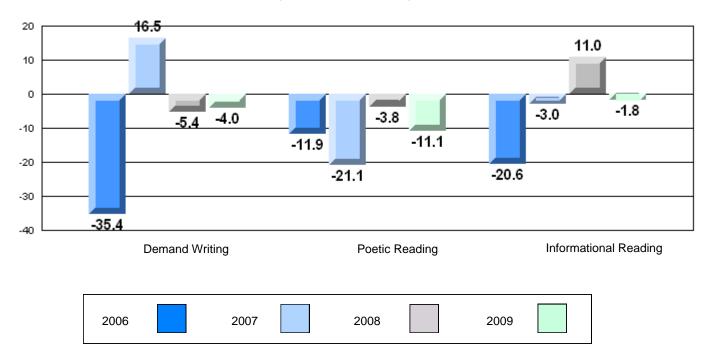

# 4 Year CRT (Subtest) Mark Trend 2006-2009

**Multiple Choice** 

#125 - Baie Verte Collegiate, Baie Verte

Grades: 7-12

Difference from Provincial Mean, 2006-09