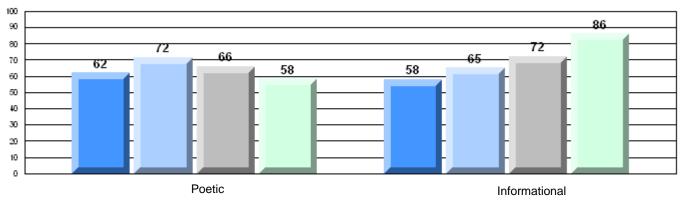

CRT School Results Intermediate English Language Arts 2008-09

#125 - Baie Verte Collegiate, Baie Verte

Grades: 7-12

| English Languag | e Arts                | Number of Students : | 33       |      |              |              |
|-----------------|-----------------------|----------------------|----------|------|--------------|--------------|
|                 | 07.110                |                      |          | Mark | School<br>vs | School<br>vs |
| Multiple Choice |                       |                      |          |      | District     | Province     |
|                 |                       |                      | School   | 70.3 | р            | q            |
|                 | Poetic                |                      | District | 69.5 |              | •            |
|                 |                       |                      | Province | 71.0 |              |              |
|                 |                       |                      | School   | 80.0 | q            | q            |
|                 | Informational         |                      | District | 80.1 | 1            | 1            |
|                 |                       |                      | Province | 83.1 |              |              |
| Dubrice         |                       |                      | School   | 90.9 | р            | р            |
| <u>Rubrics</u>  | Demand Writing        |                      | District | 80.0 | P            | F            |
|                 |                       |                      | Province | 83.0 |              |              |
|                 |                       |                      | School   | 84.9 | р            | р            |
|                 | Poetic Reading        |                      | District | 75.7 | r            | 1            |
|                 |                       |                      | Province | 79.5 |              |              |
|                 |                       |                      | School   | 78.8 | р            | р            |
|                 | Informational Reading |                      | District | 74.7 |              | -            |
|                 |                       |                      | Province | 75.5 |              |              |