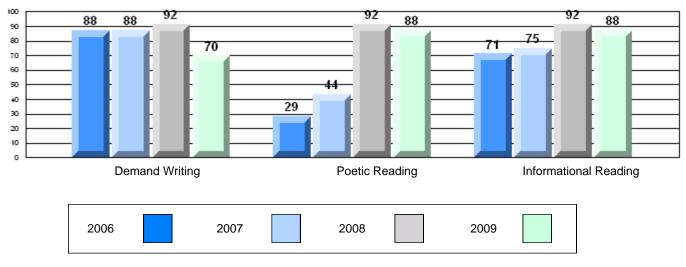

# 4 Year CRT (Subtest) Mark Trend 2006-2009

**Multiple Choice** 

#125 - Baie Verte Collegiate, Baie Verte

Grades: 7-12

Difference from Provincial Mean, 2006-09