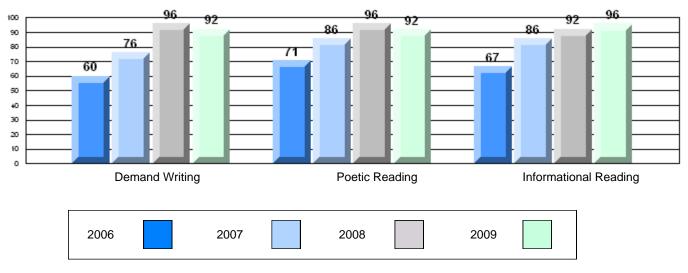

CRT School Results Intermediate English Language Arts 2008-09

#125 - Baie Verte Collegiate, Baie Verte

Grades: 7-12

| English Languag | e Arts                | Number of Students : | 33       |      |              |              |
|-----------------|-----------------------|----------------------|----------|------|--------------|--------------|
|                 | 07.110                |                      |          | Mark | School<br>vs | School<br>vs |
| Multiple Choice |                       |                      |          |      | District     | Province     |
|                 |                       |                      | School   | 70.3 | р            | q            |
|                 | Poetic                |                      | District | 69.5 |              | •            |
|                 |                       |                      | Province | 71.0 |              |              |
|                 |                       |                      | School   | 80.0 | q            | q            |
|                 | Informational         |                      | District | 80.1 | 1            | 1            |
|                 |                       |                      | Province | 83.1 |              |              |
| Dubrice         |                       |                      | School   | 90.9 | р            | р            |
| <u>Rubrics</u>  | Demand Writing        |                      | District | 80.0 | P            | F            |
|                 |                       |                      | Province | 83.0 |              |              |
|                 |                       |                      | School   | 84.9 | р            | р            |
|                 | Poetic Reading        |                      | District | 75.7 | r            | 1            |
|                 |                       |                      | Province | 79.5 |              |              |
|                 |                       |                      | School   | 78.8 | р            | р            |
|                 | Informational Reading |                      | District | 74.7 |              | -            |
|                 |                       |                      | Province | 75.5 |              |              |