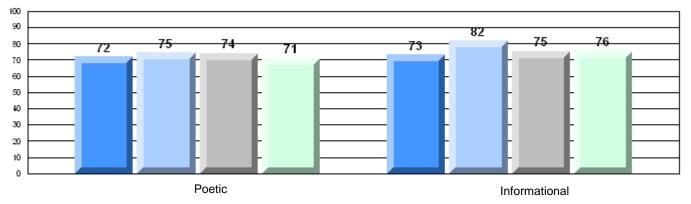

CRT School Results Intermediate English Language Arts 2008-09

#125 - Baie Verte Collegiate, Baie Verte

Grades: 7-12

| English Languag | e Arts                | Number of Students : | 33       |      |              |              |
|-----------------|-----------------------|----------------------|----------|------|--------------|--------------|
|                 | 07.110                |                      |          | Mark | School<br>vs | School<br>vs |
| Multiple Choice |                       |                      |          |      | District     | Province     |
|                 |                       |                      | School   | 70.3 | р            | q            |
|                 | Poetic                |                      | District | 69.5 |              | •            |
|                 |                       |                      | Province | 71.0 |              |              |
|                 |                       |                      | School   | 80.0 | q            | q            |
|                 | Informational         |                      | District | 80.1 | 1            | 1            |
|                 |                       |                      | Province | 83.1 |              |              |
| Dubrice         |                       |                      | School   | 90.9 | р            | р            |
| <u>Rubrics</u>  | Demand Writing        |                      | District | 80.0 | P            | F            |
|                 |                       |                      | Province | 83.0 |              |              |
|                 |                       |                      | School   | 84.9 | р            | р            |
|                 | Poetic Reading        |                      | District | 75.7 | r            | 1            |
|                 |                       |                      | Province | 79.5 |              |              |
|                 |                       |                      | School   | 78.8 | р            | р            |
|                 | Informational Reading |                      | District | 74.7 |              | -            |
|                 |                       |                      | Province | 75.5 |              |              |