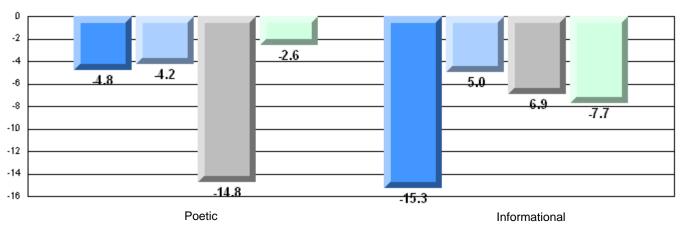

# 4 Year CRT (Subtest) Mark Trend 2006-2009

**Multiple Choice** 

#125 - Baie Verte Collegiate, Baie Verte

Grades: 7-12

Difference from Provincial Mean, 2006-09