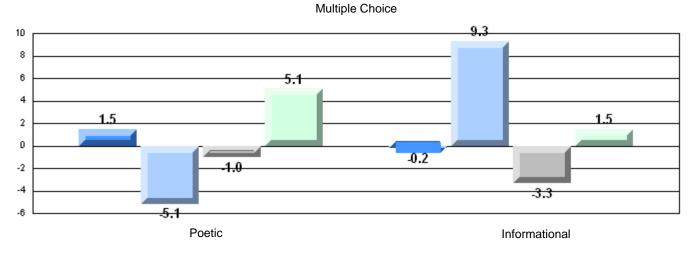

# 4 Year CRT (Subtest) Mark Trend 2006-2009

**Multiple Choice** 

#125 - Baie Verte Collegiate, Baie Verte

Grades: 7-12

Difference from Provincial Mean, 2006-09