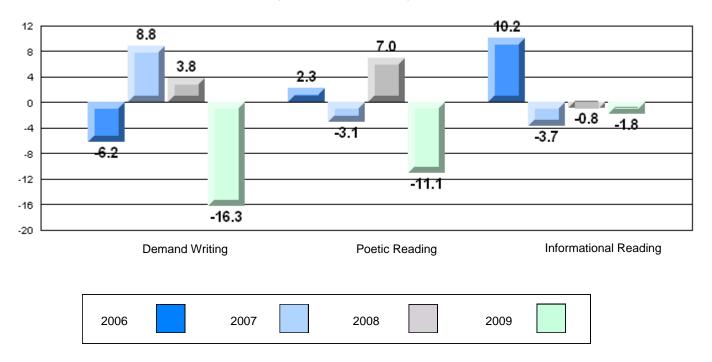

# 4 Year CRT (Subtest) Mark Trend 2006-2009

**Multiple Choice** 

#125 - Baie Verte Collegiate, Baie Verte

Grades: 7-12

Difference from Provincial Mean, 2006-09