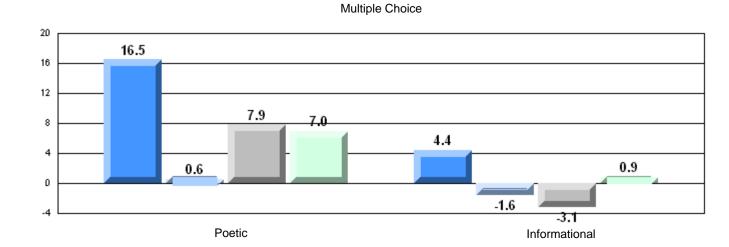

# 4 Year CRT (Subtest) Mark Trend 2006-2009

**Multiple Choice** 

#125 - Baie Verte Collegiate, Baie Verte

Grades: 7-12

Difference from Provincial Mean, 2006-09