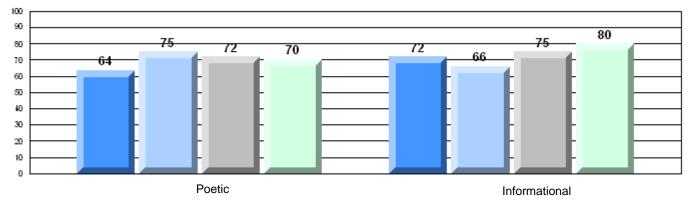

## Difference from Provincial Mean, 2006-09

CRT School Results Intermediate English Language Arts 2008-09

#402 - Leo Burke Academy, Bishop's Falls

Grades: 7-12

| English Language Arts |                       | Number of Students : | 33       |      |              |              |
|-----------------------|-----------------------|----------------------|----------|------|--------------|--------------|
|                       |                       |                      |          | Mark | School<br>vs | School<br>vs |
| Multiple Choice       |                       |                      |          |      | District     | Province     |
| - ·                   |                       |                      | School   | 64.9 | q            | q            |
|                       | Poetic                |                      | District | 69.5 | •            | •            |
|                       |                       |                      | Province | 71.0 |              |              |
|                       |                       |                      | School   | 80.0 | q            | q            |
|                       | Informational         |                      | District | 80.1 | 1            | -1           |
|                       |                       |                      | Province | 83.1 |              |              |
| Dubrice               |                       |                      | School   | 72.7 | q            | q            |
| <u>Rubrics</u>        | Demand Writing        |                      | District | 80.0 | 1            | 1            |
|                       |                       |                      | Province | 83.0 |              |              |
|                       |                       |                      | School   | 84.9 | р            | р            |
|                       | Poetic Reading        |                      | District | 75.7 | 1            | 1            |
|                       |                       |                      | Province | 79.5 |              |              |
|                       |                       |                      | School   | 78.8 | р            | р            |
|                       | Informational Reading |                      | District | 74.7 |              | -            |
|                       |                       |                      | Province | 75.5 |              |              |

## 4 Year CRT (Subtest) Mark Trend 2006-2009

**Multiple Choice** 

O:\PUBLIC09\PATPAM\CRTS\ELA09\_W.RPT

#402 - Leo Burke Academy, Bishop's Falls

Grades: 7-12

Difference from Provincial Mean, 2006-09

Multiple Choice