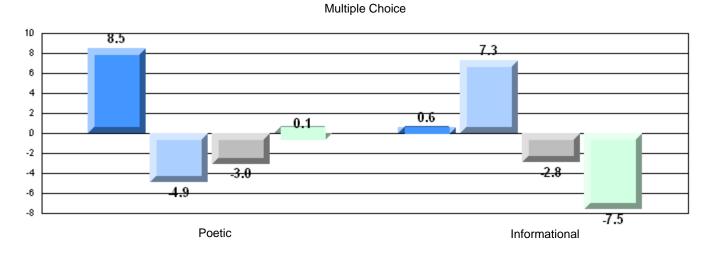

# 4 Year CRT (Subtest) Mark Trend 2006-2009

**Multiple Choice** 

#125 - Baie Verte Collegiate, Baie Verte

Grades: 7-12

Difference from Provincial Mean, 2006-09