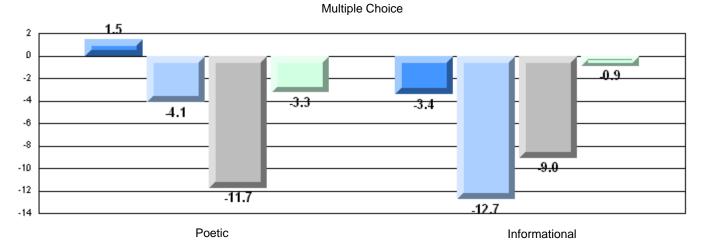

# 4 Year CRT (Subtest) Mark Trend 2006-2009

**Multiple Choice** 

#125 - Baie Verte Collegiate, Baie Verte

Grades: 7-12

Difference from Provincial Mean, 2006-09