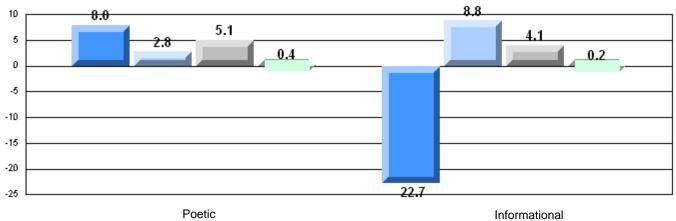

CRT School Results Intermediate English Language Arts 2008-09

#125 - Baie Verte Collegiate, Baie Verte

Grades: 7-12

| English Languag | e Arts                | Number of Students : | 33       |      |              |              |
|-----------------|-----------------------|----------------------|----------|------|--------------|--------------|
|                 | 07.110                |                      |          | Mark | School<br>vs | School<br>vs |
| Multiple Choice |                       |                      |          |      | District     | Province     |
|                 |                       |                      | School   | 70.3 | р            | q            |
|                 | Poetic                |                      | District | 69.5 |              | •            |
|                 |                       |                      | Province | 71.0 |              |              |
|                 |                       |                      | School   | 80.0 | q            | q            |
|                 | Informational         |                      | District | 80.1 | 1            | 1            |
|                 |                       |                      | Province | 83.1 |              |              |
| Dubrice         |                       |                      | School   | 90.9 | р            | р            |
| <u>Rubrics</u>  | Demand Writing        |                      | District | 80.0 | P            | F            |
|                 |                       |                      | Province | 83.0 |              |              |
|                 |                       |                      | School   | 84.9 | р            | р            |
|                 | Poetic Reading        |                      | District | 75.7 | r            | 1            |
|                 |                       |                      | Province | 79.5 |              |              |
|                 |                       |                      | School   | 78.8 | р            | р            |
|                 | Informational Reading |                      | District | 74.7 |              | -            |
|                 |                       |                      | Province | 75.5 |              |              |