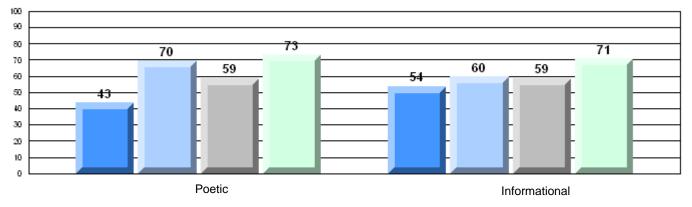

## Rubric Results: Percentage of students performing at Level 3 and Above 2006-2009