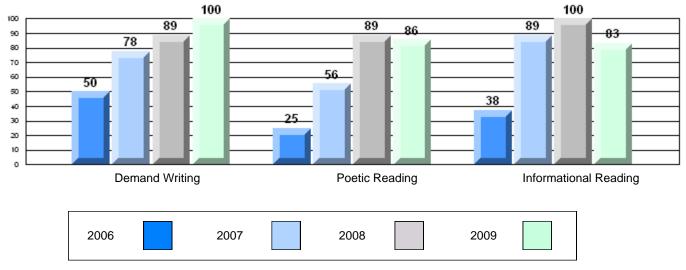

CRT School Results Intermediate English Language Arts 2008-09

#125 - Baie Verte Collegiate, Baie Verte

Grades: 7-12

| English Languag | e Arts                | Number of Students : | 33       |      |              |              |
|-----------------|-----------------------|----------------------|----------|------|--------------|--------------|
|                 | 07.110                |                      |          | Mark | School<br>vs | School<br>vs |
| Multiple Choice |                       |                      |          |      | District     | Province     |
|                 |                       |                      | School   | 70.3 | р            | q            |
|                 | Poetic                |                      | District | 69.5 |              | •            |
|                 |                       |                      | Province | 71.0 |              |              |
|                 |                       |                      | School   | 80.0 | q            | q            |
|                 | Informational         |                      | District | 80.1 | 1            | 1            |
|                 |                       |                      | Province | 83.1 |              |              |
| Dubrice         |                       |                      | School   | 90.9 | р            | р            |
| <u>Rubrics</u>  | Demand Writing        |                      | District | 80.0 | P            | F            |
|                 |                       |                      | Province | 83.0 |              |              |
|                 |                       |                      | School   | 84.9 | р            | р            |
|                 | Poetic Reading        |                      | District | 75.7 | r            | 1            |
|                 |                       |                      | Province | 79.5 |              |              |
|                 |                       |                      | School   | 78.8 | р            | р            |
|                 | Informational Reading |                      | District | 74.7 |              | -            |
|                 |                       |                      | Province | 75.5 |              |              |