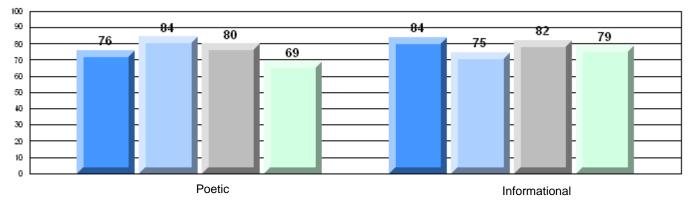

CRT School Results Intermediate English Language Arts 2008-09

#125 - Baie Verte Collegiate, Baie Verte

Grades: 7-12

| English Languag | e Arts                | Number of Students : | 33       |      |              |              |
|-----------------|-----------------------|----------------------|----------|------|--------------|--------------|
|                 | 07.110                |                      |          | Mark | School<br>vs | School<br>vs |
| Multiple Choice |                       |                      |          |      | District     | Province     |
|                 |                       |                      | School   | 70.3 | р            | q            |
|                 | Poetic                |                      | District | 69.5 |              | •            |
|                 |                       |                      | Province | 71.0 |              |              |
|                 |                       |                      | School   | 80.0 | q            | q            |
|                 | Informational         |                      | District | 80.1 | 1            | 1            |
|                 |                       |                      | Province | 83.1 |              |              |
| Dubrice         |                       |                      | School   | 90.9 | р            | р            |
| <u>Rubrics</u>  | Demand Writing        |                      | District | 80.0 | P            | F            |
|                 |                       |                      | Province | 83.0 |              |              |
|                 |                       |                      | School   | 84.9 | р            | р            |
|                 | Poetic Reading        |                      | District | 75.7 | r            | 1            |
|                 |                       |                      | Province | 79.5 |              |              |
|                 |                       |                      | School   | 78.8 | р            | р            |
|                 | Informational Reading |                      | District | 74.7 |              | -            |
|                 |                       |                      | Province | 75.5 |              |              |