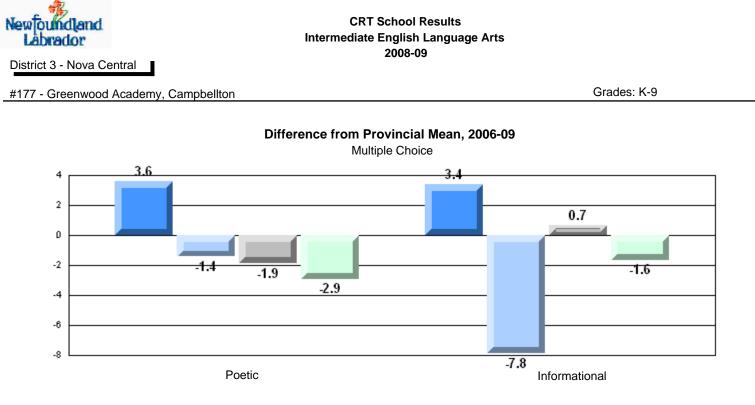

# Difference from Provincial Mean, 2006-09

#177 - Greenwood Academy, Campbellton

Grades: K-9

| English Language Arts |                       | Number of Students : | 27       | -    |              |              |
|-----------------------|-----------------------|----------------------|----------|------|--------------|--------------|
| g                     | 07.00                 |                      |          | Mark | School<br>vs | School<br>vs |
| Multiple Choice       |                       |                      |          |      | District     | Province     |
|                       |                       |                      | School   | 68.2 | q            | q            |
|                       | Poetic                |                      | District | 69.5 | •            | •            |
|                       |                       |                      | Province | 71.0 |              |              |
|                       |                       |                      | School   | 81.5 | р            | q            |
|                       | Informational         |                      | District | 80.1 | 1            | 1            |
|                       |                       |                      | Province | 83.1 |              |              |
| Dubrico               |                       |                      | School   | 96.3 | р            | р            |
| <u>Rubrics</u>        | Demand Writing        |                      | District | 80.0 | 1            | 1            |
|                       |                       |                      | Province | 83.0 |              |              |
|                       |                       |                      | School   | 81.5 | р            | р            |
|                       | Poetic Reading        |                      | District | 75.7 | r            | 1            |
|                       |                       |                      | Province | 79.5 |              |              |
|                       |                       |                      | School   | 88.9 | р            | р            |
|                       | Informational Reading |                      | District | 74.7 |              | -            |
|                       |                       |                      | Province | 75.5 |              |              |