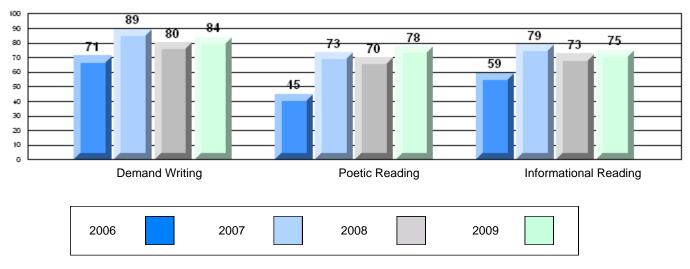

CRT School Results Intermediate English Language Arts 2008-09

#125 - Baie Verte Collegiate, Baie Verte

Grades: 7-12

| English Languag | e Arts                | Number of Students : | 33       |      |              |              |
|-----------------|-----------------------|----------------------|----------|------|--------------|--------------|
|                 | 07.110                |                      |          | Mark | School<br>vs | School<br>vs |
| Multiple Choice |                       |                      |          |      | District     | Province     |
|                 |                       |                      | School   | 70.3 | р            | q            |
|                 | Poetic                |                      | District | 69.5 |              | •            |
|                 |                       |                      | Province | 71.0 |              |              |
|                 |                       |                      | School   | 80.0 | q            | q            |
|                 | Informational         |                      | District | 80.1 | 1            | 1            |
|                 |                       |                      | Province | 83.1 |              |              |
| Dubrice         |                       |                      | School   | 90.9 | р            | р            |
| <u>Rubrics</u>  | Demand Writing        |                      | District | 80.0 | P            | F            |
|                 |                       |                      | Province | 83.0 |              |              |
|                 |                       |                      | School   | 84.9 | р            | р            |
|                 | Poetic Reading        |                      | District | 75.7 | r            | 1            |
|                 |                       |                      | Province | 79.5 |              |              |
|                 |                       |                      | School   | 78.8 | р            | р            |
|                 | Informational Reading |                      | District | 74.7 |              | -            |
|                 |                       |                      | Province | 75.5 |              |              |