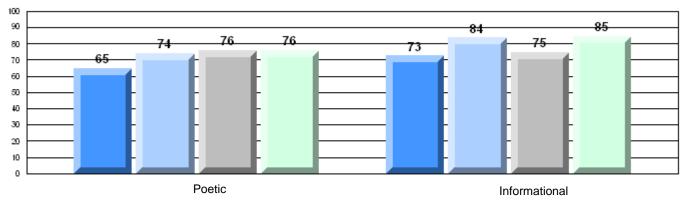

CRT School Results Intermediate English Language Arts 2008-09

#125 - Baie Verte Collegiate, Baie Verte

Grades: 7-12

| English Languag | e Arts                | Number of Students : | 33       |      |              |              |
|-----------------|-----------------------|----------------------|----------|------|--------------|--------------|
|                 | 07.110                |                      |          | Mark | School<br>vs | School<br>vs |
| Multiple Choice |                       |                      |          |      | District     | Province     |
|                 |                       |                      | School   | 70.3 | р            | q            |
|                 | Poetic                |                      | District | 69.5 |              | •            |
|                 |                       |                      | Province | 71.0 |              |              |
|                 |                       |                      | School   | 80.0 | q            | q            |
|                 | Informational         |                      | District | 80.1 | 1            | 1            |
|                 |                       |                      | Province | 83.1 |              |              |
| Dubrice         |                       |                      | School   | 90.9 | р            | р            |
| <u>Rubrics</u>  | Demand Writing        |                      | District | 80.0 | P            | F            |
|                 |                       |                      | Province | 83.0 |              |              |
|                 |                       |                      | School   | 84.9 | р            | р            |
|                 | Poetic Reading        |                      | District | 75.7 | r            | 1            |
|                 |                       |                      | Province | 79.5 |              |              |
|                 |                       |                      | School   | 78.8 | р            | р            |
|                 | Informational Reading |                      | District | 74.7 |              | -            |
|                 |                       |                      | Province | 75.5 |              |              |