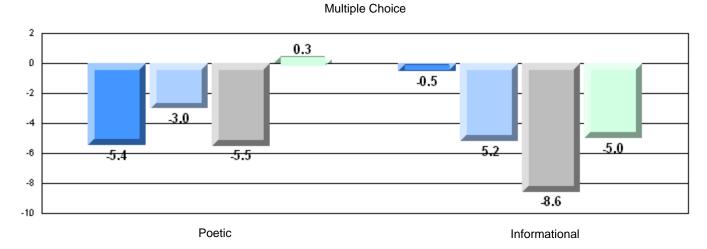

# 4 Year CRT (Subtest) Mark Trend 2006-2009

**Multiple Choice** 

#125 - Baie Verte Collegiate, Baie Verte

Grades: 7-12

Difference from Provincial Mean, 2006-09

## 4 Year CRT (Subtest) Mark Trend 2006-2009

Multiple Choice

School data with 5 or fewer students withheld for reasons of confidentiality.

Poetic

Informational

Rubric Results: Percentage of students performing at Level 3 and Above 2006-2009 School data with 5 or fewer students withheld for reasons of confidentiality.