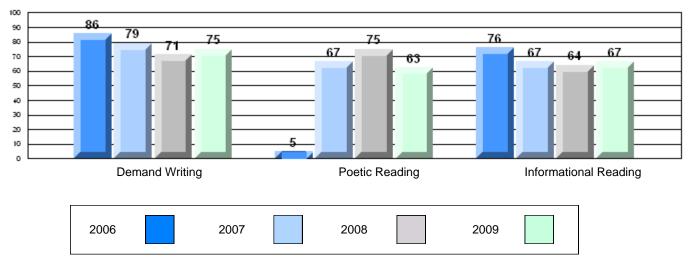

# 4 Year CRT (Subtest) Mark Trend 2006-2009

**Multiple Choice** 

#132 - Botwood Collegiate, Botwood

Grades: 7-12

Difference from Provincial Mean, 2006-09

Difference from Provincial Mean, 2006-09

#138 - Victoria Academy, Gaultois