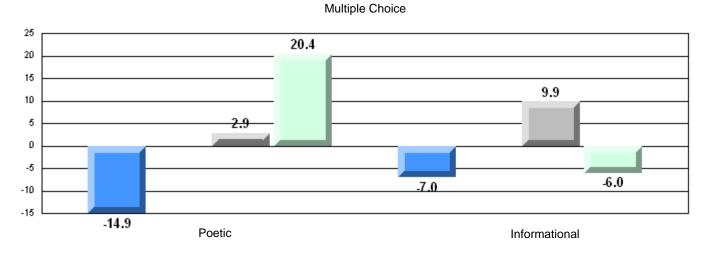

CRT School Results Intermediate English Language Arts 2008-09

#125 - Baie Verte Collegiate, Baie Verte

Grades: 7-12

| English Languag | e Arts                | Number of Students : | 33       |      |              |              |
|-----------------|-----------------------|----------------------|----------|------|--------------|--------------|
|                 | 07.110                |                      |          | Mark | School<br>vs | School<br>vs |
| Multiple Choice |                       |                      |          |      | District     | Province     |
|                 |                       |                      | School   | 70.3 | р            | q            |
|                 | Poetic                |                      | District | 69.5 |              | •            |
|                 |                       |                      | Province | 71.0 |              |              |
|                 |                       |                      | School   | 80.0 | q            | q            |
|                 | Informational         |                      | District | 80.1 | 1            | 1            |
|                 |                       |                      | Province | 83.1 |              |              |
| Dubrice         |                       |                      | School   | 90.9 | р            | р            |
| <u>Rubrics</u>  | Demand Writing        |                      | District | 80.0 | P            | F            |
|                 |                       |                      | Province | 83.0 |              |              |
|                 |                       |                      | School   | 84.9 | р            | р            |
|                 | Poetic Reading        |                      | District | 75.7 | r            | 1            |
|                 |                       |                      | Province | 79.5 |              |              |
|                 |                       |                      | School   | 78.8 | р            | р            |
|                 | Informational Reading |                      | District | 74.7 |              | -            |
|                 |                       |                      | Province | 75.5 |              |              |