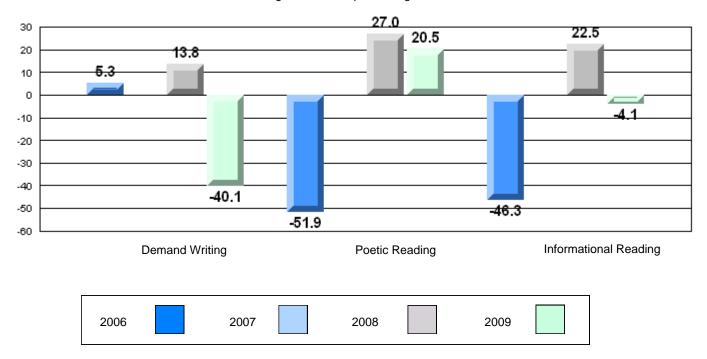

# 4 Year CRT (Subtest) Mark Trend 2006-2009

**Multiple Choice** 

#125 - Baie Verte Collegiate, Baie Verte

Grades: 7-12

Difference from Provincial Mean, 2006-09