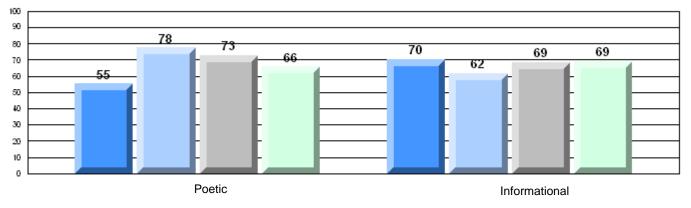

CRT School Results Intermediate English Language Arts 2008-09

#125 - Baie Verte Collegiate, Baie Verte

Grades: 7-12

| English Languag | e Arts                | Number of Students : | 33       |      |              |              |
|-----------------|-----------------------|----------------------|----------|------|--------------|--------------|
|                 | 07.110                |                      |          | Mark | School<br>vs | School<br>vs |
| Multiple Choice |                       |                      |          |      | District     | Province     |
|                 |                       |                      | School   | 70.3 | р            | q            |
|                 | Poetic                |                      | District | 69.5 |              | •            |
|                 |                       |                      | Province | 71.0 |              |              |
|                 |                       |                      | School   | 80.0 | q            | q            |
|                 | Informational         |                      | District | 80.1 | 1            | 1            |
|                 |                       |                      | Province | 83.1 |              |              |
| Dubrice         |                       |                      | School   | 90.9 | р            | р            |
| <u>Rubrics</u>  | Demand Writing        |                      | District | 80.0 | P            | F            |
|                 |                       |                      | Province | 83.0 |              |              |
|                 |                       |                      | School   | 84.9 | р            | р            |
|                 | Poetic Reading        |                      | District | 75.7 | r            | 1            |
|                 |                       |                      | Province | 79.5 |              |              |
|                 |                       |                      | School   | 78.8 | р            | р            |
|                 | Informational Reading |                      | District | 74.7 |              | -            |
|                 |                       |                      | Province | 75.5 |              |              |