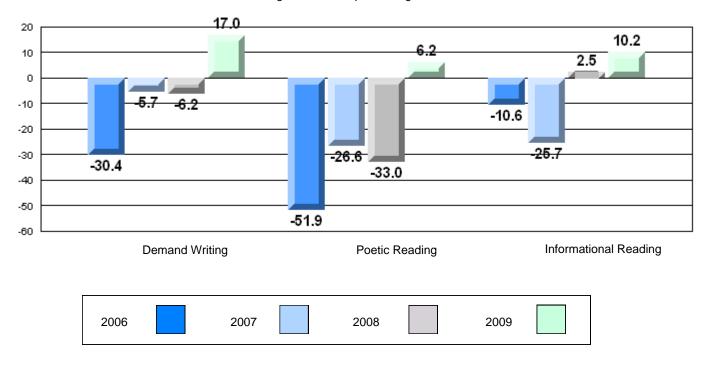

# 4 Year CRT (Subtest) Mark Trend 2006-2009

**Multiple Choice** 

#125 - Baie Verte Collegiate, Baie Verte

Grades: 7-12

Difference from Provincial Mean, 2006-09