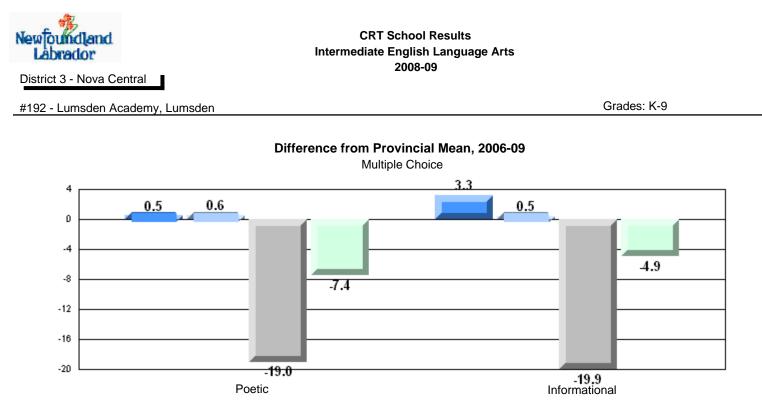

## Difference from Provincial Mean, 2006-09

#192 - Lumsden Academy, Lumsden

Grades: K-9

| English Languag | ie Arts               | Number of Students : | 11        |       |                |                |
|-----------------|-----------------------|----------------------|-----------|-------|----------------|----------------|
|                 |                       |                      |           | Mark  | School         | School         |
|                 |                       |                      |           |       | vs<br>District | vs<br>Province |
| Multiple Choice |                       |                      |           |       | District       | TIOVINCE       |
|                 |                       |                      | School    | 63.6  | q              | q              |
|                 | Poetic                |                      | District  | 69.5  |                | *              |
|                 |                       |                      | Province  | 71.0  |                |                |
|                 |                       |                      | School    | 78.2  | _              |                |
|                 | Informational         |                      | District  | 80.1  | q              | q              |
|                 | informational         |                      | Province  | 83.1  |                |                |
|                 |                       |                      | 1 TOVINGE | 00.1  |                |                |
| Pubrico         |                       |                      | School    | 100.0 | р              | р              |
| <u>Rubrics</u>  | Demand Writing        |                      | District  | 80.0  |                | *              |
|                 |                       |                      | Province  | 83.0  |                |                |
|                 |                       |                      | School    | 54.6  | G              |                |
|                 | Poetic Reading        |                      | District  | 75.7  | q              | q              |
|                 | 5                     |                      | Province  | 79.5  |                |                |
|                 |                       |                      |           |       |                |                |
|                 |                       |                      | School    | 54.6  | q              | q              |
| Int             | Informational Reading |                      | District  | 74.7  |                |                |
|                 |                       |                      | Province  | 75.5  |                |                |