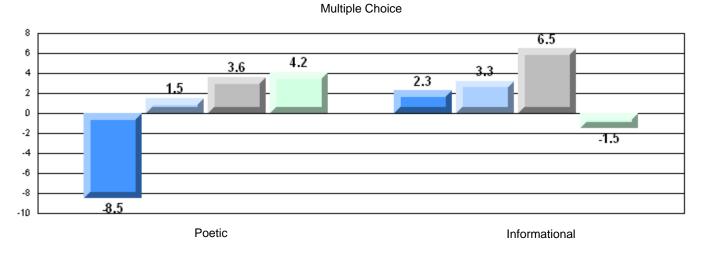

CRT School Results Intermediate English Language Arts 2008-09

#125 - Baie Verte Collegiate, Baie Verte

Grades: 7-12

| English Languag | e Arts                | Number of Students : | 33       |      |              |              |
|-----------------|-----------------------|----------------------|----------|------|--------------|--------------|
|                 | 07.110                |                      |          | Mark | School<br>vs | School<br>vs |
| Multiple Choice |                       |                      |          |      | District     | Province     |
|                 |                       |                      | School   | 70.3 | р            | q            |
|                 | Poetic                |                      | District | 69.5 |              | •            |
|                 |                       |                      | Province | 71.0 |              |              |
|                 |                       |                      | School   | 80.0 | q            | q            |
|                 | Informational         |                      | District | 80.1 | 1            | 1            |
|                 |                       |                      | Province | 83.1 |              |              |
| Dubrice         |                       |                      | School   | 90.9 | р            | р            |
| <u>Rubrics</u>  | Demand Writing        |                      | District | 80.0 | P            | F            |
|                 |                       |                      | Province | 83.0 |              |              |
|                 |                       |                      | School   | 84.9 | р            | р            |
|                 | Poetic Reading        |                      | District | 75.7 | r            | 1            |
|                 |                       |                      | Province | 79.5 |              |              |
|                 |                       |                      | School   | 78.8 | р            | р            |
|                 | Informational Reading |                      | District | 74.7 |              | -            |
|                 |                       |                      | Province | 75.5 |              |              |