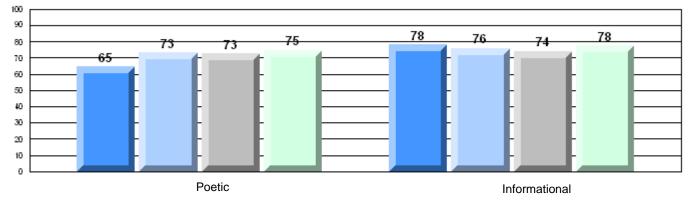

CRT School Results Intermediate English Language Arts 2008-09

#125 - Baie Verte Collegiate, Baie Verte

Grades: 7-12

| English Languag | e Arts                | Number of Students : | 33       |      |              |              |
|-----------------|-----------------------|----------------------|----------|------|--------------|--------------|
|                 | 07.110                |                      |          | Mark | School<br>vs | School<br>vs |
| Multiple Choice |                       |                      |          |      | District     | Province     |
|                 |                       |                      | School   | 70.3 | р            | q            |
|                 | Poetic                |                      | District | 69.5 |              | •            |
|                 |                       |                      | Province | 71.0 |              |              |
|                 |                       |                      | School   | 80.0 | q            | q            |
|                 | Informational         |                      | District | 80.1 | 1            | 1            |
|                 |                       |                      | Province | 83.1 |              |              |
| Dubrice         |                       |                      | School   | 90.9 | р            | р            |
| <u>Rubrics</u>  | Demand Writing        |                      | District | 80.0 | P            | F            |
|                 |                       |                      | Province | 83.0 |              |              |
|                 |                       |                      | School   | 84.9 | р            | р            |
|                 | Poetic Reading        |                      | District | 75.7 | r            | 1            |
|                 |                       |                      | Province | 79.5 |              |              |
|                 |                       |                      | School   | 78.8 | р            | р            |
|                 | Informational Reading |                      | District | 74.7 |              | -            |
|                 |                       |                      | Province | 75.5 |              |              |