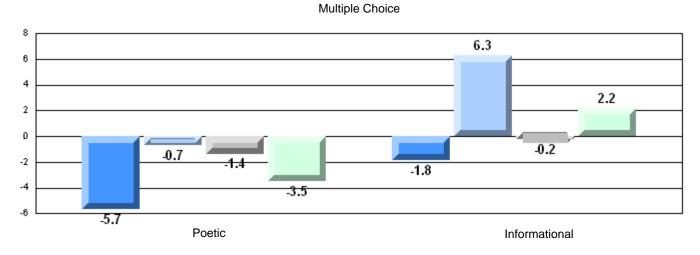

## 4 Year CRT (Subtest) Mark Trend 2006-2009

**Multiple Choice** 

O:\PUBLIC09\PATPAM\CRTS\ELA09\_W.RPT

#402 - Leo Burke Academy, Bishop's Falls

Grades: 7-12

Difference from Provincial Mean, 2006-09

Multiple Choice