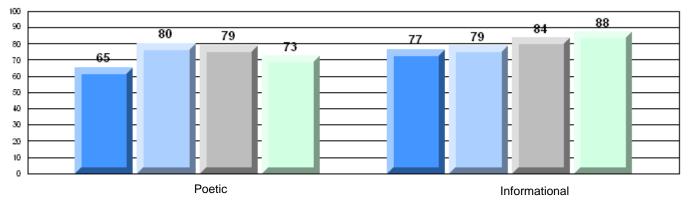

# 4 Year CRT (Subtest) Mark Trend 2006-2009

**Multiple Choice** 

#125 - Baie Verte Collegiate, Baie Verte

Grades: 7-12

Difference from Provincial Mean, 2006-09