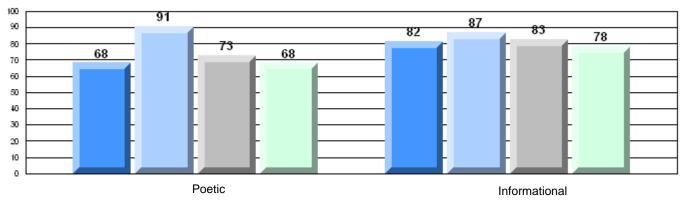

CRT School Results Intermediate English Language Arts 2008-09

#125 - Baie Verte Collegiate, Baie Verte

Grades: 7-12

| English Languag | e Arts                | Number of Students : | 33       |      |              |              |
|-----------------|-----------------------|----------------------|----------|------|--------------|--------------|
|                 | 07.110                |                      |          | Mark | School<br>vs | School<br>vs |
| Multiple Choice |                       |                      |          |      | District     | Province     |
|                 |                       |                      | School   | 70.3 | р            | q            |
|                 | Poetic                |                      | District | 69.5 |              | •            |
|                 |                       |                      | Province | 71.0 |              |              |
|                 |                       |                      | School   | 80.0 | q            | q            |
|                 | Informational         |                      | District | 80.1 | 1            | 1            |
|                 |                       |                      | Province | 83.1 |              |              |
| Dubrice         |                       |                      | School   | 90.9 | р            | р            |
| <u>Rubrics</u>  | Demand Writing        |                      | District | 80.0 | P            | F            |
|                 |                       |                      | Province | 83.0 |              |              |
|                 |                       |                      | School   | 84.9 | р            | р            |
|                 | Poetic Reading        |                      | District | 75.7 | r            | 1            |
|                 |                       |                      | Province | 79.5 |              |              |
|                 |                       |                      | School   | 78.8 | р            | р            |
|                 | Informational Reading |                      | District | 74.7 |              | -            |
|                 |                       |                      | Province | 75.5 |              |              |