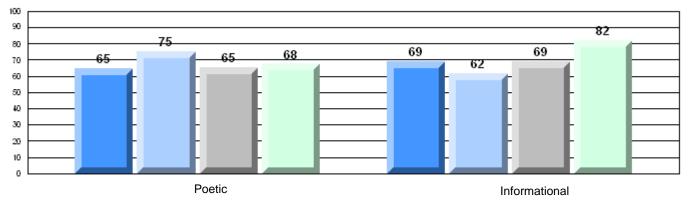

#132 - Botwood Collegiate, Botwood

Grades: 7-12

| English Language Arts |                       | Number of Students : | 58       |      |              |              |
|-----------------------|-----------------------|----------------------|----------|------|--------------|--------------|
| ggg                   |                       |                      |          | Mark | School<br>vs | School<br>vs |
| Multiple Choice       |                       |                      |          |      | District     | Province     |
|                       |                       |                      | School   | 71.3 | р            | р            |
|                       | Poetic                |                      | District | 69.5 |              | *            |
|                       |                       |                      | Province | 71.0 |              |              |
|                       |                       |                      | School   | 78.1 | q            | q            |
|                       | Informational         |                      | District | 80.1 | 1            | 1            |
|                       |                       |                      | Province | 83.1 |              |              |
| Deskalar              |                       |                      | School   | 65.5 | q            | q            |
| <u>Rubrics</u>        | Demand Writing        |                      | District | 80.0 | 1            | 1            |
|                       |                       |                      | Province | 83.0 |              |              |
|                       |                       |                      | School   | 61.6 | q            | q            |
|                       | Poetic Reading        |                      | District | 75.7 | -1           | 7            |
|                       |                       |                      | Province | 79.5 |              |              |
|                       |                       |                      | School   | 53.8 | q            | q            |
|                       | Informational Reading |                      | District | 74.7 |              | •            |
|                       |                       |                      | Province | 75.5 |              |              |