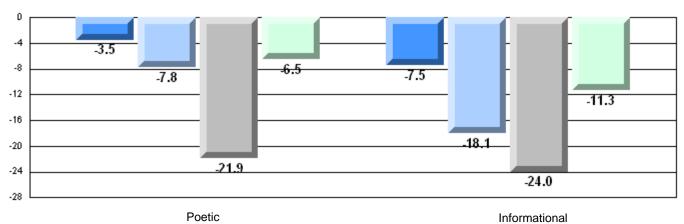

CRT School Results Intermediate English Language Arts 2008-09

#125 - Baie Verte Collegiate, Baie Verte

Grades: 7-12

| English Languag | e Arts                | Number of Students : | 33       |      |              |              |
|-----------------|-----------------------|----------------------|----------|------|--------------|--------------|
|                 | 07.110                |                      |          | Mark | School<br>vs | School<br>vs |
| Multiple Choice |                       |                      |          |      | District     | Province     |
|                 |                       |                      | School   | 70.3 | р            | q            |
|                 | Poetic                |                      | District | 69.5 |              | •            |
|                 |                       |                      | Province | 71.0 |              |              |
|                 |                       |                      | School   | 80.0 | q            | q            |
|                 | Informational         |                      | District | 80.1 | 1            | 1            |
|                 |                       |                      | Province | 83.1 |              |              |
| Dubrice         |                       |                      | School   | 90.9 | р            | р            |
| <u>Rubrics</u>  | Demand Writing        |                      | District | 80.0 | P            | F            |
|                 |                       |                      | Province | 83.0 |              |              |
|                 |                       |                      | School   | 84.9 | р            | р            |
|                 | Poetic Reading        |                      | District | 75.7 | r            | 1            |
|                 |                       |                      | Province | 79.5 |              |              |
|                 |                       |                      | School   | 78.8 | р            | р            |
|                 | Informational Reading |                      | District | 74.7 |              | -            |
|                 |                       |                      | Province | 75.5 |              |              |