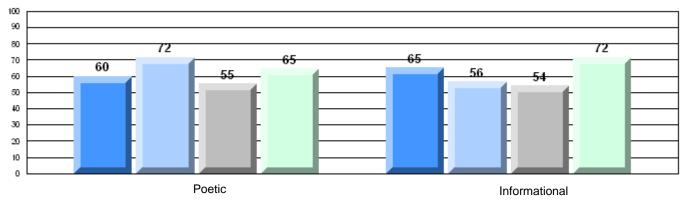

CRT School Results Intermediate English Language Arts 2008-09

#125 - Baie Verte Collegiate, Baie Verte

Grades: 7-12

| English Languag | e Arts                | Number of Students : | 33       |      |              |              |
|-----------------|-----------------------|----------------------|----------|------|--------------|--------------|
|                 | 07.110                |                      |          | Mark | School<br>vs | School<br>vs |
| Multiple Choice |                       |                      |          |      | District     | Province     |
|                 |                       |                      | School   | 70.3 | р            | q            |
|                 | Poetic                |                      | District | 69.5 |              | •            |
|                 |                       |                      | Province | 71.0 |              |              |
|                 |                       |                      | School   | 80.0 | q            | q            |
|                 | Informational         |                      | District | 80.1 | 1            | 1            |
|                 |                       |                      | Province | 83.1 |              |              |
| Dubrice         |                       |                      | School   | 90.9 | р            | р            |
| <u>Rubrics</u>  | Demand Writing        |                      | District | 80.0 | P            | F            |
|                 |                       |                      | Province | 83.0 |              |              |
|                 |                       |                      | School   | 84.9 | р            | р            |
|                 | Poetic Reading        |                      | District | 75.7 | r            | 1            |
|                 |                       |                      | Province | 79.5 |              |              |
|                 |                       |                      | School   | 78.8 | р            | р            |
|                 | Informational Reading |                      | District | 74.7 |              | -            |
|                 |                       |                      | Province | 75.5 |              |              |

# 4 Year CRT (Subtest) Mark Trend 2006-2009

**Multiple Choice** 

#125 - Baie Verte Collegiate, Baie Verte

Grades: 7-12

Difference from Provincial Mean, 2006-09