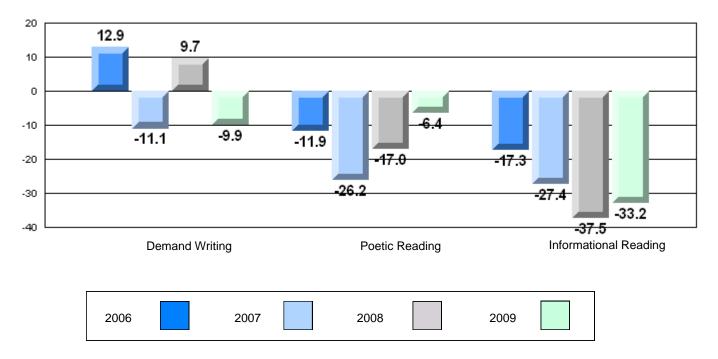

## 4 Year CRT (Subtest) Mark Trend 2006-2009

Multiple Choice

School data with 5 or fewer students withheld for reasons of confidentiality.

Poetic

Informational

Rubric Results: Percentage of students performing at Level 3 and Above 2006-2009 School data with 5 or fewer students withheld for reasons of confidentiality.