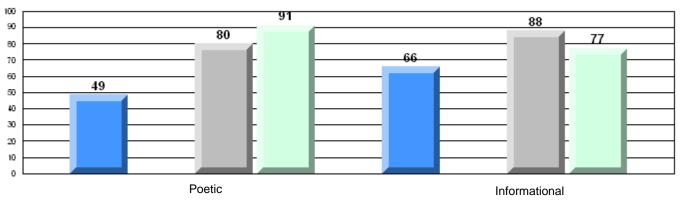

CRT School Results Intermediate English Language Arts 2008-09

#125 - Baie Verte Collegiate, Baie Verte

Grades: 7-12

| English Languag | e Arts                | Number of Students : | 33       |      |              |              |
|-----------------|-----------------------|----------------------|----------|------|--------------|--------------|
|                 | 07.110                |                      |          | Mark | School<br>vs | School<br>vs |
| Multiple Choice |                       |                      |          |      | District     | Province     |
|                 |                       |                      | School   | 70.3 | р            | q            |
|                 | Poetic                |                      | District | 69.5 |              | •            |
|                 |                       |                      | Province | 71.0 |              |              |
|                 |                       |                      | School   | 80.0 | q            | q            |
|                 | Informational         |                      | District | 80.1 | 1            | 1            |
|                 |                       |                      | Province | 83.1 |              |              |
| Dubrice         |                       |                      | School   | 90.9 | р            | р            |
| <u>Rubrics</u>  | Demand Writing        |                      | District | 80.0 | P            | F            |
|                 |                       |                      | Province | 83.0 |              |              |
|                 |                       |                      | School   | 84.9 | р            | р            |
|                 | Poetic Reading        |                      | District | 75.7 | r            | 1            |
|                 |                       |                      | Province | 79.5 |              |              |
|                 |                       |                      | School   | 78.8 | р            | р            |
|                 | Informational Reading |                      | District | 74.7 |              | -            |
|                 |                       |                      | Province | 75.5 |              |              |