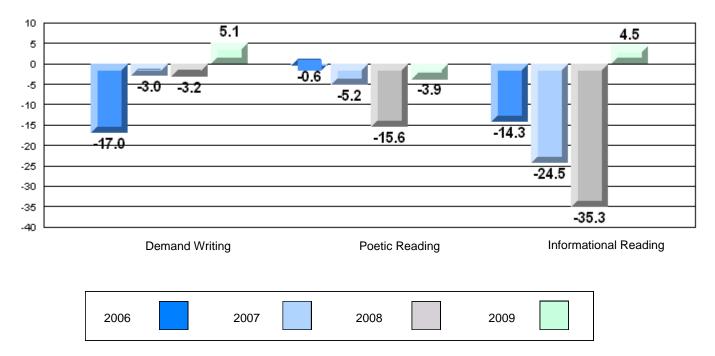

# 4 Year CRT (Subtest) Mark Trend 2006-2009

**Multiple Choice** 

#125 - Baie Verte Collegiate, Baie Verte

Grades: 7-12

Difference from Provincial Mean, 2006-09