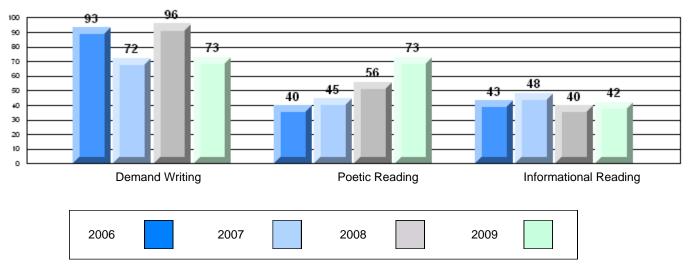

CRT School Results Intermediate English Language Arts 2008-09

#125 - Baie Verte Collegiate, Baie Verte

Grades: 7-12

| English Languag | e Arts                | Number of Students : | 33       |      |              |              |
|-----------------|-----------------------|----------------------|----------|------|--------------|--------------|
|                 | 07.110                |                      |          | Mark | School<br>vs | School<br>vs |
| Multiple Choice |                       |                      |          |      | District     | Province     |
|                 |                       |                      | School   | 70.3 | р            | q            |
|                 | Poetic                |                      | District | 69.5 |              | •            |
|                 |                       |                      | Province | 71.0 |              |              |
|                 |                       |                      | School   | 80.0 | q            | q            |
|                 | Informational         |                      | District | 80.1 | 1            | 1            |
|                 |                       |                      | Province | 83.1 |              |              |
| Dubrice         |                       |                      | School   | 90.9 | р            | р            |
| <u>Rubrics</u>  | Demand Writing        |                      | District | 80.0 | P            | F            |
|                 |                       |                      | Province | 83.0 |              |              |
|                 |                       |                      | School   | 84.9 | р            | р            |
|                 | Poetic Reading        |                      | District | 75.7 | r            | 1            |
|                 |                       |                      | Province | 79.5 |              |              |
|                 |                       |                      | School   | 78.8 | р            | р            |
|                 | Informational Reading |                      | District | 74.7 |              | -            |
|                 |                       |                      | Province | 75.5 |              |              |