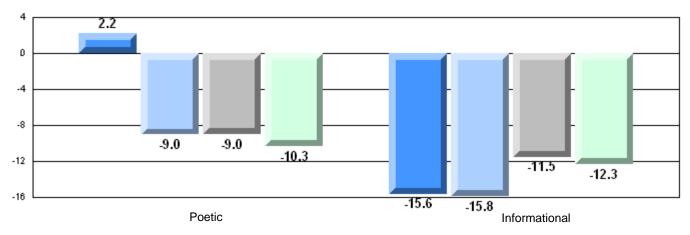

CRT School Results Intermediate English Language Arts 2008-09

#125 - Baie Verte Collegiate, Baie Verte

Grades: 7-12

| English Languag | e Arts                | Number of Students : | 33       |      |              |              |
|-----------------|-----------------------|----------------------|----------|------|--------------|--------------|
|                 | 07.110                |                      |          | Mark | School<br>vs | School<br>vs |
| Multiple Choice |                       |                      |          |      | District     | Province     |
|                 |                       |                      | School   | 70.3 | р            | q            |
|                 | Poetic                |                      | District | 69.5 |              | •            |
|                 |                       |                      | Province | 71.0 |              |              |
|                 |                       |                      | School   | 80.0 | q            | q            |
|                 | Informational         |                      | District | 80.1 | 1            | 1            |
|                 |                       |                      | Province | 83.1 |              |              |
| Dubrice         |                       |                      | School   | 90.9 | р            | р            |
| <u>Rubrics</u>  | Demand Writing        |                      | District | 80.0 | P            | F            |
|                 |                       |                      | Province | 83.0 |              |              |
|                 |                       |                      | School   | 84.9 | р            | р            |
|                 | Poetic Reading        |                      | District | 75.7 | r            | 1            |
|                 |                       |                      | Province | 79.5 |              |              |
|                 |                       |                      | School   | 78.8 | р            | р            |
|                 | Informational Reading |                      | District | 74.7 |              | -            |
|                 |                       |                      | Province | 75.5 |              |              |