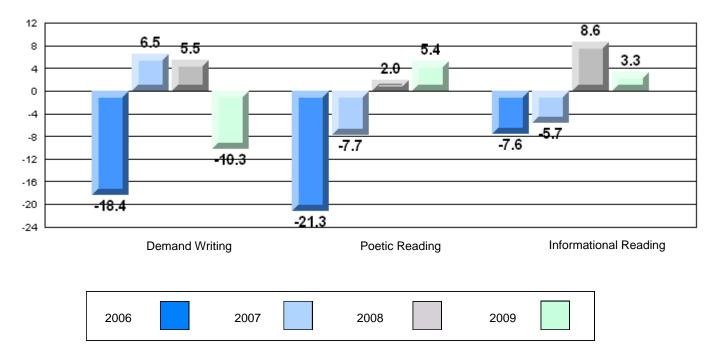

# 4 Year CRT (Subtest) Mark Trend 2006-2009

**Multiple Choice** 

#125 - Baie Verte Collegiate, Baie Verte

Grades: 7-12

Difference from Provincial Mean, 2006-09