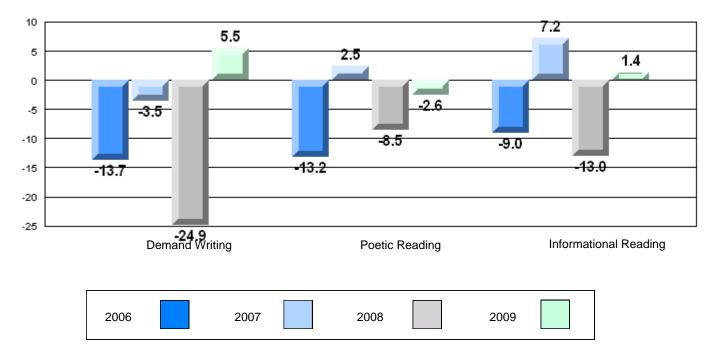

# 4 Year CRT (Subtest) Mark Trend 2006-2009

**Multiple Choice** 

#125 - Baie Verte Collegiate, Baie Verte

Grades: 7-12

Difference from Provincial Mean, 2006-09