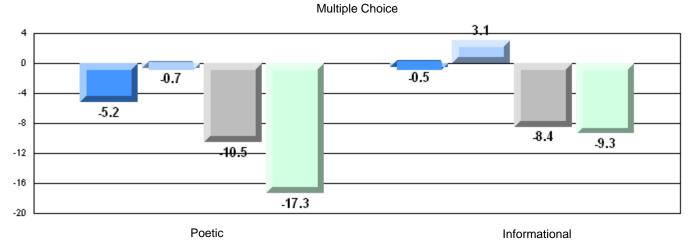

# 4 Year CRT (Subtest) Mark Trend 2006-2009

**Multiple Choice** 

#125 - Baie Verte Collegiate, Baie Verte

Grades: 7-12

Difference from Provincial Mean, 2006-09