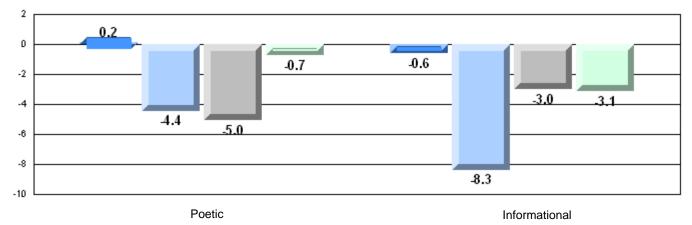

CRT School Results Intermediate English Language Arts 2008-09

#125 - Baie Verte Collegiate, Baie Verte

Grades: 7-12

| English Languag | e Arts                | Number of Students : | 33       |      |              |              |
|-----------------|-----------------------|----------------------|----------|------|--------------|--------------|
|                 | 07.110                |                      |          | Mark | School<br>vs | School<br>vs |
| Multiple Choice |                       |                      |          |      | District     | Province     |
|                 |                       |                      | School   | 70.3 | р            | q            |
|                 | Poetic                |                      | District | 69.5 |              | •            |
|                 |                       |                      | Province | 71.0 |              |              |
|                 |                       |                      | School   | 80.0 | q            | q            |
|                 | Informational         |                      | District | 80.1 | 1            | 1            |
|                 |                       |                      | Province | 83.1 |              |              |
| Dubrice         |                       |                      | School   | 90.9 | р            | р            |
| <u>Rubrics</u>  | Demand Writing        |                      | District | 80.0 | P            | F            |
|                 |                       |                      | Province | 83.0 |              |              |
|                 |                       |                      | School   | 84.9 | р            | р            |
|                 | Poetic Reading        |                      | District | 75.7 | r            | 1            |
|                 |                       |                      | Province | 79.5 |              |              |
|                 |                       |                      | School   | 78.8 | р            | р            |
|                 | Informational Reading |                      | District | 74.7 |              | -            |
|                 |                       |                      | Province | 75.5 |              |              |

# 4 Year CRT (Subtest) Mark Trend 2006-2009

**Multiple Choice** 

#125 - Baie Verte Collegiate, Baie Verte

Grades: 7-12

Difference from Provincial Mean, 2006-09