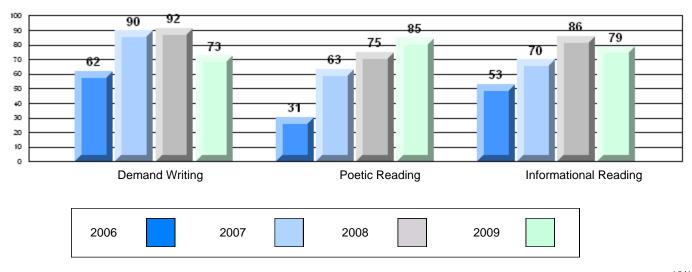

CRT School Results Intermediate English Language Arts 2008-09

#125 - Baie Verte Collegiate, Baie Verte

Grades: 7-12

| English Languag | e Arts                | Number of Students : | 33       |      |              |              |
|-----------------|-----------------------|----------------------|----------|------|--------------|--------------|
|                 | 07.110                |                      |          | Mark | School<br>vs | School<br>vs |
| Multiple Choice |                       |                      |          |      | District     | Province     |
|                 |                       |                      | School   | 70.3 | р            | q            |
|                 | Poetic                |                      | District | 69.5 |              | •            |
|                 |                       |                      | Province | 71.0 |              |              |
|                 |                       |                      | School   | 80.0 | q            | q            |
|                 | Informational         |                      | District | 80.1 | 1            | 1            |
|                 |                       |                      | Province | 83.1 |              |              |
| Dubrice         |                       |                      | School   | 90.9 | р            | р            |
| <u>Rubrics</u>  | Demand Writing        |                      | District | 80.0 | P            | F            |
|                 |                       |                      | Province | 83.0 |              |              |
|                 |                       |                      | School   | 84.9 | р            | р            |
|                 | Poetic Reading        |                      | District | 75.7 | r            | 1            |
|                 |                       |                      | Province | 79.5 |              |              |
|                 |                       |                      | School   | 78.8 | р            | р            |
|                 | Informational Reading |                      | District | 74.7 |              | -            |
|                 |                       |                      | Province | 75.5 |              |              |