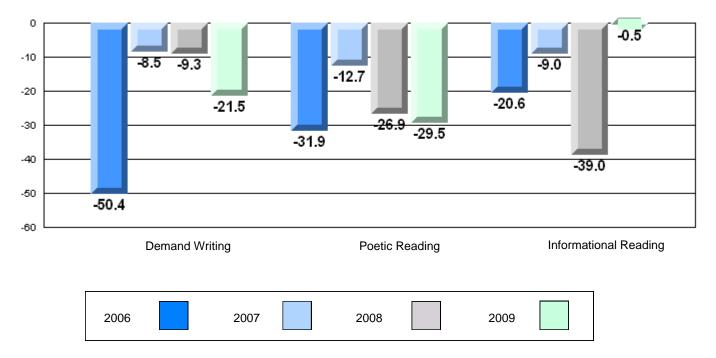

# 4 Year CRT (Subtest) Mark Trend 2006-2009

**Multiple Choice** 

#125 - Baie Verte Collegiate, Baie Verte

Grades: 7-12

Difference from Provincial Mean, 2006-09