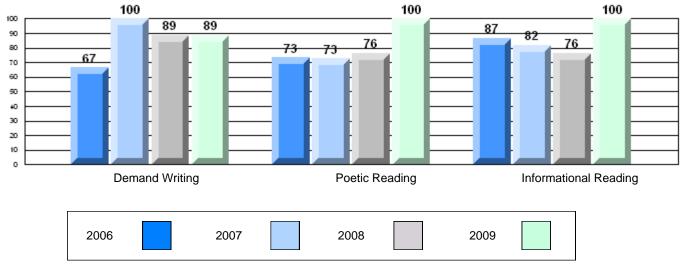

# 4 Year CRT (Subtest) Mark Trend 2006-2009

**Multiple Choice** 

#125 - Baie Verte Collegiate, Baie Verte

Grades: 7-12

Difference from Provincial Mean, 2006-09