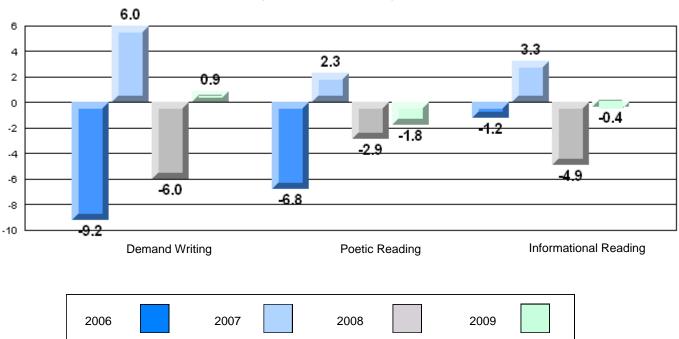

# 4 Year CRT (Subtest) Mark Trend 2006-2009

**Multiple Choice** 

#125 - Baie Verte Collegiate, Baie Verte

Grades: 7-12

Difference from Provincial Mean, 2006-09