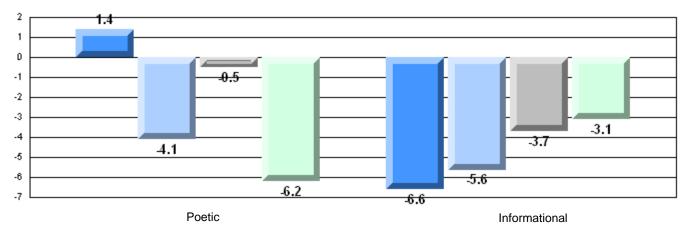

# 4 Year CRT (Subtest) Mark Trend 2006-2009

**Multiple Choice** 

#125 - Baie Verte Collegiate, Baie Verte

Grades: 7-12

Difference from Provincial Mean, 2006-09