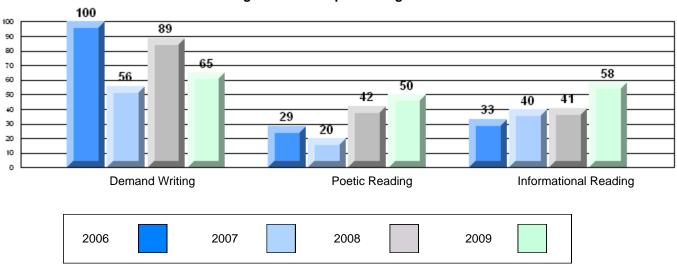

# Difference from Provincial Mean, 2006-09

#177 - Greenwood Academy, Campbellton

Grades: K-9

| English Language Arts |                       | Number of Students : | 27       | -    |              |              |
|-----------------------|-----------------------|----------------------|----------|------|--------------|--------------|
| g                     | 07.00                 |                      |          | Mark | School<br>vs | School<br>vs |
| Multiple Choice       |                       |                      |          |      | District     | Province     |
|                       |                       |                      | School   | 68.2 | q            | q            |
|                       | Poetic                |                      | District | 69.5 | •            | •            |
|                       |                       |                      | Province | 71.0 |              |              |
|                       |                       |                      | School   | 81.5 | р            | q            |
|                       | Informational         |                      | District | 80.1 | 1            | 1            |
|                       |                       |                      | Province | 83.1 |              |              |
| Dubrico               |                       |                      | School   | 96.3 | р            | р            |
| <u>Rubrics</u>        | Demand Writing        |                      | District | 80.0 | 1            | 1            |
|                       |                       |                      | Province | 83.0 |              |              |
|                       |                       |                      | School   | 81.5 | р            | р            |
|                       | Poetic Reading        |                      | District | 75.7 | r            | 1            |
|                       |                       |                      | Province | 79.5 |              |              |
|                       |                       |                      | School   | 88.9 | р            | р            |
|                       | Informational Reading |                      | District | 74.7 |              | -            |
|                       |                       |                      | Province | 75.5 |              |              |

4 Year CRT (Subtest) Mark Trend 2006-2009

**Multiple Choice** 