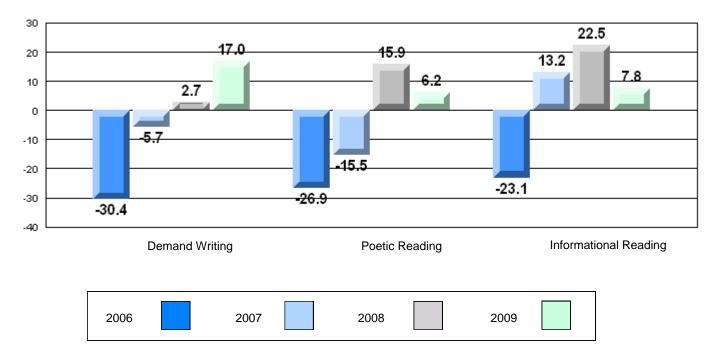

# 4 Year CRT (Subtest) Mark Trend 2006-2009

**Multiple Choice** 

#125 - Baie Verte Collegiate, Baie Verte

Grades: 7-12

Difference from Provincial Mean, 2006-09