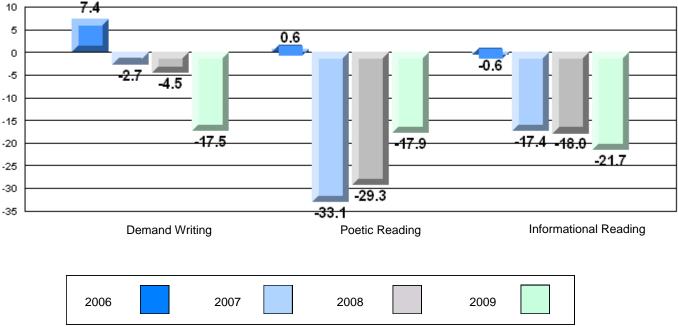

## 4 Year CRT (Subtest) Mark Trend 2006-2009

Multiple Choice

School data with 5 or fewer students withheld for reasons of confidentiality.

Poetic

Informational

Rubric Results: Percentage of students performing at Level 3 and Above 2006-2009 School data with 5 or fewer students withheld for reasons of confidentiality.

## Rubric Results: Percentage of students performing at Level 3 and Above 2006-2009