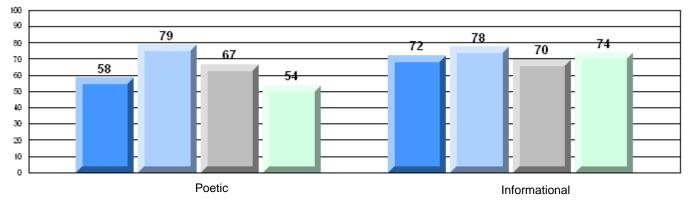

CRT School Results Intermediate English Language Arts 2008-09

#125 - Baie Verte Collegiate, Baie Verte

Grades: 7-12

| English Languag | e Arts                | Number of Students : | 33       |      |              |              |
|-----------------|-----------------------|----------------------|----------|------|--------------|--------------|
|                 | 07.110                |                      |          | Mark | School<br>vs | School<br>vs |
| Multiple Choice |                       |                      |          |      | District     | Province     |
|                 |                       |                      | School   | 70.3 | р            | q            |
|                 | Poetic                |                      | District | 69.5 |              | •            |
|                 |                       |                      | Province | 71.0 |              |              |
|                 |                       |                      | School   | 80.0 | q            | q            |
|                 | Informational         |                      | District | 80.1 | 1            | 1            |
|                 |                       |                      | Province | 83.1 |              |              |
| Dubrice         |                       |                      | School   | 90.9 | р            | р            |
| <u>Rubrics</u>  | Demand Writing        |                      | District | 80.0 | P            | F            |
|                 |                       |                      | Province | 83.0 |              |              |
|                 |                       |                      | School   | 84.9 | р            | р            |
|                 | Poetic Reading        |                      | District | 75.7 | r            | 1            |
|                 |                       |                      | Province | 79.5 |              |              |
|                 |                       |                      | School   | 78.8 | р            | р            |
|                 | Informational Reading |                      | District | 74.7 |              | -            |
|                 |                       |                      | Province | 75.5 |              |              |