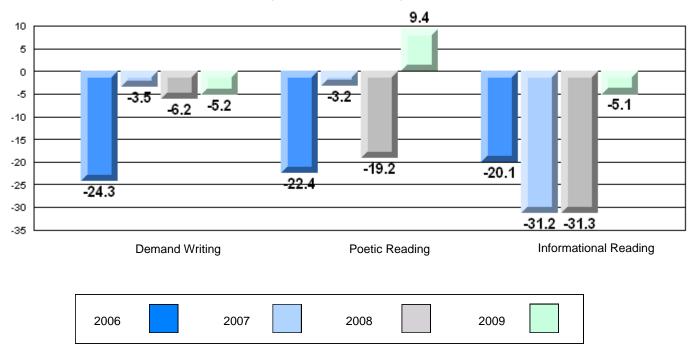

# 4 Year CRT (Subtest) Mark Trend 2006-2009

**Multiple Choice** 

#125 - Baie Verte Collegiate, Baie Verte

Grades: 7-12

Difference from Provincial Mean, 2006-09