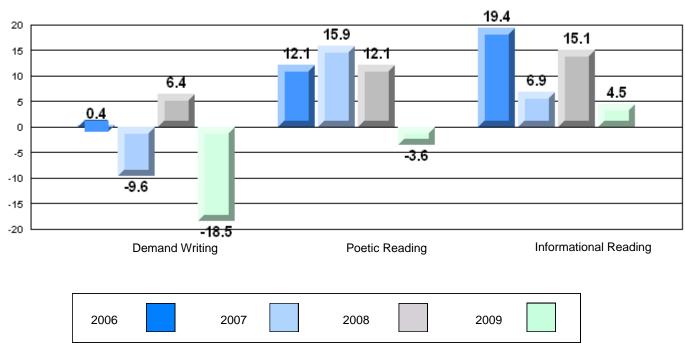

## 4 Year CRT (Subtest) Mark Trend 2006-2009

Multiple Choice

School data with 5 or fewer students withheld for reasons of confidentiality.

Poetic

Informational

Rubric Results: Percentage of students performing at Level 3 and Above 2006-2009 School data with 5 or fewer students withheld for reasons of confidentiality.