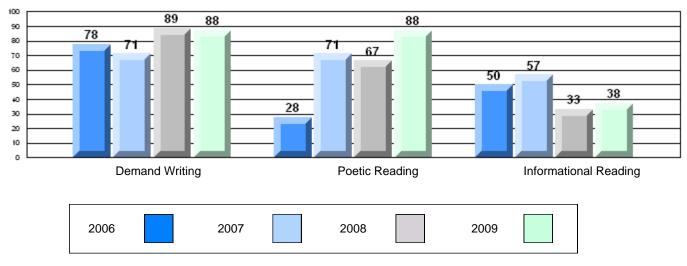

## Difference from Provincial Mean, 2006-09

CRT School Results Intermediate English Language Arts 2008-09

#402 - Leo Burke Academy, Bishop's Falls

Grades: 7-12

| English Language Arts |                       | Number of Students : | 33       |      |              |              |
|-----------------------|-----------------------|----------------------|----------|------|--------------|--------------|
|                       |                       |                      |          | Mark | School<br>vs | School<br>vs |
| Multiple Choice       |                       |                      |          |      | District     | Province     |
| - ·                   |                       |                      | School   | 64.9 | q            | q            |
|                       | Poetic                |                      | District | 69.5 | •            | •            |
|                       |                       |                      | Province | 71.0 |              |              |
|                       |                       |                      | School   | 80.0 | q            | q            |
|                       | Informational         |                      | District | 80.1 | 1            | -1           |
|                       |                       |                      | Province | 83.1 |              |              |
| Dubrice               |                       |                      | School   | 72.7 | q            | q            |
| <u>Rubrics</u>        | Demand Writing        |                      | District | 80.0 | 1            | 1            |
|                       |                       |                      | Province | 83.0 |              |              |
|                       |                       |                      | School   | 84.9 | р            | р            |
|                       | Poetic Reading        |                      | District | 75.7 | 1            | 1            |
|                       |                       |                      | Province | 79.5 |              |              |
|                       |                       |                      | School   | 78.8 | р            | р            |
|                       | Informational Reading |                      | District | 74.7 |              | -            |
|                       |                       |                      | Province | 75.5 |              |              |