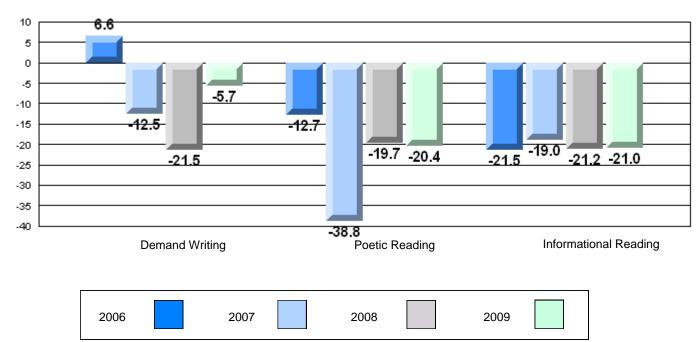

CRT School Results Intermediate English Language Arts 2008-09

#125 - Baie Verte Collegiate, Baie Verte

Grades: 7-12

| English Languag | e Arts                | Number of Students : | 33       |      |              |              |
|-----------------|-----------------------|----------------------|----------|------|--------------|--------------|
|                 | 07.110                |                      |          | Mark | School<br>vs | School<br>vs |
| Multiple Choice |                       |                      |          |      | District     | Province     |
|                 |                       |                      | School   | 70.3 | р            | q            |
|                 | Poetic                |                      | District | 69.5 |              | •            |
|                 |                       |                      | Province | 71.0 |              |              |
|                 |                       |                      | School   | 80.0 | q            | q            |
|                 | Informational         |                      | District | 80.1 | 1            | 1            |
|                 |                       |                      | Province | 83.1 |              |              |
| Dubrice         |                       |                      | School   | 90.9 | р            | р            |
| <u>Rubrics</u>  | Demand Writing        |                      | District | 80.0 | P            | F            |
|                 |                       |                      | Province | 83.0 |              |              |
|                 |                       |                      | School   | 84.9 | р            | р            |
|                 | Poetic Reading        |                      | District | 75.7 | r            | 1            |
|                 |                       |                      | Province | 79.5 |              |              |
|                 |                       |                      | School   | 78.8 | р            | р            |
|                 | Informational Reading |                      | District | 74.7 |              | -            |
|                 |                       |                      | Province | 75.5 |              |              |