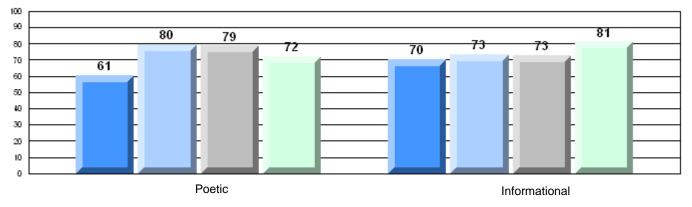

CRT School Results Intermediate English Language Arts 2008-09

#125 - Baie Verte Collegiate, Baie Verte

Grades: 7-12

| English Languag | e Arts                | Number of Students : | 33       |      |              |              |
|-----------------|-----------------------|----------------------|----------|------|--------------|--------------|
|                 | 07.110                |                      |          | Mark | School<br>vs | School<br>vs |
| Multiple Choice |                       |                      |          |      | District     | Province     |
|                 |                       |                      | School   | 70.3 | р            | q            |
|                 | Poetic                |                      | District | 69.5 |              | •            |
|                 |                       |                      | Province | 71.0 |              |              |
|                 |                       |                      | School   | 80.0 | q            | q            |
|                 | Informational         |                      | District | 80.1 | 1            | 1            |
|                 |                       |                      | Province | 83.1 |              |              |
| Dubrice         |                       |                      | School   | 90.9 | р            | р            |
| <u>Rubrics</u>  | Demand Writing        |                      | District | 80.0 | P            | F            |
|                 |                       |                      | Province | 83.0 |              |              |
|                 |                       |                      | School   | 84.9 | р            | р            |
|                 | Poetic Reading        |                      | District | 75.7 | r            | 1            |
|                 |                       |                      | Province | 79.5 |              |              |
|                 |                       |                      | School   | 78.8 | р            | р            |
|                 | Informational Reading |                      | District | 74.7 |              | -            |
|                 |                       |                      | Province | 75.5 |              |              |