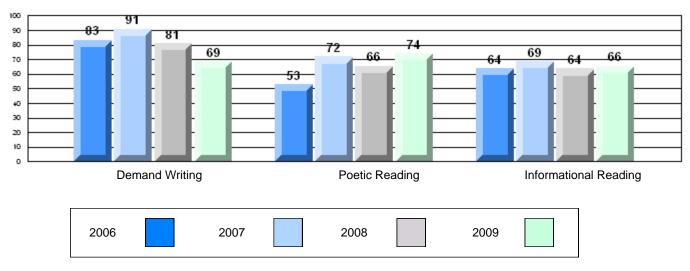

CRT School Results Intermediate English Language Arts 2008-09

#125 - Baie Verte Collegiate, Baie Verte

Grades: 7-12

| English Languag | e Arts                | Number of Students : | 33       |      |              |              |
|-----------------|-----------------------|----------------------|----------|------|--------------|--------------|
|                 | 07.110                |                      |          | Mark | School<br>vs | School<br>vs |
| Multiple Choice |                       |                      |          |      | District     | Province     |
|                 |                       |                      | School   | 70.3 | р            | q            |
|                 | Poetic                |                      | District | 69.5 |              | •            |
|                 |                       |                      | Province | 71.0 |              |              |
|                 |                       |                      | School   | 80.0 | q            | q            |
|                 | Informational         |                      | District | 80.1 | 1            | 1            |
|                 |                       |                      | Province | 83.1 |              |              |
| Dubrice         |                       |                      | School   | 90.9 | р            | р            |
| <u>Rubrics</u>  | Demand Writing        |                      | District | 80.0 | P            | F            |
|                 |                       |                      | Province | 83.0 |              |              |
|                 |                       |                      | School   | 84.9 | р            | р            |
|                 | Poetic Reading        |                      | District | 75.7 | r            | 1            |
|                 |                       |                      | Province | 79.5 |              |              |
|                 |                       |                      | School   | 78.8 | р            | р            |
|                 | Informational Reading |                      | District | 74.7 |              | -            |
|                 |                       |                      | Province | 75.5 |              |              |