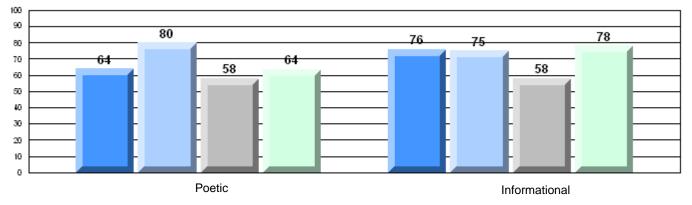

## Difference from Provincial Mean, 2006-09

CRT School Results Intermediate English Language Arts 2008-09

#402 - Leo Burke Academy, Bishop's Falls

Grades: 7-12

| English Language Arts |                       | Number of Students : | 33       |      |              |              |
|-----------------------|-----------------------|----------------------|----------|------|--------------|--------------|
|                       |                       |                      |          | Mark | School<br>vs | School<br>vs |
| Multiple Choice       |                       |                      |          |      | District     | Province     |
| - ·                   |                       |                      | School   | 64.9 | q            | q            |
|                       | Poetic                |                      | District | 69.5 | •            | •            |
|                       |                       |                      | Province | 71.0 |              |              |
|                       |                       |                      | School   | 80.0 | q            | q            |
|                       | Informational         |                      | District | 80.1 | 1            | -1           |
|                       |                       |                      | Province | 83.1 |              |              |
| Dubrice               |                       |                      | School   | 72.7 | q            | q            |
| <u>Rubrics</u>        | Demand Writing        |                      | District | 80.0 | 1            | 1            |
|                       |                       |                      | Province | 83.0 |              |              |
|                       |                       |                      | School   | 84.9 | р            | р            |
|                       | Poetic Reading        |                      | District | 75.7 | 1            | 1            |
|                       |                       |                      | Province | 79.5 |              |              |
|                       |                       |                      | School   | 78.8 | р            | р            |
|                       | Informational Reading |                      | District | 74.7 |              | -            |
|                       |                       |                      | Province | 75.5 |              |              |