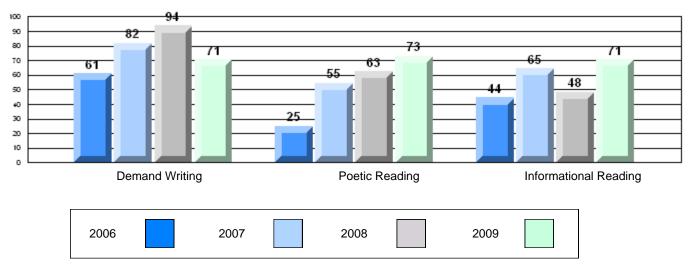

CRT School Results Intermediate English Language Arts 2008-09

#125 - Baie Verte Collegiate, Baie Verte

Grades: 7-12

| English Languag | e Arts                | Number of Students : | 33       |      |              |              |
|-----------------|-----------------------|----------------------|----------|------|--------------|--------------|
|                 | 07.110                |                      |          | Mark | School<br>vs | School<br>vs |
| Multiple Choice |                       |                      |          |      | District     | Province     |
|                 |                       |                      | School   | 70.3 | р            | q            |
|                 | Poetic                |                      | District | 69.5 |              | •            |
|                 |                       |                      | Province | 71.0 |              |              |
|                 |                       |                      | School   | 80.0 | q            | q            |
|                 | Informational         |                      | District | 80.1 | 1            | 1            |
|                 |                       |                      | Province | 83.1 |              |              |
| Dubrice         |                       |                      | School   | 90.9 | р            | р            |
| <u>Rubrics</u>  | Demand Writing        |                      | District | 80.0 | P            | F            |
|                 |                       |                      | Province | 83.0 |              |              |
|                 |                       |                      | School   | 84.9 | р            | р            |
|                 | Poetic Reading        |                      | District | 75.7 | r            | 1            |
|                 |                       |                      | Province | 79.5 |              |              |
|                 |                       |                      | School   | 78.8 | р            | р            |
|                 | Informational Reading |                      | District | 74.7 |              | -            |
|                 |                       |                      | Province | 75.5 |              |              |