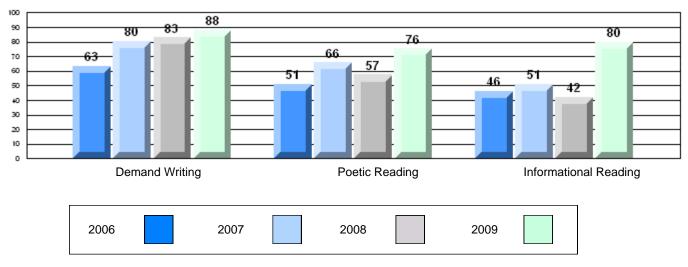

# 4 Year CRT (Subtest) Mark Trend 2006-2009

**Multiple Choice** 

#125 - Baie Verte Collegiate, Baie Verte

Grades: 7-12

Difference from Provincial Mean, 2006-09