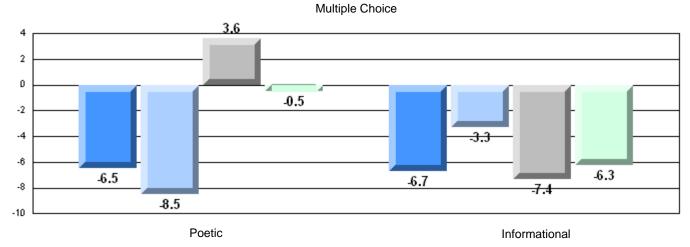

CRT School Results Intermediate English Language Arts 2008-09

#125 - Baie Verte Collegiate, Baie Verte

Grades: 7-12

| English Languag | e Arts                | Number of Students : | 33       |      |              |              |
|-----------------|-----------------------|----------------------|----------|------|--------------|--------------|
|                 | 07.110                |                      |          | Mark | School<br>vs | School<br>vs |
| Multiple Choice |                       |                      |          |      | District     | Province     |
|                 |                       |                      | School   | 70.3 | р            | q            |
|                 | Poetic                |                      | District | 69.5 |              | •            |
|                 |                       |                      | Province | 71.0 |              |              |
|                 |                       |                      | School   | 80.0 | q            | q            |
|                 | Informational         |                      | District | 80.1 | 1            | 1            |
|                 |                       |                      | Province | 83.1 |              |              |
| Dubrice         |                       |                      | School   | 90.9 | р            | р            |
| <u>Rubrics</u>  | Demand Writing        |                      | District | 80.0 | P            | F            |
|                 |                       |                      | Province | 83.0 |              |              |
|                 |                       |                      | School   | 84.9 | р            | р            |
|                 | Poetic Reading        |                      | District | 75.7 | r            | 1            |
|                 |                       |                      | Province | 79.5 |              |              |
|                 |                       |                      | School   | 78.8 | р            | р            |
|                 | Informational Reading |                      | District | 74.7 |              | -            |
|                 |                       |                      | Province | 75.5 |              |              |