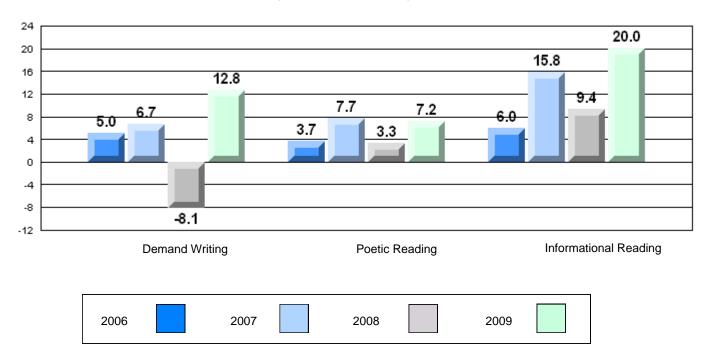

## Difference from Provincial Mean, 2006-09

CRT School Results Intermediate English Language Arts 2008-09

#402 - Leo Burke Academy, Bishop's Falls

Grades: 7-12

| English Language Arts |                       | Number of Students : | 33       |      |              |              |
|-----------------------|-----------------------|----------------------|----------|------|--------------|--------------|
|                       |                       |                      |          | Mark | School<br>vs | School<br>vs |
| Multiple Choice       |                       |                      |          |      | District     | Province     |
| - ·                   |                       |                      | School   | 64.9 | q            | q            |
|                       | Poetic                |                      | District | 69.5 | •            | •            |
|                       |                       |                      | Province | 71.0 |              |              |
|                       |                       |                      | School   | 80.0 | q            | q            |
|                       | Informational         |                      | District | 80.1 | 1            | -1           |
|                       |                       |                      | Province | 83.1 |              |              |
| Dubrice               |                       |                      | School   | 72.7 | q            | q            |
| <u>Rubrics</u>        | Demand Writing        |                      | District | 80.0 | 1            | 1            |
|                       |                       |                      | Province | 83.0 |              |              |
|                       |                       |                      | School   | 84.9 | р            | р            |
|                       | Poetic Reading        |                      | District | 75.7 | 1            | 1            |
|                       |                       |                      | Province | 79.5 |              |              |
|                       |                       |                      | School   | 78.8 | р            | р            |
|                       | Informational Reading |                      | District | 74.7 |              | -            |
|                       |                       |                      | Province | 75.5 |              |              |