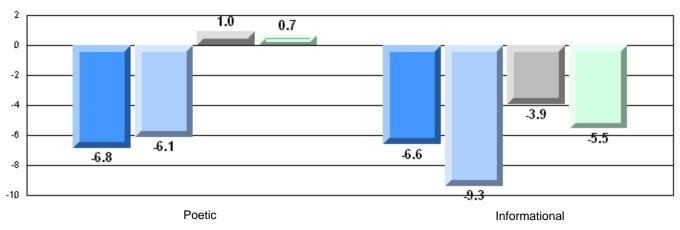

CRT School Results Intermediate English Language Arts 2008-09

#125 - Baie Verte Collegiate, Baie Verte

Grades: 7-12

| English Languag | e Arts                | Number of Students : | 33       |      |              |              |
|-----------------|-----------------------|----------------------|----------|------|--------------|--------------|
|                 | 07.110                |                      |          | Mark | School<br>vs | School<br>vs |
| Multiple Choice |                       |                      |          |      | District     | Province     |
|                 |                       |                      | School   | 70.3 | р            | q            |
|                 | Poetic                |                      | District | 69.5 |              | •            |
|                 |                       |                      | Province | 71.0 |              |              |
|                 |                       |                      | School   | 80.0 | q            | q            |
|                 | Informational         |                      | District | 80.1 | 1            | 1            |
|                 |                       |                      | Province | 83.1 |              |              |
| Dubrice         |                       |                      | School   | 90.9 | р            | р            |
| <u>Rubrics</u>  | Demand Writing        |                      | District | 80.0 | P            | F            |
|                 |                       |                      | Province | 83.0 |              |              |
|                 |                       |                      | School   | 84.9 | р            | р            |
|                 | Poetic Reading        |                      | District | 75.7 | r            | 1            |
|                 |                       |                      | Province | 79.5 |              |              |
|                 |                       |                      | School   | 78.8 | р            | р            |
|                 | Informational Reading |                      | District | 74.7 |              | -            |
|                 |                       |                      | Province | 75.5 |              |              |