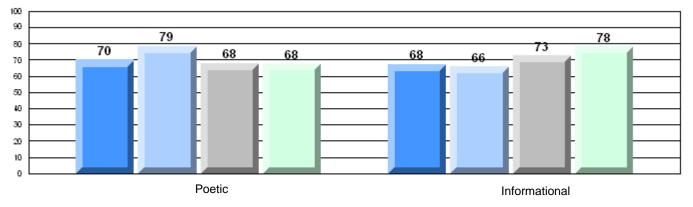

## Difference from Provincial Mean, 2006-09

CRT School Results Intermediate English Language Arts 2008-09

#402 - Leo Burke Academy, Bishop's Falls

Grades: 7-12

| English Language Arts |                       | Number of Students : | 33       |      |              |              |
|-----------------------|-----------------------|----------------------|----------|------|--------------|--------------|
|                       |                       |                      |          | Mark | School<br>vs | School<br>vs |
| Multiple Choice       |                       |                      |          |      | District     | Province     |
| - ·                   |                       |                      | School   | 64.9 | q            | q            |
|                       | Poetic                |                      | District | 69.5 | •            | •            |
|                       |                       |                      | Province | 71.0 |              |              |
|                       |                       |                      | School   | 80.0 | q            | q            |
|                       | Informational         |                      | District | 80.1 | 1            | -1           |
|                       |                       |                      | Province | 83.1 |              |              |
| Dubrice               |                       |                      | School   | 72.7 | q            | q            |
| <u>Rubrics</u>        | Demand Writing        |                      | District | 80.0 | 1            | 1            |
|                       |                       |                      | Province | 83.0 |              |              |
|                       |                       |                      | School   | 84.9 | р            | р            |
|                       | Poetic Reading        |                      | District | 75.7 | 1            | 1            |
|                       |                       |                      | Province | 79.5 |              |              |
|                       |                       |                      | School   | 78.8 | р            | р            |
|                       | Informational Reading |                      | District | 74.7 |              | -            |
|                       |                       |                      | Province | 75.5 |              |              |