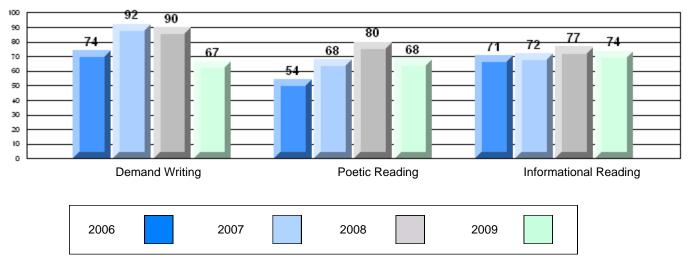

#132 - Botwood Collegiate, Botwood

Grades: 7-12

| English Language Arts |                       | Number of Students : | 58       |      |              |              |
|-----------------------|-----------------------|----------------------|----------|------|--------------|--------------|
| ggg                   |                       |                      |          | Mark | School<br>vs | School<br>vs |
| Multiple Choice       |                       |                      |          |      | District     | Province     |
|                       |                       |                      | School   | 71.3 | р            | р            |
|                       | Poetic                |                      | District | 69.5 |              | *            |
|                       |                       |                      | Province | 71.0 |              |              |
|                       |                       |                      | School   | 78.1 | q            | q            |
|                       | Informational         |                      | District | 80.1 | 1            | 1            |
|                       |                       |                      | Province | 83.1 |              |              |
| Deskalar              |                       |                      | School   | 65.5 | q            | q            |
| <u>Rubrics</u>        | Demand Writing        |                      | District | 80.0 | 1            | 1            |
|                       |                       |                      | Province | 83.0 |              |              |
|                       |                       |                      | School   | 61.6 | q            | q            |
|                       | Poetic Reading        |                      | District | 75.7 | -1           | 7            |
|                       |                       |                      | Province | 79.5 |              |              |
|                       |                       |                      | School   | 53.8 | q            | q            |
|                       | Informational Reading |                      | District | 74.7 |              | •            |
|                       |                       |                      | Province | 75.5 |              |              |