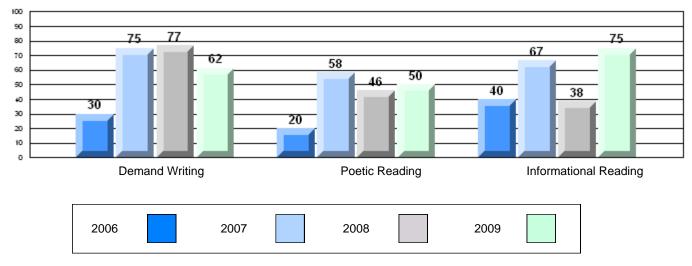

CRT School Results Intermediate English Language Arts 2008-09

#125 - Baie Verte Collegiate, Baie Verte

Grades: 7-12

| English Languag | e Arts                | Number of Students : | 33       |      |              |              |
|-----------------|-----------------------|----------------------|----------|------|--------------|--------------|
|                 | 07.110                |                      |          | Mark | School<br>vs | School<br>vs |
| Multiple Choice |                       |                      |          |      | District     | Province     |
|                 |                       |                      | School   | 70.3 | р            | q            |
|                 | Poetic                |                      | District | 69.5 |              | •            |
|                 |                       |                      | Province | 71.0 |              |              |
|                 |                       |                      | School   | 80.0 | q            | q            |
|                 | Informational         |                      | District | 80.1 | 1            | 1            |
|                 |                       |                      | Province | 83.1 |              |              |
| Dubrice         |                       |                      | School   | 90.9 | р            | р            |
| <u>Rubrics</u>  | Demand Writing        |                      | District | 80.0 | P            | F            |
|                 |                       |                      | Province | 83.0 |              |              |
|                 |                       |                      | School   | 84.9 | р            | р            |
|                 | Poetic Reading        |                      | District | 75.7 | r            | 1            |
|                 |                       |                      | Province | 79.5 |              |              |
|                 |                       |                      | School   | 78.8 | р            | р            |
|                 | Informational Reading |                      | District | 74.7 |              | -            |
|                 |                       |                      | Province | 75.5 |              |              |