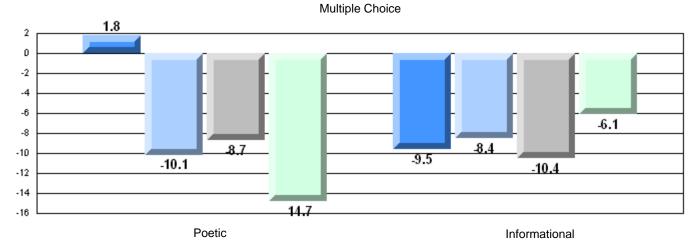

# 4 Year CRT (Subtest) Mark Trend 2006-2009

**Multiple Choice** 

#125 - Baie Verte Collegiate, Baie Verte

Grades: 7-12

Difference from Provincial Mean, 2006-09