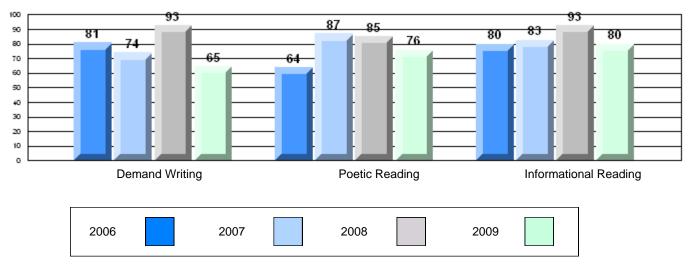

# 4 Year CRT (Subtest) Mark Trend 2006-2009

**Multiple Choice** 

#132 - Botwood Collegiate, Botwood

Grades: 7-12

Difference from Provincial Mean, 2006-09

Difference from Provincial Mean, 2006-09

#138 - Victoria Academy, Gaultois