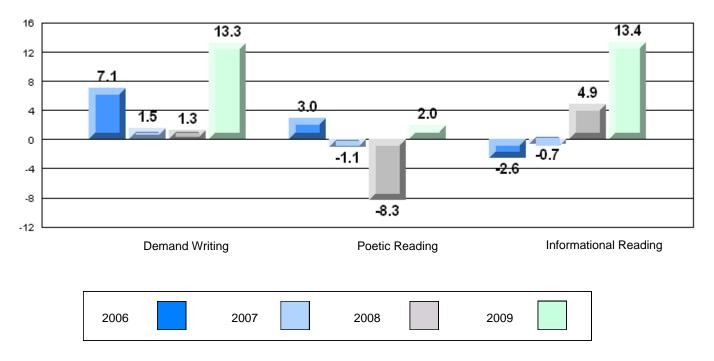

# Difference from Provincial Mean, 2006-09

#177 - Greenwood Academy, Campbellton

Grades: K-9

| English Language Arts |                       | Number of Students : | 27       | -    |              |              |
|-----------------------|-----------------------|----------------------|----------|------|--------------|--------------|
| g                     | 07.00                 |                      |          | Mark | School<br>vs | School<br>vs |
| Multiple Choice       |                       |                      |          |      | District     | Province     |
|                       |                       |                      | School   | 68.2 | q            | q            |
|                       | Poetic                |                      | District | 69.5 | •            | •            |
|                       |                       |                      | Province | 71.0 |              |              |
|                       |                       |                      | School   | 81.5 | р            | q            |
|                       | Informational         |                      | District | 80.1 | 1            | 1            |
|                       |                       |                      | Province | 83.1 |              |              |
| Dubrico               |                       |                      | School   | 96.3 | р            | р            |
| <u>Rubrics</u>        | Demand Writing        |                      | District | 80.0 | 1            | 1            |
|                       |                       |                      | Province | 83.0 |              |              |
|                       |                       |                      | School   | 81.5 | р            | р            |
|                       | Poetic Reading        |                      | District | 75.7 | r            | 1            |
|                       |                       |                      | Province | 79.5 |              |              |
|                       |                       |                      | School   | 88.9 | р            | р            |
|                       | Informational Reading |                      | District | 74.7 |              | -            |
|                       |                       |                      | Province | 75.5 |              |              |

4 Year CRT (Subtest) Mark Trend 2006-2009

**Multiple Choice** 