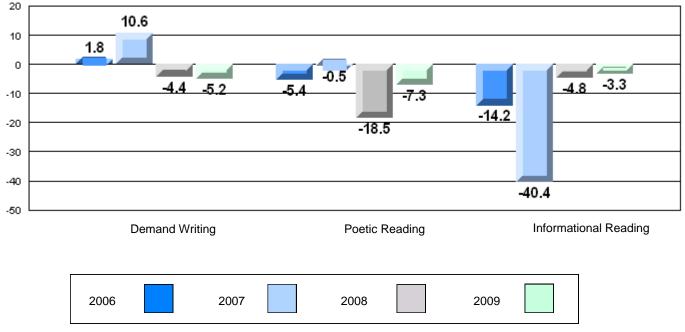

## 4 Year CRT (Subtest) Mark Trend 2006-2009

Multiple Choice

School data with 5 or fewer students withheld for reasons of confidentiality.

Poetic

Informational

Rubric Results: Percentage of students performing at Level 3 and Above 2006-2009 School data with 5 or fewer students withheld for reasons of confidentiality.