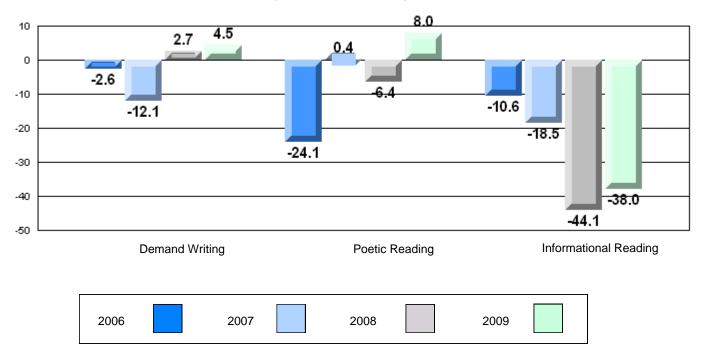

4 Year CRT (Subtest) Mark Trend 2006-2009

**Multiple Choice** 

#153 - Cape John Collegiate, La Scie

Grades: 7-12

Difference from Provincial Mean, 2006-09