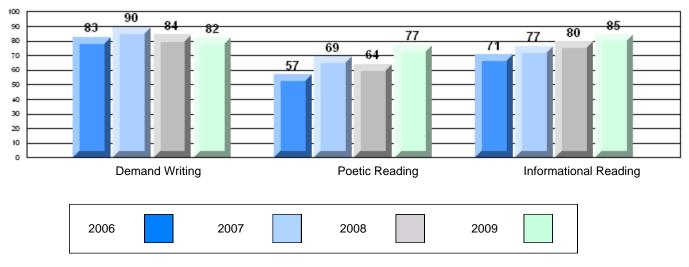

CRT School Results Intermediate English Language Arts 2008-09

#125 - Baie Verte Collegiate, Baie Verte

Grades: 7-12

| English Languag | e Arts                | Number of Students : | 33       |      |              |              |
|-----------------|-----------------------|----------------------|----------|------|--------------|--------------|
|                 | 07.110                |                      |          | Mark | School<br>vs | School<br>vs |
| Multiple Choice |                       |                      |          |      | District     | Province     |
|                 |                       |                      | School   | 70.3 | р            | q            |
|                 | Poetic                |                      | District | 69.5 |              | •            |
|                 |                       |                      | Province | 71.0 |              |              |
|                 |                       |                      | School   | 80.0 | q            | q            |
|                 | Informational         |                      | District | 80.1 | 1            | 1            |
|                 |                       |                      | Province | 83.1 |              |              |
| Dubrice         |                       |                      | School   | 90.9 | р            | р            |
| <u>Rubrics</u>  | Demand Writing        |                      | District | 80.0 | P            | F            |
|                 |                       |                      | Province | 83.0 |              |              |
|                 |                       |                      | School   | 84.9 | р            | р            |
|                 | Poetic Reading        |                      | District | 75.7 | r            | 1            |
|                 |                       |                      | Province | 79.5 |              |              |
|                 |                       |                      | School   | 78.8 | р            | р            |
|                 | Informational Reading |                      | District | 74.7 |              | -            |
|                 |                       |                      | Province | 75.5 |              |              |