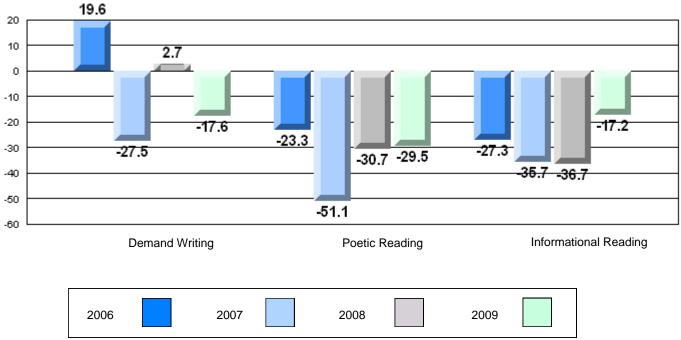

CRT School Results Intermediate English Language Arts 2008-09

#125 - Baie Verte Collegiate, Baie Verte

Grades: 7-12

| English Languag | e Arts                | Number of Students : | 33       |      |              |              |
|-----------------|-----------------------|----------------------|----------|------|--------------|--------------|
|                 | 07.110                |                      |          | Mark | School<br>vs | School<br>vs |
| Multiple Choice |                       |                      |          |      | District     | Province     |
|                 |                       |                      | School   | 70.3 | р            | q            |
|                 | Poetic                |                      | District | 69.5 |              | •            |
|                 |                       |                      | Province | 71.0 |              |              |
|                 |                       |                      | School   | 80.0 | q            | q            |
|                 | Informational         |                      | District | 80.1 | 1            | 1            |
|                 |                       |                      | Province | 83.1 |              |              |
| Dubrice         |                       |                      | School   | 90.9 | р            | р            |
| <u>Rubrics</u>  | Demand Writing        |                      | District | 80.0 | P            | F            |
|                 |                       |                      | Province | 83.0 |              |              |
|                 |                       |                      | School   | 84.9 | р            | р            |
|                 | Poetic Reading        |                      | District | 75.7 | r            | 1            |
|                 |                       |                      | Province | 79.5 |              |              |
|                 |                       |                      | School   | 78.8 | р            | р            |
|                 | Informational Reading |                      | District | 74.7 |              | -            |
|                 |                       |                      | Province | 75.5 |              |              |