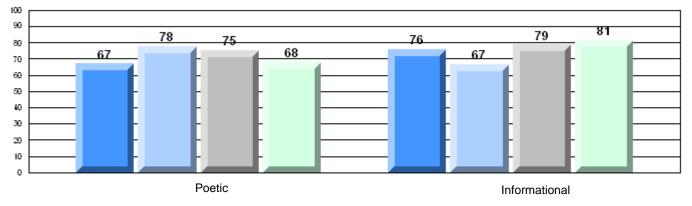

## 4 Year CRT (Subtest) Mark Trend 2006-2009

Multiple Choice

School data with 5 or fewer students withheld for reasons of confidentiality.

Poetic

Informational

Rubric Results: Percentage of students performing at Level 3 and Above 2006-2009 School data with 5 or fewer students withheld for reasons of confidentiality.