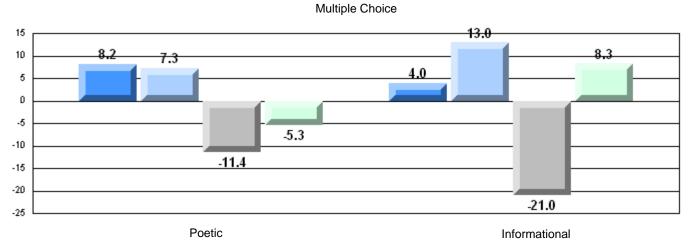

#132 - Botwood Collegiate, Botwood

Grades: 7-12

| English Language Arts |                       | Number of Students : | 58       |      |              |              |
|-----------------------|-----------------------|----------------------|----------|------|--------------|--------------|
| ggg                   |                       |                      |          | Mark | School<br>vs | School<br>vs |
| Multiple Choice       |                       |                      |          |      | District     | Province     |
|                       |                       |                      | School   | 71.3 | р            | р            |
|                       | Poetic                |                      | District | 69.5 |              | *            |
|                       |                       |                      | Province | 71.0 |              |              |
|                       |                       |                      | School   | 78.1 | q            | q            |
|                       | Informational         |                      | District | 80.1 | 1            | 1            |
|                       |                       |                      | Province | 83.1 |              |              |
| Deskalar              |                       |                      | School   | 65.5 | q            | q            |
| <u>Rubrics</u>        | Demand Writing        |                      | District | 80.0 | 1            | 1            |
|                       |                       |                      | Province | 83.0 |              |              |
|                       |                       |                      | School   | 61.6 | q            | q            |
|                       | Poetic Reading        |                      | District | 75.7 | -1           | 7            |
|                       |                       |                      | Province | 79.5 |              |              |
|                       |                       |                      | School   | 53.8 | q            | q            |
|                       | Informational Reading |                      | District | 74.7 |              | •            |
|                       |                       |                      | Province | 75.5 |              |              |