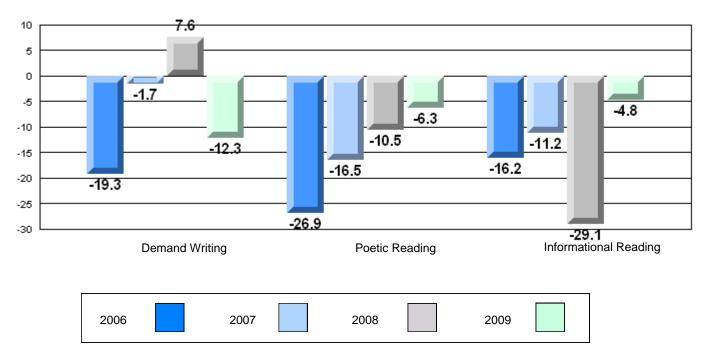

CRT School Results Intermediate English Language Arts 2008-09

#125 - Baie Verte Collegiate, Baie Verte

Grades: 7-12

| English Languag | e Arts                | Number of Students : | 33       |      |              |              |
|-----------------|-----------------------|----------------------|----------|------|--------------|--------------|
|                 | 07.110                |                      |          | Mark | School<br>vs | School<br>vs |
| Multiple Choice |                       |                      |          |      | District     | Province     |
|                 |                       |                      | School   | 70.3 | р            | q            |
|                 | Poetic                |                      | District | 69.5 |              | •            |
|                 |                       |                      | Province | 71.0 |              |              |
|                 |                       |                      | School   | 80.0 | q            | q            |
|                 | Informational         |                      | District | 80.1 | 1            | 1            |
|                 |                       |                      | Province | 83.1 |              |              |
| Dubrice         |                       |                      | School   | 90.9 | р            | р            |
| <u>Rubrics</u>  | Demand Writing        |                      | District | 80.0 | P            | F            |
|                 |                       |                      | Province | 83.0 |              |              |
|                 |                       |                      | School   | 84.9 | р            | р            |
|                 | Poetic Reading        |                      | District | 75.7 | r            | 1            |
|                 |                       |                      | Province | 79.5 |              |              |
|                 |                       |                      | School   | 78.8 | р            | р            |
|                 | Informational Reading |                      | District | 74.7 |              | -            |
|                 |                       |                      | Province | 75.5 |              |              |