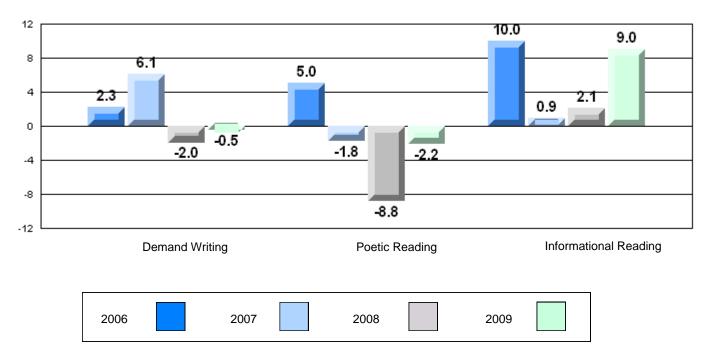

# 4 Year CRT (Subtest) Mark Trend 2006-2009

**Multiple Choice** 

#125 - Baie Verte Collegiate, Baie Verte

Grades: 7-12

Difference from Provincial Mean, 2006-09