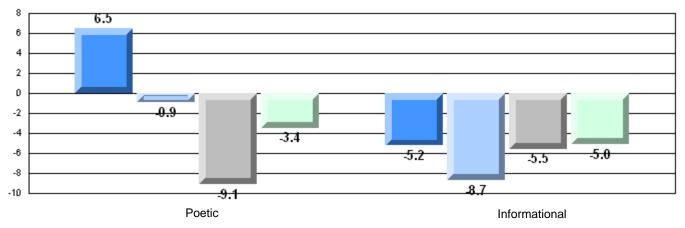

# 4 Year CRT (Subtest) Mark Trend 2006-2009

**Multiple Choice** 

#125 - Baie Verte Collegiate, Baie Verte

Grades: 7-12

Difference from Provincial Mean, 2006-09