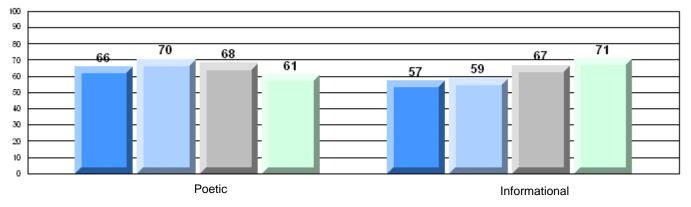

# Difference from Provincial Mean, 2006-09

#177 - Greenwood Academy, Campbellton

Grades: K-9

| English Language Arts |                       | Number of Students : | 27       | -    |              |              |
|-----------------------|-----------------------|----------------------|----------|------|--------------|--------------|
| g                     | 07.00                 |                      |          | Mark | School<br>vs | School<br>vs |
| Multiple Choice       |                       |                      |          |      | District     | Province     |
|                       |                       |                      | School   | 68.2 | q            | q            |
|                       | Poetic                |                      | District | 69.5 | •            | •            |
|                       |                       |                      | Province | 71.0 |              |              |
|                       |                       |                      | School   | 81.5 | р            | q            |
|                       | Informational         |                      | District | 80.1 | 1            | 1            |
|                       |                       |                      | Province | 83.1 |              |              |
| Dubrico               |                       |                      | School   | 96.3 | р            | р            |
| <u>Rubrics</u>        | Demand Writing        |                      | District | 80.0 | 1            | 1            |
|                       |                       |                      | Province | 83.0 |              |              |
|                       |                       |                      | School   | 81.5 | р            | р            |
|                       | Poetic Reading        |                      | District | 75.7 | r            | 1            |
|                       |                       |                      | Province | 79.5 |              |              |
|                       |                       |                      | School   | 88.9 | р            | р            |
|                       | Informational Reading |                      | District | 74.7 |              | -            |
|                       |                       |                      | Province | 75.5 |              |              |

4 Year CRT (Subtest) Mark Trend 2006-2009

**Multiple Choice** 