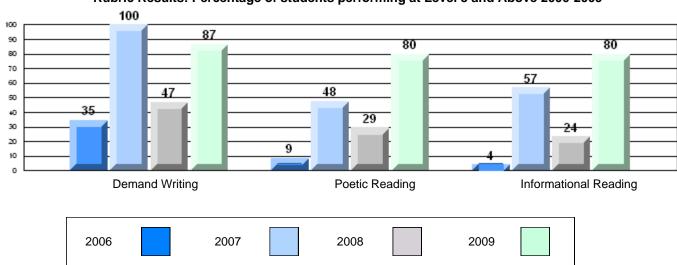

## 4 Year CRT (Subtest) Mark Trend 2006-2009

Multiple Choice

School data with 5 or fewer students withheld for reasons of confidentiality.

Poetic

Informational

Rubric Results: Percentage of students performing at Level 3 and Above 2006-2009 School data with 5 or fewer students withheld for reasons of confidentiality.

### Difference from Provincial Mean, 2006-09

Rubric Results: Percentage of students performing at Level 3 and Above 2006-2009

**39 4** School data with 5 or fewer students withheld for reasons of confidentiality.