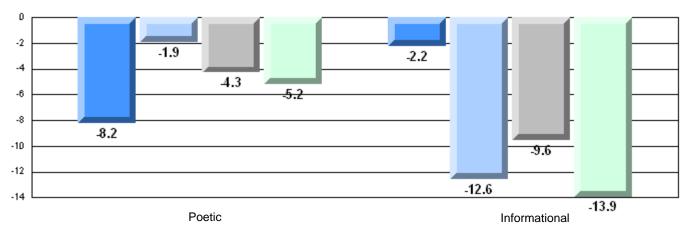

CRT School Results Intermediate English Language Arts 2008-09

#125 - Baie Verte Collegiate, Baie Verte

Grades: 7-12

| English Languag | e Arts                | Number of Students : | 33       |      |              |              |
|-----------------|-----------------------|----------------------|----------|------|--------------|--------------|
|                 | 07.110                |                      |          | Mark | School<br>vs | School<br>vs |
| Multiple Choice |                       |                      |          |      | District     | Province     |
|                 |                       |                      | School   | 70.3 | р            | q            |
|                 | Poetic                |                      | District | 69.5 |              | •            |
|                 |                       |                      | Province | 71.0 |              |              |
|                 |                       |                      | School   | 80.0 | q            | q            |
|                 | Informational         |                      | District | 80.1 | 1            | 1            |
|                 |                       |                      | Province | 83.1 |              |              |
| Dubrice         |                       |                      | School   | 90.9 | р            | р            |
| <u>Rubrics</u>  | Demand Writing        |                      | District | 80.0 | P            | F            |
|                 |                       |                      | Province | 83.0 |              |              |
|                 |                       |                      | School   | 84.9 | р            | р            |
|                 | Poetic Reading        |                      | District | 75.7 | r            | 1            |
|                 |                       |                      | Province | 79.5 |              |              |
|                 |                       |                      | School   | 78.8 | р            | р            |
|                 | Informational Reading |                      | District | 74.7 |              | -            |
|                 |                       |                      | Province | 75.5 |              |              |

# 4 Year CRT (Subtest) Mark Trend 2006-2009

**Multiple Choice** 

#125 - Baie Verte Collegiate, Baie Verte

Grades: 7-12

Difference from Provincial Mean, 2006-09