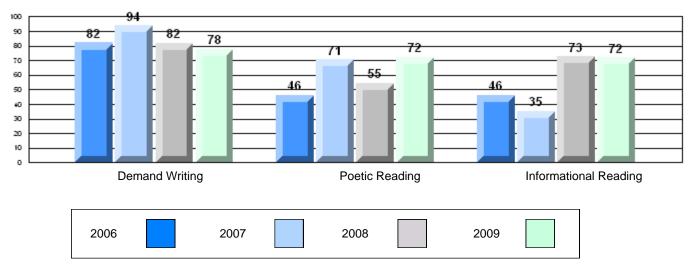

# 4 Year CRT (Subtest) Mark Trend 2006-2009

**Multiple Choice** 

#125 - Baie Verte Collegiate, Baie Verte

Grades: 7-12

Difference from Provincial Mean, 2006-09