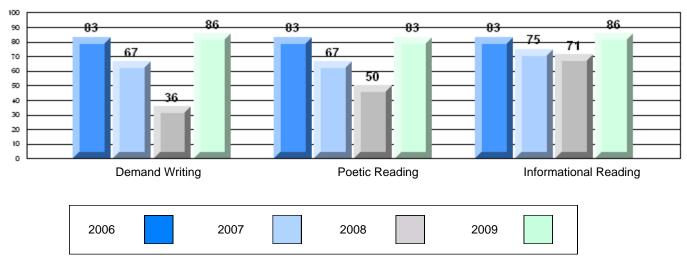

#132 - Botwood Collegiate, Botwood

Grades: 7-12

| English Language Arts |                       | Number of Students : | 58       |      |              |              |
|-----------------------|-----------------------|----------------------|----------|------|--------------|--------------|
| ggg                   |                       |                      |          | Mark | School<br>vs | School<br>vs |
| Multiple Choice       |                       |                      |          |      | District     | Province     |
|                       |                       |                      | School   | 71.3 | р            | р            |
|                       | Poetic                |                      | District | 69.5 |              | *            |
|                       |                       |                      | Province | 71.0 |              |              |
|                       |                       |                      | School   | 78.1 | q            | q            |
|                       | Informational         |                      | District | 80.1 | 1            | 1            |
|                       |                       |                      | Province | 83.1 |              |              |
| Deskalar              |                       |                      | School   | 65.5 | q            | q            |
| <u>Rubrics</u>        | Demand Writing        |                      | District | 80.0 | 1            | 1            |
|                       |                       |                      | Province | 83.0 |              |              |
|                       |                       |                      | School   | 61.6 | q            | q            |
|                       | Poetic Reading        |                      | District | 75.7 | -1           | 7            |
|                       |                       |                      | Province | 79.5 |              |              |
|                       |                       |                      | School   | 53.8 | q            | q            |
|                       | Informational Reading |                      | District | 74.7 |              | •            |
|                       |                       |                      | Province | 75.5 |              |              |