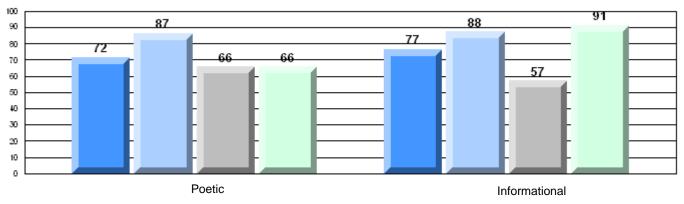

## Difference from Provincial Mean, 2006-09

#192 - Lumsden Academy, Lumsden

Grades: K-9

| English Languag | ie Arts               | Number of Students : | 11        |       |                |                |
|-----------------|-----------------------|----------------------|-----------|-------|----------------|----------------|
|                 |                       |                      |           | Mark  | School         | School         |
|                 |                       |                      |           |       | vs<br>District | vs<br>Province |
| Multiple Choice |                       |                      |           |       | District       | TIOVINCE       |
|                 |                       |                      | School    | 63.6  | q              | q              |
|                 | Poetic                |                      | District  | 69.5  |                | *              |
|                 |                       |                      | Province  | 71.0  |                |                |
|                 |                       |                      | School    | 78.2  | _              |                |
|                 | Informational         |                      | District  | 80.1  | q              | q              |
|                 | informational         |                      | Province  | 83.1  |                |                |
|                 |                       |                      | 1 TOVINGE | 00.1  |                |                |
| Pubrico         |                       |                      | School    | 100.0 | р              | р              |
| <u>Rubrics</u>  | Demand Writing        |                      | District  | 80.0  |                | *              |
|                 |                       |                      | Province  | 83.0  |                |                |
|                 |                       |                      | School    | 54.6  | G              |                |
|                 | Poetic Reading        |                      | District  | 75.7  | q              | q              |
|                 | 5                     |                      | Province  | 79.5  |                |                |
|                 |                       |                      |           |       |                |                |
|                 |                       |                      | School    | 54.6  | q              | q              |
| Int             | Informational Reading |                      | District  | 74.7  |                |                |
|                 |                       |                      | Province  | 75.5  |                |                |