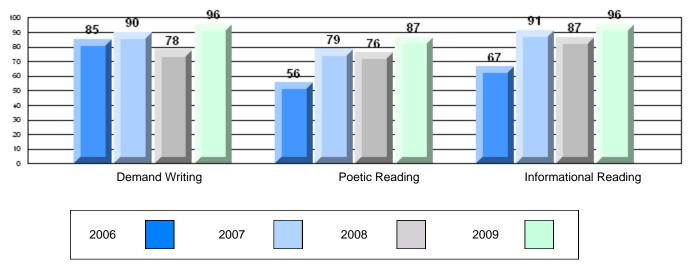

## Difference from Provincial Mean, 2006-09

CRT School Results Intermediate English Language Arts 2008-09

#402 - Leo Burke Academy, Bishop's Falls

Grades: 7-12

| English Language Arts |                       | Number of Students : | 33       |      |              |              |
|-----------------------|-----------------------|----------------------|----------|------|--------------|--------------|
|                       |                       |                      |          | Mark | School<br>vs | School<br>vs |
| Multiple Choice       |                       |                      |          |      | District     | Province     |
| - ·                   |                       |                      | School   | 64.9 | q            | q            |
|                       | Poetic                |                      | District | 69.5 | •            | •            |
|                       |                       |                      | Province | 71.0 |              |              |
|                       |                       |                      | School   | 80.0 | q            | q            |
|                       | Informational         |                      | District | 80.1 | 1            | -1           |
|                       |                       |                      | Province | 83.1 |              |              |
| Dubrice               |                       |                      | School   | 72.7 | q            | q            |
| <u>Rubrics</u>        | Demand Writing        |                      | District | 80.0 | 1            | 1            |
|                       |                       |                      | Province | 83.0 |              |              |
|                       |                       |                      | School   | 84.9 | р            | р            |
|                       | Poetic Reading        |                      | District | 75.7 | 1            | 1            |
|                       |                       |                      | Province | 79.5 |              |              |
|                       |                       |                      | School   | 78.8 | р            | р            |
|                       | Informational Reading |                      | District | 74.7 |              | -            |
|                       |                       |                      | Province | 75.5 |              |              |