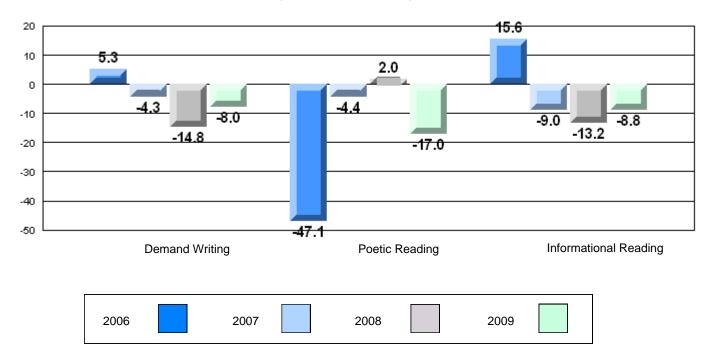

## Difference from Provincial Mean, 2006-09

CRT School Results Intermediate English Language Arts 2008-09

#402 - Leo Burke Academy, Bishop's Falls

Grades: 7-12

| English Language Arts |                       | Number of Students : | 33       |      |              |              |
|-----------------------|-----------------------|----------------------|----------|------|--------------|--------------|
|                       |                       |                      |          | Mark | School<br>vs | School<br>vs |
| Multiple Choice       |                       |                      |          |      | District     | Province     |
| - ·                   |                       |                      | School   | 64.9 | q            | q            |
|                       | Poetic                |                      | District | 69.5 | •            | •            |
|                       |                       |                      | Province | 71.0 |              |              |
|                       |                       |                      | School   | 80.0 | q            | q            |
|                       | Informational         |                      | District | 80.1 | 1            | -1           |
|                       |                       |                      | Province | 83.1 |              |              |
| Dubrice               |                       |                      | School   | 72.7 | q            | q            |
| <u>Rubrics</u>        | Demand Writing        |                      | District | 80.0 | 1            | 1            |
|                       |                       |                      | Province | 83.0 |              |              |
|                       |                       |                      | School   | 84.9 | р            | р            |
|                       | Poetic Reading        |                      | District | 75.7 | 1            | 1            |
|                       |                       |                      | Province | 79.5 |              |              |
|                       |                       |                      | School   | 78.8 | р            | р            |
|                       | Informational Reading |                      | District | 74.7 |              | -            |
|                       |                       |                      | Province | 75.5 |              |              |

## 4 Year CRT (Subtest) Mark Trend 2006-2009

**Multiple Choice** 

O:\PUBLIC09\PATPAM\CRTS\ELA09\_W.RPT

#402 - Leo Burke Academy, Bishop's Falls

Grades: 7-12

Difference from Provincial Mean, 2006-09

Multiple Choice