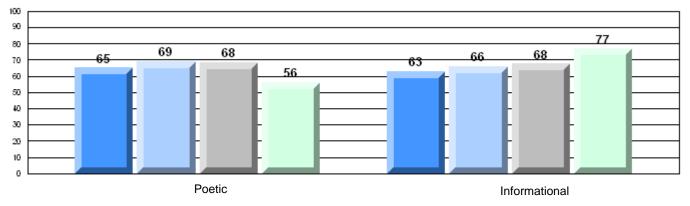

CRT School Results Intermediate English Language Arts 2008-09

#125 - Baie Verte Collegiate, Baie Verte

Grades: 7-12

| English Languag | e Arts                | Number of Students : | 33       |      |              |              |
|-----------------|-----------------------|----------------------|----------|------|--------------|--------------|
|                 | 07.110                |                      |          | Mark | School<br>vs | School<br>vs |
| Multiple Choice |                       |                      |          |      | District     | Province     |
|                 |                       |                      | School   | 70.3 | р            | q            |
|                 | Poetic                |                      | District | 69.5 |              | •            |
|                 |                       |                      | Province | 71.0 |              |              |
|                 |                       |                      | School   | 80.0 | q            | q            |
|                 | Informational         |                      | District | 80.1 | 1            | 1            |
|                 |                       |                      | Province | 83.1 |              |              |
| Dubrice         |                       |                      | School   | 90.9 | р            | р            |
| <u>Rubrics</u>  | Demand Writing        |                      | District | 80.0 | P            | F            |
|                 |                       |                      | Province | 83.0 |              |              |
|                 |                       |                      | School   | 84.9 | р            | р            |
|                 | Poetic Reading        |                      | District | 75.7 | r            | 1            |
|                 |                       |                      | Province | 79.5 |              |              |
|                 |                       |                      | School   | 78.8 | р            | р            |
|                 | Informational Reading |                      | District | 74.7 |              | -            |
|                 |                       |                      | Province | 75.5 |              |              |