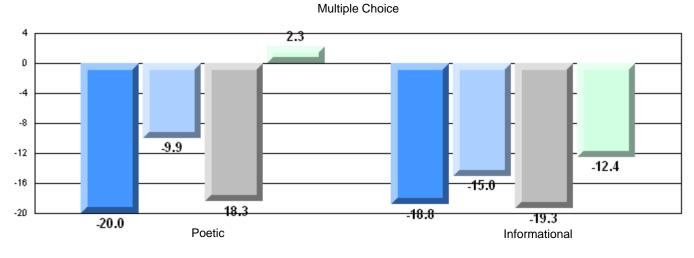

# 4 Year CRT (Subtest) Mark Trend 2006-2009

**Multiple Choice** 

#125 - Baie Verte Collegiate, Baie Verte

Grades: 7-12

Difference from Provincial Mean, 2006-09