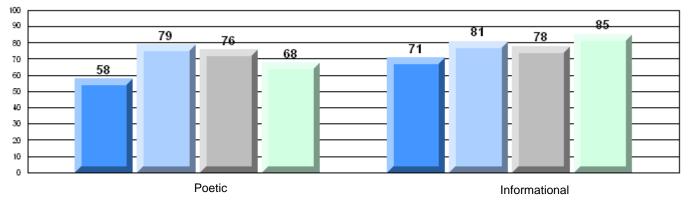

# 4 Year CRT (Subtest) Mark Trend 2006-2009

**Multiple Choice** 

#125 - Baie Verte Collegiate, Baie Verte

Grades: 7-12

Difference from Provincial Mean, 2006-09