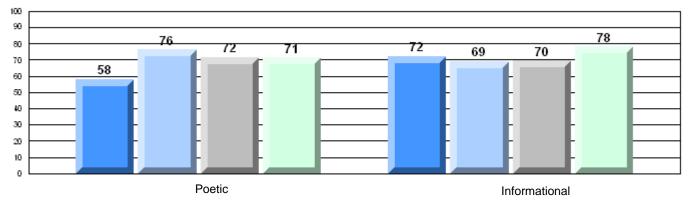

CRT School Results Intermediate English Language Arts 2008-09

#125 - Baie Verte Collegiate, Baie Verte

Grades: 7-12

| English Languag | e Arts                | Number of Students : | 33       |      |              |              |
|-----------------|-----------------------|----------------------|----------|------|--------------|--------------|
|                 | 07.110                |                      |          | Mark | School<br>vs | School<br>vs |
| Multiple Choice |                       |                      |          |      | District     | Province     |
|                 |                       |                      | School   | 70.3 | р            | q            |
|                 | Poetic                |                      | District | 69.5 |              | •            |
|                 |                       |                      | Province | 71.0 |              |              |
|                 |                       |                      | School   | 80.0 | q            | q            |
|                 | Informational         |                      | District | 80.1 | 1            | 1            |
|                 |                       |                      | Province | 83.1 |              |              |
| Dubrice         |                       |                      | School   | 90.9 | р            | р            |
| <u>Rubrics</u>  | Demand Writing        |                      | District | 80.0 | P            | F            |
|                 |                       |                      | Province | 83.0 |              |              |
|                 |                       |                      | School   | 84.9 | р            | р            |
|                 | Poetic Reading        |                      | District | 75.7 | r            | 1            |
|                 |                       |                      | Province | 79.5 |              |              |
|                 |                       |                      | School   | 78.8 | р            | р            |
|                 | Informational Reading |                      | District | 74.7 |              | -            |
|                 |                       |                      | Province | 75.5 |              |              |