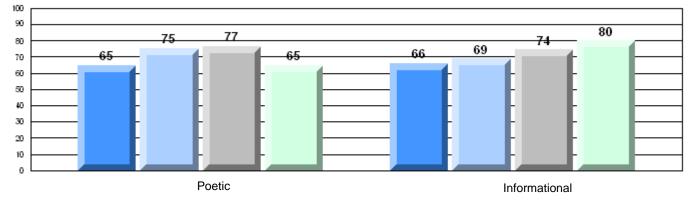

CRT School Results Intermediate English Language Arts 2008-09

#125 - Baie Verte Collegiate, Baie Verte

Grades: 7-12

| English Languag | e Arts                | Number of Students : | 33       |      |              |              |
|-----------------|-----------------------|----------------------|----------|------|--------------|--------------|
|                 | 07.110                |                      |          | Mark | School<br>vs | School<br>vs |
| Multiple Choice |                       |                      |          |      | District     | Province     |
|                 |                       |                      | School   | 70.3 | р            | q            |
|                 | Poetic                |                      | District | 69.5 |              | •            |
|                 |                       |                      | Province | 71.0 |              |              |
|                 |                       |                      | School   | 80.0 | q            | q            |
|                 | Informational         |                      | District | 80.1 | 1            | 1            |
|                 |                       |                      | Province | 83.1 |              |              |
| Dubrice         |                       |                      | School   | 90.9 | р            | р            |
| <u>Rubrics</u>  | Demand Writing        |                      | District | 80.0 | P            | F            |
|                 |                       |                      | Province | 83.0 |              |              |
|                 |                       |                      | School   | 84.9 | р            | р            |
|                 | Poetic Reading        |                      | District | 75.7 | r            | 1            |
|                 |                       |                      | Province | 79.5 |              |              |
|                 |                       |                      | School   | 78.8 | р            | р            |
|                 | Informational Reading |                      | District | 74.7 |              | -            |
|                 |                       |                      | Province | 75.5 |              |              |