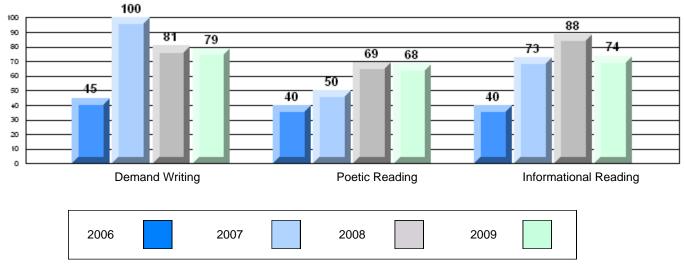

## Rubric Results: Percentage of students performing at Level 3 and Above 2006-2009