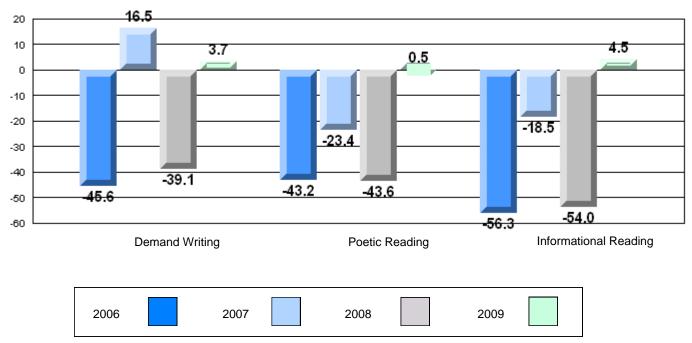

## 4 Year CRT (Subtest) Mark Trend 2006-2009

Multiple Choice

School data with 5 or fewer students withheld for reasons of confidentiality.

Poetic

Informational

Rubric Results: Percentage of students performing at Level 3 and Above 2006-2009 School data with 5 or fewer students withheld for reasons of confidentiality.

### Difference from Provincial Mean, 2006-09

Rubric Results: Percentage of students performing at Level 3 and Above 2006-2009

**39 4** School data with 5 or fewer students withheld for reasons of confidentiality.