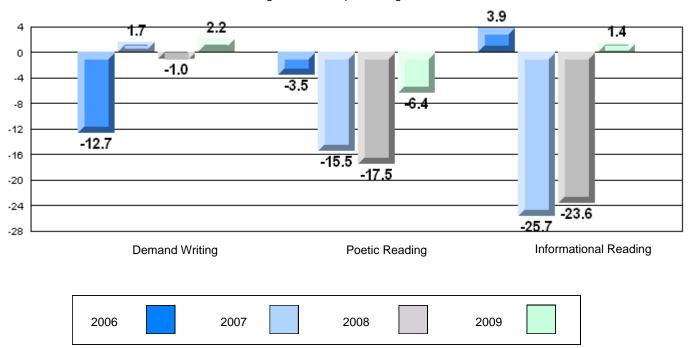

|                      | District | 75.7    | Ч            | q            |
|                 | -                     |                      | Province | 79.5    |              |              |
|                 |                       |                      | School   | 76.9    | р            | р            |
| Infe            | Informational Reading |                      | District | 74.7    | F            | r            |
|                 | •                     |                      | Province | 75.5    |              |              |
|                 |                       |                      |          |         |              |              |

4 Year CRT (Subtest) Mark Trend 2006-2009

Multiple Choice









Grades: 7-12



## Difference from Provincial Mean, 2006-09





#204 - Lester Pearson Memorial High, Wesleyville

Grades: 7-12

| English Language | e Arts                | Number of Students : | 26       | -    |              |              |
|------------------|-----------------------|----------------------|----------|------|--------------|--------------|
|                  | - /                   |                      | -        | Mark | School<br>vs | School<br>vs |
| Multiple Choice  |                       |                      |          |      | District     | Province     |
|                  |                       |                      | School   | 76.2 | р            | р            |
|                  | Poetic                |                      | District | 69.5 | Î            | î            |
|                  |