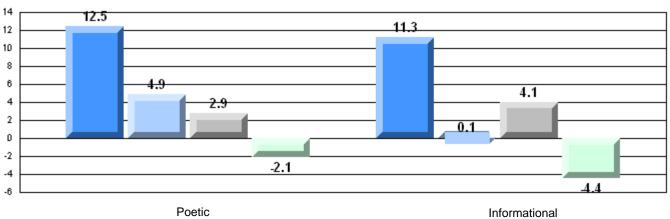

# 4 Year CRT (Subtest) Mark Trend 2006-2009

**Multiple Choice** 

#125 - Baie Verte Collegiate, Baie Verte

Grades: 7-12

Difference from Provincial Mean, 2006-09