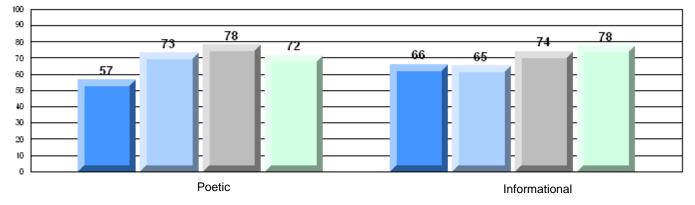

CRT School Results Intermediate English Language Arts 2008-09

#125 - Baie Verte Collegiate, Baie Verte

Grades: 7-12

| English Languag | e Arts                | Number of Students : | 33       |      |              |              |
|-----------------|-----------------------|----------------------|----------|------|--------------|--------------|
|                 | 07.110                |                      |          | Mark | School<br>vs | School<br>vs |
| Multiple Choice |                       |                      |          |      | District     | Province     |
|                 |                       |                      | School   | 70.3 | р            | q            |
|                 | Poetic                |                      | District | 69.5 |              | •            |
|                 |                       |                      | Province | 71.0 |              |              |
|                 |                       |                      | School   | 80.0 | q            | q            |
|                 | Informational         |                      | District | 80.1 | 1            | 1            |
|                 |                       |                      | Province | 83.1 |              |              |
| Dubrice         |                       |                      | School   | 90.9 | р            | р            |
| <u>Rubrics</u>  | Demand Writing        |                      | District | 80.0 | P            | F            |
|                 |                       |                      | Province | 83.0 |              |              |
|                 |                       |                      | School   | 84.9 | р            | р            |
|                 | Poetic Reading        |                      | District | 75.7 | r            | 1            |
|                 |                       |                      | Province | 79.5 |              |              |
|                 |                       |                      | School   | 78.8 | р            | р            |
|                 | Informational Reading |                      | District | 74.7 |              | -            |
|                 |                       |                      | Province | 75.5 |              |              |