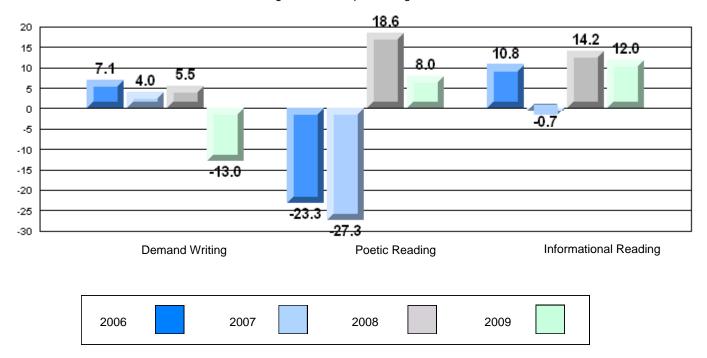

# 4 Year CRT (Subtest) Mark Trend 2006-2009

**Multiple Choice** 

#125 - Baie Verte Collegiate, Baie Verte

Grades: 7-12

Difference from Provincial Mean, 2006-09