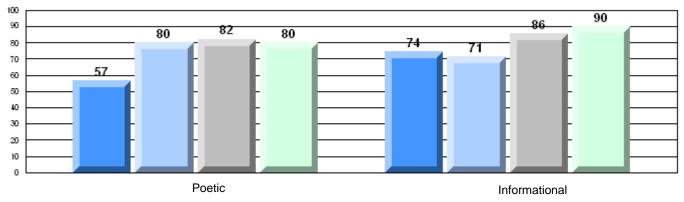

CRT School Results Intermediate English Language Arts 2008-09

#125 - Baie Verte Collegiate, Baie Verte

Grades: 7-12

| English Languag | e Arts                | Number of Students : | 33       |      |              |              |
|-----------------|-----------------------|----------------------|----------|------|--------------|--------------|
|                 | 07.110                |                      |          | Mark | School<br>vs | School<br>vs |
| Multiple Choice |                       |                      |          |      | District     | Province     |
|                 |                       |                      | School   | 70.3 | р            | q            |
|                 | Poetic                |                      | District | 69.5 |              | •            |
|                 |                       |                      | Province | 71.0 |              |              |
|                 |                       |                      | School   | 80.0 | q            | q            |
|                 | Informational         |                      | District | 80.1 | 1            | 1            |
|                 |                       |                      | Province | 83.1 |              |              |
| Dubrice         |                       |                      | School   | 90.9 | р            | р            |
| <u>Rubrics</u>  | Demand Writing        |                      | District | 80.0 | P            | F            |
|                 |                       |                      | Province | 83.0 |              |              |
|                 |                       |                      | School   | 84.9 | р            | р            |
|                 | Poetic Reading        |                      | District | 75.7 | r            | 1            |
|                 |                       |                      | Province | 79.5 |              |              |
|                 |                       |                      | School   | 78.8 | р            | р            |
|                 | Informational Reading |                      | District | 74.7 |              | -            |
|                 |                       |                      | Province | 75.5 |              |              |