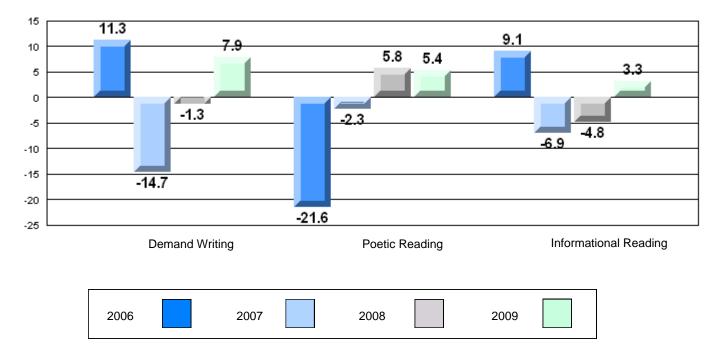

CRT School Results Intermediate English Language Arts 2008-09

#125 - Baie Verte Collegiate, Baie Verte

Grades: 7-12

| English Languag | e Arts                | Number of Students : | 33       |      |              |              |
|-----------------|-----------------------|----------------------|----------|------|--------------|--------------|
|                 | 07.110                |                      |          | Mark | School<br>vs | School<br>vs |
| Multiple Choice |                       |                      |          |      | District     | Province     |
|                 |                       |                      | School   | 70.3 | р            | q            |
|                 | Poetic                |                      | District | 69.5 |              | •            |
|                 |                       |                      | Province | 71.0 |              |              |
|                 |                       |                      | School   | 80.0 | q            | q            |
|                 | Informational         |                      | District | 80.1 | 1            | 1            |
|                 |                       |                      | Province | 83.1 |              |              |
| Dubrice         |                       |                      | School   | 90.9 | р            | р            |
| <u>Rubrics</u>  | Demand Writing        |                      | District | 80.0 | P            | F            |
|                 |                       |                      | Province | 83.0 |              |              |
|                 |                       |                      | School   | 84.9 | р            | р            |
|                 | Poetic Reading        |                      | District | 75.7 | r            | 1            |
|                 |                       |                      | Province | 79.5 |              |              |
|                 |                       |                      | School   | 78.8 | р            | р            |
|                 | Informational Reading |                      | District | 74.7 |              | -            |
|                 |                       |                      | Province | 75.5 |              |              |

# 4 Year CRT (Subtest) Mark Trend 2006-2009

**Multiple Choice** 

#125 - Baie Verte Collegiate, Baie Verte

Grades: 7-12

Difference from Provincial Mean, 2006-09