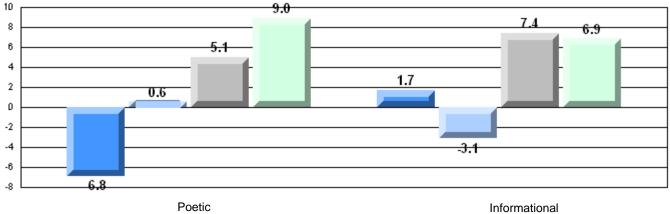

# 4 Year CRT (Subtest) Mark Trend 2006-2009

**Multiple Choice** 

#125 - Baie Verte Collegiate, Baie Verte

Grades: 7-12

Difference from Provincial Mean, 2006-09