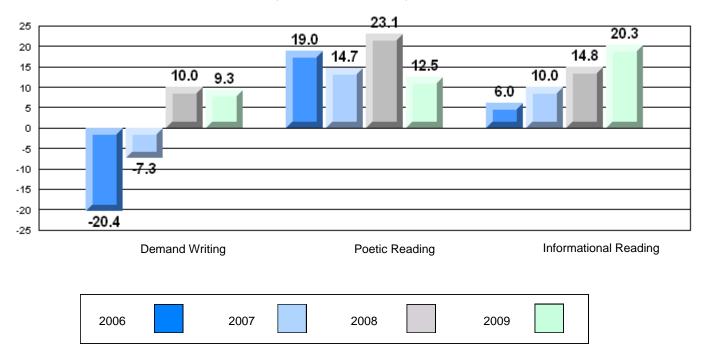

CRT School Results Intermediate English Language Arts 2008-09

#125 - Baie Verte Collegiate, Baie Verte

Grades: 7-12

| English Languag | e Arts                | Number of Students : | 33       |      |              |              |
|-----------------|-----------------------|----------------------|----------|------|--------------|--------------|
|                 | 07.110                |                      |          | Mark | School<br>vs | School<br>vs |
| Multiple Choice |                       |                      |          |      | District     | Province     |
|                 |                       |                      | School   | 70.3 | р            | q            |
|                 | Poetic                |                      | District | 69.5 |              | •            |
|                 |                       |                      | Province | 71.0 |              |              |
|                 |                       |                      | School   | 80.0 | q            | q            |
|                 | Informational         |                      | District | 80.1 | 1            | 1            |
|                 |                       |                      | Province | 83.1 |              |              |
| Dubrice         |                       |                      | School   | 90.9 | р            | р            |
| <u>Rubrics</u>  | Demand Writing        |                      | District | 80.0 | P            | F            |
|                 |                       |                      | Province | 83.0 |              |              |
|                 |                       |                      | School   | 84.9 | р            | р            |
|                 | Poetic Reading        |                      | District | 75.7 | r            | 1            |
|                 |                       |                      | Province | 79.5 |              |              |
|                 |                       |                      | School   | 78.8 | р            | р            |
|                 | Informational Reading |                      | District | 74.7 |              | -            |
|                 |                       |                      | Province | 75.5 |              |              |