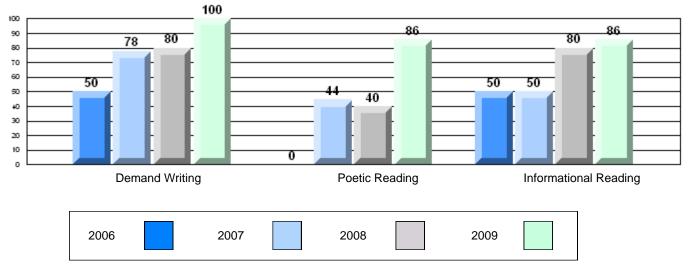

## Difference from Provincial Mean, 2006-09

#403 - Lakeside Academy, Buchans

Grades: K-12

| English Languag | ie Arts               | Number of Students : | 7        |       |              |              |
|-----------------|-----------------------|----------------------|----------|-------|--------------|--------------|
|                 |                       |                      |          | Mark  | School<br>vs | School<br>vs |
| Multiple Choice |                       |                      |          |       | District     | Province     |
| manipio enereo  |                       |                      | School   | 77.1  | р            | р            |
|                 | Poetic                |                      | District | 69.5  | P            | F            |
|                 |                       |                      | Province | 71.0  |              |              |
|                 |                       |                      | School   | 85.7  | р            | р            |
|                 | Informational         |                      | District | 80.1  | P            | F            |
|                 |                       |                      | Province | 83.1  |              |              |
| Dubrice         |                       |                      | School   | 100.0 | р            | р            |
| <u>Rubrics</u>  | Demand Writing        |                      | District | 80.0  | F            | F            |
|                 |                       |                      | Province | 83.0  |              |              |
|                 |                       |                      | School   | 85.7  | р            | р            |
|                 | Poetic Reading        |                      | District | 75.7  | F            | F            |
|                 |                       |                      | Province | 79.5  |              |              |
|                 |                       |                      | School   | 85.7  | р            | р            |
|                 | Informational Reading |                      | District | 74.7  |              | -            |
|                 |                       |                      | Province | 75.5  |              |              |

4 Year CRT (Subtest) Mark Trend 2006-2009

Multiple Choice