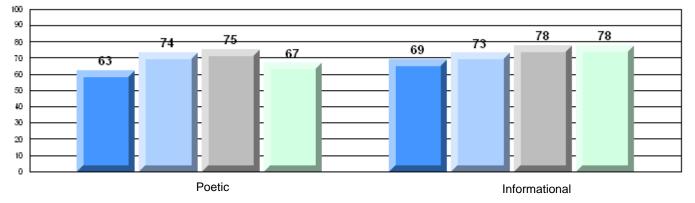

CRT School Results Intermediate English Language Arts 2008-09

#125 - Baie Verte Collegiate, Baie Verte

Grades: 7-12

| English Languag | e Arts                | Number of Students : | 33       |      |              |              |
|-----------------|-----------------------|----------------------|----------|------|--------------|--------------|
|                 | 07.110                |                      |          | Mark | School<br>vs | School<br>vs |
| Multiple Choice |                       |                      |          |      | District     | Province     |
|                 |                       |                      | School   | 70.3 | р            | q            |
|                 | Poetic                |                      | District | 69.5 |              | •            |
|                 |                       |                      | Province | 71.0 |              |              |
|                 |                       |                      | School   | 80.0 | q            | q            |
|                 | Informational         |                      | District | 80.1 | 1            | 1            |
|                 |                       |                      | Province | 83.1 |              |              |
| Dubrice         |                       |                      | School   | 90.9 | р            | р            |
| <u>Rubrics</u>  | Demand Writing        |                      | District | 80.0 | P            | F            |
|                 |                       |                      | Province | 83.0 |              |              |
|                 |                       |                      | School   | 84.9 | р            | р            |
|                 | Poetic Reading        |                      | District | 75.7 | r            | 1            |
|                 |                       |                      | Province | 79.5 |              |              |
|                 |                       |                      | School   | 78.8 | р            | р            |
|                 | Informational Reading |                      | District | 74.7 |              | -            |
|                 |                       |                      | Province | 75.5 |              |              |