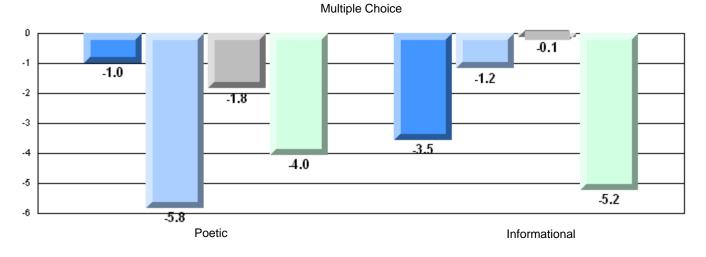

# 4 Year CRT (Subtest) Mark Trend 2006-2009

**Multiple Choice** 

#125 - Baie Verte Collegiate, Baie Verte

Grades: 7-12

Difference from Provincial Mean, 2006-09