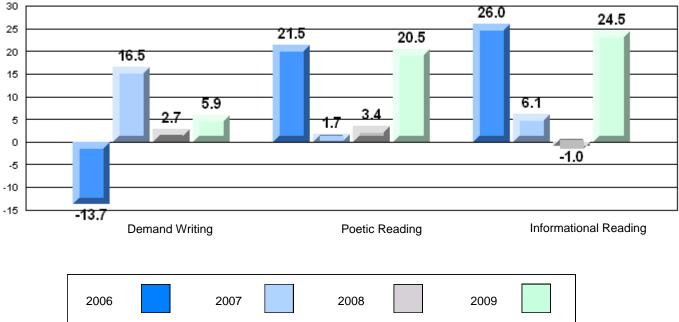

## 4 Year CRT (Subtest) Mark Trend 2006-2009

Multiple Choice

School data with 5 or fewer students withheld for reasons of confidentiality.

Poetic

Informational

Rubric Results: Percentage of students performing at Level 3 and Above 2006-2009 School data with 5 or fewer students withheld for reasons of confidentiality.

### Difference from Provincial Mean, 2006-09

Rubric Results: Percentage of students performing at Level 3 and Above 2006-2009

**39 4** School data with 5 or fewer students withheld for reasons of confidentiality.