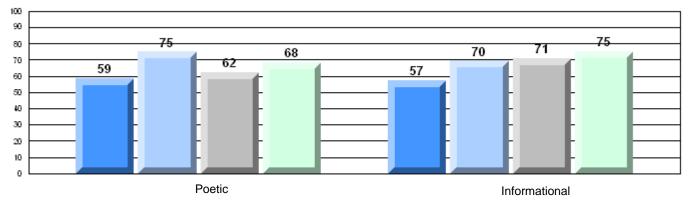

CRT School Results Intermediate English Language Arts 2008-09

#125 - Baie Verte Collegiate, Baie Verte

Grades: 7-12

| English Languag | e Arts                | Number of Students : | 33       |      |              |              |
|-----------------|-----------------------|----------------------|----------|------|--------------|--------------|
|                 | 07.110                |                      |          | Mark | School<br>vs | School<br>vs |
| Multiple Choice |                       |                      |          |      | District     | Province     |
|                 |                       |                      | School   | 70.3 | р            | q            |
|                 | Poetic                |                      | District | 69.5 |              | •            |
|                 |                       |                      | Province | 71.0 |              |              |
|                 |                       |                      | School   | 80.0 | q            | q            |
|                 | Informational         |                      | District | 80.1 | 1            | 1            |
|                 |                       |                      | Province | 83.1 |              |              |
| Dubrice         |                       |                      | School   | 90.9 | р            | р            |
| <u>Rubrics</u>  | Demand Writing        |                      | District | 80.0 | P            | F            |
|                 |                       |                      | Province | 83.0 |              |              |
|                 |                       |                      | School   | 84.9 | р            | р            |
|                 | Poetic Reading        |                      | District | 75.7 | r            | 1            |
|                 |                       |                      | Province | 79.5 |              |              |
|                 |                       |                      | School   | 78.8 | р            | р            |
|                 | Informational Reading |                      | District | 74.7 |              | -            |
|                 |                       |                      | Province | 75.5 |              |              |