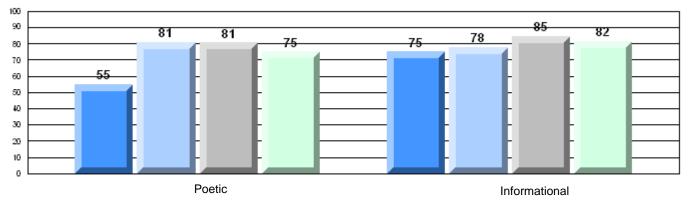

## Rubric Results: Percentage of students performing at Level 3 and Above 2006-2009