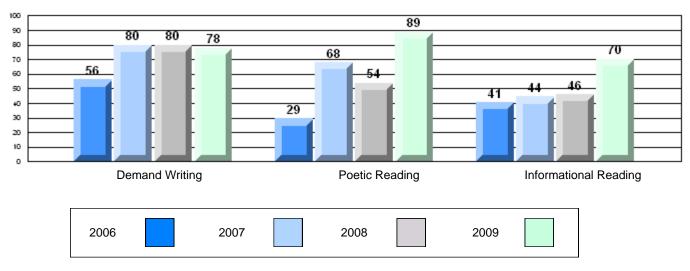

CRT School Results Intermediate English Language Arts 2008-09

#125 - Baie Verte Collegiate, Baie Verte

Grades: 7-12

| English Languag | e Arts                | Number of Students : | 33       |      |              |              |
|-----------------|-----------------------|----------------------|----------|------|--------------|--------------|
|                 | 07.110                |                      |          | Mark | School<br>vs | School<br>vs |
| Multiple Choice |                       |                      |          |      | District     | Province     |
|                 |                       |                      | School   | 70.3 | р            | q            |
|                 | Poetic                |                      | District | 69.5 |              | •            |
|                 |                       |                      | Province | 71.0 |              |              |
|                 |                       |                      | School   | 80.0 | q            | q            |
|                 | Informational         |                      | District | 80.1 | 1            | 1            |
|                 |                       |                      | Province | 83.1 |              |              |
| Dubrice         |                       |                      | School   | 90.9 | р            | р            |
| <u>Rubrics</u>  | Demand Writing        |                      | District | 80.0 | P            | F            |
|                 |                       |                      | Province | 83.0 |              |              |
|                 |                       |                      | School   | 84.9 | р            | р            |
|                 | Poetic Reading        |                      | District | 75.7 | r            | 1            |
|                 |                       |                      | Province | 79.5 |              |              |
|                 |                       |                      | School   | 78.8 | р            | р            |
|                 | Informational Reading |                      | District | 74.7 |              | -            |
|                 |                       |                      | Province | 75.5 |              |              |