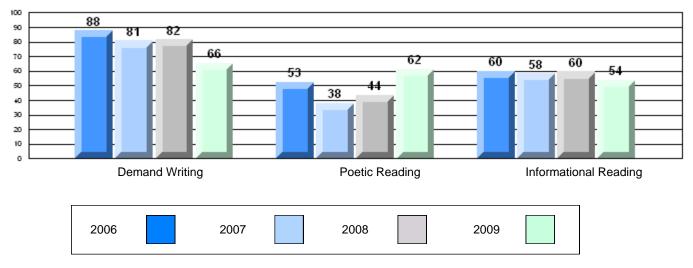

# 4 Year CRT (Subtest) Mark Trend 2006-2009

**Multiple Choice** 

#125 - Baie Verte Collegiate, Baie Verte

Grades: 7-12

Difference from Provincial Mean, 2006-09

## 4 Year CRT (Subtest) Mark Trend 2006-2009

Multiple Choice

School data with 5 or fewer students withheld for reasons of confidentiality.

Poetic

Informational

Rubric Results: Percentage of students performing at Level 3 and Above 2006-2009 School data with 5 or fewer students withheld for reasons of confidentiality.