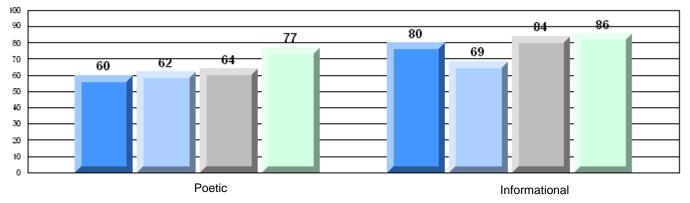

## Difference from Provincial Mean, 2006-09

CRT School Results Intermediate English Language Arts 2008-09

#402 - Leo Burke Academy, Bishop's Falls

Grades: 7-12

| English Language Arts |                       | Number of Students : | 33       |      |              |              |
|-----------------------|-----------------------|----------------------|----------|------|--------------|--------------|
|                       |                       |                      |          | Mark | School<br>vs | School<br>vs |
| Multiple Choice       |                       |                      |          |      | District     | Province     |
| - ·                   |                       |                      | School   | 64.9 | q            | q            |
|                       | Poetic                |                      | District | 69.5 | •            | •            |
|                       |                       |                      | Province | 71.0 |              |              |
|                       |                       |                      | School   | 80.0 | q            | q            |
|                       | Informational         |                      | District | 80.1 | 1            | -1           |
|                       |                       |                      | Province | 83.1 |              |              |
| Dubrice               |                       |                      | School   | 72.7 | q            | q            |
| <u>Rubrics</u>        | Demand Writing        |                      | District | 80.0 | 1            | 1            |
|                       |                       |                      | Province | 83.0 |              |              |
|                       |                       |                      | School   | 84.9 | р            | р            |
|                       | Poetic Reading        |                      | District | 75.7 | 1            | 1            |
|                       |                       |                      | Province | 79.5 |              |              |
|                       |                       |                      | School   | 78.8 | р            | р            |
|                       | Informational Reading |                      | District | 74.7 |              | -            |
|                       |                       |                      | Province | 75.5 |              |              |

## 4 Year CRT (Subtest) Mark Trend 2006-2009

**Multiple Choice** 

O:\PUBLIC09\PATPAM\CRTS\ELA09\_W.RPT

#402 - Leo Burke Academy, Bishop's Falls

Grades: 7-12

Difference from Provincial Mean, 2006-09

Multiple Choice