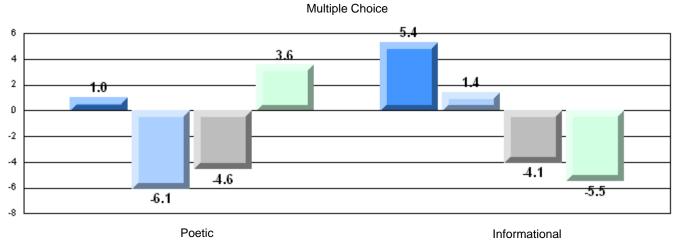

#201 - J.M. Olds Collegiate, Twillingate

CRT School Results Intermediate English Language Arts 2008-09

Grades: 7-12

| English Langua  | ae Arts               | Number of Students : | 27       | <b></b> |              |              |
|-----------------|-----------------------|----------------------|----------|---------|--------------|--------------|
| 3 3             |                       |                      |          | Mark    | School<br>vs | School<br>vs |
| Multiple Choice |                       |                      |          |         | District     | Province     |
|                 |                       |                      | School   | 74.6    | р            | р            |
|                 | Poetic                |                      | District | 69.5    |              |              |
|                 |                       |                      | Province | 71.0    |              |              |
|                 |                       |                      | School   | 77.6    | q            | q            |
|                 | Informational         |                      | District | 80.1    | Ч            | Ч            |
|                 | international         |                      | Province | 83.1    |              |              |
|                 |                       |                      | School   | 85.2    | р            | р            |
| <u>Rubrics</u>  | Demand Writing        |                      | District | 80.0    | Р            | Р            |
|                 | •                     |                      | Province | 83.0    |              |              |
|                 |                       |                      | School   | 73.1    | q            |              |
|                 | Poetic Reading        |                      | District | 75.7    | Ч            | q            |
|                 | -                     |                      | Province | 79.5    |              |              |
|                 |                       |                      | School   | 76.9    | р            | р            |
| Infe            | Informational Reading |                      | District | 74.7    | F            | r            |
|                 | •                     |                      | Province | 75.5    |              |              |
|                 |                       |                      |          |         |              |              |

4 Year CRT (Subtest) Mark Trend 2006-2009

Multiple Choice

Grades: 7-12