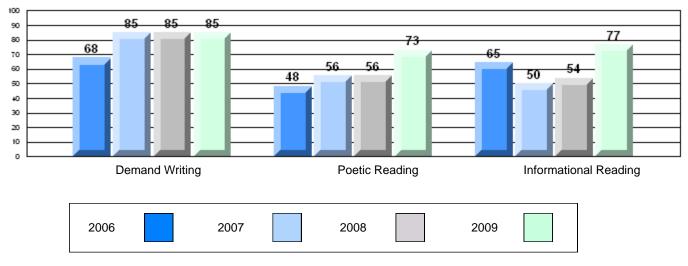

## Difference from Provincial Mean, 2006-09

CRT School Results Intermediate English Language Arts 2008-09

#402 - Leo Burke Academy, Bishop's Falls

Grades: 7-12

| English Language Arts |                       | Number of Students : | 33       |      |              |              |
|-----------------------|-----------------------|----------------------|----------|------|--------------|--------------|
|                       |                       |                      |          | Mark | School<br>vs | School<br>vs |
| Multiple Choice       |                       |                      |          |      | District     | Province     |
| - ·                   |                       |                      | School   | 64.9 | q            | q            |
|                       | Poetic                |                      | District | 69.5 | •            | •            |
|                       |                       |                      | Province | 71.0 |              |              |
|                       |                       |                      | School   | 80.0 | q            | q            |
|                       | Informational         |                      | District | 80.1 | 1            | -1           |
|                       |                       |                      | Province | 83.1 |              |              |
| Dubrice               |                       |                      | School   | 72.7 | q            | q            |
| <u>Rubrics</u>        | Demand Writing        |                      | District | 80.0 | 1            | 1            |
|                       |                       |                      | Province | 83.0 |              |              |
|                       |                       |                      | School   | 84.9 | р            | р            |
|                       | Poetic Reading        |                      | District | 75.7 | 1            | 1            |
|                       |                       |                      | Province | 79.5 |              |              |
|                       |                       |                      | School   | 78.8 | р            | р            |
|                       | Informational Reading |                      | District | 74.7 |              | -            |
|                       |                       |                      | Province | 75.5 |              |              |