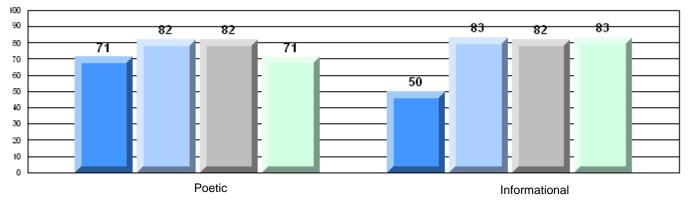

CRT School Results Intermediate English Language Arts 2008-09

#125 - Baie Verte Collegiate, Baie Verte

Grades: 7-12

| English Languag | e Arts                | Number of Students : | 33       |      |              |              |
|-----------------|-----------------------|----------------------|----------|------|--------------|--------------|
|                 | 07.110                |                      |          | Mark | School<br>vs | School<br>vs |
| Multiple Choice |                       |                      |          |      | District     | Province     |
|                 |                       |                      | School   | 70.3 | р            | q            |
|                 | Poetic                |                      | District | 69.5 |              | •            |
|                 |                       |                      | Province | 71.0 |              |              |
|                 |                       |                      | School   | 80.0 | q            | q            |
|                 | Informational         |                      | District | 80.1 | 1            | 1            |
|                 |                       |                      | Province | 83.1 |              |              |
| Dubrice         |                       |                      | School   | 90.9 | р            | р            |
| <u>Rubrics</u>  | Demand Writing        |                      | District | 80.0 | P            | F            |
|                 |                       |                      | Province | 83.0 |              |              |
|                 |                       |                      | School   | 84.9 | р            | р            |
|                 | Poetic Reading        |                      | District | 75.7 | r            | 1            |
|                 |                       |                      | Province | 79.5 |              |              |
|                 |                       |                      | School   | 78.8 | р            | р            |
|                 | Informational Reading |                      | District | 74.7 |              | -            |
|                 |                       |                      | Province | 75.5 |              |              |