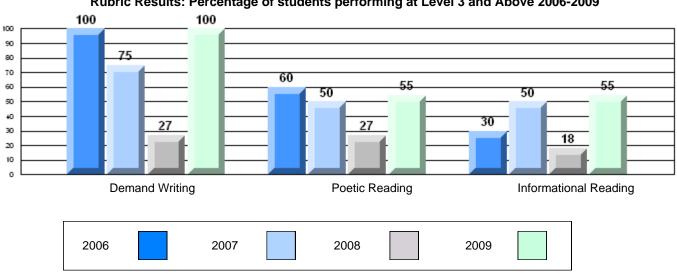

## Difference from Provincial Mean, 2006-09

#192 - Lumsden Academy, Lumsden

Grades: K-9

| English Languag | ie Arts               | Number of Students : | 11        |       |                |                |
|-----------------|-----------------------|----------------------|-----------|-------|----------------|----------------|
|                 |                       |                      |           | Mark  | School         | School         |
|                 |                       |                      |           |       | vs<br>District | vs<br>Province |
| Multiple Choice |                       |                      |           |       | District       | TIOVINCE       |
|                 |                       |                      | School    | 63.6  | q              | q              |
|                 | Poetic                |                      | District  | 69.5  |                | *              |
|                 |                       |                      | Province  | 71.0  |                |                |
|                 |                       |                      | School    | 78.2  | _              |                |
|                 | Informational         |                      | District  | 80.1  | q              | q              |
|                 | informational         |                      | Province  | 83.1  |                |                |
|                 |                       |                      | 1 TOVINGE | 00.1  |                |                |
| Pubrico         |                       |                      | School    | 100.0 | р              | р              |
| <u>Rubrics</u>  | Demand Writing        |                      | District  | 80.0  |                | *              |
|                 |                       |                      | Province  | 83.0  |                |                |
|                 |                       |                      | School    | 54.6  | G              |                |
|                 | Poetic Reading        |                      | District  | 75.7  | q              | q              |
|                 | 5                     |                      | Province  | 79.5  |                |                |
|                 |                       |                      |           |       |                |                |
|                 |                       |                      | School    | 54.6  | q              | q              |
| Int             | Informational Reading |                      | District  | 74.7  |                |                |
|                 |                       |                      | Province  | 75.5  |                |                |

4 Year CRT (Subtest) Mark Trend 2006-2009

**Multiple Choice** 

## Rubric Results: Percentage of students performing at Level 3 and Above 2006-2009