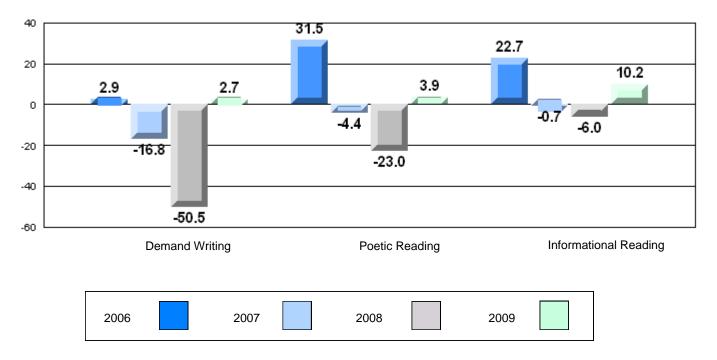

#132 - Botwood Collegiate, Botwood

Grades: 7-12

| English Language Arts |                       | Number of Students : | 58       |      |              |              |
|-----------------------|-----------------------|----------------------|----------|------|--------------|--------------|
| ggg                   |                       |                      |          | Mark | School<br>vs | School<br>vs |
| Multiple Choice       |                       |                      |          |      | District     | Province     |
|                       |                       |                      | School   | 71.3 | р            | р            |
|                       | Poetic                |                      | District | 69.5 |              | *            |
|                       |                       |                      | Province | 71.0 |              |              |
|                       |                       |                      | School   | 78.1 | q            | q            |
|                       | Informational         |                      | District | 80.1 | 1            | 1            |
|                       |                       |                      | Province | 83.1 |              |              |
| Deskalar              |                       |                      | School   | 65.5 | q            | q            |
| <u>Rubrics</u>        | Demand Writing        |                      | District | 80.0 | 1            | 1            |
|                       |                       |                      | Province | 83.0 |              |              |
|                       |                       |                      | School   | 61.6 | q            | q            |
|                       | Poetic Reading        |                      | District | 75.7 | -1           | 7            |
|                       |                       |                      | Province | 79.5 |              |              |
|                       |                       |                      | School   | 53.8 | q            | q            |
|                       | Informational Reading |                      | District | 74.7 |              | •            |
|                       |                       |                      | Province | 75.5 |              |              |