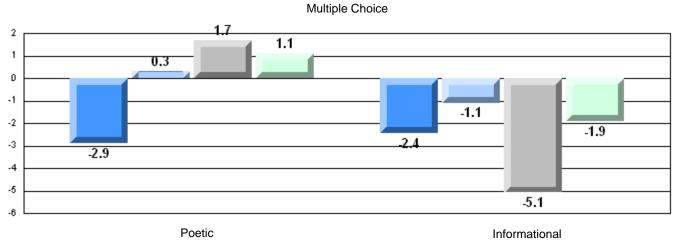

# 4 Year CRT (Subtest) Mark Trend 2006-2009

**Multiple Choice** 

#125 - Baie Verte Collegiate, Baie Verte

Grades: 7-12

Difference from Provincial Mean, 2006-09