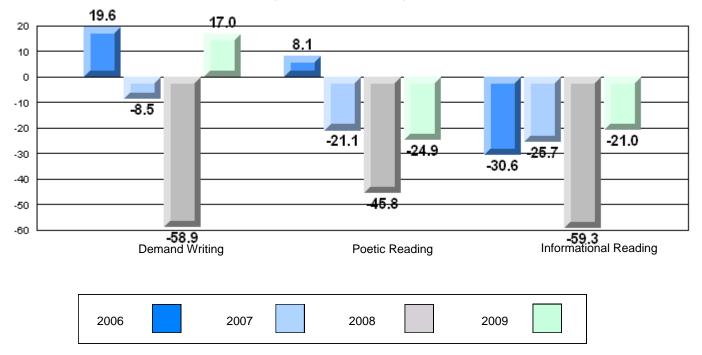

## Difference from Provincial Mean, 2006-09

#192 - Lumsden Academy, Lumsden

Grades: K-9

| English Languag | ie Arts               | Number of Students : | 11        |       |                |                |
|-----------------|-----------------------|----------------------|-----------|-------|----------------|----------------|
|                 |                       |                      |           | Mark  | School         | School         |
|                 |                       |                      |           |       | vs<br>District | vs<br>Province |
| Multiple Choice |                       |                      |           |       | District       | TIOVINCE       |
|                 |                       |                      | School    | 63.6  | q              | q              |
|                 | Poetic                |                      | District  | 69.5  |                | *              |
|                 |                       |                      | Province  | 71.0  |                |                |
|                 |                       |                      | School    | 78.2  | _              |                |
|                 | Informational         |                      | District  | 80.1  | q              | q              |
|                 | informational         |                      | Province  | 83.1  |                |                |
|                 |                       |                      | 1 TOVINGE | 00.1  |                |                |
| Pubrico         |                       |                      | School    | 100.0 | р              | р              |
| <u>Rubrics</u>  | Demand Writing        |                      | District  | 80.0  |                | *              |
|                 |                       |                      | Province  | 83.0  |                |                |
|                 |                       |                      | School    | 54.6  | G              |                |
|                 | Poetic Reading        |                      | District  | 75.7  | q              | q              |
|                 | 5                     |                      | Province  | 79.5  |                |                |
|                 |                       |                      |           |       |                |                |
|                 |                       |                      | School    | 54.6  | q              | q              |
| Int             | Informational Reading |                      | District  | 74.7  |                |                |
|                 |                       |                      | Province  | 75.5  |                |                |

4 Year CRT (Subtest) Mark Trend 2006-2009

**Multiple Choice** 

## Rubric Results: Percentage of students performing at Level 3 and Above 2006-2009