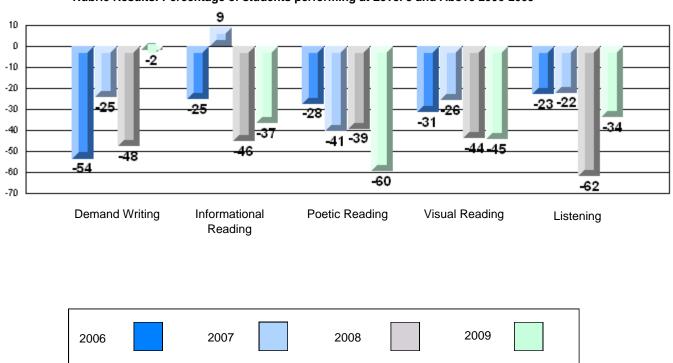

Rubric Results: Percentage of students performing at Level 3 and Above 2006-2009

School data with 5 or fewer students withheld for reasons of confidentiality.

District 803 - Private

#375 - Lakecrest -St. John's Independent School, St. John's