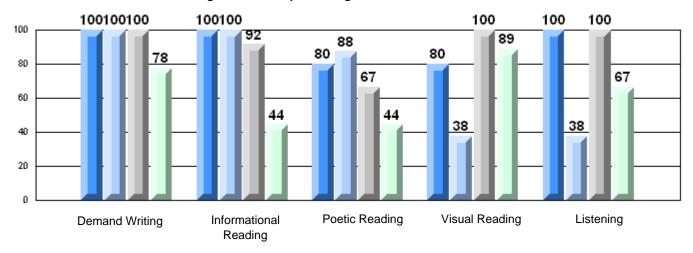

2006 2007 2008 2009

Grades: K-12

District 803 - Private

#450 - St. Bonaventure's College, St. John's

|                        |                       |                      |            | Г     |          |          |
|------------------------|-----------------------|----------------------|------------|-------|----------|----------|
|                        |                       | Number of Students : | 25         |       |          |          |
|                        |                       |                      |            |       | School   | School   |
|                        |                       |                      |            | Mark  | VS       | VS       |
| <b>Multiple Choice</b> |                       |                      |            | Mark  | District | Province |
| <u>Multiple Choice</u> |                       |                      | 0.11       |       |          |          |
|                        |                       |                      | School     | 93.6  | P        | p        |
|                        | Reading               |                      | District   | 92.8  |          |          |
|                        |                       |                      | Province   | 88.3  |          |          |
|                        |                       |                      | School     | 99.0  | р        | р        |
|                        | Listening             |                      | District   | 98.0  | Р        | Р        |
|                        | Listering             |                      | Province   | 95.4  |          |          |
|                        |                       |                      | 1 10111100 | 30.4  |          |          |
| Dudadaa                |                       |                      |            |       |          |          |
| <u>Rubrics</u>         |                       |                      |            |       |          |          |
|                        |                       |                      | School     | 100.0 | р        | р        |
|                        | Demand Writing        |                      | District   | 94.0  | I.       | 1        |
|                        |                       |                      | Province   | 74.9  |          |          |
|                        |                       |                      |            |       |          |          |
|                        |                       |                      | School     | 84.0  | p        | p        |
|                        | Informational Reading |                      | District   | 74.0  |          |          |
|                        |                       |                      | Province   | 55.0  |          |          |
|                        |                       |                      | School     | 84.0  | р        | р        |
|                        | Poetic Reading        |                      | District   | 80.0  |          |          |
|                        | 3                     |                      | Province   | 68.8  |          |          |
|                        |                       |                      |            |       |          |          |
|                        |                       |                      | School     | 68.0  | р        | р        |
|                        | Visual Reading        |                      | District   | 64.0  | 1        | 1        |
|                        | <b>U</b>              |                      | Province   | 53.6  |          |          |
|                        |                       |                      |            |       |          |          |
|                        |                       |                      | School     | 80.0  | P        | p        |
|                        | Listening             |                      | District   | 80.0  |          |          |
|                        |                       |                      | Province   | 70.4  |          |          |