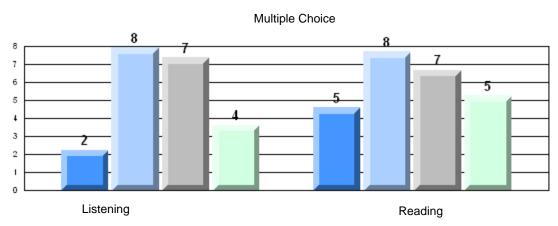

### 4 Year CRT (Subtest) Mark Trend 2006-2009 Multiple Choice

School data with 5 or fewer students withheld for reasons of confidentiality.

Listening Reading Rubric Results: Percentage of students performing at Level 3 and Above 2006-2009 School data with 5 or fewer students withheld for reasons of confidentiality. Informational Poetic Reading Visual Reading Listening **Demand Writing** Reading 2006 2007 2008 2009