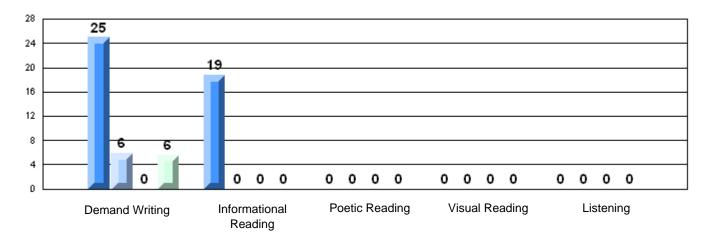

### Difference from Provincial Mean, 2006-09

District 803 - Private

#453 - Eric G. Lambert All-Grade, Churchill Falls

Grades: K-12

| Multiple Choice       | Number of Students : 9         | Mark                 | School<br>vs<br>District | School<br>vs<br>Province |
|-----------------------|--------------------------------|----------------------|--------------------------|--------------------------|
| Reading               | School<br>District<br>Province | 93.3<br>92.8<br>88.3 | р                        | þ                        |
| Listening             | School<br>District<br>Province | 97.2<br>98.0<br>95.4 | q                        | р                        |
| Rubrics               |                                |                      |                          |                          |
| Demand Writing        | School<br>District<br>Province | 77.8<br>94.0<br>74.9 | q                        | р                        |
| Informational Reading | School<br>District<br>Province | 44.4<br>74.0<br>55.0 | q                        | q                        |
| Poetic Reading        | School<br>District<br>Province | 44.4<br>80.0<br>68.8 | q                        | q                        |
| Visual Reading        | School<br>District<br>Province | 88.9<br>64.0<br>53.6 | P                        | р                        |
| Listening             | School<br>District<br>Province | 66.7<br>80.0<br>70.4 | q                        | q                        |