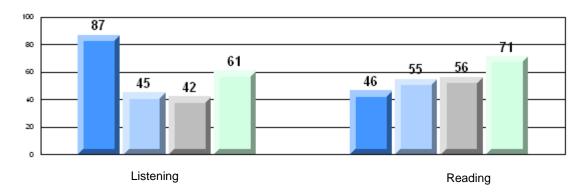

2006 2007 2008 2009

Grades: K-12

District 803 - Private

#450 - St. Bonaventure's College, St. John's

|                        |                       |                      |            | Г     |          |          |
|------------------------|-----------------------|----------------------|------------|-------|----------|----------|
|                        |                       | Number of Students : | 25         |       |          |          |
|                        |                       |                      |            |       | School   | School   |
|                        |                       |                      |            | Mark  | VS       | VS       |
| <b>Multiple Choice</b> |                       |                      |            | Mark  | District | Province |
| <u>Multiple Choice</u> |                       |                      | 0.11       |       |          |          |
|                        |                       |                      | School     | 93.6  | P        | p        |
|                        | Reading               |                      | District   | 92.8  |          |          |
|                        |                       |                      | Province   | 88.3  |          |          |
|                        |                       |                      | School     | 99.0  | р        | р        |
|                        | Listening             |                      | District   | 98.0  | Р        | Р        |
|                        | Listering             |                      | Province   | 95.4  |          |          |
|                        |                       |                      | 1 10111100 | 30.4  |          |          |
| Dudadaa                |                       |                      |            |       |          |          |
| <u>Rubrics</u>         |                       |                      |            |       |          |          |
|                        |                       |                      | School     | 100.0 | р        | р        |
|                        | Demand Writing        |                      | District   | 94.0  | I.       | 1        |
|                        |                       |                      | Province   | 74.9  |          |          |
|                        |                       |                      |            |       |          |          |
|                        |                       |                      | School     | 84.0  | p        | p        |
|                        | Informational Reading |                      | District   | 74.0  |          |          |
|                        |                       |                      | Province   | 55.0  |          |          |
|                        |                       |                      | School     | 84.0  | р        | р        |
|                        | Poetic Reading        |                      | District   | 80.0  |          |          |
|                        | 3                     |                      | Province   | 68.8  |          |          |
|                        |                       |                      |            |       |          |          |
|                        |                       |                      | School     | 68.0  | р        | р        |
|                        | Visual Reading        |                      | District   | 64.0  | 1        | 1        |
|                        | <b>U</b>              |                      | Province   | 53.6  |          |          |
|                        |                       |                      |            |       |          |          |
|                        |                       |                      | School     | 80.0  | P        | p        |
|                        | Listening             |                      | District   | 80.0  |          |          |
|                        |                       |                      | Province   | 70.4  |          |          |