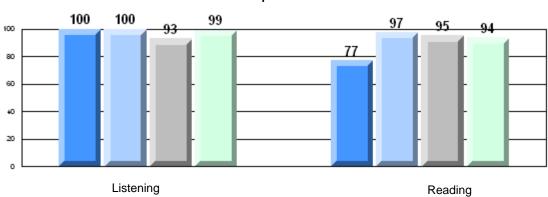

### 4 Year CRT (Subtest) Mark Trend 2006-2009 Multiple Choice

School data with 5 or fewer students withheld for reasons of confidentiality.

Listening Reading Rubric Results: Percentage of students performing at Level 3 and Above 2006-2009 School data with 5 or fewer students withheld for reasons of confidentiality. Informational Poetic Reading Visual Reading Listening **Demand Writing** Reading 2006 2007 2008 2009