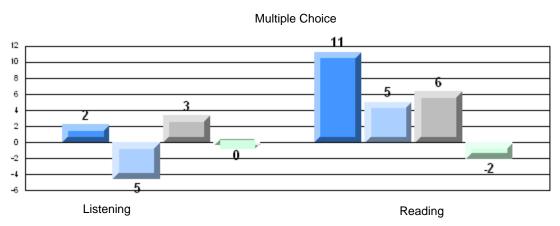

### 4 Year CRT (Subtest) Mark Trend 2006-2009 Multiple Choice

District 803 - Private

#450 - St. Bonaventure's College, St. John's