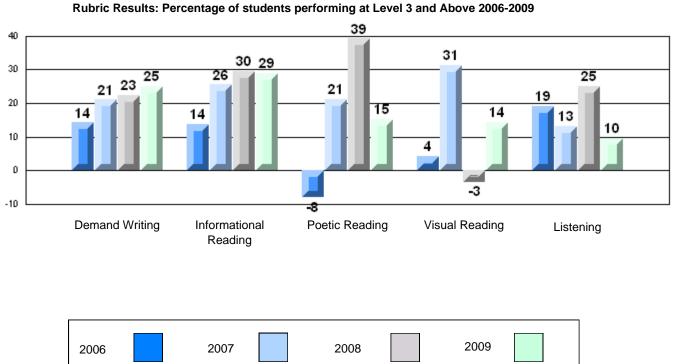

### 4 Year CRT (Subtest) Mark Trend 2006-2009 Multiple Choice

School data with 5 or fewer students withheld for reasons of confidentiality.

Listening Reading Rubric Results: Percentage of students performing at Level 3 and Above 2006-2009 School data with 5 or fewer students withheld for reasons of confidentiality. Informational Poetic Reading Visual Reading Listening **Demand Writing** Reading 2006 2007 2008 2009