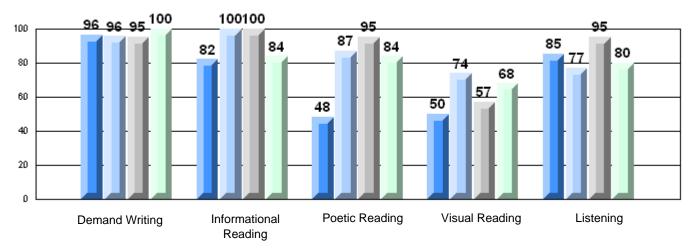

### 4 Year CRT (Subtest) Mark Trend 2006-2009 Multiple Choice

School data with 5 or fewer students withheld for reasons of confidentiality.

Listening Reading

Rubric Results: Percentage of students performing at Level 3 and Above 2006-2009

School data with 5 or fewer students withheld for reasons of confidentiality.

Demand Writing Informational Poetic Reading Visual Reading Listening Reading

2006 2007 2008 2009

District 803 - Private

#375 - Lakecrest -St. John's Independent School, St. John's