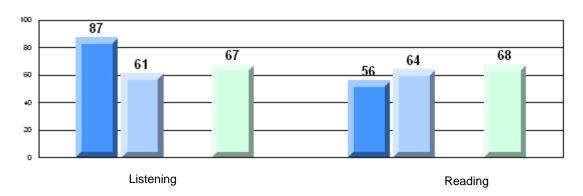

### 4 Year CRT (Subtest) Mark Trend 2006-2009 Multiple Choice

School data with 5 or fewer students withheld for reasons of confidentiality.

Listening Reading Rubric Results: Percentage of students performing at Level 3 and Above 2006-2009 School data with 5 or fewer students withheld for reasons of confidentiality. Informational Poetic Reading Visual Reading Listening **Demand Writing** Reading 2006 2007 2008 2009

### 4 Year CRT (Subtest) Mark Trend 2006-2009 Multiple Choice

School data with 5 or fewer students withheld for reasons of confidentiality.

Listening Reading

Rubric Results: Percentage of students performing at Level 3 and Above 2006-2009