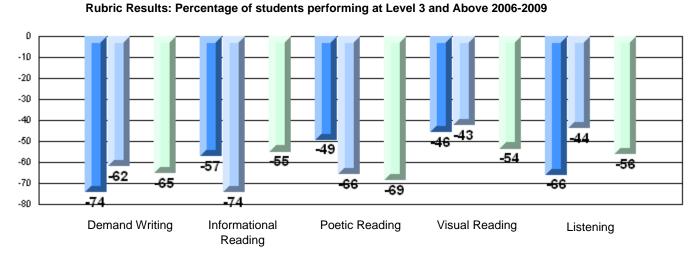

### 4 Year CRT (Subtest) Mark Trend 2006-2009 Multiple Choice

School data with 5 or fewer students withheld for reasons of confidentiality.

Listening Reading Rubric Results: Percentage of students performing at Level 3 and Above 2006-2009 School data with 5 or fewer students withheld for reasons of confidentiality. Informational Poetic Reading Visual Reading Listening **Demand Writing** Reading 2006 2007 2008 2009

Rubric Results: Percentage of students performing at Level 3 and Above 2006-2009

School data with 5 or fewer students withheld for reasons of confidentiality.

District 803 - Private

#375 - Lakecrest -St. John's Independent School, St. John's

### 4 Year CRT (Subtest) Mark Trend 2006-2009 Multiple Choice

School data with 5 or fewer students withheld for reasons of confidentiality.

Listening Reading

Rubric Results: Percentage of students performing at Level 3 and Above 2006-2009

#### Difference from Provincial Mean, 2006-09

Rubric Results: Percentage of students performing at Level 3 and Above 2006-2009

School data with 5 or fewer students withheld for reasons of confidentiality.