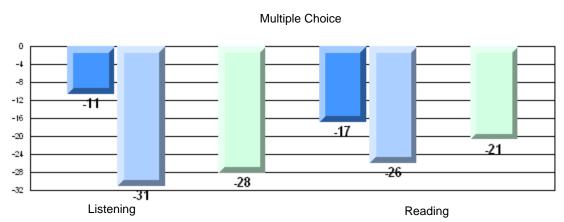

#### Difference from Provincial Mean, 2006-09

Grades: K-6,8-12

Multiple Choice

School data with 5 or fewer students withheld for reasons of confidentiality.

Listening Reading

Difference from Provincial Mean, 2006-09

#### Difference from Provincial Mean, 2006-09

Multiple Choice

School data with 5 or fewer students withheld for reasons of confidentiality.

Listening Reading