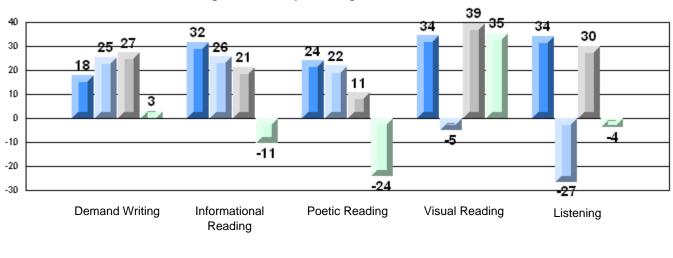

#### Difference from Provincial Mean, 2006-09

Grades: K-6,8-12

Multiple Choice

School data with 5 or fewer students withheld for reasons of confidentiality.

Listening Reading

Difference from Provincial Mean, 2006-09

#### Difference from Provincial Mean, 2006-09

Multiple Choice

School data with 5 or fewer students withheld for reasons of confidentiality.

Listening Reading

#### Difference from Provincial Mean, 2006-09

Rubric Results: Percentage of students performing at Level 3 and Above 2006-2009

School data with 5 or fewer students withheld for reasons of confidentiality.