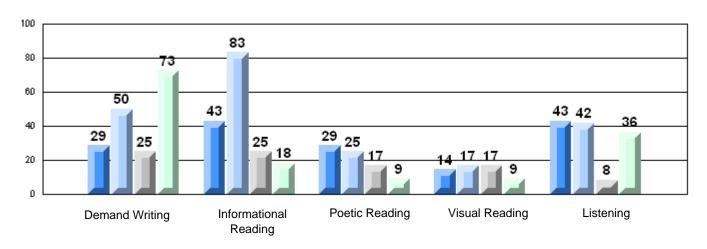

### 4 Year CRT (Subtest) Mark Trend 2006-2009 Multiple Choice

School data with 5 or fewer students withheld for reasons of confidentiality.

Listening Reading Rubric Results: Percentage of students performing at Level 3 and Above 2006-2009 School data with 5 or fewer students withheld for reasons of confidentiality. Informational Poetic Reading Visual Reading Listening **Demand Writing** Reading 2006 2007 2008 2009