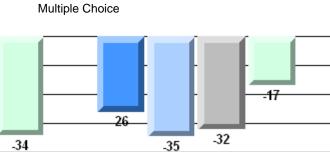

#### Difference from Provincial Mean, 2006-09

Grades: K-6,8-12

Multiple Choice

School data with 5 or fewer students withheld for reasons of confidentiality.

Listening Reading

Difference from Provincial Mean, 2006-09

#### Difference from Provincial Mean, 2006-09

Multiple Choice

School data with 5 or fewer students withheld for reasons of confidentiality.

Listening Reading