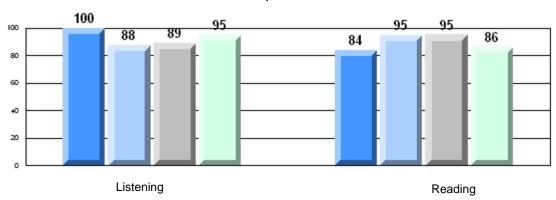

2006 2007 2008 2009

Grades: K-12

District 803 - Private

#450 - St. Bonaventure's College, St. John's

|                        |                       |                      |            | Г     |          |          |
|------------------------|-----------------------|----------------------|------------|-------|----------|----------|
|                        |                       | Number of Students : | 25         |       |          |          |
|                        |                       |                      |            |       | School   | School   |
|                        |                       |                      |            | Mark  | VS       | VS       |
| <b>Multiple Choice</b> |                       |                      |            | Mark  | District | Province |
| <u>Multiple Choice</u> |                       |                      | 0.11       |       |          |          |
|                        |                       |                      | School     | 93.6  | P        | p        |
|                        | Reading               |                      | District   | 92.8  |          |          |
|                        |                       |                      | Province   | 88.3  |          |          |
|                        |                       |                      | School     | 99.0  | р        | р        |
|                        | Listening             |                      | District   | 98.0  | Р        | Р        |
|                        | Listering             |                      | Province   | 95.4  |          |          |
|                        |                       |                      | 1 10111100 | 30.4  |          |          |
| Dudadaa                |                       |                      |            |       |          |          |
| <u>Rubrics</u>         |                       |                      |            |       |          |          |
|                        |                       |                      | School     | 100.0 | р        | р        |
|                        | Demand Writing        |                      | District   | 94.0  | I.       | 1        |
|                        |                       |                      | Province   | 74.9  |          |          |
|                        |                       |                      |            |       |          |          |
|                        |                       |                      | School     | 84.0  | p        | p        |
|                        | Informational Reading |                      | District   | 74.0  |          |          |
|                        |                       |                      | Province   | 55.0  |          |          |
|                        |                       |                      | School     | 84.0  | р        | р        |
|                        | Poetic Reading        |                      | District   | 80.0  |          |          |
|                        | 3                     |                      | Province   | 68.8  |          |          |
|                        |                       |                      |            |       |          |          |
|                        |                       |                      | School     | 68.0  | р        | р        |
|                        | Visual Reading        |                      | District   | 64.0  | 1        | 1        |
|                        | <b>U</b>              |                      | Province   | 53.6  |          |          |
|                        |                       |                      |            |       |          |          |
|                        |                       |                      | School     | 80.0  | P        | p        |
|                        | Listening             |                      | District   | 80.0  |          |          |
|                        |                       |                      | Province   | 70.4  |          |          |