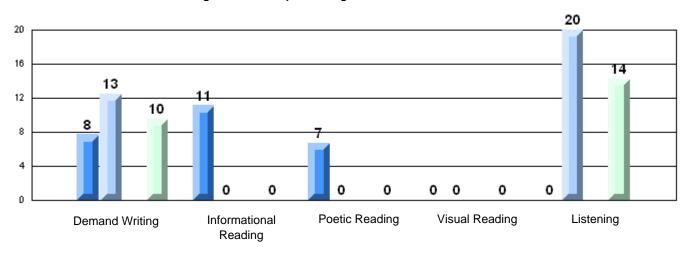

### 4 Year CRT (Subtest) Mark Trend 2006-2009 Multiple Choice

School data with 5 or fewer students withheld for reasons of confidentiality.

Listening Reading Rubric Results: Percentage of students performing at Level 3 and Above 2006-2009 School data with 5 or fewer students withheld for reasons of confidentiality. Informational Poetic Reading Visual Reading Listening **Demand Writing** Reading 2006 2007 2008 2009

School data with 5 or fewer students withheld for reasons of confidentiality.

Demand Writing Informational Poetic Reading Visual Reading Listening Reading

2006 2007 2008 2009

District 803 - Private

#375 - Lakecrest -St. John's Independent School, St. John's