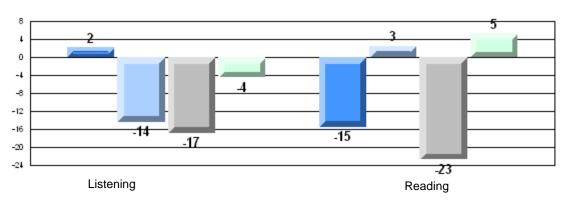

#### Difference from Provincial Mean, 2006-09

Grades: K-6,8-12

Multiple Choice

School data with 5 or fewer students withheld for reasons of confidentiality.

Listening Reading

Difference from Provincial Mean, 2006-09