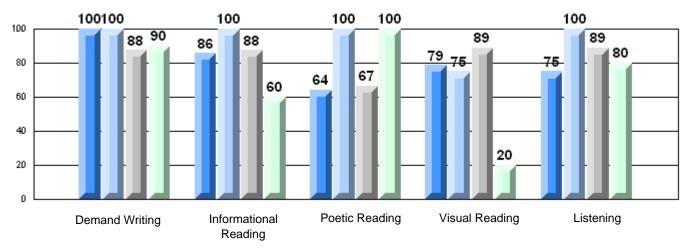

2006 2007 2008 2009

Grades: K-12

District 803 - Private

#450 - St. Bonaventure's College, St. John's

|                        |                       |                      |            | Г     |          |          |
|------------------------|-----------------------|----------------------|------------|-------|----------|----------|
|                        |                       | Number of Students : | 25         |       |          |          |
|                        |                       |                      |            |       | School   | School   |
|                        |                       |                      |            | Mark  | VS       | VS       |
| <b>Multiple Choice</b> |                       |                      |            | Mark  | District | Province |
| <u>Multiple Choice</u> |                       |                      | 0.11       |       |          |          |
|                        |                       |                      | School     | 93.6  | P        | p        |
|                        | Reading               |                      | District   | 92.8  |          |          |
|                        |                       |                      | Province   | 88.3  |          |          |
|                        |                       |                      | School     | 99.0  | р        | р        |
|                        | Listening             |                      | District   | 98.0  | Р        | Р        |
|                        | Listering             |                      | Province   | 95.4  |          |          |
|                        |                       |                      | 1 10111100 | 30.4  |          |          |
| Dudadaa                |                       |                      |            |       |          |          |
| <u>Rubrics</u>         |                       |                      |            |       |          |          |
|                        |                       |                      | School     | 100.0 | р        | р        |
|                        | Demand Writing        |                      | District   | 94.0  | I.       | 1        |
|                        |                       |                      | Province   | 74.9  |          |          |
|                        |                       |                      |            |       |          |          |
|                        |                       |                      | School     | 84.0  | p        | p        |
|                        | Informational Reading |                      | District   | 74.0  |          |          |
|                        |                       |                      | Province   | 55.0  |          |          |
|                        |                       |                      | School     | 84.0  | р        | р        |
|                        | Poetic Reading        |                      | District   | 80.0  |          |          |
|                        | 3                     |                      | Province   | 68.8  |          |          |
|                        |                       |                      |            |       |          |          |
|                        |                       |                      | School     | 68.0  | р        | р        |
|                        | Visual Reading        |                      | District   | 64.0  | 1        | 1        |
|                        | <b>U</b>              |                      | Province   | 53.6  |          |          |
|                        |                       |                      |            |       |          |          |
|                        |                       |                      | School     | 80.0  | P        | p        |
|                        | Listening             |                      | District   | 80.0  |          |          |
|                        |                       |                      | Province   | 70.4  |          |          |