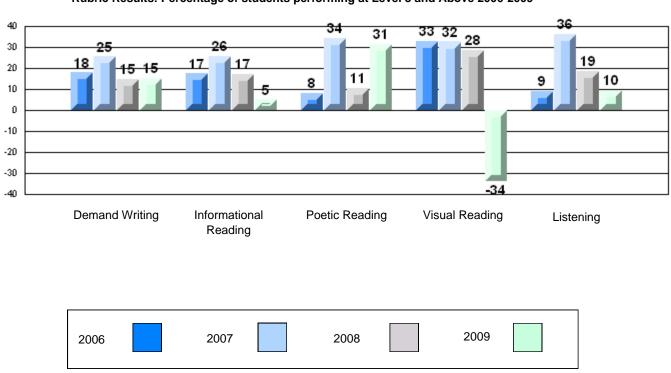

#### Difference from Provincial Mean, 2006-09

### Difference from Provincial Mean, 2006-09

District 803 - Private

#453 - Eric G. Lambert All-Grade, Churchill Falls

Grades: K-12

| Multiple Choice       | Number of Students : 9         | Mark                 | School<br>vs<br>District | School<br>vs<br>Province |
|-----------------------|--------------------------------|----------------------|--------------------------|--------------------------|
| Reading               | School<br>District<br>Province | 93.3<br>92.8<br>88.3 | р                        | þ                        |
| Listening             | School<br>District<br>Province | 97.2<br>98.0<br>95.4 | q                        | р                        |
| Rubrics               |                                |                      |                          |                          |
| Demand Writing        | School<br>District<br>Province | 77.8<br>94.0<br>74.9 | q                        | р                        |
| Informational Reading | School<br>District<br>Province | 44.4<br>74.0<br>55.0 | q                        | q                        |
| Poetic Reading        | School<br>District<br>Province | 44.4<br>80.0<br>68.8 | q                        | q                        |
| Visual Reading        | School<br>District<br>Province | 88.9<br>64.0<br>53.6 | P                        | р                        |
| Listening             | School<br>District<br>Province | 66.7<br>80.0<br>70.4 | q                        | q                        |