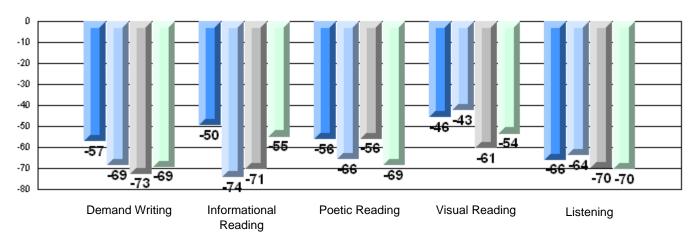

Rubric Results: Percentage of students performing at Level 3 and Above 2006-2009

School data with 5 or fewer students withheld for reasons of confidentiality.

District 803 - Private

#375 - Lakecrest -St. John's Independent School, St. John's

#### Difference from Provincial Mean, 2006-09

Rubric Results: Percentage of students performing at Level 3 and Above 2006-2009

School data with 5 or fewer students withheld for reasons of confidentiality.