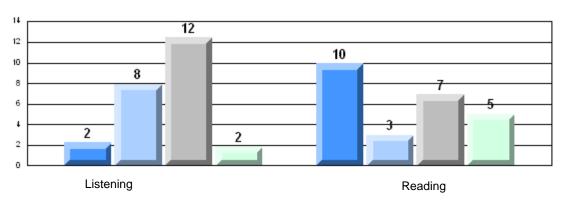

### 4 Year CRT (Subtest) Mark Trend 2006-2009 Multiple Choice

School data with 5 or fewer students withheld for reasons of confidentiality.

Listening Reading Rubric Results: Percentage of students performing at Level 3 and Above 2006-2009 School data with 5 or fewer students withheld for reasons of confidentiality. Informational Poetic Reading Visual Reading Listening **Demand Writing** Reading 2006 2007 2008 2009

### 4 Year CRT (Subtest) Mark Trend 2006-2009 Multiple Choice

School data with 5 or fewer students withheld for reasons of confidentiality.

Listening Reading

Rubric Results: Percentage of students performing at Level 3 and Above 2006-2009