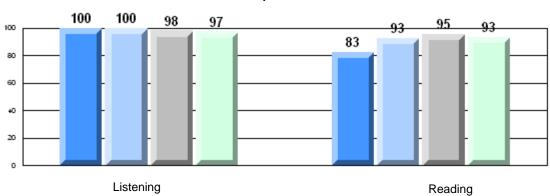

2006 2007 2008 2009

Grades: K-12

District 803 - Private

#450 - St. Bonaventure's College, St. John's

|                        |                       |                      |            | Г     |          |          |
|------------------------|-----------------------|----------------------|------------|-------|----------|----------|
|                        |                       | Number of Students : | 25         |       |          |          |
|                        |                       |                      |            |       | School   | School   |
|                        |                       |                      |            | Mark  | VS       | VS       |
| <b>Multiple Choice</b> |                       |                      |            | Mark  | District | Province |
| <u>Multiple Choice</u> |                       |                      | 0.11       |       |          |          |
|                        |                       |                      | School     | 93.6  | P        | p        |
|                        | Reading               |                      | District   | 92.8  |          |          |
|                        |                       |                      | Province   | 88.3  |          |          |
|                        |                       |                      | School     | 99.0  | р        | р        |
|                        | Listening             |                      | District   | 98.0  | Р        | Р        |
|                        | Listering             |                      | Province   | 95.4  |          |          |
|                        |                       |                      | 1 10111100 | 30.4  |          |          |
| Dudadaa                |                       |                      |            |       |          |          |
| <u>Rubrics</u>         |                       |                      |            |       |          |          |
|                        |                       |                      | School     | 100.0 | р        | р        |
|                        | Demand Writing        |                      | District   | 94.0  | I.       | 1        |
|                        |                       |                      | Province   | 74.9  |          |          |
|                        |                       |                      |            |       |          |          |
|                        |                       |                      | School     | 84.0  | p        | p        |
|                        | Informational Reading |                      | District   | 74.0  |          |          |
|                        |                       |                      | Province   | 55.0  |          |          |
|                        |                       |                      | School     | 84.0  | р        | р        |
|                        | Poetic Reading        |                      | District   | 80.0  |          |          |
|                        | 3                     |                      | Province   | 68.8  |          |          |
|                        |                       |                      |            |       |          |          |
|                        |                       |                      | School     | 68.0  | р        | р        |
|                        | Visual Reading        |                      | District   | 64.0  | 1        | 1        |
|                        | <b>U</b>              |                      | Province   | 53.6  |          |          |
|                        |                       |                      |            |       |          |          |
|                        |                       |                      | School     | 80.0  | P        | p        |
|                        | Listening             |                      | District   | 80.0  |          |          |
|                        |                       |                      | Province   | 70.4  |          |          |