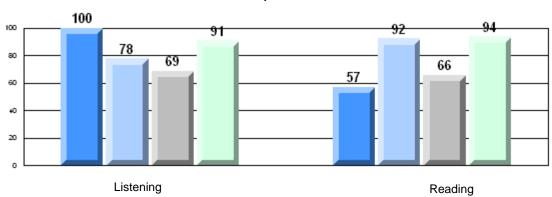

### 4 Year CRT (Subtest) Mark Trend 2006-2009 Multiple Choice

School data with 5 or fewer students withheld for reasons of confidentiality.

Listening Reading Rubric Results: Percentage of students performing at Level 3 and Above 2006-2009 School data with 5 or fewer students withheld for reasons of confidentiality. Informational Poetic Reading Visual Reading Listening **Demand Writing** Reading 2006 2007 2008 2009