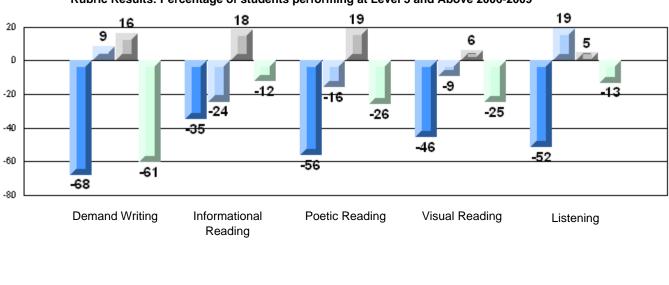

## Difference from Provincial Mean, 2006-09 Rubric Results: Percentage of students performing at Level 3 and Above 2006-2009

Grades: K-12

District 1 - Labrador

#012 - J.C. Erhardt Memorial School, Makkovik

|                 |                       | Number of Students : | 6        | Mark  | School<br>vs<br>District | School<br>vs<br>Province |
|-----------------|-----------------------|----------------------|----------|-------|--------------------------|--------------------------|
| Multiple Choice |                       |                      |          |       |                          |                          |
|                 |                       |                      | School   | 73.3  | q                        | q                        |
|                 | Reading               |                      | District | 84.9  | _                        | _                        |
|                 | · ·                   |                      | Province | 88.3  |                          |                          |
|                 |                       |                      | School   | 91.7  | q                        | q                        |
|                 | Listening             |                      | District | 93.5  | 1                        |                          |
|                 | g                     |                      | Province | 95.4  |                          |                          |
| <u>Rubrics</u>  |                       |                      |          |       |                          |                          |
|                 |                       |                      | School   | 66.7  | р                        | q                        |
|                 | Demand Writing        |                      | District | 63.7  |                          |                          |
|                 |                       |                      | Province | 74.9  |                          |                          |
|                 |                       |                      | School   | 66.7  | p                        | р                        |
|                 | Informational Reading |                      | District | 37.6  |                          |                          |
|                 |                       |                      | Province | 55.0  |                          |                          |
|                 |                       |                      | School   | 83.3  | p                        | p                        |
|                 | Poetic Reading        |                      | District | 42.6  |                          |                          |
|                 |                       |                      | Province | 68.8  |                          |                          |
|                 |                       |                      | School   | 100.0 | p                        | р                        |
|                 | Visual Reading        |                      | District | 33.5  |                          |                          |
|                 |                       |                      | Province | 53.6  |                          |                          |
|                 |                       |                      | School   | 83.3  | p                        | Р                        |
|                 | Listening             |                      | District | 63.1  |                          |                          |
|                 |                       |                      | Province | 70.4  |                          |                          |

District 1 - Labrador

#012 - J.C. Erhardt Memorial School, Makkovik

Grades: K-12

### 4 Year CRT (Subtest) Mark Trend 2006-2009 Multiple Choice

District 1 - Labrador

#012 - J.C. Erhardt Memorial School, Makkovik

Grades: K-12

### Difference from Provincial Mean, 2006-09

## Difference from Provincial Mean, 2006-09 Rubric Results: Percentage of students performing at Level 3 and Above 2006-2009

District 1 - Labrador