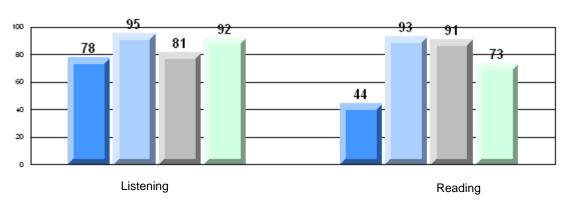

## CRT School Results Primary English Language Arts 2008-09

Grades: K-12

#002 - Henry Gordon Academy, Cartwright

| Multiple Choice |                       | Number of Students : | 6                              | Mark                  | School<br>vs<br>District | School<br>vs<br>Province |
|-----------------|-----------------------|----------------------|--------------------------------|-----------------------|--------------------------|--------------------------|
|                 | Reading               |                      | School<br>District<br>Province | 70.0<br>84.9<br>88.3  | P                        | q                        |
|                 | Listening             |                      | School<br>District<br>Province | 100.0<br>93.5<br>95.4 | p                        | р                        |
| Rubrics         |                       |                      |                                |                       |                          |                          |
|                 | Demand Writing        |                      | School<br>District<br>Province | 83.3<br>63.7<br>74.9  | p                        | р                        |
|                 | Informational Reading |                      | School<br>District<br>Province | 50.0<br>37.6<br>55.0  | p                        | q                        |
|                 | Poetic Reading        |                      | School<br>District<br>Province | 33.3<br>42.6<br>68.8  | P                        | q                        |
|                 | Visual Reading        |                      | School<br>District<br>Province | 20.0<br>33.5<br>53.6  | q                        | q                        |
|                 | Listening             |                      | School<br>District<br>Province | 16.7<br>63.1<br>70.4  | q                        | q                        |