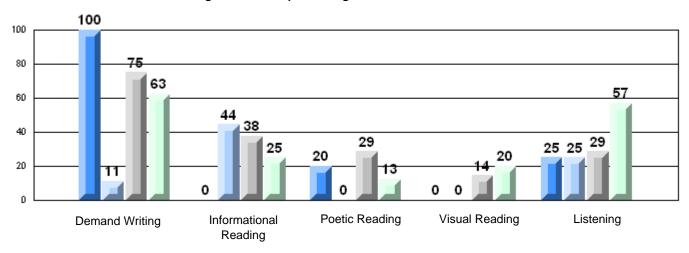

## CRT School Results Primary English Language Arts 2008-09

Grades: K-12

#002 - Henry Gordon Academy, Cartwright

| Multiple Choice |                       | Number of Students : | 6                              | Mark                  | School<br>vs<br>District | School<br>vs<br>Province |
|-----------------|-----------------------|----------------------|--------------------------------|-----------------------|--------------------------|--------------------------|
|                 | Reading               |                      | School<br>District<br>Province | 70.0<br>84.9<br>88.3  | P                        | q                        |
|                 | Listening             |                      | School<br>District<br>Province | 100.0<br>93.5<br>95.4 | p                        | р                        |
| Rubrics         |                       |                      |                                |                       |                          |                          |
|                 | Demand Writing        |                      | School<br>District<br>Province | 83.3<br>63.7<br>74.9  | p                        | р                        |
|                 | Informational Reading |                      | School<br>District<br>Province | 50.0<br>37.6<br>55.0  | p                        | q                        |
|                 | Poetic Reading        |                      | School<br>District<br>Province | 33.3<br>42.6<br>68.8  | P                        | q                        |
|                 | Visual Reading        |                      | School<br>District<br>Province | 20.0<br>33.5<br>53.6  | q                        | q                        |
|                 | Listening             |                      | School<br>District<br>Province | 16.7<br>63.1<br>70.4  | q                        | q                        |