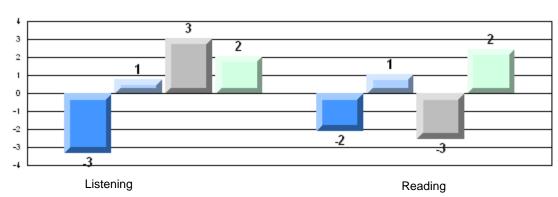

### 4 Year CRT (Subtest) Mark Trend 2006-2009 Multiple Choice

School data with 5 or fewer students withheld for reasons of confidentiality.

Listening Reading

Rubric Results: Percentage of students performing at Level 3 and Above 2006-2009

### Difference from Provincial Mean, 2006-09

Grades: K,2-12

Multiple Choice

School data with 5 or fewer students withheld for reasons of confidentiality.

Listening Reading