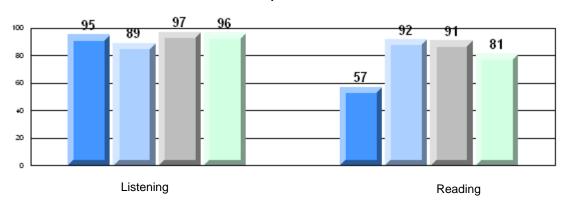

### 4 Year CRT (Subtest) Mark Trend 2006-2009 Multiple Choice

School data with 5 or fewer students withheld for reasons of confidentiality.

Listening Reading

Rubric Results: Percentage of students performing at Level 3 and Above 2006-2009

### Multiple Choice