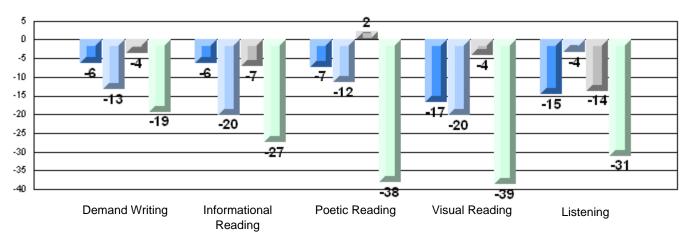

### Difference from Provincial Mean, 2006-09

Rubric Results: Percentage of students performing at Level 3 and Above 2006-2009

School data with 5 or fewer students withheld for reasons of confidentiality.