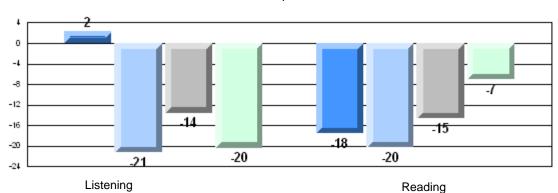

|                      | School<br>District<br>Province | 12.5<br>42.6<br>68.8 | q                        | q                        |
|                 | Visual Reading        |                      | School<br>District<br>Province | 20.0<br>33.5<br>53.6 | q                        | q                        |
|                 | Listening             |                      | School<br>District<br>Province | 57.2<br>63.1<br>70.4 | q                        | q                        |

District 1 - Labrador

#007 - Amos Comenius Memorial School, Hopedale

Grades: K-12

## 4 Year CRT (Subtest) Mark Trend 2006-2009 Multiple Choice







District 1 - Labrador

#007 - Amos Comenius Memorial School, Hopedale

Grades: K-12

### Difference from Provincial Mean, 2006-09

### Multiple Choice



### Difference from Provincial Mean, 2006-09





District 1 - Labrador

## CRT School Results Primary English Language Arts 2008-09

#008 - A. P. Low Primary, Labrador City Grades: K-3

| Multiple Choice |                       | Number of Students : | 64                             | Mark                 | School<br>vs<br>District | School<br>vs<br>Province |
|-----------------|-----------------------|----------------------|--------------------------------|----------------------|--------------------------|--------------------------|
|                 | Reading               |                      | School<br>District<br>Province | 90.8<br>84.9<br>88.3 | p                        | р                        |
|                 | Listening             |                      | School<br>Dis