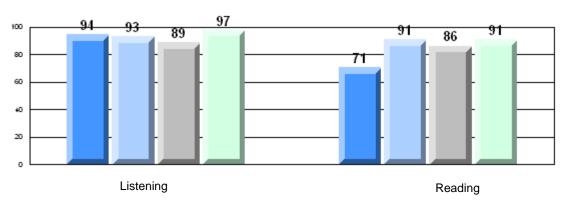

| School<br>District<br>Province | 54.9<br>37.6<br>55.0 | р                        | q                        |
|                 | Poetic Reading        |                      | School<br>District<br>Province | 64.2<br>42.6<br>68.8 | р                        | q                        |
|                 | Visual Reading        |                      | School<br>District<br>Province | 47.8<br>33.5<br>53.6 | p                        | q                        |
|                 | Listening             |                      | School<br>District<br>Province | 91.4<br>63.1<br>70.4 | p                        | p                        |

District 1 - Labrador

#008 - A. P. Low Primary, Labrador City

Grades: K-3

## 4 Year CRT (Subtest) Mark Trend 2006-2009 Multiple Choice







District 1 - Labrador

#008 - A. P. Low Primary, Labrador City

Grades: K-3

### Difference from Provincial Mean, 2006-09

Multiple Choice



## Difference from Provincial Mean, 2006-09 Rubric Results: Percentage of students performing at Level 3 and Above 2006-2009







Grades: K-12

District 1 - Labrador

#012 - J.C. Erhardt Memorial School, Makkovik

|                 |                       | Number of Students : | 6        | Mark  | School<br>vs<br>District | School<br>vs<br>Province |
|-----------------|-----------------------|----------------------|----------|-------|--------------------------|--------------------------|
| Multiple Choice |                       |                      |          |       |                          |                          |
|