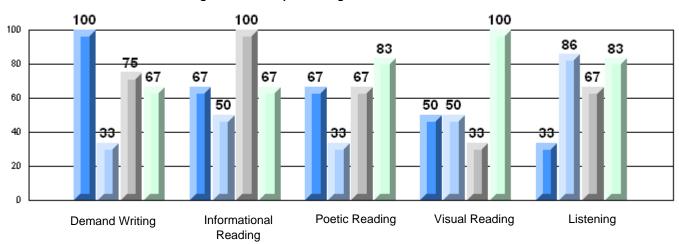

## Difference from Provincial Mean, 2006-09 Rubric Results: Percentage of students performing at Level 3 and Above 2006-2009

Grades: K-12

District 1 - Labrador

#012 - J.C. Erhardt Memorial School, Makkovik

## Difference from Provincial Mean, 2006-09 Rubric Results: Percentage of students performing at Level 3 and Above 2006-2009

District 1 - Labrador