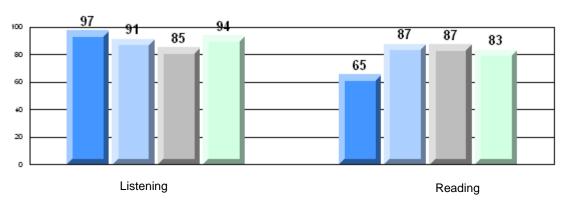

### Difference from Provincial Mean, 2006-09

Grades: K,2-12

Multiple Choice

School data with 5 or fewer students withheld for reasons of confidentiality.

Listening Reading

### Difference from Provincial Mean, 2006-09

### Difference from Provincial Mean, 2006-09

Multiple Choice

### Difference from Provincial Mean, 2006-09

Multiple Choice

School data with 5 or fewer students withheld for reasons of confidentiality.

Listening Reading