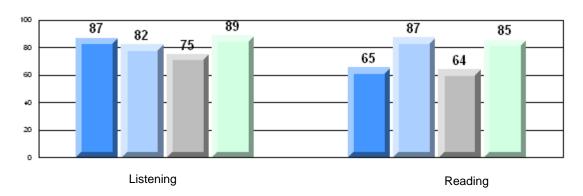

### 4 Year CRT (Subtest) Mark Trend 2006-2009 Multiple Choice

School data with 5 or fewer students withheld for reasons of confidentiality.

Listening Reading

Rubric Results: Percentage of students performing at Level 3 and Above 2006-2009