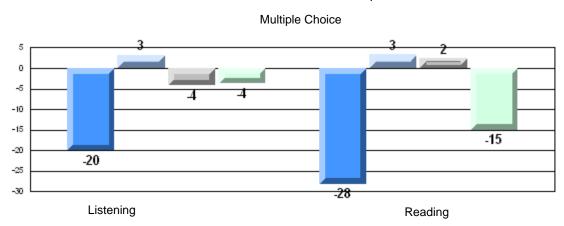

### 4 Year CRT (Subtest) Mark Trend 2006-2009 Multiple Choice

District 1 - Labrador

#012 - J.C. Erhardt Memorial School, Makkovik

Grades: K-12

### Difference from Provincial Mean, 2006-09