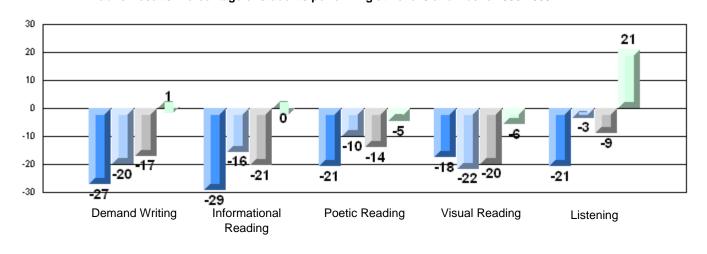

### Difference from Provincial Mean, 2006-09

Rubric Results: Percentage of students performing at Level 3 and Above 2006-2009

School data with 5 or fewer students withheld for reasons of confidentiality.

## Difference from Provincial Mean, 2006-09 Rubric Results: Percentage of students performing at Level 3 and Above 2006-2009

District 1 - Labrador