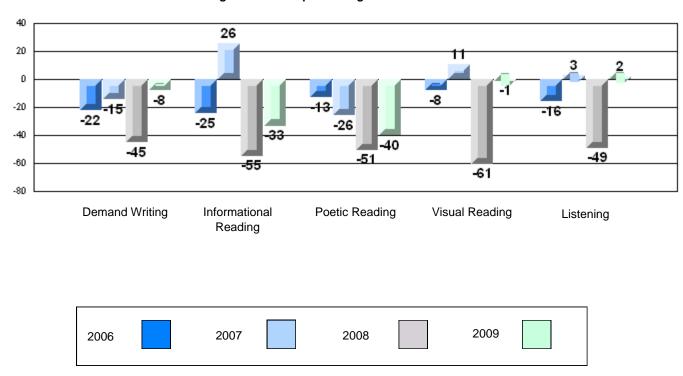

### Difference from Provincial Mean, 2006-09

Rubric Results: Percentage of students performing at Level 3 and Above 2006-2009

School data with 5 or fewer students withheld for reasons of confidentiality.

## Difference from Provincial Mean, 2006-09 Rubric Results: Percentage of students performing at Level 3 and Above 2006-2009

Grades: K-12

District 1 - Labrador

#012 - J.C. Erhardt Memorial School, Makkovik

## Difference from Provincial Mean, 2006-09 Rubric Results: Percentage of students performing at Level 3 and Above 2006-2009

District 1 - Labrador