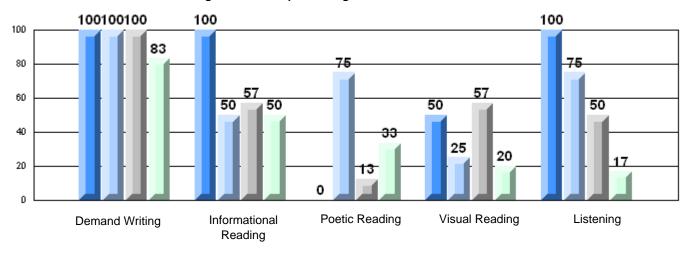

## Difference from Provincial Mean, 2006-09 Rubric Results: Percentage of students performing at Level 3 and Above 2006-2009

Grades: K-12

District 1 - Labrador

#012 - J.C. Erhardt Memorial School, Makkovik

## Difference from Provincial Mean, 2006-09 Rubric Results: Percentage of students performing at Level 3 and Above 2006-2009

District 1 - Labrador