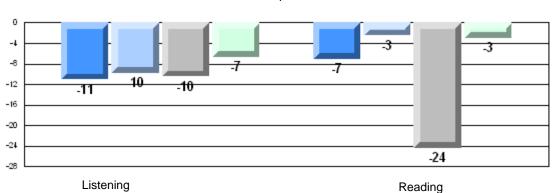

### Difference from Provincial Mean, 2006-09

Grades: K,2-12

Multiple Choice

School data with 5 or fewer students withheld for reasons of confidentiality.

Listening Reading