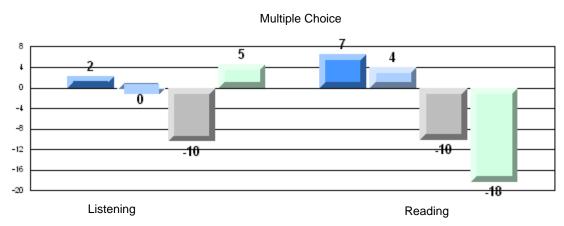

| Poetic Reading        |                      | School<br>District<br>Province | 33.3<br>42.6<br>68.8  | P                        | q                        |
|                 | Visual Reading        |                      | School<br>District<br>Province | 20.0<br>33.5<br>53.6  | q                        | q                        |
|                 | Listening             |                      | School<br>District<br>Province | 16.7<br>63.1<br>70.4  | q                        | q                        |

District 1 - Labrador

#002 - Henry Gordon Academy, Cartwright

Grades: K-12

## 4 Year CRT (Subtest) Mark Trend 2006-2009 Multiple Choice







District 1 - Labrador

#002 - Henry Gordon Academy, Cartwright

Grades: K-12

### Difference from Provincial Mean, 2006-09



### Difference from Provincial Mean, 2006-09







District 1 - Labrador

#005 - Peacock Primary School, Happy Valley-Goose Bay

Grades: K-3

|                 |                       | Number of Students : | 72       | Mark | School<br>vs<br>District | School<br>vs<br>Province |
|-----------------|-----------------------|----------------------|----------|------|--------------------------|--------------------------|
| Multiple Choice |                       |                      | School   | 83.2 | q                        | q                        |
|                 | Reading               |                      | District | 84.9 | 4                        | 4                        |
|                 | <b>3</b>              |                      | Province | 88.3 |