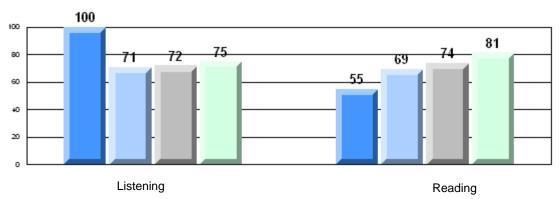

## CRT School Results Primary English Language Arts 2008-09

Grades: K-12

#002 - Henry Gordon Academy, Cartwright

| Multiple Choice |                       | Number of Students : | 6                              | Mark                  | School<br>vs<br>District | School<br>vs<br>Province |
|-----------------|-----------------------|----------------------|--------------------------------|-----------------------|--------------------------|--------------------------|
|                 | Reading               |                      | School<br>District<br>Province | 70.0<br>84.9<br>88.3  | P                        | q                        |
|                 | Listening             |                      | School<br>District<br>Province | 100.0<br>93.5<br>95.4 | p                        | р                        |
| Rubrics         |                       |                      |                                |                       |                          |                          |
|                 | Demand Writing        |                      | School<br>District<br>Province | 83.3<br>63.7<br>74.9  | p                        | р                        |
|                 | Informational Reading |                      | School<br>District<br>Province | 50.0<br>37.6<br>55.0  | p                        | q                        |
|                 | Poetic Reading        |                      | School<br>District<br>Province | 33.3<br>42.6<br>68.8  | P                        | q                        |
|                 | Visual Reading        |                      | School<br>District<br>Province | 20.0<br>33.5<br>53.6  | q                        | q                        |
|                 | Listening             |                      | School<br>District<br>Province | 16.7<br>63.1<br>70.4  | q                        | q                        |