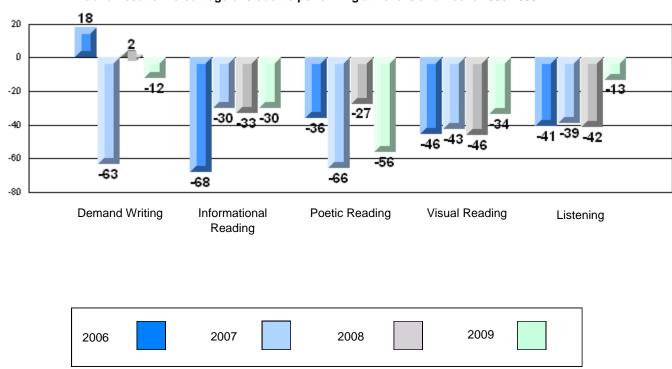

## Difference from Provincial Mean, 2006-09 Rubric Results: Percentage of students performing at Level 3 and Above 2006-2009

Grades: K-12

District 1 - Labrador

#012 - J.C. Erhardt Memorial School, Makkovik

## Difference from Provincial Mean, 2006-09 Rubric Results: Percentage of students performing at Level 3 and Above 2006-2009

District 1 - Labrador