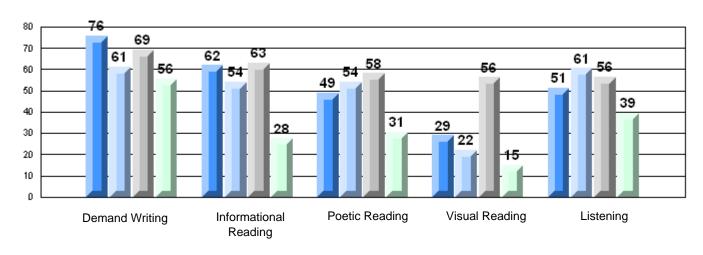

## Difference from Provincial Mean, 2006-09 Rubric Results: Percentage of students performing at Level 3 and Above 2006-2009

Grades: K-12

District 1 - Labrador

#012 - J.C. Erhardt Memorial School, Makkovik

## Difference from Provincial Mean, 2006-09 Rubric Results: Percentage of students performing at Level 3 and Above 2006-2009

District 1 - Labrador

### Difference from Provincial Mean, 2006-09

Rubric Results: Percentage of students performing at Level 3 and Above 2006-2009

School data with 5 or fewer students withheld for reasons of confidentiality.