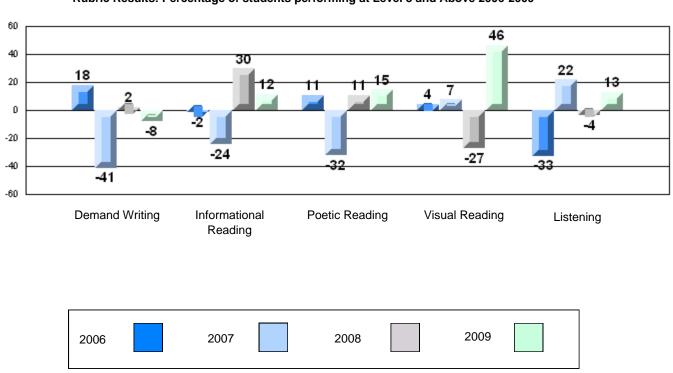

## Difference from Provincial Mean, 2006-09 Rubric Results: Percentage of students performing at Level 3 and Above 2006-2009

Grades: K-12

District 1 - Labrador

#012 - J.C. Erhardt Memorial School, Makkovik

## Difference from Provincial Mean, 2006-09 Rubric Results: Percentage of students performing at Level 3 and Above 2006-2009

District 1 - Labrador