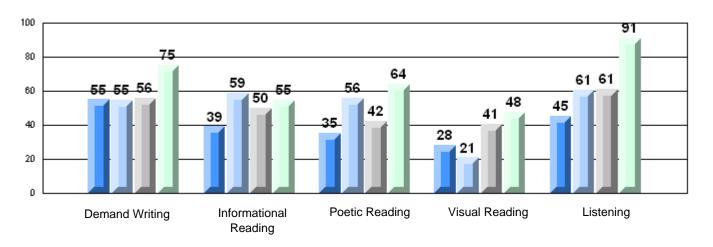

### 4 Year CRT (Subtest) Mark Trend 2006-2009 Multiple Choice

District 1 - Labrador

#012 - J.C. Erhardt Memorial School, Makkovik

Grades: K-12