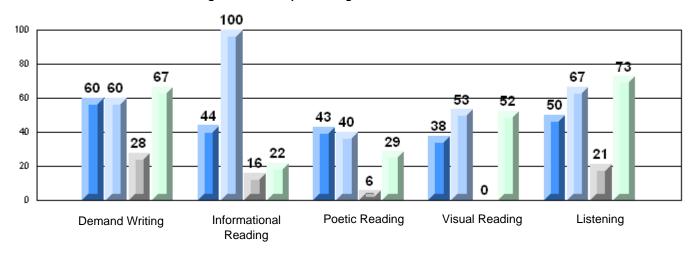

### Difference from Provincial Mean, 2006-09

Rubric Results: Percentage of students performing at Level 3 and Above 2006-2009

School data with 5 or fewer students withheld for reasons of confidentiality.