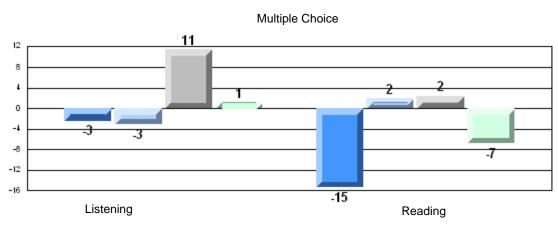

### Multiple Choice

### Difference from Provincial Mean, 2006-09

District 1 - Labrador

#007 - Amos Comenius Memorial School, Hopedale

Grades: K-12

| Multiple Choice |                       | Number of Students : | 8                              | Mark                 | School<br>vs<br>District | School<br>vs<br>Province |
|-----------------|-----------------------|----------------------|--------------------------------|----------------------|--------------------------|--------------------------|
| •               | Reading               |                      | School<br>District<br>Province | 81.3<br>84.9<br>88.3 | q                        | q                        |
|                 | Listening             |                      | School<br>District<br>Province | 75.0<br>93.5<br>95.4 | q                        | P                        |
| Rubrics         |                       |                      |                                |                      |                          |                          |
|                 | Demand Writing        |                      | School<br>District<br>Province | 62.5<br>63.7<br>74.9 | q                        | q                        |
|                 | Informational Reading |                      | School<br>District<br>Province | 25.0<br>37.6<br>55.0 | q                        | q                        |
|                 | Poetic Reading        |                      | School<br>District<br>Province | 12.5<br>42.6<br>68.8 | q                        | q                        |
|                 | Visual Reading        |                      | School<br>District<br>Province | 20.0<br>33.5<br>53.6 | q                        | q                        |
|                 | Listening             |                      | School<br>District<br>Province | 57.2<br>63.1<br>70.4 | q                        | q                        |

District 1 - Labrador

#007 - Amos Comenius Memorial School, Hopedale

Grades: K-12

## 4 Year CRT (Subtest) Mark Trend 2006-2009 Multiple Choice

District 1 - Labrador

#007 - Amos Comenius Memorial School, Hopedale

Grades: K-12

### Difference from Provincial Mean, 2006-09