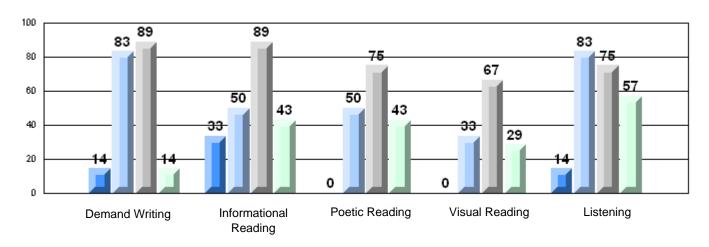

## Difference from Provincial Mean, 2006-09 Rubric Results: Percentage of students performing at Level 3 and Above 2006-2009

Grades: K-12

District 1 - Labrador

#012 - J.C. Erhardt Memorial School, Makkovik

## Difference from Provincial Mean, 2006-09 Rubric Results: Percentage of students performing at Level 3 and Above 2006-2009

District 1 - Labrador