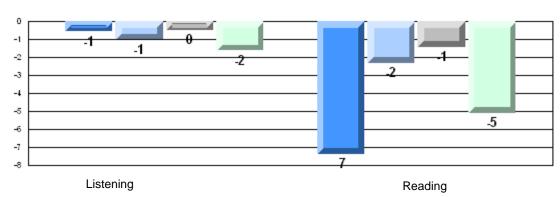

### Difference from Provincial Mean, 2006-09

Grades: K,2-12

Multiple Choice

School data with 5 or fewer students withheld for reasons of confidentiality.

Listening Reading

### 4 Year CRT (Subtest) Mark Trend 2006-2009 Multiple Choice

School data with 5 or fewer students withheld for reasons of confidentiality.

Listening Reading

Rubric Results: Percentage of students performing at Level 3 and Above 2006-2009