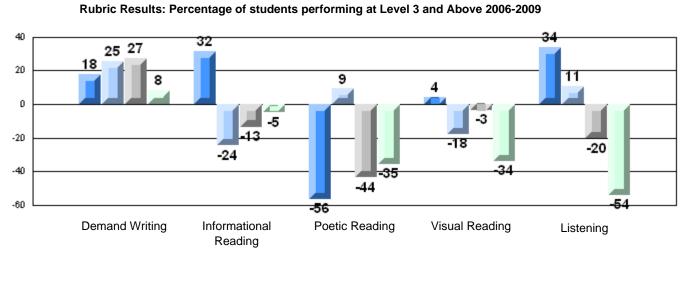

### Difference from Provincial Mean, 2006-09

Rubric Results: Percentage of students performing at Level 3 and Above 2006-2009

School data with 5 or fewer students withheld for reasons of confidentiality.

## Difference from Provincial Mean, 2006-09 Rubric Results: Percentage of students performing at Level 3 and Above 2006-2009

Grades: K-12

District 1 - Labrador

#012 - J.C. Erhardt Memorial School, Makkovik

## Difference from Provincial Mean, 2006-09 Rubric Results: Percentage of students performing at Level 3 and Above 2006-2009

District 1 - Labrador