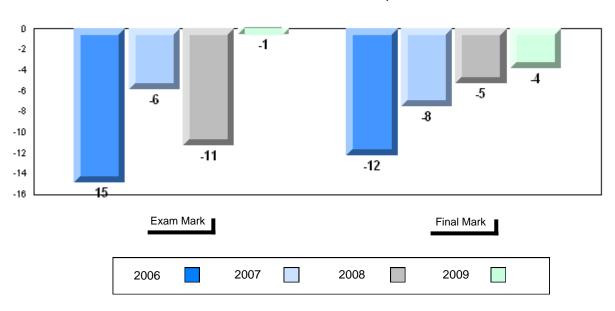

### Difference from Provincial Mean, 2006-2009

School data with 5 or fewer students withheld for reasons of confidentiality