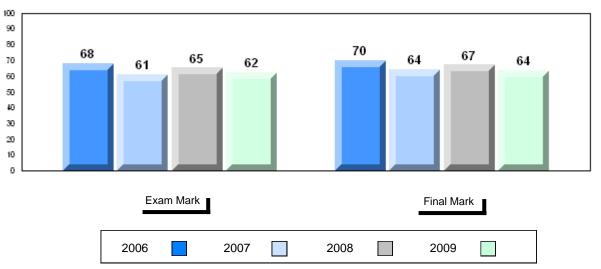

Final vs vs Mark District Province

School data with 5 or fewer students withheld for reasons of confidentiality

Grades: K,2-12