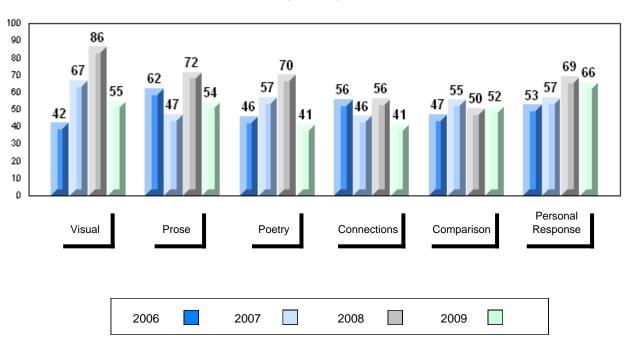

# 4 Year Public Exam (Subtest) Mark Trend 2006-2009

District 1 - Labrador

Number of Students

English 3201

Subtest

Visual

**Prose** 

Poetry

Connections

Comparison

Personal

Response

#002 - Henry Gordon Academy, Cartwright

3

School

District

School District

Province

School District

Province

School District

Province

School

District Province

> School District

Province

School

District

Province

Province

Public School School
Exam vs vs
Mark District Province

School data with 5 or fewer students withheld for reasons of confidentiality