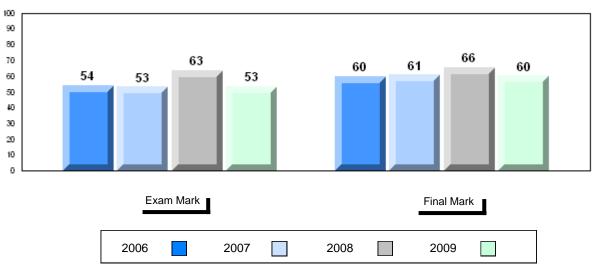

# Average Mark, 2006-2009

District 1 - Labrador

#001 - St. Peter's School, Black Tickle

| Grades: | K   | 2-1 | 2 |
|---------|-----|-----|---|
| CHAUES. | r۸. |     | _ |