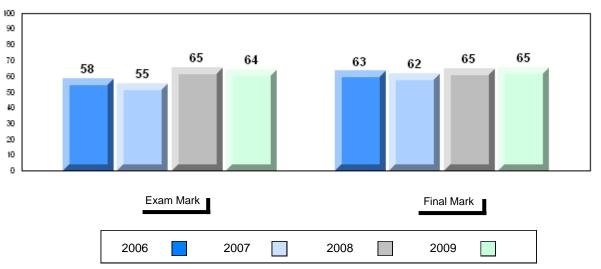

# Average Mark, 2006-2009

District 1 - Labrador

#001 - St. Peter's School, Black Tickle

| Grades: | K   | 2-1 | 2 |
|---------|-----|-----|---|
| CHAUES. | r۸. |     | _ |

Final vs vs Mark District Province

School data with 5 or fewer students withheld for reasons of confidentiality

Grades: K,2-12