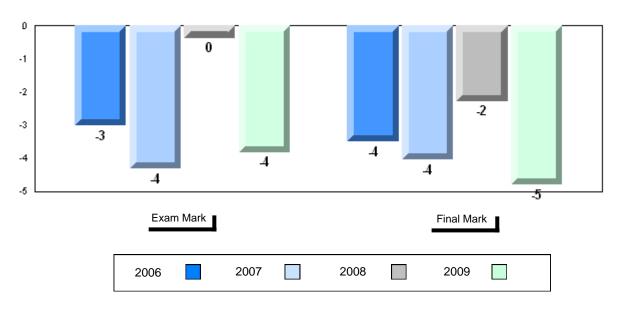

# 4 Year Public Exam (Subtest) Mark Trend 2006-2009

District 1 - Labrador

Number of Students

English 3201

Subtest

Visual

**Prose** 

Poetry

Connections

Comparison

Personal

Response

#002 - Henry Gordon Academy, Cartwright

3

School

District

School District

Province

School District

Province

School District

Province

School

District Province

> School District

Province

School

District

Province

Province

Public School School
Exam vs vs
Mark District Province

School data with 5 or fewer students withheld for reasons of confidentiality