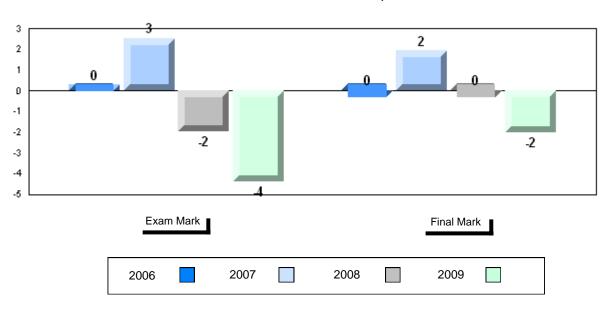

# 4 Year Public Exam (Subtest) Mark Trend 2006-2009

District 1 - Labrador

Number of Students

English 3201

Subtest

Visual

**Prose** 

Poetry

Connections

Comparison

Personal

Response

#002 - Henry Gordon Academy, Cartwright

3

School

District

School District

Province

School District

Province

School District

Province

School

District Province

> School District

Province

School

District

Province

Province

Public School School
Exam vs vs
Mark District Province

School data with 5 or fewer students withheld for reasons of confidentiality