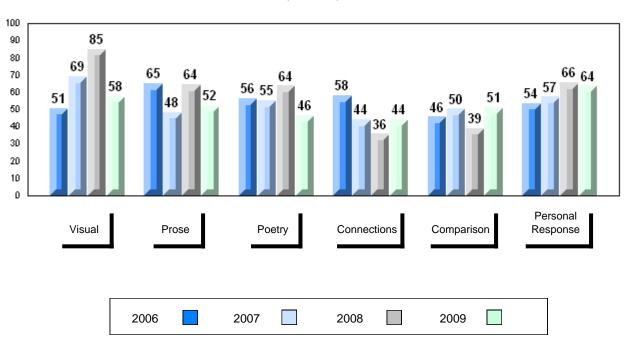

# 4 Year Public Exam (Subtest) Mark Trend 2006-2009

District 1 - Labrador

Number of Students

English 3201

Subtest

Visual

**Prose** 

Poetry

Connections

Comparison

Personal

Response

#002 - Henry Gordon Academy, Cartwright

3

School

District

School District

Province

School District

Province

School District

Province

School

District Province

> School District

Province

School

District

Province

Province

Public School School
Exam vs vs
Mark District Province

School data with 5 or fewer students withheld for reasons of confidentiality