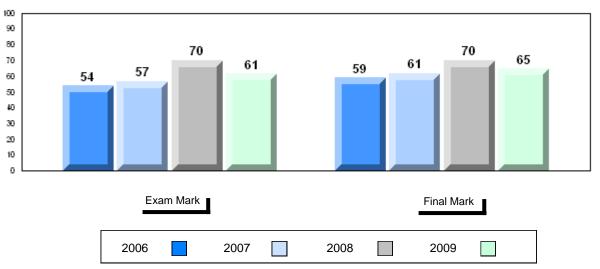

### 4 Year Public Exam (Subtest) Mark Trend 2006-2009

#010 - Menihek High School, Labrador City

Grades: 8-12

| Number of Students  English 3201 | 85       | Public<br>Exam<br>Mark | School<br>vs<br>District | School<br>vs<br>Province |
|----------------------------------|----------|------------------------|--------------------------|--------------------------|
| Eligiisii 3201                   | School   | 56.5                   | q                        | P                        |
|                                  | District | 57.5                   |                          |                          |
|                                  | Province | 60.2                   |                          |                          |
| <u>Subtest</u>                   |          |                        |                          |                          |
|                                  | School   | 60.2                   | q                        | q                        |
| Visual                           | District | 61.1                   |                          |                          |
|                                  | Province | 64.2                   |                          |                          |
|                                  | School   | 53.1                   | q                        | q                        |
| Prose                            | District | 56.9                   |                          |                          |
|                                  | Province | 57.9                   |                          |                          |
|                                  | School   | 44.5                   | Р                        | q                        |
| Poetry                           | District | 44.2                   |                          |                          |
|                                  | Province | 47.3                   |                          |                          |
|                                  | School   | 48.2                   | q                        | q                        |
| Connections                      | District | 49.2                   | •                        | •                        |
|                                  | Province | 51.7                   |                          |                          |
|                                  | School   | 54.0                   | q                        | q                        |
| Comparison                       | District | 55.0                   |                          |                          |
| •                                | Province | 59.4                   |                          |                          |
| Personal                         | School   | 66.9                   | р                        | q                        |
|                                  | District | 66.4                   |                          | -                        |
| Response                         | Province | 68.1                   |                          |                          |

| Final<br>Mark        | School<br>vs<br>District | School<br>vs<br>Province |
|----------------------|--------------------------|--------------------------|
| 60.6<br>60.6<br>64.3 | P                        | q                        |
|                      |                          |                          |
|                      |                          |                          |
|                      |                          |                          |
|                      |                          |                          |
|                      |                          |                          |
|                      |                          |                          |
|                      |                          |                          |