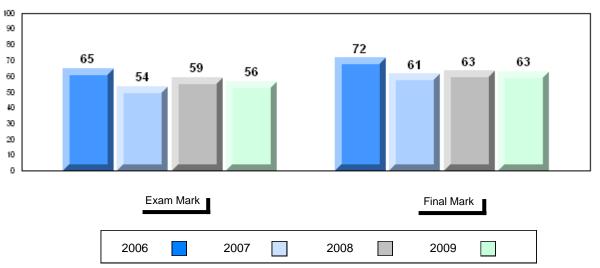

# 4 Year Public Exam (Subtest) Mark Trend 2006-2009

District 1 - Labrador

Number of Students

English 3201

Subtest

Visual

**Prose** 

Poetry

Connections

Comparison

Personal

Response

#002 - Henry Gordon Academy, Cartwright

3

School

District

School District

Province

School District

Province

School District

Province

School

District Province

> School District

Province

School

District

Province

Province

Public School School
Exam vs vs
Mark District Province

School data with 5 or fewer students withheld for reasons of confidentiality