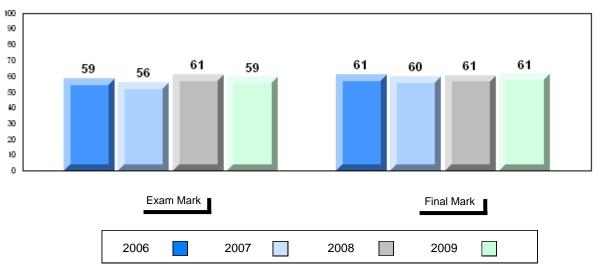

### 4 Year Public Exam (Subtest) Mark Trend 2006-2009

#010 - Menihek High School, Labrador City

Grades: 8-12

| Number of Students  English 3201 | 85       | Public<br>Exam<br>Mark | School<br>vs<br>District | School<br>vs<br>Province |
|----------------------------------|----------|------------------------|--------------------------|--------------------------|
| Eligiisii 3201                   | School   | 56.5                   | q                        | P                        |
|                                  | District | 57.5                   |                          |                          |
|                                  | Province | 60.2                   |                          |                          |
| <u>Subtest</u>                   |          |                        |                          |                          |
|                                  | School   | 60.2                   | q                        | q                        |
| Visual                           | District | 61.1                   |                          |                          |
|                                  | Province | 64.2                   |                          |                          |
|                                  | School   | 53.1                   | q                        | q                        |
| Prose                            | District | 56.9                   |                          |                          |
|                                  | Province | 57.9                   |                          |                          |
|                                  | School   | 44.5                   | Р                        | q                        |
| Poetry                           | District | 44.2                   |                          |                          |
|                                  | Province | 47.3                   |                          |                          |
|                                  | School   | 48.2                   | q                        | q                        |
| Connections                      | District | 49.2                   | •                        | •                        |
|                                  | Province | 51.7                   |                          |                          |
|                                  | School   | 54.0                   | q                        | q                        |
| Comparison                       | District | 55.0                   |                          |                          |
| •                                | Province | 59.4                   |                          |                          |
| Personal                         | School   | 66.9                   | р                        | q                        |
|                                  | District | 66.4                   |                          | -                        |
| Response                         | Province | 68.1                   |                          |                          |

| Final<br>Mark        | School<br>vs<br>District | School<br>vs<br>Province |
|----------------------|--------------------------|--------------------------|
| 60.6<br>60.6<br>64.3 | P                        | q                        |
|                      |                          |                          |
|                      |                          |                          |
|                      |                          |                          |
|                      |                          |                          |
|                      |                          |                          |
|                      |                          |                          |
|                      |                          |                          |

#010 - Menihek High School, Labrador City

Grades: 8-12