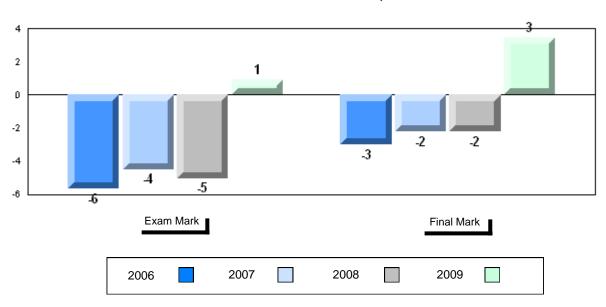

### Difference from Provincial Mean, 2006-2009

#014 - Jens Haven Memorial, Nain

Grades: K-12

| Number of Students  English 3201 | 6<br>School<br>District | Public<br>Exam<br>Mark | School<br>vs<br>District | School<br>vs<br>Province |
|----------------------------------|-------------------------|------------------------|--------------------------|--------------------------|
|                                  | Province                | 57.5<br>60.2           |                          |                          |
|                                  | 1 10411100              | 00.2                   |                          |                          |
| <u>Subtest</u>                   |                         |                        |                          |                          |
| Visual                           | School<br>District      | 38.3<br>61.1           | q                        | P                        |
| ViSuai                           | Province                | 64.2                   |                          |                          |
|                                  | 1 TOVITICE              | 04.2                   |                          |                          |
|                                  | School                  | 48.8                   | q                        | q                        |
| Prose                            | District                | 56.9                   |                          |                          |
|                                  | Province                | 57.9                   |                          |                          |
|                                  |                         |                        |                          |                          |
| <b>-</b> .                       | School<br>District      | 52.1                   | p                        | p                        |
| Poetry                           |                         | 44.2                   |                          |                          |
|                                  | Province                | 47.3                   |                          |                          |
|                                  | School                  | 50.0                   | _                        | _                        |
| Connections                      | District                | 50.8<br>49.2           | p                        | q                        |
|                                  | Province                | 51.7                   |                          |                          |
|                                  | 1 10111100              | 31.7                   |                          |                          |
|                                  | School                  | 44.0                   | q                        | q                        |
| Comparison                       | District                | 55.0                   |                          |                          |
| •                                | Province                | 59.4                   |                          |                          |
|                                  |                         |                        |                          |                          |
| Personal                         | School                  | 62.2                   | q                        | q                        |
| Response                         | District                | 66.4                   |                          |                          |
|                                  | Province                | 68.1                   |                          |                          |

| Final<br>Mark        | School<br>vs<br>District | School<br>vs<br>Province |
|----------------------|--------------------------|--------------------------|
| 58.7<br>60.6<br>64.3 | q                        | q                        |
|                      |                          |                          |
|                      |                          |                          |
|                      |                          |                          |
|                      |                          |                          |
|                      |                          |                          |
|                      |                          |                          |
|                      |                          |                          |

#014 - Jens Haven Memorial, Nain

Grades: K-12