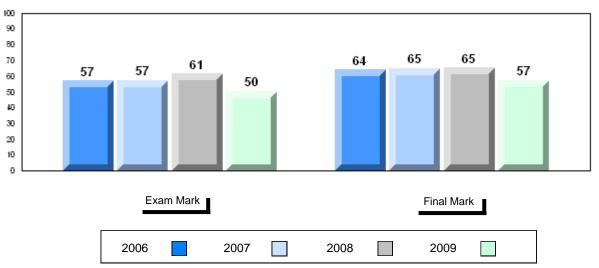

# Average Mark, 2006-2009

District 1 - Labrador

#001 - St. Peter's School, Black Tickle

| Grades: | K   | 2-1 | 2 |
|---------|-----|-----|---|
| CHAUES. | r۸. |     | _ |

# 4 Year Public Exam (Subtest) Mark Trend 2006-2009

District 1 - Labrador

Number of Students

English 3201

Subtest

Visual

**Prose** 

Poetry

Connections

Comparison

Personal

Response

#002 - Henry Gordon Academy, Cartwright

3

School

District

School District

Province

School District

Province

School District

Province

School

District Province

> School District

Province

School

District

Province

Province

Public School School
Exam vs vs
Mark District Province

School data with 5 or fewer students withheld for reasons of confidentiality