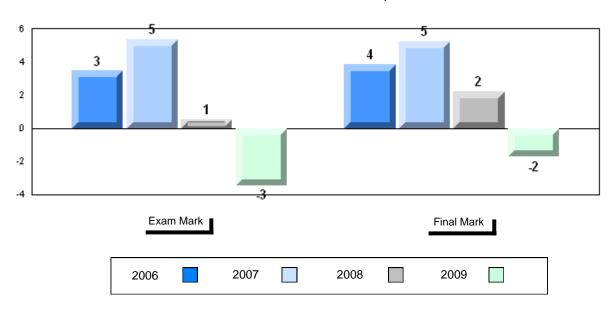

# 4 Year Public Exam (Subtest) Mark Trend 2006-2009

District 1 - Labrador

Number of Students

English 3201

Subtest

Visual

**Prose** 

Poetry

Connections

Comparison

Personal

Response

#002 - Henry Gordon Academy, Cartwright

3

School

District