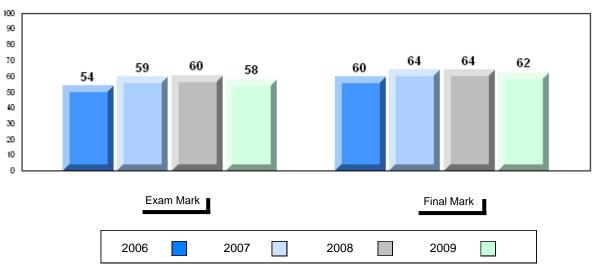

# Average Mark, 2006-2009

District 1 - Labrador

#001 - St. Peter's School, Black Tickle

| Grades: | K   | 2-1 | 2 |
|---------|-----|-----|---|
| CHAUES. | r۸. |     | _ |