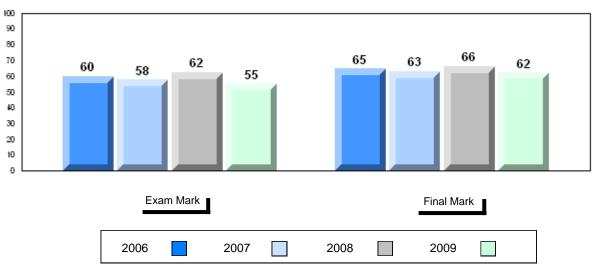

Final vs vs Mark District Province

School data with 5 or fewer students withheld for reasons of confidentiality

Grades: K,2-12