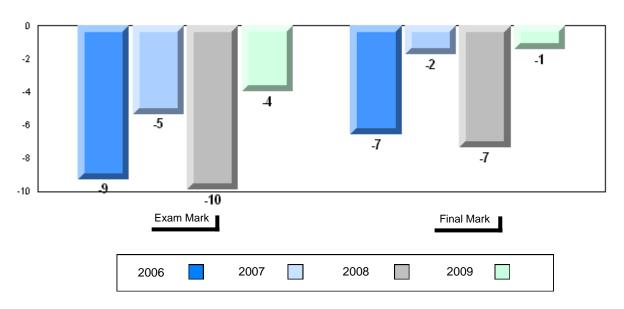

### Difference from Provincial Mean, 2006-2009

School data with 5 or fewer students withheld for reasons of confidentiality