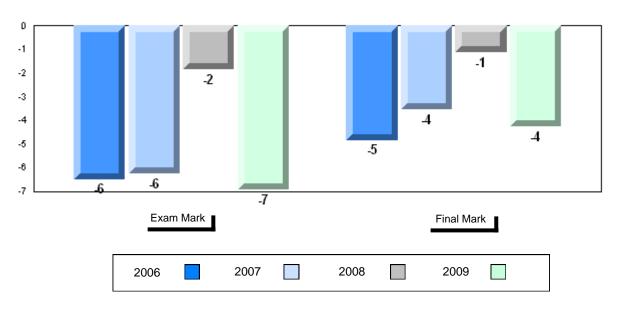

### Difference from Provincial Mean, 2006-2009

School data with 5 or fewer students withheld for reasons of confidentiality