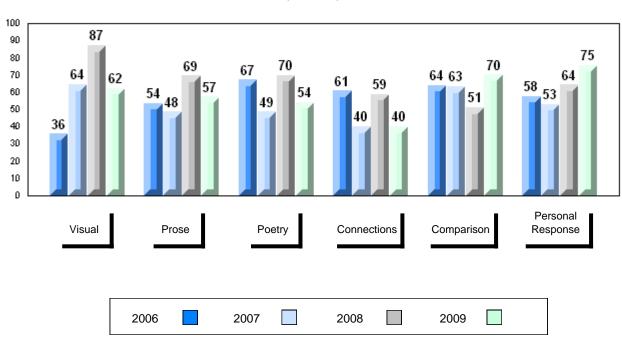

# 4 Year Public Exam (Subtest) Mark Trend 2006-2009

District 1 - Labrador

Number of Students

English 3201

Subtest

Visual

**Prose** 

Poetry

Connections

Comparison

Personal

Response

#002 - Henry Gordon Academy, Cartwright

3

School

District

School District

Province

School District

Province

School District

Province

School

District Province

> School District

Province

School

District

Province

Province

Public School School
Exam vs vs
Mark District Province

School data with 5 or fewer students withheld for reasons of confidentiality