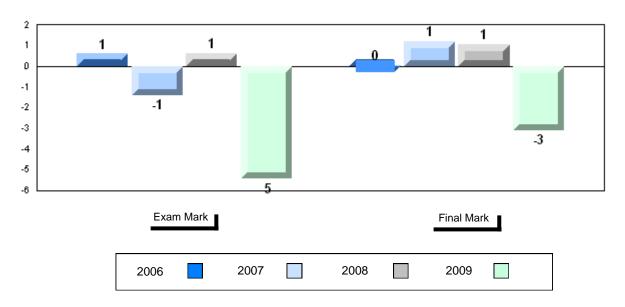

### Difference from Provincial Mean, 2006-2009

School data with 5 or fewer students withheld for reasons of confidentiality