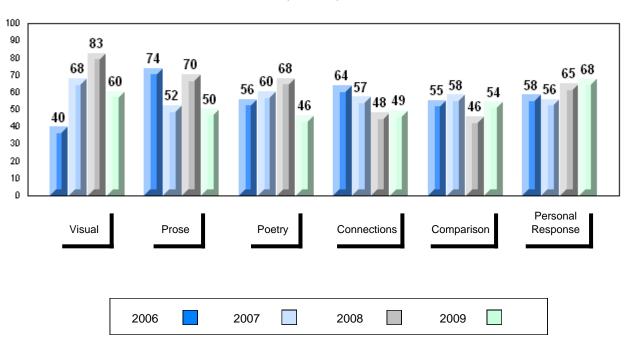

# 4 Year Public Exam (Subtest) Mark Trend 2006-2009

District 1 - Labrador

Number of Students

English 3201

Subtest

Visual

**Prose** 

Poetry

Connections

Comparison

Personal

Response

#002 - Henry Gordon Academy, Cartwright

3

School

District