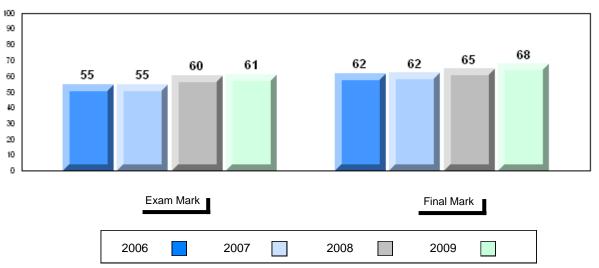

### Difference from Provincial Mean, 2006-2009

#012 - J.C. Erhardt Memorial School, Makkovik

Grades: K-12

| Number of Students   | 6                              | Public<br>Exam<br>Mark | School<br>vs<br>District | School<br>vs<br>Province |
|----------------------|--------------------------------|------------------------|--------------------------|--------------------------|
| English 3201         | School<br>District<br>Province | 58.3<br>57.5<br>60.2   | p                        | q                        |
| Subtest              |                                |                        |                          |                          |
| Visual               | School<br>District<br>Province | 51.7<br>61.1<br>64.2   | q                        | q                        |
| Prose                | School<br>District<br>Province | 52.9<br>56.9<br>57.9   | q                        | q                        |
| Poetry               | School<br>District<br>Province | 46.3<br>44.2<br>47.3   | р                        | q                        |
| Connections          | School<br>District<br>Province | 48.3<br>49.2<br>51.7   | q                        | P                        |
| Comparison           | School<br>District<br>Province | 62.0<br>55.0<br>59.4   | p                        | Р                        |
| Personal<br>Response | School<br>District<br>Province | 71.1<br>66.4<br>68.1   | р                        | Р                        |

|       | School   | School   |
|-------|----------|----------|
| Final | VS       | VS       |
| Mark  | District | Province |
|       |          |          |
| 60.0  | q        | q        |
| 60.6  |          |          |
| 64.3  |          |          |
|       |          |          |
|       |          |          |
|       |          |          |
|       |          |          |
|       |          |          |
|       |          |          |
|       |          |          |
|       |          |          |
|       |          |          |
|       |          |          |
|       |          |          |
|       |          |          |
|       |          |          |
|       |          |          |
|       |          |          |
|       |          |          |
|       |          |          |
|       |          |          |
|       |          |          |
|       |          |          |
|       |          |          |
|       |          |          |
|       |          |          |
|       |          |          |
|       |          |          |
|       |          |          |
|       |          |          |
|       |          |          |
|       |          |          |
|       |          |          |

#012 - J.C. Erhardt Memorial School, Makkovik

Grades: K-12