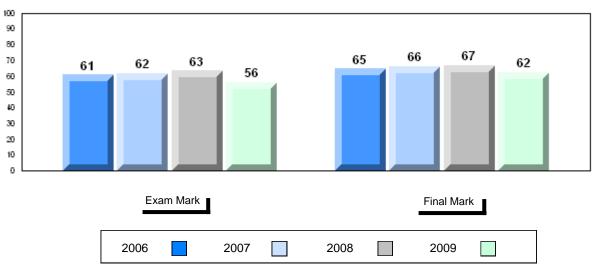

#010 - Menihek High School, Labrador City

Grades: 8-12

### Difference from Provincial Mean, 2006-2009

#012 - J.C. Erhardt Memorial School, Makkovik

Grades: K-12

| Number of Students   | 6                              | Public<br>Exam<br>Mark | School<br>vs<br>District | School<br>vs<br>Province |
|----------------------|--------------------------------|------------------------|--------------------------|--------------------------|
| English 3201         | School<br>District<br>Province | 58.3<br>57.5<br>60.2   | p                        | q                        |
| Subtest              |                                |                        |                          |                          |
| Visual               | School<br>District<br>Province | 51.7<br>61.1<br>64.2   | q                        | q                        |
| Prose                | School<br>District<br>Province | 52.9<br>56.9<br>57.9   | q                        | q                        |
| Poetry               | School<br>District<br>Province | 46.3<br>44.2<br>47.3   | р                        | q                        |
| Connections          | School<br>District<br>Province | 48.3<br>49.2<br>51.7   | q                        | P                        |
| Comparison           | School<br>District<br>Province | 62.0<br>55.0<br>59.4   | p                        | Р                        |
| Personal<br>Response | School<br>District<br>Province | 71.1<br>66.4<br>68.1   | р                        | Р                        |

|       | School   | School   |
|-------|----------|----------|
| Final | VS       | VS       |
| Mark  | District | Province |
|       |          |          |
| 60.0  | q        | q        |
| 60.6  |          |          |
| 64.3  |          |          |
|       |          |          |
|       |          |          |
|       |          |          |
|       |          |          |
|       |          |          |
|       |          |          |
|       |          |          |
|       |          |          |
|       |          |          |
|       |          |          |
|       |          |          |
|       |          |          |
|       |          |          |
|       |          |          |
|       |          |          |
|       |          |          |
|       |          |          |
|       |          |          |
|       |          |          |
|       |          |          |
|       |          |          |
|       |          |          |
|       |          |          |
|       |          |          |
|       |          |          |
|       |          |          |
|       |          |          |
|       |          |          |
|       |          |          |
|       |          |          |