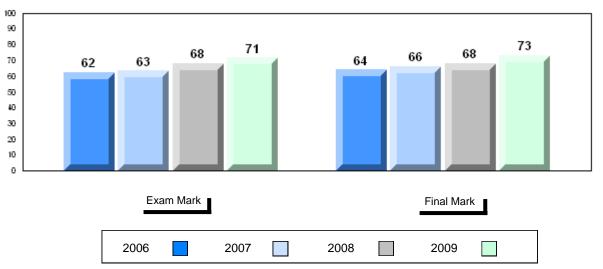

# 4 Year Public Exam (Subtest) Mark Trend 2006-2009

District 1 - Labrador

Number of Students

English 3201

Subtest

Visual

**Prose** 

Poetry

Connections

Comparison

Personal

Response

#002 - Henry Gordon Academy, Cartwright

3

School

District

School District

Province

School District

Province

School District

Province

School

District Province

> School District

Province

School

District

Province

Province

Public School School
Exam vs vs
Mark District Province

School data with 5 or fewer students withheld for reasons of confidentiality

Final vs vs
Mark District Province

School data with 5 or fewer students withheld for reasons of confidentiality

Grades: K-12