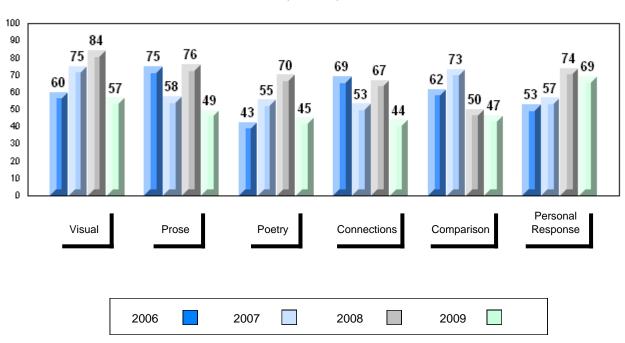

### 4 Year Public Exam (Subtest) Mark Trend 2006-2009

District 1 - Labrador

#016 - B.L. Morrison, Postville Grades: K-2,4-12

| Number of Students   | 4                              | Public<br>Exam<br>Mark | School<br>vs<br>District                    | School<br>vs<br>Province | Schoo<br>Final vs<br>Mark Distric                |
|----------------------|--------------------------------|------------------------|---------------------------------------------|--------------------------|--------------------------------------------------|
| English 3201         | School<br>District<br>Province | students               | data with 5 owithheld for a confidentiality | reasons of               | School data wit<br>students withheld<br>confiden |
| Subtest              |                                |                        |                                             |                          |                                                  |
| Visual               | School<br>District<br>Province |                        |                                             |                          |                                                  |
| Prose                | School<br>District<br>Province |                        |                                             |                          |                                                  |
| Poetry               | School<br>District<br>Province |                        |                                             |                          |                                                  |
| Connections          | School<br>District<br>Province |                        |                                             |                          |                                                  |
| Comparison           | School<br>District<br>Province |                        |                                             |                          |                                                  |
| Personal<br>Response | School<br>District<br>Province |                        |                                             |                          |                                                  |