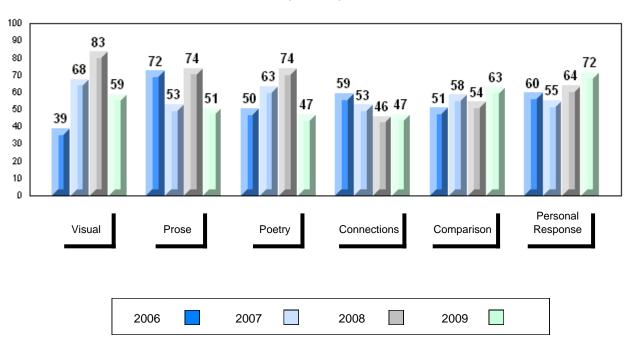

# 4 Year Public Exam (Subtest) Mark Trend 2006-2009

District 1 - Labrador

Number of Students

English 3201

Subtest

Visual

**Prose** 

Poetry

Connections

Comparison

Personal

Response

#002 - Henry Gordon Academy, Cartwright

3

School

District

School District

Province

School District

Province

School District

Province

School

District Province

> School District

Province

School

District

Province

Province

Public School School
Exam vs vs
Mark District Province

School data with 5 or fewer students withheld for reasons of confidentiality