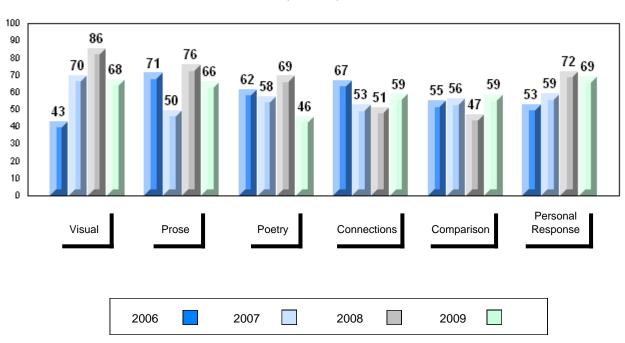

# 4 Year Public Exam (Subtest) Mark Trend 2006-2009

District 1 - Labrador

Number of Students

English 3201

Subtest

Visual

**Prose** 

Poetry

Connections

Comparison

Personal

Response

#002 - Henry Gordon Academy, Cartwright

3

School

District

School District

Province

School District

Province

School District

Province

School

District Province

> School District

Province

School

District

Province

Province

Public School School
Exam vs vs
Mark District Province

School data with 5 or fewer students withheld for reasons of confidentiality