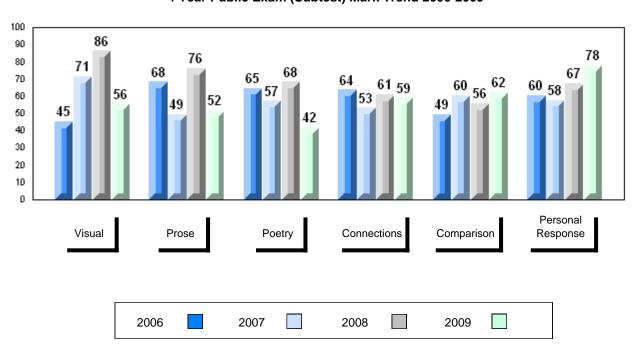

# 4 Year Public Exam (Subtest) Mark Trend 2006-2009

District 1 - Labrador

Number of Students

English 3201

Subtest

Visual

**Prose** 

Poetry

Connections

Comparison

Personal

Response

#002 - Henry Gordon Academy, Cartwright

3

School

District