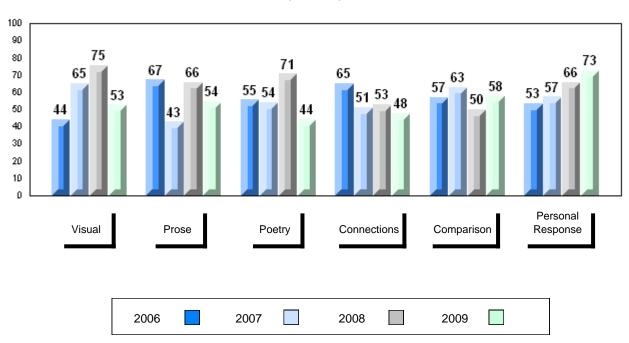

### Difference from Provincial Mean, 2006-2009

District 1 - Labrador

Number of Students

English 3201

Subtest

Visual

**Prose** 

Poetry

Connections

Comparison

Personal

Response

#015 - Lake Melville School, North West River

4

School

District

School District

Province

School District

Province

School District

Province

School

District Province

> School District

Province

School

District

Province

Province

Public School School
Exam vs vs
Mark District Province

School data with 5 or fewer students withheld for reasons of confidentiality