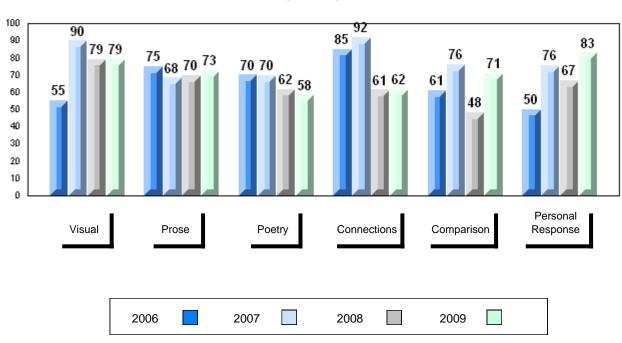

### 4 Year Public Exam (Subtest) Mark Trend 2006-2009

District 1 - Labrador

#016 - B.L. Morrison, Postville Grades: K-2,4-12

| Number of Students   | 4                              | Public<br>Exam<br>Mark | School<br>vs<br>District                    | School<br>vs<br>Province | Schoo<br>Final vs<br>Mark Distric                |
|----------------------|--------------------------------|------------------------|---------------------------------------------|--------------------------|--------------------------------------------------|
| English 3201         | School<br>District<br>Province | students               | data with 5 owithheld for a confidentiality | reasons of               | School data wit<br>students withheld<br>confiden |
| Subtest              |                                |                        |                                             |                          |                                                  |
| Visual               | School<br>District<br>Province |                        |                                             |                          |                                                  |
| Prose                | School<br>District<br>Province |                        |                                             |                          |                                                  |
| Poetry               | School<br>District<br>Province |                        |                                             |                          |                                                  |
| Connections          | School<br>District<br>Province |                        |                                             |                          |                                                  |
| Comparison           | School<br>District<br>Province |                        |                                             |                          |                                                  |
| Personal<br>Response | School<br>District<br>Province |                        |                                             |                          |                                                  |