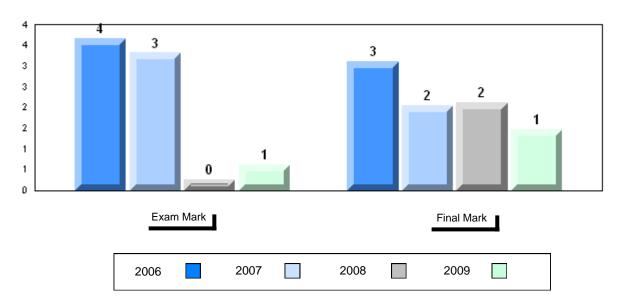

# 4 Year Public Exam (Subtest) Mark Trend 2006-2009

District 1 - Labrador

Number of Students

English 3201

Subtest

Visual

**Prose** 

Poetry

Connections

Comparison

Personal

Response

#002 - Henry Gordon Academy, Cartwright

3

School

District

School District

Province

School District

Province

School District

Province

School

District Province

> School District

Province

School

District

Province

Province

Public School School
Exam vs vs
Mark District Province

School data with 5 or fewer students withheld for reasons of confidentiality