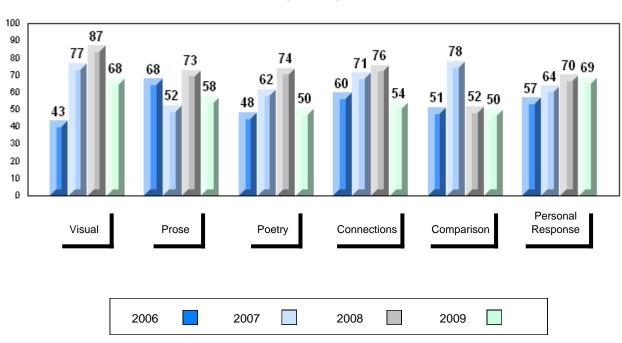

# Average Mark, 2006-2009

District 1 - Labrador

#001 - St. Peter's School, Black Tickle

| Grades: | K   | 2-1 | 2 |
|---------|-----|-----|---|
| CHAUES. | r۸. |     | _ |