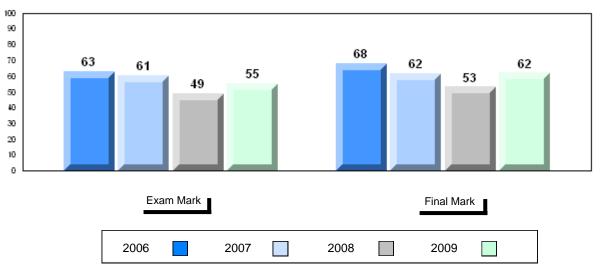

# Average Mark, 2006-2009

District 1 - Labrador

#002 - Henry Gordon Academy, Cartwright

Grades: K-12

### Difference from Provincial Mean, 2006-2009

School data with 5 or fewer students withheld for reasons of confidentiality