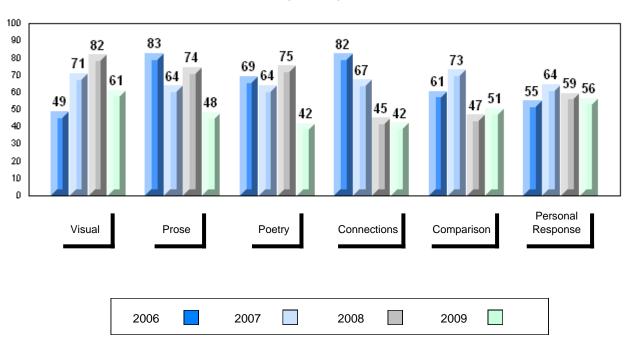

### 4 Year Public Exam (Subtest) Mark Trend 2006-2009

District 1 - Labrador

#016 - B.L. Morrison, Postville Grades: K-2,4-12

| Number of Students   | 4                              | Public<br>Exam<br>Mark | School<br>vs<br>District                    | School<br>vs<br>Province | Schoo<br>Final vs<br>Mark Distric                |
|----------------------|--------------------------------|------------------------|---------------------------------------------|--------------------------|--------------------------------------------------|
| English 3201         | School<br>District<br>Province | students               | data with 5 owithheld for a confidentiality | reasons of               | School data wit<br>students withheld<br>confiden |
| Subtest              |                                |                        |                                             |                          |                                                  |
| Visual               | School<br>District<br>Province |                        |                                             |                          |                                                  |
| Prose                | School<br>District<br>Province |                        |                                             |                          |                                                  |
| Poetry               | School<br>District<br>Province |                        |                                             |                          |                                                  |
| Connections          | School<br>District<br>Province |                        |                                             |                          |                                                  |
| Comparison           | School<br>District<br>Province |                        |                                             |                          |                                                  |
| Personal<br>Response | School<br>District<br>Province |                        |                                             |                          |                                                  |