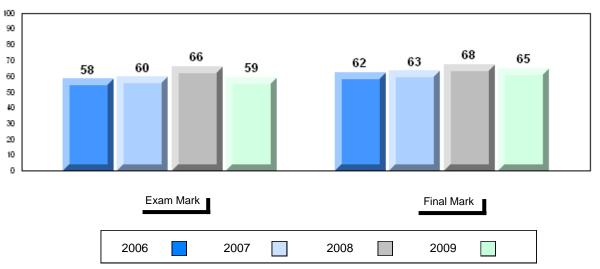

# Average Mark, 2006-2009

District 1 - Labrador

#001 - St. Peter's School, Black Tickle

| Grades: | K   | 2-1 | 2 |
|---------|-----|-----|---|
| CHAUES. | r۸. |     | _ |