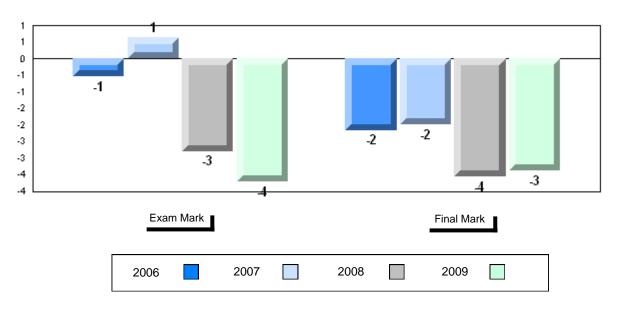

### Difference from Provincial Mean, 2006-2009

School data with 5 or fewer students withheld for reasons of confidentiality