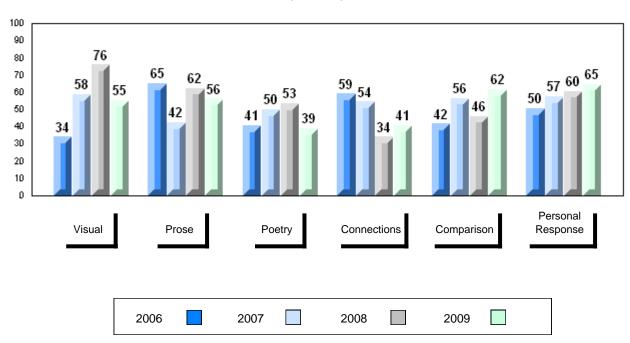

# 4 Year Public Exam (Subtest) Mark Trend 2006-2009

District 1 - Labrador

Number of Students

English 3201

Subtest

Visual

**Prose** 

Poetry

Connections

Comparison

Personal

Response

#002 - Henry Gordon Academy, Cartwright

3

School

District

School District

Province

School District

Province

School District

Province

School

District Province

> School District

Province

School

District

Province

Province

Public School School
Exam vs vs
Mark District Province

School data with 5 or fewer students withheld for reasons of confidentiality