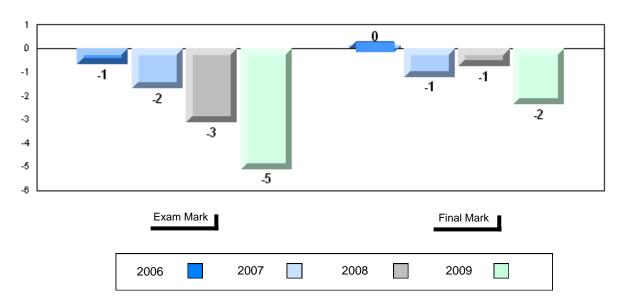

# 4 Year Public Exam (Subtest) Mark Trend 2006-2009

District 1 - Labrador

Number of Students

English 3201

Subtest

Visual

**Prose** 

Poetry

Connections

Comparison

Personal

Response

#002 - Henry Gordon Academy, Cartwright

3

School

District

School District

Province

School District

Province

School District

Province

School

District Province

> School District

Province

School

District

Province

Province

Public School School
Exam vs vs
Mark District Province

School data with 5 or fewer students withheld for reasons of confidentiality