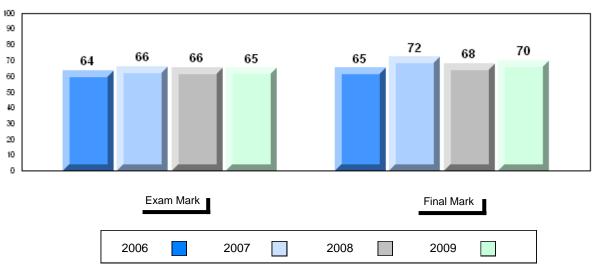

# 4 Year Public Exam (Subtest) Mark Trend 2006-2009

District 1 - Labrador

Number of Students

English 3201

Subtest

Visual

**Prose** 

Poetry

Connections

Comparison

Personal

Response

#002 - Henry Gordon Academy, Cartwright

3

School

District

School District

Province

School District

Province

School District

Province

School

District Province

> School District

Province

School

District

Province

Province

Public School School
Exam vs vs
Mark District Province

School data with 5 or fewer students withheld for reasons of confidentiality

Final vs vs
Mark District Province

School data with 5 or fewer students withheld for reasons of confidentiality

Grades: K-12