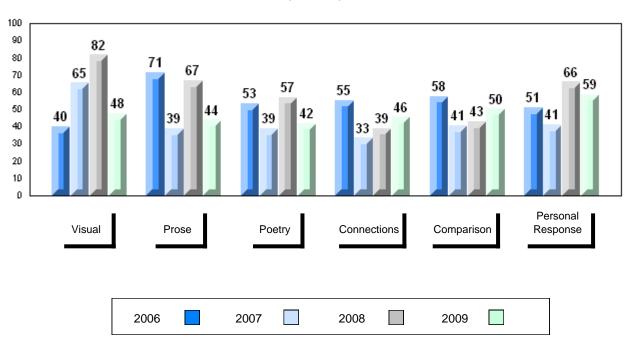

# 4 Year Public Exam (Subtest) Mark Trend 2006-2009

District 1 - Labrador

Number of Students

English 3201

Subtest

Visual

**Prose** 

Poetry

Connections

Comparison

Personal

Response

#002 - Henry Gordon Academy, Cartwright

3

School

District

School District

Province

School District

Province

School District

Province

School

District Province

> School District

Province

School

District

Province

Province

Public School School
Exam vs vs
Mark District Province

School data with 5 or fewer students withheld for reasons of confidentiality