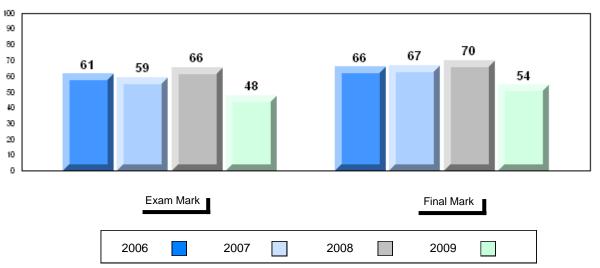

### Difference from Provincial Mean, 2006-2009

School data with 5 or fewer students withheld for reasons of confidentiality