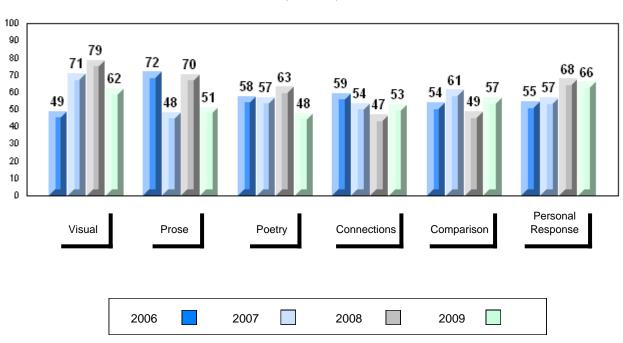

# Average Mark, 2006-2009

District 1 - Labrador

#001 - St. Peter's School, Black Tickle

| Grades: | K   | 2-1 | 2 |
|---------|-----|-----|---|
| CHAUES. | r۸. |     | _ |