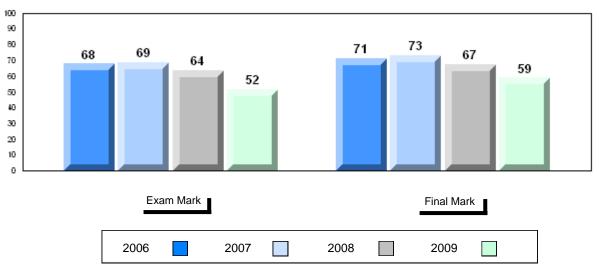

# Average Mark, 2006-2009

District 1 - Labrador

#001 - St. Peter's School, Black Tickle

| Grades: | K   | 2-1 | 2 |
|---------|-----|-----|---|
| CHAUES. | r۸. |     | _ |