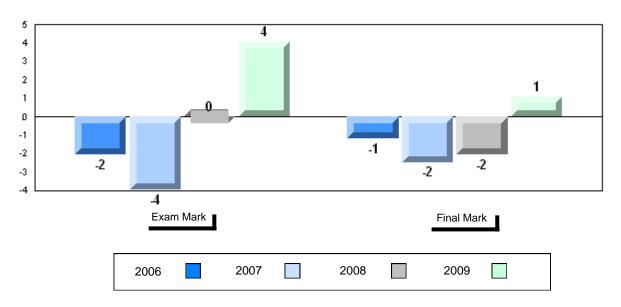

### Difference from Provincial Mean, 2006-2009

School data with 5 or fewer students withheld for reasons of confidentiality