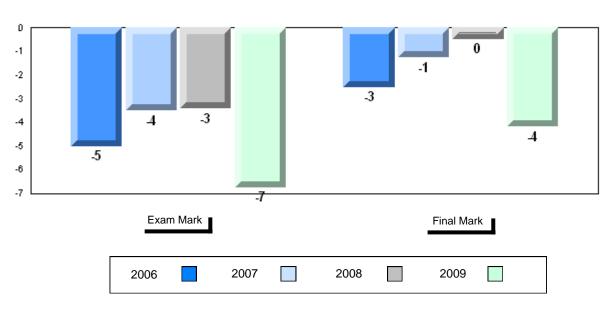

### Difference from Provincial Mean, 2006-2009

School data with 5 or fewer students withheld for reasons of confidentiality