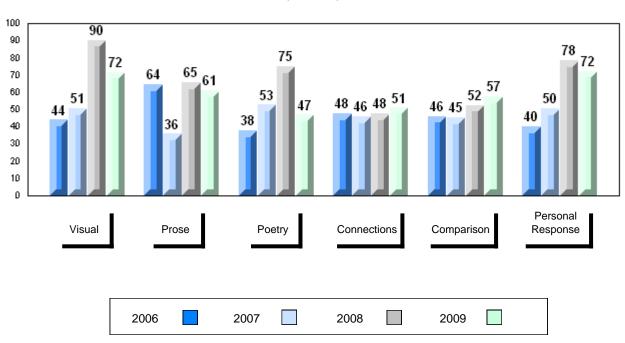

# 4 Year Public Exam (Subtest) Mark Trend 2006-2009

District 1 - Labrador

Number of Students

English 3201

Subtest

Visual

**Prose** 

Poetry

Connections

Comparison

Personal

Response

#002 - Henry Gordon Academy, Cartwright

3

School

District

School District

Province

School District

Province

School District

Province

School

District Province

> School District

Province

School

District

Province

Province

Public School School
Exam vs vs
Mark District Province

School data with 5 or fewer students withheld for reasons of confidentiality