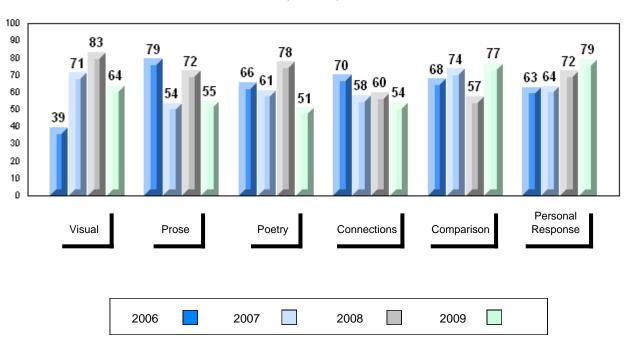

# 4 Year Public Exam (Subtest) Mark Trend 2006-2009

District 1 - Labrador

Number of Students

English 3201

Subtest

Visual

**Prose** 

Poetry

Connections

Comparison

Personal

Response

#002 - Henry Gordon Academy, Cartwright

3

School

District