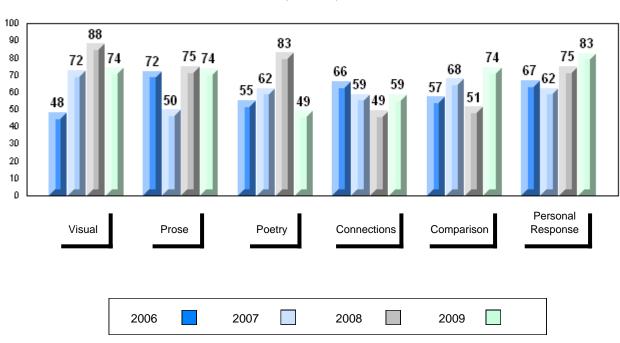

District 1 - Labrador

#001 - St. Peter's School, Black Tickle

| Number of Students   | 1                              | Public<br>Exam<br>Mark                                                       | School<br>vs<br>District | School<br>vs<br>Province |
|----------------------|--------------------------------|------------------------------------------------------------------------------|--------------------------|--------------------------|
| English 3201         | School<br>District<br>Province | School data with 5 or fewer students withheld for reasons of confidentiality |                          |                          |
| <u>Subtest</u>       |                                |                                                                              |                          |                          |
| Visual               | School<br>District<br>Province |                                                                              |                          |                          |
| Prose                | School<br>District<br>Province |                                                                              |                          |                          |
| Poetry               | School<br>District<br>Province |                                                                              |                          |                          |
| Connections          | School<br>District<br>Province |                                                                              |                          |                          |
| Comparison           | School<br>District<br>Province |                                                                              |                          |                          |
| Personal<br>Response | School<br>District<br>Province |                                                                              |                          |                          |

Final vs vs Mark District Province

School data with 5 or fewer students withheld for reasons of confidentiality

Grades: K,2-12