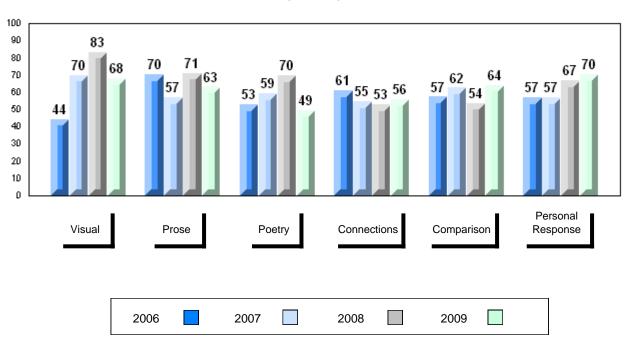

District 1 - Labrador

#001 - St. Peter's School, Black Tickle

| Number of Students   | 1                              | Public<br>Exam<br>Mark                                                       | School<br>vs<br>District | School<br>vs<br>Province |
|----------------------|--------------------------------|------------------------------------------------------------------------------|--------------------------|--------------------------|
| English 3201         | School<br>District<br>Province | School data with 5 or fewer students withheld for reasons of confidentiality |                          |                          |
| <u>Subtest</u>       |                                |                                                                              |                          |                          |
| Visual               | School<br>District<br>Province |                                                                              |                          |                          |
| Prose                | School<br>District<br>Province |                                                                              |                          |                          |
| Poetry               | School<br>District<br>Province |                                                                              |                          |                          |
| Connections          | School<br>District<br>Province |                                                                              |                          |                          |
| Comparison           | School<br>District<br>Province |                                                                              |                          |                          |
| Personal<br>Response | School<br>District<br>Province |                                                                              |                          |                          |