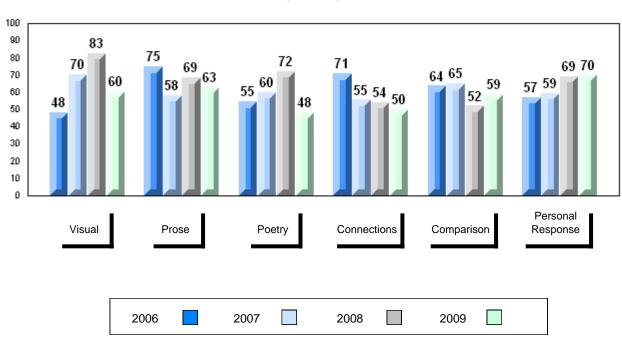

# 4 Year Public Exam (Subtest) Mark Trend 2006-2009

District 1 - Labrador

Number of Students

English 3201

Subtest

Visual

**Prose** 

Poetry

Connections

Comparison

Personal

Response

#002 - Henry Gordon Academy, Cartwright

3

School

District

School District

Province

School District

Province

School District

Province

School

District Province

> School District

Province

School

District

Province

Province

Public School School
Exam vs vs
Mark District Province

School data with 5 or fewer students withheld for reasons of confidentiality