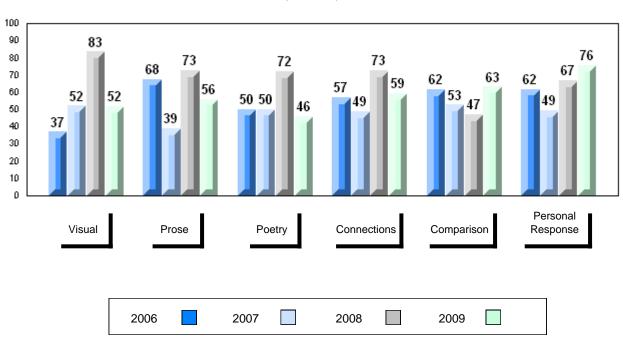

# 4 Year Public Exam (Subtest) Mark Trend 2006-2009

District 1 - Labrador

Number of Students

English 3201

Subtest

Visual

**Prose** 

Poetry

Connections

Comparison

Personal

Response

#002 - Henry Gordon Academy, Cartwright

3

School

District

School District

Province

School District

Province

School District

Province

School

District Province

> School District

Province

School

District

Province

Province

Public School School
Exam vs vs
Mark District Province

School data with 5 or fewer students withheld for reasons of confidentiality