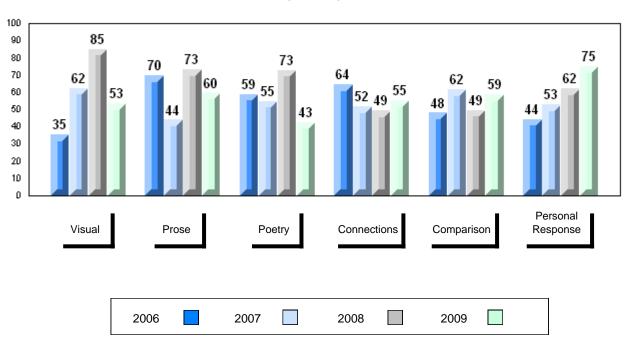

# 4 Year Public Exam (Subtest) Mark Trend 2006-2009

District 1 - Labrador

Number of Students

English 3201

Subtest

Visual

**Prose** 

Poetry

Connections

Comparison

Personal

Response

#002 - Henry Gordon Academy, Cartwright

3

School

District

School District

Province

School District

Province

School District

Province

School

District Province

> School District

Province

School

District

Province

Province

Public School School
Exam vs vs
Mark District Province

School data with 5 or fewer students withheld for reasons of confidentiality