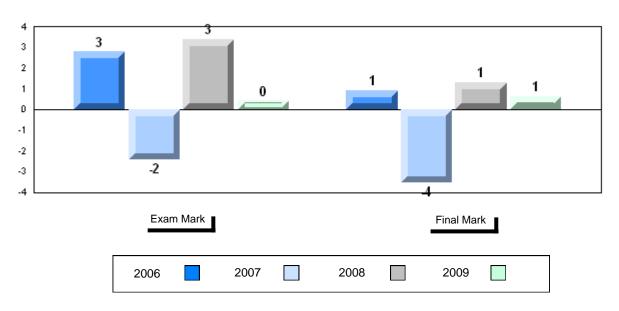

# 4 Year Public Exam (Subtest) Mark Trend 2006-2009

District 1 - Labrador

Number of Students

English 3201

Subtest

Visual

**Prose** 

Poetry

Connections

Comparison

Personal

Response

#002 - Henry Gordon Academy, Cartwright

3

School

District

School District

Province

School District

Province

School District

Province

School

District Province

> School District

Province

School

District

Province

Province

Public School School
Exam vs vs
Mark District Province

School data with 5 or fewer students withheld for reasons of confidentiality

Final vs vs
Mark District Province

School data with 5 or fewer students withheld for reasons of confidentiality

Grades: K-12