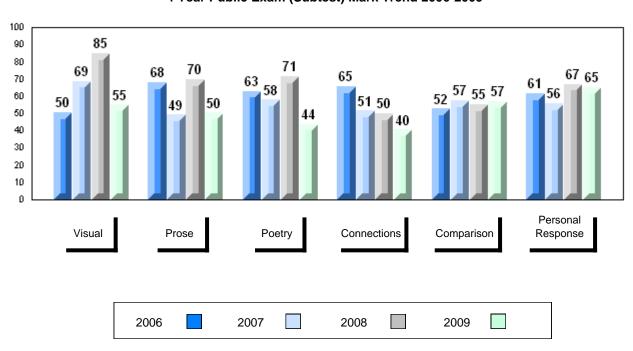

# 4 Year Public Exam (Subtest) Mark Trend 2006-2009

District 1 - Labrador

Number of Students

English 3201

Subtest

Visual

**Prose** 

Poetry