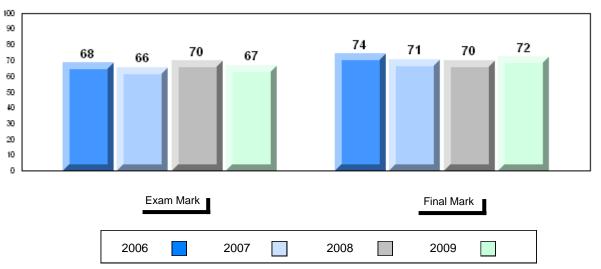

# Average Mark, 2006-2009

District 1 - Labrador

#001 - St. Peter's School, Black Tickle

| Grades: | K   | 2-1 | 2 |
|---------|-----|-----|---|
| CHAUES. | r۸. |     | _ |