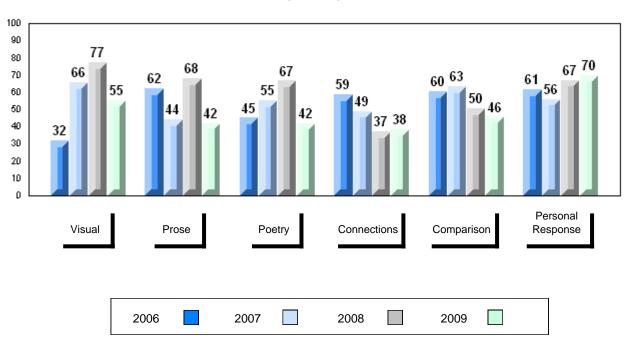

District 1 - Labrador

#001 - St. Peter's School, Black Tickle

| Number of Students   | 1                              | Public<br>Exam<br>Mark                                                       | School<br>vs<br>District | School<br>vs<br>Province |
|----------------------|--------------------------------|------------------------------------------------------------------------------|--------------------------|--------------------------|
| English 3201         | School<br>District<br>Province | School data with 5 or fewer students withheld for reasons of confidentiality |                          |                          |
| <u>Subtest</u>       |                                |                                                                              |                          |                          |
| Visual               | School<br>District<br>Province |                                                                              |                          |                          |
| Prose                | School<br>District<br>Province |                                                                              |                          |                          |
| Poetry               | School<br>District<br>Province |                                                                              |                          |                          |
| Connections          | School<br>District<br>Province |                                                                              |                          |                          |
| Comparison           | School<br>District<br>Province |                                                                              |                          |                          |
| Personal<br>Response | School<br>District<br>Province |                                                                              |                          |                          |

# 4 Year Public Exam (Subtest) Mark Trend 2006-2009

District 1 - Labrador

Number of Students

English 3201

Subtest

Visual

**Prose** 

Poetry

Connections

Comparison

Personal

Response

#002 - Henry Gordon Academy, Cartwright

3

School

District

School District

Province

School District

Province

School District

Province

School

District Province

> School District

Province

School

District

Province

Province

Public School School
Exam vs vs
Mark District Province

School data with 5 or fewer students withheld for reasons of confidentiality