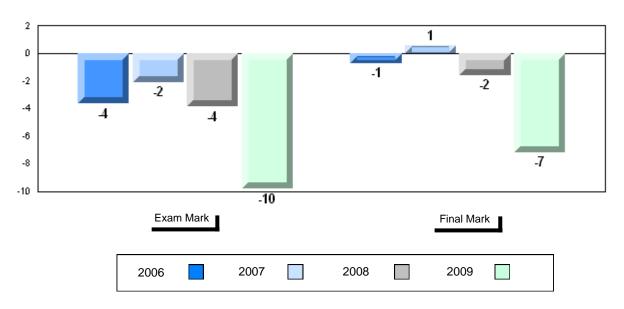

### Difference from Provincial Mean, 2006-2009

School data with 5 or fewer students withheld for reasons of confidentiality