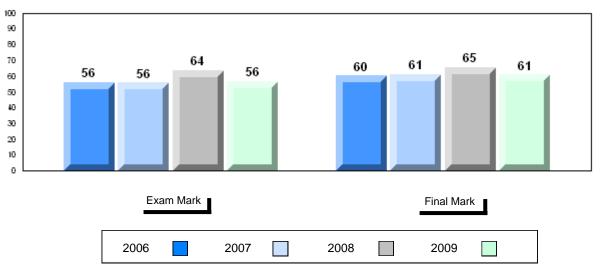

# 4 Year Public Exam (Subtest) Mark Trend 2006-2009

District 1 - Labrador

Number of Students

English 3201

Subtest

Visual

**Prose** 

Poetry

Connections

Comparison

Personal

Response

#002 - Henry Gordon Academy, Cartwright

3

School

District

School District

Province

School District

Province

School District

Province

School

District Province

> School District

Province

School

District

Province

Province

Public School School
Exam vs vs
Mark District Province

School data with 5 or fewer students withheld for reasons of confidentiality

### 4 Year Public Exam (Subtest) Mark Trend 2006-2009

#010 - Menihek High School, Labrador City

Grades: 8-12

| Number of Students  English 3201 | 85       | Public<br>Exam<br>Mark | School<br>vs<br>District | School<br>vs<br>Province |
|----------------------------------|----------|------------------------|--------------------------|--------------------------|
| Eligiisii 3201                   | School   | 56.5                   | q                        | P                        |
|                                  | District | 57.5                   |                          |                          |
|                                  | Province | 60.2                   |                          |                          |
| <u>Subtest</u>                   |          |                        |                          |                          |
|                                  | School   | 60.2                   | q                        | q                        |
| Visual                           | District | 61.1                   |                          |                          |
|                                  | Province | 64.2                   |                          |                          |
|                                  | School   | 53.1                   | q                        | q                        |
| Prose                            | District | 56.9                   |                          |                          |
|                                  | Province | 57.9                   |                          |                          |
|                                  | School   | 44.5                   | Р                        | q                        |
| Poetry                           | District | 44.2                   |                          |                          |
|                                  | Province | 47.3                   |                          |                          |
|                                  | School   | 48.2                   | q                        | q                        |
| Connections                      | District | 49.2                   | •                        | •                        |
|                                  | Province | 51.7                   |                          |                          |
|                                  | School   | 54.0                   | q                        | q                        |
| Comparison                       | District | 55.0                   |                          |                          |
| •                                | Province | 59.4                   |                          |                          |
| Personal                         | School   | 66.9                   | р                        | q                        |
|                                  | District | 66.4                   |                          | -                        |
| Response                         | Province | 68.1                   |                          |                          |

| Final<br>Mark        | School<br>vs<br>District | School<br>vs<br>Province |
|----------------------|--------------------------|--------------------------|
| 60.6<br>60.6<br>64.3 | P                        | q                        |
|                      |                          |                          |
|                      |                          |                          |
|                      |                          |                          |
|                      |                          |                          |
|                      |                          |                          |
|                      |                          |                          |
|                      |                          |                          |