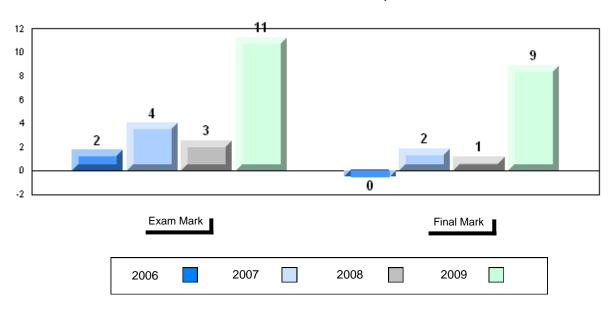

### Difference from Provincial Mean, 2006-2009

School data with 5 or fewer students withheld for reasons of confidentiality