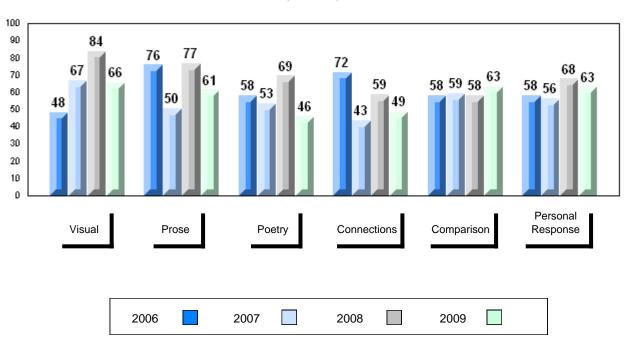

District 1 - Labrador

#001 - St. Peter's School, Black Tickle

| Number of Students   | 1                              | Public<br>Exam<br>Mark                                                       | School<br>vs<br>District | School<br>vs<br>Province |
|----------------------|--------------------------------|------------------------------------------------------------------------------|--------------------------|--------------------------|
| English 3201         | School<br>District<br>Province | School data with 5 or fewer students withheld for reasons of confidentiality |                          |                          |
| <u>Subtest</u>       |                                |                                                                              |                          |                          |
| Visual               | School<br>District<br>Province |                                                                              |                          |                          |
| Prose                | School<br>District<br>Province |                                                                              |                          |                          |
| Poetry               | School<br>District<br>Province |                                                                              |                          |                          |
| Connections          | School<br>District<br>Province |                                                                              |                          |                          |
| Comparison           | School<br>District<br>Province |                                                                              |                          |                          |
| Personal<br>Response | School<br>District<br>Province |                                                                              |                          |                          |

Final vs vs Mark District Province

School data with 5 or fewer students withheld for reasons of confidentiality

Grades: K,2-12