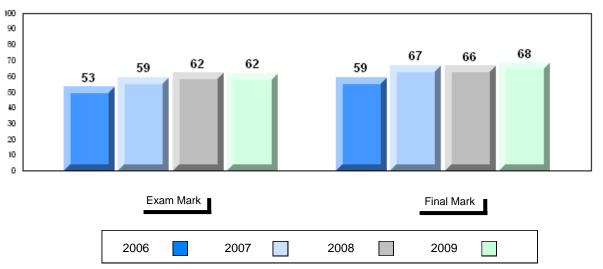

Final vs vs Mark District Province

School data with 5 or fewer students withheld for reasons of confidentiality

Grades: K,2-12

# Average Mark, 2006-2009

District 1 - Labrador

#001 - St. Peter's School, Black Tickle

| Grades: | K   | 2-1 | 2 |
|---------|-----|-----|---|
| CHAUES. | r۸. |     | _ |