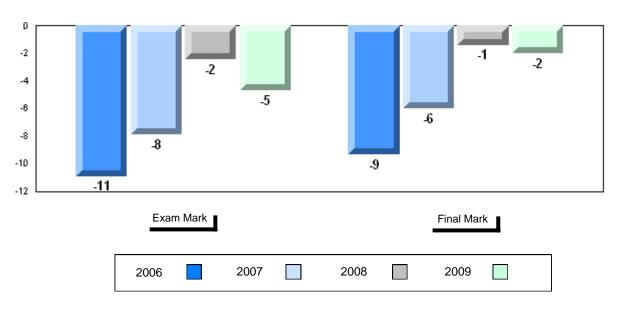

### Difference from Provincial Mean, 2006-2009

School data with 5 or fewer students withheld for reasons of confidentiality