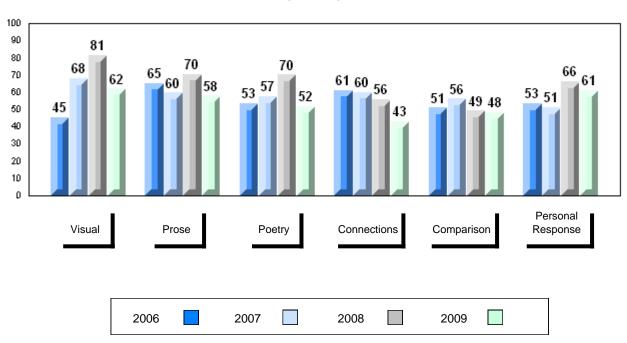

# 4 Year Public Exam (Subtest) Mark Trend 2006-2009

District 1 - Labrador

Number of Students

English 3201

Subtest

Visual

**Prose** 

Poetry

Connections

Comparison

Personal

Response

#002 - Henry Gordon Academy, Cartwright

3

School

District

School District

Province

School District

Province

School District

Province

School

District Province

> School District

Province

School

District

Province

Province

Public School School
Exam vs vs
Mark District Province

School data with 5 or fewer students withheld for reasons of confidentiality