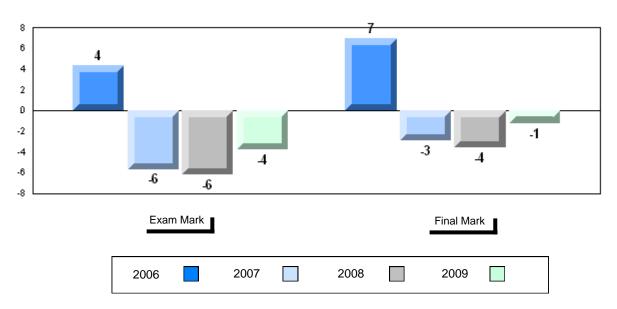

### Difference from Provincial Mean, 2006-2009

School data with 5 or fewer students withheld for reasons of confidentiality