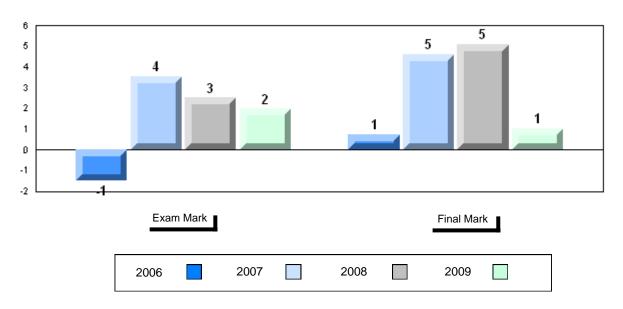

# 4 Year Public Exam (Subtest) Mark Trend 2006-2009

District 1 - Labrador

Number of Students

English 3201

Subtest

Visual

**Prose** 

Poetry

Connections

Comparison

Personal

Response

#002 - Henry Gordon Academy, Cartwright

3

School

District

School District

Province

School District

Province

School District

Province

School

District Province

> School District

Province

School

District

Province

Province

Public School School
Exam vs vs
Mark District Province

School data with 5 or fewer students withheld for reasons of confidentiality