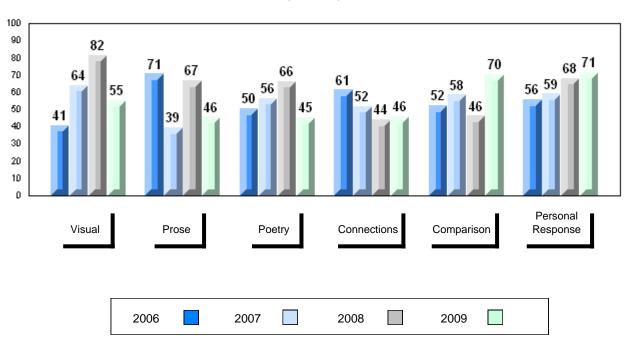

District 1 - Labrador

#001 - St. Peter's School, Black Tickle

| Number of Students   | 1                              | Public<br>Exam<br>Mark                                                       | School<br>vs<br>District | School<br>vs<br>Province |
|----------------------|--------------------------------|------------------------------------------------------------------------------|--------------------------|--------------------------|
| English 3201         | School<br>District<br>Province | School data with 5 or fewer students withheld for reasons of confidentiality |                          |                          |
| <u>Subtest</u>       |                                |                                                                              |                          |                          |
| Visual               | School<br>District<br>Province |                                                                              |                          |                          |
| Prose                | School<br>District<br>Province |                                                                              |                          |                          |
| Poetry               | School<br>District<br>Province |                                                                              |                          |                          |
| Connections          | School<br>District<br>Province |                                                                              |                          |                          |
| Comparison           | School<br>District<br>Province |                                                                              |                          |                          |
| Personal<br>Response | School<br>District<br>Province |                                                                              |                          |                          |

Final vs vs Mark District Province

School data with 5 or fewer students withheld for reasons of confidentiality

Grades: K,2-12