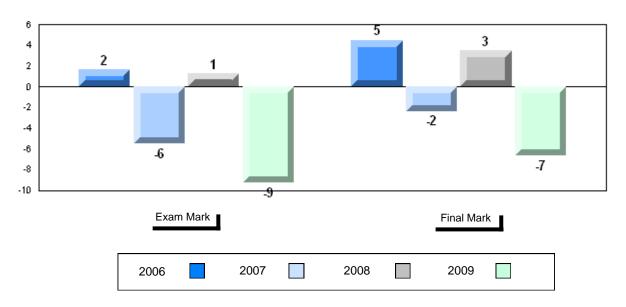

### Difference from Provincial Mean, 2006-2009

School data with 5 or fewer students withheld for reasons of confidentiality