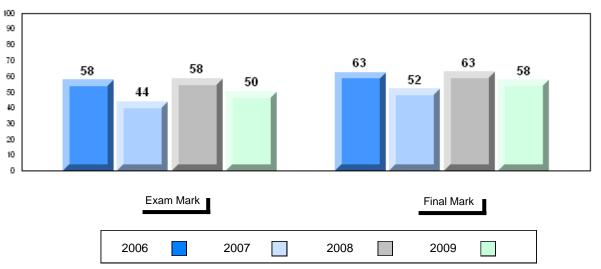

# Average Mark, 2006-2009

District 1 - Labrador

#002 - Henry Gordon Academy, Cartwright

Grades: K-12

School District

Province

School District

Province

School District

Province

School

District Province

> School District

Province

School

District

Province

Province

Public School School
Exam vs vs
Mark District Province

School data with 5 or fewer students withheld for reasons of confidentiality