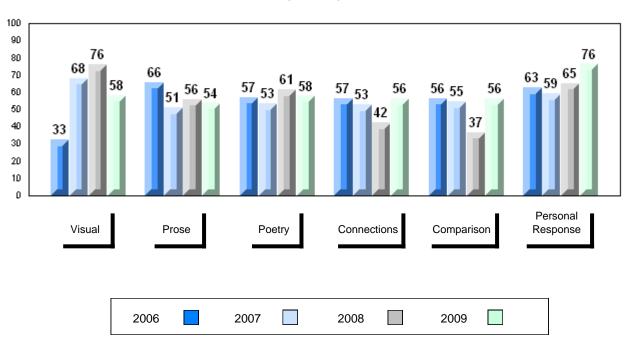

# Average Mark, 2006-2009

District 1 - Labrador

#001 - St. Peter's School, Black Tickle

| Grades: | K   | 2-1 | 2 |
|---------|-----|-----|---|
| CHAUES. | r۸. |     | _ |