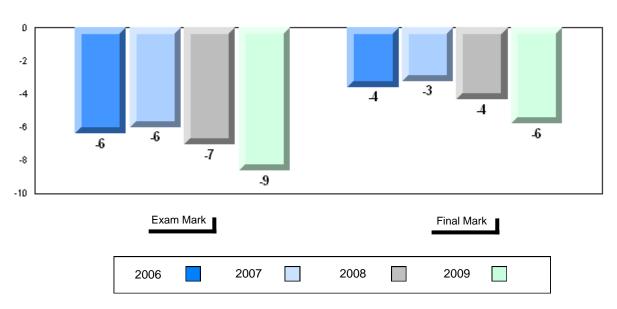

### Difference from Provincial Mean, 2006-2009

School data with 5 or fewer students withheld for reasons of confidentiality

# 4 Year Public Exam (Subtest) Mark Trend 2006-2009

District 1 - Labrador

Number of Students

English 3201

Subtest

Visual

**Prose** 

Poetry

Connections

Comparison

Personal

Response

#002 - Henry Gordon Academy, Cartwright

3

School

District

School District

Province

School District

Province

School District

Province

School

District Province

> School District

Province

School

District

Province

Province

Public School School
Exam vs vs
Mark District Province

School data with 5 or fewer students withheld for reasons of confidentiality