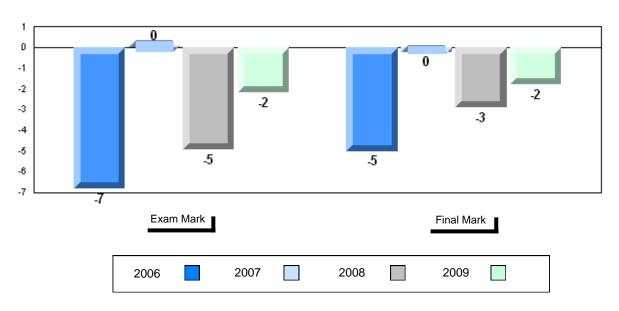

### Difference from Provincial Mean, 2006-2009

District 1 - Labrador

Number of Students

English 3201

Subtest

Visual

**Prose** 

Poetry

Connections

Comparison

Personal

Response

#015 - Lake Melville School, North West River

4

School

District