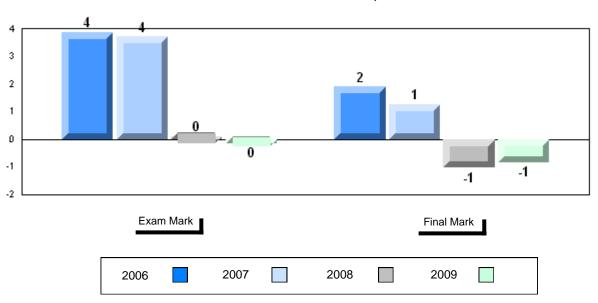

### Difference from Provincial Mean, 2006-2009

School data with 5 or fewer students withheld for reasons of confidentiality