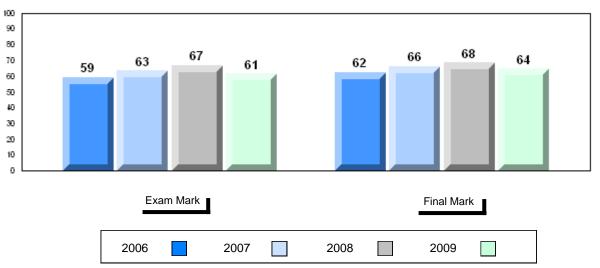

### 4 Year Public Exam (Subtest) Mark Trend 2006-2009

District 1 - Labrador

#016 - B.L. Morrison, Postville Grades: K-2,4-12

| Number of Students   | 4                              | Public<br>Exam<br>Mark | School<br>vs<br>District                    | School<br>vs<br>Province | Schoo<br>Final vs<br>Mark Distric                |
|----------------------|--------------------------------|------------------------|---------------------------------------------|--------------------------|--------------------------------------------------|
| English 3201         | School<br>District<br>Province | students               | data with 5 owithheld for a confidentiality | reasons of               | School data wit<br>students withheld<br>confiden |
| Subtest              |                                |                        |                                             |                          |                                                  |
| Visual               | School<br>District<br>Province |                        |                                             |                          |                                                  |
| Prose                | School<br>District<br>Province |                        |                                             |                          |                                                  |
| Poetry               | School<br>District<br>Province |                        |                                             |                          |                                                  |
| Connections          | School<br>District<br>Province |                        |                                             |                          |                                                  |
| Comparison           | School<br>District<br>Province |                        |                                             |                          |                                                  |
| Personal<br>Response | School<br>District<br>Province |                        |                                             |                          |                                                  |