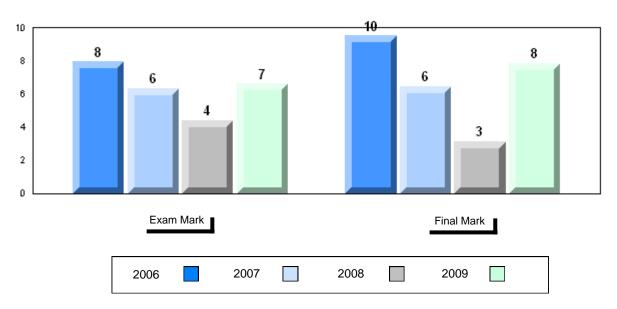

# Average Mark, 2006-2009

District 1 - Labrador

#001 - St. Peter's School, Black Tickle

| Grades: | K   | 2-1 | 2 |
|---------|-----|-----|---|
| CHAUES. | r۸. |     | _ |