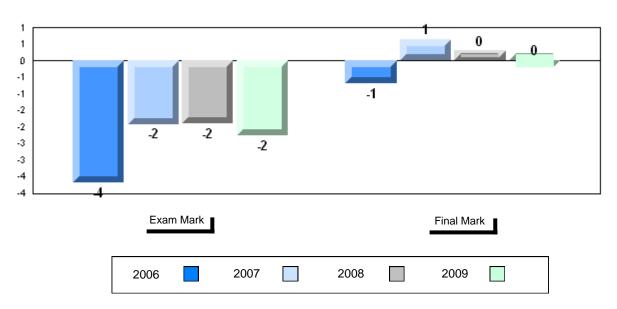

# 4 Year Public Exam (Subtest) Mark Trend 2006-2009

District 1 - Labrador

Number of Students

English 3201

Subtest

Visual

**Prose** 

Poetry

Connections

Comparison

Personal

Response

#002 - Henry Gordon Academy, Cartwright

3

School

District

School District

Province

School District

Province

School District

Province

School

District Province

> School District

Province

School

District

Province

Province

Public School School
Exam vs vs
Mark District Province

School data with 5 or fewer students withheld for reasons of confidentiality

Final vs vs
Mark District Province

School data with 5 or fewer students withheld for reasons of confidentiality

Grades: K-12

# Average Mark, 2006-2009

District 1 - Labrador

#002 - Henry Gordon Academy, Cartwright

Grades: K-12