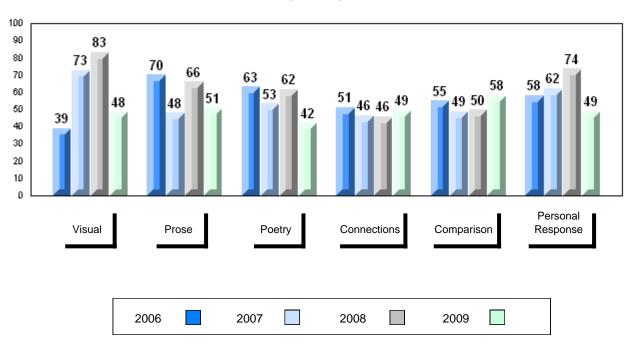

# 4 Year Public Exam (Subtest) Mark Trend 2006-2009

District 1 - Labrador

Number of Students

English 3201

Subtest

Visual

**Prose** 

Poetry

Connections

Comparison

Personal

Response

#002 - Henry Gordon Academy, Cartwright

3

School

District

School District

Province

School District

Province

School District

Province

School

District Province

> School District

Province

School

District

Province

Province

Public School School
Exam vs vs
Mark District Province

School data with 5 or fewer students withheld for reasons of confidentiality