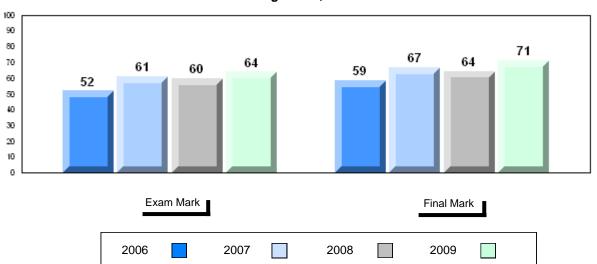

### 4 Year Public Exam (Subtest) Mark Trend 2006-2009

#010 - Menihek High School, Labrador City

Grades: 8-12

| Number of Students  English 3201 | 85       | Public<br>Exam<br>Mark | School<br>vs<br>District | School<br>vs<br>Province |
|----------------------------------|----------|------------------------|--------------------------|--------------------------|
| Eligiisii 3201                   | School   | 56.5                   | q                        | P                        |
|                                  | District | 57.5                   |                          |                          |
|                                  | Province | 60.2                   |                          |                          |
| <u>Subtest</u>                   |          |                        |                          |                          |
|                                  | School   | 60.2                   | q                        | q                        |
| Visual                           | District | 61.1                   |                          |                          |
|                                  | Province | 64.2                   |                          |                          |
|                                  | School   | 53.1                   | q                        | q                        |
| Prose                            | District | 56.9                   |                          |                          |
|                                  | Province | 57.9                   |                          |                          |
|                                  | School   | 44.5                   | Р                        | q                        |
| Poetry                           | District | 44.2                   |                          |                          |
|                                  | Province | 47.3                   |                          |                          |
|                                  | School   | 48.2                   | q                        | q                        |
| Connections                      | District | 49.2                   | •                        | •                        |
|                                  | Province | 51.7                   |                          |                          |
|                                  | School   | 54.0                   | q                        | q                        |
| Comparison                       | District | 55.0                   |                          |                          |
| •                                | Province | 59.4                   |                          |                          |
| Personal                         | School   | 66.9                   | р                        | q                        |
|                                  | District | 66.4                   |                          | -                        |
| Response                         | Province | 68.1                   |                          |                          |

| Final<br>Mark        | School<br>vs<br>District | School<br>vs<br>Province |
|----------------------|--------------------------|--------------------------|
| 60.6<br>60.6<br>64.3 | P                        | q                        |
|                      |                          |                          |
|                      |                          |                          |
|                      |                          |                          |
|                      |                          |                          |
|                      |                          |                          |
|                      |                          |                          |
|                      |                          |                          |

#010 - Menihek High School, Labrador City

Grades: 8-12