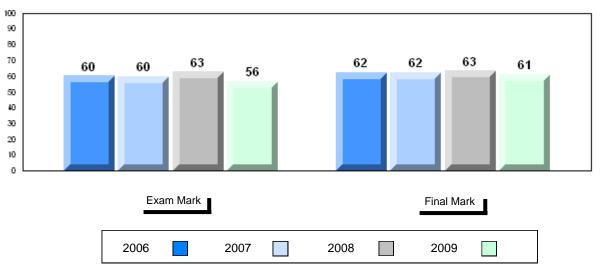

### 4 Year Public Exam (Subtest) Mark Trend 2006-2009

#010 - Menihek High School, Labrador City

Grades: 8-12

| Number of Students  English 3201 | 85       | Public<br>Exam<br>Mark | School<br>vs<br>District | School<br>vs<br>Province |
|----------------------------------|----------|------------------------|--------------------------|--------------------------|
| Eligiisii 3201                   | School   | 56.5                   | q                        | P                        |
|                                  | District | 57.5                   |                          |                          |
|                                  | Province | 60.2                   |                          |                          |
| <u>Subtest</u>                   |          |                        |                          |                          |
|                                  | School   | 60.2                   | q                        | q                        |
| Visual                           | District | 61.1                   |                          |                          |
|                                  | Province | 64.2                   |                          |                          |
|                                  | School   | 53.1                   | q                        | q                        |
| Prose                            | District | 56.9                   |                          |                          |
|                                  | Province | 57.9                   |                          |                          |
|                                  | School   | 44.5                   | Р                        | q                        |
| Poetry                           | District | 44.2                   |                          |                          |
|                                  | Province | 47.3                   |                          |                          |
|                                  | School   | 48.2                   | q                        | q                        |
| Connections                      | District | 49.2                   | •                        | •                        |
|                                  | Province | 51.7                   |                          |                          |
|                                  | School   | 54.0                   | q                        | q                        |
| Comparison                       | District | 55.0                   |                          |                          |
| •                                | Province | 59.4                   |                          |                          |
| Personal                         | School   | 66.9                   | р                        | q                        |
|                                  | District | 66.4                   |                          | -                        |
| Response                         | Province | 68.1                   |                          |                          |

| Final<br>Mark        | School<br>vs<br>District | School<br>vs<br>Province |
|----------------------|--------------------------|--------------------------|
| 60.6<br>60.6<br>64.3 | P                        | q                        |
|                      |                          |                          |
|                      |                          |                          |
|                      |                          |                          |
|                      |                          |                          |
|                      |                          |                          |
|                      |                          |                          |
|                      |                          |                          |