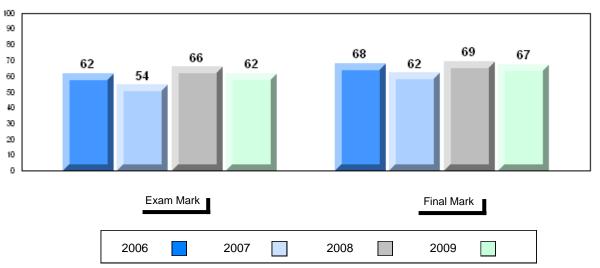

### Difference from Provincial Mean, 2006-2009

District 1 - Labrador

Number of Students

English 3201

Subtest

Visual

**Prose** 

Poetry

Connections

Comparison

Personal

Response

#015 - Lake Melville School, North West River

4

School

District

School District

Province

School District

Province

School District

Province

School

District Province

> School District

Province

School

District

Province

Province

Public School School
Exam vs vs
Mark District Province

School data with 5 or fewer students withheld for reasons of confidentiality