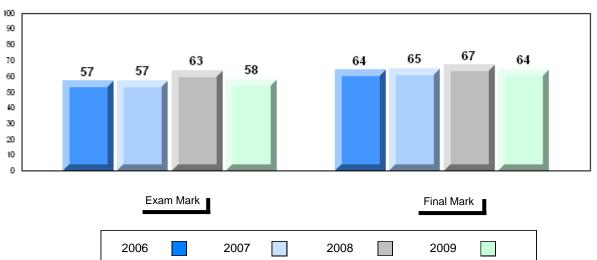

### 4 Year Public Exam (Subtest) Mark Trend 2006-2009

#010 - Menihek High School, Labrador City

Grades: 8-12

| Number of Students  English 3201 | 85       | Public<br>Exam<br>Mark | School<br>vs<br>District | School<br>vs<br>Province |
|----------------------------------|----------|------------------------|--------------------------|--------------------------|
| Eligiisii 3201                   | School   | 56.5                   | q                        | P                        |
|                                  | District | 57.5                   |                          |                          |
|                                  | Province | 60.2                   |                          |                          |
| <u>Subtest</u>                   |          |                        |                          |                          |
|                                  | School   | 60.2                   | q                        | q                        |
| Visual                           | District | 61.1                   |                          |                          |
|                                  | Province | 64.2                   |                          |                          |
|                                  | School   | 53.1                   | q                        | q                        |
| Prose                            | District | 56.9                   |                          |                          |
|                                  | Province | 57.9                   |                          |                          |
|                                  | School   | 44.5                   | Р                        | q                        |
| Poetry                           | District | 44.2                   |                          |                          |
|                                  | Province | 47.3                   |                          |                          |
|                                  | School   | 48.2                   | q                        | q                        |
| Connections                      | District | 49.2                   | •                        | •                        |
|                                  | Province | 51.7                   |                          |                          |
|                                  | School   | 54.0                   | q                        | q                        |
| Comparison                       | District | 55.0                   |                          |                          |
| •                                | Province | 59.4                   |                          |                          |
| Personal                         | School   | 66.9                   | р                        | q                        |
|                                  | District | 66.4                   |                          | -                        |
| Response                         | Province | 68.1                   |                          |                          |

| Final<br>Mark        | School<br>vs<br>District | School<br>vs<br>Province |
|----------------------|--------------------------|--------------------------|
| 60.6<br>60.6<br>64.3 | P                        | q                        |
|                      |                          |                          |
|                      |                          |                          |
|                      |                          |                          |
|                      |                          |                          |
|                      |                          |                          |
|                      |                          |                          |
|                      |                          |                          |