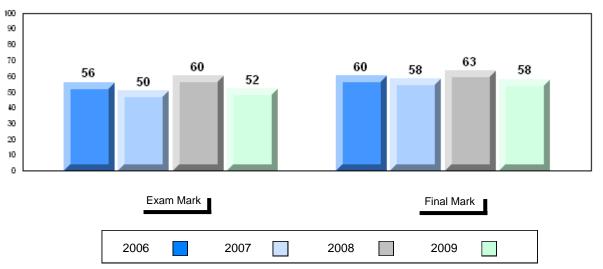

Final vs vs Mark District Province

School data with 5 or fewer students withheld for reasons of confidentiality

Grades: K,2-12

# Average Mark, 2006-2009

District 1 - Labrador

#001 - St. Peter's School, Black Tickle

| Grades: | K   | 2-1 | 2 |
|---------|-----|-----|---|
| CHAUES. | r۸. |     | _ |