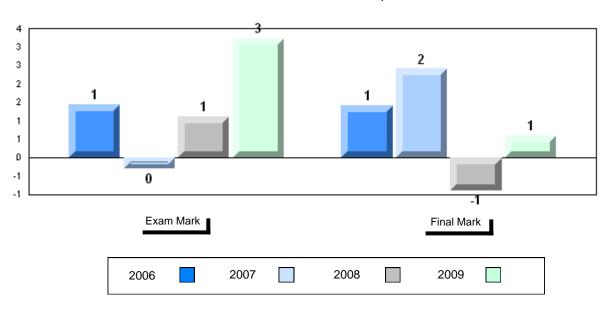

# 4 Year Public Exam (Subtest) Mark Trend 2006-2009

District 1 - Labrador

Number of Students

English 3201

Subtest

Visual

**Prose** 

Poetry

Connections

Comparison

Personal

Response

#002 - Henry Gordon Academy, Cartwright

3

School

District