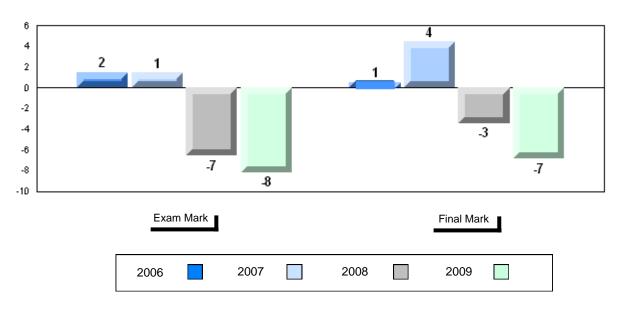

### Difference from Provincial Mean, 2006-2009

School data with 5 or fewer students withheld for reasons of confidentiality