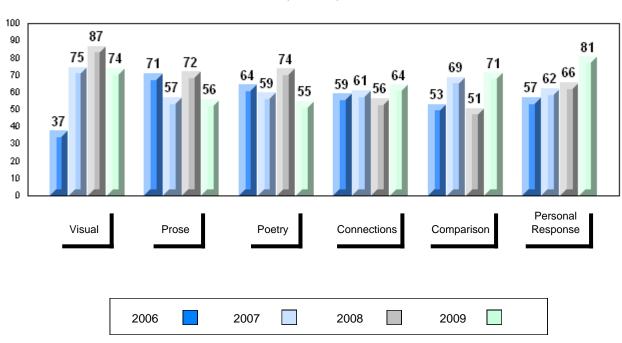

# 4 Year Public Exam (Subtest) Mark Trend 2006-2009

District 1 - Labrador

Number of Students

English 3201

Subtest

Visual

**Prose** 

Poetry

Connections

Comparison

Personal

Response

#002 - Henry Gordon Academy, Cartwright

3

School

District

School District

Province

School District

Province

School District

Province

School

District Province

> School District

Province

School

District

Province

Province

Public School School
Exam vs vs
Mark District Province

School data with 5 or fewer students withheld for reasons of confidentiality