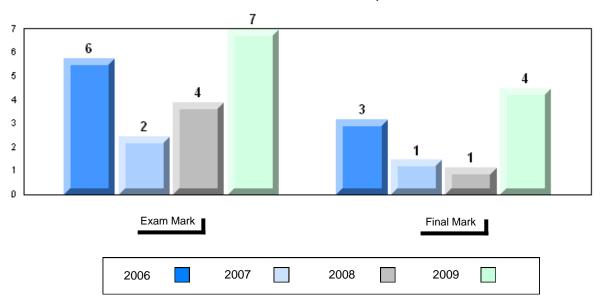

# 4 Year Public Exam (Subtest) Mark Trend 2006-2009

District 1 - Labrador

Number of Students

English 3201

Subtest

Visual

**Prose** 

Poetry

Connections

Comparison

Personal

Response

#002 - Henry Gordon Academy, Cartwright

3

School

District

School District

Province

School District

Province

School District

Province

School

District Province

> School District

Province

School

District

Province

Province

Public School School
Exam vs vs
Mark District Province

School data with 5 or fewer students withheld for reasons of confidentiality