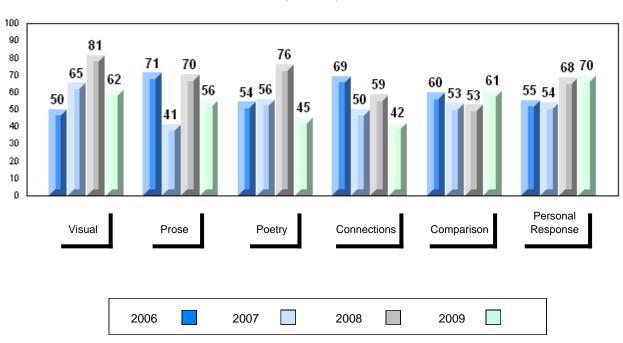

# Average Mark, 2006-2009

District 1 - Labrador

#001 - St. Peter's School, Black Tickle

| Grades: | K   | 2-1 | 2 |
|---------|-----|-----|---|
| CHAUES. | r۸. |     | _ |