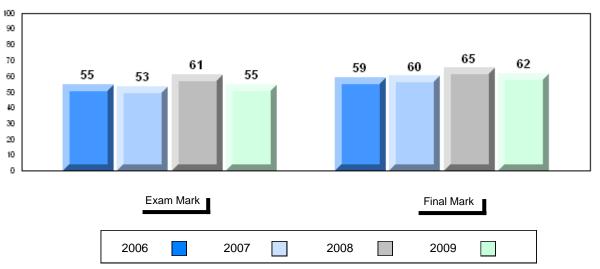

### Difference from Provincial Mean, 2006-2009

School data with 5 or fewer students withheld for reasons of confidentiality