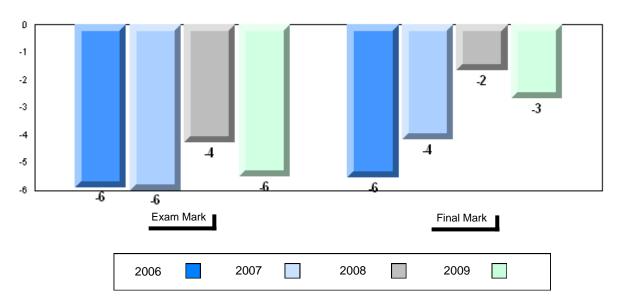

# 4 Year Public Exam (Subtest) Mark Trend 2006-2009

District 1 - Labrador

Number of Students

English 3201

Subtest

Visual

**Prose** 

Poetry

Connections

Comparison

Personal

Response

#002 - Henry Gordon Academy, Cartwright

3

School

District

School District

Province

School District

Province

School District

Province

School

District Province

> School District

Province

School

District

Province

Province

Public School School
Exam vs vs
Mark District Province

School data with 5 or fewer students withheld for reasons of confidentiality