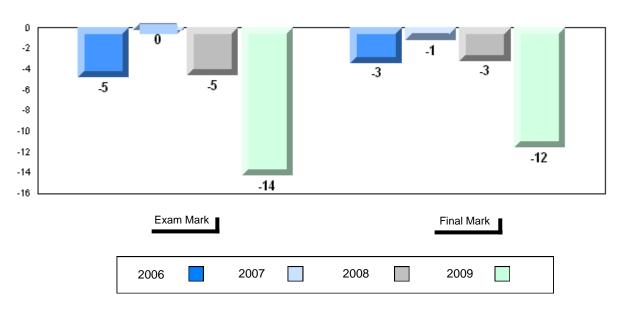

### Difference from Provincial Mean, 2006-2009

School data with 5 or fewer students withheld for reasons of confidentiality