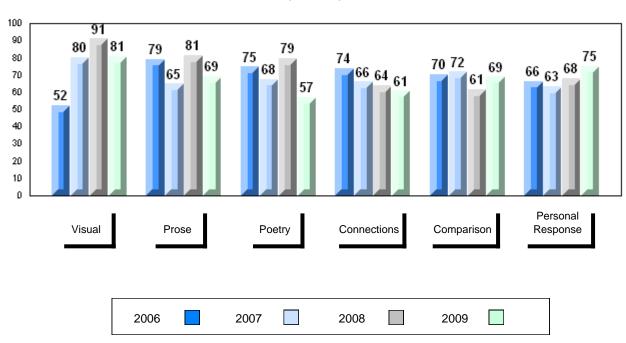

### Difference from Provincial Mean, 2006-2009

District 1 - Labrador

Number of Students

English 3201

Subtest

Visual

**Prose** 

Poetry

Connections

Comparison

Personal

Response

#015 - Lake Melville School, North West River

4

School

District

School District

Province

School District

Province

School District

Province

School

District Province

> School District

Province

School

District

Province

Province

Public School School
Exam vs vs
Mark District Province

School data with 5 or fewer students withheld for reasons of confidentiality