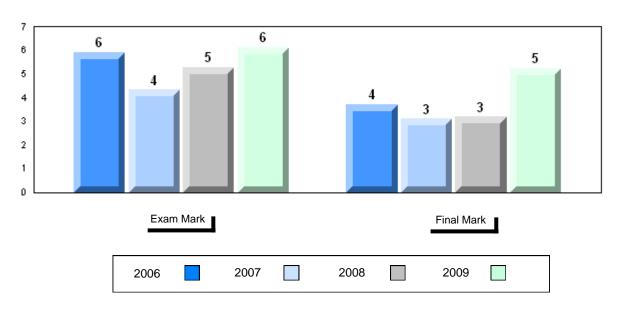

District 1 - Labrador

#001 - St. Peter's School, Black Tickle

| Number of Students   | 1                              | Public<br>Exam<br>Mark                                                       | School<br>vs<br>District | School<br>vs<br>Province |
|----------------------|--------------------------------|------------------------------------------------------------------------------|--------------------------|--------------------------|
| English 3201         | School<br>District<br>Province | School data with 5 or fewer students withheld for reasons of confidentiality |                          |                          |
| <u>Subtest</u>       |                                |                                                                              |                          |                          |
| Visual               | School<br>District<br>Province |                                                                              |                          |                          |
| Prose                | School<br>District<br>Province |                                                                              |                          |                          |
| Poetry               | School<br>District<br>Province |                                                                              |                          |                          |
| Connections          | School<br>District<br>Province |                                                                              |                          |                          |
| Comparison           | School<br>District<br>Province |                                                                              |                          |                          |
| Personal<br>Response | School<br>District<br>Province |                                                                              |                          |                          |

Final vs vs Mark District Province

School data with 5 or fewer students withheld for reasons of confidentiality

Grades: K,2-12