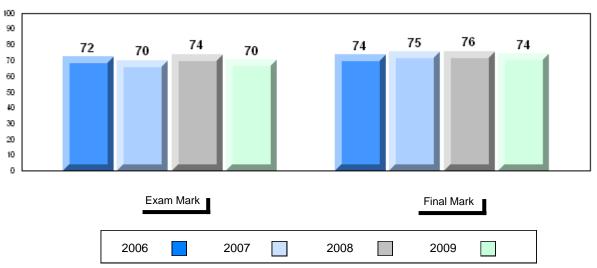

Final vs vs Mark District Province

School data with 5 or fewer students withheld for reasons of confidentiality

Grades: K,2-12

# Average Mark, 2006-2009

District 1 - Labrador

#001 - St. Peter's School, Black Tickle

| Grades: | K   | 2-1 | 2 |
|---------|-----|-----|---|
| CHAUES. | r۸. |     | _ |

Final vs vs
Mark District Province

School data with 5 or fewer students withheld for reasons of confidentiality

Grades: K-12

# Average Mark, 2006-2009

District 1 - Labrador

#002 - Henry Gordon Academy, Cartwright

Grades: K-12