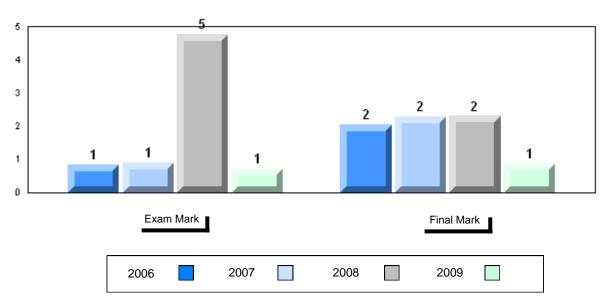

District 1 - Labrador

#001 - St. Peter's School, Black Tickle

| Number of Students   | 1                              | Public<br>Exam<br>Mark                                                       | School<br>vs<br>District | School<br>vs<br>Province |
|----------------------|--------------------------------|------------------------------------------------------------------------------|--------------------------|--------------------------|
| English 3201         | School<br>District<br>Province | School data with 5 or fewer students withheld for reasons of confidentiality |                          |                          |
| <u>Subtest</u>       |                                |                                                                              |                          |                          |
| Visual               | School<br>District<br>Province |                                                                              |                          |                          |
| Prose                | School<br>District<br>Province |                                                                              |                          |                          |
| Poetry               | School<br>District<br>Province |                                                                              |                          |                          |
| Connections          | School<br>District<br>Province |                                                                              |                          |                          |
| Comparison           | School<br>District<br>Province |                                                                              |                          |                          |
| Personal<br>Response | School<br>District<br>Province |                                                                              |                          |                          |

Final vs vs Mark District Province

School data with 5 or fewer students withheld for reasons of confidentiality

Grades: K,2-12