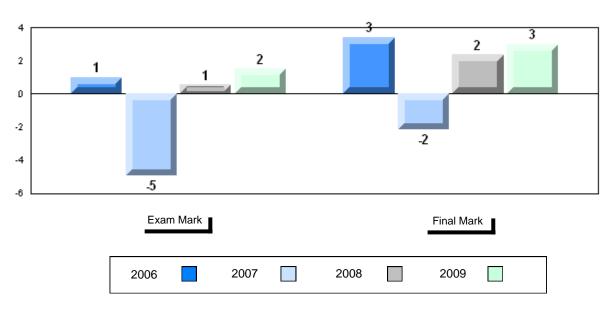

### Difference from Provincial Mean, 2006-2009

School data with 5 or fewer students withheld for reasons of confidentiality