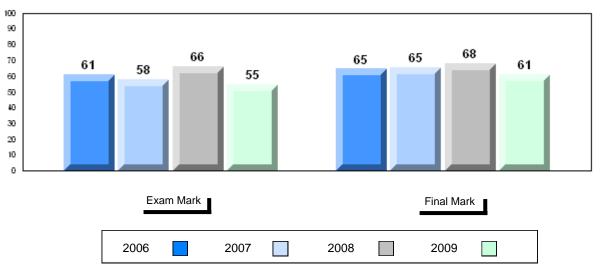

# Average Mark, 2006-2009

District 1 - Labrador

#001 - St. Peter's School, Black Tickle

| Grades: | K   | 2-1 | 2 |
|---------|-----|-----|---|
| CHAUES. | r۸. |     | _ |