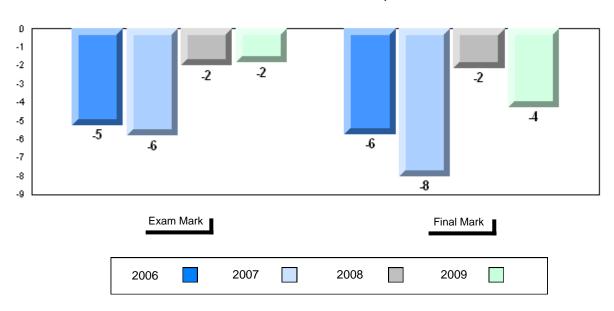

### Difference from Provincial Mean, 2006-2009

School data with 5 or fewer students withheld for reasons of confidentiality