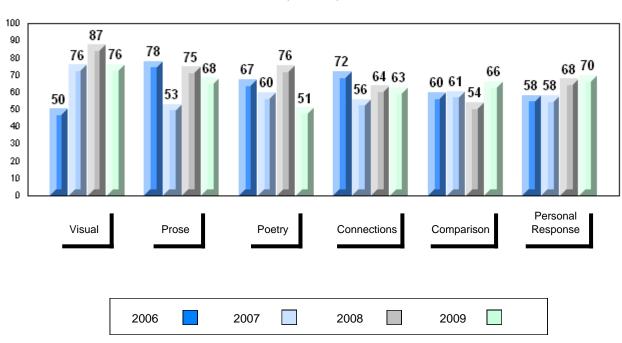

District 1 - Labrador

#001 - St. Peter's School, Black Tickle

| Number of Students   | 1                              | Public<br>Exam<br>Mark                                                       | School<br>vs<br>District | School<br>vs<br>Province |
|----------------------|--------------------------------|------------------------------------------------------------------------------|--------------------------|--------------------------|
| English 3201         | School<br>District<br>Province | School data with 5 or fewer students withheld for reasons of confidentiality |                          |                          |
| <u>Subtest</u>       |                                |                                                                              |                          |                          |
| Visual               | School<br>District<br>Province |                                                                              |                          |                          |
| Prose                | School<br>District<br>Province |                                                                              |                          |                          |
| Poetry               | School<br>District<br>Province |                                                                              |                          |                          |
| Connections          | School<br>District<br>Province |                                                                              |                          |                          |
| Comparison           | School<br>District<br>Province |                                                                              |                          |                          |
| Personal<br>Response | School<br>District<br>Province |                                                                              |                          |                          |