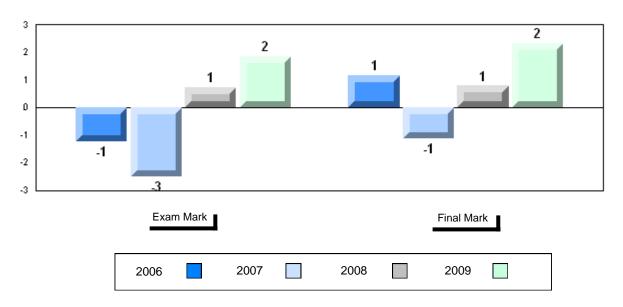

### Difference from Provincial Mean, 2006-2009

School data with 5 or fewer students withheld for reasons of confidentiality