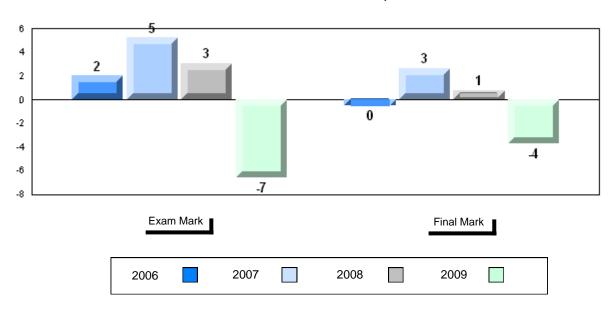

### Difference from Provincial Mean, 2006-2009

School data with 5 or fewer students withheld for reasons of confidentiality