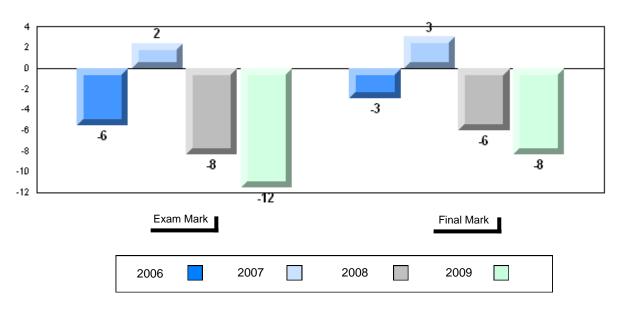

### Difference from Provincial Mean, 2006-2009

School data with 5 or fewer students withheld for reasons of confidentiality