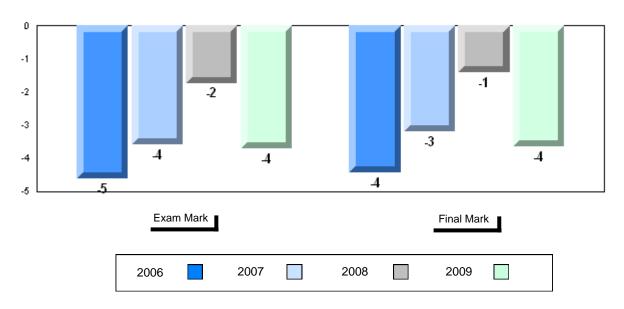

### Difference from Provincial Mean, 2006-2009

School data with 5 or fewer students withheld for reasons of confidentiality

### Difference from Provincial Mean, 2006-2009

#012 - J.C. Erhardt Memorial School, Makkovik

Grades: K-12

| Number of Students   | 6                              | Public<br>Exam<br>Mark | School<br>vs<br>District | School<br>vs<br>Province |
|----------------------|--------------------------------|------------------------|--------------------------|--------------------------|
| English 3201         | School<br>District<br>Province | 58.3<br>57.5<br>60.2   | p                        | q                        |
| Subtest              |                                |                        |                          |                          |
| Visual               | School<br>District<br>Province | 51.7<br>61.1<br>64.2   | q                        | q                        |
| Prose                | School<br>District<br>Province | 52.9<br>56.9<br>57.9   | q                        | q                        |
| Poetry               | School<br>District<br>Province | 46.3<br>44.2<br>47.3   | р                        | q                        |
| Connections          | School<br>District<br>Province | 48.3<br>49.2<br>51.7   | q                        | P                        |
| Comparison           | School<br>District<br>Province | 62.0<br>55.0<br>59.4   | p                        | Р                        |
| Personal<br>Response | School<br>District<br>Province | 71.1<br>66.4<br>68.1   | р                        | Р                        |