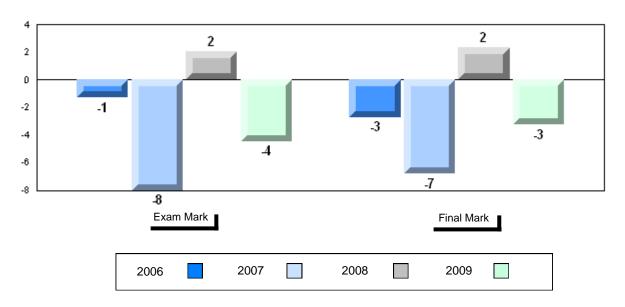

### Difference from Provincial Mean, 2006-2009

School data with 5 or fewer students withheld for reasons of confidentiality