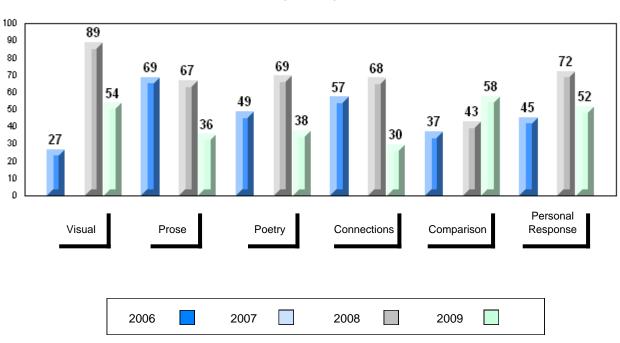

District 1 - Labrador

#001 - St. Peter's School, Black Tickle

| Number of Students   | 1                              | Public<br>Exam<br>Mark                                                       | School<br>vs<br>District | School<br>vs<br>Province |
|----------------------|--------------------------------|------------------------------------------------------------------------------|--------------------------|--------------------------|
| English 3201         | School<br>District<br>Province | School data with 5 or fewer students withheld for reasons of confidentiality |                          |                          |
| <u>Subtest</u>       |                                |                                                                              |                          |                          |
| Visual               | School<br>District<br>Province |                                                                              |                          |                          |
| Prose                | School<br>District<br>Province |                                                                              |                          |                          |
| Poetry               | School<br>District<br>Province |                                                                              |                          |                          |
| Connections          | School<br>District<br>Province |                                                                              |                          |                          |
| Comparison           | School<br>District<br>Province |                                                                              |                          |                          |
| Personal<br>Response | School<br>District<br>Province |                                                                              |                          |                          |