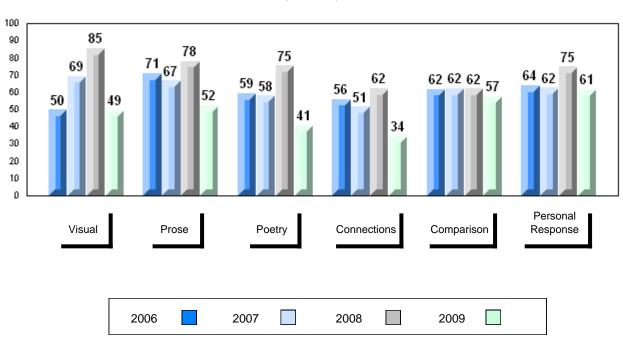

### Difference from Provincial Mean, 2006-2009

#014 - Jens Haven Memorial, Nain

Grades: K-12

| Number of Students  English 3201 | 6<br>School<br>District | Public<br>Exam<br>Mark | School<br>vs<br>District | School<br>vs<br>Province |
|----------------------------------|-------------------------|------------------------|--------------------------|--------------------------|
|                                  | Province                | 57.5<br>60.2           |                          |                          |
|                                  | 1 10411100              | 00.2                   |                          |                          |
| <u>Subtest</u>                   |                         |                        |                          |                          |
| Visual                           | School<br>District      | 38.3<br>61.1           | q                        | P                        |
| ViSuai                           | Province                | 64.2                   |                          |                          |
|                                  | 1 TOVITICE              | 04.2                   |                          |                          |
|                                  | School                  | 48.8                   | q                        | q                        |
| Prose                            | District                | 56.9                   |                          |                          |
|                                  | Province                | 57.9                   |                          |                          |
|                                  |                         |                        |                          |                          |
| <b>-</b> .                       | School<br>District      | 52.1                   | p                        | p                        |
| Poetry                           |                         | 44.2                   |                          |                          |
|                                  | Province                | 47.3                   |                          |                          |
|                                  | School                  | 50.0                   | _                        | _                        |
| Connections                      | District                | 50.8<br>49.2           | p                        | q                        |
|                                  | Province                | 51.7                   |                          |                          |
|                                  | 1 10111100              | 31.7                   |                          |                          |
|                                  | School                  | 44.0                   | q                        | q                        |
| Comparison                       | District                | 55.0                   |                          |                          |
| •                                | Province                | 59.4                   |                          |                          |
|                                  |                         |                        |                          |                          |
| Personal                         | School                  | 62.2                   | q                        | q                        |
| Response                         | District                | 66.4                   |                          |                          |
|                                  | Province                | 68.1                   |                          |                          |

| Final<br>Mark        | School<br>vs<br>District | School<br>vs<br>Province |
|----------------------|--------------------------|--------------------------|
| 58.7<br>60.6<br>64.3 | q                        | q                        |
|                      |                          |                          |
|                      |                          |                          |
|                      |                          |                          |
|                      |                          |                          |
|                      |                          |                          |
|                      |                          |                          |
|                      |                          |                          |