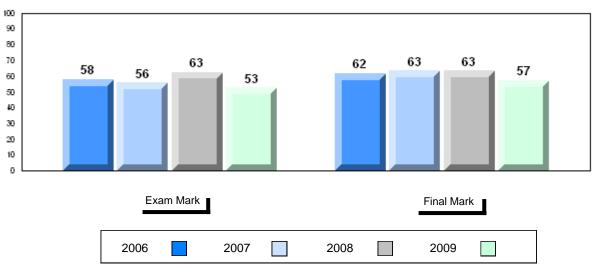

# 4 Year Public Exam (Subtest) Mark Trend 2006-2009

District 1 - Labrador

Number of Students

English 3201

Subtest

Visual

**Prose** 

Poetry

Connections

Comparison

Personal

Response

#002 - Henry Gordon Academy, Cartwright

3

School

District

School District

Province

School District

Province

School District

Province

School

District Province

> School District

Province

School

District

Province

Province

Public School School
Exam vs vs
Mark District Province

School data with 5 or fewer students withheld for reasons of confidentiality