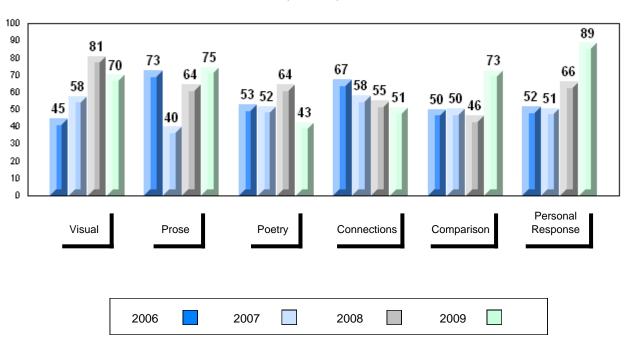

### Difference from Provincial Mean, 2006-2009

#014 - Jens Haven Memorial, Nain

Grades: K-12

| Number of Students  English 3201 | 6<br>School<br>District | Public<br>Exam<br>Mark | School<br>vs<br>District | School<br>vs<br>Province |
|----------------------------------|-------------------------|------------------------|--------------------------|--------------------------|
|                                  | Province                | 57.5<br>60.2           |                          |                          |
|                                  | 1 10411100              | 00.2                   |                          |                          |
| <u>Subtest</u>                   |                         |                        |                          |                          |
| Visual                           | School<br>District      | 38.3<br>61.1           | q                        | P                        |
| ViSuai                           | Province                | 64.2                   |                          |                          |
|                                  | 1 TOVITICE              | 04.2                   |                          |                          |
|                                  | School                  | 48.8                   | q                        | q                        |
| Prose                            | District                | 56.9                   |                          |                          |
|                                  | Province                | 57.9                   |                          |                          |
|                                  |                         |                        |                          |                          |
| <b>-</b> .                       | School<br>District      | 52.1                   | p                        | p                        |
| Poetry                           |                         | 44.2                   |                          |                          |
|                                  | Province                | 47.3                   |                          |                          |
|                                  | School                  | 50.0                   | _                        | _                        |
| Connections                      | District                | 50.8<br>49.2           | p                        | q                        |
|                                  | Province                | 51.7                   |                          |                          |
|                                  | 1 10111100              | 31.7                   |                          |                          |
|                                  | School                  | 44.0                   | q                        | q                        |
| Comparison                       | District                | 55.0                   |                          |                          |
| •                                | Province                | 59.4                   |                          |                          |
|                                  |                         |                        |                          |                          |
| Personal                         | School                  | 62.2                   | q                        | q                        |
| Response                         | District                | 66.4                   |                          |                          |
|                                  | Province                | 68.1                   |                          |                          |

| Final<br>Mark        | School<br>vs<br>District | School<br>vs<br>Province |
|----------------------|--------------------------|--------------------------|
| 58.7<br>60.6<br>64.3 | q                        | q                        |
|                      |                          |                          |
|                      |                          |                          |
|                      |                          |                          |
|                      |                          |                          |
|                      |                          |                          |
|                      |                          |                          |
|                      |                          |                          |