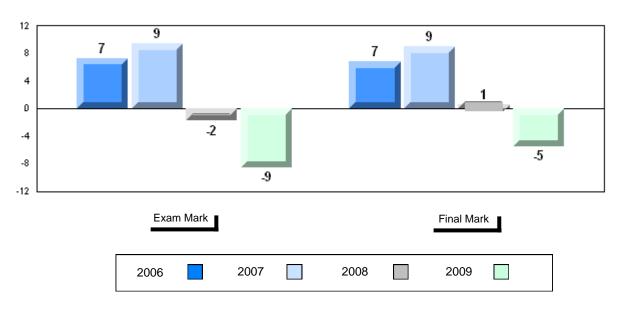

### Difference from Provincial Mean, 2006-2009

School data with 5 or fewer students withheld for reasons of confidentiality