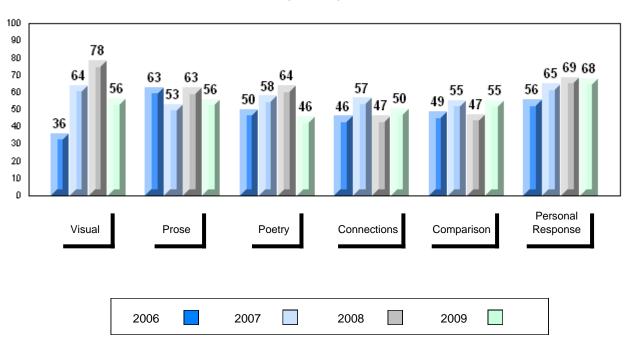

# 4 Year Public Exam (Subtest) Mark Trend 2006-2009

District 1 - Labrador

Number of Students

English 3201

Subtest

Visual

**Prose** 

Poetry

Connections

Comparison

Personal

Response

#002 - Henry Gordon Academy, Cartwright

3

School

District

School District

Province

School District

Province

School District

Province

School

District Province

> School District

Province

School

District

Province

Province

Public School School
Exam vs vs
Mark District Province

School data with 5 or fewer students withheld for reasons of confidentiality