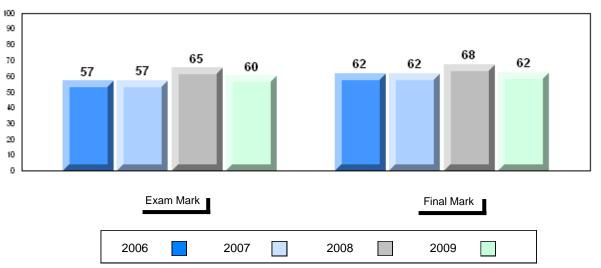

### 4 Year Public Exam (Subtest) Mark Trend 2006-2009

#010 - Menihek High School, Labrador City

Grades: 8-12

| Number of Students  English 3201 | 85       | Public<br>Exam<br>Mark | School<br>vs<br>District | School<br>vs<br>Province |
|----------------------------------|----------|------------------------|--------------------------|--------------------------|
| Eligiisii 3201                   | School   | 56.5                   | q                        | P                        |
|                                  | District | 57.5                   |                          |                          |
|                                  | Province | 60.2                   |                          |                          |
| <u>Subtest</u>                   |          |                        |                          |                          |
|                                  | School   | 60.2                   | q                        | q                        |
| Visual                           | District | 61.1                   |                          |                          |
|                                  | Province | 64.2                   |                          |                          |
|                                  | School   | 53.1                   | q                        | q                        |
| Prose                            | District | 56.9                   |                          |                          |
|                                  | Province | 57.9                   |                          |                          |
|                                  | School   | 44.5                   | Р                        | q                        |
| Poetry                           | District | 44.2                   |                          |                          |
|                                  | Province | 47.3                   |                          |                          |
|                                  | School   | 48.2                   | q                        | q                        |
| Connections                      | District | 49.2                   | •                        | •                        |
|                                  | Province | 51.7                   |                          |                          |
|                                  | School   | 54.0                   | q                        | q                        |
| Comparison                       | District | 55.0                   |                          |                          |
| •                                | Province | 59.4                   |                          |                          |
| Personal                         | School   | 66.9                   | р                        | q                        |
|                                  | District | 66.4                   |                          | -                        |
| Response                         | Province | 68.1                   |                          |                          |

| Final<br>Mark        | School<br>vs<br>District | School<br>vs<br>Province |
|----------------------|--------------------------|--------------------------|
| 60.6<br>60.6<br>64.3 | P                        | q                        |
|                      |                          |                          |
|                      |                          |                          |
|                      |                          |                          |
|                      |                          |                          |
|                      |                          |                          |
|                      |                          |                          |
|                      |                          |                          |