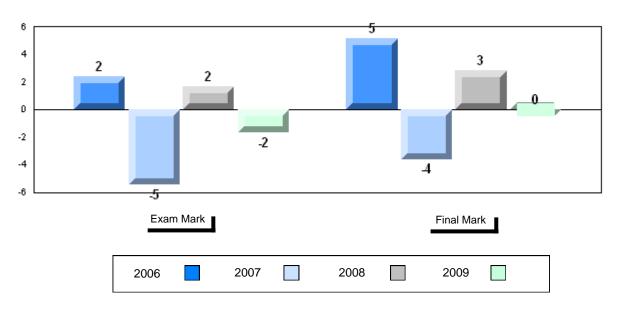

### Difference from Provincial Mean, 2006-2009

School data with 5 or fewer students withheld for reasons of confidentiality