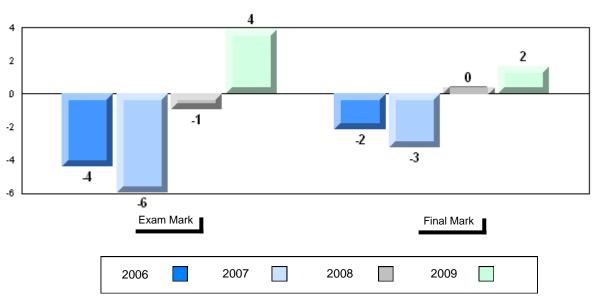

# 4 Year Public Exam (Subtest) Mark Trend 2006-2009

District 1 - Labrador

Number of Students

English 3201

Subtest

Visual

**Prose** 

Poetry

Connections

Comparison

Personal

Response

#002 - Henry Gordon Academy, Cartwright

3

School

District

School District

Province

School District

Province

School District

Province

School

District Province

> School District

Province

School

District

Province

Province

Public School School
Exam vs vs
Mark District Province

School data with 5 or fewer students withheld for reasons of confidentiality

Final vs vs
Mark District Province

School data with 5 or fewer students withheld for reasons of confidentiality

Grades: K-12

# Average Mark, 2006-2009

District 1 - Labrador

#002 - Henry Gordon Academy, Cartwright

Grades: K-12