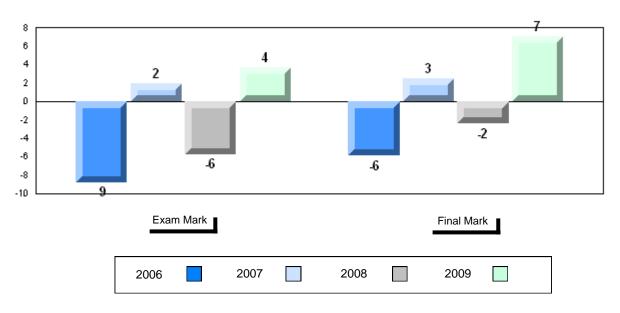

### Difference from Provincial Mean, 2006-2009

#012 - J.C. Erhardt Memorial School, Makkovik

Grades: K-12

| Number of Students   | 6                              | Public<br>Exam<br>Mark | School<br>vs<br>District | School<br>vs<br>Province |
|----------------------|--------------------------------|------------------------|--------------------------|--------------------------|
| English 3201         | School<br>District<br>Province | 58.3<br>57.5<br>60.2   | p                        | q                        |
| Subtest              |                                |                        |                          |                          |
| Visual               | School<br>District<br>Province | 51.7<br>61.1<br>64.2   | q                        | q                        |
| Prose                | School<br>District<br>Province | 52.9<br>56.9<br>57.9   | q                        | q                        |
| Poetry               | School<br>District<br>Province | 46.3<br>44.2<br>47.3   | р                        | q                        |
| Connections          | School<br>District<br>Province | 48.3<br>49.2<br>51.7   | q                        | P                        |
| Comparison           | School<br>District<br>Province | 62.0<br>55.0<br>59.4   | p                        | Р                        |
| Personal<br>Response | School<br>District<br>Province | 71.1<br>66.4<br>68.1   | р                        | Р                        |

|       | School   | School   |
|-------|----------|----------|
| Final | VS       | VS       |
| Mark  | District | Province |
|       |          |          |
| 60.0  | q        | q        |
| 60.6  |          |          |
| 64.3  |          |          |
|       |          |          |
|       |          |          |
|       |          |          |
|       |          |          |
|       |          |          |
|       |          |          |
|       |          |          |
|       |          |          |
|       |          |          |
|       |          |          |
|       |          |          |
|       |          |          |
|       |          |          |
|       |          |          |
|       |          |          |
|       |          |          |
|       |          |          |
|       |          |          |
|       |          |          |
|       |          |          |
|       |          |          |
|       |          |          |
|       |          |          |
|       |          |          |
|       |          |          |
|       |          |          |
|       |          |          |
|       |          |          |
|       |          |          |
|       |          |          |

#012 - J.C. Erhardt Memorial School, Makkovik

Grades: K-12