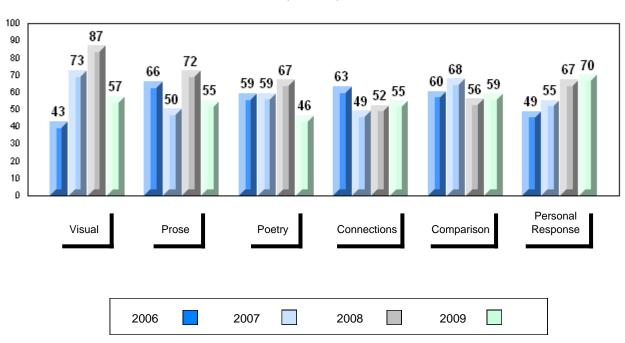

# 4 Year Public Exam (Subtest) Mark Trend 2006-2009

District 1 - Labrador

Number of Students

English 3201

Subtest

Visual

**Prose** 

Poetry

Connections

Comparison

Personal

Response

#002 - Henry Gordon Academy, Cartwright

3

School

District

School District

Province

School District

Province

School District

Province

School

District Province

> School District

Province

School

District

Province

Province

Public School School
Exam vs vs
Mark District Province

School data with 5 or fewer students withheld for reasons of confidentiality