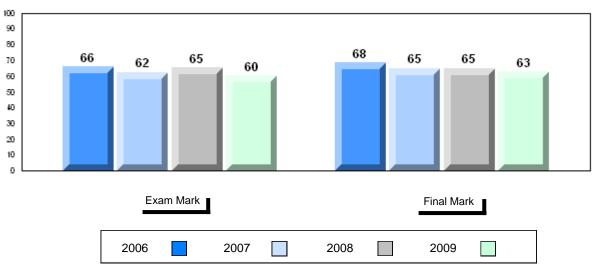

# Average Mark, 2006-2009

District 1 - Labrador

#001 - St. Peter's School, Black Tickle

| Grades: | K   | 2-1 | 2 |
|---------|-----|-----|---|
| CHAUES. | r۸. |     | _ |