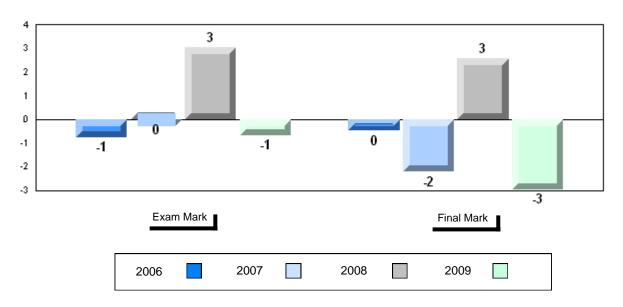

### Difference from Provincial Mean, 2006-2009

School data with 5 or fewer students withheld for reasons of confidentiality