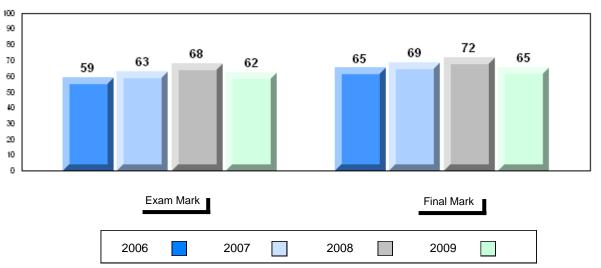

# Average Mark, 2006-2009

District 1 - Labrador

#002 - Henry Gordon Academy, Cartwright

Grades: K-12