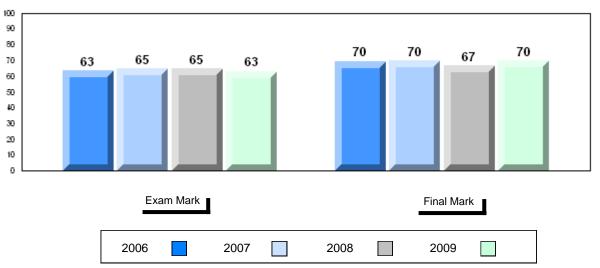

# 4 Year Public Exam (Subtest) Mark Trend 2006-2009

District 1 - Labrador

Number of Students

English 3201

Subtest

Visual

**Prose** 

Poetry