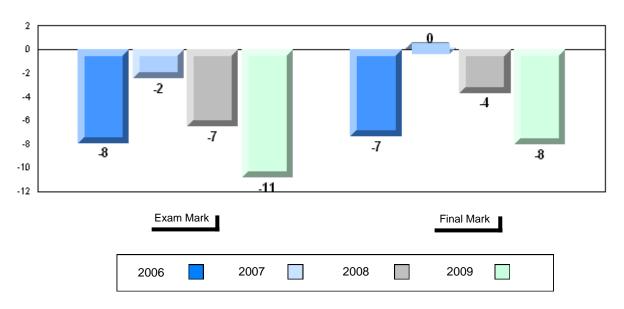

### Difference from Provincial Mean, 2006-2009

School data with 5 or fewer students withheld for reasons of confidentiality