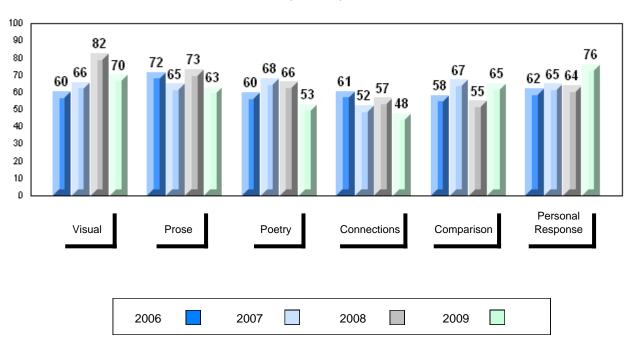

District 1 - Labrador

#001 - St. Peter's School, Black Tickle

| Number of Students   | 1                              | Public<br>Exam<br>Mark                                                       | School<br>vs<br>District | School<br>vs<br>Province |
|----------------------|--------------------------------|------------------------------------------------------------------------------|--------------------------|--------------------------|
| English 3201         | School<br>District<br>Province | School data with 5 or fewer students withheld for reasons of confidentiality |                          |                          |
| <u>Subtest</u>       |                                |                                                                              |                          |                          |
| Visual               | School<br>District<br>Province |                                                                              |                          |                          |
| Prose                | School<br>District<br>Province |                                                                              |                          |                          |
| Poetry               | School<br>District<br>Province |                                                                              |                          |                          |
| Connections          | School<br>District<br>Province |                                                                              |                          |                          |
| Comparison           | School<br>District<br>Province |                                                                              |                          |                          |
| Personal<br>Response | School<br>District<br>Province |                                                                              |                          |                          |

Final vs vs Mark District Province

School data with 5 or fewer students withheld for reasons of confidentiality

Grades: K,2-12