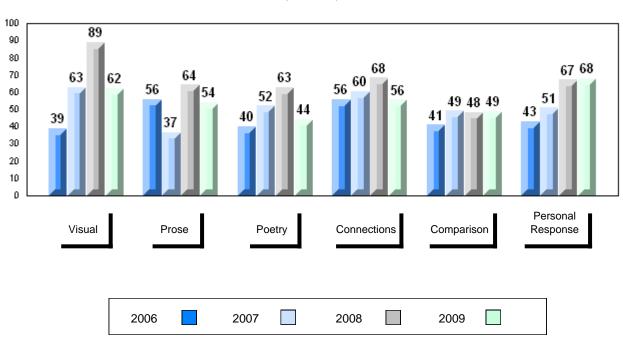

# 4 Year Public Exam (Subtest) Mark Trend 2006-2009

District 1 - Labrador

Number of Students

English 3201

Subtest

Visual

**Prose** 

Poetry

Connections

Comparison

Personal

Response

#002 - Henry Gordon Academy, Cartwright

3

School

District