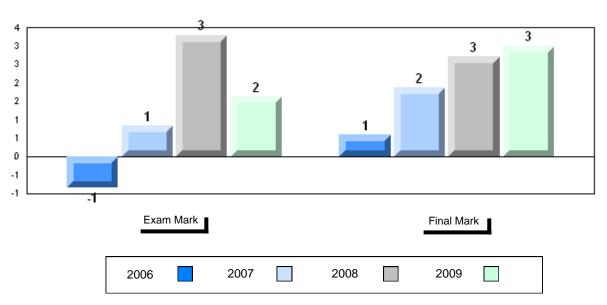

# 4 Year Public Exam (Subtest) Mark Trend 2006-2009

District 1 - Labrador

Number of Students

English 3201

Subtest

Visual

**Prose** 

Poetry

Connections

Comparison

Personal

Response

#002 - Henry Gordon Academy, Cartwright

3

School

District

School District

Province

School District

Province

School District

Province

School

District Province

> School District

Province

School

District

Province

Province

Public School School
Exam vs vs
Mark District Province

School data with 5 or fewer students withheld for reasons of confidentiality