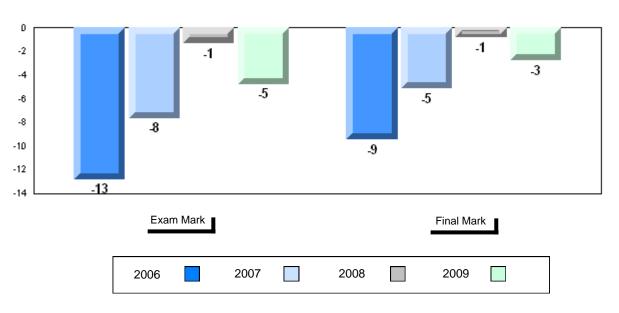

### Difference from Provincial Mean, 2006-2009

School data with 5 or fewer students withheld for reasons of confidentiality