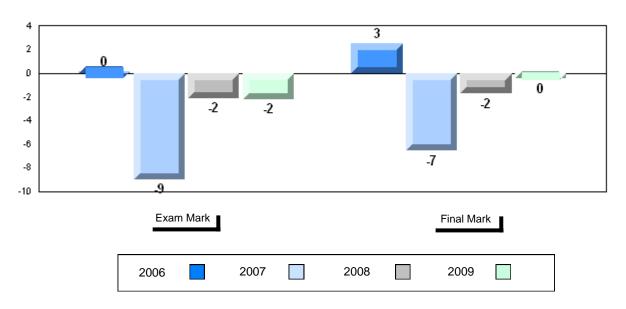

# 4 Year Public Exam (Subtest) Mark Trend 2006-2009

District 1 - Labrador

Number of Students

English 3201

Subtest

Visual

**Prose** 

Poetry