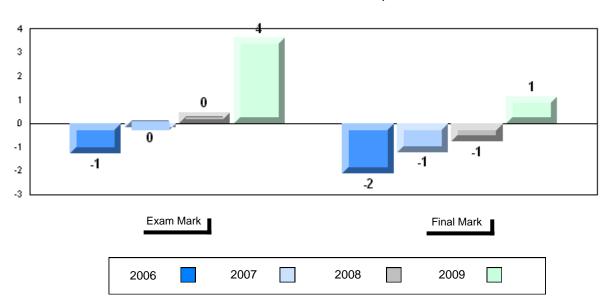

# 4 Year Public Exam (Subtest) Mark Trend 2006-2009

District 1 - Labrador

Number of Students

English 3201

Subtest

Visual

**Prose** 

Poetry

Connections

Comparison

Personal

Response

#002 - Henry Gordon Academy, Cartwright

3

School

District

School District

Province

School District

Province

School District

Province

School

District Province

> School District

Province

School

District

Province

Province

Public School School
Exam vs vs
Mark District Province

School data with 5 or fewer students withheld for reasons of confidentiality