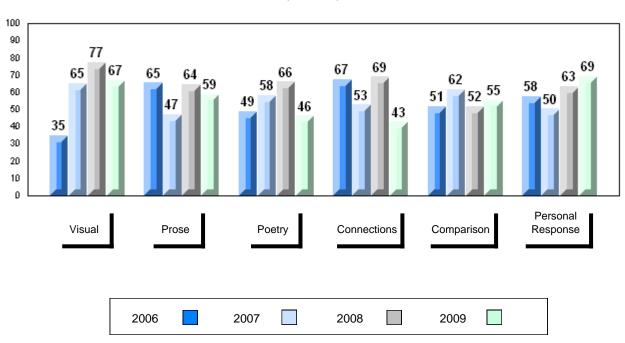

District 1 - Labrador

#001 - St. Peter's School, Black Tickle

| Number of Students   | 1                              | Public<br>Exam<br>Mark                                                       | School<br>vs<br>District | School<br>vs<br>Province |
|----------------------|--------------------------------|------------------------------------------------------------------------------|--------------------------|--------------------------|
| English 3201         | School<br>District<br>Province | School data with 5 or fewer students withheld for reasons of confidentiality |                          |                          |
| <u>Subtest</u>       |                                |                                                                              |                          |                          |
| Visual               | School<br>District<br>Province |                                                                              |                          |                          |
| Prose                | School<br>District<br>Province |                                                                              |                          |                          |
| Poetry               | School<br>District<br>Province |                                                                              |                          |                          |
| Connections          | School<br>District<br>Province |                                                                              |                          |                          |
| Comparison           | School<br>District<br>Province |                                                                              |                          |                          |
| Personal<br>Response | School<br>District<br>Province |                                                                              |                          |                          |

Final vs vs Mark District Province

School data with 5 or fewer students withheld for reasons of confidentiality

Grades: K,2-12

# Average Mark, 2006-2009

District 1 - Labrador

#001 - St. Peter's School, Black Tickle

| Grades: | K   | 2-1 | 2 |
|---------|-----|-----|---|
| CHAUES. | r۸. |     | _ |