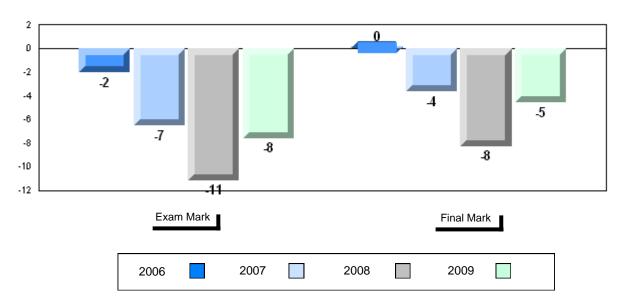

# 4 Year Public Exam (Subtest) Mark Trend 2006-2009

District 1 - Labrador

Number of Students

English 3201

Subtest

Visual

**Prose** 

Poetry

Connections

Comparison

Personal

Response

#002 - Henry Gordon Academy, Cartwright

3

School

District