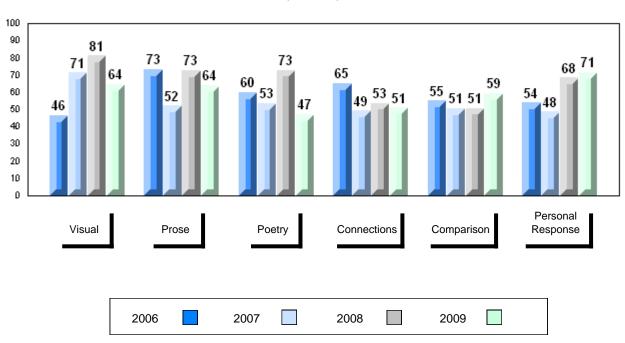

# 4 Year Public Exam (Subtest) Mark Trend 2006-2009

District 1 - Labrador

Number of Students

English 3201

Subtest

Visual

**Prose** 

Poetry

Connections

Comparison

Personal

Response

#002 - Henry Gordon Academy, Cartwright

3

School

District