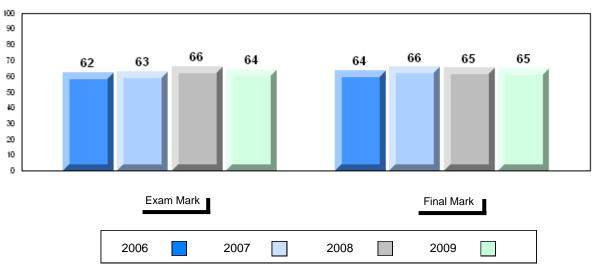

# 4 Year Public Exam (Subtest) Mark Trend 2006-2009

#477 - Mealy Mountain Collegiate, Happy Valley-Goose Bay

Grades: 8-12

| Number of Students   | 55                             | Public<br>Exam<br>Mark | School<br>vs<br>District | School<br>vs<br>Province |
|----------------------|--------------------------------|------------------------|--------------------------|--------------------------|
| English 3201         | School<br>District<br>Province | 60.1<br>57.5<br>60.2   | p                        | q                        |
| <u>Subtest</u>       |                                |                        |                          |                          |
| Visual               | School<br>District<br>Province | 67.7<br>61.1<br>64.2   | р                        | р                        |
| Prose                | School<br>District<br>Province | 64.4<br>56.9<br>57.9   | р                        | р                        |
| Poetry               | School<br>District<br>Province | 42.7<br>44.2<br>47.3   | q                        | q                        |
| Connections          | School<br>District<br>Province | 51.1<br>49.2<br>51.7   | p                        | q                        |
| Comparison           | School<br>District<br>Province | 57.0<br>55.0<br>59.4   | p                        | q                        |
| Personal<br>Response | School<br>District<br>Province | 67.1<br>66.4<br>68.1   | р                        | q                        |

| Final<br>Mark        | School<br>vs<br>District | School<br>vs<br>Province |
|----------------------|--------------------------|--------------------------|
| 62.7<br>60.6<br>64.3 | Р                        | P                        |
|                      |                          |                          |
|                      |                          |                          |
|                      |                          |                          |
|                      |                          |                          |
|                      |                          |                          |
|                      |                          |                          |
|                      |                          |                          |

#477 - Mealy Mountain Collegiate, Happy Valley-Goose Bay

Grades: 8-12