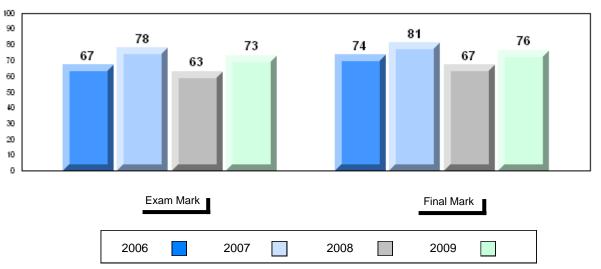

Final vs vs Mark District Province

School data with 5 or fewer students withheld for reasons of confidentiality

Grades: K,2-12

# Average Mark, 2006-2009

District 1 - Labrador

#001 - St. Peter's School, Black Tickle

| Grades: | K   | 2-1 | 2 |
|---------|-----|-----|---|
| CHAUES. | r۸. |     | _ |