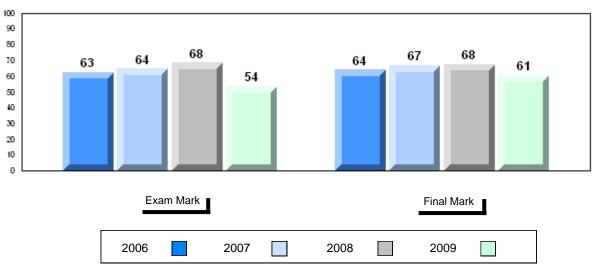

Final vs vs Mark District Province

School data with 5 or fewer students withheld for reasons of confidentiality

Grades: K,2-12

# Average Mark, 2006-2009

District 1 - Labrador

#001 - St. Peter's School, Black Tickle

| Grades: | K   | 2-1 | 2 |
|---------|-----|-----|---|
| CHAUES. | r۸. |     | _ |