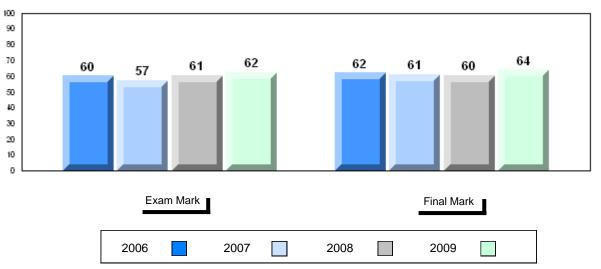

# 4 Year Public Exam (Subtest) Mark Trend 2006-2009

District 1 - Labrador

Number of Students

English 3201

Subtest

Visual

**Prose** 

Poetry

Connections

Comparison

Personal

Response

#002 - Henry Gordon Academy, Cartwright

3

School

District

School District

Province

School District

Province

School District

Province

School

District Province

> School District

Province

School

District

Province

Province

Public School School
Exam vs vs
Mark District Province

School data with 5 or fewer students withheld for reasons of confidentiality

Final vs vs
Mark District Province

School data with 5 or fewer students withheld for reasons of confidentiality

Grades: K-12

# Average Mark, 2006-2009

District 1 - Labrador

#002 - Henry Gordon Academy, Cartwright

Grades: K-12