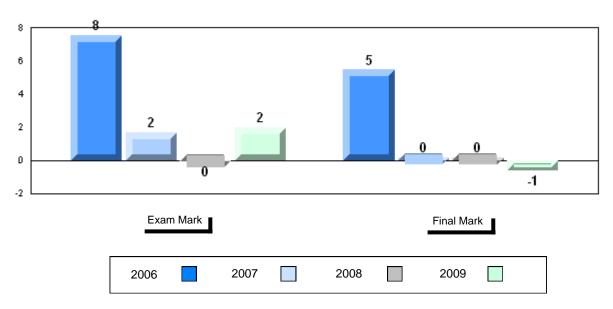

### 4 Year Public Exam (Subtest) Mark Trend 2006-2009

#010 - Menihek High School, Labrador City

Grades: 8-12

| Number of Students  English 3201 | 85       | Public<br>Exam<br>Mark | School<br>vs<br>District | School<br>vs<br>Province |
|----------------------------------|----------|------------------------|--------------------------|--------------------------|
| Eligiisii 3201                   | School   | 56.5                   | q                        | P                        |
|                                  | District | 57.5                   |                          |                          |
|                                  | Province | 60.2                   |                          |                          |
| <u>Subtest</u>                   |          |                        |                          |                          |
|                                  | School   | 60.2                   | q                        | q                        |
| Visual                           | District | 61.1                   |                          |                          |
|                                  | Province | 64.2                   |                          |                          |
|                                  | School   | 53.1                   | q                        | q                        |
| Prose                            | District | 56.9                   |                          |                          |
|                                  | Province | 57.9                   |                          |                          |
|                                  | School   | 44.5                   | Р                        | q                        |
| Poetry                           | District | 44.2                   |                          |                          |
|                                  | Province | 47.3                   |                          |                          |
|                                  | School   | 48.2                   | q                        | q                        |
| Connections                      | District | 49.2                   | •                        | •                        |
|                                  | Province | 51.7                   |                          |                          |
|                                  | School   | 54.0                   | q                        | q                        |
| Comparison                       | District | 55.0                   |                          |                          |
| •                                | Province | 59.4                   |                          |                          |
| Personal                         | School   | 66.9                   | р                        | q                        |
|                                  | District | 66.4                   |                          | -                        |
| Response                         | Province | 68.1                   |                          |                          |

| Final<br>Mark        | School<br>vs<br>District | School<br>vs<br>Province |
|----------------------|--------------------------|--------------------------|
| 60.6<br>60.6<br>64.3 | P                        | q                        |
|                      |                          |                          |
|                      |                          |                          |
|                      |                          |                          |
|                      |                          |                          |
|                      |                          |                          |
|                      |                          |                          |
|                      |                          |                          |

#010 - Menihek High School, Labrador City

Grades: 8-12