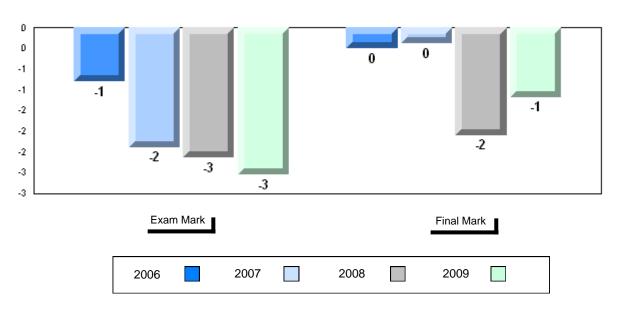

### Difference from Provincial Mean, 2006-2009

School data with 5 or fewer students withheld for reasons of confidentiality