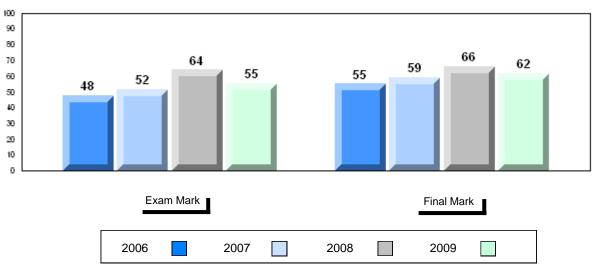

# Average Mark, 2006-2009

District 1 - Labrador

#015 - Lake Melville School, North West River

Grades: K-12