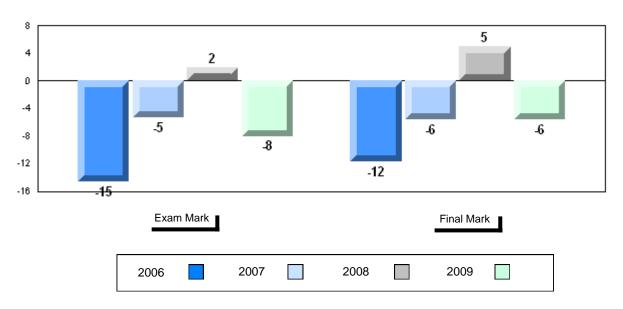

### Difference from Provincial Mean, 2006-2009

School data with 5 or fewer students withheld for reasons of confidentiality