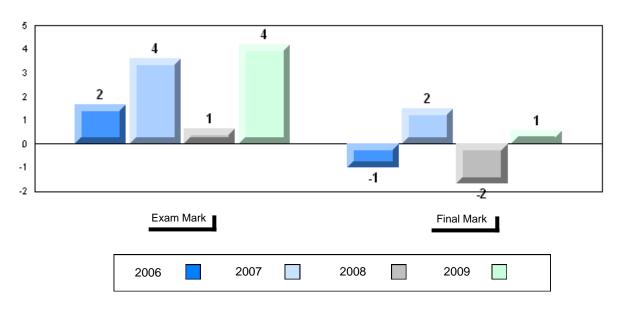

### Difference from Provincial Mean, 2006-2009

School data with 5 or fewer students withheld for reasons of confidentiality