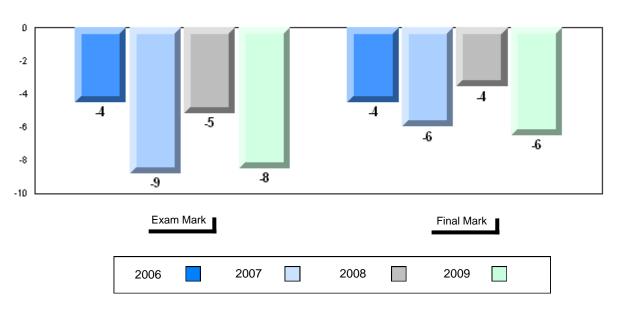

### Difference from Provincial Mean, 2006-2009

School data with 5 or fewer students withheld for reasons of confidentiality