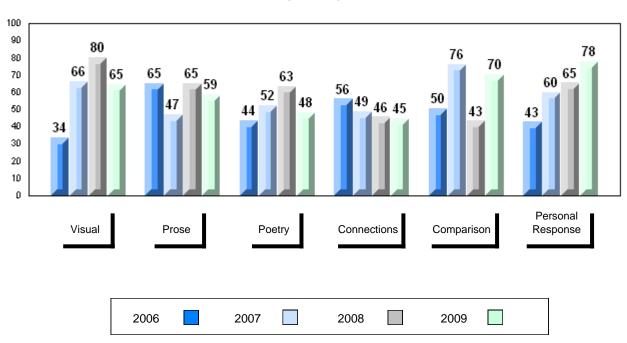

# 4 Year Public Exam (Subtest) Mark Trend 2006-2009

District 1 - Labrador

Number of Students

English 3201

Subtest

Visual

**Prose** 

Poetry

Connections

Comparison

Personal

Response

#002 - Henry Gordon Academy, Cartwright

3

School

District

School District

Province

School District

Province

School District

Province

School

District Province

> School District

Province

School

District

Province

Province

Public School School
Exam vs vs
Mark District Province

School data with 5 or fewer students withheld for reasons of confidentiality