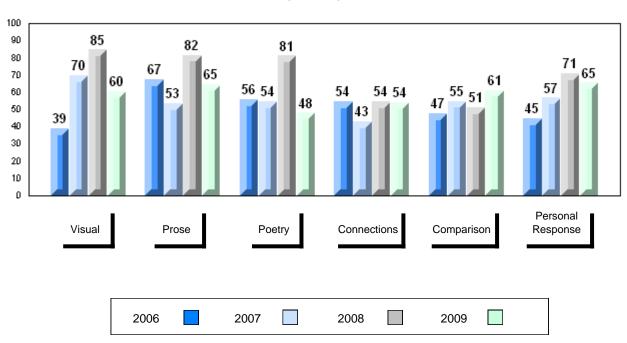

# 4 Year Public Exam (Subtest) Mark Trend 2006-2009

District 1 - Labrador

Number of Students

English 3201

Subtest

Visual

**Prose** 

Poetry

Connections

Comparison

Personal

Response

#002 - Henry Gordon Academy, Cartwright

3

School

District

School District

Province

School District

Province

School District

Province

School

District Province

> School District

Province

School

District

Province

Province

Public School School
Exam vs vs
Mark District Province

School data with 5 or fewer students withheld for reasons of confidentiality