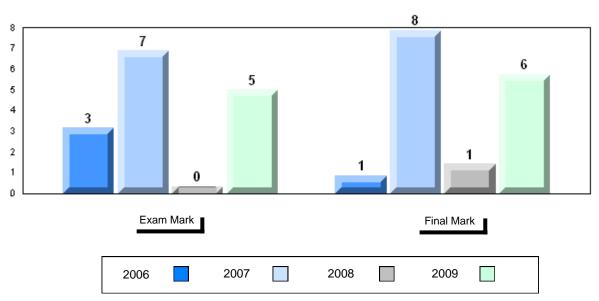

# 4 Year Public Exam (Subtest) Mark Trend 2006-2009

District 1 - Labrador

Number of Students

English 3201

Subtest

Visual

**Prose** 

Poetry

Connections

Comparison

Personal

Response

#002 - Henry Gordon Academy, Cartwright

3

School

District

School District

Province

School District

Province

School District

Province

School

District Province

> School District

Province

School

District

Province

Province

Public School School
Exam vs vs
Mark District Province

School data with 5 or fewer students withheld for reasons of confidentiality

Final vs vs
Mark District Province

School data with 5 or fewer students withheld for reasons of confidentiality

Grades: K-12