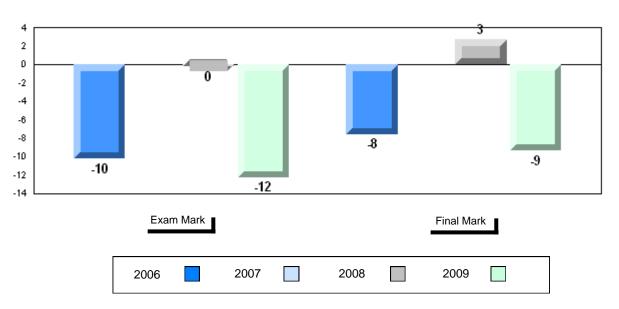

### Difference from Provincial Mean, 2006-2009

School data with 5 or fewer students withheld for reasons of confidentiality