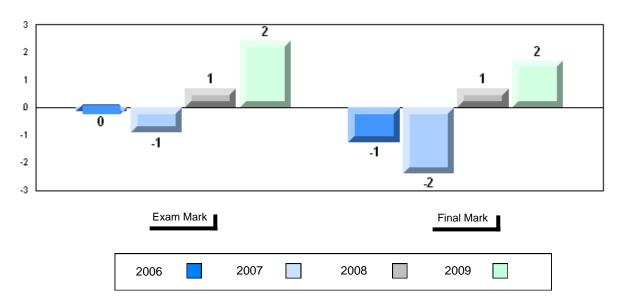

### Difference from Provincial Mean, 2006-2009

#012 - J.C. Erhardt Memorial School, Makkovik

Grades: K-12

| Number of Students   | 6                              | Public<br>Exam<br>Mark | School<br>vs<br>District | School<br>vs<br>Province |
|----------------------|--------------------------------|------------------------|--------------------------|--------------------------|
| English 3201         | School<br>District<br>Province | 58.3<br>57.5<br>60.2   | p                        | q                        |
| Subtest              |                                |                        |                          |                          |
| Visual               | School<br>District<br>Province | 51.7<br>61.1<br>64.2   | q                        | q                        |
| Prose                | School<br>District<br>Province | 52.9<br>56.9<br>57.9   | q                        | q                        |
| Poetry               | School<br>District<br>Province | 46.3<br>44.2<br>47.3   | р                        | q                        |
| Connections          | School<br>District<br>Province | 48.3<br>49.2<br>51.7   | q                        | P                        |
| Comparison           | School<br>District<br>Province | 62.0<br>55.0<br>59.4   | p                        | Р                        |
| Personal<br>Response | School<br>District<br>Province | 71.1<br>66.4<br>68.1   | р                        | Р                        |

|       | School   | School   |
|-------|----------|----------|
| Final | VS       | VS       |
| Mark  | District | Province |
|       |          |          |
| 60.0  | q        | q        |
| 60.6  |          |          |
| 64.3  |          |          |
|       |          |          |
|       |          |          |
|       |          |          |
|       |          |          |
|       |          |          |
|       |          |          |
|       |          |          |
|       |          |          |
|       |          |          |
|       |          |          |
|       |          |          |
|       |          |          |
|       |          |          |
|       |          |          |
|       |          |          |
|       |          |          |
|       |          |          |
|       |          |          |
|       |          |          |
|       |          |          |
|       |          |          |
|       |          |          |
|       |          |          |
|       |          |          |
|       |          |          |
|       |          |          |
|       |          |          |
|       |          |          |
|       |          |          |
|       |          |          |