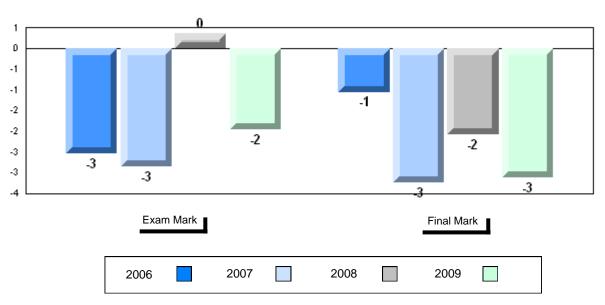

### Difference from Provincial Mean, 2006-2009

School data with 5 or fewer students withheld for reasons of confidentiality