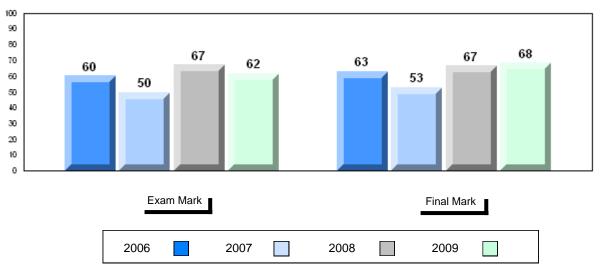

# 4 Year Public Exam (Subtest) Mark Trend 2006-2009

District 1 - Labrador

Number of Students

English 3201

Subtest

Visual

**Prose** 

Poetry

Connections

Comparison

Personal

Response

#002 - Henry Gordon Academy, Cartwright

3

School

District

School District

Province

School District

Province

School District

Province

School

District Province

> School District

Province

School

District

Province

Province

Public School School
Exam vs vs
Mark District Province

School data with 5 or fewer students withheld for reasons of confidentiality