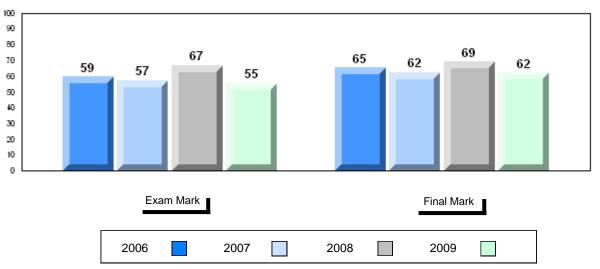

Final vs vs Mark District Province

School data with 5 or fewer students withheld for reasons of confidentiality

Grades: K,2-12

District 1 - Labrador

#001 - St. Peter's School, Black Tickle

| Number of Students   | 1                              | Public<br>Exam<br>Mark                                                       | School<br>vs<br>District | School<br>vs<br>Province |
|----------------------|--------------------------------|------------------------------------------------------------------------------|--------------------------|--------------------------|
| English 3201         | School<br>District<br>Province | School data with 5 or fewer students withheld for reasons of confidentiality |                          |                          |
| <u>Subtest</u>       |                                |                                                                              |                          |                          |
| Visual               | School<br>District<br>Province |                                                                              |                          |                          |
| Prose                | School<br>District<br>Province |                                                                              |                          |                          |
| Poetry               | School<br>District<br>Province |                                                                              |                          |                          |
| Connections          | School<br>District<br>Province |                                                                              |                          |                          |
| Comparison           | School<br>District<br>Province |                                                                              |                          |                          |
| Personal<br>Response | School<br>District<br>Province |                                                                              |                          |                          |