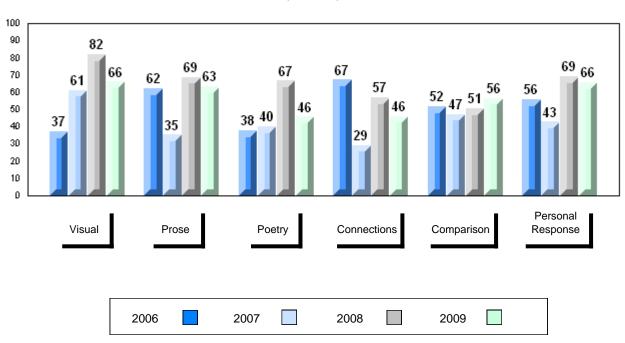

### Difference from Provincial Mean, 2006-2009

District 1 - Labrador

Number of Students

English 3201

Subtest

Visual

**Prose** 

Poetry

Connections

Comparison

Personal

Response

#015 - Lake Melville School, North West River

4

School

District

School District

Province

School District

Province

School District

Province

School

District Province

> School District

Province

School

District

Province

Province

Public School School
Exam vs vs
Mark District Province

School data with 5 or fewer students withheld for reasons of confidentiality