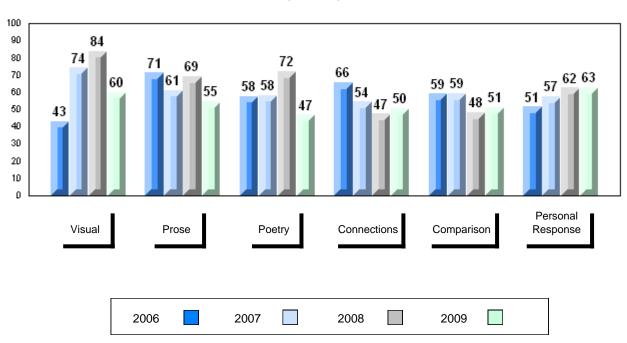

# Average Mark, 2006-2009

District 1 - Labrador

#001 - St. Peter's School, Black Tickle

| Grades: | K   | 2-1 | 2 |
|---------|-----|-----|---|
| CHAUES. | r۸. |     | _ |

District 1 - Labrador

#001 - St. Peter's School, Black Tickle

| Number of Students   | 1                              | Public<br>Exam<br>Mark                                                       | School<br>vs<br>District | School<br>vs<br>Province |
|----------------------|--------------------------------|------------------------------------------------------------------------------|--------------------------|--------------------------|
| English 3201         | School<br>District<br>Province | School data with 5 or fewer students withheld for reasons of confidentiality |                          |                          |
| <u>Subtest</u>       |                                |                                                                              |                          |                          |
| Visual               | School<br>District<br>Province |                                                                              |                          |                          |
| Prose                | School<br>District<br>Province |                                                                              |                          |                          |
| Poetry               | School<br>District<br>Province |                                                                              |                          |                          |
| Connections          | School<br>District<br>Province |                                                                              |                          |                          |
| Comparison           | School<br>District<br>Province |                                                                              |                          |                          |
| Personal<br>Response | School<br>District<br>Province |                                                                              |                          |                          |