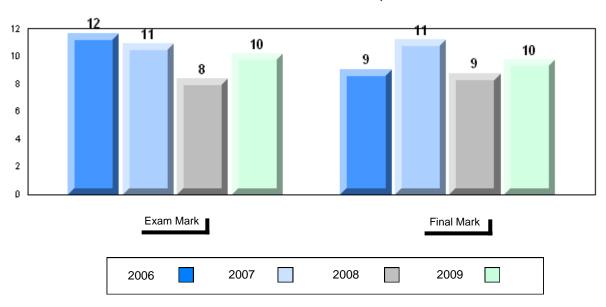

### Difference from Provincial Mean, 2006-2009

School data with 5 or fewer students withheld for reasons of confidentiality