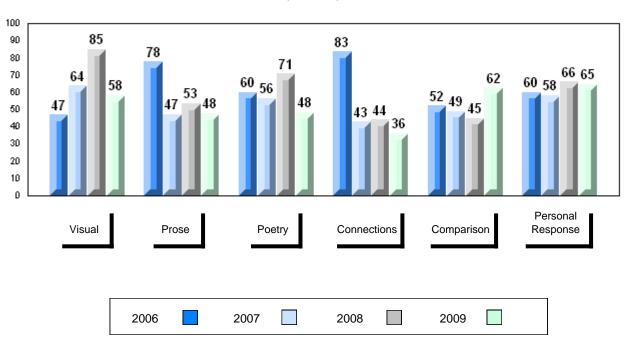

District 1 - Labrador

#001 - St. Peter's School, Black Tickle

| Number of Students   | 1                              | Public<br>Exam<br>Mark                                                       | School<br>vs<br>District | School<br>vs<br>Province |
|----------------------|--------------------------------|------------------------------------------------------------------------------|--------------------------|--------------------------|
| English 3201         | School<br>District<br>Province | School data with 5 or fewer students withheld for reasons of confidentiality |                          |                          |
| <u>Subtest</u>       |                                |                                                                              |                          |                          |
| Visual               | School<br>District<br>Province |                                                                              |                          |                          |
| Prose                | School<br>District<br>Province |                                                                              |                          |                          |
| Poetry               | School<br>District<br>Province |                                                                              |                          |                          |
| Connections          | School<br>District<br>Province |                                                                              |                          |                          |
| Comparison           | School<br>District<br>Province |                                                                              |                          |                          |
| Personal<br>Response | School<br>District<br>Province |                                                                              |                          |                          |