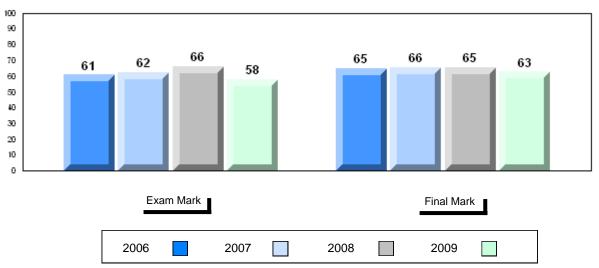

# Average Mark, 2006-2009

District 1 - Labrador

#001 - St. Peter's School, Black Tickle

| Grades: | K   | 2-1 | 2 |
|---------|-----|-----|---|
| CHAUES. | r۸. |     | _ |