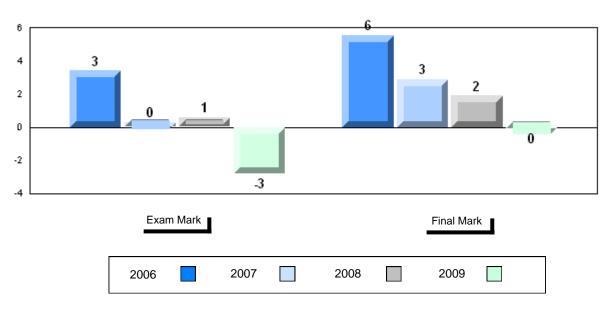

District 1 - Labrador

#001 - St. Peter's School, Black Tickle

| Number of Students   | 1                              | Public<br>Exam<br>Mark                                                       | School<br>vs<br>District | School<br>vs<br>Province |
|----------------------|--------------------------------|------------------------------------------------------------------------------|--------------------------|--------------------------|
| English 3201         | School<br>District<br>Province | School data with 5 or fewer students withheld for reasons of confidentiality |                          |                          |
| <u>Subtest</u>       |                                |                                                                              |                          |                          |
| Visual               | School<br>District<br>Province |                                                                              |                          |                          |
| Prose                | School<br>District<br>Province |                                                                              |                          |                          |
| Poetry               | School<br>District<br>Province |                                                                              |                          |                          |
| Connections          | School<br>District<br>Province |                                                                              |                          |                          |
| Comparison           | School<br>District<br>Province |                                                                              |                          |                          |
| Personal<br>Response | School<br>District<br>Province |                                                                              |                          |                          |

Final vs vs Mark District Province

School data with 5 or fewer students withheld for reasons of confidentiality

Grades: K,2-12