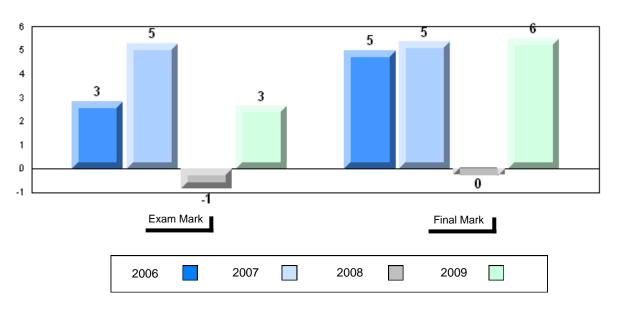

# Average Mark, 2006-2009

District 1 - Labrador

#001 - St. Peter's School, Black Tickle

| Grades: | K   | 2-1 | 2 |
|---------|-----|-----|---|
| CHAUES. | r۸. |     | _ |

### Difference from Provincial Mean, 2006-2009

School data with 5 or fewer students withheld for reasons of confidentiality

# 4 Year Public Exam (Subtest) Mark Trend 2006-2009

District 1 - Labrador

Number of Students

English 3201

Subtest

Visual

**Prose** 

Poetry

Connections

Comparison

Personal

Response

#002 - Henry Gordon Academy, Cartwright

3

School

District

School District

Province

School District

Province

School District

Province

School

District Province

> School District

Province

School

District

Province

Province

Public School School
Exam vs vs
Mark District Province

School data with 5 or fewer students withheld for reasons of confidentiality