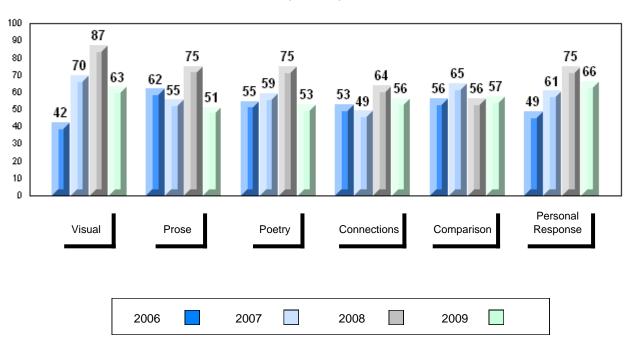

### 4 Year Public Exam (Subtest) Mark Trend 2006-2009

District 1 - Labrador

#016 - B.L. Morrison, Postville Grades: K-2,4-12

| Number of Students   | 4                              | Public<br>Exam<br>Mark | School<br>vs<br>District                    | School<br>vs<br>Province | Schoo<br>Final vs<br>Mark Distric                |
|----------------------|--------------------------------|------------------------|---------------------------------------------|--------------------------|--------------------------------------------------|
| English 3201         | School<br>District<br>Province | students               | data with 5 owithheld for a confidentiality | reasons of               | School data wit<br>students withheld<br>confiden |
| Subtest              |                                |                        |                                             |                          |                                                  |
| Visual               | School<br>District<br>Province |                        |                                             |                          |                                                  |
| Prose                | School<br>District<br>Province |                        |                                             |                          |                                                  |
| Poetry               | School<br>District<br>Province |                        |                                             |                          |                                                  |
| Connections          | School<br>District<br>Province |                        |                                             |                          |                                                  |
| Comparison           | School<br>District<br>Province |                        |                                             |                          |                                                  |
| Personal<br>Response | School<br>District<br>Province |                        |                                             |                          |                                                  |