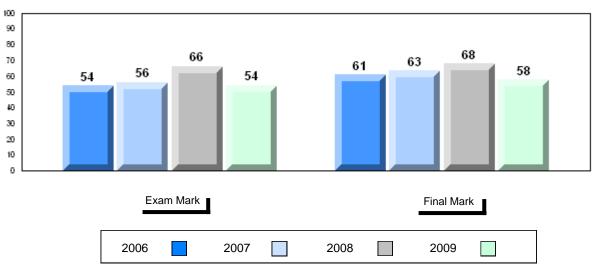

### 4 Year Public Exam (Subtest) Mark Trend 2006-2009

#010 - Menihek High School, Labrador City

Grades: 8-12

| Number of Students  English 3201 | 85       | Public<br>Exam<br>Mark | School<br>vs<br>District | School<br>vs<br>Province |
|----------------------------------|----------|------------------------|--------------------------|--------------------------|
| Eligiisii 3201                   | School   | 56.5                   | q                        | P                        |
|                                  | District | 57.5                   |                          |                          |
|                                  | Province | 60.2                   |                          |                          |
| <u>Subtest</u>                   |          |                        |                          |                          |
|                                  | School   | 60.2                   | q                        | q                        |
| Visual                           | District | 61.1                   |                          |                          |
|                                  | Province | 64.2                   |                          |                          |
|                                  | School   | 53.1                   | q                        | q                        |
| Prose                            | District | 56.9                   |                          |                          |
|                                  | Province | 57.9                   |                          |                          |
|                                  | School   | 44.5                   | Р                        | q                        |
| Poetry                           | District | 44.2                   |                          |                          |
|                                  | Province | 47.3                   |                          |                          |
|                                  | School   | 48.2                   | q                        | q                        |
| Connections                      | District | 49.2                   | •                        | •                        |
|                                  | Province | 51.7                   |                          |                          |
|                                  | School   | 54.0                   | q                        | q                        |
| Comparison                       | District | 55.0                   |                          |                          |
| •                                | Province | 59.4                   |                          |                          |
| Personal                         | School   | 66.9                   | р                        | q                        |
|                                  | District | 66.4                   |                          | -                        |
| Response                         | Province | 68.1                   |                          |                          |

| Final<br>Mark        | School<br>vs<br>District | School<br>vs<br>Province |
|----------------------|--------------------------|--------------------------|
| 60.6<br>60.6<br>64.3 | P                        | q                        |
|                      |                          |                          |
|                      |                          |                          |
|                      |                          |                          |
|                      |                          |                          |
|                      |                          |                          |
|                      |                          |                          |
|                      |                          |                          |