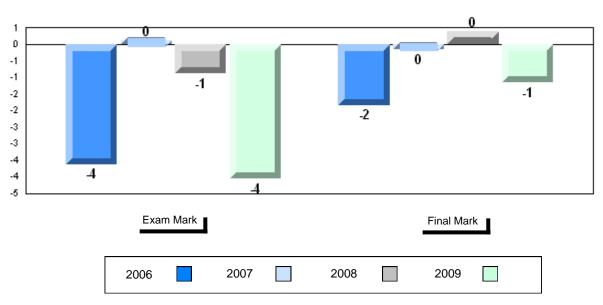

### Difference from Provincial Mean, 2006-2009

School data with 5 or fewer students withheld for reasons of confidentiality