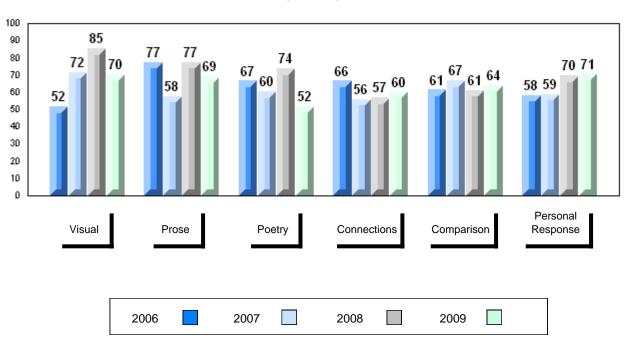

# Average Mark, 2006-2009

District 1 - Labrador

#001 - St. Peter's School, Black Tickle

| Grades: | K   | 2-1 | 2 |
|---------|-----|-----|---|
| CHAUES. | r۸. |     | _ |

### Difference from Provincial Mean, 2006-2009

School data with 5 or fewer students withheld for reasons of confidentiality