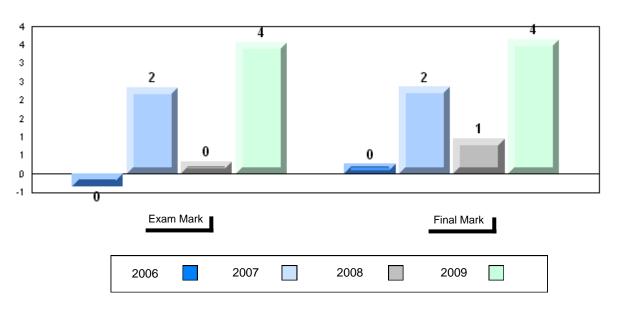

# 4 Year Public Exam (Subtest) Mark Trend 2006-2009

District 1 - Labrador

Number of Students

English 3201

Subtest

Visual

**Prose** 

Poetry

Connections

Comparison

Personal

Response

#002 - Henry Gordon Academy, Cartwright

3

School

District

School District

Province

School District

Province

School District

Province

School

District Province

> School District

Province

School

District

Province

Province

Public School School
Exam vs vs
Mark District Province

School data with 5 or fewer students withheld for reasons of confidentiality