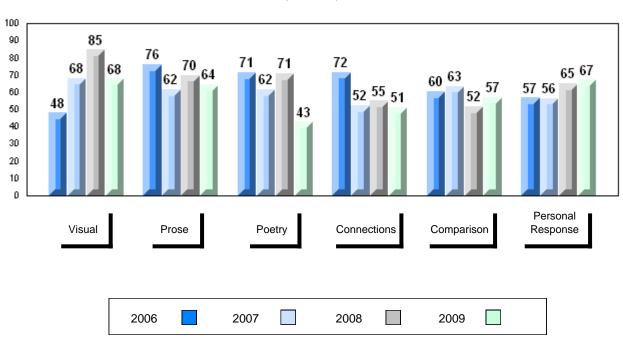

# 4 Year Public Exam (Subtest) Mark Trend 2006-2009

District 1 - Labrador

Number of Students

English 3201

Subtest

Visual

**Prose** 

Poetry

Connections

Comparison

Personal

Response

#002 - Henry Gordon Academy, Cartwright

3

School

District