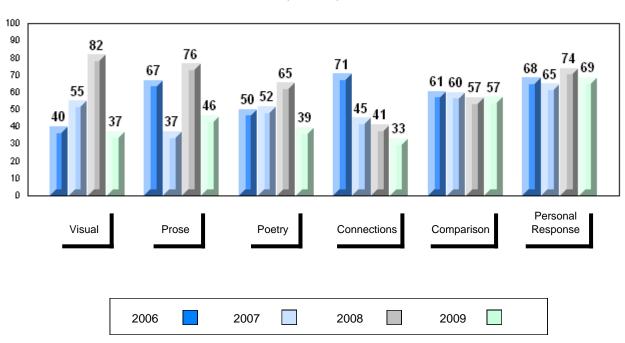

# 4 Year Public Exam (Subtest) Mark Trend 2006-2009

District 1 - Labrador

Number of Students

English 3201

Subtest

Visual

**Prose** 

Poetry

Connections

Comparison

Personal

Response

#002 - Henry Gordon Academy, Cartwright

3

School

District