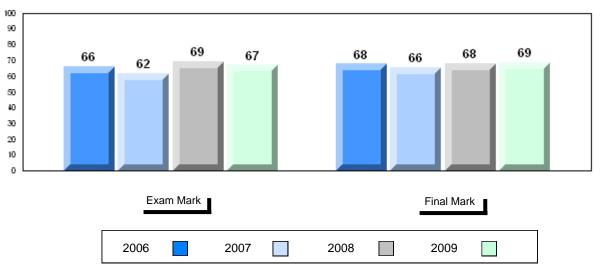

### 4 Year Public Exam (Subtest) Mark Trend 2006-2009

#010 - Menihek High School, Labrador City

Grades: 8-12

| Number of Students  English 3201 | 85       | Public<br>Exam<br>Mark | School<br>vs<br>District | School<br>vs<br>Province |
|----------------------------------|----------|------------------------|--------------------------|--------------------------|
| Eligiisii 3201                   | School   | 56.5                   | q                        | P                        |
|                                  | District | 57.5                   |                          |                          |
|                                  | Province | 60.2                   |                          |                          |
| <u>Subtest</u>                   |          |                        |                          |                          |
|                                  | School   | 60.2                   | q                        | q                        |
| Visual                           | District | 61.1                   |                          |                          |
|                                  | Province | 64.2                   |                          |                          |
|                                  | School   | 53.1                   | q                        | q                        |
| Prose                            | District | 56.9                   |                          |                          |
|                                  | Province | 57.9                   |                          |                          |
|                                  | School   | 44.5                   | Р                        | q                        |
| Poetry                           | District | 44.2                   |                          |                          |
|                                  | Province | 47.3                   |                          |                          |
|                                  | School   | 48.2                   | q                        | q                        |
| Connections                      | District | 49.2                   | •                        | •                        |
|                                  | Province | 51.7                   |                          |                          |
|                                  | School   | 54.0                   | q                        | q                        |
| Comparison                       | District | 55.0                   |                          |                          |
| •                                | Province | 59.4                   |                          |                          |
| Personal                         | School   | 66.9                   | р                        | q                        |
|                                  | District | 66.4                   |                          | -                        |
| Response                         | Province | 68.1                   |                          |                          |

| Final<br>Mark        | School<br>vs<br>District | School<br>vs<br>Province |
|----------------------|--------------------------|--------------------------|
| 60.6<br>60.6<br>64.3 | P                        | q                        |
|                      |                          |                          |
|                      |                          |                          |
|                      |                          |                          |
|                      |                          |                          |
|                      |                          |                          |
|                      |                          |                          |
|                      |                          |                          |

#010 - Menihek High School, Labrador City

Grades: 8-12