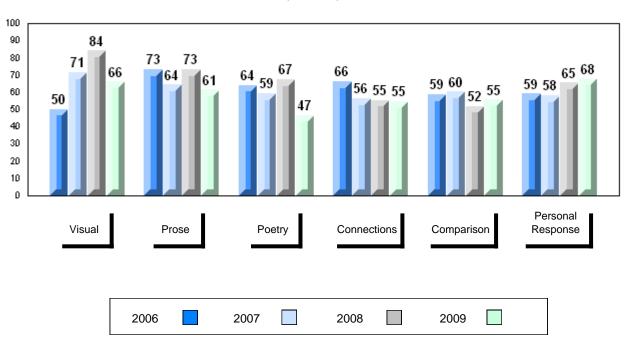

# 4 Year Public Exam (Subtest) Mark Trend 2006-2009

District 1 - Labrador

Number of Students

English 3201

Subtest

Visual

**Prose** 

Poetry

Connections

Comparison

Personal

Response

#002 - Henry Gordon Academy, Cartwright

3

School

District

School District

Province

School District

Province

School District

Province

School

District Province

> School District

Province

School

District

Province

Province

Public School School
Exam vs vs
Mark District Province

School data with 5 or fewer students withheld for reasons of confidentiality