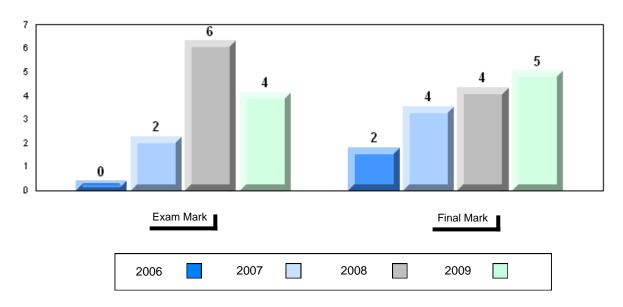

# 4 Year Public Exam (Subtest) Mark Trend 2006-2009

District 1 - Labrador

Number of Students

English 3201

Subtest

Visual

**Prose** 

Poetry

Connections

Comparison

Personal

Response

#002 - Henry Gordon Academy, Cartwright

3

School

District

School District

Province

School District

Province

School District

Province

School

District Province

> School District

Province

School

District

Province

Province

Public School School
Exam vs vs
Mark District Province

School data with 5 or fewer students withheld for reasons of confidentiality