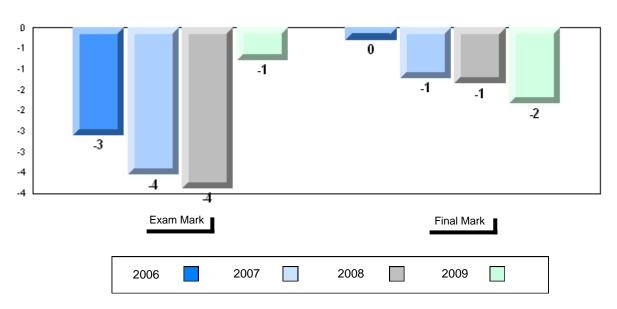

### Difference from Provincial Mean, 2006-2009

School data with 5 or fewer students withheld for reasons of confidentiality