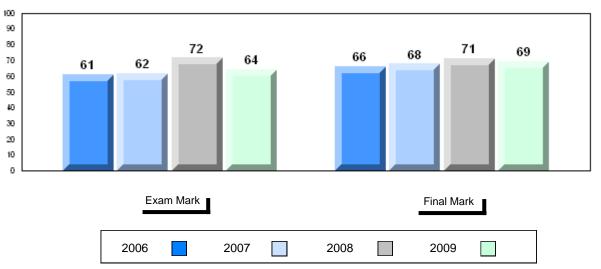

# Average Mark, 2006-2009

District 1 - Labrador

#001 - St. Peter's School, Black Tickle

| Grades: | K   | 2-1 | 2 |
|---------|-----|-----|---|
| CHAUES. | r۸. |     | _ |