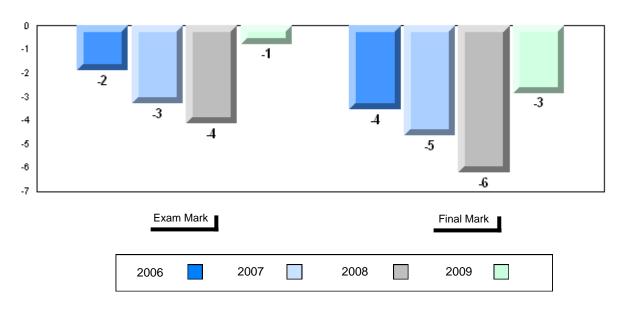

#010 - Menihek High School, Labrador City

Grades: 8-12

### Difference from Provincial Mean, 2006-2009

#012 - J.C. Erhardt Memorial School, Makkovik

Grades: K-12

| Number of Students   | 6                              | Public<br>Exam<br>Mark | School<br>vs<br>District | School<br>vs<br>Province |
|----------------------|--------------------------------|------------------------|--------------------------|--------------------------|
| English 3201         | School<br>District<br>Province | 58.3<br>57.5<br>60.2   | p                        | q                        |
| Subtest              |                                |                        |                          |                          |
| Visual               | School<br>District<br>Province | 51.7<br>61.1<br>64.2   | q                        | q                        |
| Prose                | School<br>District<br>Province | 52.9<br>56.9<br>57.9   | q                        | q                        |
| Poetry               | School<br>District<br>Province | 46.3<br>44.2<br>47.3   | р                        | q                        |
| Connections          | School<br>District<br>Province | 48.3<br>49.2<br>51.7   | q                        | P                        |
| Comparison           | School<br>District<br>Province | 62.0<br>55.0<br>59.4   | p                        | Р                        |
| Personal<br>Response | School<br>District<br>Province | 71.1<br>66.4<br>68.1   | р                        | Р                        |