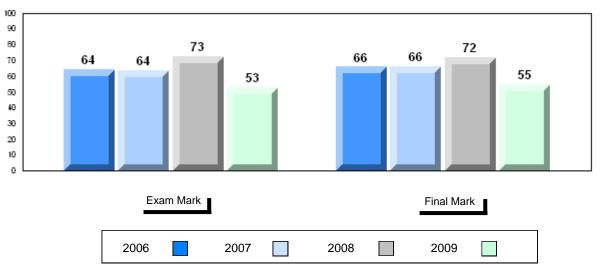

### 4 Year Public Exam (Subtest) Mark Trend 2006-2009

#010 - Menihek High School, Labrador City

Grades: 8-12

| Number of Students  English 3201 | 85       | Public<br>Exam<br>Mark | School<br>vs<br>District | School<br>vs<br>Province |
|----------------------------------|----------|------------------------|--------------------------|--------------------------|
| Eligiisii 3201                   | School   | 56.5                   | q                        | P                        |
|                                  | District | 57.5                   |                          |                          |
|                                  | Province | 60.2                   |                          |                          |
| <u>Subtest</u>                   |          |                        |                          |                          |
|                                  | School   | 60.2                   | q                        | q                        |
| Visual                           | District | 61.1                   |                          |                          |
|                                  | Province | 64.2                   |                          |                          |
|                                  | School   | 53.1                   | q                        | q                        |
| Prose                            | District | 56.9                   |                          |                          |
|                                  | Province | 57.9                   |                          |                          |
|                                  | School   | 44.5                   | Р                        | q                        |
| Poetry                           | District | 44.2                   |                          |                          |
|                                  | Province | 47.3                   |                          |                          |
|                                  | School   | 48.2                   | q                        | q                        |
| Connections                      | District | 49.2                   | •                        | •                        |
|                                  | Province | 51.7                   |                          |                          |
|                                  | School   | 54.0                   | q                        | q                        |
| Comparison                       | District | 55.0                   |                          |                          |
| •                                | Province | 59.4                   |                          |                          |
| Personal                         | School   | 66.9                   | р                        | q                        |
|                                  | District | 66.4                   |                          | -                        |
| Response                         | Province | 68.1                   |                          |                          |

| Final<br>Mark        | School<br>vs<br>District | School<br>vs<br>Province |
|----------------------|--------------------------|--------------------------|
| 60.6<br>60.6<br>64.3 | P                        | q                        |
|                      |                          |                          |
|                      |                          |                          |
|                      |                          |                          |
|                      |                          |                          |
|                      |                          |                          |
|                      |                          |                          |
|                      |                          |                          |