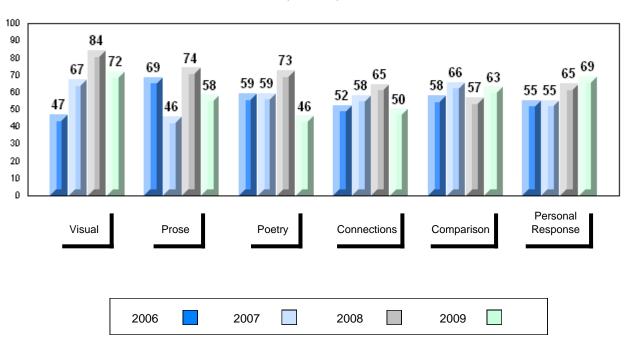

# 4 Year Public Exam (Subtest) Mark Trend 2006-2009

District 1 - Labrador

Number of Students

English 3201

Subtest

Visual

**Prose** 

Poetry

Connections

Comparison

Personal

Response

#002 - Henry Gordon Academy, Cartwright

3

School

District

School District

Province

School District

Province

School District

Province

School

District Province

> School District

Province

School

District

Province

Province

Public School School
Exam vs vs
Mark District Province

School data with 5 or fewer students withheld for reasons of confidentiality