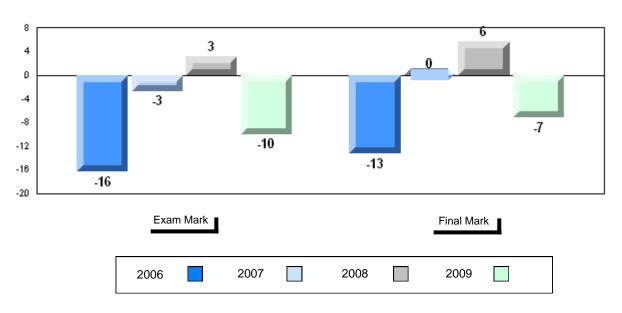

### Difference from Provincial Mean, 2006-2009

School data with 5 or fewer students withheld for reasons of confidentiality