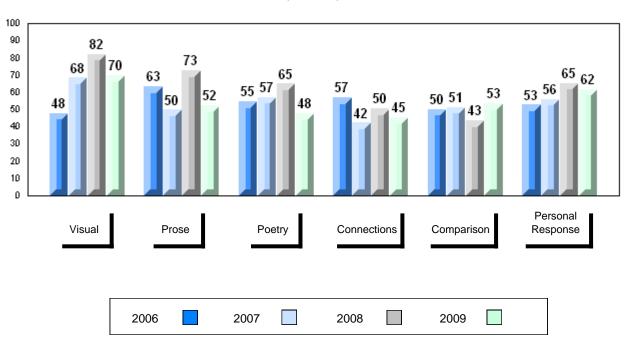

# 4 Year Public Exam (Subtest) Mark Trend 2006-2009

District 1 - Labrador

Number of Students

English 3201

Subtest

Visual

**Prose** 

Poetry

Connections

Comparison

Personal

Response

#002 - Henry Gordon Academy, Cartwright

3

School

District

School District

Province

School District

Province

School District

Province

School

District Province

> School District

Province

School

District

Province

Province

Public School School
Exam vs vs
Mark District Province

School data with 5 or fewer students withheld for reasons of confidentiality