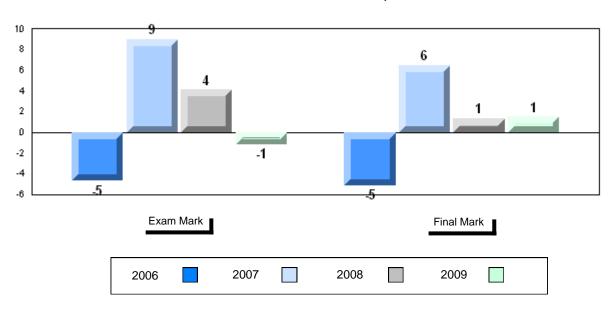

### Difference from Provincial Mean, 2006-2009

School data with 5 or fewer students withheld for reasons of confidentiality