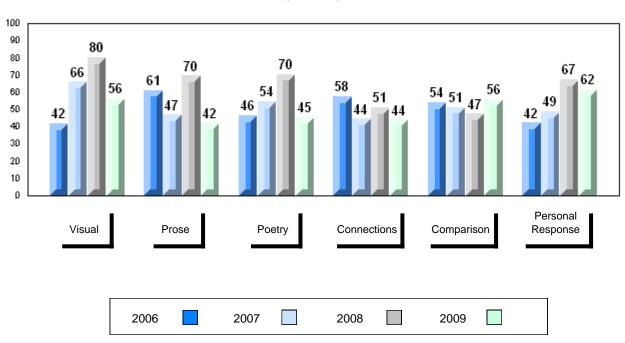

# 4 Year Public Exam (Subtest) Mark Trend 2006-2009

District 1 - Labrador

Number of Students

English 3201

Subtest

Visual

**Prose** 

Poetry

Connections

Comparison

Personal

Response

#002 - Henry Gordon Academy, Cartwright

3

School

District