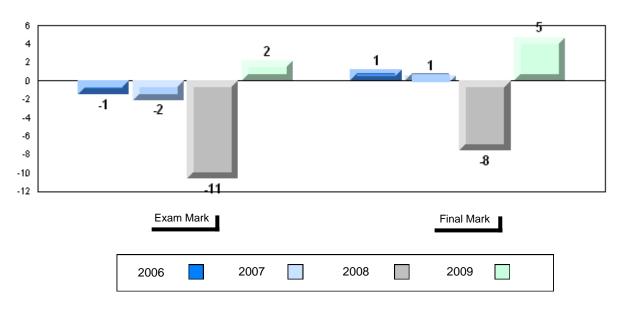

### Difference from Provincial Mean, 2006-2009

School data with 5 or fewer students withheld for reasons of confidentiality