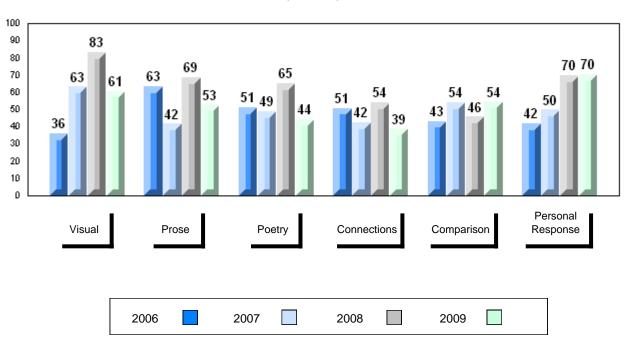

# 4 Year Public Exam (Subtest) Mark Trend 2006-2009

District 1 - Labrador

Number of Students

English 3201

Subtest

Visual

**Prose** 

Poetry

Connections

Comparison

Personal

Response

#002 - Henry Gordon Academy, Cartwright

3

School

District

School District

Province

School District

Province

School District

Province

School

District Province

> School District

Province

School

District

Province

Province

Public School School
Exam vs vs
Mark District Province

School data with 5 or fewer students withheld for reasons of confidentiality