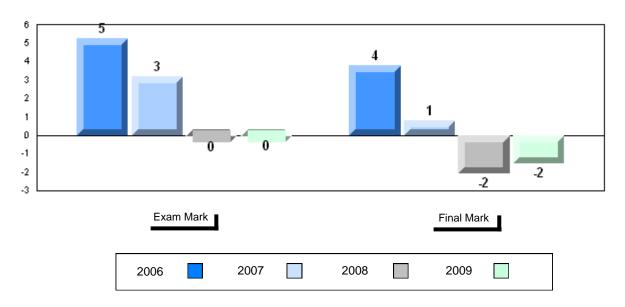

### Difference from Provincial Mean, 2006-2009

School data with 5 or fewer students withheld for reasons of confidentiality