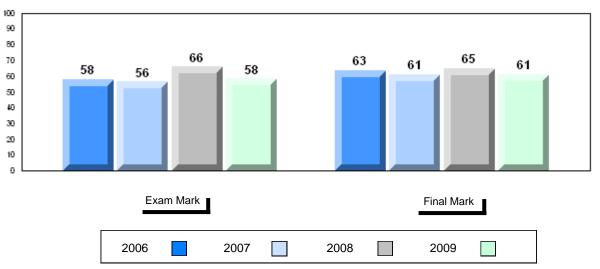

# Average Mark, 2006-2009

District 1 - Labrador

#001 - St. Peter's School, Black Tickle

| Grades: | K   | 2-1 | 2 |
|---------|-----|-----|---|
| CHAUES. | r۸. |     | _ |