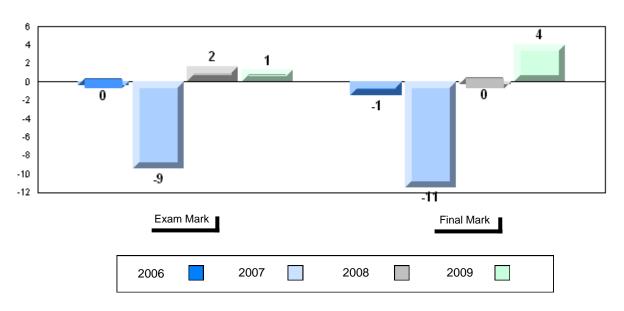

### Difference from Provincial Mean, 2006-2009

School data with 5 or fewer students withheld for reasons of confidentiality