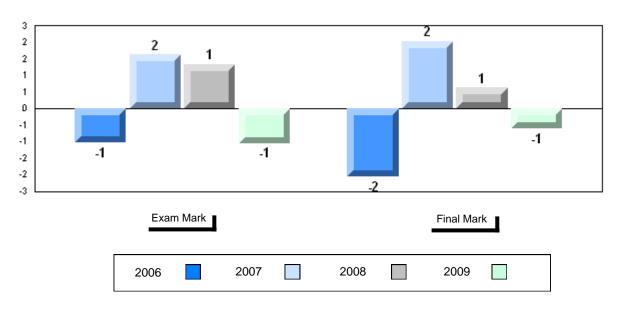

### Difference from Provincial Mean, 2006-2009

School data with 5 or fewer students withheld for reasons of confidentiality