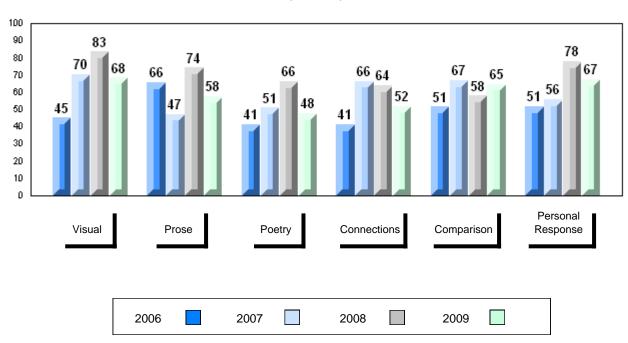

# 4 Year Public Exam (Subtest) Mark Trend 2006-2009

District 1 - Labrador

Number of Students

English 3201

Subtest

Visual

**Prose** 

Poetry

Connections

Comparison

Personal

Response

#002 - Henry Gordon Academy, Cartwright

3

School

District

School District

Province

School District

Province

School District

Province

School

District Province

> School District

Province

School

District

Province

Province

Public School School
Exam vs vs
Mark District Province

School data with 5 or fewer students withheld for reasons of confidentiality