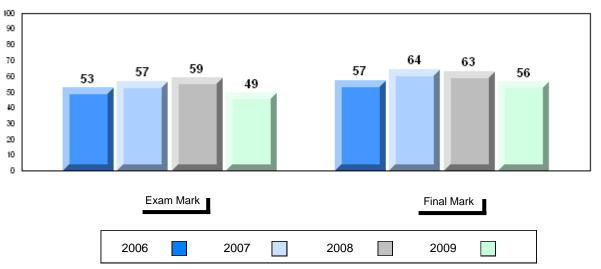

# Average Mark, 2006-2009

District 1 - Labrador

#001 - St. Peter's School, Black Tickle

| Grades: | K   | 2-1 | 2 |
|---------|-----|-----|---|
| CHAUES. | r۸. |     | _ |