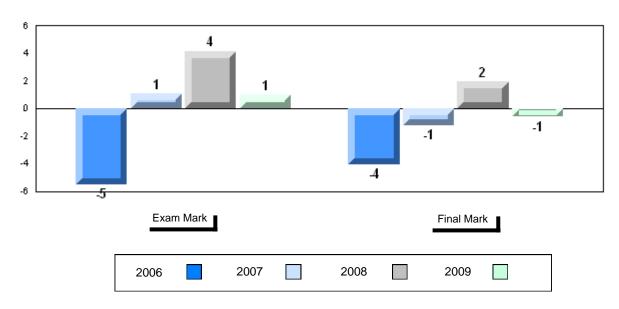

### Difference from Provincial Mean, 2006-2009

#012 - J.C. Erhardt Memorial School, Makkovik

Grades: K-12

| Number of Students   | 6                              | Public<br>Exam<br>Mark | School<br>vs<br>District | School<br>vs<br>Province |
|----------------------|--------------------------------|------------------------|--------------------------|--------------------------|
| English 3201         | School<br>District<br>Province | 58.3<br>57.5<br>60.2   | p                        | q                        |
| Subtest              |                                |                        |                          |                          |
| Visual               | School<br>District<br>Province | 51.7<br>61.1<br>64.2   | q                        | q                        |
| Prose                | School<br>District<br>Province | 52.9<br>56.9<br>57.9   | q                        | q                        |
| Poetry               | School<br>District<br>Province | 46.3<br>44.2<br>47.3   | р                        | q                        |
| Connections          | School<br>District<br>Province | 48.3<br>49.2<br>51.7   | q                        | P                        |
| Comparison           | School<br>District<br>Province | 62.0<br>55.0<br>59.4   | p                        | Р                        |
| Personal<br>Response | School<br>District<br>Province | 71.1<br>66.4<br>68.1   | р                        | Р                        |