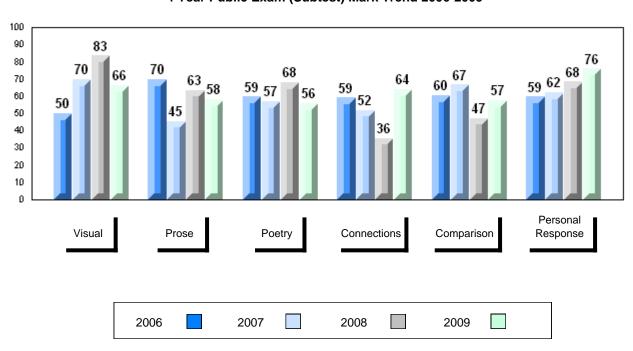

# 4 Year Public Exam (Subtest) Mark Trend 2006-2009

District 1 - Labrador

Number of Students

English 3201

Subtest

Visual

**Prose** 

Poetry