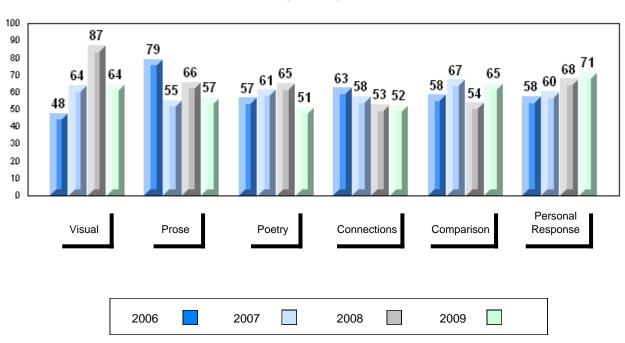

### 4 Year Public Exam (Subtest) Mark Trend 2006-2009

#010 - Menihek High School, Labrador City

Grades: 8-12

| Number of Students  English 3201 | 85       | Public<br>Exam<br>Mark | School<br>vs<br>District | School<br>vs<br>Province |
|----------------------------------|----------|------------------------|--------------------------|--------------------------|
| Eligiisii 3201                   | School   | 56.5                   | q                        | P                        |
|                                  | District | 57.5                   |                          |                          |
|                                  | Province | 60.2                   |                          |                          |
| <u>Subtest</u>                   |          |                        |                          |                          |
|                                  | School   | 60.2                   | q                        | q                        |
| Visual                           | District | 61.1                   |                          |                          |
|                                  | Province | 64.2                   |                          |                          |
|                                  | School   | 53.1                   | q                        | q                        |
| Prose                            | District | 56.9                   |                          |                          |
|                                  | Province | 57.9                   |                          |                          |
|                                  | School   | 44.5                   | Р                        | q                        |
| Poetry                           | District | 44.2                   |                          |                          |
|                                  | Province | 47.3                   |                          |                          |
|                                  | School   | 48.2                   | q                        | q                        |
| Connections                      | District | 49.2                   | •                        | •                        |
|                                  | Province | 51.7                   |                          |                          |
|                                  | School   | 54.0                   | q                        | q                        |
| Comparison                       | District | 55.0                   |                          |                          |
| •                                | Province | 59.4                   |                          |                          |
| Personal                         | School   | 66.9                   | р                        | q                        |
|                                  | District | 66.4                   |                          | -                        |
| Response                         | Province | 68.1                   |                          |                          |

| Final<br>Mark        | School<br>vs<br>District | School<br>vs<br>Province |
|----------------------|--------------------------|--------------------------|
| 60.6<br>60.6<br>64.3 | P                        | q                        |
|                      |                          |                          |
|                      |                          |                          |
|                      |                          |                          |
|                      |                          |                          |
|                      |                          |                          |
|                      |                          |                          |
|                      |                          |                          |