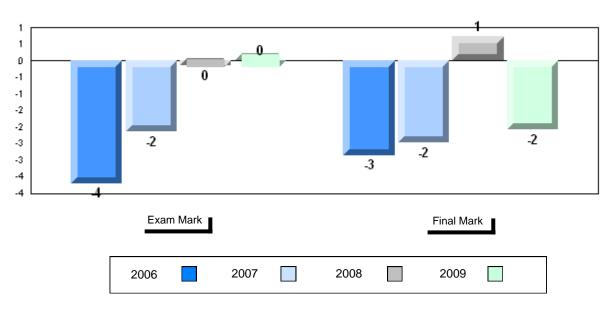

### Difference from Provincial Mean, 2006-2009

#012 - J.C. Erhardt Memorial School, Makkovik

Grades: K-12

| Number of Students   | 6                              | Public<br>Exam<br>Mark | School<br>vs<br>District | School<br>vs<br>Province |
|----------------------|--------------------------------|------------------------|--------------------------|--------------------------|
| English 3201         | School<br>District<br>Province | 58.3<br>57.5<br>60.2   | p                        | q                        |
| Subtest              |                                |                        |                          |                          |
| Visual               | School<br>District<br>Province | 51.7<br>61.1<br>64.2   | q                        | q                        |
| Prose                | School<br>District<br>Province | 52.9<br>56.9<br>57.9   | q                        | q                        |
| Poetry               | School<br>District<br>Province | 46.3<br>44.2<br>47.3   | р                        | q                        |
| Connections          | School<br>District<br>Province | 48.3<br>49.2<br>51.7   | q                        | P                        |
| Comparison           | School<br>District<br>Province | 62.0<br>55.0<br>59.4   | p                        | Р                        |
| Personal<br>Response | School<br>District<br>Province | 71.1<br>66.4<br>68.1   | р                        | Р                        |

|       | School   | School   |
|-------|----------|----------|
| Final | VS       | VS       |
| Mark  | District | Province |
|       |          |          |
| 60.0  | q        | q        |
| 60.6  |          |          |
| 64.3  |          |          |
|       |          |          |
|       |          |          |
|       |          |          |
|       |          |          |
|       |          |          |
|       |          |          |
|       |          |          |
|       |          |          |
|       |          |          |
|       |          |          |
|       |          |          |
|       |          |          |
|       |          |          |
|       |          |          |
|       |          |          |
|       |          |          |
|       |          |          |
|       |          |          |
|       |          |          |
|       |          |          |
|       |          |          |
|       |          |          |
|       |          |          |
|       |          |          |
|       |          |          |
|       |          |          |
|       |          |          |
|       |          |          |
|       |          |          |
|       |          |          |