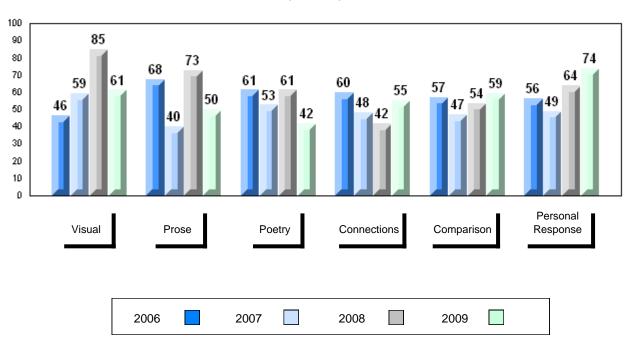

# 4 Year Public Exam (Subtest) Mark Trend 2006-2009

District 1 - Labrador

Number of Students

English 3201

Subtest

Visual

**Prose** 

Poetry