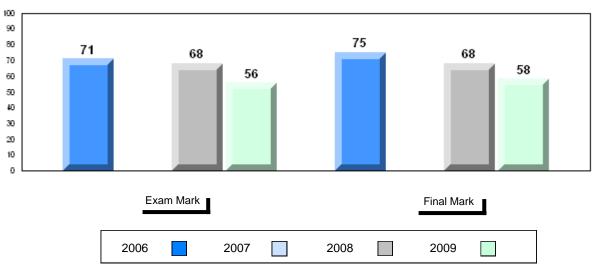

Final vs vs Mark District Province

School data with 5 or fewer students withheld for reasons of confidentiality

Grades: K,2-12

# Average Mark, 2006-2009

District 1 - Labrador

#001 - St. Peter's School, Black Tickle

| Grades: | K   | 2-1 | 2 |
|---------|-----|-----|---|
| CHAUES. | r۸. |     | _ |