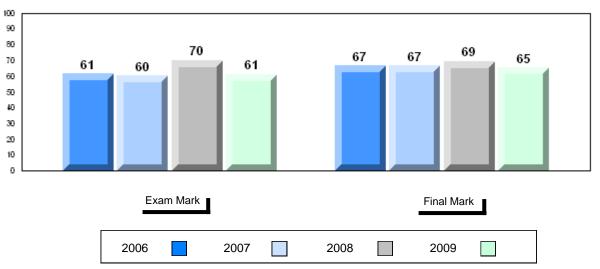

Final vs vs Mark District Province

School data with 5 or fewer students withheld for reasons of confidentiality

Grades: K,2-12

# Average Mark, 2006-2009

District 1 - Labrador

#001 - St. Peter's School, Black Tickle

| Grades: | K   | 2-1 | 2 |
|---------|-----|-----|---|
| CHAUES. | r۸. |     | _ |