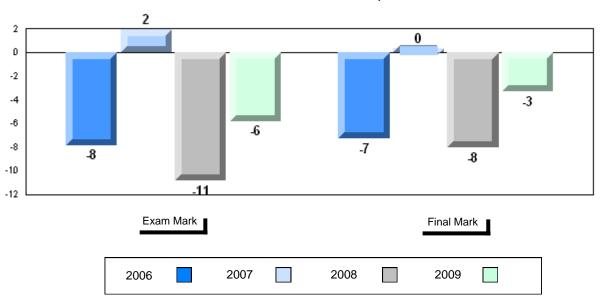

### Difference from Provincial Mean, 2006-2009

School data with 5 or fewer students withheld for reasons of confidentiality