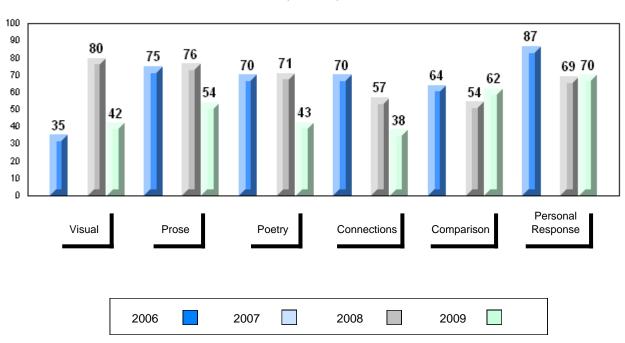

### 4 Year Public Exam (Subtest) Mark Trend 2006-2009

District 1 - Labrador

#016 - B.L. Morrison, Postville Grades: K-2,4-12

| Number of Students   | 4                              | Public<br>Exam<br>Mark | School<br>vs<br>District                    | School<br>vs<br>Province | Schoo<br>Final vs<br>Mark Distric                |
|----------------------|--------------------------------|------------------------|---------------------------------------------|--------------------------|--------------------------------------------------|
| English 3201         | School<br>District<br>Province | students               | data with 5 owithheld for a confidentiality | reasons of               | School data wit<br>students withheld<br>confiden |
| Subtest              |                                |                        |                                             |                          |                                                  |
| Visual               | School<br>District<br>Province |                        |                                             |                          |                                                  |
| Prose                | School<br>District<br>Province |                        |                                             |                          |                                                  |
| Poetry               | School<br>District<br>Province |                        |                                             |                          |                                                  |
| Connections          | School<br>District<br>Province |                        |                                             |                          |                                                  |
| Comparison           | School<br>District<br>Province |                        |                                             |                          |                                                  |
| Personal<br>Response | School<br>District<br>Province |                        |                                             |                          |                                                  |