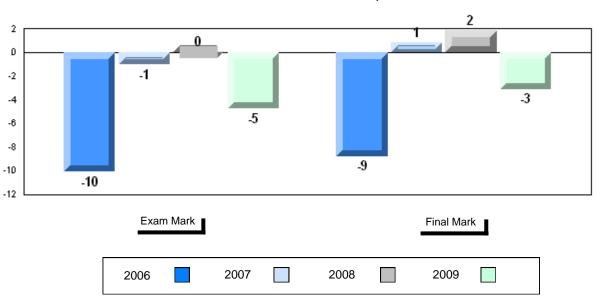

### Difference from Provincial Mean, 2006-2009

School data with 5 or fewer students withheld for reasons of confidentiality