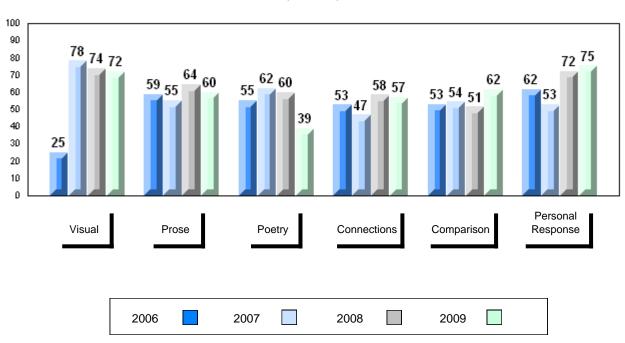

# 4 Year Public Exam (Subtest) Mark Trend 2006-2009

District 1 - Labrador

Number of Students

English 3201

Subtest

Visual

**Prose** 

Poetry

Connections

Comparison

Personal

Response

#002 - Henry Gordon Academy, Cartwright

3

School

District