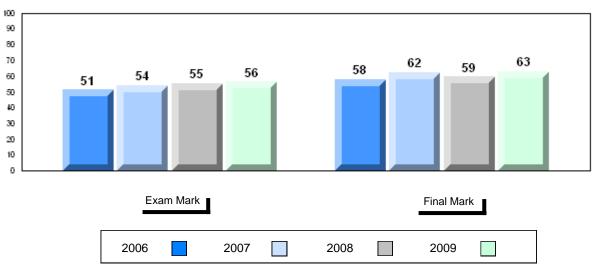

# Average Mark, 2006-2009

District 1 - Labrador

#001 - St. Peter's School, Black Tickle

| Grades: | K   | 2-1 | 2 |
|---------|-----|-----|---|
| CHAUES. | r۸. |     | _ |