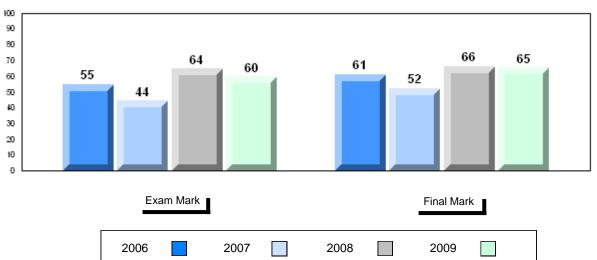

# 4 Year Public Exam (Subtest) Mark Trend 2006-2009

#477 - Mealy Mountain Collegiate, Happy Valley-Goose Bay

Grades: 8-12

| Number of Students   | 55                             | Public<br>Exam<br>Mark | School<br>vs<br>District | School<br>vs<br>Province |
|----------------------|--------------------------------|------------------------|--------------------------|--------------------------|
| English 3201         | School<br>District<br>Province | 60.1<br>57.5<br>60.2   | p                        | q                        |
| <u>Subtest</u>       |                                |                        |                          |                          |
| Visual               | School<br>District<br>Province | 67.7<br>61.1<br>64.2   | р                        | р                        |
| Prose                | School<br>District<br>Province | 64.4<br>56.9<br>57.9   | р                        | р                        |
| Poetry               | School<br>District<br>Province | 42.7<br>44.2<br>47.3   | q                        | q                        |
| Connections          | School<br>District<br>Province | 51.1<br>49.2<br>51.7   | p                        | q                        |
| Comparison           | School<br>District<br>Province | 57.0<br>55.0<br>59.4   | p                        | q                        |
| Personal<br>Response | School<br>District<br>Province | 67.1<br>66.4<br>68.1   | р                        | q                        |

| Final<br>Mark        | School<br>vs<br>District | School<br>vs<br>Province |
|----------------------|--------------------------|--------------------------|
| 62.7<br>60.6<br>64.3 | Р                        | P                        |
|                      |                          |                          |
|                      |                          |                          |
|                      |                          |                          |
|                      |                          |                          |
|                      |                          |                          |
|                      |                          |                          |
|                      |                          |                          |