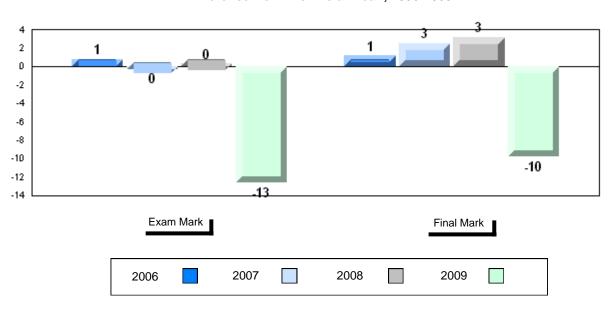

# 4 Year Public Exam (Subtest) Mark Trend 2006-2009

District 1 - Labrador

Number of Students

English 3201

Subtest

Visual

**Prose** 

Poetry

Connections

Comparison

Personal

Response

#002 - Henry Gordon Academy, Cartwright

3

School

District