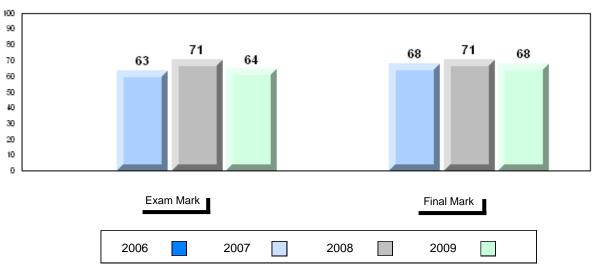

# 4 Year Public Exam (Subtest) Mark Trend 2006-2009

District 1 - Labrador

Number of Students

English 3201

Subtest

Visual

**Prose** 

Poetry

Connections

Comparison

Personal

Response

#002 - Henry Gordon Academy, Cartwright

3

School

District

School District

Province

School District

Province

School District

Province

School

District Province

> School District

Province

School

District

Province

Province

Public School School
Exam vs vs
Mark District Province

School data with 5 or fewer students withheld for reasons of confidentiality