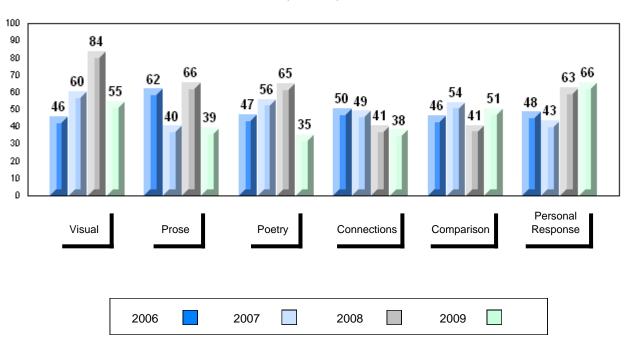

### 4 Year Public Exam (Subtest) Mark Trend 2006-2009

District 1 - Labrador

#016 - B.L. Morrison, Postville Grades: K-2,4-12

| Number of Students   | 4                              | Public<br>Exam<br>Mark | School<br>vs<br>District                    | School<br>vs<br>Province | Schoo<br>Final vs<br>Mark Distric                |
|----------------------|--------------------------------|------------------------|---------------------------------------------|--------------------------|--------------------------------------------------|
| English 3201         | School<br>District<br>Province | students               | data with 5 owithheld for a confidentiality | reasons of               | School data wit<br>students withheld<br>confiden |
| Subtest              |                                |                        |                                             |                          |                                                  |
| Visual               | School<br>District<br>Province |                        |                                             |                          |                                                  |
| Prose                | School<br>District<br>Province |                        |                                             |                          |                                                  |
| Poetry               | School<br>District<br>Province |                        |                                             |                          |                                                  |
| Connections          | School<br>District<br>Province |                        |                                             |                          |                                                  |
| Comparison           | School<br>District<br>Province |                        |                                             |                          |                                                  |
| Personal<br>Response | School<br>District<br>Province |                        |                                             |                          |                                                  |