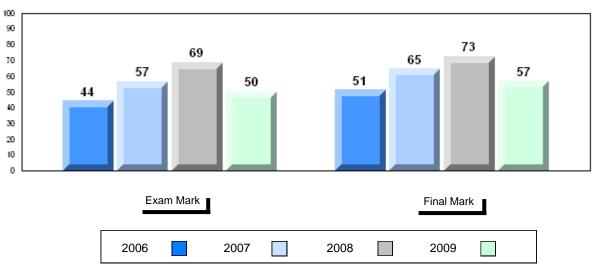

### 4 Year Public Exam (Subtest) Mark Trend 2006-2009

District 1 - Labrador

#016 - B.L. Morrison, Postville Grades: K-2,4-12

| Number of Students   | 4                              | Public<br>Exam<br>Mark | School<br>vs<br>District                    | School<br>vs<br>Province | Schoo<br>Final vs<br>Mark Distric                |
|----------------------|--------------------------------|------------------------|---------------------------------------------|--------------------------|--------------------------------------------------|
| English 3201         | School<br>District<br>Province | students               | data with 5 owithheld for a confidentiality | reasons of               | School data wit<br>students withheld<br>confiden |
| Subtest              |                                |                        |                                             |                          |                                                  |
| Visual               | School<br>District<br>Province |                        |                                             |                          |                                                  |
| Prose                | School<br>District<br>Province |                        |                                             |                          |                                                  |
| Poetry               | School<br>District<br>Province |                        |                                             |                          |                                                  |
| Connections          | School<br>District<br>Province |                        |                                             |                          |                                                  |
| Comparison           | School<br>District<br>Province |                        |                                             |                          |                                                  |
| Personal<br>Response | School<br>District<br>Province |                        |                                             |                          |                                                  |

ool School VS Province rict vith 5 or fewer ld for reasons of entiality

# Average Mark, 2006-2009

District 1 - Labrador

#016 - B.L. Morrison, Postville Grades: K-2,4-12