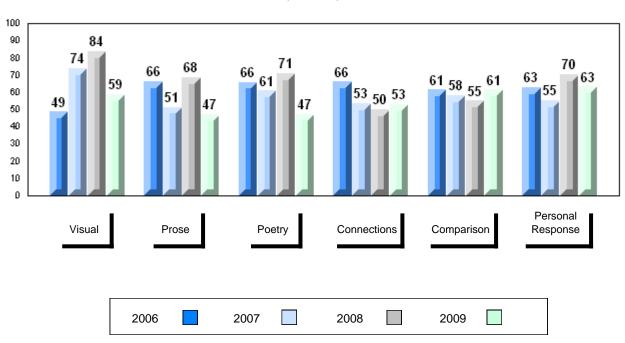

District 1 - Labrador

#001 - St. Peter's School, Black Tickle

| Number of Students   | 1                              | Public<br>Exam<br>Mark                                                       | School<br>vs<br>District | School<br>vs<br>Province |
|----------------------|--------------------------------|------------------------------------------------------------------------------|--------------------------|--------------------------|
| English 3201         | School<br>District<br>Province | School data with 5 or fewer students withheld for reasons of confidentiality |                          |                          |
| <u>Subtest</u>       |                                |                                                                              |                          |                          |
| Visual               | School<br>District<br>Province |                                                                              |                          |                          |
| Prose                | School<br>District<br>Province |                                                                              |                          |                          |
| Poetry               | School<br>District<br>Province |                                                                              |                          |                          |
| Connections          | School<br>District<br>Province |                                                                              |                          |                          |
| Comparison           | School<br>District<br>Province |                                                                              |                          |                          |
| Personal<br>Response | School<br>District<br>Province |                                                                              |                          |                          |