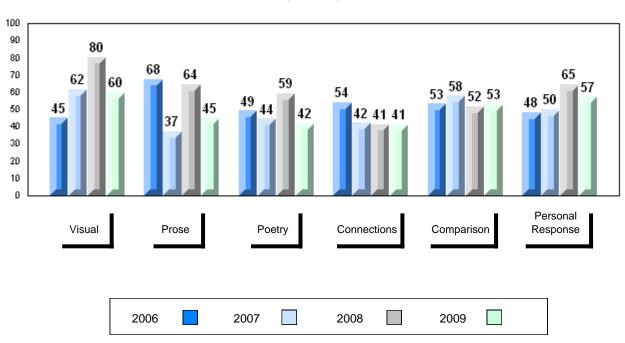

# 4 Year Public Exam (Subtest) Mark Trend 2006-2009

District 1 - Labrador

Number of Students

English 3201

Subtest

Visual

**Prose** 

Poetry

Connections

Comparison

Personal

Response

#002 - Henry Gordon Academy, Cartwright

3

School

District

School District

Province

School District

Province

School District

Province

School

District Province

> School District

Province

School

District

Province

Province

Public School School
Exam vs vs
Mark District Province

School data with 5 or fewer students withheld for reasons of confidentiality