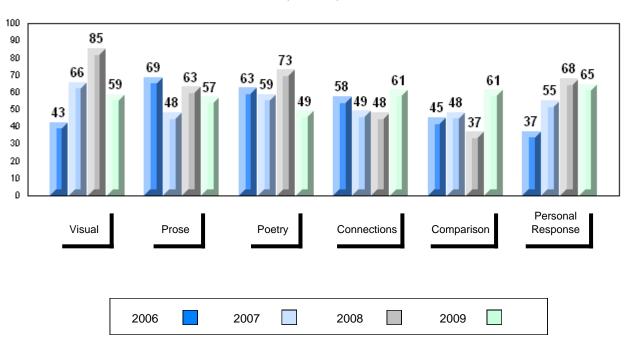

# 4 Year Public Exam (Subtest) Mark Trend 2006-2009

District 1 - Labrador

Number of Students

English 3201

Subtest

Visual

**Prose** 

Poetry

Connections

Comparison

Personal

Response

#002 - Henry Gordon Academy, Cartwright

3

School

District

School District

Province

School District

Province

School District

Province

School

District Province

> School District

Province

School

District

Province

Province

Public School School
Exam vs vs
Mark District Province

School data with 5 or fewer students withheld for reasons of confidentiality