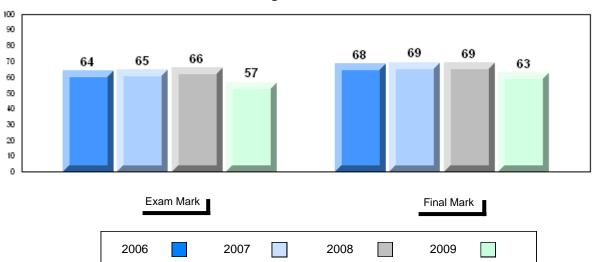

### Difference from Provincial Mean, 2006-2009

School data with 5 or fewer students withheld for reasons of confidentiality