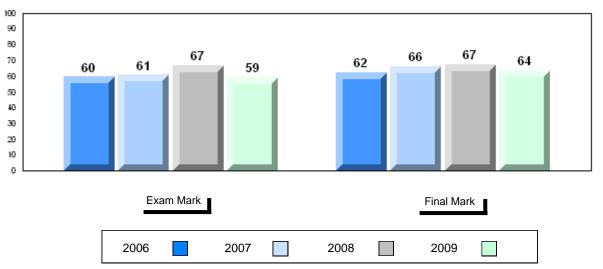

# Average Mark, 2006-2009

District 1 - Labrador

#001 - St. Peter's School, Black Tickle

| Grades: | K   | 2-1 | 2 |
|---------|-----|-----|---|
| CHAUES. | r۸. |     | _ |