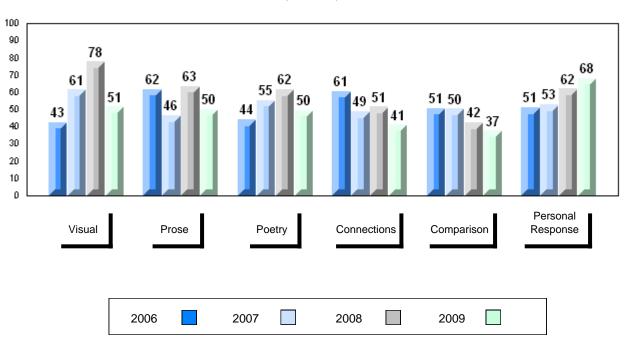

# 4 Year Public Exam (Subtest) Mark Trend 2006-2009

District 1 - Labrador

Number of Students

English 3201

Subtest

Visual

**Prose** 

Poetry

Connections

Comparison

Personal

Response

#002 - Henry Gordon Academy, Cartwright

3

School

District

School District

Province

School District

Province

School District

Province

School

District Province

> School District

Province

School

District

Province

Province

Public School School
Exam vs vs
Mark District Province

School data with 5 or fewer students withheld for reasons of confidentiality