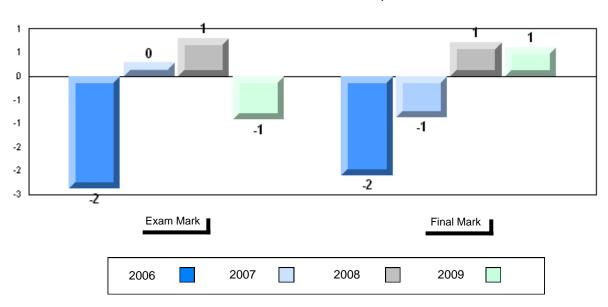

### Difference from Provincial Mean, 2006-2009

School data with 5 or fewer students withheld for reasons of confidentiality