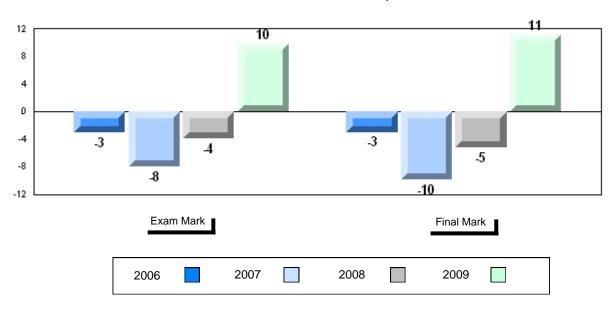

### Difference from Provincial Mean, 2006-2009

#012 - J.C. Erhardt Memorial School, Makkovik

Grades: K-12

| Number of Students   | 6                              | Public<br>Exam<br>Mark | School<br>vs<br>District | School<br>vs<br>Province |
|----------------------|--------------------------------|------------------------|--------------------------|--------------------------|
| English 3201         | School<br>District<br>Province | 58.3<br>57.5<br>60.2   | p                        | q                        |
| Subtest              |                                |                        |                          |                          |
| Visual               | School<br>District<br>Province | 51.7<br>61.1<br>64.2   | q                        | q                        |
| Prose                | School<br>District<br>Province | 52.9<br>56.9<br>57.9   | q                        | q                        |
| Poetry               | School<br>District<br>Province | 46.3<br>44.2<br>47.3   | р                        | q                        |
| Connections          | School<br>District<br>Province | 48.3<br>49.2<br>51.7   | q                        | P                        |
| Comparison           | School<br>District<br>Province | 62.0<br>55.0<br>59.4   | p                        | Р                        |
| Personal<br>Response | School<br>District<br>Province | 71.1<br>66.4<br>68.1   | р                        | Р                        |

|       | School   | School   |
|-------|----------|----------|
| Final | VS       | VS       |
| Mark  | District | Province |
|       |          |          |
| 60.0  | q        | q        |
| 60.6  |          |          |
| 64.3  |          |          |
|       |          |          |
|       |          |          |
|       |          |          |
|       |          |          |
|       |          |          |
|       |          |          |
|       |          |          |
|       |          |          |
|       |          |          |
|       |          |          |
|       |          |          |
|       |          |          |
|       |          |          |
|       |          |          |
|       |          |          |
|       |          |          |
|       |          |          |
|       |          |          |
|       |          |          |
|       |          |          |
|       |          |          |
|       |          |          |
|       |          |          |
|       |          |          |
|       |          |          |
|       |          |          |
|       |          |          |
|       |          |          |
|       |          |          |
|       |          |          |