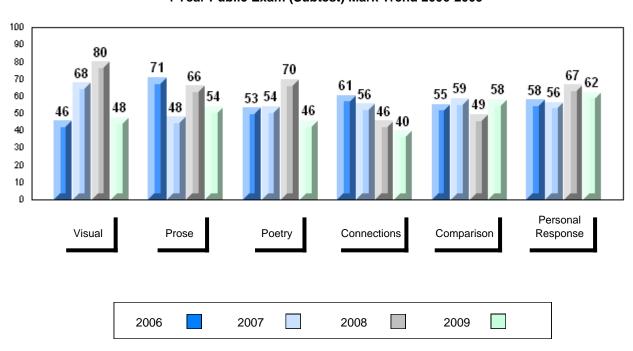

# 4 Year Public Exam (Subtest) Mark Trend 2006-2009

District 1 - Labrador

Number of Students

English 3201

Subtest

Visual

**Prose** 

Poetry

Connections

Comparison

Personal

Response

#002 - Henry Gordon Academy, Cartwright

3

School

District

School District

Province

School District

Province

School District

Province

School

District Province

> School District

Province

School

District

Province

Province

Public School School
Exam vs vs
Mark District Province

School data with 5 or fewer students withheld for reasons of confidentiality