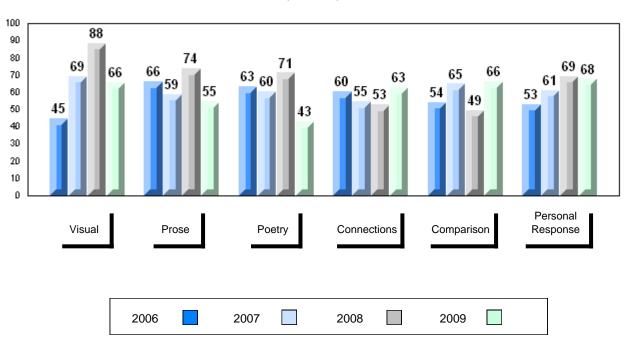

# Average Mark, 2006-2009

District 1 - Labrador

#001 - St. Peter's School, Black Tickle

| Grades: | K   | 2-1 | 2 |
|---------|-----|-----|---|
| CHAUES. | r۸. |     | _ |

### Difference from Provincial Mean, 2006-2009

School data with 5 or fewer students withheld for reasons of confidentiality