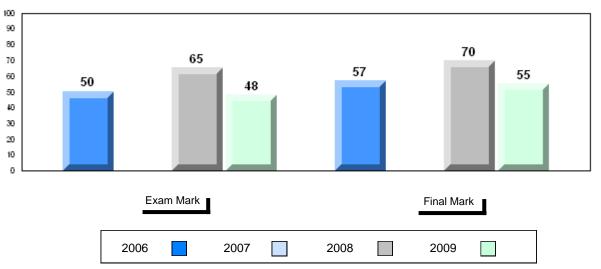

Final vs vs Mark District Province

School data with 5 or fewer students withheld for reasons of confidentiality

Grades: K,2-12

# Average Mark, 2006-2009

District 1 - Labrador

#001 - St. Peter's School, Black Tickle

| Grades: | K   | 2-1 | 2 |
|---------|-----|-----|---|
| CHAUES. | r۸. |     | _ |