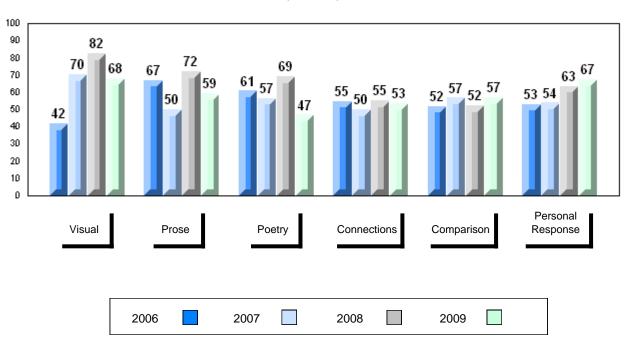

### Difference from Provincial Mean, 2006-2009

District 1 - Labrador

Number of Students

English 3201

Subtest

Visual

**Prose** 

Poetry

Connections

Comparison

Personal

Response

#015 - Lake Melville School, North West River

4

School

District

School District

Province

School District

Province

School District

Province

School

District Province

> School District

Province

School

District

Province

Province

Public School School
Exam vs vs
Mark District Province

School data with 5 or fewer students withheld for reasons of confidentiality