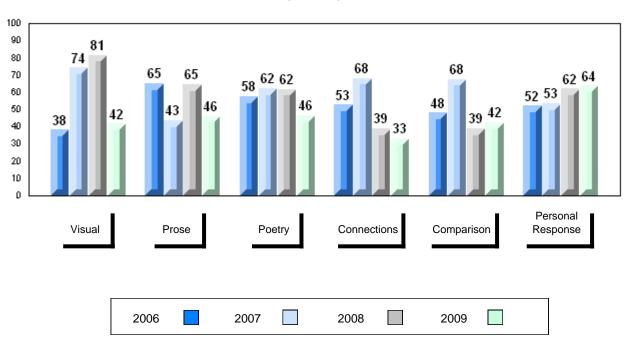

# 4 Year Public Exam (Subtest) Mark Trend 2006-2009

District 1 - Labrador

Number of Students

English 3201

Subtest

Visual

**Prose** 

Poetry

Connections

Comparison

Personal

Response

#002 - Henry Gordon Academy, Cartwright

3

School

District

School District

Province

School District

Province

School District

Province

School

District Province

> School District

Province

School

District

Province

Province

Public School School
Exam vs vs
Mark District Province

School data with 5 or fewer students withheld for reasons of confidentiality