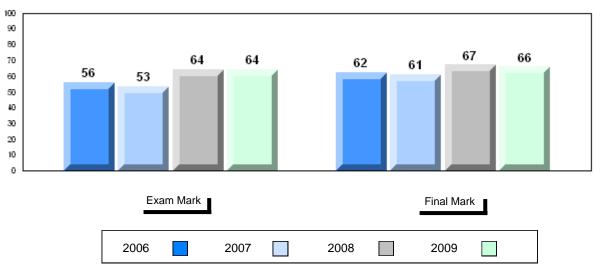

# Average Mark, 2006-2009

District 1 - Labrador

#001 - St. Peter's School, Black Tickle

| Grades: | K   | 2-1 | 2 |
|---------|-----|-----|---|
| CHAUES. | r۸. |     | _ |