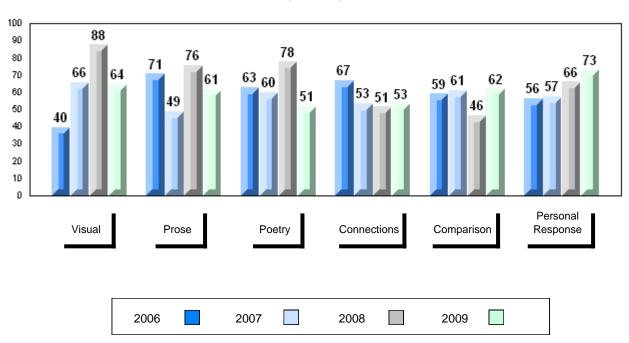

District 1 - Labrador

#001 - St. Peter's School, Black Tickle

| Number of Students   | 1                              | Public<br>Exam<br>Mark                                                       | School<br>vs<br>District | School<br>vs<br>Province |
|----------------------|--------------------------------|------------------------------------------------------------------------------|--------------------------|--------------------------|
| English 3201         | School<br>District<br>Province | School data with 5 or fewer students withheld for reasons of confidentiality |                          |                          |
| <u>Subtest</u>       |                                |                                                                              |                          |                          |
| Visual               | School<br>District<br>Province |                                                                              |                          |                          |
| Prose                | School<br>District<br>Province |                                                                              |                          |                          |
| Poetry               | School<br>District<br>Province |                                                                              |                          |                          |
| Connections          | School<br>District<br>Province |                                                                              |                          |                          |
| Comparison           | School<br>District<br>Province |                                                                              |                          |                          |
| Personal<br>Response | School<br>District<br>Province |                                                                              |                          |                          |