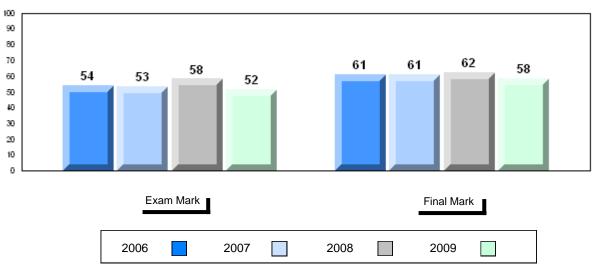

# 4 Year Public Exam (Subtest) Mark Trend 2006-2009

District 1 - Labrador

Number of Students

English 3201

Subtest

Visual

**Prose** 

Poetry