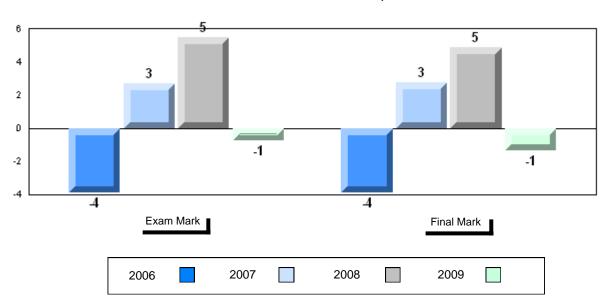

### Difference from Provincial Mean, 2006-2009

School data with 5 or fewer students withheld for reasons of confidentiality