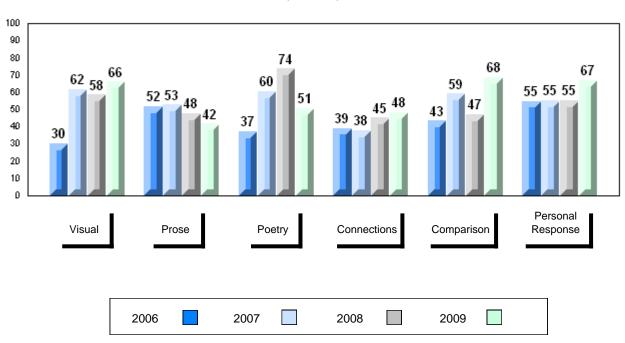

# 4 Year Public Exam (Subtest) Mark Trend 2006-2009

District 1 - Labrador

Number of Students

English 3201

Subtest

Visual

**Prose** 

Poetry

Connections

Comparison

Personal

Response

#002 - Henry Gordon Academy, Cartwright

3

School

District

School District

Province

School District

Province

School District

Province

School

District Province