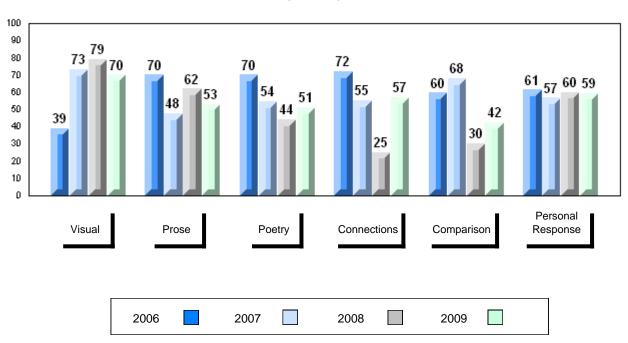

### 4 Year Public Exam (Subtest) Mark Trend 2006-2009

District 1 - Labrador

#016 - B.L. Morrison, Postville Grades: K-2,4-12

| Number of Students   | 4                              | Public<br>Exam<br>Mark | School<br>vs<br>District                    | School<br>vs<br>Province | Schoo<br>Final vs<br>Mark Distric                |
|----------------------|--------------------------------|------------------------|---------------------------------------------|--------------------------|--------------------------------------------------|
| English 3201         | School<br>District<br>Province | students               | data with 5 owithheld for a confidentiality | reasons of               | School data wit<br>students withheld<br>confiden |
| Subtest              |                                |                        |                                             |                          |                                                  |
| Visual               | School<br>District<br>Province |                        |                                             |                          |                                                  |
| Prose                | School<br>District<br>Province |                        |                                             |                          |                                                  |
| Poetry               | School<br>District<br>Province |                        |                                             |                          |                                                  |
| Connections          | School<br>District<br>Province |                        |                                             |                          |                                                  |
| Comparison           | School<br>District<br>Province |                        |                                             |                          |                                                  |
| Personal<br>Response | School<br>District<br>Province |                        |                                             |                          |                                                  |