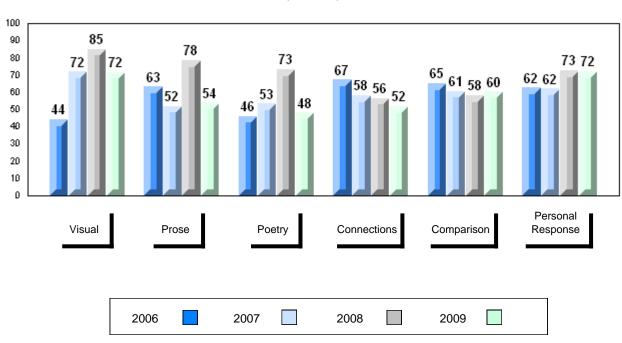

# 4 Year Public Exam (Subtest) Mark Trend 2006-2009

District 1 - Labrador

Number of Students

English 3201

Subtest

Visual

**Prose** 

Poetry

Connections

Comparison

Personal

Response

#002 - Henry Gordon Academy, Cartwright

3

School

District

School District

Province

School District

Province

School District

Province

School

District Province

> School District

Province

School

District

Province

Province

Public School School
Exam vs vs
Mark District Province

School data with 5 or fewer students withheld for reasons of confidentiality