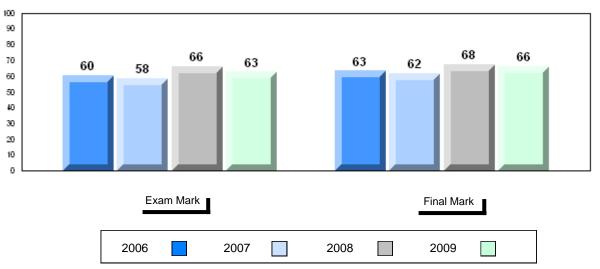

### 4 Year Public Exam (Subtest) Mark Trend 2006-2009

#010 - Menihek High School, Labrador City

Grades: 8-12

| Number of Students  English 3201 | 85       | Public<br>Exam<br>Mark | School<br>vs<br>District | School<br>vs<br>Province |
|----------------------------------|----------|------------------------|--------------------------|--------------------------|
| Eligiisii 3201                   | School   | 56.5                   | q                        | P                        |
|                                  | District | 57.5                   |                          |                          |
|                                  | Province | 60.2                   |                          |                          |
| <u>Subtest</u>                   |          |                        |                          |                          |
|                                  | School   | 60.2                   | q                        | q                        |
| Visual                           | District | 61.1                   |                          |                          |
|                                  | Province | 64.2                   |                          |                          |
|                                  | School   | 53.1                   | q                        | q                        |
| Prose                            | District | 56.9                   |                          |                          |
|                                  | Province | 57.9                   |                          |                          |
|                                  | School   | 44.5                   | Р                        | q                        |
| Poetry                           | District | 44.2                   |                          |                          |
|                                  | Province | 47.3                   |                          |                          |
|                                  | School   | 48.2                   | q                        | q                        |
| Connections                      | District | 49.2                   | •                        | •                        |
|                                  | Province | 51.7                   |                          |                          |
|                                  | School   | 54.0                   | q                        | q                        |
| Comparison                       | District | 55.0                   |                          |                          |
| •                                | Province | 59.4                   |                          |                          |
| Personal                         | School   | 66.9                   | р                        | q                        |
|                                  | District | 66.4                   |                          | -                        |
| Response                         | Province | 68.1                   |                          |                          |

| Final<br>Mark        | School<br>vs<br>District | School<br>vs<br>Province |
|----------------------|--------------------------|--------------------------|
| 60.6<br>60.6<br>64.3 | P                        | q                        |
|                      |                          |                          |
|                      |                          |                          |
|                      |                          |                          |
|                      |                          |                          |
|                      |                          |                          |
|                      |                          |                          |
|                      |                          |                          |