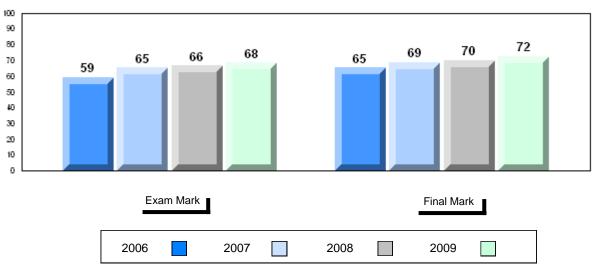

# Average Mark, 2006-2009

District 1 - Labrador

#001 - St. Peter's School, Black Tickle

| Grades: | K   | 2-1 | 2 |
|---------|-----|-----|---|
| CHAUES. | r۸. |     | _ |