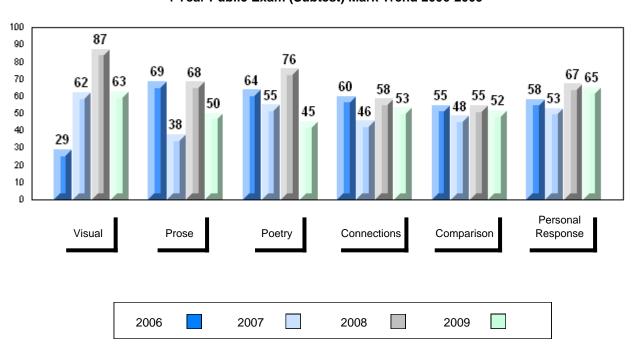

### 4 Year Public Exam (Subtest) Mark Trend 2006-2009

District 1 - Labrador

#016 - B.L. Morrison, Postville Grades: K-2,4-12

| Number of Students   | 4                              | Public<br>Exam<br>Mark | School<br>vs<br>District                    | School<br>vs<br>Province | Schoo<br>Final vs<br>Mark Distric                |
|----------------------|--------------------------------|------------------------|---------------------------------------------|--------------------------|--------------------------------------------------|
| English 3201         | School<br>District<br>Province | students               | data with 5 owithheld for a confidentiality | reasons of               | School data wit<br>students withheld<br>confiden |
| Subtest              |                                |                        |                                             |                          |                                                  |
| Visual               | School<br>District<br>Province |                        |                                             |                          |                                                  |
| Prose                | School<br>District<br>Province |                        |                                             |                          |                                                  |
| Poetry               | School<br>District<br>Province |                        |                                             |                          |                                                  |
| Connections          | School<br>District<br>Province |                        |                                             |                          |                                                  |
| Comparison           | School<br>District<br>Province |                        |                                             |                          |                                                  |
| Personal<br>Response | School<br>District<br>Province |                        |                                             |                          |                                                  |