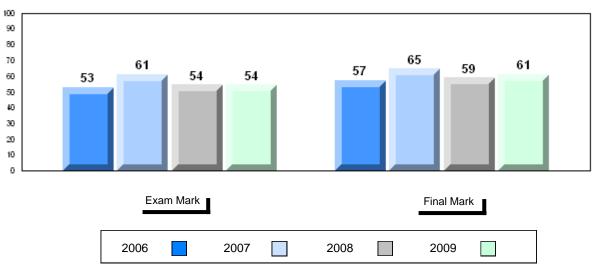

# Average Mark, 2006-2009

District 1 - Labrador

#001 - St. Peter's School, Black Tickle

| Grades: | K   | 2-1 | 2 |
|---------|-----|-----|---|
| CHAUES. | r۸. |     | _ |