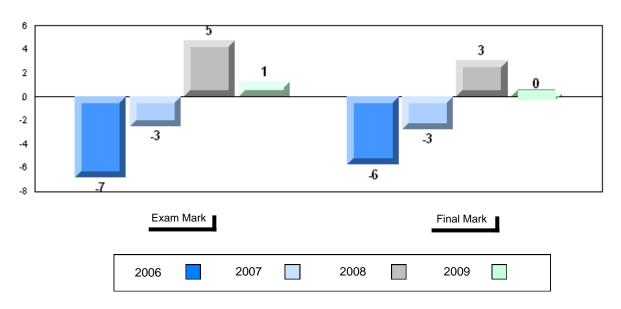

### Difference from Provincial Mean, 2006-2009

#012 - J.C. Erhardt Memorial School, Makkovik

Grades: K-12

| Number of Students   | 6                              | Public<br>Exam<br>Mark | School<br>vs<br>District | School<br>vs<br>Province |
|----------------------|--------------------------------|------------------------|--------------------------|--------------------------|
| English 3201         | School<br>District<br>Province | 58.3<br>57.5<br>60.2   | p                        | q                        |
| Subtest              |                                |                        |                          |                          |
| Visual               | School<br>District<br>Province | 51.7<br>61.1<br>64.2   | q                        | q                        |
| Prose                | School<br>District<br>Province | 52.9<br>56.9<br>57.9   | q                        | q                        |
| Poetry               | School<br>District<br>Province | 46.3<br>44.2<br>47.3   | р                        | q                        |
| Connections          | School<br>District<br>Province | 48.3<br>49.2<br>51.7   | q                        | P                        |
| Comparison           | School<br>District<br>Province | 62.0<br>55.0<br>59.4   | p                        | Р                        |
| Personal<br>Response | School<br>District<br>Province | 71.1<br>66.4<br>68.1   | р                        | Р                        |