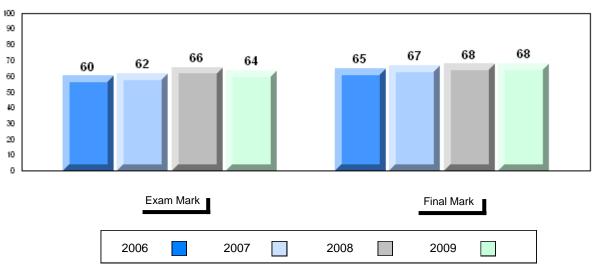

Final vs vs Mark District Province

School data with 5 or fewer students withheld for reasons of confidentiality

Grades: K,2-12