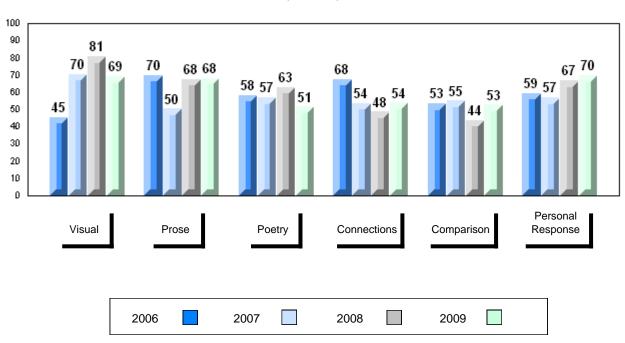

### 4 Year Public Exam (Subtest) Mark Trend 2006-2009

#010 - Menihek High School, Labrador City

Grades: 8-12

| Number of Students  English 3201 | 85       | Public<br>Exam<br>Mark | School<br>vs<br>District | School<br>vs<br>Province |
|----------------------------------|----------|------------------------|--------------------------|--------------------------|
| Eligiisii 3201                   | School   | 56.5                   | q                        | P                        |
|                                  | District | 57.5                   |                          |                          |
|                                  | Province | 60.2                   |                          |                          |
| <u>Subtest</u>                   |          |                        |                          |                          |
|                                  | School   | 60.2                   | q                        | q                        |
| Visual                           | District | 61.1                   |                          |                          |
|                                  | Province | 64.2                   |                          |                          |
|                                  | School   | 53.1                   | q                        | q                        |
| Prose                            | District | 56.9                   |                          |                          |
|                                  | Province | 57.9                   |                          |                          |
|                                  | School   | 44.5                   | Р                        | q                        |
| Poetry                           | District | 44.2                   |                          |                          |
|                                  | Province | 47.3                   |                          |                          |
|                                  | School   | 48.2                   | q                        | q                        |
| Connections                      | District | 49.2                   | •                        | •                        |
|                                  | Province | 51.7                   |                          |                          |
|                                  | School   | 54.0                   | q                        | q                        |
| Comparison                       | District | 55.0                   |                          |                          |
| •                                | Province | 59.4                   |                          |                          |
| Personal                         | School   | 66.9                   | р                        | q                        |
|                                  | District | 66.4                   |                          | -                        |
| Response                         | Province | 68.1                   |                          |                          |

| Final<br>Mark        | School<br>vs<br>District | School<br>vs<br>Province |
|----------------------|--------------------------|--------------------------|
| 60.6<br>60.6<br>64.3 | P                        | q                        |
|                      |                          |                          |
|                      |                          |                          |
|                      |                          |                          |
|                      |                          |                          |
|                      |                          |                          |
|                      |                          |                          |
|                      |                          |                          |

#010 - Menihek High School, Labrador City

Grades: 8-12