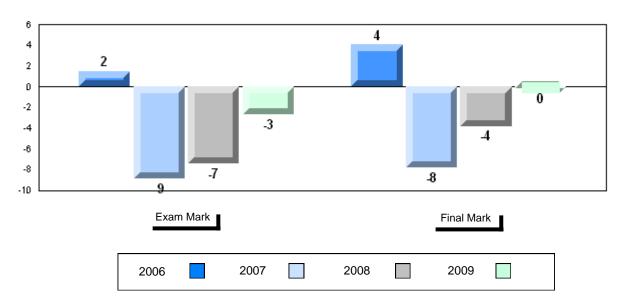

# Average Mark, 2006-2009

District 1 - Labrador

#001 - St. Peter's School, Black Tickle

| Grades: | K   | 2-1 | 2 |
|---------|-----|-----|---|
| CHAUES. | r۸. |     | _ |