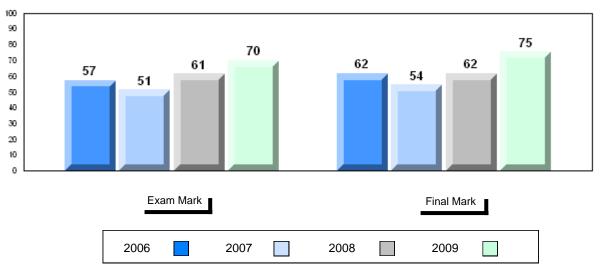

### 4 Year Public Exam (Subtest) Mark Trend 2006-2009

#010 - Menihek High School, Labrador City

Grades: 8-12

| Number of Students  English 3201 | 85       | Public<br>Exam<br>Mark | School<br>vs<br>District | School<br>vs<br>Province |
|----------------------------------|----------|------------------------|--------------------------|--------------------------|
| Eligiisii 3201                   | School   | 56.5                   | q                        | P                        |
|                                  | District | 57.5                   |                          |                          |
|                                  | Province | 60.2                   |                          |                          |
| <u>Subtest</u>                   |          |                        |                          |                          |
|                                  | School   | 60.2                   | q                        | q                        |
| Visual                           | District | 61.1                   |                          |                          |
|                                  | Province | 64.2                   |                          |                          |
|                                  | School   | 53.1                   | q                        | q                        |
| Prose                            | District | 56.9                   |                          |                          |
|                                  | Province | 57.9                   |                          |                          |
|                                  | School   | 44.5                   | Р                        | q                        |
| Poetry                           | District | 44.2                   |                          |                          |
|                                  | Province | 47.3                   |                          |                          |
|                                  | School   | 48.2                   | q                        | q                        |
| Connections                      | District | 49.2                   | •                        | •                        |
|                                  | Province | 51.7                   |                          |                          |
|                                  | School   | 54.0                   | q                        | q                        |
| Comparison                       | District | 55.0                   |                          |                          |
| •                                | Province | 59.4                   |                          |                          |
| Personal                         | School   | 66.9                   | р                        | q                        |
|                                  | District | 66.4                   |                          | -                        |
| Response                         | Province | 68.1                   |                          |                          |

| Final<br>Mark        | School<br>vs<br>District | School<br>vs<br>Province |
|----------------------|--------------------------|--------------------------|
| 60.6<br>60.6<br>64.3 | P                        | q                        |
|                      |                          |                          |
|                      |                          |                          |
|                      |                          |                          |
|                      |                          |                          |
|                      |                          |                          |
|                      |                          |                          |
|                      |                          |                          |