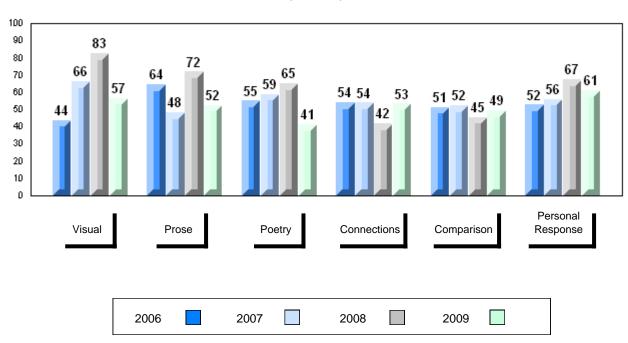

# 4 Year Public Exam (Subtest) Mark Trend 2006-2009

District 1 - Labrador

Number of Students

English 3201

Subtest

Visual

**Prose** 

Poetry

Connections

Comparison

Personal

Response

#002 - Henry Gordon Academy, Cartwright

3

School

District

School District

Province

School District

Province

School District

Province

School

District Province

> School District

Province

School

District

Province

Province

Public School School
Exam vs vs
Mark District Province

School data with 5 or fewer students withheld for reasons of confidentiality