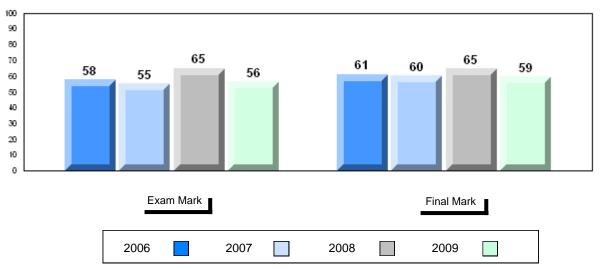

Final vs vs Mark District Province

School data with 5 or fewer students withheld for reasons of confidentiality

Grades: K,2-12

# Average Mark, 2006-2009

District 1 - Labrador

#001 - St. Peter's School, Black Tickle

| Grades: | K   | 2-1 | 2 |
|---------|-----|-----|---|
| CHAUES. | r۸. |     | _ |