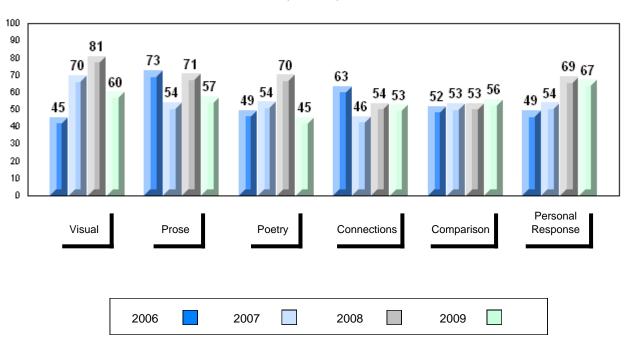

# 4 Year Public Exam (Subtest) Mark Trend 2006-2009

District 1 - Labrador

Number of Students

English 3201

Subtest

Visual

**Prose** 

Poetry