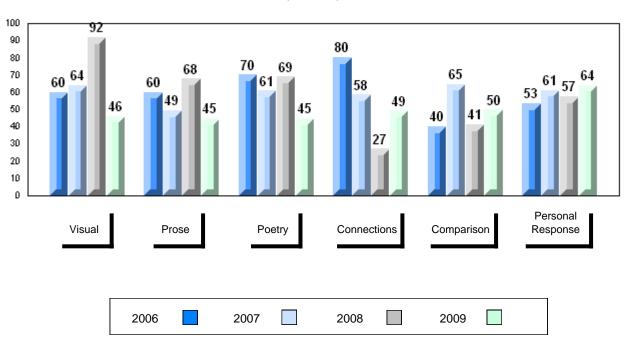

### 4 Year Public Exam (Subtest) Mark Trend 2006-2009

District 1 - Labrador

#016 - B.L. Morrison, Postville Grades: K-2,4-12

| Number of Students   | 4                              | Public<br>Exam<br>Mark | School<br>vs<br>District                    | School<br>vs<br>Province | Schoo<br>Final vs<br>Mark Distric                |
|----------------------|--------------------------------|------------------------|---------------------------------------------|--------------------------|--------------------------------------------------|
| English 3201         | School<br>District<br>Province | students               | data with 5 owithheld for a confidentiality | reasons of               | School data wit<br>students withheld<br>confiden |
| Subtest              |                                |                        |                                             |                          |                                                  |
| Visual               | School<br>District<br>Province |                        |                                             |                          |                                                  |
| Prose                | School<br>District<br>Province |                        |                                             |                          |                                                  |
| Poetry               | School<br>District<br>Province |                        |                                             |                          |                                                  |
| Connections          | School<br>District<br>Province |                        |                                             |                          |                                                  |
| Comparison           | School<br>District<br>Province |                        |                                             |                          |                                                  |
| Personal<br>Response | School<br>District<br>Province |                        |                                             |                          |                                                  |

### Difference from Provincial Mean, 2006-2009

District 1 - Labrador

Number of Students

English 3201

Subtest

Visual

**Prose** 

Poetry

Connections

Comparison

Personal

Response

#015 - Lake Melville School, North West River

4

School

District

School District

Province

School District

Province

School District

Province

School

District Province

> School District

Province

School

District

Province

Province

Public School School
Exam vs vs
Mark District Province

School data with 5 or fewer students withheld for reasons of confidentiality