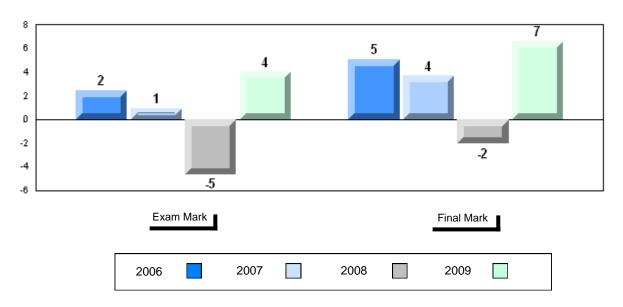

### Difference from Provincial Mean, 2006-2009

School data with 5 or fewer students withheld for reasons of confidentiality