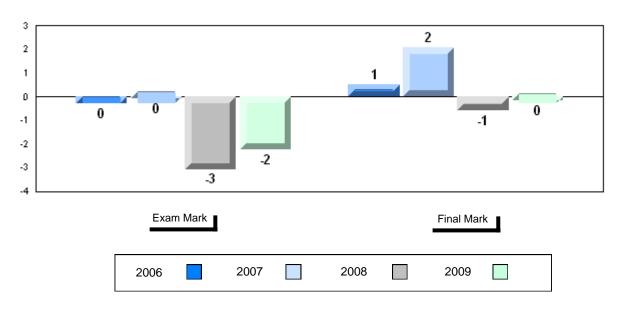

### Difference from Provincial Mean, 2006-2009

School data with 5 or fewer students withheld for reasons of confidentiality