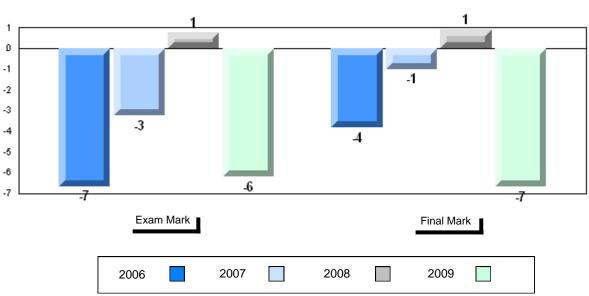

### Difference from Provincial Mean, 2006-2009

#012 - J.C. Erhardt Memorial School, Makkovik

Grades: K-12

| Number of Students   | 6                              | Public<br>Exam<br>Mark | School<br>vs<br>District | School<br>vs<br>Province |
|----------------------|--------------------------------|------------------------|--------------------------|--------------------------|
| English 3201         | School<br>District<br>Province | 58.3<br>57.5<br>60.2   | p                        | q                        |
| Subtest              |                                |                        |                          |                          |
| Visual               | School<br>District<br>Province | 51.7<br>61.1<br>64.2   | q                        | q                        |
| Prose                | School<br>District<br>Province | 52.9<br>56.9<br>57.9   | q                        | q                        |
| Poetry               | School<br>District<br>Province | 46.3<br>44.2<br>47.3   | р                        | q                        |
| Connections          | School<br>District<br>Province | 48.3<br>49.2<br>51.7   | q                        | P                        |
| Comparison           | School<br>District<br>Province | 62.0<br>55.0<br>59.4   | p                        | Р                        |
| Personal<br>Response | School<br>District<br>Province | 71.1<br>66.4<br>68.1   | р                        | Р                        |

|       | School   | School   |
|-------|----------|----------|
| Final | VS       | VS       |
| Mark  | District | Province |
|       |          |          |
| 60.0  | q        | q        |
| 60.6  |          |          |
| 64.3  |          |          |
|       |          |          |
|       |          |          |
|       |          |          |
|       |          |          |
|       |          |          |
|       |          |          |
|       |          |          |
|       |          |          |
|       |          |          |
|       |          |          |
|       |          |          |
|       |          |          |
|       |          |          |
|       |          |          |
|       |          |          |
|       |          |          |
|       |          |          |
|       |          |          |
|       |          |          |
|       |          |          |
|       |          |          |
|       |          |          |
|       |          |          |
|       |          |          |
|       |          |          |
|       |          |          |
|       |          |          |
|       |          |          |
|       |          |          |
|       |          |          |