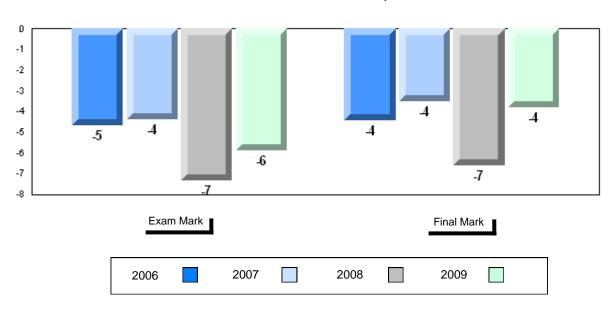

### Difference from Provincial Mean, 2006-2009

District 1 - Labrador

Number of Students

English 3201

Subtest

Visual

**Prose** 

Poetry

Connections

Comparison

Personal

Response

#015 - Lake Melville School, North West River

4

School

District

School District

Province

School District

Province

School District

Province

School

District Province

> School District

Province

School

District

Province

Province

Public School School
Exam vs vs
Mark District Province

School data with 5 or fewer students withheld for reasons of confidentiality