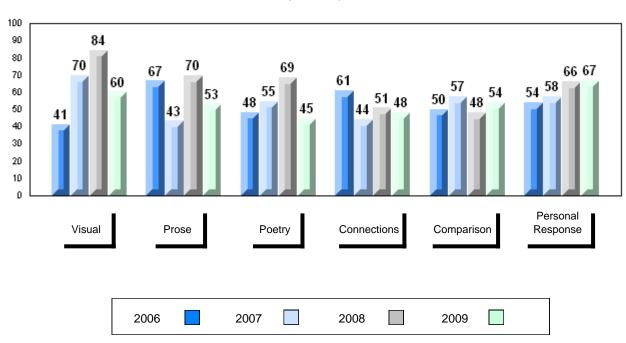

# 4 Year Public Exam (Subtest) Mark Trend 2006-2009

District 1 - Labrador

Number of Students

English 3201

Subtest

Visual

**Prose** 

Poetry

Connections

Comparison

Personal

Response

#002 - Henry Gordon Academy, Cartwright

3

School

District

School District

Province

School District

Province

School District

Province

School

District Province

> School District

Province

School

District

Province

Province

Public School School
Exam vs vs
Mark District Province

School data with 5 or fewer students withheld for reasons of confidentiality

### 4 Year Public Exam (Subtest) Mark Trend 2006-2009

#010 - Menihek High School, Labrador City

Grades: 8-12

| Number of Students  English 3201 | 85       | Public<br>Exam<br>Mark | School<br>vs<br>District | School<br>vs<br>Province |
|----------------------------------|----------|------------------------|--------------------------|--------------------------|
| Eligiisii 3201                   | School   | 56.5                   | q                        | P                        |
|                                  | District | 57.5                   |                          |                          |
|                                  | Province | 60.2                   |                          |                          |
| <u>Subtest</u>                   |          |                        |                          |                          |
|                                  | School   | 60.2                   | q                        | q                        |
| Visual                           | District | 61.1                   |                          |                          |
|                                  | Province | 64.2                   |                          |                          |
|                                  | School   | 53.1                   | q                        | q                        |
| Prose                            | District | 56.9                   |                          |                          |
|                                  | Province | 57.9                   |                          |                          |
|                                  | School   | 44.5                   | Р                        | q                        |
| Poetry                           | District | 44.2                   |                          |                          |
|                                  | Province | 47.3                   |                          |                          |
|                                  | School   | 48.2                   | q                        | q                        |
| Connections                      | District | 49.2                   | •                        | •                        |
|                                  | Province | 51.7                   |                          |                          |
|                                  | School   | 54.0                   | q                        | q                        |
| Comparison                       | District | 55.0                   |                          |                          |
| •                                | Province | 59.4                   |                          |                          |
| Personal                         | School   | 66.9                   | р                        | q                        |
|                                  | District | 66.4                   |                          | -                        |
| Response                         | Province | 68.1                   |                          |                          |

| Final<br>Mark        | School<br>vs<br>District | School<br>vs<br>Province |
|----------------------|--------------------------|--------------------------|
| 60.6<br>60.6<br>64.3 | P                        | q                        |
|                      |                          |                          |
|                      |                          |                          |
|                      |                          |                          |
|                      |                          |                          |
|                      |                          |                          |
|                      |                          |                          |
|                      |                          |                          |