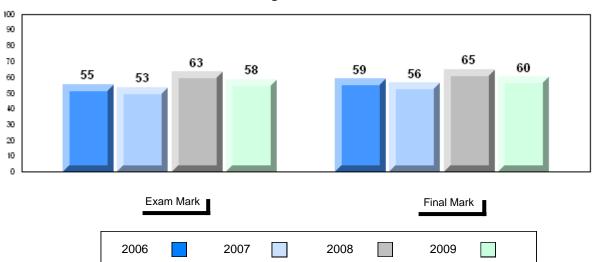

# Average Mark, 2006-2009

District 1 - Labrador

#001 - St. Peter's School, Black Tickle

| Grades: | K   | 2-1 | 2 |
|---------|-----|-----|---|
| CHAUES. | r۸. |     | _ |