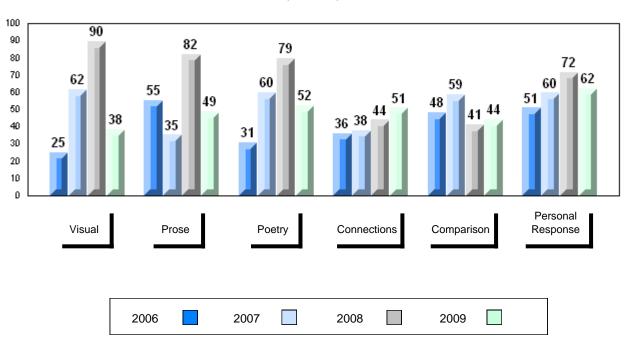

District 1 - Labrador

#001 - St. Peter's School, Black Tickle

| Number of Students   | 1                              | Public<br>Exam<br>Mark                                                       | School<br>vs<br>District | School<br>vs<br>Province |
|----------------------|--------------------------------|------------------------------------------------------------------------------|--------------------------|--------------------------|
| English 3201         | School<br>District<br>Province | School data with 5 or fewer students withheld for reasons of confidentiality |                          |                          |
| <u>Subtest</u>       |                                |                                                                              |                          |                          |
| Visual               | School<br>District<br>Province |                                                                              |                          |                          |
| Prose                | School<br>District<br>Province |                                                                              |                          |                          |
| Poetry               | School<br>District<br>Province |                                                                              |                          |                          |
| Connections          | School<br>District<br>Province |                                                                              |                          |                          |
| Comparison           | School<br>District<br>Province |                                                                              |                          |                          |
| Personal<br>Response | School<br>District<br>Province |                                                                              |                          |                          |

Final vs vs Mark District Province

School data with 5 or fewer students withheld for reasons of confidentiality

Grades: K,2-12