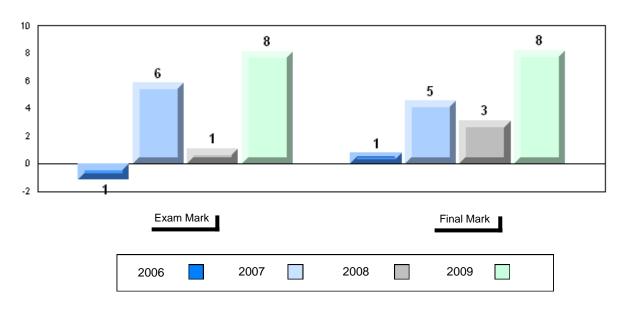

# 4 Year Public Exam (Subtest) Mark Trend 2006-2009

District 1 - Labrador

Number of Students

English 3201

Subtest

Visual

**Prose** 

Poetry

Connections

Comparison

Personal

Response

#002 - Henry Gordon Academy, Cartwright

3

School

District

School District

Province

School District

Province

School District

Province

School

District Province

> School District

Province

School

District

Province

Province

Public School School
Exam vs vs
Mark District Province

School data with 5 or fewer students withheld for reasons of confidentiality