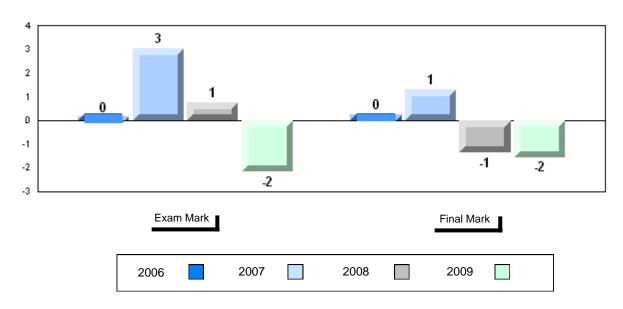

# 4 Year Public Exam (Subtest) Mark Trend 2006-2009

District 1 - Labrador

Number of Students

English 3201

Subtest

Visual

**Prose** 

Poetry

Connections

Comparison

Personal

Response

#002 - Henry Gordon Academy, Cartwright

3

School

District