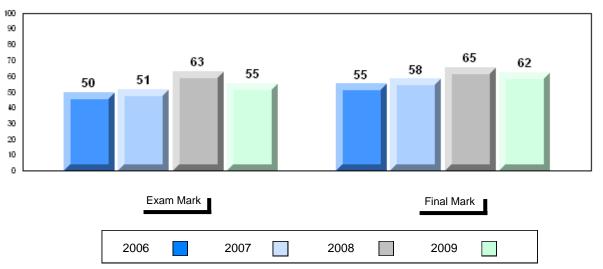

Final vs vs Mark District Province

School data with 5 or fewer students withheld for reasons of confidentiality

Grades: K,2-12

Final vs vs
Mark District Province

School data with 5 or fewer students withheld for reasons of confidentiality

Grades: K-12