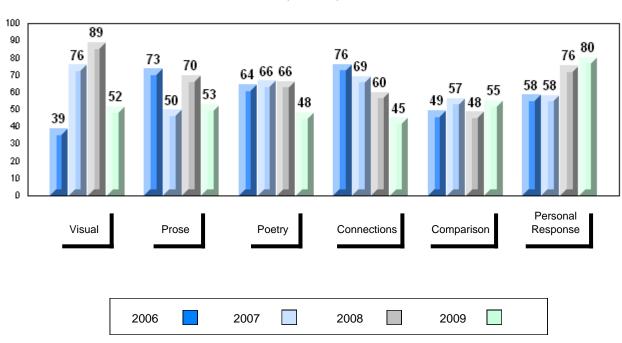

# Average Mark, 2006-2009

District 1 - Labrador

#001 - St. Peter's School, Black Tickle

| Grades: | K   | 2-1 | 2 |
|---------|-----|-----|---|
| CHAUES. | r۸. |     | _ |