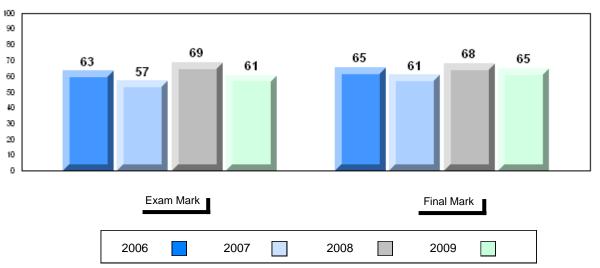

### 4 Year Public Exam (Subtest) Mark Trend 2006-2009

#010 - Menihek High School, Labrador City

Grades: 8-12

| Number of Students  English 3201 | 85       | Public<br>Exam<br>Mark | School<br>vs<br>District | School<br>vs<br>Province |
|----------------------------------|----------|------------------------|--------------------------|--------------------------|
| Eligiisii 3201                   | School   | 56.5                   | q                        | P                        |
|                                  | District | 57.5                   |                          |                          |
|                                  | Province | 60.2                   |                          |                          |
| <u>Subtest</u>                   |          |                        |                          |                          |
|                                  | School   | 60.2                   | q                        | q                        |
| Visual                           | District | 61.1                   |                          |                          |
|                                  | Province | 64.2                   |                          |                          |
|                                  | School   | 53.1                   | q                        | q                        |
| Prose                            | District | 56.9                   |                          |                          |
|                                  | Province | 57.9                   |                          |                          |
|                                  | School   | 44.5                   | Р                        | q                        |
| Poetry                           | District | 44.2                   |                          |                          |
|                                  | Province | 47.3                   |                          |                          |
|                                  | School   | 48.2                   | q                        | q                        |
| Connections                      | District | 49.2                   | •                        | •                        |
|                                  | Province | 51.7                   |                          |                          |
|                                  | School   | 54.0                   | q                        | q                        |
| Comparison                       | District | 55.0                   |                          |                          |
| •                                | Province | 59.4                   |                          |                          |
| Personal                         | School   | 66.9                   | р                        | q                        |
|                                  | District | 66.4                   |                          | -                        |
| Response                         | Province | 68.1                   |                          |                          |

| Final<br>Mark        | School<br>vs<br>District | School<br>vs<br>Province |
|----------------------|--------------------------|--------------------------|
| 60.6<br>60.6<br>64.3 | P                        | q                        |
|                      |                          |                          |
|                      |                          |                          |
|                      |                          |                          |
|                      |                          |                          |
|                      |                          |                          |
|                      |                          |                          |
|                      |                          |                          |