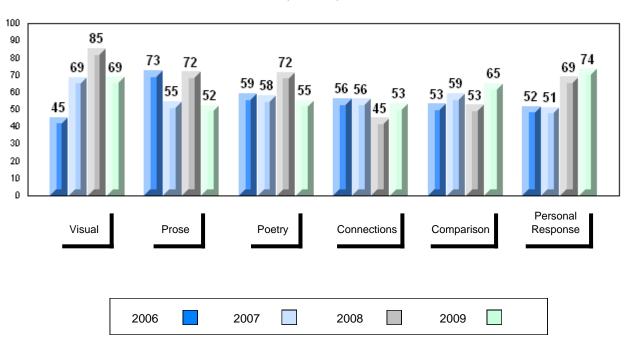

# Average Mark, 2006-2009

District 1 - Labrador

#001 - St. Peter's School, Black Tickle

| Grades: | K   | 2-1 | 2 |
|---------|-----|-----|---|
| CHAUES. | r۸. |     | _ |

District 1 - Labrador

#001 - St. Peter's School, Black Tickle

| Number of Students   | 1                              | Public<br>Exam<br>Mark                                                       | School<br>vs<br>District | School<br>vs<br>Province |
|----------------------|--------------------------------|------------------------------------------------------------------------------|--------------------------|--------------------------|
| English 3201         | School<br>District<br>Province | School data with 5 or fewer students withheld for reasons of confidentiality |                          |                          |
| <u>Subtest</u>       |                                |                                                                              |                          |                          |
| Visual               | School<br>District<br>Province |                                                                              |                          |                          |
| Prose                | School<br>District<br>Province |                                                                              |                          |                          |
| Poetry               | School<br>District<br>Province |                                                                              |                          |                          |
| Connections          | School<br>District<br>Province |                                                                              |                          |                          |
| Comparison           | School<br>District<br>Province |                                                                              |                          |                          |
| Personal<br>Response | School<br>District<br>Province |                                                                              |                          |                          |