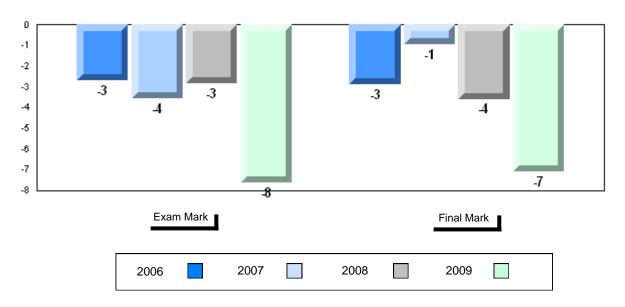

### Difference from Provincial Mean, 2006-2009

School data with 5 or fewer students withheld for reasons of confidentiality