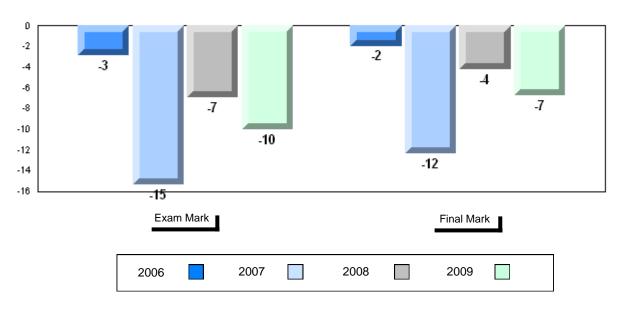

### Difference from Provincial Mean, 2006-2009

School data with 5 or fewer students withheld for reasons of confidentiality

### 4 Year Public Exam (Subtest) Mark Trend 2006-2009

#010 - Menihek High School, Labrador City

Grades: 8-12

| Number of Students  English 3201 | 85       | Public<br>Exam<br>Mark | School<br>vs<br>District | School<br>vs<br>Province |
|----------------------------------|----------|------------------------|--------------------------|--------------------------|
| Eligiisii 3201                   | School   | 56.5                   | q                        | P                        |
|                                  | District | 57.5                   |                          |                          |
|                                  | Province | 60.2                   |                          |                          |
| <u>Subtest</u>                   |          |                        |                          |                          |
|                                  | School   | 60.2                   | q                        | q                        |
| Visual                           | District | 61.1                   |                          |                          |
|                                  | Province | 64.2                   |                          |                          |
|                                  | School   | 53.1                   | q                        | q                        |
| Prose                            | District | 56.9                   |                          |                          |
|                                  | Province | 57.9                   |                          |                          |
|                                  | School   | 44.5                   | Р                        | q                        |
| Poetry                           | District | 44.2                   |                          |                          |
|                                  | Province | 47.3                   |                          |                          |
|                                  | School   | 48.2                   | q                        | q                        |
| Connections                      | District | 49.2                   | •                        | •                        |
|                                  | Province | 51.7                   |                          |                          |
|                                  | School   | 54.0                   | q                        | q                        |
| Comparison                       | District | 55.0                   |                          |                          |
| •                                | Province | 59.4                   |                          |                          |
| Personal                         | School   | 66.9                   | р                        | q                        |
|                                  | District | 66.4                   |                          | -                        |
| Response                         | Province | 68.1                   |                          |                          |

| Final<br>Mark        | School<br>vs<br>District | School<br>vs<br>Province |
|----------------------|--------------------------|--------------------------|
| 60.6<br>60.6<br>64.3 | P                        | q                        |
|                      |                          |                          |
|                      |                          |                          |
|                      |                          |                          |
|                      |                          |                          |
|                      |                          |                          |
|                      |                          |                          |
|                      |                          |                          |