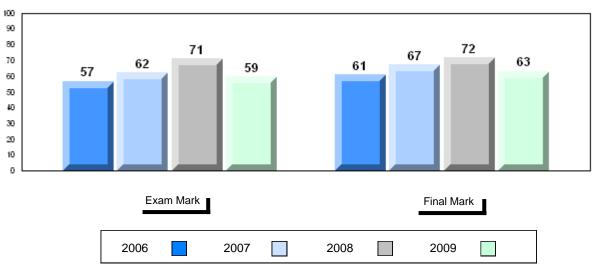

# Average Mark, 2006-2009

School data with 5 or fewer students withheld for reasons of confidentiality

Exam Mark Final Mark

2006 2007 2008 2009

District 2 - Western

#040 - St. Mary's AG, Mary's Harbour

Grades: K-12