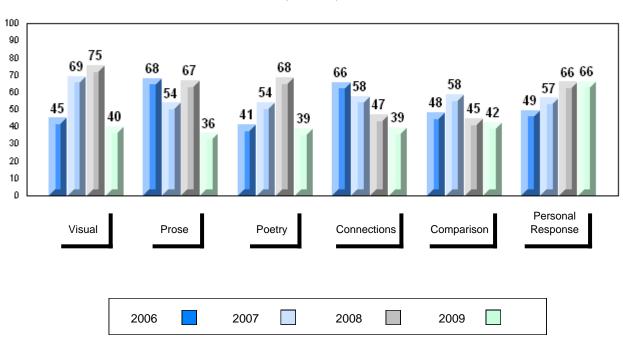

# 4 Year Public Exam (Subtest) Mark Trend 2006-2009

District 1 - Labrador

Number of Students

English 3201

Subtest

Visual

**Prose** 

Poetry

Connections

Comparison

Personal

Response

#002 - Henry Gordon Academy, Cartwright

3

School

District

School District

Province

School District

Province

School District

Province

School

District Province

> School District

Province

School

District

Province

Province

Public School School
Exam vs vs
Mark District Province

School data with 5 or fewer students withheld for reasons of confidentiality