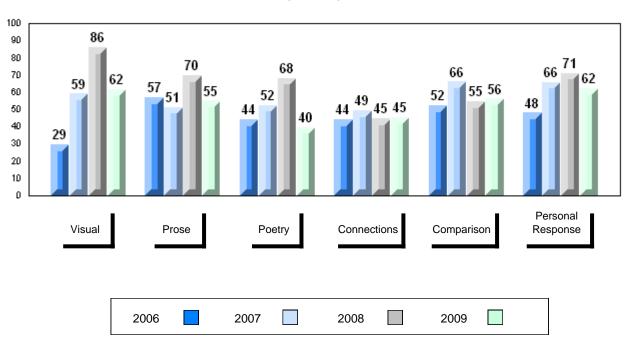

# 4 Year Public Exam (Subtest) Mark Trend 2006-2009

District 1 - Labrador

Number of Students

English 3201

Subtest

Visual

**Prose** 

Poetry

Connections

Comparison

Personal

Response

#002 - Henry Gordon Academy, Cartwright

3

School

District

School District

Province

School District

Province

School District

Province

School

District Province

> School District

Province

School

District

Province

Province

Public School School
Exam vs vs
Mark District Province

School data with 5 or fewer students withheld for reasons of confidentiality