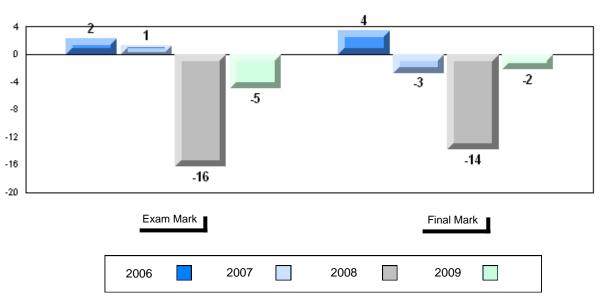

### Difference from Provincial Mean, 2006-2009

School data with 5 or fewer students withheld for reasons of confidentiality