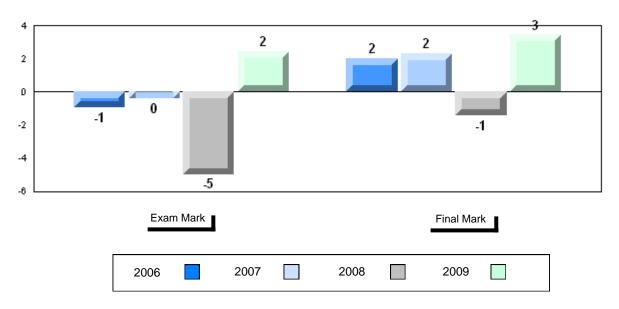

### Difference from Provincial Mean, 2006-2009

School data with 5 or fewer students withheld for reasons of confidentiality