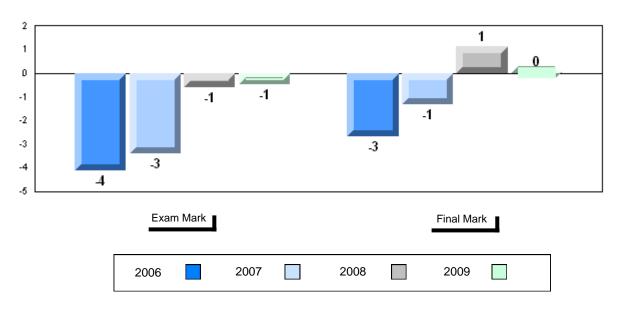

### Difference from Provincial Mean, 2006-2009

School data with 5 or fewer students withheld for reasons of confidentiality