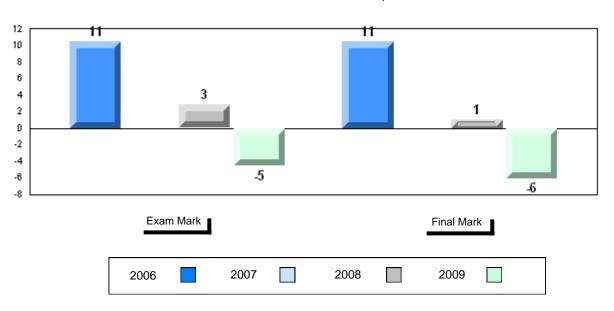

### Difference from Provincial Mean, 2006-2009

School data with 5 or fewer students withheld for reasons of confidentiality