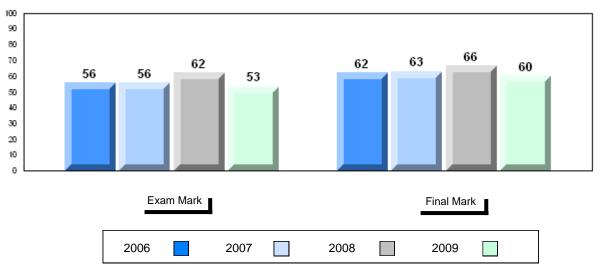

Final vs vs Mark District Province

School data with 5 or fewer students withheld for reasons of confidentiality

Grades: K,2-12

# Average Mark, 2006-2009

District 1 - Labrador

#001 - St. Peter's School, Black Tickle

| Grades: | K   | 2-1 | 2 |
|---------|-----|-----|---|
| CHAUES. | r۸. |     | _ |