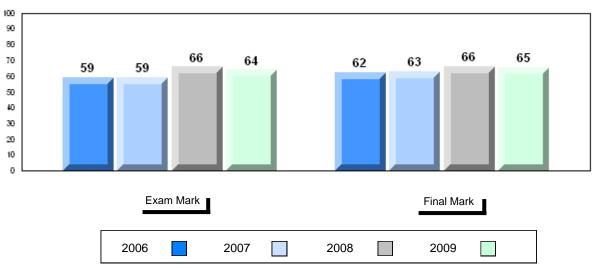

# 4 Year Public Exam (Subtest) Mark Trend 2006-2009

District 1 - Labrador

Number of Students

English 3201

Subtest

Visual

**Prose** 

Poetry

Connections

Comparison

Personal

Response

#002 - Henry Gordon Academy, Cartwright

3

School

District

School District

Province

School District

Province

School District

Province

School

District Province

> School District

Province

School

District

Province

Province

Public School School
Exam vs vs
Mark District Province

School data with 5 or fewer students withheld for reasons of confidentiality