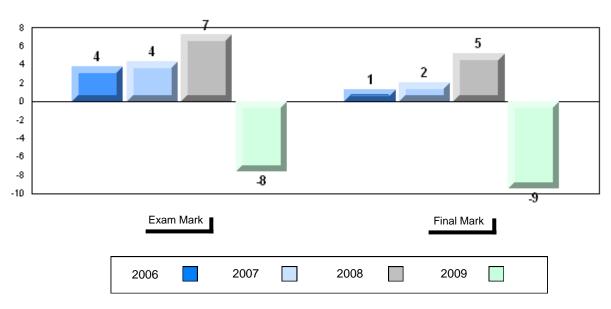

### Difference from Provincial Mean, 2006-2009

#012 - J.C. Erhardt Memorial School, Makkovik

Grades: K-12

| Number of Students   | 6                              | Public<br>Exam<br>Mark | School<br>vs<br>District | School<br>vs<br>Province |
|----------------------|--------------------------------|------------------------|--------------------------|--------------------------|
| English 3201         | School<br>District<br>Province | 58.3<br>57.5<br>60.2   | p                        | q                        |
| Subtest              |                                |                        |                          |                          |
| Visual               | School<br>District<br>Province | 51.7<br>61.1<br>64.2   | q                        | q                        |
| Prose                | School<br>District<br>Province | 52.9<br>56.9<br>57.9   | q                        | q                        |
| Poetry               | School<br>District<br>Province | 46.3<br>44.2<br>47.3   | р                        | q                        |
| Connections          | School<br>District<br>Province | 48.3<br>49.2<br>51.7   | q                        | P                        |
| Comparison           | School<br>District<br>Province | 62.0<br>55.0<br>59.4   | p                        | Р                        |
| Personal<br>Response | School<br>District<br>Province | 71.1<br>66.4<br>68.1   | р                        | Р                        |

|       | School   | School   |
|-------|----------|----------|
| Final | VS       | VS       |
| Mark  | District | Province |
|       |          |          |
| 60.0  | q        | q        |
| 60.6  |          |          |
| 64.3  |          |          |
|       |          |          |
|       |          |          |
|       |          |          |
|       |          |          |
|       |          |          |
|       |          |          |
|       |          |          |
|       |          |          |
|       |          |          |
|       |          |          |
|       |          |          |
|       |          |          |
|       |          |          |
|       |          |          |
|       |          |          |
|       |          |          |
|       |          |          |
|       |          |          |
|       |          |          |
|       |          |          |
|       |          |          |
|       |          |          |
|       |          |          |
|       |          |          |
|       |          |          |
|       |          |          |
|       |          |          |
|       |          |          |
|       |          |          |
|       |          |          |