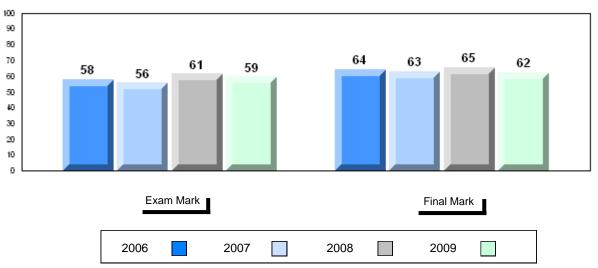

# 4 Year Public Exam (Subtest) Mark Trend 2006-2009

District 1 - Labrador

Number of Students

English 3201

Subtest

Visual

**Prose** 

Poetry

Connections

Comparison

Personal

Response

#002 - Henry Gordon Academy, Cartwright

3

School

District

School District

Province

School District

Province

School District

Province

School

District Province

> School District

Province

School

District

Province

Province

Public School School
Exam vs vs
Mark District Province

School data with 5 or fewer students withheld for reasons of confidentiality