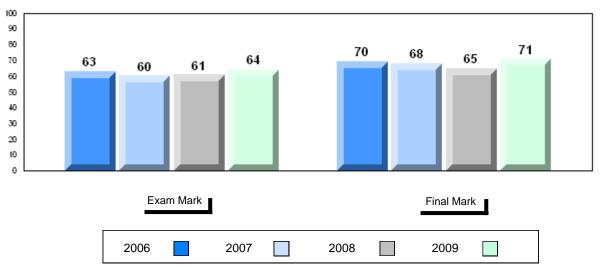

# Average Mark, 2006-2009

District 1 - Labrador

#001 - St. Peter's School, Black Tickle

| Grades: | K   | 2-1 | 2 |
|---------|-----|-----|---|
| CHAUES. | r۸. |     | _ |