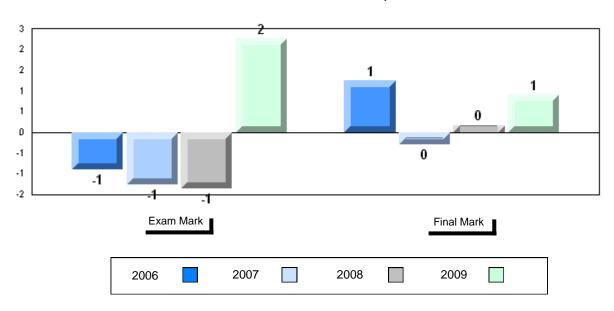

### Difference from Provincial Mean, 2006-2009

School data with 5 or fewer students withheld for reasons of confidentiality