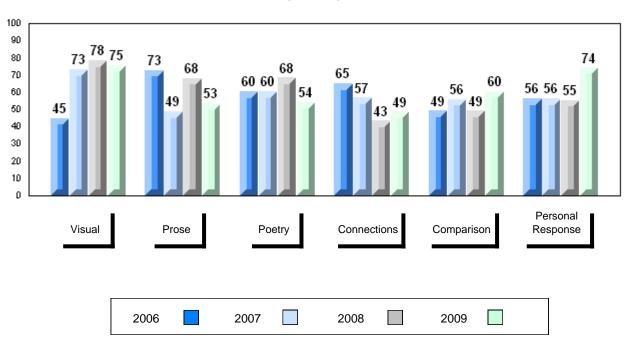

### 4 Year Public Exam (Subtest) Mark Trend 2006-2009

District 1 - Labrador

#016 - B.L. Morrison, Postville Grades: K-2,4-12

| Number of Students   | 4                              | Public<br>Exam<br>Mark | School<br>vs<br>District                    | School<br>vs<br>Province | Schoo<br>Final vs<br>Mark Distric                |
|----------------------|--------------------------------|------------------------|---------------------------------------------|--------------------------|--------------------------------------------------|
| English 3201         | School<br>District<br>Province | students               | data with 5 owithheld for a confidentiality | reasons of               | School data wit<br>students withheld<br>confiden |
| Subtest              |                                |                        |                                             |                          |                                                  |
| Visual               | School<br>District<br>Province |                        |                                             |                          |                                                  |
| Prose                | School<br>District<br>Province |                        |                                             |                          |                                                  |
| Poetry               | School<br>District<br>Province |                        |                                             |                          |                                                  |
| Connections          | School<br>District<br>Province |                        |                                             |                          |                                                  |
| Comparison           | School<br>District<br>Province |                        |                                             |                          |                                                  |
| Personal<br>Response | School<br>District<br>Province |                        |                                             |                          |                                                  |