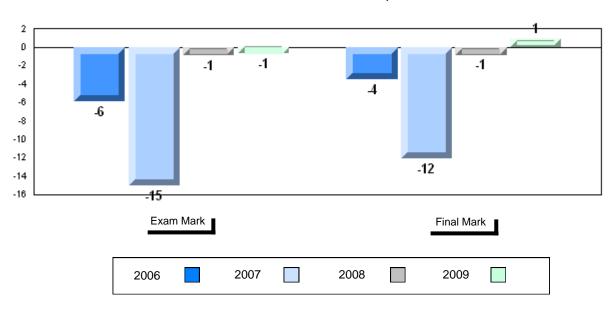

# 4 Year Public Exam (Subtest) Mark Trend 2006-2009

District 1 - Labrador

Number of Students

English 3201

Subtest

Visual

**Prose** 

Poetry

Connections

Comparison

Personal

Response

#002 - Henry Gordon Academy, Cartwright

3

School

District

School District

Province

School District

Province

School District

Province

School

District Province

> School District

Province

School

District

Province

Province

Public School School
Exam vs vs
Mark District Province

School data with 5 or fewer students withheld for reasons of confidentiality