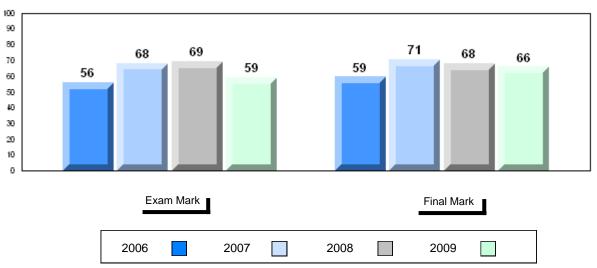

# Average Mark, 2006-2009

District 1 - Labrador

#015 - Lake Melville School, North West River

Grades: K-12