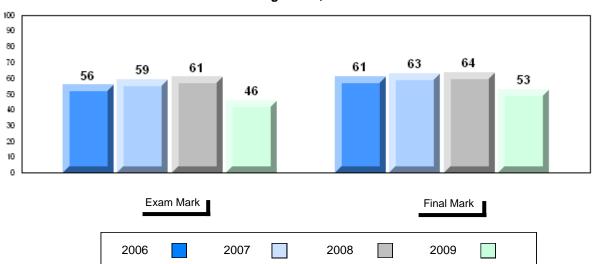

Final vs vs Mark District Province

School data with 5 or fewer students withheld for reasons of confidentiality

Grades: K,2-12

# Average Mark, 2006-2009

District 1 - Labrador

#001 - St. Peter's School, Black Tickle

| Grades: | K   | 2-1 | 2 |
|---------|-----|-----|---|
| CHAUES. | r۸. |     | _ |