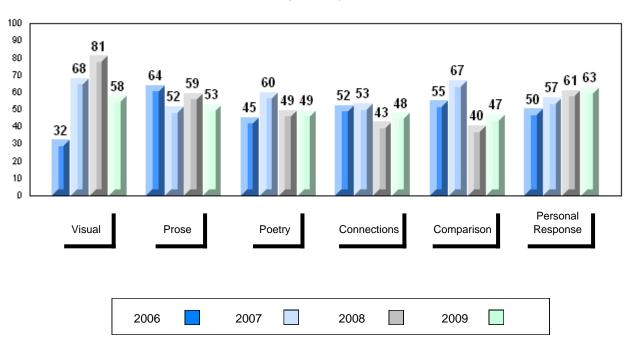

# 4 Year Public Exam (Subtest) Mark Trend 2006-2009

District 1 - Labrador

Number of Students

English 3201

Subtest

Visual

**Prose** 

Poetry

Connections

Comparison

Personal

Response

#002 - Henry Gordon Academy, Cartwright

3

School

District

School District

Province

School District

Province

School District

Province

School

District Province

> School District

Province

School

District

Province

Province

Public School School
Exam vs vs
Mark District Province

School data with 5 or fewer students withheld for reasons of confidentiality