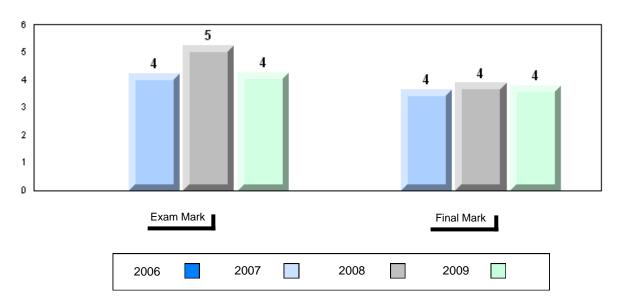

# Average Mark, 2006-2009

District 1 - Labrador

#001 - St. Peter's School, Black Tickle

| Grades: | K   | 2-1 | 2 |
|---------|-----|-----|---|
| CHAUES. | r۸. |     | _ |

### Difference from Provincial Mean, 2006-2009

School data with 5 or fewer students withheld for reasons of confidentiality