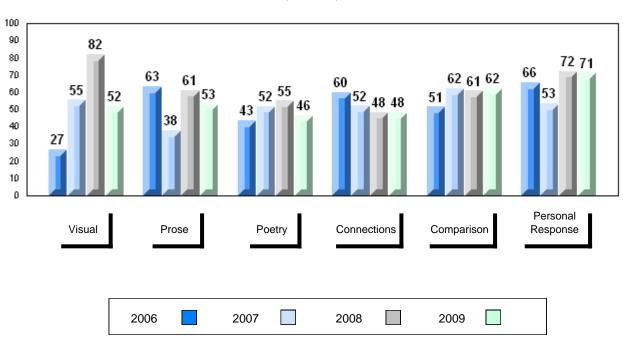

# 4 Year Public Exam (Subtest) Mark Trend 2006-2009

District 1 - Labrador

Number of Students

English 3201

Subtest

Visual

**Prose** 

Poetry

Connections

Comparison

Personal

Response

#002 - Henry Gordon Academy, Cartwright

3

School

District

School District

Province

School District

Province

School District

Province

School

District Province

> School District

Province

School

District

Province

Province

Public School School
Exam vs vs
Mark District Province

School data with 5 or fewer students withheld for reasons of confidentiality