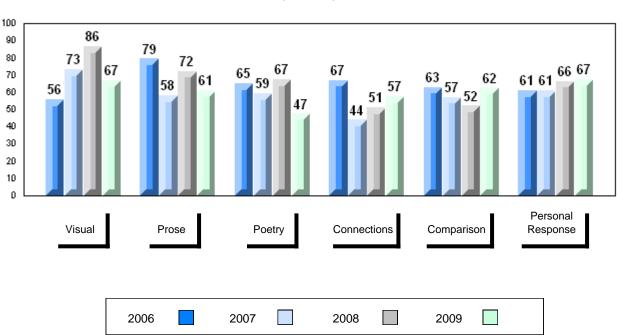

### 4 Year Public Exam (Subtest) Mark Trend 2006-2009

#010 - Menihek High School, Labrador City

Grades: 8-12

| Number of Students  English 3201 | 85       | Public<br>Exam<br>Mark | School<br>vs<br>District | School<br>vs<br>Province |
|----------------------------------|----------|------------------------|--------------------------|--------------------------|
| Eligiisii 3201                   | School   | 56.5                   | q                        | P                        |
|                                  | District | 57.5                   |                          |                          |
|                                  | Province | 60.2                   |                          |                          |
| <u>Subtest</u>                   |          |                        |                          |                          |
|                                  | School   | 60.2                   | q                        | q                        |
| Visual                           | District | 61.1                   |                          |                          |
|                                  | Province | 64.2                   |                          |                          |
|                                  | School   | 53.1                   | q                        | q                        |
| Prose                            | District | 56.9                   |                          |                          |
|                                  | Province | 57.9                   |                          |                          |
|                                  | School   | 44.5                   | Р                        | q                        |
| Poetry                           | District | 44.2                   |                          |                          |
|                                  | Province | 47.3                   |                          |                          |
|                                  | School   | 48.2                   | q                        | q                        |
| Connections                      | District | 49.2                   | •                        | •                        |
|                                  | Province | 51.7                   |                          |                          |
|                                  | School   | 54.0                   | q                        | q                        |
| Comparison                       | District | 55.0                   |                          |                          |
| •                                | Province | 59.4                   |                          |                          |
| Personal                         | School   | 66.9                   | р                        | q                        |
|                                  | District | 66.4                   |                          | -                        |
| Response                         | Province | 68.1                   |                          |                          |

| Final<br>Mark        | School<br>vs<br>District | School<br>vs<br>Province |
|----------------------|--------------------------|--------------------------|
| 60.6<br>60.6<br>64.3 | P                        | q                        |
|                      |                          |                          |
|                      |                          |                          |
|                      |                          |                          |
|                      |                          |                          |
|                      |                          |                          |
|                      |                          |                          |
|                      |                          |                          |

#010 - Menihek High School, Labrador City

Grades: 8-12