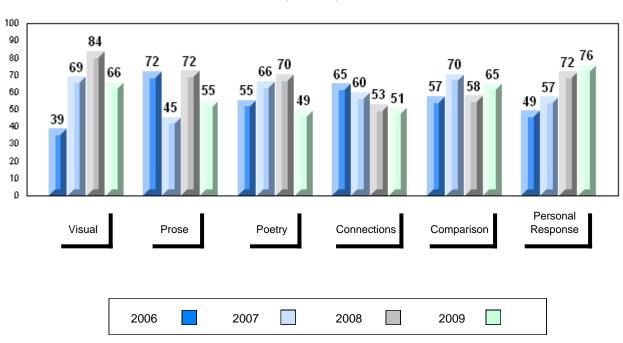

District 1 - Labrador

#001 - St. Peter's School, Black Tickle

| Number of Students   | 1                              | Public<br>Exam<br>Mark                                                       | School<br>vs<br>District | School<br>vs<br>Province |
|----------------------|--------------------------------|------------------------------------------------------------------------------|--------------------------|--------------------------|
| English 3201         | School<br>District<br>Province | School data with 5 or fewer students withheld for reasons of confidentiality |                          |                          |
| <u>Subtest</u>       |                                |                                                                              |                          |                          |
| Visual               | School<br>District<br>Province |                                                                              |                          |                          |
| Prose                | School<br>District<br>Province |                                                                              |                          |                          |
| Poetry               | School<br>District<br>Province |                                                                              |                          |                          |
| Connections          | School<br>District<br>Province |                                                                              |                          |                          |
| Comparison           | School<br>District<br>Province |                                                                              |                          |                          |
| Personal<br>Response | School<br>District<br>Province |                                                                              |                          |                          |

Final vs vs Mark District Province

School data with 5 or fewer students withheld for reasons of confidentiality

Grades: K,2-12

# Average Mark, 2006-2009

District 1 - Labrador

#001 - St. Peter's School, Black Tickle

| Grades: | K   | 2-1 | 2 |
|---------|-----|-----|---|
| CHAUES. | r۸. |     | _ |

### Difference from Provincial Mean, 2006-2009

School data with 5 or fewer students withheld for reasons of confidentiality