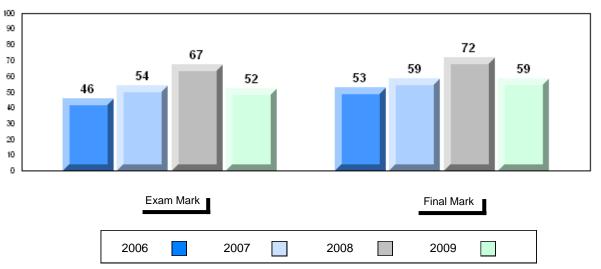

# 4 Year Public Exam (Subtest) Mark Trend 2006-2009

District 1 - Labrador

Number of Students

English 3201

Subtest

Visual

**Prose** 

Poetry

Connections

Comparison

Personal

Response

#002 - Henry Gordon Academy, Cartwright

3

School

District

School District

Province

School District

Province

School District

Province

School

District Province

> School District

Province

School

District

Province

Province

Public School School
Exam vs vs
Mark District Province

School data with 5 or fewer students withheld for reasons of confidentiality

Final vs vs
Mark District Province

School data with 5 or fewer students withheld for reasons of confidentiality

Grades: K-12