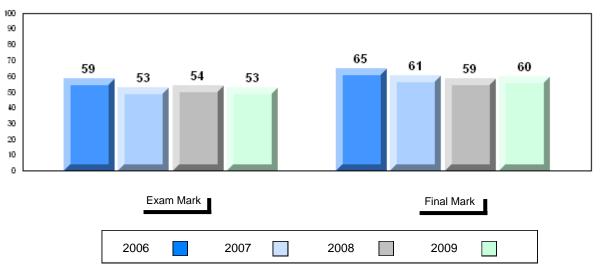

### Difference from Provincial Mean, 2006-2009

School data with 5 or fewer students withheld for reasons of confidentiality