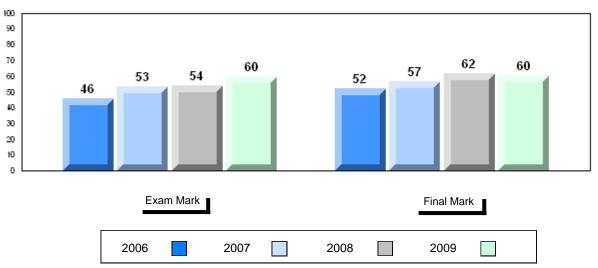

District 1 - Labrador

#001 - St. Peter's School, Black Tickle

| Number of Students   | 1                              | Public<br>Exam<br>Mark                                                       | School<br>vs<br>District | School<br>vs<br>Province |
|----------------------|--------------------------------|------------------------------------------------------------------------------|--------------------------|--------------------------|
| English 3201         | School<br>District<br>Province | School data with 5 or fewer students withheld for reasons of confidentiality |                          |                          |
| <u>Subtest</u>       |                                |                                                                              |                          |                          |
| Visual               | School<br>District<br>Province |                                                                              |                          |                          |
| Prose                | School<br>District<br>Province |                                                                              |                          |                          |
| Poetry               | School<br>District<br>Province |                                                                              |                          |                          |
| Connections          | School<br>District<br>Province |                                                                              |                          |                          |
| Comparison           | School<br>District<br>Province |                                                                              |                          |                          |
| Personal<br>Response | School<br>District<br>Province |                                                                              |                          |                          |

Final vs vs Mark District Province

School data with 5 or fewer students withheld for reasons of confidentiality

Grades: K,2-12