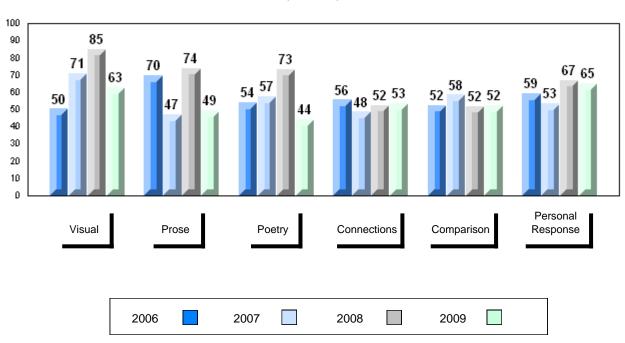

# 4 Year Public Exam (Subtest) Mark Trend 2006-2009

District 1 - Labrador

Number of Students

English 3201

Subtest

Visual

**Prose** 

Poetry

Connections

Comparison

Personal

Response

#002 - Henry Gordon Academy, Cartwright

3

School

District

School District

Province

School District

Province

School District

Province

School

District Province

> School District

Province

School

District

Province

Province

Public School School
Exam vs vs
Mark District Province

School data with 5 or fewer students withheld for reasons of confidentiality