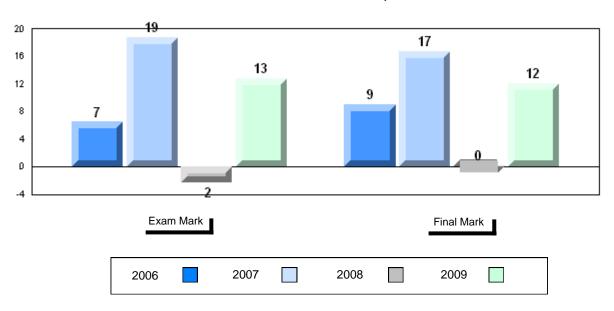

### Difference from Provincial Mean, 2006-2009

School data with 5 or fewer students withheld for reasons of confidentiality