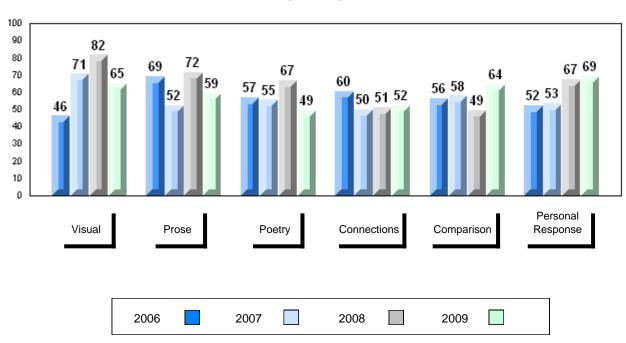

# 4 Year Public Exam (Subtest) Mark Trend 2006-2009

District 1 - Labrador

Number of Students

English 3201

Subtest

Visual

**Prose** 

Poetry

Connections

Comparison

Personal

Response

#002 - Henry Gordon Academy, Cartwright

3

School

District

School District

Province

School District

Province

School District

Province

School

District Province

> School District

Province

School

District

Province

Province

Public School School
Exam vs vs
Mark District Province

School data with 5 or fewer students withheld for reasons of confidentiality