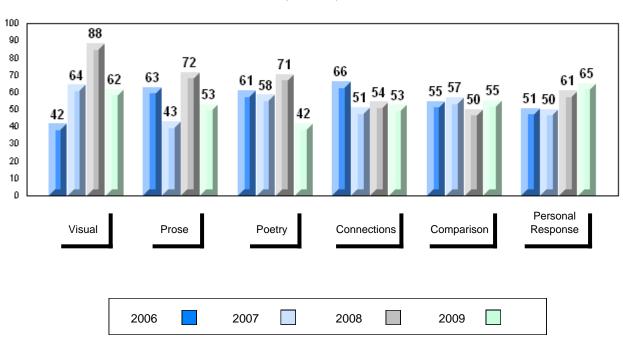

District 1 - Labrador

#001 - St. Peter's School, Black Tickle

| Number of Students   | 1                              | Public<br>Exam<br>Mark                                                       | School<br>vs<br>District | School<br>vs<br>Province |
|----------------------|--------------------------------|------------------------------------------------------------------------------|--------------------------|--------------------------|
| English 3201         | School<br>District<br>Province | School data with 5 or fewer students withheld for reasons of confidentiality |                          |                          |
| <u>Subtest</u>       |                                |                                                                              |                          |                          |
| Visual               | School<br>District<br>Province |                                                                              |                          |                          |
| Prose                | School<br>District<br>Province |                                                                              |                          |                          |
| Poetry               | School<br>District<br>Province |                                                                              |                          |                          |
| Connections          | School<br>District<br>Province |                                                                              |                          |                          |
| Comparison           | School<br>District<br>Province |                                                                              |                          |                          |
| Personal<br>Response | School<br>District<br>Province |                                                                              |                          |                          |

Final vs vs Mark District Province

School data with 5 or fewer students withheld for reasons of confidentiality

Grades: K,2-12