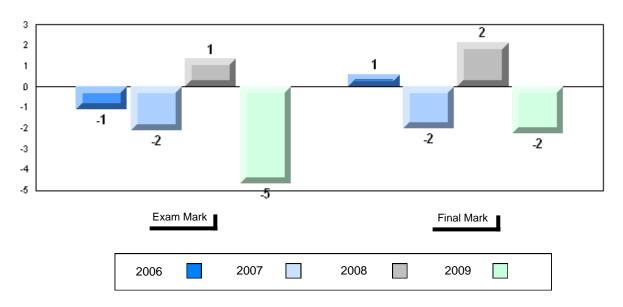

### 4 Year Public Exam (Subtest) Mark Trend 2006-2009

District 1 - Labrador

#016 - B.L. Morrison, Postville Grades: K-2,4-12

| Number of Students   | 4                              | Public<br>Exam<br>Mark | School<br>vs<br>District                    | School<br>vs<br>Province | Schoo<br>Final vs<br>Mark Distric                |
|----------------------|--------------------------------|------------------------|---------------------------------------------|--------------------------|--------------------------------------------------|
| English 3201         | School<br>District<br>Province | students               | data with 5 owithheld for a confidentiality | reasons of               | School data wit<br>students withheld<br>confiden |
| Subtest              |                                |                        |                                             |                          |                                                  |
| Visual               | School<br>District<br>Province |                        |                                             |                          |                                                  |
| Prose                | School<br>District<br>Province |                        |                                             |                          |                                                  |
| Poetry               | School<br>District<br>Province |                        |                                             |                          |                                                  |
| Connections          | School<br>District<br>Province |                        |                                             |                          |                                                  |
| Comparison           | School<br>District<br>Province |                        |                                             |                          |                                                  |
| Personal<br>Response | School<br>District<br>Province |                        |                                             |                          |                                                  |

# Average Mark, 2006-2009

District 1 - Labrador

#016 - B.L. Morrison, Postville Grades: K-2,4-12