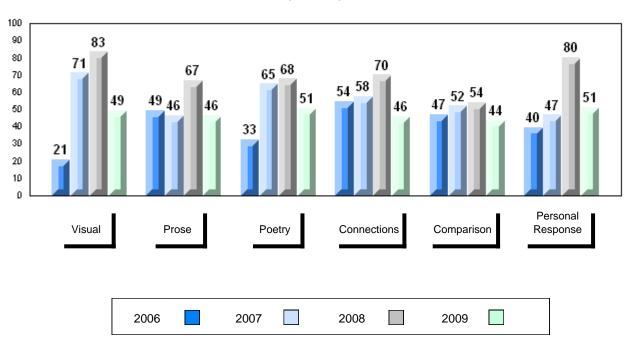

# 4 Year Public Exam (Subtest) Mark Trend 2006-2009

District 1 - Labrador

Number of Students

English 3201

Subtest

Visual

**Prose** 

Poetry

Connections

Comparison

Personal

Response

#002 - Henry Gordon Academy, Cartwright

3

School

District