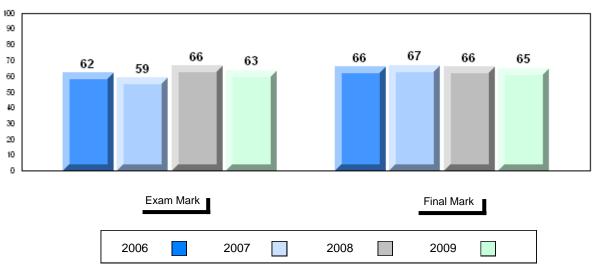

District 1 - Labrador

#001 - St. Peter's School, Black Tickle

| Number of Students   | 1                              | Public<br>Exam<br>Mark                                                       | School<br>vs<br>District | School<br>vs<br>Province |
|----------------------|--------------------------------|------------------------------------------------------------------------------|--------------------------|--------------------------|
| English 3201         | School<br>District<br>Province | School data with 5 or fewer students withheld for reasons of confidentiality |                          |                          |
| <u>Subtest</u>       |                                |                                                                              |                          |                          |
| Visual               | School<br>District<br>Province |                                                                              |                          |                          |
| Prose                | School<br>District<br>Province |                                                                              |                          |                          |
| Poetry               | School<br>District<br>Province |                                                                              |                          |                          |
| Connections          | School<br>District<br>Province |                                                                              |                          |                          |
| Comparison           | School<br>District<br>Province |                                                                              |                          |                          |
| Personal<br>Response | School<br>District<br>Province |                                                                              |                          |                          |

Final vs vs Mark District Province

School data with 5 or fewer students withheld for reasons of confidentiality

Grades: K,2-12