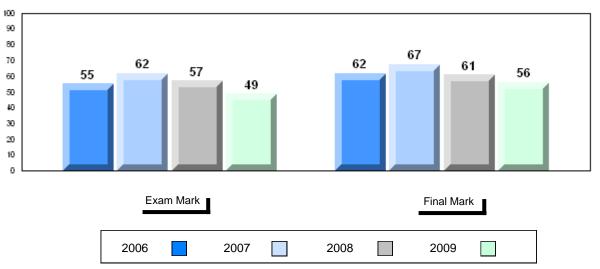

Final vs vs Mark District Province

School data with 5 or fewer students withheld for reasons of confidentiality

Grades: K,2-12

# Average Mark, 2006-2009

District 1 - Labrador

#001 - St. Peter's School, Black Tickle

| Grades: | K   | 2-1 | 2 |
|---------|-----|-----|---|
| CHAUES. | r۸. |     | _ |