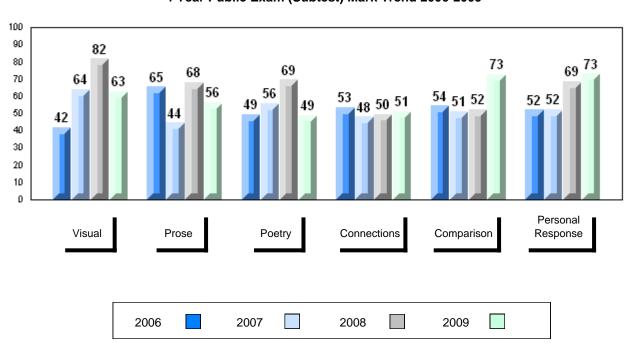

### 4 Year Public Exam (Subtest) Mark Trend 2006-2009

#010 - Menihek High School, Labrador City

Grades: 8-12

| Number of Students  English 3201 | 85       | Public<br>Exam<br>Mark | School<br>vs<br>District | School<br>vs<br>Province |
|----------------------------------|----------|------------------------|--------------------------|--------------------------|
| Eligiisii 3201                   | School   | 56.5                   | q                        | P                        |
|                                  | District | 57.5                   |                          |                          |
|                                  | Province | 60.2                   |                          |                          |
| <u>Subtest</u>                   |          |                        |                          |                          |
|                                  | School   | 60.2                   | q                        | q                        |
| Visual                           | District | 61.1                   |                          |                          |
|                                  | Province | 64.2                   |                          |                          |
|                                  | School   | 53.1                   | q                        | q                        |
| Prose                            | District | 56.9                   |                          |                          |
|                                  | Province | 57.9                   |                          |                          |
|                                  | School   | 44.5                   | Р                        | q                        |
| Poetry                           | District | 44.2                   |                          |                          |
|                                  | Province | 47.3                   |                          |                          |
|                                  | School   | 48.2                   | q                        | q                        |
| Connections                      | District | 49.2                   | •                        | •                        |
|                                  | Province | 51.7                   |                          |                          |
|                                  | School   | 54.0                   | q                        | q                        |
| Comparison                       | District | 55.0                   |                          |                          |
| •                                | Province | 59.4                   |                          |                          |
| Personal                         | School   | 66.9                   | р                        | q                        |
|                                  | District | 66.4                   |                          | -                        |
| Response                         | Province | 68.1                   |                          |                          |

| Final<br>Mark        | School<br>vs<br>District | School<br>vs<br>Province |
|----------------------|--------------------------|--------------------------|
| 60.6<br>60.6<br>64.3 | P                        | q                        |
|                      |                          |                          |
|                      |                          |                          |
|                      |                          |                          |
|                      |                          |                          |
|                      |                          |                          |
|                      |                          |                          |
|                      |                          |                          |

#010 - Menihek High School, Labrador City

Grades: 8-12