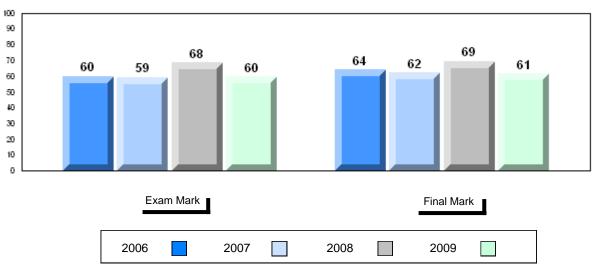

# Average Mark, 2006-2009

District 1 - Labrador

#001 - St. Peter's School, Black Tickle

| Grades: | K   | 2-1 | 2 |
|---------|-----|-----|---|
| CHAUES. | r۸. |     | _ |