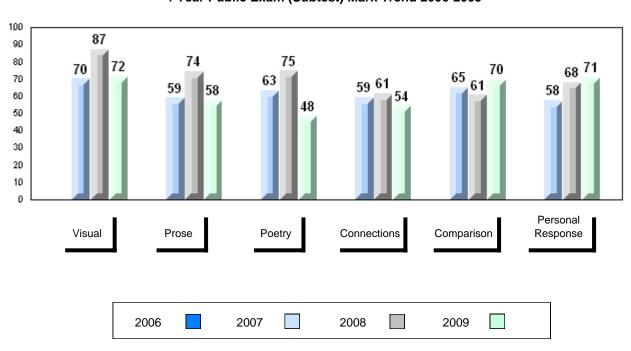

### 4 Year Public Exam (Subtest) Mark Trend 2006-2009

#010 - Menihek High School, Labrador City

Grades: 8-12

| Number of Students  English 3201 | 85       | Public<br>Exam<br>Mark | School<br>vs<br>District | School<br>vs<br>Province |
|----------------------------------|----------|------------------------|--------------------------|--------------------------|
| Eligiisii 3201                   | School   | 56.5                   | q                        | P                        |
|                                  | District | 57.5                   |                          |                          |
|                                  | Province | 60.2                   |                          |                          |
| <u>Subtest</u>                   |          |                        |                          |                          |
|                                  | School   | 60.2                   | q                        | q                        |
| Visual                           | District | 61.1                   |                          |                          |
|                                  | Province | 64.2                   |                          |                          |
|                                  | School   | 53.1                   | q                        | q                        |
| Prose                            | District | 56.9                   |                          |                          |
|                                  | Province | 57.9                   |                          |                          |
|                                  | School   | 44.5                   | Р                        | q                        |
| Poetry                           | District | 44.2                   |                          |                          |
|                                  | Province | 47.3                   |                          |                          |
|                                  | School   | 48.2                   | q                        | q                        |
| Connections                      | District | 49.2                   | •                        | •                        |
|                                  | Province | 51.7                   |                          |                          |
|                                  | School   | 54.0                   | q                        | q                        |
| Comparison                       | District | 55.0                   |                          |                          |
| •                                | Province | 59.4                   |                          |                          |
| Personal                         | School   | 66.9                   | р                        | q                        |
|                                  | District | 66.4                   |                          | -                        |
| Response                         | Province | 68.1                   |                          |                          |

| Final<br>Mark        | School<br>vs<br>District | School<br>vs<br>Province |
|----------------------|--------------------------|--------------------------|
| 60.6<br>60.6<br>64.3 | P                        | q                        |
|                      |                          |                          |
|                      |                          |                          |
|                      |                          |                          |
|                      |                          |                          |
|                      |                          |                          |
|                      |                          |                          |
|                      |                          |                          |