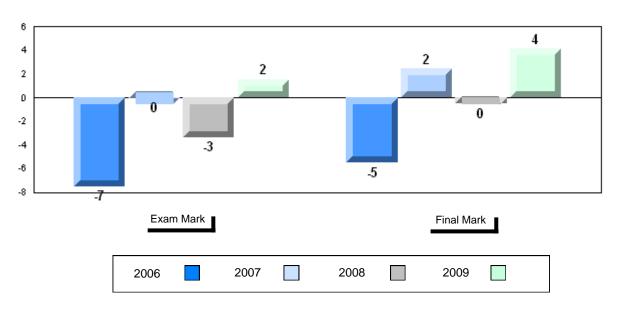

### Difference from Provincial Mean, 2006-2009

School data with 5 or fewer students withheld for reasons of confidentiality