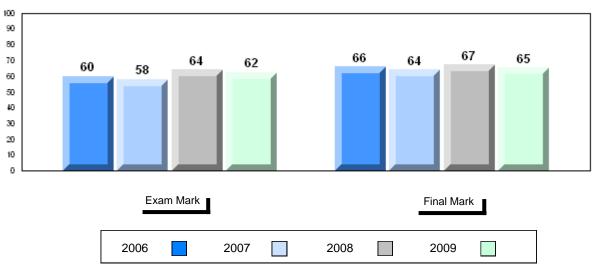

# Average Mark, 2006-2009

District 1 - Labrador

#001 - St. Peter's School, Black Tickle

| Grades: | K   | 2-1 | 2 |
|---------|-----|-----|---|
| CHAUES. | r۸. |     | _ |