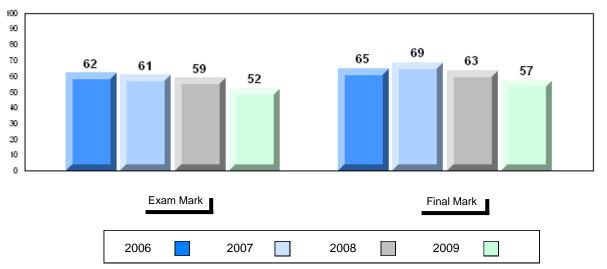

# Average Mark, 2006-2009

District 1 - Labrador

#001 - St. Peter's School, Black Tickle

| Grades: | K   | 2-1 | 2 |
|---------|-----|-----|---|
| CHAUES. | r۸. |     | _ |

Final vs vs Mark District Province

School data with 5 or fewer students withheld for reasons of confidentiality

Grades: K,2-12