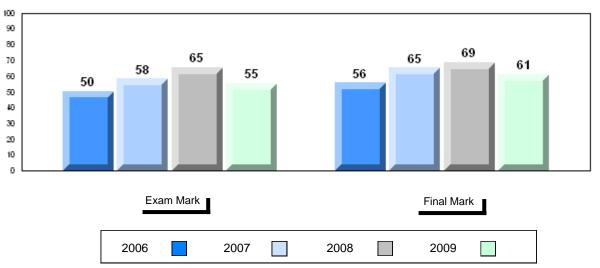

# Average Mark, 2006-2009

School data with 5 or fewer students withheld for reasons of confidentiality

Exam Mark Final Mark

2006 2007 2008 2009

District 2 - Western

#040 - St. Mary's AG, Mary's Harbour

Grades: K-12