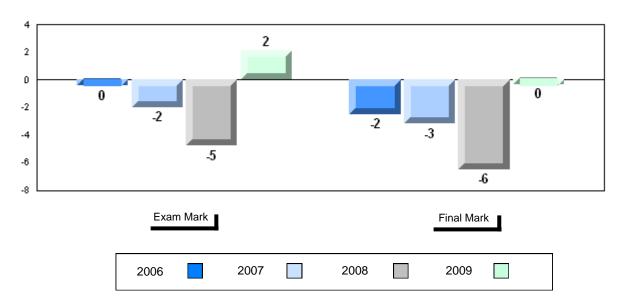

### Difference from Provincial Mean, 2006-2009

School data with 5 or fewer students withheld for reasons of confidentiality

# Average Mark, 2006-2009

District 1 - Labrador

#002 - Henry Gordon Academy, Cartwright

Grades: K-12