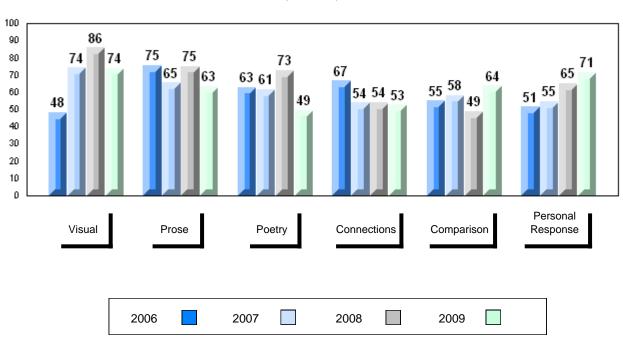

# 4 Year Public Exam (Subtest) Mark Trend 2006-2009

District 1 - Labrador

Number of Students

English 3201

Subtest

Visual

**Prose** 

Poetry

Connections

Comparison

Personal

Response

#002 - Henry Gordon Academy, Cartwright

3

School

District