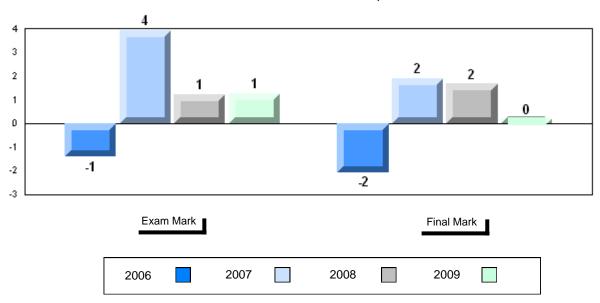

# 4 Year Public Exam (Subtest) Mark Trend 2006-2009

District 1 - Labrador

Number of Students

English 3201

Subtest

Visual

**Prose** 

Poetry

Connections

Comparison

Personal

Response

#002 - Henry Gordon Academy, Cartwright

3

School

District

School District

Province

School District

Province

School District

Province

School

District Province

> School District

Province

School

District

Province

Province

Public School School
Exam vs vs
Mark District Province

School data with 5 or fewer students withheld for reasons of confidentiality