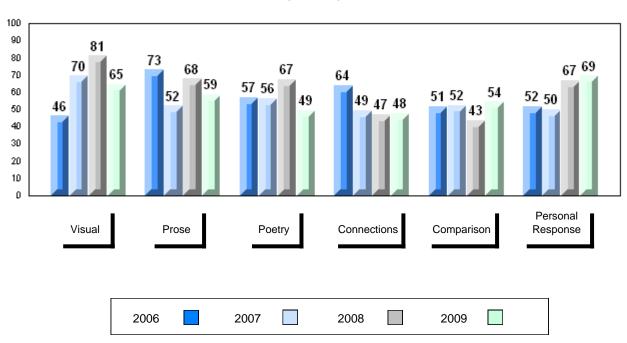

### 4 Year Public Exam (Subtest) Mark Trend 2006-2009

#010 - Menihek High School, Labrador City

Grades: 8-12

| Number of Students  English 3201 | 85       | Public<br>Exam<br>Mark | School<br>vs<br>District | School<br>vs<br>Province |
|----------------------------------|----------|------------------------|--------------------------|--------------------------|
| Eligiisii 3201                   | School   | 56.5                   | q                        | P                        |
|                                  | District | 57.5                   |                          |                          |
|                                  | Province | 60.2                   |                          |                          |
| <u>Subtest</u>                   |          |                        |                          |                          |
|                                  | School   | 60.2                   | q                        | q                        |
| Visual                           | District | 61.1                   |                          |                          |
|                                  | Province | 64.2                   |                          |                          |
|                                  | School   | 53.1                   | q                        | q                        |
| Prose                            | District | 56.9                   |                          |                          |
|                                  | Province | 57.9                   |                          |                          |
|                                  | School   | 44.5                   | Р                        | q                        |
| Poetry                           | District | 44.2                   |                          |                          |
|                                  | Province | 47.3                   |                          |                          |
|                                  | School   | 48.2                   | q                        | q                        |
| Connections                      | District | 49.2                   | •                        | •                        |
|                                  | Province | 51.7                   |                          |                          |
|                                  | School   | 54.0                   | q                        | q                        |
| Comparison                       | District | 55.0                   |                          |                          |
| •                                | Province | 59.4                   |                          |                          |
| Personal                         | School   | 66.9                   | р                        | q                        |
|                                  | District | 66.4                   |                          | -                        |
| Response                         | Province | 68.1                   |                          |                          |

#010 - Menihek High School, Labrador City

Grades: 8-12