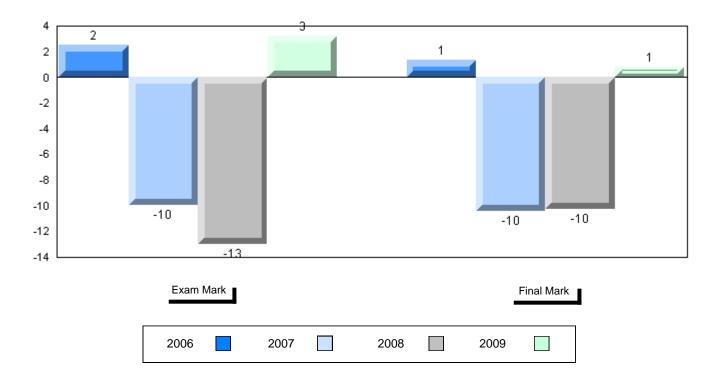

Grades: K,2-12

Difference from Provincial Mean, 2006-2009

School data with 5 or fewer students withheld for reasons of confidentiality

| Exam Ma | rk |      |      | I    | Final Mark |
|---------|----|------|------|------|------------|
| 2006    |    | 2007 | 2008 | 2009 |            |