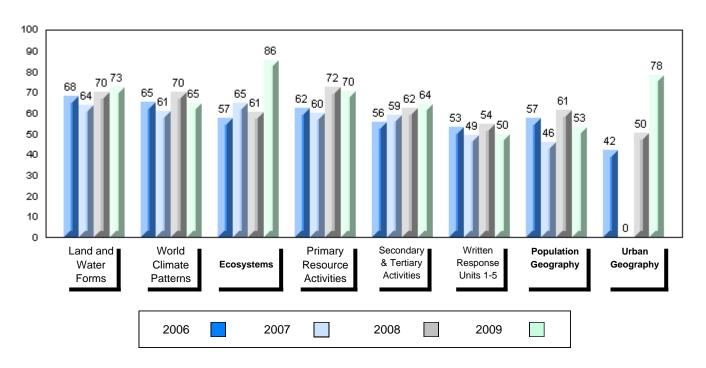

#### 4 Year Public Exam (Subtest) Mark Trend 2006-2009

#010 - Menihek High School, Labrador City

Grades: 8-12

| Number of Students                                | 35                                         | Public<br>Exam<br>Mark       | School<br>vs<br>District | School<br>vs<br>Province | Final<br>Mark        | School<br>vs<br>District | School<br>vs<br>Province |
|---------------------------------------------------|--------------------------------------------|------------------------------|--------------------------|--------------------------|----------------------|--------------------------|--------------------------|
| World Geography 3202                              | School<br>District                         | 58.6<br>55.6                 | р                        | q                        | 63.4<br>60.6<br>66.1 | р                        | q                        |
| <u>Multiple Choice</u><br>Land and<br>Water Forms | Province<br>School<br>District<br>Province | 61.0<br>68.3<br>66.1<br>69.9 | р                        | р                        |                      |                          |                          |
| World<br>Climate<br>Patterns                      | School<br>District<br>Province             | 65.7<br>61.1<br>66.8         | р                        | q                        |                      |                          |                          |
| Ecosystems                                        | School<br>District<br>Province             | 88.2<br>86.0<br>85.7         | р                        | р                        |                      |                          |                          |
| Primary<br>Resource<br>Activities                 | School<br>District<br>Province             | 60.0<br>58.3<br>63.8         | Р                        | q                        |                      |                          |                          |
| Secondary &<br>Tertiary Activities                | School<br>District<br>Province             | 60.6<br>61.3<br>66.3         | q                        | q                        |                      |                          |                          |
| Long Answer_<br>Written response<br>Units 1-5     | School<br>District<br>Province             | 51.5<br>46.4<br>53.1         | р                        | q                        |                      |                          |                          |
| Population<br>Geography                           | School<br>District<br>Province             | 57.3<br>49.3<br>58.5         | Р                        | q                        |                      |                          |                          |
| Urban<br>Geography                                | School<br>District<br>Province             | 36.4<br>54.7<br>66.9         | q                        | q                        |                      |                          |                          |

#010 - Menihek High School, Labrador City

Grades: 8-12