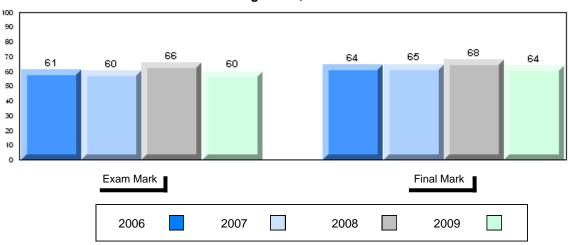

### Average Mark, 2006-2009

| Exam Mark |      |      | Final Mark |  |
|-----------|------|------|------------|--|
| 2006      | 2007 | 2008 | 2009       |  |

#007 - Amos Comenius Memorial School, Hopedale