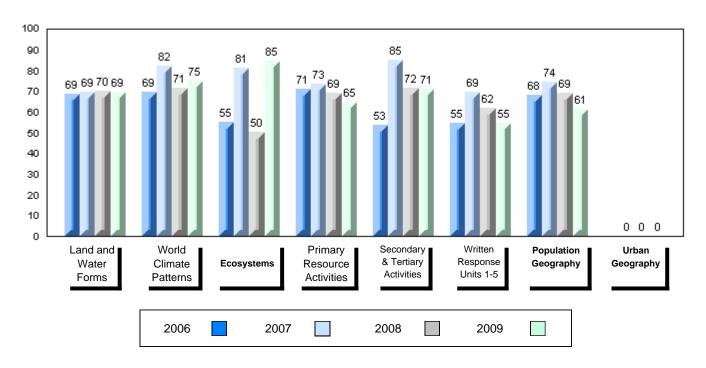

#001 - St. Peter's School, Black Tickle

Grades: K,2-12

| Number of Students   | 1                    | Public<br>Exam<br>Mark | School<br>vs<br>District    | School<br>vs<br>Province | Final<br>Mark | School<br>vs<br>District    | School<br>vs<br>Province |
|----------------------|----------------------|------------------------|-----------------------------|--------------------------|---------------|-----------------------------|--------------------------|
| World Geography 3202 | School               |                        | data with 5                 |                          |               | I data with 5               |                          |
| <u>Subtest</u>       | District<br>Province |                        | withheld for confidentialit |                          |               | withheld for confidentialit |                          |
| Multiple Choice      | School               |                        |                             |                          |               |                             |                          |
| Land and             | District             |                        |                             |                          |               |                             |                          |
| Water Forms          | Province             |                        |                             |                          |               |                             |                          |
| World                | School               |                        |                             |                          |               |                             |                          |
| Climate              | District             |                        |                             |                          |               |                             |                          |
| Patterns             | Province             |                        |                             |                          |               |                             |                          |
|                      | School               |                        |                             |                          |               |                             |                          |
| Ecosystems           | District             |                        |                             |                          |               |                             |                          |
|                      | Province             |                        |                             |                          |               |                             |                          |
| Primary              | School               |                        |                             |                          |               |                             |                          |
| Resource             | District             |                        |                             |                          |               |                             |                          |
| Activities           | Province             |                        |                             |                          |               |                             |                          |
| Secondary &          | School               |                        |                             |                          |               |                             |                          |
| Tertiary Activities  | District             |                        |                             |                          |               |                             |                          |
|                      | Province             |                        |                             |                          |               |                             |                          |
| Long Answer          | School               |                        |                             |                          |               |                             |                          |
| Written response     | District             |                        |                             |                          |               |                             |                          |
| Units 1-5            | Province             |                        |                             |                          |               |                             |                          |
| Population           | School               |                        |                             |                          |               |                             |                          |
| Geography            | District             |                        |                             |                          |               |                             |                          |
| Coography            | Province             |                        |                             |                          |               |                             |                          |
| Urban                | School               |                        |                             |                          |               |                             |                          |
| Geography            | District             |                        |                             |                          |               |                             |                          |
|                      | Province             |                        |                             |                          |               |                             |                          |

## 4 Year Public Exam (Subtest) Mark Trend 2006-2009

#007 - Amos Comenius Memorial School, Hopedale

Grades: K-12

| Number of Students      | 3        | Public<br>Exam<br>Mark | School<br>vs<br>District    | School<br>vs<br>Province | Final<br>Mark | School<br>vs<br>District       | School<br>vs<br>Province |
|-------------------------|----------|------------------------|-----------------------------|--------------------------|---------------|--------------------------------|--------------------------|
| World Geography 3202    | School   |                        | I data with 5               |                          |               | data with 5                    |                          |
| <u>Subtest</u>          | District |                        | withheld for confidentialit |                          |               | withheld for<br>confidentialit |                          |
|                         | Province |                        | connachtaan                 | .y                       |               | connacintiant                  | y                        |
| Multiple Choice         | School   |                        |                             |                          |               |                                |                          |
| Land and                | District |                        |                             |                          |               |                                |                          |
| Water Forms             | Province |                        |                             |                          |               |                                |                          |
| World                   | School   |                        |                             |                          |               |                                |                          |
| Climate                 | District |                        |                             |                          |               |                                |                          |
| Patterns                | Province |                        |                             |                          |               |                                |                          |
|                         | School   |                        |                             |                          |               |                                |                          |
| Ecosystems              | District |                        |                             |                          |               |                                |                          |
|                         | Province |                        |                             |                          |               |                                |                          |
| Primary                 | School   |                        |                             |                          |               |                                |                          |
| Resource                | District |                        |                             |                          |               |                                |                          |
| Activities              | Province |                        |                             |                          |               |                                |                          |
| Secondary &             | School   |                        |                             |                          |               |                                |                          |
| Tertiary Activities     | District |                        |                             |                          |               |                                |                          |
|                         | Province |                        |                             |                          |               |                                |                          |
| Long Answer             | School   |                        |                             |                          |               |                                |                          |
| Written response        | District |                        |                             |                          |               |                                |                          |
| Units 1-5               | Province |                        |                             |                          |               |                                |                          |
|                         | School   |                        |                             |                          |               |                                |                          |
| Population<br>Geography | District |                        |                             |                          |               |                                |                          |
| Geography               | Province |                        |                             |                          |               |                                |                          |
| Urban                   | School   |                        |                             |                          |               |                                |                          |
| Geography               | District |                        |                             |                          |               |                                |                          |
| Geography               | Province |                        |                             |                          |               |                                |                          |

#### 4 Year Public Exam (Subtest) Mark Trend 2006-2009

#010 - Menihek High School, Labrador City

Grades: 8-12

| Number of Students                                | 35                                         | Public<br>Exam<br>Mark       | School<br>vs<br>District | School<br>vs<br>Province | Final<br>Mark        | School<br>vs<br>District | School<br>vs<br>Province |
|---------------------------------------------------|--------------------------------------------|------------------------------|--------------------------|--------------------------|----------------------|--------------------------|--------------------------|
| World Geography 3202                              | School<br>District                         | 58.6<br>55.6                 | р                        | q                        | 63.4<br>60.6<br>66.1 | р                        | q                        |
| <u>Multiple Choice</u><br>Land and<br>Water Forms | Province<br>School<br>District<br>Province | 61.0<br>68.3<br>66.1<br>69.9 | р                        | р                        |                      |                          |                          |
| World<br>Climate<br>Patterns                      | School<br>District<br>Province             | 65.7<br>61.1<br>66.8         | р                        | q                        |                      |                          |                          |
| Ecosystems                                        | School<br>District<br>Province             | 88.2<br>86.0<br>85.7         | р                        | р                        |                      |                          |                          |
| Primary<br>Resource<br>Activities                 | School<br>District<br>Province             | 60.0<br>58.3<br>63.8         | Р                        | q                        |                      |                          |                          |
| Secondary &<br>Tertiary Activities                | School<br>District<br>Province             | 60.6<br>61.3<br>66.3         | q                        | q                        |                      |                          |                          |
| Long Answer_<br>Written response<br>Units 1-5     | School<br>District<br>Province             | 51.5<br>46.4<br>53.1         | р                        | q                        |                      |                          |                          |
| Population<br>Geography                           | School<br>District<br>Province             | 57.3<br>49.3<br>58.5         | Р                        | q                        |                      |                          |                          |
| Urban<br>Geography                                | School<br>District<br>Province             | 36.4<br>54.7<br>66.9         | q                        | q                        |                      |                          |                          |