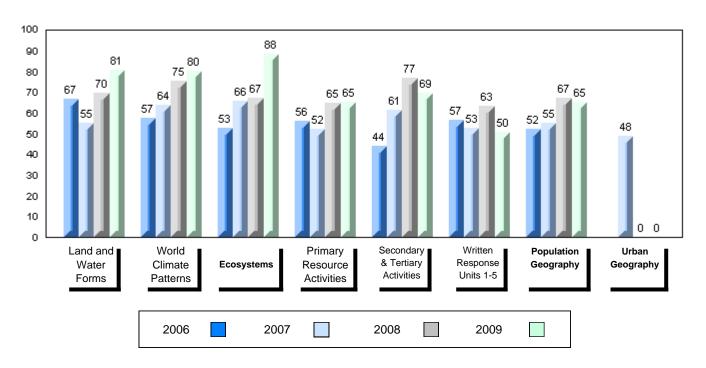

#001 - St. Peter's School, Black Tickle

Grades: K,2-12

| Number of Students   | 1                    | Public<br>Exam<br>Mark | School<br>vs<br>District    | School<br>vs<br>Province | Final<br>Mark | School<br>vs<br>District    | School<br>vs<br>Province |
|----------------------|----------------------|------------------------|-----------------------------|--------------------------|---------------|-----------------------------|--------------------------|
| World Geography 3202 | School               |                        | data with 5                 |                          |               | I data with 5               |                          |
| <u>Subtest</u>       | District<br>Province |                        | withheld for confidentialit |                          |               | withheld for confidentialit |                          |
| Multiple Choice      | School               |                        |                             |                          |               |                             |                          |
| Land and             | District             |                        |                             |                          |               |                             |                          |
| Water Forms          | Province             |                        |                             |                          |               |                             |                          |
| World                | School               |                        |                             |                          |               |                             |                          |
| Climate              | District             |                        |                             |                          |               |                             |                          |
| Patterns             | Province             |                        |                             |                          |               |                             |                          |
|                      | School               |                        |                             |                          |               |                             |                          |
| Ecosystems           | District             |                        |                             |                          |               |                             |                          |
|                      | Province             |                        |                             |                          |               |                             |                          |
| Primary              | School               |                        |                             |                          |               |                             |                          |
| Resource             | District             |                        |                             |                          |               |                             |                          |
| Activities           | Province             |                        |                             |                          |               |                             |                          |
| Secondary &          | School               |                        |                             |                          |               |                             |                          |
| Tertiary Activities  | District             |                        |                             |                          |               |                             |                          |
|                      | Province             |                        |                             |                          |               |                             |                          |
| Long Answer          | School               |                        |                             |                          |               |                             |                          |
| Written response     | District             |                        |                             |                          |               |                             |                          |
| Units 1-5            | Province             |                        |                             |                          |               |                             |                          |
| Population           | School               |                        |                             |                          |               |                             |                          |
| Geography            | District             |                        |                             |                          |               |                             |                          |
| Coography            | Province             |                        |                             |                          |               |                             |                          |
| Urban                | School               |                        |                             |                          |               |                             |                          |
| Geography            | District             |                        |                             |                          |               |                             |                          |
|                      | Province             |                        |                             |                          |               |                             |                          |