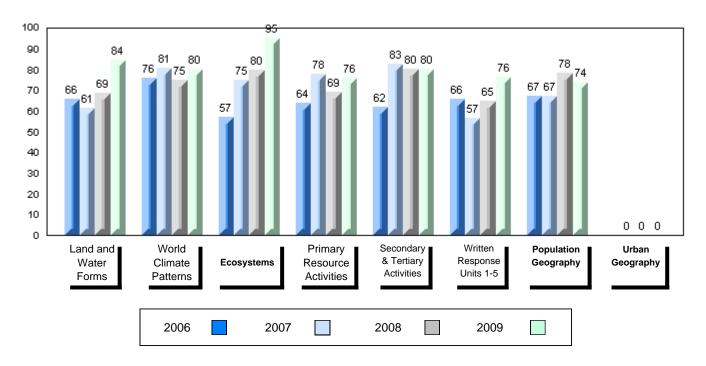

#### 4 Year Public Exam (Subtest) Mark Trend 2006-2009

#010 - Menihek High School, Labrador City

Grades: 8-12

| Number of Students                                | 35                                         | Public<br>Exam<br>Mark       | School<br>vs<br>District | School<br>vs<br>Province | Final<br>Mark        | School<br>vs<br>District | School<br>vs<br>Province |
|---------------------------------------------------|--------------------------------------------|------------------------------|--------------------------|--------------------------|----------------------|--------------------------|--------------------------|
| World Geography 3202                              | School<br>District                         | 58.6<br>55.6                 | р                        | q                        | 63.4<br>60.6<br>66.1 | р                        | q                        |
| <u>Multiple Choice</u><br>Land and<br>Water Forms | Province<br>School<br>District<br>Province | 61.0<br>68.3<br>66.1<br>69.9 | р                        | р                        |                      |                          |                          |
| World<br>Climate<br>Patterns                      | School<br>District<br>Province             | 65.7<br>61.1<br>66.8         | р                        | q                        |                      |                          |                          |
| Ecosystems                                        | School<br>District<br>Province             | 88.2<br>86.0<br>85.7         | р                        | р                        |                      |                          |                          |
| Primary<br>Resource<br>Activities                 | School<br>District<br>Province             | 60.0<br>58.3<br>63.8         | Р                        | q                        |                      |                          |                          |
| Secondary &<br>Tertiary Activities                | School<br>District<br>Province             | 60.6<br>61.3<br>66.3         | q                        | q                        |                      |                          |                          |
| Long Answer_<br>Written response<br>Units 1-5     | School<br>District<br>Province             | 51.5<br>46.4<br>53.1         | р                        | q                        |                      |                          |                          |
| Population<br>Geography                           | School<br>District<br>Province             | 57.3<br>49.3<br>58.5         | Р                        | q                        |                      |                          |                          |
| Urban<br>Geography                                | School<br>District<br>Province             | 36.4<br>54.7<br>66.9         | q                        | q                        |                      |                          |                          |