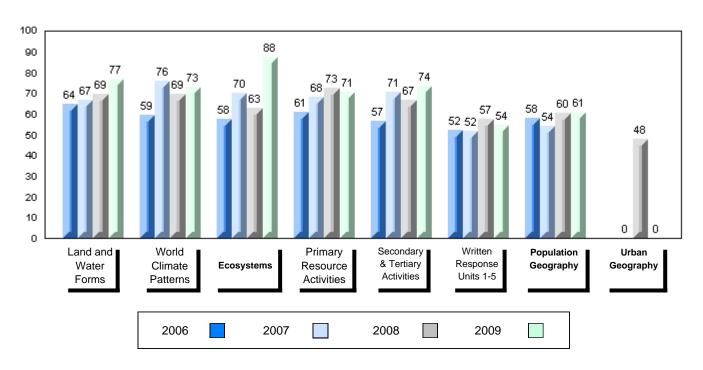

#### 4 Year Public Exam (Subtest) Mark Trend 2006-2009

#010 - Menihek High School, Labrador City

Grades: 8-12

| Number of Students                                | 35                                         | Public<br>Exam<br>Mark       | School<br>vs<br>District | School<br>vs<br>Province | Final<br>Mark        | School<br>vs<br>District | School<br>vs<br>Province |
|---------------------------------------------------|--------------------------------------------|------------------------------|--------------------------|--------------------------|----------------------|--------------------------|--------------------------|
| World Geography 3202                              | School<br>District                         | 58.6<br>55.6                 | р                        | q                        | 63.4<br>60.6<br>66.1 | р                        | q                        |
| <u>Multiple Choice</u><br>Land and<br>Water Forms | Province<br>School<br>District<br>Province | 61.0<br>68.3<br>66.1<br>69.9 | р                        | р                        |                      |                          |                          |
| World<br>Climate<br>Patterns                      | School<br>District<br>Province             | 65.7<br>61.1<br>66.8         | р                        | q                        |                      |                          |                          |
| Ecosystems                                        | School<br>District<br>Province             | 88.2<br>86.0<br>85.7         | р                        | р                        |                      |                          |                          |
| Primary<br>Resource<br>Activities                 | School<br>District<br>Province             | 60.0<br>58.3<br>63.8         | Р                        | q                        |                      |                          |                          |
| Secondary &<br>Tertiary Activities                | School<br>District<br>Province             | 60.6<br>61.3<br>66.3         | q                        | q                        |                      |                          |                          |
| Long Answer_<br>Written response<br>Units 1-5     | School<br>District<br>Province             | 51.5<br>46.4<br>53.1         | р                        | q                        |                      |                          |                          |
| Population<br>Geography                           | School<br>District<br>Province             | 57.3<br>49.3<br>58.5         | Р                        | q                        |                      |                          |                          |
| Urban<br>Geography                                | School<br>District<br>Province             | 36.4<br>54.7<br>66.9         | q                        | q                        |                      |                          |                          |