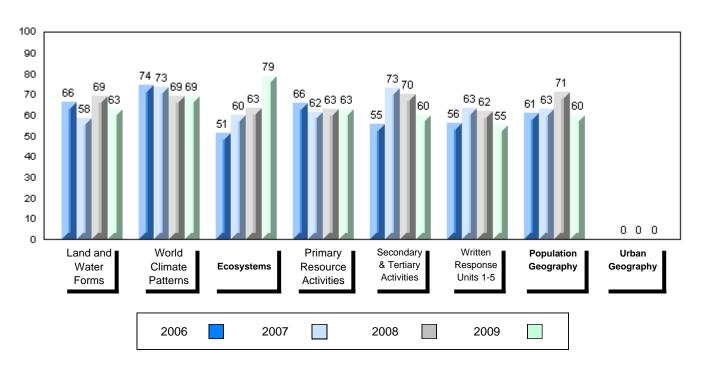

#### 4 Year Public Exam (Subtest) Mark Trend 2006-2009

#010 - Menihek High School, Labrador City

Grades: 8-12

| Number of Students                                | 35                                         | Public<br>Exam<br>Mark       | School<br>vs<br>District | School<br>vs<br>Province | Final<br>Mark        | School<br>vs<br>District | School<br>vs<br>Province |
|---------------------------------------------------|--------------------------------------------|------------------------------|--------------------------|--------------------------|----------------------|--------------------------|--------------------------|
| World Geography 3202                              | School<br>District                         | 58.6<br>55.6                 | р                        | q                        | 63.4<br>60.6<br>66.1 | р                        | q                        |
| <u>Multiple Choice</u><br>Land and<br>Water Forms | Province<br>School<br>District<br>Province | 61.0<br>68.3<br>66.1<br>69.9 | р                        | р                        |                      |                          |                          |
| World<br>Climate<br>Patterns                      | School<br>District<br>Province             | 65.7<br>61.1<br>66.8         | р                        | q                        |                      |                          |                          |
| Ecosystems                                        | School<br>District<br>Province             | 88.2<br>86.0<br>85.7         | р                        | р                        |                      |                          |                          |
| Primary<br>Resource<br>Activities                 | School<br>District<br>Province             | 60.0<br>58.3<br>63.8         | Р                        | q                        |                      |                          |                          |
| Secondary &<br>Tertiary Activities                | School<br>District<br>Province             | 60.6<br>61.3<br>66.3         | q                        | q                        |                      |                          |                          |
| Long Answer_<br>Written response<br>Units 1-5     | School<br>District<br>Province             | 51.5<br>46.4<br>53.1         | р                        | q                        |                      |                          |                          |
| Population<br>Geography                           | School<br>District<br>Province             | 57.3<br>49.3<br>58.5         | Р                        | q                        |                      |                          |                          |
| Urban<br>Geography                                | School<br>District<br>Province             | 36.4<br>54.7<br>66.9         | q                        | q                        |                      |                          |                          |