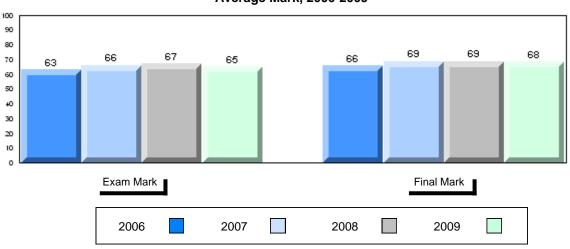

### Average Mark, 2006-2009

| Exam Mark |      |      | Final Mark |  |
|-----------|------|------|------------|--|
| 2006      | 2007 | 2008 | 2009       |  |

District 1 - Labrador #001 - St. Peter's School, Black Tickle