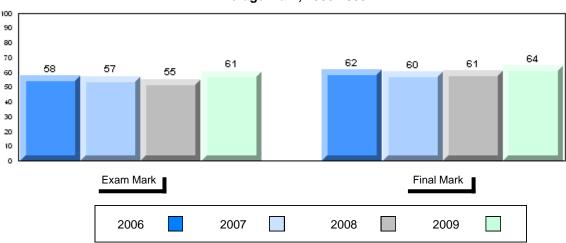

#### 4 Year Public Exam (Subtest) Mark Trend 2006-2009

#010 - Menihek High School, Labrador City

Grades: 8-12

| Number of Students                                | 35                                         | Public<br>Exam<br>Mark       | School<br>vs<br>District | School<br>vs<br>Province | Final<br>Mark        | School<br>vs<br>District | School<br>vs<br>Province |
|---------------------------------------------------|--------------------------------------------|------------------------------|--------------------------|--------------------------|----------------------|--------------------------|--------------------------|
| World Geography 3202                              | School<br>District                         | 58.6<br>55.6                 | р                        | q                        | 63.4<br>60.6<br>66.1 | р                        | q                        |
| <u>Multiple Choice</u><br>Land and<br>Water Forms | Province<br>School<br>District<br>Province | 61.0<br>68.3<br>66.1<br>69.9 | р                        | р                        |                      |                          |                          |
| World<br>Climate<br>Patterns                      | School<br>District<br>Province             | 65.7<br>61.1<br>66.8         | р                        | q                        |                      |                          |                          |
| Ecosystems                                        | School<br>District<br>Province             | 88.2<br>86.0<br>85.7         | р                        | р                        |                      |                          |                          |
| Primary<br>Resource<br>Activities                 | School<br>District<br>Province             | 60.0<br>58.3<br>63.8         | Р                        | q                        |                      |                          |                          |
| Secondary &<br>Tertiary Activities                | School<br>District<br>Province             | 60.6<br>61.3<br>66.3         | q                        | q                        |                      |                          |                          |
| Long Answer_<br>Written response<br>Units 1-5     | School<br>District<br>Province             | 51.5<br>46.4<br>53.1         | р                        | q                        |                      |                          |                          |
| Population<br>Geography                           | School<br>District<br>Province             | 57.3<br>49.3<br>58.5         | Р                        | q                        |                      |                          |                          |
| Urban<br>Geography                                | School<br>District<br>Province             | 36.4<br>54.7<br>66.9         | q                        | q                        |                      |                          |                          |