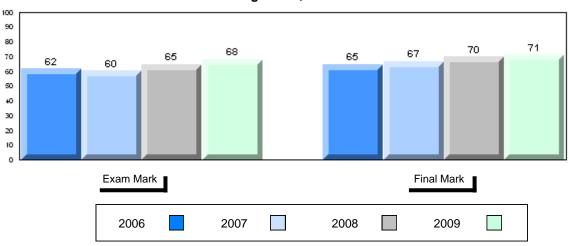

### Average Mark, 2006-2009

| Exam Mark |      |      | Final Mark |  |
|-----------|------|------|------------|--|
| 2006      | 2007 | 2008 | 2009       |  |

District 1 - Labrador #001 - St. Peter's School, Black Tickle