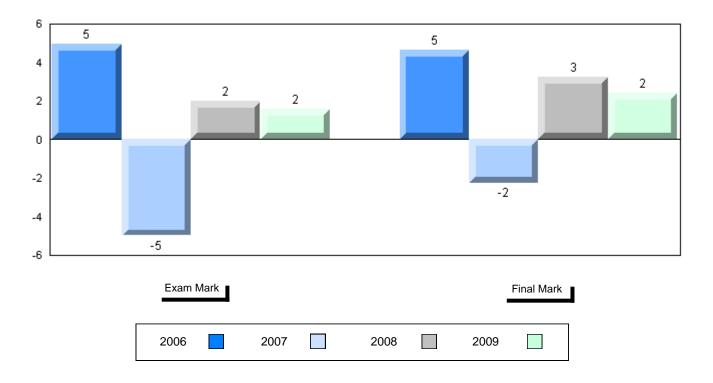

Grades: K,2-12

Difference from Provincial Mean, 2006-2009

School data with 5 or fewer students withheld for reasons of confidentiality

| Exam Ma | rk |      |      | I    | Final Mark |
|---------|----|------|------|------|------------|
| 2006    |    | 2007 | 2008 | 2009 |            |