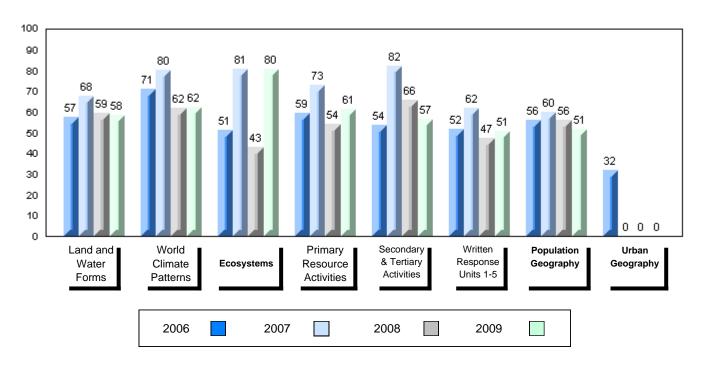

#### 4 Year Public Exam (Subtest) Mark Trend 2006-2009

#010 - Menihek High School, Labrador City

Grades: 8-12

| Number of Students                                | 35                                         | Public<br>Exam<br>Mark       | School<br>vs<br>District | School<br>vs<br>Province | Final<br>Mark        | School<br>vs<br>District | School<br>vs<br>Province |
|---------------------------------------------------|--------------------------------------------|------------------------------|--------------------------|--------------------------|----------------------|--------------------------|--------------------------|
| World Geography 3202                              | School<br>District                         | 58.6<br>55.6                 | р                        | q                        | 63.4<br>60.6<br>66.1 | р                        | q                        |
| <u>Multiple Choice</u><br>Land and<br>Water Forms | Province<br>School<br>District<br>Province | 61.0<br>68.3<br>66.1<br>69.9 | р                        | р                        |                      |                          |                          |
| World<br>Climate<br>Patterns                      | School<br>District<br>Province             | 65.7<br>61.1<br>66.8         | р                        | q                        |                      |                          |                          |
| Ecosystems                                        | School<br>District<br>Province             | 88.2<br>86.0<br>85.7         | р                        | р                        |                      |                          |                          |
| Primary<br>Resource<br>Activities                 | School<br>District<br>Province             | 60.0<br>58.3<br>63.8         | Р                        | q                        |                      |                          |                          |
| Secondary &<br>Tertiary Activities                | School<br>District<br>Province             | 60.6<br>61.3<br>66.3         | q                        | q                        |                      |                          |                          |
| Long Answer_<br>Written response<br>Units 1-5     | School<br>District<br>Province             | 51.5<br>46.4<br>53.1         | р                        | q                        |                      |                          |                          |
| Population<br>Geography                           | School<br>District<br>Province             | 57.3<br>49.3<br>58.5         | Р                        | q                        |                      |                          |                          |
| Urban<br>Geography                                | School<br>District<br>Province             | 36.4<br>54.7<br>66.9         | q                        | q                        |                      |                          |                          |