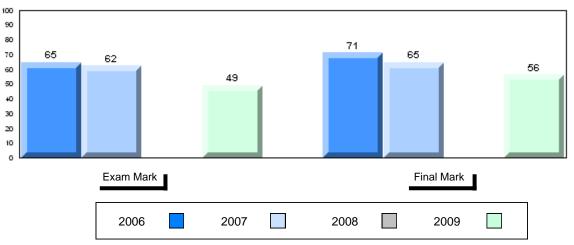

### Average Mark, 2006-2009

| Exam Mark |      |      | Final Mark |  |
|-----------|------|------|------------|--|
| 2006      | 2007 | 2008 | 2009       |  |

#015 - Lake Melville School, North West River

Grades: K-12

Difference from Provincial Mean, 2006-2009

School data with 5 or fewer students withheld for reasons of confidentiality

| Exam Ma | rk |      |      | I    | Final Mark |
|---------|----|------|------|------|------------|
| 2006    |    | 2007 | 2008 | 2009 |            |