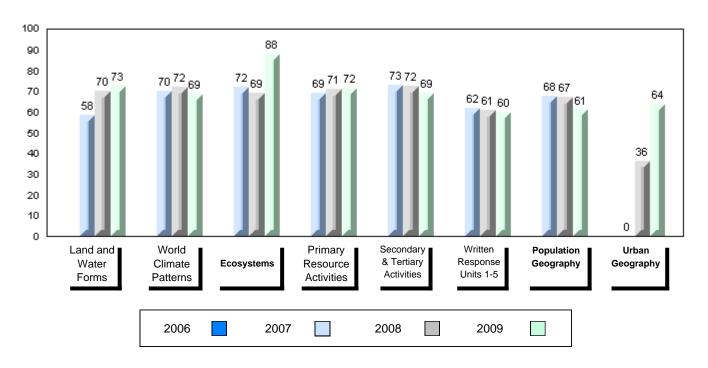

#### Difference from Provincial Mean, 2006-2009

#012 - J.C. Erhardt Memorial School, Makkovik

Grades: K-12

| Number of Students                           | 5                              | Public<br>Exam<br>Mark | School<br>vs<br>District | School<br>vs<br>Province | Fina<br>Mark |   | School<br>vs<br>Province |
|----------------------------------------------|--------------------------------|------------------------|--------------------------|--------------------------|--------------|---|--------------------------|
| World Geography 3202                         | School                         | 61.0                   | р                        | р                        | 63.4<br>60.6 | 1 | q                        |
| <u>Subtest</u>                               | District<br>Province           | 55.6<br>61.0           |                          |                          | 66.7         |   |                          |
| Multiple Choice                              | School                         | 77.8                   | р                        | р                        |              |   |                          |
| Land and                                     | District                       | 66.1                   | ľ                        | r                        |              |   |                          |
| Water Forms                                  | Province                       | 69.9                   |                          |                          |              |   |                          |
| World<br>Climate<br>Patterns                 | School<br>District<br>Province | 62.2<br>61.1<br>66.8   | р                        | q                        |              |   |                          |
| Ecosystems                                   | School<br>District<br>Province | 90.0<br>86.0<br>85.7   | р                        | р                        |              |   |                          |
| Primary<br>Resource<br>Activities            | School<br>District<br>Province | 62.0<br>58.3<br>63.8   | р                        | q                        |              |   |                          |
| Secondary &<br>Tertiary Activities           | School<br>District<br>Province | 60.0<br>61.3<br>66.3   | q                        | q                        |              |   |                          |
| Long Answer<br>Written response<br>Units 1-5 | School<br>District<br>Province | 52.2<br>46.4<br>53.1   | р                        | q                        |              |   |                          |
| Population<br>Geography                      | School<br>District<br>Province | 61.8<br>49.3<br>58.5   | р                        | р                        |              |   |                          |
| Urban<br>Geography                           | School<br>District<br>Province | 0.0<br>54.7<br>66.9    | q                        | q                        |              |   |                          |

#012 - J.C. Erhardt Memorial School, Makkovik

Grades: K-12