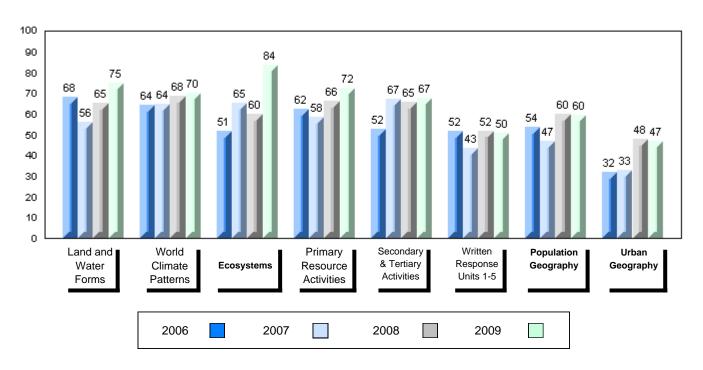

#### 4 Year Public Exam (Subtest) Mark Trend 2006-2009

#010 - Menihek High School, Labrador City

Grades: 8-12

| Number of Students                                | 35                                         | Public<br>Exam<br>Mark       | School<br>vs<br>District | School<br>vs<br>Province | Final<br>Mark        | School<br>vs<br>District | School<br>vs<br>Province |
|---------------------------------------------------|--------------------------------------------|------------------------------|--------------------------|--------------------------|----------------------|--------------------------|--------------------------|
| World Geography 3202                              | School<br>District                         | 58.6<br>55.6                 | р                        | q                        | 63.4<br>60.6<br>66.1 | р                        | q                        |
| <u>Multiple Choice</u><br>Land and<br>Water Forms | Province<br>School<br>District<br>Province | 61.0<br>68.3<br>66.1<br>69.9 | р                        | р                        |                      |                          |                          |
| World<br>Climate<br>Patterns                      | School<br>District<br>Province             | 65.7<br>61.1<br>66.8         | р                        | q                        |                      |                          |                          |
| Ecosystems                                        | School<br>District<br>Province             | 88.2<br>86.0<br>85.7         | р                        | р                        |                      |                          |                          |
| Primary<br>Resource<br>Activities                 | School<br>District<br>Province             | 60.0<br>58.3<br>63.8         | Р                        | q                        |                      |                          |                          |
| Secondary &<br>Tertiary Activities                | School<br>District<br>Province             | 60.6<br>61.3<br>66.3         | q                        | q                        |                      |                          |                          |
| Long Answer_<br>Written response<br>Units 1-5     | School<br>District<br>Province             | 51.5<br>46.4<br>53.1         | р                        | q                        |                      |                          |                          |
| Population<br>Geography                           | School<br>District<br>Province             | 57.3<br>49.3<br>58.5         | Р                        | q                        |                      |                          |                          |
| Urban<br>Geography                                | School<br>District<br>Province             | 36.4<br>54.7<br>66.9         | q                        | q                        |                      |                          |                          |

#010 - Menihek High School, Labrador City

Grades: 8-12