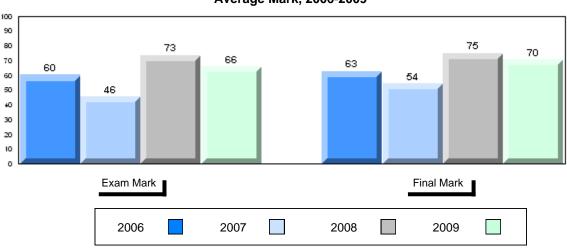

# Average Mark, 2006-2009

| Exam Mark |      |      | Final Mark |  |
|-----------|------|------|------------|--|
| 2006      | 2007 | 2008 | 2009       |  |

District 2 - Western #022 - William Gillett Academy, Charlottetown, LAB