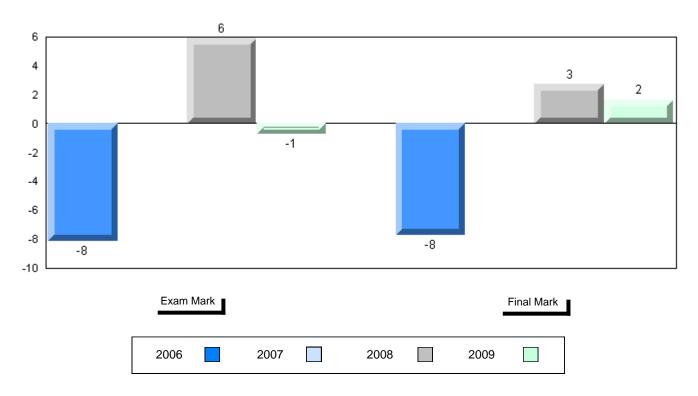

Grades: K,2-12

Difference from Provincial Mean, 2006-2009

School data with 5 or fewer students withheld for reasons of confidentiality

| Exam Ma | rk |      |      | I    | Final Mark |
|---------|----|------|------|------|------------|
| 2006    |    | 2007 | 2008 | 2009 |            |