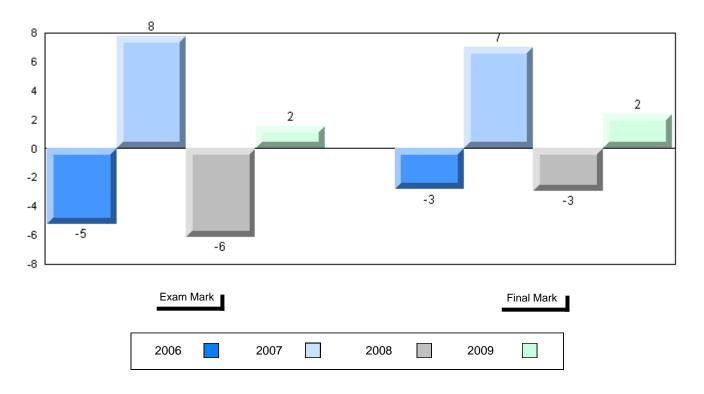

Grades: K-12

Difference from Provincial Mean, 2006-2009

School data with 5 or fewer students withheld for reasons of confidentiality

| Exam I | Mark |      |      |      | Final Mark |
|--------|------|------|------|------|------------|
| 2006   |      | 2007 | 2008 | 2009 |            |