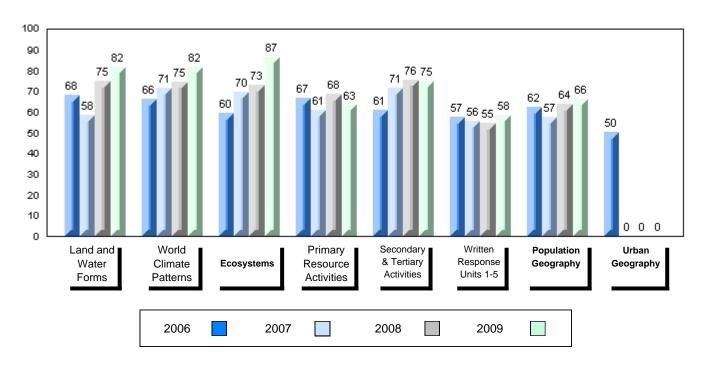

#### 4 Year Public Exam (Subtest) Mark Trend 2006-2009

#010 - Menihek High School, Labrador City

Grades: 8-12

| Number of Students                                | 35                                         | Public<br>Exam<br>Mark       | School<br>vs<br>District | School<br>vs<br>Province | Final<br>Mark        | School<br>vs<br>District | School<br>vs<br>Province |
|---------------------------------------------------|--------------------------------------------|------------------------------|--------------------------|--------------------------|----------------------|--------------------------|--------------------------|
| World Geography 3202                              | School<br>District                         | 58.6<br>55.6                 | р                        | q                        | 63.4<br>60.6<br>66.1 | р                        | q                        |
| <u>Multiple Choice</u><br>Land and<br>Water Forms | Province<br>School<br>District<br>Province | 61.0<br>68.3<br>66.1<br>69.9 | р                        | р                        |                      |                          |                          |
| World<br>Climate<br>Patterns                      | School<br>District<br>Province             | 65.7<br>61.1<br>66.8         | р                        | q                        |                      |                          |                          |
| Ecosystems                                        | School<br>District<br>Province             | 88.2<br>86.0<br>85.7         | р                        | р                        |                      |                          |                          |
| Primary<br>Resource<br>Activities                 | School<br>District<br>Province             | 60.0<br>58.3<br>63.8         | Р                        | q                        |                      |                          |                          |
| Secondary &<br>Tertiary Activities                | School<br>District<br>Province             | 60.6<br>61.3<br>66.3         | q                        | q                        |                      |                          |                          |
| Long Answer_<br>Written response<br>Units 1-5     | School<br>District<br>Province             | 51.5<br>46.4<br>53.1         | р                        | q                        |                      |                          |                          |
| Population<br>Geography                           | School<br>District<br>Province             | 57.3<br>49.3<br>58.5         | Р                        | q                        |                      |                          |                          |
| Urban<br>Geography                                | School<br>District<br>Province             | 36.4<br>54.7<br>66.9         | q                        | q                        |                      |                          |                          |