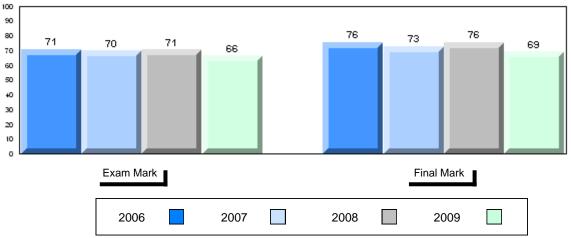

Grades: K,2-12

Difference from Provincial Mean, 2006-2009

School data with 5 or fewer students withheld for reasons of confidentiality

| Exam Ma | rk |      |      | I    | Final Mark |
|---------|----|------|------|------|------------|
| 2006    |    | 2007 | 2008 | 2009 |            |