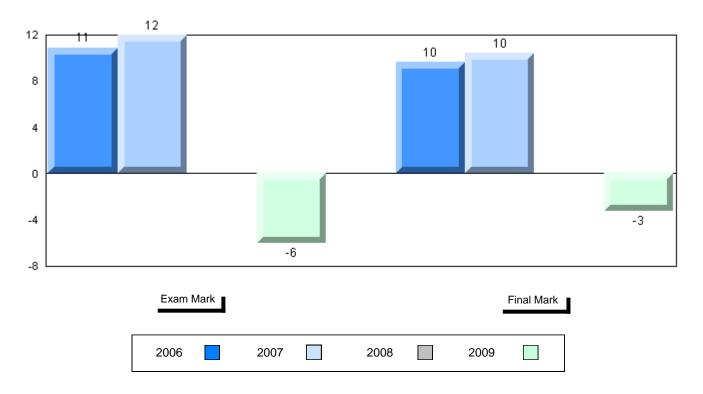

### Average Mark, 2006-2009

| Exam Mark |      |      | Final Mark |  |
|-----------|------|------|------------|--|
| 2006      | 2007 | 2008 | 2009       |  |

District 1 - Labrador #001 - St. Peter's School, Black Tickle