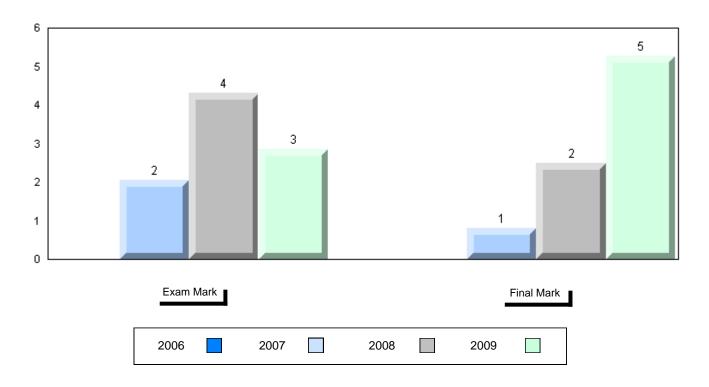

### Average Mark, 2006-2009

| Exam Mark |      |      | Final Mark |  |
|-----------|------|------|------------|--|
| 2006      | 2007 | 2008 | 2009       |  |

District 1 - Labrador #001 - St. Peter's School, Black Tickle

Grades: K,2-12

Difference from Provincial Mean, 2006-2009

School data with 5 or fewer students withheld for reasons of confidentiality

| Exam Ma | rk |      |      | I    | Final Mark |
|---------|----|------|------|------|------------|
| 2006    |    | 2007 | 2008 | 2009 |            |