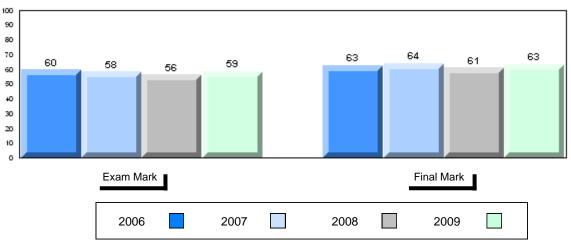

### Average Mark, 2006-2009

| Exam Mark |      |      | Final Mark |  |
|-----------|------|------|------------|--|
| 2006      | 2007 | 2008 | 2009       |  |

District 1 - Labrador #001 - St. Peter's School, Black Tickle