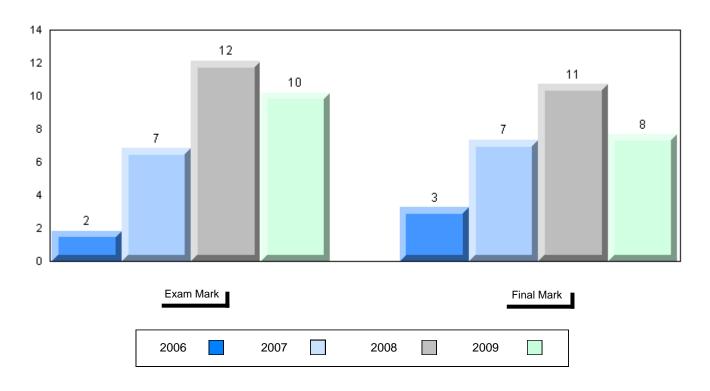

Grades: K,2-12

Difference from Provincial Mean, 2006-2009

School data with 5 or fewer students withheld for reasons of confidentiality

| Exam Ma | rk |      |      | I    | Final Mark |
|---------|----|------|------|------|------------|
| 2006    |    | 2007 | 2008 | 2009 |            |