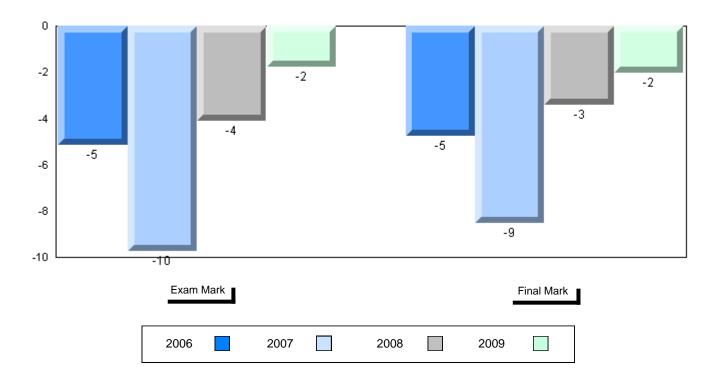

Grades: K,2-12

Difference from Provincial Mean, 2006-2009

School data with 5 or fewer students withheld for reasons of confidentiality

| Exam Ma | rk |      |      | I    | Final Mark |
|---------|----|------|------|------|------------|
| 2006    |    | 2007 | 2008 | 2009 |            |