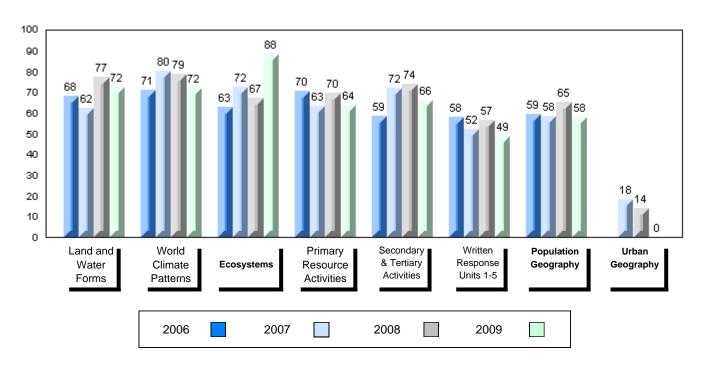

## 4 Year Public Exam (Subtest) Mark Trend 2006-2009

#007 - Amos Comenius Memorial School, Hopedale

Grades: K-12

| Number of Students      | 3        | Public<br>Exam<br>Mark | School<br>vs<br>District    | School<br>vs<br>Province | Final<br>Mark | School<br>vs<br>District       | School<br>vs<br>Province |
|-------------------------|----------|------------------------|-----------------------------|--------------------------|---------------|--------------------------------|--------------------------|
| World Geography 3202    | School   |                        | I data with 5               |                          |               | data with 5                    |                          |
| <u>Subtest</u>          | District |                        | withheld for confidentialit |                          |               | withheld for<br>confidentialit |                          |
|                         | Province |                        | connachtaan                 | .y                       |               | connacintiant                  | y                        |
| Multiple Choice         | School   |                        |                             |                          |               |                                |                          |
| Land and                | District |                        |                             |                          |               |                                |                          |
| Water Forms             | Province |                        |                             |                          |               |                                |                          |
| World                   | School   |                        |                             |                          |               |                                |                          |
| Climate                 | District |                        |                             |                          |               |                                |                          |
| Patterns                | Province |                        |                             |                          |               |                                |                          |
|                         | School   |                        |                             |                          |               |                                |                          |
| Ecosystems              | District |                        |                             |                          |               |                                |                          |
|                         | Province |                        |                             |                          |               |                                |                          |
| Primary                 | School   |                        |                             |                          |               |                                |                          |
| Resource                | District |                        |                             |                          |               |                                |                          |
| Activities              | Province |                        |                             |                          |               |                                |                          |
| Secondary &             | School   |                        |                             |                          |               |                                |                          |
| Tertiary Activities     | District |                        |                             |                          |               |                                |                          |
|                         | Province |                        |                             |                          |               |                                |                          |
| Long Answer             | School   |                        |                             |                          |               |                                |                          |
| Written response        | District |                        |                             |                          |               |                                |                          |
| Units 1-5               | Province |                        |                             |                          |               |                                |                          |
|                         | School   |                        |                             |                          |               |                                |                          |
| Population<br>Geography | District |                        |                             |                          |               |                                |                          |
| Geography               | Province |                        |                             |                          |               |                                |                          |
| Urban                   | School   |                        |                             |                          |               |                                |                          |
| Geography               | District |                        |                             |                          |               |                                |                          |
| Geography               | Province |                        |                             |                          |               |                                |                          |