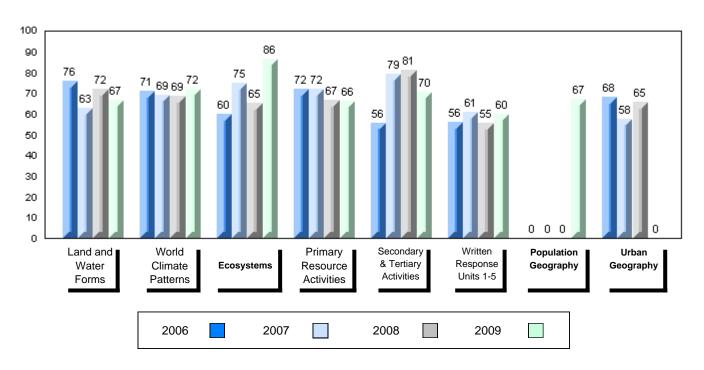

#### 4 Year Public Exam (Subtest) Mark Trend 2006-2009

#010 - Menihek High School, Labrador City

Grades: 8-12

| Number of Students                                | 35                                         | Public<br>Exam<br>Mark       | School<br>vs<br>District | School<br>vs<br>Province | Final<br>Mark        | School<br>vs<br>District | School<br>vs<br>Province |
|---------------------------------------------------|--------------------------------------------|------------------------------|--------------------------|--------------------------|----------------------|--------------------------|--------------------------|
| World Geography 3202                              | School<br>District                         | 58.6<br>55.6                 | р                        | q                        | 63.4<br>60.6<br>66.1 | р                        | q                        |
| <u>Multiple Choice</u><br>Land and<br>Water Forms | Province<br>School<br>District<br>Province | 61.0<br>68.3<br>66.1<br>69.9 | р                        | р                        |                      |                          |                          |
| World<br>Climate<br>Patterns                      | School<br>District<br>Province             | 65.7<br>61.1<br>66.8         | р                        | q                        |                      |                          |                          |
| Ecosystems                                        | School<br>District<br>Province             | 88.2<br>86.0<br>85.7         | р                        | р                        |                      |                          |                          |
| Primary<br>Resource<br>Activities                 | School<br>District<br>Province             | 60.0<br>58.3<br>63.8         | Р                        | q                        |                      |                          |                          |
| Secondary &<br>Tertiary Activities                | School<br>District<br>Province             | 60.6<br>61.3<br>66.3         | q                        | q                        |                      |                          |                          |
| Long Answer_<br>Written response<br>Units 1-5     | School<br>District<br>Province             | 51.5<br>46.4<br>53.1         | р                        | q                        |                      |                          |                          |
| Population<br>Geography                           | School<br>District<br>Province             | 57.3<br>49.3<br>58.5         | Р                        | q                        |                      |                          |                          |
| Urban<br>Geography                                | School<br>District<br>Province             | 36.4<br>54.7<br>66.9         | q                        | q                        |                      |                          |                          |