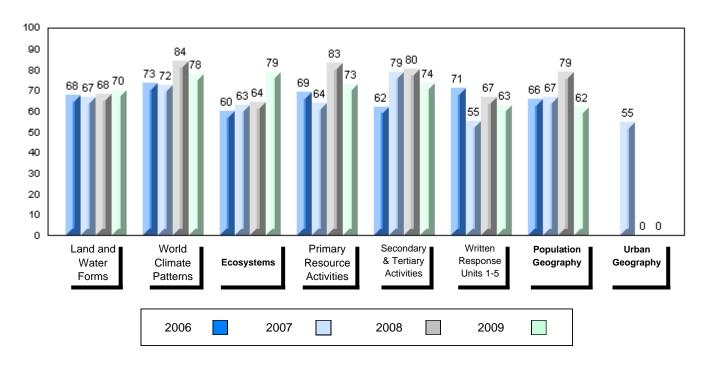

#001 - St. Peter's School, Black Tickle

Grades: K,2-12

| Number of Students   | 1                    | Public<br>Exam<br>Mark | School<br>vs<br>District    | School<br>vs<br>Province | Final<br>Mark | School<br>vs<br>District    | School<br>vs<br>Province |
|----------------------|----------------------|------------------------|-----------------------------|--------------------------|---------------|-----------------------------|--------------------------|
| World Geography 3202 | School               |                        | data with 5                 |                          |               | I data with 5               |                          |
| <u>Subtest</u>       | District<br>Province |                        | withheld for confidentialit |                          |               | withheld for confidentialit |                          |
| Multiple Choice      | School               |                        |                             |                          |               |                             |                          |
| Land and             | District             |                        |                             |                          |               |                             |                          |
| Water Forms          | Province             |                        |                             |                          |               |                             |                          |
| World                | School               |                        |                             |                          |               |                             |                          |
| Climate              | District             |                        |                             |                          |               |                             |                          |
| Patterns             | Province             |                        |                             |                          |               |                             |                          |
|                      | School               |                        |                             |                          |               |                             |                          |
| Ecosystems           | District             |                        |                             |                          |               |                             |                          |
|                      | Province             |                        |                             |                          |               |                             |                          |
| Primary              | School               |                        |                             |                          |               |                             |                          |
| Resource             | District             |                        |                             |                          |               |                             |                          |
| Activities           | Province             |                        |                             |                          |               |                             |                          |
| Secondary &          | School               |                        |                             |                          |               |                             |                          |
| Tertiary Activities  | District             |                        |                             |                          |               |                             |                          |
|                      | Province             |                        |                             |                          |               |                             |                          |
| Long Answer          | School               |                        |                             |                          |               |                             |                          |
| Written response     | District             |                        |                             |                          |               |                             |                          |
| Units 1-5            | Province             |                        |                             |                          |               |                             |                          |
| Population           | School               |                        |                             |                          |               |                             |                          |
| Geography            | District             |                        |                             |                          |               |                             |                          |
| Coography            | Province             |                        |                             |                          |               |                             |                          |
| Urban                | School               |                        |                             |                          |               |                             |                          |
| Geography            | District             |                        |                             |                          |               |                             |                          |
|                      | Province             |                        |                             |                          |               |                             |                          |