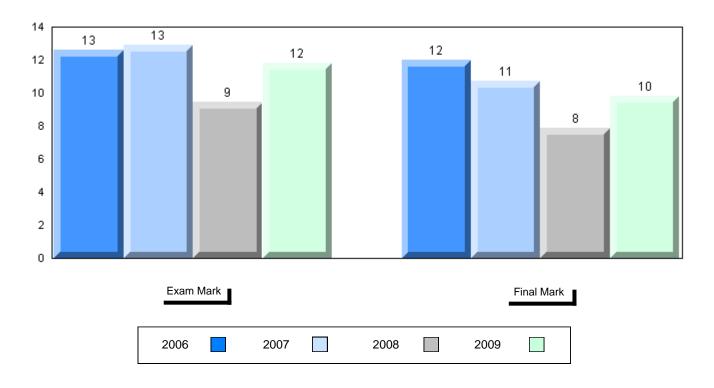

### Difference from Provincial Mean, 2006-2009

#024 - James Cook Memorial, Cook's Harbour

Grades: 2-12

| Number of Students                                | 7                              | Public<br>Exam<br>Mark | School<br>vs<br>District | School<br>vs<br>Province | Final<br>Mark        | School<br>vs<br>District | School<br>vs<br>Province |
|---------------------------------------------------|--------------------------------|------------------------|--------------------------|--------------------------|----------------------|--------------------------|--------------------------|
| World Geography 3202<br>Subtest                   | School<br>District<br>Province | 70.6<br>66.5<br>61.0   | Р                        | р                        | 72.4<br>70.1<br>66.1 | ÷                        | р                        |
| <u>Multiple Choice</u><br>Land and<br>Water Forms | School<br>District<br>Province | 81.0<br>75.2<br>69.9   | р                        | р                        |                      |                          |                          |
| World<br>Climate<br>Patterns                      | School<br>District<br>Province | 77.8<br>73.8<br>66.8   | р                        | р                        |                      |                          |                          |
| Ecosystems                                        | School<br>District<br>Province | 82.1<br>88.9<br>85.7   | q                        | q                        |                      |                          |                          |
| Primary<br>Resource<br>Activities                 | School<br>District<br>Province | 72.9<br>69.4<br>63.8   | р                        | р                        |                      |                          |                          |
| Secondary &<br>Tertiary Activities                | School<br>District<br>Province | 80.0<br>71.4<br>66.3   | р                        | р                        |                      |                          |                          |
| Long Answer<br>Written response<br>Units 1-5      | School<br>District<br>Province | 61.9<br>60.8<br>53.1   | р                        | р                        |                      |                          |                          |
| Population<br>Geography                           | School<br>District<br>Province | 69.5<br>61.8<br>58.5   | р                        | р                        |                      |                          |                          |
| Urban<br>Geography                                | School<br>District<br>Province | 0.0<br>72.1<br>66.9    | q                        | q                        |                      |                          |                          |