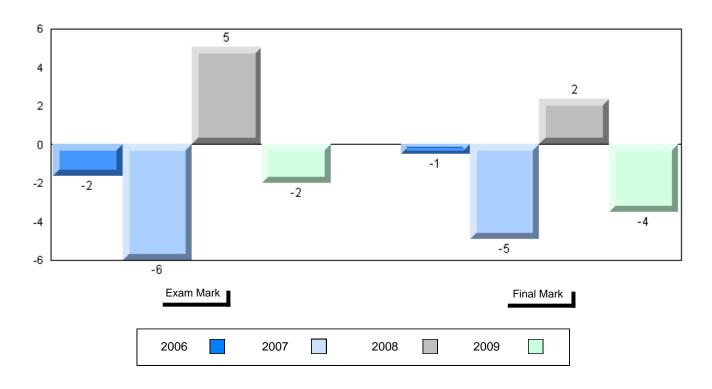

Grades: K,2-12

Difference from Provincial Mean, 2006-2009

School data with 5 or fewer students withheld for reasons of confidentiality

| Exam Ma | rk |      |      | I    | Final Mark |
|---------|----|------|------|------|------------|
| 2006    |    | 2007 | 2008 | 2009 |            |