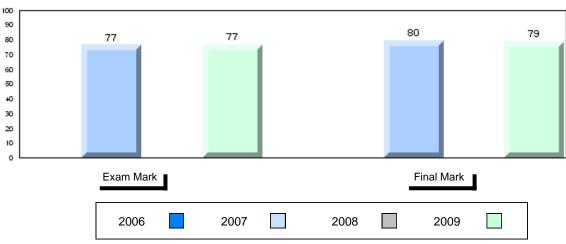

### Average Mark, 2006-2009

| Exam Mark |      |      | Final Mark |  |
|-----------|------|------|------------|--|
| 2006      | 2007 | 2008 | 2009       |  |

District 1 - Labrador #001 - St. Peter's School, Black Tickle