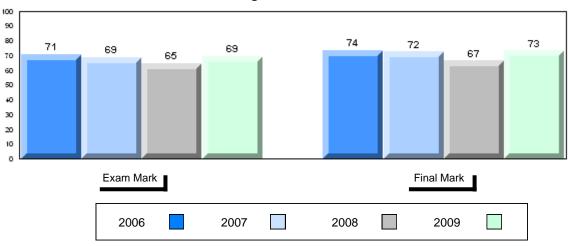

### Average Mark, 2006-2009

| Exam Mark |      |      | Final Mark |  |
|-----------|------|------|------------|--|
| 2006      | 2007 | 2008 | 2009       |  |

District 1 - Labrador #001 - St. Peter's School, Black Tickle