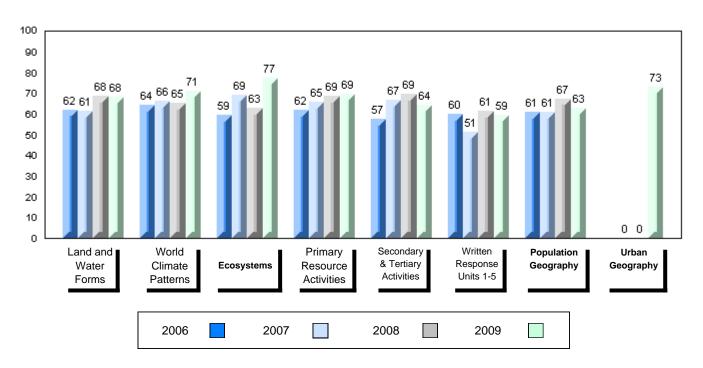

#### 4 Year Public Exam (Subtest) Mark Trend 2006-2009

#010 - Menihek High School, Labrador City

Grades: 8-12

| Number of Students                                | 35                                         | Public<br>Exam<br>Mark       | School<br>vs<br>District | School<br>vs<br>Province | Final<br>Mark        | School<br>vs<br>District | School<br>vs<br>Province |
|---------------------------------------------------|--------------------------------------------|------------------------------|--------------------------|--------------------------|----------------------|--------------------------|--------------------------|
| World Geography 3202                              | School<br>District                         | 58.6<br>55.6                 | р                        | q                        | 63.4<br>60.6<br>66.1 | р                        | q                        |
| <u>Multiple Choice</u><br>Land and<br>Water Forms | Province<br>School<br>District<br>Province | 61.0<br>68.3<br>66.1<br>69.9 | р                        | р                        |                      |                          |                          |
| World<br>Climate<br>Patterns                      | School<br>District<br>Province             | 65.7<br>61.1<br>66.8         | р                        | q                        |                      |                          |                          |
| Ecosystems                                        | School<br>District<br>Province             | 88.2<br>86.0<br>85.7         | р                        | р                        |                      |                          |                          |
| Primary<br>Resource<br>Activities                 | School<br>District<br>Province             | 60.0<br>58.3<br>63.8         | Р                        | q                        |                      |                          |                          |
| Secondary &<br>Tertiary Activities                | School<br>District<br>Province             | 60.6<br>61.3<br>66.3         | q                        | q                        |                      |                          |                          |
| Long Answer_<br>Written response<br>Units 1-5     | School<br>District<br>Province             | 51.5<br>46.4<br>53.1         | р                        | q                        |                      |                          |                          |
| Population<br>Geography                           | School<br>District<br>Province             | 57.3<br>49.3<br>58.5         | Р                        | q                        |                      |                          |                          |
| Urban<br>Geography                                | School<br>District<br>Province             | 36.4<br>54.7<br>66.9         | q                        | q                        |                      |                          |                          |