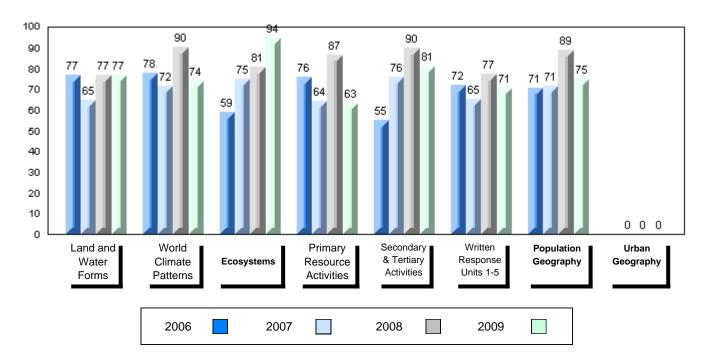

#001 - St. Peter's School, Black Tickle

Grades: K,2-12

| Number of Students   | 1                    | Public<br>Exam<br>Mark | School<br>vs<br>District    | School<br>vs<br>Province | Final<br>Mark | School<br>vs<br>District    | School<br>vs<br>Province |
|----------------------|----------------------|------------------------|-----------------------------|--------------------------|---------------|-----------------------------|--------------------------|
| World Geography 3202 | School               |                        | data with 5                 |                          |               | I data with 5               |                          |
| <u>Subtest</u>       | District<br>Province |                        | withheld for confidentialit |                          |               | withheld for confidentialit |                          |
| Multiple Choice      | School               |                        |                             |                          |               |                             |                          |
| Land and             | District             |                        |                             |                          |               |                             |                          |
| Water Forms          | Province             |                        |                             |                          |               |                             |                          |
| World                | School               |                        |                             |                          |               |                             |                          |
| Climate              | District             |                        |                             |                          |               |                             |                          |
| Patterns             | Province             |                        |                             |                          |               |                             |                          |
|                      | School               |                        |                             |                          |               |                             |                          |
| Ecosystems           | District             |                        |                             |                          |               |                             |                          |
|                      | Province             |                        |                             |                          |               |                             |                          |
| Primary              | School               |                        |                             |                          |               |                             |                          |
| Resource             | District             |                        |                             |                          |               |                             |                          |
| Activities           | Province             |                        |                             |                          |               |                             |                          |
| Secondary &          | School               |                        |                             |                          |               |                             |                          |
| Tertiary Activities  | District             |                        |                             |                          |               |                             |                          |
|                      | Province             |                        |                             |                          |               |                             |                          |
| Long Answer          | School               |                        |                             |                          |               |                             |                          |
| Written response     | District             |                        |                             |                          |               |                             |                          |
| Units 1-5            | Province             |                        |                             |                          |               |                             |                          |
| Population           | School               |                        |                             |                          |               |                             |                          |
| Geography            | District             |                        |                             |                          |               |                             |                          |
| Coography            | Province             |                        |                             |                          |               |                             |                          |
| Urban                | School               |                        |                             |                          |               |                             |                          |
| Geography            | District             |                        |                             |                          |               |                             |                          |
|                      | Province             |                        |                             |                          |               |                             |                          |

Public Exam Course Results World Geography 3202

2008-09