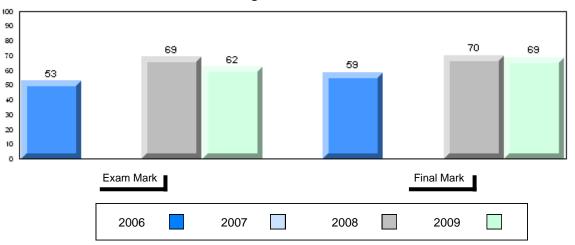

### Average Mark, 2006-2009

| Exam Mark |      |      | Final Mark |  |
|-----------|------|------|------------|--|
| 2006      | 2007 | 2008 | 2009       |  |

District 1 - Labrador #001 - St. Peter's School, Black Tickle