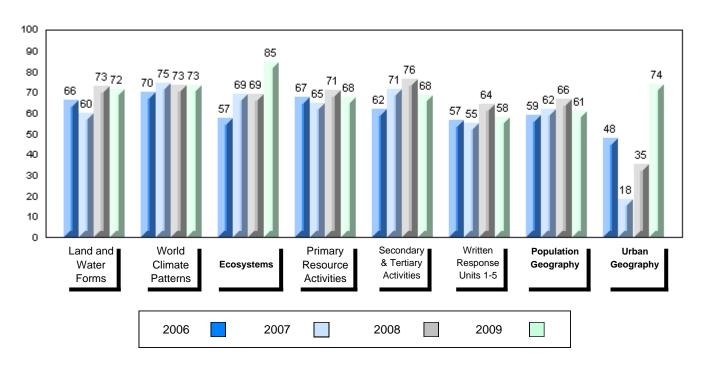

## 4 Year Public Exam (Subtest) Mark Trend 2006-2009

#007 - Amos Comenius Memorial School, Hopedale

Grades: K-12

| Number of Students      | 3        | Public<br>Exam<br>Mark | School<br>vs<br>District    | School<br>vs<br>Province | Final<br>Mark | School<br>vs<br>District       | School<br>vs<br>Province |
|-------------------------|----------|------------------------|-----------------------------|--------------------------|---------------|--------------------------------|--------------------------|
| World Geography 3202    | School   |                        | I data with 5               |                          |               | data with 5                    |                          |
| <u>Subtest</u>          | District |                        | withheld for confidentialit |                          |               | withheld for<br>confidentialit |                          |
|                         | Province |                        | connachtaan                 | .y                       |               | connacintiant                  | y                        |
| Multiple Choice         | School   |                        |                             |                          |               |                                |                          |
| Land and                | District |                        |                             |                          |               |                                |                          |
| Water Forms             | Province |                        |                             |                          |               |                                |                          |
| World                   | School   |                        |                             |                          |               |                                |                          |
| Climate                 | District |                        |                             |                          |               |                                |                          |
| Patterns                | Province |                        |                             |                          |               |                                |                          |
|                         | School   |                        |                             |                          |               |                                |                          |
| Ecosystems              | District |                        |                             |                          |               |                                |                          |
|                         | Province |                        |                             |                          |               |                                |                          |
| Primary                 | School   |                        |                             |                          |               |                                |                          |
| Resource                | District |                        |                             |                          |               |                                |                          |
| Activities              | Province |                        |                             |                          |               |                                |                          |
| Secondary &             | School   |                        |                             |                          |               |                                |                          |
| Tertiary Activities     | District |                        |                             |                          |               |                                |                          |
|                         | Province |                        |                             |                          |               |                                |                          |
| Long Answer             | School   |                        |                             |                          |               |                                |                          |
| Written response        | District |                        |                             |                          |               |                                |                          |
| Units 1-5               | Province |                        |                             |                          |               |                                |                          |
|                         | School   |                        |                             |                          |               |                                |                          |
| Population<br>Geography | District |                        |                             |                          |               |                                |                          |
| Geography               | Province |                        |                             |                          |               |                                |                          |
| Urban                   | School   |                        |                             |                          |               |                                |                          |
| Geography               | District |                        |                             |                          |               |                                |                          |
| Geography               | Province |                        |                             |                          |               |                                |                          |

### Average Mark, 2006-2009

| Exam Mark |      |      | Final Mark |  |
|-----------|------|------|------------|--|
| 2006      | 2007 | 2008 | 2009       |  |

#007 - Amos Comenius Memorial School, Hopedale