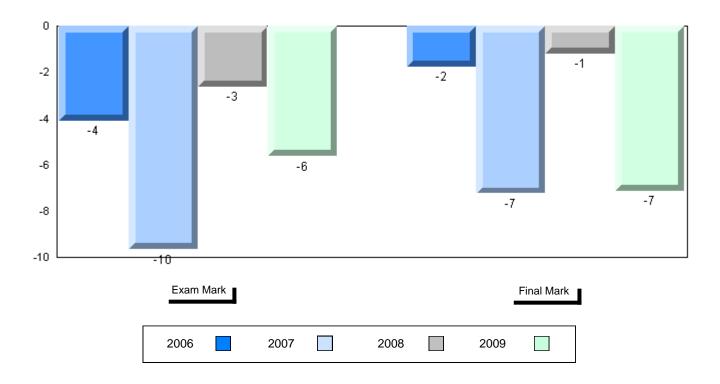

Grades: K,2-12

Difference from Provincial Mean, 2006-2009

School data with 5 or fewer students withheld for reasons of confidentiality

| Exam Ma | rk |      |      | I    | Final Mark |
|---------|----|------|------|------|------------|
| 2006    |    | 2007 | 2008 | 2009 |            |