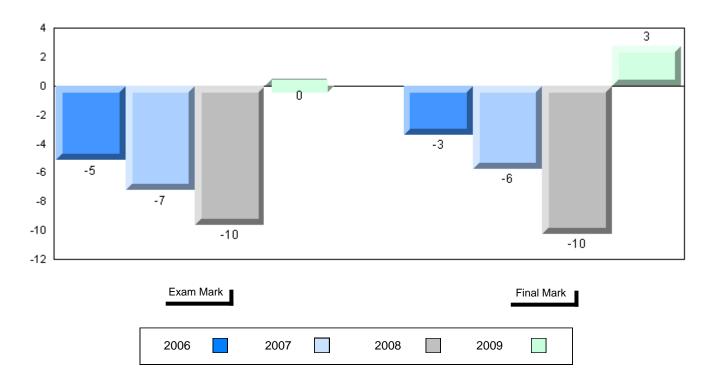

Grades: K,2-12

Difference from Provincial Mean, 2006-2009

School data with 5 or fewer students withheld for reasons of confidentiality

| Exam Ma | rk |      |      | I    | Final Mark |
|---------|----|------|------|------|------------|
| 2006    |    | 2007 | 2008 | 2009 |            |