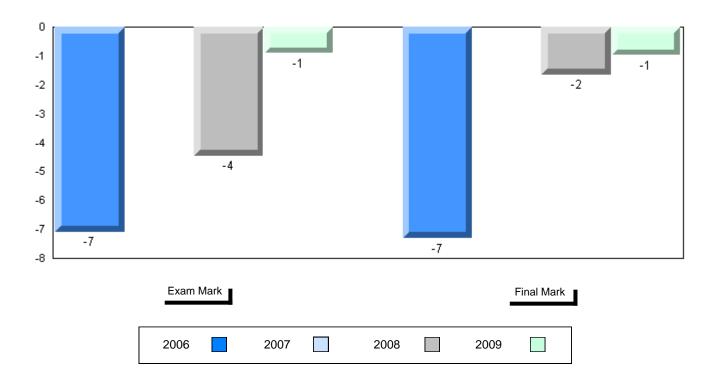

Grades: K,2-12

Difference from Provincial Mean, 2006-2009

School data with 5 or fewer students withheld for reasons of confidentiality

| Exam Ma | rk |      |      | I    | Final Mark |
|---------|----|------|------|------|------------|
| 2006    |    | 2007 | 2008 | 2009 |            |