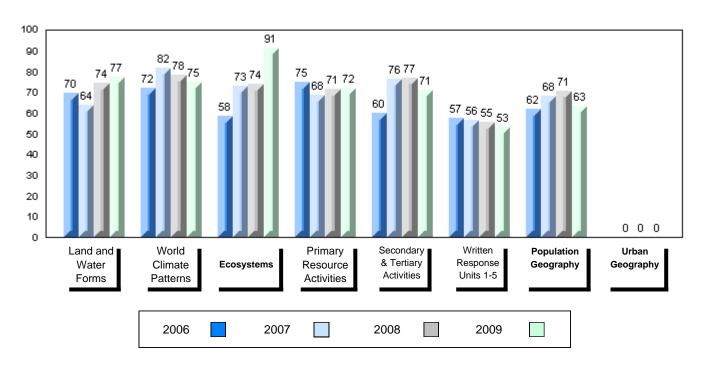

#### 4 Year Public Exam (Subtest) Mark Trend 2006-2009

#010 - Menihek High School, Labrador City

Grades: 8-12

| Number of Students                                | 35                                         | Public<br>Exam<br>Mark       | School<br>vs<br>District | School<br>vs<br>Province | Final<br>Mark        | School<br>vs<br>District | School<br>vs<br>Province |
|---------------------------------------------------|--------------------------------------------|------------------------------|--------------------------|--------------------------|----------------------|--------------------------|--------------------------|
| World Geography 3202                              | School<br>District                         | 58.6<br>55.6                 | р                        | q                        | 63.4<br>60.6<br>66.1 | р                        | q                        |
| <u>Multiple Choice</u><br>Land and<br>Water Forms | Province<br>School<br>District<br>Province | 61.0<br>68.3<br>66.1<br>69.9 | р                        | р                        |                      |                          |                          |
| World<br>Climate<br>Patterns                      | School<br>District<br>Province             | 65.7<br>61.1<br>66.8         | р                        | q                        |                      |                          |                          |
| Ecosystems                                        | School<br>District<br>Province             | 88.2<br>86.0<br>85.7         | р                        | р                        |                      |                          |                          |
| Primary<br>Resource<br>Activities                 | School<br>District<br>Province             | 60.0<br>58.3<br>63.8         | Р                        | q                        |                      |                          |                          |
| Secondary &<br>Tertiary Activities                | School<br>District<br>Province             | 60.6<br>61.3<br>66.3         | q                        | q                        |                      |                          |                          |
| Long Answer_<br>Written response<br>Units 1-5     | School<br>District<br>Province             | 51.5<br>46.4<br>53.1         | р                        | q                        |                      |                          |                          |
| Population<br>Geography                           | School<br>District<br>Province             | 57.3<br>49.3<br>58.5         | Р                        | q                        |                      |                          |                          |
| Urban<br>Geography                                | School<br>District<br>Province             | 36.4<br>54.7<br>66.9         | q                        | q                        |                      |                          |                          |