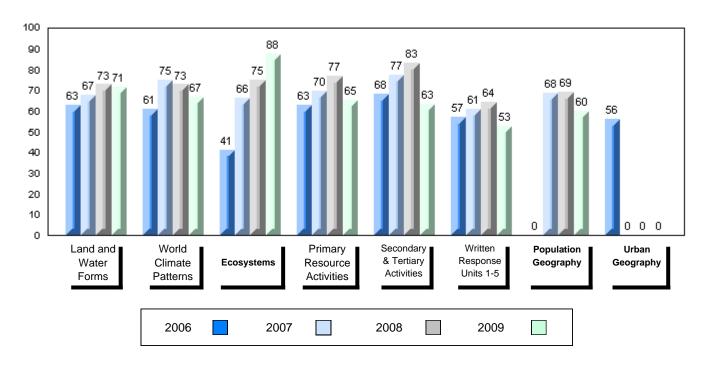

#### 4 Year Public Exam (Subtest) Mark Trend 2006-2009

#010 - Menihek High School, Labrador City

Grades: 8-12

| Number of Students                                | 35                                         | Public<br>Exam<br>Mark       | School<br>vs<br>District | School<br>vs<br>Province | Final<br>Mark        | School<br>vs<br>District | School<br>vs<br>Province |
|---------------------------------------------------|--------------------------------------------|------------------------------|--------------------------|--------------------------|----------------------|--------------------------|--------------------------|
| World Geography 3202                              | School<br>District                         | 58.6<br>55.6                 | р                        | q                        | 63.4<br>60.6<br>66.1 | р                        | q                        |
| <u>Multiple Choice</u><br>Land and<br>Water Forms | Province<br>School<br>District<br>Province | 61.0<br>68.3<br>66.1<br>69.9 | р                        | р                        |                      |                          |                          |
| World<br>Climate<br>Patterns                      | School<br>District<br>Province             | 65.7<br>61.1<br>66.8         | р                        | q                        |                      |                          |                          |
| Ecosystems                                        | School<br>District<br>Province             | 88.2<br>86.0<br>85.7         | р                        | р                        |                      |                          |                          |
| Primary<br>Resource<br>Activities                 | School<br>District<br>Province             | 60.0<br>58.3<br>63.8         | Р                        | q                        |                      |                          |                          |
| Secondary &<br>Tertiary Activities                | School<br>District<br>Province             | 60.6<br>61.3<br>66.3         | q                        | q                        |                      |                          |                          |
| Long Answer_<br>Written response<br>Units 1-5     | School<br>District<br>Province             | 51.5<br>46.4<br>53.1         | р                        | q                        |                      |                          |                          |
| Population<br>Geography                           | School<br>District<br>Province             | 57.3<br>49.3<br>58.5         | Р                        | q                        |                      |                          |                          |
| Urban<br>Geography                                | School<br>District<br>Province             | 36.4<br>54.7<br>66.9         | q                        | q                        |                      |                          |                          |