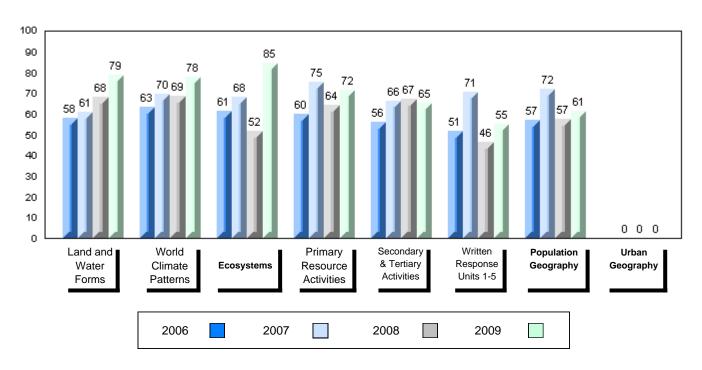

#001 - St. Peter's School, Black Tickle

Grades: K,2-12

| Number of Students   | 1                    | Public<br>Exam<br>Mark | School<br>vs<br>District    | School<br>vs<br>Province | Final<br>Mark | School<br>vs<br>District    | School<br>vs<br>Province |
|----------------------|----------------------|------------------------|-----------------------------|--------------------------|---------------|-----------------------------|--------------------------|
| World Geography 3202 | School               |                        | data with 5                 |                          |               | I data with 5               |                          |
| <u>Subtest</u>       | District<br>Province |                        | withheld for confidentialit |                          |               | withheld for confidentialit |                          |
| Multiple Choice      | School               |                        |                             |                          |               |                             |                          |
| Land and             | District             |                        |                             |                          |               |                             |                          |
| Water Forms          | Province             |                        |                             |                          |               |                             |                          |
| World                | School               |                        |                             |                          |               |                             |                          |
| Climate              | District             |                        |                             |                          |               |                             |                          |
| Patterns             | Province             |                        |                             |                          |               |                             |                          |
|                      | School               |                        |                             |                          |               |                             |                          |
| Ecosystems           | District             |                        |                             |                          |               |                             |                          |
|                      | Province             |                        |                             |                          |               |                             |                          |
| Primary              | School               |                        |                             |                          |               |                             |                          |
| Resource             | District             |                        |                             |                          |               |                             |                          |
| Activities           | Province             |                        |                             |                          |               |                             |                          |
| Secondary &          | School               |                        |                             |                          |               |                             |                          |
| Tertiary Activities  | District             |                        |                             |                          |               |                             |                          |
|                      | Province             |                        |                             |                          |               |                             |                          |
| Long Answer          | School               |                        |                             |                          |               |                             |                          |
| Written response     | District             |                        |                             |                          |               |                             |                          |
| Units 1-5            | Province             |                        |                             |                          |               |                             |                          |
| Population           | School               |                        |                             |                          |               |                             |                          |
| Geography            | District             |                        |                             |                          |               |                             |                          |
| Coography            | Province             |                        |                             |                          |               |                             |                          |
| Urban                | School               |                        |                             |                          |               |                             |                          |
| Geography            | District             |                        |                             |                          |               |                             |                          |
|                      | Province             |                        |                             |                          |               |                             |                          |