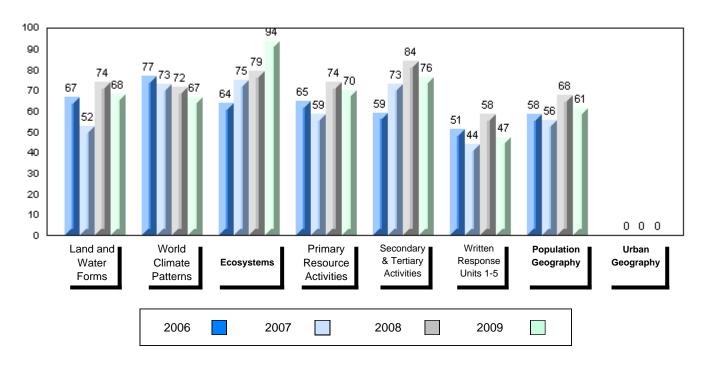

#### 4 Year Public Exam (Subtest) Mark Trend 2006-2009

#010 - Menihek High School, Labrador City

Grades: 8-12

| Number of Students                                | 35                                         | Public<br>Exam<br>Mark       | School<br>vs<br>District | School<br>vs<br>Province | Final<br>Mark        | School<br>vs<br>District | School<br>vs<br>Province |
|---------------------------------------------------|--------------------------------------------|------------------------------|--------------------------|--------------------------|----------------------|--------------------------|--------------------------|
| World Geography 3202                              | School<br>District                         | 58.6<br>55.6                 | р                        | q                        | 63.4<br>60.6<br>66.1 | р                        | q                        |
| <u>Multiple Choice</u><br>Land and<br>Water Forms | Province<br>School<br>District<br>Province | 61.0<br>68.3<br>66.1<br>69.9 | р                        | р                        |                      |                          |                          |
| World<br>Climate<br>Patterns                      | School<br>District<br>Province             | 65.7<br>61.1<br>66.8         | р                        | q                        |                      |                          |                          |
| Ecosystems                                        | School<br>District<br>Province             | 88.2<br>86.0<br>85.7         | р                        | р                        |                      |                          |                          |
| Primary<br>Resource<br>Activities                 | School<br>District<br>Province             | 60.0<br>58.3<br>63.8         | Р                        | q                        |                      |                          |                          |
| Secondary &<br>Tertiary Activities                | School<br>District<br>Province             | 60.6<br>61.3<br>66.3         | q                        | q                        |                      |                          |                          |
| Long Answer_<br>Written response<br>Units 1-5     | School<br>District<br>Province             | 51.5<br>46.4<br>53.1         | р                        | q                        |                      |                          |                          |
| Population<br>Geography                           | School<br>District<br>Province             | 57.3<br>49.3<br>58.5         | Р                        | q                        |                      |                          |                          |
| Urban<br>Geography                                | School<br>District<br>Province             | 36.4<br>54.7<br>66.9         | q                        | q                        |                      |                          |                          |