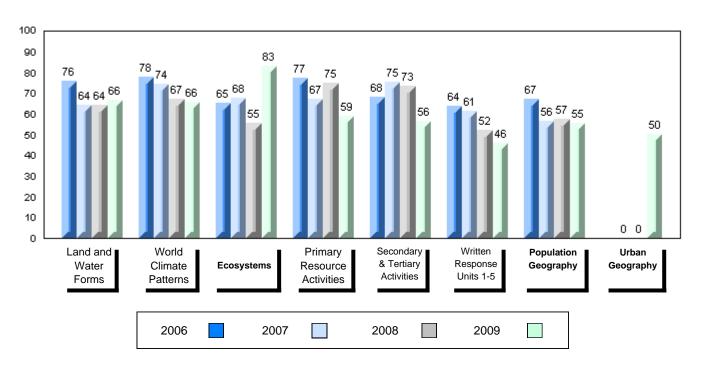

## 4 Year Public Exam (Subtest) Mark Trend 2006-2009

#007 - Amos Comenius Memorial School, Hopedale

Grades: K-12

| Number of Students      | 3        | Public<br>Exam<br>Mark | School<br>vs<br>District    | School<br>vs<br>Province | Final<br>Mark | School<br>vs<br>District       | School<br>vs<br>Province |
|-------------------------|----------|------------------------|-----------------------------|--------------------------|---------------|--------------------------------|--------------------------|
| World Geography 3202    | School   |                        | I data with 5               |                          |               | data with 5                    |                          |
| <u>Subtest</u>          | District |                        | withheld for confidentialit |                          |               | withheld for<br>confidentialit |                          |
|                         | Province |                        | connachtaan                 | .y                       |               | connacintiant                  | y                        |
| Multiple Choice         | School   |                        |                             |                          |               |                                |                          |
| Land and                | District |                        |                             |                          |               |                                |                          |
| Water Forms             | Province |                        |                             |                          |               |                                |                          |
| World                   | School   |                        |                             |                          |               |                                |                          |
| Climate                 | District |                        |                             |                          |               |                                |                          |
| Patterns                | Province |                        |                             |                          |               |                                |                          |
|                         | School   |                        |                             |                          |               |                                |                          |
| Ecosystems              | District |                        |                             |                          |               |                                |                          |
|                         | Province |                        |                             |                          |               |                                |                          |
| Primary                 | School   |                        |                             |                          |               |                                |                          |
| Resource                | District |                        |                             |                          |               |                                |                          |
| Activities              | Province |                        |                             |                          |               |                                |                          |
| Secondary &             | School   |                        |                             |                          |               |                                |                          |
| Tertiary Activities     | District |                        |                             |                          |               |                                |                          |
|                         | Province |                        |                             |                          |               |                                |                          |
| Long Answer             | School   |                        |                             |                          |               |                                |                          |
| Written response        | District |                        |                             |                          |               |                                |                          |
| Units 1-5               | Province |                        |                             |                          |               |                                |                          |
|                         | School   |                        |                             |                          |               |                                |                          |
| Population<br>Geography | District |                        |                             |                          |               |                                |                          |
| Geography               | Province |                        |                             |                          |               |                                |                          |
| Urban                   | School   |                        |                             |                          |               |                                |                          |
| Geography               | District |                        |                             |                          |               |                                |                          |
| Geography               | Province |                        |                             |                          |               |                                |                          |