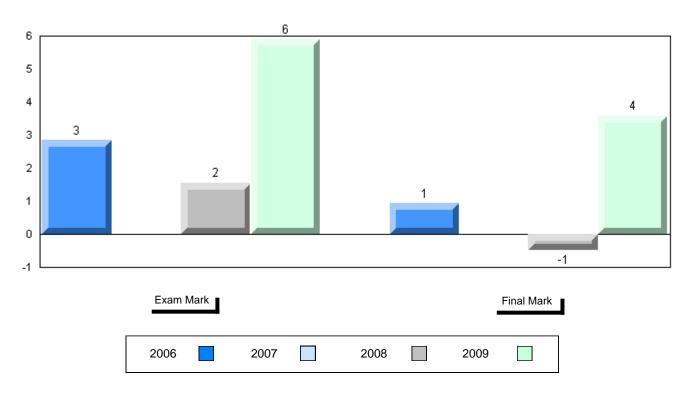

### Average Mark, 2006-2009

| Exam Mark |      |      | Final Mark |  |
|-----------|------|------|------------|--|
| 2006      | 2007 | 2008 | 2009       |  |

District 1 - Labrador #001 - St. Peter's School, Black Tickle