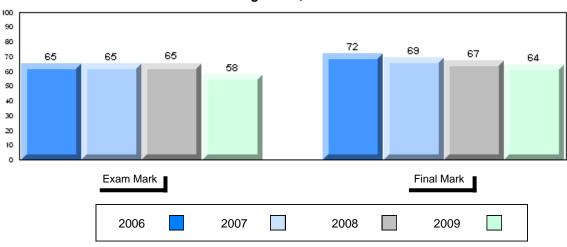

### Average Mark, 2006-2009

| Exam Mark |      |      | Final Mark |  |
|-----------|------|------|------------|--|
| 2006      | 2007 | 2008 | 2009       |  |

District 1 - Labrador #001 - St. Peter's School, Black Tickle