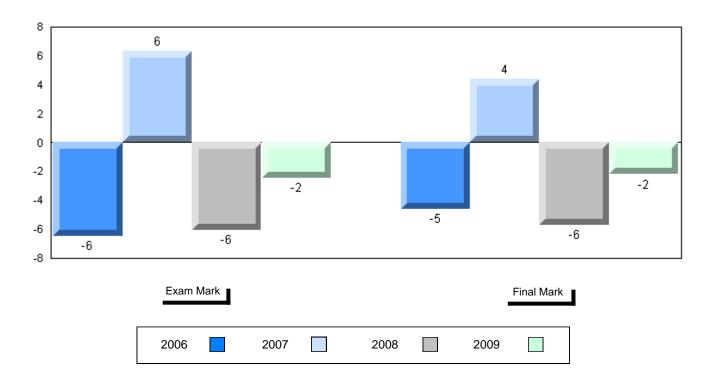

Grades: K-12

Difference from Provincial Mean, 2006-2009

School data with 5 or fewer students withheld for reasons of confidentiality

| Exam I | Mark |      |      |      | Final Mark |
|--------|------|------|------|------|------------|
| 2006   |      | 2007 | 2008 | 2009 |            |