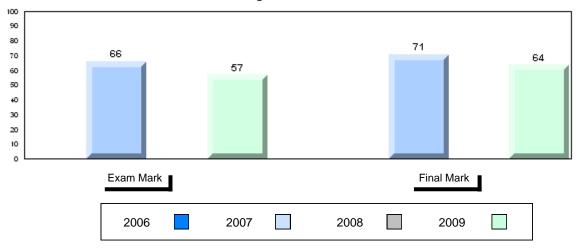

## 4 Year Public Exam (Subtest) Mark Trend 2006-2009

#007 - Amos Comenius Memorial School, Hopedale

Grades: K-12

| Number of Students      | 3        | Public<br>Exam<br>Mark | School<br>vs<br>District    | School<br>vs<br>Province | Final<br>Mark | School<br>vs<br>District       | School<br>vs<br>Province |
|-------------------------|----------|------------------------|-----------------------------|--------------------------|---------------|--------------------------------|--------------------------|
| World Geography 3202    | School   |                        | I data with 5               |                          |               | data with 5                    |                          |
| <u>Subtest</u>          | District |                        | withheld for confidentialit |                          |               | withheld for<br>confidentialit |                          |
|                         | Province |                        | connachtaan                 | .y                       |               | connacintiant                  | y                        |
| Multiple Choice         | School   |                        |                             |                          |               |                                |                          |
| Land and                | District |                        |                             |                          |               |                                |                          |
| Water Forms             | Province |                        |                             |                          |               |                                |                          |
| World                   | School   |                        |                             |                          |               |                                |                          |
| Climate                 | District |                        |                             |                          |               |                                |                          |
| Patterns                | Province |                        |                             |                          |               |                                |                          |
|                         | School   |                        |                             |                          |               |                                |                          |
| Ecosystems              | District |                        |                             |                          |               |                                |                          |
|                         | Province |                        |                             |                          |               |                                |                          |
| Primary                 | School   |                        |                             |                          |               |                                |                          |
| Resource                | District |                        |                             |                          |               |                                |                          |
| Activities              | Province |                        |                             |                          |               |                                |                          |
| Secondary &             | School   |                        |                             |                          |               |                                |                          |
| Tertiary Activities     | District |                        |                             |                          |               |                                |                          |
|                         | Province |                        |                             |                          |               |                                |                          |
| Long Answer             | School   |                        |                             |                          |               |                                |                          |
| Written response        | District |                        |                             |                          |               |                                |                          |
| Units 1-5               | Province |                        |                             |                          |               |                                |                          |
|                         | School   |                        |                             |                          |               |                                |                          |
| Population<br>Geography | District |                        |                             |                          |               |                                |                          |
| Geography               | Province |                        |                             |                          |               |                                |                          |
| Urban                   | School   |                        |                             |                          |               |                                |                          |
| Geography               | District |                        |                             |                          |               |                                |                          |
| Geography               | Province |                        |                             |                          |               |                                |                          |

### Average Mark, 2006-2009

| Exam Mark |      |      | Final Mark |  |
|-----------|------|------|------------|--|
| 2006      | 2007 | 2008 | 2009       |  |

#007 - Amos Comenius Memorial School, Hopedale