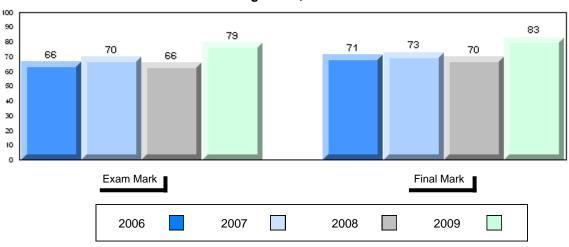

#### 4 Year Public Exam (Subtest) Mark Trend 2006-2009

#010 - Menihek High School, Labrador City

Grades: 8-12

| Number of Students                                | 35                                         | Public<br>Exam<br>Mark       | School<br>vs<br>District | School<br>vs<br>Province | Final<br>Mark        | School<br>vs<br>District | School<br>vs<br>Province |
|---------------------------------------------------|--------------------------------------------|------------------------------|--------------------------|--------------------------|----------------------|--------------------------|--------------------------|
| World Geography 3202                              | School<br>District                         | 58.6<br>55.6                 | р                        | q                        | 63.4<br>60.6<br>66.1 | р                        | q                        |
| <u>Multiple Choice</u><br>Land and<br>Water Forms | Province<br>School<br>District<br>Province | 61.0<br>68.3<br>66.1<br>69.9 | р                        | р                        |                      |                          |                          |
| World<br>Climate<br>Patterns                      | School<br>District<br>Province             | 65.7<br>61.1<br>66.8         | р                        | q                        |                      |                          |                          |
| Ecosystems                                        | School<br>District<br>Province             | 88.2<br>86.0<br>85.7         | р                        | р                        |                      |                          |                          |
| Primary<br>Resource<br>Activities                 | School<br>District<br>Province             | 60.0<br>58.3<br>63.8         | Р                        | q                        |                      |                          |                          |
| Secondary &<br>Tertiary Activities                | School<br>District<br>Province             | 60.6<br>61.3<br>66.3         | q                        | q                        |                      |                          |                          |
| Long Answer_<br>Written response<br>Units 1-5     | School<br>District<br>Province             | 51.5<br>46.4<br>53.1         | р                        | q                        |                      |                          |                          |
| Population<br>Geography                           | School<br>District<br>Province             | 57.3<br>49.3<br>58.5         | Р                        | q                        |                      |                          |                          |
| Urban<br>Geography                                | School<br>District<br>Province             | 36.4<br>54.7<br>66.9         | q                        | q                        |                      |                          |                          |