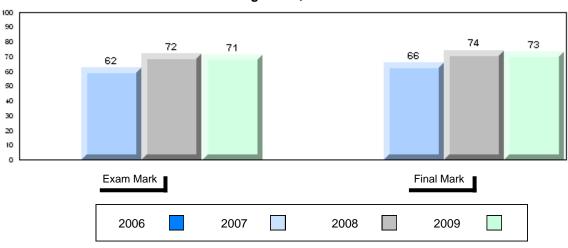

#### 4 Year Public Exam (Subtest) Mark Trend 2006-2009

#010 - Menihek High School, Labrador City

Grades: 8-12

| Number of Students                                | 35                                         | Public<br>Exam<br>Mark       | School<br>vs<br>District | School<br>vs<br>Province | Final<br>Mark        | School<br>vs<br>District | School<br>vs<br>Province |
|---------------------------------------------------|--------------------------------------------|------------------------------|--------------------------|--------------------------|----------------------|--------------------------|--------------------------|
| World Geography 3202                              | School<br>District                         | 58.6<br>55.6                 | р                        | q                        | 63.4<br>60.6<br>66.1 | р                        | q                        |
| <u>Multiple Choice</u><br>Land and<br>Water Forms | Province<br>School<br>District<br>Province | 61.0<br>68.3<br>66.1<br>69.9 | р                        | р                        |                      |                          |                          |
| World<br>Climate<br>Patterns                      | School<br>District<br>Province             | 65.7<br>61.1<br>66.8         | р                        | q                        |                      |                          |                          |
| Ecosystems                                        | School<br>District<br>Province             | 88.2<br>86.0<br>85.7         | р                        | р                        |                      |                          |                          |
| Primary<br>Resource<br>Activities                 | School<br>District<br>Province             | 60.0<br>58.3<br>63.8         | Р                        | q                        |                      |                          |                          |
| Secondary &<br>Tertiary Activities                | School<br>District<br>Province             | 60.6<br>61.3<br>66.3         | q                        | q                        |                      |                          |                          |
| Long Answer_<br>Written response<br>Units 1-5     | School<br>District<br>Province             | 51.5<br>46.4<br>53.1         | р                        | q                        |                      |                          |                          |
| Population<br>Geography                           | School<br>District<br>Province             | 57.3<br>49.3<br>58.5         | Р                        | q                        |                      |                          |                          |
| Urban<br>Geography                                | School<br>District<br>Province             | 36.4<br>54.7<br>66.9         | q                        | q                        |                      |                          |                          |

#010 - Menihek High School, Labrador City

Grades: 8-12