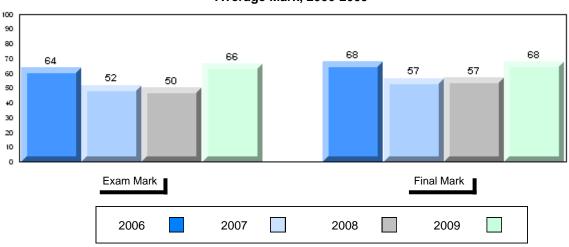

### Average Mark, 2006-2009

| Exam Mark |      |      | Final Mark |  |
|-----------|------|------|------------|--|
| 2006      | 2007 | 2008 | 2009       |  |

District 1 - Labrador #001 - St. Peter's School, Black Tickle