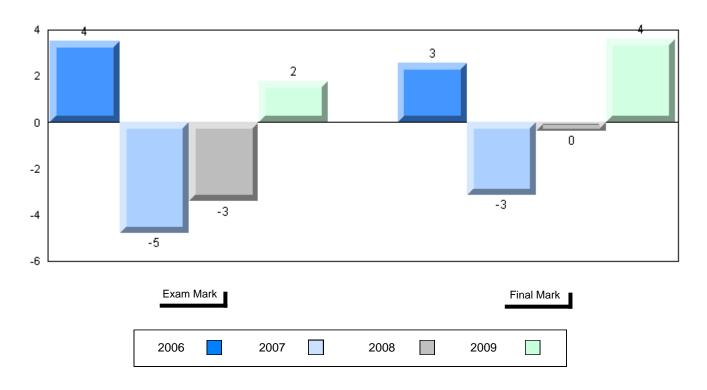

Grades: K,2-12

Difference from Provincial Mean, 2006-2009

School data with 5 or fewer students withheld for reasons of confidentiality

| Exam Ma | rk |      |      | I    | Final Mark |
|---------|----|------|------|------|------------|
| 2006    |    | 2007 | 2008 | 2009 |            |