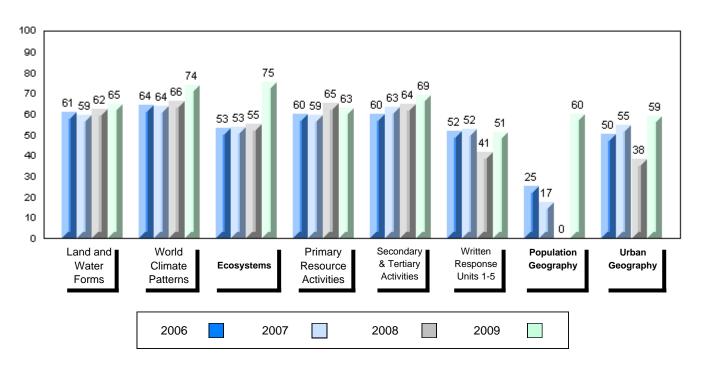

#### 4 Year Public Exam (Subtest) Mark Trend 2006-2009

#010 - Menihek High School, Labrador City

Grades: 8-12

| Number of Students                                | 35                                         | Public<br>Exam<br>Mark       | School<br>vs<br>District | School<br>vs<br>Province | Final<br>Mark        | School<br>vs<br>District | School<br>vs<br>Province |
|---------------------------------------------------|--------------------------------------------|------------------------------|--------------------------|--------------------------|----------------------|--------------------------|--------------------------|
| World Geography 3202                              | School<br>District                         | 58.6<br>55.6                 | р                        | q                        | 63.4<br>60.6<br>66.1 | р                        | q                        |
| <u>Multiple Choice</u><br>Land and<br>Water Forms | Province<br>School<br>District<br>Province | 61.0<br>68.3<br>66.1<br>69.9 | р                        | р                        |                      |                          |                          |
| World<br>Climate<br>Patterns                      | School<br>District<br>Province             | 65.7<br>61.1<br>66.8         | р                        | q                        |                      |                          |                          |
| Ecosystems                                        | School<br>District<br>Province             | 88.2<br>86.0<br>85.7         | р                        | р                        |                      |                          |                          |
| Primary<br>Resource<br>Activities                 | School<br>District<br>Province             | 60.0<br>58.3<br>63.8         | Р                        | q                        |                      |                          |                          |
| Secondary &<br>Tertiary Activities                | School<br>District<br>Province             | 60.6<br>61.3<br>66.3         | q                        | q                        |                      |                          |                          |
| Long Answer_<br>Written response<br>Units 1-5     | School<br>District<br>Province             | 51.5<br>46.4<br>53.1         | р                        | q                        |                      |                          |                          |
| Population<br>Geography                           | School<br>District<br>Province             | 57.3<br>49.3<br>58.5         | Р                        | q                        |                      |                          |                          |
| Urban<br>Geography                                | School<br>District<br>Province             | 36.4<br>54.7<br>66.9         | q                        | q                        |                      |                          |                          |