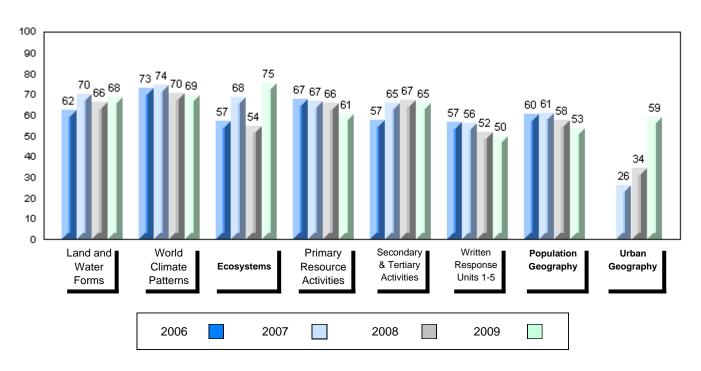

#001 - St. Peter's School, Black Tickle

Grades: K,2-12

| Number of Students   | 1                    | Public<br>Exam<br>Mark | School<br>vs<br>District    | School<br>vs<br>Province | Final<br>Mark | School<br>vs<br>District    | School<br>vs<br>Province |
|----------------------|----------------------|------------------------|-----------------------------|--------------------------|---------------|-----------------------------|--------------------------|
| World Geography 3202 | School               |                        | data with 5                 |                          |               | I data with 5               |                          |
| <u>Subtest</u>       | District<br>Province |                        | withheld for confidentialit |                          |               | withheld for confidentialit |                          |
| Multiple Choice      | School               |                        |                             |                          |               |                             |                          |
| Land and             | District             |                        |                             |                          |               |                             |                          |
| Water Forms          | Province             |                        |                             |                          |               |                             |                          |
| World                | School               |                        |                             |                          |               |                             |                          |
| Climate              | District             |                        |                             |                          |               |                             |                          |
| Patterns             | Province             |                        |                             |                          |               |                             |                          |
|                      | School               |                        |                             |                          |               |                             |                          |
| Ecosystems           | District             |                        |                             |                          |               |                             |                          |
|                      | Province             |                        |                             |                          |               |                             |                          |
| Primary              | School               |                        |                             |                          |               |                             |                          |
| Resource             | District             |                        |                             |                          |               |                             |                          |
| Activities           | Province             |                        |                             |                          |               |                             |                          |
| Secondary &          | School               |                        |                             |                          |               |                             |                          |
| Tertiary Activities  | District             |                        |                             |                          |               |                             |                          |
|                      | Province             |                        |                             |                          |               |                             |                          |
| Long Answer          | School               |                        |                             |                          |               |                             |                          |
| Written response     | District             |                        |                             |                          |               |                             |                          |
| Units 1-5            | Province             |                        |                             |                          |               |                             |                          |
| Population           | School               |                        |                             |                          |               |                             |                          |
| Geography            | District             |                        |                             |                          |               |                             |                          |
| Coography            | Province             |                        |                             |                          |               |                             |                          |
| Urban                | School               |                        |                             |                          |               |                             |                          |
| Geography            | District             |                        |                             |                          |               |                             |                          |
|                      | Province             |                        |                             |                          |               |                             |                          |