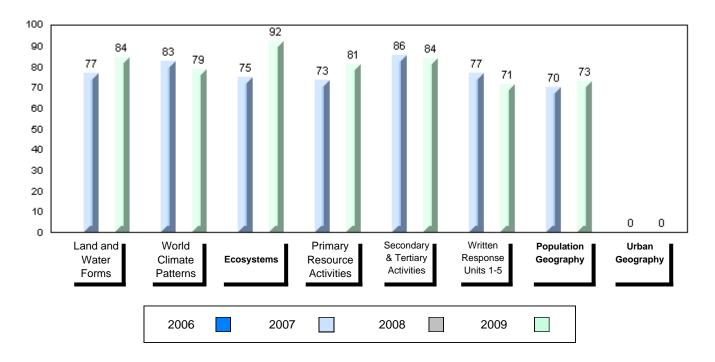

#### 4 Year Public Exam (Subtest) Mark Trend 2006-2009

#010 - Menihek High School, Labrador City

Grades: 8-12

| Number of Students                                | 35                                         | Public<br>Exam<br>Mark       | School<br>vs<br>District | School<br>vs<br>Province | Final<br>Mark        | School<br>vs<br>District | School<br>vs<br>Province |
|---------------------------------------------------|--------------------------------------------|------------------------------|--------------------------|--------------------------|----------------------|--------------------------|--------------------------|
| World Geography 3202                              | School<br>District                         | 58.6<br>55.6                 | р                        | q                        | 63.4<br>60.6<br>66.1 | р                        | q                        |
| <u>Multiple Choice</u><br>Land and<br>Water Forms | Province<br>School<br>District<br>Province | 61.0<br>68.3<br>66.1<br>69.9 | р                        | р                        |                      |                          |                          |
| World<br>Climate<br>Patterns                      | School<br>District<br>Province             | 65.7<br>61.1<br>66.8         | р                        | q                        |                      |                          |                          |
| Ecosystems                                        | School<br>District<br>Province             | 88.2<br>86.0<br>85.7         | р                        | р                        |                      |                          |                          |
| Primary<br>Resource<br>Activities                 | School<br>District<br>Province             | 60.0<br>58.3<br>63.8         | Р                        | q                        |                      |                          |                          |
| Secondary &<br>Tertiary Activities                | School<br>District<br>Province             | 60.6<br>61.3<br>66.3         | q                        | q                        |                      |                          |                          |
| Long Answer_<br>Written response<br>Units 1-5     | School<br>District<br>Province             | 51.5<br>46.4<br>53.1         | р                        | q                        |                      |                          |                          |
| Population<br>Geography                           | School<br>District<br>Province             | 57.3<br>49.3<br>58.5         | Р                        | q                        |                      |                          |                          |
| Urban<br>Geography                                | School<br>District<br>Province             | 36.4<br>54.7<br>66.9         | q                        | q                        |                      |                          |                          |