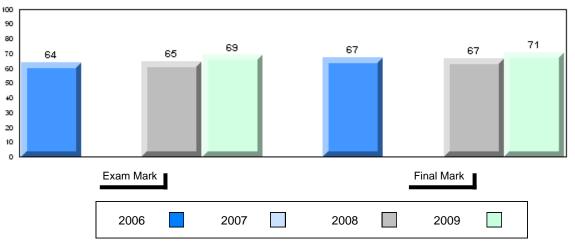

### Average Mark, 2006-2009

| Exam Mark |      |      | Final Mark |  |
|-----------|------|------|------------|--|
| 2006      | 2007 | 2008 | 2009       |  |

#007 - Amos Comenius Memorial School, Hopedale

Grades: K-12

Difference from Provincial Mean, 2006-2009

School data with 5 or fewer students withheld for reasons of confidentiality

| Exam I | Mark |      |      |      | Final Mark |
|--------|------|------|------|------|------------|
| 2006   |      | 2007 | 2008 | 2009 |            |