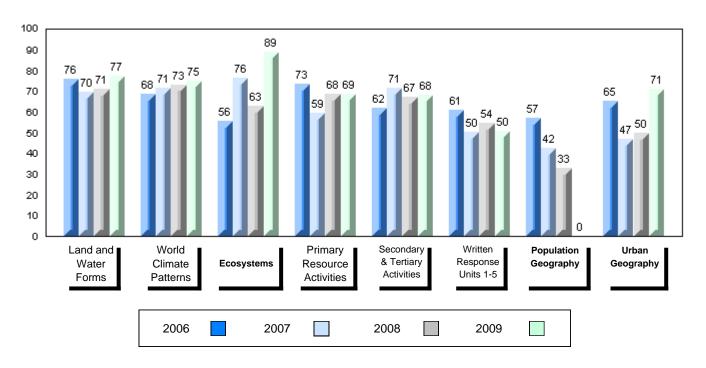

#### 4 Year Public Exam (Subtest) Mark Trend 2006-2009

#010 - Menihek High School, Labrador City

Grades: 8-12

| Number of Students                                | 35                                         | Public<br>Exam<br>Mark       | School<br>vs<br>District | School<br>vs<br>Province | Final<br>Mark        | School<br>vs<br>District | School<br>vs<br>Province |
|---------------------------------------------------|--------------------------------------------|------------------------------|--------------------------|--------------------------|----------------------|--------------------------|--------------------------|
| World Geography 3202                              | School<br>District                         | 58.6<br>55.6                 | р                        | q                        | 63.4<br>60.6<br>66.1 | р                        | q                        |
| <u>Multiple Choice</u><br>Land and<br>Water Forms | Province<br>School<br>District<br>Province | 61.0<br>68.3<br>66.1<br>69.9 | р                        | р                        |                      |                          |                          |
| World<br>Climate<br>Patterns                      | School<br>District<br>Province             | 65.7<br>61.1<br>66.8         | р                        | q                        |                      |                          |                          |
| Ecosystems                                        | School<br>District<br>Province             | 88.2<br>86.0<br>85.7         | р                        | р                        |                      |                          |                          |
| Primary<br>Resource<br>Activities                 | School<br>District<br>Province             | 60.0<br>58.3<br>63.8         | Р                        | q                        |                      |                          |                          |
| Secondary &<br>Tertiary Activities                | School<br>District<br>Province             | 60.6<br>61.3<br>66.3         | q                        | q                        |                      |                          |                          |
| Long Answer_<br>Written response<br>Units 1-5     | School<br>District<br>Province             | 51.5<br>46.4<br>53.1         | р                        | q                        |                      |                          |                          |
| Population<br>Geography                           | School<br>District<br>Province             | 57.3<br>49.3<br>58.5         | Р                        | q                        |                      |                          |                          |
| Urban<br>Geography                                | School<br>District<br>Province             | 36.4<br>54.7<br>66.9         | q                        | q                        |                      |                          |                          |