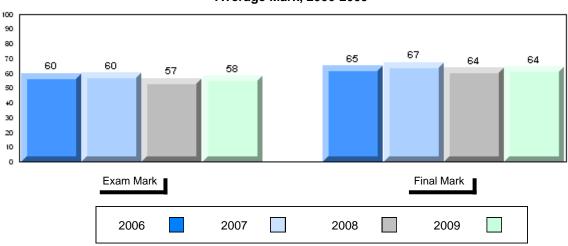

### Average Mark, 2006-2009

| Exam Mark |      |      | Final Mark |  |
|-----------|------|------|------------|--|
| 2006      | 2007 | 2008 | 2009       |  |

District 1 - Labrador #001 - St. Peter's School, Black Tickle