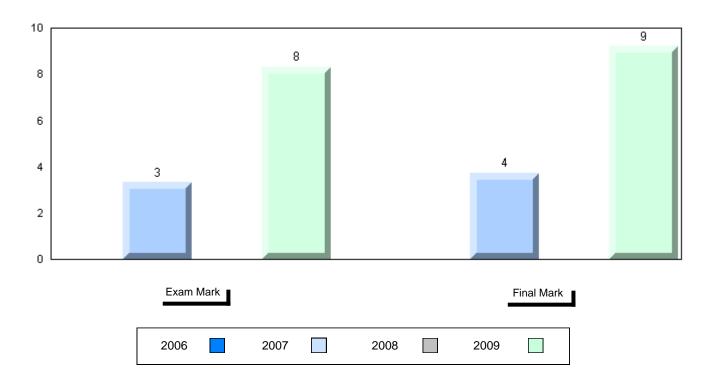

### Average Mark, 2006-2009

| Exam Mark |      |      | Final Mark |  |
|-----------|------|------|------------|--|
| 2006      | 2007 | 2008 | 2009       |  |

District 1 - Labrador #001 - St. Peter's School, Black Tickle

Grades: K,2-12

Difference from Provincial Mean, 2006-2009

School data with 5 or fewer students withheld for reasons of confidentiality

| Exam Ma | rk |      |      | I    | Final Mark |
|---------|----|------|------|------|------------|
| 2006    |    | 2007 | 2008 | 2009 |            |