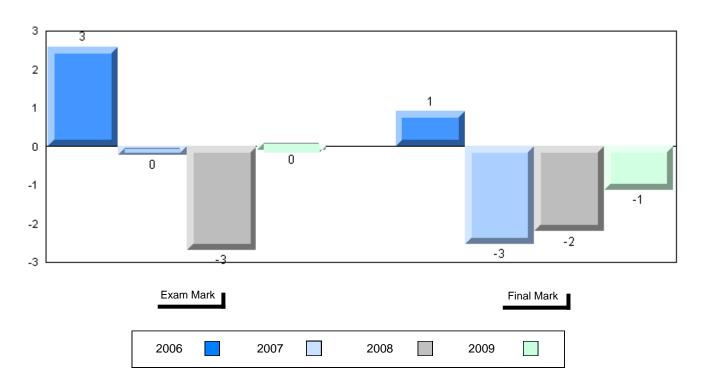

Grades: K,2-12

Difference from Provincial Mean, 2006-2009

School data with 5 or fewer students withheld for reasons of confidentiality

| Exam Ma | rk |      |      | I    | Final Mark |
|---------|----|------|------|------|------------|
| 2006    |    | 2007 | 2008 | 2009 |            |