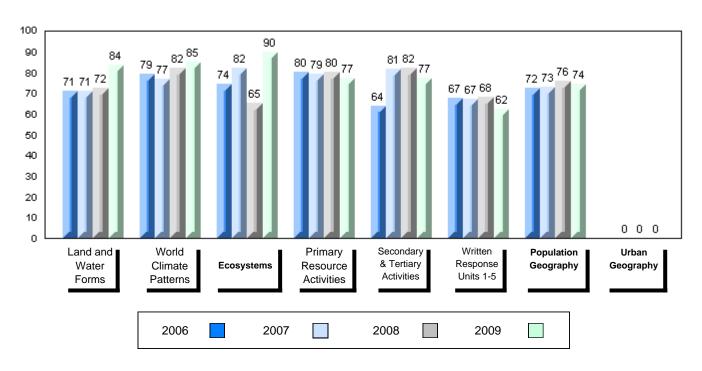

#### 4 Year Public Exam (Subtest) Mark Trend 2006-2009

#017 - Northern Lights Academy, Rigolet

Number of Students 6 School School Public School School Final vs vs Exam vs VS District Province Mark District Province Mark World Geography 3202 51.7 q q School 44.7 q q 60.6 District 55.6 Subtest 66.1 Province 61.0 Multiple Choice School 53.7 q q Land and District 66.1 Water Forms Province 69.9 World School 42.6 q q Climate District 61.1 Patterns Province 66.8 School 75.0 q q District 86.0 Ecosystems Province 85.7 School 45.0 q q Primary District 58.3 Resource Province Activities 63.8 Secondary & School 38.3 q q District 61.3 **Tertiary Activities** Province 66.3 Long Answer School 38.9 q q Written response District 46.4 Units 1-5 Province 53.1 School 47.4  $\mathbf{q}$ q Population District 49.3 Geography Province 58.5 School 0.0 q q Urban District 54.7 Geography Province 66.9

#### Average Mark, 2006-2009

Grades: K-12

#017 - Northern Lights Academy, Rigolet

Grades: K-12