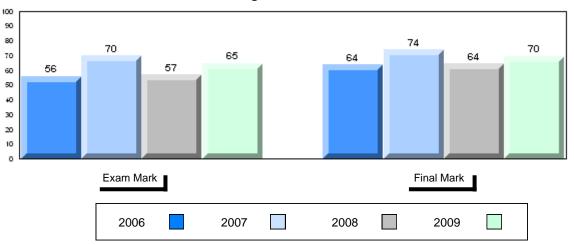

### Average Mark, 2006-2009

| Exam Mark |      |      | Final Mark |  |
|-----------|------|------|------------|--|
| 2006      | 2007 | 2008 | 2009       |  |

#007 - Amos Comenius Memorial School, Hopedale