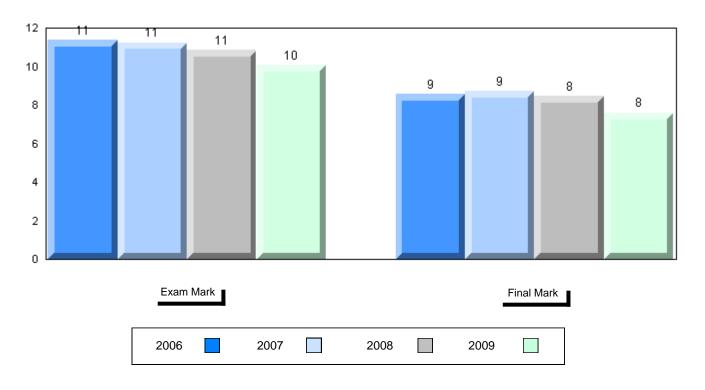

### Average Mark, 2006-2009

| Exam Mark |      |      | Final Mark |  |
|-----------|------|------|------------|--|
| 2006      | 2007 | 2008 | 2009       |  |

#015 - Lake Melville School, North West River

Grades: K-12

Difference from Provincial Mean, 2006-2009

School data with 5 or fewer students withheld for reasons of confidentiality

| Exam Ma | rk |      |      | I    | Final Mark |
|---------|----|------|------|------|------------|
| 2006    |    | 2007 | 2008 | 2009 |            |