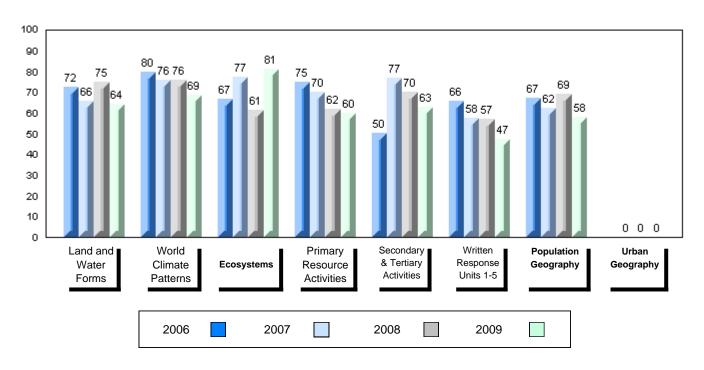

#### 4 Year Public Exam (Subtest) Mark Trend 2006-2009

#010 - Menihek High School, Labrador City

Grades: 8-12

| Number of Students                                | 35                                         | Public<br>Exam<br>Mark       | School<br>vs<br>District | School<br>vs<br>Province | Final<br>Mark        | School<br>vs<br>District | School<br>vs<br>Province |
|---------------------------------------------------|--------------------------------------------|------------------------------|--------------------------|--------------------------|----------------------|--------------------------|--------------------------|
| World Geography 3202                              | School<br>District                         | 58.6<br>55.6                 | р                        | q                        | 63.4<br>60.6<br>66.1 | р                        | q                        |
| <u>Multiple Choice</u><br>Land and<br>Water Forms | Province<br>School<br>District<br>Province | 61.0<br>68.3<br>66.1<br>69.9 | р                        | р                        |                      |                          |                          |
| World<br>Climate<br>Patterns                      | School<br>District<br>Province             | 65.7<br>61.1<br>66.8         | р                        | q                        |                      |                          |                          |
| Ecosystems                                        | School<br>District<br>Province             | 88.2<br>86.0<br>85.7         | р                        | р                        |                      |                          |                          |
| Primary<br>Resource<br>Activities                 | School<br>District<br>Province             | 60.0<br>58.3<br>63.8         | Р                        | q                        |                      |                          |                          |
| Secondary &<br>Tertiary Activities                | School<br>District<br>Province             | 60.6<br>61.3<br>66.3         | q                        | q                        |                      |                          |                          |
| Long Answer_<br>Written response<br>Units 1-5     | School<br>District<br>Province             | 51.5<br>46.4<br>53.1         | р                        | q                        |                      |                          |                          |
| Population<br>Geography                           | School<br>District<br>Province             | 57.3<br>49.3<br>58.5         | Р                        | q                        |                      |                          |                          |
| Urban<br>Geography                                | School<br>District<br>Province             | 36.4<br>54.7<br>66.9         | q                        | q                        |                      |                          |                          |