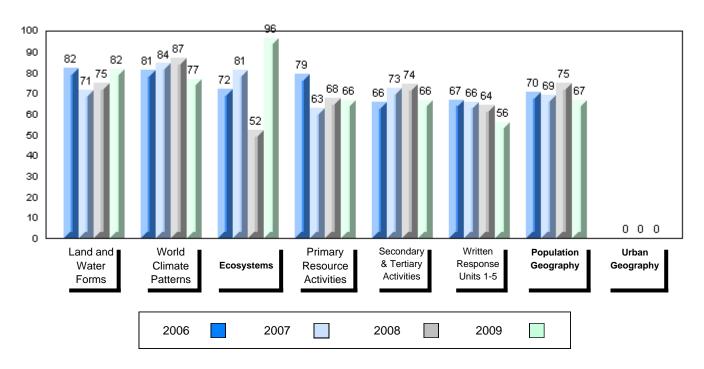

#### 4 Year Public Exam (Subtest) Mark Trend 2006-2009

#010 - Menihek High School, Labrador City

Grades: 8-12

| Number of Students                                | 35                                         | Public<br>Exam<br>Mark       | School<br>vs<br>District | School<br>vs<br>Province | Final<br>Mark        | School<br>vs<br>District | School<br>vs<br>Province |
|---------------------------------------------------|--------------------------------------------|------------------------------|--------------------------|--------------------------|----------------------|--------------------------|--------------------------|
| World Geography 3202                              | School<br>District                         | 58.6<br>55.6                 | р                        | q                        | 63.4<br>60.6<br>66.1 | р                        | q                        |
| <u>Multiple Choice</u><br>Land and<br>Water Forms | Province<br>School<br>District<br>Province | 61.0<br>68.3<br>66.1<br>69.9 | р                        | р                        |                      |                          |                          |
| World<br>Climate<br>Patterns                      | School<br>District<br>Province             | 65.7<br>61.1<br>66.8         | р                        | q                        |                      |                          |                          |
| Ecosystems                                        | School<br>District<br>Province             | 88.2<br>86.0<br>85.7         | р                        | р                        |                      |                          |                          |
| Primary<br>Resource<br>Activities                 | School<br>District<br>Province             | 60.0<br>58.3<br>63.8         | Р                        | q                        |                      |                          |                          |
| Secondary &<br>Tertiary Activities                | School<br>District<br>Province             | 60.6<br>61.3<br>66.3         | q                        | q                        |                      |                          |                          |
| Long Answer_<br>Written response<br>Units 1-5     | School<br>District<br>Province             | 51.5<br>46.4<br>53.1         | р                        | q                        |                      |                          |                          |
| Population<br>Geography                           | School<br>District<br>Province             | 57.3<br>49.3<br>58.5         | Р                        | q                        |                      |                          |                          |
| Urban<br>Geography                                | School<br>District<br>Province             | 36.4<br>54.7<br>66.9         | q                        | q                        |                      |                          |                          |

#010 - Menihek High School, Labrador City

Grades: 8-12