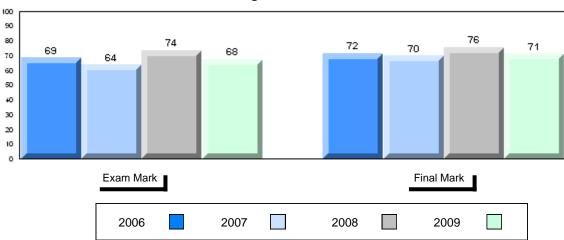

### Average Mark, 2006-2009

| Exam Mark |      |      | Final Mark |  |
|-----------|------|------|------------|--|
| 2006      | 2007 | 2008 | 2009       |  |

District 1 - Labrador #001 - St. Peter's School, Black Tickle