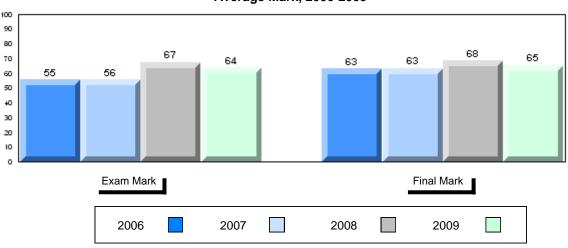

### Average Mark, 2006-2009

| Exam Mark |      |      | Final Mark |  |
|-----------|------|------|------------|--|
| 2006      | 2007 | 2008 | 2009       |  |

#007 - Amos Comenius Memorial School, Hopedale