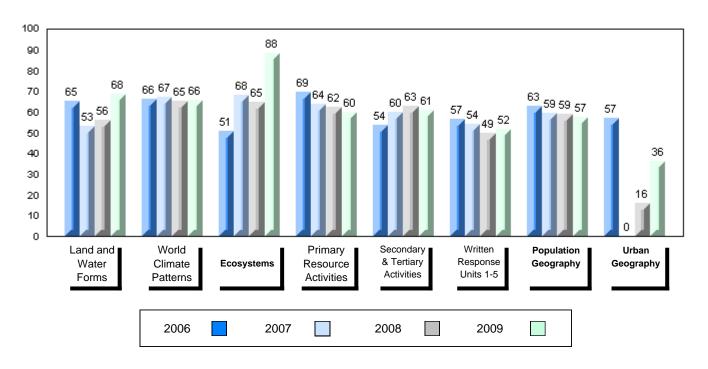

#### 4 Year Public Exam (Subtest) Mark Trend 2006-2009

#010 - Menihek High School, Labrador City

Grades: 8-12

| Number of Students                                | 35                                         | Public<br>Exam<br>Mark       | School<br>vs<br>District | School<br>vs<br>Province | Final<br>Mark        | School<br>vs<br>District | School<br>vs<br>Province |
|---------------------------------------------------|--------------------------------------------|------------------------------|--------------------------|--------------------------|----------------------|--------------------------|--------------------------|
| World Geography 3202                              | School<br>District                         | 58.6<br>55.6                 | р                        | q                        | 63.4<br>60.6<br>66.1 | р                        | q                        |
| <u>Multiple Choice</u><br>Land and<br>Water Forms | Province<br>School<br>District<br>Province | 61.0<br>68.3<br>66.1<br>69.9 | р                        | р                        |                      |                          |                          |
| World<br>Climate<br>Patterns                      | School<br>District<br>Province             | 65.7<br>61.1<br>66.8         | р                        | q                        |                      |                          |                          |
| Ecosystems                                        | School<br>District<br>Province             | 88.2<br>86.0<br>85.7         | р                        | р                        |                      |                          |                          |
| Primary<br>Resource<br>Activities                 | School<br>District<br>Province             | 60.0<br>58.3<br>63.8         | Р                        | q                        |                      |                          |                          |
| Secondary &<br>Tertiary Activities                | School<br>District<br>Province             | 60.6<br>61.3<br>66.3         | q                        | q                        |                      |                          |                          |
| Long Answer_<br>Written response<br>Units 1-5     | School<br>District<br>Province             | 51.5<br>46.4<br>53.1         | р                        | q                        |                      |                          |                          |
| Population<br>Geography                           | School<br>District<br>Province             | 57.3<br>49.3<br>58.5         | Р                        | q                        |                      |                          |                          |
| Urban<br>Geography                                | School<br>District<br>Province             | 36.4<br>54.7<br>66.9         | q                        | q                        |                      |                          |                          |