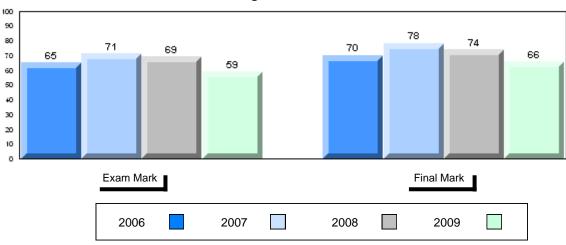

#### 4 Year Public Exam (Subtest) Mark Trend 2006-2009

#010 - Menihek High School, Labrador City

Grades: 8-12

| Number of Students                                | 35                                         | Public<br>Exam<br>Mark       | School<br>vs<br>District | School<br>vs<br>Province | Final<br>Mark        | School<br>vs<br>District | School<br>vs<br>Province |
|---------------------------------------------------|--------------------------------------------|------------------------------|--------------------------|--------------------------|----------------------|--------------------------|--------------------------|
| World Geography 3202                              | School<br>District                         | 58.6<br>55.6                 | р                        | q                        | 63.4<br>60.6<br>66.1 | р                        | q                        |
| <u>Multiple Choice</u><br>Land and<br>Water Forms | Province<br>School<br>District<br>Province | 61.0<br>68.3<br>66.1<br>69.9 | р                        | р                        |                      |                          |                          |
| World<br>Climate<br>Patterns                      | School<br>District<br>Province             | 65.7<br>61.1<br>66.8         | р                        | q                        |                      |                          |                          |
| Ecosystems                                        | School<br>District<br>Province             | 88.2<br>86.0<br>85.7         | р                        | р                        |                      |                          |                          |
| Primary<br>Resource<br>Activities                 | School<br>District<br>Province             | 60.0<br>58.3<br>63.8         | Р                        | q                        |                      |                          |                          |
| Secondary &<br>Tertiary Activities                | School<br>District<br>Province             | 60.6<br>61.3<br>66.3         | q                        | q                        |                      |                          |                          |
| Long Answer_<br>Written response<br>Units 1-5     | School<br>District<br>Province             | 51.5<br>46.4<br>53.1         | р                        | q                        |                      |                          |                          |
| Population<br>Geography                           | School<br>District<br>Province             | 57.3<br>49.3<br>58.5         | Р                        | q                        |                      |                          |                          |
| Urban<br>Geography                                | School<br>District<br>Province             | 36.4<br>54.7<br>66.9         | q                        | q                        |                      |                          |                          |