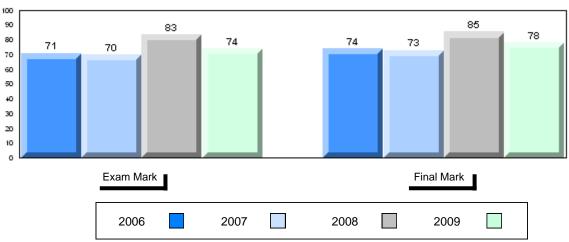

# Average Mark, 2006-2009

| Exam Mark |      |      | Final Mark |  |
|-----------|------|------|------------|--|
| 2006      | 2007 | 2008 | 2009       |  |

District 2 - Western #022 - William Gillett Academy, Charlottetown, LAB

Grades: K-12

Difference from Provincial Mean, 2006-2009

School data with 5 or fewer students withheld for reasons of confidentiality

| Exam Mark | l    |      |      | Final Mark |
|-----------|------|------|------|------------|
| 2006      | 2007 | 2008 | 2009 |            |