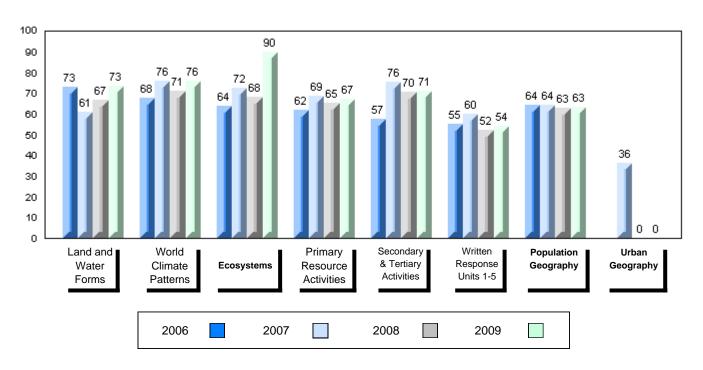

### Difference from Provincial Mean, 2006-2009

#477 - Mealy Mountain Collegiate, Happy Valley-Goose Bay

Grades: 8-12

| Number of Students                                | 49                             | Public<br>Exam<br>Mark | School<br>vs<br>District | School<br>vs<br>Province | Final<br>Mark        | School<br>vs<br>District | School<br>vs<br>Province |
|---------------------------------------------------|--------------------------------|------------------------|--------------------------|--------------------------|----------------------|--------------------------|--------------------------|
| World Geography 3202<br>Subtest                   | School<br>District<br>Province | 64.9<br>55.6<br>61.0   | р                        | р                        | 70.7<br>60.6<br>66.1 | Р                        | р                        |
| <u>Multiple Choice</u><br>Land and<br>Water Forms | School<br>District<br>Province | 77.1<br>66.1<br>69.9   | р                        | р                        |                      |                          |                          |
| World<br>Climate<br>Patterns                      | School<br>District<br>Province | 74.8<br>61.1<br>66.8   | р                        | р                        |                      |                          |                          |
| Ecosystems                                        | School<br>District<br>Province | 88.8<br>86.0<br>85.7   | р                        | р                        |                      |                          |                          |
| Primary<br>Resource<br>Activities                 | School<br>District<br>Province | 68.8<br>58.3<br>63.8   | р                        | р                        |                      |                          |                          |
| Secondary &<br>Tertiary Activities                | School<br>District<br>Province | 68.2<br>61.3<br>66.3   | р                        | р                        |                      |                          |                          |
| Long Answer<br>Written response<br>Units 1-5      | School<br>District<br>Province | 50.4<br>46.4<br>53.1   | р                        | q                        |                      |                          |                          |
| Population<br>Geography                           | School<br>District<br>Province | 0.0<br>49.3<br>58.5    | q                        | q                        |                      |                          |                          |
| Urban<br>Geography                                | School<br>District<br>Province | 70.9<br>54.7<br>66.9   | Р                        | р                        |                      |                          |                          |