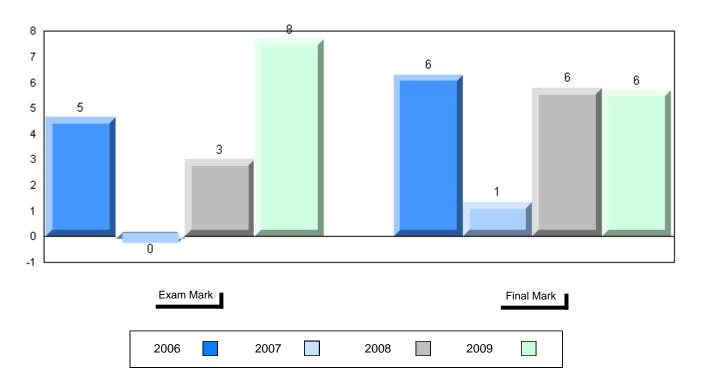

#### 4 Year Public Exam (Subtest) Mark Trend 2006-2009

#017 - Northern Lights Academy, Rigolet

Number of Students 6 School School Public School School Final vs vs Exam vs VS District Province Mark District Province Mark World Geography 3202 51.7 q q School 44.7 q q 60.6 District 55.6 Subtest 66.1 Province 61.0 Multiple Choice School 53.7 q q Land and District 66.1 Water Forms Province 69.9 World School 42.6 q q Climate District 61.1 Patterns Province 66.8 School 75.0 q q District 86.0 Ecosystems Province 85.7 School 45.0 q q Primary District 58.3 Resource Province Activities 63.8 Secondary & School 38.3 q q District 61.3 **Tertiary Activities** Province 66.3 Long Answer School 38.9 q q Written response District 46.4 Units 1-5 Province 53.1 School 47.4  $\mathbf{q}$ q Population District 49.3 Geography Province 58.5 School 0.0 q q Urban District 54.7 Geography Province 66.9

#### Average Mark, 2006-2009

Grades: K-12

#017 - Northern Lights Academy, Rigolet

Grades: K-12