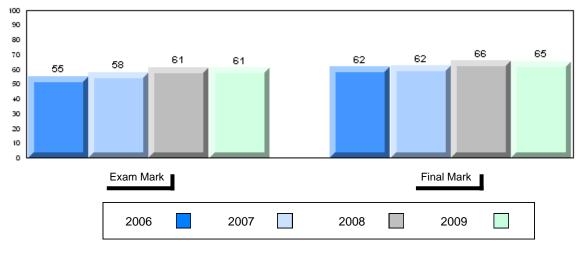

### Average Mark, 2006-2009

| Exam Mark |      |      | Final Mark |  |
|-----------|------|------|------------|--|
| 2006      | 2007 | 2008 | 2009       |  |

District 1 - Labrador #001 - St. Peter's School, Black Tickle