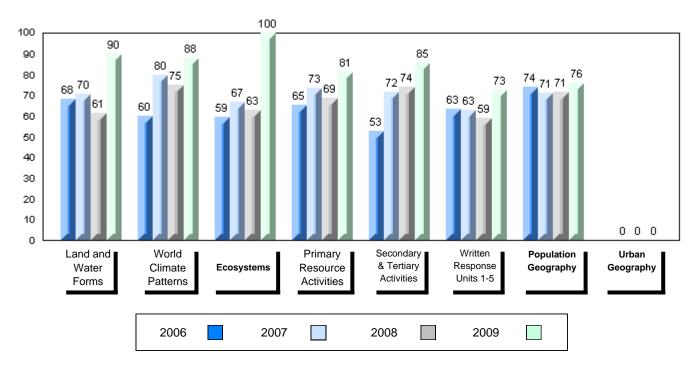

#### 4 Year Public Exam (Subtest) Mark Trend 2006-2009

#010 - Menihek High School, Labrador City

Grades: 8-12

| Number of Students                                | 35                                         | Public<br>Exam<br>Mark       | School<br>vs<br>District | School<br>vs<br>Province | Final<br>Mark        | School<br>vs<br>District | School<br>vs<br>Province |
|---------------------------------------------------|--------------------------------------------|------------------------------|--------------------------|--------------------------|----------------------|--------------------------|--------------------------|
| World Geography 3202                              | School<br>District                         | 58.6<br>55.6                 | р                        | q                        | 63.4<br>60.6<br>66.1 | р                        | q                        |
| <u>Multiple Choice</u><br>Land and<br>Water Forms | Province<br>School<br>District<br>Province | 61.0<br>68.3<br>66.1<br>69.9 | р                        | р                        |                      |                          |                          |
| World<br>Climate<br>Patterns                      | School<br>District<br>Province             | 65.7<br>61.1<br>66.8         | р                        | q                        |                      |                          |                          |
| Ecosystems                                        | School<br>District<br>Province             | 88.2<br>86.0<br>85.7         | р                        | р                        |                      |                          |                          |
| Primary<br>Resource<br>Activities                 | School<br>District<br>Province             | 60.0<br>58.3<br>63.8         | Р                        | q                        |                      |                          |                          |
| Secondary &<br>Tertiary Activities                | School<br>District<br>Province             | 60.6<br>61.3<br>66.3         | q                        | q                        |                      |                          |                          |
| Long Answer_<br>Written response<br>Units 1-5     | School<br>District<br>Province             | 51.5<br>46.4<br>53.1         | р                        | q                        |                      |                          |                          |
| Population<br>Geography                           | School<br>District<br>Province             | 57.3<br>49.3<br>58.5         | Р                        | q                        |                      |                          |                          |
| Urban<br>Geography                                | School<br>District<br>Province             | 36.4<br>54.7<br>66.9         | q                        | q                        |                      |                          |                          |