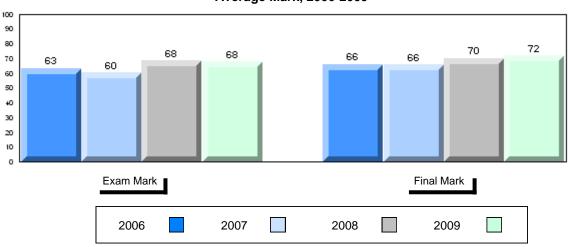

### Average Mark, 2006-2009

| Exam Mark |      |      | Final Mark |  |
|-----------|------|------|------------|--|
| 2006      | 2007 | 2008 | 2009       |  |

District 1 - Labrador #001 - St. Peter's School, Black Tickle