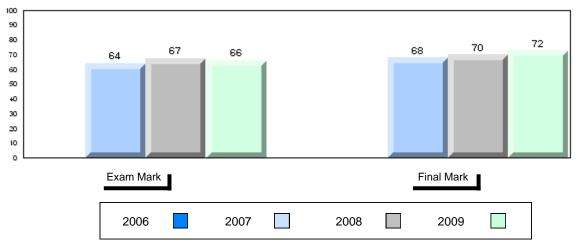

### Average Mark, 2006-2009

#047 - Roncalli Central High, Port Saunders

Grades: 7-12

#050 - Basque Memorial, Red Bay