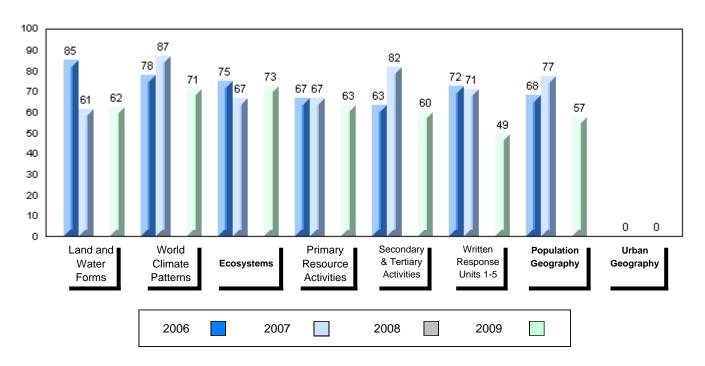

#### 4 Year Public Exam (Subtest) Mark Trend 2006-2009

#010 - Menihek High School, Labrador City

Grades: 8-12

| Number of Students                                | 35                                         | Public<br>Exam<br>Mark       | School<br>vs<br>District | School<br>vs<br>Province | Final<br>Mark        | School<br>vs<br>District | School<br>vs<br>Province |
|---------------------------------------------------|--------------------------------------------|------------------------------|--------------------------|--------------------------|----------------------|--------------------------|--------------------------|
| World Geography 3202                              | School<br>District                         | 58.6<br>55.6                 | р                        | q                        | 63.4<br>60.6<br>66.1 | р                        | q                        |
| <u>Multiple Choice</u><br>Land and<br>Water Forms | Province<br>School<br>District<br>Province | 61.0<br>68.3<br>66.1<br>69.9 | р                        | р                        |                      |                          |                          |
| World<br>Climate<br>Patterns                      | School<br>District<br>Province             | 65.7<br>61.1<br>66.8         | р                        | q                        |                      |                          |                          |
| Ecosystems                                        | School<br>District<br>Province             | 88.2<br>86.0<br>85.7         | р                        | р                        |                      |                          |                          |
| Primary<br>Resource<br>Activities                 | School<br>District<br>Province             | 60.0<br>58.3<br>63.8         | Р                        | q                        |                      |                          |                          |
| Secondary &<br>Tertiary Activities                | School<br>District<br>Province             | 60.6<br>61.3<br>66.3         | q                        | q                        |                      |                          |                          |
| Long Answer_<br>Written response<br>Units 1-5     | School<br>District<br>Province             | 51.5<br>46.4<br>53.1         | р                        | q                        |                      |                          |                          |
| Population<br>Geography                           | School<br>District<br>Province             | 57.3<br>49.3<br>58.5         | Р                        | q                        |                      |                          |                          |
| Urban<br>Geography                                | School<br>District<br>Province             | 36.4<br>54.7<br>66.9         | q                        | q                        |                      |                          |                          |