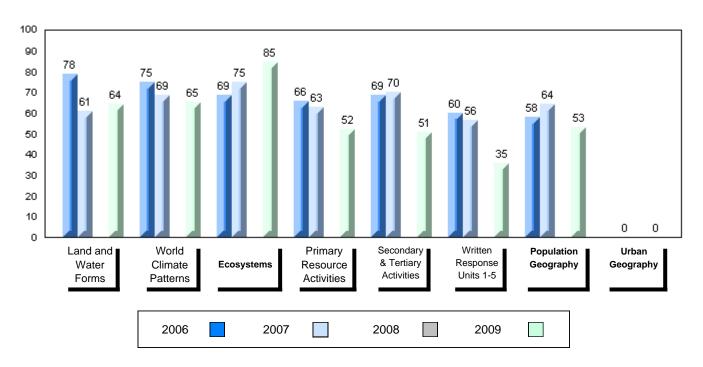

#### 4 Year Public Exam (Subtest) Mark Trend 2006-2009

#010 - Menihek High School, Labrador City

Grades: 8-12

| Number of Students                                | 35                                         | Public<br>Exam<br>Mark       | School<br>vs<br>District | School<br>vs<br>Province | Final<br>Mark        | School<br>vs<br>District | School<br>vs<br>Province |
|---------------------------------------------------|--------------------------------------------|------------------------------|--------------------------|--------------------------|----------------------|--------------------------|--------------------------|
| World Geography 3202                              | School<br>District                         | 58.6<br>55.6                 | р                        | q                        | 63.4<br>60.6<br>66.1 | р                        | q                        |
| <u>Multiple Choice</u><br>Land and<br>Water Forms | Province<br>School<br>District<br>Province | 61.0<br>68.3<br>66.1<br>69.9 | р                        | р                        |                      |                          |                          |
| World<br>Climate<br>Patterns                      | School<br>District<br>Province             | 65.7<br>61.1<br>66.8         | р                        | q                        |                      |                          |                          |
| Ecosystems                                        | School<br>District<br>Province             | 88.2<br>86.0<br>85.7         | р                        | р                        |                      |                          |                          |
| Primary<br>Resource<br>Activities                 | School<br>District<br>Province             | 60.0<br>58.3<br>63.8         | Р                        | q                        |                      |                          |                          |
| Secondary &<br>Tertiary Activities                | School<br>District<br>Province             | 60.6<br>61.3<br>66.3         | q                        | q                        |                      |                          |                          |
| Long Answer_<br>Written response<br>Units 1-5     | School<br>District<br>Province             | 51.5<br>46.4<br>53.1         | р                        | q                        |                      |                          |                          |
| Population<br>Geography                           | School<br>District<br>Province             | 57.3<br>49.3<br>58.5         | Р                        | q                        |                      |                          |                          |
| Urban<br>Geography                                | School<br>District<br>Province             | 36.4<br>54.7<br>66.9         | q                        | q                        |                      |                          |                          |