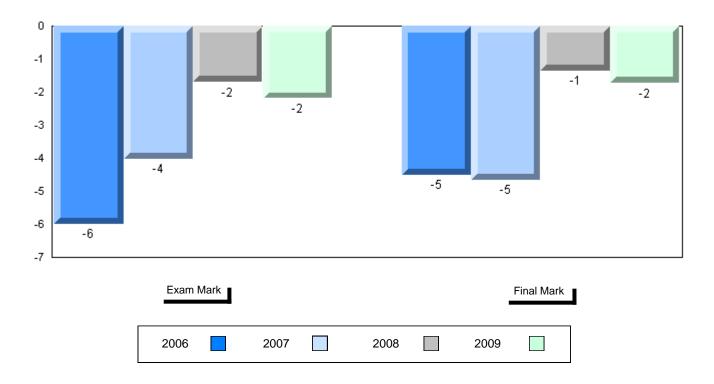

Grades: K,2-12

Difference from Provincial Mean, 2006-2009

School data with 5 or fewer students withheld for reasons of confidentiality

| Exam Ma | rk |      |      | I    | Final Mark |
|---------|----|------|------|------|------------|
| 2006    |    | 2007 | 2008 | 2009 |            |