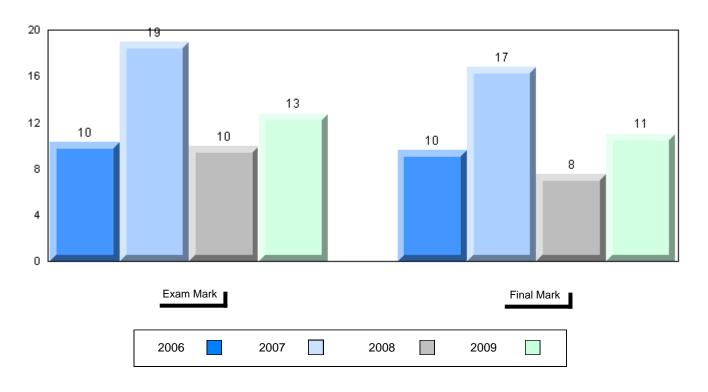

Grades: K,2-12

Difference from Provincial Mean, 2006-2009

School data with 5 or fewer students withheld for reasons of confidentiality

| Exam Ma | rk |      |      | I    | Final Mark |
|---------|----|------|------|------|------------|
| 2006    |    | 2007 | 2008 | 2009 |            |