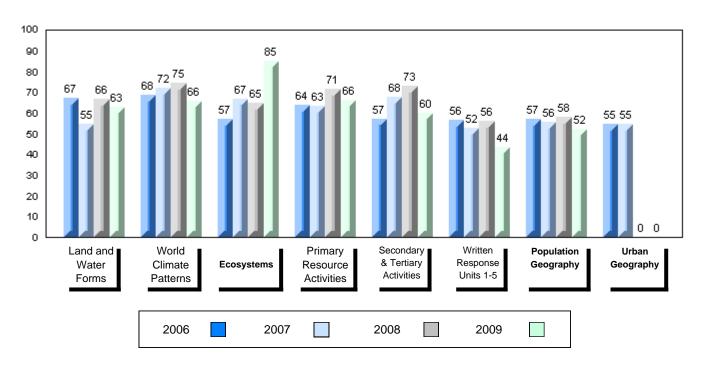

#### 4 Year Public Exam (Subtest) Mark Trend 2006-2009

#010 - Menihek High School, Labrador City

Grades: 8-12

| Number of Students                                | 35                                         | Public<br>Exam<br>Mark       | School<br>vs<br>District | School<br>vs<br>Province | Final<br>Mark        | School<br>vs<br>District | School<br>vs<br>Province |
|---------------------------------------------------|--------------------------------------------|------------------------------|--------------------------|--------------------------|----------------------|--------------------------|--------------------------|
| World Geography 3202                              | School<br>District                         | 58.6<br>55.6                 | р                        | q                        | 63.4<br>60.6<br>66.1 | р                        | q                        |
| <u>Multiple Choice</u><br>Land and<br>Water Forms | Province<br>School<br>District<br>Province | 61.0<br>68.3<br>66.1<br>69.9 | р                        | р                        |                      |                          |                          |
| World<br>Climate<br>Patterns                      | School<br>District<br>Province             | 65.7<br>61.1<br>66.8         | р                        | q                        |                      |                          |                          |
| Ecosystems                                        | School<br>District<br>Province             | 88.2<br>86.0<br>85.7         | р                        | р                        |                      |                          |                          |
| Primary<br>Resource<br>Activities                 | School<br>District<br>Province             | 60.0<br>58.3<br>63.8         | Р                        | q                        |                      |                          |                          |
| Secondary &<br>Tertiary Activities                | School<br>District<br>Province             | 60.6<br>61.3<br>66.3         | q                        | q                        |                      |                          |                          |
| Long Answer_<br>Written response<br>Units 1-5     | School<br>District<br>Province             | 51.5<br>46.4<br>53.1         | р                        | q                        |                      |                          |                          |
| Population<br>Geography                           | School<br>District<br>Province             | 57.3<br>49.3<br>58.5         | Р                        | q                        |                      |                          |                          |
| Urban<br>Geography                                | School<br>District<br>Province             | 36.4<br>54.7<br>66.9         | q                        | q                        |                      |                          |                          |