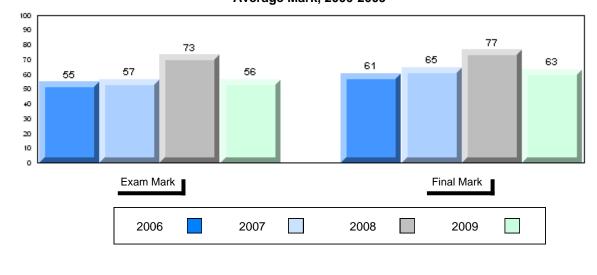

### Average Mark, 2006-2009

| Exam Mark |      |      | Final Mark |  |
|-----------|------|------|------------|--|
| 2006      | 2007 | 2008 | 2009       |  |

#007 - Amos Comenius Memorial School, Hopedale

Grades: K-12

Difference from Provincial Mean, 2006-2009

School data with 5 or fewer students withheld for reasons of confidentiality

| Exam I | Mark |      |      |      | Final Mark |
|--------|------|------|------|------|------------|
| 2006   |      | 2007 | 2008 | 2009 |            |