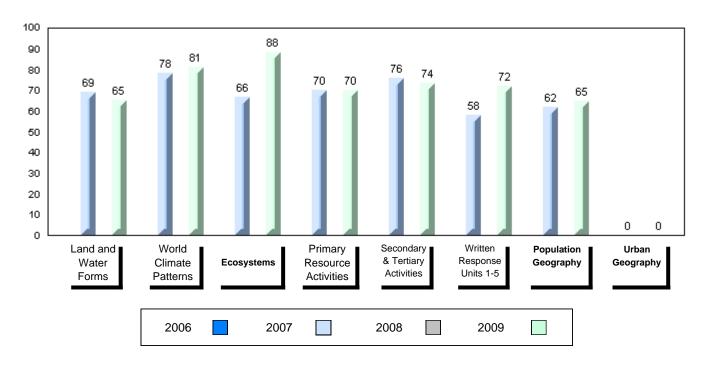

#### 4 Year Public Exam (Subtest) Mark Trend 2006-2009

#010 - Menihek High School, Labrador City

Grades: 8-12

| Number of Students                                | 35                                         | Public<br>Exam<br>Mark       | School<br>vs<br>District | School<br>vs<br>Province | Final<br>Mark        | School<br>vs<br>District | School<br>vs<br>Province |
|---------------------------------------------------|--------------------------------------------|------------------------------|--------------------------|--------------------------|----------------------|--------------------------|--------------------------|
| World Geography 3202                              | School<br>District                         | 58.6<br>55.6                 | р                        | q                        | 63.4<br>60.6<br>66.1 | р                        | q                        |
| <u>Multiple Choice</u><br>Land and<br>Water Forms | Province<br>School<br>District<br>Province | 61.0<br>68.3<br>66.1<br>69.9 | р                        | р                        |                      |                          |                          |
| World<br>Climate<br>Patterns                      | School<br>District<br>Province             | 65.7<br>61.1<br>66.8         | р                        | q                        |                      |                          |                          |
| Ecosystems                                        | School<br>District<br>Province             | 88.2<br>86.0<br>85.7         | р                        | р                        |                      |                          |                          |
| Primary<br>Resource<br>Activities                 | School<br>District<br>Province             | 60.0<br>58.3<br>63.8         | Р                        | q                        |                      |                          |                          |
| Secondary &<br>Tertiary Activities                | School<br>District<br>Province             | 60.6<br>61.3<br>66.3         | q                        | q                        |                      |                          |                          |
| Long Answer_<br>Written response<br>Units 1-5     | School<br>District<br>Province             | 51.5<br>46.4<br>53.1         | р                        | q                        |                      |                          |                          |
| Population<br>Geography                           | School<br>District<br>Province             | 57.3<br>49.3<br>58.5         | Р                        | q                        |                      |                          |                          |
| Urban<br>Geography                                | School<br>District<br>Province             | 36.4<br>54.7<br>66.9         | q                        | q                        |                      |                          |                          |

#010 - Menihek High School, Labrador City

Grades: 8-12