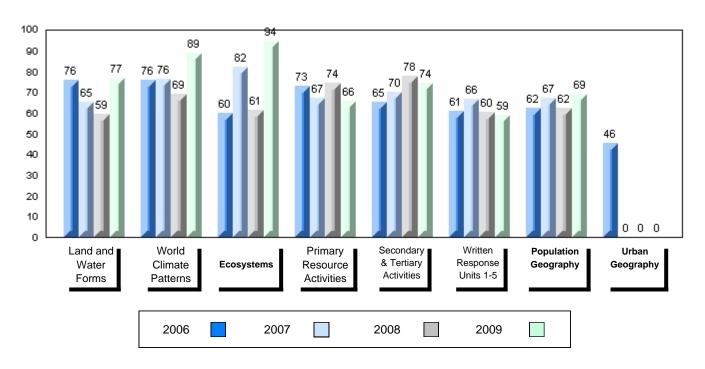

#### 4 Year Public Exam (Subtest) Mark Trend 2006-2009

#010 - Menihek High School, Labrador City

Grades: 8-12

| Number of Students                                | 35                                         | Public<br>Exam<br>Mark       | School<br>vs<br>District | School<br>vs<br>Province | Final<br>Mark        | School<br>vs<br>District | School<br>vs<br>Province |
|---------------------------------------------------|--------------------------------------------|------------------------------|--------------------------|--------------------------|----------------------|--------------------------|--------------------------|
| World Geography 3202                              | School<br>District                         | 58.6<br>55.6                 | р                        | q                        | 63.4<br>60.6<br>66.1 | р                        | q                        |
| <u>Multiple Choice</u><br>Land and<br>Water Forms | Province<br>School<br>District<br>Province | 61.0<br>68.3<br>66.1<br>69.9 | р                        | р                        |                      |                          |                          |
| World<br>Climate<br>Patterns                      | School<br>District<br>Province             | 65.7<br>61.1<br>66.8         | р                        | q                        |                      |                          |                          |
| Ecosystems                                        | School<br>District<br>Province             | 88.2<br>86.0<br>85.7         | р                        | р                        |                      |                          |                          |
| Primary<br>Resource<br>Activities                 | School<br>District<br>Province             | 60.0<br>58.3<br>63.8         | Р                        | q                        |                      |                          |                          |
| Secondary &<br>Tertiary Activities                | School<br>District<br>Province             | 60.6<br>61.3<br>66.3         | q                        | q                        |                      |                          |                          |
| Long Answer_<br>Written response<br>Units 1-5     | School<br>District<br>Province             | 51.5<br>46.4<br>53.1         | р                        | q                        |                      |                          |                          |
| Population<br>Geography                           | School<br>District<br>Province             | 57.3<br>49.3<br>58.5         | Р                        | q                        |                      |                          |                          |
| Urban<br>Geography                                | School<br>District<br>Province             | 36.4<br>54.7<br>66.9         | q                        | q                        |                      |                          |                          |