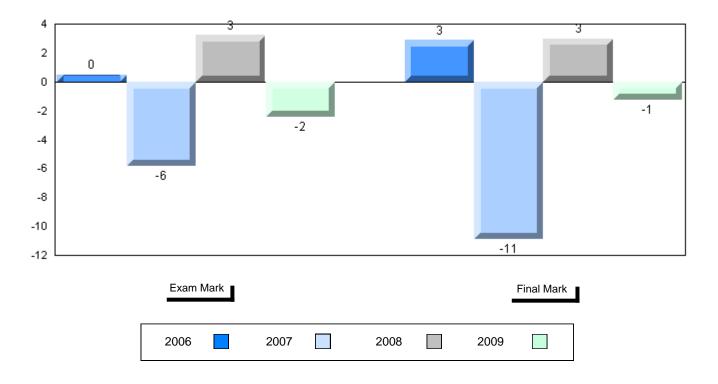

#### Difference from Provincial Mean, 2006-2009

#012 - J.C. Erhardt Memorial School, Makkovik

Grades: K-12

| Number of Students                           | 5                              | Public<br>Exam<br>Mark | School<br>vs<br>District | School<br>vs<br>Province | Fina<br>Mark |   | School<br>vs<br>Province |
|----------------------------------------------|--------------------------------|------------------------|--------------------------|--------------------------|--------------|---|--------------------------|
| World Geography 3202                         | School                         | 61.0                   | р                        | р                        | 63.4<br>60.6 | 1 | q                        |
| <u>Subtest</u>                               | District<br>Province           | 55.6<br>61.0           |                          |                          | 66.7         |   |                          |
| Multiple Choice                              | School                         | 77.8                   | р                        | р                        |              |   |                          |
| Land and                                     | District                       | 66.1                   | ľ                        | r                        |              |   |                          |
| Water Forms                                  | Province                       | 69.9                   |                          |                          |              |   |                          |
| World<br>Climate<br>Patterns                 | School<br>District<br>Province | 62.2<br>61.1<br>66.8   | р                        | q                        |              |   |                          |
| Ecosystems                                   | School<br>District<br>Province | 90.0<br>86.0<br>85.7   | р                        | р                        |              |   |                          |
| Primary<br>Resource<br>Activities            | School<br>District<br>Province | 62.0<br>58.3<br>63.8   | р                        | q                        |              |   |                          |
| Secondary &<br>Tertiary Activities           | School<br>District<br>Province | 60.0<br>61.3<br>66.3   | q                        | q                        |              |   |                          |
| Long Answer<br>Written response<br>Units 1-5 | School<br>District<br>Province | 52.2<br>46.4<br>53.1   | р                        | q                        |              |   |                          |
| Population<br>Geography                      | School<br>District<br>Province | 61.8<br>49.3<br>58.5   | р                        | р                        |              |   |                          |
| Urban<br>Geography                           | School<br>District<br>Province | 0.0<br>54.7<br>66.9    | q                        | q                        |              |   |                          |