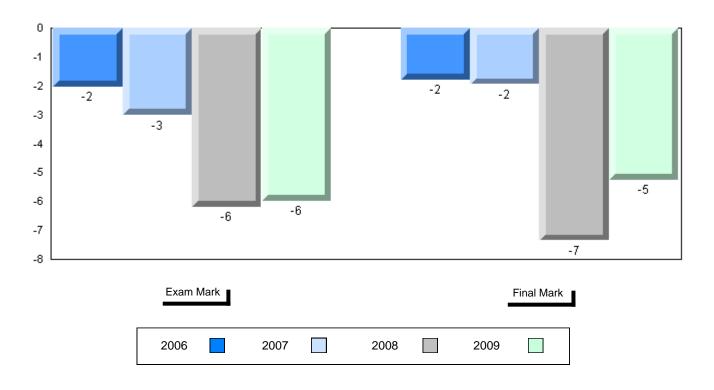

Grades: K,2-12

Difference from Provincial Mean, 2006-2009

School data with 5 or fewer students withheld for reasons of confidentiality

| Exam Ma | rk |      |      | I    | Final Mark |
|---------|----|------|------|------|------------|
| 2006    |    | 2007 | 2008 | 2009 |            |