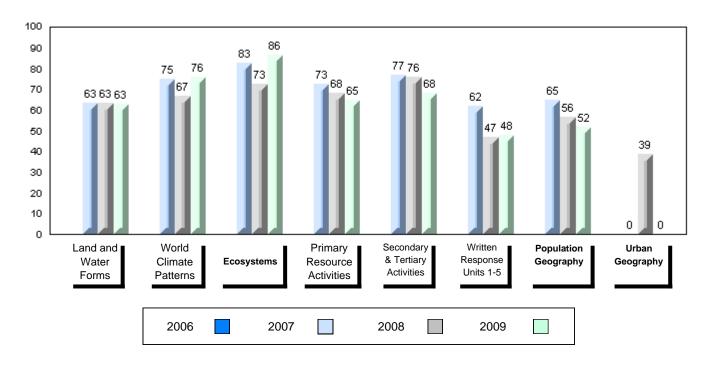

#### 4 Year Public Exam (Subtest) Mark Trend 2006-2009

#010 - Menihek High School, Labrador City

Grades: 8-12

| Number of Students                                | 35                                         | Public<br>Exam<br>Mark       | School<br>vs<br>District | School<br>vs<br>Province | Final<br>Mark        | School<br>vs<br>District | School<br>vs<br>Province |
|---------------------------------------------------|--------------------------------------------|------------------------------|--------------------------|--------------------------|----------------------|--------------------------|--------------------------|
| World Geography 3202                              | School<br>District                         | 58.6<br>55.6                 | р                        | q                        | 63.4<br>60.6<br>66.1 | р                        | q                        |
| <u>Multiple Choice</u><br>Land and<br>Water Forms | Province<br>School<br>District<br>Province | 61.0<br>68.3<br>66.1<br>69.9 | р                        | р                        |                      |                          |                          |
| World<br>Climate<br>Patterns                      | School<br>District<br>Province             | 65.7<br>61.1<br>66.8         | р                        | q                        |                      |                          |                          |
| Ecosystems                                        | School<br>District<br>Province             | 88.2<br>86.0<br>85.7         | р                        | р                        |                      |                          |                          |
| Primary<br>Resource<br>Activities                 | School<br>District<br>Province             | 60.0<br>58.3<br>63.8         | Р                        | q                        |                      |                          |                          |
| Secondary &<br>Tertiary Activities                | School<br>District<br>Province             | 60.6<br>61.3<br>66.3         | q                        | q                        |                      |                          |                          |
| Long Answer_<br>Written response<br>Units 1-5     | School<br>District<br>Province             | 51.5<br>46.4<br>53.1         | р                        | q                        |                      |                          |                          |
| Population<br>Geography                           | School<br>District<br>Province             | 57.3<br>49.3<br>58.5         | Р                        | q                        |                      |                          |                          |
| Urban<br>Geography                                | School<br>District<br>Province             | 36.4<br>54.7<br>66.9         | q                        | q                        |                      |                          |                          |

#010 - Menihek High School, Labrador City

Grades: 8-12