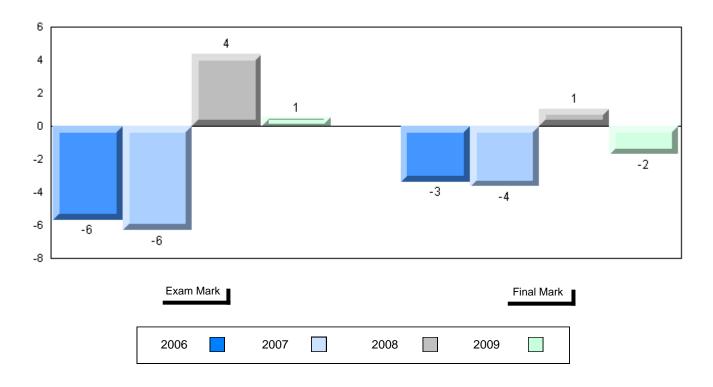

Grades: K,2-12

Difference from Provincial Mean, 2006-2009

School data with 5 or fewer students withheld for reasons of confidentiality

| Exam Ma | rk |      |      | I    | Final Mark |
|---------|----|------|------|------|------------|
| 2006    |    | 2007 | 2008 | 2009 |            |