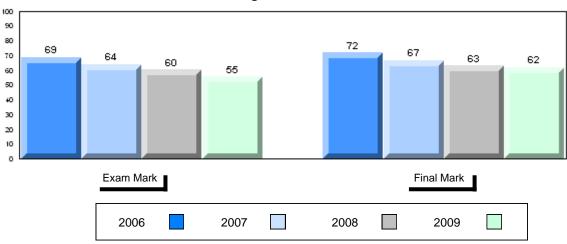

### Average Mark, 2006-2009

| Exam Mark |      |      | Final Mark |  |
|-----------|------|------|------------|--|
| 2006      | 2007 | 2008 | 2009       |  |

District 1 - Labrador #001 - St. Peter's School, Black Tickle