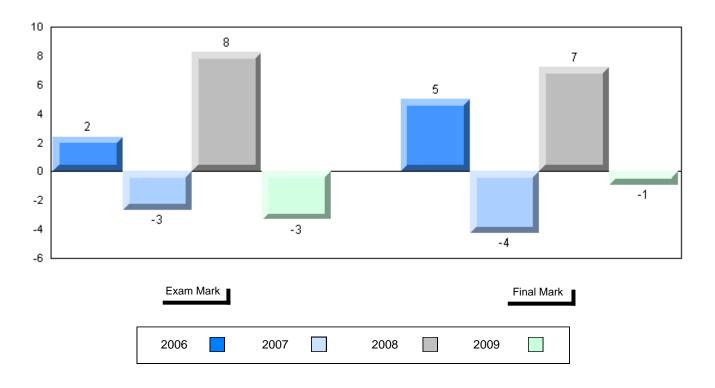

Grades: K,2-12

Difference from Provincial Mean, 2006-2009

School data with 5 or fewer students withheld for reasons of confidentiality

| Exam Ma | rk |      |      | I    | Final Mark |
|---------|----|------|------|------|------------|
| 2006    |    | 2007 | 2008 | 2009 |            |