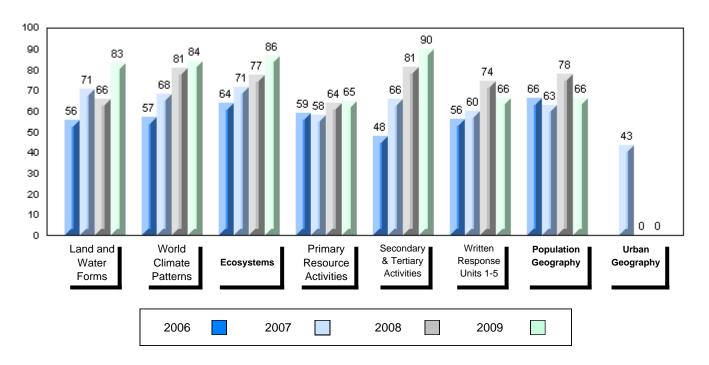

#### 4 Year Public Exam (Subtest) Mark Trend 2006-2009

#010 - Menihek High School, Labrador City

Grades: 8-12

| Number of Students                                | 35                                         | Public<br>Exam<br>Mark       | School<br>vs<br>District | School<br>vs<br>Province | Final<br>Mark        | School<br>vs<br>District | School<br>vs<br>Province |
|---------------------------------------------------|--------------------------------------------|------------------------------|--------------------------|--------------------------|----------------------|--------------------------|--------------------------|
| World Geography 3202                              | School<br>District                         | 58.6<br>55.6                 | р                        | q                        | 63.4<br>60.6<br>66.1 | р                        | q                        |
| <u>Multiple Choice</u><br>Land and<br>Water Forms | Province<br>School<br>District<br>Province | 61.0<br>68.3<br>66.1<br>69.9 | р                        | р                        |                      |                          |                          |
| World<br>Climate<br>Patterns                      | School<br>District<br>Province             | 65.7<br>61.1<br>66.8         | р                        | q                        |                      |                          |                          |
| Ecosystems                                        | School<br>District<br>Province             | 88.2<br>86.0<br>85.7         | р                        | р                        |                      |                          |                          |
| Primary<br>Resource<br>Activities                 | School<br>District<br>Province             | 60.0<br>58.3<br>63.8         | Р                        | q                        |                      |                          |                          |
| Secondary &<br>Tertiary Activities                | School<br>District<br>Province             | 60.6<br>61.3<br>66.3         | q                        | q                        |                      |                          |                          |
| Long Answer_<br>Written response<br>Units 1-5     | School<br>District<br>Province             | 51.5<br>46.4<br>53.1         | р                        | q                        |                      |                          |                          |
| Population<br>Geography                           | School<br>District<br>Province             | 57.3<br>49.3<br>58.5         | Р                        | q                        |                      |                          |                          |
| Urban<br>Geography                                | School<br>District<br>Province             | 36.4<br>54.7<br>66.9         | q                        | q                        |                      |                          |                          |