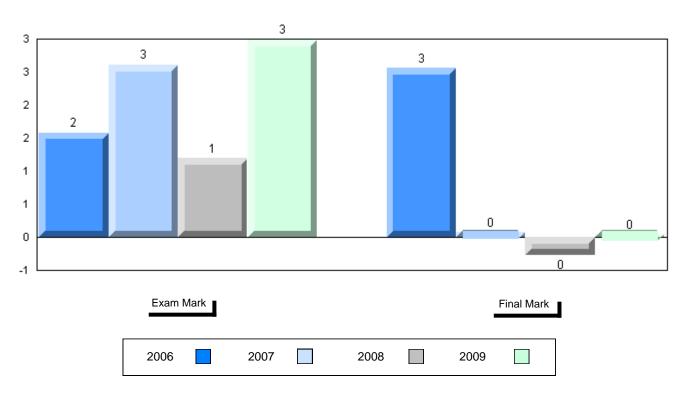

#001 - St. Peter's School, Black Tickle

Grades: K,2-12

| Number of Students   | 1                    | Public<br>Exam<br>Mark | School<br>vs<br>District    | School<br>vs<br>Province | Final<br>Mark | School<br>vs<br>District    | School<br>vs<br>Province |
|----------------------|----------------------|------------------------|-----------------------------|--------------------------|---------------|-----------------------------|--------------------------|
| World Geography 3202 | School               |                        | data with 5                 |                          |               | I data with 5               |                          |
| <u>Subtest</u>       | District<br>Province |                        | withheld for confidentialit |                          |               | withheld for confidentialit |                          |
| Multiple Choice      | School               |                        |                             |                          |               |                             |                          |
| Land and             | District             |                        |                             |                          |               |                             |                          |
| Water Forms          | Province             |                        |                             |                          |               |                             |                          |
| World                | School               |                        |                             |                          |               |                             |                          |
| Climate              | District             |                        |                             |                          |               |                             |                          |
| Patterns             | Province             |                        |                             |                          |               |                             |                          |
|                      | School               |                        |                             |                          |               |                             |                          |
| Ecosystems           | District             |                        |                             |                          |               |                             |                          |
|                      | Province             |                        |                             |                          |               |                             |                          |
| Primary              | School               |                        |                             |                          |               |                             |                          |
| Resource             | District             |                        |                             |                          |               |                             |                          |
| Activities           | Province             |                        |                             |                          |               |                             |                          |
| Secondary &          | School               |                        |                             |                          |               |                             |                          |
| Tertiary Activities  | District             |                        |                             |                          |               |                             |                          |
|                      | Province             |                        |                             |                          |               |                             |                          |
| Long Answer          | School               |                        |                             |                          |               |                             |                          |
| Written response     | District             |                        |                             |                          |               |                             |                          |
| Units 1-5            | Province             |                        |                             |                          |               |                             |                          |
| Population           | School               |                        |                             |                          |               |                             |                          |
| Geography            | District             |                        |                             |                          |               |                             |                          |
| Coography            | Province             |                        |                             |                          |               |                             |                          |
| Urban                | School               |                        |                             |                          |               |                             |                          |
| Geography            | District             |                        |                             |                          |               |                             |                          |
|                      | Province             |                        |                             |                          |               |                             |                          |

Grades: K,2-12

Difference from Provincial Mean, 2006-2009

School data with 5 or fewer students withheld for reasons of confidentiality

| Exam Ma | rk |      |      | I    | Final Mark |
|---------|----|------|------|------|------------|
| 2006    |    | 2007 | 2008 | 2009 |            |