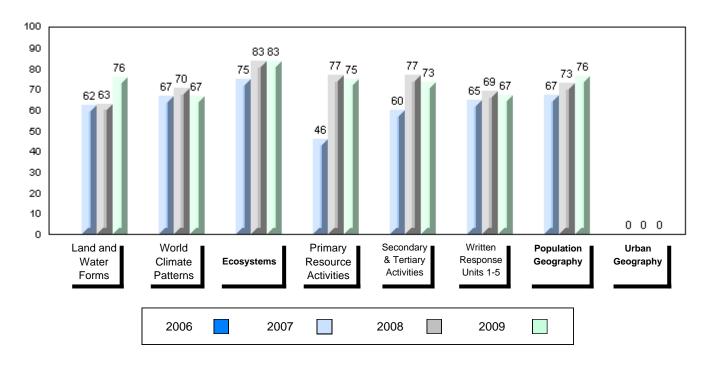

#### Difference from Provincial Mean, 2006-2009

#012 - J.C. Erhardt Memorial School, Makkovik

Grades: K-12

| Number of Students                           | 5                              | Public<br>Exam<br>Mark | School<br>vs<br>District | School<br>vs<br>Province | Fina<br>Mark |   | School<br>vs<br>Province |
|----------------------------------------------|--------------------------------|------------------------|--------------------------|--------------------------|--------------|---|--------------------------|
| World Geography 3202                         | School                         | 61.0                   | р                        | р                        | 63.4<br>60.6 | 1 | q                        |
| <u>Subtest</u>                               | District<br>Province           | 55.6<br>61.0           |                          |                          | 66.7         |   |                          |
| Multiple Choice                              | School                         | 77.8                   | р                        | р                        |              |   |                          |
| Land and                                     | District                       | 66.1                   | ľ                        | r                        |              |   |                          |
| Water Forms                                  | Province                       | 69.9                   |                          |                          |              |   |                          |
| World<br>Climate<br>Patterns                 | School<br>District<br>Province | 62.2<br>61.1<br>66.8   | р                        | q                        |              |   |                          |
| Ecosystems                                   | School<br>District<br>Province | 90.0<br>86.0<br>85.7   | р                        | р                        |              |   |                          |
| Primary<br>Resource<br>Activities            | School<br>District<br>Province | 62.0<br>58.3<br>63.8   | р                        | q                        |              |   |                          |
| Secondary &<br>Tertiary Activities           | School<br>District<br>Province | 60.0<br>61.3<br>66.3   | q                        | q                        |              |   |                          |
| Long Answer<br>Written response<br>Units 1-5 | School<br>District<br>Province | 52.2<br>46.4<br>53.1   | р                        | q                        |              |   |                          |
| Population<br>Geography                      | School<br>District<br>Province | 61.8<br>49.3<br>58.5   | р                        | р                        |              |   |                          |
| Urban<br>Geography                           | School<br>District<br>Province | 0.0<br>54.7<br>66.9    | q                        | q                        |              |   |                          |

#012 - J.C. Erhardt Memorial School, Makkovik

Grades: K-12