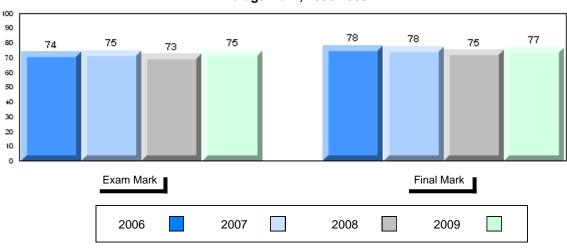

#### 4 Year Public Exam (Subtest) Mark Trend 2006-2009

#023 - Sacred Heart AG, Conche

Grades: K-2,4-7,9-12

| Number of Students            | 5                  | Public<br>Exam<br>Mark | School<br>vs<br>District | School<br>vs<br>Province |   | nal<br>ark | School<br>vs<br>District | School<br>vs<br>Province |
|-------------------------------|--------------------|------------------------|--------------------------|--------------------------|---|------------|--------------------------|--------------------------|
| World Geography 3202          | School<br>District | 73.2<br>66.5           | р                        | р                        |   | 4.8<br>0.1 | р                        | р                        |
| <u>Subtest</u>                | Province           | 61.0                   |                          |                          | 6 | 6.1        |                          |                          |
| Multiple Choice               | School             | 88.9                   | р                        | р                        |   |            |                          |                          |
| Land and<br>Water Forms       | District           | 75.2                   |                          |                          |   |            |                          |                          |
| water roms                    | Province           | 69.9                   |                          |                          |   |            |                          |                          |
| World                         | School             | 75.6                   | р                        | р                        |   |            |                          |                          |
| Climate<br>Patterns           | District           | 73.8                   |                          |                          |   |            |                          |                          |
| Fatterns                      | Province           | 66.8                   |                          |                          |   |            |                          |                          |
|                               | School             | 90.0                   | р                        | р                        |   |            |                          |                          |
| Ecosystems                    | District           | 88.9                   |                          |                          |   |            |                          |                          |
|                               | Province           | 85.7                   |                          |                          |   |            |                          |                          |
| Primary                       | School             | 70.0                   | р                        | р                        |   |            |                          |                          |
| Resource                      | District           | 69.4                   |                          |                          |   |            |                          |                          |
| Activities                    | Province           | 63.8                   |                          |                          |   |            |                          |                          |
| Secondary &                   | School             | 84.0                   | р                        | р                        |   |            |                          |                          |
| Tertiary Activities           | District           | 71.4                   |                          |                          |   |            |                          |                          |
|                               | Province           | 66.3                   |                          |                          |   |            |                          |                          |
| Long Answer                   | School             | 67.2                   | р                        | р                        |   |            |                          |                          |
| Written response<br>Units 1-5 | District           | 60.8                   |                          |                          |   |            |                          |                          |
| 01113 1-5                     | Province           | 53.1                   |                          |                          |   |            |                          |                          |
| Population                    | School             | 68.6                   | р                        | р                        |   |            |                          |                          |
| Geography                     | District           | 61.8                   |                          |                          |   |            |                          |                          |
|                               | Province           | 58.5                   |                          |                          |   |            |                          |                          |
| Urban                         | School             | 0.0                    | q                        | q                        |   |            |                          |                          |
| Geography                     | District           | 72.1                   |                          |                          |   |            |                          |                          |
|                               | Province           | 66.9                   |                          |                          |   |            |                          |                          |