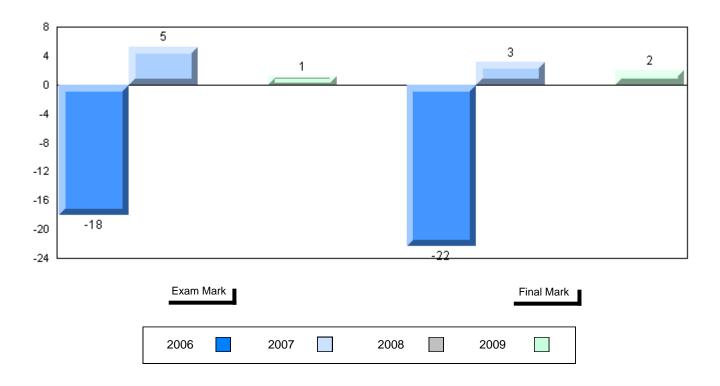

#### 4 Year Public Exam (Subtest) Mark Trend 2006-2009

#017 - Northern Lights Academy, Rigolet

Number of Students 6 School School Public School School Final vs vs Exam vs VS District Province Mark District Province Mark World Geography 3202 51.7 q q School 44.7 q q 60.6 District 55.6 Subtest 66.1 Province 61.0 Multiple Choice School 53.7 q q Land and District 66.1 Water Forms Province 69.9 World School 42.6 q q Climate District 61.1 Patterns Province 66.8 School 75.0 q q District 86.0 Ecosystems Province 85.7 School 45.0 q q Primary District 58.3 Resource Province Activities 63.8 Secondary & School 38.3 q q District 61.3 **Tertiary Activities** Province 66.3 Long Answer School 38.9 q q Written response District 46.4 Units 1-5 Province 53.1 School 47.4  $\mathbf{q}$ q Population District 49.3 Geography Province 58.5 School 0.0 q q Urban District 54.7 Geography Province 66.9