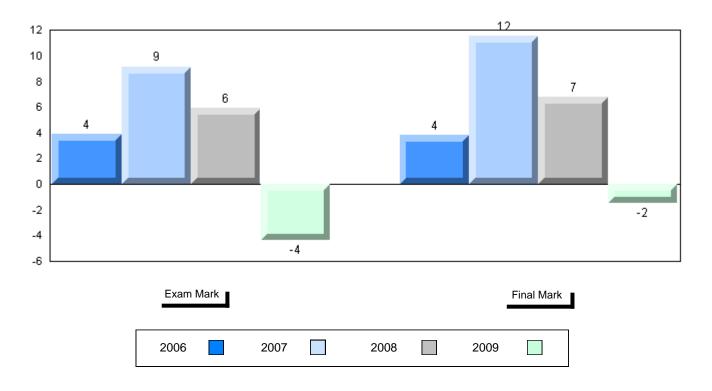

### Average Mark, 2006-2009

| Exam Mark |      |      | Final Mark |  |
|-----------|------|------|------------|--|
| 2006      | 2007 | 2008 | 2009       |  |

District 1 - Labrador #001 - St. Peter's School, Black Tickle

Grades: K,2-12

Difference from Provincial Mean, 2006-2009

School data with 5 or fewer students withheld for reasons of confidentiality

| Exam Ma | rk |      |      | I    | Final Mark |
|---------|----|------|------|------|------------|
| 2006    |    | 2007 | 2008 | 2009 |            |