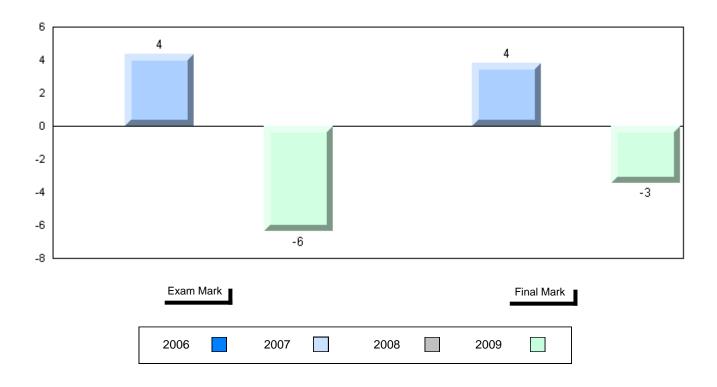

## 4 Year Public Exam (Subtest) Mark Trend 2006-2009

#007 - Amos Comenius Memorial School, Hopedale

Grades: K-12

| Number of Students      | 3        | Public<br>Exam<br>Mark | School<br>vs<br>District    | School<br>vs<br>Province | Final<br>Mark | School<br>vs<br>District       | School<br>vs<br>Province |
|-------------------------|----------|------------------------|-----------------------------|--------------------------|---------------|--------------------------------|--------------------------|
| World Geography 3202    | School   |                        | I data with 5               |                          |               | data with 5                    |                          |
| <u>Subtest</u>          | District |                        | withheld for confidentialit |                          |               | withheld for<br>confidentialit |                          |
|                         | Province |                        | connachtaan                 | .y                       |               | connacintiant                  | y                        |
| Multiple Choice         | School   |                        |                             |                          |               |                                |                          |
| Land and                | District |                        |                             |                          |               |                                |                          |
| Water Forms             | Province |                        |                             |                          |               |                                |                          |
| World                   | School   |                        |                             |                          |               |                                |                          |
| Climate                 | District |                        |                             |                          |               |                                |                          |
| Patterns                | Province |                        |                             |                          |               |                                |                          |
|                         | School   |                        |                             |                          |               |                                |                          |
| Ecosystems              | District |                        |                             |                          |               |                                |                          |
|                         | Province |                        |                             |                          |               |                                |                          |
| Primary                 | School   |                        |                             |                          |               |                                |                          |
| Resource                | District |                        |                             |                          |               |                                |                          |
| Activities              | Province |                        |                             |                          |               |                                |                          |
| Secondary &             | School   |                        |                             |                          |               |                                |                          |
| Tertiary Activities     | District |                        |                             |                          |               |                                |                          |
|                         | Province |                        |                             |                          |               |                                |                          |
| Long Answer             | School   |                        |                             |                          |               |                                |                          |
| Written response        | District |                        |                             |                          |               |                                |                          |
| Units 1-5               | Province |                        |                             |                          |               |                                |                          |
|                         | School   |                        |                             |                          |               |                                |                          |
| Population<br>Geography | District |                        |                             |                          |               |                                |                          |
| Geography               | Province |                        |                             |                          |               |                                |                          |
| Urban                   | School   |                        |                             |                          |               |                                |                          |
| Geography               | District |                        |                             |                          |               |                                |                          |
| Geography               | Province |                        |                             |                          |               |                                |                          |

Grades: K-12

Difference from Provincial Mean, 2006-2009

School data with 5 or fewer students withheld for reasons of confidentiality

| Exam I | Mark |      |      |      | Final Mark |
|--------|------|------|------|------|------------|
| 2006   |      | 2007 | 2008 | 2009 |            |