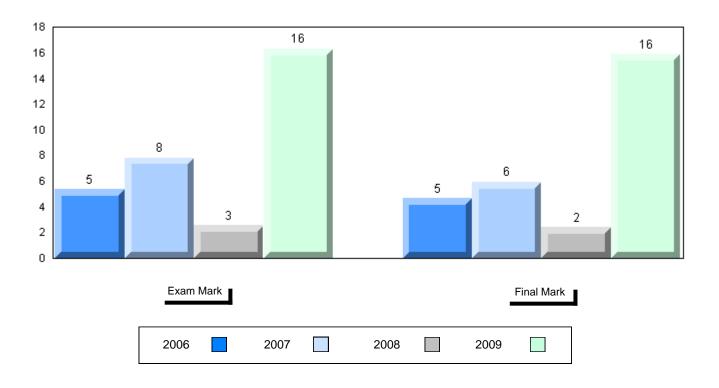

#### 4 Year Public Exam (Subtest) Mark Trend 2006-2009

#010 - Menihek High School, Labrador City

Grades: 8-12

| Number of Students                                | 35                                         | Public<br>Exam<br>Mark       | School<br>vs<br>District | School<br>vs<br>Province | Final<br>Mark        | School<br>vs<br>District | School<br>vs<br>Province |
|---------------------------------------------------|--------------------------------------------|------------------------------|--------------------------|--------------------------|----------------------|--------------------------|--------------------------|
| World Geography 3202                              | School<br>District                         | 58.6<br>55.6                 | р                        | q                        | 63.4<br>60.6<br>66.1 | р                        | q                        |
| <u>Multiple Choice</u><br>Land and<br>Water Forms | Province<br>School<br>District<br>Province | 61.0<br>68.3<br>66.1<br>69.9 | р                        | р                        |                      |                          |                          |
| World<br>Climate<br>Patterns                      | School<br>District<br>Province             | 65.7<br>61.1<br>66.8         | р                        | q                        |                      |                          |                          |
| Ecosystems                                        | School<br>District<br>Province             | 88.2<br>86.0<br>85.7         | р                        | р                        |                      |                          |                          |
| Primary<br>Resource<br>Activities                 | School<br>District<br>Province             | 60.0<br>58.3<br>63.8         | Р                        | q                        |                      |                          |                          |
| Secondary &<br>Tertiary Activities                | School<br>District<br>Province             | 60.6<br>61.3<br>66.3         | q                        | q                        |                      |                          |                          |
| Long Answer_<br>Written response<br>Units 1-5     | School<br>District<br>Province             | 51.5<br>46.4<br>53.1         | р                        | q                        |                      |                          |                          |
| Population<br>Geography                           | School<br>District<br>Province             | 57.3<br>49.3<br>58.5         | Р                        | q                        |                      |                          |                          |
| Urban<br>Geography                                | School<br>District<br>Province             | 36.4<br>54.7<br>66.9         | q                        | q                        |                      |                          |                          |