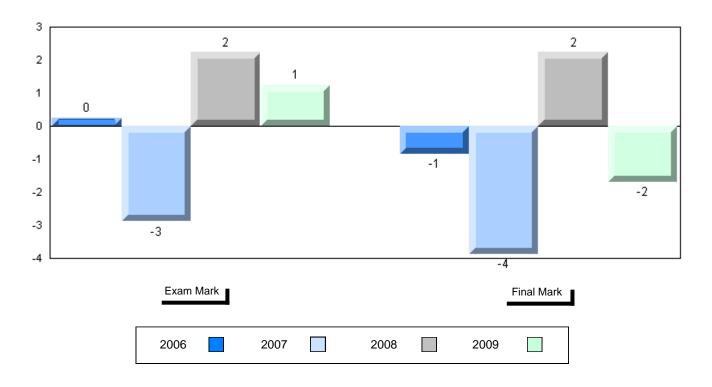

Grades: K,2-12

Difference from Provincial Mean, 2006-2009

School data with 5 or fewer students withheld for reasons of confidentiality

| Exam Ma | rk |      |      | I    | Final Mark |
|---------|----|------|------|------|------------|
| 2006    |    | 2007 | 2008 | 2009 |            |