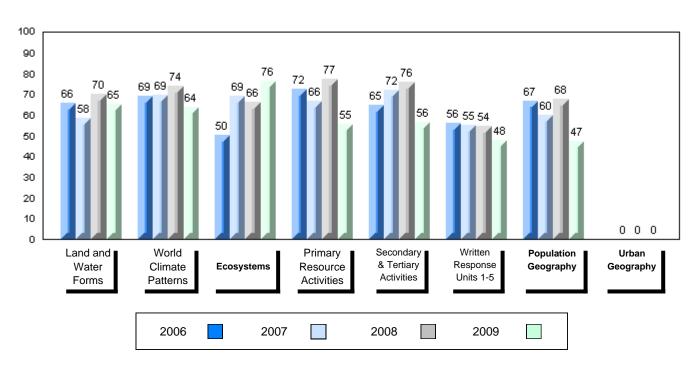

## 4 Year Public Exam (Subtest) Mark Trend 2006-2009

#007 - Amos Comenius Memorial School, Hopedale

Grades: K-12

| Number of Students      | 3        | Public<br>Exam<br>Mark | School<br>vs<br>District    | School<br>vs<br>Province | Final<br>Mark | School<br>vs<br>District       | School<br>vs<br>Province |
|-------------------------|----------|------------------------|-----------------------------|--------------------------|---------------|--------------------------------|--------------------------|
| World Geography 3202    | School   |                        | I data with 5               |                          |               | data with 5                    |                          |
| <u>Subtest</u>          | District |                        | withheld for confidentialit |                          |               | withheld for<br>confidentialit |                          |
|                         | Province |                        | connachtaan                 | .y                       |               | connacintiant                  | y                        |
| Multiple Choice         | School   |                        |                             |                          |               |                                |                          |
| Land and                | District |                        |                             |                          |               |                                |                          |
| Water Forms             | Province |                        |                             |                          |               |                                |                          |
| World                   | School   |                        |                             |                          |               |                                |                          |
| Climate                 | District |                        |                             |                          |               |                                |                          |
| Patterns                | Province |                        |                             |                          |               |                                |                          |
|                         | School   |                        |                             |                          |               |                                |                          |
| Ecosystems              | District |                        |                             |                          |               |                                |                          |
|                         | Province |                        |                             |                          |               |                                |                          |
| Primary                 | School   |                        |                             |                          |               |                                |                          |
| Resource                | District |                        |                             |                          |               |                                |                          |
| Activities              | Province |                        |                             |                          |               |                                |                          |
| Secondary &             | School   |                        |                             |                          |               |                                |                          |
| Tertiary Activities     | District |                        |                             |                          |               |                                |                          |
|                         | Province |                        |                             |                          |               |                                |                          |
| Long Answer             | School   |                        |                             |                          |               |                                |                          |
| Written response        | District |                        |                             |                          |               |                                |                          |
| Units 1-5               | Province |                        |                             |                          |               |                                |                          |
|                         | School   |                        |                             |                          |               |                                |                          |
| Population<br>Geography | District |                        |                             |                          |               |                                |                          |
| Geography               | Province |                        |                             |                          |               |                                |                          |
| Urban                   | School   |                        |                             |                          |               |                                |                          |
| Geography               | District |                        |                             |                          |               |                                |                          |
| Geography               | Province |                        |                             |                          |               |                                |                          |

### Average Mark, 2006-2009

| Exam Mark |      |      | Final Mark |  |
|-----------|------|------|------------|--|
| 2006      | 2007 | 2008 | 2009       |  |

#007 - Amos Comenius Memorial School, Hopedale