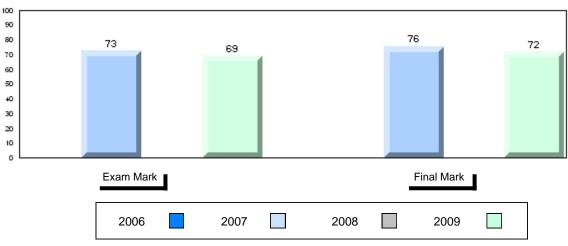

### Average Mark, 2006-2009

| Exam Mark |      |      | Final Mark |  |
|-----------|------|------|------------|--|
| 2006      | 2007 | 2008 | 2009       |  |

District 1 - Labrador #001 - St. Peter's School, Black Tickle