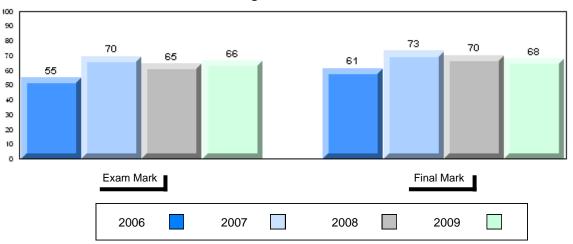

Grades: K,2-12

Difference from Provincial Mean, 2006-2009

School data with 5 or fewer students withheld for reasons of confidentiality

| Exam Ma | rk |      |      | I    | Final Mark |
|---------|----|------|------|------|------------|
| 2006    |    | 2007 | 2008 | 2009 |            |