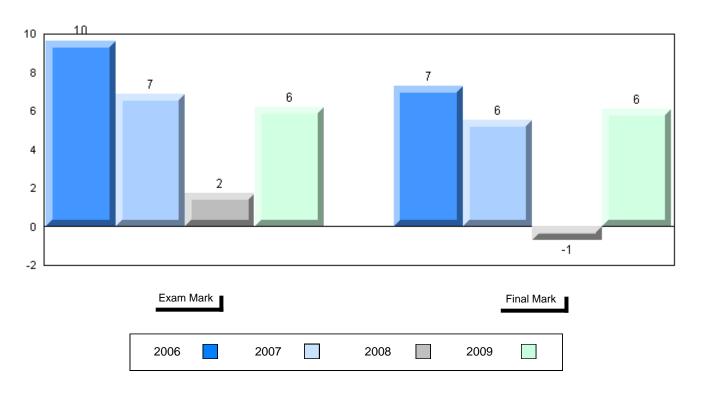

Grades: K,2-12

Difference from Provincial Mean, 2006-2009

School data with 5 or fewer students withheld for reasons of confidentiality

| Exam Ma | rk |      |      | I    | Final Mark |
|---------|----|------|------|------|------------|
| 2006    |    | 2007 | 2008 | 2009 |            |