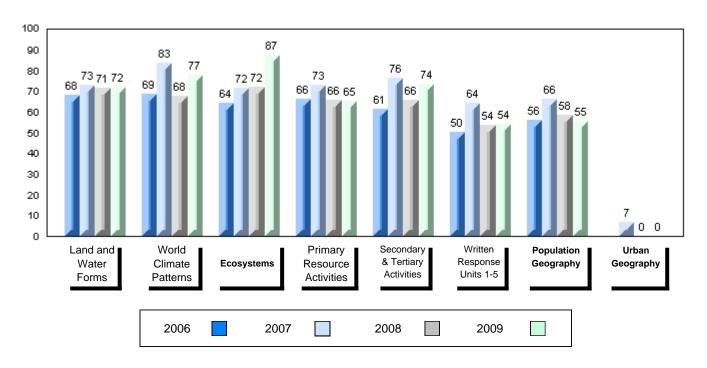

#### 4 Year Public Exam (Subtest) Mark Trend 2006-2009

#010 - Menihek High School, Labrador City

Grades: 8-12

| Number of Students                                | 35                                         | Public<br>Exam<br>Mark       | School<br>vs<br>District | School<br>vs<br>Province | Final<br>Mark        | School<br>vs<br>District | School<br>vs<br>Province |
|---------------------------------------------------|--------------------------------------------|------------------------------|--------------------------|--------------------------|----------------------|--------------------------|--------------------------|
| World Geography 3202                              | School<br>District                         | 58.6<br>55.6                 | р                        | q                        | 63.4<br>60.6<br>66.1 | р                        | q                        |
| <u>Multiple Choice</u><br>Land and<br>Water Forms | Province<br>School<br>District<br>Province | 61.0<br>68.3<br>66.1<br>69.9 | р                        | р                        |                      |                          |                          |
| World<br>Climate<br>Patterns                      | School<br>District<br>Province             | 65.7<br>61.1<br>66.8         | р                        | q                        |                      |                          |                          |
| Ecosystems                                        | School<br>District<br>Province             | 88.2<br>86.0<br>85.7         | р                        | р                        |                      |                          |                          |
| Primary<br>Resource<br>Activities                 | School<br>District<br>Province             | 60.0<br>58.3<br>63.8         | Р                        | q                        |                      |                          |                          |
| Secondary &<br>Tertiary Activities                | School<br>District<br>Province             | 60.6<br>61.3<br>66.3         | q                        | q                        |                      |                          |                          |
| Long Answer_<br>Written response<br>Units 1-5     | School<br>District<br>Province             | 51.5<br>46.4<br>53.1         | р                        | q                        |                      |                          |                          |
| Population<br>Geography                           | School<br>District<br>Province             | 57.3<br>49.3<br>58.5         | Р                        | q                        |                      |                          |                          |
| Urban<br>Geography                                | School<br>District<br>Province             | 36.4<br>54.7<br>66.9         | q                        | q                        |                      |                          |                          |

#010 - Menihek High School, Labrador City

Grades: 8-12