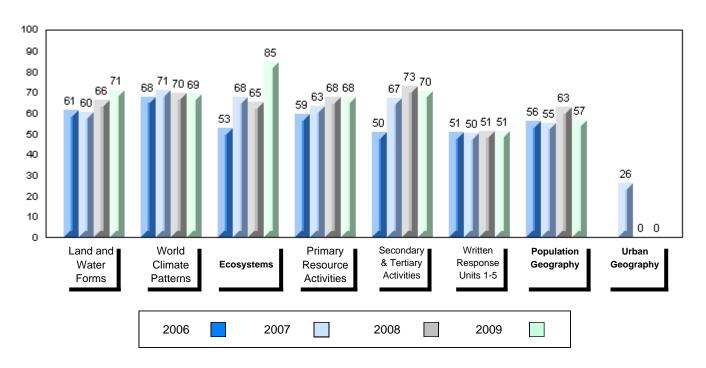

#### 4 Year Public Exam (Subtest) Mark Trend 2006-2009

#010 - Menihek High School, Labrador City

Grades: 8-12

| Number of Students                                | 35                                         | Public<br>Exam<br>Mark       | School<br>vs<br>District | School<br>vs<br>Province | Final<br>Mark        | School<br>vs<br>District | School<br>vs<br>Province |
|---------------------------------------------------|--------------------------------------------|------------------------------|--------------------------|--------------------------|----------------------|--------------------------|--------------------------|
| World Geography 3202                              | School<br>District                         | 58.6<br>55.6                 | р                        | q                        | 63.4<br>60.6<br>66.1 | р                        | q                        |
| <u>Multiple Choice</u><br>Land and<br>Water Forms | Province<br>School<br>District<br>Province | 61.0<br>68.3<br>66.1<br>69.9 | р                        | р                        |                      |                          |                          |
| World<br>Climate<br>Patterns                      | School<br>District<br>Province             | 65.7<br>61.1<br>66.8         | р                        | q                        |                      |                          |                          |
| Ecosystems                                        | School<br>District<br>Province             | 88.2<br>86.0<br>85.7         | р                        | р                        |                      |                          |                          |
| Primary<br>Resource<br>Activities                 | School<br>District<br>Province             | 60.0<br>58.3<br>63.8         | Р                        | q                        |                      |                          |                          |
| Secondary &<br>Tertiary Activities                | School<br>District<br>Province             | 60.6<br>61.3<br>66.3         | q                        | q                        |                      |                          |                          |
| Long Answer_<br>Written response<br>Units 1-5     | School<br>District<br>Province             | 51.5<br>46.4<br>53.1         | р                        | q                        |                      |                          |                          |
| Population<br>Geography                           | School<br>District<br>Province             | 57.3<br>49.3<br>58.5         | Р                        | q                        |                      |                          |                          |
| Urban<br>Geography                                | School<br>District<br>Province             | 36.4<br>54.7<br>66.9         | q                        | q                        |                      |                          |                          |