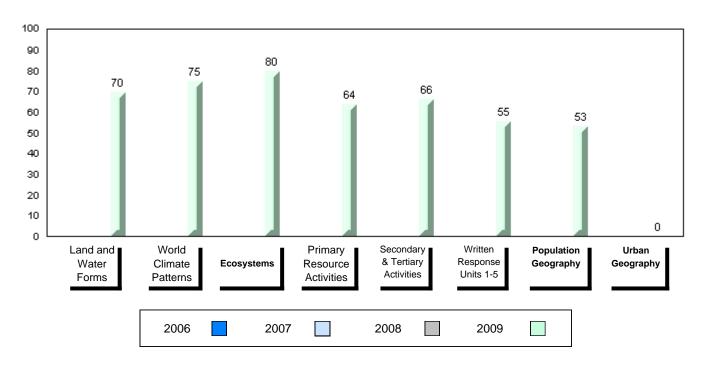

#### 4 Year Public Exam (Subtest) Mark Trend 2006-2009

#010 - Menihek High School, Labrador City

Grades: 8-12

| Number of Students                                | 35                                         | Public<br>Exam<br>Mark       | School<br>vs<br>District | School<br>vs<br>Province | Final<br>Mark        | School<br>vs<br>District | School<br>vs<br>Province |
|---------------------------------------------------|--------------------------------------------|------------------------------|--------------------------|--------------------------|----------------------|--------------------------|--------------------------|
| World Geography 3202                              | School<br>District                         | 58.6<br>55.6                 | р                        | q                        | 63.4<br>60.6<br>66.1 | р                        | q                        |
| <u>Multiple Choice</u><br>Land and<br>Water Forms | Province<br>School<br>District<br>Province | 61.0<br>68.3<br>66.1<br>69.9 | р                        | р                        |                      |                          |                          |
| World<br>Climate<br>Patterns                      | School<br>District<br>Province             | 65.7<br>61.1<br>66.8         | р                        | q                        |                      |                          |                          |
| Ecosystems                                        | School<br>District<br>Province             | 88.2<br>86.0<br>85.7         | р                        | р                        |                      |                          |                          |
| Primary<br>Resource<br>Activities                 | School<br>District<br>Province             | 60.0<br>58.3<br>63.8         | Р                        | q                        |                      |                          |                          |
| Secondary &<br>Tertiary Activities                | School<br>District<br>Province             | 60.6<br>61.3<br>66.3         | q                        | q                        |                      |                          |                          |
| Long Answer_<br>Written response<br>Units 1-5     | School<br>District<br>Province             | 51.5<br>46.4<br>53.1         | р                        | q                        |                      |                          |                          |
| Population<br>Geography                           | School<br>District<br>Province             | 57.3<br>49.3<br>58.5         | Р                        | q                        |                      |                          |                          |
| Urban<br>Geography                                | School<br>District<br>Province             | 36.4<br>54.7<br>66.9         | q                        | q                        |                      |                          |                          |