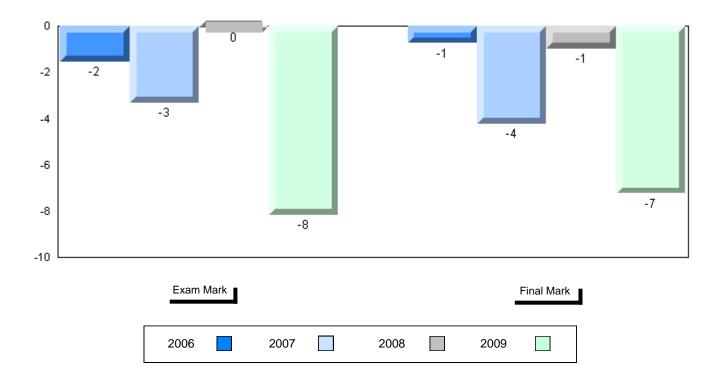

Grades: K,2-12

Difference from Provincial Mean, 2006-2009

School data with 5 or fewer students withheld for reasons of confidentiality

| Exam Ma | rk |      |      | I    | Final Mark |
|---------|----|------|------|------|------------|
| 2006    |    | 2007 | 2008 | 2009 |            |