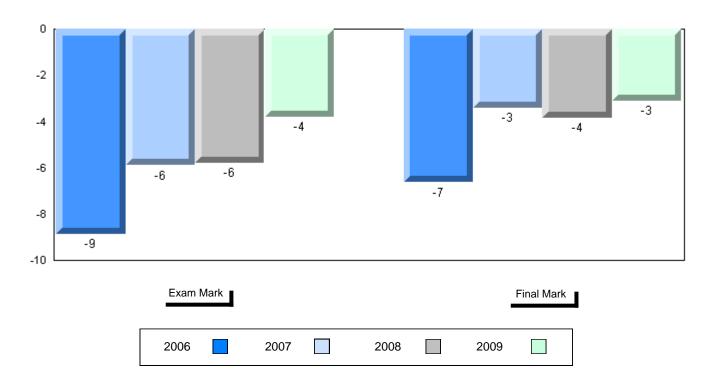

Grades: K-12

Difference from Provincial Mean, 2006-2009

School data with 5 or fewer students withheld for reasons of confidentiality

| Exam I | Mark |      |      |      | Final Mark |
|--------|------|------|------|------|------------|
| 2006   |      | 2007 | 2008 | 2009 |            |