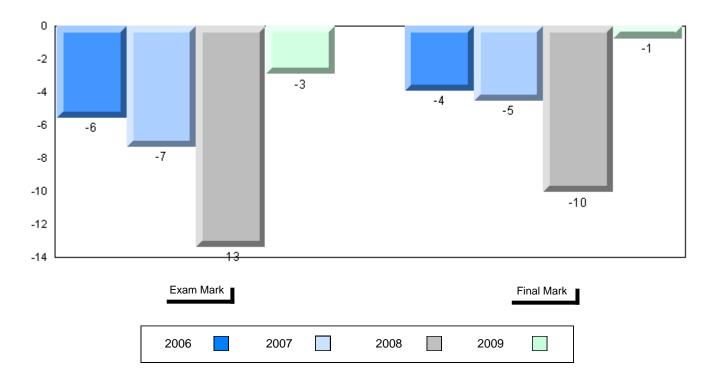

Grades: K,2-12

Difference from Provincial Mean, 2006-2009

School data with 5 or fewer students withheld for reasons of confidentiality

| Exam Ma | rk |      |      | I    | Final Mark |
|---------|----|------|------|------|------------|
| 2006    |    | 2007 | 2008 | 2009 |            |