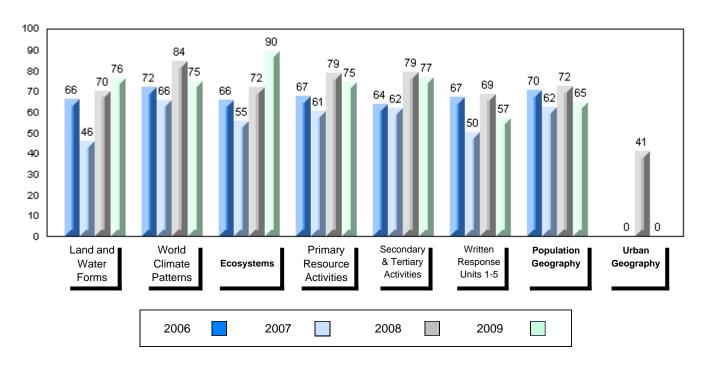

## 4 Year Public Exam (Subtest) Mark Trend 2006-2009

#007 - Amos Comenius Memorial School, Hopedale

Grades: K-12

| Number of Students      | 3        | Public<br>Exam<br>Mark | School<br>vs<br>District    | School<br>vs<br>Province | Final<br>Mark | School<br>vs<br>District       | School<br>vs<br>Province |
|-------------------------|----------|------------------------|-----------------------------|--------------------------|---------------|--------------------------------|--------------------------|
| World Geography 3202    | School   |                        | I data with 5               |                          |               | data with 5                    |                          |
| <u>Subtest</u>          | District |                        | withheld for confidentialit |                          |               | withheld for<br>confidentialit |                          |
|                         | Province |                        | connachtaan                 | .y                       |               | connacintiant                  | y                        |
| Multiple Choice         | School   |                        |                             |                          |               |                                |                          |
| Land and                | District |                        |                             |                          |               |                                |                          |
| Water Forms             | Province |                        |                             |                          |               |                                |                          |
| World                   | School   |                        |                             |                          |               |                                |                          |
| Climate                 | District |                        |                             |                          |               |                                |                          |
| Patterns                | Province |                        |                             |                          |               |                                |                          |
|                         | School   |                        |                             |                          |               |                                |                          |
| Ecosystems              | District |                        |                             |                          |               |                                |                          |
|                         | Province |                        |                             |                          |               |                                |                          |
| Primary                 | School   |                        |                             |                          |               |                                |                          |
| Resource                | District |                        |                             |                          |               |                                |                          |
| Activities              | Province |                        |                             |                          |               |                                |                          |
| Secondary &             | School   |                        |                             |                          |               |                                |                          |
| Tertiary Activities     | District |                        |                             |                          |               |                                |                          |
|                         | Province |                        |                             |                          |               |                                |                          |
| Long Answer             | School   |                        |                             |                          |               |                                |                          |
| Written response        | District |                        |                             |                          |               |                                |                          |
| Units 1-5               | Province |                        |                             |                          |               |                                |                          |
|                         | School   |                        |                             |                          |               |                                |                          |
| Population<br>Geography | District |                        |                             |                          |               |                                |                          |
| Geography               | Province |                        |                             |                          |               |                                |                          |
| Urban                   | School   |                        |                             |                          |               |                                |                          |
| Geography               | District |                        |                             |                          |               |                                |                          |
| Geography               | Province |                        |                             |                          |               |                                |                          |