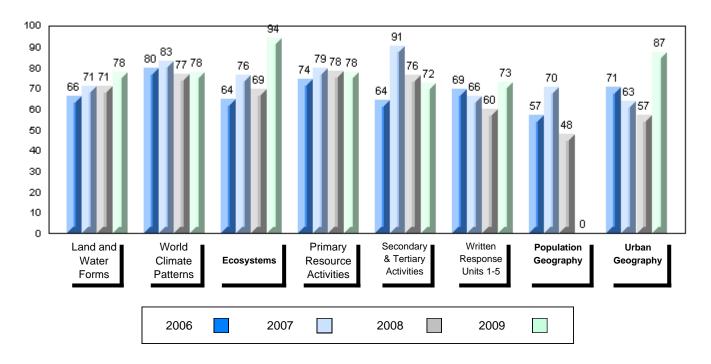

## 4 Year Public Exam (Subtest) Mark Trend 2006-2009

#007 - Amos Comenius Memorial School, Hopedale

Grades: K-12

| Number of Students      | 3        | Public<br>Exam<br>Mark | School<br>vs<br>District    | School<br>vs<br>Province | Final<br>Mark | School<br>vs<br>District       | School<br>vs<br>Province |
|-------------------------|----------|------------------------|-----------------------------|--------------------------|---------------|--------------------------------|--------------------------|
| World Geography 3202    | School   |                        | I data with 5               |                          |               | data with 5                    |                          |
| <u>Subtest</u>          | District |                        | withheld for confidentialit |                          |               | withheld for<br>confidentialit |                          |
|                         | Province |                        | connachtaan                 | .y                       |               | connacintiant                  | y                        |
| Multiple Choice         | School   |                        |                             |                          |               |                                |                          |
| Land and                | District |                        |                             |                          |               |                                |                          |
| Water Forms             | Province |                        |                             |                          |               |                                |                          |
| World                   | School   |                        |                             |                          |               |                                |                          |
| Climate                 | District |                        |                             |                          |               |                                |                          |
| Patterns                | Province |                        |                             |                          |               |                                |                          |
|                         | School   |                        |                             |                          |               |                                |                          |
| Ecosystems              | District |                        |                             |                          |               |                                |                          |
|                         | Province |                        |                             |                          |               |                                |                          |
| Primary                 | School   |                        |                             |                          |               |                                |                          |
| Resource                | District |                        |                             |                          |               |                                |                          |
| Activities              | Province |                        |                             |                          |               |                                |                          |
| Secondary &             | School   |                        |                             |                          |               |                                |                          |
| Tertiary Activities     | District |                        |                             |                          |               |                                |                          |
|                         | Province |                        |                             |                          |               |                                |                          |
| Long Answer             | School   |                        |                             |                          |               |                                |                          |
| Written response        | District |                        |                             |                          |               |                                |                          |
| Units 1-5               | Province |                        |                             |                          |               |                                |                          |
|                         | School   |                        |                             |                          |               |                                |                          |
| Population<br>Geography | District |                        |                             |                          |               |                                |                          |
| Geography               | Province |                        |                             |                          |               |                                |                          |
| Urban                   | School   |                        |                             |                          |               |                                |                          |
| Geography               | District |                        |                             |                          |               |                                |                          |
| Geography               | Province |                        |                             |                          |               |                                |                          |

### Average Mark, 2006-2009

| Exam Mark |      |      | Final Mark |  |
|-----------|------|------|------------|--|
| 2006      | 2007 | 2008 | 2009       |  |

#007 - Amos Comenius Memorial School, Hopedale