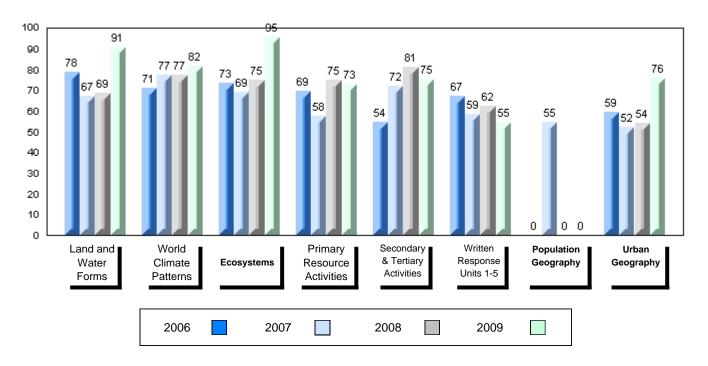

#### 4 Year Public Exam (Subtest) Mark Trend 2006-2009

#010 - Menihek High School, Labrador City

Grades: 8-12

| Number of Students                                | 35                                         | Public<br>Exam<br>Mark       | School<br>vs<br>District | School<br>vs<br>Province | Final<br>Mark        | School<br>vs<br>District | School<br>vs<br>Province |
|---------------------------------------------------|--------------------------------------------|------------------------------|--------------------------|--------------------------|----------------------|--------------------------|--------------------------|
| World Geography 3202                              | School<br>District                         | 58.6<br>55.6                 | р                        | q                        | 63.4<br>60.6<br>66.1 | р                        | q                        |
| <u>Multiple Choice</u><br>Land and<br>Water Forms | Province<br>School<br>District<br>Province | 61.0<br>68.3<br>66.1<br>69.9 | р                        | р                        |                      |                          |                          |
| World<br>Climate<br>Patterns                      | School<br>District<br>Province             | 65.7<br>61.1<br>66.8         | р                        | q                        |                      |                          |                          |
| Ecosystems                                        | School<br>District<br>Province             | 88.2<br>86.0<br>85.7         | р                        | р                        |                      |                          |                          |
| Primary<br>Resource<br>Activities                 | School<br>District<br>Province             | 60.0<br>58.3<br>63.8         | Р                        | q                        |                      |                          |                          |
| Secondary &<br>Tertiary Activities                | School<br>District<br>Province             | 60.6<br>61.3<br>66.3         | q                        | q                        |                      |                          |                          |
| Long Answer_<br>Written response<br>Units 1-5     | School<br>District<br>Province             | 51.5<br>46.4<br>53.1         | р                        | q                        |                      |                          |                          |
| Population<br>Geography                           | School<br>District<br>Province             | 57.3<br>49.3<br>58.5         | Р                        | q                        |                      |                          |                          |
| Urban<br>Geography                                | School<br>District<br>Province             | 36.4<br>54.7<br>66.9         | q                        | q                        |                      |                          |                          |

#010 - Menihek High School, Labrador City

Grades: 8-12