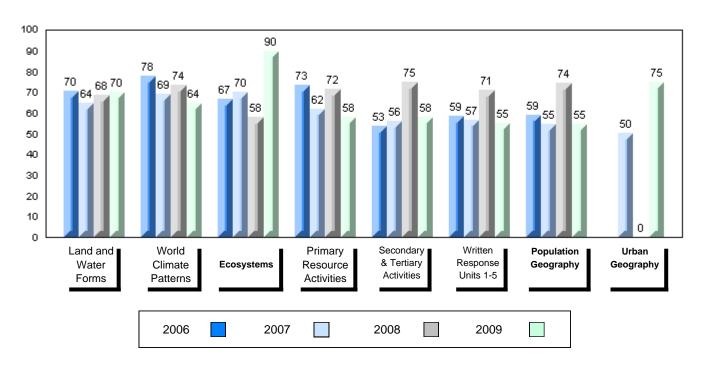

#001 - St. Peter's School, Black Tickle

Grades: K,2-12

| Number of Students   | 1                    | Public<br>Exam<br>Mark | School<br>vs<br>District    | School<br>vs<br>Province | Final<br>Mark | School<br>vs<br>District    | School<br>vs<br>Province |
|----------------------|----------------------|------------------------|-----------------------------|--------------------------|---------------|-----------------------------|--------------------------|
| World Geography 3202 | School               |                        | data with 5                 |                          |               | I data with 5               |                          |
| <u>Subtest</u>       | District<br>Province |                        | withheld for confidentialit |                          |               | withheld for confidentialit |                          |
| Multiple Choice      | School               |                        |                             |                          |               |                             |                          |
| Land and             | District             |                        |                             |                          |               |                             |                          |
| Water Forms          | Province             |                        |                             |                          |               |                             |                          |
| World                | School               |                        |                             |                          |               |                             |                          |
| Climate              | District             |                        |                             |                          |               |                             |                          |
| Patterns             | Province             |                        |                             |                          |               |                             |                          |
|                      | School               |                        |                             |                          |               |                             |                          |
| Ecosystems           | District             |                        |                             |                          |               |                             |                          |
|                      | Province             |                        |                             |                          |               |                             |                          |
| Primary              | School               |                        |                             |                          |               |                             |                          |
| Resource             | District             |                        |                             |                          |               |                             |                          |
| Activities           | Province             |                        |                             |                          |               |                             |                          |
| Secondary &          | School               |                        |                             |                          |               |                             |                          |
| Tertiary Activities  | District             |                        |                             |                          |               |                             |                          |
|                      | Province             |                        |                             |                          |               |                             |                          |
| Long Answer          | School               |                        |                             |                          |               |                             |                          |
| Written response     | District             |                        |                             |                          |               |                             |                          |
| Units 1-5            | Province             |                        |                             |                          |               |                             |                          |
| Population           | School               |                        |                             |                          |               |                             |                          |
| Geography            | District             |                        |                             |                          |               |                             |                          |
| Coography            | Province             |                        |                             |                          |               |                             |                          |
| Urban                | School               |                        |                             |                          |               |                             |                          |
| Geography            | District             |                        |                             |                          |               |                             |                          |
|                      | Province             |                        |                             |                          |               |                             |                          |