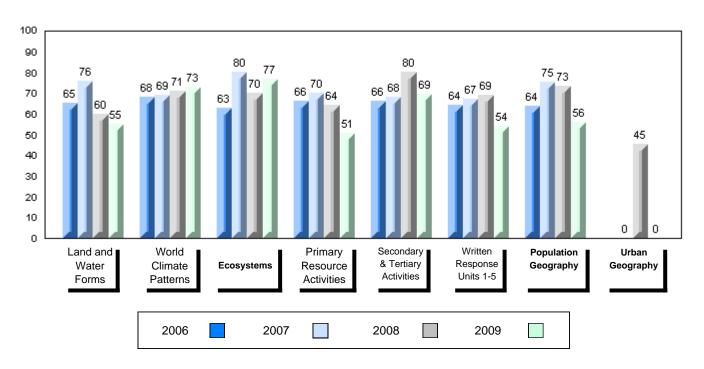

## 4 Year Public Exam (Subtest) Mark Trend 2006-2009

#007 - Amos Comenius Memorial School, Hopedale

Grades: K-12

| Number of Students      | 3        | Public<br>Exam<br>Mark | School<br>vs<br>District    | School<br>vs<br>Province | Final<br>Mark | School<br>vs<br>District       | School<br>vs<br>Province |
|-------------------------|----------|------------------------|-----------------------------|--------------------------|---------------|--------------------------------|--------------------------|
| World Geography 3202    | School   |                        | I data with 5               |                          |               | data with 5                    |                          |
| <u>Subtest</u>          | District |                        | withheld for confidentialit |                          |               | withheld for<br>confidentialit |                          |
|                         | Province |                        | connachtaan                 | .y                       |               | connacintiant                  | y                        |
| Multiple Choice         | School   |                        |                             |                          |               |                                |                          |
| Land and                | District |                        |                             |                          |               |                                |                          |
| Water Forms             | Province |                        |                             |                          |               |                                |                          |
| World                   | School   |                        |                             |                          |               |                                |                          |
| Climate                 | District |                        |                             |                          |               |                                |                          |
| Patterns                | Province |                        |                             |                          |               |                                |                          |
|                         | School   |                        |                             |                          |               |                                |                          |
| Ecosystems              | District |                        |                             |                          |               |                                |                          |
|                         | Province |                        |                             |                          |               |                                |                          |
| Primary                 | School   |                        |                             |                          |               |                                |                          |
| Resource                | District |                        |                             |                          |               |                                |                          |
| Activities              | Province |                        |                             |                          |               |                                |                          |
| Secondary &             | School   |                        |                             |                          |               |                                |                          |
| Tertiary Activities     | District |                        |                             |                          |               |                                |                          |
|                         | Province |                        |                             |                          |               |                                |                          |
| Long Answer             | School   |                        |                             |                          |               |                                |                          |
| Written response        | District |                        |                             |                          |               |                                |                          |
| Units 1-5               | Province |                        |                             |                          |               |                                |                          |
|                         | School   |                        |                             |                          |               |                                |                          |
| Population<br>Geography | District |                        |                             |                          |               |                                |                          |
| Geography               | Province |                        |                             |                          |               |                                |                          |
| Urban                   | School   |                        |                             |                          |               |                                |                          |
| Geography               | District |                        |                             |                          |               |                                |                          |
| Geography               | Province |                        |                             |                          |               |                                |                          |