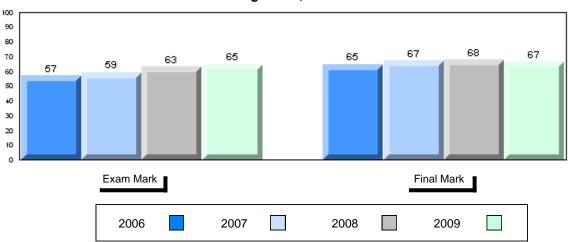

### Average Mark, 2006-2009

| Exam Mark |      |      | Final Mark |  |
|-----------|------|------|------------|--|
| 2006      | 2007 | 2008 | 2009       |  |

District 1 - Labrador #001 - St. Peter's School, Black Tickle