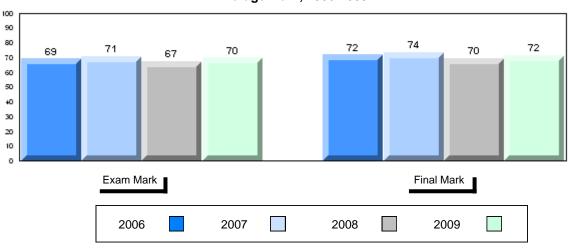

### Average Mark, 2006-2009

| Exam Mark |      |      | Final Mark |  |
|-----------|------|------|------------|--|
| 2006      | 2007 | 2008 | 2009       |  |

District 1 - Labrador #001 - St. Peter's School, Black Tickle

Grades: K,2-12

Difference from Provincial Mean, 2006-2009

School data with 5 or fewer students withheld for reasons of confidentiality

| Exam Ma | rk |      |      | I    | Final Mark |
|---------|----|------|------|------|------------|
| 2006    |    | 2007 | 2008 | 2009 |            |