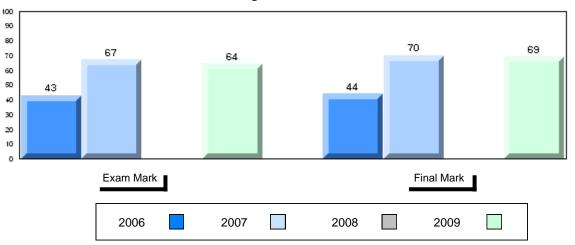

#### 4 Year Public Exam (Subtest) Mark Trend 2006-2009

#017 - Northern Lights Academy, Rigolet

Number of Students 6 School School Public School School Final vs vs Exam vs VS District Province Mark District Province Mark World Geography 3202 51.7 q q School 44.7 q q 60.6 District 55.6 Subtest 66.1 Province 61.0 Multiple Choice School 53.7 q q Land and District 66.1 Water Forms Province 69.9 World School 42.6 q q Climate District 61.1 Patterns Province 66.8 School 75.0 q q District 86.0 Ecosystems Province 85.7 School 45.0 q q Primary District 58.3 Resource Province Activities 63.8 Secondary & School 38.3 q q District 61.3 **Tertiary Activities** Province 66.3 Long Answer School 38.9 q q Written response District 46.4 Units 1-5 Province 53.1 School 47.4  $\mathbf{q}$ q Population District 49.3 Geography Province 58.5 School 0.0 q q Urban District 54.7 Geography Province 66.9