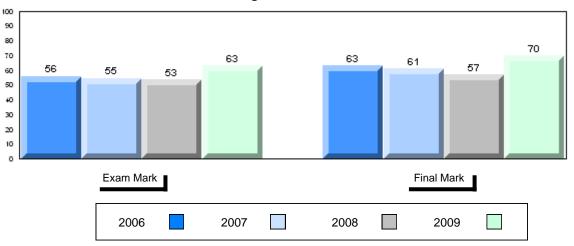

### Average Mark, 2006-2009

| Exam Mark |      |      | Final Mark |  |
|-----------|------|------|------------|--|
| 2006      | 2007 | 2008 | 2009       |  |

#015 - Lake Melville School, North West River