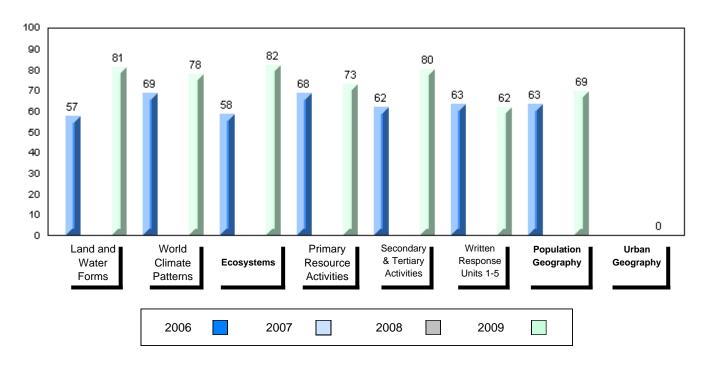

#### 4 Year Public Exam (Subtest) Mark Trend 2006-2009

#010 - Menihek High School, Labrador City

Grades: 8-12

| Number of Students                                | 35                                         | Public<br>Exam<br>Mark       | School<br>vs<br>District | School<br>vs<br>Province | Final<br>Mark        | School<br>vs<br>District | School<br>vs<br>Province |
|---------------------------------------------------|--------------------------------------------|------------------------------|--------------------------|--------------------------|----------------------|--------------------------|--------------------------|
| World Geography 3202                              | School<br>District                         | 58.6<br>55.6                 | р                        | q                        | 63.4<br>60.6<br>66.1 | р                        | q                        |
| <u>Multiple Choice</u><br>Land and<br>Water Forms | Province<br>School<br>District<br>Province | 61.0<br>68.3<br>66.1<br>69.9 | р                        | р                        |                      |                          |                          |
| World<br>Climate<br>Patterns                      | School<br>District<br>Province             | 65.7<br>61.1<br>66.8         | р                        | q                        |                      |                          |                          |
| Ecosystems                                        | School<br>District<br>Province             | 88.2<br>86.0<br>85.7         | р                        | р                        |                      |                          |                          |
| Primary<br>Resource<br>Activities                 | School<br>District<br>Province             | 60.0<br>58.3<br>63.8         | Р                        | q                        |                      |                          |                          |
| Secondary &<br>Tertiary Activities                | School<br>District<br>Province             | 60.6<br>61.3<br>66.3         | q                        | q                        |                      |                          |                          |
| Long Answer_<br>Written response<br>Units 1-5     | School<br>District<br>Province             | 51.5<br>46.4<br>53.1         | р                        | q                        |                      |                          |                          |
| Population<br>Geography                           | School<br>District<br>Province             | 57.3<br>49.3<br>58.5         | Р                        | q                        |                      |                          |                          |
| Urban<br>Geography                                | School<br>District<br>Province             | 36.4<br>54.7<br>66.9         | q                        | q                        |                      |                          |                          |