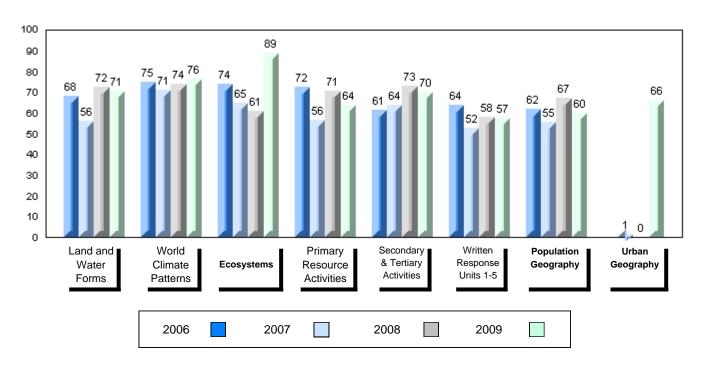

#### 4 Year Public Exam (Subtest) Mark Trend 2006-2009

#010 - Menihek High School, Labrador City

Grades: 8-12

| Number of Students                                | 35                                         | Public<br>Exam<br>Mark       | School<br>vs<br>District | School<br>vs<br>Province | Final<br>Mark        | School<br>vs<br>District | School<br>vs<br>Province |
|---------------------------------------------------|--------------------------------------------|------------------------------|--------------------------|--------------------------|----------------------|--------------------------|--------------------------|
| World Geography 3202                              | School<br>District                         | 58.6<br>55.6                 | р                        | q                        | 63.4<br>60.6<br>66.1 | р                        | q                        |
| <u>Multiple Choice</u><br>Land and<br>Water Forms | Province<br>School<br>District<br>Province | 61.0<br>68.3<br>66.1<br>69.9 | р                        | р                        |                      |                          |                          |
| World<br>Climate<br>Patterns                      | School<br>District<br>Province             | 65.7<br>61.1<br>66.8         | р                        | q                        |                      |                          |                          |
| Ecosystems                                        | School<br>District<br>Province             | 88.2<br>86.0<br>85.7         | р                        | р                        |                      |                          |                          |
| Primary<br>Resource<br>Activities                 | School<br>District<br>Province             | 60.0<br>58.3<br>63.8         | Р                        | q                        |                      |                          |                          |
| Secondary &<br>Tertiary Activities                | School<br>District<br>Province             | 60.6<br>61.3<br>66.3         | q                        | q                        |                      |                          |                          |
| Long Answer_<br>Written response<br>Units 1-5     | School<br>District<br>Province             | 51.5<br>46.4<br>53.1         | р                        | q                        |                      |                          |                          |
| Population<br>Geography                           | School<br>District<br>Province             | 57.3<br>49.3<br>58.5         | Р                        | q                        |                      |                          |                          |
| Urban<br>Geography                                | School<br>District<br>Province             | 36.4<br>54.7<br>66.9         | q                        | q                        |                      |                          |                          |