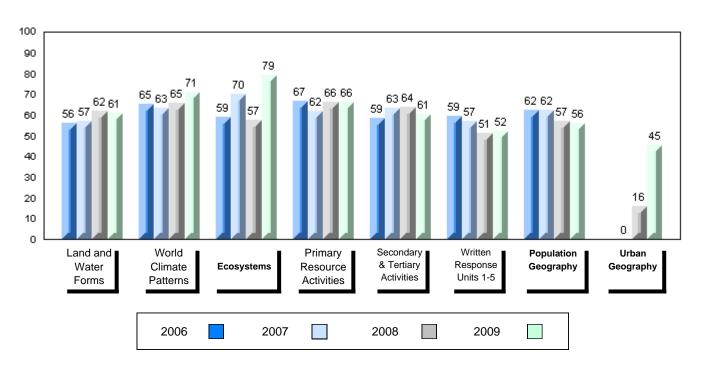

#### 4 Year Public Exam (Subtest) Mark Trend 2006-2009

#010 - Menihek High School, Labrador City

Grades: 8-12

| Number of Students                                | 35                                         | Public<br>Exam<br>Mark       | School<br>vs<br>District | School<br>vs<br>Province | Final<br>Mark        | School<br>vs<br>District | School<br>vs<br>Province |
|---------------------------------------------------|--------------------------------------------|------------------------------|--------------------------|--------------------------|----------------------|--------------------------|--------------------------|
| World Geography 3202                              | School<br>District                         | 58.6<br>55.6                 | р                        | q                        | 63.4<br>60.6<br>66.1 | р                        | q                        |
| <u>Multiple Choice</u><br>Land and<br>Water Forms | Province<br>School<br>District<br>Province | 61.0<br>68.3<br>66.1<br>69.9 | р                        | р                        |                      |                          |                          |
| World<br>Climate<br>Patterns                      | School<br>District<br>Province             | 65.7<br>61.1<br>66.8         | р                        | q                        |                      |                          |                          |
| Ecosystems                                        | School<br>District<br>Province             | 88.2<br>86.0<br>85.7         | р                        | р                        |                      |                          |                          |
| Primary<br>Resource<br>Activities                 | School<br>District<br>Province             | 60.0<br>58.3<br>63.8         | Р                        | q                        |                      |                          |                          |
| Secondary &<br>Tertiary Activities                | School<br>District<br>Province             | 60.6<br>61.3<br>66.3         | q                        | q                        |                      |                          |                          |
| Long Answer_<br>Written response<br>Units 1-5     | School<br>District<br>Province             | 51.5<br>46.4<br>53.1         | р                        | q                        |                      |                          |                          |
| Population<br>Geography                           | School<br>District<br>Province             | 57.3<br>49.3<br>58.5         | Р                        | q                        |                      |                          |                          |
| Urban<br>Geography                                | School<br>District<br>Province             | 36.4<br>54.7<br>66.9         | q                        | q                        |                      |                          |                          |