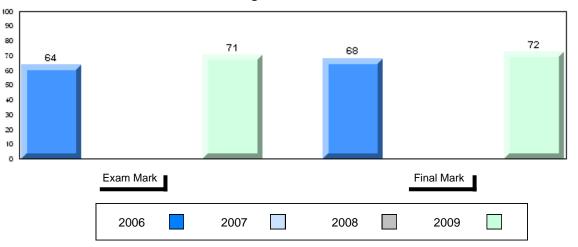

### Average Mark, 2006-2009

| Exam Mark |      |      | Final Mark |  |
|-----------|------|------|------------|--|
| 2006      | 2007 | 2008 | 2009       |  |

#015 - Lake Melville School, North West River

Grades: K-12

Difference from Provincial Mean, 2006-2009

School data with 5 or fewer students withheld for reasons of confidentiality

| Exam Ma | rk |      |      | I    | Final Mark |
|---------|----|------|------|------|------------|
| 2006    |    | 2007 | 2008 | 2009 |            |