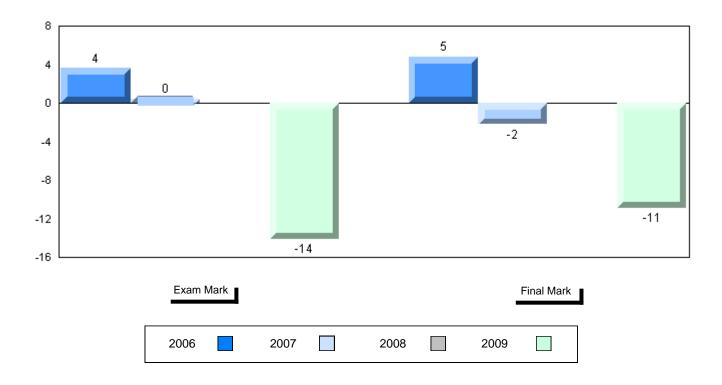

# Average Mark, 2006-2009

| Exam Mark |      |      | Final Mark |  |
|-----------|------|------|------------|--|
| 2006      | 2007 | 2008 | 2009       |  |

District 2 - Western #022 - William Gillett Academy, Charlottetown, LAB

Grades: K-12

Difference from Provincial Mean, 2006-2009

School data with 5 or fewer students withheld for reasons of confidentiality

| Exam Mark | l    |      |      | Final Mark |
|-----------|------|------|------|------------|
| 2006      | 2007 | 2008 | 2009 |            |