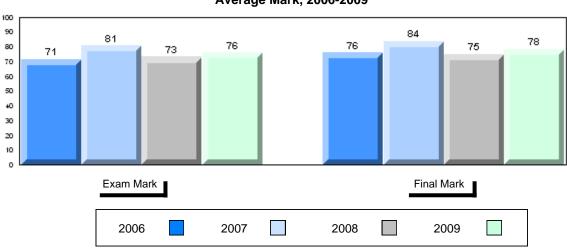

### Average Mark, 2006-2009

| Exam Mark |      |      | Final Mark |  |
|-----------|------|------|------------|--|
| 2006      | 2007 | 2008 | 2009       |  |

District 1 - Labrador #001 - St. Peter's School, Black Tickle

Grades: K,2-12

Difference from Provincial Mean, 2006-2009

School data with 5 or fewer students withheld for reasons of confidentiality

| Exam Ma | rk |      |      | I    | Final Mark |
|---------|----|------|------|------|------------|
| 2006    |    | 2007 | 2008 | 2009 |            |