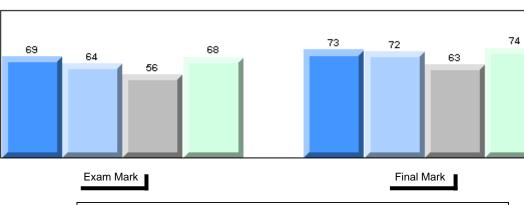

|
|                      | Province           | 58.5                   |                          |                          |               |                          |                          |
| Urban                | School             | 0.0                    | q                        | q                        |               |                          |                          |
| Geography            | District           | 72.5                   |                          |                          |               |                          |                          |
|                      | Province           | 66.9                   |                          |                          |               |                          |                          |



### Average Mark, 2006-2009



#194 - Gill Memorial Academy, Musgrave Harbour

Grades: K-12

### Difference from Provincial Mean, 2006-2009







#201 - J.M. Olds Collegiate, Twillingate

| Number of Students                           | 17                             | Public<br>Exam<br>Mark | School<br>vs<br>District | School<br>vs<br>Province | Fina<br>Mark | C District | School<br>vs<br>Province |
|----------------------------------------------|--------------------------------|------------------------|--------------------------|--------------------------|--------------|------------|--------------------------|
| World Geography 3202                         | School                         | 77.8                   | р                        | р                        | 81.5<br>69.9 | *