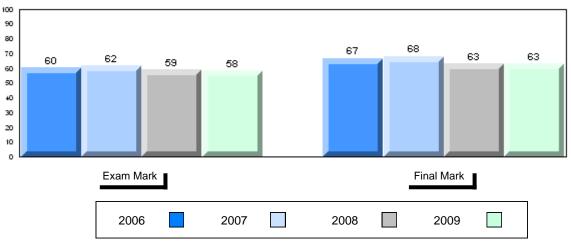

### Average Mark, 2006-2009

| Exam Mark |      |      | Final Mark |  |
|-----------|------|------|------------|--|
| 2006      | 2007 | 2008 | 2009       |  |

District 1 - Labrador #001 - St. Peter's School, Black Tickle