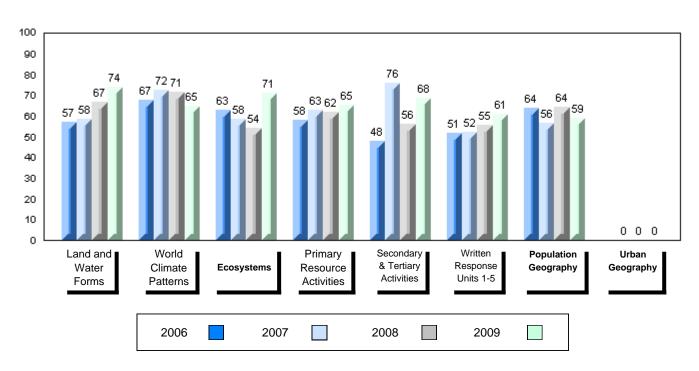

## 4 Year Public Exam (Subtest) Mark Trend 2006-2009

#007 - Amos Comenius Memorial School, Hopedale

Grades: K-12

| Number of Students      | 3        | Public<br>Exam<br>Mark | School<br>vs<br>District    | School<br>vs<br>Province | Final<br>Mark | School<br>vs<br>District       | School<br>vs<br>Province |
|-------------------------|----------|------------------------|-----------------------------|--------------------------|---------------|--------------------------------|--------------------------|
| World Geography 3202    | School   |                        | I data with 5               |                          |               | data with 5                    |                          |
| <u>Subtest</u>          | District |                        | withheld for confidentialit |                          |               | withheld for<br>confidentialit |                          |
|                         | Province |                        | connachtaan                 | .y                       |               | connacintiant                  | y                        |
| Multiple Choice         | School   |                        |                             |                          |               |                                |                          |
| Land and                | District |                        |                             |                          |               |                                |                          |
| Water Forms             | Province |                        |                             |                          |               |                                |                          |
| World                   | School   |                        |                             |                          |               |                                |                          |
| Climate                 | District |                        |                             |                          |               |                                |                          |
| Patterns                | Province |                        |                             |                          |               |                                |                          |
|                         | School   |                        |                             |                          |               |                                |                          |
| Ecosystems              | District |                        |                             |                          |               |                                |                          |
|                         | Province |                        |                             |                          |               |                                |                          |
| Primary                 | School   |                        |                             |                          |               |                                |                          |
| Resource                | District |                        |                             |                          |               |                                |                          |
| Activities              | Province |                        |                             |                          |               |                                |                          |
| Secondary &             | School   |                        |                             |                          |               |                                |                          |
| Tertiary Activities     | District |                        |                             |                          |               |                                |                          |
|                         | Province |                        |                             |                          |               |                                |                          |
| Long Answer             | School   |                        |                             |                          |               |                                |                          |
| Written response        | District |                        |                             |                          |               |                                |                          |
| Units 1-5               | Province |                        |                             |                          |               |                                |                          |
|                         | School   |                        |                             |                          |               |                                |                          |
| Population<br>Geography | District |                        |                             |                          |               |                                |                          |
| Geography               | Province |                        |                             |                          |               |                                |                          |
| Urban                   | School   |                        |                             |                          |               |                                |                          |
| Geography               | District |                        |                             |                          |               |                                |                          |
| Geography               | Province |                        |                             |                          |               |                                |                          |

### Average Mark, 2006-2009

| Exam Mark |      |      | Final Mark |  |
|-----------|------|------|------------|--|
| 2006      | 2007 | 2008 | 2009       |  |

#007 - Amos Comenius Memorial School, Hopedale