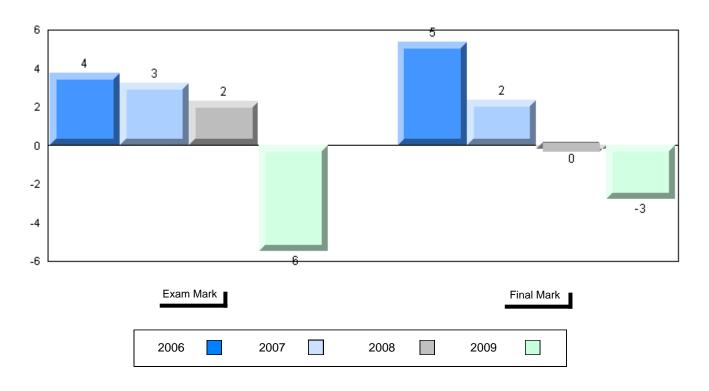

Grades: K,2-12

Difference from Provincial Mean, 2006-2009

School data with 5 or fewer students withheld for reasons of confidentiality

| Exam Ma | rk |      |      | I    | Final Mark |
|---------|----|------|------|------|------------|
| 2006    |    | 2007 | 2008 | 2009 |            |