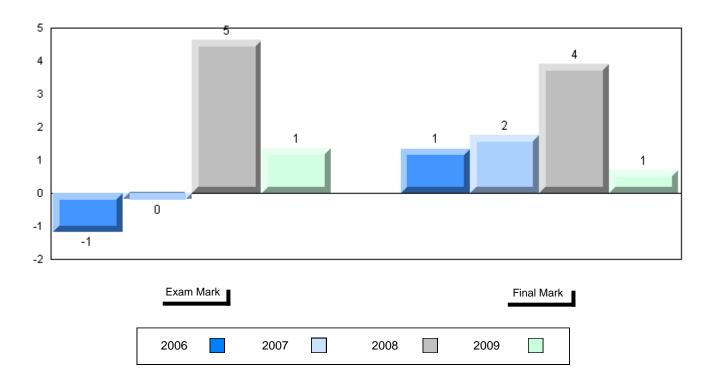

### Average Mark, 2006-2009

| Exam Mark |      |      | Final Mark |  |
|-----------|------|------|------------|--|
| 2006      | 2007 | 2008 | 2009       |  |

District 1 - Labrador #001 - St. Peter's School, Black Tickle

Grades: K,2-12

Difference from Provincial Mean, 2006-2009

School data with 5 or fewer students withheld for reasons of confidentiality

| Exam Ma | rk |      |      | I    | Final Mark |
|---------|----|------|------|------|------------|
| 2006    |    | 2007 | 2008 | 2009 |            |