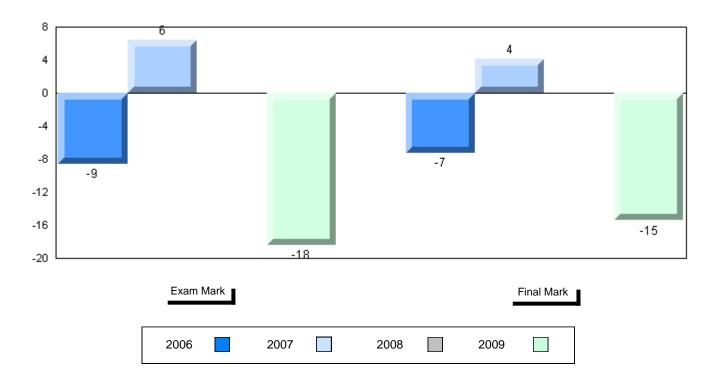

Grades: K-12

Difference from Provincial Mean, 2006-2009

School data with 5 or fewer students withheld for reasons of confidentiality

| Exam Ma | rk |      |      | I    | Final Mark |
|---------|----|------|------|------|------------|
| 2006    |    | 2007 | 2008 | 2009 |            |