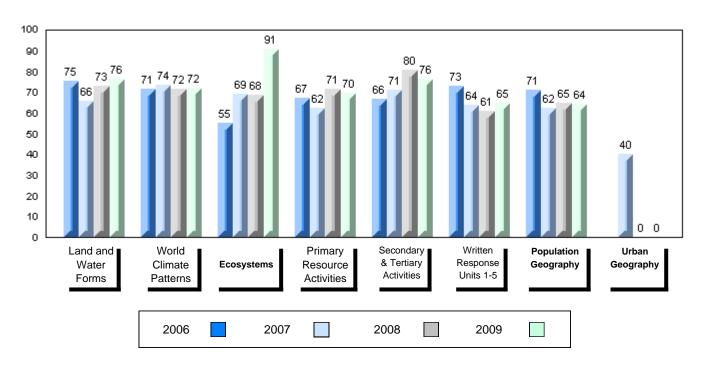

#### 4 Year Public Exam (Subtest) Mark Trend 2006-2009

#010 - Menihek High School, Labrador City

Grades: 8-12

| Number of Students                                | 35                                         | Public<br>Exam<br>Mark       | School<br>vs<br>District | School<br>vs<br>Province | Final<br>Mark        | School<br>vs<br>District | School<br>vs<br>Province |
|---------------------------------------------------|--------------------------------------------|------------------------------|--------------------------|--------------------------|----------------------|--------------------------|--------------------------|
| World Geography 3202                              | School<br>District                         | 58.6<br>55.6                 | р                        | q                        | 63.4<br>60.6<br>66.1 | р                        | q                        |
| <u>Multiple Choice</u><br>Land and<br>Water Forms | Province<br>School<br>District<br>Province | 61.0<br>68.3<br>66.1<br>69.9 | р                        | р                        |                      |                          |                          |
| World<br>Climate<br>Patterns                      | School<br>District<br>Province             | 65.7<br>61.1<br>66.8         | р                        | q                        |                      |                          |                          |
| Ecosystems                                        | School<br>District<br>Province             | 88.2<br>86.0<br>85.7         | р                        | р                        |                      |                          |                          |
| Primary<br>Resource<br>Activities                 | School<br>District<br>Province             | 60.0<br>58.3<br>63.8         | Р                        | q                        |                      |                          |                          |
| Secondary &<br>Tertiary Activities                | School<br>District<br>Province             | 60.6<br>61.3<br>66.3         | q                        | q                        |                      |                          |                          |
| Long Answer_<br>Written response<br>Units 1-5     | School<br>District<br>Province             | 51.5<br>46.4<br>53.1         | р                        | q                        |                      |                          |                          |
| Population<br>Geography                           | School<br>District<br>Province             | 57.3<br>49.3<br>58.5         | Р                        | q                        |                      |                          |                          |
| Urban<br>Geography                                | School<br>District<br>Province             | 36.4<br>54.7<br>66.9         | q                        | q                        |                      |                          |                          |