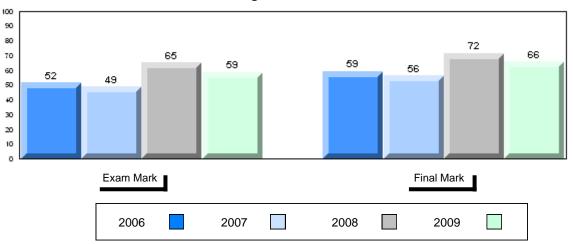

Grades: K,2-12

Difference from Provincial Mean, 2006-2009

School data with 5 or fewer students withheld for reasons of confidentiality

| Exam Ma | rk |      |      | I    | Final Mark |
|---------|----|------|------|------|------------|
| 2006    |    | 2007 | 2008 | 2009 |            |