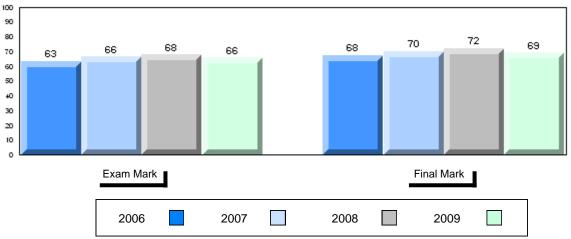

### Average Mark, 2006-2009

| Exam Mark |      |      | Final Mark |  |
|-----------|------|------|------------|--|
| 2006      | 2007 | 2008 | 2009       |  |

#015 - Lake Melville School, North West River