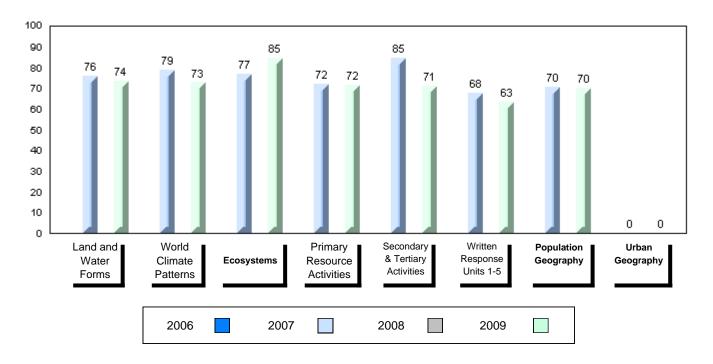

## 4 Year Public Exam (Subtest) Mark Trend 2006-2009

#007 - Amos Comenius Memorial School, Hopedale

Grades: K-12

| Number of Students      | 3        | Public<br>Exam<br>Mark | School<br>vs<br>District    | School<br>vs<br>Province | Final<br>Mark | School<br>vs<br>District       | School<br>vs<br>Province |
|-------------------------|----------|------------------------|-----------------------------|--------------------------|---------------|--------------------------------|--------------------------|
| World Geography 3202    | School   |                        | I data with 5               |                          |               | data with 5                    |                          |
| <u>Subtest</u>          | District |                        | withheld for confidentialit |                          |               | withheld for<br>confidentialit |                          |
|                         | Province |                        | connachtaan                 | .y                       |               | connacintiant                  | y                        |
| Multiple Choice         | School   |                        |                             |                          |               |                                |                          |
| Land and                | District |                        |                             |                          |               |                                |                          |
| Water Forms             | Province |                        |                             |                          |               |                                |                          |
| World                   | School   |                        |                             |                          |               |                                |                          |
| Climate                 | District |                        |                             |                          |               |                                |                          |
| Patterns                | Province |                        |                             |                          |               |                                |                          |
|                         | School   |                        |                             |                          |               |                                |                          |
| Ecosystems              | District |                        |                             |                          |               |                                |                          |
|                         | Province |                        |                             |                          |               |                                |                          |
| Primary                 | School   |                        |                             |                          |               |                                |                          |
| Resource                | District |                        |                             |                          |               |                                |                          |
| Activities              | Province |                        |                             |                          |               |                                |                          |
| Secondary &             | School   |                        |                             |                          |               |                                |                          |
| Tertiary Activities     | District |                        |                             |                          |               |                                |                          |
|                         | Province |                        |                             |                          |               |                                |                          |
| Long Answer             | School   |                        |                             |                          |               |                                |                          |
| Written response        | District |                        |                             |                          |               |                                |                          |
| Units 1-5               | Province |                        |                             |                          |               |                                |                          |
|                         | School   |                        |                             |                          |               |                                |                          |
| Population<br>Geography | District |                        |                             |                          |               |                                |                          |
| Geography               | Province |                        |                             |                          |               |                                |                          |
| Urban                   | School   |                        |                             |                          |               |                                |                          |
| Geography               | District |                        |                             |                          |               |                                |                          |
| Geography               | Province |                        |                             |                          |               |                                |                          |