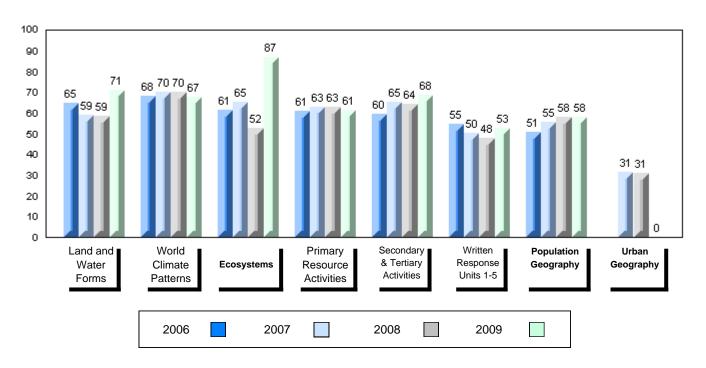

#### 4 Year Public Exam (Subtest) Mark Trend 2006-2009

#010 - Menihek High School, Labrador City

Grades: 8-12

| Number of Students                                | 35                                         | Public<br>Exam<br>Mark       | School<br>vs<br>District | School<br>vs<br>Province | Final<br>Mark        | School<br>vs<br>District | School<br>vs<br>Province |
|---------------------------------------------------|--------------------------------------------|------------------------------|--------------------------|--------------------------|----------------------|--------------------------|--------------------------|
| World Geography 3202                              | School<br>District                         | 58.6<br>55.6                 | р                        | q                        | 63.4<br>60.6<br>66.1 | р                        | q                        |
| <u>Multiple Choice</u><br>Land and<br>Water Forms | Province<br>School<br>District<br>Province | 61.0<br>68.3<br>66.1<br>69.9 | р                        | р                        |                      |                          |                          |
| World<br>Climate<br>Patterns                      | School<br>District<br>Province             | 65.7<br>61.1<br>66.8         | р                        | q                        |                      |                          |                          |
| Ecosystems                                        | School<br>District<br>Province             | 88.2<br>86.0<br>85.7         | р                        | р                        |                      |                          |                          |
| Primary<br>Resource<br>Activities                 | School<br>District<br>Province             | 60.0<br>58.3<br>63.8         | Р                        | q                        |                      |                          |                          |
| Secondary &<br>Tertiary Activities                | School<br>District<br>Province             | 60.6<br>61.3<br>66.3         | q                        | q                        |                      |                          |                          |
| Long Answer_<br>Written response<br>Units 1-5     | School<br>District<br>Province             | 51.5<br>46.4<br>53.1         | р                        | q                        |                      |                          |                          |
| Population<br>Geography                           | School<br>District<br>Province             | 57.3<br>49.3<br>58.5         | Р                        | q                        |                      |                          |                          |
| Urban<br>Geography                                | School<br>District<br>Province             | 36.4<br>54.7<br>66.9         | q                        | q                        |                      |                          |                          |