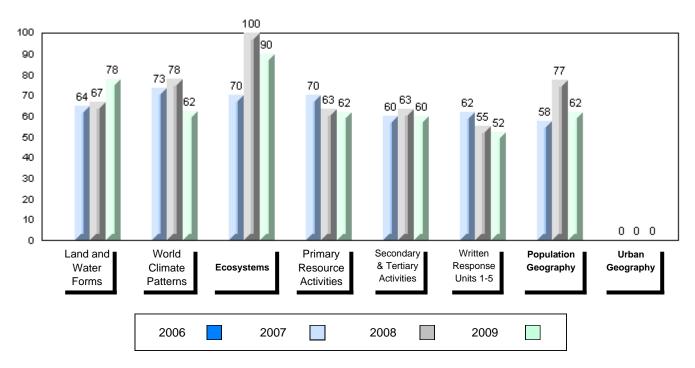

#001 - St. Peter's School, Black Tickle

Grades: K,2-12

| Number of Students   | 1                    | Public<br>Exam<br>Mark | School<br>vs<br>District    | School<br>vs<br>Province | Final<br>Mark | School<br>vs<br>District    | School<br>vs<br>Province |
|----------------------|----------------------|------------------------|-----------------------------|--------------------------|---------------|-----------------------------|--------------------------|
| World Geography 3202 | School               |                        | data with 5                 |                          |               | I data with 5               |                          |
| <u>Subtest</u>       | District<br>Province |                        | withheld for confidentialit |                          |               | withheld for confidentialit |                          |
| Multiple Choice      | School               |                        |                             |                          |               |                             |                          |
| Land and             | District             |                        |                             |                          |               |                             |                          |
| Water Forms          | Province             |                        |                             |                          |               |                             |                          |
| World                | School               |                        |                             |                          |               |                             |                          |
| Climate              | District             |                        |                             |                          |               |                             |                          |
| Patterns             | Province             |                        |                             |                          |               |                             |                          |
|                      | School               |                        |                             |                          |               |                             |                          |
| Ecosystems           | District             |                        |                             |                          |               |                             |                          |
|                      | Province             |                        |                             |                          |               |                             |                          |
| Primary              | School               |                        |                             |                          |               |                             |                          |
| Resource             | District             |                        |                             |                          |               |                             |                          |
| Activities           | Province             |                        |                             |                          |               |                             |                          |
| Secondary &          | School               |                        |                             |                          |               |                             |                          |
| Tertiary Activities  | District             |                        |                             |                          |               |                             |                          |
|                      | Province             |                        |                             |                          |               |                             |                          |
| Long Answer          | School               |                        |                             |                          |               |                             |                          |
| Written response     | District             |                        |                             |                          |               |                             |                          |
| Units 1-5            | Province             |                        |                             |                          |               |                             |                          |
| Population           | School               |                        |                             |                          |               |                             |                          |
| Geography            | District             |                        |                             |                          |               |                             |                          |
| Coography            | Province             |                        |                             |                          |               |                             |                          |
| Urban                | School               |                        |                             |                          |               |                             |                          |
| Geography            | District             |                        |                             |                          |               |                             |                          |
|                      | Province             |                        |                             |                          |               |                             |                          |