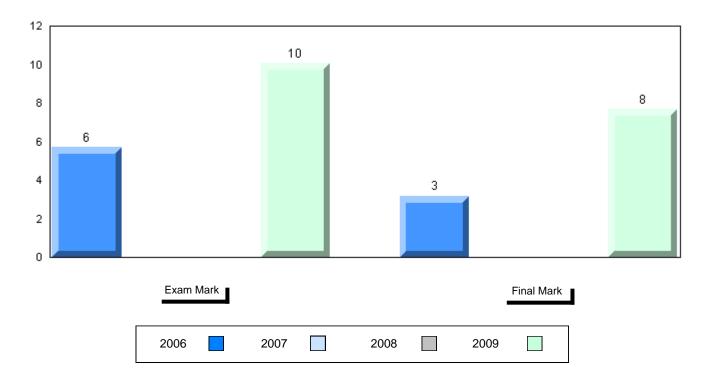

### Average Mark, 2006-2009

| Exam Mark |      |      | Final Mark |  |
|-----------|------|------|------------|--|
| 2006      | 2007 | 2008 | 2009       |  |

#007 - Amos Comenius Memorial School, Hopedale

Grades: K-12

Difference from Provincial Mean, 2006-2009

School data with 5 or fewer students withheld for reasons of confidentiality

| Exam I | Mark |      |      |      | Final Mark |
|--------|------|------|------|------|------------|
| 2006   |      | 2007 | 2008 | 2009 |            |