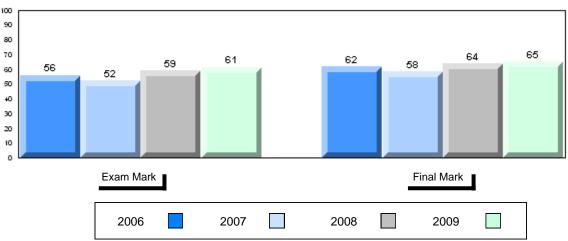

### Average Mark, 2006-2009

| Exam Mark |      |      | Final Mark |  |
|-----------|------|------|------------|--|
| 2006      | 2007 | 2008 | 2009       |  |

District 1 - Labrador #001 - St. Peter's School, Black Tickle