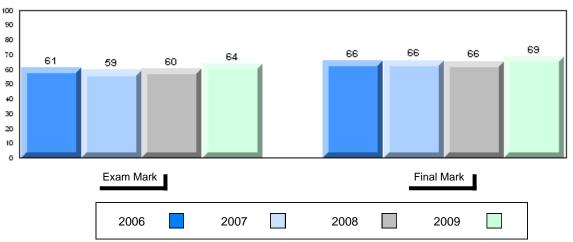

### Average Mark, 2006-2009

| Exam Mark |      |      | Final Mark |  |
|-----------|------|------|------------|--|
| 2006      | 2007 | 2008 | 2009       |  |

#015 - Lake Melville School, North West River

Grades: K-12

Difference from Provincial Mean, 2006-2009

School data with 5 or fewer students withheld for reasons of confidentiality

| Exam Ma | rk |      |      | I    | Final Mark |
|---------|----|------|------|------|------------|
| 2006    |    | 2007 | 2008 | 2009 |            |