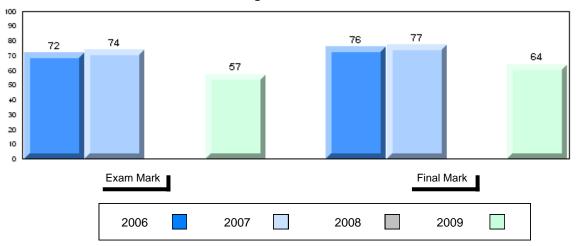

### Average Mark, 2006-2009

| Exam Mark |      |      | Final Mark |  |
|-----------|------|------|------------|--|
| 2006      | 2007 | 2008 | 2009       |  |

District 1 - Labrador #001 - St. Peter's School, Black Tickle