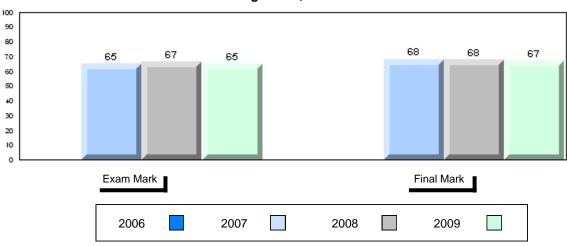

### Average Mark, 2006-2009

| Exam Mark |      |      | Final Mark |  |
|-----------|------|------|------------|--|
| 2006      | 2007 | 2008 | 2009       |  |

District 1 - Labrador #001 - St. Peter's School, Black Tickle