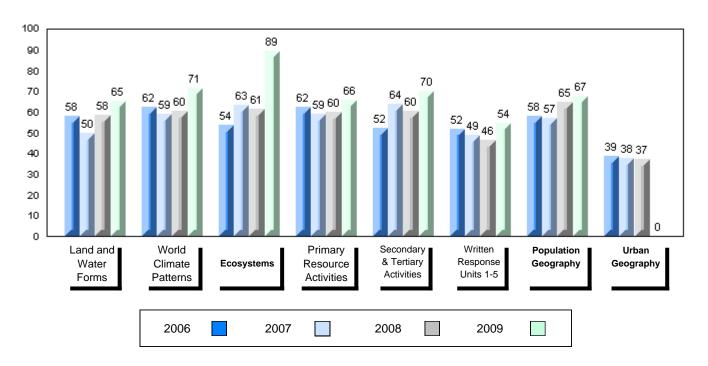

#### 4 Year Public Exam (Subtest) Mark Trend 2006-2009

#010 - Menihek High School, Labrador City

Grades: 8-12

| Number of Students                                | 35                                         | Public<br>Exam<br>Mark       | School<br>vs<br>District | School<br>vs<br>Province | Final<br>Mark        | School<br>vs<br>District | School<br>vs<br>Province |
|---------------------------------------------------|--------------------------------------------|------------------------------|--------------------------|--------------------------|----------------------|--------------------------|--------------------------|
| World Geography 3202                              | School<br>District                         | 58.6<br>55.6                 | р                        | q                        | 63.4<br>60.6<br>66.1 | р                        | q                        |
| <u>Multiple Choice</u><br>Land and<br>Water Forms | Province<br>School<br>District<br>Province | 61.0<br>68.3<br>66.1<br>69.9 | р                        | р                        |                      |                          |                          |
| World<br>Climate<br>Patterns                      | School<br>District<br>Province             | 65.7<br>61.1<br>66.8         | р                        | q                        |                      |                          |                          |
| Ecosystems                                        | School<br>District<br>Province             | 88.2<br>86.0<br>85.7         | р                        | р                        |                      |                          |                          |
| Primary<br>Resource<br>Activities                 | School<br>District<br>Province             | 60.0<br>58.3<br>63.8         | Р                        | q                        |                      |                          |                          |
| Secondary &<br>Tertiary Activities                | School<br>District<br>Province             | 60.6<br>61.3<br>66.3         | q                        | q                        |                      |                          |                          |
| Long Answer_<br>Written response<br>Units 1-5     | School<br>District<br>Province             | 51.5<br>46.4<br>53.1         | р                        | q                        |                      |                          |                          |
| Population<br>Geography                           | School<br>District<br>Province             | 57.3<br>49.3<br>58.5         | Р                        | q                        |                      |                          |                          |
| Urban<br>Geography                                | School<br>District<br>Province             | 36.4<br>54.7<br>66.9         | q                        | q                        |                      |                          |                          |