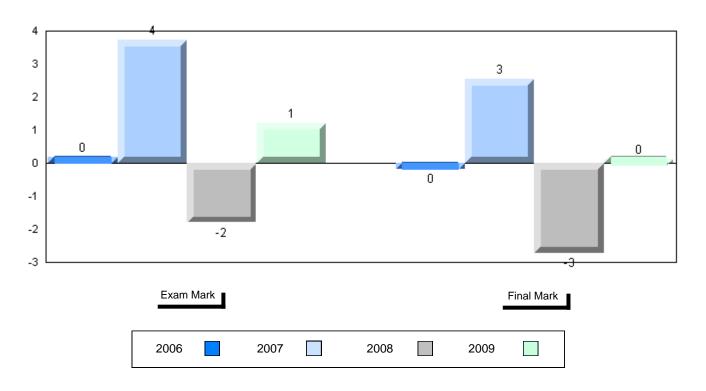

### Average Mark, 2006-2009

| Exam Mark |      |      | Final Mark |  |
|-----------|------|------|------------|--|
| 2006      | 2007 | 2008 | 2009       |  |

District 1 - Labrador #001 - St. Peter's School, Black Tickle