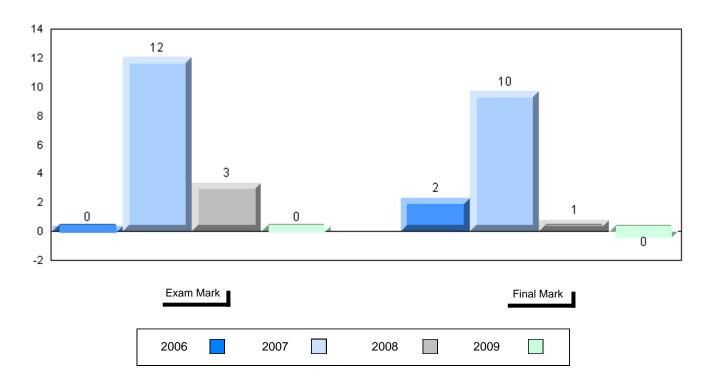

#001 - St. Peter's School, Black Tickle

Grades: K,2-12

| Number of Students   | 1                    | Public<br>Exam<br>Mark | School<br>vs<br>District    | School<br>vs<br>Province | Final<br>Mark | School<br>vs<br>District    | School<br>vs<br>Province |
|----------------------|----------------------|------------------------|-----------------------------|--------------------------|---------------|-----------------------------|--------------------------|
| World Geography 3202 | School               |                        | data with 5                 |                          |               | I data with 5               |                          |
| <u>Subtest</u>       | District<br>Province |                        | withheld for confidentialit |                          |               | withheld for confidentialit |                          |
| Multiple Choice      | School               |                        |                             |                          |               |                             |                          |
| Land and             | District             |                        |                             |                          |               |                             |                          |
| Water Forms          | Province             |                        |                             |                          |               |                             |                          |
| World                | School               |                        |                             |                          |               |                             |                          |
| Climate              | District             |                        |                             |                          |               |                             |                          |
| Patterns             | Province             |                        |                             |                          |               |                             |                          |
|                      | School               |                        |                             |                          |               |                             |                          |
| Ecosystems           | District             |                        |                             |                          |               |                             |                          |
|                      | Province             |                        |                             |                          |               |                             |                          |
| Primary              | School               |                        |                             |                          |               |                             |                          |
| Resource             | District             |                        |                             |                          |               |                             |                          |
| Activities           | Province             |                        |                             |                          |               |                             |                          |
| Secondary &          | School               |                        |                             |                          |               |                             |                          |
| Tertiary Activities  | District             |                        |                             |                          |               |                             |                          |
|                      | Province             |                        |                             |                          |               |                             |                          |
| Long Answer          | School               |                        |                             |                          |               |                             |                          |
| Written response     | District             |                        |                             |                          |               |                             |                          |
| Units 1-5            | Province             |                        |                             |                          |               |                             |                          |
| Population           | School               |                        |                             |                          |               |                             |                          |
| Geography            | District             |                        |                             |                          |               |                             |                          |
| Coography            | Province             |                        |                             |                          |               |                             |                          |
| Urban                | School               |                        |                             |                          |               |                             |                          |
| Geography            | District             |                        |                             |                          |               |                             |                          |
|                      | Province             |                        |                             |                          |               |                             |                          |

Public Exam Course Results World Geography 3202

2008-09

### Average Mark, 2006-2009

| Exam Mark |      |      | Final Mark |  |
|-----------|------|------|------------|--|
| 2006      | 2007 | 2008 | 2009       |  |

District 1 - Labrador #001 - St. Peter's School, Black Tickle