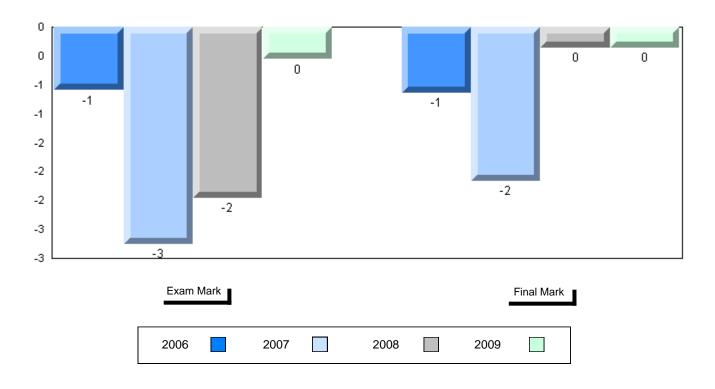

Grades: K,2-12

Difference from Provincial Mean, 2006-2009

School data with 5 or fewer students withheld for reasons of confidentiality

| Exam Ma | rk |      |      | I    | Final Mark |
|---------|----|------|------|------|------------|
| 2006    |    | 2007 | 2008 | 2009 |            |