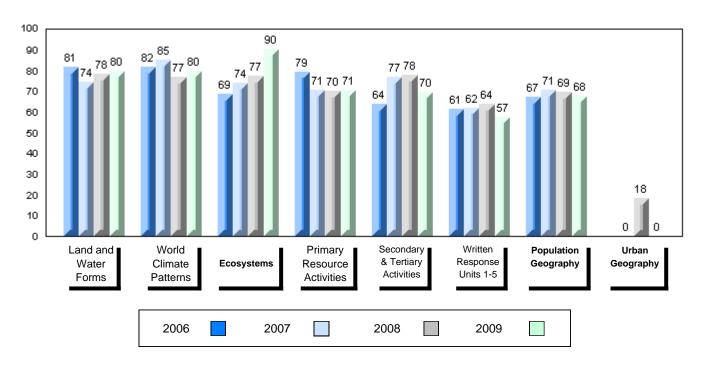

## 4 Year Public Exam (Subtest) Mark Trend 2006-2009

#007 - Amos Comenius Memorial School, Hopedale

Grades: K-12

| Number of Students      | 3        | Public<br>Exam<br>Mark | School<br>vs<br>District    | School<br>vs<br>Province | Final<br>Mark | School<br>vs<br>District       | School<br>vs<br>Province |
|-------------------------|----------|------------------------|-----------------------------|--------------------------|---------------|--------------------------------|--------------------------|
| World Geography 3202    | School   |                        | I data with 5               |                          |               | data with 5                    |                          |
| <u>Subtest</u>          | District |                        | withheld for confidentialit |                          |               | withheld for<br>confidentialit |                          |
|                         | Province |                        | connachtaan                 | .y                       |               | connacintiant                  | y                        |
| Multiple Choice         | School   |                        |                             |                          |               |                                |                          |
| Land and                | District |                        |                             |                          |               |                                |                          |
| Water Forms             | Province |                        |                             |                          |               |                                |                          |
| World                   | School   |                        |                             |                          |               |                                |                          |
| Climate                 | District |                        |                             |                          |               |                                |                          |
| Patterns                | Province |                        |                             |                          |               |                                |                          |
|                         | School   |                        |                             |                          |               |                                |                          |
| Ecosystems              | District |                        |                             |                          |               |                                |                          |
|                         | Province |                        |                             |                          |               |                                |                          |
| Primary                 | School   |                        |                             |                          |               |                                |                          |
| Resource                | District |                        |                             |                          |               |                                |                          |
| Activities              | Province |                        |                             |                          |               |                                |                          |
| Secondary &             | School   |                        |                             |                          |               |                                |                          |
| Tertiary Activities     | District |                        |                             |                          |               |                                |                          |
|                         | Province |                        |                             |                          |               |                                |                          |
| Long Answer             | School   |                        |                             |                          |               |                                |                          |
| Written response        | District |                        |                             |                          |               |                                |                          |
| Units 1-5               | Province |                        |                             |                          |               |                                |                          |
|                         | School   |                        |                             |                          |               |                                |                          |
| Population<br>Geography | District |                        |                             |                          |               |                                |                          |
| Geography               | Province |                        |                             |                          |               |                                |                          |
| Urban                   | School   |                        |                             |                          |               |                                |                          |
| Geography               | District |                        |                             |                          |               |                                |                          |
| Geography               | Province |                        |                             |                          |               |                                |                          |