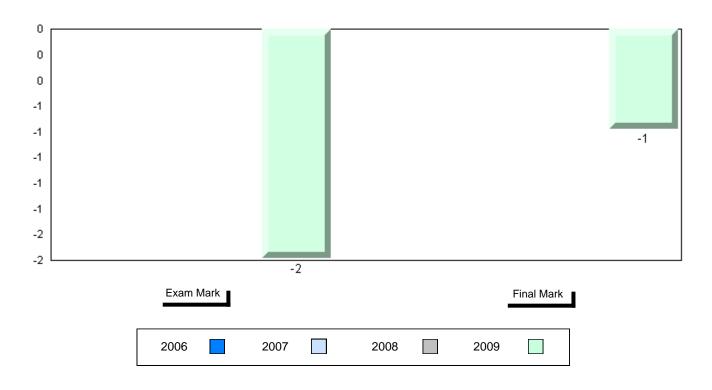

Grades: K,2-12

Difference from Provincial Mean, 2006-2009

School data with 5 or fewer students withheld for reasons of confidentiality

| Exam Ma | rk |      |      | I    | Final Mark |
|---------|----|------|------|------|------------|
| 2006    |    | 2007 | 2008 | 2009 |            |