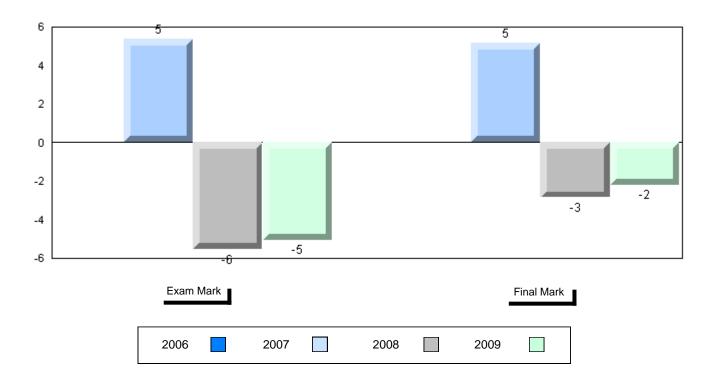

Grades: K,2-12

Difference from Provincial Mean, 2006-2009

School data with 5 or fewer students withheld for reasons of confidentiality

| Exam Ma | rk |      |      | I    | Final Mark |
|---------|----|------|------|------|------------|
| 2006    |    | 2007 | 2008 | 2009 |            |