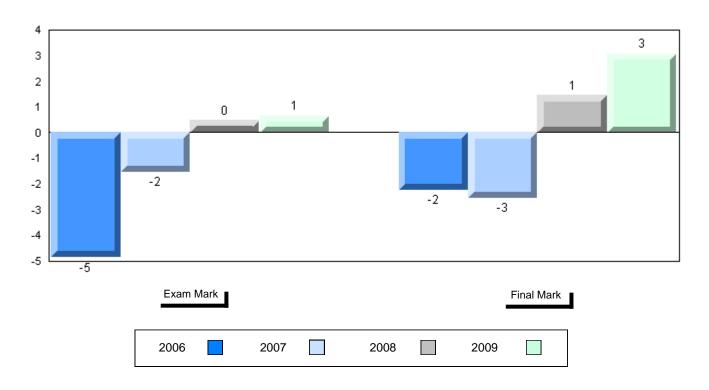

#### Difference from Provincial Mean, 2006-2009

#012 - J.C. Erhardt Memorial School, Makkovik

Grades: K-12

| Number of Students                           | 5                              | Public<br>Exam<br>Mark | School<br>vs<br>District | School<br>vs<br>Province | Fina<br>Mark |   | School<br>vs<br>Province |
|----------------------------------------------|--------------------------------|------------------------|--------------------------|--------------------------|--------------|---|--------------------------|
| World Geography 3202                         | School                         | 61.0                   | р                        | р                        | 63.4<br>60.6 | 1 | q                        |
| <u>Subtest</u>                               | District<br>Province           | 55.6<br>61.0           |                          |                          | 66.7         |   |                          |
| Multiple Choice                              | School                         | 77.8                   | р                        | р                        |              |   |                          |
| Land and                                     | District                       | 66.1                   | ľ                        | r                        |              |   |                          |
| Water Forms                                  | Province                       | 69.9                   |                          |                          |              |   |                          |
| World<br>Climate<br>Patterns                 | School<br>District<br>Province | 62.2<br>61.1<br>66.8   | р                        | q                        |              |   |                          |
| Ecosystems                                   | School<br>District<br>Province | 90.0<br>86.0<br>85.7   | р                        | р                        |              |   |                          |
| Primary<br>Resource<br>Activities            | School<br>District<br>Province | 62.0<br>58.3<br>63.8   | р                        | q                        |              |   |                          |
| Secondary &<br>Tertiary Activities           | School<br>District<br>Province | 60.0<br>61.3<br>66.3   | q                        | q                        |              |   |                          |
| Long Answer<br>Written response<br>Units 1-5 | School<br>District<br>Province | 52.2<br>46.4<br>53.1   | р                        | q                        |              |   |                          |
| Population<br>Geography                      | School<br>District<br>Province | 61.8<br>49.3<br>58.5   | р                        | р                        |              |   |                          |
| Urban<br>Geography                           | School<br>District<br>Province | 0.0<br>54.7<br>66.9    | q                        | q                        |              |   |                          |