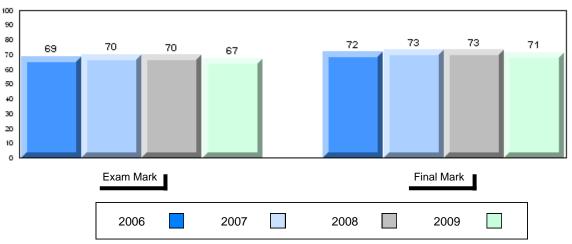

### Average Mark, 2006-2009

#047 - Roncalli Central High, Port Saunders

Grades: 7-12

#050 - Basque Memorial, Red Bay