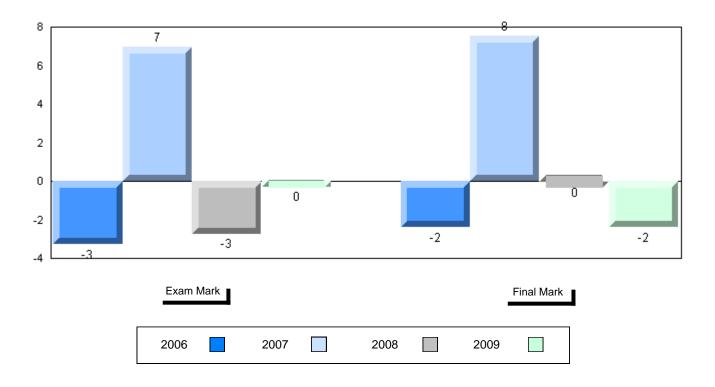

Grades: K-12

Difference from Provincial Mean, 2006-2009

School data with 5 or fewer students withheld for reasons of confidentiality

| Exam I | Mark |      |      |      | Final Mark |
|--------|------|------|------|------|------------|
| 2006   |      | 2007 | 2008 | 2009 |            |