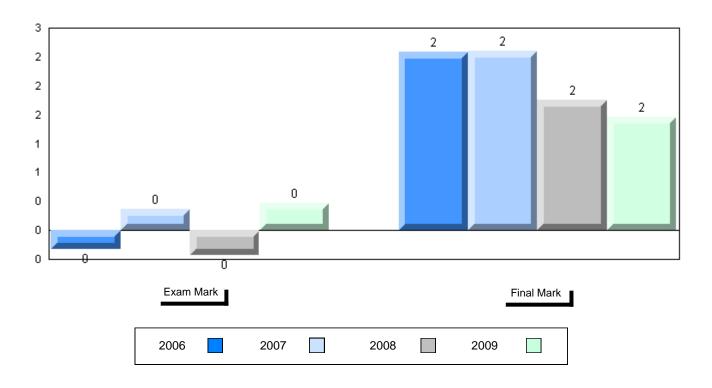

#### 4 Year Public Exam (Subtest) Mark Trend 2006-2009

#010 - Menihek High School, Labrador City

Grades: 8-12

| Number of Students                                | 35                                         | Public<br>Exam<br>Mark       | School<br>vs<br>District | School<br>vs<br>Province | Final<br>Mark        | School<br>vs<br>District | School<br>vs<br>Province |
|---------------------------------------------------|--------------------------------------------|------------------------------|--------------------------|--------------------------|----------------------|--------------------------|--------------------------|
| World Geography 3202                              | School<br>District                         | 58.6<br>55.6                 | р                        | q                        | 63.4<br>60.6<br>66.1 | р                        | q                        |
| <u>Multiple Choice</u><br>Land and<br>Water Forms | Province<br>School<br>District<br>Province | 61.0<br>68.3<br>66.1<br>69.9 | р                        | р                        |                      |                          |                          |
| World<br>Climate<br>Patterns                      | School<br>District<br>Province             | 65.7<br>61.1<br>66.8         | р                        | q                        |                      |                          |                          |
| Ecosystems                                        | School<br>District<br>Province             | 88.2<br>86.0<br>85.7         | р                        | р                        |                      |                          |                          |
| Primary<br>Resource<br>Activities                 | School<br>District<br>Province             | 60.0<br>58.3<br>63.8         | Р                        | q                        |                      |                          |                          |
| Secondary &<br>Tertiary Activities                | School<br>District<br>Province             | 60.6<br>61.3<br>66.3         | q                        | q                        |                      |                          |                          |
| Long Answer_<br>Written response<br>Units 1-5     | School<br>District<br>Province             | 51.5<br>46.4<br>53.1         | р                        | q                        |                      |                          |                          |
| Population<br>Geography                           | School<br>District<br>Province             | 57.3<br>49.3<br>58.5         | Р                        | q                        |                      |                          |                          |
| Urban<br>Geography                                | School<br>District<br>Province             | 36.4<br>54.7<br>66.9         | q                        | q                        |                      |                          |                          |

#010 - Menihek High School, Labrador City

Grades: 8-12