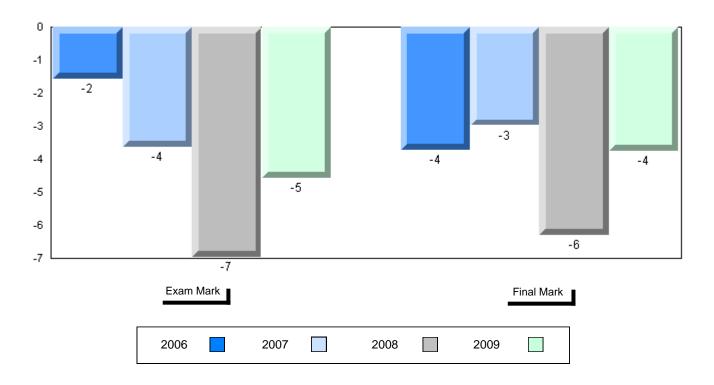

Grades: K,2-12

Difference from Provincial Mean, 2006-2009

School data with 5 or fewer students withheld for reasons of confidentiality

| Exam Ma | rk |      |      | I    | Final Mark |
|---------|----|------|------|------|------------|
| 2006    |    | 2007 | 2008 | 2009 |            |