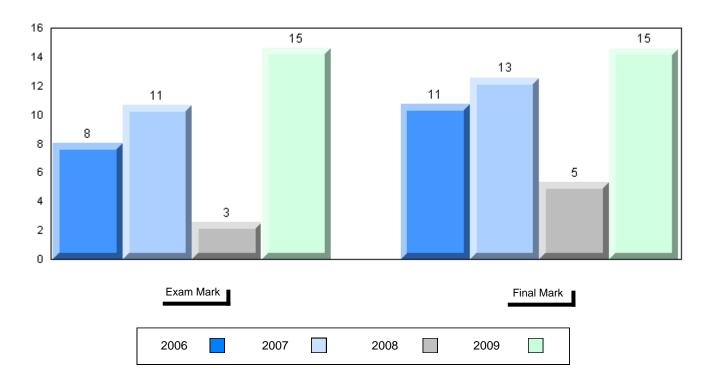

### Average Mark, 2006-2009

| Exam Mark |      |      | Final Mark |  |
|-----------|------|------|------------|--|
| 2006      | 2007 | 2008 | 2009       |  |

District 1 - Labrador #001 - St. Peter's School, Black Tickle