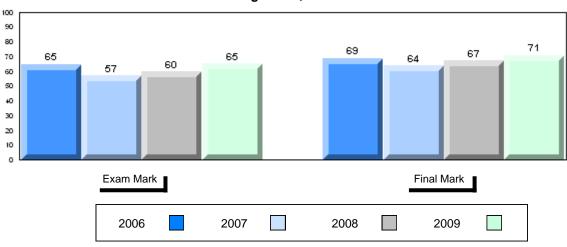

### Average Mark, 2006-2009

| Exam Mark |      |      | Final Mark |  |
|-----------|------|------|------------|--|
| 2006      | 2007 | 2008 | 2009       |  |

District 1 - Labrador #001 - St. Peter's School, Black Tickle