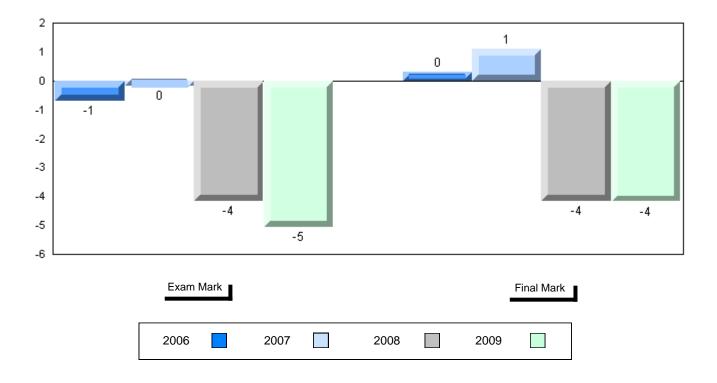

Grades: K,2-12

Difference from Provincial Mean, 2006-2009

School data with 5 or fewer students withheld for reasons of confidentiality

| Exam Ma | rk |      |      | I    | Final Mark |
|---------|----|------|------|------|------------|
| 2006    |    | 2007 | 2008 | 2009 |            |