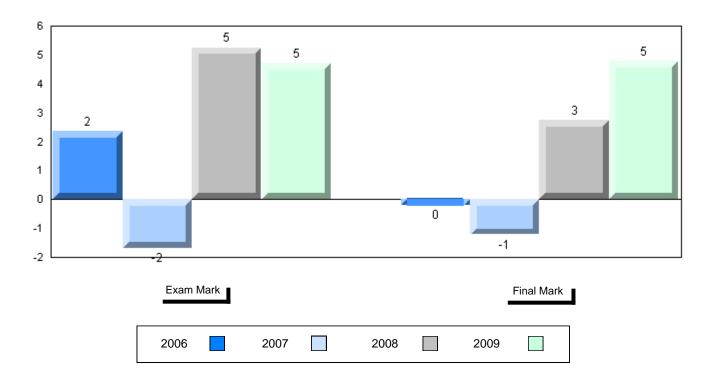

Grades: K,2-12

Difference from Provincial Mean, 2006-2009

School data with 5 or fewer students withheld for reasons of confidentiality

| Exam Ma | rk |      |      | I    | Final Mark |
|---------|----|------|------|------|------------|
| 2006    |    | 2007 | 2008 | 2009 |            |