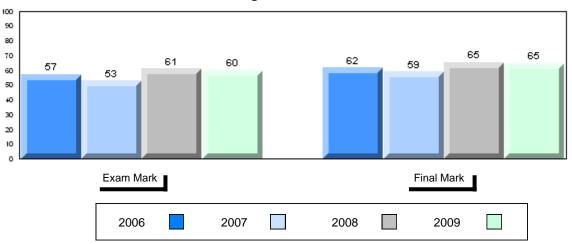

Grades: K,2-12

Difference from Provincial Mean, 2006-2009

School data with 5 or fewer students withheld for reasons of confidentiality

| Exam Ma | rk |      |      | I    | Final Mark |
|---------|----|------|------|------|------------|
| 2006    |    | 2007 | 2008 | 2009 |            |