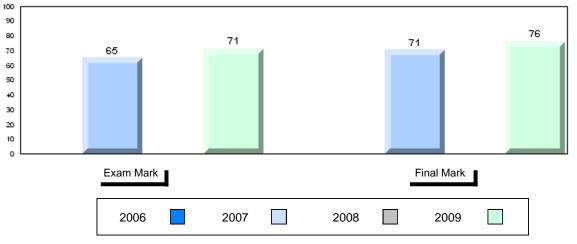

### Average Mark, 2006-2009

| Exam Mark |      |      | Final Mark |  |
|-----------|------|------|------------|--|
| 2006      | 2007 | 2008 | 2009       |  |

District 1 - Labrador #001 - St. Peter's School, Black Tickle

Grades: K,2-12

Difference from Provincial Mean, 2006-2009

School data with 5 or fewer students withheld for reasons of confidentiality

| Exam Ma | rk |      |      | I    | Final Mark |
|---------|----|------|------|------|------------|
| 2006    |    | 2007 | 2008 | 2009 |            |