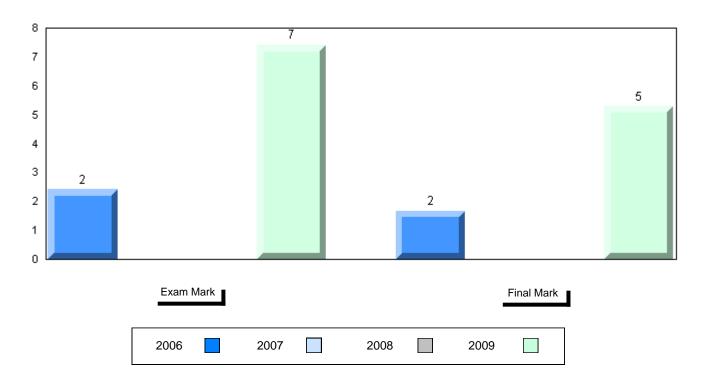

### Difference from Provincial Mean, 2006-2009

#046 - D.C. Young School, Port Hope Simpson

Grades: K-12

| Number of Students   | 1         | Public<br>Exam<br>Mark | School<br>vs<br>District | School<br>vs<br>Province | Final<br>Mark | School<br>vs<br>District | School<br>vs<br>Province |
|----------------------|-----------|------------------------|--------------------------|--------------------------|---------------|--------------------------|--------------------------|
| World Geography 3202 | School    |                        | data with 5              |                          |               | I data with 5            |                          |
| Culturet             | District  |                        | withheld for             |                          |               | withheld for             |                          |
| <u>Subtest</u>       | Province  |                        | confidentiali            | ty                       |               | confidentialit           | У                        |
| Multiple Choice      | School    |                        |                          |                          |               |                          |                          |
| Land and             | District  |                        |                          |                          |               |                          |                          |
| Water Forms          |           |                        |                          |                          |               |                          |                          |
|                      | Province  |                        |                          |                          |               |                          |                          |
| World                | School    |                        |                          |                          |               |                          |                          |
| Climate              | District  |                        |                          |                          |               |                          |                          |
| Patterns             | Province  |                        |                          |                          |               |                          |                          |
|                      | School    |                        |                          |                          |               |                          |                          |
| Ecosystems           | District  |                        |                          |                          |               |                          |                          |
| Loosystems           | Province  |                        |                          |                          |               |                          |                          |
|                      | 1 TOVINOO |                        |                          |                          |               |                          |                          |
| Primary              | School    |                        |                          |                          |               |                          |                          |
| Resource             | District  |                        |                          |                          |               |                          |                          |
| Activities           | Province  |                        |                          |                          |               |                          |                          |
| Secondary &          | School    |                        |                          |                          |               |                          |                          |
| Tertiary Activities  | District  |                        |                          |                          |               |                          |                          |
|                      | Province  |                        |                          |                          |               |                          |                          |
| Long Answer          | School    |                        |                          |                          |               |                          |                          |
| Written response     | District  |                        |                          |                          |               |                          |                          |
| Units 1-5            | Province  |                        |                          |                          |               |                          |                          |
|                      | FIOVINCE  |                        |                          |                          |               |                          |                          |
| Population           | School    |                        |                          |                          |               |                          |                          |
| Geography            | District  |                        |                          |                          |               |                          |                          |
|                      | Province  |                        |                          |                          |               |                          |                          |
|                      | School    |                        |                          |                          |               |                          |                          |
| Urban                | District  |                        |                          |                          |               |                          |                          |
| Geography            | Province  |                        |                          |                          |               |                          |                          |
|                      | i iovince |                        |                          |                          |               |                          |                          |

### Average Mark, 2006-2009

| Exam Mark |      |      | Final Mark |  |
|-----------|------|------|------------|--|
| 2006      | 2007 | 2008 | 2009       |  |

District 2 - Western #046 - D.C. Young School, Port Hope Simpson

Grades: K-12

Difference from Provincial Mean, 2006-2009

School data with 5 or fewer students withheld for reasons of confidentiality

| Exam N | lark |      |      |      | Final Mark |
|--------|------|------|------|------|------------|
| 2006   |      | 2007 | 2008 | 2009 |            |