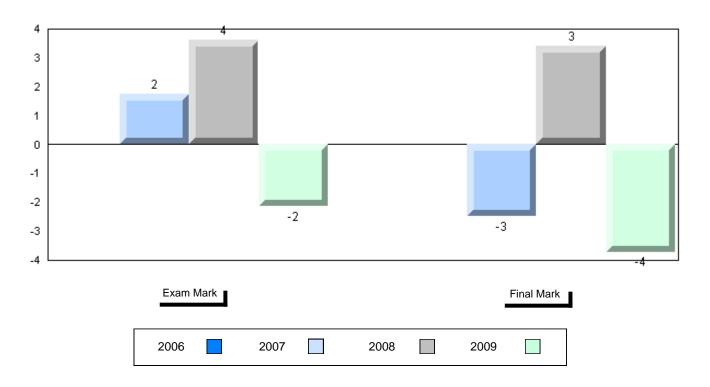

### Average Mark, 2006-2009

| Exam Mark |      |      | Final Mark |  |
|-----------|------|------|------------|--|
| 2006      | 2007 | 2008 | 2009       |  |

District 1 - Labrador #001 - St. Peter's School, Black Tickle

Grades: K,2-12

Difference from Provincial Mean, 2006-2009

School data with 5 or fewer students withheld for reasons of confidentiality

| Exam Ma | rk |      |      | I    | Final Mark |
|---------|----|------|------|------|------------|
| 2006    |    | 2007 | 2008 | 2009 |            |