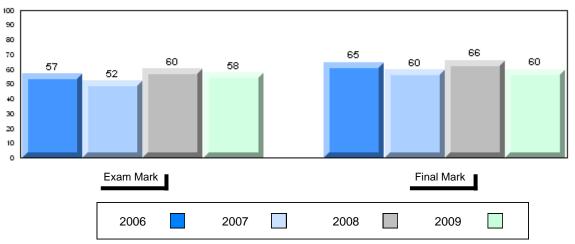

### Average Mark, 2006-2009

| Exam Mark |      |      | Final Mark |  |
|-----------|------|------|------------|--|
| 2006      | 2007 | 2008 | 2009       |  |

District 1 - Labrador #001 - St. Peter's School, Black Tickle