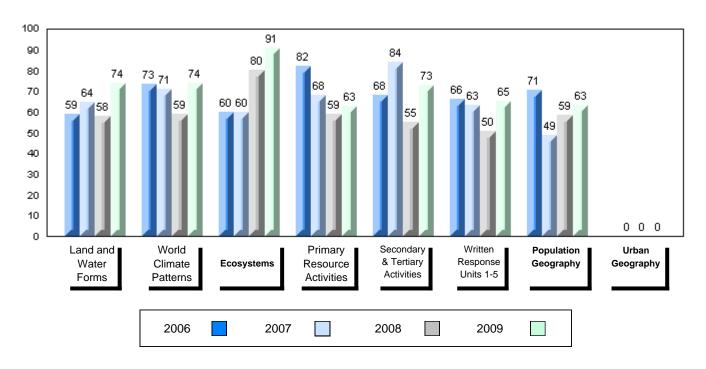

#### 4 Year Public Exam (Subtest) Mark Trend 2006-2009

#010 - Menihek High School, Labrador City

Grades: 8-12

| Number of Students                                | 35                                         | Public<br>Exam<br>Mark       | School<br>vs<br>District | School<br>vs<br>Province | Final<br>Mark        | School<br>vs<br>District | School<br>vs<br>Province |
|---------------------------------------------------|--------------------------------------------|------------------------------|--------------------------|--------------------------|----------------------|--------------------------|--------------------------|
| World Geography 3202                              | School<br>District                         | 58.6<br>55.6                 | р                        | q                        | 63.4<br>60.6<br>66.1 | р                        | q                        |
| <u>Multiple Choice</u><br>Land and<br>Water Forms | Province<br>School<br>District<br>Province | 61.0<br>68.3<br>66.1<br>69.9 | р                        | р                        |                      |                          |                          |
| World<br>Climate<br>Patterns                      | School<br>District<br>Province             | 65.7<br>61.1<br>66.8         | р                        | q                        |                      |                          |                          |
| Ecosystems                                        | School<br>District<br>Province             | 88.2<br>86.0<br>85.7         | р                        | р                        |                      |                          |                          |
| Primary<br>Resource<br>Activities                 | School<br>District<br>Province             | 60.0<br>58.3<br>63.8         | Р                        | q                        |                      |                          |                          |
| Secondary &<br>Tertiary Activities                | School<br>District<br>Province             | 60.6<br>61.3<br>66.3         | q                        | q                        |                      |                          |                          |
| Long Answer_<br>Written response<br>Units 1-5     | School<br>District<br>Province             | 51.5<br>46.4<br>53.1         | р                        | q                        |                      |                          |                          |
| Population<br>Geography                           | School<br>District<br>Province             | 57.3<br>49.3<br>58.5         | Р                        | q                        |                      |                          |                          |
| Urban<br>Geography                                | School<br>District<br>Province             | 36.4<br>54.7<br>66.9         | q                        | q                        |                      |                          |                          |