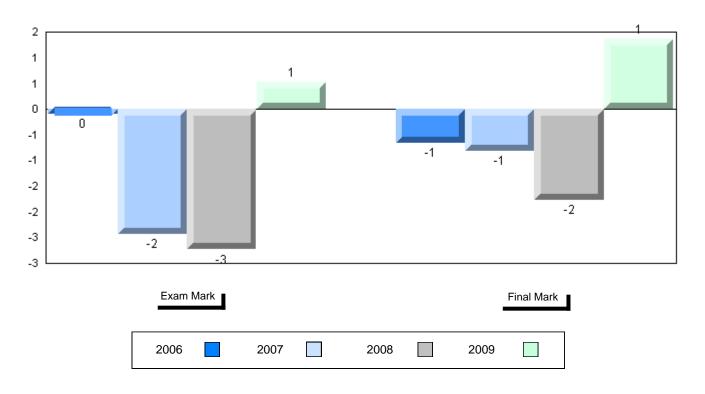

### Average Mark, 2006-2009

| Exam Mark |      |      | Final Mark |  |
|-----------|------|------|------------|--|
| 2006      | 2007 | 2008 | 2009       |  |

District 1 - Labrador #001 - St. Peter's School, Black Tickle

Grades: K,2-12

Difference from Provincial Mean, 2006-2009

School data with 5 or fewer students withheld for reasons of confidentiality

| Exam Ma | rk |      |      | I    | Final Mark |
|---------|----|------|------|------|------------|
| 2006    |    | 2007 | 2008 | 2009 |            |