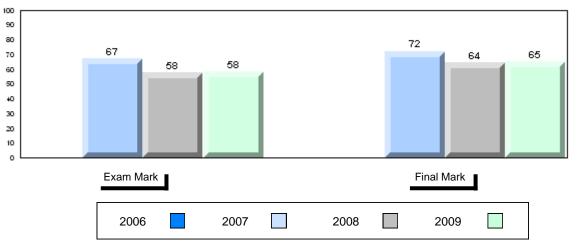

### Average Mark, 2006-2009

| Exam Mark |      |      | Final Mark |  |
|-----------|------|------|------------|--|
| 2006      | 2007 | 2008 | 2009       |  |

District 1 - Labrador #001 - St. Peter's School, Black Tickle