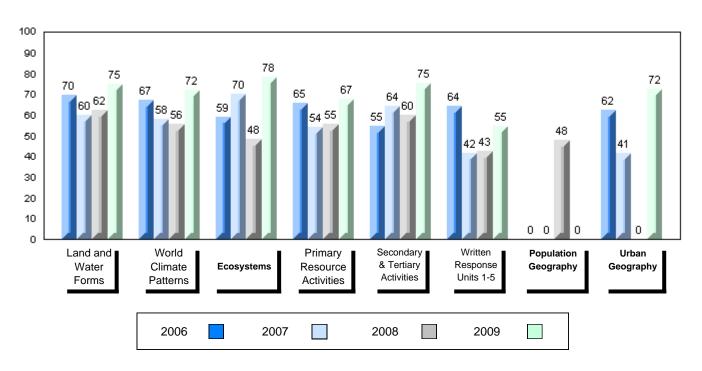

#001 - St. Peter's School, Black Tickle

Grades: K,2-12

| Number of Students   | 1                    | Public<br>Exam<br>Mark | School<br>vs<br>District    | School<br>vs<br>Province | Final<br>Mark | School<br>vs<br>District    | School<br>vs<br>Province |
|----------------------|----------------------|------------------------|-----------------------------|--------------------------|---------------|-----------------------------|--------------------------|
| World Geography 3202 | School               |                        | data with 5                 |                          |               | I data with 5               |                          |
| <u>Subtest</u>       | District<br>Province |                        | withheld for confidentialit |                          |               | withheld for confidentialit |                          |
| Multiple Choice      | School               |                        |                             |                          |               |                             |                          |
| Land and             | District             |                        |                             |                          |               |                             |                          |
| Water Forms          | Province             |                        |                             |                          |               |                             |                          |
| World                | School               |                        |                             |                          |               |                             |                          |
| Climate              | District             |                        |                             |                          |               |                             |                          |
| Patterns             | Province             |                        |                             |                          |               |                             |                          |
|                      | School               |                        |                             |                          |               |                             |                          |
| Ecosystems           | District             |                        |                             |                          |               |                             |                          |
|                      | Province             |                        |                             |                          |               |                             |                          |
| Primary              | School               |                        |                             |                          |               |                             |                          |
| Resource             | District             |                        |                             |                          |               |                             |                          |
| Activities           | Province             |                        |                             |                          |               |                             |                          |
| Secondary &          | School               |                        |                             |                          |               |                             |                          |
| Tertiary Activities  | District             |                        |                             |                          |               |                             |                          |
|                      | Province             |                        |                             |                          |               |                             |                          |
| Long Answer          | School               |                        |                             |                          |               |                             |                          |
| Written response     | District             |                        |                             |                          |               |                             |                          |
| Units 1-5            | Province             |                        |                             |                          |               |                             |                          |
| Population           | School               |                        |                             |                          |               |                             |                          |
| Geography            | District             |                        |                             |                          |               |                             |                          |
| Coography            | Province             |                        |                             |                          |               |                             |                          |
| Urban                | School               |                        |                             |                          |               |                             |                          |
| Geography            | District             |                        |                             |                          |               |                             |                          |
|                      | Province             |                        |                             |                          |               |                             |                          |