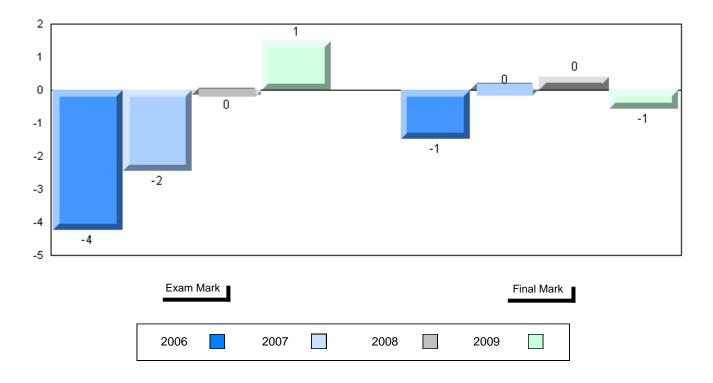

Grades: K,2-12

Difference from Provincial Mean, 2006-2009

School data with 5 or fewer students withheld for reasons of confidentiality

| Exam Ma | rk |      |      | I    | Final Mark |
|---------|----|------|------|------|------------|
| 2006    |    | 2007 | 2008 | 2009 |            |