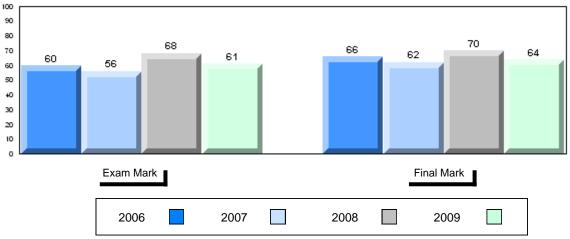

### Average Mark, 2006-2009

#047 - Roncalli Central High, Port Saunders

Grades: 7-12

#050 - Basque Memorial, Red Bay