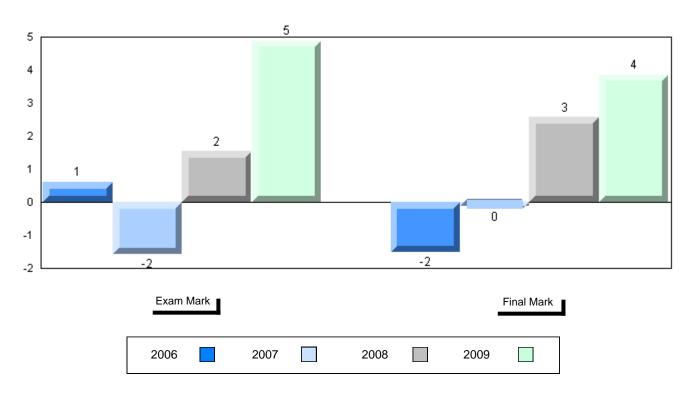

Grades: K,2-12

Difference from Provincial Mean, 2006-2009

School data with 5 or fewer students withheld for reasons of confidentiality

| Exam Ma | rk |      |      | I    | Final Mark |
|---------|----|------|------|------|------------|
| 2006    |    | 2007 | 2008 | 2009 |            |