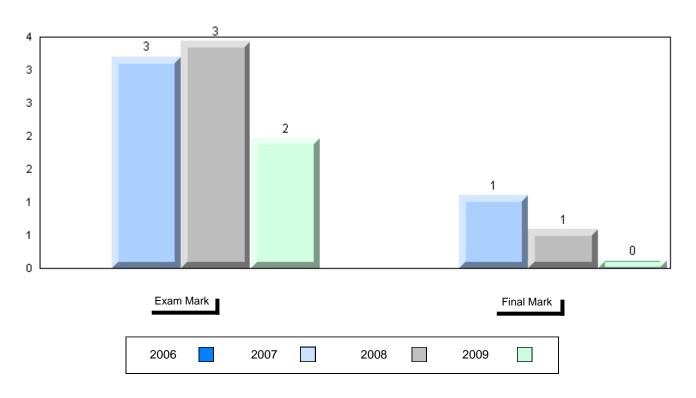

Grades: K,2-12

Difference from Provincial Mean, 2006-2009

School data with 5 or fewer students withheld for reasons of confidentiality

| Exam Ma | rk |      |      | I    | Final Mark |
|---------|----|------|------|------|------------|
| 2006    |    | 2007 | 2008 | 2009 |            |