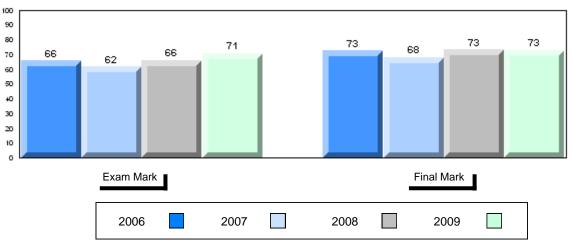

#### 4 Year Public Exam (Subtest) Mark Trend 2006-2009

#047 - Roncalli Central High, Port Saunders

Grades: 7-12

| Number of Students                                | 19                             | Public<br>Exam<br>Mark | School<br>vs<br>District | School<br>vs<br>Province | Fin<br>Ma      |    | School<br>vs<br>District | School<br>vs<br>Province |
|---------------------------------------------------|--------------------------------|------------------------|--------------------------|--------------------------|----------------|----|--------------------------|--------------------------|
| World Geography 3202<br>Subtest                   | School<br>District<br>Province | 69.7<br>66.5<br>61.0   | р                        | р                        | 71<br>70<br>66 | .1 | р                        | р                        |
| <u>Multiple Choice</u><br>Land and<br>Water Forms | School<br>District<br>Province | 73.7<br>75.2<br>69.9   | q                        | р                        |                |    |                          |                          |
| World<br>Climate<br>Patterns                      | School<br>District<br>Province | 76.6<br>73.8<br>66.8   | р                        | р                        |                |    |                          |                          |
| Ecosystems                                        | School<br>District<br>Province | 86.8<br>88.9<br>85.7   | q                        | р                        |                |    |                          |                          |
| Primary<br>Resource<br>Activities                 | School<br>District<br>Province | 75.3<br>69.4<br>63.8   | р                        | р                        |                |    |                          |                          |
| Secondary &<br>Tertiary Activities                | School<br>District<br>Province | 68.4<br>71.4<br>66.3   | q                        | р                        |                |    |                          |                          |
| Long Answer<br>Written response<br>Units 1-5      | School<br>District<br>Province | 66.2<br>60.8<br>53.1   | р                        | р                        |                |    |                          |                          |
| Population<br>Geography                           | School<br>District<br>Province | 65.3<br>61.8<br>58.5   | р                        | р                        |                |    |                          |                          |
| Urban<br>Geography                                | School<br>District<br>Province | 0.0<br>72.1<br>66.9    | q                        | q                        |                |    |                          |                          |

### Average Mark, 2006-2009

#047 - Roncalli Central High, Port Saunders

Grades: 7-12

#050 - Basque Memorial, Red Bay