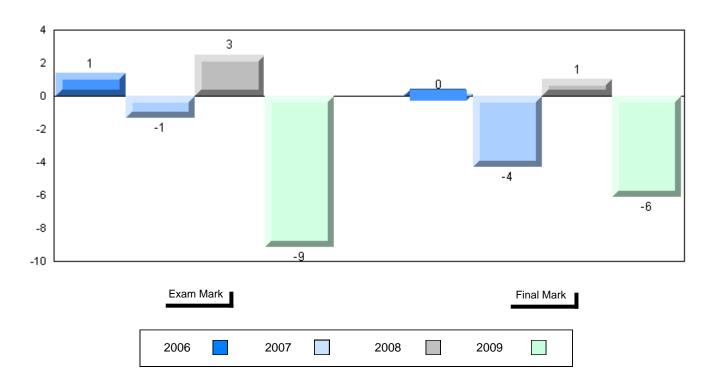

Grades: K,2-12

Difference from Provincial Mean, 2006-2009

School data with 5 or fewer students withheld for reasons of confidentiality

| Exam Ma | rk |      |      | I    | Final Mark |
|---------|----|------|------|------|------------|
| 2006    |    | 2007 | 2008 | 2009 |            |