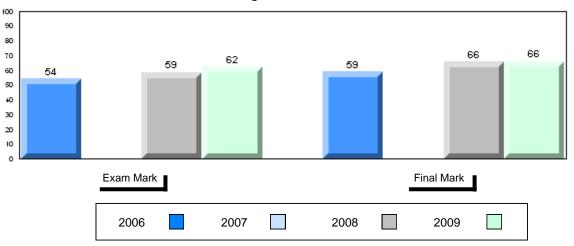

### Average Mark, 2006-2009

| Exam Mark |      |      | Final Mark |  |
|-----------|------|------|------------|--|
| 2006      | 2007 | 2008 | 2009       |  |

District 1 - Labrador #001 - St. Peter's School, Black Tickle