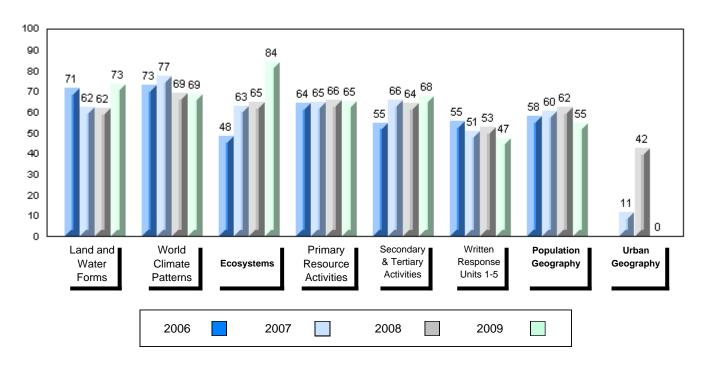

#### 4 Year Public Exam (Subtest) Mark Trend 2006-2009

#010 - Menihek High School, Labrador City

Grades: 8-12

| Number of Students                                | 35                                         | Public<br>Exam<br>Mark       | School<br>vs<br>District | School<br>vs<br>Province | Final<br>Mark        | School<br>vs<br>District | School<br>vs<br>Province |
|---------------------------------------------------|--------------------------------------------|------------------------------|--------------------------|--------------------------|----------------------|--------------------------|--------------------------|
| World Geography 3202                              | School<br>District                         | 58.6<br>55.6                 | р                        | q                        | 63.4<br>60.6<br>66.1 | р                        | q                        |
| <u>Multiple Choice</u><br>Land and<br>Water Forms | Province<br>School<br>District<br>Province | 61.0<br>68.3<br>66.1<br>69.9 | р                        | р                        |                      |                          |                          |
| World<br>Climate<br>Patterns                      | School<br>District<br>Province             | 65.7<br>61.1<br>66.8         | р                        | q                        |                      |                          |                          |
| Ecosystems                                        | School<br>District<br>Province             | 88.2<br>86.0<br>85.7         | р                        | р                        |                      |                          |                          |
| Primary<br>Resource<br>Activities                 | School<br>District<br>Province             | 60.0<br>58.3<br>63.8         | Р                        | q                        |                      |                          |                          |
| Secondary &<br>Tertiary Activities                | School<br>District<br>Province             | 60.6<br>61.3<br>66.3         | q                        | q                        |                      |                          |                          |
| Long Answer_<br>Written response<br>Units 1-5     | School<br>District<br>Province             | 51.5<br>46.4<br>53.1         | р                        | q                        |                      |                          |                          |
| Population<br>Geography                           | School<br>District<br>Province             | 57.3<br>49.3<br>58.5         | Р                        | q                        |                      |                          |                          |
| Urban<br>Geography                                | School<br>District<br>Province             | 36.4<br>54.7<br>66.9         | q                        | q                        |                      |                          |                          |