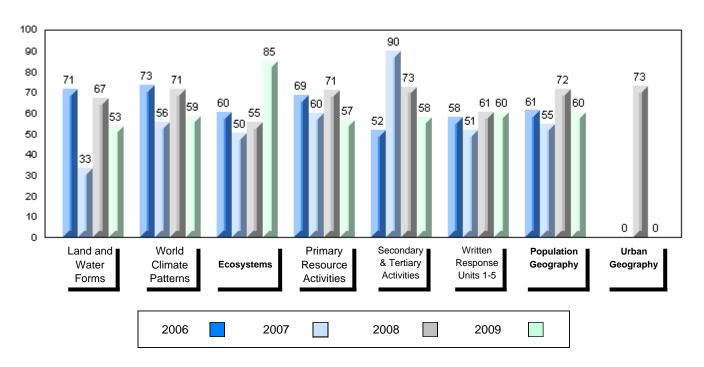

#### 4 Year Public Exam (Subtest) Mark Trend 2006-2009

#010 - Menihek High School, Labrador City

Grades: 8-12

| Number of Students                                | 35                                         | Public<br>Exam<br>Mark       | School<br>vs<br>District | School<br>vs<br>Province | Final<br>Mark        | School<br>vs<br>District | School<br>vs<br>Province |
|---------------------------------------------------|--------------------------------------------|------------------------------|--------------------------|--------------------------|----------------------|--------------------------|--------------------------|
| World Geography 3202                              | School<br>District                         | 58.6<br>55.6                 | р                        | q                        | 63.4<br>60.6<br>66.1 | р                        | q                        |
| <u>Multiple Choice</u><br>Land and<br>Water Forms | Province<br>School<br>District<br>Province | 61.0<br>68.3<br>66.1<br>69.9 | р                        | р                        |                      |                          |                          |
| World<br>Climate<br>Patterns                      | School<br>District<br>Province             | 65.7<br>61.1<br>66.8         | р                        | q                        |                      |                          |                          |
| Ecosystems                                        | School<br>District<br>Province             | 88.2<br>86.0<br>85.7         | р                        | р                        |                      |                          |                          |
| Primary<br>Resource<br>Activities                 | School<br>District<br>Province             | 60.0<br>58.3<br>63.8         | Р                        | q                        |                      |                          |                          |
| Secondary &<br>Tertiary Activities                | School<br>District<br>Province             | 60.6<br>61.3<br>66.3         | q                        | q                        |                      |                          |                          |
| Long Answer_<br>Written response<br>Units 1-5     | School<br>District<br>Province             | 51.5<br>46.4<br>53.1         | р                        | q                        |                      |                          |                          |
| Population<br>Geography                           | School<br>District<br>Province             | 57.3<br>49.3<br>58.5         | Р                        | q                        |                      |                          |                          |
| Urban<br>Geography                                | School<br>District<br>Province             | 36.4<br>54.7<br>66.9         | q                        | q                        |                      |                          |                          |

#010 - Menihek High School, Labrador City

Grades: 8-12