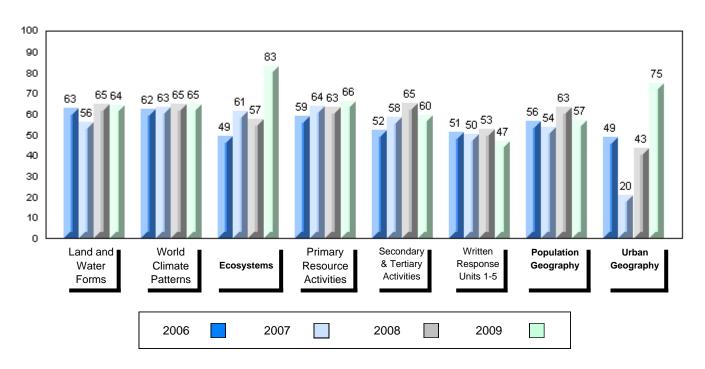

## 4 Year Public Exam (Subtest) Mark Trend 2006-2009

#007 - Amos Comenius Memorial School, Hopedale

Grades: K-12

| Number of Students      | 3        | Public<br>Exam<br>Mark | School<br>vs<br>District    | School<br>vs<br>Province | Final<br>Mark | School<br>vs<br>District       | School<br>vs<br>Province |
|-------------------------|----------|------------------------|-----------------------------|--------------------------|---------------|--------------------------------|--------------------------|
| World Geography 3202    | School   |                        | I data with 5               |                          |               | data with 5                    |                          |
| <u>Subtest</u>          | District |                        | withheld for confidentialit |                          |               | withheld for<br>confidentialit |                          |
|                         | Province |                        | connachtaan                 | .y                       |               | connacintiant                  | y                        |
| Multiple Choice         | School   |                        |                             |                          |               |                                |                          |
| Land and                | District |                        |                             |                          |               |                                |                          |
| Water Forms             | Province |                        |                             |                          |               |                                |                          |
| World                   | School   |                        |                             |                          |               |                                |                          |
| Climate                 | District |                        |                             |                          |               |                                |                          |
| Patterns                | Province |                        |                             |                          |               |                                |                          |
|                         | School   |                        |                             |                          |               |                                |                          |
| Ecosystems              | District |                        |                             |                          |               |                                |                          |
|                         | Province |                        |                             |                          |               |                                |                          |
| Primary                 | School   |                        |                             |                          |               |                                |                          |
| Resource                | District |                        |                             |                          |               |                                |                          |
| Activities              | Province |                        |                             |                          |               |                                |                          |
| Secondary &             | School   |                        |                             |                          |               |                                |                          |
| Tertiary Activities     | District |                        |                             |                          |               |                                |                          |
|                         | Province |                        |                             |                          |               |                                |                          |
| Long Answer             | School   |                        |                             |                          |               |                                |                          |
| Written response        | District |                        |                             |                          |               |                                |                          |
| Units 1-5               | Province |                        |                             |                          |               |                                |                          |
|                         | School   |                        |                             |                          |               |                                |                          |
| Population<br>Geography | District |                        |                             |                          |               |                                |                          |
| Geography               | Province |                        |                             |                          |               |                                |                          |
| Urban                   | School   |                        |                             |                          |               |                                |                          |
| Geography               | District |                        |                             |                          |               |                                |                          |
| Geography               | Province |                        |                             |                          |               |                                |                          |

### Average Mark, 2006-2009

| Exam Mark |      |      | Final Mark |  |
|-----------|------|------|------------|--|
| 2006      | 2007 | 2008 | 2009       |  |

#007 - Amos Comenius Memorial School, Hopedale