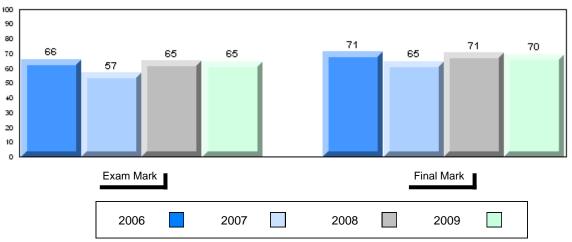

### Average Mark, 2006-2009

| Exam Mark |      |      | Final Mark |  |
|-----------|------|------|------------|--|
| 2006      | 2007 | 2008 | 2009       |  |

District 1 - Labrador #001 - St. Peter's School, Black Tickle