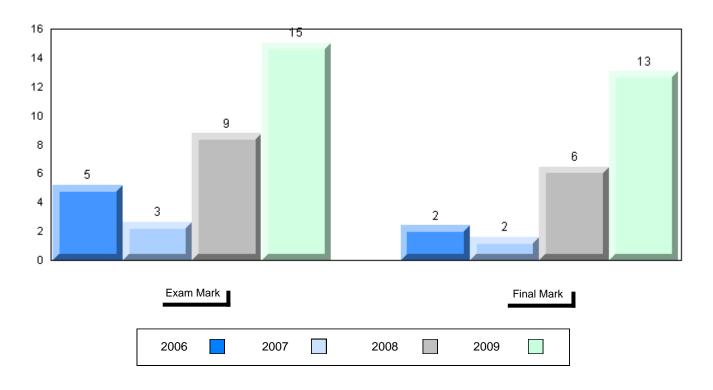

Grades: K,2-12

Difference from Provincial Mean, 2006-2009

School data with 5 or fewer students withheld for reasons of confidentiality

| Exam Ma | rk |      |      | I    | Final Mark |
|---------|----|------|------|------|------------|
| 2006    |    | 2007 | 2008 | 2009 |            |