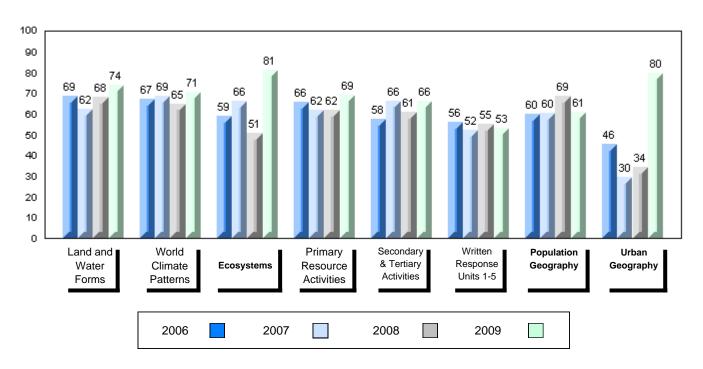

#### Difference from Provincial Mean, 2006-2009

#012 - J.C. Erhardt Memorial School, Makkovik

Grades: K-12

| Number of Students                           | 5                              | Public<br>Exam<br>Mark | School<br>vs<br>District | School<br>vs<br>Province | Fina<br>Mark |   | School<br>vs<br>Province |
|----------------------------------------------|--------------------------------|------------------------|--------------------------|--------------------------|--------------|---|--------------------------|
| World Geography 3202                         | School                         | 61.0                   | р                        | р                        | 63.4<br>60.6 | 1 | q                        |
| <u>Subtest</u>                               | District<br>Province           | 55.6<br>61.0           |                          |                          | 66.7         |   |                          |
| Multiple Choice                              | School                         | 77.8                   | р                        | р                        |              |   |                          |
| Land and                                     | District                       | 66.1                   | ľ                        | r                        |              |   |                          |
| Water Forms                                  | Province                       | 69.9                   |                          |                          |              |   |                          |
| World<br>Climate<br>Patterns                 | School<br>District<br>Province | 62.2<br>61.1<br>66.8   | р                        | q                        |              |   |                          |
| Ecosystems                                   | School<br>District<br>Province | 90.0<br>86.0<br>85.7   | р                        | р                        |              |   |                          |
| Primary<br>Resource<br>Activities            | School<br>District<br>Province | 62.0<br>58.3<br>63.8   | р                        | q                        |              |   |                          |
| Secondary &<br>Tertiary Activities           | School<br>District<br>Province | 60.0<br>61.3<br>66.3   | q                        | q                        |              |   |                          |
| Long Answer<br>Written response<br>Units 1-5 | School<br>District<br>Province | 52.2<br>46.4<br>53.1   | р                        | q                        |              |   |                          |
| Population<br>Geography                      | School<br>District<br>Province | 61.8<br>49.3<br>58.5   | р                        | р                        |              |   |                          |
| Urban<br>Geography                           | School<br>District<br>Province | 0.0<br>54.7<br>66.9    | q                        | q                        |              |   |                          |