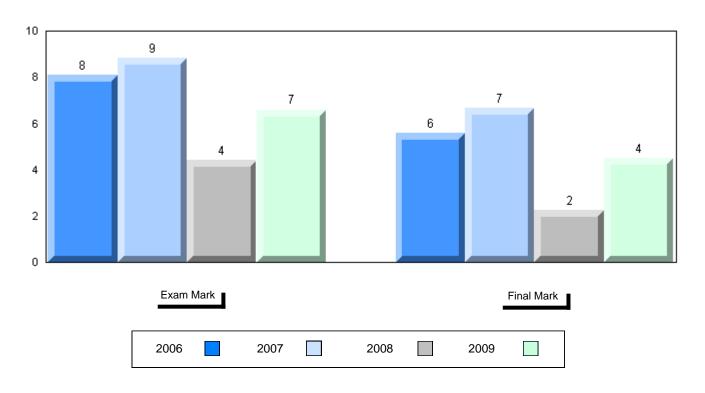

### Average Mark, 2006-2009

| Exam Mark |      |      | Final Mark |  |
|-----------|------|------|------------|--|
| 2006      | 2007 | 2008 | 2009       |  |

District 1 - Labrador #001 - St. Peter's School, Black Tickle

Grades: K,2-12

Difference from Provincial Mean, 2006-2009

School data with 5 or fewer students withheld for reasons of confidentiality

| Exam Ma | rk |      |      | I    | Final Mark |
|---------|----|------|------|------|------------|
| 2006    |    | 2007 | 2008 | 2009 |            |