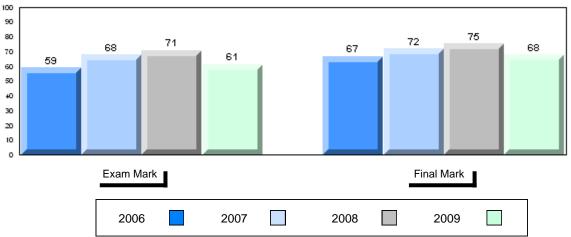

### Average Mark, 2006-2009

| Exam Mark |      |      | Final Mark |  |
|-----------|------|------|------------|--|
| 2006      | 2007 | 2008 | 2009       |  |

District 1 - Labrador #001 - St. Peter's School, Black Tickle