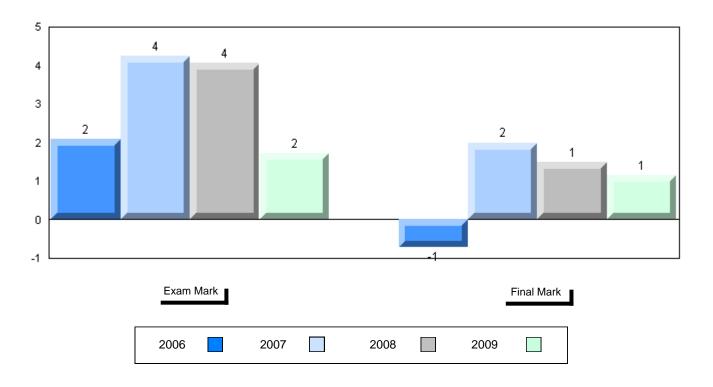

Grades: K,2-12

Difference from Provincial Mean, 2006-2009

School data with 5 or fewer students withheld for reasons of confidentiality

| Exam Ma | rk |      |      | I    | Final Mark |
|---------|----|------|------|------|------------|
| 2006    |    | 2007 | 2008 | 2009 |            |