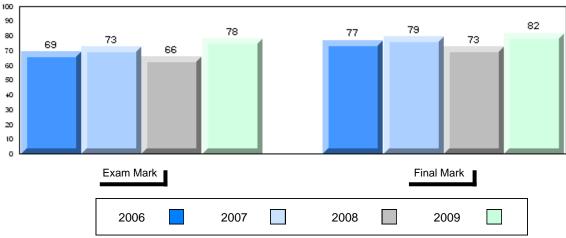

### Average Mark, 2006-2009

| Exam Mark |      |      | Final Mark |  |
|-----------|------|------|------------|--|
| 2006      | 2007 | 2008 | 2009       |  |

#007 - Amos Comenius Memorial School, Hopedale