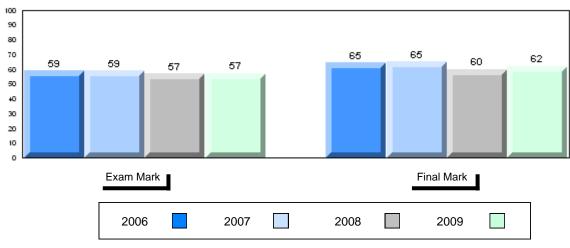

### Average Mark, 2006-2009

| Exam Mark |      |      | Final Mark |  |
|-----------|------|------|------------|--|
| 2006      | 2007 | 2008 | 2009       |  |

District 1 - Labrador #001 - St. Peter's School, Black Tickle

Grades: K,2-12

Difference from Provincial Mean, 2006-2009

School data with 5 or fewer students withheld for reasons of confidentiality

| Exam Ma | rk |      |      | I    | Final Mark |
|---------|----|------|------|------|------------|
| 2006    |    | 2007 | 2008 | 2009 |            |