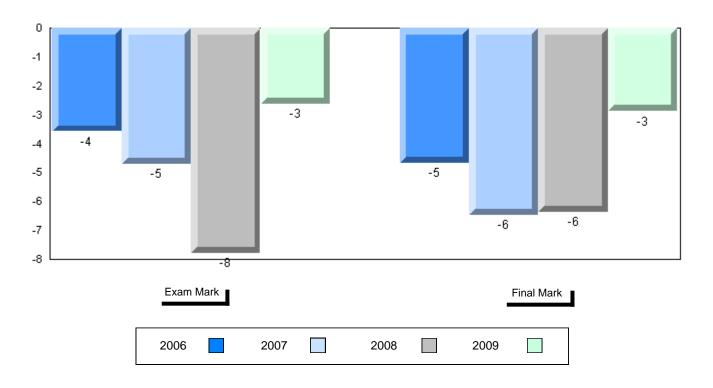

Grades: K,2-12

Difference from Provincial Mean, 2006-2009

School data with 5 or fewer students withheld for reasons of confidentiality

| Exam Ma | rk |      |      | I    | Final Mark |
|---------|----|------|------|------|------------|
| 2006    |    | 2007 | 2008 | 2009 |            |