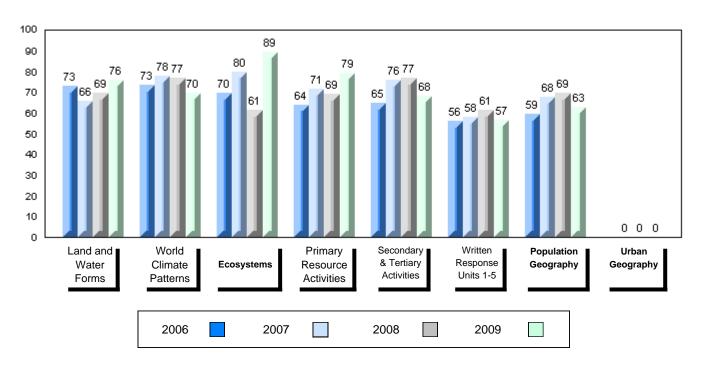

## 4 Year Public Exam (Subtest) Mark Trend 2006-2009

#007 - Amos Comenius Memorial School, Hopedale

Grades: K-12

| Number of Students      | 3        | Public<br>Exam<br>Mark | School<br>vs<br>District    | School<br>vs<br>Province | Final<br>Mark | School<br>vs<br>District       | School<br>vs<br>Province |
|-------------------------|----------|------------------------|-----------------------------|--------------------------|---------------|--------------------------------|--------------------------|
| World Geography 3202    | School   |                        | I data with 5               |                          |               | data with 5                    |                          |
| <u>Subtest</u>          | District |                        | withheld for confidentialit |                          |               | withheld for<br>confidentialit |                          |
|                         | Province |                        | connachtaan                 | .y                       |               | connacintiant                  | y                        |
| Multiple Choice         | School   |                        |                             |                          |               |                                |                          |
| Land and                | District |                        |                             |                          |               |                                |                          |
| Water Forms             | Province |                        |                             |                          |               |                                |                          |
| World                   | School   |                        |                             |                          |               |                                |                          |
| Climate                 | District |                        |                             |                          |               |                                |                          |
| Patterns                | Province |                        |                             |                          |               |                                |                          |
|                         | School   |                        |                             |                          |               |                                |                          |
| Ecosystems              | District |                        |                             |                          |               |                                |                          |
|                         | Province |                        |                             |                          |               |                                |                          |
| Primary                 | School   |                        |                             |                          |               |                                |                          |
| Resource                | District |                        |                             |                          |               |                                |                          |
| Activities              | Province |                        |                             |                          |               |                                |                          |
| Secondary &             | School   |                        |                             |                          |               |                                |                          |
| Tertiary Activities     | District |                        |                             |                          |               |                                |                          |
|                         | Province |                        |                             |                          |               |                                |                          |
| Long Answer             | School   |                        |                             |                          |               |                                |                          |
| Written response        | District |                        |                             |                          |               |                                |                          |
| Units 1-5               | Province |                        |                             |                          |               |                                |                          |
|                         | School   |                        |                             |                          |               |                                |                          |
| Population<br>Geography | District |                        |                             |                          |               |                                |                          |
| Geography               | Province |                        |                             |                          |               |                                |                          |
| Urban                   | School   |                        |                             |                          |               |                                |                          |
| Geography               | District |                        |                             |                          |               |                                |                          |
| Geography               | Province |                        |                             |                          |               |                                |                          |

### Average Mark, 2006-2009

| Exam Mark |      |      | Final Mark |  |
|-----------|------|------|------------|--|
| 2006      | 2007 | 2008 | 2009       |  |

#007 - Amos Comenius Memorial School, Hopedale