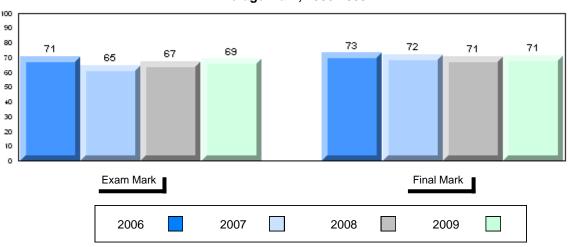

### Average Mark, 2006-2009

| Exam Mark |      |      | Final Mark |  |
|-----------|------|------|------------|--|
| 2006      | 2007 | 2008 | 2009       |  |

District 1 - Labrador #001 - St. Peter's School, Black Tickle