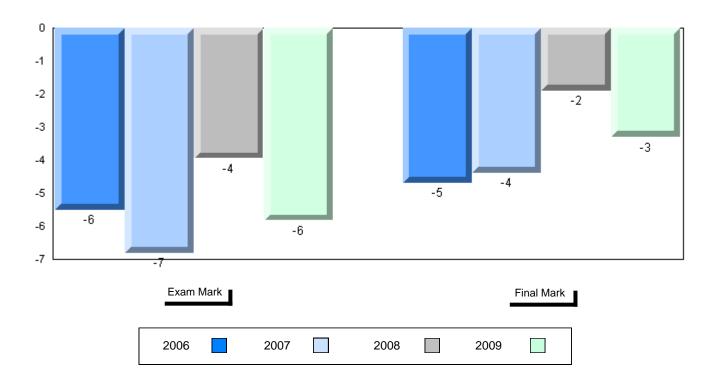

Grades: K-12

Difference from Provincial Mean, 2006-2009

School data with 5 or fewer students withheld for reasons of confidentiality

| Exam Ma | rk |      |      | I    | Final Mark |
|---------|----|------|------|------|------------|
| 2006    |    | 2007 | 2008 | 2009 |            |