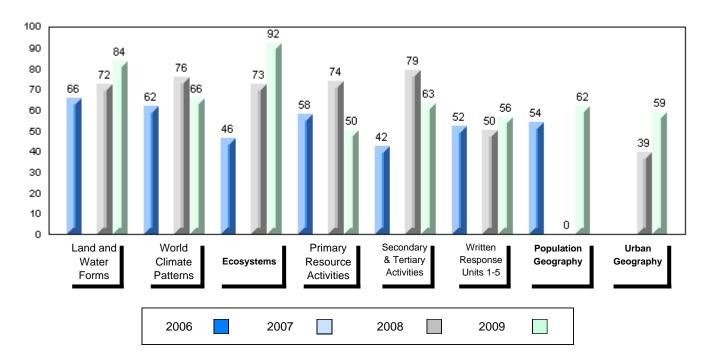

#### 4 Year Public Exam (Subtest) Mark Trend 2006-2009

#010 - Menihek High School, Labrador City

Grades: 8-12

| Number of Students                                | 35                                         | Public<br>Exam<br>Mark       | School<br>vs<br>District | School<br>vs<br>Province | Final<br>Mark        | School<br>vs<br>District | School<br>vs<br>Province |
|---------------------------------------------------|--------------------------------------------|------------------------------|--------------------------|--------------------------|----------------------|--------------------------|--------------------------|
| World Geography 3202                              | School<br>District                         | 58.6<br>55.6                 | р                        | q                        | 63.4<br>60.6<br>66.1 | р                        | q                        |
| <u>Multiple Choice</u><br>Land and<br>Water Forms | Province<br>School<br>District<br>Province | 61.0<br>68.3<br>66.1<br>69.9 | р                        | р                        |                      |                          |                          |
| World<br>Climate<br>Patterns                      | School<br>District<br>Province             | 65.7<br>61.1<br>66.8         | р                        | q                        |                      |                          |                          |
| Ecosystems                                        | School<br>District<br>Province             | 88.2<br>86.0<br>85.7         | р                        | р                        |                      |                          |                          |
| Primary<br>Resource<br>Activities                 | School<br>District<br>Province             | 60.0<br>58.3<br>63.8         | Р                        | q                        |                      |                          |                          |
| Secondary &<br>Tertiary Activities                | School<br>District<br>Province             | 60.6<br>61.3<br>66.3         | q                        | q                        |                      |                          |                          |
| Long Answer_<br>Written response<br>Units 1-5     | School<br>District<br>Province             | 51.5<br>46.4<br>53.1         | р                        | q                        |                      |                          |                          |
| Population<br>Geography                           | School<br>District<br>Province             | 57.3<br>49.3<br>58.5         | Р                        | q                        |                      |                          |                          |
| Urban<br>Geography                                | School<br>District<br>Province             | 36.4<br>54.7<br>66.9         | q                        | q                        |                      |                          |                          |