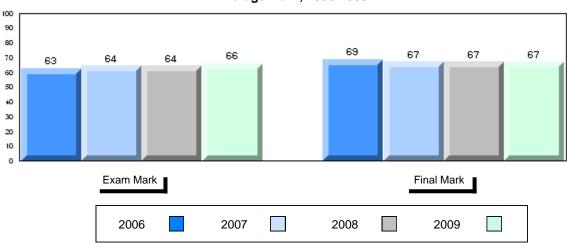

#### 4 Year Public Exam (Subtest) Mark Trend 2006-2009

#010 - Menihek High School, Labrador City

Grades: 8-12

| Number of Students                                | 35                                         | Public<br>Exam<br>Mark       | School<br>vs<br>District | School<br>vs<br>Province | Final<br>Mark        | School<br>vs<br>District | School<br>vs<br>Province |
|---------------------------------------------------|--------------------------------------------|------------------------------|--------------------------|--------------------------|----------------------|--------------------------|--------------------------|
| World Geography 3202                              | School<br>District                         | 58.6<br>55.6                 | р                        | q                        | 63.4<br>60.6<br>66.1 | р                        | q                        |
| <u>Multiple Choice</u><br>Land and<br>Water Forms | Province<br>School<br>District<br>Province | 61.0<br>68.3<br>66.1<br>69.9 | р                        | р                        |                      |                          |                          |
| World<br>Climate<br>Patterns                      | School<br>District<br>Province             | 65.7<br>61.1<br>66.8         | р                        | q                        |                      |                          |                          |
| Ecosystems                                        | School<br>District<br>Province             | 88.2<br>86.0<br>85.7         | р                        | р                        |                      |                          |                          |
| Primary<br>Resource<br>Activities                 | School<br>District<br>Province             | 60.0<br>58.3<br>63.8         | Р                        | q                        |                      |                          |                          |
| Secondary &<br>Tertiary Activities                | School<br>District<br>Province             | 60.6<br>61.3<br>66.3         | q                        | q                        |                      |                          |                          |
| Long Answer_<br>Written response<br>Units 1-5     | School<br>District<br>Province             | 51.5<br>46.4<br>53.1         | р                        | q                        |                      |                          |                          |
| Population<br>Geography                           | School<br>District<br>Province             | 57.3<br>49.3<br>58.5         | Р                        | q                        |                      |                          |                          |
| Urban<br>Geography                                | School<br>District<br>Province             | 36.4<br>54.7<br>66.9         | q                        | q                        |                      |                          |                          |

#010 - Menihek High School, Labrador City

Grades: 8-12