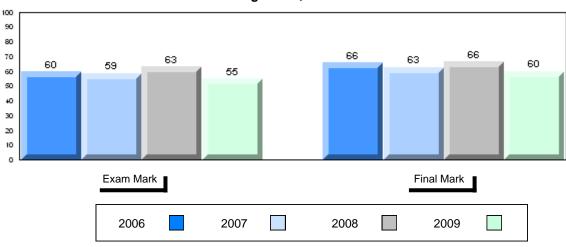

### Average Mark, 2006-2009

| Exam Mark |      |      | Final Mark |  |
|-----------|------|------|------------|--|
| 2006      | 2007 | 2008 | 2009       |  |

District 1 - Labrador #001 - St. Peter's School, Black Tickle