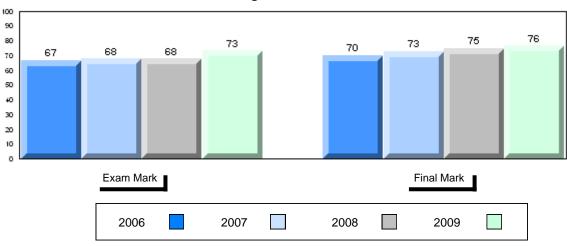

### Average Mark, 2006-2009

| Exam Mark |      |      | Final Mark |  |
|-----------|------|------|------------|--|
| 2006      | 2007 | 2008 | 2009       |  |

District 1 - Labrador #001 - St. Peter's School, Black Tickle