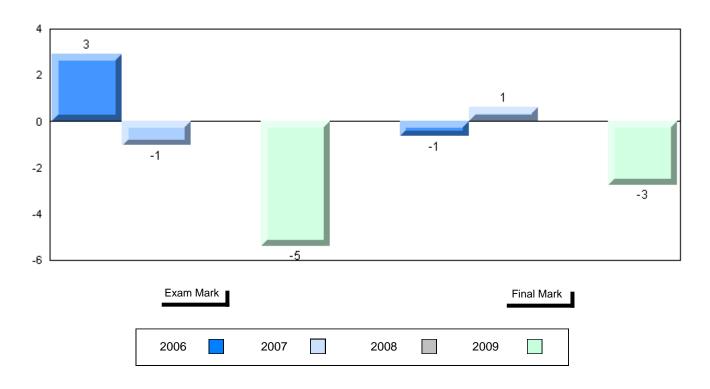

#### 4 Year Public Exam (Subtest) Mark Trend 2006-2009

#010 - Menihek High School, Labrador City

Grades: 8-12

| Number of Students                                | 35                                         | Public<br>Exam<br>Mark       | School<br>vs<br>District | School<br>vs<br>Province | Final<br>Mark        | School<br>vs<br>District | School<br>vs<br>Province |
|---------------------------------------------------|--------------------------------------------|------------------------------|--------------------------|--------------------------|----------------------|--------------------------|--------------------------|
| World Geography 3202                              | School<br>District                         | 58.6<br>55.6                 | р                        | q                        | 63.4<br>60.6<br>66.1 | р                        | q                        |
| <u>Multiple Choice</u><br>Land and<br>Water Forms | Province<br>School<br>District<br>Province | 61.0<br>68.3<br>66.1<br>69.9 | р                        | р                        |                      |                          |                          |
| World<br>Climate<br>Patterns                      | School<br>District<br>Province             | 65.7<br>61.1<br>66.8         | р                        | q                        |                      |                          |                          |
| Ecosystems                                        | School<br>District<br>Province             | 88.2<br>86.0<br>85.7         | р                        | р                        |                      |                          |                          |
| Primary<br>Resource<br>Activities                 | School<br>District<br>Province             | 60.0<br>58.3<br>63.8         | Р                        | q                        |                      |                          |                          |
| Secondary &<br>Tertiary Activities                | School<br>District<br>Province             | 60.6<br>61.3<br>66.3         | q                        | q                        |                      |                          |                          |
| Long Answer_<br>Written response<br>Units 1-5     | School<br>District<br>Province             | 51.5<br>46.4<br>53.1         | р                        | q                        |                      |                          |                          |
| Population<br>Geography                           | School<br>District<br>Province             | 57.3<br>49.3<br>58.5         | Р                        | q                        |                      |                          |                          |
| Urban<br>Geography                                | School<br>District<br>Province             | 36.4<br>54.7<br>66.9         | q                        | q                        |                      |                          |                          |

#010 - Menihek High School, Labrador City

Grades: 8-12