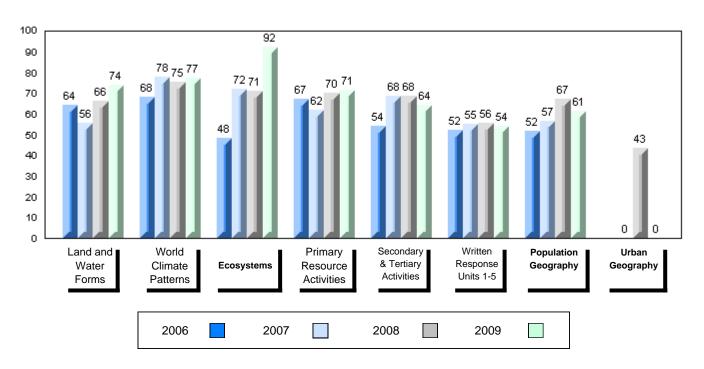

#### 4 Year Public Exam (Subtest) Mark Trend 2006-2009

#010 - Menihek High School, Labrador City

Grades: 8-12

| Number of Students                                | 35                                         | Public<br>Exam<br>Mark       | School<br>vs<br>District | School<br>vs<br>Province | Final<br>Mark        | School<br>vs<br>District | School<br>vs<br>Province |
|---------------------------------------------------|--------------------------------------------|------------------------------|--------------------------|--------------------------|----------------------|--------------------------|--------------------------|
| World Geography 3202                              | School<br>District                         | 58.6<br>55.6                 | р                        | q                        | 63.4<br>60.6<br>66.1 | р                        | q                        |
| <u>Multiple Choice</u><br>Land and<br>Water Forms | Province<br>School<br>District<br>Province | 61.0<br>68.3<br>66.1<br>69.9 | р                        | р                        |                      |                          |                          |
| World<br>Climate<br>Patterns                      | School<br>District<br>Province             | 65.7<br>61.1<br>66.8         | р                        | q                        |                      |                          |                          |
| Ecosystems                                        | School<br>District<br>Province             | 88.2<br>86.0<br>85.7         | р                        | р                        |                      |                          |                          |
| Primary<br>Resource<br>Activities                 | School<br>District<br>Province             | 60.0<br>58.3<br>63.8         | Р                        | q                        |                      |                          |                          |
| Secondary &<br>Tertiary Activities                | School<br>District<br>Province             | 60.6<br>61.3<br>66.3         | q                        | q                        |                      |                          |                          |
| Long Answer_<br>Written response<br>Units 1-5     | School<br>District<br>Province             | 51.5<br>46.4<br>53.1         | р                        | q                        |                      |                          |                          |
| Population<br>Geography                           | School<br>District<br>Province             | 57.3<br>49.3<br>58.5         | Р                        | q                        |                      |                          |                          |
| Urban<br>Geography                                | School<br>District<br>Province             | 36.4<br>54.7<br>66.9         | q                        | q                        |                      |                          |                          |