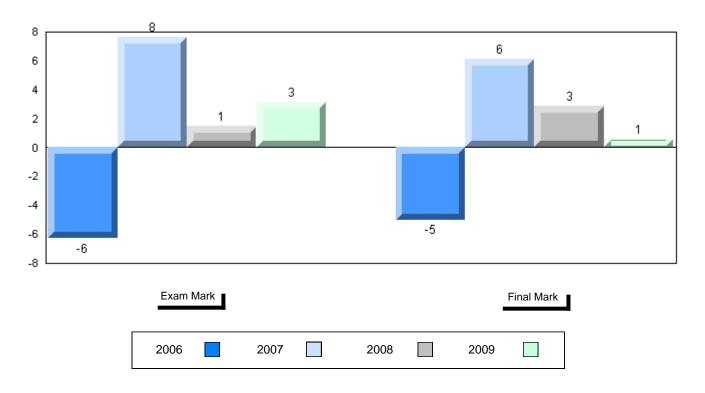

## 4 Year Public Exam (Subtest) Mark Trend 2006-2009

#007 - Amos Comenius Memorial School, Hopedale

Grades: K-12

| Number of Students      | 3        | Public<br>Exam<br>Mark | School<br>vs<br>District    | School<br>vs<br>Province | Final<br>Mark | School<br>vs<br>District       | School<br>vs<br>Province |
|-------------------------|----------|------------------------|-----------------------------|--------------------------|---------------|--------------------------------|--------------------------|
| World Geography 3202    | School   |                        | I data with 5               |                          |               | data with 5                    |                          |
| <u>Subtest</u>          | District |                        | withheld for confidentialit |                          |               | withheld for<br>confidentialit |                          |
|                         | Province |                        | connachtaan                 | .y                       |               | connacintiant                  | y                        |
| Multiple Choice         | School   |                        |                             |                          |               |                                |                          |
| Land and                | District |                        |                             |                          |               |                                |                          |
| Water Forms             | Province |                        |                             |                          |               |                                |                          |
| World                   | School   |                        |                             |                          |               |                                |                          |
| Climate                 | District |                        |                             |                          |               |                                |                          |
| Patterns                | Province |                        |                             |                          |               |                                |                          |
|                         | School   |                        |                             |                          |               |                                |                          |
| Ecosystems              | District |                        |                             |                          |               |                                |                          |
|                         | Province |                        |                             |                          |               |                                |                          |
| Primary                 | School   |                        |                             |                          |               |                                |                          |
| Resource                | District |                        |                             |                          |               |                                |                          |
| Activities              | Province |                        |                             |                          |               |                                |                          |
| Secondary &             | School   |                        |                             |                          |               |                                |                          |
| Tertiary Activities     | District |                        |                             |                          |               |                                |                          |
|                         | Province |                        |                             |                          |               |                                |                          |
| Long Answer             | School   |                        |                             |                          |               |                                |                          |
| Written response        | District |                        |                             |                          |               |                                |                          |
| Units 1-5               | Province |                        |                             |                          |               |                                |                          |
|                         | School   |                        |                             |                          |               |                                |                          |
| Population<br>Geography | District |                        |                             |                          |               |                                |                          |
| Geography               | Province |                        |                             |                          |               |                                |                          |
| Urban                   | School   |                        |                             |                          |               |                                |                          |
| Geography               | District |                        |                             |                          |               |                                |                          |
| Geography               | Province |                        |                             |                          |               |                                |                          |