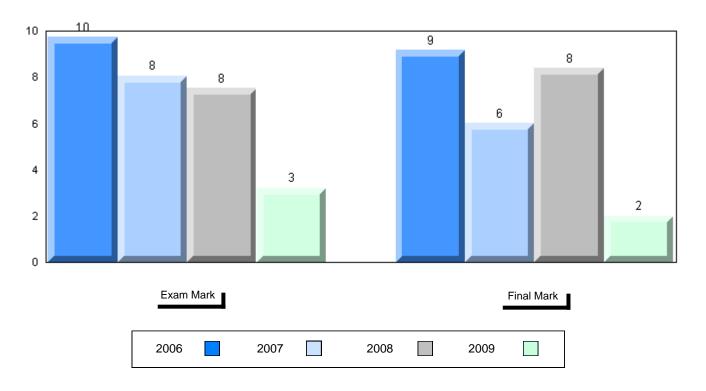

Grades: K,2-12

Difference from Provincial Mean, 2006-2009

School data with 5 or fewer students withheld for reasons of confidentiality

| Exam Ma | rk |      |      | I    | Final Mark |
|---------|----|------|------|------|------------|
| 2006    |    | 2007 | 2008 | 2009 |            |