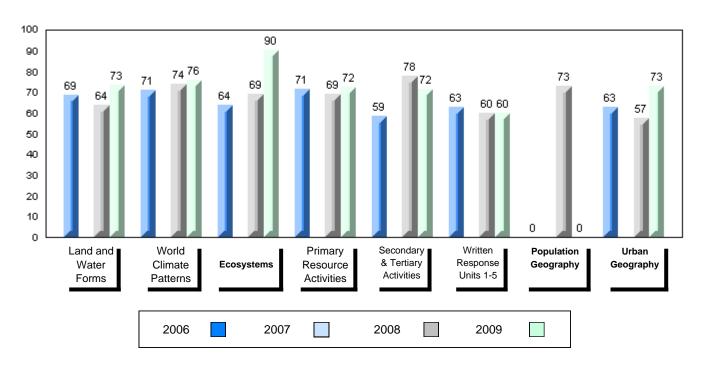

## 4 Year Public Exam (Subtest) Mark Trend 2006-2009

#007 - Amos Comenius Memorial School, Hopedale

Grades: K-12

| Number of Students      | 3        | Public<br>Exam<br>Mark | School<br>vs<br>District    | School<br>vs<br>Province | Final<br>Mark | School<br>vs<br>District       | School<br>vs<br>Province |
|-------------------------|----------|------------------------|-----------------------------|--------------------------|---------------|--------------------------------|--------------------------|
| World Geography 3202    | School   |                        | I data with 5               |                          |               | data with 5                    |                          |
| <u>Subtest</u>          | District |                        | withheld for confidentialit |                          |               | withheld for<br>confidentialit |                          |
|                         | Province |                        | connachtaan                 | .y                       |               | connacintiant                  | y                        |
| Multiple Choice         | School   |                        |                             |                          |               |                                |                          |
| Land and                | District |                        |                             |                          |               |                                |                          |
| Water Forms             | Province |                        |                             |                          |               |                                |                          |
| World                   | School   |                        |                             |                          |               |                                |                          |
| Climate                 | District |                        |                             |                          |               |                                |                          |
| Patterns                | Province |                        |                             |                          |               |                                |                          |
|                         | School   |                        |                             |                          |               |                                |                          |
| Ecosystems              | District |                        |                             |                          |               |                                |                          |
|                         | Province |                        |                             |                          |               |                                |                          |
| Primary                 | School   |                        |                             |                          |               |                                |                          |
| Resource                | District |                        |                             |                          |               |                                |                          |
| Activities              | Province |                        |                             |                          |               |                                |                          |
| Secondary &             | School   |                        |                             |                          |               |                                |                          |
| Tertiary Activities     | District |                        |                             |                          |               |                                |                          |
|                         | Province |                        |                             |                          |               |                                |                          |
| Long Answer             | School   |                        |                             |                          |               |                                |                          |
| Written response        | District |                        |                             |                          |               |                                |                          |
| Units 1-5               | Province |                        |                             |                          |               |                                |                          |
|                         | School   |                        |                             |                          |               |                                |                          |
| Population<br>Geography | District |                        |                             |                          |               |                                |                          |
| Geography               | Province |                        |                             |                          |               |                                |                          |
| Urban                   | School   |                        |                             |                          |               |                                |                          |
| Geography               | District |                        |                             |                          |               |                                |                          |
| Geography               | Province |                        |                             |                          |               |                                |                          |