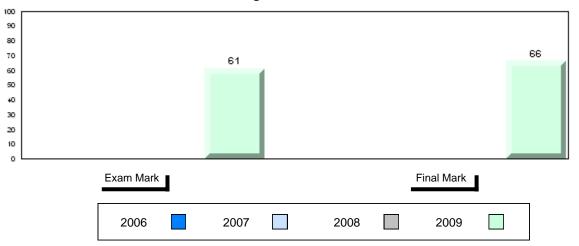

Public Exam Course Results World Geography 3202

2008-09

### Average Mark, 2006-2009

| Exam Mark |      |      | Final Mark |  |
|-----------|------|------|------------|--|
| 2006      | 2007 | 2008 | 2009       |  |

District 1 - Labrador #001 - St. Peter's School, Black Tickle