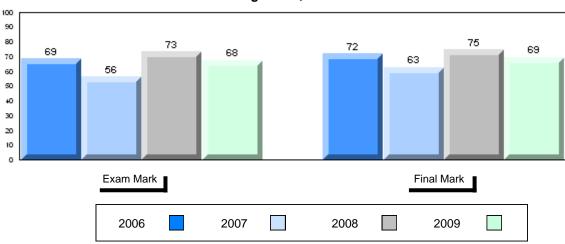

### Average Mark, 2006-2009

| Exam Mark |      |      | Final Mark |  |
|-----------|------|------|------------|--|
| 2006      | 2007 | 2008 | 2009       |  |

District 1 - Labrador #001 - St. Peter's School, Black Tickle