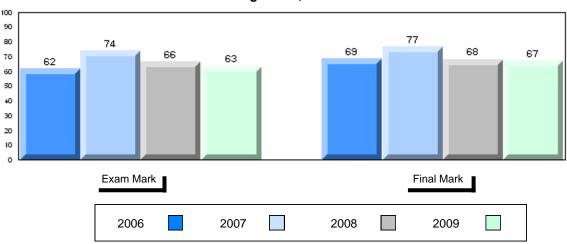

### Average Mark, 2006-2009

#047 - Roncalli Central High, Port Saunders

Grades: 7-12

#050 - Basque Memorial, Red Bay