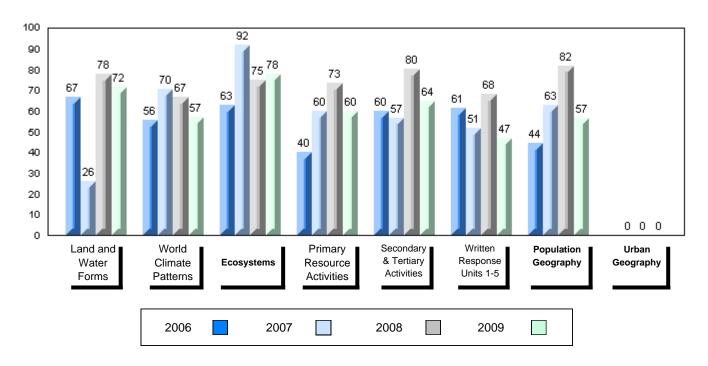

#### Difference from Provincial Mean, 2006-2009

#014 - Jens Haven Memorial, Nain

Grades: K-12

| Number of Students                           | 8                              | Public<br>Exam<br>Mark | School<br>vs<br>District | School<br>vs<br>Province | Final<br>Mark        | School<br>vs<br>District | School<br>vs<br>Province |
|----------------------------------------------|--------------------------------|------------------------|--------------------------|--------------------------|----------------------|--------------------------|--------------------------|
| World Geography 3202<br>Subtest              | School<br>District<br>Province | 60.0<br>55.6<br>61.0   | р                        | q                        | 66.9<br>60.6<br>66.1 | р                        | р                        |
| Multiple Choice<br>Land and<br>Water Forms   | School<br>District<br>Province | 63.9<br>66.1<br>69.9   | q                        | р                        |                      |                          |                          |
| World<br>Climate<br>Patterns                 | School<br>District<br>Province | 65.3<br>61.1<br>66.8   | р                        | q                        |                      |                          |                          |
| Ecosystems                                   | School<br>District<br>Province | 87.5<br>86.0<br>85.7   | р                        | р                        |                      |                          |                          |
| Primary<br>Resource<br>Activities            | School<br>District<br>Province | 68.8<br>58.3<br>63.8   | р                        | р                        |                      |                          |                          |
| Secondary &<br>Tertiary Activities           | School<br>District<br>Province | 75.0<br>61.3<br>66.3   | р                        | р                        |                      |                          |                          |
| Long Answer<br>Written response<br>Units 1-5 | School<br>District<br>Province | 50.7<br>46.4<br>53.1   | р                        | q                        |                      |                          |                          |
| Population<br>Geography                      | School<br>District<br>Province | 54.6<br>49.3<br>58.5   | р                        | q                        |                      |                          |                          |
| Urban<br>Geography                           | School<br>District<br>Province | 0.0<br>54.7<br>66.9    | q                        | q                        |                      |                          |                          |

#014 - Jens Haven Memorial, Nain