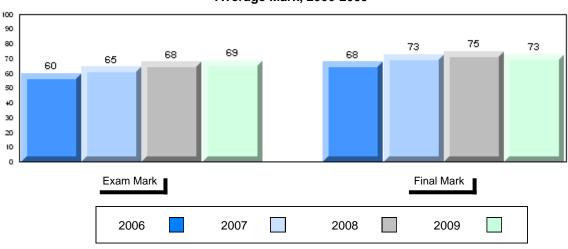

#### 4 Year Public Exam (Subtest) Mark Trend 2006-2009

#017 - Northern Lights Academy, Rigolet

Number of Students 6 School School Public School School Final vs vs Exam vs VS District Province Mark District Province Mark World Geography 3202 51.7 q q School 44.7 q q 60.6 District 55.6 Subtest 66.1 Province 61.0 Multiple Choice School 53.7 q q Land and District 66.1 Water Forms Province 69.9 World School 42.6 q q Climate District 61.1 Patterns Province 66.8 School 75.0 q q District 86.0 Ecosystems Province 85.7 School 45.0 q q Primary District 58.3 Resource Province Activities 63.8 Secondary & School 38.3 q q District 61.3 **Tertiary Activities** Province 66.3 Long Answer School 38.9 q q Written response District 46.4 Units 1-5 Province 53.1 School 47.4  $\mathbf{q}$ q Population District 49.3 Geography Province 58.5 School 0.0 q q Urban District 54.7 Geography Province 66.9