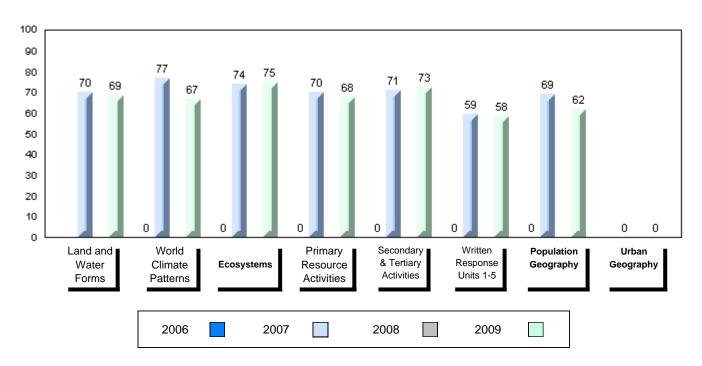

#### 4 Year Public Exam (Subtest) Mark Trend 2006-2009

#017 - Northern Lights Academy, Rigolet

Number of Students 6 School School Public School School Final vs vs Exam vs VS District Province Mark District Province Mark World Geography 3202 51.7 q q School 44.7 q q 60.6 District 55.6 Subtest 66.1 Province 61.0 Multiple Choice School 53.7 q q Land and District 66.1 Water Forms Province 69.9 World School 42.6 q q Climate District 61.1 Patterns Province 66.8 School 75.0 q q District 86.0 Ecosystems Province 85.7 School 45.0 q q Primary District 58.3 Resource Province Activities 63.8 Secondary & School 38.3 q q District 61.3 **Tertiary Activities** Province 66.3 Long Answer School 38.9 q q Written response District 46.4 Units 1-5 Province 53.1 School 47.4  $\mathbf{q}$ q Population District 49.3 Geography Province 58.5 School 0.0 q q Urban District 54.7 Geography Province 66.9