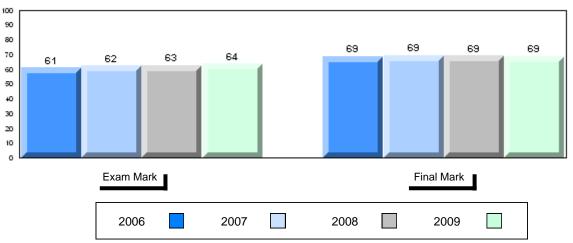

#### 4 Year Public Exam (Subtest) Mark Trend 2006-2009

#010 - Menihek High School, Labrador City

Grades: 8-12

| Number of Students                                | 35                                         | Public<br>Exam<br>Mark       | School<br>vs<br>District | School<br>vs<br>Province | Final<br>Mark        | School<br>vs<br>District | School<br>vs<br>Province |
|---------------------------------------------------|--------------------------------------------|------------------------------|--------------------------|--------------------------|----------------------|--------------------------|--------------------------|
| World Geography 3202                              | School<br>District                         | 58.6<br>55.6                 | р                        | q                        | 63.4<br>60.6<br>66.1 | р                        | q                        |
| <u>Multiple Choice</u><br>Land and<br>Water Forms | Province<br>School<br>District<br>Province | 61.0<br>68.3<br>66.1<br>69.9 | р                        | р                        |                      |                          |                          |
| World<br>Climate<br>Patterns                      | School<br>District<br>Province             | 65.7<br>61.1<br>66.8         | р                        | q                        |                      |                          |                          |
| Ecosystems                                        | School<br>District<br>Province             | 88.2<br>86.0<br>85.7         | р                        | р                        |                      |                          |                          |
| Primary<br>Resource<br>Activities                 | School<br>District<br>Province             | 60.0<br>58.3<br>63.8         | Р                        | q                        |                      |                          |                          |
| Secondary &<br>Tertiary Activities                | School<br>District<br>Province             | 60.6<br>61.3<br>66.3         | q                        | q                        |                      |                          |                          |
| Long Answer_<br>Written response<br>Units 1-5     | School<br>District<br>Province             | 51.5<br>46.4<br>53.1         | р                        | q                        |                      |                          |                          |
| Population<br>Geography                           | School<br>District<br>Province             | 57.3<br>49.3<br>58.5         | Р                        | q                        |                      |                          |                          |
| Urban<br>Geography                                | School<br>District<br>Province             | 36.4<br>54.7<br>66.9         | q                        | q                        |                      |                          |                          |

#010 - Menihek High School, Labrador City

Grades: 8-12