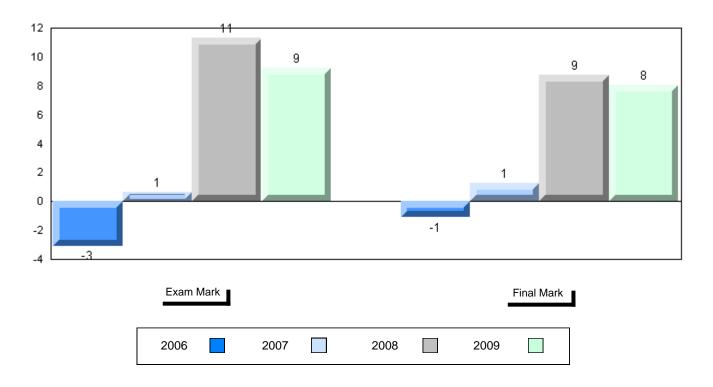

#### Difference from Provincial Mean, 2006-2009

#012 - J.C. Erhardt Memorial School, Makkovik

Grades: K-12

| Number of Students                           | 5                              | Public<br>Exam<br>Mark | School<br>vs<br>District | School<br>vs<br>Province | Fina<br>Mark |   | School<br>vs<br>Province |
|----------------------------------------------|--------------------------------|------------------------|--------------------------|--------------------------|--------------|---|--------------------------|
| World Geography 3202                         | School                         | 61.0                   | р                        | р                        | 63.4<br>60.6 | 1 | q                        |
| <u>Subtest</u>                               | District<br>Province           | 55.6<br>61.0           |                          |                          | 66.7         |   |                          |
| Multiple Choice                              | School                         | 77.8                   | р                        | р                        |              |   |                          |
| Land and                                     | District                       | 66.1                   | ľ                        | r                        |              |   |                          |
| Water Forms                                  | Province                       | 69.9                   |                          |                          |              |   |                          |
| World<br>Climate<br>Patterns                 | School<br>District<br>Province | 62.2<br>61.1<br>66.8   | р                        | q                        |              |   |                          |
| Ecosystems                                   | School<br>District<br>Province | 90.0<br>86.0<br>85.7   | р                        | р                        |              |   |                          |
| Primary<br>Resource<br>Activities            | School<br>District<br>Province | 62.0<br>58.3<br>63.8   | р                        | q                        |              |   |                          |
| Secondary &<br>Tertiary Activities           | School<br>District<br>Province | 60.0<br>61.3<br>66.3   | q                        | q                        |              |   |                          |
| Long Answer<br>Written response<br>Units 1-5 | School<br>District<br>Province | 52.2<br>46.4<br>53.1   | р                        | q                        |              |   |                          |
| Population<br>Geography                      | School<br>District<br>Province | 61.8<br>49.3<br>58.5   | р                        | р                        |              |   |                          |
| Urban<br>Geography                           | School<br>District<br>Province | 0.0<br>54.7<br>66.9    | q                        | q                        |              |   |                          |