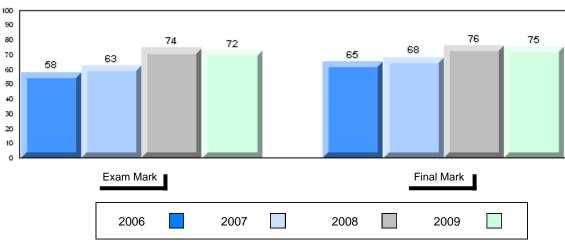

### Average Mark, 2006-2009

| Exam Mark |      |      | Final Mark |  |
|-----------|------|------|------------|--|
| 2006      | 2007 | 2008 | 2009       |  |

District 1 - Labrador #001 - St. Peter's School, Black Tickle