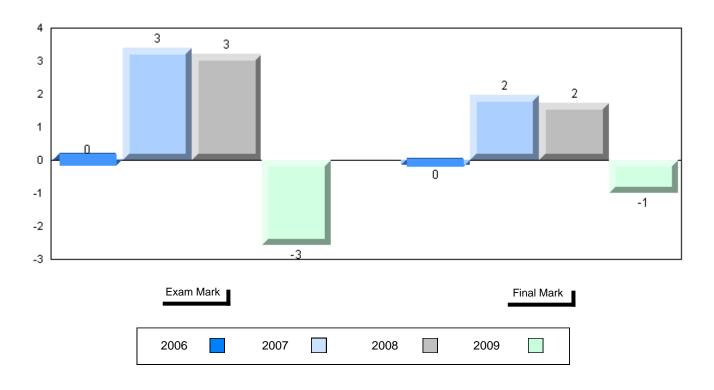

#### 4 Year Public Exam (Subtest) Mark Trend 2006-2009

#010 - Menihek High School, Labrador City

Grades: 8-12

| Number of Students                                | 35                                         | Public<br>Exam<br>Mark       | School<br>vs<br>District | School<br>vs<br>Province | Final<br>Mark        | School<br>vs<br>District | School<br>vs<br>Province |
|---------------------------------------------------|--------------------------------------------|------------------------------|--------------------------|--------------------------|----------------------|--------------------------|--------------------------|
| World Geography 3202                              | School<br>District                         | 58.6<br>55.6                 | р                        | q                        | 63.4<br>60.6<br>66.1 | р                        | q                        |
| <u>Multiple Choice</u><br>Land and<br>Water Forms | Province<br>School<br>District<br>Province | 61.0<br>68.3<br>66.1<br>69.9 | р                        | р                        |                      |                          |                          |
| World<br>Climate<br>Patterns                      | School<br>District<br>Province             | 65.7<br>61.1<br>66.8         | р                        | q                        |                      |                          |                          |
| Ecosystems                                        | School<br>District<br>Province             | 88.2<br>86.0<br>85.7         | р                        | р                        |                      |                          |                          |
| Primary<br>Resource<br>Activities                 | School<br>District<br>Province             | 60.0<br>58.3<br>63.8         | Р                        | q                        |                      |                          |                          |
| Secondary &<br>Tertiary Activities                | School<br>District<br>Province             | 60.6<br>61.3<br>66.3         | q                        | q                        |                      |                          |                          |
| Long Answer_<br>Written response<br>Units 1-5     | School<br>District<br>Province             | 51.5<br>46.4<br>53.1         | р                        | q                        |                      |                          |                          |
| Population<br>Geography                           | School<br>District<br>Province             | 57.3<br>49.3<br>58.5         | Р                        | q                        |                      |                          |                          |
| Urban<br>Geography                                | School<br>District<br>Province             | 36.4<br>54.7<br>66.9         | q                        | q                        |                      |                          |                          |