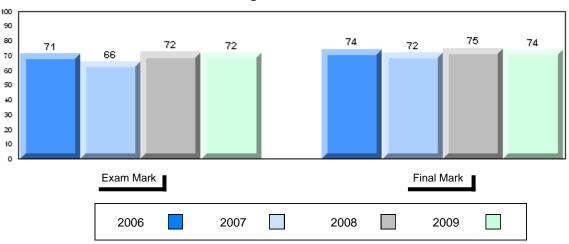

### Average Mark, 2006-2009

| Exam Mark |      |      | Final Mark |  |
|-----------|------|------|------------|--|
| 2006      | 2007 | 2008 | 2009       |  |

#015 - Lake Melville School, North West River