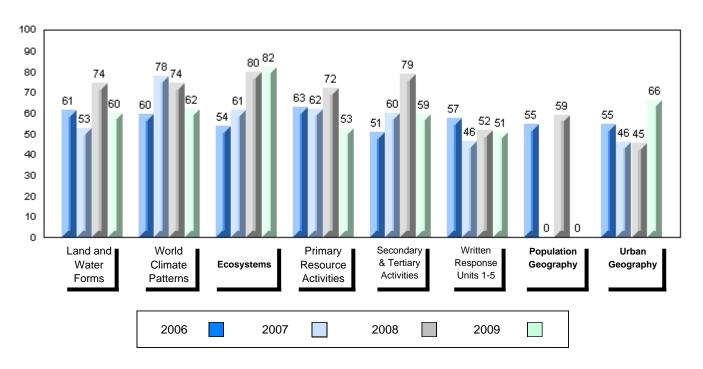

#### 4 Year Public Exam (Subtest) Mark Trend 2006-2009

#010 - Menihek High School, Labrador City

Grades: 8-12

| Number of Students                                | 35                                         | Public<br>Exam<br>Mark       | School<br>vs<br>District | School<br>vs<br>Province | Final<br>Mark        | School<br>vs<br>District | School<br>vs<br>Province |
|---------------------------------------------------|--------------------------------------------|------------------------------|--------------------------|--------------------------|----------------------|--------------------------|--------------------------|
| World Geography 3202                              | School<br>District                         | 58.6<br>55.6                 | р                        | q                        | 63.4<br>60.6<br>66.1 | р                        | q                        |
| <u>Multiple Choice</u><br>Land and<br>Water Forms | Province<br>School<br>District<br>Province | 61.0<br>68.3<br>66.1<br>69.9 | р                        | р                        |                      |                          |                          |
| World<br>Climate<br>Patterns                      | School<br>District<br>Province             | 65.7<br>61.1<br>66.8         | р                        | q                        |                      |                          |                          |
| Ecosystems                                        | School<br>District<br>Province             | 88.2<br>86.0<br>85.7         | р                        | р                        |                      |                          |                          |
| Primary<br>Resource<br>Activities                 | School<br>District<br>Province             | 60.0<br>58.3<br>63.8         | Р                        | q                        |                      |                          |                          |
| Secondary &<br>Tertiary Activities                | School<br>District<br>Province             | 60.6<br>61.3<br>66.3         | q                        | q                        |                      |                          |                          |
| Long Answer_<br>Written response<br>Units 1-5     | School<br>District<br>Province             | 51.5<br>46.4<br>53.1         | р                        | q                        |                      |                          |                          |
| Population<br>Geography                           | School<br>District<br>Province             | 57.3<br>49.3<br>58.5         | Р                        | q                        |                      |                          |                          |
| Urban<br>Geography                                | School<br>District<br>Province             | 36.4<br>54.7<br>66.9         | q                        | q                        |                      |                          |                          |