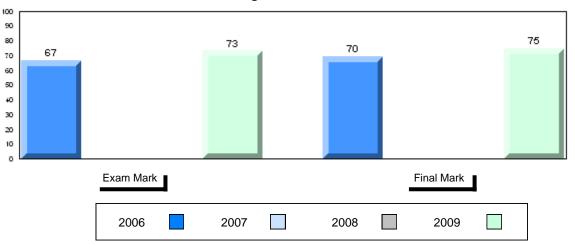

### Average Mark, 2006-2009

| Exam Mark |      |      | Final Mark |  |
|-----------|------|------|------------|--|
| 2006      | 2007 | 2008 | 2009       |  |

District 1 - Labrador #001 - St. Peter's School, Black Tickle

Grades: K,2-12

Difference from Provincial Mean, 2006-2009

School data with 5 or fewer students withheld for reasons of confidentiality

| Exam Ma | rk |      |      | I    | Final Mark |
|---------|----|------|------|------|------------|
| 2006    |    | 2007 | 2008 | 2009 |            |