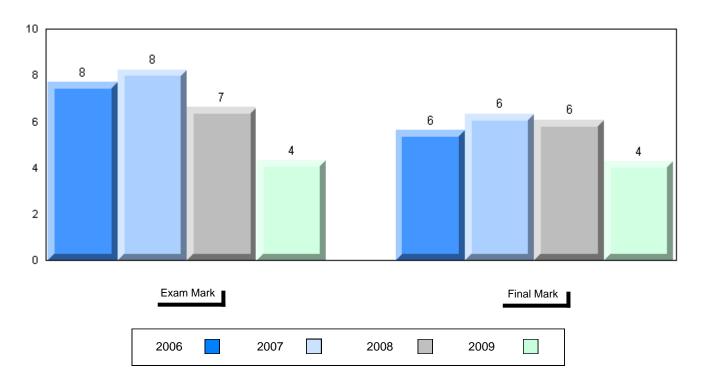

### Average Mark, 2006-2009

| Exam Mark |      |      | Final Mark |  |
|-----------|------|------|------------|--|
| 2006      | 2007 | 2008 | 2009       |  |

District 1 - Labrador #001 - St. Peter's School, Black Tickle