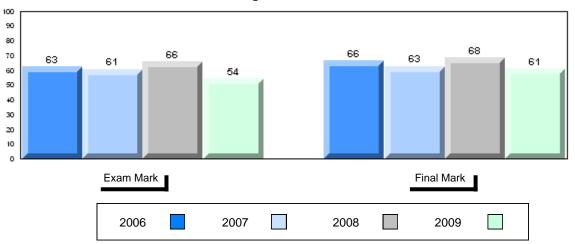

### Average Mark, 2006-2009

#047 - Roncalli Central High, Port Saunders

Grades: 7-12

#050 - Basque Memorial, Red Bay