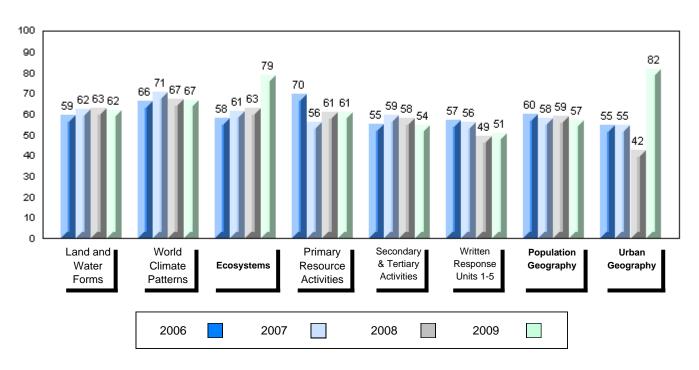

#### 4 Year Public Exam (Subtest) Mark Trend 2006-2009

#010 - Menihek High School, Labrador City

Grades: 8-12

| Number of Students                                | 35                                         | Public<br>Exam<br>Mark       | School<br>vs<br>District | School<br>vs<br>Province | Final<br>Mark        | School<br>vs<br>District | School<br>vs<br>Province |
|---------------------------------------------------|--------------------------------------------|------------------------------|--------------------------|--------------------------|----------------------|--------------------------|--------------------------|
| World Geography 3202                              | School<br>District                         | 58.6<br>55.6                 | р                        | q                        | 63.4<br>60.6<br>66.1 | р                        | q                        |
| <u>Multiple Choice</u><br>Land and<br>Water Forms | Province<br>School<br>District<br>Province | 61.0<br>68.3<br>66.1<br>69.9 | р                        | р                        |                      |                          |                          |
| World<br>Climate<br>Patterns                      | School<br>District<br>Province             | 65.7<br>61.1<br>66.8         | р                        | q                        |                      |                          |                          |
| Ecosystems                                        | School<br>District<br>Province             | 88.2<br>86.0<br>85.7         | р                        | р                        |                      |                          |                          |
| Primary<br>Resource<br>Activities                 | School<br>District<br>Province             | 60.0<br>58.3<br>63.8         | Р                        | q                        |                      |                          |                          |
| Secondary &<br>Tertiary Activities                | School<br>District<br>Province             | 60.6<br>61.3<br>66.3         | q                        | q                        |                      |                          |                          |
| Long Answer_<br>Written response<br>Units 1-5     | School<br>District<br>Province             | 51.5<br>46.4<br>53.1         | р                        | q                        |                      |                          |                          |
| Population<br>Geography                           | School<br>District<br>Province             | 57.3<br>49.3<br>58.5         | Р                        | q                        |                      |                          |                          |
| Urban<br>Geography                                | School<br>District<br>Province             | 36.4<br>54.7<br>66.9         | q                        | q                        |                      |                          |                          |