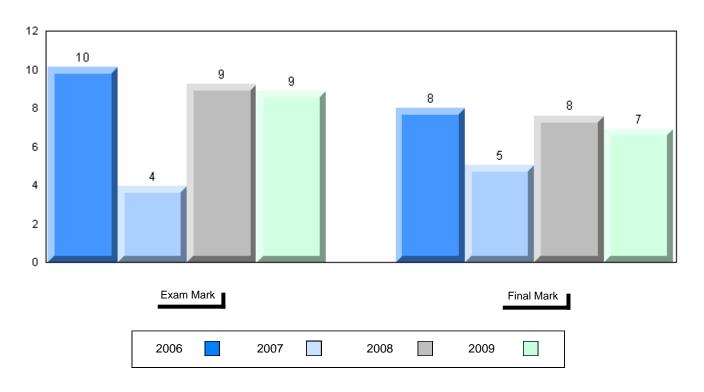

### Average Mark, 2006-2009

| Exam Mark |      |      | Final Mark |  |
|-----------|------|------|------------|--|
| 2006      | 2007 | 2008 | 2009       |  |

District 1 - Labrador #001 - St. Peter's School, Black Tickle