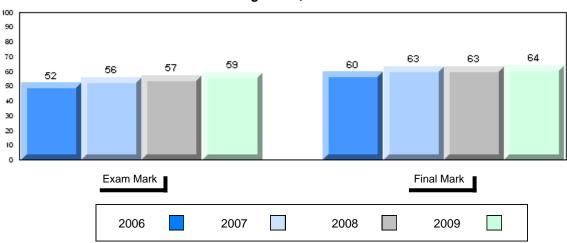

### Average Mark, 2006-2009

| Exam Mark |      |      | Final Mark |  |
|-----------|------|------|------------|--|
| 2006      | 2007 | 2008 | 2009       |  |

#007 - Amos Comenius Memorial School, Hopedale