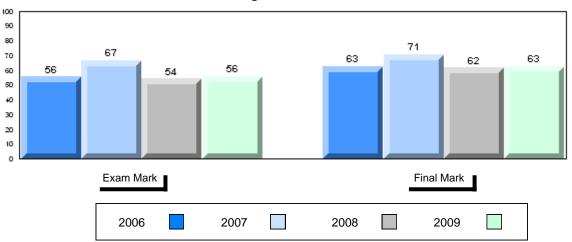

### Average Mark, 2006-2009

| Exam Mark |      |      | Final Mark |  |
|-----------|------|------|------------|--|
| 2006      | 2007 | 2008 | 2009       |  |

#007 - Amos Comenius Memorial School, Hopedale