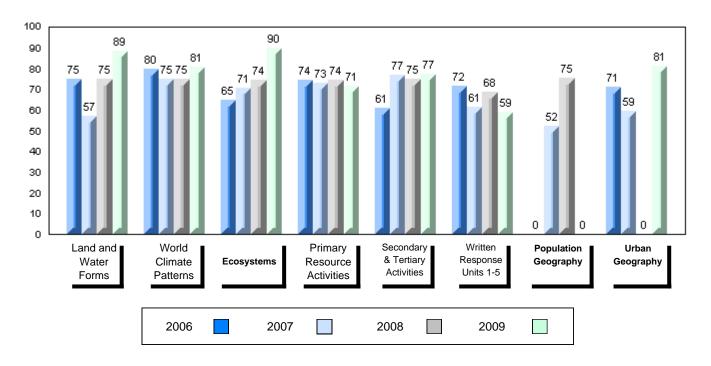

#### 4 Year Public Exam (Subtest) Mark Trend 2006-2009

#010 - Menihek High School, Labrador City

Grades: 8-12

| Number of Students                                | 35                                         | Public<br>Exam<br>Mark       | School<br>vs<br>District | School<br>vs<br>Province | Final<br>Mark        | School<br>vs<br>District | School<br>vs<br>Province |
|---------------------------------------------------|--------------------------------------------|------------------------------|--------------------------|--------------------------|----------------------|--------------------------|--------------------------|
| World Geography 3202                              | School<br>District                         | 58.6<br>55.6                 | р                        | q                        | 63.4<br>60.6<br>66.1 | р                        | q                        |
| <u>Multiple Choice</u><br>Land and<br>Water Forms | Province<br>School<br>District<br>Province | 61.0<br>68.3<br>66.1<br>69.9 | р                        | р                        |                      |                          |                          |
| World<br>Climate<br>Patterns                      | School<br>District<br>Province             | 65.7<br>61.1<br>66.8         | р                        | q                        |                      |                          |                          |
| Ecosystems                                        | School<br>District<br>Province             | 88.2<br>86.0<br>85.7         | р                        | р                        |                      |                          |                          |
| Primary<br>Resource<br>Activities                 | School<br>District<br>Province             | 60.0<br>58.3<br>63.8         | Р                        | q                        |                      |                          |                          |
| Secondary &<br>Tertiary Activities                | School<br>District<br>Province             | 60.6<br>61.3<br>66.3         | q                        | q                        |                      |                          |                          |
| Long Answer_<br>Written response<br>Units 1-5     | School<br>District<br>Province             | 51.5<br>46.4<br>53.1         | р                        | q                        |                      |                          |                          |
| Population<br>Geography                           | School<br>District<br>Province             | 57.3<br>49.3<br>58.5         | Р                        | q                        |                      |                          |                          |
| Urban<br>Geography                                | School<br>District<br>Province             | 36.4<br>54.7<br>66.9         | q                        | q                        |                      |                          |                          |