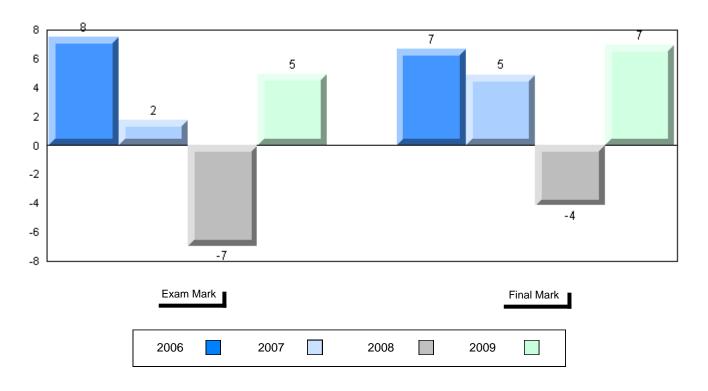

Grades: K,2-12

Difference from Provincial Mean, 2006-2009

School data with 5 or fewer students withheld for reasons of confidentiality

| Exam Ma | rk |      |      | I    | Final Mark |
|---------|----|------|------|------|------------|
| 2006    |    | 2007 | 2008 | 2009 |            |