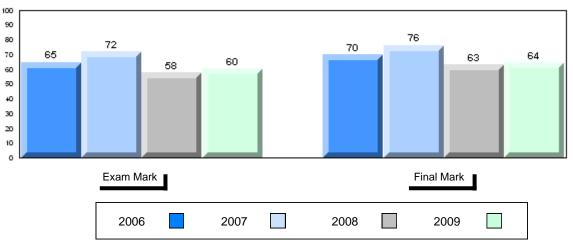

Grades: K,2-12

Difference from Provincial Mean, 2006-2009

School data with 5 or fewer students withheld for reasons of confidentiality

| Exam Ma | rk |      |      | I    | Final Mark |
|---------|----|------|------|------|------------|
| 2006    |    | 2007 | 2008 | 2009 |            |