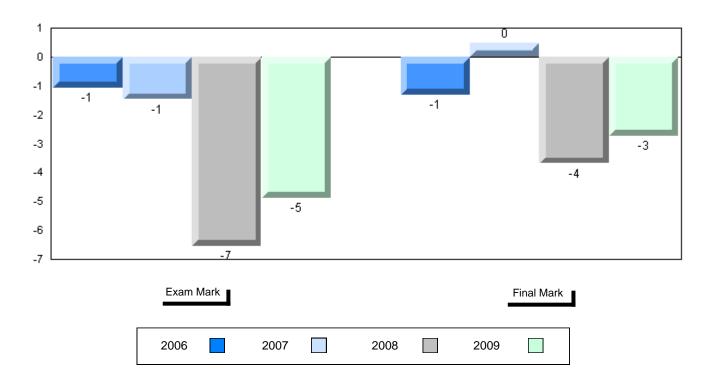

Grades: K,2-12

Difference from Provincial Mean, 2006-2009

School data with 5 or fewer students withheld for reasons of confidentiality

| Exam Ma | rk |      |      | I    | Final Mark |
|---------|----|------|------|------|------------|
| 2006    |    | 2007 | 2008 | 2009 |            |