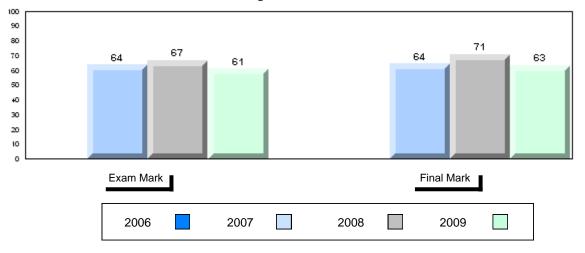

### Average Mark, 2006-2009

| Exam Mark |      |      | Final Mark |  |
|-----------|------|------|------------|--|
| 2006      | 2007 | 2008 | 2009       |  |

#007 - Amos Comenius Memorial School, Hopedale