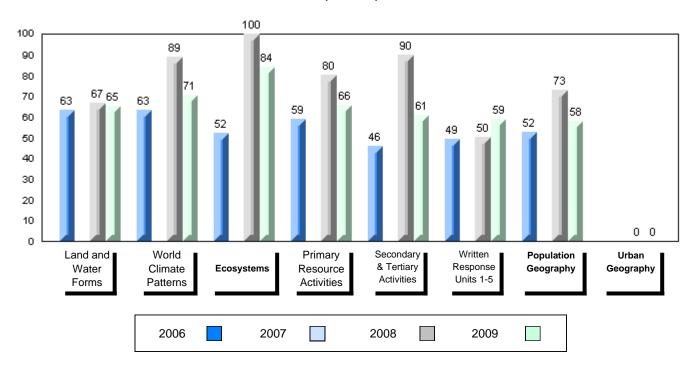

#001 - St. Peter's School, Black Tickle

Grades: K,2-12

| Number of Students   | 1                    | Public<br>Exam<br>Mark | School<br>vs<br>District    | School<br>vs<br>Province | Final<br>Mark | School<br>vs<br>District    | School<br>vs<br>Province |
|----------------------|----------------------|------------------------|-----------------------------|--------------------------|---------------|-----------------------------|--------------------------|
| World Geography 3202 | School               |                        | data with 5                 |                          |               | I data with 5               |                          |
| <u>Subtest</u>       | District<br>Province |                        | withheld for confidentialit |                          |               | withheld for confidentialit |                          |
| Multiple Choice      | School               |                        |                             |                          |               |                             |                          |
| Land and             | District             |                        |                             |                          |               |                             |                          |
| Water Forms          | Province             |                        |                             |                          |               |                             |                          |
| World                | School               |                        |                             |                          |               |                             |                          |
| Climate              | District             |                        |                             |                          |               |                             |                          |
| Patterns             | Province             |                        |                             |                          |               |                             |                          |
|                      | School               |                        |                             |                          |               |                             |                          |
| Ecosystems           | District             |                        |                             |                          |               |                             |                          |
|                      | Province             |                        |                             |                          |               |                             |                          |
| Primary              | School               |                        |                             |                          |               |                             |                          |
| Resource             | District             |                        |                             |                          |               |                             |                          |
| Activities           | Province             |                        |                             |                          |               |                             |                          |
| Secondary &          | School               |                        |                             |                          |               |                             |                          |
| Tertiary Activities  | District             |                        |                             |                          |               |                             |                          |
|                      | Province             |                        |                             |                          |               |                             |                          |
| Long Answer          | School               |                        |                             |                          |               |                             |                          |
| Written response     | District             |                        |                             |                          |               |                             |                          |
| Units 1-5            | Province             |                        |                             |                          |               |                             |                          |
| Population           | School               |                        |                             |                          |               |                             |                          |
| Geography            | District             |                        |                             |                          |               |                             |                          |
| Coography            | Province             |                        |                             |                          |               |                             |                          |
| Urban                | School               |                        |                             |                          |               |                             |                          |
| Geography            | District             |                        |                             |                          |               |                             |                          |
|                      | Province             |                        |                             |                          |               |                             |                          |