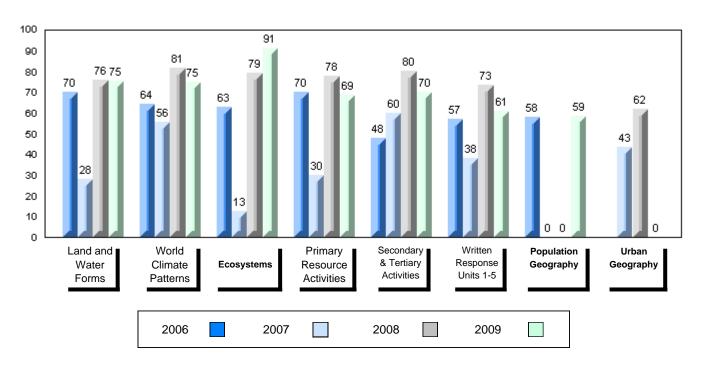

#001 - St. Peter's School, Black Tickle

Grades: K,2-12

| Number of Students   | 1                    | Public<br>Exam<br>Mark | School<br>vs<br>District    | School<br>vs<br>Province | Final<br>Mark | School<br>vs<br>District    | School<br>vs<br>Province |
|----------------------|----------------------|------------------------|-----------------------------|--------------------------|---------------|-----------------------------|--------------------------|
| World Geography 3202 | School               |                        | data with 5                 |                          |               | I data with 5               |                          |
| <u>Subtest</u>       | District<br>Province |                        | withheld for confidentialit |                          |               | withheld for confidentialit |                          |
| Multiple Choice      | School               |                        |                             |                          |               |                             |                          |
| Land and             | District             |                        |                             |                          |               |                             |                          |
| Water Forms          | Province             |                        |                             |                          |               |                             |                          |
| World                | School               |                        |                             |                          |               |                             |                          |
| Climate              | District             |                        |                             |                          |               |                             |                          |
| Patterns             | Province             |                        |                             |                          |               |                             |                          |
|                      | School               |                        |                             |                          |               |                             |                          |
| Ecosystems           | District             |                        |                             |                          |               |                             |                          |
|                      | Province             |                        |                             |                          |               |                             |                          |
| Primary              | School               |                        |                             |                          |               |                             |                          |
| Resource             | District             |                        |                             |                          |               |                             |                          |
| Activities           | Province             |                        |                             |                          |               |                             |                          |
| Secondary &          | School               |                        |                             |                          |               |                             |                          |
| Tertiary Activities  | District             |                        |                             |                          |               |                             |                          |
|                      | Province             |                        |                             |                          |               |                             |                          |
| Long Answer          | School               |                        |                             |                          |               |                             |                          |
| Written response     | District             |                        |                             |                          |               |                             |                          |
| Units 1-5            | Province             |                        |                             |                          |               |                             |                          |
| Population           | School               |                        |                             |                          |               |                             |                          |
| Geography            | District             |                        |                             |                          |               |                             |                          |
| Coography            | Province             |                        |                             |                          |               |                             |                          |
| Urban                | School               |                        |                             |                          |               |                             |                          |
| Geography            | District             |                        |                             |                          |               |                             |                          |
|                      | Province             |                        |                             |                          |               |                             |                          |