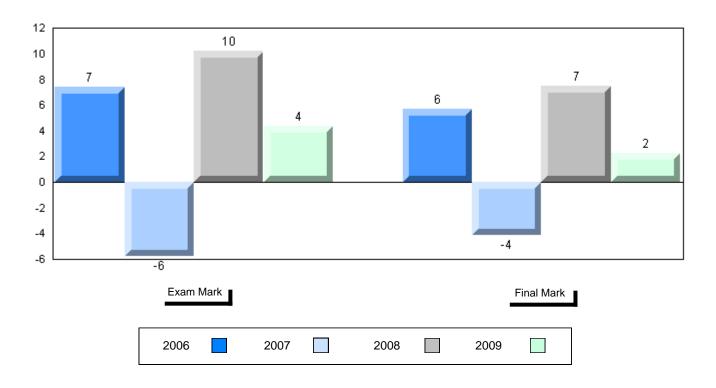

Grades: K,2-12

Difference from Provincial Mean, 2006-2009

School data with 5 or fewer students withheld for reasons of confidentiality

| Exam Ma | rk |      |      | I    | Final Mark |
|---------|----|------|------|------|------------|
| 2006    |    | 2007 | 2008 | 2009 |            |