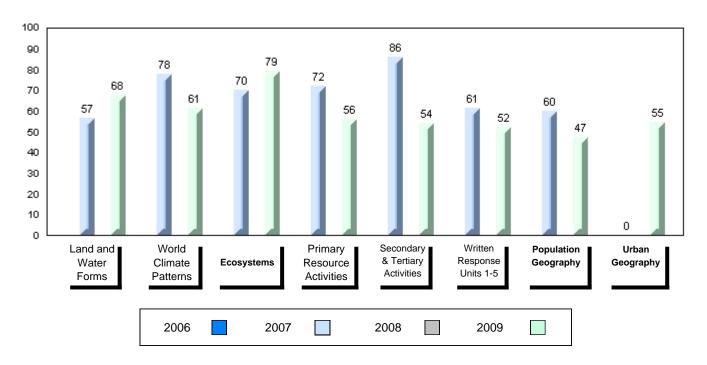

#### 4 Year Public Exam (Subtest) Mark Trend 2006-2009

#010 - Menihek High School, Labrador City

Grades: 8-12

| Number of Students                                | 35                                         | Public<br>Exam<br>Mark       | School<br>vs<br>District | School<br>vs<br>Province | Final<br>Mark        | School<br>vs<br>District | School<br>vs<br>Province |
|---------------------------------------------------|--------------------------------------------|------------------------------|--------------------------|--------------------------|----------------------|--------------------------|--------------------------|
| World Geography 3202                              | School<br>District                         | 58.6<br>55.6                 | р                        | q                        | 63.4<br>60.6<br>66.1 | р                        | q                        |
| <u>Multiple Choice</u><br>Land and<br>Water Forms | Province<br>School<br>District<br>Province | 61.0<br>68.3<br>66.1<br>69.9 | р                        | р                        |                      |                          |                          |
| World<br>Climate<br>Patterns                      | School<br>District<br>Province             | 65.7<br>61.1<br>66.8         | р                        | q                        |                      |                          |                          |
| Ecosystems                                        | School<br>District<br>Province             | 88.2<br>86.0<br>85.7         | р                        | р                        |                      |                          |                          |
| Primary<br>Resource<br>Activities                 | School<br>District<br>Province             | 60.0<br>58.3<br>63.8         | Р                        | q                        |                      |                          |                          |
| Secondary &<br>Tertiary Activities                | School<br>District<br>Province             | 60.6<br>61.3<br>66.3         | q                        | q                        |                      |                          |                          |
| Long Answer_<br>Written response<br>Units 1-5     | School<br>District<br>Province             | 51.5<br>46.4<br>53.1         | р                        | q                        |                      |                          |                          |
| Population<br>Geography                           | School<br>District<br>Province             | 57.3<br>49.3<br>58.5         | Р                        | q                        |                      |                          |                          |
| Urban<br>Geography                                | School<br>District<br>Province             | 36.4<br>54.7<br>66.9         | q                        | q                        |                      |                          |                          |

#010 - Menihek High School, Labrador City

Grades: 8-12