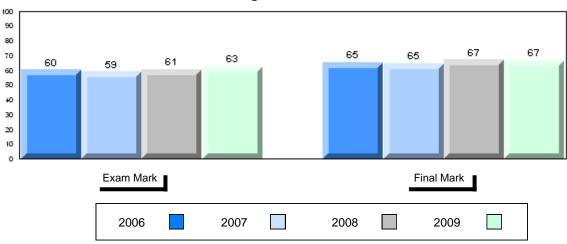

### Average Mark, 2006-2009

| Exam Mark |      |      | Final Mark |  |
|-----------|------|------|------------|--|
| 2006      | 2007 | 2008 | 2009       |  |

District 1 - Labrador #001 - St. Peter's School, Black Tickle