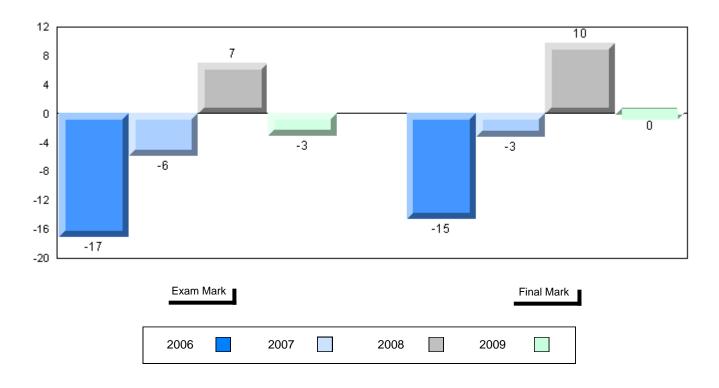

Grades: K,2-12

Difference from Provincial Mean, 2006-2009

School data with 5 or fewer students withheld for reasons of confidentiality

| Exam Ma | rk |      |      | I    | Final Mark |
|---------|----|------|------|------|------------|
| 2006    |    | 2007 | 2008 | 2009 |            |