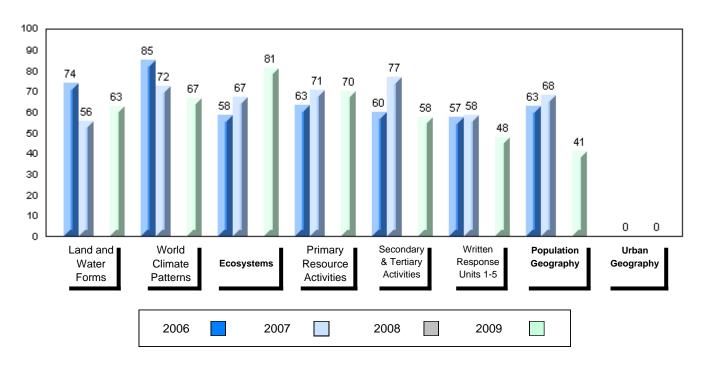

#### 4 Year Public Exam (Subtest) Mark Trend 2006-2009

#010 - Menihek High School, Labrador City

Grades: 8-12

| Number of Students                                | 35                                         | Public<br>Exam<br>Mark       | School<br>vs<br>District | School<br>vs<br>Province | Final<br>Mark        | School<br>vs<br>District | School<br>vs<br>Province |
|---------------------------------------------------|--------------------------------------------|------------------------------|--------------------------|--------------------------|----------------------|--------------------------|--------------------------|
| World Geography 3202                              | School<br>District                         | 58.6<br>55.6                 | р                        | q                        | 63.4<br>60.6<br>66.1 | р                        | q                        |
| <u>Multiple Choice</u><br>Land and<br>Water Forms | Province<br>School<br>District<br>Province | 61.0<br>68.3<br>66.1<br>69.9 | р                        | р                        |                      |                          |                          |
| World<br>Climate<br>Patterns                      | School<br>District<br>Province             | 65.7<br>61.1<br>66.8         | р                        | q                        |                      |                          |                          |
| Ecosystems                                        | School<br>District<br>Province             | 88.2<br>86.0<br>85.7         | р                        | р                        |                      |                          |                          |
| Primary<br>Resource<br>Activities                 | School<br>District<br>Province             | 60.0<br>58.3<br>63.8         | Р                        | q                        |                      |                          |                          |
| Secondary &<br>Tertiary Activities                | School<br>District<br>Province             | 60.6<br>61.3<br>66.3         | q                        | q                        |                      |                          |                          |
| Long Answer_<br>Written response<br>Units 1-5     | School<br>District<br>Province             | 51.5<br>46.4<br>53.1         | р                        | q                        |                      |                          |                          |
| Population<br>Geography                           | School<br>District<br>Province             | 57.3<br>49.3<br>58.5         | Р                        | q                        |                      |                          |                          |
| Urban<br>Geography                                | School<br>District<br>Province             | 36.4<br>54.7<br>66.9         | q                        | q                        |                      |                          |                          |

#010 - Menihek High School, Labrador City

Grades: 8-12