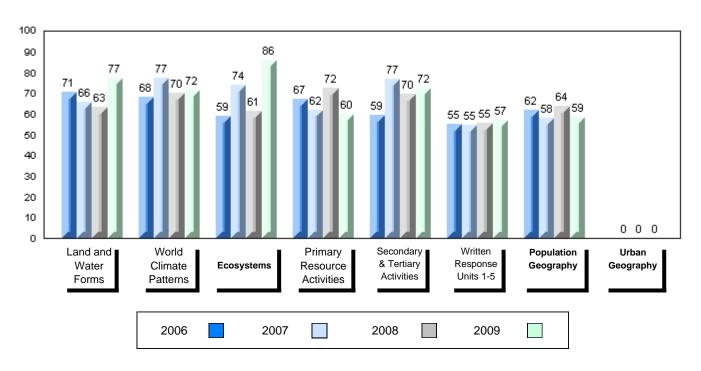

#### Difference from Provincial Mean, 2006-2009

#012 - J.C. Erhardt Memorial School, Makkovik

Grades: K-12

| Number of Students                           | 5                              | Public<br>Exam<br>Mark | School<br>vs<br>District | School<br>vs<br>Province | Fina<br>Mark |   | School<br>vs<br>Province |
|----------------------------------------------|--------------------------------|------------------------|--------------------------|--------------------------|--------------|---|--------------------------|
| World Geography 3202                         | School                         | 61.0                   | р                        | р                        | 63.4<br>60.6 | 1 | q                        |
| <u>Subtest</u>                               | District<br>Province           | 55.6<br>61.0           |                          |                          | 66.7         |   |                          |
| Multiple Choice                              | School                         | 77.8                   | р                        | р                        |              |   |                          |
| Land and                                     | District                       | 66.1                   | ľ                        | r                        |              |   |                          |
| Water Forms                                  | Province                       | 69.9                   |                          |                          |              |   |                          |
| World<br>Climate<br>Patterns                 | School<br>District<br>Province | 62.2<br>61.1<br>66.8   | р                        | q                        |              |   |                          |
| Ecosystems                                   | School<br>District<br>Province | 90.0<br>86.0<br>85.7   | р                        | р                        |              |   |                          |
| Primary<br>Resource<br>Activities            | School<br>District<br>Province | 62.0<br>58.3<br>63.8   | р                        | q                        |              |   |                          |
| Secondary &<br>Tertiary Activities           | School<br>District<br>Province | 60.0<br>61.3<br>66.3   | q                        | q                        |              |   |                          |
| Long Answer<br>Written response<br>Units 1-5 | School<br>District<br>Province | 52.2<br>46.4<br>53.1   | р                        | q                        |              |   |                          |
| Population<br>Geography                      | School<br>District<br>Province | 61.8<br>49.3<br>58.5   | р                        | р                        |              |   |                          |
| Urban<br>Geography                           | School<br>District<br>Province | 0.0<br>54.7<br>66.9    | q                        | q                        |              |   |                          |

#012 - J.C. Erhardt Memorial School, Makkovik

Grades: K-12