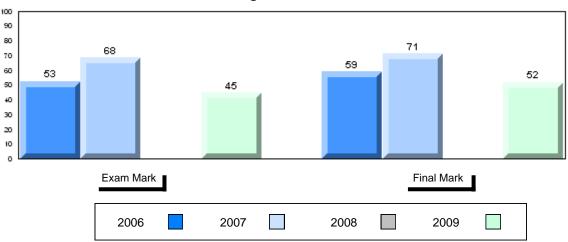

### Average Mark, 2006-2009

| Exam Mark |      |      | Final Mark |  |
|-----------|------|------|------------|--|
| 2006      | 2007 | 2008 | 2009       |  |

District 1 - Labrador #001 - St. Peter's School, Black Tickle