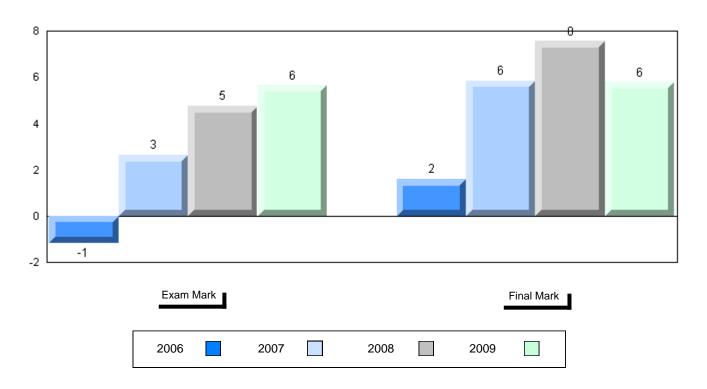

### Average Mark, 2006-2009

| Exam Mark |      |      | Final Mark |  |
|-----------|------|------|------------|--|
| 2006      | 2007 | 2008 | 2009       |  |

District 1 - Labrador #001 - St. Peter's School, Black Tickle

Grades: K,2-12

Difference from Provincial Mean, 2006-2009

School data with 5 or fewer students withheld for reasons of confidentiality

| Exam Ma | rk |      |      | I    | Final Mark |
|---------|----|------|------|------|------------|
| 2006    |    | 2007 | 2008 | 2009 |            |