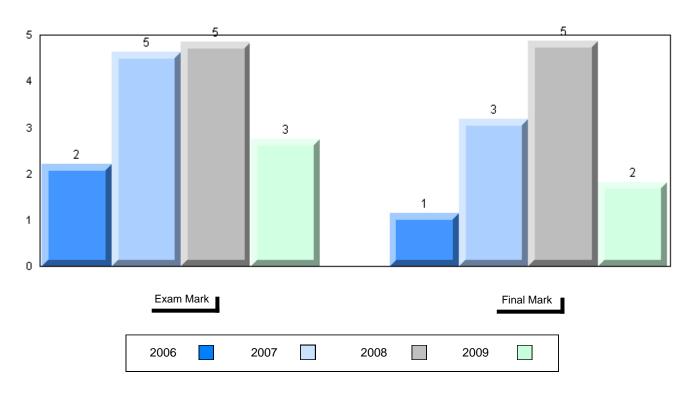

# Average Mark, 2006-2009

| Exam Mark |      |      | Final Mark |  |
|-----------|------|------|------------|--|
| 2006      | 2007 | 2008 | 2009       |  |

District 2 - Western #022 - William Gillett Academy, Charlottetown, LAB