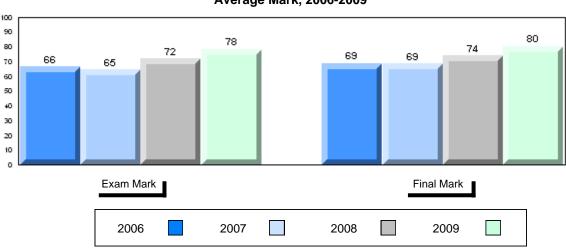

### Average Mark, 2006-2009

| Exam Mark |      |      | Final Mark |  |
|-----------|------|------|------------|--|
| 2006      | 2007 | 2008 | 2009       |  |

District 1 - Labrador #001 - St. Peter's School, Black Tickle