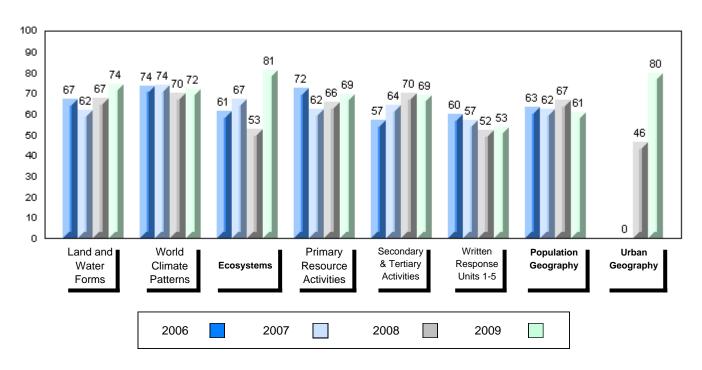

#### 4 Year Public Exam (Subtest) Mark Trend 2006-2009

#010 - Menihek High School, Labrador City

Grades: 8-12

| Number of Students                                | 35                                         | Public<br>Exam<br>Mark       | School<br>vs<br>District | School<br>vs<br>Province | Final<br>Mark        | School<br>vs<br>District | School<br>vs<br>Province |
|---------------------------------------------------|--------------------------------------------|------------------------------|--------------------------|--------------------------|----------------------|--------------------------|--------------------------|
| World Geography 3202                              | School<br>District                         | 58.6<br>55.6                 | р                        | q                        | 63.4<br>60.6<br>66.1 | р                        | q                        |
| <u>Multiple Choice</u><br>Land and<br>Water Forms | Province<br>School<br>District<br>Province | 61.0<br>68.3<br>66.1<br>69.9 | р                        | р                        |                      |                          |                          |
| World<br>Climate<br>Patterns                      | School<br>District<br>Province             | 65.7<br>61.1<br>66.8         | р                        | q                        |                      |                          |                          |
| Ecosystems                                        | School<br>District<br>Province             | 88.2<br>86.0<br>85.7         | р                        | р                        |                      |                          |                          |
| Primary<br>Resource<br>Activities                 | School<br>District<br>Province             | 60.0<br>58.3<br>63.8         | Р                        | q                        |                      |                          |                          |
| Secondary &<br>Tertiary Activities                | School<br>District<br>Province             | 60.6<br>61.3<br>66.3         | q                        | q                        |                      |                          |                          |
| Long Answer_<br>Written response<br>Units 1-5     | School<br>District<br>Province             | 51.5<br>46.4<br>53.1         | р                        | q                        |                      |                          |                          |
| Population<br>Geography                           | School<br>District<br>Province             | 57.3<br>49.3<br>58.5         | Р                        | q                        |                      |                          |                          |
| Urban<br>Geography                                | School<br>District<br>Province             | 36.4<br>54.7<br>66.9         | q                        | q                        |                      |                          |                          |