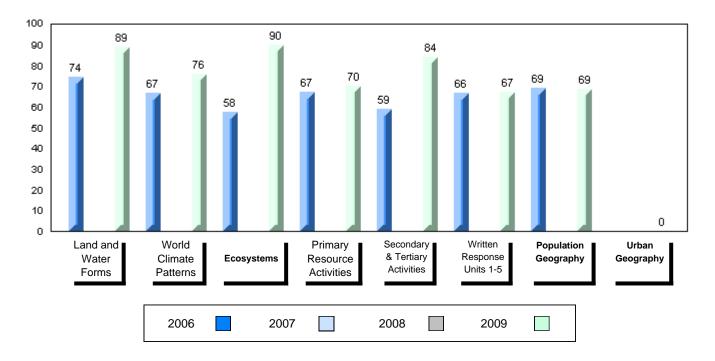

## 4 Year Public Exam (Subtest) Mark Trend 2006-2009

#007 - Amos Comenius Memorial School, Hopedale

Grades: K-12

| Number of Students      | 3        | Public<br>Exam<br>Mark | School<br>vs<br>District    | School<br>vs<br>Province | Final<br>Mark | School<br>vs<br>District       | School<br>vs<br>Province |
|-------------------------|----------|------------------------|-----------------------------|--------------------------|---------------|--------------------------------|--------------------------|
| World Geography 3202    | School   |                        | I data with 5               |                          |               | data with 5                    |                          |
| <u>Subtest</u>          | District |                        | withheld for confidentialit |                          |               | withheld for<br>confidentialit |                          |
|                         | Province |                        | connachtaan                 | .y                       |               | connacintiant                  | y                        |
| Multiple Choice         | School   |                        |                             |                          |               |                                |                          |
| Land and                | District |                        |                             |                          |               |                                |                          |
| Water Forms             | Province |                        |                             |                          |               |                                |                          |
| World                   | School   |                        |                             |                          |               |                                |                          |
| Climate                 | District |                        |                             |                          |               |                                |                          |
| Patterns                | Province |                        |                             |                          |               |                                |                          |
|                         | School   |                        |                             |                          |               |                                |                          |
| Ecosystems              | District |                        |                             |                          |               |                                |                          |
|                         | Province |                        |                             |                          |               |                                |                          |
| Primary                 | School   |                        |                             |                          |               |                                |                          |
| Resource                | District |                        |                             |                          |               |                                |                          |
| Activities              | Province |                        |                             |                          |               |                                |                          |
| Secondary &             | School   |                        |                             |                          |               |                                |                          |
| Tertiary Activities     | District |                        |                             |                          |               |                                |                          |
|                         | Province |                        |                             |                          |               |                                |                          |
| Long Answer             | School   |                        |                             |                          |               |                                |                          |
| Written response        | District |                        |                             |                          |               |                                |                          |
| Units 1-5               | Province |                        |                             |                          |               |                                |                          |
|                         | School   |                        |                             |                          |               |                                |                          |
| Population<br>Geography | District |                        |                             |                          |               |                                |                          |
| Geography               | Province |                        |                             |                          |               |                                |                          |
| Urban                   | School   |                        |                             |                          |               |                                |                          |
| Geography               | District |                        |                             |                          |               |                                |                          |
| Geography               | Province |                        |                             |                          |               |                                |                          |