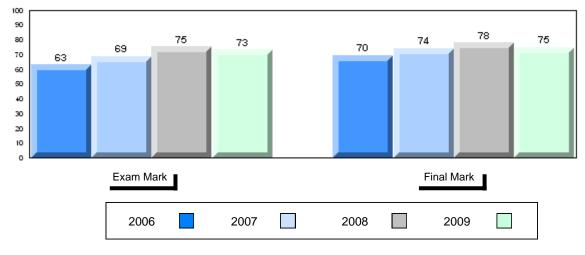

### Average Mark, 2006-2009

| Exam Mark |      |      | Final Mark |  |
|-----------|------|------|------------|--|
| 2006      | 2007 | 2008 | 2009       |  |

District 1 - Labrador #001 - St. Peter's School, Black Tickle