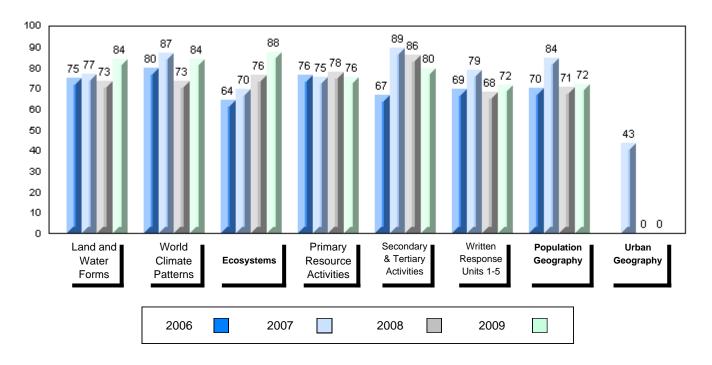

#### 4 Year Public Exam (Subtest) Mark Trend 2006-2009

#010 - Menihek High School, Labrador City

Grades: 8-12

| Number of Students                                | 35                                         | Public<br>Exam<br>Mark       | School<br>vs<br>District | School<br>vs<br>Province | Final<br>Mark        | School<br>vs<br>District | School<br>vs<br>Province |
|---------------------------------------------------|--------------------------------------------|------------------------------|--------------------------|--------------------------|----------------------|--------------------------|--------------------------|
| World Geography 3202                              | School<br>District                         | 58.6<br>55.6                 | р                        | q                        | 63.4<br>60.6<br>66.1 | р                        | q                        |
| <u>Multiple Choice</u><br>Land and<br>Water Forms | Province<br>School<br>District<br>Province | 61.0<br>68.3<br>66.1<br>69.9 | р                        | р                        |                      |                          |                          |
| World<br>Climate<br>Patterns                      | School<br>District<br>Province             | 65.7<br>61.1<br>66.8         | р                        | q                        |                      |                          |                          |
| Ecosystems                                        | School<br>District<br>Province             | 88.2<br>86.0<br>85.7         | р                        | р                        |                      |                          |                          |
| Primary<br>Resource<br>Activities                 | School<br>District<br>Province             | 60.0<br>58.3<br>63.8         | Р                        | q                        |                      |                          |                          |
| Secondary &<br>Tertiary Activities                | School<br>District<br>Province             | 60.6<br>61.3<br>66.3         | q                        | q                        |                      |                          |                          |
| Long Answer_<br>Written response<br>Units 1-5     | School<br>District<br>Province             | 51.5<br>46.4<br>53.1         | р                        | q                        |                      |                          |                          |
| Population<br>Geography                           | School<br>District<br>Province             | 57.3<br>49.3<br>58.5         | Р                        | q                        |                      |                          |                          |
| Urban<br>Geography                                | School<br>District<br>Province             | 36.4<br>54.7<br>66.9         | q                        | q                        |                      |                          |                          |