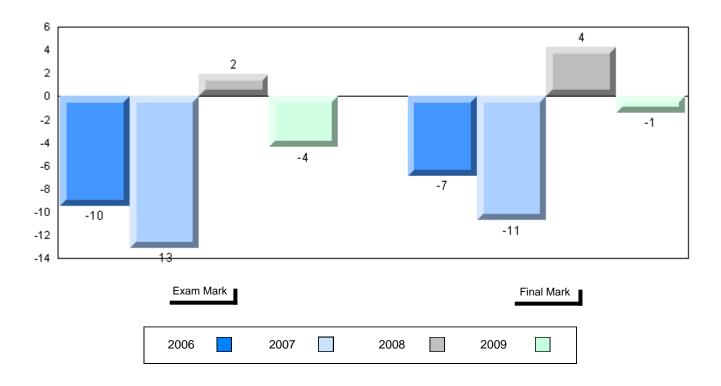

#001 - St. Peter's School, Black Tickle

Grades: K,2-12

| Number of Students   | 1                    | Public<br>Exam<br>Mark | School<br>vs<br>District    | School<br>vs<br>Province | Final<br>Mark | School<br>vs<br>District    | School<br>vs<br>Province |
|----------------------|----------------------|------------------------|-----------------------------|--------------------------|---------------|-----------------------------|--------------------------|
| World Geography 3202 | School               |                        | data with 5                 |                          |               | I data with 5               |                          |
| <u>Subtest</u>       | District<br>Province |                        | withheld for confidentialit |                          |               | withheld for confidentialit |                          |
| Multiple Choice      | School               |                        |                             |                          |               |                             |                          |
| Land and             | District             |                        |                             |                          |               |                             |                          |
| Water Forms          | Province             |                        |                             |                          |               |                             |                          |
| World                | School               |                        |                             |                          |               |                             |                          |
| Climate              | District             |                        |                             |                          |               |                             |                          |
| Patterns             | Province             |                        |                             |                          |               |                             |                          |
|                      | School               |                        |                             |                          |               |                             |                          |
| Ecosystems           | District             |                        |                             |                          |               |                             |                          |
|                      | Province             |                        |                             |                          |               |                             |                          |
| Primary              | School               |                        |                             |                          |               |                             |                          |
| Resource             | District             |                        |                             |                          |               |                             |                          |
| Activities           | Province             |                        |                             |                          |               |                             |                          |
| Secondary &          | School               |                        |                             |                          |               |                             |                          |
| Tertiary Activities  | District             |                        |                             |                          |               |                             |                          |
|                      | Province             |                        |                             |                          |               |                             |                          |
| Long Answer          | School               |                        |                             |                          |               |                             |                          |
| Written response     | District             |                        |                             |                          |               |                             |                          |
| Units 1-5            | Province             |                        |                             |                          |               |                             |                          |
| Population           | School               |                        |                             |                          |               |                             |                          |
| Geography            | District             |                        |                             |                          |               |                             |                          |
| Coography            | Province             |                        |                             |                          |               |                             |                          |
| Urban                | School               |                        |                             |                          |               |                             |                          |
| Geography            | District             |                        |                             |                          |               |                             |                          |
|                      | Province             |                        |                             |                          |               |                             |                          |