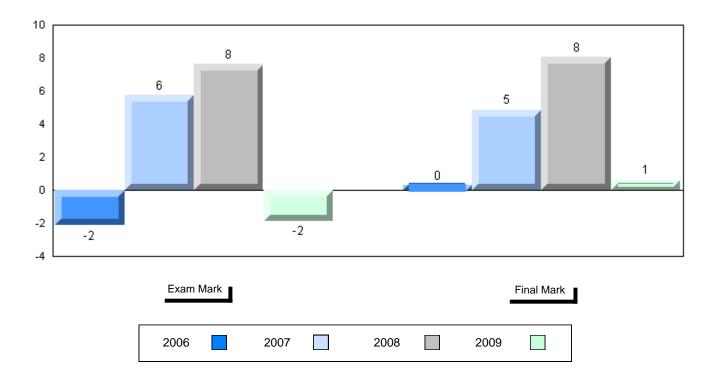

### Average Mark, 2006-2009

| Exam Mark |      |      | Final Mark |  |
|-----------|------|------|------------|--|
| 2006      | 2007 | 2008 | 2009       |  |

District 1 - Labrador #001 - St. Peter's School, Black Tickle

Grades: K,2-12

Difference from Provincial Mean, 2006-2009

School data with 5 or fewer students withheld for reasons of confidentiality

| Exam Ma | rk |      |      | I    | Final Mark |
|---------|----|------|------|------|------------|
| 2006    |    | 2007 | 2008 | 2009 |            |