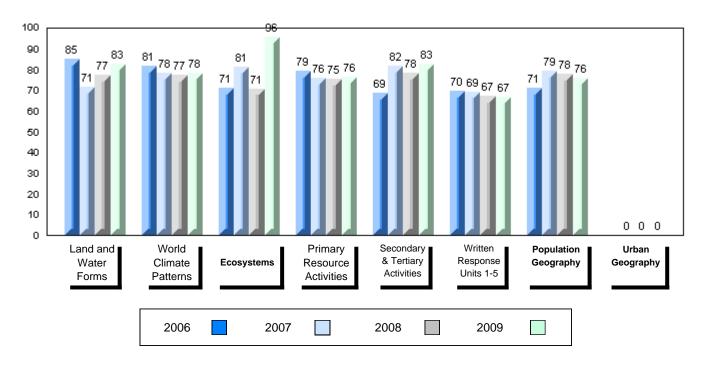

#### 4 Year Public Exam (Subtest) Mark Trend 2006-2009

#010 - Menihek High School, Labrador City

Grades: 8-12

| Number of Students                                | 35                                         | Public<br>Exam<br>Mark       | School<br>vs<br>District | School<br>vs<br>Province | Final<br>Mark        | School<br>vs<br>District | School<br>vs<br>Province |
|---------------------------------------------------|--------------------------------------------|------------------------------|--------------------------|--------------------------|----------------------|--------------------------|--------------------------|
| World Geography 3202                              | School<br>District                         | 58.6<br>55.6                 | р                        | q                        | 63.4<br>60.6<br>66.1 | р                        | q                        |
| <u>Multiple Choice</u><br>Land and<br>Water Forms | Province<br>School<br>District<br>Province | 61.0<br>68.3<br>66.1<br>69.9 | р                        | р                        |                      |                          |                          |
| World<br>Climate<br>Patterns                      | School<br>District<br>Province             | 65.7<br>61.1<br>66.8         | р                        | q                        |                      |                          |                          |
| Ecosystems                                        | School<br>District<br>Province             | 88.2<br>86.0<br>85.7         | р                        | р                        |                      |                          |                          |
| Primary<br>Resource<br>Activities                 | School<br>District<br>Province             | 60.0<br>58.3<br>63.8         | Р                        | q                        |                      |                          |                          |
| Secondary &<br>Tertiary Activities                | School<br>District<br>Province             | 60.6<br>61.3<br>66.3         | q                        | q                        |                      |                          |                          |
| Long Answer_<br>Written response<br>Units 1-5     | School<br>District<br>Province             | 51.5<br>46.4<br>53.1         | р                        | q                        |                      |                          |                          |
| Population<br>Geography                           | School<br>District<br>Province             | 57.3<br>49.3<br>58.5         | Р                        | q                        |                      |                          |                          |
| Urban<br>Geography                                | School<br>District<br>Province             | 36.4<br>54.7<br>66.9         | q                        | q                        |                      |                          |                          |