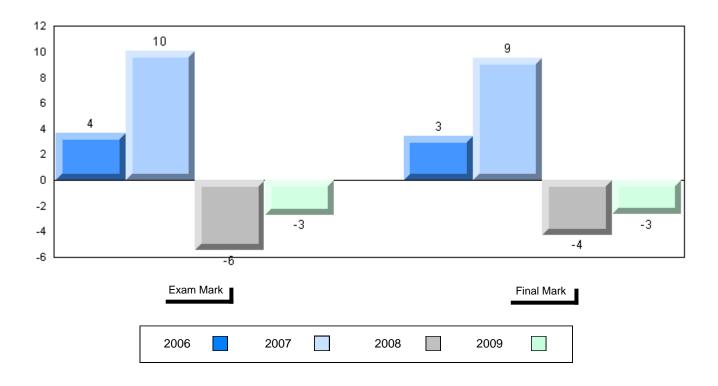

#001 - St. Peter's School, Black Tickle

Grades: K,2-12

| Number of Students   | 1                    | Public<br>Exam<br>Mark | School<br>vs<br>District    | School<br>vs<br>Province | Final<br>Mark | School<br>vs<br>District    | School<br>vs<br>Province |
|----------------------|----------------------|------------------------|-----------------------------|--------------------------|---------------|-----------------------------|--------------------------|
| World Geography 3202 | School               |                        | data with 5                 |                          |               | I data with 5               |                          |
| <u>Subtest</u>       | District<br>Province |                        | withheld for confidentialit |                          |               | withheld for confidentialit |                          |
| Multiple Choice      | School               |                        |                             |                          |               |                             |                          |
| Land and             | District             |                        |                             |                          |               |                             |                          |
| Water Forms          | Province             |                        |                             |                          |               |                             |                          |
| World                | School               |                        |                             |                          |               |                             |                          |
| Climate              | District             |                        |                             |                          |               |                             |                          |
| Patterns             | Province             |                        |                             |                          |               |                             |                          |
|                      | School               |                        |                             |                          |               |                             |                          |
| Ecosystems           | District             |                        |                             |                          |               |                             |                          |
|                      | Province             |                        |                             |                          |               |                             |                          |
| Primary              | School               |                        |                             |                          |               |                             |                          |
| Resource             | District             |                        |                             |                          |               |                             |                          |
| Activities           | Province             |                        |                             |                          |               |                             |                          |
| Secondary &          | School               |                        |                             |                          |               |                             |                          |
| Tertiary Activities  | District             |                        |                             |                          |               |                             |                          |
|                      | Province             |                        |                             |                          |               |                             |                          |
| Long Answer          | School               |                        |                             |                          |               |                             |                          |
| Written response     | District             |                        |                             |                          |               |                             |                          |
| Units 1-5            | Province             |                        |                             |                          |               |                             |                          |
| Population           | School               |                        |                             |                          |               |                             |                          |
| Geography            | District             |                        |                             |                          |               |                             |                          |
| Coography            | Province             |                        |                             |                          |               |                             |                          |
| Urban                | School               |                        |                             |                          |               |                             |                          |
| Geography            | District             |                        |                             |                          |               |                             |                          |
|                      | Province             |                        |                             |                          |               |                             |                          |