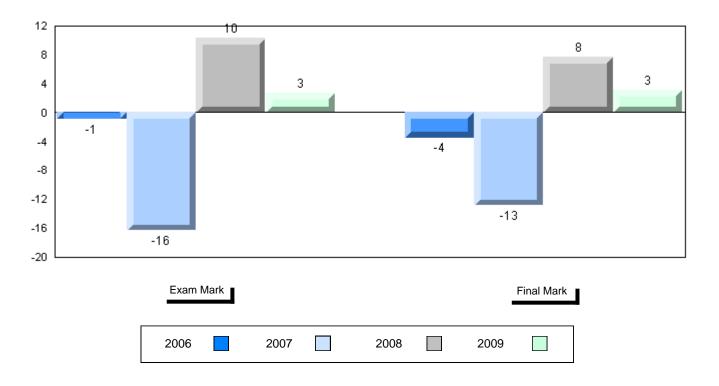

### Average Mark, 2006-2009

| Exam Mark |      |      | Final Mark |  |
|-----------|------|------|------------|--|
| 2006      | 2007 | 2008 | 2009       |  |

District 1 - Labrador #001 - St. Peter's School, Black Tickle

Grades: K,2-12

Difference from Provincial Mean, 2006-2009

School data with 5 or fewer students withheld for reasons of confidentiality

| Exam Ma | rk |      |      | I    | Final Mark |
|---------|----|------|------|------|------------|
| 2006    |    | 2007 | 2008 | 2009 |            |