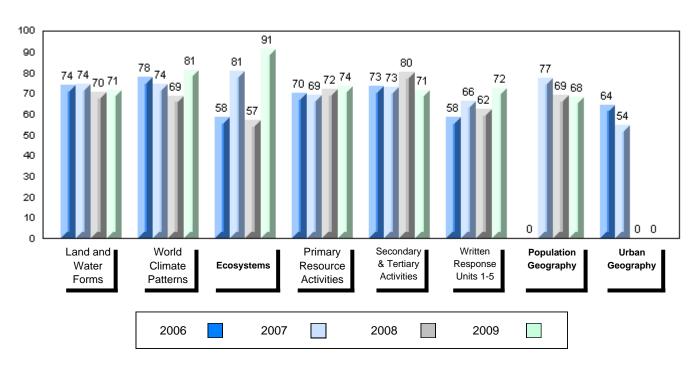

#### 4 Year Public Exam (Subtest) Mark Trend 2006-2009

#010 - Menihek High School, Labrador City

Grades: 8-12

| Number of Students                                | 35                                         | Public<br>Exam<br>Mark       | School<br>vs<br>District | School<br>vs<br>Province | Final<br>Mark        | School<br>vs<br>District | School<br>vs<br>Province |
|---------------------------------------------------|--------------------------------------------|------------------------------|--------------------------|--------------------------|----------------------|--------------------------|--------------------------|
| World Geography 3202                              | School<br>District                         | 58.6<br>55.6                 | р                        | q                        | 63.4<br>60.6<br>66.1 | р                        | q                        |
| <u>Multiple Choice</u><br>Land and<br>Water Forms | Province<br>School<br>District<br>Province | 61.0<br>68.3<br>66.1<br>69.9 | р                        | р                        |                      |                          |                          |
| World<br>Climate<br>Patterns                      | School<br>District<br>Province             | 65.7<br>61.1<br>66.8         | р                        | q                        |                      |                          |                          |
| Ecosystems                                        | School<br>District<br>Province             | 88.2<br>86.0<br>85.7         | р                        | р                        |                      |                          |                          |
| Primary<br>Resource<br>Activities                 | School<br>District<br>Province             | 60.0<br>58.3<br>63.8         | Р                        | q                        |                      |                          |                          |
| Secondary &<br>Tertiary Activities                | School<br>District<br>Province             | 60.6<br>61.3<br>66.3         | q                        | q                        |                      |                          |                          |
| Long Answer_<br>Written response<br>Units 1-5     | School<br>District<br>Province             | 51.5<br>46.4<br>53.1         | р                        | q                        |                      |                          |                          |
| Population<br>Geography                           | School<br>District<br>Province             | 57.3<br>49.3<br>58.5         | Р                        | q                        |                      |                          |                          |
| Urban<br>Geography                                | School<br>District<br>Province             | 36.4<br>54.7<br>66.9         | q                        | q                        |                      |                          |                          |

#010 - Menihek High School, Labrador City

Grades: 8-12