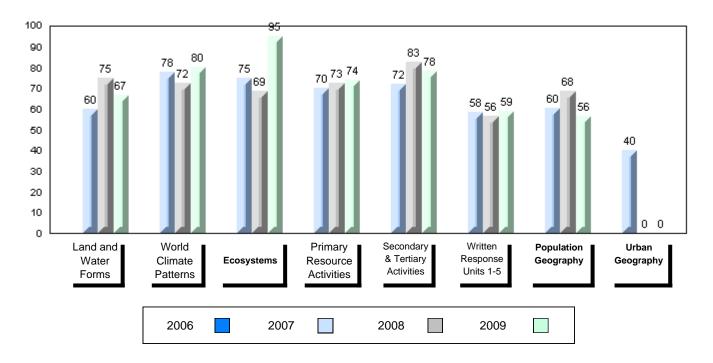

## 4 Year Public Exam (Subtest) Mark Trend 2006-2009

#007 - Amos Comenius Memorial School, Hopedale

Grades: K-12

| Number of Students      | 3        | Public<br>Exam<br>Mark | School<br>vs<br>District    | School<br>vs<br>Province | Final<br>Mark | School<br>vs<br>District       | School<br>vs<br>Province |
|-------------------------|----------|------------------------|-----------------------------|--------------------------|---------------|--------------------------------|--------------------------|
| World Geography 3202    | School   |                        | I data with 5               |                          |               | data with 5                    |                          |
| <u>Subtest</u>          | District |                        | withheld for confidentialit |                          |               | withheld for<br>confidentialit |                          |
|                         | Province |                        | connachtaan                 | .y                       |               | connacintiant                  | y                        |
| Multiple Choice         | School   |                        |                             |                          |               |                                |                          |
| Land and                | District |                        |                             |                          |               |                                |                          |
| Water Forms             | Province |                        |                             |                          |               |                                |                          |
| World                   | School   |                        |                             |                          |               |                                |                          |
| Climate                 | District |                        |                             |                          |               |                                |                          |
| Patterns                | Province |                        |                             |                          |               |                                |                          |
|                         | School   |                        |                             |                          |               |                                |                          |
| Ecosystems              | District |                        |                             |                          |               |                                |                          |
|                         | Province |                        |                             |                          |               |                                |                          |
| Primary                 | School   |                        |                             |                          |               |                                |                          |
| Resource                | District |                        |                             |                          |               |                                |                          |
| Activities              | Province |                        |                             |                          |               |                                |                          |
| Secondary &             | School   |                        |                             |                          |               |                                |                          |
| Tertiary Activities     | District |                        |                             |                          |               |                                |                          |
|                         | Province |                        |                             |                          |               |                                |                          |
| Long Answer             | School   |                        |                             |                          |               |                                |                          |
| Written response        | District |                        |                             |                          |               |                                |                          |
| Units 1-5               | Province |                        |                             |                          |               |                                |                          |
|                         | School   |                        |                             |                          |               |                                |                          |
| Population<br>Geography | District |                        |                             |                          |               |                                |                          |
| Geography               | Province |                        |                             |                          |               |                                |                          |
| Urban                   | School   |                        |                             |                          |               |                                |                          |
| Geography               | District |                        |                             |                          |               |                                |                          |
| Geography               | Province |                        |                             |                          |               |                                |                          |

### Average Mark, 2006-2009

| Exam Mark |      |      | Final Mark |  |
|-----------|------|------|------------|--|
| 2006      | 2007 | 2008 | 2009       |  |

#007 - Amos Comenius Memorial School, Hopedale

Grades: K-12

Difference from Provincial Mean, 2006-2009

School data with 5 or fewer students withheld for reasons of confidentiality

| Exam I | Mark |      |      |      | Final Mark |
|--------|------|------|------|------|------------|
| 2006   |      | 2007 | 2008 | 2009 |            |