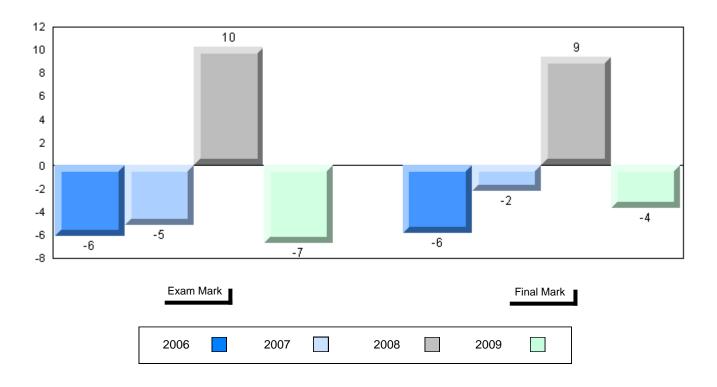

#### Difference from Provincial Mean, 2006-2009

#012 - J.C. Erhardt Memorial School, Makkovik

Grades: K-12

| Number of Students                           | 5                              | Public<br>Exam<br>Mark | School<br>vs<br>District | School<br>vs<br>Province | Fina<br>Mark |   | School<br>vs<br>Province |
|----------------------------------------------|--------------------------------|------------------------|--------------------------|--------------------------|--------------|---|--------------------------|
| World Geography 3202                         | School                         | 61.0                   | р                        | р                        | 63.4<br>60.6 | 1 | q                        |
| <u>Subtest</u>                               | District<br>Province           | 55.6<br>61.0           |                          |                          | 66.7         |   |                          |
| Multiple Choice                              | School                         | 77.8                   | р                        | р                        |              |   |                          |
| Land and                                     | District                       | 66.1                   | ľ                        | r                        |              |   |                          |
| Water Forms                                  | Province                       | 69.9                   |                          |                          |              |   |                          |
| World<br>Climate<br>Patterns                 | School<br>District<br>Province | 62.2<br>61.1<br>66.8   | р                        | q                        |              |   |                          |
| Ecosystems                                   | School<br>District<br>Province | 90.0<br>86.0<br>85.7   | р                        | р                        |              |   |                          |
| Primary<br>Resource<br>Activities            | School<br>District<br>Province | 62.0<br>58.3<br>63.8   | р                        | q                        |              |   |                          |
| Secondary &<br>Tertiary Activities           | School<br>District<br>Province | 60.0<br>61.3<br>66.3   | q                        | q                        |              |   |                          |
| Long Answer<br>Written response<br>Units 1-5 | School<br>District<br>Province | 52.2<br>46.4<br>53.1   | р                        | q                        |              |   |                          |
| Population<br>Geography                      | School<br>District<br>Province | 61.8<br>49.3<br>58.5   | р                        | р                        |              |   |                          |
| Urban<br>Geography                           | School<br>District<br>Province | 0.0<br>54.7<br>66.9    | q                        | q                        |              |   |                          |

#012 - J.C. Erhardt Memorial School, Makkovik

Grades: K-12