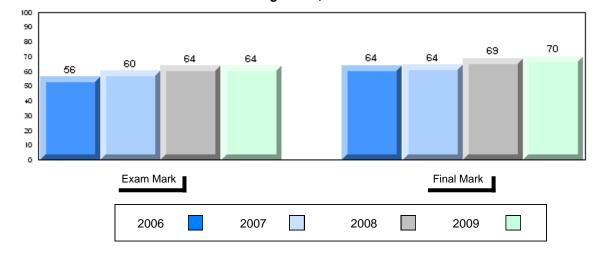

### Average Mark, 2006-2009

#047 - Roncalli Central High, Port Saunders

Grades: 7-12

#050 - Basque Memorial, Red Bay