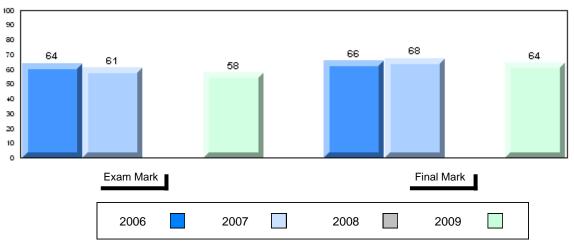

#### 4 Year Public Exam (Subtest) Mark Trend 2006-2009

#010 - Menihek High School, Labrador City

Grades: 8-12

| Number of Students                                | 35                                         | Public<br>Exam<br>Mark       | School<br>vs<br>District | School<br>vs<br>Province | Final<br>Mark        | School<br>vs<br>District | School<br>vs<br>Province |
|---------------------------------------------------|--------------------------------------------|------------------------------|--------------------------|--------------------------|----------------------|--------------------------|--------------------------|
| World Geography 3202                              | School<br>District                         | 58.6<br>55.6                 | р                        | q                        | 63.4<br>60.6<br>66.1 | р                        | q                        |
| <u>Multiple Choice</u><br>Land and<br>Water Forms | Province<br>School<br>District<br>Province | 61.0<br>68.3<br>66.1<br>69.9 | р                        | р                        |                      |                          |                          |
| World<br>Climate<br>Patterns                      | School<br>District<br>Province             | 65.7<br>61.1<br>66.8         | р                        | q                        |                      |                          |                          |
| Ecosystems                                        | School<br>District<br>Province             | 88.2<br>86.0<br>85.7         | р                        | р                        |                      |                          |                          |
| Primary<br>Resource<br>Activities                 | School<br>District<br>Province             | 60.0<br>58.3<br>63.8         | Р                        | q                        |                      |                          |                          |
| Secondary &<br>Tertiary Activities                | School<br>District<br>Province             | 60.6<br>61.3<br>66.3         | q                        | q                        |                      |                          |                          |
| Long Answer_<br>Written response<br>Units 1-5     | School<br>District<br>Province             | 51.5<br>46.4<br>53.1         | р                        | q                        |                      |                          |                          |
| Population<br>Geography                           | School<br>District<br>Province             | 57.3<br>49.3<br>58.5         | Р                        | q                        |                      |                          |                          |
| Urban<br>Geography                                | School<br>District<br>Province             | 36.4<br>54.7<br>66.9         | q                        | q                        |                      |                          |                          |

#010 - Menihek High School, Labrador City

Grades: 8-12