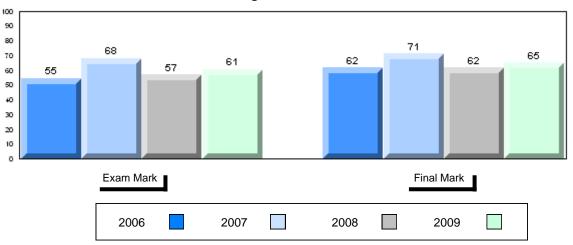

### Average Mark, 2006-2009

| Exam Mark |      |      | Final Mark |  |
|-----------|------|------|------------|--|
| 2006      | 2007 | 2008 | 2009       |  |

#007 - Amos Comenius Memorial School, Hopedale