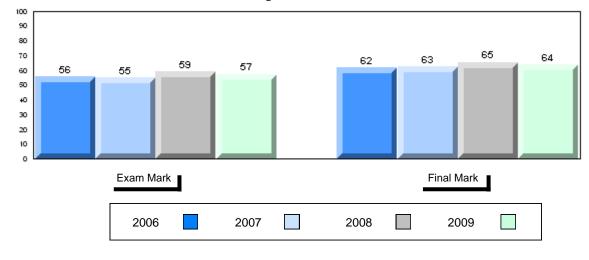

### Average Mark, 2006-2009

| Exam Mark |      |      | Final Mark |  |
|-----------|------|------|------------|--|
| 2006      | 2007 | 2008 | 2009       |  |

#015 - Lake Melville School, North West River