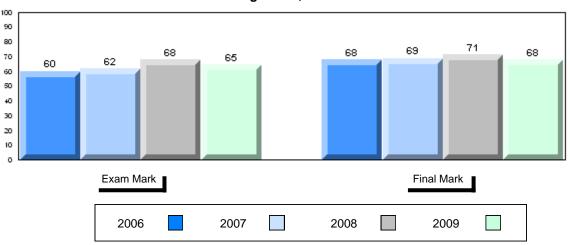

#### 4 Year Public Exam (Subtest) Mark Trend 2006-2009

#010 - Menihek High School, Labrador City

Grades: 8-12

| Number of Students                                | 35                                         | Public<br>Exam<br>Mark       | School<br>vs<br>District | School<br>vs<br>Province | Final<br>Mark        | School<br>vs<br>District | School<br>vs<br>Province |
|---------------------------------------------------|--------------------------------------------|------------------------------|--------------------------|--------------------------|----------------------|--------------------------|--------------------------|
| World Geography 3202                              | School<br>District                         | 58.6<br>55.6                 | р                        | q                        | 63.4<br>60.6<br>66.1 | р                        | q                        |
| <u>Multiple Choice</u><br>Land and<br>Water Forms | Province<br>School<br>District<br>Province | 61.0<br>68.3<br>66.1<br>69.9 | р                        | р                        |                      |                          |                          |
| World<br>Climate<br>Patterns                      | School<br>District<br>Province             | 65.7<br>61.1<br>66.8         | р                        | q                        |                      |                          |                          |
| Ecosystems                                        | School<br>District<br>Province             | 88.2<br>86.0<br>85.7         | р                        | р                        |                      |                          |                          |
| Primary<br>Resource<br>Activities                 | School<br>District<br>Province             | 60.0<br>58.3<br>63.8         | Р                        | q                        |                      |                          |                          |
| Secondary &<br>Tertiary Activities                | School<br>District<br>Province             | 60.6<br>61.3<br>66.3         | q                        | q                        |                      |                          |                          |
| Long Answer_<br>Written response<br>Units 1-5     | School<br>District<br>Province             | 51.5<br>46.4<br>53.1         | р                        | q                        |                      |                          |                          |
| Population<br>Geography                           | School<br>District<br>Province             | 57.3<br>49.3<br>58.5         | Р                        | q                        |                      |                          |                          |
| Urban<br>Geography                                | School<br>District<br>Province             | 36.4<br>54.7<br>66.9         | q                        | q                        |                      |                          |                          |