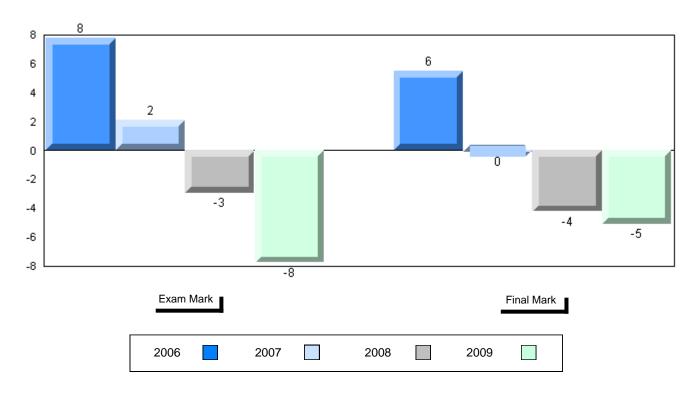

Grades: K,2-12

Difference from Provincial Mean, 2006-2009

School data with 5 or fewer students withheld for reasons of confidentiality

| Exam Ma | rk |      |      | I    | Final Mark |
|---------|----|------|------|------|------------|
| 2006    |    | 2007 | 2008 | 2009 |            |