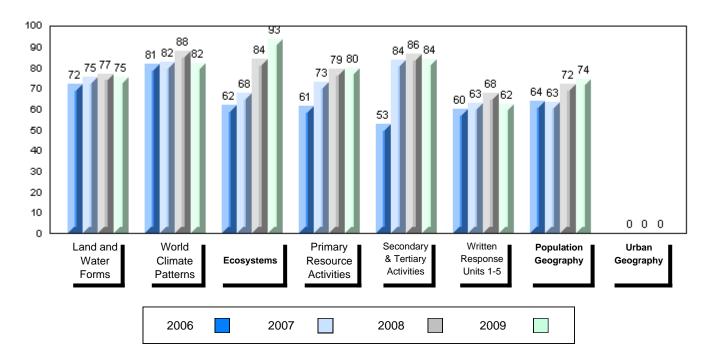

#### 4 Year Public Exam (Subtest) Mark Trend 2006-2009

#010 - Menihek High School, Labrador City

Grades: 8-12

| Number of Students                                | 35                                         | Public<br>Exam<br>Mark       | School<br>vs<br>District | School<br>vs<br>Province | Final<br>Mark        | School<br>vs<br>District | School<br>vs<br>Province |
|---------------------------------------------------|--------------------------------------------|------------------------------|--------------------------|--------------------------|----------------------|--------------------------|--------------------------|
| World Geography 3202                              | School<br>District                         | 58.6<br>55.6                 | р                        | q                        | 63.4<br>60.6<br>66.1 | р                        | q                        |
| <u>Multiple Choice</u><br>Land and<br>Water Forms | Province<br>School<br>District<br>Province | 61.0<br>68.3<br>66.1<br>69.9 | р                        | р                        |                      |                          |                          |
| World<br>Climate<br>Patterns                      | School<br>District<br>Province             | 65.7<br>61.1<br>66.8         | р                        | q                        |                      |                          |                          |
| Ecosystems                                        | School<br>District<br>Province             | 88.2<br>86.0<br>85.7         | р                        | р                        |                      |                          |                          |
| Primary<br>Resource<br>Activities                 | School<br>District<br>Province             | 60.0<br>58.3<br>63.8         | Р                        | q                        |                      |                          |                          |
| Secondary &<br>Tertiary Activities                | School<br>District<br>Province             | 60.6<br>61.3<br>66.3         | q                        | q                        |                      |                          |                          |
| Long Answer_<br>Written response<br>Units 1-5     | School<br>District<br>Province             | 51.5<br>46.4<br>53.1         | р                        | q                        |                      |                          |                          |
| Population<br>Geography                           | School<br>District<br>Province             | 57.3<br>49.3<br>58.5         | Р                        | q                        |                      |                          |                          |
| Urban<br>Geography                                | School<br>District<br>Province             | 36.4<br>54.7<br>66.9         | q                        | q                        |                      |                          |                          |

#010 - Menihek High School, Labrador City

Grades: 8-12