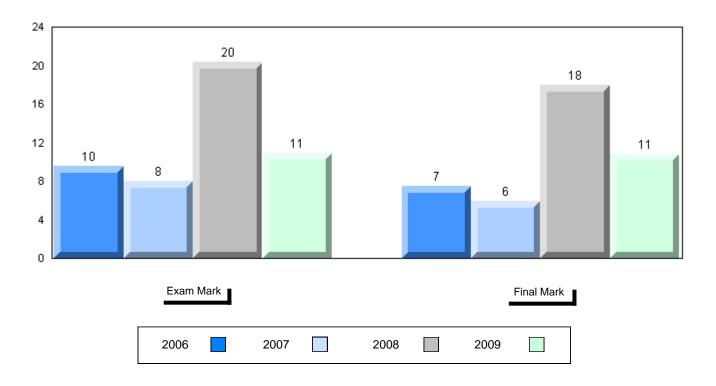

#001 - St. Peter's School, Black Tickle

Grades: K,2-12

| Number of Students   | 1                    | Public<br>Exam<br>Mark | School<br>vs<br>District    | School<br>vs<br>Province | Final<br>Mark | School<br>vs<br>District    | School<br>vs<br>Province |
|----------------------|----------------------|------------------------|-----------------------------|--------------------------|---------------|-----------------------------|--------------------------|
| World Geography 3202 | School               |                        | data with 5                 |                          |               | I data with 5               |                          |
| <u>Subtest</u>       | District<br>Province |                        | withheld for confidentialit |                          |               | withheld for confidentialit |                          |
| Multiple Choice      | School               |                        |                             |                          |               |                             |                          |
| Land and             | District             |                        |                             |                          |               |                             |                          |
| Water Forms          | Province             |                        |                             |                          |               |                             |                          |
| World                | School               |                        |                             |                          |               |                             |                          |
| Climate              | District             |                        |                             |                          |               |                             |                          |
| Patterns             | Province             |                        |                             |                          |               |                             |                          |
|                      | School               |                        |                             |                          |               |                             |                          |
| Ecosystems           | District             |                        |                             |                          |               |                             |                          |
|                      | Province             |                        |                             |                          |               |                             |                          |
| Primary              | School               |                        |                             |                          |               |                             |                          |
| Resource             | District             |                        |                             |                          |               |                             |                          |
| Activities           | Province             |                        |                             |                          |               |                             |                          |
| Secondary &          | School               |                        |                             |                          |               |                             |                          |
| Tertiary Activities  | District             |                        |                             |                          |               |                             |                          |
|                      | Province             |                        |                             |                          |               |                             |                          |
| Long Answer          | School               |                        |                             |                          |               |                             |                          |
| Written response     | District             |                        |                             |                          |               |                             |                          |
| Units 1-5            | Province             |                        |                             |                          |               |                             |                          |
| Population           | School               |                        |                             |                          |               |                             |                          |
| Geography            | District             |                        |                             |                          |               |                             |                          |
| Coography            | Province             |                        |                             |                          |               |                             |                          |
| Urban                | School               |                        |                             |                          |               |                             |                          |
| Geography            | District             |                        |                             |                          |               |                             |                          |
|                      | Province             |                        |                             |                          |               |                             |                          |

Public Exam Course Results World Geography 3202

2008-09

### Average Mark, 2006-2009

| Exam Mark |      |      | Final Mark |  |
|-----------|------|------|------------|--|
| 2006      | 2007 | 2008 | 2009       |  |

District 1 - Labrador #001 - St. Peter's School, Black Tickle