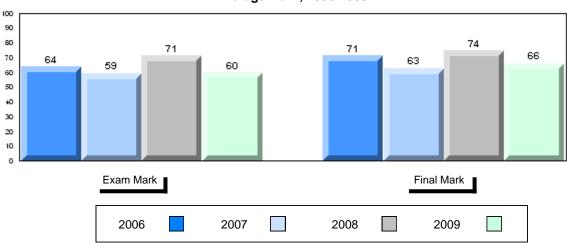

### Average Mark, 2006-2009

| Exam Mark |      |      | Final Mark |  |
|-----------|------|------|------------|--|
| 2006      | 2007 | 2008 | 2009       |  |

District 1 - Labrador #001 - St. Peter's School, Black Tickle