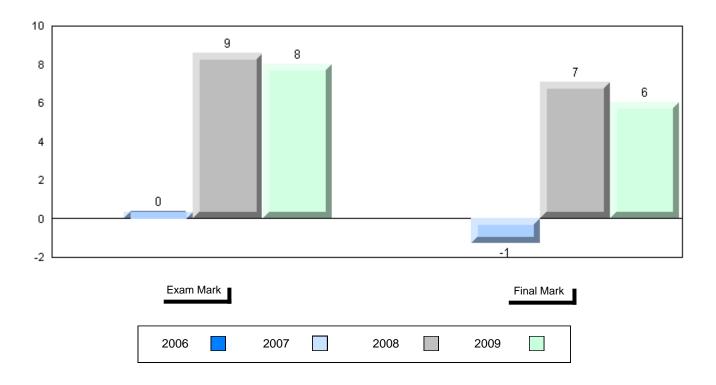

#### Difference from Provincial Mean, 2006-2009

#012 - J.C. Erhardt Memorial School, Makkovik

Grades: K-12

| Number of Students                           | 5                              | Public<br>Exam<br>Mark | School<br>vs<br>District | School<br>vs<br>Province | Fina<br>Mark |   | School<br>vs<br>Province |
|----------------------------------------------|--------------------------------|------------------------|--------------------------|--------------------------|--------------|---|--------------------------|
| World Geography 3202                         | School                         | 61.0                   | р                        | р                        | 63.4<br>60.6 | 1 | q                        |
| <u>Subtest</u>                               | District<br>Province           | 55.6<br>61.0           |                          |                          | 66.7         |   |                          |
| Multiple Choice                              | School                         | 77.8                   | р                        | р                        |              |   |                          |
| Land and                                     | District                       | 66.1                   | ľ                        | r                        |              |   |                          |
| Water Forms                                  | Province                       | 69.9                   |                          |                          |              |   |                          |
| World<br>Climate<br>Patterns                 | School<br>District<br>Province | 62.2<br>61.1<br>66.8   | р                        | q                        |              |   |                          |
| Ecosystems                                   | School<br>District<br>Province | 90.0<br>86.0<br>85.7   | р                        | р                        |              |   |                          |
| Primary<br>Resource<br>Activities            | School<br>District<br>Province | 62.0<br>58.3<br>63.8   | р                        | q                        |              |   |                          |
| Secondary &<br>Tertiary Activities           | School<br>District<br>Province | 60.0<br>61.3<br>66.3   | q                        | q                        |              |   |                          |
| Long Answer<br>Written response<br>Units 1-5 | School<br>District<br>Province | 52.2<br>46.4<br>53.1   | р                        | q                        |              |   |                          |
| Population<br>Geography                      | School<br>District<br>Province | 61.8<br>49.3<br>58.5   | р                        | р                        |              |   |                          |
| Urban<br>Geography                           | School<br>District<br>Province | 0.0<br>54.7<br>66.9    | q                        | q                        |              |   |                          |

#012 - J.C. Erhardt Memorial School, Makkovik

Grades: K-12