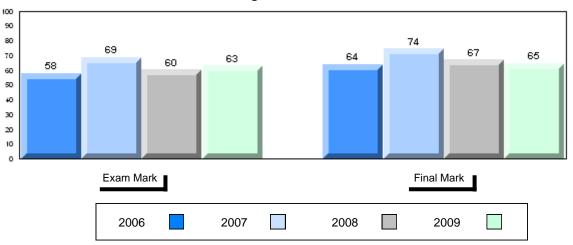

### Average Mark, 2006-2009

| Exam Mark |      |      | Final Mark |  |
|-----------|------|------|------------|--|
| 2006      | 2007 | 2008 | 2009       |  |

District 1 - Labrador #001 - St. Peter's School, Black Tickle