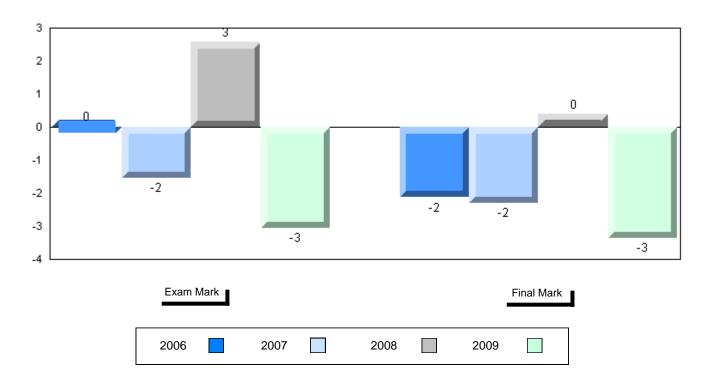

Grades: K,2-12

Difference from Provincial Mean, 2006-2009

School data with 5 or fewer students withheld for reasons of confidentiality

| Exam Ma | rk |      |      | I    | Final Mark |
|---------|----|------|------|------|------------|
| 2006    |    | 2007 | 2008 | 2009 |            |