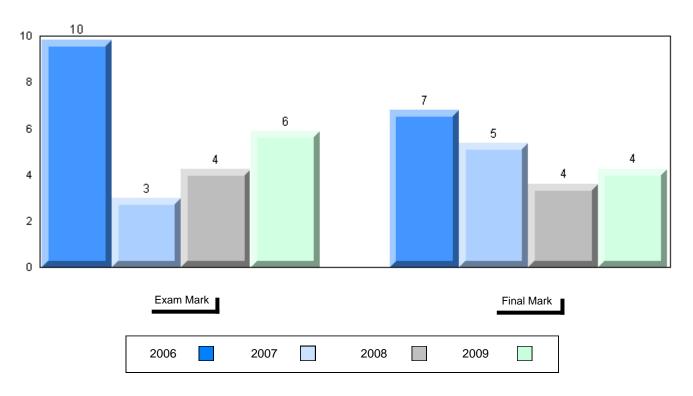

Grades: K,2-12

Difference from Provincial Mean, 2006-2009

School data with 5 or fewer students withheld for reasons of confidentiality

| Exam Ma | rk |      |      | I    | Final Mark |
|---------|----|------|------|------|------------|
| 2006    |    | 2007 | 2008 | 2009 |            |