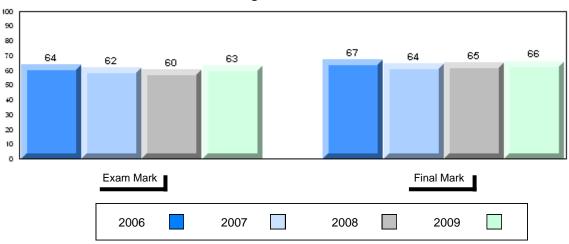

### Average Mark, 2006-2009

| Exam Mark |      |      | Final Mark |  |
|-----------|------|------|------------|--|
| 2006      | 2007 | 2008 | 2009       |  |

District 1 - Labrador #001 - St. Peter's School, Black Tickle