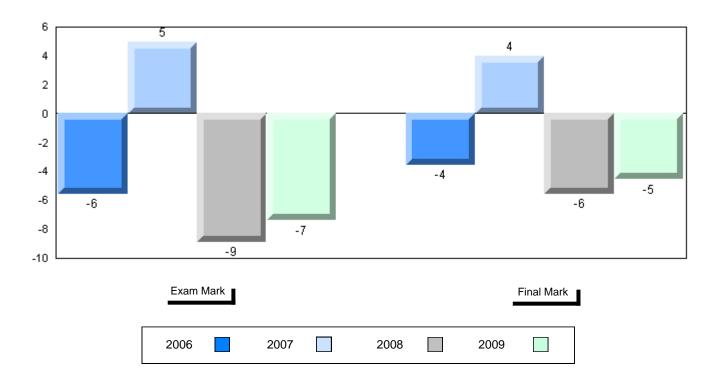

### Average Mark, 2006-2009

| Exam Mark |      |      | Final Mark |  |
|-----------|------|------|------------|--|
| 2006      | 2007 | 2008 | 2009       |  |

District 1 - Labrador #001 - St. Peter's School, Black Tickle

Grades: K,2-12

Difference from Provincial Mean, 2006-2009

School data with 5 or fewer students withheld for reasons of confidentiality

| Exam Ma | rk |      |      | I    | Final Mark |
|---------|----|------|------|------|------------|
| 2006    |    | 2007 | 2008 | 2009 |            |