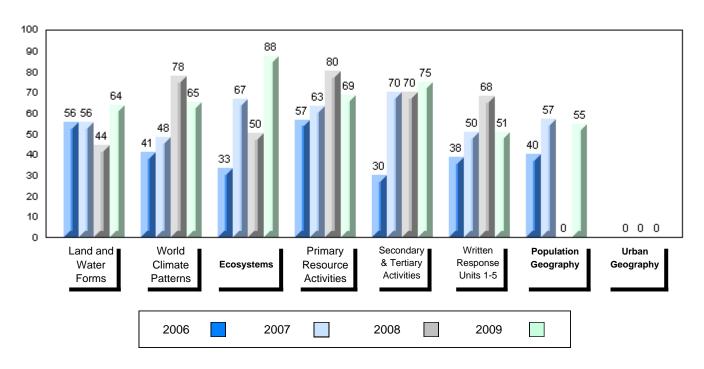

#001 - St. Peter's School, Black Tickle

Grades: K,2-12

| Number of Students   | 1                    | Public<br>Exam<br>Mark | School<br>vs<br>District    | School<br>vs<br>Province | Final<br>Mark | School<br>vs<br>District    | School<br>vs<br>Province |
|----------------------|----------------------|------------------------|-----------------------------|--------------------------|---------------|-----------------------------|--------------------------|
| World Geography 3202 | School               |                        | data with 5                 |                          |               | I data with 5               |                          |
| <u>Subtest</u>       | District<br>Province |                        | withheld for confidentialit |                          |               | withheld for confidentialit |                          |
| Multiple Choice      | School               |                        |                             |                          |               |                             |                          |
| Land and             | District             |                        |                             |                          |               |                             |                          |
| Water Forms          | Province             |                        |                             |                          |               |                             |                          |
| World                | School               |                        |                             |                          |               |                             |                          |
| Climate              | District             |                        |                             |                          |               |                             |                          |
| Patterns             | Province             |                        |                             |                          |               |                             |                          |
|                      | School               |                        |                             |                          |               |                             |                          |
| Ecosystems           | District             |                        |                             |                          |               |                             |                          |
|                      | Province             |                        |                             |                          |               |                             |                          |
| Primary              | School               |                        |                             |                          |               |                             |                          |
| Resource             | District             |                        |                             |                          |               |                             |                          |
| Activities           | Province             |                        |                             |                          |               |                             |                          |
| Secondary &          | School               |                        |                             |                          |               |                             |                          |
| Tertiary Activities  | District             |                        |                             |                          |               |                             |                          |
|                      | Province             |                        |                             |                          |               |                             |                          |
| Long Answer          | School               |                        |                             |                          |               |                             |                          |
| Written response     | District             |                        |                             |                          |               |                             |                          |
| Units 1-5            | Province             |                        |                             |                          |               |                             |                          |
| Population           | School               |                        |                             |                          |               |                             |                          |
| Geography            | District             |                        |                             |                          |               |                             |                          |
| Coography            | Province             |                        |                             |                          |               |                             |                          |
| Urban                | School               |                        |                             |                          |               |                             |                          |
| Geography            | District             |                        |                             |                          |               |                             |                          |
|                      | Province             |                        |                             |                          |               |                             |                          |