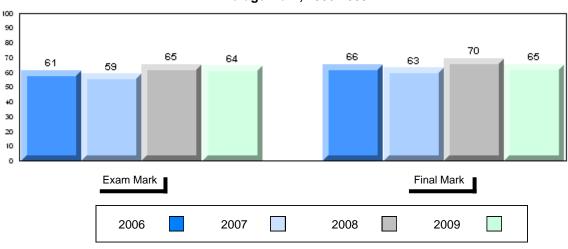

### Average Mark, 2006-2009

#047 - Roncalli Central High, Port Saunders

Grades: 7-12

#050 - Basque Memorial, Red Bay