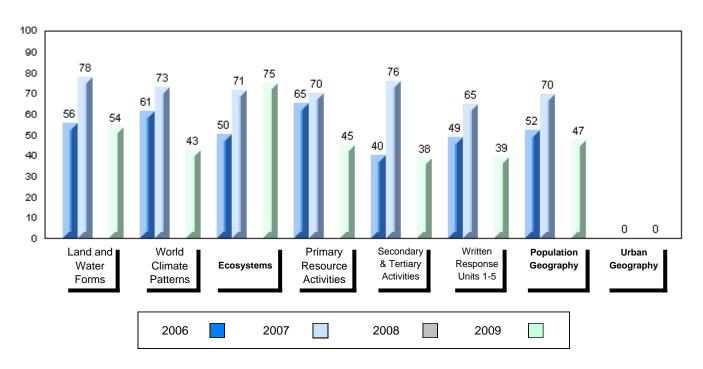

## 4 Year Public Exam (Subtest) Mark Trend 2006-2009

#007 - Amos Comenius Memorial School, Hopedale

Grades: K-12

| Number of Students      | 3        | Public<br>Exam<br>Mark | School<br>vs<br>District    | School<br>vs<br>Province | Final<br>Mark | School<br>vs<br>District       | School<br>vs<br>Province |
|-------------------------|----------|------------------------|-----------------------------|--------------------------|---------------|--------------------------------|--------------------------|
| World Geography 3202    | School   |                        | I data with 5               |                          |               | data with 5                    |                          |
| <u>Subtest</u>          | District |                        | withheld for confidentialit |                          |               | withheld for<br>confidentialit |                          |
|                         | Province |                        | connachtaan                 | .y                       |               | connacintiant                  | y                        |
| Multiple Choice         | School   |                        |                             |                          |               |                                |                          |
| Land and                | District |                        |                             |                          |               |                                |                          |
| Water Forms             | Province |                        |                             |                          |               |                                |                          |
| World                   | School   |                        |                             |                          |               |                                |                          |
| Climate                 | District |                        |                             |                          |               |                                |                          |
| Patterns                | Province |                        |                             |                          |               |                                |                          |
|                         | School   |                        |                             |                          |               |                                |                          |
| Ecosystems              | District |                        |                             |                          |               |                                |                          |
|                         | Province |                        |                             |                          |               |                                |                          |
| Primary                 | School   |                        |                             |                          |               |                                |                          |
| Resource                | District |                        |                             |                          |               |                                |                          |
| Activities              | Province |                        |                             |                          |               |                                |                          |
| Secondary &             | School   |                        |                             |                          |               |                                |                          |
| Tertiary Activities     | District |                        |                             |                          |               |                                |                          |
|                         | Province |                        |                             |                          |               |                                |                          |
| Long Answer             | School   |                        |                             |                          |               |                                |                          |
| Written response        | District |                        |                             |                          |               |                                |                          |
| Units 1-5               | Province |                        |                             |                          |               |                                |                          |
|                         | School   |                        |                             |                          |               |                                |                          |
| Population<br>Geography | District |                        |                             |                          |               |                                |                          |
| Geography               | Province |                        |                             |                          |               |                                |                          |
| Urban                   | School   |                        |                             |                          |               |                                |                          |
| Geography               | District |                        |                             |                          |               |                                |                          |
| Geography               | Province |                        |                             |                          |               |                                |                          |