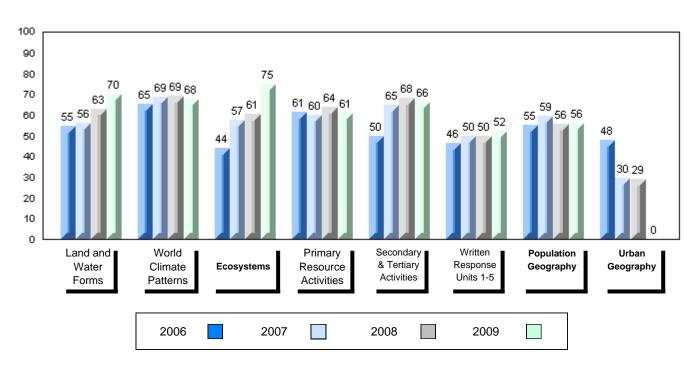

#### 4 Year Public Exam (Subtest) Mark Trend 2006-2009

#010 - Menihek High School, Labrador City

Grades: 8-12

| Number of Students                                | 35                                         | Public<br>Exam<br>Mark       | School<br>vs<br>District | School<br>vs<br>Province | Final<br>Mark        | School<br>vs<br>District | School<br>vs<br>Province |
|---------------------------------------------------|--------------------------------------------|------------------------------|--------------------------|--------------------------|----------------------|--------------------------|--------------------------|
| World Geography 3202                              | School<br>District                         | 58.6<br>55.6                 | р                        | q                        | 63.4<br>60.6<br>66.1 | р                        | q                        |
| <u>Multiple Choice</u><br>Land and<br>Water Forms | Province<br>School<br>District<br>Province | 61.0<br>68.3<br>66.1<br>69.9 | р                        | р                        |                      |                          |                          |
| World<br>Climate<br>Patterns                      | School<br>District<br>Province             | 65.7<br>61.1<br>66.8         | р                        | q                        |                      |                          |                          |
| Ecosystems                                        | School<br>District<br>Province             | 88.2<br>86.0<br>85.7         | р                        | р                        |                      |                          |                          |
| Primary<br>Resource<br>Activities                 | School<br>District<br>Province             | 60.0<br>58.3<br>63.8         | Р                        | q                        |                      |                          |                          |
| Secondary &<br>Tertiary Activities                | School<br>District<br>Province             | 60.6<br>61.3<br>66.3         | q                        | q                        |                      |                          |                          |
| Long Answer_<br>Written response<br>Units 1-5     | School<br>District<br>Province             | 51.5<br>46.4<br>53.1         | р                        | q                        |                      |                          |                          |
| Population<br>Geography                           | School<br>District<br>Province             | 57.3<br>49.3<br>58.5         | Р                        | q                        |                      |                          |                          |
| Urban<br>Geography                                | School<br>District<br>Province             | 36.4<br>54.7<br>66.9         | q                        | q                        |                      |                          |                          |