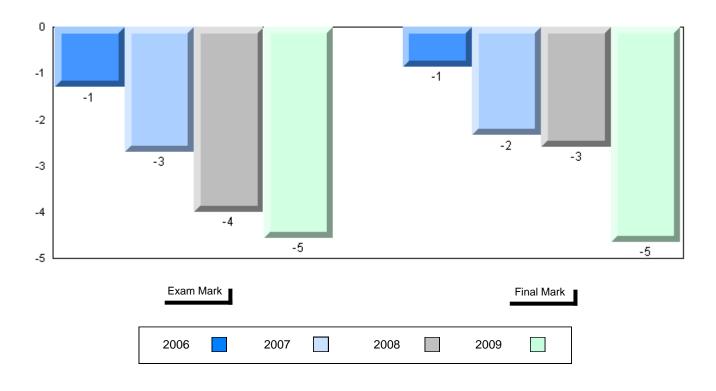

#### 4 Year Public Exam (Subtest) Mark Trend 2006-2009

#010 - Menihek High School, Labrador City

Grades: 8-12

| Number of Students                                | 35                                         | Public<br>Exam<br>Mark       | School<br>vs<br>District | School<br>vs<br>Province | Final<br>Mark        | School<br>vs<br>District | School<br>vs<br>Province |
|---------------------------------------------------|--------------------------------------------|------------------------------|--------------------------|--------------------------|----------------------|--------------------------|--------------------------|
| World Geography 3202                              | School<br>District                         | 58.6<br>55.6                 | р                        | q                        | 63.4<br>60.6<br>66.1 | р                        | q                        |
| <u>Multiple Choice</u><br>Land and<br>Water Forms | Province<br>School<br>District<br>Province | 61.0<br>68.3<br>66.1<br>69.9 | р                        | р                        |                      |                          |                          |
| World<br>Climate<br>Patterns                      | School<br>District<br>Province             | 65.7<br>61.1<br>66.8         | р                        | q                        |                      |                          |                          |
| Ecosystems                                        | School<br>District<br>Province             | 88.2<br>86.0<br>85.7         | р                        | р                        |                      |                          |                          |
| Primary<br>Resource<br>Activities                 | School<br>District<br>Province             | 60.0<br>58.3<br>63.8         | Р                        | q                        |                      |                          |                          |
| Secondary &<br>Tertiary Activities                | School<br>District<br>Province             | 60.6<br>61.3<br>66.3         | q                        | q                        |                      |                          |                          |
| Long Answer_<br>Written response<br>Units 1-5     | School<br>District<br>Province             | 51.5<br>46.4<br>53.1         | р                        | q                        |                      |                          |                          |
| Population<br>Geography                           | School<br>District<br>Province             | 57.3<br>49.3<br>58.5         | Р                        | q                        |                      |                          |                          |
| Urban<br>Geography                                | School<br>District<br>Province             | 36.4<br>54.7<br>66.9         | q                        | q                        |                      |                          |                          |