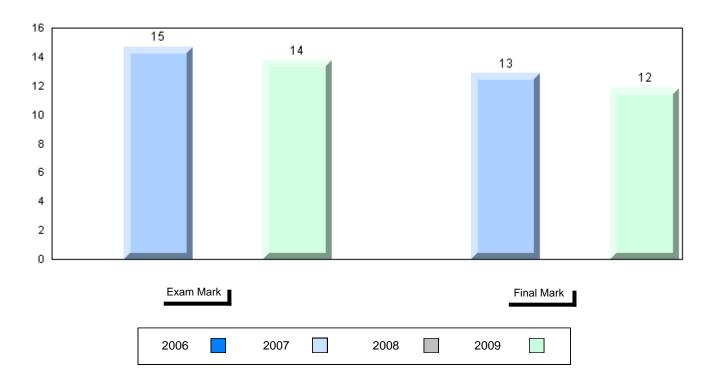

Grades: K,2-12

Difference from Provincial Mean, 2006-2009

School data with 5 or fewer students withheld for reasons of confidentiality

| Exam Ma | rk |      |      | I    | Final Mark |
|---------|----|------|------|------|------------|
| 2006    |    | 2007 | 2008 | 2009 |            |