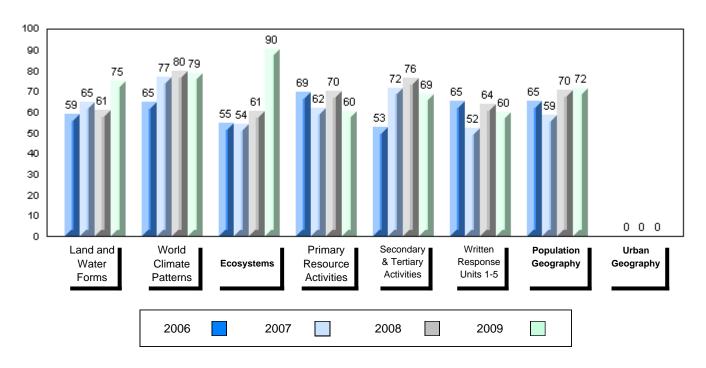

#### 4 Year Public Exam (Subtest) Mark Trend 2006-2009

#010 - Menihek High School, Labrador City

Grades: 8-12

| Number of Students                                | 35                                         | Public<br>Exam<br>Mark       | School<br>vs<br>District | School<br>vs<br>Province | Final<br>Mark        | School<br>vs<br>District | School<br>vs<br>Province |
|---------------------------------------------------|--------------------------------------------|------------------------------|--------------------------|--------------------------|----------------------|--------------------------|--------------------------|
| World Geography 3202                              | School<br>District                         | 58.6<br>55.6                 | р                        | q                        | 63.4<br>60.6<br>66.1 | р                        | q                        |
| <u>Multiple Choice</u><br>Land and<br>Water Forms | Province<br>School<br>District<br>Province | 61.0<br>68.3<br>66.1<br>69.9 | р                        | р                        |                      |                          |                          |
| World<br>Climate<br>Patterns                      | School<br>District<br>Province             | 65.7<br>61.1<br>66.8         | р                        | q                        |                      |                          |                          |
| Ecosystems                                        | School<br>District<br>Province             | 88.2<br>86.0<br>85.7         | р                        | р                        |                      |                          |                          |
| Primary<br>Resource<br>Activities                 | School<br>District<br>Province             | 60.0<br>58.3<br>63.8         | Р                        | q                        |                      |                          |                          |
| Secondary &<br>Tertiary Activities                | School<br>District<br>Province             | 60.6<br>61.3<br>66.3         | q                        | q                        |                      |                          |                          |
| Long Answer_<br>Written response<br>Units 1-5     | School<br>District<br>Province             | 51.5<br>46.4<br>53.1         | р                        | q                        |                      |                          |                          |
| Population<br>Geography                           | School<br>District<br>Province             | 57.3<br>49.3<br>58.5         | Р                        | q                        |                      |                          |                          |
| Urban<br>Geography                                | School<br>District<br>Province             | 36.4<br>54.7<br>66.9         | q                        | q                        |                      |                          |                          |