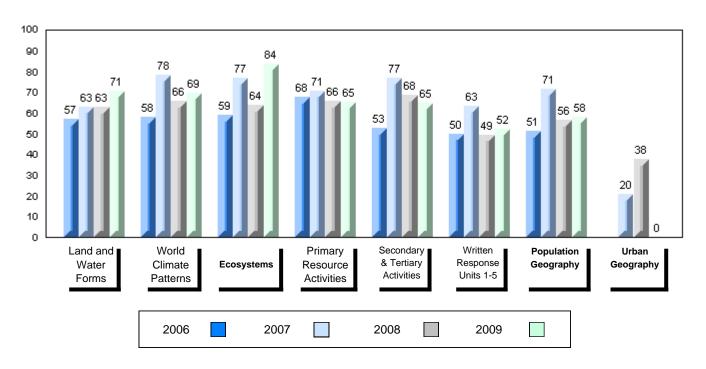

#### 4 Year Public Exam (Subtest) Mark Trend 2006-2009

#010 - Menihek High School, Labrador City

Grades: 8-12

| Number of Students                                | 35                                         | Public<br>Exam<br>Mark       | School<br>vs<br>District | School<br>vs<br>Province | Final<br>Mark        | School<br>vs<br>District | School<br>vs<br>Province |
|---------------------------------------------------|--------------------------------------------|------------------------------|--------------------------|--------------------------|----------------------|--------------------------|--------------------------|
| World Geography 3202                              | School<br>District                         | 58.6<br>55.6                 | р                        | q                        | 63.4<br>60.6<br>66.1 | р                        | q                        |
| <u>Multiple Choice</u><br>Land and<br>Water Forms | Province<br>School<br>District<br>Province | 61.0<br>68.3<br>66.1<br>69.9 | р                        | р                        |                      |                          |                          |
| World<br>Climate<br>Patterns                      | School<br>District<br>Province             | 65.7<br>61.1<br>66.8         | р                        | q                        |                      |                          |                          |
| Ecosystems                                        | School<br>District<br>Province             | 88.2<br>86.0<br>85.7         | р                        | р                        |                      |                          |                          |
| Primary<br>Resource<br>Activities                 | School<br>District<br>Province             | 60.0<br>58.3<br>63.8         | Р                        | q                        |                      |                          |                          |
| Secondary &<br>Tertiary Activities                | School<br>District<br>Province             | 60.6<br>61.3<br>66.3         | q                        | q                        |                      |                          |                          |
| Long Answer_<br>Written response<br>Units 1-5     | School<br>District<br>Province             | 51.5<br>46.4<br>53.1         | р                        | q                        |                      |                          |                          |
| Population<br>Geography                           | School<br>District<br>Province             | 57.3<br>49.3<br>58.5         | Р                        | q                        |                      |                          |                          |
| Urban<br>Geography                                | School<br>District<br>Province             | 36.4<br>54.7<br>66.9         | q                        | q                        |                      |                          |                          |