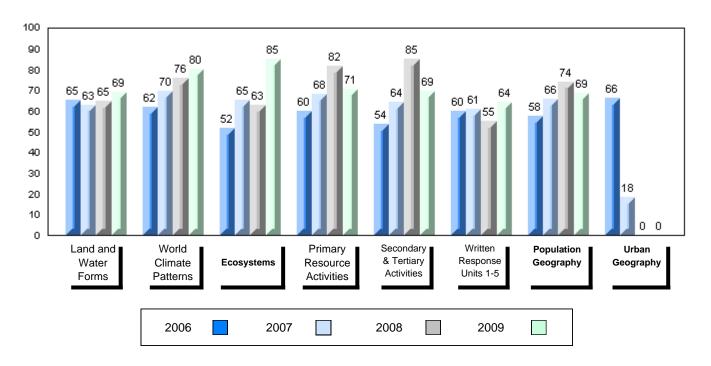

#001 - St. Peter's School, Black Tickle

Grades: K,2-12

| Number of Students   | 1                    | Public<br>Exam<br>Mark | School<br>vs<br>District    | School<br>vs<br>Province | Final<br>Mark | School<br>vs<br>District    | School<br>vs<br>Province |
|----------------------|----------------------|------------------------|-----------------------------|--------------------------|---------------|-----------------------------|--------------------------|
| World Geography 3202 | School               |                        | data with 5                 |                          |               | I data with 5               |                          |
| <u>Subtest</u>       | District<br>Province |                        | withheld for confidentialit |                          |               | withheld for confidentialit |                          |
| Multiple Choice      | School               |                        |                             |                          |               |                             |                          |
| Land and             | District             |                        |                             |                          |               |                             |                          |
| Water Forms          | Province             |                        |                             |                          |               |                             |                          |
| World                | School               |                        |                             |                          |               |                             |                          |
| Climate              | District             |                        |                             |                          |               |                             |                          |
| Patterns             | Province             |                        |                             |                          |               |                             |                          |
|                      | School               |                        |                             |                          |               |                             |                          |
| Ecosystems           | District             |                        |                             |                          |               |                             |                          |
|                      | Province             |                        |                             |                          |               |                             |                          |
| Primary              | School               |                        |                             |                          |               |                             |                          |
| Resource             | District             |                        |                             |                          |               |                             |                          |
| Activities           | Province             |                        |                             |                          |               |                             |                          |
| Secondary &          | School               |                        |                             |                          |               |                             |                          |
| Tertiary Activities  | District             |                        |                             |                          |               |                             |                          |
|                      | Province             |                        |                             |                          |               |                             |                          |
| Long Answer          | School               |                        |                             |                          |               |                             |                          |
| Written response     | District             |                        |                             |                          |               |                             |                          |
| Units 1-5            | Province             |                        |                             |                          |               |                             |                          |
| Population           | School               |                        |                             |                          |               |                             |                          |
| Geography            | District             |                        |                             |                          |               |                             |                          |
| Coography            | Province             |                        |                             |                          |               |                             |                          |
| Urban                | School               |                        |                             |                          |               |                             |                          |
| Geography            | District             |                        |                             |                          |               |                             |                          |
|                      | Province             |                        |                             |                          |               |                             |                          |