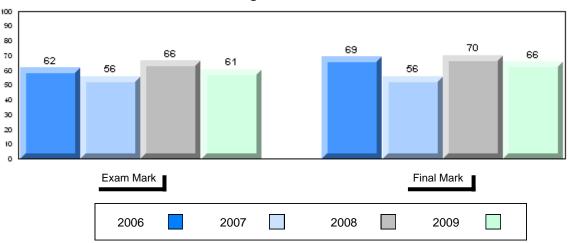

#### 4 Year Public Exam (Subtest) Mark Trend 2006-2009

#010 - Menihek High School, Labrador City

Grades: 8-12

| Number of Students                                | 35                                         | Public<br>Exam<br>Mark       | School<br>vs<br>District | School<br>vs<br>Province | Final<br>Mark        | School<br>vs<br>District | School<br>vs<br>Province |
|---------------------------------------------------|--------------------------------------------|------------------------------|--------------------------|--------------------------|----------------------|--------------------------|--------------------------|
| World Geography 3202                              | School<br>District                         | 58.6<br>55.6                 | р                        | q                        | 63.4<br>60.6<br>66.1 | р                        | q                        |
| <u>Multiple Choice</u><br>Land and<br>Water Forms | Province<br>School<br>District<br>Province | 61.0<br>68.3<br>66.1<br>69.9 | р                        | р                        |                      |                          |                          |
| World<br>Climate<br>Patterns                      | School<br>District<br>Province             | 65.7<br>61.1<br>66.8         | р                        | q                        |                      |                          |                          |
| Ecosystems                                        | School<br>District<br>Province             | 88.2<br>86.0<br>85.7         | р                        | р                        |                      |                          |                          |
| Primary<br>Resource<br>Activities                 | School<br>District<br>Province             | 60.0<br>58.3<br>63.8         | Р                        | q                        |                      |                          |                          |
| Secondary &<br>Tertiary Activities                | School<br>District<br>Province             | 60.6<br>61.3<br>66.3         | q                        | q                        |                      |                          |                          |
| Long Answer_<br>Written response<br>Units 1-5     | School<br>District<br>Province             | 51.5<br>46.4<br>53.1         | р                        | q                        |                      |                          |                          |
| Population<br>Geography                           | School<br>District<br>Province             | 57.3<br>49.3<br>58.5         | Р                        | q                        |                      |                          |                          |
| Urban<br>Geography                                | School<br>District<br>Province             | 36.4<br>54.7<br>66.9         | q                        | q                        |                      |                          |                          |