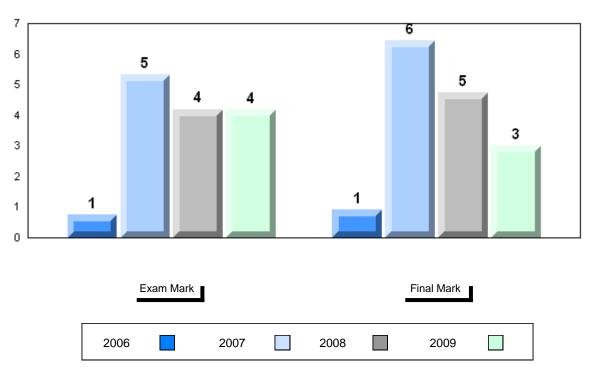

### District 1 - Labrador

#010 - Menihek High School, Labrador City

Grades: 8-12

| Number of Students | 6                              | Public<br>Exam<br>Mark | School<br>vs<br>District | School<br>vs<br>Province | Final<br>Mark        | School<br>vs<br>District | School<br>vs<br>Province |
|--------------------|--------------------------------|------------------------|--------------------------|--------------------------|----------------------|--------------------------|--------------------------|
| Francais 3202      | School<br>District<br>Province | 68.7<br>69.4<br>70.1   | q                        | q                        | 74.7<br>74.4<br>73.3 | р                        | р                        |
| <u>Subtest</u>     |                                |                        |                          |                          |                      |                          |                          |
| Listening          | School<br>District<br>Province | 78.7<br>78.5<br>75.7   | р                        | р                        |                      |                          |                          |
| Reading            | School<br>District<br>Province | 66.7<br>71.5<br>75.1   | q                        | q                        |                      |                          |                          |
| Writing            | School<br>District<br>Province | 41.3<br>40.5<br>52.5   | р                        | q                        |                      |                          |                          |

# Difference from Provincial Mean, 2006-2009