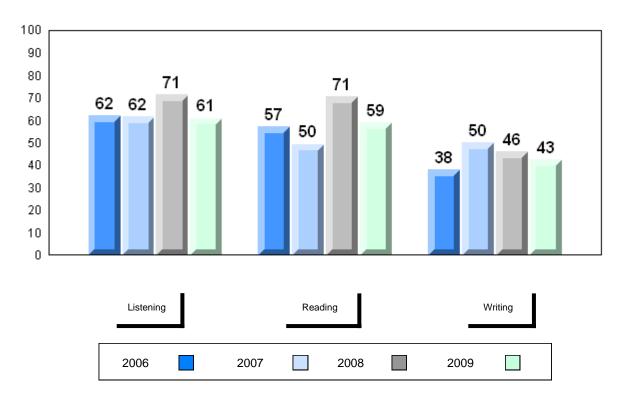

School data with 5 or fewer students withheld for reasons of confidentiality

| Listening | 9 |      | Read | ling | V    | Vriting |
|-----------|---|------|------|------|------|---------|
| 2006      |   | 2007 |      | 2008 | 2009 |         |

#119 - Stephenville High, Stephenville

Grades: 9-12

| Number of Students | 10                             | Public<br>Exam<br>Mark | School<br>vs<br>District | School<br>vs<br>Province | Final<br>Mark        | School<br>vs<br>District | School<br>vs<br>Province |
|--------------------|--------------------------------|------------------------|--------------------------|--------------------------|----------------------|--------------------------|--------------------------|
| Francais 3202      | School<br>District<br>Province | 73.1<br>75.1<br>70.1   | q                        | р                        | 76.6<br>78.4<br>73.3 | q                        | р                        |
| <u>Subtest</u>     |                                |                        |                          |                          |                      |                          |                          |
| Listening          | School<br>District<br>Province | 78.4<br>81.7<br>75.7   | q                        | р                        |                      |                          |                          |
| Reading            | School<br>District<br>Province | 79.6<br>80.0<br>75.1   | q                        | р                        |                      |                          |                          |
| Writing            | School<br>District<br>Province | 51.4<br>55.6<br>52.5   | q                        | q                        |                      |                          |                          |

#119 - Stephenville High, Stephenville