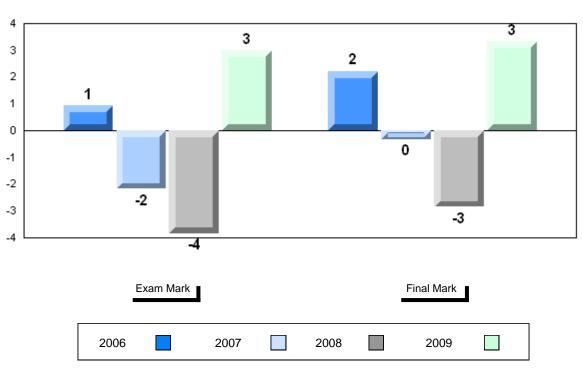

Average Mark, 2006-2009

#### District 1 - Labrador

#010 - Menihek High School, Labrador City

Grades: 8-12

# Difference from Provincial Mean, 2006-2009