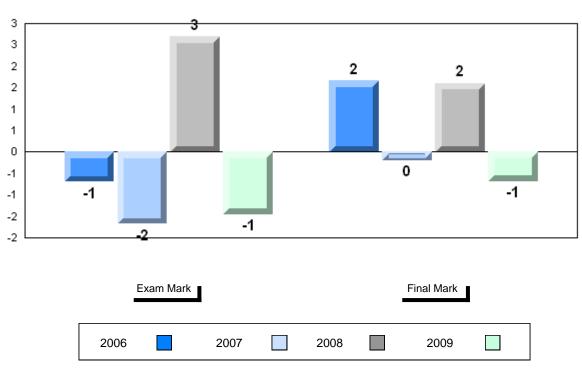

# Difference from Provincial Mean, 2006-2009

#485 - Corner Brook Regional High, Corner Brook

Grades: 10-12

| Number of Students | 21                             | Public<br>Exam<br>Mark | School<br>vs<br>District | School<br>vs<br>Province | Final<br>Mark        | School<br>vs<br>District | School<br>vs<br>Province |
|--------------------|--------------------------------|------------------------|--------------------------|--------------------------|----------------------|--------------------------|--------------------------|
| Francais 3202      | School<br>District<br>Province | 76.1<br>75.1<br>70.1   | Р                        | р                        | 79.2<br>78.4<br>73.3 | р                        | р                        |
| <u>Subtest</u>     |                                |                        |                          |                          |                      |                          |                          |
| Listening          | School<br>District<br>Province | 83.2<br>81.7<br>75.7   | р                        | р                        |                      |                          |                          |
| Reading            | School<br>District<br>Province | 80.2<br>80.0<br>75.1   | р                        | р                        |                      |                          |                          |
| Writing            | School<br>District<br>Province | 57.5<br>55.6<br>52.5   | р                        | р                        |                      |                          |                          |

### Average Mark, 2006-2009

#485 - Corner Brook Regional High, Corner Brook

Grades: 10-12