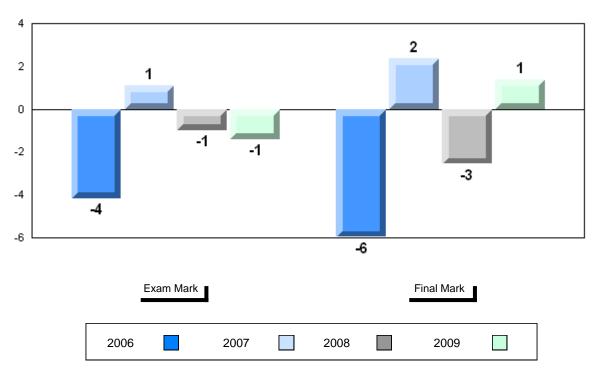

### District 1 - Labrador

#010 - Menihek High School, Labrador City

Grades: 8-12

| Number of Students | 6                              | Public<br>Exam<br>Mark | School<br>vs<br>District | School<br>vs<br>Province | Final<br>Mark        | School<br>vs<br>District | School<br>vs<br>Province |
|--------------------|--------------------------------|------------------------|--------------------------|--------------------------|----------------------|--------------------------|--------------------------|
| Francais 3202      | School<br>District<br>Province | 68.7<br>69.4<br>70.1   | q                        | q                        | 74.7<br>74.4<br>73.3 | р                        | р                        |
| <u>Subtest</u>     |                                |                        |                          |                          |                      |                          |                          |
| Listening          | School<br>District<br>Province | 78.7<br>78.5<br>75.7   | р                        | р                        |                      |                          |                          |
| Reading            | School<br>District<br>Province | 66.7<br>71.5<br>75.1   | q                        | q                        |                      |                          |                          |
| Writing            | School<br>District<br>Province | 41.3<br>40.5<br>52.5   | р                        | q                        |                      |                          |                          |

# Difference from Provincial Mean, 2006-2009