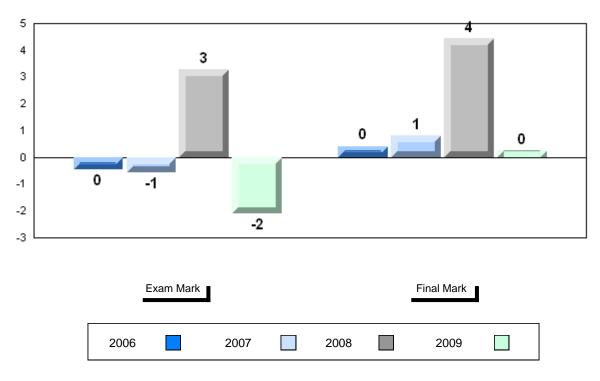

### District 1 - Labrador

#010 - Menihek High School, Labrador City

Grades: 8-12

| Number of Students | 6                              | Public<br>Exam<br>Mark | School<br>vs<br>District | School<br>vs<br>Province | Final<br>Mark        | School<br>vs<br>District | School<br>vs<br>Province |
|--------------------|--------------------------------|------------------------|--------------------------|--------------------------|----------------------|--------------------------|--------------------------|
| Francais 3202      | School<br>District<br>Province | 68.7<br>69.4<br>70.1   | q                        | q                        | 74.7<br>74.4<br>73.3 | р                        | р                        |
| <u>Subtest</u>     |                                |                        |                          |                          |                      |                          |                          |
| Listening          | School<br>District<br>Province | 78.7<br>78.5<br>75.7   | р                        | р                        |                      |                          |                          |
| Reading            | School<br>District<br>Province | 66.7<br>71.5<br>75.1   | q                        | q                        |                      |                          |                          |
| Writing            | School<br>District<br>Province | 41.3<br>40.5<br>52.5   | р                        | q                        |                      |                          |                          |

#### District 1 - Labrador

#010 - Menihek High School, Labrador City

Grades: 8-12

# Difference from Provincial Mean, 2006-2009