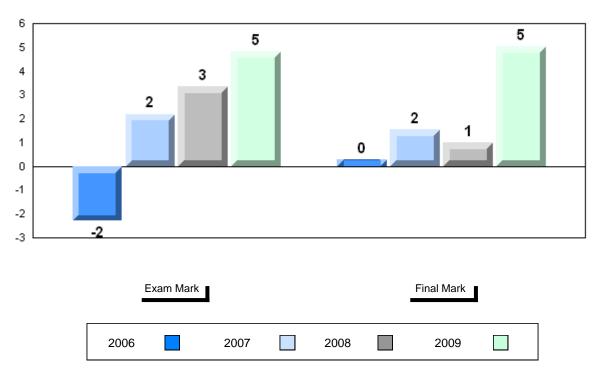

#### District 1 - Labrador

#010 - Menihek High School, Labrador City

Grades: 8-12

# Difference from Provincial Mean, 2006-2009