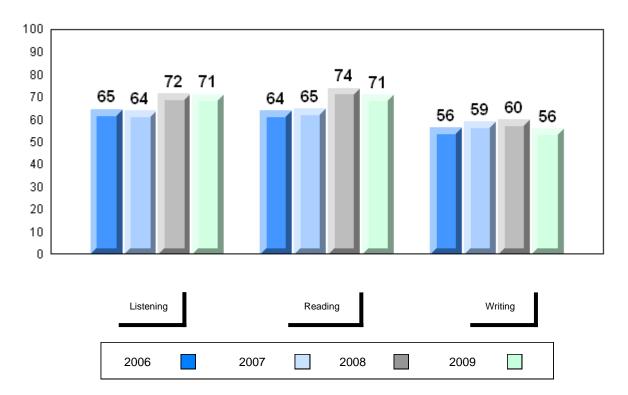

Average Mark, 2006-2009

#### District 1 - Labrador

#010 - Menihek High School, Labrador City

Grades: 8-12