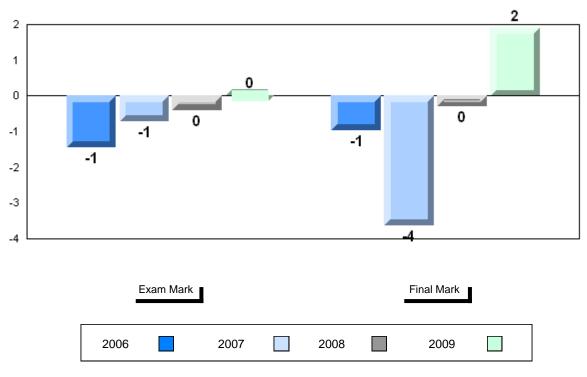

# Difference from Provincial Mean, 2006-2009

### District 1 - Labrador

#010 - Menihek High School, Labrador City

Grades: 8-12

| Number of Students | 6                              | Public<br>Exam<br>Mark | School<br>vs<br>District | School<br>vs<br>Province | Final<br>Mark        | School<br>vs<br>District | School<br>vs<br>Province |
|--------------------|--------------------------------|------------------------|--------------------------|--------------------------|----------------------|--------------------------|--------------------------|
| Francais 3202      | School<br>District<br>Province | 68.7<br>69.4<br>70.1   | q                        | q                        | 74.7<br>74.4<br>73.3 | р                        | р                        |
| <u>Subtest</u>     |                                |                        |                          |                          |                      |                          |                          |
| Listening          | School<br>District<br>Province | 78.7<br>78.5<br>75.7   | р                        | р                        |                      |                          |                          |
| Reading            | School<br>District<br>Province | 66.7<br>71.5<br>75.1   | q                        | q                        |                      |                          |                          |
| Writing            | School<br>District<br>Province | 41.3<br>40.5<br>52.5   | р                        | q                        |                      |                          |                          |