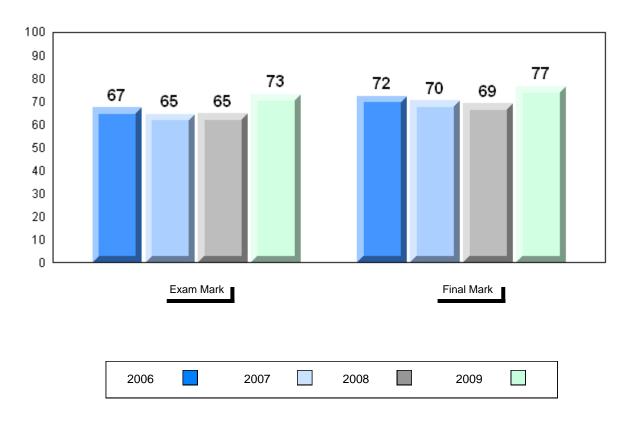

#119 - Stephenville High, Stephenville

Grades: 9-12

| Number of Students | 10                             | Public<br>Exam<br>Mark | School<br>vs<br>District | School<br>vs<br>Province | Final<br>Mark        | School<br>vs<br>District | School<br>vs<br>Province |
|--------------------|--------------------------------|------------------------|--------------------------|--------------------------|----------------------|--------------------------|--------------------------|
| Francais 3202      | School<br>District<br>Province | 73.1<br>75.1<br>70.1   | q                        | р                        | 76.6<br>78.4<br>73.3 | q                        | р                        |
| <u>Subtest</u>     |                                |                        |                          |                          |                      |                          |                          |
| Listening          | School<br>District<br>Province | 78.4<br>81.7<br>75.7   | q                        | р                        |                      |                          |                          |
| Reading            | School<br>District<br>Province | 79.6<br>80.0<br>75.1   | q                        | р                        |                      |                          |                          |
| Writing            | School<br>District<br>Province | 51.4<br>55.6<br>52.5   | q                        | q                        |                      |                          |                          |

#119 - Stephenville High, Stephenville

### Average Mark, 2006-2009

#485 - Corner Brook Regional High, Corner Brook

Grades: 10-12