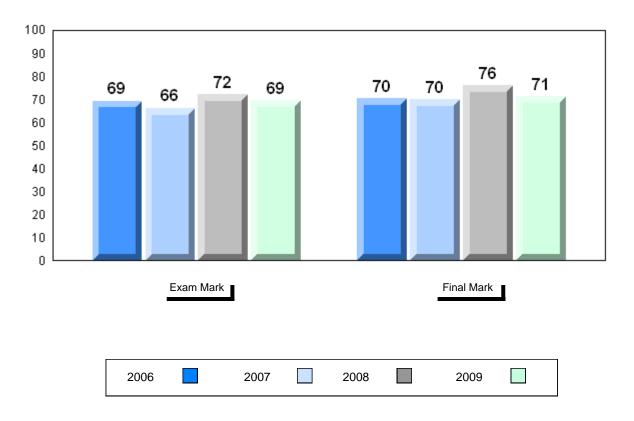

### District 1 - Labrador

#010 - Menihek High School, Labrador City

Grades: 8-12

| Number of Students | 6                              | Public<br>Exam<br>Mark | School<br>vs<br>District | School<br>vs<br>Province | Final<br>Mark        | School<br>vs<br>District | School<br>vs<br>Province |
|--------------------|--------------------------------|------------------------|--------------------------|--------------------------|----------------------|--------------------------|--------------------------|
| Francais 3202      | School<br>District<br>Province | 68.7<br>69.4<br>70.1   | q                        | q                        | 74.7<br>74.4<br>73.3 | р                        | р                        |
| <u>Subtest</u>     |                                |                        |                          |                          |                      |                          |                          |
| Listening          | School<br>District<br>Province | 78.7<br>78.5<br>75.7   | р                        | р                        |                      |                          |                          |
| Reading            | School<br>District<br>Province | 66.7<br>71.5<br>75.1   | q                        | q                        |                      |                          |                          |
| Writing            | School<br>District<br>Province | 41.3<br>40.5<br>52.5   | р                        | q                        |                      |                          |                          |

# Difference from Provincial Mean, 2006-2009