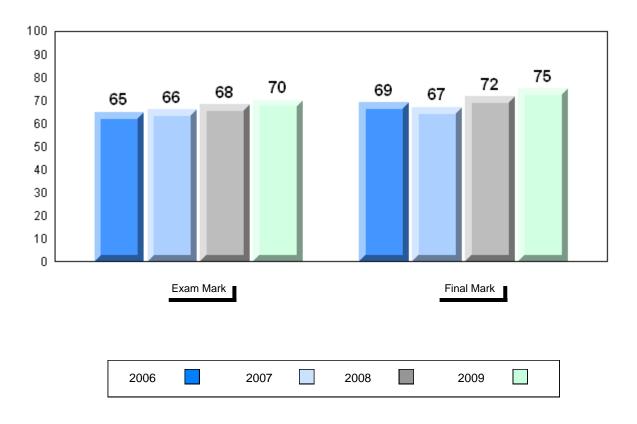

Average Mark, 2006-2009

School data with 5 or fewer students withheld for reasons of confidentiality

|      | Exam Mark |      |      | I | Final Mark | l |
|------|-----------|------|------|---|------------|---|
|      |           |      |      |   |            |   |
| 2006 |           | 2007 | 2008 |   | 2009       |   |