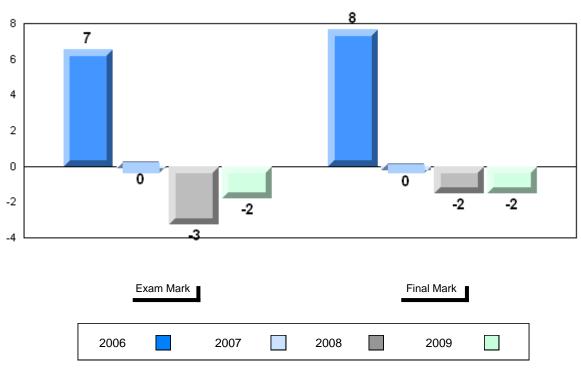

### District 1 - Labrador

#010 - Menihek High School, Labrador City

Grades: 8-12

| Number of Students | 6                              | Public<br>Exam<br>Mark | School<br>vs<br>District | School<br>vs<br>Province | Final<br>Mark        | School<br>vs<br>District | School<br>vs<br>Province |
|--------------------|--------------------------------|------------------------|--------------------------|--------------------------|----------------------|--------------------------|--------------------------|
| Francais 3202      | School<br>District<br>Province | 68.7<br>69.4<br>70.1   | q                        | q                        | 74.7<br>74.4<br>73.3 | р                        | р                        |
| <u>Subtest</u>     |                                |                        |                          |                          |                      |                          |                          |
| Listening          | School<br>District<br>Province | 78.7<br>78.5<br>75.7   | р                        | р                        |                      |                          |                          |
| Reading            | School<br>District<br>Province | 66.7<br>71.5<br>75.1   | q                        | q                        |                      |                          |                          |
| Writing            | School<br>District<br>Province | 41.3<br>40.5<br>52.5   | р                        | q                        |                      |                          |                          |

Average Mark, 2006-2009

#### District 1 - Labrador

#010 - Menihek High School, Labrador City

Grades: 8-12