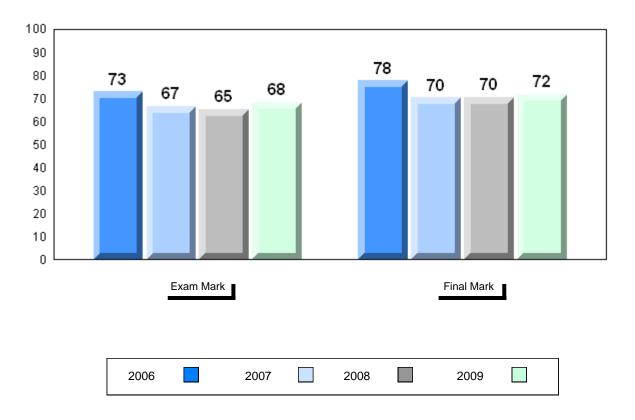

| E    | Exam Mark |      |      | Final Mark |  |
|------|-----------|------|------|------------|--|
| 2006 |           | 2007 | 2008 | 2009       |  |

4 Year Public Exam (Subtest) Mark Trend 2006-2009

District 1 - Labrador

#477 - Mealy Mountain Collegiate, Happy Valley-Goose Bay

Grades: 8-12

Difference from Provincial Mean, 2006-2009

School data with 5 or fewer students withheld for reasons of confidentiality