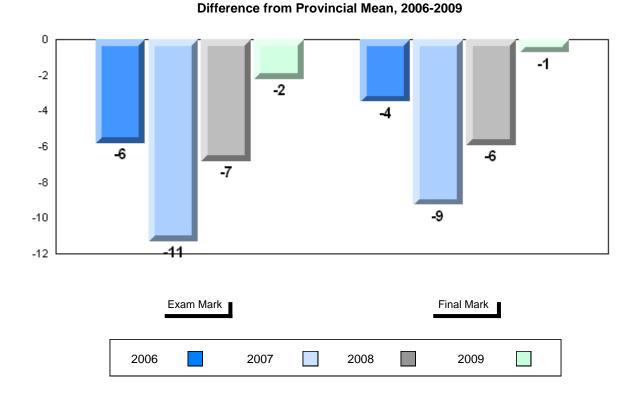

#### District 1 - Labrador

#010 - Menihek High School, Labrador City

Grades: 8-12

# Difference from Provincial Mean, 2006-2009