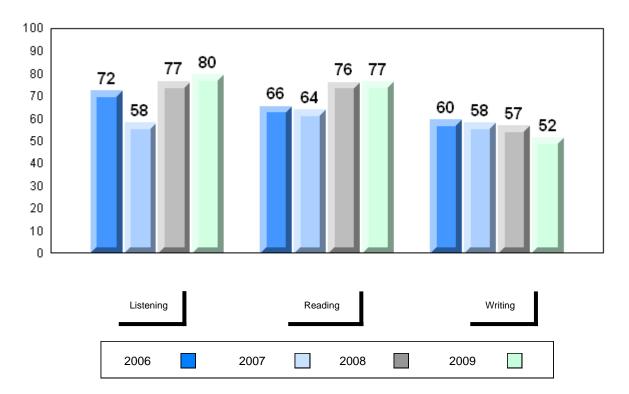

### District 1 - Labrador

#010 - Menihek High School, Labrador City

Grades: 8-12

| Number of Students | 6                              | Public<br>Exam<br>Mark | School<br>vs<br>District | School<br>vs<br>Province | Final<br>Mark        | School<br>vs<br>District | School<br>vs<br>Province |
|--------------------|--------------------------------|------------------------|--------------------------|--------------------------|----------------------|--------------------------|--------------------------|
| Francais 3202      | School<br>District<br>Province | 68.7<br>69.4<br>70.1   | q                        | q                        | 74.7<br>74.4<br>73.3 | р                        | р                        |
| <u>Subtest</u>     |                                |                        |                          |                          |                      |                          |                          |
| Listening          | School<br>District<br>Province | 78.7<br>78.5<br>75.7   | р                        | р                        |                      |                          |                          |
| Reading            | School<br>District<br>Province | 66.7<br>71.5<br>75.1   | q                        | q                        |                      |                          |                          |
| Writing            | School<br>District<br>Province | 41.3<br>40.5<br>52.5   | р                        | q                        |                      |                          |                          |

Average Mark, 2006-2009