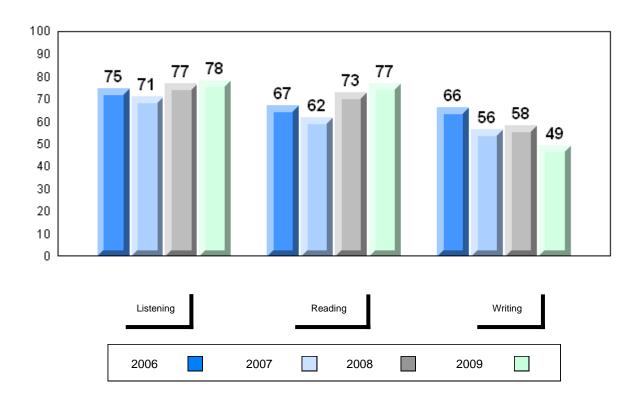

### District 1 - Labrador

#010 - Menihek High School, Labrador City

Grades: 8-12

| Number of Students | 6                              | Public<br>Exam<br>Mark | School<br>vs<br>District | School<br>vs<br>Province | Final<br>Mark        | School<br>vs<br>District | School<br>vs<br>Province |
|--------------------|--------------------------------|------------------------|--------------------------|--------------------------|----------------------|--------------------------|--------------------------|
| Francais 3202      | School<br>District<br>Province | 68.7<br>69.4<br>70.1   | q                        | q                        | 74.7<br>74.4<br>73.3 | р                        | р                        |
| <u>Subtest</u>     |                                |                        |                          |                          |                      |                          |                          |
| Listening          | School<br>District<br>Province | 78.7<br>78.5<br>75.7   | р                        | р                        |                      |                          |                          |
| Reading            | School<br>District<br>Province | 66.7<br>71.5<br>75.1   | q                        | q                        |                      |                          |                          |
| Writing            | School<br>District<br>Province | 41.3<br>40.5<br>52.5   | р                        | q                        |                      |                          |                          |

Average Mark, 2006-2009

#### District 1 - Labrador

#010 - Menihek High School, Labrador City

Grades: 8-12