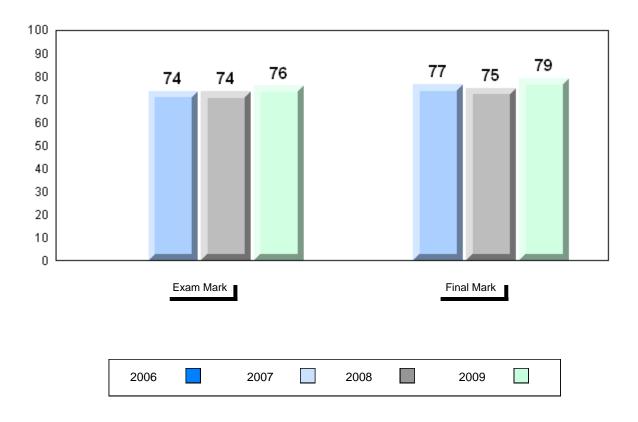

Average Mark, 2006-2009

School data with 5 or fewer students withheld for reasons of confidentiality

|      | Exam Mark |      |      | I | Final Mark | l |
|------|-----------|------|------|---|------------|---|
|      |           |      |      |   |            |   |
| 2006 |           | 2007 | 2008 |   | 2009       |   |

District 1 - Labrador

#477 - Mealy Mountain Collegiate, Happy Valley-Goose Bay

Grades: 8-12

Difference from Provincial Mean, 2006-2009

School data with 5 or fewer students withheld for reasons of confidentiality