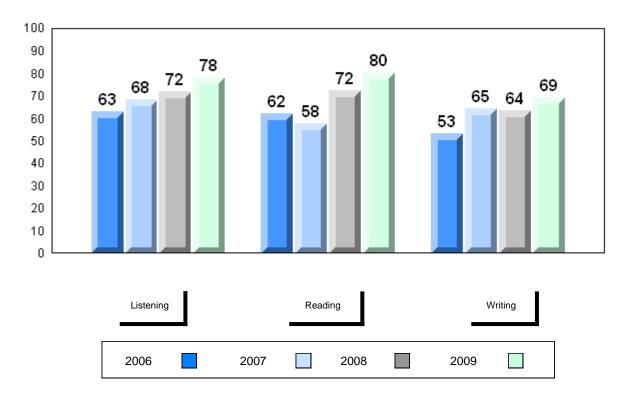

Average Mark, 2006-2009

#### District 1 - Labrador

#010 - Menihek High School, Labrador City

Grades: 8-12