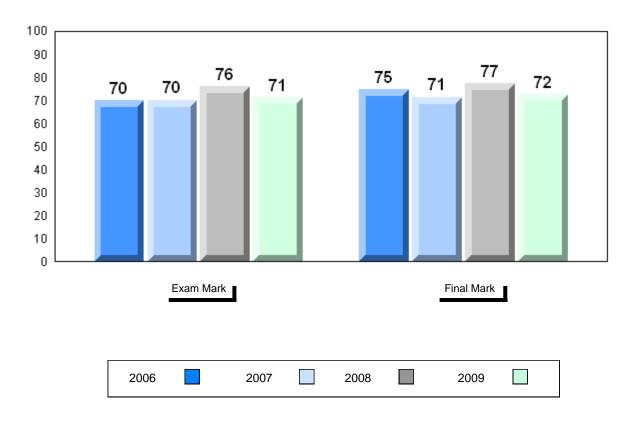

### District 1 - Labrador

#010 - Menihek High School, Labrador City

Grades: 8-12

| Number of Students | 6                              | Public<br>Exam<br>Mark | School<br>vs<br>District | School<br>vs<br>Province | Final<br>Mark        | School<br>vs<br>District | School<br>vs<br>Province |
|--------------------|--------------------------------|------------------------|--------------------------|--------------------------|----------------------|--------------------------|--------------------------|
| Francais 3202      | School<br>District<br>Province | 68.7<br>69.4<br>70.1   | q                        | q                        | 74.7<br>74.4<br>73.3 | р                        | р                        |
| <u>Subtest</u>     |                                |                        |                          |                          |                      |                          |                          |
| Listening          | School<br>District<br>Province | 78.7<br>78.5<br>75.7   | р                        | р                        |                      |                          |                          |
| Reading            | School<br>District<br>Province | 66.7<br>71.5<br>75.1   | q                        | q                        |                      |                          |                          |
| Writing            | School<br>District<br>Province | 41.3<br>40.5<br>52.5   | р                        | q                        |                      |                          |                          |

Average Mark, 2006-2009

#### District 1 - Labrador

#010 - Menihek High School, Labrador City

Grades: 8-12