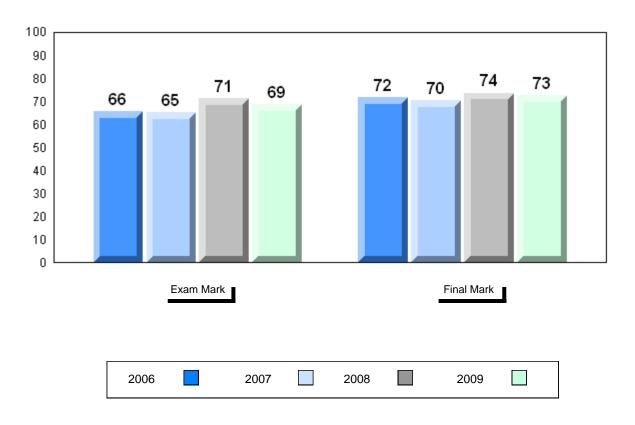

Average Mark, 2006-2009

### District 1 - Labrador

#010 - Menihek High School, Labrador City

Grades: 8-12

| Number of Students | 6                              | Public<br>Exam<br>Mark | School<br>vs<br>District | School<br>vs<br>Province | Final<br>Mark        | School<br>vs<br>District | School<br>vs<br>Province |
|--------------------|--------------------------------|------------------------|--------------------------|--------------------------|----------------------|--------------------------|--------------------------|
| Francais 3202      | School<br>District<br>Province | 68.7<br>69.4<br>70.1   | q                        | q                        | 74.7<br>74.4<br>73.3 | р                        | р                        |
| <u>Subtest</u>     |                                |                        |                          |                          |                      |                          |                          |
| Listening          | School<br>District<br>Province | 78.7<br>78.5<br>75.7   | р                        | р                        |                      |                          |                          |
| Reading            | School<br>District<br>Province | 66.7<br>71.5<br>75.1   | q                        | q                        |                      |                          |                          |
| Writing            | School<br>District<br>Province | 41.3<br>40.5<br>52.5   | р                        | q                        |                      |                          |                          |