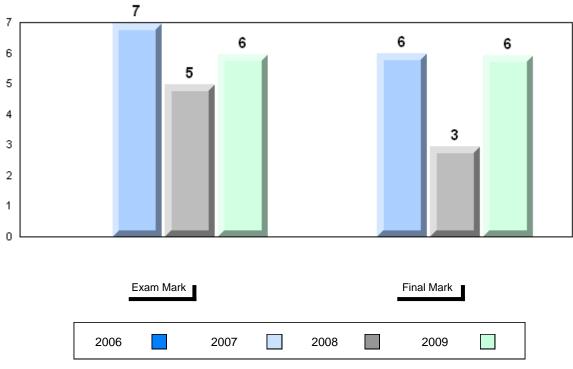

# Difference from Provincial Mean, 2006-2009

#219 - Marystown Central High School, Marystown

| Number of Students | 8                              | Public<br>Exam<br>Mark | School<br>vs<br>District | School<br>vs<br>Province | Final<br>Mark        | School<br>vs<br>District | School<br>vs<br>Province |
|--------------------|--------------------------------|------------------------|--------------------------|--------------------------|----------------------|--------------------------|--------------------------|
| Francais 3202      | School<br>District<br>Province | 69.9<br>69.7<br>70.1   | р                        | q                        | 74.4<br>72.9<br>73.3 | р                        | р                        |
| <u>Subtest</u>     |                                |                        |                          |                          |                      |                          |                          |
| Listening          | School<br>District<br>Province | 69.5<br>75.3<br>75.7   | q                        | q                        |                      |                          |                          |
| Reading            | School<br>District<br>Province | 77.0<br>75.0<br>75.1   | р                        | þ                        |                      |                          |                          |
| Writing            | School<br>District<br>Province | 49.0<br>52.6<br>52.5   | q                        | q                        |                      |                          |                          |

Average Mark, 2006-2009

#219 - Marystown Central High School, Marystown

**Public Exam Course Results** 

Grades: 10-12