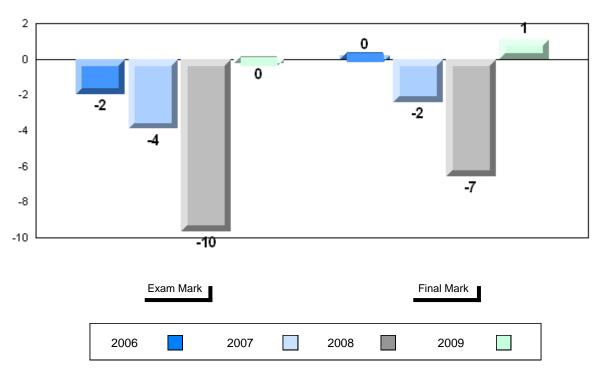

Average Mark, 2006-2009

#### District 1 - Labrador

#010 - Menihek High School, Labrador City

Grades: 8-12

# Difference from Provincial Mean, 2006-2009