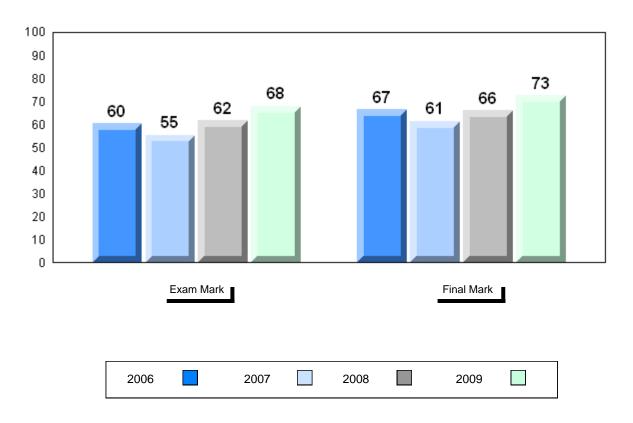

Average Mark, 2006-2009

#### District 1 - Labrador

#010 - Menihek High School, Labrador City

Grades: 8-12