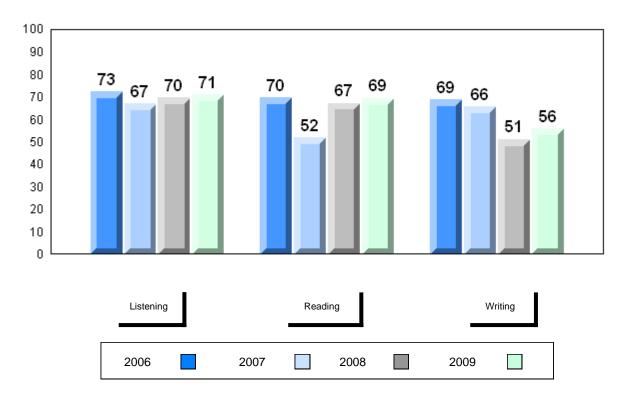

### District 1 - Labrador

#010 - Menihek High School, Labrador City

Grades: 8-12

| Number of Students | 6                              | Public<br>Exam<br>Mark | School<br>vs<br>District | School<br>vs<br>Province | Final<br>Mark        | School<br>vs<br>District | School<br>vs<br>Province |
|--------------------|--------------------------------|------------------------|--------------------------|--------------------------|----------------------|--------------------------|--------------------------|
| Francais 3202      | School<br>District<br>Province | 68.7<br>69.4<br>70.1   | q                        | q                        | 74.7<br>74.4<br>73.3 | р                        | р                        |
| <u>Subtest</u>     |                                |                        |                          |                          |                      |                          |                          |
| Listening          | School<br>District<br>Province | 78.7<br>78.5<br>75.7   | р                        | р                        |                      |                          |                          |
| Reading            | School<br>District<br>Province | 66.7<br>71.5<br>75.1   | q                        | q                        |                      |                          |                          |
| Writing            | School<br>District<br>Province | 41.3<br>40.5<br>52.5   | р                        | q                        |                      |                          |                          |

| E    | Exam Mark |      |      | Final Mark |  |
|------|-----------|------|------|------------|--|
| 2006 |           | 2007 | 2008 | 2009       |  |

4 Year Public Exam (Subtest) Mark Trend 2006-2009

School data with 5 or fewer students withheld for reasons of confidentiality

| Listening | 9 |      | Read | ling | V    | Vriting |
|-----------|---|------|------|------|------|---------|
| 2006      |   | 2007 |      | 2008 | 2009 |         |