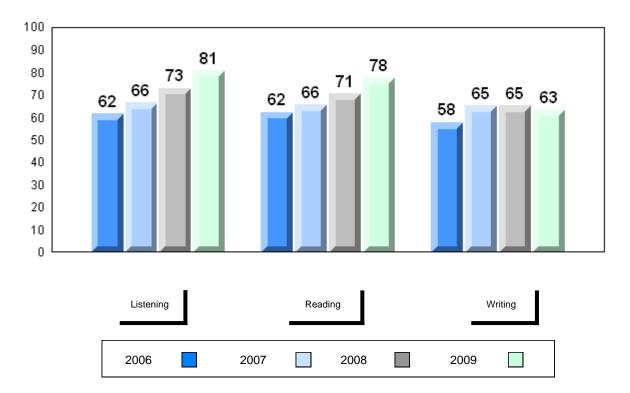

| E    | Exam Mark |      |      | Final Mark |  |
|------|-----------|------|------|------------|--|
| 2006 |           | 2007 | 2008 | 2009       |  |

4 Year Public Exam (Subtest) Mark Trend 2006-2009