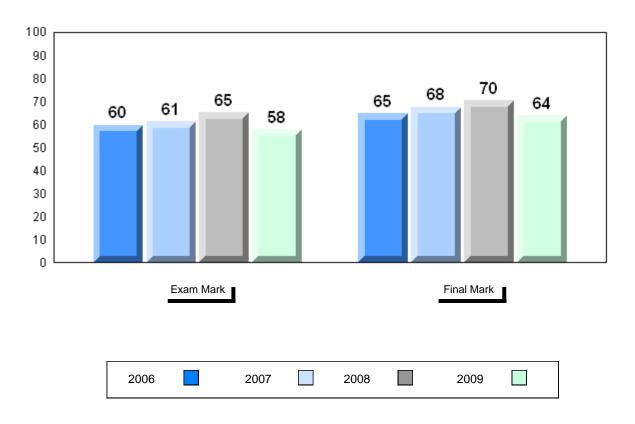

Average Mark, 2006-2009

School data with 5 or fewer students withheld for reasons of confidentiality

|      | Exam Mark |      |      | I | Final Mark | l |
|------|-----------|------|------|---|------------|---|
|      |           |      |      |   |            |   |
| 2006 |           | 2007 | 2008 |   | 2009       |   |

District 1 - Labrador

#477 - Mealy Mountain Collegiate, Happy Valley-Goose Bay

Grades: 8-12

Difference from Provincial Mean, 2006-2009

School data with 5 or fewer students withheld for reasons of confidentiality