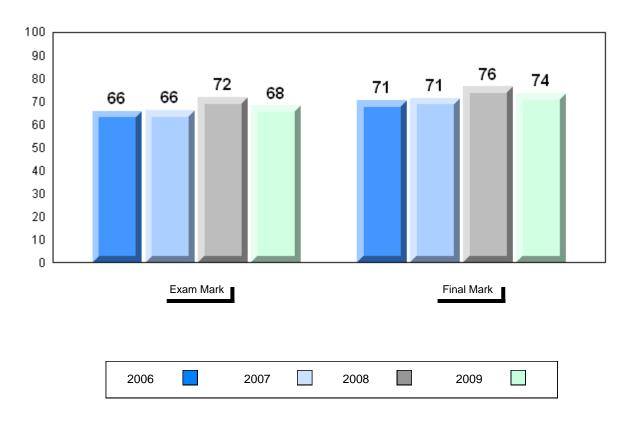

### District 1 - Labrador

#010 - Menihek High School, Labrador City

Grades: 8-12

| Number of Students | 6                              | Public<br>Exam<br>Mark | School<br>vs<br>District | School<br>vs<br>Province | Final<br>Mark        | School<br>vs<br>District | School<br>vs<br>Province |
|--------------------|--------------------------------|------------------------|--------------------------|--------------------------|----------------------|--------------------------|--------------------------|
| Francais 3202      | School<br>District<br>Province | 68.7<br>69.4<br>70.1   | q                        | q                        | 74.7<br>74.4<br>73.3 | р                        | р                        |
| <u>Subtest</u>     |                                |                        |                          |                          |                      |                          |                          |
| Listening          | School<br>District<br>Province | 78.7<br>78.5<br>75.7   | р                        | р                        |                      |                          |                          |
| Reading            | School<br>District<br>Province | 66.7<br>71.5<br>75.1   | q                        | q                        |                      |                          |                          |
| Writing            | School<br>District<br>Province | 41.3<br>40.5<br>52.5   | р                        | q                        |                      |                          |                          |

Average Mark, 2006-2009

#### District 1 - Labrador

#010 - Menihek High School, Labrador City

Grades: 8-12