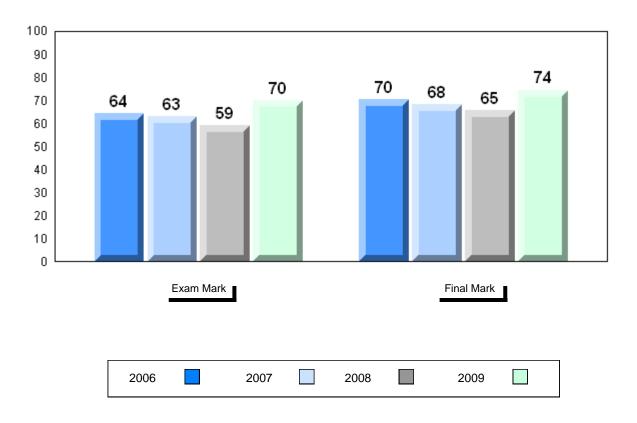

### District 1 - Labrador

#477 - Mealy Mountain Collegiate, Happy Valley-Goose Bay

Grades: 8-12

| Number of Students | 2                              | Public<br>Exam<br>Mark | School<br>vs<br>District                       | School<br>vs<br>Province | Final<br>Mark | School<br>vs<br>District                           | School<br>vs<br>Province |
|--------------------|--------------------------------|------------------------|------------------------------------------------|--------------------------|---------------|----------------------------------------------------|--------------------------|
| Francais 3202      | School<br>District<br>Province | students               | l data with 5<br>withheld for<br>confidentiali | reasons of               |               | ol data with 5<br>s withheld for<br>confidentialit | reasons of               |
| <u>Subtest</u>     |                                |                        |                                                |                          |               |                                                    |                          |
| Listening          | School<br>District<br>Province |                        |                                                |                          |               |                                                    |                          |
| Reading            | School<br>District<br>Province |                        |                                                |                          |               |                                                    |                          |
| Writing            | School<br>District<br>Province |                        |                                                |                          |               |                                                    |                          |

Average Mark, 2006-2009

School data with 5 or fewer students withheld for reasons of confidentiality

|      | Exam Mark |      |      | I | Final Mark | l |
|------|-----------|------|------|---|------------|---|
|      |           |      |      |   |            |   |
| 2006 |           | 2007 | 2008 |   | 2009       |   |

District 1 - Labrador

#477 - Mealy Mountain Collegiate, Happy Valley-Goose Bay

Grades: 8-12

Difference from Provincial Mean, 2006-2009

School data with 5 or fewer students withheld for reasons of confidentiality