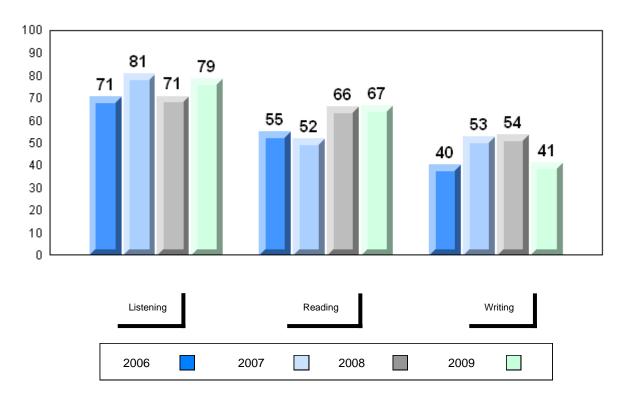

### District 1 - Labrador

#010 - Menihek High School, Labrador City

Grades: 8-12

| Number of Students | 6                              | Public<br>Exam<br>Mark | School<br>vs<br>District | School<br>vs<br>Province | Final<br>Mark        | School<br>vs<br>District | School<br>vs<br>Province |
|--------------------|--------------------------------|------------------------|--------------------------|--------------------------|----------------------|--------------------------|--------------------------|
| Francais 3202      | School<br>District<br>Province | 68.7<br>69.4<br>70.1   | q                        | q                        | 74.7<br>74.4<br>73.3 | р                        | р                        |
| <u>Subtest</u>     |                                |                        |                          |                          |                      |                          |                          |
| Listening          | School<br>District<br>Province | 78.7<br>78.5<br>75.7   | р                        | р                        |                      |                          |                          |
| Reading            | School<br>District<br>Province | 66.7<br>71.5<br>75.1   | q                        | q                        |                      |                          |                          |
| Writing            | School<br>District<br>Province | 41.3<br>40.5<br>52.5   | р                        | q                        |                      |                          |                          |

| E    | Exam Mark |      |      | Final Mark |  |
|------|-----------|------|------|------------|--|
| 2006 |           | 2007 | 2008 | 2009       |  |

4 Year Public Exam (Subtest) Mark Trend 2006-2009