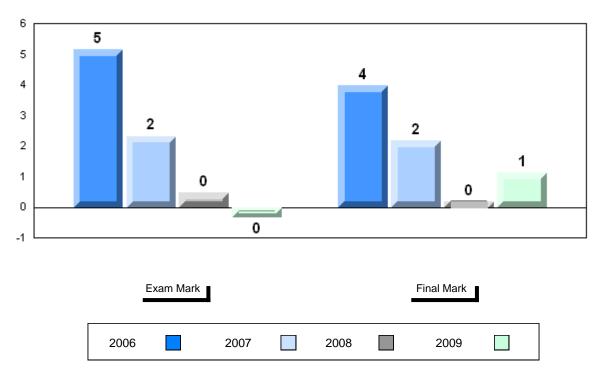

### District 1 - Labrador

#010 - Menihek High School, Labrador City

Grades: 8-12

| Number of Students | 6                              | Public<br>Exam<br>Mark | School<br>vs<br>District | School<br>vs<br>Province | Final<br>Mark        | School<br>vs<br>District | School<br>vs<br>Province |
|--------------------|--------------------------------|------------------------|--------------------------|--------------------------|----------------------|--------------------------|--------------------------|
| Francais 3202      | School<br>District<br>Province | 68.7<br>69.4<br>70.1   | q                        | q                        | 74.7<br>74.4<br>73.3 | р                        | р                        |
| <u>Subtest</u>     |                                |                        |                          |                          |                      |                          |                          |
| Listening          | School<br>District<br>Province | 78.7<br>78.5<br>75.7   | р                        | р                        |                      |                          |                          |
| Reading            | School<br>District<br>Province | 66.7<br>71.5<br>75.1   | q                        | q                        |                      |                          |                          |
| Writing            | School<br>District<br>Province | 41.3<br>40.5<br>52.5   | р                        | q                        |                      |                          |                          |

#### District 1 - Labrador

#010 - Menihek High School, Labrador City

Grades: 8-12

# Difference from Provincial Mean, 2006-2009