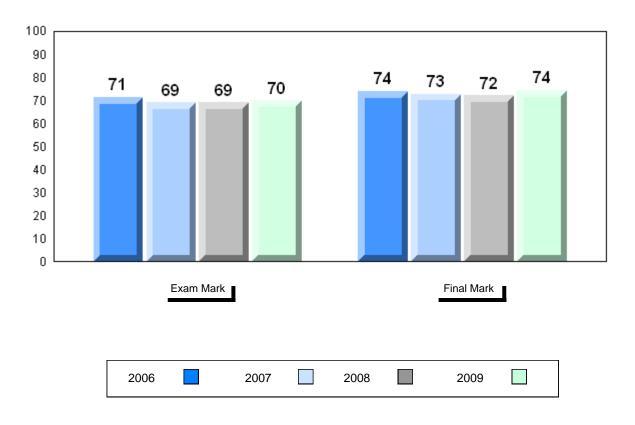

### District 1 - Labrador

#010 - Menihek High School, Labrador City

Grades: 8-12

| Number of Students | 6                              | Public<br>Exam<br>Mark | School<br>vs<br>District | School<br>vs<br>Province | Final<br>Mark        | School<br>vs<br>District | School<br>vs<br>Province |
|--------------------|--------------------------------|------------------------|--------------------------|--------------------------|----------------------|--------------------------|--------------------------|
| Francais 3202      | School<br>District<br>Province | 68.7<br>69.4<br>70.1   | q                        | q                        | 74.7<br>74.4<br>73.3 | р                        | р                        |
| <u>Subtest</u>     |                                |                        |                          |                          |                      |                          |                          |
| Listening          | School<br>District<br>Province | 78.7<br>78.5<br>75.7   | р                        | р                        |                      |                          |                          |
| Reading            | School<br>District<br>Province | 66.7<br>71.5<br>75.1   | q                        | q                        |                      |                          |                          |
| Writing            | School<br>District<br>Province | 41.3<br>40.5<br>52.5   | р                        | q                        |                      |                          |                          |

Average Mark, 2006-2009

#### District 1 - Labrador

#010 - Menihek High School, Labrador City

Grades: 8-12