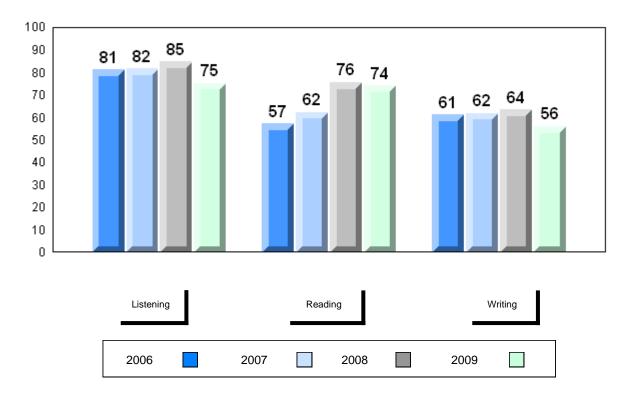

### District 1 - Labrador

#010 - Menihek High School, Labrador City

Grades: 8-12

| Number of Students | 6                              | Public<br>Exam<br>Mark | School<br>vs<br>District | School<br>vs<br>Province | Final<br>Mark        | School<br>vs<br>District | School<br>vs<br>Province |
|--------------------|--------------------------------|------------------------|--------------------------|--------------------------|----------------------|--------------------------|--------------------------|
| Francais 3202      | School<br>District<br>Province | 68.7<br>69.4<br>70.1   | q                        | q                        | 74.7<br>74.4<br>73.3 | р                        | р                        |
| <u>Subtest</u>     |                                |                        |                          |                          |                      |                          |                          |
| Listening          | School<br>District<br>Province | 78.7<br>78.5<br>75.7   | р                        | р                        |                      |                          |                          |
| Reading            | School<br>District<br>Province | 66.7<br>71.5<br>75.1   | q                        | q                        |                      |                          |                          |
| Writing            | School<br>District<br>Province | 41.3<br>40.5<br>52.5   | р                        | q                        |                      |                          |                          |

#### District 1 - Labrador

#010 - Menihek High School, Labrador City

Grades: 8-12

# Difference from Provincial Mean, 2006-2009