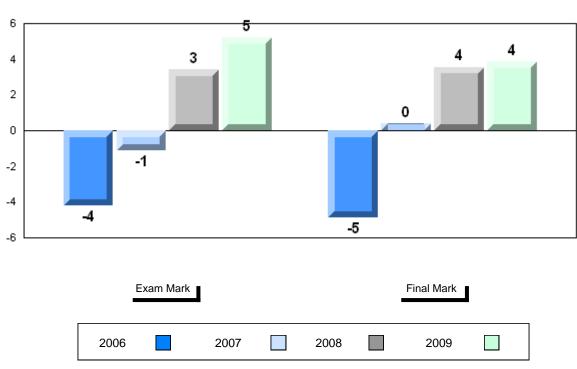

# Difference from Provincial Mean, 2006-2009

#418 - Gander Collegiate, Gander

| Number of Students | 19                             | Public<br>Exam<br>Mark | School<br>vs<br>District | School<br>vs<br>Province | Final<br>Mark        | School<br>vs<br>District | School<br>vs<br>Province |
|--------------------|--------------------------------|------------------------|--------------------------|--------------------------|----------------------|--------------------------|--------------------------|
| Francais 3202      | School<br>District<br>Province | 71.3<br>69.8<br>70.1   | р                        | р                        | 72.4<br>72.9<br>73.3 | q                        | q                        |
| <u>Subtest</u>     |                                |                        |                          |                          |                      |                          |                          |
| Listening          | School<br>District<br>Province | 75.4<br>74.2<br>75.7   | р                        | q                        |                      |                          |                          |
| Reading            | School<br>District<br>Province | 74.1<br>72.8<br>75.1   | р                        | q                        |                      |                          |                          |
| Writing            | School<br>District<br>Province | 56.1<br>51.7<br>52.5   | р                        | р                        |                      |                          |                          |

Average Mark, 2006-2009

#418 - Gander Collegiate, Gander