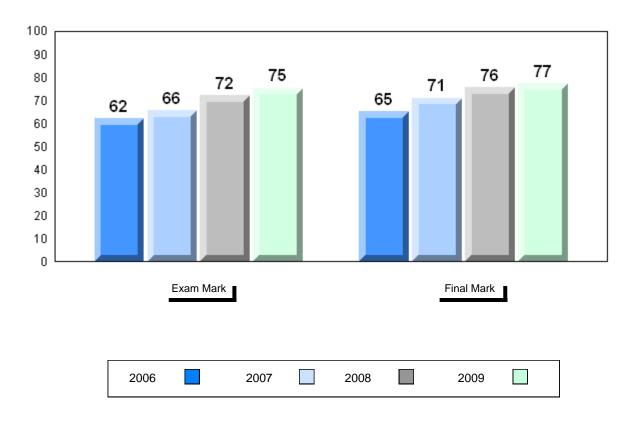

# Difference from Provincial Mean, 2006-2009

#485 - Corner Brook Regional High, Corner Brook

Grades: 10-12

| Number of Students | 21                             | Public<br>Exam<br>Mark | School<br>vs<br>District | School<br>vs<br>Province | Final<br>Mark        | School<br>vs<br>District | School<br>vs<br>Province |
|--------------------|--------------------------------|------------------------|--------------------------|--------------------------|----------------------|--------------------------|--------------------------|
| Francais 3202      | School<br>District<br>Province | 76.1<br>75.1<br>70.1   | Р                        | р                        | 79.2<br>78.4<br>73.3 | р                        | р                        |
| <u>Subtest</u>     |                                |                        |                          |                          |                      |                          |                          |
| Listening          | School<br>District<br>Province | 83.2<br>81.7<br>75.7   | р                        | р                        |                      |                          |                          |
| Reading            | School<br>District<br>Province | 80.2<br>80.0<br>75.1   | р                        | р                        |                      |                          |                          |
| Writing            | School<br>District<br>Province | 57.5<br>55.6<br>52.5   | р                        | р                        |                      |                          |                          |

### Average Mark, 2006-2009

#485 - Corner Brook Regional High, Corner Brook

Grades: 10-12