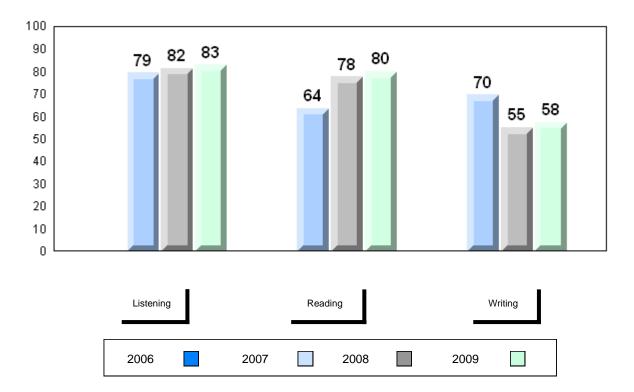

### District 1 - Labrador

#010 - Menihek High School, Labrador City

Grades: 8-12

| Number of Students | 6                              | Public<br>Exam<br>Mark | School<br>vs<br>District | School<br>vs<br>Province | Final<br>Mark        | School<br>vs<br>District | School<br>vs<br>Province |
|--------------------|--------------------------------|------------------------|--------------------------|--------------------------|----------------------|--------------------------|--------------------------|
| Francais 3202      | School<br>District<br>Province | 68.7<br>69.4<br>70.1   | q                        | q                        | 74.7<br>74.4<br>73.3 | р                        | р                        |
| <u>Subtest</u>     |                                |                        |                          |                          |                      |                          |                          |
| Listening          | School<br>District<br>Province | 78.7<br>78.5<br>75.7   | р                        | р                        |                      |                          |                          |
| Reading            | School<br>District<br>Province | 66.7<br>71.5<br>75.1   | q                        | q                        |                      |                          |                          |
| Writing            | School<br>District<br>Province | 41.3<br>40.5<br>52.5   | р                        | q                        |                      |                          |                          |

Average Mark, 2006-2009

#### District 1 - Labrador

#010 - Menihek High School, Labrador City

Grades: 8-12