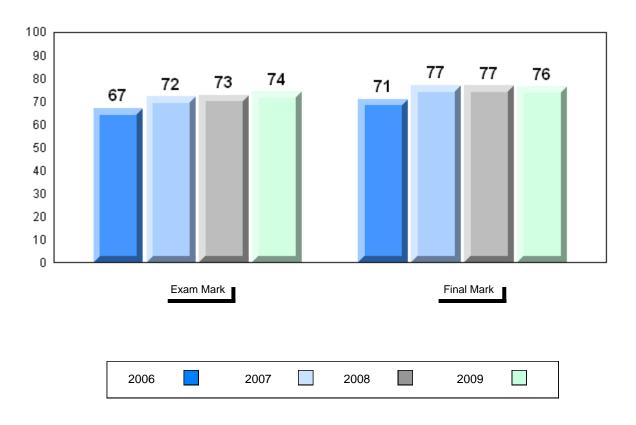

### District 1 - Labrador

#010 - Menihek High School, Labrador City

Grades: 8-12

| Number of Students | 6                              | Public<br>Exam<br>Mark | School<br>vs<br>District | School<br>vs<br>Province | Final<br>Mark        | School<br>vs<br>District | School<br>vs<br>Province |
|--------------------|--------------------------------|------------------------|--------------------------|--------------------------|----------------------|--------------------------|--------------------------|
| Francais 3202      | School<br>District<br>Province | 68.7<br>69.4<br>70.1   | q                        | q                        | 74.7<br>74.4<br>73.3 | р                        | р                        |
| <u>Subtest</u>     |                                |                        |                          |                          |                      |                          |                          |
| Listening          | School<br>District<br>Province | 78.7<br>78.5<br>75.7   | р                        | р                        |                      |                          |                          |
| Reading            | School<br>District<br>Province | 66.7<br>71.5<br>75.1   | q                        | q                        |                      |                          |                          |
| Writing            | School<br>District<br>Province | 41.3<br>40.5<br>52.5   | р                        | q                        |                      |                          |                          |

Average Mark, 2006-2009

School data with 5 or fewer students withheld for reasons of confidentiality

|      | Exam Mark |      |      | I | Final Mark | l |
|------|-----------|------|------|---|------------|---|
|      |           |      |      |   |            |   |
| 2006 |           | 2007 | 2008 |   | 2009       |   |