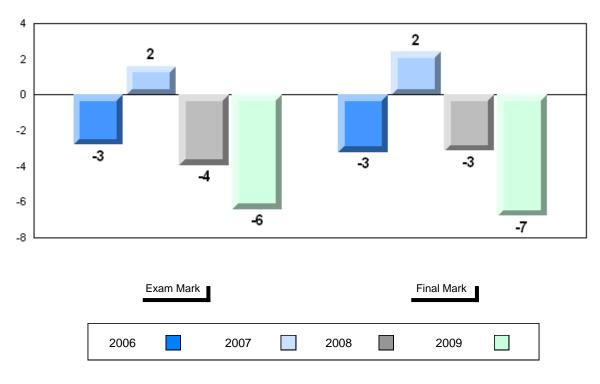

# Difference from Provincial Mean, 2006-2009

#### District 1 - Labrador

#010 - Menihek High School, Labrador City

Grades: 8-12