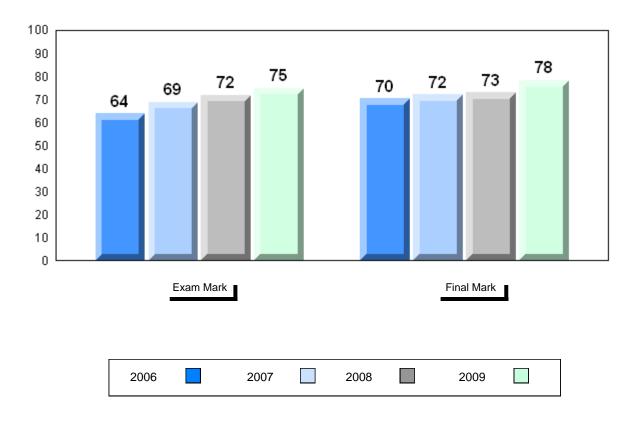

Average Mark, 2006-2009

#### District 1 - Labrador

#010 - Menihek High School, Labrador City

Grades: 8-12