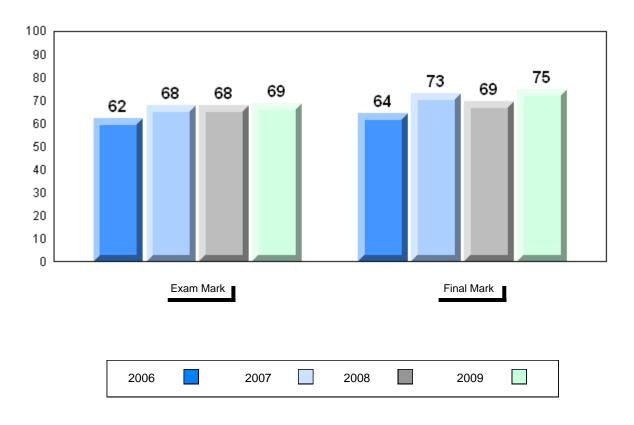

#### Public Exam Course Results Francais 3202 2008-09

### District 1 - Labrador

#010 - Menihek High School, Labrador City

Grades: 8-12

| Number of Students | 6                              | Public<br>Exam<br>Mark | School<br>vs<br>District | School<br>vs<br>Province | Final<br>Mark        | School<br>vs<br>District | School<br>vs<br>Province |
|--------------------|--------------------------------|------------------------|--------------------------|--------------------------|----------------------|--------------------------|--------------------------|
| Francais 3202      | School<br>District<br>Province | 68.7<br>69.4<br>70.1   | q                        | q                        | 74.7<br>74.4<br>73.3 | р                        | р                        |
| <u>Subtest</u>     |                                |                        |                          |                          |                      |                          |                          |
| Listening          | School<br>District<br>Province | 78.7<br>78.5<br>75.7   | р                        | р                        |                      |                          |                          |
| Reading            | School<br>District<br>Province | 66.7<br>71.5<br>75.1   | q                        | q                        |                      |                          |                          |
| Writing            | School<br>District<br>Province | 41.3<br>40.5<br>52.5   | р                        | q                        |                      |                          |                          |

Average Mark, 2006-2009