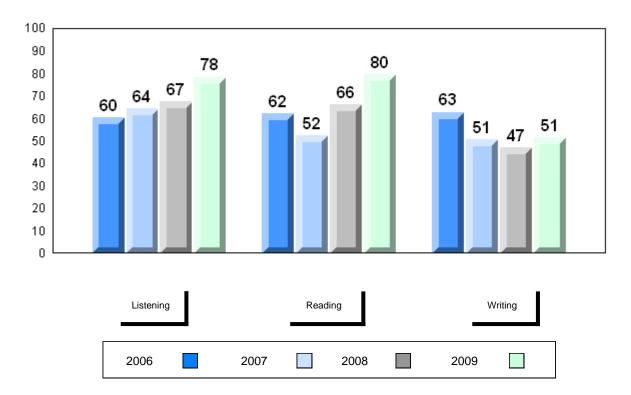

| E    | Exam Mark |      |      | Final Mark |  |
|------|-----------|------|------|------------|--|
| 2006 |           | 2007 | 2008 | 2009       |  |

4 Year Public Exam (Subtest) Mark Trend 2006-2009

School data with 5 or fewer students withheld for reasons of confidentiality

| Listening | 9 |      | Read | ling | V    | Vriting |
|-----------|---|------|------|------|------|---------|
| 2006      |   | 2007 |      | 2008 | 2009 |         |

#119 - Stephenville High, Stephenville

Grades: 9-12

| Number of Students | 10                             | Public<br>Exam<br>Mark | School<br>vs<br>District | School<br>vs<br>Province | Final<br>Mark        | School<br>vs<br>District | School<br>vs<br>Province |
|--------------------|--------------------------------|------------------------|--------------------------|--------------------------|----------------------|--------------------------|--------------------------|
| Francais 3202      | School<br>District<br>Province | 73.1<br>75.1<br>70.1   | q                        | р                        | 76.6<br>78.4<br>73.3 | q                        | р                        |
| <u>Subtest</u>     |                                |                        |                          |                          |                      |                          |                          |
| Listening          | School<br>District<br>Province | 78.4<br>81.7<br>75.7   | q                        | р                        |                      |                          |                          |
| Reading            | School<br>District<br>Province | 79.6<br>80.0<br>75.1   | q                        | р                        |                      |                          |                          |
| Writing            | School<br>District<br>Province | 51.4<br>55.6<br>52.5   | q                        | q                        |                      |                          |                          |