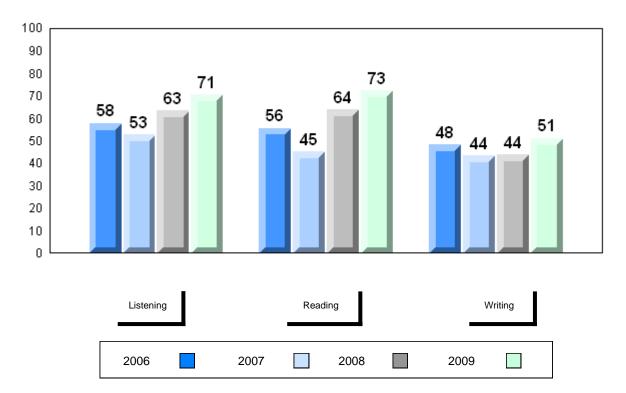

### District 1 - Labrador

#010 - Menihek High School, Labrador City

Grades: 8-12

| Number of Students | 6                              | Public<br>Exam<br>Mark | School<br>vs<br>District | School<br>vs<br>Province | Final<br>Mark        | School<br>vs<br>District | School<br>vs<br>Province |
|--------------------|--------------------------------|------------------------|--------------------------|--------------------------|----------------------|--------------------------|--------------------------|
| Francais 3202      | School<br>District<br>Province | 68.7<br>69.4<br>70.1   | q                        | q                        | 74.7<br>74.4<br>73.3 | р                        | р                        |
| <u>Subtest</u>     |                                |                        |                          |                          |                      |                          |                          |
| Listening          | School<br>District<br>Province | 78.7<br>78.5<br>75.7   | р                        | р                        |                      |                          |                          |
| Reading            | School<br>District<br>Province | 66.7<br>71.5<br>75.1   | q                        | q                        |                      |                          |                          |
| Writing            | School<br>District<br>Province | 41.3<br>40.5<br>52.5   | р                        | q                        |                      |                          |                          |