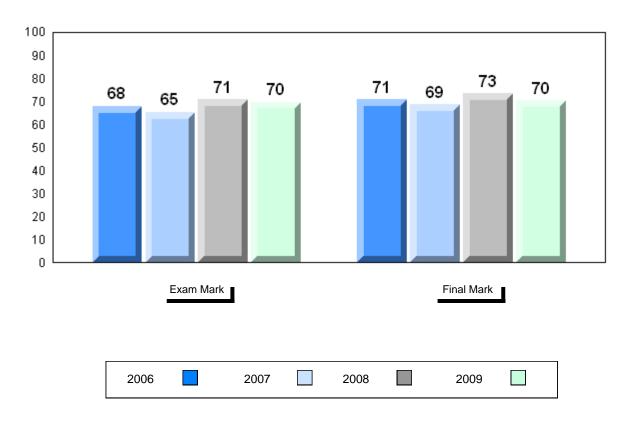

### District 1 - Labrador

#010 - Menihek High School, Labrador City

Grades: 8-12

| Number of Students | 6                              | Public<br>Exam<br>Mark | School<br>vs<br>District | School<br>vs<br>Province | Final<br>Mark        | School<br>vs<br>District | School<br>vs<br>Province |
|--------------------|--------------------------------|------------------------|--------------------------|--------------------------|----------------------|--------------------------|--------------------------|
| Francais 3202      | School<br>District<br>Province | 68.7<br>69.4<br>70.1   | q                        | q                        | 74.7<br>74.4<br>73.3 | р                        | р                        |
| <u>Subtest</u>     |                                |                        |                          |                          |                      |                          |                          |
| Listening          | School<br>District<br>Province | 78.7<br>78.5<br>75.7   | р                        | р                        |                      |                          |                          |
| Reading            | School<br>District<br>Province | 66.7<br>71.5<br>75.1   | q                        | q                        |                      |                          |                          |
| Writing            | School<br>District<br>Province | 41.3<br>40.5<br>52.5   | р                        | q                        |                      |                          |                          |

# Difference from Provincial Mean, 2006-2009