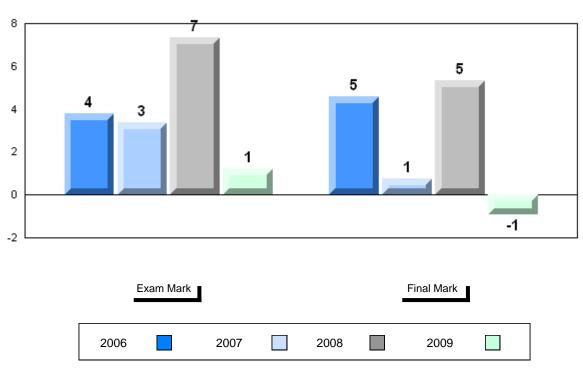

### District 1 - Labrador

#010 - Menihek High School, Labrador City

Grades: 8-12

| Number of Students | 6                              | Public<br>Exam<br>Mark | School<br>vs<br>District | School<br>vs<br>Province | Final<br>Mark        | School<br>vs<br>District | School<br>vs<br>Province |
|--------------------|--------------------------------|------------------------|--------------------------|--------------------------|----------------------|--------------------------|--------------------------|
| Francais 3202      | School<br>District<br>Province | 68.7<br>69.4<br>70.1   | q                        | q                        | 74.7<br>74.4<br>73.3 | р                        | р                        |
| <u>Subtest</u>     |                                |                        |                          |                          |                      |                          |                          |
| Listening          | School<br>District<br>Province | 78.7<br>78.5<br>75.7   | р                        | р                        |                      |                          |                          |
| Reading            | School<br>District<br>Province | 66.7<br>71.5<br>75.1   | q                        | q                        |                      |                          |                          |
| Writing            | School<br>District<br>Province | 41.3<br>40.5<br>52.5   | р                        | q                        |                      |                          |                          |

#### District 1 - Labrador

#010 - Menihek High School, Labrador City

Grades: 8-12

# Difference from Provincial Mean, 2006-2009