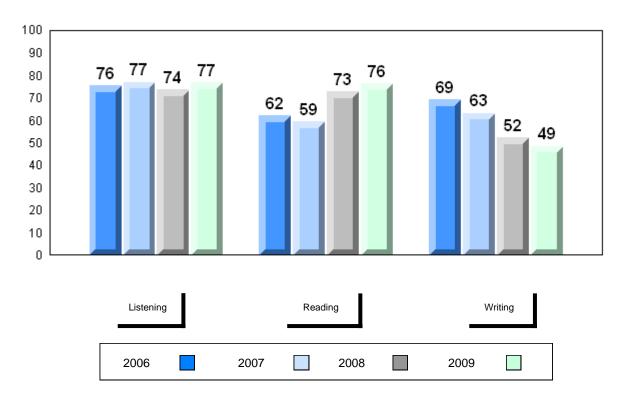

#119 - Stephenville High, Stephenville

Grades: 9-12

| Number of Students | 10                             | Public<br>Exam<br>Mark | School<br>vs<br>District | School<br>vs<br>Province | Final<br>Mark        | School<br>vs<br>District | School<br>vs<br>Province |
|--------------------|--------------------------------|------------------------|--------------------------|--------------------------|----------------------|--------------------------|--------------------------|
| Francais 3202      | School<br>District<br>Province | 73.1<br>75.1<br>70.1   | q                        | р                        | 76.6<br>78.4<br>73.3 | q                        | р                        |
| <u>Subtest</u>     |                                |                        |                          |                          |                      |                          |                          |
| Listening          | School<br>District<br>Province | 78.4<br>81.7<br>75.7   | q                        | р                        |                      |                          |                          |
| Reading            | School<br>District<br>Province | 79.6<br>80.0<br>75.1   | q                        | р                        |                      |                          |                          |
| Writing            | School<br>District<br>Province | 51.4<br>55.6<br>52.5   | q                        | q                        |                      |                          |                          |

#119 - Stephenville High, Stephenville