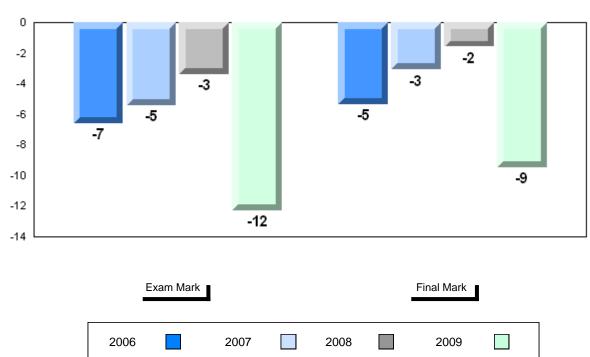

District 1 - Labrador

#477 - Mealy Mountain Collegiate, Happy Valley-Goose Bay

Grades: 8-12

Difference from Provincial Mean, 2006-2009

School data with 5 or fewer students withheld for reasons of confidentiality

| E    | Exam Mark |      |      | Final Mark |  |
|------|-----------|------|------|------------|--|
| 2006 |           | 2007 | 2008 | 2009       |  |

4 Year Public Exam (Subtest) Mark Trend 2006-2009