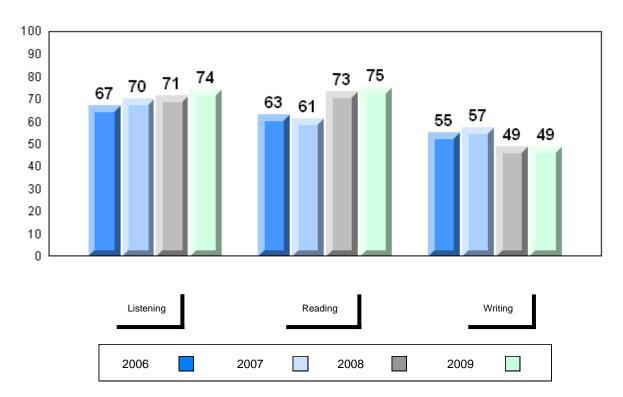

| E    | Exam Mark |      |      | Final Mark |  |
|------|-----------|------|------|------------|--|
| 2006 |           | 2007 | 2008 | 2009       |  |

4 Year Public Exam (Subtest) Mark Trend 2006-2009

### District 1 - Labrador

#010 - Menihek High School, Labrador City

Grades: 8-12

| Number of Students | 6                              | Public<br>Exam<br>Mark | School<br>vs<br>District | School<br>vs<br>Province | Final<br>Mark        | School<br>vs<br>District | School<br>vs<br>Province |
|--------------------|--------------------------------|------------------------|--------------------------|--------------------------|----------------------|--------------------------|--------------------------|
| Francais 3202      | School<br>District<br>Province | 68.7<br>69.4<br>70.1   | q                        | q                        | 74.7<br>74.4<br>73.3 | р                        | р                        |
| <u>Subtest</u>     |                                |                        |                          |                          |                      |                          |                          |
| Listening          | School<br>District<br>Province | 78.7<br>78.5<br>75.7   | р                        | р                        |                      |                          |                          |
| Reading            | School<br>District<br>Province | 66.7<br>71.5<br>75.1   | q                        | q                        |                      |                          |                          |
| Writing            | School<br>District<br>Province | 41.3<br>40.5<br>52.5   | р                        | q                        |                      |                          |                          |