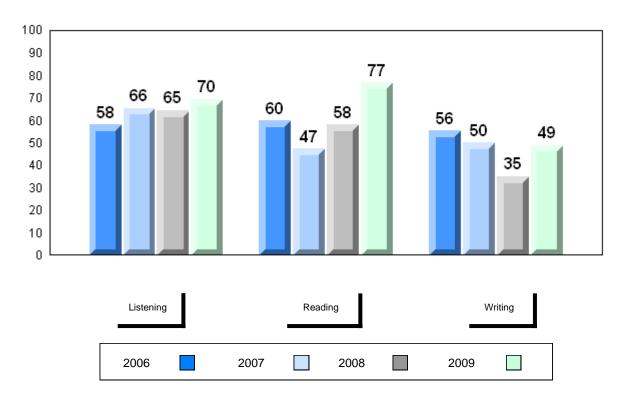

| E    | Exam Mark |      |      | Final Mark |  |
|------|-----------|------|------|------------|--|
| 2006 |           | 2007 | 2008 | 2009       |  |

4 Year Public Exam (Subtest) Mark Trend 2006-2009

School data with 5 or fewer students withheld for reasons of confidentiality

| Listening | 9 |      | Read | ling | V    | Vriting |
|-----------|---|------|------|------|------|---------|
| 2006      |   | 2007 |      | 2008 | 2009 |         |