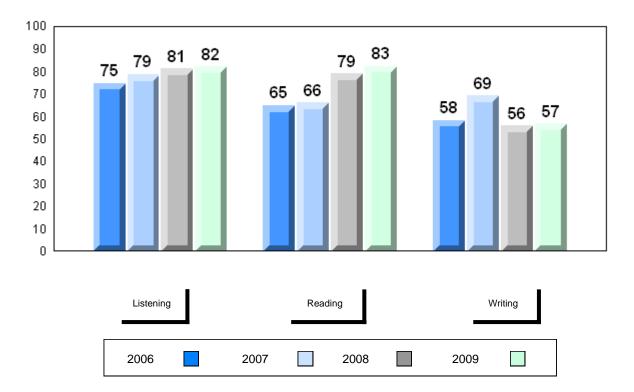

### District 1 - Labrador

#010 - Menihek High School, Labrador City

Grades: 8-12

| Number of Students | 6                              | Public<br>Exam<br>Mark | School<br>vs<br>District | School<br>vs<br>Province | Final<br>Mark        | School<br>vs<br>District | School<br>vs<br>Province |
|--------------------|--------------------------------|------------------------|--------------------------|--------------------------|----------------------|--------------------------|--------------------------|
| Francais 3202      | School<br>District<br>Province | 68.7<br>69.4<br>70.1   | q                        | q                        | 74.7<br>74.4<br>73.3 | р                        | р                        |
| <u>Subtest</u>     |                                |                        |                          |                          |                      |                          |                          |
| Listening          | School<br>District<br>Province | 78.7<br>78.5<br>75.7   | р                        | р                        |                      |                          |                          |
| Reading            | School<br>District<br>Province | 66.7<br>71.5<br>75.1   | q                        | q                        |                      |                          |                          |
| Writing            | School<br>District<br>Province | 41.3<br>40.5<br>52.5   | р                        | q                        |                      |                          |                          |

Average Mark, 2006-2009