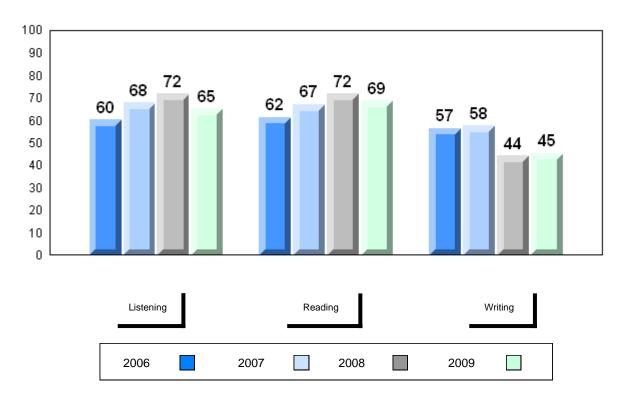

Average Mark, 2006-2009

School data with 5 or fewer students withheld for reasons of confidentiality

|      | Exam Mark |      |      | I | Final Mark | l |
|------|-----------|------|------|---|------------|---|
|      |           |      |      |   |            |   |
| 2006 |           | 2007 | 2008 |   | 2009       |   |

District 1 - Labrador

#477 - Mealy Mountain Collegiate, Happy Valley-Goose Bay

Grades: 8-12

Difference from Provincial Mean, 2006-2009

School data with 5 or fewer students withheld for reasons of confidentiality