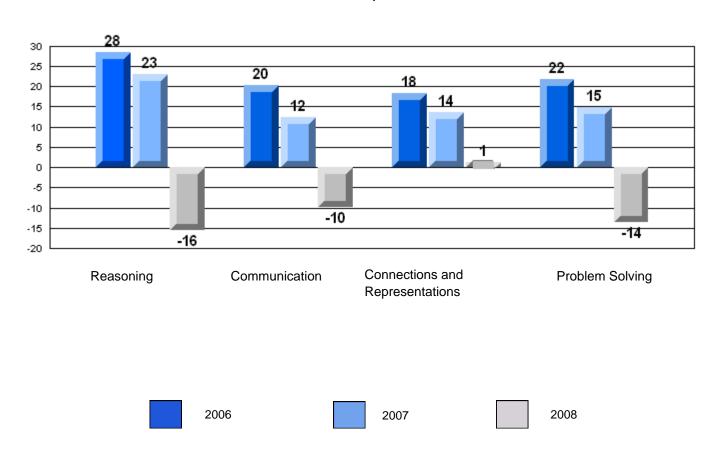

### Difference from Provincial Mean, 2006-08 **Multiple Choice**

School data with 5 or fewer students withheld for reasons of confidentiality.

**Number Operations** 

**Number Concepts** 

Shape and Space

Difference from Provincial Mean, 2006-08 Rubric Results: Percentage of Students Performing at Level 3 and Above 2006-2008 **Number Operations** 

> School data with 5 or fewer students withheld for reasons of confidentiality.

Connections and Communication Reasoning **Problem Solving** Representations

2006

2007

#142 - Woodland Primary, Grand Falls-Windsor