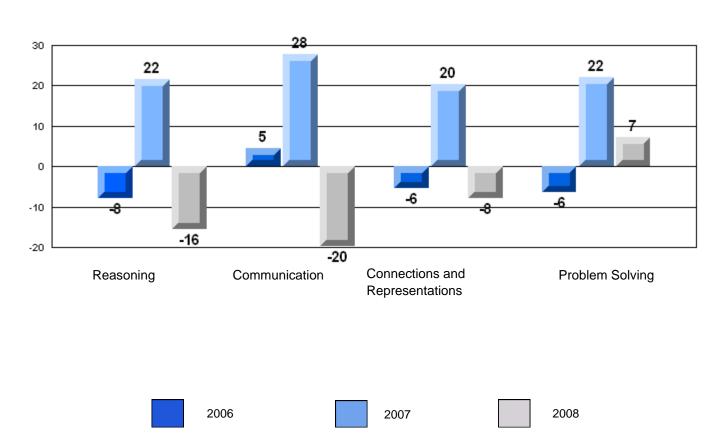

Number Operations

School data with 5 or fewer students withheld for reasons of confidentiality.

Reasoning

Communication

Connections and Representations

**Problem Solving** 

2006

2007

> School data with 5 or fewer students withheld for reasons of confidentiality.

Connections and Communication Reasoning **Problem Solving** Representations

2006

2007

#142 - Woodland Primary, Grand Falls-Windsor