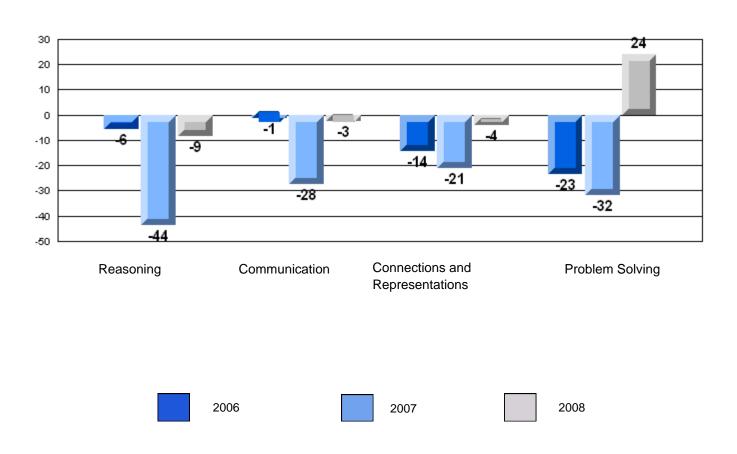

#### 3 Year CRT (Subtest) Mark Trend 2006-2008 Multiple Choice

School data with 5 or fewer students withheld for reasons of confidentiality.

**Number Operations** 

**Number Concepts** 

Shape and Space

Rubric Results: Percentage of Students Performing at Level 3 and Above 2006-2008

Number Operations

School data with 5 or fewer students withheld for reasons of confidentiality.

Reasoning

Communication

Connections and Representations

**Problem Solving** 

2006

2007