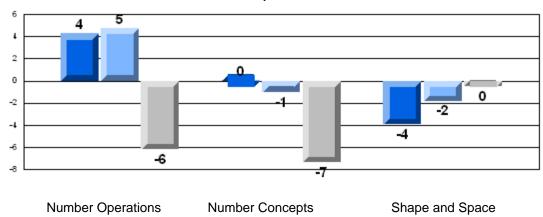

### Difference from Provincial Mean, 2006-08 **Multiple Choice**

School data with 5 or fewer students withheld for reasons of confidentiality.

**Number Operations** 

**Number Concepts** 

Shape and Space

Difference from Provincial Mean, 2006-08 Rubric Results: Percentage of Students Performing at Level 3 and Above 2006-2008 **Number Operations** 

> School data with 5 or fewer students withheld for reasons of confidentiality.

Connections and Communication Reasoning **Problem Solving** Representations

2006

2007

#133 - Memorial Academy, Botwood

|                |                   | Number of Students: | 53                   | Mark         | School<br>vs<br>District | School<br>vs<br>Province |
|----------------|-------------------|---------------------|----------------------|--------------|--------------------------|--------------------------|
| Multiple Ch    | oice              |                     | School               | 50.4         |                          |                          |
|                |                   |                     | District             | 56.4<br>74.2 | q                        | q                        |
|                | Number Operations |                     | Province             | 75.8         |                          |                          |
|                |                   |                     | School               |              |                          |                          |
|                | Number Concepts   |                     | District             | 58.2<br>73.9 | q                        | q                        |
|                | Number Concepts   |                     | Province             | 75.6         |                          |                          |
|                |                   |                     | 0.11                 |              |                          |                          |
|                | Shape and Space   |                     | School<br>District   | 55.0         | q                        | q                        |
|                | Shape and Space   |                     | Province             | 75.1<br>76.9 |                          |                          |
| Writton Boo    | nonco             |                     |                      | 70.9         |                          |                          |
| Written Res    | <u>ponse</u>      |                     | School               | 38.5         | q                        | q                        |
|                | Number Concepts   |                     | District             | 63.2         |                          |                          |
|                | •                 |                     | Province             | 61.4         |                          |                          |
|                |                   |                     | School               | 60.4         | q                        | q                        |
|                | Shape and Space   |                     | District             | 79.3         | _                        | _                        |
|                |                   |                     | Province             | 78.9         |                          |                          |
| <u>Rubrics</u> |                   |                     | School               | 26.5         | a                        | G.                       |
|                |                   | Reasoning           | District             | 36.5<br>67.5 | q                        | q                        |
|                |                   | l reasoning         | Province             | 65.7         |                          |                          |
|                |                   |                     | 2                    |              |                          |                          |
|                |                   | Communication       | School<br>District   | 15.1         | q                        | q                        |
|                |                   | Communication       | Province             | 57.4         |                          |                          |
|                | Number Operations | _                   | FIOVILICE            | 59.9         |                          |                          |
|                | Number Operations | Connections and     | School               | 30.2         | q                        | q                        |
|                |                   | Representations     | District             | 59.2         |                          |                          |
|                |                   | . top: oco:mailono  | Province             | 61.3         |                          |                          |
|                |                   |                     | School               | 45.3         | q                        | q                        |
|                |                   | Problem Solving     | District             | 77.6         | Ч                        | Ч                        |
| N/ /NI I/      |                   | 3                   | Province             | 76.1         |                          |                          |
| Yes/No Item    | <u>1S</u>         |                     | 2                    |              |                          |                          |
|                | A -1 -1:4:        |                     | School               | 78.6         | q                        | q                        |
|                | Addition          |                     | District<br>Province | 89.2         |                          |                          |
|                |                   |                     | Province             | 90.9         |                          |                          |
|                |                   |                     | School               | 70.4         | q                        | q                        |
|                | Subtraction       |                     | District             | 79.6         |                          |                          |
|                |                   |                     | Province             | 81.1         |                          |                          |
|                |                   |                     | School               | F4.0         | _                        |                          |
|                | Multiplication    |                     | District             | 54.6<br>76.8 | q                        | q                        |
|                | Maniphoation      |                     | Province             | 81.4         |                          |                          |
|                |                   |                     |                      |              |                          |                          |
|                |                   |                     |                      |              |                          |                          |
|                |                   |                     |                      |              |                          |                          |
|                |                   |                     |                      |              |                          |                          |