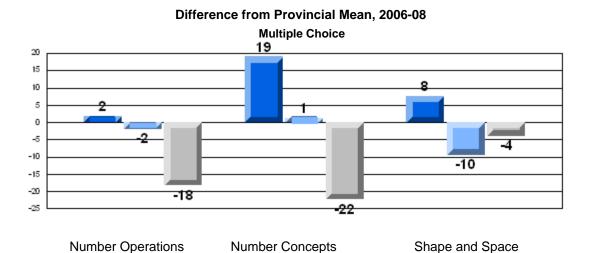

### Difference from Provincial Mean, 2006-08 **Multiple Choice**

School data with 5 or fewer students withheld for reasons of confidentiality.

**Number Operations** 

**Number Concepts** 

Shape and Space

Difference from Provincial Mean, 2006-08 Rubric Results: Percentage of Students Performing at Level 3 and Above 2006-2008 **Number Operations** 