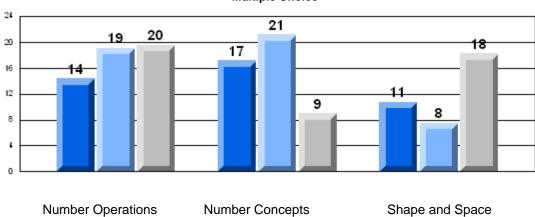

### Difference from Provincial Mean, 2006-08 **Multiple Choice**

School data with 5 or fewer students withheld for reasons of confidentiality.

**Number Operations** 

**Number Concepts** 

Shape and Space

Difference from Provincial Mean, 2006-08 Rubric Results: Percentage of Students Performing at Level 3 and Above 2006-2008 **Number Operations** 