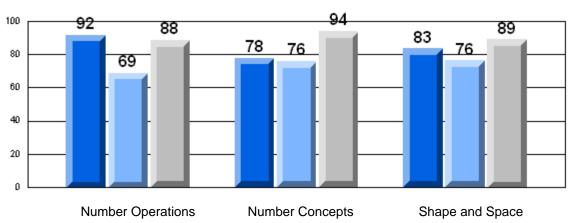

#### 3 Year CRT (Subtest) Mark Trend 2006-2008 Multiple Choice

School data with 5 or fewer students withheld for reasons of confidentiality.

**Number Operations** 

**Number Concepts** 

Shape and Space

Rubric Results: Percentage of Students Performing at Level 3 and Above 2006-2008

### 

Number Operations Number Concepts Shape and Space