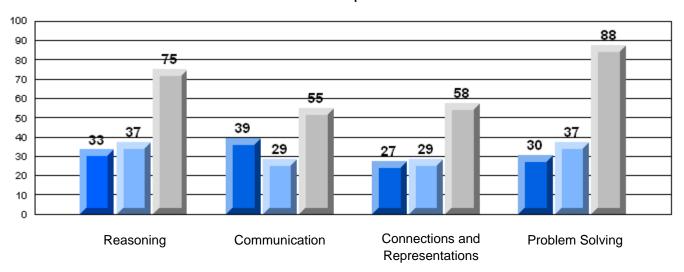

Number Operations

School data with 5 or fewer students withheld for reasons of confidentiality.

Reasoning

Communication

Connections and Representations

**Problem Solving** 

2006

2007