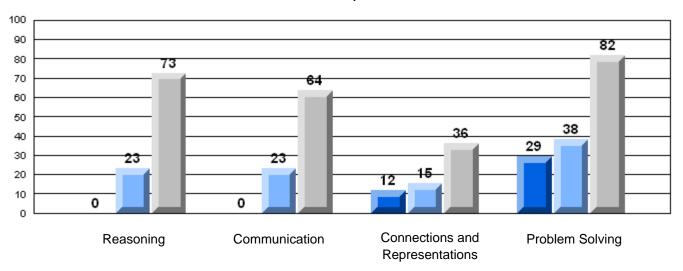

Number Operations

School data with 5 or fewer students withheld for reasons of confidentiality.

Reasoning

Communication

Connections and Representations

**Problem Solving** 

2006

2007

Grades: K-1,3-6,8,10-12 #138 - Victoria Academy, Gaultois