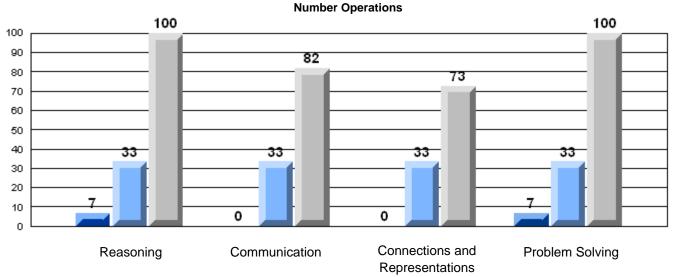

Number Operations

School data with 5 or fewer students withheld for reasons of confidentiality.

Reasoning

Communication

Connections and Representations

**Problem Solving** 

2006

2007

> School data with 5 or fewer students withheld for reasons of confidentiality.

Connections and Communication Reasoning **Problem Solving** Representations

2006

2007

#133 - Memorial Academy, Botwood

|                |                   | Number of Students: | 53                   | Mark         | School<br>vs<br>District | School<br>vs<br>Province |
|----------------|-------------------|---------------------|----------------------|--------------|--------------------------|--------------------------|
| Multiple Ch    | oice              |                     | School               | 50.4         |                          |                          |
|                |                   |                     | District             | 56.4<br>74.2 | q                        | q                        |
|                | Number Operations |                     | Province             | 75.8         |                          |                          |
|                |                   |                     | School               |              |                          |                          |
|                | Number Concepts   |                     | District             | 58.2<br>73.9 | q                        | q                        |
|                | Number Concepts   |                     | Province             | 75.6         |                          |                          |
|                |                   |                     | 0.11                 |              |                          |                          |
|                | Shape and Space   |                     | School<br>District   | 55.0         | q                        | q                        |
|                | Shape and Space   |                     | Province             | 75.1<br>76.9 |                          |                          |
| Writton Boo    | nonco             |                     |                      | 70.9         |                          |                          |
| Written Res    | <u>ponse</u>      |                     | School               | 38.5         | q                        | q                        |
|                | Number Concepts   |                     | District             | 63.2         |                          |                          |
|                | •                 |                     | Province             | 61.4         |                          |                          |
|                |                   |                     | School               | 60.4         | q                        | q                        |
|                | Shape and Space   |                     | District             | 79.3         | _                        | _                        |
|                |                   |                     | Province             | 78.9         |                          |                          |
| <u>Rubrics</u> |                   |                     | School               | 26.5         | a                        | G.                       |
|                |                   | Reasoning           | District             | 36.5<br>67.5 | q                        | q                        |
|                |                   | l reasoning         | Province             | 65.7         |                          |                          |
|                |                   |                     | 2                    |              |                          |                          |
|                |                   | Communication       | School<br>District   | 15.1         | q                        | q                        |
|                |                   | Communication       | Province             | 57.4         |                          |                          |
|                | Number Operations | _                   | FIOVILICE            | 59.9         |                          |                          |
|                | Number Operations | Connections and     | School               | 30.2         | q                        | q                        |
|                |                   | Representations     | District             | 59.2         |                          |                          |
|                |                   | . top: oco:mailono  | Province             | 61.3         |                          |                          |
|                |                   |                     | School               | 45.3         | q                        | q                        |
|                |                   | Problem Solving     | District             | 77.6         | Ч                        | Ч                        |
| N/ /NI I/      |                   | 3                   | Province             | 76.1         |                          |                          |
| Yes/No Item    | <u>1S</u>         |                     | 2                    |              |                          |                          |
|                | A -1 -1:4:        |                     | School               | 78.6         | q                        | q                        |
|                | Addition          |                     | District<br>Province | 89.2         |                          |                          |
|                |                   |                     | Province             | 90.9         |                          |                          |
|                |                   |                     | School               | 70.4         | q                        | q                        |
|                | Subtraction       |                     | District             | 79.6         |                          |                          |
|                |                   |                     | Province             | 81.1         |                          |                          |
|                |                   |                     | School               | F4.0         | _                        |                          |
|                | Multiplication    |                     | District             | 54.6<br>76.8 | q                        | q                        |
|                | Maniphoation      |                     | Province             | 81.4         |                          |                          |
|                |                   |                     |                      |              |                          |                          |
|                |                   |                     |                      |              |                          |                          |
|                |                   |                     |                      |              |                          |                          |
|                |                   |                     |                      |              |                          |                          |