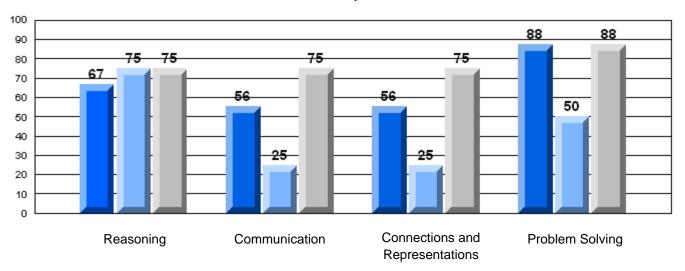

|                  | Number of Students: | 107                  | Mark         | School<br>vs<br>District | School<br>vs<br>Province |
|------------------|---------------------|----------------------|--------------|--------------------------|--------------------------|
| Multiple Choice  |                     | Cabaal               |              |                          |                          |
|                  |                     | School<br>District   | 84.4         | Р                        | p                        |
| Number Op        | perations           | Province             | 74.2<br>75.8 |                          |                          |
|                  |                     |                      |              |                          |                          |
|                  |                     | School               | 81.0         | P                        | P                        |
| Number Co        | ncepts              | District<br>Province | 73.9         |                          |                          |
|                  |                     | FIOVILICE            | 75.6         |                          |                          |
|                  |                     | School               | 81.2         | р                        | p                        |
| Shape and        | Space               | District             | 75.1         | •                        | *                        |
| •                | •                   | Province             | 76.9         |                          |                          |
| Written Response |                     | Cobool               |              |                          |                          |
|                  |                     | School<br>District   | 71.8         | P                        | p                        |
| Number Co        | ncepts              | Province             | 63.2         |                          |                          |
|                  |                     | FIOVILICE            | 61.4         |                          |                          |
|                  |                     | School               | 86.5         | р                        | p                        |
| Shape and        | Space               | District             | 79.3         | 1                        | r                        |
| •                | •                   | Province             | 78.9         |                          |                          |
| <u>Rubrics</u>   |                     |                      |              |                          |                          |
|                  | <b>.</b>            | School               | 82.3         | P                        | P                        |
|                  | Reasoning           | District             | 67.5         |                          |                          |
|                  |                     | Province             | 65.7         |                          |                          |
|                  |                     | School               | 68.2         | р                        | р                        |
|                  | — Communication     | District             | 57.4         |                          | 1                        |
|                  |                     | Province             | 59.9         |                          |                          |
| Number Op        | perations -         | 0.11                 |              |                          |                          |
|                  | Connections and     | School<br>District   | 77.6         | Р                        | Р                        |
|                  | Representations     | Province             | 59.2         |                          |                          |
|                  |                     | FIOVILICE            | 61.3         |                          |                          |
|                  |                     | School               | 91.5         | р                        | р                        |
|                  | Problem Solving     | District             | 77.6         | P                        | P                        |
| N                | ŭ                   | Province             | 76.1         |                          |                          |
| Yes/No Items     |                     | _                    |              |                          |                          |
|                  |                     | School               | 97.1         | p                        | p                        |
| Addition         |                     | District             | 89.2         |                          |                          |
|                  |                     | Province             | 90.9         |                          |                          |
|                  |                     | School               | 93.9         | р                        | p                        |
| Subtraction      |                     | District             | 79.6         | 1-                       | 1                        |
| Castraction      | •                   | Province             | 81.1         |                          |                          |
|                  |                     |                      |              |                          |                          |
|                  |                     | School               | 87.1         | p                        | P                        |
| Multiplication   | on                  | District             | 76.8         |                          |                          |
|                  |                     | Province             | 81.4         |                          |                          |
|                  |                     |                      |              |                          |                          |
|                  |                     |                      |              |                          |                          |
|                  |                     |                      |              |                          |                          |
|                  |                     |                      |              |                          |                          |