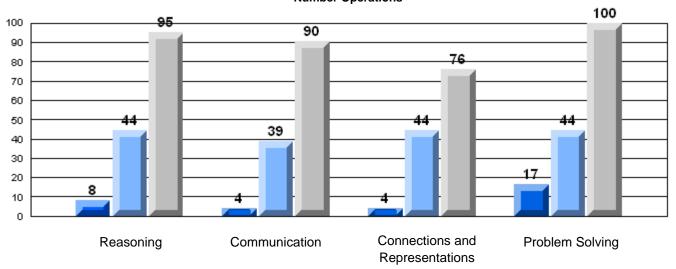

#### 3 Year CRT (Subtest) Mark Trend 2006-2008 Multiple Choice

School data with 5 or fewer students withheld for reasons of confidentiality.

**Number Operations** 

**Number Concepts** 

Shape and Space

Rubric Results: Percentage of Students Performing at Level 3 and Above 2006-2008

Number Operations

School data with 5 or fewer students withheld for reasons of confidentiality.

Reasoning

Communication

Connections and Representations

**Problem Solving** 

2006

2007