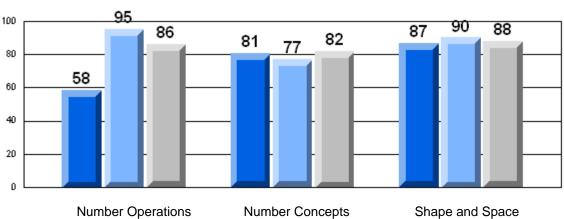

#### 3 Year CRT (Subtest) Mark Trend 2006-2008 Multiple Choice

School data with 5 or fewer students withheld for reasons of confidentiality.

**Number Operations** 

**Number Concepts** 

Shape and Space

Rubric Results: Percentage of Students Performing at Level 3 and Above 2006-2008