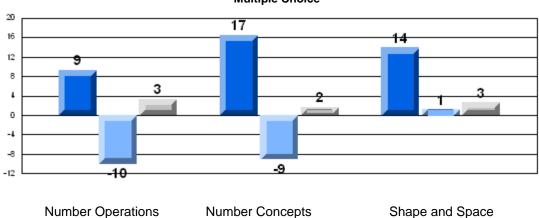

### Difference from Provincial Mean, 2006-08 **Multiple Choice**

School data with 5 or fewer students withheld for reasons of confidentiality.

**Number Operations** 

**Number Concepts** 

Shape and Space

Difference from Provincial Mean, 2006-08 Rubric Results: Percentage of Students Performing at Level 3 and Above 2006-2008 **Number Operations** 

> School data with 5 or fewer students withheld for reasons of confidentiality.

Connections and Communication Reasoning **Problem Solving** Representations

2006

2007

#133 - Memorial Academy, Botwood

|                |                   | Number of Students: | 53                   | Mark         | School<br>vs<br>District | School<br>vs<br>Province |
|----------------|-------------------|---------------------|----------------------|--------------|--------------------------|--------------------------|
| Multiple Ch    | oice              |                     | School               | 50.4         |                          |                          |
|                |                   |                     | District             | 56.4<br>74.2 | q                        | q                        |
|                | Number Operations |                     | Province             | 75.8         |                          |                          |
|                |                   |                     | School               |              |                          |                          |
|                | Number Concepts   |                     | District             | 58.2<br>73.9 | q                        | q                        |
|                | Number Concepts   |                     | Province             | 75.6         |                          |                          |
|                |                   |                     | 0.11                 |              |                          |                          |
|                | Shape and Space   |                     | School<br>District   | 55.0         | q                        | q                        |
|                | Shape and Space   |                     | Province             | 75.1<br>76.9 |                          |                          |
| Writton Boo    | nonco             |                     |                      | 70.9         |                          |                          |
| Written Res    | <u>ponse</u>      |                     | School               | 38.5         | q                        | q                        |
|                | Number Concepts   |                     | District             | 63.2         |                          |                          |
|                | •                 |                     | Province             | 61.4         |                          |                          |
|                |                   |                     | School               | 60.4         | q                        | q                        |
|                | Shape and Space   |                     | District             | 79.3         | _                        | _                        |
|                |                   |                     | Province             | 78.9         |                          |                          |
| <u>Rubrics</u> |                   |                     | School               | 26.5         | a                        | G.                       |
|                |                   | Reasoning           | District             | 36.5<br>67.5 | q                        | q                        |
|                |                   | l reasoning         | Province             | 65.7         |                          |                          |
|                |                   |                     | 2                    |              |                          |                          |
|                |                   | Communication       | School<br>District   | 15.1         | q                        | q                        |
|                |                   | Communication       | Province             | 57.4         |                          |                          |
|                | Number Operations | _                   | FIOVILICE            | 59.9         |                          |                          |
|                | Number Operations | Connections and     | School               | 30.2         | q                        | q                        |
|                |                   | Representations     | District             | 59.2         |                          |                          |
|                |                   | . top: oco:mailono  | Province             | 61.3         |                          |                          |
|                |                   |                     | School               | 45.3         | q                        | q                        |
|                |                   | Problem Solving     | District             | 77.6         | Ч                        | Ч                        |
| N/ /NI I/      |                   | 3                   | Province             | 76.1         |                          |                          |
| Yes/No Item    | <u>1S</u>         |                     | 2                    |              |                          |                          |
|                | A -1 -1:4:        |                     | School               | 78.6         | q                        | q                        |
|                | Addition          |                     | District<br>Province | 89.2         |                          |                          |
|                |                   |                     | Province             | 90.9         |                          |                          |
|                |                   |                     | School               | 70.4         | q                        | q                        |
|                | Subtraction       |                     | District             | 79.6         |                          |                          |
|                |                   |                     | Province             | 81.1         |                          |                          |
|                |                   |                     | School               | F4.0         | _                        |                          |
|                | Multiplication    |                     | District             | 54.6<br>76.8 | q                        | q                        |
|                | Maniphoation      |                     | Province             | 81.4         |                          |                          |
|                |                   |                     |                      |              |                          |                          |
|                |                   |                     |                      |              |                          |                          |
|                |                   |                     |                      |              |                          |                          |
|                |                   |                     |                      |              |                          |                          |