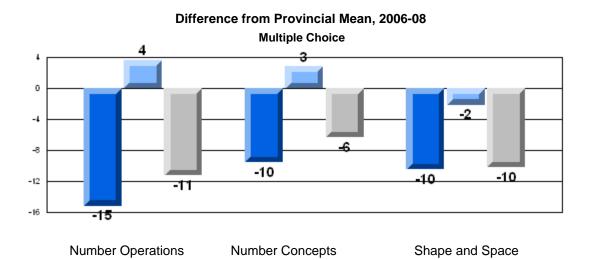

### Difference from Provincial Mean, 2006-08 **Multiple Choice**

School data with 5 or fewer students withheld for reasons of confidentiality.

**Number Operations** 

**Number Concepts** 

Shape and Space

Difference from Provincial Mean, 2006-08 Rubric Results: Percentage of Students Performing at Level 3 and Above 2006-2008 **Number Operations** 

> School data with 5 or fewer students withheld for reasons of confidentiality.

Connections and Communication Reasoning **Problem Solving** Representations

2006

2007

#133 - Memorial Academy, Botwood

|                |                   | Number of Students: | 53                   | Mark         | School<br>vs<br>District | School<br>vs<br>Province |
|----------------|-------------------|---------------------|----------------------|--------------|--------------------------|--------------------------|
| Multiple Ch    | oice              |                     | School               | 50.4         |                          |                          |
|                |                   |                     | District             | 56.4<br>74.2 | q                        | q                        |
|                | Number Operations |                     | Province             | 75.8         |                          |                          |
|                |                   |                     | School               |              |                          |                          |
|                | Number Concepts   |                     | District             | 58.2<br>73.9 | q                        | q                        |
|                | Number Concepts   |                     | Province             | 75.6         |                          |                          |
|                |                   |                     | 0.11                 |              |                          |                          |
|                | Shape and Space   |                     | School<br>District   | 55.0         | q                        | q                        |
|                | Shape and Space   |                     | Province             | 75.1<br>76.9 |                          |                          |
| Writton Boo    | nonco             |                     |                      | 70.9         |                          |                          |
| Written Res    | <u>ponse</u>      |                     | School               | 38.5         | q                        | q                        |
|                | Number Concepts   |                     | District             | 63.2         |                          |                          |
|                | •                 |                     | Province             | 61.4         |                          |                          |
|                |                   |                     | School               | 60.4         | q                        | q                        |
|                | Shape and Space   |                     | District             | 79.3         | _                        | _                        |
|                |                   |                     | Province             | 78.9         |                          |                          |
| <u>Rubrics</u> |                   |                     | School               | 26.5         | a                        | G.                       |
|                |                   | Reasoning           | District             | 36.5<br>67.5 | q                        | q                        |
|                |                   | l reasoning         | Province             | 65.7         |                          |                          |
|                |                   |                     | 2                    |              |                          |                          |
|                |                   | Communication       | School<br>District   | 15.1         | q                        | q                        |
|                |                   | Communication       | Province             | 57.4         |                          |                          |
|                | Number Operations | _                   | FIOVILICE            | 59.9         |                          |                          |
|                | Number Operations | Connections and     | School               | 30.2         | q                        | q                        |
|                |                   | Representations     | District             | 59.2         |                          |                          |
|                |                   | . top: oco:mailono  | Province             | 61.3         |                          |                          |
|                |                   |                     | School               | 45.3         | q                        | q                        |
|                |                   | Problem Solving     | District             | 77.6         | Ч                        | Ч                        |
| N/ /NI I/      |                   | 3                   | Province             | 76.1         |                          |                          |
| Yes/No Item    | <u>1S</u>         |                     | 2                    |              |                          |                          |
|                | A -1 -1:4:        |                     | School               | 78.6         | q                        | q                        |
|                | Addition          |                     | District<br>Province | 89.2         |                          |                          |
|                |                   |                     | Province             | 90.9         |                          |                          |
|                |                   |                     | School               | 70.4         | q                        | q                        |
|                | Subtraction       |                     | District             | 79.6         |                          |                          |
|                |                   |                     | Province             | 81.1         |                          |                          |
|                |                   |                     | School               | F4.0         | _                        |                          |
|                | Multiplication    |                     | District             | 54.6<br>76.8 | q                        | q                        |
|                | Maniphoation      |                     | Province             | 81.4         |                          |                          |
|                |                   |                     |                      |              |                          |                          |
|                |                   |                     |                      |              |                          |                          |
|                |                   |                     |                      |              |                          |                          |
|                |                   |                     |                      |              |                          |                          |