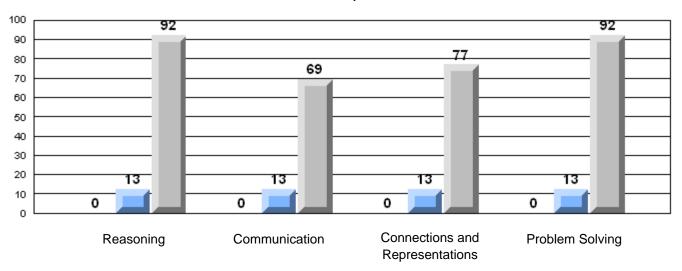

## Rubric Results: Percentage of Students Performing at Level 3 and Above 2006-2008 Number Operations

#133 - Memorial Academy, Botwood

Grades: K-6