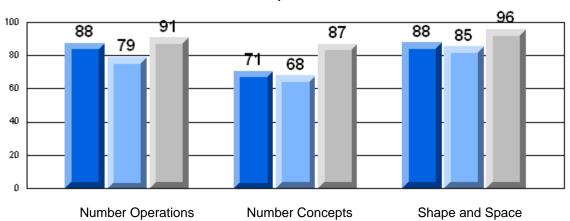

#### 3 Year CRT (Subtest) Mark Trend 2006-2008 Multiple Choice

School data with 5 or fewer students withheld for reasons of confidentiality.

**Number Operations** 

**Number Concepts** 

Shape and Space

Rubric Results: Percentage of Students Performing at Level 3 and Above 2006-2008

Number Operations

School data with 5 or fewer students withheld for reasons of confidentiality.

Reasoning

Communication

Connections and Representations

**Problem Solving** 

2006

2007