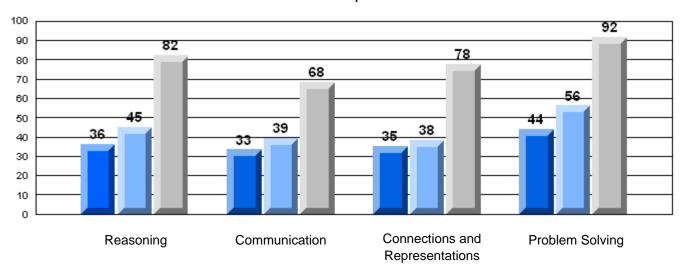

Number Operations

School data with 5 or fewer students withheld for reasons of confidentiality.

Reasoning

Communication

Connections and Representations

**Problem Solving** 

2006

2007