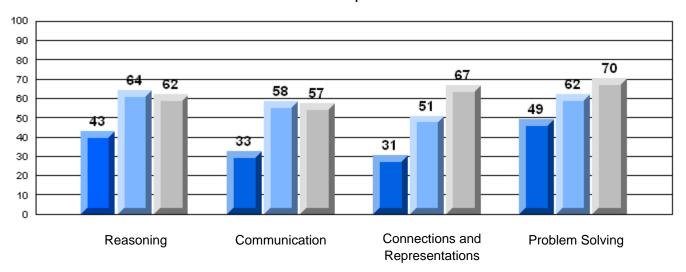

Number Operations

School data with 5 or fewer students withheld for reasons of confidentiality.

Reasoning

Communication

Connections and Representations

**Problem Solving** 

2006

2007