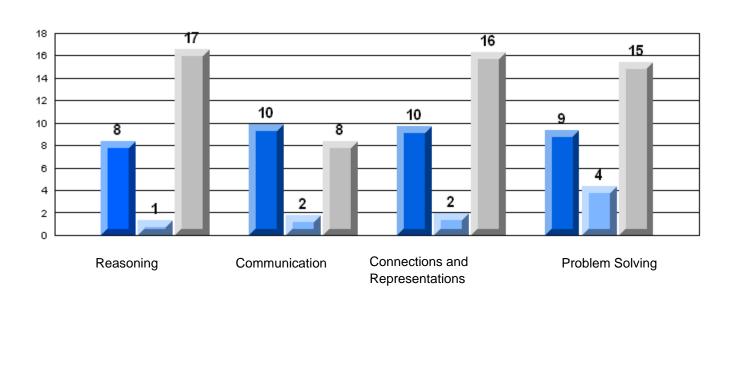

> School data with 5 or fewer students withheld for reasons of confidentiality.

Connections and Communication Reasoning **Problem Solving** Representations

2006

2007

#133 - Memorial Academy, Botwood

|                |                   | Number of Students: | 53                   | Mark         | School<br>vs<br>District | School<br>vs<br>Province |
|----------------|-------------------|---------------------|----------------------|--------------|--------------------------|--------------------------|
| Multiple Ch    | oice              |                     | School               | 50.4         |                          |                          |
|                |                   |                     | District             | 56.4<br>74.2 | q                        | q                        |
|                | Number Operations |                     | Province             | 75.8         |                          |                          |
|                |                   |                     | School               |              |                          |                          |
|                | Number Concepts   |                     | District             | 58.2<br>73.9 | q                        | q                        |
|                | Number Concepts   |                     | Province             | 75.6         |                          |                          |
|                |                   |                     | 0.11                 |              |                          |                          |
|                | Shape and Space   |                     | School<br>District   | 55.0         | q                        | q                        |
|                | Shape and Space   |                     | Province             | 75.1<br>76.9 |                          |                          |
| Writton Boo    | nonco             |                     |                      | 70.9         |                          |                          |
| Written Res    | <u>ponse</u>      |                     | School               | 38.5         | q                        | q                        |
|                | Number Concepts   |                     | District             | 63.2         |                          |                          |
|                | •                 |                     | Province             | 61.4         |                          |                          |
|                |                   |                     | School               | 60.4         | q                        | q                        |
|                | Shape and Space   |                     | District             | 79.3         | _                        | _                        |
|                |                   |                     | Province             | 78.9         |                          |                          |
| <u>Rubrics</u> |                   |                     | School               | 26.5         | a                        | G.                       |
|                |                   | Reasoning           | District             | 36.5<br>67.5 | q                        | q                        |
|                |                   | l reasoning         | Province             | 65.7         |                          |                          |
|                |                   |                     | 2                    |              |                          |                          |
|                |                   | Communication       | School<br>District   | 15.1         | q                        | q                        |
|                |                   | Communication       | Province             | 57.4         |                          |                          |
|                | Number Operations | _                   | FIOVILICE            | 59.9         |                          |                          |
|                | Number Operations | Connections and     | School               | 30.2         | q                        | q                        |
|                |                   | Representations     | District             | 59.2         |                          |                          |
|                |                   | . top: oco:mailono  | Province             | 61.3         |                          |                          |
|                |                   |                     | School               | 45.3         | q                        | q                        |
|                |                   | Problem Solving     | District             | 77.6         | Ч                        | Ч                        |
| N/ /NI I/      |                   | 3                   | Province             | 76.1         |                          |                          |
| Yes/No Item    | <u>1S</u>         |                     | 2                    |              |                          |                          |
|                | A -1 -1:4:        |                     | School               | 78.6         | q                        | q                        |
|                | Addition          |                     | District<br>Province | 89.2         |                          |                          |
|                |                   |                     | Province             | 90.9         |                          |                          |
|                |                   |                     | School               | 70.4         | q                        | q                        |
|                | Subtraction       |                     | District             | 79.6         |                          |                          |
|                |                   |                     | Province             | 81.1         |                          |                          |
|                |                   |                     | School               | F4.0         | _                        |                          |
|                | Multiplication    |                     | District             | 54.6<br>76.8 | q                        | q                        |
|                | Maniphoation      |                     | Province             | 81.4         |                          |                          |
|                |                   |                     |                      |              |                          |                          |
|                |                   |                     |                      |              |                          |                          |
|                |                   |                     |                      |              |                          |                          |
|                |                   |                     |                      |              |                          |                          |