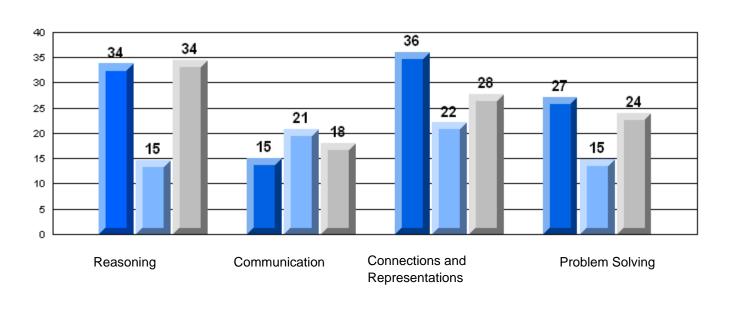

Number Operations

School data with 5 or fewer students withheld for reasons of confidentiality.

Reasoning

Communication

Connections and Representations

**Problem Solving** 

2006

2007

> School data with 5 or fewer students withheld for reasons of confidentiality.

Connections and Communication Reasoning **Problem Solving** Representations

2006

2007

#133 - Memorial Academy, Botwood

|                |                   | Number of Students: | 53                   | Mark         | School<br>vs<br>District | School<br>vs<br>Province |
|----------------|-------------------|---------------------|----------------------|--------------|--------------------------|--------------------------|
| Multiple Ch    | oice              |                     | School               | 50.4         |                          |                          |
|                |                   |                     | District             | 56.4<br>74.2 | q                        | q                        |
|                | Number Operations |                     | Province             | 75.8         |                          |                          |
|                |                   |                     | School               |              |                          |                          |
|                | Number Concepts   |                     | District             | 58.2<br>73.9 | q                        | q                        |
|                | Number Concepts   |                     | Province             | 75.6         |                          |                          |
|                |                   |                     | 0.11                 |              |                          |                          |
|                | Shape and Space   |                     | School<br>District   | 55.0         | q                        | q                        |
|                | Shape and Space   |                     | Province             | 75.1<br>76.9 |                          |                          |
| Writton Boo    | nonco             |                     |                      | 70.9         |                          |                          |
| Written Res    | <u>ponse</u>      |                     | School               | 38.5         | q                        | q                        |
|                | Number Concepts   |                     | District             | 63.2         |                          |                          |
|                | •                 |                     | Province             | 61.4         |                          |                          |
|                |                   |                     | School               | 60.4         | q                        | q                        |
|                | Shape and Space   |                     | District             | 79.3         | _                        | _                        |
|                |                   |                     | Province             | 78.9         |                          |                          |
| <u>Rubrics</u> |                   |                     | School               | 26.5         | a                        | G.                       |
|                |                   | Reasoning           | District             | 36.5<br>67.5 | q                        | q                        |
|                |                   | l reasoning         | Province             | 65.7         |                          |                          |
|                |                   |                     | 2                    |              |                          |                          |
|                |                   | Communication       | School<br>District   | 15.1         | q                        | q                        |
|                |                   | Communication       | Province             | 57.4         |                          |                          |
|                | Number Operations | _                   | FIOVILICE            | 59.9         |                          |                          |
|                | Number Operations | Connections and     | School               | 30.2         | q                        | q                        |
|                |                   | Representations     | District             | 59.2         |                          |                          |
|                |                   | . top: oco:mailono  | Province             | 61.3         |                          |                          |
|                |                   |                     | School               | 45.3         | q                        | q                        |
|                |                   | Problem Solving     | District             | 77.6         | Ч                        | Ч                        |
| N/ /NI I/      |                   | 3                   | Province             | 76.1         |                          |                          |
| Yes/No Item    | <u>1S</u>         |                     | 2                    |              |                          |                          |
|                | A -1 -1:4:        |                     | School               | 78.6         | q                        | q                        |
|                | Addition          |                     | District<br>Province | 89.2         |                          |                          |
|                |                   |                     | Province             | 90.9         |                          |                          |
|                |                   |                     | School               | 70.4         | q                        | q                        |
|                | Subtraction       |                     | District             | 79.6         |                          |                          |
|                |                   |                     | Province             | 81.1         |                          |                          |
|                |                   |                     | School               | F4.0         | _                        |                          |
|                | Multiplication    |                     | District             | 54.6<br>76.8 | q                        | q                        |
|                | Maniphoation      |                     | Province             | 81.4         |                          |                          |
|                |                   |                     |                      |              |                          |                          |
|                |                   |                     |                      |              |                          |                          |
|                |                   |                     |                      |              |                          |                          |
|                |                   |                     |                      |              |                          |                          |