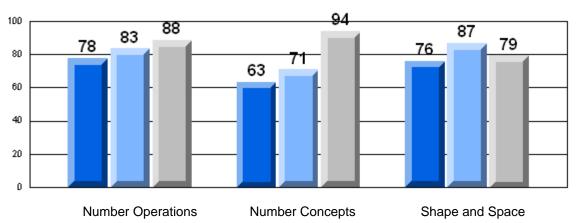

### 3 Year CRT (Subtest) Mark Trend 2006-2008 Multiple Choice

## Rubric Results: Percentage of Students Performing at Level 3 and Above 2006-2008 Number Operations

2006 2007 2008

Grades: K-3