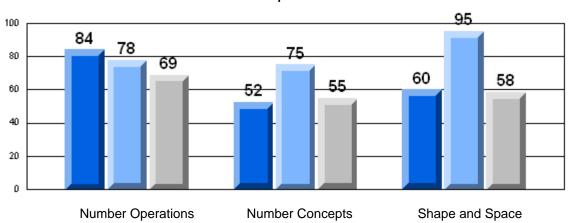

|                  | Number of Students: | 107                  | Mark         | School<br>vs<br>District | School<br>vs<br>Province |
|------------------|---------------------|----------------------|--------------|--------------------------|--------------------------|
| Multiple Choice  |                     | Cabaal               |              |                          |                          |
|                  |                     | School<br>District   | 84.4         | Р                        | p                        |
| Number Op        | perations           | Province             | 74.2<br>75.8 |                          |                          |
|                  |                     |                      |              |                          |                          |
|                  |                     | School               | 81.0         | P                        | P                        |
| Number Co        | ncepts              | District<br>Province | 73.9         |                          |                          |
|                  |                     | FIOVILICE            | 75.6         |                          |                          |
|                  |                     | School               | 81.2         | р                        | p                        |
| Shape and        | Space               | District             | 75.1         | •                        | *                        |
| •                | •                   | Province             | 76.9         |                          |                          |
| Written Response |                     | Cobool               |              |                          |                          |
|                  |                     | School<br>District   | 71.8         | P                        | p                        |
| Number Co        | ncepts              | Province             | 63.2         |                          |                          |
|                  |                     | FIOVILICE            | 61.4         |                          |                          |
|                  |                     | School               | 86.5         | р                        | p                        |
| Shape and        | Space               | District             | 79.3         | 1                        | r                        |
| •                | •                   | Province             | 78.9         |                          |                          |
| <u>Rubrics</u>   |                     |                      |              |                          |                          |
|                  | <b>.</b>            | School               | 82.3         | P                        | P                        |
|                  | Reasoning           | District             | 67.5         |                          |                          |
|                  |                     | Province             | 65.7         |                          |                          |
|                  |                     | School               | 68.2         | р                        | р                        |
|                  | — Communication     | District             | 57.4         |                          | 1                        |
|                  |                     | Province             | 59.9         |                          |                          |
| Number Op        | perations -         | 0.11                 |              |                          |                          |
|                  | Connections and     | School<br>District   | 77.6         | Р                        | Р                        |
|                  | Representations     | Province             | 59.2         |                          |                          |
|                  |                     | FIOVILICE            | 61.3         |                          |                          |
|                  |                     | School               | 91.5         | р                        | р                        |
|                  | Problem Solving     | District             | 77.6         | P                        | P                        |
| N                | ŭ                   | Province             | 76.1         |                          |                          |
| Yes/No Items     |                     | _                    |              |                          |                          |
|                  |                     | School               | 97.1         | p                        | p                        |
| Addition         |                     | District             | 89.2         |                          |                          |
|                  |                     | Province             | 90.9         |                          |                          |
|                  |                     | School               | 93.9         | р                        | p                        |
| Subtraction      |                     | District             | 79.6         | 1-                       | 1                        |
| Castraction      | •                   | Province             | 81.1         |                          |                          |
|                  |                     |                      |              |                          |                          |
|                  |                     | School               | 87.1         | p                        | P                        |
| Multiplication   | on                  | District             | 76.8         |                          |                          |
|                  |                     | Province             | 81.4         |                          |                          |
|                  |                     |                      |              |                          |                          |
|                  |                     |                      |              |                          |                          |
|                  |                     |                      |              |                          |                          |
|                  |                     |                      |              |                          |                          |