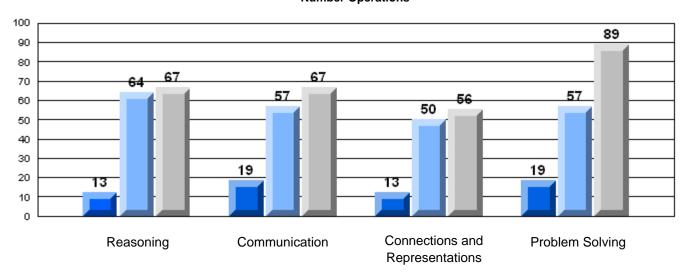

#### 3 Year CRT (Subtest) Mark Trend 2006-2008 Multiple Choice

School data with 5 or fewer students withheld for reasons of confidentiality.

**Number Operations** 

**Number Concepts** 

Shape and Space

Rubric Results: Percentage of Students Performing at Level 3 and Above 2006-2008

Number Operations

School data with 5 or fewer students withheld for reasons of confidentiality.

Reasoning

Communication

Connections and Representations

**Problem Solving** 

2006

2007