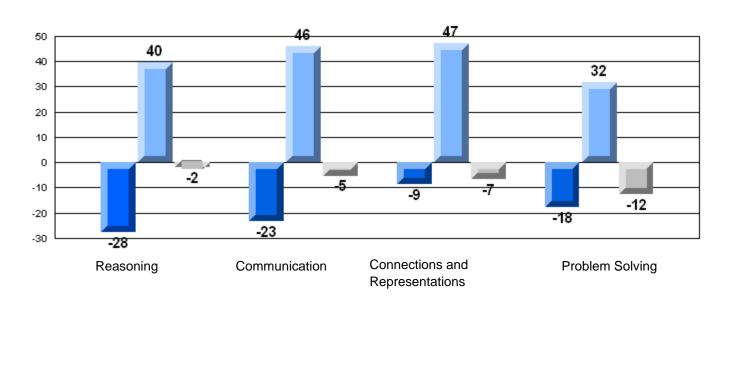

### Difference from Provincial Mean, 2006-08 **Multiple Choice**

School data with 5 or fewer students withheld for reasons of confidentiality.

**Number Operations** 

**Number Concepts** 

Shape and Space

Difference from Provincial Mean, 2006-08 Rubric Results: Percentage of Students Performing at Level 3 and Above 2006-2008 **Number Operations** 

> School data with 5 or fewer students withheld for reasons of confidentiality.

Connections and Communication Reasoning **Problem Solving** Representations

2006

2007

#133 - Memorial Academy, Botwood

|                |                   | Number of Students: | 53                   | Mark         | School<br>vs<br>District | School<br>vs<br>Province |
|----------------|-------------------|---------------------|----------------------|--------------|--------------------------|--------------------------|
| Multiple Ch    | oice              |                     | School               | 50.4         |                          |                          |
|                |                   |                     | District             | 56.4<br>74.2 | q                        | q                        |
|                | Number Operations |                     | Province             | 75.8         |                          |                          |
|                |                   |                     | School               |              |                          |                          |
|                | Number Concepts   |                     | District             | 58.2<br>73.9 | q                        | q                        |
|                | Number Concepts   |                     | Province             | 75.6         |                          |                          |
|                |                   |                     | 0.11                 |              |                          |                          |
|                | Shape and Space   |                     | School<br>District   | 55.0         | q                        | q                        |
|                | Shape and Space   |                     | Province             | 75.1<br>76.9 |                          |                          |
| Writton Boo    | nonco             |                     |                      | 70.9         |                          |                          |
| Written Res    | <u>ponse</u>      |                     | School               | 38.5         | q                        | q                        |
|                | Number Concepts   |                     | District             | 63.2         |                          |                          |
|                | •                 |                     | Province             | 61.4         |                          |                          |
|                |                   |                     | School               | 60.4         | q                        | q                        |
|                | Shape and Space   |                     | District             | 79.3         | _                        | _                        |
|                |                   |                     | Province             | 78.9         |                          |                          |
| <u>Rubrics</u> |                   |                     | School               | 26.5         | a                        | G.                       |
|                |                   | Reasoning           | District             | 36.5<br>67.5 | q                        | q                        |
|                |                   | l reasoning         | Province             | 65.7         |                          |                          |
|                |                   |                     | 2                    |              |                          |                          |
|                |                   | Communication       | School<br>District   | 15.1         | q                        | q                        |
|                |                   | Communication       | Province             | 57.4         |                          |                          |
|                | Number Operations | _                   | FIOVILICE            | 59.9         |                          |                          |
|                | Number Operations | Connections and     | School               | 30.2         | q                        | q                        |
|                |                   | Representations     | District             | 59.2         |                          |                          |
|                |                   | . top: oco:mailono  | Province             | 61.3         |                          |                          |
|                |                   |                     | School               | 45.3         | q                        | q                        |
|                |                   | Problem Solving     | District             | 77.6         | Ч                        | Ч                        |
| N/ /NI I/      |                   | 3                   | Province             | 76.1         |                          |                          |
| Yes/No Item    | <u>1S</u>         |                     | 2                    |              |                          |                          |
|                | A -1 -1:4:        |                     | School               | 78.6         | q                        | q                        |
|                | Addition          |                     | District<br>Province | 89.2         |                          |                          |
|                |                   |                     | Province             | 90.9         |                          |                          |
|                |                   |                     | School               | 70.4         | q                        | q                        |
|                | Subtraction       |                     | District             | 79.6         |                          |                          |
|                |                   |                     | Province             | 81.1         |                          |                          |
|                |                   |                     | School               | F4.0         | _                        |                          |
|                | Multiplication    |                     | District             | 54.6<br>76.8 | q                        | q                        |
|                | Maniphoation      |                     | Province             | 81.4         |                          |                          |
|                |                   |                     |                      |              |                          |                          |
|                |                   |                     |                      |              |                          |                          |
|                |                   |                     |                      |              |                          |                          |
|                |                   |                     |                      |              |                          |                          |