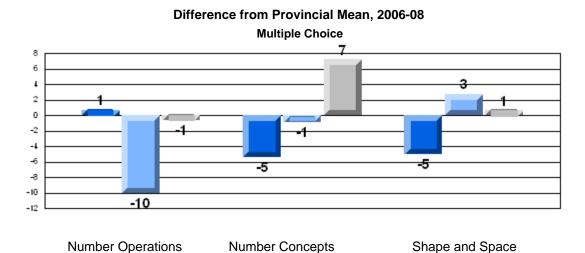

### Difference from Provincial Mean, 2006-08 **Multiple Choice**

School data with 5 or fewer students withheld for reasons of confidentiality.

**Number Operations** 

**Number Concepts** 

Shape and Space

Difference from Provincial Mean, 2006-08 Rubric Results: Percentage of Students Performing at Level 3 and Above 2006-2008 **Number Operations** 