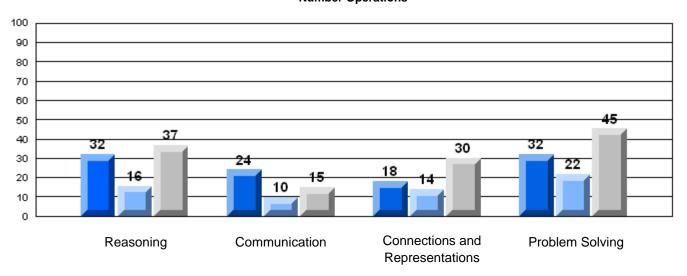

Number Operations

School data with 5 or fewer students withheld for reasons of confidentiality.

Reasoning

Communication

Connections and Representations

**Problem Solving** 

2006

2007