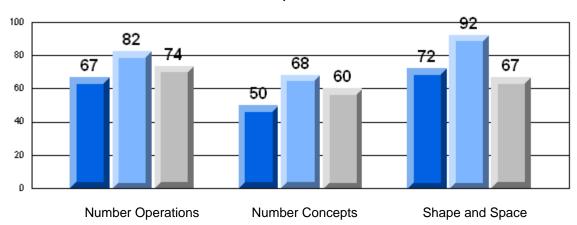

#### 3 Year CRT (Subtest) Mark Trend 2006-2008 Multiple Choice

School data with 5 or fewer students withheld for reasons of confidentiality.

**Number Operations** 

**Number Concepts** 

Shape and Space

Rubric Results: Percentage of Students Performing at Level 3 and Above 2006-2008