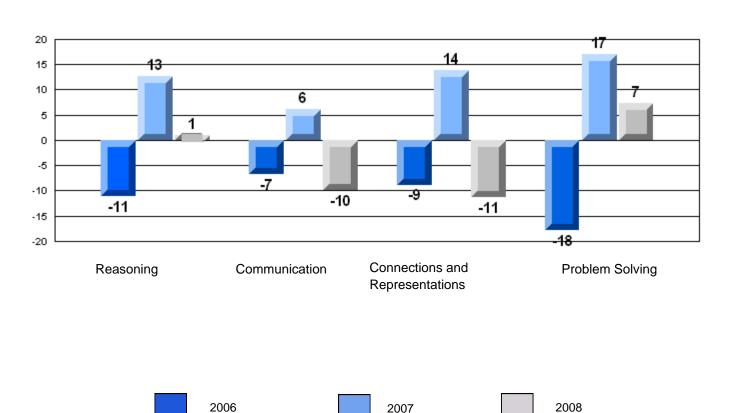

### Difference from Provincial Mean, 2006-08 **Multiple Choice**

School data with 5 or fewer students withheld for reasons of confidentiality.

**Number Operations** 

**Number Concepts** 

Shape and Space

Difference from Provincial Mean, 2006-08 Rubric Results: Percentage of Students Performing at Level 3 and Above 2006-2008 **Number Operations** 

> School data with 5 or fewer students withheld for reasons of confidentiality.

Connections and Communication Reasoning **Problem Solving** Representations

2006

2007

#133 - Memorial Academy, Botwood

|                |                   | Number of Students: | 53                   | Mark         | School<br>vs<br>District | School<br>vs<br>Province |
|----------------|-------------------|---------------------|----------------------|--------------|--------------------------|--------------------------|
| Multiple Ch    | oice              |                     | School               | 50.4         |                          |                          |
|                |                   |                     | District             | 56.4<br>74.2 | q                        | q                        |
|                | Number Operations |                     | Province             | 75.8         |                          |                          |
|                |                   |                     | School               |              |                          |                          |
|                | Number Concepts   |                     | District             | 58.2<br>73.9 | q                        | q                        |
|                | Number Concepts   |                     | Province             | 75.6         |                          |                          |
|                |                   |                     | 0.11                 |              |                          |                          |
|                | Shape and Space   |                     | School<br>District   | 55.0         | q                        | q                        |
|                | Shape and Space   |                     | Province             | 75.1<br>76.9 |                          |                          |
| Writton Boo    | nonco             |                     |                      | 70.9         |                          |                          |
| Written Res    | <u>ponse</u>      |                     | School               | 38.5         | q                        | q                        |
|                | Number Concepts   |                     | District             | 63.2         |                          |                          |
|                | •                 |                     | Province             | 61.4         |                          |                          |
|                |                   |                     | School               | 60.4         | q                        | q                        |
|                | Shape and Space   |                     | District             | 79.3         | _                        | _                        |
|                |                   |                     | Province             | 78.9         |                          |                          |
| <u>Rubrics</u> |                   |                     | School               | 26.5         | a                        | G.                       |
|                |                   | Reasoning           | District             | 36.5<br>67.5 | q                        | q                        |
|                |                   | l reasoning         | Province             | 65.7         |                          |                          |
|                |                   |                     | 2                    |              |                          |                          |
|                |                   | Communication       | School<br>District   | 15.1         | q                        | q                        |
|                |                   | Communication       | Province             | 57.4         |                          |                          |
|                | Number Operations | _                   | FIOVILICE            | 59.9         |                          |                          |
|                | Number Operations | Connections and     | School               | 30.2         | q                        | q                        |
|                |                   | Representations     | District             | 59.2         |                          |                          |
|                |                   | . top: oco:mailono  | Province             | 61.3         |                          |                          |
|                |                   |                     | School               | 45.3         | q                        | q                        |
|                |                   | Problem Solving     | District             | 77.6         | Ч                        | Ч                        |
| N/ /NI I/      |                   | 3                   | Province             | 76.1         |                          |                          |
| Yes/No Item    | <u>1S</u>         |                     | 2                    |              |                          |                          |
|                | A -1 -1:4:        |                     | School               | 78.6         | q                        | q                        |
|                | Addition          |                     | District<br>Province | 89.2         |                          |                          |
|                |                   |                     | Province             | 90.9         |                          |                          |
|                |                   |                     | School               | 70.4         | q                        | q                        |
|                | Subtraction       |                     | District             | 79.6         |                          |                          |
|                |                   |                     | Province             | 81.1         |                          |                          |
|                |                   |                     | School               | F4.0         | _                        |                          |
|                | Multiplication    |                     | District             | 54.6<br>76.8 | q                        | q                        |
|                | Maniphoation      |                     | Province             | 81.4         |                          |                          |
|                |                   |                     |                      |              |                          |                          |
|                |                   |                     |                      |              |                          |                          |
|                |                   |                     |                      |              |                          |                          |
|                |                   |                     |                      |              |                          |                          |