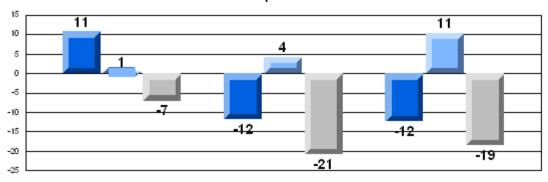

### Difference from Provincial Mean, 2006-08 **Multiple Choice**

School data with 5 or fewer students withheld for reasons of confidentiality.

**Number Operations** 

**Number Concepts** 

Shape and Space

Difference from Provincial Mean, 2006-08 Rubric Results: Percentage of Students Performing at Level 3 and Above 2006-2008 **Number Operations** 

> School data with 5 or fewer students withheld for reasons of confidentiality.

Connections and Communication Reasoning **Problem Solving** Representations

2006

2007

#133 - Memorial Academy, Botwood

|                |                   | Number of Students: | 53                   | Mark         | School<br>vs<br>District | School<br>vs<br>Province |
|----------------|-------------------|---------------------|----------------------|--------------|--------------------------|--------------------------|
| Multiple Ch    | oice              |                     | School               | 50.4         |                          |                          |
|                |                   |                     | District             | 56.4<br>74.2 | q                        | q                        |
|                | Number Operations |                     | Province             | 75.8         |                          |                          |
|                |                   |                     | School               |              |                          |                          |
|                | Number Concepts   |                     | District             | 58.2<br>73.9 | q                        | q                        |
|                | Number Concepts   |                     | Province             | 75.6         |                          |                          |
|                |                   |                     | 0.11                 |              |                          |                          |
|                | Shape and Space   |                     | School<br>District   | 55.0         | q                        | q                        |
|                | Shape and Space   |                     | Province             | 75.1<br>76.9 |                          |                          |
| Writton Boo    | nonco             |                     |                      | 70.9         |                          |                          |
| Written Res    | <u>ponse</u>      |                     | School               | 38.5         | q                        | q                        |
|                | Number Concepts   |                     | District             | 63.2         |                          |                          |
|                | •                 |                     | Province             | 61.4         |                          |                          |
|                |                   |                     | School               | 60.4         | q                        | q                        |
|                | Shape and Space   |                     | District             | 79.3         | _                        | _                        |
|                |                   |                     | Province             | 78.9         |                          |                          |
| <u>Rubrics</u> |                   |                     | School               | 26.5         | a                        | G.                       |
|                |                   | Reasoning           | District             | 36.5<br>67.5 | q                        | q                        |
|                |                   | l reasoning         | Province             | 65.7         |                          |                          |
|                |                   |                     | 2                    |              |                          |                          |
|                |                   | Communication       | School<br>District   | 15.1         | q                        | q                        |
|                |                   | Communication       | Province             | 57.4         |                          |                          |
|                | Number Operations | _                   | FIOVILICE            | 59.9         |                          |                          |
|                | Number Operations | Connections and     | School               | 30.2         | q                        | q                        |
|                |                   | Representations     | District             | 59.2         |                          |                          |
|                |                   | . top: oco:mailono  | Province             | 61.3         |                          |                          |
|                |                   |                     | School               | 45.3         | q                        | q                        |
|                |                   | Problem Solving     | District             | 77.6         | Ч                        | Ч                        |
| N/ /NI I/      |                   | 3                   | Province             | 76.1         |                          |                          |
| Yes/No Item    | <u>1S</u>         |                     | 2                    |              |                          |                          |
|                | A -1 -1:4:        |                     | School               | 78.6         | q                        | q                        |
|                | Addition          |                     | District<br>Province | 89.2         |                          |                          |
|                |                   |                     | Province             | 90.9         |                          |                          |
|                |                   |                     | School               | 70.4         | q                        | q                        |
|                | Subtraction       |                     | District             | 79.6         |                          |                          |
|                |                   |                     | Province             | 81.1         |                          |                          |
|                |                   |                     | School               | F4.0         | _                        |                          |
|                | Multiplication    |                     | District             | 54.6<br>76.8 | q                        | q                        |
|                | Maniphoation      |                     | Province             | 81.4         |                          |                          |
|                |                   |                     |                      |              |                          |                          |
|                |                   |                     |                      |              |                          |                          |
|                |                   |                     |                      |              |                          |                          |
|                |                   |                     |                      |              |                          |                          |