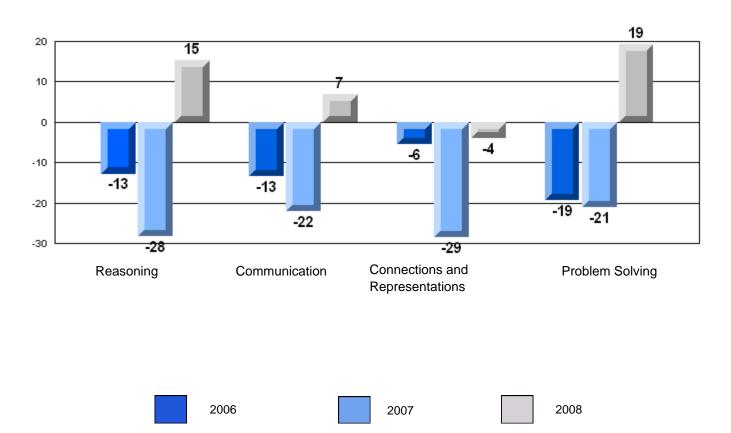

> School data with 5 or fewer students withheld for reasons of confidentiality.

Connections and Communication Reasoning **Problem Solving** Representations

2006

2007

#133 - Memorial Academy, Botwood

|                |                   | Number of Students: | 53                   | Mark         | School<br>vs<br>District | School<br>vs<br>Province |
|----------------|-------------------|---------------------|----------------------|--------------|--------------------------|--------------------------|
| Multiple Ch    | oice              |                     | School               | 50.4         |                          |                          |
|                |                   |                     | District             | 56.4<br>74.2 | q                        | q                        |
|                | Number Operations |                     | Province             | 75.8         |                          |                          |
|                |                   |                     | School               |              |                          |                          |
|                | Number Concepts   |                     | District             | 58.2<br>73.9 | q                        | q                        |
|                | Number Concepts   |                     | Province             | 75.6         |                          |                          |
|                |                   |                     | 0.11                 |              |                          |                          |
|                | Shape and Space   |                     | School<br>District   | 55.0         | q                        | q                        |
|                | Shape and Space   |                     | Province             | 75.1<br>76.9 |                          |                          |
| Writton Boo    | nonco             |                     |                      | 70.9         |                          |                          |
| Written Res    | <u>ponse</u>      |                     | School               | 38.5         | q                        | q                        |
|                | Number Concepts   |                     | District             | 63.2         |                          |                          |
|                | •                 |                     | Province             | 61.4         |                          |                          |
|                |                   |                     | School               | 60.4         | q                        | q                        |
|                | Shape and Space   |                     | District             | 79.3         | _                        | _                        |
|                |                   |                     | Province             | 78.9         |                          |                          |
| <u>Rubrics</u> |                   |                     | School               | 26.5         | a                        | G.                       |
|                |                   | Reasoning           | District             | 36.5<br>67.5 | q                        | q                        |
|                |                   | l reasoning         | Province             | 65.7         |                          |                          |
|                |                   |                     | 2                    |              |                          |                          |
|                |                   | Communication       | School<br>District   | 15.1         | q                        | q                        |
|                |                   | Communication       | Province             | 57.4         |                          |                          |
|                | Number Operations | _                   | FIOVILICE            | 59.9         |                          |                          |
|                | Number Operations | Connections and     | School               | 30.2         | q                        | q                        |
|                |                   | Representations     | District             | 59.2         |                          |                          |
|                |                   | . top: oco:mailono  | Province             | 61.3         |                          |                          |
|                |                   |                     | School               | 45.3         | q                        | q                        |
|                |                   | Problem Solving     | District             | 77.6         | Ч                        | Ч                        |
| N/ /NI I/      |                   | 3                   | Province             | 76.1         |                          |                          |
| Yes/No Item    | <u>1S</u>         |                     | 2                    |              |                          |                          |
|                | A -1 -1:4:        |                     | School               | 78.6         | q                        | q                        |
|                | Addition          |                     | District<br>Province | 89.2         |                          |                          |
|                |                   |                     | Province             | 90.9         |                          |                          |
|                |                   |                     | School               | 70.4         | q                        | q                        |
|                | Subtraction       |                     | District             | 79.6         |                          |                          |
|                |                   |                     | Province             | 81.1         |                          |                          |
|                |                   |                     | School               | F4.0         | _                        |                          |
|                | Multiplication    |                     | District             | 54.6<br>76.8 | q                        | q                        |
|                | Maniphoation      |                     | Province             | 81.4         |                          |                          |
|                |                   |                     |                      |              |                          |                          |
|                |                   |                     |                      |              |                          |                          |
|                |                   |                     |                      |              |                          |                          |
|                |                   |                     |                      |              |                          |                          |