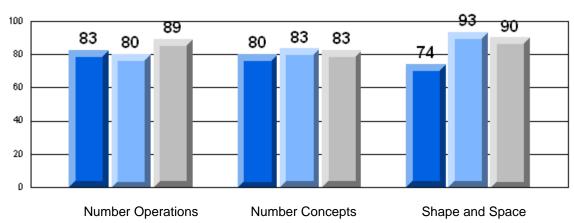

#### 3 Year CRT (Subtest) Mark Trend 2006-2008 Multiple Choice

School data with 5 or fewer students withheld for reasons of confidentiality.

**Number Operations** 

**Number Concepts** 

Shape and Space

Rubric Results: Percentage of Students Performing at Level 3 and Above 2006-2008

### 

Number Operations Number Concepts Shape and Space