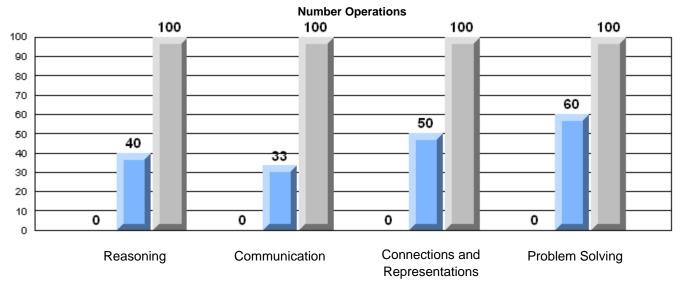

## Rubric Results: Percentage of Students Performing at Level 3 and Above 2006-2008 Number Operations

#133 - Memorial Academy, Botwood

Grades: K-6