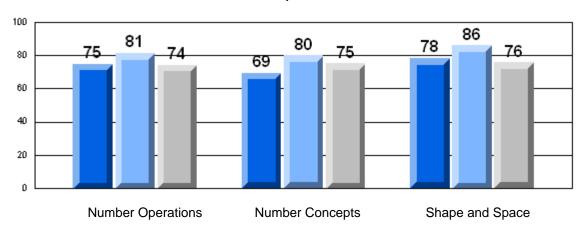

#### 3 Year CRT (Subtest) Mark Trend 2006-2008 Multiple Choice

School data with 5 or fewer students withheld for reasons of confidentiality.

**Number Operations** 

**Number Concepts** 

Shape and Space

Rubric Results: Percentage of Students Performing at Level 3 and Above 2006-2008