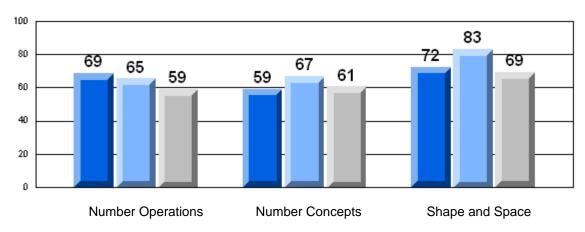

| Multiple Choice       School District Province       School District Fewer students withher for reasons of confidentiality.         Number Concepts       School District Province       73.9 Province         School School School       School School | ld |
|---------------------------------------------------------------------------------------------------------------------------------------------------------------------------------------------------------------------------------------------------------|----|
| Number Operations  District Province Province School Number Concepts  District Province School District 73.9 Province Province School School                                                                                                            | ld |
| Number Concepts  Province School District Province T5.8 for reasons of confidentiality.  73.9 Province 75.6 School                                                                                                                                      |    |
| Number Concepts  District Province 73.9 Province 75.6 School                                                                                                                                                                                            |    |
| Number Concepts  District Province 73.9 75.6  School                                                                                                                                                                                                    |    |
| Province 75.6 School                                                                                                                                                                                                                                    |    |
|                                                                                                                                                                                                                                                         |    |
| 01                                                                                                                                                                                                                                                      |    |
| Shape and Space District 75.1                                                                                                                                                                                                                           |    |
| Province 76.9                                                                                                                                                                                                                                           |    |
| Written Response School                                                                                                                                                                                                                                 |    |
| Number Concepts District 63.2                                                                                                                                                                                                                           |    |
| Province 61.4                                                                                                                                                                                                                                           |    |
| School                                                                                                                                                                                                                                                  |    |
| Shape and Space District 79.3                                                                                                                                                                                                                           |    |
| Province 78.9                                                                                                                                                                                                                                           |    |
| Rubrics School                                                                                                                                                                                                                                          |    |
| Reasoning District 67.5                                                                                                                                                                                                                                 |    |
| Province 65.7                                                                                                                                                                                                                                           |    |
| School                                                                                                                                                                                                                                                  |    |
| —— Communication District 57.4                                                                                                                                                                                                                          |    |
| Province 59.9                                                                                                                                                                                                                                           |    |
| Number Operations — Connections and School                                                                                                                                                                                                              |    |
| Representations District 59.2                                                                                                                                                                                                                           |    |
| Province 61.3                                                                                                                                                                                                                                           |    |
| School                                                                                                                                                                                                                                                  |    |
| Problem Solving District 77.6                                                                                                                                                                                                                           |    |
| Yes/No Items 76.1                                                                                                                                                                                                                                       |    |
| School                                                                                                                                                                                                                                                  |    |
| Addition District 89.2                                                                                                                                                                                                                                  |    |
| Province 90.9                                                                                                                                                                                                                                           |    |
| School                                                                                                                                                                                                                                                  |    |
| Subtraction District 79.6                                                                                                                                                                                                                               |    |
| Province 81.1                                                                                                                                                                                                                                           |    |
| School                                                                                                                                                                                                                                                  |    |
| Multiplication District 76.8                                                                                                                                                                                                                            |    |
| Province 81.4                                                                                                                                                                                                                                           |    |
|                                                                                                                                                                                                                                                         |    |
|                                                                                                                                                                                                                                                         |    |
|                                                                                                                                                                                                                                                         |    |