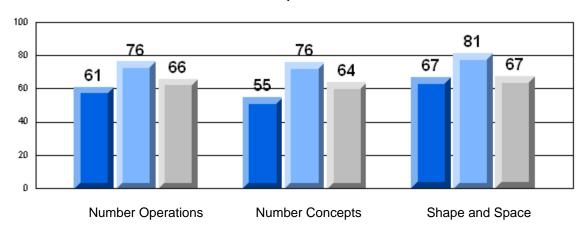

#### 3 Year CRT (Subtest) Mark Trend 2006-2008 Multiple Choice

School data with 5 or fewer students withheld for reasons of confidentiality.

**Number Operations** 

**Number Concepts** 

Shape and Space

Rubric Results: Percentage of Students Performing at Level 3 and Above 2006-2008

Number Operations

School data with 5 or fewer students withheld for reasons of confidentiality.

Reasoning

Communication

Connections and Representations

**Problem Solving** 

2006

2007