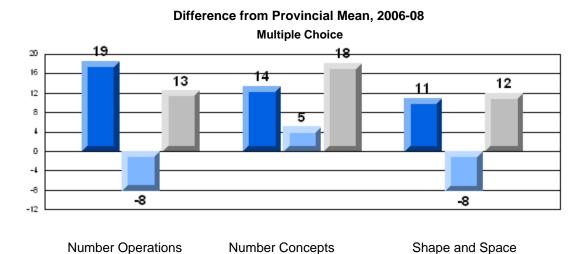

### Difference from Provincial Mean, 2006-08 **Multiple Choice**

School data with 5 or fewer students withheld for reasons of confidentiality.

**Number Operations** 

**Number Concepts** 

Shape and Space

Difference from Provincial Mean, 2006-08 Rubric Results: Percentage of Students Performing at Level 3 and Above 2006-2008 **Number Operations** 