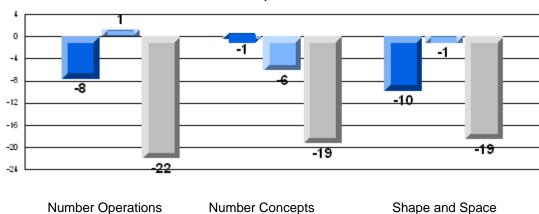

# Difference from Provincial Mean, 2006-08 Rubric Results: Percentage of Students Performing at Level 3 and Above 2006-2008 Number Operations

Grades: K-1,3-6,8,10-12

District 3 - Nova Central

#138 - Victoria Academy, Gaultois

### Difference from Provincial Mean, 2006-08 **Multiple Choice**

School data with 5 or fewer students withheld for reasons of confidentiality.

**Number Operations** 

**Number Concepts** 

Shape and Space

Difference from Provincial Mean, 2006-08 Rubric Results: Percentage of Students Performing at Level 3 and Above 2006-2008 **Number Operations** 