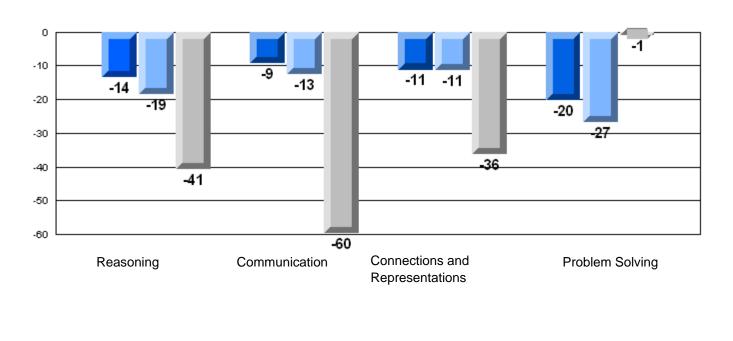

### Difference from Provincial Mean, 2006-08 **Multiple Choice**

School data with 5 or fewer students withheld for reasons of confidentiality.

**Number Operations** 

**Number Concepts** 

Shape and Space

Difference from Provincial Mean, 2006-08 Rubric Results: Percentage of Students Performing at Level 3 and Above 2006-2008 **Number Operations** 

> School data with 5 or fewer students withheld for reasons of confidentiality.

Connections and Communication Reasoning **Problem Solving** Representations

2006

2007

#142 - Woodland Primary, Grand Falls-Windsor