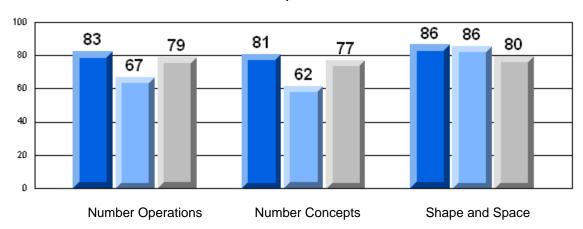

#### 3 Year CRT (Subtest) Mark Trend 2006-2008 Multiple Choice

School data with 5 or fewer students withheld for reasons of confidentiality.

**Number Operations** 

**Number Concepts** 

Shape and Space

Rubric Results: Percentage of Students Performing at Level 3 and Above 2006-2008

Number Operations

School data with 5 or fewer students withheld for reasons of confidentiality.

Reasoning

Communication

Connections and Representations

**Problem Solving** 

2006

2007