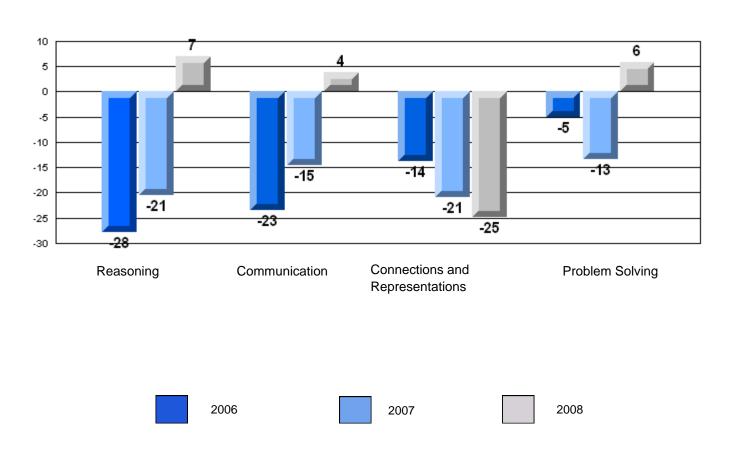

> School data with 5 or fewer students withheld for reasons of confidentiality.

Connections and Communication Reasoning **Problem Solving** Representations

2006

2007

#133 - Memorial Academy, Botwood

|                |                   | Number of Students: | 53                   | Mark         | School<br>vs<br>District | School<br>vs<br>Province |
|----------------|-------------------|---------------------|----------------------|--------------|--------------------------|--------------------------|
| Multiple Ch    | oice              |                     | School               | 50.4         |                          |                          |
|                |                   |                     | District             | 56.4<br>74.2 | q                        | q                        |
|                | Number Operations |                     | Province             | 75.8         |                          |                          |
|                |                   |                     | School               |              |                          |                          |
|                | Number Concepts   |                     | District             | 58.2<br>73.9 | q                        | q                        |
|                | Number Concepts   |                     | Province             | 75.6         |                          |                          |
|                |                   |                     | 0.11                 |              |                          |                          |
|                | Shape and Space   |                     | School<br>District   | 55.0         | q                        | q                        |
|                | Shape and Space   |                     | Province             | 75.1<br>76.9 |                          |                          |
| Writton Boo    | nonco             |                     |                      | 70.9         |                          |                          |
| Written Res    | <u>ponse</u>      |                     | School               | 38.5         | q                        | q                        |
|                | Number Concepts   |                     | District             | 63.2         |                          |                          |
|                | •                 |                     | Province             | 61.4         |                          |                          |
|                |                   |                     | School               | 60.4         | q                        | q                        |
|                | Shape and Space   |                     | District             | 79.3         | _                        | _                        |
|                |                   |                     | Province             | 78.9         |                          |                          |
| <u>Rubrics</u> |                   |                     | School               | 26.5         | a                        | G.                       |
|                |                   | Reasoning           | District             | 36.5<br>67.5 | q                        | q                        |
|                |                   | l reasoning         | Province             | 65.7         |                          |                          |
|                |                   |                     | 2                    |              |                          |                          |
|                |                   | Communication       | School<br>District   | 15.1         | q                        | q                        |
|                |                   | Communication       | Province             | 57.4         |                          |                          |
|                | Number Operations | _                   | FIOVILICE            | 59.9         |                          |                          |
|                | Number Operations | Connections and     | School               | 30.2         | q                        | q                        |
|                |                   | Representations     | District             | 59.2         |                          |                          |
|                |                   | . top: oco:mailono  | Province             | 61.3         |                          |                          |
|                |                   |                     | School               | 45.3         | q                        | q                        |
|                |                   | Problem Solving     | District             | 77.6         | Ч                        | Ч                        |
| N/ /NI I/      |                   | 3                   | Province             | 76.1         |                          |                          |
| Yes/No Item    | <u>1S</u>         |                     | 2                    |              |                          |                          |
|                | A -1 -1:4:        |                     | School               | 78.6         | q                        | q                        |
|                | Addition          |                     | District<br>Province | 89.2         |                          |                          |
|                |                   |                     | Province             | 90.9         |                          |                          |
|                |                   |                     | School               | 70.4         | q                        | q                        |
|                | Subtraction       |                     | District             | 79.6         |                          |                          |
|                |                   |                     | Province             | 81.1         |                          |                          |
|                |                   |                     | School               | F4.0         | _                        |                          |
|                | Multiplication    |                     | District             | 54.6<br>76.8 | q                        | q                        |
|                | Maniphoation      |                     | Province             | 81.4         |                          |                          |
|                |                   |                     |                      |              |                          |                          |
|                |                   |                     |                      |              |                          |                          |
|                |                   |                     |                      |              |                          |                          |
|                |                   |                     |                      |              |                          |                          |

> School data with 5 or fewer students withheld for reasons of confidentiality.

Connections and Communication Reasoning **Problem Solving** Representations

2006

2007

#142 - Woodland Primary, Grand Falls-Windsor