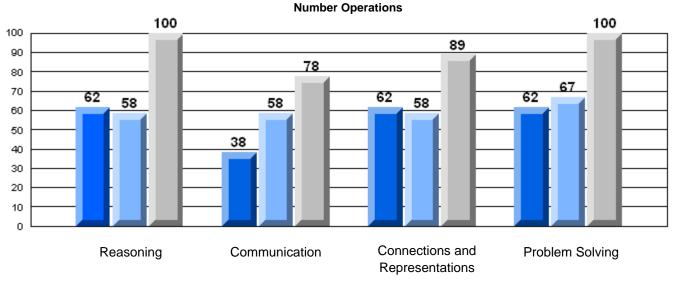

Number Operations

School data with 5 or fewer students withheld for reasons of confidentiality.

Reasoning

Communication

Connections and Representations

**Problem Solving** 

2006

2007