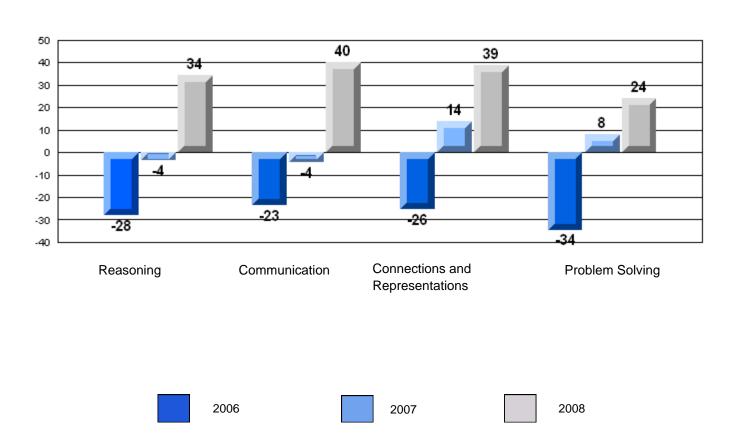

### Difference from Provincial Mean, 2006-08 **Multiple Choice**

School data with 5 or fewer students withheld for reasons of confidentiality.

**Number Operations** 

**Number Concepts** 

Shape and Space

Difference from Provincial Mean, 2006-08 Rubric Results: Percentage of Students Performing at Level 3 and Above 2006-2008 **Number Operations** 

> School data with 5 or fewer students withheld for reasons of confidentiality.

Connections and Communication Reasoning **Problem Solving** Representations

2006

2007

#133 - Memorial Academy, Botwood

|                |                   | Number of Students: | 53                   | Mark         | School<br>vs<br>District | School<br>vs<br>Province |
|----------------|-------------------|---------------------|----------------------|--------------|--------------------------|--------------------------|
| Multiple Ch    | oice              |                     | School               | 50.4         |                          |                          |
|                |                   |                     | District             | 56.4<br>74.2 | q                        | q                        |
|                | Number Operations |                     | Province             | 75.8         |                          |                          |
|                |                   |                     | School               |              |                          |                          |
|                | Number Concepts   |                     | District             | 58.2<br>73.9 | q                        | q                        |
|                | Number Concepts   |                     | Province             | 75.6         |                          |                          |
|                |                   |                     | 0.11                 |              |                          |                          |
|                | Shape and Space   |                     | School<br>District   | 55.0         | q                        | q                        |
|                | Shape and Space   |                     | Province             | 75.1<br>76.9 |                          |                          |
| Writton Boo    | nonco             |                     |                      | 70.9         |                          |                          |
| Written Res    | <u>ponse</u>      |                     | School               | 38.5         | q                        | q                        |
|                | Number Concepts   |                     | District             | 63.2         |                          |                          |
|                | •                 |                     | Province             | 61.4         |                          |                          |
|                |                   |                     | School               | 60.4         | q                        | q                        |
|                | Shape and Space   |                     | District             | 79.3         | _                        | _                        |
|                |                   |                     | Province             | 78.9         |                          |                          |
| <u>Rubrics</u> |                   |                     | School               | 26.5         | a                        | G.                       |
|                |                   | Reasoning           | District             | 36.5<br>67.5 | q                        | q                        |
|                |                   | l reasoning         | Province             | 65.7         |                          |                          |
|                |                   |                     | 2                    |              |                          |                          |
|                |                   | Communication       | School<br>District   | 15.1         | q                        | q                        |
|                |                   | Communication       | Province             | 57.4         |                          |                          |
|                | Number Operations | _                   | FIOVILICE            | 59.9         |                          |                          |
|                | Number Operations | Connections and     | School               | 30.2         | q                        | q                        |
|                |                   | Representations     | District             | 59.2         |                          |                          |
|                |                   | . top: oco:mailono  | Province             | 61.3         |                          |                          |
|                |                   |                     | School               | 45.3         | q                        | q                        |
|                |                   | Problem Solving     | District             | 77.6         | Ч                        | Ч                        |
| N/ /NI I/      |                   | 3                   | Province             | 76.1         |                          |                          |
| Yes/No Item    | <u>1S</u>         |                     | 2                    |              |                          |                          |
|                | A -1 -1:4:        |                     | School               | 78.6         | q                        | q                        |
|                | Addition          |                     | District<br>Province | 89.2         |                          |                          |
|                |                   |                     | Province             | 90.9         |                          |                          |
|                |                   |                     | School               | 70.4         | q                        | q                        |
|                | Subtraction       |                     | District             | 79.6         |                          |                          |
|                |                   |                     | Province             | 81.1         |                          |                          |
|                |                   |                     | School               | F4.0         | _                        |                          |
|                | Multiplication    |                     | District             | 54.6<br>76.8 | q                        | q                        |
|                | Maniphoation      |                     | Province             | 81.4         |                          |                          |
|                |                   |                     |                      |              |                          |                          |
|                |                   |                     |                      |              |                          |                          |
|                |                   |                     |                      |              |                          |                          |
|                |                   |                     |                      |              |                          |                          |