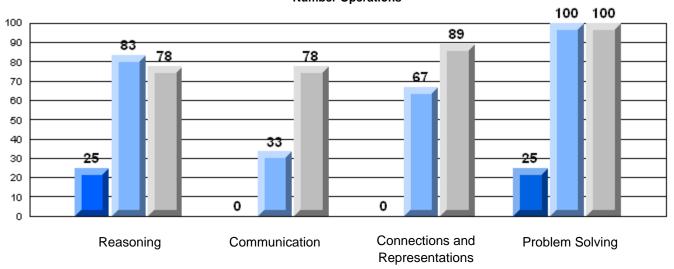

Number Operations

School data with 5 or fewer students withheld for reasons of confidentiality.

Reasoning

Communication

Connections and Representations

**Problem Solving** 

2006

2007