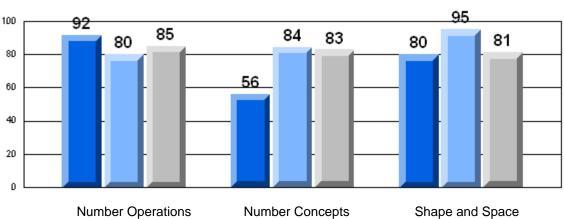

|                  | Number of Students: | 107                  | Mark         | School<br>vs<br>District | School<br>vs<br>Province |
|------------------|---------------------|----------------------|--------------|--------------------------|--------------------------|
| Multiple Choice  |                     | Cabaal               |              |                          |                          |
|                  |                     | School<br>District   | 84.4         | Р                        | p                        |
| Number Op        | perations           | Province             | 74.2<br>75.8 |                          |                          |
|                  |                     |                      |              |                          |                          |
|                  |                     | School               | 81.0         | P                        | P                        |
| Number Co        | ncepts              | District<br>Province | 73.9         |                          |                          |
|                  |                     | FIOVILICE            | 75.6         |                          |                          |
|                  |                     | School               | 81.2         | р                        | p                        |
| Shape and        | Space               | District             | 75.1         | •                        | *                        |
| •                | •                   | Province             | 76.9         |                          |                          |
| Written Response |                     | Cobool               |              |                          |                          |
|                  |                     | School<br>District   | 71.8         | P                        | p                        |
| Number Co        | ncepts              | Province             | 63.2         |                          |                          |
|                  |                     | FIOVILICE            | 61.4         |                          |                          |
|                  |                     | School               | 86.5         | р                        | p                        |
| Shape and        | Space               | District             | 79.3         | 1                        | r                        |
| •                | •                   | Province             | 78.9         |                          |                          |
| <u>Rubrics</u>   |                     |                      |              |                          |                          |
|                  | <b>.</b>            | School               | 82.3         | P                        | P                        |
|                  | Reasoning           | District             | 67.5         |                          |                          |
|                  |                     | Province             | 65.7         |                          |                          |
|                  |                     | School               | 68.2         | р                        | р                        |
|                  | — Communication     | District             | 57.4         |                          | 1                        |
|                  |                     | Province             | 59.9         |                          |                          |
| Number Op        | perations -         | 0.11                 |              |                          |                          |
|                  | Connections and     | School<br>District   | 77.6         | Р                        | Р                        |
|                  | Representations     | Province             | 59.2         |                          |                          |
|                  |                     | FIOVILICE            | 61.3         |                          |                          |
|                  |                     | School               | 91.5         | р                        | р                        |
|                  | Problem Solving     | District             | 77.6         | P                        | P                        |
| N                | ŭ                   | Province             | 76.1         |                          |                          |
| Yes/No Items     |                     | _                    |              |                          |                          |
|                  |                     | School               | 97.1         | p                        | p                        |
| Addition         |                     | District             | 89.2         |                          |                          |
|                  |                     | Province             | 90.9         |                          |                          |
|                  |                     | School               | 93.9         | р                        | p                        |
| Subtraction      |                     | District             | 79.6         | 1-                       | 1                        |
| Castraction      | •                   | Province             | 81.1         |                          |                          |
|                  |                     |                      |              |                          |                          |
|                  |                     | School               | 87.1         | p                        | P                        |
| Multiplication   | on                  | District             | 76.8         |                          |                          |
|                  |                     | Province             | 81.4         |                          |                          |
|                  |                     |                      |              |                          |                          |
|                  |                     |                      |              |                          |                          |
|                  |                     |                      |              |                          |                          |
|                  |                     |                      |              |                          |                          |