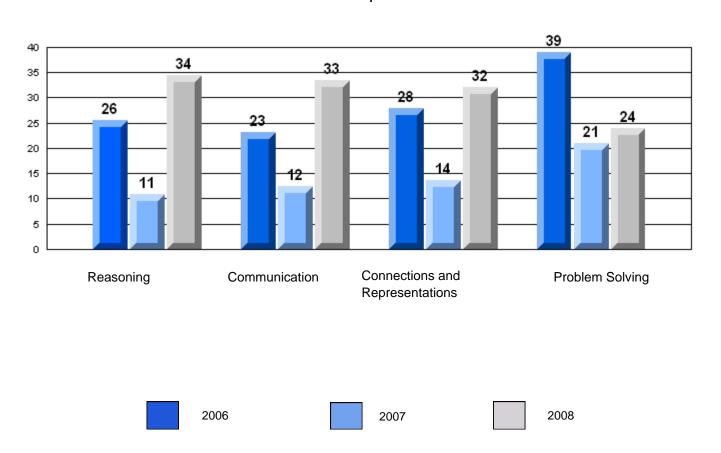

Number Operations

School data with 5 or fewer students withheld for reasons of confidentiality.

Reasoning

Communication

Connections and Representations

**Problem Solving** 

2006

2007

> School data with 5 or fewer students withheld for reasons of confidentiality.

Connections and Communication Reasoning **Problem Solving** Representations

2006

2007

#133 - Memorial Academy, Botwood

|                |                   | Number of Students: | 53                   | Mark         | School<br>vs<br>District | School<br>vs<br>Province |
|----------------|-------------------|---------------------|----------------------|--------------|--------------------------|--------------------------|
| Multiple Ch    | oice              |                     | School               | 50.4         |                          |                          |
|                |                   |                     | District             | 56.4<br>74.2 | q                        | q                        |
|                | Number Operations |                     | Province             | 75.8         |                          |                          |
|                |                   |                     | School               |              |                          |                          |
|                | Number Concepts   |                     | District             | 58.2<br>73.9 | q                        | q                        |
|                | Number Concepts   |                     | Province             | 75.6         |                          |                          |
|                |                   |                     | 0.11                 |              |                          |                          |
|                | Shape and Space   |                     | School<br>District   | 55.0         | q                        | q                        |
|                | Shape and Space   |                     | Province             | 75.1<br>76.9 |                          |                          |
| Writton Boo    | nonco             |                     |                      | 70.9         |                          |                          |
| Written Res    | <u>ponse</u>      |                     | School               | 38.5         | q                        | q                        |
|                | Number Concepts   |                     | District             | 63.2         |                          |                          |
|                | •                 |                     | Province             | 61.4         |                          |                          |
|                |                   |                     | School               | 60.4         | q                        | q                        |
|                | Shape and Space   |                     | District             | 79.3         | _                        | _                        |
|                |                   |                     | Province             | 78.9         |                          |                          |
| <u>Rubrics</u> |                   |                     | School               | 26.5         | a                        | G.                       |
|                |                   | Reasoning           | District             | 36.5<br>67.5 | q                        | q                        |
|                |                   | l reasoning         | Province             | 65.7         |                          |                          |
|                |                   |                     | 2                    |              |                          |                          |
|                |                   | Communication       | School<br>District   | 15.1         | q                        | q                        |
|                |                   | Communication       | Province             | 57.4         |                          |                          |
|                | Number Operations | _                   | FIOVILICE            | 59.9         |                          |                          |
|                | Number Operations | Connections and     | School               | 30.2         | q                        | q                        |
|                |                   | Representations     | District             | 59.2         |                          |                          |
|                |                   | . top: oco:mailono  | Province             | 61.3         |                          |                          |
|                |                   |                     | School               | 45.3         | q                        | q                        |
|                |                   | Problem Solving     | District             | 77.6         | Ч                        | Ч                        |
| N/ /NI I/      |                   | 3                   | Province             | 76.1         |                          |                          |
| Yes/No Item    | <u>1S</u>         |                     | 2                    |              |                          |                          |
|                | A -1 -1:4:        |                     | School               | 78.6         | q                        | q                        |
|                | Addition          |                     | District<br>Province | 89.2         |                          |                          |
|                |                   |                     | Province             | 90.9         |                          |                          |
|                |                   |                     | School               | 70.4         | q                        | q                        |
|                | Subtraction       |                     | District             | 79.6         |                          |                          |
|                |                   |                     | Province             | 81.1         |                          |                          |
|                |                   |                     | School               | F4.0         | _                        |                          |
|                | Multiplication    |                     | District             | 54.6<br>76.8 | q                        | q                        |
|                | Maniphoation      |                     | Province             | 81.4         |                          |                          |
|                |                   |                     |                      |              |                          |                          |
|                |                   |                     |                      |              |                          |                          |
|                |                   |                     |                      |              |                          |                          |
|                |                   |                     |                      |              |                          |                          |