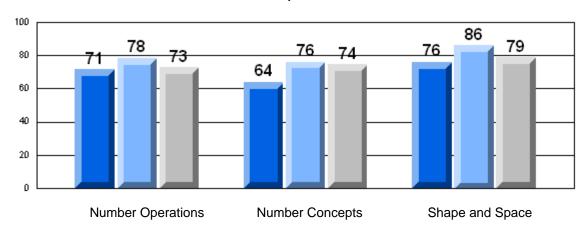

#### 3 Year CRT (Subtest) Mark Trend 2006-2008 Multiple Choice

School data with 5 or fewer students withheld for reasons of confidentiality.

**Number Operations** 

**Number Concepts** 

Shape and Space

Rubric Results: Percentage of Students Performing at Level 3 and Above 2006-2008