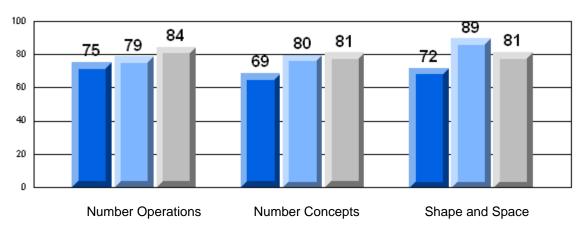

#### 3 Year CRT (Subtest) Mark Trend 2006-2008 Multiple Choice

School data with 5 or fewer students withheld for reasons of confidentiality.

**Number Operations** 

**Number Concepts** 

Shape and Space

Rubric Results: Percentage of Students Performing at Level 3 and Above 2006-2008