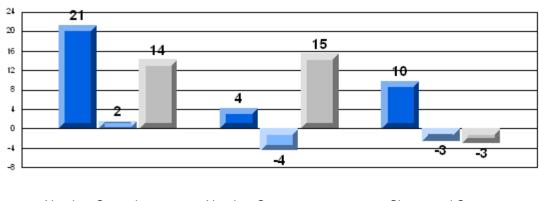

# Difference from Provincial Mean, 2006-08 Rubric Results: Percentage of Students Performing at Level 3 and Above 2006-2008 Number Operations

Grades: K-1,3-6,8,10-12

District 3 - Nova Central

#138 - Victoria Academy, Gaultois