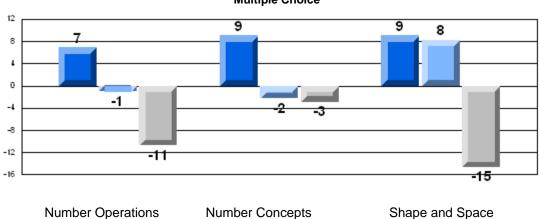

### Difference from Provincial Mean, 2006-08 **Multiple Choice**

School data with 5 or fewer students withheld for reasons of confidentiality.

**Number Operations** 

**Number Concepts** 

Shape and Space

Difference from Provincial Mean, 2006-08 Rubric Results: Percentage of Students Performing at Level 3 and Above 2006-2008 **Number Operations** 