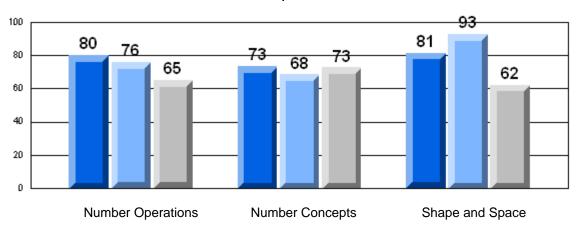

#### 3 Year CRT (Subtest) Mark Trend 2006-2008 Multiple Choice

School data with 5 or fewer students withheld for reasons of confidentiality.

**Number Operations** 

**Number Concepts** 

Shape and Space

Rubric Results: Percentage of Students Performing at Level 3 and Above 2006-2008

Number Operations

School data with 5 or fewer students withheld for reasons of confidentiality.

Reasoning

Communication

Connections and Representations

**Problem Solving** 

2006

2007