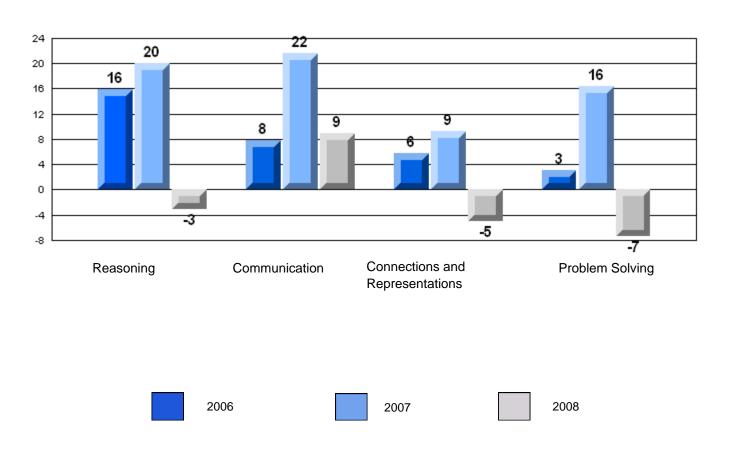

Number Operations

School data with 5 or fewer students withheld for reasons of confidentiality.

Reasoning

Communication

Connections and Representations

**Problem Solving** 

2006

2007

> School data with 5 or fewer students withheld for reasons of confidentiality.

Connections and Communication Reasoning **Problem Solving** Representations

2006

2007

#133 - Memorial Academy, Botwood

|                |                   | Number of Students: | 53                   | Mark         | School<br>vs<br>District | School<br>vs<br>Province |
|----------------|-------------------|---------------------|----------------------|--------------|--------------------------|--------------------------|
| Multiple Ch    | oice              |                     | School               | 50.4         |                          |                          |
|                |                   |                     | District             | 56.4<br>74.2 | q                        | q                        |
|                | Number Operations |                     | Province             | 75.8         |                          |                          |
|                |                   |                     | School               |              |                          |                          |
|                | Number Concepts   |                     | District             | 58.2<br>73.9 | q                        | q                        |
|                | Number Concepts   |                     | Province             | 75.6         |                          |                          |
|                |                   |                     | 0.11                 |              |                          |                          |
|                | Shape and Space   |                     | School<br>District   | 55.0         | q                        | q                        |
|                | Shape and Space   |                     | Province             | 75.1<br>76.9 |                          |                          |
| Writton Boo    | nonco             |                     |                      | 70.9         |                          |                          |
| Written Res    | <u>ponse</u>      |                     | School               | 38.5         | q                        | q                        |
|                | Number Concepts   |                     | District             | 63.2         |                          |                          |
|                | •                 |                     | Province             | 61.4         |                          |                          |
|                |                   |                     | School               | 60.4         | q                        | q                        |
|                | Shape and Space   |                     | District             | 79.3         | _                        | _                        |
|                |                   |                     | Province             | 78.9         |                          |                          |
| <u>Rubrics</u> |                   |                     | School               | 26.5         | a                        | G.                       |
|                |                   | Reasoning           | District             | 36.5<br>67.5 | q                        | q                        |
|                |                   | l reasoning         | Province             | 65.7         |                          |                          |
|                |                   |                     | 2                    |              |                          |                          |
|                |                   | Communication       | School<br>District   | 15.1         | q                        | q                        |
|                |                   | Communication       | Province             | 57.4         |                          |                          |
|                | Number Operations | _                   | FIOVILICE            | 59.9         |                          |                          |
|                | Number Operations | Connections and     | School               | 30.2         | q                        | q                        |
|                |                   | Representations     | District             | 59.2         |                          |                          |
|                |                   | . top: oco:mailono  | Province             | 61.3         |                          |                          |
|                |                   |                     | School               | 45.3         | q                        | q                        |
|                |                   | Problem Solving     | District             | 77.6         | Ч                        | Ч                        |
| N/ /NI I/      |                   | 3                   | Province             | 76.1         |                          |                          |
| Yes/No Item    | <u>1S</u>         |                     | 2                    |              |                          |                          |
|                | A -1 -1:4:        |                     | School               | 78.6         | q                        | q                        |
|                | Addition          |                     | District<br>Province | 89.2         |                          |                          |
|                |                   |                     | Province             | 90.9         |                          |                          |
|                |                   |                     | School               | 70.4         | q                        | q                        |
|                | Subtraction       |                     | District             | 79.6         |                          |                          |
|                |                   |                     | Province             | 81.1         |                          |                          |
|                |                   |                     | School               | F4.0         | _                        |                          |
|                | Multiplication    |                     | District             | 54.6<br>76.8 | q                        | q                        |
|                | Maniphoation      |                     | Province             | 81.4         |                          |                          |
|                |                   |                     |                      |              |                          |                          |
|                |                   |                     |                      |              |                          |                          |
|                |                   |                     |                      |              |                          |                          |
|                |                   |                     |                      |              |                          |                          |