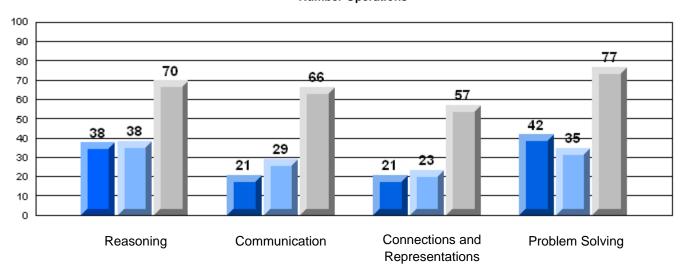

Number Operations

School data with 5 or fewer students withheld for reasons of confidentiality.

Reasoning

Communication

Connections and Representations

**Problem Solving** 

2006

2007