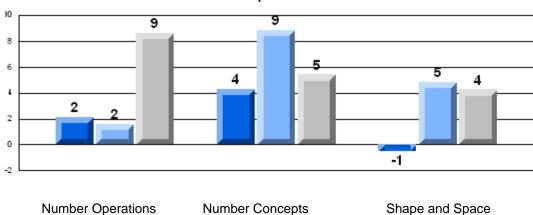

### Difference from Provincial Mean, 2006-08 **Multiple Choice**

School data with 5 or fewer students withheld for reasons of confidentiality.

**Number Operations** 

**Number Concepts** 

Shape and Space

Difference from Provincial Mean, 2006-08 Rubric Results: Percentage of Students Performing at Level 3 and Above 2006-2008 **Number Operations** 