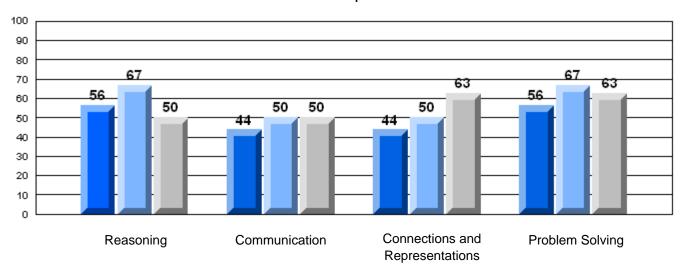

## Rubric Results: Percentage of Students Performing at Level 3 and Above 2006-2008 Number Operations

#133 - Memorial Academy, Botwood

Grades: K-6

Number Operations

School data with 5 or fewer students withheld for reasons of confidentiality.

Reasoning

Communication

Connections and Representations

**Problem Solving** 

2006

2007

> School data with 5 or fewer students withheld for reasons of confidentiality.

Connections and Communication Reasoning **Problem Solving** Representations

2006

2007

#142 - Woodland Primary, Grand Falls-Windsor