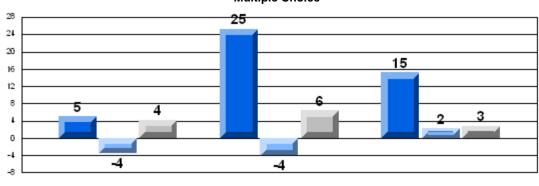

#### 3 Year CRT (Subtest) Mark Trend 2006-2008 Multiple Choice

School data with 5 or fewer students withheld for reasons of confidentiality.

**Number Operations** 

**Number Concepts** 

Shape and Space

Rubric Results: Percentage of Students Performing at Level 3 and Above 2006-2008

Number Operations

School data with 5 or fewer students withheld for reasons of confidentiality.

Reasoning

Communication

Connections and Representations

**Problem Solving** 

2006

2007