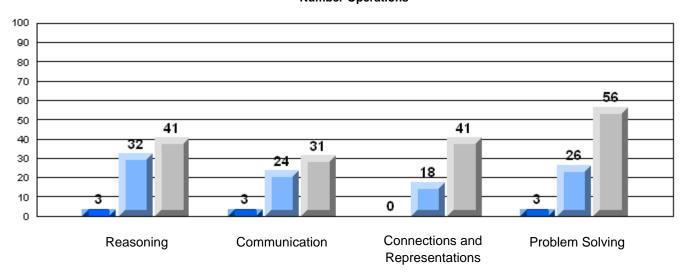

#### 3 Year CRT (Subtest) Mark Trend 2006-2008 Multiple Choice

School data with 5 or fewer students withheld for reasons of confidentiality.

**Number Operations** 

**Number Concepts** 

Shape and Space

Rubric Results: Percentage of Students Performing at Level 3 and Above 2006-2008

Number Operations

School data with 5 or fewer students withheld for reasons of confidentiality.

Reasoning

Communication

Connections and Representations

**Problem Solving** 

2006

2007