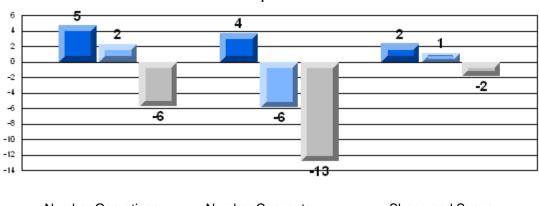

### Difference from Provincial Mean, 2006-08 **Multiple Choice**

School data with 5 or fewer students withheld for reasons of confidentiality.

**Number Operations** 

**Number Concepts** 

Shape and Space

Difference from Provincial Mean, 2006-08 Rubric Results: Percentage of Students Performing at Level 3 and Above 2006-2008 **Number Operations** 

> School data with 5 or fewer students withheld for reasons of confidentiality.

Connections and Communication Reasoning **Problem Solving** Representations

2006

2007

#133 - Memorial Academy, Botwood

|                |                   | Number of Students: | 53                   | Mark         | School<br>vs<br>District | School<br>vs<br>Province |
|----------------|-------------------|---------------------|----------------------|--------------|--------------------------|--------------------------|
| Multiple Ch    | oice              |                     | School               | 50.4         |                          |                          |
|                |                   |                     | District             | 56.4<br>74.2 | q                        | q                        |
|                | Number Operations |                     | Province             | 75.8         |                          |                          |
|                |                   |                     | School               |              |                          |                          |
|                | Number Concepts   |                     | District             | 58.2<br>73.9 | q                        | q                        |
|                | Number Concepts   |                     | Province             | 75.6         |                          |                          |
|                |                   |                     | 0.11                 |              |                          |                          |
|                | Shape and Space   |                     | School<br>District   | 55.0         | q                        | q                        |
|                | Shape and Space   |                     | Province             | 75.1<br>76.9 |                          |                          |
| Writton Boo    | nonco             |                     |                      | 70.9         |                          |                          |
| Written Res    | <u>ponse</u>      |                     | School               | 38.5         | q                        | q                        |
|                | Number Concepts   |                     | District             | 63.2         |                          |                          |
|                | •                 |                     | Province             | 61.4         |                          |                          |
|                |                   |                     | School               | 60.4         | q                        | q                        |
|                | Shape and Space   |                     | District             | 79.3         | _                        | _                        |
|                |                   |                     | Province             | 78.9         |                          |                          |
| <u>Rubrics</u> |                   |                     | School               | 26.5         | a                        | G.                       |
|                |                   | Reasoning           | District             | 36.5<br>67.5 | q                        | q                        |
|                |                   | l reasoning         | Province             | 65.7         |                          |                          |
|                |                   |                     | 2                    |              |                          |                          |
|                |                   | Communication       | School<br>District   | 15.1         | q                        | q                        |
|                |                   | Communication       | Province             | 57.4         |                          |                          |
|                | Number Operations | _                   | FIOVILICE            | 59.9         |                          |                          |
|                | Number Operations | Connections and     | School               | 30.2         | q                        | q                        |
|                |                   | Representations     | District             | 59.2         |                          |                          |
|                |                   | . top: oco:mailono  | Province             | 61.3         |                          |                          |
|                |                   |                     | School               | 45.3         | q                        | q                        |
|                |                   | Problem Solving     | District             | 77.6         | Ч                        | Ч                        |
| N/ /NI I/      |                   | 3                   | Province             | 76.1         |                          |                          |
| Yes/No Item    | <u>1S</u>         |                     | 2                    |              |                          |                          |
|                | A -1 -1:4:        |                     | School               | 78.6         | q                        | q                        |
|                | Addition          |                     | District<br>Province | 89.2         |                          |                          |
|                |                   |                     | Province             | 90.9         |                          |                          |
|                |                   |                     | School               | 70.4         | q                        | q                        |
|                | Subtraction       |                     | District             | 79.6         |                          |                          |
|                |                   |                     | Province             | 81.1         |                          |                          |
|                |                   |                     | School               | F4.0         | _                        |                          |
|                | Multiplication    |                     | District             | 54.6<br>76.8 | q                        | q                        |
|                | Maniphoation      |                     | Province             | 81.4         |                          |                          |
|                |                   |                     |                      |              |                          |                          |
|                |                   |                     |                      |              |                          |                          |
|                |                   |                     |                      |              |                          |                          |
|                |                   |                     |                      |              |                          |                          |