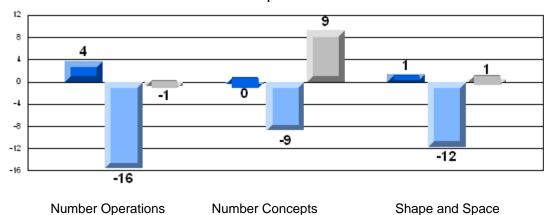

### Difference from Provincial Mean, 2006-08 **Multiple Choice**

School data with 5 or fewer students withheld for reasons of confidentiality.

**Number Operations** 

**Number Concepts** 

Shape and Space

Difference from Provincial Mean, 2006-08 Rubric Results: Percentage of Students Performing at Level 3 and Above 2006-2008 **Number Operations** 

> School data with 5 or fewer students withheld for reasons of confidentiality.

Connections and Communication Reasoning **Problem Solving** Representations

2006

2007

#142 - Woodland Primary, Grand Falls-Windsor