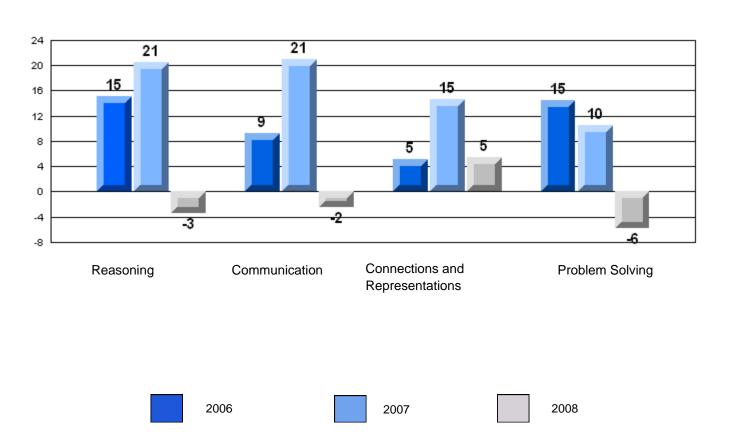

#### 3 Year CRT (Subtest) Mark Trend 2006-2008 Multiple Choice

School data with 5 or fewer students withheld for reasons of confidentiality.

**Number Operations** 

**Number Concepts** 

Shape and Space

Rubric Results: Percentage of Students Performing at Level 3 and Above 2006-2008

Number Operations

School data with 5 or fewer students withheld for reasons of confidentiality.

Reasoning

Communication

Connections and Representations

**Problem Solving** 

2006

2007