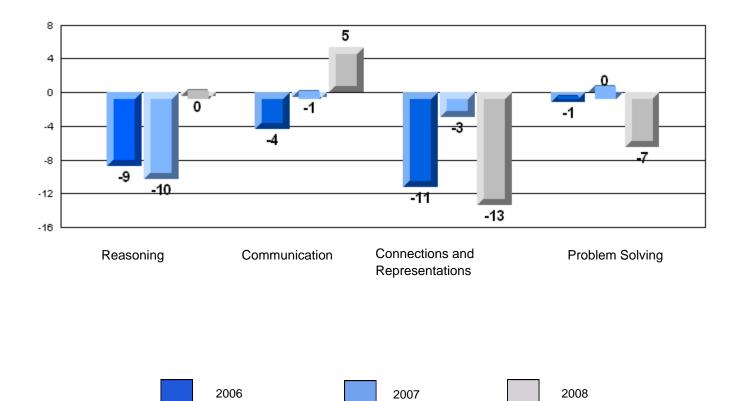

Number Operations

School data with 5 or fewer students withheld for reasons of confidentiality.

Reasoning

Communication

Connections and Representations

**Problem Solving** 

2006

2007

> School data with 5 or fewer students withheld for reasons of confidentiality.

Connections and Communication Reasoning **Problem Solving** Representations

2006

2007

#133 - Memorial Academy, Botwood

|                |                   | Number of Students: | 53                   | Mark         | School<br>vs<br>District | School<br>vs<br>Province |
|----------------|-------------------|---------------------|----------------------|--------------|--------------------------|--------------------------|
| Multiple Ch    | oice              |                     | School               | 50.4         |                          |                          |
|                |                   |                     | District             | 56.4<br>74.2 | q                        | q                        |
|                | Number Operations |                     | Province             | 75.8         |                          |                          |
|                |                   |                     | School               |              |                          |                          |
|                | Number Concepts   |                     | District             | 58.2<br>73.9 | q                        | q                        |
|                | Number Concepts   |                     | Province             | 75.6         |                          |                          |
|                |                   |                     | 0.11                 |              |                          |                          |
|                | Shape and Space   |                     | School<br>District   | 55.0         | q                        | q                        |
|                | Shape and Space   |                     | Province             | 75.1<br>76.9 |                          |                          |
| Writton Boo    | nonco             |                     |                      | 70.9         |                          |                          |
| Written Res    | <u>ponse</u>      |                     | School               | 38.5         | q                        | q                        |
|                | Number Concepts   |                     | District             | 63.2         |                          |                          |
|                | •                 |                     | Province             | 61.4         |                          |                          |
|                |                   |                     | School               | 60.4         | q                        | q                        |
|                | Shape and Space   |                     | District             | 79.3         | _                        | _                        |
|                |                   |                     | Province             | 78.9         |                          |                          |
| <u>Rubrics</u> |                   |                     | School               | 26.5         | a                        | G.                       |
|                |                   | Reasoning           | District             | 36.5<br>67.5 | q                        | q                        |
|                |                   | l reasoning         | Province             | 65.7         |                          |                          |
|                |                   |                     | 2                    |              |                          |                          |
|                |                   | Communication       | School<br>District   | 15.1         | q                        | q                        |
|                |                   | Communication       | Province             | 57.4         |                          |                          |
|                | Number Operations | _                   | FIOVILICE            | 59.9         |                          |                          |
|                | Number Operations | Connections and     | School               | 30.2         | q                        | q                        |
|                |                   | Representations     | District             | 59.2         |                          |                          |
|                |                   | . top: oco:mailono  | Province             | 61.3         |                          |                          |
|                |                   |                     | School               | 45.3         | q                        | q                        |
|                |                   | Problem Solving     | District             | 77.6         | Ч                        | Ч                        |
| N/ /NI I/      |                   | 3                   | Province             | 76.1         |                          |                          |
| Yes/No Item    | <u>1S</u>         |                     | 2                    |              |                          |                          |
|                | A -1 -1:4:        |                     | School               | 78.6         | q                        | q                        |
|                | Addition          |                     | District<br>Province | 89.2         |                          |                          |
|                |                   |                     | Province             | 90.9         |                          |                          |
|                |                   |                     | School               | 70.4         | q                        | q                        |
|                | Subtraction       |                     | District             | 79.6         |                          |                          |
|                |                   |                     | Province             | 81.1         |                          |                          |
|                |                   |                     | School               | F4.0         | _                        |                          |
|                | Multiplication    |                     | District             | 54.6<br>76.8 | q                        | q                        |
|                | Maniphoation      |                     | Province             | 81.4         |                          |                          |
|                |                   |                     |                      |              |                          |                          |
|                |                   |                     |                      |              |                          |                          |
|                |                   |                     |                      |              |                          |                          |
|                |                   |                     |                      |              |                          |                          |

> School data with 5 or fewer students withheld for reasons of confidentiality.

Connections and Communication Reasoning **Problem Solving** Representations

2006

2007

#142 - Woodland Primary, Grand Falls-Windsor