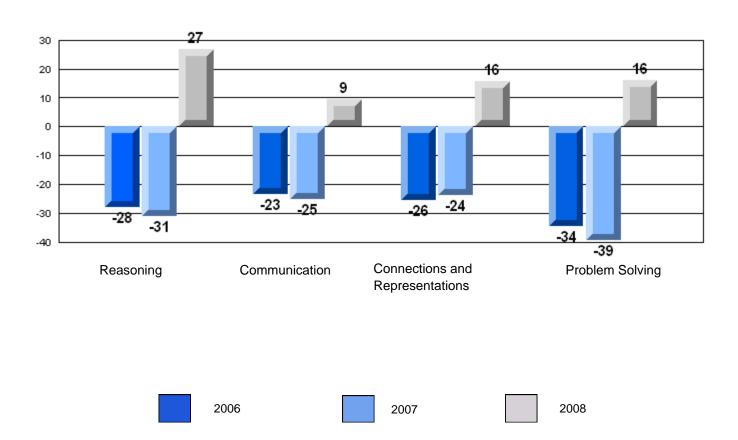

Number Operations

School data with 5 or fewer students withheld for reasons of confidentiality.

Reasoning

Communication

Connections and Representations

**Problem Solving** 

2006

2007