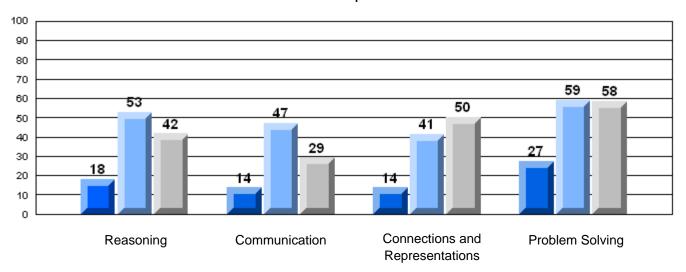

Number Operations

School data with 5 or fewer students withheld for reasons of confidentiality.

Reasoning

Communication

Connections and Representations

**Problem Solving** 

2006

2007

> School data with 5 or fewer students withheld for reasons of confidentiality.

Connections and Communication Reasoning **Problem Solving** Representations

2006

2007

#133 - Memorial Academy, Botwood

|                |                   | Number of Students: | 53                   | Mark         | School<br>vs<br>District | School<br>vs<br>Province |
|----------------|-------------------|---------------------|----------------------|--------------|--------------------------|--------------------------|
| Multiple Ch    | oice              |                     | School               | 50.4         |                          |                          |
|                |                   |                     | District             | 56.4<br>74.2 | q                        | q                        |
|                | Number Operations |                     | Province             | 75.8         |                          |                          |
|                |                   |                     | School               |              |                          |                          |
|                | Number Concepts   |                     | District             | 58.2<br>73.9 | q                        | q                        |
|                | Number Concepts   |                     | Province             | 75.6         |                          |                          |
|                |                   |                     | 0.11                 |              |                          |                          |
|                | Shape and Space   |                     | School<br>District   | 55.0         | q                        | q                        |
|                | Shape and Space   |                     | Province             | 75.1<br>76.9 |                          |                          |
| Writton Boo    | nonco             |                     |                      | 70.9         |                          |                          |
| Written Res    | <u>ponse</u>      |                     | School               | 38.5         | q                        | q                        |
|                | Number Concepts   |                     | District             | 63.2         |                          |                          |
|                | •                 |                     | Province             | 61.4         |                          |                          |
|                |                   |                     | School               | 60.4         | q                        | q                        |
|                | Shape and Space   |                     | District             | 79.3         | _                        | _                        |
|                |                   |                     | Province             | 78.9         |                          |                          |
| <u>Rubrics</u> |                   |                     | School               | 26.5         | a                        | G.                       |
|                |                   | Reasoning           | District             | 36.5<br>67.5 | q                        | q                        |
|                |                   | l reasoning         | Province             | 65.7         |                          |                          |
|                |                   |                     | 2                    |              |                          |                          |
|                |                   | Communication       | School<br>District   | 15.1         | q                        | q                        |
|                |                   | Communication       | Province             | 57.4         |                          |                          |
|                | Number Operations | _                   | FIOVILICE            | 59.9         |                          |                          |
|                | Number Operations | Connections and     | School               | 30.2         | q                        | q                        |
|                |                   | Representations     | District             | 59.2         |                          |                          |
|                |                   | . top: oco:mailono  | Province             | 61.3         |                          |                          |
|                |                   |                     | School               | 45.3         | q                        | q                        |
|                |                   | Problem Solving     | District             | 77.6         | Ч                        | Ч                        |
| N/ /NI I/      |                   | 3                   | Province             | 76.1         |                          |                          |
| Yes/No Item    | <u>1S</u>         |                     | 2                    |              |                          |                          |
|                | A -1 -1:4:        |                     | School               | 78.6         | q                        | q                        |
|                | Addition          |                     | District<br>Province | 89.2         |                          |                          |
|                |                   |                     | Province             | 90.9         |                          |                          |
|                |                   |                     | School               | 70.4         | q                        | q                        |
|                | Subtraction       |                     | District             | 79.6         |                          |                          |
|                |                   |                     | Province             | 81.1         |                          |                          |
|                |                   |                     | School               | F4.0         | _                        |                          |
|                | Multiplication    |                     | District             | 54.6<br>76.8 | q                        | q                        |
|                | Maniphoation      |                     | Province             | 81.4         |                          |                          |
|                |                   |                     |                      |              |                          |                          |
|                |                   |                     |                      |              |                          |                          |
|                |                   |                     |                      |              |                          |                          |
|                |                   |                     |                      |              |                          |                          |