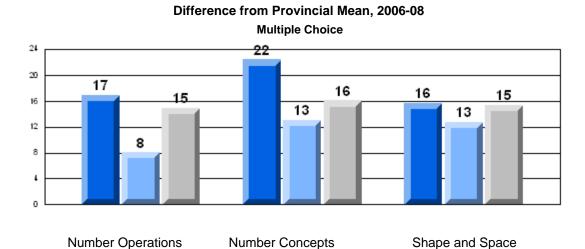

# Difference from Provincial Mean, 2006-08 Rubric Results: Percentage of Students Performing at Level 3 and Above 2006-2008 Number Operations

Grades: K-1,3-6,8,10-12

District 3 - Nova Central

#138 - Victoria Academy, Gaultois