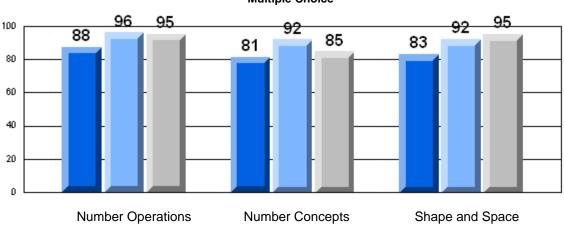

#### 3 Year CRT (Subtest) Mark Trend 2006-2008 Multiple Choice

School data with 5 or fewer students withheld for reasons of confidentiality.

**Number Operations** 

**Number Concepts** 

Shape and Space

Rubric Results: Percentage of Students Performing at Level 3 and Above 2006-2008