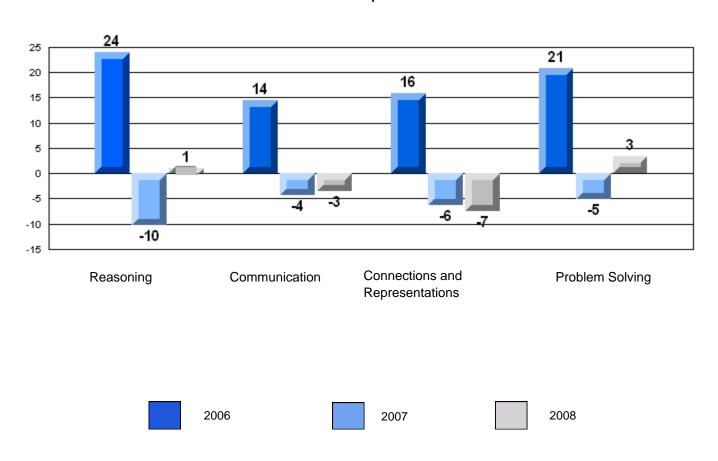

Number Operations

School data with 5 or fewer students withheld for reasons of confidentiality.

Reasoning

Communication

Connections and Representations

**Problem Solving** 

2006

2007

> School data with 5 or fewer students withheld for reasons of confidentiality.

Connections and Communication Reasoning **Problem Solving** Representations

2006

2007

#133 - Memorial Academy, Botwood

|                |                   | Number of Students: | 53                   | Mark         | School<br>vs<br>District | School<br>vs<br>Province |
|----------------|-------------------|---------------------|----------------------|--------------|--------------------------|--------------------------|
| Multiple Ch    | oice              |                     | School               | 50.4         |                          |                          |
|                |                   |                     | District             | 56.4<br>74.2 | q                        | q                        |
|                | Number Operations |                     | Province             | 75.8         |                          |                          |
|                |                   |                     | School               |              |                          |                          |
|                | Number Concepts   |                     | District             | 58.2<br>73.9 | q                        | q                        |
|                | Number Concepts   |                     | Province             | 75.6         |                          |                          |
|                |                   |                     | 0.11                 |              |                          |                          |
|                | Shape and Space   |                     | School<br>District   | 55.0         | q                        | q                        |
|                | Shape and Space   |                     | Province             | 75.1<br>76.9 |                          |                          |
| Writton Boo    | nonco             |                     |                      | 70.9         |                          |                          |
| Written Res    | <u>ponse</u>      |                     | School               | 38.5         | q                        | q                        |
|                | Number Concepts   |                     | District             | 63.2         |                          |                          |
|                | •                 |                     | Province             | 61.4         |                          |                          |
|                |                   |                     | School               | 60.4         | q                        | q                        |
|                | Shape and Space   |                     | District             | 79.3         | _                        | _                        |
|                |                   |                     | Province             | 78.9         |                          |                          |
| <u>Rubrics</u> |                   |                     | School               | 26.5         | a                        | G.                       |
|                |                   | Reasoning           | District             | 36.5<br>67.5 | q                        | q                        |
|                |                   | l reasoning         | Province             | 65.7         |                          |                          |
|                |                   |                     | 2                    |              |                          |                          |
|                |                   | Communication       | School<br>District   | 15.1         | q                        | q                        |
|                |                   | Communication       | Province             | 57.4         |                          |                          |
|                | Number Operations | _                   | FIOVILICE            | 59.9         |                          |                          |
|                | Number Operations | Connections and     | School               | 30.2         | q                        | q                        |
|                |                   | Representations     | District             | 59.2         |                          |                          |
|                |                   | . top: oco:mailono  | Province             | 61.3         |                          |                          |
|                |                   |                     | School               | 45.3         | q                        | q                        |
|                |                   | Problem Solving     | District             | 77.6         | Ч                        | Ч                        |
| N/ /NI I/      |                   | 3                   | Province             | 76.1         |                          |                          |
| Yes/No Item    | <u>1S</u>         |                     | 2                    |              |                          |                          |
|                | A -1 -1:4:        |                     | School               | 78.6         | q                        | q                        |
|                | Addition          |                     | District<br>Province | 89.2         |                          |                          |
|                |                   |                     | Province             | 90.9         |                          |                          |
|                |                   |                     | School               | 70.4         | q                        | q                        |
|                | Subtraction       |                     | District             | 79.6         |                          |                          |
|                |                   |                     | Province             | 81.1         |                          |                          |
|                |                   |                     | School               | F4.0         | _                        |                          |
|                | Multiplication    |                     | District             | 54.6<br>76.8 | q                        | q                        |
|                | Maniphoation      |                     | Province             | 81.4         |                          |                          |
|                |                   |                     |                      |              |                          |                          |
|                |                   |                     |                      |              |                          |                          |
|                |                   |                     |                      |              |                          |                          |
|                |                   |                     |                      |              |                          |                          |