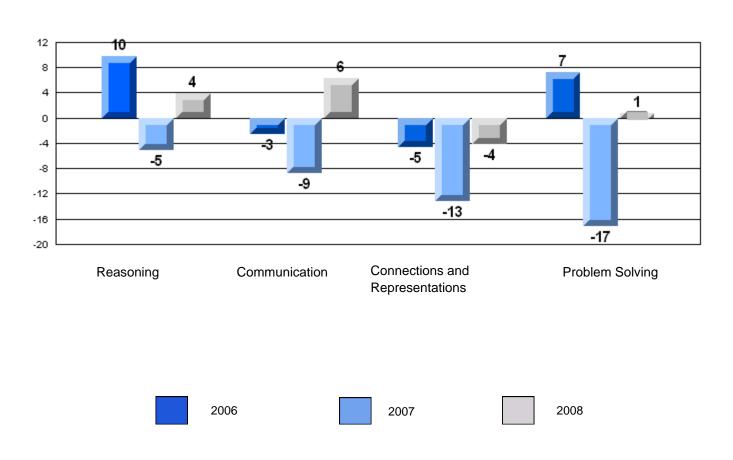

### Difference from Provincial Mean, 2006-08 **Multiple Choice**

School data with 5 or fewer students withheld for reasons of confidentiality.

**Number Operations** 

**Number Concepts** 

Shape and Space

Difference from Provincial Mean, 2006-08 Rubric Results: Percentage of Students Performing at Level 3 and Above 2006-2008 **Number Operations** 

> School data with 5 or fewer students withheld for reasons of confidentiality.

Connections and Communication Reasoning **Problem Solving** Representations

2006

2007

#142 - Woodland Primary, Grand Falls-Windsor