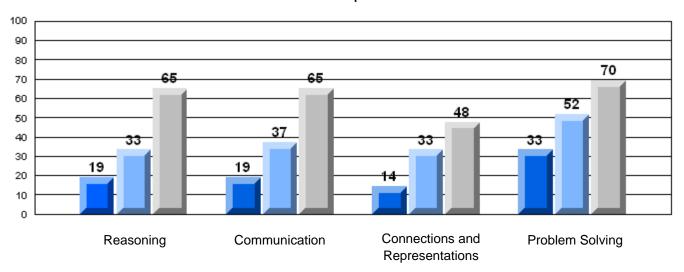

Number Operations

School data with 5 or fewer students withheld for reasons of confidentiality.

Reasoning

Communication

Connections and Representations

**Problem Solving** 

2006

2007