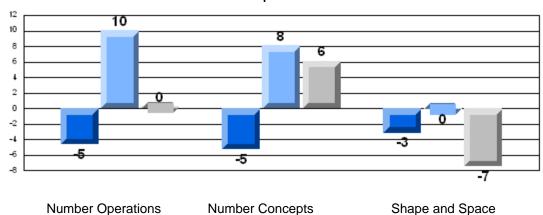

### Difference from Provincial Mean, 2006-08 **Multiple Choice**

School data with 5 or fewer students withheld for reasons of confidentiality.

**Number Operations** 

**Number Concepts** 

Shape and Space

Difference from Provincial Mean, 2006-08 Rubric Results: Percentage of Students Performing at Level 3 and Above 2006-2008 **Number Operations** 

> School data with 5 or fewer students withheld for reasons of confidentiality.

Connections and Communication Reasoning **Problem Solving** Representations

2006

2007

#142 - Woodland Primary, Grand Falls-Windsor