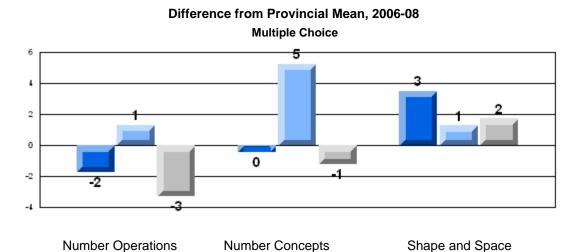

### Difference from Provincial Mean, 2006-08 **Multiple Choice**

School data with 5 or fewer students withheld for reasons of confidentiality.

**Number Operations** 

**Number Concepts** 

Shape and Space

Difference from Provincial Mean, 2006-08 Rubric Results: Percentage of Students Performing at Level 3 and Above 2006-2008 **Number Operations** 

> School data with 5 or fewer students withheld for reasons of confidentiality.

Connections and Communication Reasoning **Problem Solving** Representations

2006

2007

#133 - Memorial Academy, Botwood

|                |                   | Number of Students: | 53                   | Mark         | School<br>vs<br>District | School<br>vs<br>Province |
|----------------|-------------------|---------------------|----------------------|--------------|--------------------------|--------------------------|
| Multiple Ch    | oice              |                     | School               | 50.4         |                          |                          |
|                |                   |                     | District             | 56.4<br>74.2 | q                        | q                        |
|                | Number Operations |                     | Province             | 75.8         |                          |                          |
|                |                   |                     | School               |              |                          |                          |
|                | Number Concepts   |                     | District             | 58.2<br>73.9 | q                        | q                        |
|                | Number Concepts   |                     | Province             | 75.6         |                          |                          |
|                |                   |                     | 0.11                 |              |                          |                          |
|                | Shape and Space   |                     | School<br>District   | 55.0         | q                        | q                        |
|                | Shape and Space   |                     | Province             | 75.1<br>76.9 |                          |                          |
| Writton Boo    | nonco             |                     |                      | 70.9         |                          |                          |
| Written Res    | <u>ponse</u>      |                     | School               | 38.5         | q                        | q                        |
|                | Number Concepts   |                     | District             | 63.2         |                          |                          |
|                | •                 |                     | Province             | 61.4         |                          |                          |
|                |                   |                     | School               | 60.4         | q                        | q                        |
|                | Shape and Space   |                     | District             | 79.3         | _                        | _                        |
|                |                   |                     | Province             | 78.9         |                          |                          |
| <u>Rubrics</u> |                   |                     | School               | 26.5         | a                        | G.                       |
|                |                   | Reasoning           | District             | 36.5<br>67.5 | q                        | q                        |
|                |                   | l reasoning         | Province             | 65.7         |                          |                          |
|                |                   |                     | 2                    |              |                          |                          |
|                |                   | Communication       | School<br>District   | 15.1         | q                        | q                        |
|                |                   | Communication       | Province             | 57.4         |                          |                          |
|                | Number Operations | _                   | FIOVILICE            | 59.9         |                          |                          |
|                | Number Operations | Connections and     | School               | 30.2         | q                        | q                        |
|                |                   | Representations     | District             | 59.2         |                          |                          |
|                |                   | . top: oco:mailono  | Province             | 61.3         |                          |                          |
|                |                   |                     | School               | 45.3         | q                        | q                        |
|                |                   | Problem Solving     | District             | 77.6         | Ч                        | Ч                        |
| N/ /NI I/      |                   | 3                   | Province             | 76.1         |                          |                          |
| Yes/No Item    | <u>1S</u>         |                     | 2                    |              |                          |                          |
|                | A -1 -1:4:        |                     | School               | 78.6         | q                        | q                        |
|                | Addition          |                     | District<br>Province | 89.2         |                          |                          |
|                |                   |                     | Province             | 90.9         |                          |                          |
|                |                   |                     | School               | 70.4         | q                        | q                        |
|                | Subtraction       |                     | District             | 79.6         |                          |                          |
|                |                   |                     | Province             | 81.1         |                          |                          |
|                |                   |                     | School               | F4.0         | _                        |                          |
|                | Multiplication    |                     | District             | 54.6<br>76.8 | q                        | q                        |
|                | Maniphoation      |                     | Province             | 81.4         |                          |                          |
|                |                   |                     |                      |              |                          |                          |
|                |                   |                     |                      |              |                          |                          |
|                |                   |                     |                      |              |                          |                          |
|                |                   |                     |                      |              |                          |                          |