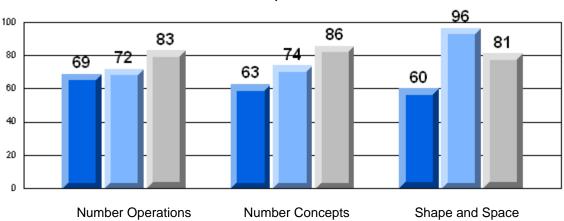

## Rubric Results: Percentage of Students Performing at Level 3 and Above 2006-2008 Number Operations

2006 2007 2008

Grades: K-3