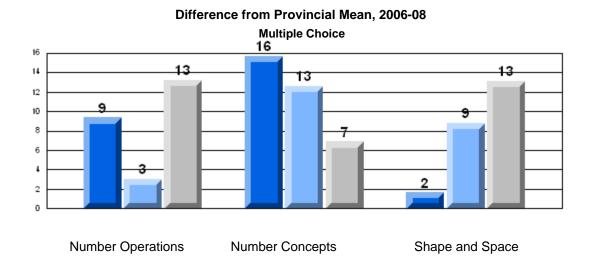

### Difference from Provincial Mean, 2006-08 **Multiple Choice**

School data with 5 or fewer students withheld for reasons of confidentiality.

**Number Operations** 

**Number Concepts** 

Shape and Space

Difference from Provincial Mean, 2006-08 Rubric Results: Percentage of Students Performing at Level 3 and Above 2006-2008 **Number Operations** 