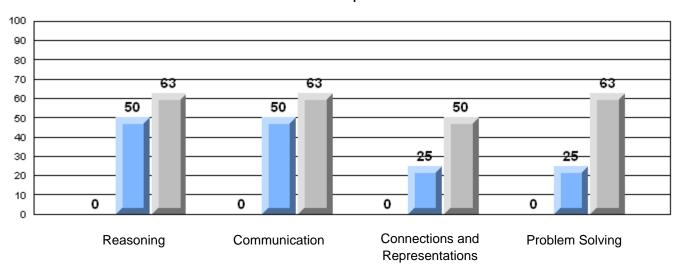

Number Operations

School data with 5 or fewer students withheld for reasons of confidentiality.

Reasoning

Communication

Connections and Representations

**Problem Solving** 

2006

2007