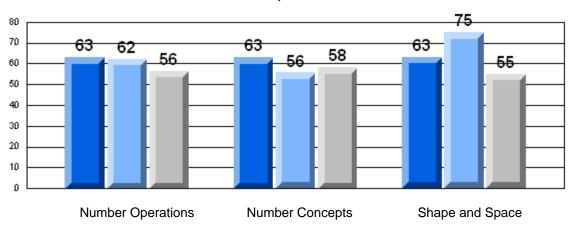

#### 3 Year CRT (Subtest) Mark Trend 2006-2008 Multiple Choice

School data with 5 or fewer students withheld for reasons of confidentiality.

**Number Operations** 

**Number Concepts** 

Shape and Space

Rubric Results: Percentage of Students Performing at Level 3 and Above 2006-2008