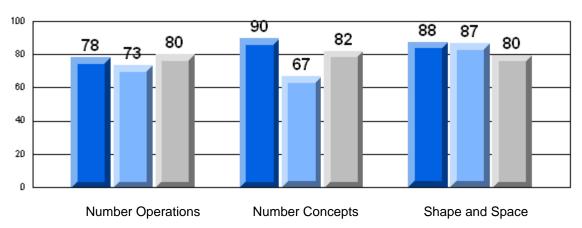

#### 3 Year CRT (Subtest) Mark Trend 2006-2008 Multiple Choice

School data with 5 or fewer students withheld for reasons of confidentiality.

**Number Operations** 

**Number Concepts** 

Shape and Space

Rubric Results: Percentage of Students Performing at Level 3 and Above 2006-2008