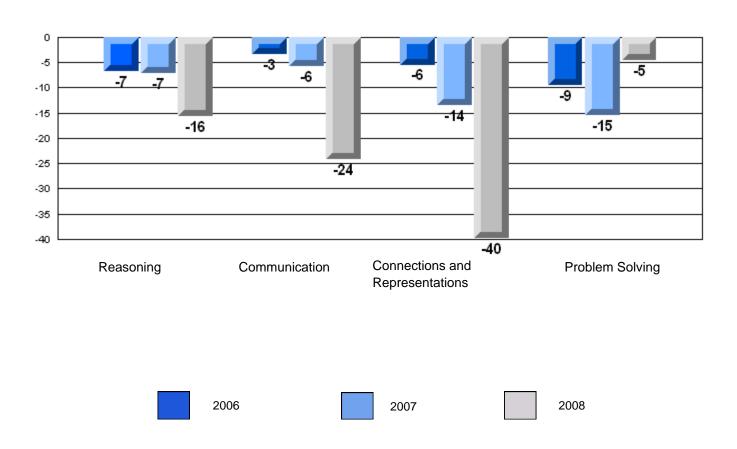

#### 3 Year CRT (Subtest) Mark Trend 2006-2008 Multiple Choice

School data with 5 or fewer students withheld for reasons of confidentiality.

**Number Operations** 

**Number Concepts** 

Shape and Space

Rubric Results: Percentage of Students Performing at Level 3 and Above 2006-2008

Number Operations

School data with 5 or fewer students withheld for reasons of confidentiality.

Reasoning

Communication

Connections and Representations

**Problem Solving** 

2006

2007