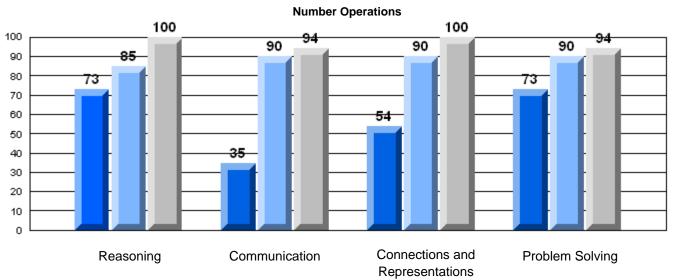

Number Operations

School data with 5 or fewer students withheld for reasons of confidentiality.

Reasoning

Communication

Connections and Representations

**Problem Solving** 

2006

2007