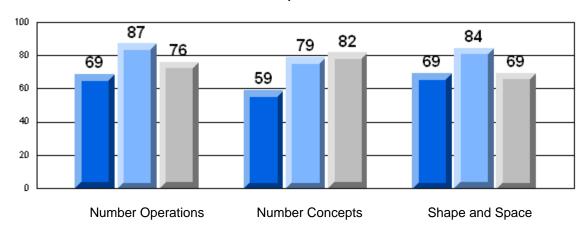

#### 3 Year CRT (Subtest) Mark Trend 2006-2008 Multiple Choice

School data with 5 or fewer students withheld for reasons of confidentiality.

**Number Operations** 

**Number Concepts** 

Shape and Space

Rubric Results: Percentage of Students Performing at Level 3 and Above 2006-2008