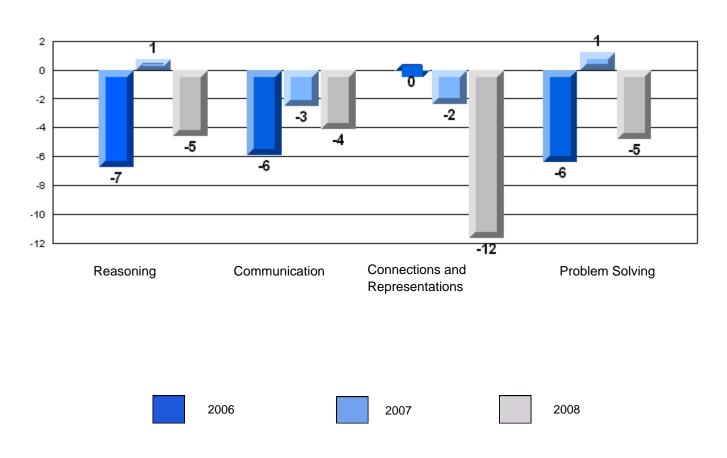

Number Operations

School data with 5 or fewer students withheld for reasons of confidentiality.

Reasoning

Communication

Connections and Representations

**Problem Solving** 

2006

2007

> School data with 5 or fewer students withheld for reasons of confidentiality.

Connections and Communication Reasoning **Problem Solving** Representations

2006

2007

#133 - Memorial Academy, Botwood

|                |                   | Number of Students: | 53                   | Mark         | School<br>vs<br>District | School<br>vs<br>Province |
|----------------|-------------------|---------------------|----------------------|--------------|--------------------------|--------------------------|
| Multiple Ch    | oice              |                     | School               | 50.4         |                          |                          |
|                |                   |                     | District             | 56.4<br>74.2 | q                        | q                        |
|                | Number Operations |                     | Province             | 75.8         |                          |                          |
|                |                   |                     | School               |              |                          |                          |
|                | Number Concepts   |                     | District             | 58.2<br>73.9 | q                        | q                        |
|                | Number Concepts   |                     | Province             | 75.6         |                          |                          |
|                |                   |                     | 0.11                 |              |                          |                          |
|                | Shape and Space   |                     | School<br>District   | 55.0         | q                        | q                        |
|                | Shape and Space   |                     | Province             | 75.1<br>76.9 |                          |                          |
| Writton Boo    | nonco             |                     |                      | 70.9         |                          |                          |
| Written Res    | <u>ponse</u>      |                     | School               | 38.5         | q                        | q                        |
|                | Number Concepts   |                     | District             | 63.2         |                          |                          |
|                | •                 |                     | Province             | 61.4         |                          |                          |
|                |                   |                     | School               | 60.4         | q                        | q                        |
|                | Shape and Space   |                     | District             | 79.3         | _                        | _                        |
|                |                   |                     | Province             | 78.9         |                          |                          |
| <u>Rubrics</u> |                   |                     | School               | 26.5         | a                        | G.                       |
|                |                   | Reasoning           | District             | 36.5<br>67.5 | q                        | q                        |
|                |                   | l reasoning         | Province             | 65.7         |                          |                          |
|                |                   |                     | 2                    |              |                          |                          |
|                |                   | Communication       | School<br>District   | 15.1         | q                        | q                        |
|                |                   | Communication       | Province             | 57.4         |                          |                          |
|                | Number Operations | _                   | FIOVILICE            | 59.9         |                          |                          |
|                | Number Operations | Connections and     | School               | 30.2         | q                        | q                        |
|                |                   | Representations     | District             | 59.2         |                          |                          |
|                |                   | . top: oco:mailono  | Province             | 61.3         |                          |                          |
|                |                   |                     | School               | 45.3         | q                        | q                        |
|                |                   | Problem Solving     | District             | 77.6         | Ч                        | Ч                        |
| N/ /NI I/      |                   | 3                   | Province             | 76.1         |                          |                          |
| Yes/No Item    | <u>1S</u>         |                     | 2                    |              |                          |                          |
|                | A -1 -1:4:        |                     | School               | 78.6         | q                        | q                        |
|                | Addition          |                     | District<br>Province | 89.2         |                          |                          |
|                |                   |                     | Province             | 90.9         |                          |                          |
|                |                   |                     | School               | 70.4         | q                        | q                        |
|                | Subtraction       |                     | District             | 79.6         |                          |                          |
|                |                   |                     | Province             | 81.1         |                          |                          |
|                |                   |                     | School               | F4.0         | _                        |                          |
|                | Multiplication    |                     | District             | 54.6<br>76.8 | q                        | q                        |
|                | Maniphoation      |                     | Province             | 81.4         |                          |                          |
|                |                   |                     |                      |              |                          |                          |
|                |                   |                     |                      |              |                          |                          |
|                |                   |                     |                      |              |                          |                          |
|                |                   |                     |                      |              |                          |                          |