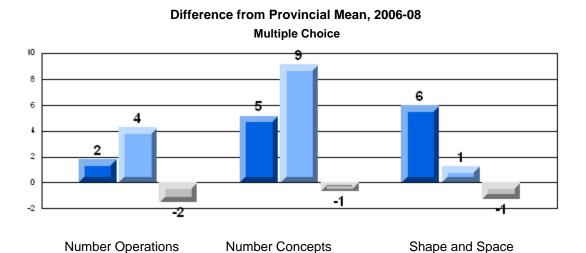

### Difference from Provincial Mean, 2006-08 **Multiple Choice**

School data with 5 or fewer students withheld for reasons of confidentiality.

**Number Operations** 

**Number Concepts** 

Shape and Space

Difference from Provincial Mean, 2006-08 Rubric Results: Percentage of Students Performing at Level 3 and Above 2006-2008 **Number Operations** 

> School data with 5 or fewer students withheld for reasons of confidentiality.

Connections and Communication Reasoning **Problem Solving** Representations

2006

2007

#133 - Memorial Academy, Botwood

|                |                   | Number of Students: | 53                   | Mark         | School<br>vs<br>District | School<br>vs<br>Province |
|----------------|-------------------|---------------------|----------------------|--------------|--------------------------|--------------------------|
| Multiple Ch    | oice              |                     | School               | 50.4         |                          |                          |
|                |                   |                     | District             | 56.4<br>74.2 | q                        | q                        |
|                | Number Operations |                     | Province             | 75.8         |                          |                          |
|                |                   |                     | School               |              |                          |                          |
|                | Number Concepts   |                     | District             | 58.2<br>73.9 | q                        | q                        |
|                | Number Concepts   |                     | Province             | 75.6         |                          |                          |
|                |                   |                     | 0.11                 |              |                          |                          |
|                | Shape and Space   |                     | School<br>District   | 55.0         | q                        | q                        |
|                | Shape and Space   |                     | Province             | 75.1<br>76.9 |                          |                          |
| Writton Boo    | nonco             |                     |                      | 70.9         |                          |                          |
| Written Res    | <u>ponse</u>      |                     | School               | 38.5         | q                        | q                        |
|                | Number Concepts   |                     | District             | 63.2         |                          |                          |
|                | •                 |                     | Province             | 61.4         |                          |                          |
|                |                   |                     | School               | 60.4         | q                        | q                        |
|                | Shape and Space   |                     | District             | 79.3         | _                        | _                        |
|                |                   |                     | Province             | 78.9         |                          |                          |
| <u>Rubrics</u> |                   |                     | School               | 26.5         | a                        | G.                       |
|                |                   | Reasoning           | District             | 36.5<br>67.5 | q                        | q                        |
|                |                   | l reasoning         | Province             | 65.7         |                          |                          |
|                |                   |                     | 2                    |              |                          |                          |
|                |                   | Communication       | School<br>District   | 15.1         | q                        | q                        |
|                |                   | Communication       | Province             | 57.4         |                          |                          |
|                | Number Operations | _                   | FIOVILICE            | 59.9         |                          |                          |
|                | Number Operations | Connections and     | School               | 30.2         | q                        | q                        |
|                |                   | Representations     | District             | 59.2         |                          |                          |
|                |                   | . top: oco:mailono  | Province             | 61.3         |                          |                          |
|                |                   |                     | School               | 45.3         | q                        | q                        |
|                |                   | Problem Solving     | District             | 77.6         | Ч                        | Ч                        |
| N/ /NI I/      |                   | 3                   | Province             | 76.1         |                          |                          |
| Yes/No Item    | <u>1S</u>         |                     | 2                    |              |                          |                          |
|                | A -1 -1:4:        |                     | School               | 78.6         | q                        | q                        |
|                | Addition          |                     | District<br>Province | 89.2         |                          |                          |
|                |                   |                     | Province             | 90.9         |                          |                          |
|                |                   |                     | School               | 70.4         | q                        | q                        |
|                | Subtraction       |                     | District             | 79.6         |                          |                          |
|                |                   |                     | Province             | 81.1         |                          |                          |
|                |                   |                     | School               | F4.0         | _                        |                          |
|                | Multiplication    |                     | District             | 54.6<br>76.8 | q                        | q                        |
|                | Maniphoation      |                     | Province             | 81.4         |                          |                          |
|                |                   |                     |                      |              |                          |                          |
|                |                   |                     |                      |              |                          |                          |
|                |                   |                     |                      |              |                          |                          |
|                |                   |                     |                      |              |                          |                          |