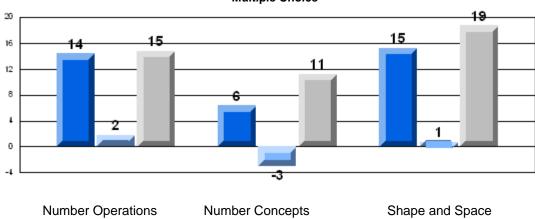

### Difference from Provincial Mean, 2006-08 **Multiple Choice**

School data with 5 or fewer students withheld for reasons of confidentiality.

**Number Operations** 

**Number Concepts** 

Shape and Space

Difference from Provincial Mean, 2006-08 Rubric Results: Percentage of Students Performing at Level 3 and Above 2006-2008 **Number Operations** 

> School data with 5 or fewer students withheld for reasons of confidentiality.

Connections and Communication Reasoning **Problem Solving** Representations

2006

2007

#133 - Memorial Academy, Botwood

|                |                   | Number of Students: | 53                   | Mark         | School<br>vs<br>District | School<br>vs<br>Province |
|----------------|-------------------|---------------------|----------------------|--------------|--------------------------|--------------------------|
| Multiple Ch    | oice              |                     | School               | 50.4         |                          |                          |
|                |                   |                     | District             | 56.4<br>74.2 | q                        | q                        |
|                | Number Operations |                     | Province             | 75.8         |                          |                          |
|                |                   |                     | School               |              |                          |                          |
|                | Number Concepts   |                     | District             | 58.2<br>73.9 | q                        | q                        |
|                | Number Concepts   |                     | Province             | 75.6         |                          |                          |
|                |                   |                     | 0.11                 |              |                          |                          |
|                | Shape and Space   |                     | School<br>District   | 55.0         | q                        | q                        |
|                | Shape and Space   |                     | Province             | 75.1<br>76.9 |                          |                          |
| Writton Boo    | nonco             |                     |                      | 70.9         |                          |                          |
| Written Res    | <u>ponse</u>      |                     | School               | 38.5         | q                        | q                        |
|                | Number Concepts   |                     | District             | 63.2         |                          |                          |
|                | •                 |                     | Province             | 61.4         |                          |                          |
|                |                   |                     | School               | 60.4         | q                        | q                        |
|                | Shape and Space   |                     | District             | 79.3         | _                        | _                        |
|                |                   |                     | Province             | 78.9         |                          |                          |
| <u>Rubrics</u> |                   |                     | School               | 26.5         | a                        | G.                       |
|                |                   | Reasoning           | District             | 36.5<br>67.5 | q                        | q                        |
|                |                   | l reasoning         | Province             | 65.7         |                          |                          |
|                |                   |                     | 2                    |              |                          |                          |
|                |                   | Communication       | School<br>District   | 15.1         | q                        | q                        |
|                |                   | Communication       | Province             | 57.4         |                          |                          |
|                | Number Operations | _                   | FIOVILICE            | 59.9         |                          |                          |
|                | Number Operations | Connections and     | School               | 30.2         | q                        | q                        |
|                |                   | Representations     | District             | 59.2         |                          |                          |
|                |                   | . top: oco:mailono  | Province             | 61.3         |                          |                          |
|                |                   |                     | School               | 45.3         | q                        | q                        |
|                |                   | Problem Solving     | District             | 77.6         | Ч                        | Ч                        |
| N/ /NI I/      |                   | 3                   | Province             | 76.1         |                          |                          |
| Yes/No Item    | <u>1S</u>         |                     | 2                    |              |                          |                          |
|                | A -1 -1:4:        |                     | School               | 78.6         | q                        | q                        |
|                | Addition          |                     | District<br>Province | 89.2         |                          |                          |
|                |                   |                     | Province             | 90.9         |                          |                          |
|                |                   |                     | School               | 70.4         | q                        | q                        |
|                | Subtraction       |                     | District             | 79.6         |                          |                          |
|                |                   |                     | Province             | 81.1         |                          |                          |
|                |                   |                     | School               | F4.0         | _                        |                          |
|                | Multiplication    |                     | District             | 54.6<br>76.8 | q                        | q                        |
|                | Maniphoation      |                     | Province             | 81.4         |                          |                          |
|                |                   |                     |                      |              |                          |                          |
|                |                   |                     |                      |              |                          |                          |
|                |                   |                     |                      |              |                          |                          |
|                |                   |                     |                      |              |                          |                          |