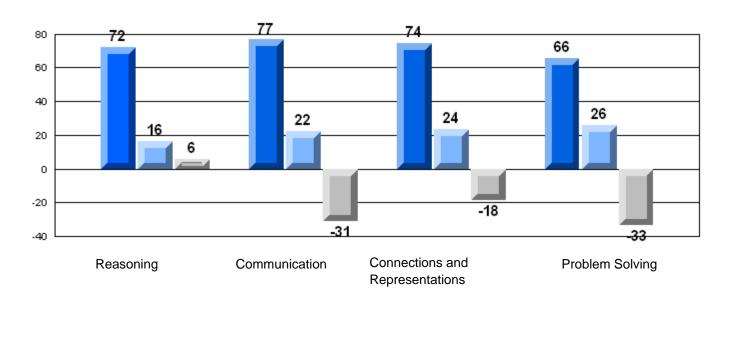

### Difference from Provincial Mean, 2006-08 **Multiple Choice**

School data with 5 or fewer students withheld for reasons of confidentiality.

**Number Operations** 

**Number Concepts** 

Shape and Space

Difference from Provincial Mean, 2006-08 Rubric Results: Percentage of Students Performing at Level 3 and Above 2006-2008 **Number Operations** 

> School data with 5 or fewer students withheld for reasons of confidentiality.

Connections and Communication Reasoning **Problem Solving** Representations

2006

2007

#142 - Woodland Primary, Grand Falls-Windsor