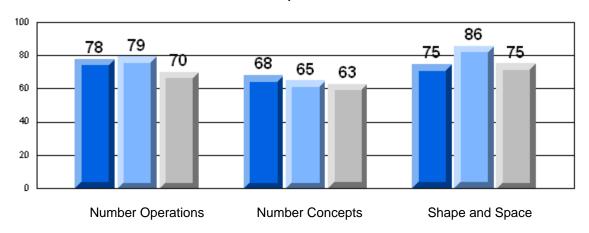

#### 3 Year CRT (Subtest) Mark Trend 2006-2008 Multiple Choice

School data with 5 or fewer students withheld for reasons of confidentiality.

**Number Operations** 

**Number Concepts** 

Shape and Space

Rubric Results: Percentage of Students Performing at Level 3 and Above 2006-2008