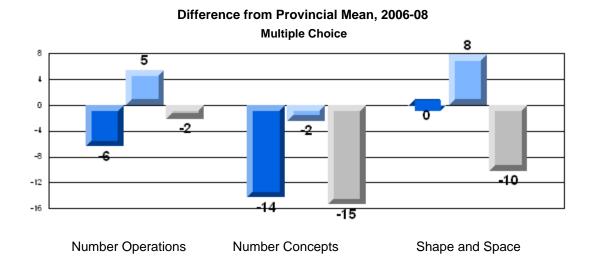

### Difference from Provincial Mean, 2006-08 **Multiple Choice**

School data with 5 or fewer students withheld for reasons of confidentiality.

**Number Operations** 

**Number Concepts** 

Shape and Space

Difference from Provincial Mean, 2006-08 Rubric Results: Percentage of Students Performing at Level 3 and Above 2006-2008 **Number Operations** 

#### 3 Year CRT (Subtest) Mark Trend 2006-2008 Multiple Choice

School data with 5 or fewer students withheld for reasons of confidentiality.

**Number Operations** 

**Number Concepts** 

Shape and Space

Rubric Results: Percentage of Students Performing at Level 3 and Above 2006-2008