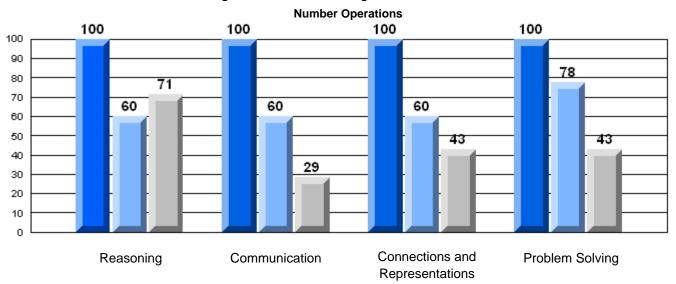

Number Operations

School data with 5 or fewer students withheld for reasons of confidentiality.

Reasoning

Communication

Connections and Representations

**Problem Solving** 

2006

2007

> School data with 5 or fewer students withheld for reasons of confidentiality.

Connections and Communication Reasoning **Problem Solving** Representations

2006

2007

#133 - Memorial Academy, Botwood

|                |                   | Number of Students: | 53                   | Mark         | School<br>vs<br>District | School<br>vs<br>Province |
|----------------|-------------------|---------------------|----------------------|--------------|--------------------------|--------------------------|
| Multiple Ch    | oice              |                     | School               | 50.4         |                          |                          |
|                |                   |                     | District             | 56.4<br>74.2 | q                        | q                        |
|                | Number Operations |                     | Province             | 75.8         |                          |                          |
|                |                   |                     | School               |              |                          |                          |
|                | Number Concepts   |                     | District             | 58.2<br>73.9 | q                        | q                        |
|                | Number Concepts   |                     | Province             | 75.6         |                          |                          |
|                |                   |                     | 0.11                 |              |                          |                          |
|                | Shape and Space   |                     | School<br>District   | 55.0         | q                        | q                        |
|                | Shape and Space   |                     | Province             | 75.1<br>76.9 |                          |                          |
| Writton Boo    | nonco             |                     |                      | 70.9         |                          |                          |
| Written Res    | <u>ponse</u>      |                     | School               | 38.5         | q                        | q                        |
|                | Number Concepts   |                     | District             | 63.2         |                          |                          |
|                | •                 |                     | Province             | 61.4         |                          |                          |
|                |                   |                     | School               | 60.4         | q                        | q                        |
|                | Shape and Space   |                     | District             | 79.3         | _                        | _                        |
|                |                   |                     | Province             | 78.9         |                          |                          |
| <u>Rubrics</u> |                   |                     | School               | 26.5         | a                        | G.                       |
|                |                   | Reasoning           | District             | 36.5<br>67.5 | q                        | q                        |
|                |                   | l reasoning         | Province             | 65.7         |                          |                          |
|                |                   |                     | 2                    |              |                          |                          |
|                |                   | Communication       | School<br>District   | 15.1         | q                        | q                        |
|                |                   | Communication       | Province             | 57.4         |                          |                          |
|                | Number Operations | _                   | FIOVILICE            | 59.9         |                          |                          |
|                | Number Operations | Connections and     | School               | 30.2         | q                        | q                        |
|                |                   | Representations     | District             | 59.2         |                          |                          |
|                |                   | . top: oco:mailono  | Province             | 61.3         |                          |                          |
|                |                   |                     | School               | 45.3         | q                        | q                        |
|                |                   | Problem Solving     | District             | 77.6         | Ч                        | Ч                        |
| N/ /NI I/      |                   | 3                   | Province             | 76.1         |                          |                          |
| Yes/No Item    | <u>1S</u>         |                     | 2                    |              |                          |                          |
|                | A -1 -1:4:        |                     | School               | 78.6         | q                        | q                        |
|                | Addition          |                     | District<br>Province | 89.2         |                          |                          |
|                |                   |                     | Province             | 90.9         |                          |                          |
|                |                   |                     | School               | 70.4         | q                        | q                        |
|                | Subtraction       |                     | District             | 79.6         |                          |                          |
|                |                   |                     | Province             | 81.1         |                          |                          |
|                |                   |                     | School               | F4.0         | _                        |                          |
|                | Multiplication    |                     | District             | 54.6<br>76.8 | q                        | q                        |
|                | Maniphoation      |                     | Province             | 81.4         |                          |                          |
|                |                   |                     |                      |              |                          |                          |
|                |                   |                     |                      |              |                          |                          |
|                |                   |                     |                      |              |                          |                          |
|                |                   |                     |                      |              |                          |                          |