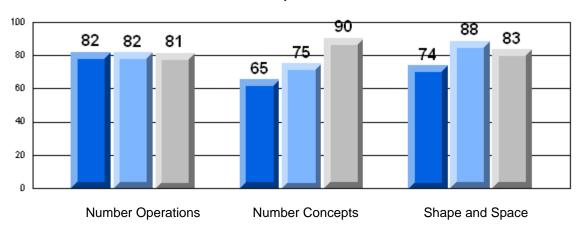

#### 3 Year CRT (Subtest) Mark Trend 2006-2008 Multiple Choice

School data with 5 or fewer students withheld for reasons of confidentiality.

**Number Operations** 

**Number Concepts** 

Shape and Space

Rubric Results: Percentage of Students Performing at Level 3 and Above 2006-2008