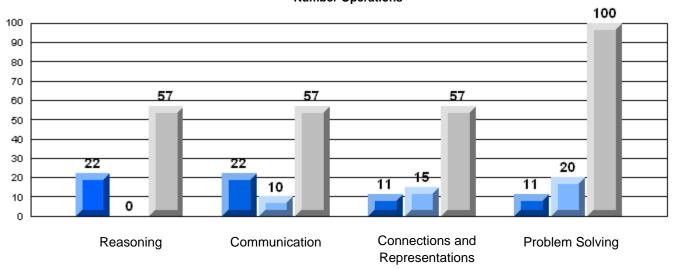

## Rubric Results: Percentage of Students Performing at Level 3 and Above 2006-2008 Number Operations

#133 - Memorial Academy, Botwood

Grades: K-6