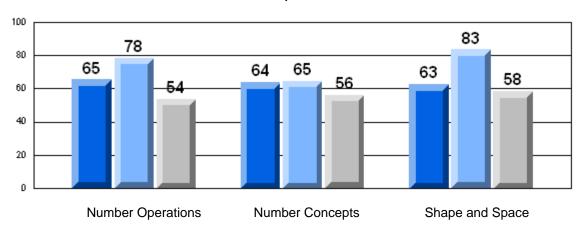

#### 3 Year CRT (Subtest) Mark Trend 2006-2008 Multiple Choice

School data with 5 or fewer students withheld for reasons of confidentiality.

**Number Operations** 

**Number Concepts** 

Shape and Space

Rubric Results: Percentage of Students Performing at Level 3 and Above 2006-2008

#### 3 Year CRT (Subtest) Mark Trend 2006-2008 Multiple Choice

### 

Number Operations Number Concepts Shape and Space