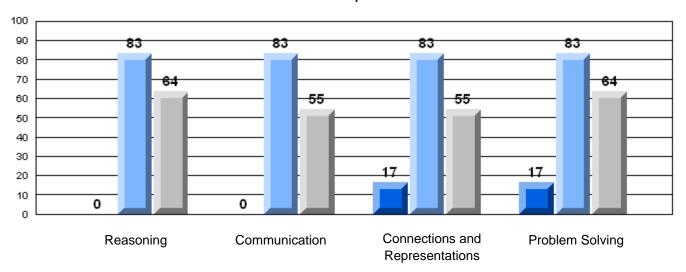

Number Operations

School data with 5 or fewer students withheld for reasons of confidentiality.

Reasoning

Communication

Connections and Representations

**Problem Solving** 

2006

2007