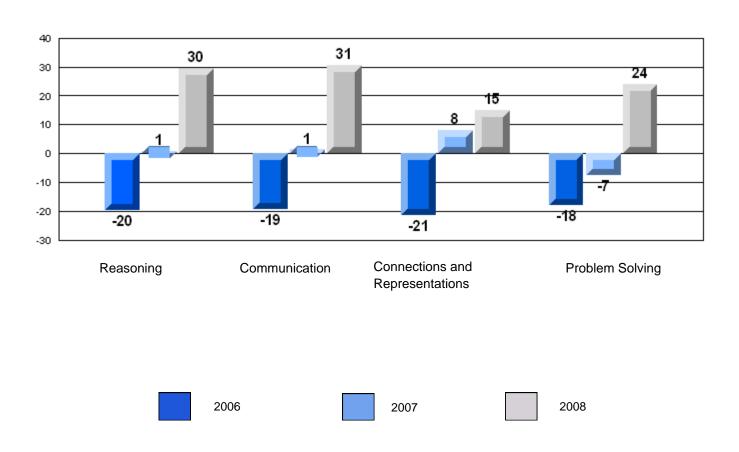

### Difference from Provincial Mean, 2006-08 **Multiple Choice**

School data with 5 or fewer students withheld for reasons of confidentiality.

**Number Operations** 

**Number Concepts** 

Shape and Space

Difference from Provincial Mean, 2006-08 Rubric Results: Percentage of Students Performing at Level 3 and Above 2006-2008 **Number Operations** 

> School data with 5 or fewer students withheld for reasons of confidentiality.

Connections and Communication Reasoning **Problem Solving** Representations

2006

2007

#133 - Memorial Academy, Botwood

|                |                   | Number of Students: | 53                   | Mark         | School<br>vs<br>District | School<br>vs<br>Province |
|----------------|-------------------|---------------------|----------------------|--------------|--------------------------|--------------------------|
| Multiple Ch    | oice              |                     | School               | 50.4         |                          |                          |
|                |                   |                     | District             | 56.4<br>74.2 | q                        | q                        |
|                | Number Operations |                     | Province             | 75.8         |                          |                          |
|                |                   |                     | School               |              |                          |                          |
|                | Number Concepts   |                     | District             | 58.2<br>73.9 | q                        | q                        |
|                | Number Concepts   |                     | Province             | 75.6         |                          |                          |
|                |                   |                     | 0.11                 |              |                          |                          |
|                | Shape and Space   |                     | School<br>District   | 55.0         | q                        | q                        |
|                | Shape and Space   |                     | Province             | 75.1<br>76.9 |                          |                          |
| Writton Boo    | nonco             |                     |                      | 70.9         |                          |                          |
| Written Res    | <u>ponse</u>      |                     | School               | 38.5         | q                        | q                        |
|                | Number Concepts   |                     | District             | 63.2         |                          |                          |
|                | •                 |                     | Province             | 61.4         |                          |                          |
|                |                   |                     | School               | 60.4         | q                        | q                        |
|                | Shape and Space   |                     | District             | 79.3         | _                        | _                        |
|                |                   |                     | Province             | 78.9         |                          |                          |
| <u>Rubrics</u> |                   |                     | School               | 26.5         | a                        | G.                       |
|                |                   | Reasoning           | District             | 36.5<br>67.5 | q                        | q                        |
|                |                   | l reasoning         | Province             | 65.7         |                          |                          |
|                |                   |                     | 2                    |              |                          |                          |
|                |                   | Communication       | School<br>District   | 15.1         | q                        | q                        |
|                |                   | Communication       | Province             | 57.4         |                          |                          |
|                | Number Operations | _                   | FIOVILICE            | 59.9         |                          |                          |
|                | Number Operations | Connections and     | School               | 30.2         | q                        | q                        |
|                |                   | Representations     | District             | 59.2         |                          |                          |
|                |                   | . top: oco:mailono  | Province             | 61.3         |                          |                          |
|                |                   |                     | School               | 45.3         | q                        | q                        |
|                |                   | Problem Solving     | District             | 77.6         | Ч                        | Ч                        |
| N/ /NI I/      |                   | 3                   | Province             | 76.1         |                          |                          |
| Yes/No Item    | <u>1S</u>         |                     | 2                    |              |                          |                          |
|                | A -1 -1:4:        |                     | School               | 78.6         | q                        | q                        |
|                | Addition          |                     | District<br>Province | 89.2         |                          |                          |
|                |                   |                     | Province             | 90.9         |                          |                          |
|                |                   |                     | School               | 70.4         | q                        | q                        |
|                | Subtraction       |                     | District             | 79.6         |                          |                          |
|                |                   |                     | Province             | 81.1         |                          |                          |
|                |                   |                     | School               | F4.0         | _                        |                          |
|                | Multiplication    |                     | District             | 54.6<br>76.8 | q                        | q                        |
|                | Maniphoation      |                     | Province             | 81.4         |                          |                          |
|                |                   |                     |                      |              |                          |                          |
|                |                   |                     |                      |              |                          |                          |
|                |                   |                     |                      |              |                          |                          |
|                |                   |                     |                      |              |                          |                          |