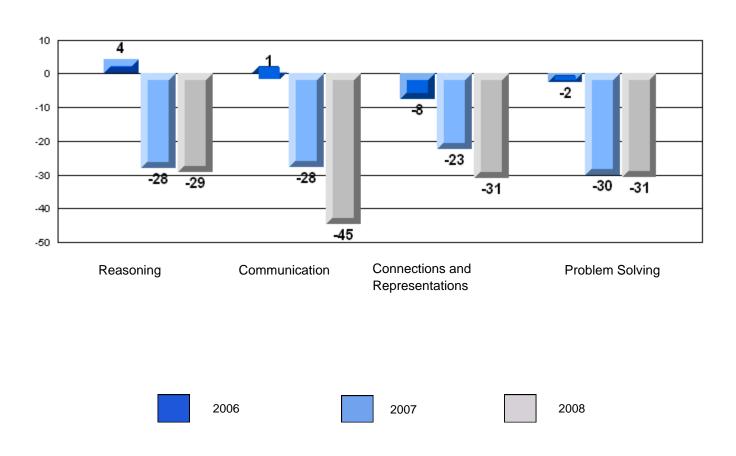

### Difference from Provincial Mean, 2006-08 **Multiple Choice**

School data with 5 or fewer students withheld for reasons of confidentiality.

**Number Operations** 

**Number Concepts** 

Shape and Space

Difference from Provincial Mean, 2006-08 Rubric Results: Percentage of Students Performing at Level 3 and Above 2006-2008 **Number Operations** 

> School data with 5 or fewer students withheld for reasons of confidentiality.

Connections and Communication Reasoning **Problem Solving** Representations

2006

2007

#133 - Memorial Academy, Botwood

|                |                   | Number of Students: | 53                   | Mark         | School<br>vs<br>District | School<br>vs<br>Province |
|----------------|-------------------|---------------------|----------------------|--------------|--------------------------|--------------------------|
| Multiple Ch    | oice              |                     | School               | 50.4         |                          |                          |
|                |                   |                     | District             | 56.4<br>74.2 | q                        | q                        |
|                | Number Operations |                     | Province             | 75.8         |                          |                          |
|                |                   |                     | School               |              |                          |                          |
|                | Number Concepts   |                     | District             | 58.2<br>73.9 | q                        | q                        |
|                | Number Concepts   |                     | Province             | 75.6         |                          |                          |
|                |                   |                     | 0.11                 |              |                          |                          |
|                | Shape and Space   |                     | School<br>District   | 55.0         | q                        | q                        |
|                | Shape and Space   |                     | Province             | 75.1<br>76.9 |                          |                          |
| Writton Boo    | nonco             |                     |                      | 70.9         |                          |                          |
| Written Res    | <u>ponse</u>      |                     | School               | 38.5         | q                        | q                        |
|                | Number Concepts   |                     | District             | 63.2         |                          |                          |
|                | •                 |                     | Province             | 61.4         |                          |                          |
|                |                   |                     | School               | 60.4         | q                        | q                        |
|                | Shape and Space   |                     | District             | 79.3         | _                        | _                        |
|                |                   |                     | Province             | 78.9         |                          |                          |
| <u>Rubrics</u> |                   |                     | School               | 26.5         | a                        | G.                       |
|                |                   | Reasoning           | District             | 36.5<br>67.5 | q                        | q                        |
|                |                   | l reasoning         | Province             | 65.7         |                          |                          |
|                |                   |                     | 2                    |              |                          |                          |
|                |                   | Communication       | School<br>District   | 15.1         | q                        | q                        |
|                |                   | Communication       | Province             | 57.4         |                          |                          |
|                | Number Operations | _                   | FIOVILICE            | 59.9         |                          |                          |
|                | Number Operations | Connections and     | School               | 30.2         | q                        | q                        |
|                |                   | Representations     | District             | 59.2         |                          |                          |
|                |                   | . top: oco:mailono  | Province             | 61.3         |                          |                          |
|                |                   |                     | School               | 45.3         | q                        | q                        |
|                |                   | Problem Solving     | District             | 77.6         | Ч                        | Ч                        |
| N/ /NI I/      |                   | 3                   | Province             | 76.1         |                          |                          |
| Yes/No Item    | <u>1S</u>         |                     | 2                    |              |                          |                          |
|                | A -1 -1:4:        |                     | School               | 78.6         | q                        | q                        |
|                | Addition          |                     | District<br>Province | 89.2         |                          |                          |
|                |                   |                     | Province             | 90.9         |                          |                          |
|                |                   |                     | School               | 70.4         | q                        | q                        |
|                | Subtraction       |                     | District             | 79.6         |                          |                          |
|                |                   |                     | Province             | 81.1         |                          |                          |
|                |                   |                     | School               | F4.0         | _                        |                          |
|                | Multiplication    |                     | District             | 54.6<br>76.8 | q                        | q                        |
|                | Maniphoation      |                     | Province             | 81.4         |                          |                          |
|                |                   |                     |                      |              |                          |                          |
|                |                   |                     |                      |              |                          |                          |
|                |                   |                     |                      |              |                          |                          |
|                |                   |                     |                      |              |                          |                          |