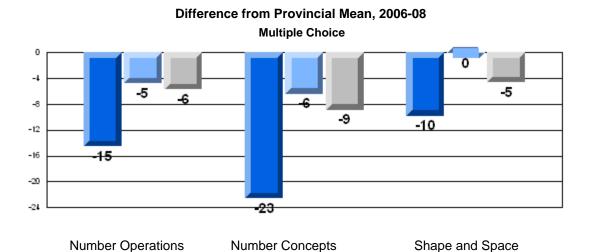

### Difference from Provincial Mean, 2006-08 **Multiple Choice**

School data with 5 or fewer students withheld for reasons of confidentiality.

**Number Operations** 

**Number Concepts** 

Shape and Space

Difference from Provincial Mean, 2006-08 Rubric Results: Percentage of Students Performing at Level 3 and Above 2006-2008 **Number Operations** 

## Difference from Provincial Mean, 2006-08 Multiple Choice