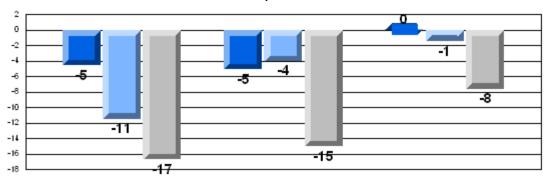

### Difference from Provincial Mean, 2006-08 **Multiple Choice**

School data with 5 or fewer students withheld for reasons of confidentiality.

**Number Operations** 

**Number Concepts** 

Shape and Space

Difference from Provincial Mean, 2006-08 Rubric Results: Percentage of Students Performing at Level 3 and Above 2006-2008 **Number Operations** 

> School data with 5 or fewer students withheld for reasons of confidentiality.

Connections and Communication Reasoning **Problem Solving** Representations

2006

2007

#133 - Memorial Academy, Botwood

|                |                   | Number of Students: | 53                   | Mark         | School<br>vs<br>District | School<br>vs<br>Province |
|----------------|-------------------|---------------------|----------------------|--------------|--------------------------|--------------------------|
| Multiple Ch    | oice              |                     | School               | 50.4         |                          |                          |
|                |                   |                     | District             | 56.4<br>74.2 | q                        | q                        |
|                | Number Operations |                     | Province             | 75.8         |                          |                          |
|                |                   |                     | School               |              |                          |                          |
|                | Number Concepts   |                     | District             | 58.2<br>73.9 | q                        | q                        |
|                | Number Concepts   |                     | Province             | 75.6         |                          |                          |
|                |                   |                     | 0.11                 |              |                          |                          |
|                | Shape and Space   |                     | School<br>District   | 55.0         | q                        | q                        |
|                | Shape and Space   |                     | Province             | 75.1<br>76.9 |                          |                          |
| Writton Boo    | nonco             |                     |                      | 70.9         |                          |                          |
| Written Res    | <u>ponse</u>      |                     | School               | 38.5         | q                        | q                        |
|                | Number Concepts   |                     | District             | 63.2         |                          |                          |
|                | •                 |                     | Province             | 61.4         |                          |                          |
|                |                   |                     | School               | 60.4         | q                        | q                        |
|                | Shape and Space   |                     | District             | 79.3         | _                        | _                        |
|                |                   |                     | Province             | 78.9         |                          |                          |
| <u>Rubrics</u> |                   |                     | School               | 26.5         | a                        | G.                       |
|                |                   | Reasoning           | District             | 36.5<br>67.5 | q                        | q                        |
|                |                   | l reasoning         | Province             | 65.7         |                          |                          |
|                |                   |                     | 2                    |              |                          |                          |
|                |                   | Communication       | School<br>District   | 15.1         | q                        | q                        |
|                |                   | Communication       | Province             | 57.4         |                          |                          |
|                | Number Operations | _                   | FIOVILICE            | 59.9         |                          |                          |
|                | Number Operations | Connections and     | School               | 30.2         | q                        | q                        |
|                |                   | Representations     | District             | 59.2         |                          |                          |
|                |                   | . top: oco:mailono  | Province             | 61.3         |                          |                          |
|                |                   |                     | School               | 45.3         | q                        | q                        |
|                |                   | Problem Solving     | District             | 77.6         | Ч                        | Ч                        |
| N/ /NI I/      |                   | 3                   | Province             | 76.1         |                          |                          |
| Yes/No Item    | <u>1S</u>         |                     | 2                    |              |                          |                          |
|                | A -1 -1:4:        |                     | School               | 78.6         | q                        | q                        |
|                | Addition          |                     | District<br>Province | 89.2         |                          |                          |
|                |                   |                     | Province             | 90.9         |                          |                          |
|                |                   |                     | School               | 70.4         | q                        | q                        |
|                | Subtraction       |                     | District             | 79.6         |                          |                          |
|                |                   |                     | Province             | 81.1         |                          |                          |
|                |                   |                     | School               | F4.0         | _                        |                          |
|                | Multiplication    |                     | District             | 54.6<br>76.8 | q                        | q                        |
|                | Maniphoation      |                     | Province             | 81.4         |                          |                          |
|                |                   |                     |                      |              |                          |                          |
|                |                   |                     |                      |              |                          |                          |
|                |                   |                     |                      |              |                          |                          |
|                |                   |                     |                      |              |                          |                          |