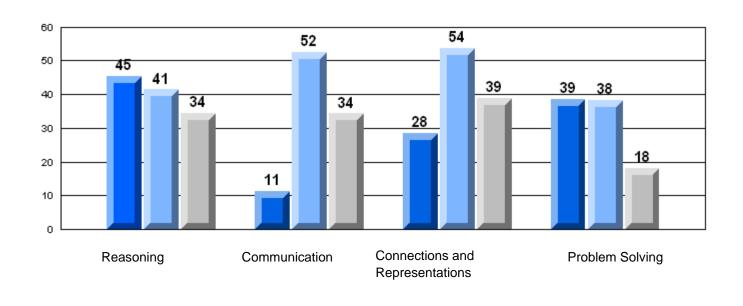

### Difference from Provincial Mean, 2006-08 **Multiple Choice**

School data with 5 or fewer students withheld for reasons of confidentiality.

**Number Operations** 

**Number Concepts** 

Shape and Space

Difference from Provincial Mean, 2006-08 Rubric Results: Percentage of Students Performing at Level 3 and Above 2006-2008 **Number Operations** 

> School data with 5 or fewer students withheld for reasons of confidentiality.

Connections and Communication Reasoning **Problem Solving** Representations

2006

2007

#133 - Memorial Academy, Botwood

|                |                   | Number of Students: | 53                   | Mark         | School<br>vs<br>District | School<br>vs<br>Province |
|----------------|-------------------|---------------------|----------------------|--------------|--------------------------|--------------------------|
| Multiple Ch    | oice              |                     | School               | 50.4         |                          |                          |
|                |                   |                     | District             | 56.4<br>74.2 | q                        | q                        |
|                | Number Operations |                     | Province             | 75.8         |                          |                          |
|                |                   |                     | School               |              |                          |                          |
|                | Number Concepts   |                     | District             | 58.2<br>73.9 | q                        | q                        |
|                | Number Concepts   |                     | Province             | 75.6         |                          |                          |
|                |                   |                     | 0.11                 |              |                          |                          |
|                | Shape and Space   |                     | School<br>District   | 55.0         | q                        | q                        |
|                | Shape and Space   |                     | Province             | 75.1<br>76.9 |                          |                          |
| Writton Boo    | nonco             |                     |                      | 70.9         |                          |                          |
| Written Res    | <u>ponse</u>      |                     | School               | 38.5         | q                        | q                        |
|                | Number Concepts   |                     | District             | 63.2         |                          |                          |
|                | •                 |                     | Province             | 61.4         |                          |                          |
|                |                   |                     | School               | 60.4         | q                        | q                        |
|                | Shape and Space   |                     | District             | 79.3         | _                        | _                        |
|                |                   |                     | Province             | 78.9         |                          |                          |
| <u>Rubrics</u> |                   |                     | School               | 26.5         | a                        | G.                       |
|                |                   | Reasoning           | District             | 36.5<br>67.5 | q                        | q                        |
|                |                   | l reasoning         | Province             | 65.7         |                          |                          |
|                |                   |                     | 2                    |              |                          |                          |
|                |                   | Communication       | School<br>District   | 15.1         | q                        | q                        |
|                |                   | Communication       | Province             | 57.4         |                          |                          |
|                | Number Operations | _                   | FIOVILICE            | 59.9         |                          |                          |
|                | Number Operations | Connections and     | School               | 30.2         | q                        | q                        |
|                |                   | Representations     | District             | 59.2         |                          |                          |
|                |                   | . top: oco:mailono  | Province             | 61.3         |                          |                          |
|                |                   |                     | School               | 45.3         | q                        | q                        |
|                |                   | Problem Solving     | District             | 77.6         | Ч                        | Ч                        |
| N/ /NI I/      |                   | 3                   | Province             | 76.1         |                          |                          |
| Yes/No Item    | <u>1S</u>         |                     | 2                    |              |                          |                          |
|                | A -1 -1:4:        |                     | School               | 78.6         | q                        | q                        |
|                | Addition          |                     | District<br>Province | 89.2         |                          |                          |
|                |                   |                     | Province             | 90.9         |                          |                          |
|                |                   |                     | School               | 70.4         | q                        | q                        |
|                | Subtraction       |                     | District             | 79.6         |                          |                          |
|                |                   |                     | Province             | 81.1         |                          |                          |
|                |                   |                     | School               | F4.0         | _                        |                          |
|                | Multiplication    |                     | District             | 54.6<br>76.8 | q                        | q                        |
|                | Maniphoation      |                     | Province             | 81.4         |                          |                          |
|                |                   |                     |                      |              |                          |                          |
|                |                   |                     |                      |              |                          |                          |
|                |                   |                     |                      |              |                          |                          |
|                |                   |                     |                      |              |                          |                          |