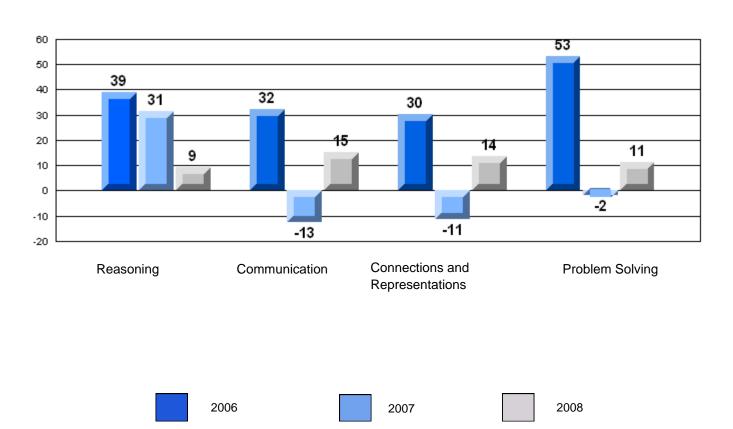

Number Operations

School data with 5 or fewer students withheld for reasons of confidentiality.

Reasoning

Communication

Connections and Representations

**Problem Solving** 

2006

2007

> School data with 5 or fewer students withheld for reasons of confidentiality.

Connections and Communication Reasoning **Problem Solving** Representations

2006

2007

#133 - Memorial Academy, Botwood

|                |                   | Number of Students: | 53                   | Mark         | School<br>vs<br>District | School<br>vs<br>Province |
|----------------|-------------------|---------------------|----------------------|--------------|--------------------------|--------------------------|
| Multiple Ch    | oice              |                     | School               | 50.4         |                          |                          |
|                |                   |                     | District             | 56.4<br>74.2 | q                        | q                        |
|                | Number Operations |                     | Province             | 75.8         |                          |                          |
|                |                   |                     | School               |              |                          |                          |
|                | Number Concepts   |                     | District             | 58.2<br>73.9 | q                        | q                        |
|                | Number Concepts   |                     | Province             | 75.6         |                          |                          |
|                |                   |                     | 0.11                 |              |                          |                          |
|                | Shape and Space   |                     | School<br>District   | 55.0         | q                        | q                        |
|                | Shape and Space   |                     | Province             | 75.1<br>76.9 |                          |                          |
| Writton Boo    | nonco             |                     |                      | 70.9         |                          |                          |
| Written Res    | <u>ponse</u>      |                     | School               | 38.5         | q                        | q                        |
|                | Number Concepts   |                     | District             | 63.2         |                          |                          |
|                | •                 |                     | Province             | 61.4         |                          |                          |
|                |                   |                     | School               | 60.4         | q                        | q                        |
|                | Shape and Space   |                     | District             | 79.3         | _                        | _                        |
|                |                   |                     | Province             | 78.9         |                          |                          |
| <u>Rubrics</u> |                   |                     | School               | 26.5         | a                        | G.                       |
|                |                   | Reasoning           | District             | 36.5<br>67.5 | q                        | q                        |
|                |                   | l reasoning         | Province             | 65.7         |                          |                          |
|                |                   |                     | 2                    |              |                          |                          |
|                |                   | Communication       | School<br>District   | 15.1         | q                        | q                        |
|                |                   | Communication       | Province             | 57.4         |                          |                          |
|                | Number Operations | _                   | FIOVILICE            | 59.9         |                          |                          |
|                | Number Operations | Connections and     | School               | 30.2         | q                        | q                        |
|                |                   | Representations     | District             | 59.2         |                          |                          |
|                |                   | . top: oco:mailono  | Province             | 61.3         |                          |                          |
|                |                   |                     | School               | 45.3         | q                        | q                        |
|                |                   | Problem Solving     | District             | 77.6         | Ч                        | Ч                        |
| N/ /NI I/      |                   | 3                   | Province             | 76.1         |                          |                          |
| Yes/No Item    | <u>1S</u>         |                     | 2                    |              |                          |                          |
|                | A -1 -1:4:        |                     | School               | 78.6         | q                        | q                        |
|                | Addition          |                     | District<br>Province | 89.2         |                          |                          |
|                |                   |                     | Province             | 90.9         |                          |                          |
|                |                   |                     | School               | 70.4         | q                        | q                        |
|                | Subtraction       |                     | District             | 79.6         |                          |                          |
|                |                   |                     | Province             | 81.1         |                          |                          |
|                |                   |                     | School               | F4.0         | _                        |                          |
|                | Multiplication    |                     | District             | 54.6<br>76.8 | q                        | q                        |
|                | Maniphoation      |                     | Province             | 81.4         |                          |                          |
|                |                   |                     |                      |              |                          |                          |
|                |                   |                     |                      |              |                          |                          |
|                |                   |                     |                      |              |                          |                          |
|                |                   |                     |                      |              |                          |                          |