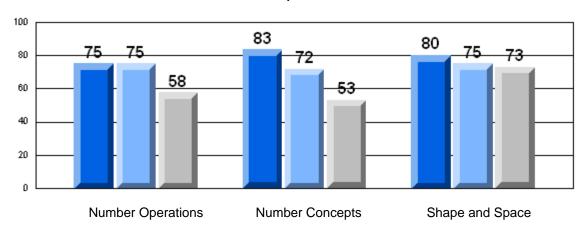

#### 3 Year CRT (Subtest) Mark Trend 2006-2008 Multiple Choice

School data with 5 or fewer students withheld for reasons of confidentiality.

**Number Operations** 

**Number Concepts** 

Shape and Space

Rubric Results: Percentage of Students Performing at Level 3 and Above 2006-2008