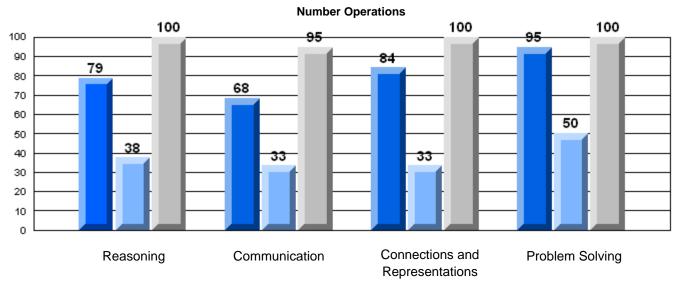

## Rubric Results: Percentage of Students Performing at Level 3 and Above 2006-2008 Number Operations

#133 - Memorial Academy, Botwood

Grades: K-6

### 

Number Operations Number Concepts Shape and Space