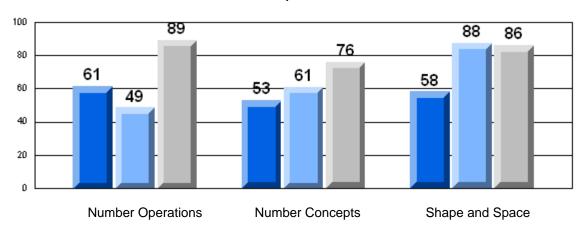

#### 3 Year CRT (Subtest) Mark Trend 2006-2008 Multiple Choice

School data with 5 or fewer students withheld for reasons of confidentiality.

**Number Operations** 

**Number Concepts** 

Shape and Space

Rubric Results: Percentage of Students Performing at Level 3 and Above 2006-2008

### 

Number Operations Number Concepts Shape and Space