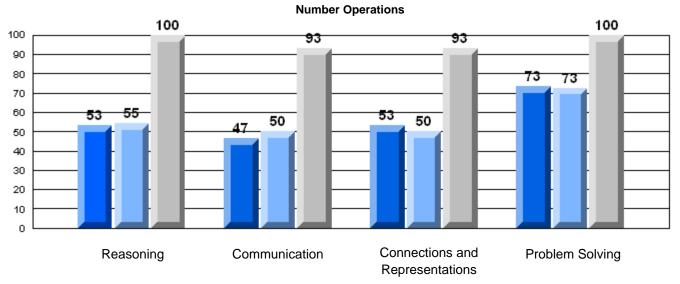

## Rubric Results: Percentage of Students Performing at Level 3 and Above 2006-2008 Number Operations

#133 - Memorial Academy, Botwood

Grades: K-6

### 

Number Operations Number Concepts Shape and Space