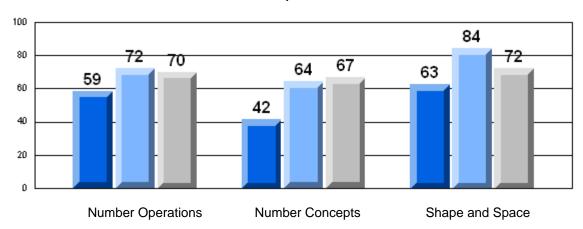

#### 3 Year CRT (Subtest) Mark Trend 2006-2008 Multiple Choice

School data with 5 or fewer students withheld for reasons of confidentiality.

**Number Operations** 

**Number Concepts** 

Shape and Space

Rubric Results: Percentage of Students Performing at Level 3 and Above 2006-2008

### Difference from Provincial Mean, 2006-08 **Multiple Choice**

School data with 5 or fewer students withheld for reasons of confidentiality.

**Number Operations** 

**Number Concepts** 

Shape and Space

Difference from Provincial Mean, 2006-08 Rubric Results: Percentage of Students Performing at Level 3 and Above 2006-2008 **Number Operations** 