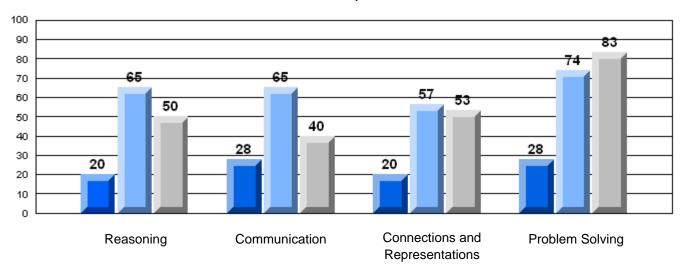

Number Operations

School data with 5 or fewer students withheld for reasons of confidentiality.

Reasoning

Communication

Connections and Representations

**Problem Solving** 

2006

2007

> School data with 5 or fewer students withheld for reasons of confidentiality.

Connections and Communication Reasoning **Problem Solving** Representations

2006

2007

#133 - Memorial Academy, Botwood

|                |                   | Number of Students: | 53                   | Mark         | School<br>vs<br>District | School<br>vs<br>Province |
|----------------|-------------------|---------------------|----------------------|--------------|--------------------------|--------------------------|
| Multiple Ch    | oice              |                     | School               | 50.4         |                          |                          |
|                |                   |                     | District             | 56.4<br>74.2 | q                        | q                        |
|                | Number Operations |                     | Province             | 75.8         |                          |                          |
|                |                   |                     | School               |              |                          |                          |
|                | Number Concepts   |                     | District             | 58.2<br>73.9 | q                        | q                        |
|                | Number Concepts   |                     | Province             | 75.6         |                          |                          |
|                |                   |                     | 0.11                 |              |                          |                          |
|                | Shape and Space   |                     | School<br>District   | 55.0         | q                        | q                        |
|                | Shape and Space   |                     | Province             | 75.1<br>76.9 |                          |                          |
| Writton Boo    | nonco             |                     |                      | 70.9         |                          |                          |
| Written Res    | <u>ponse</u>      |                     | School               | 38.5         | q                        | q                        |
|                | Number Concepts   |                     | District             | 63.2         |                          |                          |
|                | •                 |                     | Province             | 61.4         |                          |                          |
|                |                   |                     | School               | 60.4         | q                        | q                        |
|                | Shape and Space   |                     | District             | 79.3         | _                        | _                        |
|                |                   |                     | Province             | 78.9         |                          |                          |
| <u>Rubrics</u> |                   |                     | School               | 26.5         | a                        | G.                       |
|                |                   | Reasoning           | District             | 36.5<br>67.5 | q                        | q                        |
|                |                   | l reasoning         | Province             | 65.7         |                          |                          |
|                |                   |                     | 2                    |              |                          |                          |
|                |                   | Communication       | School<br>District   | 15.1         | q                        | q                        |
|                |                   | Communication       | Province             | 57.4         |                          |                          |
|                | Number Operations | _                   | FIOVILICE            | 59.9         |                          |                          |
|                | Number Operations | Connections and     | School               | 30.2         | q                        | q                        |
|                |                   | Representations     | District             | 59.2         |                          |                          |
|                |                   | . top: oco:mailono  | Province             | 61.3         |                          |                          |
|                |                   |                     | School               | 45.3         | q                        | q                        |
|                |                   | Problem Solving     | District             | 77.6         | Ч                        | Ч                        |
| N/ /NI I/      |                   | 3                   | Province             | 76.1         |                          |                          |
| Yes/No Item    | <u>1S</u>         |                     | 2                    |              |                          |                          |
|                | A -1 -1:4:        |                     | School               | 78.6         | q                        | q                        |
|                | Addition          |                     | District<br>Province | 89.2         |                          |                          |
|                |                   |                     | Province             | 90.9         |                          |                          |
|                |                   |                     | School               | 70.4         | q                        | q                        |
|                | Subtraction       |                     | District             | 79.6         |                          |                          |
|                |                   |                     | Province             | 81.1         |                          |                          |
|                |                   |                     | School               | F4.0         | _                        |                          |
|                | Multiplication    |                     | District             | 54.6<br>76.8 | q                        | q                        |
|                | Maniphoation      |                     | Province             | 81.4         |                          |                          |
|                |                   |                     |                      |              |                          |                          |
|                |                   |                     |                      |              |                          |                          |
|                |                   |                     |                      |              |                          |                          |
|                |                   |                     |                      |              |                          |                          |