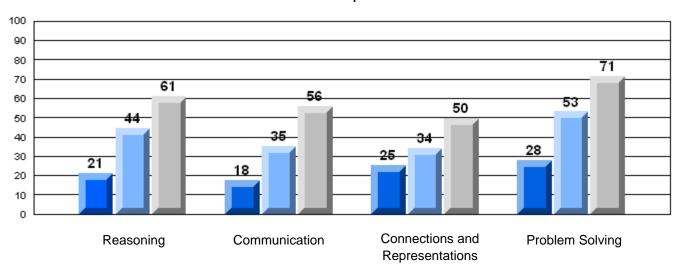

Number Operations

School data with 5 or fewer students withheld for reasons of confidentiality.

Reasoning

Communication

Connections and Representations

**Problem Solving** 

2006

2007