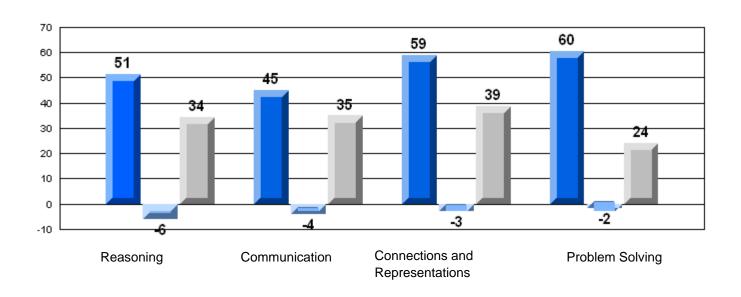

> School data with 5 or fewer students withheld for reasons of confidentiality.

Connections and Communication Reasoning **Problem Solving** Representations

2006

2007

#133 - Memorial Academy, Botwood

|                |                   | Number of Students: | 53                   | Mark         | School<br>vs<br>District | School<br>vs<br>Province |
|----------------|-------------------|---------------------|----------------------|--------------|--------------------------|--------------------------|
| Multiple Ch    | oice              |                     | School               | 50.4         |                          |                          |
|                |                   |                     | District             | 56.4<br>74.2 | q                        | q                        |
|                | Number Operations |                     | Province             | 75.8         |                          |                          |
|                |                   |                     | School               |              |                          |                          |
|                | Number Concepts   |                     | District             | 58.2<br>73.9 | q                        | q                        |
|                | Number Concepts   |                     | Province             | 75.6         |                          |                          |
|                |                   |                     | 0.11                 |              |                          |                          |
|                | Shape and Space   |                     | School<br>District   | 55.0         | q                        | q                        |
|                | Shape and Space   |                     | Province             | 75.1<br>76.9 |                          |                          |
| Writton Boo    | nonco             |                     |                      | 70.9         |                          |                          |
| Written Res    | <u>ponse</u>      |                     | School               | 38.5         | q                        | q                        |
|                | Number Concepts   |                     | District             | 63.2         |                          |                          |
|                | •                 |                     | Province             | 61.4         |                          |                          |
|                |                   |                     | School               | 60.4         | q                        | q                        |
|                | Shape and Space   |                     | District             | 79.3         | _                        | _                        |
|                |                   |                     | Province             | 78.9         |                          |                          |
| <u>Rubrics</u> |                   |                     | School               | 26.5         | a                        | G.                       |
|                |                   | Reasoning           | District             | 36.5<br>67.5 | q                        | q                        |
|                |                   | l reasoning         | Province             | 65.7         |                          |                          |
|                |                   |                     | 2                    |              |                          |                          |
|                |                   | Communication       | School<br>District   | 15.1         | q                        | q                        |
|                |                   | Communication       | Province             | 57.4         |                          |                          |
|                | Number Operations | _                   | FIOVILICE            | 59.9         |                          |                          |
|                | Number Operations | Connections and     | School               | 30.2         | q                        | q                        |
|                |                   | Representations     | District             | 59.2         |                          |                          |
|                |                   | . top: oco:mailono  | Province             | 61.3         |                          |                          |
|                |                   |                     | School               | 45.3         | q                        | q                        |
|                |                   | Problem Solving     | District             | 77.6         | Ч                        | Ч                        |
| N/ /NI I/      |                   | 3                   | Province             | 76.1         |                          |                          |
| Yes/No Item    | <u>1S</u>         |                     | 2                    |              |                          |                          |
|                | A -1 -1:4:        |                     | School               | 78.6         | q                        | q                        |
|                | Addition          |                     | District<br>Province | 89.2         |                          |                          |
|                |                   |                     | Province             | 90.9         |                          |                          |
|                |                   |                     | School               | 70.4         | q                        | q                        |
|                | Subtraction       |                     | District             | 79.6         |                          |                          |
|                |                   |                     | Province             | 81.1         |                          |                          |
|                |                   |                     | School               | F4.0         | _                        |                          |
|                | Multiplication    |                     | District             | 54.6<br>76.8 | q                        | q                        |
|                | Maniphoation      |                     | Province             | 81.4         |                          |                          |
|                |                   |                     |                      |              |                          |                          |
|                |                   |                     |                      |              |                          |                          |
|                |                   |                     |                      |              |                          |                          |
|                |                   |                     |                      |              |                          |                          |