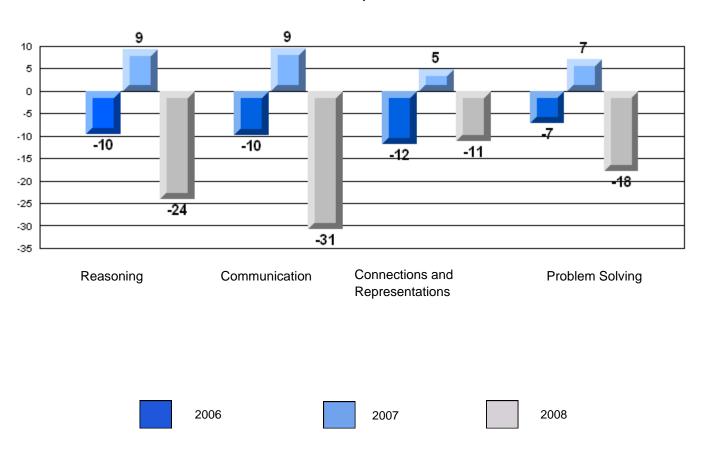

Number Operations

School data with 5 or fewer students withheld for reasons of confidentiality.

Reasoning

Communication

Connections and Representations

**Problem Solving** 

2006

2007

> School data with 5 or fewer students withheld for reasons of confidentiality.

Connections and Communication Reasoning **Problem Solving** Representations

2006

2007

#142 - Woodland Primary, Grand Falls-Windsor