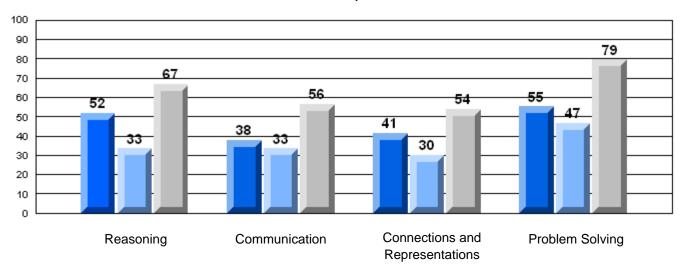

Number Operations

School data with 5 or fewer students withheld for reasons of confidentiality.

Reasoning

Communication

Connections and Representations

**Problem Solving** 

2006

2007