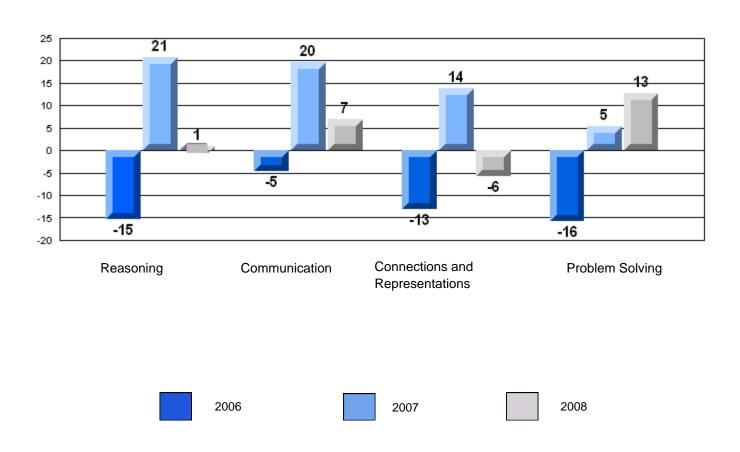

Number Operations

School data with 5 or fewer students withheld for reasons of confidentiality.

Reasoning

Communication

Connections and Representations

**Problem Solving** 

2006

2007

> School data with 5 or fewer students withheld for reasons of confidentiality.

Connections and Communication Reasoning **Problem Solving** Representations

2006

2007

#133 - Memorial Academy, Botwood

|                |                   | Number of Students: | 53                   | Mark         | School<br>vs<br>District | School<br>vs<br>Province |
|----------------|-------------------|---------------------|----------------------|--------------|--------------------------|--------------------------|
| Multiple Ch    | oice              |                     | School               | 50.4         |                          |                          |
|                |                   |                     | District             | 56.4<br>74.2 | q                        | q                        |
|                | Number Operations |                     | Province             | 75.8         |                          |                          |
|                |                   |                     | School               |              |                          |                          |
|                | Number Concepts   |                     | District             | 58.2<br>73.9 | q                        | q                        |
|                | Number Concepts   |                     | Province             | 75.6         |                          |                          |
|                |                   |                     | 0.11                 |              |                          |                          |
|                | Shape and Space   |                     | School<br>District   | 55.0         | q                        | q                        |
|                | Shape and Space   |                     | Province             | 75.1<br>76.9 |                          |                          |
| Writton Boo    | nonco             |                     |                      | 70.9         |                          |                          |
| Written Res    | <u>ponse</u>      |                     | School               | 38.5         | q                        | q                        |
|                | Number Concepts   |                     | District             | 63.2         |                          |                          |
|                | •                 |                     | Province             | 61.4         |                          |                          |
|                |                   |                     | School               | 60.4         | q                        | q                        |
|                | Shape and Space   |                     | District             | 79.3         | _                        | _                        |
|                |                   |                     | Province             | 78.9         |                          |                          |
| <u>Rubrics</u> |                   |                     | School               | 26.5         | a                        | G.                       |
|                |                   | Reasoning           | District             | 36.5<br>67.5 | q                        | q                        |
|                |                   | l reasoning         | Province             | 65.7         |                          |                          |
|                |                   |                     | 2                    |              |                          |                          |
|                |                   | Communication       | School<br>District   | 15.1         | q                        | q                        |
|                |                   | Communication       | Province             | 57.4         |                          |                          |
|                | Number Operations | _                   | FIOVILICE            | 59.9         |                          |                          |
|                | Number Operations | Connections and     | School               | 30.2         | q                        | q                        |
|                |                   | Representations     | District             | 59.2         |                          |                          |
|                |                   | . top: oco:mailono  | Province             | 61.3         |                          |                          |
|                |                   |                     | School               | 45.3         | q                        | q                        |
|                |                   | Problem Solving     | District             | 77.6         | Ч                        | Ч                        |
| N/ /NI I/      |                   | 3                   | Province             | 76.1         |                          |                          |
| Yes/No Item    | <u>1S</u>         |                     | 2                    |              |                          |                          |
|                | A -1 -1:4:        |                     | School               | 78.6         | q                        | q                        |
|                | Addition          |                     | District<br>Province | 89.2         |                          |                          |
|                |                   |                     | Province             | 90.9         |                          |                          |
|                |                   |                     | School               | 70.4         | q                        | q                        |
|                | Subtraction       |                     | District             | 79.6         |                          |                          |
|                |                   |                     | Province             | 81.1         |                          |                          |
|                |                   |                     | School               | F4.0         | _                        |                          |
|                | Multiplication    |                     | District             | 54.6<br>76.8 | q                        | q                        |
|                | Maniphoation      |                     | Province             | 81.4         |                          |                          |
|                |                   |                     |                      |              |                          |                          |
|                |                   |                     |                      |              |                          |                          |
|                |                   |                     |                      |              |                          |                          |
|                |                   |                     |                      |              |                          |                          |

> School data with 5 or fewer students withheld for reasons of confidentiality.

Connections and Communication Reasoning **Problem Solving** Representations

2006

2007

#142 - Woodland Primary, Grand Falls-Windsor