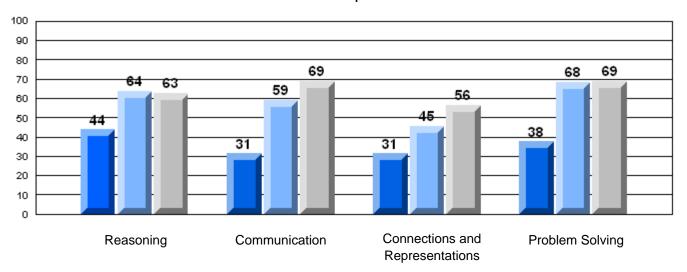

Number Operations

School data with 5 or fewer students withheld for reasons of confidentiality.

Reasoning

Communication

Connections and Representations

**Problem Solving** 

2006

2007

> School data with 5 or fewer students withheld for reasons of confidentiality.

Connections and Communication Reasoning **Problem Solving** Representations

2006

2007

#133 - Memorial Academy, Botwood

|                |                   | Number of Students: | 53                   | Mark         | School<br>vs<br>District | School<br>vs<br>Province |
|----------------|-------------------|---------------------|----------------------|--------------|--------------------------|--------------------------|
| Multiple Ch    | oice              |                     | School               | 50.4         |                          |                          |
|                |                   |                     | District             | 56.4<br>74.2 | q                        | q                        |
|                | Number Operations |                     | Province             | 75.8         |                          |                          |
|                |                   |                     | School               |              |                          |                          |
|                | Number Concepts   |                     | District             | 58.2<br>73.9 | q                        | q                        |
|                | Number Concepts   |                     | Province             | 75.6         |                          |                          |
|                |                   |                     | 0.11                 |              |                          |                          |
|                | Shape and Space   |                     | School<br>District   | 55.0         | q                        | q                        |
|                | Shape and Space   |                     | Province             | 75.1<br>76.9 |                          |                          |
| Writton Boo    | nonco             |                     |                      | 70.9         |                          |                          |
| Written Res    | <u>ponse</u>      |                     | School               | 38.5         | q                        | q                        |
|                | Number Concepts   |                     | District             | 63.2         |                          |                          |
|                | •                 |                     | Province             | 61.4         |                          |                          |
|                |                   |                     | School               | 60.4         | q                        | q                        |
|                | Shape and Space   |                     | District             | 79.3         | _                        | _                        |
|                |                   |                     | Province             | 78.9         |                          |                          |
| <u>Rubrics</u> |                   |                     | School               | 26.5         | a                        | G.                       |
|                |                   | Reasoning           | District             | 36.5<br>67.5 | q                        | q                        |
|                |                   | l reasoning         | Province             | 65.7         |                          |                          |
|                |                   |                     | 2                    |              |                          |                          |
|                |                   | Communication       | School<br>District   | 15.1         | q                        | q                        |
|                |                   | Communication       | Province             | 57.4         |                          |                          |
|                | Number Operations | _                   | FIOVILICE            | 59.9         |                          |                          |
|                | Number Operations | Connections and     | School               | 30.2         | q                        | q                        |
|                |                   | Representations     | District             | 59.2         |                          |                          |
|                |                   | . top: oco:mailono  | Province             | 61.3         |                          |                          |
|                |                   |                     | School               | 45.3         | q                        | q                        |
|                |                   | Problem Solving     | District             | 77.6         | Ч                        | Ч                        |
| N/ /NI I/      |                   | 3                   | Province             | 76.1         |                          |                          |
| Yes/No Item    | <u>1S</u>         |                     | 2                    |              |                          |                          |
|                | A -1 -1:4:        |                     | School               | 78.6         | q                        | q                        |
|                | Addition          |                     | District<br>Province | 89.2         |                          |                          |
|                |                   |                     | Province             | 90.9         |                          |                          |
|                |                   |                     | School               | 70.4         | q                        | q                        |
|                | Subtraction       |                     | District             | 79.6         |                          |                          |
|                |                   |                     | Province             | 81.1         |                          |                          |
|                |                   |                     | School               | F4.0         | _                        |                          |
|                | Multiplication    |                     | District             | 54.6<br>76.8 | q                        | q                        |
|                | Maniphoation      |                     | Province             | 81.4         |                          |                          |
|                |                   |                     |                      |              |                          |                          |
|                |                   |                     |                      |              |                          |                          |
|                |                   |                     |                      |              |                          |                          |
|                |                   |                     |                      |              |                          |                          |