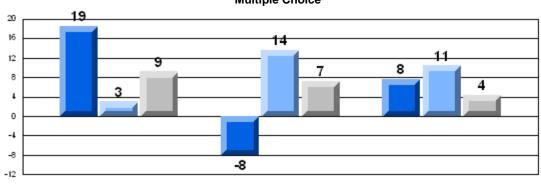

#### 3 Year CRT (Subtest) Mark Trend 2006-2008 Multiple Choice

School data with 5 or fewer students withheld for reasons of confidentiality.

**Number Operations** 

**Number Concepts** 

Shape and Space

Rubric Results: Percentage of Students Performing at Level 3 and Above 2006-2008