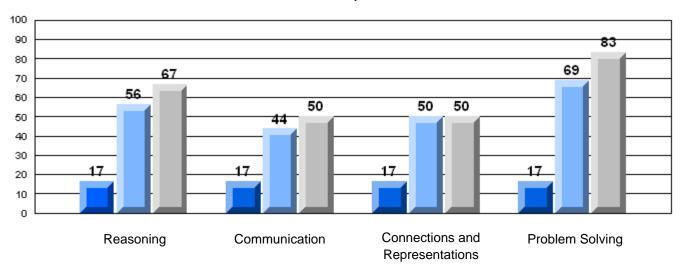

#### 3 Year CRT (Subtest) Mark Trend 2006-2008 Multiple Choice

School data with 5 or fewer students withheld for reasons of confidentiality.

**Number Operations** 

**Number Concepts** 

Shape and Space

Rubric Results: Percentage of Students Performing at Level 3 and Above 2006-2008

> School data with 5 or fewer students withheld for reasons of confidentiality.

Connections and Communication Reasoning **Problem Solving** Representations

2006

2007

#133 - Memorial Academy, Botwood

|                |                   | Number of Students: | 53                   | Mark         | School<br>vs<br>District | School<br>vs<br>Province |
|----------------|-------------------|---------------------|----------------------|--------------|--------------------------|--------------------------|
| Multiple Ch    | oice              |                     | School               | 50.4         |                          |                          |
|                |                   |                     | District             | 56.4<br>74.2 | q                        | q                        |
|                | Number Operations |                     | Province             | 75.8         |                          |                          |
|                |                   |                     | School               |              |                          |                          |
|                | Number Concepts   |                     | District             | 58.2<br>73.9 | q                        | q                        |
|                | Number Concepts   |                     | Province             | 75.6         |                          |                          |
|                |                   |                     | 0.11                 |              |                          |                          |
|                | Shape and Space   |                     | School<br>District   | 55.0         | q                        | q                        |
|                | Shape and Space   |                     | Province             | 75.1<br>76.9 |                          |                          |
| Writton Boo    | nonco             |                     |                      | 70.9         |                          |                          |
| Written Res    | <u>ponse</u>      |                     | School               | 38.5         | q                        | q                        |
|                | Number Concepts   |                     | District             | 63.2         |                          |                          |
|                | •                 |                     | Province             | 61.4         |                          |                          |
|                |                   |                     | School               | 60.4         | q                        | q                        |
|                | Shape and Space   |                     | District             | 79.3         | _                        | _                        |
|                |                   |                     | Province             | 78.9         |                          |                          |
| <u>Rubrics</u> |                   |                     | School               | 26.5         | a                        | G.                       |
|                |                   | Reasoning           | District             | 36.5<br>67.5 | q                        | q                        |
|                |                   | l reasoning         | Province             | 65.7         |                          |                          |
|                |                   |                     | 2                    |              |                          |                          |
|                |                   | Communication       | School<br>District   | 15.1         | q                        | q                        |
|                |                   | Communication       | Province             | 57.4         |                          |                          |
|                | Number Operations | _                   | FIOVILICE            | 59.9         |                          |                          |
|                | Number Operations | Connections and     | School               | 30.2         | q                        | q                        |
|                |                   | Representations     | District             | 59.2         |                          |                          |
|                |                   | . top: oco:mailono  | Province             | 61.3         |                          |                          |
|                |                   |                     | School               | 45.3         | q                        | q                        |
|                |                   | Problem Solving     | District             | 77.6         | Ч                        | Ч                        |
| N/ /NI I/      |                   | 3                   | Province             | 76.1         |                          |                          |
| Yes/No Item    | <u>1S</u>         |                     | 2                    |              |                          |                          |
|                | A -1 -1:4:        |                     | School               | 78.6         | q                        | q                        |
|                | Addition          |                     | District<br>Province | 89.2         |                          |                          |
|                |                   |                     | Province             | 90.9         |                          |                          |
|                |                   |                     | School               | 70.4         | q                        | q                        |
|                | Subtraction       |                     | District             | 79.6         |                          |                          |
|                |                   |                     | Province             | 81.1         |                          |                          |
|                |                   |                     | School               | F4.0         | _                        |                          |
|                | Multiplication    |                     | District             | 54.6<br>76.8 | q                        | q                        |
|                | Maniphoation      |                     | Province             | 81.4         |                          |                          |
|                |                   |                     |                      |              |                          |                          |
|                |                   |                     |                      |              |                          |                          |
|                |                   |                     |                      |              |                          |                          |
|                |                   |                     |                      |              |                          |                          |