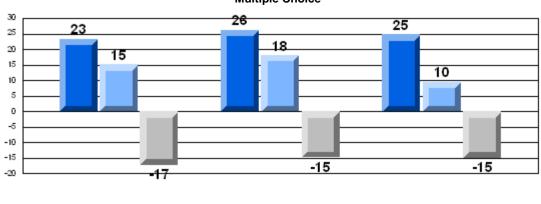

### Difference from Provincial Mean, 2006-08 **Multiple Choice**

School data with 5 or fewer students withheld for reasons of confidentiality.

**Number Operations** 

**Number Concepts** 

Shape and Space

Difference from Provincial Mean, 2006-08 Rubric Results: Percentage of Students Performing at Level 3 and Above 2006-2008 **Number Operations** 

> School data with 5 or fewer students withheld for reasons of confidentiality.

Connections and Communication Reasoning **Problem Solving** Representations

2006

2007

#133 - Memorial Academy, Botwood

|                |                   | Number of Students: | 53                   | Mark         | School<br>vs<br>District | School<br>vs<br>Province |
|----------------|-------------------|---------------------|----------------------|--------------|--------------------------|--------------------------|
| Multiple Ch    | oice              |                     | School               | 50.4         |                          |                          |
|                |                   |                     | District             | 56.4<br>74.2 | q                        | q                        |
|                | Number Operations |                     | Province             | 75.8         |                          |                          |
|                |                   |                     | School               |              |                          |                          |
|                | Number Concepts   |                     | District             | 58.2<br>73.9 | q                        | q                        |
|                | Number Concepts   |                     | Province             | 75.6         |                          |                          |
|                |                   |                     | 0.11                 |              |                          |                          |
|                | Shape and Space   |                     | School<br>District   | 55.0         | q                        | q                        |
|                | Shape and Space   |                     | Province             | 75.1<br>76.9 |                          |                          |
| Writton Boo    | nonco             |                     |                      | 70.9         |                          |                          |
| Written Res    | <u>ponse</u>      |                     | School               | 38.5         | q                        | q                        |
|                | Number Concepts   |                     | District             | 63.2         |                          |                          |
|                | •                 |                     | Province             | 61.4         |                          |                          |
|                |                   |                     | School               | 60.4         | q                        | q                        |
|                | Shape and Space   |                     | District             | 79.3         | _                        | _                        |
|                |                   |                     | Province             | 78.9         |                          |                          |
| <u>Rubrics</u> |                   |                     | School               | 26.5         | a                        | G.                       |
|                |                   | Reasoning           | District             | 36.5<br>67.5 | q                        | q                        |
|                |                   | l reasoning         | Province             | 65.7         |                          |                          |
|                |                   |                     | 2                    |              |                          |                          |
|                |                   | Communication       | School<br>District   | 15.1         | q                        | q                        |
|                |                   | Communication       | Province             | 57.4         |                          |                          |
|                | Number Operations | _                   | FIOVILICE            | 59.9         |                          |                          |
|                | Number Operations | Connections and     | School               | 30.2         | q                        | q                        |
|                |                   | Representations     | District             | 59.2         |                          |                          |
|                |                   | . top: oco:mailono  | Province             | 61.3         |                          |                          |
|                |                   |                     | School               | 45.3         | q                        | q                        |
|                |                   | Problem Solving     | District             | 77.6         | Ч                        | Ч                        |
| N/ /NI I/      |                   | 3                   | Province             | 76.1         |                          |                          |
| Yes/No Item    | <u>1S</u>         |                     | 2                    |              |                          |                          |
|                | A -1 -1:4:        |                     | School               | 78.6         | q                        | q                        |
|                | Addition          |                     | District<br>Province | 89.2         |                          |                          |
|                |                   |                     | Province             | 90.9         |                          |                          |
|                |                   |                     | School               | 70.4         | q                        | q                        |
|                | Subtraction       |                     | District             | 79.6         |                          |                          |
|                |                   |                     | Province             | 81.1         |                          |                          |
|                |                   |                     | School               | F4.0         | _                        |                          |
|                | Multiplication    |                     | District             | 54.6<br>76.8 | q                        | q                        |
|                | Maniphoation      |                     | Province             | 81.4         |                          |                          |
|                |                   |                     |                      |              |                          |                          |
|                |                   |                     |                      |              |                          |                          |
|                |                   |                     |                      |              |                          |                          |
|                |                   |                     |                      |              |                          |                          |