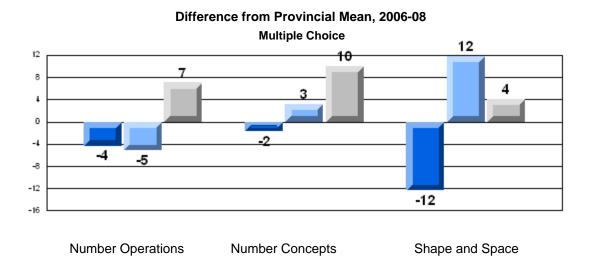

### Difference from Provincial Mean, 2006-08 **Multiple Choice**

School data with 5 or fewer students withheld for reasons of confidentiality.

**Number Operations** 

**Number Concepts** 

Shape and Space

Difference from Provincial Mean, 2006-08 Rubric Results: Percentage of Students Performing at Level 3 and Above 2006-2008 **Number Operations** 

> School data with 5 or fewer students withheld for reasons of confidentiality.

Connections and Communication Reasoning **Problem Solving** Representations

2006

2007

#133 - Memorial Academy, Botwood

|                |                   | Number of Students: | 53                   | Mark         | School<br>vs<br>District | School<br>vs<br>Province |
|----------------|-------------------|---------------------|----------------------|--------------|--------------------------|--------------------------|
| Multiple Ch    | oice              |                     | School               | 50.4         |                          |                          |
|                |                   |                     | District             | 56.4<br>74.2 | q                        | q                        |
|                | Number Operations |                     | Province             | 75.8         |                          |                          |
|                |                   |                     | School               |              |                          |                          |
|                | Number Concepts   |                     | District             | 58.2<br>73.9 | q                        | q                        |
|                | Number Concepts   |                     | Province             | 75.6         |                          |                          |
|                |                   |                     | 0.11                 |              |                          |                          |
|                | Shape and Space   |                     | School<br>District   | 55.0         | q                        | q                        |
|                | Shape and Space   |                     | Province             | 75.1<br>76.9 |                          |                          |
| Writton Boo    | nonco             |                     |                      | 70.9         |                          |                          |
| Written Res    | <u>ponse</u>      |                     | School               | 38.5         | q                        | q                        |
|                | Number Concepts   |                     | District             | 63.2         |                          |                          |
|                | •                 |                     | Province             | 61.4         |                          |                          |
|                |                   |                     | School               | 60.4         | q                        | q                        |
|                | Shape and Space   |                     | District             | 79.3         | _                        | _                        |
|                |                   |                     | Province             | 78.9         |                          |                          |
| <u>Rubrics</u> |                   |                     | School               | 26.5         | a                        | G.                       |
|                |                   | Reasoning           | District             | 36.5<br>67.5 | q                        | q                        |
|                |                   | l reasoning         | Province             | 65.7         |                          |                          |
|                |                   |                     | 2                    |              |                          |                          |
|                |                   | Communication       | School<br>District   | 15.1         | q                        | q                        |
|                |                   | Communication       | Province             | 57.4         |                          |                          |
|                | Number Operations | _                   | FIOVILICE            | 59.9         |                          |                          |
|                | Number Operations | Connections and     | School               | 30.2         | q                        | q                        |
|                |                   | Representations     | District             | 59.2         |                          |                          |
|                |                   | . top: oco:mailono  | Province             | 61.3         |                          |                          |
|                |                   |                     | School               | 45.3         | q                        | q                        |
|                |                   | Problem Solving     | District             | 77.6         | Ч                        | Ч                        |
| N/ /NI I/      |                   | 3                   | Province             | 76.1         |                          |                          |
| Yes/No Item    | <u>1S</u>         |                     | 2                    |              |                          |                          |
|                | A -1 -1:4:        |                     | School               | 78.6         | q                        | q                        |
|                | Addition          |                     | District<br>Province | 89.2         |                          |                          |
|                |                   |                     | Province             | 90.9         |                          |                          |
|                |                   |                     | School               | 70.4         | q                        | q                        |
|                | Subtraction       |                     | District             | 79.6         |                          |                          |
|                |                   |                     | Province             | 81.1         |                          |                          |
|                |                   |                     | School               | F4.0         | _                        |                          |
|                | Multiplication    |                     | District             | 54.6<br>76.8 | q                        | q                        |
|                | Maniphoation      |                     | Province             | 81.4         |                          |                          |
|                |                   |                     |                      |              |                          |                          |
|                |                   |                     |                      |              |                          |                          |
|                |                   |                     |                      |              |                          |                          |
|                |                   |                     |                      |              |                          |                          |