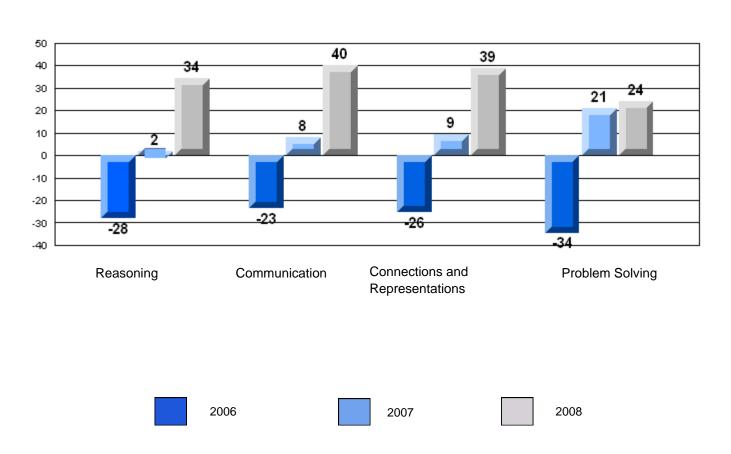

> School data with 5 or fewer students withheld for reasons of confidentiality.

Connections and Communication Reasoning **Problem Solving** Representations

2006

2007

#133 - Memorial Academy, Botwood

|                |                   | Number of Students: | 53                   | Mark         | School<br>vs<br>District | School<br>vs<br>Province |
|----------------|-------------------|---------------------|----------------------|--------------|--------------------------|--------------------------|
| Multiple Ch    | oice              |                     | School               | 50.4         |                          |                          |
|                |                   |                     | District             | 56.4<br>74.2 | q                        | q                        |
|                | Number Operations |                     | Province             | 75.8         |                          |                          |
|                |                   |                     | School               |              |                          |                          |
|                | Number Concepts   |                     | District             | 58.2<br>73.9 | q                        | q                        |
|                | Number Concepts   |                     | Province             | 75.6         |                          |                          |
|                |                   |                     | 0.11                 |              |                          |                          |
|                | Shape and Space   |                     | School<br>District   | 55.0         | q                        | q                        |
|                | Shape and Space   |                     | Province             | 75.1<br>76.9 |                          |                          |
| Writton Boo    | nonco             |                     |                      | 70.9         |                          |                          |
| Written Res    | <u>ponse</u>      |                     | School               | 38.5         | q                        | q                        |
|                | Number Concepts   |                     | District             | 63.2         |                          |                          |
|                | •                 |                     | Province             | 61.4         |                          |                          |
|                |                   |                     | School               | 60.4         | q                        | q                        |
|                | Shape and Space   |                     | District             | 79.3         | _                        | _                        |
|                |                   |                     | Province             | 78.9         |                          |                          |
| <u>Rubrics</u> |                   |                     | School               | 26.5         | a                        | G.                       |
|                |                   | Reasoning           | District             | 36.5<br>67.5 | q                        | q                        |
|                |                   | l reasoning         | Province             | 65.7         |                          |                          |
|                |                   |                     | 2                    |              |                          |                          |
|                |                   | Communication       | School<br>District   | 15.1         | q                        | q                        |
|                |                   | Communication       | Province             | 57.4         |                          |                          |
|                | Number Operations | _                   | FIOVILICE            | 59.9         |                          |                          |
|                | Number Operations | Connections and     | School               | 30.2         | q                        | q                        |
|                |                   | Representations     | District             | 59.2         |                          |                          |
|                |                   | . top: oco:mailono  | Province             | 61.3         |                          |                          |
|                |                   |                     | School               | 45.3         | q                        | q                        |
|                |                   | Problem Solving     | District             | 77.6         | Ч                        | Ч                        |
| N/ /NI I/      |                   | 3                   | Province             | 76.1         |                          |                          |
| Yes/No Item    | <u>1S</u>         |                     | 2                    |              |                          |                          |
|                | A -1 -1:4:        |                     | School               | 78.6         | q                        | q                        |
|                | Addition          |                     | District<br>Province | 89.2         |                          |                          |
|                |                   |                     | Province             | 90.9         |                          |                          |
|                |                   |                     | School               | 70.4         | q                        | q                        |
|                | Subtraction       |                     | District             | 79.6         |                          |                          |
|                |                   |                     | Province             | 81.1         |                          |                          |
|                |                   |                     | School               | F4.0         | _                        |                          |
|                | Multiplication    |                     | District             | 54.6<br>76.8 | q                        | q                        |
|                | Maniphoation      |                     | Province             | 81.4         |                          |                          |
|                |                   |                     |                      |              |                          |                          |
|                |                   |                     |                      |              |                          |                          |
|                |                   |                     |                      |              |                          |                          |
|                |                   |                     |                      |              |                          |                          |