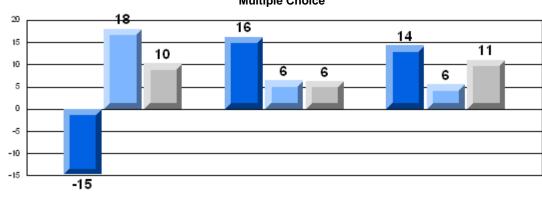

### Difference from Provincial Mean, 2006-08 **Multiple Choice**

School data with 5 or fewer students withheld for reasons of confidentiality.

**Number Operations** 

**Number Concepts** 

Shape and Space

Difference from Provincial Mean, 2006-08 Rubric Results: Percentage of Students Performing at Level 3 and Above 2006-2008 **Number Operations** 