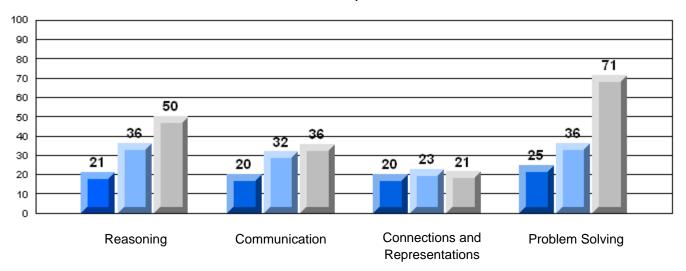

#### 3 Year CRT (Subtest) Mark Trend 2006-2008 Multiple Choice

School data with 5 or fewer students withheld for reasons of confidentiality.

**Number Operations** 

**Number Concepts** 

Shape and Space

Rubric Results: Percentage of Students Performing at Level 3 and Above 2006-2008

Number Operations

School data with 5 or fewer students withheld for reasons of confidentiality.

Reasoning

Communication

Connections and Representations

**Problem Solving** 

2006

2007