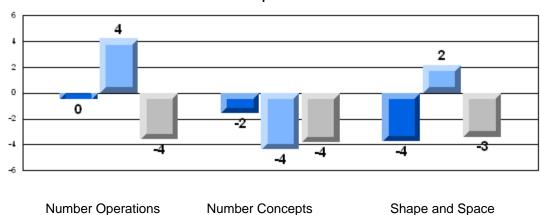

### Difference from Provincial Mean, 2006-08 **Multiple Choice**

School data with 5 or fewer students withheld for reasons of confidentiality.

**Number Operations** 

**Number Concepts** 

Shape and Space

Difference from Provincial Mean, 2006-08 Rubric Results: Percentage of Students Performing at Level 3 and Above 2006-2008 **Number Operations** 