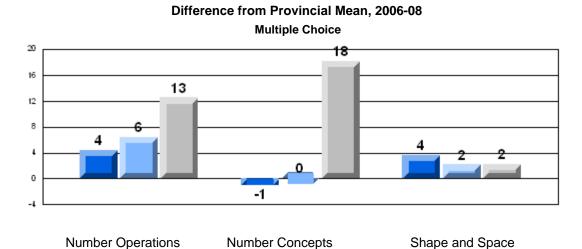

### Difference from Provincial Mean, 2006-08 **Multiple Choice**

School data with 5 or fewer students withheld for reasons of confidentiality.

**Number Operations** 

**Number Concepts** 

Shape and Space

Difference from Provincial Mean, 2006-08 Rubric Results: Percentage of Students Performing at Level 3 and Above 2006-2008 **Number Operations** 