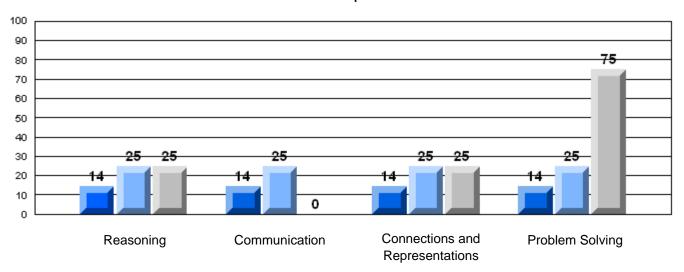

|                  | Number of Students: | 107                  | Mark         | School<br>vs<br>District | School<br>vs<br>Province |
|------------------|---------------------|----------------------|--------------|--------------------------|--------------------------|
| Multiple Choice  |                     | Cabaal               |              |                          |                          |
|                  |                     | School<br>District   | 84.4         | Р                        | p                        |
| Number Op        | perations           | Province             | 74.2<br>75.8 |                          |                          |
|                  |                     |                      |              |                          |                          |
|                  |                     | School               | 81.0         | P                        | P                        |
| Number Co        | ncepts              | District<br>Province | 73.9         |                          |                          |
|                  |                     | FIOVILICE            | 75.6         |                          |                          |
|                  |                     | School               | 81.2         | р                        | p                        |
| Shape and        | Space               | District             | 75.1         | •                        | *                        |
| •                | •                   | Province             | 76.9         |                          |                          |
| Written Response |                     | Cobool               |              |                          |                          |
|                  |                     | School<br>District   | 71.8         | P                        | p                        |
| Number Co        | ncepts              | Province             | 63.2         |                          |                          |
|                  |                     | FIOVILICE            | 61.4         |                          |                          |
|                  |                     | School               | 86.5         | р                        | p                        |
| Shape and        | Space               | District             | 79.3         | 1                        | r                        |
| •                | •                   | Province             | 78.9         |                          |                          |
| <u>Rubrics</u>   |                     |                      |              |                          |                          |
|                  | <b>.</b>            | School               | 82.3         | P                        | P                        |
|                  | Reasoning           | District             | 67.5         |                          |                          |
|                  |                     | Province             | 65.7         |                          |                          |
|                  |                     | School               | 68.2         | р                        | р                        |
|                  | — Communication     | District             | 57.4         |                          | 1                        |
|                  |                     | Province             | 59.9         |                          |                          |
| Number Op        | perations -         | 0.11                 |              |                          |                          |
|                  | Connections and     | School<br>District   | 77.6         | Р                        | Р                        |
|                  | Representations     | Province             | 59.2         |                          |                          |
|                  |                     | FIOVILICE            | 61.3         |                          |                          |
|                  |                     | School               | 91.5         | р                        | р                        |
|                  | Problem Solving     | District             | 77.6         | P                        | P                        |
| N                | ŭ                   | Province             | 76.1         |                          |                          |
| Yes/No Items     |                     | _                    |              |                          |                          |
|                  |                     | School               | 97.1         | p                        | p                        |
| Addition         |                     | District             | 89.2         |                          |                          |
|                  |                     | Province             | 90.9         |                          |                          |
|                  |                     | School               | 93.9         | р                        | p                        |
| Subtraction      |                     | District             | 79.6         | 1-                       | 1                        |
| Castraction      | •                   | Province             | 81.1         |                          |                          |
|                  |                     |                      |              |                          |                          |
|                  |                     | School               | 87.1         | p                        | P                        |
| Multiplication   | on                  | District             | 76.8         |                          |                          |
|                  |                     | Province             | 81.4         |                          |                          |
|                  |                     |                      |              |                          |                          |
|                  |                     |                      |              |                          |                          |
|                  |                     |                      |              |                          |                          |
|                  |                     |                      |              |                          |                          |