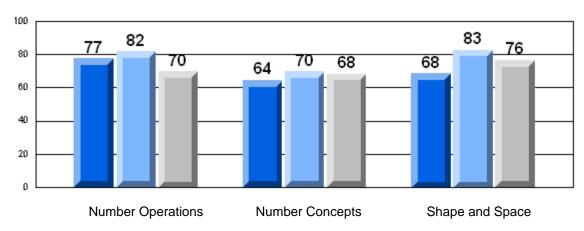

| Multiple Choice       School District Province       School District Fewer students withher for reasons of confidentiality.         Number Concepts       School District Province       73.9 Province         School School School       School School | ld |
|---------------------------------------------------------------------------------------------------------------------------------------------------------------------------------------------------------------------------------------------------------|----|
| Number Operations  District Province Province School Number Concepts  District Province School District 73.9 Province Province School School                                                                                                            | ld |
| Number Concepts  Province School District Province T5.8 for reasons of confidentiality.  73.9 Province 75.6 School                                                                                                                                      |    |
| Number Concepts  District Province 73.9 Province 75.6 School                                                                                                                                                                                            |    |
| Number Concepts  District Province 73.9 75.6  School                                                                                                                                                                                                    |    |
| Province 75.6 School                                                                                                                                                                                                                                    |    |
|                                                                                                                                                                                                                                                         |    |
| 01                                                                                                                                                                                                                                                      |    |
| Shape and Space District 75.1                                                                                                                                                                                                                           |    |
| Province 76.9                                                                                                                                                                                                                                           |    |
| Written Response School                                                                                                                                                                                                                                 |    |
| Number Concepts District 63.2                                                                                                                                                                                                                           |    |
| Province 61.4                                                                                                                                                                                                                                           |    |
| School                                                                                                                                                                                                                                                  |    |
| Shape and Space District 79.3                                                                                                                                                                                                                           |    |
| Province 78.9                                                                                                                                                                                                                                           |    |
| Rubrics School                                                                                                                                                                                                                                          |    |
| Reasoning District 67.5                                                                                                                                                                                                                                 |    |
| Province 65.7                                                                                                                                                                                                                                           |    |
| School                                                                                                                                                                                                                                                  |    |
| —— Communication District 57.4                                                                                                                                                                                                                          |    |
| Province 59.9                                                                                                                                                                                                                                           |    |
| Number Operations — Connections and School                                                                                                                                                                                                              |    |
| Representations District 59.2                                                                                                                                                                                                                           |    |
| Province 61.3                                                                                                                                                                                                                                           |    |
| School                                                                                                                                                                                                                                                  |    |
| Problem Solving District 77.6                                                                                                                                                                                                                           |    |
| Yes/No Items 76.1                                                                                                                                                                                                                                       |    |
| School                                                                                                                                                                                                                                                  |    |
| Addition District 89.2                                                                                                                                                                                                                                  |    |
| Province 90.9                                                                                                                                                                                                                                           |    |
| School                                                                                                                                                                                                                                                  |    |
| Subtraction District 79.6                                                                                                                                                                                                                               |    |
| Province 81.1                                                                                                                                                                                                                                           |    |
| School                                                                                                                                                                                                                                                  |    |
| Multiplication District 76.8                                                                                                                                                                                                                            |    |
| Province 81.4                                                                                                                                                                                                                                           |    |
|                                                                                                                                                                                                                                                         |    |
|                                                                                                                                                                                                                                                         |    |
|                                                                                                                                                                                                                                                         |    |