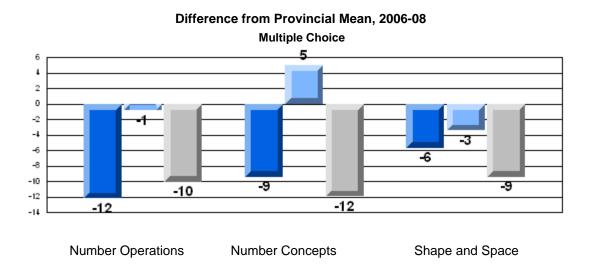

### Difference from Provincial Mean, 2006-08 **Multiple Choice**

School data with 5 or fewer students withheld for reasons of confidentiality.

**Number Operations** 

**Number Concepts** 

Shape and Space

Difference from Provincial Mean, 2006-08 Rubric Results: Percentage of Students Performing at Level 3 and Above 2006-2008 **Number Operations** 

> School data with 5 or fewer students withheld for reasons of confidentiality.

Connections and Communication Reasoning **Problem Solving** Representations

2006

2007

#133 - Memorial Academy, Botwood

|                |                   | Number of Students: | 53                   | Mark         | School<br>vs<br>District | School<br>vs<br>Province |
|----------------|-------------------|---------------------|----------------------|--------------|--------------------------|--------------------------|
| Multiple Ch    | oice              |                     | School               | 50.4         |                          |                          |
|                |                   |                     | District             | 56.4<br>74.2 | q                        | q                        |
|                | Number Operations |                     | Province             | 75.8         |                          |                          |
|                |                   |                     | School               |              |                          |                          |
|                | Number Concepts   |                     | District             | 58.2<br>73.9 | q                        | q                        |
|                | Number Concepts   |                     | Province             | 75.6         |                          |                          |
|                |                   |                     | 0.11                 |              |                          |                          |
|                | Shape and Space   |                     | School<br>District   | 55.0         | q                        | q                        |
|                | Shape and Space   |                     | Province             | 75.1<br>76.9 |                          |                          |
| Writton Boo    | nonco             |                     |                      | 70.9         |                          |                          |
| Written Res    | <u>ponse</u>      |                     | School               | 38.5         | q                        | q                        |
|                | Number Concepts   |                     | District             | 63.2         |                          |                          |
|                | •                 |                     | Province             | 61.4         |                          |                          |
|                |                   |                     | School               | 60.4         | q                        | q                        |
|                | Shape and Space   |                     | District             | 79.3         | _                        | _                        |
|                |                   |                     | Province             | 78.9         |                          |                          |
| <u>Rubrics</u> |                   |                     | School               | 26.5         | a                        | G.                       |
|                |                   | Reasoning           | District             | 36.5<br>67.5 | q                        | q                        |
|                |                   | l reasoning         | Province             | 65.7         |                          |                          |
|                |                   |                     | 2                    |              |                          |                          |
|                |                   | Communication       | School<br>District   | 15.1         | q                        | q                        |
|                |                   | Communication       | Province             | 57.4         |                          |                          |
|                | Number Operations | _                   | FIOVILICE            | 59.9         |                          |                          |
|                | Number Operations | Connections and     | School               | 30.2         | q                        | q                        |
|                |                   | Representations     | District             | 59.2         |                          |                          |
|                |                   | . top: oco:mailono  | Province             | 61.3         |                          |                          |
|                |                   |                     | School               | 45.3         | q                        | q                        |
|                |                   | Problem Solving     | District             | 77.6         | Ч                        | Ч                        |
| N/ /NI I/      |                   | 3                   | Province             | 76.1         |                          |                          |
| Yes/No Item    | <u>1S</u>         |                     | 2                    |              |                          |                          |
|                | A -1 -1:4:        |                     | School               | 78.6         | q                        | q                        |
|                | Addition          |                     | District<br>Province | 89.2         |                          |                          |
|                |                   |                     | Province             | 90.9         |                          |                          |
|                |                   |                     | School               | 70.4         | q                        | q                        |
|                | Subtraction       |                     | District             | 79.6         |                          |                          |
|                |                   |                     | Province             | 81.1         |                          |                          |
|                |                   |                     | School               | F4.0         | _                        |                          |
|                | Multiplication    |                     | District             | 54.6<br>76.8 | q                        | q                        |
|                | Maniphoation      |                     | Province             | 81.4         |                          |                          |
|                |                   |                     |                      |              |                          |                          |
|                |                   |                     |                      |              |                          |                          |
|                |                   |                     |                      |              |                          |                          |
|                |                   |                     |                      |              |                          |                          |