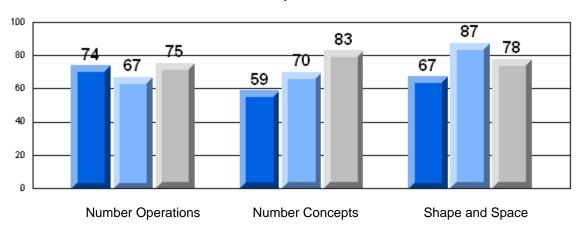

#### 3 Year CRT (Subtest) Mark Trend 2006-2008 Multiple Choice

School data with 5 or fewer students withheld for reasons of confidentiality.

**Number Operations** 

**Number Concepts** 

Shape and Space

Rubric Results: Percentage of Students Performing at Level 3 and Above 2006-2008