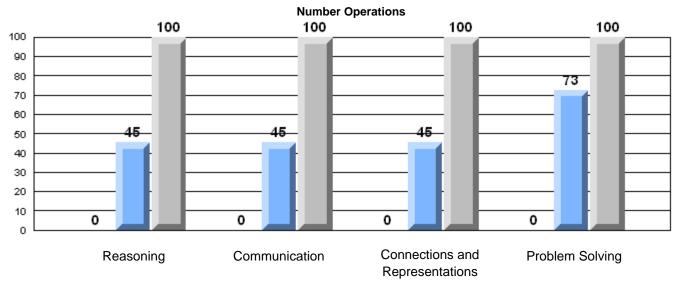

Number Operations

School data with 5 or fewer students withheld for reasons of confidentiality.

Reasoning

Communication

Connections and Representations

**Problem Solving** 

2006

2007