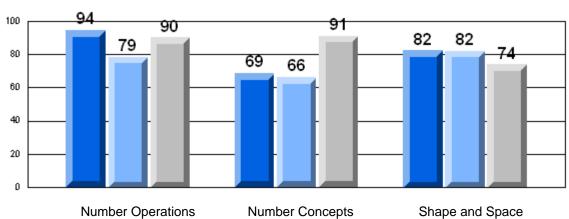

#### 3 Year CRT (Subtest) Mark Trend 2006-2008 Multiple Choice

School data with 5 or fewer students withheld for reasons of confidentiality.

**Number Operations** 

**Number Concepts** 

Shape and Space

Rubric Results: Percentage of Students Performing at Level 3 and Above 2006-2008

#### 3 Year CRT (Subtest) Mark Trend 2006-2008 Multiple Choice

### 

Number Operations Number Concepts Shape and Space