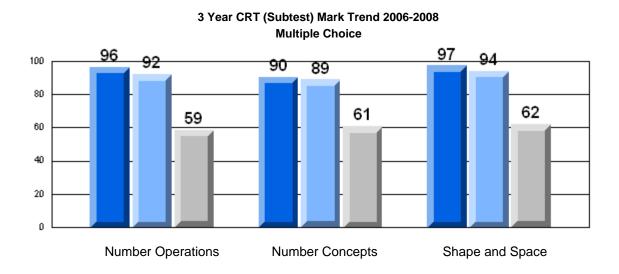

#### 3 Year CRT (Subtest) Mark Trend 2006-2008 Multiple Choice

School data with 5 or fewer students withheld for reasons of confidentiality.

**Number Operations** 

**Number Concepts** 

Shape and Space

Rubric Results: Percentage of Students Performing at Level 3 and Above 2006-2008