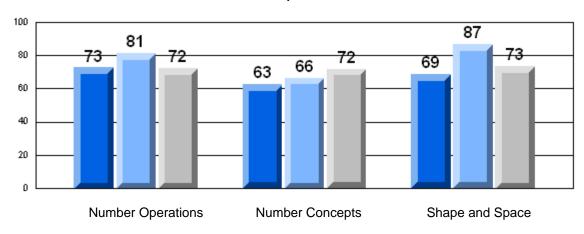

#### 3 Year CRT (Subtest) Mark Trend 2006-2008 Multiple Choice

School data with 5 or fewer students withheld for reasons of confidentiality.

**Number Operations** 

**Number Concepts** 

Shape and Space

Rubric Results: Percentage of Students Performing at Level 3 and Above 2006-2008