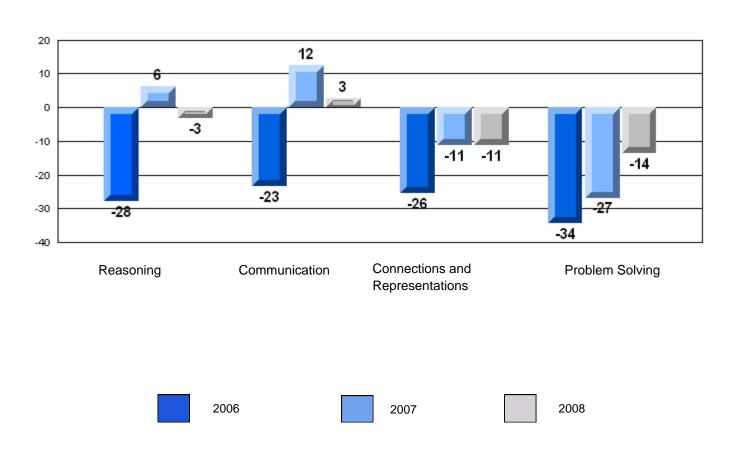

> School data with 5 or fewer students withheld for reasons of confidentiality.

Connections and Communication Reasoning **Problem Solving** Representations

2006

2007

#133 - Memorial Academy, Botwood

|                |                   | Number of Students: | 53                   | Mark         | School<br>vs<br>District | School<br>vs<br>Province |
|----------------|-------------------|---------------------|----------------------|--------------|--------------------------|--------------------------|
| Multiple Ch    | oice              |                     | School               | 50.4         |                          |                          |
|                |                   |                     | District             | 56.4<br>74.2 | q                        | q                        |
|                | Number Operations |                     | Province             | 75.8         |                          |                          |
|                |                   |                     | School               |              |                          |                          |
|                | Number Concepts   |                     | District             | 58.2<br>73.9 | q                        | q                        |
|                | Number Concepts   |                     | Province             | 75.6         |                          |                          |
|                |                   |                     | 0.11                 |              |                          |                          |
|                | Shape and Space   |                     | School<br>District   | 55.0         | q                        | q                        |
|                | Shape and Space   |                     | Province             | 75.1<br>76.9 |                          |                          |
| Writton Boo    | nonco             |                     |                      | 70.9         |                          |                          |
| Written Res    | <u>ponse</u>      |                     | School               | 38.5         | q                        | q                        |
|                | Number Concepts   |                     | District             | 63.2         |                          |                          |
|                | •                 |                     | Province             | 61.4         |                          |                          |
|                |                   |                     | School               | 60.4         | q                        | q                        |
|                | Shape and Space   |                     | District             | 79.3         | _                        | _                        |
|                |                   |                     | Province             | 78.9         |                          |                          |
| <u>Rubrics</u> |                   |                     | School               | 26.5         | a                        | G.                       |
|                |                   | Reasoning           | District             | 36.5<br>67.5 | q                        | q                        |
|                |                   | l reasoning         | Province             | 65.7         |                          |                          |
|                |                   |                     | 2                    |              |                          |                          |
|                |                   | Communication       | School<br>District   | 15.1         | q                        | q                        |
|                |                   | Communication       | Province             | 57.4         |                          |                          |
|                | Number Operations | _                   | FIOVILICE            | 59.9         |                          |                          |
|                | Number Operations | Connections and     | School               | 30.2         | q                        | q                        |
|                |                   | Representations     | District             | 59.2         |                          |                          |
|                |                   | . top: oco:mailono  | Province             | 61.3         |                          |                          |
|                |                   |                     | School               | 45.3         | q                        | q                        |
|                |                   | Problem Solving     | District             | 77.6         | Ч                        | Ч                        |
| N/ /NI I/      |                   | 3                   | Province             | 76.1         |                          |                          |
| Yes/No Item    | <u>1S</u>         |                     | 2                    |              |                          |                          |
|                | A -1 -1:4:        |                     | School               | 78.6         | q                        | q                        |
|                | Addition          |                     | District<br>Province | 89.2         |                          |                          |
|                |                   |                     | Province             | 90.9         |                          |                          |
|                |                   |                     | School               | 70.4         | q                        | q                        |
|                | Subtraction       |                     | District             | 79.6         |                          |                          |
|                |                   |                     | Province             | 81.1         |                          |                          |
|                |                   |                     | School               | F4.0         | _                        |                          |
|                | Multiplication    |                     | District             | 54.6<br>76.8 | q                        | q                        |
|                | Maniphoation      |                     | Province             | 81.4         |                          |                          |
|                |                   |                     |                      |              |                          |                          |
|                |                   |                     |                      |              |                          |                          |
|                |                   |                     |                      |              |                          |                          |
|                |                   |                     |                      |              |                          |                          |