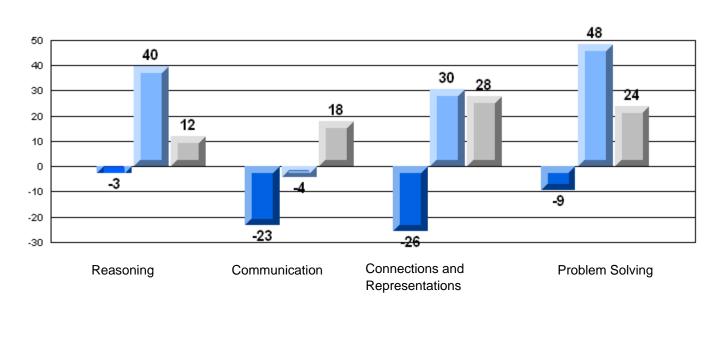

### Difference from Provincial Mean, 2006-08 **Multiple Choice**

School data with 5 or fewer students withheld for reasons of confidentiality.

**Number Operations** 

**Number Concepts** 

Shape and Space

Difference from Provincial Mean, 2006-08 Rubric Results: Percentage of Students Performing at Level 3 and Above 2006-2008 **Number Operations** 

> School data with 5 or fewer students withheld for reasons of confidentiality.

Connections and Communication Reasoning **Problem Solving** Representations

2006

2007

#133 - Memorial Academy, Botwood

|                |                   | Number of Students: | 53                   | Mark         | School<br>vs<br>District | School<br>vs<br>Province |
|----------------|-------------------|---------------------|----------------------|--------------|--------------------------|--------------------------|
| Multiple Ch    | oice              |                     | School               | 50.4         |                          |                          |
|                |                   |                     | District             | 56.4<br>74.2 | q                        | q                        |
|                | Number Operations |                     | Province             | 75.8         |                          |                          |
|                |                   |                     | School               |              |                          |                          |
|                | Number Concepts   |                     | District             | 58.2<br>73.9 | q                        | q                        |
|                | Number Concepts   |                     | Province             | 75.6         |                          |                          |
|                |                   |                     | 0.11                 |              |                          |                          |
|                | Shape and Space   |                     | School<br>District   | 55.0         | q                        | q                        |
|                | Shape and Space   |                     | Province             | 75.1<br>76.9 |                          |                          |
| Writton Boo    | nonco             |                     |                      | 70.9         |                          |                          |
| Written Res    | <u>ponse</u>      |                     | School               | 38.5         | q                        | q                        |
|                | Number Concepts   |                     | District             | 63.2         |                          |                          |
|                | •                 |                     | Province             | 61.4         |                          |                          |
|                |                   |                     | School               | 60.4         | q                        | q                        |
|                | Shape and Space   |                     | District             | 79.3         | _                        | _                        |
|                |                   |                     | Province             | 78.9         |                          |                          |
| <u>Rubrics</u> |                   |                     | School               | 26.5         | a                        | G.                       |
|                |                   | Reasoning           | District             | 36.5<br>67.5 | q                        | q                        |
|                |                   | l reasoning         | Province             | 65.7         |                          |                          |
|                |                   |                     | 2                    |              |                          |                          |
|                |                   | Communication       | School<br>District   | 15.1         | q                        | q                        |
|                |                   | Communication       | Province             | 57.4         |                          |                          |
|                | Number Operations | _                   | FIOVILICE            | 59.9         |                          |                          |
|                | Number Operations | Connections and     | School               | 30.2         | q                        | q                        |
|                |                   | Representations     | District             | 59.2         |                          |                          |
|                |                   | . top: oco:mailono  | Province             | 61.3         |                          |                          |
|                |                   |                     | School               | 45.3         | q                        | q                        |
|                |                   | Problem Solving     | District             | 77.6         | Ч                        | Ч                        |
| N/ /NI I/      |                   | 3                   | Province             | 76.1         |                          |                          |
| Yes/No Item    | <u>1S</u>         |                     | 2                    |              |                          |                          |
|                | A -1 -1:4:        |                     | School               | 78.6         | q                        | q                        |
|                | Addition          |                     | District<br>Province | 89.2         |                          |                          |
|                |                   |                     | Province             | 90.9         |                          |                          |
|                |                   |                     | School               | 70.4         | q                        | q                        |
|                | Subtraction       |                     | District             | 79.6         |                          |                          |
|                |                   |                     | Province             | 81.1         |                          |                          |
|                |                   |                     | School               | F4.0         | _                        |                          |
|                | Multiplication    |                     | District             | 54.6<br>76.8 | q                        | q                        |
|                | Maniphoation      |                     | Province             | 81.4         |                          |                          |
|                |                   |                     |                      |              |                          |                          |
|                |                   |                     |                      |              |                          |                          |
|                |                   |                     |                      |              |                          |                          |
|                |                   |                     |                      |              |                          |                          |