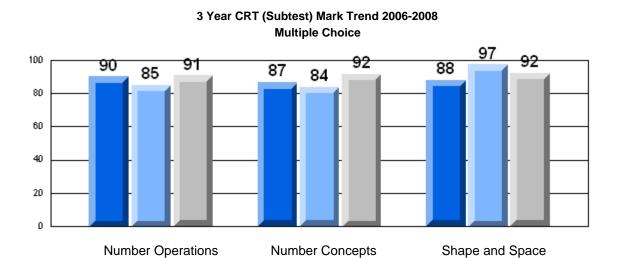

#### 3 Year CRT (Subtest) Mark Trend 2006-2008 Multiple Choice

School data with 5 or fewer students withheld for reasons of confidentiality.

**Number Operations** 

**Number Concepts** 

Shape and Space

Rubric Results: Percentage of Students Performing at Level 3 and Above 2006-2008