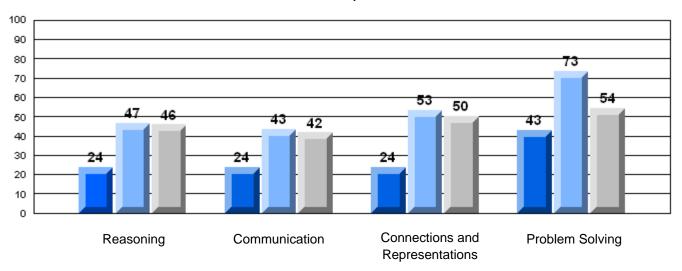

#### 3 Year CRT (Subtest) Mark Trend 2006-2008 Multiple Choice

School data with 5 or fewer students withheld for reasons of confidentiality.

**Number Operations** 

**Number Concepts** 

Shape and Space

Rubric Results: Percentage of Students Performing at Level 3 and Above 2006-2008

Number Operations

School data with 5 or fewer students withheld for reasons of confidentiality.

Reasoning

Communication

Connections and Representations

**Problem Solving** 

2006

2007