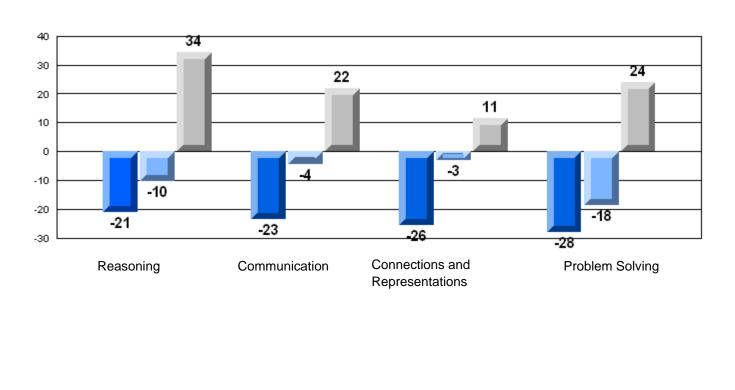

### Difference from Provincial Mean, 2006-08 **Multiple Choice**

School data with 5 or fewer students withheld for reasons of confidentiality.

**Number Operations** 

**Number Concepts** 

Shape and Space

Difference from Provincial Mean, 2006-08 Rubric Results: Percentage of Students Performing at Level 3 and Above 2006-2008 **Number Operations** 

> School data with 5 or fewer students withheld for reasons of confidentiality.

Connections and Communication Reasoning **Problem Solving** Representations

2006

2007

#142 - Woodland Primary, Grand Falls-Windsor