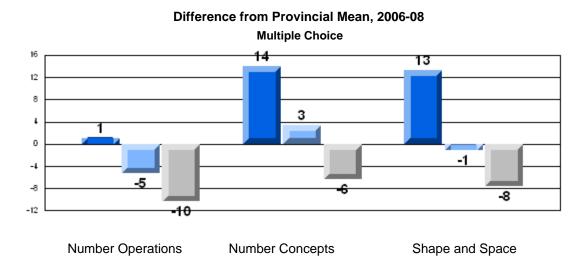

### Difference from Provincial Mean, 2006-08 **Multiple Choice**

School data with 5 or fewer students withheld for reasons of confidentiality.

**Number Operations** 

**Number Concepts** 

Shape and Space

Difference from Provincial Mean, 2006-08 Rubric Results: Percentage of Students Performing at Level 3 and Above 2006-2008 **Number Operations** 

> School data with 5 or fewer students withheld for reasons of confidentiality.

Connections and Communication Reasoning **Problem Solving** Representations

2006

2007

#133 - Memorial Academy, Botwood

|                |                   | Number of Students: | 53                   | Mark         | School<br>vs<br>District | School<br>vs<br>Province |
|----------------|-------------------|---------------------|----------------------|--------------|--------------------------|--------------------------|
| Multiple Ch    | oice              |                     | School               | 50.4         |                          |                          |
|                |                   |                     | District             | 56.4<br>74.2 | q                        | q                        |
|                | Number Operations |                     | Province             | 75.8         |                          |                          |
|                |                   |                     | School               |              |                          |                          |
|                | Number Concepts   |                     | District             | 58.2<br>73.9 | q                        | q                        |
|                | Number Concepts   |                     | Province             | 75.6         |                          |                          |
|                |                   |                     | 0.11                 |              |                          |                          |
|                | Shape and Space   |                     | School<br>District   | 55.0         | q                        | q                        |
|                | Shape and Space   |                     | Province             | 75.1<br>76.9 |                          |                          |
| Writton Boo    | nonco             |                     |                      | 70.9         |                          |                          |
| Written Res    | <u>ponse</u>      |                     | School               | 38.5         | q                        | q                        |
|                | Number Concepts   |                     | District             | 63.2         |                          |                          |
|                | •                 |                     | Province             | 61.4         |                          |                          |
|                |                   |                     | School               | 60.4         | q                        | q                        |
|                | Shape and Space   |                     | District             | 79.3         | _                        | _                        |
|                |                   |                     | Province             | 78.9         |                          |                          |
| <u>Rubrics</u> |                   |                     | School               | 26.5         | a                        | G.                       |
|                |                   | Reasoning           | District             | 36.5<br>67.5 | q                        | q                        |
|                |                   | l reasoning         | Province             | 65.7         |                          |                          |
|                |                   |                     | 2                    |              |                          |                          |
|                |                   | Communication       | School<br>District   | 15.1         | q                        | q                        |
|                |                   | Communication       | Province             | 57.4         |                          |                          |
|                | Number Operations | _                   | FIOVILICE            | 59.9         |                          |                          |
|                | Number Operations | Connections and     | School               | 30.2         | q                        | q                        |
|                |                   | Representations     | District             | 59.2         |                          |                          |
|                |                   | . top: oco:mailono  | Province             | 61.3         |                          |                          |
|                |                   |                     | School               | 45.3         | q                        | q                        |
|                |                   | Problem Solving     | District             | 77.6         | Ч                        | Ч                        |
| N/ /NI I/      |                   | 3                   | Province             | 76.1         |                          |                          |
| Yes/No Item    | <u>1S</u>         |                     | 2                    |              |                          |                          |
|                | A -1 -1:4:        |                     | School               | 78.6         | q                        | q                        |
|                | Addition          |                     | District<br>Province | 89.2         |                          |                          |
|                |                   |                     | Province             | 90.9         |                          |                          |
|                |                   |                     | School               | 70.4         | q                        | q                        |
|                | Subtraction       |                     | District             | 79.6         |                          |                          |
|                |                   |                     | Province             | 81.1         |                          |                          |
|                |                   |                     | School               | F4.0         | _                        |                          |
|                | Multiplication    |                     | District             | 54.6<br>76.8 | q                        | q                        |
|                | Maniphoation      |                     | Province             | 81.4         |                          |                          |
|                |                   |                     |                      |              |                          |                          |
|                |                   |                     |                      |              |                          |                          |
|                |                   |                     |                      |              |                          |                          |
|                |                   |                     |                      |              |                          |                          |