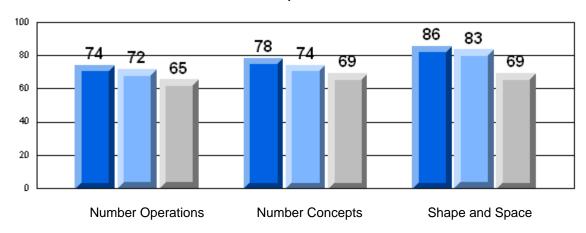

#### 3 Year CRT (Subtest) Mark Trend 2006-2008 Multiple Choice

School data with 5 or fewer students withheld for reasons of confidentiality.

**Number Operations** 

**Number Concepts** 

Shape and Space

Rubric Results: Percentage of Students Performing at Level 3 and Above 2006-2008