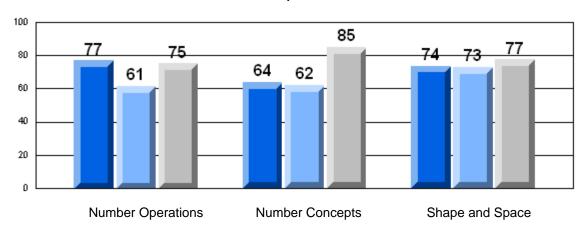

#### 3 Year CRT (Subtest) Mark Trend 2006-2008 Multiple Choice

School data with 5 or fewer students withheld for reasons of confidentiality.

**Number Operations** 

**Number Concepts** 

Shape and Space

Rubric Results: Percentage of Students Performing at Level 3 and Above 2006-2008

Number Operations

School data with 5 or fewer students withheld for reasons of confidentiality.

Reasoning

Communication

Connections and Representations

**Problem Solving** 

2006

2007