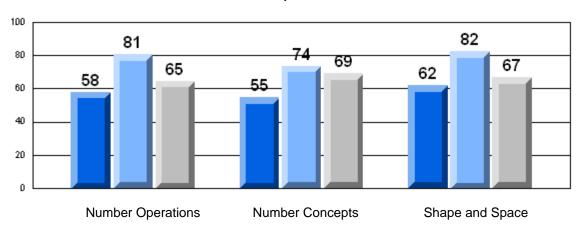

#### 3 Year CRT (Subtest) Mark Trend 2006-2008 Multiple Choice

School data with 5 or fewer students withheld for reasons of confidentiality.

**Number Operations** 

**Number Concepts** 

Shape and Space

Rubric Results: Percentage of Students Performing at Level 3 and Above 2006-2008

### 3 Year CRT (Subtest) Mark Trend 2006-2008 Multiple Choice

## Rubric Results: Percentage of Students Performing at Level 3 and Above 2006-2008 Number Operations

2006 2007 2008

Grades: K-3