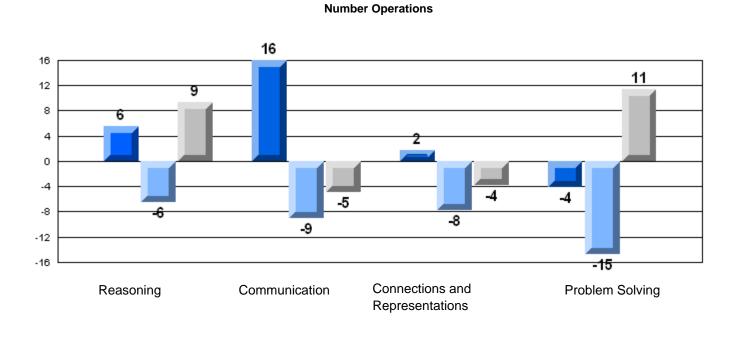

### Difference from Provincial Mean, 2006-08 **Multiple Choice**

School data with 5 or fewer students withheld for reasons of confidentiality.

**Number Operations** 

**Number Concepts** 

Shape and Space

Difference from Provincial Mean, 2006-08 Rubric Results: Percentage of Students Performing at Level 3 and Above 2006-2008 **Number Operations** 

> School data with 5 or fewer students withheld for reasons of confidentiality.

Connections and Communication Reasoning **Problem Solving** Representations

2006

2007

#133 - Memorial Academy, Botwood

|                |                   | Number of Students: | 53                   | Mark         | School<br>vs<br>District | School<br>vs<br>Province |
|----------------|-------------------|---------------------|----------------------|--------------|--------------------------|--------------------------|
| Multiple Ch    | oice              |                     | School               | 50.4         |                          |                          |
|                |                   |                     | District             | 56.4<br>74.2 | q                        | q                        |
|                | Number Operations |                     | Province             | 75.8         |                          |                          |
|                |                   |                     | School               |              |                          |                          |
|                | Number Concepts   |                     | District             | 58.2<br>73.9 | q                        | q                        |
|                | Number Concepts   |                     | Province             | 75.6         |                          |                          |
|                |                   |                     | 0.11                 |              |                          |                          |
|                | Shape and Space   |                     | School<br>District   | 55.0         | q                        | q                        |
|                | Shape and Space   |                     | Province             | 75.1<br>76.9 |                          |                          |
| Writton Boo    | nonco             |                     |                      | 70.9         |                          |                          |
| Written Res    | <u>ponse</u>      |                     | School               | 38.5         | q                        | q                        |
|                | Number Concepts   |                     | District             | 63.2         |                          |                          |
|                | •                 |                     | Province             | 61.4         |                          |                          |
|                |                   |                     | School               | 60.4         | q                        | q                        |
|                | Shape and Space   |                     | District             | 79.3         | _                        | _                        |
|                |                   |                     | Province             | 78.9         |                          |                          |
| <u>Rubrics</u> |                   |                     | School               | 26.5         | a                        | G.                       |
|                |                   | Reasoning           | District             | 36.5<br>67.5 | q                        | q                        |
|                |                   | l reasoning         | Province             | 65.7         |                          |                          |
|                |                   |                     | 2                    |              |                          |                          |
|                |                   | Communication       | School<br>District   | 15.1         | q                        | q                        |
|                |                   | Communication       | Province             | 57.4         |                          |                          |
|                | Number Operations | _                   | FIOVILICE            | 59.9         |                          |                          |
|                | Number Operations | Connections and     | School               | 30.2         | q                        | q                        |
|                |                   | Representations     | District             | 59.2         |                          |                          |
|                |                   | . top: oco:mailono  | Province             | 61.3         |                          |                          |
|                |                   |                     | School               | 45.3         | q                        | q                        |
|                |                   | Problem Solving     | District             | 77.6         | Ч                        | Ч                        |
| N/ /NI I/      |                   | 3                   | Province             | 76.1         |                          |                          |
| Yes/No Item    | <u>1S</u>         |                     | 2                    |              |                          |                          |
|                | A -1 -1:4:        |                     | School               | 78.6         | q                        | q                        |
|                | Addition          |                     | District<br>Province | 89.2         |                          |                          |
|                |                   |                     | Province             | 90.9         |                          |                          |
|                |                   |                     | School               | 70.4         | q                        | q                        |
|                | Subtraction       |                     | District             | 79.6         |                          |                          |
|                |                   |                     | Province             | 81.1         |                          |                          |
|                |                   |                     | School               | F4.0         | _                        |                          |
|                | Multiplication    |                     | District             | 54.6<br>76.8 | q                        | q                        |
|                | Maniphoation      |                     | Province             | 81.4         |                          |                          |
|                |                   |                     |                      |              |                          |                          |
|                |                   |                     |                      |              |                          |                          |
|                |                   |                     |                      |              |                          |                          |
|                |                   |                     |                      |              |                          |                          |