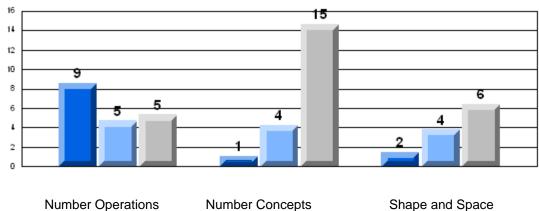

#### 3 Year CRT (Subtest) Mark Trend 2006-2008 Multiple Choice

School data with 5 or fewer students withheld for reasons of confidentiality.

**Number Operations** 

**Number Concepts** 

Shape and Space

Rubric Results: Percentage of Students Performing at Level 3 and Above 2006-2008