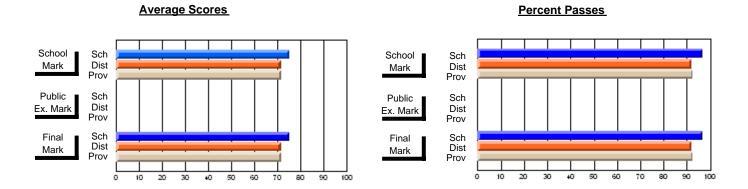

#### **Subject: Technology Education**

| Course: DESIGN AND FABRICA | TION 1212      |                          |                          |   |                        |                          |                          |                  |                          |                          |
|----------------------------|----------------|--------------------------|--------------------------|---|------------------------|--------------------------|--------------------------|------------------|--------------------------|--------------------------|
| # students in course: 41   | School<br>Mark | School<br>vs<br>District | School<br>vs<br>Province |   | Public<br>Exam<br>Mark | School<br>vs<br>District | School<br>vs<br>Province | Final<br>Mark    | School<br>vs<br>District | School<br>vs<br>Province |
| Average Score              |                |                          |                          | - |                        |                          |                          |                  |                          |                          |
| School<br>District         | 77.6           |                          |                          |   |                        |                          |                          | <b>77.6</b> 73.7 |                          |                          |
|                            | 73.7           | p                        | р                        |   |                        |                          |                          |                  | р                        | р                        |
| Province                   | 76.7           |                          |                          |   |                        |                          |                          | 76.7             |                          |                          |
| Percent of Passes          |                |                          |                          |   |                        |                          |                          |                  |                          |                          |
| School                     | 97.6           |                          |                          |   |                        |                          |                          | 97.6             |                          |                          |
| District                   | 94.6           | р                        | р                        |   |                        |                          |                          | 94.9             | р                        | р                        |
| Province                   | 95.8           |                          |                          |   |                        |                          |                          | 95.9             |                          |                          |

#### **Average Scores** Percent Passes School Sch School Sch Dist Mark Dist Mark Prov Prov Public Sch Public Sch Dist Ex. Mark Dist Ex. Mark Prov Prov Final Sch Sch Final Dist Prov Dist Mark Mark Prov 50 60 70 90 20 30 40 80