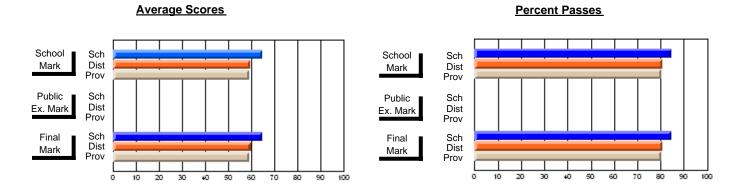

#### **Subject: Family Studies**

| Course: HUMAN DYNAMICS 22      | 01             |                          |                          |                        |                          |                          |               |                          |                          |
|--------------------------------|----------------|--------------------------|--------------------------|------------------------|--------------------------|--------------------------|---------------|--------------------------|--------------------------|
| # students in course: 48       | School<br>Mark | School<br>vs<br>District | School<br>vs<br>Province | Public<br>Exam<br>Mark | School<br>vs<br>District | School<br>vs<br>Province | Final<br>Mark | School<br>vs<br>District | School<br>vs<br>Province |
| <u>Average Score</u><br>School | 76.4           |                          |                          |                        |                          |                          | 76.4          |                          |                          |
| District                       | 75.1           | р                        | р                        |                        |                          |                          | 75.2          | р                        | g                        |
| Province                       | 74.7           | ·                        | •                        |                        |                          |                          | 74.7          |                          |                          |
| Percent of Passes              |                |                          |                          |                        |                          |                          |               |                          |                          |
| School                         | 93.8           |                          |                          |                        |                          |                          | 93.8          |                          |                          |
| District                       | 92.2           | р                        | р                        |                        |                          |                          | 92.3          | р                        | р                        |
| Province                       | 93.4           |                          |                          |                        |                          |                          | 93.5          |                          |                          |

### Average Scores

#### School Sch Mark Dist Prov Public Sch Dist Ex. Mark Prov Final Sch Dist Prov Mark 50 60 70 90 10 20 30 40 80

### Percent Passes

Grades: 7-12

Modification Time: 2:04:16PM

Modification Date: 1/20/2009 Source: Evaluation & Research

<sup>\*</sup> Data from the High School Certification System. The results from supplementary courses are not reflected in these results. All students obtaining a score of 48 or 49 on the final mark, were adjusted to 50 and are reflected in the Final Mark column.