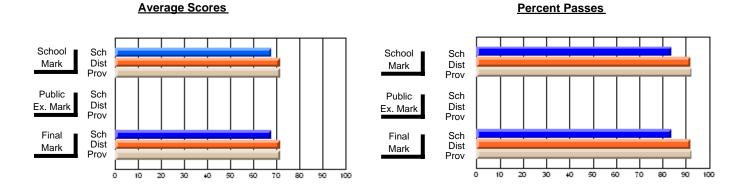

#### **Subject: Family Studies**

| Course: HUMAN DYNAMICS 22      | 01             |                          |                          |                        |                          |                          |               |                          |                          |
|--------------------------------|----------------|--------------------------|--------------------------|------------------------|--------------------------|--------------------------|---------------|--------------------------|--------------------------|
| # students in course: 48       | School<br>Mark | School<br>vs<br>District | School<br>vs<br>Province | Public<br>Exam<br>Mark | School<br>vs<br>District | School<br>vs<br>Province | Final<br>Mark | School<br>vs<br>District | School<br>vs<br>Province |
| <u>Average Score</u><br>School | 76.4           |                          |                          |                        |                          |                          | 76.4          |                          |                          |
| District                       | 75.1           | р                        | р                        |                        |                          |                          | 75.2          | р                        | g                        |
| Province                       | 74.7           | ·                        | •                        |                        |                          |                          | 74.7          |                          |                          |
| Percent of Passes              |                |                          |                          |                        |                          |                          |               |                          |                          |
| School                         | 93.8           |                          |                          |                        |                          |                          | 93.8          |                          |                          |
| District                       | 92.2           | р                        | р                        |                        |                          |                          | 92.3          | р                        | р                        |
| Province                       | 93.4           |                          |                          |                        |                          |                          | 93.5          |                          |                          |

### Average Scores

#### School Sch Mark Dist Prov Public Sch Dist Ex. Mark Prov Final Sch Dist Prov Mark 50 60 70 90 10 20 30 40 80

### Percent Passes

Grades: 7-12

Modification Time: 2:04:16PM

Modification Date: 1/20/2009 Source: Evaluation & Research

<sup>\*</sup> Data from the High School Certification System. The results from supplementary courses are not reflected in these results. All students obtaining a score of 48 or 49 on the final mark, were adjusted to 50 and are reflected in the Final Mark column.