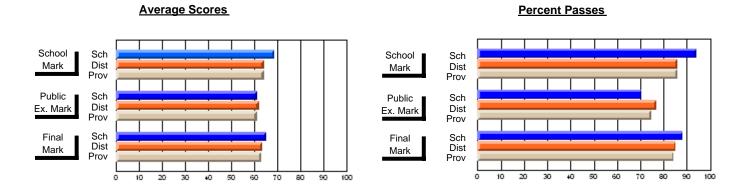

### District 4 - Eastern

#247 - Roncalli Central High, Avondale

**Subject: Mathematics** 

| Course: MATHEMATICS 3204       |                |                          |                          |   |                        |                          |                          |   |               |                          |                          |
|--------------------------------|----------------|--------------------------|--------------------------|---|------------------------|--------------------------|--------------------------|---|---------------|--------------------------|--------------------------|
| # students in course: 37       | School<br>Mark | School<br>vs<br>District | School<br>vs<br>Province |   | Public<br>Exam<br>Mark | School<br>vs<br>District | School<br>vs<br>Province |   | Final<br>Mark | School<br>vs<br>District | School<br>vs<br>Province |
| <u>Average Score</u><br>School | 70.8           |                          |                          | H | 61.7                   |                          |                          | ┝ | 66.6          |                          |                          |
| District                       | 63.8           | р                        | р                        |   | 57.2                   | р                        | р                        |   | 60.9          | р                        | p                        |
| Province                       | 64.5           | Р                        | Р                        |   | 57.4                   | Р                        | P                        |   | 61.1          | Р                        | P                        |
| Percent of Passes              |                |                          |                          |   |                        |                          |                          |   |               |                          |                          |
| School                         | 94.6           |                          |                          |   | 70.3                   |                          |                          |   | 86.5          |                          |                          |
| District                       | 81.5           | р                        | р                        |   | 65.1                   | р                        | р                        |   | 75.5          | р                        | р                        |
| Province                       | 83.6           |                          |                          |   | 65.0                   |                          |                          |   | 76.6          |                          |                          |

Modification Time: 2:04:16PM

Modification Date: 1/20/2009 Source: Evaluation & Research

<sup>\*</sup> Data from the High School Certification System. The results from supplementary courses are not reflected in these results. All students obtaining a score of 48 or 49 on the final mark, were adjusted to 50 and are reflected in the Final Mark column.