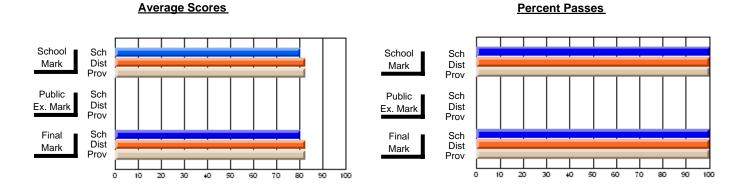

### District 4 - Eastern

#247 - Roncalli Central High, Avondale

\_\_\_\_

**Subject: Technology Education** 

| Course: INTEGRATED SYSTEMS     | 1205           |                          |                          |    |                                        |    |               |    |                          |
|--------------------------------|----------------|--------------------------|--------------------------|----|----------------------------------------|----|---------------|----|--------------------------|
| # students in course: 8        | School<br>Mark | School<br>vs<br>District | School<br>vs<br>Province | Ex | blic<br>sam School<br>vs<br>ark Distri | VS | Final<br>Mark | VS | School<br>vs<br>Province |
| <u>Average Score</u><br>School | 84.1           |                          |                          |    |                                        |    | 84.1          |    |                          |
| District                       | 75.3           | р                        | р                        |    |                                        |    | 75.3          | р  | р                        |
| Province                       | 73.0           |                          |                          |    |                                        |    | 73.0          |    |                          |
| Percent of Passes              |                |                          |                          |    |                                        |    |               |    |                          |
| School                         | 100.0          |                          |                          |    |                                        |    | 100.0         |    |                          |
| District                       | 94.4           | р                        | р                        |    |                                        |    | 94.4          | р  | р                        |
| Province                       | 92.3           |                          |                          |    |                                        |    | 92.3          |    |                          |

#### Percent Passes **Average Scores** School Sch School Sch Mark Dist Mark Dist Prov Prov Public Sch Public Sch Dist Ex. Mark Dist Ex. Mark Prov Prov Final Sch Sch Final Dist Prov Dist Mark Mark Prov 60 80 90 10 20 50

Modification Time: 2:04:16PM

Modification Date: 1/20/2009

Source: Evaluation & Research

<sup>\*</sup> Data from the High School Certification System. The results from supplementary courses are not reflected in these results. All students obtaining a score of 48 or 49 on the final mark, were adjusted to 50 and are reflected in the Final Mark column.