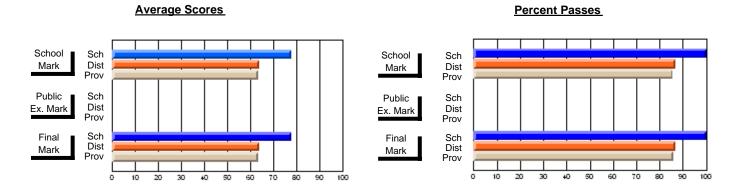

### District 4 - Eastern

#247 - Roncalli Central High, Avondale

**Subject: Mathematics** 

| Course: MATHEMATICS 2204 |                |                          |                          |                        |                          |                          |               |                          |                          |
|--------------------------|----------------|--------------------------|--------------------------|------------------------|--------------------------|--------------------------|---------------|--------------------------|--------------------------|
| # students in course: 18 | School<br>Mark | School<br>vs<br>District | School<br>vs<br>Province | Public<br>Exam<br>Mark | School<br>vs<br>District | School<br>vs<br>Province | Final<br>Mark | School<br>vs<br>District | School<br>vs<br>Province |
| Average Score            |                |                          |                          |                        |                          |                          |               |                          |                          |
| School                   | 72.0           |                          |                          |                        |                          |                          | 72.0          |                          |                          |
| District                 | 60.6           | р                        | р                        |                        |                          |                          | 60.6          | р                        | р                        |
| Province                 | 61.6           |                          |                          |                        |                          |                          | 61.6          |                          |                          |
| Percent of Passes        |                |                          |                          |                        |                          |                          |               |                          |                          |
| School                   | 94.4           |                          |                          |                        |                          |                          | 94.4          |                          |                          |
| District                 | 83.0           | р                        | р                        |                        |                          |                          | 83.0          | р                        | р                        |
| Province                 | 84.7           |                          |                          |                        |                          |                          | 84.7          |                          |                          |

Modification Time: 2:04:16PM

Modification Date: 1/20/2009

Source: Evaluation & Research

<sup>\*</sup> Data from the High School Certification System. The results from supplementary courses are not reflected in these results. All students obtaining a score of 48 or 49 on the final mark, were adjusted to 50 and are reflected in the Final Mark column.