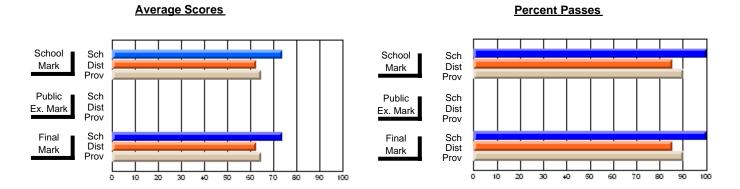

### District 4 - Eastern

#247 - Roncalli Central High, Avondale

**Subject: Mathematics** 

| Course: MATHEMATICS 2204 |                |                          |                          |                        |                          |                          |               |                          |                          |
|--------------------------|----------------|--------------------------|--------------------------|------------------------|--------------------------|--------------------------|---------------|--------------------------|--------------------------|
| # students in course: 18 | School<br>Mark | School<br>vs<br>District | School<br>vs<br>Province | Public<br>Exam<br>Mark | School<br>vs<br>District | School<br>vs<br>Province | Final<br>Mark | School<br>vs<br>District | School<br>vs<br>Province |
| Average Score            |                |                          |                          |                        |                          |                          |               |                          |                          |
| School                   | 72.0           |                          |                          |                        |                          |                          | 72.0          |                          |                          |
| District                 | 60.6           | р                        | р                        |                        |                          |                          | 60.6          | р                        | р                        |
| Province                 | 61.6           |                          |                          |                        |                          |                          | 61.6          |                          |                          |
| Percent of Passes        |                |                          |                          |                        |                          |                          |               |                          |                          |
| School                   | 94.4           |                          |                          |                        |                          |                          | 94.4          |                          |                          |
| District                 | 83.0           | р                        | р                        |                        |                          |                          | 83.0          | р                        | р                        |
| Province                 | 84.7           |                          |                          |                        |                          |                          | 84.7          |                          |                          |

Modification Time: 2:04:16PM

Modification Date: 1/20/2009

Source: Evaluation & Research

<sup>\*</sup> Data from the High School Certification System. The results from supplementary courses are not reflected in these results. All students obtaining a score of 48 or 49 on the final mark, were adjusted to 50 and are reflected in the Final Mark column.