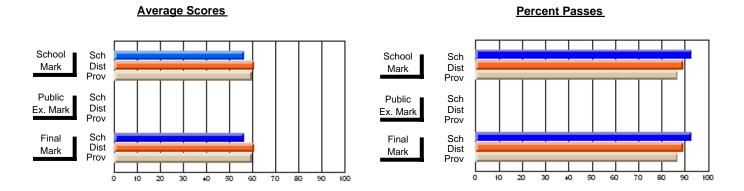

### District 4 - Eastern

#247 - Roncalli Central High, Avondale

Subject: Health

| # students in course: 30  Average Score | School<br>Mark      | School<br>vs<br>District | School<br>vs<br>Province | Public<br>Exam<br>Mark | School<br>vs<br>District | School<br>vs<br>Province | Final<br>Mark    | School<br>vs<br>District | School<br>vs<br>Province |
|-----------------------------------------|---------------------|--------------------------|--------------------------|------------------------|--------------------------|--------------------------|------------------|--------------------------|--------------------------|
| School District                         | <b>70.5</b><br>71.1 | q                        | q                        |                        |                          |                          | <b>70.5</b> 71.1 | q                        | q                        |
| Province Percent of Passes              | 72.0                |                          |                          |                        |                          |                          | 72.0             |                          |                          |
| School                                  | 100.0               |                          |                          |                        |                          |                          | 100.0            |                          |                          |
| District                                | 92.1                | р                        | р                        |                        |                          |                          | 92.1             | р                        | р                        |
| Province                                | 93.4                |                          |                          |                        |                          |                          | 93.4             |                          |                          |

Modification Time: 2:04:16PM

Modification Date: 1/20/2009 Source: Evaluation & Research 7

<sup>\*</sup> Data from the High School Certification System. The results from supplementary courses are not reflected in these results. All students obtaining a score of 48 or 49 on the final mark, were adjusted to 50 and are reflected in the Final Mark column.