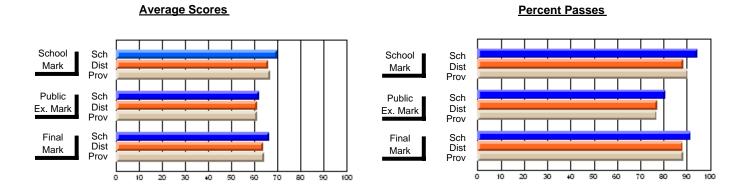

### District 4 - Eastern

#247 - Roncalli Central High, Avondale

\_\_\_\_

Subject: Art

| # students in course: 22 | School<br>Mark | School<br>vs<br>District | School<br>vs<br>Province | Public<br>Exam<br>Mark | School<br>vs<br>District | School<br>vs<br>Province | Final<br>Mark | School<br>vs<br>District | School<br>vs<br>Province |
|--------------------------|----------------|--------------------------|--------------------------|------------------------|--------------------------|--------------------------|---------------|--------------------------|--------------------------|
| Average Score            |                |                          |                          |                        |                          |                          |               |                          |                          |
| School                   | 85.0           |                          |                          |                        |                          |                          | 85.0          |                          |                          |
| District                 | 75.3           | р                        | р                        |                        |                          |                          | 75.3          | р                        | p                        |
| Province                 | 76.3           |                          |                          |                        |                          |                          | 76.3          |                          |                          |
| Percent of Passes        |                |                          |                          |                        |                          |                          |               |                          |                          |
| School                   | 100.0          |                          |                          |                        |                          |                          | 100.0         |                          |                          |
| District                 | 94.1           | р                        | р                        |                        |                          |                          | 94.1          | р                        | р                        |
| Province                 | 94.4           |                          |                          |                        |                          |                          | 94.4          |                          |                          |

Modification Time: 2:04:16PM

Modification Date: 1/20/2009

Source: Evaluation & Research

<sup>\*</sup> Data from the High School Certification System. The results from supplementary courses are not reflected in these results. All students obtaining a score of 48 or 49 on the final mark, were adjusted to 50 and are reflected in the Final Mark column.