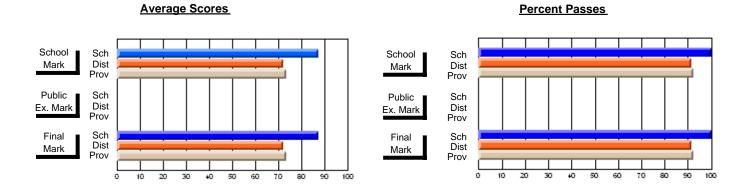

### District 4 - Eastern

#247 - Roncalli Central High, Avondale

\_\_\_\_

Subject: Art

| # students in course: 22 | School<br>Mark | School<br>vs<br>District | School<br>vs<br>Province | Public<br>Exam<br>Mark | School<br>vs<br>District | School<br>vs<br>Province | Final<br>Mark | School<br>vs<br>District | School<br>vs<br>Province |
|--------------------------|----------------|--------------------------|--------------------------|------------------------|--------------------------|--------------------------|---------------|--------------------------|--------------------------|
| Average Score            |                |                          |                          |                        |                          |                          |               |                          |                          |
| School                   | 85.0           |                          |                          |                        |                          |                          | 85.0          |                          |                          |
| District                 | 75.3           | р                        | р                        |                        |                          |                          | 75.3          | р                        | p                        |
| Province                 | 76.3           |                          |                          |                        |                          |                          | 76.3          |                          |                          |
| Percent of Passes        |                |                          |                          |                        |                          |                          |               |                          |                          |
| School                   | 100.0          |                          |                          |                        |                          |                          | 100.0         |                          |                          |
| District                 | 94.1           | р                        | р                        |                        |                          |                          | 94.1          | р                        | р                        |
| Province                 | 94.4           |                          |                          |                        |                          |                          | 94.4          |                          |                          |

Modification Time: 2:04:16PM

Modification Date: 1/20/2009

Source: Evaluation & Research

<sup>\*</sup> Data from the High School Certification System. The results from supplementary courses are not reflected in these results. All students obtaining a score of 48 or 49 on the final mark, were adjusted to 50 and are reflected in the Final Mark column.