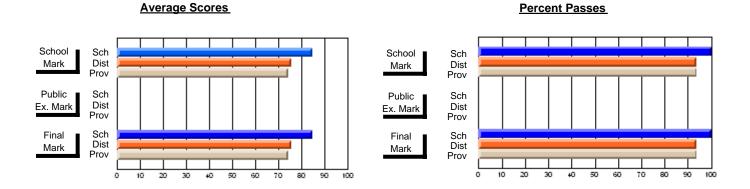

### District 4 - Eastern

#247 - Roncalli Central High, Avondale

\_\_\_\_\_

Subject: French

| Course: FRENCH 2200      |                |                          |                          |                        |                          |                          |    |              |                          |                          |
|--------------------------|----------------|--------------------------|--------------------------|------------------------|--------------------------|--------------------------|----|--------------|--------------------------|--------------------------|
| # students in course: 10 | School<br>Mark | School<br>vs<br>District | School<br>vs<br>Province | Public<br>Exam<br>Mark | School<br>vs<br>District | School<br>vs<br>Province |    | inal<br>Iark | School<br>vs<br>District | School<br>vs<br>Province |
| Average Score            |                |                          |                          |                        |                          |                          |    |              |                          |                          |
| School                   | 78.2           |                          |                          |                        |                          |                          | 7  | 8.2          |                          |                          |
| District                 | 71.4           | р                        | р                        |                        |                          |                          | 7  | 1.4          | р                        | р                        |
| Province                 | 71.4           |                          |                          |                        |                          |                          | 7  | 1.4          |                          |                          |
| Percent of Passes        |                |                          |                          |                        |                          |                          |    |              |                          |                          |
| School                   | 100.0          |                          |                          |                        |                          |                          | 10 | 0.0          |                          |                          |
| District                 | 96.2           | р                        | р                        |                        |                          |                          | 9  | 6.2          | р                        | р                        |
| Province                 | 95.4           |                          |                          |                        |                          |                          | 9  | 5.4          |                          |                          |

Modification Time: 2:04:16PM

Modification Date: 1/20/2009 Source: Evaluation & Research 4

<sup>\*</sup> Data from the High School Certification System. The results from supplementary courses are not reflected in these results. All students obtaining a score of 48 or 49 on the final mark, were adjusted to 50 and are reflected in the Final Mark column.