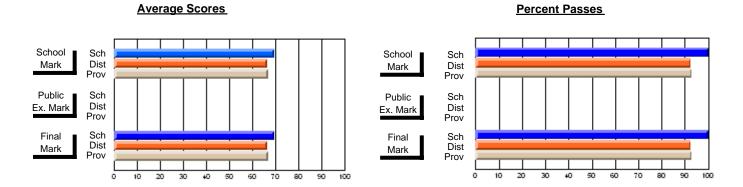

#### **Subject: Technology Education**

| # students in course: 59 | School<br>Mark | School<br>vs<br>District | School<br>vs<br>Province | Public<br>Exam<br>Mark | School<br>vs<br>District | School<br>vs<br>Province | Final<br>Mark | School<br>vs<br>District | School<br>vs<br>Province |
|--------------------------|----------------|--------------------------|--------------------------|------------------------|--------------------------|--------------------------|---------------|--------------------------|--------------------------|
| Average Score            |                |                          |                          |                        |                          |                          |               |                          |                          |
| School                   | 73.1           |                          |                          |                        |                          |                          | 73.1          |                          |                          |
| District                 | 74.4           | q                        | q                        |                        |                          |                          | 74.4          | q                        | q                        |
| Province                 | 75.4           |                          |                          |                        |                          |                          | 75.4          |                          |                          |
| Percent of Passes        |                |                          |                          |                        |                          |                          |               |                          |                          |
| School                   | 98.3           |                          |                          |                        |                          |                          | 98.3          |                          |                          |
| District                 | 94.7           | р                        | р                        |                        |                          |                          | 94.7          | р                        | р                        |
| Province                 | 95.6           |                          |                          |                        |                          |                          | 95.6          |                          |                          |

#### **Average Scores** Percent Passes School Sch School Sch Mark Dist Dist Mark Prov Prov Public Sch Public Sch Dist Ex. Mark Dist Ex. Mark Prov Prov Final Sch Sch Final Dist Prov Dist Mark Mark Prov

90

80

50 60 70

20 30 40

Modification Time: 2:04:16PM

Modification Date: 1/20/2009 Source: Evaluation & Research

<sup>\*</sup> Data from the High School Certification System. The results from supplementary courses are not reflected in these results. All students obtaining a score of 48 or 49 on the final mark, were adjusted to 50 and are reflected in the Final Mark column.