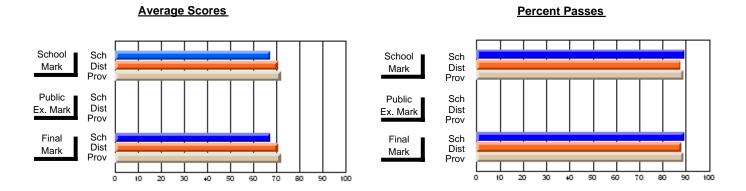

### District 4 - Eastern

#247 - Roncalli Central High, Avondale

Subject: Health

| # students in course: 30  Average Score | School<br>Mark      | School<br>vs<br>District | School<br>vs<br>Province | Public<br>Exam<br>Mark | School<br>vs<br>District | School<br>vs<br>Province | Final<br>Mark    | School<br>vs<br>District | School<br>vs<br>Province |
|-----------------------------------------|---------------------|--------------------------|--------------------------|------------------------|--------------------------|--------------------------|------------------|--------------------------|--------------------------|
| School District                         | <b>70.5</b><br>71.1 | q                        | q                        |                        |                          |                          | <b>70.5</b> 71.1 | q                        | q                        |
| Province Percent of Passes              | 72.0                |                          |                          |                        |                          |                          | 72.0             |                          |                          |
| School                                  | 100.0               |                          |                          |                        |                          |                          | 100.0            |                          |                          |
| District                                | 92.1                | р                        | р                        |                        |                          |                          | 92.1             | р                        | р                        |
| Province                                | 93.4                |                          |                          |                        |                          |                          | 93.4             |                          |                          |

Modification Time: 2:04:16PM

Modification Date: 1/20/2009 Source: Evaluation & Research 7

<sup>\*</sup> Data from the High School Certification System. The results from supplementary courses are not reflected in these results. All students obtaining a score of 48 or 49 on the final mark, were adjusted to 50 and are reflected in the Final Mark column.