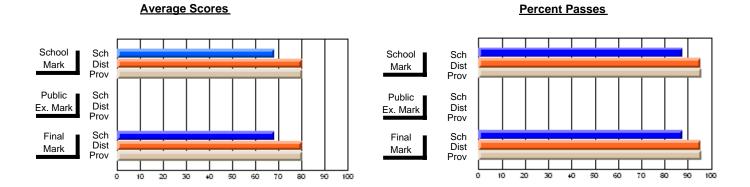

#### **Subject: Technology Education**

| Course: DESIGN AND FABRICA | TION 1212      |                          |                          |   |                        |                          |                          |                  |                          |                          |
|----------------------------|----------------|--------------------------|--------------------------|---|------------------------|--------------------------|--------------------------|------------------|--------------------------|--------------------------|
| # students in course: 41   | School<br>Mark | School<br>vs<br>District | School<br>vs<br>Province |   | Public<br>Exam<br>Mark | School<br>vs<br>District | School<br>vs<br>Province | Final<br>Mark    | School<br>vs<br>District | School<br>vs<br>Province |
| Average Score              |                |                          |                          | - |                        |                          |                          |                  |                          |                          |
| School<br>District         | 77.6           |                          |                          |   |                        |                          |                          | <b>77.6</b> 73.7 |                          |                          |
|                            | 73.7           | p                        | р                        |   |                        |                          |                          |                  | р                        | р                        |
| Province                   | 76.7           |                          |                          |   |                        |                          |                          | 76.7             |                          |                          |
| Percent of Passes          |                |                          |                          |   |                        |                          |                          |                  |                          |                          |
| School                     | 97.6           |                          |                          |   |                        |                          |                          | 97.6             |                          |                          |
| District                   | 94.6           | р                        | р                        |   |                        |                          |                          | 94.9             | р                        | р                        |
| Province                   | 95.8           |                          |                          |   |                        |                          |                          | 95.9             |                          |                          |