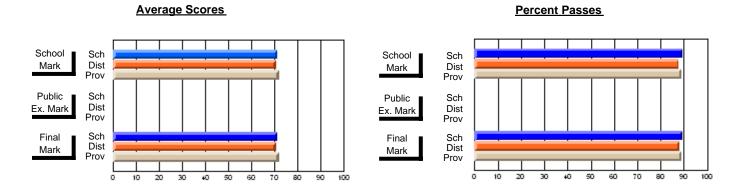

#### **Subject: Technology Education**

| # students in course: 59 | School<br>Mark | School<br>vs<br>District | School<br>vs<br>Province | Public<br>Exam<br>Mark | School<br>vs<br>District | School<br>vs<br>Province | Final<br>Mark | School<br>vs<br>District | School<br>vs<br>Province |
|--------------------------|----------------|--------------------------|--------------------------|------------------------|--------------------------|--------------------------|---------------|--------------------------|--------------------------|
| Average Score            |                |                          |                          |                        |                          |                          |               |                          |                          |
| School                   | 73.1           |                          |                          |                        |                          |                          | 73.1          |                          |                          |
| District                 | 74.4           | q                        | q                        |                        |                          |                          | 74.4          | q                        | q                        |
| Province                 | 75.4           |                          |                          |                        |                          |                          | 75.4          |                          |                          |
| Percent of Passes        |                |                          |                          |                        |                          |                          |               |                          |                          |
| School                   | 98.3           |                          |                          |                        |                          |                          | 98.3          |                          |                          |
| District                 | 94.7           | р                        | р                        |                        |                          |                          | 94.7          | р                        | р                        |
| Province                 | 95.6           |                          |                          |                        |                          |                          | 95.6          |                          |                          |