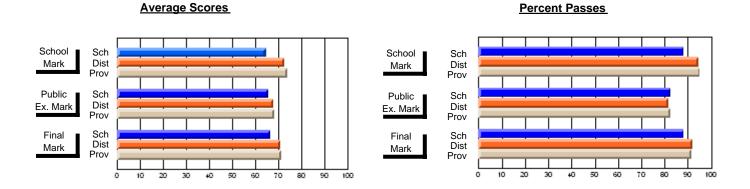

### District 4 - Eastern

#247 - Roncalli Central High, Avondale

Subject: Health

| # students in course: 30  Average Score | School<br>Mark      | School<br>vs<br>District | School<br>vs<br>Province | Public<br>Exam<br>Mark | School<br>vs<br>District | School<br>vs<br>Province | Final<br>Mark    | School<br>vs<br>District | School<br>vs<br>Province |
|-----------------------------------------|---------------------|--------------------------|--------------------------|------------------------|--------------------------|--------------------------|------------------|--------------------------|--------------------------|
| School District                         | <b>70.5</b><br>71.1 | q                        | q                        |                        |                          |                          | <b>70.5</b> 71.1 | q                        | q                        |
| Province Percent of Passes              | 72.0                |                          |                          |                        |                          |                          | 72.0             |                          |                          |
| School                                  | 100.0               |                          |                          |                        |                          |                          | 100.0            |                          |                          |
| District                                | 92.1                | р                        | р                        |                        |                          |                          | 92.1             | р                        | р                        |
| Province                                | 93.4                |                          |                          |                        |                          |                          | 93.4             |                          |                          |

Modification Time: 2:04:16PM

Modification Date: 1/20/2009 Source: Evaluation & Research 7

<sup>\*</sup> Data from the High School Certification System. The results from supplementary courses are not reflected in these results. All students obtaining a score of 48 or 49 on the final mark, were adjusted to 50 and are reflected in the Final Mark column.