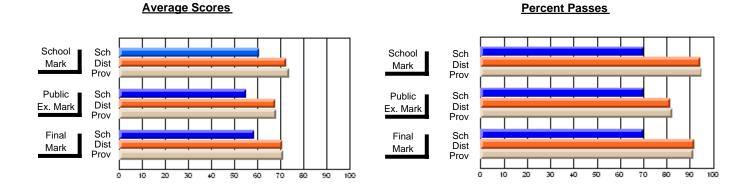

### District 4 - Eastern

#247 - Roncalli Central High, Avondale

\_\_\_\_\_

Subject: French

| Course: FRENCH 3200      |                |                          |                          |                        |                          |                          |              |               |                          |                          |
|--------------------------|----------------|--------------------------|--------------------------|------------------------|--------------------------|--------------------------|--------------|---------------|--------------------------|--------------------------|
| # students in course: 12 | School<br>Mark | School<br>vs<br>District | School<br>vs<br>Province | Public<br>Exam<br>Mark | School<br>vs<br>District | School<br>vs<br>Province |              | Final<br>Mark | School<br>vs<br>District | School<br>vs<br>Province |
| Average Score<br>School  | 70.8           |                          |                          | 61.8                   |                          |                          | <del> </del> | 66.6          |                          |                          |
| District                 | 70.8<br>75.0   | q                        | q                        | 66.1                   | q                        | q                        |              | 70.8          | q                        | q                        |
| Province                 | 75.0           | 7                        | 7                        | 65.1                   | 7                        | 7                        |              | 70.1          | 7                        | 7                        |
| Percent of Passes        |                |                          |                          |                        |                          |                          |              |               |                          |                          |
| School                   | 100.0          |                          |                          | 83.3                   |                          |                          |              | 91.7          |                          |                          |
| District                 | 98.7           | р                        | р                        | 86.2                   | q                        | q                        |              | 96.9          | q                        | q                        |
| Province                 | 98.6           |                          |                          | 84.4                   |                          |                          |              | 96.1          |                          |                          |

Modification Time: 2:04:16PM

Modification Date: 1/20/2009

Source: Evaluation & Research

5

<sup>\*</sup> Data from the High School Certification System. The results from supplementary courses are not reflected in these results. All students obtaining a score of 48 or 49 on the final mark, were adjusted to 50 and are reflected in the Final Mark column.