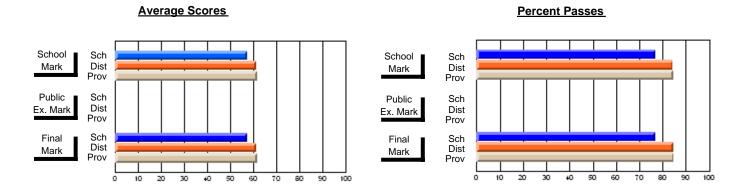

#### **Subject: Family Studies**

| Course: HUMAN DYNAMICS 22      | 01             |                          |                          |                        |                          |                          |               |                          |                          |
|--------------------------------|----------------|--------------------------|--------------------------|------------------------|--------------------------|--------------------------|---------------|--------------------------|--------------------------|
| # students in course: 48       | School<br>Mark | School<br>vs<br>District | School<br>vs<br>Province | Public<br>Exam<br>Mark | School<br>vs<br>District | School<br>vs<br>Province | Final<br>Mark | School<br>vs<br>District | School<br>vs<br>Province |
| <u>Average Score</u><br>School | 76.4           |                          |                          |                        |                          |                          | 76.4          |                          |                          |
| District                       | 75.1           | р                        | р                        |                        |                          |                          | 75.2          | р                        | g                        |
| Province                       | 74.7           | ·                        | •                        |                        |                          |                          | 74.7          |                          |                          |
| Percent of Passes              |                |                          |                          |                        |                          |                          |               |                          |                          |
| School                         | 93.8           |                          |                          |                        |                          |                          | 93.8          |                          |                          |
| District                       | 92.2           | р                        | р                        |                        |                          |                          | 92.3          | р                        | р                        |
| Province                       | 93.4           |                          |                          |                        |                          |                          | 93.5          |                          |                          |

### Average Scores

#### School Sch Mark Dist Prov Public Sch Dist Ex. Mark Prov Final Sch Dist Prov Mark 50 60 70 90 10 20 30 40 80

### Percent Passes

Grades: 7-12

Modification Time: 2:04:16PM

Modification Date: 1/20/2009 Source: Evaluation & Research

<sup>\*</sup> Data from the High School Certification System. The results from supplementary courses are not reflected in these results. All students obtaining a score of 48 or 49 on the final mark, were adjusted to 50 and are reflected in the Final Mark column.