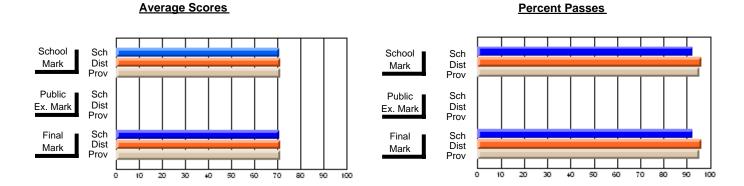

#### **Subject: Family Studies**

| Course: HUMAN DYNAMICS 22      | 01             |                          |                          |                        |                          |                          |               |                          |                          |
|--------------------------------|----------------|--------------------------|--------------------------|------------------------|--------------------------|--------------------------|---------------|--------------------------|--------------------------|
| # students in course: 48       | School<br>Mark | School<br>vs<br>District | School<br>vs<br>Province | Public<br>Exam<br>Mark | School<br>vs<br>District | School<br>vs<br>Province | Final<br>Mark | School<br>vs<br>District | School<br>vs<br>Province |
| <u>Average Score</u><br>School | 76.4           |                          |                          |                        |                          |                          | 76.4          |                          |                          |
| District                       | 75.1           | р                        | р                        |                        |                          |                          | 75.2          | р                        | g                        |
| Province                       | 74.7           | ·                        | •                        |                        |                          |                          | 74.7          |                          |                          |
| Percent of Passes              |                |                          |                          |                        |                          |                          |               |                          |                          |
| School                         | 93.8           |                          |                          |                        |                          |                          | 93.8          |                          |                          |
| District                       | 92.2           | р                        | р                        |                        |                          |                          | 92.3          | р                        | р                        |
| Province                       | 93.4           |                          |                          |                        |                          |                          | 93.5          |                          |                          |

### Average Scores

#### School Sch Mark Dist Prov Public Sch Dist Ex. Mark Prov Final Sch Dist Prov Mark 50 60 70 90 10 20 30 40 80

### Percent Passes

Grades: 7-12

Modification Time: 2:04:16PM

Modification Date: 1/20/2009 Source: Evaluation & Research

<sup>\*</sup> Data from the High School Certification System. The results from supplementary courses are not reflected in these results. All students obtaining a score of 48 or 49 on the final mark, were adjusted to 50 and are reflected in the Final Mark column.