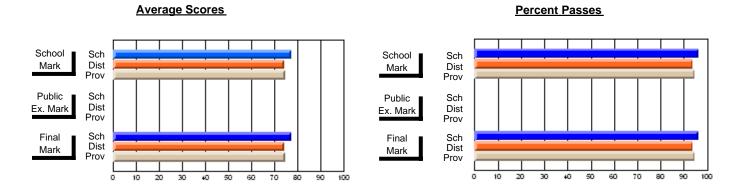

#### **Subject: Technology Education**

| Course: DESIGN AND FABRICA | TION 1212      |                          |                          |   |                        |                          |                          |                  |                          |                          |
|----------------------------|----------------|--------------------------|--------------------------|---|------------------------|--------------------------|--------------------------|------------------|--------------------------|--------------------------|
| # students in course: 41   | School<br>Mark | School<br>vs<br>District | School<br>vs<br>Province |   | Public<br>Exam<br>Mark | School<br>vs<br>District | School<br>vs<br>Province | Final<br>Mark    | School<br>vs<br>District | School<br>vs<br>Province |
| Average Score              |                |                          |                          | - |                        |                          |                          |                  |                          |                          |
| School<br>District         | 77.6           |                          |                          |   |                        |                          |                          | <b>77.6</b> 73.7 |                          |                          |
|                            | 73.7           | p                        | р                        |   |                        |                          |                          |                  | р                        | р                        |
| Province                   | 76.7           |                          |                          |   |                        |                          |                          | 76.7             |                          |                          |
| Percent of Passes          |                |                          |                          |   |                        |                          |                          |                  |                          |                          |
| School                     | 97.6           |                          |                          |   |                        |                          |                          | 97.6             |                          |                          |
| District                   | 94.6           | р                        | р                        |   |                        |                          |                          | 94.9             | р                        | р                        |
| Province                   | 95.8           |                          |                          |   |                        |                          |                          | 95.9             |                          |                          |

Modification Time: 2:04:16PM

Modification Date: 1/20/2009 Source: Evaluation & Research

<sup>\*</sup> Data from the High School Certification System. The results from supplementary courses are not reflected in these results. All students obtaining a score of 48 or 49 on the final mark, were adjusted to 50 and are reflected in the Final Mark column.