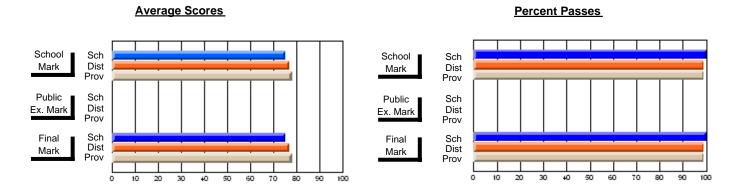

### District 4 - Eastern

#247 - Roncalli Central High, Avondale

\_\_\_\_

Subject: Art

| # students in course: 22 | School<br>Mark | School<br>vs<br>District | School<br>vs<br>Province | Public<br>Exam<br>Mark | School<br>vs<br>District | School<br>vs<br>Province | Final<br>Mark | School<br>vs<br>District | School<br>vs<br>Province |
|--------------------------|----------------|--------------------------|--------------------------|------------------------|--------------------------|--------------------------|---------------|--------------------------|--------------------------|
| Average Score            |                |                          |                          |                        |                          |                          |               |                          |                          |
| School                   | 85.0           |                          |                          |                        |                          |                          | 85.0          |                          |                          |
| District                 | 75.3           | р                        | р                        |                        |                          |                          | 75.3          | р                        | p                        |
| Province                 | 76.3           |                          |                          |                        |                          |                          | 76.3          |                          |                          |
| Percent of Passes        |                |                          |                          |                        |                          |                          |               |                          |                          |
| School                   | 100.0          |                          |                          |                        |                          |                          | 100.0         |                          |                          |
| District                 | 94.1           | р                        | р                        |                        |                          |                          | 94.1          | р                        | р                        |
| Province                 | 94.4           |                          |                          |                        |                          |                          | 94.4          |                          |                          |

Modification Time: 2:04:16PM

Modification Date: 1/20/2009

Source: Evaluation & Research

<sup>\*</sup> Data from the High School Certification System. The results from supplementary courses are not reflected in these results. All students obtaining a score of 48 or 49 on the final mark, were adjusted to 50 and are reflected in the Final Mark column.