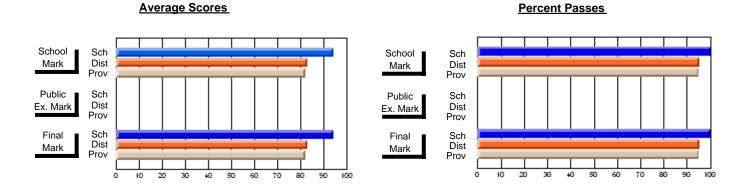

#### **Subject: Family Studies**

| Course: HUMAN DYNAMICS 22      | 01             |                          |                          |                        |                          |                          |               |                          |                          |
|--------------------------------|----------------|--------------------------|--------------------------|------------------------|--------------------------|--------------------------|---------------|--------------------------|--------------------------|
| # students in course: 48       | School<br>Mark | School<br>vs<br>District | School<br>vs<br>Province | Public<br>Exam<br>Mark | School<br>vs<br>District | School<br>vs<br>Province | Final<br>Mark | School<br>vs<br>District | School<br>vs<br>Province |
| <u>Average Score</u><br>School | 76.4           |                          |                          |                        |                          |                          | 76.4          |                          |                          |
| District                       | 75.1           | р                        | р                        |                        |                          |                          | 75.2          | р                        | g                        |
| Province                       | 74.7           | ·                        | •                        |                        |                          |                          | 74.7          |                          |                          |
| Percent of Passes              |                |                          |                          |                        |                          |                          |               |                          |                          |
| School                         | 93.8           |                          |                          |                        |                          |                          | 93.8          |                          |                          |
| District                       | 92.2           | р                        | р                        |                        |                          |                          | 92.3          | р                        | р                        |
| Province                       | 93.4           |                          |                          |                        |                          |                          | 93.5          |                          |                          |

### Average Scores

#### School Sch Mark Dist Prov Public Sch Dist Ex. Mark Prov Final Sch Dist Prov Mark 50 60 70 90 10 20 30 40 80

### Percent Passes

Grades: 7-12

Modification Time: 2:04:16PM

Modification Date: 1/20/2009 Source: Evaluation & Research

<sup>\*</sup> Data from the High School Certification System. The results from supplementary courses are not reflected in these results. All students obtaining a score of 48 or 49 on the final mark, were adjusted to 50 and are reflected in the Final Mark column.