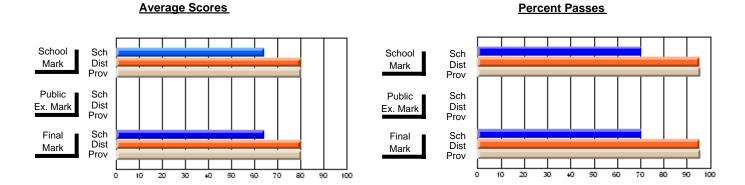

#### **Subject: Technology Education**

| Course: DESIGN AND FABRICA | TION 1212      |                          |                          |   |                        |                          |                          |                  |                          |                          |
|----------------------------|----------------|--------------------------|--------------------------|---|------------------------|--------------------------|--------------------------|------------------|--------------------------|--------------------------|
| # students in course: 41   | School<br>Mark | School<br>vs<br>District | School<br>vs<br>Province |   | Public<br>Exam<br>Mark | School<br>vs<br>District | School<br>vs<br>Province | Final<br>Mark    | School<br>vs<br>District | School<br>vs<br>Province |
| Average Score              |                |                          |                          | - |                        |                          |                          |                  |                          |                          |
| School<br>District         | 77.6           |                          |                          |   |                        |                          |                          | <b>77.6</b> 73.7 |                          |                          |
|                            | 73.7           | p                        | р                        |   |                        |                          |                          |                  | р                        | р                        |
| Province                   | 76.7           |                          |                          |   |                        |                          |                          | 76.7             |                          |                          |
| Percent of Passes          |                |                          |                          |   |                        |                          |                          |                  |                          |                          |
| School                     | 97.6           |                          |                          |   |                        |                          |                          | 97.6             |                          |                          |
| District                   | 94.6           | р                        | р                        |   |                        |                          |                          | 94.9             | р                        | р                        |
| Province                   | 95.8           |                          |                          |   |                        |                          |                          | 95.9             |                          |                          |

Modification Time: 2:04:16PM

Modification Date: 1/20/2009 Source: Evaluation & Research

<sup>\*</sup> Data from the High School Certification System. The results from supplementary courses are not reflected in these results. All students obtaining a score of 48 or 49 on the final mark, were adjusted to 50 and are reflected in the Final Mark column.