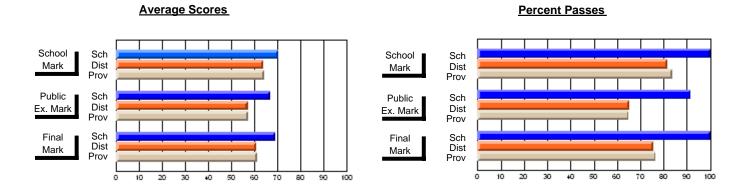

### District 4 - Eastern

#247 - Roncalli Central High, Avondale

Grades: 7-12

**Subject: Mathematics** 

| # students in course: 50 | School<br>Mark | School<br>vs<br>District | School<br>vs<br>Province | Public<br>Exam<br>Mark | School<br>vs<br>District | School<br>vs<br>Province | Final<br>Mark | School<br>vs<br>District | School<br>vs<br>Province |
|--------------------------|----------------|--------------------------|--------------------------|------------------------|--------------------------|--------------------------|---------------|--------------------------|--------------------------|
| Average Score            |                |                          |                          |                        |                          |                          |               |                          |                          |
| School                   | 65.3           |                          |                          |                        |                          |                          | 65.3          |                          |                          |
| District                 | 65.5           | q                        | q                        |                        |                          |                          | 65.5          | q                        | q                        |
| Province                 | 66.2           |                          |                          |                        |                          |                          | 66.2          |                          |                          |
| Percent of Passes        |                |                          |                          |                        |                          |                          |               |                          |                          |
| School                   | 78.0           |                          |                          |                        |                          |                          | 78.0          |                          |                          |
| District                 | 83.8           | q                        | q                        |                        |                          |                          | 83.8          | q                        | q                        |
| Province                 | 85.4           |                          |                          |                        |                          |                          | 85.4          |                          |                          |

Modification Time: 2:04:16PM

Modification Date: 1/20/2009 Source: Evaluation & Research

<sup>\*</sup> Data from the High School Certification System. The results from supplementary courses are not reflected in these results. All students obtaining a score of 48 or 49 on the final mark, were adjusted to 50 and are reflected in the Final Mark column.