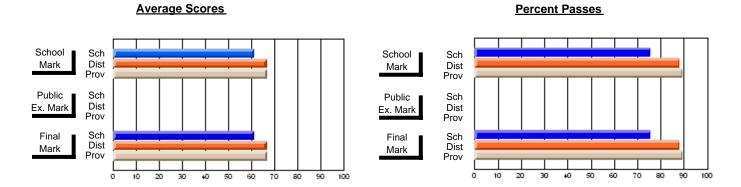

### District 4 - Eastern

#247 - Roncalli Central High, Avondale

Grades: 7-12

**Subject: Mathematics** 

| # students in course: 50 | School<br>Mark | School<br>vs<br>District | School<br>vs<br>Province | Public<br>Exam<br>Mark | School<br>vs<br>District | School<br>vs<br>Province | Final<br>Mark | School<br>vs<br>District | School<br>vs<br>Province |
|--------------------------|----------------|--------------------------|--------------------------|------------------------|--------------------------|--------------------------|---------------|--------------------------|--------------------------|
| Average Score            |                |                          |                          |                        |                          |                          |               |                          |                          |
| School                   | 65.3           |                          |                          |                        |                          |                          | 65.3          |                          |                          |
| District                 | 65.5           | q                        | q                        |                        |                          |                          | 65.5          | q                        | q                        |
| Province                 | 66.2           |                          |                          |                        |                          |                          | 66.2          |                          |                          |
| Percent of Passes        |                |                          |                          |                        |                          |                          |               |                          |                          |
| School                   | 78.0           |                          |                          |                        |                          |                          | 78.0          |                          |                          |
| District                 | 83.8           | q                        | q                        |                        |                          |                          | 83.8          | q                        | q                        |
| Province                 | 85.4           |                          |                          |                        |                          |                          | 85.4          |                          |                          |

Modification Time: 2:04:16PM

Modification Date: 1/20/2009 Source: Evaluation & Research

<sup>\*</sup> Data from the High School Certification System. The results from supplementary courses are not reflected in these results. All students obtaining a score of 48 or 49 on the final mark, were adjusted to 50 and are reflected in the Final Mark column.