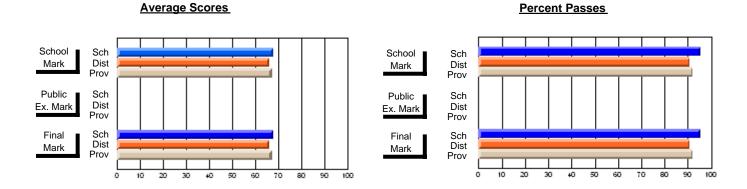

### District 4 - Eastern

#247 - Roncalli Central High, Avondale

\_\_\_\_\_

Subject: French

| Course: FRENCH 2200      |                |                          |                          |                        |                          |                          |    |              |                          |                          |
|--------------------------|----------------|--------------------------|--------------------------|------------------------|--------------------------|--------------------------|----|--------------|--------------------------|--------------------------|
| # students in course: 10 | School<br>Mark | School<br>vs<br>District | School<br>vs<br>Province | Public<br>Exam<br>Mark | School<br>vs<br>District | School<br>vs<br>Province |    | inal<br>Iark | School<br>vs<br>District | School<br>vs<br>Province |
| Average Score            |                |                          |                          |                        |                          |                          |    |              |                          |                          |
| School                   | 78.2           |                          |                          |                        |                          |                          | 7  | 8.2          |                          |                          |
| District                 | 71.4           | р                        | р                        |                        |                          |                          | 7  | 1.4          | р                        | р                        |
| Province                 | 71.4           |                          |                          |                        |                          |                          | 7  | 1.4          |                          |                          |
| Percent of Passes        |                |                          |                          |                        |                          |                          |    |              |                          |                          |
| School                   | 100.0          |                          |                          |                        |                          |                          | 10 | 0.0          |                          |                          |
| District                 | 96.2           | р                        | р                        |                        |                          |                          | 9  | 6.2          | р                        | р                        |
| Province                 | 95.4           |                          |                          |                        |                          |                          | 9  | 5.4          |                          |                          |

Modification Time: 2:04:16PM

Modification Date: 1/20/2009 Source: Evaluation & Research 4

<sup>\*</sup> Data from the High School Certification System. The results from supplementary courses are not reflected in these results. All students obtaining a score of 48 or 49 on the final mark, were adjusted to 50 and are reflected in the Final Mark column.