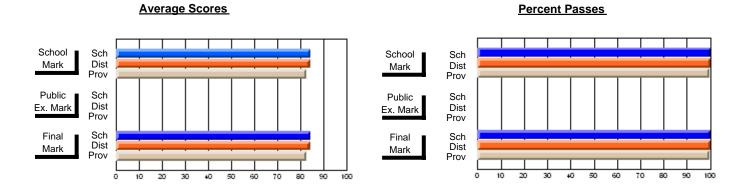

#### **Subject: Technology Education**

| Course: DESIGN AND FABRICA | TION 1212      |                          |                          |   |                        |                          |                          |                  |                          |                          |
|----------------------------|----------------|--------------------------|--------------------------|---|------------------------|--------------------------|--------------------------|------------------|--------------------------|--------------------------|
| # students in course: 41   | School<br>Mark | School<br>vs<br>District | School<br>vs<br>Province |   | Public<br>Exam<br>Mark | School<br>vs<br>District | School<br>vs<br>Province | Final<br>Mark    | School<br>vs<br>District | School<br>vs<br>Province |
| Average Score              |                |                          |                          | - |                        |                          |                          |                  |                          |                          |
| School<br>District         | 77.6           |                          |                          |   |                        |                          |                          | <b>77.6</b> 73.7 |                          |                          |
|                            | 73.7           | p                        | р                        |   |                        |                          |                          |                  | р                        | р                        |
| Province                   | 76.7           |                          |                          |   |                        |                          |                          | 76.7             |                          |                          |
| Percent of Passes          |                |                          |                          |   |                        |                          |                          |                  |                          |                          |
| School                     | 97.6           |                          |                          |   |                        |                          |                          | 97.6             |                          |                          |
| District                   | 94.6           | р                        | р                        |   |                        |                          |                          | 94.9             | р                        | р                        |
| Province                   | 95.8           |                          |                          |   |                        |                          |                          | 95.9             |                          |                          |