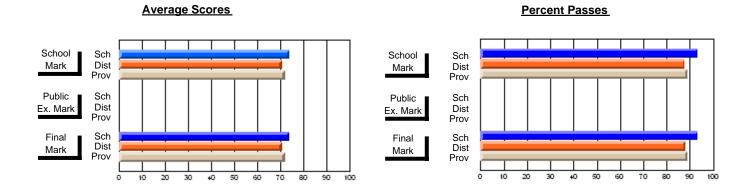

### District 4 - Eastern

#247 - Roncalli Central High, Avondale

Grades: 7-12

**Subject: Mathematics** 

| # students in course: 20 | School | School         | School         | Public<br>Exam | School         | School         | Final | School         | School         |
|--------------------------|--------|----------------|----------------|----------------|----------------|----------------|-------|----------------|----------------|
|                          | Mark   | vs<br>District | vs<br>Province | Mark           | vs<br>District | vs<br>Province | Mark  | vs<br>District | vs<br>Province |
| Average Score            |        |                |                |                |                |                |       |                |                |
| School                   | 82.1   |                |                |                |                |                | 82.1  |                |                |
| District                 | 76.9   | р              | р              |                |                |                | 76.9  | р              | р              |
| Province                 | 78.0   |                |                |                |                |                | 78.0  |                |                |
| Percent of Passes        |        |                |                |                |                |                |       |                |                |
| School                   | 100.0  |                |                |                |                |                | 100.0 |                |                |
| District                 | 99.0   | р              | р              |                |                |                | 99.0  | р              | р              |
| Province                 | 99.0   |                |                |                |                |                | 99.0  |                |                |

#### **Average Scores** Percent Passes School Sch School Sch Dist Mark Dist Mark Prov Prov Public Sch Public Sch Dist Ex. Mark Dist Ex. Mark Prov Prov Final Sch Sch Final Dist Prov Dist Mark Mark Prov 50 60 70 90 20 30 40

Modification Time: 2:04:16PM

Modification Date: 1/20/2009

Source: Evaluation & Research

<sup>\*</sup> Data from the High School Certification System. The results from supplementary courses are not reflected in these results. All students obtaining a score of 48 or 49 on the final mark, were adjusted to 50 and are reflected in the Final Mark column.