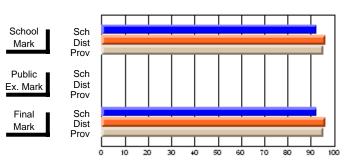

### District 4 - Eastern

#247 - Roncalli Central High, Avondale

\_\_\_\_

**Subject: Technology Education** 

| Course: INTEGRATED SYSTEMS     | 1205           |                          |                          |    |                                        |    |               |    |                          |
|--------------------------------|----------------|--------------------------|--------------------------|----|----------------------------------------|----|---------------|----|--------------------------|
| # students in course: 8        | School<br>Mark | School<br>vs<br>District | School<br>vs<br>Province | Ex | blic<br>sam School<br>vs<br>ark Distri | VS | Final<br>Mark | VS | School<br>vs<br>Province |
| <u>Average Score</u><br>School | 84.1           |                          |                          |    |                                        |    | 84.1          |    |                          |
| District                       | 75.3           | р                        | р                        |    |                                        |    | 75.3          | р  | р                        |
| Province                       | 73.0           |                          |                          |    |                                        |    | 73.0          |    |                          |
| Percent of Passes              |                |                          |                          |    |                                        |    |               |    |                          |
| School                         | 100.0          |                          |                          |    |                                        |    | 100.0         |    |                          |
| District                       | 94.4           | р                        | р                        |    |                                        |    | 94.4          | р  | р                        |
| Province                       | 92.3           |                          |                          |    |                                        |    | 92.3          |    |                          |

#### Percent Passes **Average Scores** School Sch School Sch Mark Dist Mark Dist Prov Prov Public Sch Public Sch Dist Ex. Mark Dist Ex. Mark Prov Prov Final Sch Sch Final Dist Prov Dist Mark Mark Prov 60 80 90 10 20 50