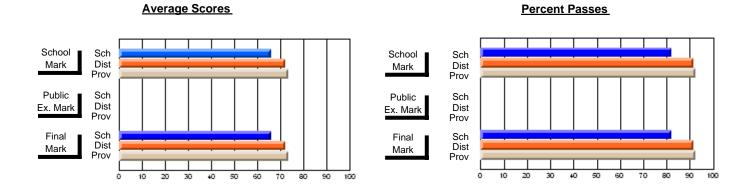

### District 4 - Eastern

#247 - Roncalli Central High, Avondale

Grades: 7-12

**Subject: Mathematics** 

| # students in course: 50 | School<br>Mark | School<br>vs<br>District | School<br>vs<br>Province | Public<br>Exam<br>Mark | School<br>vs<br>District | School<br>vs<br>Province | Final<br>Mark | School<br>vs<br>District | School<br>vs<br>Province |
|--------------------------|----------------|--------------------------|--------------------------|------------------------|--------------------------|--------------------------|---------------|--------------------------|--------------------------|
| Average Score            |                |                          |                          |                        |                          |                          |               |                          |                          |
| School                   | 65.3           |                          |                          |                        |                          |                          | 65.3          |                          |                          |
| District                 | 65.5           | q                        | q                        |                        |                          |                          | 65.5          | q                        | q                        |
| Province                 | 66.2           |                          |                          |                        |                          |                          | 66.2          |                          |                          |
| Percent of Passes        |                |                          |                          |                        |                          |                          |               |                          |                          |
| School                   | 78.0           |                          |                          |                        |                          |                          | 78.0          |                          |                          |
| District                 | 83.8           | q                        | q                        |                        |                          |                          | 83.8          | q                        | q                        |
| Province                 | 85.4           |                          |                          |                        |                          |                          | 85.4          |                          |                          |

Modification Time: 2:04:16PM

Modification Date: 1/20/2009 Source: Evaluation & Research

<sup>\*</sup> Data from the High School Certification System. The results from supplementary courses are not reflected in these results. All students obtaining a score of 48 or 49 on the final mark, were adjusted to 50 and are reflected in the Final Mark column.