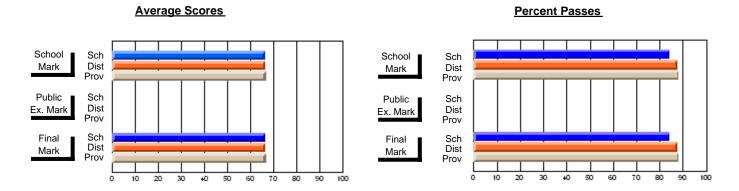

### District 4 - Eastern

#247 - Roncalli Central High, Avondale

\_\_\_\_\_

Subject: French

| Course: FRENCH 3200      |                |                          |                          |                        |                          |                          |              |               |                          |                          |
|--------------------------|----------------|--------------------------|--------------------------|------------------------|--------------------------|--------------------------|--------------|---------------|--------------------------|--------------------------|
| # students in course: 12 | School<br>Mark | School<br>vs<br>District | School<br>vs<br>Province | Public<br>Exam<br>Mark | School<br>vs<br>District | School<br>vs<br>Province |              | Final<br>Mark | School<br>vs<br>District | School<br>vs<br>Province |
| Average Score<br>School  | 70.8           |                          |                          | 61.8                   |                          |                          | <del> </del> | 66.6          |                          |                          |
| District                 | 70.8<br>75.0   | q                        | q                        | 66.1                   | q                        | q                        |              | 70.8          | q                        | q                        |
| Province                 | 75.0           | 7                        | 7                        | 65.1                   | 7                        | 7                        |              | 70.1          | 7                        | 7                        |
| Percent of Passes        |                |                          |                          |                        |                          |                          |              |               |                          |                          |
| School                   | 100.0          |                          |                          | 83.3                   |                          |                          |              | 91.7          |                          |                          |
| District                 | 98.7           | р                        | р                        | 86.2                   | q                        | q                        |              | 96.9          | q                        | q                        |
| Province                 | 98.6           |                          |                          | 84.4                   |                          |                          |              | 96.1          |                          |                          |

Modification Time: 2:04:16PM

Modification Date: 1/20/2009

Source: Evaluation & Research

5

<sup>\*</sup> Data from the High School Certification System. The results from supplementary courses are not reflected in these results. All students obtaining a score of 48 or 49 on the final mark, were adjusted to 50 and are reflected in the Final Mark column.