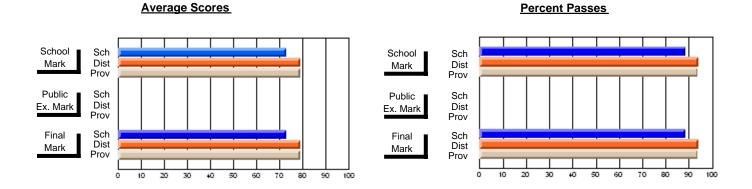

### District 4 - Eastern

#247 - Roncalli Central High, Avondale

\_\_\_\_

**Subject: Technology Education** 

| Course: INTEGRATED SYSTEMS     | 1205           |                          |                          |    |                                        |    |               |    |                          |
|--------------------------------|----------------|--------------------------|--------------------------|----|----------------------------------------|----|---------------|----|--------------------------|
| # students in course: 8        | School<br>Mark | School<br>vs<br>District | School<br>vs<br>Province | Ex | blic<br>sam School<br>vs<br>ark Distri | VS | Final<br>Mark | VS | School<br>vs<br>Province |
| <u>Average Score</u><br>School | 84.1           |                          |                          |    |                                        |    | 84.1          |    |                          |
| District                       | 75.3           | р                        | р                        |    |                                        |    | 75.3          | р  | р                        |
| Province                       | 73.0           |                          |                          |    |                                        |    | 73.0          |    |                          |
| Percent of Passes              |                |                          |                          |    |                                        |    |               |    |                          |
| School                         | 100.0          |                          |                          |    |                                        |    | 100.0         |    |                          |
| District                       | 94.4           | р                        | р                        |    |                                        |    | 94.4          | р  | р                        |
| Province                       | 92.3           |                          |                          |    |                                        |    | 92.3          |    |                          |

Modification Time: 2:04:16PM

Modification Date: 1/20/2009

Source: Evaluation & Research

<sup>\*</sup> Data from the High School Certification System. The results from supplementary courses are not reflected in these results. All students obtaining a score of 48 or 49 on the final mark, were adjusted to 50 and are reflected in the Final Mark column.