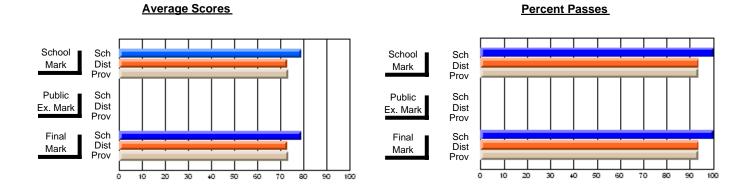

### District 4 - Eastern

#247 - Roncalli Central High, Avondale

\_\_\_\_

**Subject: Technology Education** 

| Course: INTEGRATED SYSTEMS     | 1205           |                          |                          |    |                                        |    |               |    |                          |
|--------------------------------|----------------|--------------------------|--------------------------|----|----------------------------------------|----|---------------|----|--------------------------|
| # students in course: 8        | School<br>Mark | School<br>vs<br>District | School<br>vs<br>Province | Ex | blic<br>sam School<br>vs<br>ark Distri | VS | Final<br>Mark | VS | School<br>vs<br>Province |
| <u>Average Score</u><br>School | 84.1           |                          |                          |    |                                        |    | 84.1          |    |                          |
| District                       | 75.3           | р                        | р                        |    |                                        |    | 75.3          | р  | р                        |
| Province                       | 73.0           |                          |                          |    |                                        |    | 73.0          |    |                          |
| Percent of Passes              |                |                          |                          |    |                                        |    |               |    |                          |
| School                         | 100.0          |                          |                          |    |                                        |    | 100.0         |    |                          |
| District                       | 94.4           | р                        | р                        |    |                                        |    | 94.4          | р  | р                        |
| Province                       | 92.3           |                          |                          |    |                                        |    | 92.3          |    |                          |

#### Percent Passes **Average Scores** School Sch School Sch Mark Dist Mark Dist Prov Prov Public Sch Public Sch Dist Ex. Mark Dist Ex. Mark Prov Prov Final Sch Sch Final Dist Prov Dist Mark Mark Prov 60 80 90 10 20 50