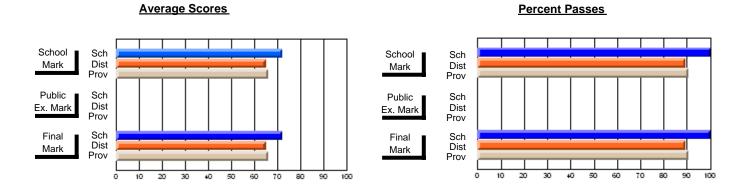

#### **Subject: Technology Education**

| # students in course: 59 | School<br>Mark | School<br>vs<br>District | School<br>vs<br>Province | Public<br>Exam<br>Mark | School<br>vs<br>District | School<br>vs<br>Province | Final<br>Mark | School<br>vs<br>District | School<br>vs<br>Province |
|--------------------------|----------------|--------------------------|--------------------------|------------------------|--------------------------|--------------------------|---------------|--------------------------|--------------------------|
| Average Score            |                |                          |                          |                        |                          |                          |               |                          |                          |
| School                   | 73.1           |                          |                          |                        |                          |                          | 73.1          |                          |                          |
| District                 | 74.4           | q                        | q                        |                        |                          |                          | 74.4          | q                        | q                        |
| Province                 | 75.4           |                          |                          |                        |                          |                          | 75.4          |                          |                          |
| Percent of Passes        |                |                          |                          |                        |                          |                          |               |                          |                          |
| School                   | 98.3           |                          |                          |                        |                          |                          | 98.3          |                          |                          |
| District                 | 94.7           | р                        | р                        |                        |                          |                          | 94.7          | р                        | р                        |
| Province                 | 95.6           |                          |                          |                        |                          |                          | 95.6          |                          |                          |

#### **Average Scores** Percent Passes School Sch School Sch Mark Dist Dist Mark Prov Prov Public Sch Public Sch Dist Ex. Mark Dist Ex. Mark Prov Prov Final Sch Sch Final Dist Prov Dist Mark Mark Prov

90

80

50 60 70

20 30 40

Modification Time: 2:04:16PM

Modification Date: 1/20/2009 Source: Evaluation & Research

<sup>\*</sup> Data from the High School Certification System. The results from supplementary courses are not reflected in these results. All students obtaining a score of 48 or 49 on the final mark, were adjusted to 50 and are reflected in the Final Mark column.