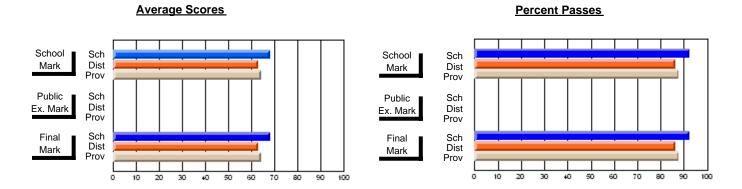

#### **Subject: Family Studies**

| Course: HUMAN DYNAMICS 22      | 01             |                          |                          |                        |                          |                          |               |                          |                          |
|--------------------------------|----------------|--------------------------|--------------------------|------------------------|--------------------------|--------------------------|---------------|--------------------------|--------------------------|
| # students in course: 48       | School<br>Mark | School<br>vs<br>District | School<br>vs<br>Province | Public<br>Exam<br>Mark | School<br>vs<br>District | School<br>vs<br>Province | Final<br>Mark | School<br>vs<br>District | School<br>vs<br>Province |
| <u>Average Score</u><br>School | 76.4           |                          |                          |                        |                          |                          | 76.4          |                          |                          |
| District                       | 75.1           | р                        | р                        |                        |                          |                          | 75.2          | р                        | g                        |
| Province                       | 74.7           | ·                        | •                        |                        |                          |                          | 74.7          |                          |                          |
| Percent of Passes              |                |                          |                          |                        |                          |                          |               |                          |                          |
| School                         | 93.8           |                          |                          |                        |                          |                          | 93.8          |                          |                          |
| District                       | 92.2           | р                        | р                        |                        |                          |                          | 92.3          | р                        | р                        |
| Province                       | 93.4           |                          |                          |                        |                          |                          | 93.5          |                          |                          |

### Average Scores

#### School Sch Mark Dist Prov Public Sch Dist Ex. Mark Prov Final Sch Dist Prov Mark 50 60 70 90 10 20 30 40 80

### Percent Passes

Grades: 7-12

Modification Time: 2:04:16PM

Modification Date: 1/20/2009 Source: Evaluation & Research

<sup>\*</sup> Data from the High School Certification System. The results from supplementary courses are not reflected in these results. All students obtaining a score of 48 or 49 on the final mark, were adjusted to 50 and are reflected in the Final Mark column.