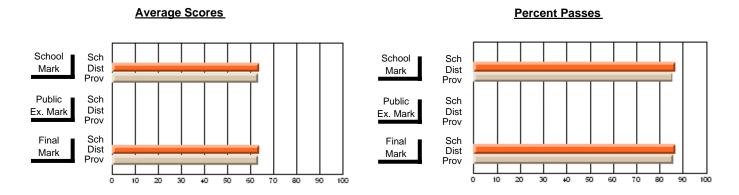

### District 4 - Eastern

#247 - Roncalli Central High, Avondale

Grades: 7-12

**Subject: Mathematics** 

| # students in course: 50 | School<br>Mark | School<br>vs<br>District | School<br>vs<br>Province | Public<br>Exam<br>Mark | School<br>vs<br>District | School<br>vs<br>Province | Final<br>Mark | School<br>vs<br>District | School<br>vs<br>Province |
|--------------------------|----------------|--------------------------|--------------------------|------------------------|--------------------------|--------------------------|---------------|--------------------------|--------------------------|
| Average Score            |                |                          |                          |                        |                          |                          |               |                          |                          |
| School                   | 65.3           |                          |                          |                        |                          |                          | 65.3          |                          |                          |
| District                 | 65.5           | q                        | q                        |                        |                          |                          | 65.5          | q                        | q                        |
| Province                 | 66.2           |                          |                          |                        |                          |                          | 66.2          |                          |                          |
| Percent of Passes        |                |                          |                          |                        |                          |                          |               |                          |                          |
| School                   | 78.0           |                          |                          |                        |                          |                          | 78.0          |                          |                          |
| District                 | 83.8           | q                        | q                        |                        |                          |                          | 83.8          | q                        | q                        |
| Province                 | 85.4           |                          |                          |                        |                          |                          | 85.4          |                          |                          |

Modification Time: 2:04:16PM

Modification Date: 1/20/2009 Source: Evaluation & Research

<sup>\*</sup> Data from the High School Certification System. The results from supplementary courses are not reflected in these results. All students obtaining a score of 48 or 49 on the final mark, were adjusted to 50 and are reflected in the Final Mark column.