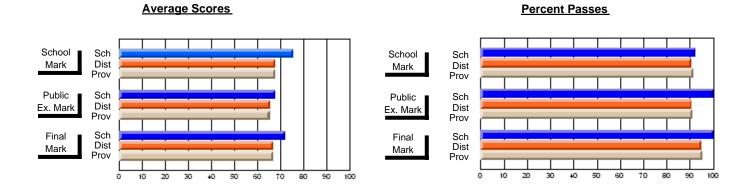

### District 4 - Eastern

#247 - Roncalli Central High, Avondale

\_\_\_\_

**Subject: Technology Education** 

| Course: INTEGRATED SYSTEMS     | 1205           |                          |                          |    |                                        |    |               |    |                          |
|--------------------------------|----------------|--------------------------|--------------------------|----|----------------------------------------|----|---------------|----|--------------------------|
| # students in course: 8        | School<br>Mark | School<br>vs<br>District | School<br>vs<br>Province | Ex | blic<br>sam School<br>vs<br>ark Distri | VS | Final<br>Mark | VS | School<br>vs<br>Province |
| <u>Average Score</u><br>School | 84.1           |                          |                          |    |                                        |    | 84.1          |    |                          |
| District                       | 75.3           | р                        | р                        |    |                                        |    | 75.3          | р  | р                        |
| Province                       | 73.0           |                          |                          |    |                                        |    | 73.0          |    |                          |
| Percent of Passes              |                |                          |                          |    |                                        |    |               |    |                          |
| School                         | 100.0          |                          |                          |    |                                        |    | 100.0         |    |                          |
| District                       | 94.4           | р                        | р                        |    |                                        |    | 94.4          | р  | р                        |
| Province                       | 92.3           |                          |                          |    |                                        |    | 92.3          |    |                          |