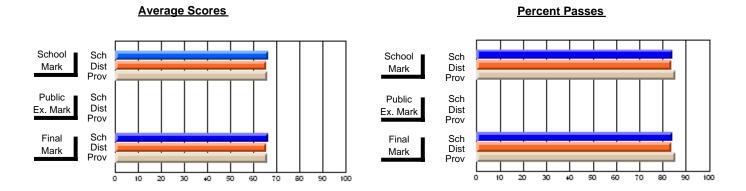

#### **Subject: Physical Education**

| Course: HEALTHY LIVING 1200 |                |                          |                          |                        |                          |                          |     |            |                          |                          |
|-----------------------------|----------------|--------------------------|--------------------------|------------------------|--------------------------|--------------------------|-----|------------|--------------------------|--------------------------|
| # students in course: 15    | School<br>Mark | School<br>vs<br>District | School<br>vs<br>Province | Public<br>Exam<br>Mark | School<br>vs<br>District | School<br>vs<br>Province |     | nal<br>ark | School<br>vs<br>District | School<br>vs<br>Province |
| Average Score               |                |                          |                          |                        |                          |                          |     |            |                          |                          |
| School                      | 76.1           |                          |                          |                        |                          |                          | 76  | 5.1        |                          |                          |
| District                    | 72.3           | р                        | р                        |                        |                          |                          | 72  | 2.3        | р                        | р                        |
| Province                    | 73.3           |                          |                          |                        |                          |                          | 73  | 3.3        |                          |                          |
| Percent of Passes           |                |                          |                          |                        |                          |                          |     |            |                          |                          |
| School                      | 100.0          |                          |                          |                        |                          |                          | 100 | 0.0        |                          |                          |
| District                    | 91.6           | р                        | р                        |                        |                          |                          | 91  | .6         | р                        | р                        |
| Province                    | 92.2           |                          |                          |                        |                          |                          | 92  | 2.2        |                          |                          |

Modification Time: 2:04:16PM

Modification Date: 1/20/2009 Source: Evaluation & Research

<sup>\*</sup> Data from the High School Certification System. The results from supplementary courses are not reflected in these results. All students obtaining a score of 48 or 49 on the final mark, were adjusted to 50 and are reflected in the Final Mark column.