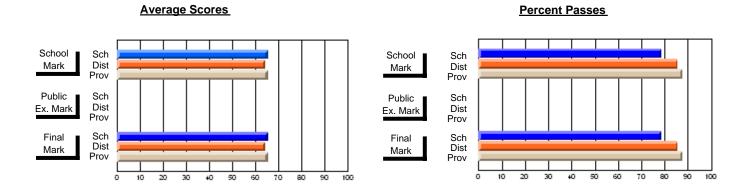

### District 4 - Eastern

#247 - Roncalli Central High, Avondale

Grades: 7-12

**Subject: Mathematics** 

| # students in course: 50 | School<br>Mark | School<br>vs<br>District | School<br>vs<br>Province | Public<br>Exam<br>Mark | School<br>vs<br>District | School<br>vs<br>Province | Final<br>Mark | School<br>vs<br>District | School<br>vs<br>Province |
|--------------------------|----------------|--------------------------|--------------------------|------------------------|--------------------------|--------------------------|---------------|--------------------------|--------------------------|
| Average Score            |                |                          |                          |                        |                          |                          |               |                          |                          |
| School                   | 65.3           |                          |                          |                        |                          |                          | 65.3          |                          |                          |
| District                 | 65.5           | q                        | q                        |                        |                          |                          | 65.5          | q                        | q                        |
| Province                 | 66.2           |                          |                          |                        |                          |                          | 66.2          |                          |                          |
| Percent of Passes        |                |                          |                          |                        |                          |                          |               |                          |                          |
| School                   | 78.0           |                          |                          |                        |                          |                          | 78.0          |                          |                          |
| District                 | 83.8           | q                        | q                        |                        |                          |                          | 83.8          | q                        | q                        |
| Province                 | 85.4           |                          |                          |                        |                          |                          | 85.4          |                          |                          |

Modification Time: 2:04:16PM

Modification Date: 1/20/2009 Source: Evaluation & Research

<sup>\*</sup> Data from the High School Certification System. The results from supplementary courses are not reflected in these results. All students obtaining a score of 48 or 49 on the final mark, were adjusted to 50 and are reflected in the Final Mark column.