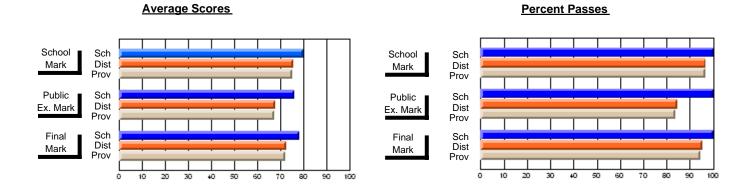

### District 4 - Eastern

#247 - Roncalli Central High, Avondale

\_\_\_\_

**Subject: Technology Education** 

| Course: INTEGRATED SYSTEMS     | 1205           |                          |                          |    |                                        |    |               |    |                          |
|--------------------------------|----------------|--------------------------|--------------------------|----|----------------------------------------|----|---------------|----|--------------------------|
| # students in course: 8        | School<br>Mark | School<br>vs<br>District | School<br>vs<br>Province | Ex | blic<br>sam School<br>vs<br>ark Distri | VS | Final<br>Mark | VS | School<br>vs<br>Province |
| <u>Average Score</u><br>School | 84.1           |                          |                          |    |                                        |    | 84.1          |    |                          |
| District                       | 75.3           | р                        | р                        |    |                                        |    | 75.3          | р  | р                        |
| Province                       | 73.0           |                          |                          |    |                                        |    | 73.0          |    |                          |
| Percent of Passes              |                |                          |                          |    |                                        |    |               |    |                          |
| School                         | 100.0          |                          |                          |    |                                        |    | 100.0         |    |                          |
| District                       | 94.4           | р                        | р                        |    |                                        |    | 94.4          | р  | р                        |
| Province                       | 92.3           |                          |                          |    |                                        |    | 92.3          |    |                          |