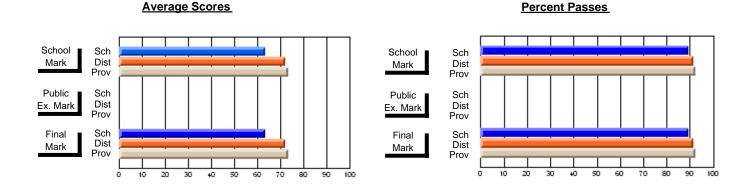

### District 4 - Eastern

#247 - Roncalli Central High, Avondale

Subject: Mathematics

| # students in course: 17       | School<br>Mark | School<br>vs<br>District | School<br>vs<br>Province | Public<br>Exam<br>Mark | School<br>vs<br>District | School<br>vs<br>Province | Final<br>Mark | School<br>vs<br>District | School<br>vs<br>Province |
|--------------------------------|----------------|--------------------------|--------------------------|------------------------|--------------------------|--------------------------|---------------|--------------------------|--------------------------|
| <u>Average Score</u><br>School | 62.6           |                          |                          |                        |                          |                          | 62.6          |                          |                          |
| District                       | 63.9           | q                        | q                        |                        |                          |                          | 63.9          | q                        | q                        |
| Province                       | 63.4           | ч                        | 9                        |                        |                          |                          | 63.4          | 4                        | 9                        |
| Percent of Passes              |                |                          |                          |                        |                          |                          |               |                          |                          |
| School                         | 88.2           |                          |                          |                        |                          |                          | 88.2          |                          |                          |
| District                       | 86.6           | р                        | р                        |                        |                          |                          | 86.8          | р                        | р                        |
| Province                       | 85.7           |                          |                          |                        |                          |                          | 85.8          |                          |                          |

#### **Average Scores** Percent Passes School Sch School Sch Dist Mark Dist Mark Prov Prov Public Sch Public Sch Dist Ex. Mark Dist Ex. Mark Prov Prov Final Sch Sch Final Dist Prov Dist Mark Mark Prov 50 60 70 80 90 10 20 30 40

Modification Time: 2:04:16PM

Modification Date: 1/20/2009

Source: Evaluation & Research

<sup>\*</sup> Data from the High School Certification System. The results from supplementary courses are not reflected in these results. All students obtaining a score of 48 or 49 on the final mark, were adjusted to 50 and are reflected in the Final Mark column.