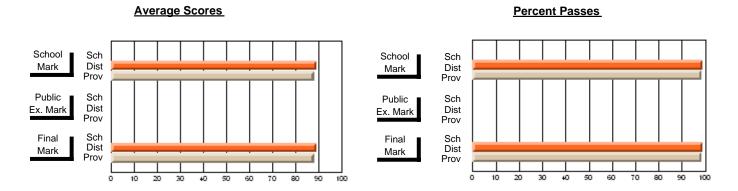

### District 4 - Eastern

#247 - Roncalli Central High, Avondale

Grades: 7-12

**Subject: Mathematics** 

| # students in course: 20 | School | School         | School         | Public<br>Exam | School         | School         | Final | School         | School         |
|--------------------------|--------|----------------|----------------|----------------|----------------|----------------|-------|----------------|----------------|
|                          | Mark   | vs<br>District | vs<br>Province | Mark           | vs<br>District | vs<br>Province | Mark  | vs<br>District | vs<br>Province |
| Average Score            |        |                |                |                |                |                |       |                |                |
| School                   | 82.1   |                |                |                |                |                | 82.1  |                |                |
| District                 | 76.9   | р              | р              |                |                |                | 76.9  | р              | р              |
| Province                 | 78.0   |                |                |                |                |                | 78.0  |                |                |
| Percent of Passes        |        |                |                |                |                |                |       |                |                |
| School                   | 100.0  |                |                |                |                |                | 100.0 |                |                |
| District                 | 99.0   | р              | р              |                |                |                | 99.0  | р              | р              |
| Province                 | 99.0   |                |                |                |                |                | 99.0  |                |                |

#### **Average Scores** Percent Passes School Sch School Sch Dist Mark Dist Mark Prov Prov Public Sch Public Sch Dist Ex. Mark Dist Ex. Mark Prov Prov Final Sch Sch Final Dist Prov Dist Mark Mark Prov 50 60 70 90 20 30 40

Modification Time: 2:04:16PM

Modification Date: 1/20/2009

Source: Evaluation & Research

<sup>\*</sup> Data from the High School Certification System. The results from supplementary courses are not reflected in these results. All students obtaining a score of 48 or 49 on the final mark, were adjusted to 50 and are reflected in the Final Mark column.