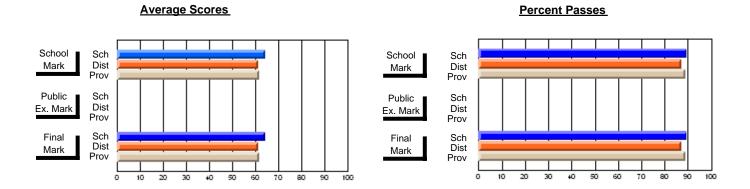

### District 4 - Eastern

#247 - Roncalli Central High, Avondale

Grades: 7-12

**Subject: Mathematics** 

| # students in course: 50 | School<br>Mark | School<br>vs<br>District | School<br>vs<br>Province | Public<br>Exam<br>Mark | School<br>vs<br>District | School<br>vs<br>Province | Final<br>Mark | School<br>vs<br>District | School<br>vs<br>Province |
|--------------------------|----------------|--------------------------|--------------------------|------------------------|--------------------------|--------------------------|---------------|--------------------------|--------------------------|
| Average Score            |                |                          |                          |                        |                          |                          |               |                          |                          |
| School                   | 65.3           |                          |                          |                        |                          |                          | 65.3          |                          |                          |
| District                 | 65.5           | q                        | q                        |                        |                          |                          | 65.5          | q                        | q                        |
| Province                 | 66.2           |                          |                          |                        |                          |                          | 66.2          |                          |                          |
| Percent of Passes        |                |                          |                          |                        |                          |                          |               |                          |                          |
| School                   | 78.0           |                          |                          |                        |                          |                          | 78.0          |                          |                          |
| District                 | 83.8           | q                        | q                        |                        |                          |                          | 83.8          | q                        | q                        |
| Province                 | 85.4           |                          |                          |                        |                          |                          | 85.4          |                          |                          |

Modification Time: 2:04:16PM

Modification Date: 1/20/2009 Source: Evaluation & Research

<sup>\*</sup> Data from the High School Certification System. The results from supplementary courses are not reflected in these results. All students obtaining a score of 48 or 49 on the final mark, were adjusted to 50 and are reflected in the Final Mark column.