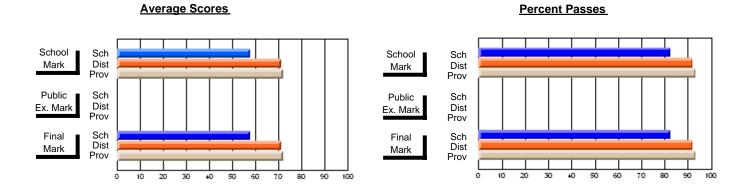

#### **Subject: Family Studies**

| Course: HUMAN DYNAMICS 22      | 01             |                          |                          |                        |                          |                          |               |                          |                          |
|--------------------------------|----------------|--------------------------|--------------------------|------------------------|--------------------------|--------------------------|---------------|--------------------------|--------------------------|
| # students in course: 48       | School<br>Mark | School<br>vs<br>District | School<br>vs<br>Province | Public<br>Exam<br>Mark | School<br>vs<br>District | School<br>vs<br>Province | Final<br>Mark | School<br>vs<br>District | School<br>vs<br>Province |
| <u>Average Score</u><br>School | 76.4           |                          |                          |                        |                          |                          | 76.4          |                          |                          |
| District                       | 75.1           | р                        | р                        |                        |                          |                          | 75.2          | р                        | g                        |
| Province                       | 74.7           | ·                        | •                        |                        |                          |                          | 74.7          |                          |                          |
| Percent of Passes              |                |                          |                          |                        |                          |                          |               |                          |                          |
| School                         | 93.8           |                          |                          |                        |                          |                          | 93.8          |                          |                          |
| District                       | 92.2           | р                        | р                        |                        |                          |                          | 92.3          | р                        | р                        |
| Province                       | 93.4           |                          |                          |                        |                          |                          | 93.5          |                          |                          |

### Average Scores

#### School Sch Mark Dist Prov Public Sch Dist Ex. Mark Prov Final Sch Dist Prov Mark 50 60 70 90 10 20 30 40 80

### Percent Passes

Grades: 7-12

Modification Time: 2:04:16PM

Modification Date: 1/20/2009 Source: Evaluation & Research

<sup>\*</sup> Data from the High School Certification System. The results from supplementary courses are not reflected in these results. All students obtaining a score of 48 or 49 on the final mark, were adjusted to 50 and are reflected in the Final Mark column.