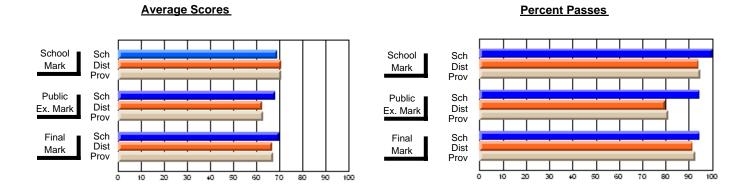

### District 4 - Eastern

#247 - Roncalli Central High, Avondale

\_\_\_\_\_

Subject: French

| Course: FRENCH 3200      |                |                          |                          |                        |                          |                          |              |               |                          |                          |
|--------------------------|----------------|--------------------------|--------------------------|------------------------|--------------------------|--------------------------|--------------|---------------|--------------------------|--------------------------|
| # students in course: 12 | School<br>Mark | School<br>vs<br>District | School<br>vs<br>Province | Public<br>Exam<br>Mark | School<br>vs<br>District | School<br>vs<br>Province |              | Final<br>Mark | School<br>vs<br>District | School<br>vs<br>Province |
| Average Score<br>School  | 70.8           |                          |                          | 61.8                   |                          |                          | <del> </del> | 66.6          |                          |                          |
| District                 | 70.8<br>75.0   | q                        | q                        | 66.1                   | q                        | q                        |              | 70.8          | q                        | q                        |
| Province                 | 75.0           | 7                        | 7                        | 65.1                   | 7                        | 7                        |              | 70.1          | 7                        | 7                        |
| Percent of Passes        |                |                          |                          |                        |                          |                          |              |               |                          |                          |
| School                   | 100.0          |                          |                          | 83.3                   |                          |                          |              | 91.7          |                          |                          |
| District                 | 98.7           | р                        | р                        | 86.2                   | q                        | q                        |              | 96.9          | q                        | q                        |
| Province                 | 98.6           |                          |                          | 84.4                   |                          |                          |              | 96.1          |                          |                          |

Modification Time: 2:04:16PM

Modification Date: 1/20/2009

Source: Evaluation & Research

5

<sup>\*</sup> Data from the High School Certification System. The results from supplementary courses are not reflected in these results. All students obtaining a score of 48 or 49 on the final mark, were adjusted to 50 and are reflected in the Final Mark column.