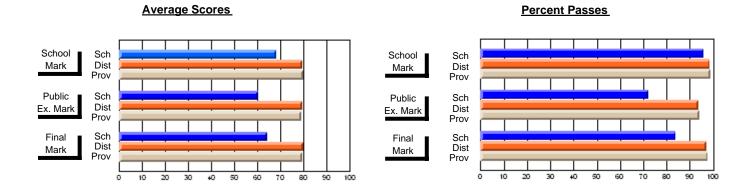

### District 4 - Eastern

#247 - Roncalli Central High, Avondale

\_\_\_\_

**Subject: Technology Education** 

| Course: INTEGRATED SYSTEMS     | 1205           |                          |                          |    |                                        |    |               |    |                          |
|--------------------------------|----------------|--------------------------|--------------------------|----|----------------------------------------|----|---------------|----|--------------------------|
| # students in course: 8        | School<br>Mark | School<br>vs<br>District | School<br>vs<br>Province | Ex | blic<br>sam School<br>vs<br>ark Distri | VS | Final<br>Mark | VS | School<br>vs<br>Province |
| <u>Average Score</u><br>School | 84.1           |                          |                          |    |                                        |    | 84.1          |    |                          |
| District                       | 75.3           | р                        | р                        |    |                                        |    | 75.3          | р  | р                        |
| Province                       | 73.0           |                          |                          |    |                                        |    | 73.0          |    |                          |
| Percent of Passes              |                |                          |                          |    |                                        |    |               |    |                          |
| School                         | 100.0          |                          |                          |    |                                        |    | 100.0         |    |                          |
| District                       | 94.4           | р                        | р                        |    |                                        |    | 94.4          | р  | р                        |
| Province                       | 92.3           |                          |                          |    |                                        |    | 92.3          |    |                          |

#### Percent Passes **Average Scores** School Sch School Sch Mark Dist Mark Dist Prov Prov Public Sch Public Sch Dist Ex. Mark Dist Ex. Mark Prov Prov Final Sch Sch Final Dist Prov Dist Mark Mark Prov 60 80 90 10 20 50

Modification Time: 2:04:16PM

Modification Date: 1/20/2009

Source: Evaluation & Research

<sup>\*</sup> Data from the High School Certification System. The results from supplementary courses are not reflected in these results. All students obtaining a score of 48 or 49 on the final mark, were adjusted to 50 and are reflected in the Final Mark column.