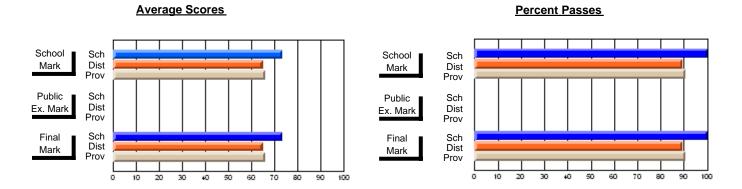

#### **Subject: Technology Education**

| # students in course: 59 | School<br>Mark | School<br>vs<br>District | School<br>vs<br>Province | Public<br>Exam<br>Mark | School<br>vs<br>District | School<br>vs<br>Province | Final<br>Mark | School<br>vs<br>District | School<br>vs<br>Province |
|--------------------------|----------------|--------------------------|--------------------------|------------------------|--------------------------|--------------------------|---------------|--------------------------|--------------------------|
| Average Score            |                |                          |                          |                        |                          |                          |               |                          |                          |
| School                   | 73.1           |                          |                          |                        |                          |                          | 73.1          |                          |                          |
| District                 | 74.4           | q                        | q                        |                        |                          |                          | 74.4          | q                        | q                        |
| Province                 | 75.4           |                          |                          |                        |                          |                          | 75.4          |                          |                          |
| Percent of Passes        |                |                          |                          |                        |                          |                          |               |                          |                          |
| School                   | 98.3           |                          |                          |                        |                          |                          | 98.3          |                          |                          |
| District                 | 94.7           | р                        | р                        |                        |                          |                          | 94.7          | р                        | р                        |
| Province                 | 95.6           |                          |                          |                        |                          |                          | 95.6          |                          |                          |

#### **Average Scores** Percent Passes School Sch School Sch Mark Dist Dist Mark Prov Prov Public Sch Public Sch Dist Ex. Mark Dist Ex. Mark Prov Prov Final Sch Sch Final Dist Prov Dist Mark Mark Prov

90

80

50 60 70

20 30 40

Modification Time: 2:04:16PM

Modification Date: 1/20/2009 Source: Evaluation & Research

<sup>\*</sup> Data from the High School Certification System. The results from supplementary courses are not reflected in these results. All students obtaining a score of 48 or 49 on the final mark, were adjusted to 50 and are reflected in the Final Mark column.