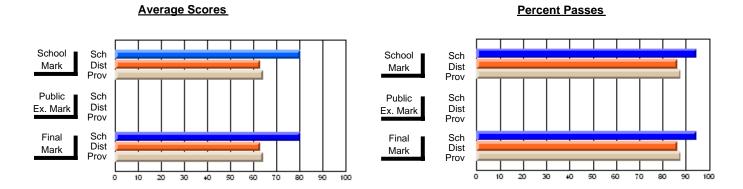

### District 4 - Eastern

#247 - Roncalli Central High, Avondale

\_\_\_\_

**Subject: Technology Education** 

| Course: INTEGRATED SYSTEMS     | 1205           |                          |                          |    |                                        |    |               |    |                          |
|--------------------------------|----------------|--------------------------|--------------------------|----|----------------------------------------|----|---------------|----|--------------------------|
| # students in course: 8        | School<br>Mark | School<br>vs<br>District | School<br>vs<br>Province | Ex | blic<br>sam School<br>vs<br>ark Distri | VS | Final<br>Mark | VS | School<br>vs<br>Province |
| <u>Average Score</u><br>School | 84.1           |                          |                          |    |                                        |    | 84.1          |    |                          |
| District                       | 75.3           | р                        | р                        |    |                                        |    | 75.3          | р  | р                        |
| Province                       | 73.0           |                          |                          |    |                                        |    | 73.0          |    |                          |
| Percent of Passes              |                |                          |                          |    |                                        |    |               |    |                          |
| School                         | 100.0          |                          |                          |    |                                        |    | 100.0         |    |                          |
| District                       | 94.4           | р                        | р                        |    |                                        |    | 94.4          | р  | р                        |
| Province                       | 92.3           |                          |                          |    |                                        |    | 92.3          |    |                          |

#### Percent Passes **Average Scores** School Sch School Sch Mark Dist Mark Dist Prov Prov Public Sch Public Sch Dist Ex. Mark Dist Ex. Mark Prov Prov Final Sch Sch Final Dist Prov Dist Mark Mark Prov 60 80 90 10 20 50