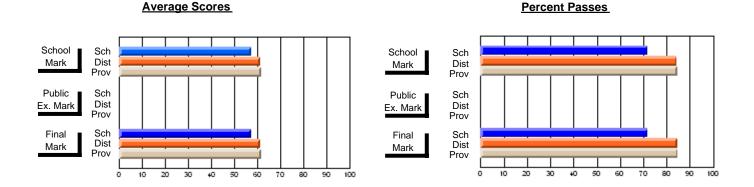

### District 4 - Eastern

#247 - Roncalli Central High, Avondale

**Subject: Mathematics** 

| Course: MATHEMATICS 2204 |                |                          |                          |                        |                          |                          |               |                          |                          |
|--------------------------|----------------|--------------------------|--------------------------|------------------------|--------------------------|--------------------------|---------------|--------------------------|--------------------------|
| # students in course: 18 | School<br>Mark | School<br>vs<br>District | School<br>vs<br>Province | Public<br>Exam<br>Mark | School<br>vs<br>District | School<br>vs<br>Province | Final<br>Mark | School<br>vs<br>District | School<br>vs<br>Province |
| Average Score            |                |                          |                          |                        |                          |                          |               |                          |                          |
| School                   | 72.0           |                          |                          |                        |                          |                          | 72.0          |                          |                          |
| District                 | 60.6           | р                        | р                        |                        |                          |                          | 60.6          | р                        | р                        |
| Province                 | 61.6           |                          |                          |                        |                          |                          | 61.6          |                          |                          |
| Percent of Passes        |                |                          |                          |                        |                          |                          |               |                          |                          |
| School                   | 94.4           |                          |                          |                        |                          |                          | 94.4          |                          |                          |
| District                 | 83.0           | р                        | р                        |                        |                          |                          | 83.0          | р                        | р                        |
| Province                 | 84.7           |                          |                          |                        |                          |                          | 84.7          |                          |                          |

Modification Time: 2:04:16PM

Modification Date: 1/20/2009

Source: Evaluation & Research

<sup>\*</sup> Data from the High School Certification System. The results from supplementary courses are not reflected in these results. All students obtaining a score of 48 or 49 on the final mark, were adjusted to 50 and are reflected in the Final Mark column.