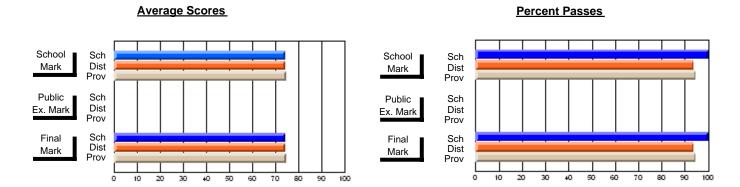

### District 4 - Eastern

#247 - Roncalli Central High, Avondale

\_\_\_\_

**Subject: Technology Education** 

| Course: INTEGRATED SYSTEMS     | 1205           |                          |                          |    |                                        |    |               |    |                          |
|--------------------------------|----------------|--------------------------|--------------------------|----|----------------------------------------|----|---------------|----|--------------------------|
| # students in course: 8        | School<br>Mark | School<br>vs<br>District | School<br>vs<br>Province | Ex | blic<br>sam School<br>vs<br>ark Distri | VS | Final<br>Mark | VS | School<br>vs<br>Province |
| <u>Average Score</u><br>School | 84.1           |                          |                          |    |                                        |    | 84.1          |    |                          |
| District                       | 75.3           | р                        | р                        |    |                                        |    | 75.3          | р  | р                        |
| Province                       | 73.0           |                          |                          |    |                                        |    | 73.0          |    |                          |
| Percent of Passes              |                |                          |                          |    |                                        |    |               |    |                          |
| School                         | 100.0          |                          |                          |    |                                        |    | 100.0         |    |                          |
| District                       | 94.4           | р                        | р                        |    |                                        |    | 94.4          | р  | р                        |
| Province                       | 92.3           |                          |                          |    |                                        |    | 92.3          |    |                          |

#### Percent Passes **Average Scores** School Sch School Sch Mark Dist Mark Dist Prov Prov Public Sch Public Sch Dist Ex. Mark Dist Ex. Mark Prov Prov Final Sch Sch Final Dist Prov Dist Mark Mark Prov 60 80 90 10 20 50