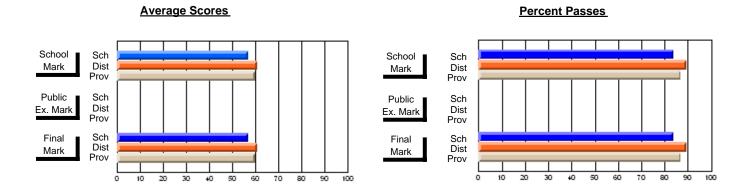

#### **Subject: Family Studies**

| Course: HUMAN DYNAMICS 22      | 01             |                          |                          |                        |                          |                          |               |                          |                          |
|--------------------------------|----------------|--------------------------|--------------------------|------------------------|--------------------------|--------------------------|---------------|--------------------------|--------------------------|
| # students in course: 48       | School<br>Mark | School<br>vs<br>District | School<br>vs<br>Province | Public<br>Exam<br>Mark | School<br>vs<br>District | School<br>vs<br>Province | Final<br>Mark | School<br>vs<br>District | School<br>vs<br>Province |
| <u>Average Score</u><br>School | 76.4           |                          |                          |                        |                          |                          | 76.4          |                          |                          |
| District                       | 75.1           | р                        | р                        |                        |                          |                          | 75.2          | р                        | g                        |
| Province                       | 74.7           | ·                        | •                        |                        |                          |                          | 74.7          |                          |                          |
| Percent of Passes              |                |                          |                          |                        |                          |                          |               |                          |                          |
| School                         | 93.8           |                          |                          |                        |                          |                          | 93.8          |                          |                          |
| District                       | 92.2           | р                        | р                        |                        |                          |                          | 92.3          | р                        | р                        |
| Province                       | 93.4           |                          |                          |                        |                          |                          | 93.5          |                          |                          |