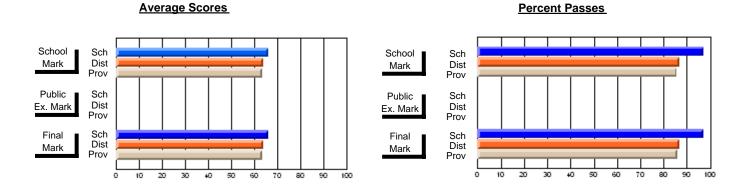

### District 4 - Eastern

#247 - Roncalli Central High, Avondale

\_\_\_\_\_

Subject: Art

| # students in course: 13 | School<br>Mark | School<br>vs<br>District | School<br>vs<br>Province | Public<br>Exam<br>Mark | School<br>vs<br>District | School<br>vs<br>Province | Final<br>Mark | School<br>vs<br>District | School<br>vs<br>Province |
|--------------------------|----------------|--------------------------|--------------------------|------------------------|--------------------------|--------------------------|---------------|--------------------------|--------------------------|
| Average Score            |                |                          |                          |                        |                          |                          |               | 2.001                    |                          |
| School                   | 68.5           |                          |                          |                        |                          |                          | 68.5          |                          |                          |
| District                 | 74.3           | q                        | q                        |                        |                          |                          | 74.3          | q                        | q                        |
| Province                 | 74.6           |                          |                          |                        |                          |                          | 74.6          |                          |                          |
| Percent of Passes        |                |                          |                          |                        |                          |                          |               |                          |                          |
| School                   | 100.0          |                          |                          |                        |                          |                          | 100.0         |                          |                          |
| District                 | 93.8           | р                        | р                        |                        |                          |                          | 93.8          | р                        | р                        |
| Province                 | 94.7           |                          |                          |                        |                          |                          | 94.7          |                          |                          |

Modification Time: 2:04:16PM

Modification Date: 1/20/2009

Source: Evaluation & Research

1

<sup>\*</sup> Data from the High School Certification System. The results from supplementary courses are not reflected in these results. All students obtaining a score of 48 or 49 on the final mark, were adjusted to 50 and are reflected in the Final Mark column.