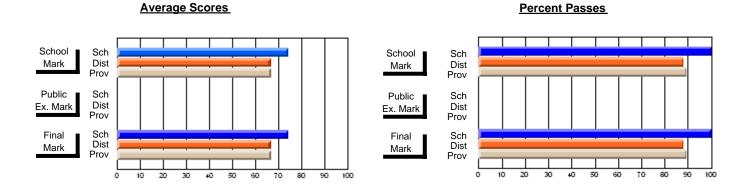

### District 4 - Eastern

#247 - Roncalli Central High, Avondale

\_\_\_\_

**Subject: Technology Education** 

| Course: INTEGRATED SYSTEMS     | 1205           |                          |                          |    |                                        |    |               |    |                          |
|--------------------------------|----------------|--------------------------|--------------------------|----|----------------------------------------|----|---------------|----|--------------------------|
| # students in course: 8        | School<br>Mark | School<br>vs<br>District | School<br>vs<br>Province | Ex | blic<br>sam School<br>vs<br>ark Distri | VS | Final<br>Mark | VS | School<br>vs<br>Province |
| <u>Average Score</u><br>School | 84.1           |                          |                          |    |                                        |    | 84.1          |    |                          |
| District                       | 75.3           | р                        | р                        |    |                                        |    | 75.3          | р  | р                        |
| Province                       | 73.0           |                          |                          |    |                                        |    | 73.0          |    |                          |
| Percent of Passes              |                |                          |                          |    |                                        |    |               |    |                          |
| School                         | 100.0          |                          |                          |    |                                        |    | 100.0         |    |                          |
| District                       | 94.4           | р                        | р                        |    |                                        |    | 94.4          | р  | р                        |
| Province                       | 92.3           |                          |                          |    |                                        |    | 92.3          |    |                          |

#### Percent Passes **Average Scores** School Sch School Sch Mark Dist Mark Dist Prov Prov Public Sch Public Sch Dist Ex. Mark Dist Ex. Mark Prov Prov Final Sch Sch Final Dist Prov Dist Mark Mark Prov 60 80 90 10 20 50

Modification Time: 2:04:16PM

Modification Date: 1/20/2009

Source: Evaluation & Research

<sup>\*</sup> Data from the High School Certification System. The results from supplementary courses are not reflected in these results. All students obtaining a score of 48 or 49 on the final mark, were adjusted to 50 and are reflected in the Final Mark column.