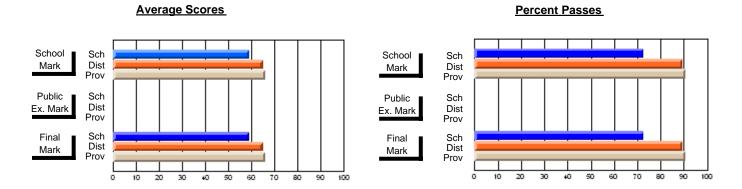

### District 4 - Eastern

#247 - Roncalli Central High, Avondale

Subject: Mathematics

| # students in course: 17       | School<br>Mark | School<br>vs<br>District | School<br>vs<br>Province | Public<br>Exam<br>Mark | School<br>vs<br>District | School<br>vs<br>Province | Final<br>Mark | School<br>vs<br>District | School<br>vs<br>Province |
|--------------------------------|----------------|--------------------------|--------------------------|------------------------|--------------------------|--------------------------|---------------|--------------------------|--------------------------|
| <u>Average Score</u><br>School | 62.6           |                          |                          |                        |                          |                          | 62.6          |                          |                          |
| District                       | 63.9           | q                        | q                        |                        |                          |                          | 63.9          | q                        | q                        |
| Province                       | 63.4           | ч                        | 9                        |                        |                          |                          | 63.4          | 4                        | 9                        |
| Percent of Passes              |                |                          |                          |                        |                          |                          |               |                          |                          |
| School                         | 88.2           |                          |                          |                        |                          |                          | 88.2          |                          |                          |
| District                       | 86.6           | р                        | р                        |                        |                          |                          | 86.8          | р                        | р                        |
| Province                       | 85.7           |                          |                          |                        |                          |                          | 85.8          |                          |                          |

#### **Average Scores** Percent Passes School Sch School Sch Dist Mark Dist Mark Prov Prov Public Sch Public Sch Dist Ex. Mark Dist Ex. Mark Prov Prov Final Sch Sch Final Dist Prov Dist Mark Mark Prov 50 60 70 80 90 10 20 30 40

Modification Time: 2:04:16PM

Modification Date: 1/20/2009

Source: Evaluation & Research

<sup>\*</sup> Data from the High School Certification System. The results from supplementary courses are not reflected in these results. All students obtaining a score of 48 or 49 on the final mark, were adjusted to 50 and are reflected in the Final Mark column.