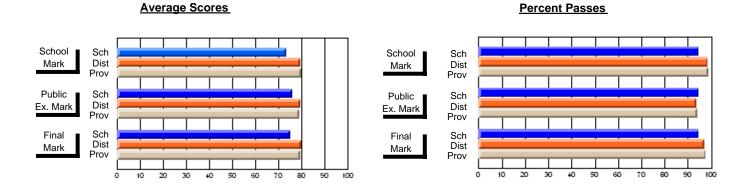

### District 4 - Eastern

#247 - Roncalli Central High, Avondale

\_\_\_\_

**Subject: Technology Education** 

| Course: INTEGRATED SYSTEMS     | 1205           |                          |                          |    |                                        |    |               |    |                          |
|--------------------------------|----------------|--------------------------|--------------------------|----|----------------------------------------|----|---------------|----|--------------------------|
| # students in course: 8        | School<br>Mark | School<br>vs<br>District | School<br>vs<br>Province | Ex | blic<br>sam School<br>vs<br>ark Distri | VS | Final<br>Mark | VS | School<br>vs<br>Province |
| <u>Average Score</u><br>School | 84.1           |                          |                          |    |                                        |    | 84.1          |    |                          |
| District                       | 75.3           | р                        | р                        |    |                                        |    | 75.3          | р  | р                        |
| Province                       | 73.0           |                          |                          |    |                                        |    | 73.0          |    |                          |
| Percent of Passes              |                |                          |                          |    |                                        |    |               |    |                          |
| School                         | 100.0          |                          |                          |    |                                        |    | 100.0         |    |                          |
| District                       | 94.4           | р                        | р                        |    |                                        |    | 94.4          | р  | р                        |
| Province                       | 92.3           |                          |                          |    |                                        |    | 92.3          |    |                          |

#### Percent Passes **Average Scores** School Sch School Sch Mark Dist Mark Dist Prov Prov Public Sch Public Sch Dist Ex. Mark Dist Ex. Mark Prov Prov Final Sch Sch Final Dist Prov Dist Mark Mark Prov 60 80 90 10 20 50

Modification Time: 2:04:16PM

Modification Date: 1/20/2009

Source: Evaluation & Research

<sup>\*</sup> Data from the High School Certification System. The results from supplementary courses are not reflected in these results. All students obtaining a score of 48 or 49 on the final mark, were adjusted to 50 and are reflected in the Final Mark column.