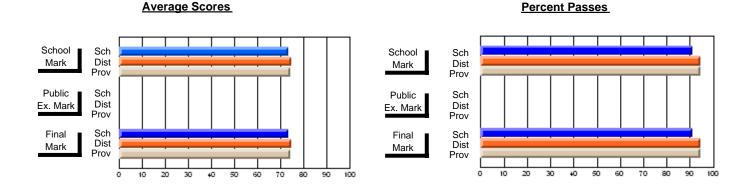

### District 4 - Eastern

#247 - Roncalli Central High, Avondale

\_\_\_\_

**Subject: Technology Education** 

| Course: INTEGRATED SYSTEMS     | 1205           |                          |                          |    |                                        |    |               |    |                          |
|--------------------------------|----------------|--------------------------|--------------------------|----|----------------------------------------|----|---------------|----|--------------------------|
| # students in course: 8        | School<br>Mark | School<br>vs<br>District | School<br>vs<br>Province | Ex | blic<br>sam School<br>vs<br>ark Distri | VS | Final<br>Mark | VS | School<br>vs<br>Province |
| <u>Average Score</u><br>School | 84.1           |                          |                          |    |                                        |    | 84.1          |    |                          |
| District                       | 75.3           | р                        | р                        |    |                                        |    | 75.3          | р  | р                        |
| Province                       | 73.0           |                          |                          |    |                                        |    | 73.0          |    |                          |
| Percent of Passes              |                |                          |                          |    |                                        |    |               |    |                          |
| School                         | 100.0          |                          |                          |    |                                        |    | 100.0         |    |                          |
| District                       | 94.4           | р                        | р                        |    |                                        |    | 94.4          | р  | р                        |
| Province                       | 92.3           |                          |                          |    |                                        |    | 92.3          |    |                          |

#### Percent Passes **Average Scores** School Sch School Sch Mark Dist Mark Dist Prov Prov Public Sch Public Sch Dist Ex. Mark Dist Ex. Mark Prov Prov Final Sch Sch Final Dist Prov Dist Mark Mark Prov 60 80 90 10 20 50

Modification Time: 2:04:16PM

Modification Date: 1/20/2009

Source: Evaluation & Research

<sup>\*</sup> Data from the High School Certification System. The results from supplementary courses are not reflected in these results. All students obtaining a score of 48 or 49 on the final mark, were adjusted to 50 and are reflected in the Final Mark column.