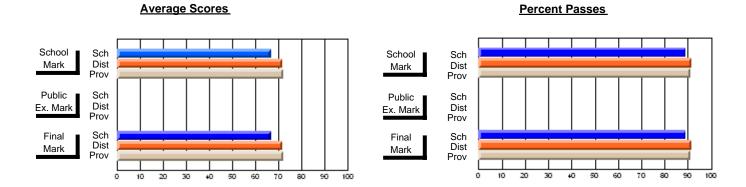

### District 4 - Eastern

#247 - Roncalli Central High, Avondale

Subject: Health

| # students in course: 30  Average Score | School<br>Mark      | School<br>vs<br>District | School<br>vs<br>Province | Public<br>Exam<br>Mark | School<br>vs<br>District | School<br>vs<br>Province | Final<br>Mark    | School<br>vs<br>District | School<br>vs<br>Province |
|-----------------------------------------|---------------------|--------------------------|--------------------------|------------------------|--------------------------|--------------------------|------------------|--------------------------|--------------------------|
| School District                         | <b>70.5</b><br>71.1 | q                        | q                        |                        |                          |                          | <b>70.5</b> 71.1 | q                        | q                        |
| Province Percent of Passes              | 72.0                |                          |                          |                        |                          |                          | 72.0             |                          |                          |
| School                                  | 100.0               |                          |                          |                        |                          |                          | 100.0            |                          |                          |
| District                                | 92.1                | р                        | р                        |                        |                          |                          | 92.1             | р                        | р                        |
| Province                                | 93.4                |                          |                          |                        |                          |                          | 93.4             |                          |                          |

Modification Time: 2:04:16PM

Modification Date: 1/20/2009 Source: Evaluation & Research 7

<sup>\*</sup> Data from the High School Certification System. The results from supplementary courses are not reflected in these results. All students obtaining a score of 48 or 49 on the final mark, were adjusted to 50 and are reflected in the Final Mark column.