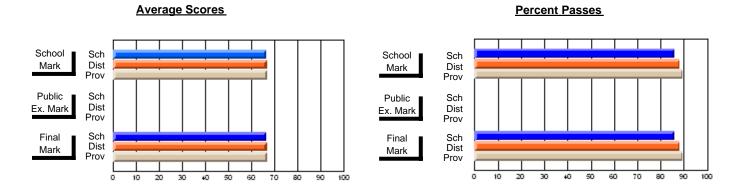

### District 4 - Eastern

#247 - Roncalli Central High, Avondale

\_\_\_\_

Subject: Art

| # students in course: 22 | School<br>Mark | School<br>vs<br>District | School<br>vs<br>Province | Public<br>Exam<br>Mark | School<br>vs<br>District | School<br>vs<br>Province | Final<br>Mark | School<br>vs<br>District | School<br>vs<br>Province |
|--------------------------|----------------|--------------------------|--------------------------|------------------------|--------------------------|--------------------------|---------------|--------------------------|--------------------------|
| Average Score            |                |                          |                          |                        |                          |                          |               |                          |                          |
| School                   | 85.0           |                          |                          |                        |                          |                          | 85.0          |                          |                          |
| District                 | 75.3           | р                        | р                        |                        |                          |                          | 75.3          | р                        | p                        |
| Province                 | 76.3           |                          |                          |                        |                          |                          | 76.3          |                          |                          |
| Percent of Passes        |                |                          |                          |                        |                          |                          |               |                          |                          |
| School                   | 100.0          |                          |                          |                        |                          |                          | 100.0         |                          |                          |
| District                 | 94.1           | р                        | р                        |                        |                          |                          | 94.1          | р                        | р                        |
| Province                 | 94.4           |                          |                          |                        |                          |                          | 94.4          |                          |                          |

Modification Time: 2:04:16PM

Modification Date: 1/20/2009

Source: Evaluation & Research

<sup>\*</sup> Data from the High School Certification System. The results from supplementary courses are not reflected in these results. All students obtaining a score of 48 or 49 on the final mark, were adjusted to 50 and are reflected in the Final Mark column.