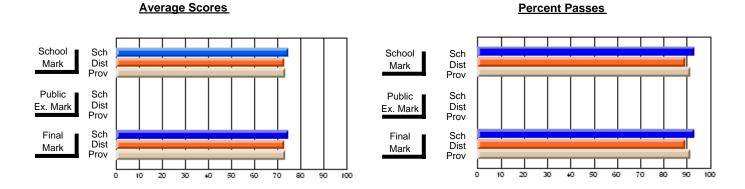

### District 4 - Eastern

#247 - Roncalli Central High, Avondale

Subject: Health

| # students in course: 30  Average Score | School<br>Mark      | School<br>vs<br>District | School<br>vs<br>Province | Public<br>Exam<br>Mark | School<br>vs<br>District | School<br>vs<br>Province | Final<br>Mark    | School<br>vs<br>District | School<br>vs<br>Province |
|-----------------------------------------|---------------------|--------------------------|--------------------------|------------------------|--------------------------|--------------------------|------------------|--------------------------|--------------------------|
| School District                         | <b>70.5</b><br>71.1 | q                        | q                        |                        |                          |                          | <b>70.5</b> 71.1 | q                        | q                        |
| Province Percent of Passes              | 72.0                |                          |                          |                        |                          |                          | 72.0             |                          |                          |
| School                                  | 100.0               |                          |                          |                        |                          |                          | 100.0            |                          |                          |
| District                                | 92.1                | р                        | р                        |                        |                          |                          | 92.1             | р                        | р                        |
| Province                                | 93.4                |                          |                          |                        |                          |                          | 93.4             |                          |                          |

Modification Time: 2:04:16PM

Modification Date: 1/20/2009 Source: Evaluation & Research 7

<sup>\*</sup> Data from the High School Certification System. The results from supplementary courses are not reflected in these results. All students obtaining a score of 48 or 49 on the final mark, were adjusted to 50 and are reflected in the Final Mark column.