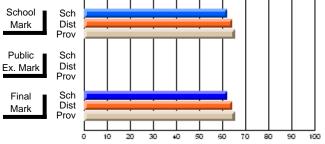

### District 4 - Eastern

#247 - Roncalli Central High, Avondale

\_\_\_\_\_

Subject: Art

| # students in course: 13 | School<br>Mark | School<br>vs<br>District | School<br>vs<br>Province | Public<br>Exam<br>Mark | School<br>vs<br>District | School<br>vs<br>Province | Final<br>Mark | School<br>vs<br>District | School<br>vs<br>Province |
|--------------------------|----------------|--------------------------|--------------------------|------------------------|--------------------------|--------------------------|---------------|--------------------------|--------------------------|
| Average Score            |                |                          |                          |                        |                          |                          |               | 2.001                    |                          |
| School                   | 68.5           |                          |                          |                        |                          |                          | 68.5          |                          |                          |
| District                 | 74.3           | q                        | q                        |                        |                          |                          | 74.3          | q                        | q                        |
| Province                 | 74.6           |                          |                          |                        |                          |                          | 74.6          |                          |                          |
| Percent of Passes        |                |                          |                          |                        |                          |                          |               |                          |                          |
| School                   | 100.0          |                          |                          |                        |                          |                          | 100.0         |                          |                          |
| District                 | 93.8           | р                        | р                        |                        |                          |                          | 93.8          | р                        | р                        |
| Province                 | 94.7           |                          |                          |                        |                          |                          | 94.7          |                          |                          |

Modification Time: 2:04:16PM

Modification Date: 1/20/2009

Source: Evaluation & Research

1

<sup>\*</sup> Data from the High School Certification System. The results from supplementary courses are not reflected in these results. All students obtaining a score of 48 or 49 on the final mark, were adjusted to 50 and are reflected in the Final Mark column.