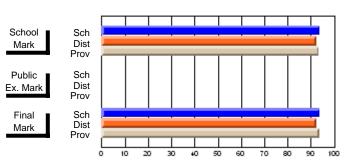

#### **Subject: Family Studies**

| Course: HUMAN DYNAMICS 22      | 01             |                          |                          |                        |                          |                          |               |                          |                          |
|--------------------------------|----------------|--------------------------|--------------------------|------------------------|--------------------------|--------------------------|---------------|--------------------------|--------------------------|
| # students in course: 48       | School<br>Mark | School<br>vs<br>District | School<br>vs<br>Province | Public<br>Exam<br>Mark | School<br>vs<br>District | School<br>vs<br>Province | Final<br>Mark | School<br>vs<br>District | School<br>vs<br>Province |
| <u>Average Score</u><br>School | 76.4           |                          |                          |                        |                          |                          | 76.4          |                          |                          |
| District                       | 75.1           | р                        | р                        |                        |                          |                          | 75.2          | р                        | g                        |
| Province                       | 74.7           | ·                        | •                        |                        |                          |                          | 74.7          |                          |                          |
| Percent of Passes              |                |                          |                          |                        |                          |                          |               |                          |                          |
| School                         | 93.8           |                          |                          |                        |                          |                          | 93.8          |                          |                          |
| District                       | 92.2           | р                        | р                        |                        |                          |                          | 92.3          | р                        | р                        |
| Province                       | 93.4           |                          |                          |                        |                          |                          | 93.5          |                          |                          |