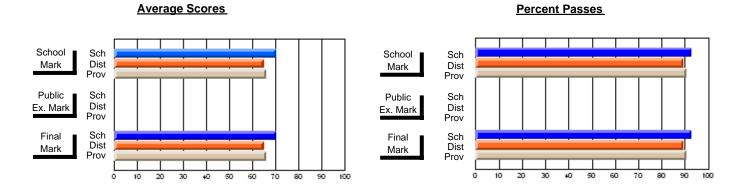

### District 4 - Eastern

#247 - Roncalli Central High, Avondale

\_\_\_\_

**Subject: Technology Education** 

| Course: INTEGRATED SYSTEMS     | 1205           |                          |                          |    |                                        |    |               |    |                          |
|--------------------------------|----------------|--------------------------|--------------------------|----|----------------------------------------|----|---------------|----|--------------------------|
| # students in course: 8        | School<br>Mark | School<br>vs<br>District | School<br>vs<br>Province | Ex | blic<br>sam School<br>vs<br>ark Distri | VS | Final<br>Mark | VS | School<br>vs<br>Province |
| <u>Average Score</u><br>School | 84.1           |                          |                          |    |                                        |    | 84.1          |    |                          |
| District                       | 75.3           | р                        | р                        |    |                                        |    | 75.3          | р  | р                        |
| Province                       | 73.0           |                          |                          |    |                                        |    | 73.0          |    |                          |
| Percent of Passes              |                |                          |                          |    |                                        |    |               |    |                          |
| School                         | 100.0          |                          |                          |    |                                        |    | 100.0         |    |                          |
| District                       | 94.4           | р                        | р                        |    |                                        |    | 94.4          | р  | р                        |
| Province                       | 92.3           |                          |                          |    |                                        |    | 92.3          |    |                          |

#### Percent Passes **Average Scores** School Sch School Sch Mark Dist Mark Dist Prov Prov Public Sch Public Sch Dist Ex. Mark Dist Ex. Mark Prov Prov Final Sch Sch Final Dist Prov Dist Mark Mark Prov 60 80 90 10 20 50