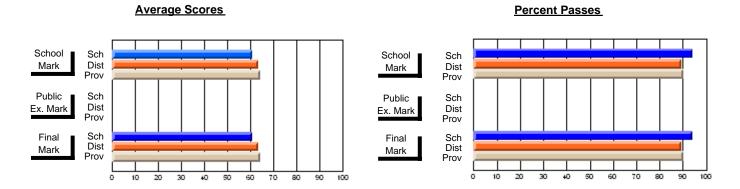

### District 4 - Eastern

#247 - Roncalli Central High, Avondale

Grades: 7-12

**Subject: Mathematics** 

| # students in course: 50 | School<br>Mark | School<br>vs<br>District | School<br>vs<br>Province | Public<br>Exam<br>Mark | School<br>vs<br>District | School<br>vs<br>Province | Final<br>Mark | School<br>vs<br>District | School<br>vs<br>Province |
|--------------------------|----------------|--------------------------|--------------------------|------------------------|--------------------------|--------------------------|---------------|--------------------------|--------------------------|
| Average Score            |                |                          |                          |                        |                          |                          |               |                          |                          |
| School                   | 65.3           |                          |                          |                        |                          |                          | 65.3          |                          |                          |
| District                 | 65.5           | q                        | q                        |                        |                          |                          | 65.5          | q                        | q                        |
| Province                 | 66.2           |                          |                          |                        |                          |                          | 66.2          |                          |                          |
| Percent of Passes        |                |                          |                          |                        |                          |                          |               |                          |                          |
| School                   | 78.0           |                          |                          |                        |                          |                          | 78.0          |                          |                          |
| District                 | 83.8           | q                        | q                        |                        |                          |                          | 83.8          | q                        | q                        |
| Province                 | 85.4           |                          |                          |                        |                          |                          | 85.4          |                          |                          |

Modification Time: 2:04:16PM

Modification Date: 1/20/2009 Source: Evaluation & Research

<sup>\*</sup> Data from the High School Certification System. The results from supplementary courses are not reflected in these results. All students obtaining a score of 48 or 49 on the final mark, were adjusted to 50 and are reflected in the Final Mark column.