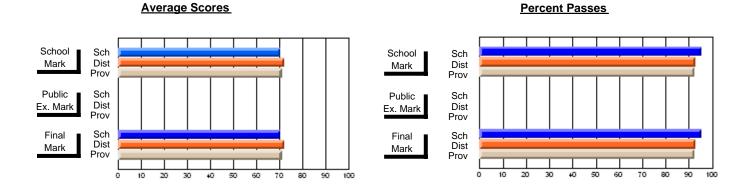

### District 4 - Eastern

#247 - Roncalli Central High, Avondale

\_\_\_\_

**Subject: Technology Education** 

| Course: INTEGRATED SYSTEMS     | 1205           |                          |                          |    |                                        |    |               |    |                          |
|--------------------------------|----------------|--------------------------|--------------------------|----|----------------------------------------|----|---------------|----|--------------------------|
| # students in course: 8        | School<br>Mark | School<br>vs<br>District | School<br>vs<br>Province | Ex | blic<br>sam School<br>vs<br>ark Distri | VS | Final<br>Mark | VS | School<br>vs<br>Province |
| <u>Average Score</u><br>School | 84.1           |                          |                          |    |                                        |    | 84.1          |    |                          |
| District                       | 75.3           | р                        | р                        |    |                                        |    | 75.3          | р  | р                        |
| Province                       | 73.0           |                          |                          |    |                                        |    | 73.0          |    |                          |
| Percent of Passes              |                |                          |                          |    |                                        |    |               |    |                          |
| School                         | 100.0          |                          |                          |    |                                        |    | 100.0         |    |                          |
| District                       | 94.4           | р                        | р                        |    |                                        |    | 94.4          | р  | р                        |
| Province                       | 92.3           |                          |                          |    |                                        |    | 92.3          |    |                          |

#### Percent Passes **Average Scores** School Sch School Sch Mark Dist Mark Dist Prov Prov Public Sch Public Sch Dist Ex. Mark Dist Ex. Mark Prov Prov Final Sch Sch Final Dist Prov Dist Mark Mark Prov 60 80 90 10 20 50

Modification Time: 2:04:16PM

Modification Date: 1/20/2009

Source: Evaluation & Research

<sup>\*</sup> Data from the High School Certification System. The results from supplementary courses are not reflected in these results. All students obtaining a score of 48 or 49 on the final mark, were adjusted to 50 and are reflected in the Final Mark column.