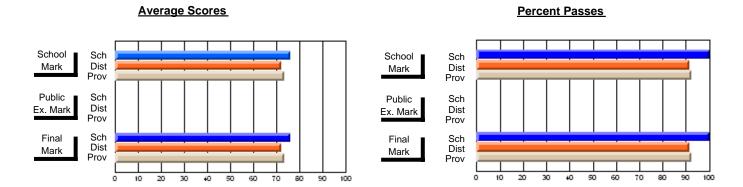

### District 4 - Eastern

#247 - Roncalli Central High, Avondale

Grades: 7-12

**Subject: Mathematics** 

| # students in course: 50 | School<br>Mark | School<br>vs<br>District | School<br>vs<br>Province | Public<br>Exam<br>Mark | School<br>vs<br>District | School<br>vs<br>Province | Final<br>Mark | School<br>vs<br>District | School<br>vs<br>Province |
|--------------------------|----------------|--------------------------|--------------------------|------------------------|--------------------------|--------------------------|---------------|--------------------------|--------------------------|
| Average Score            |                |                          |                          |                        |                          |                          |               |                          |                          |
| School                   | 65.3           |                          |                          |                        |                          |                          | 65.3          |                          |                          |
| District                 | 65.5           | q                        | q                        |                        |                          |                          | 65.5          | q                        | q                        |
| Province                 | 66.2           |                          |                          |                        |                          |                          | 66.2          |                          |                          |
| Percent of Passes        |                |                          |                          |                        |                          |                          |               |                          |                          |
| School                   | 78.0           |                          |                          |                        |                          |                          | 78.0          |                          |                          |
| District                 | 83.8           | q                        | q                        |                        |                          |                          | 83.8          | q                        | q                        |
| Province                 | 85.4           |                          |                          |                        |                          |                          | 85.4          |                          |                          |

Modification Time: 2:04:16PM

Modification Date: 1/20/2009 Source: Evaluation & Research

<sup>\*</sup> Data from the High School Certification System. The results from supplementary courses are not reflected in these results. All students obtaining a score of 48 or 49 on the final mark, were adjusted to 50 and are reflected in the Final Mark column.