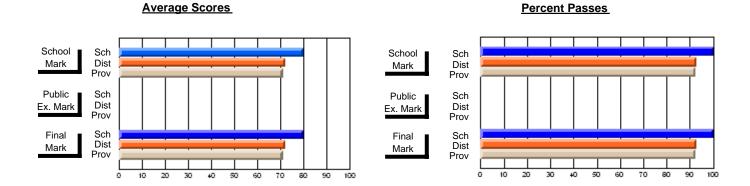

#### **Subject: Family Studies**

| Course: HUMAN DYNAMICS 22      | 01             |                          |                          |                        |                          |                          |               |                          |                          |
|--------------------------------|----------------|--------------------------|--------------------------|------------------------|--------------------------|--------------------------|---------------|--------------------------|--------------------------|
| # students in course: 48       | School<br>Mark | School<br>vs<br>District | School<br>vs<br>Province | Public<br>Exam<br>Mark | School<br>vs<br>District | School<br>vs<br>Province | Final<br>Mark | School<br>vs<br>District | School<br>vs<br>Province |
| <u>Average Score</u><br>School | 76.4           |                          |                          |                        |                          |                          | 76.4          |                          |                          |
| District                       | 75.1           | р                        | р                        |                        |                          |                          | 75.2          | р                        | g                        |
| Province                       | 74.7           | ·                        | •                        |                        |                          |                          | 74.7          |                          |                          |
| Percent of Passes              |                |                          |                          |                        |                          |                          |               |                          |                          |
| School                         | 93.8           |                          |                          |                        |                          |                          | 93.8          |                          |                          |
| District                       | 92.2           | р                        | р                        |                        |                          |                          | 92.3          | р                        | р                        |
| Province                       | 93.4           |                          |                          |                        |                          |                          | 93.5          |                          |                          |

### Average Scores

#### School Sch Mark Dist Prov Public Sch Dist Ex. Mark Prov Final Sch Dist Prov Mark 50 60 70 90 10 20 30 40 80

### Percent Passes

Grades: 7-12

Modification Time: 2:04:16PM

Modification Date: 1/20/2009 Source: Evaluation & Research

<sup>\*</sup> Data from the High School Certification System. The results from supplementary courses are not reflected in these results. All students obtaining a score of 48 or 49 on the final mark, were adjusted to 50 and are reflected in the Final Mark column.