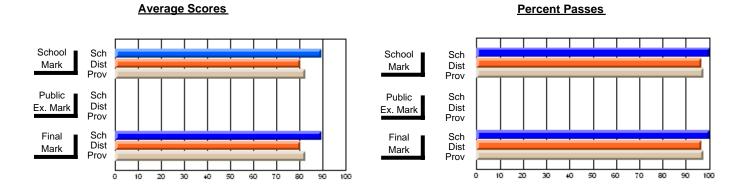

### District 4 - Eastern

#247 - Roncalli Central High, Avondale

\_\_\_\_\_

Subject: Art

| # students in course: 13 | School<br>Mark | School<br>vs<br>District | School<br>vs<br>Province | Public<br>Exam<br>Mark | School<br>vs<br>District | School<br>vs<br>Province | Final<br>Mark | School<br>vs<br>District | School<br>vs<br>Province |
|--------------------------|----------------|--------------------------|--------------------------|------------------------|--------------------------|--------------------------|---------------|--------------------------|--------------------------|
| Average Score            |                |                          |                          |                        |                          |                          |               | 2.001                    |                          |
| School                   | 68.5           |                          |                          |                        |                          |                          | 68.5          |                          |                          |
| District                 | 74.3           | q                        | q                        |                        |                          |                          | 74.3          | q                        | q                        |
| Province                 | 74.6           |                          |                          |                        |                          |                          | 74.6          |                          |                          |
| Percent of Passes        |                |                          |                          |                        |                          |                          |               |                          |                          |
| School                   | 100.0          |                          |                          |                        |                          |                          | 100.0         |                          |                          |
| District                 | 93.8           | р                        | р                        |                        |                          |                          | 93.8          | р                        | р                        |
| Province                 | 94.7           |                          |                          |                        |                          |                          | 94.7          |                          |                          |

Modification Time: 2:04:16PM

Modification Date: 1/20/2009

Source: Evaluation & Research

1

<sup>\*</sup> Data from the High School Certification System. The results from supplementary courses are not reflected in these results. All students obtaining a score of 48 or 49 on the final mark, were adjusted to 50 and are reflected in the Final Mark column.