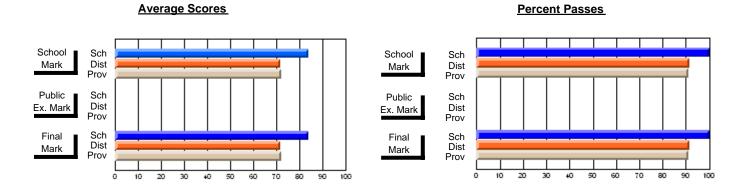

### District 4 - Eastern

#247 - Roncalli Central High, Avondale

\_\_\_\_

**Subject: Technology Education** 

| Course: INTEGRATED SYSTEMS     | 1205           |                          |                          |    |                                        |    |               |    |                          |
|--------------------------------|----------------|--------------------------|--------------------------|----|----------------------------------------|----|---------------|----|--------------------------|
| # students in course: 8        | School<br>Mark | School<br>vs<br>District | School<br>vs<br>Province | Ex | blic<br>sam School<br>vs<br>ark Distri | VS | Final<br>Mark | VS | School<br>vs<br>Province |
| <u>Average Score</u><br>School | 84.1           |                          |                          |    |                                        |    | 84.1          |    |                          |
| District                       | 75.3           | р                        | р                        |    |                                        |    | 75.3          | р  | р                        |
| Province                       | 73.0           |                          |                          |    |                                        |    | 73.0          |    |                          |
| Percent of Passes              |                |                          |                          |    |                                        |    |               |    |                          |
| School                         | 100.0          |                          |                          |    |                                        |    | 100.0         |    |                          |
| District                       | 94.4           | р                        | р                        |    |                                        |    | 94.4          | р  | р                        |
| Province                       | 92.3           |                          |                          |    |                                        |    | 92.3          |    |                          |

Modification Time: 2:04:16PM

Modification Date: 1/20/2009

Source: Evaluation & Research

<sup>\*</sup> Data from the High School Certification System. The results from supplementary courses are not reflected in these results. All students obtaining a score of 48 or 49 on the final mark, were adjusted to 50 and are reflected in the Final Mark column.