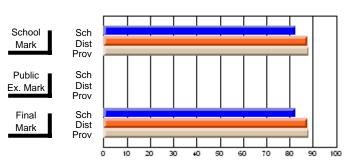

#### **Subject: Family Studies**

| Course: HUMAN DYNAMICS 22      | 01             |                          |                          |                        |                          |                          |               |                          |                          |
|--------------------------------|----------------|--------------------------|--------------------------|------------------------|--------------------------|--------------------------|---------------|--------------------------|--------------------------|
| # students in course: 48       | School<br>Mark | School<br>vs<br>District | School<br>vs<br>Province | Public<br>Exam<br>Mark | School<br>vs<br>District | School<br>vs<br>Province | Final<br>Mark | School<br>vs<br>District | School<br>vs<br>Province |
| <u>Average Score</u><br>School | 76.4           |                          |                          |                        |                          |                          | 76.4          |                          |                          |
| District                       | 75.1           | р                        | р                        |                        |                          |                          | 75.2          | р                        | g                        |
| Province                       | 74.7           | ·                        | •                        |                        |                          |                          | 74.7          |                          |                          |
| Percent of Passes              |                |                          |                          |                        |                          |                          |               |                          |                          |
| School                         | 93.8           |                          |                          |                        |                          |                          | 93.8          |                          |                          |
| District                       | 92.2           | р                        | р                        |                        |                          |                          | 92.3          | р                        | р                        |
| Province                       | 93.4           |                          |                          |                        |                          |                          | 93.5          |                          |                          |

### Average Scores

#### School Sch Mark Dist Prov Public Sch Dist Ex. Mark Prov Final Sch Dist Prov Mark 50 60 70 90 10 20 30 40 80

### Percent Passes

Grades: 7-12

Modification Time: 2:04:16PM

Modification Date: 1/20/2009 Source: Evaluation & Research

<sup>\*</sup> Data from the High School Certification System. The results from supplementary courses are not reflected in these results. All students obtaining a score of 48 or 49 on the final mark, were adjusted to 50 and are reflected in the Final Mark column.