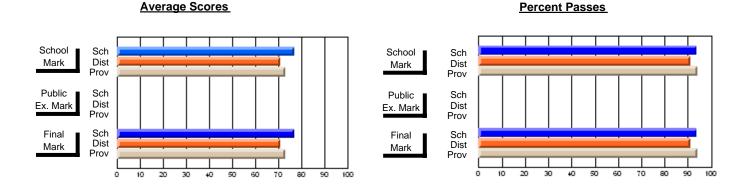

#### **Subject: Technology Education**

| Course: DESIGN AND FABRICA | TION 1212      |                          |                          |   |                        |                          |                          |                  |                          |                          |
|----------------------------|----------------|--------------------------|--------------------------|---|------------------------|--------------------------|--------------------------|------------------|--------------------------|--------------------------|
| # students in course: 41   | School<br>Mark | School<br>vs<br>District | School<br>vs<br>Province |   | Public<br>Exam<br>Mark | School<br>vs<br>District | School<br>vs<br>Province | Final<br>Mark    | School<br>vs<br>District | School<br>vs<br>Province |
| Average Score              |                |                          |                          | - |                        |                          |                          |                  |                          |                          |
| School<br>District         | 77.6           |                          |                          |   |                        |                          |                          | <b>77.6</b> 73.7 |                          |                          |
|                            | 73.7           | p                        | р                        |   |                        |                          |                          |                  | р                        | р                        |
| Province                   | 76.7           |                          |                          |   |                        |                          |                          | 76.7             |                          |                          |
| Percent of Passes          |                |                          |                          |   |                        |                          |                          |                  |                          |                          |
| School                     | 97.6           |                          |                          |   |                        |                          |                          | 97.6             |                          |                          |
| District                   | 94.6           | р                        | р                        |   |                        |                          |                          | 94.9             | р                        | р                        |
| Province                   | 95.8           |                          |                          |   |                        |                          |                          | 95.9             |                          |                          |

#### **Average Scores** Percent Passes School Sch School Sch Dist Mark Dist Mark Prov Prov Public Sch Public Sch Dist Ex. Mark Dist Ex. Mark Prov Prov Final Sch Sch Final Dist Prov Dist Mark Mark Prov 50 60 70 90 20 30 40 80

Modification Time: 2:04:16PM

Modification Date: 1/20/2009 Source: Evaluation & Research

<sup>\*</sup> Data from the High School Certification System. The results from supplementary courses are not reflected in these results. All students obtaining a score of 48 or 49 on the final mark, were adjusted to 50 and are reflected in the Final Mark column.