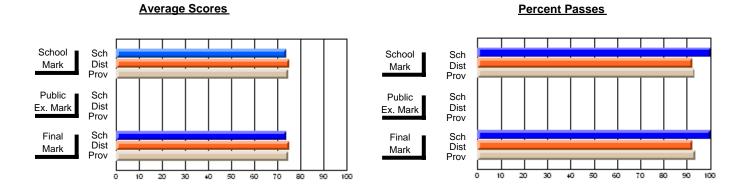

#### **Subject: Technology Education**

| # students in course: 59 | School<br>Mark | School<br>vs<br>District | School<br>vs<br>Province | Public<br>Exam<br>Mark | School<br>vs<br>District | School<br>vs<br>Province | Final<br>Mark | School<br>vs<br>District | School<br>vs<br>Province |
|--------------------------|----------------|--------------------------|--------------------------|------------------------|--------------------------|--------------------------|---------------|--------------------------|--------------------------|
| Average Score            |                |                          |                          |                        |                          |                          |               |                          |                          |
| School                   | 73.1           |                          |                          |                        |                          |                          | 73.1          |                          |                          |
| District                 | 74.4           | q                        | q                        |                        |                          |                          | 74.4          | q                        | q                        |
| Province                 | 75.4           |                          |                          |                        |                          |                          | 75.4          |                          |                          |
| Percent of Passes        |                |                          |                          |                        |                          |                          |               |                          |                          |
| School                   | 98.3           |                          |                          |                        |                          |                          | 98.3          |                          |                          |
| District                 | 94.7           | р                        | р                        |                        |                          |                          | 94.7          | р                        | р                        |
| Province                 | 95.6           |                          |                          |                        |                          |                          | 95.6          |                          |                          |

#### **Average Scores** Percent Passes School Sch School Sch Mark Dist Dist Mark Prov Prov Public Sch Public Sch Dist Ex. Mark Dist Ex. Mark Prov Prov Final Sch Sch Final Dist Prov Dist Mark Mark Prov

90

80

50 60 70

20 30 40

Modification Time: 2:04:16PM

Modification Date: 1/20/2009 Source: Evaluation & Research

<sup>\*</sup> Data from the High School Certification System. The results from supplementary courses are not reflected in these results. All students obtaining a score of 48 or 49 on the final mark, were adjusted to 50 and are reflected in the Final Mark column.