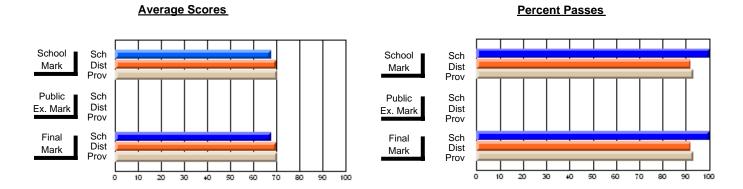

### District 4 - Eastern

#247 - Roncalli Central High, Avondale

\_\_\_\_\_

Subject: Art

| # students in course: 13 | School<br>Mark | School<br>vs<br>District | School<br>vs<br>Province | Public<br>Exam<br>Mark | School<br>vs<br>District | School<br>vs<br>Province | Final<br>Mark | School<br>vs<br>District | School<br>vs<br>Province |
|--------------------------|----------------|--------------------------|--------------------------|------------------------|--------------------------|--------------------------|---------------|--------------------------|--------------------------|
| Average Score            |                |                          |                          |                        |                          |                          |               | 2.001                    |                          |
| School                   | 68.5           |                          |                          |                        |                          |                          | 68.5          |                          |                          |
| District                 | 74.3           | q                        | q                        |                        |                          |                          | 74.3          | q                        | q                        |
| Province                 | 74.6           |                          |                          |                        |                          |                          | 74.6          |                          |                          |
| Percent of Passes        |                |                          |                          |                        |                          |                          |               |                          |                          |
| School                   | 100.0          |                          |                          |                        |                          |                          | 100.0         |                          |                          |
| District                 | 93.8           | р                        | р                        |                        |                          |                          | 93.8          | р                        | р                        |
| Province                 | 94.7           |                          |                          |                        |                          |                          | 94.7          |                          |                          |

Modification Time: 2:04:16PM

Modification Date: 1/20/2009

Source: Evaluation & Research

1

<sup>\*</sup> Data from the High School Certification System. The results from supplementary courses are not reflected in these results. All students obtaining a score of 48 or 49 on the final mark, were adjusted to 50 and are reflected in the Final Mark column.