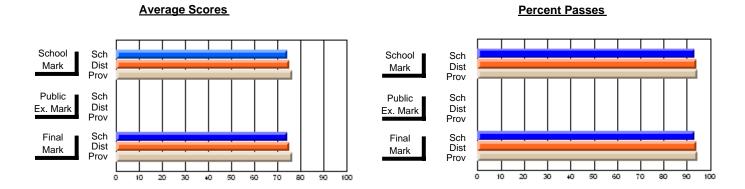

#### **Subject: Family Studies**

| Course: HUMAN DYNAMICS 22      | 01             |                          |                          |                        |                          |                          |               |                          |                          |
|--------------------------------|----------------|--------------------------|--------------------------|------------------------|--------------------------|--------------------------|---------------|--------------------------|--------------------------|
| # students in course: 48       | School<br>Mark | School<br>vs<br>District | School<br>vs<br>Province | Public<br>Exam<br>Mark | School<br>vs<br>District | School<br>vs<br>Province | Final<br>Mark | School<br>vs<br>District | School<br>vs<br>Province |
| <u>Average Score</u><br>School | 76.4           |                          |                          |                        |                          |                          | 76.4          |                          |                          |
| District                       | 75.1           | р                        | р                        |                        |                          |                          | 75.2          | р                        | g                        |
| Province                       | 74.7           | ·                        | •                        |                        |                          |                          | 74.7          |                          |                          |
| Percent of Passes              |                |                          |                          |                        |                          |                          |               |                          |                          |
| School                         | 93.8           |                          |                          |                        |                          |                          | 93.8          |                          |                          |
| District                       | 92.2           | р                        | р                        |                        |                          |                          | 92.3          | р                        | р                        |
| Province                       | 93.4           |                          |                          |                        |                          |                          | 93.5          |                          |                          |

### Average Scores

#### School Sch Mark Dist Prov Public Sch Dist Ex. Mark Prov Final Sch Dist Prov Mark 50 60 70 90 10 20 30 40 80

### Percent Passes

Grades: 7-12

Modification Time: 2:04:16PM

Modification Date: 1/20/2009 Source: Evaluation & Research

<sup>\*</sup> Data from the High School Certification System. The results from supplementary courses are not reflected in these results. All students obtaining a score of 48 or 49 on the final mark, were adjusted to 50 and are reflected in the Final Mark column.