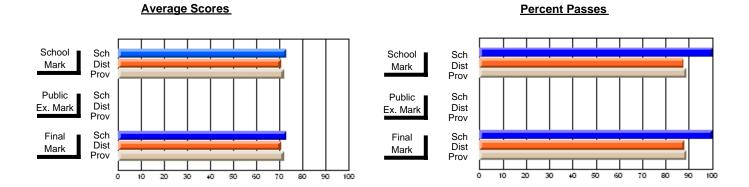

### District 4 - Eastern

#247 - Roncalli Central High, Avondale

Subject: Health

| # students in course: 30  Average Score | School<br>Mark      | School<br>vs<br>District | School<br>vs<br>Province | Public<br>Exam<br>Mark | School<br>vs<br>District | School<br>vs<br>Province | Final<br>Mark    | School<br>vs<br>District | School<br>vs<br>Province |
|-----------------------------------------|---------------------|--------------------------|--------------------------|------------------------|--------------------------|--------------------------|------------------|--------------------------|--------------------------|
| School District                         | <b>70.5</b><br>71.1 | q                        | q                        |                        |                          |                          | <b>70.5</b> 71.1 | q                        | q                        |
| Province Percent of Passes              | 72.0                |                          |                          |                        |                          |                          | 72.0             |                          |                          |
| School                                  | 100.0               |                          |                          |                        |                          |                          | 100.0            |                          |                          |
| District                                | 92.1                | р                        | р                        |                        |                          |                          | 92.1             | р                        | р                        |
| Province                                | 93.4                |                          |                          |                        |                          |                          | 93.4             |                          |                          |

Modification Time: 2:04:16PM

Modification Date: 1/20/2009 Source: Evaluation & Research 7

<sup>\*</sup> Data from the High School Certification System. The results from supplementary courses are not reflected in these results. All students obtaining a score of 48 or 49 on the final mark, were adjusted to 50 and are reflected in the Final Mark column.