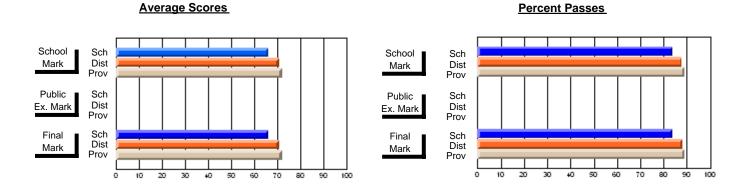

### District 4 - Eastern

#247 - Roncalli Central High, Avondale

\_\_\_\_\_

Subject: Art

| # students in course: 13 | School<br>Mark | School<br>vs<br>District | School<br>vs<br>Province | Public<br>Exam<br>Mark | School<br>vs<br>District | School<br>vs<br>Province | Final<br>Mark | School<br>vs<br>District | School<br>vs<br>Province |
|--------------------------|----------------|--------------------------|--------------------------|------------------------|--------------------------|--------------------------|---------------|--------------------------|--------------------------|
| Average Score            |                |                          |                          |                        |                          |                          |               | 2.001                    |                          |
| School                   | 68.5           |                          |                          |                        |                          |                          | 68.5          |                          |                          |
| District                 | 74.3           | q                        | q                        |                        |                          |                          | 74.3          | q                        | q                        |
| Province                 | 74.6           |                          |                          |                        |                          |                          | 74.6          |                          |                          |
| Percent of Passes        |                |                          |                          |                        |                          |                          |               |                          |                          |
| School                   | 100.0          |                          |                          |                        |                          |                          | 100.0         |                          |                          |
| District                 | 93.8           | р                        | р                        |                        |                          |                          | 93.8          | р                        | р                        |
| Province                 | 94.7           |                          |                          |                        |                          |                          | 94.7          |                          |                          |

Modification Time: 2:04:16PM

Modification Date: 1/20/2009

Source: Evaluation & Research

1

<sup>\*</sup> Data from the High School Certification System. The results from supplementary courses are not reflected in these results. All students obtaining a score of 48 or 49 on the final mark, were adjusted to 50 and are reflected in the Final Mark column.