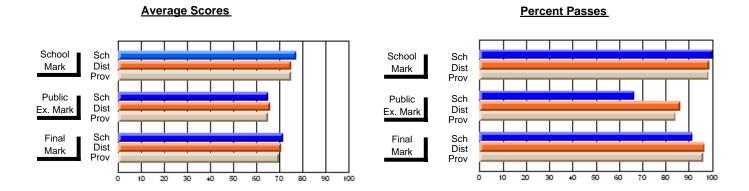

### District 4 - Eastern

#247 - Roncalli Central High, Avondale

**Subject: Mathematics** 

| Course: MATHEMATICS 3204       |                |                          |                          |   |                        |                          |                          |   |               |                          |                          |
|--------------------------------|----------------|--------------------------|--------------------------|---|------------------------|--------------------------|--------------------------|---|---------------|--------------------------|--------------------------|
| # students in course: 37       | School<br>Mark | School<br>vs<br>District | School<br>vs<br>Province |   | Public<br>Exam<br>Mark | School<br>vs<br>District | School<br>vs<br>Province |   | Final<br>Mark | School<br>vs<br>District | School<br>vs<br>Province |
| <u>Average Score</u><br>School | 70.8           |                          |                          | H | 61.7                   |                          |                          | ┝ | 66.6          |                          |                          |
| District                       | 63.8           | р                        | р                        |   | 57.2                   | р                        | р                        |   | 60.9          | р                        | p                        |
| Province                       | 64.5           | Р                        | Р                        |   | 57.4                   | Р                        | P                        |   | 61.1          | Р                        | P                        |
| Percent of Passes              |                |                          |                          |   |                        |                          |                          |   |               |                          |                          |
| School                         | 94.6           |                          |                          |   | 70.3                   |                          |                          |   | 86.5          |                          |                          |
| District                       | 81.5           | р                        | р                        |   | 65.1                   | р                        | р                        |   | 75.5          | р                        | р                        |
| Province                       | 83.6           |                          |                          |   | 65.0                   |                          |                          |   | 76.6          |                          |                          |

#### **Average Scores** Percent Passes School Sch School Sch Dist Mark Dist Mark Prov Prov Public Sch Public Sch Dist Ex. Mark Dist Ex. Mark Prov Prov Final Sch Sch Final Dist Prov Dist Mark Mark Prov 50 60 70 80 90 10 20 30 40

Modification Time: 2:04:16PM

Modification Date: 1/20/2009 Source: Evaluation & Research

<sup>\*</sup> Data from the High School Certification System. The results from supplementary courses are not reflected in these results. All students obtaining a score of 48 or 49 on the final mark, were adjusted to 50 and are reflected in the Final Mark column.