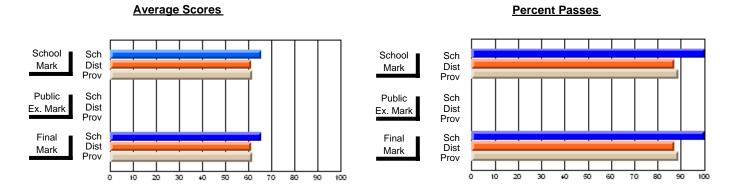

### District 4 - Eastern

#247 - Roncalli Central High, Avondale

Subject: Health

| # students in course: 30  Average Score | School<br>Mark      | School<br>vs<br>District | School<br>vs<br>Province | Public<br>Exam<br>Mark | School<br>vs<br>District | School<br>vs<br>Province | Final<br>Mark    | School<br>vs<br>District | School<br>vs<br>Province |
|-----------------------------------------|---------------------|--------------------------|--------------------------|------------------------|--------------------------|--------------------------|------------------|--------------------------|--------------------------|
| School District                         | <b>70.5</b><br>71.1 | q                        | q                        |                        |                          |                          | <b>70.5</b> 71.1 | q                        | q                        |
| Province Percent of Passes              | 72.0                |                          |                          |                        |                          |                          | 72.0             |                          |                          |
| School                                  | 100.0               |                          |                          |                        |                          |                          | 100.0            |                          |                          |
| District                                | 92.1                | р                        | р                        |                        |                          |                          | 92.1             | р                        | р                        |
| Province                                | 93.4                |                          |                          |                        |                          |                          | 93.4             |                          |                          |

#### **Average Scores** Percent Passes School Sch School Sch Dist Prov Mark Mark Dist Prov Public Sch Public Sch Dist Ex. Mark Dist Ex. Mark Prov Prov Final Sch Sch Final Dist Prov Dist Mark Mark Prov 50 60 70 90 20 40