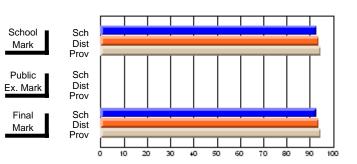

#### Percent Passes **Average Scores** School Sch School Sch Mark Dist Mark Dist Prov Prov Public Sch Public Sch Dist Ex. Mark Dist Ex. Mark Prov Prov Final Sch Sch Final Dist Prov Dist Mark Mark Prov 60 80 90 10 20 50