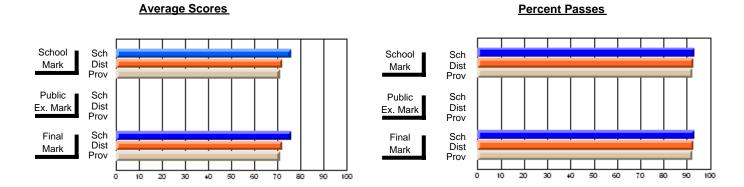

### District 4 - Eastern

#247 - Roncalli Central High, Avondale

\_\_\_\_

Subject: Art

| # students in course: 22 | School<br>Mark | School<br>vs<br>District | School<br>vs<br>Province | Public<br>Exam<br>Mark | School<br>vs<br>District | School<br>vs<br>Province | Final<br>Mark | School<br>vs<br>District | School<br>vs<br>Province |
|--------------------------|----------------|--------------------------|--------------------------|------------------------|--------------------------|--------------------------|---------------|--------------------------|--------------------------|
| Average Score            |                |                          |                          |                        |                          |                          |               |                          |                          |
| School                   | 85.0           |                          |                          |                        |                          |                          | 85.0          |                          |                          |
| District                 | 75.3           | р                        | р                        |                        |                          |                          | 75.3          | р                        | p                        |
| Province                 | 76.3           |                          |                          |                        |                          |                          | 76.3          |                          |                          |
| Percent of Passes        |                |                          |                          |                        |                          |                          |               |                          |                          |
| School                   | 100.0          |                          |                          |                        |                          |                          | 100.0         |                          |                          |
| District                 | 94.1           | р                        | р                        |                        |                          |                          | 94.1          | р                        | р                        |
| Province                 | 94.4           |                          |                          |                        |                          |                          | 94.4          |                          |                          |

Modification Time: 2:04:16PM

Modification Date: 1/20/2009

Source: Evaluation & Research

<sup>\*</sup> Data from the High School Certification System. The results from supplementary courses are not reflected in these results. All students obtaining a score of 48 or 49 on the final mark, were adjusted to 50 and are reflected in the Final Mark column.