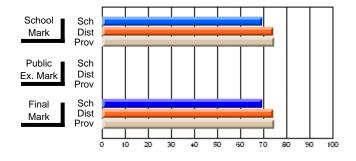

#### **Average Scores** Percent Passes School Sch School Sch Dist Prov Mark Mark Dist Prov Public Sch Public Sch Dist Ex. Mark Dist Ex. Mark Prov Prov Final Sch Sch Final Dist Prov Dist Mark Mark Prov 50 60 70 90 20 40