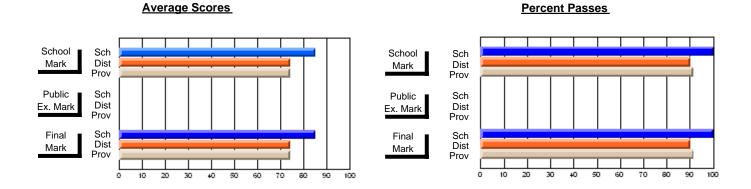

#### **Subject: Technology Education**

| Course: COMPUTER TECHNO        | LOGY 3200      |                          |                          |                        |                          |                          |   |                      |                          |                          |
|--------------------------------|----------------|--------------------------|--------------------------|------------------------|--------------------------|--------------------------|---|----------------------|--------------------------|--------------------------|
| # students in course: 9        | School<br>Mark | School<br>vs<br>District | School<br>vs<br>Province | Public<br>Exam<br>Mark | School<br>vs<br>District | School<br>vs<br>Province |   | Final<br>Mark        | School<br>vs<br>District | School<br>vs<br>Province |
| <u>Average Score</u><br>School | 79.0           |                          |                          |                        |                          |                          | - | 79.0                 |                          |                          |
| District                       | 71.7           | q                        | р                        |                        |                          |                          |   | 7 <b>9.0</b><br>71.7 | р                        | p                        |
| Province                       | 71.8           |                          | -                        |                        |                          |                          |   | 71.8                 |                          | -                        |
| Percent of Passes              |                |                          |                          |                        |                          |                          |   |                      |                          |                          |
| School                         | 100.0          |                          |                          |                        |                          |                          | . | 100.0                |                          |                          |
| District                       | 94.7           | р                        | р                        |                        |                          |                          |   | 94.7                 | р                        | р                        |
| Province                       | 94.2           |                          |                          |                        |                          |                          |   | 94.2                 |                          |                          |