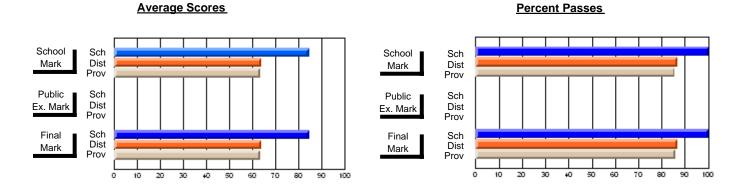

### District 4 - Eastern

#247 - Roncalli Central High, Avondale

\_\_\_\_

**Subject: Technology Education** 

| Course: INTEGRATED SYSTEMS     | 1205           |                          |                          |    |                                        |    |               |    |                          |
|--------------------------------|----------------|--------------------------|--------------------------|----|----------------------------------------|----|---------------|----|--------------------------|
| # students in course: 8        | School<br>Mark | School<br>vs<br>District | School<br>vs<br>Province | Ex | blic<br>sam School<br>vs<br>ark Distri | VS | Final<br>Mark | VS | School<br>vs<br>Province |
| <u>Average Score</u><br>School | 84.1           |                          |                          |    |                                        |    | 84.1          |    |                          |
| District                       | 75.3           | р                        | р                        |    |                                        |    | 75.3          | р  | р                        |
| Province                       | 73.0           |                          |                          |    |                                        |    | 73.0          |    |                          |
| Percent of Passes              |                |                          |                          |    |                                        |    |               |    |                          |
| School                         | 100.0          |                          |                          |    |                                        |    | 100.0         |    |                          |
| District                       | 94.4           | р                        | р                        |    |                                        |    | 94.4          | р  | р                        |
| Province                       | 92.3           |                          |                          |    |                                        |    | 92.3          |    |                          |

#### Percent Passes **Average Scores** School Sch School Sch Mark Dist Mark Dist Prov Prov Public Sch Public Sch Dist Ex. Mark Dist Ex. Mark Prov Prov Final Sch Sch Final Dist Prov Dist Mark Mark Prov 60 80 90 10 20 50

Modification Time: 2:04:16PM

Modification Date: 1/20/2009

Source: Evaluation & Research

<sup>\*</sup> Data from the High School Certification System. The results from supplementary courses are not reflected in these results. All students obtaining a score of 48 or 49 on the final mark, were adjusted to 50 and are reflected in the Final Mark column.