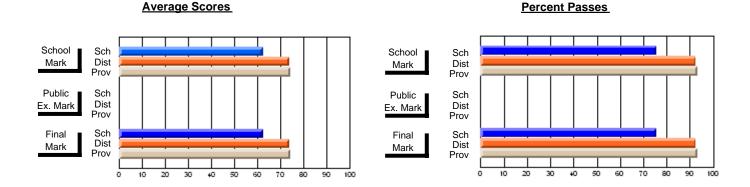

### District 4 - Eastern

#247 - Roncalli Central High, Avondale

Subject: Health

| # students in course: 30  Average Score | School<br>Mark      | School<br>vs<br>District | School<br>vs<br>Province | Public<br>Exam<br>Mark | School<br>vs<br>District | School<br>vs<br>Province | Final<br>Mark    | School<br>vs<br>District | School<br>vs<br>Province |
|-----------------------------------------|---------------------|--------------------------|--------------------------|------------------------|--------------------------|--------------------------|------------------|--------------------------|--------------------------|
| School District                         | <b>70.5</b><br>71.1 | q                        | q                        |                        |                          |                          | <b>70.5</b> 71.1 | q                        | q                        |
| Province Percent of Passes              | 72.0                |                          |                          |                        |                          |                          | 72.0             |                          |                          |
| School                                  | 100.0               |                          |                          |                        |                          |                          | 100.0            |                          |                          |
| District                                | 92.1                | р                        | р                        |                        |                          |                          | 92.1             | р                        | р                        |
| Province                                | 93.4                |                          |                          |                        |                          |                          | 93.4             |                          |                          |