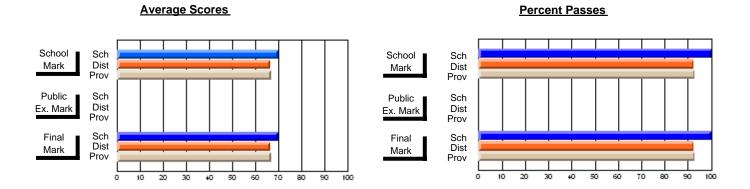

#### **Subject: Physical Education**

| Course: PHYSICAL EDUCATIO | N 2100         |                          |                          |   |                        |                          |                          |   |              |                          |                          |
|---------------------------|----------------|--------------------------|--------------------------|---|------------------------|--------------------------|--------------------------|---|--------------|--------------------------|--------------------------|
| # students in course: 47  | School<br>Mark | School<br>vs<br>District | School<br>vs<br>Province |   | Public<br>Exam<br>Mark | School<br>vs<br>District | School<br>vs<br>Province |   | inal<br>lark | School<br>vs<br>District | School<br>vs<br>Province |
| Average Score             |                |                          |                          | Ļ |                        |                          |                          |   |              |                          |                          |
| School                    | 83.1           |                          |                          |   |                        |                          |                          | 8 | 3.1          |                          |                          |
| District                  | 82.7           | р                        | р                        |   |                        |                          |                          | 8 | 2.7          | р                        | р                        |
| Province                  | 81.3           |                          |                          |   |                        |                          |                          | 8 | 1.3          |                          |                          |
| Percent of Passes         |                |                          |                          |   |                        |                          |                          |   |              |                          |                          |
| School                    | 97.9           |                          |                          |   |                        |                          |                          | 9 | 7.9          |                          |                          |
| District                  | 96.1           | р                        | р                        |   |                        |                          |                          | 9 | 6.1          | р                        | р                        |
| Province                  | 95.2           |                          |                          |   |                        |                          |                          | 9 | 5.2          |                          |                          |

#### **Average Scores** Percent Passes School Sch School Sch Dist Mark Dist Mark Prov Prov Public Sch Public Sch Dist Ex. Mark Dist Ex. Mark Prov Prov Final Sch Sch Final Dist Prov Dist Mark Mark Prov 50 60 70 90 10 20 30 40