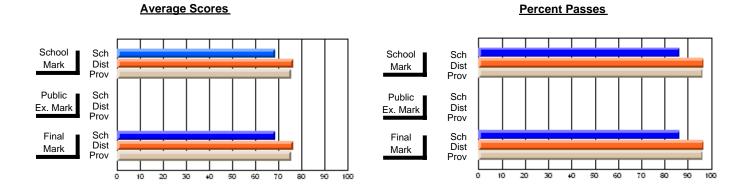

#### **Subject: Technology Education**

| Course: DESIGN AND FABRICA | TION 1212      |                          |                          |   |                        |                          |                          |                  |                          |                          |
|----------------------------|----------------|--------------------------|--------------------------|---|------------------------|--------------------------|--------------------------|------------------|--------------------------|--------------------------|
| # students in course: 41   | School<br>Mark | School<br>vs<br>District | School<br>vs<br>Province |   | Public<br>Exam<br>Mark | School<br>vs<br>District | School<br>vs<br>Province | Final<br>Mark    | School<br>vs<br>District | School<br>vs<br>Province |
| Average Score              |                |                          |                          | - |                        |                          |                          |                  |                          |                          |
| School<br>District         | 77.6           |                          |                          |   |                        |                          |                          | <b>77.6</b> 73.7 |                          |                          |
|                            | 73.7           | p                        | р                        |   |                        |                          |                          |                  | р                        | р                        |
| Province                   | 76.7           |                          |                          |   |                        |                          |                          | 76.7             |                          |                          |
| Percent of Passes          |                |                          |                          |   |                        |                          |                          |                  |                          |                          |
| School                     | 97.6           |                          |                          |   |                        |                          |                          | 97.6             |                          |                          |
| District                   | 94.6           | р                        | р                        |   |                        |                          |                          | 94.9             | р                        | р                        |
| Province                   | 95.8           |                          |                          |   |                        |                          |                          | 95.9             |                          |                          |

#### **Average Scores** Percent Passes School Sch School Sch Dist Mark Dist Mark Prov Prov Public Sch Public Sch Dist Ex. Mark Dist Ex. Mark Prov Prov Final Sch Sch Final Dist Prov Dist Mark Mark Prov 50 60 70 90 20 30 40 80

Modification Time: 2:04:16PM

Modification Date: 1/20/2009 Source: Evaluation & Research

<sup>\*</sup> Data from the High School Certification System. The results from supplementary courses are not reflected in these results. All students obtaining a score of 48 or 49 on the final mark, were adjusted to 50 and are reflected in the Final Mark column.