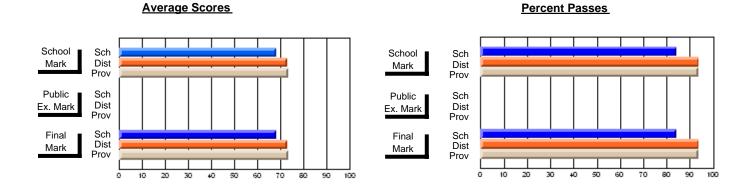

### District 4 - Eastern

#247 - Roncalli Central High, Avondale

\_\_\_\_

**Subject: Technology Education** 

| Course: INTEGRATED SYSTEMS     | 1205           |                          |                          |    |                                        |    |               |    |                          |
|--------------------------------|----------------|--------------------------|--------------------------|----|----------------------------------------|----|---------------|----|--------------------------|
| # students in course: 8        | School<br>Mark | School<br>vs<br>District | School<br>vs<br>Province | Ex | blic<br>sam School<br>vs<br>ark Distri | VS | Final<br>Mark | VS | School<br>vs<br>Province |
| <u>Average Score</u><br>School | 84.1           |                          |                          |    |                                        |    | 84.1          |    |                          |
| District                       | 75.3           | р                        | р                        |    |                                        |    | 75.3          | р  | р                        |
| Province                       | 73.0           |                          |                          |    |                                        |    | 73.0          |    |                          |
| Percent of Passes              |                |                          |                          |    |                                        |    |               |    |                          |
| School                         | 100.0          |                          |                          |    |                                        |    | 100.0         |    |                          |
| District                       | 94.4           | р                        | р                        |    |                                        |    | 94.4          | р  | р                        |
| Province                       | 92.3           |                          |                          |    |                                        |    | 92.3          |    |                          |

#### Percent Passes **Average Scores** School Sch School Sch Mark Dist Mark Dist Prov Prov Public Sch Public Sch Dist Ex. Mark Dist Ex. Mark Prov Prov Final Sch Sch Final Dist Prov Dist Mark Mark Prov 60 80 90 10 20 50