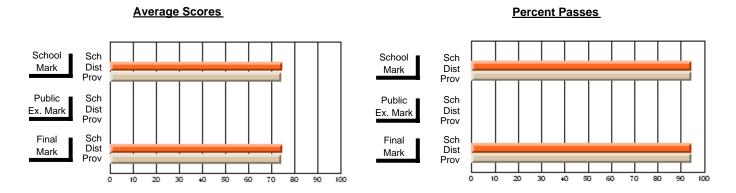

### District 4 - Eastern

#247 - Roncalli Central High, Avondale

\_\_\_\_

**Subject: Technology Education** 

| Course: INTEGRATED SYSTEMS     | 1205           |                          |                          |    |                                        |    |               |    |                          |
|--------------------------------|----------------|--------------------------|--------------------------|----|----------------------------------------|----|---------------|----|--------------------------|
| # students in course: 8        | School<br>Mark | School<br>vs<br>District | School<br>vs<br>Province | Ex | blic<br>sam School<br>vs<br>ark Distri | VS | Final<br>Mark | VS | School<br>vs<br>Province |
| <u>Average Score</u><br>School | 84.1           |                          |                          |    |                                        |    | 84.1          |    |                          |
| District                       | 75.3           | р                        | р                        |    |                                        |    | 75.3          | р  | р                        |
| Province                       | 73.0           |                          |                          |    |                                        |    | 73.0          |    |                          |
| Percent of Passes              |                |                          |                          |    |                                        |    |               |    |                          |
| School                         | 100.0          |                          |                          |    |                                        |    | 100.0         |    |                          |
| District                       | 94.4           | р                        | р                        |    |                                        |    | 94.4          | р  | р                        |
| Province                       | 92.3           |                          |                          |    |                                        |    | 92.3          |    |                          |

#### Percent Passes **Average Scores** School Sch School Sch Mark Dist Mark Dist Prov Prov Public Sch Public Sch Dist Ex. Mark Dist Ex. Mark Prov Prov Final Sch Sch Final Dist Prov Dist Mark Mark Prov 60 80 90 10 20 50

Modification Time: 2:04:16PM

Modification Date: 1/20/2009

Source: Evaluation & Research

<sup>\*</sup> Data from the High School Certification System. The results from supplementary courses are not reflected in these results. All students obtaining a score of 48 or 49 on the final mark, were adjusted to 50 and are reflected in the Final Mark column.