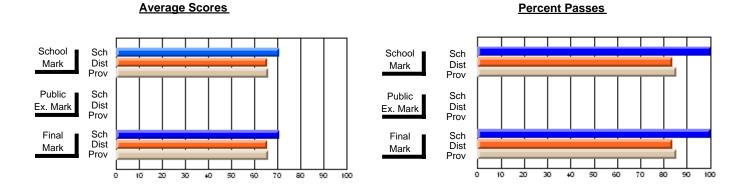

### District 4 - Eastern

#247 - Roncalli Central High, Avondale

\_\_\_\_

Subject: Art

| # students in course: 22 | School<br>Mark | School<br>vs<br>District | School<br>vs<br>Province | Public<br>Exam<br>Mark | School<br>vs<br>District | School<br>vs<br>Province | Final<br>Mark | School<br>vs<br>District | School<br>vs<br>Province |
|--------------------------|----------------|--------------------------|--------------------------|------------------------|--------------------------|--------------------------|---------------|--------------------------|--------------------------|
| Average Score            |                |                          |                          |                        |                          |                          |               |                          |                          |
| School                   | 85.0           |                          |                          |                        |                          |                          | 85.0          |                          |                          |
| District                 | 75.3           | р                        | р                        |                        |                          |                          | 75.3          | р                        | p                        |
| Province                 | 76.3           |                          |                          |                        |                          |                          | 76.3          |                          |                          |
| Percent of Passes        |                |                          |                          |                        |                          |                          |               |                          |                          |
| School                   | 100.0          |                          |                          |                        |                          |                          | 100.0         |                          |                          |
| District                 | 94.1           | р                        | р                        |                        |                          |                          | 94.1          | р                        | р                        |
| Province                 | 94.4           |                          |                          |                        |                          |                          | 94.4          |                          |                          |

Modification Time: 2:04:16PM

Modification Date: 1/20/2009

Source: Evaluation & Research

<sup>\*</sup> Data from the High School Certification System. The results from supplementary courses are not reflected in these results. All students obtaining a score of 48 or 49 on the final mark, were adjusted to 50 and are reflected in the Final Mark column.