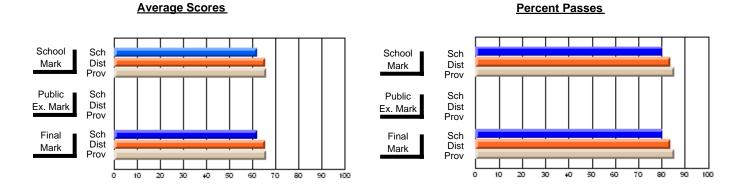

### District 4 - Eastern

#247 - Roncalli Central High, Avondale

Grades: 7-12

**Subject: Mathematics** 

| # students in course: 50 | School<br>Mark | School<br>vs<br>District | School<br>vs<br>Province | Public<br>Exam<br>Mark | School<br>vs<br>District | School<br>vs<br>Province | Final<br>Mark | School<br>vs<br>District | School<br>vs<br>Province |
|--------------------------|----------------|--------------------------|--------------------------|------------------------|--------------------------|--------------------------|---------------|--------------------------|--------------------------|
| Average Score            |                |                          |                          |                        |                          |                          |               |                          |                          |
| School                   | 65.3           |                          |                          |                        |                          |                          | 65.3          |                          |                          |
| District                 | 65.5           | q                        | q                        |                        |                          |                          | 65.5          | q                        | q                        |
| Province                 | 66.2           |                          |                          |                        |                          |                          | 66.2          |                          |                          |
| Percent of Passes        |                |                          |                          |                        |                          |                          |               |                          |                          |
| School                   | 78.0           |                          |                          |                        |                          |                          | 78.0          |                          |                          |
| District                 | 83.8           | q                        | q                        |                        |                          |                          | 83.8          | q                        | q                        |
| Province                 | 85.4           |                          |                          |                        |                          |                          | 85.4          |                          |                          |

Modification Time: 2:04:16PM

Modification Date: 1/20/2009 Source: Evaluation & Research

<sup>\*</sup> Data from the High School Certification System. The results from supplementary courses are not reflected in these results. All students obtaining a score of 48 or 49 on the final mark, were adjusted to 50 and are reflected in the Final Mark column.