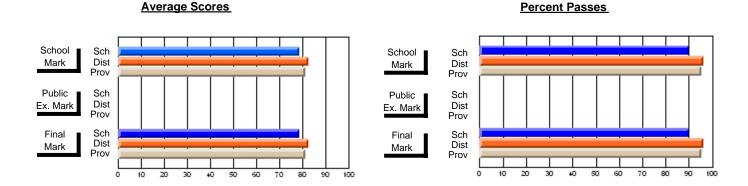

### District 4 - Eastern

#247 - Roncalli Central High, Avondale

Subject: Health

| # students in course: 30  Average Score | School<br>Mark      | School<br>vs<br>District | School<br>vs<br>Province | Public<br>Exam<br>Mark | School<br>vs<br>District | School<br>vs<br>Province | Final<br>Mark    | School<br>vs<br>District | School<br>vs<br>Province |
|-----------------------------------------|---------------------|--------------------------|--------------------------|------------------------|--------------------------|--------------------------|------------------|--------------------------|--------------------------|
| School District                         | <b>70.5</b><br>71.1 | q                        | q                        |                        |                          |                          | <b>70.5</b> 71.1 | q                        | q                        |
| Province Percent of Passes              | 72.0                |                          |                          |                        |                          |                          | 72.0             |                          |                          |
| School                                  | 100.0               |                          |                          |                        |                          |                          | 100.0            |                          |                          |
| District                                | 92.1                | р                        | р                        |                        |                          |                          | 92.1             | р                        | р                        |
| Province                                | 93.4                |                          |                          |                        |                          |                          | 93.4             |                          |                          |

Modification Time: 2:04:16PM

Modification Date: 1/20/2009 Source: Evaluation & Research 7

<sup>\*</sup> Data from the High School Certification System. The results from supplementary courses are not reflected in these results. All students obtaining a score of 48 or 49 on the final mark, were adjusted to 50 and are reflected in the Final Mark column.