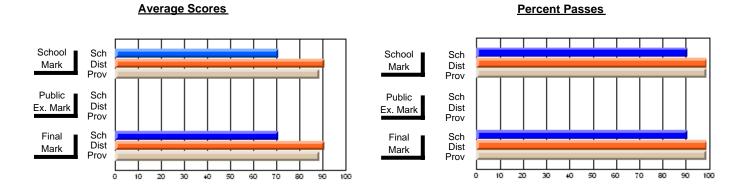

#### **Subject: Family Studies**

| Course: HUMAN DYNAMICS 22      | 01             |                          |                          |                        |                          |                          |               |                          |                          |
|--------------------------------|----------------|--------------------------|--------------------------|------------------------|--------------------------|--------------------------|---------------|--------------------------|--------------------------|
| # students in course: 48       | School<br>Mark | School<br>vs<br>District | School<br>vs<br>Province | Public<br>Exam<br>Mark | School<br>vs<br>District | School<br>vs<br>Province | Final<br>Mark | School<br>vs<br>District | School<br>vs<br>Province |
| <u>Average Score</u><br>School | 76.4           |                          |                          |                        |                          |                          | 76.4          |                          |                          |
| District                       | 75.1           | р                        | р                        |                        |                          |                          | 75.2          | р                        | g                        |
| Province                       | 74.7           | ·                        | •                        |                        |                          |                          | 74.7          |                          |                          |
| Percent of Passes              |                |                          |                          |                        |                          |                          |               |                          |                          |
| School                         | 93.8           |                          |                          |                        |                          |                          | 93.8          |                          |                          |
| District                       | 92.2           | р                        | р                        |                        |                          |                          | 92.3          | р                        | р                        |
| Province                       | 93.4           |                          |                          |                        |                          |                          | 93.5          |                          |                          |

### Average Scores

#### School Sch Mark Dist Prov Public Sch Dist Ex. Mark Prov Final Sch Dist Prov Mark 50 60 70 90 10 20 30 40 80

### Percent Passes

Grades: 7-12

Modification Time: 2:04:16PM

Modification Date: 1/20/2009 Source: Evaluation & Research

<sup>\*</sup> Data from the High School Certification System. The results from supplementary courses are not reflected in these results. All students obtaining a score of 48 or 49 on the final mark, were adjusted to 50 and are reflected in the Final Mark column.