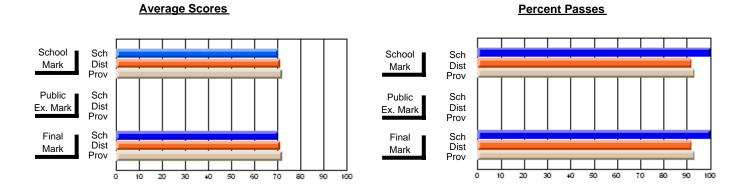

### District 4 - Eastern

#247 - Roncalli Central High, Avondale

Subject: Health

| # students in course: 30  Average Score | School<br>Mark      | School<br>vs<br>District | School<br>vs<br>Province | Public<br>Exam<br>Mark | School<br>vs<br>District | School<br>vs<br>Province | Final<br>Mark    | School<br>vs<br>District | School<br>vs<br>Province |
|-----------------------------------------|---------------------|--------------------------|--------------------------|------------------------|--------------------------|--------------------------|------------------|--------------------------|--------------------------|
| School District                         | <b>70.5</b><br>71.1 | q                        | q                        |                        |                          |                          | <b>70.5</b> 71.1 | q                        | q                        |
| Province Percent of Passes              | 72.0                |                          |                          |                        |                          |                          | 72.0             |                          |                          |
| School                                  | 100.0               |                          |                          |                        |                          |                          | 100.0            |                          |                          |
| District                                | 92.1                | р                        | р                        |                        |                          |                          | 92.1             | р                        | р                        |
| Province                                | 93.4                |                          |                          |                        |                          |                          | 93.4             |                          |                          |

Modification Time: 2:04:16PM

Modification Date: 1/20/2009 Source: Evaluation & Research 7

<sup>\*</sup> Data from the High School Certification System. The results from supplementary courses are not reflected in these results. All students obtaining a score of 48 or 49 on the final mark, were adjusted to 50 and are reflected in the Final Mark column.