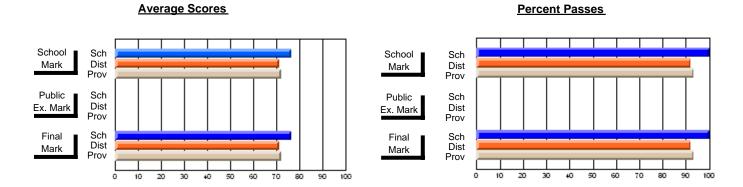

#### **Subject: Family Studies**

| Course: HUMAN DYNAMICS 22      | 01             |                          |                          |                        |                          |                          |               |                          |                          |
|--------------------------------|----------------|--------------------------|--------------------------|------------------------|--------------------------|--------------------------|---------------|--------------------------|--------------------------|
| # students in course: 48       | School<br>Mark | School<br>vs<br>District | School<br>vs<br>Province | Public<br>Exam<br>Mark | School<br>vs<br>District | School<br>vs<br>Province | Final<br>Mark | School<br>vs<br>District | School<br>vs<br>Province |
| <u>Average Score</u><br>School | 76.4           |                          |                          |                        |                          |                          | 76.4          |                          |                          |
| District                       | 75.1           | р                        | р                        |                        |                          |                          | 75.2          | р                        | g                        |
| Province                       | 74.7           | ·                        | •                        |                        |                          |                          | 74.7          |                          |                          |
| Percent of Passes              |                |                          |                          |                        |                          |                          |               |                          |                          |
| School                         | 93.8           |                          |                          |                        |                          |                          | 93.8          |                          |                          |
| District                       | 92.2           | р                        | р                        |                        |                          |                          | 92.3          | р                        | р                        |
| Province                       | 93.4           |                          |                          |                        |                          |                          | 93.5          |                          |                          |