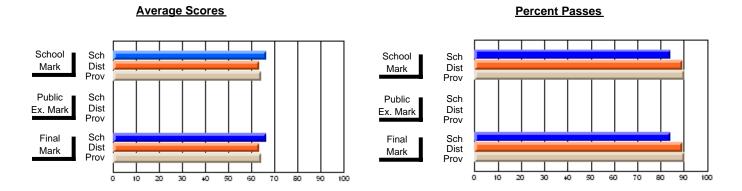

### District 4 - Eastern

#247 - Roncalli Central High, Avondale

Grades: 7-12

**Subject: Mathematics** 

| # students in course: 50 | School<br>Mark | School<br>vs<br>District | School<br>vs<br>Province | Public<br>Exam<br>Mark | School<br>vs<br>District | School<br>vs<br>Province | Final<br>Mark | School<br>vs<br>District | School<br>vs<br>Province |
|--------------------------|----------------|--------------------------|--------------------------|------------------------|--------------------------|--------------------------|---------------|--------------------------|--------------------------|
| Average Score            |                |                          |                          |                        |                          |                          |               |                          |                          |
| School                   | 65.3           |                          |                          |                        |                          |                          | 65.3          |                          |                          |
| District                 | 65.5           | q                        | q                        |                        |                          |                          | 65.5          | q                        | q                        |
| Province                 | 66.2           |                          |                          |                        |                          |                          | 66.2          |                          |                          |
| Percent of Passes        |                |                          |                          |                        |                          |                          |               |                          |                          |
| School                   | 78.0           |                          |                          |                        |                          |                          | 78.0          |                          |                          |
| District                 | 83.8           | q                        | q                        |                        |                          |                          | 83.8          | q                        | q                        |
| Province                 | 85.4           |                          |                          |                        |                          |                          | 85.4          |                          |                          |

Modification Time: 2:04:16PM

Modification Date: 1/20/2009 Source: Evaluation & Research

<sup>\*</sup> Data from the High School Certification System. The results from supplementary courses are not reflected in these results. All students obtaining a score of 48 or 49 on the final mark, were adjusted to 50 and are reflected in the Final Mark column.