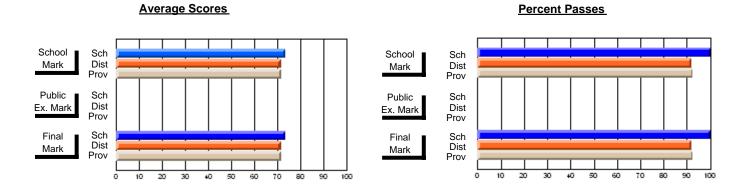

### District 4 - Eastern

#247 - Roncalli Central High, Avondale

\_\_\_\_

**Subject: Technology Education** 

| Course: INTEGRATED SYSTEMS     | 1205           |                          |                          |    |                                        |    |               |    |                          |
|--------------------------------|----------------|--------------------------|--------------------------|----|----------------------------------------|----|---------------|----|--------------------------|
| # students in course: 8        | School<br>Mark | School<br>vs<br>District | School<br>vs<br>Province | Ex | blic<br>sam School<br>vs<br>ark Distri | VS | Final<br>Mark | VS | School<br>vs<br>Province |
| <u>Average Score</u><br>School | 84.1           |                          |                          |    |                                        |    | 84.1          |    |                          |
| District                       | 75.3           | р                        | р                        |    |                                        |    | 75.3          | р  | р                        |
| Province                       | 73.0           |                          |                          |    |                                        |    | 73.0          |    |                          |
| Percent of Passes              |                |                          |                          |    |                                        |    |               |    |                          |
| School                         | 100.0          |                          |                          |    |                                        |    | 100.0         |    |                          |
| District                       | 94.4           | р                        | р                        |    |                                        |    | 94.4          | р  | р                        |
| Province                       | 92.3           |                          |                          |    |                                        |    | 92.3          |    |                          |

Modification Time: 2:04:16PM

Modification Date: 1/20/2009

Source: Evaluation & Research

<sup>\*</sup> Data from the High School Certification System. The results from supplementary courses are not reflected in these results. All students obtaining a score of 48 or 49 on the final mark, were adjusted to 50 and are reflected in the Final Mark column.