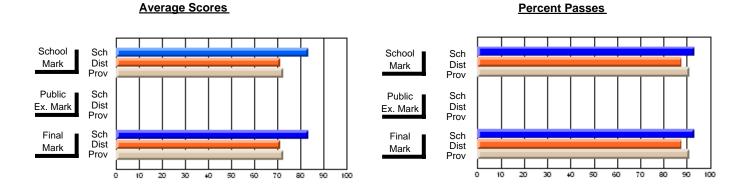

### District 4 - Eastern

#247 - Roncalli Central High, Avondale

\_\_\_\_\_

Subject: Art

| # students in course: 13 | School<br>Mark | School<br>vs<br>District | School<br>vs<br>Province | Public<br>Exam<br>Mark | School<br>vs<br>District | School<br>vs<br>Province | Final<br>Mark | School<br>vs<br>District | School<br>vs<br>Province |
|--------------------------|----------------|--------------------------|--------------------------|------------------------|--------------------------|--------------------------|---------------|--------------------------|--------------------------|
| Average Score            |                |                          |                          |                        |                          |                          |               | 2.001                    |                          |
| School                   | 68.5           |                          |                          |                        |                          |                          | 68.5          |                          |                          |
| District                 | 74.3           | q                        | q                        |                        |                          |                          | 74.3          | q                        | q                        |
| Province                 | 74.6           |                          |                          |                        |                          |                          | 74.6          |                          |                          |
| Percent of Passes        |                |                          |                          |                        |                          |                          |               |                          |                          |
| School                   | 100.0          |                          |                          |                        |                          |                          | 100.0         |                          |                          |
| District                 | 93.8           | р                        | р                        |                        |                          |                          | 93.8          | р                        | р                        |
| Province                 | 94.7           |                          |                          |                        |                          |                          | 94.7          |                          |                          |

Modification Time: 2:04:16PM

Modification Date: 1/20/2009

Source: Evaluation & Research

1

<sup>\*</sup> Data from the High School Certification System. The results from supplementary courses are not reflected in these results. All students obtaining a score of 48 or 49 on the final mark, were adjusted to 50 and are reflected in the Final Mark column.