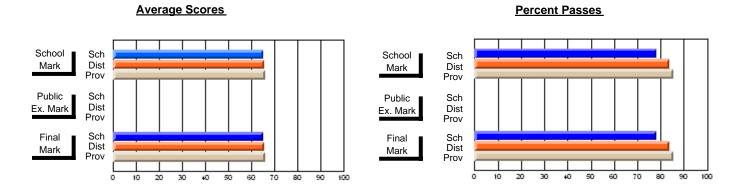

### District 4 - Eastern

#247 - Roncalli Central High, Avondale

Grades: 7-12

**Subject: Mathematics** 

| # students in course: 50 | School<br>Mark | School<br>vs<br>District | School<br>vs<br>Province | Public<br>Exam<br>Mark | School<br>vs<br>District | School<br>vs<br>Province | Final<br>Mark | School<br>vs<br>District | School<br>vs<br>Province |
|--------------------------|----------------|--------------------------|--------------------------|------------------------|--------------------------|--------------------------|---------------|--------------------------|--------------------------|
| Average Score            |                |                          |                          |                        |                          |                          |               |                          |                          |
| School                   | 65.3           |                          |                          |                        |                          |                          | 65.3          |                          |                          |
| District                 | 65.5           | q                        | q                        |                        |                          |                          | 65.5          | q                        | q                        |
| Province                 | 66.2           |                          |                          |                        |                          |                          | 66.2          |                          |                          |
| Percent of Passes        |                |                          |                          |                        |                          |                          |               |                          |                          |
| School                   | 78.0           |                          |                          |                        |                          |                          | 78.0          |                          |                          |
| District                 | 83.8           | q                        | q                        |                        |                          |                          | 83.8          | q                        | q                        |
| Province                 | 85.4           |                          |                          |                        |                          |                          | 85.4          |                          |                          |

Modification Time: 2:04:16PM

Modification Date: 1/20/2009 Source: Evaluation & Research

<sup>\*</sup> Data from the High School Certification System. The results from supplementary courses are not reflected in these results. All students obtaining a score of 48 or 49 on the final mark, were adjusted to 50 and are reflected in the Final Mark column.