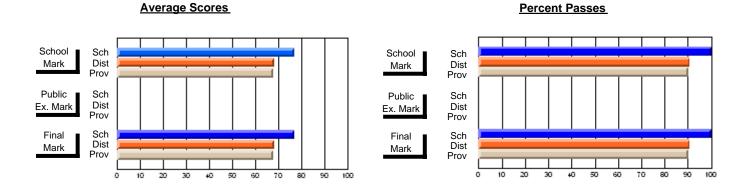

### District 4 - Eastern

#247 - Roncalli Central High, Avondale

Subject: Health

| # students in course: 30  Average Score | School<br>Mark      | School<br>vs<br>District | School<br>vs<br>Province | Public<br>Exam<br>Mark | School<br>vs<br>District | School<br>vs<br>Province | Final<br>Mark    | School<br>vs<br>District | School<br>vs<br>Province |
|-----------------------------------------|---------------------|--------------------------|--------------------------|------------------------|--------------------------|--------------------------|------------------|--------------------------|--------------------------|
| School District                         | <b>70.5</b><br>71.1 | q                        | q                        |                        |                          |                          | <b>70.5</b> 71.1 | q                        | q                        |
| Province Percent of Passes              | 72.0                |                          |                          |                        |                          |                          | 72.0             |                          |                          |
| School                                  | 100.0               |                          |                          |                        |                          |                          | 100.0            |                          |                          |
| District                                | 92.1                | р                        | р                        |                        |                          |                          | 92.1             | р                        | р                        |
| Province                                | 93.4                |                          |                          |                        |                          |                          | 93.4             |                          |                          |

Modification Time: 2:04:16PM

Modification Date: 1/20/2009 Source: Evaluation & Research 7

<sup>\*</sup> Data from the High School Certification System. The results from supplementary courses are not reflected in these results. All students obtaining a score of 48 or 49 on the final mark, were adjusted to 50 and are reflected in the Final Mark column.