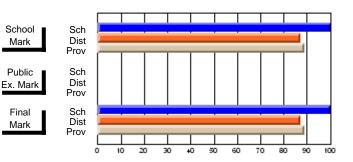

#### School Sch Mark Dist Prov Public Sch Dist Ex. Mark Prov Final Sch Dist Prov Mark 50 60 70 90 10 20 30 40 80