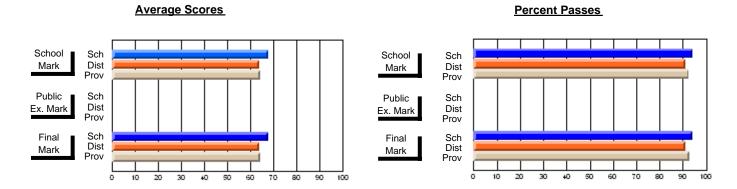

### District 4 - Eastern

#247 - Roncalli Central High, Avondale

\_\_\_\_

**Subject: Technology Education** 

| Course: INTEGRATED SYSTEMS     | 1205           |                          |                          |    |                                        |    |               |    |                          |
|--------------------------------|----------------|--------------------------|--------------------------|----|----------------------------------------|----|---------------|----|--------------------------|
| # students in course: 8        | School<br>Mark | School<br>vs<br>District | School<br>vs<br>Province | Ex | blic<br>sam School<br>vs<br>ark Distri | VS | Final<br>Mark | VS | School<br>vs<br>Province |
| <u>Average Score</u><br>School | 84.1           |                          |                          |    |                                        |    | 84.1          |    |                          |
| District                       | 75.3           | р                        | р                        |    |                                        |    | 75.3          | р  | р                        |
| Province                       | 73.0           |                          |                          |    |                                        |    | 73.0          |    |                          |
| Percent of Passes              |                |                          |                          |    |                                        |    |               |    |                          |
| School                         | 100.0          |                          |                          |    |                                        |    | 100.0         |    |                          |
| District                       | 94.4           | р                        | р                        |    |                                        |    | 94.4          | р  | р                        |
| Province                       | 92.3           |                          |                          |    |                                        |    | 92.3          |    |                          |

#### Percent Passes **Average Scores** School Sch School Sch Mark Dist Mark Dist Prov Prov Public Sch Public Sch Dist Ex. Mark Dist Ex. Mark Prov Prov Final Sch Sch Final Dist Prov Dist Mark Mark Prov 60 80 90 10 20 50