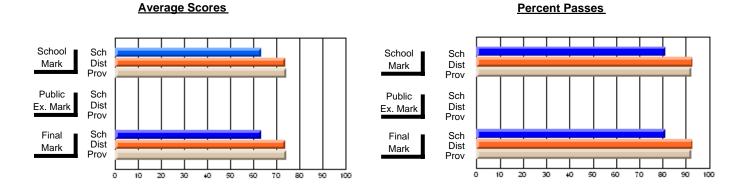

#### **Subject: Family Studies**

| Course: HUMAN DYNAMICS 22      | 01             |                          |                          |                        |                          |                          |               |                          |                          |
|--------------------------------|----------------|--------------------------|--------------------------|------------------------|--------------------------|--------------------------|---------------|--------------------------|--------------------------|
| # students in course: 48       | School<br>Mark | School<br>vs<br>District | School<br>vs<br>Province | Public<br>Exam<br>Mark | School<br>vs<br>District | School<br>vs<br>Province | Final<br>Mark | School<br>vs<br>District | School<br>vs<br>Province |
| <u>Average Score</u><br>School | 76.4           |                          |                          |                        |                          |                          | 76.4          |                          |                          |
| District                       | 75.1           | р                        | р                        |                        |                          |                          | 75.2          | р                        | g                        |
| Province                       | 74.7           | ·                        | •                        |                        |                          |                          | 74.7          |                          |                          |
| Percent of Passes              |                |                          |                          |                        |                          |                          |               |                          |                          |
| School                         | 93.8           |                          |                          |                        |                          |                          | 93.8          |                          |                          |
| District                       | 92.2           | р                        | р                        |                        |                          |                          | 92.3          | р                        | р                        |
| Province                       | 93.4           |                          |                          |                        |                          |                          | 93.5          |                          |                          |