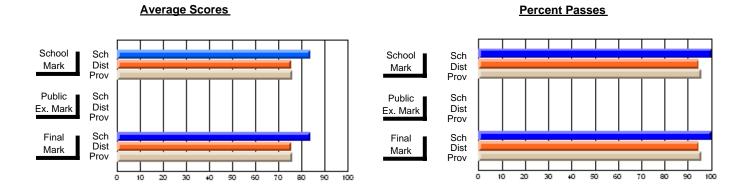

### District 4 - Eastern

#247 - Roncalli Central High, Avondale

\_\_\_\_

Subject: Art

| # students in course: 22 | School<br>Mark | School<br>vs<br>District | School<br>vs<br>Province | Public<br>Exam<br>Mark | School<br>vs<br>District | School<br>vs<br>Province | Final<br>Mark | School<br>vs<br>District | School<br>vs<br>Province |
|--------------------------|----------------|--------------------------|--------------------------|------------------------|--------------------------|--------------------------|---------------|--------------------------|--------------------------|
| Average Score            |                |                          |                          |                        |                          |                          |               |                          |                          |
| School                   | 85.0           |                          |                          |                        |                          |                          | 85.0          |                          |                          |
| District                 | 75.3           | р                        | р                        |                        |                          |                          | 75.3          | р                        | p                        |
| Province                 | 76.3           |                          |                          |                        |                          |                          | 76.3          |                          |                          |
| Percent of Passes        |                |                          |                          |                        |                          |                          |               |                          |                          |
| School                   | 100.0          |                          |                          |                        |                          |                          | 100.0         |                          |                          |
| District                 | 94.1           | р                        | р                        |                        |                          |                          | 94.1          | р                        | р                        |
| Province                 | 94.4           |                          |                          |                        |                          |                          | 94.4          |                          |                          |

Modification Time: 2:04:16PM

Modification Date: 1/20/2009

Source: Evaluation & Research

<sup>\*</sup> Data from the High School Certification System. The results from supplementary courses are not reflected in these results. All students obtaining a score of 48 or 49 on the final mark, were adjusted to 50 and are reflected in the Final Mark column.