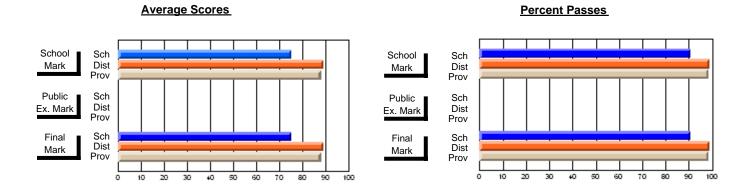

#### **Subject: Technology Education**

| Course: DESIGN AND FABRICA | TION 1212      |                          |                          |   |                        |                          |                          |                  |                          |                          |
|----------------------------|----------------|--------------------------|--------------------------|---|------------------------|--------------------------|--------------------------|------------------|--------------------------|--------------------------|
| # students in course: 41   | School<br>Mark | School<br>vs<br>District | School<br>vs<br>Province |   | Public<br>Exam<br>Mark | School<br>vs<br>District | School<br>vs<br>Province | Final<br>Mark    | School<br>vs<br>District | School<br>vs<br>Province |
| Average Score              |                |                          |                          | - |                        |                          |                          |                  |                          |                          |
| School<br>District         | 77.6           |                          |                          |   |                        |                          |                          | <b>77.6</b> 73.7 |                          |                          |
|                            | 73.7           | p                        | р                        |   |                        |                          |                          |                  | р                        | р                        |
| Province                   | 76.7           |                          |                          |   |                        |                          |                          | 76.7             |                          |                          |
| Percent of Passes          |                |                          |                          |   |                        |                          |                          |                  |                          |                          |
| School                     | 97.6           |                          |                          |   |                        |                          |                          | 97.6             |                          |                          |
| District                   | 94.6           | р                        | р                        |   |                        |                          |                          | 94.9             | р                        | р                        |
| Province                   | 95.8           |                          |                          |   |                        |                          |                          | 95.9             |                          |                          |

#### **Average Scores** Percent Passes School Sch School Sch Dist Mark Dist Mark Prov Prov Public Sch Public Sch Dist Ex. Mark Dist Ex. Mark Prov Prov Final Sch Sch Final Dist Prov Dist Mark Mark Prov 50 60 70 90 20 30 40 80

Modification Time: 2:04:16PM

Modification Date: 1/20/2009 Source: Evaluation & Research

<sup>\*</sup> Data from the High School Certification System. The results from supplementary courses are not reflected in these results. All students obtaining a score of 48 or 49 on the final mark, were adjusted to 50 and are reflected in the Final Mark column.