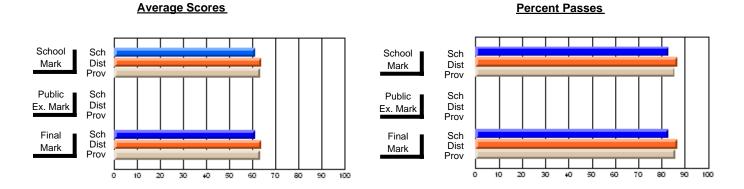

#### **Subject: Technology Education**

| Course: DESIGN AND FABRICA | TION 1212      |                          |                          |   |                        |                          |                          |                  |                          |                          |
|----------------------------|----------------|--------------------------|--------------------------|---|------------------------|--------------------------|--------------------------|------------------|--------------------------|--------------------------|
| # students in course: 41   | School<br>Mark | School<br>vs<br>District | School<br>vs<br>Province |   | Public<br>Exam<br>Mark | School<br>vs<br>District | School<br>vs<br>Province | Final<br>Mark    | School<br>vs<br>District | School<br>vs<br>Province |
| Average Score              |                |                          |                          | - |                        |                          |                          |                  |                          |                          |
| School<br>District         | 77.6           |                          |                          |   |                        |                          |                          | <b>77.6</b> 73.7 |                          |                          |
|                            | 73.7           | p                        | р                        |   |                        |                          |                          |                  | р                        | р                        |
| Province                   | 76.7           |                          |                          |   |                        |                          |                          | 76.7             |                          |                          |
| Percent of Passes          |                |                          |                          |   |                        |                          |                          |                  |                          |                          |
| School                     | 97.6           |                          |                          |   |                        |                          |                          | 97.6             |                          |                          |
| District                   | 94.6           | р                        | р                        |   |                        |                          |                          | 94.9             | р                        | р                        |
| Province                   | 95.8           |                          |                          |   |                        |                          |                          | 95.9             |                          |                          |

#### **Average Scores** Percent Passes School Sch School Sch Dist Mark Dist Mark Prov Prov Public Sch Public Sch Dist Ex. Mark Dist Ex. Mark Prov Prov Final Sch Sch Final Dist Prov Dist Mark Mark Prov 50 60 70 90 20 30 40 80

Modification Time: 2:04:16PM

Modification Date: 1/20/2009 Source: Evaluation & Research

<sup>\*</sup> Data from the High School Certification System. The results from supplementary courses are not reflected in these results. All students obtaining a score of 48 or 49 on the final mark, were adjusted to 50 and are reflected in the Final Mark column.