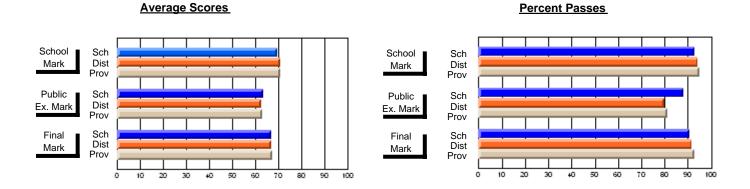

### District 4 - Eastern

#247 - Roncalli Central High, Avondale

\_\_\_\_\_

Subject: French

| Course: FRENCH 3200      |                |                          |                          |                        |                          |                          |              |               |                          |                          |
|--------------------------|----------------|--------------------------|--------------------------|------------------------|--------------------------|--------------------------|--------------|---------------|--------------------------|--------------------------|
| # students in course: 12 | School<br>Mark | School<br>vs<br>District | School<br>vs<br>Province | Public<br>Exam<br>Mark | School<br>vs<br>District | School<br>vs<br>Province |              | Final<br>Mark | School<br>vs<br>District | School<br>vs<br>Province |
| Average Score<br>School  | 70.8           |                          |                          | 61.8                   |                          |                          | <del> </del> | 66.6          |                          |                          |
| District                 | 70.8<br>75.0   | q                        | q                        | 66.1                   | q                        | q                        |              | 70.8          | q                        | q                        |
| Province                 | 75.0           | 7                        | 7                        | 65.1                   | 7                        | 7                        |              | 70.1          | 7                        | 7                        |
| Percent of Passes        |                |                          |                          |                        |                          |                          |              |               |                          |                          |
| School                   | 100.0          |                          |                          | 83.3                   |                          |                          |              | 91.7          |                          |                          |
| District                 | 98.7           | р                        | р                        | 86.2                   | q                        | q                        |              | 96.9          | q                        | q                        |
| Province                 | 98.6           |                          |                          | 84.4                   |                          |                          |              | 96.1          |                          |                          |

Modification Time: 2:04:16PM

Modification Date: 1/20/2009

Source: Evaluation & Research

5

<sup>\*</sup> Data from the High School Certification System. The results from supplementary courses are not reflected in these results. All students obtaining a score of 48 or 49 on the final mark, were adjusted to 50 and are reflected in the Final Mark column.