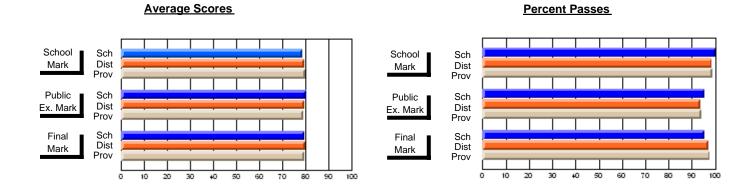

### District 4 - Eastern

#247 - Roncalli Central High, Avondale

\_\_\_\_

**Subject: Technology Education** 

| Course: INTEGRATED SYSTEMS     | 1205           |                          |                          |    |                                        |    |               |    |                          |
|--------------------------------|----------------|--------------------------|--------------------------|----|----------------------------------------|----|---------------|----|--------------------------|
| # students in course: 8        | School<br>Mark | School<br>vs<br>District | School<br>vs<br>Province | Ex | blic<br>sam School<br>vs<br>ark Distri | VS | Final<br>Mark | VS | School<br>vs<br>Province |
| <u>Average Score</u><br>School | 84.1           |                          |                          |    |                                        |    | 84.1          |    |                          |
| District                       | 75.3           | р                        | р                        |    |                                        |    | 75.3          | р  | р                        |
| Province                       | 73.0           |                          |                          |    |                                        |    | 73.0          |    |                          |
| Percent of Passes              |                |                          |                          |    |                                        |    |               |    |                          |
| School                         | 100.0          |                          |                          |    |                                        |    | 100.0         |    |                          |
| District                       | 94.4           | р                        | р                        |    |                                        |    | 94.4          | р  | р                        |
| Province                       | 92.3           |                          |                          |    |                                        |    | 92.3          |    |                          |

#### Percent Passes **Average Scores** School Sch School Sch Mark Dist Mark Dist Prov Prov Public Sch Public Sch Dist Ex. Mark Dist Ex. Mark Prov Prov Final Sch Sch Final Dist Prov Dist Mark Mark Prov 60 80 90 10 20 50

Modification Time: 2:04:16PM

Modification Date: 1/20/2009

Source: Evaluation & Research

<sup>\*</sup> Data from the High School Certification System. The results from supplementary courses are not reflected in these results. All students obtaining a score of 48 or 49 on the final mark, were adjusted to 50 and are reflected in the Final Mark column.