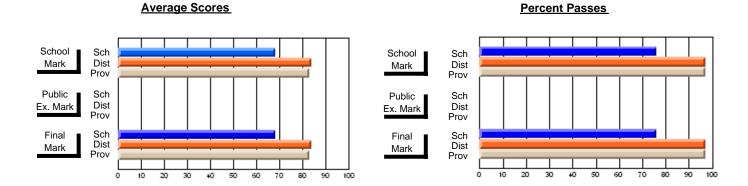

#### **Subject: Technology Education**

| # students in course: 59 | School<br>Mark | School<br>vs<br>District | School<br>vs<br>Province | Public<br>Exam<br>Mark | School<br>vs<br>District | School<br>vs<br>Province | Final<br>Mark | School<br>vs<br>District | School<br>vs<br>Province |
|--------------------------|----------------|--------------------------|--------------------------|------------------------|--------------------------|--------------------------|---------------|--------------------------|--------------------------|
| Average Score            |                |                          |                          |                        |                          |                          |               |                          |                          |
| School                   | 73.1           |                          |                          |                        |                          |                          | 73.1          |                          |                          |
| District                 | 74.4           | q                        | q                        |                        |                          |                          | 74.4          | q                        | q                        |
| Province                 | 75.4           |                          |                          |                        |                          |                          | 75.4          |                          |                          |
| Percent of Passes        |                |                          |                          |                        |                          |                          |               |                          |                          |
| School                   | 98.3           |                          |                          |                        |                          |                          | 98.3          |                          |                          |
| District                 | 94.7           | р                        | р                        |                        |                          |                          | 94.7          | р                        | р                        |
| Province                 | 95.6           |                          |                          |                        |                          |                          | 95.6          |                          |                          |

90

80

50 60 70

20 30 40

Modification Time: 2:04:16PM

Modification Date: 1/20/2009 Source: Evaluation & Research

<sup>\*</sup> Data from the High School Certification System. The results from supplementary courses are not reflected in these results. All students obtaining a score of 48 or 49 on the final mark, were adjusted to 50 and are reflected in the Final Mark column.