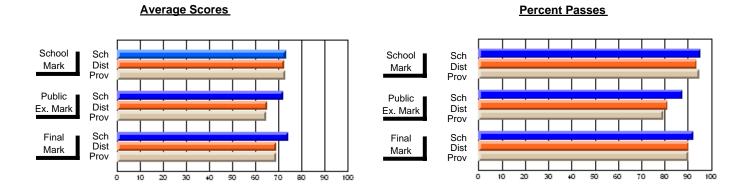

#### **Subject: Technology Education**

| # students in course: 59 | School<br>Mark | School<br>vs<br>District | School<br>vs<br>Province | Public<br>Exam<br>Mark | School<br>vs<br>District | School<br>vs<br>Province | Final<br>Mark | School<br>vs<br>District | School<br>vs<br>Province |
|--------------------------|----------------|--------------------------|--------------------------|------------------------|--------------------------|--------------------------|---------------|--------------------------|--------------------------|
| Average Score            |                |                          |                          |                        |                          |                          |               |                          |                          |
| School                   | 73.1           |                          |                          |                        |                          |                          | 73.1          |                          |                          |
| District                 | 74.4           | q                        | q                        |                        |                          |                          | 74.4          | q                        | q                        |
| Province                 | 75.4           |                          |                          |                        |                          |                          | 75.4          |                          |                          |
| Percent of Passes        |                |                          |                          |                        |                          |                          |               |                          |                          |
| School                   | 98.3           |                          |                          |                        |                          |                          | 98.3          |                          |                          |
| District                 | 94.7           | р                        | р                        |                        |                          |                          | 94.7          | р                        | р                        |
| Province                 | 95.6           |                          |                          |                        |                          |                          | 95.6          |                          |                          |

#### **Average Scores** Percent Passes School Sch School Sch Mark Dist Dist Mark Prov Prov Public Sch Public Sch Dist Ex. Mark Dist Ex. Mark Prov Prov Final Sch Sch Final Dist Prov Dist Mark Mark Prov

90

80

50 60 70

20 30 40

Modification Time: 2:04:16PM

Modification Date: 1/20/2009 Source: Evaluation & Research

<sup>\*</sup> Data from the High School Certification System. The results from supplementary courses are not reflected in these results. All students obtaining a score of 48 or 49 on the final mark, were adjusted to 50 and are reflected in the Final Mark column.