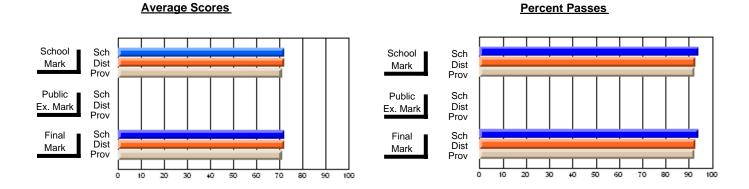

### District 4 - Eastern

#247 - Roncalli Central High, Avondale

Subject: Mathematics

| # students in course: 17       | School<br>Mark | School<br>vs<br>District | School<br>vs<br>Province | Public<br>Exam<br>Mark | School<br>vs<br>District | School<br>vs<br>Province | Final<br>Mark | School<br>vs<br>District | School<br>vs<br>Province |
|--------------------------------|----------------|--------------------------|--------------------------|------------------------|--------------------------|--------------------------|---------------|--------------------------|--------------------------|
| <u>Average Score</u><br>School | 62.6           |                          |                          |                        |                          |                          | 62.6          |                          |                          |
| District                       | 63.9           | q                        | q                        |                        |                          |                          | 63.9          | q                        | q                        |
| Province                       | 63.4           | ч                        | 9                        |                        |                          |                          | 63.4          | 4                        | 9                        |
| Percent of Passes              |                |                          |                          |                        |                          |                          |               |                          |                          |
| School                         | 88.2           |                          |                          |                        |                          |                          | 88.2          |                          |                          |
| District                       | 86.6           | р                        | р                        |                        |                          |                          | 86.8          | р                        | р                        |
| Province                       | 85.7           |                          |                          |                        |                          |                          | 85.8          |                          |                          |

#### **Average Scores** Percent Passes School Sch School Sch Dist Mark Dist Mark Prov Prov Public Sch Public Sch Dist Ex. Mark Dist Ex. Mark Prov Prov Final Sch Sch Final Dist Prov Dist Mark Mark Prov 50 60 70 80 90 10 20 30 40

Modification Time: 2:04:16PM

Modification Date: 1/20/2009

Source: Evaluation & Research

<sup>\*</sup> Data from the High School Certification System. The results from supplementary courses are not reflected in these results. All students obtaining a score of 48 or 49 on the final mark, were adjusted to 50 and are reflected in the Final Mark column.