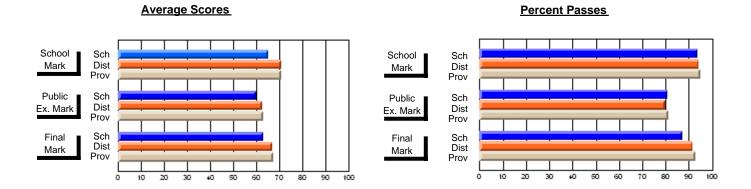

### District 4 - Eastern

#247 - Roncalli Central High, Avondale

**Subject: Mathematics** 

| Course: MATHEMATICS 2204 |                |                          |                          |                        |                          |                          |               |                          |                          |
|--------------------------|----------------|--------------------------|--------------------------|------------------------|--------------------------|--------------------------|---------------|--------------------------|--------------------------|
| # students in course: 18 | School<br>Mark | School<br>vs<br>District | School<br>vs<br>Province | Public<br>Exam<br>Mark | School<br>vs<br>District | School<br>vs<br>Province | Final<br>Mark | School<br>vs<br>District | School<br>vs<br>Province |
| Average Score            |                |                          |                          |                        |                          |                          |               |                          |                          |
| School                   | 72.0           |                          |                          |                        |                          |                          | 72.0          |                          |                          |
| District                 | 60.6           | р                        | р                        |                        |                          |                          | 60.6          | р                        | р                        |
| Province                 | 61.6           |                          |                          |                        |                          |                          | 61.6          |                          |                          |
| Percent of Passes        |                |                          |                          |                        |                          |                          |               |                          |                          |
| School                   | 94.4           |                          |                          |                        |                          |                          | 94.4          |                          |                          |
| District                 | 83.0           | р                        | р                        |                        |                          |                          | 83.0          | р                        | р                        |
| Province                 | 84.7           |                          |                          |                        |                          |                          | 84.7          |                          |                          |

Modification Time: 2:04:16PM

Modification Date: 1/20/2009

Source: Evaluation & Research

<sup>\*</sup> Data from the High School Certification System. The results from supplementary courses are not reflected in these results. All students obtaining a score of 48 or 49 on the final mark, were adjusted to 50 and are reflected in the Final Mark column.