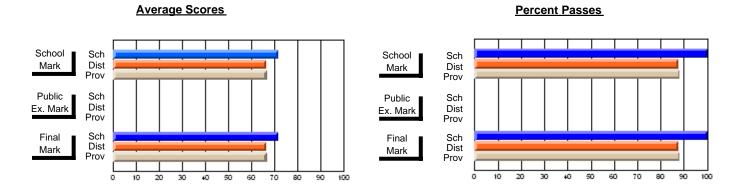

#### **Subject: Family Studies**

| Course: HUMAN DYNAMICS 22      | 01             |                          |                          |                        |                          |                          |               |                          |                          |
|--------------------------------|----------------|--------------------------|--------------------------|------------------------|--------------------------|--------------------------|---------------|--------------------------|--------------------------|
| # students in course: 48       | School<br>Mark | School<br>vs<br>District | School<br>vs<br>Province | Public<br>Exam<br>Mark | School<br>vs<br>District | School<br>vs<br>Province | Final<br>Mark | School<br>vs<br>District | School<br>vs<br>Province |
| <u>Average Score</u><br>School | 76.4           |                          |                          |                        |                          |                          | 76.4          |                          |                          |
| District                       | 75.1           | р                        | р                        |                        |                          |                          | 75.2          | р                        | g                        |
| Province                       | 74.7           | ·                        | •                        |                        |                          |                          | 74.7          |                          |                          |
| Percent of Passes              |                |                          |                          |                        |                          |                          |               |                          |                          |
| School                         | 93.8           |                          |                          |                        |                          |                          | 93.8          |                          |                          |
| District                       | 92.2           | р                        | р                        |                        |                          |                          | 92.3          | р                        | р                        |
| Province                       | 93.4           |                          |                          |                        |                          |                          | 93.5          |                          |                          |