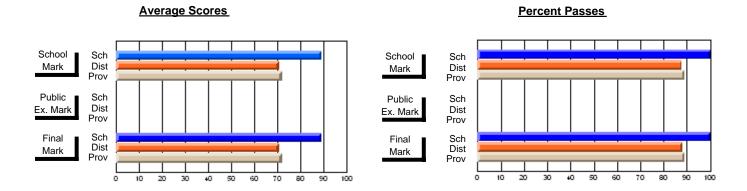

### District 4 - Eastern

#247 - Roncalli Central High, Avondale

Subject: Health

| # students in course: 30  Average Score | School<br>Mark      | School<br>vs<br>District | School<br>vs<br>Province | Public<br>Exam<br>Mark | School<br>vs<br>District | School<br>vs<br>Province | Final<br>Mark    | School<br>vs<br>District | School<br>vs<br>Province |
|-----------------------------------------|---------------------|--------------------------|--------------------------|------------------------|--------------------------|--------------------------|------------------|--------------------------|--------------------------|
| School District                         | <b>70.5</b><br>71.1 | q                        | q                        |                        |                          |                          | <b>70.5</b> 71.1 | q                        | q                        |
| Province Percent of Passes              | 72.0                |                          |                          |                        |                          |                          | 72.0             |                          |                          |
| School                                  | 100.0               |                          |                          |                        |                          |                          | 100.0            |                          |                          |
| District                                | 92.1                | р                        | р                        |                        |                          |                          | 92.1             | р                        | р                        |
| Province                                | 93.4                |                          |                          |                        |                          |                          | 93.4             |                          |                          |

Modification Time: 2:04:16PM

Modification Date: 1/20/2009 Source: Evaluation & Research 7

<sup>\*</sup> Data from the High School Certification System. The results from supplementary courses are not reflected in these results. All students obtaining a score of 48 or 49 on the final mark, were adjusted to 50 and are reflected in the Final Mark column.