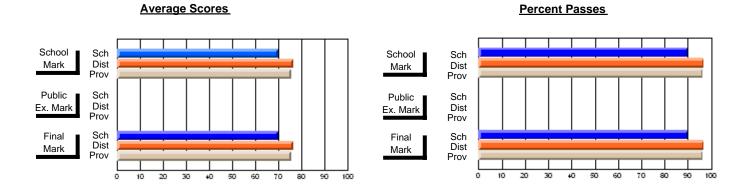

### District 4 - Eastern

#247 - Roncalli Central High, Avondale

\_\_\_\_

**Subject: Technology Education** 

| Course: INTEGRATED SYSTEMS     | 1205           |                          |                          |    |                                        |    |               |    |                          |
|--------------------------------|----------------|--------------------------|--------------------------|----|----------------------------------------|----|---------------|----|--------------------------|
| # students in course: 8        | School<br>Mark | School<br>vs<br>District | School<br>vs<br>Province | Ex | blic<br>sam School<br>vs<br>ark Distri | VS | Final<br>Mark | VS | School<br>vs<br>Province |
| <u>Average Score</u><br>School | 84.1           |                          |                          |    |                                        |    | 84.1          |    |                          |
| District                       | 75.3           | р                        | р                        |    |                                        |    | 75.3          | р  | р                        |
| Province                       | 73.0           |                          |                          |    |                                        |    | 73.0          |    |                          |
| Percent of Passes              |                |                          |                          |    |                                        |    |               |    |                          |
| School                         | 100.0          |                          |                          |    |                                        |    | 100.0         |    |                          |
| District                       | 94.4           | р                        | р                        |    |                                        |    | 94.4          | р  | р                        |
| Province                       | 92.3           |                          |                          |    |                                        |    | 92.3          |    |                          |

#### Percent Passes **Average Scores** School Sch School Sch Mark Dist Mark Dist Prov Prov Public Sch Public Sch Dist Ex. Mark Dist Ex. Mark Prov Prov Final Sch Sch Final Dist Prov Dist Mark Mark Prov 60 80 90 10 20 50

Modification Time: 2:04:16PM

Modification Date: 1/20/2009

Source: Evaluation & Research

<sup>\*</sup> Data from the High School Certification System. The results from supplementary courses are not reflected in these results. All students obtaining a score of 48 or 49 on the final mark, were adjusted to 50 and are reflected in the Final Mark column.