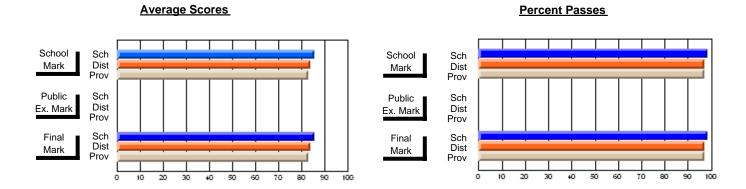

### District 4 - Eastern

#247 - Roncalli Central High, Avondale

Grades: 7-12

**Subject: Mathematics** 

| # students in course: 20 | School | School         | School         | Public<br>Exam | School         | School         | Final | School         | School         |
|--------------------------|--------|----------------|----------------|----------------|----------------|----------------|-------|----------------|----------------|
|                          | Mark   | vs<br>District | vs<br>Province | Mark           | vs<br>District | vs<br>Province | Mark  | vs<br>District | vs<br>Province |
| Average Score            |        |                |                |                |                |                |       |                |                |
| School                   | 82.1   |                |                |                |                |                | 82.1  |                |                |
| District                 | 76.9   | р              | р              |                |                |                | 76.9  | р              | р              |
| Province                 | 78.0   |                |                |                |                |                | 78.0  |                |                |
| Percent of Passes        |        |                |                |                |                |                |       |                |                |
| School                   | 100.0  |                |                |                |                |                | 100.0 |                |                |
| District                 | 99.0   | р              | р              |                |                |                | 99.0  | р              | р              |
| Province                 | 99.0   |                |                |                |                |                | 99.0  |                |                |

#### **Average Scores** Percent Passes School Sch School Sch Dist Mark Dist Mark Prov Prov Public Sch Public Sch Dist Ex. Mark Dist Ex. Mark Prov Prov Final Sch Sch Final Dist Prov Dist Mark Mark Prov 50 60 70 90 20 30 40

Modification Time: 2:04:16PM

Modification Date: 1/20/2009

Source: Evaluation & Research

<sup>\*</sup> Data from the High School Certification System. The results from supplementary courses are not reflected in these results. All students obtaining a score of 48 or 49 on the final mark, were adjusted to 50 and are reflected in the Final Mark column.