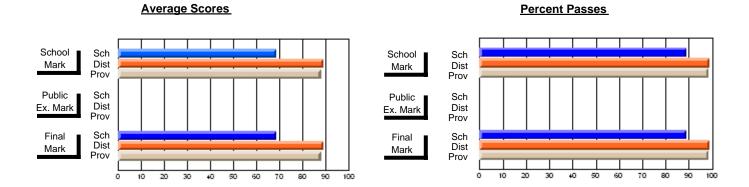

#### **Subject: Family Studies**

| Course: HUMAN DYNAMICS 22      | 01             |                          |                          |                        |                          |                          |               |                          |                          |
|--------------------------------|----------------|--------------------------|--------------------------|------------------------|--------------------------|--------------------------|---------------|--------------------------|--------------------------|
| # students in course: 48       | School<br>Mark | School<br>vs<br>District | School<br>vs<br>Province | Public<br>Exam<br>Mark | School<br>vs<br>District | School<br>vs<br>Province | Final<br>Mark | School<br>vs<br>District | School<br>vs<br>Province |
| <u>Average Score</u><br>School | 76.4           |                          |                          |                        |                          |                          | 76.4          |                          |                          |
| District                       | 75.1           | р                        | р                        |                        |                          |                          | 75.2          | р                        | g                        |
| Province                       | 74.7           | ·                        | •                        |                        |                          |                          | 74.7          |                          |                          |
| Percent of Passes              |                |                          |                          |                        |                          |                          |               |                          |                          |
| School                         | 93.8           |                          |                          |                        |                          |                          | 93.8          |                          |                          |
| District                       | 92.2           | р                        | р                        |                        |                          |                          | 92.3          | р                        | р                        |
| Province                       | 93.4           |                          |                          |                        |                          |                          | 93.5          |                          |                          |