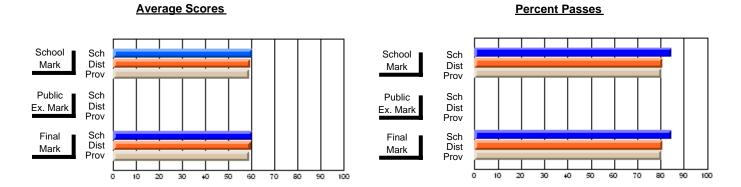

### District 4 - Eastern

#247 - Roncalli Central High, Avondale

Grades: 7-12

**Subject: Mathematics** 

| # students in course: 50 | School<br>Mark | School<br>vs<br>District | School<br>vs<br>Province | Public<br>Exam<br>Mark | School<br>vs<br>District | School<br>vs<br>Province | Final<br>Mark | School<br>vs<br>District | School<br>vs<br>Province |
|--------------------------|----------------|--------------------------|--------------------------|------------------------|--------------------------|--------------------------|---------------|--------------------------|--------------------------|
| Average Score            |                |                          |                          |                        |                          |                          |               |                          |                          |
| School                   | 65.3           |                          |                          |                        |                          |                          | 65.3          |                          |                          |
| District                 | 65.5           | q                        | q                        |                        |                          |                          | 65.5          | q                        | q                        |
| Province                 | 66.2           |                          |                          |                        |                          |                          | 66.2          |                          |                          |
| Percent of Passes        |                |                          |                          |                        |                          |                          |               |                          |                          |
| School                   | 78.0           |                          |                          |                        |                          |                          | 78.0          |                          |                          |
| District                 | 83.8           | q                        | q                        |                        |                          |                          | 83.8          | q                        | q                        |
| Province                 | 85.4           |                          |                          |                        |                          |                          | 85.4          |                          |                          |

Modification Time: 2:04:16PM

Modification Date: 1/20/2009 Source: Evaluation & Research

<sup>\*</sup> Data from the High School Certification System. The results from supplementary courses are not reflected in these results. All students obtaining a score of 48 or 49 on the final mark, were adjusted to 50 and are reflected in the Final Mark column.