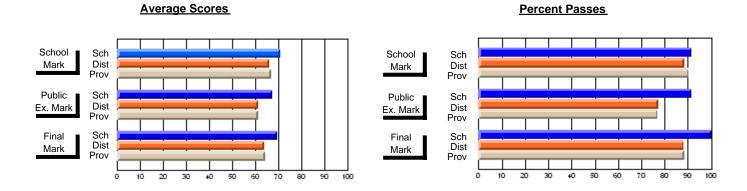

### District 4 - Eastern

#247 - Roncalli Central High, Avondale

**Subject: Mathematics** 

| Course: MATHEMATICS 3204       |                |                          |                          |   |                        |                          |                          |   |               |                          |                          |
|--------------------------------|----------------|--------------------------|--------------------------|---|------------------------|--------------------------|--------------------------|---|---------------|--------------------------|--------------------------|
| # students in course: 37       | School<br>Mark | School<br>vs<br>District | School<br>vs<br>Province |   | Public<br>Exam<br>Mark | School<br>vs<br>District | School<br>vs<br>Province |   | Final<br>Mark | School<br>vs<br>District | School<br>vs<br>Province |
| <u>Average Score</u><br>School | 70.8           |                          |                          | H | 61.7                   |                          |                          | ┝ | 66.6          |                          |                          |
| District                       | 63.8           | р                        | р                        |   | 57.2                   | р                        | р                        |   | 60.9          | р                        | p                        |
| Province                       | 64.5           | Р                        | Р                        |   | 57.4                   | Р                        | P                        |   | 61.1          | Р                        | P                        |
| Percent of Passes              |                |                          |                          |   |                        |                          |                          |   |               |                          |                          |
| School                         | 94.6           |                          |                          |   | 70.3                   |                          |                          |   | 86.5          |                          |                          |
| District                       | 81.5           | р                        | р                        |   | 65.1                   | р                        | р                        |   | 75.5          | р                        | р                        |
| Province                       | 83.6           |                          |                          |   | 65.0                   |                          |                          |   | 76.6          |                          |                          |

#### **Average Scores** Percent Passes School Sch School Sch Dist Mark Dist Mark Prov Prov Public Sch Public Sch Dist Ex. Mark Dist Ex. Mark Prov Prov Final Sch Sch Final Dist Prov Dist Mark Mark Prov 50 60 70 80 90 10 20 30 40