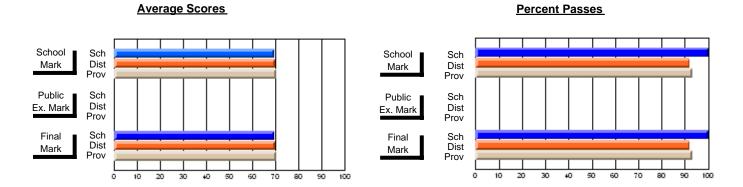

#### **Subject: Family Studies**

| Course: HUMAN DYNAMICS 22      | 01             |                          |                          |                        |                          |                          |               |                          |                          |
|--------------------------------|----------------|--------------------------|--------------------------|------------------------|--------------------------|--------------------------|---------------|--------------------------|--------------------------|
| # students in course: 48       | School<br>Mark | School<br>vs<br>District | School<br>vs<br>Province | Public<br>Exam<br>Mark | School<br>vs<br>District | School<br>vs<br>Province | Final<br>Mark | School<br>vs<br>District | School<br>vs<br>Province |
| <u>Average Score</u><br>School | 76.4           |                          |                          |                        |                          |                          | 76.4          |                          |                          |
| District                       | 75.1           | р                        | р                        |                        |                          |                          | 75.2          | р                        | g                        |
| Province                       | 74.7           | ·                        | •                        |                        |                          |                          | 74.7          |                          |                          |
| Percent of Passes              |                |                          |                          |                        |                          |                          |               |                          |                          |
| School                         | 93.8           |                          |                          |                        |                          |                          | 93.8          |                          |                          |
| District                       | 92.2           | р                        | р                        |                        |                          |                          | 92.3          | р                        | р                        |
| Province                       | 93.4           |                          |                          |                        |                          |                          | 93.5          |                          |                          |

### Average Scores

#### School Sch Mark Dist Prov Public Sch Dist Ex. Mark Prov Final Sch Dist Prov Mark 50 60 70 90 10 20 30 40 80

### Percent Passes

Grades: 7-12

Modification Time: 2:04:16PM

Modification Date: 1/20/2009 Source: Evaluation & Research

<sup>\*</sup> Data from the High School Certification System. The results from supplementary courses are not reflected in these results. All students obtaining a score of 48 or 49 on the final mark, were adjusted to 50 and are reflected in the Final Mark column.