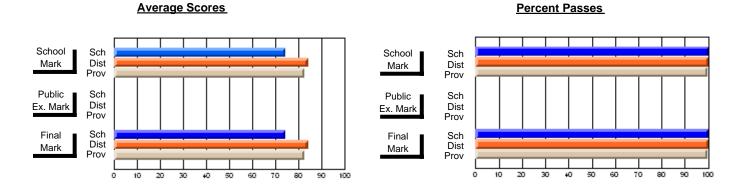

### District 4 - Eastern

#247 - Roncalli Central High, Avondale

\_\_\_\_\_

Subject: French

| Course: FRENCH 2200      |                |                          |                          |                        |                          |                          |    |              |                          |                          |
|--------------------------|----------------|--------------------------|--------------------------|------------------------|--------------------------|--------------------------|----|--------------|--------------------------|--------------------------|
| # students in course: 10 | School<br>Mark | School<br>vs<br>District | School<br>vs<br>Province | Public<br>Exam<br>Mark | School<br>vs<br>District | School<br>vs<br>Province |    | inal<br>Iark | School<br>vs<br>District | School<br>vs<br>Province |
| Average Score            |                |                          |                          |                        |                          |                          |    |              |                          |                          |
| School                   | 78.2           |                          |                          |                        |                          |                          | 7  | 8.2          |                          |                          |
| District                 | 71.4           | р                        | р                        |                        |                          |                          | 7  | 1.4          | р                        | р                        |
| Province                 | 71.4           |                          |                          |                        |                          |                          | 7  | 1.4          |                          |                          |
| Percent of Passes        |                |                          |                          |                        |                          |                          |    |              |                          |                          |
| School                   | 100.0          |                          |                          |                        |                          |                          | 10 | 0.0          |                          |                          |
| District                 | 96.2           | р                        | р                        |                        |                          |                          | 9  | 6.2          | р                        | р                        |
| Province                 | 95.4           |                          |                          |                        |                          |                          | 9  | 5.4          |                          |                          |

Modification Time: 2:04:16PM

Modification Date: 1/20/2009 Source: Evaluation & Research 4

<sup>\*</sup> Data from the High School Certification System. The results from supplementary courses are not reflected in these results. All students obtaining a score of 48 or 49 on the final mark, were adjusted to 50 and are reflected in the Final Mark column.