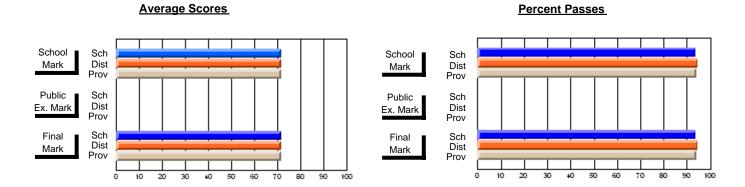

### District 4 - Eastern

#247 - Roncalli Central High, Avondale

\_\_\_\_

**Subject: Technology Education** 

| Course: INTEGRATED SYSTEMS     | 1205           |                          |                          |    |                                        |    |               |    |                          |
|--------------------------------|----------------|--------------------------|--------------------------|----|----------------------------------------|----|---------------|----|--------------------------|
| # students in course: 8        | School<br>Mark | School<br>vs<br>District | School<br>vs<br>Province | Ex | blic<br>sam School<br>vs<br>ark Distri | VS | Final<br>Mark | VS | School<br>vs<br>Province |
| <u>Average Score</u><br>School | 84.1           |                          |                          |    |                                        |    | 84.1          |    |                          |
| District                       | 75.3           | р                        | р                        |    |                                        |    | 75.3          | р  | р                        |
| Province                       | 73.0           |                          |                          |    |                                        |    | 73.0          |    |                          |
| Percent of Passes              |                |                          |                          |    |                                        |    |               |    |                          |
| School                         | 100.0          |                          |                          |    |                                        |    | 100.0         |    |                          |
| District                       | 94.4           | р                        | р                        |    |                                        |    | 94.4          | р  | р                        |
| Province                       | 92.3           |                          |                          |    |                                        |    | 92.3          |    |                          |

#### Percent Passes **Average Scores** School Sch School Sch Mark Dist Mark Dist Prov Prov Public Sch Public Sch Dist Ex. Mark Dist Ex. Mark Prov Prov Final Sch Sch Final Dist Prov Dist Mark Mark Prov 60 80 90 10 20 50

Modification Time: 2:04:16PM

Modification Date: 1/20/2009

Source: Evaluation & Research

<sup>\*</sup> Data from the High School Certification System. The results from supplementary courses are not reflected in these results. All students obtaining a score of 48 or 49 on the final mark, were adjusted to 50 and are reflected in the Final Mark column.