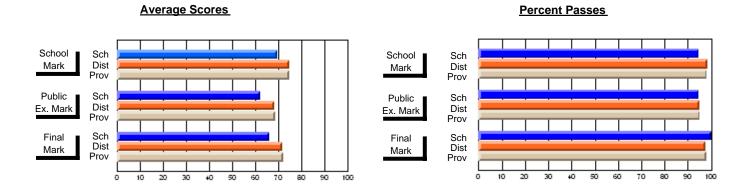

### District 4 - Eastern

#247 - Roncalli Central High, Avondale

**Subject: Mathematics** 

| Course: MATHEMATICS 2204 |                |                          |                          |                        |                          |                          |               |                          |                          |
|--------------------------|----------------|--------------------------|--------------------------|------------------------|--------------------------|--------------------------|---------------|--------------------------|--------------------------|
| # students in course: 18 | School<br>Mark | School<br>vs<br>District | School<br>vs<br>Province | Public<br>Exam<br>Mark | School<br>vs<br>District | School<br>vs<br>Province | Final<br>Mark | School<br>vs<br>District | School<br>vs<br>Province |
| Average Score            |                |                          |                          |                        |                          |                          |               |                          |                          |
| School                   | 72.0           |                          |                          |                        |                          |                          | 72.0          |                          |                          |
| District                 | 60.6           | р                        | р                        |                        |                          |                          | 60.6          | р                        | р                        |
| Province                 | 61.6           |                          |                          |                        |                          |                          | 61.6          |                          |                          |
| Percent of Passes        |                |                          |                          |                        |                          |                          |               |                          |                          |
| School                   | 94.4           |                          |                          |                        |                          |                          | 94.4          |                          |                          |
| District                 | 83.0           | р                        | р                        |                        |                          |                          | 83.0          | р                        | р                        |
| Province                 | 84.7           |                          |                          |                        |                          |                          | 84.7          |                          |                          |

Modification Time: 2:04:16PM

Modification Date: 1/20/2009

Source: Evaluation & Research

<sup>\*</sup> Data from the High School Certification System. The results from supplementary courses are not reflected in these results. All students obtaining a score of 48 or 49 on the final mark, were adjusted to 50 and are reflected in the Final Mark column.