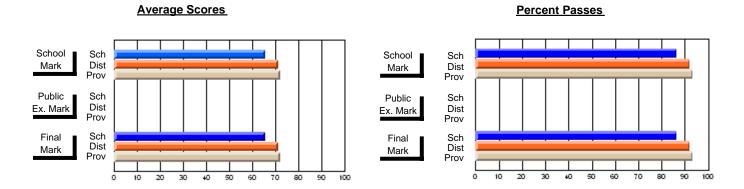

### District 4 - Eastern

#247 - Roncalli Central High, Avondale

Grades: 7-12

**Subject: Mathematics** 

| # students in course: 50 | School<br>Mark | School<br>vs<br>District | School<br>vs<br>Province | Public<br>Exam<br>Mark | School<br>vs<br>District | School<br>vs<br>Province | Final<br>Mark | School<br>vs<br>District | School<br>vs<br>Province |
|--------------------------|----------------|--------------------------|--------------------------|------------------------|--------------------------|--------------------------|---------------|--------------------------|--------------------------|
| Average Score            |                |                          |                          |                        |                          |                          |               |                          |                          |
| School                   | 65.3           |                          |                          |                        |                          |                          | 65.3          |                          |                          |
| District                 | 65.5           | q                        | q                        |                        |                          |                          | 65.5          | q                        | q                        |
| Province                 | 66.2           |                          |                          |                        |                          |                          | 66.2          |                          |                          |
| Percent of Passes        |                |                          |                          |                        |                          |                          |               |                          |                          |
| School                   | 78.0           |                          |                          |                        |                          |                          | 78.0          |                          |                          |
| District                 | 83.8           | q                        | q                        |                        |                          |                          | 83.8          | q                        | q                        |
| Province                 | 85.4           |                          |                          |                        |                          |                          | 85.4          |                          |                          |

Modification Time: 2:04:16PM

Modification Date: 1/20/2009 Source: Evaluation & Research

<sup>\*</sup> Data from the High School Certification System. The results from supplementary courses are not reflected in these results. All students obtaining a score of 48 or 49 on the final mark, were adjusted to 50 and are reflected in the Final Mark column.