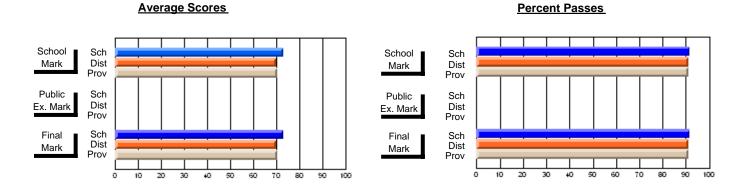

#### **Subject: Technology Education**

| # students in course: 59 | School<br>Mark | School<br>vs<br>District | School<br>vs<br>Province | Public<br>Exam<br>Mark | School<br>vs<br>District | School<br>vs<br>Province | Final<br>Mark | School<br>vs<br>District | School<br>vs<br>Province |
|--------------------------|----------------|--------------------------|--------------------------|------------------------|--------------------------|--------------------------|---------------|--------------------------|--------------------------|
| Average Score            |                |                          |                          |                        |                          |                          |               |                          |                          |
| School                   | 73.1           |                          |                          |                        |                          |                          | 73.1          |                          |                          |
| District                 | 74.4           | q                        | q                        |                        |                          |                          | 74.4          | q                        | q                        |
| Province                 | 75.4           |                          |                          |                        |                          |                          | 75.4          |                          |                          |
| Percent of Passes        |                |                          |                          |                        |                          |                          |               |                          |                          |
| School                   | 98.3           |                          |                          |                        |                          |                          | 98.3          |                          |                          |
| District                 | 94.7           | р                        | р                        |                        |                          |                          | 94.7          | р                        | р                        |
| Province                 | 95.6           |                          |                          |                        |                          |                          | 95.6          |                          |                          |

#### **Average Scores** Percent Passes School Sch School Sch Mark Dist Dist Mark Prov Prov Public Sch Public Sch Dist Ex. Mark Dist Ex. Mark Prov Prov Final Sch Sch Final Dist Prov Dist Mark Mark Prov

90

80

50 60 70

20 30 40

Modification Time: 2:04:16PM

Modification Date: 1/20/2009 Source: Evaluation & Research

<sup>\*</sup> Data from the High School Certification System. The results from supplementary courses are not reflected in these results. All students obtaining a score of 48 or 49 on the final mark, were adjusted to 50 and are reflected in the Final Mark column.