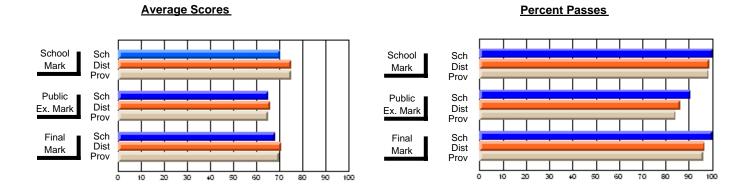

#### **Subject: Technology Education**

| # students in course: 59 | School<br>Mark | School<br>vs<br>District | School<br>vs<br>Province | Public<br>Exam<br>Mark | School<br>vs<br>District | School<br>vs<br>Province | Final<br>Mark | School<br>vs<br>District | School<br>vs<br>Province |
|--------------------------|----------------|--------------------------|--------------------------|------------------------|--------------------------|--------------------------|---------------|--------------------------|--------------------------|
| Average Score            |                |                          |                          |                        |                          |                          |               |                          |                          |
| School                   | 73.1           |                          |                          |                        |                          |                          | 73.1          |                          |                          |
| District                 | 74.4           | q                        | q                        |                        |                          |                          | 74.4          | q                        | q                        |
| Province                 | 75.4           |                          |                          |                        |                          |                          | 75.4          |                          |                          |
| Percent of Passes        |                |                          |                          |                        |                          |                          |               |                          |                          |
| School                   | 98.3           |                          |                          |                        |                          |                          | 98.3          |                          |                          |
| District                 | 94.7           | р                        | р                        |                        |                          |                          | 94.7          | р                        | р                        |
| Province                 | 95.6           |                          |                          |                        |                          |                          | 95.6          |                          |                          |