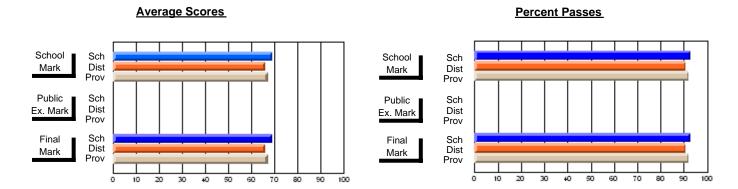

### District 4 - Eastern

#247 - Roncalli Central High, Avondale

\_\_\_\_\_

Subject: French

| Course: FRENCH 2200      |                |                          |                          |                        |                          |                          |    |              |                          |                          |
|--------------------------|----------------|--------------------------|--------------------------|------------------------|--------------------------|--------------------------|----|--------------|--------------------------|--------------------------|
| # students in course: 10 | School<br>Mark | School<br>vs<br>District | School<br>vs<br>Province | Public<br>Exam<br>Mark | School<br>vs<br>District | School<br>vs<br>Province |    | inal<br>Iark | School<br>vs<br>District | School<br>vs<br>Province |
| Average Score            |                |                          |                          |                        |                          |                          |    |              |                          |                          |
| School                   | 78.2           |                          |                          |                        |                          |                          | 7  | 8.2          |                          |                          |
| District                 | 71.4           | р                        | р                        |                        |                          |                          | 7  | 1.4          | р                        | р                        |
| Province                 | 71.4           |                          |                          |                        |                          |                          | 7  | 1.4          |                          |                          |
| Percent of Passes        |                |                          |                          |                        |                          |                          |    |              |                          |                          |
| School                   | 100.0          |                          |                          |                        |                          |                          | 10 | 0.0          |                          |                          |
| District                 | 96.2           | р                        | р                        |                        |                          |                          | 9  | 6.2          | р                        | р                        |
| Province                 | 95.4           |                          |                          |                        |                          |                          | 9  | 5.4          |                          |                          |

Modification Time: 2:04:16PM

Modification Date: 1/20/2009 Source: Evaluation & Research 4

<sup>\*</sup> Data from the High School Certification System. The results from supplementary courses are not reflected in these results. All students obtaining a score of 48 or 49 on the final mark, were adjusted to 50 and are reflected in the Final Mark column.