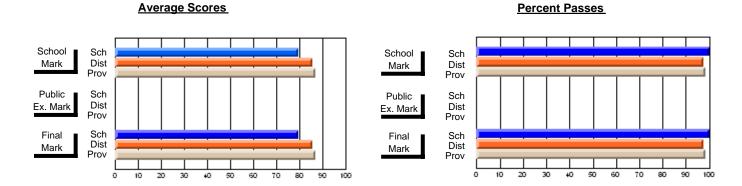

### District 4 - Eastern

#247 - Roncalli Central High, Avondale

\_\_\_\_

**Subject: Technology Education** 

| Course: INTEGRATED SYSTEMS     | 1205           |                          |                          |    |                                        |    |               |    |                          |
|--------------------------------|----------------|--------------------------|--------------------------|----|----------------------------------------|----|---------------|----|--------------------------|
| # students in course: 8        | School<br>Mark | School<br>vs<br>District | School<br>vs<br>Province | Ex | blic<br>sam School<br>vs<br>ark Distri | VS | Final<br>Mark | VS | School<br>vs<br>Province |
| <u>Average Score</u><br>School | 84.1           |                          |                          |    |                                        |    | 84.1          |    |                          |
| District                       | 75.3           | р                        | р                        |    |                                        |    | 75.3          | р  | р                        |
| Province                       | 73.0           |                          |                          |    |                                        |    | 73.0          |    |                          |
| Percent of Passes              |                |                          |                          |    |                                        |    |               |    |                          |
| School                         | 100.0          |                          |                          |    |                                        |    | 100.0         |    |                          |
| District                       | 94.4           | р                        | р                        |    |                                        |    | 94.4          | р  | р                        |
| Province                       | 92.3           |                          |                          |    |                                        |    | 92.3          |    |                          |