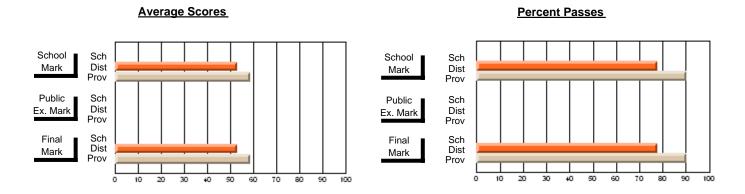

#### **Subject: Family Studies**

| Course: HUMAN DYNAMICS 22      | 01             |                          |                          |                        |                          |                          |               |                          |                          |
|--------------------------------|----------------|--------------------------|--------------------------|------------------------|--------------------------|--------------------------|---------------|--------------------------|--------------------------|
| # students in course: 48       | School<br>Mark | School<br>vs<br>District | School<br>vs<br>Province | Public<br>Exam<br>Mark | School<br>vs<br>District | School<br>vs<br>Province | Final<br>Mark | School<br>vs<br>District | School<br>vs<br>Province |
| <u>Average Score</u><br>School | 76.4           |                          |                          |                        |                          |                          | 76.4          |                          |                          |
| District                       | 75.1           | р                        | р                        |                        |                          |                          | 75.2          | р                        | g                        |
| Province                       | 74.7           | ·                        | •                        |                        |                          |                          | 74.7          |                          |                          |
| Percent of Passes              |                |                          |                          |                        |                          |                          |               |                          |                          |
| School                         | 93.8           |                          |                          |                        |                          |                          | 93.8          |                          |                          |
| District                       | 92.2           | р                        | р                        |                        |                          |                          | 92.3          | р                        | р                        |
| Province                       | 93.4           |                          |                          |                        |                          |                          | 93.5          |                          |                          |