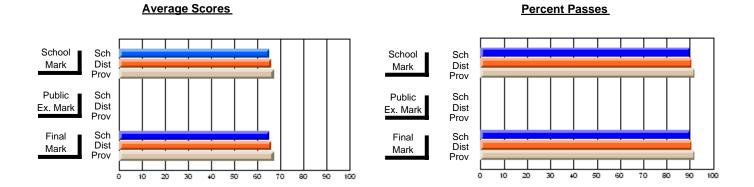

#### **Subject: Technology Education**

| Course: DESIGN AND FABRICA | TION 1212      |                          |                          |   |                        |                          |                          |                  |                          |                          |
|----------------------------|----------------|--------------------------|--------------------------|---|------------------------|--------------------------|--------------------------|------------------|--------------------------|--------------------------|
| # students in course: 41   | School<br>Mark | School<br>vs<br>District | School<br>vs<br>Province |   | Public<br>Exam<br>Mark | School<br>vs<br>District | School<br>vs<br>Province | Final<br>Mark    | School<br>vs<br>District | School<br>vs<br>Province |
| Average Score              |                |                          |                          | - |                        |                          |                          |                  |                          |                          |
| School<br>District         | 77.6           |                          |                          |   |                        |                          |                          | <b>77.6</b> 73.7 |                          |                          |
|                            | 73.7           | p                        | р                        |   |                        |                          |                          |                  | р                        | р                        |
| Province                   | 76.7           |                          |                          |   |                        |                          |                          | 76.7             |                          |                          |
| Percent of Passes          |                |                          |                          |   |                        |                          |                          |                  |                          |                          |
| School                     | 97.6           |                          |                          |   |                        |                          |                          | 97.6             |                          |                          |
| District                   | 94.6           | р                        | р                        |   |                        |                          |                          | 94.9             | р                        | р                        |
| Province                   | 95.8           |                          |                          |   |                        |                          |                          | 95.9             |                          |                          |

#### **Average Scores** Percent Passes School Sch School Sch Dist Mark Dist Mark Prov Prov Public Sch Public Sch Dist Ex. Mark Dist Ex. Mark Prov Prov Final Sch Sch Final Dist Prov Dist Mark Mark Prov 50 60 70 90 20 30 40 80