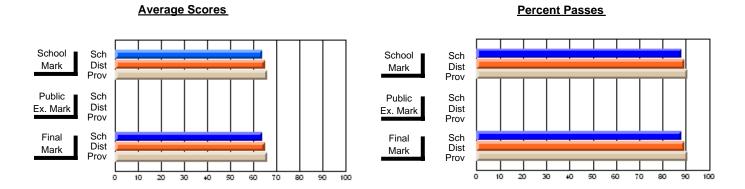

### District 4 - Eastern

#247 - Roncalli Central High, Avondale

Grades: 7-12

**Subject: Mathematics** 

| # students in course: 50 | School<br>Mark | School<br>vs<br>District | School<br>vs<br>Province | Public<br>Exam<br>Mark | School<br>vs<br>District | School<br>vs<br>Province | Final<br>Mark | School<br>vs<br>District | School<br>vs<br>Province |
|--------------------------|----------------|--------------------------|--------------------------|------------------------|--------------------------|--------------------------|---------------|--------------------------|--------------------------|
| Average Score            |                |                          |                          |                        |                          |                          |               |                          |                          |
| School                   | 65.3           |                          |                          |                        |                          |                          | 65.3          |                          |                          |
| District                 | 65.5           | q                        | q                        |                        |                          |                          | 65.5          | q                        | q                        |
| Province                 | 66.2           |                          |                          |                        |                          |                          | 66.2          |                          |                          |
| Percent of Passes        |                |                          |                          |                        |                          |                          |               |                          |                          |
| School                   | 78.0           |                          |                          |                        |                          |                          | 78.0          |                          |                          |
| District                 | 83.8           | q                        | q                        |                        |                          |                          | 83.8          | q                        | q                        |
| Province                 | 85.4           |                          |                          |                        |                          |                          | 85.4          |                          |                          |

Modification Time: 2:04:16PM

Modification Date: 1/20/2009 Source: Evaluation & Research

<sup>\*</sup> Data from the High School Certification System. The results from supplementary courses are not reflected in these results. All students obtaining a score of 48 or 49 on the final mark, were adjusted to 50 and are reflected in the Final Mark column.