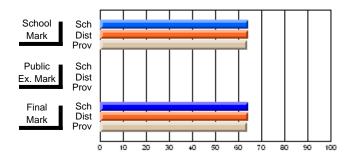

### District 4 - Eastern

#247 - Roncalli Central High, Avondale

\_\_\_\_\_

Subject: French

| Course: FRENCH 2200      |                |                          |                          |                        |                          |                          |    |              |                          |                          |
|--------------------------|----------------|--------------------------|--------------------------|------------------------|--------------------------|--------------------------|----|--------------|--------------------------|--------------------------|
| # students in course: 10 | School<br>Mark | School<br>vs<br>District | School<br>vs<br>Province | Public<br>Exam<br>Mark | School<br>vs<br>District | School<br>vs<br>Province |    | inal<br>Iark | School<br>vs<br>District | School<br>vs<br>Province |
| Average Score            |                |                          |                          |                        |                          |                          |    |              |                          |                          |
| School                   | 78.2           |                          |                          |                        |                          |                          | 7  | 8.2          |                          |                          |
| District                 | 71.4           | р                        | р                        |                        |                          |                          | 7  | 1.4          | р                        | р                        |
| Province                 | 71.4           |                          |                          |                        |                          |                          | 7  | 1.4          |                          |                          |
| Percent of Passes        |                |                          |                          |                        |                          |                          |    |              |                          |                          |
| School                   | 100.0          |                          |                          |                        |                          |                          | 10 | 0.0          |                          |                          |
| District                 | 96.2           | р                        | р                        |                        |                          |                          | 9  | 6.2          | р                        | р                        |
| Province                 | 95.4           |                          |                          |                        |                          |                          | 9  | 5.4          |                          |                          |

Modification Time: 2:04:16PM

Modification Date: 1/20/2009 Source: Evaluation & Research 4

<sup>\*</sup> Data from the High School Certification System. The results from supplementary courses are not reflected in these results. All students obtaining a score of 48 or 49 on the final mark, were adjusted to 50 and are reflected in the Final Mark column.