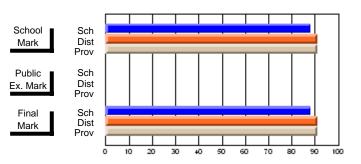

### District 4 - Eastern

#247 - Roncalli Central High, Avondale

**Subject: Mathematics** 

| Course: MATHEMATICS(M) 22 | 66             |                          |                          |   |                     |                          | nool data h              |     |               |                          |                          |
|---------------------------|----------------|--------------------------|--------------------------|---|---------------------|--------------------------|--------------------------|-----|---------------|--------------------------|--------------------------|
| # students in course: 1   | School<br>Mark | School<br>vs<br>District | School<br>vs<br>Province | E | ıblic<br>kam<br>ark | School<br>vs<br>District | School<br>vs<br>Province |     | Final<br>Mark | School<br>vs<br>District | School<br>vs<br>Province |
| Average Score             |                |                          |                          |   |                     |                          |                          | ↓ ↓ |               |                          |                          |
| School                    |                |                          |                          |   |                     |                          |                          |     |               |                          |                          |
| District                  | 61.1           | q                        | q                        |   |                     |                          |                          |     | 61.1          | q                        | q                        |
| Province                  | 60.5           |                          |                          |   |                     |                          |                          |     | 60.5          |                          |                          |
| Percent of Passes         |                |                          |                          |   |                     |                          |                          |     |               |                          |                          |
| School                    |                |                          |                          |   |                     |                          |                          |     |               |                          |                          |
| District                  | 84.6           | q                        | q                        |   |                     |                          |                          |     | 84.6          | q                        | q                        |
| Province                  | 86.0           |                          |                          |   |                     |                          |                          |     | 86.0          |                          |                          |

#### **Average Scores** Percent Passes School Sch School Sch Dist Mark Dist Mark Prov Prov Public Sch Public Sch Dist Ex. Mark Dist Ex. Mark Prov Prov Final Sch Sch Final Dist Prov Dist Mark Mark Prov 10 50 60 70 80 90 20 30 40

Modification Time: 2:04:16PM

Modification Date: 1/20/2009 Source: Evaluation & Research

<sup>\*</sup> Data from the High School Certification System. The results from supplementary courses are not reflected in these results. All students obtaining a score of 48 or 49 on the final mark, were adjusted to 50 and are reflected in the Final Mark column.