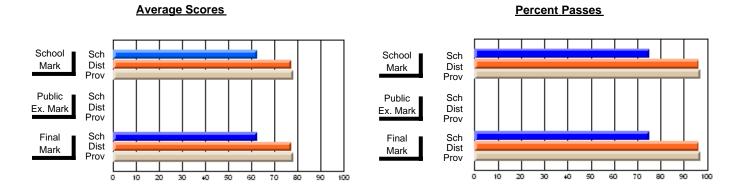

### District 4 - Eastern

#247 - Roncalli Central High, Avondale

\_\_\_\_

**Subject: Technology Education** 

| Course: INTEGRATED SYSTEMS     | 1205           |                          |                          |    |                                        |    |               |    |                          |
|--------------------------------|----------------|--------------------------|--------------------------|----|----------------------------------------|----|---------------|----|--------------------------|
| # students in course: 8        | School<br>Mark | School<br>vs<br>District | School<br>vs<br>Province | Ex | blic<br>sam School<br>vs<br>ark Distri | VS | Final<br>Mark | VS | School<br>vs<br>Province |
| <u>Average Score</u><br>School | 84.1           |                          |                          |    |                                        |    | 84.1          |    |                          |
| District                       | 75.3           | р                        | р                        |    |                                        |    | 75.3          | р  | р                        |
| Province                       | 73.0           |                          |                          |    |                                        |    | 73.0          |    |                          |
| Percent of Passes              |                |                          |                          |    |                                        |    |               |    |                          |
| School                         | 100.0          |                          |                          |    |                                        |    | 100.0         |    |                          |
| District                       | 94.4           | р                        | р                        |    |                                        |    | 94.4          | р  | р                        |
| Province                       | 92.3           |                          |                          |    |                                        |    | 92.3          |    |                          |

#### Percent Passes **Average Scores** School Sch School Sch Mark Dist Mark Dist Prov Prov Public Sch Public Sch Dist Ex. Mark Dist Ex. Mark Prov Prov Final Sch Sch Final Dist Prov Dist Mark Mark Prov 60 80 90 10 20 50