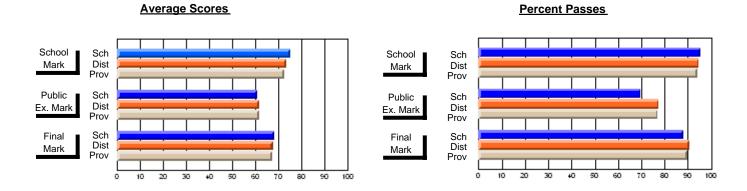

### District 4 - Eastern

#247 - Roncalli Central High, Avondale

\_\_\_\_\_

Subject: French

| Course: FRENCH 3200      |                |                          |                          |                        |                          |                          |              |               |                          |                          |
|--------------------------|----------------|--------------------------|--------------------------|------------------------|--------------------------|--------------------------|--------------|---------------|--------------------------|--------------------------|
| # students in course: 12 | School<br>Mark | School<br>vs<br>District | School<br>vs<br>Province | Public<br>Exam<br>Mark | School<br>vs<br>District | School<br>vs<br>Province |              | Final<br>Mark | School<br>vs<br>District | School<br>vs<br>Province |
| Average Score<br>School  | 70.8           |                          |                          | 61.8                   |                          |                          | <del> </del> | 66.6          |                          |                          |
| District                 | 70.8<br>75.0   | q                        | q                        | 66.1                   | q                        | q                        |              | 70.8          | q                        | q                        |
| Province                 | 75.0           | 7                        | 7                        | 65.1                   | 7                        | 7                        |              | 70.1          | 7                        | 7                        |
| Percent of Passes        |                |                          |                          |                        |                          |                          |              |               |                          |                          |
| School                   | 100.0          |                          |                          | 83.3                   |                          |                          |              | 91.7          |                          |                          |
| District                 | 98.7           | р                        | р                        | 86.2                   | q                        | q                        |              | 96.9          | q                        | q                        |
| Province                 | 98.6           |                          |                          | 84.4                   |                          |                          |              | 96.1          |                          |                          |

Modification Time: 2:04:16PM

Modification Date: 1/20/2009

Source: Evaluation & Research

5

<sup>\*</sup> Data from the High School Certification System. The results from supplementary courses are not reflected in these results. All students obtaining a score of 48 or 49 on the final mark, were adjusted to 50 and are reflected in the Final Mark column.