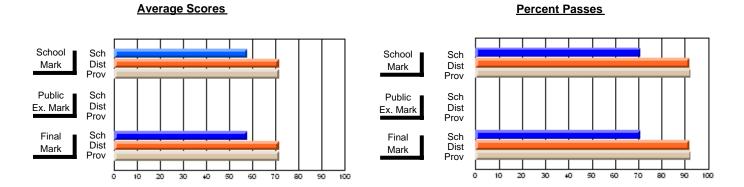

### District 4 - Eastern

#247 - Roncalli Central High, Avondale

Subject: Mathematics

| # students in course: 17 | School<br>Mark | School<br>vs<br>District | School<br>vs<br>Province | Public<br>Exam<br>Mark | School<br>vs<br>District | School<br>vs<br>Province | Final<br>Mark | School<br>vs<br>District | School<br>vs<br>Province |
|--------------------------|----------------|--------------------------|--------------------------|------------------------|--------------------------|--------------------------|---------------|--------------------------|--------------------------|
| Average Score            |                |                          |                          |                        |                          |                          |               |                          |                          |
| School                   | 61.0           |                          |                          |                        |                          |                          | 61.0          |                          |                          |
| District                 | 63.3           | q                        | q                        |                        |                          |                          | 63.3          | q                        | q                        |
| Province                 | 64.3           |                          |                          |                        |                          |                          | 64.3          |                          |                          |
| Percent of Passes        |                |                          |                          |                        |                          |                          |               |                          |                          |
| School                   | 94.1           |                          |                          |                        |                          |                          | 94.1          |                          |                          |
| District                 | 89.3           | р                        | р                        |                        |                          |                          | 89.3          | р                        | р                        |
| Province                 | 90.1           |                          |                          |                        |                          |                          | 90.1          |                          |                          |

Modification Time: 2:04:16PM

Modification Date: 1/20/2009 Source: Evaluation & Research

<sup>\*</sup> Data from the High School Certification System. The results from supplementary courses are not reflected in these results. All students obtaining a score of 48 or 49 on the final mark, were adjusted to 50 and are reflected in the Final Mark column.