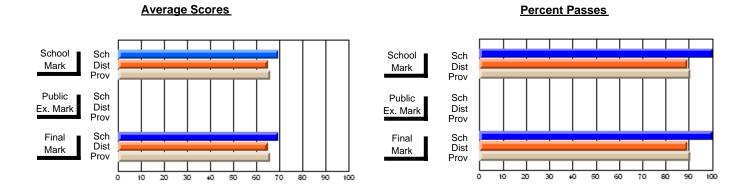

### District 4 - Eastern

#247 - Roncalli Central High, Avondale

Subject: Health

| # students in course: 30  Average Score | School<br>Mark      | School<br>vs<br>District | School<br>vs<br>Province | Public<br>Exam<br>Mark | School<br>vs<br>District | School<br>vs<br>Province | Final<br>Mark    | School<br>vs<br>District | School<br>vs<br>Province |
|-----------------------------------------|---------------------|--------------------------|--------------------------|------------------------|--------------------------|--------------------------|------------------|--------------------------|--------------------------|
| School District                         | <b>70.5</b><br>71.1 | q                        | q                        |                        |                          |                          | <b>70.5</b> 71.1 | q                        | q                        |
| Province Percent of Passes              | 72.0                |                          |                          |                        |                          |                          | 72.0             |                          |                          |
| School                                  | 100.0               |                          |                          |                        |                          |                          | 100.0            |                          |                          |
| District                                | 92.1                | р                        | р                        |                        |                          |                          | 92.1             | р                        | р                        |
| Province                                | 93.4                |                          |                          |                        |                          |                          | 93.4             |                          |                          |

Modification Time: 2:04:16PM

Modification Date: 1/20/2009 Source: Evaluation & Research 7

<sup>\*</sup> Data from the High School Certification System. The results from supplementary courses are not reflected in these results. All students obtaining a score of 48 or 49 on the final mark, were adjusted to 50 and are reflected in the Final Mark column.