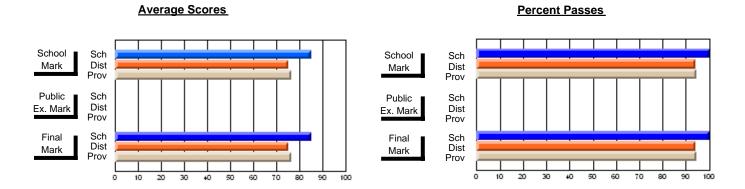

### District 4 - Eastern

#247 - Roncalli Central High, Avondale

\_\_\_\_

Subject: Art

| # students in course: 22 | School<br>Mark | School<br>vs<br>District | School<br>vs<br>Province | Public<br>Exam<br>Mark | School<br>vs<br>District | School<br>vs<br>Province | Final<br>Mark | School<br>vs<br>District | School<br>vs<br>Province |
|--------------------------|----------------|--------------------------|--------------------------|------------------------|--------------------------|--------------------------|---------------|--------------------------|--------------------------|
| Average Score            |                |                          |                          |                        |                          |                          |               |                          |                          |
| School                   | 85.0           |                          |                          |                        |                          |                          | 85.0          |                          |                          |
| District                 | 75.3           | р                        | р                        |                        |                          |                          | 75.3          | р                        | p                        |
| Province                 | 76.3           |                          |                          |                        |                          |                          | 76.3          |                          |                          |
| Percent of Passes        |                |                          |                          |                        |                          |                          |               |                          |                          |
| School                   | 100.0          |                          |                          |                        |                          |                          | 100.0         |                          |                          |
| District                 | 94.1           | р                        | р                        |                        |                          |                          | 94.1          | р                        | р                        |
| Province                 | 94.4           |                          |                          |                        |                          |                          | 94.4          |                          |                          |

Modification Time: 2:04:16PM

Modification Date: 1/20/2009

Source: Evaluation & Research

<sup>\*</sup> Data from the High School Certification System. The results from supplementary courses are not reflected in these results. All students obtaining a score of 48 or 49 on the final mark, were adjusted to 50 and are reflected in the Final Mark column.