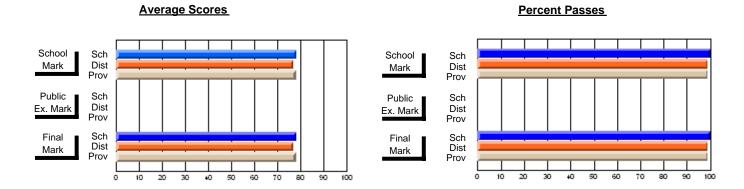

#### **Subject: Technology Education**

| Course: DESIGN AND FABRICA | TION 1212      |                          |                          |   |                        |                          |                          |                  |                          |                          |
|----------------------------|----------------|--------------------------|--------------------------|---|------------------------|--------------------------|--------------------------|------------------|--------------------------|--------------------------|
| # students in course: 41   | School<br>Mark | School<br>vs<br>District | School<br>vs<br>Province |   | Public<br>Exam<br>Mark | School<br>vs<br>District | School<br>vs<br>Province | Final<br>Mark    | School<br>vs<br>District | School<br>vs<br>Province |
| Average Score              |                |                          |                          | - |                        |                          |                          |                  |                          |                          |
| School<br>District         | 77.6           |                          |                          |   |                        |                          |                          | <b>77.6</b> 73.7 |                          |                          |
|                            | 73.7           | p                        | р                        |   |                        |                          |                          |                  | р                        | р                        |
| Province                   | 76.7           |                          |                          |   |                        |                          |                          | 76.7             |                          |                          |
| Percent of Passes          |                |                          |                          |   |                        |                          |                          |                  |                          |                          |
| School                     | 97.6           |                          |                          |   |                        |                          |                          | 97.6             |                          |                          |
| District                   | 94.6           | р                        | р                        |   |                        |                          |                          | 94.9             | р                        | р                        |
| Province                   | 95.8           |                          |                          |   |                        |                          |                          | 95.9             |                          |                          |

#### **Average Scores** Percent Passes School Sch School Sch Dist Mark Dist Mark Prov Prov Public Sch Public Sch Dist Ex. Mark Dist Ex. Mark Prov Prov Final Sch Sch Final Dist Prov Dist Mark Mark Prov 50 60 70 90 20 30 40 80

Modification Time: 2:04:16PM

Modification Date: 1/20/2009 Source: Evaluation & Research

<sup>\*</sup> Data from the High School Certification System. The results from supplementary courses are not reflected in these results. All students obtaining a score of 48 or 49 on the final mark, were adjusted to 50 and are reflected in the Final Mark column.