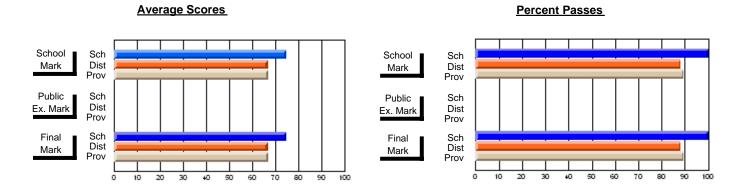

### District 4 - Eastern

#247 - Roncalli Central High, Avondale

\_\_\_\_

**Subject: Technology Education** 

| Course: INTEGRATED SYSTEMS     | 1205           |                          |                          |    |                                        |    |               |    |                          |
|--------------------------------|----------------|--------------------------|--------------------------|----|----------------------------------------|----|---------------|----|--------------------------|
| # students in course: 8        | School<br>Mark | School<br>vs<br>District | School<br>vs<br>Province | Ex | blic<br>sam School<br>vs<br>ark Distri | VS | Final<br>Mark | VS | School<br>vs<br>Province |
| <u>Average Score</u><br>School | 84.1           |                          |                          |    |                                        |    | 84.1          |    |                          |
| District                       | 75.3           | р                        | р                        |    |                                        |    | 75.3          | р  | р                        |
| Province                       | 73.0           |                          |                          |    |                                        |    | 73.0          |    |                          |
| Percent of Passes              |                |                          |                          |    |                                        |    |               |    |                          |
| School                         | 100.0          |                          |                          |    |                                        |    | 100.0         |    |                          |
| District                       | 94.4           | р                        | р                        |    |                                        |    | 94.4          | р  | р                        |
| Province                       | 92.3           |                          |                          |    |                                        |    | 92.3          |    |                          |

#### Percent Passes **Average Scores** School Sch School Sch Mark Dist Mark Dist Prov Prov Public Sch Public Sch Dist Ex. Mark Dist Ex. Mark Prov Prov Final Sch Sch Final Dist Prov Dist Mark Mark Prov 60 80 90 10 20 50

Modification Time: 2:04:16PM

Modification Date: 1/20/2009

Source: Evaluation & Research

<sup>\*</sup> Data from the High School Certification System. The results from supplementary courses are not reflected in these results. All students obtaining a score of 48 or 49 on the final mark, were adjusted to 50 and are reflected in the Final Mark column.