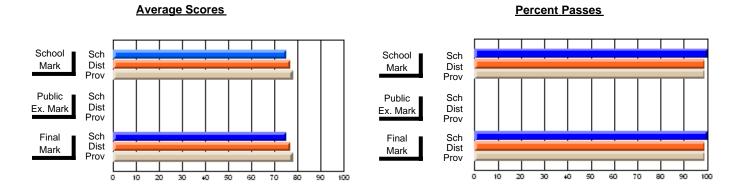

#### **Subject: Technology Education**

| # students in course: 59 | School<br>Mark | School<br>vs<br>District | School<br>vs<br>Province | Public<br>Exam<br>Mark | School<br>vs<br>District | School<br>vs<br>Province | Final<br>Mark | School<br>vs<br>District | School<br>vs<br>Province |
|--------------------------|----------------|--------------------------|--------------------------|------------------------|--------------------------|--------------------------|---------------|--------------------------|--------------------------|
| Average Score            |                |                          |                          |                        |                          |                          |               |                          |                          |
| School                   | 73.1           |                          |                          |                        |                          |                          | 73.1          |                          |                          |
| District                 | 74.4           | q                        | q                        |                        |                          |                          | 74.4          | q                        | q                        |
| Province                 | 75.4           |                          |                          |                        |                          |                          | 75.4          |                          |                          |
| Percent of Passes        |                |                          |                          |                        |                          |                          |               |                          |                          |
| School                   | 98.3           |                          |                          |                        |                          |                          | 98.3          |                          |                          |
| District                 | 94.7           | р                        | р                        |                        |                          |                          | 94.7          | р                        | р                        |
| Province                 | 95.6           |                          |                          |                        |                          |                          | 95.6          |                          |                          |

#### **Average Scores** Percent Passes School Sch School Sch Mark Dist Dist Mark Prov Prov Public Sch Public Sch Dist Ex. Mark Dist Ex. Mark Prov Prov Final Sch Sch Final Dist Prov Dist Mark Mark Prov

90

80

50 60 70

20 30 40

Modification Time: 2:04:16PM

Modification Date: 1/20/2009 Source: Evaluation & Research

<sup>\*</sup> Data from the High School Certification System. The results from supplementary courses are not reflected in these results. All students obtaining a score of 48 or 49 on the final mark, were adjusted to 50 and are reflected in the Final Mark column.