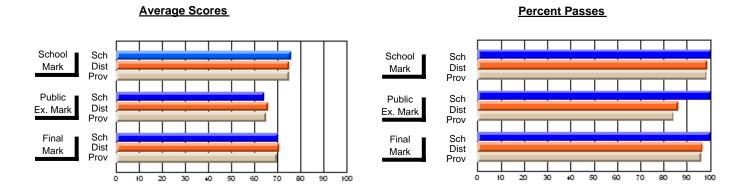

### District 4 - Eastern

#247 - Roncalli Central High, Avondale

\_\_\_\_\_

Subject: French

| Course: FRENCH 2200      |                |                          |                          |                        |                          |                          |    |              |                          |                          |
|--------------------------|----------------|--------------------------|--------------------------|------------------------|--------------------------|--------------------------|----|--------------|--------------------------|--------------------------|
| # students in course: 10 | School<br>Mark | School<br>vs<br>District | School<br>vs<br>Province | Public<br>Exam<br>Mark | School<br>vs<br>District | School<br>vs<br>Province |    | inal<br>Iark | School<br>vs<br>District | School<br>vs<br>Province |
| Average Score            |                |                          |                          |                        |                          |                          |    |              |                          |                          |
| School                   | 78.2           |                          |                          |                        |                          |                          | 7  | 8.2          |                          |                          |
| District                 | 71.4           | р                        | р                        |                        |                          |                          | 7  | 1.4          | р                        | р                        |
| Province                 | 71.4           |                          |                          |                        |                          |                          | 7  | 1.4          |                          |                          |
| Percent of Passes        |                |                          |                          |                        |                          |                          |    |              |                          |                          |
| School                   | 100.0          |                          |                          |                        |                          |                          | 10 | 0.0          |                          |                          |
| District                 | 96.2           | р                        | р                        |                        |                          |                          | 9  | 6.2          | р                        | р                        |
| Province                 | 95.4           |                          |                          |                        |                          |                          | 9  | 5.4          |                          |                          |

Modification Time: 2:04:16PM

Modification Date: 1/20/2009 Source: Evaluation & Research 4

<sup>\*</sup> Data from the High School Certification System. The results from supplementary courses are not reflected in these results. All students obtaining a score of 48 or 49 on the final mark, were adjusted to 50 and are reflected in the Final Mark column.