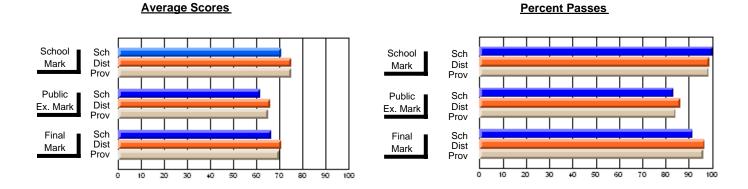

### District 4 - Eastern

#247 - Roncalli Central High, Avondale

\_\_\_\_\_

Subject: French

| Course: FRENCH 2200      |                |                          |                          |                        |                          |                          |    |              |                          |                          |
|--------------------------|----------------|--------------------------|--------------------------|------------------------|--------------------------|--------------------------|----|--------------|--------------------------|--------------------------|
| # students in course: 10 | School<br>Mark | School<br>vs<br>District | School<br>vs<br>Province | Public<br>Exam<br>Mark | School<br>vs<br>District | School<br>vs<br>Province |    | inal<br>Iark | School<br>vs<br>District | School<br>vs<br>Province |
| Average Score            |                |                          |                          |                        |                          |                          |    |              |                          |                          |
| School                   | 78.2           |                          |                          |                        |                          |                          | 7  | 8.2          |                          |                          |
| District                 | 71.4           | р                        | р                        |                        |                          |                          | 7  | 1.4          | р                        | р                        |
| Province                 | 71.4           |                          |                          |                        |                          |                          | 7  | 1.4          |                          |                          |
| Percent of Passes        |                |                          |                          |                        |                          |                          |    |              |                          |                          |
| School                   | 100.0          |                          |                          |                        |                          |                          | 10 | 0.0          |                          |                          |
| District                 | 96.2           | р                        | р                        |                        |                          |                          | 9  | 6.2          | р                        | р                        |
| Province                 | 95.4           |                          |                          |                        |                          |                          | 9  | 5.4          |                          |                          |

Modification Time: 2:04:16PM

Modification Date: 1/20/2009 Source: Evaluation & Research 4

<sup>\*</sup> Data from the High School Certification System. The results from supplementary courses are not reflected in these results. All students obtaining a score of 48 or 49 on the final mark, were adjusted to 50 and are reflected in the Final Mark column.