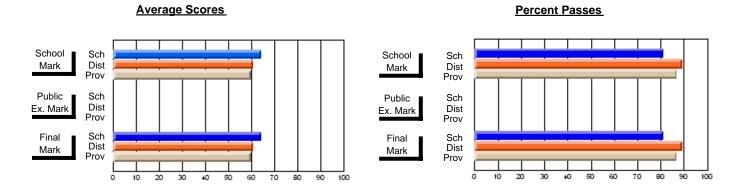

### District 4 - Eastern

#247 - Roncalli Central High, Avondale

**Subject: Mathematics** 

| Course: MATHEMATICS 2204 |                |                          |                          |                        |                          |                          |               |                          |                          |
|--------------------------|----------------|--------------------------|--------------------------|------------------------|--------------------------|--------------------------|---------------|--------------------------|--------------------------|
| # students in course: 18 | School<br>Mark | School<br>vs<br>District | School<br>vs<br>Province | Public<br>Exam<br>Mark | School<br>vs<br>District | School<br>vs<br>Province | Final<br>Mark | School<br>vs<br>District | School<br>vs<br>Province |
| Average Score            |                |                          |                          |                        |                          |                          |               |                          |                          |
| School                   | 72.0           |                          |                          |                        |                          |                          | 72.0          |                          |                          |
| District                 | 60.6           | р                        | р                        |                        |                          |                          | 60.6          | р                        | р                        |
| Province                 | 61.6           |                          |                          |                        |                          |                          | 61.6          |                          |                          |
| Percent of Passes        |                |                          |                          |                        |                          |                          |               |                          |                          |
| School                   | 94.4           |                          |                          |                        |                          |                          | 94.4          |                          |                          |
| District                 | 83.0           | р                        | р                        |                        |                          |                          | 83.0          | р                        | р                        |
| Province                 | 84.7           |                          |                          |                        |                          |                          | 84.7          |                          |                          |

Modification Time: 2:04:16PM

Modification Date: 1/20/2009

Source: Evaluation & Research

<sup>\*</sup> Data from the High School Certification System. The results from supplementary courses are not reflected in these results. All students obtaining a score of 48 or 49 on the final mark, were adjusted to 50 and are reflected in the Final Mark column.