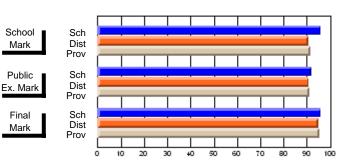

### District 4 - Eastern

#247 - Roncalli Central High, Avondale

Subject: French

| "                              |                |                          |                          | _                      | Witi                     | <u>nheld for re</u> a    | s <u>ons of cor</u> | nfidential               | ity.                     |
|--------------------------------|----------------|--------------------------|--------------------------|------------------------|--------------------------|--------------------------|---------------------|--------------------------|--------------------------|
| # students in course: 3        | School<br>Mark | School<br>vs<br>District | School<br>vs<br>Province | Public<br>Exam<br>Mark | School<br>vs<br>District | School<br>vs<br>Province | Final<br>Mark       | School<br>vs<br>District | School<br>vs<br>Province |
| <u>Average Score</u><br>School |                |                          |                          |                        |                          |                          |                     |                          |                          |
| District                       | 84.1           | р                        | р                        |                        |                          |                          | 84.1                | q                        | р                        |
| Province                       | 82.6           | -                        | -                        |                        |                          |                          | 82.6                |                          |                          |
| Percent of Passes              |                |                          |                          |                        |                          |                          |                     |                          |                          |
| School                         |                |                          |                          |                        |                          |                          |                     |                          |                          |
| District                       | 100.0          | р                        | р                        |                        |                          |                          | 100.0               | р                        | р                        |
| Province                       | 99.5           |                          |                          |                        |                          |                          | 99.5                |                          |                          |

#### **Average Scores** Percent Passes School Sch School Sch Dist Prov Mark Mark Dist Prov Public Sch Public Sch Dist Ex. Mark Dist Ex. Mark Prov Prov Final Sch Sch Final Dist Prov Dist Mark Mark Prov 50 60 70 90 20 40