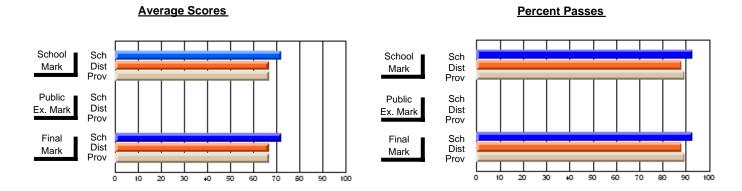

#### **Subject: Family Studies**

| Course: HUMAN DYNAMICS 22      | 01             |                          |                          |                        |                          |                          |               |                          |                          |
|--------------------------------|----------------|--------------------------|--------------------------|------------------------|--------------------------|--------------------------|---------------|--------------------------|--------------------------|
| # students in course: 48       | School<br>Mark | School<br>vs<br>District | School<br>vs<br>Province | Public<br>Exam<br>Mark | School<br>vs<br>District | School<br>vs<br>Province | Final<br>Mark | School<br>vs<br>District | School<br>vs<br>Province |
| <u>Average Score</u><br>School | 76.4           |                          |                          |                        |                          |                          | 76.4          |                          |                          |
| District                       | 75.1           | р                        | р                        |                        |                          |                          | 75.2          | р                        | g                        |
| Province                       | 74.7           | ·                        | •                        |                        |                          |                          | 74.7          |                          |                          |
| Percent of Passes              |                |                          |                          |                        |                          |                          |               |                          |                          |
| School                         | 93.8           |                          |                          |                        |                          |                          | 93.8          |                          |                          |
| District                       | 92.2           | р                        | р                        |                        |                          |                          | 92.3          | р                        | р                        |
| Province                       | 93.4           |                          |                          |                        |                          |                          | 93.5          |                          |                          |