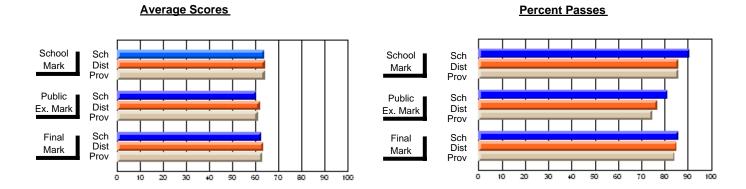

### District 4 - Eastern

#247 - Roncalli Central High, Avondale

\_\_\_\_

**Subject: Technology Education** 

| Course: INTEGRATED SYSTEMS     | 1205           |                          |                          |    |                                        |    |               |    |                          |
|--------------------------------|----------------|--------------------------|--------------------------|----|----------------------------------------|----|---------------|----|--------------------------|
| # students in course: 8        | School<br>Mark | School<br>vs<br>District | School<br>vs<br>Province | Ex | blic<br>sam School<br>vs<br>ark Distri | VS | Final<br>Mark | VS | School<br>vs<br>Province |
| <u>Average Score</u><br>School | 84.1           |                          |                          |    |                                        |    | 84.1          |    |                          |
| District                       | 75.3           | р                        | р                        |    |                                        |    | 75.3          | р  | р                        |
| Province                       | 73.0           |                          |                          |    |                                        |    | 73.0          |    |                          |
| Percent of Passes              |                |                          |                          |    |                                        |    |               |    |                          |
| School                         | 100.0          |                          |                          |    |                                        |    | 100.0         |    |                          |
| District                       | 94.4           | р                        | р                        |    |                                        |    | 94.4          | р  | р                        |
| Province                       | 92.3           |                          |                          |    |                                        |    | 92.3          |    |                          |

#### Percent Passes **Average Scores** School Sch School Sch Mark Dist Mark Dist Prov Prov Public Sch Public Sch Dist Ex. Mark Dist Ex. Mark Prov Prov Final Sch Sch Final Dist Prov Dist Mark Mark Prov 60 80 90 10 20 50