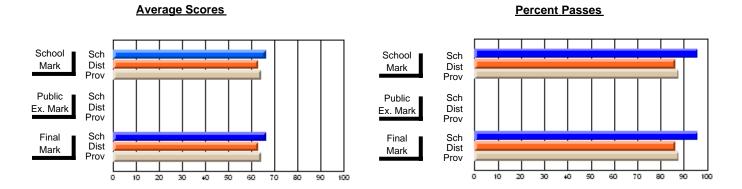

### District 4 - Eastern

#247 - Roncalli Central High, Avondale

Grades: 7-12

**Subject: Mathematics** 

| # students in course: 20 | School | School         | School         | Public<br>Exam | School         | School         | Final | School         | School         |
|--------------------------|--------|----------------|----------------|----------------|----------------|----------------|-------|----------------|----------------|
|                          | Mark   | vs<br>District | vs<br>Province | Mark           | vs<br>District | vs<br>Province | Mark  | vs<br>District | vs<br>Province |
| Average Score            |        |                |                |                |                |                |       |                |                |
| School                   | 82.1   |                |                |                |                |                | 82.1  |                |                |
| District                 | 76.9   | р              | р              |                |                |                | 76.9  | р              | р              |
| Province                 | 78.0   |                |                |                |                |                | 78.0  |                |                |
| Percent of Passes        |        |                |                |                |                |                |       |                |                |
| School                   | 100.0  |                |                |                |                |                | 100.0 |                |                |
| District                 | 99.0   | р              | р              |                |                |                | 99.0  | р              | р              |
| Province                 | 99.0   |                |                |                |                |                | 99.0  |                |                |

#### **Average Scores** Percent Passes School Sch School Sch Dist Mark Dist Mark Prov Prov Public Sch Public Sch Dist Ex. Mark Dist Ex. Mark Prov Prov Final Sch Sch Final Dist Prov Dist Mark Mark Prov 50 60 70 90 20 30 40

Modification Time: 2:04:16PM

Modification Date: 1/20/2009

Source: Evaluation & Research

<sup>\*</sup> Data from the High School Certification System. The results from supplementary courses are not reflected in these results. All students obtaining a score of 48 or 49 on the final mark, were adjusted to 50 and are reflected in the Final Mark column.