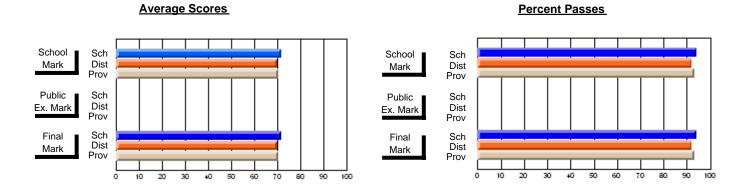

### District 4 - Eastern

#247 - Roncalli Central High, Avondale

Subject: French

| "                              |                |                          |                          | _                      | Witi                     | <u>nheld for re</u> a    | s <u>ons of cor</u> | nfidential               | ity.                     |
|--------------------------------|----------------|--------------------------|--------------------------|------------------------|--------------------------|--------------------------|---------------------|--------------------------|--------------------------|
| # students in course: 3        | School<br>Mark | School<br>vs<br>District | School<br>vs<br>Province | Public<br>Exam<br>Mark | School<br>vs<br>District | School<br>vs<br>Province | Final<br>Mark       | School<br>vs<br>District | School<br>vs<br>Province |
| <u>Average Score</u><br>School |                |                          |                          |                        |                          |                          |                     |                          |                          |
| District                       | 84.1           | р                        | р                        |                        |                          |                          | 84.1                | q                        | р                        |
| Province                       | 82.6           | -                        | -                        |                        |                          |                          | 82.6                |                          |                          |
| Percent of Passes              |                |                          |                          |                        |                          |                          |                     |                          |                          |
| School                         |                |                          |                          |                        |                          |                          |                     |                          |                          |
| District                       | 100.0          | р                        | р                        |                        |                          |                          | 100.0               | р                        | р                        |
| Province                       | 99.5           |                          |                          |                        |                          |                          | 99.5                |                          |                          |

#### **Average Scores** Percent Passes School Sch School Sch Dist Prov Mark Mark Dist Prov Public Sch Public Sch Dist Ex. Mark Dist Ex. Mark Prov Prov Final Sch Sch Final Dist Prov Dist Mark Mark Prov 50 60 70 90 20 40