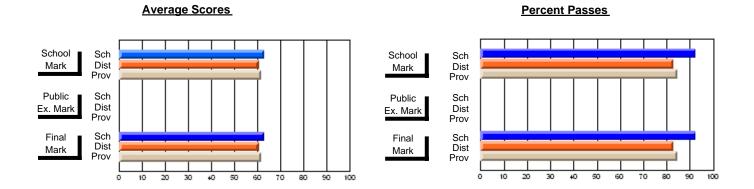

### District 4 - Eastern

#247 - Roncalli Central High, Avondale

**Subject: Mathematics** 

| # students in course: 14 | School<br>Mark | School<br>vs<br>District | School<br>vs<br>Province |  | Public<br>Exam<br>Mark | School<br>vs<br>District | School<br>vs<br>Province | Final<br>Mark | School<br>vs<br>District | School<br>vs<br>Province |
|--------------------------|----------------|--------------------------|--------------------------|--|------------------------|--------------------------|--------------------------|---------------|--------------------------|--------------------------|
| Average Score<br>School  | 58.2           |                          |                          |  |                        |                          |                          | 58.2          |                          |                          |
| District                 | 59.7           | q                        | q                        |  |                        |                          |                          | 59.7          | q                        | q                        |
| Province                 | 59.0           | 7                        | 7                        |  |                        |                          |                          | 59.0          | 7                        | 7                        |
| Percent of Passes        |                |                          |                          |  |                        |                          |                          |               |                          |                          |
| School                   | 85.7           |                          |                          |  |                        |                          |                          | 85.7          |                          |                          |
| District                 | 80.6           | р                        | р                        |  |                        |                          |                          | 80.7          | р                        | р                        |
| Province                 | 80.2           |                          |                          |  |                        |                          |                          | 80.3          |                          |                          |

Modification Time: 2:04:16PM

Modification Date: 1/20/2009 Source: Evaluation & Research

<sup>\*</sup> Data from the High School Certification System. The results from supplementary courses are not reflected in these results. All students obtaining a score of 48 or 49 on the final mark, were adjusted to 50 and are reflected in the Final Mark column.