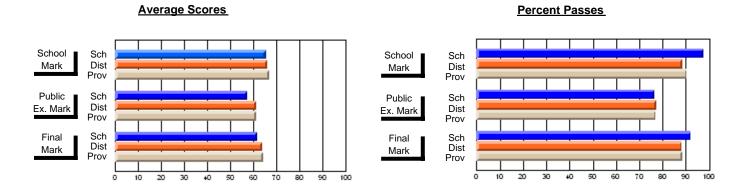

#### **Subject: Family Studies**

| Course: HUMAN DYNAMICS 22      | 01             |                          |                          |                        |                          |                          |               |                          |                          |
|--------------------------------|----------------|--------------------------|--------------------------|------------------------|--------------------------|--------------------------|---------------|--------------------------|--------------------------|
| # students in course: 48       | School<br>Mark | School<br>vs<br>District | School<br>vs<br>Province | Public<br>Exam<br>Mark | School<br>vs<br>District | School<br>vs<br>Province | Final<br>Mark | School<br>vs<br>District | School<br>vs<br>Province |
| <u>Average Score</u><br>School | 76.4           |                          |                          |                        |                          |                          | 76.4          |                          |                          |
| District                       | 75.1           | р                        | р                        |                        |                          |                          | 75.2          | р                        | g                        |
| Province                       | 74.7           | ·                        | •                        |                        |                          |                          | 74.7          |                          |                          |
| Percent of Passes              |                |                          |                          |                        |                          |                          |               |                          |                          |
| School                         | 93.8           |                          |                          |                        |                          |                          | 93.8          |                          |                          |
| District                       | 92.2           | р                        | р                        |                        |                          |                          | 92.3          | р                        | р                        |
| Province                       | 93.4           |                          |                          |                        |                          |                          | 93.5          |                          |                          |

### Average Scores

#### School Sch Mark Dist Prov Public Sch Dist Ex. Mark Prov Final Sch Dist Prov Mark 50 60 70 90 10 20 30 40 80

### Percent Passes

Grades: 7-12

Modification Time: 2:04:16PM

Modification Date: 1/20/2009 Source: Evaluation & Research

<sup>\*</sup> Data from the High School Certification System. The results from supplementary courses are not reflected in these results. All students obtaining a score of 48 or 49 on the final mark, were adjusted to 50 and are reflected in the Final Mark column.