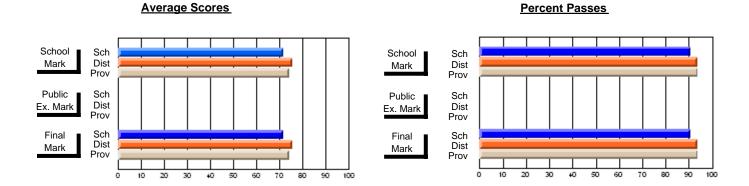

#### **Subject: Family Studies**

| Course: HUMAN DYNAMICS 22      | 01             |                          |                          |                        |                          |                          |               |                          |                          |
|--------------------------------|----------------|--------------------------|--------------------------|------------------------|--------------------------|--------------------------|---------------|--------------------------|--------------------------|
| # students in course: 48       | School<br>Mark | School<br>vs<br>District | School<br>vs<br>Province | Public<br>Exam<br>Mark | School<br>vs<br>District | School<br>vs<br>Province | Final<br>Mark | School<br>vs<br>District | School<br>vs<br>Province |
| <u>Average Score</u><br>School | 76.4           |                          |                          |                        |                          |                          | 76.4          |                          |                          |
| District                       | 75.1           | р                        | р                        |                        |                          |                          | 75.2          | р                        | g                        |
| Province                       | 74.7           | ·                        | •                        |                        |                          |                          | 74.7          |                          |                          |
| Percent of Passes              |                |                          |                          |                        |                          |                          |               |                          |                          |
| School                         | 93.8           |                          |                          |                        |                          |                          | 93.8          |                          |                          |
| District                       | 92.2           | р                        | р                        |                        |                          |                          | 92.3          | р                        | р                        |
| Province                       | 93.4           |                          |                          |                        |                          |                          | 93.5          |                          |                          |

### Average Scores

#### School Sch Mark Dist Prov Public Sch Dist Ex. Mark Prov Final Sch Dist Prov Mark 50 60 70 90 10 20 30 40 80

### Percent Passes

Grades: 7-12

Modification Time: 2:04:16PM

Modification Date: 1/20/2009 Source: Evaluation & Research

<sup>\*</sup> Data from the High School Certification System. The results from supplementary courses are not reflected in these results. All students obtaining a score of 48 or 49 on the final mark, were adjusted to 50 and are reflected in the Final Mark column.