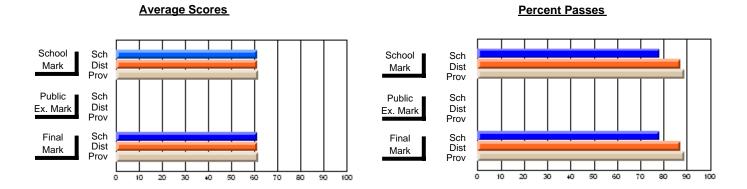

### District 4 - Eastern

#247 - Roncalli Central High, Avondale

**Subject: Mathematics** 

| Course: MATHEMATICS 2204 |                |                          |                          |                        |                          |                          |               |                          |                          |
|--------------------------|----------------|--------------------------|--------------------------|------------------------|--------------------------|--------------------------|---------------|--------------------------|--------------------------|
| # students in course: 18 | School<br>Mark | School<br>vs<br>District | School<br>vs<br>Province | Public<br>Exam<br>Mark | School<br>vs<br>District | School<br>vs<br>Province | Final<br>Mark | School<br>vs<br>District | School<br>vs<br>Province |
| Average Score            |                |                          |                          |                        |                          |                          |               |                          |                          |
| School                   | 72.0           |                          |                          |                        |                          |                          | 72.0          |                          |                          |
| District                 | 60.6           | р                        | р                        |                        |                          |                          | 60.6          | р                        | р                        |
| Province                 | 61.6           |                          |                          |                        |                          |                          | 61.6          |                          |                          |
| Percent of Passes        |                |                          |                          |                        |                          |                          |               |                          |                          |
| School                   | 94.4           |                          |                          |                        |                          |                          | 94.4          |                          |                          |
| District                 | 83.0           | р                        | р                        |                        |                          |                          | 83.0          | р                        | р                        |
| Province                 | 84.7           |                          |                          |                        |                          |                          | 84.7          |                          |                          |

Modification Time: 2:04:16PM

Modification Date: 1/20/2009

Source: Evaluation & Research

<sup>\*</sup> Data from the High School Certification System. The results from supplementary courses are not reflected in these results. All students obtaining a score of 48 or 49 on the final mark, were adjusted to 50 and are reflected in the Final Mark column.