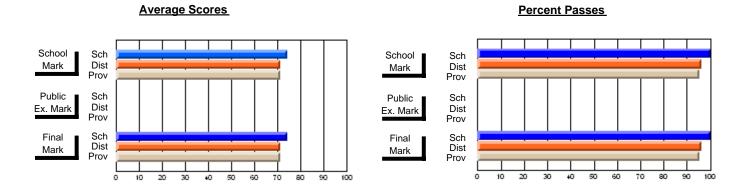

### District 4 - Eastern

#247 - Roncalli Central High, Avondale

\_\_\_\_

Subject: Art

| # students in course: 22 | School<br>Mark | School<br>vs<br>District | School<br>vs<br>Province | Public<br>Exam<br>Mark | School<br>vs<br>District | School<br>vs<br>Province | Final<br>Mark | School<br>vs<br>District | School<br>vs<br>Province |
|--------------------------|----------------|--------------------------|--------------------------|------------------------|--------------------------|--------------------------|---------------|--------------------------|--------------------------|
| Average Score            |                |                          |                          |                        |                          |                          |               |                          |                          |
| School                   | 85.0           |                          |                          |                        |                          |                          | 85.0          |                          |                          |
| District                 | 75.3           | р                        | р                        |                        |                          |                          | 75.3          | р                        | p                        |
| Province                 | 76.3           |                          |                          |                        |                          |                          | 76.3          |                          |                          |
| Percent of Passes        |                |                          |                          |                        |                          |                          |               |                          |                          |
| School                   | 100.0          |                          |                          |                        |                          |                          | 100.0         |                          |                          |
| District                 | 94.1           | р                        | р                        |                        |                          |                          | 94.1          | р                        | р                        |
| Province                 | 94.4           |                          |                          |                        |                          |                          | 94.4          |                          |                          |

Modification Time: 2:04:16PM

Modification Date: 1/20/2009

Source: Evaluation & Research

<sup>\*</sup> Data from the High School Certification System. The results from supplementary courses are not reflected in these results. All students obtaining a score of 48 or 49 on the final mark, were adjusted to 50 and are reflected in the Final Mark column.