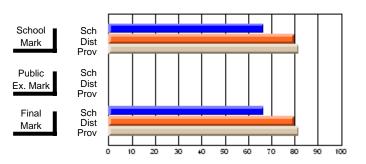

### District 4 - Eastern

#247 - Roncalli Central High, Avondale

\_\_\_\_

**Subject: Technology Education** 

| Course: INTEGRATED SYSTEMS     | 1205           |                          |                          |    |                                        |    |               |    |                          |
|--------------------------------|----------------|--------------------------|--------------------------|----|----------------------------------------|----|---------------|----|--------------------------|
| # students in course: 8        | School<br>Mark | School<br>vs<br>District | School<br>vs<br>Province | Ex | blic<br>sam School<br>vs<br>ark Distri | VS | Final<br>Mark | VS | School<br>vs<br>Province |
| <u>Average Score</u><br>School | 84.1           |                          |                          |    |                                        |    | 84.1          |    |                          |
| District                       | 75.3           | р                        | р                        |    |                                        |    | 75.3          | р  | р                        |
| Province                       | 73.0           |                          |                          |    |                                        |    | 73.0          |    |                          |
| Percent of Passes              |                |                          |                          |    |                                        |    |               |    |                          |
| School                         | 100.0          |                          |                          |    |                                        |    | 100.0         |    |                          |
| District                       | 94.4           | р                        | р                        |    |                                        |    | 94.4          | р  | р                        |
| Province                       | 92.3           |                          |                          |    |                                        |    | 92.3          |    |                          |