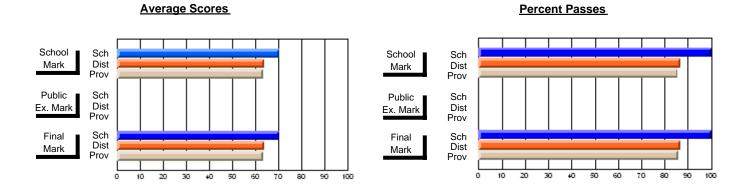

### District 4 - Eastern

#247 - Roncalli Central High, Avondale

\_\_\_\_

**Subject: Technology Education** 

| Course: INTEGRATED SYSTEMS     | 1205           |                          |                          |    |                                        |    |               |    |                          |
|--------------------------------|----------------|--------------------------|--------------------------|----|----------------------------------------|----|---------------|----|--------------------------|
| # students in course: 8        | School<br>Mark | School<br>vs<br>District | School<br>vs<br>Province | Ex | blic<br>sam School<br>vs<br>ark Distri | VS | Final<br>Mark | VS | School<br>vs<br>Province |
| <u>Average Score</u><br>School | 84.1           |                          |                          |    |                                        |    | 84.1          |    |                          |
| District                       | 75.3           | р                        | р                        |    |                                        |    | 75.3          | р  | р                        |
| Province                       | 73.0           |                          |                          |    |                                        |    | 73.0          |    |                          |
| Percent of Passes              |                |                          |                          |    |                                        |    |               |    |                          |
| School                         | 100.0          |                          |                          |    |                                        |    | 100.0         |    |                          |
| District                       | 94.4           | р                        | р                        |    |                                        |    | 94.4          | р  | р                        |
| Province                       | 92.3           |                          |                          |    |                                        |    | 92.3          |    |                          |

Modification Time: 2:04:16PM

Modification Date: 1/20/2009

Source: Evaluation & Research

<sup>\*</sup> Data from the High School Certification System. The results from supplementary courses are not reflected in these results. All students obtaining a score of 48 or 49 on the final mark, were adjusted to 50 and are reflected in the Final Mark column.