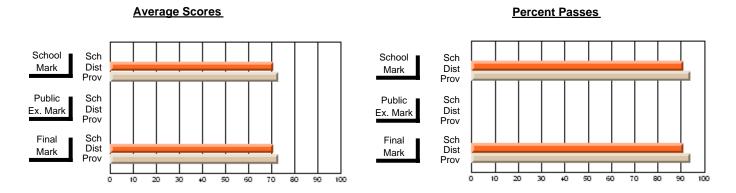

### District 4 - Eastern

#247 - Roncalli Central High, Avondale

**Subject: Mathematics** 

| Course: MATHEMATICS(M) 22 | 66             |                          |                          |   |                     |                          | nool data h              |     |               |                          |                          |
|---------------------------|----------------|--------------------------|--------------------------|---|---------------------|--------------------------|--------------------------|-----|---------------|--------------------------|--------------------------|
| # students in course: 1   | School<br>Mark | School<br>vs<br>District | School<br>vs<br>Province | E | ıblic<br>kam<br>ark | School<br>vs<br>District | School<br>vs<br>Province |     | Final<br>Mark | School<br>vs<br>District | School<br>vs<br>Province |
| Average Score             |                |                          |                          |   |                     |                          |                          | ↓ ↓ |               |                          |                          |
| School                    |                |                          |                          |   |                     |                          |                          |     |               |                          |                          |
| District                  | 61.1           | q                        | q                        |   |                     |                          |                          |     | 61.1          | q                        | q                        |
| Province                  | 60.5           |                          |                          |   |                     |                          |                          |     | 60.5          |                          |                          |
| Percent of Passes         |                |                          |                          |   |                     |                          |                          |     |               |                          |                          |
| School                    |                |                          |                          |   |                     |                          |                          |     |               |                          |                          |
| District                  | 84.6           | q                        | q                        |   |                     |                          |                          |     | 84.6          | q                        | q                        |
| Province                  | 86.0           |                          |                          |   |                     |                          |                          |     | 86.0          |                          |                          |