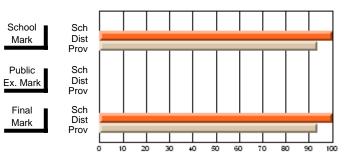

#### **Average Scores** Percent Passes School Sch School Sch Mark Dist Dist Mark Prov Prov Public Sch Public Sch Dist Ex. Mark Dist Ex. Mark Prov Prov Final Sch Sch Final Dist Prov Dist Mark Mark Prov

90

80

50 60 70

20 30 40

Modification Time: 2:04:16PM

Modification Date: 1/20/2009 Source: Evaluation & Research

<sup>\*</sup> Data from the High School Certification System. The results from supplementary courses are not reflected in these results. All students obtaining a score of 48 or 49 on the final mark, were adjusted to 50 and are reflected in the Final Mark column.