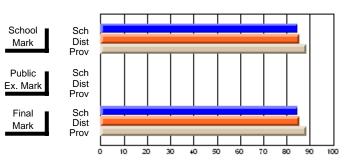

### District 4 - Eastern

#247 - Roncalli Central High, Avondale

\_\_\_\_

**Subject: Technology Education** 

| Course: INTEGRATED SYSTEMS     | 1205           |                          |                          |    |                                        |    |               |    |                          |
|--------------------------------|----------------|--------------------------|--------------------------|----|----------------------------------------|----|---------------|----|--------------------------|
| # students in course: 8        | School<br>Mark | School<br>vs<br>District | School<br>vs<br>Province | Ex | blic<br>sam School<br>vs<br>ark Distri | VS | Final<br>Mark | VS | School<br>vs<br>Province |
| <u>Average Score</u><br>School | 84.1           |                          |                          |    |                                        |    | 84.1          |    |                          |
| District                       | 75.3           | р                        | р                        |    |                                        |    | 75.3          | р  | р                        |
| Province                       | 73.0           |                          |                          |    |                                        |    | 73.0          |    |                          |
| Percent of Passes              |                |                          |                          |    |                                        |    |               |    |                          |
| School                         | 100.0          |                          |                          |    |                                        |    | 100.0         |    |                          |
| District                       | 94.4           | р                        | р                        |    |                                        |    | 94.4          | р  | р                        |
| Province                       | 92.3           |                          |                          |    |                                        |    | 92.3          |    |                          |

Modification Time: 2:04:16PM

Modification Date: 1/20/2009

Source: Evaluation & Research

<sup>\*</sup> Data from the High School Certification System. The results from supplementary courses are not reflected in these results. All students obtaining a score of 48 or 49 on the final mark, were adjusted to 50 and are reflected in the Final Mark column.