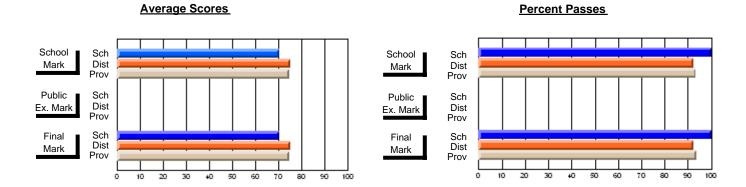

#### **Subject: Technology Education**

| # students in course: 59 | School<br>Mark | School<br>vs<br>District | School<br>vs<br>Province | Public<br>Exam<br>Mark | School<br>vs<br>District | School<br>vs<br>Province | Final<br>Mark | School<br>vs<br>District | School<br>vs<br>Province |
|--------------------------|----------------|--------------------------|--------------------------|------------------------|--------------------------|--------------------------|---------------|--------------------------|--------------------------|
| Average Score            |                |                          |                          |                        |                          |                          |               |                          |                          |
| School                   | 73.1           |                          |                          |                        |                          |                          | 73.1          |                          |                          |
| District                 | 74.4           | q                        | q                        |                        |                          |                          | 74.4          | q                        | q                        |
| Province                 | 75.4           |                          |                          |                        |                          |                          | 75.4          |                          |                          |
| Percent of Passes        |                |                          |                          |                        |                          |                          |               |                          |                          |
| School                   | 98.3           |                          |                          |                        |                          |                          | 98.3          |                          |                          |
| District                 | 94.7           | р                        | р                        |                        |                          |                          | 94.7          | р                        | р                        |
| Province                 | 95.6           |                          |                          |                        |                          |                          | 95.6          |                          |                          |

#### **Average Scores** Percent Passes School Sch School Sch Mark Dist Dist Mark Prov Prov Public Sch Public Sch Dist Ex. Mark Dist Ex. Mark Prov Prov Final Sch Sch Final Dist Prov Dist Mark Mark Prov

90

80

50 60 70

20 30 40

Modification Time: 2:04:16PM

Modification Date: 1/20/2009 Source: Evaluation & Research

<sup>\*</sup> Data from the High School Certification System. The results from supplementary courses are not reflected in these results. All students obtaining a score of 48 or 49 on the final mark, were adjusted to 50 and are reflected in the Final Mark column.