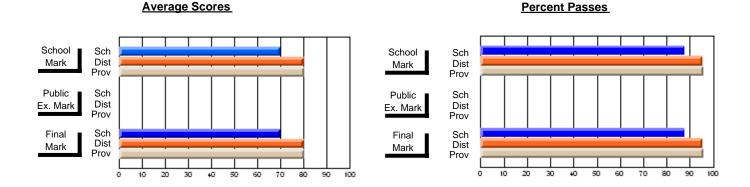

#### **Subject: Technology Education**

| # students in course: 59 | School<br>Mark | School<br>vs<br>District | School<br>vs<br>Province | Public<br>Exam<br>Mark | School<br>vs<br>District | School<br>vs<br>Province | Final<br>Mark | School<br>vs<br>District | School<br>vs<br>Province |
|--------------------------|----------------|--------------------------|--------------------------|------------------------|--------------------------|--------------------------|---------------|--------------------------|--------------------------|
| Average Score            |                |                          |                          |                        |                          |                          |               |                          |                          |
| School                   | 73.1           |                          |                          |                        |                          |                          | 73.1          |                          |                          |
| District                 | 74.4           | q                        | q                        |                        |                          |                          | 74.4          | q                        | q                        |
| Province                 | 75.4           |                          |                          |                        |                          |                          | 75.4          |                          |                          |
| Percent of Passes        |                |                          |                          |                        |                          |                          |               |                          |                          |
| School                   | 98.3           |                          |                          |                        |                          |                          | 98.3          |                          |                          |
| District                 | 94.7           | р                        | р                        |                        |                          |                          | 94.7          | р                        | р                        |
| Province                 | 95.6           |                          |                          |                        |                          |                          | 95.6          |                          |                          |