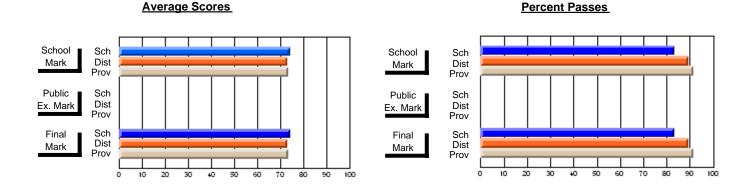

### District 4 - Eastern

#247 - Roncalli Central High, Avondale

**Subject: Mathematics** 

| Course: MATHEMATICS 2204 |                |                          |                          |                        |                          |                          |               |                          |                          |
|--------------------------|----------------|--------------------------|--------------------------|------------------------|--------------------------|--------------------------|---------------|--------------------------|--------------------------|
| # students in course: 18 | School<br>Mark | School<br>vs<br>District | School<br>vs<br>Province | Public<br>Exam<br>Mark | School<br>vs<br>District | School<br>vs<br>Province | Final<br>Mark | School<br>vs<br>District | School<br>vs<br>Province |
| Average Score            |                |                          |                          |                        |                          |                          |               |                          |                          |
| School                   | 72.0           |                          |                          |                        |                          |                          | 72.0          |                          |                          |
| District                 | 60.6           | р                        | р                        |                        |                          |                          | 60.6          | р                        | р                        |
| Province                 | 61.6           |                          |                          |                        |                          |                          | 61.6          |                          |                          |
| Percent of Passes        |                |                          |                          |                        |                          |                          |               |                          |                          |
| School                   | 94.4           |                          |                          |                        |                          |                          | 94.4          |                          |                          |
| District                 | 83.0           | р                        | р                        |                        |                          |                          | 83.0          | р                        | р                        |
| Province                 | 84.7           |                          |                          |                        |                          |                          | 84.7          |                          |                          |

Modification Time: 2:04:16PM

Modification Date: 1/20/2009

Source: Evaluation & Research

<sup>\*</sup> Data from the High School Certification System. The results from supplementary courses are not reflected in these results. All students obtaining a score of 48 or 49 on the final mark, were adjusted to 50 and are reflected in the Final Mark column.