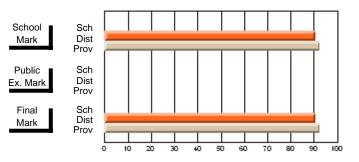

#### **Subject: Technology Education**

| # students in course: 59 | School<br>Mark | School<br>vs<br>District | School<br>vs<br>Province | Public<br>Exam<br>Mark | School<br>vs<br>District | School<br>vs<br>Province | Final<br>Mark | School<br>vs<br>District | School<br>vs<br>Province |
|--------------------------|----------------|--------------------------|--------------------------|------------------------|--------------------------|--------------------------|---------------|--------------------------|--------------------------|
| Average Score            |                |                          |                          |                        |                          |                          |               |                          |                          |
| School                   | 73.1           |                          |                          |                        |                          |                          | 73.1          |                          |                          |
| District                 | 74.4           | q                        | q                        |                        |                          |                          | 74.4          | q                        | q                        |
| Province                 | 75.4           |                          |                          |                        |                          |                          | 75.4          |                          |                          |
| Percent of Passes        |                |                          |                          |                        |                          |                          |               |                          |                          |
| School                   | 98.3           |                          |                          |                        |                          |                          | 98.3          |                          |                          |
| District                 | 94.7           | р                        | р                        |                        |                          |                          | 94.7          | р                        | р                        |
| Province                 | 95.6           |                          |                          |                        |                          |                          | 95.6          |                          |                          |

#### **Average Scores** Percent Passes School Sch School Sch Mark Dist Dist Mark Prov Prov Public Sch Public Sch Dist Ex. Mark Dist Ex. Mark Prov Prov Final Sch Sch Final Dist Prov Dist Mark Mark Prov

90

80

50 60 70

20 30 40

Modification Time: 2:04:16PM

Modification Date: 1/20/2009 Source: Evaluation & Research

<sup>\*</sup> Data from the High School Certification System. The results from supplementary courses are not reflected in these results. All students obtaining a score of 48 or 49 on the final mark, were adjusted to 50 and are reflected in the Final Mark column.