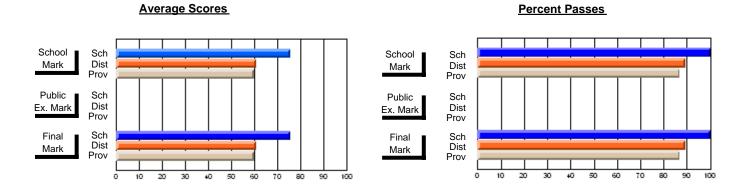

#### **Subject: Technology Education**

| Course: DESIGN AND FABRICA | TION 1212      |                          |                          |   |                        |                          |                          |                  |                          |                          |
|----------------------------|----------------|--------------------------|--------------------------|---|------------------------|--------------------------|--------------------------|------------------|--------------------------|--------------------------|
| # students in course: 41   | School<br>Mark | School<br>vs<br>District | School<br>vs<br>Province |   | Public<br>Exam<br>Mark | School<br>vs<br>District | School<br>vs<br>Province | Final<br>Mark    | School<br>vs<br>District | School<br>vs<br>Province |
| Average Score              |                |                          |                          | - |                        |                          |                          |                  |                          |                          |
| School<br>District         | 77.6           |                          |                          |   |                        |                          |                          | <b>77.6</b> 73.7 |                          |                          |
|                            | 73.7           | p                        | р                        |   |                        |                          |                          |                  | р                        | р                        |
| Province                   | 76.7           |                          |                          |   |                        |                          |                          | 76.7             |                          |                          |
| Percent of Passes          |                |                          |                          |   |                        |                          |                          |                  |                          |                          |
| School                     | 97.6           |                          |                          |   |                        |                          |                          | 97.6             |                          |                          |
| District                   | 94.6           | р                        | р                        |   |                        |                          |                          | 94.9             | р                        | р                        |
| Province                   | 95.8           |                          |                          |   |                        |                          |                          | 95.9             |                          |                          |

#### **Average Scores** Percent Passes School Sch School Sch Dist Mark Dist Mark Prov Prov Public Sch Public Sch Dist Ex. Mark Dist Ex. Mark Prov Prov Final Sch Sch Final Dist Prov Dist Mark Mark Prov 50 60 70 90 20 30 40 80

Modification Time: 2:04:16PM

Modification Date: 1/20/2009 Source: Evaluation & Research

<sup>\*</sup> Data from the High School Certification System. The results from supplementary courses are not reflected in these results. All students obtaining a score of 48 or 49 on the final mark, were adjusted to 50 and are reflected in the Final Mark column.