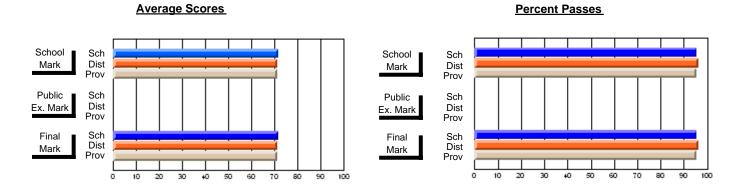

#### **Subject: Technology Education**

| # students in course: 59 | School<br>Mark | School<br>vs<br>District | School<br>vs<br>Province | Public<br>Exam<br>Mark | School<br>vs<br>District | School<br>vs<br>Province | Final<br>Mark | School<br>vs<br>District | School<br>vs<br>Province |
|--------------------------|----------------|--------------------------|--------------------------|------------------------|--------------------------|--------------------------|---------------|--------------------------|--------------------------|
| Average Score            |                |                          |                          |                        |                          |                          |               |                          |                          |
| School                   | 73.1           |                          |                          |                        |                          |                          | 73.1          |                          |                          |
| District                 | 74.4           | q                        | q                        |                        |                          |                          | 74.4          | q                        | q                        |
| Province                 | 75.4           |                          |                          |                        |                          |                          | 75.4          |                          |                          |
| Percent of Passes        |                |                          |                          |                        |                          |                          |               |                          |                          |
| School                   | 98.3           |                          |                          |                        |                          |                          | 98.3          |                          |                          |
| District                 | 94.7           | р                        | р                        |                        |                          |                          | 94.7          | р                        | р                        |
| Province                 | 95.6           |                          |                          |                        |                          |                          | 95.6          |                          |                          |