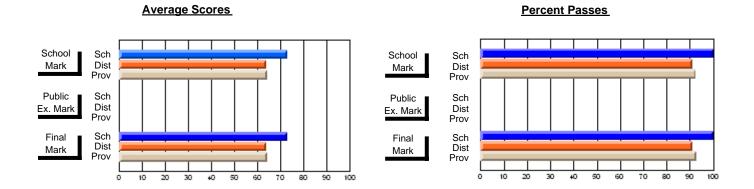

### District 4 - Eastern

#247 - Roncalli Central High, Avondale

Grades: 7-12

**Subject: Mathematics** 

| # students in course: 20 | School | School         | School         | Public<br>Exam | School         | School         | Final | School         | School         |
|--------------------------|--------|----------------|----------------|----------------|----------------|----------------|-------|----------------|----------------|
|                          | Mark   | vs<br>District | vs<br>Province | Mark           | vs<br>District | vs<br>Province | Mark  | vs<br>District | vs<br>Province |
| Average Score            |        |                |                |                |                |                |       |                |                |
| School                   | 82.1   |                |                |                |                |                | 82.1  |                |                |
| District                 | 76.9   | р              | р              |                |                |                | 76.9  | р              | р              |
| Province                 | 78.0   |                |                |                |                |                | 78.0  |                |                |
| Percent of Passes        |        |                |                |                |                |                |       |                |                |
| School                   | 100.0  |                |                |                |                |                | 100.0 |                |                |
| District                 | 99.0   | р              | р              |                |                |                | 99.0  | р              | р              |
| Province                 | 99.0   |                |                |                |                |                | 99.0  |                |                |

Modification Time: 2:04:16PM

Modification Date: 1/20/2009

Source: Evaluation & Research

<sup>\*</sup> Data from the High School Certification System. The results from supplementary courses are not reflected in these results. All students obtaining a score of 48 or 49 on the final mark, were adjusted to 50 and are reflected in the Final Mark column.