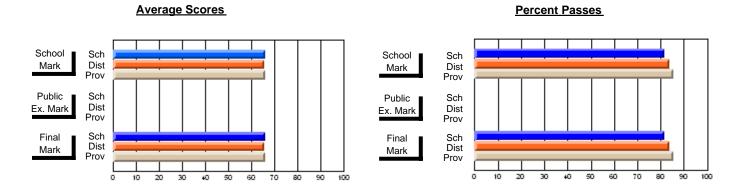

#### **Subject: Technology Education**

| Course: DESIGN AND FABRICA | TION 1212      |                          |                          |   |                        |                          |                          |                  |                          |                          |
|----------------------------|----------------|--------------------------|--------------------------|---|------------------------|--------------------------|--------------------------|------------------|--------------------------|--------------------------|
| # students in course: 41   | School<br>Mark | School<br>vs<br>District | School<br>vs<br>Province |   | Public<br>Exam<br>Mark | School<br>vs<br>District | School<br>vs<br>Province | Final<br>Mark    | School<br>vs<br>District | School<br>vs<br>Province |
| Average Score              |                |                          |                          | - |                        |                          |                          |                  |                          |                          |
| School<br>District         | 77.6           |                          |                          |   |                        |                          |                          | <b>77.6</b> 73.7 |                          |                          |
|                            | 73.7           | p                        | р                        |   |                        |                          |                          |                  | р                        | р                        |
| Province                   | 76.7           |                          |                          |   |                        |                          |                          | 76.7             |                          |                          |
| Percent of Passes          |                |                          |                          |   |                        |                          |                          |                  |                          |                          |
| School                     | 97.6           |                          |                          |   |                        |                          |                          | 97.6             |                          |                          |
| District                   | 94.6           | р                        | р                        |   |                        |                          |                          | 94.9             | р                        | р                        |
| Province                   | 95.8           |                          |                          |   |                        |                          |                          | 95.9             |                          |                          |

#### **Average Scores** Percent Passes School Sch School Sch Dist Mark Dist Mark Prov Prov Public Sch Public Sch Dist Ex. Mark Dist Ex. Mark Prov Prov Final Sch Sch Final Dist Prov Dist Mark Mark Prov 50 60 70 90 20 30 40 80

Modification Time: 2:04:16PM

Modification Date: 1/20/2009 Source: Evaluation & Research

<sup>\*</sup> Data from the High School Certification System. The results from supplementary courses are not reflected in these results. All students obtaining a score of 48 or 49 on the final mark, were adjusted to 50 and are reflected in the Final Mark column.