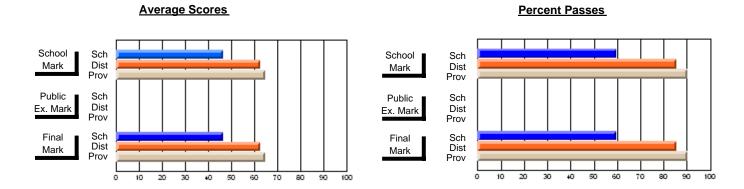

#### **Subject: Family Studies**

| Course: HUMAN DYNAMICS 22      | 01             |                          |                          |                        |                          |                          |               |                          |                          |
|--------------------------------|----------------|--------------------------|--------------------------|------------------------|--------------------------|--------------------------|---------------|--------------------------|--------------------------|
| # students in course: 48       | School<br>Mark | School<br>vs<br>District | School<br>vs<br>Province | Public<br>Exam<br>Mark | School<br>vs<br>District | School<br>vs<br>Province | Final<br>Mark | School<br>vs<br>District | School<br>vs<br>Province |
| <u>Average Score</u><br>School | 76.4           |                          |                          |                        |                          |                          | 76.4          |                          |                          |
| District                       | 75.1           | р                        | р                        |                        |                          |                          | 75.2          | р                        | g                        |
| Province                       | 74.7           | ·                        | •                        |                        |                          |                          | 74.7          |                          |                          |
| Percent of Passes              |                |                          |                          |                        |                          |                          |               |                          |                          |
| School                         | 93.8           |                          |                          |                        |                          |                          | 93.8          |                          |                          |
| District                       | 92.2           | р                        | р                        |                        |                          |                          | 92.3          | р                        | р                        |
| Province                       | 93.4           |                          |                          |                        |                          |                          | 93.5          |                          |                          |

### Average Scores

#### School Sch Mark Dist Prov Public Sch Dist Ex. Mark Prov Final Sch Dist Prov Mark 50 60 70 90 10 20 30 40 80

### Percent Passes

Grades: 7-12

Modification Time: 2:04:16PM

Modification Date: 1/20/2009 Source: Evaluation & Research

<sup>\*</sup> Data from the High School Certification System. The results from supplementary courses are not reflected in these results. All students obtaining a score of 48 or 49 on the final mark, were adjusted to 50 and are reflected in the Final Mark column.