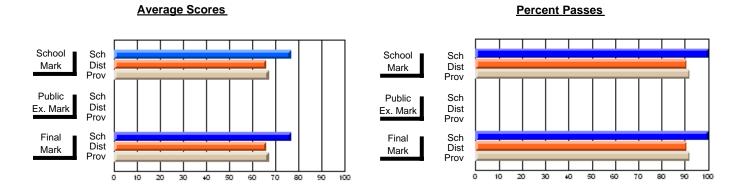

### District 4 - Eastern

#247 - Roncalli Central High, Avondale

\_\_\_\_

**Subject: Technology Education** 

| Course: INTEGRATED SYSTEMS     | 1205           |                          |                          |    |                                        |    |               |    |                          |
|--------------------------------|----------------|--------------------------|--------------------------|----|----------------------------------------|----|---------------|----|--------------------------|
| # students in course: 8        | School<br>Mark | School<br>vs<br>District | School<br>vs<br>Province | Ex | blic<br>sam School<br>vs<br>ark Distri | VS | Final<br>Mark | VS | School<br>vs<br>Province |
| <u>Average Score</u><br>School | 84.1           |                          |                          |    |                                        |    | 84.1          |    |                          |
| District                       | 75.3           | р                        | р                        |    |                                        |    | 75.3          | р  | р                        |
| Province                       | 73.0           |                          |                          |    |                                        |    | 73.0          |    |                          |
| Percent of Passes              |                |                          |                          |    |                                        |    |               |    |                          |
| School                         | 100.0          |                          |                          |    |                                        |    | 100.0         |    |                          |
| District                       | 94.4           | р                        | р                        |    |                                        |    | 94.4          | р  | р                        |
| Province                       | 92.3           |                          |                          |    |                                        |    | 92.3          |    |                          |

#### Percent Passes **Average Scores** School Sch School Sch Mark Dist Mark Dist Prov Prov Public Sch Public Sch Dist Ex. Mark Dist Ex. Mark Prov Prov Final Sch Sch Final Dist Prov Dist Mark Mark Prov 60 80 90 10 20 50

Modification Time: 2:04:16PM

Modification Date: 1/20/2009

Source: Evaluation & Research

<sup>\*</sup> Data from the High School Certification System. The results from supplementary courses are not reflected in these results. All students obtaining a score of 48 or 49 on the final mark, were adjusted to 50 and are reflected in the Final Mark column.