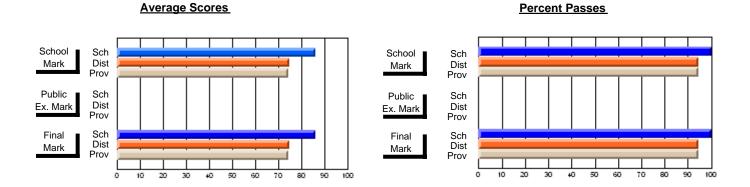

### District 4 - Eastern

#247 - Roncalli Central High, Avondale

\_\_\_\_

Subject: Art

| # students in course: 22 | School<br>Mark | School<br>vs<br>District | School<br>vs<br>Province | Public<br>Exam<br>Mark | School<br>vs<br>District | School<br>vs<br>Province | Final<br>Mark | School<br>vs<br>District | School<br>vs<br>Province |
|--------------------------|----------------|--------------------------|--------------------------|------------------------|--------------------------|--------------------------|---------------|--------------------------|--------------------------|
| Average Score            |                |                          |                          |                        |                          |                          |               |                          |                          |
| School                   | 85.0           |                          |                          |                        |                          |                          | 85.0          |                          |                          |
| District                 | 75.3           | р                        | р                        |                        |                          |                          | 75.3          | р                        | p                        |
| Province                 | 76.3           |                          |                          |                        |                          |                          | 76.3          |                          |                          |
| Percent of Passes        |                |                          |                          |                        |                          |                          |               |                          |                          |
| School                   | 100.0          |                          |                          |                        |                          |                          | 100.0         |                          |                          |
| District                 | 94.1           | р                        | р                        |                        |                          |                          | 94.1          | р                        | р                        |
| Province                 | 94.4           |                          |                          |                        |                          |                          | 94.4          |                          |                          |

Modification Time: 2:04:16PM

Modification Date: 1/20/2009

Source: Evaluation & Research

<sup>\*</sup> Data from the High School Certification System. The results from supplementary courses are not reflected in these results. All students obtaining a score of 48 or 49 on the final mark, were adjusted to 50 and are reflected in the Final Mark column.