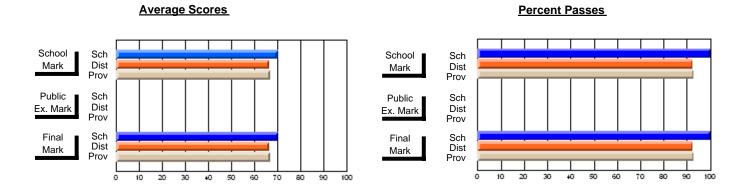

### District 4 - Eastern

#247 - Roncalli Central High, Avondale

Subject: Health

| # students in course: 30  Average Score | School<br>Mark      | School<br>vs<br>District | School<br>vs<br>Province | Public<br>Exam<br>Mark | School<br>vs<br>District | School<br>vs<br>Province | Final<br>Mark    | School<br>vs<br>District | School<br>vs<br>Province |
|-----------------------------------------|---------------------|--------------------------|--------------------------|------------------------|--------------------------|--------------------------|------------------|--------------------------|--------------------------|
| School District                         | <b>70.5</b><br>71.1 | q                        | q                        |                        |                          |                          | <b>70.5</b> 71.1 | q                        | q                        |
| Province Percent of Passes              | 72.0                |                          |                          |                        |                          |                          | 72.0             |                          |                          |
| School                                  | 100.0               |                          |                          |                        |                          |                          | 100.0            |                          |                          |
| District                                | 92.1                | р                        | р                        |                        |                          |                          | 92.1             | р                        | р                        |
| Province                                | 93.4                |                          |                          |                        |                          |                          | 93.4             |                          |                          |

Modification Time: 2:04:16PM

Modification Date: 1/20/2009 Source: Evaluation & Research 7

<sup>\*</sup> Data from the High School Certification System. The results from supplementary courses are not reflected in these results. All students obtaining a score of 48 or 49 on the final mark, were adjusted to 50 and are reflected in the Final Mark column.