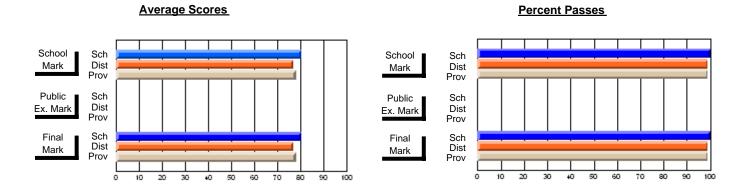

### District 4 - Eastern

#247 - Roncalli Central High, Avondale

\_\_\_\_

Subject: Art

| # students in course: 22 | School<br>Mark | School<br>vs<br>District | School<br>vs<br>Province | Public<br>Exam<br>Mark | School<br>vs<br>District | School<br>vs<br>Province | Final<br>Mark | School<br>vs<br>District | School<br>vs<br>Province |
|--------------------------|----------------|--------------------------|--------------------------|------------------------|--------------------------|--------------------------|---------------|--------------------------|--------------------------|
| Average Score            |                |                          |                          |                        |                          |                          |               |                          |                          |
| School                   | 85.0           |                          |                          |                        |                          |                          | 85.0          |                          |                          |
| District                 | 75.3           | р                        | р                        |                        |                          |                          | 75.3          | р                        | p                        |
| Province                 | 76.3           |                          |                          |                        |                          |                          | 76.3          |                          |                          |
| Percent of Passes        |                |                          |                          |                        |                          |                          |               |                          |                          |
| School                   | 100.0          |                          |                          |                        |                          |                          | 100.0         |                          |                          |
| District                 | 94.1           | р                        | р                        |                        |                          |                          | 94.1          | р                        | р                        |
| Province                 | 94.4           |                          |                          |                        |                          |                          | 94.4          |                          |                          |

Modification Time: 2:04:16PM

Modification Date: 1/20/2009

Source: Evaluation & Research

<sup>\*</sup> Data from the High School Certification System. The results from supplementary courses are not reflected in these results. All students obtaining a score of 48 or 49 on the final mark, were adjusted to 50 and are reflected in the Final Mark column.