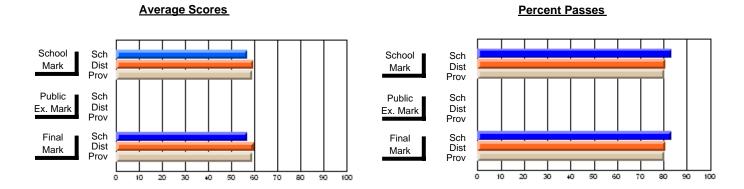

### District 4 - Eastern

#247 - Roncalli Central High, Avondale

**Subject: Mathematics** 

| Course: MATHEMATICS 2204 |                |                          |                          |                        |                          |                          |               |                          |                          |
|--------------------------|----------------|--------------------------|--------------------------|------------------------|--------------------------|--------------------------|---------------|--------------------------|--------------------------|
| # students in course: 18 | School<br>Mark | School<br>vs<br>District | School<br>vs<br>Province | Public<br>Exam<br>Mark | School<br>vs<br>District | School<br>vs<br>Province | Final<br>Mark | School<br>vs<br>District | School<br>vs<br>Province |
| Average Score            |                |                          |                          |                        |                          |                          |               |                          |                          |
| School                   | 72.0           |                          |                          |                        |                          |                          | 72.0          |                          |                          |
| District                 | 60.6           | р                        | р                        |                        |                          |                          | 60.6          | р                        | р                        |
| Province                 | 61.6           |                          |                          |                        |                          |                          | 61.6          |                          |                          |
| Percent of Passes        |                |                          |                          |                        |                          |                          |               |                          |                          |
| School                   | 94.4           |                          |                          |                        |                          |                          | 94.4          |                          |                          |
| District                 | 83.0           | р                        | р                        |                        |                          |                          | 83.0          | р                        | р                        |
| Province                 | 84.7           |                          |                          |                        |                          |                          | 84.7          |                          |                          |

Modification Time: 2:04:16PM

Modification Date: 1/20/2009

Source: Evaluation & Research

<sup>\*</sup> Data from the High School Certification System. The results from supplementary courses are not reflected in these results. All students obtaining a score of 48 or 49 on the final mark, were adjusted to 50 and are reflected in the Final Mark column.