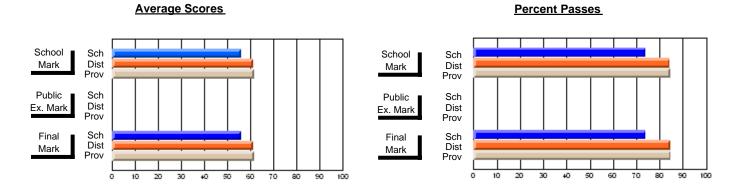

#### **Subject: Technology Education**

| # students in course: 59 | School<br>Mark | School<br>vs<br>District | School<br>vs<br>Province | Public<br>Exam<br>Mark | School<br>vs<br>District | School<br>vs<br>Province | Final<br>Mark | School<br>vs<br>District | School<br>vs<br>Province |
|--------------------------|----------------|--------------------------|--------------------------|------------------------|--------------------------|--------------------------|---------------|--------------------------|--------------------------|
| Average Score            |                |                          |                          |                        |                          |                          |               |                          |                          |
| School                   | 73.1           |                          |                          |                        |                          |                          | 73.1          |                          |                          |
| District                 | 74.4           | q                        | q                        |                        |                          |                          | 74.4          | q                        | q                        |
| Province                 | 75.4           |                          |                          |                        |                          |                          | 75.4          |                          |                          |
| Percent of Passes        |                |                          |                          |                        |                          |                          |               |                          |                          |
| School                   | 98.3           |                          |                          |                        |                          |                          | 98.3          |                          |                          |
| District                 | 94.7           | р                        | р                        |                        |                          |                          | 94.7          | р                        | р                        |
| Province                 | 95.6           |                          |                          |                        |                          |                          | 95.6          |                          |                          |

#### **Average Scores** Percent Passes School Sch School Sch Mark Dist Dist Mark Prov Prov Public Sch Public Sch Dist Ex. Mark Dist Ex. Mark Prov Prov Final Sch Sch Final Dist Prov Dist Mark Mark Prov

90

80

50 60 70

20 30 40

Modification Time: 2:04:16PM

Modification Date: 1/20/2009 Source: Evaluation & Research

<sup>\*</sup> Data from the High School Certification System. The results from supplementary courses are not reflected in these results. All students obtaining a score of 48 or 49 on the final mark, were adjusted to 50 and are reflected in the Final Mark column.