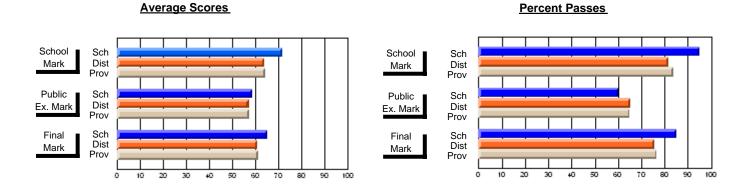

#### **Subject: Family Studies**

| Course: HUMAN DYNAMICS 22      | 01             |                          |                          |                        |                          |                          |               |                          |                          |
|--------------------------------|----------------|--------------------------|--------------------------|------------------------|--------------------------|--------------------------|---------------|--------------------------|--------------------------|
| # students in course: 48       | School<br>Mark | School<br>vs<br>District | School<br>vs<br>Province | Public<br>Exam<br>Mark | School<br>vs<br>District | School<br>vs<br>Province | Final<br>Mark | School<br>vs<br>District | School<br>vs<br>Province |
| <u>Average Score</u><br>School | 76.4           |                          |                          |                        |                          |                          | 76.4          |                          |                          |
| District                       | 75.1           | р                        | р                        |                        |                          |                          | 75.2          | р                        | g                        |
| Province                       | 74.7           | ·                        | •                        |                        |                          |                          | 74.7          |                          |                          |
| Percent of Passes              |                |                          |                          |                        |                          |                          |               |                          |                          |
| School                         | 93.8           |                          |                          |                        |                          |                          | 93.8          |                          |                          |
| District                       | 92.2           | р                        | р                        |                        |                          |                          | 92.3          | р                        | р                        |
| Province                       | 93.4           |                          |                          |                        |                          |                          | 93.5          |                          |                          |

### Average Scores

#### School Sch Mark Dist Prov Public Sch Dist Ex. Mark Prov Final Sch Dist Prov Mark 50 60 70 90 10 20 30 40 80

### Percent Passes

Grades: 7-12

Modification Time: 2:04:16PM

Modification Date: 1/20/2009 Source: Evaluation & Research

<sup>\*</sup> Data from the High School Certification System. The results from supplementary courses are not reflected in these results. All students obtaining a score of 48 or 49 on the final mark, were adjusted to 50 and are reflected in the Final Mark column.