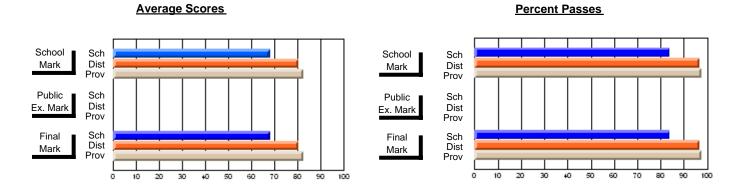

### District 4 - Eastern

#247 - Roncalli Central High, Avondale

Subject: Health

| # students in course: 30  Average Score | School<br>Mark      | School<br>vs<br>District | School<br>vs<br>Province | Public<br>Exam<br>Mark | School<br>vs<br>District | School<br>vs<br>Province | Final<br>Mark    | School<br>vs<br>District | School<br>vs<br>Province |
|-----------------------------------------|---------------------|--------------------------|--------------------------|------------------------|--------------------------|--------------------------|------------------|--------------------------|--------------------------|
| School District                         | <b>70.5</b><br>71.1 | q                        | q                        |                        |                          |                          | <b>70.5</b> 71.1 | q                        | q                        |
| Province Percent of Passes              | 72.0                |                          |                          |                        |                          |                          | 72.0             |                          |                          |
| School                                  | 100.0               |                          |                          |                        |                          |                          | 100.0            |                          |                          |
| District                                | 92.1                | р                        | р                        |                        |                          |                          | 92.1             | р                        | р                        |
| Province                                | 93.4                |                          |                          |                        |                          |                          | 93.4             |                          |                          |