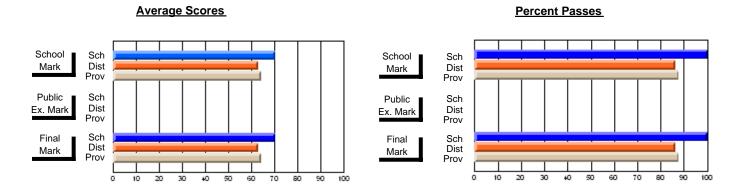

### District 4 - Eastern

#247 - Roncalli Central High, Avondale

\_\_\_\_

**Subject: Technology Education** 

| Course: INTEGRATED SYSTEMS     | 1205           |                          |                          |    |                                        |    |               |    |                          |
|--------------------------------|----------------|--------------------------|--------------------------|----|----------------------------------------|----|---------------|----|--------------------------|
| # students in course: 8        | School<br>Mark | School<br>vs<br>District | School<br>vs<br>Province | Ex | blic<br>sam School<br>vs<br>ark Distri | VS | Final<br>Mark | VS | School<br>vs<br>Province |
| <u>Average Score</u><br>School | 84.1           |                          |                          |    |                                        |    | 84.1          |    |                          |
| District                       | 75.3           | р                        | р                        |    |                                        |    | 75.3          | р  | р                        |
| Province                       | 73.0           |                          |                          |    |                                        |    | 73.0          |    |                          |
| Percent of Passes              |                |                          |                          |    |                                        |    |               |    |                          |
| School                         | 100.0          |                          |                          |    |                                        |    | 100.0         |    |                          |
| District                       | 94.4           | р                        | р                        |    |                                        |    | 94.4          | р  | р                        |
| Province                       | 92.3           |                          |                          |    |                                        |    | 92.3          |    |                          |

#### Percent Passes **Average Scores** School Sch School Sch Mark Dist Mark Dist Prov Prov Public Sch Public Sch Dist Ex. Mark Dist Ex. Mark Prov Prov Final Sch Sch Final Dist Prov Dist Mark Mark Prov 60 80 90 10 20 50