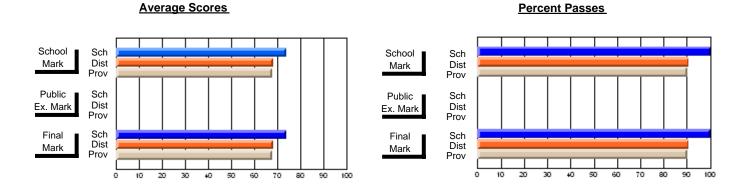

### District 4 - Eastern

#247 - Roncalli Central High, Avondale

\_\_\_\_\_

Subject: French

| Course: FRENCH 2200      |                |                          |                          |                        |                          |                          |    |              |                          |                          |
|--------------------------|----------------|--------------------------|--------------------------|------------------------|--------------------------|--------------------------|----|--------------|--------------------------|--------------------------|
| # students in course: 10 | School<br>Mark | School<br>vs<br>District | School<br>vs<br>Province | Public<br>Exam<br>Mark | School<br>vs<br>District | School<br>vs<br>Province |    | inal<br>Iark | School<br>vs<br>District | School<br>vs<br>Province |
| Average Score            |                |                          |                          |                        |                          |                          |    |              |                          |                          |
| School                   | 78.2           |                          |                          |                        |                          |                          | 7  | 8.2          |                          |                          |
| District                 | 71.4           | р                        | р                        |                        |                          |                          | 7  | 1.4          | р                        | р                        |
| Province                 | 71.4           |                          |                          |                        |                          |                          | 7  | 1.4          |                          |                          |
| Percent of Passes        |                |                          |                          |                        |                          |                          |    |              |                          |                          |
| School                   | 100.0          |                          |                          |                        |                          |                          | 10 | 0.0          |                          |                          |
| District                 | 96.2           | р                        | р                        |                        |                          |                          | 9  | 6.2          | р                        | р                        |
| Province                 | 95.4           |                          |                          |                        |                          |                          | 9  | 5.4          |                          |                          |

Modification Time: 2:04:16PM

Modification Date: 1/20/2009 Source: Evaluation & Research 4

<sup>\*</sup> Data from the High School Certification System. The results from supplementary courses are not reflected in these results. All students obtaining a score of 48 or 49 on the final mark, were adjusted to 50 and are reflected in the Final Mark column.