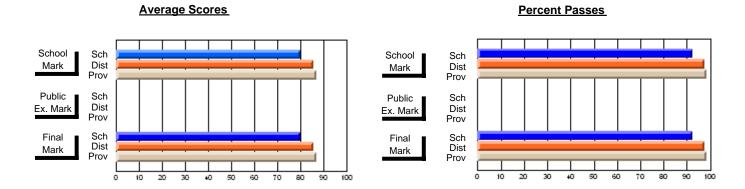

### District 4 - Eastern

#247 - Roncalli Central High, Avondale

Grades: 7-12

**Subject: Mathematics** 

| # students in course: 20 | School | School         | School         | Public<br>Exam | School         | School         | Final | School         | School         |
|--------------------------|--------|----------------|----------------|----------------|----------------|----------------|-------|----------------|----------------|
|                          | Mark   | vs<br>District | vs<br>Province | Mark           | vs<br>District | vs<br>Province | Mark  | vs<br>District | vs<br>Province |
| Average Score            |        |                |                |                |                |                |       |                |                |
| School                   | 82.1   |                |                |                |                |                | 82.1  |                |                |
| District                 | 76.9   | р              | р              |                |                |                | 76.9  | р              | р              |
| Province                 | 78.0   |                |                |                |                |                | 78.0  |                |                |
| Percent of Passes        |        |                |                |                |                |                |       |                |                |
| School                   | 100.0  |                |                |                |                |                | 100.0 |                |                |
| District                 | 99.0   | р              | р              |                |                |                | 99.0  | р              | р              |
| Province                 | 99.0   |                |                |                |                |                | 99.0  |                |                |

#### **Average Scores** Percent Passes School Sch School Sch Dist Mark Dist Mark Prov Prov Public Sch Public Sch Dist Ex. Mark Dist Ex. Mark Prov Prov Final Sch Sch Final Dist Prov Dist Mark Mark Prov 50 60 70 90 20 30 40

Modification Time: 2:04:16PM

Modification Date: 1/20/2009

Source: Evaluation & Research

<sup>\*</sup> Data from the High School Certification System. The results from supplementary courses are not reflected in these results. All students obtaining a score of 48 or 49 on the final mark, were adjusted to 50 and are reflected in the Final Mark column.