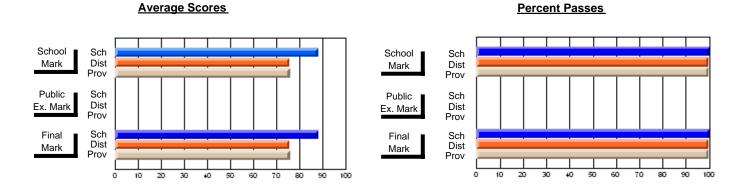

#### **Subject: Family Studies**

| Course: HUMAN DYNAMICS 22      | 01             |                          |                          |                        |                          |                          |               |                          |                          |
|--------------------------------|----------------|--------------------------|--------------------------|------------------------|--------------------------|--------------------------|---------------|--------------------------|--------------------------|
| # students in course: 48       | School<br>Mark | School<br>vs<br>District | School<br>vs<br>Province | Public<br>Exam<br>Mark | School<br>vs<br>District | School<br>vs<br>Province | Final<br>Mark | School<br>vs<br>District | School<br>vs<br>Province |
| <u>Average Score</u><br>School | 76.4           |                          |                          |                        |                          |                          | 76.4          |                          |                          |
| District                       | 75.1           | р                        | р                        |                        |                          |                          | 75.2          | р                        | g                        |
| Province                       | 74.7           | ·                        | •                        |                        |                          |                          | 74.7          |                          |                          |
| Percent of Passes              |                |                          |                          |                        |                          |                          |               |                          |                          |
| School                         | 93.8           |                          |                          |                        |                          |                          | 93.8          |                          |                          |
| District                       | 92.2           | р                        | р                        |                        |                          |                          | 92.3          | р                        | р                        |
| Province                       | 93.4           |                          |                          |                        |                          |                          | 93.5          |                          |                          |

### Average Scores

#### School Sch Mark Dist Prov Public Sch Dist Ex. Mark Prov Final Sch Dist Prov Mark 50 60 70 90 10 20 30 40 80

### Percent Passes

Grades: 7-12

Modification Time: 2:04:16PM

Modification Date: 1/20/2009 Source: Evaluation & Research

<sup>\*</sup> Data from the High School Certification System. The results from supplementary courses are not reflected in these results. All students obtaining a score of 48 or 49 on the final mark, were adjusted to 50 and are reflected in the Final Mark column.