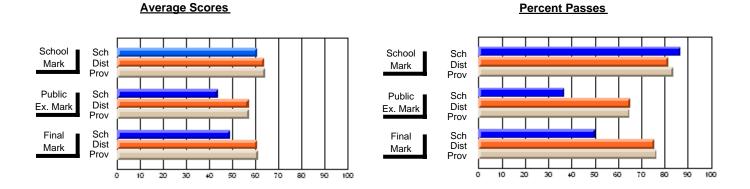

### District 4 - Eastern

#247 - Roncalli Central High, Avondale

\_\_\_\_\_

Subject: French

| Course: FRENCH 3200      |                |                          |                          |                        |                          |                          |              |               |                          |                          |
|--------------------------|----------------|--------------------------|--------------------------|------------------------|--------------------------|--------------------------|--------------|---------------|--------------------------|--------------------------|
| # students in course: 12 | School<br>Mark | School<br>vs<br>District | School<br>vs<br>Province | Public<br>Exam<br>Mark | School<br>vs<br>District | School<br>vs<br>Province |              | Final<br>Mark | School<br>vs<br>District | School<br>vs<br>Province |
| Average Score<br>School  | 70.8           |                          |                          | 61.8                   |                          |                          | <del> </del> | 66.6          |                          |                          |
| District                 | 70.8<br>75.0   | q                        | q                        | 66.1                   | q                        | q                        |              | 70.8          | q                        | q                        |
| Province                 | 75.0           | 7                        | 7                        | 65.1                   | 7                        | 7                        |              | 70.1          | 7                        | 7                        |
| Percent of Passes        |                |                          |                          |                        |                          |                          |              |               |                          |                          |
| School                   | 100.0          |                          |                          | 83.3                   |                          |                          |              | 91.7          |                          |                          |
| District                 | 98.7           | р                        | р                        | 86.2                   | q                        | q                        |              | 96.9          | q                        | q                        |
| Province                 | 98.6           |                          |                          | 84.4                   |                          |                          |              | 96.1          |                          |                          |

Modification Time: 2:04:16PM

Modification Date: 1/20/2009

Source: Evaluation & Research

5

<sup>\*</sup> Data from the High School Certification System. The results from supplementary courses are not reflected in these results. All students obtaining a score of 48 or 49 on the final mark, were adjusted to 50 and are reflected in the Final Mark column.