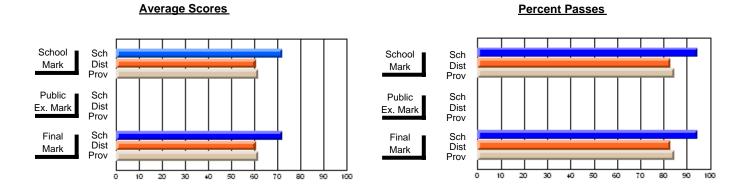

#### **Subject: Family Studies**

| Course: HUMAN DYNAMICS 22      | 01             |                          |                          |                        |                          |                          |               |                          |                          |
|--------------------------------|----------------|--------------------------|--------------------------|------------------------|--------------------------|--------------------------|---------------|--------------------------|--------------------------|
| # students in course: 48       | School<br>Mark | School<br>vs<br>District | School<br>vs<br>Province | Public<br>Exam<br>Mark | School<br>vs<br>District | School<br>vs<br>Province | Final<br>Mark | School<br>vs<br>District | School<br>vs<br>Province |
| <u>Average Score</u><br>School | 76.4           |                          |                          |                        |                          |                          | 76.4          |                          |                          |
| District                       | 75.1           | р                        | р                        |                        |                          |                          | 75.2          | р                        | g                        |
| Province                       | 74.7           | ·                        | •                        |                        |                          |                          | 74.7          |                          |                          |
| Percent of Passes              |                |                          |                          |                        |                          |                          |               |                          |                          |
| School                         | 93.8           |                          |                          |                        |                          |                          | 93.8          |                          |                          |
| District                       | 92.2           | р                        | р                        |                        |                          |                          | 92.3          | р                        | р                        |
| Province                       | 93.4           |                          |                          |                        |                          |                          | 93.5          |                          |                          |

### Average Scores

#### School Sch Mark Dist Prov Public Sch Dist Ex. Mark Prov Final Sch Dist Prov Mark 50 60 70 90 10 20 30 40 80

### Percent Passes

Grades: 7-12

Modification Time: 2:04:16PM

Modification Date: 1/20/2009 Source: Evaluation & Research

<sup>\*</sup> Data from the High School Certification System. The results from supplementary courses are not reflected in these results. All students obtaining a score of 48 or 49 on the final mark, were adjusted to 50 and are reflected in the Final Mark column.