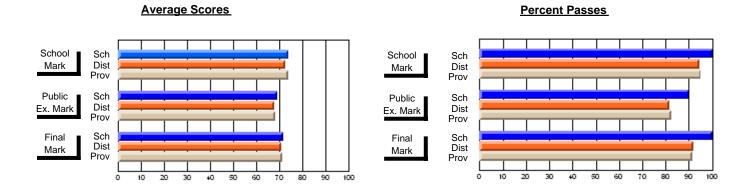

#### **Subject: Technology Education**

| # students in course: 59 | School<br>Mark | School<br>vs<br>District | School<br>vs<br>Province | Public<br>Exam<br>Mark | School<br>vs<br>District | School<br>vs<br>Province | Final<br>Mark | School<br>vs<br>District | School<br>vs<br>Province |
|--------------------------|----------------|--------------------------|--------------------------|------------------------|--------------------------|--------------------------|---------------|--------------------------|--------------------------|
| Average Score            |                |                          |                          |                        |                          |                          |               |                          |                          |
| School                   | 73.1           |                          |                          |                        |                          |                          | 73.1          |                          |                          |
| District                 | 74.4           | q                        | q                        |                        |                          |                          | 74.4          | q                        | q                        |
| Province                 | 75.4           |                          |                          |                        |                          |                          | 75.4          |                          |                          |
| Percent of Passes        |                |                          |                          |                        |                          |                          |               |                          |                          |
| School                   | 98.3           |                          |                          |                        |                          |                          | 98.3          |                          |                          |
| District                 | 94.7           | р                        | р                        |                        |                          |                          | 94.7          | р                        | р                        |
| Province                 | 95.6           |                          |                          |                        |                          |                          | 95.6          |                          |                          |

#### **Average Scores** Percent Passes School Sch School Sch Mark Dist Dist Mark Prov Prov Public Sch Public Sch Dist Ex. Mark Dist Ex. Mark Prov Prov Final Sch Sch Final Dist Prov Dist Mark Mark Prov

90

80

50 60 70

20 30 40

Modification Time: 2:04:16PM

Modification Date: 1/20/2009 Source: Evaluation & Research

<sup>\*</sup> Data from the High School Certification System. The results from supplementary courses are not reflected in these results. All students obtaining a score of 48 or 49 on the final mark, were adjusted to 50 and are reflected in the Final Mark column.