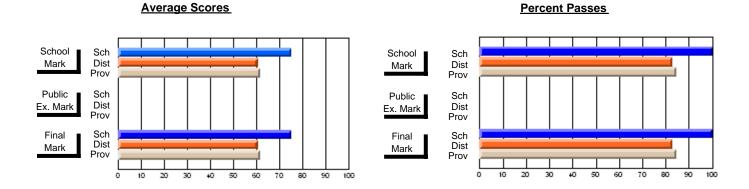

### District 4 - Eastern

#247 - Roncalli Central High, Avondale

Grades: 7-12

**Subject: Mathematics** 

| # students in course: 20 | School | School         | School         | Public<br>Exam | School         | School         | Final | School         | School         |
|--------------------------|--------|----------------|----------------|----------------|----------------|----------------|-------|----------------|----------------|
|                          | Mark   | vs<br>District | vs<br>Province | Mark           | vs<br>District | vs<br>Province | Mark  | vs<br>District | vs<br>Province |
| Average Score            |        |                |                |                |                |                |       |                |                |
| School                   | 82.1   |                |                |                |                |                | 82.1  |                |                |
| District                 | 76.9   | р              | р              |                |                |                | 76.9  | р              | р              |
| Province                 | 78.0   |                |                |                |                |                | 78.0  |                |                |
| Percent of Passes        |        |                |                |                |                |                |       |                |                |
| School                   | 100.0  |                |                |                |                |                | 100.0 |                |                |
| District                 | 99.0   | р              | р              |                |                |                | 99.0  | р              | р              |
| Province                 | 99.0   |                |                |                |                |                | 99.0  |                |                |

Modification Time: 2:04:16PM

Modification Date: 1/20/2009

Source: Evaluation & Research

<sup>\*</sup> Data from the High School Certification System. The results from supplementary courses are not reflected in these results. All students obtaining a score of 48 or 49 on the final mark, were adjusted to 50 and are reflected in the Final Mark column.