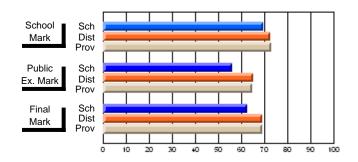

### District 4 - Eastern

#247 - Roncalli Central High, Avondale

\_\_\_\_\_

Subject: French

| Course: FRENCH 2200      |                |                          |                          |                        |                          |                          |    |              |                          |                          |
|--------------------------|----------------|--------------------------|--------------------------|------------------------|--------------------------|--------------------------|----|--------------|--------------------------|--------------------------|
| # students in course: 10 | School<br>Mark | School<br>vs<br>District | School<br>vs<br>Province | Public<br>Exam<br>Mark | School<br>vs<br>District | School<br>vs<br>Province |    | inal<br>Iark | School<br>vs<br>District | School<br>vs<br>Province |
| Average Score            |                |                          |                          |                        |                          |                          |    |              |                          |                          |
| School                   | 78.2           |                          |                          |                        |                          |                          | 7  | 8.2          |                          |                          |
| District                 | 71.4           | р                        | р                        |                        |                          |                          | 7  | 1.4          | р                        | р                        |
| Province                 | 71.4           |                          |                          |                        |                          |                          | 7  | 1.4          |                          |                          |
| Percent of Passes        |                |                          |                          |                        |                          |                          |    |              |                          |                          |
| School                   | 100.0          |                          |                          |                        |                          |                          | 10 | 0.0          |                          |                          |
| District                 | 96.2           | р                        | р                        |                        |                          |                          | 9  | 6.2          | р                        | р                        |
| Province                 | 95.4           |                          |                          |                        |                          |                          | 9  | 5.4          |                          |                          |

Modification Time: 2:04:16PM

Modification Date: 1/20/2009 Source: Evaluation & Research 4

<sup>\*</sup> Data from the High School Certification System. The results from supplementary courses are not reflected in these results. All students obtaining a score of 48 or 49 on the final mark, were adjusted to 50 and are reflected in the Final Mark column.