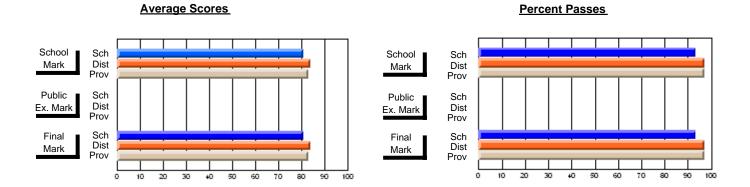

#### **Subject: Technology Education**

| # students in course: 59 | School<br>Mark | School<br>vs<br>District | School<br>vs<br>Province | Public<br>Exam<br>Mark | School<br>vs<br>District | School<br>vs<br>Province | Final<br>Mark | School<br>vs<br>District | School<br>vs<br>Province |
|--------------------------|----------------|--------------------------|--------------------------|------------------------|--------------------------|--------------------------|---------------|--------------------------|--------------------------|
| Average Score            |                |                          |                          |                        |                          |                          |               |                          |                          |
| School                   | 73.1           |                          |                          |                        |                          |                          | 73.1          |                          |                          |
| District                 | 74.4           | q                        | q                        |                        |                          |                          | 74.4          | q                        | q                        |
| Province                 | 75.4           |                          |                          |                        |                          |                          | 75.4          |                          |                          |
| Percent of Passes        |                |                          |                          |                        |                          |                          |               |                          |                          |
| School                   | 98.3           |                          |                          |                        |                          |                          | 98.3          |                          |                          |
| District                 | 94.7           | р                        | р                        |                        |                          |                          | 94.7          | р                        | р                        |
| Province                 | 95.6           |                          |                          |                        |                          |                          | 95.6          |                          |                          |