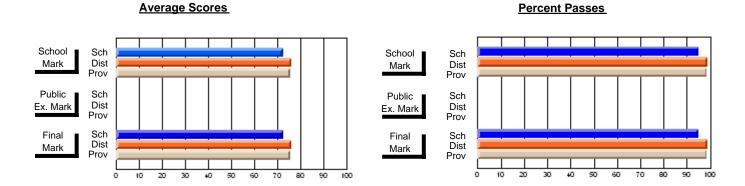

#### **Subject: Technology Education**

| Course: DESIGN AND FABRICA | TION 1212      |                          |                          |   |                        |                          |                          |                  |                          |                          |
|----------------------------|----------------|--------------------------|--------------------------|---|------------------------|--------------------------|--------------------------|------------------|--------------------------|--------------------------|
| # students in course: 41   | School<br>Mark | School<br>vs<br>District | School<br>vs<br>Province |   | Public<br>Exam<br>Mark | School<br>vs<br>District | School<br>vs<br>Province | Final<br>Mark    | School<br>vs<br>District | School<br>vs<br>Province |
| Average Score              |                |                          |                          | - |                        |                          |                          |                  |                          |                          |
| School<br>District         | 77.6           |                          |                          |   |                        |                          |                          | <b>77.6</b> 73.7 |                          |                          |
|                            | 73.7           | p                        | р                        |   |                        |                          |                          |                  | р                        | р                        |
| Province                   | 76.7           |                          |                          |   |                        |                          |                          | 76.7             |                          |                          |
| Percent of Passes          |                |                          |                          |   |                        |                          |                          |                  |                          |                          |
| School                     | 97.6           |                          |                          |   |                        |                          |                          | 97.6             |                          |                          |
| District                   | 94.6           | р                        | р                        |   |                        |                          |                          | 94.9             | р                        | р                        |
| Province                   | 95.8           |                          |                          |   |                        |                          |                          | 95.9             |                          |                          |

#### **Average Scores** Percent Passes School Sch School Sch Dist Mark Dist Mark Prov Prov Public Sch Public Sch Dist Ex. Mark Dist Ex. Mark Prov Prov Final Sch Sch Final Dist Prov Dist Mark Mark Prov 50 60 70 90 20 30 40 80