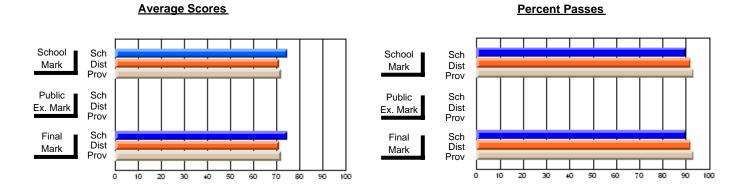

#### **Subject: Technology Education**

| Course: COMPUTER TECHNO        | LOGY 3200      |                          |                          |                        |                          |                          |   |                      |                          |                          |
|--------------------------------|----------------|--------------------------|--------------------------|------------------------|--------------------------|--------------------------|---|----------------------|--------------------------|--------------------------|
| # students in course: 9        | School<br>Mark | School<br>vs<br>District | School<br>vs<br>Province | Public<br>Exam<br>Mark | School<br>vs<br>District | School<br>vs<br>Province |   | Final<br>Mark        | School<br>vs<br>District | School<br>vs<br>Province |
| <u>Average Score</u><br>School | 79.0           |                          |                          |                        |                          |                          | - | 79.0                 |                          |                          |
| District                       | 71.7           | q                        | р                        |                        |                          |                          |   | 7 <b>9.0</b><br>71.7 | р                        | p                        |
| Province                       | 71.8           |                          | -                        |                        |                          |                          |   | 71.8                 |                          | -                        |
| Percent of Passes              |                |                          |                          |                        |                          |                          |   |                      |                          |                          |
| School                         | 100.0          |                          |                          |                        |                          |                          | . | 100.0                |                          |                          |
| District                       | 94.7           | р                        | р                        |                        |                          |                          |   | 94.7                 | р                        | р                        |
| Province                       | 94.2           |                          |                          |                        |                          |                          |   | 94.2                 |                          |                          |