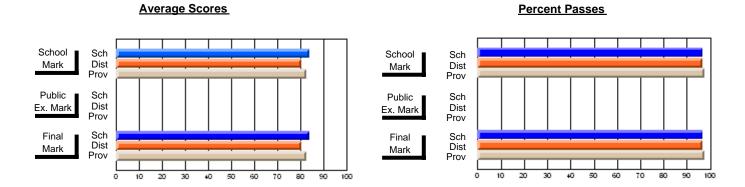

### District 4 - Eastern

#247 - Roncalli Central High, Avondale

\_\_\_\_

**Subject: Technology Education** 

| Course: INTEGRATED SYSTEMS     | 1205           |                          |                          |    |                                        |    |               |    |                          |
|--------------------------------|----------------|--------------------------|--------------------------|----|----------------------------------------|----|---------------|----|--------------------------|
| # students in course: 8        | School<br>Mark | School<br>vs<br>District | School<br>vs<br>Province | Ex | blic<br>sam School<br>vs<br>ark Distri | VS | Final<br>Mark | VS | School<br>vs<br>Province |
| <u>Average Score</u><br>School | 84.1           |                          |                          |    |                                        |    | 84.1          |    |                          |
| District                       | 75.3           | р                        | р                        |    |                                        |    | 75.3          | р  | р                        |
| Province                       | 73.0           |                          |                          |    |                                        |    | 73.0          |    |                          |
| Percent of Passes              |                |                          |                          |    |                                        |    |               |    |                          |
| School                         | 100.0          |                          |                          |    |                                        |    | 100.0         |    |                          |
| District                       | 94.4           | р                        | р                        |    |                                        |    | 94.4          | р  | р                        |
| Province                       | 92.3           |                          |                          |    |                                        |    | 92.3          |    |                          |

#### Percent Passes **Average Scores** School Sch School Sch Mark Dist Mark Dist Prov Prov Public Sch Public Sch Dist Ex. Mark Dist Ex. Mark Prov Prov Final Sch Sch Final Dist Prov Dist Mark Mark Prov 60 80 90 10 20 50

Modification Time: 2:04:16PM

Modification Date: 1/20/2009

Source: Evaluation & Research

<sup>\*</sup> Data from the High School Certification System. The results from supplementary courses are not reflected in these results. All students obtaining a score of 48 or 49 on the final mark, were adjusted to 50 and are reflected in the Final Mark column.