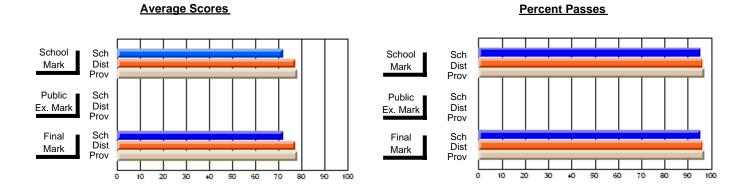

#### **Subject: Technology Education**

| # students in course: 59 | School<br>Mark | School<br>vs<br>District | School<br>vs<br>Province | Public<br>Exam<br>Mark | School<br>vs<br>District | School<br>vs<br>Province | Final<br>Mark | School<br>vs<br>District | School<br>vs<br>Province |
|--------------------------|----------------|--------------------------|--------------------------|------------------------|--------------------------|--------------------------|---------------|--------------------------|--------------------------|
| Average Score            |                |                          |                          |                        |                          |                          |               |                          |                          |
| School                   | 73.1           |                          |                          |                        |                          |                          | 73.1          |                          |                          |
| District                 | 74.4           | q                        | q                        |                        |                          |                          | 74.4          | q                        | q                        |
| Province                 | 75.4           |                          |                          |                        |                          |                          | 75.4          |                          |                          |
| Percent of Passes        |                |                          |                          |                        |                          |                          |               |                          |                          |
| School                   | 98.3           |                          |                          |                        |                          |                          | 98.3          |                          |                          |
| District                 | 94.7           | р                        | р                        |                        |                          |                          | 94.7          | р                        | р                        |
| Province                 | 95.6           |                          |                          |                        |                          |                          | 95.6          |                          |                          |

#### **Average Scores** Percent Passes School Sch School Sch Mark Dist Dist Mark Prov Prov Public Sch Public Sch Dist Ex. Mark Dist Ex. Mark Prov Prov Final Sch Sch Final Dist Prov Dist Mark Mark Prov

90

80

50 60 70

20 30 40

Modification Time: 2:04:16PM

Modification Date: 1/20/2009 Source: Evaluation & Research

<sup>\*</sup> Data from the High School Certification System. The results from supplementary courses are not reflected in these results. All students obtaining a score of 48 or 49 on the final mark, were adjusted to 50 and are reflected in the Final Mark column.