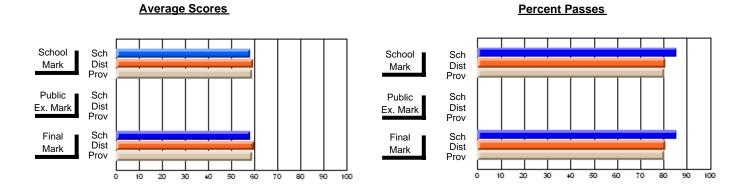

### District 4 - Eastern

#247 - Roncalli Central High, Avondale

**Subject: Mathematics** 

| # students in course: 14 | School<br>Mark | School<br>vs<br>District | School<br>vs<br>Province |  | Public<br>Exam<br>Mark | School<br>vs<br>District | School<br>vs<br>Province | Final<br>Mark | School<br>vs<br>District | School<br>vs<br>Province |
|--------------------------|----------------|--------------------------|--------------------------|--|------------------------|--------------------------|--------------------------|---------------|--------------------------|--------------------------|
| Average Score<br>School  | 58.2           |                          |                          |  |                        |                          |                          | 58.2          |                          |                          |
| District                 | 59.7           | q                        | q                        |  |                        |                          |                          | 59.7          | q                        | q                        |
| Province                 | 59.0           | 7                        | 7                        |  |                        |                          |                          | 59.0          | 7                        | 7                        |
| Percent of Passes        |                |                          |                          |  |                        |                          |                          |               |                          |                          |
| School                   | 85.7           |                          |                          |  |                        |                          |                          | 85.7          |                          |                          |
| District                 | 80.6           | р                        | р                        |  |                        |                          |                          | 80.7          | р                        | р                        |
| Province                 | 80.2           |                          |                          |  |                        |                          |                          | 80.3          |                          |                          |

Modification Time: 2:04:16PM

Modification Date: 1/20/2009 Source: Evaluation & Research

<sup>\*</sup> Data from the High School Certification System. The results from supplementary courses are not reflected in these results. All students obtaining a score of 48 or 49 on the final mark, were adjusted to 50 and are reflected in the Final Mark column.