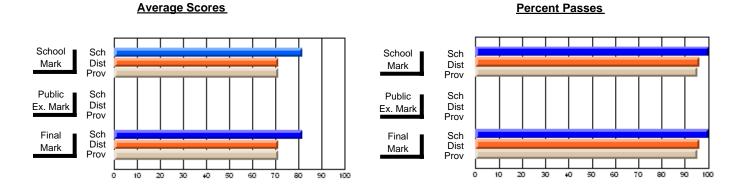

#### **Subject: Technology Education**

| Course: DESIGN AND FABRICA | TION 1212      |                          |                          |   |                        |                          |                          |                  |                          |                          |
|----------------------------|----------------|--------------------------|--------------------------|---|------------------------|--------------------------|--------------------------|------------------|--------------------------|--------------------------|
| # students in course: 41   | School<br>Mark | School<br>vs<br>District | School<br>vs<br>Province |   | Public<br>Exam<br>Mark | School<br>vs<br>District | School<br>vs<br>Province | Final<br>Mark    | School<br>vs<br>District | School<br>vs<br>Province |
| Average Score              |                |                          |                          | - |                        |                          |                          |                  |                          |                          |
| School<br>District         | 77.6           |                          |                          |   |                        |                          |                          | <b>77.6</b> 73.7 |                          |                          |
|                            | 73.7           | p                        | р                        |   |                        |                          |                          |                  | р                        | р                        |
| Province                   | 76.7           |                          |                          |   |                        |                          |                          | 76.7             |                          |                          |
| Percent of Passes          |                |                          |                          |   |                        |                          |                          |                  |                          |                          |
| School                     | 97.6           |                          |                          |   |                        |                          |                          | 97.6             |                          |                          |
| District                   | 94.6           | р                        | р                        |   |                        |                          |                          | 94.9             | р                        | р                        |
| Province                   | 95.8           |                          |                          |   |                        |                          |                          | 95.9             |                          |                          |

#### **Average Scores** Percent Passes School Sch School Sch Dist Mark Dist Mark Prov Prov Public Sch Public Sch Dist Ex. Mark Dist Ex. Mark Prov Prov Final Sch Sch Final Dist Prov Dist Mark Mark Prov 50 60 70 90 20 30 40 80

Modification Time: 2:04:16PM

Modification Date: 1/20/2009 Source: Evaluation & Research

<sup>\*</sup> Data from the High School Certification System. The results from supplementary courses are not reflected in these results. All students obtaining a score of 48 or 49 on the final mark, were adjusted to 50 and are reflected in the Final Mark column.