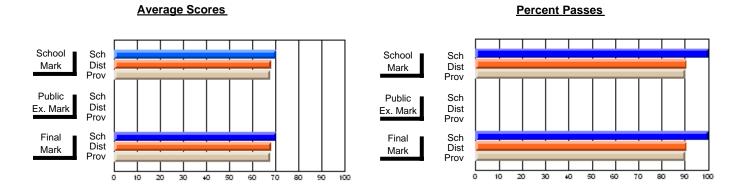

### District 4 - Eastern

#247 - Roncalli Central High, Avondale

\_\_\_\_

**Subject: Technology Education** 

| Course: INTEGRATED SYSTEMS     | 1205           |                          |                          |    |                                        |    |               |    |                          |
|--------------------------------|----------------|--------------------------|--------------------------|----|----------------------------------------|----|---------------|----|--------------------------|
| # students in course: 8        | School<br>Mark | School<br>vs<br>District | School<br>vs<br>Province | Ex | blic<br>sam School<br>vs<br>ark Distri | VS | Final<br>Mark | VS | School<br>vs<br>Province |
| <u>Average Score</u><br>School | 84.1           |                          |                          |    |                                        |    | 84.1          |    |                          |
| District                       | 75.3           | р                        | р                        |    |                                        |    | 75.3          | р  | р                        |
| Province                       | 73.0           |                          |                          |    |                                        |    | 73.0          |    |                          |
| Percent of Passes              |                |                          |                          |    |                                        |    |               |    |                          |
| School                         | 100.0          |                          |                          |    |                                        |    | 100.0         |    |                          |
| District                       | 94.4           | р                        | р                        |    |                                        |    | 94.4          | р  | р                        |
| Province                       | 92.3           |                          |                          |    |                                        |    | 92.3          |    |                          |

#### Percent Passes **Average Scores** School Sch School Sch Mark Dist Mark Dist Prov Prov Public Sch Public Sch Dist Ex. Mark Dist Ex. Mark Prov Prov Final Sch Sch Final Dist Prov Dist Mark Mark Prov 60 80 90 10 20 50

Modification Time: 2:04:16PM

Modification Date: 1/20/2009

Source: Evaluation & Research

<sup>\*</sup> Data from the High School Certification System. The results from supplementary courses are not reflected in these results. All students obtaining a score of 48 or 49 on the final mark, were adjusted to 50 and are reflected in the Final Mark column.