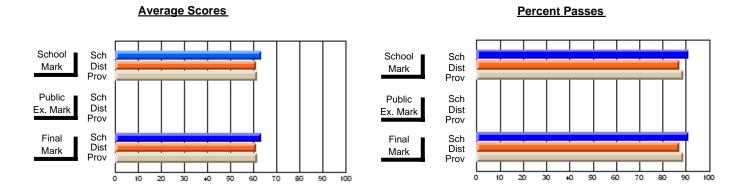

#### **Subject: Technology Education**

| Course: DESIGN AND FABRICA | TION 1212      |                          |                          |   |                        |                          |                          |                  |                          |                          |
|----------------------------|----------------|--------------------------|--------------------------|---|------------------------|--------------------------|--------------------------|------------------|--------------------------|--------------------------|
| # students in course: 41   | School<br>Mark | School<br>vs<br>District | School<br>vs<br>Province |   | Public<br>Exam<br>Mark | School<br>vs<br>District | School<br>vs<br>Province | Final<br>Mark    | School<br>vs<br>District | School<br>vs<br>Province |
| Average Score              |                |                          |                          | - |                        |                          |                          |                  |                          |                          |
| School<br>District         | 77.6           |                          |                          |   |                        |                          |                          | <b>77.6</b> 73.7 |                          |                          |
|                            | 73.7           | p                        | р                        |   |                        |                          |                          |                  | р                        | р                        |
| Province                   | 76.7           |                          |                          |   |                        |                          |                          | 76.7             |                          |                          |
| Percent of Passes          |                |                          |                          |   |                        |                          |                          |                  |                          |                          |
| School                     | 97.6           |                          |                          |   |                        |                          |                          | 97.6             |                          |                          |
| District                   | 94.6           | р                        | р                        |   |                        |                          |                          | 94.9             | р                        | р                        |
| Province                   | 95.8           |                          |                          |   |                        |                          |                          | 95.9             |                          |                          |

#### **Average Scores** Percent Passes School Sch School Sch Dist Mark Dist Mark Prov Prov Public Sch Public Sch Dist Ex. Mark Dist Ex. Mark Prov Prov Final Sch Sch Final Dist Prov Dist Mark Mark Prov 50 60 70 90 20 30 40 80

Modification Time: 2:04:16PM

Modification Date: 1/20/2009 Source: Evaluation & Research

<sup>\*</sup> Data from the High School Certification System. The results from supplementary courses are not reflected in these results. All students obtaining a score of 48 or 49 on the final mark, were adjusted to 50 and are reflected in the Final Mark column.