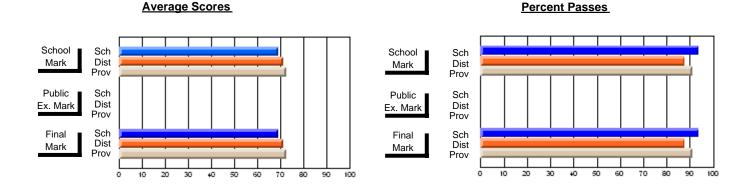

#### **Subject: Family Studies**

| Course: HUMAN DYNAMICS 22      | 01             |                          |                          |                        |                          |                          |               |                          |                          |
|--------------------------------|----------------|--------------------------|--------------------------|------------------------|--------------------------|--------------------------|---------------|--------------------------|--------------------------|
| # students in course: 48       | School<br>Mark | School<br>vs<br>District | School<br>vs<br>Province | Public<br>Exam<br>Mark | School<br>vs<br>District | School<br>vs<br>Province | Final<br>Mark | School<br>vs<br>District | School<br>vs<br>Province |
| <u>Average Score</u><br>School | 76.4           |                          |                          |                        |                          |                          | 76.4          |                          |                          |
| District                       | 75.1           | р                        | р                        |                        |                          |                          | 75.2          | р                        | g                        |
| Province                       | 74.7           | ·                        | •                        |                        |                          |                          | 74.7          |                          |                          |
| Percent of Passes              |                |                          |                          |                        |                          |                          |               |                          |                          |
| School                         | 93.8           |                          |                          |                        |                          |                          | 93.8          |                          |                          |
| District                       | 92.2           | р                        | р                        |                        |                          |                          | 92.3          | р                        | р                        |
| Province                       | 93.4           |                          |                          |                        |                          |                          | 93.5          |                          |                          |

### Average Scores

#### School Sch Mark Dist Prov Public Sch Dist Ex. Mark Prov Final Sch Dist Prov Mark 50 60 70 90 10 20 30 40 80

### Percent Passes

Grades: 7-12

Modification Time: 2:04:16PM

Modification Date: 1/20/2009 Source: Evaluation & Research

<sup>\*</sup> Data from the High School Certification System. The results from supplementary courses are not reflected in these results. All students obtaining a score of 48 or 49 on the final mark, were adjusted to 50 and are reflected in the Final Mark column.