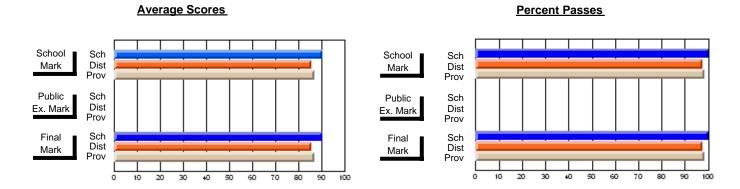

### District 4 - Eastern

#247 - Roncalli Central High, Avondale

Grades: 7-12

**Subject: Mathematics** 

| # students in course: 20 | School | School         | School         | Public<br>Exam | School         | School         | Final | School         | School         |
|--------------------------|--------|----------------|----------------|----------------|----------------|----------------|-------|----------------|----------------|
|                          | Mark   | vs<br>District | vs<br>Province | Mark           | vs<br>District | vs<br>Province | Mark  | vs<br>District | vs<br>Province |
| Average Score            |        |                |                |                |                |                |       |                |                |
| School                   | 82.1   |                |                |                |                |                | 82.1  |                |                |
| District                 | 76.9   | р              | р              |                |                |                | 76.9  | р              | р              |
| Province                 | 78.0   |                |                |                |                |                | 78.0  |                |                |
| Percent of Passes        |        |                |                |                |                |                |       |                |                |
| School                   | 100.0  |                |                |                |                |                | 100.0 |                |                |
| District                 | 99.0   | р              | р              |                |                |                | 99.0  | р              | р              |
| Province                 | 99.0   |                |                |                |                |                | 99.0  |                |                |

#### **Average Scores** Percent Passes School Sch School Sch Dist Mark Dist Mark Prov Prov Public Sch Public Sch Dist Ex. Mark Dist Ex. Mark Prov Prov Final Sch Sch Final Dist Prov Dist Mark Mark Prov 50 60 70 90 20 30 40

Modification Time: 2:04:16PM

Modification Date: 1/20/2009

Source: Evaluation & Research

<sup>\*</sup> Data from the High School Certification System. The results from supplementary courses are not reflected in these results. All students obtaining a score of 48 or 49 on the final mark, were adjusted to 50 and are reflected in the Final Mark column.