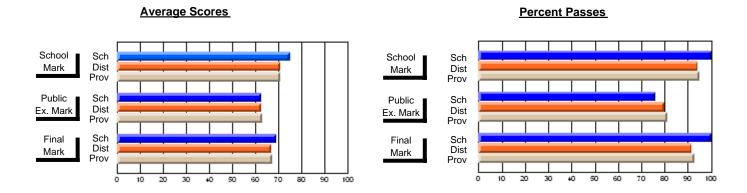

#### **Subject: Family Studies**

| Course: HUMAN DYNAMICS 22      | 01             |                          |                          |                        |                          |                          |               |                          |                          |
|--------------------------------|----------------|--------------------------|--------------------------|------------------------|--------------------------|--------------------------|---------------|--------------------------|--------------------------|
| # students in course: 48       | School<br>Mark | School<br>vs<br>District | School<br>vs<br>Province | Public<br>Exam<br>Mark | School<br>vs<br>District | School<br>vs<br>Province | Final<br>Mark | School<br>vs<br>District | School<br>vs<br>Province |
| <u>Average Score</u><br>School | 76.4           |                          |                          |                        |                          |                          | 76.4          |                          |                          |
| District                       | 75.1           | р                        | р                        |                        |                          |                          | 75.2          | р                        | g                        |
| Province                       | 74.7           | ·                        | •                        |                        |                          |                          | 74.7          |                          |                          |
| Percent of Passes              |                |                          |                          |                        |                          |                          |               |                          |                          |
| School                         | 93.8           |                          |                          |                        |                          |                          | 93.8          |                          |                          |
| District                       | 92.2           | р                        | р                        |                        |                          |                          | 92.3          | р                        | р                        |
| Province                       | 93.4           |                          |                          |                        |                          |                          | 93.5          |                          |                          |

### Average Scores

#### School Sch Mark Dist Prov Public Sch Dist Ex. Mark Prov Final Sch Dist Prov Mark 50 60 70 90 10 20 30 40 80

### Percent Passes

Grades: 7-12

Modification Time: 2:04:16PM

Modification Date: 1/20/2009 Source: Evaluation & Research

<sup>\*</sup> Data from the High School Certification System. The results from supplementary courses are not reflected in these results. All students obtaining a score of 48 or 49 on the final mark, were adjusted to 50 and are reflected in the Final Mark column.