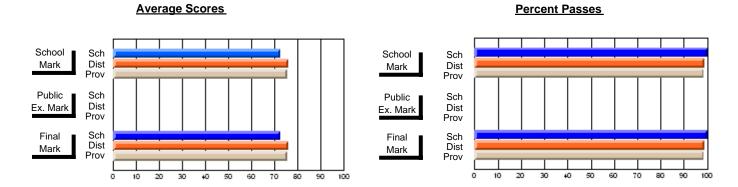

### District 4 - Eastern

#247 - Roncalli Central High, Avondale

\_\_\_\_

**Subject: Technology Education** 

| Course: INTEGRATED SYSTEMS     | 1205           |                          |                          |    |                                        |    |               |    |                          |
|--------------------------------|----------------|--------------------------|--------------------------|----|----------------------------------------|----|---------------|----|--------------------------|
| # students in course: 8        | School<br>Mark | School<br>vs<br>District | School<br>vs<br>Province | Ex | blic<br>sam School<br>vs<br>ark Distri | VS | Final<br>Mark | VS | School<br>vs<br>Province |
| <u>Average Score</u><br>School | 84.1           |                          |                          |    |                                        |    | 84.1          |    |                          |
| District                       | 75.3           | р                        | р                        |    |                                        |    | 75.3          | р  | р                        |
| Province                       | 73.0           |                          |                          |    |                                        |    | 73.0          |    |                          |
| Percent of Passes              |                |                          |                          |    |                                        |    |               |    |                          |
| School                         | 100.0          |                          |                          |    |                                        |    | 100.0         |    |                          |
| District                       | 94.4           | р                        | р                        |    |                                        |    | 94.4          | р  | р                        |
| Province                       | 92.3           |                          |                          |    |                                        |    | 92.3          |    |                          |