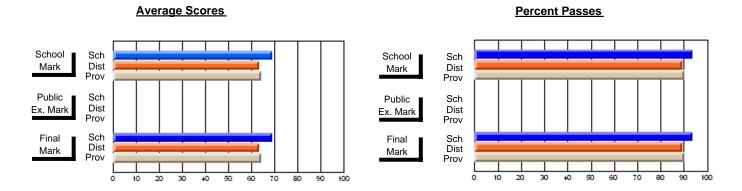

#### **Subject: Technology Education**

| # students in course: 59 | School<br>Mark | School<br>vs<br>District | School<br>vs<br>Province | Public<br>Exam<br>Mark | School<br>vs<br>District | School<br>vs<br>Province | Final<br>Mark | School<br>vs<br>District | School<br>vs<br>Province |
|--------------------------|----------------|--------------------------|--------------------------|------------------------|--------------------------|--------------------------|---------------|--------------------------|--------------------------|
| Average Score            |                |                          |                          |                        |                          |                          |               |                          |                          |
| School                   | 73.1           |                          |                          |                        |                          |                          | 73.1          |                          |                          |
| District                 | 74.4           | q                        | q                        |                        |                          |                          | 74.4          | q                        | q                        |
| Province                 | 75.4           |                          |                          |                        |                          |                          | 75.4          |                          |                          |
| Percent of Passes        |                |                          |                          |                        |                          |                          |               |                          |                          |
| School                   | 98.3           |                          |                          |                        |                          |                          | 98.3          |                          |                          |
| District                 | 94.7           | р                        | р                        |                        |                          |                          | 94.7          | р                        | р                        |
| Province                 | 95.6           |                          |                          |                        |                          |                          | 95.6          |                          |                          |

#### **Average Scores** Percent Passes School Sch School Sch Mark Dist Dist Mark Prov Prov Public Sch Public Sch Dist Ex. Mark Dist Ex. Mark Prov Prov Final Sch Sch Final Dist Prov Dist Mark Mark Prov

90

80

50 60 70

20 30 40

Modification Time: 2:04:16PM

Modification Date: 1/20/2009 Source: Evaluation & Research

<sup>\*</sup> Data from the High School Certification System. The results from supplementary courses are not reflected in these results. All students obtaining a score of 48 or 49 on the final mark, were adjusted to 50 and are reflected in the Final Mark column.