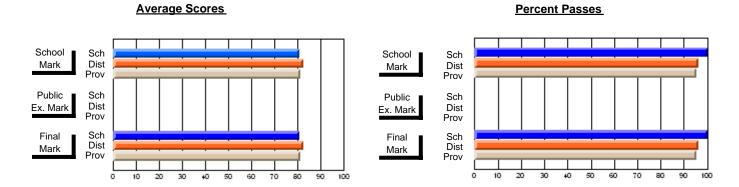

#### **Subject: Family Studies**

| Course: HUMAN DYNAMICS 22      | 01             |                          |                          |                        |                          |                          |               |                          |                          |
|--------------------------------|----------------|--------------------------|--------------------------|------------------------|--------------------------|--------------------------|---------------|--------------------------|--------------------------|
| # students in course: 48       | School<br>Mark | School<br>vs<br>District | School<br>vs<br>Province | Public<br>Exam<br>Mark | School<br>vs<br>District | School<br>vs<br>Province | Final<br>Mark | School<br>vs<br>District | School<br>vs<br>Province |
| <u>Average Score</u><br>School | 76.4           |                          |                          |                        |                          |                          | 76.4          |                          |                          |
| District                       | 75.1           | р                        | р                        |                        |                          |                          | 75.2          | р                        | g                        |
| Province                       | 74.7           | ·                        | •                        |                        |                          |                          | 74.7          |                          |                          |
| Percent of Passes              |                |                          |                          |                        |                          |                          |               |                          |                          |
| School                         | 93.8           |                          |                          |                        |                          |                          | 93.8          |                          |                          |
| District                       | 92.2           | р                        | р                        |                        |                          |                          | 92.3          | р                        | р                        |
| Province                       | 93.4           |                          |                          |                        |                          |                          | 93.5          |                          |                          |