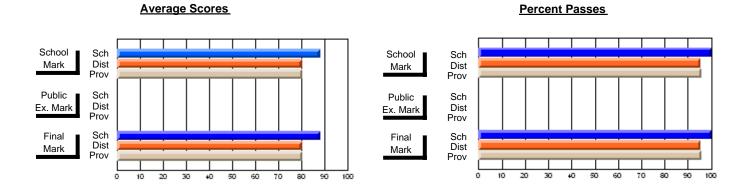

### District 4 - Eastern

#247 - Roncalli Central High, Avondale

Grades: 7-12

**Subject: Mathematics** 

| # students in course: 20 | School | School         | School         | Public<br>Exam | School         | School         | Final | School         | School         |
|--------------------------|--------|----------------|----------------|----------------|----------------|----------------|-------|----------------|----------------|
|                          | Mark   | vs<br>District | vs<br>Province | Mark           | vs<br>District | vs<br>Province | Mark  | vs<br>District | vs<br>Province |
| Average Score            |        |                |                |                |                |                |       |                |                |
| School                   | 82.1   |                |                |                |                |                | 82.1  |                |                |
| District                 | 76.9   | р              | р              |                |                |                | 76.9  | р              | р              |
| Province                 | 78.0   |                |                |                |                |                | 78.0  |                |                |
| Percent of Passes        |        |                |                |                |                |                |       |                |                |
| School                   | 100.0  |                |                |                |                |                | 100.0 |                |                |
| District                 | 99.0   | р              | р              |                |                |                | 99.0  | р              | р              |
| Province                 | 99.0   |                |                |                |                |                | 99.0  |                |                |

#### **Average Scores** Percent Passes School Sch School Sch Dist Mark Dist Mark Prov Prov Public Sch Public Sch Dist Ex. Mark Dist Ex. Mark Prov Prov Final Sch Sch Final Dist Prov Dist Mark Mark Prov 50 60 70 90 20 30 40

Modification Time: 2:04:16PM

Modification Date: 1/20/2009

Source: Evaluation & Research

<sup>\*</sup> Data from the High School Certification System. The results from supplementary courses are not reflected in these results. All students obtaining a score of 48 or 49 on the final mark, were adjusted to 50 and are reflected in the Final Mark column.