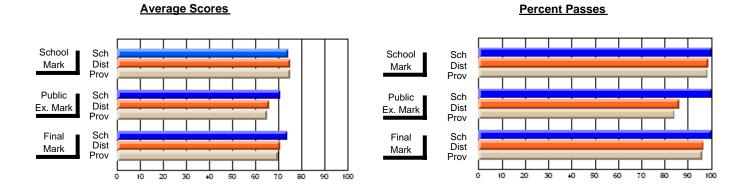

### District 4 - Eastern

#247 - Roncalli Central High, Avondale

\_\_\_\_

**Subject: Technology Education** 

| Course: INTEGRATED SYSTEMS     | 1205           |                          |                          |    |                                        |    |               |    |                          |
|--------------------------------|----------------|--------------------------|--------------------------|----|----------------------------------------|----|---------------|----|--------------------------|
| # students in course: 8        | School<br>Mark | School<br>vs<br>District | School<br>vs<br>Province | Ex | blic<br>sam School<br>vs<br>ark Distri | VS | Final<br>Mark | VS | School<br>vs<br>Province |
| <u>Average Score</u><br>School | 84.1           |                          |                          |    |                                        |    | 84.1          |    |                          |
| District                       | 75.3           | р                        | р                        |    |                                        |    | 75.3          | р  | р                        |
| Province                       | 73.0           |                          |                          |    |                                        |    | 73.0          |    |                          |
| Percent of Passes              |                |                          |                          |    |                                        |    |               |    |                          |
| School                         | 100.0          |                          |                          |    |                                        |    | 100.0         |    |                          |
| District                       | 94.4           | р                        | р                        |    |                                        |    | 94.4          | р  | р                        |
| Province                       | 92.3           |                          |                          |    |                                        |    | 92.3          |    |                          |