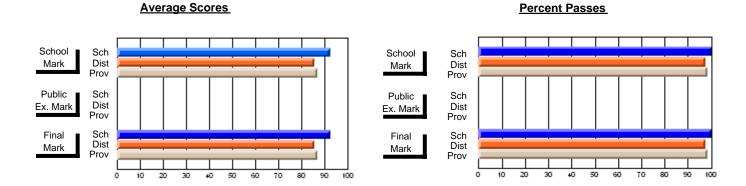

#### **Subject: Family Studies**

| Course: HUMAN DYNAMICS 22      | 01             |                          |                          |                        |                          |                          |               |                          |                          |
|--------------------------------|----------------|--------------------------|--------------------------|------------------------|--------------------------|--------------------------|---------------|--------------------------|--------------------------|
| # students in course: 48       | School<br>Mark | School<br>vs<br>District | School<br>vs<br>Province | Public<br>Exam<br>Mark | School<br>vs<br>District | School<br>vs<br>Province | Final<br>Mark | School<br>vs<br>District | School<br>vs<br>Province |
| <u>Average Score</u><br>School | 76.4           |                          |                          |                        |                          |                          | 76.4          |                          |                          |
| District                       | 75.1           | р                        | р                        |                        |                          |                          | 75.2          | р                        | g                        |
| Province                       | 74.7           | ·                        | •                        |                        |                          |                          | 74.7          |                          |                          |
| Percent of Passes              |                |                          |                          |                        |                          |                          |               |                          |                          |
| School                         | 93.8           |                          |                          |                        |                          |                          | 93.8          |                          |                          |
| District                       | 92.2           | р                        | р                        |                        |                          |                          | 92.3          | р                        | р                        |
| Province                       | 93.4           |                          |                          |                        |                          |                          | 93.5          |                          |                          |

### Average Scores

#### School Sch Mark Dist Prov Public Sch Dist Ex. Mark Prov Final Sch Dist Prov Mark 50 60 70 90 10 20 30 40 80

### Percent Passes

Grades: 7-12

Modification Time: 2:04:16PM

Modification Date: 1/20/2009 Source: Evaluation & Research

<sup>\*</sup> Data from the High School Certification System. The results from supplementary courses are not reflected in these results. All students obtaining a score of 48 or 49 on the final mark, were adjusted to 50 and are reflected in the Final Mark column.