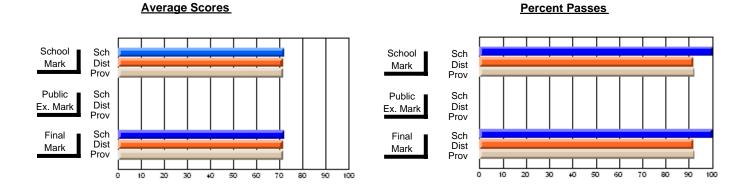

#### **Subject: Technology Education**

| # students in course: 59 | School<br>Mark | School<br>vs<br>District | School<br>vs<br>Province | Public<br>Exam<br>Mark | School<br>vs<br>District | School<br>vs<br>Province | Final<br>Mark | School<br>vs<br>District | School<br>vs<br>Province |
|--------------------------|----------------|--------------------------|--------------------------|------------------------|--------------------------|--------------------------|---------------|--------------------------|--------------------------|
| Average Score            |                |                          |                          |                        |                          |                          |               |                          |                          |
| School                   | 73.1           |                          |                          |                        |                          |                          | 73.1          |                          |                          |
| District                 | 74.4           | q                        | q                        |                        |                          |                          | 74.4          | q                        | q                        |
| Province                 | 75.4           |                          |                          |                        |                          |                          | 75.4          |                          |                          |
| Percent of Passes        |                |                          |                          |                        |                          |                          |               |                          |                          |
| School                   | 98.3           |                          |                          |                        |                          |                          | 98.3          |                          |                          |
| District                 | 94.7           | р                        | р                        |                        |                          |                          | 94.7          | р                        | р                        |
| Province                 | 95.6           |                          |                          |                        |                          |                          | 95.6          |                          |                          |

#### **Average Scores** Percent Passes School Sch School Sch Mark Dist Dist Mark Prov Prov Public Sch Public Sch Dist Ex. Mark Dist Ex. Mark Prov Prov Final Sch Sch Final Dist Prov Dist Mark Mark Prov