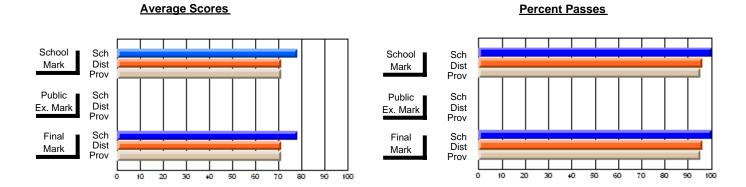

### District 4 - Eastern

#247 - Roncalli Central High, Avondale

\_\_\_\_\_

Subject: French

| Course: FRENCH 2200      |                |                          |                          |                        |                          |                          |    |              |                          |                          |
|--------------------------|----------------|--------------------------|--------------------------|------------------------|--------------------------|--------------------------|----|--------------|--------------------------|--------------------------|
| # students in course: 10 | School<br>Mark | School<br>vs<br>District | School<br>vs<br>Province | Public<br>Exam<br>Mark | School<br>vs<br>District | School<br>vs<br>Province |    | inal<br>Iark | School<br>vs<br>District | School<br>vs<br>Province |
| Average Score            |                |                          |                          |                        |                          |                          |    |              |                          |                          |
| School                   | 78.2           |                          |                          |                        |                          |                          | 7  | 8.2          |                          |                          |
| District                 | 71.4           | р                        | р                        |                        |                          |                          | 7  | 1.4          | р                        | р                        |
| Province                 | 71.4           |                          |                          |                        |                          |                          | 7  | 1.4          |                          |                          |
| Percent of Passes        |                |                          |                          |                        |                          |                          |    |              |                          |                          |
| School                   | 100.0          |                          |                          |                        |                          |                          | 10 | 0.0          |                          |                          |
| District                 | 96.2           | р                        | р                        |                        |                          |                          | 9  | 6.2          | р                        | р                        |
| Province                 | 95.4           |                          |                          |                        |                          |                          | 9  | 5.4          |                          |                          |

Modification Time: 2:04:16PM

Modification Date: 1/20/2009 Source: Evaluation & Research 4

<sup>\*</sup> Data from the High School Certification System. The results from supplementary courses are not reflected in these results. All students obtaining a score of 48 or 49 on the final mark, were adjusted to 50 and are reflected in the Final Mark column.