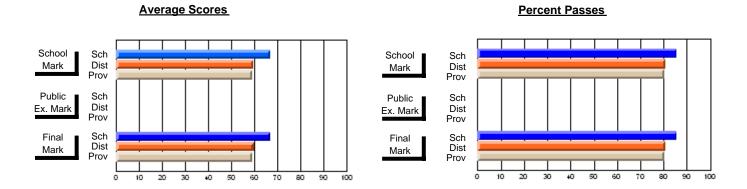

### District 4 - Eastern

#247 - Roncalli Central High, Avondale

\_\_\_\_\_

Subject: Art

| # students in course: 13 | School<br>Mark | School<br>vs<br>District | School<br>vs<br>Province | Public<br>Exam<br>Mark | School<br>vs<br>District | School<br>vs<br>Province | Final<br>Mark | School<br>vs<br>District | School<br>vs<br>Province |
|--------------------------|----------------|--------------------------|--------------------------|------------------------|--------------------------|--------------------------|---------------|--------------------------|--------------------------|
| Average Score            |                |                          |                          |                        |                          |                          |               | 2.001                    |                          |
| School                   | 68.5           |                          |                          |                        |                          |                          | 68.5          |                          |                          |
| District                 | 74.3           | q                        | q                        |                        |                          |                          | 74.3          | q                        | q                        |
| Province                 | 74.6           |                          |                          |                        |                          |                          | 74.6          |                          |                          |
| Percent of Passes        |                |                          |                          |                        |                          |                          |               |                          |                          |
| School                   | 100.0          |                          |                          |                        |                          |                          | 100.0         |                          |                          |
| District                 | 93.8           | р                        | р                        |                        |                          |                          | 93.8          | р                        | р                        |
| Province                 | 94.7           |                          |                          |                        |                          |                          | 94.7          |                          |                          |

Modification Time: 2:04:16PM

Modification Date: 1/20/2009

Source: Evaluation & Research

1

<sup>\*</sup> Data from the High School Certification System. The results from supplementary courses are not reflected in these results. All students obtaining a score of 48 or 49 on the final mark, were adjusted to 50 and are reflected in the Final Mark column.