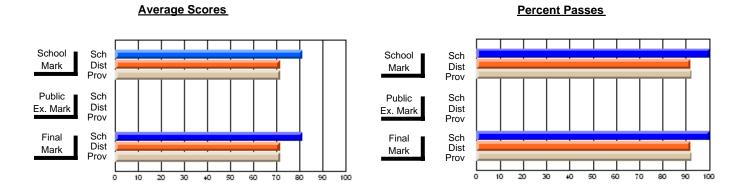

#### **Subject: Technology Education**

| Course: DESIGN AND FABRICA | TION 1212      |                          |                          |   |                        |                          |                          |                  |                          |                          |
|----------------------------|----------------|--------------------------|--------------------------|---|------------------------|--------------------------|--------------------------|------------------|--------------------------|--------------------------|
| # students in course: 41   | School<br>Mark | School<br>vs<br>District | School<br>vs<br>Province |   | Public<br>Exam<br>Mark | School<br>vs<br>District | School<br>vs<br>Province | Final<br>Mark    | School<br>vs<br>District | School<br>vs<br>Province |
| Average Score              |                |                          |                          | - |                        |                          |                          |                  |                          |                          |
| School<br>District         | 77.6           |                          |                          |   |                        |                          |                          | <b>77.6</b> 73.7 |                          |                          |
|                            | 73.7           | p                        | р                        |   |                        |                          |                          |                  | р                        | р                        |
| Province                   | 76.7           |                          |                          |   |                        |                          |                          | 76.7             |                          |                          |
| Percent of Passes          |                |                          |                          |   |                        |                          |                          |                  |                          |                          |
| School                     | 97.6           |                          |                          |   |                        |                          |                          | 97.6             |                          |                          |
| District                   | 94.6           | р                        | р                        |   |                        |                          |                          | 94.9             | р                        | р                        |
| Province                   | 95.8           |                          |                          |   |                        |                          |                          | 95.9             |                          |                          |

#### **Average Scores** Percent Passes School Sch School Sch Dist Mark Dist Mark Prov Prov Public Sch Public Sch Dist Ex. Mark Dist Ex. Mark Prov Prov Final Sch Sch Final Dist Prov Dist Mark Mark Prov 50 60 70 90 20 30 40 80

Modification Time: 2:04:16PM

Modification Date: 1/20/2009 Source: Evaluation & Research

<sup>\*</sup> Data from the High School Certification System. The results from supplementary courses are not reflected in these results. All students obtaining a score of 48 or 49 on the final mark, were adjusted to 50 and are reflected in the Final Mark column.