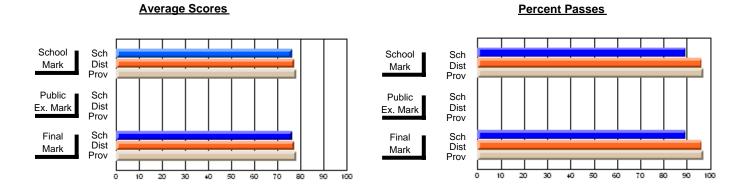

#### **Subject: Technology Education**

| Course: DESIGN AND FABRICA | TION 1212      |                          |                          |   |                        |                          |                          |                  |                          |                          |
|----------------------------|----------------|--------------------------|--------------------------|---|------------------------|--------------------------|--------------------------|------------------|--------------------------|--------------------------|
| # students in course: 41   | School<br>Mark | School<br>vs<br>District | School<br>vs<br>Province |   | Public<br>Exam<br>Mark | School<br>vs<br>District | School<br>vs<br>Province | Final<br>Mark    | School<br>vs<br>District | School<br>vs<br>Province |
| Average Score              |                |                          |                          | - |                        |                          |                          |                  |                          |                          |
| School<br>District         | 77.6           |                          |                          |   |                        |                          |                          | <b>77.6</b> 73.7 |                          |                          |
|                            | 73.7           | p                        | р                        |   |                        |                          |                          |                  | р                        | р                        |
| Province                   | 76.7           |                          |                          |   |                        |                          |                          | 76.7             |                          |                          |
| Percent of Passes          |                |                          |                          |   |                        |                          |                          |                  |                          |                          |
| School                     | 97.6           |                          |                          |   |                        |                          |                          | 97.6             |                          |                          |
| District                   | 94.6           | р                        | р                        |   |                        |                          |                          | 94.9             | р                        | р                        |
| Province                   | 95.8           |                          |                          |   |                        |                          |                          | 95.9             |                          |                          |

#### **Average Scores** Percent Passes School Sch School Sch Dist Mark Dist Mark Prov Prov Public Sch Public Sch Dist Ex. Mark Dist Ex. Mark Prov Prov Final Sch Sch Final Dist Prov Dist Mark Mark Prov 50 60 70 90 20 30 40 80

Modification Time: 2:04:16PM

Modification Date: 1/20/2009 Source: Evaluation & Research

<sup>\*</sup> Data from the High School Certification System. The results from supplementary courses are not reflected in these results. All students obtaining a score of 48 or 49 on the final mark, were adjusted to 50 and are reflected in the Final Mark column.