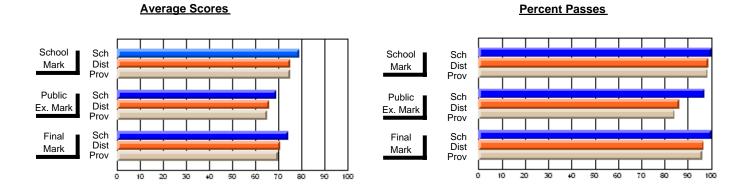

### District 4 - Eastern

#247 - Roncalli Central High, Avondale

\_\_\_\_\_

Subject: French

| Course: FRENCH 3200      |                |                          |                          |                        |                          |                          |              |               |                          |                          |
|--------------------------|----------------|--------------------------|--------------------------|------------------------|--------------------------|--------------------------|--------------|---------------|--------------------------|--------------------------|
| # students in course: 12 | School<br>Mark | School<br>vs<br>District | School<br>vs<br>Province | Public<br>Exam<br>Mark | School<br>vs<br>District | School<br>vs<br>Province |              | Final<br>Mark | School<br>vs<br>District | School<br>vs<br>Province |
| Average Score<br>School  | 70.8           |                          |                          | 61.8                   |                          |                          | <del> </del> | 66.6          |                          |                          |
| District                 | 70.8<br>75.0   | q                        | q                        | 66.1                   | q                        | q                        |              | 70.8          | q                        | q                        |
| Province                 | 75.0           | 7                        | 7                        | 65.1                   | 7                        | 7                        |              | 70.1          | 7                        | 7                        |
| Percent of Passes        |                |                          |                          |                        |                          |                          |              |               |                          |                          |
| School                   | 100.0          |                          |                          | 83.3                   |                          |                          |              | 91.7          |                          |                          |
| District                 | 98.7           | р                        | р                        | 86.2                   | q                        | q                        |              | 96.9          | q                        | q                        |
| Province                 | 98.6           |                          |                          | 84.4                   |                          |                          |              | 96.1          |                          |                          |

Modification Time: 2:04:16PM

Modification Date: 1/20/2009

Source: Evaluation & Research

5

<sup>\*</sup> Data from the High School Certification System. The results from supplementary courses are not reflected in these results. All students obtaining a score of 48 or 49 on the final mark, were adjusted to 50 and are reflected in the Final Mark column.

### District 4 - Eastern

#247 - Roncalli Central High, Avondale

Subject: French

| "                              |                |                          |                          | _                      | Witi                     | <u>nheld for re</u> a    | s <u>ons of cor</u> | nfidential               | ity.                     |
|--------------------------------|----------------|--------------------------|--------------------------|------------------------|--------------------------|--------------------------|---------------------|--------------------------|--------------------------|
| # students in course: 3        | School<br>Mark | School<br>vs<br>District | School<br>vs<br>Province | Public<br>Exam<br>Mark | School<br>vs<br>District | School<br>vs<br>Province | Final<br>Mark       | School<br>vs<br>District | School<br>vs<br>Province |
| <u>Average Score</u><br>School |                |                          |                          |                        |                          |                          |                     |                          |                          |
| District                       | 84.1           | р                        | р                        |                        |                          |                          | 84.1                | q                        | р                        |
| Province                       | 82.6           | -                        | -                        |                        |                          |                          | 82.6                |                          |                          |
| Percent of Passes              |                |                          |                          |                        |                          |                          |                     |                          |                          |
| School                         |                |                          |                          |                        |                          |                          |                     |                          |                          |
| District                       | 100.0          | р                        | р                        |                        |                          |                          | 100.0               | р                        | р                        |
| Province                       | 99.5           |                          |                          |                        |                          |                          | 99.5                |                          |                          |

#### **Average Scores** Percent Passes School Sch School Sch Dist Prov Mark Mark Dist Prov Public Sch Public Sch Dist Ex. Mark Dist Ex. Mark Prov Prov Final Sch Sch Final Dist Prov Dist Mark Mark Prov 50 60 70 90 20 40