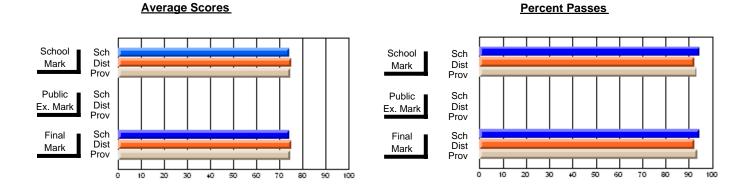

### District 4 - Eastern

#247 - Roncalli Central High, Avondale

\_\_\_\_\_

Subject: Art

| # students in course: 13 | School<br>Mark | School<br>vs<br>District | School<br>vs<br>Province | Public<br>Exam<br>Mark | School<br>vs<br>District | School<br>vs<br>Province | Final<br>Mark | School<br>vs<br>District | School<br>vs<br>Province |
|--------------------------|----------------|--------------------------|--------------------------|------------------------|--------------------------|--------------------------|---------------|--------------------------|--------------------------|
| Average Score            |                |                          |                          |                        |                          |                          |               | 2.001                    |                          |
| School                   | 68.5           |                          |                          |                        |                          |                          | 68.5          |                          |                          |
| District                 | 74.3           | q                        | q                        |                        |                          |                          | 74.3          | q                        | q                        |
| Province                 | 74.6           |                          |                          |                        |                          |                          | 74.6          |                          |                          |
| Percent of Passes        |                |                          |                          |                        |                          |                          |               |                          |                          |
| School                   | 100.0          |                          |                          |                        |                          |                          | 100.0         |                          |                          |
| District                 | 93.8           | р                        | р                        |                        |                          |                          | 93.8          | р                        | р                        |
| Province                 | 94.7           |                          |                          |                        |                          |                          | 94.7          |                          |                          |

Modification Time: 2:04:16PM

Modification Date: 1/20/2009

Source: Evaluation & Research

1

<sup>\*</sup> Data from the High School Certification System. The results from supplementary courses are not reflected in these results. All students obtaining a score of 48 or 49 on the final mark, were adjusted to 50 and are reflected in the Final Mark column.