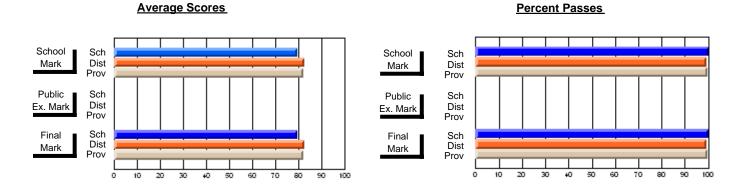

### District 4 - Eastern

#247 - Roncalli Central High, Avondale

\_\_\_\_

**Subject: Technology Education** 

| Course: INTEGRATED SYSTEMS     | 1205           |                          |                          |    |                                        |    |               |    |                          |
|--------------------------------|----------------|--------------------------|--------------------------|----|----------------------------------------|----|---------------|----|--------------------------|
| # students in course: 8        | School<br>Mark | School<br>vs<br>District | School<br>vs<br>Province | Ex | blic<br>sam School<br>vs<br>ark Distri | VS | Final<br>Mark | VS | School<br>vs<br>Province |
| <u>Average Score</u><br>School | 84.1           |                          |                          |    |                                        |    | 84.1          |    |                          |
| District                       | 75.3           | р                        | р                        |    |                                        |    | 75.3          | р  | р                        |
| Province                       | 73.0           |                          |                          |    |                                        |    | 73.0          |    |                          |
| Percent of Passes              |                |                          |                          |    |                                        |    |               |    |                          |
| School                         | 100.0          |                          |                          |    |                                        |    | 100.0         |    |                          |
| District                       | 94.4           | р                        | р                        |    |                                        |    | 94.4          | р  | р                        |
| Province                       | 92.3           |                          |                          |    |                                        |    | 92.3          |    |                          |

#### Percent Passes **Average Scores** School Sch School Sch Mark Dist Mark Dist Prov Prov Public Sch Public Sch Dist Ex. Mark Dist Ex. Mark Prov Prov Final Sch Sch Final Dist Prov Dist Mark Mark Prov 60 80 90 10 20 50

Modification Time: 2:04:16PM

Modification Date: 1/20/2009

Source: Evaluation & Research

<sup>\*</sup> Data from the High School Certification System. The results from supplementary courses are not reflected in these results. All students obtaining a score of 48 or 49 on the final mark, were adjusted to 50 and are reflected in the Final Mark column.