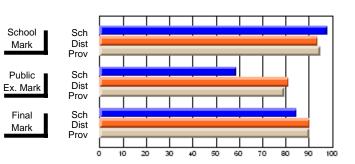

### District 4 - Eastern

#247 - Roncalli Central High, Avondale

\_\_\_\_

**Subject: Technology Education** 

| Course: INTEGRATED SYSTEMS     | 1205           |                          |                          |    |                                        |    |               |    |                          |
|--------------------------------|----------------|--------------------------|--------------------------|----|----------------------------------------|----|---------------|----|--------------------------|
| # students in course: 8        | School<br>Mark | School<br>vs<br>District | School<br>vs<br>Province | Ex | blic<br>sam School<br>vs<br>ark Distri | VS | Final<br>Mark | VS | School<br>vs<br>Province |
| <u>Average Score</u><br>School | 84.1           |                          |                          |    |                                        |    | 84.1          |    |                          |
| District                       | 75.3           | р                        | р                        |    |                                        |    | 75.3          | р  | р                        |
| Province                       | 73.0           |                          |                          |    |                                        |    | 73.0          |    |                          |
| Percent of Passes              |                |                          |                          |    |                                        |    |               |    |                          |
| School                         | 100.0          |                          |                          |    |                                        |    | 100.0         |    |                          |
| District                       | 94.4           | р                        | р                        |    |                                        |    | 94.4          | р  | р                        |
| Province                       | 92.3           |                          |                          |    |                                        |    | 92.3          |    |                          |

#### Percent Passes **Average Scores** School Sch School Sch Mark Dist Mark Dist Prov Prov Public Sch Public Sch Dist Ex. Mark Dist Ex. Mark Prov Prov Final Sch Sch Final Dist Prov Dist Mark Mark Prov 60 80 90 10 20 50

Modification Time: 2:04:16PM

Modification Date: 1/20/2009

Source: Evaluation & Research

<sup>\*</sup> Data from the High School Certification System. The results from supplementary courses are not reflected in these results. All students obtaining a score of 48 or 49 on the final mark, were adjusted to 50 and are reflected in the Final Mark column.