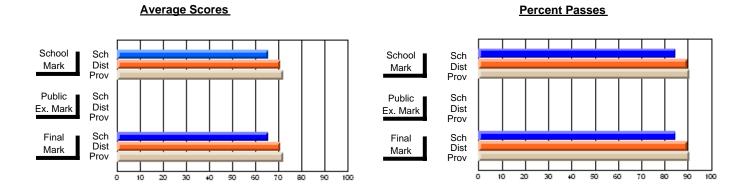

#### **Subject: Family Studies**

| Course: HUMAN DYNAMICS 22      | 01             |                          |                          |                        |                          |                          |               |                          |                          |
|--------------------------------|----------------|--------------------------|--------------------------|------------------------|--------------------------|--------------------------|---------------|--------------------------|--------------------------|
| # students in course: 48       | School<br>Mark | School<br>vs<br>District | School<br>vs<br>Province | Public<br>Exam<br>Mark | School<br>vs<br>District | School<br>vs<br>Province | Final<br>Mark | School<br>vs<br>District | School<br>vs<br>Province |
| <u>Average Score</u><br>School | 76.4           |                          |                          |                        |                          |                          | 76.4          |                          |                          |
| District                       | 75.1           | р                        | р                        |                        |                          |                          | 75.2          | р                        | g                        |
| Province                       | 74.7           | ·                        | •                        |                        |                          |                          | 74.7          |                          |                          |
| Percent of Passes              |                |                          |                          |                        |                          |                          |               |                          |                          |
| School                         | 93.8           |                          |                          |                        |                          |                          | 93.8          |                          |                          |
| District                       | 92.2           | р                        | р                        |                        |                          |                          | 92.3          | р                        | р                        |
| Province                       | 93.4           |                          |                          |                        |                          |                          | 93.5          |                          |                          |

### Average Scores

#### School Sch Mark Dist Prov Public Sch Dist Ex. Mark Prov Final Sch Dist Prov Mark 50 60 70 90 10 20 30 40 80

### Percent Passes

Grades: 7-12

Modification Time: 2:04:16PM

Modification Date: 1/20/2009 Source: Evaluation & Research

<sup>\*</sup> Data from the High School Certification System. The results from supplementary courses are not reflected in these results. All students obtaining a score of 48 or 49 on the final mark, were adjusted to 50 and are reflected in the Final Mark column.