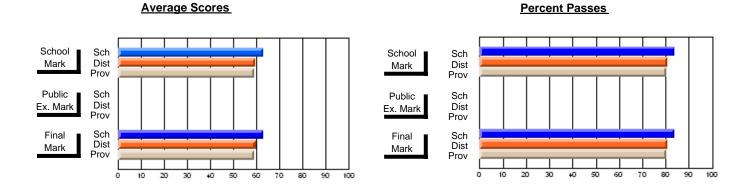

#### **Subject: Family Studies**

| Course: HUMAN DYNAMICS 22      | 01             |                          |                          |                        |                          |                          |               |                          |                          |
|--------------------------------|----------------|--------------------------|--------------------------|------------------------|--------------------------|--------------------------|---------------|--------------------------|--------------------------|
| # students in course: 48       | School<br>Mark | School<br>vs<br>District | School<br>vs<br>Province | Public<br>Exam<br>Mark | School<br>vs<br>District | School<br>vs<br>Province | Final<br>Mark | School<br>vs<br>District | School<br>vs<br>Province |
| <u>Average Score</u><br>School | 76.4           |                          |                          |                        |                          |                          | 76.4          |                          |                          |
| District                       | 75.1           | р                        | р                        |                        |                          |                          | 75.2          | р                        | g                        |
| Province                       | 74.7           | ·                        | •                        |                        |                          |                          | 74.7          |                          |                          |
| Percent of Passes              |                |                          |                          |                        |                          |                          |               |                          |                          |
| School                         | 93.8           |                          |                          |                        |                          |                          | 93.8          |                          |                          |
| District                       | 92.2           | р                        | р                        |                        |                          |                          | 92.3          | р                        | р                        |
| Province                       | 93.4           |                          |                          |                        |                          |                          | 93.5          |                          |                          |

### Average Scores

#### School Sch Mark Dist Prov Public Sch Dist Ex. Mark Prov Final Sch Dist Prov Mark 50 60 70 90 10 20 30 40 80

### Percent Passes

Grades: 7-12

Modification Time: 2:04:16PM

Modification Date: 1/20/2009 Source: Evaluation & Research

<sup>\*</sup> Data from the High School Certification System. The results from supplementary courses are not reflected in these results. All students obtaining a score of 48 or 49 on the final mark, were adjusted to 50 and are reflected in the Final Mark column.