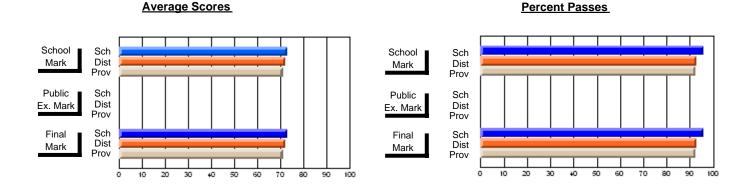

#### **Subject: Technology Education**

| Course: COMPUTER TECHNO        | LOGY 3200      |                          |                          |                        |                          |                          |   |                      |                          |                          |
|--------------------------------|----------------|--------------------------|--------------------------|------------------------|--------------------------|--------------------------|---|----------------------|--------------------------|--------------------------|
| # students in course: 9        | School<br>Mark | School<br>vs<br>District | School<br>vs<br>Province | Public<br>Exam<br>Mark | School<br>vs<br>District | School<br>vs<br>Province |   | Final<br>Mark        | School<br>vs<br>District | School<br>vs<br>Province |
| <u>Average Score</u><br>School | 79.0           |                          |                          |                        |                          |                          | - | 79.0                 |                          |                          |
| District                       | 71.7           | q                        | р                        |                        |                          |                          |   | 7 <b>9.0</b><br>71.7 | р                        | p                        |
| Province                       | 71.8           |                          | -                        |                        |                          |                          |   | 71.8                 |                          | -                        |
| Percent of Passes              |                |                          |                          |                        |                          |                          |   |                      |                          |                          |
| School                         | 100.0          |                          |                          |                        |                          |                          | . | 100.0                |                          |                          |
| District                       | 94.7           | р                        | р                        |                        |                          |                          |   | 94.7                 | р                        | р                        |
| Province                       | 94.2           |                          |                          |                        |                          |                          |   | 94.2                 |                          |                          |

#### **Average Scores** Percent Passes School Sch School Sch Dist Mark Dist Mark Prov Prov Public Sch Public Sch Dist Ex. Mark Dist Ex. Mark Prov Prov Final Sch Sch Final Dist Prov Dist Mark Mark Prov 50 60 70 80 90 20 30 40