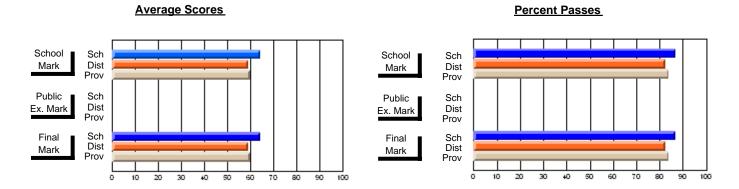

#### **Subject: Family Studies**

| Course: HUMAN DYNAMICS 22      | 01             |                          |                          |                        |                          |                          |               |                          |                          |
|--------------------------------|----------------|--------------------------|--------------------------|------------------------|--------------------------|--------------------------|---------------|--------------------------|--------------------------|
| # students in course: 48       | School<br>Mark | School<br>vs<br>District | School<br>vs<br>Province | Public<br>Exam<br>Mark | School<br>vs<br>District | School<br>vs<br>Province | Final<br>Mark | School<br>vs<br>District | School<br>vs<br>Province |
| <u>Average Score</u><br>School | 76.4           |                          |                          |                        |                          |                          | 76.4          |                          |                          |
| District                       | 75.1           | р                        | р                        |                        |                          |                          | 75.2          | р                        | g                        |
| Province                       | 74.7           | ·                        | •                        |                        |                          |                          | 74.7          |                          |                          |
| Percent of Passes              |                |                          |                          |                        |                          |                          |               |                          |                          |
| School                         | 93.8           |                          |                          |                        |                          |                          | 93.8          |                          |                          |
| District                       | 92.2           | р                        | р                        |                        |                          |                          | 92.3          | р                        | р                        |
| Province                       | 93.4           |                          |                          |                        |                          |                          | 93.5          |                          |                          |