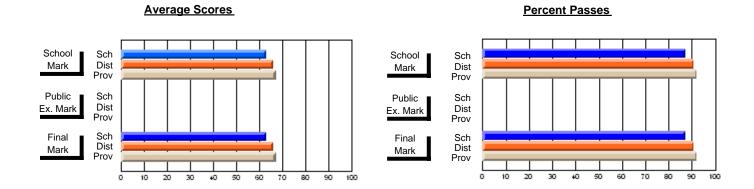

### District 4 - Eastern

#247 - Roncalli Central High, Avondale

Subject: Health

| # students in course: 30  Average Score | School<br>Mark      | School<br>vs<br>District | School<br>vs<br>Province | Public<br>Exam<br>Mark | School<br>vs<br>District | School<br>vs<br>Province | Final<br>Mark    | School<br>vs<br>District | School<br>vs<br>Province |
|-----------------------------------------|---------------------|--------------------------|--------------------------|------------------------|--------------------------|--------------------------|------------------|--------------------------|--------------------------|
| School District                         | <b>70.5</b><br>71.1 | q                        | q                        |                        |                          |                          | <b>70.5</b> 71.1 | q                        | q                        |
| Province Percent of Passes              | 72.0                |                          |                          |                        |                          |                          | 72.0             |                          |                          |
| School                                  | 100.0               |                          |                          |                        |                          |                          | 100.0            |                          |                          |
| District                                | 92.1                | р                        | р                        |                        |                          |                          | 92.1             | р                        | р                        |
| Province                                | 93.4                |                          |                          |                        |                          |                          | 93.4             |                          |                          |

#### Percent Passes **Average Scores** School Sch School Sch Mark Dist Mark Dist Prov Prov Public Sch Public Sch Dist Ex. Mark Dist Ex. Mark Prov Prov Final Sch Sch Final Dist Prov Dist Mark Mark Prov 60 80 90 10 20 50