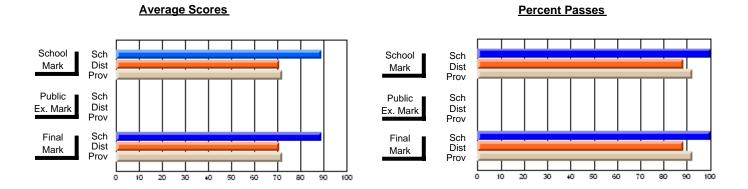

### District 4 - Eastern

#247 - Roncalli Central High, Avondale

\_\_\_\_

Subject: Art

| # students in course: 22 | School<br>Mark | School<br>vs<br>District | School<br>vs<br>Province | Public<br>Exam<br>Mark | School<br>vs<br>District | School<br>vs<br>Province | Final<br>Mark | School<br>vs<br>District | School<br>vs<br>Province |
|--------------------------|----------------|--------------------------|--------------------------|------------------------|--------------------------|--------------------------|---------------|--------------------------|--------------------------|
| Average Score            |                |                          |                          |                        |                          |                          |               |                          |                          |
| School                   | 85.0           |                          |                          |                        |                          |                          | 85.0          |                          |                          |
| District                 | 75.3           | р                        | р                        |                        |                          |                          | 75.3          | р                        | p                        |
| Province                 | 76.3           |                          |                          |                        |                          |                          | 76.3          |                          |                          |
| Percent of Passes        |                |                          |                          |                        |                          |                          |               |                          |                          |
| School                   | 100.0          |                          |                          |                        |                          |                          | 100.0         |                          |                          |
| District                 | 94.1           | р                        | р                        |                        |                          |                          | 94.1          | р                        | р                        |
| Province                 | 94.4           |                          |                          |                        |                          |                          | 94.4          |                          |                          |

Modification Time: 2:04:16PM

Modification Date: 1/20/2009

Source: Evaluation & Research

<sup>\*</sup> Data from the High School Certification System. The results from supplementary courses are not reflected in these results. All students obtaining a score of 48 or 49 on the final mark, were adjusted to 50 and are reflected in the Final Mark column.