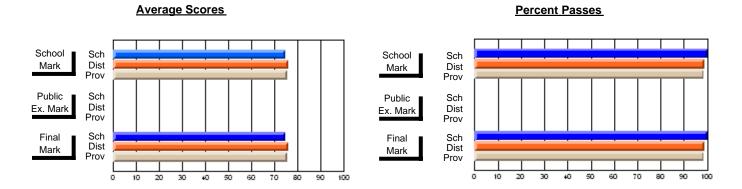

### District 4 - Eastern

#247 - Roncalli Central High, Avondale

\_\_\_\_

**Subject: Technology Education** 

| Course: INTEGRATED SYSTEMS     | 1205           |                          |                          |    |                                        |    |               |    |                          |
|--------------------------------|----------------|--------------------------|--------------------------|----|----------------------------------------|----|---------------|----|--------------------------|
| # students in course: 8        | School<br>Mark | School<br>vs<br>District | School<br>vs<br>Province | Ex | blic<br>sam School<br>vs<br>ark Distri | VS | Final<br>Mark | VS | School<br>vs<br>Province |
| <u>Average Score</u><br>School | 84.1           |                          |                          |    |                                        |    | 84.1          |    |                          |
| District                       | 75.3           | р                        | р                        |    |                                        |    | 75.3          | р  | р                        |
| Province                       | 73.0           |                          |                          |    |                                        |    | 73.0          |    |                          |
| Percent of Passes              |                |                          |                          |    |                                        |    |               |    |                          |
| School                         | 100.0          |                          |                          |    |                                        |    | 100.0         |    |                          |
| District                       | 94.4           | р                        | р                        |    |                                        |    | 94.4          | р  | р                        |
| Province                       | 92.3           |                          |                          |    |                                        |    | 92.3          |    |                          |

#### Percent Passes **Average Scores** School Sch School Sch Mark Dist Mark Dist Prov Prov Public Sch Public Sch Dist Ex. Mark Dist Ex. Mark Prov Prov Final Sch Sch Final Dist Prov Dist Mark Mark Prov 60 80 90 10 20 50

Modification Time: 2:04:16PM

Modification Date: 1/20/2009

Source: Evaluation & Research

<sup>\*</sup> Data from the High School Certification System. The results from supplementary courses are not reflected in these results. All students obtaining a score of 48 or 49 on the final mark, were adjusted to 50 and are reflected in the Final Mark column.