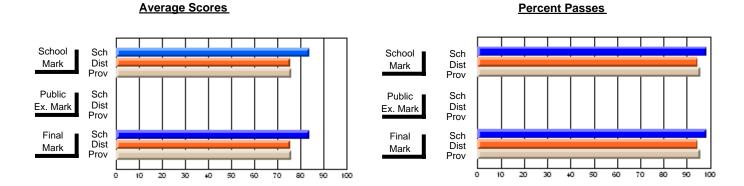

### District 4 - Eastern

#247 - Roncalli Central High, Avondale

\_\_\_\_

**Subject: Technology Education** 

| Course: INTEGRATED SYSTEMS     | 1205           |                          |                          |    |                                        |    |               |    |                          |
|--------------------------------|----------------|--------------------------|--------------------------|----|----------------------------------------|----|---------------|----|--------------------------|
| # students in course: 8        | School<br>Mark | School<br>vs<br>District | School<br>vs<br>Province | Ex | blic<br>sam School<br>vs<br>ark Distri | VS | Final<br>Mark | VS | School<br>vs<br>Province |
| <u>Average Score</u><br>School | 84.1           |                          |                          |    |                                        |    | 84.1          |    |                          |
| District                       | 75.3           | р                        | р                        |    |                                        |    | 75.3          | р  | р                        |
| Province                       | 73.0           |                          |                          |    |                                        |    | 73.0          |    |                          |
| Percent of Passes              |                |                          |                          |    |                                        |    |               |    |                          |
| School                         | 100.0          |                          |                          |    |                                        |    | 100.0         |    |                          |
| District                       | 94.4           | р                        | р                        |    |                                        |    | 94.4          | р  | р                        |
| Province                       | 92.3           |                          |                          |    |                                        |    | 92.3          |    |                          |

Modification Time: 2:04:16PM

Modification Date: 1/20/2009

Source: Evaluation & Research

<sup>\*</sup> Data from the High School Certification System. The results from supplementary courses are not reflected in these results. All students obtaining a score of 48 or 49 on the final mark, were adjusted to 50 and are reflected in the Final Mark column.