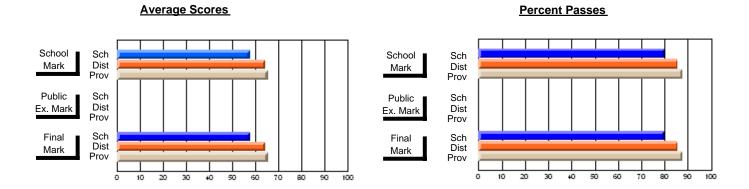

### District 4 - Eastern

#247 - Roncalli Central High, Avondale

**Subject: Mathematics** 

| Course: MATHEMATICS 2204 |                |                          |                          |                        |                          |                          |               |                          |                          |
|--------------------------|----------------|--------------------------|--------------------------|------------------------|--------------------------|--------------------------|---------------|--------------------------|--------------------------|
| # students in course: 18 | School<br>Mark | School<br>vs<br>District | School<br>vs<br>Province | Public<br>Exam<br>Mark | School<br>vs<br>District | School<br>vs<br>Province | Final<br>Mark | School<br>vs<br>District | School<br>vs<br>Province |
| Average Score            |                |                          |                          |                        |                          |                          |               |                          |                          |
| School                   | 72.0           |                          |                          |                        |                          |                          | 72.0          |                          |                          |
| District                 | 60.6           | р                        | р                        |                        |                          |                          | 60.6          | р                        | р                        |
| Province                 | 61.6           |                          |                          |                        |                          |                          | 61.6          |                          |                          |
| Percent of Passes        |                |                          |                          |                        |                          |                          |               |                          |                          |
| School                   | 94.4           |                          |                          |                        |                          |                          | 94.4          |                          |                          |
| District                 | 83.0           | р                        | р                        |                        |                          |                          | 83.0          | р                        | р                        |
| Province                 | 84.7           |                          |                          |                        |                          |                          | 84.7          |                          |                          |

Modification Time: 2:04:16PM

Modification Date: 1/20/2009

Source: Evaluation & Research

<sup>\*</sup> Data from the High School Certification System. The results from supplementary courses are not reflected in these results. All students obtaining a score of 48 or 49 on the final mark, were adjusted to 50 and are reflected in the Final Mark column.