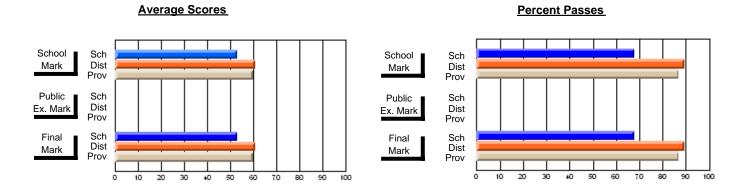

### District 4 - Eastern

#247 - Roncalli Central High, Avondale

**Subject: Mathematics** 

| Course: MATHEMATICS 2204 |                |                          |                          |                        |                          |                          |               |                          |                          |
|--------------------------|----------------|--------------------------|--------------------------|------------------------|--------------------------|--------------------------|---------------|--------------------------|--------------------------|
| # students in course: 18 | School<br>Mark | School<br>vs<br>District | School<br>vs<br>Province | Public<br>Exam<br>Mark | School<br>vs<br>District | School<br>vs<br>Province | Final<br>Mark | School<br>vs<br>District | School<br>vs<br>Province |
| Average Score            |                |                          |                          |                        |                          |                          |               |                          |                          |
| School                   | 72.0           |                          |                          |                        |                          |                          | 72.0          |                          |                          |
| District                 | 60.6           | р                        | р                        |                        |                          |                          | 60.6          | р                        | р                        |
| Province                 | 61.6           |                          |                          |                        |                          |                          | 61.6          |                          |                          |
| Percent of Passes        |                |                          |                          |                        |                          |                          |               |                          |                          |
| School                   | 94.4           |                          |                          |                        |                          |                          | 94.4          |                          |                          |
| District                 | 83.0           | р                        | р                        |                        |                          |                          | 83.0          | р                        | р                        |
| Province                 | 84.7           |                          |                          |                        |                          |                          | 84.7          |                          |                          |

Modification Time: 2:04:16PM

Modification Date: 1/20/2009

Source: Evaluation & Research

<sup>\*</sup> Data from the High School Certification System. The results from supplementary courses are not reflected in these results. All students obtaining a score of 48 or 49 on the final mark, were adjusted to 50 and are reflected in the Final Mark column.