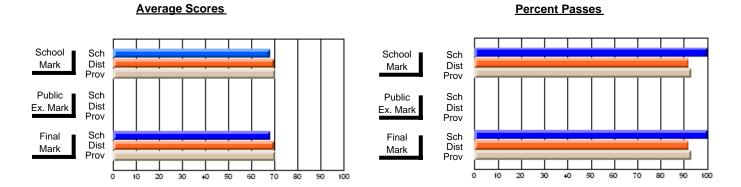

#### **Subject: Technology Education**

| # students in course: 59 | School<br>Mark | School<br>vs<br>District | School<br>vs<br>Province | Public<br>Exam<br>Mark | School<br>vs<br>District | School<br>vs<br>Province | Final<br>Mark | School<br>vs<br>District | School<br>vs<br>Province |
|--------------------------|----------------|--------------------------|--------------------------|------------------------|--------------------------|--------------------------|---------------|--------------------------|--------------------------|
| Average Score            |                |                          |                          |                        |                          |                          |               |                          |                          |
| School                   | 73.1           |                          |                          |                        |                          |                          | 73.1          |                          |                          |
| District                 | 74.4           | q                        | q                        |                        |                          |                          | 74.4          | q                        | q                        |
| Province                 | 75.4           |                          |                          |                        |                          |                          | 75.4          |                          |                          |
| Percent of Passes        |                |                          |                          |                        |                          |                          |               |                          |                          |
| School                   | 98.3           |                          |                          |                        |                          |                          | 98.3          |                          |                          |
| District                 | 94.7           | р                        | р                        |                        |                          |                          | 94.7          | р                        | р                        |
| Province                 | 95.6           |                          |                          |                        |                          |                          | 95.6          |                          |                          |

90

80

50 60 70

20 30 40

Modification Time: 2:04:16PM

Modification Date: 1/20/2009 Source: Evaluation & Research

<sup>\*</sup> Data from the High School Certification System. The results from supplementary courses are not reflected in these results. All students obtaining a score of 48 or 49 on the final mark, were adjusted to 50 and are reflected in the Final Mark column.