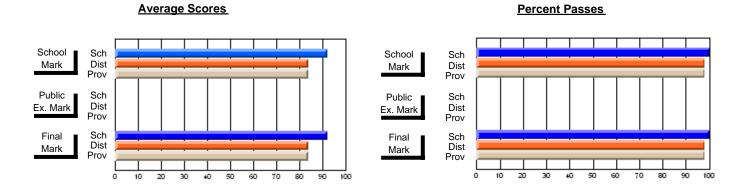

### District 4 - Eastern

#247 - Roncalli Central High, Avondale

\_\_\_\_

Subject: Art

| # students in course: 22 | School<br>Mark | School<br>vs<br>District | School<br>vs<br>Province | Public<br>Exam<br>Mark | School<br>vs<br>District | School<br>vs<br>Province | Final<br>Mark | School<br>vs<br>District | School<br>vs<br>Province |
|--------------------------|----------------|--------------------------|--------------------------|------------------------|--------------------------|--------------------------|---------------|--------------------------|--------------------------|
| Average Score            |                |                          |                          |                        |                          |                          |               |                          |                          |
| School                   | 85.0           |                          |                          |                        |                          |                          | 85.0          |                          |                          |
| District                 | 75.3           | р                        | р                        |                        |                          |                          | 75.3          | р                        | p                        |
| Province                 | 76.3           |                          |                          |                        |                          |                          | 76.3          |                          |                          |
| Percent of Passes        |                |                          |                          |                        |                          |                          |               |                          |                          |
| School                   | 100.0          |                          |                          |                        |                          |                          | 100.0         |                          |                          |
| District                 | 94.1           | р                        | р                        |                        |                          |                          | 94.1          | р                        | р                        |
| Province                 | 94.4           |                          |                          |                        |                          |                          | 94.4          |                          |                          |

Modification Time: 2:04:16PM

Modification Date: 1/20/2009

Source: Evaluation & Research

<sup>\*</sup> Data from the High School Certification System. The results from supplementary courses are not reflected in these results. All students obtaining a score of 48 or 49 on the final mark, were adjusted to 50 and are reflected in the Final Mark column.