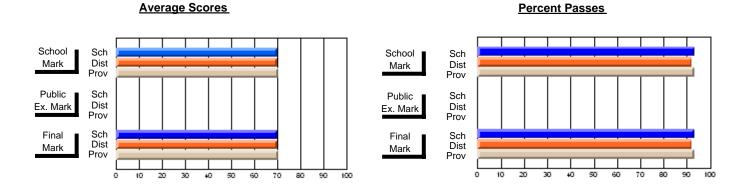

### District 4 - Eastern

#247 - Roncalli Central High, Avondale

\_\_\_\_\_

Subject: French

| Course: FRENCH 2200      |                |                          |                          |                        |                          |                          |    |              |                          |                          |
|--------------------------|----------------|--------------------------|--------------------------|------------------------|--------------------------|--------------------------|----|--------------|--------------------------|--------------------------|
| # students in course: 10 | School<br>Mark | School<br>vs<br>District | School<br>vs<br>Province | Public<br>Exam<br>Mark | School<br>vs<br>District | School<br>vs<br>Province |    | inal<br>Iark | School<br>vs<br>District | School<br>vs<br>Province |
| Average Score            |                |                          |                          |                        |                          |                          |    |              |                          |                          |
| School                   | 78.2           |                          |                          |                        |                          |                          | 7  | 8.2          |                          |                          |
| District                 | 71.4           | р                        | р                        |                        |                          |                          | 7  | 1.4          | р                        | р                        |
| Province                 | 71.4           |                          |                          |                        |                          |                          | 7  | 1.4          |                          |                          |
| Percent of Passes        |                |                          |                          |                        |                          |                          |    |              |                          |                          |
| School                   | 100.0          |                          |                          |                        |                          |                          | 10 | 0.0          |                          |                          |
| District                 | 96.2           | р                        | р                        |                        |                          |                          | 9  | 6.2          | р                        | р                        |
| Province                 | 95.4           |                          |                          |                        |                          |                          | 9  | 5.4          |                          |                          |

Modification Time: 2:04:16PM

Modification Date: 1/20/2009 Source: Evaluation & Research 4

<sup>\*</sup> Data from the High School Certification System. The results from supplementary courses are not reflected in these results. All students obtaining a score of 48 or 49 on the final mark, were adjusted to 50 and are reflected in the Final Mark column.