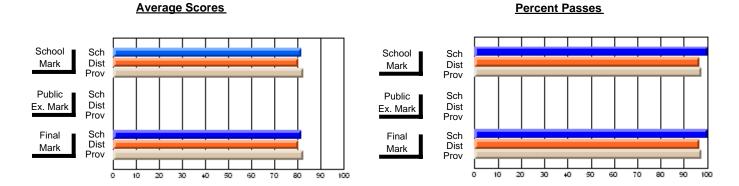

#### **Subject: Technology Education**

| Course: DESIGN AND FABRICA | TION 1212      |                          |                          |   |                        |                          |                          |                  |                          |                          |
|----------------------------|----------------|--------------------------|--------------------------|---|------------------------|--------------------------|--------------------------|------------------|--------------------------|--------------------------|
| # students in course: 41   | School<br>Mark | School<br>vs<br>District | School<br>vs<br>Province |   | Public<br>Exam<br>Mark | School<br>vs<br>District | School<br>vs<br>Province | Final<br>Mark    | School<br>vs<br>District | School<br>vs<br>Province |
| Average Score              |                |                          |                          | - |                        |                          |                          |                  |                          |                          |
| School<br>District         | 77.6           |                          |                          |   |                        |                          |                          | <b>77.6</b> 73.7 |                          |                          |
|                            | 73.7           | p                        | р                        |   |                        |                          |                          |                  | р                        | р                        |
| Province                   | 76.7           |                          |                          |   |                        |                          |                          | 76.7             |                          |                          |
| Percent of Passes          |                |                          |                          |   |                        |                          |                          |                  |                          |                          |
| School                     | 97.6           |                          |                          |   |                        |                          |                          | 97.6             |                          |                          |
| District                   | 94.6           | р                        | р                        |   |                        |                          |                          | 94.9             | р                        | р                        |
| Province                   | 95.8           |                          |                          |   |                        |                          |                          | 95.9             |                          |                          |

#### **Average Scores** Percent Passes School Sch School Sch Dist Mark Dist Mark Prov Prov Public Sch Public Sch Dist Ex. Mark Dist Ex. Mark Prov Prov Final Sch Sch Final Dist Prov Dist Mark Mark Prov 50 60 70 90 20 30 40 80