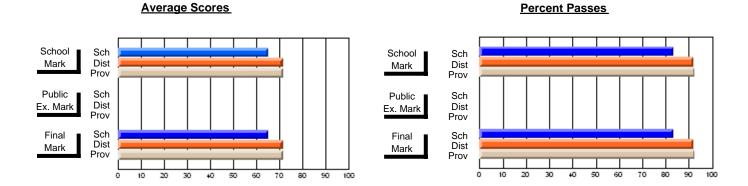

### District 4 - Eastern

#247 - Roncalli Central High, Avondale

\_\_\_\_\_

Subject: French

| Course: FRENCH 2200      |                |                          |                          |                        |                          |                          |    |              |                          |                          |
|--------------------------|----------------|--------------------------|--------------------------|------------------------|--------------------------|--------------------------|----|--------------|--------------------------|--------------------------|
| # students in course: 10 | School<br>Mark | School<br>vs<br>District | School<br>vs<br>Province | Public<br>Exam<br>Mark | School<br>vs<br>District | School<br>vs<br>Province |    | inal<br>Iark | School<br>vs<br>District | School<br>vs<br>Province |
| Average Score            |                |                          |                          |                        |                          |                          |    |              |                          |                          |
| School                   | 78.2           |                          |                          |                        |                          |                          | 7  | 8.2          |                          |                          |
| District                 | 71.4           | р                        | р                        |                        |                          |                          | 7  | 1.4          | р                        | р                        |
| Province                 | 71.4           |                          |                          |                        |                          |                          | 7  | 1.4          |                          |                          |
| Percent of Passes        |                |                          |                          |                        |                          |                          |    |              |                          |                          |
| School                   | 100.0          |                          |                          |                        |                          |                          | 10 | 0.0          |                          |                          |
| District                 | 96.2           | р                        | р                        |                        |                          |                          | 9  | 6.2          | р                        | р                        |
| Province                 | 95.4           |                          |                          |                        |                          |                          | 9  | 5.4          |                          |                          |

Modification Time: 2:04:16PM

Modification Date: 1/20/2009 Source: Evaluation & Research 4

<sup>\*</sup> Data from the High School Certification System. The results from supplementary courses are not reflected in these results. All students obtaining a score of 48 or 49 on the final mark, were adjusted to 50 and are reflected in the Final Mark column.