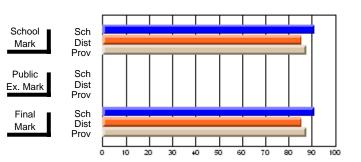

#### **Subject: Family Studies**

| Course: HUMAN DYNAMICS 22      | 01             |                          |                          |                        |                          |                          |               |                          |                          |
|--------------------------------|----------------|--------------------------|--------------------------|------------------------|--------------------------|--------------------------|---------------|--------------------------|--------------------------|
| # students in course: 48       | School<br>Mark | School<br>vs<br>District | School<br>vs<br>Province | Public<br>Exam<br>Mark | School<br>vs<br>District | School<br>vs<br>Province | Final<br>Mark | School<br>vs<br>District | School<br>vs<br>Province |
| <u>Average Score</u><br>School | 76.4           |                          |                          |                        |                          |                          | 76.4          |                          |                          |
| District                       | 75.1           | р                        | р                        |                        |                          |                          | 75.2          | р                        | g                        |
| Province                       | 74.7           | ·                        | •                        |                        |                          |                          | 74.7          |                          |                          |
| Percent of Passes              |                |                          |                          |                        |                          |                          |               |                          |                          |
| School                         | 93.8           |                          |                          |                        |                          |                          | 93.8          |                          |                          |
| District                       | 92.2           | р                        | р                        |                        |                          |                          | 92.3          | р                        | р                        |
| Province                       | 93.4           |                          |                          |                        |                          |                          | 93.5          |                          |                          |