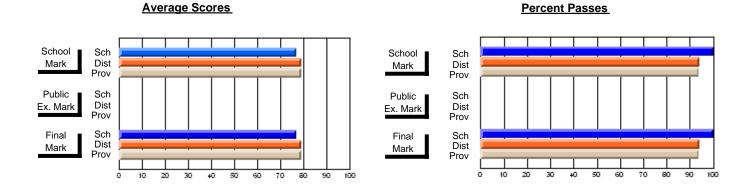

### District 4 - Eastern

#247 - Roncalli Central High, Avondale

\_\_\_\_\_

Subject: French

| Course: FRENCH 2200      |                |                          |                          |                        |                          |                          |    |              |                          |                          |
|--------------------------|----------------|--------------------------|--------------------------|------------------------|--------------------------|--------------------------|----|--------------|--------------------------|--------------------------|
| # students in course: 10 | School<br>Mark | School<br>vs<br>District | School<br>vs<br>Province | Public<br>Exam<br>Mark | School<br>vs<br>District | School<br>vs<br>Province |    | inal<br>Iark | School<br>vs<br>District | School<br>vs<br>Province |
| Average Score            |                |                          |                          |                        |                          |                          |    |              |                          |                          |
| School                   | 78.2           |                          |                          |                        |                          |                          | 7  | 8.2          |                          |                          |
| District                 | 71.4           | р                        | р                        |                        |                          |                          | 7  | 1.4          | р                        | р                        |
| Province                 | 71.4           |                          |                          |                        |                          |                          | 7  | 1.4          |                          |                          |
| Percent of Passes        |                |                          |                          |                        |                          |                          |    |              |                          |                          |
| School                   | 100.0          |                          |                          |                        |                          |                          | 10 | 0.0          |                          |                          |
| District                 | 96.2           | р                        | р                        |                        |                          |                          | 9  | 6.2          | р                        | р                        |
| Province                 | 95.4           |                          |                          |                        |                          |                          | 9  | 5.4          |                          |                          |

Modification Time: 2:04:16PM

Modification Date: 1/20/2009 Source: Evaluation & Research 4

<sup>\*</sup> Data from the High School Certification System. The results from supplementary courses are not reflected in these results. All students obtaining a score of 48 or 49 on the final mark, were adjusted to 50 and are reflected in the Final Mark column.