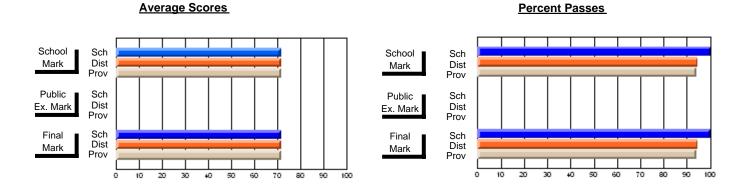

### District 4 - Eastern

#247 - Roncalli Central High, Avondale

\_\_\_\_\_

Subject: Art

| # students in course: 13 | School<br>Mark | School<br>vs<br>District | School<br>vs<br>Province | Public<br>Exam<br>Mark | School<br>vs<br>District | School<br>vs<br>Province | Final<br>Mark | School<br>vs<br>District | School<br>vs<br>Province |
|--------------------------|----------------|--------------------------|--------------------------|------------------------|--------------------------|--------------------------|---------------|--------------------------|--------------------------|
| Average Score            |                |                          |                          |                        |                          |                          |               | 2.001                    |                          |
| School                   | 68.5           |                          |                          |                        |                          |                          | 68.5          |                          |                          |
| District                 | 74.3           | q                        | q                        |                        |                          |                          | 74.3          | q                        | q                        |
| Province                 | 74.6           |                          |                          |                        |                          |                          | 74.6          |                          |                          |
| Percent of Passes        |                |                          |                          |                        |                          |                          |               |                          |                          |
| School                   | 100.0          |                          |                          |                        |                          |                          | 100.0         |                          |                          |
| District                 | 93.8           | р                        | р                        |                        |                          |                          | 93.8          | р                        | р                        |
| Province                 | 94.7           |                          |                          |                        |                          |                          | 94.7          |                          |                          |

Modification Time: 2:04:16PM

Modification Date: 1/20/2009

Source: Evaluation & Research

1

<sup>\*</sup> Data from the High School Certification System. The results from supplementary courses are not reflected in these results. All students obtaining a score of 48 or 49 on the final mark, were adjusted to 50 and are reflected in the Final Mark column.