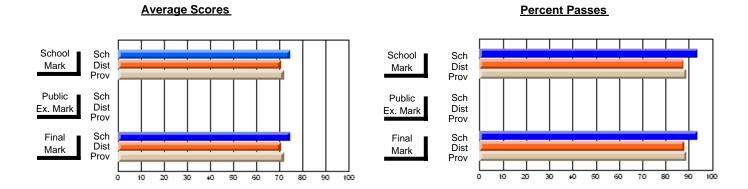

### District 4 - Eastern

#247 - Roncalli Central High, Avondale

\_\_\_\_

**Subject: Technology Education** 

| Course: INTEGRATED SYSTEMS     | 1205           |                          |                          |    |                                        |    |               |    |                          |
|--------------------------------|----------------|--------------------------|--------------------------|----|----------------------------------------|----|---------------|----|--------------------------|
| # students in course: 8        | School<br>Mark | School<br>vs<br>District | School<br>vs<br>Province | Ex | blic<br>sam School<br>vs<br>ark Distri | VS | Final<br>Mark | VS | School<br>vs<br>Province |
| <u>Average Score</u><br>School | 84.1           |                          |                          |    |                                        |    | 84.1          |    |                          |
| District                       | 75.3           | р                        | р                        |    |                                        |    | 75.3          | р  | р                        |
| Province                       | 73.0           |                          |                          |    |                                        |    | 73.0          |    |                          |
| Percent of Passes              |                |                          |                          |    |                                        |    |               |    |                          |
| School                         | 100.0          |                          |                          |    |                                        |    | 100.0         |    |                          |
| District                       | 94.4           | р                        | р                        |    |                                        |    | 94.4          | р  | р                        |
| Province                       | 92.3           |                          |                          |    |                                        |    | 92.3          |    |                          |

#### Percent Passes **Average Scores** School Sch School Sch Mark Dist Mark Dist Prov Prov Public Sch Public Sch Dist Ex. Mark Dist Ex. Mark Prov Prov Final Sch Sch Final Dist Prov Dist Mark Mark Prov 60 80 90 10 20 50