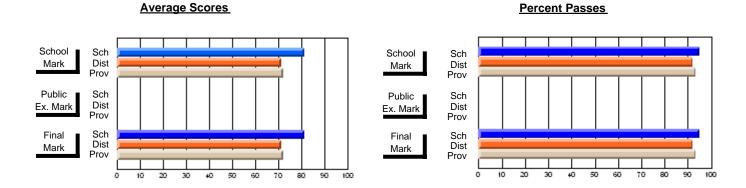

#### **Subject: Technology Education**

| Course: DESIGN AND FABRICA | TION 1212      |                          |                          |   |                        |                          |                          |                  |                          |                          |
|----------------------------|----------------|--------------------------|--------------------------|---|------------------------|--------------------------|--------------------------|------------------|--------------------------|--------------------------|
| # students in course: 41   | School<br>Mark | School<br>vs<br>District | School<br>vs<br>Province |   | Public<br>Exam<br>Mark | School<br>vs<br>District | School<br>vs<br>Province | Final<br>Mark    | School<br>vs<br>District | School<br>vs<br>Province |
| Average Score              |                |                          |                          | - |                        |                          |                          |                  |                          |                          |
| School<br>District         | 77.6           |                          |                          |   |                        |                          |                          | <b>77.6</b> 73.7 |                          |                          |
|                            | 73.7           | p                        | р                        |   |                        |                          |                          |                  | р                        | р                        |
| Province                   | 76.7           |                          |                          |   |                        |                          |                          | 76.7             |                          |                          |
| Percent of Passes          |                |                          |                          |   |                        |                          |                          |                  |                          |                          |
| School                     | 97.6           |                          |                          |   |                        |                          |                          | 97.6             |                          |                          |
| District                   | 94.6           | р                        | р                        |   |                        |                          |                          | 94.9             | р                        | р                        |
| Province                   | 95.8           |                          |                          |   |                        |                          |                          | 95.9             |                          |                          |

#### **Average Scores** Percent Passes School Sch School Sch Dist Mark Dist Mark Prov Prov Public Sch Public Sch Dist Ex. Mark Dist Ex. Mark Prov Prov Final Sch Sch Final Dist Prov Dist Mark Mark Prov 50 60 70 90 20 30 40 80