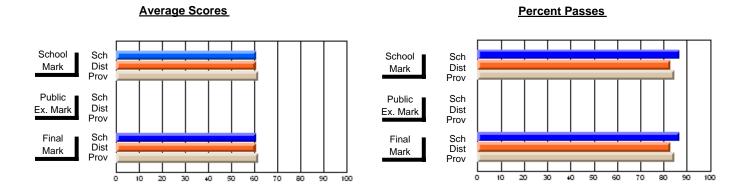

#### **Subject: Family Studies**

| Course: HUMAN DYNAMICS 22      | 01             |                          |                          |                        |                          |                          |               |                          |                          |
|--------------------------------|----------------|--------------------------|--------------------------|------------------------|--------------------------|--------------------------|---------------|--------------------------|--------------------------|
| # students in course: 48       | School<br>Mark | School<br>vs<br>District | School<br>vs<br>Province | Public<br>Exam<br>Mark | School<br>vs<br>District | School<br>vs<br>Province | Final<br>Mark | School<br>vs<br>District | School<br>vs<br>Province |
| <u>Average Score</u><br>School | 76.4           |                          |                          |                        |                          |                          | 76.4          |                          |                          |
| District                       | 75.1           | р                        | р                        |                        |                          |                          | 75.2          | р                        | g                        |
| Province                       | 74.7           | ·                        | •                        |                        |                          |                          | 74.7          |                          |                          |
| Percent of Passes              |                |                          |                          |                        |                          |                          |               |                          |                          |
| School                         | 93.8           |                          |                          |                        |                          |                          | 93.8          |                          |                          |
| District                       | 92.2           | р                        | р                        |                        |                          |                          | 92.3          | р                        | р                        |
| Province                       | 93.4           |                          |                          |                        |                          |                          | 93.5          |                          |                          |