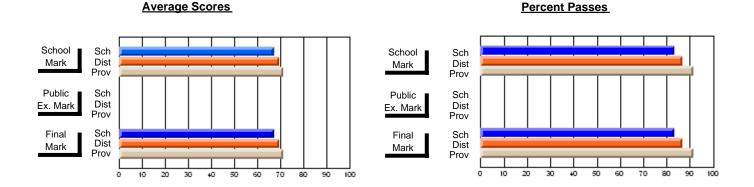

### District 4 - Eastern

#247 - Roncalli Central High, Avondale

Subject: Health

| # students in course: 30  Average Score | School<br>Mark      | School<br>vs<br>District | School<br>vs<br>Province | Public<br>Exam<br>Mark | School<br>vs<br>District | School<br>vs<br>Province | Final<br>Mark    | School<br>vs<br>District | School<br>vs<br>Province |
|-----------------------------------------|---------------------|--------------------------|--------------------------|------------------------|--------------------------|--------------------------|------------------|--------------------------|--------------------------|
| School District                         | <b>70.5</b><br>71.1 | q                        | q                        |                        |                          |                          | <b>70.5</b> 71.1 | q                        | q                        |
| Province Percent of Passes              | 72.0                |                          |                          |                        |                          |                          | 72.0             |                          |                          |
| School                                  | 100.0               |                          |                          |                        |                          |                          | 100.0            |                          |                          |
| District                                | 92.1                | р                        | р                        |                        |                          |                          | 92.1             | р                        | р                        |
| Province                                | 93.4                |                          |                          |                        |                          |                          | 93.4             |                          |                          |

Modification Time: 2:04:16PM

Modification Date: 1/20/2009 Source: Evaluation & Research 7

<sup>\*</sup> Data from the High School Certification System. The results from supplementary courses are not reflected in these results. All students obtaining a score of 48 or 49 on the final mark, were adjusted to 50 and are reflected in the Final Mark column.