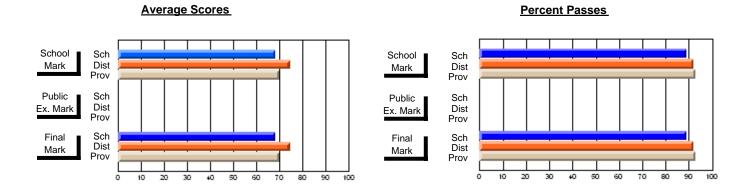

### District 4 - Eastern

#247 - Roncalli Central High, Avondale

Subject: Health

| # students in course: 30  Average Score | School<br>Mark      | School<br>vs<br>District | School<br>vs<br>Province | Public<br>Exam<br>Mark | School<br>vs<br>District | School<br>vs<br>Province | Final<br>Mark    | School<br>vs<br>District | School<br>vs<br>Province |
|-----------------------------------------|---------------------|--------------------------|--------------------------|------------------------|--------------------------|--------------------------|------------------|--------------------------|--------------------------|
| School District                         | <b>70.5</b><br>71.1 | q                        | q                        |                        |                          |                          | <b>70.5</b> 71.1 | q                        | q                        |
| Province Percent of Passes              | 72.0                |                          |                          |                        |                          |                          | 72.0             |                          |                          |
| School                                  | 100.0               |                          |                          |                        |                          |                          | 100.0            |                          |                          |
| District                                | 92.1                | р                        | р                        |                        |                          |                          | 92.1             | р                        | р                        |
| Province                                | 93.4                |                          |                          |                        |                          |                          | 93.4             |                          |                          |