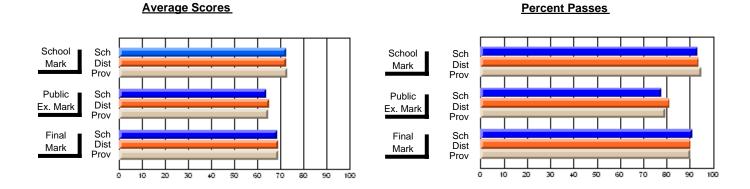

### District 4 - Eastern

#247 - Roncalli Central High, Avondale

\_\_\_\_\_

Subject: French

| Course: FRENCH 3200      |                |                          |                          |                        |                          |                          |              |               |                          |                          |
|--------------------------|----------------|--------------------------|--------------------------|------------------------|--------------------------|--------------------------|--------------|---------------|--------------------------|--------------------------|
| # students in course: 12 | School<br>Mark | School<br>vs<br>District | School<br>vs<br>Province | Public<br>Exam<br>Mark | School<br>vs<br>District | School<br>vs<br>Province |              | Final<br>Mark | School<br>vs<br>District | School<br>vs<br>Province |
| Average Score<br>School  | 70.8           |                          |                          | 61.8                   |                          |                          | <del> </del> | 66.6          |                          |                          |
| District                 | 70.8<br>75.0   | q                        | q                        | 66.1                   | q                        | q                        |              | 70.8          | q                        | q                        |
| Province                 | 75.0           | 7                        | 7                        | 65.1                   | 7                        | 7                        |              | 70.1          | 7                        | 7                        |
| Percent of Passes        |                |                          |                          |                        |                          |                          |              |               |                          |                          |
| School                   | 100.0          |                          |                          | 83.3                   |                          |                          |              | 91.7          |                          |                          |
| District                 | 98.7           | р                        | р                        | 86.2                   | q                        | q                        |              | 96.9          | q                        | q                        |
| Province                 | 98.6           |                          |                          | 84.4                   |                          |                          |              | 96.1          |                          |                          |

Modification Time: 2:04:16PM

Modification Date: 1/20/2009

Source: Evaluation & Research

5

<sup>\*</sup> Data from the High School Certification System. The results from supplementary courses are not reflected in these results. All students obtaining a score of 48 or 49 on the final mark, were adjusted to 50 and are reflected in the Final Mark column.