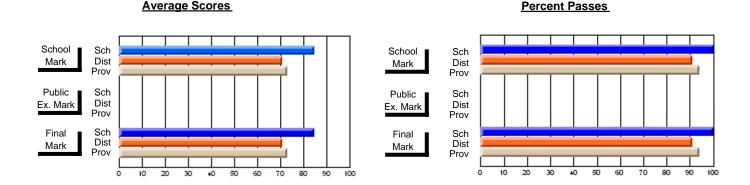

### District 4 - Eastern

#247 - Roncalli Central High, Avondale

\_\_\_\_

**Subject: Technology Education** 

| Course: INTEGRATED SYSTEMS     | 1205           |                          |                          |    |                                        |    |               |    |                          |
|--------------------------------|----------------|--------------------------|--------------------------|----|----------------------------------------|----|---------------|----|--------------------------|
| # students in course: 8        | School<br>Mark | School<br>vs<br>District | School<br>vs<br>Province | Ex | blic<br>sam School<br>vs<br>ark Distri | VS | Final<br>Mark | VS | School<br>vs<br>Province |
| <u>Average Score</u><br>School | 84.1           |                          |                          |    |                                        |    | 84.1          |    |                          |
| District                       | 75.3           | р                        | р                        |    |                                        |    | 75.3          | р  | р                        |
| Province                       | 73.0           |                          |                          |    |                                        |    | 73.0          |    |                          |
| Percent of Passes              |                |                          |                          |    |                                        |    |               |    |                          |
| School                         | 100.0          |                          |                          |    |                                        |    | 100.0         |    |                          |
| District                       | 94.4           | р                        | р                        |    |                                        |    | 94.4          | р  | р                        |
| Province                       | 92.3           |                          |                          |    |                                        |    | 92.3          |    |                          |

Modification Time: 2:04:16PM

Modification Date: 1/20/2009

Source: Evaluation & Research

<sup>\*</sup> Data from the High School Certification System. The results from supplementary courses are not reflected in these results. All students obtaining a score of 48 or 49 on the final mark, were adjusted to 50 and are reflected in the Final Mark column.