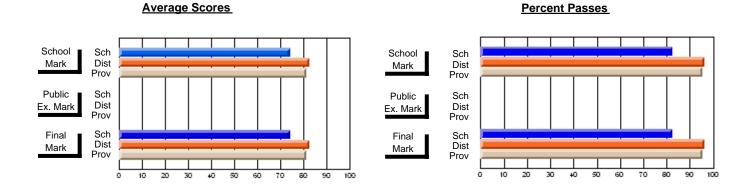

### District 4 - Eastern

#247 - Roncalli Central High, Avondale

\_\_\_\_

**Subject: Technology Education** 

| Course: INTEGRATED SYSTEMS     | 1205           |                          |                          |    |                                        |    |               |    |                          |
|--------------------------------|----------------|--------------------------|--------------------------|----|----------------------------------------|----|---------------|----|--------------------------|
| # students in course: 8        | School<br>Mark | School<br>vs<br>District | School<br>vs<br>Province | Ex | blic<br>sam School<br>vs<br>ark Distri | VS | Final<br>Mark | VS | School<br>vs<br>Province |
| <u>Average Score</u><br>School | 84.1           |                          |                          |    |                                        |    | 84.1          |    |                          |
| District                       | 75.3           | р                        | р                        |    |                                        |    | 75.3          | р  | р                        |
| Province                       | 73.0           |                          |                          |    |                                        |    | 73.0          |    |                          |
| Percent of Passes              |                |                          |                          |    |                                        |    |               |    |                          |
| School                         | 100.0          |                          |                          |    |                                        |    | 100.0         |    |                          |
| District                       | 94.4           | р                        | р                        |    |                                        |    | 94.4          | р  | р                        |
| Province                       | 92.3           |                          |                          |    |                                        |    | 92.3          |    |                          |