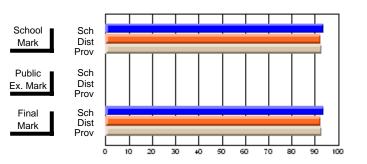

### District 4 - Eastern

#247 - Roncalli Central High, Avondale

\_\_\_\_\_

Subject: Music

| # students in course: 22 | School | School<br>vs | School<br>vs | Publ<br>Exar | School   | School<br>vs | Final | School<br>vs | School<br>vs |
|--------------------------|--------|--------------|--------------|--------------|----------|--------------|-------|--------------|--------------|
|                          | Mark   | District     | Province     | Mar          | District | Province     | Mark  | District     | Province     |
| Average Score<br>School  | 79.8   |              |              |              |          |              | 79.8  |              |              |
| District                 | 80.3   | q            | q            |              |          |              | 80.3  | q            | q            |
| Province                 | 82.5   | Ч            | Ч            |              |          |              | 82.5  | ч            | Ч            |
| Percent of Passes        |        |              |              |              |          |              |       |              |              |
| School                   | 100.0  |              |              |              |          |              | 100.0 |              |              |
| District                 | 96.6   | р            | р            |              |          |              | 96.6  | р            | р            |
| Province                 | 97.6   |              |              |              |          |              | 97.6  |              |              |

### District 4 - Eastern

#247 - Roncalli Central High, Avondale

Subject: Music

| # students in course: 9  Average Score     | School<br>Mark               | School<br>vs<br>District | School<br>vs<br>Province | Public<br>Exam<br>Mark | School<br>vs<br>District | School<br>vs<br>Province | Final<br>Mark                | School<br>vs<br>District | School<br>vs<br>Province |
|--------------------------------------------|------------------------------|--------------------------|--------------------------|------------------------|--------------------------|--------------------------|------------------------------|--------------------------|--------------------------|
| School District Province                   | <b>92.3</b><br>85.5<br>86.7  | р                        | р                        |                        |                          |                          | <b>92.3</b><br>85.5<br>86.7  | р                        | р                        |
| Percent of Passes School District Province | <b>100.0</b><br>97.5<br>98.3 | р                        | р                        |                        |                          |                          | <b>100.0</b><br>97.5<br>98.3 | р                        | р                        |