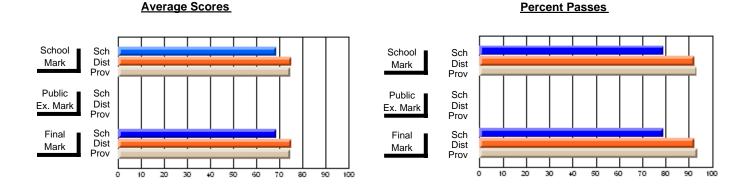

#### **Subject: Technology Education**

| # students in course: 59 | School<br>Mark | School<br>vs<br>District | School<br>vs<br>Province | Public<br>Exam<br>Mark | School<br>vs<br>District | School<br>vs<br>Province | Final<br>Mark | School<br>vs<br>District | School<br>vs<br>Province |
|--------------------------|----------------|--------------------------|--------------------------|------------------------|--------------------------|--------------------------|---------------|--------------------------|--------------------------|
| Average Score            |                |                          |                          |                        |                          |                          |               |                          |                          |
| School                   | 73.1           |                          |                          |                        |                          |                          | 73.1          |                          |                          |
| District                 | 74.4           | q                        | q                        |                        |                          |                          | 74.4          | q                        | q                        |
| Province                 | 75.4           |                          |                          |                        |                          |                          | 75.4          |                          |                          |
| Percent of Passes        |                |                          |                          |                        |                          |                          |               |                          |                          |
| School                   | 98.3           |                          |                          |                        |                          |                          | 98.3          |                          |                          |
| District                 | 94.7           | р                        | р                        |                        |                          |                          | 94.7          | р                        | р                        |
| Province                 | 95.6           |                          |                          |                        |                          |                          | 95.6          |                          |                          |

#### **Average Scores** Percent Passes School Sch School Sch Mark Dist Dist Mark Prov Prov Public Sch Public Sch Dist Ex. Mark Dist Ex. Mark Prov Prov Final Sch Sch Final Dist Prov Dist Mark Mark Prov

90

80

50 60 70

20 30 40

Modification Time: 2:04:16PM

Modification Date: 1/20/2009 Source: Evaluation & Research

<sup>\*</sup> Data from the High School Certification System. The results from supplementary courses are not reflected in these results. All students obtaining a score of 48 or 49 on the final mark, were adjusted to 50 and are reflected in the Final Mark column.