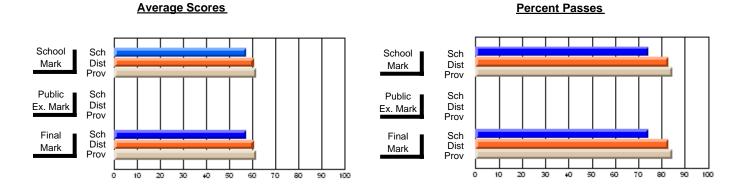

### District 4 - Eastern

#247 - Roncalli Central High, Avondale

\_\_\_\_

**Subject: Technology Education** 

| Course: INTEGRATED SYSTEMS     | 1205           |                          |                          |    |                                        |    |               |    |                          |
|--------------------------------|----------------|--------------------------|--------------------------|----|----------------------------------------|----|---------------|----|--------------------------|
| # students in course: 8        | School<br>Mark | School<br>vs<br>District | School<br>vs<br>Province | Ex | blic<br>sam School<br>vs<br>ark Distri | VS | Final<br>Mark | VS | School<br>vs<br>Province |
| <u>Average Score</u><br>School | 84.1           |                          |                          |    |                                        |    | 84.1          |    |                          |
| District                       | 75.3           | р                        | р                        |    |                                        |    | 75.3          | р  | р                        |
| Province                       | 73.0           |                          |                          |    |                                        |    | 73.0          |    |                          |
| Percent of Passes              |                |                          |                          |    |                                        |    |               |    |                          |
| School                         | 100.0          |                          |                          |    |                                        |    | 100.0         |    |                          |
| District                       | 94.4           | р                        | р                        |    |                                        |    | 94.4          | р  | р                        |
| Province                       | 92.3           |                          |                          |    |                                        |    | 92.3          |    |                          |

#### Percent Passes **Average Scores** School Sch School Sch Mark Dist Mark Dist Prov Prov Public Sch Public Sch Dist Ex. Mark Dist Ex. Mark Prov Prov Final Sch Sch Final Dist Prov Dist Mark Mark Prov 60 80 90 10 20 50

Modification Time: 2:04:16PM

Modification Date: 1/20/2009

Source: Evaluation & Research

<sup>\*</sup> Data from the High School Certification System. The results from supplementary courses are not reflected in these results. All students obtaining a score of 48 or 49 on the final mark, were adjusted to 50 and are reflected in the Final Mark column.