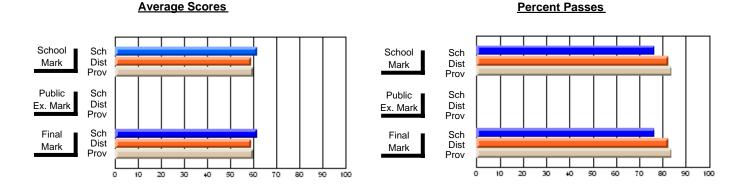

### District 4 - Eastern

#247 - Roncalli Central High, Avondale

**Subject: Mathematics** 

| Course: MATHEMATICS 2204 |                |                          |                          |                        |                          |                          |               |                          |                          |
|--------------------------|----------------|--------------------------|--------------------------|------------------------|--------------------------|--------------------------|---------------|--------------------------|--------------------------|
| # students in course: 18 | School<br>Mark | School<br>vs<br>District | School<br>vs<br>Province | Public<br>Exam<br>Mark | School<br>vs<br>District | School<br>vs<br>Province | Final<br>Mark | School<br>vs<br>District | School<br>vs<br>Province |
| Average Score            |                |                          |                          |                        |                          |                          |               |                          |                          |
| School                   | 72.0           |                          |                          |                        |                          |                          | 72.0          |                          |                          |
| District                 | 60.6           | р                        | р                        |                        |                          |                          | 60.6          | р                        | р                        |
| Province                 | 61.6           |                          |                          |                        |                          |                          | 61.6          |                          |                          |
| Percent of Passes        |                |                          |                          |                        |                          |                          |               |                          |                          |
| School                   | 94.4           |                          |                          |                        |                          |                          | 94.4          |                          |                          |
| District                 | 83.0           | р                        | р                        |                        |                          |                          | 83.0          | р                        | р                        |
| Province                 | 84.7           |                          |                          |                        |                          |                          | 84.7          |                          |                          |

Modification Time: 2:04:16PM

Modification Date: 1/20/2009

Source: Evaluation & Research

<sup>\*</sup> Data from the High School Certification System. The results from supplementary courses are not reflected in these results. All students obtaining a score of 48 or 49 on the final mark, were adjusted to 50 and are reflected in the Final Mark column.