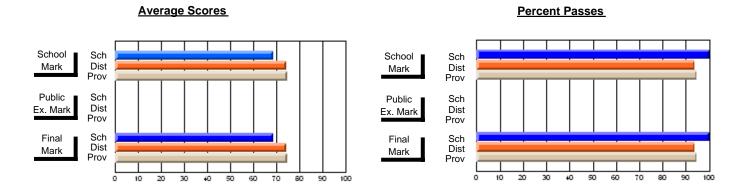

### District 4 - Eastern

#247 - Roncalli Central High, Avondale

\_\_\_\_\_

Subject: Art

| # students in course: 13 | School<br>Mark | School<br>vs<br>District | School<br>vs<br>Province | Public<br>Exam<br>Mark | School<br>vs<br>District | School<br>vs<br>Province | Final<br>Mark | School<br>vs<br>District | School<br>vs<br>Province |
|--------------------------|----------------|--------------------------|--------------------------|------------------------|--------------------------|--------------------------|---------------|--------------------------|--------------------------|
| Average Score            |                |                          |                          |                        |                          |                          |               | 2.001                    |                          |
| School                   | 68.5           |                          |                          |                        |                          |                          | 68.5          |                          |                          |
| District                 | 74.3           | q                        | q                        |                        |                          |                          | 74.3          | q                        | q                        |
| Province                 | 74.6           |                          |                          |                        |                          |                          | 74.6          |                          |                          |
| Percent of Passes        |                |                          |                          |                        |                          |                          |               |                          |                          |
| School                   | 100.0          |                          |                          |                        |                          |                          | 100.0         |                          |                          |
| District                 | 93.8           | р                        | р                        |                        |                          |                          | 93.8          | р                        | р                        |
| Province                 | 94.7           |                          |                          |                        |                          |                          | 94.7          |                          |                          |

Modification Time: 2:04:16PM

Modification Date: 1/20/2009

Source: Evaluation & Research

1

<sup>\*</sup> Data from the High School Certification System. The results from supplementary courses are not reflected in these results. All students obtaining a score of 48 or 49 on the final mark, were adjusted to 50 and are reflected in the Final Mark column.