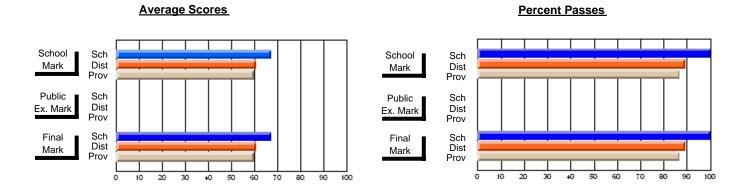

### District 4 - Eastern

#247 - Roncalli Central High, Avondale

**Subject: Mathematics** 

| Course: MATHEMATICS 2204 |                |                          |                          |                        |                          |                          |               |                          |                          |
|--------------------------|----------------|--------------------------|--------------------------|------------------------|--------------------------|--------------------------|---------------|--------------------------|--------------------------|
| # students in course: 18 | School<br>Mark | School<br>vs<br>District | School<br>vs<br>Province | Public<br>Exam<br>Mark | School<br>vs<br>District | School<br>vs<br>Province | Final<br>Mark | School<br>vs<br>District | School<br>vs<br>Province |
| Average Score            |                |                          |                          |                        |                          |                          |               |                          |                          |
| School                   | 72.0           |                          |                          |                        |                          |                          | 72.0          |                          |                          |
| District                 | 60.6           | р                        | р                        |                        |                          |                          | 60.6          | р                        | р                        |
| Province                 | 61.6           |                          |                          |                        |                          |                          | 61.6          |                          |                          |
| Percent of Passes        |                |                          |                          |                        |                          |                          |               |                          |                          |
| School                   | 94.4           |                          |                          |                        |                          |                          | 94.4          |                          |                          |
| District                 | 83.0           | р                        | р                        |                        |                          |                          | 83.0          | р                        | р                        |
| Province                 | 84.7           |                          |                          |                        |                          |                          | 84.7          |                          |                          |

Modification Time: 2:04:16PM

Modification Date: 1/20/2009

Source: Evaluation & Research

<sup>\*</sup> Data from the High School Certification System. The results from supplementary courses are not reflected in these results. All students obtaining a score of 48 or 49 on the final mark, were adjusted to 50 and are reflected in the Final Mark column.