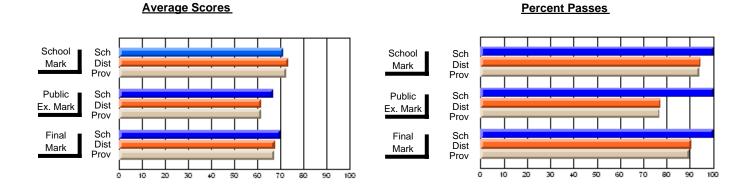

### District 4 - Eastern

#247 - Roncalli Central High, Avondale

\_\_\_\_

**Subject: Technology Education** 

| Course: INTEGRATED SYSTEMS     | 1205           |                          |                          |    |                                        |    |               |    |                          |
|--------------------------------|----------------|--------------------------|--------------------------|----|----------------------------------------|----|---------------|----|--------------------------|
| # students in course: 8        | School<br>Mark | School<br>vs<br>District | School<br>vs<br>Province | Ex | blic<br>sam School<br>vs<br>ark Distri | VS | Final<br>Mark | VS | School<br>vs<br>Province |
| <u>Average Score</u><br>School | 84.1           |                          |                          |    |                                        |    | 84.1          |    |                          |
| District                       | 75.3           | р                        | р                        |    |                                        |    | 75.3          | р  | р                        |
| Province                       | 73.0           |                          |                          |    |                                        |    | 73.0          |    |                          |
| Percent of Passes              |                |                          |                          |    |                                        |    |               |    |                          |
| School                         | 100.0          |                          |                          |    |                                        |    | 100.0         |    |                          |
| District                       | 94.4           | р                        | р                        |    |                                        |    | 94.4          | р  | р                        |
| Province                       | 92.3           |                          |                          |    |                                        |    | 92.3          |    |                          |

#### Percent Passes **Average Scores** School Sch School Sch Mark Dist Mark Dist Prov Prov Public Sch Public Sch Dist Ex. Mark Dist Ex. Mark Prov Prov Final Sch Sch Final Dist Prov Dist Mark Mark Prov 60 80 90 10 20 50

Modification Time: 2:04:16PM

Modification Date: 1/20/2009

Source: Evaluation & Research

<sup>\*</sup> Data from the High School Certification System. The results from supplementary courses are not reflected in these results. All students obtaining a score of 48 or 49 on the final mark, were adjusted to 50 and are reflected in the Final Mark column.