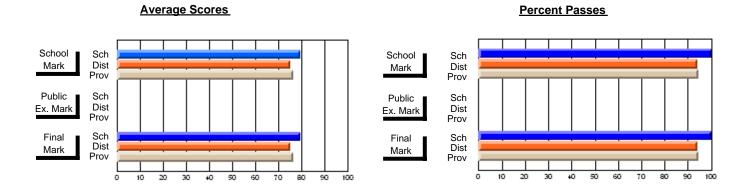

### **Subject: Family Studies**

| Course: NUTRITION 3102   |                |                          |                          |                        |                          |                          |               |                          |                          |
|--------------------------|----------------|--------------------------|--------------------------|------------------------|--------------------------|--------------------------|---------------|--------------------------|--------------------------|
| # students in course: 25 | School<br>Mark | School<br>vs<br>District | School<br>vs<br>Province | Public<br>Exam<br>Mark | School<br>vs<br>District | School<br>vs<br>Province | Final<br>Mark | School<br>vs<br>District | School<br>vs<br>Province |
| Average Score            |                |                          |                          |                        |                          |                          |               |                          |                          |
| School                   | 75.0           |                          |                          |                        |                          |                          | 75.0          |                          |                          |
| District                 | 73.7           | р                        | р                        |                        |                          |                          | 73.7          | р                        | р                        |
| Province                 | 74.3           |                          |                          |                        |                          |                          | 74.3          |                          |                          |
| Percent of Passes        |                |                          |                          |                        |                          |                          |               |                          |                          |
| School                   | 96.0           |                          |                          |                        |                          |                          | 96.0          |                          |                          |
| District                 | 92.6           | р                        | р                        |                        |                          |                          | 92.6          | р                        | р                        |
| Province                 | 93.3           |                          |                          |                        |                          |                          | 93.3          |                          |                          |

Modification Time: 1:51:57PM

Modification Date: 1/20/2009

Source: Evaluation & Research

7

<sup>\*</sup> Data from the High School Certification System. The results from supplementary courses are not reflected in these results. All students obtaining a score of 48 or 49 on the final mark, were adjusted to 50 and are reflected in the Final Mark column.