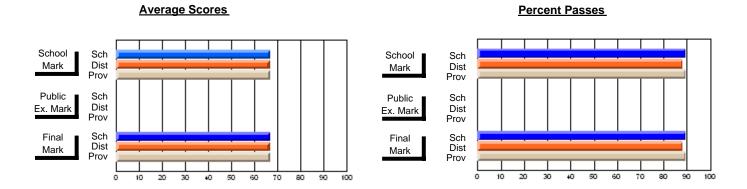

## District 4 - Eastern

#231 - Discovery Collegiate, Bonavista

Subject: Art

| School<br>Mark        | School<br>vs<br>District | School<br>vs<br>Province                  | Public<br>Exam<br>Mark                               | School<br>vs<br>District                                 | School<br>vs<br>Province                                                                                                                                                               | Final<br>Mark                                                                                                                                            | School<br>vs<br>District                                                                                                                                                                                                                                                                                                                                                                                                                                                                                                                                                                                                                                                                                                                                                                                                                                                                                                                                                                                                                                                                                                                                                                                                            | School<br>vs<br>Province                                                                                                                                                                                                                                                                                                                                                                                                                                                                                                                                                                                                                                                                                                                                                                                                                                                                                                                                                                                                                                                                                                                                                                                                                                                                                                              |
|-----------------------|--------------------------|-------------------------------------------|------------------------------------------------------|----------------------------------------------------------|----------------------------------------------------------------------------------------------------------------------------------------------------------------------------------------|----------------------------------------------------------------------------------------------------------------------------------------------------------|-------------------------------------------------------------------------------------------------------------------------------------------------------------------------------------------------------------------------------------------------------------------------------------------------------------------------------------------------------------------------------------------------------------------------------------------------------------------------------------------------------------------------------------------------------------------------------------------------------------------------------------------------------------------------------------------------------------------------------------------------------------------------------------------------------------------------------------------------------------------------------------------------------------------------------------------------------------------------------------------------------------------------------------------------------------------------------------------------------------------------------------------------------------------------------------------------------------------------------------|---------------------------------------------------------------------------------------------------------------------------------------------------------------------------------------------------------------------------------------------------------------------------------------------------------------------------------------------------------------------------------------------------------------------------------------------------------------------------------------------------------------------------------------------------------------------------------------------------------------------------------------------------------------------------------------------------------------------------------------------------------------------------------------------------------------------------------------------------------------------------------------------------------------------------------------------------------------------------------------------------------------------------------------------------------------------------------------------------------------------------------------------------------------------------------------------------------------------------------------------------------------------------------------------------------------------------------------|
| <b>76.5</b> 75.3 76.3 | р                        | р                                         |                                                      |                                                          |                                                                                                                                                                                        | <b>76.5</b> 75.3 76.3                                                                                                                                    | р                                                                                                                                                                                                                                                                                                                                                                                                                                                                                                                                                                                                                                                                                                                                                                                                                                                                                                                                                                                                                                                                                                                                                                                                                                   | р                                                                                                                                                                                                                                                                                                                                                                                                                                                                                                                                                                                                                                                                                                                                                                                                                                                                                                                                                                                                                                                                                                                                                                                                                                                                                                                                     |
| <b>100.0</b><br>94.1  | р                        | р                                         |                                                      |                                                          |                                                                                                                                                                                        | <b>100.0</b> 94.1                                                                                                                                        | р                                                                                                                                                                                                                                                                                                                                                                                                                                                                                                                                                                                                                                                                                                                                                                                                                                                                                                                                                                                                                                                                                                                                                                                                                                   | р                                                                                                                                                                                                                                                                                                                                                                                                                                                                                                                                                                                                                                                                                                                                                                                                                                                                                                                                                                                                                                                                                                                                                                                                                                                                                                                                     |
|                       | 76.5<br>75.3<br>76.3     | Mark District  76.5 75.3 76.3  100.0 94.1 | Mark District Province  76.5 75.3 76.3  100.0 94.1 p | Mark District Province Mark  76.5 75.3 76.3 100.0 94.1 P | Mark         District         Province           76.5         75.3         p           76.3         p         p           100.0         p         p           94.1         p         p | Mark         District         Province           76.5         75.3         p           76.3         p           100.0         p           94.1         p | Mark         District         Province         Mark         District         Province         Mark           76.5         75.3         p         p         75.3         75.3         75.3         76.3         76.3         100.0         94.1         94.1         94.1         94.1         94.1         94.1         94.1         94.1         94.1         94.1         94.1         94.1         94.1         94.1         94.1         94.1         94.1         94.1         94.1         94.1         94.1         94.1         94.1         94.1         94.1         94.1         94.1         94.1         94.1         94.1         94.1         94.1         94.1         94.1         94.1         94.1         94.1         94.1         94.1         94.1         94.1         94.1         94.1         94.1         94.1         94.1         94.1         94.1         94.1         94.1         94.1         94.1         94.1         94.1         94.1         94.1         94.1         94.1         94.1         94.1         94.1         94.1         94.1         94.1         94.1         94.1         94.1         94.1         94.1         94.1         94.1         94.1         94.1         94.1 | Mark         District         Province         Mark         District         Province         Mark         District         Mark         District         Province         Mark         District         Mark         District         Province         Mar |

Modification Time: 1:51:57PM

Modification Date: 1/20/2009

Source: Evaluation & Research

<sup>\*</sup> Data from the High School Certification System. The results from supplementary courses are not reflected in these results. All students obtaining a score of 48 or 49 on the final mark, were adjusted to 50 and are reflected in the Final Mark column.