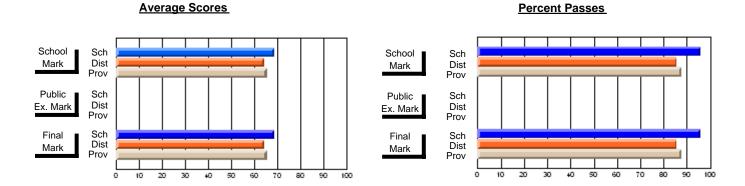

## District 4 - Eastern

#231 - Discovery Collegiate, Bonavista

Subject: Art

| # students in course: 49  Average Score    | School<br>Mark              | School<br>vs<br>District | School<br>vs<br>Province | Public<br>Exam<br>Mark | School<br>vs<br>District | School<br>vs<br>Province | Final<br>Mark               | School<br>vs<br>District | School<br>vs<br>Province |
|--------------------------------------------|-----------------------------|--------------------------|--------------------------|------------------------|--------------------------|--------------------------|-----------------------------|--------------------------|--------------------------|
| School District Province                   | <b>69.8</b><br>74.3<br>74.6 | q                        | q                        |                        |                          |                          | <b>69.8</b> 74.3 74.6       | q                        | q                        |
| Percent of Passes School District Province | <b>89.8</b><br>93.8<br>94.7 | q                        | q                        |                        |                          |                          | <b>89.8</b><br>93.8<br>94.7 | q                        | q                        |

Modification Time: 1:51:57PM

Modification Date: 1/20/2009

Source: Evaluation & Research

1

<sup>\*</sup> Data from the High School Certification System. The results from supplementary courses are not reflected in these results. All students obtaining a score of 48 or 49 on the final mark, were adjusted to 50 and are reflected in the Final Mark column.