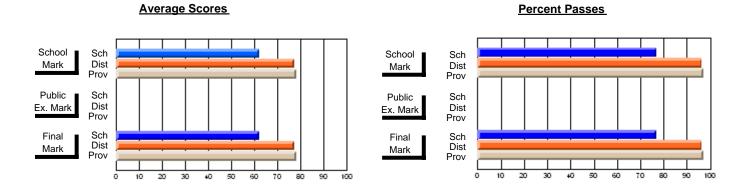

### District 4 - Eastern

#231 - Discovery Collegiate, Bonavista

Subject: Mathematics

| # students in course: 54      | School<br>Mark   | School<br>vs<br>District | School<br>vs<br>Province | Public<br>Exam<br>Mark | School<br>vs<br>District | School<br>vs<br>Province | Final<br>Mark    | School<br>vs<br>District | School<br>vs<br>Province |
|-------------------------------|------------------|--------------------------|--------------------------|------------------------|--------------------------|--------------------------|------------------|--------------------------|--------------------------|
| Average Score School District | <b>64.9</b> 65.5 |                          |                          |                        |                          |                          | <b>64.9</b> 65.5 |                          |                          |
| Province                      | 66.2             | q                        | q                        |                        |                          |                          | 66.2             | q                        | q                        |
| Percent of Passes             |                  |                          |                          |                        |                          |                          |                  |                          |                          |
| School                        | 90.7             |                          |                          |                        |                          |                          | 90.7             |                          |                          |
| District                      | 83.8             | р                        | р                        |                        |                          |                          | 83.8             | р                        | р                        |
| Province                      | 85.4             |                          |                          |                        |                          |                          | 85.4             |                          |                          |

#### **Average Scores** Percent Passes School Sch School Sch Mark Dist Dist Mark Prov Prov Public Sch Public Sch Dist Ex. Mark Dist Ex. Mark Prov Prov Sch Dist Prov Final Sch Final Dist Mark Mark Prov 50 60 80 90 10 20 30 40 70

Modification Time: 1:51:57PM

Modification Date: 1/20/2009

Source: Evaluation & Research

<sup>\*</sup> Data from the High School Certification System. The results from supplementary courses are not reflected in these results. All students obtaining a score of 48 or 49 on the final mark, were adjusted to 50 and are reflected in the Final Mark column.