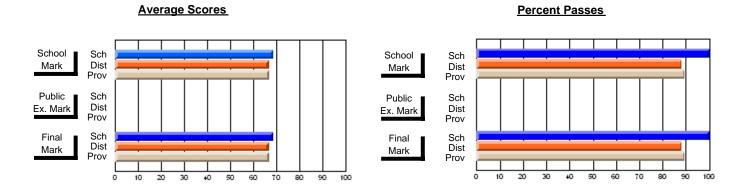

### **Subject: Family Studies**

| Course: NUTRITION 3102   |                |                          |                          |                        |                          |                          |               |                          |                          |
|--------------------------|----------------|--------------------------|--------------------------|------------------------|--------------------------|--------------------------|---------------|--------------------------|--------------------------|
| # students in course: 25 | School<br>Mark | School<br>vs<br>District | School<br>vs<br>Province | Public<br>Exam<br>Mark | School<br>vs<br>District | School<br>vs<br>Province | Final<br>Mark | School<br>vs<br>District | School<br>vs<br>Province |
| Average Score            |                |                          |                          |                        |                          |                          |               |                          |                          |
| School                   | 75.0           |                          |                          |                        |                          |                          | 75.0          |                          |                          |
| District                 | 73.7           | р                        | р                        |                        |                          |                          | 73.7          | р                        | р                        |
| Province                 | 74.3           |                          |                          |                        |                          |                          | 74.3          |                          |                          |
| Percent of Passes        |                |                          |                          |                        |                          |                          |               |                          |                          |
| School                   | 96.0           |                          |                          |                        |                          |                          | 96.0          |                          |                          |
| District                 | 92.6           | р                        | р                        |                        |                          |                          | 92.6          | р                        | р                        |
| Province                 | 93.3           |                          |                          |                        |                          |                          | 93.3          |                          |                          |

Modification Time: 1:51:57PM

Modification Date: 1/20/2009

Source: Evaluation & Research

7

<sup>\*</sup> Data from the High School Certification System. The results from supplementary courses are not reflected in these results. All students obtaining a score of 48 or 49 on the final mark, were adjusted to 50 and are reflected in the Final Mark column.