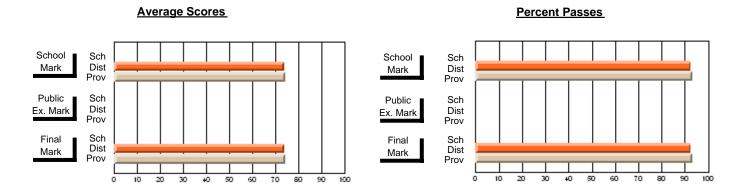

## District 4 - Eastern

#231 - Discovery Collegiate, Bonavista

Subject: Art

| # students in course: 49  Average Score    | School<br>Mark              | School<br>vs<br>District | School<br>vs<br>Province | Public<br>Exam<br>Mark | School<br>vs<br>District | School<br>vs<br>Province | Final<br>Mark               | School<br>vs<br>District | School<br>vs<br>Province |
|--------------------------------------------|-----------------------------|--------------------------|--------------------------|------------------------|--------------------------|--------------------------|-----------------------------|--------------------------|--------------------------|
| School District Province                   | <b>69.8</b><br>74.3<br>74.6 | q                        | q                        |                        |                          |                          | <b>69.8</b> 74.3 74.6       | q                        | q                        |
| Percent of Passes School District Province | <b>89.8</b><br>93.8<br>94.7 | q                        | q                        |                        |                          |                          | <b>89.8</b><br>93.8<br>94.7 | q                        | q                        |