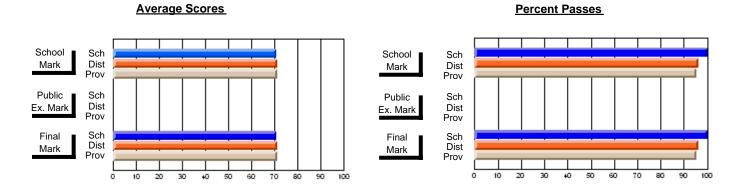

## District 4 - Eastern

#231 - Discovery Collegiate, Bonavista

Subject: Art

| # students in course: 49  Average Score    | School<br>Mark              | School<br>vs<br>District | School<br>vs<br>Province | Public<br>Exam<br>Mark | School<br>vs<br>District | School<br>vs<br>Province | Final<br>Mark               | School<br>vs<br>District | School<br>vs<br>Province |
|--------------------------------------------|-----------------------------|--------------------------|--------------------------|------------------------|--------------------------|--------------------------|-----------------------------|--------------------------|--------------------------|
| School District Province                   | <b>69.8</b><br>74.3<br>74.6 | q                        | q                        |                        |                          |                          | <b>69.8</b> 74.3 74.6       | q                        | q                        |
| Percent of Passes School District Province | <b>89.8</b><br>93.8<br>94.7 | q                        | q                        |                        |                          |                          | <b>89.8</b><br>93.8<br>94.7 | q                        | q                        |

Modification Time: 1:51:57PM

Modification Date: 1/20/2009

Source: Evaluation & Research

1

<sup>\*</sup> Data from the High School Certification System. The results from supplementary courses are not reflected in these results. All students obtaining a score of 48 or 49 on the final mark, were adjusted to 50 and are reflected in the Final Mark column.