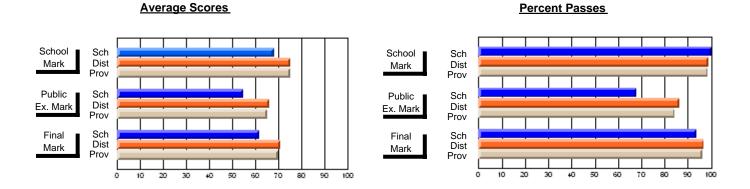

## District 4 - Eastern

#231 - Discovery Collegiate, Bonavista

Subject: Art

| # students in course: 49  Average Score    | School<br>Mark              | School<br>vs<br>District | School<br>vs<br>Province | Public<br>Exam<br>Mark | School<br>vs<br>District | School<br>vs<br>Province | Final<br>Mark               | School<br>vs<br>District | School<br>vs<br>Province |
|--------------------------------------------|-----------------------------|--------------------------|--------------------------|------------------------|--------------------------|--------------------------|-----------------------------|--------------------------|--------------------------|
| School District Province                   | <b>69.8</b><br>74.3<br>74.6 | q                        | q                        |                        |                          |                          | <b>69.8</b> 74.3 74.6       | q                        | q                        |
| Percent of Passes School District Province | <b>89.8</b><br>93.8<br>94.7 | q                        | q                        |                        |                          |                          | <b>89.8</b><br>93.8<br>94.7 | q                        | q                        |