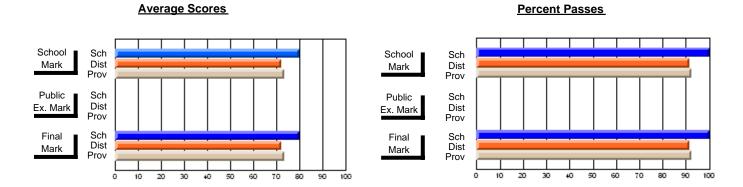

### District 4 - Eastern

#231 - Discovery Collegiate, Bonavista

Subject: Mathematics

| # students in course: 54      | School<br>Mark   | School<br>vs<br>District | School<br>vs<br>Province | Public<br>Exam<br>Mark | School<br>vs<br>District | School<br>vs<br>Province | Final<br>Mark    | School<br>vs<br>District | School<br>vs<br>Province |
|-------------------------------|------------------|--------------------------|--------------------------|------------------------|--------------------------|--------------------------|------------------|--------------------------|--------------------------|
| Average Score School District | <b>64.9</b> 65.5 |                          |                          |                        |                          |                          | <b>64.9</b> 65.5 |                          |                          |
| Province                      | 66.2             | q                        | q                        |                        |                          |                          | 66.2             | q                        | q                        |
| Percent of Passes             |                  |                          |                          |                        |                          |                          |                  |                          |                          |
| School                        | 90.7             |                          |                          |                        |                          |                          | 90.7             |                          |                          |
| District                      | 83.8             | р                        | р                        |                        |                          |                          | 83.8             | р                        | р                        |
| Province                      | 85.4             |                          |                          |                        |                          |                          | 85.4             |                          |                          |