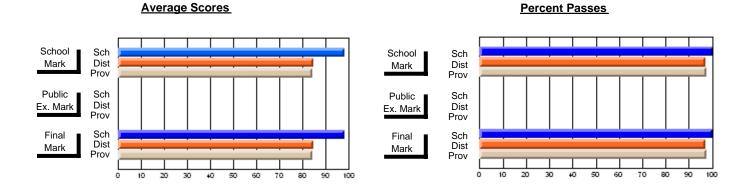

## District 4 - Eastern

#231 - Discovery Collegiate, Bonavista

Subject: Art

| School<br>Mark        | School<br>vs<br>District | School<br>vs<br>Province                  | Public<br>Exam<br>Mark                               | School<br>vs<br>District                                 | School<br>vs<br>Province                                                                                                                                                               | Final<br>Mark                                                                                                                                            | School<br>vs<br>District                                                                                                                                                                                                                                                                                                                                                                                                                                                                                                                                                                                                                                                                                                                                                                                                                                                                                                                                                                                                                                                                                                                                                                                                            | School<br>vs<br>Province                                                                                                                                                                                                                                                                                                                                                                                                                                                                                                                                                                                                                                                                                                                                                                                                                                                                                                                                                                                                                                                                                                                                                                                                                                                                                                              |
|-----------------------|--------------------------|-------------------------------------------|------------------------------------------------------|----------------------------------------------------------|----------------------------------------------------------------------------------------------------------------------------------------------------------------------------------------|----------------------------------------------------------------------------------------------------------------------------------------------------------|-------------------------------------------------------------------------------------------------------------------------------------------------------------------------------------------------------------------------------------------------------------------------------------------------------------------------------------------------------------------------------------------------------------------------------------------------------------------------------------------------------------------------------------------------------------------------------------------------------------------------------------------------------------------------------------------------------------------------------------------------------------------------------------------------------------------------------------------------------------------------------------------------------------------------------------------------------------------------------------------------------------------------------------------------------------------------------------------------------------------------------------------------------------------------------------------------------------------------------------|---------------------------------------------------------------------------------------------------------------------------------------------------------------------------------------------------------------------------------------------------------------------------------------------------------------------------------------------------------------------------------------------------------------------------------------------------------------------------------------------------------------------------------------------------------------------------------------------------------------------------------------------------------------------------------------------------------------------------------------------------------------------------------------------------------------------------------------------------------------------------------------------------------------------------------------------------------------------------------------------------------------------------------------------------------------------------------------------------------------------------------------------------------------------------------------------------------------------------------------------------------------------------------------------------------------------------------------|
| <b>76.5</b> 75.3 76.3 | р                        | р                                         |                                                      |                                                          |                                                                                                                                                                                        | <b>76.5</b> 75.3 76.3                                                                                                                                    | р                                                                                                                                                                                                                                                                                                                                                                                                                                                                                                                                                                                                                                                                                                                                                                                                                                                                                                                                                                                                                                                                                                                                                                                                                                   | р                                                                                                                                                                                                                                                                                                                                                                                                                                                                                                                                                                                                                                                                                                                                                                                                                                                                                                                                                                                                                                                                                                                                                                                                                                                                                                                                     |
| <b>100.0</b><br>94.1  | р                        | р                                         |                                                      |                                                          |                                                                                                                                                                                        | <b>100.0</b> 94.1                                                                                                                                        | р                                                                                                                                                                                                                                                                                                                                                                                                                                                                                                                                                                                                                                                                                                                                                                                                                                                                                                                                                                                                                                                                                                                                                                                                                                   | р                                                                                                                                                                                                                                                                                                                                                                                                                                                                                                                                                                                                                                                                                                                                                                                                                                                                                                                                                                                                                                                                                                                                                                                                                                                                                                                                     |
|                       | 76.5<br>75.3<br>76.3     | Mark District  76.5 75.3 76.3  100.0 94.1 | Mark District Province  76.5 75.3 76.3  100.0 94.1 p | Mark District Province Mark  76.5 75.3 76.3 100.0 94.1 P | Mark         District         Province           76.5         75.3         p           76.3         p         p           100.0         p         p           94.1         p         p | Mark         District         Province           76.5         75.3         p           76.3         p           100.0         p           94.1         p | Mark         District         Province         Mark         District         Province         Mark           76.5         75.3         p         p         75.3         75.3         75.3         76.3         76.3         100.0         94.1         94.1         94.1         94.1         94.1         94.1         94.1         94.1         94.1         94.1         94.1         94.1         94.1         94.1         94.1         94.1         94.1         94.1         94.1         94.1         94.1         94.1         94.1         94.1         94.1         94.1         94.1         94.1         94.1         94.1         94.1         94.1         94.1         94.1         94.1         94.1         94.1         94.1         94.1         94.1         94.1         94.1         94.1         94.1         94.1         94.1         94.1         94.1         94.1         94.1         94.1         94.1         94.1         94.1         94.1         94.1         94.1         94.1         94.1         94.1         94.1         94.1         94.1         94.1         94.1         94.1         94.1         94.1         94.1         94.1         94.1         94.1         94.1         94.1 | Mark         District         Province         Mark         District         Province         Mark         District         Mark         District         Province         Mark         District         Mark         District         Province         Mar |