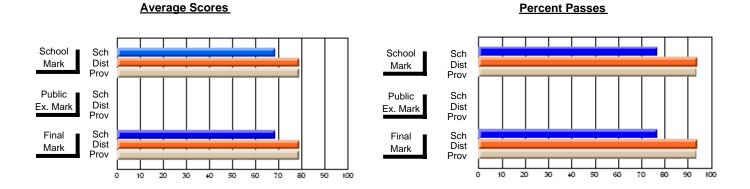

### District 4 - Eastern

#231 - Discovery Collegiate, Bonavista

Subject: Family Studies

| # students in course: 25 | School<br>Mark | School<br>vs<br>District | School<br>vs<br>Province | Public<br>Exam<br>Mark | School<br>vs<br>District | School<br>vs<br>Province |
|--------------------------|----------------|--------------------------|--------------------------|------------------------|--------------------------|--------------------------|
| Average Score            |                |                          |                          |                        |                          |                          |
| School                   | 76.2           |                          |                          |                        |                          |                          |
| District                 | 70.9           | р                        | р                        |                        |                          |                          |
| Province                 | 72.0           |                          |                          |                        |                          |                          |
| Percent of Passes        |                |                          |                          |                        |                          |                          |
| School                   | 100.0          |                          |                          |                        |                          |                          |
| District                 | 89.9           | р                        | р                        |                        |                          |                          |
| Province                 | 90.5           |                          |                          |                        |                          |                          |

| Public<br>Exam<br>Mark | School<br>vs<br>District | School<br>vs<br>Province | Final<br>Mark                | School<br>vs<br>District | School<br>vs<br>Province |
|------------------------|--------------------------|--------------------------|------------------------------|--------------------------|--------------------------|
|                        |                          |                          | <b>76.2</b><br>70.9<br>72.0  | р                        | р                        |
|                        |                          |                          | <b>100.0</b><br>89.9<br>90.5 | р                        | р                        |