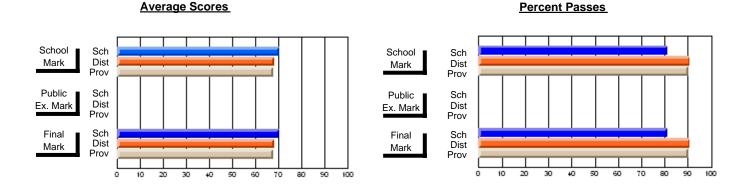

## District 4 - Eastern

#231 - Discovery Collegiate, Bonavista

Subject: Family Studies

| # students in course: 55 |                |                          |                          | Public       |                          |                          |               |                          |                          |
|--------------------------|----------------|--------------------------|--------------------------|--------------|--------------------------|--------------------------|---------------|--------------------------|--------------------------|
|                          | School<br>Mark | School<br>vs<br>District | School<br>vs<br>Province | Exam<br>Mark | School<br>vs<br>District | School<br>vs<br>Province | Final<br>Mark | School<br>vs<br>District | School<br>vs<br>Province |
| Average Score            |                |                          |                          |              |                          |                          |               |                          |                          |
| School                   | 77.1           |                          |                          |              |                          |                          | 77.1          |                          |                          |
| District                 | 75.1           | р                        | р                        |              |                          |                          | 75.2          | р                        | р                        |
| Province                 | 74.7           |                          |                          |              |                          |                          | 74.7          |                          |                          |
| Percent of Passes        |                |                          |                          |              |                          |                          |               |                          |                          |
| School                   | 96.4           |                          |                          |              |                          |                          | 96.4          |                          |                          |
| District                 | 92.2           | р                        | р                        |              |                          |                          | 92.3          | р                        | р                        |
| Province                 | 93.4           |                          |                          |              |                          |                          | 93.5          |                          |                          |