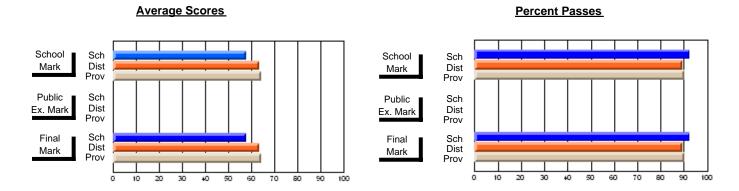

### District 4 - Eastern

#231 - Discovery Collegiate, Bonavista

Subject: Mathematics

| # students in course: 54      | School<br>Mark   | School<br>vs<br>District | School<br>vs<br>Province | Public<br>Exam<br>Mark | School<br>vs<br>District | School<br>vs<br>Province | Final<br>Mark    | School<br>vs<br>District | School<br>vs<br>Province |
|-------------------------------|------------------|--------------------------|--------------------------|------------------------|--------------------------|--------------------------|------------------|--------------------------|--------------------------|
| Average Score School District | <b>64.9</b> 65.5 |                          |                          |                        |                          |                          | <b>64.9</b> 65.5 |                          |                          |
| Province                      | 66.2             | q                        | q                        |                        |                          |                          | 66.2             | q                        | q                        |
| Percent of Passes             |                  |                          |                          |                        |                          |                          |                  |                          |                          |
| School                        | 90.7             |                          |                          |                        |                          |                          | 90.7             |                          |                          |
| District                      | 83.8             | р                        | р                        |                        |                          |                          | 83.8             | р                        | р                        |
| Province                      | 85.4             |                          |                          |                        |                          |                          | 85.4             |                          |                          |