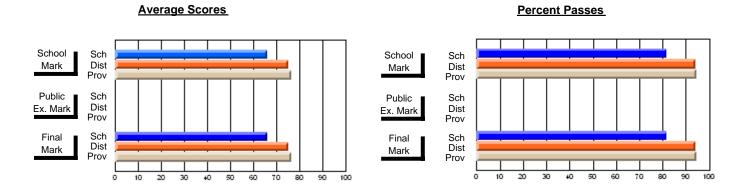

### District 4 - Eastern

#231 - Discovery Collegiate, Bonavista

Subject: Family Studies

| # students in course: 25 | School<br>Mark | School<br>vs<br>District | School<br>vs<br>Province | Public<br>Exam<br>Mark | School<br>vs<br>District | School<br>vs<br>Province |
|--------------------------|----------------|--------------------------|--------------------------|------------------------|--------------------------|--------------------------|
| Average Score            |                |                          |                          |                        |                          |                          |
| School                   | 76.2           |                          |                          |                        |                          |                          |
| District                 | 70.9           | р                        | р                        |                        |                          |                          |
| Province                 | 72.0           |                          |                          |                        |                          |                          |
| Percent of Passes        |                |                          |                          |                        |                          |                          |
| School                   | 100.0          |                          |                          |                        |                          |                          |
| District                 | 89.9           | р                        | р                        |                        |                          |                          |
| Province                 | 90.5           |                          |                          |                        |                          |                          |

| Public<br>Exam<br>Mark | School<br>vs<br>District | School<br>vs<br>Province | Final<br>Mark                | School<br>vs<br>District | School<br>vs<br>Province |
|------------------------|--------------------------|--------------------------|------------------------------|--------------------------|--------------------------|
|                        |                          |                          | <b>76.2</b><br>70.9<br>72.0  | р                        | р                        |
|                        |                          |                          | <b>100.0</b><br>89.9<br>90.5 | р                        | р                        |