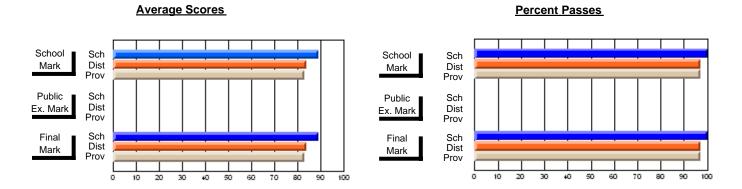

## District 4 - Eastern

#231 - Discovery Collegiate, Bonavista

Subject: Family Studies

| # students in course: 55 |                |                          |                          | Public       |                          |                          |               |                          |                          |
|--------------------------|----------------|--------------------------|--------------------------|--------------|--------------------------|--------------------------|---------------|--------------------------|--------------------------|
|                          | School<br>Mark | School<br>vs<br>District | School<br>vs<br>Province | Exam<br>Mark | School<br>vs<br>District | School<br>vs<br>Province | Final<br>Mark | School<br>vs<br>District | School<br>vs<br>Province |
| Average Score            |                |                          |                          |              |                          |                          |               |                          |                          |
| School                   | 77.1           |                          |                          |              |                          |                          | 77.1          |                          |                          |
| District                 | 75.1           | р                        | р                        |              |                          |                          | 75.2          | р                        | р                        |
| Province                 | 74.7           |                          |                          |              |                          |                          | 74.7          |                          |                          |
| Percent of Passes        |                |                          |                          |              |                          |                          |               |                          |                          |
| School                   | 96.4           |                          |                          |              |                          |                          | 96.4          |                          |                          |
| District                 | 92.2           | р                        | р                        |              |                          |                          | 92.3          | р                        | р                        |
| Province                 | 93.4           |                          |                          |              |                          |                          | 93.5          |                          |                          |