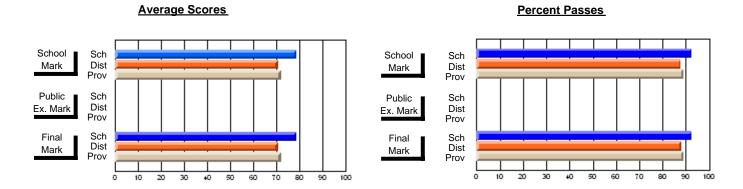

## District 4 - Eastern

#231 - Discovery Collegiate, Bonavista

Subject: Art

| # students in course: 49  Average Score    | School<br>Mark              | School<br>vs<br>District | School<br>vs<br>Province | Public<br>Exam<br>Mark | School<br>vs<br>District | School<br>vs<br>Province | Final<br>Mark               | School<br>vs<br>District | School<br>vs<br>Province |
|--------------------------------------------|-----------------------------|--------------------------|--------------------------|------------------------|--------------------------|--------------------------|-----------------------------|--------------------------|--------------------------|
| School District Province                   | <b>69.8</b><br>74.3<br>74.6 | q                        | q                        |                        |                          |                          | <b>69.8</b> 74.3 74.6       | q                        | q                        |
| Percent of Passes School District Province | <b>89.8</b><br>93.8<br>94.7 | q                        | q                        |                        |                          |                          | <b>89.8</b><br>93.8<br>94.7 | q                        | q                        |