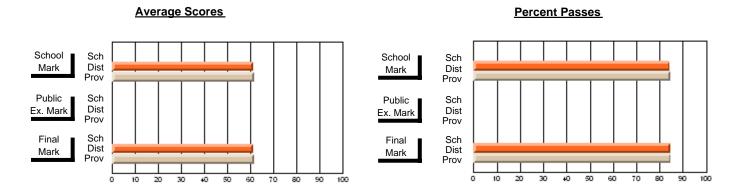

## District 4 - Eastern

#231 - Discovery Collegiate, Bonavista

**Subject: Mathematics** 

| # students in course: 21 | School<br>Mark | School<br>vs<br>District | School<br>vs<br>Province | Public<br>Exam<br>Mark | School<br>vs<br>District | School<br>vs<br>Province | Final<br>Mark | School<br>vs<br>District | School<br>vs<br>Province |
|--------------------------|----------------|--------------------------|--------------------------|------------------------|--------------------------|--------------------------|---------------|--------------------------|--------------------------|
| Average Score            |                |                          |                          |                        |                          |                          |               |                          |                          |
| School                   | 77.6           |                          |                          |                        |                          |                          | 77.6          |                          |                          |
| District                 | 76.9           | р                        | q                        |                        |                          |                          | 76.9          | р                        | q                        |
| Province                 | 78.0           |                          |                          |                        |                          |                          | 78.0          |                          |                          |
| Percent of Passes        |                |                          |                          |                        |                          |                          |               |                          |                          |
| School                   | 100.0          |                          |                          |                        |                          |                          | 100.0         |                          |                          |
| District                 | 99.0           | р                        | р                        |                        |                          |                          | 99.0          | р                        | р                        |
| Province                 | 99.0           |                          |                          |                        |                          |                          | 99.0          |                          |                          |