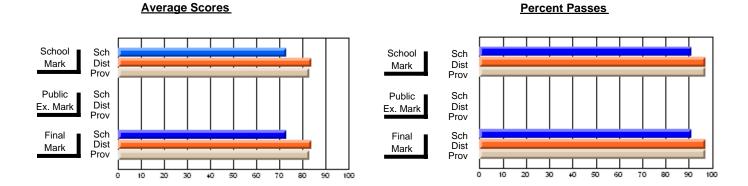

## District 4 - Eastern

#231 - Discovery Collegiate, Bonavista

Subject: Family Studies

| # students in course: 55 |                |                          |                          | Public       |                          |                          |               |                          |                          |
|--------------------------|----------------|--------------------------|--------------------------|--------------|--------------------------|--------------------------|---------------|--------------------------|--------------------------|
|                          | School<br>Mark | School<br>vs<br>District | School<br>vs<br>Province | Exam<br>Mark | School<br>vs<br>District | School<br>vs<br>Province | Final<br>Mark | School<br>vs<br>District | School<br>vs<br>Province |
| Average Score            |                |                          |                          |              |                          |                          |               |                          |                          |
| School                   | 77.1           |                          |                          |              |                          |                          | 77.1          |                          |                          |
| District                 | 75.1           | р                        | р                        |              |                          |                          | 75.2          | р                        | р                        |
| Province                 | 74.7           |                          |                          |              |                          |                          | 74.7          |                          |                          |
| Percent of Passes        |                |                          |                          |              |                          |                          |               |                          |                          |
| School                   | 96.4           |                          |                          |              |                          |                          | 96.4          |                          |                          |
| District                 | 92.2           | р                        | р                        |              |                          |                          | 92.3          | р                        | р                        |
| Province                 | 93.4           |                          |                          |              |                          |                          | 93.5          |                          |                          |