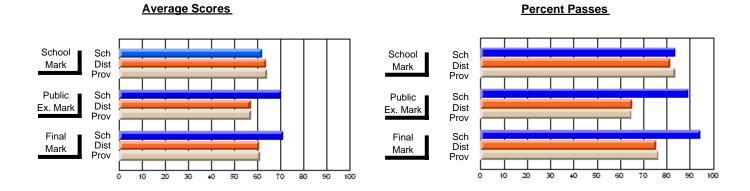

## District 4 - Eastern

#231 - Discovery Collegiate, Bonavista

**Subject: Enterprise Education** 

| Course: CONSUMER STUDIES                   |                |                          |                          | J                      | witl                     | hheld for rea            | s <u>ons of cor</u> | nfidential               | ity.                     |
|--------------------------------------------|----------------|--------------------------|--------------------------|------------------------|--------------------------|--------------------------|---------------------|--------------------------|--------------------------|
| # students in course: 1  Average Score     | School<br>Mark | School<br>vs<br>District | School<br>vs<br>Province | Public<br>Exam<br>Mark | School<br>vs<br>District | School<br>vs<br>Province | Final<br>Mark       | School<br>vs<br>District | School<br>vs<br>Province |
| School District Province                   | 66.1<br>68.3   | р                        | р                        |                        |                          |                          | 66.1<br>68.3        | р                        | р                        |
| Percent of Passes School District Province | 90.7<br>92.6   | р                        | р                        |                        |                          |                          | 90.7<br>92.6        | р                        | р                        |

Modification Time: 1:51:57PM

Modification Date: 1/20/2009 Source: Evaluation & Research

<sup>\*</sup> Data from the High School Certification System. The results from supplementary courses are not reflected in these results. All students obtaining a score of 48 or 49 on the final mark, were adjusted to 50 and are reflected in the Final Mark column.

### District 4 - Eastern

#231 - Discovery Collegiate, Bonavista

**Subject: Enterprise Education** 

|                         |                |                          |                          | <b>၂</b>               | with                     | held for rea             | s <u>ons of cor</u> | nfidential               | ity.                     |
|-------------------------|----------------|--------------------------|--------------------------|------------------------|--------------------------|--------------------------|---------------------|--------------------------|--------------------------|
| # students in course: 1 | School<br>Mark | School<br>vs<br>District | School<br>vs<br>Province | Public<br>Exam<br>Mark | School<br>vs<br>District | School<br>vs<br>Province | Final<br>Mark       | School<br>vs<br>District | School<br>vs<br>Province |
| Average Score           |                |                          |                          |                        |                          |                          |                     |                          |                          |
| School                  | 05.0           |                          |                          |                        |                          |                          | 05.0                |                          |                          |
| District                | 65.3           | p                        | р                        |                        |                          |                          | 65.3                | p                        | p                        |
| Province                | 66.0           |                          |                          |                        |                          |                          | 66.0                |                          |                          |
| Percent of Passes       |                |                          |                          |                        |                          |                          |                     |                          |                          |
| School                  |                |                          |                          |                        |                          |                          |                     |                          |                          |
| District                | 88.1           | р                        | р                        |                        |                          |                          | 88.1                | р                        | р                        |
| Province                | 88.4           |                          |                          |                        |                          |                          | 88.4                |                          |                          |