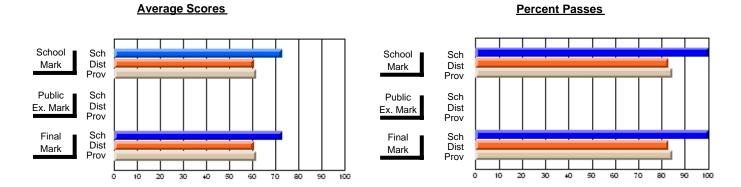

## District 4 - Eastern

#231 - Discovery Collegiate, Bonavista

Subject: Art

| # students in course: 49  Average Score    | School<br>Mark              | School<br>vs<br>District | School<br>vs<br>Province | Public<br>Exam<br>Mark | School<br>vs<br>District | School<br>vs<br>Province | Final<br>Mark               | School<br>vs<br>District | School<br>vs<br>Province |
|--------------------------------------------|-----------------------------|--------------------------|--------------------------|------------------------|--------------------------|--------------------------|-----------------------------|--------------------------|--------------------------|
| School District Province                   | <b>69.8</b><br>74.3<br>74.6 | q                        | q                        |                        |                          |                          | <b>69.8</b> 74.3 74.6       | q                        | q                        |
| Percent of Passes School District Province | <b>89.8</b><br>93.8<br>94.7 | q                        | q                        |                        |                          |                          | <b>89.8</b><br>93.8<br>94.7 | q                        | q                        |

Modification Time: 1:51:57PM

Modification Date: 1/20/2009

Source: Evaluation & Research

1

<sup>\*</sup> Data from the High School Certification System. The results from supplementary courses are not reflected in these results. All students obtaining a score of 48 or 49 on the final mark, were adjusted to 50 and are reflected in the Final Mark column.