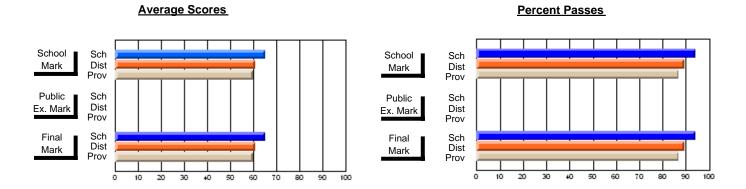

## District 4 - Eastern

#231 - Discovery Collegiate, Bonavista

**Subject: Mathematics** 

| Course: MATHEMATICS 1206 |                  |                          |                          |                        |                          |                          |              |                     |                          |                          |
|--------------------------|------------------|--------------------------|--------------------------|------------------------|--------------------------|--------------------------|--------------|---------------------|--------------------------|--------------------------|
| # students in course: 23 | School<br>Mark   | School<br>vs<br>District | School<br>vs<br>Province | Public<br>Exam<br>Mark | School<br>vs<br>District | School<br>vs<br>Province |              | Final<br>Mark       | School<br>vs<br>District | School<br>vs<br>Province |
| Average Score            |                  |                          |                          |                        |                          |                          | <del> </del> |                     |                          |                          |
| School<br>District       | <b>59.0</b> 59.7 |                          |                          |                        |                          |                          |              | <b>59.0</b><br>59.7 |                          |                          |
| Province                 | 59.0             | q                        | q                        |                        |                          |                          |              | 59.0                | q                        | P                        |
| Percent of Passes        |                  |                          |                          |                        |                          |                          |              |                     |                          |                          |
| School                   | 78.3             |                          |                          |                        |                          |                          |              | 78.3                |                          |                          |
| District                 | 80.6             | q                        | q                        |                        |                          |                          |              | 80.7                | q                        | q                        |
| Province                 | 80.2             |                          |                          |                        |                          |                          |              | 80.3                |                          |                          |