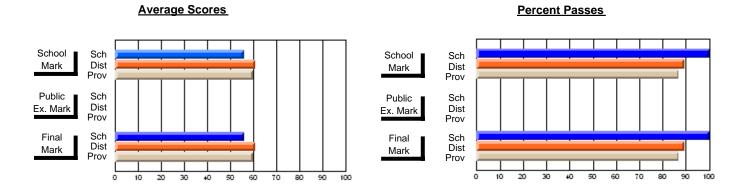

## District 4 - Eastern

#231 - Discovery Collegiate, Bonavista

**Subject: Mathematics** 

| Course: MATHEMATICS 1206 |                  |                          |                          |                        |                          |                          |              |                     |                          |                          |
|--------------------------|------------------|--------------------------|--------------------------|------------------------|--------------------------|--------------------------|--------------|---------------------|--------------------------|--------------------------|
| # students in course: 23 | School<br>Mark   | School<br>vs<br>District | School<br>vs<br>Province | Public<br>Exam<br>Mark | School<br>vs<br>District | School<br>vs<br>Province |              | Final<br>Mark       | School<br>vs<br>District | School<br>vs<br>Province |
| Average Score            |                  |                          |                          |                        |                          |                          | <del> </del> |                     |                          |                          |
| School<br>District       | <b>59.0</b> 59.7 |                          |                          |                        |                          |                          |              | <b>59.0</b><br>59.7 |                          |                          |
| Province                 | 59.0             | q                        | q                        |                        |                          |                          |              | 59.0                | q                        | P                        |
| Percent of Passes        |                  |                          |                          |                        |                          |                          |              |                     |                          |                          |
| School                   | 78.3             |                          |                          |                        |                          |                          |              | 78.3                |                          |                          |
| District                 | 80.6             | q                        | q                        |                        |                          |                          |              | 80.7                | q                        | q                        |
| Province                 | 80.2             |                          |                          |                        |                          |                          |              | 80.3                |                          |                          |