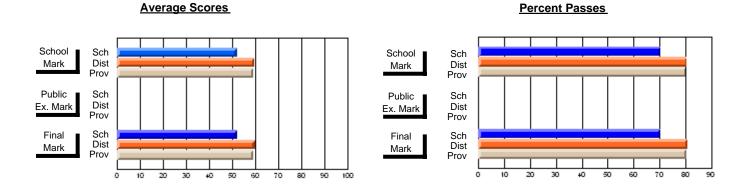

### District 4 - Eastern

#231 - Discovery Collegiate, Bonavista

Subject: Family Studies

| # students in course: 25 | School<br>Mark | School<br>vs<br>District | School<br>vs<br>Province | Public<br>Exam<br>Mark | School<br>vs<br>District | School<br>vs<br>Province |
|--------------------------|----------------|--------------------------|--------------------------|------------------------|--------------------------|--------------------------|
| Average Score            |                |                          |                          |                        |                          |                          |
| School                   | 76.2           |                          |                          |                        |                          |                          |
| District                 | 70.9           | р                        | р                        |                        |                          |                          |
| Province                 | 72.0           |                          |                          |                        |                          |                          |
| Percent of Passes        |                |                          |                          |                        |                          |                          |
| School                   | 100.0          |                          |                          |                        |                          |                          |
| District                 | 89.9           | р                        | р                        |                        |                          |                          |
| Province                 | 90.5           |                          |                          |                        |                          |                          |

| Public<br>Exam<br>Mark | School<br>vs<br>District | School<br>vs<br>Province | Final<br>Mark                | School<br>vs<br>District | School<br>vs<br>Province |
|------------------------|--------------------------|--------------------------|------------------------------|--------------------------|--------------------------|
|                        |                          |                          | <b>76.2</b><br>70.9<br>72.0  | р                        | р                        |
|                        |                          |                          | <b>100.0</b><br>89.9<br>90.5 | р                        | р                        |