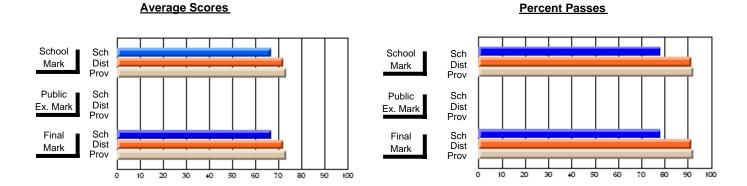

## District 4 - Eastern

#231 - Discovery Collegiate, Bonavista

Subject: Family Studies

| # students in course: 55 |                |                          |                          | Public       |                          |                          |               |                          |                          |
|--------------------------|----------------|--------------------------|--------------------------|--------------|--------------------------|--------------------------|---------------|--------------------------|--------------------------|
|                          | School<br>Mark | School<br>vs<br>District | School<br>vs<br>Province | Exam<br>Mark | School<br>vs<br>District | School<br>vs<br>Province | Final<br>Mark | School<br>vs<br>District | School<br>vs<br>Province |
| Average Score            |                |                          |                          |              |                          |                          |               |                          |                          |
| School                   | 77.1           |                          |                          |              |                          |                          | 77.1          |                          |                          |
| District                 | 75.1           | р                        | р                        |              |                          |                          | 75.2          | р                        | р                        |
| Province                 | 74.7           |                          |                          |              |                          |                          | 74.7          |                          |                          |
| Percent of Passes        |                |                          |                          |              |                          |                          |               |                          |                          |
| School                   | 96.4           |                          |                          |              |                          |                          | 96.4          |                          |                          |
| District                 | 92.2           | р                        | р                        |              |                          |                          | 92.3          | р                        | р                        |
| Province                 | 93.4           |                          |                          |              |                          |                          | 93.5          |                          |                          |