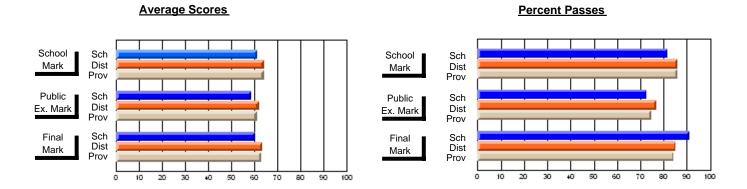

### **Subject: Family Studies**

| Course: NUTRITION 3102   |                |                          |                          |                        |                          |                          |               |                          |                          |
|--------------------------|----------------|--------------------------|--------------------------|------------------------|--------------------------|--------------------------|---------------|--------------------------|--------------------------|
| # students in course: 25 | School<br>Mark | School<br>vs<br>District | School<br>vs<br>Province | Public<br>Exam<br>Mark | School<br>vs<br>District | School<br>vs<br>Province | Final<br>Mark | School<br>vs<br>District | School<br>vs<br>Province |
| Average Score            |                |                          |                          |                        |                          |                          |               |                          |                          |
| School                   | 75.0           |                          |                          |                        |                          |                          | 75.0          |                          |                          |
| District                 | 73.7           | р                        | р                        |                        |                          |                          | 73.7          | р                        | р                        |
| Province                 | 74.3           |                          |                          |                        |                          |                          | 74.3          |                          |                          |
| Percent of Passes        |                |                          |                          |                        |                          |                          |               |                          |                          |
| School                   | 96.0           |                          |                          |                        |                          |                          | 96.0          |                          |                          |
| District                 | 92.6           | р                        | р                        |                        |                          |                          | 92.6          | р                        | р                        |
| Province                 | 93.3           |                          |                          |                        |                          |                          | 93.3          |                          |                          |