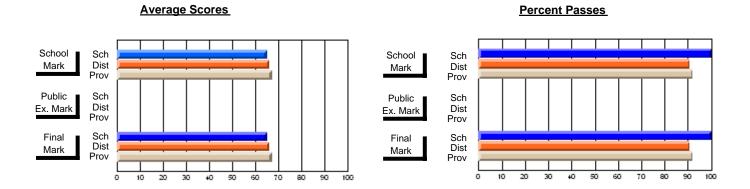

## District 4 - Eastern

#231 - Discovery Collegiate, Bonavista

Subject: Art

| # students in course: 49  Average Score    | School<br>Mark              | School<br>vs<br>District | School<br>vs<br>Province | Public<br>Exam<br>Mark | School<br>vs<br>District | School<br>vs<br>Province | Final<br>Mark               | School<br>vs<br>District | School<br>vs<br>Province |
|--------------------------------------------|-----------------------------|--------------------------|--------------------------|------------------------|--------------------------|--------------------------|-----------------------------|--------------------------|--------------------------|
| School District Province                   | <b>69.8</b><br>74.3<br>74.6 | q                        | q                        |                        |                          |                          | <b>69.8</b> 74.3 74.6       | q                        | q                        |
| Percent of Passes School District Province | <b>89.8</b><br>93.8<br>94.7 | q                        | q                        |                        |                          |                          | <b>89.8</b><br>93.8<br>94.7 | q                        | q                        |