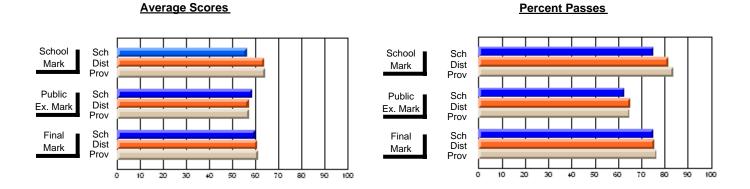

## District 4 - Eastern

#231 - Discovery Collegiate, Bonavista

Subject: Art

| # students in course: 49  Average Score    | School<br>Mark              | School<br>vs<br>District | School<br>vs<br>Province | Public<br>Exam<br>Mark | School<br>vs<br>District | School<br>vs<br>Province | Final<br>Mark               | School<br>vs<br>District | School<br>vs<br>Province |
|--------------------------------------------|-----------------------------|--------------------------|--------------------------|------------------------|--------------------------|--------------------------|-----------------------------|--------------------------|--------------------------|
| School District Province                   | <b>69.8</b><br>74.3<br>74.6 | q                        | q                        |                        |                          |                          | <b>69.8</b> 74.3 74.6       | q                        | q                        |
| Percent of Passes School District Province | <b>89.8</b><br>93.8<br>94.7 | q                        | q                        |                        |                          |                          | <b>89.8</b><br>93.8<br>94.7 | q                        | q                        |

Modification Time: 1:51:57PM

Modification Date: 1/20/2009

Source: Evaluation & Research

1

<sup>\*</sup> Data from the High School Certification System. The results from supplementary courses are not reflected in these results. All students obtaining a score of 48 or 49 on the final mark, were adjusted to 50 and are reflected in the Final Mark column.