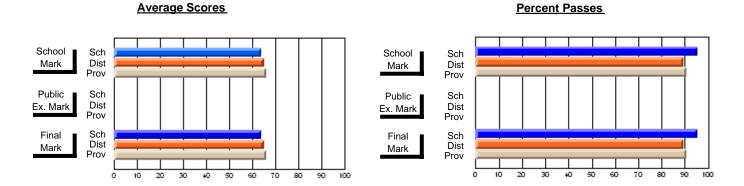

## District 4 - Eastern

#231 - Discovery Collegiate, Bonavista

**Subject: Enterprise Education** 

| Course: CONSUMER STUDIES                   |                |                          |                          | J                      | witl                     | hheld for rea            | s <u>ons of cor</u> | nfidential               | ity.                     |
|--------------------------------------------|----------------|--------------------------|--------------------------|------------------------|--------------------------|--------------------------|---------------------|--------------------------|--------------------------|
| # students in course: 1  Average Score     | School<br>Mark | School<br>vs<br>District | School<br>vs<br>Province | Public<br>Exam<br>Mark | School<br>vs<br>District | School<br>vs<br>Province | Final<br>Mark       | School<br>vs<br>District | School<br>vs<br>Province |
| School District Province                   | 66.1<br>68.3   | р                        | р                        |                        |                          |                          | 66.1<br>68.3        | р                        | р                        |
| Percent of Passes School District Province | 90.7<br>92.6   | р                        | р                        |                        |                          |                          | 90.7<br>92.6        | р                        | р                        |

Modification Time: 1:51:57PM

Modification Date: 1/20/2009 Source: Evaluation & Research

<sup>\*</sup> Data from the High School Certification System. The results from supplementary courses are not reflected in these results. All students obtaining a score of 48 or 49 on the final mark, were adjusted to 50 and are reflected in the Final Mark column.