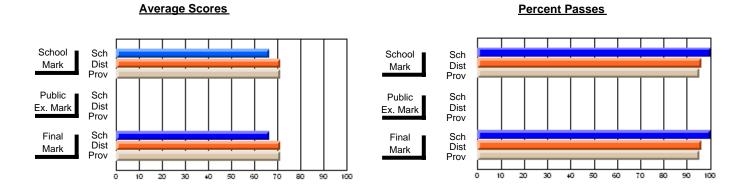

### District 4 - Eastern

#231 - Discovery Collegiate, Bonavista

Subject: Mathematics

| # students in course: 54      | School<br>Mark   | School<br>vs<br>District | School<br>vs<br>Province | Public<br>Exam<br>Mark | School<br>vs<br>District | School<br>vs<br>Province | Final<br>Mark    | School<br>vs<br>District | School<br>vs<br>Province |
|-------------------------------|------------------|--------------------------|--------------------------|------------------------|--------------------------|--------------------------|------------------|--------------------------|--------------------------|
| Average Score School District | <b>64.9</b> 65.5 |                          |                          |                        |                          |                          | <b>64.9</b> 65.5 |                          |                          |
| Province                      | 66.2             | q                        | q                        |                        |                          |                          | 66.2             | q                        | q                        |
| Percent of Passes             |                  |                          |                          |                        |                          |                          |                  |                          |                          |
| School                        | 90.7             |                          |                          |                        |                          |                          | 90.7             |                          |                          |
| District                      | 83.8             | р                        | р                        |                        |                          |                          | 83.8             | р                        | р                        |
| Province                      | 85.4             |                          |                          |                        |                          |                          | 85.4             |                          |                          |