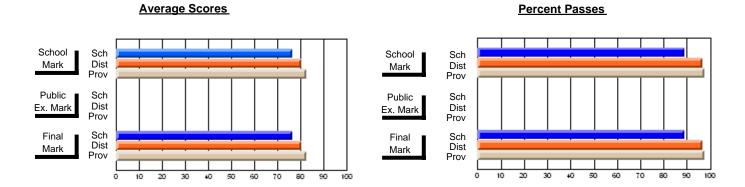

## District 4 - Eastern

#231 - Discovery Collegiate, Bonavista

**Subject: Mathematics** 

| # students in course: 21 | School<br>Mark | School<br>vs<br>District | School<br>vs<br>Province | Public<br>Exam<br>Mark | School<br>vs<br>District | School<br>vs<br>Province | Final<br>Mark | School<br>vs<br>District | School<br>vs<br>Province |
|--------------------------|----------------|--------------------------|--------------------------|------------------------|--------------------------|--------------------------|---------------|--------------------------|--------------------------|
| Average Score            |                |                          |                          |                        |                          |                          |               |                          |                          |
| School                   | 77.6           |                          |                          |                        |                          |                          | 77.6          |                          |                          |
| District                 | 76.9           | р                        | q                        |                        |                          |                          | 76.9          | р                        | q                        |
| Province                 | 78.0           |                          |                          |                        |                          |                          | 78.0          |                          |                          |
| Percent of Passes        |                |                          |                          |                        |                          |                          |               |                          |                          |
| School                   | 100.0          |                          |                          |                        |                          |                          | 100.0         |                          |                          |
| District                 | 99.0           | р                        | р                        |                        |                          |                          | 99.0          | р                        | р                        |
| Province                 | 99.0           |                          |                          |                        |                          |                          | 99.0          |                          |                          |

Modification Time: 1:51:57PM

Modification Date: 1/20/2009 Source: Evaluation & Research

<sup>\*</sup> Data from the High School Certification System. The results from supplementary courses are not reflected in these results. All students obtaining a score of 48 or 49 on the final mark, were adjusted to 50 and are reflected in the Final Mark column.