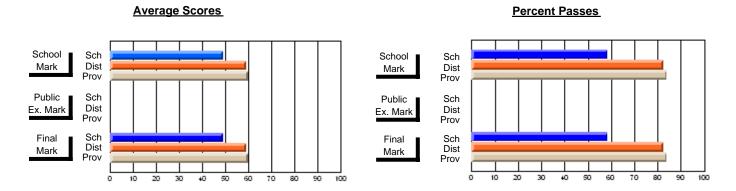

### District 4 - Eastern

#231 - Discovery Collegiate, Bonavista

Subject: Family Studies

| # students in course: 25 | School<br>Mark | School<br>vs<br>District | School<br>vs<br>Province | Public<br>Exam<br>Mark | School<br>vs<br>District | School<br>vs<br>Province |
|--------------------------|----------------|--------------------------|--------------------------|------------------------|--------------------------|--------------------------|
| Average Score            |                |                          |                          |                        |                          |                          |
| School                   | 76.2           |                          |                          |                        |                          |                          |
| District                 | 70.9           | р                        | р                        |                        |                          |                          |
| Province                 | 72.0           |                          |                          |                        |                          |                          |
| Percent of Passes        |                |                          |                          |                        |                          |                          |
| School                   | 100.0          |                          |                          |                        |                          |                          |
| District                 | 89.9           | р                        | р                        |                        |                          |                          |
| Province                 | 90.5           |                          |                          |                        |                          |                          |

| Public<br>Exam<br>Mark | School<br>vs<br>District | School<br>vs<br>Province | Final<br>Mark                | School<br>vs<br>District | School<br>vs<br>Province |
|------------------------|--------------------------|--------------------------|------------------------------|--------------------------|--------------------------|
|                        |                          |                          | <b>76.2</b><br>70.9<br>72.0  | р                        | р                        |
|                        |                          |                          | <b>100.0</b><br>89.9<br>90.5 | р                        | р                        |