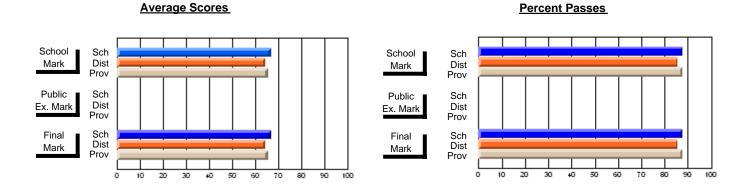

## District 4 - Eastern

#231 - Discovery Collegiate, Bonavista

Subject: Art

| # students in course: 49  Average Score    | School<br>Mark              | School<br>vs<br>District | School<br>vs<br>Province | Public<br>Exam<br>Mark | School<br>vs<br>District | School<br>vs<br>Province | Final<br>Mark               | School<br>vs<br>District | School<br>vs<br>Province |
|--------------------------------------------|-----------------------------|--------------------------|--------------------------|------------------------|--------------------------|--------------------------|-----------------------------|--------------------------|--------------------------|
| School District Province                   | <b>69.8</b><br>74.3<br>74.6 | q                        | q                        |                        |                          |                          | <b>69.8</b> 74.3 74.6       | q                        | q                        |
| Percent of Passes School District Province | <b>89.8</b><br>93.8<br>94.7 | q                        | q                        |                        |                          |                          | <b>89.8</b><br>93.8<br>94.7 | q                        | q                        |