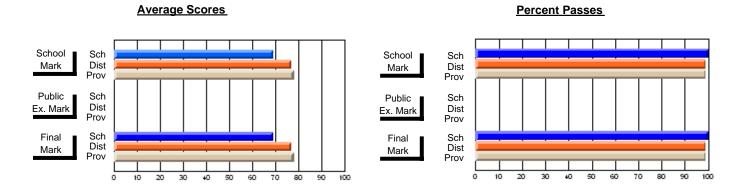

### **Subject: Family Studies**

| Course: NUTRITION 3102   |                |                          |                          |                        |                          |                          |               |                          |                          |
|--------------------------|----------------|--------------------------|--------------------------|------------------------|--------------------------|--------------------------|---------------|--------------------------|--------------------------|
| # students in course: 25 | School<br>Mark | School<br>vs<br>District | School<br>vs<br>Province | Public<br>Exam<br>Mark | School<br>vs<br>District | School<br>vs<br>Province | Final<br>Mark | School<br>vs<br>District | School<br>vs<br>Province |
| Average Score            |                |                          |                          |                        |                          |                          |               |                          |                          |
| School                   | 75.0           |                          |                          |                        |                          |                          | 75.0          |                          |                          |
| District                 | 73.7           | р                        | р                        |                        |                          |                          | 73.7          | р                        | р                        |
| Province                 | 74.3           |                          |                          |                        |                          |                          | 74.3          |                          |                          |
| Percent of Passes        |                |                          |                          |                        |                          |                          |               |                          |                          |
| School                   | 96.0           |                          |                          |                        |                          |                          | 96.0          |                          |                          |
| District                 | 92.6           | р                        | р                        |                        |                          |                          | 92.6          | р                        | р                        |
| Province                 | 93.3           |                          |                          |                        |                          |                          | 93.3          |                          |                          |

Modification Time: 1:51:57PM

Modification Date: 1/20/2009

Source: Evaluation & Research

7

<sup>\*</sup> Data from the High School Certification System. The results from supplementary courses are not reflected in these results. All students obtaining a score of 48 or 49 on the final mark, were adjusted to 50 and are reflected in the Final Mark column.