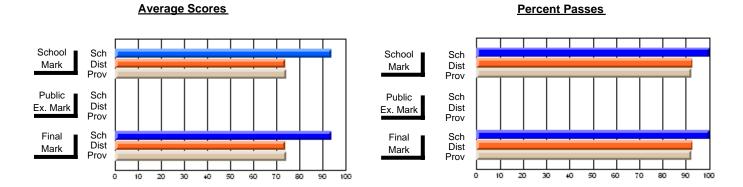

## District 4 - Eastern

#231 - Discovery Collegiate, Bonavista

Subject: Family Studies

| # students in course: 55 |                |                          |                          | Public       |                          |                          |               |                          |                          |
|--------------------------|----------------|--------------------------|--------------------------|--------------|--------------------------|--------------------------|---------------|--------------------------|--------------------------|
|                          | School<br>Mark | School<br>vs<br>District | School<br>vs<br>Province | Exam<br>Mark | School<br>vs<br>District | School<br>vs<br>Province | Final<br>Mark | School<br>vs<br>District | School<br>vs<br>Province |
| Average Score            |                |                          |                          |              |                          |                          |               |                          |                          |
| School                   | 77.1           |                          |                          |              |                          |                          | 77.1          |                          |                          |
| District                 | 75.1           | р                        | р                        |              |                          |                          | 75.2          | р                        | р                        |
| Province                 | 74.7           |                          |                          |              |                          |                          | 74.7          |                          |                          |
| Percent of Passes        |                |                          |                          |              |                          |                          |               |                          |                          |
| School                   | 96.4           |                          |                          |              |                          |                          | 96.4          |                          |                          |
| District                 | 92.2           | р                        | р                        |              |                          |                          | 92.3          | р                        | р                        |
| Province                 | 93.4           |                          |                          |              |                          |                          | 93.5          |                          |                          |

Modification Time: 1:51:57PM

Modification Date: 1/20/2009 Source: Evaluation & Research

<sup>\*</sup> Data from the High School Certification System. The results from supplementary courses are not reflected in these results. All students obtaining a score of 48 or 49 on the final mark, were adjusted to 50 and are reflected in the Final Mark column.