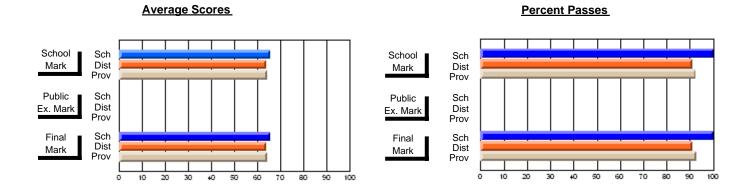

### District 4 - Eastern

#231 - Discovery Collegiate, Bonavista

Subject: Family Studies

| # students in course: 25 | School<br>Mark | School<br>vs<br>District | School<br>vs<br>Province | Public<br>Exam<br>Mark | School<br>vs<br>District | School<br>vs<br>Province |
|--------------------------|----------------|--------------------------|--------------------------|------------------------|--------------------------|--------------------------|
| Average Score            |                |                          |                          |                        |                          |                          |
| School                   | 76.2           |                          |                          |                        |                          |                          |
| District                 | 70.9           | р                        | р                        |                        |                          |                          |
| Province                 | 72.0           |                          |                          |                        |                          |                          |
| Percent of Passes        |                |                          |                          |                        |                          |                          |
| School                   | 100.0          |                          |                          |                        |                          |                          |
| District                 | 89.9           | р                        | р                        |                        |                          |                          |
| Province                 | 90.5           |                          |                          |                        |                          |                          |

| Public<br>Exam<br>Mark | School<br>vs<br>District | School<br>vs<br>Province | Final<br>Mark                | School<br>vs<br>District | School<br>vs<br>Province |
|------------------------|--------------------------|--------------------------|------------------------------|--------------------------|--------------------------|
|                        |                          |                          | <b>76.2</b><br>70.9<br>72.0  | р                        | р                        |
|                        |                          |                          | <b>100.0</b><br>89.9<br>90.5 | р                        | р                        |

Grades: 9-12

#### **Average Scores**

#### Percent Passes

Modification Time: 1:51:57PM

Modification Date: 1/20/2009

Source: Evaluation & Research

6

<sup>\*</sup> Data from the High School Certification System. The results from supplementary courses are not reflected in these results. All students obtaining a score of 48 or 49 on the final mark, were adjusted to 50 and are reflected in the Final Mark column.