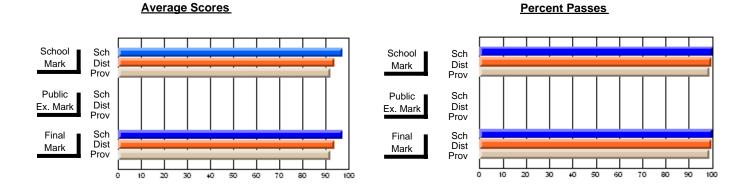

## District 4 - Eastern

#231 - Discovery Collegiate, Bonavista

Subject: Art

| # students in course: 49  Average Score    | School<br>Mark              | School<br>vs<br>District | School<br>vs<br>Province | Public<br>Exam<br>Mark | School<br>vs<br>District | School<br>vs<br>Province | Final<br>Mark               | School<br>vs<br>District | School<br>vs<br>Province |
|--------------------------------------------|-----------------------------|--------------------------|--------------------------|------------------------|--------------------------|--------------------------|-----------------------------|--------------------------|--------------------------|
| School District Province                   | <b>69.8</b><br>74.3<br>74.6 | q                        | q                        |                        |                          |                          | <b>69.8</b> 74.3 74.6       | q                        | q                        |
| Percent of Passes School District Province | <b>89.8</b><br>93.8<br>94.7 | q                        | q                        |                        |                          |                          | <b>89.8</b><br>93.8<br>94.7 | q                        | q                        |

Modification Time: 1:51:57PM

Modification Date: 1/20/2009

Source: Evaluation & Research

1

<sup>\*</sup> Data from the High School Certification System. The results from supplementary courses are not reflected in these results. All students obtaining a score of 48 or 49 on the final mark, were adjusted to 50 and are reflected in the Final Mark column.