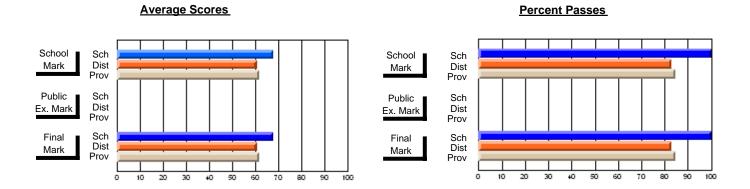

## District 4 - Eastern

#231 - Discovery Collegiate, Bonavista

Subject: Mathematics

| # students in course: 20       | School<br>Mark | School<br>vs<br>District | School<br>vs<br>Province | Public<br>Exam<br>Mark | School<br>vs<br>District | School<br>vs<br>Province | Final<br>Mark | School<br>vs<br>District | School<br>vs<br>Province |
|--------------------------------|----------------|--------------------------|--------------------------|------------------------|--------------------------|--------------------------|---------------|--------------------------|--------------------------|
| <u>Average Score</u><br>School | 59.7           |                          |                          | 55.5                   |                          |                          | 57.8          |                          |                          |
| District                       | 63.8           | q                        | q                        | 57.2                   | q                        | q                        | 60.9          | q                        | q                        |
| Province                       | 64.5           | 7                        | ٦                        | 57.4                   | 7                        | 7                        | 61.1          | 7                        | 7                        |
| Percent of Passes              |                |                          |                          |                        |                          |                          |               |                          |                          |
| School                         | 75.0           |                          |                          | 65.0                   |                          |                          | 75.0          |                          |                          |
| District                       | 81.5           | q                        | q                        | 65.1                   | q                        | р                        | 75.5          | q                        | q                        |
| Province                       | 83.6           |                          |                          | 65.0                   |                          |                          | 76.6          |                          |                          |