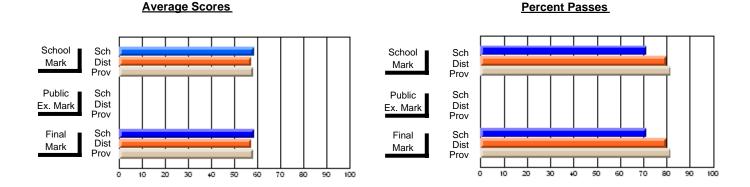

### District 4 - Eastern

#231 - Discovery Collegiate, Bonavista

**Subject: Mathematics** 

| Course: MATHEMATICS 2204 |                |                          |                          |                        |                          |                          |   |               |                          |                          |
|--------------------------|----------------|--------------------------|--------------------------|------------------------|--------------------------|--------------------------|---|---------------|--------------------------|--------------------------|
| # students in course: 41 | School<br>Mark | School<br>vs<br>District | School<br>vs<br>Province | Public<br>Exam<br>Mark | School<br>vs<br>District | School<br>vs<br>Province |   | Final<br>Mark | School<br>vs<br>District | School<br>vs<br>Province |
| Average Score            |                |                          |                          |                        |                          |                          | l |               |                          |                          |
| School                   | 55.4           |                          |                          |                        |                          |                          |   | 55.4          |                          |                          |
| District                 | 60.6           | q                        | q                        |                        |                          |                          |   | 60.6          | q                        | q                        |
| Province                 | 61.6           |                          |                          |                        |                          |                          |   | 61.6          |                          |                          |
| Percent of Passes        |                |                          |                          |                        |                          |                          |   |               |                          |                          |
| School                   | 80.5           |                          |                          |                        |                          |                          |   | 80.5          |                          |                          |
| District                 | 83.0           | q                        | q                        |                        |                          |                          |   | 83.0          | q                        | q                        |
| Province                 | 84.7           |                          |                          |                        |                          |                          |   | 84.7          |                          |                          |

Modification Time: 1:51:57PM

Modification Date: 1/20/2009 Source: Evaluation & Research

<sup>\*</sup> Data from the High School Certification System. The results from supplementary courses are not reflected in these results. All students obtaining a score of 48 or 49 on the final mark, were adjusted to 50 and are reflected in the Final Mark column.