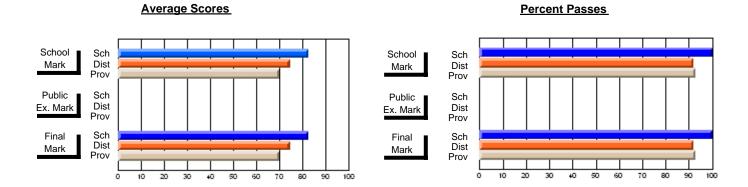

## District 4 - Eastern

#231 - Discovery Collegiate, Bonavista

Subject: Family Studies

| # students in course: 55 |                |                          |                          | Public       |                          |                          |               |                          |                          |
|--------------------------|----------------|--------------------------|--------------------------|--------------|--------------------------|--------------------------|---------------|--------------------------|--------------------------|
|                          | School<br>Mark | School<br>vs<br>District | School<br>vs<br>Province | Exam<br>Mark | School<br>vs<br>District | School<br>vs<br>Province | Final<br>Mark | School<br>vs<br>District | School<br>vs<br>Province |
| Average Score            |                |                          |                          |              |                          |                          |               |                          |                          |
| School                   | 77.1           |                          |                          |              |                          |                          | 77.1          |                          |                          |
| District                 | 75.1           | р                        | р                        |              |                          |                          | 75.2          | р                        | р                        |
| Province                 | 74.7           |                          |                          |              |                          |                          | 74.7          |                          |                          |
| Percent of Passes        |                |                          |                          |              |                          |                          |               |                          |                          |
| School                   | 96.4           |                          |                          |              |                          |                          | 96.4          |                          |                          |
| District                 | 92.2           | р                        | р                        |              |                          |                          | 92.3          | р                        | р                        |
| Province                 | 93.4           |                          |                          |              |                          |                          | 93.5          |                          |                          |

Modification Time: 1:51:57PM

Modification Date: 1/20/2009 Source: Evaluation & Research

<sup>\*</sup> Data from the High School Certification System. The results from supplementary courses are not reflected in these results. All students obtaining a score of 48 or 49 on the final mark, were adjusted to 50 and are reflected in the Final Mark column.