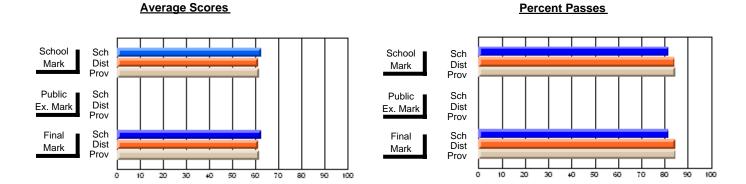

## District 4 - Eastern

#231 - Discovery Collegiate, Bonavista

Subject: Family Studies

| # students in course: 55 |                |                          |                          | Public       |                          |                          |               |                          |                          |
|--------------------------|----------------|--------------------------|--------------------------|--------------|--------------------------|--------------------------|---------------|--------------------------|--------------------------|
|                          | School<br>Mark | School<br>vs<br>District | School<br>vs<br>Province | Exam<br>Mark | School<br>vs<br>District | School<br>vs<br>Province | Final<br>Mark | School<br>vs<br>District | School<br>vs<br>Province |
| Average Score            |                |                          |                          |              |                          |                          |               |                          |                          |
| School                   | 77.1           |                          |                          |              |                          |                          | 77.1          |                          |                          |
| District                 | 75.1           | р                        | р                        |              |                          |                          | 75.2          | р                        | р                        |
| Province                 | 74.7           |                          |                          |              |                          |                          | 74.7          |                          |                          |
| Percent of Passes        |                |                          |                          |              |                          |                          |               |                          |                          |
| School                   | 96.4           |                          |                          |              |                          |                          | 96.4          |                          |                          |
| District                 | 92.2           | р                        | р                        |              |                          |                          | 92.3          | р                        | р                        |
| Province                 | 93.4           |                          |                          |              |                          |                          | 93.5          |                          |                          |