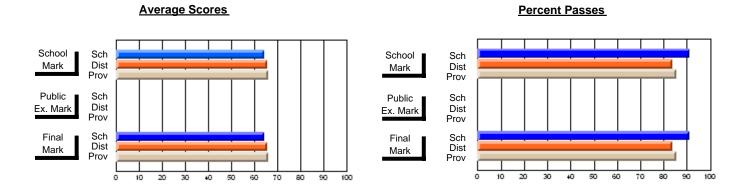

### District 4 - Eastern

#231 - Discovery Collegiate, Bonavista

Subject: Health

| # students in course: 16       | School<br>Mark | School<br>vs<br>District | School<br>vs<br>Province | Public<br>Exam<br>Mark | School<br>vs<br>District | School<br>vs<br>Province | Final<br>Mark | School<br>vs<br>District | School<br>vs<br>Province |
|--------------------------------|----------------|--------------------------|--------------------------|------------------------|--------------------------|--------------------------|---------------|--------------------------|--------------------------|
| <u>Average Score</u><br>School | 66.3           |                          |                          |                        |                          |                          | 66.3          |                          |                          |
| District                       | 71.1           | q                        | q                        |                        |                          |                          | 71.1          | q                        | q                        |
| Province                       | 72.0           | 7                        | 7                        |                        |                          |                          | 72.0          | 7                        | 7                        |
| Percent of Passes              |                |                          |                          |                        |                          |                          |               |                          |                          |
| School                         | 87.5           |                          |                          |                        |                          |                          | 87.5          |                          |                          |
| District                       | 92.1           | q                        | q                        |                        |                          |                          | 92.1          | q                        | q                        |
| Province                       | 93.4           |                          |                          |                        |                          |                          | 93.4          |                          |                          |