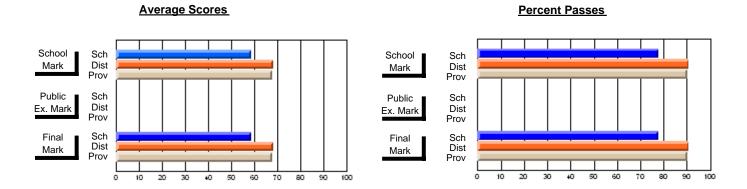

## District 4 - Eastern

#231 - Discovery Collegiate, Bonavista

Subject: Art

| School<br>Mark        | School<br>vs<br>District | School<br>vs<br>Province                  | Public<br>Exam<br>Mark                               | School<br>vs<br>District                                 | School<br>vs<br>Province                                                                                                                                                               | Final<br>Mark                                                                                                                                            | School<br>vs<br>District                                                                                                                                                                                                                                                                                                                                                                                                                                                                                                                                                                                                                                                                                                                                                                                                                                                                                                                                                                                                                                                                                                                                                                                                            | School<br>vs<br>Province                                                                                                                                                                                                                                                                                                                                                                                                                                                                                                                                                                                                                                                                                                                                                                                                                                                                                                                                                                                                                                                                                                                                                                                                                                                                                                              |
|-----------------------|--------------------------|-------------------------------------------|------------------------------------------------------|----------------------------------------------------------|----------------------------------------------------------------------------------------------------------------------------------------------------------------------------------------|----------------------------------------------------------------------------------------------------------------------------------------------------------|-------------------------------------------------------------------------------------------------------------------------------------------------------------------------------------------------------------------------------------------------------------------------------------------------------------------------------------------------------------------------------------------------------------------------------------------------------------------------------------------------------------------------------------------------------------------------------------------------------------------------------------------------------------------------------------------------------------------------------------------------------------------------------------------------------------------------------------------------------------------------------------------------------------------------------------------------------------------------------------------------------------------------------------------------------------------------------------------------------------------------------------------------------------------------------------------------------------------------------------|---------------------------------------------------------------------------------------------------------------------------------------------------------------------------------------------------------------------------------------------------------------------------------------------------------------------------------------------------------------------------------------------------------------------------------------------------------------------------------------------------------------------------------------------------------------------------------------------------------------------------------------------------------------------------------------------------------------------------------------------------------------------------------------------------------------------------------------------------------------------------------------------------------------------------------------------------------------------------------------------------------------------------------------------------------------------------------------------------------------------------------------------------------------------------------------------------------------------------------------------------------------------------------------------------------------------------------------|
| <b>76.5</b> 75.3 76.3 | р                        | р                                         |                                                      |                                                          |                                                                                                                                                                                        | <b>76.5</b> 75.3 76.3                                                                                                                                    | р                                                                                                                                                                                                                                                                                                                                                                                                                                                                                                                                                                                                                                                                                                                                                                                                                                                                                                                                                                                                                                                                                                                                                                                                                                   | р                                                                                                                                                                                                                                                                                                                                                                                                                                                                                                                                                                                                                                                                                                                                                                                                                                                                                                                                                                                                                                                                                                                                                                                                                                                                                                                                     |
| <b>100.0</b><br>94.1  | р                        | р                                         |                                                      |                                                          |                                                                                                                                                                                        | <b>100.0</b> 94.1                                                                                                                                        | р                                                                                                                                                                                                                                                                                                                                                                                                                                                                                                                                                                                                                                                                                                                                                                                                                                                                                                                                                                                                                                                                                                                                                                                                                                   | р                                                                                                                                                                                                                                                                                                                                                                                                                                                                                                                                                                                                                                                                                                                                                                                                                                                                                                                                                                                                                                                                                                                                                                                                                                                                                                                                     |
|                       | 76.5<br>75.3<br>76.3     | Mark District  76.5 75.3 76.3  100.0 94.1 | Mark District Province  76.5 75.3 76.3  100.0 94.1 p | Mark District Province Mark  76.5 75.3 76.3 100.0 94.1 P | Mark         District         Province           76.5         75.3         p           76.3         p         p           100.0         p         p           94.1         p         p | Mark         District         Province           76.5         75.3         p           76.3         p           100.0         p           94.1         p | Mark         District         Province         Mark         District         Province         Mark           76.5         75.3         p         p         75.3         75.3         75.3         76.3         76.3         100.0         94.1         94.1         94.1         94.1         94.1         94.1         94.1         94.1         94.1         94.1         94.1         94.1         94.1         94.1         94.1         94.1         94.1         94.1         94.1         94.1         94.1         94.1         94.1         94.1         94.1         94.1         94.1         94.1         94.1         94.1         94.1         94.1         94.1         94.1         94.1         94.1         94.1         94.1         94.1         94.1         94.1         94.1         94.1         94.1         94.1         94.1         94.1         94.1         94.1         94.1         94.1         94.1         94.1         94.1         94.1         94.1         94.1         94.1         94.1         94.1         94.1         94.1         94.1         94.1         94.1         94.1         94.1         94.1         94.1         94.1         94.1         94.1         94.1         94.1 | Mark         District         Province         Mark         District         Province         Mark         District         Mark         District         Province         Mark         District         Mark         District         Province         Mar |

Modification Time: 1:51:57PM

Modification Date: 1/20/2009

Source: Evaluation & Research

<sup>\*</sup> Data from the High School Certification System. The results from supplementary courses are not reflected in these results. All students obtaining a score of 48 or 49 on the final mark, were adjusted to 50 and are reflected in the Final Mark column.