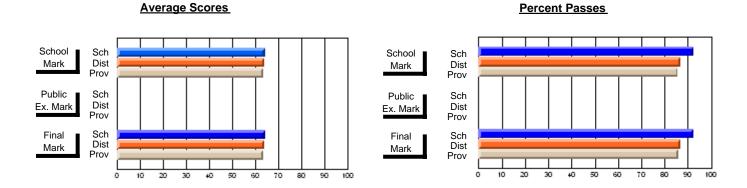

## District 4 - Eastern

#231 - Discovery Collegiate, Bonavista

Subject: Art

| # students in course: 49  Average Score    | School<br>Mark              | School<br>vs<br>District | School<br>vs<br>Province | Public<br>Exam<br>Mark | School<br>vs<br>District | School<br>vs<br>Province | Final<br>Mark               | School<br>vs<br>District | School<br>vs<br>Province |
|--------------------------------------------|-----------------------------|--------------------------|--------------------------|------------------------|--------------------------|--------------------------|-----------------------------|--------------------------|--------------------------|
| School District Province                   | <b>69.8</b><br>74.3<br>74.6 | q                        | q                        |                        |                          |                          | <b>69.8</b> 74.3 74.6       | q                        | q                        |
| Percent of Passes School District Province | <b>89.8</b><br>93.8<br>94.7 | q                        | q                        |                        |                          |                          | <b>89.8</b><br>93.8<br>94.7 | q                        | q                        |