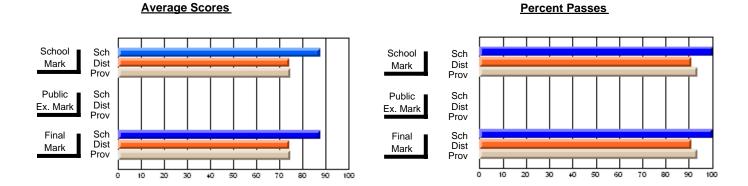

## District 4 - Eastern

#231 - Discovery Collegiate, Bonavista

Subject: Art

| # students in course: 49  Average Score    | School<br>Mark              | School<br>vs<br>District | School<br>vs<br>Province | Public<br>Exam<br>Mark | School<br>vs<br>District | School<br>vs<br>Province | Final<br>Mark               | School<br>vs<br>District | School<br>vs<br>Province |
|--------------------------------------------|-----------------------------|--------------------------|--------------------------|------------------------|--------------------------|--------------------------|-----------------------------|--------------------------|--------------------------|
| School District Province                   | <b>69.8</b><br>74.3<br>74.6 | q                        | q                        |                        |                          |                          | <b>69.8</b> 74.3 74.6       | q                        | q                        |
| Percent of Passes School District Province | <b>89.8</b><br>93.8<br>94.7 | q                        | q                        |                        |                          |                          | <b>89.8</b><br>93.8<br>94.7 | q                        | q                        |