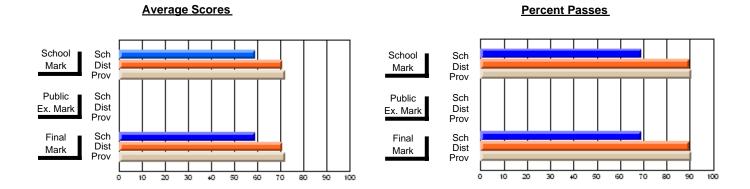

## District 4 - Eastern

#231 - Discovery Collegiate, Bonavista

**Subject: Mathematics** 

| Course: MATHEMATICS 1206 |                  |                          |                          |                        |                          |                          |              |                     |                          |                          |
|--------------------------|------------------|--------------------------|--------------------------|------------------------|--------------------------|--------------------------|--------------|---------------------|--------------------------|--------------------------|
| # students in course: 23 | School<br>Mark   | School<br>vs<br>District | School<br>vs<br>Province | Public<br>Exam<br>Mark | School<br>vs<br>District | School<br>vs<br>Province |              | Final<br>Mark       | School<br>vs<br>District | School<br>vs<br>Province |
| Average Score            |                  |                          |                          |                        |                          |                          | <del> </del> |                     |                          |                          |
| School<br>District       | <b>59.0</b> 59.7 |                          |                          |                        |                          |                          |              | <b>59.0</b><br>59.7 |                          |                          |
| Province                 | 59.0             | q                        | q                        |                        |                          |                          |              | 59.0                | q                        | P                        |
| Percent of Passes        |                  |                          |                          |                        |                          |                          |              |                     |                          |                          |
| School                   | 78.3             |                          |                          |                        |                          |                          |              | 78.3                |                          |                          |
| District                 | 80.6             | q                        | q                        |                        |                          |                          |              | 80.7                | q                        | q                        |
| Province                 | 80.2             |                          |                          |                        |                          |                          |              | 80.3                |                          |                          |

#### **Average Scores** Percent Passes School Sch School Sch Dist Prov Mark Dist Mark Prov Public Sch Public Sch Dist Ex. Mark Dist Ex. Mark Prov Prov Final Sch Sch Final Dist Prov Dist Mark Mark Prov 50 60 70 80 90 10 20 30 40