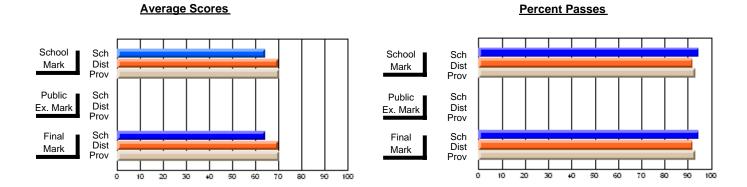

## District 4 - Eastern

#231 - Discovery Collegiate, Bonavista

**Subject: Mathematics** 

| Course: MATHEMATICS 1206 |                  |                          |                          |                        |                          |                          |              |                     |                          |                          |
|--------------------------|------------------|--------------------------|--------------------------|------------------------|--------------------------|--------------------------|--------------|---------------------|--------------------------|--------------------------|
| # students in course: 23 | School<br>Mark   | School<br>vs<br>District | School<br>vs<br>Province | Public<br>Exam<br>Mark | School<br>vs<br>District | School<br>vs<br>Province |              | Final<br>Mark       | School<br>vs<br>District | School<br>vs<br>Province |
| Average Score            |                  |                          |                          |                        |                          |                          | <del> </del> |                     |                          |                          |
| School<br>District       | <b>59.0</b> 59.7 |                          |                          |                        |                          |                          |              | <b>59.0</b><br>59.7 |                          |                          |
| Province                 | 59.0             | q                        | q                        |                        |                          |                          |              | 59.0                | q                        | P                        |
| Percent of Passes        |                  |                          |                          |                        |                          |                          |              |                     |                          |                          |
| School                   | 78.3             |                          |                          |                        |                          |                          |              | 78.3                |                          |                          |
| District                 | 80.6             | q                        | q                        |                        |                          |                          |              | 80.7                | q                        | q                        |
| Province                 | 80.2             |                          |                          |                        |                          |                          |              | 80.3                |                          |                          |