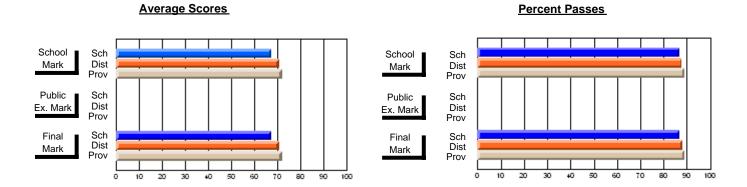

### District 4 - Eastern

#231 - Discovery Collegiate, Bonavista

**Subject: Mathematics** 

| Course: MATHEMATICS 2204 |                |                          |                          |                        |                          |                          |   |               |                          |                          |
|--------------------------|----------------|--------------------------|--------------------------|------------------------|--------------------------|--------------------------|---|---------------|--------------------------|--------------------------|
| # students in course: 41 | School<br>Mark | School<br>vs<br>District | School<br>vs<br>Province | Public<br>Exam<br>Mark | School<br>vs<br>District | School<br>vs<br>Province |   | Final<br>Mark | School<br>vs<br>District | School<br>vs<br>Province |
| Average Score            |                |                          |                          |                        |                          |                          | l |               |                          |                          |
| School                   | 55.4           |                          |                          |                        |                          |                          |   | 55.4          |                          |                          |
| District                 | 60.6           | q                        | q                        |                        |                          |                          |   | 60.6          | q                        | q                        |
| Province                 | 61.6           |                          |                          |                        |                          |                          |   | 61.6          |                          |                          |
| Percent of Passes        |                |                          |                          |                        |                          |                          |   |               |                          |                          |
| School                   | 80.5           |                          |                          |                        |                          |                          |   | 80.5          |                          |                          |
| District                 | 83.0           | q                        | q                        |                        |                          |                          |   | 83.0          | q                        | q                        |
| Province                 | 84.7           |                          |                          |                        |                          |                          |   | 84.7          |                          |                          |