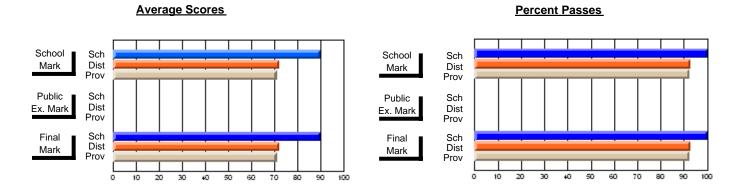

### District 4 - Eastern

#231 - Discovery Collegiate, Bonavista

Subject: Family Studies

| # students in course: 25 | School<br>Mark | School<br>vs<br>District | School<br>vs<br>Province | Public<br>Exam<br>Mark | School<br>vs<br>District | School<br>vs<br>Province |
|--------------------------|----------------|--------------------------|--------------------------|------------------------|--------------------------|--------------------------|
| Average Score            |                |                          |                          |                        |                          |                          |
| School                   | 76.2           |                          |                          |                        |                          |                          |
| District                 | 70.9           | р                        | р                        |                        |                          |                          |
| Province                 | 72.0           |                          |                          |                        |                          |                          |
| Percent of Passes        |                |                          |                          |                        |                          |                          |
| School                   | 100.0          |                          |                          |                        |                          |                          |
| District                 | 89.9           | р                        | р                        |                        |                          |                          |
| Province                 | 90.5           |                          |                          |                        |                          |                          |

| Public<br>Exam<br>Mark | School<br>vs<br>District | School<br>vs<br>Province | Final<br>Mark                | School<br>vs<br>District | School<br>vs<br>Province |
|------------------------|--------------------------|--------------------------|------------------------------|--------------------------|--------------------------|
|                        |                          |                          | <b>76.2</b><br>70.9<br>72.0  | р                        | р                        |
|                        |                          |                          | <b>100.0</b><br>89.9<br>90.5 | р                        | р                        |