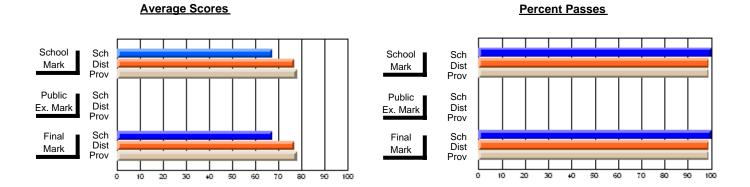

## District 4 - Eastern

#231 - Discovery Collegiate, Bonavista

Subject: Art

| School<br>Mark        | School<br>vs<br>District | School<br>vs<br>Province                  | Public<br>Exam<br>Mark                               | School<br>vs<br>District                                 | School<br>vs<br>Province                                                                                                                                                               | Final<br>Mark                                                                                                                                            | School<br>vs<br>District                                                                                                                                                                                                                                                                                                                                                                                                                                                                                                                                                                                                                                                                                                                                                                                                                                                                                                                                                                                                                                                                                                                                                                                                            | School<br>vs<br>Province                                                                                                                                                                                                                                                                                                                                                                                                                                                                                                                                                                                                                                                                                                                                                                                                                                                                                                                                                                                                                                                                                                                                                                                                                                                                                                              |
|-----------------------|--------------------------|-------------------------------------------|------------------------------------------------------|----------------------------------------------------------|----------------------------------------------------------------------------------------------------------------------------------------------------------------------------------------|----------------------------------------------------------------------------------------------------------------------------------------------------------|-------------------------------------------------------------------------------------------------------------------------------------------------------------------------------------------------------------------------------------------------------------------------------------------------------------------------------------------------------------------------------------------------------------------------------------------------------------------------------------------------------------------------------------------------------------------------------------------------------------------------------------------------------------------------------------------------------------------------------------------------------------------------------------------------------------------------------------------------------------------------------------------------------------------------------------------------------------------------------------------------------------------------------------------------------------------------------------------------------------------------------------------------------------------------------------------------------------------------------------|---------------------------------------------------------------------------------------------------------------------------------------------------------------------------------------------------------------------------------------------------------------------------------------------------------------------------------------------------------------------------------------------------------------------------------------------------------------------------------------------------------------------------------------------------------------------------------------------------------------------------------------------------------------------------------------------------------------------------------------------------------------------------------------------------------------------------------------------------------------------------------------------------------------------------------------------------------------------------------------------------------------------------------------------------------------------------------------------------------------------------------------------------------------------------------------------------------------------------------------------------------------------------------------------------------------------------------------|
| <b>76.5</b> 75.3 76.3 | р                        | р                                         |                                                      |                                                          |                                                                                                                                                                                        | <b>76.5</b> 75.3 76.3                                                                                                                                    | р                                                                                                                                                                                                                                                                                                                                                                                                                                                                                                                                                                                                                                                                                                                                                                                                                                                                                                                                                                                                                                                                                                                                                                                                                                   | р                                                                                                                                                                                                                                                                                                                                                                                                                                                                                                                                                                                                                                                                                                                                                                                                                                                                                                                                                                                                                                                                                                                                                                                                                                                                                                                                     |
| <b>100.0</b><br>94.1  | р                        | р                                         |                                                      |                                                          |                                                                                                                                                                                        | <b>100.0</b> 94.1                                                                                                                                        | р                                                                                                                                                                                                                                                                                                                                                                                                                                                                                                                                                                                                                                                                                                                                                                                                                                                                                                                                                                                                                                                                                                                                                                                                                                   | р                                                                                                                                                                                                                                                                                                                                                                                                                                                                                                                                                                                                                                                                                                                                                                                                                                                                                                                                                                                                                                                                                                                                                                                                                                                                                                                                     |
|                       | 76.5<br>75.3<br>76.3     | Mark District  76.5 75.3 76.3  100.0 94.1 | Mark District Province  76.5 75.3 76.3  100.0 94.1 p | Mark District Province Mark  76.5 75.3 76.3 100.0 94.1 P | Mark         District         Province           76.5         75.3         p           76.3         p         p           100.0         p         p           94.1         p         p | Mark         District         Province           76.5         75.3         p           76.3         p           100.0         p           94.1         p | Mark         District         Province         Mark         District         Province         Mark           76.5         75.3         p         p         75.3         75.3         75.3         76.3         76.3         100.0         94.1         94.1         94.1         94.1         94.1         94.1         94.1         94.1         94.1         94.1         94.1         94.1         94.1         94.1         94.1         94.1         94.1         94.1         94.1         94.1         94.1         94.1         94.1         94.1         94.1         94.1         94.1         94.1         94.1         94.1         94.1         94.1         94.1         94.1         94.1         94.1         94.1         94.1         94.1         94.1         94.1         94.1         94.1         94.1         94.1         94.1         94.1         94.1         94.1         94.1         94.1         94.1         94.1         94.1         94.1         94.1         94.1         94.1         94.1         94.1         94.1         94.1         94.1         94.1         94.1         94.1         94.1         94.1         94.1         94.1         94.1         94.1         94.1         94.1 | Mark         District         Province         Mark         District         Province         Mark         District         Mark         District         Province         Mark         District         Mark         District         Province         Mar |

Modification Time: 1:51:57PM

Modification Date: 1/20/2009

Source: Evaluation & Research

<sup>\*</sup> Data from the High School Certification System. The results from supplementary courses are not reflected in these results. All students obtaining a score of 48 or 49 on the final mark, were adjusted to 50 and are reflected in the Final Mark column.