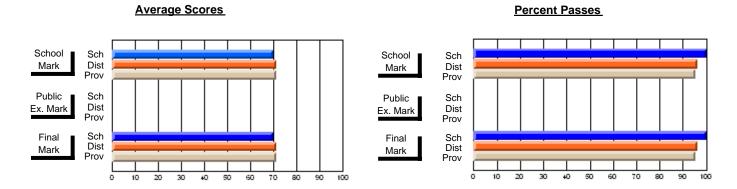

### District 4 - Eastern

#231 - Discovery Collegiate, Bonavista

Subject: Family Studies

| # students in course: 25 | School<br>Mark | School<br>vs<br>District | School<br>vs<br>Province | Public<br>Exam<br>Mark | School<br>vs<br>District | School<br>vs<br>Province |
|--------------------------|----------------|--------------------------|--------------------------|------------------------|--------------------------|--------------------------|
| Average Score            |                |                          |                          |                        |                          |                          |
| School                   | 76.2           |                          |                          |                        |                          |                          |
| District                 | 70.9           | р                        | р                        |                        |                          |                          |
| Province                 | 72.0           |                          |                          |                        |                          |                          |
| Percent of Passes        |                |                          |                          |                        |                          |                          |
| School                   | 100.0          |                          |                          |                        |                          |                          |
| District                 | 89.9           | р                        | р                        |                        |                          |                          |
| Province                 | 90.5           |                          |                          |                        |                          |                          |

| Public<br>Exam<br>Mark | School<br>vs<br>District | School<br>vs<br>Province | Final<br>Mark                | School<br>vs<br>District | School<br>vs<br>Province |
|------------------------|--------------------------|--------------------------|------------------------------|--------------------------|--------------------------|
|                        |                          |                          | <b>76.2</b><br>70.9<br>72.0  | р                        | р                        |
|                        |                          |                          | <b>100.0</b><br>89.9<br>90.5 | р                        | р                        |

Grades: 9-12