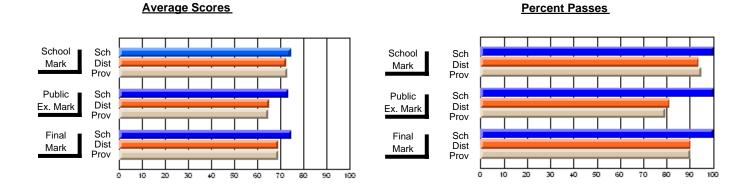

## District 4 - Eastern

#231 - Discovery Collegiate, Bonavista

Subject: Family Studies

| # students in course: 55 |                |                          |                          | Public       |                          |                          |               |                          |                          |
|--------------------------|----------------|--------------------------|--------------------------|--------------|--------------------------|--------------------------|---------------|--------------------------|--------------------------|
|                          | School<br>Mark | School<br>vs<br>District | School<br>vs<br>Province | Exam<br>Mark | School<br>vs<br>District | School<br>vs<br>Province | Final<br>Mark | School<br>vs<br>District | School<br>vs<br>Province |
| Average Score            |                |                          |                          |              |                          |                          |               |                          |                          |
| School                   | 77.1           |                          |                          |              |                          |                          | 77.1          |                          |                          |
| District                 | 75.1           | р                        | р                        |              |                          |                          | 75.2          | р                        | р                        |
| Province                 | 74.7           |                          |                          |              |                          |                          | 74.7          |                          |                          |
| Percent of Passes        |                |                          |                          |              |                          |                          |               |                          |                          |
| School                   | 96.4           |                          |                          |              |                          |                          | 96.4          |                          |                          |
| District                 | 92.2           | р                        | р                        |              |                          |                          | 92.3          | р                        | р                        |
| Province                 | 93.4           |                          |                          |              |                          |                          | 93.5          |                          |                          |