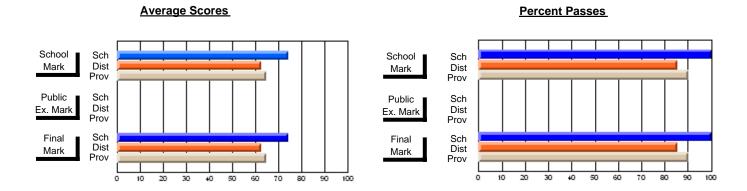

## District 4 - Eastern

#231 - Discovery Collegiate, Bonavista

Subject: Art

| # students in course: 49  Average Score    | School<br>Mark              | School<br>vs<br>District | School<br>vs<br>Province | Public<br>Exam<br>Mark | School<br>vs<br>District | School<br>vs<br>Province | Final<br>Mark               | School<br>vs<br>District | School<br>vs<br>Province |
|--------------------------------------------|-----------------------------|--------------------------|--------------------------|------------------------|--------------------------|--------------------------|-----------------------------|--------------------------|--------------------------|
| School District Province                   | <b>69.8</b><br>74.3<br>74.6 | q                        | q                        |                        |                          |                          | <b>69.8</b> 74.3 74.6       | q                        | q                        |
| Percent of Passes School District Province | <b>89.8</b><br>93.8<br>94.7 | q                        | q                        |                        |                          |                          | <b>89.8</b><br>93.8<br>94.7 | q                        | q                        |

Modification Time: 1:51:57PM

Modification Date: 1/20/2009

Source: Evaluation & Research

1

<sup>\*</sup> Data from the High School Certification System. The results from supplementary courses are not reflected in these results. All students obtaining a score of 48 or 49 on the final mark, were adjusted to 50 and are reflected in the Final Mark column.