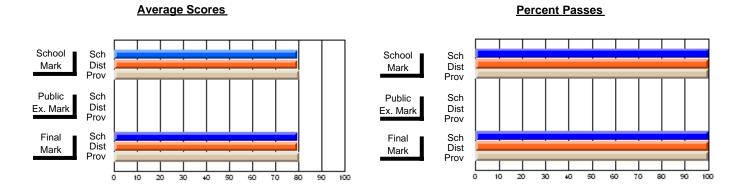

## District 4 - Eastern

#231 - Discovery Collegiate, Bonavista

Subject: French

| # students in course: 14 | School<br>Mark | School<br>vs<br>District | School<br>vs<br>Province | Public<br>Exam<br>Mark | School<br>vs<br>District | School<br>vs<br>Province | Final<br>Mark | School<br>vs<br>District | School<br>vs<br>Province |
|--------------------------|----------------|--------------------------|--------------------------|------------------------|--------------------------|--------------------------|---------------|--------------------------|--------------------------|
| Average Score            | mark           | District                 | TTOVINCE                 | Mark                   | District                 | TTOVITICE                | Mark          | District                 | 1 TOVITICE               |
| School                   | 82.0           |                          |                          |                        |                          |                          | 82.0          |                          |                          |
| District                 | 81.1           | р                        | р                        |                        |                          |                          | 81.1          | р                        | р                        |
| Province                 | 81.4           |                          |                          |                        |                          |                          | 81.4          |                          |                          |
| Percent of Passes        |                |                          |                          |                        |                          |                          |               |                          |                          |
| School                   | 100.0          |                          |                          |                        |                          |                          | 100.0         |                          |                          |
| District                 | 100.0          | р                        | р                        |                        |                          |                          | 100.0         | р                        | р                        |
| Province                 | 100.0          |                          |                          |                        |                          |                          | 100.0         |                          |                          |

Modification Time: 1:51:57PM

Modification Date: 1/20/2009

Source: Evaluation & Research

<sup>\*</sup> Data from the High School Certification System. The results from supplementary courses are not reflected in these results. All students obtaining a score of 48 or 49 on the final mark, were adjusted to 50 and are reflected in the Final Mark column.