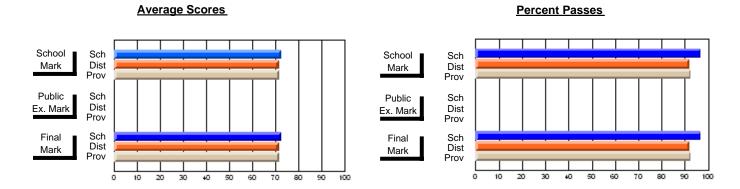

## District 4 - Eastern

#231 - Discovery Collegiate, Bonavista

Subject: Art

| # students in course: 49  Average Score    | School<br>Mark              | School<br>vs<br>District | School<br>vs<br>Province | Public<br>Exam<br>Mark | School<br>vs<br>District | School<br>vs<br>Province | Final<br>Mark               | School<br>vs<br>District | School<br>vs<br>Province |
|--------------------------------------------|-----------------------------|--------------------------|--------------------------|------------------------|--------------------------|--------------------------|-----------------------------|--------------------------|--------------------------|
| School District Province                   | <b>69.8</b><br>74.3<br>74.6 | q                        | q                        |                        |                          |                          | <b>69.8</b> 74.3 74.6       | q                        | q                        |
| Percent of Passes School District Province | <b>89.8</b><br>93.8<br>94.7 | q                        | q                        |                        |                          |                          | <b>89.8</b><br>93.8<br>94.7 | q                        | q                        |