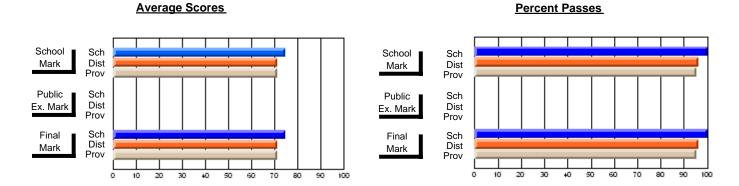

### **Subject: Family Studies**

| Course: NUTRITION 3102   |                |                          |                          |                        |                          |                          |               |                          |                          |
|--------------------------|----------------|--------------------------|--------------------------|------------------------|--------------------------|--------------------------|---------------|--------------------------|--------------------------|
| # students in course: 25 | School<br>Mark | School<br>vs<br>District | School<br>vs<br>Province | Public<br>Exam<br>Mark | School<br>vs<br>District | School<br>vs<br>Province | Final<br>Mark | School<br>vs<br>District | School<br>vs<br>Province |
| Average Score            |                |                          |                          |                        |                          |                          |               |                          |                          |
| School                   | 75.0           |                          |                          |                        |                          |                          | 75.0          |                          |                          |
| District                 | 73.7           | р                        | р                        |                        |                          |                          | 73.7          | р                        | р                        |
| Province                 | 74.3           |                          |                          |                        |                          |                          | 74.3          |                          |                          |
| Percent of Passes        |                |                          |                          |                        |                          |                          |               |                          |                          |
| School                   | 96.0           |                          |                          |                        |                          |                          | 96.0          |                          |                          |
| District                 | 92.6           | р                        | р                        |                        |                          |                          | 92.6          | р                        | р                        |
| Province                 | 93.3           |                          |                          |                        |                          |                          | 93.3          |                          |                          |