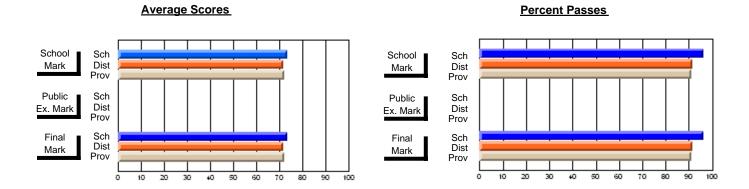

## District 4 - Eastern

#231 - Discovery Collegiate, Bonavista

Subject: Family Studies

| # students in course: 55 |                |                          |                          | Public       |                          |                          |               |                          |                          |
|--------------------------|----------------|--------------------------|--------------------------|--------------|--------------------------|--------------------------|---------------|--------------------------|--------------------------|
|                          | School<br>Mark | School<br>vs<br>District | School<br>vs<br>Province | Exam<br>Mark | School<br>vs<br>District | School<br>vs<br>Province | Final<br>Mark | School<br>vs<br>District | School<br>vs<br>Province |
| Average Score            |                |                          |                          |              |                          |                          |               |                          |                          |
| School                   | 77.1           |                          |                          |              |                          |                          | 77.1          |                          |                          |
| District                 | 75.1           | р                        | р                        |              |                          |                          | 75.2          | р                        | р                        |
| Province                 | 74.7           |                          |                          |              |                          |                          | 74.7          |                          |                          |
| Percent of Passes        |                |                          |                          |              |                          |                          |               |                          |                          |
| School                   | 96.4           |                          |                          |              |                          |                          | 96.4          |                          |                          |
| District                 | 92.2           | р                        | р                        |              |                          |                          | 92.3          | р                        | р                        |
| Province                 | 93.4           |                          |                          |              |                          |                          | 93.5          |                          |                          |

Modification Time: 1:51:57PM

Modification Date: 1/20/2009 Source: Evaluation & Research

<sup>\*</sup> Data from the High School Certification System. The results from supplementary courses are not reflected in these results. All students obtaining a score of 48 or 49 on the final mark, were adjusted to 50 and are reflected in the Final Mark column.