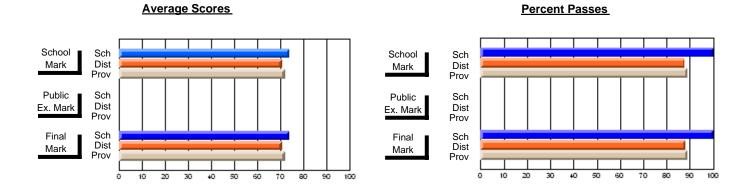

### District 4 - Eastern

#231 - Discovery Collegiate, Bonavista

Subject: Family Studies

| # students in course: 25 | School<br>Mark | School<br>vs<br>District | School<br>vs<br>Province | Public<br>Exam<br>Mark | School<br>vs<br>District | School<br>vs<br>Province |
|--------------------------|----------------|--------------------------|--------------------------|------------------------|--------------------------|--------------------------|
| Average Score            |                |                          |                          |                        |                          |                          |
| School                   | 76.2           |                          |                          |                        |                          |                          |
| District                 | 70.9           | р                        | р                        |                        |                          |                          |
| Province                 | 72.0           |                          |                          |                        |                          |                          |
| Percent of Passes        |                |                          |                          |                        |                          |                          |
| School                   | 100.0          |                          |                          |                        |                          |                          |
| District                 | 89.9           | р                        | р                        |                        |                          |                          |
| Province                 | 90.5           |                          |                          |                        |                          |                          |

| Public<br>Exam<br>Mark | School<br>vs<br>District | School<br>vs<br>Province | Final<br>Mark                | School<br>vs<br>District | School<br>vs<br>Province |
|------------------------|--------------------------|--------------------------|------------------------------|--------------------------|--------------------------|
|                        |                          |                          | <b>76.2</b><br>70.9<br>72.0  | р                        | р                        |
|                        |                          |                          | <b>100.0</b><br>89.9<br>90.5 | р                        | р                        |