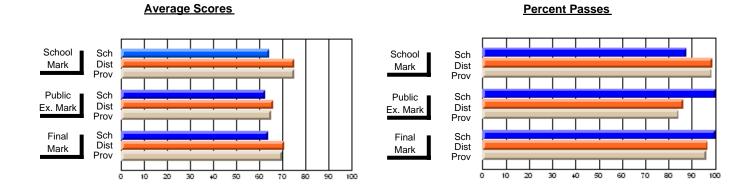

### District 4 - Eastern

#231 - Discovery Collegiate, Bonavista

Subject: Mathematics

| # students in course: 54      | School<br>Mark   | School<br>vs<br>District | School<br>vs<br>Province | Public<br>Exam<br>Mark | School<br>vs<br>District | School<br>vs<br>Province | Final<br>Mark    | School<br>vs<br>District | School<br>vs<br>Province |
|-------------------------------|------------------|--------------------------|--------------------------|------------------------|--------------------------|--------------------------|------------------|--------------------------|--------------------------|
| Average Score School District | <b>64.9</b> 65.5 |                          |                          |                        |                          |                          | <b>64.9</b> 65.5 |                          |                          |
| Province                      | 66.2             | q                        | q                        |                        |                          |                          | 66.2             | q                        | q                        |
| Percent of Passes             |                  |                          |                          |                        |                          |                          |                  |                          |                          |
| School                        | 90.7             |                          |                          |                        |                          |                          | 90.7             |                          |                          |
| District                      | 83.8             | р                        | р                        |                        |                          |                          | 83.8             | р                        | р                        |
| Province                      | 85.4             |                          |                          |                        |                          |                          | 85.4             |                          |                          |