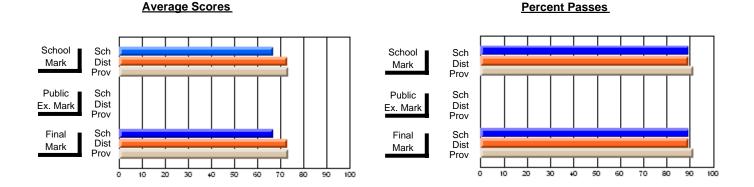

## District 4 - Eastern

#231 - Discovery Collegiate, Bonavista

**Subject: Enterprise Education** 

| Course: CONSUMER STUDIES                   |                |                          |                          | J                      | witl                     | hheld for rea            | s <u>ons of cor</u> | nfidential               | ity.                     |
|--------------------------------------------|----------------|--------------------------|--------------------------|------------------------|--------------------------|--------------------------|---------------------|--------------------------|--------------------------|
| # students in course: 1  Average Score     | School<br>Mark | School<br>vs<br>District | School<br>vs<br>Province | Public<br>Exam<br>Mark | School<br>vs<br>District | School<br>vs<br>Province | Final<br>Mark       | School<br>vs<br>District | School<br>vs<br>Province |
| School District Province                   | 66.1<br>68.3   | р                        | р                        |                        |                          |                          | 66.1<br>68.3        | р                        | р                        |
| Percent of Passes School District Province | 90.7<br>92.6   | р                        | р                        |                        |                          |                          | 90.7<br>92.6        | р                        | р                        |