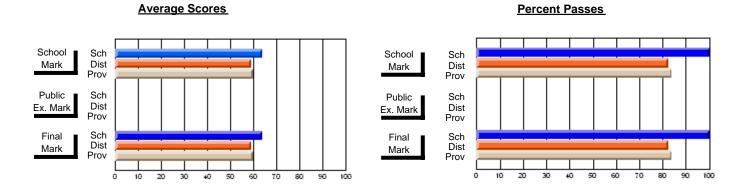

## District 4 - Eastern

#231 - Discovery Collegiate, Bonavista

**Subject: Mathematics** 

| Course: MATHEMATICS 1206 |                  |                          |                          |                        |                          |                          |              |                     |                          |                          |
|--------------------------|------------------|--------------------------|--------------------------|------------------------|--------------------------|--------------------------|--------------|---------------------|--------------------------|--------------------------|
| # students in course: 23 | School<br>Mark   | School<br>vs<br>District | School<br>vs<br>Province | Public<br>Exam<br>Mark | School<br>vs<br>District | School<br>vs<br>Province |              | Final<br>Mark       | School<br>vs<br>District | School<br>vs<br>Province |
| Average Score            |                  |                          |                          |                        |                          |                          | <del> </del> |                     |                          |                          |
| School<br>District       | <b>59.0</b> 59.7 |                          |                          |                        |                          |                          |              | <b>59.0</b><br>59.7 |                          |                          |
| Province                 | 59.0             | q                        | q                        |                        |                          |                          |              | 59.0                | q                        | P                        |
| Percent of Passes        |                  |                          |                          |                        |                          |                          |              |                     |                          |                          |
| School                   | 78.3             |                          |                          |                        |                          |                          |              | 78.3                |                          |                          |
| District                 | 80.6             | q                        | q                        |                        |                          |                          |              | 80.7                | q                        | q                        |
| Province                 | 80.2             |                          |                          |                        |                          |                          |              | 80.3                |                          |                          |