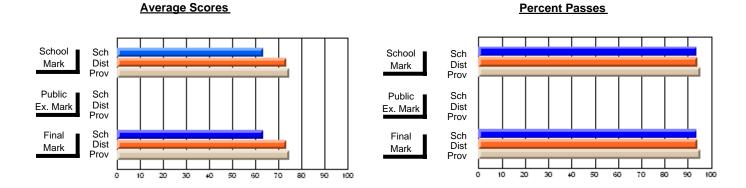

### District 4 - Eastern

#231 - Discovery Collegiate, Bonavista

**Subject: Enterprise Education** 

|                         |                |                          |                          | <b>၂</b>               | with                     | held for rea             | s <u>ons of cor</u> | nfidential               | ity.                     |
|-------------------------|----------------|--------------------------|--------------------------|------------------------|--------------------------|--------------------------|---------------------|--------------------------|--------------------------|
| # students in course: 1 | School<br>Mark | School<br>vs<br>District | School<br>vs<br>Province | Public<br>Exam<br>Mark | School<br>vs<br>District | School<br>vs<br>Province | Final<br>Mark       | School<br>vs<br>District | School<br>vs<br>Province |
| Average Score           |                |                          |                          |                        |                          |                          |                     |                          |                          |
| School                  | 05.0           |                          |                          |                        |                          |                          | 05.0                |                          |                          |
| District                | 65.3           | p                        | р                        |                        |                          |                          | 65.3                | p                        | p                        |
| Province                | 66.0           |                          |                          |                        |                          |                          | 66.0                |                          |                          |
| Percent of Passes       |                |                          |                          |                        |                          |                          |                     |                          |                          |
| School                  |                |                          |                          |                        |                          |                          |                     |                          |                          |
| District                | 88.1           | р                        | р                        |                        |                          |                          | 88.1                | р                        | р                        |
| Province                | 88.4           |                          |                          |                        |                          |                          | 88.4                |                          |                          |