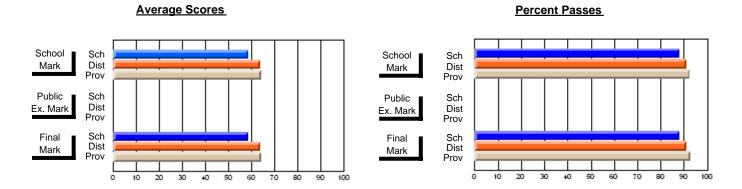

## District 4 - Eastern

#231 - Discovery Collegiate, Bonavista

Subject: Art

| School<br>Mark        | School<br>vs<br>District | School<br>vs<br>Province                  | Public<br>Exam<br>Mark                               | School<br>vs<br>District                                 | School<br>vs<br>Province                                                                                                                                                               | Final<br>Mark                                                                                                                                            | School<br>vs<br>District                                                                                                                                                                                                                                                                                                                                                                                                                                                                                                                                                                                                                                                                                                                                                                                                                                                                                                                                                                                                                                                                                                                                                                                                            | School<br>vs<br>Province                                                                                                                                                                                                                                                                                                                                                                                                                                                                                                                                                                                                                                                                                                                                                                                                                                                                                                                                                                                                                                                                                                                                                                                                                                                                                                              |
|-----------------------|--------------------------|-------------------------------------------|------------------------------------------------------|----------------------------------------------------------|----------------------------------------------------------------------------------------------------------------------------------------------------------------------------------------|----------------------------------------------------------------------------------------------------------------------------------------------------------|-------------------------------------------------------------------------------------------------------------------------------------------------------------------------------------------------------------------------------------------------------------------------------------------------------------------------------------------------------------------------------------------------------------------------------------------------------------------------------------------------------------------------------------------------------------------------------------------------------------------------------------------------------------------------------------------------------------------------------------------------------------------------------------------------------------------------------------------------------------------------------------------------------------------------------------------------------------------------------------------------------------------------------------------------------------------------------------------------------------------------------------------------------------------------------------------------------------------------------------|---------------------------------------------------------------------------------------------------------------------------------------------------------------------------------------------------------------------------------------------------------------------------------------------------------------------------------------------------------------------------------------------------------------------------------------------------------------------------------------------------------------------------------------------------------------------------------------------------------------------------------------------------------------------------------------------------------------------------------------------------------------------------------------------------------------------------------------------------------------------------------------------------------------------------------------------------------------------------------------------------------------------------------------------------------------------------------------------------------------------------------------------------------------------------------------------------------------------------------------------------------------------------------------------------------------------------------------|
| <b>76.5</b> 75.3 76.3 | р                        | р                                         |                                                      |                                                          |                                                                                                                                                                                        | <b>76.5</b> 75.3 76.3                                                                                                                                    | р                                                                                                                                                                                                                                                                                                                                                                                                                                                                                                                                                                                                                                                                                                                                                                                                                                                                                                                                                                                                                                                                                                                                                                                                                                   | р                                                                                                                                                                                                                                                                                                                                                                                                                                                                                                                                                                                                                                                                                                                                                                                                                                                                                                                                                                                                                                                                                                                                                                                                                                                                                                                                     |
| <b>100.0</b><br>94.1  | р                        | р                                         |                                                      |                                                          |                                                                                                                                                                                        | <b>100.0</b> 94.1                                                                                                                                        | р                                                                                                                                                                                                                                                                                                                                                                                                                                                                                                                                                                                                                                                                                                                                                                                                                                                                                                                                                                                                                                                                                                                                                                                                                                   | р                                                                                                                                                                                                                                                                                                                                                                                                                                                                                                                                                                                                                                                                                                                                                                                                                                                                                                                                                                                                                                                                                                                                                                                                                                                                                                                                     |
|                       | 76.5<br>75.3<br>76.3     | Mark District  76.5 75.3 76.3  100.0 94.1 | Mark District Province  76.5 75.3 76.3  100.0 94.1 p | Mark District Province Mark  76.5 75.3 76.3 100.0 94.1 P | Mark         District         Province           76.5         75.3         p           76.3         p         p           100.0         p         p           94.1         p         p | Mark         District         Province           76.5         75.3         p           76.3         p           100.0         p           94.1         p | Mark         District         Province         Mark         District         Province         Mark           76.5         75.3         p         p         75.3         75.3         75.3         76.3         76.3         100.0         94.1         94.1         94.1         94.1         94.1         94.1         94.1         94.1         94.1         94.1         94.1         94.1         94.1         94.1         94.1         94.1         94.1         94.1         94.1         94.1         94.1         94.1         94.1         94.1         94.1         94.1         94.1         94.1         94.1         94.1         94.1         94.1         94.1         94.1         94.1         94.1         94.1         94.1         94.1         94.1         94.1         94.1         94.1         94.1         94.1         94.1         94.1         94.1         94.1         94.1         94.1         94.1         94.1         94.1         94.1         94.1         94.1         94.1         94.1         94.1         94.1         94.1         94.1         94.1         94.1         94.1         94.1         94.1         94.1         94.1         94.1         94.1         94.1         94.1 | Mark         District         Province         Mark         District         Province         Mark         District         Mark         District         Province         Mark         District         Mark         District         Province         Mar |

Modification Time: 1:51:57PM

Modification Date: 1/20/2009

Source: Evaluation & Research

<sup>\*</sup> Data from the High School Certification System. The results from supplementary courses are not reflected in these results. All students obtaining a score of 48 or 49 on the final mark, were adjusted to 50 and are reflected in the Final Mark column.