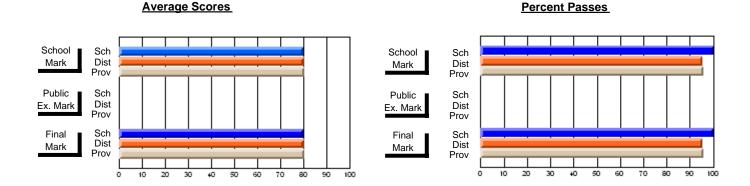

## District 4 - Eastern

#231 - Discovery Collegiate, Bonavista

Subject: Family Studies

| # students in course: 55 |                |                          |                          | Public       |                          |                          |               |                          |                          |
|--------------------------|----------------|--------------------------|--------------------------|--------------|--------------------------|--------------------------|---------------|--------------------------|--------------------------|
|                          | School<br>Mark | School<br>vs<br>District | School<br>vs<br>Province | Exam<br>Mark | School<br>vs<br>District | School<br>vs<br>Province | Final<br>Mark | School<br>vs<br>District | School<br>vs<br>Province |
| Average Score            |                |                          |                          |              |                          |                          |               |                          |                          |
| School                   | 77.1           |                          |                          |              |                          |                          | 77.1          |                          |                          |
| District                 | 75.1           | р                        | р                        |              |                          |                          | 75.2          | р                        | р                        |
| Province                 | 74.7           |                          |                          |              |                          |                          | 74.7          |                          |                          |
| Percent of Passes        |                |                          |                          |              |                          |                          |               |                          |                          |
| School                   | 96.4           |                          |                          |              |                          |                          | 96.4          |                          |                          |
| District                 | 92.2           | р                        | р                        |              |                          |                          | 92.3          | р                        | р                        |
| Province                 | 93.4           |                          |                          |              |                          |                          | 93.5          |                          |                          |