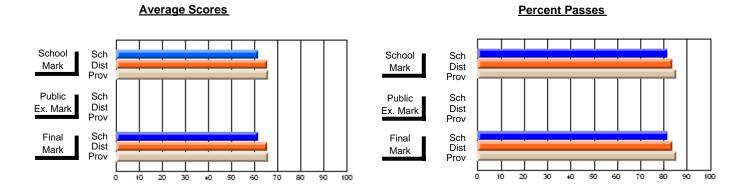

## District 4 - Eastern

#231 - Discovery Collegiate, Bonavista

**Subject: Enterprise Education** 

| Course: CONSUMER STUDIES                   |                |                          |                          | J                      | witl                     | hheld for rea            | s <u>ons of cor</u> | nfidential               | ity.                     |
|--------------------------------------------|----------------|--------------------------|--------------------------|------------------------|--------------------------|--------------------------|---------------------|--------------------------|--------------------------|
| # students in course: 1  Average Score     | School<br>Mark | School<br>vs<br>District | School<br>vs<br>Province | Public<br>Exam<br>Mark | School<br>vs<br>District | School<br>vs<br>Province | Final<br>Mark       | School<br>vs<br>District | School<br>vs<br>Province |
| School District Province                   | 66.1<br>68.3   | р                        | р                        |                        |                          |                          | 66.1<br>68.3        | р                        | р                        |
| Percent of Passes School District Province | 90.7<br>92.6   | р                        | р                        |                        |                          |                          | 90.7<br>92.6        | р                        | р                        |

Modification Time: 1:51:57PM

Modification Date: 1/20/2009 Source: Evaluation & Research

<sup>\*</sup> Data from the High School Certification System. The results from supplementary courses are not reflected in these results. All students obtaining a score of 48 or 49 on the final mark, were adjusted to 50 and are reflected in the Final Mark column.