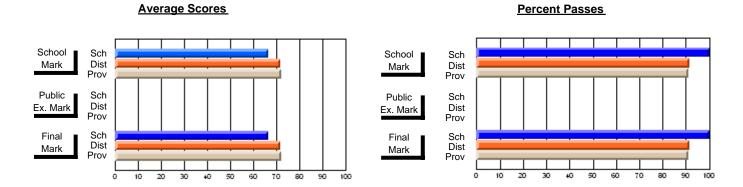

## District 4 - Eastern

#231 - Discovery Collegiate, Bonavista

Subject: Art

| School<br>Mark        | School<br>vs<br>District | School<br>vs<br>Province                  | Public<br>Exam<br>Mark                               | School<br>vs<br>District                                 | School<br>vs<br>Province                                                                                                                                                               | Final<br>Mark                                                                                                                                            | School<br>vs<br>District                                                                                                                                                                                                                                                                                                                                                                                                                                                                                                                                                                                                                                                                                                                                                                                                                                                                                                                                                                                                                                                                                                                                                                                                            | School<br>vs<br>Province                                                                                                                                                                                                                                                                                                                                                                                                                                                                                                                                                                                                                                                                                                                                                                                                                                                                                                                                                                                                                                                                                                                                                                                                                                                                                                              |
|-----------------------|--------------------------|-------------------------------------------|------------------------------------------------------|----------------------------------------------------------|----------------------------------------------------------------------------------------------------------------------------------------------------------------------------------------|----------------------------------------------------------------------------------------------------------------------------------------------------------|-------------------------------------------------------------------------------------------------------------------------------------------------------------------------------------------------------------------------------------------------------------------------------------------------------------------------------------------------------------------------------------------------------------------------------------------------------------------------------------------------------------------------------------------------------------------------------------------------------------------------------------------------------------------------------------------------------------------------------------------------------------------------------------------------------------------------------------------------------------------------------------------------------------------------------------------------------------------------------------------------------------------------------------------------------------------------------------------------------------------------------------------------------------------------------------------------------------------------------------|---------------------------------------------------------------------------------------------------------------------------------------------------------------------------------------------------------------------------------------------------------------------------------------------------------------------------------------------------------------------------------------------------------------------------------------------------------------------------------------------------------------------------------------------------------------------------------------------------------------------------------------------------------------------------------------------------------------------------------------------------------------------------------------------------------------------------------------------------------------------------------------------------------------------------------------------------------------------------------------------------------------------------------------------------------------------------------------------------------------------------------------------------------------------------------------------------------------------------------------------------------------------------------------------------------------------------------------|
| <b>76.5</b> 75.3 76.3 | р                        | р                                         |                                                      |                                                          |                                                                                                                                                                                        | <b>76.5</b> 75.3 76.3                                                                                                                                    | р                                                                                                                                                                                                                                                                                                                                                                                                                                                                                                                                                                                                                                                                                                                                                                                                                                                                                                                                                                                                                                                                                                                                                                                                                                   | р                                                                                                                                                                                                                                                                                                                                                                                                                                                                                                                                                                                                                                                                                                                                                                                                                                                                                                                                                                                                                                                                                                                                                                                                                                                                                                                                     |
| <b>100.0</b><br>94.1  | р                        | р                                         |                                                      |                                                          |                                                                                                                                                                                        | <b>100.0</b> 94.1                                                                                                                                        | р                                                                                                                                                                                                                                                                                                                                                                                                                                                                                                                                                                                                                                                                                                                                                                                                                                                                                                                                                                                                                                                                                                                                                                                                                                   | р                                                                                                                                                                                                                                                                                                                                                                                                                                                                                                                                                                                                                                                                                                                                                                                                                                                                                                                                                                                                                                                                                                                                                                                                                                                                                                                                     |
|                       | 76.5<br>75.3<br>76.3     | Mark District  76.5 75.3 76.3  100.0 94.1 | Mark District Province  76.5 75.3 76.3  100.0 94.1 p | Mark District Province Mark  76.5 75.3 76.3 100.0 94.1 P | Mark         District         Province           76.5         75.3         p           76.3         p         p           100.0         p         p           94.1         p         p | Mark         District         Province           76.5         75.3         p           76.3         p           100.0         p           94.1         p | Mark         District         Province         Mark         District         Province         Mark           76.5         75.3         p         p         75.3         75.3         75.3         76.3         76.3         100.0         94.1         94.1         94.1         94.1         94.1         94.1         94.1         94.1         94.1         94.1         94.1         94.1         94.1         94.1         94.1         94.1         94.1         94.1         94.1         94.1         94.1         94.1         94.1         94.1         94.1         94.1         94.1         94.1         94.1         94.1         94.1         94.1         94.1         94.1         94.1         94.1         94.1         94.1         94.1         94.1         94.1         94.1         94.1         94.1         94.1         94.1         94.1         94.1         94.1         94.1         94.1         94.1         94.1         94.1         94.1         94.1         94.1         94.1         94.1         94.1         94.1         94.1         94.1         94.1         94.1         94.1         94.1         94.1         94.1         94.1         94.1         94.1         94.1         94.1 | Mark         District         Province         Mark         District         Province         Mark         District         Mark         District         Province         Mark         District         Mark         District         Province         Mar |

Modification Time: 1:51:57PM

Modification Date: 1/20/2009

Source: Evaluation & Research

<sup>\*</sup> Data from the High School Certification System. The results from supplementary courses are not reflected in these results. All students obtaining a score of 48 or 49 on the final mark, were adjusted to 50 and are reflected in the Final Mark column.