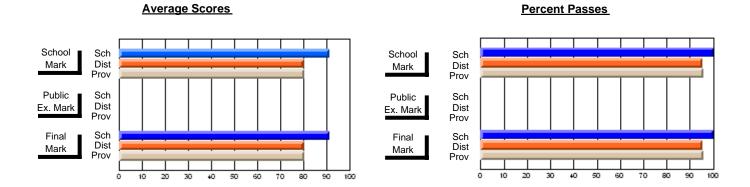

## District 4 - Eastern

#231 - Discovery Collegiate, Bonavista

Subject: Art

| School<br>Mark        | School<br>vs<br>District | School<br>vs<br>Province                  | Public<br>Exam<br>Mark                               | School<br>vs<br>District                                 | School<br>vs<br>Province                                                                                                                                                               | Final<br>Mark                                                                                                                                            | School<br>vs<br>District                                                                                                                                                                                                                                                                                                                                                                                                                                                                                                                                                                                                                                                                                                                                                                                                                                                                                                                                                                                                                                                                                                                                                                                                            | School<br>vs<br>Province                                                                                                                                                                                                                                                                                                                                                                                                                                                                                                                                                                                                                                                                                                                                                                                                                                                                                                                                                                                                                                                                                                                                                                                                                                                                                                              |
|-----------------------|--------------------------|-------------------------------------------|------------------------------------------------------|----------------------------------------------------------|----------------------------------------------------------------------------------------------------------------------------------------------------------------------------------------|----------------------------------------------------------------------------------------------------------------------------------------------------------|-------------------------------------------------------------------------------------------------------------------------------------------------------------------------------------------------------------------------------------------------------------------------------------------------------------------------------------------------------------------------------------------------------------------------------------------------------------------------------------------------------------------------------------------------------------------------------------------------------------------------------------------------------------------------------------------------------------------------------------------------------------------------------------------------------------------------------------------------------------------------------------------------------------------------------------------------------------------------------------------------------------------------------------------------------------------------------------------------------------------------------------------------------------------------------------------------------------------------------------|---------------------------------------------------------------------------------------------------------------------------------------------------------------------------------------------------------------------------------------------------------------------------------------------------------------------------------------------------------------------------------------------------------------------------------------------------------------------------------------------------------------------------------------------------------------------------------------------------------------------------------------------------------------------------------------------------------------------------------------------------------------------------------------------------------------------------------------------------------------------------------------------------------------------------------------------------------------------------------------------------------------------------------------------------------------------------------------------------------------------------------------------------------------------------------------------------------------------------------------------------------------------------------------------------------------------------------------|
| <b>76.5</b> 75.3 76.3 | р                        | р                                         |                                                      |                                                          |                                                                                                                                                                                        | <b>76.5</b> 75.3 76.3                                                                                                                                    | р                                                                                                                                                                                                                                                                                                                                                                                                                                                                                                                                                                                                                                                                                                                                                                                                                                                                                                                                                                                                                                                                                                                                                                                                                                   | р                                                                                                                                                                                                                                                                                                                                                                                                                                                                                                                                                                                                                                                                                                                                                                                                                                                                                                                                                                                                                                                                                                                                                                                                                                                                                                                                     |
| <b>100.0</b><br>94.1  | р                        | р                                         |                                                      |                                                          |                                                                                                                                                                                        | <b>100.0</b> 94.1                                                                                                                                        | р                                                                                                                                                                                                                                                                                                                                                                                                                                                                                                                                                                                                                                                                                                                                                                                                                                                                                                                                                                                                                                                                                                                                                                                                                                   | р                                                                                                                                                                                                                                                                                                                                                                                                                                                                                                                                                                                                                                                                                                                                                                                                                                                                                                                                                                                                                                                                                                                                                                                                                                                                                                                                     |
|                       | 76.5<br>75.3<br>76.3     | Mark District  76.5 75.3 76.3  100.0 94.1 | Mark District Province  76.5 75.3 76.3  100.0 94.1 p | Mark District Province Mark  76.5 75.3 76.3 100.0 94.1 P | Mark         District         Province           76.5         75.3         p           76.3         p         p           100.0         p         p           94.1         p         p | Mark         District         Province           76.5         75.3         p           76.3         p           100.0         p           94.1         p | Mark         District         Province         Mark         District         Province         Mark           76.5         75.3         p         p         75.3         75.3         75.3         76.3         76.3         100.0         94.1         94.1         94.1         94.1         94.1         94.1         94.1         94.1         94.1         94.1         94.1         94.1         94.1         94.1         94.1         94.1         94.1         94.1         94.1         94.1         94.1         94.1         94.1         94.1         94.1         94.1         94.1         94.1         94.1         94.1         94.1         94.1         94.1         94.1         94.1         94.1         94.1         94.1         94.1         94.1         94.1         94.1         94.1         94.1         94.1         94.1         94.1         94.1         94.1         94.1         94.1         94.1         94.1         94.1         94.1         94.1         94.1         94.1         94.1         94.1         94.1         94.1         94.1         94.1         94.1         94.1         94.1         94.1         94.1         94.1         94.1         94.1         94.1         94.1 | Mark         District         Province         Mark         District         Province         Mark         District         Mark         District         Province         Mark         District         Mark         District         Province         Mar |

Modification Time: 1:51:57PM

Modification Date: 1/20/2009

Source: Evaluation & Research

<sup>\*</sup> Data from the High School Certification System. The results from supplementary courses are not reflected in these results. All students obtaining a score of 48 or 49 on the final mark, were adjusted to 50 and are reflected in the Final Mark column.