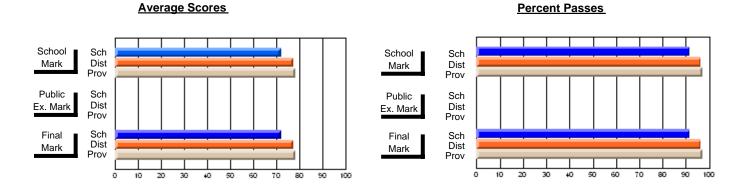

## District 4 - Eastern

#231 - Discovery Collegiate, Bonavista

Subject: Art

| # students in course: 49  Average Score    | School<br>Mark              | School<br>vs<br>District | School<br>vs<br>Province | Public<br>Exam<br>Mark | School<br>vs<br>District | School<br>vs<br>Province | Final<br>Mark               | School<br>vs<br>District | School<br>vs<br>Province |
|--------------------------------------------|-----------------------------|--------------------------|--------------------------|------------------------|--------------------------|--------------------------|-----------------------------|--------------------------|--------------------------|
| School District Province                   | <b>69.8</b><br>74.3<br>74.6 | q                        | q                        |                        |                          |                          | <b>69.8</b> 74.3 74.6       | q                        | q                        |
| Percent of Passes School District Province | <b>89.8</b><br>93.8<br>94.7 | q                        | q                        |                        |                          |                          | <b>89.8</b><br>93.8<br>94.7 | q                        | q                        |