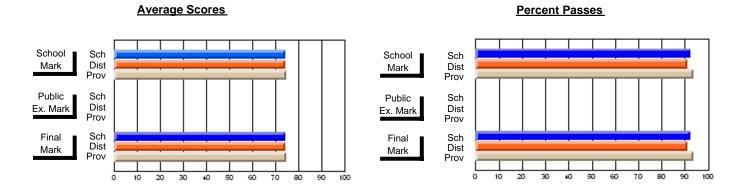

## District 4 - Eastern

#231 - Discovery Collegiate, Bonavista

**Subject: Enterprise Education** 

| Course: CONSUMER STUDIES                   |                |                          |                          | J                      | witl                     | hheld for rea            | s <u>ons of cor</u> | nfidential               | ity.                     |
|--------------------------------------------|----------------|--------------------------|--------------------------|------------------------|--------------------------|--------------------------|---------------------|--------------------------|--------------------------|
| # students in course: 1  Average Score     | School<br>Mark | School<br>vs<br>District | School<br>vs<br>Province | Public<br>Exam<br>Mark | School<br>vs<br>District | School<br>vs<br>Province | Final<br>Mark       | School<br>vs<br>District | School<br>vs<br>Province |
| School District Province                   | 66.1<br>68.3   | р                        | р                        |                        |                          |                          | 66.1<br>68.3        | р                        | р                        |
| Percent of Passes School District Province | 90.7<br>92.6   | р                        | р                        |                        |                          |                          | 90.7<br>92.6        | р                        | р                        |