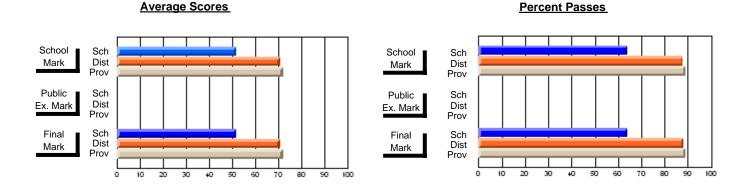

## District 4 - Eastern

#231 - Discovery Collegiate, Bonavista

Subject: Art

| # students in course: 49  Average Score    | School<br>Mark              | School<br>vs<br>District | School<br>vs<br>Province | Public<br>Exam<br>Mark | School<br>vs<br>District | School<br>vs<br>Province | Final<br>Mark               | School<br>vs<br>District | School<br>vs<br>Province |
|--------------------------------------------|-----------------------------|--------------------------|--------------------------|------------------------|--------------------------|--------------------------|-----------------------------|--------------------------|--------------------------|
| School District Province                   | <b>69.8</b><br>74.3<br>74.6 | q                        | q                        |                        |                          |                          | <b>69.8</b> 74.3 74.6       | q                        | q                        |
| Percent of Passes School District Province | <b>89.8</b><br>93.8<br>94.7 | q                        | q                        |                        |                          |                          | <b>89.8</b><br>93.8<br>94.7 | q                        | q                        |

Modification Time: 1:51:57PM

Modification Date: 1/20/2009

Source: Evaluation & Research

1

<sup>\*</sup> Data from the High School Certification System. The results from supplementary courses are not reflected in these results. All students obtaining a score of 48 or 49 on the final mark, were adjusted to 50 and are reflected in the Final Mark column.