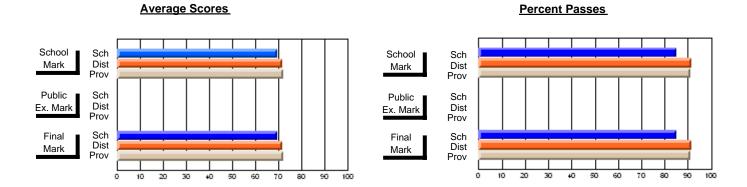

## District 4 - Eastern

#231 - Discovery Collegiate, Bonavista

Subject: Art

| School<br>Mark        | School<br>vs<br>District | School<br>vs<br>Province                  | Public<br>Exam<br>Mark                               | School<br>vs<br>District                                 | School<br>vs<br>Province                                                                                                                                                               | Final<br>Mark                                                                                                                                            | School<br>vs<br>District                                                                                                                                                                                                                                                                                                                                                                                                                                                                                                                                                                                                                                                                                                                                                                                                                                                                                                                                                                                                                                                                                                                                                                                                            | School<br>vs<br>Province                                                                                                                                                                                                                                                                                                                                                                                                                                                                                                                                                                                                                                                                                                                                                                                                                                                                                                                                                                                                                                                                                                                                                                                                                                                                                                              |
|-----------------------|--------------------------|-------------------------------------------|------------------------------------------------------|----------------------------------------------------------|----------------------------------------------------------------------------------------------------------------------------------------------------------------------------------------|----------------------------------------------------------------------------------------------------------------------------------------------------------|-------------------------------------------------------------------------------------------------------------------------------------------------------------------------------------------------------------------------------------------------------------------------------------------------------------------------------------------------------------------------------------------------------------------------------------------------------------------------------------------------------------------------------------------------------------------------------------------------------------------------------------------------------------------------------------------------------------------------------------------------------------------------------------------------------------------------------------------------------------------------------------------------------------------------------------------------------------------------------------------------------------------------------------------------------------------------------------------------------------------------------------------------------------------------------------------------------------------------------------|---------------------------------------------------------------------------------------------------------------------------------------------------------------------------------------------------------------------------------------------------------------------------------------------------------------------------------------------------------------------------------------------------------------------------------------------------------------------------------------------------------------------------------------------------------------------------------------------------------------------------------------------------------------------------------------------------------------------------------------------------------------------------------------------------------------------------------------------------------------------------------------------------------------------------------------------------------------------------------------------------------------------------------------------------------------------------------------------------------------------------------------------------------------------------------------------------------------------------------------------------------------------------------------------------------------------------------------|
| <b>76.5</b> 75.3 76.3 | р                        | р                                         |                                                      |                                                          |                                                                                                                                                                                        | <b>76.5</b> 75.3 76.3                                                                                                                                    | р                                                                                                                                                                                                                                                                                                                                                                                                                                                                                                                                                                                                                                                                                                                                                                                                                                                                                                                                                                                                                                                                                                                                                                                                                                   | р                                                                                                                                                                                                                                                                                                                                                                                                                                                                                                                                                                                                                                                                                                                                                                                                                                                                                                                                                                                                                                                                                                                                                                                                                                                                                                                                     |
| <b>100.0</b><br>94.1  | р                        | р                                         |                                                      |                                                          |                                                                                                                                                                                        | <b>100.0</b> 94.1                                                                                                                                        | р                                                                                                                                                                                                                                                                                                                                                                                                                                                                                                                                                                                                                                                                                                                                                                                                                                                                                                                                                                                                                                                                                                                                                                                                                                   | р                                                                                                                                                                                                                                                                                                                                                                                                                                                                                                                                                                                                                                                                                                                                                                                                                                                                                                                                                                                                                                                                                                                                                                                                                                                                                                                                     |
|                       | 76.5<br>75.3<br>76.3     | Mark District  76.5 75.3 76.3  100.0 94.1 | Mark District Province  76.5 75.3 76.3  100.0 94.1 p | Mark District Province Mark  76.5 75.3 76.3 100.0 94.1 P | Mark         District         Province           76.5         75.3         p           76.3         p         p           100.0         p         p           94.1         p         p | Mark         District         Province           76.5         75.3         p           76.3         p           100.0         p           94.1         p | Mark         District         Province         Mark         District         Province         Mark           76.5         75.3         p         p         75.3         75.3         75.3         76.3         76.3         100.0         94.1         94.1         94.1         94.1         94.1         94.1         94.1         94.1         94.1         94.1         94.1         94.1         94.1         94.1         94.1         94.1         94.1         94.1         94.1         94.1         94.1         94.1         94.1         94.1         94.1         94.1         94.1         94.1         94.1         94.1         94.1         94.1         94.1         94.1         94.1         94.1         94.1         94.1         94.1         94.1         94.1         94.1         94.1         94.1         94.1         94.1         94.1         94.1         94.1         94.1         94.1         94.1         94.1         94.1         94.1         94.1         94.1         94.1         94.1         94.1         94.1         94.1         94.1         94.1         94.1         94.1         94.1         94.1         94.1         94.1         94.1         94.1         94.1         94.1 | Mark         District         Province         Mark         District         Province         Mark         District         Mark         District         Province         Mark         District         Mark         District         Province         Mar |

Modification Time: 1:51:57PM

Modification Date: 1/20/2009

Source: Evaluation & Research

<sup>\*</sup> Data from the High School Certification System. The results from supplementary courses are not reflected in these results. All students obtaining a score of 48 or 49 on the final mark, were adjusted to 50 and are reflected in the Final Mark column.