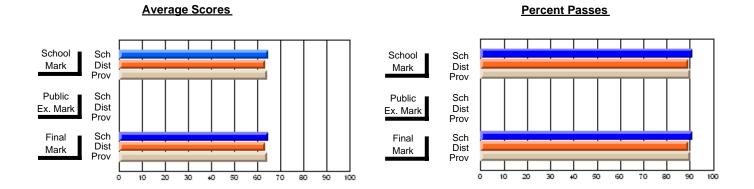

## District 4 - Eastern

#231 - Discovery Collegiate, Bonavista

Subject: Family Studies

| # students in course: 55 |                |                          |                          | Public       |                          |                          |               |                          |                          |
|--------------------------|----------------|--------------------------|--------------------------|--------------|--------------------------|--------------------------|---------------|--------------------------|--------------------------|
|                          | School<br>Mark | School<br>vs<br>District | School<br>vs<br>Province | Exam<br>Mark | School<br>vs<br>District | School<br>vs<br>Province | Final<br>Mark | School<br>vs<br>District | School<br>vs<br>Province |
| Average Score            |                |                          |                          |              |                          |                          |               |                          |                          |
| School                   | 77.1           |                          |                          |              |                          |                          | 77.1          |                          |                          |
| District                 | 75.1           | р                        | р                        |              |                          |                          | 75.2          | р                        | р                        |
| Province                 | 74.7           |                          |                          |              |                          |                          | 74.7          |                          |                          |
| Percent of Passes        |                |                          |                          |              |                          |                          |               |                          |                          |
| School                   | 96.4           |                          |                          |              |                          |                          | 96.4          |                          |                          |
| District                 | 92.2           | р                        | р                        |              |                          |                          | 92.3          | р                        | р                        |
| Province                 | 93.4           |                          |                          |              |                          |                          | 93.5          |                          |                          |

Modification Time: 1:51:57PM

Modification Date: 1/20/2009 Source: Evaluation & Research

<sup>\*</sup> Data from the High School Certification System. The results from supplementary courses are not reflected in these results. All students obtaining a score of 48 or 49 on the final mark, were adjusted to 50 and are reflected in the Final Mark column.