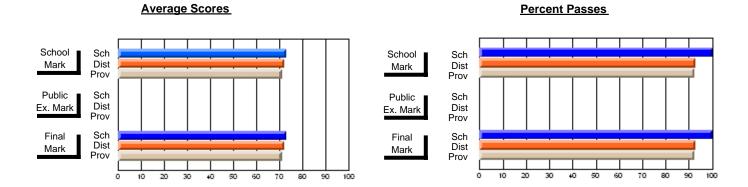

### **Subject: Family Studies**

| Course: NUTRITION 3102   |                |                          |                          |                        |                          |                          |               |                          |                          |
|--------------------------|----------------|--------------------------|--------------------------|------------------------|--------------------------|--------------------------|---------------|--------------------------|--------------------------|
| # students in course: 25 | School<br>Mark | School<br>vs<br>District | School<br>vs<br>Province | Public<br>Exam<br>Mark | School<br>vs<br>District | School<br>vs<br>Province | Final<br>Mark | School<br>vs<br>District | School<br>vs<br>Province |
| Average Score            |                |                          |                          |                        |                          |                          |               |                          |                          |
| School                   | 75.0           |                          |                          |                        |                          |                          | 75.0          |                          |                          |
| District                 | 73.7           | р                        | р                        |                        |                          |                          | 73.7          | р                        | р                        |
| Province                 | 74.3           |                          |                          |                        |                          |                          | 74.3          |                          |                          |
| Percent of Passes        |                |                          |                          |                        |                          |                          |               |                          |                          |
| School                   | 96.0           |                          |                          |                        |                          |                          | 96.0          |                          |                          |
| District                 | 92.6           | р                        | р                        |                        |                          |                          | 92.6          | р                        | р                        |
| Province                 | 93.3           |                          |                          |                        |                          |                          | 93.3          |                          |                          |

Modification Time: 1:51:57PM

Modification Date: 1/20/2009

Source: Evaluation & Research

7

<sup>\*</sup> Data from the High School Certification System. The results from supplementary courses are not reflected in these results. All students obtaining a score of 48 or 49 on the final mark, were adjusted to 50 and are reflected in the Final Mark column.