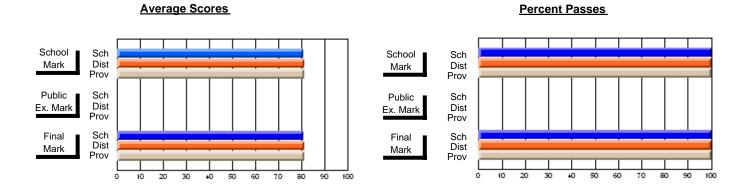

## District 4 - Eastern

#231 - Discovery Collegiate, Bonavista

Subject: Art

| # students in course: 49  Average Score    | School<br>Mark              | School<br>vs<br>District | School<br>vs<br>Province | Public<br>Exam<br>Mark | School<br>vs<br>District | School<br>vs<br>Province | Final<br>Mark               | School<br>vs<br>District | School<br>vs<br>Province |
|--------------------------------------------|-----------------------------|--------------------------|--------------------------|------------------------|--------------------------|--------------------------|-----------------------------|--------------------------|--------------------------|
| School District Province                   | <b>69.8</b><br>74.3<br>74.6 | q                        | q                        |                        |                          |                          | <b>69.8</b> 74.3 74.6       | q                        | q                        |
| Percent of Passes School District Province | <b>89.8</b><br>93.8<br>94.7 | q                        | q                        |                        |                          |                          | <b>89.8</b><br>93.8<br>94.7 | q                        | q                        |

Modification Time: 1:51:57PM

Modification Date: 1/20/2009

Source: Evaluation & Research

1

<sup>\*</sup> Data from the High School Certification System. The results from supplementary courses are not reflected in these results. All students obtaining a score of 48 or 49 on the final mark, were adjusted to 50 and are reflected in the Final Mark column.