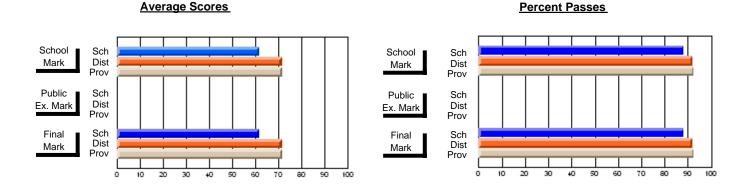

### District 4 - Eastern

#231 - Discovery Collegiate, Bonavista

Subject: Mathematics

| # students in course: 54      | School<br>Mark   | School<br>vs<br>District | School<br>vs<br>Province | Public<br>Exam<br>Mark | School<br>vs<br>District | School<br>vs<br>Province | Final<br>Mark    | School<br>vs<br>District | School<br>vs<br>Province |
|-------------------------------|------------------|--------------------------|--------------------------|------------------------|--------------------------|--------------------------|------------------|--------------------------|--------------------------|
| Average Score School District | <b>64.9</b> 65.5 |                          |                          |                        |                          |                          | <b>64.9</b> 65.5 |                          |                          |
| Province                      | 66.2             | q                        | q                        |                        |                          |                          | 66.2             | q                        | q                        |
| Percent of Passes             |                  |                          |                          |                        |                          |                          |                  |                          |                          |
| School                        | 90.7             |                          |                          |                        |                          |                          | 90.7             |                          |                          |
| District                      | 83.8             | р                        | р                        |                        |                          |                          | 83.8             | р                        | р                        |
| Province                      | 85.4             |                          |                          |                        |                          |                          | 85.4             |                          |                          |