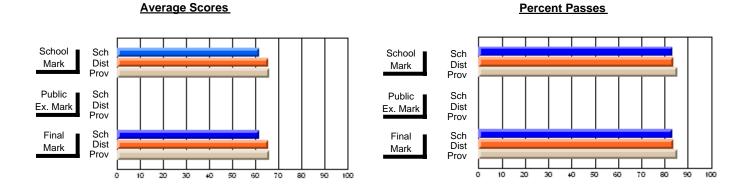

## District 4 - Eastern

#231 - Discovery Collegiate, Bonavista

Subject: Family Studies

| # students in course: 55 |                |                          |                          | Public       |                          |                          |               |                          |                          |
|--------------------------|----------------|--------------------------|--------------------------|--------------|--------------------------|--------------------------|---------------|--------------------------|--------------------------|
|                          | School<br>Mark | School<br>vs<br>District | School<br>vs<br>Province | Exam<br>Mark | School<br>vs<br>District | School<br>vs<br>Province | Final<br>Mark | School<br>vs<br>District | School<br>vs<br>Province |
| Average Score            |                |                          |                          |              |                          |                          |               |                          |                          |
| School                   | 77.1           |                          |                          |              |                          |                          | 77.1          |                          |                          |
| District                 | 75.1           | р                        | р                        |              |                          |                          | 75.2          | р                        | р                        |
| Province                 | 74.7           |                          |                          |              |                          |                          | 74.7          |                          |                          |
| Percent of Passes        |                |                          |                          |              |                          |                          |               |                          |                          |
| School                   | 96.4           |                          |                          |              |                          |                          | 96.4          |                          |                          |
| District                 | 92.2           | р                        | р                        |              |                          |                          | 92.3          | р                        | р                        |
| Province                 | 93.4           |                          |                          |              |                          |                          | 93.5          |                          |                          |