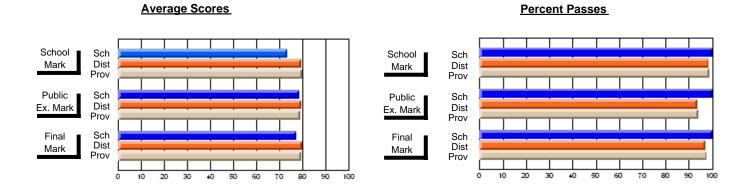

#### **Subject: Technology Education**

| Course: SKILLED TRADES 1211    |                |                          |                          |                        |                          |                          |               |                          |                          |
|--------------------------------|----------------|--------------------------|--------------------------|------------------------|--------------------------|--------------------------|---------------|--------------------------|--------------------------|
| # students in course: 42       | School<br>Mark | School<br>vs<br>District | School<br>vs<br>Province | Public<br>Exam<br>Mark | School<br>vs<br>District | School<br>vs<br>Province | Final<br>Mark | School<br>vs<br>District | School<br>vs<br>Province |
| <u>Average Score</u><br>School | 80.2           |                          |                          |                        |                          |                          | 80.2          |                          |                          |
| District                       | 74.4           | р                        | р                        |                        |                          |                          | 74.4          | р                        | р                        |
| Province                       | 75.4           | 1                        | 1                        |                        |                          |                          | 75.4          |                          | 1-                       |
| Percent of Passes              |                |                          |                          |                        |                          |                          |               |                          |                          |
| School                         | 97.6           |                          |                          |                        |                          |                          | 97.6          |                          |                          |
| District                       | 94.7           | р                        | р                        |                        |                          |                          | 94.7          | р                        | р                        |
| Province                       | 95.6           |                          |                          |                        |                          |                          | 95.6          |                          |                          |