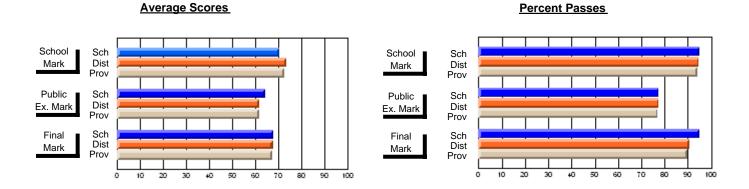

## District 4 - Eastern

#231 - Discovery Collegiate, Bonavista

Subject: Mathematics

| # students in course: 20       | School<br>Mark | School<br>vs<br>District | School<br>vs<br>Province | Public<br>Exam<br>Mark | School<br>vs<br>District | School<br>vs<br>Province | Final<br>Mark | School<br>vs<br>District | School<br>vs<br>Province |
|--------------------------------|----------------|--------------------------|--------------------------|------------------------|--------------------------|--------------------------|---------------|--------------------------|--------------------------|
| <u>Average Score</u><br>School | 59.7           |                          |                          | 55.5                   |                          |                          | 57.8          |                          |                          |
| District                       | 63.8           | q                        | q                        | 57.2                   | q                        | q                        | 60.9          | q                        | q                        |
| Province                       | 64.5           | 7                        | ٦                        | 57.4                   | 7                        | 7                        | 61.1          | 7                        | 7                        |
| Percent of Passes              |                |                          |                          |                        |                          |                          |               |                          |                          |
| School                         | 75.0           |                          |                          | 65.0                   |                          |                          | 75.0          |                          |                          |
| District                       | 81.5           | q                        | q                        | 65.1                   | q                        | р                        | 75.5          | q                        | q                        |
| Province                       | 83.6           |                          |                          | 65.0                   |                          |                          | 76.6          |                          |                          |