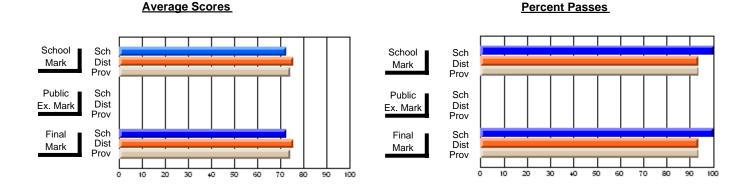

## District 4 - Eastern

#231 - Discovery Collegiate, Bonavista

Subject: Family Studies

| # students in course: 55 |                |                          |                          | Public       |                          |                          |               |                          |                          |
|--------------------------|----------------|--------------------------|--------------------------|--------------|--------------------------|--------------------------|---------------|--------------------------|--------------------------|
|                          | School<br>Mark | School<br>vs<br>District | School<br>vs<br>Province | Exam<br>Mark | School<br>vs<br>District | School<br>vs<br>Province | Final<br>Mark | School<br>vs<br>District | School<br>vs<br>Province |
| Average Score            |                |                          |                          |              |                          |                          |               |                          |                          |
| School                   | 77.1           |                          |                          |              |                          |                          | 77.1          |                          |                          |
| District                 | 75.1           | р                        | р                        |              |                          |                          | 75.2          | р                        | р                        |
| Province                 | 74.7           |                          |                          |              |                          |                          | 74.7          |                          |                          |
| Percent of Passes        |                |                          |                          |              |                          |                          |               |                          |                          |
| School                   | 96.4           |                          |                          |              |                          |                          | 96.4          |                          |                          |
| District                 | 92.2           | р                        | р                        |              |                          |                          | 92.3          | р                        | р                        |
| Province                 | 93.4           |                          |                          |              |                          |                          | 93.5          |                          |                          |