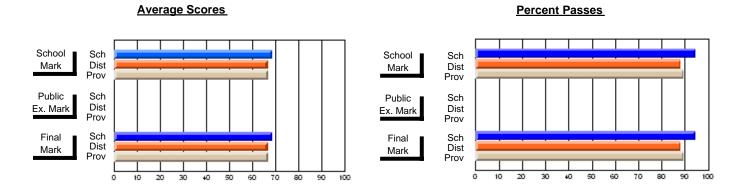

## District 4 - Eastern

#231 - Discovery Collegiate, Bonavista

**Subject: Enterprise Education** 

| Course: CONSUMER STUDIES                   |                |                          |                          | J                      | witl                     | hheld for rea            | s <u>ons of cor</u> | nfidential               | ity.                     |
|--------------------------------------------|----------------|--------------------------|--------------------------|------------------------|--------------------------|--------------------------|---------------------|--------------------------|--------------------------|
| # students in course: 1  Average Score     | School<br>Mark | School<br>vs<br>District | School<br>vs<br>Province | Public<br>Exam<br>Mark | School<br>vs<br>District | School<br>vs<br>Province | Final<br>Mark       | School<br>vs<br>District | School<br>vs<br>Province |
| School District Province                   | 66.1<br>68.3   | р                        | р                        |                        |                          |                          | 66.1<br>68.3        | р                        | р                        |
| Percent of Passes School District Province | 90.7<br>92.6   | р                        | р                        |                        |                          |                          | 90.7<br>92.6        | р                        | р                        |