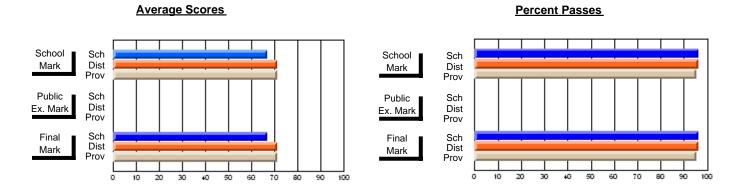

### District 4 - Eastern

#231 - Discovery Collegiate, Bonavista

**Subject: Mathematics** 

| # students in course: 12                   | School<br>Mark              | School<br>vs<br>District | School<br>vs<br>Province | Public<br>Exam<br>Mark       | School<br>vs<br>District | School<br>vs<br>Province | Final<br>Mark                | School<br>vs<br>District | School<br>vs<br>Province |
|--------------------------------------------|-----------------------------|--------------------------|--------------------------|------------------------------|--------------------------|--------------------------|------------------------------|--------------------------|--------------------------|
| Average Score School District Province     | <b>73.6</b><br>79.5<br>79.8 | q                        | q                        | <b>78.7</b> 79.5 78.9        | q                        | q                        | <b>77.4</b> 79.8 79.6        | q                        | q                        |
| Percent of Passes School District Province | 100.0<br>98.6<br>98.8       | р                        | р                        | <b>100.0</b><br>93.7<br>94.1 | р                        | р                        | <b>100.0</b><br>97.0<br>97.7 | р                        | р                        |

Modification Time: 1:51:57PM

Modification Date: 1/20/2009 Source: Evaluation & Research

<sup>\*</sup> Data from the High School Certification System. The results from supplementary courses are not reflected in these results. All students obtaining a score of 48 or 49 on the final mark, were adjusted to 50 and are reflected in the Final Mark column.