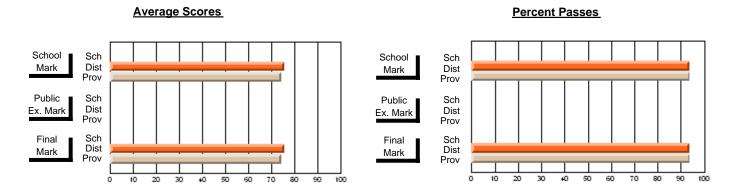

## District 4 - Eastern

#231 - Discovery Collegiate, Bonavista

Subject: Family Studies

| # students in course: 55 |                |                          |                          | Public       |                          |                          |               |                          |                          |
|--------------------------|----------------|--------------------------|--------------------------|--------------|--------------------------|--------------------------|---------------|--------------------------|--------------------------|
|                          | School<br>Mark | School<br>vs<br>District | School<br>vs<br>Province | Exam<br>Mark | School<br>vs<br>District | School<br>vs<br>Province | Final<br>Mark | School<br>vs<br>District | School<br>vs<br>Province |
| Average Score            |                |                          |                          |              |                          |                          |               |                          |                          |
| School                   | 77.1           |                          |                          |              |                          |                          | 77.1          |                          |                          |
| District                 | 75.1           | р                        | р                        |              |                          |                          | 75.2          | р                        | р                        |
| Province                 | 74.7           |                          |                          |              |                          |                          | 74.7          |                          |                          |
| Percent of Passes        |                |                          |                          |              |                          |                          |               |                          |                          |
| School                   | 96.4           |                          |                          |              |                          |                          | 96.4          |                          |                          |
| District                 | 92.2           | р                        | р                        |              |                          |                          | 92.3          | р                        | р                        |
| Province                 | 93.4           |                          |                          |              |                          |                          | 93.5          |                          |                          |