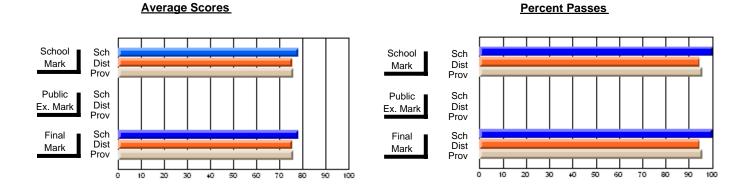

## District 4 - Eastern

#231 - Discovery Collegiate, Bonavista

Subject: Family Studies

| # students in course: 55 |                |                          |                          | Public       |                          |                          |               |                          |                          |
|--------------------------|----------------|--------------------------|--------------------------|--------------|--------------------------|--------------------------|---------------|--------------------------|--------------------------|
|                          | School<br>Mark | School<br>vs<br>District | School<br>vs<br>Province | Exam<br>Mark | School<br>vs<br>District | School<br>vs<br>Province | Final<br>Mark | School<br>vs<br>District | School<br>vs<br>Province |
| Average Score            |                |                          |                          |              |                          |                          |               |                          |                          |
| School                   | 77.1           |                          |                          |              |                          |                          | 77.1          |                          |                          |
| District                 | 75.1           | р                        | р                        |              |                          |                          | 75.2          | р                        | р                        |
| Province                 | 74.7           |                          |                          |              |                          |                          | 74.7          |                          |                          |
| Percent of Passes        |                |                          |                          |              |                          |                          |               |                          |                          |
| School                   | 96.4           |                          |                          |              |                          |                          | 96.4          |                          |                          |
| District                 | 92.2           | р                        | р                        |              |                          |                          | 92.3          | р                        | р                        |
| Province                 | 93.4           |                          |                          |              |                          |                          | 93.5          |                          |                          |

Modification Time: 1:51:57PM

Modification Date: 1/20/2009 Source: Evaluation & Research

<sup>\*</sup> Data from the High School Certification System. The results from supplementary courses are not reflected in these results. All students obtaining a score of 48 or 49 on the final mark, were adjusted to 50 and are reflected in the Final Mark column.