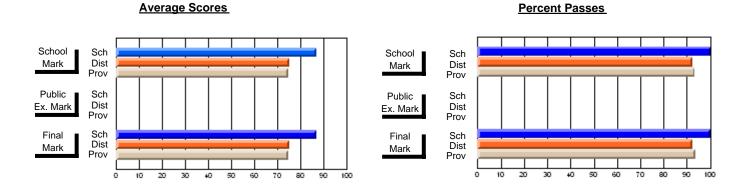

### District 4 - Eastern

#231 - Discovery Collegiate, Bonavista

Subject: Family Studies

| # students in course: 25 | School<br>Mark | School<br>vs<br>District | School<br>vs<br>Province | Public<br>Exam<br>Mark | School<br>vs<br>District | School<br>vs<br>Province |
|--------------------------|----------------|--------------------------|--------------------------|------------------------|--------------------------|--------------------------|
| Average Score            |                |                          |                          |                        |                          |                          |
| School                   | 76.2           |                          |                          |                        |                          |                          |
| District                 | 70.9           | р                        | р                        |                        |                          |                          |
| Province                 | 72.0           |                          |                          |                        |                          |                          |
| Percent of Passes        |                |                          |                          |                        |                          |                          |
| School                   | 100.0          |                          |                          |                        |                          |                          |
| District                 | 89.9           | р                        | р                        |                        |                          |                          |
| Province                 | 90.5           |                          |                          |                        |                          |                          |

| Public<br>Exam<br>Mark | School<br>vs<br>District | School<br>vs<br>Province | Final<br>Mark                | School<br>vs<br>District | School<br>vs<br>Province |
|------------------------|--------------------------|--------------------------|------------------------------|--------------------------|--------------------------|
|                        |                          |                          | <b>76.2</b><br>70.9<br>72.0  | р                        | р                        |
|                        |                          |                          | <b>100.0</b><br>89.9<br>90.5 | р                        | р                        |