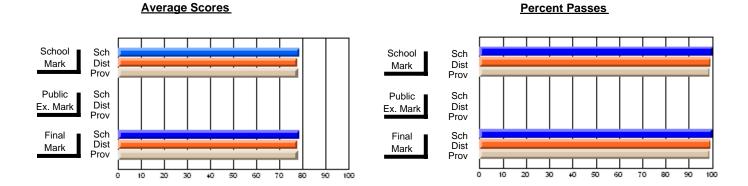

## District 4 - Eastern

#231 - Discovery Collegiate, Bonavista

Subject: Family Studies

| # students in course: 55 |                |                          |                          | Public       |                          |                          |               |                          |                          |
|--------------------------|----------------|--------------------------|--------------------------|--------------|--------------------------|--------------------------|---------------|--------------------------|--------------------------|
|                          | School<br>Mark | School<br>vs<br>District | School<br>vs<br>Province | Exam<br>Mark | School<br>vs<br>District | School<br>vs<br>Province | Final<br>Mark | School<br>vs<br>District | School<br>vs<br>Province |
| Average Score            |                |                          |                          |              |                          |                          |               |                          |                          |
| School                   | 77.1           |                          |                          |              |                          |                          | 77.1          |                          |                          |
| District                 | 75.1           | р                        | р                        |              |                          |                          | 75.2          | р                        | р                        |
| Province                 | 74.7           |                          |                          |              |                          |                          | 74.7          |                          |                          |
| Percent of Passes        |                |                          |                          |              |                          |                          |               |                          |                          |
| School                   | 96.4           |                          |                          |              |                          |                          | 96.4          |                          |                          |
| District                 | 92.2           | р                        | р                        |              |                          |                          | 92.3          | р                        | р                        |
| Province                 | 93.4           |                          |                          |              |                          |                          | 93.5          |                          |                          |