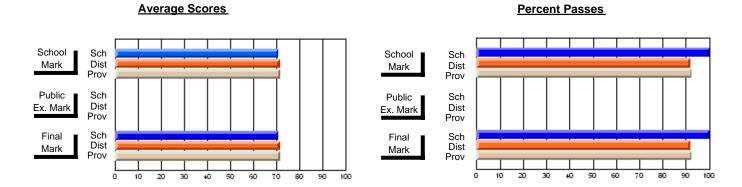

### **Subject: Family Studies**

| Course: NUTRITION 3102   |                |                          |                          |                        |                          |                          |               |                          |                          |
|--------------------------|----------------|--------------------------|--------------------------|------------------------|--------------------------|--------------------------|---------------|--------------------------|--------------------------|
| # students in course: 25 | School<br>Mark | School<br>vs<br>District | School<br>vs<br>Province | Public<br>Exam<br>Mark | School<br>vs<br>District | School<br>vs<br>Province | Final<br>Mark | School<br>vs<br>District | School<br>vs<br>Province |
| Average Score            |                |                          |                          |                        |                          |                          |               |                          |                          |
| School                   | 75.0           |                          |                          |                        |                          |                          | 75.0          |                          |                          |
| District                 | 73.7           | р                        | р                        |                        |                          |                          | 73.7          | р                        | р                        |
| Province                 | 74.3           |                          |                          |                        |                          |                          | 74.3          |                          |                          |
| Percent of Passes        |                |                          |                          |                        |                          |                          |               |                          |                          |
| School                   | 96.0           |                          |                          |                        |                          |                          | 96.0          |                          |                          |
| District                 | 92.6           | р                        | р                        |                        |                          |                          | 92.6          | р                        | р                        |
| Province                 | 93.3           |                          |                          |                        |                          |                          | 93.3          |                          |                          |

Modification Time: 1:51:57PM

Modification Date: 1/20/2009

Source: Evaluation & Research

7

<sup>\*</sup> Data from the High School Certification System. The results from supplementary courses are not reflected in these results. All students obtaining a score of 48 or 49 on the final mark, were adjusted to 50 and are reflected in the Final Mark column.