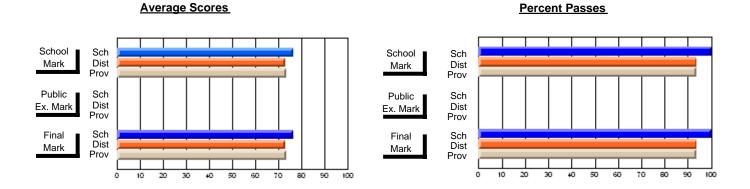

## District 4 - Eastern

#231 - Discovery Collegiate, Bonavista

Subject: Family Studies

| # students in course: 55 |                |                          |                          | Public       |                          |                          |               |                          |                          |
|--------------------------|----------------|--------------------------|--------------------------|--------------|--------------------------|--------------------------|---------------|--------------------------|--------------------------|
|                          | School<br>Mark | School<br>vs<br>District | School<br>vs<br>Province | Exam<br>Mark | School<br>vs<br>District | School<br>vs<br>Province | Final<br>Mark | School<br>vs<br>District | School<br>vs<br>Province |
| Average Score            |                |                          |                          |              |                          |                          |               |                          |                          |
| School                   | 77.1           |                          |                          |              |                          |                          | 77.1          |                          |                          |
| District                 | 75.1           | р                        | р                        |              |                          |                          | 75.2          | р                        | р                        |
| Province                 | 74.7           |                          |                          |              |                          |                          | 74.7          |                          |                          |
| Percent of Passes        |                |                          |                          |              |                          |                          |               |                          |                          |
| School                   | 96.4           |                          |                          |              |                          |                          | 96.4          |                          |                          |
| District                 | 92.2           | р                        | р                        |              |                          |                          | 92.3          | р                        | р                        |
| Province                 | 93.4           |                          |                          |              |                          |                          | 93.5          |                          |                          |

Modification Time: 1:51:57PM

Modification Date: 1/20/2009 Source: Evaluation & Research

<sup>\*</sup> Data from the High School Certification System. The results from supplementary courses are not reflected in these results. All students obtaining a score of 48 or 49 on the final mark, were adjusted to 50 and are reflected in the Final Mark column.