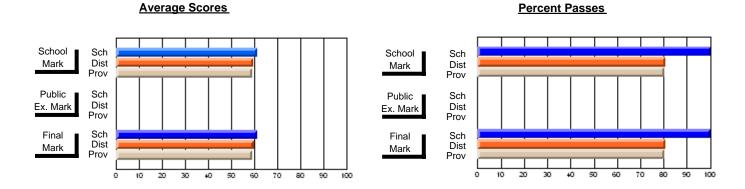

## District 4 - Eastern

#231 - Discovery Collegiate, Bonavista

**Subject: Mathematics** 

| # students in course: 26 |                |                          |                          | Public       |                          |                          |               |                          |                          |
|--------------------------|----------------|--------------------------|--------------------------|--------------|--------------------------|--------------------------|---------------|--------------------------|--------------------------|
|                          | School<br>Mark | School<br>vs<br>District | School<br>vs<br>Province | Exam<br>Mark | School<br>vs<br>District | School<br>vs<br>Province | Final<br>Mark | School<br>vs<br>District | School<br>vs<br>Province |
| Average Score            |                |                          |                          |              |                          |                          |               |                          |                          |
| School                   | 64.1           |                          |                          |              |                          |                          | 64.1          |                          |                          |
| District                 | 63.9           | р                        | р                        |              |                          |                          | 63.9          | р                        | р                        |
| Province                 | 63.4           |                          |                          |              |                          |                          | 63.4          |                          |                          |
| Percent of Passes        |                |                          |                          |              |                          |                          |               |                          |                          |
| School                   | 92.3           |                          |                          |              |                          |                          | 92.3          |                          |                          |
| District                 | 86.6           | р                        | р                        |              |                          |                          | 86.8          | р                        | р                        |
| Province                 | 85.7           |                          |                          |              |                          |                          | 85.8          |                          |                          |