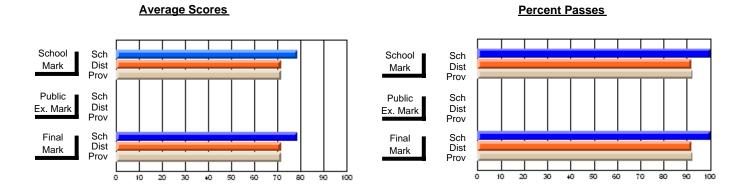

### District 4 - Eastern

#231 - Discovery Collegiate, Bonavista

Subject: French

| # students in course: 28 | School | School<br>vs | School<br>vs | Public<br>Exam | School<br>vs | School<br>vs | Final | School<br>vs | School<br>vs |
|--------------------------|--------|--------------|--------------|----------------|--------------|--------------|-------|--------------|--------------|
| Average Score            | Mark   | District     | Province     | Mark           | District     | Province     | Mark  | District     | Province     |
| School                   | 70.7   |              |              |                |              |              | 70.7  |              |              |
| District                 | 71.4   | q            | q            |                |              |              | 71.4  | q            | q            |
| Province                 | 71.4   |              | ·            |                |              |              | 71.4  |              |              |
| Percent of Passes        |        |              |              |                |              |              |       |              |              |
| School                   | 100.0  |              |              |                |              |              | 100.0 |              |              |
| District                 | 96.2   | р            | р            |                |              |              | 96.2  | р            | р            |
| Province                 | 95.4   |              |              |                |              |              | 95.4  |              |              |