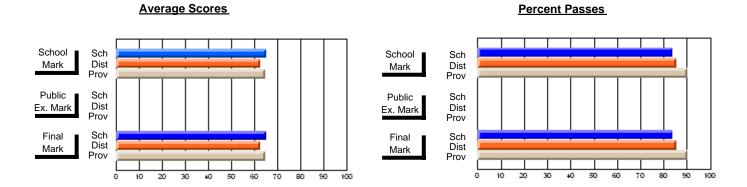

## District 4 - Eastern

#231 - Discovery Collegiate, Bonavista

**Subject: Mathematics** 

| # students in course: 26 |                |                          |                          | Public       |                          |                          |               |                          |                          |
|--------------------------|----------------|--------------------------|--------------------------|--------------|--------------------------|--------------------------|---------------|--------------------------|--------------------------|
|                          | School<br>Mark | School<br>vs<br>District | School<br>vs<br>Province | Exam<br>Mark | School<br>vs<br>District | School<br>vs<br>Province | Final<br>Mark | School<br>vs<br>District | School<br>vs<br>Province |
| Average Score            |                |                          |                          |              |                          |                          |               |                          |                          |
| School                   | 64.1           |                          |                          |              |                          |                          | 64.1          |                          |                          |
| District                 | 63.9           | р                        | р                        |              |                          |                          | 63.9          | р                        | р                        |
| Province                 | 63.4           |                          |                          |              |                          |                          | 63.4          |                          |                          |
| Percent of Passes        |                |                          |                          |              |                          |                          |               |                          |                          |
| School                   | 92.3           |                          |                          |              |                          |                          | 92.3          |                          |                          |
| District                 | 86.6           | р                        | р                        |              |                          |                          | 86.8          | р                        | р                        |
| Province                 | 85.7           |                          |                          |              |                          |                          | 85.8          |                          |                          |