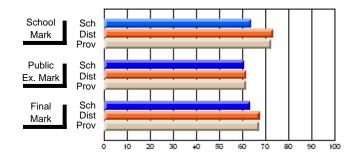

### District 4 - Eastern

#231 - Discovery Collegiate, Bonavista

Subject: Mathematics

| # students in course: 54      | School<br>Mark   | School<br>vs<br>District | School<br>vs<br>Province | Public<br>Exam<br>Mark | School<br>vs<br>District | School<br>vs<br>Province | Final<br>Mark    | School<br>vs<br>District | School<br>vs<br>Province |
|-------------------------------|------------------|--------------------------|--------------------------|------------------------|--------------------------|--------------------------|------------------|--------------------------|--------------------------|
| Average Score School District | <b>64.9</b> 65.5 |                          |                          |                        |                          |                          | <b>64.9</b> 65.5 |                          |                          |
| Province                      | 66.2             | q                        | q                        |                        |                          |                          | 66.2             | q                        | q                        |
| Percent of Passes             |                  |                          |                          |                        |                          |                          |                  |                          |                          |
| School                        | 90.7             |                          |                          |                        |                          |                          | 90.7             |                          |                          |
| District                      | 83.8             | р                        | р                        |                        |                          |                          | 83.8             | р                        | р                        |
| Province                      | 85.4             |                          |                          |                        |                          |                          | 85.4             |                          |                          |