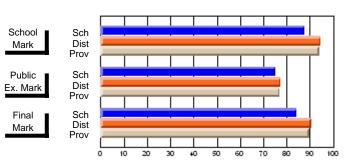

### District 4 - Eastern

#231 - Discovery Collegiate, Bonavista

**Subject: Mathematics** 

| # students in course: 12                   | School<br>Mark              | School<br>vs<br>District | School<br>vs<br>Province | Public<br>Exam<br>Mark       | School<br>vs<br>District | School<br>vs<br>Province | Final<br>Mark                | School<br>vs<br>District | School<br>vs<br>Province |
|--------------------------------------------|-----------------------------|--------------------------|--------------------------|------------------------------|--------------------------|--------------------------|------------------------------|--------------------------|--------------------------|
| Average Score School District Province     | <b>73.6</b><br>79.5<br>79.8 | q                        | q                        | <b>78.7</b> 79.5 78.9        | q                        | q                        | <b>77.4</b> 79.8 79.6        | q                        | q                        |
| Percent of Passes School District Province | 100.0<br>98.6<br>98.8       | р                        | р                        | <b>100.0</b><br>93.7<br>94.1 | р                        | р                        | <b>100.0</b><br>97.0<br>97.7 | р                        | р                        |