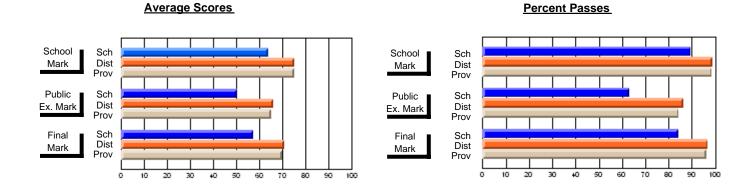

### District 4 - Eastern

#231 - Discovery Collegiate, Bonavista

Subject: Mathematics

| # students in course: 54      | School<br>Mark   | School<br>vs<br>District | School<br>vs<br>Province | Public<br>Exam<br>Mark | School<br>vs<br>District | School<br>vs<br>Province | Final<br>Mark    | School<br>vs<br>District | School<br>vs<br>Province |
|-------------------------------|------------------|--------------------------|--------------------------|------------------------|--------------------------|--------------------------|------------------|--------------------------|--------------------------|
| Average Score School District | <b>64.9</b> 65.5 |                          |                          |                        |                          |                          | <b>64.9</b> 65.5 |                          |                          |
| Province                      | 66.2             | q                        | q                        |                        |                          |                          | 66.2             | q                        | q                        |
| Percent of Passes             |                  |                          |                          |                        |                          |                          |                  |                          |                          |
| School                        | 90.7             |                          |                          |                        |                          |                          | 90.7             |                          |                          |
| District                      | 83.8             | р                        | р                        |                        |                          |                          | 83.8             | р                        | р                        |
| Province                      | 85.4             |                          |                          |                        |                          |                          | 85.4             |                          |                          |

#### **Average Scores** Percent Passes School Sch School Sch Mark Dist Dist Mark Prov Prov Public Sch Public Sch Dist Ex. Mark Dist Ex. Mark Prov Prov Sch Dist Prov Final Sch Final Dist Mark Mark Prov 50 60 80 90 10 20 30 40 70

Modification Time: 1:51:57PM

Modification Date: 1/20/2009

Source: Evaluation & Research

<sup>\*</sup> Data from the High School Certification System. The results from supplementary courses are not reflected in these results. All students obtaining a score of 48 or 49 on the final mark, were adjusted to 50 and are reflected in the Final Mark column.