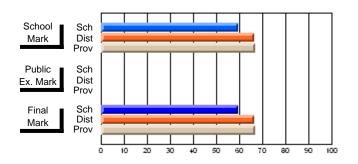

### **Subject: Family Studies**

| Course: NUTRITION 3102   |                |                          |                          |                        |                          |                          |               |                          |                          |
|--------------------------|----------------|--------------------------|--------------------------|------------------------|--------------------------|--------------------------|---------------|--------------------------|--------------------------|
| # students in course: 25 | School<br>Mark | School<br>vs<br>District | School<br>vs<br>Province | Public<br>Exam<br>Mark | School<br>vs<br>District | School<br>vs<br>Province | Final<br>Mark | School<br>vs<br>District | School<br>vs<br>Province |
| Average Score            |                |                          |                          |                        |                          |                          |               |                          |                          |
| School                   | 75.0           |                          |                          |                        |                          |                          | 75.0          |                          |                          |
| District                 | 73.7           | р                        | р                        |                        |                          |                          | 73.7          | р                        | р                        |
| Province                 | 74.3           |                          |                          |                        |                          |                          | 74.3          |                          |                          |
| Percent of Passes        |                |                          |                          |                        |                          |                          |               |                          |                          |
| School                   | 96.0           |                          |                          |                        |                          |                          | 96.0          |                          |                          |
| District                 | 92.6           | р                        | р                        |                        |                          |                          | 92.6          | р                        | р                        |
| Province                 | 93.3           |                          |                          |                        |                          |                          | 93.3          |                          |                          |