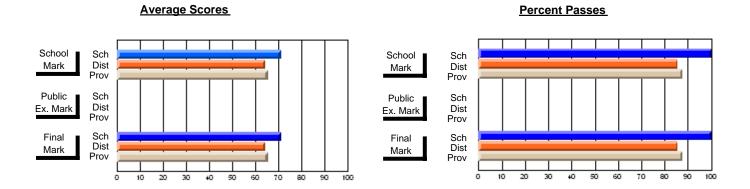

### **Subject: Family Studies**

| Course: NUTRITION 3102   |                |                          |                          |                        |                          |                          |               |                          |                          |
|--------------------------|----------------|--------------------------|--------------------------|------------------------|--------------------------|--------------------------|---------------|--------------------------|--------------------------|
| # students in course: 25 | School<br>Mark | School<br>vs<br>District | School<br>vs<br>Province | Public<br>Exam<br>Mark | School<br>vs<br>District | School<br>vs<br>Province | Final<br>Mark | School<br>vs<br>District | School<br>vs<br>Province |
| Average Score            |                |                          |                          |                        |                          |                          |               |                          |                          |
| School                   | 75.0           |                          |                          |                        |                          |                          | 75.0          |                          |                          |
| District                 | 73.7           | р                        | р                        |                        |                          |                          | 73.7          | р                        | р                        |
| Province                 | 74.3           |                          |                          |                        |                          |                          | 74.3          |                          |                          |
| Percent of Passes        |                |                          |                          |                        |                          |                          |               |                          |                          |
| School                   | 96.0           |                          |                          |                        |                          |                          | 96.0          |                          |                          |
| District                 | 92.6           | р                        | р                        |                        |                          |                          | 92.6          | р                        | р                        |
| Province                 | 93.3           |                          |                          |                        |                          |                          | 93.3          |                          |                          |