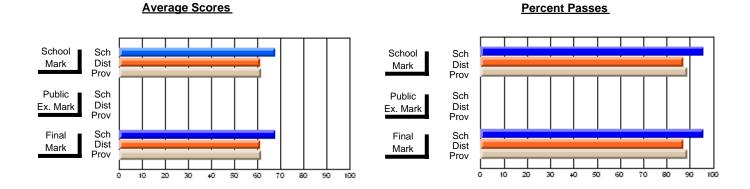

## District 4 - Eastern

#231 - Discovery Collegiate, Bonavista

Subject: Family Studies

| # students in course: 55 |                |                          |                          | Public       |                          |                          |               |                          |                          |
|--------------------------|----------------|--------------------------|--------------------------|--------------|--------------------------|--------------------------|---------------|--------------------------|--------------------------|
|                          | School<br>Mark | School<br>vs<br>District | School<br>vs<br>Province | Exam<br>Mark | School<br>vs<br>District | School<br>vs<br>Province | Final<br>Mark | School<br>vs<br>District | School<br>vs<br>Province |
| Average Score            |                |                          |                          |              |                          |                          |               |                          |                          |
| School                   | 77.1           |                          |                          |              |                          |                          | 77.1          |                          |                          |
| District                 | 75.1           | р                        | р                        |              |                          |                          | 75.2          | р                        | р                        |
| Province                 | 74.7           |                          |                          |              |                          |                          | 74.7          |                          |                          |
| Percent of Passes        |                |                          |                          |              |                          |                          |               |                          |                          |
| School                   | 96.4           |                          |                          |              |                          |                          | 96.4          |                          |                          |
| District                 | 92.2           | р                        | р                        |              |                          |                          | 92.3          | р                        | р                        |
| Province                 | 93.4           |                          |                          |              |                          |                          | 93.5          |                          |                          |

Modification Time: 1:51:57PM

Modification Date: 1/20/2009 Source: Evaluation & Research

<sup>\*</sup> Data from the High School Certification System. The results from supplementary courses are not reflected in these results. All students obtaining a score of 48 or 49 on the final mark, were adjusted to 50 and are reflected in the Final Mark column.