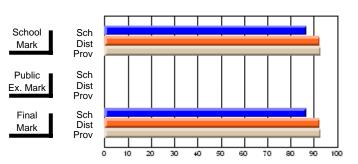

## District 4 - Eastern

#231 - Discovery Collegiate, Bonavista

Subject: Art

| # students in course: 49  Average Score    | School<br>Mark              | School<br>vs<br>District | School<br>vs<br>Province | Public<br>Exam<br>Mark | School<br>vs<br>District | School<br>vs<br>Province | Final<br>Mark               | School<br>vs<br>District | School<br>vs<br>Province |
|--------------------------------------------|-----------------------------|--------------------------|--------------------------|------------------------|--------------------------|--------------------------|-----------------------------|--------------------------|--------------------------|
| School District Province                   | <b>69.8</b><br>74.3<br>74.6 | q                        | q                        |                        |                          |                          | <b>69.8</b> 74.3 74.6       | q                        | q                        |
| Percent of Passes School District Province | <b>89.8</b><br>93.8<br>94.7 | q                        | q                        |                        |                          |                          | <b>89.8</b><br>93.8<br>94.7 | q                        | q                        |

Modification Time: 1:51:57PM

Modification Date: 1/20/2009

Source: Evaluation & Research

1

<sup>\*</sup> Data from the High School Certification System. The results from supplementary courses are not reflected in these results. All students obtaining a score of 48 or 49 on the final mark, were adjusted to 50 and are reflected in the Final Mark column.