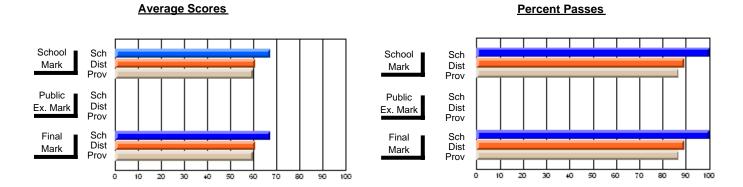

## District 4 - Eastern

#231 - Discovery Collegiate, Bonavista

**Subject: Enterprise Education** 

| Course: CONSUMER STUDIES                   |                |                          |                          | J                      | witl                     | hheld for rea            | s <u>ons of cor</u> | nfidential               | ity.                     |
|--------------------------------------------|----------------|--------------------------|--------------------------|------------------------|--------------------------|--------------------------|---------------------|--------------------------|--------------------------|
| # students in course: 1  Average Score     | School<br>Mark | School<br>vs<br>District | School<br>vs<br>Province | Public<br>Exam<br>Mark | School<br>vs<br>District | School<br>vs<br>Province | Final<br>Mark       | School<br>vs<br>District | School<br>vs<br>Province |
| School District Province                   | 66.1<br>68.3   | р                        | р                        |                        |                          |                          | 66.1<br>68.3        | р                        | р                        |
| Percent of Passes School District Province | 90.7<br>92.6   | р                        | р                        |                        |                          |                          | 90.7<br>92.6        | р                        | р                        |

Modification Time: 1:51:57PM

Modification Date: 1/20/2009 Source: Evaluation & Research

<sup>\*</sup> Data from the High School Certification System. The results from supplementary courses are not reflected in these results. All students obtaining a score of 48 or 49 on the final mark, were adjusted to 50 and are reflected in the Final Mark column.