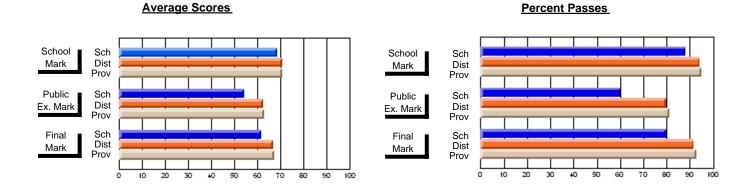

### District 4 - Eastern

#231 - Discovery Collegiate, Bonavista

**Subject: Mathematics** 

| # students in course: 12                   | School<br>Mark              | School<br>vs<br>District | School<br>vs<br>Province | Public<br>Exam<br>Mark       | School<br>vs<br>District | School<br>vs<br>Province | Final<br>Mark                | School<br>vs<br>District | School<br>vs<br>Province |
|--------------------------------------------|-----------------------------|--------------------------|--------------------------|------------------------------|--------------------------|--------------------------|------------------------------|--------------------------|--------------------------|
| Average Score School District Province     | <b>73.6</b><br>79.5<br>79.8 | q                        | q                        | <b>78.7</b> 79.5 78.9        | q                        | q                        | <b>77.4</b> 79.8 79.6        | q                        | q                        |
| Percent of Passes School District Province | 100.0<br>98.6<br>98.8       | р                        | р                        | <b>100.0</b><br>93.7<br>94.1 | р                        | р                        | <b>100.0</b><br>97.0<br>97.7 | р                        | р                        |