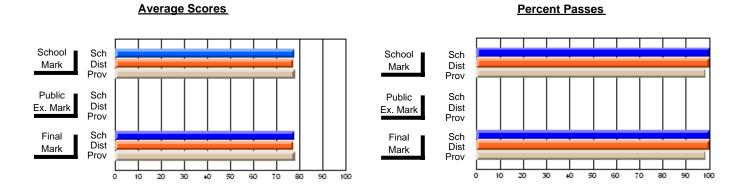

### District 4 - Eastern

#231 - Discovery Collegiate, Bonavista

Subject: Family Studies

| # students in course: 25 | School<br>Mark | School<br>vs<br>District | School<br>vs<br>Province | Public<br>Exam<br>Mark | School<br>vs<br>District | School<br>vs<br>Province |
|--------------------------|----------------|--------------------------|--------------------------|------------------------|--------------------------|--------------------------|
| Average Score            |                |                          |                          |                        |                          |                          |
| School                   | 76.2           |                          |                          |                        |                          |                          |
| District                 | 70.9           | р                        | р                        |                        |                          |                          |
| Province                 | 72.0           |                          |                          |                        |                          |                          |
| Percent of Passes        |                |                          |                          |                        |                          |                          |
| School                   | 100.0          |                          |                          |                        |                          |                          |
| District                 | 89.9           | р                        | р                        |                        |                          |                          |
| Province                 | 90.5           |                          |                          |                        |                          |                          |

| Public<br>Exam<br>Mark | School<br>vs<br>District | School<br>vs<br>Province | Final<br>Mark                | School<br>vs<br>District | School<br>vs<br>Province |
|------------------------|--------------------------|--------------------------|------------------------------|--------------------------|--------------------------|
|                        |                          |                          | <b>76.2</b><br>70.9<br>72.0  | р                        | р                        |
|                        |                          |                          | <b>100.0</b><br>89.9<br>90.5 | р                        | р                        |