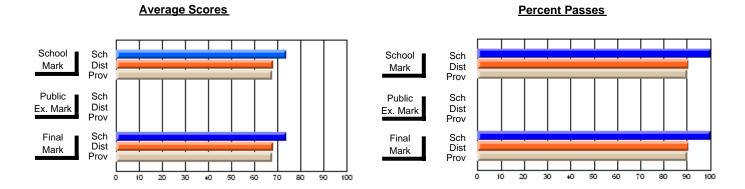

## District 4 - Eastern

#231 - Discovery Collegiate, Bonavista

Subject: Family Studies

| # students in course: 55 |                |                          |                          | Public       |                          |                          |               |                          |                          |
|--------------------------|----------------|--------------------------|--------------------------|--------------|--------------------------|--------------------------|---------------|--------------------------|--------------------------|
|                          | School<br>Mark | School<br>vs<br>District | School<br>vs<br>Province | Exam<br>Mark | School<br>vs<br>District | School<br>vs<br>Province | Final<br>Mark | School<br>vs<br>District | School<br>vs<br>Province |
| Average Score            |                |                          |                          |              |                          |                          |               |                          |                          |
| School                   | 77.1           |                          |                          |              |                          |                          | 77.1          |                          |                          |
| District                 | 75.1           | р                        | р                        |              |                          |                          | 75.2          | р                        | р                        |
| Province                 | 74.7           |                          |                          |              |                          |                          | 74.7          |                          |                          |
| Percent of Passes        |                |                          |                          |              |                          |                          |               |                          |                          |
| School                   | 96.4           |                          |                          |              |                          |                          | 96.4          |                          |                          |
| District                 | 92.2           | р                        | р                        |              |                          |                          | 92.3          | р                        | р                        |
| Province                 | 93.4           |                          |                          |              |                          |                          | 93.5          |                          |                          |

Modification Time: 1:51:57PM

Modification Date: 1/20/2009 Source: Evaluation & Research

<sup>\*</sup> Data from the High School Certification System. The results from supplementary courses are not reflected in these results. All students obtaining a score of 48 or 49 on the final mark, were adjusted to 50 and are reflected in the Final Mark column.