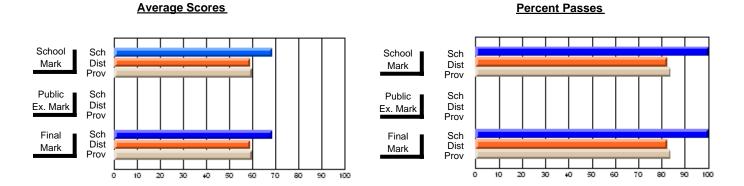

## District 4 - Eastern

#231 - Discovery Collegiate, Bonavista

Subject: Art

| # students in course: 49  Average Score    | School<br>Mark              | School<br>vs<br>District | School<br>vs<br>Province | Public<br>Exam<br>Mark | School<br>vs<br>District | School<br>vs<br>Province | Final<br>Mark               | School<br>vs<br>District | School<br>vs<br>Province |
|--------------------------------------------|-----------------------------|--------------------------|--------------------------|------------------------|--------------------------|--------------------------|-----------------------------|--------------------------|--------------------------|
| School District Province                   | <b>69.8</b><br>74.3<br>74.6 | q                        | q                        |                        |                          |                          | <b>69.8</b> 74.3 74.6       | q                        | q                        |
| Percent of Passes School District Province | <b>89.8</b><br>93.8<br>94.7 | q                        | q                        |                        |                          |                          | <b>89.8</b><br>93.8<br>94.7 | q                        | q                        |

Modification Time: 1:51:57PM

Modification Date: 1/20/2009

Source: Evaluation & Research

1

<sup>\*</sup> Data from the High School Certification System. The results from supplementary courses are not reflected in these results. All students obtaining a score of 48 or 49 on the final mark, were adjusted to 50 and are reflected in the Final Mark column.