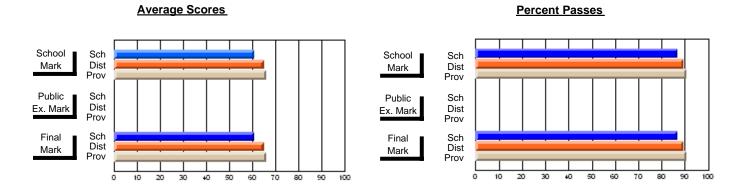

### **Subject: Family Studies**

| Course: NUTRITION 3102   |                |                          |                          |                        |                          |                          |               |                          |                          |
|--------------------------|----------------|--------------------------|--------------------------|------------------------|--------------------------|--------------------------|---------------|--------------------------|--------------------------|
| # students in course: 25 | School<br>Mark | School<br>vs<br>District | School<br>vs<br>Province | Public<br>Exam<br>Mark | School<br>vs<br>District | School<br>vs<br>Province | Final<br>Mark | School<br>vs<br>District | School<br>vs<br>Province |
| Average Score            |                |                          |                          |                        |                          |                          |               |                          |                          |
| School                   | 75.0           |                          |                          |                        |                          |                          | 75.0          |                          |                          |
| District                 | 73.7           | р                        | р                        |                        |                          |                          | 73.7          | р                        | р                        |
| Province                 | 74.3           |                          |                          |                        |                          |                          | 74.3          |                          |                          |
| Percent of Passes        |                |                          |                          |                        |                          |                          |               |                          |                          |
| School                   | 96.0           |                          |                          |                        |                          |                          | 96.0          |                          |                          |
| District                 | 92.6           | р                        | р                        |                        |                          |                          | 92.6          | р                        | р                        |
| Province                 | 93.3           |                          |                          |                        |                          |                          | 93.3          |                          |                          |