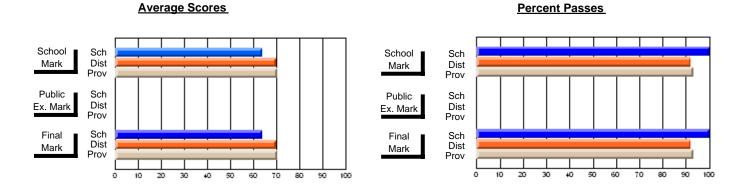

## District 4 - Eastern

#231 - Discovery Collegiate, Bonavista

**Subject: Enterprise Education** 

| Course: CONSUMER STUDIES                   |                |                          |                          | J                      | witl                     | hheld for rea            | s <u>ons of cor</u> | nfidential               | ity.                     |
|--------------------------------------------|----------------|--------------------------|--------------------------|------------------------|--------------------------|--------------------------|---------------------|--------------------------|--------------------------|
| # students in course: 1  Average Score     | School<br>Mark | School<br>vs<br>District | School<br>vs<br>Province | Public<br>Exam<br>Mark | School<br>vs<br>District | School<br>vs<br>Province | Final<br>Mark       | School<br>vs<br>District | School<br>vs<br>Province |
| School District Province                   | 66.1<br>68.3   | р                        | р                        |                        |                          |                          | 66.1<br>68.3        | р                        | р                        |
| Percent of Passes School District Province | 90.7<br>92.6   | р                        | р                        |                        |                          |                          | 90.7<br>92.6        | р                        | р                        |

### District 4 - Eastern

#231 - Discovery Collegiate, Bonavista

**Subject: Enterprise Education** 

|                         |                |                          |                          | <b>၂</b>               | with                     | held for rea             | s <u>ons of cor</u> | nfidential               | ity.                     |
|-------------------------|----------------|--------------------------|--------------------------|------------------------|--------------------------|--------------------------|---------------------|--------------------------|--------------------------|
| # students in course: 1 | School<br>Mark | School<br>vs<br>District | School<br>vs<br>Province | Public<br>Exam<br>Mark | School<br>vs<br>District | School<br>vs<br>Province | Final<br>Mark       | School<br>vs<br>District | School<br>vs<br>Province |
| Average Score           |                |                          |                          |                        |                          |                          |                     |                          |                          |
| School                  | 05.0           |                          |                          |                        |                          |                          | 05.0                |                          |                          |
| District                | 65.3           | p                        | р                        |                        |                          |                          | 65.3                | p                        | p                        |
| Province                | 66.0           |                          |                          |                        |                          |                          | 66.0                |                          |                          |
| Percent of Passes       |                |                          |                          |                        |                          |                          |                     |                          |                          |
| School                  |                |                          |                          |                        |                          |                          |                     |                          |                          |
| District                | 88.1           | р                        | р                        |                        |                          |                          | 88.1                | р                        | р                        |
| Province                | 88.4           |                          |                          |                        |                          |                          | 88.4                |                          |                          |