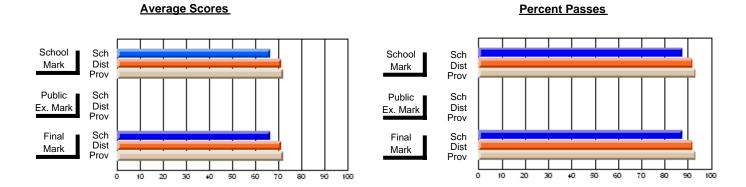

### District 4 - Eastern

#231 - Discovery Collegiate, Bonavista

Subject: Mathematics

| # students in course: 54      | School<br>Mark   | School<br>vs<br>District | School<br>vs<br>Province | Public<br>Exam<br>Mark | School<br>vs<br>District | School<br>vs<br>Province | Final<br>Mark    | School<br>vs<br>District | School<br>vs<br>Province |
|-------------------------------|------------------|--------------------------|--------------------------|------------------------|--------------------------|--------------------------|------------------|--------------------------|--------------------------|
| Average Score School District | <b>64.9</b> 65.5 |                          |                          |                        |                          |                          | <b>64.9</b> 65.5 |                          |                          |
| Province                      | 66.2             | q                        | q                        |                        |                          |                          | 66.2             | q                        | q                        |
| Percent of Passes             |                  |                          |                          |                        |                          |                          |                  |                          |                          |
| School                        | 90.7             |                          |                          |                        |                          |                          | 90.7             |                          |                          |
| District                      | 83.8             | р                        | р                        |                        |                          |                          | 83.8             | р                        | р                        |
| Province                      | 85.4             |                          |                          |                        |                          |                          | 85.4             |                          |                          |

Modification Time: 1:51:57PM

Modification Date: 1/20/2009

Source: Evaluation & Research

<sup>\*</sup> Data from the High School Certification System. The results from supplementary courses are not reflected in these results. All students obtaining a score of 48 or 49 on the final mark, were adjusted to 50 and are reflected in the Final Mark column.