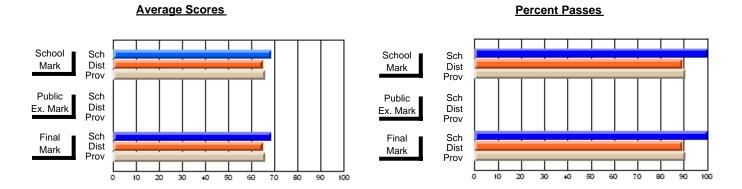

### District 4 - Eastern

#231 - Discovery Collegiate, Bonavista

**Subject: Mathematics** 

| Course: MATHEMATICS 2204 |                |                          |                          |                        |                          |                          |   |               |                          |                          |
|--------------------------|----------------|--------------------------|--------------------------|------------------------|--------------------------|--------------------------|---|---------------|--------------------------|--------------------------|
| # students in course: 41 | School<br>Mark | School<br>vs<br>District | School<br>vs<br>Province | Public<br>Exam<br>Mark | School<br>vs<br>District | School<br>vs<br>Province |   | Final<br>Mark | School<br>vs<br>District | School<br>vs<br>Province |
| Average Score            |                |                          |                          |                        |                          |                          | l |               |                          |                          |
| School                   | 55.4           |                          |                          |                        |                          |                          |   | 55.4          |                          |                          |
| District                 | 60.6           | q                        | q                        |                        |                          |                          |   | 60.6          | q                        | q                        |
| Province                 | 61.6           |                          |                          |                        |                          |                          |   | 61.6          |                          |                          |
| Percent of Passes        |                |                          |                          |                        |                          |                          |   |               |                          |                          |
| School                   | 80.5           |                          |                          |                        |                          |                          |   | 80.5          |                          |                          |
| District                 | 83.0           | q                        | q                        |                        |                          |                          |   | 83.0          | q                        | q                        |
| Province                 | 84.7           |                          |                          |                        |                          |                          |   | 84.7          |                          |                          |