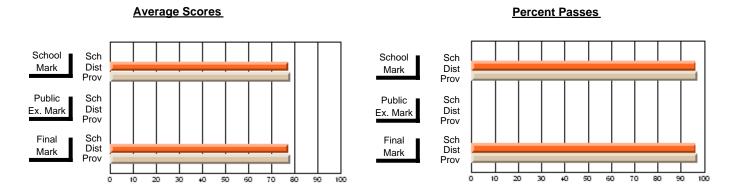

### **Subject: Family Studies**

| Course: NUTRITION 3102   |                |                          |                          |                        |                          |                          |               |                          |                          |
|--------------------------|----------------|--------------------------|--------------------------|------------------------|--------------------------|--------------------------|---------------|--------------------------|--------------------------|
| # students in course: 25 | School<br>Mark | School<br>vs<br>District | School<br>vs<br>Province | Public<br>Exam<br>Mark | School<br>vs<br>District | School<br>vs<br>Province | Final<br>Mark | School<br>vs<br>District | School<br>vs<br>Province |
| Average Score            |                |                          |                          |                        |                          |                          |               |                          |                          |
| School                   | 75.0           |                          |                          |                        |                          |                          | 75.0          |                          |                          |
| District                 | 73.7           | р                        | р                        |                        |                          |                          | 73.7          | р                        | р                        |
| Province                 | 74.3           |                          |                          |                        |                          |                          | 74.3          |                          |                          |
| Percent of Passes        |                |                          |                          |                        |                          |                          |               |                          |                          |
| School                   | 96.0           |                          |                          |                        |                          |                          | 96.0          |                          |                          |
| District                 | 92.6           | р                        | р                        |                        |                          |                          | 92.6          | р                        | р                        |
| Province                 | 93.3           |                          |                          |                        |                          |                          | 93.3          |                          |                          |