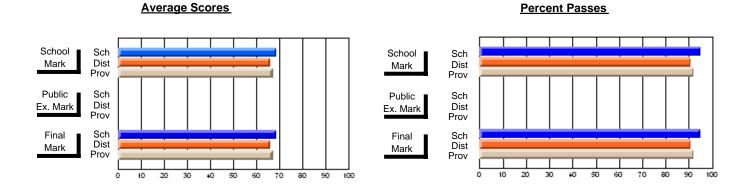

## District 4 - Eastern

#231 - Discovery Collegiate, Bonavista

Subject: Art

| # students in course: 49  Average Score    | School<br>Mark              | School<br>vs<br>District | School<br>vs<br>Province | Public<br>Exam<br>Mark | School<br>vs<br>District | School<br>vs<br>Province | Final<br>Mark               | School<br>vs<br>District | School<br>vs<br>Province |
|--------------------------------------------|-----------------------------|--------------------------|--------------------------|------------------------|--------------------------|--------------------------|-----------------------------|--------------------------|--------------------------|
| School District Province                   | <b>69.8</b><br>74.3<br>74.6 | q                        | q                        |                        |                          |                          | <b>69.8</b> 74.3 74.6       | q                        | q                        |
| Percent of Passes School District Province | <b>89.8</b><br>93.8<br>94.7 | q                        | q                        |                        |                          |                          | <b>89.8</b><br>93.8<br>94.7 | q                        | q                        |

Modification Time: 1:51:57PM

Modification Date: 1/20/2009

Source: Evaluation & Research

1

<sup>\*</sup> Data from the High School Certification System. The results from supplementary courses are not reflected in these results. All students obtaining a score of 48 or 49 on the final mark, were adjusted to 50 and are reflected in the Final Mark column.