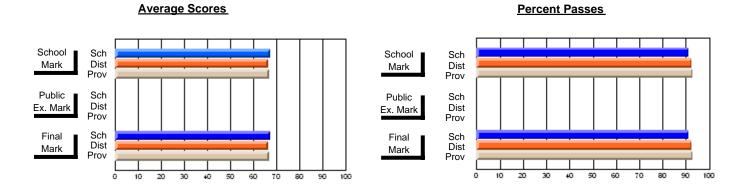

## District 4 - Eastern

#231 - Discovery Collegiate, Bonavista

Subject: Art

| # students in course: 49  Average Score    | School<br>Mark              | School<br>vs<br>District | School<br>vs<br>Province | Public<br>Exam<br>Mark | School<br>vs<br>District | School<br>vs<br>Province | Final<br>Mark               | School<br>vs<br>District | School<br>vs<br>Province |
|--------------------------------------------|-----------------------------|--------------------------|--------------------------|------------------------|--------------------------|--------------------------|-----------------------------|--------------------------|--------------------------|
| School District Province                   | <b>69.8</b><br>74.3<br>74.6 | q                        | q                        |                        |                          |                          | <b>69.8</b> 74.3 74.6       | q                        | q                        |
| Percent of Passes School District Province | <b>89.8</b><br>93.8<br>94.7 | q                        | q                        |                        |                          |                          | <b>89.8</b><br>93.8<br>94.7 | q                        | q                        |

Modification Time: 1:51:57PM

Modification Date: 1/20/2009

Source: Evaluation & Research

1

<sup>\*</sup> Data from the High School Certification System. The results from supplementary courses are not reflected in these results. All students obtaining a score of 48 or 49 on the final mark, were adjusted to 50 and are reflected in the Final Mark column.