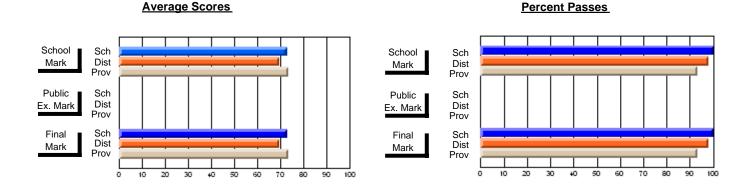

## District 4 - Eastern

#231 - Discovery Collegiate, Bonavista

Subject: Art

| # students in course: 49  Average Score    | School<br>Mark              | School<br>vs<br>District | School<br>vs<br>Province | Public<br>Exam<br>Mark | School<br>vs<br>District | School<br>vs<br>Province | Final<br>Mark               | School<br>vs<br>District | School<br>vs<br>Province |
|--------------------------------------------|-----------------------------|--------------------------|--------------------------|------------------------|--------------------------|--------------------------|-----------------------------|--------------------------|--------------------------|
| School District Province                   | <b>69.8</b><br>74.3<br>74.6 | q                        | q                        |                        |                          |                          | <b>69.8</b> 74.3 74.6       | q                        | q                        |
| Percent of Passes School District Province | <b>89.8</b><br>93.8<br>94.7 | q                        | q                        |                        |                          |                          | <b>89.8</b><br>93.8<br>94.7 | q                        | q                        |

Modification Time: 1:51:57PM

Modification Date: 1/20/2009

Source: Evaluation & Research

1

<sup>\*</sup> Data from the High School Certification System. The results from supplementary courses are not reflected in these results. All students obtaining a score of 48 or 49 on the final mark, were adjusted to 50 and are reflected in the Final Mark column.