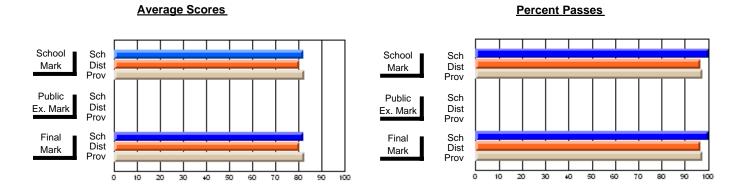

## District 4 - Eastern

#231 - Discovery Collegiate, Bonavista

Subject: Art

| # students in course: 49  Average Score    | School<br>Mark              | School<br>vs<br>District | School<br>vs<br>Province | Public<br>Exam<br>Mark | School<br>vs<br>District | School<br>vs<br>Province | Final<br>Mark               | School<br>vs<br>District | School<br>vs<br>Province |
|--------------------------------------------|-----------------------------|--------------------------|--------------------------|------------------------|--------------------------|--------------------------|-----------------------------|--------------------------|--------------------------|
| School District Province                   | <b>69.8</b><br>74.3<br>74.6 | q                        | q                        |                        |                          |                          | <b>69.8</b> 74.3 74.6       | q                        | q                        |
| Percent of Passes School District Province | <b>89.8</b><br>93.8<br>94.7 | q                        | q                        |                        |                          |                          | <b>89.8</b><br>93.8<br>94.7 | q                        | q                        |