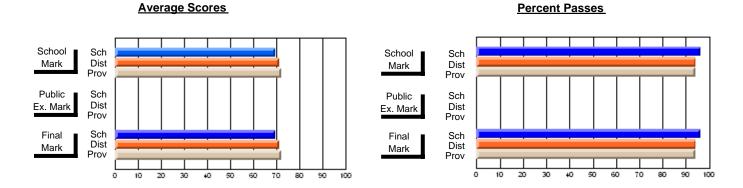

### District 4 - Eastern

#231 - Discovery Collegiate, Bonavista

Subject: Family Studies

| # students in course: 25 | School<br>Mark | School<br>vs<br>District | School<br>vs<br>Province | Public<br>Exam<br>Mark | School<br>vs<br>District | School<br>vs<br>Province |
|--------------------------|----------------|--------------------------|--------------------------|------------------------|--------------------------|--------------------------|
| Average Score            |                |                          |                          |                        |                          |                          |
| School                   | 76.2           |                          |                          |                        |                          |                          |
| District                 | 70.9           | р                        | р                        |                        |                          |                          |
| Province                 | 72.0           |                          |                          |                        |                          |                          |
| Percent of Passes        |                |                          |                          |                        |                          |                          |
| School                   | 100.0          |                          |                          |                        |                          |                          |
| District                 | 89.9           | р                        | р                        |                        |                          |                          |
| Province                 | 90.5           |                          |                          |                        |                          |                          |

| Public<br>Exam<br>Mark | School<br>vs<br>District | School<br>vs<br>Province | Final<br>Mark                | School<br>vs<br>District | School<br>vs<br>Province |
|------------------------|--------------------------|--------------------------|------------------------------|--------------------------|--------------------------|
|                        |                          |                          | <b>76.2</b><br>70.9<br>72.0  | р                        | р                        |
|                        |                          |                          | <b>100.0</b><br>89.9<br>90.5 | р                        | р                        |