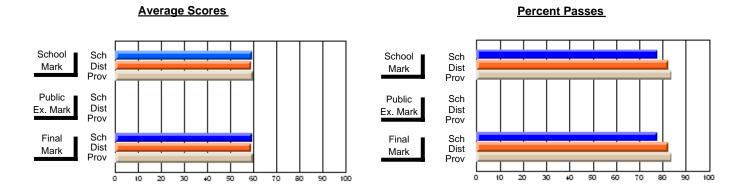

## District 4 - Eastern

#231 - Discovery Collegiate, Bonavista

**Subject: Mathematics** 

| Course: MATHEMATICS 1206 |                  |                          |                          |                        |                          |                          |              |                     |                          |                          |
|--------------------------|------------------|--------------------------|--------------------------|------------------------|--------------------------|--------------------------|--------------|---------------------|--------------------------|--------------------------|
| # students in course: 23 | School<br>Mark   | School<br>vs<br>District | School<br>vs<br>Province | Public<br>Exam<br>Mark | School<br>vs<br>District | School<br>vs<br>Province |              | Final<br>Mark       | School<br>vs<br>District | School<br>vs<br>Province |
| Average Score            |                  |                          |                          |                        |                          |                          | <del> </del> |                     |                          |                          |
| School<br>District       | <b>59.0</b> 59.7 |                          |                          |                        |                          |                          |              | <b>59.0</b><br>59.7 |                          |                          |
| Province                 | 59.0             | q                        | q                        |                        |                          |                          |              | 59.0                | q                        | P                        |
| Percent of Passes        |                  |                          |                          |                        |                          |                          |              |                     |                          |                          |
| School                   | 78.3             |                          |                          |                        |                          |                          |              | 78.3                |                          |                          |
| District                 | 80.6             | q                        | q                        |                        |                          |                          |              | 80.7                | q                        | q                        |
| Province                 | 80.2             |                          |                          |                        |                          |                          |              | 80.3                |                          |                          |