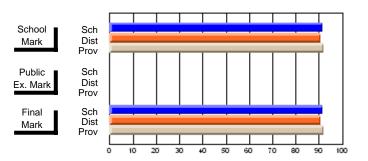

## District 4 - Eastern

#231 - Discovery Collegiate, Bonavista

Subject: Art

| # students in course: 49  Average Score    | School<br>Mark              | School<br>vs<br>District | School<br>vs<br>Province | Public<br>Exam<br>Mark | School<br>vs<br>District | School<br>vs<br>Province | Final<br>Mark               | School<br>vs<br>District | School<br>vs<br>Province |
|--------------------------------------------|-----------------------------|--------------------------|--------------------------|------------------------|--------------------------|--------------------------|-----------------------------|--------------------------|--------------------------|
| School District Province                   | <b>69.8</b><br>74.3<br>74.6 | q                        | q                        |                        |                          |                          | <b>69.8</b> 74.3 74.6       | q                        | q                        |
| Percent of Passes School District Province | <b>89.8</b><br>93.8<br>94.7 | q                        | q                        |                        |                          |                          | <b>89.8</b><br>93.8<br>94.7 | q                        | q                        |

Modification Time: 1:51:57PM

Modification Date: 1/20/2009

Source: Evaluation & Research

1

<sup>\*</sup> Data from the High School Certification System. The results from supplementary courses are not reflected in these results. All students obtaining a score of 48 or 49 on the final mark, were adjusted to 50 and are reflected in the Final Mark column.