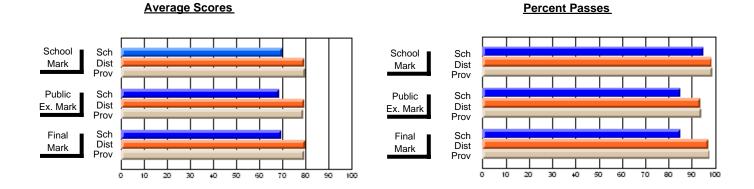

## District 4 - Eastern

#231 - Discovery Collegiate, Bonavista

Subject: Family Studies

| # students in course: 55 |                |                          |                          | Public       |                          |                          |               |                          |                          |
|--------------------------|----------------|--------------------------|--------------------------|--------------|--------------------------|--------------------------|---------------|--------------------------|--------------------------|
|                          | School<br>Mark | School<br>vs<br>District | School<br>vs<br>Province | Exam<br>Mark | School<br>vs<br>District | School<br>vs<br>Province | Final<br>Mark | School<br>vs<br>District | School<br>vs<br>Province |
| Average Score            |                |                          |                          |              |                          |                          |               |                          |                          |
| School                   | 77.1           |                          |                          |              |                          |                          | 77.1          |                          |                          |
| District                 | 75.1           | р                        | р                        |              |                          |                          | 75.2          | р                        | р                        |
| Province                 | 74.7           |                          |                          |              |                          |                          | 74.7          |                          |                          |
| Percent of Passes        |                |                          |                          |              |                          |                          |               |                          |                          |
| School                   | 96.4           |                          |                          |              |                          |                          | 96.4          |                          |                          |
| District                 | 92.2           | р                        | р                        |              |                          |                          | 92.3          | р                        | р                        |
| Province                 | 93.4           |                          |                          |              |                          |                          | 93.5          |                          |                          |

#### **Average Scores** Percent Passes School Sch School Sch Mark Dist Dist Mark Prov Prov Public Sch Public Sch Dist Ex. Mark Dist Ex. Mark Prov Prov Final Sch Sch Final Dist Prov Dist Mark Mark Prov 50 60 70 90 20 30 40 80

Modification Time: 1:51:57PM

Modification Date: 1/20/2009 Source: Evaluation & Research

<sup>\*</sup> Data from the High School Certification System. The results from supplementary courses are not reflected in these results. All students obtaining a score of 48 or 49 on the final mark, were adjusted to 50 and are reflected in the Final Mark column.