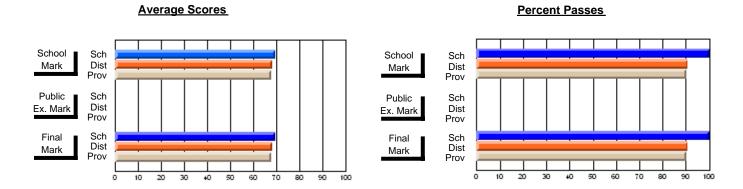

## District 4 - Eastern

#231 - Discovery Collegiate, Bonavista

Subject: Art

| # students in course: 49  Average Score    | School<br>Mark              | School<br>vs<br>District | School<br>vs<br>Province | Public<br>Exam<br>Mark | School<br>vs<br>District | School<br>vs<br>Province | Final<br>Mark               | School<br>vs<br>District | School<br>vs<br>Province |
|--------------------------------------------|-----------------------------|--------------------------|--------------------------|------------------------|--------------------------|--------------------------|-----------------------------|--------------------------|--------------------------|
| School District Province                   | <b>69.8</b><br>74.3<br>74.6 | q                        | q                        |                        |                          |                          | <b>69.8</b> 74.3 74.6       | q                        | q                        |
| Percent of Passes School District Province | <b>89.8</b><br>93.8<br>94.7 | q                        | q                        |                        |                          |                          | <b>89.8</b><br>93.8<br>94.7 | q                        | q                        |

Modification Time: 1:51:57PM

Modification Date: 1/20/2009

Source: Evaluation & Research

1

<sup>\*</sup> Data from the High School Certification System. The results from supplementary courses are not reflected in these results. All students obtaining a score of 48 or 49 on the final mark, were adjusted to 50 and are reflected in the Final Mark column.