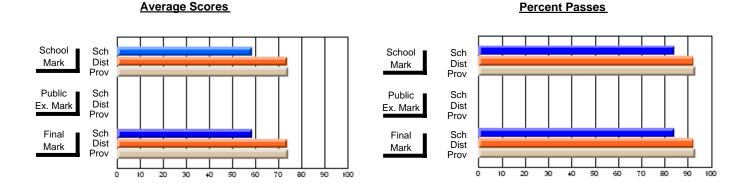

## District 4 - Eastern

#231 - Discovery Collegiate, Bonavista

**Subject: Mathematics** 

| # students in course: 26 |                |                          |                          | Public       |                          |                          |               |                          |                          |
|--------------------------|----------------|--------------------------|--------------------------|--------------|--------------------------|--------------------------|---------------|--------------------------|--------------------------|
|                          | School<br>Mark | School<br>vs<br>District | School<br>vs<br>Province | Exam<br>Mark | School<br>vs<br>District | School<br>vs<br>Province | Final<br>Mark | School<br>vs<br>District | School<br>vs<br>Province |
| Average Score            |                |                          |                          |              |                          |                          |               |                          |                          |
| School                   | 64.1           |                          |                          |              |                          |                          | 64.1          |                          |                          |
| District                 | 63.9           | р                        | р                        |              |                          |                          | 63.9          | р                        | р                        |
| Province                 | 63.4           |                          |                          |              |                          |                          | 63.4          |                          |                          |
| Percent of Passes        |                |                          |                          |              |                          |                          |               |                          |                          |
| School                   | 92.3           |                          |                          |              |                          |                          | 92.3          |                          |                          |
| District                 | 86.6           | р                        | р                        |              |                          |                          | 86.8          | р                        | р                        |
| Province                 | 85.7           |                          |                          |              |                          |                          | 85.8          |                          |                          |

Modification Time: 1:51:57PM

Modification Date: 1/20/2009 Source: Evaluation & Research 20

<sup>\*</sup> Data from the High School Certification System. The results from supplementary courses are not reflected in these results. All students obtaining a score of 48 or 49 on the final mark, were adjusted to 50 and are reflected in the Final Mark column.