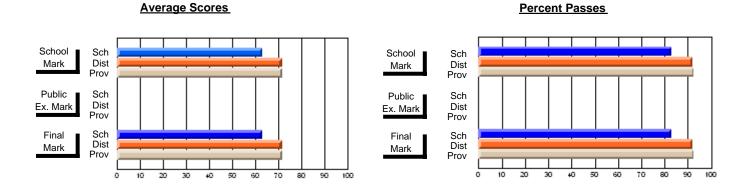

### District 4 - Eastern

#231 - Discovery Collegiate, Bonavista

Subject: Family Studies

| # students in course: 25 | School<br>Mark | School<br>vs<br>District | School<br>vs<br>Province | Public<br>Exam<br>Mark | School<br>vs<br>District | School<br>vs<br>Province |
|--------------------------|----------------|--------------------------|--------------------------|------------------------|--------------------------|--------------------------|
| Average Score            |                |                          |                          |                        |                          |                          |
| School                   | 76.2           |                          |                          |                        |                          |                          |
| District                 | 70.9           | р                        | р                        |                        |                          |                          |
| Province                 | 72.0           |                          |                          |                        |                          |                          |
| Percent of Passes        |                |                          |                          |                        |                          |                          |
| School                   | 100.0          |                          |                          |                        |                          |                          |
| District                 | 89.9           | р                        | р                        |                        |                          |                          |
| Province                 | 90.5           |                          |                          |                        |                          |                          |

| Public<br>Exam<br>Mark | School<br>vs<br>District | School<br>vs<br>Province | Final<br>Mark                | School<br>vs<br>District | School<br>vs<br>Province |
|------------------------|--------------------------|--------------------------|------------------------------|--------------------------|--------------------------|
|                        |                          |                          | <b>76.2</b><br>70.9<br>72.0  | р                        | р                        |
|                        |                          |                          | <b>100.0</b><br>89.9<br>90.5 | р                        | р                        |