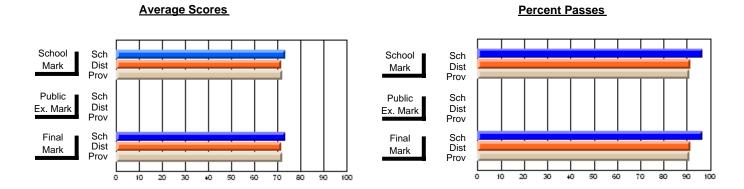

## District 4 - Eastern

#231 - Discovery Collegiate, Bonavista

Subject: Family Studies

| # students in course: 55 |                |                          |                          | Public       |                          |                          |               |                          |                          |
|--------------------------|----------------|--------------------------|--------------------------|--------------|--------------------------|--------------------------|---------------|--------------------------|--------------------------|
|                          | School<br>Mark | School<br>vs<br>District | School<br>vs<br>Province | Exam<br>Mark | School<br>vs<br>District | School<br>vs<br>Province | Final<br>Mark | School<br>vs<br>District | School<br>vs<br>Province |
| Average Score            |                |                          |                          |              |                          |                          |               |                          |                          |
| School                   | 77.1           |                          |                          |              |                          |                          | 77.1          |                          |                          |
| District                 | 75.1           | р                        | р                        |              |                          |                          | 75.2          | р                        | р                        |
| Province                 | 74.7           |                          |                          |              |                          |                          | 74.7          |                          |                          |
| Percent of Passes        |                |                          |                          |              |                          |                          |               |                          |                          |
| School                   | 96.4           |                          |                          |              |                          |                          | 96.4          |                          |                          |
| District                 | 92.2           | р                        | р                        |              |                          |                          | 92.3          | р                        | р                        |
| Province                 | 93.4           |                          |                          |              |                          |                          | 93.5          |                          |                          |