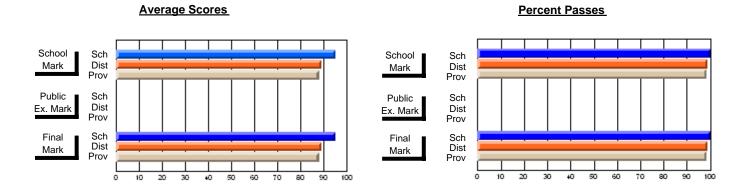

## District 4 - Eastern

#231 - Discovery Collegiate, Bonavista

Subject: Art

| School<br>Mark        | School<br>vs<br>District | School<br>vs<br>Province                  | Public<br>Exam<br>Mark                               | School<br>vs<br>District                                 | School<br>vs<br>Province                                                                                                                                                               | Final<br>Mark                                                                                                                                            | School<br>vs<br>District                                                                                                                                                                                                                                                                                                                                                                                                                                                                                                                                                                                                                                                                                                                                                                                                                                                                                                                                                                                                                                                                                                                                                                                                            | School<br>vs<br>Province                                                                                                                                                                                                                                                                                                                                                                                                                                                                                                                                                                                                                                                                                                                                                                                                                                                                                                                                                                                                                                                                                                                                                                                                                                                                                                              |
|-----------------------|--------------------------|-------------------------------------------|------------------------------------------------------|----------------------------------------------------------|----------------------------------------------------------------------------------------------------------------------------------------------------------------------------------------|----------------------------------------------------------------------------------------------------------------------------------------------------------|-------------------------------------------------------------------------------------------------------------------------------------------------------------------------------------------------------------------------------------------------------------------------------------------------------------------------------------------------------------------------------------------------------------------------------------------------------------------------------------------------------------------------------------------------------------------------------------------------------------------------------------------------------------------------------------------------------------------------------------------------------------------------------------------------------------------------------------------------------------------------------------------------------------------------------------------------------------------------------------------------------------------------------------------------------------------------------------------------------------------------------------------------------------------------------------------------------------------------------------|---------------------------------------------------------------------------------------------------------------------------------------------------------------------------------------------------------------------------------------------------------------------------------------------------------------------------------------------------------------------------------------------------------------------------------------------------------------------------------------------------------------------------------------------------------------------------------------------------------------------------------------------------------------------------------------------------------------------------------------------------------------------------------------------------------------------------------------------------------------------------------------------------------------------------------------------------------------------------------------------------------------------------------------------------------------------------------------------------------------------------------------------------------------------------------------------------------------------------------------------------------------------------------------------------------------------------------------|
| <b>76.5</b> 75.3 76.3 | р                        | р                                         |                                                      |                                                          |                                                                                                                                                                                        | <b>76.5</b> 75.3 76.3                                                                                                                                    | р                                                                                                                                                                                                                                                                                                                                                                                                                                                                                                                                                                                                                                                                                                                                                                                                                                                                                                                                                                                                                                                                                                                                                                                                                                   | р                                                                                                                                                                                                                                                                                                                                                                                                                                                                                                                                                                                                                                                                                                                                                                                                                                                                                                                                                                                                                                                                                                                                                                                                                                                                                                                                     |
| <b>100.0</b><br>94.1  | р                        | р                                         |                                                      |                                                          |                                                                                                                                                                                        | <b>100.0</b> 94.1                                                                                                                                        | р                                                                                                                                                                                                                                                                                                                                                                                                                                                                                                                                                                                                                                                                                                                                                                                                                                                                                                                                                                                                                                                                                                                                                                                                                                   | р                                                                                                                                                                                                                                                                                                                                                                                                                                                                                                                                                                                                                                                                                                                                                                                                                                                                                                                                                                                                                                                                                                                                                                                                                                                                                                                                     |
|                       | 76.5<br>75.3<br>76.3     | Mark District  76.5 75.3 76.3  100.0 94.1 | Mark District Province  76.5 75.3 76.3  100.0 94.1 p | Mark District Province Mark  76.5 75.3 76.3 100.0 94.1 P | Mark         District         Province           76.5         75.3         p           76.3         p         p           100.0         p         p           94.1         p         p | Mark         District         Province           76.5         75.3         p           76.3         p           100.0         p           94.1         p | Mark         District         Province         Mark         District         Province         Mark           76.5         75.3         p         p         75.3         75.3         75.3         76.3         76.3         100.0         94.1         94.1         94.1         94.1         94.1         94.1         94.1         94.1         94.1         94.1         94.1         94.1         94.1         94.1         94.1         94.1         94.1         94.1         94.1         94.1         94.1         94.1         94.1         94.1         94.1         94.1         94.1         94.1         94.1         94.1         94.1         94.1         94.1         94.1         94.1         94.1         94.1         94.1         94.1         94.1         94.1         94.1         94.1         94.1         94.1         94.1         94.1         94.1         94.1         94.1         94.1         94.1         94.1         94.1         94.1         94.1         94.1         94.1         94.1         94.1         94.1         94.1         94.1         94.1         94.1         94.1         94.1         94.1         94.1         94.1         94.1         94.1         94.1         94.1 | Mark         District         Province         Mark         District         Province         Mark         District         Mark         District         Province         Mark         District         Mark         District         Province         Mar |