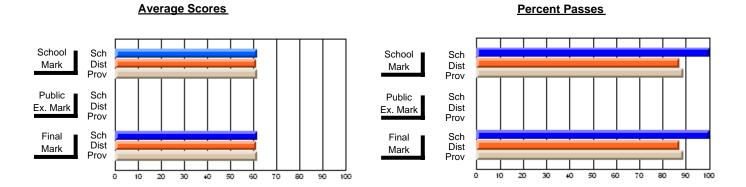

### District 4 - Eastern

#231 - Discovery Collegiate, Bonavista

**Subject: Enterprise Education** 

|                         |                |                          |                          | <b>၂</b>               | with                     | held for rea             | s <u>ons of cor</u> | nfidential               | ity.                     |
|-------------------------|----------------|--------------------------|--------------------------|------------------------|--------------------------|--------------------------|---------------------|--------------------------|--------------------------|
| # students in course: 1 | School<br>Mark | School<br>vs<br>District | School<br>vs<br>Province | Public<br>Exam<br>Mark | School<br>vs<br>District | School<br>vs<br>Province | Final<br>Mark       | School<br>vs<br>District | School<br>vs<br>Province |
| Average Score           |                |                          |                          |                        |                          |                          |                     |                          |                          |
| School                  | 05.0           |                          |                          |                        |                          |                          | 05.0                |                          |                          |
| District                | 65.3           | p                        | р                        |                        |                          |                          | 65.3                | p                        | p                        |
| Province                | 66.0           |                          |                          |                        |                          |                          | 66.0                |                          |                          |
| Percent of Passes       |                |                          |                          |                        |                          |                          |                     |                          |                          |
| School                  |                |                          |                          |                        |                          |                          |                     |                          |                          |
| District                | 88.1           | р                        | р                        |                        |                          |                          | 88.1                | р                        | р                        |
| Province                | 88.4           |                          |                          |                        |                          |                          | 88.4                |                          |                          |

Modification Time: 1:51:57PM

Modification Date: 1/20/2009 Source: Evaluation & Research

<sup>\*</sup> Data from the High School Certification System. The results from supplementary courses are not reflected in these results. All students obtaining a score of 48 or 49 on the final mark, were adjusted to 50 and are reflected in the Final Mark column.