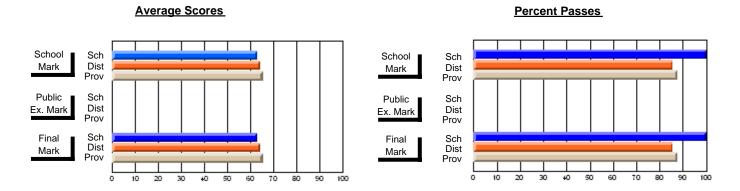

### District 4 - Eastern

#231 - Discovery Collegiate, Bonavista

Subject: Mathematics

| # students in course: 54      | School<br>Mark   | School<br>vs<br>District | School<br>vs<br>Province | Public<br>Exam<br>Mark | School<br>vs<br>District | School<br>vs<br>Province | Final<br>Mark    | School<br>vs<br>District | School<br>vs<br>Province |
|-------------------------------|------------------|--------------------------|--------------------------|------------------------|--------------------------|--------------------------|------------------|--------------------------|--------------------------|
| Average Score School District | <b>64.9</b> 65.5 |                          |                          |                        |                          |                          | <b>64.9</b> 65.5 |                          |                          |
| Province                      | 66.2             | q                        | q                        |                        |                          |                          | 66.2             | q                        | q                        |
| Percent of Passes             |                  |                          |                          |                        |                          |                          |                  |                          |                          |
| School                        | 90.7             |                          |                          |                        |                          |                          | 90.7             |                          |                          |
| District                      | 83.8             | р                        | р                        |                        |                          |                          | 83.8             | р                        | р                        |
| Province                      | 85.4             |                          |                          |                        |                          |                          | 85.4             |                          |                          |