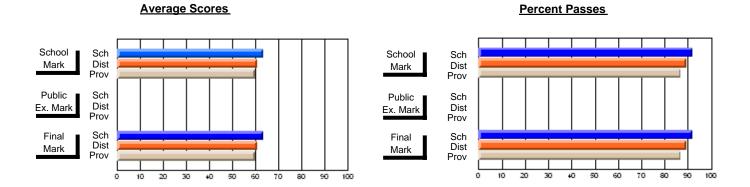

### District 4 - Eastern

#231 - Discovery Collegiate, Bonavista

Subject: Mathematics

| # students in course: 54      | School<br>Mark   | School<br>vs<br>District | School<br>vs<br>Province | Public<br>Exam<br>Mark | School<br>vs<br>District | School<br>vs<br>Province | Final<br>Mark    | School<br>vs<br>District | School<br>vs<br>Province |
|-------------------------------|------------------|--------------------------|--------------------------|------------------------|--------------------------|--------------------------|------------------|--------------------------|--------------------------|
| Average Score School District | <b>64.9</b> 65.5 |                          |                          |                        |                          |                          | <b>64.9</b> 65.5 |                          |                          |
| Province                      | 66.2             | q                        | q                        |                        |                          |                          | 66.2             | q                        | q                        |
| Percent of Passes             |                  |                          |                          |                        |                          |                          |                  |                          |                          |
| School                        | 90.7             |                          |                          |                        |                          |                          | 90.7             |                          |                          |
| District                      | 83.8             | р                        | р                        |                        |                          |                          | 83.8             | р                        | р                        |
| Province                      | 85.4             |                          |                          |                        |                          |                          | 85.4             |                          |                          |