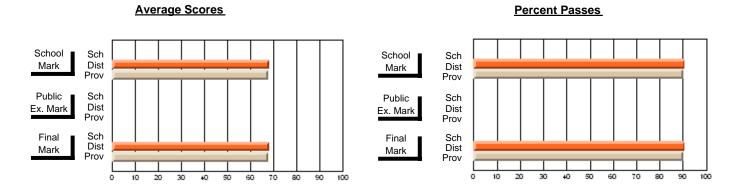

### District 4 - Eastern

#231 - Discovery Collegiate, Bonavista

**Subject: Enterprise Education** 

|                         |                |                          |                          | <b>၂</b>               | with                     | held for rea             | s <u>ons of cor</u> | nfidential               | ity.                     |
|-------------------------|----------------|--------------------------|--------------------------|------------------------|--------------------------|--------------------------|---------------------|--------------------------|--------------------------|
| # students in course: 1 | School<br>Mark | School<br>vs<br>District | School<br>vs<br>Province | Public<br>Exam<br>Mark | School<br>vs<br>District | School<br>vs<br>Province | Final<br>Mark       | School<br>vs<br>District | School<br>vs<br>Province |
| Average Score           |                |                          |                          |                        |                          |                          |                     |                          |                          |
| School                  | 05.0           |                          |                          |                        |                          |                          | 05.0                |                          |                          |
| District                | 65.3           | p                        | р                        |                        |                          |                          | 65.3                | p                        | p                        |
| Province                | 66.0           |                          |                          |                        |                          |                          | 66.0                |                          |                          |
| Percent of Passes       |                |                          |                          |                        |                          |                          |                     |                          |                          |
| School                  |                |                          |                          |                        |                          |                          |                     |                          |                          |
| District                | 88.1           | р                        | р                        |                        |                          |                          | 88.1                | р                        | р                        |
| Province                | 88.4           |                          |                          |                        |                          |                          | 88.4                |                          |                          |

Modification Time: 1:51:57PM

Modification Date: 1/20/2009 Source: Evaluation & Research

<sup>\*</sup> Data from the High School Certification System. The results from supplementary courses are not reflected in these results. All students obtaining a score of 48 or 49 on the final mark, were adjusted to 50 and are reflected in the Final Mark column.