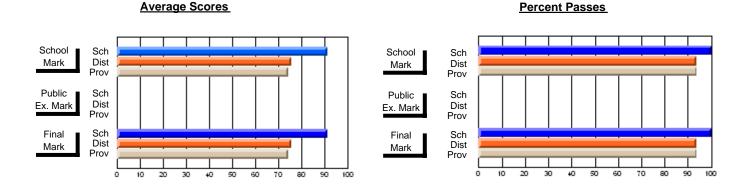

## District 4 - Eastern

#231 - Discovery Collegiate, Bonavista

Subject: Art

| # students in course: 49  Average Score    | School<br>Mark              | School<br>vs<br>District | School<br>vs<br>Province | Public<br>Exam<br>Mark | School<br>vs<br>District | School<br>vs<br>Province | Final<br>Mark               | School<br>vs<br>District | School<br>vs<br>Province |
|--------------------------------------------|-----------------------------|--------------------------|--------------------------|------------------------|--------------------------|--------------------------|-----------------------------|--------------------------|--------------------------|
| School District Province                   | <b>69.8</b><br>74.3<br>74.6 | q                        | q                        |                        |                          |                          | <b>69.8</b> 74.3 74.6       | q                        | q                        |
| Percent of Passes School District Province | <b>89.8</b><br>93.8<br>94.7 | q                        | q                        |                        |                          |                          | <b>89.8</b><br>93.8<br>94.7 | q                        | q                        |

Modification Time: 1:51:57PM

Modification Date: 1/20/2009

Source: Evaluation & Research

1

<sup>\*</sup> Data from the High School Certification System. The results from supplementary courses are not reflected in these results. All students obtaining a score of 48 or 49 on the final mark, were adjusted to 50 and are reflected in the Final Mark column.