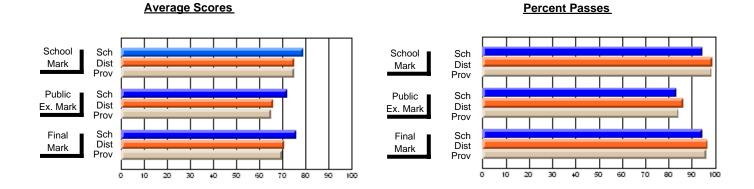

## District 4 - Eastern

#231 - Discovery Collegiate, Bonavista

Subject: Family Studies

| # students in course: 55 |                |                          |                          | Public       |                          |                          |               |                          |                          |
|--------------------------|----------------|--------------------------|--------------------------|--------------|--------------------------|--------------------------|---------------|--------------------------|--------------------------|
|                          | School<br>Mark | School<br>vs<br>District | School<br>vs<br>Province | Exam<br>Mark | School<br>vs<br>District | School<br>vs<br>Province | Final<br>Mark | School<br>vs<br>District | School<br>vs<br>Province |
| Average Score            |                |                          |                          |              |                          |                          |               |                          |                          |
| School                   | 77.1           |                          |                          |              |                          |                          | 77.1          |                          |                          |
| District                 | 75.1           | р                        | р                        |              |                          |                          | 75.2          | р                        | р                        |
| Province                 | 74.7           |                          |                          |              |                          |                          | 74.7          |                          |                          |
| Percent of Passes        |                |                          |                          |              |                          |                          |               |                          |                          |
| School                   | 96.4           |                          |                          |              |                          |                          | 96.4          |                          |                          |
| District                 | 92.2           | р                        | р                        |              |                          |                          | 92.3          | р                        | р                        |
| Province                 | 93.4           |                          |                          |              |                          |                          | 93.5          |                          |                          |

Modification Time: 1:51:57PM

Modification Date: 1/20/2009 Source: Evaluation & Research

<sup>\*</sup> Data from the High School Certification System. The results from supplementary courses are not reflected in these results. All students obtaining a score of 48 or 49 on the final mark, were adjusted to 50 and are reflected in the Final Mark column.