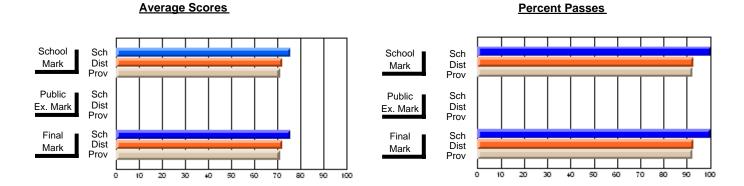

### District 4 - Eastern

#231 - Discovery Collegiate, Bonavista

Subject: Family Studies

| # students in course: 25 | School<br>Mark | School<br>vs<br>District | School<br>vs<br>Province | Public<br>Exam<br>Mark | School<br>vs<br>District | School<br>vs<br>Province |
|--------------------------|----------------|--------------------------|--------------------------|------------------------|--------------------------|--------------------------|
| Average Score            |                |                          |                          |                        |                          |                          |
| School                   | 76.2           |                          |                          |                        |                          |                          |
| District                 | 70.9           | р                        | р                        |                        |                          |                          |
| Province                 | 72.0           |                          |                          |                        |                          |                          |
| Percent of Passes        |                |                          |                          |                        |                          |                          |
| School                   | 100.0          |                          |                          |                        |                          |                          |
| District                 | 89.9           | р                        | р                        |                        |                          |                          |
| Province                 | 90.5           |                          |                          |                        |                          |                          |

| Public<br>Exam<br>Mark | School<br>vs<br>District | School<br>vs<br>Province | Final<br>Mark                | School<br>vs<br>District | School<br>vs<br>Province |
|------------------------|--------------------------|--------------------------|------------------------------|--------------------------|--------------------------|
|                        |                          |                          | <b>76.2</b><br>70.9<br>72.0  | р                        | р                        |
|                        |                          |                          | <b>100.0</b><br>89.9<br>90.5 | р                        | р                        |