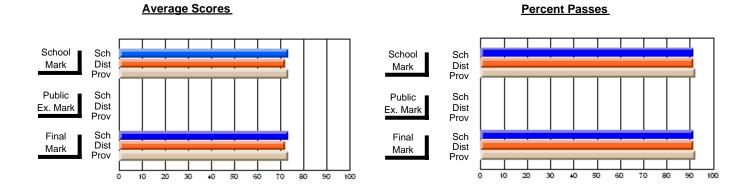

## District 4 - Eastern

#231 - Discovery Collegiate, Bonavista

Subject: Family Studies

| # students in course: 55 |                |                          |                          | Public       |                          |                          |               |                          |                          |
|--------------------------|----------------|--------------------------|--------------------------|--------------|--------------------------|--------------------------|---------------|--------------------------|--------------------------|
|                          | School<br>Mark | School<br>vs<br>District | School<br>vs<br>Province | Exam<br>Mark | School<br>vs<br>District | School<br>vs<br>Province | Final<br>Mark | School<br>vs<br>District | School<br>vs<br>Province |
| Average Score            |                |                          |                          |              |                          |                          |               |                          |                          |
| School                   | 77.1           |                          |                          |              |                          |                          | 77.1          |                          |                          |
| District                 | 75.1           | р                        | р                        |              |                          |                          | 75.2          | р                        | р                        |
| Province                 | 74.7           |                          |                          |              |                          |                          | 74.7          |                          |                          |
| Percent of Passes        |                |                          |                          |              |                          |                          |               |                          |                          |
| School                   | 96.4           |                          |                          |              |                          |                          | 96.4          |                          |                          |
| District                 | 92.2           | р                        | р                        |              |                          |                          | 92.3          | р                        | р                        |
| Province                 | 93.4           |                          |                          |              |                          |                          | 93.5          |                          |                          |

Modification Time: 1:51:57PM

Modification Date: 1/20/2009 Source: Evaluation & Research

<sup>\*</sup> Data from the High School Certification System. The results from supplementary courses are not reflected in these results. All students obtaining a score of 48 or 49 on the final mark, were adjusted to 50 and are reflected in the Final Mark column.