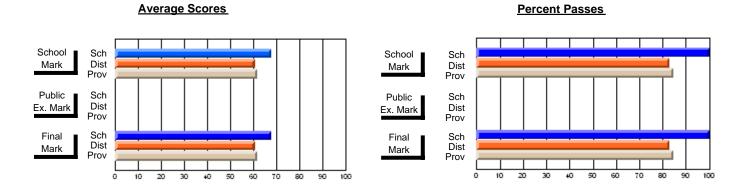

## District 4 - Eastern

#231 - Discovery Collegiate, Bonavista

Subject: Family Studies

| # students in course: 55 |                |                          |                          | Public       |                          |                          |               |                          |                          |
|--------------------------|----------------|--------------------------|--------------------------|--------------|--------------------------|--------------------------|---------------|--------------------------|--------------------------|
|                          | School<br>Mark | School<br>vs<br>District | School<br>vs<br>Province | Exam<br>Mark | School<br>vs<br>District | School<br>vs<br>Province | Final<br>Mark | School<br>vs<br>District | School<br>vs<br>Province |
| Average Score            |                |                          |                          |              |                          |                          |               |                          |                          |
| School                   | 77.1           |                          |                          |              |                          |                          | 77.1          |                          |                          |
| District                 | 75.1           | р                        | р                        |              |                          |                          | 75.2          | р                        | р                        |
| Province                 | 74.7           |                          |                          |              |                          |                          | 74.7          |                          |                          |
| Percent of Passes        |                |                          |                          |              |                          |                          |               |                          |                          |
| School                   | 96.4           |                          |                          |              |                          |                          | 96.4          |                          |                          |
| District                 | 92.2           | р                        | р                        |              |                          |                          | 92.3          | р                        | р                        |
| Province                 | 93.4           |                          |                          |              |                          |                          | 93.5          |                          |                          |