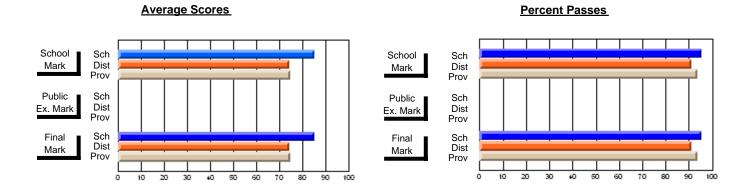

### District 4 - Eastern

#231 - Discovery Collegiate, Bonavista

Subject: Family Studies

| # students in course: 25 | School<br>Mark | School<br>vs<br>District | School<br>vs<br>Province | Public<br>Exam<br>Mark | School<br>vs<br>District | School<br>vs<br>Province |
|--------------------------|----------------|--------------------------|--------------------------|------------------------|--------------------------|--------------------------|
| Average Score            |                |                          |                          |                        |                          |                          |
| School                   | 76.2           |                          |                          |                        |                          |                          |
| District                 | 70.9           | р                        | р                        |                        |                          |                          |
| Province                 | 72.0           |                          |                          |                        |                          |                          |
| Percent of Passes        |                |                          |                          |                        |                          |                          |
| School                   | 100.0          |                          |                          |                        |                          |                          |
| District                 | 89.9           | р                        | р                        |                        |                          |                          |
| Province                 | 90.5           |                          |                          |                        |                          |                          |

| Public<br>Exam<br>Mark | School<br>vs<br>District | School<br>vs<br>Province | Final<br>Mark                | School<br>vs<br>District | School<br>vs<br>Province |
|------------------------|--------------------------|--------------------------|------------------------------|--------------------------|--------------------------|
|                        |                          |                          | <b>76.2</b><br>70.9<br>72.0  | р                        | р                        |
|                        |                          |                          | <b>100.0</b><br>89.9<br>90.5 | р                        | р                        |