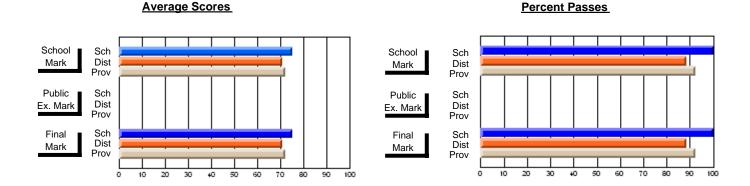

## District 4 - Eastern

#231 - Discovery Collegiate, Bonavista

Subject: Family Studies

| # students in course: 55 |                |                          |                          | Public       |                          |                          |               |                          |                          |
|--------------------------|----------------|--------------------------|--------------------------|--------------|--------------------------|--------------------------|---------------|--------------------------|--------------------------|
|                          | School<br>Mark | School<br>vs<br>District | School<br>vs<br>Province | Exam<br>Mark | School<br>vs<br>District | School<br>vs<br>Province | Final<br>Mark | School<br>vs<br>District | School<br>vs<br>Province |
| Average Score            |                |                          |                          |              |                          |                          |               |                          |                          |
| School                   | 77.1           |                          |                          |              |                          |                          | 77.1          |                          |                          |
| District                 | 75.1           | р                        | р                        |              |                          |                          | 75.2          | р                        | р                        |
| Province                 | 74.7           |                          |                          |              |                          |                          | 74.7          |                          |                          |
| Percent of Passes        |                |                          |                          |              |                          |                          |               |                          |                          |
| School                   | 96.4           |                          |                          |              |                          |                          | 96.4          |                          |                          |
| District                 | 92.2           | р                        | р                        |              |                          |                          | 92.3          | р                        | р                        |
| Province                 | 93.4           |                          |                          |              |                          |                          | 93.5          |                          |                          |

Modification Time: 1:51:57PM

Modification Date: 1/20/2009 Source: Evaluation & Research

<sup>\*</sup> Data from the High School Certification System. The results from supplementary courses are not reflected in these results. All students obtaining a score of 48 or 49 on the final mark, were adjusted to 50 and are reflected in the Final Mark column.