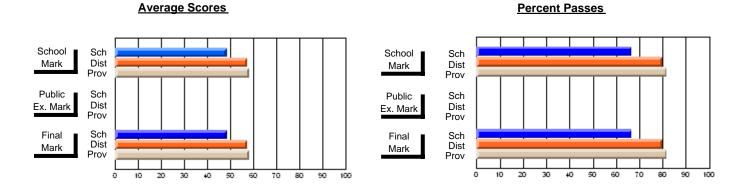

### District 4 - Eastern

#231 - Discovery Collegiate, Bonavista

Subject: Family Studies

| # students in course: 25 | School<br>Mark | School<br>vs<br>District | School<br>vs<br>Province | Public<br>Exam<br>Mark | School<br>vs<br>District | School<br>vs<br>Province |
|--------------------------|----------------|--------------------------|--------------------------|------------------------|--------------------------|--------------------------|
| Average Score            |                |                          |                          |                        |                          |                          |
| School                   | 76.2           |                          |                          |                        |                          |                          |
| District                 | 70.9           | р                        | р                        |                        |                          |                          |
| Province                 | 72.0           |                          |                          |                        |                          |                          |
| Percent of Passes        |                |                          |                          |                        |                          |                          |
| School                   | 100.0          |                          |                          |                        |                          |                          |
| District                 | 89.9           | р                        | р                        |                        |                          |                          |
| Province                 | 90.5           |                          |                          |                        |                          |                          |

| Public<br>Exam<br>Mark | School<br>vs<br>District | School<br>vs<br>Province | Final<br>Mark                | School<br>vs<br>District | School<br>vs<br>Province |
|------------------------|--------------------------|--------------------------|------------------------------|--------------------------|--------------------------|
|                        |                          |                          | <b>76.2</b><br>70.9<br>72.0  | р                        | р                        |
|                        |                          |                          | <b>100.0</b><br>89.9<br>90.5 | р                        | р                        |