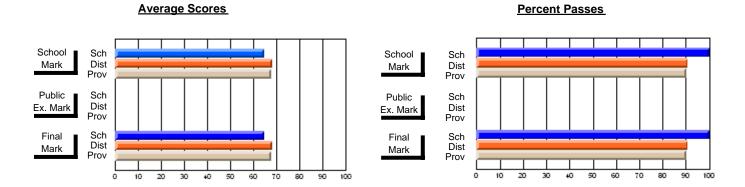

### District 4 - Eastern

#231 - Discovery Collegiate, Bonavista

Subject: Family Studies

| # students in course: 25 | School<br>Mark | School<br>vs<br>District | School<br>vs<br>Province | Public<br>Exam<br>Mark | School<br>vs<br>District | School<br>vs<br>Province |
|--------------------------|----------------|--------------------------|--------------------------|------------------------|--------------------------|--------------------------|
| Average Score            |                |                          |                          |                        |                          |                          |
| School                   | 76.2           |                          |                          |                        |                          |                          |
| District                 | 70.9           | р                        | р                        |                        |                          |                          |
| Province                 | 72.0           |                          |                          |                        |                          |                          |
| Percent of Passes        |                |                          |                          |                        |                          |                          |
| School                   | 100.0          |                          |                          |                        |                          |                          |
| District                 | 89.9           | р                        | р                        |                        |                          |                          |
| Province                 | 90.5           |                          |                          |                        |                          |                          |

| Public<br>Exam<br>Mark | School<br>vs<br>District | School<br>vs<br>Province | Final<br>Mark                | School<br>vs<br>District | School<br>vs<br>Province |
|------------------------|--------------------------|--------------------------|------------------------------|--------------------------|--------------------------|
|                        |                          |                          | <b>76.2</b><br>70.9<br>72.0  | р                        | р                        |
|                        |                          |                          | <b>100.0</b><br>89.9<br>90.5 | р                        | р                        |