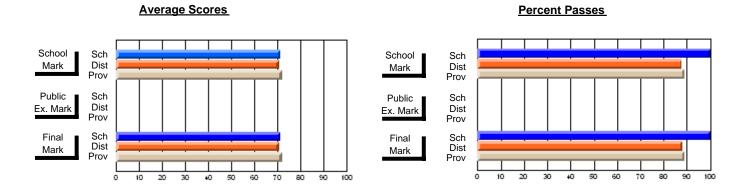

### District 4 - Eastern

#231 - Discovery Collegiate, Bonavista

Subject: Family Studies

| # students in course: 25 | School<br>Mark | School<br>vs<br>District | School<br>vs<br>Province | Public<br>Exam<br>Mark | School<br>vs<br>District | School<br>vs<br>Province |
|--------------------------|----------------|--------------------------|--------------------------|------------------------|--------------------------|--------------------------|
| Average Score            |                |                          |                          |                        |                          |                          |
| School                   | 76.2           |                          |                          |                        |                          |                          |
| District                 | 70.9           | р                        | р                        |                        |                          |                          |
| Province                 | 72.0           |                          |                          |                        |                          |                          |
| Percent of Passes        |                |                          |                          |                        |                          |                          |
| School                   | 100.0          |                          |                          |                        |                          |                          |
| District                 | 89.9           | р                        | р                        |                        |                          |                          |
| Province                 | 90.5           |                          |                          |                        |                          |                          |

| Public<br>Exam<br>Mark | School<br>vs<br>District | School<br>vs<br>Province | Final<br>Mark                | School<br>vs<br>District | School<br>vs<br>Province |
|------------------------|--------------------------|--------------------------|------------------------------|--------------------------|--------------------------|
|                        |                          |                          | <b>76.2</b><br>70.9<br>72.0  | р                        | р                        |
|                        |                          |                          | <b>100.0</b><br>89.9<br>90.5 | р                        | р                        |