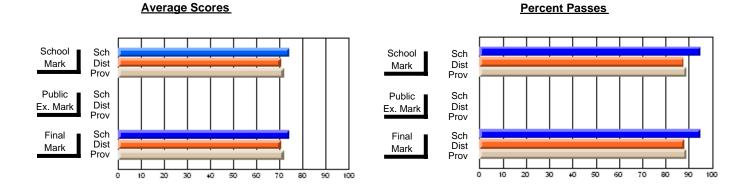

## District 4 - Eastern

#231 - Discovery Collegiate, Bonavista

Subject: Family Studies

| # students in course: 55 |                |                          |                          | Public       |                          |                          |               |                          |                          |
|--------------------------|----------------|--------------------------|--------------------------|--------------|--------------------------|--------------------------|---------------|--------------------------|--------------------------|
|                          | School<br>Mark | School<br>vs<br>District | School<br>vs<br>Province | Exam<br>Mark | School<br>vs<br>District | School<br>vs<br>Province | Final<br>Mark | School<br>vs<br>District | School<br>vs<br>Province |
| Average Score            |                |                          |                          |              |                          |                          |               |                          |                          |
| School                   | 77.1           |                          |                          |              |                          |                          | 77.1          |                          |                          |
| District                 | 75.1           | р                        | р                        |              |                          |                          | 75.2          | р                        | р                        |
| Province                 | 74.7           |                          |                          |              |                          |                          | 74.7          |                          |                          |
| Percent of Passes        |                |                          |                          |              |                          |                          |               |                          |                          |
| School                   | 96.4           |                          |                          |              |                          |                          | 96.4          |                          |                          |
| District                 | 92.2           | р                        | р                        |              |                          |                          | 92.3          | р                        | р                        |
| Province                 | 93.4           |                          |                          |              |                          |                          | 93.5          |                          |                          |

Modification Time: 1:51:57PM

Modification Date: 1/20/2009 Source: Evaluation & Research

<sup>\*</sup> Data from the High School Certification System. The results from supplementary courses are not reflected in these results. All students obtaining a score of 48 or 49 on the final mark, were adjusted to 50 and are reflected in the Final Mark column.