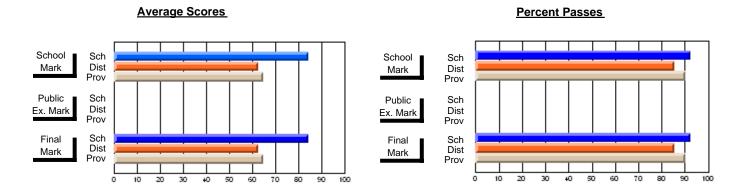

## District 4 - Eastern

#231 - Discovery Collegiate, Bonavista

Subject: Art

| # students in course: 49  Average Score    | School<br>Mark              | School<br>vs<br>District | School<br>vs<br>Province | Public<br>Exam<br>Mark | School<br>vs<br>District | School<br>vs<br>Province | Final<br>Mark               | School<br>vs<br>District | School<br>vs<br>Province |
|--------------------------------------------|-----------------------------|--------------------------|--------------------------|------------------------|--------------------------|--------------------------|-----------------------------|--------------------------|--------------------------|
| School District Province                   | <b>69.8</b><br>74.3<br>74.6 | q                        | q                        |                        |                          |                          | <b>69.8</b> 74.3 74.6       | q                        | q                        |
| Percent of Passes School District Province | <b>89.8</b><br>93.8<br>94.7 | q                        | q                        |                        |                          |                          | <b>89.8</b><br>93.8<br>94.7 | q                        | q                        |