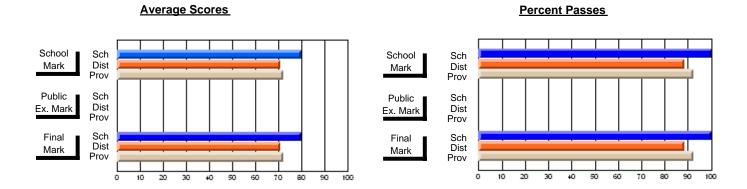

## District 4 - Eastern

#231 - Discovery Collegiate, Bonavista

Subject: French

| # students in course: 14 | School<br>Mark | School<br>vs<br>District | School<br>vs<br>Province | Public<br>Exam<br>Mark | School<br>vs<br>District | School<br>vs<br>Province | Final<br>Mark | School<br>vs<br>District | School<br>vs<br>Province |
|--------------------------|----------------|--------------------------|--------------------------|------------------------|--------------------------|--------------------------|---------------|--------------------------|--------------------------|
| Average Score            | mark           | District                 | TTOVINCE                 | Mark                   | District                 | TTOVITICE                | Mark          | District                 | 1 TOVITICE               |
| School                   | 82.0           |                          |                          |                        |                          |                          | 82.0          |                          |                          |
| District                 | 81.1           | р                        | р                        |                        |                          |                          | 81.1          | р                        | р                        |
| Province                 | 81.4           |                          |                          |                        |                          |                          | 81.4          |                          |                          |
| Percent of Passes        |                |                          |                          |                        |                          |                          |               |                          |                          |
| School                   | 100.0          |                          |                          |                        |                          |                          | 100.0         |                          |                          |
| District                 | 100.0          | р                        | р                        |                        |                          |                          | 100.0         | р                        | р                        |
| Province                 | 100.0          |                          |                          |                        |                          |                          | 100.0         |                          |                          |