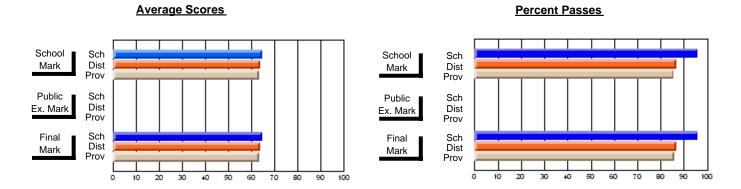

## District 4 - Eastern

#231 - Discovery Collegiate, Bonavista

Subject: Art

| # students in course: 49  Average Score    | School<br>Mark              | School<br>vs<br>District | School<br>vs<br>Province | Public<br>Exam<br>Mark | School<br>vs<br>District | School<br>vs<br>Province | Final<br>Mark               | School<br>vs<br>District | School<br>vs<br>Province |
|--------------------------------------------|-----------------------------|--------------------------|--------------------------|------------------------|--------------------------|--------------------------|-----------------------------|--------------------------|--------------------------|
| School District Province                   | <b>69.8</b><br>74.3<br>74.6 | q                        | q                        |                        |                          |                          | <b>69.8</b> 74.3 74.6       | q                        | q                        |
| Percent of Passes School District Province | <b>89.8</b><br>93.8<br>94.7 | q                        | q                        |                        |                          |                          | <b>89.8</b><br>93.8<br>94.7 | q                        | q                        |

Modification Time: 1:51:57PM

Modification Date: 1/20/2009

Source: Evaluation & Research

1

<sup>\*</sup> Data from the High School Certification System. The results from supplementary courses are not reflected in these results. All students obtaining a score of 48 or 49 on the final mark, were adjusted to 50 and are reflected in the Final Mark column.