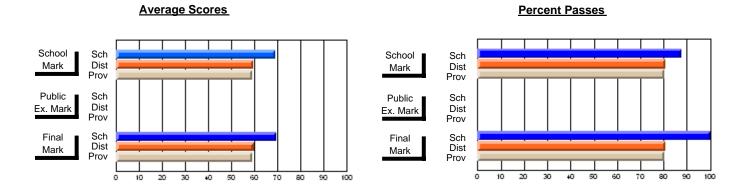

## District 4 - Eastern

#231 - Discovery Collegiate, Bonavista

**Subject: Enterprise Education** 

| Course: CONSUMER STUDIES                   |                |                          |                          | J                      | witl                     | hheld for rea            | s <u>ons of cor</u> | nfidential               | ity.                     |
|--------------------------------------------|----------------|--------------------------|--------------------------|------------------------|--------------------------|--------------------------|---------------------|--------------------------|--------------------------|
| # students in course: 1  Average Score     | School<br>Mark | School<br>vs<br>District | School<br>vs<br>Province | Public<br>Exam<br>Mark | School<br>vs<br>District | School<br>vs<br>Province | Final<br>Mark       | School<br>vs<br>District | School<br>vs<br>Province |
| School District Province                   | 66.1<br>68.3   | р                        | р                        |                        |                          |                          | 66.1<br>68.3        | р                        | р                        |
| Percent of Passes School District Province | 90.7<br>92.6   | р                        | р                        |                        |                          |                          | 90.7<br>92.6        | р                        | р                        |

Modification Time: 1:51:57PM

Modification Date: 1/20/2009 Source: Evaluation & Research

<sup>\*</sup> Data from the High School Certification System. The results from supplementary courses are not reflected in these results. All students obtaining a score of 48 or 49 on the final mark, were adjusted to 50 and are reflected in the Final Mark column.