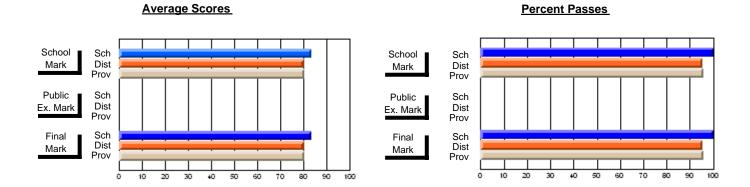

## District 4 - Eastern

#231 - Discovery Collegiate, Bonavista

Subject: Art

| School<br>Mark        | School<br>vs<br>District | School<br>vs<br>Province                  | Public<br>Exam<br>Mark                               | School<br>vs<br>District                                 | School<br>vs<br>Province                                                                                                                                                               | Final<br>Mark                                                                                                                                            | School<br>vs<br>District                                                                                                                                                                                                                                                                                                                                                                                                                                                                                                                                                                                                                                                                                                                                                                                                                                                                                                                                                                                                                                                                                                                                                                                                            | School<br>vs<br>Province                                                                                                                                                                                                                                                                                                                                                                                                                                                                                                                                                                                                                                                                                                                                                                                                                                                                                                                                                                                                                                                                                                                                                                                                                                                                                                              |
|-----------------------|--------------------------|-------------------------------------------|------------------------------------------------------|----------------------------------------------------------|----------------------------------------------------------------------------------------------------------------------------------------------------------------------------------------|----------------------------------------------------------------------------------------------------------------------------------------------------------|-------------------------------------------------------------------------------------------------------------------------------------------------------------------------------------------------------------------------------------------------------------------------------------------------------------------------------------------------------------------------------------------------------------------------------------------------------------------------------------------------------------------------------------------------------------------------------------------------------------------------------------------------------------------------------------------------------------------------------------------------------------------------------------------------------------------------------------------------------------------------------------------------------------------------------------------------------------------------------------------------------------------------------------------------------------------------------------------------------------------------------------------------------------------------------------------------------------------------------------|---------------------------------------------------------------------------------------------------------------------------------------------------------------------------------------------------------------------------------------------------------------------------------------------------------------------------------------------------------------------------------------------------------------------------------------------------------------------------------------------------------------------------------------------------------------------------------------------------------------------------------------------------------------------------------------------------------------------------------------------------------------------------------------------------------------------------------------------------------------------------------------------------------------------------------------------------------------------------------------------------------------------------------------------------------------------------------------------------------------------------------------------------------------------------------------------------------------------------------------------------------------------------------------------------------------------------------------|
| <b>76.5</b> 75.3 76.3 | р                        | р                                         |                                                      |                                                          |                                                                                                                                                                                        | <b>76.5</b> 75.3 76.3                                                                                                                                    | р                                                                                                                                                                                                                                                                                                                                                                                                                                                                                                                                                                                                                                                                                                                                                                                                                                                                                                                                                                                                                                                                                                                                                                                                                                   | р                                                                                                                                                                                                                                                                                                                                                                                                                                                                                                                                                                                                                                                                                                                                                                                                                                                                                                                                                                                                                                                                                                                                                                                                                                                                                                                                     |
| <b>100.0</b><br>94.1  | р                        | р                                         |                                                      |                                                          |                                                                                                                                                                                        | <b>100.0</b> 94.1                                                                                                                                        | р                                                                                                                                                                                                                                                                                                                                                                                                                                                                                                                                                                                                                                                                                                                                                                                                                                                                                                                                                                                                                                                                                                                                                                                                                                   | р                                                                                                                                                                                                                                                                                                                                                                                                                                                                                                                                                                                                                                                                                                                                                                                                                                                                                                                                                                                                                                                                                                                                                                                                                                                                                                                                     |
|                       | 76.5<br>75.3<br>76.3     | Mark District  76.5 75.3 76.3  100.0 94.1 | Mark District Province  76.5 75.3 76.3  100.0 94.1 p | Mark District Province Mark  76.5 75.3 76.3 100.0 94.1 P | Mark         District         Province           76.5         75.3         p           76.3         p         p           100.0         p         p           94.1         p         p | Mark         District         Province           76.5         75.3         p           76.3         p           100.0         p           94.1         p | Mark         District         Province         Mark         District         Province         Mark           76.5         75.3         p         p         75.3         75.3         75.3         76.3         76.3         100.0         94.1         94.1         94.1         94.1         94.1         94.1         94.1         94.1         94.1         94.1         94.1         94.1         94.1         94.1         94.1         94.1         94.1         94.1         94.1         94.1         94.1         94.1         94.1         94.1         94.1         94.1         94.1         94.1         94.1         94.1         94.1         94.1         94.1         94.1         94.1         94.1         94.1         94.1         94.1         94.1         94.1         94.1         94.1         94.1         94.1         94.1         94.1         94.1         94.1         94.1         94.1         94.1         94.1         94.1         94.1         94.1         94.1         94.1         94.1         94.1         94.1         94.1         94.1         94.1         94.1         94.1         94.1         94.1         94.1         94.1         94.1         94.1         94.1         94.1 | Mark         District         Province         Mark         District         Province         Mark         District         Mark         District         Province         Mark         District         Mark         District         Province         Mar |