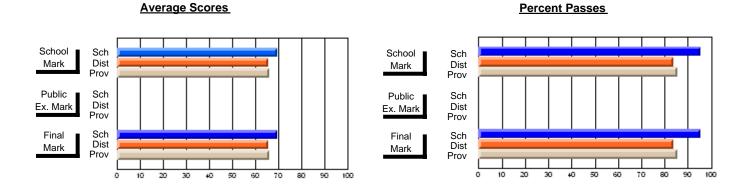

## District 4 - Eastern

#231 - Discovery Collegiate, Bonavista

Subject: Art

| # students in course: 49  Average Score    | School<br>Mark              | School<br>vs<br>District | School<br>vs<br>Province | Public<br>Exam<br>Mark | School<br>vs<br>District | School<br>vs<br>Province | Final<br>Mark               | School<br>vs<br>District | School<br>vs<br>Province |
|--------------------------------------------|-----------------------------|--------------------------|--------------------------|------------------------|--------------------------|--------------------------|-----------------------------|--------------------------|--------------------------|
| School District Province                   | <b>69.8</b><br>74.3<br>74.6 | q                        | q                        |                        |                          |                          | <b>69.8</b> 74.3 74.6       | q                        | q                        |
| Percent of Passes School District Province | <b>89.8</b><br>93.8<br>94.7 | q                        | q                        |                        |                          |                          | <b>89.8</b><br>93.8<br>94.7 | q                        | q                        |

Modification Time: 1:51:57PM

Modification Date: 1/20/2009

Source: Evaluation & Research

1

<sup>\*</sup> Data from the High School Certification System. The results from supplementary courses are not reflected in these results. All students obtaining a score of 48 or 49 on the final mark, were adjusted to 50 and are reflected in the Final Mark column.