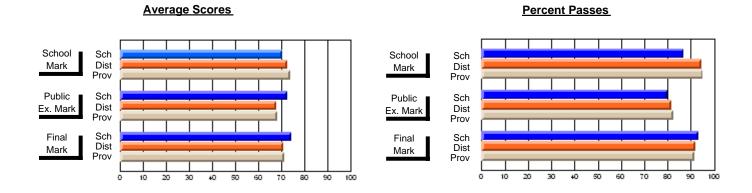

### District 4 - Eastern

#231 - Discovery Collegiate, Bonavista

**Subject: Mathematics** 

| # students in course: 12                   | School<br>Mark              | School<br>vs<br>District | School<br>vs<br>Province | Public<br>Exam<br>Mark       | School<br>vs<br>District | School<br>vs<br>Province | Final<br>Mark                | School<br>vs<br>District | School<br>vs<br>Province |
|--------------------------------------------|-----------------------------|--------------------------|--------------------------|------------------------------|--------------------------|--------------------------|------------------------------|--------------------------|--------------------------|
| Average Score School District Province     | <b>73.6</b><br>79.5<br>79.8 | q                        | q                        | <b>78.7</b> 79.5 78.9        | q                        | q                        | <b>77.4</b> 79.8 79.6        | q                        | q                        |
| Percent of Passes School District Province | 100.0<br>98.6<br>98.8       | р                        | р                        | <b>100.0</b><br>93.7<br>94.1 | р                        | р                        | <b>100.0</b><br>97.0<br>97.7 | р                        | р                        |