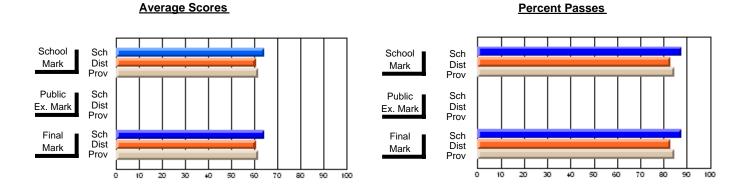

### District 4 - Eastern

#231 - Discovery Collegiate, Bonavista

**Subject: Enterprise Education** 

|                         |                |                          |                          | <b>၂</b>               | with                     | held for rea             | s <u>ons of cor</u> | nfidential               | ity.                     |
|-------------------------|----------------|--------------------------|--------------------------|------------------------|--------------------------|--------------------------|---------------------|--------------------------|--------------------------|
| # students in course: 1 | School<br>Mark | School<br>vs<br>District | School<br>vs<br>Province | Public<br>Exam<br>Mark | School<br>vs<br>District | School<br>vs<br>Province | Final<br>Mark       | School<br>vs<br>District | School<br>vs<br>Province |
| Average Score           |                |                          |                          |                        |                          |                          |                     |                          |                          |
| School                  | 05.0           |                          |                          |                        |                          |                          | 05.0                |                          |                          |
| District                | 65.3           | p                        | р                        |                        |                          |                          | 65.3                | p                        | p                        |
| Province                | 66.0           |                          |                          |                        |                          |                          | 66.0                |                          |                          |
| Percent of Passes       |                |                          |                          |                        |                          |                          |                     |                          |                          |
| School                  |                |                          |                          |                        |                          |                          |                     |                          |                          |
| District                | 88.1           | р                        | р                        |                        |                          |                          | 88.1                | р                        | р                        |
| Province                | 88.4           |                          |                          |                        |                          |                          | 88.4                |                          |                          |

Modification Time: 1:51:57PM

Modification Date: 1/20/2009 Source: Evaluation & Research

<sup>\*</sup> Data from the High School Certification System. The results from supplementary courses are not reflected in these results. All students obtaining a score of 48 or 49 on the final mark, were adjusted to 50 and are reflected in the Final Mark column.