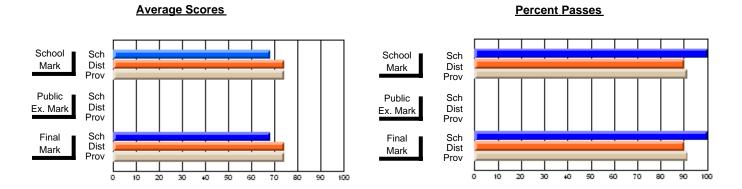

### District 4 - Eastern

#231 - Discovery Collegiate, Bonavista

Subject: Family Studies

| # students in course: 25 | School<br>Mark | School<br>vs<br>District | School<br>vs<br>Province | Public<br>Exam<br>Mark | School<br>vs<br>District | School<br>vs<br>Province |
|--------------------------|----------------|--------------------------|--------------------------|------------------------|--------------------------|--------------------------|
| Average Score            |                |                          |                          |                        |                          |                          |
| School                   | 76.2           |                          |                          |                        |                          |                          |
| District                 | 70.9           | р                        | р                        |                        |                          |                          |
| Province                 | 72.0           |                          |                          |                        |                          |                          |
| Percent of Passes        |                |                          |                          |                        |                          |                          |
| School                   | 100.0          |                          |                          |                        |                          |                          |
| District                 | 89.9           | р                        | р                        |                        |                          |                          |
| Province                 | 90.5           |                          |                          |                        |                          |                          |

| Public<br>Exam<br>Mark | School<br>vs<br>District | School<br>vs<br>Province | Final<br>Mark                | School<br>vs<br>District | School<br>vs<br>Province |
|------------------------|--------------------------|--------------------------|------------------------------|--------------------------|--------------------------|
|                        |                          |                          | <b>76.2</b><br>70.9<br>72.0  | р                        | р                        |
|                        |                          |                          | <b>100.0</b><br>89.9<br>90.5 | р                        | р                        |