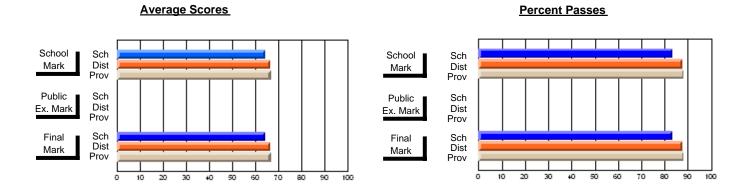

### **Subject: Family Studies**

| Course: NUTRITION 3102   |                |                          |                          |                        |                          |                          |               |                          |                          |
|--------------------------|----------------|--------------------------|--------------------------|------------------------|--------------------------|--------------------------|---------------|--------------------------|--------------------------|
| # students in course: 25 | School<br>Mark | School<br>vs<br>District | School<br>vs<br>Province | Public<br>Exam<br>Mark | School<br>vs<br>District | School<br>vs<br>Province | Final<br>Mark | School<br>vs<br>District | School<br>vs<br>Province |
| Average Score            |                |                          |                          |                        |                          |                          |               |                          |                          |
| School                   | 75.0           |                          |                          |                        |                          |                          | 75.0          |                          |                          |
| District                 | 73.7           | р                        | р                        |                        |                          |                          | 73.7          | р                        | р                        |
| Province                 | 74.3           |                          |                          |                        |                          |                          | 74.3          |                          |                          |
| Percent of Passes        |                |                          |                          |                        |                          |                          |               |                          |                          |
| School                   | 96.0           |                          |                          |                        |                          |                          | 96.0          |                          |                          |
| District                 | 92.6           | р                        | р                        |                        |                          |                          | 92.6          | р                        | р                        |
| Province                 | 93.3           |                          |                          |                        |                          |                          | 93.3          |                          |                          |

Modification Time: 1:51:57PM

Modification Date: 1/20/2009

Source: Evaluation & Research

7

<sup>\*</sup> Data from the High School Certification System. The results from supplementary courses are not reflected in these results. All students obtaining a score of 48 or 49 on the final mark, were adjusted to 50 and are reflected in the Final Mark column.