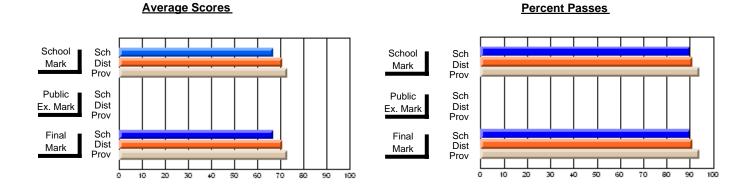

### District 4 - Eastern

#231 - Discovery Collegiate, Bonavista

Subject: Family Studies

| # students in course: 25 | School<br>Mark | School<br>vs<br>District | School<br>vs<br>Province | Public<br>Exam<br>Mark | School<br>vs<br>District | School<br>vs<br>Province |
|--------------------------|----------------|--------------------------|--------------------------|------------------------|--------------------------|--------------------------|
| Average Score            |                |                          |                          |                        |                          |                          |
| School                   | 76.2           |                          |                          |                        |                          |                          |
| District                 | 70.9           | р                        | р                        |                        |                          |                          |
| Province                 | 72.0           |                          |                          |                        |                          |                          |
| Percent of Passes        |                |                          |                          |                        |                          |                          |
| School                   | 100.0          |                          |                          |                        |                          |                          |
| District                 | 89.9           | р                        | р                        |                        |                          |                          |
| Province                 | 90.5           |                          |                          |                        |                          |                          |

| Public<br>Exam<br>Mark | School<br>vs<br>District | School<br>vs<br>Province | Final<br>Mark                | School<br>vs<br>District | School<br>vs<br>Province |
|------------------------|--------------------------|--------------------------|------------------------------|--------------------------|--------------------------|
|                        |                          |                          | <b>76.2</b><br>70.9<br>72.0  | р                        | р                        |
|                        |                          |                          | <b>100.0</b><br>89.9<br>90.5 | р                        | р                        |