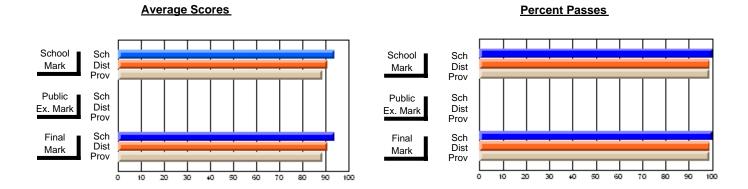

## District 4 - Eastern

#231 - Discovery Collegiate, Bonavista

Subject: Family Studies

| # students in course: 55 |                |                          |                          | Public       |                          |                          |               |                          |                          |
|--------------------------|----------------|--------------------------|--------------------------|--------------|--------------------------|--------------------------|---------------|--------------------------|--------------------------|
|                          | School<br>Mark | School<br>vs<br>District | School<br>vs<br>Province | Exam<br>Mark | School<br>vs<br>District | School<br>vs<br>Province | Final<br>Mark | School<br>vs<br>District | School<br>vs<br>Province |
| Average Score            |                |                          |                          |              |                          |                          |               |                          |                          |
| School                   | 77.1           |                          |                          |              |                          |                          | 77.1          |                          |                          |
| District                 | 75.1           | р                        | р                        |              |                          |                          | 75.2          | р                        | р                        |
| Province                 | 74.7           |                          |                          |              |                          |                          | 74.7          |                          |                          |
| Percent of Passes        |                |                          |                          |              |                          |                          |               |                          |                          |
| School                   | 96.4           |                          |                          |              |                          |                          | 96.4          |                          |                          |
| District                 | 92.2           | р                        | р                        |              |                          |                          | 92.3          | р                        | р                        |
| Province                 | 93.4           |                          |                          |              |                          |                          | 93.5          |                          |                          |