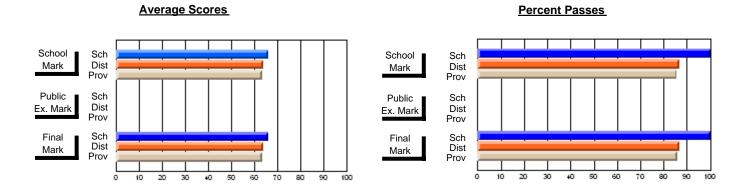

## District 4 - Eastern

#231 - Discovery Collegiate, Bonavista

**Subject: Enterprise Education** 

| Course: CONSUMER STUDIES                   |                |                          |                          | J                      | witl                     | hheld for rea            | s <u>ons of cor</u> | nfidential               | ity.                     |
|--------------------------------------------|----------------|--------------------------|--------------------------|------------------------|--------------------------|--------------------------|---------------------|--------------------------|--------------------------|
| # students in course: 1  Average Score     | School<br>Mark | School<br>vs<br>District | School<br>vs<br>Province | Public<br>Exam<br>Mark | School<br>vs<br>District | School<br>vs<br>Province | Final<br>Mark       | School<br>vs<br>District | School<br>vs<br>Province |
| School District Province                   | 66.1<br>68.3   | р                        | р                        |                        |                          |                          | 66.1<br>68.3        | р                        | р                        |
| Percent of Passes School District Province | 90.7<br>92.6   | р                        | р                        |                        |                          |                          | 90.7<br>92.6        | р                        | р                        |

Modification Time: 1:51:57PM

Modification Date: 1/20/2009 Source: Evaluation & Research

<sup>\*</sup> Data from the High School Certification System. The results from supplementary courses are not reflected in these results. All students obtaining a score of 48 or 49 on the final mark, were adjusted to 50 and are reflected in the Final Mark column.