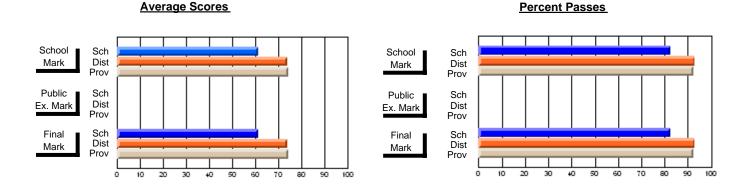

### District 4 - Eastern

#231 - Discovery Collegiate, Bonavista

Subject: Mathematics

| # students in course: 54      | School<br>Mark   | School<br>vs<br>District | School<br>vs<br>Province | Public<br>Exam<br>Mark | School<br>vs<br>District | School<br>vs<br>Province | Final<br>Mark    | School<br>vs<br>District | School<br>vs<br>Province |
|-------------------------------|------------------|--------------------------|--------------------------|------------------------|--------------------------|--------------------------|------------------|--------------------------|--------------------------|
| Average Score School District | <b>64.9</b> 65.5 |                          |                          |                        |                          |                          | <b>64.9</b> 65.5 |                          |                          |
| Province                      | 66.2             | q                        | q                        |                        |                          |                          | 66.2             | q                        | q                        |
| Percent of Passes             |                  |                          |                          |                        |                          |                          |                  |                          |                          |
| School                        | 90.7             |                          |                          |                        |                          |                          | 90.7             |                          |                          |
| District                      | 83.8             | р                        | р                        |                        |                          |                          | 83.8             | р                        | р                        |
| Province                      | 85.4             |                          |                          |                        |                          |                          | 85.4             |                          |                          |

#### **Average Scores** Percent Passes School Sch School Sch Mark Dist Dist Mark Prov Prov Public Sch Public Sch Dist Ex. Mark Dist Ex. Mark Prov Prov Sch Dist Prov Final Sch Final Dist Mark Mark Prov 50 60 80 90 10 20 30 40 70