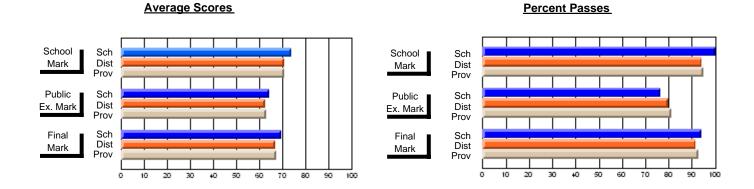

## District 4 - Eastern

#231 - Discovery Collegiate, Bonavista

Subject: Family Studies

| # students in course: 55 |                |                          |                          | Public       |                          |                          |               |                          |                          |
|--------------------------|----------------|--------------------------|--------------------------|--------------|--------------------------|--------------------------|---------------|--------------------------|--------------------------|
|                          | School<br>Mark | School<br>vs<br>District | School<br>vs<br>Province | Exam<br>Mark | School<br>vs<br>District | School<br>vs<br>Province | Final<br>Mark | School<br>vs<br>District | School<br>vs<br>Province |
| Average Score            |                |                          |                          |              |                          |                          |               |                          |                          |
| School                   | 77.1           |                          |                          |              |                          |                          | 77.1          |                          |                          |
| District                 | 75.1           | р                        | р                        |              |                          |                          | 75.2          | р                        | р                        |
| Province                 | 74.7           |                          |                          |              |                          |                          | 74.7          |                          |                          |
| Percent of Passes        |                |                          |                          |              |                          |                          |               |                          |                          |
| School                   | 96.4           |                          |                          |              |                          |                          | 96.4          |                          |                          |
| District                 | 92.2           | р                        | р                        |              |                          |                          | 92.3          | р                        | р                        |
| Province                 | 93.4           |                          |                          |              |                          |                          | 93.5          |                          |                          |

Modification Time: 1:51:57PM

Modification Date: 1/20/2009 Source: Evaluation & Research

<sup>\*</sup> Data from the High School Certification System. The results from supplementary courses are not reflected in these results. All students obtaining a score of 48 or 49 on the final mark, were adjusted to 50 and are reflected in the Final Mark column.