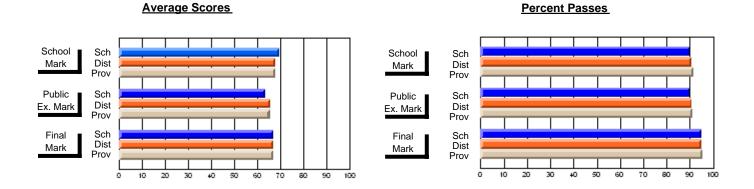

## District 4 - Eastern

#231 - Discovery Collegiate, Bonavista

Subject: Art

| # students in course: 49  Average Score    | School<br>Mark              | School<br>vs<br>District | School<br>vs<br>Province | Public<br>Exam<br>Mark | School<br>vs<br>District | School<br>vs<br>Province | Final<br>Mark               | School<br>vs<br>District | School<br>vs<br>Province |
|--------------------------------------------|-----------------------------|--------------------------|--------------------------|------------------------|--------------------------|--------------------------|-----------------------------|--------------------------|--------------------------|
| School District Province                   | <b>69.8</b><br>74.3<br>74.6 | q                        | q                        |                        |                          |                          | <b>69.8</b> 74.3 74.6       | q                        | q                        |
| Percent of Passes School District Province | <b>89.8</b><br>93.8<br>94.7 | q                        | q                        |                        |                          |                          | <b>89.8</b><br>93.8<br>94.7 | q                        | q                        |