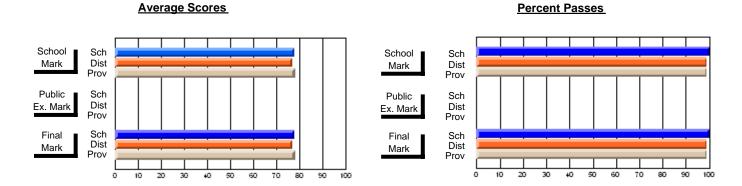

### District 4 - Eastern

#231 - Discovery Collegiate, Bonavista

**Subject: Mathematics** 

| # students in course: 12                   | School<br>Mark              | School<br>vs<br>District | School<br>vs<br>Province | Public<br>Exam<br>Mark       | School<br>vs<br>District | School<br>vs<br>Province | Final<br>Mark                | School<br>vs<br>District | School<br>vs<br>Province |
|--------------------------------------------|-----------------------------|--------------------------|--------------------------|------------------------------|--------------------------|--------------------------|------------------------------|--------------------------|--------------------------|
| Average Score School District Province     | <b>73.6</b><br>79.5<br>79.8 | q                        | q                        | <b>78.7</b> 79.5 78.9        | q                        | q                        | <b>77.4</b> 79.8 79.6        | q                        | q                        |
| Percent of Passes School District Province | 100.0<br>98.6<br>98.8       | р                        | р                        | <b>100.0</b><br>93.7<br>94.1 | р                        | р                        | <b>100.0</b><br>97.0<br>97.7 | р                        | р                        |

Modification Time: 1:51:57PM

Modification Date: 1/20/2009 Source: Evaluation & Research

<sup>\*</sup> Data from the High School Certification System. The results from supplementary courses are not reflected in these results. All students obtaining a score of 48 or 49 on the final mark, were adjusted to 50 and are reflected in the Final Mark column.