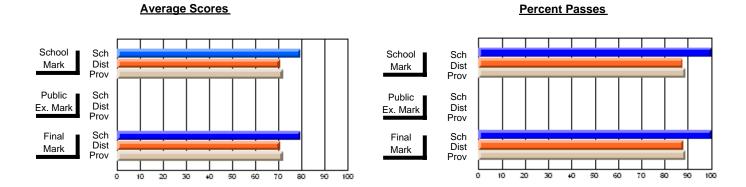

## District 4 - Eastern

#231 - Discovery Collegiate, Bonavista

Subject: Family Studies

| # students in course: 55 |                |                          |                          | Public       |                          |                          |               |                          |                          |
|--------------------------|----------------|--------------------------|--------------------------|--------------|--------------------------|--------------------------|---------------|--------------------------|--------------------------|
|                          | School<br>Mark | School<br>vs<br>District | School<br>vs<br>Province | Exam<br>Mark | School<br>vs<br>District | School<br>vs<br>Province | Final<br>Mark | School<br>vs<br>District | School<br>vs<br>Province |
| Average Score            |                |                          |                          |              |                          |                          |               |                          |                          |
| School                   | 77.1           |                          |                          |              |                          |                          | 77.1          |                          |                          |
| District                 | 75.1           | р                        | р                        |              |                          |                          | 75.2          | р                        | р                        |
| Province                 | 74.7           |                          |                          |              |                          |                          | 74.7          |                          |                          |
| Percent of Passes        |                |                          |                          |              |                          |                          |               |                          |                          |
| School                   | 96.4           |                          |                          |              |                          |                          | 96.4          |                          |                          |
| District                 | 92.2           | р                        | р                        |              |                          |                          | 92.3          | р                        | р                        |
| Province                 | 93.4           |                          |                          |              |                          |                          | 93.5          |                          |                          |