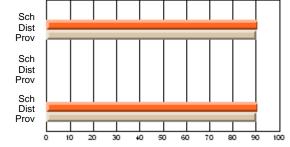

#214 - John Burke High School, Grand Bank

Grades: 8-12

## Subject: Art

| # students in course: 19 | School<br>Mark | School<br>vs<br>District | School<br>vs<br>Province | Pub<br>Exa<br>Ma | m School | vs | Final<br>Mark | School<br>vs<br>District | School<br>vs<br>Province |
|--------------------------|----------------|--------------------------|--------------------------|------------------|----------|----|---------------|--------------------------|--------------------------|
| Average Score            |                |                          |                          |                  |          |    |               |                          |                          |
| School                   | 75.6           |                          |                          |                  |          |    | 75.6          |                          |                          |
| District                 | 71.8           | р                        | р                        |                  |          |    | 71.8          | р                        | р                        |
| Province                 | 72.0           |                          |                          |                  |          |    | 72.0          |                          |                          |
| Percent of Passes        |                |                          |                          |                  |          |    |               |                          |                          |
| School                   | 100.0          |                          |                          |                  |          |    | 100.0         |                          |                          |
| District                 | 91.5           | р                        | р                        |                  |          |    | 91.5          | р                        | р                        |
| Province                 | 91.0           |                          |                          |                  |          |    | 91.0          |                          |                          |

Mark

Public

Final

Mark

**High School Course Results** 

2007-08

#### Average Scores

## Percent Passes

\* Data from the High School Certification System. The results from supplementary courses are not reflected in these results. All students obtaining a score of 48 or 49 on the final mark, were adjusted to 50 and are reflected in the Final Mark column.