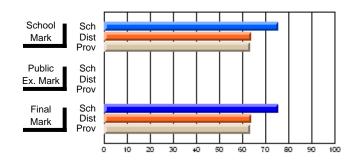

#### **Subject: Family Studies**

| # students in course: 14 | School<br>Mark | School<br>vs<br>District | School<br>vs<br>Province | Public<br>Exam<br>Mark | School<br>vs<br>District | School<br>vs<br>Province | Final<br>Mark | School<br>vs<br>District | School<br>vs<br>Province |
|--------------------------|----------------|--------------------------|--------------------------|------------------------|--------------------------|--------------------------|---------------|--------------------------|--------------------------|
| Average Score            | Widi K         | District                 | FIOVINCE                 | IVIAIK                 | DISTLICT                 | Province                 | IVIAIN        | District                 | PIOVINCE                 |
| School                   | 63.2           |                          |                          |                        |                          |                          | 63.2          |                          |                          |
| District                 | 75.1           | q                        | q                        |                        |                          |                          | 75.2          | q                        | q                        |
| Province                 | 74.7           | -                        | -                        |                        |                          |                          | 74.7          | ·                        |                          |
| Percent of Passes        |                |                          |                          |                        |                          |                          |               |                          |                          |
| School                   | 85.7           |                          |                          |                        |                          |                          | 85.7          |                          |                          |
| District                 | 92.2           | q                        | q                        |                        |                          |                          | 92.3          | q                        | q                        |
| Province                 | 93.4           |                          |                          |                        |                          |                          | 93.5          |                          |                          |