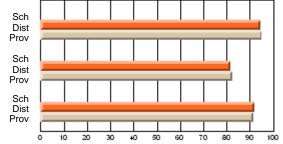

Modification Time: 1:48:03PM

Modification Date: 1/20/2009

Source: Evaluation & Research

#214 - John Burke High School, Grand Bank

Grades: 8-12

Subject: Enterprise Education

| Course: ENTERPRISE 3205 |                |                          |                          |    |    |                          |                          |               | or fewer students. Data s of confidentiality. |                          |  |
|-------------------------|----------------|--------------------------|--------------------------|----|----|--------------------------|--------------------------|---------------|-----------------------------------------------|--------------------------|--|
| # students in course: 1 | School<br>Mark | School<br>vs<br>District | School<br>vs<br>Province | Ex | am | School<br>vs<br>District | School<br>vs<br>Province | Final<br>Mark | School<br>vs<br>District                      | School<br>vs<br>Province |  |
| Average Score           |                |                          |                          |    |    |                          |                          |               | Diotiliot                                     |                          |  |
| School                  |                |                          |                          |    |    |                          |                          |               |                                               |                          |  |
| District                | 73.1           | q                        | q                        |    |    |                          |                          | 73.1          | q                                             | q                        |  |
| Province                | 73.6           |                          |                          |    |    |                          |                          | 73.6          |                                               |                          |  |
| Percent of Passes       |                |                          |                          |    |    |                          |                          |               |                                               |                          |  |
| School                  |                |                          |                          |    |    |                          |                          |               |                                               |                          |  |
| District                | 93.8           | р                        | р                        |    |    |                          |                          | 93.8          | р                                             | р                        |  |
| Province                | 93.5           |                          |                          |    |    |                          |                          | 93.5          |                                               |                          |  |