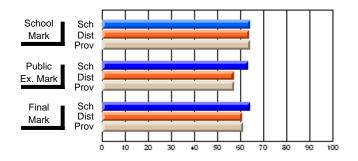

Modification Time: 1:48:03PM

Modification Date: 1/20/2009

Source: Evaluation & Research

#214 - John Burke High School, Grand Bank

Grades: 8-12

Subject: Enterprise Education

| Course: CONSUMER STUDIES       | 1202           |                          |                          |   |                        |                          |                          |   |              |                          |                          |
|--------------------------------|----------------|--------------------------|--------------------------|---|------------------------|--------------------------|--------------------------|---|--------------|--------------------------|--------------------------|
| # students in course: 24       | School<br>Mark | School<br>vs<br>District | School<br>vs<br>Province |   | Public<br>Exam<br>Mark | School<br>vs<br>District | School<br>vs<br>Province |   | inal<br>Iark | School<br>vs<br>District | School<br>vs<br>Province |
| <u>Average Score</u><br>School | 70.9           |                          |                          | ł |                        |                          |                          | 7 | 0.9          |                          |                          |
| District                       | 66.1           | q                        | р                        |   |                        |                          |                          |   | 6.1          | р                        | р                        |
| Province                       | 68.3           |                          |                          |   |                        |                          |                          | 6 | 8.3          |                          |                          |
| Percent of Passes              |                |                          |                          |   |                        |                          |                          |   |              |                          |                          |
| School                         | 83.3           |                          |                          |   |                        |                          |                          | 8 | 3.3          |                          |                          |
| District                       | 90.7           | q                        | q                        |   |                        |                          |                          | 9 | 0.7          | q                        | q                        |
| Province                       | 92.6           |                          |                          |   |                        |                          |                          | 9 | 2.6          |                          |                          |

Final

Mark

**High School Course Results** 

2007-08

#### Average Scores

## Percent Passes

\* Data from the High School Certification System. The results from supplementary courses are not reflected in these results. All students obtaining a score of 48 or 49 on the final mark, were adjusted to 50 and are reflected in the Final Mark column.