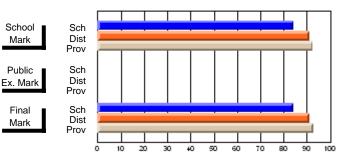

Modification Time: 1:48:03PM

Modification Date: 1/20/2009

Source: Evaluation & Research

#214 - John Burke High School, Grand Bank

Grades: 8-12

Subject: Enterprise Education

| Course: CONSUMER STUDIES       | 1202           |                          |                          |   |                        |                          |                          |   |              |                          |                          |
|--------------------------------|----------------|--------------------------|--------------------------|---|------------------------|--------------------------|--------------------------|---|--------------|--------------------------|--------------------------|
| # students in course: 24       | School<br>Mark | School<br>vs<br>District | School<br>vs<br>Province |   | Public<br>Exam<br>Mark | School<br>vs<br>District | School<br>vs<br>Province |   | inal<br>Iark | School<br>vs<br>District | School<br>vs<br>Province |
| <u>Average Score</u><br>School | 70.9           |                          |                          | ł |                        |                          |                          | 7 | 0.9          |                          |                          |
| District                       | 66.1           | q                        | р                        |   |                        |                          |                          |   | 6.1          | р                        | р                        |
| Province                       | 68.3           |                          |                          |   |                        |                          |                          | 6 | 8.3          |                          |                          |
| Percent of Passes              |                |                          |                          |   |                        |                          |                          |   |              |                          |                          |
| School                         | 83.3           |                          |                          |   |                        |                          |                          | 8 | 3.3          |                          |                          |
| District                       | 90.7           | q                        | q                        |   |                        |                          |                          | 9 | 0.7          | q                        | q                        |
| Province                       | 92.6           |                          |                          |   |                        |                          |                          | 9 | 2.6          |                          |                          |

Final

Mark

**High School Course Results** 

2007-08

#### Average Scores

## Percent Passes

\* Data from the High School Certification System. The results from supplementary courses are not reflected in these results. All students obtaining a score of 48 or 49 on the final mark, were adjusted to 50 and are reflected in the Final Mark column.