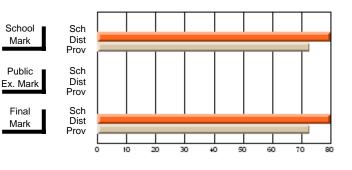

Modification Time: 1:48:03PM

Modification Date: 1/20/2009

Source: Evaluation & Research

#214 - John Burke High School, Grand Bank

Grades: 8-12

Subject: Enterprise Education

| Course: ENTERPRISE 3205 |                |                          |                          |    |    |                          |                          |               | or fewer students. Data s of confidentiality. |                          |  |
|-------------------------|----------------|--------------------------|--------------------------|----|----|--------------------------|--------------------------|---------------|-----------------------------------------------|--------------------------|--|
| # students in course: 1 | School<br>Mark | School<br>vs<br>District | School<br>vs<br>Province | Ex | am | School<br>vs<br>District | School<br>vs<br>Province | Final<br>Mark | School<br>vs<br>District                      | School<br>vs<br>Province |  |
| Average Score           |                |                          |                          |    |    |                          |                          |               | Diotiliot                                     |                          |  |
| School                  |                |                          |                          |    |    |                          |                          |               |                                               |                          |  |
| District                | 73.1           | q                        | q                        |    |    |                          |                          | 73.1          | q                                             | q                        |  |
| Province                | 73.6           |                          |                          |    |    |                          |                          | 73.6          |                                               |                          |  |
| Percent of Passes       |                |                          |                          |    |    |                          |                          |               |                                               |                          |  |
| School                  |                |                          |                          |    |    |                          |                          |               |                                               |                          |  |
| District                | 93.8           | р                        | р                        |    |    |                          |                          | 93.8          | р                                             | р                        |  |
| Province                | 93.5           |                          |                          |    |    |                          |                          | 93.5          |                                               |                          |  |

**High School Course Results** 

2007-08

#### Average Scores

## Percent Passes

\* Data from the High School Certification System. The results from supplementary courses are not reflected in these results. All students obtaining a score of 48 or 49 on the final mark, were adjusted to 50 and are reflected in the Final Mark column.