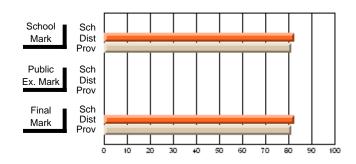

#### Subject: Technology Education

| Course: SKILLED TRADES 121 | 1              |                          |                          |   |                        |                          |                          |               |                          |                          |
|----------------------------|----------------|--------------------------|--------------------------|---|------------------------|--------------------------|--------------------------|---------------|--------------------------|--------------------------|
| # students in course: 20   | School<br>Mark | School<br>vs<br>District | School<br>vs<br>Province |   | Public<br>Exam<br>Mark | School<br>vs<br>District | School<br>vs<br>Province | Final<br>Mark | School<br>vs<br>District | School<br>vs<br>Province |
| Average Score              |                |                          |                          | - |                        |                          |                          |               |                          |                          |
| School                     | 78.2           |                          |                          |   |                        |                          |                          | 78.2          |                          |                          |
| District                   | 74.4           | р                        | р                        |   |                        |                          |                          | 74.4          | р                        | р                        |
| Province                   | 75.4           |                          |                          |   |                        |                          |                          | 75.4          |                          |                          |
| Percent of Passes          |                |                          |                          |   |                        |                          |                          |               |                          |                          |
| School                     | 85.0           |                          |                          |   |                        |                          |                          | 85.0          |                          |                          |
| District                   | 94.7           | q                        | q                        |   |                        |                          |                          | 94.7          | q                        | q                        |
| Province                   | 95.6           |                          |                          |   |                        |                          |                          | 95.6          |                          |                          |