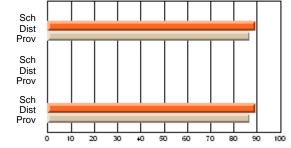

#### Subject: Technology Education

| Course: SKILLED TRADES 121 | 1              |                          |                          |   |                        |                          |                          |               |                          |                          |
|----------------------------|----------------|--------------------------|--------------------------|---|------------------------|--------------------------|--------------------------|---------------|--------------------------|--------------------------|
| # students in course: 20   | School<br>Mark | School<br>vs<br>District | School<br>vs<br>Province |   | Public<br>Exam<br>Mark | School<br>vs<br>District | School<br>vs<br>Province | Final<br>Mark | School<br>vs<br>District | School<br>vs<br>Province |
| Average Score              |                |                          |                          | - |                        |                          |                          |               |                          |                          |
| School                     | 78.2           |                          |                          |   |                        |                          |                          | 78.2          |                          |                          |
| District                   | 74.4           | р                        | р                        |   |                        |                          |                          | 74.4          | р                        | р                        |
| Province                   | 75.4           |                          |                          |   |                        |                          |                          | 75.4          |                          |                          |
| Percent of Passes          |                |                          |                          |   |                        |                          |                          |               |                          |                          |
| School                     | 85.0           |                          |                          |   |                        |                          |                          | 85.0          |                          |                          |
| District                   | 94.7           | q                        | q                        |   |                        |                          |                          | 94.7          | q                        | q                        |
| Province                   | 95.6           |                          |                          |   |                        |                          |                          | 95.6          |                          |                          |