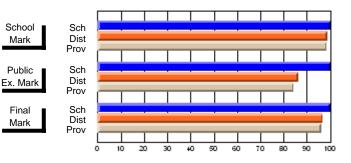

Modification Time: 1:48:03PM

Modification Date: 1/20/2009

Source: Evaluation & Research

#214 - John Burke High School, Grand Bank

Grades: 8-12

Subject: Enterprise Education

| Course: ENTERPRISE 3205 |                |                          |                          |    |    |                          |                          |               | or fewer students. Data s of confidentiality. |                          |  |
|-------------------------|----------------|--------------------------|--------------------------|----|----|--------------------------|--------------------------|---------------|-----------------------------------------------|--------------------------|--|
| # students in course: 1 | School<br>Mark | School<br>vs<br>District | School<br>vs<br>Province | Ex | am | School<br>vs<br>District | School<br>vs<br>Province | Final<br>Mark | School<br>vs<br>District                      | School<br>vs<br>Province |  |
| Average Score           |                |                          |                          |    |    |                          |                          |               | Diotiliot                                     |                          |  |
| School                  |                |                          |                          |    |    |                          |                          |               |                                               |                          |  |
| District                | 73.1           | q                        | q                        |    |    |                          |                          | 73.1          | q                                             | q                        |  |
| Province                | 73.6           |                          |                          |    |    |                          |                          | 73.6          |                                               |                          |  |
| Percent of Passes       |                |                          |                          |    |    |                          |                          |               |                                               |                          |  |
| School                  |                |                          |                          |    |    |                          |                          |               |                                               |                          |  |
| District                | 93.8           | р                        | р                        |    |    |                          |                          | 93.8          | р                                             | р                        |  |
| Province                | 93.5           |                          |                          |    |    |                          |                          | 93.5          |                                               |                          |  |

**High School Course Results** 

2007-08

#### Average Scores

## Percent Passes

\* Data from the High School Certification System. The results from supplementary courses are not reflected in these results. All students obtaining a score of 48 or 49 on the final mark, were adjusted to 50 and are reflected in the Final Mark column.