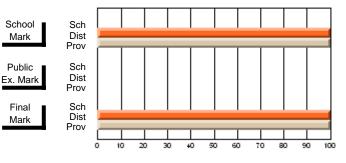

Modification Time: 1:48:03PM

Modification Date: 1/20/2009

Source: Evaluation & Research

#214 - John Burke High School, Grand Bank

Grades: 8-12

Subject: Enterprise Education

| Course: CONSUMER STUDIES       | 1202           |                          |                          |   |                        |                          |                          |   |              |                          |                          |
|--------------------------------|----------------|--------------------------|--------------------------|---|------------------------|--------------------------|--------------------------|---|--------------|--------------------------|--------------------------|
| # students in course: 24       | School<br>Mark | School<br>vs<br>District | School<br>vs<br>Province |   | Public<br>Exam<br>Mark | School<br>vs<br>District | School<br>vs<br>Province |   | inal<br>Iark | School<br>vs<br>District | School<br>vs<br>Province |
| <u>Average Score</u><br>School | 70.9           |                          |                          | ł |                        |                          |                          | 7 | 0.9          |                          |                          |
| District                       | 66.1           | q                        | р                        |   |                        |                          |                          |   | 6.1          | р                        | р                        |
| Province                       | 68.3           |                          |                          |   |                        |                          |                          | 6 | 8.3          |                          |                          |
| Percent of Passes              |                |                          |                          |   |                        |                          |                          |   |              |                          |                          |
| School                         | 83.3           |                          |                          |   |                        |                          |                          | 8 | 3.3          |                          |                          |
| District                       | 90.7           | q                        | q                        |   |                        |                          |                          | 9 | 0.7          | q                        | q                        |
| Province                       | 92.6           |                          |                          |   |                        |                          |                          | 9 | 2.6          |                          |                          |

Final

Mark

**High School Course Results** 

2007-08

#### Average Scores

## Percent Passes

\* Data from the High School Certification System. The results from supplementary courses are not reflected in these results. All students obtaining a score of 48 or 49 on the final mark, were adjusted to 50 and are reflected in the Final Mark column.