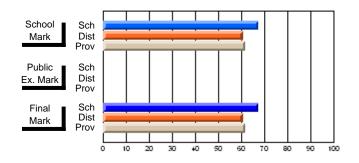

## Subject: Art

| # students in course: 19 | School<br>Mark | School<br>vs<br>District | School<br>vs<br>Province | Pub<br>Exa<br>Ma | m School | vs | Final<br>Mark | School<br>vs<br>District | School<br>vs<br>Province |
|--------------------------|----------------|--------------------------|--------------------------|------------------|----------|----|---------------|--------------------------|--------------------------|
| Average Score            |                |                          |                          |                  |          |    |               |                          |                          |
| School                   | 75.6           |                          |                          |                  |          |    | 75.6          |                          |                          |
| District                 | 71.8           | р                        | р                        |                  |          |    | 71.8          | р                        | р                        |
| Province                 | 72.0           |                          |                          |                  |          |    | 72.0          |                          |                          |
| Percent of Passes        |                |                          |                          |                  |          |    |               |                          |                          |
| School                   | 100.0          |                          |                          |                  |          |    | 100.0         |                          |                          |
| District                 | 91.5           | р                        | р                        |                  |          |    | 91.5          | р                        | р                        |
| Province                 | 91.0           |                          |                          |                  |          |    | 91.0          |                          |                          |