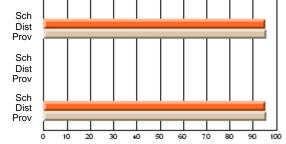

## Subject: Art

| # students in course: 19 | School<br>Mark | School<br>vs<br>District | School<br>vs<br>Province | Pub<br>Exa<br>Ma | m School | vs | Final<br>Mark | School<br>vs<br>District | School<br>vs<br>Province |
|--------------------------|----------------|--------------------------|--------------------------|------------------|----------|----|---------------|--------------------------|--------------------------|
| Average Score            |                |                          |                          |                  |          |    |               |                          |                          |
| School                   | 75.6           |                          |                          |                  |          |    | 75.6          |                          |                          |
| District                 | 71.8           | р                        | р                        |                  |          |    | 71.8          | р                        | р                        |
| Province                 | 72.0           |                          |                          |                  |          |    | 72.0          |                          |                          |
| Percent of Passes        |                |                          |                          |                  |          |    |               |                          |                          |
| School                   | 100.0          |                          |                          |                  |          |    | 100.0         |                          |                          |
| District                 | 91.5           | р                        | р                        |                  |          |    | 91.5          | р                        | р                        |
| Province                 | 91.0           |                          |                          |                  |          |    | 91.0          |                          |                          |

#### Average Scores

## Percent Passes

\* Data from the High School Certification System. The results from supplementary courses are not reflected in these results. All students obtaining a score of 48 or 49 on the final mark, were adjusted to 50 and are reflected in the Final Mark column.