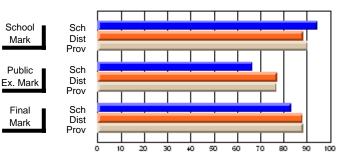

Modification Time: 1:48:03PM

Modification Date: 1/20/2009

Source: Evaluation & Research

#214 - John Burke High School, Grand Bank

Grades: 8-12

Subject: Enterprise Education

| Course: CONSUMER STUDIES       | 1202           |                          |                          |   |                        |                          |                          |   |              |                          |                          |
|--------------------------------|----------------|--------------------------|--------------------------|---|------------------------|--------------------------|--------------------------|---|--------------|--------------------------|--------------------------|
| # students in course: 24       | School<br>Mark | School<br>vs<br>District | School<br>vs<br>Province |   | Public<br>Exam<br>Mark | School<br>vs<br>District | School<br>vs<br>Province |   | inal<br>Iark | School<br>vs<br>District | School<br>vs<br>Province |
| <u>Average Score</u><br>School | 70.9           |                          |                          | ł |                        |                          |                          | 7 | 0.9          |                          |                          |
| District                       | 66.1           | q                        | р                        |   |                        |                          |                          |   | 6.1          | р                        | р                        |
| Province                       | 68.3           |                          |                          |   |                        |                          |                          | 6 | 8.3          |                          |                          |
| Percent of Passes              |                |                          |                          |   |                        |                          |                          |   |              |                          |                          |
| School                         | 83.3           |                          |                          |   |                        |                          |                          | 8 | 3.3          |                          |                          |
| District                       | 90.7           | q                        | q                        |   |                        |                          |                          | 9 | 0.7          | q                        | q                        |
| Province                       | 92.6           |                          |                          |   |                        |                          |                          | 9 | 2.6          |                          |                          |