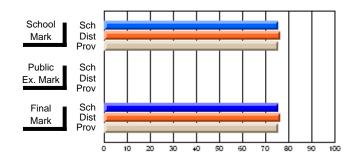

Modification Time: 1:48:03PM

Modification Date: 1/20/2009

Source: Evaluation & Research

#214 - John Burke High School, Grand Bank

Grades: 8-12

Subject: Enterprise Education

| Course: CONSUMER STUDIES       | 1202           |                          |                          |   |                        |                          |                          |   |              |                          |                          |
|--------------------------------|----------------|--------------------------|--------------------------|---|------------------------|--------------------------|--------------------------|---|--------------|--------------------------|--------------------------|
| # students in course: 24       | School<br>Mark | School<br>vs<br>District | School<br>vs<br>Province |   | Public<br>Exam<br>Mark | School<br>vs<br>District | School<br>vs<br>Province |   | inal<br>Iark | School<br>vs<br>District | School<br>vs<br>Province |
| <u>Average Score</u><br>School | 70.9           |                          |                          | ł |                        |                          |                          | 7 | 0.9          |                          |                          |
| District                       | 66.1           | q                        | р                        |   |                        |                          |                          |   | 6.1          | р                        | р                        |
| Province                       | 68.3           |                          |                          |   |                        |                          |                          | 6 | 8.3          |                          |                          |
| Percent of Passes              |                |                          |                          |   |                        |                          |                          |   |              |                          |                          |
| School                         | 83.3           |                          |                          |   |                        |                          |                          | 8 | 3.3          |                          |                          |
| District                       | 90.7           | q                        | q                        |   |                        |                          |                          | 9 | 0.7          | q                        | q                        |
| Province                       | 92.6           |                          |                          |   |                        |                          |                          | 9 | 2.6          |                          |                          |

Final

Mark

**High School Course Results** 

2007-08

#### Average Scores

## Percent Passes

\* Data from the High School Certification System. The results from supplementary courses are not reflected in these results. All students obtaining a score of 48 or 49 on the final mark, were adjusted to 50 and are reflected in the Final Mark column.