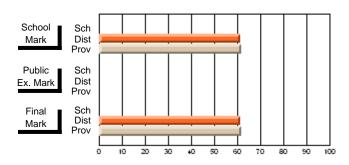

## Subject: Art

| # students in course: 19 | School<br>Mark | School<br>vs<br>District | School<br>vs<br>Province | Pub<br>Exa<br>Ma | m School | vs | Final<br>Mark | School<br>vs<br>District | School<br>vs<br>Province |
|--------------------------|----------------|--------------------------|--------------------------|------------------|----------|----|---------------|--------------------------|--------------------------|
| Average Score            |                |                          |                          |                  |          |    |               |                          |                          |
| School                   | 75.6           |                          |                          |                  |          |    | 75.6          |                          |                          |
| District                 | 71.8           | р                        | р                        |                  |          |    | 71.8          | р                        | р                        |
| Province                 | 72.0           |                          |                          |                  |          |    | 72.0          |                          |                          |
| Percent of Passes        |                |                          |                          |                  |          |    |               |                          |                          |
| School                   | 100.0          |                          |                          |                  |          |    | 100.0         |                          |                          |
| District                 | 91.5           | р                        | р                        |                  |          |    | 91.5          | р                        | р                        |
| Province                 | 91.0           |                          |                          |                  |          |    | 91.0          |                          |                          |

#### Average Scores

## Percent Passes

\* Data from the High School Certification System. The results from supplementary courses are not reflected in these results. All students obtaining a score of 48 or 49 on the final mark, were adjusted to 50 and are reflected in the Final Mark column.