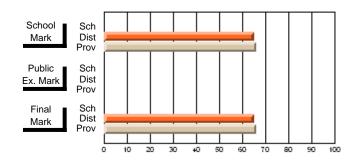

## Subject: French

| # students in course: 24 | School<br>Mark | School<br>vs<br>District | School<br>vs<br>Province | Public<br>Exam<br>Mark | School<br>vs<br>District | School<br>vs<br>Province | Final<br>Mark | School<br>vs<br>District | School<br>vs<br>Province |
|--------------------------|----------------|--------------------------|--------------------------|------------------------|--------------------------|--------------------------|---------------|--------------------------|--------------------------|
| Average Score            | INICI K        | District                 | FIOVINCE                 | Widi K                 | District                 | FIOVINCE                 | Mark          | District                 | FIOVINCE                 |
| School                   | 74.0           |                          |                          |                        |                          |                          | 74.0          |                          |                          |
| District                 | 71.4           | р                        | р                        |                        |                          |                          | 71.4          | р                        | р                        |
| Province                 | 71.4           |                          |                          |                        |                          |                          | 71.4          |                          |                          |
| Percent of Passes        |                |                          |                          |                        |                          |                          |               |                          |                          |
| School                   | 100.0          |                          |                          |                        |                          |                          | 100.0         |                          |                          |
| District                 | 96.2           | р                        | р                        |                        |                          |                          | 96.2          | р                        | р                        |
| Province                 | 95.4           |                          |                          |                        |                          |                          | 95.4          |                          |                          |

Mark

Final

Mark

**High School Course Results** 

2007-08

#### Average Scores

## Percent Passes

\* Data from the High School Certification System. The results from supplementary courses are not reflected in these results. All students obtaining a score of 48 or 49 on the final mark, were adjusted to 50 and are reflected in the Final Mark column.