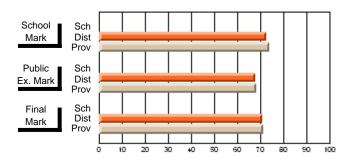

#### **Subject: Family Studies**

| # students in course: 14 | School<br>Mark | School<br>vs<br>District | School<br>vs<br>Province | Public<br>Exam<br>Mark | School<br>vs<br>District | School<br>vs<br>Province | Final<br>Mark | School<br>vs<br>District | School<br>vs<br>Province |
|--------------------------|----------------|--------------------------|--------------------------|------------------------|--------------------------|--------------------------|---------------|--------------------------|--------------------------|
| Average Score            | Widi K         | District                 | FIOVINCE                 | IVIAIK                 | DISTLICT                 | Province                 | IVIAIN        | District                 | PIOVINCE                 |
| School                   | 63.2           |                          |                          |                        |                          |                          | 63.2          |                          |                          |
| District                 | 75.1           | q                        | q                        |                        |                          |                          | 75.2          | q                        | q                        |
| Province                 | 74.7           | -                        | -                        |                        |                          |                          | 74.7          | ·                        |                          |
| Percent of Passes        |                |                          |                          |                        |                          |                          |               |                          |                          |
| School                   | 85.7           |                          |                          |                        |                          |                          | 85.7          |                          |                          |
| District                 | 92.2           | q                        | q                        |                        |                          |                          | 92.3          | q                        | q                        |
| Province                 | 93.4           |                          |                          |                        |                          |                          | 93.5          |                          |                          |

#### Average Scores

#### Percent Passes

\* Data from the High School Certification System. The results from supplementary courses are not reflected in these results. All students obtaining a score of 48 or 49 on the final mark, were adjusted to 50 and are reflected in the Final Mark column.