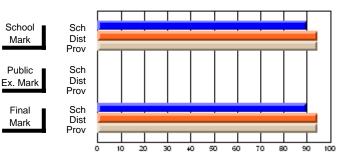

Modification Time: 1:48:03PM

Modification Date: 1/20/2009

Source: Evaluation & Research

#214 - John Burke High School, Grand Bank

Grades: 8-12

Subject: Enterprise Education

| Course: ENTERPRISE 3205 |                |                          |                          |    |    |                          |                          |               | or fewer students. Data s of confidentiality. |                          |  |
|-------------------------|----------------|--------------------------|--------------------------|----|----|--------------------------|--------------------------|---------------|-----------------------------------------------|--------------------------|--|
| # students in course: 1 | School<br>Mark | School<br>vs<br>District | School<br>vs<br>Province | Ex | am | School<br>vs<br>District | School<br>vs<br>Province | Final<br>Mark | School<br>vs<br>District                      | School<br>vs<br>Province |  |
| Average Score           |                |                          |                          |    |    |                          |                          |               | Diotiliot                                     |                          |  |
| School                  |                |                          |                          |    |    |                          |                          |               |                                               |                          |  |
| District                | 73.1           | q                        | q                        |    |    |                          |                          | 73.1          | q                                             | q                        |  |
| Province                | 73.6           |                          |                          |    |    |                          |                          | 73.6          |                                               |                          |  |
| Percent of Passes       |                |                          |                          |    |    |                          |                          |               |                                               |                          |  |
| School                  |                |                          |                          |    |    |                          |                          |               |                                               |                          |  |
| District                | 93.8           | р                        | р                        |    |    |                          |                          | 93.8          | р                                             | р                        |  |
| Province                | 93.5           |                          |                          |    |    |                          |                          | 93.5          |                                               |                          |  |

**High School Course Results** 

2007-08

#### Average Scores

## Percent Passes

\* Data from the High School Certification System. The results from supplementary courses are not reflected in these results. All students obtaining a score of 48 or 49 on the final mark, were adjusted to 50 and are reflected in the Final Mark column.