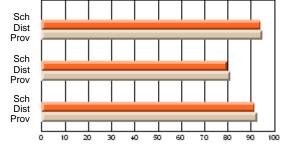

Modification Time: 1:48:03PM

Modification Date: 1/20/2009

Source: Evaluation & Research

#214 - John Burke High School, Grand Bank

Grades: 8-12

Subject: Enterprise Education

| Course: CONSUMER STUDIES       | 1202           |                          |                          |   |                        |                          |                          |   |              |                          |                          |
|--------------------------------|----------------|--------------------------|--------------------------|---|------------------------|--------------------------|--------------------------|---|--------------|--------------------------|--------------------------|
| # students in course: 24       | School<br>Mark | School<br>vs<br>District | School<br>vs<br>Province |   | Public<br>Exam<br>Mark | School<br>vs<br>District | School<br>vs<br>Province |   | inal<br>Iark | School<br>vs<br>District | School<br>vs<br>Province |
| <u>Average Score</u><br>School | 70.9           |                          |                          | ł |                        |                          |                          | 7 | 0.9          |                          |                          |
| District                       | 66.1           | q                        | р                        |   |                        |                          |                          |   | 6.1          | р                        | р                        |
| Province                       | 68.3           |                          |                          |   |                        |                          |                          | 6 | 8.3          |                          |                          |
| Percent of Passes              |                |                          |                          |   |                        |                          |                          |   |              |                          |                          |
| School                         | 83.3           |                          |                          |   |                        |                          |                          | 8 | 3.3          |                          |                          |
| District                       | 90.7           | q                        | q                        |   |                        |                          |                          | 9 | 0.7          | q                        | q                        |
| Province                       | 92.6           |                          |                          |   |                        |                          |                          | 9 | 2.6          |                          |                          |

Final

Mark

**High School Course Results** 

2007-08

#### Average Scores

## Percent Passes

\* Data from the High School Certification System. The results from supplementary courses are not reflected in these results. All students obtaining a score of 48 or 49 on the final mark, were adjusted to 50 and are reflected in the Final Mark column.