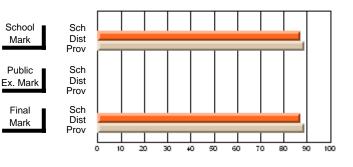

Modification Time: 1:48:03PM

Modification Date: 1/20/2009

Source: Evaluation & Research

#214 - John Burke High School, Grand Bank

Grades: 8-12

Subject: Enterprise Education

| Course: ENTERPRISE 3205 |                |                          |                          |    |    |                          |                          |               | or fewer students. Data s of confidentiality. |                          |  |
|-------------------------|----------------|--------------------------|--------------------------|----|----|--------------------------|--------------------------|---------------|-----------------------------------------------|--------------------------|--|
| # students in course: 1 | School<br>Mark | School<br>vs<br>District | School<br>vs<br>Province | Ex | am | School<br>vs<br>District | School<br>vs<br>Province | Final<br>Mark | School<br>vs<br>District                      | School<br>vs<br>Province |  |
| Average Score           |                |                          |                          |    |    |                          |                          |               | Diotiliot                                     |                          |  |
| School                  |                |                          |                          |    |    |                          |                          |               |                                               |                          |  |
| District                | 73.1           | q                        | q                        |    |    |                          |                          | 73.1          | q                                             | q                        |  |
| Province                | 73.6           |                          |                          |    |    |                          |                          | 73.6          |                                               |                          |  |
| Percent of Passes       |                |                          |                          |    |    |                          |                          |               |                                               |                          |  |
| School                  |                |                          |                          |    |    |                          |                          |               |                                               |                          |  |
| District                | 93.8           | р                        | р                        |    |    |                          |                          | 93.8          | р                                             | р                        |  |
| Province                | 93.5           |                          |                          |    |    |                          |                          | 93.5          |                                               |                          |  |