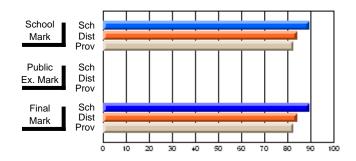

#### Subject: Technology Education

| Course: SKILLED TRADES 121 | 1              |                          |                          |   |                        |                          |                          |               |                          |                          |
|----------------------------|----------------|--------------------------|--------------------------|---|------------------------|--------------------------|--------------------------|---------------|--------------------------|--------------------------|
| # students in course: 20   | School<br>Mark | School<br>vs<br>District | School<br>vs<br>Province |   | Public<br>Exam<br>Mark | School<br>vs<br>District | School<br>vs<br>Province | Final<br>Mark | School<br>vs<br>District | School<br>vs<br>Province |
| Average Score              |                |                          |                          | - |                        |                          |                          |               |                          |                          |
| School                     | 78.2           |                          |                          |   |                        |                          |                          | 78.2          |                          |                          |
| District                   | 74.4           | р                        | р                        |   |                        |                          |                          | 74.4          | р                        | р                        |
| Province                   | 75.4           |                          |                          |   |                        |                          |                          | 75.4          |                          |                          |
| Percent of Passes          |                |                          |                          |   |                        |                          |                          |               |                          |                          |
| School                     | 85.0           |                          |                          |   |                        |                          |                          | 85.0          |                          |                          |
| District                   | 94.7           | q                        | q                        |   |                        |                          |                          | 94.7          | q                        | q                        |
| Province                   | 95.6           |                          |                          |   |                        |                          |                          | 95.6          |                          |                          |