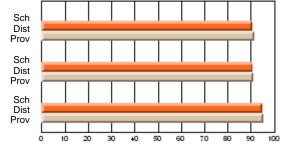

## Subject: Art

| # students in course: 19 | School<br>Mark | School<br>vs<br>District | School<br>vs<br>Province | Pub<br>Exa<br>Ma | m School | vs | Final<br>Mark | School<br>vs<br>District | School<br>vs<br>Province |
|--------------------------|----------------|--------------------------|--------------------------|------------------|----------|----|---------------|--------------------------|--------------------------|
| Average Score            |                |                          |                          |                  |          |    |               |                          |                          |
| School                   | 75.6           |                          |                          |                  |          |    | 75.6          |                          |                          |
| District                 | 71.8           | р                        | р                        |                  |          |    | 71.8          | р                        | р                        |
| Province                 | 72.0           |                          |                          |                  |          |    | 72.0          |                          |                          |
| Percent of Passes        |                |                          |                          |                  |          |    |               |                          |                          |
| School                   | 100.0          |                          |                          |                  |          |    | 100.0         |                          |                          |
| District                 | 91.5           | р                        | р                        |                  |          |    | 91.5          | р                        | р                        |
| Province                 | 91.0           |                          |                          |                  |          |    | 91.0          |                          |                          |