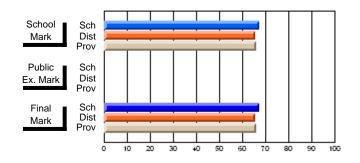

#### **Subject: Family Studies**

| # students in course: 14 | School<br>Mark | School<br>vs<br>District | School<br>vs<br>Province | Public<br>Exam<br>Mark | School<br>vs<br>District | School<br>vs<br>Province | Final<br>Mark | School<br>vs<br>District | School<br>vs<br>Province |
|--------------------------|----------------|--------------------------|--------------------------|------------------------|--------------------------|--------------------------|---------------|--------------------------|--------------------------|
| Average Score            | Widi K         | District                 | FIOVINCE                 | IVIAIK                 | DISTLICT                 | Province                 | IVIAIN        | District                 | PIOVINCE                 |
| School                   | 63.2           |                          |                          |                        |                          |                          | 63.2          |                          |                          |
| District                 | 75.1           | q                        | q                        |                        |                          |                          | 75.2          | q                        | q                        |
| Province                 | 74.7           | -                        | -                        |                        |                          |                          | 74.7          | ·                        |                          |
| Percent of Passes        |                |                          |                          |                        |                          |                          |               |                          |                          |
| School                   | 85.7           |                          |                          |                        |                          |                          | 85.7          |                          |                          |
| District                 | 92.2           | q                        | q                        |                        |                          |                          | 92.3          | q                        | q                        |
| Province                 | 93.4           |                          |                          |                        |                          |                          | 93.5          |                          |                          |