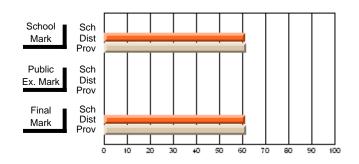

Modification Time: 1:48:03PM

Modification Date: 1/20/2009

Source: Evaluation & Research

#214 - John Burke High School, Grand Bank

Grades: 8-12

Subject: Enterprise Education

| Course: CONSUMER STUDIES       | 1202           |                          |                          |   |                        |                          |                          |   |              |                          |                          |
|--------------------------------|----------------|--------------------------|--------------------------|---|------------------------|--------------------------|--------------------------|---|--------------|--------------------------|--------------------------|
| # students in course: 24       | School<br>Mark | School<br>vs<br>District | School<br>vs<br>Province |   | Public<br>Exam<br>Mark | School<br>vs<br>District | School<br>vs<br>Province |   | inal<br>Iark | School<br>vs<br>District | School<br>vs<br>Province |
| <u>Average Score</u><br>School | 70.9           |                          |                          | ł |                        |                          |                          | 7 | 0.9          |                          |                          |
| District                       | 66.1           | q                        | р                        |   |                        |                          |                          |   | 6.1          | р                        | р                        |
| Province                       | 68.3           |                          |                          |   |                        |                          |                          | 6 | 8.3          |                          |                          |
| Percent of Passes              |                |                          |                          |   |                        |                          |                          |   |              |                          |                          |
| School                         | 83.3           |                          |                          |   |                        |                          |                          | 8 | 3.3          |                          |                          |
| District                       | 90.7           | q                        | q                        |   |                        |                          |                          | 9 | 0.7          | q                        | q                        |
| Province                       | 92.6           |                          |                          |   |                        |                          |                          | 9 | 2.6          |                          |                          |