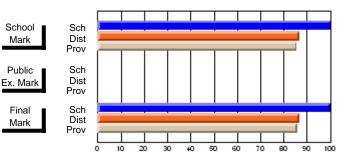

## Subject: French

| # students in course: 24 | School<br>Mark | School<br>vs<br>District | School<br>vs<br>Province | Public<br>Exam<br>Mark | School<br>vs<br>District | School<br>vs<br>Province | Final<br>Mark | School<br>vs<br>District | School<br>vs<br>Province |
|--------------------------|----------------|--------------------------|--------------------------|------------------------|--------------------------|--------------------------|---------------|--------------------------|--------------------------|
| Average Score            | INICI K        | District                 | FIOVINCE                 | Widi K                 | District                 | FIOVINCE                 | Mark          | District                 | FIOVINCE                 |
| School                   | 74.0           |                          |                          |                        |                          |                          | 74.0          |                          |                          |
| District                 | 71.4           | р                        | р                        |                        |                          |                          | 71.4          | р                        | р                        |
| Province                 | 71.4           |                          |                          |                        |                          |                          | 71.4          |                          |                          |
| Percent of Passes        |                |                          |                          |                        |                          |                          |               |                          |                          |
| School                   | 100.0          |                          |                          |                        |                          |                          | 100.0         |                          |                          |
| District                 | 96.2           | р                        | р                        |                        |                          |                          | 96.2          | р                        | р                        |
| Province                 | 95.4           |                          |                          |                        |                          |                          | 95.4          |                          |                          |