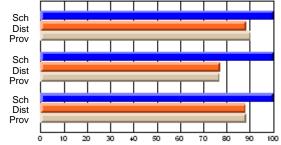

## **Subject: Mathematics**

| # students in course: 15 | School<br>Mark      | School<br>vs<br>District | School<br>vs<br>Province | Public<br>Exam<br>Mark | School<br>vs<br>District | School<br>vs<br>Province | Final<br>Mark       | School<br>vs<br>District | School<br>vs<br>Province |
|--------------------------|---------------------|--------------------------|--------------------------|------------------------|--------------------------|--------------------------|---------------------|--------------------------|--------------------------|
| Average Score            |                     |                          |                          |                        |                          |                          |                     |                          |                          |
| School<br>District       | <b>64.2</b><br>63.8 |                          |                          | <b>63.2</b><br>57.2    |                          |                          | <b>64.4</b><br>60.9 |                          |                          |
| Province                 | 64.5                | р                        | P                        | 57.2                   | р                        | р                        | 61.1                | р                        | р                        |
| Percent of Passes        |                     |                          |                          |                        |                          |                          |                     |                          |                          |
| School                   | 73.3                |                          |                          | 66.7                   |                          |                          | 66.7                |                          |                          |
| District                 | 81.5                | q                        | q                        | 65.1                   | р                        | р                        | 75.5                | q                        | q                        |
| Province                 | 83.6                |                          |                          | 65.0                   |                          |                          | 76.6                |                          |                          |

School

Mark

Public

Ex. Mark

Final

Mark

**High School Course Results** 

2007-08

#### Average Scores

# h

Percent Passes

\* Data from the High School Certification System. The results from supplementary courses are not reflected in these results. All students obtaining a score of 48 or 49 on the final mark, were adjusted to 50 and are reflected in the Final Mark column.