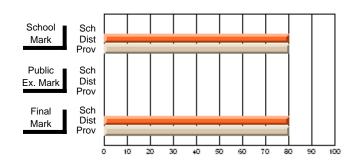

Modification Time: 1:48:03PM

Modification Date: 1/20/2009

Source: Evaluation & Research

#214 - John Burke High School, Grand Bank

Grades: 8-12

Subject: Enterprise Education

| Course: CONSUMER STUDIES       | 1202           |                          |                          |   |                        |                          |                          |   |              |                          |                          |
|--------------------------------|----------------|--------------------------|--------------------------|---|------------------------|--------------------------|--------------------------|---|--------------|--------------------------|--------------------------|
| # students in course: 24       | School<br>Mark | School<br>vs<br>District | School<br>vs<br>Province |   | Public<br>Exam<br>Mark | School<br>vs<br>District | School<br>vs<br>Province |   | inal<br>Iark | School<br>vs<br>District | School<br>vs<br>Province |
| <u>Average Score</u><br>School | 70.9           |                          |                          | ł |                        |                          |                          | 7 | 0.9          |                          |                          |
| District                       | 66.1           | q                        | р                        |   |                        |                          |                          |   | 6.1          | р                        | р                        |
| Province                       | 68.3           |                          |                          |   |                        |                          |                          | 6 | 8.3          |                          |                          |
| Percent of Passes              |                |                          |                          |   |                        |                          |                          |   |              |                          |                          |
| School                         | 83.3           |                          |                          |   |                        |                          |                          | 8 | 3.3          |                          |                          |
| District                       | 90.7           | q                        | q                        |   |                        |                          |                          | 9 | 0.7          | q                        | q                        |
| Province                       | 92.6           |                          |                          |   |                        |                          |                          | 9 | 2.6          |                          |                          |