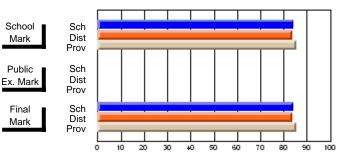

## Subject: French

| # students in course: 24 | School<br>Mark | School<br>vs<br>District | School<br>vs<br>Province | Public<br>Exam<br>Mark | School<br>vs<br>District | School<br>vs<br>Province | Final<br>Mark | School<br>vs<br>District | School<br>vs<br>Province |
|--------------------------|----------------|--------------------------|--------------------------|------------------------|--------------------------|--------------------------|---------------|--------------------------|--------------------------|
| Average Score            | INICI K        | District                 | FIOVINCE                 | Widi K                 | District                 | FIOVINCE                 | Mark          | District                 | FIOVINCE                 |
| School                   | 74.0           |                          |                          |                        |                          |                          | 74.0          |                          |                          |
| District                 | 71.4           | р                        | р                        |                        |                          |                          | 71.4          | р                        | р                        |
| Province                 | 71.4           |                          |                          |                        |                          |                          | 71.4          |                          |                          |
| Percent of Passes        |                |                          |                          |                        |                          |                          |               |                          |                          |
| School                   | 100.0          |                          |                          |                        |                          |                          | 100.0         |                          |                          |
| District                 | 96.2           | р                        | р                        |                        |                          |                          | 96.2          | р                        | р                        |
| Province                 | 95.4           |                          |                          |                        |                          |                          | 95.4          |                          |                          |