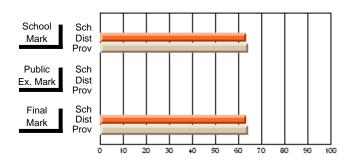

Modification Time: 1:48:03PM

Modification Date: 1/20/2009

Source: Evaluation & Research

#214 - John Burke High School, Grand Bank

Grades: 8-12

Subject: Enterprise Education

| Course: CONSUMER STUDIES       | 1202           |                          |                          |   |                        |                          |                          |   |              |                          |                          |
|--------------------------------|----------------|--------------------------|--------------------------|---|------------------------|--------------------------|--------------------------|---|--------------|--------------------------|--------------------------|
| # students in course: 24       | School<br>Mark | School<br>vs<br>District | School<br>vs<br>Province |   | Public<br>Exam<br>Mark | School<br>vs<br>District | School<br>vs<br>Province |   | inal<br>Iark | School<br>vs<br>District | School<br>vs<br>Province |
| <u>Average Score</u><br>School | 70.9           |                          |                          | ł |                        |                          |                          | 7 | 0.9          |                          |                          |
| District                       | 66.1           | q                        | р                        |   |                        |                          |                          |   | 6.1          | р                        | р                        |
| Province                       | 68.3           |                          |                          |   |                        |                          |                          | 6 | 8.3          |                          |                          |
| Percent of Passes              |                |                          |                          |   |                        |                          |                          |   |              |                          |                          |
| School                         | 83.3           |                          |                          |   |                        |                          |                          | 8 | 3.3          |                          |                          |
| District                       | 90.7           | q                        | q                        |   |                        |                          |                          | 9 | 0.7          | q                        | q                        |
| Province                       | 92.6           |                          |                          |   |                        |                          |                          | 9 | 2.6          |                          |                          |

Final

Mark

**High School Course Results** 

2007-08

#### Average Scores

## Percent Passes

\* Data from the High School Certification System. The results from supplementary courses are not reflected in these results. All students obtaining a score of 48 or 49 on the final mark, were adjusted to 50 and are reflected in the Final Mark column.