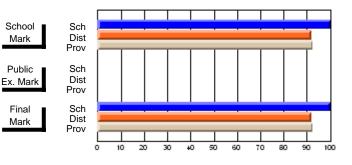

#### **Subject: Family Studies**

| # students in course: 14 | School<br>Mark | School<br>vs<br>District | School<br>vs<br>Province | Public<br>Exam<br>Mark | School<br>vs<br>District | School<br>vs<br>Province | Final<br>Mark | School<br>vs<br>District | School<br>vs<br>Province |
|--------------------------|----------------|--------------------------|--------------------------|------------------------|--------------------------|--------------------------|---------------|--------------------------|--------------------------|
| Average Score            | Widi K         | District                 | FIOVINCE                 | IVIAIK                 | DISTLICT                 | Province                 | IVIAIN        | District                 | PIOVINCE                 |
| School                   | 63.2           |                          |                          |                        |                          |                          | 63.2          |                          |                          |
| District                 | 75.1           | q                        | q                        |                        |                          |                          | 75.2          | q                        | q                        |
| Province                 | 74.7           | -                        | -                        |                        |                          |                          | 74.7          | ·                        |                          |
| Percent of Passes        |                |                          |                          |                        |                          |                          |               |                          |                          |
| School                   | 85.7           |                          |                          |                        |                          |                          | 85.7          |                          |                          |
| District                 | 92.2           | q                        | q                        |                        |                          |                          | 92.3          | q                        | q                        |
| Province                 | 93.4           |                          |                          |                        |                          |                          | 93.5          |                          |                          |

Mark

Final

Mark

**High School Course Results** 

2007-08

#### Average Scores

#### Percent Passes

\* Data from the High School Certification System. The results from supplementary courses are not reflected in these results. All students obtaining a score of 48 or 49 on the final mark, were adjusted to 50 and are reflected in the Final Mark column.