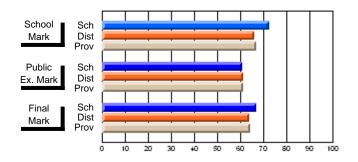

## Subject: Art

| # students in course: 19 | School<br>Mark | School<br>vs<br>District | School<br>vs<br>Province | Pub<br>Exa<br>Ma | m School | vs | Final<br>Mark | School<br>vs<br>District | School<br>vs<br>Province |
|--------------------------|----------------|--------------------------|--------------------------|------------------|----------|----|---------------|--------------------------|--------------------------|
| Average Score            |                |                          |                          |                  |          |    |               |                          |                          |
| School                   | 75.6           |                          |                          |                  |          |    | 75.6          |                          |                          |
| District                 | 71.8           | р                        | р                        |                  |          |    | 71.8          | р                        | р                        |
| Province                 | 72.0           |                          |                          |                  |          |    | 72.0          |                          |                          |
| Percent of Passes        |                |                          |                          |                  |          |    |               |                          |                          |
| School                   | 100.0          |                          |                          |                  |          |    | 100.0         |                          |                          |
| District                 | 91.5           | р                        | р                        |                  |          |    | 91.5          | р                        | р                        |
| Province                 | 91.0           |                          |                          |                  |          |    | 91.0          |                          |                          |