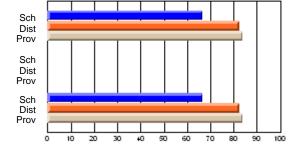

Modification Time: 1:48:03PM

Modification Date: 1/20/2009

Source: Evaluation & Research

#214 - John Burke High School, Grand Bank

Grades: 8-12

Subject: Enterprise Education

| Course: CONSUMER STUDIES       | 1202           |                          |                          |   |                        |                          |                          |   |              |                          |                          |
|--------------------------------|----------------|--------------------------|--------------------------|---|------------------------|--------------------------|--------------------------|---|--------------|--------------------------|--------------------------|
| # students in course: 24       | School<br>Mark | School<br>vs<br>District | School<br>vs<br>Province |   | Public<br>Exam<br>Mark | School<br>vs<br>District | School<br>vs<br>Province |   | inal<br>Iark | School<br>vs<br>District | School<br>vs<br>Province |
| <u>Average Score</u><br>School | 70.9           |                          |                          | ł |                        |                          |                          | 7 | 0.9          |                          |                          |
| District                       | 66.1           | q                        | р                        |   |                        |                          |                          |   | 6.1          | р                        | р                        |
| Province                       | 68.3           |                          |                          |   |                        |                          |                          | 6 | 8.3          |                          |                          |
| Percent of Passes              |                |                          |                          |   |                        |                          |                          |   |              |                          |                          |
| School                         | 83.3           |                          |                          |   |                        |                          |                          | 8 | 3.3          |                          |                          |
| District                       | 90.7           | q                        | q                        |   |                        |                          |                          | 9 | 0.7          | q                        | q                        |
| Province                       | 92.6           |                          |                          |   |                        |                          |                          | 9 | 2.6          |                          |                          |

Final

Mark

**High School Course Results** 

2007-08

#### Average Scores

## Percent Passes

\* Data from the High School Certification System. The results from supplementary courses are not reflected in these results. All students obtaining a score of 48 or 49 on the final mark, were adjusted to 50 and are reflected in the Final Mark column.