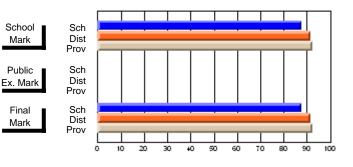

Modification Time: 1:48:03PM

Modification Date: 1/20/2009

Source: Evaluation & Research

#214 - John Burke High School, Grand Bank

Grades: 8-12

Subject: Enterprise Education

| Course: ENTERPRISE 3205 |                |                          |                          |    |    |                          |                          |               | or fewer students. Data s of confidentiality. |                          |  |
|-------------------------|----------------|--------------------------|--------------------------|----|----|--------------------------|--------------------------|---------------|-----------------------------------------------|--------------------------|--|
| # students in course: 1 | School<br>Mark | School<br>vs<br>District | School<br>vs<br>Province | Ex | am | School<br>vs<br>District | School<br>vs<br>Province | Final<br>Mark | School<br>vs<br>District                      | School<br>vs<br>Province |  |
| Average Score           |                |                          |                          |    |    |                          |                          |               | Diotiliot                                     |                          |  |
| School                  |                |                          |                          |    |    |                          |                          |               |                                               |                          |  |
| District                | 73.1           | q                        | q                        |    |    |                          |                          | 73.1          | q                                             | q                        |  |
| Province                | 73.6           |                          |                          |    |    |                          |                          | 73.6          |                                               |                          |  |
| Percent of Passes       |                |                          |                          |    |    |                          |                          |               |                                               |                          |  |
| School                  |                |                          |                          |    |    |                          |                          |               |                                               |                          |  |
| District                | 93.8           | р                        | р                        |    |    |                          |                          | 93.8          | р                                             | р                        |  |
| Province                | 93.5           |                          |                          |    |    |                          |                          | 93.5          |                                               |                          |  |

**High School Course Results** 

2007-08

#### Average Scores

## Percent Passes

\* Data from the High School Certification System. The results from supplementary courses are not reflected in these results. All students obtaining a score of 48 or 49 on the final mark, were adjusted to 50 and are reflected in the Final Mark column.