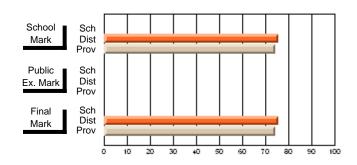

Modification Time: 1:48:03PM

Modification Date: 1/20/2009

Source: Evaluation & Research

#214 - John Burke High School, Grand Bank

Grades: 8-12

Subject: Enterprise Education

| Course: ENTERPRISE 3205 |                |                          |                          |    |    |                          |                          |               | or fewer students. Data s of confidentiality. |                          |  |
|-------------------------|----------------|--------------------------|--------------------------|----|----|--------------------------|--------------------------|---------------|-----------------------------------------------|--------------------------|--|
| # students in course: 1 | School<br>Mark | School<br>vs<br>District | School<br>vs<br>Province | Ex | am | School<br>vs<br>District | School<br>vs<br>Province | Final<br>Mark | School<br>vs<br>District                      | School<br>vs<br>Province |  |
| Average Score           |                |                          |                          |    |    |                          |                          |               | Diotiliot                                     |                          |  |
| School                  |                |                          |                          |    |    |                          |                          |               |                                               |                          |  |
| District                | 73.1           | q                        | q                        |    |    |                          |                          | 73.1          | q                                             | q                        |  |
| Province                | 73.6           |                          |                          |    |    |                          |                          | 73.6          |                                               |                          |  |
| Percent of Passes       |                |                          |                          |    |    |                          |                          |               |                                               |                          |  |
| School                  |                |                          |                          |    |    |                          |                          |               |                                               |                          |  |
| District                | 93.8           | р                        | р                        |    |    |                          |                          | 93.8          | р                                             | р                        |  |
| Province                | 93.5           |                          |                          |    |    |                          |                          | 93.5          |                                               |                          |  |