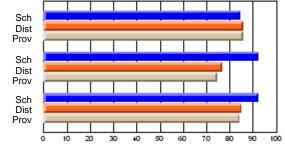

Modification Time: 1:48:03PM

Modification Date: 1/20/2009

Source: Evaluation & Research

#214 - John Burke High School, Grand Bank

Grades: 8-12

Subject: Enterprise Education

| Course: ENTERPRISE 3205 |                |                          |                          |    |    |                          |                          |               | or fewer students. Data s of confidentiality. |                          |  |
|-------------------------|----------------|--------------------------|--------------------------|----|----|--------------------------|--------------------------|---------------|-----------------------------------------------|--------------------------|--|
| # students in course: 1 | School<br>Mark | School<br>vs<br>District | School<br>vs<br>Province | Ex | am | School<br>vs<br>District | School<br>vs<br>Province | Final<br>Mark | School<br>vs<br>District                      | School<br>vs<br>Province |  |
| Average Score           |                |                          |                          |    |    |                          |                          |               | Diotiliot                                     |                          |  |
| School                  |                |                          |                          |    |    |                          |                          |               |                                               |                          |  |
| District                | 73.1           | q                        | q                        |    |    |                          |                          | 73.1          | q                                             | q                        |  |
| Province                | 73.6           |                          |                          |    |    |                          |                          | 73.6          |                                               |                          |  |
| Percent of Passes       |                |                          |                          |    |    |                          |                          |               |                                               |                          |  |
| School                  |                |                          |                          |    |    |                          |                          |               |                                               |                          |  |
| District                | 93.8           | р                        | р                        |    |    |                          |                          | 93.8          | р                                             | р                        |  |
| Province                | 93.5           |                          |                          |    |    |                          |                          | 93.5          |                                               |                          |  |

**High School Course Results** 

2007-08

#### Average Scores

## Percent Passes

\* Data from the High School Certification System. The results from supplementary courses are not reflected in these results. All students obtaining a score of 48 or 49 on the final mark, were adjusted to 50 and are reflected in the Final Mark column.