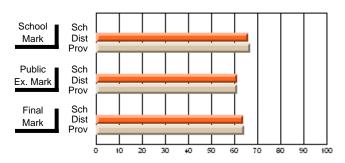

## Subject: Art

| # students in course: 19 | School<br>Mark | School<br>vs<br>District | School<br>vs<br>Province | Pub<br>Exa<br>Ma | m School | vs | Final<br>Mark | School<br>vs<br>District | School<br>vs<br>Province |
|--------------------------|----------------|--------------------------|--------------------------|------------------|----------|----|---------------|--------------------------|--------------------------|
| Average Score            |                |                          |                          |                  |          |    |               |                          |                          |
| School                   | 75.6           |                          |                          |                  |          |    | 75.6          |                          |                          |
| District                 | 71.8           | р                        | р                        |                  |          |    | 71.8          | р                        | р                        |
| Province                 | 72.0           |                          |                          |                  |          |    | 72.0          |                          |                          |
| Percent of Passes        |                |                          |                          |                  |          |    |               |                          |                          |
| School                   | 100.0          |                          |                          |                  |          |    | 100.0         |                          |                          |
| District                 | 91.5           | р                        | р                        |                  |          |    | 91.5          | р                        | р                        |
| Province                 | 91.0           |                          |                          |                  |          |    | 91.0          |                          |                          |

Mark

Public

Final

Mark

**High School Course Results** 

2007-08

#### Average Scores

## Percent Passes

\* Data from the High School Certification System. The results from supplementary courses are not reflected in these results. All students obtaining a score of 48 or 49 on the final mark, were adjusted to 50 and are reflected in the Final Mark column.