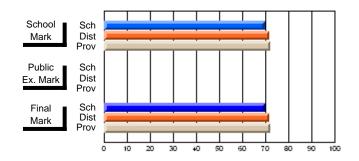

Modification Time: 1:48:03PM

Modification Date: 1/20/2009

Source: Evaluation & Research

#214 - John Burke High School, Grand Bank

Grades: 8-12

Subject: Enterprise Education

| Course: CONSUMER STUDIES       | 1202           |                          |                          |   |                        |                          |                          |   |              |                          |                          |
|--------------------------------|----------------|--------------------------|--------------------------|---|------------------------|--------------------------|--------------------------|---|--------------|--------------------------|--------------------------|
| # students in course: 24       | School<br>Mark | School<br>vs<br>District | School<br>vs<br>Province |   | Public<br>Exam<br>Mark | School<br>vs<br>District | School<br>vs<br>Province |   | inal<br>Iark | School<br>vs<br>District | School<br>vs<br>Province |
| <u>Average Score</u><br>School | 70.9           |                          |                          | ł |                        |                          |                          | 7 | 0.9          |                          |                          |
| District                       | 66.1           | q                        | р                        |   |                        |                          |                          |   | 6.1          | р                        | р                        |
| Province                       | 68.3           |                          |                          |   |                        |                          |                          | 6 | 8.3          |                          |                          |
| Percent of Passes              |                |                          |                          |   |                        |                          |                          |   |              |                          |                          |
| School                         | 83.3           |                          |                          |   |                        |                          |                          | 8 | 3.3          |                          |                          |
| District                       | 90.7           | q                        | q                        |   |                        |                          |                          | 9 | 0.7          | q                        | q                        |
| Province                       | 92.6           |                          |                          |   |                        |                          |                          | 9 | 2.6          |                          |                          |