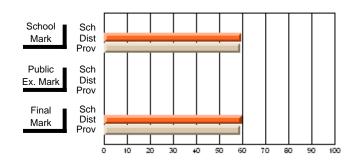

## Subject: Art

| # students in course: 19 | School<br>Mark | School<br>vs<br>District | School<br>vs<br>Province | Pub<br>Exa<br>Ma | m School | vs | Final<br>Mark | School<br>vs<br>District | School<br>vs<br>Province |
|--------------------------|----------------|--------------------------|--------------------------|------------------|----------|----|---------------|--------------------------|--------------------------|
| Average Score            |                |                          |                          |                  |          |    |               |                          |                          |
| School                   | 75.6           |                          |                          |                  |          |    | 75.6          |                          |                          |
| District                 | 71.8           | р                        | р                        |                  |          |    | 71.8          | р                        | р                        |
| Province                 | 72.0           |                          |                          |                  |          |    | 72.0          |                          |                          |
| Percent of Passes        |                |                          |                          |                  |          |    |               |                          |                          |
| School                   | 100.0          |                          |                          |                  |          |    | 100.0         |                          |                          |
| District                 | 91.5           | р                        | р                        |                  |          |    | 91.5          | р                        | р                        |
| Province                 | 91.0           |                          |                          |                  |          |    | 91.0          |                          |                          |

Mark

Public

Final

Mark

**High School Course Results** 

2007-08

#### Average Scores

## Percent Passes

\* Data from the High School Certification System. The results from supplementary courses are not reflected in these results. All students obtaining a score of 48 or 49 on the final mark, were adjusted to 50 and are reflected in the Final Mark column.