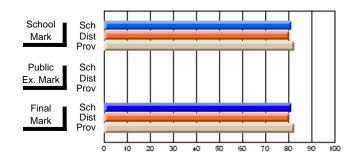

Modification Time: 1:48:03PM

Modification Date: 1/20/2009

#214 - John Burke High School, Grand Bank

Grades: 8-12

#### **Subject: Family Studies**

| # students in course: 14 | School<br>Mark | School<br>vs<br>District | School<br>vs<br>Province | Public<br>Exam<br>Mark | School<br>vs<br>District | School<br>vs<br>Province | Final<br>Mark | School<br>vs<br>District | School<br>vs<br>Province |
|--------------------------|----------------|--------------------------|--------------------------|------------------------|--------------------------|--------------------------|---------------|--------------------------|--------------------------|
| Average Score            | Widi K         | District                 | FIOVINCE                 | IVIAIK                 | DISTLICT                 | Province                 | IVIAIN        | District                 | PIOVINCE                 |
| School                   | 63.2           |                          |                          |                        |                          |                          | 63.2          |                          |                          |
| District                 | 75.1           | q                        | q                        |                        |                          |                          | 75.2          | q                        | q                        |
| Province                 | 74.7           | -                        | -                        |                        |                          |                          | 74.7          | ·                        |                          |
| Percent of Passes        |                |                          |                          |                        |                          |                          |               |                          |                          |
| School                   | 85.7           |                          |                          |                        |                          |                          | 85.7          |                          |                          |
| District                 | 92.2           | q                        | q                        |                        |                          |                          | 92.3          | q                        | q                        |
| Province                 | 93.4           |                          |                          |                        |                          |                          | 93.5          |                          |                          |

Mark

Final

Mark

**High School Course Results** 

2007-08

#### Average Scores

#### Percent Passes

\* Data from the High School Certification System. The results from supplementary courses are not reflected in these results. All students obtaining a score of 48 or 49 on the final mark, were adjusted to 50 and are reflected in the Final Mark column.