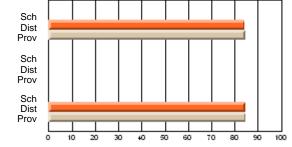

## Subject: Art

| # students in course: 19 | School<br>Mark | School<br>vs<br>District | School<br>vs<br>Province | Pub<br>Exa<br>Ma | m School | vs | Final<br>Mark | School<br>vs<br>District | School<br>vs<br>Province |
|--------------------------|----------------|--------------------------|--------------------------|------------------|----------|----|---------------|--------------------------|--------------------------|
| Average Score            |                |                          |                          |                  |          |    |               |                          |                          |
| School                   | 75.6           |                          |                          |                  |          |    | 75.6          |                          |                          |
| District                 | 71.8           | р                        | р                        |                  |          |    | 71.8          | р                        | р                        |
| Province                 | 72.0           |                          |                          |                  |          |    | 72.0          |                          |                          |
| Percent of Passes        |                |                          |                          |                  |          |    |               |                          |                          |
| School                   | 100.0          |                          |                          |                  |          |    | 100.0         |                          |                          |
| District                 | 91.5           | р                        | р                        |                  |          |    | 91.5          | р                        | р                        |
| Province                 | 91.0           |                          |                          |                  |          |    | 91.0          |                          |                          |