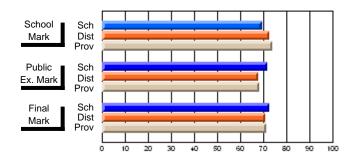

#### **Subject: Family Studies**

| # students in course: 14 | School<br>Mark | School<br>vs<br>District | School<br>vs<br>Province | Public<br>Exam<br>Mark | School<br>vs<br>District | School<br>vs<br>Province | Final<br>Mark | School<br>vs<br>District | School<br>vs<br>Province |
|--------------------------|----------------|--------------------------|--------------------------|------------------------|--------------------------|--------------------------|---------------|--------------------------|--------------------------|
| Average Score            | Widi K         | District                 | FIOVINCE                 | IVIAIK                 | DISTLICT                 | Province                 | IVIAIN        | District                 | PIOVINCE                 |
| School                   | 63.2           |                          |                          |                        |                          |                          | 63.2          |                          |                          |
| District                 | 75.1           | q                        | q                        |                        |                          |                          | 75.2          | q                        | q                        |
| Province                 | 74.7           | -                        | -                        |                        |                          |                          | 74.7          | ·                        |                          |
| Percent of Passes        |                |                          |                          |                        |                          |                          |               |                          |                          |
| School                   | 85.7           |                          |                          |                        |                          |                          | 85.7          |                          |                          |
| District                 | 92.2           | q                        | q                        |                        |                          |                          | 92.3          | q                        | q                        |
| Province                 | 93.4           |                          |                          |                        |                          |                          | 93.5          |                          |                          |