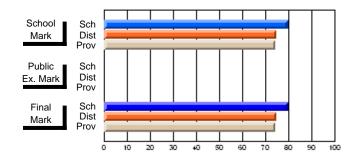

## **Subject: Mathematics**

| # students in course: 15 | School<br>Mark      | School<br>vs<br>District | School<br>vs<br>Province | Public<br>Exam<br>Mark | School<br>vs<br>District | School<br>vs<br>Province | Final<br>Mark       | School<br>vs<br>District | School<br>vs<br>Province |
|--------------------------|---------------------|--------------------------|--------------------------|------------------------|--------------------------|--------------------------|---------------------|--------------------------|--------------------------|
| Average Score            |                     |                          |                          |                        |                          |                          |                     |                          |                          |
| School<br>District       | <b>64.2</b><br>63.8 |                          |                          | <b>63.2</b><br>57.2    |                          |                          | <b>64.4</b><br>60.9 |                          |                          |
| Province                 | 64.5                | р                        | P                        | 57.2                   | р                        | р                        | 61.1                | р                        | р                        |
| Percent of Passes        |                     |                          |                          |                        |                          |                          |                     |                          |                          |
| School                   | 73.3                |                          |                          | 66.7                   |                          |                          | 66.7                |                          |                          |
| District                 | 81.5                | q                        | q                        | 65.1                   | р                        | р                        | 75.5                | q                        | q                        |
| Province                 | 83.6                |                          |                          | 65.0                   |                          |                          | 76.6                |                          |                          |

School

Mark

Public

Ex. Mark

Final

Mark

**High School Course Results** 

2007-08

#### Average Scores

# h

Percent Passes

\* Data from the High School Certification System. The results from supplementary courses are not reflected in these results. All students obtaining a score of 48 or 49 on the final mark, were adjusted to 50 and are reflected in the Final Mark column.