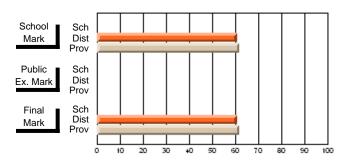

## Subject: French

| # students in course: 24 | School<br>Mark | School<br>vs<br>District | School<br>vs<br>Province | Public<br>Exam<br>Mark | School<br>vs<br>District | School<br>vs<br>Province | Final<br>Mark | School<br>vs<br>District | School<br>vs<br>Province |
|--------------------------|----------------|--------------------------|--------------------------|------------------------|--------------------------|--------------------------|---------------|--------------------------|--------------------------|
| Average Score            | INICI K        | District                 | FIOVINCE                 | Widi K                 | District                 | FIOVINCE                 | Mark          | District                 | FIOVINCE                 |
| School                   | 74.0           |                          |                          |                        |                          |                          | 74.0          |                          |                          |
| District                 | 71.4           | р                        | р                        |                        |                          |                          | 71.4          | р                        | р                        |
| Province                 | 71.4           |                          |                          |                        |                          |                          | 71.4          |                          |                          |
| Percent of Passes        |                |                          |                          |                        |                          |                          |               |                          |                          |
| School                   | 100.0          |                          |                          |                        |                          |                          | 100.0         |                          |                          |
| District                 | 96.2           | р                        | р                        |                        |                          |                          | 96.2          | р                        | р                        |
| Province                 | 95.4           |                          |                          |                        |                          |                          | 95.4          |                          |                          |

Mark

Final

Mark

**High School Course Results** 

2007-08

#### Average Scores

## Percent Passes

\* Data from the High School Certification System. The results from supplementary courses are not reflected in these results. All students obtaining a score of 48 or 49 on the final mark, were adjusted to 50 and are reflected in the Final Mark column.