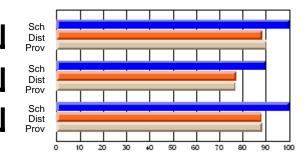

Modification Time: 1:48:03PM

Modification Date: 1/20/2009

Source: Evaluation & Research

#214 - John Burke High School, Grand Bank

Grades: 8-12

Subject: Enterprise Education

| Course: CONSUMER STUDIES       | 1202           |                          |                          |   |                        |                          |                          |   |              |                          |                          |
|--------------------------------|----------------|--------------------------|--------------------------|---|------------------------|--------------------------|--------------------------|---|--------------|--------------------------|--------------------------|
| # students in course: 24       | School<br>Mark | School<br>vs<br>District | School<br>vs<br>Province |   | Public<br>Exam<br>Mark | School<br>vs<br>District | School<br>vs<br>Province |   | inal<br>Iark | School<br>vs<br>District | School<br>vs<br>Province |
| <u>Average Score</u><br>School | 70.9           |                          |                          | ł |                        |                          |                          | 7 | 0.9          |                          |                          |
| District                       | 66.1           | q                        | р                        |   |                        |                          |                          |   | 6.1          | р                        | р                        |
| Province                       | 68.3           |                          |                          |   |                        |                          |                          | 6 | 8.3          |                          |                          |
| Percent of Passes              |                |                          |                          |   |                        |                          |                          |   |              |                          |                          |
| School                         | 83.3           |                          |                          |   |                        |                          |                          | 8 | 3.3          |                          |                          |
| District                       | 90.7           | q                        | q                        |   |                        |                          |                          | 9 | 0.7          | q                        | q                        |
| Province                       | 92.6           |                          |                          |   |                        |                          |                          | 9 | 2.6          |                          |                          |

Final

Mark

**High School Course Results** 

2007-08

#### Average Scores

## Percent Passes

\* Data from the High School Certification System. The results from supplementary courses are not reflected in these results. All students obtaining a score of 48 or 49 on the final mark, were adjusted to 50 and are reflected in the Final Mark column.