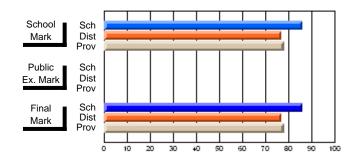

#### **Subject: Family Studies**

| # students in course: 14 | School<br>Mark | School<br>vs<br>District | School<br>vs<br>Province | Public<br>Exam<br>Mark | School<br>vs<br>District | School<br>vs<br>Province | Final<br>Mark | School<br>vs<br>District | School<br>vs<br>Province |
|--------------------------|----------------|--------------------------|--------------------------|------------------------|--------------------------|--------------------------|---------------|--------------------------|--------------------------|
| Average Score            | Widi K         | District                 | FIOVINCE                 | IVIAIK                 | DISTLICT                 | Province                 | IVIAIN        | District                 | PIOVINCE                 |
| School                   | 63.2           |                          |                          |                        |                          |                          | 63.2          |                          |                          |
| District                 | 75.1           | q                        | q                        |                        |                          |                          | 75.2          | q                        | q                        |
| Province                 | 74.7           | -                        | -                        |                        |                          |                          | 74.7          | ·                        |                          |
| Percent of Passes        |                |                          |                          |                        |                          |                          |               |                          |                          |
| School                   | 85.7           |                          |                          |                        |                          |                          | 85.7          |                          |                          |
| District                 | 92.2           | q                        | q                        |                        |                          |                          | 92.3          | q                        | q                        |
| Province                 | 93.4           |                          |                          |                        |                          |                          | 93.5          |                          |                          |