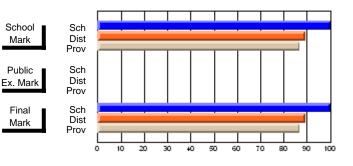

Modification Time: 1:48:03PM

Modification Date: 1/20/2009

Source: Evaluation & Research

#214 - John Burke High School, Grand Bank

Grades: 8-12

Subject: Enterprise Education

| Course: CONSUMER STUDIES       | 1202           |                          |                          |   |                        |                          |                          |   |              |                          |                          |
|--------------------------------|----------------|--------------------------|--------------------------|---|------------------------|--------------------------|--------------------------|---|--------------|--------------------------|--------------------------|
| # students in course: 24       | School<br>Mark | School<br>vs<br>District | School<br>vs<br>Province |   | Public<br>Exam<br>Mark | School<br>vs<br>District | School<br>vs<br>Province |   | inal<br>Iark | School<br>vs<br>District | School<br>vs<br>Province |
| <u>Average Score</u><br>School | 70.9           |                          |                          | ł |                        |                          |                          | 7 | 0.9          |                          |                          |
| District                       | 66.1           | q                        | р                        |   |                        |                          |                          |   | 6.1          | р                        | р                        |
| Province                       | 68.3           |                          |                          |   |                        |                          |                          | 6 | 8.3          |                          |                          |
| Percent of Passes              |                |                          |                          |   |                        |                          |                          |   |              |                          |                          |
| School                         | 83.3           |                          |                          |   |                        |                          |                          | 8 | 3.3          |                          |                          |
| District                       | 90.7           | q                        | q                        |   |                        |                          |                          | 9 | 0.7          | q                        | q                        |
| Province                       | 92.6           |                          |                          |   |                        |                          |                          | 9 | 2.6          |                          |                          |

Final

Mark

**High School Course Results** 

2007-08

#### Average Scores

## Percent Passes

\* Data from the High School Certification System. The results from supplementary courses are not reflected in these results. All students obtaining a score of 48 or 49 on the final mark, were adjusted to 50 and are reflected in the Final Mark column.