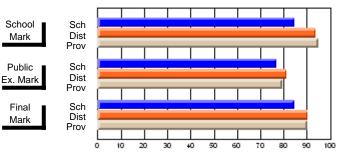

#### Subject: Technology Education

| Course: SKILLED TRADES 121 | 1              |                          |                          |   |                        |                          |                          |               |                          |                          |
|----------------------------|----------------|--------------------------|--------------------------|---|------------------------|--------------------------|--------------------------|---------------|--------------------------|--------------------------|
| # students in course: 20   | School<br>Mark | School<br>vs<br>District | School<br>vs<br>Province |   | Public<br>Exam<br>Mark | School<br>vs<br>District | School<br>vs<br>Province | Final<br>Mark | School<br>vs<br>District | School<br>vs<br>Province |
| Average Score              |                |                          |                          | - |                        |                          |                          |               |                          |                          |
| School                     | 78.2           |                          |                          |   |                        |                          |                          | 78.2          |                          |                          |
| District                   | 74.4           | р                        | р                        |   |                        |                          |                          | 74.4          | р                        | р                        |
| Province                   | 75.4           |                          |                          |   |                        |                          |                          | 75.4          |                          |                          |
| Percent of Passes          |                |                          |                          |   |                        |                          |                          |               |                          |                          |
| School                     | 85.0           |                          |                          |   |                        |                          |                          | 85.0          |                          |                          |
| District                   | 94.7           | q                        | q                        |   |                        |                          |                          | 94.7          | q                        | q                        |
| Province                   | 95.6           |                          |                          |   |                        |                          |                          | 95.6          |                          |                          |

Mark

Final

Mark

**High School Course Results** 

2007-08

#### Average Scores

#### Percent Passes

\* Data from the High School Certification System. The results from supplementary courses are not reflected in these results. All students obtaining a score of 48 or 49 on the final mark, were adjusted to 50 and are reflected in the Final Mark column.