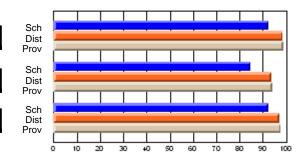

## Subject: Art

| # students in course: 19 | School<br>Mark | School<br>vs<br>District | School<br>vs<br>Province | Pub<br>Exa<br>Ma | m School | vs | Final<br>Mark | School<br>vs<br>District | School<br>vs<br>Province |
|--------------------------|----------------|--------------------------|--------------------------|------------------|----------|----|---------------|--------------------------|--------------------------|
| Average Score            |                |                          |                          |                  |          |    |               |                          |                          |
| School                   | 75.6           |                          |                          |                  |          |    | 75.6          |                          |                          |
| District                 | 71.8           | р                        | р                        |                  |          |    | 71.8          | р                        | р                        |
| Province                 | 72.0           |                          |                          |                  |          |    | 72.0          |                          |                          |
| Percent of Passes        |                |                          |                          |                  |          |    |               |                          |                          |
| School                   | 100.0          |                          |                          |                  |          |    | 100.0         |                          |                          |
| District                 | 91.5           | р                        | р                        |                  |          |    | 91.5          | р                        | р                        |
| Province                 | 91.0           |                          |                          |                  |          |    | 91.0          |                          |                          |

Mark

Public

Final

Mark

**High School Course Results** 

2007-08

#### Average Scores

## Percent Passes

\* Data from the High School Certification System. The results from supplementary courses are not reflected in these results. All students obtaining a score of 48 or 49 on the final mark, were adjusted to 50 and are reflected in the Final Mark column.