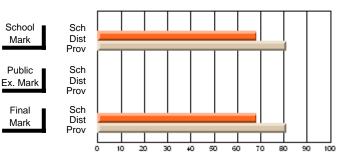

Modification Time: 1:48:03PM

Modification Date: 1/20/2009

Source: Evaluation & Research

#214 - John Burke High School, Grand Bank

Grades: 8-12

Subject: Enterprise Education

| Course: CONSUMER STUDIES       | 1202           |                          |                          |   |                        |                          |                          |   |              |                          |                          |
|--------------------------------|----------------|--------------------------|--------------------------|---|------------------------|--------------------------|--------------------------|---|--------------|--------------------------|--------------------------|
| # students in course: 24       | School<br>Mark | School<br>vs<br>District | School<br>vs<br>Province |   | Public<br>Exam<br>Mark | School<br>vs<br>District | School<br>vs<br>Province |   | inal<br>Iark | School<br>vs<br>District | School<br>vs<br>Province |
| <u>Average Score</u><br>School | 70.9           |                          |                          | ł |                        |                          |                          | 7 | 0.9          |                          |                          |
| District                       | 66.1           | q                        | р                        |   |                        |                          |                          |   | 6.1          | р                        | р                        |
| Province                       | 68.3           |                          |                          |   |                        |                          |                          | 6 | 8.3          |                          |                          |
| Percent of Passes              |                |                          |                          |   |                        |                          |                          |   |              |                          |                          |
| School                         | 83.3           |                          |                          |   |                        |                          |                          | 8 | 3.3          |                          |                          |
| District                       | 90.7           | q                        | q                        |   |                        |                          |                          | 9 | 0.7          | q                        | q                        |
| Province                       | 92.6           |                          |                          |   |                        |                          |                          | 9 | 2.6          |                          |                          |