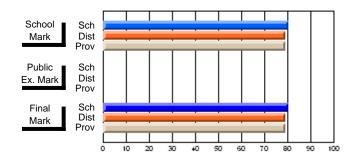

#214 - John Burke High School, Grand Bank

Grades: 8-12

## Subject: Art

| # students in course: 19 | School<br>Mark | School<br>vs<br>District | School<br>vs<br>Province | Pub<br>Exa<br>Ma | m School | vs | Final<br>Mark | School<br>vs<br>District | School<br>vs<br>Province |
|--------------------------|----------------|--------------------------|--------------------------|------------------|----------|----|---------------|--------------------------|--------------------------|
| Average Score            |                |                          |                          |                  |          |    |               |                          |                          |
| School                   | 75.6           |                          |                          |                  |          |    | 75.6          |                          |                          |
| District                 | 71.8           | р                        | р                        |                  |          |    | 71.8          | р                        | р                        |
| Province                 | 72.0           |                          |                          |                  |          |    | 72.0          |                          |                          |
| Percent of Passes        |                |                          |                          |                  |          |    |               |                          |                          |
| School                   | 100.0          |                          |                          |                  |          |    | 100.0         |                          |                          |
| District                 | 91.5           | р                        | р                        |                  |          |    | 91.5          | р                        | р                        |
| Province                 | 91.0           |                          |                          |                  |          |    | 91.0          |                          |                          |

Mark

Public

Final

Mark

**High School Course Results** 

2007-08

#### Average Scores

## Percent Passes

\* Data from the High School Certification System. The results from supplementary courses are not reflected in these results. All students obtaining a score of 48 or 49 on the final mark, were adjusted to 50 and are reflected in the Final Mark column.