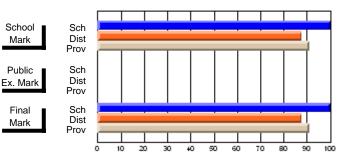

## **Subject: Mathematics**

| # students in course: 15 | School<br>Mark      | School<br>vs<br>District | School<br>vs<br>Province | Public<br>Exam<br>Mark | School<br>vs<br>District | School<br>vs<br>Province | Final<br>Mark       | School<br>vs<br>District | School<br>vs<br>Province |
|--------------------------|---------------------|--------------------------|--------------------------|------------------------|--------------------------|--------------------------|---------------------|--------------------------|--------------------------|
| Average Score            |                     |                          |                          |                        |                          |                          |                     |                          |                          |
| School<br>District       | <b>64.2</b><br>63.8 |                          |                          | <b>63.2</b><br>57.2    |                          |                          | <b>64.4</b><br>60.9 |                          |                          |
| Province                 | 64.5                | р                        | P                        | 57.2                   | р                        | р                        | 61.1                | р                        | р                        |
| Percent of Passes        |                     |                          |                          |                        |                          |                          |                     |                          |                          |
| School                   | 73.3                |                          |                          | 66.7                   |                          |                          | 66.7                |                          |                          |
| District                 | 81.5                | q                        | q                        | 65.1                   | р                        | р                        | 75.5                | q                        | q                        |
| Province                 | 83.6                |                          |                          | 65.0                   |                          |                          | 76.6                |                          |                          |

School

Mark

Public

Ex. Mark

Final

Mark

**High School Course Results** 

2007-08

#### Average Scores

# h

Percent Passes

\* Data from the High School Certification System. The results from supplementary courses are not reflected in these results. All students obtaining a score of 48 or 49 on the final mark, were adjusted to 50 and are reflected in the Final Mark column.