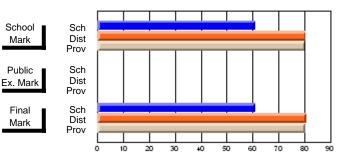

Modification Time: 1:48:03PM

Modification Date: 1/20/2009

Source: Evaluation & Research

#214 - John Burke High School, Grand Bank

Grades: 8-12

Subject: Enterprise Education

| Course: CONSUMER STUDIES       | 1202           |                          |                          |   |                        |                          |                          |   |              |                          |                          |
|--------------------------------|----------------|--------------------------|--------------------------|---|------------------------|--------------------------|--------------------------|---|--------------|--------------------------|--------------------------|
| # students in course: 24       | School<br>Mark | School<br>vs<br>District | School<br>vs<br>Province |   | Public<br>Exam<br>Mark | School<br>vs<br>District | School<br>vs<br>Province |   | inal<br>Iark | School<br>vs<br>District | School<br>vs<br>Province |
| <u>Average Score</u><br>School | 70.9           |                          |                          | ł |                        |                          |                          | 7 | 0.9          |                          |                          |
| District                       | 66.1           | q                        | р                        |   |                        |                          |                          |   | 6.1          | р                        | р                        |
| Province                       | 68.3           |                          |                          |   |                        |                          |                          | 6 | 8.3          |                          |                          |
| Percent of Passes              |                |                          |                          |   |                        |                          |                          |   |              |                          |                          |
| School                         | 83.3           |                          |                          |   |                        |                          |                          | 8 | 3.3          |                          |                          |
| District                       | 90.7           | q                        | q                        |   |                        |                          |                          | 9 | 0.7          | q                        | q                        |
| Province                       | 92.6           |                          |                          |   |                        |                          |                          | 9 | 2.6          |                          |                          |