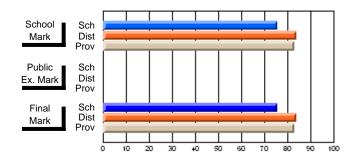

## Subject: Art

| # students in course: 19 | School<br>Mark | School<br>vs<br>District | School<br>vs<br>Province | Pub<br>Exa<br>Ma | m School | vs | Final<br>Mark | School<br>vs<br>District | School<br>vs<br>Province |
|--------------------------|----------------|--------------------------|--------------------------|------------------|----------|----|---------------|--------------------------|--------------------------|
| Average Score            |                |                          |                          |                  |          |    |               |                          |                          |
| School                   | 75.6           |                          |                          |                  |          |    | 75.6          |                          |                          |
| District                 | 71.8           | р                        | р                        |                  |          |    | 71.8          | р                        | р                        |
| Province                 | 72.0           |                          |                          |                  |          |    | 72.0          |                          |                          |
| Percent of Passes        |                |                          |                          |                  |          |    |               |                          |                          |
| School                   | 100.0          |                          |                          |                  |          |    | 100.0         |                          |                          |
| District                 | 91.5           | р                        | р                        |                  |          |    | 91.5          | р                        | р                        |
| Province                 | 91.0           |                          |                          |                  |          |    | 91.0          |                          |                          |