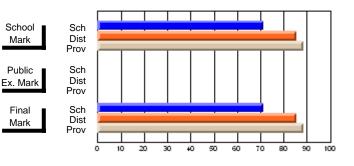

## Subject: French

| # students in course: 24 | School<br>Mark | School<br>vs<br>District | School<br>vs<br>Province | Public<br>Exam<br>Mark | School<br>vs<br>District | School<br>vs<br>Province | Final<br>Mark | School<br>vs<br>District | School<br>vs<br>Province |
|--------------------------|----------------|--------------------------|--------------------------|------------------------|--------------------------|--------------------------|---------------|--------------------------|--------------------------|
| Average Score            | INICI K        | District                 | FIOVINCE                 | Widi K                 | District                 | FIOVINCE                 | Mark          | District                 | FIOVINCE                 |
| School                   | 74.0           |                          |                          |                        |                          |                          | 74.0          |                          |                          |
| District                 | 71.4           | р                        | р                        |                        |                          |                          | 71.4          | р                        | р                        |
| Province                 | 71.4           |                          |                          |                        |                          |                          | 71.4          |                          |                          |
| Percent of Passes        |                |                          |                          |                        |                          |                          |               |                          |                          |
| School                   | 100.0          |                          |                          |                        |                          |                          | 100.0         |                          |                          |
| District                 | 96.2           | р                        | р                        |                        |                          |                          | 96.2          | р                        | р                        |
| Province                 | 95.4           |                          |                          |                        |                          |                          | 95.4          |                          |                          |