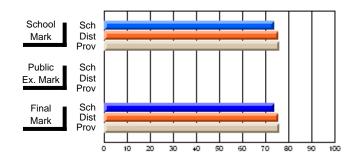

Modification Time: 1:48:03PM

Modification Date: 1/20/2009

#214 - John Burke High School, Grand Bank

Grades: 8-12

#### **Subject: Family Studies**

| # students in course: 14 | School<br>Mark | School<br>vs<br>District | School<br>vs<br>Province | Public<br>Exam<br>Mark | School<br>vs<br>District | School<br>vs<br>Province | Final<br>Mark | School<br>vs<br>District | School<br>vs<br>Province |
|--------------------------|----------------|--------------------------|--------------------------|------------------------|--------------------------|--------------------------|---------------|--------------------------|--------------------------|
| Average Score            | Widi K         | District                 | FIOVINCE                 | IVIAIK                 | DISTLICT                 | Province                 | IVIAIN        | District                 | PIOVINCE                 |
| School                   | 63.2           |                          |                          |                        |                          |                          | 63.2          |                          |                          |
| District                 | 75.1           | q                        | q                        |                        |                          |                          | 75.2          | q                        | q                        |
| Province                 | 74.7           | -                        | -                        |                        |                          |                          | 74.7          | ·                        |                          |
| Percent of Passes        |                |                          |                          |                        |                          |                          |               |                          |                          |
| School                   | 85.7           |                          |                          |                        |                          |                          | 85.7          |                          |                          |
| District                 | 92.2           | q                        | q                        |                        |                          |                          | 92.3          | q                        | q                        |
| Province                 | 93.4           |                          |                          |                        |                          |                          | 93.5          |                          |                          |

Mark

Final

Mark

**High School Course Results** 

2007-08

#### Average Scores

#### Percent Passes

\* Data from the High School Certification System. The results from supplementary courses are not reflected in these results. All students obtaining a score of 48 or 49 on the final mark, were adjusted to 50 and are reflected in the Final Mark column.