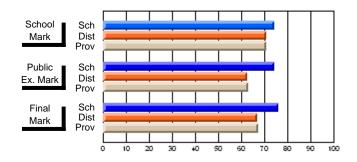

Modification Time: 1:48:03PM

Modification Date: 1/20/2009

Source: Evaluation & Research

#214 - John Burke High School, Grand Bank

Grades: 8-12

Subject: Enterprise Education

| Course: CONSUMER STUDIES       | 1202           |                          |                          |   |                        |                          |                          |   |              |                          |                          |
|--------------------------------|----------------|--------------------------|--------------------------|---|------------------------|--------------------------|--------------------------|---|--------------|--------------------------|--------------------------|
| # students in course: 24       | School<br>Mark | School<br>vs<br>District | School<br>vs<br>Province |   | Public<br>Exam<br>Mark | School<br>vs<br>District | School<br>vs<br>Province |   | inal<br>Iark | School<br>vs<br>District | School<br>vs<br>Province |
| <u>Average Score</u><br>School | 70.9           |                          |                          | ł |                        |                          |                          | 7 | 0.9          |                          |                          |
| District                       | 66.1           | q                        | р                        |   |                        |                          |                          |   | 6.1          | р                        | р                        |
| Province                       | 68.3           |                          |                          |   |                        |                          |                          | 6 | 8.3          |                          |                          |
| Percent of Passes              |                |                          |                          |   |                        |                          |                          |   |              |                          |                          |
| School                         | 83.3           |                          |                          |   |                        |                          |                          | 8 | 3.3          |                          |                          |
| District                       | 90.7           | q                        | q                        |   |                        |                          |                          | 9 | 0.7          | q                        | q                        |
| Province                       | 92.6           |                          |                          |   |                        |                          |                          | 9 | 2.6          |                          |                          |