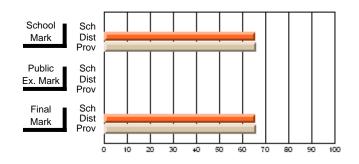

#### **Subject: Family Studies**

| # students in course: 14 | School<br>Mark | School<br>vs<br>District | School<br>vs<br>Province | Public<br>Exam<br>Mark | School<br>vs<br>District | School<br>vs<br>Province | Final<br>Mark | School<br>vs<br>District | School<br>vs<br>Province |
|--------------------------|----------------|--------------------------|--------------------------|------------------------|--------------------------|--------------------------|---------------|--------------------------|--------------------------|
| Average Score            | Widi K         | District                 | FIOVINCE                 | IVIAIK                 | DISTLICT                 | Province                 | IVIAIN        | District                 | PIOVINCE                 |
| School                   | 63.2           |                          |                          |                        |                          |                          | 63.2          |                          |                          |
| District                 | 75.1           | q                        | q                        |                        |                          |                          | 75.2          | q                        | q                        |
| Province                 | 74.7           | -                        | -                        |                        |                          |                          | 74.7          | ·                        |                          |
| Percent of Passes        |                |                          |                          |                        |                          |                          |               |                          |                          |
| School                   | 85.7           |                          |                          |                        |                          |                          | 85.7          |                          |                          |
| District                 | 92.2           | q                        | q                        |                        |                          |                          | 92.3          | q                        | q                        |
| Province                 | 93.4           |                          |                          |                        |                          |                          | 93.5          |                          |                          |

Mark

Final

Mark

**High School Course Results** 

2007-08

#### Average Scores

#### Percent Passes

\* Data from the High School Certification System. The results from supplementary courses are not reflected in these results. All students obtaining a score of 48 or 49 on the final mark, were adjusted to 50 and are reflected in the Final Mark column.