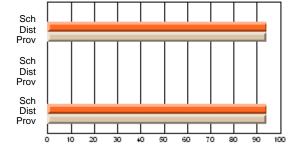

Modification Time: 1:48:03PM

Modification Date: 1/20/2009

Source: Evaluation & Research

#214 - John Burke High School, Grand Bank

Grades: 8-12

Subject: Enterprise Education

| Course: CONSUMER STUDIES       | 1202           |                          |                          |   |                        |                          |                          |   |              |                          |                          |
|--------------------------------|----------------|--------------------------|--------------------------|---|------------------------|--------------------------|--------------------------|---|--------------|--------------------------|--------------------------|
| # students in course: 24       | School<br>Mark | School<br>vs<br>District | School<br>vs<br>Province |   | Public<br>Exam<br>Mark | School<br>vs<br>District | School<br>vs<br>Province |   | inal<br>Iark | School<br>vs<br>District | School<br>vs<br>Province |
| <u>Average Score</u><br>School | 70.9           |                          |                          | ł |                        |                          |                          | 7 | 0.9          |                          |                          |
| District                       | 66.1           | q                        | р                        |   |                        |                          |                          |   | 6.1          | р                        | р                        |
| Province                       | 68.3           |                          |                          |   |                        |                          |                          | 6 | 8.3          |                          |                          |
| Percent of Passes              |                |                          |                          |   |                        |                          |                          |   |              |                          |                          |
| School                         | 83.3           |                          |                          |   |                        |                          |                          | 8 | 3.3          |                          |                          |
| District                       | 90.7           | q                        | q                        |   |                        |                          |                          | 9 | 0.7          | q                        | q                        |
| Province                       | 92.6           |                          |                          |   |                        |                          |                          | 9 | 2.6          |                          |                          |

Final

Mark

**High School Course Results** 

2007-08

#### Average Scores

## Percent Passes

\* Data from the High School Certification System. The results from supplementary courses are not reflected in these results. All students obtaining a score of 48 or 49 on the final mark, were adjusted to 50 and are reflected in the Final Mark column.