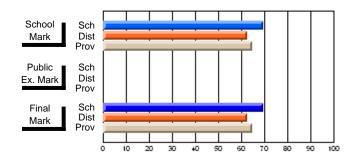

#### **Subject: Family Studies**

| # students in course: 14 | School<br>Mark | School<br>vs<br>District | School<br>vs<br>Province | Public<br>Exam<br>Mark | School<br>vs<br>District | School<br>vs<br>Province | Final<br>Mark | School<br>vs<br>District | School<br>vs<br>Province |
|--------------------------|----------------|--------------------------|--------------------------|------------------------|--------------------------|--------------------------|---------------|--------------------------|--------------------------|
| Average Score            | Widi K         | District                 | FIOVINCE                 | IVIAIK                 | DISTLICT                 | Province                 | IVIAIN        | District                 | PIOVINCE                 |
| School                   | 63.2           |                          |                          |                        |                          |                          | 63.2          |                          |                          |
| District                 | 75.1           | q                        | q                        |                        |                          |                          | 75.2          | q                        | q                        |
| Province                 | 74.7           | -                        | -                        |                        |                          |                          | 74.7          | ·                        |                          |
| Percent of Passes        |                |                          |                          |                        |                          |                          |               |                          |                          |
| School                   | 85.7           |                          |                          |                        |                          |                          | 85.7          |                          |                          |
| District                 | 92.2           | q                        | q                        |                        |                          |                          | 92.3          | q                        | q                        |
| Province                 | 93.4           |                          |                          |                        |                          |                          | 93.5          |                          |                          |