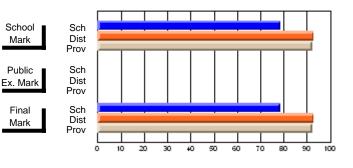

#### **Subject: Family Studies**

| # students in course: 14 | School<br>Mark | School<br>vs<br>District | School<br>vs<br>Province | Public<br>Exam<br>Mark | School<br>vs<br>District | School<br>vs<br>Province | Final<br>Mark | School<br>vs<br>District | School<br>vs<br>Province |
|--------------------------|----------------|--------------------------|--------------------------|------------------------|--------------------------|--------------------------|---------------|--------------------------|--------------------------|
| Average Score            | Widi K         | District                 | FIOVINCE                 | IVIAIK                 | DISTLICT                 | Province                 | IVIAIN        | District                 | PIOVINCE                 |
| School                   | 63.2           |                          |                          |                        |                          |                          | 63.2          |                          |                          |
| District                 | 75.1           | q                        | q                        |                        |                          |                          | 75.2          | q                        | q                        |
| Province                 | 74.7           | -                        | -                        |                        |                          |                          | 74.7          | ·                        |                          |
| Percent of Passes        |                |                          |                          |                        |                          |                          |               |                          |                          |
| School                   | 85.7           |                          |                          |                        |                          |                          | 85.7          |                          |                          |
| District                 | 92.2           | q                        | q                        |                        |                          |                          | 92.3          | q                        | q                        |
| Province                 | 93.4           |                          |                          |                        |                          |                          | 93.5          |                          |                          |

Mark

Final

Mark

**High School Course Results** 

2007-08

#### Average Scores

#### Percent Passes

\* Data from the High School Certification System. The results from supplementary courses are not reflected in these results. All students obtaining a score of 48 or 49 on the final mark, were adjusted to 50 and are reflected in the Final Mark column.