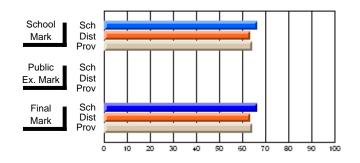

Modification Time: 1:48:03PM

Modification Date: 1/20/2009

Source: Evaluation & Research

#214 - John Burke High School, Grand Bank

Grades: 8-12

Subject: Enterprise Education

| Course: CONSUMER STUDIES       | 1202           |                          |                          |   |                        |                          |                          |   |              |                          |                          |
|--------------------------------|----------------|--------------------------|--------------------------|---|------------------------|--------------------------|--------------------------|---|--------------|--------------------------|--------------------------|
| # students in course: 24       | School<br>Mark | School<br>vs<br>District | School<br>vs<br>Province |   | Public<br>Exam<br>Mark | School<br>vs<br>District | School<br>vs<br>Province |   | inal<br>Iark | School<br>vs<br>District | School<br>vs<br>Province |
| <u>Average Score</u><br>School | 70.9           |                          |                          | ł |                        |                          |                          | 7 | 0.9          |                          |                          |
| District                       | 66.1           | q                        | р                        |   |                        |                          |                          |   | 6.1          | р                        | р                        |
| Province                       | 68.3           |                          |                          |   |                        |                          |                          | 6 | 8.3          |                          |                          |
| Percent of Passes              |                |                          |                          |   |                        |                          |                          |   |              |                          |                          |
| School                         | 83.3           |                          |                          |   |                        |                          |                          | 8 | 3.3          |                          |                          |
| District                       | 90.7           | q                        | q                        |   |                        |                          |                          | 9 | 0.7          | q                        | q                        |
| Province                       | 92.6           |                          |                          |   |                        |                          |                          | 9 | 2.6          |                          |                          |

Final

Mark

**High School Course Results** 

2007-08

#### Average Scores

## Percent Passes

\* Data from the High School Certification System. The results from supplementary courses are not reflected in these results. All students obtaining a score of 48 or 49 on the final mark, were adjusted to 50 and are reflected in the Final Mark column.