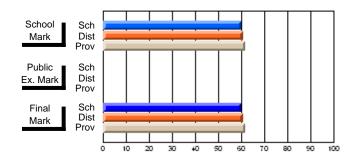

#### **Subject: Family Studies**

| # students in course: 14 | School<br>Mark | School<br>vs<br>District | School<br>vs<br>Province | Public<br>Exam<br>Mark | School<br>vs<br>District | School<br>vs<br>Province | Final<br>Mark | School<br>vs<br>District | School<br>vs<br>Province |
|--------------------------|----------------|--------------------------|--------------------------|------------------------|--------------------------|--------------------------|---------------|--------------------------|--------------------------|
| Average Score            | Widi K         | District                 | FIOVINCE                 | IVIAIK                 | DISTLICT                 | Province                 | IVIAIN        | District                 | PIOVINCE                 |
| School                   | 63.2           |                          |                          |                        |                          |                          | 63.2          |                          |                          |
| District                 | 75.1           | q                        | q                        |                        |                          |                          | 75.2          | q                        | q                        |
| Province                 | 74.7           | -                        | -                        |                        |                          |                          | 74.7          | ·                        |                          |
| Percent of Passes        |                |                          |                          |                        |                          |                          |               |                          |                          |
| School                   | 85.7           |                          |                          |                        |                          |                          | 85.7          |                          |                          |
| District                 | 92.2           | q                        | q                        |                        |                          |                          | 92.3          | q                        | q                        |
| Province                 | 93.4           |                          |                          |                        |                          |                          | 93.5          |                          |                          |

Mark

Final

Mark

**High School Course Results** 

2007-08

#### Average Scores

#### Percent Passes

\* Data from the High School Certification System. The results from supplementary courses are not reflected in these results. All students obtaining a score of 48 or 49 on the final mark, were adjusted to 50 and are reflected in the Final Mark column.