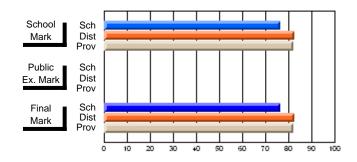

Modification Time: 1:48:03PM

Modification Date: 1/20/2009

Source: Evaluation & Research

#214 - John Burke High School, Grand Bank

Grades: 8-12

Subject: Enterprise Education

| Course: ENTERPRISE 3205 |                |                          |                          |    |    |                          |                          |               | or fewer students. Data s of confidentiality. |                          |  |
|-------------------------|----------------|--------------------------|--------------------------|----|----|--------------------------|--------------------------|---------------|-----------------------------------------------|--------------------------|--|
| # students in course: 1 | School<br>Mark | School<br>vs<br>District | School<br>vs<br>Province | Ex | am | School<br>vs<br>District | School<br>vs<br>Province | Final<br>Mark | School<br>vs<br>District                      | School<br>vs<br>Province |  |
| Average Score           |                |                          |                          |    |    |                          |                          |               | Diotiliot                                     |                          |  |
| School                  |                |                          |                          |    |    |                          |                          |               |                                               |                          |  |
| District                | 73.1           | q                        | q                        |    |    |                          |                          | 73.1          | q                                             | q                        |  |
| Province                | 73.6           |                          |                          |    |    |                          |                          | 73.6          |                                               |                          |  |
| Percent of Passes       |                |                          |                          |    |    |                          |                          |               |                                               |                          |  |
| School                  |                |                          |                          |    |    |                          |                          |               |                                               |                          |  |
| District                | 93.8           | р                        | р                        |    |    |                          |                          | 93.8          | р                                             | р                        |  |
| Province                | 93.5           |                          |                          |    |    |                          |                          | 93.5          |                                               |                          |  |

**High School Course Results** 

2007-08

#### Average Scores

## Percent Passes

\* Data from the High School Certification System. The results from supplementary courses are not reflected in these results. All students obtaining a score of 48 or 49 on the final mark, were adjusted to 50 and are reflected in the Final Mark column.