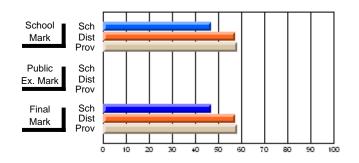

## **Subject: Mathematics**

| # students in course: 18 | School<br>Mark | School<br>vs<br>District | School<br>vs<br>Province | Public<br>Exam<br>Mark | School<br>vs<br>District | School<br>vs<br>Province | Final<br>Mark | School<br>vs<br>District | School<br>vs<br>Province |
|--------------------------|----------------|--------------------------|--------------------------|------------------------|--------------------------|--------------------------|---------------|--------------------------|--------------------------|
| Average Score            | -              |                          |                          |                        |                          |                          |               |                          |                          |
| School                   | 49.2           |                          |                          |                        |                          |                          | 49.2          |                          |                          |
| District                 | 59.7           | q                        | q                        |                        |                          |                          | 59.7          | q                        | q                        |
| Province                 | 59.0           |                          |                          |                        |                          |                          | 59.0          |                          |                          |
| Percent of Passes        |                |                          |                          |                        |                          |                          |               |                          |                          |
| School                   | 61.1           |                          |                          |                        |                          |                          | 61.1          |                          |                          |
| District                 | 80.6           | q                        | q                        |                        |                          |                          | 80.7          | q                        | q                        |
| Province                 | 80.2           |                          |                          |                        |                          |                          | 80.3          |                          |                          |