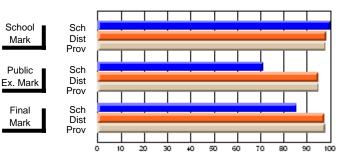

Modification Time: 1:48:03PM

Modification Date: 1/20/2009

Source: Evaluation & Research

#214 - John Burke High School, Grand Bank

Grades: 8-12

Subject: Enterprise Education

| Course: CONSUMER STUDIES       | 1202           |                          |                          |   |                        |                          |                          |   |              |                          |                          |
|--------------------------------|----------------|--------------------------|--------------------------|---|------------------------|--------------------------|--------------------------|---|--------------|--------------------------|--------------------------|
| # students in course: 24       | School<br>Mark | School<br>vs<br>District | School<br>vs<br>Province |   | Public<br>Exam<br>Mark | School<br>vs<br>District | School<br>vs<br>Province |   | inal<br>Iark | School<br>vs<br>District | School<br>vs<br>Province |
| <u>Average Score</u><br>School | 70.9           |                          |                          | ł |                        |                          |                          | 7 | 0.9          |                          |                          |
| District                       | 66.1           | q                        | р                        |   |                        |                          |                          |   | 6.1          | р                        | р                        |
| Province                       | 68.3           |                          |                          |   |                        |                          |                          | 6 | 8.3          |                          |                          |
| Percent of Passes              |                |                          |                          |   |                        |                          |                          |   |              |                          |                          |
| School                         | 83.3           |                          |                          |   |                        |                          |                          | 8 | 3.3          |                          |                          |
| District                       | 90.7           | q                        | q                        |   |                        |                          |                          | 9 | 0.7          | q                        | q                        |
| Province                       | 92.6           |                          |                          |   |                        |                          |                          | 9 | 2.6          |                          |                          |