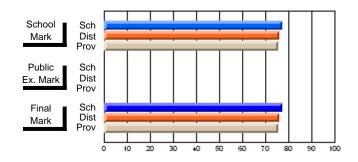

#### **Subject: Family Studies**

| # students in course: 14 | School<br>Mark | School<br>vs<br>District | School<br>vs<br>Province | Public<br>Exam<br>Mark | School<br>vs<br>District | School<br>vs<br>Province | Final<br>Mark | School<br>vs<br>District | School<br>vs<br>Province |
|--------------------------|----------------|--------------------------|--------------------------|------------------------|--------------------------|--------------------------|---------------|--------------------------|--------------------------|
| Average Score            | Widi K         | District                 | FIOVINCE                 | IVIAIK                 | DISTLICT                 | Province                 | IVIAIN        | District                 | PIOVINCE                 |
| School                   | 63.2           |                          |                          |                        |                          |                          | 63.2          |                          |                          |
| District                 | 75.1           | q                        | q                        |                        |                          |                          | 75.2          | q                        | q                        |
| Province                 | 74.7           | -                        | -                        |                        |                          |                          | 74.7          | ·                        |                          |
| Percent of Passes        |                |                          |                          |                        |                          |                          |               |                          |                          |
| School                   | 85.7           |                          |                          |                        |                          |                          | 85.7          |                          |                          |
| District                 | 92.2           | q                        | q                        |                        |                          |                          | 92.3          | q                        | q                        |
| Province                 | 93.4           |                          |                          |                        |                          |                          | 93.5          |                          |                          |