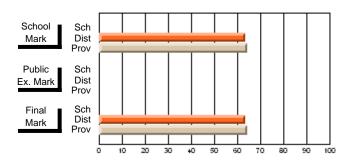

Modification Time: 1:48:03PM

Modification Date: 1/20/2009

Source: Evaluation & Research

#214 - John Burke High School, Grand Bank

Grades: 8-12

Subject: Enterprise Education

| Course: CONSUMER STUDIES       | 1202           |                          |                          |   |                        |                          |                          |   |              |                          |                          |
|--------------------------------|----------------|--------------------------|--------------------------|---|------------------------|--------------------------|--------------------------|---|--------------|--------------------------|--------------------------|
| # students in course: 24       | School<br>Mark | School<br>vs<br>District | School<br>vs<br>Province |   | Public<br>Exam<br>Mark | School<br>vs<br>District | School<br>vs<br>Province |   | inal<br>Iark | School<br>vs<br>District | School<br>vs<br>Province |
| <u>Average Score</u><br>School | 70.9           |                          |                          | ł |                        |                          |                          | 7 | 0.9          |                          |                          |
| District                       | 66.1           | q                        | р                        |   |                        |                          |                          |   | 6.1          | р                        | р                        |
| Province                       | 68.3           |                          |                          |   |                        |                          |                          | 6 | 8.3          |                          |                          |
| Percent of Passes              |                |                          |                          |   |                        |                          |                          |   |              |                          |                          |
| School                         | 83.3           |                          |                          |   |                        |                          |                          | 8 | 3.3          |                          |                          |
| District                       | 90.7           | q                        | q                        |   |                        |                          |                          | 9 | 0.7          | q                        | q                        |
| Province                       | 92.6           |                          |                          |   |                        |                          |                          | 9 | 2.6          |                          |                          |

Final

Mark

**High School Course Results** 

2007-08

#### Average Scores

## Percent Passes

\* Data from the High School Certification System. The results from supplementary courses are not reflected in these results. All students obtaining a score of 48 or 49 on the final mark, were adjusted to 50 and are reflected in the Final Mark column.