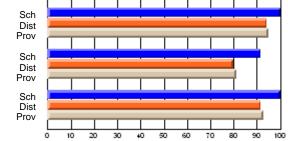

Modification Time: 1:48:03PM

Modification Date: 1/20/2009

Source: Evaluation & Research

#214 - John Burke High School, Grand Bank

Grades: 8-12

Subject: Enterprise Education

| Course: CONSUMER STUDIES       | 1202           |                          |                          |   |                        |                          |                          |   |              |                          |                          |
|--------------------------------|----------------|--------------------------|--------------------------|---|------------------------|--------------------------|--------------------------|---|--------------|--------------------------|--------------------------|
| # students in course: 24       | School<br>Mark | School<br>vs<br>District | School<br>vs<br>Province |   | Public<br>Exam<br>Mark | School<br>vs<br>District | School<br>vs<br>Province |   | inal<br>Iark | School<br>vs<br>District | School<br>vs<br>Province |
| <u>Average Score</u><br>School | 70.9           |                          |                          | ł |                        |                          |                          | 7 | 0.9          |                          |                          |
| District                       | 66.1           | q                        | р                        |   |                        |                          |                          |   | 6.1          | р                        | р                        |
| Province                       | 68.3           |                          |                          |   |                        |                          |                          | 6 | 8.3          |                          |                          |
| Percent of Passes              |                |                          |                          |   |                        |                          |                          |   |              |                          |                          |
| School                         | 83.3           |                          |                          |   |                        |                          |                          | 8 | 3.3          |                          |                          |
| District                       | 90.7           | q                        | q                        |   |                        |                          |                          | 9 | 0.7          | q                        | q                        |
| Province                       | 92.6           |                          |                          |   |                        |                          |                          | 9 | 2.6          |                          |                          |