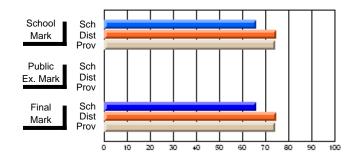

Modification Time: 1:48:03PM

Modification Date: 1/20/2009

Source: Evaluation & Research

#214 - John Burke High School, Grand Bank

Grades: 8-12

Subject: Enterprise Education

| Course: CONSUMER STUDIES       | 1202           |                          |                          |   |                        |                          |                          |   |              |                          |                          |
|--------------------------------|----------------|--------------------------|--------------------------|---|------------------------|--------------------------|--------------------------|---|--------------|--------------------------|--------------------------|
| # students in course: 24       | School<br>Mark | School<br>vs<br>District | School<br>vs<br>Province |   | Public<br>Exam<br>Mark | School<br>vs<br>District | School<br>vs<br>Province |   | inal<br>Iark | School<br>vs<br>District | School<br>vs<br>Province |
| <u>Average Score</u><br>School | 70.9           |                          |                          | ł |                        |                          |                          | 7 | 0.9          |                          |                          |
| District                       | 66.1           | q                        | р                        |   |                        |                          |                          |   | 6.1          | р                        | р                        |
| Province                       | 68.3           |                          |                          |   |                        |                          |                          | 6 | 8.3          |                          |                          |
| Percent of Passes              |                |                          |                          |   |                        |                          |                          |   |              |                          |                          |
| School                         | 83.3           |                          |                          |   |                        |                          |                          | 8 | 3.3          |                          |                          |
| District                       | 90.7           | q                        | q                        |   |                        |                          |                          | 9 | 0.7          | q                        | q                        |
| Province                       | 92.6           |                          |                          |   |                        |                          |                          | 9 | 2.6          |                          |                          |

Final

Mark

**High School Course Results** 

2007-08

#### Average Scores

## Percent Passes

\* Data from the High School Certification System. The results from supplementary courses are not reflected in these results. All students obtaining a score of 48 or 49 on the final mark, were adjusted to 50 and are reflected in the Final Mark column.