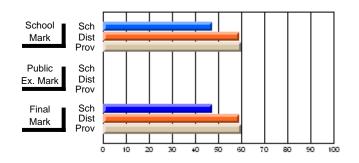

## Subject: Art

| # students in course: 19 | School<br>Mark | School<br>vs<br>District | School<br>vs<br>Province | Pub<br>Exa<br>Ma | m School | vs | Final<br>Mark | School<br>vs<br>District | School<br>vs<br>Province |
|--------------------------|----------------|--------------------------|--------------------------|------------------|----------|----|---------------|--------------------------|--------------------------|
| Average Score            |                |                          |                          |                  |          |    |               |                          |                          |
| School                   | 75.6           |                          |                          |                  |          |    | 75.6          |                          |                          |
| District                 | 71.8           | р                        | р                        |                  |          |    | 71.8          | р                        | р                        |
| Province                 | 72.0           |                          |                          |                  |          |    | 72.0          |                          |                          |
| Percent of Passes        |                |                          |                          |                  |          |    |               |                          |                          |
| School                   | 100.0          |                          |                          |                  |          |    | 100.0         |                          |                          |
| District                 | 91.5           | р                        | р                        |                  |          |    | 91.5          | р                        | р                        |
| Province                 | 91.0           |                          |                          |                  |          |    | 91.0          |                          |                          |

Mark

Public

Final

Mark

**High School Course Results** 

2007-08

#### Average Scores

## Percent Passes

\* Data from the High School Certification System. The results from supplementary courses are not reflected in these results. All students obtaining a score of 48 or 49 on the final mark, were adjusted to 50 and are reflected in the Final Mark column.