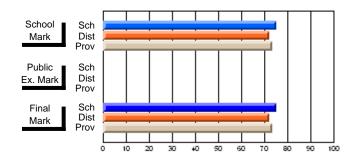

Modification Time: 1:48:03PM

Modification Date: 1/20/2009

Source: Evaluation & Research

#214 - John Burke High School, Grand Bank

Grades: 8-12

Subject: Enterprise Education

| Course: CONSUMER STUDIES       | 1202           |                          |                          |   |                        |                          |                          |   |              |                          |                          |
|--------------------------------|----------------|--------------------------|--------------------------|---|------------------------|--------------------------|--------------------------|---|--------------|--------------------------|--------------------------|
| # students in course: 24       | School<br>Mark | School<br>vs<br>District | School<br>vs<br>Province |   | Public<br>Exam<br>Mark | School<br>vs<br>District | School<br>vs<br>Province |   | inal<br>Iark | School<br>vs<br>District | School<br>vs<br>Province |
| <u>Average Score</u><br>School | 70.9           |                          |                          | ł |                        |                          |                          | 7 | 0.9          |                          |                          |
| District                       | 66.1           | q                        | р                        |   |                        |                          |                          |   | 6.1          | р                        | р                        |
| Province                       | 68.3           |                          |                          |   |                        |                          |                          | 6 | 8.3          |                          |                          |
| Percent of Passes              |                |                          |                          |   |                        |                          |                          |   |              |                          |                          |
| School                         | 83.3           |                          |                          |   |                        |                          |                          | 8 | 3.3          |                          |                          |
| District                       | 90.7           | q                        | q                        |   |                        |                          |                          | 9 | 0.7          | q                        | q                        |
| Province                       | 92.6           |                          |                          |   |                        |                          |                          | 9 | 2.6          |                          |                          |