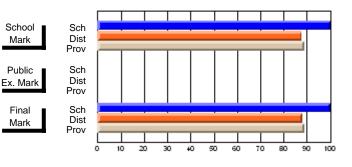

## Subject: Art

| # students in course: 19 | School<br>Mark | School<br>vs<br>District | School<br>vs<br>Province | Pub<br>Exa<br>Ma | m School | vs | Final<br>Mark | School<br>vs<br>District | School<br>vs<br>Province |
|--------------------------|----------------|--------------------------|--------------------------|------------------|----------|----|---------------|--------------------------|--------------------------|
| Average Score            |                |                          |                          |                  |          |    |               |                          |                          |
| School                   | 75.6           |                          |                          |                  |          |    | 75.6          |                          |                          |
| District                 | 71.8           | р                        | р                        |                  |          |    | 71.8          | р                        | р                        |
| Province                 | 72.0           |                          |                          |                  |          |    | 72.0          |                          |                          |
| Percent of Passes        |                |                          |                          |                  |          |    |               |                          |                          |
| School                   | 100.0          |                          |                          |                  |          |    | 100.0         |                          |                          |
| District                 | 91.5           | р                        | р                        |                  |          |    | 91.5          | р                        | р                        |
| Province                 | 91.0           |                          |                          |                  |          |    | 91.0          |                          |                          |

#### Average Scores

## Percent Passes

\* Data from the High School Certification System. The results from supplementary courses are not reflected in these results. All students obtaining a score of 48 or 49 on the final mark, were adjusted to 50 and are reflected in the Final Mark column.