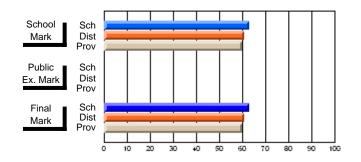

#### **Subject: Family Studies**

| # students in course: 14 | School<br>Mark | School<br>vs<br>District | School<br>vs<br>Province | Public<br>Exam<br>Mark | School<br>vs<br>District | School<br>vs<br>Province | Final<br>Mark | School<br>vs<br>District | School<br>vs<br>Province |
|--------------------------|----------------|--------------------------|--------------------------|------------------------|--------------------------|--------------------------|---------------|--------------------------|--------------------------|
| Average Score            | Widi K         | District                 | FIOVINCE                 | IVIAIK                 | DISTLICT                 | Province                 | IVIAIN        | District                 | PIOVINCE                 |
| School                   | 63.2           |                          |                          |                        |                          |                          | 63.2          |                          |                          |
| District                 | 75.1           | q                        | q                        |                        |                          |                          | 75.2          | q                        | q                        |
| Province                 | 74.7           | -                        | -                        |                        |                          |                          | 74.7          | ·                        |                          |
| Percent of Passes        |                |                          |                          |                        |                          |                          |               |                          |                          |
| School                   | 85.7           |                          |                          |                        |                          |                          | 85.7          |                          |                          |
| District                 | 92.2           | q                        | q                        |                        |                          |                          | 92.3          | q                        | q                        |
| Province                 | 93.4           |                          |                          |                        |                          |                          | 93.5          |                          |                          |