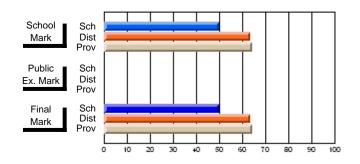

Modification Time: 1:48:03PM

Modification Date: 1/20/2009

Source: Evaluation & Research

#214 - John Burke High School, Grand Bank

Grades: 8-12

Subject: Enterprise Education

| Course: CONSUMER STUDIES       | 1202           |                          |                          |   |                        |                          |                          |   |              |                          |                          |
|--------------------------------|----------------|--------------------------|--------------------------|---|------------------------|--------------------------|--------------------------|---|--------------|--------------------------|--------------------------|
| # students in course: 24       | School<br>Mark | School<br>vs<br>District | School<br>vs<br>Province |   | Public<br>Exam<br>Mark | School<br>vs<br>District | School<br>vs<br>Province |   | inal<br>Iark | School<br>vs<br>District | School<br>vs<br>Province |
| <u>Average Score</u><br>School | 70.9           |                          |                          | ł |                        |                          |                          | 7 | 0.9          |                          |                          |
| District                       | 66.1           | q                        | р                        |   |                        |                          |                          |   | 6.1          | р                        | р                        |
| Province                       | 68.3           |                          |                          |   |                        |                          |                          | 6 | 8.3          |                          |                          |
| Percent of Passes              |                |                          |                          |   |                        |                          |                          |   |              |                          |                          |
| School                         | 83.3           |                          |                          |   |                        |                          |                          | 8 | 3.3          |                          |                          |
| District                       | 90.7           | q                        | q                        |   |                        |                          |                          | 9 | 0.7          | q                        | q                        |
| Province                       | 92.6           |                          |                          |   |                        |                          |                          | 9 | 2.6          |                          |                          |

Final

Mark

**High School Course Results** 

2007-08

#### Average Scores

## Percent Passes

\* Data from the High School Certification System. The results from supplementary courses are not reflected in these results. All students obtaining a score of 48 or 49 on the final mark, were adjusted to 50 and are reflected in the Final Mark column.