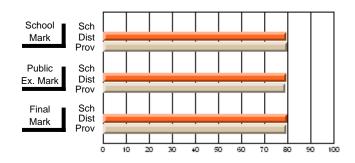

#### Subject: Technology Education

| Course: SKILLED TRADES 121 | 1              |                          |                          |   |                        |                          |                          |               |                          |                          |
|----------------------------|----------------|--------------------------|--------------------------|---|------------------------|--------------------------|--------------------------|---------------|--------------------------|--------------------------|
| # students in course: 20   | School<br>Mark | School<br>vs<br>District | School<br>vs<br>Province |   | Public<br>Exam<br>Mark | School<br>vs<br>District | School<br>vs<br>Province | Final<br>Mark | School<br>vs<br>District | School<br>vs<br>Province |
| Average Score              |                |                          |                          | - |                        |                          |                          |               |                          |                          |
| School                     | 78.2           |                          |                          |   |                        |                          |                          | 78.2          |                          |                          |
| District                   | 74.4           | р                        | р                        |   |                        |                          |                          | 74.4          | р                        | р                        |
| Province                   | 75.4           |                          |                          |   |                        |                          |                          | 75.4          |                          |                          |
| Percent of Passes          |                |                          |                          |   |                        |                          |                          |               |                          |                          |
| School                     | 85.0           |                          |                          |   |                        |                          |                          | 85.0          |                          |                          |
| District                   | 94.7           | q                        | q                        |   |                        |                          |                          | 94.7          | q                        | q                        |
| Province                   | 95.6           |                          |                          |   |                        |                          |                          | 95.6          |                          |                          |