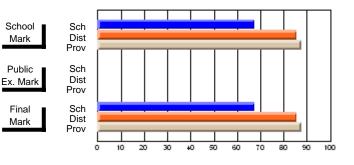

## Subject: Art

| # students in course: 19 | School<br>Mark | School<br>vs<br>District | School<br>vs<br>Province | Pub<br>Exa<br>Ma | m School | vs | Final<br>Mark | School<br>vs<br>District | School<br>vs<br>Province |
|--------------------------|----------------|--------------------------|--------------------------|------------------|----------|----|---------------|--------------------------|--------------------------|
| Average Score            |                |                          |                          |                  |          |    |               |                          |                          |
| School                   | 75.6           |                          |                          |                  |          |    | 75.6          |                          |                          |
| District                 | 71.8           | р                        | р                        |                  |          |    | 71.8          | р                        | р                        |
| Province                 | 72.0           |                          |                          |                  |          |    | 72.0          |                          |                          |
| Percent of Passes        |                |                          |                          |                  |          |    |               |                          |                          |
| School                   | 100.0          |                          |                          |                  |          |    | 100.0         |                          |                          |
| District                 | 91.5           | р                        | р                        |                  |          |    | 91.5          | р                        | р                        |
| Province                 | 91.0           |                          |                          |                  |          |    | 91.0          |                          |                          |

Mark

Public

Final

Mark

**High School Course Results** 

2007-08

#### Average Scores

## Percent Passes

\* Data from the High School Certification System. The results from supplementary courses are not reflected in these results. All students obtaining a score of 48 or 49 on the final mark, were adjusted to 50 and are reflected in the Final Mark column.