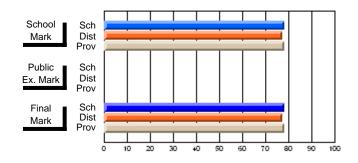

#### Subject: Technology Education

| Course: SKILLED TRADES 121 | 1              |                          |                          |   |                        |                          |                          |               |                          |                          |
|----------------------------|----------------|--------------------------|--------------------------|---|------------------------|--------------------------|--------------------------|---------------|--------------------------|--------------------------|
| # students in course: 20   | School<br>Mark | School<br>vs<br>District | School<br>vs<br>Province |   | Public<br>Exam<br>Mark | School<br>vs<br>District | School<br>vs<br>Province | Final<br>Mark | School<br>vs<br>District | School<br>vs<br>Province |
| Average Score              |                |                          |                          | - |                        |                          |                          |               |                          |                          |
| School                     | 78.2           |                          |                          |   |                        |                          |                          | 78.2          |                          |                          |
| District                   | 74.4           | р                        | р                        |   |                        |                          |                          | 74.4          | р                        | р                        |
| Province                   | 75.4           |                          |                          |   |                        |                          |                          | 75.4          |                          |                          |
| Percent of Passes          |                |                          |                          |   |                        |                          |                          |               |                          |                          |
| School                     | 85.0           |                          |                          |   |                        |                          |                          | 85.0          |                          |                          |
| District                   | 94.7           | q                        | q                        |   |                        |                          |                          | 94.7          | q                        | q                        |
| Province                   | 95.6           |                          |                          |   |                        |                          |                          | 95.6          |                          |                          |

Mark

Final

Mark

**High School Course Results** 

2007-08

#### Average Scores

#### Percent Passes

\* Data from the High School Certification System. The results from supplementary courses are not reflected in these results. All students obtaining a score of 48 or 49 on the final mark, were adjusted to 50 and are reflected in the Final Mark column.