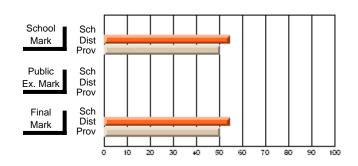

Modification Time: 1:48:03PM

Modification Date: 1/20/2009

Source: Evaluation & Research

#214 - John Burke High School, Grand Bank

Grades: 8-12

Subject: Enterprise Education

| Course: CONSUMER STUDIES       | 1202           |                          |                          |   |                        |                          |                          |   |              |                          |                          |
|--------------------------------|----------------|--------------------------|--------------------------|---|------------------------|--------------------------|--------------------------|---|--------------|--------------------------|--------------------------|
| # students in course: 24       | School<br>Mark | School<br>vs<br>District | School<br>vs<br>Province |   | Public<br>Exam<br>Mark | School<br>vs<br>District | School<br>vs<br>Province |   | inal<br>Iark | School<br>vs<br>District | School<br>vs<br>Province |
| <u>Average Score</u><br>School | 70.9           |                          |                          | ł |                        |                          |                          | 7 | 0.9          |                          |                          |
| District                       | 66.1           | q                        | р                        |   |                        |                          |                          |   | 6.1          | р                        | р                        |
| Province                       | 68.3           |                          |                          |   |                        |                          |                          | 6 | 8.3          |                          |                          |
| Percent of Passes              |                |                          |                          |   |                        |                          |                          |   |              |                          |                          |
| School                         | 83.3           |                          |                          |   |                        |                          |                          | 8 | 3.3          |                          |                          |
| District                       | 90.7           | q                        | q                        |   |                        |                          |                          | 9 | 0.7          | q                        | q                        |
| Province                       | 92.6           |                          |                          |   |                        |                          |                          | 9 | 2.6          |                          |                          |

Final

Mark

**High School Course Results** 

2007-08

#### Average Scores

## Percent Passes

\* Data from the High School Certification System. The results from supplementary courses are not reflected in these results. All students obtaining a score of 48 or 49 on the final mark, were adjusted to 50 and are reflected in the Final Mark column.