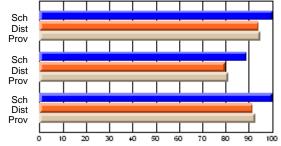

## Subject: Art

| # students in course: 19 | School<br>Mark | School<br>vs<br>District | School<br>vs<br>Province | Pub<br>Exa<br>Ma | m School | vs | Final<br>Mark | School<br>vs<br>District | School<br>vs<br>Province |
|--------------------------|----------------|--------------------------|--------------------------|------------------|----------|----|---------------|--------------------------|--------------------------|
| Average Score            |                |                          |                          |                  |          |    |               |                          |                          |
| School                   | 75.6           |                          |                          |                  |          |    | 75.6          |                          |                          |
| District                 | 71.8           | р                        | р                        |                  |          |    | 71.8          | р                        | р                        |
| Province                 | 72.0           |                          |                          |                  |          |    | 72.0          |                          |                          |
| Percent of Passes        |                |                          |                          |                  |          |    |               |                          |                          |
| School                   | 100.0          |                          |                          |                  |          |    | 100.0         |                          |                          |
| District                 | 91.5           | р                        | р                        |                  |          |    | 91.5          | р                        | р                        |
| Province                 | 91.0           |                          |                          |                  |          |    | 91.0          |                          |                          |