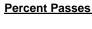

Modification Time: 1:48:03PM

Modification Date: 1/20/2009

Source: Evaluation & Research

#214 - John Burke High School, Grand Bank

Grades: 8-12

Subject: Enterprise Education

| Course: CONSUMER STUDIES       | 1202           |                          |                          |   |                        |                          |                          |   |              |                          |                          |
|--------------------------------|----------------|--------------------------|--------------------------|---|------------------------|--------------------------|--------------------------|---|--------------|--------------------------|--------------------------|
| # students in course: 24       | School<br>Mark | School<br>vs<br>District | School<br>vs<br>Province |   | Public<br>Exam<br>Mark | School<br>vs<br>District | School<br>vs<br>Province |   | inal<br>Iark | School<br>vs<br>District | School<br>vs<br>Province |
| <u>Average Score</u><br>School | 70.9           |                          |                          | ł |                        |                          |                          | 7 | 0.9          |                          |                          |
| District                       | 66.1           | q                        | р                        |   |                        |                          |                          |   | 6.1          | р                        | р                        |
| Province                       | 68.3           |                          |                          |   |                        |                          |                          | 6 | 8.3          |                          |                          |
| Percent of Passes              |                |                          |                          |   |                        |                          |                          |   |              |                          |                          |
| School                         | 83.3           |                          |                          |   |                        |                          |                          | 8 | 3.3          |                          |                          |
| District                       | 90.7           | q                        | q                        |   |                        |                          |                          | 9 | 0.7          | q                        | q                        |
| Province                       | 92.6           |                          |                          |   |                        |                          |                          | 9 | 2.6          |                          |                          |