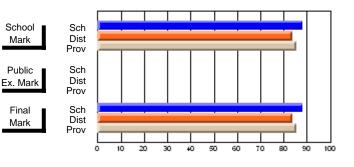

Modification Time: 1:48:03PM

Modification Date: 1/20/2009

Source: Evaluation & Research

#214 - John Burke High School, Grand Bank

Grades: 8-12

Subject: Enterprise Education

| Course: CONSUMER STUDIES       | 1202           |                          |                          |   |                        |                          |                          |   |              |                          |                          |
|--------------------------------|----------------|--------------------------|--------------------------|---|------------------------|--------------------------|--------------------------|---|--------------|--------------------------|--------------------------|
| # students in course: 24       | School<br>Mark | School<br>vs<br>District | School<br>vs<br>Province |   | Public<br>Exam<br>Mark | School<br>vs<br>District | School<br>vs<br>Province |   | inal<br>Iark | School<br>vs<br>District | School<br>vs<br>Province |
| <u>Average Score</u><br>School | 70.9           |                          |                          | ł |                        |                          |                          | 7 | 0.9          |                          |                          |
| District                       | 66.1           | q                        | р                        |   |                        |                          |                          |   | 6.1          | р                        | р                        |
| Province                       | 68.3           |                          |                          |   |                        |                          |                          | 6 | 8.3          |                          |                          |
| Percent of Passes              |                |                          |                          |   |                        |                          |                          |   |              |                          |                          |
| School                         | 83.3           |                          |                          |   |                        |                          |                          | 8 | 3.3          |                          |                          |
| District                       | 90.7           | q                        | q                        |   |                        |                          |                          | 9 | 0.7          | q                        | q                        |
| Province                       | 92.6           |                          |                          |   |                        |                          |                          | 9 | 2.6          |                          |                          |

Final

Mark

**High School Course Results** 

2007-08

#### Average Scores

## Percent Passes

\* Data from the High School Certification System. The results from supplementary courses are not reflected in these results. All students obtaining a score of 48 or 49 on the final mark, were adjusted to 50 and are reflected in the Final Mark column.