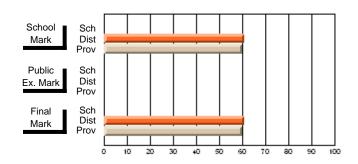

Modification Time: 1:48:03PM

Modification Date: 1/20/2009

Source: Evaluation & Research

#214 - John Burke High School, Grand Bank

Grades: 8-12

Subject: Enterprise Education

| Course: ENTERPRISE 3205 |                |                          |                          |    |    |                          |                          |               | or fewer students. Data s of confidentiality. |                          |  |
|-------------------------|----------------|--------------------------|--------------------------|----|----|--------------------------|--------------------------|---------------|-----------------------------------------------|--------------------------|--|
| # students in course: 1 | School<br>Mark | School<br>vs<br>District | School<br>vs<br>Province | Ex | am | School<br>vs<br>District | School<br>vs<br>Province | Final<br>Mark | School<br>vs<br>District                      | School<br>vs<br>Province |  |
| Average Score           |                |                          |                          |    |    |                          |                          |               | Diotiliot                                     |                          |  |
| School                  |                |                          |                          |    |    |                          |                          |               |                                               |                          |  |
| District                | 73.1           | q                        | q                        |    |    |                          |                          | 73.1          | q                                             | q                        |  |
| Province                | 73.6           |                          |                          |    |    |                          |                          | 73.6          |                                               |                          |  |
| Percent of Passes       |                |                          |                          |    |    |                          |                          |               |                                               |                          |  |
| School                  |                |                          |                          |    |    |                          |                          |               |                                               |                          |  |
| District                | 93.8           | р                        | р                        |    |    |                          |                          | 93.8          | р                                             | р                        |  |
| Province                | 93.5           |                          |                          |    |    |                          |                          | 93.5          |                                               |                          |  |