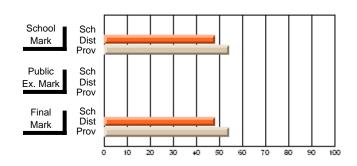

## Subject: Art

| # students in course: 19 | School<br>Mark | School<br>vs<br>District | School<br>vs<br>Province | Pub<br>Exa<br>Ma | m School | vs | Final<br>Mark | School<br>vs<br>District | School<br>vs<br>Province |
|--------------------------|----------------|--------------------------|--------------------------|------------------|----------|----|---------------|--------------------------|--------------------------|
| Average Score            |                |                          |                          |                  |          |    |               |                          |                          |
| School                   | 75.6           |                          |                          |                  |          |    | 75.6          |                          |                          |
| District                 | 71.8           | р                        | р                        |                  |          |    | 71.8          | р                        | р                        |
| Province                 | 72.0           |                          |                          |                  |          |    | 72.0          |                          |                          |
| Percent of Passes        |                |                          |                          |                  |          |    |               |                          |                          |
| School                   | 100.0          |                          |                          |                  |          |    | 100.0         |                          |                          |
| District                 | 91.5           | р                        | р                        |                  |          |    | 91.5          | р                        | р                        |
| Province                 | 91.0           |                          |                          |                  |          |    | 91.0          |                          |                          |