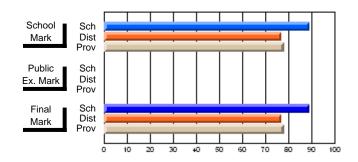

#214 - John Burke High School, Grand Bank

Grades: 8-12

## Subject: Art

| # students in course: 19 | School<br>Mark | School<br>vs<br>District | School<br>vs<br>Province | Pub<br>Exa<br>Ma | m School | vs | Final<br>Mark | School<br>vs<br>District | School<br>vs<br>Province |
|--------------------------|----------------|--------------------------|--------------------------|------------------|----------|----|---------------|--------------------------|--------------------------|
| Average Score            |                |                          |                          |                  |          |    |               |                          |                          |
| School                   | 75.6           |                          |                          |                  |          |    | 75.6          |                          |                          |
| District                 | 71.8           | р                        | р                        |                  |          |    | 71.8          | р                        | р                        |
| Province                 | 72.0           |                          |                          |                  |          |    | 72.0          |                          |                          |
| Percent of Passes        |                |                          |                          |                  |          |    |               |                          |                          |
| School                   | 100.0          |                          |                          |                  |          |    | 100.0         |                          |                          |
| District                 | 91.5           | р                        | р                        |                  |          |    | 91.5          | р                        | р                        |
| Province                 | 91.0           |                          |                          |                  |          |    | 91.0          |                          |                          |

Mark

Public

Final

Mark

**High School Course Results** 

2007-08

#### Average Scores

## Percent Passes

\* Data from the High School Certification System. The results from supplementary courses are not reflected in these results. All students obtaining a score of 48 or 49 on the final mark, were adjusted to 50 and are reflected in the Final Mark column.