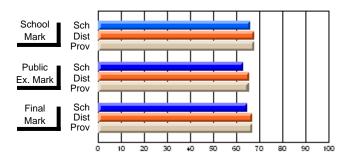

Modification Time: 1:48:03PM

Modification Date: 1/20/2009

Source: Evaluation & Research

#214 - John Burke High School, Grand Bank

Grades: 8-12

Subject: Enterprise Education

| Course: CONSUMER STUDIES       | 1202           |                          |                          |   |                        |                          |                          |   |              |                          |                          |
|--------------------------------|----------------|--------------------------|--------------------------|---|------------------------|--------------------------|--------------------------|---|--------------|--------------------------|--------------------------|
| # students in course: 24       | School<br>Mark | School<br>vs<br>District | School<br>vs<br>Province |   | Public<br>Exam<br>Mark | School<br>vs<br>District | School<br>vs<br>Province |   | inal<br>Iark | School<br>vs<br>District | School<br>vs<br>Province |
| <u>Average Score</u><br>School | 70.9           |                          |                          | ł |                        |                          |                          | 7 | 0.9          |                          |                          |
| District                       | 66.1           | q                        | р                        |   |                        |                          |                          |   | 6.1          | р                        | р                        |
| Province                       | 68.3           |                          |                          |   |                        |                          |                          | 6 | 8.3          |                          |                          |
| Percent of Passes              |                |                          |                          |   |                        |                          |                          |   |              |                          |                          |
| School                         | 83.3           |                          |                          |   |                        |                          |                          | 8 | 3.3          |                          |                          |
| District                       | 90.7           | q                        | q                        |   |                        |                          |                          | 9 | 0.7          | q                        | q                        |
| Province                       | 92.6           |                          |                          |   |                        |                          |                          | 9 | 2.6          |                          |                          |

Final

Mark

**High School Course Results** 

2007-08

#### Average Scores

## Percent Passes

\* Data from the High School Certification System. The results from supplementary courses are not reflected in these results. All students obtaining a score of 48 or 49 on the final mark, were adjusted to 50 and are reflected in the Final Mark column.