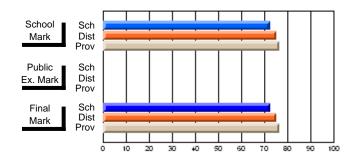

#214 - John Burke High School, Grand Bank

Grades: 8-12

## Subject: Art

| # students in course: 19 | School<br>Mark | School<br>vs<br>District | School<br>vs<br>Province | Pub<br>Exa<br>Ma | m School | vs | Final<br>Mark | School<br>vs<br>District | School<br>vs<br>Province |
|--------------------------|----------------|--------------------------|--------------------------|------------------|----------|----|---------------|--------------------------|--------------------------|
| Average Score            |                |                          |                          |                  |          |    |               |                          |                          |
| School                   | 75.6           |                          |                          |                  |          |    | 75.6          |                          |                          |
| District                 | 71.8           | р                        | р                        |                  |          |    | 71.8          | р                        | р                        |
| Province                 | 72.0           |                          |                          |                  |          |    | 72.0          |                          |                          |
| Percent of Passes        |                |                          |                          |                  |          |    |               |                          |                          |
| School                   | 100.0          |                          |                          |                  |          |    | 100.0         |                          |                          |
| District                 | 91.5           | р                        | р                        |                  |          |    | 91.5          | р                        | р                        |
| Province                 | 91.0           |                          |                          |                  |          |    | 91.0          |                          |                          |