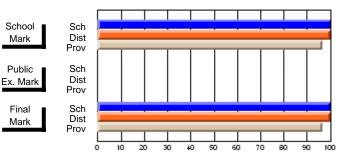

## Subject: Art

| # students in course: 19 | School<br>Mark | School<br>vs<br>District | School<br>vs<br>Province | Pub<br>Exa<br>Ma | m School | vs | Final<br>Mark | School<br>vs<br>District | School<br>vs<br>Province |
|--------------------------|----------------|--------------------------|--------------------------|------------------|----------|----|---------------|--------------------------|--------------------------|
| Average Score            |                |                          |                          |                  |          |    |               |                          |                          |
| School                   | 75.6           |                          |                          |                  |          |    | 75.6          |                          |                          |
| District                 | 71.8           | р                        | р                        |                  |          |    | 71.8          | р                        | р                        |
| Province                 | 72.0           |                          |                          |                  |          |    | 72.0          |                          |                          |
| Percent of Passes        |                |                          |                          |                  |          |    |               |                          |                          |
| School                   | 100.0          |                          |                          |                  |          |    | 100.0         |                          |                          |
| District                 | 91.5           | р                        | р                        |                  |          |    | 91.5          | р                        | р                        |
| Province                 | 91.0           |                          |                          |                  |          |    | 91.0          |                          |                          |

Mark

Public

Final

Mark

**High School Course Results** 

2007-08

#### Average Scores

## Percent Passes

\* Data from the High School Certification System. The results from supplementary courses are not reflected in these results. All students obtaining a score of 48 or 49 on the final mark, were adjusted to 50 and are reflected in the Final Mark column.