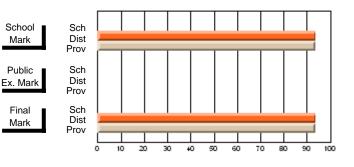

## Subject: Art

| # students in course: 19 | School<br>Mark | School<br>vs<br>District | School<br>vs<br>Province | Pub<br>Exa<br>Ma | m School | vs | Final<br>Mark | School<br>vs<br>District | School<br>vs<br>Province |
|--------------------------|----------------|--------------------------|--------------------------|------------------|----------|----|---------------|--------------------------|--------------------------|
| Average Score            |                |                          |                          |                  |          |    |               |                          |                          |
| School                   | 75.6           |                          |                          |                  |          |    | 75.6          |                          |                          |
| District                 | 71.8           | р                        | р                        |                  |          |    | 71.8          | р                        | р                        |
| Province                 | 72.0           |                          |                          |                  |          |    | 72.0          |                          |                          |
| Percent of Passes        |                |                          |                          |                  |          |    |               |                          |                          |
| School                   | 100.0          |                          |                          |                  |          |    | 100.0         |                          |                          |
| District                 | 91.5           | р                        | р                        |                  |          |    | 91.5          | р                        | р                        |
| Province                 | 91.0           |                          |                          |                  |          |    | 91.0          |                          |                          |

Mark

Public

Final

Mark

**High School Course Results** 

2007-08

#### Average Scores

## Percent Passes

\* Data from the High School Certification System. The results from supplementary courses are not reflected in these results. All students obtaining a score of 48 or 49 on the final mark, were adjusted to 50 and are reflected in the Final Mark column.