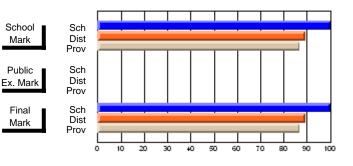

Modification Time: 1:48:03PM

Modification Date: 1/20/2009

Source: Evaluation & Research

#214 - John Burke High School, Grand Bank

Grades: 8-12

Subject: Enterprise Education

| Course: CONSUMER STUDIES       | 1202           |                          |                          |   |                        |                          |                          |   |              |                          |                          |
|--------------------------------|----------------|--------------------------|--------------------------|---|------------------------|--------------------------|--------------------------|---|--------------|--------------------------|--------------------------|
| # students in course: 24       | School<br>Mark | School<br>vs<br>District | School<br>vs<br>Province |   | Public<br>Exam<br>Mark | School<br>vs<br>District | School<br>vs<br>Province |   | inal<br>Iark | School<br>vs<br>District | School<br>vs<br>Province |
| <u>Average Score</u><br>School | 70.9           |                          |                          | ł |                        |                          |                          | 7 | 0.9          |                          |                          |
| District                       | 66.1           | q                        | р                        |   |                        |                          |                          |   | 6.1          | р                        | р                        |
| Province                       | 68.3           |                          |                          |   |                        |                          |                          | 6 | 8.3          |                          |                          |
| Percent of Passes              |                |                          |                          |   |                        |                          |                          |   |              |                          |                          |
| School                         | 83.3           |                          |                          |   |                        |                          |                          | 8 | 3.3          |                          |                          |
| District                       | 90.7           | q                        | q                        |   |                        |                          |                          | 9 | 0.7          | q                        | q                        |
| Province                       | 92.6           |                          |                          |   |                        |                          |                          | 9 | 2.6          |                          |                          |