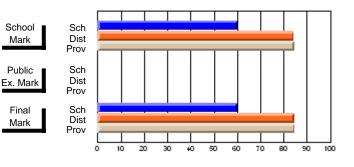

Modification Time: 1:48:03PM

Modification Date: 1/20/2009

Source: Evaluation & Research

#214 - John Burke High School, Grand Bank

Grades: 8-12

Subject: Enterprise Education

| Course: CONSUMER STUDIES       | 1202           |                          |                          |   |                        |                          |                          |   |              |                          |                          |
|--------------------------------|----------------|--------------------------|--------------------------|---|------------------------|--------------------------|--------------------------|---|--------------|--------------------------|--------------------------|
| # students in course: 24       | School<br>Mark | School<br>vs<br>District | School<br>vs<br>Province |   | Public<br>Exam<br>Mark | School<br>vs<br>District | School<br>vs<br>Province |   | inal<br>Iark | School<br>vs<br>District | School<br>vs<br>Province |
| <u>Average Score</u><br>School | 70.9           |                          |                          | ł |                        |                          |                          | 7 | 0.9          |                          |                          |
| District                       | 66.1           | q                        | р                        |   |                        |                          |                          |   | 6.1          | р                        | р                        |
| Province                       | 68.3           |                          |                          |   |                        |                          |                          | 6 | 8.3          |                          |                          |
| Percent of Passes              |                |                          |                          |   |                        |                          |                          |   |              |                          |                          |
| School                         | 83.3           |                          |                          |   |                        |                          |                          | 8 | 3.3          |                          |                          |
| District                       | 90.7           | q                        | q                        |   |                        |                          |                          | 9 | 0.7          | q                        | q                        |
| Province                       | 92.6           |                          |                          |   |                        |                          |                          | 9 | 2.6          |                          |                          |