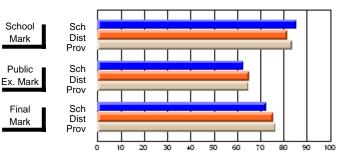

Modification Time: 1:48:03PM

Modification Date: 1/20/2009

Source: Evaluation & Research

#214 - John Burke High School, Grand Bank

Grades: 8-12

Subject: Enterprise Education

| Course: ENTERPRISE 3205 |                |                          |                          |    |    |                          |                          |               | or fewer students. Data s of confidentiality. |                          |  |
|-------------------------|----------------|--------------------------|--------------------------|----|----|--------------------------|--------------------------|---------------|-----------------------------------------------|--------------------------|--|
| # students in course: 1 | School<br>Mark | School<br>vs<br>District | School<br>vs<br>Province | Ex | am | School<br>vs<br>District | School<br>vs<br>Province | Final<br>Mark | School<br>vs<br>District                      | School<br>vs<br>Province |  |
| Average Score           |                |                          |                          |    |    |                          |                          |               | Diotiliot                                     |                          |  |
| School                  |                |                          |                          |    |    |                          |                          |               |                                               |                          |  |
| District                | 73.1           | q                        | q                        |    |    |                          |                          | 73.1          | q                                             | q                        |  |
| Province                | 73.6           |                          |                          |    |    |                          |                          | 73.6          |                                               |                          |  |
| Percent of Passes       |                |                          |                          |    |    |                          |                          |               |                                               |                          |  |
| School                  |                |                          |                          |    |    |                          |                          |               |                                               |                          |  |
| District                | 93.8           | р                        | р                        |    |    |                          |                          | 93.8          | р                                             | р                        |  |
| Province                | 93.5           |                          |                          |    |    |                          |                          | 93.5          |                                               |                          |  |

**High School Course Results** 

2007-08

#### Average Scores

## Percent Passes

\* Data from the High School Certification System. The results from supplementary courses are not reflected in these results. All students obtaining a score of 48 or 49 on the final mark, were adjusted to 50 and are reflected in the Final Mark column.