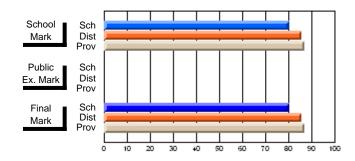

Modification Time: 1:48:03PM

Modification Date: 1/20/2009

Source: Evaluation & Research

#214 - John Burke High School, Grand Bank

Grades: 8-12

Subject: Enterprise Education

| Course: CONSUMER STUDIES       | 1202           |                          |                          |   |                        |                          |                          |   |              |                          |                          |
|--------------------------------|----------------|--------------------------|--------------------------|---|------------------------|--------------------------|--------------------------|---|--------------|--------------------------|--------------------------|
| # students in course: 24       | School<br>Mark | School<br>vs<br>District | School<br>vs<br>Province |   | Public<br>Exam<br>Mark | School<br>vs<br>District | School<br>vs<br>Province |   | inal<br>Iark | School<br>vs<br>District | School<br>vs<br>Province |
| <u>Average Score</u><br>School | 70.9           |                          |                          | ł |                        |                          |                          | 7 | 0.9          |                          |                          |
| District                       | 66.1           | q                        | р                        |   |                        |                          |                          |   | 6.1          | р                        | р                        |
| Province                       | 68.3           |                          |                          |   |                        |                          |                          | 6 | 8.3          |                          |                          |
| Percent of Passes              |                |                          |                          |   |                        |                          |                          |   |              |                          |                          |
| School                         | 83.3           |                          |                          |   |                        |                          |                          | 8 | 3.3          |                          |                          |
| District                       | 90.7           | q                        | q                        |   |                        |                          |                          | 9 | 0.7          | q                        | q                        |
| Province                       | 92.6           |                          |                          |   |                        |                          |                          | 9 | 2.6          |                          |                          |