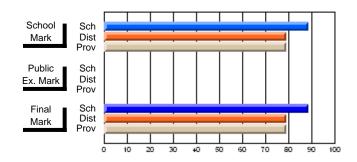

Modification Time: 1:48:03PM

Modification Date: 1/20/2009

Source: Evaluation & Research

#214 - John Burke High School, Grand Bank

Grades: 8-12

Subject: Enterprise Education

| Course: ENTERPRISE 3205 |                |                          |                          |    |    |                          |                          |               | or fewer students. Data s of confidentiality. |                          |  |
|-------------------------|----------------|--------------------------|--------------------------|----|----|--------------------------|--------------------------|---------------|-----------------------------------------------|--------------------------|--|
| # students in course: 1 | School<br>Mark | School<br>vs<br>District | School<br>vs<br>Province | Ex | am | School<br>vs<br>District | School<br>vs<br>Province | Final<br>Mark | School<br>vs<br>District                      | School<br>vs<br>Province |  |
| Average Score           |                |                          |                          |    |    |                          |                          |               | Diotiliot                                     |                          |  |
| School                  |                |                          |                          |    |    |                          |                          |               |                                               |                          |  |
| District                | 73.1           | q                        | q                        |    |    |                          |                          | 73.1          | q                                             | q                        |  |
| Province                | 73.6           |                          |                          |    |    |                          |                          | 73.6          |                                               |                          |  |
| Percent of Passes       |                |                          |                          |    |    |                          |                          |               |                                               |                          |  |
| School                  |                |                          |                          |    |    |                          |                          |               |                                               |                          |  |
| District                | 93.8           | р                        | р                        |    |    |                          |                          | 93.8          | р                                             | р                        |  |
| Province                | 93.5           |                          |                          |    |    |                          |                          | 93.5          |                                               |                          |  |

**High School Course Results** 

2007-08