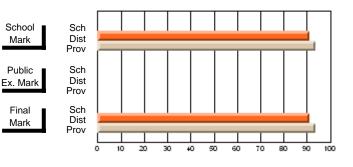

## Subject: Art

| # students in course: 19 | School<br>Mark | School<br>vs<br>District | School<br>vs<br>Province | Pub<br>Exa<br>Ma | m School | vs | Final<br>Mark | School<br>vs<br>District | School<br>vs<br>Province |
|--------------------------|----------------|--------------------------|--------------------------|------------------|----------|----|---------------|--------------------------|--------------------------|
| Average Score            |                |                          |                          |                  |          |    |               |                          |                          |
| School                   | 75.6           |                          |                          |                  |          |    | 75.6          |                          |                          |
| District                 | 71.8           | р                        | р                        |                  |          |    | 71.8          | р                        | р                        |
| Province                 | 72.0           |                          |                          |                  |          |    | 72.0          |                          |                          |
| Percent of Passes        |                |                          |                          |                  |          |    |               |                          |                          |
| School                   | 100.0          |                          |                          |                  |          |    | 100.0         |                          |                          |
| District                 | 91.5           | р                        | р                        |                  |          |    | 91.5          | р                        | р                        |
| Province                 | 91.0           |                          |                          |                  |          |    | 91.0          |                          |                          |