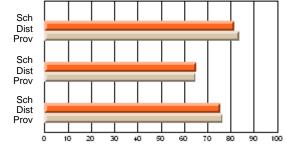

## **Subject: Mathematics**

| # students in course: 15 | School<br>Mark      | School<br>vs<br>District | School<br>vs<br>Province | Public<br>Exam<br>Mark | School<br>vs<br>District | School<br>vs<br>Province | Final<br>Mark       | School<br>vs<br>District | School<br>vs<br>Province |
|--------------------------|---------------------|--------------------------|--------------------------|------------------------|--------------------------|--------------------------|---------------------|--------------------------|--------------------------|
| Average Score            |                     |                          |                          |                        |                          |                          |                     |                          |                          |
| School<br>District       | <b>64.2</b><br>63.8 |                          |                          | <b>63.2</b><br>57.2    |                          |                          | <b>64.4</b><br>60.9 |                          |                          |
| Province                 | 64.5                | р                        | P                        | 57.2                   | р                        | р                        | 61.1                | р                        | р                        |
| Percent of Passes        |                     |                          |                          |                        |                          |                          |                     |                          |                          |
| School                   | 73.3                |                          |                          | 66.7                   |                          |                          | 66.7                |                          |                          |
| District                 | 81.5                | q                        | q                        | 65.1                   | р                        | р                        | 75.5                | q                        | q                        |
| Province                 | 83.6                |                          |                          | 65.0                   |                          |                          | 76.6                |                          |                          |

School

Mark

Public

Ex. Mark

Final

Mark

**High School Course Results** 

2007-08

#### Average Scores

# h

Percent Passes

\* Data from the High School Certification System. The results from supplementary courses are not reflected in these results. All students obtaining a score of 48 or 49 on the final mark, were adjusted to 50 and are reflected in the Final Mark column.