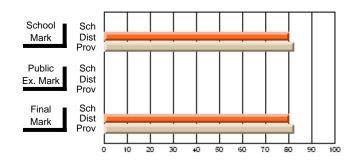

## **Subject: Mathematics**

| # students in course: 13 |                |                          |                          |                        |                          |                          |               |                          |                          |
|--------------------------|----------------|--------------------------|--------------------------|------------------------|--------------------------|--------------------------|---------------|--------------------------|--------------------------|
|                          | School<br>Mark | School<br>vs<br>District | School<br>vs<br>Province | Public<br>Exam<br>Mark | School<br>vs<br>District | School<br>vs<br>Province | Final<br>Mark | School<br>vs<br>District | School<br>vs<br>Province |
| Average Score            |                |                          |                          |                        |                          |                          |               |                          |                          |
| School                   | 81.4           |                          |                          | 69.2                   |                          |                          | 73.6          |                          |                          |
| District                 | 79.5           | р                        | р                        | 79.5                   | q                        | q                        | 79.8          | q                        | q                        |
| Province                 | 79.8           |                          |                          | 78.9                   |                          |                          | 79.6          |                          |                          |
| Percent of Passes        |                |                          |                          |                        |                          |                          |               |                          |                          |
| School                   | 92.3           |                          |                          | 84.6                   |                          |                          | 92.3          |                          |                          |
| District                 | 98.6           | q                        | q                        | 93.7                   | q                        | q                        | 97.0          | q                        | q                        |
| Province                 | 98.8           |                          |                          | 94.1                   |                          |                          | 97.7          |                          |                          |

School

Mark

Public

Ex. Mark

Final

Mark

**High School Course Results** 

2007-08

#### Average Scores

## Percent Passes

\* Data from the High School Certification System. The results from supplementary courses are not reflected in these results. All students obtaining a score of 48 or 49 on the final mark, were adjusted to 50 and are reflected in the Final Mark column.