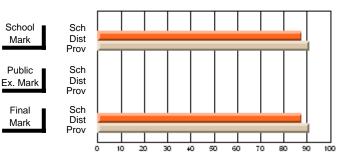

Modification Time: 1:48:03PM

Modification Date: 1/20/2009

Source: Evaluation & Research

#214 - John Burke High School, Grand Bank

Grades: 8-12

Subject: Enterprise Education

| Course: ENTERPRISE 3205 |                |                          |                          |    |    |                          |                          |               | or fewer students. Data s of confidentiality. |                          |  |
|-------------------------|----------------|--------------------------|--------------------------|----|----|--------------------------|--------------------------|---------------|-----------------------------------------------|--------------------------|--|
| # students in course: 1 | School<br>Mark | School<br>vs<br>District | School<br>vs<br>Province | Ex | am | School<br>vs<br>District | School<br>vs<br>Province | Final<br>Mark | School<br>vs<br>District                      | School<br>vs<br>Province |  |
| Average Score           |                |                          |                          |    |    |                          |                          |               | Diotiliot                                     |                          |  |
| School                  |                |                          |                          |    |    |                          |                          |               |                                               |                          |  |
| District                | 73.1           | q                        | q                        |    |    |                          |                          | 73.1          | q                                             | q                        |  |
| Province                | 73.6           |                          |                          |    |    |                          |                          | 73.6          |                                               |                          |  |
| Percent of Passes       |                |                          |                          |    |    |                          |                          |               |                                               |                          |  |
| School                  |                |                          |                          |    |    |                          |                          |               |                                               |                          |  |
| District                | 93.8           | р                        | р                        |    |    |                          |                          | 93.8          | р                                             | р                        |  |
| Province                | 93.5           |                          |                          |    |    |                          |                          | 93.5          |                                               |                          |  |

**High School Course Results** 

2007-08

#### Average Scores

## Percent Passes

\* Data from the High School Certification System. The results from supplementary courses are not reflected in these results. All students obtaining a score of 48 or 49 on the final mark, were adjusted to 50 and are reflected in the Final Mark column.