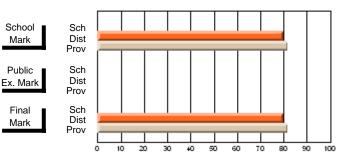

Modification Time: 1:48:03PM

Modification Date: 1/20/2009

Source: Evaluation & Research

#214 - John Burke High School, Grand Bank

Grades: 8-12

Subject: Enterprise Education

| Course: ENTERPRISE 3205 |                |                          |                          |    |    |                          |                          |               | or fewer students. Data s of confidentiality. |                          |  |
|-------------------------|----------------|--------------------------|--------------------------|----|----|--------------------------|--------------------------|---------------|-----------------------------------------------|--------------------------|--|
| # students in course: 1 | School<br>Mark | School<br>vs<br>District | School<br>vs<br>Province | Ex | am | School<br>vs<br>District | School<br>vs<br>Province | Final<br>Mark | School<br>vs<br>District                      | School<br>vs<br>Province |  |
| Average Score           |                |                          |                          |    |    |                          |                          |               | Diotiliot                                     |                          |  |
| School                  |                |                          |                          |    |    |                          |                          |               |                                               |                          |  |
| District                | 73.1           | q                        | q                        |    |    |                          |                          | 73.1          | q                                             | q                        |  |
| Province                | 73.6           |                          |                          |    |    |                          |                          | 73.6          |                                               |                          |  |
| Percent of Passes       |                |                          |                          |    |    |                          |                          |               |                                               |                          |  |
| School                  |                |                          |                          |    |    |                          |                          |               |                                               |                          |  |
| District                | 93.8           | р                        | р                        |    |    |                          |                          | 93.8          | р                                             | р                        |  |
| Province                | 93.5           |                          |                          |    |    |                          |                          | 93.5          |                                               |                          |  |

**High School Course Results** 

2007-08

#### Average Scores

## Percent Passes

\* Data from the High School Certification System. The results from supplementary courses are not reflected in these results. All students obtaining a score of 48 or 49 on the final mark, were adjusted to 50 and are reflected in the Final Mark column.