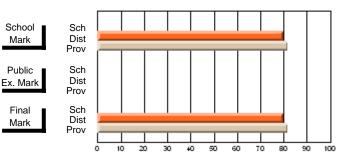

Modification Time: 1:48:03PM

Modification Date: 1/20/2009

#214 - John Burke High School, Grand Bank

Grades: 8-12

#### Subject: Technology Education

| Course: SKILLED TRADES 121 | 1              |                          |                          |   |                        |                          |                          |               |                          |                          |
|----------------------------|----------------|--------------------------|--------------------------|---|------------------------|--------------------------|--------------------------|---------------|--------------------------|--------------------------|
| # students in course: 20   | School<br>Mark | School<br>vs<br>District | School<br>vs<br>Province |   | Public<br>Exam<br>Mark | School<br>vs<br>District | School<br>vs<br>Province | Final<br>Mark | School<br>vs<br>District | School<br>vs<br>Province |
| Average Score              |                |                          |                          | - |                        |                          |                          |               |                          |                          |
| School                     | 78.2           |                          |                          |   |                        |                          |                          | 78.2          |                          |                          |
| District                   | 74.4           | р                        | р                        |   |                        |                          |                          | 74.4          | р                        | р                        |
| Province                   | 75.4           |                          |                          |   |                        |                          |                          | 75.4          |                          |                          |
| Percent of Passes          |                |                          |                          |   |                        |                          |                          |               |                          |                          |
| School                     | 85.0           |                          |                          |   |                        |                          |                          | 85.0          |                          |                          |
| District                   | 94.7           | q                        | q                        |   |                        |                          |                          | 94.7          | q                        | q                        |
| Province                   | 95.6           |                          |                          |   |                        |                          |                          | 95.6          |                          |                          |

Mark

Final

Mark

**High School Course Results** 

2007-08

#### Average Scores

#### Percent Passes

\* Data from the High School Certification System. The results from supplementary courses are not reflected in these results. All students obtaining a score of 48 or 49 on the final mark, were adjusted to 50 and are reflected in the Final Mark column.