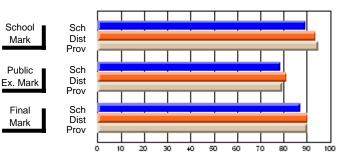

Modification Time: 1:48:03PM

Modification Date: 1/20/2009

Source: Evaluation & Research

#214 - John Burke High School, Grand Bank

Grades: 8-12

Subject: Enterprise Education

| Course: ENTERPRISE 3205 |                |                          |                          |    |    |                          |                          |               | or fewer students. Data s of confidentiality. |                          |  |
|-------------------------|----------------|--------------------------|--------------------------|----|----|--------------------------|--------------------------|---------------|-----------------------------------------------|--------------------------|--|
| # students in course: 1 | School<br>Mark | School<br>vs<br>District | School<br>vs<br>Province | Ex | am | School<br>vs<br>District | School<br>vs<br>Province | Final<br>Mark | School<br>vs<br>District                      | School<br>vs<br>Province |  |
| Average Score           |                |                          |                          |    |    |                          |                          |               | Diotiliot                                     |                          |  |
| School                  |                |                          |                          |    |    |                          |                          |               |                                               |                          |  |
| District                | 73.1           | q                        | q                        |    |    |                          |                          | 73.1          | q                                             | q                        |  |
| Province                | 73.6           |                          |                          |    |    |                          |                          | 73.6          |                                               |                          |  |
| Percent of Passes       |                |                          |                          |    |    |                          |                          |               |                                               |                          |  |
| School                  |                |                          |                          |    |    |                          |                          |               |                                               |                          |  |
| District                | 93.8           | р                        | р                        |    |    |                          |                          | 93.8          | р                                             | р                        |  |
| Province                | 93.5           |                          |                          |    |    |                          |                          | 93.5          |                                               |                          |  |