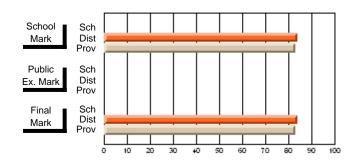

Modification Time: 1:48:03PM

Modification Date: 1/20/2009

Source: Evaluation & Research

#214 - John Burke High School, Grand Bank

Grades: 8-12

Subject: Enterprise Education

| Course: CONSUMER STUDIES       | 1202           |                          |                          |   |                        |                          |                          |   |              |                          |                          |
|--------------------------------|----------------|--------------------------|--------------------------|---|------------------------|--------------------------|--------------------------|---|--------------|--------------------------|--------------------------|
| # students in course: 24       | School<br>Mark | School<br>vs<br>District | School<br>vs<br>Province |   | Public<br>Exam<br>Mark | School<br>vs<br>District | School<br>vs<br>Province |   | inal<br>Iark | School<br>vs<br>District | School<br>vs<br>Province |
| <u>Average Score</u><br>School | 70.9           |                          |                          | ł |                        |                          |                          | 7 | 0.9          |                          |                          |
| District                       | 66.1           | q                        | р                        |   |                        |                          |                          |   | 6.1          | р                        | р                        |
| Province                       | 68.3           |                          |                          |   |                        |                          |                          | 6 | 8.3          |                          |                          |
| Percent of Passes              |                |                          |                          |   |                        |                          |                          |   |              |                          |                          |
| School                         | 83.3           |                          |                          |   |                        |                          |                          | 8 | 3.3          |                          |                          |
| District                       | 90.7           | q                        | q                        |   |                        |                          |                          | 9 | 0.7          | q                        | q                        |
| Province                       | 92.6           |                          |                          |   |                        |                          |                          | 9 | 2.6          |                          |                          |

Final

Mark

**High School Course Results** 

2007-08

#### Average Scores

## Percent Passes

\* Data from the High School Certification System. The results from supplementary courses are not reflected in these results. All students obtaining a score of 48 or 49 on the final mark, were adjusted to 50 and are reflected in the Final Mark column.