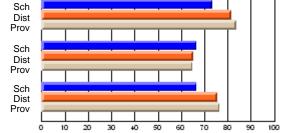

#### **Subject: Family Studies**

| # students in course: 14 | School<br>Mark | School<br>vs<br>District | School<br>vs<br>Province | Public<br>Exam<br>Mark | School<br>vs<br>District | School<br>vs<br>Province | Final<br>Mark | School<br>vs<br>District | School<br>vs<br>Province |
|--------------------------|----------------|--------------------------|--------------------------|------------------------|--------------------------|--------------------------|---------------|--------------------------|--------------------------|
| Average Score            | Widi K         | District                 | FIOVINCE                 | IVIAIK                 | DISTLICT                 | Province                 | IVIAIN        | District                 | PIOVINCE                 |
| School                   | 63.2           |                          |                          |                        |                          |                          | 63.2          |                          |                          |
| District                 | 75.1           | q                        | q                        |                        |                          |                          | 75.2          | q                        | q                        |
| Province                 | 74.7           | -                        | -                        |                        |                          |                          | 74.7          | ·                        |                          |
| Percent of Passes        |                |                          |                          |                        |                          |                          |               |                          |                          |
| School                   | 85.7           |                          |                          |                        |                          |                          | 85.7          |                          |                          |
| District                 | 92.2           | q                        | q                        |                        |                          |                          | 92.3          | q                        | q                        |
| Province                 | 93.4           |                          |                          |                        |                          |                          | 93.5          |                          |                          |

Mark

Final

Mark

**High School Course Results** 

2007-08

#### Average Scores

#### Percent Passes

\* Data from the High School Certification System. The results from supplementary courses are not reflected in these results. All students obtaining a score of 48 or 49 on the final mark, were adjusted to 50 and are reflected in the Final Mark column.