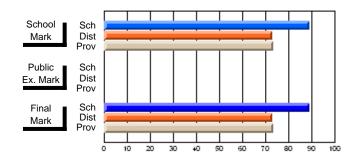

## Subject: Art

| # students in course: 19 | School<br>Mark | School<br>vs<br>District | School<br>vs<br>Province | Pub<br>Exa<br>Ma | m School | vs | Final<br>Mark | School<br>vs<br>District | School<br>vs<br>Province |
|--------------------------|----------------|--------------------------|--------------------------|------------------|----------|----|---------------|--------------------------|--------------------------|
| Average Score            |                |                          |                          |                  |          |    |               |                          |                          |
| School                   | 75.6           |                          |                          |                  |          |    | 75.6          |                          |                          |
| District                 | 71.8           | р                        | р                        |                  |          |    | 71.8          | р                        | р                        |
| Province                 | 72.0           |                          |                          |                  |          |    | 72.0          |                          |                          |
| Percent of Passes        |                |                          |                          |                  |          |    |               |                          |                          |
| School                   | 100.0          |                          |                          |                  |          |    | 100.0         |                          |                          |
| District                 | 91.5           | р                        | р                        |                  |          |    | 91.5          | р                        | р                        |
| Province                 | 91.0           |                          |                          |                  |          |    | 91.0          |                          |                          |

Mark

Public

Final

Mark

**High School Course Results** 

2007-08

#### Average Scores

## Percent Passes

\* Data from the High School Certification System. The results from supplementary courses are not reflected in these results. All students obtaining a score of 48 or 49 on the final mark, were adjusted to 50 and are reflected in the Final Mark column.