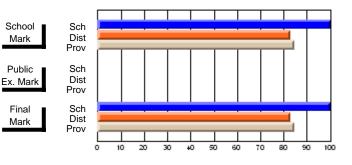

Modification Time: 1:48:03PM

Modification Date: 1/20/2009

#214 - John Burke High School, Grand Bank

Grades: 8-12

Subject: Technology Education

| # atualanta in asumasu 22 | r              |                          |                          |                        |                          |                          |               |                          |                          |
|---------------------------|----------------|--------------------------|--------------------------|------------------------|--------------------------|--------------------------|---------------|--------------------------|--------------------------|
| # students in course: 22  | School<br>Mark | School<br>vs<br>District | School<br>vs<br>Province | Public<br>Exam<br>Mark | School<br>vs<br>District | School<br>vs<br>Province | Final<br>Mark | School<br>vs<br>District | School<br>vs<br>Province |
| Average Score             |                |                          |                          |                        |                          |                          |               |                          |                          |
| School                    | 83.1           |                          |                          |                        |                          |                          | 83.1          |                          |                          |
| District                  | 73.7           | р                        | р                        |                        |                          |                          | 73.7          | р                        | р                        |
| Province                  | 76.7           |                          |                          |                        |                          |                          | 76.7          |                          |                          |
| Percent of Passes         |                |                          |                          |                        |                          |                          |               |                          |                          |
| School                    | 100.0          |                          |                          |                        |                          |                          | 100.0         |                          |                          |
| District                  | 94.6           | р                        | р                        |                        |                          |                          | 94.9          | р                        | р                        |
| Province                  | 95.8           |                          |                          |                        |                          |                          | 95.9          |                          |                          |

School

Mark

Public

Final

Mark

**High School Course Results** 

2007-08

#### Average Scores

## Percent Passes

\* Data from the High School Certification System. The results from supplementary courses are not reflected in these results. All students obtaining a score of 48 or 49 on the final mark, were adjusted to 50 and are reflected in the Final Mark column.