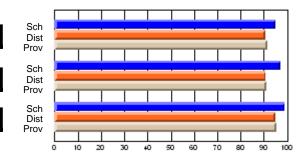

Modification Time: 1:48:03PM

Modification Date: 1/20/2009

#214 - John Burke High School, Grand Bank

Grades: 8-12

#### **Subject: Family Studies**

| # students in course: 14 | School<br>Mark | School<br>vs<br>District | School<br>vs<br>Province | Public<br>Exam<br>Mark | School<br>vs<br>District | School<br>vs<br>Province | Final<br>Mark | School<br>vs<br>District | School<br>vs<br>Province |
|--------------------------|----------------|--------------------------|--------------------------|------------------------|--------------------------|--------------------------|---------------|--------------------------|--------------------------|
| Average Score            | Widi K         | District                 | FIOVINCE                 | IVIAIK                 | DISTLICT                 | Province                 | IVIAIN        | District                 | PIOVINCE                 |
| School                   | 63.2           |                          |                          |                        |                          |                          | 63.2          |                          |                          |
| District                 | 75.1           | q                        | q                        |                        |                          |                          | 75.2          | q                        | q                        |
| Province                 | 74.7           | -                        | -                        |                        |                          |                          | 74.7          | ·                        |                          |
| Percent of Passes        |                |                          |                          |                        |                          |                          |               |                          |                          |
| School                   | 85.7           |                          |                          |                        |                          |                          | 85.7          |                          |                          |
| District                 | 92.2           | q                        | q                        |                        |                          |                          | 92.3          | q                        | q                        |
| Province                 | 93.4           |                          |                          |                        |                          |                          | 93.5          |                          |                          |

Mark

Final

Mark

**High School Course Results** 

2007-08

#### Average Scores

#### Percent Passes

\* Data from the High School Certification System. The results from supplementary courses are not reflected in these results. All students obtaining a score of 48 or 49 on the final mark, were adjusted to 50 and are reflected in the Final Mark column.