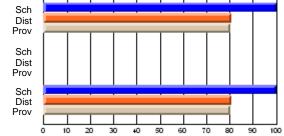

Modification Time: 1:48:03PM

Modification Date: 1/20/2009

Source: Evaluation & Research

#214 - John Burke High School, Grand Bank

Grades: 8-12

Subject: Enterprise Education

| Course: ENTERPRISE 3205 |                |                          |                          |    |    |                          |                          |               | or fewer students. Data s of confidentiality. |                          |  |
|-------------------------|----------------|--------------------------|--------------------------|----|----|--------------------------|--------------------------|---------------|-----------------------------------------------|--------------------------|--|
| # students in course: 1 | School<br>Mark | School<br>vs<br>District | School<br>vs<br>Province | Ex | am | School<br>vs<br>District | School<br>vs<br>Province | Final<br>Mark | School<br>vs<br>District                      | School<br>vs<br>Province |  |
| Average Score           |                |                          |                          |    |    |                          |                          |               | Diotiliot                                     |                          |  |
| School                  |                |                          |                          |    |    |                          |                          |               |                                               |                          |  |
| District                | 73.1           | q                        | q                        |    |    |                          |                          | 73.1          | q                                             | q                        |  |
| Province                | 73.6           |                          |                          |    |    |                          |                          | 73.6          |                                               |                          |  |
| Percent of Passes       |                |                          |                          |    |    |                          |                          |               |                                               |                          |  |
| School                  |                |                          |                          |    |    |                          |                          |               |                                               |                          |  |
| District                | 93.8           | р                        | р                        |    |    |                          |                          | 93.8          | р                                             | р                        |  |
| Province                | 93.5           |                          |                          |    |    |                          |                          | 93.5          |                                               |                          |  |

**High School Course Results** 

2007-08

#### Average Scores

## Percent Passes

\* Data from the High School Certification System. The results from supplementary courses are not reflected in these results. All students obtaining a score of 48 or 49 on the final mark, were adjusted to 50 and are reflected in the Final Mark column.