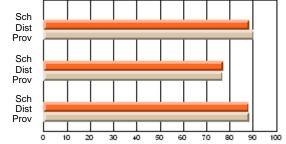

Modification Time: 1:48:03PM

Modification Date: 1/20/2009

Source: Evaluation & Research

#214 - John Burke High School, Grand Bank

Grades: 8-12

Subject: Enterprise Education

| Course: CONSUMER STUDIES       | 1202           |                          |                          |   |                        |                          |                          |   |              |                          |                          |
|--------------------------------|----------------|--------------------------|--------------------------|---|------------------------|--------------------------|--------------------------|---|--------------|--------------------------|--------------------------|
| # students in course: 24       | School<br>Mark | School<br>vs<br>District | School<br>vs<br>Province |   | Public<br>Exam<br>Mark | School<br>vs<br>District | School<br>vs<br>Province |   | inal<br>Iark | School<br>vs<br>District | School<br>vs<br>Province |
| <u>Average Score</u><br>School | 70.9           |                          |                          | ł |                        |                          |                          | 7 | 0.9          |                          |                          |
| District                       | 66.1           | q                        | р                        |   |                        |                          |                          |   | 6.1          | р                        | р                        |
| Province                       | 68.3           |                          |                          |   |                        |                          |                          | 6 | 8.3          |                          |                          |
| Percent of Passes              |                |                          |                          |   |                        |                          |                          |   |              |                          |                          |
| School                         | 83.3           |                          |                          |   |                        |                          |                          | 8 | 3.3          |                          |                          |
| District                       | 90.7           | q                        | q                        |   |                        |                          |                          | 9 | 0.7          | q                        | q                        |
| Province                       | 92.6           |                          |                          |   |                        |                          |                          | 9 | 2.6          |                          |                          |

Final

Mark

**High School Course Results** 

2007-08

#### Average Scores

## Percent Passes

\* Data from the High School Certification System. The results from supplementary courses are not reflected in these results. All students obtaining a score of 48 or 49 on the final mark, were adjusted to 50 and are reflected in the Final Mark column.