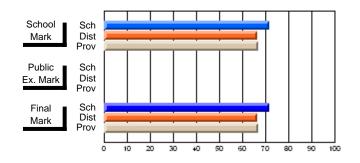

Modification Time: 1:48:03PM

Modification Date: 1/20/2009

Source: Evaluation & Research

#214 - John Burke High School, Grand Bank

Grades: 8-12

Subject: Enterprise Education

| Course: ENTERPRISE 3205 |                |                          |                          |    |    |                          |                          |               | or fewer students. Data s of confidentiality. |                          |  |
|-------------------------|----------------|--------------------------|--------------------------|----|----|--------------------------|--------------------------|---------------|-----------------------------------------------|--------------------------|--|
| # students in course: 1 | School<br>Mark | School<br>vs<br>District | School<br>vs<br>Province | Ex | am | School<br>vs<br>District | School<br>vs<br>Province | Final<br>Mark | School<br>vs<br>District                      | School<br>vs<br>Province |  |
| Average Score           |                |                          |                          |    |    |                          |                          |               | Diotiliot                                     |                          |  |
| School                  |                |                          |                          |    |    |                          |                          |               |                                               |                          |  |
| District                | 73.1           | q                        | q                        |    |    |                          |                          | 73.1          | q                                             | q                        |  |
| Province                | 73.6           |                          |                          |    |    |                          |                          | 73.6          |                                               |                          |  |
| Percent of Passes       |                |                          |                          |    |    |                          |                          |               |                                               |                          |  |
| School                  |                |                          |                          |    |    |                          |                          |               |                                               |                          |  |
| District                | 93.8           | р                        | р                        |    |    |                          |                          | 93.8          | р                                             | р                        |  |
| Province                | 93.5           |                          |                          |    |    |                          |                          | 93.5          |                                               |                          |  |