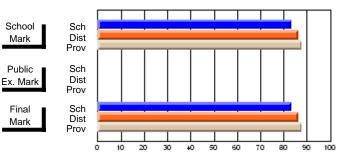

Modification Time: 1:48:03PM

Modification Date: 1/20/2009

Source: Evaluation & Research

#214 - John Burke High School, Grand Bank

Grades: 8-12

Subject: Enterprise Education

| Course: ENTERPRISE 3205 |                |                          |                          |    |    |                          |                          |               | or fewer students. Data s of confidentiality. |                          |  |
|-------------------------|----------------|--------------------------|--------------------------|----|----|--------------------------|--------------------------|---------------|-----------------------------------------------|--------------------------|--|
| # students in course: 1 | School<br>Mark | School<br>vs<br>District | School<br>vs<br>Province | Ex | am | School<br>vs<br>District | School<br>vs<br>Province | Final<br>Mark | School<br>vs<br>District                      | School<br>vs<br>Province |  |
| Average Score           |                |                          |                          |    |    |                          |                          |               | Diotiliot                                     |                          |  |
| School                  |                |                          |                          |    |    |                          |                          |               |                                               |                          |  |
| District                | 73.1           | q                        | q                        |    |    |                          |                          | 73.1          | q                                             | q                        |  |
| Province                | 73.6           |                          |                          |    |    |                          |                          | 73.6          |                                               |                          |  |
| Percent of Passes       |                |                          |                          |    |    |                          |                          |               |                                               |                          |  |
| School                  |                |                          |                          |    |    |                          |                          |               |                                               |                          |  |
| District                | 93.8           | р                        | р                        |    |    |                          |                          | 93.8          | р                                             | р                        |  |
| Province                | 93.5           |                          |                          |    |    |                          |                          | 93.5          |                                               |                          |  |

**High School Course Results** 

2007-08

#### Average Scores

## Percent Passes

\* Data from the High School Certification System. The results from supplementary courses are not reflected in these results. All students obtaining a score of 48 or 49 on the final mark, were adjusted to 50 and are reflected in the Final Mark column.