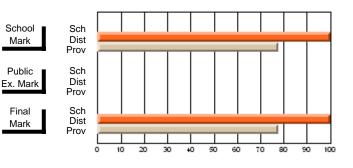

Modification Time: 1:48:03PM

Modification Date: 1/20/2009

Source: Evaluation & Research

#214 - John Burke High School, Grand Bank

Grades: 8-12

Subject: Enterprise Education

| Course: ENTERPRISE 3205 |                |                          |                          |    |    |                          |                          |               | or fewer students. Data s of confidentiality. |                          |  |
|-------------------------|----------------|--------------------------|--------------------------|----|----|--------------------------|--------------------------|---------------|-----------------------------------------------|--------------------------|--|
| # students in course: 1 | School<br>Mark | School<br>vs<br>District | School<br>vs<br>Province | Ex | am | School<br>vs<br>District | School<br>vs<br>Province | Final<br>Mark | School<br>vs<br>District                      | School<br>vs<br>Province |  |
| Average Score           |                |                          |                          |    |    |                          |                          |               | Diotiliot                                     |                          |  |
| School                  |                |                          |                          |    |    |                          |                          |               |                                               |                          |  |
| District                | 73.1           | q                        | q                        |    |    |                          |                          | 73.1          | q                                             | q                        |  |
| Province                | 73.6           |                          |                          |    |    |                          |                          | 73.6          |                                               |                          |  |
| Percent of Passes       |                |                          |                          |    |    |                          |                          |               |                                               |                          |  |
| School                  |                |                          |                          |    |    |                          |                          |               |                                               |                          |  |
| District                | 93.8           | р                        | р                        |    |    |                          |                          | 93.8          | р                                             | р                        |  |
| Province                | 93.5           |                          |                          |    |    |                          |                          | 93.5          |                                               |                          |  |