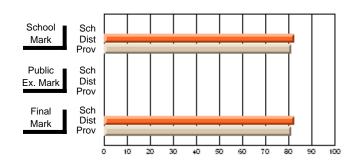

Modification Time: 1:48:03PM

Modification Date: 1/20/2009

Source: Evaluation & Research

#214 - John Burke High School, Grand Bank

Grades: 8-12

Subject: Enterprise Education

| Course: CONSUMER STUDIES       | 1202           |                          |                          |   |                        |                          |                          |   |              |                          |                          |
|--------------------------------|----------------|--------------------------|--------------------------|---|------------------------|--------------------------|--------------------------|---|--------------|--------------------------|--------------------------|
| # students in course: 24       | School<br>Mark | School<br>vs<br>District | School<br>vs<br>Province |   | Public<br>Exam<br>Mark | School<br>vs<br>District | School<br>vs<br>Province |   | inal<br>Iark | School<br>vs<br>District | School<br>vs<br>Province |
| <u>Average Score</u><br>School | 70.9           |                          |                          | ł |                        |                          |                          | 7 | 0.9          |                          |                          |
| District                       | 66.1           | q                        | р                        |   |                        |                          |                          |   | 6.1          | р                        | р                        |
| Province                       | 68.3           |                          |                          |   |                        |                          |                          | 6 | 8.3          |                          |                          |
| Percent of Passes              |                |                          |                          |   |                        |                          |                          |   |              |                          |                          |
| School                         | 83.3           |                          |                          |   |                        |                          |                          | 8 | 3.3          |                          |                          |
| District                       | 90.7           | q                        | q                        |   |                        |                          |                          | 9 | 0.7          | q                        | q                        |
| Province                       | 92.6           |                          |                          |   |                        |                          |                          | 9 | 2.6          |                          |                          |

Final

Mark

**High School Course Results** 

2007-08

#### Average Scores

## Percent Passes

\* Data from the High School Certification System. The results from supplementary courses are not reflected in these results. All students obtaining a score of 48 or 49 on the final mark, were adjusted to 50 and are reflected in the Final Mark column.