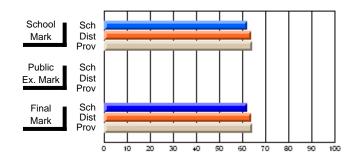

## Subject: Art

| # students in course: 19 | School<br>Mark | School<br>vs<br>District | School<br>vs<br>Province | Pub<br>Exa<br>Ma | m School | vs | Final<br>Mark | School<br>vs<br>District | School<br>vs<br>Province |
|--------------------------|----------------|--------------------------|--------------------------|------------------|----------|----|---------------|--------------------------|--------------------------|
| Average Score            |                |                          |                          |                  |          |    |               |                          |                          |
| School                   | 75.6           |                          |                          |                  |          |    | 75.6          |                          |                          |
| District                 | 71.8           | р                        | р                        |                  |          |    | 71.8          | р                        | р                        |
| Province                 | 72.0           |                          |                          |                  |          |    | 72.0          |                          |                          |
| Percent of Passes        |                |                          |                          |                  |          |    |               |                          |                          |
| School                   | 100.0          |                          |                          |                  |          |    | 100.0         |                          |                          |
| District                 | 91.5           | р                        | р                        |                  |          |    | 91.5          | р                        | р                        |
| Province                 | 91.0           |                          |                          |                  |          |    | 91.0          |                          |                          |

Mark

Public

Final

Mark

**High School Course Results** 

2007-08

#### Average Scores

## Percent Passes

\* Data from the High School Certification System. The results from supplementary courses are not reflected in these results. All students obtaining a score of 48 or 49 on the final mark, were adjusted to 50 and are reflected in the Final Mark column.