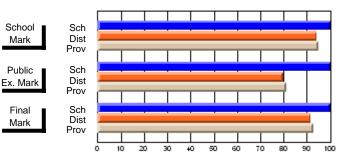

Modification Time: 1:48:03PM

Modification Date: 1/20/2009

Source: Evaluation & Research

#214 - John Burke High School, Grand Bank

Grades: 8-12

Subject: Enterprise Education

| Course: ENTERPRISE 3205 |                |                          |                          |    |    |                          |                          |               | or fewer students. Data s of confidentiality. |                          |  |
|-------------------------|----------------|--------------------------|--------------------------|----|----|--------------------------|--------------------------|---------------|-----------------------------------------------|--------------------------|--|
| # students in course: 1 | School<br>Mark | School<br>vs<br>District | School<br>vs<br>Province | Ex | am | School<br>vs<br>District | School<br>vs<br>Province | Final<br>Mark | School<br>vs<br>District                      | School<br>vs<br>Province |  |
| Average Score           |                |                          |                          |    |    |                          |                          |               | Diotiliot                                     |                          |  |
| School                  |                |                          |                          |    |    |                          |                          |               |                                               |                          |  |
| District                | 73.1           | q                        | q                        |    |    |                          |                          | 73.1          | q                                             | q                        |  |
| Province                | 73.6           |                          |                          |    |    |                          |                          | 73.6          |                                               |                          |  |
| Percent of Passes       |                |                          |                          |    |    |                          |                          |               |                                               |                          |  |
| School                  |                |                          |                          |    |    |                          |                          |               |                                               |                          |  |
| District                | 93.8           | р                        | р                        |    |    |                          |                          | 93.8          | р                                             | р                        |  |
| Province                | 93.5           |                          |                          |    |    |                          |                          | 93.5          |                                               |                          |  |