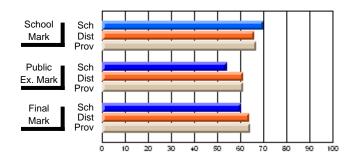

Modification Time: 1:48:03PM

Modification Date: 1/20/2009

Source: Evaluation & Research

#214 - John Burke High School, Grand Bank

Grades: 8-12

Subject: Enterprise Education

| Course: CONSUMER STUDIES       | 1202           |                          |                          |   |                        |                          |                          |   |              |                          |                          |
|--------------------------------|----------------|--------------------------|--------------------------|---|------------------------|--------------------------|--------------------------|---|--------------|--------------------------|--------------------------|
| # students in course: 24       | School<br>Mark | School<br>vs<br>District | School<br>vs<br>Province |   | Public<br>Exam<br>Mark | School<br>vs<br>District | School<br>vs<br>Province |   | inal<br>Iark | School<br>vs<br>District | School<br>vs<br>Province |
| <u>Average Score</u><br>School | 70.9           |                          |                          | ł |                        |                          |                          | 7 | 0.9          |                          |                          |
| District                       | 66.1           | q                        | р                        |   |                        |                          |                          |   | 6.1          | р                        | р                        |
| Province                       | 68.3           |                          |                          |   |                        |                          |                          | 6 | 8.3          |                          |                          |
| Percent of Passes              |                |                          |                          |   |                        |                          |                          |   |              |                          |                          |
| School                         | 83.3           |                          |                          |   |                        |                          |                          | 8 | 3.3          |                          |                          |
| District                       | 90.7           | q                        | q                        |   |                        |                          |                          | 9 | 0.7          | q                        | q                        |
| Province                       | 92.6           |                          |                          |   |                        |                          |                          | 9 | 2.6          |                          |                          |