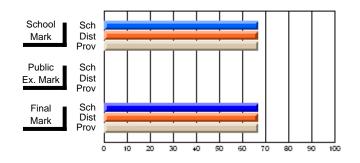

Modification Time: 1:48:03PM

Modification Date: 1/20/2009

Source: Evaluation & Research

#214 - John Burke High School, Grand Bank

Grades: 8-12

Subject: Enterprise Education

| Course: CONSUMER STUDIES       | 1202           |                          |                          |   |                        |                          |                          |   |              |                          |                          |
|--------------------------------|----------------|--------------------------|--------------------------|---|------------------------|--------------------------|--------------------------|---|--------------|--------------------------|--------------------------|
| # students in course: 24       | School<br>Mark | School<br>vs<br>District | School<br>vs<br>Province |   | Public<br>Exam<br>Mark | School<br>vs<br>District | School<br>vs<br>Province |   | inal<br>Iark | School<br>vs<br>District | School<br>vs<br>Province |
| <u>Average Score</u><br>School | 70.9           |                          |                          | ł |                        |                          |                          | 7 | 0.9          |                          |                          |
| District                       | 66.1           | q                        | р                        |   |                        |                          |                          |   | 6.1          | р                        | р                        |
| Province                       | 68.3           |                          |                          |   |                        |                          |                          | 6 | 8.3          |                          |                          |
| Percent of Passes              |                |                          |                          |   |                        |                          |                          |   |              |                          |                          |
| School                         | 83.3           |                          |                          |   |                        |                          |                          | 8 | 3.3          |                          |                          |
| District                       | 90.7           | q                        | q                        |   |                        |                          |                          | 9 | 0.7          | q                        | q                        |
| Province                       | 92.6           |                          |                          |   |                        |                          |                          | 9 | 2.6          |                          |                          |