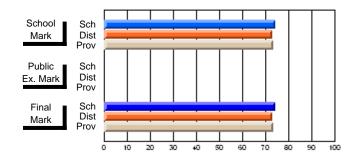

#### **Subject: Family Studies**

| # students in course: 14 | School<br>Mark | School<br>vs<br>District | School<br>vs<br>Province | Public<br>Exam<br>Mark | School<br>vs<br>District | School<br>vs<br>Province | Final<br>Mark | School<br>vs<br>District | School<br>vs<br>Province |
|--------------------------|----------------|--------------------------|--------------------------|------------------------|--------------------------|--------------------------|---------------|--------------------------|--------------------------|
| Average Score            | Widi K         | District                 | FIOVINCE                 | IVIAIK                 | DISTLICT                 | Province                 | IVIAIN        | District                 | PIOVINCE                 |
| School                   | 63.2           |                          |                          |                        |                          |                          | 63.2          |                          |                          |
| District                 | 75.1           | q                        | q                        |                        |                          |                          | 75.2          | q                        | q                        |
| Province                 | 74.7           | -                        | -                        |                        |                          |                          | 74.7          | ·                        |                          |
| Percent of Passes        |                |                          |                          |                        |                          |                          |               |                          |                          |
| School                   | 85.7           |                          |                          |                        |                          |                          | 85.7          |                          |                          |
| District                 | 92.2           | q                        | q                        |                        |                          |                          | 92.3          | q                        | q                        |
| Province                 | 93.4           |                          |                          |                        |                          |                          | 93.5          |                          |                          |

Mark

Final

Mark

**High School Course Results** 

2007-08

#### Average Scores

#### Percent Passes

\* Data from the High School Certification System. The results from supplementary courses are not reflected in these results. All students obtaining a score of 48 or 49 on the final mark, were adjusted to 50 and are reflected in the Final Mark column.