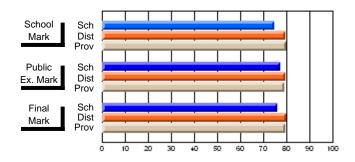

Modification Time: 1:48:03PM

Modification Date: 1/20/2009

#214 - John Burke High School, Grand Bank

Grades: 8-12

#### **Subject: Family Studies**

| # students in course: 14 | School<br>Mark | School<br>vs<br>District | School<br>vs<br>Province | Public<br>Exam<br>Mark | School<br>vs<br>District | School<br>vs<br>Province | Final<br>Mark | School<br>vs<br>District | School<br>vs<br>Province |
|--------------------------|----------------|--------------------------|--------------------------|------------------------|--------------------------|--------------------------|---------------|--------------------------|--------------------------|
| Average Score            | Widi K         | District                 | FIOVINCE                 | IVIAIK                 | DISTLICT                 | Province                 | IVIAIN        | District                 | PIOVINCE                 |
| School                   | 63.2           |                          |                          |                        |                          |                          | 63.2          |                          |                          |
| District                 | 75.1           | q                        | q                        |                        |                          |                          | 75.2          | q                        | q                        |
| Province                 | 74.7           | -                        | -                        |                        |                          |                          | 74.7          | ·                        |                          |
| Percent of Passes        |                |                          |                          |                        |                          |                          |               |                          |                          |
| School                   | 85.7           |                          |                          |                        |                          |                          | 85.7          |                          |                          |
| District                 | 92.2           | q                        | q                        |                        |                          |                          | 92.3          | q                        | q                        |
| Province                 | 93.4           |                          |                          |                        |                          |                          | 93.5          |                          |                          |

Mark

Final

Mark

**High School Course Results** 

2007-08

#### Average Scores

#### Percent Passes

\* Data from the High School Certification System. The results from supplementary courses are not reflected in these results. All students obtaining a score of 48 or 49 on the final mark, were adjusted to 50 and are reflected in the Final Mark column.