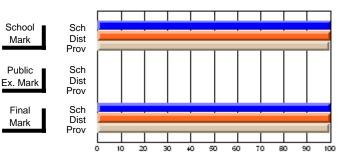

Modification Time: 1:48:03PM

Modification Date: 1/20/2009

#214 - John Burke High School, Grand Bank

Grades: 8-12

Subject: Technology Education

| # atualanta in asumasu 22 | r              |                          |                          |                        |                          |                          |               |                          |                          |
|---------------------------|----------------|--------------------------|--------------------------|------------------------|--------------------------|--------------------------|---------------|--------------------------|--------------------------|
| # students in course: 22  | School<br>Mark | School<br>vs<br>District | School<br>vs<br>Province | Public<br>Exam<br>Mark | School<br>vs<br>District | School<br>vs<br>Province | Final<br>Mark | School<br>vs<br>District | School<br>vs<br>Province |
| Average Score             |                |                          |                          |                        |                          |                          |               |                          |                          |
| School                    | 83.1           |                          |                          |                        |                          |                          | 83.1          |                          |                          |
| District                  | 73.7           | р                        | р                        |                        |                          |                          | 73.7          | р                        | р                        |
| Province                  | 76.7           |                          |                          |                        |                          |                          | 76.7          |                          |                          |
| Percent of Passes         |                |                          |                          |                        |                          |                          |               |                          |                          |
| School                    | 100.0          |                          |                          |                        |                          |                          | 100.0         |                          |                          |
| District                  | 94.6           | р                        | р                        |                        |                          |                          | 94.9          | р                        | р                        |
| Province                  | 95.8           |                          |                          |                        |                          |                          | 95.9          |                          |                          |