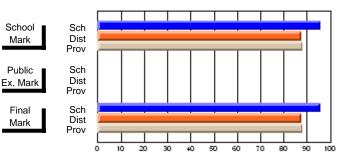

Modification Time: 1:48:03PM

Modification Date: 1/20/2009

#214 - John Burke High School, Grand Bank

Grades: 8-12

#### **Subject: Family Studies**

| # students in course: 14 | School<br>Mark | School<br>vs<br>District | School<br>vs<br>Province | Public<br>Exam<br>Mark | School<br>vs<br>District | School<br>vs<br>Province | Final<br>Mark | School<br>vs<br>District | School<br>vs<br>Province |
|--------------------------|----------------|--------------------------|--------------------------|------------------------|--------------------------|--------------------------|---------------|--------------------------|--------------------------|
| Average Score            | Widi K         | District                 | FIOVINCE                 | IVIAIK                 | DISTLICT                 | Province                 | IVIAIN        | District                 | PIOVINCE                 |
| School                   | 63.2           |                          |                          |                        |                          |                          | 63.2          |                          |                          |
| District                 | 75.1           | q                        | q                        |                        |                          |                          | 75.2          | q                        | q                        |
| Province                 | 74.7           | -                        | -                        |                        |                          |                          | 74.7          | ·                        |                          |
| Percent of Passes        |                |                          |                          |                        |                          |                          |               |                          |                          |
| School                   | 85.7           |                          |                          |                        |                          |                          | 85.7          |                          |                          |
| District                 | 92.2           | q                        | q                        |                        |                          |                          | 92.3          | q                        | q                        |
| Province                 | 93.4           |                          |                          |                        |                          |                          | 93.5          |                          |                          |

Mark

Final

Mark

**High School Course Results** 

2007-08

#### Average Scores

#### Percent Passes

\* Data from the High School Certification System. The results from supplementary courses are not reflected in these results. All students obtaining a score of 48 or 49 on the final mark, were adjusted to 50 and are reflected in the Final Mark column.