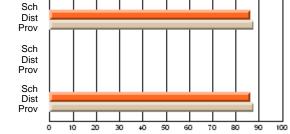

#### Subject: Technology Education

| Course: SKILLED TRADES 121 | 1              |                          |                          |   |                        |                          |                          |               |                          |                          |
|----------------------------|----------------|--------------------------|--------------------------|---|------------------------|--------------------------|--------------------------|---------------|--------------------------|--------------------------|
| # students in course: 20   | School<br>Mark | School<br>vs<br>District | School<br>vs<br>Province |   | Public<br>Exam<br>Mark | School<br>vs<br>District | School<br>vs<br>Province | Final<br>Mark | School<br>vs<br>District | School<br>vs<br>Province |
| Average Score              |                |                          |                          | - |                        |                          |                          |               |                          |                          |
| School                     | 78.2           |                          |                          |   |                        |                          |                          | 78.2          |                          |                          |
| District                   | 74.4           | р                        | р                        |   |                        |                          |                          | 74.4          | р                        | р                        |
| Province                   | 75.4           |                          |                          |   |                        |                          |                          | 75.4          |                          |                          |
| Percent of Passes          |                |                          |                          |   |                        |                          |                          |               |                          |                          |
| School                     | 85.0           |                          |                          |   |                        |                          |                          | 85.0          |                          |                          |
| District                   | 94.7           | q                        | q                        |   |                        |                          |                          | 94.7          | q                        | q                        |
| Province                   | 95.6           |                          |                          |   |                        |                          |                          | 95.6          |                          |                          |

#### Average Scores

#### Percent Passes

\* Data from the High School Certification System. The results from supplementary courses are not reflected in these results. All students obtaining a score of 48 or 49 on the final mark, were adjusted to 50 and are reflected in the Final Mark column.