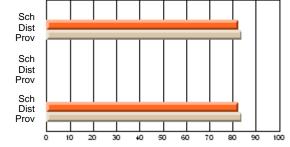

#### Subject: Technology Education

| Course: SKILLED TRADES 121 | 1              |                          |                          |   |                        |                          |                          |               |                          |                          |
|----------------------------|----------------|--------------------------|--------------------------|---|------------------------|--------------------------|--------------------------|---------------|--------------------------|--------------------------|
| # students in course: 20   | School<br>Mark | School<br>vs<br>District | School<br>vs<br>Province |   | Public<br>Exam<br>Mark | School<br>vs<br>District | School<br>vs<br>Province | Final<br>Mark | School<br>vs<br>District | School<br>vs<br>Province |
| Average Score              |                |                          |                          | - |                        |                          |                          |               |                          |                          |
| School                     | 78.2           |                          |                          |   |                        |                          |                          | 78.2          |                          |                          |
| District                   | 74.4           | р                        | р                        |   |                        |                          |                          | 74.4          | р                        | р                        |
| Province                   | 75.4           |                          |                          |   |                        |                          |                          | 75.4          |                          |                          |
| Percent of Passes          |                |                          |                          |   |                        |                          |                          |               |                          |                          |
| School                     | 85.0           |                          |                          |   |                        |                          |                          | 85.0          |                          |                          |
| District                   | 94.7           | q                        | q                        |   |                        |                          |                          | 94.7          | q                        | q                        |
| Province                   | 95.6           |                          |                          |   |                        |                          |                          | 95.6          |                          |                          |

Mark

Final

Mark

**High School Course Results** 

2007-08

#### Average Scores

#### Percent Passes

\* Data from the High School Certification System. The results from supplementary courses are not reflected in these results. All students obtaining a score of 48 or 49 on the final mark, were adjusted to 50 and are reflected in the Final Mark column.