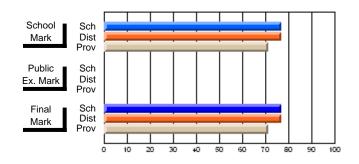

Modification Time: 1:48:03PM

Modification Date: 1/20/2009

Source: Evaluation & Research

#214 - John Burke High School, Grand Bank

Grades: 8-12

Subject: Enterprise Education

| Course: CONSUMER STUDIES       | 1202           |                          |                          |   |                        |                          |                          |   |              |                          |                          |
|--------------------------------|----------------|--------------------------|--------------------------|---|------------------------|--------------------------|--------------------------|---|--------------|--------------------------|--------------------------|
| # students in course: 24       | School<br>Mark | School<br>vs<br>District | School<br>vs<br>Province |   | Public<br>Exam<br>Mark | School<br>vs<br>District | School<br>vs<br>Province |   | inal<br>Iark | School<br>vs<br>District | School<br>vs<br>Province |
| <u>Average Score</u><br>School | 70.9           |                          |                          | ł |                        |                          |                          | 7 | 0.9          |                          |                          |
| District                       | 66.1           | q                        | р                        |   |                        |                          |                          |   | 6.1          | р                        | р                        |
| Province                       | 68.3           |                          |                          |   |                        |                          |                          | 6 | 8.3          |                          |                          |
| Percent of Passes              |                |                          |                          |   |                        |                          |                          |   |              |                          |                          |
| School                         | 83.3           |                          |                          |   |                        |                          |                          | 8 | 3.3          |                          |                          |
| District                       | 90.7           | q                        | q                        |   |                        |                          |                          | 9 | 0.7          | q                        | q                        |
| Province                       | 92.6           |                          |                          |   |                        |                          |                          | 9 | 2.6          |                          |                          |