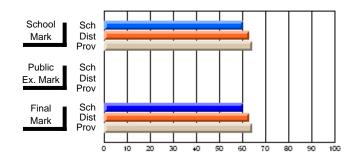

Modification Time: 1:48:03PM

Modification Date: 1/20/2009

Source: Evaluation & Research

#214 - John Burke High School, Grand Bank

Grades: 8-12

Subject: Enterprise Education

| Course: CONSUMER STUDIES       | 1202           |                          |                          |   |                        |                          |                          |   |              |                          |                          |
|--------------------------------|----------------|--------------------------|--------------------------|---|------------------------|--------------------------|--------------------------|---|--------------|--------------------------|--------------------------|
| # students in course: 24       | School<br>Mark | School<br>vs<br>District | School<br>vs<br>Province |   | Public<br>Exam<br>Mark | School<br>vs<br>District | School<br>vs<br>Province |   | inal<br>Iark | School<br>vs<br>District | School<br>vs<br>Province |
| <u>Average Score</u><br>School | 70.9           |                          |                          | ł |                        |                          |                          | 7 | 0.9          |                          |                          |
| District                       | 66.1           | q                        | р                        |   |                        |                          |                          |   | 6.1          | р                        | р                        |
| Province                       | 68.3           |                          |                          |   |                        |                          |                          | 6 | 8.3          |                          |                          |
| Percent of Passes              |                |                          |                          |   |                        |                          |                          |   |              |                          |                          |
| School                         | 83.3           |                          |                          |   |                        |                          |                          | 8 | 3.3          |                          |                          |
| District                       | 90.7           | q                        | q                        |   |                        |                          |                          | 9 | 0.7          | q                        | q                        |
| Province                       | 92.6           |                          |                          |   |                        |                          |                          | 9 | 2.6          |                          |                          |

Final

Mark

**High School Course Results** 

2007-08

#### Average Scores

## Percent Passes

\* Data from the High School Certification System. The results from supplementary courses are not reflected in these results. All students obtaining a score of 48 or 49 on the final mark, were adjusted to 50 and are reflected in the Final Mark column.