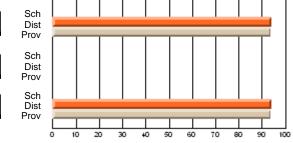

## **Subject: Mathematics**

| # students in course: 7 | School<br>Mark | School<br>vs<br>District | School<br>vs<br>Province | Public<br>Exam<br>Mark | School<br>vs<br>District | School<br>vs<br>Province | Final<br>Mark | School<br>vs<br>District | School<br>vs<br>Province |
|-------------------------|----------------|--------------------------|--------------------------|------------------------|--------------------------|--------------------------|---------------|--------------------------|--------------------------|
| Average Score           |                | Biotinot                 |                          |                        | Diotifict                | 11011100                 |               | Diotiliot                | 11011100                 |
| School                  | 84.0           |                          |                          |                        |                          |                          | 84.0          |                          |                          |
| District                | 77.2           | р                        | р                        |                        |                          |                          | 77.2          | р                        | р                        |
| Province                | 78.3           |                          |                          |                        |                          |                          | 78.3          |                          |                          |
| Percent of Passes       |                |                          |                          |                        |                          |                          |               |                          |                          |
| School                  | 100.0          |                          |                          |                        |                          |                          | 100.0         |                          |                          |
| District                | 96.4           | р                        | р                        |                        |                          |                          | 96.4          | р                        | р                        |
| Province                | 97.2           |                          |                          |                        |                          |                          | 97.2          |                          |                          |

School

Mark

Public

Final

Mark

**High School Course Results** 

2007-08

#### Average Scores

## Percent Passes

\* Data from the High School Certification System. The results from supplementary courses are not reflected in these results. All students obtaining a score of 48 or 49 on the final mark, were adjusted to 50 and are reflected in the Final Mark column.