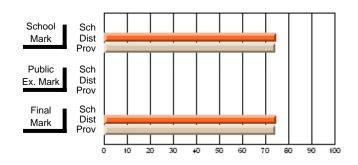

Modification Time: 1:48:03PM

Modification Date: 1/20/2009

Source: Evaluation & Research

#214 - John Burke High School, Grand Bank

Grades: 8-12

Subject: Enterprise Education

| Course: CONSUMER STUDIES       | 1202           |                          |                          |   |                        |                          |                          |   |              |                          |                          |
|--------------------------------|----------------|--------------------------|--------------------------|---|------------------------|--------------------------|--------------------------|---|--------------|--------------------------|--------------------------|
| # students in course: 24       | School<br>Mark | School<br>vs<br>District | School<br>vs<br>Province |   | Public<br>Exam<br>Mark | School<br>vs<br>District | School<br>vs<br>Province |   | inal<br>Iark | School<br>vs<br>District | School<br>vs<br>Province |
| <u>Average Score</u><br>School | 70.9           |                          |                          | ł |                        |                          |                          | 7 | 0.9          |                          |                          |
| District                       | 66.1           | q                        | р                        |   |                        |                          |                          |   | 6.1          | р                        | р                        |
| Province                       | 68.3           |                          |                          |   |                        |                          |                          | 6 | 8.3          |                          |                          |
| Percent of Passes              |                |                          |                          |   |                        |                          |                          |   |              |                          |                          |
| School                         | 83.3           |                          |                          |   |                        |                          |                          | 8 | 3.3          |                          |                          |
| District                       | 90.7           | q                        | q                        |   |                        |                          |                          | 9 | 0.7          | q                        | q                        |
| Province                       | 92.6           |                          |                          |   |                        |                          |                          | 9 | 2.6          |                          |                          |