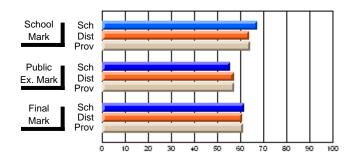

Modification Time: 1:48:03PM

Modification Date: 1/20/2009

Source: Evaluation & Research

#214 - John Burke High School, Grand Bank

Grades: 8-12

Subject: Enterprise Education

| Course: CONSUMER STUDIES       | 1202           |                          |                          |   |                        |                          |                          |   |              |                          |                          |
|--------------------------------|----------------|--------------------------|--------------------------|---|------------------------|--------------------------|--------------------------|---|--------------|--------------------------|--------------------------|
| # students in course: 24       | School<br>Mark | School<br>vs<br>District | School<br>vs<br>Province |   | Public<br>Exam<br>Mark | School<br>vs<br>District | School<br>vs<br>Province |   | inal<br>Iark | School<br>vs<br>District | School<br>vs<br>Province |
| <u>Average Score</u><br>School | 70.9           |                          |                          | ł |                        |                          |                          | 7 | 0.9          |                          |                          |
| District                       | 66.1           | q                        | р                        |   |                        |                          |                          |   | 6.1          | р                        | р                        |
| Province                       | 68.3           |                          |                          |   |                        |                          |                          | 6 | 8.3          |                          |                          |
| Percent of Passes              |                |                          |                          |   |                        |                          |                          |   |              |                          |                          |
| School                         | 83.3           |                          |                          |   |                        |                          |                          | 8 | 3.3          |                          |                          |
| District                       | 90.7           | q                        | q                        |   |                        |                          |                          | 9 | 0.7          | q                        | q                        |
| Province                       | 92.6           |                          |                          |   |                        |                          |                          | 9 | 2.6          |                          |                          |

Final

Mark

**High School Course Results** 

2007-08

#### Average Scores

## Percent Passes

\* Data from the High School Certification System. The results from supplementary courses are not reflected in these results. All students obtaining a score of 48 or 49 on the final mark, were adjusted to 50 and are reflected in the Final Mark column.