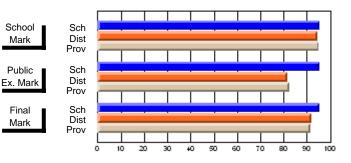

#214 - John Burke High School, Grand Bank

Grades: 8-12

## Subject: Art

| # students in course: 19 | School<br>Mark | School<br>vs<br>District | School<br>vs<br>Province | Pub<br>Exa<br>Ma | m School | vs | Final<br>Mark | School<br>vs<br>District | School<br>vs<br>Province |
|--------------------------|----------------|--------------------------|--------------------------|------------------|----------|----|---------------|--------------------------|--------------------------|
| Average Score            |                |                          |                          |                  |          |    |               |                          |                          |
| School                   | 75.6           |                          |                          |                  |          |    | 75.6          |                          |                          |
| District                 | 71.8           | р                        | р                        |                  |          |    | 71.8          | р                        | р                        |
| Province                 | 72.0           |                          |                          |                  |          |    | 72.0          |                          |                          |
| Percent of Passes        |                |                          |                          |                  |          |    |               |                          |                          |
| School                   | 100.0          |                          |                          |                  |          |    | 100.0         |                          |                          |
| District                 | 91.5           | р                        | р                        |                  |          |    | 91.5          | р                        | р                        |
| Province                 | 91.0           |                          |                          |                  |          |    | 91.0          |                          |                          |

Mark

Public

Final

Mark

**High School Course Results** 

2007-08

#### Average Scores

## Percent Passes

\* Data from the High School Certification System. The results from supplementary courses are not reflected in these results. All students obtaining a score of 48 or 49 on the final mark, were adjusted to 50 and are reflected in the Final Mark column.