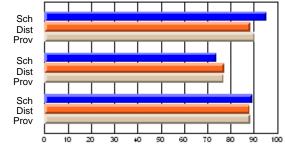

## Subject: Art

| # students in course: 19 | School<br>Mark | School<br>vs<br>District | School<br>vs<br>Province | Pub<br>Exa<br>Ma | m School | vs | Final<br>Mark | School<br>vs<br>District | School<br>vs<br>Province |
|--------------------------|----------------|--------------------------|--------------------------|------------------|----------|----|---------------|--------------------------|--------------------------|
| Average Score            |                |                          |                          |                  |          |    |               |                          |                          |
| School                   | 75.6           |                          |                          |                  |          |    | 75.6          |                          |                          |
| District                 | 71.8           | р                        | р                        |                  |          |    | 71.8          | р                        | р                        |
| Province                 | 72.0           |                          |                          |                  |          |    | 72.0          |                          |                          |
| Percent of Passes        |                |                          |                          |                  |          |    |               |                          |                          |
| School                   | 100.0          |                          |                          |                  |          |    | 100.0         |                          |                          |
| District                 | 91.5           | р                        | р                        |                  |          |    | 91.5          | р                        | р                        |
| Province                 | 91.0           |                          |                          |                  |          |    | 91.0          |                          |                          |