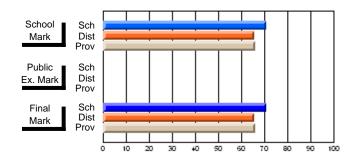

Modification Time: 1:48:03PM

Modification Date: 1/20/2009

Source: Evaluation & Research

#214 - John Burke High School, Grand Bank

Grades: 8-12

Subject: Enterprise Education

| Course: CONSUMER STUDIES       | 1202           |                          |                          |   |                        |                          |                          |   |              |                          |                          |
|--------------------------------|----------------|--------------------------|--------------------------|---|------------------------|--------------------------|--------------------------|---|--------------|--------------------------|--------------------------|
| # students in course: 24       | School<br>Mark | School<br>vs<br>District | School<br>vs<br>Province |   | Public<br>Exam<br>Mark | School<br>vs<br>District | School<br>vs<br>Province |   | inal<br>Iark | School<br>vs<br>District | School<br>vs<br>Province |
| <u>Average Score</u><br>School | 70.9           |                          |                          | ł |                        |                          |                          | 7 | 0.9          |                          |                          |
| District                       | 66.1           | q                        | р                        |   |                        |                          |                          |   | 6.1          | р                        | р                        |
| Province                       | 68.3           |                          |                          |   |                        |                          |                          | 6 | 8.3          |                          |                          |
| Percent of Passes              |                |                          |                          |   |                        |                          |                          |   |              |                          |                          |
| School                         | 83.3           |                          |                          |   |                        |                          |                          | 8 | 3.3          |                          |                          |
| District                       | 90.7           | q                        | q                        |   |                        |                          |                          | 9 | 0.7          | q                        | q                        |
| Province                       | 92.6           |                          |                          |   |                        |                          |                          | 9 | 2.6          |                          |                          |

#### Average Scores

## Percent Passes

\* Data from the High School Certification System. The results from supplementary courses are not reflected in these results. All students obtaining a score of 48 or 49 on the final mark, were adjusted to 50 and are reflected in the Final Mark column.