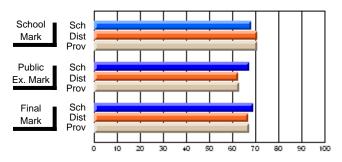

#### Subject: Technology Education

| Course: SKILLED TRADES 121 | 1              |                          |                          |   |                        |                          |                          |               |                          |                          |
|----------------------------|----------------|--------------------------|--------------------------|---|------------------------|--------------------------|--------------------------|---------------|--------------------------|--------------------------|
| # students in course: 20   | School<br>Mark | School<br>vs<br>District | School<br>vs<br>Province |   | Public<br>Exam<br>Mark | School<br>vs<br>District | School<br>vs<br>Province | Final<br>Mark | School<br>vs<br>District | School<br>vs<br>Province |
| Average Score              |                |                          |                          | - |                        |                          |                          |               |                          |                          |
| School                     | 78.2           |                          |                          |   |                        |                          |                          | 78.2          |                          |                          |
| District                   | 74.4           | р                        | р                        |   |                        |                          |                          | 74.4          | р                        | р                        |
| Province                   | 75.4           |                          |                          |   |                        |                          |                          | 75.4          |                          |                          |
| Percent of Passes          |                |                          |                          |   |                        |                          |                          |               |                          |                          |
| School                     | 85.0           |                          |                          |   |                        |                          |                          | 85.0          |                          |                          |
| District                   | 94.7           | q                        | q                        |   |                        |                          |                          | 94.7          | q                        | q                        |
| Province                   | 95.6           |                          |                          |   |                        |                          |                          | 95.6          |                          |                          |