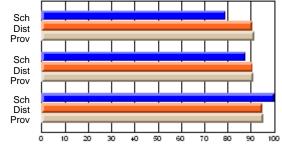

#214 - John Burke High School, Grand Bank

Grades: 8-12

## Subject: Art

| # students in course: 19 | School<br>Mark | School<br>vs<br>District | School<br>vs<br>Province | Pub<br>Exa<br>Ma | m School | vs | Final<br>Mark | School<br>vs<br>District | School<br>vs<br>Province |
|--------------------------|----------------|--------------------------|--------------------------|------------------|----------|----|---------------|--------------------------|--------------------------|
| Average Score            |                |                          |                          |                  |          |    |               |                          |                          |
| School                   | 75.6           |                          |                          |                  |          |    | 75.6          |                          |                          |
| District                 | 71.8           | р                        | р                        |                  |          |    | 71.8          | р                        | р                        |
| Province                 | 72.0           |                          |                          |                  |          |    | 72.0          |                          |                          |
| Percent of Passes        |                |                          |                          |                  |          |    |               |                          |                          |
| School                   | 100.0          |                          |                          |                  |          |    | 100.0         |                          |                          |
| District                 | 91.5           | р                        | р                        |                  |          |    | 91.5          | р                        | р                        |
| Province                 | 91.0           |                          |                          |                  |          |    | 91.0          |                          |                          |

Mark

Public

Final

Mark

**High School Course Results** 

2007-08

#### Average Scores

## Percent Passes

\* Data from the High School Certification System. The results from supplementary courses are not reflected in these results. All students obtaining a score of 48 or 49 on the final mark, were adjusted to 50 and are reflected in the Final Mark column.