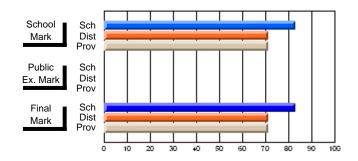

#### Subject: Technology Education

| Course: SKILLED TRADES 121 | 1              |                          |                          |   |                        |                          |                          |               |                          |                          |
|----------------------------|----------------|--------------------------|--------------------------|---|------------------------|--------------------------|--------------------------|---------------|--------------------------|--------------------------|
| # students in course: 20   | School<br>Mark | School<br>vs<br>District | School<br>vs<br>Province |   | Public<br>Exam<br>Mark | School<br>vs<br>District | School<br>vs<br>Province | Final<br>Mark | School<br>vs<br>District | School<br>vs<br>Province |
| Average Score              |                |                          |                          | - |                        |                          |                          |               |                          |                          |
| School                     | 78.2           |                          |                          |   |                        |                          |                          | 78.2          |                          |                          |
| District                   | 74.4           | р                        | р                        |   |                        |                          |                          | 74.4          | р                        | р                        |
| Province                   | 75.4           |                          |                          |   |                        |                          |                          | 75.4          |                          |                          |
| Percent of Passes          |                |                          |                          |   |                        |                          |                          |               |                          |                          |
| School                     | 85.0           |                          |                          |   |                        |                          |                          | 85.0          |                          |                          |
| District                   | 94.7           | q                        | q                        |   |                        |                          |                          | 94.7          | q                        | q                        |
| Province                   | 95.6           |                          |                          |   |                        |                          |                          | 95.6          |                          |                          |