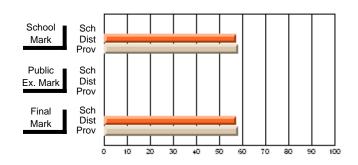

Modification Time: 1:48:03PM

Modification Date: 1/20/2009

Source: Evaluation & Research

#214 - John Burke High School, Grand Bank

Grades: 8-12

Subject: Enterprise Education

| Course: ENTERPRISE 3205 |                |                          |                          |    |    |                          |                          |               | or fewer students. Data s of confidentiality. |                          |  |
|-------------------------|----------------|--------------------------|--------------------------|----|----|--------------------------|--------------------------|---------------|-----------------------------------------------|--------------------------|--|
| # students in course: 1 | School<br>Mark | School<br>vs<br>District | School<br>vs<br>Province | Ex | am | School<br>vs<br>District | School<br>vs<br>Province | Final<br>Mark | School<br>vs<br>District                      | School<br>vs<br>Province |  |
| Average Score           |                |                          |                          |    |    |                          |                          |               | Diotiliot                                     |                          |  |
| School                  |                |                          |                          |    |    |                          |                          |               |                                               |                          |  |
| District                | 73.1           | q                        | q                        |    |    |                          |                          | 73.1          | q                                             | q                        |  |
| Province                | 73.6           |                          |                          |    |    |                          |                          | 73.6          |                                               |                          |  |
| Percent of Passes       |                |                          |                          |    |    |                          |                          |               |                                               |                          |  |
| School                  |                |                          |                          |    |    |                          |                          |               |                                               |                          |  |
| District                | 93.8           | р                        | р                        |    |    |                          |                          | 93.8          | р                                             | р                        |  |
| Province                | 93.5           |                          |                          |    |    |                          |                          | 93.5          |                                               |                          |  |