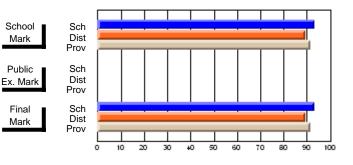

#214 - John Burke High School, Grand Bank

Grades: 8-12

## Subject: Art

| # students in course: 19 | School<br>Mark | School<br>vs<br>District | School<br>vs<br>Province | Pub<br>Exa<br>Ma | m School | vs | Final<br>Mark | School<br>vs<br>District | School<br>vs<br>Province |
|--------------------------|----------------|--------------------------|--------------------------|------------------|----------|----|---------------|--------------------------|--------------------------|
| Average Score            |                |                          |                          |                  |          |    |               |                          |                          |
| School                   | 75.6           |                          |                          |                  |          |    | 75.6          |                          |                          |
| District                 | 71.8           | р                        | р                        |                  |          |    | 71.8          | р                        | р                        |
| Province                 | 72.0           |                          |                          |                  |          |    | 72.0          |                          |                          |
| Percent of Passes        |                |                          |                          |                  |          |    |               |                          |                          |
| School                   | 100.0          |                          |                          |                  |          |    | 100.0         |                          |                          |
| District                 | 91.5           | р                        | р                        |                  |          |    | 91.5          | р                        | р                        |
| Province                 | 91.0           |                          |                          |                  |          |    | 91.0          |                          |                          |

Mark

Public

Final

Mark

**High School Course Results** 

2007-08

#### Average Scores

## Percent Passes

\* Data from the High School Certification System. The results from supplementary courses are not reflected in these results. All students obtaining a score of 48 or 49 on the final mark, were adjusted to 50 and are reflected in the Final Mark column.