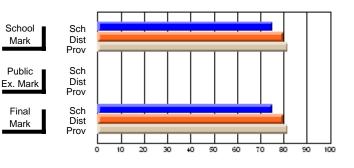

#### **Subject: Family Studies**

| # students in course: 14 | School<br>Mark | School<br>vs<br>District | School<br>vs<br>Province | Public<br>Exam<br>Mark | School<br>vs<br>District | School<br>vs<br>Province | Final<br>Mark | School<br>vs<br>District | School<br>vs<br>Province |
|--------------------------|----------------|--------------------------|--------------------------|------------------------|--------------------------|--------------------------|---------------|--------------------------|--------------------------|
| Average Score            | Widi K         | District                 | FIOVINCE                 | IVIAIK                 | DISTLICT                 | Province                 | IVIAIN        | District                 | PIOVINCE                 |
| School                   | 63.2           |                          |                          |                        |                          |                          | 63.2          |                          |                          |
| District                 | 75.1           | q                        | q                        |                        |                          |                          | 75.2          | q                        | q                        |
| Province                 | 74.7           | -                        | -                        |                        |                          |                          | 74.7          | ·                        |                          |
| Percent of Passes        |                |                          |                          |                        |                          |                          |               |                          |                          |
| School                   | 85.7           |                          |                          |                        |                          |                          | 85.7          |                          |                          |
| District                 | 92.2           | q                        | q                        |                        |                          |                          | 92.3          | q                        | q                        |
| Province                 | 93.4           |                          |                          |                        |                          |                          | 93.5          |                          |                          |

Mark

Final

Mark

**High School Course Results** 

2007-08

#### Average Scores

#### Percent Passes

\* Data from the High School Certification System. The results from supplementary courses are not reflected in these results. All students obtaining a score of 48 or 49 on the final mark, were adjusted to 50 and are reflected in the Final Mark column.