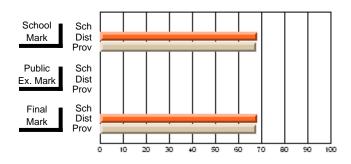

Modification Time: 1:48:03PM

Modification Date: 1/20/2009

Source: Evaluation & Research

#214 - John Burke High School, Grand Bank

Grades: 8-12

Subject: Enterprise Education

| Course: ENTERPRISE 3205 |                |                          |                          |    |    |                          |                          |               | or fewer students. Data s of confidentiality. |                          |  |
|-------------------------|----------------|--------------------------|--------------------------|----|----|--------------------------|--------------------------|---------------|-----------------------------------------------|--------------------------|--|
| # students in course: 1 | School<br>Mark | School<br>vs<br>District | School<br>vs<br>Province | Ex | am | School<br>vs<br>District | School<br>vs<br>Province | Final<br>Mark | School<br>vs<br>District                      | School<br>vs<br>Province |  |
| Average Score           |                |                          |                          |    |    |                          |                          |               | Diotiliot                                     |                          |  |
| School                  |                |                          |                          |    |    |                          |                          |               |                                               |                          |  |
| District                | 73.1           | q                        | q                        |    |    |                          |                          | 73.1          | q                                             | q                        |  |
| Province                | 73.6           |                          |                          |    |    |                          |                          | 73.6          |                                               |                          |  |
| Percent of Passes       |                |                          |                          |    |    |                          |                          |               |                                               |                          |  |
| School                  |                |                          |                          |    |    |                          |                          |               |                                               |                          |  |
| District                | 93.8           | р                        | р                        |    |    |                          |                          | 93.8          | р                                             | р                        |  |
| Province                | 93.5           |                          |                          |    |    |                          |                          | 93.5          |                                               |                          |  |

**High School Course Results** 

2007-08

#### Average Scores

## Percent Passes

\* Data from the High School Certification System. The results from supplementary courses are not reflected in these results. All students obtaining a score of 48 or 49 on the final mark, were adjusted to 50 and are reflected in the Final Mark column.