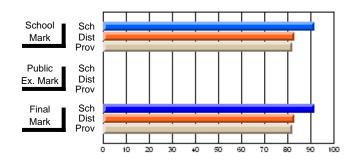

Modification Time: 1:48:03PM

Modification Date: 1/20/2009

Source: Evaluation & Research

#214 - John Burke High School, Grand Bank

Grades: 8-12

Subject: Enterprise Education

| Course: CONSUMER STUDIES       | 1202           |                          |                          |   |                        |                          |                          |   |              |                          |                          |
|--------------------------------|----------------|--------------------------|--------------------------|---|------------------------|--------------------------|--------------------------|---|--------------|--------------------------|--------------------------|
| # students in course: 24       | School<br>Mark | School<br>vs<br>District | School<br>vs<br>Province |   | Public<br>Exam<br>Mark | School<br>vs<br>District | School<br>vs<br>Province |   | inal<br>Iark | School<br>vs<br>District | School<br>vs<br>Province |
| <u>Average Score</u><br>School | 70.9           |                          |                          | ł |                        |                          |                          | 7 | 0.9          |                          |                          |
| District                       | 66.1           | q                        | р                        |   |                        |                          |                          |   | 6.1          | р                        | р                        |
| Province                       | 68.3           |                          |                          |   |                        |                          |                          | 6 | 8.3          |                          |                          |
| Percent of Passes              |                |                          |                          |   |                        |                          |                          |   |              |                          |                          |
| School                         | 83.3           |                          |                          |   |                        |                          |                          | 8 | 3.3          |                          |                          |
| District                       | 90.7           | q                        | q                        |   |                        |                          |                          | 9 | 0.7          | q                        | q                        |
| Province                       | 92.6           |                          |                          |   |                        |                          |                          | 9 | 2.6          |                          |                          |

Final

Mark

**High School Course Results** 

2007-08

#### Average Scores

## Percent Passes

\* Data from the High School Certification System. The results from supplementary courses are not reflected in these results. All students obtaining a score of 48 or 49 on the final mark, were adjusted to 50 and are reflected in the Final Mark column.