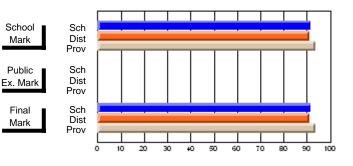

#214 - John Burke High School, Grand Bank

Grades: 8-12

## Subject: Art

| # students in course: 19 | School<br>Mark | School<br>vs<br>District | School<br>vs<br>Province | Pub<br>Exa<br>Ma | m School | vs | Final<br>Mark | School<br>vs<br>District | School<br>vs<br>Province |
|--------------------------|----------------|--------------------------|--------------------------|------------------|----------|----|---------------|--------------------------|--------------------------|
| Average Score            |                |                          |                          |                  |          |    |               |                          |                          |
| School                   | 75.6           |                          |                          |                  |          |    | 75.6          |                          |                          |
| District                 | 71.8           | р                        | р                        |                  |          |    | 71.8          | р                        | р                        |
| Province                 | 72.0           |                          |                          |                  |          |    | 72.0          |                          |                          |
| Percent of Passes        |                |                          |                          |                  |          |    |               |                          |                          |
| School                   | 100.0          |                          |                          |                  |          |    | 100.0         |                          |                          |
| District                 | 91.5           | р                        | р                        |                  |          |    | 91.5          | р                        | р                        |
| Province                 | 91.0           |                          |                          |                  |          |    | 91.0          |                          |                          |

Mark

Public

Final

Mark

**High School Course Results** 

2007-08

#### Average Scores

## Percent Passes

\* Data from the High School Certification System. The results from supplementary courses are not reflected in these results. All students obtaining a score of 48 or 49 on the final mark, were adjusted to 50 and are reflected in the Final Mark column.