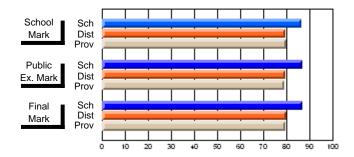

Modification Time: 1:48:03PM

Modification Date: 1/20/2009

Source: Evaluation & Research

#214 - John Burke High School, Grand Bank

Grades: 8-12

Subject: Enterprise Education

| Course: ENTERPRISE 3205 |                |                          |                          |    |    |                          |                          |               | or fewer students. Data s of confidentiality. |                          |  |
|-------------------------|----------------|--------------------------|--------------------------|----|----|--------------------------|--------------------------|---------------|-----------------------------------------------|--------------------------|--|
| # students in course: 1 | School<br>Mark | School<br>vs<br>District | School<br>vs<br>Province | Ex | am | School<br>vs<br>District | School<br>vs<br>Province | Final<br>Mark | School<br>vs<br>District                      | School<br>vs<br>Province |  |
| Average Score           |                |                          |                          |    |    |                          |                          |               | Diotiliot                                     |                          |  |
| School                  |                |                          |                          |    |    |                          |                          |               |                                               |                          |  |
| District                | 73.1           | q                        | q                        |    |    |                          |                          | 73.1          | q                                             | q                        |  |
| Province                | 73.6           |                          |                          |    |    |                          |                          | 73.6          |                                               |                          |  |
| Percent of Passes       |                |                          |                          |    |    |                          |                          |               |                                               |                          |  |
| School                  |                |                          |                          |    |    |                          |                          |               |                                               |                          |  |
| District                | 93.8           | р                        | р                        |    |    |                          |                          | 93.8          | р                                             | р                        |  |
| Province                | 93.5           |                          |                          |    |    |                          |                          | 93.5          |                                               |                          |  |

**High School Course Results** 

2007-08

#### Average Scores

## Percent Passes

\* Data from the High School Certification System. The results from supplementary courses are not reflected in these results. All students obtaining a score of 48 or 49 on the final mark, were adjusted to 50 and are reflected in the Final Mark column.