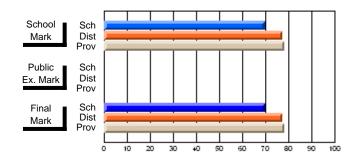

Modification Time: 1:48:03PM

Modification Date: 1/20/2009

Source: Evaluation & Research

#214 - John Burke High School, Grand Bank

Grades: 8-12

Subject: Enterprise Education

| Course: CONSUMER STUDIES       | 1202           |                          |                          |   |                        |                          |                          |   |              |                          |                          |
|--------------------------------|----------------|--------------------------|--------------------------|---|------------------------|--------------------------|--------------------------|---|--------------|--------------------------|--------------------------|
| # students in course: 24       | School<br>Mark | School<br>vs<br>District | School<br>vs<br>Province |   | Public<br>Exam<br>Mark | School<br>vs<br>District | School<br>vs<br>Province |   | inal<br>Iark | School<br>vs<br>District | School<br>vs<br>Province |
| <u>Average Score</u><br>School | 70.9           |                          |                          | ł |                        |                          |                          | 7 | 0.9          |                          |                          |
| District                       | 66.1           | q                        | р                        |   |                        |                          |                          |   | 6.1          | р                        | р                        |
| Province                       | 68.3           |                          |                          |   |                        |                          |                          | 6 | 8.3          |                          |                          |
| Percent of Passes              |                |                          |                          |   |                        |                          |                          |   |              |                          |                          |
| School                         | 83.3           |                          |                          |   |                        |                          |                          | 8 | 3.3          |                          |                          |
| District                       | 90.7           | q                        | q                        |   |                        |                          |                          | 9 | 0.7          | q                        | q                        |
| Province                       | 92.6           |                          |                          |   |                        |                          |                          | 9 | 2.6          |                          |                          |

Final

Mark

**High School Course Results** 

2007-08

#### Average Scores

## Percent Passes

\* Data from the High School Certification System. The results from supplementary courses are not reflected in these results. All students obtaining a score of 48 or 49 on the final mark, were adjusted to 50 and are reflected in the Final Mark column.