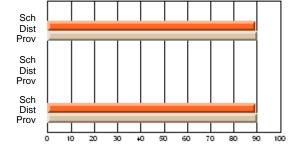

Modification Time: 1:48:03PM

Modification Date: 1/20/2009

Source: Evaluation & Research

#214 - John Burke High School, Grand Bank

Grades: 8-12

Subject: Enterprise Education

| Course: ENTERPRISE 3205 |                |                          |                          |    |    |                          |                          |               | or fewer students. Data s of confidentiality. |                          |  |
|-------------------------|----------------|--------------------------|--------------------------|----|----|--------------------------|--------------------------|---------------|-----------------------------------------------|--------------------------|--|
| # students in course: 1 | School<br>Mark | School<br>vs<br>District | School<br>vs<br>Province | Ex | am | School<br>vs<br>District | School<br>vs<br>Province | Final<br>Mark | School<br>vs<br>District                      | School<br>vs<br>Province |  |
| Average Score           |                |                          |                          |    |    |                          |                          |               | Diotiliot                                     |                          |  |
| School                  |                |                          |                          |    |    |                          |                          |               |                                               |                          |  |
| District                | 73.1           | q                        | q                        |    |    |                          |                          | 73.1          | q                                             | q                        |  |
| Province                | 73.6           |                          |                          |    |    |                          |                          | 73.6          |                                               |                          |  |
| Percent of Passes       |                |                          |                          |    |    |                          |                          |               |                                               |                          |  |
| School                  |                |                          |                          |    |    |                          |                          |               |                                               |                          |  |
| District                | 93.8           | р                        | р                        |    |    |                          |                          | 93.8          | р                                             | р                        |  |
| Province                | 93.5           |                          |                          |    |    |                          |                          | 93.5          |                                               |                          |  |

**High School Course Results** 

2007-08

#### Average Scores

## Percent Passes

\* Data from the High School Certification System. The results from supplementary courses are not reflected in these results. All students obtaining a score of 48 or 49 on the final mark, were adjusted to 50 and are reflected in the Final Mark column.