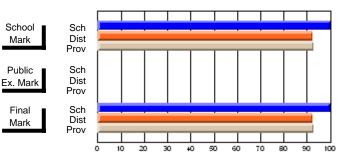

#### **Subject: Family Studies**

| # students in course: 14 | School<br>Mark | School<br>vs<br>District | School<br>vs<br>Province | Public<br>Exam<br>Mark | School<br>vs<br>District | School<br>vs<br>Province | Final<br>Mark | School<br>vs<br>District | School<br>vs<br>Province |
|--------------------------|----------------|--------------------------|--------------------------|------------------------|--------------------------|--------------------------|---------------|--------------------------|--------------------------|
| Average Score            | Widi K         | District                 | FIOVINCE                 | IVIAIK                 | DISTLICT                 | Province                 | IVIAIN        | District                 | PIOVINCE                 |
| School                   | 63.2           |                          |                          |                        |                          |                          | 63.2          |                          |                          |
| District                 | 75.1           | q                        | q                        |                        |                          |                          | 75.2          | q                        | q                        |
| Province                 | 74.7           | -                        | -                        |                        |                          |                          | 74.7          | ·                        |                          |
| Percent of Passes        |                |                          |                          |                        |                          |                          |               |                          |                          |
| School                   | 85.7           |                          |                          |                        |                          |                          | 85.7          |                          |                          |
| District                 | 92.2           | q                        | q                        |                        |                          |                          | 92.3          | q                        | q                        |
| Province                 | 93.4           |                          |                          |                        |                          |                          | 93.5          |                          |                          |