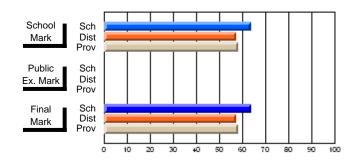

Modification Time: 1:48:03PM

Modification Date: 1/20/2009

Source: Evaluation & Research

#214 - John Burke High School, Grand Bank

Grades: 8-12

Subject: Enterprise Education

| Course: ENTERPRISE 3205 |                |                          |                          |    |    |                          |                          |               | or fewer students. Data s of confidentiality. |                          |  |
|-------------------------|----------------|--------------------------|--------------------------|----|----|--------------------------|--------------------------|---------------|-----------------------------------------------|--------------------------|--|
| # students in course: 1 | School<br>Mark | School<br>vs<br>District | School<br>vs<br>Province | Ex | am | School<br>vs<br>District | School<br>vs<br>Province | Final<br>Mark | School<br>vs<br>District                      | School<br>vs<br>Province |  |
| Average Score           |                |                          |                          |    |    |                          |                          |               | Diotiliot                                     |                          |  |
| School                  |                |                          |                          |    |    |                          |                          |               |                                               |                          |  |
| District                | 73.1           | q                        | q                        |    |    |                          |                          | 73.1          | q                                             | q                        |  |
| Province                | 73.6           |                          |                          |    |    |                          |                          | 73.6          |                                               |                          |  |
| Percent of Passes       |                |                          |                          |    |    |                          |                          |               |                                               |                          |  |
| School                  |                |                          |                          |    |    |                          |                          |               |                                               |                          |  |
| District                | 93.8           | р                        | р                        |    |    |                          |                          | 93.8          | р                                             | р                        |  |
| Province                | 93.5           |                          |                          |    |    |                          |                          | 93.5          |                                               |                          |  |

**High School Course Results** 

2007-08

#### Average Scores

## Percent Passes

\* Data from the High School Certification System. The results from supplementary courses are not reflected in these results. All students obtaining a score of 48 or 49 on the final mark, were adjusted to 50 and are reflected in the Final Mark column.