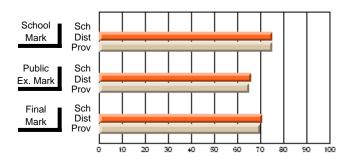

Modification Time: 1:48:03PM

Modification Date: 1/20/2009

Source: Evaluation & Research

#214 - John Burke High School, Grand Bank

Grades: 8-12

Subject: Enterprise Education

| Course: ENTERPRISE 3205 |                |                          |                          |    |    |                          |                          |               | or fewer students. Data s of confidentiality. |                          |  |
|-------------------------|----------------|--------------------------|--------------------------|----|----|--------------------------|--------------------------|---------------|-----------------------------------------------|--------------------------|--|
| # students in course: 1 | School<br>Mark | School<br>vs<br>District | School<br>vs<br>Province | Ex | am | School<br>vs<br>District | School<br>vs<br>Province | Final<br>Mark | School<br>vs<br>District                      | School<br>vs<br>Province |  |
| Average Score           |                |                          |                          |    |    |                          |                          |               | Diotiliot                                     |                          |  |
| School                  |                |                          |                          |    |    |                          |                          |               |                                               |                          |  |
| District                | 73.1           | q                        | q                        |    |    |                          |                          | 73.1          | q                                             | q                        |  |
| Province                | 73.6           |                          |                          |    |    |                          |                          | 73.6          |                                               |                          |  |
| Percent of Passes       |                |                          |                          |    |    |                          |                          |               |                                               |                          |  |
| School                  |                |                          |                          |    |    |                          |                          |               |                                               |                          |  |
| District                | 93.8           | р                        | р                        |    |    |                          |                          | 93.8          | р                                             | р                        |  |
| Province                | 93.5           |                          |                          |    |    |                          |                          | 93.5          |                                               |                          |  |

**High School Course Results** 

2007-08

#### Average Scores

## Percent Passes

\* Data from the High School Certification System. The results from supplementary courses are not reflected in these results. All students obtaining a score of 48 or 49 on the final mark, were adjusted to 50 and are reflected in the Final Mark column.