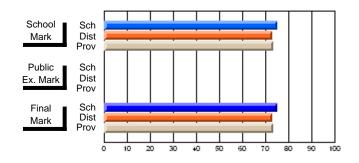

## Subject: Art

| # students in course: 19 | School<br>Mark | School<br>vs<br>District | School<br>vs<br>Province | Pub<br>Exa<br>Ma | m School | vs | Final<br>Mark | School<br>vs<br>District | School<br>vs<br>Province |
|--------------------------|----------------|--------------------------|--------------------------|------------------|----------|----|---------------|--------------------------|--------------------------|
| Average Score            |                |                          |                          |                  |          |    |               |                          |                          |
| School                   | 75.6           |                          |                          |                  |          |    | 75.6          |                          |                          |
| District                 | 71.8           | р                        | р                        |                  |          |    | 71.8          | р                        | р                        |
| Province                 | 72.0           |                          |                          |                  |          |    | 72.0          |                          |                          |
| Percent of Passes        |                |                          |                          |                  |          |    |               |                          |                          |
| School                   | 100.0          |                          |                          |                  |          |    | 100.0         |                          |                          |
| District                 | 91.5           | р                        | р                        |                  |          |    | 91.5          | р                        | р                        |
| Province                 | 91.0           |                          |                          |                  |          |    | 91.0          |                          |                          |