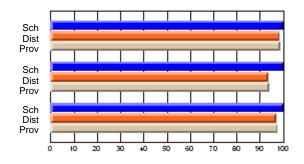

#### **Subject: Family Studies**

| # students in course: 14 | School<br>Mark | School<br>vs<br>District | School<br>vs<br>Province | Public<br>Exam<br>Mark | School<br>vs<br>District | School<br>vs<br>Province | Final<br>Mark | School<br>vs<br>District | School<br>vs<br>Province |
|--------------------------|----------------|--------------------------|--------------------------|------------------------|--------------------------|--------------------------|---------------|--------------------------|--------------------------|
| Average Score            | Widi K         | District                 | FIOVINCE                 | IVIAIK                 | DISTLICT                 | Province                 | IVIAIN        | District                 | PIOVINCE                 |
| School                   | 63.2           |                          |                          |                        |                          |                          | 63.2          |                          |                          |
| District                 | 75.1           | q                        | q                        |                        |                          |                          | 75.2          | q                        | q                        |
| Province                 | 74.7           | -                        | -                        |                        |                          |                          | 74.7          | ·                        |                          |
| Percent of Passes        |                |                          |                          |                        |                          |                          |               |                          |                          |
| School                   | 85.7           |                          |                          |                        |                          |                          | 85.7          |                          |                          |
| District                 | 92.2           | q                        | q                        |                        |                          |                          | 92.3          | q                        | q                        |
| Province                 | 93.4           |                          |                          |                        |                          |                          | 93.5          |                          |                          |

Mark

Final

Mark

**High School Course Results** 

2007-08

#### Average Scores

#### Percent Passes

\* Data from the High School Certification System. The results from supplementary courses are not reflected in these results. All students obtaining a score of 48 or 49 on the final mark, were adjusted to 50 and are reflected in the Final Mark column.