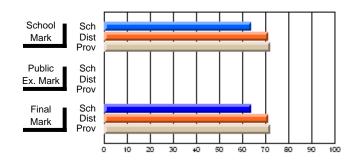

#214 - John Burke High School, Grand Bank

Grades: 8-12

## Subject: Art

| # students in course: 19 | School<br>Mark | School<br>vs<br>District | School<br>vs<br>Province | Pub<br>Exa<br>Ma | m School | vs | Final<br>Mark | School<br>vs<br>District | School<br>vs<br>Province |
|--------------------------|----------------|--------------------------|--------------------------|------------------|----------|----|---------------|--------------------------|--------------------------|
| Average Score            |                |                          |                          |                  |          |    |               |                          |                          |
| School                   | 75.6           |                          |                          |                  |          |    | 75.6          |                          |                          |
| District                 | 71.8           | р                        | р                        |                  |          |    | 71.8          | р                        | р                        |
| Province                 | 72.0           |                          |                          |                  |          |    | 72.0          |                          |                          |
| Percent of Passes        |                |                          |                          |                  |          |    |               |                          |                          |
| School                   | 100.0          |                          |                          |                  |          |    | 100.0         |                          |                          |
| District                 | 91.5           | р                        | р                        |                  |          |    | 91.5          | р                        | р                        |
| Province                 | 91.0           |                          |                          |                  |          |    | 91.0          |                          |                          |