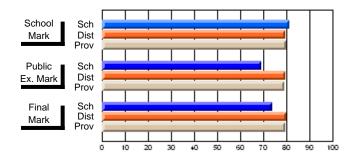

#### Subject: Technology Education

| Course: SKILLED TRADES 121 | 1              |                          |                          |   |                        |                          |                          |               |                          |                          |
|----------------------------|----------------|--------------------------|--------------------------|---|------------------------|--------------------------|--------------------------|---------------|--------------------------|--------------------------|
| # students in course: 20   | School<br>Mark | School<br>vs<br>District | School<br>vs<br>Province |   | Public<br>Exam<br>Mark | School<br>vs<br>District | School<br>vs<br>Province | Final<br>Mark | School<br>vs<br>District | School<br>vs<br>Province |
| Average Score              |                |                          |                          | - |                        |                          |                          |               |                          |                          |
| School                     | 78.2           |                          |                          |   |                        |                          |                          | 78.2          |                          |                          |
| District                   | 74.4           | р                        | р                        |   |                        |                          |                          | 74.4          | р                        | р                        |
| Province                   | 75.4           |                          |                          |   |                        |                          |                          | 75.4          |                          |                          |
| Percent of Passes          |                |                          |                          |   |                        |                          |                          |               |                          |                          |
| School                     | 85.0           |                          |                          |   |                        |                          |                          | 85.0          |                          |                          |
| District                   | 94.7           | q                        | q                        |   |                        |                          |                          | 94.7          | q                        | q                        |
| Province                   | 95.6           |                          |                          |   |                        |                          |                          | 95.6          |                          |                          |

Mark

Final

Mark

**High School Course Results** 

2007-08

#### Average Scores

#### Percent Passes

\* Data from the High School Certification System. The results from supplementary courses are not reflected in these results. All students obtaining a score of 48 or 49 on the final mark, were adjusted to 50 and are reflected in the Final Mark column.