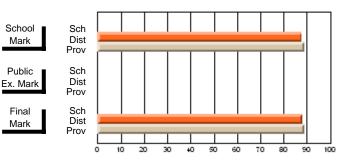

Modification Time: 1:48:03PM

Modification Date: 1/20/2009

Source: Evaluation & Research

#214 - John Burke High School, Grand Bank

Grades: 8-12

Subject: Enterprise Education

| Course: CONSUMER STUDIES       | 1202           |                          |                          |   |                        |                          |                          |   |              |                          |                          |
|--------------------------------|----------------|--------------------------|--------------------------|---|------------------------|--------------------------|--------------------------|---|--------------|--------------------------|--------------------------|
| # students in course: 24       | School<br>Mark | School<br>vs<br>District | School<br>vs<br>Province |   | Public<br>Exam<br>Mark | School<br>vs<br>District | School<br>vs<br>Province |   | inal<br>Iark | School<br>vs<br>District | School<br>vs<br>Province |
| <u>Average Score</u><br>School | 70.9           |                          |                          | ł |                        |                          |                          | 7 | 0.9          |                          |                          |
| District                       | 66.1           | q                        | р                        |   |                        |                          |                          |   | 6.1          | р                        | р                        |
| Province                       | 68.3           |                          |                          |   |                        |                          |                          | 6 | 8.3          |                          |                          |
| Percent of Passes              |                |                          |                          |   |                        |                          |                          |   |              |                          |                          |
| School                         | 83.3           |                          |                          |   |                        |                          |                          | 8 | 3.3          |                          |                          |
| District                       | 90.7           | q                        | q                        |   |                        |                          |                          | 9 | 0.7          | q                        | q                        |
| Province                       | 92.6           |                          |                          |   |                        |                          |                          | 9 | 2.6          |                          |                          |