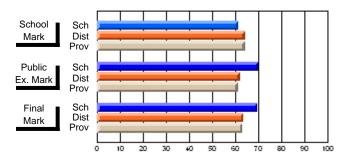

Modification Time: 1:48:03PM

Modification Date: 1/20/2009

Source: Evaluation & Research

#214 - John Burke High School, Grand Bank

Grades: 8-12

Subject: Enterprise Education

| Course: CONSUMER STUDIES       | 1202           |                          |                          |   |                        |                          |                          |   |              |                          |                          |
|--------------------------------|----------------|--------------------------|--------------------------|---|------------------------|--------------------------|--------------------------|---|--------------|--------------------------|--------------------------|
| # students in course: 24       | School<br>Mark | School<br>vs<br>District | School<br>vs<br>Province |   | Public<br>Exam<br>Mark | School<br>vs<br>District | School<br>vs<br>Province |   | inal<br>Iark | School<br>vs<br>District | School<br>vs<br>Province |
| <u>Average Score</u><br>School | 70.9           |                          |                          | ł |                        |                          |                          | 7 | 0.9          |                          |                          |
| District                       | 66.1           | q                        | р                        |   |                        |                          |                          |   | 6.1          | р                        | р                        |
| Province                       | 68.3           |                          |                          |   |                        |                          |                          | 6 | 8.3          |                          |                          |
| Percent of Passes              |                |                          |                          |   |                        |                          |                          |   |              |                          |                          |
| School                         | 83.3           |                          |                          |   |                        |                          |                          | 8 | 3.3          |                          |                          |
| District                       | 90.7           | q                        | q                        |   |                        |                          |                          | 9 | 0.7          | q                        | q                        |
| Province                       | 92.6           |                          |                          |   |                        |                          |                          | 9 | 2.6          |                          |                          |

Final

Mark

**High School Course Results** 

2007-08

#### Average Scores

## Percent Passes

\* Data from the High School Certification System. The results from supplementary courses are not reflected in these results. All students obtaining a score of 48 or 49 on the final mark, were adjusted to 50 and are reflected in the Final Mark column.