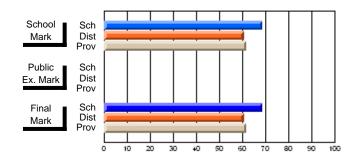

Modification Time: 1:48:03PM

Modification Date: 1/20/2009

Source: Evaluation & Research

#214 - John Burke High School, Grand Bank

Grades: 8-12

Subject: Enterprise Education

| Course: CONSUMER STUDIES       | 1202           |                          |                          |   |                        |                          |                          |   |              |                          |                          |
|--------------------------------|----------------|--------------------------|--------------------------|---|------------------------|--------------------------|--------------------------|---|--------------|--------------------------|--------------------------|
| # students in course: 24       | School<br>Mark | School<br>vs<br>District | School<br>vs<br>Province |   | Public<br>Exam<br>Mark | School<br>vs<br>District | School<br>vs<br>Province |   | inal<br>Iark | School<br>vs<br>District | School<br>vs<br>Province |
| <u>Average Score</u><br>School | 70.9           |                          |                          | ł |                        |                          |                          | 7 | 0.9          |                          |                          |
| District                       | 66.1           | q                        | р                        |   |                        |                          |                          |   | 6.1          | р                        | р                        |
| Province                       | 68.3           |                          |                          |   |                        |                          |                          | 6 | 8.3          |                          |                          |
| Percent of Passes              |                |                          |                          |   |                        |                          |                          |   |              |                          |                          |
| School                         | 83.3           |                          |                          |   |                        |                          |                          | 8 | 3.3          |                          |                          |
| District                       | 90.7           | q                        | q                        |   |                        |                          |                          | 9 | 0.7          | q                        | q                        |
| Province                       | 92.6           |                          |                          |   |                        |                          |                          | 9 | 2.6          |                          |                          |

Final

Mark

**High School Course Results** 

2007-08

#### Average Scores

## Percent Passes

\* Data from the High School Certification System. The results from supplementary courses are not reflected in these results. All students obtaining a score of 48 or 49 on the final mark, were adjusted to 50 and are reflected in the Final Mark column.