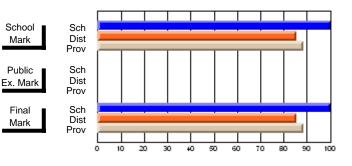

Modification Time: 1:48:03PM

Modification Date: 1/20/2009

Source: Evaluation & Research

#214 - John Burke High School, Grand Bank

Grades: 8-12

Subject: Enterprise Education

| Course: CONSUMER STUDIES       | 1202           |                          |                          |   |                        |                          |                          |   |              |                          |                          |
|--------------------------------|----------------|--------------------------|--------------------------|---|------------------------|--------------------------|--------------------------|---|--------------|--------------------------|--------------------------|
| # students in course: 24       | School<br>Mark | School<br>vs<br>District | School<br>vs<br>Province |   | Public<br>Exam<br>Mark | School<br>vs<br>District | School<br>vs<br>Province |   | inal<br>Iark | School<br>vs<br>District | School<br>vs<br>Province |
| <u>Average Score</u><br>School | 70.9           |                          |                          | ł |                        |                          |                          | 7 | 0.9          |                          |                          |
| District                       | 66.1           | q                        | р                        |   |                        |                          |                          |   | 6.1          | р                        | р                        |
| Province                       | 68.3           |                          |                          |   |                        |                          |                          | 6 | 8.3          |                          |                          |
| Percent of Passes              |                |                          |                          |   |                        |                          |                          |   |              |                          |                          |
| School                         | 83.3           |                          |                          |   |                        |                          |                          | 8 | 3.3          |                          |                          |
| District                       | 90.7           | q                        | q                        |   |                        |                          |                          | 9 | 0.7          | q                        | q                        |
| Province                       | 92.6           |                          |                          |   |                        |                          |                          | 9 | 2.6          |                          |                          |

Final

Mark

**High School Course Results** 

2007-08

#### Average Scores

## Percent Passes

\* Data from the High School Certification System. The results from supplementary courses are not reflected in these results. All students obtaining a score of 48 or 49 on the final mark, were adjusted to 50 and are reflected in the Final Mark column.