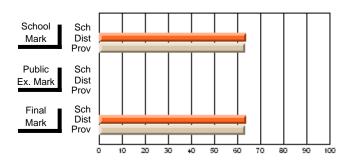

## **Subject: Mathematics**

| # students in course: 38 | School<br>Mark | School<br>vs<br>District | School<br>vs<br>Province | Public<br>Exam<br>Mark | School<br>vs<br>District | School<br>vs<br>Province | Final<br>Mark | School<br>vs<br>District | School<br>vs<br>Province |
|--------------------------|----------------|--------------------------|--------------------------|------------------------|--------------------------|--------------------------|---------------|--------------------------|--------------------------|
| Average Score            |                |                          |                          |                        |                          |                          |               |                          |                          |
| School                   | 66.1           |                          |                          |                        |                          |                          | 66.1          |                          |                          |
| District                 | 65.5           | р                        | q                        |                        |                          |                          | 65.5          | р                        | q                        |
| Province                 | 66.2           |                          |                          |                        |                          |                          | 66.2          |                          |                          |
| Percent of Passes        |                |                          |                          |                        |                          |                          |               |                          |                          |
| School                   | 84.2           |                          |                          |                        |                          |                          | 84.2          |                          |                          |
| District                 | 83.8           | р                        | q                        |                        |                          |                          | 83.8          | р                        | q                        |
| Province                 | 85.4           |                          |                          |                        |                          |                          | 85.4          |                          |                          |