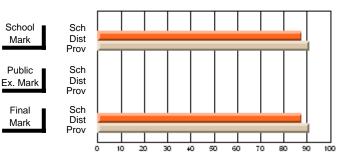

#### **Subject: Family Studies**

| # students in course: 14 | School<br>Mark | School<br>vs<br>District | School<br>vs<br>Province | Public<br>Exam<br>Mark | School<br>vs<br>District | School<br>vs<br>Province | Final<br>Mark | School<br>vs<br>District | School<br>vs<br>Province |
|--------------------------|----------------|--------------------------|--------------------------|------------------------|--------------------------|--------------------------|---------------|--------------------------|--------------------------|
| Average Score            | Widi K         | District                 | FIOVINCE                 | IVIAIK                 | DISTLICT                 | Province                 | IVIAIN        | District                 | PIOVINCE                 |
| School                   | 63.2           |                          |                          |                        |                          |                          | 63.2          |                          |                          |
| District                 | 75.1           | q                        | q                        |                        |                          |                          | 75.2          | q                        | q                        |
| Province                 | 74.7           | -                        | -                        |                        |                          |                          | 74.7          | ·                        |                          |
| Percent of Passes        |                |                          |                          |                        |                          |                          |               |                          |                          |
| School                   | 85.7           |                          |                          |                        |                          |                          | 85.7          |                          |                          |
| District                 | 92.2           | q                        | q                        |                        |                          |                          | 92.3          | q                        | q                        |
| Province                 | 93.4           |                          |                          |                        |                          |                          | 93.5          |                          |                          |

Mark

Final

Mark

**High School Course Results** 

2007-08

#### Average Scores

#### Percent Passes

\* Data from the High School Certification System. The results from supplementary courses are not reflected in these results. All students obtaining a score of 48 or 49 on the final mark, were adjusted to 50 and are reflected in the Final Mark column.