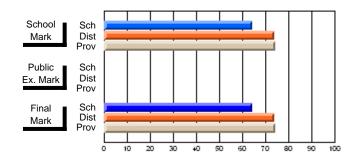

Modification Time: 1:48:03PM

Modification Date: 1/20/2009

Source: Evaluation & Research

#214 - John Burke High School, Grand Bank

Grades: 8-12

Subject: Enterprise Education

| Course: ENTERPRISE 3205 |                |                          |                          |    |    |                          |                          |               | or fewer students. Data s of confidentiality. |                          |  |
|-------------------------|----------------|--------------------------|--------------------------|----|----|--------------------------|--------------------------|---------------|-----------------------------------------------|--------------------------|--|
| # students in course: 1 | School<br>Mark | School<br>vs<br>District | School<br>vs<br>Province | Ex | am | School<br>vs<br>District | School<br>vs<br>Province | Final<br>Mark | School<br>vs<br>District                      | School<br>vs<br>Province |  |
| Average Score           |                |                          |                          |    |    |                          |                          |               | Diotiliot                                     |                          |  |
| School                  |                |                          |                          |    |    |                          |                          |               |                                               |                          |  |
| District                | 73.1           | q                        | q                        |    |    |                          |                          | 73.1          | q                                             | q                        |  |
| Province                | 73.6           |                          |                          |    |    |                          |                          | 73.6          |                                               |                          |  |
| Percent of Passes       |                |                          |                          |    |    |                          |                          |               |                                               |                          |  |
| School                  |                |                          |                          |    |    |                          |                          |               |                                               |                          |  |
| District                | 93.8           | р                        | р                        |    |    |                          |                          | 93.8          | р                                             | р                        |  |
| Province                | 93.5           |                          |                          |    |    |                          |                          | 93.5          |                                               |                          |  |

**High School Course Results** 

2007-08

#### Average Scores

## Percent Passes

\* Data from the High School Certification System. The results from supplementary courses are not reflected in these results. All students obtaining a score of 48 or 49 on the final mark, were adjusted to 50 and are reflected in the Final Mark column.