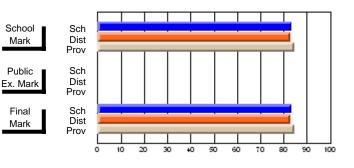

Modification Time: 1:48:03PM

Modification Date: 1/20/2009

Source: Evaluation & Research

#214 - John Burke High School, Grand Bank

Grades: 8-12

Subject: Enterprise Education

| Course: CONSUMER STUDIES       | 1202           |                          |                          |   |                        |                          |                          |   |              |                          |                          |
|--------------------------------|----------------|--------------------------|--------------------------|---|------------------------|--------------------------|--------------------------|---|--------------|--------------------------|--------------------------|
| # students in course: 24       | School<br>Mark | School<br>vs<br>District | School<br>vs<br>Province |   | Public<br>Exam<br>Mark | School<br>vs<br>District | School<br>vs<br>Province |   | inal<br>Iark | School<br>vs<br>District | School<br>vs<br>Province |
| <u>Average Score</u><br>School | 70.9           |                          |                          | ł |                        |                          |                          | 7 | 0.9          |                          |                          |
| District                       | 66.1           | q                        | р                        |   |                        |                          |                          |   | 6.1          | р                        | р                        |
| Province                       | 68.3           |                          |                          |   |                        |                          |                          | 6 | 8.3          |                          |                          |
| Percent of Passes              |                |                          |                          |   |                        |                          |                          |   |              |                          |                          |
| School                         | 83.3           |                          |                          |   |                        |                          |                          | 8 | 3.3          |                          |                          |
| District                       | 90.7           | q                        | q                        |   |                        |                          |                          | 9 | 0.7          | q                        | q                        |
| Province                       | 92.6           |                          |                          |   |                        |                          |                          | 9 | 2.6          |                          |                          |

Final

Mark

**High School Course Results** 

2007-08

#### Average Scores

## Percent Passes

\* Data from the High School Certification System. The results from supplementary courses are not reflected in these results. All students obtaining a score of 48 or 49 on the final mark, were adjusted to 50 and are reflected in the Final Mark column.