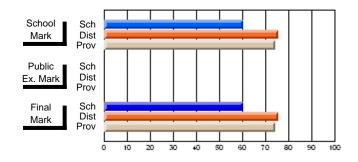

Modification Time: 1:48:03PM

Modification Date: 1/20/2009

Source: Evaluation & Research

#214 - John Burke High School, Grand Bank

Grades: 8-12

Subject: Enterprise Education

| Course: CONSUMER STUDIES       | 1202           |                          |                          |   |                        |                          |                          |   |              |                          |                          |
|--------------------------------|----------------|--------------------------|--------------------------|---|------------------------|--------------------------|--------------------------|---|--------------|--------------------------|--------------------------|
| # students in course: 24       | School<br>Mark | School<br>vs<br>District | School<br>vs<br>Province |   | Public<br>Exam<br>Mark | School<br>vs<br>District | School<br>vs<br>Province |   | inal<br>Iark | School<br>vs<br>District | School<br>vs<br>Province |
| <u>Average Score</u><br>School | 70.9           |                          |                          | ł |                        |                          |                          | 7 | 0.9          |                          |                          |
| District                       | 66.1           | q                        | р                        |   |                        |                          |                          |   | 6.1          | р                        | р                        |
| Province                       | 68.3           |                          |                          |   |                        |                          |                          | 6 | 8.3          |                          |                          |
| Percent of Passes              |                |                          |                          |   |                        |                          |                          |   |              |                          |                          |
| School                         | 83.3           |                          |                          |   |                        |                          |                          | 8 | 3.3          |                          |                          |
| District                       | 90.7           | q                        | q                        |   |                        |                          |                          | 9 | 0.7          | q                        | q                        |
| Province                       | 92.6           |                          |                          |   |                        |                          |                          | 9 | 2.6          |                          |                          |

Final

Mark

**High School Course Results** 

2007-08

#### Average Scores

## Percent Passes

\* Data from the High School Certification System. The results from supplementary courses are not reflected in these results. All students obtaining a score of 48 or 49 on the final mark, were adjusted to 50 and are reflected in the Final Mark column.