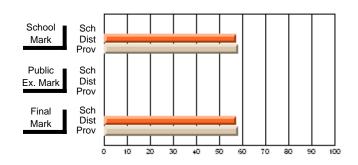

Modification Time: 1:48:03PM

Modification Date: 1/20/2009

Source: Evaluation & Research

#214 - John Burke High School, Grand Bank

Grades: 8-12

Subject: Enterprise Education

| Course: CONSUMER STUDIES       | 1202           |                          |                          |   |                        |                          |                          |   |              |                          |                          |
|--------------------------------|----------------|--------------------------|--------------------------|---|------------------------|--------------------------|--------------------------|---|--------------|--------------------------|--------------------------|
| # students in course: 24       | School<br>Mark | School<br>vs<br>District | School<br>vs<br>Province |   | Public<br>Exam<br>Mark | School<br>vs<br>District | School<br>vs<br>Province |   | inal<br>Iark | School<br>vs<br>District | School<br>vs<br>Province |
| <u>Average Score</u><br>School | 70.9           |                          |                          | ł |                        |                          |                          | 7 | 0.9          |                          |                          |
| District                       | 66.1           | q                        | р                        |   |                        |                          |                          |   | 6.1          | р                        | р                        |
| Province                       | 68.3           |                          |                          |   |                        |                          |                          | 6 | 8.3          |                          |                          |
| Percent of Passes              |                |                          |                          |   |                        |                          |                          |   |              |                          |                          |
| School                         | 83.3           |                          |                          |   |                        |                          |                          | 8 | 3.3          |                          |                          |
| District                       | 90.7           | q                        | q                        |   |                        |                          |                          | 9 | 0.7          | q                        | q                        |
| Province                       | 92.6           |                          |                          |   |                        |                          |                          | 9 | 2.6          |                          |                          |