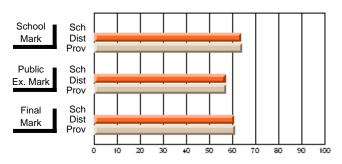

## Subject: Art

| # students in course: 19 | School<br>Mark | School<br>vs<br>District | School<br>vs<br>Province | Pub<br>Exa<br>Ma | m School | vs | Final<br>Mark | School<br>vs<br>District | School<br>vs<br>Province |
|--------------------------|----------------|--------------------------|--------------------------|------------------|----------|----|---------------|--------------------------|--------------------------|
| Average Score            |                |                          |                          |                  |          |    |               |                          |                          |
| School                   | 75.6           |                          |                          |                  |          |    | 75.6          |                          |                          |
| District                 | 71.8           | р                        | р                        |                  |          |    | 71.8          | р                        | р                        |
| Province                 | 72.0           |                          |                          |                  |          |    | 72.0          |                          |                          |
| Percent of Passes        |                |                          |                          |                  |          |    |               |                          |                          |
| School                   | 100.0          |                          |                          |                  |          |    | 100.0         |                          |                          |
| District                 | 91.5           | р                        | р                        |                  |          |    | 91.5          | р                        | р                        |
| Province                 | 91.0           |                          |                          |                  |          |    | 91.0          |                          |                          |

Mark

Public

Final

Mark

**High School Course Results** 

2007-08

#### Average Scores

## Percent Passes

\* Data from the High School Certification System. The results from supplementary courses are not reflected in these results. All students obtaining a score of 48 or 49 on the final mark, were adjusted to 50 and are reflected in the Final Mark column.