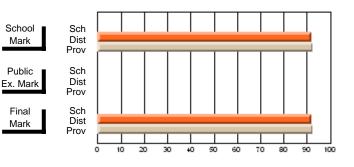

Modification Time: 1:48:03PM

Modification Date: 1/20/2009

#214 - John Burke High School, Grand Bank

Grades: 8-12

Subject: Technology Education

| # atualanta in asumasu 22 | r              |                          |                          |                        |                          |                          |               |                          |                          |
|---------------------------|----------------|--------------------------|--------------------------|------------------------|--------------------------|--------------------------|---------------|--------------------------|--------------------------|
| # students in course: 22  | School<br>Mark | School<br>vs<br>District | School<br>vs<br>Province | Public<br>Exam<br>Mark | School<br>vs<br>District | School<br>vs<br>Province | Final<br>Mark | School<br>vs<br>District | School<br>vs<br>Province |
| Average Score             |                |                          |                          |                        |                          |                          |               |                          |                          |
| School                    | 83.1           |                          |                          |                        |                          |                          | 83.1          |                          |                          |
| District                  | 73.7           | р                        | р                        |                        |                          |                          | 73.7          | р                        | р                        |
| Province                  | 76.7           |                          |                          |                        |                          |                          | 76.7          |                          |                          |
| Percent of Passes         |                |                          |                          |                        |                          |                          |               |                          |                          |
| School                    | 100.0          |                          |                          |                        |                          |                          | 100.0         |                          |                          |
| District                  | 94.6           | р                        | р                        |                        |                          |                          | 94.9          | р                        | р                        |
| Province                  | 95.8           |                          |                          |                        |                          |                          | 95.9          |                          |                          |