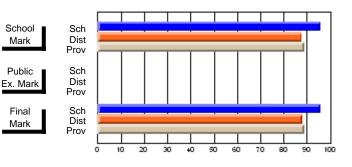

Modification Time: 1:48:03PM

Modification Date: 1/20/2009

Source: Evaluation & Research

#214 - John Burke High School, Grand Bank

Grades: 8-12

Subject: Enterprise Education

| Course: CONSUMER STUDIES       | 1202           |                          |                          |   |                        |                          |                          |   |              |                          |                          |
|--------------------------------|----------------|--------------------------|--------------------------|---|------------------------|--------------------------|--------------------------|---|--------------|--------------------------|--------------------------|
| # students in course: 24       | School<br>Mark | School<br>vs<br>District | School<br>vs<br>Province |   | Public<br>Exam<br>Mark | School<br>vs<br>District | School<br>vs<br>Province |   | inal<br>Iark | School<br>vs<br>District | School<br>vs<br>Province |
| <u>Average Score</u><br>School | 70.9           |                          |                          | ł |                        |                          |                          | 7 | 0.9          |                          |                          |
| District                       | 66.1           | q                        | р                        |   |                        |                          |                          |   | 6.1          | р                        | р                        |
| Province                       | 68.3           |                          |                          |   |                        |                          |                          | 6 | 8.3          |                          |                          |
| Percent of Passes              |                |                          |                          |   |                        |                          |                          |   |              |                          |                          |
| School                         | 83.3           |                          |                          |   |                        |                          |                          | 8 | 3.3          |                          |                          |
| District                       | 90.7           | q                        | q                        |   |                        |                          |                          | 9 | 0.7          | q                        | q                        |
| Province                       | 92.6           |                          |                          |   |                        |                          |                          | 9 | 2.6          |                          |                          |