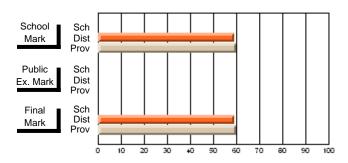

## Subject: Art

| # students in course: 19 | School<br>Mark | School<br>vs<br>District | School<br>vs<br>Province | Pub<br>Exa<br>Ma | m School | vs | Final<br>Mark | School<br>vs<br>District | School<br>vs<br>Province |
|--------------------------|----------------|--------------------------|--------------------------|------------------|----------|----|---------------|--------------------------|--------------------------|
| Average Score            |                |                          |                          |                  |          |    |               |                          |                          |
| School                   | 75.6           |                          |                          |                  |          |    | 75.6          |                          |                          |
| District                 | 71.8           | р                        | р                        |                  |          |    | 71.8          | р                        | р                        |
| Province                 | 72.0           |                          |                          |                  |          |    | 72.0          |                          |                          |
| Percent of Passes        |                |                          |                          |                  |          |    |               |                          |                          |
| School                   | 100.0          |                          |                          |                  |          |    | 100.0         |                          |                          |
| District                 | 91.5           | р                        | р                        |                  |          |    | 91.5          | р                        | р                        |
| Province                 | 91.0           |                          |                          |                  |          |    | 91.0          |                          |                          |