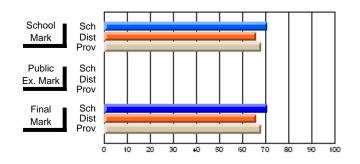

Modification Time: 1:48:03PM

Modification Date: 1/20/2009

Source: Evaluation & Research

#214 - John Burke High School, Grand Bank

Grades: 8-12

Subject: Enterprise Education

| Course: CONSUMER STUDIES       | 1202           |                          |                          |   |                        |                          |                          |   |              |                          |                          |
|--------------------------------|----------------|--------------------------|--------------------------|---|------------------------|--------------------------|--------------------------|---|--------------|--------------------------|--------------------------|
| # students in course: 24       | School<br>Mark | School<br>vs<br>District | School<br>vs<br>Province |   | Public<br>Exam<br>Mark | School<br>vs<br>District | School<br>vs<br>Province |   | inal<br>Iark | School<br>vs<br>District | School<br>vs<br>Province |
| <u>Average Score</u><br>School | 70.9           |                          |                          | ł |                        |                          |                          | 7 | 0.9          |                          |                          |
| District                       | 66.1           | q                        | р                        |   |                        |                          |                          |   | 6.1          | р                        | р                        |
| Province                       | 68.3           |                          |                          |   |                        |                          |                          | 6 | 8.3          |                          |                          |
| Percent of Passes              |                |                          |                          |   |                        |                          |                          |   |              |                          |                          |
| School                         | 83.3           |                          |                          |   |                        |                          |                          | 8 | 3.3          |                          |                          |
| District                       | 90.7           | q                        | q                        |   |                        |                          |                          | 9 | 0.7          | q                        | q                        |
| Province                       | 92.6           |                          |                          |   |                        |                          |                          | 9 | 2.6          |                          |                          |

Final

Mark

**High School Course Results** 

2007-08

#### Average Scores

## Percent Passes

\* Data from the High School Certification System. The results from supplementary courses are not reflected in these results. All students obtaining a score of 48 or 49 on the final mark, were adjusted to 50 and are reflected in the Final Mark column.