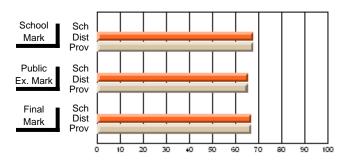

Modification Time: 1:48:03PM

Modification Date: 1/20/2009

#214 - John Burke High School, Grand Bank

Grades: 8-12

#### **Subject: Family Studies**

| # students in course: 14 | School<br>Mark | School<br>vs<br>District | School<br>vs<br>Province | Public<br>Exam<br>Mark | School<br>vs<br>District | School<br>vs<br>Province | Final<br>Mark | School<br>vs<br>District | School<br>vs<br>Province |
|--------------------------|----------------|--------------------------|--------------------------|------------------------|--------------------------|--------------------------|---------------|--------------------------|--------------------------|
| Average Score            | Widi K         | District                 | FIOVINCE                 | IVIAIK                 | DISTLICT                 | Province                 | IVIAIN        | District                 | PIOVINCE                 |
| School                   | 63.2           |                          |                          |                        |                          |                          | 63.2          |                          |                          |
| District                 | 75.1           | q                        | q                        |                        |                          |                          | 75.2          | q                        | q                        |
| Province                 | 74.7           | -                        | -                        |                        |                          |                          | 74.7          | ·                        |                          |
| Percent of Passes        |                |                          |                          |                        |                          |                          |               |                          |                          |
| School                   | 85.7           |                          |                          |                        |                          |                          | 85.7          |                          |                          |
| District                 | 92.2           | q                        | q                        |                        |                          |                          | 92.3          | q                        | q                        |
| Province                 | 93.4           |                          |                          |                        |                          |                          | 93.5          |                          |                          |

Mark

Final

Mark

**High School Course Results** 

2007-08

#### Average Scores

#### Percent Passes

\* Data from the High School Certification System. The results from supplementary courses are not reflected in these results. All students obtaining a score of 48 or 49 on the final mark, were adjusted to 50 and are reflected in the Final Mark column.