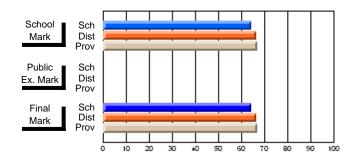

Modification Time: 1:48:03PM

Modification Date: 1/20/2009

Source: Evaluation & Research

#214 - John Burke High School, Grand Bank

Grades: 8-12

Subject: Enterprise Education

| Course: CONSUMER STUDIES       | 1202           |                          |                          |   |                        |                          |                          |   |              |                          |                          |
|--------------------------------|----------------|--------------------------|--------------------------|---|------------------------|--------------------------|--------------------------|---|--------------|--------------------------|--------------------------|
| # students in course: 24       | School<br>Mark | School<br>vs<br>District | School<br>vs<br>Province |   | Public<br>Exam<br>Mark | School<br>vs<br>District | School<br>vs<br>Province |   | inal<br>Iark | School<br>vs<br>District | School<br>vs<br>Province |
| <u>Average Score</u><br>School | 70.9           |                          |                          | ł |                        |                          |                          | 7 | 0.9          |                          |                          |
| District                       | 66.1           | q                        | р                        |   |                        |                          |                          |   | 6.1          | р                        | р                        |
| Province                       | 68.3           |                          |                          |   |                        |                          |                          | 6 | 8.3          |                          |                          |
| Percent of Passes              |                |                          |                          |   |                        |                          |                          |   |              |                          |                          |
| School                         | 83.3           |                          |                          |   |                        |                          |                          | 8 | 3.3          |                          |                          |
| District                       | 90.7           | q                        | q                        |   |                        |                          |                          | 9 | 0.7          | q                        | q                        |
| Province                       | 92.6           |                          |                          |   |                        |                          |                          | 9 | 2.6          |                          |                          |

Final

Mark

**High School Course Results** 

2007-08

#### Average Scores

## Percent Passes

\* Data from the High School Certification System. The results from supplementary courses are not reflected in these results. All students obtaining a score of 48 or 49 on the final mark, were adjusted to 50 and are reflected in the Final Mark column.