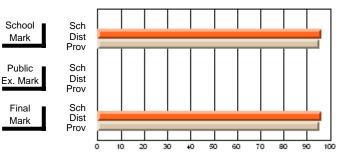

## **Subject: Mathematics**

| # students in course: 13 | School<br>Mark | School<br>vs<br>District | School<br>vs<br>Province | Public<br>Exam<br>Mark | School<br>vs<br>District | School<br>vs<br>Province | Final<br>Mark | School<br>vs<br>District | School<br>vs<br>Province |
|--------------------------|----------------|--------------------------|--------------------------|------------------------|--------------------------|--------------------------|---------------|--------------------------|--------------------------|
| Average Score            |                |                          |                          |                        |                          |                          |               |                          |                          |
| School                   | 86.2           |                          |                          |                        |                          |                          | 86.2          |                          |                          |
| District                 | 76.9           | р                        | р                        |                        |                          |                          | 76.9          | р                        | р                        |
| Province                 | 78.0           |                          |                          |                        |                          |                          | 78.0          |                          |                          |
| Percent of Passes        |                |                          |                          |                        |                          |                          |               |                          |                          |
| School                   | 100.0          |                          |                          |                        |                          |                          | 100.0         |                          |                          |
| District                 | 99.0           | р                        | р                        |                        |                          |                          | 99.0          | р                        | р                        |
| Province                 | 99.0           |                          |                          |                        |                          |                          | 99.0          |                          |                          |

School

Mark

Public

Final

Mark

**High School Course Results** 

2007-08

#### Average Scores

#### Percent Passes

\* Data from the High School Certification System. The results from supplementary courses are not reflected in these results. All students obtaining a score of 48 or 49 on the final mark, were adjusted to 50 and are reflected in the Final Mark column.