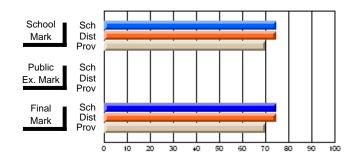

#214 - John Burke High School, Grand Bank

Grades: 8-12

## Subject: Art

| # students in course: 19 | School<br>Mark | School<br>vs<br>District | School<br>vs<br>Province | Pub<br>Exa<br>Ma | m School | vs | Final<br>Mark | School<br>vs<br>District | School<br>vs<br>Province |
|--------------------------|----------------|--------------------------|--------------------------|------------------|----------|----|---------------|--------------------------|--------------------------|
| Average Score            |                |                          |                          |                  |          |    |               |                          |                          |
| School                   | 75.6           |                          |                          |                  |          |    | 75.6          |                          |                          |
| District                 | 71.8           | р                        | р                        |                  |          |    | 71.8          | р                        | р                        |
| Province                 | 72.0           |                          |                          |                  |          |    | 72.0          |                          |                          |
| Percent of Passes        |                |                          |                          |                  |          |    |               |                          |                          |
| School                   | 100.0          |                          |                          |                  |          |    | 100.0         |                          |                          |
| District                 | 91.5           | р                        | р                        |                  |          |    | 91.5          | р                        | р                        |
| Province                 | 91.0           |                          |                          |                  |          |    | 91.0          |                          |                          |

Mark

Public

Final

Mark

**High School Course Results** 

2007-08

#### Average Scores

## Percent Passes

\* Data from the High School Certification System. The results from supplementary courses are not reflected in these results. All students obtaining a score of 48 or 49 on the final mark, were adjusted to 50 and are reflected in the Final Mark column.