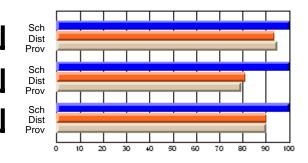

Modification Time: 1:48:03PM

Modification Date: 1/20/2009

Source: Evaluation & Research

#214 - John Burke High School, Grand Bank

Grades: 8-12

Subject: Enterprise Education

| Course: CONSUMER STUDIES       | 1202           |                          |                          |   |                        |                          |                          |   |              |                          |                          |
|--------------------------------|----------------|--------------------------|--------------------------|---|------------------------|--------------------------|--------------------------|---|--------------|--------------------------|--------------------------|
| # students in course: 24       | School<br>Mark | School<br>vs<br>District | School<br>vs<br>Province |   | Public<br>Exam<br>Mark | School<br>vs<br>District | School<br>vs<br>Province |   | inal<br>Iark | School<br>vs<br>District | School<br>vs<br>Province |
| <u>Average Score</u><br>School | 70.9           |                          |                          | ł |                        |                          |                          | 7 | 0.9          |                          |                          |
| District                       | 66.1           | q                        | р                        |   |                        |                          |                          |   | 6.1          | р                        | р                        |
| Province                       | 68.3           |                          |                          |   |                        |                          |                          | 6 | 8.3          |                          |                          |
| Percent of Passes              |                |                          |                          |   |                        |                          |                          |   |              |                          |                          |
| School                         | 83.3           |                          |                          |   |                        |                          |                          | 8 | 3.3          |                          |                          |
| District                       | 90.7           | q                        | q                        |   |                        |                          |                          | 9 | 0.7          | q                        | q                        |
| Province                       | 92.6           |                          |                          |   |                        |                          |                          | 9 | 2.6          |                          |                          |

#### Average Scores

## Percent Passes

\* Data from the High School Certification System. The results from supplementary courses are not reflected in these results. All students obtaining a score of 48 or 49 on the final mark, were adjusted to 50 and are reflected in the Final Mark column.