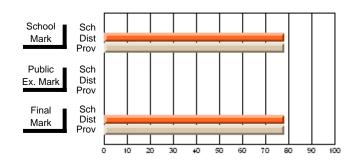

#### **Subject: Family Studies**

| # students in course: 14 | School<br>Mark | School<br>vs<br>District | School<br>vs<br>Province | Public<br>Exam<br>Mark | School<br>vs<br>District | School<br>vs<br>Province | Final<br>Mark | School<br>vs<br>District | School<br>vs<br>Province |
|--------------------------|----------------|--------------------------|--------------------------|------------------------|--------------------------|--------------------------|---------------|--------------------------|--------------------------|
| Average Score            | Widi K         | District                 | FIOVINCE                 | IVIAIK                 | DISTLICT                 | Province                 | IVIAIN        | District                 | PIOVINCE                 |
| School                   | 63.2           |                          |                          |                        |                          |                          | 63.2          |                          |                          |
| District                 | 75.1           | q                        | q                        |                        |                          |                          | 75.2          | q                        | q                        |
| Province                 | 74.7           | -                        | -                        |                        |                          |                          | 74.7          | ·                        |                          |
| Percent of Passes        |                |                          |                          |                        |                          |                          |               |                          |                          |
| School                   | 85.7           |                          |                          |                        |                          |                          | 85.7          |                          |                          |
| District                 | 92.2           | q                        | q                        |                        |                          |                          | 92.3          | q                        | q                        |
| Province                 | 93.4           |                          |                          |                        |                          |                          | 93.5          |                          |                          |