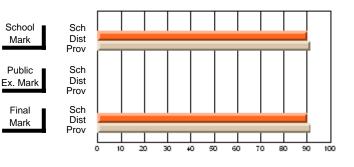

Modification Time: 1:48:03PM

Modification Date: 1/20/2009

Source: Evaluation & Research

#214 - John Burke High School, Grand Bank

Grades: 8-12

Subject: Enterprise Education

| Course: CONSUMER STUDIES       | 1202           |                          |                          |   |                        |                          |                          |   |              |                          |                          |
|--------------------------------|----------------|--------------------------|--------------------------|---|------------------------|--------------------------|--------------------------|---|--------------|--------------------------|--------------------------|
| # students in course: 24       | School<br>Mark | School<br>vs<br>District | School<br>vs<br>Province |   | Public<br>Exam<br>Mark | School<br>vs<br>District | School<br>vs<br>Province |   | inal<br>Iark | School<br>vs<br>District | School<br>vs<br>Province |
| <u>Average Score</u><br>School | 70.9           |                          |                          | ł |                        |                          |                          | 7 | 0.9          |                          |                          |
| District                       | 66.1           | q                        | р                        |   |                        |                          |                          |   | 6.1          | р                        | р                        |
| Province                       | 68.3           |                          |                          |   |                        |                          |                          | 6 | 8.3          |                          |                          |
| Percent of Passes              |                |                          |                          |   |                        |                          |                          |   |              |                          |                          |
| School                         | 83.3           |                          |                          |   |                        |                          |                          | 8 | 3.3          |                          |                          |
| District                       | 90.7           | q                        | q                        |   |                        |                          |                          | 9 | 0.7          | q                        | q                        |
| Province                       | 92.6           |                          |                          |   |                        |                          |                          | 9 | 2.6          |                          |                          |

Final

Mark

**High School Course Results** 

2007-08

#### Average Scores

## Percent Passes

\* Data from the High School Certification System. The results from supplementary courses are not reflected in these results. All students obtaining a score of 48 or 49 on the final mark, were adjusted to 50 and are reflected in the Final Mark column.