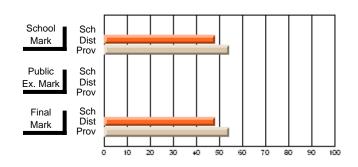

Modification Time: 1:48:03PM

Modification Date: 1/20/2009

Source: Evaluation & Research

#214 - John Burke High School, Grand Bank

Grades: 8-12

Subject: Enterprise Education

| Course: CONSUMER STUDIES       | 1202           |                          |                          |   |                        |                          |                          |   |              |                          |                          |
|--------------------------------|----------------|--------------------------|--------------------------|---|------------------------|--------------------------|--------------------------|---|--------------|--------------------------|--------------------------|
| # students in course: 24       | School<br>Mark | School<br>vs<br>District | School<br>vs<br>Province |   | Public<br>Exam<br>Mark | School<br>vs<br>District | School<br>vs<br>Province |   | inal<br>Iark | School<br>vs<br>District | School<br>vs<br>Province |
| <u>Average Score</u><br>School | 70.9           |                          |                          | ł |                        |                          |                          | 7 | 0.9          |                          |                          |
| District                       | 66.1           | q                        | р                        |   |                        |                          |                          |   | 6.1          | р                        | р                        |
| Province                       | 68.3           |                          |                          |   |                        |                          |                          | 6 | 8.3          |                          |                          |
| Percent of Passes              |                |                          |                          |   |                        |                          |                          |   |              |                          |                          |
| School                         | 83.3           |                          |                          |   |                        |                          |                          | 8 | 3.3          |                          |                          |
| District                       | 90.7           | q                        | q                        |   |                        |                          |                          | 9 | 0.7          | q                        | q                        |
| Province                       | 92.6           |                          |                          |   |                        |                          |                          | 9 | 2.6          |                          |                          |

Final

Mark

**High School Course Results** 

2007-08

#### Average Scores

## Percent Passes

\* Data from the High School Certification System. The results from supplementary courses are not reflected in these results. All students obtaining a score of 48 or 49 on the final mark, were adjusted to 50 and are reflected in the Final Mark column.