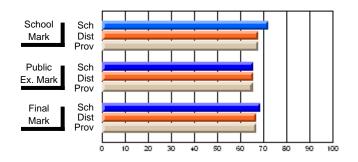

Modification Time: 1:48:03PM

Modification Date: 1/20/2009

#214 - John Burke High School, Grand Bank

Grades: 8-12

#### **Subject: Family Studies**

| # students in course: 14 | School<br>Mark | School<br>vs<br>District | School<br>vs<br>Province | Public<br>Exam<br>Mark | School<br>vs<br>District | School<br>vs<br>Province | Final<br>Mark | School<br>vs<br>District | School<br>vs<br>Province |
|--------------------------|----------------|--------------------------|--------------------------|------------------------|--------------------------|--------------------------|---------------|--------------------------|--------------------------|
| Average Score            | Widi K         | District                 | FIOVINCE                 | IVIAIK                 | DISTLICT                 | Province                 | IVIAIN        | District                 | PIOVINCE                 |
| School                   | 63.2           |                          |                          |                        |                          |                          | 63.2          |                          |                          |
| District                 | 75.1           | q                        | q                        |                        |                          |                          | 75.2          | q                        | q                        |
| Province                 | 74.7           | -                        | -                        |                        |                          |                          | 74.7          | ·                        |                          |
| Percent of Passes        |                |                          |                          |                        |                          |                          |               |                          |                          |
| School                   | 85.7           |                          |                          |                        |                          |                          | 85.7          |                          |                          |
| District                 | 92.2           | q                        | q                        |                        |                          |                          | 92.3          | q                        | q                        |
| Province                 | 93.4           |                          |                          |                        |                          |                          | 93.5          |                          |                          |

Mark

Final

Mark

**High School Course Results** 

2007-08

#### Average Scores

#### Percent Passes

\* Data from the High School Certification System. The results from supplementary courses are not reflected in these results. All students obtaining a score of 48 or 49 on the final mark, were adjusted to 50 and are reflected in the Final Mark column.