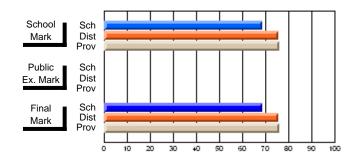

## **Subject: Mathematics**

| # students in course: 15 | School<br>Mark | School<br>vs<br>District | School<br>vs<br>Province | Public<br>Exam<br>Mark | School<br>vs<br>District | School<br>vs<br>Province | Final<br>Mark | School<br>vs<br>District | School<br>vs<br>Province |
|--------------------------|----------------|--------------------------|--------------------------|------------------------|--------------------------|--------------------------|---------------|--------------------------|--------------------------|
| Average Score            |                | District                 |                          |                        | Biother                  | 1 1011100                |               | Biotriot                 | 11011100                 |
| School                   | 70.0           |                          |                          |                        |                          |                          | 70.0          |                          |                          |
| District                 | 68.3           | р                        | р                        |                        |                          |                          | 68.3          | р                        | р                        |
| Province                 | 67.7           |                          |                          |                        |                          |                          | 67.7          |                          |                          |
| Percent of Passes        |                |                          |                          |                        |                          |                          |               |                          |                          |
| School                   | 100.0          |                          |                          |                        |                          |                          | 100.0         |                          |                          |
| District                 | 90.8           | р                        | р                        |                        |                          |                          | 90.8          | р                        | р                        |
| Province                 | 90.1           |                          |                          |                        |                          |                          | 90.1          |                          |                          |