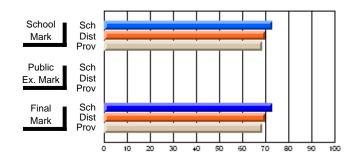

## **Subject: Mathematics**

| # students in course: 13 |                |                          |                          |                        |                          |                          |               |                          |                          |
|--------------------------|----------------|--------------------------|--------------------------|------------------------|--------------------------|--------------------------|---------------|--------------------------|--------------------------|
|                          | School<br>Mark | School<br>vs<br>District | School<br>vs<br>Province | Public<br>Exam<br>Mark | School<br>vs<br>District | School<br>vs<br>Province | Final<br>Mark | School<br>vs<br>District | School<br>vs<br>Province |
| Average Score            |                |                          |                          |                        |                          |                          |               |                          |                          |
| School                   | 81.4           |                          |                          | 69.2                   |                          |                          | 73.6          |                          |                          |
| District                 | 79.5           | р                        | р                        | 79.5                   | q                        | q                        | 79.8          | q                        | q                        |
| Province                 | 79.8           |                          |                          | 78.9                   |                          |                          | 79.6          |                          |                          |
| Percent of Passes        |                |                          |                          |                        |                          |                          |               |                          |                          |
| School                   | 92.3           |                          |                          | 84.6                   |                          |                          | 92.3          |                          |                          |
| District                 | 98.6           | q                        | q                        | 93.7                   | q                        | q                        | 97.0          | q                        | q                        |
| Province                 | 98.8           |                          |                          | 94.1                   |                          |                          | 97.7          |                          |                          |

School

Mark

Public

Ex. Mark

Final

Mark

**High School Course Results** 

2007-08

#### Average Scores

## Percent Passes

\* Data from the High School Certification System. The results from supplementary courses are not reflected in these results. All students obtaining a score of 48 or 49 on the final mark, were adjusted to 50 and are reflected in the Final Mark column.