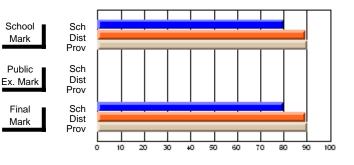

#### **Subject: Family Studies**

| # students in course: 14 | School<br>Mark | School<br>vs<br>District | School<br>vs<br>Province | Public<br>Exam<br>Mark | School<br>vs<br>District | School<br>vs<br>Province | Final<br>Mark | School<br>vs<br>District | School<br>vs<br>Province |
|--------------------------|----------------|--------------------------|--------------------------|------------------------|--------------------------|--------------------------|---------------|--------------------------|--------------------------|
| Average Score            | Widi K         | District                 | FIOVINCE                 | IVIAIK                 | DISTLICT                 | Province                 | IVIAIN        | District                 | PIOVINCE                 |
| School                   | 63.2           |                          |                          |                        |                          |                          | 63.2          |                          |                          |
| District                 | 75.1           | q                        | q                        |                        |                          |                          | 75.2          | q                        | q                        |
| Province                 | 74.7           | -                        | -                        |                        |                          |                          | 74.7          | ·                        |                          |
| Percent of Passes        |                |                          |                          |                        |                          |                          |               |                          |                          |
| School                   | 85.7           |                          |                          |                        |                          |                          | 85.7          |                          |                          |
| District                 | 92.2           | q                        | q                        |                        |                          |                          | 92.3          | q                        | q                        |
| Province                 | 93.4           |                          |                          |                        |                          |                          | 93.5          |                          |                          |

Mark

Final

Mark

**High School Course Results** 

2007-08

#### Average Scores

#### Percent Passes

\* Data from the High School Certification System. The results from supplementary courses are not reflected in these results. All students obtaining a score of 48 or 49 on the final mark, were adjusted to 50 and are reflected in the Final Mark column.