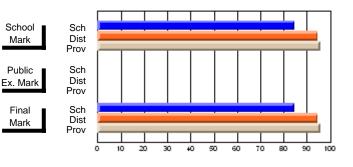

#214 - John Burke High School, Grand Bank

Grades: 8-12

## Subject: Art

| # students in course: 19 | School<br>Mark | School<br>vs<br>District | School<br>vs<br>Province | Pub<br>Exa<br>Ma | m School | vs | Final<br>Mark | School<br>vs<br>District | School<br>vs<br>Province |
|--------------------------|----------------|--------------------------|--------------------------|------------------|----------|----|---------------|--------------------------|--------------------------|
| Average Score            |                |                          |                          |                  |          |    |               |                          |                          |
| School                   | 75.6           |                          |                          |                  |          |    | 75.6          |                          |                          |
| District                 | 71.8           | р                        | р                        |                  |          |    | 71.8          | р                        | р                        |
| Province                 | 72.0           |                          |                          |                  |          |    | 72.0          |                          |                          |
| Percent of Passes        |                |                          |                          |                  |          |    |               |                          |                          |
| School                   | 100.0          |                          |                          |                  |          |    | 100.0         |                          |                          |
| District                 | 91.5           | р                        | р                        |                  |          |    | 91.5          | р                        | р                        |
| Province                 | 91.0           |                          |                          |                  |          |    | 91.0          |                          |                          |

Mark

Public

Final

Mark

**High School Course Results** 

2007-08

#### Average Scores

## Percent Passes

\* Data from the High School Certification System. The results from supplementary courses are not reflected in these results. All students obtaining a score of 48 or 49 on the final mark, were adjusted to 50 and are reflected in the Final Mark column.