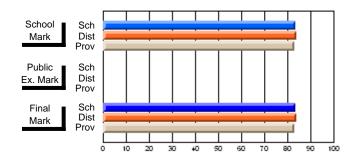

Modification Time: 1:48:03PM

Modification Date: 1/20/2009

Source: Evaluation & Research

#214 - John Burke High School, Grand Bank

Grades: 8-12

Subject: Enterprise Education

| Course: CONSUMER STUDIES       | 1202           |                          |                          |   |                        |                          |                          |   |              |                          |                          |
|--------------------------------|----------------|--------------------------|--------------------------|---|------------------------|--------------------------|--------------------------|---|--------------|--------------------------|--------------------------|
| # students in course: 24       | School<br>Mark | School<br>vs<br>District | School<br>vs<br>Province |   | Public<br>Exam<br>Mark | School<br>vs<br>District | School<br>vs<br>Province |   | inal<br>Iark | School<br>vs<br>District | School<br>vs<br>Province |
| <u>Average Score</u><br>School | 70.9           |                          |                          | ł |                        |                          |                          | 7 | 0.9          |                          |                          |
| District                       | 66.1           | q                        | р                        |   |                        |                          |                          |   | 6.1          | р                        | р                        |
| Province                       | 68.3           |                          |                          |   |                        |                          |                          | 6 | 8.3          |                          |                          |
| Percent of Passes              |                |                          |                          |   |                        |                          |                          |   |              |                          |                          |
| School                         | 83.3           |                          |                          |   |                        |                          |                          | 8 | 3.3          |                          |                          |
| District                       | 90.7           | q                        | q                        |   |                        |                          |                          | 9 | 0.7          | q                        | q                        |
| Province                       | 92.6           |                          |                          |   |                        |                          |                          | 9 | 2.6          |                          |                          |

Final

Mark

**High School Course Results** 

2007-08

#### Average Scores

## Percent Passes

\* Data from the High School Certification System. The results from supplementary courses are not reflected in these results. All students obtaining a score of 48 or 49 on the final mark, were adjusted to 50 and are reflected in the Final Mark column.