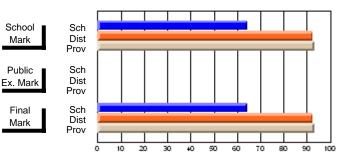

#214 - John Burke High School, Grand Bank

Grades: 8-12

## Subject: Art

| # students in course: 19 | School<br>Mark | School<br>vs<br>District | School<br>vs<br>Province | Pub<br>Exa<br>Ma | m School | vs | Final<br>Mark | School<br>vs<br>District | School<br>vs<br>Province |
|--------------------------|----------------|--------------------------|--------------------------|------------------|----------|----|---------------|--------------------------|--------------------------|
| Average Score            |                |                          |                          |                  |          |    |               |                          |                          |
| School                   | 75.6           |                          |                          |                  |          |    | 75.6          |                          |                          |
| District                 | 71.8           | р                        | р                        |                  |          |    | 71.8          | р                        | р                        |
| Province                 | 72.0           |                          |                          |                  |          |    | 72.0          |                          |                          |
| Percent of Passes        |                |                          |                          |                  |          |    |               |                          |                          |
| School                   | 100.0          |                          |                          |                  |          |    | 100.0         |                          |                          |
| District                 | 91.5           | р                        | р                        |                  |          |    | 91.5          | р                        | р                        |
| Province                 | 91.0           |                          |                          |                  |          |    | 91.0          |                          |                          |

Mark

Public

Final

Mark

**High School Course Results** 

2007-08

#### Average Scores

## Percent Passes

\* Data from the High School Certification System. The results from supplementary courses are not reflected in these results. All students obtaining a score of 48 or 49 on the final mark, were adjusted to 50 and are reflected in the Final Mark column.