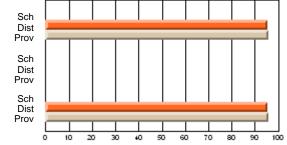

## **Subject: Mathematics**

| # students in course: 13 |                |                          |                          |                        |                          |                          |               |                          |                          |
|--------------------------|----------------|--------------------------|--------------------------|------------------------|--------------------------|--------------------------|---------------|--------------------------|--------------------------|
|                          | School<br>Mark | School<br>vs<br>District | School<br>vs<br>Province | Public<br>Exam<br>Mark | School<br>vs<br>District | School<br>vs<br>Province | Final<br>Mark | School<br>vs<br>District | School<br>vs<br>Province |
| Average Score            |                |                          |                          |                        |                          |                          |               |                          |                          |
| School                   | 81.4           |                          |                          | 69.2                   |                          |                          | 73.6          |                          |                          |
| District                 | 79.5           | р                        | р                        | 79.5                   | q                        | q                        | 79.8          | q                        | q                        |
| Province                 | 79.8           |                          |                          | 78.9                   |                          |                          | 79.6          |                          |                          |
| Percent of Passes        |                |                          |                          |                        |                          |                          |               |                          |                          |
| School                   | 92.3           |                          |                          | 84.6                   |                          |                          | 92.3          |                          |                          |
| District                 | 98.6           | q                        | q                        | 93.7                   | q                        | q                        | 97.0          | q                        | q                        |
| Province                 | 98.8           |                          |                          | 94.1                   |                          |                          | 97.7          |                          |                          |

School

Mark

Public

Ex. Mark

Final

Mark

**High School Course Results** 

2007-08

#### Average Scores

## Percent Passes

\* Data from the High School Certification System. The results from supplementary courses are not reflected in these results. All students obtaining a score of 48 or 49 on the final mark, were adjusted to 50 and are reflected in the Final Mark column.