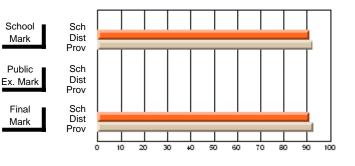

Modification Time: 1:48:03PM

Modification Date: 1/20/2009

Source: Evaluation & Research

#214 - John Burke High School, Grand Bank

Grades: 8-12

Subject: Enterprise Education

| Course: ENTERPRISE 3205 |                |                          |                          |    |    |                          |                          |               | or fewer students. Data s of confidentiality. |                          |  |
|-------------------------|----------------|--------------------------|--------------------------|----|----|--------------------------|--------------------------|---------------|-----------------------------------------------|--------------------------|--|
| # students in course: 1 | School<br>Mark | School<br>vs<br>District | School<br>vs<br>Province | Ex | am | School<br>vs<br>District | School<br>vs<br>Province | Final<br>Mark | School<br>vs<br>District                      | School<br>vs<br>Province |  |
| Average Score           |                |                          |                          |    |    |                          |                          |               | Diotiliot                                     |                          |  |
| School                  |                |                          |                          |    |    |                          |                          |               |                                               |                          |  |
| District                | 73.1           | q                        | q                        |    |    |                          |                          | 73.1          | q                                             | q                        |  |
| Province                | 73.6           |                          |                          |    |    |                          |                          | 73.6          |                                               |                          |  |
| Percent of Passes       |                |                          |                          |    |    |                          |                          |               |                                               |                          |  |
| School                  |                |                          |                          |    |    |                          |                          |               |                                               |                          |  |
| District                | 93.8           | р                        | р                        |    |    |                          |                          | 93.8          | р                                             | р                        |  |
| Province                | 93.5           |                          |                          |    |    |                          |                          | 93.5          |                                               |                          |  |