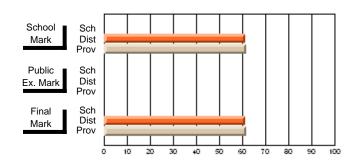

## Subject: Art

| # students in course: 19 | School<br>Mark | School<br>vs<br>District | School<br>vs<br>Province | Pub<br>Exa<br>Ma | m School | vs | Final<br>Mark | School<br>vs<br>District | School<br>vs<br>Province |
|--------------------------|----------------|--------------------------|--------------------------|------------------|----------|----|---------------|--------------------------|--------------------------|
| Average Score            |                |                          |                          |                  |          |    |               |                          |                          |
| School                   | 75.6           |                          |                          |                  |          |    | 75.6          |                          |                          |
| District                 | 71.8           | р                        | р                        |                  |          |    | 71.8          | р                        | р                        |
| Province                 | 72.0           |                          |                          |                  |          |    | 72.0          |                          |                          |
| Percent of Passes        |                |                          |                          |                  |          |    |               |                          |                          |
| School                   | 100.0          |                          |                          |                  |          |    | 100.0         |                          |                          |
| District                 | 91.5           | р                        | р                        |                  |          |    | 91.5          | р                        | р                        |
| Province                 | 91.0           |                          |                          |                  |          |    | 91.0          |                          |                          |

Mark

Public

Final

Mark

**High School Course Results** 

2007-08

#### Average Scores

## Percent Passes

\* Data from the High School Certification System. The results from supplementary courses are not reflected in these results. All students obtaining a score of 48 or 49 on the final mark, were adjusted to 50 and are reflected in the Final Mark column.