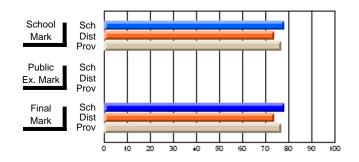

#214 - John Burke High School, Grand Bank

Grades: 8-12

## Subject: Art

| # students in course: 19 | School<br>Mark | School<br>vs<br>District | School<br>vs<br>Province | Pub<br>Exa<br>Ma | m School | vs | Final<br>Mark | School<br>vs<br>District | School<br>vs<br>Province |
|--------------------------|----------------|--------------------------|--------------------------|------------------|----------|----|---------------|--------------------------|--------------------------|
| Average Score            |                |                          |                          |                  |          |    |               |                          |                          |
| School                   | 75.6           |                          |                          |                  |          |    | 75.6          |                          |                          |
| District                 | 71.8           | р                        | р                        |                  |          |    | 71.8          | р                        | р                        |
| Province                 | 72.0           |                          |                          |                  |          |    | 72.0          |                          |                          |
| Percent of Passes        |                |                          |                          |                  |          |    |               |                          |                          |
| School                   | 100.0          |                          |                          |                  |          |    | 100.0         |                          |                          |
| District                 | 91.5           | р                        | р                        |                  |          |    | 91.5          | р                        | р                        |
| Province                 | 91.0           |                          |                          |                  |          |    | 91.0          |                          |                          |

Mark

Public

Final

Mark

**High School Course Results** 

2007-08

#### Average Scores

## Percent Passes

\* Data from the High School Certification System. The results from supplementary courses are not reflected in these results. All students obtaining a score of 48 or 49 on the final mark, were adjusted to 50 and are reflected in the Final Mark column.