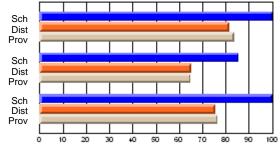

Modification Time: 1:48:03PM

Modification Date: 1/20/2009

Source: Evaluation & Research

#214 - John Burke High School, Grand Bank

Grades: 8-12

Subject: Enterprise Education

| Course: ENTERPRISE 3205 |                |                          |                          |    |    |                          |                          |               | or fewer students. Data s of confidentiality. |                          |  |
|-------------------------|----------------|--------------------------|--------------------------|----|----|--------------------------|--------------------------|---------------|-----------------------------------------------|--------------------------|--|
| # students in course: 1 | School<br>Mark | School<br>vs<br>District | School<br>vs<br>Province | Ex | am | School<br>vs<br>District | School<br>vs<br>Province | Final<br>Mark | School<br>vs<br>District                      | School<br>vs<br>Province |  |
| Average Score           |                |                          |                          |    |    |                          |                          |               | Diotiliot                                     |                          |  |
| School                  |                |                          |                          |    |    |                          |                          |               |                                               |                          |  |
| District                | 73.1           | q                        | q                        |    |    |                          |                          | 73.1          | q                                             | q                        |  |
| Province                | 73.6           |                          |                          |    |    |                          |                          | 73.6          |                                               |                          |  |
| Percent of Passes       |                |                          |                          |    |    |                          |                          |               |                                               |                          |  |
| School                  |                |                          |                          |    |    |                          |                          |               |                                               |                          |  |
| District                | 93.8           | р                        | р                        |    |    |                          |                          | 93.8          | р                                             | р                        |  |
| Province                | 93.5           |                          |                          |    |    |                          |                          | 93.5          |                                               |                          |  |

**High School Course Results** 

2007-08

#### Average Scores

## Percent Passes

\* Data from the High School Certification System. The results from supplementary courses are not reflected in these results. All students obtaining a score of 48 or 49 on the final mark, were adjusted to 50 and are reflected in the Final Mark column.