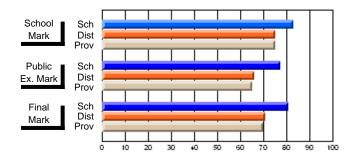

Modification Time: 1:48:03PM

Modification Date: 1/20/2009

Source: Evaluation & Research

#214 - John Burke High School, Grand Bank

Grades: 8-12

Subject: Enterprise Education

| Course: CONSUMER STUDIES       | 1202           |                          |                          |   |                        |                          |                          |   |              |                          |                          |
|--------------------------------|----------------|--------------------------|--------------------------|---|------------------------|--------------------------|--------------------------|---|--------------|--------------------------|--------------------------|
| # students in course: 24       | School<br>Mark | School<br>vs<br>District | School<br>vs<br>Province |   | Public<br>Exam<br>Mark | School<br>vs<br>District | School<br>vs<br>Province |   | inal<br>Iark | School<br>vs<br>District | School<br>vs<br>Province |
| <u>Average Score</u><br>School | 70.9           |                          |                          | ł |                        |                          |                          | 7 | 0.9          |                          |                          |
| District                       | 66.1           | q                        | р                        |   |                        |                          |                          |   | 6.1          | р                        | р                        |
| Province                       | 68.3           |                          |                          |   |                        |                          |                          | 6 | 8.3          |                          |                          |
| Percent of Passes              |                |                          |                          |   |                        |                          |                          |   |              |                          |                          |
| School                         | 83.3           |                          |                          |   |                        |                          |                          | 8 | 3.3          |                          |                          |
| District                       | 90.7           | q                        | q                        |   |                        |                          |                          | 9 | 0.7          | q                        | q                        |
| Province                       | 92.6           |                          |                          |   |                        |                          |                          | 9 | 2.6          |                          |                          |

Final

Mark

**High School Course Results** 

2007-08

#### Average Scores

## Percent Passes

\* Data from the High School Certification System. The results from supplementary courses are not reflected in these results. All students obtaining a score of 48 or 49 on the final mark, were adjusted to 50 and are reflected in the Final Mark column.