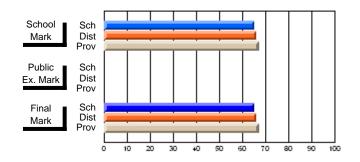

Modification Time: 1:48:03PM

Modification Date: 1/20/2009

Source: Evaluation & Research

#214 - John Burke High School, Grand Bank

Grades: 8-12

Subject: Enterprise Education

| Course: ENTERPRISE 3205 |                |                          |                          |    |    |                          |                          |               | or fewer students. Data s of confidentiality. |                          |  |
|-------------------------|----------------|--------------------------|--------------------------|----|----|--------------------------|--------------------------|---------------|-----------------------------------------------|--------------------------|--|
| # students in course: 1 | School<br>Mark | School<br>vs<br>District | School<br>vs<br>Province | Ex | am | School<br>vs<br>District | School<br>vs<br>Province | Final<br>Mark | School<br>vs<br>District                      | School<br>vs<br>Province |  |
| Average Score           |                |                          |                          |    |    |                          |                          |               | Diotiliot                                     |                          |  |
| School                  |                |                          |                          |    |    |                          |                          |               |                                               |                          |  |
| District                | 73.1           | q                        | q                        |    |    |                          |                          | 73.1          | q                                             | q                        |  |
| Province                | 73.6           |                          |                          |    |    |                          |                          | 73.6          |                                               |                          |  |
| Percent of Passes       |                |                          |                          |    |    |                          |                          |               |                                               |                          |  |
| School                  |                |                          |                          |    |    |                          |                          |               |                                               |                          |  |
| District                | 93.8           | р                        | р                        |    |    |                          |                          | 93.8          | р                                             | р                        |  |
| Province                | 93.5           |                          |                          |    |    |                          |                          | 93.5          |                                               |                          |  |

**High School Course Results** 

2007-08

#### Average Scores

## Percent Passes

\* Data from the High School Certification System. The results from supplementary courses are not reflected in these results. All students obtaining a score of 48 or 49 on the final mark, were adjusted to 50 and are reflected in the Final Mark column.