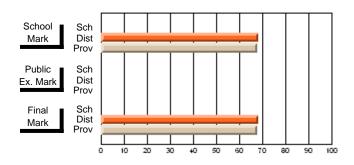

Modification Time: 1:48:03PM

Modification Date: 1/20/2009

Source: Evaluation & Research

#214 - John Burke High School, Grand Bank

Grades: 8-12

Subject: Enterprise Education

| Course: ENTERPRISE 3205 |                |                          |                          |    |    |                          |                          |               | or fewer students. Data s of confidentiality. |                          |  |
|-------------------------|----------------|--------------------------|--------------------------|----|----|--------------------------|--------------------------|---------------|-----------------------------------------------|--------------------------|--|
| # students in course: 1 | School<br>Mark | School<br>vs<br>District | School<br>vs<br>Province | Ex | am | School<br>vs<br>District | School<br>vs<br>Province | Final<br>Mark | School<br>vs<br>District                      | School<br>vs<br>Province |  |
| Average Score           |                |                          |                          |    |    |                          |                          |               | Diotiliot                                     |                          |  |
| School                  |                |                          |                          |    |    |                          |                          |               |                                               |                          |  |
| District                | 73.1           | q                        | q                        |    |    |                          |                          | 73.1          | q                                             | q                        |  |
| Province                | 73.6           |                          |                          |    |    |                          |                          | 73.6          |                                               |                          |  |
| Percent of Passes       |                |                          |                          |    |    |                          |                          |               |                                               |                          |  |
| School                  |                |                          |                          |    |    |                          |                          |               |                                               |                          |  |
| District                | 93.8           | р                        | р                        |    |    |                          |                          | 93.8          | р                                             | р                        |  |
| Province                | 93.5           |                          |                          |    |    |                          |                          | 93.5          |                                               |                          |  |

#### Average Scores

## Percent Passes

\* Data from the High School Certification System. The results from supplementary courses are not reflected in these results. All students obtaining a score of 48 or 49 on the final mark, were adjusted to 50 and are reflected in the Final Mark column.