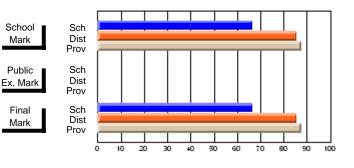

Modification Time: 1:48:03PM

Modification Date: 1/20/2009

Source: Evaluation & Research

#214 - John Burke High School, Grand Bank

Grades: 8-12

Subject: Enterprise Education

| Course: CONSUMER STUDIES       | 1202           |                          |                          |   |                        |                          |                          |   |              |                          |                          |
|--------------------------------|----------------|--------------------------|--------------------------|---|------------------------|--------------------------|--------------------------|---|--------------|--------------------------|--------------------------|
| # students in course: 24       | School<br>Mark | School<br>vs<br>District | School<br>vs<br>Province |   | Public<br>Exam<br>Mark | School<br>vs<br>District | School<br>vs<br>Province |   | inal<br>Iark | School<br>vs<br>District | School<br>vs<br>Province |
| <u>Average Score</u><br>School | 70.9           |                          |                          | ł |                        |                          |                          | 7 | 0.9          |                          |                          |
| District                       | 66.1           | q                        | р                        |   |                        |                          |                          |   | 6.1          | р                        | р                        |
| Province                       | 68.3           |                          |                          |   |                        |                          |                          | 6 | 8.3          |                          |                          |
| Percent of Passes              |                |                          |                          |   |                        |                          |                          |   |              |                          |                          |
| School                         | 83.3           |                          |                          |   |                        |                          |                          | 8 | 3.3          |                          |                          |
| District                       | 90.7           | q                        | q                        |   |                        |                          |                          | 9 | 0.7          | q                        | q                        |
| Province                       | 92.6           |                          |                          |   |                        |                          |                          | 9 | 2.6          |                          |                          |