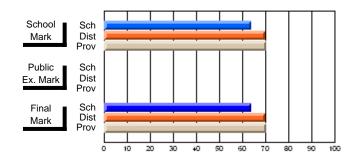

#### **Subject: Family Studies**

| # students in course: 14 | School<br>Mark | School<br>vs<br>District | School<br>vs<br>Province | Public<br>Exam<br>Mark | School<br>vs<br>District | School<br>vs<br>Province | Final<br>Mark | School<br>vs<br>District | School<br>vs<br>Province |
|--------------------------|----------------|--------------------------|--------------------------|------------------------|--------------------------|--------------------------|---------------|--------------------------|--------------------------|
| Average Score            | Widi K         | District                 | FIOVINCE                 | IVIAIK                 | DISTLICT                 | Province                 | IVIAIN        | District                 | PIOVINCE                 |
| School                   | 63.2           |                          |                          |                        |                          |                          | 63.2          |                          |                          |
| District                 | 75.1           | q                        | q                        |                        |                          |                          | 75.2          | q                        | q                        |
| Province                 | 74.7           | -                        | -                        |                        |                          |                          | 74.7          | ·                        |                          |
| Percent of Passes        |                |                          |                          |                        |                          |                          |               |                          |                          |
| School                   | 85.7           |                          |                          |                        |                          |                          | 85.7          |                          |                          |
| District                 | 92.2           | q                        | q                        |                        |                          |                          | 92.3          | q                        | q                        |
| Province                 | 93.4           |                          |                          |                        |                          |                          | 93.5          |                          |                          |