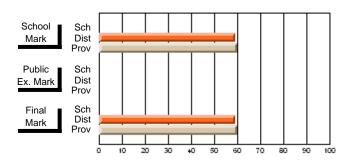

#### **Subject: Family Studies**

| # students in course: 14 | School<br>Mark | School<br>vs<br>District | School<br>vs<br>Province | Public<br>Exam<br>Mark | School<br>vs<br>District | School<br>vs<br>Province | Final<br>Mark | School<br>vs<br>District | School<br>vs<br>Province |
|--------------------------|----------------|--------------------------|--------------------------|------------------------|--------------------------|--------------------------|---------------|--------------------------|--------------------------|
| Average Score            | Widi K         | District                 | FIOVINCE                 | IVIAIK                 | DISTLICT                 | Province                 | IVIAIN        | District                 | PIOVINCE                 |
| School                   | 63.2           |                          |                          |                        |                          |                          | 63.2          |                          |                          |
| District                 | 75.1           | q                        | q                        |                        |                          |                          | 75.2          | q                        | q                        |
| Province                 | 74.7           | -                        | -                        |                        |                          |                          | 74.7          | ·                        |                          |
| Percent of Passes        |                |                          |                          |                        |                          |                          |               |                          |                          |
| School                   | 85.7           |                          |                          |                        |                          |                          | 85.7          |                          |                          |
| District                 | 92.2           | q                        | q                        |                        |                          |                          | 92.3          | q                        | q                        |
| Province                 | 93.4           |                          |                          |                        |                          |                          | 93.5          |                          |                          |

#### Average Scores

#### Percent Passes

\* Data from the High School Certification System. The results from supplementary courses are not reflected in these results. All students obtaining a score of 48 or 49 on the final mark, were adjusted to 50 and are reflected in the Final Mark column.