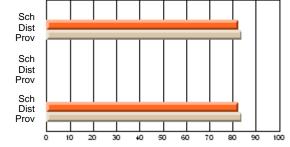

#### Subject: Technology Education

| Course: SKILLED TRADES 121 | 1              |                          |                          |   |                        |                          |                          |               |                          |                          |
|----------------------------|----------------|--------------------------|--------------------------|---|------------------------|--------------------------|--------------------------|---------------|--------------------------|--------------------------|
| # students in course: 20   | School<br>Mark | School<br>vs<br>District | School<br>vs<br>Province |   | Public<br>Exam<br>Mark | School<br>vs<br>District | School<br>vs<br>Province | Final<br>Mark | School<br>vs<br>District | School<br>vs<br>Province |
| Average Score              |                |                          |                          | - |                        |                          |                          |               |                          |                          |
| School                     | 78.2           |                          |                          |   |                        |                          |                          | 78.2          |                          |                          |
| District                   | 74.4           | р                        | р                        |   |                        |                          |                          | 74.4          | р                        | р                        |
| Province                   | 75.4           |                          |                          |   |                        |                          |                          | 75.4          |                          |                          |
| Percent of Passes          |                |                          |                          |   |                        |                          |                          |               |                          |                          |
| School                     | 85.0           |                          |                          |   |                        |                          |                          | 85.0          |                          |                          |
| District                   | 94.7           | q                        | q                        |   |                        |                          |                          | 94.7          | q                        | q                        |
| Province                   | 95.6           |                          |                          |   |                        |                          |                          | 95.6          |                          |                          |