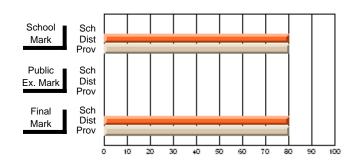

## Subject: Art

| # students in course: 19 | School<br>Mark | School<br>vs<br>District | School<br>vs<br>Province | Pub<br>Exa<br>Ma | m School | vs | Final<br>Mark | School<br>vs<br>District | School<br>vs<br>Province |
|--------------------------|----------------|--------------------------|--------------------------|------------------|----------|----|---------------|--------------------------|--------------------------|
| Average Score            |                |                          |                          |                  |          |    |               |                          |                          |
| School                   | 75.6           |                          |                          |                  |          |    | 75.6          |                          |                          |
| District                 | 71.8           | р                        | р                        |                  |          |    | 71.8          | р                        | р                        |
| Province                 | 72.0           |                          |                          |                  |          |    | 72.0          |                          |                          |
| Percent of Passes        |                |                          |                          |                  |          |    |               |                          |                          |
| School                   | 100.0          |                          |                          |                  |          |    | 100.0         |                          |                          |
| District                 | 91.5           | р                        | р                        |                  |          |    | 91.5          | р                        | р                        |
| Province                 | 91.0           |                          |                          |                  |          |    | 91.0          |                          |                          |

Mark

Public

Final

Mark

**High School Course Results** 

2007-08

#### Average Scores

## Percent Passes

\* Data from the High School Certification System. The results from supplementary courses are not reflected in these results. All students obtaining a score of 48 or 49 on the final mark, were adjusted to 50 and are reflected in the Final Mark column.