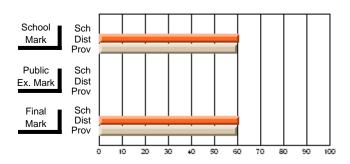

Modification Time: 1:48:03PM

Modification Date: 1/20/2009

Source: Evaluation & Research

#214 - John Burke High School, Grand Bank

Grades: 8-12

Subject: Enterprise Education

| Course: CONSUMER STUDIES       | 1202           |                          |                          |   |                        |                          |                          |   |              |                          |                          |
|--------------------------------|----------------|--------------------------|--------------------------|---|------------------------|--------------------------|--------------------------|---|--------------|--------------------------|--------------------------|
| # students in course: 24       | School<br>Mark | School<br>vs<br>District | School<br>vs<br>Province |   | Public<br>Exam<br>Mark | School<br>vs<br>District | School<br>vs<br>Province |   | inal<br>Iark | School<br>vs<br>District | School<br>vs<br>Province |
| <u>Average Score</u><br>School | 70.9           |                          |                          | ł |                        |                          |                          | 7 | 0.9          |                          |                          |
| District                       | 66.1           | q                        | р                        |   |                        |                          |                          |   | 6.1          | р                        | р                        |
| Province                       | 68.3           |                          |                          |   |                        |                          |                          | 6 | 8.3          |                          |                          |
| Percent of Passes              |                |                          |                          |   |                        |                          |                          |   |              |                          |                          |
| School                         | 83.3           |                          |                          |   |                        |                          |                          | 8 | 3.3          |                          |                          |
| District                       | 90.7           | q                        | q                        |   |                        |                          |                          | 9 | 0.7          | q                        | q                        |
| Province                       | 92.6           |                          |                          |   |                        |                          |                          | 9 | 2.6          |                          |                          |