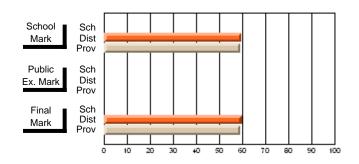

Modification Time: 1:48:03PM

Modification Date: 1/20/2009

Source: Evaluation & Research

#214 - John Burke High School, Grand Bank

Grades: 8-12

Subject: Enterprise Education

| Course: CONSUMER STUDIES       | 1202           |                          |                          |   |                        |                          |                          |   |              |                          |                          |
|--------------------------------|----------------|--------------------------|--------------------------|---|------------------------|--------------------------|--------------------------|---|--------------|--------------------------|--------------------------|
| # students in course: 24       | School<br>Mark | School<br>vs<br>District | School<br>vs<br>Province |   | Public<br>Exam<br>Mark | School<br>vs<br>District | School<br>vs<br>Province |   | inal<br>Iark | School<br>vs<br>District | School<br>vs<br>Province |
| <u>Average Score</u><br>School | 70.9           |                          |                          | ł |                        |                          |                          | 7 | 0.9          |                          |                          |
| District                       | 66.1           | q                        | р                        |   |                        |                          |                          |   | 6.1          | р                        | р                        |
| Province                       | 68.3           |                          |                          |   |                        |                          |                          | 6 | 8.3          |                          |                          |
| Percent of Passes              |                |                          |                          |   |                        |                          |                          |   |              |                          |                          |
| School                         | 83.3           |                          |                          |   |                        |                          |                          | 8 | 3.3          |                          |                          |
| District                       | 90.7           | q                        | q                        |   |                        |                          |                          | 9 | 0.7          | q                        | q                        |
| Province                       | 92.6           |                          |                          |   |                        |                          |                          | 9 | 2.6          |                          |                          |

Final

Mark

**High School Course Results** 

2007-08

#### Average Scores

## Percent Passes

\* Data from the High School Certification System. The results from supplementary courses are not reflected in these results. All students obtaining a score of 48 or 49 on the final mark, were adjusted to 50 and are reflected in the Final Mark column.