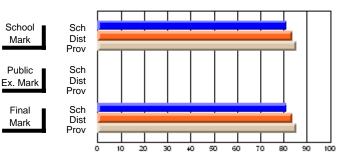

## Subject: Art

| # students in course: 19 | School<br>Mark | School<br>vs<br>District | School<br>vs<br>Province | Pub<br>Exa<br>Ma | m School | vs | Final<br>Mark | School<br>vs<br>District | School<br>vs<br>Province |
|--------------------------|----------------|--------------------------|--------------------------|------------------|----------|----|---------------|--------------------------|--------------------------|
| Average Score            |                |                          |                          |                  |          |    |               |                          |                          |
| School                   | 75.6           |                          |                          |                  |          |    | 75.6          |                          |                          |
| District                 | 71.8           | р                        | р                        |                  |          |    | 71.8          | р                        | р                        |
| Province                 | 72.0           |                          |                          |                  |          |    | 72.0          |                          |                          |
| Percent of Passes        |                |                          |                          |                  |          |    |               |                          |                          |
| School                   | 100.0          |                          |                          |                  |          |    | 100.0         |                          |                          |
| District                 | 91.5           | р                        | р                        |                  |          |    | 91.5          | р                        | р                        |
| Province                 | 91.0           |                          |                          |                  |          |    | 91.0          |                          |                          |

Mark

Public

Final

Mark

**High School Course Results** 

2007-08

#### Average Scores

## Percent Passes

\* Data from the High School Certification System. The results from supplementary courses are not reflected in these results. All students obtaining a score of 48 or 49 on the final mark, were adjusted to 50 and are reflected in the Final Mark column.