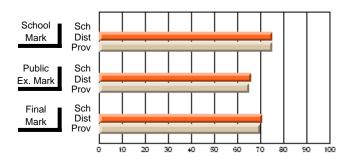

## **Subject: Mathematics**

| # students in course: 18 | School<br>Mark | School<br>vs<br>District | School<br>vs<br>Province | Public<br>Exam<br>Mark | School<br>vs<br>District | School<br>vs<br>Province | Final<br>Mark | School<br>vs<br>District | School<br>vs<br>Province |
|--------------------------|----------------|--------------------------|--------------------------|------------------------|--------------------------|--------------------------|---------------|--------------------------|--------------------------|
| Average Score            | -              |                          |                          |                        |                          |                          |               |                          |                          |
| School                   | 49.2           |                          |                          |                        |                          |                          | 49.2          |                          |                          |
| District                 | 59.7           | q                        | q                        |                        |                          |                          | 59.7          | q                        | q                        |
| Province                 | 59.0           |                          |                          |                        |                          |                          | 59.0          |                          |                          |
| Percent of Passes        |                |                          |                          |                        |                          |                          |               |                          |                          |
| School                   | 61.1           |                          |                          |                        |                          |                          | 61.1          |                          |                          |
| District                 | 80.6           | q                        | q                        |                        |                          |                          | 80.7          | q                        | q                        |
| Province                 | 80.2           |                          |                          |                        |                          |                          | 80.3          |                          |                          |

**High School Course Results** 

2007-08

#### Average Scores

#### Percent Passes

\* Data from the High School Certification System. The results from supplementary courses are not reflected in these results. All students obtaining a score of 48 or 49 on the final mark, were adjusted to 50 and are reflected in the Final Mark column.