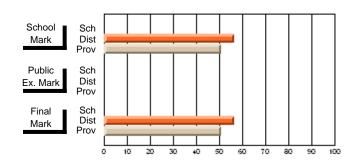

Modification Time: 1:48:03PM

Modification Date: 1/20/2009

Source: Evaluation & Research

#214 - John Burke High School, Grand Bank

Grades: 8-12

Subject: Enterprise Education

| Course: CONSUMER STUDIES       | 1202           |                          |                          |   |                        |                          |                          |   |              |                          |                          |
|--------------------------------|----------------|--------------------------|--------------------------|---|------------------------|--------------------------|--------------------------|---|--------------|--------------------------|--------------------------|
| # students in course: 24       | School<br>Mark | School<br>vs<br>District | School<br>vs<br>Province |   | Public<br>Exam<br>Mark | School<br>vs<br>District | School<br>vs<br>Province |   | inal<br>Iark | School<br>vs<br>District | School<br>vs<br>Province |
| <u>Average Score</u><br>School | 70.9           |                          |                          | ł |                        |                          |                          | 7 | 0.9          |                          |                          |
| District                       | 66.1           | q                        | р                        |   |                        |                          |                          |   | 6.1          | р                        | р                        |
| Province                       | 68.3           |                          |                          |   |                        |                          |                          | 6 | 8.3          |                          |                          |
| Percent of Passes              |                |                          |                          |   |                        |                          |                          |   |              |                          |                          |
| School                         | 83.3           |                          |                          |   |                        |                          |                          | 8 | 3.3          |                          |                          |
| District                       | 90.7           | q                        | q                        |   |                        |                          |                          | 9 | 0.7          | q                        | q                        |
| Province                       | 92.6           |                          |                          |   |                        |                          |                          | 9 | 2.6          |                          |                          |