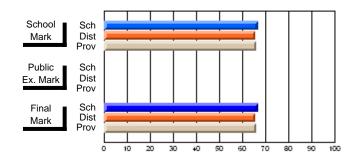

#### **Subject: Family Studies**

| # students in course: 14 | School<br>Mark | School<br>vs<br>District | School<br>vs<br>Province | Public<br>Exam<br>Mark | School<br>vs<br>District | School<br>vs<br>Province | Final<br>Mark | School<br>vs<br>District | School<br>vs<br>Province |
|--------------------------|----------------|--------------------------|--------------------------|------------------------|--------------------------|--------------------------|---------------|--------------------------|--------------------------|
| Average Score            | Widi K         | District                 | FIOVINCE                 | IVIAIK                 | DISTLICT                 | Province                 | IVIAIN        | District                 | PIOVINCE                 |
| School                   | 63.2           |                          |                          |                        |                          |                          | 63.2          |                          |                          |
| District                 | 75.1           | q                        | q                        |                        |                          |                          | 75.2          | q                        | q                        |
| Province                 | 74.7           | -                        | -                        |                        |                          |                          | 74.7          | ·                        |                          |
| Percent of Passes        |                |                          |                          |                        |                          |                          |               |                          |                          |
| School                   | 85.7           |                          |                          |                        |                          |                          | 85.7          |                          |                          |
| District                 | 92.2           | q                        | q                        |                        |                          |                          | 92.3          | q                        | q                        |
| Province                 | 93.4           |                          |                          |                        |                          |                          | 93.5          |                          |                          |