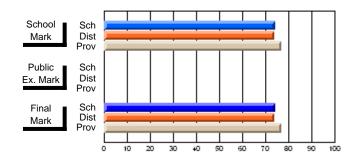

## Subject: Art

| # students in course: 19 | School<br>Mark | School<br>vs<br>District | School<br>vs<br>Province | Pub<br>Exa<br>Ma | m School | vs | Final<br>Mark | School<br>vs<br>District | School<br>vs<br>Province |
|--------------------------|----------------|--------------------------|--------------------------|------------------|----------|----|---------------|--------------------------|--------------------------|
| Average Score            |                |                          |                          |                  |          |    |               |                          |                          |
| School                   | 75.6           |                          |                          |                  |          |    | 75.6          |                          |                          |
| District                 | 71.8           | р                        | р                        |                  |          |    | 71.8          | р                        | р                        |
| Province                 | 72.0           |                          |                          |                  |          |    | 72.0          |                          |                          |
| Percent of Passes        |                |                          |                          |                  |          |    |               |                          |                          |
| School                   | 100.0          |                          |                          |                  |          |    | 100.0         |                          |                          |
| District                 | 91.5           | р                        | р                        |                  |          |    | 91.5          | р                        | р                        |
| Province                 | 91.0           |                          |                          |                  |          |    | 91.0          |                          |                          |

Mark

Public

Final

Mark

**High School Course Results** 

2007-08

#### Average Scores

## Percent Passes

\* Data from the High School Certification System. The results from supplementary courses are not reflected in these results. All students obtaining a score of 48 or 49 on the final mark, were adjusted to 50 and are reflected in the Final Mark column.