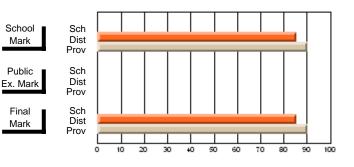

Modification Time: 1:48:03PM

Modification Date: 1/20/2009

Source: Evaluation & Research

#214 - John Burke High School, Grand Bank

Grades: 8-12

Subject: Enterprise Education

| Course: CONSUMER STUDIES       | 1202           |                          |                          |   |                        |                          |                          |   |              |                          |                          |
|--------------------------------|----------------|--------------------------|--------------------------|---|------------------------|--------------------------|--------------------------|---|--------------|--------------------------|--------------------------|
| # students in course: 24       | School<br>Mark | School<br>vs<br>District | School<br>vs<br>Province |   | Public<br>Exam<br>Mark | School<br>vs<br>District | School<br>vs<br>Province |   | inal<br>Iark | School<br>vs<br>District | School<br>vs<br>Province |
| <u>Average Score</u><br>School | 70.9           |                          |                          | ł |                        |                          |                          | 7 | 0.9          |                          |                          |
| District                       | 66.1           | q                        | р                        |   |                        |                          |                          |   | 6.1          | р                        | р                        |
| Province                       | 68.3           |                          |                          |   |                        |                          |                          | 6 | 8.3          |                          |                          |
| Percent of Passes              |                |                          |                          |   |                        |                          |                          |   |              |                          |                          |
| School                         | 83.3           |                          |                          |   |                        |                          |                          | 8 | 3.3          |                          |                          |
| District                       | 90.7           | q                        | q                        |   |                        |                          |                          | 9 | 0.7          | q                        | q                        |
| Province                       | 92.6           |                          |                          |   |                        |                          |                          | 9 | 2.6          |                          |                          |