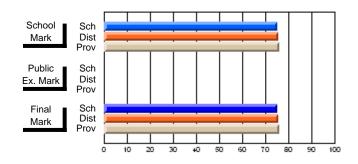

## **Subject: Mathematics**

| # students in course: 13 | School<br>Mark | School<br>vs<br>District | School<br>vs<br>Province | Public<br>Exam<br>Mark | School<br>vs<br>District | School<br>vs<br>Province | Final<br>Mark | School<br>vs<br>District | School<br>vs<br>Province |
|--------------------------|----------------|--------------------------|--------------------------|------------------------|--------------------------|--------------------------|---------------|--------------------------|--------------------------|
| Average Score            |                |                          |                          |                        |                          |                          |               |                          |                          |
| School                   | 86.2           |                          |                          |                        |                          |                          | 86.2          |                          |                          |
| District                 | 76.9           | р                        | р                        |                        |                          |                          | 76.9          | р                        | р                        |
| Province                 | 78.0           |                          |                          |                        |                          |                          | 78.0          |                          |                          |
| Percent of Passes        |                |                          |                          |                        |                          |                          |               |                          |                          |
| School                   | 100.0          |                          |                          |                        |                          |                          | 100.0         |                          |                          |
| District                 | 99.0           | р                        | р                        |                        |                          |                          | 99.0          | р                        | р                        |
| Province                 | 99.0           |                          |                          |                        |                          |                          | 99.0          |                          |                          |