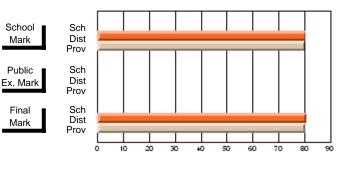

#### **Subject: Family Studies**

| # students in course: 14 | School<br>Mark | School<br>vs<br>District | School<br>vs<br>Province | Public<br>Exam<br>Mark | School<br>vs<br>District | School<br>vs<br>Province | Final<br>Mark | School<br>vs<br>District | School<br>vs<br>Province |
|--------------------------|----------------|--------------------------|--------------------------|------------------------|--------------------------|--------------------------|---------------|--------------------------|--------------------------|
| Average Score            | Widi K         | District                 | FIOVINCE                 | IVIAIK                 | DISTLICT                 | Province                 | IVIAIN        | District                 | PIOVINCE                 |
| School                   | 63.2           |                          |                          |                        |                          |                          | 63.2          |                          |                          |
| District                 | 75.1           | q                        | q                        |                        |                          |                          | 75.2          | q                        | q                        |
| Province                 | 74.7           | -                        | -                        |                        |                          |                          | 74.7          | ·                        |                          |
| Percent of Passes        |                |                          |                          |                        |                          |                          |               |                          |                          |
| School                   | 85.7           |                          |                          |                        |                          |                          | 85.7          |                          |                          |
| District                 | 92.2           | q                        | q                        |                        |                          |                          | 92.3          | q                        | q                        |
| Province                 | 93.4           |                          |                          |                        |                          |                          | 93.5          |                          |                          |

Mark

Final

Mark

**High School Course Results** 

2007-08

#### Average Scores

#### Percent Passes

\* Data from the High School Certification System. The results from supplementary courses are not reflected in these results. All students obtaining a score of 48 or 49 on the final mark, were adjusted to 50 and are reflected in the Final Mark column.