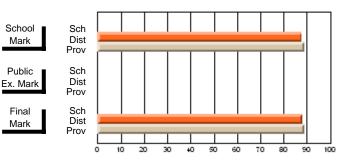

Modification Time: 1:48:03PM

Modification Date: 1/20/2009

Source: Evaluation & Research

#214 - John Burke High School, Grand Bank

Grades: 8-12

Subject: Enterprise Education

| Course: ENTERPRISE 3205 |                |                          |                          |    |    |                          |                          |               | or fewer students. Data s of confidentiality. |                          |  |
|-------------------------|----------------|--------------------------|--------------------------|----|----|--------------------------|--------------------------|---------------|-----------------------------------------------|--------------------------|--|
| # students in course: 1 | School<br>Mark | School<br>vs<br>District | School<br>vs<br>Province | Ex | am | School<br>vs<br>District | School<br>vs<br>Province | Final<br>Mark | School<br>vs<br>District                      | School<br>vs<br>Province |  |
| Average Score           |                |                          |                          |    |    |                          |                          |               | Diotiliot                                     |                          |  |
| School                  |                |                          |                          |    |    |                          |                          |               |                                               |                          |  |
| District                | 73.1           | q                        | q                        |    |    |                          |                          | 73.1          | q                                             | q                        |  |
| Province                | 73.6           |                          |                          |    |    |                          |                          | 73.6          |                                               |                          |  |
| Percent of Passes       |                |                          |                          |    |    |                          |                          |               |                                               |                          |  |
| School                  |                |                          |                          |    |    |                          |                          |               |                                               |                          |  |
| District                | 93.8           | р                        | р                        |    |    |                          |                          | 93.8          | р                                             | р                        |  |
| Province                | 93.5           |                          |                          |    |    |                          |                          | 93.5          |                                               |                          |  |

**High School Course Results** 

2007-08

#### Average Scores

## Percent Passes

\* Data from the High School Certification System. The results from supplementary courses are not reflected in these results. All students obtaining a score of 48 or 49 on the final mark, were adjusted to 50 and are reflected in the Final Mark column.