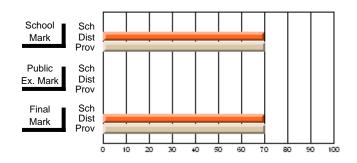

## **Subject: Mathematics**

| # students in course: 7 | School<br>Mark | School<br>vs<br>District | School<br>vs<br>Province | Public<br>Exam<br>Mark | School<br>vs<br>District | School<br>vs<br>Province | Final<br>Mark | School<br>vs<br>District | School<br>vs<br>Province |
|-------------------------|----------------|--------------------------|--------------------------|------------------------|--------------------------|--------------------------|---------------|--------------------------|--------------------------|
| Average Score           |                | Biotinot                 |                          |                        | Diotifict                | 11011100                 |               | Diotiliot                | 11011100                 |
| School                  | 84.0           |                          |                          |                        |                          |                          | 84.0          |                          |                          |
| District                | 77.2           | р                        | р                        |                        |                          |                          | 77.2          | р                        | р                        |
| Province                | 78.3           |                          |                          |                        |                          |                          | 78.3          |                          |                          |
| Percent of Passes       |                |                          |                          |                        |                          |                          |               |                          |                          |
| School                  | 100.0          |                          |                          |                        |                          |                          | 100.0         |                          |                          |
| District                | 96.4           | р                        | р                        |                        |                          |                          | 96.4          | р                        | р                        |
| Province                | 97.2           |                          |                          |                        |                          |                          | 97.2          |                          |                          |