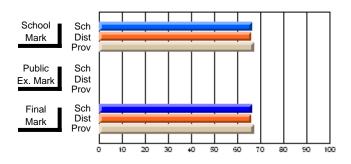

#### **Subject: Family Studies**

| Course: NUTRITION 3102  |                |                          |                          |                        |                          | School data has 5 or fewer student<br>withheld for reasons of confidential |               |                          |                          |  |  |  |
|-------------------------|----------------|--------------------------|--------------------------|------------------------|--------------------------|----------------------------------------------------------------------------|---------------|--------------------------|--------------------------|--|--|--|
| # students in course: 4 | School<br>Mark | School<br>vs<br>District | School<br>vs<br>Province | Public<br>Exam<br>Mark | School<br>vs<br>District | School<br>vs<br>Province                                                   | Final<br>Mark | School<br>vs<br>District | School<br>vs<br>Province |  |  |  |
| Average Score           |                |                          |                          |                        |                          |                                                                            |               |                          |                          |  |  |  |
| School                  |                |                          |                          |                        |                          |                                                                            |               |                          |                          |  |  |  |
| District                | 73.7           | р                        | q                        |                        |                          |                                                                            | 73.7          | р                        | q                        |  |  |  |
| Province                | 74.3           |                          |                          |                        |                          |                                                                            | 74.3          |                          |                          |  |  |  |
| Percent of Passes       |                |                          |                          |                        |                          |                                                                            |               |                          |                          |  |  |  |
| School                  |                |                          |                          |                        |                          |                                                                            |               |                          |                          |  |  |  |
| District                | 92.6           | р                        | р                        |                        |                          |                                                                            | 92.6          | р                        | р                        |  |  |  |
| Province                | 93.3           |                          |                          |                        |                          |                                                                            | 93.3          |                          |                          |  |  |  |