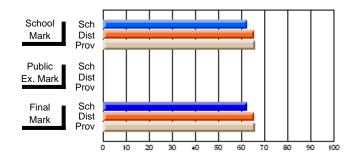

## Subject: Art

| # students in course: 19 | School<br>Mark | School<br>vs<br>District | School<br>vs<br>Province | Pub<br>Exa<br>Ma | m School | vs | Final<br>Mark | School<br>vs<br>District | School<br>vs<br>Province |
|--------------------------|----------------|--------------------------|--------------------------|------------------|----------|----|---------------|--------------------------|--------------------------|
| Average Score            |                |                          |                          |                  |          |    |               |                          |                          |
| School                   | 75.6           |                          |                          |                  |          |    | 75.6          |                          |                          |
| District                 | 71.8           | р                        | р                        |                  |          |    | 71.8          | р                        | р                        |
| Province                 | 72.0           |                          |                          |                  |          |    | 72.0          |                          |                          |
| Percent of Passes        |                |                          |                          |                  |          |    |               |                          |                          |
| School                   | 100.0          |                          |                          |                  |          |    | 100.0         |                          |                          |
| District                 | 91.5           | р                        | р                        |                  |          |    | 91.5          | р                        | р                        |
| Province                 | 91.0           |                          |                          |                  |          |    | 91.0          |                          |                          |

Mark

Public

Final

Mark

**High School Course Results** 

2007-08

#### Average Scores

## Percent Passes

\* Data from the High School Certification System. The results from supplementary courses are not reflected in these results. All students obtaining a score of 48 or 49 on the final mark, were adjusted to 50 and are reflected in the Final Mark column.