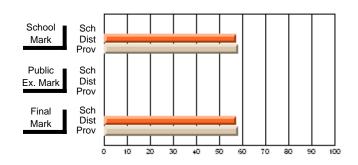

#### **Subject: Family Studies**

| # students in course: 14 | School<br>Mark | School<br>vs<br>District | School<br>vs<br>Province | Public<br>Exam<br>Mark | School<br>vs<br>District | School<br>vs<br>Province | Final<br>Mark | School<br>vs<br>District | School<br>vs<br>Province |
|--------------------------|----------------|--------------------------|--------------------------|------------------------|--------------------------|--------------------------|---------------|--------------------------|--------------------------|
| Average Score            | Widi K         | District                 | FIOVINCE                 | IVIAIK                 | DISTLICT                 | Province                 | IVIAIN        | District                 | PIOVINCE                 |
| School                   | 63.2           |                          |                          |                        |                          |                          | 63.2          |                          |                          |
| District                 | 75.1           | q                        | q                        |                        |                          |                          | 75.2          | q                        | q                        |
| Province                 | 74.7           | -                        | -                        |                        |                          |                          | 74.7          | ·                        |                          |
| Percent of Passes        |                |                          |                          |                        |                          |                          |               |                          |                          |
| School                   | 85.7           |                          |                          |                        |                          |                          | 85.7          |                          |                          |
| District                 | 92.2           | q                        | q                        |                        |                          |                          | 92.3          | q                        | q                        |
| Province                 | 93.4           |                          |                          |                        |                          |                          | 93.5          |                          |                          |

Mark

Final

Mark

**High School Course Results** 

2007-08

#### Average Scores

#### Percent Passes

\* Data from the High School Certification System. The results from supplementary courses are not reflected in these results. All students obtaining a score of 48 or 49 on the final mark, were adjusted to 50 and are reflected in the Final Mark column.