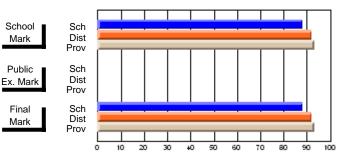

#### **Subject: Family Studies**

| # students in course: 14 | School<br>Mark | School<br>vs<br>District | School<br>vs<br>Province | Public<br>Exam<br>Mark | School<br>vs<br>District | School<br>vs<br>Province | Final<br>Mark | School<br>vs<br>District | School<br>vs<br>Province |
|--------------------------|----------------|--------------------------|--------------------------|------------------------|--------------------------|--------------------------|---------------|--------------------------|--------------------------|
| Average Score            | Widi K         | District                 | FIOVINCE                 | IVIAIK                 | DISTLICT                 | Province                 | IVIAIN        | District                 | PIOVINCE                 |
| School                   | 63.2           |                          |                          |                        |                          |                          | 63.2          |                          |                          |
| District                 | 75.1           | q                        | q                        |                        |                          |                          | 75.2          | q                        | q                        |
| Province                 | 74.7           | -                        | -                        |                        |                          |                          | 74.7          | ·                        |                          |
| Percent of Passes        |                |                          |                          |                        |                          |                          |               |                          |                          |
| School                   | 85.7           |                          |                          |                        |                          |                          | 85.7          |                          |                          |
| District                 | 92.2           | q                        | q                        |                        |                          |                          | 92.3          | q                        | q                        |
| Province                 | 93.4           |                          |                          |                        |                          |                          | 93.5          |                          |                          |