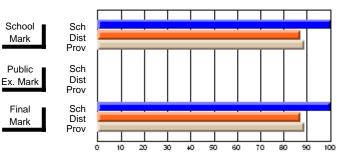

Modification Time: 1:48:03PM

Modification Date: 1/20/2009

#214 - John Burke High School, Grand Bank

Grades: 8-12

Subject: Technology Education

| # atualanta in asumasu 22 | r              |                          |                          |                        |                          |                          |               |                          |                          |
|---------------------------|----------------|--------------------------|--------------------------|------------------------|--------------------------|--------------------------|---------------|--------------------------|--------------------------|
| # students in course: 22  | School<br>Mark | School<br>vs<br>District | School<br>vs<br>Province | Public<br>Exam<br>Mark | School<br>vs<br>District | School<br>vs<br>Province | Final<br>Mark | School<br>vs<br>District | School<br>vs<br>Province |
| Average Score             |                |                          |                          |                        |                          |                          |               |                          |                          |
| School                    | 83.1           |                          |                          |                        |                          |                          | 83.1          |                          |                          |
| District                  | 73.7           | р                        | р                        |                        |                          |                          | 73.7          | р                        | р                        |
| Province                  | 76.7           |                          |                          |                        |                          |                          | 76.7          |                          |                          |
| Percent of Passes         |                |                          |                          |                        |                          |                          |               |                          |                          |
| School                    | 100.0          |                          |                          |                        |                          |                          | 100.0         |                          |                          |
| District                  | 94.6           | р                        | р                        |                        |                          |                          | 94.9          | р                        | р                        |
| Province                  | 95.8           |                          |                          |                        |                          |                          | 95.9          |                          |                          |