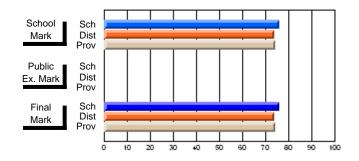

Modification Time: 1:48:03PM

Modification Date: 1/20/2009

Source: Evaluation & Research

#214 - John Burke High School, Grand Bank

Grades: 8-12

Subject: Enterprise Education

| Course: CONSUMER STUDIES       | 1202           |                          |                          |   |                        |                          |                          |   |              |                          |                          |
|--------------------------------|----------------|--------------------------|--------------------------|---|------------------------|--------------------------|--------------------------|---|--------------|--------------------------|--------------------------|
| # students in course: 24       | School<br>Mark | School<br>vs<br>District | School<br>vs<br>Province |   | Public<br>Exam<br>Mark | School<br>vs<br>District | School<br>vs<br>Province |   | inal<br>Iark | School<br>vs<br>District | School<br>vs<br>Province |
| <u>Average Score</u><br>School | 70.9           |                          |                          | ł |                        |                          |                          | 7 | 0.9          |                          |                          |
| District                       | 66.1           | q                        | р                        |   |                        |                          |                          |   | 6.1          | р                        | р                        |
| Province                       | 68.3           |                          |                          |   |                        |                          |                          | 6 | 8.3          |                          |                          |
| Percent of Passes              |                |                          |                          |   |                        |                          |                          |   |              |                          |                          |
| School                         | 83.3           |                          |                          |   |                        |                          |                          | 8 | 3.3          |                          |                          |
| District                       | 90.7           | q                        | q                        |   |                        |                          |                          | 9 | 0.7          | q                        | q                        |
| Province                       | 92.6           |                          |                          |   |                        |                          |                          | 9 | 2.6          |                          |                          |

Final

Mark

**High School Course Results** 

2007-08

#### Average Scores

## Percent Passes

\* Data from the High School Certification System. The results from supplementary courses are not reflected in these results. All students obtaining a score of 48 or 49 on the final mark, were adjusted to 50 and are reflected in the Final Mark column.