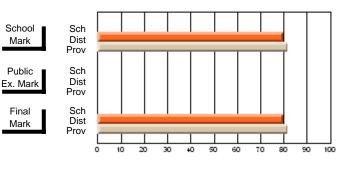

#### **Subject: Family Studies**

| # students in course: 14 | School<br>Mark | School<br>vs<br>District | School<br>vs<br>Province | Public<br>Exam<br>Mark | School<br>vs<br>District | School<br>vs<br>Province | Final<br>Mark | School<br>vs<br>District | School<br>vs<br>Province |
|--------------------------|----------------|--------------------------|--------------------------|------------------------|--------------------------|--------------------------|---------------|--------------------------|--------------------------|
| Average Score            | Widi K         | District                 | FIOVINCE                 | IVIAIK                 | DISTLICT                 | Province                 | IVIAIN        | District                 | PIOVINCE                 |
| School                   | 63.2           |                          |                          |                        |                          |                          | 63.2          |                          |                          |
| District                 | 75.1           | q                        | q                        |                        |                          |                          | 75.2          | q                        | q                        |
| Province                 | 74.7           | -                        | -                        |                        |                          |                          | 74.7          | ·                        |                          |
| Percent of Passes        |                |                          |                          |                        |                          |                          |               |                          |                          |
| School                   | 85.7           |                          |                          |                        |                          |                          | 85.7          |                          |                          |
| District                 | 92.2           | q                        | q                        |                        |                          |                          | 92.3          | q                        | q                        |
| Province                 | 93.4           |                          |                          |                        |                          |                          | 93.5          |                          |                          |