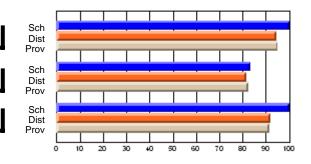

Modification Time: 1:48:03PM

Modification Date: 1/20/2009

Source: Evaluation & Research

#214 - John Burke High School, Grand Bank

Grades: 8-12

Subject: Enterprise Education

| Course: CONSUMER STUDIES       | 1202           |                          |                          |   |                        |                          |                          |   |              |                          |                          |
|--------------------------------|----------------|--------------------------|--------------------------|---|------------------------|--------------------------|--------------------------|---|--------------|--------------------------|--------------------------|
| # students in course: 24       | School<br>Mark | School<br>vs<br>District | School<br>vs<br>Province |   | Public<br>Exam<br>Mark | School<br>vs<br>District | School<br>vs<br>Province |   | inal<br>Iark | School<br>vs<br>District | School<br>vs<br>Province |
| <u>Average Score</u><br>School | 70.9           |                          |                          | ł |                        |                          |                          | 7 | 0.9          |                          |                          |
| District                       | 66.1           | q                        | р                        |   |                        |                          |                          |   | 6.1          | р                        | р                        |
| Province                       | 68.3           |                          |                          |   |                        |                          |                          | 6 | 8.3          |                          |                          |
| Percent of Passes              |                |                          |                          |   |                        |                          |                          |   |              |                          |                          |
| School                         | 83.3           |                          |                          |   |                        |                          |                          | 8 | 3.3          |                          |                          |
| District                       | 90.7           | q                        | q                        |   |                        |                          |                          | 9 | 0.7          | q                        | q                        |
| Province                       | 92.6           |                          |                          |   |                        |                          |                          | 9 | 2.6          |                          |                          |