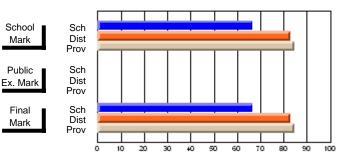

Modification Time: 1:48:03PM

Modification Date: 1/20/2009

Source: Evaluation & Research

#214 - John Burke High School, Grand Bank

Grades: 8-12

Subject: Enterprise Education

| Course: CONSUMER STUDIES       | 1202           |                          |                          |   |                        |                          |                          |   |              |                          |                          |
|--------------------------------|----------------|--------------------------|--------------------------|---|------------------------|--------------------------|--------------------------|---|--------------|--------------------------|--------------------------|
| # students in course: 24       | School<br>Mark | School<br>vs<br>District | School<br>vs<br>Province |   | Public<br>Exam<br>Mark | School<br>vs<br>District | School<br>vs<br>Province |   | inal<br>Iark | School<br>vs<br>District | School<br>vs<br>Province |
| <u>Average Score</u><br>School | 70.9           |                          |                          | ł |                        |                          |                          | 7 | 0.9          |                          |                          |
| District                       | 66.1           | q                        | р                        |   |                        |                          |                          |   | 6.1          | р                        | р                        |
| Province                       | 68.3           |                          |                          |   |                        |                          |                          | 6 | 8.3          |                          |                          |
| Percent of Passes              |                |                          |                          |   |                        |                          |                          |   |              |                          |                          |
| School                         | 83.3           |                          |                          |   |                        |                          |                          | 8 | 3.3          |                          |                          |
| District                       | 90.7           | q                        | q                        |   |                        |                          |                          | 9 | 0.7          | q                        | q                        |
| Province                       | 92.6           |                          |                          |   |                        |                          |                          | 9 | 2.6          |                          |                          |