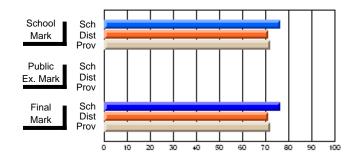

Modification Time: 1:48:03PM

Modification Date: 1/20/2009

Source: Evaluation & Research

#214 - John Burke High School, Grand Bank

Grades: 8-12

#### **Subject: Family Studies**

| Course: NUTRITION 3102  |                |                          |                          |                        |                          | School data has 5 or fewer student<br>withheld for reasons of confidential |               |                          |                          |  |  |  |
|-------------------------|----------------|--------------------------|--------------------------|------------------------|--------------------------|----------------------------------------------------------------------------|---------------|--------------------------|--------------------------|--|--|--|
| # students in course: 4 | School<br>Mark | School<br>vs<br>District | School<br>vs<br>Province | Public<br>Exam<br>Mark | School<br>vs<br>District | School<br>vs<br>Province                                                   | Final<br>Mark | School<br>vs<br>District | School<br>vs<br>Province |  |  |  |
| Average Score           |                |                          |                          |                        |                          |                                                                            |               |                          |                          |  |  |  |
| School                  |                |                          |                          |                        |                          |                                                                            |               |                          |                          |  |  |  |
| District                | 73.7           | р                        | q                        |                        |                          |                                                                            | 73.7          | р                        | q                        |  |  |  |
| Province                | 74.3           |                          |                          |                        |                          |                                                                            | 74.3          |                          |                          |  |  |  |
| Percent of Passes       |                |                          |                          |                        |                          |                                                                            |               |                          |                          |  |  |  |
| School                  |                |                          |                          |                        |                          |                                                                            |               |                          |                          |  |  |  |
| District                | 92.6           | р                        | р                        |                        |                          |                                                                            | 92.6          | р                        | р                        |  |  |  |
| Province                | 93.3           |                          |                          |                        |                          |                                                                            | 93.3          |                          |                          |  |  |  |

**High School Course Results** 

2007-08

#### Average Scores

## Percent Passes

\* Data from the High School Certification System. The results from supplementary courses are not reflected in these results. All students obtaining a score of 48 or 49 on the final mark, were adjusted to 50 and are reflected in the Final Mark column.