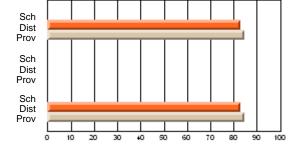

## Subject: Art

| # students in course: 19 | School<br>Mark | School<br>vs<br>District | School<br>vs<br>Province | Pub<br>Exa<br>Ma | m School | vs | Final<br>Mark | School<br>vs<br>District | School<br>vs<br>Province |
|--------------------------|----------------|--------------------------|--------------------------|------------------|----------|----|---------------|--------------------------|--------------------------|
| Average Score            |                |                          |                          |                  |          |    |               |                          |                          |
| School                   | 75.6           |                          |                          |                  |          |    | 75.6          |                          |                          |
| District                 | 71.8           | р                        | р                        |                  |          |    | 71.8          | р                        | р                        |
| Province                 | 72.0           |                          |                          |                  |          |    | 72.0          |                          |                          |
| Percent of Passes        |                |                          |                          |                  |          |    |               |                          |                          |
| School                   | 100.0          |                          |                          |                  |          |    | 100.0         |                          |                          |
| District                 | 91.5           | р                        | р                        |                  |          |    | 91.5          | р                        | р                        |
| Province                 | 91.0           |                          |                          |                  |          |    | 91.0          |                          |                          |

#### Average Scores

## Percent Passes

\* Data from the High School Certification System. The results from supplementary courses are not reflected in these results. All students obtaining a score of 48 or 49 on the final mark, were adjusted to 50 and are reflected in the Final Mark column.