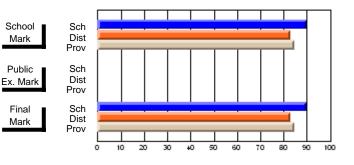

#### Subject: Technology Education

| Course: SKILLED TRADES 121 | 1              |                          |                          |   |                        |                          |                          |               |                          |                          |
|----------------------------|----------------|--------------------------|--------------------------|---|------------------------|--------------------------|--------------------------|---------------|--------------------------|--------------------------|
| # students in course: 20   | School<br>Mark | School<br>vs<br>District | School<br>vs<br>Province |   | Public<br>Exam<br>Mark | School<br>vs<br>District | School<br>vs<br>Province | Final<br>Mark | School<br>vs<br>District | School<br>vs<br>Province |
| Average Score              |                |                          |                          | - |                        |                          |                          |               |                          |                          |
| School                     | 78.2           |                          |                          |   |                        |                          |                          | 78.2          |                          |                          |
| District                   | 74.4           | р                        | р                        |   |                        |                          |                          | 74.4          | р                        | р                        |
| Province                   | 75.4           |                          |                          |   |                        |                          |                          | 75.4          |                          |                          |
| Percent of Passes          |                |                          |                          |   |                        |                          |                          |               |                          |                          |
| School                     | 85.0           |                          |                          |   |                        |                          |                          | 85.0          |                          |                          |
| District                   | 94.7           | q                        | q                        |   |                        |                          |                          | 94.7          | q                        | q                        |
| Province                   | 95.6           |                          |                          |   |                        |                          |                          | 95.6          |                          |                          |

Mark

Final

Mark

**High School Course Results** 

2007-08

#### Average Scores

#### Percent Passes

\* Data from the High School Certification System. The results from supplementary courses are not reflected in these results. All students obtaining a score of 48 or 49 on the final mark, were adjusted to 50 and are reflected in the Final Mark column.