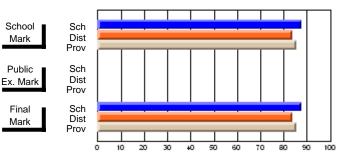

Modification Time: 1:48:03PM

Modification Date: 1/20/2009

Source: Evaluation & Research

#214 - John Burke High School, Grand Bank

Grades: 8-12

Subject: Enterprise Education

| Course: CONSUMER STUDIES       | 1202           |                          |                          |   |                        |                          |                          |   |              |                          |                          |
|--------------------------------|----------------|--------------------------|--------------------------|---|------------------------|--------------------------|--------------------------|---|--------------|--------------------------|--------------------------|
| # students in course: 24       | School<br>Mark | School<br>vs<br>District | School<br>vs<br>Province |   | Public<br>Exam<br>Mark | School<br>vs<br>District | School<br>vs<br>Province |   | inal<br>Iark | School<br>vs<br>District | School<br>vs<br>Province |
| <u>Average Score</u><br>School | 70.9           |                          |                          | ł |                        |                          |                          | 7 | 0.9          |                          |                          |
| District                       | 66.1           | q                        | р                        |   |                        |                          |                          |   | 6.1          | р                        | р                        |
| Province                       | 68.3           |                          |                          |   |                        |                          |                          | 6 | 8.3          |                          |                          |
| Percent of Passes              |                |                          |                          |   |                        |                          |                          |   |              |                          |                          |
| School                         | 83.3           |                          |                          |   |                        |                          |                          | 8 | 3.3          |                          |                          |
| District                       | 90.7           | q                        | q                        |   |                        |                          |                          | 9 | 0.7          | q                        | q                        |
| Province                       | 92.6           |                          |                          |   |                        |                          |                          | 9 | 2.6          |                          |                          |

Final

Mark

**High School Course Results** 

2007-08

#### Average Scores

## Percent Passes

\* Data from the High School Certification System. The results from supplementary courses are not reflected in these results. All students obtaining a score of 48 or 49 on the final mark, were adjusted to 50 and are reflected in the Final Mark column.