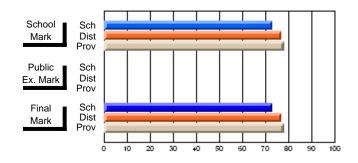

## Subject: Art

| # students in course: 19 | School<br>Mark | School<br>vs<br>District | School<br>vs<br>Province | Pub<br>Exa<br>Ma | m School | vs | Final<br>Mark | School<br>vs<br>District | School<br>vs<br>Province |
|--------------------------|----------------|--------------------------|--------------------------|------------------|----------|----|---------------|--------------------------|--------------------------|
| Average Score            |                |                          |                          |                  |          |    |               |                          |                          |
| School                   | 75.6           |                          |                          |                  |          |    | 75.6          |                          |                          |
| District                 | 71.8           | р                        | р                        |                  |          |    | 71.8          | р                        | р                        |
| Province                 | 72.0           |                          |                          |                  |          |    | 72.0          |                          |                          |
| Percent of Passes        |                |                          |                          |                  |          |    |               |                          |                          |
| School                   | 100.0          |                          |                          |                  |          |    | 100.0         |                          |                          |
| District                 | 91.5           | р                        | р                        |                  |          |    | 91.5          | р                        | р                        |
| Province                 | 91.0           |                          |                          |                  |          |    | 91.0          |                          |                          |