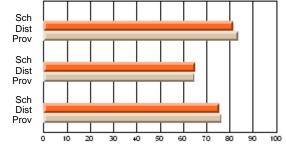

Modification Time: 1:48:03PM

Modification Date: 1/20/2009

Source: Evaluation & Research

#214 - John Burke High School, Grand Bank

Grades: 8-12

Subject: Enterprise Education

| Course: CONSUMER STUDIES       | 1202           |                          |                          |   |                        |                          |                          |   |              |                          |                          |
|--------------------------------|----------------|--------------------------|--------------------------|---|------------------------|--------------------------|--------------------------|---|--------------|--------------------------|--------------------------|
| # students in course: 24       | School<br>Mark | School<br>vs<br>District | School<br>vs<br>Province |   | Public<br>Exam<br>Mark | School<br>vs<br>District | School<br>vs<br>Province |   | inal<br>Iark | School<br>vs<br>District | School<br>vs<br>Province |
| <u>Average Score</u><br>School | 70.9           |                          |                          | ł |                        |                          |                          | 7 | 0.9          |                          |                          |
| District                       | 66.1           | q                        | р                        |   |                        |                          |                          |   | 6.1          | р                        | р                        |
| Province                       | 68.3           |                          |                          |   |                        |                          |                          | 6 | 8.3          |                          |                          |
| Percent of Passes              |                |                          |                          |   |                        |                          |                          |   |              |                          |                          |
| School                         | 83.3           |                          |                          |   |                        |                          |                          | 8 | 3.3          |                          |                          |
| District                       | 90.7           | q                        | q                        |   |                        |                          |                          | 9 | 0.7          | q                        | q                        |
| Province                       | 92.6           |                          |                          |   |                        |                          |                          | 9 | 2.6          |                          |                          |

Final

Mark

**High School Course Results** 

2007-08

#### Average Scores

## Percent Passes

\* Data from the High School Certification System. The results from supplementary courses are not reflected in these results. All students obtaining a score of 48 or 49 on the final mark, were adjusted to 50 and are reflected in the Final Mark column.