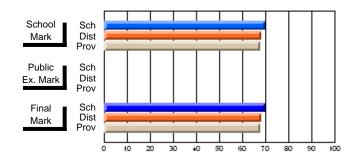

## Subject: Art

| # students in course: 19 | School<br>Mark | School<br>vs<br>District | School<br>vs<br>Province | Pub<br>Exa<br>Ma | m School | vs | Final<br>Mark | School<br>vs<br>District | School<br>vs<br>Province |
|--------------------------|----------------|--------------------------|--------------------------|------------------|----------|----|---------------|--------------------------|--------------------------|
| Average Score            |                |                          |                          |                  |          |    |               |                          |                          |
| School                   | 75.6           |                          |                          |                  |          |    | 75.6          |                          |                          |
| District                 | 71.8           | р                        | р                        |                  |          |    | 71.8          | р                        | р                        |
| Province                 | 72.0           |                          |                          |                  |          |    | 72.0          |                          |                          |
| Percent of Passes        |                |                          |                          |                  |          |    |               |                          |                          |
| School                   | 100.0          |                          |                          |                  |          |    | 100.0         |                          |                          |
| District                 | 91.5           | р                        | р                        |                  |          |    | 91.5          | р                        | р                        |
| Province                 | 91.0           |                          |                          |                  |          |    | 91.0          |                          |                          |

Mark

Public

Final

Mark

**High School Course Results** 

2007-08

#### Average Scores

## Percent Passes

\* Data from the High School Certification System. The results from supplementary courses are not reflected in these results. All students obtaining a score of 48 or 49 on the final mark, were adjusted to 50 and are reflected in the Final Mark column.