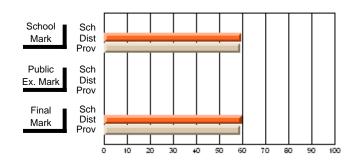

Modification Time: 1:48:03PM

Modification Date: 1/20/2009

Source: Evaluation & Research

#214 - John Burke High School, Grand Bank

Grades: 8-12

Subject: Enterprise Education

| Course: ENTERPRISE 3205 |                |                          |                          |    |    |                          |                          |               | or fewer students. Data s of confidentiality. |                          |  |
|-------------------------|----------------|--------------------------|--------------------------|----|----|--------------------------|--------------------------|---------------|-----------------------------------------------|--------------------------|--|
| # students in course: 1 | School<br>Mark | School<br>vs<br>District | School<br>vs<br>Province | Ex | am | School<br>vs<br>District | School<br>vs<br>Province | Final<br>Mark | School<br>vs<br>District                      | School<br>vs<br>Province |  |
| Average Score           |                |                          |                          |    |    |                          |                          |               | Diotiliot                                     |                          |  |
| School                  |                |                          |                          |    |    |                          |                          |               |                                               |                          |  |
| District                | 73.1           | q                        | q                        |    |    |                          |                          | 73.1          | q                                             | q                        |  |
| Province                | 73.6           |                          |                          |    |    |                          |                          | 73.6          |                                               |                          |  |
| Percent of Passes       |                |                          |                          |    |    |                          |                          |               |                                               |                          |  |
| School                  |                |                          |                          |    |    |                          |                          |               |                                               |                          |  |
| District                | 93.8           | р                        | р                        |    |    |                          |                          | 93.8          | р                                             | р                        |  |
| Province                | 93.5           |                          |                          |    |    |                          |                          | 93.5          |                                               |                          |  |

**High School Course Results** 

2007-08

#### Average Scores

## Percent Passes

\* Data from the High School Certification System. The results from supplementary courses are not reflected in these results. All students obtaining a score of 48 or 49 on the final mark, were adjusted to 50 and are reflected in the Final Mark column.