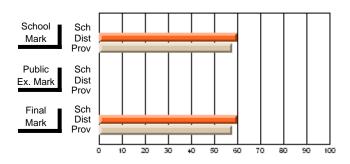

## Subject: Art

| # students in course: 19 | School<br>Mark | School<br>vs<br>District | School<br>vs<br>Province | Pub<br>Exa<br>Ma | m School | vs | Final<br>Mark | School<br>vs<br>District | School<br>vs<br>Province |
|--------------------------|----------------|--------------------------|--------------------------|------------------|----------|----|---------------|--------------------------|--------------------------|
| Average Score            |                |                          |                          |                  |          |    |               |                          |                          |
| School                   | 75.6           |                          |                          |                  |          |    | 75.6          |                          |                          |
| District                 | 71.8           | р                        | р                        |                  |          |    | 71.8          | р                        | р                        |
| Province                 | 72.0           |                          |                          |                  |          |    | 72.0          |                          |                          |
| Percent of Passes        |                |                          |                          |                  |          |    |               |                          |                          |
| School                   | 100.0          |                          |                          |                  |          |    | 100.0         |                          |                          |
| District                 | 91.5           | р                        | р                        |                  |          |    | 91.5          | р                        | р                        |
| Province                 | 91.0           |                          |                          |                  |          |    | 91.0          |                          |                          |

Mark

Public

Final

Mark

**High School Course Results** 

2007-08

#### Average Scores

## Percent Passes

\* Data from the High School Certification System. The results from supplementary courses are not reflected in these results. All students obtaining a score of 48 or 49 on the final mark, were adjusted to 50 and are reflected in the Final Mark column.