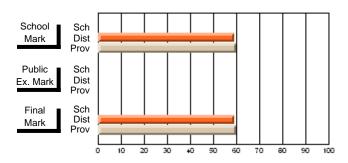

## Subject: Art

| # students in course: 19 | School<br>Mark | School<br>vs<br>District | School<br>vs<br>Province | Pub<br>Exa<br>Ma | m School | vs | Final<br>Mark | School<br>vs<br>District | School<br>vs<br>Province |
|--------------------------|----------------|--------------------------|--------------------------|------------------|----------|----|---------------|--------------------------|--------------------------|
| Average Score            |                |                          |                          |                  |          |    |               |                          |                          |
| School                   | 75.6           |                          |                          |                  |          |    | 75.6          |                          |                          |
| District                 | 71.8           | р                        | р                        |                  |          |    | 71.8          | р                        | р                        |
| Province                 | 72.0           |                          |                          |                  |          |    | 72.0          |                          |                          |
| Percent of Passes        |                |                          |                          |                  |          |    |               |                          |                          |
| School                   | 100.0          |                          |                          |                  |          |    | 100.0         |                          |                          |
| District                 | 91.5           | р                        | р                        |                  |          |    | 91.5          | р                        | р                        |
| Province                 | 91.0           |                          |                          |                  |          |    | 91.0          |                          |                          |

Mark

Public

Final

Mark

**High School Course Results** 

2007-08

#### Average Scores

## Percent Passes

\* Data from the High School Certification System. The results from supplementary courses are not reflected in these results. All students obtaining a score of 48 or 49 on the final mark, were adjusted to 50 and are reflected in the Final Mark column.