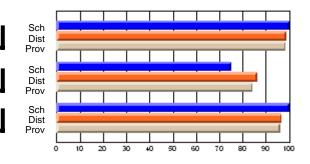

## **Subject: Mathematics**

| # students in course: 13 |                |                          |                          |                        |                          |                          |               |                          |                          |
|--------------------------|----------------|--------------------------|--------------------------|------------------------|--------------------------|--------------------------|---------------|--------------------------|--------------------------|
|                          | School<br>Mark | School<br>vs<br>District | School<br>vs<br>Province | Public<br>Exam<br>Mark | School<br>vs<br>District | School<br>vs<br>Province | Final<br>Mark | School<br>vs<br>District | School<br>vs<br>Province |
| Average Score            |                |                          |                          |                        |                          |                          |               |                          |                          |
| School                   | 81.4           |                          |                          | 69.2                   |                          |                          | 73.6          |                          |                          |
| District                 | 79.5           | р                        | р                        | 79.5                   | q                        | q                        | 79.8          | q                        | q                        |
| Province                 | 79.8           |                          |                          | 78.9                   |                          |                          | 79.6          |                          |                          |
| Percent of Passes        |                |                          |                          |                        |                          |                          |               |                          |                          |
| School                   | 92.3           |                          |                          | 84.6                   |                          |                          | 92.3          |                          |                          |
| District                 | 98.6           | q                        | q                        | 93.7                   | q                        | q                        | 97.0          | q                        | q                        |
| Province                 | 98.8           |                          |                          | 94.1                   |                          |                          | 97.7          |                          |                          |