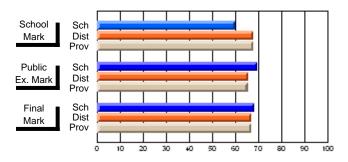

#### **Subject: Family Studies**

| # students in course: 14 | School<br>Mark | School<br>vs<br>District | School<br>vs<br>Province | Public<br>Exam<br>Mark | School<br>vs<br>District | School<br>vs<br>Province | Final<br>Mark | School<br>vs<br>District | School<br>vs<br>Province |
|--------------------------|----------------|--------------------------|--------------------------|------------------------|--------------------------|--------------------------|---------------|--------------------------|--------------------------|
| Average Score            | Widi K         | District                 | FIOVINCE                 | IVIAIK                 | DISTLICT                 | Province                 | IVIAIN        | District                 | PIOVINCE                 |
| School                   | 63.2           |                          |                          |                        |                          |                          | 63.2          |                          |                          |
| District                 | 75.1           | q                        | q                        |                        |                          |                          | 75.2          | q                        | q                        |
| Province                 | 74.7           | -                        | -                        |                        |                          |                          | 74.7          | ·                        |                          |
| Percent of Passes        |                |                          |                          |                        |                          |                          |               |                          |                          |
| School                   | 85.7           |                          |                          |                        |                          |                          | 85.7          |                          |                          |
| District                 | 92.2           | q                        | q                        |                        |                          |                          | 92.3          | q                        | q                        |
| Province                 | 93.4           |                          |                          |                        |                          |                          | 93.5          |                          |                          |