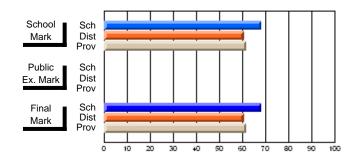

## Subject: Art

| # students in course: 19 | School<br>Mark | School<br>vs<br>District | School<br>vs<br>Province | Pub<br>Exa<br>Ma | m School | vs | Final<br>Mark | School<br>vs<br>District | School<br>vs<br>Province |
|--------------------------|----------------|--------------------------|--------------------------|------------------|----------|----|---------------|--------------------------|--------------------------|
| Average Score            |                |                          |                          |                  |          |    |               |                          |                          |
| School                   | 75.6           |                          |                          |                  |          |    | 75.6          |                          |                          |
| District                 | 71.8           | р                        | р                        |                  |          |    | 71.8          | р                        | р                        |
| Province                 | 72.0           |                          |                          |                  |          |    | 72.0          |                          |                          |
| Percent of Passes        |                |                          |                          |                  |          |    |               |                          |                          |
| School                   | 100.0          |                          |                          |                  |          |    | 100.0         |                          |                          |
| District                 | 91.5           | р                        | р                        |                  |          |    | 91.5          | р                        | р                        |
| Province                 | 91.0           |                          |                          |                  |          |    | 91.0          |                          |                          |

Mark

Public

Final

Mark

**High School Course Results** 

2007-08

#### Average Scores

## Percent Passes

\* Data from the High School Certification System. The results from supplementary courses are not reflected in these results. All students obtaining a score of 48 or 49 on the final mark, were adjusted to 50 and are reflected in the Final Mark column.