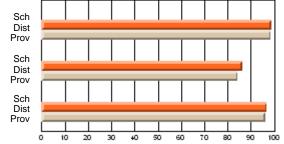

## Subject: Art

| # students in course: 19 | School<br>Mark | School<br>vs<br>District | School<br>vs<br>Province | Pub<br>Exa<br>Ma | m School | vs | Final<br>Mark | School<br>vs<br>District | School<br>vs<br>Province |
|--------------------------|----------------|--------------------------|--------------------------|------------------|----------|----|---------------|--------------------------|--------------------------|
| Average Score            |                |                          |                          |                  |          |    |               |                          |                          |
| School                   | 75.6           |                          |                          |                  |          |    | 75.6          |                          |                          |
| District                 | 71.8           | р                        | р                        |                  |          |    | 71.8          | р                        | р                        |
| Province                 | 72.0           |                          |                          |                  |          |    | 72.0          |                          |                          |
| Percent of Passes        |                |                          |                          |                  |          |    |               |                          |                          |
| School                   | 100.0          |                          |                          |                  |          |    | 100.0         |                          |                          |
| District                 | 91.5           | р                        | р                        |                  |          |    | 91.5          | р                        | р                        |
| Province                 | 91.0           |                          |                          |                  |          |    | 91.0          |                          |                          |

#### Average Scores

## Percent Passes

\* Data from the High School Certification System. The results from supplementary courses are not reflected in these results. All students obtaining a score of 48 or 49 on the final mark, were adjusted to 50 and are reflected in the Final Mark column.