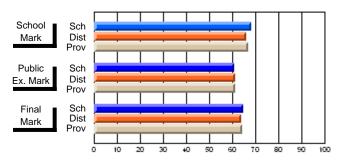

#### **Subject: Family Studies**

| # students in course: 14 | School<br>Mark | School<br>vs<br>District | School<br>vs<br>Province | Public<br>Exam<br>Mark | School<br>vs<br>District | School<br>vs<br>Province | Final<br>Mark | School<br>vs<br>District | School<br>vs<br>Province |
|--------------------------|----------------|--------------------------|--------------------------|------------------------|--------------------------|--------------------------|---------------|--------------------------|--------------------------|
| Average Score            | Widi K         | District                 | FIOVINCE                 | IVIAIK                 | DISTLICT                 | Province                 | IVIAIN        | District                 | PIOVINCE                 |
| School                   | 63.2           |                          |                          |                        |                          |                          | 63.2          |                          |                          |
| District                 | 75.1           | q                        | q                        |                        |                          |                          | 75.2          | q                        | q                        |
| Province                 | 74.7           | -                        | -                        |                        |                          |                          | 74.7          | ·                        |                          |
| Percent of Passes        |                |                          |                          |                        |                          |                          |               |                          |                          |
| School                   | 85.7           |                          |                          |                        |                          |                          | 85.7          |                          |                          |
| District                 | 92.2           | q                        | q                        |                        |                          |                          | 92.3          | q                        | q                        |
| Province                 | 93.4           |                          |                          |                        |                          |                          | 93.5          |                          |                          |

Mark

Final

Mark

**High School Course Results** 

2007-08

#### Average Scores

#### Percent Passes

\* Data from the High School Certification System. The results from supplementary courses are not reflected in these results. All students obtaining a score of 48 or 49 on the final mark, were adjusted to 50 and are reflected in the Final Mark column.