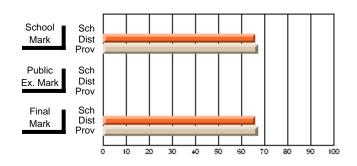

Modification Time: 1:48:03PM

Modification Date: 1/20/2009

Source: Evaluation & Research

#214 - John Burke High School, Grand Bank

Grades: 8-12

Subject: Enterprise Education

| Course: CONSUMER STUDIES       | 1202           |                          |                          |   |                        |                          |                          |   |              |                          |                          |
|--------------------------------|----------------|--------------------------|--------------------------|---|------------------------|--------------------------|--------------------------|---|--------------|--------------------------|--------------------------|
| # students in course: 24       | School<br>Mark | School<br>vs<br>District | School<br>vs<br>Province |   | Public<br>Exam<br>Mark | School<br>vs<br>District | School<br>vs<br>Province |   | inal<br>Iark | School<br>vs<br>District | School<br>vs<br>Province |
| <u>Average Score</u><br>School | 70.9           |                          |                          | ł |                        |                          |                          | 7 | 0.9          |                          |                          |
| District                       | 66.1           | q                        | р                        |   |                        |                          |                          |   | 6.1          | р                        | р                        |
| Province                       | 68.3           |                          |                          |   |                        |                          |                          | 6 | 8.3          |                          |                          |
| Percent of Passes              |                |                          |                          |   |                        |                          |                          |   |              |                          |                          |
| School                         | 83.3           |                          |                          |   |                        |                          |                          | 8 | 3.3          |                          |                          |
| District                       | 90.7           | q                        | q                        |   |                        |                          |                          | 9 | 0.7          | q                        | q                        |
| Province                       | 92.6           |                          |                          |   |                        |                          |                          | 9 | 2.6          |                          |                          |

#### Average Scores

## Percent Passes

\* Data from the High School Certification System. The results from supplementary courses are not reflected in these results. All students obtaining a score of 48 or 49 on the final mark, were adjusted to 50 and are reflected in the Final Mark column.