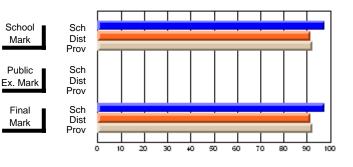

#### **Subject: Family Studies**

| # students in course: 14 | School<br>Mark | School<br>vs<br>District | School<br>vs<br>Province | Public<br>Exam<br>Mark | School<br>vs<br>District | School<br>vs<br>Province | Final<br>Mark | School<br>vs<br>District | School<br>vs<br>Province |
|--------------------------|----------------|--------------------------|--------------------------|------------------------|--------------------------|--------------------------|---------------|--------------------------|--------------------------|
| Average Score            | Widi K         | District                 | FIOVINCE                 | IVIAIK                 | DISTLICT                 | Province                 | IVIAIN        | District                 | PIOVINCE                 |
| School                   | 63.2           |                          |                          |                        |                          |                          | 63.2          |                          |                          |
| District                 | 75.1           | q                        | q                        |                        |                          |                          | 75.2          | q                        | q                        |
| Province                 | 74.7           | -                        | -                        |                        |                          |                          | 74.7          | ·                        |                          |
| Percent of Passes        |                |                          |                          |                        |                          |                          |               |                          |                          |
| School                   | 85.7           |                          |                          |                        |                          |                          | 85.7          |                          |                          |
| District                 | 92.2           | q                        | q                        |                        |                          |                          | 92.3          | q                        | q                        |
| Province                 | 93.4           |                          |                          |                        |                          |                          | 93.5          |                          |                          |