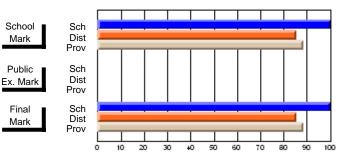

#### **Subject: Family Studies**

| # students in course: 14 | School<br>Mark | School<br>vs<br>District | School<br>vs<br>Province | Public<br>Exam<br>Mark | School<br>vs<br>District | School<br>vs<br>Province | Final<br>Mark | School<br>vs<br>District | School<br>vs<br>Province |
|--------------------------|----------------|--------------------------|--------------------------|------------------------|--------------------------|--------------------------|---------------|--------------------------|--------------------------|
| Average Score            | Widi K         | District                 | FIOVINCE                 | IVIAIK                 | DISTLICT                 | Province                 | IVIAIN        | District                 | PIOVINCE                 |
| School                   | 63.2           |                          |                          |                        |                          |                          | 63.2          |                          |                          |
| District                 | 75.1           | q                        | q                        |                        |                          |                          | 75.2          | q                        | q                        |
| Province                 | 74.7           | -                        | -                        |                        |                          |                          | 74.7          | ·                        |                          |
| Percent of Passes        |                |                          |                          |                        |                          |                          |               |                          |                          |
| School                   | 85.7           |                          |                          |                        |                          |                          | 85.7          |                          |                          |
| District                 | 92.2           | q                        | q                        |                        |                          |                          | 92.3          | q                        | q                        |
| Province                 | 93.4           |                          |                          |                        |                          |                          | 93.5          |                          |                          |

Mark

Final

Mark

**High School Course Results** 

2007-08

#### Average Scores

#### Percent Passes

\* Data from the High School Certification System. The results from supplementary courses are not reflected in these results. All students obtaining a score of 48 or 49 on the final mark, were adjusted to 50 and are reflected in the Final Mark column.