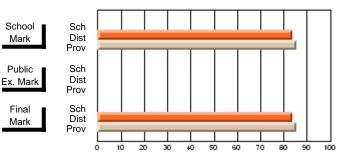

## Subject: Art

| # students in course: 19 | School<br>Mark | School<br>vs<br>District | School<br>vs<br>Province | Pub<br>Exa<br>Ma | m School | vs | Final<br>Mark | School<br>vs<br>District | School<br>vs<br>Province |
|--------------------------|----------------|--------------------------|--------------------------|------------------|----------|----|---------------|--------------------------|--------------------------|
| Average Score            |                |                          |                          |                  |          |    |               |                          |                          |
| School                   | 75.6           |                          |                          |                  |          |    | 75.6          |                          |                          |
| District                 | 71.8           | р                        | р                        |                  |          |    | 71.8          | р                        | р                        |
| Province                 | 72.0           |                          |                          |                  |          |    | 72.0          |                          |                          |
| Percent of Passes        |                |                          |                          |                  |          |    |               |                          |                          |
| School                   | 100.0          |                          |                          |                  |          |    | 100.0         |                          |                          |
| District                 | 91.5           | р                        | р                        |                  |          |    | 91.5          | р                        | р                        |
| Province                 | 91.0           |                          |                          |                  |          |    | 91.0          |                          |                          |

Mark

Public

Final

Mark

**High School Course Results** 

2007-08

#### Average Scores

## Percent Passes

\* Data from the High School Certification System. The results from supplementary courses are not reflected in these results. All students obtaining a score of 48 or 49 on the final mark, were adjusted to 50 and are reflected in the Final Mark column.