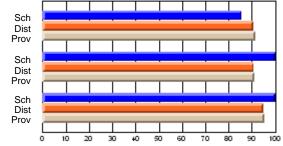

## Subject: French

| # students in course: 24 | School<br>Mark | School<br>vs<br>District | School<br>vs<br>Province | Public<br>Exam<br>Mark | School<br>vs<br>District | School<br>vs<br>Province | Final<br>Mark | School<br>vs<br>District | School<br>vs<br>Province |
|--------------------------|----------------|--------------------------|--------------------------|------------------------|--------------------------|--------------------------|---------------|--------------------------|--------------------------|
| Average Score            | INICI K        | District                 | FIOVINCE                 | Widi K                 | District                 | FIOVINCE                 | Mark          | District                 | FIOVINCE                 |
| School                   | 74.0           |                          |                          |                        |                          |                          | 74.0          |                          |                          |
| District                 | 71.4           | р                        | р                        |                        |                          |                          | 71.4          | р                        | р                        |
| Province                 | 71.4           |                          |                          |                        |                          |                          | 71.4          |                          |                          |
| Percent of Passes        |                |                          |                          |                        |                          |                          |               |                          |                          |
| School                   | 100.0          |                          |                          |                        |                          |                          | 100.0         |                          |                          |
| District                 | 96.2           | р                        | р                        |                        |                          |                          | 96.2          | р                        | р                        |
| Province                 | 95.4           |                          |                          |                        |                          |                          | 95.4          |                          |                          |