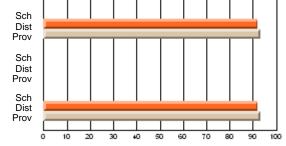

## Subject: Art

| # students in course: 19 | School<br>Mark | School<br>vs<br>District | School<br>vs<br>Province | Pub<br>Exa<br>Ma | m School | vs | Final<br>Mark | School<br>vs<br>District | School<br>vs<br>Province |
|--------------------------|----------------|--------------------------|--------------------------|------------------|----------|----|---------------|--------------------------|--------------------------|
| Average Score            |                |                          |                          |                  |          |    |               |                          |                          |
| School                   | 75.6           |                          |                          |                  |          |    | 75.6          |                          |                          |
| District                 | 71.8           | р                        | р                        |                  |          |    | 71.8          | р                        | р                        |
| Province                 | 72.0           |                          |                          |                  |          |    | 72.0          |                          |                          |
| Percent of Passes        |                |                          |                          |                  |          |    |               |                          |                          |
| School                   | 100.0          |                          |                          |                  |          |    | 100.0         |                          |                          |
| District                 | 91.5           | р                        | р                        |                  |          |    | 91.5          | р                        | р                        |
| Province                 | 91.0           |                          |                          |                  |          |    | 91.0          |                          |                          |

#### Average Scores

## Percent Passes

\* Data from the High School Certification System. The results from supplementary courses are not reflected in these results. All students obtaining a score of 48 or 49 on the final mark, were adjusted to 50 and are reflected in the Final Mark column.