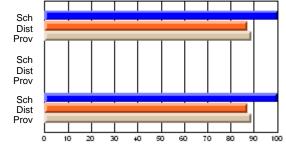

Modification Time: 1:48:03PM

Modification Date: 1/20/2009

Source: Evaluation & Research

#214 - John Burke High School, Grand Bank

Grades: 8-12

Subject: Enterprise Education

| Course: CONSUMER STUDIES       | 1202           |                          |                          |   |                        |                          |                          |   |              |                          |                          |
|--------------------------------|----------------|--------------------------|--------------------------|---|------------------------|--------------------------|--------------------------|---|--------------|--------------------------|--------------------------|
| # students in course: 24       | School<br>Mark | School<br>vs<br>District | School<br>vs<br>Province |   | Public<br>Exam<br>Mark | School<br>vs<br>District | School<br>vs<br>Province |   | inal<br>Iark | School<br>vs<br>District | School<br>vs<br>Province |
| <u>Average Score</u><br>School | 70.9           |                          |                          | ł |                        |                          |                          | 7 | 0.9          |                          |                          |
| District                       | 66.1           | q                        | р                        |   |                        |                          |                          |   | 6.1          | р                        | р                        |
| Province                       | 68.3           |                          |                          |   |                        |                          |                          | 6 | 8.3          |                          |                          |
| Percent of Passes              |                |                          |                          |   |                        |                          |                          |   |              |                          |                          |
| School                         | 83.3           |                          |                          |   |                        |                          |                          | 8 | 3.3          |                          |                          |
| District                       | 90.7           | q                        | q                        |   |                        |                          |                          | 9 | 0.7          | q                        | q                        |
| Province                       | 92.6           |                          |                          |   |                        |                          |                          | 9 | 2.6          |                          |                          |

Final

Mark

**High School Course Results** 

2007-08

#### Average Scores

## Percent Passes

\* Data from the High School Certification System. The results from supplementary courses are not reflected in these results. All students obtaining a score of 48 or 49 on the final mark, were adjusted to 50 and are reflected in the Final Mark column.