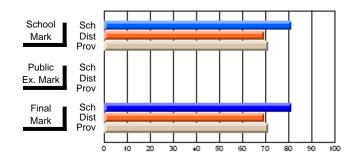

#### **Subject: Family Studies**

| # students in course: 14 | School<br>Mark | School<br>vs<br>District | School<br>vs<br>Province | Public<br>Exam<br>Mark | School<br>vs<br>District | School<br>vs<br>Province | Final<br>Mark | School<br>vs<br>District | School<br>vs<br>Province |
|--------------------------|----------------|--------------------------|--------------------------|------------------------|--------------------------|--------------------------|---------------|--------------------------|--------------------------|
| Average Score            | Widi K         | District                 | FIOVINCE                 | IVIAIK                 | DISTLICT                 | Province                 | IVIAIN        | District                 | PIOVINCE                 |
| School                   | 63.2           |                          |                          |                        |                          |                          | 63.2          |                          |                          |
| District                 | 75.1           | q                        | q                        |                        |                          |                          | 75.2          | q                        | q                        |
| Province                 | 74.7           | -                        | -                        |                        |                          |                          | 74.7          | ·                        |                          |
| Percent of Passes        |                |                          |                          |                        |                          |                          |               |                          |                          |
| School                   | 85.7           |                          |                          |                        |                          |                          | 85.7          |                          |                          |
| District                 | 92.2           | q                        | q                        |                        |                          |                          | 92.3          | q                        | q                        |
| Province                 | 93.4           |                          |                          |                        |                          |                          | 93.5          |                          |                          |