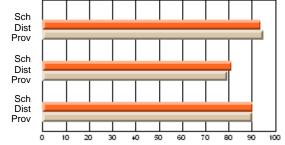

Modification Time: 1:48:03PM

Modification Date: 1/20/2009

Source: Evaluation & Research

#214 - John Burke High School, Grand Bank

Grades: 8-12

Subject: Enterprise Education

| Course: CONSUMER STUDIES       | 1202           |                          |                          |   |                        |                          |                          |   |              |                          |                          |
|--------------------------------|----------------|--------------------------|--------------------------|---|------------------------|--------------------------|--------------------------|---|--------------|--------------------------|--------------------------|
| # students in course: 24       | School<br>Mark | School<br>vs<br>District | School<br>vs<br>Province |   | Public<br>Exam<br>Mark | School<br>vs<br>District | School<br>vs<br>Province |   | inal<br>Iark | School<br>vs<br>District | School<br>vs<br>Province |
| <u>Average Score</u><br>School | 70.9           |                          |                          | ł |                        |                          |                          | 7 | 0.9          |                          |                          |
| District                       | 66.1           | q                        | р                        |   |                        |                          |                          |   | 6.1          | р                        | р                        |
| Province                       | 68.3           |                          |                          |   |                        |                          |                          | 6 | 8.3          |                          |                          |
| Percent of Passes              |                |                          |                          |   |                        |                          |                          |   |              |                          |                          |
| School                         | 83.3           |                          |                          |   |                        |                          |                          | 8 | 3.3          |                          |                          |
| District                       | 90.7           | q                        | q                        |   |                        |                          |                          | 9 | 0.7          | q                        | q                        |
| Province                       | 92.6           |                          |                          |   |                        |                          |                          | 9 | 2.6          |                          |                          |