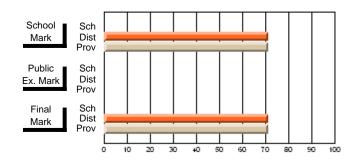

Modification Time: 1:48:03PM

Modification Date: 1/20/2009

Source: Evaluation & Research

#214 - John Burke High School, Grand Bank

Grades: 8-12

Subject: Enterprise Education

| Course: CONSUMER STUDIES       | 1202           |                          |                          |   |                        |                          |                          |   |              |                          |                          |
|--------------------------------|----------------|--------------------------|--------------------------|---|------------------------|--------------------------|--------------------------|---|--------------|--------------------------|--------------------------|
| # students in course: 24       | School<br>Mark | School<br>vs<br>District | School<br>vs<br>Province |   | Public<br>Exam<br>Mark | School<br>vs<br>District | School<br>vs<br>Province |   | inal<br>Iark | School<br>vs<br>District | School<br>vs<br>Province |
| <u>Average Score</u><br>School | 70.9           |                          |                          | ł |                        |                          |                          | 7 | 0.9          |                          |                          |
| District                       | 66.1           | q                        | р                        |   |                        |                          |                          |   | 6.1          | р                        | р                        |
| Province                       | 68.3           |                          |                          |   |                        |                          |                          | 6 | 8.3          |                          |                          |
| Percent of Passes              |                |                          |                          |   |                        |                          |                          |   |              |                          |                          |
| School                         | 83.3           |                          |                          |   |                        |                          |                          | 8 | 3.3          |                          |                          |
| District                       | 90.7           | q                        | q                        |   |                        |                          |                          | 9 | 0.7          | q                        | q                        |
| Province                       | 92.6           |                          |                          |   |                        |                          |                          | 9 | 2.6          |                          |                          |

Final

Mark

**High School Course Results** 

2007-08

#### Average Scores

## Percent Passes

\* Data from the High School Certification System. The results from supplementary courses are not reflected in these results. All students obtaining a score of 48 or 49 on the final mark, were adjusted to 50 and are reflected in the Final Mark column.