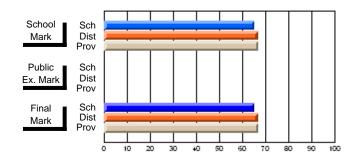

## **Subject: Mathematics**

| # students in course: 15 | School<br>Mark      | School<br>vs<br>District | School<br>vs<br>Province | Public<br>Exam<br>Mark | School<br>vs<br>District | School<br>vs<br>Province | Final<br>Mark       | School<br>vs<br>District | School<br>vs<br>Province |
|--------------------------|---------------------|--------------------------|--------------------------|------------------------|--------------------------|--------------------------|---------------------|--------------------------|--------------------------|
| Average Score            |                     |                          |                          |                        |                          |                          |                     |                          |                          |
| School<br>District       | <b>64.2</b><br>63.8 |                          |                          | <b>63.2</b><br>57.2    |                          |                          | <b>64.4</b><br>60.9 |                          |                          |
| Province                 | 64.5                | р                        | P                        | 57.2                   | р                        | р                        | 61.1                | р                        | р                        |
| Percent of Passes        |                     |                          |                          |                        |                          |                          |                     |                          |                          |
| School                   | 73.3                |                          |                          | 66.7                   |                          |                          | 66.7                |                          |                          |
| District                 | 81.5                | q                        | q                        | 65.1                   | р                        | р                        | 75.5                | q                        | q                        |
| Province                 | 83.6                |                          |                          | 65.0                   |                          |                          | 76.6                |                          |                          |

School

Mark

Public

Ex. Mark

Final

Mark

**High School Course Results** 

2007-08

#### Average Scores

# h

Percent Passes

\* Data from the High School Certification System. The results from supplementary courses are not reflected in these results. All students obtaining a score of 48 or 49 on the final mark, were adjusted to 50 and are reflected in the Final Mark column.