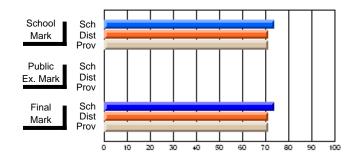

Modification Time: 1:48:03PM

Modification Date: 1/20/2009

Source: Evaluation & Research

#214 - John Burke High School, Grand Bank

Grades: 8-12

Subject: Enterprise Education

| Course: CONSUMER STUDIES       | 1202           |                          |                          |   |                        |                          |                          |   |              |                          |                          |
|--------------------------------|----------------|--------------------------|--------------------------|---|------------------------|--------------------------|--------------------------|---|--------------|--------------------------|--------------------------|
| # students in course: 24       | School<br>Mark | School<br>vs<br>District | School<br>vs<br>Province |   | Public<br>Exam<br>Mark | School<br>vs<br>District | School<br>vs<br>Province |   | inal<br>Iark | School<br>vs<br>District | School<br>vs<br>Province |
| <u>Average Score</u><br>School | 70.9           |                          |                          | ł |                        |                          |                          | 7 | 0.9          |                          |                          |
| District                       | 66.1           | q                        | р                        |   |                        |                          |                          |   | 6.1          | р                        | р                        |
| Province                       | 68.3           |                          |                          |   |                        |                          |                          | 6 | 8.3          |                          |                          |
| Percent of Passes              |                |                          |                          |   |                        |                          |                          |   |              |                          |                          |
| School                         | 83.3           |                          |                          |   |                        |                          |                          | 8 | 3.3          |                          |                          |
| District                       | 90.7           | q                        | q                        |   |                        |                          |                          | 9 | 0.7          | q                        | q                        |
| Province                       | 92.6           |                          |                          |   |                        |                          |                          | 9 | 2.6          |                          |                          |

Final

Mark

**High School Course Results** 

2007-08

#### Average Scores

## Percent Passes

\* Data from the High School Certification System. The results from supplementary courses are not reflected in these results. All students obtaining a score of 48 or 49 on the final mark, were adjusted to 50 and are reflected in the Final Mark column.