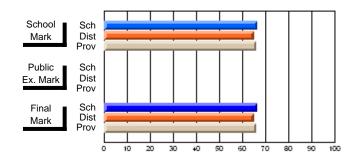

## Subject: Art

| # students in course: 19 | School<br>Mark | School<br>vs<br>District | School<br>vs<br>Province | Pub<br>Exa<br>Ma | m School | vs | Final<br>Mark | School<br>vs<br>District | School<br>vs<br>Province |
|--------------------------|----------------|--------------------------|--------------------------|------------------|----------|----|---------------|--------------------------|--------------------------|
| Average Score            |                |                          |                          |                  |          |    |               |                          |                          |
| School                   | 75.6           |                          |                          |                  |          |    | 75.6          |                          |                          |
| District                 | 71.8           | р                        | р                        |                  |          |    | 71.8          | р                        | р                        |
| Province                 | 72.0           |                          |                          |                  |          |    | 72.0          |                          |                          |
| Percent of Passes        |                |                          |                          |                  |          |    |               |                          |                          |
| School                   | 100.0          |                          |                          |                  |          |    | 100.0         |                          |                          |
| District                 | 91.5           | р                        | р                        |                  |          |    | 91.5          | р                        | р                        |
| Province                 | 91.0           |                          |                          |                  |          |    | 91.0          |                          |                          |

Mark

Public

Final

Mark

**High School Course Results** 

2007-08

#### Average Scores

## Percent Passes

\* Data from the High School Certification System. The results from supplementary courses are not reflected in these results. All students obtaining a score of 48 or 49 on the final mark, were adjusted to 50 and are reflected in the Final Mark column.