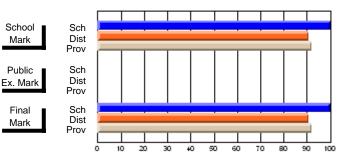

#214 - John Burke High School, Grand Bank

Grades: 8-12

## Subject: Art

| # students in course: 19 | School<br>Mark | School<br>vs<br>District | School<br>vs<br>Province | Pub<br>Exa<br>Ma | m School | vs | Final<br>Mark | School<br>vs<br>District | School<br>vs<br>Province |
|--------------------------|----------------|--------------------------|--------------------------|------------------|----------|----|---------------|--------------------------|--------------------------|
| Average Score            |                |                          |                          |                  |          |    |               |                          |                          |
| School                   | 75.6           |                          |                          |                  |          |    | 75.6          |                          |                          |
| District                 | 71.8           | р                        | р                        |                  |          |    | 71.8          | р                        | р                        |
| Province                 | 72.0           |                          |                          |                  |          |    | 72.0          |                          |                          |
| Percent of Passes        |                |                          |                          |                  |          |    |               |                          |                          |
| School                   | 100.0          |                          |                          |                  |          |    | 100.0         |                          |                          |
| District                 | 91.5           | р                        | р                        |                  |          |    | 91.5          | р                        | р                        |
| Province                 | 91.0           |                          |                          |                  |          |    | 91.0          |                          |                          |

Mark

Public

Final

Mark

**High School Course Results** 

2007-08

#### Average Scores

## Percent Passes

\* Data from the High School Certification System. The results from supplementary courses are not reflected in these results. All students obtaining a score of 48 or 49 on the final mark, were adjusted to 50 and are reflected in the Final Mark column.