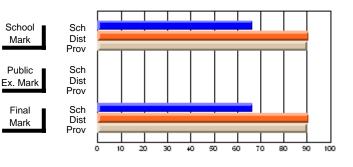

Modification Time: 1:48:03PM

Modification Date: 1/20/2009

Source: Evaluation & Research

#214 - John Burke High School, Grand Bank

Grades: 8-12

Subject: Enterprise Education

| Course: CONSUMER STUDIES       | 1202           |                          |                          |   |                        |                          |                          |   |              |                          |                          |
|--------------------------------|----------------|--------------------------|--------------------------|---|------------------------|--------------------------|--------------------------|---|--------------|--------------------------|--------------------------|
| # students in course: 24       | School<br>Mark | School<br>vs<br>District | School<br>vs<br>Province |   | Public<br>Exam<br>Mark | School<br>vs<br>District | School<br>vs<br>Province |   | inal<br>Iark | School<br>vs<br>District | School<br>vs<br>Province |
| <u>Average Score</u><br>School | 70.9           |                          |                          | ł |                        |                          |                          | 7 | 0.9          |                          |                          |
| District                       | 66.1           | q                        | р                        |   |                        |                          |                          |   | 6.1          | р                        | р                        |
| Province                       | 68.3           |                          |                          |   |                        |                          |                          | 6 | 8.3          |                          |                          |
| Percent of Passes              |                |                          |                          |   |                        |                          |                          |   |              |                          |                          |
| School                         | 83.3           |                          |                          |   |                        |                          |                          | 8 | 3.3          |                          |                          |
| District                       | 90.7           | q                        | q                        |   |                        |                          |                          | 9 | 0.7          | q                        | q                        |
| Province                       | 92.6           |                          |                          |   |                        |                          |                          | 9 | 2.6          |                          |                          |

Final

Mark

**High School Course Results** 

2007-08

#### Average Scores

## Percent Passes

\* Data from the High School Certification System. The results from supplementary courses are not reflected in these results. All students obtaining a score of 48 or 49 on the final mark, were adjusted to 50 and are reflected in the Final Mark column.