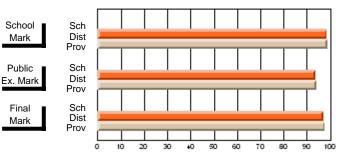

## Subject: Art

| # students in course: 19 | School<br>Mark | School<br>vs<br>District | School<br>vs<br>Province | Pub<br>Exa<br>Ma | m School | vs | Final<br>Mark | School<br>vs<br>District | School<br>vs<br>Province |
|--------------------------|----------------|--------------------------|--------------------------|------------------|----------|----|---------------|--------------------------|--------------------------|
| Average Score            |                |                          |                          |                  |          |    |               |                          |                          |
| School                   | 75.6           |                          |                          |                  |          |    | 75.6          |                          |                          |
| District                 | 71.8           | р                        | р                        |                  |          |    | 71.8          | р                        | р                        |
| Province                 | 72.0           |                          |                          |                  |          |    | 72.0          |                          |                          |
| Percent of Passes        |                |                          |                          |                  |          |    |               |                          |                          |
| School                   | 100.0          |                          |                          |                  |          |    | 100.0         |                          |                          |
| District                 | 91.5           | р                        | р                        |                  |          |    | 91.5          | р                        | р                        |
| Province                 | 91.0           |                          |                          |                  |          |    | 91.0          |                          |                          |

Mark

Public

Final

Mark

**High School Course Results** 

2007-08

#### Average Scores

## Percent Passes

\* Data from the High School Certification System. The results from supplementary courses are not reflected in these results. All students obtaining a score of 48 or 49 on the final mark, were adjusted to 50 and are reflected in the Final Mark column.