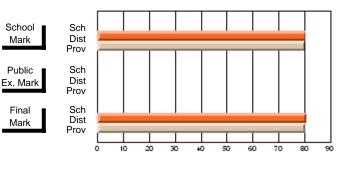

#### Subject: Technology Education

| Course: SKILLED TRADES 121 | 1              |                          |                          |   |                        |                          |                          |               |                          |                          |
|----------------------------|----------------|--------------------------|--------------------------|---|------------------------|--------------------------|--------------------------|---------------|--------------------------|--------------------------|
| # students in course: 20   | School<br>Mark | School<br>vs<br>District | School<br>vs<br>Province |   | Public<br>Exam<br>Mark | School<br>vs<br>District | School<br>vs<br>Province | Final<br>Mark | School<br>vs<br>District | School<br>vs<br>Province |
| Average Score              |                |                          |                          | - |                        |                          |                          |               |                          |                          |
| School                     | 78.2           |                          |                          |   |                        |                          |                          | 78.2          |                          |                          |
| District                   | 74.4           | р                        | р                        |   |                        |                          |                          | 74.4          | р                        | р                        |
| Province                   | 75.4           |                          |                          |   |                        |                          |                          | 75.4          |                          |                          |
| Percent of Passes          |                |                          |                          |   |                        |                          |                          |               |                          |                          |
| School                     | 85.0           |                          |                          |   |                        |                          |                          | 85.0          |                          |                          |
| District                   | 94.7           | q                        | q                        |   |                        |                          |                          | 94.7          | q                        | q                        |
| Province                   | 95.6           |                          |                          |   |                        |                          |                          | 95.6          |                          |                          |

Mark

Final

Mark

**High School Course Results** 

2007-08

#### Average Scores

#### Percent Passes

\* Data from the High School Certification System. The results from supplementary courses are not reflected in these results. All students obtaining a score of 48 or 49 on the final mark, were adjusted to 50 and are reflected in the Final Mark column.