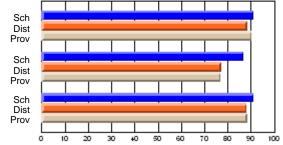

## Subject: Art

| # students in course: 19 | School<br>Mark | School<br>vs<br>District | School<br>vs<br>Province | Pub<br>Exa<br>Ma | m School | vs | Final<br>Mark | School<br>vs<br>District | School<br>vs<br>Province |
|--------------------------|----------------|--------------------------|--------------------------|------------------|----------|----|---------------|--------------------------|--------------------------|
| Average Score            |                |                          |                          |                  |          |    |               |                          |                          |
| School                   | 75.6           |                          |                          |                  |          |    | 75.6          |                          |                          |
| District                 | 71.8           | р                        | р                        |                  |          |    | 71.8          | р                        | р                        |
| Province                 | 72.0           |                          |                          |                  |          |    | 72.0          |                          |                          |
| Percent of Passes        |                |                          |                          |                  |          |    |               |                          |                          |
| School                   | 100.0          |                          |                          |                  |          |    | 100.0         |                          |                          |
| District                 | 91.5           | р                        | р                        |                  |          |    | 91.5          | р                        | р                        |
| Province                 | 91.0           |                          |                          |                  |          |    | 91.0          |                          |                          |

#### Average Scores

## Percent Passes

\* Data from the High School Certification System. The results from supplementary courses are not reflected in these results. All students obtaining a score of 48 or 49 on the final mark, were adjusted to 50 and are reflected in the Final Mark column.