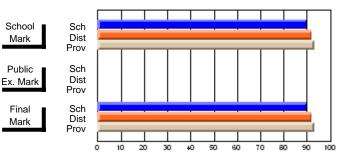

## Subject: Art

| # students in course: 19 | School<br>Mark | School<br>vs<br>District | School<br>vs<br>Province | Pub<br>Exa<br>Ma | m School | vs | Final<br>Mark | School<br>vs<br>District | School<br>vs<br>Province |
|--------------------------|----------------|--------------------------|--------------------------|------------------|----------|----|---------------|--------------------------|--------------------------|
| Average Score            |                |                          |                          |                  |          |    |               |                          |                          |
| School                   | 75.6           |                          |                          |                  |          |    | 75.6          |                          |                          |
| District                 | 71.8           | р                        | р                        |                  |          |    | 71.8          | р                        | р                        |
| Province                 | 72.0           |                          |                          |                  |          |    | 72.0          |                          |                          |
| Percent of Passes        |                |                          |                          |                  |          |    |               |                          |                          |
| School                   | 100.0          |                          |                          |                  |          |    | 100.0         |                          |                          |
| District                 | 91.5           | р                        | р                        |                  |          |    | 91.5          | р                        | р                        |
| Province                 | 91.0           |                          |                          |                  |          |    | 91.0          |                          |                          |

Mark

Public

Final

Mark

**High School Course Results** 

2007-08

#### Average Scores

## Percent Passes

\* Data from the High School Certification System. The results from supplementary courses are not reflected in these results. All students obtaining a score of 48 or 49 on the final mark, were adjusted to 50 and are reflected in the Final Mark column.