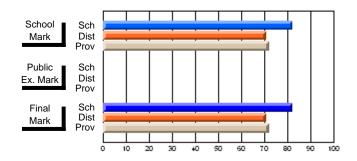

## Subject: Art

| # students in course: 19 | School<br>Mark | School<br>vs<br>District | School<br>vs<br>Province | Pub<br>Exa<br>Ma | m School | vs | Final<br>Mark | School<br>vs<br>District | School<br>vs<br>Province |
|--------------------------|----------------|--------------------------|--------------------------|------------------|----------|----|---------------|--------------------------|--------------------------|
| Average Score            |                |                          |                          |                  |          |    |               |                          |                          |
| School                   | 75.6           |                          |                          |                  |          |    | 75.6          |                          |                          |
| District                 | 71.8           | р                        | р                        |                  |          |    | 71.8          | р                        | р                        |
| Province                 | 72.0           |                          |                          |                  |          |    | 72.0          |                          |                          |
| Percent of Passes        |                |                          |                          |                  |          |    |               |                          |                          |
| School                   | 100.0          |                          |                          |                  |          |    | 100.0         |                          |                          |
| District                 | 91.5           | р                        | р                        |                  |          |    | 91.5          | р                        | р                        |
| Province                 | 91.0           |                          |                          |                  |          |    | 91.0          |                          |                          |