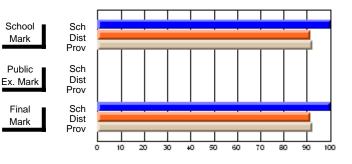

## Subject: French

| # students in course: 24 | School<br>Mark | School<br>vs<br>District | School<br>vs<br>Province | Public<br>Exam<br>Mark | School<br>vs<br>District | School<br>vs<br>Province | Final<br>Mark | School<br>vs<br>District | School<br>vs<br>Province |
|--------------------------|----------------|--------------------------|--------------------------|------------------------|--------------------------|--------------------------|---------------|--------------------------|--------------------------|
| Average Score            | INICI K        | District                 | FIOVINCE                 | Widi K                 | District                 | FIOVINCE                 | Mark          | District                 | FIOVINCE                 |
| School                   | 74.0           |                          |                          |                        |                          |                          | 74.0          |                          |                          |
| District                 | 71.4           | р                        | р                        |                        |                          |                          | 71.4          | р                        | р                        |
| Province                 | 71.4           |                          |                          |                        |                          |                          | 71.4          |                          |                          |
| Percent of Passes        |                |                          |                          |                        |                          |                          |               |                          |                          |
| School                   | 100.0          |                          |                          |                        |                          |                          | 100.0         |                          |                          |
| District                 | 96.2           | р                        | р                        |                        |                          |                          | 96.2          | р                        | р                        |
| Province                 | 95.4           |                          |                          |                        |                          |                          | 95.4          |                          |                          |