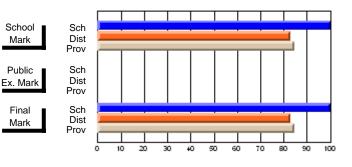

Modification Time: 1:48:03PM

Modification Date: 1/20/2009

Source: Evaluation & Research

#214 - John Burke High School, Grand Bank

Grades: 8-12

Subject: Enterprise Education

| Course: ENTERPRISE 3205 |                |                          |                          |    |    |                          |                          |               | or fewer students. Data s of confidentiality. |                          |  |
|-------------------------|----------------|--------------------------|--------------------------|----|----|--------------------------|--------------------------|---------------|-----------------------------------------------|--------------------------|--|
| # students in course: 1 | School<br>Mark | School<br>vs<br>District | School<br>vs<br>Province | Ex | am | School<br>vs<br>District | School<br>vs<br>Province | Final<br>Mark | School<br>vs<br>District                      | School<br>vs<br>Province |  |
| Average Score           |                |                          |                          |    |    |                          |                          |               | Diotiliot                                     |                          |  |
| School                  |                |                          |                          |    |    |                          |                          |               |                                               |                          |  |
| District                | 73.1           | q                        | q                        |    |    |                          |                          | 73.1          | q                                             | q                        |  |
| Province                | 73.6           |                          |                          |    |    |                          |                          | 73.6          |                                               |                          |  |
| Percent of Passes       |                |                          |                          |    |    |                          |                          |               |                                               |                          |  |
| School                  |                |                          |                          |    |    |                          |                          |               |                                               |                          |  |
| District                | 93.8           | р                        | р                        |    |    |                          |                          | 93.8          | р                                             | р                        |  |
| Province                | 93.5           |                          |                          |    |    |                          |                          | 93.5          |                                               |                          |  |

**High School Course Results** 

2007-08

#### Average Scores

## Percent Passes

\* Data from the High School Certification System. The results from supplementary courses are not reflected in these results. All students obtaining a score of 48 or 49 on the final mark, were adjusted to 50 and are reflected in the Final Mark column.