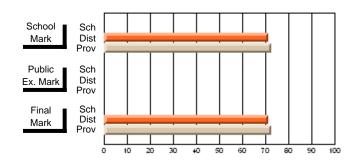

Modification Time: 1:48:03PM

Modification Date: 1/20/2009

Source: Evaluation & Research

#214 - John Burke High School, Grand Bank

Grades: 8-12

Subject: Enterprise Education

| Course: ENTERPRISE 3205 |                |                          |                          |    |    |                          |                          |               | or fewer students. Data s of confidentiality. |                          |  |
|-------------------------|----------------|--------------------------|--------------------------|----|----|--------------------------|--------------------------|---------------|-----------------------------------------------|--------------------------|--|
| # students in course: 1 | School<br>Mark | School<br>vs<br>District | School<br>vs<br>Province | Ex | am | School<br>vs<br>District | School<br>vs<br>Province | Final<br>Mark | School<br>vs<br>District                      | School<br>vs<br>Province |  |
| Average Score           |                |                          |                          |    |    |                          |                          |               | Diotiliot                                     |                          |  |
| School                  |                |                          |                          |    |    |                          |                          |               |                                               |                          |  |
| District                | 73.1           | q                        | q                        |    |    |                          |                          | 73.1          | q                                             | q                        |  |
| Province                | 73.6           |                          |                          |    |    |                          |                          | 73.6          |                                               |                          |  |
| Percent of Passes       |                |                          |                          |    |    |                          |                          |               |                                               |                          |  |
| School                  |                |                          |                          |    |    |                          |                          |               |                                               |                          |  |
| District                | 93.8           | р                        | р                        |    |    |                          |                          | 93.8          | р                                             | р                        |  |
| Province                | 93.5           |                          |                          |    |    |                          |                          | 93.5          |                                               |                          |  |

**High School Course Results** 

2007-08

#### Average Scores

## Percent Passes

\* Data from the High School Certification System. The results from supplementary courses are not reflected in these results. All students obtaining a score of 48 or 49 on the final mark, were adjusted to 50 and are reflected in the Final Mark column.