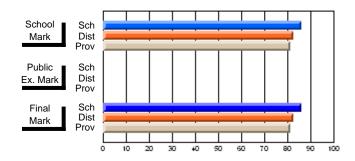

Modification Time: 1:48:03PM

Modification Date: 1/20/2009

Source: Evaluation & Research

#214 - John Burke High School, Grand Bank

Grades: 8-12

Subject: Enterprise Education

| Course: CONSUMER STUDIES       | 1202           |                          |                          |   |                        |                          |                          |   |              |                          |                          |
|--------------------------------|----------------|--------------------------|--------------------------|---|------------------------|--------------------------|--------------------------|---|--------------|--------------------------|--------------------------|
| # students in course: 24       | School<br>Mark | School<br>vs<br>District | School<br>vs<br>Province |   | Public<br>Exam<br>Mark | School<br>vs<br>District | School<br>vs<br>Province |   | inal<br>Iark | School<br>vs<br>District | School<br>vs<br>Province |
| <u>Average Score</u><br>School | 70.9           |                          |                          | ł |                        |                          |                          | 7 | 0.9          |                          |                          |
| District                       | 66.1           | q                        | р                        |   |                        |                          |                          |   | 6.1          | р                        | р                        |
| Province                       | 68.3           |                          |                          |   |                        |                          |                          | 6 | 8.3          |                          |                          |
| Percent of Passes              |                |                          |                          |   |                        |                          |                          |   |              |                          |                          |
| School                         | 83.3           |                          |                          |   |                        |                          |                          | 8 | 3.3          |                          |                          |
| District                       | 90.7           | q                        | q                        |   |                        |                          |                          | 9 | 0.7          | q                        | q                        |
| Province                       | 92.6           |                          |                          |   |                        |                          |                          | 9 | 2.6          |                          |                          |

Final

Mark

**High School Course Results** 

2007-08

#### Average Scores

## Percent Passes

\* Data from the High School Certification System. The results from supplementary courses are not reflected in these results. All students obtaining a score of 48 or 49 on the final mark, were adjusted to 50 and are reflected in the Final Mark column.