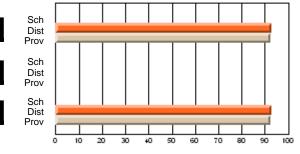

#214 - John Burke High School, Grand Bank

Grades: 8-12

## Subject: Art

| # students in course: 19 | School<br>Mark | School<br>vs<br>District | School<br>vs<br>Province | Pub<br>Exa<br>Ma | m School | vs | Final<br>Mark | School<br>vs<br>District | School<br>vs<br>Province |
|--------------------------|----------------|--------------------------|--------------------------|------------------|----------|----|---------------|--------------------------|--------------------------|
| Average Score            |                |                          |                          |                  |          |    |               |                          |                          |
| School                   | 75.6           |                          |                          |                  |          |    | 75.6          |                          |                          |
| District                 | 71.8           | р                        | р                        |                  |          |    | 71.8          | р                        | р                        |
| Province                 | 72.0           |                          |                          |                  |          |    | 72.0          |                          |                          |
| Percent of Passes        |                |                          |                          |                  |          |    |               |                          |                          |
| School                   | 100.0          |                          |                          |                  |          |    | 100.0         |                          |                          |
| District                 | 91.5           | р                        | р                        |                  |          |    | 91.5          | р                        | р                        |
| Province                 | 91.0           |                          |                          |                  |          |    | 91.0          |                          |                          |

Mark

Public

Final

Mark

**High School Course Results** 

2007-08

#### Average Scores

## Percent Passes

\* Data from the High School Certification System. The results from supplementary courses are not reflected in these results. All students obtaining a score of 48 or 49 on the final mark, were adjusted to 50 and are reflected in the Final Mark column.