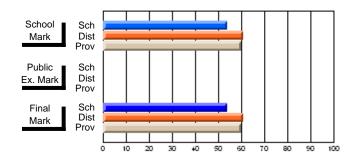

## **Subject: Mathematics**

| # students in course: 38 | School<br>Mark | School<br>vs<br>District | School<br>vs<br>Province | Public<br>Exam<br>Mark | School<br>vs<br>District | School<br>vs<br>Province | Final<br>Mark | School<br>vs<br>District | School<br>vs<br>Province |
|--------------------------|----------------|--------------------------|--------------------------|------------------------|--------------------------|--------------------------|---------------|--------------------------|--------------------------|
| Average Score            |                |                          |                          |                        |                          |                          |               |                          |                          |
| School                   | 66.1           |                          |                          |                        |                          |                          | 66.1          |                          |                          |
| District                 | 65.5           | р                        | q                        |                        |                          |                          | 65.5          | р                        | q                        |
| Province                 | 66.2           |                          |                          |                        |                          |                          | 66.2          |                          |                          |
| Percent of Passes        |                |                          |                          |                        |                          |                          |               |                          |                          |
| School                   | 84.2           |                          |                          |                        |                          |                          | 84.2          |                          |                          |
| District                 | 83.8           | р                        | q                        |                        |                          |                          | 83.8          | р                        | q                        |
| Province                 | 85.4           |                          |                          |                        |                          |                          | 85.4          |                          |                          |

**High School Course Results** 

2007-08

#### Average Scores

## Percent Passes

\* Data from the High School Certification System. The results from supplementary courses are not reflected in these results. All students obtaining a score of 48 or 49 on the final mark, were adjusted to 50 and are reflected in the Final Mark column.