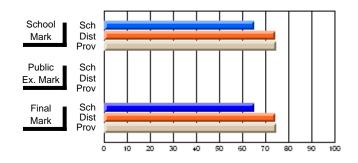

Modification Time: 1:48:03PM

Modification Date: 1/20/2009

Source: Evaluation & Research

#214 - John Burke High School, Grand Bank

Grades: 8-12

Subject: Enterprise Education

| Course: ENTERPRISE 3205 |                |                          |                          |    |    |                          |                          |               | or fewer students. Data s of confidentiality. |                          |  |
|-------------------------|----------------|--------------------------|--------------------------|----|----|--------------------------|--------------------------|---------------|-----------------------------------------------|--------------------------|--|
| # students in course: 1 | School<br>Mark | School<br>vs<br>District | School<br>vs<br>Province | Ex | am | School<br>vs<br>District | School<br>vs<br>Province | Final<br>Mark | School<br>vs<br>District                      | School<br>vs<br>Province |  |
| Average Score           |                |                          |                          |    |    |                          |                          |               | Diotiliot                                     |                          |  |
| School                  |                |                          |                          |    |    |                          |                          |               |                                               |                          |  |
| District                | 73.1           | q                        | q                        |    |    |                          |                          | 73.1          | q                                             | q                        |  |
| Province                | 73.6           |                          |                          |    |    |                          |                          | 73.6          |                                               |                          |  |
| Percent of Passes       |                |                          |                          |    |    |                          |                          |               |                                               |                          |  |
| School                  |                |                          |                          |    |    |                          |                          |               |                                               |                          |  |
| District                | 93.8           | р                        | р                        |    |    |                          |                          | 93.8          | р                                             | р                        |  |
| Province                | 93.5           |                          |                          |    |    |                          |                          | 93.5          |                                               |                          |  |