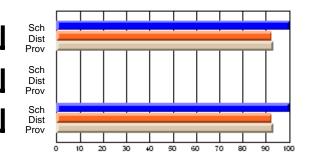

Modification Time: 1:48:03PM

Modification Date: 1/20/2009

Source: Evaluation & Research

#214 - John Burke High School, Grand Bank

Grades: 8-12

Subject: Enterprise Education

| Course: CONSUMER STUDIES       | 1202           |                          |                          |   |                        |                          |                          |   |              |                          |                          |
|--------------------------------|----------------|--------------------------|--------------------------|---|------------------------|--------------------------|--------------------------|---|--------------|--------------------------|--------------------------|
| # students in course: 24       | School<br>Mark | School<br>vs<br>District | School<br>vs<br>Province |   | Public<br>Exam<br>Mark | School<br>vs<br>District | School<br>vs<br>Province |   | inal<br>Iark | School<br>vs<br>District | School<br>vs<br>Province |
| <u>Average Score</u><br>School | 70.9           |                          |                          | ł |                        |                          |                          | 7 | 0.9          |                          |                          |
| District                       | 66.1           | q                        | р                        |   |                        |                          |                          |   | 6.1          | р                        | р                        |
| Province                       | 68.3           |                          |                          |   |                        |                          |                          | 6 | 8.3          |                          |                          |
| Percent of Passes              |                |                          |                          |   |                        |                          |                          |   |              |                          |                          |
| School                         | 83.3           |                          |                          |   |                        |                          |                          | 8 | 3.3          |                          |                          |
| District                       | 90.7           | q                        | q                        |   |                        |                          |                          | 9 | 0.7          | q                        | q                        |
| Province                       | 92.6           |                          |                          |   |                        |                          |                          | 9 | 2.6          |                          |                          |