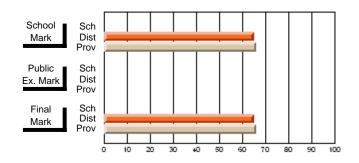

#### **Subject: Family Studies**

| # students in course: 14 | School<br>Mark | School<br>vs<br>District | School<br>vs<br>Province | Public<br>Exam<br>Mark | School<br>vs<br>District | School<br>vs<br>Province | Final<br>Mark | School<br>vs<br>District | School<br>vs<br>Province |
|--------------------------|----------------|--------------------------|--------------------------|------------------------|--------------------------|--------------------------|---------------|--------------------------|--------------------------|
| Average Score            | Widi K         | District                 | FIOVINCE                 | IVIAIK                 | DISTLICT                 | Province                 | IVIAIN        | District                 | PIOVINCE                 |
| School                   | 63.2           |                          |                          |                        |                          |                          | 63.2          |                          |                          |
| District                 | 75.1           | q                        | q                        |                        |                          |                          | 75.2          | q                        | q                        |
| Province                 | 74.7           | -                        | -                        |                        |                          |                          | 74.7          | ·                        |                          |
| Percent of Passes        |                |                          |                          |                        |                          |                          |               |                          |                          |
| School                   | 85.7           |                          |                          |                        |                          |                          | 85.7          |                          |                          |
| District                 | 92.2           | q                        | q                        |                        |                          |                          | 92.3          | q                        | q                        |
| Province                 | 93.4           |                          |                          |                        |                          |                          | 93.5          |                          |                          |