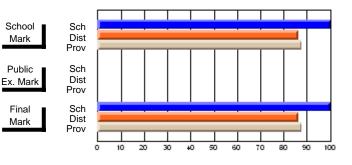

#### Subject: Technology Education

| Course: SKILLED TRADES 121 | 1              |                          |                          |   |                        |                          |                          |               |                          |                          |
|----------------------------|----------------|--------------------------|--------------------------|---|------------------------|--------------------------|--------------------------|---------------|--------------------------|--------------------------|
| # students in course: 20   | School<br>Mark | School<br>vs<br>District | School<br>vs<br>Province |   | Public<br>Exam<br>Mark | School<br>vs<br>District | School<br>vs<br>Province | Final<br>Mark | School<br>vs<br>District | School<br>vs<br>Province |
| Average Score              |                |                          |                          | - |                        |                          |                          |               |                          |                          |
| School                     | 78.2           |                          |                          |   |                        |                          |                          | 78.2          |                          |                          |
| District                   | 74.4           | р                        | р                        |   |                        |                          |                          | 74.4          | р                        | р                        |
| Province                   | 75.4           |                          |                          |   |                        |                          |                          | 75.4          |                          |                          |
| Percent of Passes          |                |                          |                          |   |                        |                          |                          |               |                          |                          |
| School                     | 85.0           |                          |                          |   |                        |                          |                          | 85.0          |                          |                          |
| District                   | 94.7           | q                        | q                        |   |                        |                          |                          | 94.7          | q                        | q                        |
| Province                   | 95.6           |                          |                          |   |                        |                          |                          | 95.6          |                          |                          |

#### Average Scores

#### Percent Passes

\* Data from the High School Certification System. The results from supplementary courses are not reflected in these results. All students obtaining a score of 48 or 49 on the final mark, were adjusted to 50 and are reflected in the Final Mark column.