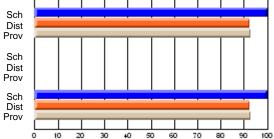

#### **Subject: Family Studies**

| # students in course: 14 | School<br>Mark | School<br>vs<br>District | School<br>vs<br>Province | Public<br>Exam<br>Mark | School<br>vs<br>District | School<br>vs<br>Province | Final<br>Mark | School<br>vs<br>District | School<br>vs<br>Province |
|--------------------------|----------------|--------------------------|--------------------------|------------------------|--------------------------|--------------------------|---------------|--------------------------|--------------------------|
| Average Score            | Widi K         | District                 | FIOVINCE                 | IVIAIK                 | DISTLICT                 | Province                 | IVIAIN        | District                 | PIOVINCE                 |
| School                   | 63.2           |                          |                          |                        |                          |                          | 63.2          |                          |                          |
| District                 | 75.1           | q                        | q                        |                        |                          |                          | 75.2          | q                        | q                        |
| Province                 | 74.7           | -                        | -                        |                        |                          |                          | 74.7          | ·                        |                          |
| Percent of Passes        |                |                          |                          |                        |                          |                          |               |                          |                          |
| School                   | 85.7           |                          |                          |                        |                          |                          | 85.7          |                          |                          |
| District                 | 92.2           | q                        | q                        |                        |                          |                          | 92.3          | q                        | q                        |
| Province                 | 93.4           |                          |                          |                        |                          |                          | 93.5          |                          |                          |