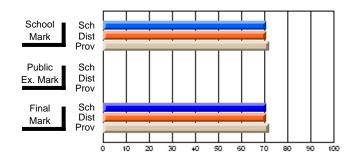

#### **Subject: Family Studies**

| # students in course: 14 | School<br>Mark | School<br>vs<br>District | School<br>vs<br>Province | Public<br>Exam<br>Mark | School<br>vs<br>District | School<br>vs<br>Province | Final<br>Mark | School<br>vs<br>District | School<br>vs<br>Province |
|--------------------------|----------------|--------------------------|--------------------------|------------------------|--------------------------|--------------------------|---------------|--------------------------|--------------------------|
| Average Score            | Widi K         | District                 | FIOVINCE                 | IVIAIK                 | DISTLICT                 | Province                 | IVIAIN        | District                 | PIOVINCE                 |
| School                   | 63.2           |                          |                          |                        |                          |                          | 63.2          |                          |                          |
| District                 | 75.1           | q                        | q                        |                        |                          |                          | 75.2          | q                        | q                        |
| Province                 | 74.7           | -                        | -                        |                        |                          |                          | 74.7          | ·                        |                          |
| Percent of Passes        |                |                          |                          |                        |                          |                          |               |                          |                          |
| School                   | 85.7           |                          |                          |                        |                          |                          | 85.7          |                          |                          |
| District                 | 92.2           | q                        | q                        |                        |                          |                          | 92.3          | q                        | q                        |
| Province                 | 93.4           |                          |                          |                        |                          |                          | 93.5          |                          |                          |