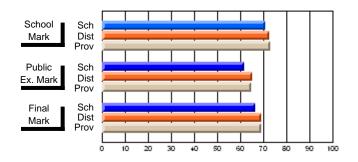

Modification Time: 1:48:03PM

Modification Date: 1/20/2009

Source: Evaluation & Research

#214 - John Burke High School, Grand Bank

Grades: 8-12

Subject: Enterprise Education

| Course: CONSUMER STUDIES       | 1202           |                          |                          |   |                        |                          |                          |   |              |                          |                          |
|--------------------------------|----------------|--------------------------|--------------------------|---|------------------------|--------------------------|--------------------------|---|--------------|--------------------------|--------------------------|
| # students in course: 24       | School<br>Mark | School<br>vs<br>District | School<br>vs<br>Province |   | Public<br>Exam<br>Mark | School<br>vs<br>District | School<br>vs<br>Province |   | inal<br>Iark | School<br>vs<br>District | School<br>vs<br>Province |
| <u>Average Score</u><br>School | 70.9           |                          |                          | ł |                        |                          |                          | 7 | 0.9          |                          |                          |
| District                       | 66.1           | q                        | р                        |   |                        |                          |                          |   | 6.1          | р                        | р                        |
| Province                       | 68.3           |                          |                          |   |                        |                          |                          | 6 | 8.3          |                          |                          |
| Percent of Passes              |                |                          |                          |   |                        |                          |                          |   |              |                          |                          |
| School                         | 83.3           |                          |                          |   |                        |                          |                          | 8 | 3.3          |                          |                          |
| District                       | 90.7           | q                        | q                        |   |                        |                          |                          | 9 | 0.7          | q                        | q                        |
| Province                       | 92.6           |                          |                          |   |                        |                          |                          | 9 | 2.6          |                          |                          |