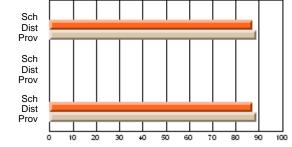

Modification Time: 1:48:03PM

Modification Date: 1/20/2009

Source: Evaluation & Research

#214 - John Burke High School, Grand Bank

Grades: 8-12

Subject: Enterprise Education

| Course: CONSUMER STUDIES       | 1202           |                          |                          |   |                        |                          |                          |   |              |                          |                          |
|--------------------------------|----------------|--------------------------|--------------------------|---|------------------------|--------------------------|--------------------------|---|--------------|--------------------------|--------------------------|
| # students in course: 24       | School<br>Mark | School<br>vs<br>District | School<br>vs<br>Province |   | Public<br>Exam<br>Mark | School<br>vs<br>District | School<br>vs<br>Province |   | inal<br>Iark | School<br>vs<br>District | School<br>vs<br>Province |
| <u>Average Score</u><br>School | 70.9           |                          |                          | ł |                        |                          |                          | 7 | 0.9          |                          |                          |
| District                       | 66.1           | q                        | р                        |   |                        |                          |                          |   | 6.1          | р                        | р                        |
| Province                       | 68.3           |                          |                          |   |                        |                          |                          | 6 | 8.3          |                          |                          |
| Percent of Passes              |                |                          |                          |   |                        |                          |                          |   |              |                          |                          |
| School                         | 83.3           |                          |                          |   |                        |                          |                          | 8 | 3.3          |                          |                          |
| District                       | 90.7           | q                        | q                        |   |                        |                          |                          | 9 | 0.7          | q                        | q                        |
| Province                       | 92.6           |                          |                          |   |                        |                          |                          | 9 | 2.6          |                          |                          |

Final

Mark

**High School Course Results** 

2007-08

#### Average Scores

## Percent Passes

\* Data from the High School Certification System. The results from supplementary courses are not reflected in these results. All students obtaining a score of 48 or 49 on the final mark, were adjusted to 50 and are reflected in the Final Mark column.