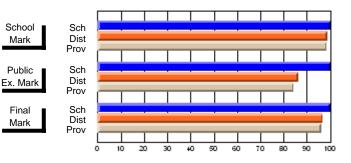

## Subject: French

| # students in course: 24 | School<br>Mark | School<br>vs<br>District | School<br>vs<br>Province | Public<br>Exam<br>Mark | School<br>vs<br>District | School<br>vs<br>Province | Final<br>Mark | School<br>vs<br>District | School<br>vs<br>Province |
|--------------------------|----------------|--------------------------|--------------------------|------------------------|--------------------------|--------------------------|---------------|--------------------------|--------------------------|
| Average Score            | INICI K        | District                 | FIOVINCE                 | Widi K                 | District                 | FIOVINCE                 | Mark          | District                 | FIOVINCE                 |
| School                   | 74.0           |                          |                          |                        |                          |                          | 74.0          |                          |                          |
| District                 | 71.4           | р                        | р                        |                        |                          |                          | 71.4          | р                        | р                        |
| Province                 | 71.4           |                          |                          |                        |                          |                          | 71.4          |                          |                          |
| Percent of Passes        |                |                          |                          |                        |                          |                          |               |                          |                          |
| School                   | 100.0          |                          |                          |                        |                          |                          | 100.0         |                          |                          |
| District                 | 96.2           | р                        | р                        |                        |                          |                          | 96.2          | р                        | р                        |
| Province                 | 95.4           |                          |                          |                        |                          |                          | 95.4          |                          |                          |