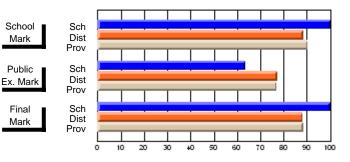

#### **Subject: Family Studies**

| # students in course: 14 | School<br>Mark | School<br>vs<br>District | School<br>vs<br>Province | Public<br>Exam<br>Mark | School<br>vs<br>District | School<br>vs<br>Province | Final<br>Mark | School<br>vs<br>District | School<br>vs<br>Province |
|--------------------------|----------------|--------------------------|--------------------------|------------------------|--------------------------|--------------------------|---------------|--------------------------|--------------------------|
| Average Score            | Widi K         | District                 | FIOVINCE                 | IVIAIK                 | DISTLICT                 | Province                 | IVIAIN        | District                 | PIOVINCE                 |
| School                   | 63.2           |                          |                          |                        |                          |                          | 63.2          |                          |                          |
| District                 | 75.1           | q                        | q                        |                        |                          |                          | 75.2          | q                        | q                        |
| Province                 | 74.7           | -                        | -                        |                        |                          |                          | 74.7          | ·                        |                          |
| Percent of Passes        |                |                          |                          |                        |                          |                          |               |                          |                          |
| School                   | 85.7           |                          |                          |                        |                          |                          | 85.7          |                          |                          |
| District                 | 92.2           | q                        | q                        |                        |                          |                          | 92.3          | q                        | q                        |
| Province                 | 93.4           |                          |                          |                        |                          |                          | 93.5          |                          |                          |