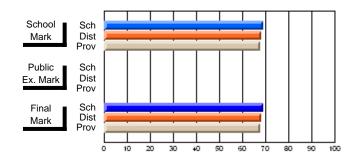

#214 - John Burke High School, Grand Bank

Grades: 8-12

## Subject: Art

| # students in course: 19 | School<br>Mark | School<br>vs<br>District | School<br>vs<br>Province | Pub<br>Exa<br>Ma | m School | vs | Final<br>Mark | School<br>vs<br>District | School<br>vs<br>Province |
|--------------------------|----------------|--------------------------|--------------------------|------------------|----------|----|---------------|--------------------------|--------------------------|
| Average Score            |                |                          |                          |                  |          |    |               |                          |                          |
| School                   | 75.6           |                          |                          |                  |          |    | 75.6          |                          |                          |
| District                 | 71.8           | р                        | р                        |                  |          |    | 71.8          | р                        | р                        |
| Province                 | 72.0           |                          |                          |                  |          |    | 72.0          |                          |                          |
| Percent of Passes        |                |                          |                          |                  |          |    |               |                          |                          |
| School                   | 100.0          |                          |                          |                  |          |    | 100.0         |                          |                          |
| District                 | 91.5           | р                        | р                        |                  |          |    | 91.5          | р                        | р                        |
| Province                 | 91.0           |                          |                          |                  |          |    | 91.0          |                          |                          |

Mark

Public

Final

Mark

**High School Course Results** 

2007-08

#### Average Scores

## Percent Passes

\* Data from the High School Certification System. The results from supplementary courses are not reflected in these results. All students obtaining a score of 48 or 49 on the final mark, were adjusted to 50 and are reflected in the Final Mark column.