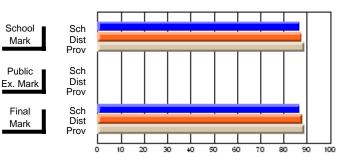

#### **Subject: Family Studies**

| # students in course: 14 | School<br>Mark | School<br>vs<br>District | School<br>vs<br>Province | Public<br>Exam<br>Mark | School<br>vs<br>District | School<br>vs<br>Province | Final<br>Mark | School<br>vs<br>District | School<br>vs<br>Province |
|--------------------------|----------------|--------------------------|--------------------------|------------------------|--------------------------|--------------------------|---------------|--------------------------|--------------------------|
| Average Score            | Widi K         | District                 | FIOVINCE                 | IVIAIK                 | DISTLICT                 | Province                 | IVIAIN        | District                 | PIOVINCE                 |
| School                   | 63.2           |                          |                          |                        |                          |                          | 63.2          |                          |                          |
| District                 | 75.1           | q                        | q                        |                        |                          |                          | 75.2          | q                        | q                        |
| Province                 | 74.7           | -                        | -                        |                        |                          |                          | 74.7          | ·                        |                          |
| Percent of Passes        |                |                          |                          |                        |                          |                          |               |                          |                          |
| School                   | 85.7           |                          |                          |                        |                          |                          | 85.7          |                          |                          |
| District                 | 92.2           | q                        | q                        |                        |                          |                          | 92.3          | q                        | q                        |
| Province                 | 93.4           |                          |                          |                        |                          |                          | 93.5          |                          |                          |