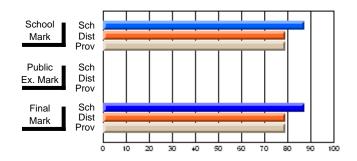

Modification Time: 1:48:03PM

Modification Date: 1/20/2009

#214 - John Burke High School, Grand Bank

Grades: 8-12

#### **Subject: Family Studies**

| # students in course: 14 | School<br>Mark | School<br>vs<br>District | School<br>vs<br>Province | Public<br>Exam<br>Mark | School<br>vs<br>District | School<br>vs<br>Province | Final<br>Mark | School<br>vs<br>District | School<br>vs<br>Province |
|--------------------------|----------------|--------------------------|--------------------------|------------------------|--------------------------|--------------------------|---------------|--------------------------|--------------------------|
| Average Score            | Widi K         | District                 | FIOVINCE                 | IVIAIK                 | DISTLICT                 | Province                 | IVIAIN        | District                 | PIOVINCE                 |
| School                   | 63.2           |                          |                          |                        |                          |                          | 63.2          |                          |                          |
| District                 | 75.1           | q                        | q                        |                        |                          |                          | 75.2          | q                        | q                        |
| Province                 | 74.7           | -                        | -                        |                        |                          |                          | 74.7          | ·                        |                          |
| Percent of Passes        |                |                          |                          |                        |                          |                          |               |                          |                          |
| School                   | 85.7           |                          |                          |                        |                          |                          | 85.7          |                          |                          |
| District                 | 92.2           | q                        | q                        |                        |                          |                          | 92.3          | q                        | q                        |
| Province                 | 93.4           |                          |                          |                        |                          |                          | 93.5          |                          |                          |

Mark

Final

Mark

**High School Course Results** 

2007-08

#### Average Scores

#### Percent Passes

\* Data from the High School Certification System. The results from supplementary courses are not reflected in these results. All students obtaining a score of 48 or 49 on the final mark, were adjusted to 50 and are reflected in the Final Mark column.