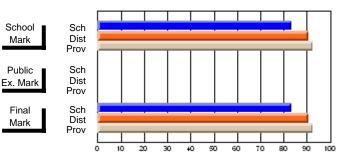

Modification Time: 1:48:03PM

Modification Date: 1/20/2009

Source: Evaluation & Research

#214 - John Burke High School, Grand Bank

Grades: 8-12

Subject: Enterprise Education

| Course: ENTERPRISE 3205 |                |                          |                          |    |    |                          |                          |               | or fewer students. Data s of confidentiality. |                          |  |
|-------------------------|----------------|--------------------------|--------------------------|----|----|--------------------------|--------------------------|---------------|-----------------------------------------------|--------------------------|--|
| # students in course: 1 | School<br>Mark | School<br>vs<br>District | School<br>vs<br>Province | Ex | am | School<br>vs<br>District | School<br>vs<br>Province | Final<br>Mark | School<br>vs<br>District                      | School<br>vs<br>Province |  |
| Average Score           |                |                          |                          |    |    |                          |                          |               | Diotiliot                                     |                          |  |
| School                  |                |                          |                          |    |    |                          |                          |               |                                               |                          |  |
| District                | 73.1           | q                        | q                        |    |    |                          |                          | 73.1          | q                                             | q                        |  |
| Province                | 73.6           |                          |                          |    |    |                          |                          | 73.6          |                                               |                          |  |
| Percent of Passes       |                |                          |                          |    |    |                          |                          |               |                                               |                          |  |
| School                  |                |                          |                          |    |    |                          |                          |               |                                               |                          |  |
| District                | 93.8           | р                        | р                        |    |    |                          |                          | 93.8          | р                                             | р                        |  |
| Province                | 93.5           |                          |                          |    |    |                          |                          | 93.5          |                                               |                          |  |

**High School Course Results** 

2007-08

#### Average Scores

## Percent Passes

\* Data from the High School Certification System. The results from supplementary courses are not reflected in these results. All students obtaining a score of 48 or 49 on the final mark, were adjusted to 50 and are reflected in the Final Mark column.