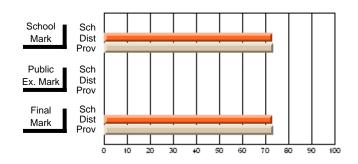

Modification Time: 1:48:03PM

Modification Date: 1/20/2009

#214 - John Burke High School, Grand Bank

Grades: 8-12

#### **Subject: Family Studies**

| # students in course: 14 | School<br>Mark | School<br>vs<br>District | School<br>vs<br>Province | Public<br>Exam<br>Mark | School<br>vs<br>District | School<br>vs<br>Province | Final<br>Mark | School<br>vs<br>District | School<br>vs<br>Province |
|--------------------------|----------------|--------------------------|--------------------------|------------------------|--------------------------|--------------------------|---------------|--------------------------|--------------------------|
| Average Score            | Widi K         | District                 | FIOVINCE                 | IVIAIK                 | DISTLICT                 | Province                 | IVIAIN        | District                 | PIOVINCE                 |
| School                   | 63.2           |                          |                          |                        |                          |                          | 63.2          |                          |                          |
| District                 | 75.1           | q                        | q                        |                        |                          |                          | 75.2          | q                        | q                        |
| Province                 | 74.7           | -                        | -                        |                        |                          |                          | 74.7          | ·                        |                          |
| Percent of Passes        |                |                          |                          |                        |                          |                          |               |                          |                          |
| School                   | 85.7           |                          |                          |                        |                          |                          | 85.7          |                          |                          |
| District                 | 92.2           | q                        | q                        |                        |                          |                          | 92.3          | q                        | q                        |
| Province                 | 93.4           |                          |                          |                        |                          |                          | 93.5          |                          |                          |

Mark

Final

Mark

**High School Course Results** 

2007-08

#### Average Scores

#### Percent Passes

\* Data from the High School Certification System. The results from supplementary courses are not reflected in these results. All students obtaining a score of 48 or 49 on the final mark, were adjusted to 50 and are reflected in the Final Mark column.