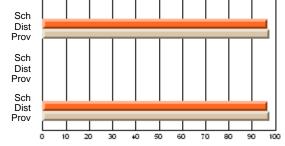

## Subject: Art

| # students in course: 19 | School<br>Mark | School<br>vs<br>District | School<br>vs<br>Province | Pub<br>Exa<br>Ma | m School | vs | Final<br>Mark | School<br>vs<br>District | School<br>vs<br>Province |
|--------------------------|----------------|--------------------------|--------------------------|------------------|----------|----|---------------|--------------------------|--------------------------|
| Average Score            |                |                          |                          |                  |          |    |               |                          |                          |
| School                   | 75.6           |                          |                          |                  |          |    | 75.6          |                          |                          |
| District                 | 71.8           | р                        | р                        |                  |          |    | 71.8          | р                        | р                        |
| Province                 | 72.0           |                          |                          |                  |          |    | 72.0          |                          |                          |
| Percent of Passes        |                |                          |                          |                  |          |    |               |                          |                          |
| School                   | 100.0          |                          |                          |                  |          |    | 100.0         |                          |                          |
| District                 | 91.5           | р                        | р                        |                  |          |    | 91.5          | р                        | р                        |
| Province                 | 91.0           |                          |                          |                  |          |    | 91.0          |                          |                          |