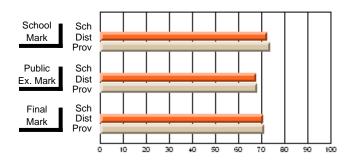

Modification Time: 1:48:03PM

Modification Date: 1/20/2009

Source: Evaluation & Research

#214 - John Burke High School, Grand Bank

Grades: 8-12

Subject: Enterprise Education

| Course: ENTERPRISE 3205 |                |                          |                          |    |    |                          |                          |               | or fewer students. Data s of confidentiality. |                          |  |
|-------------------------|----------------|--------------------------|--------------------------|----|----|--------------------------|--------------------------|---------------|-----------------------------------------------|--------------------------|--|
| # students in course: 1 | School<br>Mark | School<br>vs<br>District | School<br>vs<br>Province | Ex | am | School<br>vs<br>District | School<br>vs<br>Province | Final<br>Mark | School<br>vs<br>District                      | School<br>vs<br>Province |  |
| Average Score           |                |                          |                          |    |    |                          |                          |               | Diotiliot                                     |                          |  |
| School                  |                |                          |                          |    |    |                          |                          |               |                                               |                          |  |
| District                | 73.1           | q                        | q                        |    |    |                          |                          | 73.1          | q                                             | q                        |  |
| Province                | 73.6           |                          |                          |    |    |                          |                          | 73.6          |                                               |                          |  |
| Percent of Passes       |                |                          |                          |    |    |                          |                          |               |                                               |                          |  |
| School                  |                |                          |                          |    |    |                          |                          |               |                                               |                          |  |
| District                | 93.8           | р                        | р                        |    |    |                          |                          | 93.8          | р                                             | р                        |  |
| Province                | 93.5           |                          |                          |    |    |                          |                          | 93.5          |                                               |                          |  |

**High School Course Results** 

2007-08

#### Average Scores

## Percent Passes

\* Data from the High School Certification System. The results from supplementary courses are not reflected in these results. All students obtaining a score of 48 or 49 on the final mark, were adjusted to 50 and are reflected in the Final Mark column.