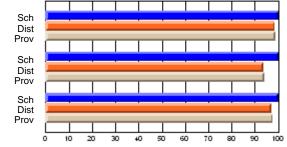

## Subject: French

| # students in course: 24 | School<br>Mark | School<br>vs<br>District | School<br>vs<br>Province | Public<br>Exam<br>Mark | School<br>vs<br>District | School<br>vs<br>Province | Final<br>Mark | School<br>vs<br>District | School<br>vs<br>Province |
|--------------------------|----------------|--------------------------|--------------------------|------------------------|--------------------------|--------------------------|---------------|--------------------------|--------------------------|
| Average Score            | INICI K        | District                 | FIOVINCE                 | Widi K                 | District                 | FIOVINCE                 | Mark          | District                 | FIOVINCE                 |
| School                   | 74.0           |                          |                          |                        |                          |                          | 74.0          |                          |                          |
| District                 | 71.4           | р                        | р                        |                        |                          |                          | 71.4          | р                        | р                        |
| Province                 | 71.4           |                          |                          |                        |                          |                          | 71.4          |                          |                          |
| Percent of Passes        |                |                          |                          |                        |                          |                          |               |                          |                          |
| School                   | 100.0          |                          |                          |                        |                          |                          | 100.0         |                          |                          |
| District                 | 96.2           | р                        | р                        |                        |                          |                          | 96.2          | р                        | р                        |
| Province                 | 95.4           |                          |                          |                        |                          |                          | 95.4          |                          |                          |

Mark

Final

Mark

**High School Course Results** 

2007-08

#### Average Scores

## Percent Passes

\* Data from the High School Certification System. The results from supplementary courses are not reflected in these results. All students obtaining a score of 48 or 49 on the final mark, were adjusted to 50 and are reflected in the Final Mark column.