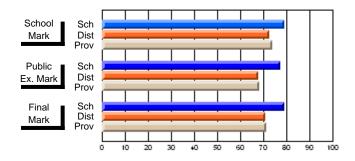

## Subject: Art

| # students in course: 19 | School<br>Mark | School<br>vs<br>District | School<br>vs<br>Province | Pub<br>Exa<br>Ma | m School | vs | Final<br>Mark | School<br>vs<br>District | School<br>vs<br>Province |
|--------------------------|----------------|--------------------------|--------------------------|------------------|----------|----|---------------|--------------------------|--------------------------|
| Average Score            |                |                          |                          |                  |          |    |               |                          |                          |
| School                   | 75.6           |                          |                          |                  |          |    | 75.6          |                          |                          |
| District                 | 71.8           | р                        | р                        |                  |          |    | 71.8          | р                        | р                        |
| Province                 | 72.0           |                          |                          |                  |          |    | 72.0          |                          |                          |
| Percent of Passes        |                |                          |                          |                  |          |    |               |                          |                          |
| School                   | 100.0          |                          |                          |                  |          |    | 100.0         |                          |                          |
| District                 | 91.5           | р                        | р                        |                  |          |    | 91.5          | р                        | р                        |
| Province                 | 91.0           |                          |                          |                  |          |    | 91.0          |                          |                          |