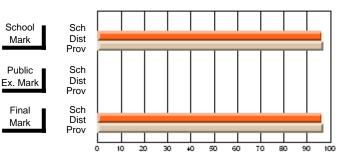

#214 - John Burke High School, Grand Bank

Grades: 8-12

## Subject: Art

| # students in course: 19 | School<br>Mark | School<br>vs<br>District | School<br>vs<br>Province | Pub<br>Exa<br>Ma | m School | vs | Final<br>Mark | School<br>vs<br>District | School<br>vs<br>Province |
|--------------------------|----------------|--------------------------|--------------------------|------------------|----------|----|---------------|--------------------------|--------------------------|
| Average Score            |                |                          |                          |                  |          |    |               |                          |                          |
| School                   | 75.6           |                          |                          |                  |          |    | 75.6          |                          |                          |
| District                 | 71.8           | р                        | р                        |                  |          |    | 71.8          | р                        | р                        |
| Province                 | 72.0           |                          |                          |                  |          |    | 72.0          |                          |                          |
| Percent of Passes        |                |                          |                          |                  |          |    |               |                          |                          |
| School                   | 100.0          |                          |                          |                  |          |    | 100.0         |                          |                          |
| District                 | 91.5           | р                        | р                        |                  |          |    | 91.5          | р                        | р                        |
| Province                 | 91.0           |                          |                          |                  |          |    | 91.0          |                          |                          |