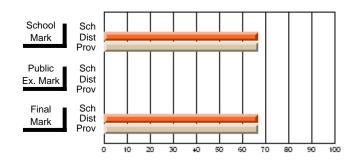

Modification Time: 1:48:03PM

Modification Date: 1/20/2009

#214 - John Burke High School, Grand Bank

Grades: 8-12

#### **Subject: Family Studies**

| # students in course: 14 | School<br>Mark | School<br>vs<br>District | School<br>vs<br>Province | Public<br>Exam<br>Mark | School<br>vs<br>District | School<br>vs<br>Province | Final<br>Mark | School<br>vs<br>District | School<br>vs<br>Province |
|--------------------------|----------------|--------------------------|--------------------------|------------------------|--------------------------|--------------------------|---------------|--------------------------|--------------------------|
| Average Score            | Widi K         | District                 | FIOVINCE                 | IVIAIK                 | DISTLICT                 | Province                 | IVIAIN        | District                 | PIOVINCE                 |
| School                   | 63.2           |                          |                          |                        |                          |                          | 63.2          |                          |                          |
| District                 | 75.1           | q                        | q                        |                        |                          |                          | 75.2          | q                        | q                        |
| Province                 | 74.7           | -                        | -                        |                        |                          |                          | 74.7          | ·                        |                          |
| Percent of Passes        |                |                          |                          |                        |                          |                          |               |                          |                          |
| School                   | 85.7           |                          |                          |                        |                          |                          | 85.7          |                          |                          |
| District                 | 92.2           | q                        | q                        |                        |                          |                          | 92.3          | q                        | q                        |
| Province                 | 93.4           |                          |                          |                        |                          |                          | 93.5          |                          |                          |

Mark

Final

Mark

**High School Course Results** 

2007-08

#### Average Scores

#### Percent Passes

\* Data from the High School Certification System. The results from supplementary courses are not reflected in these results. All students obtaining a score of 48 or 49 on the final mark, were adjusted to 50 and are reflected in the Final Mark column.