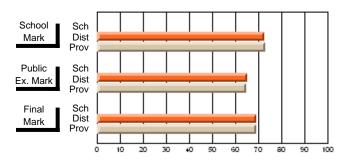

## Subject: Art

| # students in course: 19 | School<br>Mark | School<br>vs<br>District | School<br>vs<br>Province | Pub<br>Exa<br>Ma | m School | vs | Final<br>Mark | School<br>vs<br>District | School<br>vs<br>Province |
|--------------------------|----------------|--------------------------|--------------------------|------------------|----------|----|---------------|--------------------------|--------------------------|
| Average Score            |                |                          |                          |                  |          |    |               |                          |                          |
| School                   | 75.6           |                          |                          |                  |          |    | 75.6          |                          |                          |
| District                 | 71.8           | р                        | р                        |                  |          |    | 71.8          | р                        | р                        |
| Province                 | 72.0           |                          |                          |                  |          |    | 72.0          |                          |                          |
| Percent of Passes        |                |                          |                          |                  |          |    |               |                          |                          |
| School                   | 100.0          |                          |                          |                  |          |    | 100.0         |                          |                          |
| District                 | 91.5           | р                        | р                        |                  |          |    | 91.5          | р                        | р                        |
| Province                 | 91.0           |                          |                          |                  |          |    | 91.0          |                          |                          |