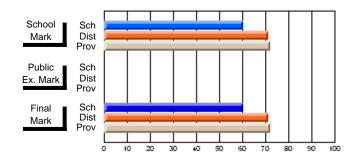

## **Subject: Mathematics**

| # students in course: 18 | School<br>Mark | School<br>vs<br>District | School<br>vs<br>Province | Public<br>Exam<br>Mark | School<br>vs<br>District | School<br>vs<br>Province | Final<br>Mark | School<br>vs<br>District | School<br>vs<br>Province |
|--------------------------|----------------|--------------------------|--------------------------|------------------------|--------------------------|--------------------------|---------------|--------------------------|--------------------------|
| Average Score            | -              |                          |                          |                        |                          |                          |               |                          |                          |
| School                   | 49.2           |                          |                          |                        |                          |                          | 49.2          |                          |                          |
| District                 | 59.7           | q                        | q                        |                        |                          |                          | 59.7          | q                        | q                        |
| Province                 | 59.0           |                          |                          |                        |                          |                          | 59.0          |                          |                          |
| Percent of Passes        |                |                          |                          |                        |                          |                          |               |                          |                          |
| School                   | 61.1           |                          |                          |                        |                          |                          | 61.1          |                          |                          |
| District                 | 80.6           | q                        | q                        |                        |                          |                          | 80.7          | q                        | q                        |
| Province                 | 80.2           |                          |                          |                        |                          |                          | 80.3          |                          |                          |