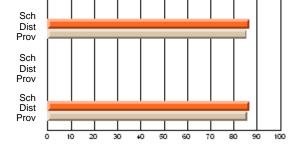

## Subject: Art

| # students in course: 19 | School<br>Mark | School<br>vs<br>District | School<br>vs<br>Province | Pub<br>Exa<br>Ma | m School | vs | Final<br>Mark | School<br>vs<br>District | School<br>vs<br>Province |
|--------------------------|----------------|--------------------------|--------------------------|------------------|----------|----|---------------|--------------------------|--------------------------|
| Average Score            |                |                          |                          |                  |          |    |               |                          |                          |
| School                   | 75.6           |                          |                          |                  |          |    | 75.6          |                          |                          |
| District                 | 71.8           | р                        | р                        |                  |          |    | 71.8          | р                        | р                        |
| Province                 | 72.0           |                          |                          |                  |          |    | 72.0          |                          |                          |
| Percent of Passes        |                |                          |                          |                  |          |    |               |                          |                          |
| School                   | 100.0          |                          |                          |                  |          |    | 100.0         |                          |                          |
| District                 | 91.5           | р                        | р                        |                  |          |    | 91.5          | р                        | р                        |
| Province                 | 91.0           |                          |                          |                  |          |    | 91.0          |                          |                          |