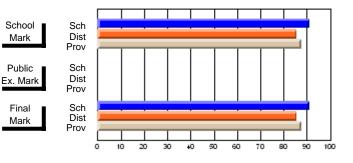

#### **Subject: Family Studies**

| # students in course: 14 | School<br>Mark | School<br>vs<br>District | School<br>vs<br>Province | Public<br>Exam<br>Mark | School<br>vs<br>District | School<br>vs<br>Province | Final<br>Mark | School<br>vs<br>District | School<br>vs<br>Province |
|--------------------------|----------------|--------------------------|--------------------------|------------------------|--------------------------|--------------------------|---------------|--------------------------|--------------------------|
| Average Score            | Widi K         | District                 | FIOVINCE                 | IVIAIK                 | DISTLICT                 | Province                 | IVIAIN        | District                 | PIOVINCE                 |
| School                   | 63.2           |                          |                          |                        |                          |                          | 63.2          |                          |                          |
| District                 | 75.1           | q                        | q                        |                        |                          |                          | 75.2          | q                        | q                        |
| Province                 | 74.7           | -                        | -                        |                        |                          |                          | 74.7          | ·                        |                          |
| Percent of Passes        |                |                          |                          |                        |                          |                          |               |                          |                          |
| School                   | 85.7           |                          |                          |                        |                          |                          | 85.7          |                          |                          |
| District                 | 92.2           | q                        | q                        |                        |                          |                          | 92.3          | q                        | q                        |
| Province                 | 93.4           |                          |                          |                        |                          |                          | 93.5          |                          |                          |

Mark

Final

Mark

**High School Course Results** 

2007-08

#### Average Scores

#### Percent Passes

\* Data from the High School Certification System. The results from supplementary courses are not reflected in these results. All students obtaining a score of 48 or 49 on the final mark, were adjusted to 50 and are reflected in the Final Mark column.