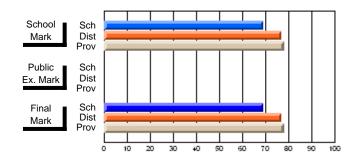

Modification Time: 1:48:03PM

Modification Date: 1/20/2009

Source: Evaluation & Research

#214 - John Burke High School, Grand Bank

Grades: 8-12

Subject: Enterprise Education

| Course: CONSUMER STUDIES       | 1202           |                          |                          |   |                        |                          |                          |   |              |                          |                          |
|--------------------------------|----------------|--------------------------|--------------------------|---|------------------------|--------------------------|--------------------------|---|--------------|--------------------------|--------------------------|
| # students in course: 24       | School<br>Mark | School<br>vs<br>District | School<br>vs<br>Province |   | Public<br>Exam<br>Mark | School<br>vs<br>District | School<br>vs<br>Province |   | inal<br>Iark | School<br>vs<br>District | School<br>vs<br>Province |
| <u>Average Score</u><br>School | 70.9           |                          |                          | ł |                        |                          |                          | 7 | 0.9          |                          |                          |
| District                       | 66.1           | q                        | р                        |   |                        |                          |                          |   | 6.1          | р                        | р                        |
| Province                       | 68.3           |                          |                          |   |                        |                          |                          | 6 | 8.3          |                          |                          |
| Percent of Passes              |                |                          |                          |   |                        |                          |                          |   |              |                          |                          |
| School                         | 83.3           |                          |                          |   |                        |                          |                          | 8 | 3.3          |                          |                          |
| District                       | 90.7           | q                        | q                        |   |                        |                          |                          | 9 | 0.7          | q                        | q                        |
| Province                       | 92.6           |                          |                          |   |                        |                          |                          | 9 | 2.6          |                          |                          |

#### Average Scores

## Percent Passes

\* Data from the High School Certification System. The results from supplementary courses are not reflected in these results. All students obtaining a score of 48 or 49 on the final mark, were adjusted to 50 and are reflected in the Final Mark column.