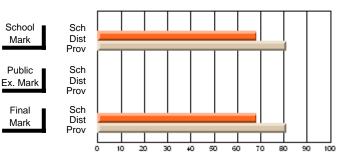

#214 - John Burke High School, Grand Bank

Grades: 8-12

## Subject: Art

| # students in course: 19 | School<br>Mark | School<br>vs<br>District | School<br>vs<br>Province | Pub<br>Exa<br>Ma | m School | vs | Final<br>Mark | School<br>vs<br>District | School<br>vs<br>Province |
|--------------------------|----------------|--------------------------|--------------------------|------------------|----------|----|---------------|--------------------------|--------------------------|
| Average Score            |                |                          |                          |                  |          |    |               |                          |                          |
| School                   | 75.6           |                          |                          |                  |          |    | 75.6          |                          |                          |
| District                 | 71.8           | р                        | р                        |                  |          |    | 71.8          | р                        | р                        |
| Province                 | 72.0           |                          |                          |                  |          |    | 72.0          |                          |                          |
| Percent of Passes        |                |                          |                          |                  |          |    |               |                          |                          |
| School                   | 100.0          |                          |                          |                  |          |    | 100.0         |                          |                          |
| District                 | 91.5           | р                        | р                        |                  |          |    | 91.5          | р                        | р                        |
| Province                 | 91.0           |                          |                          |                  |          |    | 91.0          |                          |                          |

Mark

Public

Final

Mark

**High School Course Results** 

2007-08

#### Average Scores

## Percent Passes

\* Data from the High School Certification System. The results from supplementary courses are not reflected in these results. All students obtaining a score of 48 or 49 on the final mark, were adjusted to 50 and are reflected in the Final Mark column.