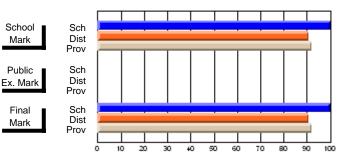

Modification Time: 1:48:03PM

Modification Date: 1/20/2009

Source: Evaluation & Research

#214 - John Burke High School, Grand Bank

Grades: 8-12

Subject: Enterprise Education

| Course: CONSUMER STUDIES       | 1202           |                          |                          |   |                        |                          |                          |   |              |                          |                          |
|--------------------------------|----------------|--------------------------|--------------------------|---|------------------------|--------------------------|--------------------------|---|--------------|--------------------------|--------------------------|
| # students in course: 24       | School<br>Mark | School<br>vs<br>District | School<br>vs<br>Province |   | Public<br>Exam<br>Mark | School<br>vs<br>District | School<br>vs<br>Province |   | inal<br>Iark | School<br>vs<br>District | School<br>vs<br>Province |
| <u>Average Score</u><br>School | 70.9           |                          |                          | ł |                        |                          |                          | 7 | 0.9          |                          |                          |
| District                       | 66.1           | q                        | р                        |   |                        |                          |                          |   | 6.1          | р                        | р                        |
| Province                       | 68.3           |                          |                          |   |                        |                          |                          | 6 | 8.3          |                          |                          |
| Percent of Passes              |                |                          |                          |   |                        |                          |                          |   |              |                          |                          |
| School                         | 83.3           |                          |                          |   |                        |                          |                          | 8 | 3.3          |                          |                          |
| District                       | 90.7           | q                        | q                        |   |                        |                          |                          | 9 | 0.7          | q                        | q                        |
| Province                       | 92.6           |                          |                          |   |                        |                          |                          | 9 | 2.6          |                          |                          |

Final

Mark

**High School Course Results** 

2007-08

#### Average Scores

## Percent Passes

\* Data from the High School Certification System. The results from supplementary courses are not reflected in these results. All students obtaining a score of 48 or 49 on the final mark, were adjusted to 50 and are reflected in the Final Mark column.