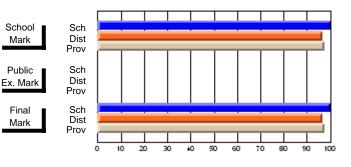

## Subject: Art

| # students in course: 19 | School<br>Mark | School<br>vs<br>District | School<br>vs<br>Province | Pub<br>Exa<br>Ma | m School | vs | Final<br>Mark | School<br>vs<br>District | School<br>vs<br>Province |
|--------------------------|----------------|--------------------------|--------------------------|------------------|----------|----|---------------|--------------------------|--------------------------|
| Average Score            |                |                          |                          |                  |          |    |               |                          |                          |
| School                   | 75.6           |                          |                          |                  |          |    | 75.6          |                          |                          |
| District                 | 71.8           | р                        | р                        |                  |          |    | 71.8          | р                        | р                        |
| Province                 | 72.0           |                          |                          |                  |          |    | 72.0          |                          |                          |
| Percent of Passes        |                |                          |                          |                  |          |    |               |                          |                          |
| School                   | 100.0          |                          |                          |                  |          |    | 100.0         |                          |                          |
| District                 | 91.5           | р                        | р                        |                  |          |    | 91.5          | р                        | р                        |
| Province                 | 91.0           |                          |                          |                  |          |    | 91.0          |                          |                          |