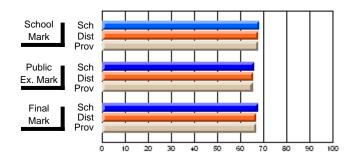

Modification Time: 1:48:03PM

Modification Date: 1/20/2009

Source: Evaluation & Research

#214 - John Burke High School, Grand Bank

Grades: 8-12

Subject: Enterprise Education

| Course: ENTERPRISE 3205 |                |                          |                          |    |    |                          |                          |               | or fewer students. Data s of confidentiality. |                          |  |
|-------------------------|----------------|--------------------------|--------------------------|----|----|--------------------------|--------------------------|---------------|-----------------------------------------------|--------------------------|--|
| # students in course: 1 | School<br>Mark | School<br>vs<br>District | School<br>vs<br>Province | Ex | am | School<br>vs<br>District | School<br>vs<br>Province | Final<br>Mark | School<br>vs<br>District                      | School<br>vs<br>Province |  |
| Average Score           |                |                          |                          |    |    |                          |                          |               | Diotiliot                                     |                          |  |
| School                  |                |                          |                          |    |    |                          |                          |               |                                               |                          |  |
| District                | 73.1           | q                        | q                        |    |    |                          |                          | 73.1          | q                                             | q                        |  |
| Province                | 73.6           |                          |                          |    |    |                          |                          | 73.6          |                                               |                          |  |
| Percent of Passes       |                |                          |                          |    |    |                          |                          |               |                                               |                          |  |
| School                  |                |                          |                          |    |    |                          |                          |               |                                               |                          |  |
| District                | 93.8           | р                        | р                        |    |    |                          |                          | 93.8          | р                                             | р                        |  |
| Province                | 93.5           |                          |                          |    |    |                          |                          | 93.5          |                                               |                          |  |

**High School Course Results** 

2007-08

#### Average Scores

## Percent Passes

\* Data from the High School Certification System. The results from supplementary courses are not reflected in these results. All students obtaining a score of 48 or 49 on the final mark, were adjusted to 50 and are reflected in the Final Mark column.