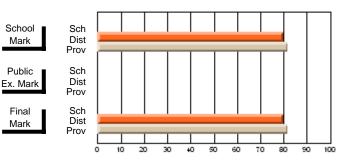

Modification Time: 1:48:03PM

Modification Date: 1/20/2009

Source: Evaluation & Research

#214 - John Burke High School, Grand Bank

Grades: 8-12

Subject: Enterprise Education

| Course: ENTERPRISE 3205 |                |                          |                          |    |    |                          |                          |               | or fewer students. Data s of confidentiality. |                          |  |
|-------------------------|----------------|--------------------------|--------------------------|----|----|--------------------------|--------------------------|---------------|-----------------------------------------------|--------------------------|--|
| # students in course: 1 | School<br>Mark | School<br>vs<br>District | School<br>vs<br>Province | Ex | am | School<br>vs<br>District | School<br>vs<br>Province | Final<br>Mark | School<br>vs<br>District                      | School<br>vs<br>Province |  |
| Average Score           |                |                          |                          |    |    |                          |                          |               | Diotiliot                                     |                          |  |
| School                  |                |                          |                          |    |    |                          |                          |               |                                               |                          |  |
| District                | 73.1           | q                        | q                        |    |    |                          |                          | 73.1          | q                                             | q                        |  |
| Province                | 73.6           |                          |                          |    |    |                          |                          | 73.6          |                                               |                          |  |
| Percent of Passes       |                |                          |                          |    |    |                          |                          |               |                                               |                          |  |
| School                  |                |                          |                          |    |    |                          |                          |               |                                               |                          |  |
| District                | 93.8           | р                        | р                        |    |    |                          |                          | 93.8          | р                                             | р                        |  |
| Province                | 93.5           |                          |                          |    |    |                          |                          | 93.5          |                                               |                          |  |