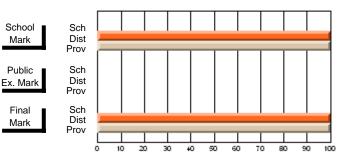

#### **Subject: Family Studies**

| Course: NUTRITION 3102  |                |                          |                          |                        |                          | School data has 5 or fewer student<br>withheld for reasons of confidential |               |                          |                          |  |  |  |
|-------------------------|----------------|--------------------------|--------------------------|------------------------|--------------------------|----------------------------------------------------------------------------|---------------|--------------------------|--------------------------|--|--|--|
| # students in course: 4 | School<br>Mark | School<br>vs<br>District | School<br>vs<br>Province | Public<br>Exam<br>Mark | School<br>vs<br>District | School<br>vs<br>Province                                                   | Final<br>Mark | School<br>vs<br>District | School<br>vs<br>Province |  |  |  |
| Average Score           |                |                          |                          |                        |                          |                                                                            |               |                          |                          |  |  |  |
| School                  |                |                          |                          |                        |                          |                                                                            |               |                          |                          |  |  |  |
| District                | 73.7           | р                        | q                        |                        |                          |                                                                            | 73.7          | р                        | q                        |  |  |  |
| Province                | 74.3           |                          |                          |                        |                          |                                                                            | 74.3          |                          |                          |  |  |  |
| Percent of Passes       |                |                          |                          |                        |                          |                                                                            |               |                          |                          |  |  |  |
| School                  |                |                          |                          |                        |                          |                                                                            |               |                          |                          |  |  |  |
| District                | 92.6           | р                        | р                        |                        |                          |                                                                            | 92.6          | р                        | р                        |  |  |  |
| Province                | 93.3           |                          |                          |                        |                          |                                                                            | 93.3          |                          |                          |  |  |  |