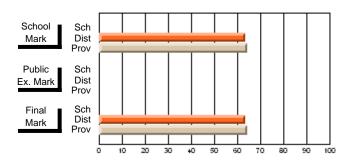

## Subject: Art

| # students in course: 19 | School<br>Mark | School<br>vs<br>District | School<br>vs<br>Province | Pub<br>Exa<br>Ma | m School | vs | Final<br>Mark | School<br>vs<br>District | School<br>vs<br>Province |
|--------------------------|----------------|--------------------------|--------------------------|------------------|----------|----|---------------|--------------------------|--------------------------|
| Average Score            |                |                          |                          |                  |          |    |               |                          |                          |
| School                   | 75.6           |                          |                          |                  |          |    | 75.6          |                          |                          |
| District                 | 71.8           | р                        | р                        |                  |          |    | 71.8          | р                        | р                        |
| Province                 | 72.0           |                          |                          |                  |          |    | 72.0          |                          |                          |
| Percent of Passes        |                |                          |                          |                  |          |    |               |                          |                          |
| School                   | 100.0          |                          |                          |                  |          |    | 100.0         |                          |                          |
| District                 | 91.5           | р                        | р                        |                  |          |    | 91.5          | р                        | р                        |
| Province                 | 91.0           |                          |                          |                  |          |    | 91.0          |                          |                          |

Mark

Public

Final

Mark

**High School Course Results** 

2007-08

#### Average Scores

## Percent Passes

\* Data from the High School Certification System. The results from supplementary courses are not reflected in these results. All students obtaining a score of 48 or 49 on the final mark, were adjusted to 50 and are reflected in the Final Mark column.