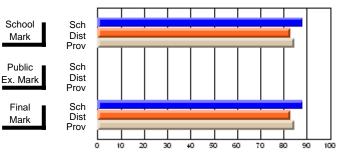

Modification Time: 1:48:03PM

Modification Date: 1/20/2009

Source: Evaluation & Research

#214 - John Burke High School, Grand Bank

Grades: 8-12

Subject: Enterprise Education

| Course: ENTERPRISE 3205 |                |                          |                          |    |    |                          |                          |               | or fewer students. Data s of confidentiality. |                          |  |
|-------------------------|----------------|--------------------------|--------------------------|----|----|--------------------------|--------------------------|---------------|-----------------------------------------------|--------------------------|--|
| # students in course: 1 | School<br>Mark | School<br>vs<br>District | School<br>vs<br>Province | Ex | am | School<br>vs<br>District | School<br>vs<br>Province | Final<br>Mark | School<br>vs<br>District                      | School<br>vs<br>Province |  |
| Average Score           |                |                          |                          |    |    |                          |                          |               | Diotiliot                                     |                          |  |
| School                  |                |                          |                          |    |    |                          |                          |               |                                               |                          |  |
| District                | 73.1           | q                        | q                        |    |    |                          |                          | 73.1          | q                                             | q                        |  |
| Province                | 73.6           |                          |                          |    |    |                          |                          | 73.6          |                                               |                          |  |
| Percent of Passes       |                |                          |                          |    |    |                          |                          |               |                                               |                          |  |
| School                  |                |                          |                          |    |    |                          |                          |               |                                               |                          |  |
| District                | 93.8           | р                        | р                        |    |    |                          |                          | 93.8          | р                                             | р                        |  |
| Province                | 93.5           |                          |                          |    |    |                          |                          | 93.5          |                                               |                          |  |