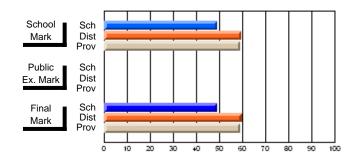

## Subject: Art

| # students in course: 19 | School<br>Mark | School<br>vs<br>District | School<br>vs<br>Province | Pub<br>Exa<br>Ma | m School | vs | Final<br>Mark | School<br>vs<br>District | School<br>vs<br>Province |
|--------------------------|----------------|--------------------------|--------------------------|------------------|----------|----|---------------|--------------------------|--------------------------|
| Average Score            |                |                          |                          |                  |          |    |               |                          |                          |
| School                   | 75.6           |                          |                          |                  |          |    | 75.6          |                          |                          |
| District                 | 71.8           | р                        | р                        |                  |          |    | 71.8          | р                        | р                        |
| Province                 | 72.0           |                          |                          |                  |          |    | 72.0          |                          |                          |
| Percent of Passes        |                |                          |                          |                  |          |    |               |                          |                          |
| School                   | 100.0          |                          |                          |                  |          |    | 100.0         |                          |                          |
| District                 | 91.5           | р                        | р                        |                  |          |    | 91.5          | р                        | р                        |
| Province                 | 91.0           |                          |                          |                  |          |    | 91.0          |                          |                          |