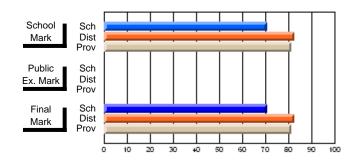

## Subject: French

| # students in course: 24 | School<br>Mark | School<br>vs<br>District | School<br>vs<br>Province | Public<br>Exam<br>Mark | School<br>vs<br>District | School<br>vs<br>Province | Final<br>Mark | School<br>vs<br>District | School<br>vs<br>Province |
|--------------------------|----------------|--------------------------|--------------------------|------------------------|--------------------------|--------------------------|---------------|--------------------------|--------------------------|
| Average Score            | INICI K        | District                 | FIOVINCE                 | Widi K                 | District                 | FIOVINCE                 | Mark          | District                 | FIOVINCE                 |
| School                   | 74.0           |                          |                          |                        |                          |                          | 74.0          |                          |                          |
| District                 | 71.4           | р                        | р                        |                        |                          |                          | 71.4          | р                        | р                        |
| Province                 | 71.4           |                          |                          |                        |                          |                          | 71.4          |                          |                          |
| Percent of Passes        |                |                          |                          |                        |                          |                          |               |                          |                          |
| School                   | 100.0          |                          |                          |                        |                          |                          | 100.0         |                          |                          |
| District                 | 96.2           | р                        | р                        |                        |                          |                          | 96.2          | р                        | р                        |
| Province                 | 95.4           |                          |                          |                        |                          |                          | 95.4          |                          |                          |