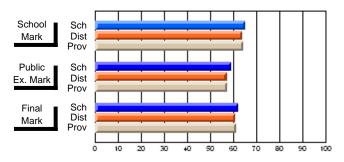

Modification Time: 1:48:03PM

Modification Date: 1/20/2009

Source: Evaluation & Research

#214 - John Burke High School, Grand Bank

Grades: 8-12

Subject: Enterprise Education

| Course: CONSUMER STUDIES       | 1202           |                          |                          |   |                        |                          |                          |   |              |                          |                          |
|--------------------------------|----------------|--------------------------|--------------------------|---|------------------------|--------------------------|--------------------------|---|--------------|--------------------------|--------------------------|
| # students in course: 24       | School<br>Mark | School<br>vs<br>District | School<br>vs<br>Province |   | Public<br>Exam<br>Mark | School<br>vs<br>District | School<br>vs<br>Province |   | inal<br>Iark | School<br>vs<br>District | School<br>vs<br>Province |
| <u>Average Score</u><br>School | 70.9           |                          |                          | ł |                        |                          |                          | 7 | 0.9          |                          |                          |
| District                       | 66.1           | q                        | р                        |   |                        |                          |                          |   | 6.1          | р                        | р                        |
| Province                       | 68.3           |                          |                          |   |                        |                          |                          | 6 | 8.3          |                          |                          |
| Percent of Passes              |                |                          |                          |   |                        |                          |                          |   |              |                          |                          |
| School                         | 83.3           |                          |                          |   |                        |                          |                          | 8 | 3.3          |                          |                          |
| District                       | 90.7           | q                        | q                        |   |                        |                          |                          | 9 | 0.7          | q                        | q                        |
| Province                       | 92.6           |                          |                          |   |                        |                          |                          | 9 | 2.6          |                          |                          |

Final

Mark

**High School Course Results** 

2007-08

#### Average Scores

## Percent Passes

\* Data from the High School Certification System. The results from supplementary courses are not reflected in these results. All students obtaining a score of 48 or 49 on the final mark, were adjusted to 50 and are reflected in the Final Mark column.