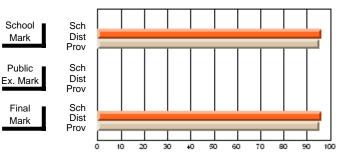

#214 - John Burke High School, Grand Bank

Grades: 8-12

## Subject: Art

| # students in course: 19 | School<br>Mark | School<br>vs<br>District | School<br>vs<br>Province | Pub<br>Exa<br>Ma | m School | vs | Final<br>Mark | School<br>vs<br>District | School<br>vs<br>Province |
|--------------------------|----------------|--------------------------|--------------------------|------------------|----------|----|---------------|--------------------------|--------------------------|
| Average Score            |                |                          |                          |                  |          |    |               |                          |                          |
| School                   | 75.6           |                          |                          |                  |          |    | 75.6          |                          |                          |
| District                 | 71.8           | р                        | р                        |                  |          |    | 71.8          | р                        | р                        |
| Province                 | 72.0           |                          |                          |                  |          |    | 72.0          |                          |                          |
| Percent of Passes        |                |                          |                          |                  |          |    |               |                          |                          |
| School                   | 100.0          |                          |                          |                  |          |    | 100.0         |                          |                          |
| District                 | 91.5           | р                        | р                        |                  |          |    | 91.5          | р                        | р                        |
| Province                 | 91.0           |                          |                          |                  |          |    | 91.0          |                          |                          |

Mark

Public

Final

Mark

**High School Course Results** 

2007-08

#### Average Scores

## Percent Passes

\* Data from the High School Certification System. The results from supplementary courses are not reflected in these results. All students obtaining a score of 48 or 49 on the final mark, were adjusted to 50 and are reflected in the Final Mark column.