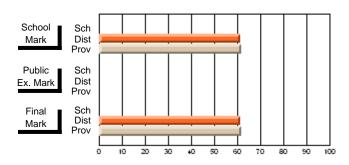

Modification Time: 1:48:03PM

Modification Date: 1/20/2009

Source: Evaluation & Research

#214 - John Burke High School, Grand Bank

Grades: 8-12

Subject: Enterprise Education

| Course: ENTERPRISE 3205 |                |                          |                          |    |    |                          |                          |               | or fewer students. Data s of confidentiality. |                          |  |
|-------------------------|----------------|--------------------------|--------------------------|----|----|--------------------------|--------------------------|---------------|-----------------------------------------------|--------------------------|--|
| # students in course: 1 | School<br>Mark | School<br>vs<br>District | School<br>vs<br>Province | Ex | am | School<br>vs<br>District | School<br>vs<br>Province | Final<br>Mark | School<br>vs<br>District                      | School<br>vs<br>Province |  |
| Average Score           |                |                          |                          |    |    |                          |                          |               | Diotiliot                                     |                          |  |
| School                  |                |                          |                          |    |    |                          |                          |               |                                               |                          |  |
| District                | 73.1           | q                        | q                        |    |    |                          |                          | 73.1          | q                                             | q                        |  |
| Province                | 73.6           |                          |                          |    |    |                          |                          | 73.6          |                                               |                          |  |
| Percent of Passes       |                |                          |                          |    |    |                          |                          |               |                                               |                          |  |
| School                  |                |                          |                          |    |    |                          |                          |               |                                               |                          |  |
| District                | 93.8           | р                        | р                        |    |    |                          |                          | 93.8          | р                                             | р                        |  |
| Province                | 93.5           |                          |                          |    |    |                          |                          | 93.5          |                                               |                          |  |

**High School Course Results** 

2007-08

#### Average Scores

## Percent Passes

\* Data from the High School Certification System. The results from supplementary courses are not reflected in these results. All students obtaining a score of 48 or 49 on the final mark, were adjusted to 50 and are reflected in the Final Mark column.