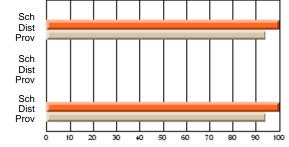

Modification Time: 1:48:03PM

Modification Date: 1/20/2009

Source: Evaluation & Research

#214 - John Burke High School, Grand Bank

Grades: 8-12

Subject: Enterprise Education

| Course: CONSUMER STUDIES       | 1202           |                          |                          |   |                        |                          |                          |   |              |                          |                          |
|--------------------------------|----------------|--------------------------|--------------------------|---|------------------------|--------------------------|--------------------------|---|--------------|--------------------------|--------------------------|
| # students in course: 24       | School<br>Mark | School<br>vs<br>District | School<br>vs<br>Province |   | Public<br>Exam<br>Mark | School<br>vs<br>District | School<br>vs<br>Province |   | inal<br>Iark | School<br>vs<br>District | School<br>vs<br>Province |
| <u>Average Score</u><br>School | 70.9           |                          |                          | ł |                        |                          |                          | 7 | 0.9          |                          |                          |
| District                       | 66.1           | q                        | р                        |   |                        |                          |                          |   | 6.1          | р                        | р                        |
| Province                       | 68.3           |                          |                          |   |                        |                          |                          | 6 | 8.3          |                          |                          |
| Percent of Passes              |                |                          |                          |   |                        |                          |                          |   |              |                          |                          |
| School                         | 83.3           |                          |                          |   |                        |                          |                          | 8 | 3.3          |                          |                          |
| District                       | 90.7           | q                        | q                        |   |                        |                          |                          | 9 | 0.7          | q                        | q                        |
| Province                       | 92.6           |                          |                          |   |                        |                          |                          | 9 | 2.6          |                          |                          |

Final

Mark

**High School Course Results** 

2007-08

#### Average Scores

## Percent Passes

\* Data from the High School Certification System. The results from supplementary courses are not reflected in these results. All students obtaining a score of 48 or 49 on the final mark, were adjusted to 50 and are reflected in the Final Mark column.