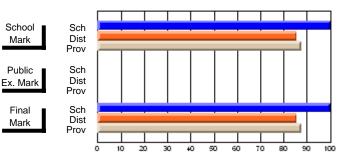

#214 - John Burke High School, Grand Bank

Grades: 8-12

## Subject: Art

| # students in course: 19 | School<br>Mark | School<br>vs<br>District | School<br>vs<br>Province | Pub<br>Exa<br>Ma | m School | vs | Final<br>Mark | School<br>vs<br>District | School<br>vs<br>Province |
|--------------------------|----------------|--------------------------|--------------------------|------------------|----------|----|---------------|--------------------------|--------------------------|
| Average Score            |                |                          |                          |                  |          |    |               |                          |                          |
| School                   | 75.6           |                          |                          |                  |          |    | 75.6          |                          |                          |
| District                 | 71.8           | р                        | р                        |                  |          |    | 71.8          | р                        | р                        |
| Province                 | 72.0           |                          |                          |                  |          |    | 72.0          |                          |                          |
| Percent of Passes        |                |                          |                          |                  |          |    |               |                          |                          |
| School                   | 100.0          |                          |                          |                  |          |    | 100.0         |                          |                          |
| District                 | 91.5           | р                        | р                        |                  |          |    | 91.5          | р                        | р                        |
| Province                 | 91.0           |                          |                          |                  |          |    | 91.0          |                          |                          |

Mark

Public

Final

Mark

**High School Course Results** 

2007-08

#### Average Scores

## Percent Passes

\* Data from the High School Certification System. The results from supplementary courses are not reflected in these results. All students obtaining a score of 48 or 49 on the final mark, were adjusted to 50 and are reflected in the Final Mark column.