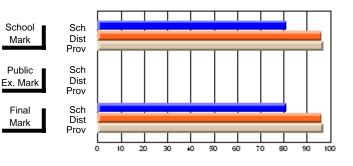

Modification Time: 1:48:03PM

Modification Date: 1/20/2009

Source: Evaluation & Research

#214 - John Burke High School, Grand Bank

Grades: 8-12

Subject: Enterprise Education

| Course: ENTERPRISE 3205 |                |                          |                          |    |    |                          |                          |               | or fewer students. Data s of confidentiality. |                          |  |
|-------------------------|----------------|--------------------------|--------------------------|----|----|--------------------------|--------------------------|---------------|-----------------------------------------------|--------------------------|--|
| # students in course: 1 | School<br>Mark | School<br>vs<br>District | School<br>vs<br>Province | Ex | am | School<br>vs<br>District | School<br>vs<br>Province | Final<br>Mark | School<br>vs<br>District                      | School<br>vs<br>Province |  |
| Average Score           |                |                          |                          |    |    |                          |                          |               | Diotiliot                                     |                          |  |
| School                  |                |                          |                          |    |    |                          |                          |               |                                               |                          |  |
| District                | 73.1           | q                        | q                        |    |    |                          |                          | 73.1          | q                                             | q                        |  |
| Province                | 73.6           |                          |                          |    |    |                          |                          | 73.6          |                                               |                          |  |
| Percent of Passes       |                |                          |                          |    |    |                          |                          |               |                                               |                          |  |
| School                  |                |                          |                          |    |    |                          |                          |               |                                               |                          |  |
| District                | 93.8           | р                        | р                        |    |    |                          |                          | 93.8          | р                                             | р                        |  |
| Province                | 93.5           |                          |                          |    |    |                          |                          | 93.5          |                                               |                          |  |

**High School Course Results** 

2007-08

#### Average Scores

## Percent Passes

\* Data from the High School Certification System. The results from supplementary courses are not reflected in these results. All students obtaining a score of 48 or 49 on the final mark, were adjusted to 50 and are reflected in the Final Mark column.