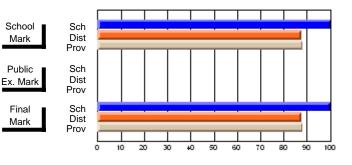

Modification Time: 1:48:03PM

Modification Date: 1/20/2009

Source: Evaluation & Research

#214 - John Burke High School, Grand Bank

Grades: 8-12

Subject: Enterprise Education

| Course: ENTERPRISE 3205 |                |                          |                          |    |    |                          |                          |               | or fewer students. Data s of confidentiality. |                          |  |
|-------------------------|----------------|--------------------------|--------------------------|----|----|--------------------------|--------------------------|---------------|-----------------------------------------------|--------------------------|--|
| # students in course: 1 | School<br>Mark | School<br>vs<br>District | School<br>vs<br>Province | Ex | am | School<br>vs<br>District | School<br>vs<br>Province | Final<br>Mark | School<br>vs<br>District                      | School<br>vs<br>Province |  |
| Average Score           |                |                          |                          |    |    |                          |                          |               | Diotiliot                                     |                          |  |
| School                  |                |                          |                          |    |    |                          |                          |               |                                               |                          |  |
| District                | 73.1           | q                        | q                        |    |    |                          |                          | 73.1          | q                                             | q                        |  |
| Province                | 73.6           |                          |                          |    |    |                          |                          | 73.6          |                                               |                          |  |
| Percent of Passes       |                |                          |                          |    |    |                          |                          |               |                                               |                          |  |
| School                  |                |                          |                          |    |    |                          |                          |               |                                               |                          |  |
| District                | 93.8           | р                        | р                        |    |    |                          |                          | 93.8          | р                                             | р                        |  |
| Province                | 93.5           |                          |                          |    |    |                          |                          | 93.5          |                                               |                          |  |

**High School Course Results** 

2007-08

#### Average Scores

## Percent Passes

\* Data from the High School Certification System. The results from supplementary courses are not reflected in these results. All students obtaining a score of 48 or 49 on the final mark, were adjusted to 50 and are reflected in the Final Mark column.