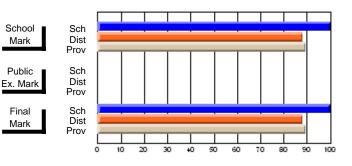

Modification Time: 1:48:03PM

Modification Date: 1/20/2009

Source: Evaluation & Research

#214 - John Burke High School, Grand Bank

Grades: 8-12

Subject: Enterprise Education

| Course: ENTERPRISE 3205 |                |                          |                          |    |    |                          |                          |               | or fewer students. Data s of confidentiality. |                          |  |
|-------------------------|----------------|--------------------------|--------------------------|----|----|--------------------------|--------------------------|---------------|-----------------------------------------------|--------------------------|--|
| # students in course: 1 | School<br>Mark | School<br>vs<br>District | School<br>vs<br>Province | Ex | am | School<br>vs<br>District | School<br>vs<br>Province | Final<br>Mark | School<br>vs<br>District                      | School<br>vs<br>Province |  |
| Average Score           |                |                          |                          |    |    |                          |                          |               | Diotiliot                                     |                          |  |
| School                  |                |                          |                          |    |    |                          |                          |               |                                               |                          |  |
| District                | 73.1           | q                        | q                        |    |    |                          |                          | 73.1          | q                                             | q                        |  |
| Province                | 73.6           |                          |                          |    |    |                          |                          | 73.6          |                                               |                          |  |
| Percent of Passes       |                |                          |                          |    |    |                          |                          |               |                                               |                          |  |
| School                  |                |                          |                          |    |    |                          |                          |               |                                               |                          |  |
| District                | 93.8           | р                        | р                        |    |    |                          |                          | 93.8          | р                                             | р                        |  |
| Province                | 93.5           |                          |                          |    |    |                          |                          | 93.5          |                                               |                          |  |