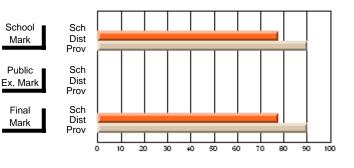

Modification Time: 1:48:03PM

Modification Date: 1/20/2009

Source: Evaluation & Research

#214 - John Burke High School, Grand Bank

Grades: 8-12

Subject: Enterprise Education

| Course: CONSUMER STUDIES       | 1202           |                          |                          |   |                        |                          |                          |   |              |                          |                          |
|--------------------------------|----------------|--------------------------|--------------------------|---|------------------------|--------------------------|--------------------------|---|--------------|--------------------------|--------------------------|
| # students in course: 24       | School<br>Mark | School<br>vs<br>District | School<br>vs<br>Province |   | Public<br>Exam<br>Mark | School<br>vs<br>District | School<br>vs<br>Province |   | inal<br>Iark | School<br>vs<br>District | School<br>vs<br>Province |
| <u>Average Score</u><br>School | 70.9           |                          |                          | ł |                        |                          |                          | 7 | 0.9          |                          |                          |
| District                       | 66.1           | q                        | р                        |   |                        |                          |                          |   | 6.1          | р                        | р                        |
| Province                       | 68.3           |                          |                          |   |                        |                          |                          | 6 | 8.3          |                          |                          |
| Percent of Passes              |                |                          |                          |   |                        |                          |                          |   |              |                          |                          |
| School                         | 83.3           |                          |                          |   |                        |                          |                          | 8 | 3.3          |                          |                          |
| District                       | 90.7           | q                        | q                        |   |                        |                          |                          | 9 | 0.7          | q                        | q                        |
| Province                       | 92.6           |                          |                          |   |                        |                          |                          | 9 | 2.6          |                          |                          |

Final

Mark

**High School Course Results** 

2007-08

#### Average Scores

## Percent Passes

\* Data from the High School Certification System. The results from supplementary courses are not reflected in these results. All students obtaining a score of 48 or 49 on the final mark, were adjusted to 50 and are reflected in the Final Mark column.

Modification Time: 1:48:03PM

Modification Date: 1/20/2009

Source: Evaluation & Research

#214 - John Burke High School, Grand Bank

Grades: 8-12

Subject: Enterprise Education

| Course: ENTERPRISE 3205 |                |                          |                          |    |    |                          |                          |               | or fewer students. Data s of confidentiality. |                          |  |
|-------------------------|----------------|--------------------------|--------------------------|----|----|--------------------------|--------------------------|---------------|-----------------------------------------------|--------------------------|--|
| # students in course: 1 | School<br>Mark | School<br>vs<br>District | School<br>vs<br>Province | Ex | am | School<br>vs<br>District | School<br>vs<br>Province | Final<br>Mark | School<br>vs<br>District                      | School<br>vs<br>Province |  |
| Average Score           |                |                          |                          |    |    |                          |                          |               | Diotiliot                                     |                          |  |
| School                  |                |                          |                          |    |    |                          |                          |               |                                               |                          |  |
| District                | 73.1           | q                        | q                        |    |    |                          |                          | 73.1          | q                                             | q                        |  |
| Province                | 73.6           |                          |                          |    |    |                          |                          | 73.6          |                                               |                          |  |
| Percent of Passes       |                |                          |                          |    |    |                          |                          |               |                                               |                          |  |
| School                  |                |                          |                          |    |    |                          |                          |               |                                               |                          |  |
| District                | 93.8           | р                        | р                        |    |    |                          |                          | 93.8          | р                                             | р                        |  |
| Province                | 93.5           |                          |                          |    |    |                          |                          | 93.5          |                                               |                          |  |