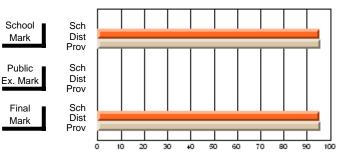

Modification Time: 1:48:03PM

Modification Date: 1/20/2009

Source: Evaluation & Research

#214 - John Burke High School, Grand Bank

Grades: 8-12

Subject: Enterprise Education

| Course: ENTERPRISE 3205 |                |                          |                          |    |    |                          |                          |               | or fewer students. Data s of confidentiality. |                          |  |
|-------------------------|----------------|--------------------------|--------------------------|----|----|--------------------------|--------------------------|---------------|-----------------------------------------------|--------------------------|--|
| # students in course: 1 | School<br>Mark | School<br>vs<br>District | School<br>vs<br>Province | Ex | am | School<br>vs<br>District | School<br>vs<br>Province | Final<br>Mark | School<br>vs<br>District                      | School<br>vs<br>Province |  |
| Average Score           |                |                          |                          |    |    |                          |                          |               | Diotiliot                                     |                          |  |
| School                  |                |                          |                          |    |    |                          |                          |               |                                               |                          |  |
| District                | 73.1           | q                        | q                        |    |    |                          |                          | 73.1          | q                                             | q                        |  |
| Province                | 73.6           |                          |                          |    |    |                          |                          | 73.6          |                                               |                          |  |
| Percent of Passes       |                |                          |                          |    |    |                          |                          |               |                                               |                          |  |
| School                  |                |                          |                          |    |    |                          |                          |               |                                               |                          |  |
| District                | 93.8           | р                        | р                        |    |    |                          |                          | 93.8          | р                                             | р                        |  |
| Province                | 93.5           |                          |                          |    |    |                          |                          | 93.5          |                                               |                          |  |