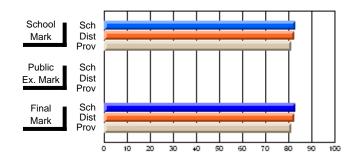

#### Subject: Technology Education

| Course: SKILLED TRADES 121 | 1              |                          |                          |   |                        |                          |                          |               |                          |                          |
|----------------------------|----------------|--------------------------|--------------------------|---|------------------------|--------------------------|--------------------------|---------------|--------------------------|--------------------------|
| # students in course: 20   | School<br>Mark | School<br>vs<br>District | School<br>vs<br>Province |   | Public<br>Exam<br>Mark | School<br>vs<br>District | School<br>vs<br>Province | Final<br>Mark | School<br>vs<br>District | School<br>vs<br>Province |
| Average Score              |                |                          |                          | - |                        |                          |                          |               |                          |                          |
| School                     | 78.2           |                          |                          |   |                        |                          |                          | 78.2          |                          |                          |
| District                   | 74.4           | р                        | р                        |   |                        |                          |                          | 74.4          | р                        | р                        |
| Province                   | 75.4           |                          |                          |   |                        |                          |                          | 75.4          |                          |                          |
| Percent of Passes          |                |                          |                          |   |                        |                          |                          |               |                          |                          |
| School                     | 85.0           |                          |                          |   |                        |                          |                          | 85.0          |                          |                          |
| District                   | 94.7           | q                        | q                        |   |                        |                          |                          | 94.7          | q                        | q                        |
| Province                   | 95.6           |                          |                          |   |                        |                          |                          | 95.6          |                          |                          |