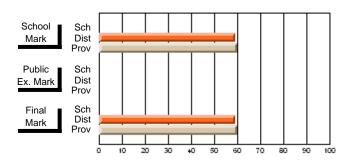

## **Subject: Mathematics**

| # students in course: 38 | School<br>Mark | School<br>vs<br>District | School<br>vs<br>Province | Public<br>Exam<br>Mark | School<br>vs<br>District | School<br>vs<br>Province | Final<br>Mark | School<br>vs<br>District | School<br>vs<br>Province |
|--------------------------|----------------|--------------------------|--------------------------|------------------------|--------------------------|--------------------------|---------------|--------------------------|--------------------------|
| Average Score            |                |                          |                          |                        |                          |                          |               |                          |                          |
| School                   | 66.1           |                          |                          |                        |                          |                          | 66.1          |                          |                          |
| District                 | 65.5           | р                        | q                        |                        |                          |                          | 65.5          | р                        | q                        |
| Province                 | 66.2           |                          |                          |                        |                          |                          | 66.2          |                          |                          |
| Percent of Passes        |                |                          |                          |                        |                          |                          |               |                          |                          |
| School                   | 84.2           |                          |                          |                        |                          |                          | 84.2          |                          |                          |
| District                 | 83.8           | р                        | q                        |                        |                          |                          | 83.8          | р                        | q                        |
| Province                 | 85.4           |                          |                          |                        |                          |                          | 85.4          |                          |                          |