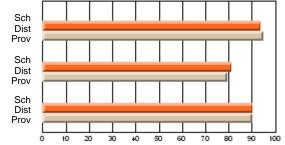

Modification Time: 1:48:03PM

Modification Date: 1/20/2009

Source: Evaluation & Research

#214 - John Burke High School, Grand Bank

Grades: 8-12

Subject: Enterprise Education

| Course: ENTERPRISE 3205 |                |                          |                          |    |    |                          |                          |               | or fewer students. Data s of confidentiality. |                          |  |
|-------------------------|----------------|--------------------------|--------------------------|----|----|--------------------------|--------------------------|---------------|-----------------------------------------------|--------------------------|--|
| # students in course: 1 | School<br>Mark | School<br>vs<br>District | School<br>vs<br>Province | Ex | am | School<br>vs<br>District | School<br>vs<br>Province | Final<br>Mark | School<br>vs<br>District                      | School<br>vs<br>Province |  |
| Average Score           |                |                          |                          |    |    |                          |                          |               | Diotiliot                                     |                          |  |
| School                  |                |                          |                          |    |    |                          |                          |               |                                               |                          |  |
| District                | 73.1           | q                        | q                        |    |    |                          |                          | 73.1          | q                                             | q                        |  |
| Province                | 73.6           |                          |                          |    |    |                          |                          | 73.6          |                                               |                          |  |
| Percent of Passes       |                |                          |                          |    |    |                          |                          |               |                                               |                          |  |
| School                  |                |                          |                          |    |    |                          |                          |               |                                               |                          |  |
| District                | 93.8           | р                        | р                        |    |    |                          |                          | 93.8          | р                                             | р                        |  |
| Province                | 93.5           |                          |                          |    |    |                          |                          | 93.5          |                                               |                          |  |

**High School Course Results** 

2007-08

#### Average Scores

## Percent Passes

\* Data from the High School Certification System. The results from supplementary courses are not reflected in these results. All students obtaining a score of 48 or 49 on the final mark, were adjusted to 50 and are reflected in the Final Mark column.