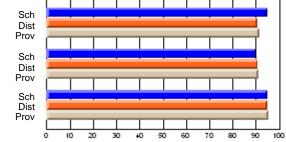

#214 - John Burke High School, Grand Bank

Grades: 8-12

## Subject: Art

| # students in course: 19 | School<br>Mark | School<br>vs<br>District | School<br>vs<br>Province | Pub<br>Exa<br>Ma | m School | vs | Final<br>Mark | School<br>vs<br>District | School<br>vs<br>Province |
|--------------------------|----------------|--------------------------|--------------------------|------------------|----------|----|---------------|--------------------------|--------------------------|
| Average Score            |                |                          |                          |                  |          |    |               |                          |                          |
| School                   | 75.6           |                          |                          |                  |          |    | 75.6          |                          |                          |
| District                 | 71.8           | р                        | р                        |                  |          |    | 71.8          | р                        | р                        |
| Province                 | 72.0           |                          |                          |                  |          |    | 72.0          |                          |                          |
| Percent of Passes        |                |                          |                          |                  |          |    |               |                          |                          |
| School                   | 100.0          |                          |                          |                  |          |    | 100.0         |                          |                          |
| District                 | 91.5           | р                        | р                        |                  |          |    | 91.5          | р                        | р                        |
| Province                 | 91.0           |                          |                          |                  |          |    | 91.0          |                          |                          |

Mark

Public

Final

Mark

**High School Course Results** 

2007-08

#### Average Scores

## Percent Passes

\* Data from the High School Certification System. The results from supplementary courses are not reflected in these results. All students obtaining a score of 48 or 49 on the final mark, were adjusted to 50 and are reflected in the Final Mark column.