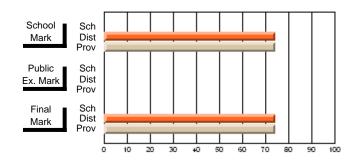

#### Subject: Technology Education

| Course: SKILLED TRADES 121 | 1              |                          |                          |   |                        |                          |                          |               |                          |                          |
|----------------------------|----------------|--------------------------|--------------------------|---|------------------------|--------------------------|--------------------------|---------------|--------------------------|--------------------------|
| # students in course: 20   | School<br>Mark | School<br>vs<br>District | School<br>vs<br>Province |   | Public<br>Exam<br>Mark | School<br>vs<br>District | School<br>vs<br>Province | Final<br>Mark | School<br>vs<br>District | School<br>vs<br>Province |
| Average Score              |                |                          |                          | - |                        |                          |                          |               |                          |                          |
| School                     | 78.2           |                          |                          |   |                        |                          |                          | 78.2          |                          |                          |
| District                   | 74.4           | р                        | р                        |   |                        |                          |                          | 74.4          | р                        | р                        |
| Province                   | 75.4           |                          |                          |   |                        |                          |                          | 75.4          |                          |                          |
| Percent of Passes          |                |                          |                          |   |                        |                          |                          |               |                          |                          |
| School                     | 85.0           |                          |                          |   |                        |                          |                          | 85.0          |                          |                          |
| District                   | 94.7           | q                        | q                        |   |                        |                          |                          | 94.7          | q                        | q                        |
| Province                   | 95.6           |                          |                          |   |                        |                          |                          | 95.6          |                          |                          |

Mark

Final

Mark

**High School Course Results** 

2007-08

#### Average Scores

#### Percent Passes

\* Data from the High School Certification System. The results from supplementary courses are not reflected in these results. All students obtaining a score of 48 or 49 on the final mark, were adjusted to 50 and are reflected in the Final Mark column.