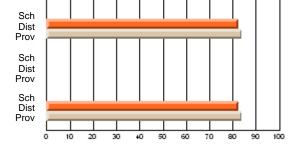

#### Subject: Technology Education

| Course: SKILLED TRADES 121 | 1              |                          |                          |   |                        |                          |                          |               |                          |                          |
|----------------------------|----------------|--------------------------|--------------------------|---|------------------------|--------------------------|--------------------------|---------------|--------------------------|--------------------------|
| # students in course: 20   | School<br>Mark | School<br>vs<br>District | School<br>vs<br>Province |   | Public<br>Exam<br>Mark | School<br>vs<br>District | School<br>vs<br>Province | Final<br>Mark | School<br>vs<br>District | School<br>vs<br>Province |
| Average Score              |                |                          |                          | - |                        |                          |                          |               |                          |                          |
| School                     | 78.2           |                          |                          |   |                        |                          |                          | 78.2          |                          |                          |
| District                   | 74.4           | р                        | р                        |   |                        |                          |                          | 74.4          | р                        | р                        |
| Province                   | 75.4           |                          |                          |   |                        |                          |                          | 75.4          |                          |                          |
| Percent of Passes          |                |                          |                          |   |                        |                          |                          |               |                          |                          |
| School                     | 85.0           |                          |                          |   |                        |                          |                          | 85.0          |                          |                          |
| District                   | 94.7           | q                        | q                        |   |                        |                          |                          | 94.7          | q                        | q                        |
| Province                   | 95.6           |                          |                          |   |                        |                          |                          | 95.6          |                          |                          |

#### Average Scores

#### Percent Passes

\* Data from the High School Certification System. The results from supplementary courses are not reflected in these results. All students obtaining a score of 48 or 49 on the final mark, were adjusted to 50 and are reflected in the Final Mark column.