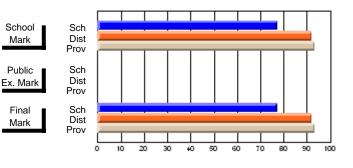

## **Subject: Mathematics**

| # students in course: 13 | School<br>Mark | School<br>vs<br>District | School<br>vs<br>Province | Public<br>Exam<br>Mark | School<br>vs<br>District | School<br>vs<br>Province | Final<br>Mark | School<br>vs<br>District | School<br>vs<br>Province |
|--------------------------|----------------|--------------------------|--------------------------|------------------------|--------------------------|--------------------------|---------------|--------------------------|--------------------------|
| Average Score            |                |                          |                          |                        |                          |                          |               |                          |                          |
| School                   | 86.2           |                          |                          |                        |                          |                          | 86.2          |                          |                          |
| District                 | 76.9           | р                        | р                        |                        |                          |                          | 76.9          | р                        | р                        |
| Province                 | 78.0           |                          |                          |                        |                          |                          | 78.0          |                          |                          |
| Percent of Passes        |                |                          |                          |                        |                          |                          |               |                          |                          |
| School                   | 100.0          |                          |                          |                        |                          |                          | 100.0         |                          |                          |
| District                 | 99.0           | р                        | р                        |                        |                          |                          | 99.0          | р                        | р                        |
| Province                 | 99.0           |                          |                          |                        |                          |                          | 99.0          |                          |                          |