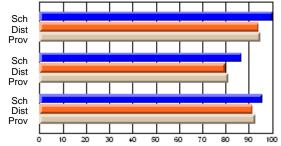

#### **Subject: Family Studies**

| Course: NUTRITION 3102  |                |                          |                          |                        |                          | School data has 5 or fewer student<br>withheld for reasons of confidential |               |                          |                          |  |  |  |
|-------------------------|----------------|--------------------------|--------------------------|------------------------|--------------------------|----------------------------------------------------------------------------|---------------|--------------------------|--------------------------|--|--|--|
| # students in course: 4 | School<br>Mark | School<br>vs<br>District | School<br>vs<br>Province | Public<br>Exam<br>Mark | School<br>vs<br>District | School<br>vs<br>Province                                                   | Final<br>Mark | School<br>vs<br>District | School<br>vs<br>Province |  |  |  |
| Average Score           |                |                          |                          |                        |                          |                                                                            |               |                          |                          |  |  |  |
| School                  |                |                          |                          |                        |                          |                                                                            |               |                          |                          |  |  |  |
| District                | 73.7           | р                        | q                        |                        |                          |                                                                            | 73.7          | р                        | q                        |  |  |  |
| Province                | 74.3           |                          |                          |                        |                          |                                                                            | 74.3          |                          |                          |  |  |  |
| Percent of Passes       |                |                          |                          |                        |                          |                                                                            |               |                          |                          |  |  |  |
| School                  |                |                          |                          |                        |                          |                                                                            |               |                          |                          |  |  |  |
| District                | 92.6           | р                        | р                        |                        |                          |                                                                            | 92.6          | р                        | р                        |  |  |  |
| Province                | 93.3           |                          |                          |                        |                          |                                                                            | 93.3          |                          |                          |  |  |  |

**High School Course Results** 

2007-08

#### Average Scores

## Percent Passes

\* Data from the High School Certification System. The results from supplementary courses are not reflected in these results. All students obtaining a score of 48 or 49 on the final mark, were adjusted to 50 and are reflected in the Final Mark column.