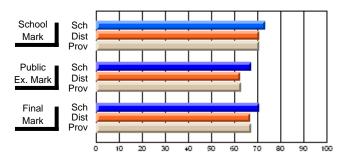

#### **Subject: Family Studies**

| # students in course: 14 | School<br>Mark | School<br>vs<br>District | School<br>vs<br>Province | Public<br>Exam<br>Mark | School<br>vs<br>District | School<br>vs<br>Province | Final<br>Mark | School<br>vs<br>District | School<br>vs<br>Province |
|--------------------------|----------------|--------------------------|--------------------------|------------------------|--------------------------|--------------------------|---------------|--------------------------|--------------------------|
| Average Score            | Widi K         | District                 | FIOVINCE                 | IVIAIK                 | DISTLICT                 | Province                 | IVIAIN        | District                 | PIOVINCE                 |
| School                   | 63.2           |                          |                          |                        |                          |                          | 63.2          |                          |                          |
| District                 | 75.1           | q                        | q                        |                        |                          |                          | 75.2          | q                        | q                        |
| Province                 | 74.7           | -                        | -                        |                        |                          |                          | 74.7          | ·                        |                          |
| Percent of Passes        |                |                          |                          |                        |                          |                          |               |                          |                          |
| School                   | 85.7           |                          |                          |                        |                          |                          | 85.7          |                          |                          |
| District                 | 92.2           | q                        | q                        |                        |                          |                          | 92.3          | q                        | q                        |
| Province                 | 93.4           |                          |                          |                        |                          |                          | 93.5          |                          |                          |

Mark

Final

Mark

**High School Course Results** 

2007-08

#### Average Scores

#### Percent Passes

\* Data from the High School Certification System. The results from supplementary courses are not reflected in these results. All students obtaining a score of 48 or 49 on the final mark, were adjusted to 50 and are reflected in the Final Mark column.