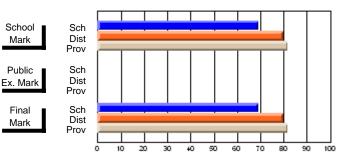

## **Subject: Mathematics**

| # students in course: 17 | School<br>Mark | School<br>vs<br>District | School<br>vs<br>Province | Public<br>Exam<br>Mark | School<br>vs<br>District | School<br>vs<br>Province | Final<br>Mark | School<br>vs<br>District | School<br>vs<br>Province |
|--------------------------|----------------|--------------------------|--------------------------|------------------------|--------------------------|--------------------------|---------------|--------------------------|--------------------------|
| Average Score            |                |                          |                          |                        |                          |                          |               | Diotilot                 | 1.000.000                |
| School                   | 58.4           |                          |                          |                        |                          |                          | 58.4          |                          |                          |
| District                 | 60.6           | q                        | q                        |                        |                          |                          | 60.6          | q                        | q                        |
| Province                 | 61.6           |                          |                          |                        |                          |                          | 61.6          |                          |                          |
| Percent of Passes        |                |                          |                          |                        |                          |                          |               |                          |                          |
| School                   | 88.2           |                          |                          |                        |                          |                          | 88.2          |                          |                          |
| District                 | 83.0           | р                        | р                        |                        |                          |                          | 83.0          | р                        | р                        |
| Province                 | 84.7           |                          |                          |                        |                          |                          | 84.7          |                          |                          |