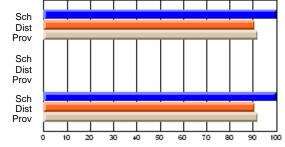

## Subject: Art

| # students in course: 19 | School<br>Mark | School<br>vs<br>District | School<br>vs<br>Province | Pub<br>Exa<br>Ma | m School | vs | Final<br>Mark | School<br>vs<br>District | School<br>vs<br>Province |
|--------------------------|----------------|--------------------------|--------------------------|------------------|----------|----|---------------|--------------------------|--------------------------|
| Average Score            |                |                          |                          |                  |          |    |               |                          |                          |
| School                   | 75.6           |                          |                          |                  |          |    | 75.6          |                          |                          |
| District                 | 71.8           | р                        | р                        |                  |          |    | 71.8          | р                        | р                        |
| Province                 | 72.0           |                          |                          |                  |          |    | 72.0          |                          |                          |
| Percent of Passes        |                |                          |                          |                  |          |    |               |                          |                          |
| School                   | 100.0          |                          |                          |                  |          |    | 100.0         |                          |                          |
| District                 | 91.5           | р                        | р                        |                  |          |    | 91.5          | р                        | р                        |
| Province                 | 91.0           |                          |                          |                  |          |    | 91.0          |                          |                          |