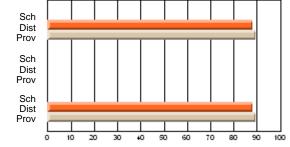

## Subject: Art

| # students in course: 19 | School<br>Mark | School<br>vs<br>District | School<br>vs<br>Province | Pub<br>Exa<br>Ma | m School | vs | Final<br>Mark | School<br>vs<br>District | School<br>vs<br>Province |
|--------------------------|----------------|--------------------------|--------------------------|------------------|----------|----|---------------|--------------------------|--------------------------|
| Average Score            |                |                          |                          |                  |          |    |               |                          |                          |
| School                   | 75.6           |                          |                          |                  |          |    | 75.6          |                          |                          |
| District                 | 71.8           | р                        | р                        |                  |          |    | 71.8          | р                        | р                        |
| Province                 | 72.0           |                          |                          |                  |          |    | 72.0          |                          |                          |
| Percent of Passes        |                |                          |                          |                  |          |    |               |                          |                          |
| School                   | 100.0          |                          |                          |                  |          |    | 100.0         |                          |                          |
| District                 | 91.5           | р                        | р                        |                  |          |    | 91.5          | р                        | р                        |
| Province                 | 91.0           |                          |                          |                  |          |    | 91.0          |                          |                          |

#### Average Scores

## Percent Passes

\* Data from the High School Certification System. The results from supplementary courses are not reflected in these results. All students obtaining a score of 48 or 49 on the final mark, were adjusted to 50 and are reflected in the Final Mark column.