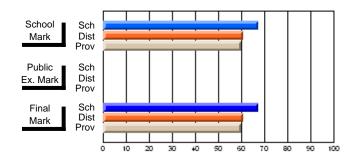

## Subject: Art

| # students in course: 19 | School<br>Mark | School<br>vs<br>District | School<br>vs<br>Province | Pub<br>Exa<br>Ma | m School | vs | Final<br>Mark | School<br>vs<br>District | School<br>vs<br>Province |
|--------------------------|----------------|--------------------------|--------------------------|------------------|----------|----|---------------|--------------------------|--------------------------|
| Average Score            |                |                          |                          |                  |          |    |               |                          |                          |
| School                   | 75.6           |                          |                          |                  |          |    | 75.6          |                          |                          |
| District                 | 71.8           | р                        | р                        |                  |          |    | 71.8          | р                        | р                        |
| Province                 | 72.0           |                          |                          |                  |          |    | 72.0          |                          |                          |
| Percent of Passes        |                |                          |                          |                  |          |    |               |                          |                          |
| School                   | 100.0          |                          |                          |                  |          |    | 100.0         |                          |                          |
| District                 | 91.5           | р                        | р                        |                  |          |    | 91.5          | р                        | р                        |
| Province                 | 91.0           |                          |                          |                  |          |    | 91.0          |                          |                          |

Mark

Public

Final

Mark

**High School Course Results** 

2007-08

#### Average Scores

## Percent Passes

\* Data from the High School Certification System. The results from supplementary courses are not reflected in these results. All students obtaining a score of 48 or 49 on the final mark, were adjusted to 50 and are reflected in the Final Mark column.