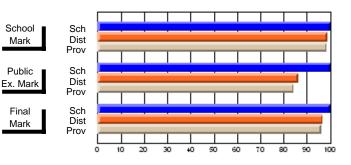

## Subject: Art

| # students in course: 19 | School<br>Mark | School<br>vs<br>District | School<br>vs<br>Province | Pub<br>Exa<br>Ma | m School | vs | Final<br>Mark | School<br>vs<br>District | School<br>vs<br>Province |
|--------------------------|----------------|--------------------------|--------------------------|------------------|----------|----|---------------|--------------------------|--------------------------|
| Average Score            |                |                          |                          |                  |          |    |               |                          |                          |
| School                   | 75.6           |                          |                          |                  |          |    | 75.6          |                          |                          |
| District                 | 71.8           | р                        | р                        |                  |          |    | 71.8          | р                        | р                        |
| Province                 | 72.0           |                          |                          |                  |          |    | 72.0          |                          |                          |
| Percent of Passes        |                |                          |                          |                  |          |    |               |                          |                          |
| School                   | 100.0          |                          |                          |                  |          |    | 100.0         |                          |                          |
| District                 | 91.5           | р                        | р                        |                  |          |    | 91.5          | р                        | р                        |
| Province                 | 91.0           |                          |                          |                  |          |    | 91.0          |                          |                          |