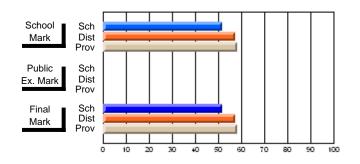

## Subject: Art

| # students in course: 19 | School<br>Mark | School<br>vs<br>District | School<br>vs<br>Province | Pub<br>Exa<br>Ma | m School | vs | Final<br>Mark | School<br>vs<br>District | School<br>vs<br>Province |
|--------------------------|----------------|--------------------------|--------------------------|------------------|----------|----|---------------|--------------------------|--------------------------|
| Average Score            |                |                          |                          |                  |          |    |               |                          |                          |
| School                   | 75.6           |                          |                          |                  |          |    | 75.6          |                          |                          |
| District                 | 71.8           | р                        | р                        |                  |          |    | 71.8          | р                        | р                        |
| Province                 | 72.0           |                          |                          |                  |          |    | 72.0          |                          |                          |
| Percent of Passes        |                |                          |                          |                  |          |    |               |                          |                          |
| School                   | 100.0          |                          |                          |                  |          |    | 100.0         |                          |                          |
| District                 | 91.5           | р                        | р                        |                  |          |    | 91.5          | р                        | р                        |
| Province                 | 91.0           |                          |                          |                  |          |    | 91.0          |                          |                          |