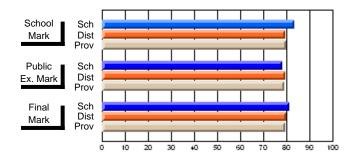

## Subject: Art

| # students in course: 19 | School<br>Mark | School<br>vs<br>District | School<br>vs<br>Province | Pub<br>Exa<br>Ma | m School | vs | Final<br>Mark | School<br>vs<br>District | School<br>vs<br>Province |
|--------------------------|----------------|--------------------------|--------------------------|------------------|----------|----|---------------|--------------------------|--------------------------|
| Average Score            |                |                          |                          |                  |          |    |               |                          |                          |
| School                   | 75.6           |                          |                          |                  |          |    | 75.6          |                          |                          |
| District                 | 71.8           | р                        | р                        |                  |          |    | 71.8          | р                        | р                        |
| Province                 | 72.0           |                          |                          |                  |          |    | 72.0          |                          |                          |
| Percent of Passes        |                |                          |                          |                  |          |    |               |                          |                          |
| School                   | 100.0          |                          |                          |                  |          |    | 100.0         |                          |                          |
| District                 | 91.5           | р                        | р                        |                  |          |    | 91.5          | р                        | р                        |
| Province                 | 91.0           |                          |                          |                  |          |    | 91.0          |                          |                          |

Mark

Public

Final

Mark

**High School Course Results** 

2007-08

#### Average Scores

## Percent Passes

\* Data from the High School Certification System. The results from supplementary courses are not reflected in these results. All students obtaining a score of 48 or 49 on the final mark, were adjusted to 50 and are reflected in the Final Mark column.