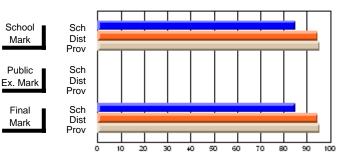

#214 - John Burke High School, Grand Bank

Grades: 8-12

## Subject: Art

| # students in course: 19 | School<br>Mark | School<br>vs<br>District | School<br>vs<br>Province | Pub<br>Exa<br>Ma | m School | vs | Final<br>Mark | School<br>vs<br>District | School<br>vs<br>Province |
|--------------------------|----------------|--------------------------|--------------------------|------------------|----------|----|---------------|--------------------------|--------------------------|
| Average Score            |                |                          |                          |                  |          |    |               |                          |                          |
| School                   | 75.6           |                          |                          |                  |          |    | 75.6          |                          |                          |
| District                 | 71.8           | р                        | р                        |                  |          |    | 71.8          | р                        | р                        |
| Province                 | 72.0           |                          |                          |                  |          |    | 72.0          |                          |                          |
| Percent of Passes        |                |                          |                          |                  |          |    |               |                          |                          |
| School                   | 100.0          |                          |                          |                  |          |    | 100.0         |                          |                          |
| District                 | 91.5           | р                        | р                        |                  |          |    | 91.5          | р                        | р                        |
| Province                 | 91.0           |                          |                          |                  |          |    | 91.0          |                          |                          |