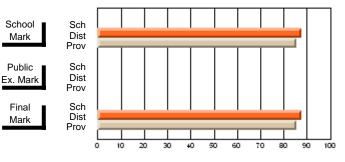

Modification Time: 1:48:03PM

Modification Date: 1/20/2009

Source: Evaluation & Research

#214 - John Burke High School, Grand Bank

Grades: 8-12

Subject: Enterprise Education

| Course: ENTERPRISE 3205 |                |                          |                          |    |    |                          |                          |               | or fewer students. Data s of confidentiality. |                          |  |
|-------------------------|----------------|--------------------------|--------------------------|----|----|--------------------------|--------------------------|---------------|-----------------------------------------------|--------------------------|--|
| # students in course: 1 | School<br>Mark | School<br>vs<br>District | School<br>vs<br>Province | Ex | am | School<br>vs<br>District | School<br>vs<br>Province | Final<br>Mark | School<br>vs<br>District                      | School<br>vs<br>Province |  |
| Average Score           |                |                          |                          |    |    |                          |                          |               | Diotiliot                                     |                          |  |
| School                  |                |                          |                          |    |    |                          |                          |               |                                               |                          |  |
| District                | 73.1           | q                        | q                        |    |    |                          |                          | 73.1          | q                                             | q                        |  |
| Province                | 73.6           |                          |                          |    |    |                          |                          | 73.6          |                                               |                          |  |
| Percent of Passes       |                |                          |                          |    |    |                          |                          |               |                                               |                          |  |
| School                  |                |                          |                          |    |    |                          |                          |               |                                               |                          |  |
| District                | 93.8           | р                        | р                        |    |    |                          |                          | 93.8          | р                                             | р                        |  |
| Province                | 93.5           |                          |                          |    |    |                          |                          | 93.5          |                                               |                          |  |