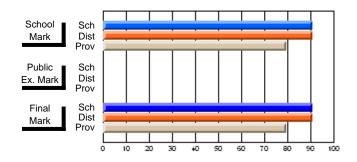

## **Subject: Mathematics**

| # students in course: 15 | School<br>Mark      | School<br>vs<br>District | School<br>vs<br>Province | Public<br>Exam<br>Mark | School<br>vs<br>District | School<br>vs<br>Province | Final<br>Mark       | School<br>vs<br>District | School<br>vs<br>Province |
|--------------------------|---------------------|--------------------------|--------------------------|------------------------|--------------------------|--------------------------|---------------------|--------------------------|--------------------------|
| Average Score            |                     |                          |                          |                        |                          |                          |                     |                          |                          |
| School<br>District       | <b>64.2</b><br>63.8 |                          |                          | <b>63.2</b><br>57.2    |                          |                          | <b>64.4</b><br>60.9 |                          |                          |
| Province                 | 64.5                | р                        | P                        | 57.2                   | р                        | р                        | 61.1                | р                        | р                        |
| Percent of Passes        |                     |                          |                          |                        |                          |                          |                     |                          |                          |
| School                   | 73.3                |                          |                          | 66.7                   |                          |                          | 66.7                |                          |                          |
| District                 | 81.5                | q                        | q                        | 65.1                   | р                        | р                        | 75.5                | q                        | q                        |
| Province                 | 83.6                |                          |                          | 65.0                   |                          |                          | 76.6                |                          |                          |

School

Mark

Public

Ex. Mark

Final

Mark

**High School Course Results** 

2007-08

#### Average Scores

# h

Percent Passes

\* Data from the High School Certification System. The results from supplementary courses are not reflected in these results. All students obtaining a score of 48 or 49 on the final mark, were adjusted to 50 and are reflected in the Final Mark column.