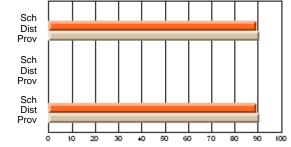

Modification Time: 1:48:03PM

Modification Date: 1/20/2009

Source: Evaluation & Research

#214 - John Burke High School, Grand Bank

Grades: 8-12

Subject: Enterprise Education

| Course: CONSUMER STUDIES       | 1202           |                          |                          |   |                        |                          |                          |   |              |                          |                          |
|--------------------------------|----------------|--------------------------|--------------------------|---|------------------------|--------------------------|--------------------------|---|--------------|--------------------------|--------------------------|
| # students in course: 24       | School<br>Mark | School<br>vs<br>District | School<br>vs<br>Province |   | Public<br>Exam<br>Mark | School<br>vs<br>District | School<br>vs<br>Province |   | inal<br>Iark | School<br>vs<br>District | School<br>vs<br>Province |
| <u>Average Score</u><br>School | 70.9           |                          |                          | ł |                        |                          |                          | 7 | 0.9          |                          |                          |
| District                       | 66.1           | q                        | р                        |   |                        |                          |                          |   | 6.1          | р                        | р                        |
| Province                       | 68.3           |                          |                          |   |                        |                          |                          | 6 | 8.3          |                          |                          |
| Percent of Passes              |                |                          |                          |   |                        |                          |                          |   |              |                          |                          |
| School                         | 83.3           |                          |                          |   |                        |                          |                          | 8 | 3.3          |                          |                          |
| District                       | 90.7           | q                        | q                        |   |                        |                          |                          | 9 | 0.7          | q                        | q                        |
| Province                       | 92.6           |                          |                          |   |                        |                          |                          | 9 | 2.6          |                          |                          |

Final

Mark

**High School Course Results** 

2007-08

#### Average Scores

## Percent Passes

\* Data from the High School Certification System. The results from supplementary courses are not reflected in these results. All students obtaining a score of 48 or 49 on the final mark, were adjusted to 50 and are reflected in the Final Mark column.