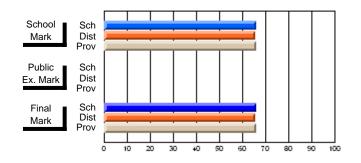

#### **Subject: Family Studies**

| # students in course: 14 | School<br>Mark | School<br>vs<br>District | School<br>vs<br>Province | Public<br>Exam<br>Mark | School<br>vs<br>District | School<br>vs<br>Province | Final<br>Mark | School<br>vs<br>District | School<br>vs<br>Province |
|--------------------------|----------------|--------------------------|--------------------------|------------------------|--------------------------|--------------------------|---------------|--------------------------|--------------------------|
| Average Score            | Widi K         | District                 | FIOVINCE                 | IVIAIK                 | DISTLICT                 | Province                 | IVIAIN        | District                 | PIOVINCE                 |
| School                   | 63.2           |                          |                          |                        |                          |                          | 63.2          |                          |                          |
| District                 | 75.1           | q                        | q                        |                        |                          |                          | 75.2          | q                        | q                        |
| Province                 | 74.7           | -                        | -                        |                        |                          |                          | 74.7          | ·                        |                          |
| Percent of Passes        |                |                          |                          |                        |                          |                          |               |                          |                          |
| School                   | 85.7           |                          |                          |                        |                          |                          | 85.7          |                          |                          |
| District                 | 92.2           | q                        | q                        |                        |                          |                          | 92.3          | q                        | q                        |
| Province                 | 93.4           |                          |                          |                        |                          |                          | 93.5          |                          |                          |