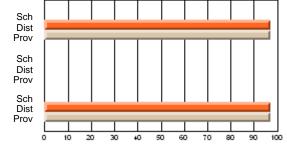

Modification Time: 1:48:03PM

Modification Date: 1/20/2009

Source: Evaluation & Research

#214 - John Burke High School, Grand Bank

Grades: 8-12

Subject: Enterprise Education

| Course: ENTERPRISE 3205 |                |                          |                          |    |    |                          |                          |               | or fewer students. Data s of confidentiality. |                          |  |
|-------------------------|----------------|--------------------------|--------------------------|----|----|--------------------------|--------------------------|---------------|-----------------------------------------------|--------------------------|--|
| # students in course: 1 | School<br>Mark | School<br>vs<br>District | School<br>vs<br>Province | Ex | am | School<br>vs<br>District | School<br>vs<br>Province | Final<br>Mark | School<br>vs<br>District                      | School<br>vs<br>Province |  |
| Average Score           |                |                          |                          |    |    |                          |                          |               | Diotiliot                                     |                          |  |
| School                  |                |                          |                          |    |    |                          |                          |               |                                               |                          |  |
| District                | 73.1           | q                        | q                        |    |    |                          |                          | 73.1          | q                                             | q                        |  |
| Province                | 73.6           |                          |                          |    |    |                          |                          | 73.6          |                                               |                          |  |
| Percent of Passes       |                |                          |                          |    |    |                          |                          |               |                                               |                          |  |
| School                  |                |                          |                          |    |    |                          |                          |               |                                               |                          |  |
| District                | 93.8           | р                        | р                        |    |    |                          |                          | 93.8          | р                                             | р                        |  |
| Province                | 93.5           |                          |                          |    |    |                          |                          | 93.5          |                                               |                          |  |

**High School Course Results** 

2007-08

#### Average Scores

## Percent Passes

\* Data from the High School Certification System. The results from supplementary courses are not reflected in these results. All students obtaining a score of 48 or 49 on the final mark, were adjusted to 50 and are reflected in the Final Mark column.