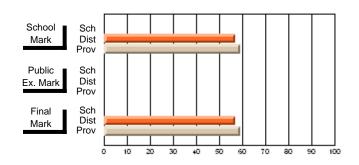

## Subject: Art

| # students in course: 19 | School<br>Mark | School<br>vs<br>District | School<br>vs<br>Province | Pub<br>Exa<br>Ma | m School | vs | Final<br>Mark | School<br>vs<br>District | School<br>vs<br>Province |
|--------------------------|----------------|--------------------------|--------------------------|------------------|----------|----|---------------|--------------------------|--------------------------|
| Average Score            |                |                          |                          |                  |          |    |               |                          |                          |
| School                   | 75.6           |                          |                          |                  |          |    | 75.6          |                          |                          |
| District                 | 71.8           | р                        | р                        |                  |          |    | 71.8          | р                        | р                        |
| Province                 | 72.0           |                          |                          |                  |          |    | 72.0          |                          |                          |
| Percent of Passes        |                |                          |                          |                  |          |    |               |                          |                          |
| School                   | 100.0          |                          |                          |                  |          |    | 100.0         |                          |                          |
| District                 | 91.5           | р                        | р                        |                  |          |    | 91.5          | р                        | р                        |
| Province                 | 91.0           |                          |                          |                  |          |    | 91.0          |                          |                          |