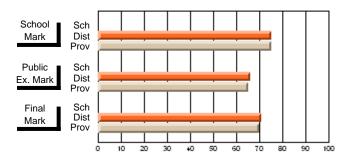

Modification Time: 1:48:03PM

Modification Date: 1/20/2009

#214 - John Burke High School, Grand Bank

Grades: 8-12

#### **Subject: Family Studies**

| # students in course: 14 | School<br>Mark | School<br>vs<br>District | School<br>vs<br>Province | Public<br>Exam<br>Mark | School<br>vs<br>District | School<br>vs<br>Province | Final<br>Mark | School<br>vs<br>District | School<br>vs<br>Province |
|--------------------------|----------------|--------------------------|--------------------------|------------------------|--------------------------|--------------------------|---------------|--------------------------|--------------------------|
| Average Score            | Widi K         | District                 | FIOVINCE                 | IVIAIK                 | DISTLICT                 | Province                 | IVIAIN        | District                 | PIOVINCE                 |
| School                   | 63.2           |                          |                          |                        |                          |                          | 63.2          |                          |                          |
| District                 | 75.1           | q                        | q                        |                        |                          |                          | 75.2          | q                        | q                        |
| Province                 | 74.7           | -                        | -                        |                        |                          |                          | 74.7          | ·                        |                          |
| Percent of Passes        |                |                          |                          |                        |                          |                          |               |                          |                          |
| School                   | 85.7           |                          |                          |                        |                          |                          | 85.7          |                          |                          |
| District                 | 92.2           | q                        | q                        |                        |                          |                          | 92.3          | q                        | q                        |
| Province                 | 93.4           |                          |                          |                        |                          |                          | 93.5          |                          |                          |

Mark

Final

Mark

**High School Course Results** 

2007-08

#### Average Scores

#### Percent Passes

\* Data from the High School Certification System. The results from supplementary courses are not reflected in these results. All students obtaining a score of 48 or 49 on the final mark, were adjusted to 50 and are reflected in the Final Mark column.