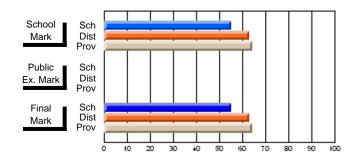

Modification Time: 1:48:03PM

Modification Date: 1/20/2009

Source: Evaluation & Research

#214 - John Burke High School, Grand Bank

Grades: 8-12

Subject: Enterprise Education

| Course: CONSUMER STUDIES       | 1202           |                          |                          |   |                        |                          |                          |   |              |                          |                          |
|--------------------------------|----------------|--------------------------|--------------------------|---|------------------------|--------------------------|--------------------------|---|--------------|--------------------------|--------------------------|
| # students in course: 24       | School<br>Mark | School<br>vs<br>District | School<br>vs<br>Province |   | Public<br>Exam<br>Mark | School<br>vs<br>District | School<br>vs<br>Province |   | inal<br>Iark | School<br>vs<br>District | School<br>vs<br>Province |
| <u>Average Score</u><br>School | 70.9           |                          |                          | ł |                        |                          |                          | 7 | 0.9          |                          |                          |
| District                       | 66.1           | q                        | р                        |   |                        |                          |                          |   | 6.1          | р                        | р                        |
| Province                       | 68.3           |                          |                          |   |                        |                          |                          | 6 | 8.3          |                          |                          |
| Percent of Passes              |                |                          |                          |   |                        |                          |                          |   |              |                          |                          |
| School                         | 83.3           |                          |                          |   |                        |                          |                          | 8 | 3.3          |                          |                          |
| District                       | 90.7           | q                        | q                        |   |                        |                          |                          | 9 | 0.7          | q                        | q                        |
| Province                       | 92.6           |                          |                          |   |                        |                          |                          | 9 | 2.6          |                          |                          |

Final

Mark

**High School Course Results** 

2007-08

#### Average Scores

## Percent Passes

\* Data from the High School Certification System. The results from supplementary courses are not reflected in these results. All students obtaining a score of 48 or 49 on the final mark, were adjusted to 50 and are reflected in the Final Mark column.