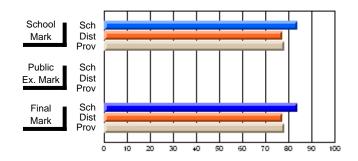

## **Subject: Mathematics**

| # students in course: 15 | School<br>Mark      | School<br>vs<br>District | School<br>vs<br>Province | Public<br>Exam<br>Mark | School<br>vs<br>District | School<br>vs<br>Province | Final<br>Mark       | School<br>vs<br>District | School<br>vs<br>Province |
|--------------------------|---------------------|--------------------------|--------------------------|------------------------|--------------------------|--------------------------|---------------------|--------------------------|--------------------------|
| Average Score            |                     |                          |                          |                        |                          |                          |                     |                          |                          |
| School<br>District       | <b>64.2</b><br>63.8 |                          |                          | <b>63.2</b><br>57.2    |                          |                          | <b>64.4</b><br>60.9 |                          |                          |
| Province                 | 64.5                | р                        | P                        | 57.2                   | р                        | р                        | 61.1                | р                        | р                        |
| Percent of Passes        |                     |                          |                          |                        |                          |                          |                     |                          |                          |
| School                   | 73.3                |                          |                          | 66.7                   |                          |                          | 66.7                |                          |                          |
| District                 | 81.5                | q                        | q                        | 65.1                   | р                        | р                        | 75.5                | q                        | q                        |
| Province                 | 83.6                |                          |                          | 65.0                   |                          |                          | 76.6                |                          |                          |

School

Mark

Public

Ex. Mark

Final

Mark

**High School Course Results** 

2007-08

#### Average Scores

# h

Percent Passes

\* Data from the High School Certification System. The results from supplementary courses are not reflected in these results. All students obtaining a score of 48 or 49 on the final mark, were adjusted to 50 and are reflected in the Final Mark column.