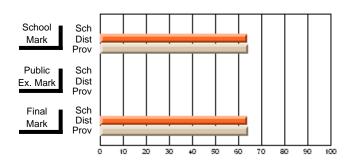

Modification Time: 1:48:03PM

Modification Date: 1/20/2009

Source: Evaluation & Research

#214 - John Burke High School, Grand Bank

Grades: 8-12

Subject: Enterprise Education

| Course: CONSUMER STUDIES       | 1202           |                          |                          |   |                        |                          |                          |   |              |                          |                          |
|--------------------------------|----------------|--------------------------|--------------------------|---|------------------------|--------------------------|--------------------------|---|--------------|--------------------------|--------------------------|
| # students in course: 24       | School<br>Mark | School<br>vs<br>District | School<br>vs<br>Province |   | Public<br>Exam<br>Mark | School<br>vs<br>District | School<br>vs<br>Province |   | inal<br>Iark | School<br>vs<br>District | School<br>vs<br>Province |
| <u>Average Score</u><br>School | 70.9           |                          |                          | ł |                        |                          |                          | 7 | 0.9          |                          |                          |
| District                       | 66.1           | q                        | р                        |   |                        |                          |                          |   | 6.1          | р                        | р                        |
| Province                       | 68.3           |                          |                          |   |                        |                          |                          | 6 | 8.3          |                          |                          |
| Percent of Passes              |                |                          |                          |   |                        |                          |                          |   |              |                          |                          |
| School                         | 83.3           |                          |                          |   |                        |                          |                          | 8 | 3.3          |                          |                          |
| District                       | 90.7           | q                        | q                        |   |                        |                          |                          | 9 | 0.7          | q                        | q                        |
| Province                       | 92.6           |                          |                          |   |                        |                          |                          | 9 | 2.6          |                          |                          |