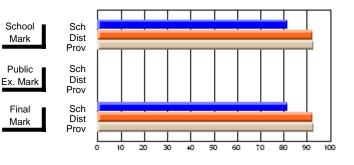

## Subject: Art

| # students in course: 19 | School<br>Mark | School<br>vs<br>District | School<br>vs<br>Province | Pub<br>Exa<br>Ma | m School | vs | Final<br>Mark | School<br>vs<br>District | School<br>vs<br>Province |
|--------------------------|----------------|--------------------------|--------------------------|------------------|----------|----|---------------|--------------------------|--------------------------|
| Average Score            |                |                          |                          |                  |          |    |               |                          |                          |
| School                   | 75.6           |                          |                          |                  |          |    | 75.6          |                          |                          |
| District                 | 71.8           | р                        | р                        |                  |          |    | 71.8          | р                        | р                        |
| Province                 | 72.0           |                          |                          |                  |          |    | 72.0          |                          |                          |
| Percent of Passes        |                |                          |                          |                  |          |    |               |                          |                          |
| School                   | 100.0          |                          |                          |                  |          |    | 100.0         |                          |                          |
| District                 | 91.5           | р                        | р                        |                  |          |    | 91.5          | р                        | р                        |
| Province                 | 91.0           |                          |                          |                  |          |    | 91.0          |                          |                          |