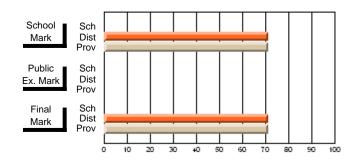

Modification Time: 1:48:03PM

Modification Date: 1/20/2009

#214 - John Burke High School, Grand Bank

Grades: 8-12

#### **Subject: Family Studies**

| # students in course: 14 | School<br>Mark | School<br>vs<br>District | School<br>vs<br>Province | Public<br>Exam<br>Mark | School<br>vs<br>District | School<br>vs<br>Province | Final<br>Mark | School<br>vs<br>District | School<br>vs<br>Province |
|--------------------------|----------------|--------------------------|--------------------------|------------------------|--------------------------|--------------------------|---------------|--------------------------|--------------------------|
| Average Score            | Widi K         | District                 | FIOVINCE                 | IVIAIK                 | DISTLICT                 | Province                 | IVIAIN        | District                 | PIOVINCE                 |
| School                   | 63.2           |                          |                          |                        |                          |                          | 63.2          |                          |                          |
| District                 | 75.1           | q                        | q                        |                        |                          |                          | 75.2          | q                        | q                        |
| Province                 | 74.7           | -                        | -                        |                        |                          |                          | 74.7          | ·                        |                          |
| Percent of Passes        |                |                          |                          |                        |                          |                          |               |                          |                          |
| School                   | 85.7           |                          |                          |                        |                          |                          | 85.7          |                          |                          |
| District                 | 92.2           | q                        | q                        |                        |                          |                          | 92.3          | q                        | q                        |
| Province                 | 93.4           |                          |                          |                        |                          |                          | 93.5          |                          |                          |

Mark

Final

Mark

**High School Course Results** 

2007-08

#### Average Scores

#### Percent Passes

\* Data from the High School Certification System. The results from supplementary courses are not reflected in these results. All students obtaining a score of 48 or 49 on the final mark, were adjusted to 50 and are reflected in the Final Mark column.