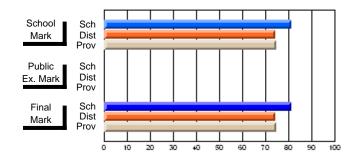

Modification Time: 1:48:03PM

Modification Date: 1/20/2009

Source: Evaluation & Research

#214 - John Burke High School, Grand Bank

Grades: 8-12

Subject: Enterprise Education

| Course: CONSUMER STUDIES       | 1202           |                          |                          |   |                        |                          |                          |   |              |                          |                          |
|--------------------------------|----------------|--------------------------|--------------------------|---|------------------------|--------------------------|--------------------------|---|--------------|--------------------------|--------------------------|
| # students in course: 24       | School<br>Mark | School<br>vs<br>District | School<br>vs<br>Province |   | Public<br>Exam<br>Mark | School<br>vs<br>District | School<br>vs<br>Province |   | inal<br>Iark | School<br>vs<br>District | School<br>vs<br>Province |
| <u>Average Score</u><br>School | 70.9           |                          |                          | ł |                        |                          |                          | 7 | 0.9          |                          |                          |
| District                       | 66.1           | q                        | р                        |   |                        |                          |                          |   | 6.1          | р                        | р                        |
| Province                       | 68.3           |                          |                          |   |                        |                          |                          | 6 | 8.3          |                          |                          |
| Percent of Passes              |                |                          |                          |   |                        |                          |                          |   |              |                          |                          |
| School                         | 83.3           |                          |                          |   |                        |                          |                          | 8 | 3.3          |                          |                          |
| District                       | 90.7           | q                        | q                        |   |                        |                          |                          | 9 | 0.7          | q                        | q                        |
| Province                       | 92.6           |                          |                          |   |                        |                          |                          | 9 | 2.6          |                          |                          |

Final

Mark

**High School Course Results** 

2007-08

#### Average Scores

## Percent Passes

\* Data from the High School Certification System. The results from supplementary courses are not reflected in these results. All students obtaining a score of 48 or 49 on the final mark, were adjusted to 50 and are reflected in the Final Mark column.