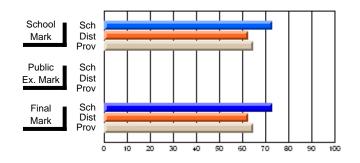

## Subject: Art

| # students in course: 19 | School<br>Mark | School<br>vs<br>District | School<br>vs<br>Province | Pub<br>Exa<br>Ma | m School | vs | Final<br>Mark | School<br>vs<br>District | School<br>vs<br>Province |
|--------------------------|----------------|--------------------------|--------------------------|------------------|----------|----|---------------|--------------------------|--------------------------|
| Average Score            |                |                          |                          |                  |          |    |               |                          |                          |
| School                   | 75.6           |                          |                          |                  |          |    | 75.6          |                          |                          |
| District                 | 71.8           | р                        | р                        |                  |          |    | 71.8          | р                        | р                        |
| Province                 | 72.0           |                          |                          |                  |          |    | 72.0          |                          |                          |
| Percent of Passes        |                |                          |                          |                  |          |    |               |                          |                          |
| School                   | 100.0          |                          |                          |                  |          |    | 100.0         |                          |                          |
| District                 | 91.5           | р                        | р                        |                  |          |    | 91.5          | р                        | р                        |
| Province                 | 91.0           |                          |                          |                  |          |    | 91.0          |                          |                          |