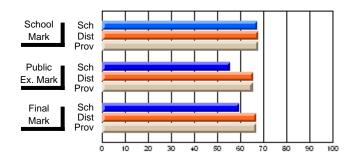

## **Subject: Mathematics**

| # students in course: 15 | School<br>Mark      | School<br>vs<br>District | School<br>vs<br>Province | Public<br>Exam<br>Mark | School<br>vs<br>District | School<br>vs<br>Province | Final<br>Mark       | School<br>vs<br>District | School<br>vs<br>Province |
|--------------------------|---------------------|--------------------------|--------------------------|------------------------|--------------------------|--------------------------|---------------------|--------------------------|--------------------------|
| Average Score            |                     |                          |                          |                        |                          |                          |                     |                          |                          |
| School<br>District       | <b>64.2</b><br>63.8 |                          |                          | <b>63.2</b><br>57.2    |                          |                          | <b>64.4</b><br>60.9 |                          |                          |
| Province                 | 64.5                | р                        | P                        | 57.2                   | р                        | р                        | 61.1                | р                        | р                        |
| Percent of Passes        |                     |                          |                          |                        |                          |                          |                     |                          |                          |
| School                   | 73.3                |                          |                          | 66.7                   |                          |                          | 66.7                |                          |                          |
| District                 | 81.5                | q                        | q                        | 65.1                   | р                        | р                        | 75.5                | q                        | q                        |
| Province                 | 83.6                |                          |                          | 65.0                   |                          |                          | 76.6                |                          |                          |

School

Mark

Public

Ex. Mark

Final

Mark

**High School Course Results** 

2007-08

#### Average Scores

# h

Percent Passes

\* Data from the High School Certification System. The results from supplementary courses are not reflected in these results. All students obtaining a score of 48 or 49 on the final mark, were adjusted to 50 and are reflected in the Final Mark column.