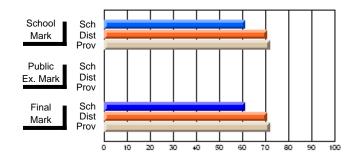

Modification Time: 1:48:03PM

Modification Date: 1/20/2009

Source: Evaluation & Research

#214 - John Burke High School, Grand Bank

Grades: 8-12

Subject: Enterprise Education

| Course: ENTERPRISE 3205 |                |                          |                          |    |    |                          |                          |               | or fewer students. Data s of confidentiality. |                          |  |
|-------------------------|----------------|--------------------------|--------------------------|----|----|--------------------------|--------------------------|---------------|-----------------------------------------------|--------------------------|--|
| # students in course: 1 | School<br>Mark | School<br>vs<br>District | School<br>vs<br>Province | Ex | am | School<br>vs<br>District | School<br>vs<br>Province | Final<br>Mark | School<br>vs<br>District                      | School<br>vs<br>Province |  |
| Average Score           |                |                          |                          |    |    |                          |                          |               | Diotiliot                                     |                          |  |
| School                  |                |                          |                          |    |    |                          |                          |               |                                               |                          |  |
| District                | 73.1           | q                        | q                        |    |    |                          |                          | 73.1          | q                                             | q                        |  |
| Province                | 73.6           |                          |                          |    |    |                          |                          | 73.6          |                                               |                          |  |
| Percent of Passes       |                |                          |                          |    |    |                          |                          |               |                                               |                          |  |
| School                  |                |                          |                          |    |    |                          |                          |               |                                               |                          |  |
| District                | 93.8           | р                        | р                        |    |    |                          |                          | 93.8          | р                                             | р                        |  |
| Province                | 93.5           |                          |                          |    |    |                          |                          | 93.5          |                                               |                          |  |