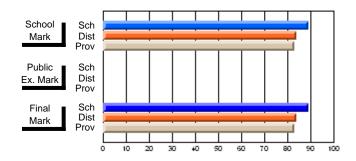

Modification Time: 1:48:03PM

Modification Date: 1/20/2009

Source: Evaluation & Research

#214 - John Burke High School, Grand Bank

Grades: 8-12

Subject: Enterprise Education

| Course: ENTERPRISE 3205 |                |                          |                          |    |    |                          |                          |               | or fewer students. Data s of confidentiality. |                          |  |
|-------------------------|----------------|--------------------------|--------------------------|----|----|--------------------------|--------------------------|---------------|-----------------------------------------------|--------------------------|--|
| # students in course: 1 | School<br>Mark | School<br>vs<br>District | School<br>vs<br>Province | Ex | am | School<br>vs<br>District | School<br>vs<br>Province | Final<br>Mark | School<br>vs<br>District                      | School<br>vs<br>Province |  |
| Average Score           |                |                          |                          |    |    |                          |                          |               | Diotiliot                                     |                          |  |
| School                  |                |                          |                          |    |    |                          |                          |               |                                               |                          |  |
| District                | 73.1           | q                        | q                        |    |    |                          |                          | 73.1          | q                                             | q                        |  |
| Province                | 73.6           |                          |                          |    |    |                          |                          | 73.6          |                                               |                          |  |
| Percent of Passes       |                |                          |                          |    |    |                          |                          |               |                                               |                          |  |
| School                  |                |                          |                          |    |    |                          |                          |               |                                               |                          |  |
| District                | 93.8           | р                        | р                        |    |    |                          |                          | 93.8          | р                                             | р                        |  |
| Province                | 93.5           |                          |                          |    |    |                          |                          | 93.5          |                                               |                          |  |

**High School Course Results** 

2007-08

#### Average Scores

## Percent Passes

\* Data from the High School Certification System. The results from supplementary courses are not reflected in these results. All students obtaining a score of 48 or 49 on the final mark, were adjusted to 50 and are reflected in the Final Mark column.