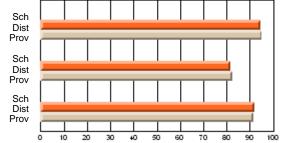

## Subject: Art

| # students in course: 19 | School<br>Mark | School<br>vs<br>District | School<br>vs<br>Province | Pub<br>Exa<br>Ma | m School | vs | Final<br>Mark | School<br>vs<br>District | School<br>vs<br>Province |
|--------------------------|----------------|--------------------------|--------------------------|------------------|----------|----|---------------|--------------------------|--------------------------|
| Average Score            |                |                          |                          |                  |          |    |               |                          |                          |
| School                   | 75.6           |                          |                          |                  |          |    | 75.6          |                          |                          |
| District                 | 71.8           | р                        | р                        |                  |          |    | 71.8          | р                        | р                        |
| Province                 | 72.0           |                          |                          |                  |          |    | 72.0          |                          |                          |
| Percent of Passes        |                |                          |                          |                  |          |    |               |                          |                          |
| School                   | 100.0          |                          |                          |                  |          |    | 100.0         |                          |                          |
| District                 | 91.5           | р                        | р                        |                  |          |    | 91.5          | р                        | р                        |
| Province                 | 91.0           |                          |                          |                  |          |    | 91.0          |                          |                          |