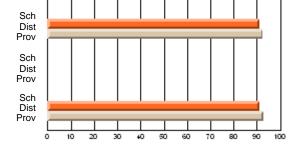

## Subject: Art

| # students in course: 19 | School<br>Mark | School<br>vs<br>District | School<br>vs<br>Province | Pub<br>Exa<br>Ma | m School | vs | Final<br>Mark | School<br>vs<br>District | School<br>vs<br>Province |
|--------------------------|----------------|--------------------------|--------------------------|------------------|----------|----|---------------|--------------------------|--------------------------|
| Average Score            |                |                          |                          |                  |          |    |               |                          |                          |
| School                   | 75.6           |                          |                          |                  |          |    | 75.6          |                          |                          |
| District                 | 71.8           | р                        | р                        |                  |          |    | 71.8          | р                        | р                        |
| Province                 | 72.0           |                          |                          |                  |          |    | 72.0          |                          |                          |
| Percent of Passes        |                |                          |                          |                  |          |    |               |                          |                          |
| School                   | 100.0          |                          |                          |                  |          |    | 100.0         |                          |                          |
| District                 | 91.5           | р                        | р                        |                  |          |    | 91.5          | р                        | р                        |
| Province                 | 91.0           |                          |                          |                  |          |    | 91.0          |                          |                          |