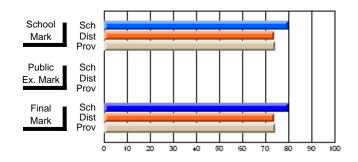

Modification Time: 1:48:03PM

Modification Date: 1/20/2009

Source: Evaluation & Research

#214 - John Burke High School, Grand Bank

Grades: 8-12

Subject: Enterprise Education

| Course: ENTERPRISE 3205 |                |                          |                          |    |    |                          |                          |               | or fewer students. Data s of confidentiality. |                          |  |
|-------------------------|----------------|--------------------------|--------------------------|----|----|--------------------------|--------------------------|---------------|-----------------------------------------------|--------------------------|--|
| # students in course: 1 | School<br>Mark | School<br>vs<br>District | School<br>vs<br>Province | Ex | am | School<br>vs<br>District | School<br>vs<br>Province | Final<br>Mark | School<br>vs<br>District                      | School<br>vs<br>Province |  |
| Average Score           |                |                          |                          |    |    |                          |                          |               | Diotiliot                                     |                          |  |
| School                  |                |                          |                          |    |    |                          |                          |               |                                               |                          |  |
| District                | 73.1           | q                        | q                        |    |    |                          |                          | 73.1          | q                                             | q                        |  |
| Province                | 73.6           |                          |                          |    |    |                          |                          | 73.6          |                                               |                          |  |
| Percent of Passes       |                |                          |                          |    |    |                          |                          |               |                                               |                          |  |
| School                  |                |                          |                          |    |    |                          |                          |               |                                               |                          |  |
| District                | 93.8           | р                        | р                        |    |    |                          |                          | 93.8          | р                                             | р                        |  |
| Province                | 93.5           |                          |                          |    |    |                          |                          | 93.5          |                                               |                          |  |

**High School Course Results** 

2007-08

#### Average Scores

## Percent Passes

\* Data from the High School Certification System. The results from supplementary courses are not reflected in these results. All students obtaining a score of 48 or 49 on the final mark, were adjusted to 50 and are reflected in the Final Mark column.