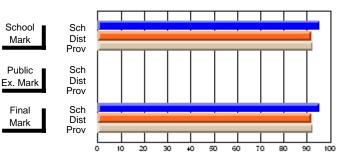

Modification Time: 1:48:03PM

Modification Date: 1/20/2009

#214 - John Burke High School, Grand Bank

Grades: 8-12

Subject: Technology Education

| # atualanta in asumasu 22 | r              |                          |                          |                        |                          |                          |               |                          |                          |
|---------------------------|----------------|--------------------------|--------------------------|------------------------|--------------------------|--------------------------|---------------|--------------------------|--------------------------|
| # students in course: 22  | School<br>Mark | School<br>vs<br>District | School<br>vs<br>Province | Public<br>Exam<br>Mark | School<br>vs<br>District | School<br>vs<br>Province | Final<br>Mark | School<br>vs<br>District | School<br>vs<br>Province |
| Average Score             |                |                          |                          |                        |                          |                          |               |                          |                          |
| School                    | 83.1           |                          |                          |                        |                          |                          | 83.1          |                          |                          |
| District                  | 73.7           | р                        | р                        |                        |                          |                          | 73.7          | р                        | р                        |
| Province                  | 76.7           |                          |                          |                        |                          |                          | 76.7          |                          |                          |
| Percent of Passes         |                |                          |                          |                        |                          |                          |               |                          |                          |
| School                    | 100.0          |                          |                          |                        |                          |                          | 100.0         |                          |                          |
| District                  | 94.6           | р                        | р                        |                        |                          |                          | 94.9          | р                        | р                        |
| Province                  | 95.8           |                          |                          |                        |                          |                          | 95.9          |                          |                          |

School

Mark

Public

Final

Mark

**High School Course Results** 

2007-08

#### Average Scores

## Percent Passes

\* Data from the High School Certification System. The results from supplementary courses are not reflected in these results. All students obtaining a score of 48 or 49 on the final mark, were adjusted to 50 and are reflected in the Final Mark column.