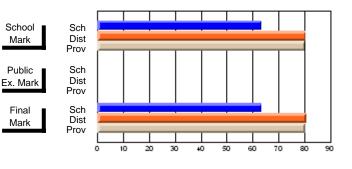

Modification Time: 1:48:03PM

Modification Date: 1/20/2009

Source: Evaluation & Research

#214 - John Burke High School, Grand Bank

Grades: 8-12

Subject: Enterprise Education

| Course: CONSUMER STUDIES       | 1202           |                          |                          |   |                        |                          |                          |   |              |                          |                          |
|--------------------------------|----------------|--------------------------|--------------------------|---|------------------------|--------------------------|--------------------------|---|--------------|--------------------------|--------------------------|
| # students in course: 24       | School<br>Mark | School<br>vs<br>District | School<br>vs<br>Province |   | Public<br>Exam<br>Mark | School<br>vs<br>District | School<br>vs<br>Province |   | inal<br>Iark | School<br>vs<br>District | School<br>vs<br>Province |
| <u>Average Score</u><br>School | 70.9           |                          |                          | ł |                        |                          |                          | 7 | 0.9          |                          |                          |
| District                       | 66.1           | q                        | р                        |   |                        |                          |                          |   | 6.1          | р                        | р                        |
| Province                       | 68.3           |                          |                          |   |                        |                          |                          | 6 | 8.3          |                          |                          |
| Percent of Passes              |                |                          |                          |   |                        |                          |                          |   |              |                          |                          |
| School                         | 83.3           |                          |                          |   |                        |                          |                          | 8 | 3.3          |                          |                          |
| District                       | 90.7           | q                        | q                        |   |                        |                          |                          | 9 | 0.7          | q                        | q                        |
| Province                       | 92.6           |                          |                          |   |                        |                          |                          | 9 | 2.6          |                          |                          |

Final

Mark

**High School Course Results** 

2007-08

#### Average Scores

## Percent Passes

\* Data from the High School Certification System. The results from supplementary courses are not reflected in these results. All students obtaining a score of 48 or 49 on the final mark, were adjusted to 50 and are reflected in the Final Mark column.