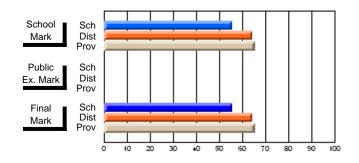

## Subject: Art

| # students in course: 19 | School<br>Mark | School<br>vs<br>District | School<br>vs<br>Province | Pub<br>Exa<br>Ma | m School | vs | Final<br>Mark | School<br>vs<br>District | School<br>vs<br>Province |
|--------------------------|----------------|--------------------------|--------------------------|------------------|----------|----|---------------|--------------------------|--------------------------|
| Average Score            |                |                          |                          |                  |          |    |               |                          |                          |
| School                   | 75.6           |                          |                          |                  |          |    | 75.6          |                          |                          |
| District                 | 71.8           | р                        | р                        |                  |          |    | 71.8          | р                        | р                        |
| Province                 | 72.0           |                          |                          |                  |          |    | 72.0          |                          |                          |
| Percent of Passes        |                |                          |                          |                  |          |    |               |                          |                          |
| School                   | 100.0          |                          |                          |                  |          |    | 100.0         |                          |                          |
| District                 | 91.5           | р                        | р                        |                  |          |    | 91.5          | р                        | р                        |
| Province                 | 91.0           |                          |                          |                  |          |    | 91.0          |                          |                          |