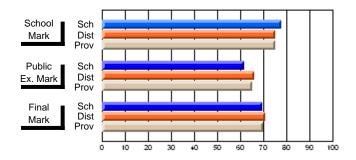

## Subject: French

| Course: FRENCH 3200     |                |                          |                          |                        |                          | School data has 5 or fewer students. Da<br>withheld for reasons of confidentiality. |               |                          |                          |  |  |  |  |
|-------------------------|----------------|--------------------------|--------------------------|------------------------|--------------------------|-------------------------------------------------------------------------------------|---------------|--------------------------|--------------------------|--|--|--|--|
| # students in course: 1 | School<br>Mark | School<br>vs<br>District | School<br>vs<br>Province | Public<br>Exam<br>Mark | School<br>vs<br>District | School<br>vs<br>Province                                                            | Final<br>Mark | School<br>vs<br>District | School<br>vs<br>Province |  |  |  |  |
| Average Score           |                |                          |                          |                        |                          |                                                                                     |               |                          |                          |  |  |  |  |
| School                  |                |                          |                          |                        |                          |                                                                                     |               |                          |                          |  |  |  |  |
| District                | 75.0           | q                        | q                        | 66.1                   | q                        | q                                                                                   | 70.8          | q                        | q                        |  |  |  |  |
| Province                | 75.0           |                          |                          | 65.1                   |                          |                                                                                     | 70.1          |                          |                          |  |  |  |  |
| Percent of Passes       |                |                          |                          |                        |                          |                                                                                     |               |                          |                          |  |  |  |  |
| School                  |                |                          |                          |                        |                          |                                                                                     |               |                          |                          |  |  |  |  |
| District                | 98.7           | р                        | р                        | 86.2                   | р                        | р                                                                                   | 96.9          | р                        | р                        |  |  |  |  |
| Province                | 98.6           |                          |                          | 84.4                   |                          |                                                                                     | 96.1          |                          |                          |  |  |  |  |