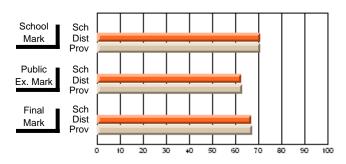

#### **Subject: Family Studies**

| # students in course: 14 | School<br>Mark | School<br>vs<br>District | School<br>vs<br>Province | Public<br>Exam<br>Mark | School<br>vs<br>District | School<br>vs<br>Province | Final<br>Mark | School<br>vs<br>District | School<br>vs<br>Province |
|--------------------------|----------------|--------------------------|--------------------------|------------------------|--------------------------|--------------------------|---------------|--------------------------|--------------------------|
| Average Score            | Widi K         | District                 | FIOVINCE                 | IVIAIK                 | DISTLICT                 | Province                 | IVIAIN        | District                 | PIOVINCE                 |
| School                   | 63.2           |                          |                          |                        |                          |                          | 63.2          |                          |                          |
| District                 | 75.1           | q                        | q                        |                        |                          |                          | 75.2          | q                        | q                        |
| Province                 | 74.7           | -                        | -                        |                        |                          |                          | 74.7          | ·                        |                          |
| Percent of Passes        |                |                          |                          |                        |                          |                          |               |                          |                          |
| School                   | 85.7           |                          |                          |                        |                          |                          | 85.7          |                          |                          |
| District                 | 92.2           | q                        | q                        |                        |                          |                          | 92.3          | q                        | q                        |
| Province                 | 93.4           |                          |                          |                        |                          |                          | 93.5          |                          |                          |

Mark

Final

Mark

**High School Course Results** 

2007-08

#### Average Scores

#### Percent Passes

\* Data from the High School Certification System. The results from supplementary courses are not reflected in these results. All students obtaining a score of 48 or 49 on the final mark, were adjusted to 50 and are reflected in the Final Mark column.