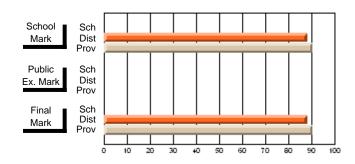

#214 - John Burke High School, Grand Bank

Grades: 8-12

## Subject: Art

| # students in course: 19 | School<br>Mark | School<br>vs<br>District | School<br>vs<br>Province | Pub<br>Exa<br>Ma | m School | vs | Final<br>Mark | School<br>vs<br>District | School<br>vs<br>Province |
|--------------------------|----------------|--------------------------|--------------------------|------------------|----------|----|---------------|--------------------------|--------------------------|
| Average Score            |                |                          |                          |                  |          |    |               |                          |                          |
| School                   | 75.6           |                          |                          |                  |          |    | 75.6          |                          |                          |
| District                 | 71.8           | р                        | р                        |                  |          |    | 71.8          | р                        | р                        |
| Province                 | 72.0           |                          |                          |                  |          |    | 72.0          |                          |                          |
| Percent of Passes        |                |                          |                          |                  |          |    |               |                          |                          |
| School                   | 100.0          |                          |                          |                  |          |    | 100.0         |                          |                          |
| District                 | 91.5           | р                        | р                        |                  |          |    | 91.5          | р                        | р                        |
| Province                 | 91.0           |                          |                          |                  |          |    | 91.0          |                          |                          |

Mark

Public

Final

Mark

**High School Course Results** 

2007-08

#### Average Scores

## Percent Passes

\* Data from the High School Certification System. The results from supplementary courses are not reflected in these results. All students obtaining a score of 48 or 49 on the final mark, were adjusted to 50 and are reflected in the Final Mark column.