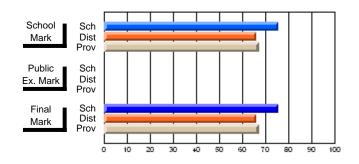

Modification Time: 1:48:03PM

Modification Date: 1/20/2009

Source: Evaluation & Research

#214 - John Burke High School, Grand Bank

Grades: 8-12

Subject: Enterprise Education

| Course: CONSUMER STUDIES       | 1202           |                          |                          |   |                        |                          |                          |   |              |                          |                          |
|--------------------------------|----------------|--------------------------|--------------------------|---|------------------------|--------------------------|--------------------------|---|--------------|--------------------------|--------------------------|
| # students in course: 24       | School<br>Mark | School<br>vs<br>District | School<br>vs<br>Province |   | Public<br>Exam<br>Mark | School<br>vs<br>District | School<br>vs<br>Province |   | inal<br>Iark | School<br>vs<br>District | School<br>vs<br>Province |
| <u>Average Score</u><br>School | 70.9           |                          |                          | ł |                        |                          |                          | 7 | 0.9          |                          |                          |
| District                       | 66.1           | q                        | р                        |   |                        |                          |                          |   | 6.1          | р                        | р                        |
| Province                       | 68.3           |                          |                          |   |                        |                          |                          | 6 | 8.3          |                          |                          |
| Percent of Passes              |                |                          |                          |   |                        |                          |                          |   |              |                          |                          |
| School                         | 83.3           |                          |                          |   |                        |                          |                          | 8 | 3.3          |                          |                          |
| District                       | 90.7           | q                        | q                        |   |                        |                          |                          | 9 | 0.7          | q                        | q                        |
| Province                       | 92.6           |                          |                          |   |                        |                          |                          | 9 | 2.6          |                          |                          |