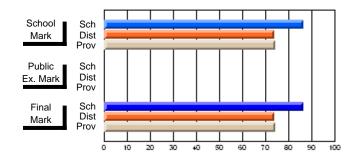

## Subject: Art

| # students in course: 19 | School<br>Mark | School<br>vs<br>District | School<br>vs<br>Province | Pub<br>Exa<br>Ma | m School | vs | Final<br>Mark | School<br>vs<br>District | School<br>vs<br>Province |
|--------------------------|----------------|--------------------------|--------------------------|------------------|----------|----|---------------|--------------------------|--------------------------|
| Average Score            |                |                          |                          |                  |          |    |               |                          |                          |
| School                   | 75.6           |                          |                          |                  |          |    | 75.6          |                          |                          |
| District                 | 71.8           | р                        | р                        |                  |          |    | 71.8          | р                        | р                        |
| Province                 | 72.0           |                          |                          |                  |          |    | 72.0          |                          |                          |
| Percent of Passes        |                |                          |                          |                  |          |    |               |                          |                          |
| School                   | 100.0          |                          |                          |                  |          |    | 100.0         |                          |                          |
| District                 | 91.5           | р                        | р                        |                  |          |    | 91.5          | р                        | р                        |
| Province                 | 91.0           |                          |                          |                  |          |    | 91.0          |                          |                          |