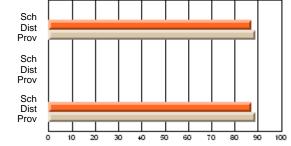

#214 - John Burke High School, Grand Bank

Grades: 8-12

## Subject: Art

| # students in course: 19 | School<br>Mark | School<br>vs<br>District | School<br>vs<br>Province | Pub<br>Exa<br>Ma | m School | vs | Final<br>Mark | School<br>vs<br>District | School<br>vs<br>Province |
|--------------------------|----------------|--------------------------|--------------------------|------------------|----------|----|---------------|--------------------------|--------------------------|
| Average Score            |                |                          |                          |                  |          |    |               |                          |                          |
| School                   | 75.6           |                          |                          |                  |          |    | 75.6          |                          |                          |
| District                 | 71.8           | р                        | р                        |                  |          |    | 71.8          | р                        | р                        |
| Province                 | 72.0           |                          |                          |                  |          |    | 72.0          |                          |                          |
| Percent of Passes        |                |                          |                          |                  |          |    |               |                          |                          |
| School                   | 100.0          |                          |                          |                  |          |    | 100.0         |                          |                          |
| District                 | 91.5           | р                        | р                        |                  |          |    | 91.5          | р                        | р                        |
| Province                 | 91.0           |                          |                          |                  |          |    | 91.0          |                          |                          |

Mark

Public

Final

Mark

**High School Course Results** 

2007-08

#### Average Scores

## Percent Passes

\* Data from the High School Certification System. The results from supplementary courses are not reflected in these results. All students obtaining a score of 48 or 49 on the final mark, were adjusted to 50 and are reflected in the Final Mark column.