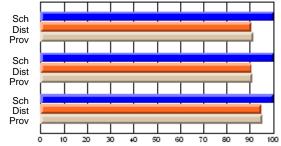

## Subject: Art

| # students in course: 19 | School<br>Mark | School<br>vs<br>District | School<br>vs<br>Province | Pub<br>Exa<br>Ma | m School | vs | Final<br>Mark | School<br>vs<br>District | School<br>vs<br>Province |
|--------------------------|----------------|--------------------------|--------------------------|------------------|----------|----|---------------|--------------------------|--------------------------|
| Average Score            |                |                          |                          |                  |          |    |               |                          |                          |
| School                   | 75.6           |                          |                          |                  |          |    | 75.6          |                          |                          |
| District                 | 71.8           | р                        | р                        |                  |          |    | 71.8          | р                        | р                        |
| Province                 | 72.0           |                          |                          |                  |          |    | 72.0          |                          |                          |
| Percent of Passes        |                |                          |                          |                  |          |    |               |                          |                          |
| School                   | 100.0          |                          |                          |                  |          |    | 100.0         |                          |                          |
| District                 | 91.5           | р                        | р                        |                  |          |    | 91.5          | р                        | р                        |
| Province                 | 91.0           |                          |                          |                  |          |    | 91.0          |                          |                          |