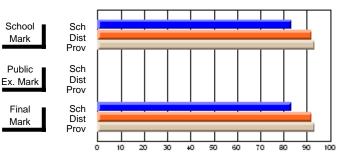

Modification Time: 1:48:03PM

Modification Date: 1/20/2009

#214 - John Burke High School, Grand Bank

Grades: 8-12

#### **Subject: Family Studies**

| # students in course: 14 | School<br>Mark | School<br>vs<br>District | School<br>vs<br>Province | Public<br>Exam<br>Mark | School<br>vs<br>District | School<br>vs<br>Province | Final<br>Mark | School<br>vs<br>District | School<br>vs<br>Province |
|--------------------------|----------------|--------------------------|--------------------------|------------------------|--------------------------|--------------------------|---------------|--------------------------|--------------------------|
| Average Score            | Widi K         | District                 | FIOVINCE                 | IVIAIK                 | DISTLICT                 | Province                 | IVIAIN        | District                 | PIOVINCE                 |
| School                   | 63.2           |                          |                          |                        |                          |                          | 63.2          |                          |                          |
| District                 | 75.1           | q                        | q                        |                        |                          |                          | 75.2          | q                        | q                        |
| Province                 | 74.7           | -                        | -                        |                        |                          |                          | 74.7          | ·                        |                          |
| Percent of Passes        |                |                          |                          |                        |                          |                          |               |                          |                          |
| School                   | 85.7           |                          |                          |                        |                          |                          | 85.7          |                          |                          |
| District                 | 92.2           | q                        | q                        |                        |                          |                          | 92.3          | q                        | q                        |
| Province                 | 93.4           |                          |                          |                        |                          |                          | 93.5          |                          |                          |

Mark

Final

Mark

**High School Course Results** 

2007-08

#### Average Scores

#### Percent Passes

\* Data from the High School Certification System. The results from supplementary courses are not reflected in these results. All students obtaining a score of 48 or 49 on the final mark, were adjusted to 50 and are reflected in the Final Mark column.