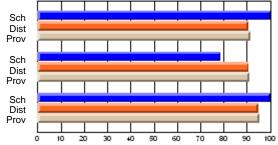

## Subject: Art

| # students in course: 19 | School<br>Mark | School<br>vs<br>District | School<br>vs<br>Province | Pub<br>Exa<br>Ma | m School | vs | Final<br>Mark | School<br>vs<br>District | School<br>vs<br>Province |
|--------------------------|----------------|--------------------------|--------------------------|------------------|----------|----|---------------|--------------------------|--------------------------|
| Average Score            |                |                          |                          |                  |          |    |               |                          |                          |
| School                   | 75.6           |                          |                          |                  |          |    | 75.6          |                          |                          |
| District                 | 71.8           | р                        | р                        |                  |          |    | 71.8          | р                        | р                        |
| Province                 | 72.0           |                          |                          |                  |          |    | 72.0          |                          |                          |
| Percent of Passes        |                |                          |                          |                  |          |    |               |                          |                          |
| School                   | 100.0          |                          |                          |                  |          |    | 100.0         |                          |                          |
| District                 | 91.5           | р                        | р                        |                  |          |    | 91.5          | р                        | р                        |
| Province                 | 91.0           |                          |                          |                  |          |    | 91.0          |                          |                          |