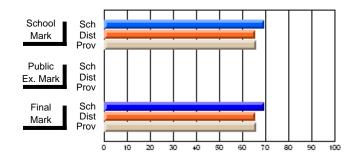

## Subject: Art

| # students in course: 19 | School<br>Mark | School<br>vs<br>District | School<br>vs<br>Province | Pub<br>Exa<br>Ma | m School | vs | Final<br>Mark | School<br>vs<br>District | School<br>vs<br>Province |
|--------------------------|----------------|--------------------------|--------------------------|------------------|----------|----|---------------|--------------------------|--------------------------|
| Average Score            |                |                          |                          |                  |          |    |               |                          |                          |
| School                   | 75.6           |                          |                          |                  |          |    | 75.6          |                          |                          |
| District                 | 71.8           | р                        | р                        |                  |          |    | 71.8          | р                        | р                        |
| Province                 | 72.0           |                          |                          |                  |          |    | 72.0          |                          |                          |
| Percent of Passes        |                |                          |                          |                  |          |    |               |                          |                          |
| School                   | 100.0          |                          |                          |                  |          |    | 100.0         |                          |                          |
| District                 | 91.5           | р                        | р                        |                  |          |    | 91.5          | р                        | р                        |
| Province                 | 91.0           |                          |                          |                  |          |    | 91.0          |                          |                          |

Mark

Public

Final

Mark

**High School Course Results** 

2007-08

#### Average Scores

## Percent Passes

\* Data from the High School Certification System. The results from supplementary courses are not reflected in these results. All students obtaining a score of 48 or 49 on the final mark, were adjusted to 50 and are reflected in the Final Mark column.