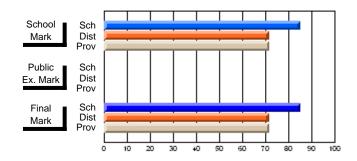

Modification Time: 1:48:03PM

Modification Date: 1/20/2009

Source: Evaluation & Research

#214 - John Burke High School, Grand Bank

Grades: 8-12

Subject: Enterprise Education

| Course: ENTERPRISE 3205 |                |                          |                          |    |    |                          |                          |               | or fewer students. Data s of confidentiality. |                          |  |
|-------------------------|----------------|--------------------------|--------------------------|----|----|--------------------------|--------------------------|---------------|-----------------------------------------------|--------------------------|--|
| # students in course: 1 | School<br>Mark | School<br>vs<br>District | School<br>vs<br>Province | Ex | am | School<br>vs<br>District | School<br>vs<br>Province | Final<br>Mark | School<br>vs<br>District                      | School<br>vs<br>Province |  |
| Average Score           |                |                          |                          |    |    |                          |                          |               | Diotiliot                                     |                          |  |
| School                  |                |                          |                          |    |    |                          |                          |               |                                               |                          |  |
| District                | 73.1           | q                        | q                        |    |    |                          |                          | 73.1          | q                                             | q                        |  |
| Province                | 73.6           |                          |                          |    |    |                          |                          | 73.6          |                                               |                          |  |
| Percent of Passes       |                |                          |                          |    |    |                          |                          |               |                                               |                          |  |
| School                  |                |                          |                          |    |    |                          |                          |               |                                               |                          |  |
| District                | 93.8           | р                        | р                        |    |    |                          |                          | 93.8          | р                                             | р                        |  |
| Province                | 93.5           |                          |                          |    |    |                          |                          | 93.5          |                                               |                          |  |

**High School Course Results** 

2007-08

#### Average Scores

## Percent Passes

\* Data from the High School Certification System. The results from supplementary courses are not reflected in these results. All students obtaining a score of 48 or 49 on the final mark, were adjusted to 50 and are reflected in the Final Mark column.