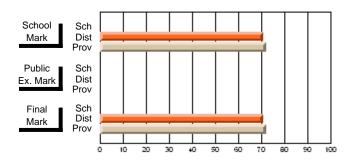

## Subject: Art

| # students in course: 19 | School<br>Mark | School<br>vs<br>District | School<br>vs<br>Province | Pub<br>Exa<br>Ma | m School | vs | Final<br>Mark | School<br>vs<br>District | School<br>vs<br>Province |
|--------------------------|----------------|--------------------------|--------------------------|------------------|----------|----|---------------|--------------------------|--------------------------|
| Average Score            |                |                          |                          |                  |          |    |               |                          |                          |
| School                   | 75.6           |                          |                          |                  |          |    | 75.6          |                          |                          |
| District                 | 71.8           | р                        | р                        |                  |          |    | 71.8          | р                        | р                        |
| Province                 | 72.0           |                          |                          |                  |          |    | 72.0          |                          |                          |
| Percent of Passes        |                |                          |                          |                  |          |    |               |                          |                          |
| School                   | 100.0          |                          |                          |                  |          |    | 100.0         |                          |                          |
| District                 | 91.5           | р                        | р                        |                  |          |    | 91.5          | р                        | р                        |
| Province                 | 91.0           |                          |                          |                  |          |    | 91.0          |                          |                          |

#### Average Scores

## Percent Passes

\* Data from the High School Certification System. The results from supplementary courses are not reflected in these results. All students obtaining a score of 48 or 49 on the final mark, were adjusted to 50 and are reflected in the Final Mark column.