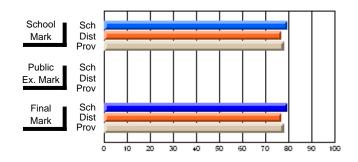

## Subject: French

| # students in course: 24 | School<br>Mark | School<br>vs<br>District | School<br>vs<br>Province | Public<br>Exam<br>Mark | School<br>vs<br>District | School<br>vs<br>Province | Final<br>Mark | School<br>vs<br>District | School<br>vs<br>Province |
|--------------------------|----------------|--------------------------|--------------------------|------------------------|--------------------------|--------------------------|---------------|--------------------------|--------------------------|
| Average Score            | INICI K        | District                 | FIOVINCE                 | Widi K                 | District                 | FIOVINCE                 | Mark          | District                 | FIOVINCE                 |
| School                   | 74.0           |                          |                          |                        |                          |                          | 74.0          |                          |                          |
| District                 | 71.4           | р                        | р                        |                        |                          |                          | 71.4          | р                        | р                        |
| Province                 | 71.4           |                          |                          |                        |                          |                          | 71.4          |                          |                          |
| Percent of Passes        |                |                          |                          |                        |                          |                          |               |                          |                          |
| School                   | 100.0          |                          |                          |                        |                          |                          | 100.0         |                          |                          |
| District                 | 96.2           | р                        | р                        |                        |                          |                          | 96.2          | р                        | р                        |
| Province                 | 95.4           |                          |                          |                        |                          |                          | 95.4          |                          |                          |