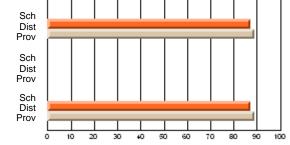

## Subject: French

| # students in course: 24 | School<br>Mark | School<br>vs<br>District | School<br>vs<br>Province | Public<br>Exam<br>Mark | School<br>vs<br>District | School<br>vs<br>Province | Final<br>Mark | School<br>vs<br>District | School<br>vs<br>Province |
|--------------------------|----------------|--------------------------|--------------------------|------------------------|--------------------------|--------------------------|---------------|--------------------------|--------------------------|
| Average Score            | INICI K        | District                 | FIOVINCE                 | Widi K                 | District                 | FIOVINCE                 | Mark          | District                 | FIOVINCE                 |
| School                   | 74.0           |                          |                          |                        |                          |                          | 74.0          |                          |                          |
| District                 | 71.4           | р                        | р                        |                        |                          |                          | 71.4          | р                        | р                        |
| Province                 | 71.4           |                          |                          |                        |                          |                          | 71.4          |                          |                          |
| Percent of Passes        |                |                          |                          |                        |                          |                          |               |                          |                          |
| School                   | 100.0          |                          |                          |                        |                          |                          | 100.0         |                          |                          |
| District                 | 96.2           | р                        | р                        |                        |                          |                          | 96.2          | р                        | р                        |
| Province                 | 95.4           |                          |                          |                        |                          |                          | 95.4          |                          |                          |

#### Average Scores

## Percent Passes

\* Data from the High School Certification System. The results from supplementary courses are not reflected in these results. All students obtaining a score of 48 or 49 on the final mark, were adjusted to 50 and are reflected in the Final Mark column.