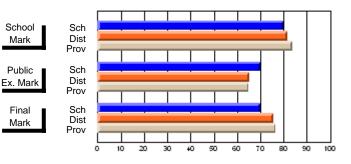

#### **Subject: Family Studies**

| # students in course: 14 | School<br>Mark | School<br>vs<br>District | School<br>vs<br>Province | Public<br>Exam<br>Mark | School<br>vs<br>District | School<br>vs<br>Province | Final<br>Mark | School<br>vs<br>District | School<br>vs<br>Province |
|--------------------------|----------------|--------------------------|--------------------------|------------------------|--------------------------|--------------------------|---------------|--------------------------|--------------------------|
| Average Score            | Widi K         | District                 | FIOVINCE                 | IVIAIK                 | DISTLICT                 | Province                 | IVIAIN        | District                 | PIOVINCE                 |
| School                   | 63.2           |                          |                          |                        |                          |                          | 63.2          |                          |                          |
| District                 | 75.1           | q                        | q                        |                        |                          |                          | 75.2          | q                        | q                        |
| Province                 | 74.7           | -                        | -                        |                        |                          |                          | 74.7          | ·                        |                          |
| Percent of Passes        |                |                          |                          |                        |                          |                          |               |                          |                          |
| School                   | 85.7           |                          |                          |                        |                          |                          | 85.7          |                          |                          |
| District                 | 92.2           | q                        | q                        |                        |                          |                          | 92.3          | q                        | q                        |
| Province                 | 93.4           |                          |                          |                        |                          |                          | 93.5          |                          |                          |

Mark

Final

Mark

**High School Course Results** 

2007-08

#### Average Scores

#### Percent Passes

\* Data from the High School Certification System. The results from supplementary courses are not reflected in these results. All students obtaining a score of 48 or 49 on the final mark, were adjusted to 50 and are reflected in the Final Mark column.