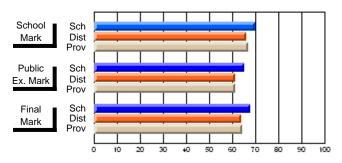

Modification Time: 1:48:03PM

Modification Date: 1/20/2009

#214 - John Burke High School, Grand Bank

Grades: 8-12

Subject: Technology Education

| # atualanta in asumasu 22 | r              |                          |                          |                        |                          |                          |               |                          |                          |
|---------------------------|----------------|--------------------------|--------------------------|------------------------|--------------------------|--------------------------|---------------|--------------------------|--------------------------|
| # students in course: 22  | School<br>Mark | School<br>vs<br>District | School<br>vs<br>Province | Public<br>Exam<br>Mark | School<br>vs<br>District | School<br>vs<br>Province | Final<br>Mark | School<br>vs<br>District | School<br>vs<br>Province |
| Average Score             |                |                          |                          |                        |                          |                          |               |                          |                          |
| School                    | 83.1           |                          |                          |                        |                          |                          | 83.1          |                          |                          |
| District                  | 73.7           | р                        | р                        |                        |                          |                          | 73.7          | р                        | р                        |
| Province                  | 76.7           |                          |                          |                        |                          |                          | 76.7          |                          |                          |
| Percent of Passes         |                |                          |                          |                        |                          |                          |               |                          |                          |
| School                    | 100.0          |                          |                          |                        |                          |                          | 100.0         |                          |                          |
| District                  | 94.6           | р                        | р                        |                        |                          |                          | 94.9          | р                        | р                        |
| Province                  | 95.8           |                          |                          |                        |                          |                          | 95.9          |                          |                          |

School

Mark

Public

Final

Mark

**High School Course Results** 

2007-08

#### Average Scores

## Percent Passes

\* Data from the High School Certification System. The results from supplementary courses are not reflected in these results. All students obtaining a score of 48 or 49 on the final mark, were adjusted to 50 and are reflected in the Final Mark column.