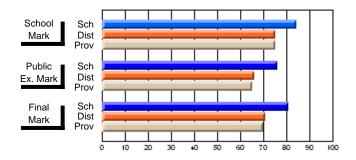

#214 - John Burke High School, Grand Bank

Grades: 8-12

## Subject: Art

| # students in course: 19 | School<br>Mark | School<br>vs<br>District | School<br>vs<br>Province | Pub<br>Exa<br>Ma | m School | vs | Final<br>Mark | School<br>vs<br>District | School<br>vs<br>Province |
|--------------------------|----------------|--------------------------|--------------------------|------------------|----------|----|---------------|--------------------------|--------------------------|
| Average Score            |                |                          |                          |                  |          |    |               |                          |                          |
| School                   | 75.6           |                          |                          |                  |          |    | 75.6          |                          |                          |
| District                 | 71.8           | р                        | р                        |                  |          |    | 71.8          | р                        | р                        |
| Province                 | 72.0           |                          |                          |                  |          |    | 72.0          |                          |                          |
| Percent of Passes        |                |                          |                          |                  |          |    |               |                          |                          |
| School                   | 100.0          |                          |                          |                  |          |    | 100.0         |                          |                          |
| District                 | 91.5           | р                        | р                        |                  |          |    | 91.5          | р                        | р                        |
| Province                 | 91.0           |                          |                          |                  |          |    | 91.0          |                          |                          |