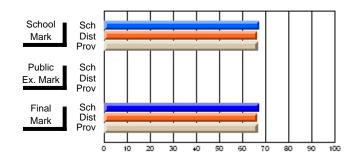

#214 - John Burke High School, Grand Bank

Grades: 8-12

## Subject: Art

| # students in course: 19 | School<br>Mark | School<br>vs<br>District | School<br>vs<br>Province | Pub<br>Exa<br>Ma | m School | vs | Final<br>Mark | School<br>vs<br>District | School<br>vs<br>Province |
|--------------------------|----------------|--------------------------|--------------------------|------------------|----------|----|---------------|--------------------------|--------------------------|
| Average Score            |                |                          |                          |                  |          |    |               |                          |                          |
| School                   | 75.6           |                          |                          |                  |          |    | 75.6          |                          |                          |
| District                 | 71.8           | р                        | р                        |                  |          |    | 71.8          | р                        | р                        |
| Province                 | 72.0           |                          |                          |                  |          |    | 72.0          |                          |                          |
| Percent of Passes        |                |                          |                          |                  |          |    |               |                          |                          |
| School                   | 100.0          |                          |                          |                  |          |    | 100.0         |                          |                          |
| District                 | 91.5           | р                        | р                        |                  |          |    | 91.5          | р                        | р                        |
| Province                 | 91.0           |                          |                          |                  |          |    | 91.0          |                          |                          |

Mark

Public

Final

Mark

**High School Course Results** 

2007-08

#### Average Scores

## Percent Passes

\* Data from the High School Certification System. The results from supplementary courses are not reflected in these results. All students obtaining a score of 48 or 49 on the final mark, were adjusted to 50 and are reflected in the Final Mark column.