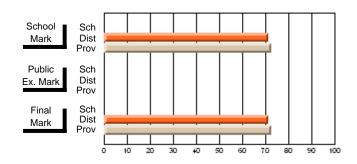

Modification Time: 1:48:03PM

Modification Date: 1/20/2009

Source: Evaluation & Research

#214 - John Burke High School, Grand Bank

Grades: 8-12

Subject: Enterprise Education

| Course: CONSUMER STUDIES       | 1202           |                          |                          |   |                        |                          |                          |   |              |                          |                          |
|--------------------------------|----------------|--------------------------|--------------------------|---|------------------------|--------------------------|--------------------------|---|--------------|--------------------------|--------------------------|
| # students in course: 24       | School<br>Mark | School<br>vs<br>District | School<br>vs<br>Province |   | Public<br>Exam<br>Mark | School<br>vs<br>District | School<br>vs<br>Province |   | inal<br>Iark | School<br>vs<br>District | School<br>vs<br>Province |
| <u>Average Score</u><br>School | 70.9           |                          |                          | ł |                        |                          |                          | 7 | 0.9          |                          |                          |
| District                       | 66.1           | q                        | р                        |   |                        |                          |                          |   | 6.1          | р                        | р                        |
| Province                       | 68.3           |                          |                          |   |                        |                          |                          | 6 | 8.3          |                          |                          |
| Percent of Passes              |                |                          |                          |   |                        |                          |                          |   |              |                          |                          |
| School                         | 83.3           |                          |                          |   |                        |                          |                          | 8 | 3.3          |                          |                          |
| District                       | 90.7           | q                        | q                        |   |                        |                          |                          | 9 | 0.7          | q                        | q                        |
| Province                       | 92.6           |                          |                          |   |                        |                          |                          | 9 | 2.6          |                          |                          |

Final

Mark

**High School Course Results** 

2007-08

#### Average Scores

## Percent Passes

\* Data from the High School Certification System. The results from supplementary courses are not reflected in these results. All students obtaining a score of 48 or 49 on the final mark, were adjusted to 50 and are reflected in the Final Mark column.