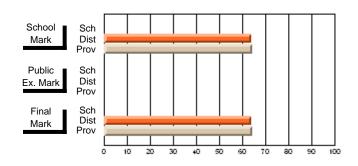

Modification Time: 1:48:03PM

Modification Date: 1/20/2009

Source: Evaluation & Research

#214 - John Burke High School, Grand Bank

Grades: 8-12

Subject: Enterprise Education

| Course: CONSUMER STUDIES       | 1202           |                          |                          |   |                        |                          |                          |   |              |                          |                          |
|--------------------------------|----------------|--------------------------|--------------------------|---|------------------------|--------------------------|--------------------------|---|--------------|--------------------------|--------------------------|
| # students in course: 24       | School<br>Mark | School<br>vs<br>District | School<br>vs<br>Province |   | Public<br>Exam<br>Mark | School<br>vs<br>District | School<br>vs<br>Province |   | inal<br>Iark | School<br>vs<br>District | School<br>vs<br>Province |
| <u>Average Score</u><br>School | 70.9           |                          |                          | ł |                        |                          |                          | 7 | 0.9          |                          |                          |
| District                       | 66.1           | q                        | р                        |   |                        |                          |                          |   | 6.1          | р                        | р                        |
| Province                       | 68.3           |                          |                          |   |                        |                          |                          | 6 | 8.3          |                          |                          |
| Percent of Passes              |                |                          |                          |   |                        |                          |                          |   |              |                          |                          |
| School                         | 83.3           |                          |                          |   |                        |                          |                          | 8 | 3.3          |                          |                          |
| District                       | 90.7           | q                        | q                        |   |                        |                          |                          | 9 | 0.7          | q                        | q                        |
| Province                       | 92.6           |                          |                          |   |                        |                          |                          | 9 | 2.6          |                          |                          |