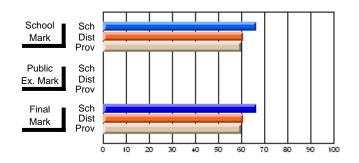

## Subject: Art

| # students in course: 19 | School<br>Mark | School<br>vs<br>District | School<br>vs<br>Province | Pub<br>Exa<br>Ma | m School | vs | Final<br>Mark | School<br>vs<br>District | School<br>vs<br>Province |
|--------------------------|----------------|--------------------------|--------------------------|------------------|----------|----|---------------|--------------------------|--------------------------|
| Average Score            |                |                          |                          |                  |          |    |               |                          |                          |
| School                   | 75.6           |                          |                          |                  |          |    | 75.6          |                          |                          |
| District                 | 71.8           | р                        | р                        |                  |          |    | 71.8          | р                        | р                        |
| Province                 | 72.0           |                          |                          |                  |          |    | 72.0          |                          |                          |
| Percent of Passes        |                |                          |                          |                  |          |    |               |                          |                          |
| School                   | 100.0          |                          |                          |                  |          |    | 100.0         |                          |                          |
| District                 | 91.5           | р                        | р                        |                  |          |    | 91.5          | р                        | р                        |
| Province                 | 91.0           |                          |                          |                  |          |    | 91.0          |                          |                          |