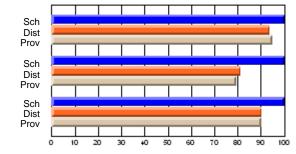

#### **Subject: Family Studies**

| # students in course: 14 | School<br>Mark | School<br>vs<br>District | School<br>vs<br>Province | Public<br>Exam<br>Mark | School<br>vs<br>District | School<br>vs<br>Province | Final<br>Mark | School<br>vs<br>District | School<br>vs<br>Province |
|--------------------------|----------------|--------------------------|--------------------------|------------------------|--------------------------|--------------------------|---------------|--------------------------|--------------------------|
| Average Score            | Widi K         | District                 | FIOVINCE                 | IVIAIK                 | DISTLICT                 | Province                 | IVIAIN        | District                 | PIOVINCE                 |
| School                   | 63.2           |                          |                          |                        |                          |                          | 63.2          |                          |                          |
| District                 | 75.1           | q                        | q                        |                        |                          |                          | 75.2          | q                        | q                        |
| Province                 | 74.7           | -                        | -                        |                        |                          |                          | 74.7          | ·                        |                          |
| Percent of Passes        |                |                          |                          |                        |                          |                          |               |                          |                          |
| School                   | 85.7           |                          |                          |                        |                          |                          | 85.7          |                          |                          |
| District                 | 92.2           | q                        | q                        |                        |                          |                          | 92.3          | q                        | q                        |
| Province                 | 93.4           |                          |                          |                        |                          |                          | 93.5          |                          |                          |