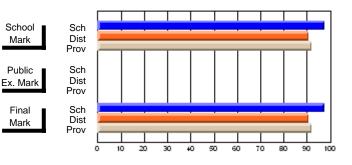

## Subject: Art

| # students in course: 19 | School<br>Mark | School<br>vs<br>District | School<br>vs<br>Province | Pub<br>Exa<br>Ma | m School | vs | Final<br>Mark | School<br>vs<br>District | School<br>vs<br>Province |
|--------------------------|----------------|--------------------------|--------------------------|------------------|----------|----|---------------|--------------------------|--------------------------|
| Average Score            |                |                          |                          |                  |          |    |               |                          |                          |
| School                   | 75.6           |                          |                          |                  |          |    | 75.6          |                          |                          |
| District                 | 71.8           | р                        | р                        |                  |          |    | 71.8          | р                        | р                        |
| Province                 | 72.0           |                          |                          |                  |          |    | 72.0          |                          |                          |
| Percent of Passes        |                |                          |                          |                  |          |    |               |                          |                          |
| School                   | 100.0          |                          |                          |                  |          |    | 100.0         |                          |                          |
| District                 | 91.5           | р                        | р                        |                  |          |    | 91.5          | р                        | р                        |
| Province                 | 91.0           |                          |                          |                  |          |    | 91.0          |                          |                          |