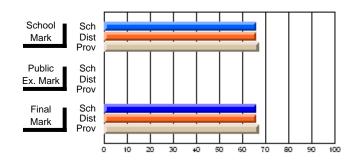

Modification Time: 1:48:03PM

Modification Date: 1/20/2009

Source: Evaluation & Research

#214 - John Burke High School, Grand Bank

Grades: 8-12

Subject: Enterprise Education

| Course: ENTERPRISE 3205 |                |                          |                          |    |    |                          |                          |               | or fewer students. Data s of confidentiality. |                          |  |
|-------------------------|----------------|--------------------------|--------------------------|----|----|--------------------------|--------------------------|---------------|-----------------------------------------------|--------------------------|--|
| # students in course: 1 | School<br>Mark | School<br>vs<br>District | School<br>vs<br>Province | Ex | am | School<br>vs<br>District | School<br>vs<br>Province | Final<br>Mark | School<br>vs<br>District                      | School<br>vs<br>Province |  |
| Average Score           |                |                          |                          |    |    |                          |                          |               | Diotiliot                                     |                          |  |
| School                  |                |                          |                          |    |    |                          |                          |               |                                               |                          |  |
| District                | 73.1           | q                        | q                        |    |    |                          |                          | 73.1          | q                                             | q                        |  |
| Province                | 73.6           |                          |                          |    |    |                          |                          | 73.6          |                                               |                          |  |
| Percent of Passes       |                |                          |                          |    |    |                          |                          |               |                                               |                          |  |
| School                  |                |                          |                          |    |    |                          |                          |               |                                               |                          |  |
| District                | 93.8           | р                        | р                        |    |    |                          |                          | 93.8          | р                                             | р                        |  |
| Province                | 93.5           |                          |                          |    |    |                          |                          | 93.5          |                                               |                          |  |