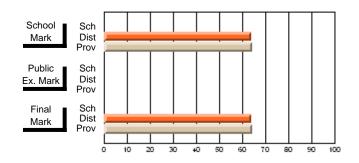

Modification Time: 1:48:03PM

Modification Date: 1/20/2009

Source: Evaluation & Research

#214 - John Burke High School, Grand Bank

Grades: 8-12

Subject: Enterprise Education

| Course: CONSUMER STUDIES       | 1202           |                          |                          |   |                        |                          |                          |   |              |                          |                          |
|--------------------------------|----------------|--------------------------|--------------------------|---|------------------------|--------------------------|--------------------------|---|--------------|--------------------------|--------------------------|
| # students in course: 24       | School<br>Mark | School<br>vs<br>District | School<br>vs<br>Province |   | Public<br>Exam<br>Mark | School<br>vs<br>District | School<br>vs<br>Province |   | inal<br>Iark | School<br>vs<br>District | School<br>vs<br>Province |
| <u>Average Score</u><br>School | 70.9           |                          |                          | ł |                        |                          |                          | 7 | 0.9          |                          |                          |
| District                       | 66.1           | q                        | р                        |   |                        |                          |                          |   | 6.1          | р                        | р                        |
| Province                       | 68.3           |                          |                          |   |                        |                          |                          | 6 | 8.3          |                          |                          |
| Percent of Passes              |                |                          |                          |   |                        |                          |                          |   |              |                          |                          |
| School                         | 83.3           |                          |                          |   |                        |                          |                          | 8 | 3.3          |                          |                          |
| District                       | 90.7           | q                        | q                        |   |                        |                          |                          | 9 | 0.7          | q                        | q                        |
| Province                       | 92.6           |                          |                          |   |                        |                          |                          | 9 | 2.6          |                          |                          |