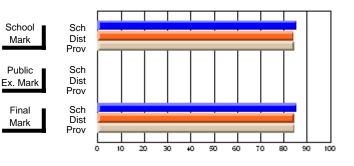

Modification Time: 1:48:03PM

Modification Date: 1/20/2009

Source: Evaluation & Research

#214 - John Burke High School, Grand Bank

Grades: 8-12

Subject: Enterprise Education

| Course: CONSUMER STUDIES       | 1202           |                          |                          |   |                        |                          |                          |   |              |                          |                          |
|--------------------------------|----------------|--------------------------|--------------------------|---|------------------------|--------------------------|--------------------------|---|--------------|--------------------------|--------------------------|
| # students in course: 24       | School<br>Mark | School<br>vs<br>District | School<br>vs<br>Province |   | Public<br>Exam<br>Mark | School<br>vs<br>District | School<br>vs<br>Province |   | inal<br>Iark | School<br>vs<br>District | School<br>vs<br>Province |
| <u>Average Score</u><br>School | 70.9           |                          |                          | ł |                        |                          |                          | 7 | 0.9          |                          |                          |
| District                       | 66.1           | q                        | р                        |   |                        |                          |                          |   | 6.1          | р                        | р                        |
| Province                       | 68.3           |                          |                          |   |                        |                          |                          | 6 | 8.3          |                          |                          |
| Percent of Passes              |                |                          |                          |   |                        |                          |                          |   |              |                          |                          |
| School                         | 83.3           |                          |                          |   |                        |                          |                          | 8 | 3.3          |                          |                          |
| District                       | 90.7           | q                        | q                        |   |                        |                          |                          | 9 | 0.7          | q                        | q                        |
| Province                       | 92.6           |                          |                          |   |                        |                          |                          | 9 | 2.6          |                          |                          |

Final

Mark

**High School Course Results** 

2007-08

#### Average Scores

## Percent Passes

\* Data from the High School Certification System. The results from supplementary courses are not reflected in these results. All students obtaining a score of 48 or 49 on the final mark, were adjusted to 50 and are reflected in the Final Mark column.