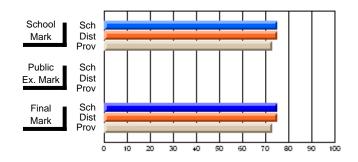

## Subject: Art

| # students in course: 19 | School<br>Mark | School<br>vs<br>District | School<br>vs<br>Province | Pub<br>Exa<br>Ma | m School | vs | Final<br>Mark | School<br>vs<br>District | School<br>vs<br>Province |
|--------------------------|----------------|--------------------------|--------------------------|------------------|----------|----|---------------|--------------------------|--------------------------|
| Average Score            |                |                          |                          |                  |          |    |               |                          |                          |
| School                   | 75.6           |                          |                          |                  |          |    | 75.6          |                          |                          |
| District                 | 71.8           | р                        | р                        |                  |          |    | 71.8          | р                        | р                        |
| Province                 | 72.0           |                          |                          |                  |          |    | 72.0          |                          |                          |
| Percent of Passes        |                |                          |                          |                  |          |    |               |                          |                          |
| School                   | 100.0          |                          |                          |                  |          |    | 100.0         |                          |                          |
| District                 | 91.5           | р                        | р                        |                  |          |    | 91.5          | р                        | р                        |
| Province                 | 91.0           |                          |                          |                  |          |    | 91.0          |                          |                          |