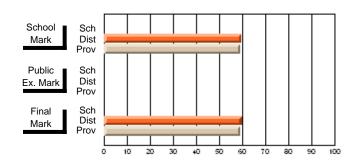

Modification Time: 1:48:03PM

Modification Date: 1/20/2009

Source: Evaluation & Research

#214 - John Burke High School, Grand Bank

Grades: 8-12

Subject: Enterprise Education

| Course: ENTERPRISE 3205 |                |                          |                          |    |    |                          |                          |               | or fewer students. Data s of confidentiality. |                          |  |
|-------------------------|----------------|--------------------------|--------------------------|----|----|--------------------------|--------------------------|---------------|-----------------------------------------------|--------------------------|--|
| # students in course: 1 | School<br>Mark | School<br>vs<br>District | School<br>vs<br>Province | Ex | am | School<br>vs<br>District | School<br>vs<br>Province | Final<br>Mark | School<br>vs<br>District                      | School<br>vs<br>Province |  |
| Average Score           |                |                          |                          |    |    |                          |                          |               | Diotiliot                                     |                          |  |
| School                  |                |                          |                          |    |    |                          |                          |               |                                               |                          |  |
| District                | 73.1           | q                        | q                        |    |    |                          |                          | 73.1          | q                                             | q                        |  |
| Province                | 73.6           |                          |                          |    |    |                          |                          | 73.6          |                                               |                          |  |
| Percent of Passes       |                |                          |                          |    |    |                          |                          |               |                                               |                          |  |
| School                  |                |                          |                          |    |    |                          |                          |               |                                               |                          |  |
| District                | 93.8           | р                        | р                        |    |    |                          |                          | 93.8          | р                                             | р                        |  |
| Province                | 93.5           |                          |                          |    |    |                          |                          | 93.5          |                                               |                          |  |

#### Average Scores

## Percent Passes

\* Data from the High School Certification System. The results from supplementary courses are not reflected in these results. All students obtaining a score of 48 or 49 on the final mark, were adjusted to 50 and are reflected in the Final Mark column.