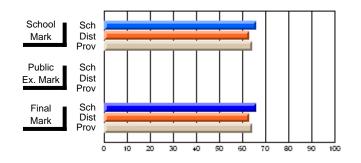

## Subject: Art

| # students in course: 19 | School<br>Mark | School<br>vs<br>District | School<br>vs<br>Province | Pub<br>Exa<br>Ma | m School | vs | Final<br>Mark | School<br>vs<br>District | School<br>vs<br>Province |
|--------------------------|----------------|--------------------------|--------------------------|------------------|----------|----|---------------|--------------------------|--------------------------|
| Average Score            |                |                          |                          |                  |          |    |               |                          |                          |
| School                   | 75.6           |                          |                          |                  |          |    | 75.6          |                          |                          |
| District                 | 71.8           | р                        | р                        |                  |          |    | 71.8          | р                        | р                        |
| Province                 | 72.0           |                          |                          |                  |          |    | 72.0          |                          |                          |
| Percent of Passes        |                |                          |                          |                  |          |    |               |                          |                          |
| School                   | 100.0          |                          |                          |                  |          |    | 100.0         |                          |                          |
| District                 | 91.5           | р                        | р                        |                  |          |    | 91.5          | р                        | р                        |
| Province                 | 91.0           |                          |                          |                  |          |    | 91.0          |                          |                          |

#### Average Scores

## Percent Passes

\* Data from the High School Certification System. The results from supplementary courses are not reflected in these results. All students obtaining a score of 48 or 49 on the final mark, were adjusted to 50 and are reflected in the Final Mark column.