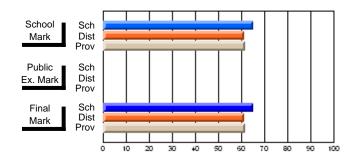

#### Subject: Technology Education

| Course: SKILLED TRADES 121 | 1              |                          |                          |   |                        |                          |                          |               |                          |                          |
|----------------------------|----------------|--------------------------|--------------------------|---|------------------------|--------------------------|--------------------------|---------------|--------------------------|--------------------------|
| # students in course: 20   | School<br>Mark | School<br>vs<br>District | School<br>vs<br>Province |   | Public<br>Exam<br>Mark | School<br>vs<br>District | School<br>vs<br>Province | Final<br>Mark | School<br>vs<br>District | School<br>vs<br>Province |
| Average Score              |                |                          |                          | - |                        |                          |                          |               |                          |                          |
| School                     | 78.2           |                          |                          |   |                        |                          |                          | 78.2          |                          |                          |
| District                   | 74.4           | р                        | р                        |   |                        |                          |                          | 74.4          | р                        | р                        |
| Province                   | 75.4           |                          |                          |   |                        |                          |                          | 75.4          |                          |                          |
| Percent of Passes          |                |                          |                          |   |                        |                          |                          |               |                          |                          |
| School                     | 85.0           |                          |                          |   |                        |                          |                          | 85.0          |                          |                          |
| District                   | 94.7           | q                        | q                        |   |                        |                          |                          | 94.7          | q                        | q                        |
| Province                   | 95.6           |                          |                          |   |                        |                          |                          | 95.6          |                          |                          |