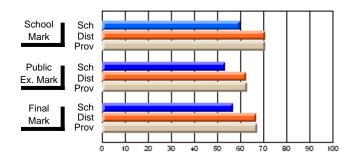

Modification Time: 1:48:03PM

Modification Date: 1/20/2009

Source: Evaluation & Research

#214 - John Burke High School, Grand Bank

Grades: 8-12

Subject: Enterprise Education

| Course: CONSUMER STUDIES       | 1202           |                          |                          |   |                        |                          |                          |   |              |                          |                          |
|--------------------------------|----------------|--------------------------|--------------------------|---|------------------------|--------------------------|--------------------------|---|--------------|--------------------------|--------------------------|
| # students in course: 24       | School<br>Mark | School<br>vs<br>District | School<br>vs<br>Province |   | Public<br>Exam<br>Mark | School<br>vs<br>District | School<br>vs<br>Province |   | inal<br>Iark | School<br>vs<br>District | School<br>vs<br>Province |
| <u>Average Score</u><br>School | 70.9           |                          |                          | ł |                        |                          |                          | 7 | 0.9          |                          |                          |
| District                       | 66.1           | q                        | р                        |   |                        |                          |                          |   | 6.1          | р                        | р                        |
| Province                       | 68.3           |                          |                          |   |                        |                          |                          | 6 | 8.3          |                          |                          |
| Percent of Passes              |                |                          |                          |   |                        |                          |                          |   |              |                          |                          |
| School                         | 83.3           |                          |                          |   |                        |                          |                          | 8 | 3.3          |                          |                          |
| District                       | 90.7           | q                        | q                        |   |                        |                          |                          | 9 | 0.7          | q                        | q                        |
| Province                       | 92.6           |                          |                          |   |                        |                          |                          | 9 | 2.6          |                          |                          |

Final

Mark

**High School Course Results** 

2007-08

#### Average Scores

## Percent Passes

\* Data from the High School Certification System. The results from supplementary courses are not reflected in these results. All students obtaining a score of 48 or 49 on the final mark, were adjusted to 50 and are reflected in the Final Mark column.