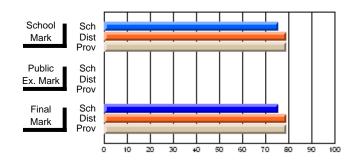

Modification Time: 1:48:03PM

Modification Date: 1/20/2009

#214 - John Burke High School, Grand Bank

Grades: 8-12

Subject: Technology Education

| # atualanta in asumasu 22 | r              |                          |                          |                        |                          |                          |               |                          |                          |
|---------------------------|----------------|--------------------------|--------------------------|------------------------|--------------------------|--------------------------|---------------|--------------------------|--------------------------|
| # students in course: 22  | School<br>Mark | School<br>vs<br>District | School<br>vs<br>Province | Public<br>Exam<br>Mark | School<br>vs<br>District | School<br>vs<br>Province | Final<br>Mark | School<br>vs<br>District | School<br>vs<br>Province |
| Average Score             |                |                          |                          |                        |                          |                          |               |                          |                          |
| School                    | 83.1           |                          |                          |                        |                          |                          | 83.1          |                          |                          |
| District                  | 73.7           | р                        | р                        |                        |                          |                          | 73.7          | р                        | р                        |
| Province                  | 76.7           |                          |                          |                        |                          |                          | 76.7          |                          |                          |
| Percent of Passes         |                |                          |                          |                        |                          |                          |               |                          |                          |
| School                    | 100.0          |                          |                          |                        |                          |                          | 100.0         |                          |                          |
| District                  | 94.6           | р                        | р                        |                        |                          |                          | 94.9          | р                        | р                        |
| Province                  | 95.8           |                          |                          |                        |                          |                          | 95.9          |                          |                          |