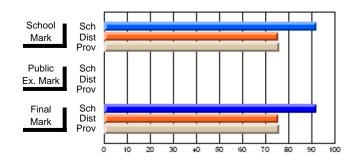

#214 - John Burke High School, Grand Bank

Grades: 8-12

## Subject: Art

| # students in course: 19 | School<br>Mark | School<br>vs<br>District | School<br>vs<br>Province | Pub<br>Exa<br>Ma | m School | vs | Final<br>Mark | School<br>vs<br>District | School<br>vs<br>Province |
|--------------------------|----------------|--------------------------|--------------------------|------------------|----------|----|---------------|--------------------------|--------------------------|
| Average Score            |                |                          |                          |                  |          |    |               |                          |                          |
| School                   | 75.6           |                          |                          |                  |          |    | 75.6          |                          |                          |
| District                 | 71.8           | р                        | р                        |                  |          |    | 71.8          | р                        | р                        |
| Province                 | 72.0           |                          |                          |                  |          |    | 72.0          |                          |                          |
| Percent of Passes        |                |                          |                          |                  |          |    |               |                          |                          |
| School                   | 100.0          |                          |                          |                  |          |    | 100.0         |                          |                          |
| District                 | 91.5           | р                        | р                        |                  |          |    | 91.5          | р                        | р                        |
| Province                 | 91.0           |                          |                          |                  |          |    | 91.0          |                          |                          |

Mark

Public

Final

Mark

**High School Course Results** 

2007-08

#### Average Scores

## Percent Passes

\* Data from the High School Certification System. The results from supplementary courses are not reflected in these results. All students obtaining a score of 48 or 49 on the final mark, were adjusted to 50 and are reflected in the Final Mark column.