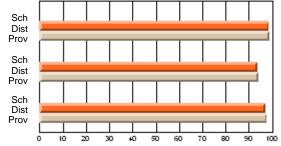

#214 - John Burke High School, Grand Bank

Grades: 8-12

## Subject: Art

| # students in course: 19 | School<br>Mark | School<br>vs<br>District | School<br>vs<br>Province | Pub<br>Exa<br>Ma | m School | vs | Final<br>Mark | School<br>vs<br>District | School<br>vs<br>Province |
|--------------------------|----------------|--------------------------|--------------------------|------------------|----------|----|---------------|--------------------------|--------------------------|
| Average Score            |                |                          |                          |                  |          |    |               |                          |                          |
| School                   | 75.6           |                          |                          |                  |          |    | 75.6          |                          |                          |
| District                 | 71.8           | р                        | р                        |                  |          |    | 71.8          | р                        | р                        |
| Province                 | 72.0           |                          |                          |                  |          |    | 72.0          |                          |                          |
| Percent of Passes        |                |                          |                          |                  |          |    |               |                          |                          |
| School                   | 100.0          |                          |                          |                  |          |    | 100.0         |                          |                          |
| District                 | 91.5           | р                        | р                        |                  |          |    | 91.5          | р                        | р                        |
| Province                 | 91.0           |                          |                          |                  |          |    | 91.0          |                          |                          |

Mark

Public

Final

Mark

**High School Course Results** 

2007-08

#### Average Scores

## Percent Passes

\* Data from the High School Certification System. The results from supplementary courses are not reflected in these results. All students obtaining a score of 48 or 49 on the final mark, were adjusted to 50 and are reflected in the Final Mark column.