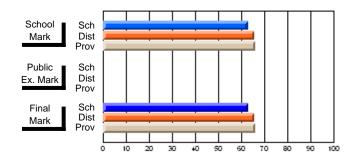

Modification Time: 1:48:03PM

Modification Date: 1/20/2009

#214 - John Burke High School, Grand Bank

Grades: 8-12

#### **Subject: Family Studies**

| # students in course: 14 | School<br>Mark | School<br>vs<br>District | School<br>vs<br>Province | Public<br>Exam<br>Mark | School<br>vs<br>District | School<br>vs<br>Province | Final<br>Mark | School<br>vs<br>District | School<br>vs<br>Province |
|--------------------------|----------------|--------------------------|--------------------------|------------------------|--------------------------|--------------------------|---------------|--------------------------|--------------------------|
| Average Score            | Widi K         | District                 | FIOVINCE                 | IVIAIK                 | DISTLICT                 | Province                 | IVIAIN        | District                 | PIOVINCE                 |
| School                   | 63.2           |                          |                          |                        |                          |                          | 63.2          |                          |                          |
| District                 | 75.1           | q                        | q                        |                        |                          |                          | 75.2          | q                        | q                        |
| Province                 | 74.7           | -                        | -                        |                        |                          |                          | 74.7          | ·                        |                          |
| Percent of Passes        |                |                          |                          |                        |                          |                          |               |                          |                          |
| School                   | 85.7           |                          |                          |                        |                          |                          | 85.7          |                          |                          |
| District                 | 92.2           | q                        | q                        |                        |                          |                          | 92.3          | q                        | q                        |
| Province                 | 93.4           |                          |                          |                        |                          |                          | 93.5          |                          |                          |

Mark

Final

Mark

**High School Course Results** 

2007-08

#### Average Scores

#### Percent Passes

\* Data from the High School Certification System. The results from supplementary courses are not reflected in these results. All students obtaining a score of 48 or 49 on the final mark, were adjusted to 50 and are reflected in the Final Mark column.