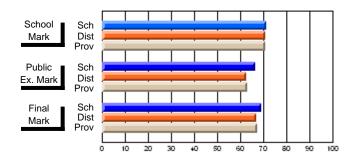

## **Subject: Mathematics**

| # students in course: 15 | School<br>Mark      | School<br>vs<br>District | School<br>vs<br>Province | Public<br>Exam<br>Mark | School<br>vs<br>District | School<br>vs<br>Province | Final<br>Mark       | School<br>vs<br>District | School<br>vs<br>Province |
|--------------------------|---------------------|--------------------------|--------------------------|------------------------|--------------------------|--------------------------|---------------------|--------------------------|--------------------------|
| Average Score            |                     |                          |                          |                        |                          |                          |                     |                          |                          |
| School<br>District       | <b>64.2</b><br>63.8 |                          |                          | <b>63.2</b><br>57.2    |                          |                          | <b>64.4</b><br>60.9 |                          |                          |
| Province                 | 64.5                | р                        | P                        | 57.2                   | р                        | р                        | 61.1                | р                        | р                        |
| Percent of Passes        |                     |                          |                          |                        |                          |                          |                     |                          |                          |
| School                   | 73.3                |                          |                          | 66.7                   |                          |                          | 66.7                |                          |                          |
| District                 | 81.5                | q                        | q                        | 65.1                   | р                        | р                        | 75.5                | q                        | q                        |
| Province                 | 83.6                |                          |                          | 65.0                   |                          |                          | 76.6                |                          |                          |

School

Mark

Public

Ex. Mark

Final

Mark

**High School Course Results** 

2007-08

#### Average Scores

# h

Percent Passes

\* Data from the High School Certification System. The results from supplementary courses are not reflected in these results. All students obtaining a score of 48 or 49 on the final mark, were adjusted to 50 and are reflected in the Final Mark column.