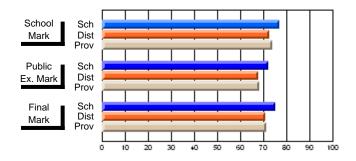

## Subject: Art

| # students in course: 19 | School<br>Mark | School<br>vs<br>District | School<br>vs<br>Province | Pub<br>Exa<br>Ma | m School | vs | Final<br>Mark | School<br>vs<br>District | School<br>vs<br>Province |
|--------------------------|----------------|--------------------------|--------------------------|------------------|----------|----|---------------|--------------------------|--------------------------|
| Average Score            |                |                          |                          |                  |          |    |               |                          |                          |
| School                   | 75.6           |                          |                          |                  |          |    | 75.6          |                          |                          |
| District                 | 71.8           | р                        | р                        |                  |          |    | 71.8          | р                        | р                        |
| Province                 | 72.0           |                          |                          |                  |          |    | 72.0          |                          |                          |
| Percent of Passes        |                |                          |                          |                  |          |    |               |                          |                          |
| School                   | 100.0          |                          |                          |                  |          |    | 100.0         |                          |                          |
| District                 | 91.5           | р                        | р                        |                  |          |    | 91.5          | р                        | р                        |
| Province                 | 91.0           |                          |                          |                  |          |    | 91.0          |                          |                          |

Mark

Public

Final

Mark

**High School Course Results** 

2007-08

#### Average Scores

## Percent Passes

\* Data from the High School Certification System. The results from supplementary courses are not reflected in these results. All students obtaining a score of 48 or 49 on the final mark, were adjusted to 50 and are reflected in the Final Mark column.