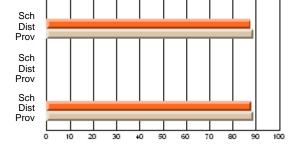

Modification Time: 1:48:03PM

Modification Date: 1/20/2009

Source: Evaluation & Research

#214 - John Burke High School, Grand Bank

Grades: 8-12

Subject: Enterprise Education

| Course: CONSUMER STUDIES       | 1202           |                          |                          |   |                        |                          |                          |   |              |                          |                          |
|--------------------------------|----------------|--------------------------|--------------------------|---|------------------------|--------------------------|--------------------------|---|--------------|--------------------------|--------------------------|
| # students in course: 24       | School<br>Mark | School<br>vs<br>District | School<br>vs<br>Province |   | Public<br>Exam<br>Mark | School<br>vs<br>District | School<br>vs<br>Province |   | inal<br>Iark | School<br>vs<br>District | School<br>vs<br>Province |
| <u>Average Score</u><br>School | 70.9           |                          |                          | ł |                        |                          |                          | 7 | 0.9          |                          |                          |
| District                       | 66.1           | q                        | р                        |   |                        |                          |                          |   | 6.1          | р                        | р                        |
| Province                       | 68.3           |                          |                          |   |                        |                          |                          | 6 | 8.3          |                          |                          |
| Percent of Passes              |                |                          |                          |   |                        |                          |                          |   |              |                          |                          |
| School                         | 83.3           |                          |                          |   |                        |                          |                          | 8 | 3.3          |                          |                          |
| District                       | 90.7           | q                        | q                        |   |                        |                          |                          | 9 | 0.7          | q                        | q                        |
| Province                       | 92.6           |                          |                          |   |                        |                          |                          | 9 | 2.6          |                          |                          |

#### Average Scores

## Percent Passes

\* Data from the High School Certification System. The results from supplementary courses are not reflected in these results. All students obtaining a score of 48 or 49 on the final mark, were adjusted to 50 and are reflected in the Final Mark column.