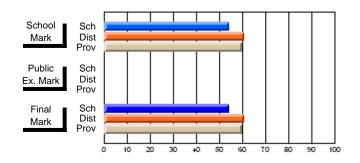

Modification Time: 1:48:03PM

Modification Date: 1/20/2009

#214 - John Burke High School, Grand Bank

Grades: 8-12

#### **Subject: Family Studies**

| # students in course: 14 | School<br>Mark | School<br>vs<br>District | School<br>vs<br>Province | Public<br>Exam<br>Mark | School<br>vs<br>District | School<br>vs<br>Province | Final<br>Mark | School<br>vs<br>District | School<br>vs<br>Province |
|--------------------------|----------------|--------------------------|--------------------------|------------------------|--------------------------|--------------------------|---------------|--------------------------|--------------------------|
| Average Score            | Widi K         | District                 | FIOVINCE                 | IVIAIK                 | DISTLICT                 | Province                 | IVIAIN        | District                 | PIOVINCE                 |
| School                   | 63.2           |                          |                          |                        |                          |                          | 63.2          |                          |                          |
| District                 | 75.1           | q                        | q                        |                        |                          |                          | 75.2          | q                        | q                        |
| Province                 | 74.7           | -                        | -                        |                        |                          |                          | 74.7          | ·                        |                          |
| Percent of Passes        |                |                          |                          |                        |                          |                          |               |                          |                          |
| School                   | 85.7           |                          |                          |                        |                          |                          | 85.7          |                          |                          |
| District                 | 92.2           | q                        | q                        |                        |                          |                          | 92.3          | q                        | q                        |
| Province                 | 93.4           |                          |                          |                        |                          |                          | 93.5          |                          |                          |

Mark

Final

Mark

**High School Course Results** 

2007-08

#### Average Scores

#### Percent Passes

\* Data from the High School Certification System. The results from supplementary courses are not reflected in these results. All students obtaining a score of 48 or 49 on the final mark, were adjusted to 50 and are reflected in the Final Mark column.