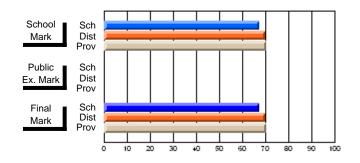

## Subject: Art

| # students in course: 19 | School<br>Mark | School<br>vs<br>District | School<br>vs<br>Province | Pub<br>Exa<br>Ma | m School | vs | Final<br>Mark | School<br>vs<br>District | School<br>vs<br>Province |
|--------------------------|----------------|--------------------------|--------------------------|------------------|----------|----|---------------|--------------------------|--------------------------|
| Average Score            |                |                          |                          |                  |          |    |               |                          |                          |
| School                   | 75.6           |                          |                          |                  |          |    | 75.6          |                          |                          |
| District                 | 71.8           | р                        | р                        |                  |          |    | 71.8          | р                        | р                        |
| Province                 | 72.0           |                          |                          |                  |          |    | 72.0          |                          |                          |
| Percent of Passes        |                |                          |                          |                  |          |    |               |                          |                          |
| School                   | 100.0          |                          |                          |                  |          |    | 100.0         |                          |                          |
| District                 | 91.5           | р                        | р                        |                  |          |    | 91.5          | р                        | р                        |
| Province                 | 91.0           |                          |                          |                  |          |    | 91.0          |                          |                          |