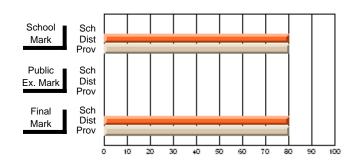

#### **Subject: Family Studies**

| # students in course: 14 | School<br>Mark | School<br>vs<br>District | School<br>vs<br>Province | Public<br>Exam<br>Mark | School<br>vs<br>District | School<br>vs<br>Province | Final<br>Mark | School<br>vs<br>District | School<br>vs<br>Province |
|--------------------------|----------------|--------------------------|--------------------------|------------------------|--------------------------|--------------------------|---------------|--------------------------|--------------------------|
| Average Score            | Widi K         | District                 | FIOVINCE                 | IVIAIK                 | DISTLICT                 | Province                 | IVIAIN        | District                 | PIOVINCE                 |
| School                   | 63.2           |                          |                          |                        |                          |                          | 63.2          |                          |                          |
| District                 | 75.1           | q                        | q                        |                        |                          |                          | 75.2          | q                        | q                        |
| Province                 | 74.7           | -                        | -                        |                        |                          |                          | 74.7          | ·                        |                          |
| Percent of Passes        |                |                          |                          |                        |                          |                          |               |                          |                          |
| School                   | 85.7           |                          |                          |                        |                          |                          | 85.7          |                          |                          |
| District                 | 92.2           | q                        | q                        |                        |                          |                          | 92.3          | q                        | q                        |
| Province                 | 93.4           |                          |                          |                        |                          |                          | 93.5          |                          |                          |

Mark

Final

Mark

**High School Course Results** 

2007-08

#### Average Scores

#### Percent Passes

\* Data from the High School Certification System. The results from supplementary courses are not reflected in these results. All students obtaining a score of 48 or 49 on the final mark, were adjusted to 50 and are reflected in the Final Mark column.