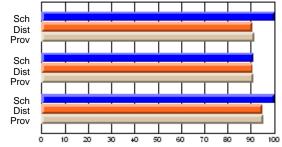

Modification Time: 1:48:03PM

Modification Date: 1/20/2009

Source: Evaluation & Research

#214 - John Burke High School, Grand Bank

Grades: 8-12

Subject: Enterprise Education

| Course: ENTERPRISE 3205 |                |                          |                          |    |    |                          |                          |               | or fewer students. Data s of confidentiality. |                          |  |
|-------------------------|----------------|--------------------------|--------------------------|----|----|--------------------------|--------------------------|---------------|-----------------------------------------------|--------------------------|--|
| # students in course: 1 | School<br>Mark | School<br>vs<br>District | School<br>vs<br>Province | Ex | am | School<br>vs<br>District | School<br>vs<br>Province | Final<br>Mark | School<br>vs<br>District                      | School<br>vs<br>Province |  |
| Average Score           |                |                          |                          |    |    |                          |                          |               | Diotiliot                                     |                          |  |
| School                  |                |                          |                          |    |    |                          |                          |               |                                               |                          |  |
| District                | 73.1           | q                        | q                        |    |    |                          |                          | 73.1          | q                                             | q                        |  |
| Province                | 73.6           |                          |                          |    |    |                          |                          | 73.6          |                                               |                          |  |
| Percent of Passes       |                |                          |                          |    |    |                          |                          |               |                                               |                          |  |
| School                  |                |                          |                          |    |    |                          |                          |               |                                               |                          |  |
| District                | 93.8           | р                        | р                        |    |    |                          |                          | 93.8          | р                                             | р                        |  |
| Province                | 93.5           |                          |                          |    |    |                          |                          | 93.5          |                                               |                          |  |

**High School Course Results** 

2007-08

#### Average Scores

## Percent Passes

\* Data from the High School Certification System. The results from supplementary courses are not reflected in these results. All students obtaining a score of 48 or 49 on the final mark, were adjusted to 50 and are reflected in the Final Mark column.