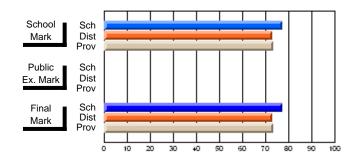

Modification Time: 1:48:03PM

Modification Date: 1/20/2009

Source: Evaluation & Research

#214 - John Burke High School, Grand Bank

Grades: 8-12

Subject: Enterprise Education

| Course: CONSUMER STUDIES       | 1202           |                          |                          |   |                        |                          |                          |   |              |                          |                          |
|--------------------------------|----------------|--------------------------|--------------------------|---|------------------------|--------------------------|--------------------------|---|--------------|--------------------------|--------------------------|
| # students in course: 24       | School<br>Mark | School<br>vs<br>District | School<br>vs<br>Province |   | Public<br>Exam<br>Mark | School<br>vs<br>District | School<br>vs<br>Province |   | inal<br>Iark | School<br>vs<br>District | School<br>vs<br>Province |
| <u>Average Score</u><br>School | 70.9           |                          |                          | ł |                        |                          |                          | 7 | 0.9          |                          |                          |
| District                       | 66.1           | q                        | р                        |   |                        |                          |                          |   | 6.1          | р                        | р                        |
| Province                       | 68.3           |                          |                          |   |                        |                          |                          | 6 | 8.3          |                          |                          |
| Percent of Passes              |                |                          |                          |   |                        |                          |                          |   |              |                          |                          |
| School                         | 83.3           |                          |                          |   |                        |                          |                          | 8 | 3.3          |                          |                          |
| District                       | 90.7           | q                        | q                        |   |                        |                          |                          | 9 | 0.7          | q                        | q                        |
| Province                       | 92.6           |                          |                          |   |                        |                          |                          | 9 | 2.6          |                          |                          |