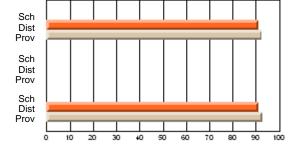

#### **Subject: Family Studies**

| # students in course: 14 | School<br>Mark | School<br>vs<br>District | School<br>vs<br>Province | Public<br>Exam<br>Mark | School<br>vs<br>District | School<br>vs<br>Province | Final<br>Mark | School<br>vs<br>District | School<br>vs<br>Province |
|--------------------------|----------------|--------------------------|--------------------------|------------------------|--------------------------|--------------------------|---------------|--------------------------|--------------------------|
| Average Score            | Widi K         | District                 | FIOVINCE                 | IVIAIK                 | DISTLICT                 | Province                 | IVIAIN        | District                 | PIOVINCE                 |
| School                   | 63.2           |                          |                          |                        |                          |                          | 63.2          |                          |                          |
| District                 | 75.1           | q                        | q                        |                        |                          |                          | 75.2          | q                        | q                        |
| Province                 | 74.7           | -                        | -                        |                        |                          |                          | 74.7          | ·                        |                          |
| Percent of Passes        |                |                          |                          |                        |                          |                          |               |                          |                          |
| School                   | 85.7           |                          |                          |                        |                          |                          | 85.7          |                          |                          |
| District                 | 92.2           | q                        | q                        |                        |                          |                          | 92.3          | q                        | q                        |
| Province                 | 93.4           |                          |                          |                        |                          |                          | 93.5          |                          |                          |