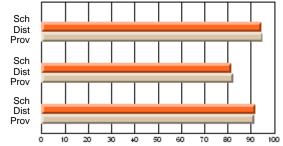

#### **Subject: Family Studies**

| # students in course: 14 | School<br>Mark | School<br>vs<br>District | School<br>vs<br>Province | Public<br>Exam<br>Mark | School<br>vs<br>District | School<br>vs<br>Province | Final<br>Mark | School<br>vs<br>District | School<br>vs<br>Province |
|--------------------------|----------------|--------------------------|--------------------------|------------------------|--------------------------|--------------------------|---------------|--------------------------|--------------------------|
| Average Score            | Widi K         | District                 | FIOVINCE                 | IVIAIK                 | DISTLICT                 | Province                 | IVIAIN        | District                 | PIOVINCE                 |
| School                   | 63.2           |                          |                          |                        |                          |                          | 63.2          |                          |                          |
| District                 | 75.1           | q                        | q                        |                        |                          |                          | 75.2          | q                        | q                        |
| Province                 | 74.7           | -                        | -                        |                        |                          |                          | 74.7          | ·                        |                          |
| Percent of Passes        |                |                          |                          |                        |                          |                          |               |                          |                          |
| School                   | 85.7           |                          |                          |                        |                          |                          | 85.7          |                          |                          |
| District                 | 92.2           | q                        | q                        |                        |                          |                          | 92.3          | q                        | q                        |
| Province                 | 93.4           |                          |                          |                        |                          |                          | 93.5          |                          |                          |

Mark

Final

Mark

**High School Course Results** 

2007-08

#### Average Scores

#### Percent Passes

\* Data from the High School Certification System. The results from supplementary courses are not reflected in these results. All students obtaining a score of 48 or 49 on the final mark, were adjusted to 50 and are reflected in the Final Mark column.