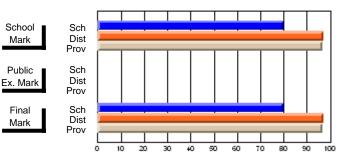

Modification Time: 1:48:03PM

Modification Date: 1/20/2009

Source: Evaluation & Research

#214 - John Burke High School, Grand Bank

Grades: 8-12

Subject: Enterprise Education

| Course: ENTERPRISE 3205 |                |                          |                          |    |    |                          |                          |               | or fewer students. Data s of confidentiality. |                          |  |
|-------------------------|----------------|--------------------------|--------------------------|----|----|--------------------------|--------------------------|---------------|-----------------------------------------------|--------------------------|--|
| # students in course: 1 | School<br>Mark | School<br>vs<br>District | School<br>vs<br>Province | Ex | am | School<br>vs<br>District | School<br>vs<br>Province | Final<br>Mark | School<br>vs<br>District                      | School<br>vs<br>Province |  |
| Average Score           |                |                          |                          |    |    |                          |                          |               | Diotiliot                                     |                          |  |
| School                  |                |                          |                          |    |    |                          |                          |               |                                               |                          |  |
| District                | 73.1           | q                        | q                        |    |    |                          |                          | 73.1          | q                                             | q                        |  |
| Province                | 73.6           |                          |                          |    |    |                          |                          | 73.6          |                                               |                          |  |
| Percent of Passes       |                |                          |                          |    |    |                          |                          |               |                                               |                          |  |
| School                  |                |                          |                          |    |    |                          |                          |               |                                               |                          |  |
| District                | 93.8           | р                        | р                        |    |    |                          |                          | 93.8          | р                                             | р                        |  |
| Province                | 93.5           |                          |                          |    |    |                          |                          | 93.5          |                                               |                          |  |