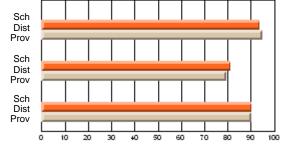

Modification Time: 1:48:03PM

Modification Date: 1/20/2009

Source: Evaluation & Research

#214 - John Burke High School, Grand Bank

Grades: 8-12

Subject: Enterprise Education

| Course: CONSUMER STUDIES       | 1202           |                          |                          |   |                        |                          |                          |   |              |                          |                          |
|--------------------------------|----------------|--------------------------|--------------------------|---|------------------------|--------------------------|--------------------------|---|--------------|--------------------------|--------------------------|
| # students in course: 24       | School<br>Mark | School<br>vs<br>District | School<br>vs<br>Province |   | Public<br>Exam<br>Mark | School<br>vs<br>District | School<br>vs<br>Province |   | inal<br>Iark | School<br>vs<br>District | School<br>vs<br>Province |
| <u>Average Score</u><br>School | 70.9           |                          |                          | ł |                        |                          |                          | 7 | 0.9          |                          |                          |
| District                       | 66.1           | q                        | р                        |   |                        |                          |                          |   | 6.1          | р                        | р                        |
| Province                       | 68.3           |                          |                          |   |                        |                          |                          | 6 | 8.3          |                          |                          |
| Percent of Passes              |                |                          |                          |   |                        |                          |                          |   |              |                          |                          |
| School                         | 83.3           |                          |                          |   |                        |                          |                          | 8 | 3.3          |                          |                          |
| District                       | 90.7           | q                        | q                        |   |                        |                          |                          | 9 | 0.7          | q                        | q                        |
| Province                       | 92.6           |                          |                          |   |                        |                          |                          | 9 | 2.6          |                          |                          |

Final

Mark

**High School Course Results** 

2007-08

#### Average Scores

## Percent Passes

\* Data from the High School Certification System. The results from supplementary courses are not reflected in these results. All students obtaining a score of 48 or 49 on the final mark, were adjusted to 50 and are reflected in the Final Mark column.