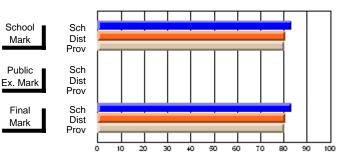

#214 - John Burke High School, Grand Bank

Grades: 8-12

## Subject: Art

| # students in course: 19 | School<br>Mark | School<br>vs<br>District | School<br>vs<br>Province | Pub<br>Exa<br>Ma | m School | vs | Final<br>Mark | School<br>vs<br>District | School<br>vs<br>Province |
|--------------------------|----------------|--------------------------|--------------------------|------------------|----------|----|---------------|--------------------------|--------------------------|
| Average Score            |                |                          |                          |                  |          |    |               |                          |                          |
| School                   | 75.6           |                          |                          |                  |          |    | 75.6          |                          |                          |
| District                 | 71.8           | р                        | р                        |                  |          |    | 71.8          | р                        | р                        |
| Province                 | 72.0           |                          |                          |                  |          |    | 72.0          |                          |                          |
| Percent of Passes        |                |                          |                          |                  |          |    |               |                          |                          |
| School                   | 100.0          |                          |                          |                  |          |    | 100.0         |                          |                          |
| District                 | 91.5           | р                        | р                        |                  |          |    | 91.5          | р                        | р                        |
| Province                 | 91.0           |                          |                          |                  |          |    | 91.0          |                          |                          |

Mark

Public

Final

Mark

**High School Course Results** 

2007-08

#### Average Scores

## Percent Passes

\* Data from the High School Certification System. The results from supplementary courses are not reflected in these results. All students obtaining a score of 48 or 49 on the final mark, were adjusted to 50 and are reflected in the Final Mark column.