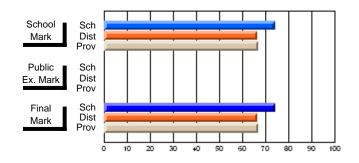

Modification Time: 1:48:03PM

Modification Date: 1/20/2009

Source: Evaluation & Research

#214 - John Burke High School, Grand Bank

Grades: 8-12

Subject: Enterprise Education

| Course: CONSUMER STUDIES       | 1202           |                          |                          |   |                        |                          |                          |   |              |                          |                          |
|--------------------------------|----------------|--------------------------|--------------------------|---|------------------------|--------------------------|--------------------------|---|--------------|--------------------------|--------------------------|
| # students in course: 24       | School<br>Mark | School<br>vs<br>District | School<br>vs<br>Province |   | Public<br>Exam<br>Mark | School<br>vs<br>District | School<br>vs<br>Province |   | inal<br>Iark | School<br>vs<br>District | School<br>vs<br>Province |
| <u>Average Score</u><br>School | 70.9           |                          |                          | ł |                        |                          |                          | 7 | 0.9          |                          |                          |
| District                       | 66.1           | q                        | р                        |   |                        |                          |                          |   | 6.1          | р                        | р                        |
| Province                       | 68.3           |                          |                          |   |                        |                          |                          | 6 | 8.3          |                          |                          |
| Percent of Passes              |                |                          |                          |   |                        |                          |                          |   |              |                          |                          |
| School                         | 83.3           |                          |                          |   |                        |                          |                          | 8 | 3.3          |                          |                          |
| District                       | 90.7           | q                        | q                        |   |                        |                          |                          | 9 | 0.7          | q                        | q                        |
| Province                       | 92.6           |                          |                          |   |                        |                          |                          | 9 | 2.6          |                          |                          |

Final

Mark

**High School Course Results** 

2007-08

#### Average Scores

## Percent Passes

\* Data from the High School Certification System. The results from supplementary courses are not reflected in these results. All students obtaining a score of 48 or 49 on the final mark, were adjusted to 50 and are reflected in the Final Mark column.