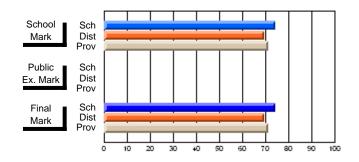

#214 - John Burke High School, Grand Bank

Grades: 8-12

## Subject: Art

| # students in course: 19 | School<br>Mark | School<br>vs<br>District | School<br>vs<br>Province | Pub<br>Exa<br>Ma | m School | vs | Final<br>Mark | School<br>vs<br>District | School<br>vs<br>Province |
|--------------------------|----------------|--------------------------|--------------------------|------------------|----------|----|---------------|--------------------------|--------------------------|
| Average Score            |                |                          |                          |                  |          |    |               |                          |                          |
| School                   | 75.6           |                          |                          |                  |          |    | 75.6          |                          |                          |
| District                 | 71.8           | р                        | р                        |                  |          |    | 71.8          | р                        | р                        |
| Province                 | 72.0           |                          |                          |                  |          |    | 72.0          |                          |                          |
| Percent of Passes        |                |                          |                          |                  |          |    |               |                          |                          |
| School                   | 100.0          |                          |                          |                  |          |    | 100.0         |                          |                          |
| District                 | 91.5           | р                        | р                        |                  |          |    | 91.5          | р                        | р                        |
| Province                 | 91.0           |                          |                          |                  |          |    | 91.0          |                          |                          |

Mark

Public

Final

Mark

**High School Course Results** 

2007-08

#### Average Scores

## Percent Passes

\* Data from the High School Certification System. The results from supplementary courses are not reflected in these results. All students obtaining a score of 48 or 49 on the final mark, were adjusted to 50 and are reflected in the Final Mark column.