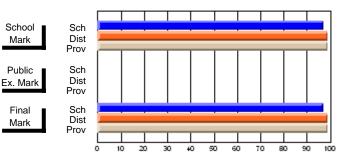

Modification Time: 1:48:03PM

Modification Date: 1/20/2009

Source: Evaluation & Research

#214 - John Burke High School, Grand Bank

Grades: 8-12

Subject: Enterprise Education

| Course: CONSUMER STUDIES       | 1202           |                          |                          |   |                        |                          |                          |   |              |                          |                          |
|--------------------------------|----------------|--------------------------|--------------------------|---|------------------------|--------------------------|--------------------------|---|--------------|--------------------------|--------------------------|
| # students in course: 24       | School<br>Mark | School<br>vs<br>District | School<br>vs<br>Province |   | Public<br>Exam<br>Mark | School<br>vs<br>District | School<br>vs<br>Province |   | inal<br>Iark | School<br>vs<br>District | School<br>vs<br>Province |
| <u>Average Score</u><br>School | 70.9           |                          |                          | ł |                        |                          |                          | 7 | 0.9          |                          |                          |
| District                       | 66.1           | q                        | р                        |   |                        |                          |                          |   | 6.1          | р                        | р                        |
| Province                       | 68.3           |                          |                          |   |                        |                          |                          | 6 | 8.3          |                          |                          |
| Percent of Passes              |                |                          |                          |   |                        |                          |                          |   |              |                          |                          |
| School                         | 83.3           |                          |                          |   |                        |                          |                          | 8 | 3.3          |                          |                          |
| District                       | 90.7           | q                        | q                        |   |                        |                          |                          | 9 | 0.7          | q                        | q                        |
| Province                       | 92.6           |                          |                          |   |                        |                          |                          | 9 | 2.6          |                          |                          |