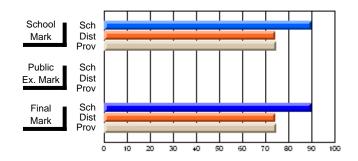

#214 - John Burke High School, Grand Bank

Grades: 8-12

## Subject: Art

| # students in course: 19 | School<br>Mark | School<br>vs<br>District | School<br>vs<br>Province | Pub<br>Exa<br>Ma | m School | vs | Final<br>Mark | School<br>vs<br>District | School<br>vs<br>Province |
|--------------------------|----------------|--------------------------|--------------------------|------------------|----------|----|---------------|--------------------------|--------------------------|
| Average Score            |                |                          |                          |                  |          |    |               |                          |                          |
| School                   | 75.6           |                          |                          |                  |          |    | 75.6          |                          |                          |
| District                 | 71.8           | р                        | р                        |                  |          |    | 71.8          | р                        | р                        |
| Province                 | 72.0           |                          |                          |                  |          |    | 72.0          |                          |                          |
| Percent of Passes        |                |                          |                          |                  |          |    |               |                          |                          |
| School                   | 100.0          |                          |                          |                  |          |    | 100.0         |                          |                          |
| District                 | 91.5           | р                        | р                        |                  |          |    | 91.5          | р                        | р                        |
| Province                 | 91.0           |                          |                          |                  |          |    | 91.0          |                          |                          |

Mark

Public

Final

Mark

**High School Course Results** 

2007-08

#### Average Scores

## Percent Passes

\* Data from the High School Certification System. The results from supplementary courses are not reflected in these results. All students obtaining a score of 48 or 49 on the final mark, were adjusted to 50 and are reflected in the Final Mark column.