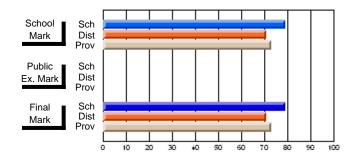

Modification Time: 1:48:03PM

Modification Date: 1/20/2009

Source: Evaluation & Research

#214 - John Burke High School, Grand Bank

Grades: 8-12

Subject: Enterprise Education

| Course: CONSUMER STUDIES       | 1202           |                          |                          |   |                        |                          |                          |   |              |                          |                          |
|--------------------------------|----------------|--------------------------|--------------------------|---|------------------------|--------------------------|--------------------------|---|--------------|--------------------------|--------------------------|
| # students in course: 24       | School<br>Mark | School<br>vs<br>District | School<br>vs<br>Province |   | Public<br>Exam<br>Mark | School<br>vs<br>District | School<br>vs<br>Province |   | inal<br>Iark | School<br>vs<br>District | School<br>vs<br>Province |
| <u>Average Score</u><br>School | 70.9           |                          |                          | ł |                        |                          |                          | 7 | 0.9          |                          |                          |
| District                       | 66.1           | q                        | р                        |   |                        |                          |                          |   | 6.1          | р                        | р                        |
| Province                       | 68.3           |                          |                          |   |                        |                          |                          | 6 | 8.3          |                          |                          |
| Percent of Passes              |                |                          |                          |   |                        |                          |                          |   |              |                          |                          |
| School                         | 83.3           |                          |                          |   |                        |                          |                          | 8 | 3.3          |                          |                          |
| District                       | 90.7           | q                        | q                        |   |                        |                          |                          | 9 | 0.7          | q                        | q                        |
| Province                       | 92.6           |                          |                          |   |                        |                          |                          | 9 | 2.6          |                          |                          |