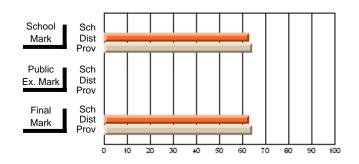

Modification Time: 1:48:03PM

Modification Date: 1/20/2009

Source: Evaluation & Research

#214 - John Burke High School, Grand Bank

Grades: 8-12

Subject: Enterprise Education

| Course: CONSUMER STUDIES       | 1202           |                          |                          |   |                        |                          |                          |   |              |                          |                          |
|--------------------------------|----------------|--------------------------|--------------------------|---|------------------------|--------------------------|--------------------------|---|--------------|--------------------------|--------------------------|
| # students in course: 24       | School<br>Mark | School<br>vs<br>District | School<br>vs<br>Province |   | Public<br>Exam<br>Mark | School<br>vs<br>District | School<br>vs<br>Province |   | inal<br>Iark | School<br>vs<br>District | School<br>vs<br>Province |
| <u>Average Score</u><br>School | 70.9           |                          |                          | ł |                        |                          |                          | 7 | 0.9          |                          |                          |
| District                       | 66.1           | q                        | р                        |   |                        |                          |                          |   | 6.1          | р                        | р                        |
| Province                       | 68.3           |                          |                          |   |                        |                          |                          | 6 | 8.3          |                          |                          |
| Percent of Passes              |                |                          |                          |   |                        |                          |                          |   |              |                          |                          |
| School                         | 83.3           |                          |                          |   |                        |                          |                          | 8 | 3.3          |                          |                          |
| District                       | 90.7           | q                        | q                        |   |                        |                          |                          | 9 | 0.7          | q                        | q                        |
| Province                       | 92.6           |                          |                          |   |                        |                          |                          | 9 | 2.6          |                          |                          |

#### Average Scores

## Percent Passes

\* Data from the High School Certification System. The results from supplementary courses are not reflected in these results. All students obtaining a score of 48 or 49 on the final mark, were adjusted to 50 and are reflected in the Final Mark column.