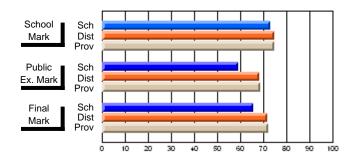

## Subject: Art

| # students in course: 19 | School<br>Mark | School<br>vs<br>District | School<br>vs<br>Province | Pub<br>Exa<br>Ma | m School | vs | Final<br>Mark | School<br>vs<br>District | School<br>vs<br>Province |
|--------------------------|----------------|--------------------------|--------------------------|------------------|----------|----|---------------|--------------------------|--------------------------|
| Average Score            |                |                          |                          |                  |          |    |               |                          |                          |
| School                   | 75.6           |                          |                          |                  |          |    | 75.6          |                          |                          |
| District                 | 71.8           | р                        | р                        |                  |          |    | 71.8          | р                        | р                        |
| Province                 | 72.0           |                          |                          |                  |          |    | 72.0          |                          |                          |
| Percent of Passes        |                |                          |                          |                  |          |    |               |                          |                          |
| School                   | 100.0          |                          |                          |                  |          |    | 100.0         |                          |                          |
| District                 | 91.5           | р                        | р                        |                  |          |    | 91.5          | р                        | р                        |
| Province                 | 91.0           |                          |                          |                  |          |    | 91.0          |                          |                          |