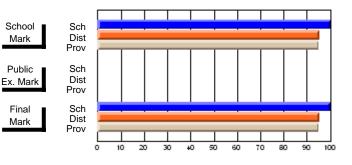

Modification Time: 1:48:03PM

Modification Date: 1/20/2009

Source: Evaluation & Research

#214 - John Burke High School, Grand Bank

Grades: 8-12

Subject: Enterprise Education

| Course: ENTERPRISE 3205 |                |                          |                          |    |    |                          |                          |               | or fewer students. Data s of confidentiality. |                          |  |
|-------------------------|----------------|--------------------------|--------------------------|----|----|--------------------------|--------------------------|---------------|-----------------------------------------------|--------------------------|--|
| # students in course: 1 | School<br>Mark | School<br>vs<br>District | School<br>vs<br>Province | Ex | am | School<br>vs<br>District | School<br>vs<br>Province | Final<br>Mark | School<br>vs<br>District                      | School<br>vs<br>Province |  |
| Average Score           |                |                          |                          |    |    |                          |                          |               | Diotiliot                                     |                          |  |
| School                  |                |                          |                          |    |    |                          |                          |               |                                               |                          |  |
| District                | 73.1           | q                        | q                        |    |    |                          |                          | 73.1          | q                                             | q                        |  |
| Province                | 73.6           |                          |                          |    |    |                          |                          | 73.6          |                                               |                          |  |
| Percent of Passes       |                |                          |                          |    |    |                          |                          |               |                                               |                          |  |
| School                  |                |                          |                          |    |    |                          |                          |               |                                               |                          |  |
| District                | 93.8           | р                        | р                        |    |    |                          |                          | 93.8          | р                                             | р                        |  |
| Province                | 93.5           |                          |                          |    |    |                          |                          | 93.5          |                                               |                          |  |

**High School Course Results** 

2007-08

#### Average Scores

## Percent Passes

\* Data from the High School Certification System. The results from supplementary courses are not reflected in these results. All students obtaining a score of 48 or 49 on the final mark, were adjusted to 50 and are reflected in the Final Mark column.