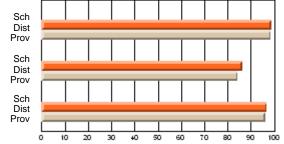

## Subject: French

| # students in course: 24 | School<br>Mark | School<br>vs<br>District | School<br>vs<br>Province | Public<br>Exam<br>Mark | School<br>vs<br>District | School<br>vs<br>Province | Final<br>Mark | School<br>vs<br>District | School<br>vs<br>Province |
|--------------------------|----------------|--------------------------|--------------------------|------------------------|--------------------------|--------------------------|---------------|--------------------------|--------------------------|
| Average Score            | INICI K        | District                 | FIOVINCE                 | Widi K                 | District                 | FIOVINCE                 | Mark          | District                 | FIOVINCE                 |
| School                   | 74.0           |                          |                          |                        |                          |                          | 74.0          |                          |                          |
| District                 | 71.4           | р                        | р                        |                        |                          |                          | 71.4          | р                        | р                        |
| Province                 | 71.4           |                          |                          |                        |                          |                          | 71.4          |                          |                          |
| Percent of Passes        |                |                          |                          |                        |                          |                          |               |                          |                          |
| School                   | 100.0          |                          |                          |                        |                          |                          | 100.0         |                          |                          |
| District                 | 96.2           | р                        | р                        |                        |                          |                          | 96.2          | р                        | р                        |
| Province                 | 95.4           |                          |                          |                        |                          |                          | 95.4          |                          |                          |

Mark

Final

Mark

**High School Course Results** 

2007-08

#### Average Scores

## Percent Passes

\* Data from the High School Certification System. The results from supplementary courses are not reflected in these results. All students obtaining a score of 48 or 49 on the final mark, were adjusted to 50 and are reflected in the Final Mark column.