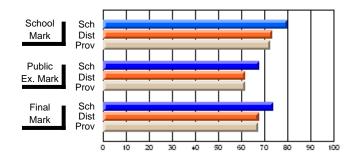

## **Subject: Mathematics**

| # students in course: 15 | School<br>Mark      | School<br>vs<br>District | School<br>vs<br>Province | Public<br>Exam<br>Mark | School<br>vs<br>District | School<br>vs<br>Province | Final<br>Mark       | School<br>vs<br>District | School<br>vs<br>Province |
|--------------------------|---------------------|--------------------------|--------------------------|------------------------|--------------------------|--------------------------|---------------------|--------------------------|--------------------------|
| Average Score            |                     |                          |                          |                        |                          |                          |                     |                          |                          |
| School<br>District       | <b>64.2</b><br>63.8 |                          |                          | <b>63.2</b><br>57.2    |                          |                          | <b>64.4</b><br>60.9 |                          |                          |
| Province                 | 64.5                | р                        | P                        | 57.2                   | р                        | р                        | 61.1                | р                        | р                        |
| Percent of Passes        |                     |                          |                          |                        |                          |                          |                     |                          |                          |
| School                   | 73.3                |                          |                          | 66.7                   |                          |                          | 66.7                |                          |                          |
| District                 | 81.5                | q                        | q                        | 65.1                   | р                        | р                        | 75.5                | q                        | q                        |
| Province                 | 83.6                |                          |                          | 65.0                   |                          |                          | 76.6                |                          |                          |