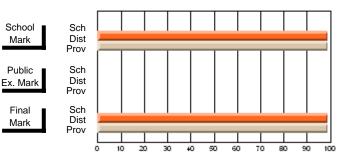

Modification Time: 1:48:03PM

Modification Date: 1/20/2009

Source: Evaluation & Research

#214 - John Burke High School, Grand Bank

Grades: 8-12

Subject: Enterprise Education

| Course: CONSUMER STUDIES       | 1202           |                          |                          |   |                        |                          |                          |   |              |                          |                          |
|--------------------------------|----------------|--------------------------|--------------------------|---|------------------------|--------------------------|--------------------------|---|--------------|--------------------------|--------------------------|
| # students in course: 24       | School<br>Mark | School<br>vs<br>District | School<br>vs<br>Province |   | Public<br>Exam<br>Mark | School<br>vs<br>District | School<br>vs<br>Province |   | inal<br>Iark | School<br>vs<br>District | School<br>vs<br>Province |
| <u>Average Score</u><br>School | 70.9           |                          |                          | ł |                        |                          |                          | 7 | 0.9          |                          |                          |
| District                       | 66.1           | q                        | р                        |   |                        |                          |                          |   | 6.1          | р                        | р                        |
| Province                       | 68.3           |                          |                          |   |                        |                          |                          | 6 | 8.3          |                          |                          |
| Percent of Passes              |                |                          |                          |   |                        |                          |                          |   |              |                          |                          |
| School                         | 83.3           |                          |                          |   |                        |                          |                          | 8 | 3.3          |                          |                          |
| District                       | 90.7           | q                        | q                        |   |                        |                          |                          | 9 | 0.7          | q                        | q                        |
| Province                       | 92.6           |                          |                          |   |                        |                          |                          | 9 | 2.6          |                          |                          |