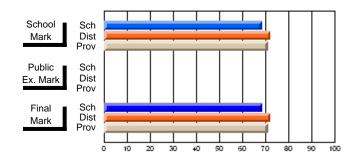

Modification Time: 1:48:03PM

Modification Date: 1/20/2009

Source: Evaluation & Research

#214 - John Burke High School, Grand Bank

Grades: 8-12

Subject: Enterprise Education

| Course: CONSUMER STUDIES       | 1202           |                          |                          |   |                        |                          |                          |   |              |                          |                          |
|--------------------------------|----------------|--------------------------|--------------------------|---|------------------------|--------------------------|--------------------------|---|--------------|--------------------------|--------------------------|
| # students in course: 24       | School<br>Mark | School<br>vs<br>District | School<br>vs<br>Province |   | Public<br>Exam<br>Mark | School<br>vs<br>District | School<br>vs<br>Province |   | inal<br>Iark | School<br>vs<br>District | School<br>vs<br>Province |
| <u>Average Score</u><br>School | 70.9           |                          |                          | ł |                        |                          |                          | 7 | 0.9          |                          |                          |
| District                       | 66.1           | q                        | р                        |   |                        |                          |                          |   | 6.1          | р                        | р                        |
| Province                       | 68.3           |                          |                          |   |                        |                          |                          | 6 | 8.3          |                          |                          |
| Percent of Passes              |                |                          |                          |   |                        |                          |                          |   |              |                          |                          |
| School                         | 83.3           |                          |                          |   |                        |                          |                          | 8 | 3.3          |                          |                          |
| District                       | 90.7           | q                        | q                        |   |                        |                          |                          | 9 | 0.7          | q                        | q                        |
| Province                       | 92.6           |                          |                          |   |                        |                          |                          | 9 | 2.6          |                          |                          |

Final

Mark

**High School Course Results** 

2007-08

#### Average Scores

## Percent Passes

\* Data from the High School Certification System. The results from supplementary courses are not reflected in these results. All students obtaining a score of 48 or 49 on the final mark, were adjusted to 50 and are reflected in the Final Mark column.