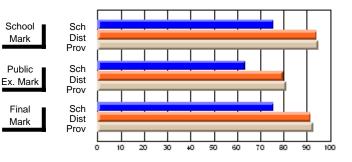

Modification Time: 1:48:03PM

Modification Date: 1/20/2009

Source: Evaluation & Research

#214 - John Burke High School, Grand Bank

Grades: 8-12

Subject: Enterprise Education

| Course: ENTERPRISE 3205 |                |                          |                          |    |    |                          |                          |               | or fewer students. Data s of confidentiality. |                          |  |
|-------------------------|----------------|--------------------------|--------------------------|----|----|--------------------------|--------------------------|---------------|-----------------------------------------------|--------------------------|--|
| # students in course: 1 | School<br>Mark | School<br>vs<br>District | School<br>vs<br>Province | Ex | am | School<br>vs<br>District | School<br>vs<br>Province | Final<br>Mark | School<br>vs<br>District                      | School<br>vs<br>Province |  |
| Average Score           |                |                          |                          |    |    |                          |                          |               | Diotiliot                                     |                          |  |
| School                  |                |                          |                          |    |    |                          |                          |               |                                               |                          |  |
| District                | 73.1           | q                        | q                        |    |    |                          |                          | 73.1          | q                                             | q                        |  |
| Province                | 73.6           |                          |                          |    |    |                          |                          | 73.6          |                                               |                          |  |
| Percent of Passes       |                |                          |                          |    |    |                          |                          |               |                                               |                          |  |
| School                  |                |                          |                          |    |    |                          |                          |               |                                               |                          |  |
| District                | 93.8           | р                        | р                        |    |    |                          |                          | 93.8          | р                                             | р                        |  |
| Province                | 93.5           |                          |                          |    |    |                          |                          | 93.5          |                                               |                          |  |

**High School Course Results** 

2007-08

#### Average Scores

## Percent Passes

\* Data from the High School Certification System. The results from supplementary courses are not reflected in these results. All students obtaining a score of 48 or 49 on the final mark, were adjusted to 50 and are reflected in the Final Mark column.