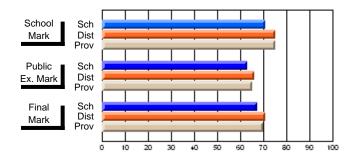

## **Subject: Mathematics**

| # students in course: 15 | School<br>Mark      | School<br>vs<br>District | School<br>vs<br>Province | Public<br>Exam<br>Mark | School<br>vs<br>District | School<br>vs<br>Province | Final<br>Mark       | School<br>vs<br>District | School<br>vs<br>Province |
|--------------------------|---------------------|--------------------------|--------------------------|------------------------|--------------------------|--------------------------|---------------------|--------------------------|--------------------------|
| Average Score            |                     |                          |                          |                        |                          |                          |                     |                          |                          |
| School<br>District       | <b>64.2</b><br>63.8 |                          |                          | <b>63.2</b><br>57.2    |                          |                          | <b>64.4</b><br>60.9 |                          |                          |
| Province                 | 64.5                | р                        | P                        | 57.2                   | р                        | р                        | 61.1                | р                        | р                        |
| Percent of Passes        |                     |                          |                          |                        |                          |                          |                     |                          |                          |
| School                   | 73.3                |                          |                          | 66.7                   |                          |                          | 66.7                |                          |                          |
| District                 | 81.5                | q                        | q                        | 65.1                   | р                        | р                        | 75.5                | q                        | q                        |
| Province                 | 83.6                |                          |                          | 65.0                   |                          |                          | 76.6                |                          |                          |