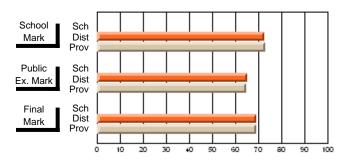

#214 - John Burke High School, Grand Bank

Grades: 8-12

## Subject: Art

| # students in course: 19 | School<br>Mark | School<br>vs<br>District | School<br>vs<br>Province | Pub<br>Exa<br>Ma | m School | vs | Final<br>Mark | School<br>vs<br>District | School<br>vs<br>Province |
|--------------------------|----------------|--------------------------|--------------------------|------------------|----------|----|---------------|--------------------------|--------------------------|
| Average Score            |                |                          |                          |                  |          |    |               |                          |                          |
| School                   | 75.6           |                          |                          |                  |          |    | 75.6          |                          |                          |
| District                 | 71.8           | р                        | р                        |                  |          |    | 71.8          | р                        | р                        |
| Province                 | 72.0           |                          |                          |                  |          |    | 72.0          |                          |                          |
| Percent of Passes        |                |                          |                          |                  |          |    |               |                          |                          |
| School                   | 100.0          |                          |                          |                  |          |    | 100.0         |                          |                          |
| District                 | 91.5           | р                        | р                        |                  |          |    | 91.5          | р                        | р                        |
| Province                 | 91.0           |                          |                          |                  |          |    | 91.0          |                          |                          |

Mark

Public

Final

Mark

**High School Course Results** 

2007-08

#### Average Scores

## Percent Passes

\* Data from the High School Certification System. The results from supplementary courses are not reflected in these results. All students obtaining a score of 48 or 49 on the final mark, were adjusted to 50 and are reflected in the Final Mark column.