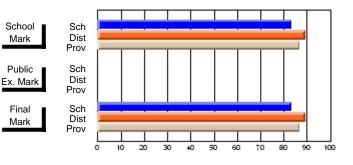

## Subject: Art

| # students in course: 19 | School<br>Mark | School<br>vs<br>District | School<br>vs<br>Province | Pub<br>Exa<br>Ma | m School | vs | Final<br>Mark | School<br>vs<br>District | School<br>vs<br>Province |
|--------------------------|----------------|--------------------------|--------------------------|------------------|----------|----|---------------|--------------------------|--------------------------|
| Average Score            |                |                          |                          |                  |          |    |               |                          |                          |
| School                   | 75.6           |                          |                          |                  |          |    | 75.6          |                          |                          |
| District                 | 71.8           | р                        | р                        |                  |          |    | 71.8          | р                        | р                        |
| Province                 | 72.0           |                          |                          |                  |          |    | 72.0          |                          |                          |
| Percent of Passes        |                |                          |                          |                  |          |    |               |                          |                          |
| School                   | 100.0          |                          |                          |                  |          |    | 100.0         |                          |                          |
| District                 | 91.5           | р                        | р                        |                  |          |    | 91.5          | р                        | р                        |
| Province                 | 91.0           |                          |                          |                  |          |    | 91.0          |                          |                          |