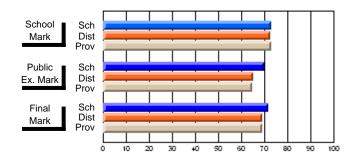

Modification Time: 1:48:03PM

Modification Date: 1/20/2009

Source: Evaluation & Research

#214 - John Burke High School, Grand Bank

Grades: 8-12

Subject: Enterprise Education

| Course: ENTERPRISE 3205 |                |                          |                          |    |    |                          |                          |               | or fewer students. Data s of confidentiality. |                          |  |
|-------------------------|----------------|--------------------------|--------------------------|----|----|--------------------------|--------------------------|---------------|-----------------------------------------------|--------------------------|--|
| # students in course: 1 | School<br>Mark | School<br>vs<br>District | School<br>vs<br>Province | Ex | am | School<br>vs<br>District | School<br>vs<br>Province | Final<br>Mark | School<br>vs<br>District                      | School<br>vs<br>Province |  |
| Average Score           |                |                          |                          |    |    |                          |                          |               | Diotiliot                                     |                          |  |
| School                  |                |                          |                          |    |    |                          |                          |               |                                               |                          |  |
| District                | 73.1           | q                        | q                        |    |    |                          |                          | 73.1          | q                                             | q                        |  |
| Province                | 73.6           |                          |                          |    |    |                          |                          | 73.6          |                                               |                          |  |
| Percent of Passes       |                |                          |                          |    |    |                          |                          |               |                                               |                          |  |
| School                  |                |                          |                          |    |    |                          |                          |               |                                               |                          |  |
| District                | 93.8           | р                        | р                        |    |    |                          |                          | 93.8          | р                                             | р                        |  |
| Province                | 93.5           |                          |                          |    |    |                          |                          | 93.5          |                                               |                          |  |