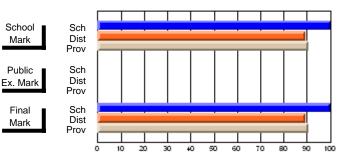

## Subject: Art

| # students in course: 19 | School<br>Mark | School<br>vs<br>District | School<br>vs<br>Province | Pub<br>Exa<br>Ma | m School | vs | Final<br>Mark | School<br>vs<br>District | School<br>vs<br>Province |
|--------------------------|----------------|--------------------------|--------------------------|------------------|----------|----|---------------|--------------------------|--------------------------|
| Average Score            |                |                          |                          |                  |          |    |               |                          |                          |
| School                   | 75.6           |                          |                          |                  |          |    | 75.6          |                          |                          |
| District                 | 71.8           | р                        | р                        |                  |          |    | 71.8          | р                        | р                        |
| Province                 | 72.0           |                          |                          |                  |          |    | 72.0          |                          |                          |
| Percent of Passes        |                |                          |                          |                  |          |    |               |                          |                          |
| School                   | 100.0          |                          |                          |                  |          |    | 100.0         |                          |                          |
| District                 | 91.5           | р                        | р                        |                  |          |    | 91.5          | р                        | р                        |
| Province                 | 91.0           |                          |                          |                  |          |    | 91.0          |                          |                          |