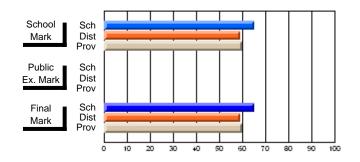

Modification Time: 1:48:03PM

Modification Date: 1/20/2009

Source: Evaluation & Research

#214 - John Burke High School, Grand Bank

Grades: 8-12

Subject: Enterprise Education

| Course: ENTERPRISE 3205 |                |                          |                          |    |    |                          |                          |               | or fewer students. Data s of confidentiality. |                          |  |
|-------------------------|----------------|--------------------------|--------------------------|----|----|--------------------------|--------------------------|---------------|-----------------------------------------------|--------------------------|--|
| # students in course: 1 | School<br>Mark | School<br>vs<br>District | School<br>vs<br>Province | Ex | am | School<br>vs<br>District | School<br>vs<br>Province | Final<br>Mark | School<br>vs<br>District                      | School<br>vs<br>Province |  |
| Average Score           |                |                          |                          |    |    |                          |                          |               | Diotiliot                                     |                          |  |
| School                  |                |                          |                          |    |    |                          |                          |               |                                               |                          |  |
| District                | 73.1           | q                        | q                        |    |    |                          |                          | 73.1          | q                                             | q                        |  |
| Province                | 73.6           |                          |                          |    |    |                          |                          | 73.6          |                                               |                          |  |
| Percent of Passes       |                |                          |                          |    |    |                          |                          |               |                                               |                          |  |
| School                  |                |                          |                          |    |    |                          |                          |               |                                               |                          |  |
| District                | 93.8           | р                        | р                        |    |    |                          |                          | 93.8          | р                                             | р                        |  |
| Province                | 93.5           |                          |                          |    |    |                          |                          | 93.5          |                                               |                          |  |