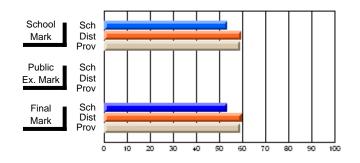

## **Subject: Mathematics**

| # students in course: 18 | School<br>Mark | School<br>vs<br>District | School<br>vs<br>Province | Public<br>Exam<br>Mark | School<br>vs<br>District | School<br>vs<br>Province | Final<br>Mark | School<br>vs<br>District | School<br>vs<br>Province |
|--------------------------|----------------|--------------------------|--------------------------|------------------------|--------------------------|--------------------------|---------------|--------------------------|--------------------------|
| Average Score            | -              |                          |                          |                        |                          |                          |               |                          |                          |
| School                   | 49.2           |                          |                          |                        |                          |                          | 49.2          |                          |                          |
| District                 | 59.7           | q                        | q                        |                        |                          |                          | 59.7          | q                        | q                        |
| Province                 | 59.0           |                          |                          |                        |                          |                          | 59.0          |                          |                          |
| Percent of Passes        |                |                          |                          |                        |                          |                          |               |                          |                          |
| School                   | 61.1           |                          |                          |                        |                          |                          | 61.1          |                          |                          |
| District                 | 80.6           | q                        | q                        |                        |                          |                          | 80.7          | q                        | q                        |
| Province                 | 80.2           |                          |                          |                        |                          |                          | 80.3          |                          |                          |