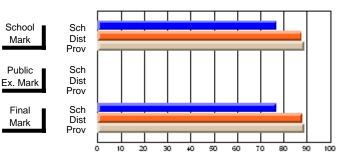

#### **Subject: Family Studies**

| # students in course: 14 | School<br>Mark | School<br>vs<br>District | School<br>vs<br>Province | Public<br>Exam<br>Mark | School<br>vs<br>District | School<br>vs<br>Province | Final<br>Mark | School<br>vs<br>District | School<br>vs<br>Province |
|--------------------------|----------------|--------------------------|--------------------------|------------------------|--------------------------|--------------------------|---------------|--------------------------|--------------------------|
| Average Score            | Widi K         | District                 | FIOVINCE                 | IVIAIK                 | DISTLICT                 | Province                 | IVIAIN        | District                 | PIOVINCE                 |
| School                   | 63.2           |                          |                          |                        |                          |                          | 63.2          |                          |                          |
| District                 | 75.1           | q                        | q                        |                        |                          |                          | 75.2          | q                        | q                        |
| Province                 | 74.7           | -                        | -                        |                        |                          |                          | 74.7          | ·                        |                          |
| Percent of Passes        |                |                          |                          |                        |                          |                          |               |                          |                          |
| School                   | 85.7           |                          |                          |                        |                          |                          | 85.7          |                          |                          |
| District                 | 92.2           | q                        | q                        |                        |                          |                          | 92.3          | q                        | q                        |
| Province                 | 93.4           |                          |                          |                        |                          |                          | 93.5          |                          |                          |

Mark

Final

Mark

**High School Course Results** 

2007-08

#### Average Scores

#### Percent Passes

\* Data from the High School Certification System. The results from supplementary courses are not reflected in these results. All students obtaining a score of 48 or 49 on the final mark, were adjusted to 50 and are reflected in the Final Mark column.