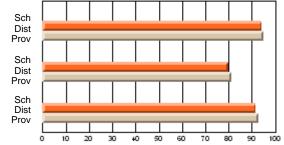

#### **Subject: Family Studies**

| Course: NUTRITION 3102  |                |                          |                          |                        |                          | School data has 5 or fewer student<br>withheld for reasons of confidential |               |                          |                          |  |  |  |
|-------------------------|----------------|--------------------------|--------------------------|------------------------|--------------------------|----------------------------------------------------------------------------|---------------|--------------------------|--------------------------|--|--|--|
| # students in course: 4 | School<br>Mark | School<br>vs<br>District | School<br>vs<br>Province | Public<br>Exam<br>Mark | School<br>vs<br>District | School<br>vs<br>Province                                                   | Final<br>Mark | School<br>vs<br>District | School<br>vs<br>Province |  |  |  |
| Average Score           |                |                          |                          |                        |                          |                                                                            |               |                          |                          |  |  |  |
| School                  |                |                          |                          |                        |                          |                                                                            |               |                          |                          |  |  |  |
| District                | 73.7           | р                        | q                        |                        |                          |                                                                            | 73.7          | р                        | q                        |  |  |  |
| Province                | 74.3           |                          |                          |                        |                          |                                                                            | 74.3          |                          |                          |  |  |  |
| Percent of Passes       |                |                          |                          |                        |                          |                                                                            |               |                          |                          |  |  |  |
| School                  |                |                          |                          |                        |                          |                                                                            |               |                          |                          |  |  |  |
| District                | 92.6           | р                        | р                        |                        |                          |                                                                            | 92.6          | р                        | р                        |  |  |  |
| Province                | 93.3           |                          |                          |                        |                          |                                                                            | 93.3          |                          |                          |  |  |  |

**High School Course Results** 

2007-08

#### Average Scores

## Percent Passes

\* Data from the High School Certification System. The results from supplementary courses are not reflected in these results. All students obtaining a score of 48 or 49 on the final mark, were adjusted to 50 and are reflected in the Final Mark column.