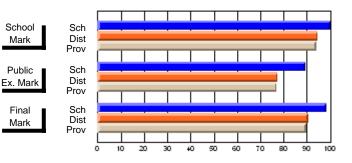

## Subject: Art

| # students in course: 19 | School<br>Mark | School<br>vs<br>District | School<br>vs<br>Province | Pub<br>Exa<br>Ma | m School | vs | Final<br>Mark | School<br>vs<br>District | School<br>vs<br>Province |
|--------------------------|----------------|--------------------------|--------------------------|------------------|----------|----|---------------|--------------------------|--------------------------|
| Average Score            |                |                          |                          |                  |          |    |               |                          |                          |
| School                   | 75.6           |                          |                          |                  |          |    | 75.6          |                          |                          |
| District                 | 71.8           | р                        | р                        |                  |          |    | 71.8          | р                        | р                        |
| Province                 | 72.0           |                          |                          |                  |          |    | 72.0          |                          |                          |
| Percent of Passes        |                |                          |                          |                  |          |    |               |                          |                          |
| School                   | 100.0          |                          |                          |                  |          |    | 100.0         |                          |                          |
| District                 | 91.5           | р                        | р                        |                  |          |    | 91.5          | р                        | р                        |
| Province                 | 91.0           |                          |                          |                  |          |    | 91.0          |                          |                          |

Mark

Public

Final

Mark

**High School Course Results** 

2007-08

#### Average Scores

## Percent Passes

\* Data from the High School Certification System. The results from supplementary courses are not reflected in these results. All students obtaining a score of 48 or 49 on the final mark, were adjusted to 50 and are reflected in the Final Mark column.