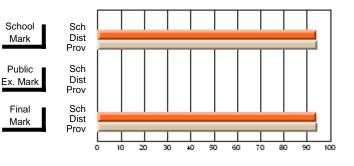

#### **Subject: Family Studies**

| # students in course: 14 | School<br>Mark | School<br>vs<br>District | School<br>vs<br>Province | Public<br>Exam<br>Mark | School<br>vs<br>District | School<br>vs<br>Province | Final<br>Mark | School<br>vs<br>District | School<br>vs<br>Province |
|--------------------------|----------------|--------------------------|--------------------------|------------------------|--------------------------|--------------------------|---------------|--------------------------|--------------------------|
| Average Score            | Widi K         | District                 | FIOVINCE                 | IVIAIK                 | DISTLICT                 | Province                 | IVIAIN        | District                 | PIOVINCE                 |
| School                   | 63.2           |                          |                          |                        |                          |                          | 63.2          |                          |                          |
| District                 | 75.1           | q                        | q                        |                        |                          |                          | 75.2          | q                        | q                        |
| Province                 | 74.7           | -                        | -                        |                        |                          |                          | 74.7          | ·                        |                          |
| Percent of Passes        |                |                          |                          |                        |                          |                          |               |                          |                          |
| School                   | 85.7           |                          |                          |                        |                          |                          | 85.7          |                          |                          |
| District                 | 92.2           | q                        | q                        |                        |                          |                          | 92.3          | q                        | q                        |
| Province                 | 93.4           |                          |                          |                        |                          |                          | 93.5          |                          |                          |

Mark

Final

Mark

**High School Course Results** 

2007-08

#### Average Scores

#### Percent Passes

\* Data from the High School Certification System. The results from supplementary courses are not reflected in these results. All students obtaining a score of 48 or 49 on the final mark, were adjusted to 50 and are reflected in the Final Mark column.