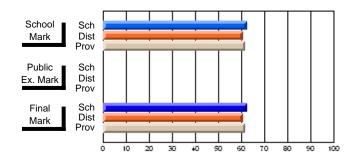

#### **Subject: Family Studies**

| # students in course: 14 | School<br>Mark | School<br>vs<br>District | School<br>vs<br>Province | Public<br>Exam<br>Mark | School<br>vs<br>District | School<br>vs<br>Province | Final<br>Mark | School<br>vs<br>District | School<br>vs<br>Province |
|--------------------------|----------------|--------------------------|--------------------------|------------------------|--------------------------|--------------------------|---------------|--------------------------|--------------------------|
| Average Score            | Widi K         | District                 | FIOVINCE                 | IVIAIK                 | DISTLICT                 | Province                 | IVIAIN        | District                 | PIOVINCE                 |
| School                   | 63.2           |                          |                          |                        |                          |                          | 63.2          |                          |                          |
| District                 | 75.1           | q                        | q                        |                        |                          |                          | 75.2          | q                        | q                        |
| Province                 | 74.7           | -                        | -                        |                        |                          |                          | 74.7          | ·                        |                          |
| Percent of Passes        |                |                          |                          |                        |                          |                          |               |                          |                          |
| School                   | 85.7           |                          |                          |                        |                          |                          | 85.7          |                          |                          |
| District                 | 92.2           | q                        | q                        |                        |                          |                          | 92.3          | q                        | q                        |
| Province                 | 93.4           |                          |                          |                        |                          |                          | 93.5          |                          |                          |

Mark

Final

Mark

**High School Course Results** 

2007-08

#### Average Scores

#### Percent Passes

\* Data from the High School Certification System. The results from supplementary courses are not reflected in these results. All students obtaining a score of 48 or 49 on the final mark, were adjusted to 50 and are reflected in the Final Mark column.