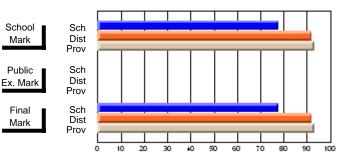

## Subject: Art

| # students in course: 19 | School<br>Mark | School<br>vs<br>District | School<br>vs<br>Province | Pub<br>Exa<br>Ma | m School | vs | Final<br>Mark | School<br>vs<br>District | School<br>vs<br>Province |
|--------------------------|----------------|--------------------------|--------------------------|------------------|----------|----|---------------|--------------------------|--------------------------|
| Average Score            |                |                          |                          |                  |          |    |               |                          |                          |
| School                   | 75.6           |                          |                          |                  |          |    | 75.6          |                          |                          |
| District                 | 71.8           | р                        | р                        |                  |          |    | 71.8          | р                        | р                        |
| Province                 | 72.0           |                          |                          |                  |          |    | 72.0          |                          |                          |
| Percent of Passes        |                |                          |                          |                  |          |    |               |                          |                          |
| School                   | 100.0          |                          |                          |                  |          |    | 100.0         |                          |                          |
| District                 | 91.5           | р                        | р                        |                  |          |    | 91.5          | р                        | р                        |
| Province                 | 91.0           |                          |                          |                  |          |    | 91.0          |                          |                          |

Mark

Public

Final

Mark

**High School Course Results** 

2007-08

#### Average Scores

## Percent Passes

\* Data from the High School Certification System. The results from supplementary courses are not reflected in these results. All students obtaining a score of 48 or 49 on the final mark, were adjusted to 50 and are reflected in the Final Mark column.