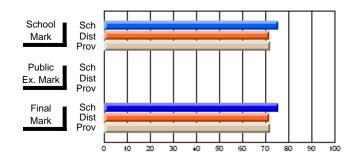

#214 - John Burke High School, Grand Bank

Grades: 8-12

## Subject: Art

| # students in course: 19 | School<br>Mark | School<br>vs<br>District | School<br>vs<br>Province | Pub<br>Exa<br>Ma | m School | vs | Final<br>Mark | School<br>vs<br>District | School<br>vs<br>Province |
|--------------------------|----------------|--------------------------|--------------------------|------------------|----------|----|---------------|--------------------------|--------------------------|
| Average Score            |                |                          |                          |                  |          |    |               |                          |                          |
| School                   | 75.6           |                          |                          |                  |          |    | 75.6          |                          |                          |
| District                 | 71.8           | р                        | р                        |                  |          |    | 71.8          | р                        | р                        |
| Province                 | 72.0           |                          |                          |                  |          |    | 72.0          |                          |                          |
| Percent of Passes        |                |                          |                          |                  |          |    |               |                          |                          |
| School                   | 100.0          |                          |                          |                  |          |    | 100.0         |                          |                          |
| District                 | 91.5           | р                        | р                        |                  |          |    | 91.5          | р                        | р                        |
| Province                 | 91.0           |                          |                          |                  |          |    | 91.0          |                          |                          |

Mark

Public

Final

Mark

**High School Course Results** 

2007-08

#### Average Scores

## Percent Passes

\* Data from the High School Certification System. The results from supplementary courses are not reflected in these results. All students obtaining a score of 48 or 49 on the final mark, were adjusted to 50 and are reflected in the Final Mark column.