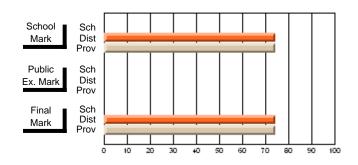

#214 - John Burke High School, Grand Bank

Grades: 8-12

## Subject: Art

| # students in course: 19 | School<br>Mark | School<br>vs<br>District | School<br>vs<br>Province | Pub<br>Exa<br>Ma | m School | vs | Final<br>Mark | School<br>vs<br>District | School<br>vs<br>Province |
|--------------------------|----------------|--------------------------|--------------------------|------------------|----------|----|---------------|--------------------------|--------------------------|
| Average Score            |                |                          |                          |                  |          |    |               |                          |                          |
| School                   | 75.6           |                          |                          |                  |          |    | 75.6          |                          |                          |
| District                 | 71.8           | р                        | р                        |                  |          |    | 71.8          | р                        | р                        |
| Province                 | 72.0           |                          |                          |                  |          |    | 72.0          |                          |                          |
| Percent of Passes        |                |                          |                          |                  |          |    |               |                          |                          |
| School                   | 100.0          |                          |                          |                  |          |    | 100.0         |                          |                          |
| District                 | 91.5           | р                        | р                        |                  |          |    | 91.5          | р                        | р                        |
| Province                 | 91.0           |                          |                          |                  |          |    | 91.0          |                          |                          |

Mark

Public

Final

Mark

**High School Course Results** 

2007-08

#### Average Scores

## Percent Passes

\* Data from the High School Certification System. The results from supplementary courses are not reflected in these results. All students obtaining a score of 48 or 49 on the final mark, were adjusted to 50 and are reflected in the Final Mark column.