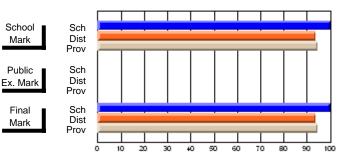

Modification Time: 1:48:03PM

Modification Date: 1/20/2009

Source: Evaluation & Research

#214 - John Burke High School, Grand Bank

Grades: 8-12

Subject: Enterprise Education

| Course: ENTERPRISE 3205 |                |                          |                          |    |    |                          |                          |               | or fewer students. Data s of confidentiality. |                          |  |
|-------------------------|----------------|--------------------------|--------------------------|----|----|--------------------------|--------------------------|---------------|-----------------------------------------------|--------------------------|--|
| # students in course: 1 | School<br>Mark | School<br>vs<br>District | School<br>vs<br>Province | Ex | am | School<br>vs<br>District | School<br>vs<br>Province | Final<br>Mark | School<br>vs<br>District                      | School<br>vs<br>Province |  |
| Average Score           |                |                          |                          |    |    |                          |                          |               | Diotiliot                                     |                          |  |
| School                  |                |                          |                          |    |    |                          |                          |               |                                               |                          |  |
| District                | 73.1           | q                        | q                        |    |    |                          |                          | 73.1          | q                                             | q                        |  |
| Province                | 73.6           |                          |                          |    |    |                          |                          | 73.6          |                                               |                          |  |
| Percent of Passes       |                |                          |                          |    |    |                          |                          |               |                                               |                          |  |
| School                  |                |                          |                          |    |    |                          |                          |               |                                               |                          |  |
| District                | 93.8           | р                        | р                        |    |    |                          |                          | 93.8          | р                                             | р                        |  |
| Province                | 93.5           |                          |                          |    |    |                          |                          | 93.5          |                                               |                          |  |

**High School Course Results** 

2007-08

#### Average Scores

## Percent Passes

\* Data from the High School Certification System. The results from supplementary courses are not reflected in these results. All students obtaining a score of 48 or 49 on the final mark, were adjusted to 50 and are reflected in the Final Mark column.