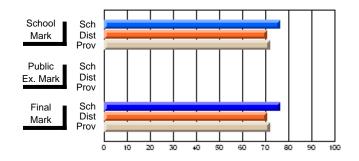

Modification Time: 1:48:03PM

Modification Date: 1/20/2009

Source: Evaluation & Research

#214 - John Burke High School, Grand Bank

Grades: 8-12

Subject: Enterprise Education

| Course: ENTERPRISE 3205 |                |                          |                          |    |    |                          |                          |               | or fewer students. Data s of confidentiality. |                          |  |
|-------------------------|----------------|--------------------------|--------------------------|----|----|--------------------------|--------------------------|---------------|-----------------------------------------------|--------------------------|--|
| # students in course: 1 | School<br>Mark | School<br>vs<br>District | School<br>vs<br>Province | Ex | am | School<br>vs<br>District | School<br>vs<br>Province | Final<br>Mark | School<br>vs<br>District                      | School<br>vs<br>Province |  |
| Average Score           |                |                          |                          |    |    |                          |                          |               | Diotiliot                                     |                          |  |
| School                  |                |                          |                          |    |    |                          |                          |               |                                               |                          |  |
| District                | 73.1           | q                        | q                        |    |    |                          |                          | 73.1          | q                                             | q                        |  |
| Province                | 73.6           |                          |                          |    |    |                          |                          | 73.6          |                                               |                          |  |
| Percent of Passes       |                |                          |                          |    |    |                          |                          |               |                                               |                          |  |
| School                  |                |                          |                          |    |    |                          |                          |               |                                               |                          |  |
| District                | 93.8           | р                        | р                        |    |    |                          |                          | 93.8          | р                                             | р                        |  |
| Province                | 93.5           |                          |                          |    |    |                          |                          | 93.5          |                                               |                          |  |

**High School Course Results** 

2007-08

#### Average Scores

## Percent Passes

\* Data from the High School Certification System. The results from supplementary courses are not reflected in these results. All students obtaining a score of 48 or 49 on the final mark, were adjusted to 50 and are reflected in the Final Mark column.