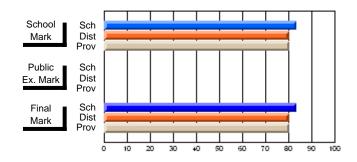

Modification Time: 1:48:03PM

Modification Date: 1/20/2009

Source: Evaluation & Research

#214 - John Burke High School, Grand Bank

Grades: 8-12

Subject: Enterprise Education

| Course: ENTERPRISE 3205 |                |                          |                          |    |    |                          |                          |               | or fewer students. Data s of confidentiality. |                          |  |
|-------------------------|----------------|--------------------------|--------------------------|----|----|--------------------------|--------------------------|---------------|-----------------------------------------------|--------------------------|--|
| # students in course: 1 | School<br>Mark | School<br>vs<br>District | School<br>vs<br>Province | Ex | am | School<br>vs<br>District | School<br>vs<br>Province | Final<br>Mark | School<br>vs<br>District                      | School<br>vs<br>Province |  |
| Average Score           |                |                          |                          |    |    |                          |                          |               | Diotiliot                                     |                          |  |
| School                  |                |                          |                          |    |    |                          |                          |               |                                               |                          |  |
| District                | 73.1           | q                        | q                        |    |    |                          |                          | 73.1          | q                                             | q                        |  |
| Province                | 73.6           |                          |                          |    |    |                          |                          | 73.6          |                                               |                          |  |
| Percent of Passes       |                |                          |                          |    |    |                          |                          |               |                                               |                          |  |
| School                  |                |                          |                          |    |    |                          |                          |               |                                               |                          |  |
| District                | 93.8           | р                        | р                        |    |    |                          |                          | 93.8          | р                                             | р                        |  |
| Province                | 93.5           |                          |                          |    |    |                          |                          | 93.5          |                                               |                          |  |

**High School Course Results** 

2007-08

#### Average Scores

## Percent Passes

\* Data from the High School Certification System. The results from supplementary courses are not reflected in these results. All students obtaining a score of 48 or 49 on the final mark, were adjusted to 50 and are reflected in the Final Mark column.