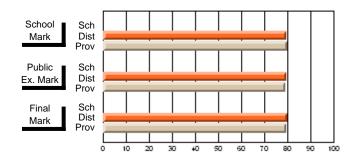

#### **Subject: Family Studies**

| # students in course: 14 | School<br>Mark | School<br>vs<br>District | School<br>vs<br>Province | Public<br>Exam<br>Mark | School<br>vs<br>District | School<br>vs<br>Province | Final<br>Mark | School<br>vs<br>District | School<br>vs<br>Province |
|--------------------------|----------------|--------------------------|--------------------------|------------------------|--------------------------|--------------------------|---------------|--------------------------|--------------------------|
| Average Score            | Widi K         | District                 | FIOVINCE                 | IVIAIK                 | DISTLICT                 | Province                 | IVIAIN        | District                 | PIOVINCE                 |
| School                   | 63.2           |                          |                          |                        |                          |                          | 63.2          |                          |                          |
| District                 | 75.1           | q                        | q                        |                        |                          |                          | 75.2          | q                        | q                        |
| Province                 | 74.7           | -                        | -                        |                        |                          |                          | 74.7          | ·                        |                          |
| Percent of Passes        |                |                          |                          |                        |                          |                          |               |                          |                          |
| School                   | 85.7           |                          |                          |                        |                          |                          | 85.7          |                          |                          |
| District                 | 92.2           | q                        | q                        |                        |                          |                          | 92.3          | q                        | q                        |
| Province                 | 93.4           |                          |                          |                        |                          |                          | 93.5          |                          |                          |