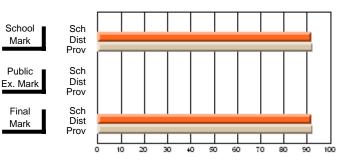

## Subject: Art

| # students in course: 19 | School<br>Mark | School<br>vs<br>District | School<br>vs<br>Province | Pub<br>Exa<br>Ma | m School | vs | Final<br>Mark | School<br>vs<br>District | School<br>vs<br>Province |
|--------------------------|----------------|--------------------------|--------------------------|------------------|----------|----|---------------|--------------------------|--------------------------|
| Average Score            |                |                          |                          |                  |          |    |               |                          |                          |
| School                   | 75.6           |                          |                          |                  |          |    | 75.6          |                          |                          |
| District                 | 71.8           | р                        | р                        |                  |          |    | 71.8          | р                        | р                        |
| Province                 | 72.0           |                          |                          |                  |          |    | 72.0          |                          |                          |
| Percent of Passes        |                |                          |                          |                  |          |    |               |                          |                          |
| School                   | 100.0          |                          |                          |                  |          |    | 100.0         |                          |                          |
| District                 | 91.5           | р                        | р                        |                  |          |    | 91.5          | р                        | р                        |
| Province                 | 91.0           |                          |                          |                  |          |    | 91.0          |                          |                          |

Mark

Public

Final

Mark

**High School Course Results** 

2007-08

#### Average Scores

## Percent Passes

\* Data from the High School Certification System. The results from supplementary courses are not reflected in these results. All students obtaining a score of 48 or 49 on the final mark, were adjusted to 50 and are reflected in the Final Mark column.