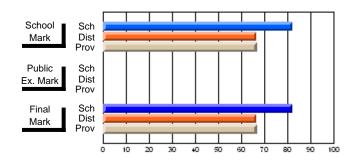

Modification Time: 1:48:03PM

Modification Date: 1/20/2009

Source: Evaluation & Research

#214 - John Burke High School, Grand Bank

Grades: 8-12

Subject: Enterprise Education

| Course: ENTERPRISE 3205 |                |                          |                          |    |    |                          |                          |               | or fewer students. Data s of confidentiality. |                          |  |
|-------------------------|----------------|--------------------------|--------------------------|----|----|--------------------------|--------------------------|---------------|-----------------------------------------------|--------------------------|--|
| # students in course: 1 | School<br>Mark | School<br>vs<br>District | School<br>vs<br>Province | Ex | am | School<br>vs<br>District | School<br>vs<br>Province | Final<br>Mark | School<br>vs<br>District                      | School<br>vs<br>Province |  |
| Average Score           |                |                          |                          |    |    |                          |                          |               | Diotiliot                                     |                          |  |
| School                  |                |                          |                          |    |    |                          |                          |               |                                               |                          |  |
| District                | 73.1           | q                        | q                        |    |    |                          |                          | 73.1          | q                                             | q                        |  |
| Province                | 73.6           |                          |                          |    |    |                          |                          | 73.6          |                                               |                          |  |
| Percent of Passes       |                |                          |                          |    |    |                          |                          |               |                                               |                          |  |
| School                  |                |                          |                          |    |    |                          |                          |               |                                               |                          |  |
| District                | 93.8           | р                        | р                        |    |    |                          |                          | 93.8          | р                                             | р                        |  |
| Province                | 93.5           |                          |                          |    |    |                          |                          | 93.5          |                                               |                          |  |

**High School Course Results** 

2007-08

#### Average Scores

## Percent Passes

\* Data from the High School Certification System. The results from supplementary courses are not reflected in these results. All students obtaining a score of 48 or 49 on the final mark, were adjusted to 50 and are reflected in the Final Mark column.