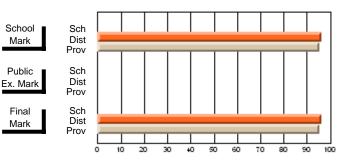

## Subject: Art

| # students in course: 19 | School<br>Mark | School<br>vs<br>District | School<br>vs<br>Province | Pub<br>Exa<br>Ma | m School | vs | Final<br>Mark | School<br>vs<br>District | School<br>vs<br>Province |
|--------------------------|----------------|--------------------------|--------------------------|------------------|----------|----|---------------|--------------------------|--------------------------|
| Average Score            |                |                          |                          |                  |          |    |               |                          |                          |
| School                   | 75.6           |                          |                          |                  |          |    | 75.6          |                          |                          |
| District                 | 71.8           | р                        | р                        |                  |          |    | 71.8          | р                        | р                        |
| Province                 | 72.0           |                          |                          |                  |          |    | 72.0          |                          |                          |
| Percent of Passes        |                |                          |                          |                  |          |    |               |                          |                          |
| School                   | 100.0          |                          |                          |                  |          |    | 100.0         |                          |                          |
| District                 | 91.5           | р                        | р                        |                  |          |    | 91.5          | р                        | р                        |
| Province                 | 91.0           |                          |                          |                  |          |    | 91.0          |                          |                          |

Mark

Public

Final

Mark

**High School Course Results** 

2007-08

#### Average Scores

## Percent Passes

\* Data from the High School Certification System. The results from supplementary courses are not reflected in these results. All students obtaining a score of 48 or 49 on the final mark, were adjusted to 50 and are reflected in the Final Mark column.