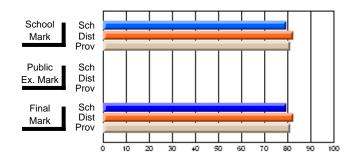

#### **Subject: Family Studies**

| # students in course: 14 | School<br>Mark | School<br>vs<br>District | School<br>vs<br>Province | Public<br>Exam<br>Mark | School<br>vs<br>District | School<br>vs<br>Province | Final<br>Mark | School<br>vs<br>District | School<br>vs<br>Province |
|--------------------------|----------------|--------------------------|--------------------------|------------------------|--------------------------|--------------------------|---------------|--------------------------|--------------------------|
| Average Score            | Widi K         | District                 | FIOVINCE                 | IVIAIK                 | DISTLICT                 | Province                 | IVIAIN        | District                 | PIOVINCE                 |
| School                   | 63.2           |                          |                          |                        |                          |                          | 63.2          |                          |                          |
| District                 | 75.1           | q                        | q                        |                        |                          |                          | 75.2          | q                        | q                        |
| Province                 | 74.7           | -                        | -                        |                        |                          |                          | 74.7          | ·                        |                          |
| Percent of Passes        |                |                          |                          |                        |                          |                          |               |                          |                          |
| School                   | 85.7           |                          |                          |                        |                          |                          | 85.7          |                          |                          |
| District                 | 92.2           | q                        | q                        |                        |                          |                          | 92.3          | q                        | q                        |
| Province                 | 93.4           |                          |                          |                        |                          |                          | 93.5          |                          |                          |

Mark

Final

Mark

**High School Course Results** 

2007-08

#### Average Scores

#### Percent Passes

\* Data from the High School Certification System. The results from supplementary courses are not reflected in these results. All students obtaining a score of 48 or 49 on the final mark, were adjusted to 50 and are reflected in the Final Mark column.