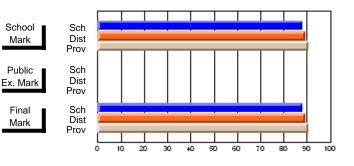

#### Subject: Technology Education

| Course: SKILLED TRADES 121 | 1              |                          |                          |   |                        |                          |                          |               |                          |                          |
|----------------------------|----------------|--------------------------|--------------------------|---|------------------------|--------------------------|--------------------------|---------------|--------------------------|--------------------------|
| # students in course: 20   | School<br>Mark | School<br>vs<br>District | School<br>vs<br>Province |   | Public<br>Exam<br>Mark | School<br>vs<br>District | School<br>vs<br>Province | Final<br>Mark | School<br>vs<br>District | School<br>vs<br>Province |
| Average Score              |                |                          |                          | - |                        |                          |                          |               |                          |                          |
| School                     | 78.2           |                          |                          |   |                        |                          |                          | 78.2          |                          |                          |
| District                   | 74.4           | р                        | р                        |   |                        |                          |                          | 74.4          | р                        | р                        |
| Province                   | 75.4           |                          |                          |   |                        |                          |                          | 75.4          |                          |                          |
| Percent of Passes          |                |                          |                          |   |                        |                          |                          |               |                          |                          |
| School                     | 85.0           |                          |                          |   |                        |                          |                          | 85.0          |                          |                          |
| District                   | 94.7           | q                        | q                        |   |                        |                          |                          | 94.7          | q                        | q                        |
| Province                   | 95.6           |                          |                          |   |                        |                          |                          | 95.6          |                          |                          |

Mark

Final

Mark

**High School Course Results** 

2007-08

#### Average Scores

#### Percent Passes

\* Data from the High School Certification System. The results from supplementary courses are not reflected in these results. All students obtaining a score of 48 or 49 on the final mark, were adjusted to 50 and are reflected in the Final Mark column.