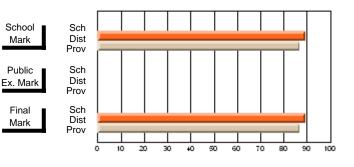

#### **Subject: Family Studies**

| # students in course: 14 | School<br>Mark | School<br>vs<br>District | School<br>vs<br>Province | Public<br>Exam<br>Mark | School<br>vs<br>District | School<br>vs<br>Province | Final<br>Mark | School<br>vs<br>District | School<br>vs<br>Province |
|--------------------------|----------------|--------------------------|--------------------------|------------------------|--------------------------|--------------------------|---------------|--------------------------|--------------------------|
| Average Score            | Widi K         | District                 | FIOVINCE                 | IVIAIK                 | DISTLICT                 | Province                 | IVIAIN        | District                 | PIOVINCE                 |
| School                   | 63.2           |                          |                          |                        |                          |                          | 63.2          |                          |                          |
| District                 | 75.1           | q                        | q                        |                        |                          |                          | 75.2          | q                        | q                        |
| Province                 | 74.7           | -                        | -                        |                        |                          |                          | 74.7          | ·                        |                          |
| Percent of Passes        |                |                          |                          |                        |                          |                          |               |                          |                          |
| School                   | 85.7           |                          |                          |                        |                          |                          | 85.7          |                          |                          |
| District                 | 92.2           | q                        | q                        |                        |                          |                          | 92.3          | q                        | q                        |
| Province                 | 93.4           |                          |                          |                        |                          |                          | 93.5          |                          |                          |