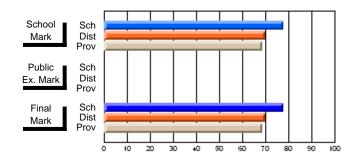

#### **Subject: Family Studies**

| # students in course: 14 | School<br>Mark | School<br>vs<br>District | School<br>vs<br>Province | Public<br>Exam<br>Mark | School<br>vs<br>District | School<br>vs<br>Province | Final<br>Mark | School<br>vs<br>District | School<br>vs<br>Province |
|--------------------------|----------------|--------------------------|--------------------------|------------------------|--------------------------|--------------------------|---------------|--------------------------|--------------------------|
| Average Score            | Widi K         | District                 | FIOVINCE                 | IVIAIK                 | DISTLICT                 | Province                 | IVIAIN        | District                 | PIOVINCE                 |
| School                   | 63.2           |                          |                          |                        |                          |                          | 63.2          |                          |                          |
| District                 | 75.1           | q                        | q                        |                        |                          |                          | 75.2          | q                        | q                        |
| Province                 | 74.7           | -                        | -                        |                        |                          |                          | 74.7          | ·                        |                          |
| Percent of Passes        |                |                          |                          |                        |                          |                          |               |                          |                          |
| School                   | 85.7           |                          |                          |                        |                          |                          | 85.7          |                          |                          |
| District                 | 92.2           | q                        | q                        |                        |                          |                          | 92.3          | q                        | q                        |
| Province                 | 93.4           |                          |                          |                        |                          |                          | 93.5          |                          |                          |

Mark

Final

Mark

**High School Course Results** 

2007-08

#### Average Scores

#### Percent Passes

\* Data from the High School Certification System. The results from supplementary courses are not reflected in these results. All students obtaining a score of 48 or 49 on the final mark, were adjusted to 50 and are reflected in the Final Mark column.