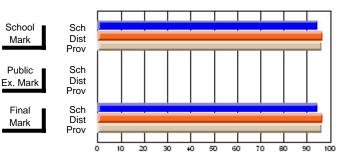

Modification Time: 1:48:03PM

Modification Date: 1/20/2009

Source: Evaluation & Research

#214 - John Burke High School, Grand Bank

Grades: 8-12

Subject: Enterprise Education

| Course: ENTERPRISE 3205 |                |                          |                          |    |    |                          |                          |               | or fewer students. Data s of confidentiality. |                          |  |
|-------------------------|----------------|--------------------------|--------------------------|----|----|--------------------------|--------------------------|---------------|-----------------------------------------------|--------------------------|--|
| # students in course: 1 | School<br>Mark | School<br>vs<br>District | School<br>vs<br>Province | Ex | am | School<br>vs<br>District | School<br>vs<br>Province | Final<br>Mark | School<br>vs<br>District                      | School<br>vs<br>Province |  |
| Average Score           |                |                          |                          |    |    |                          |                          |               | Diotiliot                                     |                          |  |
| School                  |                |                          |                          |    |    |                          |                          |               |                                               |                          |  |
| District                | 73.1           | q                        | q                        |    |    |                          |                          | 73.1          | q                                             | q                        |  |
| Province                | 73.6           |                          |                          |    |    |                          |                          | 73.6          |                                               |                          |  |
| Percent of Passes       |                |                          |                          |    |    |                          |                          |               |                                               |                          |  |
| School                  |                |                          |                          |    |    |                          |                          |               |                                               |                          |  |
| District                | 93.8           | р                        | р                        |    |    |                          |                          | 93.8          | р                                             | р                        |  |
| Province                | 93.5           |                          |                          |    |    |                          |                          | 93.5          |                                               |                          |  |

**High School Course Results** 

2007-08

#### Average Scores

## Percent Passes

\* Data from the High School Certification System. The results from supplementary courses are not reflected in these results. All students obtaining a score of 48 or 49 on the final mark, were adjusted to 50 and are reflected in the Final Mark column.