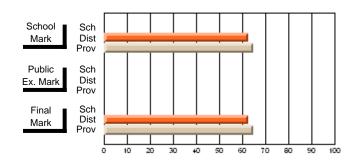

## Subject: Art

| # students in course: 19 | School<br>Mark | School<br>vs<br>District | School<br>vs<br>Province | Pub<br>Exa<br>Ma | m School | vs | Final<br>Mark | School<br>vs<br>District | School<br>vs<br>Province |
|--------------------------|----------------|--------------------------|--------------------------|------------------|----------|----|---------------|--------------------------|--------------------------|
| Average Score            |                |                          |                          |                  |          |    |               |                          |                          |
| School                   | 75.6           |                          |                          |                  |          |    | 75.6          |                          |                          |
| District                 | 71.8           | р                        | р                        |                  |          |    | 71.8          | р                        | р                        |
| Province                 | 72.0           |                          |                          |                  |          |    | 72.0          |                          |                          |
| Percent of Passes        |                |                          |                          |                  |          |    |               |                          |                          |
| School                   | 100.0          |                          |                          |                  |          |    | 100.0         |                          |                          |
| District                 | 91.5           | р                        | р                        |                  |          |    | 91.5          | р                        | р                        |
| Province                 | 91.0           |                          |                          |                  |          |    | 91.0          |                          |                          |