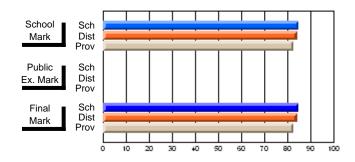

#### **Subject: Family Studies**

| # students in course: 14 | School<br>Mark | School<br>vs<br>District | School<br>vs<br>Province | Public<br>Exam<br>Mark | School<br>vs<br>District | School<br>vs<br>Province | Final<br>Mark | School<br>vs<br>District | School<br>vs<br>Province |
|--------------------------|----------------|--------------------------|--------------------------|------------------------|--------------------------|--------------------------|---------------|--------------------------|--------------------------|
| Average Score            | Widi K         | District                 | FIOVINCE                 | IVIAIK                 | DISTLICT                 | Province                 | IVIAIN        | District                 | PIOVINCE                 |
| School                   | 63.2           |                          |                          |                        |                          |                          | 63.2          |                          |                          |
| District                 | 75.1           | q                        | q                        |                        |                          |                          | 75.2          | q                        | q                        |
| Province                 | 74.7           | -                        | -                        |                        |                          |                          | 74.7          | ·                        |                          |
| Percent of Passes        |                |                          |                          |                        |                          |                          |               |                          |                          |
| School                   | 85.7           |                          |                          |                        |                          |                          | 85.7          |                          |                          |
| District                 | 92.2           | q                        | q                        |                        |                          |                          | 92.3          | q                        | q                        |
| Province                 | 93.4           |                          |                          |                        |                          |                          | 93.5          |                          |                          |

Mark

Final

Mark

**High School Course Results** 

2007-08

#### Average Scores

#### Percent Passes

\* Data from the High School Certification System. The results from supplementary courses are not reflected in these results. All students obtaining a score of 48 or 49 on the final mark, were adjusted to 50 and are reflected in the Final Mark column.