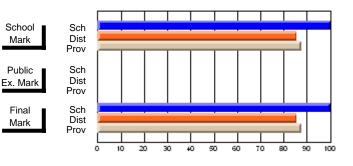

Modification Time: 1:48:03PM

Modification Date: 1/20/2009

#214 - John Burke High School, Grand Bank

Grades: 8-12

#### **Subject: Family Studies**

| # students in course: 14 | School<br>Mark | School<br>vs<br>District | School<br>vs<br>Province | Public<br>Exam<br>Mark | School<br>vs<br>District | School<br>vs<br>Province | Final<br>Mark | School<br>vs<br>District | School<br>vs<br>Province |
|--------------------------|----------------|--------------------------|--------------------------|------------------------|--------------------------|--------------------------|---------------|--------------------------|--------------------------|
| Average Score            | Widi K         | District                 | FIOVINCE                 | IVIAIK                 | DISTLICT                 | Province                 | IVIAIN        | District                 | PIOVINCE                 |
| School                   | 63.2           |                          |                          |                        |                          |                          | 63.2          |                          |                          |
| District                 | 75.1           | q                        | q                        |                        |                          |                          | 75.2          | q                        | q                        |
| Province                 | 74.7           | -                        | -                        |                        |                          |                          | 74.7          | ·                        |                          |
| Percent of Passes        |                |                          |                          |                        |                          |                          |               |                          |                          |
| School                   | 85.7           |                          |                          |                        |                          |                          | 85.7          |                          |                          |
| District                 | 92.2           | q                        | q                        |                        |                          |                          | 92.3          | q                        | q                        |
| Province                 | 93.4           |                          |                          |                        |                          |                          | 93.5          |                          |                          |