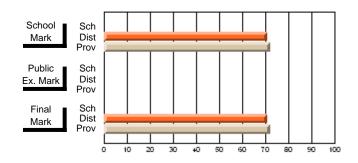

Modification Time: 1:48:03PM

Modification Date: 1/20/2009

Source: Evaluation & Research

#214 - John Burke High School, Grand Bank

Grades: 8-12

Subject: Enterprise Education

| Course: CONSUMER STUDIES       | 1202           |                          |                          |   |                        |                          |                          |   |              |                          |                          |
|--------------------------------|----------------|--------------------------|--------------------------|---|------------------------|--------------------------|--------------------------|---|--------------|--------------------------|--------------------------|
| # students in course: 24       | School<br>Mark | School<br>vs<br>District | School<br>vs<br>Province |   | Public<br>Exam<br>Mark | School<br>vs<br>District | School<br>vs<br>Province |   | inal<br>Iark | School<br>vs<br>District | School<br>vs<br>Province |
| <u>Average Score</u><br>School | 70.9           |                          |                          | ł |                        |                          |                          | 7 | 0.9          |                          |                          |
| District                       | 66.1           | q                        | р                        |   |                        |                          |                          |   | 6.1          | р                        | р                        |
| Province                       | 68.3           |                          |                          |   |                        |                          |                          | 6 | 8.3          |                          |                          |
| Percent of Passes              |                |                          |                          |   |                        |                          |                          |   |              |                          |                          |
| School                         | 83.3           |                          |                          |   |                        |                          |                          | 8 | 3.3          |                          |                          |
| District                       | 90.7           | q                        | q                        |   |                        |                          |                          | 9 | 0.7          | q                        | q                        |
| Province                       | 92.6           |                          |                          |   |                        |                          |                          | 9 | 2.6          |                          |                          |

Final

Mark

**High School Course Results** 

2007-08

#### Average Scores

## Percent Passes

\* Data from the High School Certification System. The results from supplementary courses are not reflected in these results. All students obtaining a score of 48 or 49 on the final mark, were adjusted to 50 and are reflected in the Final Mark column.