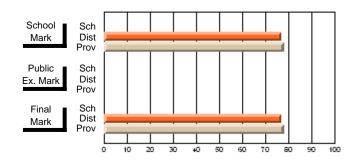

## Subject: Art

| # students in course: 19 | School<br>Mark | School<br>vs<br>District | School<br>vs<br>Province | Pub<br>Exa<br>Ma | m School | vs | Final<br>Mark | School<br>vs<br>District | School<br>vs<br>Province |
|--------------------------|----------------|--------------------------|--------------------------|------------------|----------|----|---------------|--------------------------|--------------------------|
| Average Score            |                |                          |                          |                  |          |    |               |                          |                          |
| School                   | 75.6           |                          |                          |                  |          |    | 75.6          |                          |                          |
| District                 | 71.8           | р                        | р                        |                  |          |    | 71.8          | р                        | р                        |
| Province                 | 72.0           |                          |                          |                  |          |    | 72.0          |                          |                          |
| Percent of Passes        |                |                          |                          |                  |          |    |               |                          |                          |
| School                   | 100.0          |                          |                          |                  |          |    | 100.0         |                          |                          |
| District                 | 91.5           | р                        | р                        |                  |          |    | 91.5          | р                        | р                        |
| Province                 | 91.0           |                          |                          |                  |          |    | 91.0          |                          |                          |