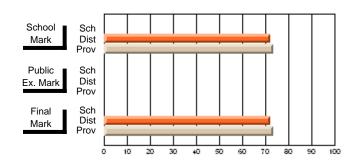

Modification Time: 1:48:03PM

Modification Date: 1/20/2009

Source: Evaluation & Research

#214 - John Burke High School, Grand Bank

Grades: 8-12

Subject: Enterprise Education

| Course: ENTERPRISE 3205 |                |                          |                          |    |    |                          |                          |               | or fewer students. Data s of confidentiality. |                          |  |
|-------------------------|----------------|--------------------------|--------------------------|----|----|--------------------------|--------------------------|---------------|-----------------------------------------------|--------------------------|--|
| # students in course: 1 | School<br>Mark | School<br>vs<br>District | School<br>vs<br>Province | Ex | am | School<br>vs<br>District | School<br>vs<br>Province | Final<br>Mark | School<br>vs<br>District                      | School<br>vs<br>Province |  |
| Average Score           |                |                          |                          |    |    |                          |                          |               | Diotiliot                                     |                          |  |
| School                  |                |                          |                          |    |    |                          |                          |               |                                               |                          |  |
| District                | 73.1           | q                        | q                        |    |    |                          |                          | 73.1          | q                                             | q                        |  |
| Province                | 73.6           |                          |                          |    |    |                          |                          | 73.6          |                                               |                          |  |
| Percent of Passes       |                |                          |                          |    |    |                          |                          |               |                                               |                          |  |
| School                  |                |                          |                          |    |    |                          |                          |               |                                               |                          |  |
| District                | 93.8           | р                        | р                        |    |    |                          |                          | 93.8          | р                                             | р                        |  |
| Province                | 93.5           |                          |                          |    |    |                          |                          | 93.5          |                                               |                          |  |

**High School Course Results** 

2007-08

#### Average Scores

## Percent Passes

\* Data from the High School Certification System. The results from supplementary courses are not reflected in these results. All students obtaining a score of 48 or 49 on the final mark, were adjusted to 50 and are reflected in the Final Mark column.