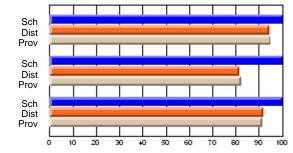

Modification Time: 1:48:03PM

Modification Date: 1/20/2009

Source: Evaluation & Research

#214 - John Burke High School, Grand Bank

Grades: 8-12

Subject: Enterprise Education

| Course: CONSUMER STUDIES       | 1202           |                          |                          |   |                        |                          |                          |   |              |                          |                          |
|--------------------------------|----------------|--------------------------|--------------------------|---|------------------------|--------------------------|--------------------------|---|--------------|--------------------------|--------------------------|
| # students in course: 24       | School<br>Mark | School<br>vs<br>District | School<br>vs<br>Province |   | Public<br>Exam<br>Mark | School<br>vs<br>District | School<br>vs<br>Province |   | inal<br>Iark | School<br>vs<br>District | School<br>vs<br>Province |
| <u>Average Score</u><br>School | 70.9           |                          |                          | ł |                        |                          |                          | 7 | 0.9          |                          |                          |
| District                       | 66.1           | q                        | р                        |   |                        |                          |                          |   | 6.1          | р                        | р                        |
| Province                       | 68.3           |                          |                          |   |                        |                          |                          | 6 | 8.3          |                          |                          |
| Percent of Passes              |                |                          |                          |   |                        |                          |                          |   |              |                          |                          |
| School                         | 83.3           |                          |                          |   |                        |                          |                          | 8 | 3.3          |                          |                          |
| District                       | 90.7           | q                        | q                        |   |                        |                          |                          | 9 | 0.7          | q                        | q                        |
| Province                       | 92.6           |                          |                          |   |                        |                          |                          | 9 | 2.6          |                          |                          |

Final

Mark

**High School Course Results** 

2007-08

#### Average Scores

## Percent Passes

\* Data from the High School Certification System. The results from supplementary courses are not reflected in these results. All students obtaining a score of 48 or 49 on the final mark, were adjusted to 50 and are reflected in the Final Mark column.