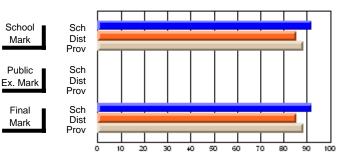

Modification Time: 1:48:03PM

Modification Date: 1/20/2009

#214 - John Burke High School, Grand Bank

Grades: 8-12

#### **Subject: Family Studies**

| # students in course: 14 | School<br>Mark | School<br>vs<br>District | School<br>vs<br>Province | Public<br>Exam<br>Mark | School<br>vs<br>District | School<br>vs<br>Province | Final<br>Mark | School<br>vs<br>District | School<br>vs<br>Province |
|--------------------------|----------------|--------------------------|--------------------------|------------------------|--------------------------|--------------------------|---------------|--------------------------|--------------------------|
| Average Score            | Widi K         | District                 | FIOVINCE                 | IVIAIK                 | DISTLICT                 | Province                 | IVIAIN        | District                 | PIOVINCE                 |
| School                   | 63.2           |                          |                          |                        |                          |                          | 63.2          |                          |                          |
| District                 | 75.1           | q                        | q                        |                        |                          |                          | 75.2          | q                        | q                        |
| Province                 | 74.7           | -                        | -                        |                        |                          |                          | 74.7          | ·                        |                          |
| Percent of Passes        |                |                          |                          |                        |                          |                          |               |                          |                          |
| School                   | 85.7           |                          |                          |                        |                          |                          | 85.7          |                          |                          |
| District                 | 92.2           | q                        | q                        |                        |                          |                          | 92.3          | q                        | q                        |
| Province                 | 93.4           |                          |                          |                        |                          |                          | 93.5          |                          |                          |

Mark

Final

Mark

**High School Course Results** 

2007-08

#### Average Scores

#### Percent Passes

\* Data from the High School Certification System. The results from supplementary courses are not reflected in these results. All students obtaining a score of 48 or 49 on the final mark, were adjusted to 50 and are reflected in the Final Mark column.