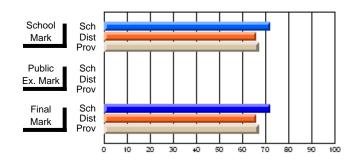

#### **Subject: Family Studies**

| # students in course: 14 | School<br>Mark | School<br>vs<br>District | School<br>vs<br>Province | Public<br>Exam<br>Mark | School<br>vs<br>District | School<br>vs<br>Province | Final<br>Mark | School<br>vs<br>District | School<br>vs<br>Province |
|--------------------------|----------------|--------------------------|--------------------------|------------------------|--------------------------|--------------------------|---------------|--------------------------|--------------------------|
| Average Score            | Widi K         | District                 | FIOVINCE                 | IVIAIK                 | DISTLICT                 | Province                 | IVIAIN        | District                 | PIOVINCE                 |
| School                   | 63.2           |                          |                          |                        |                          |                          | 63.2          |                          |                          |
| District                 | 75.1           | q                        | q                        |                        |                          |                          | 75.2          | q                        | q                        |
| Province                 | 74.7           | -                        | -                        |                        |                          |                          | 74.7          | ·                        |                          |
| Percent of Passes        |                |                          |                          |                        |                          |                          |               |                          |                          |
| School                   | 85.7           |                          |                          |                        |                          |                          | 85.7          |                          |                          |
| District                 | 92.2           | q                        | q                        |                        |                          |                          | 92.3          | q                        | q                        |
| Province                 | 93.4           |                          |                          |                        |                          |                          | 93.5          |                          |                          |