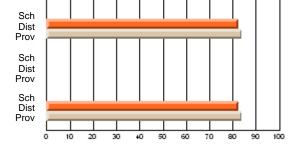

## **Subject: Mathematics**

| # students in course: 13 |                |                          |                          |                        |                          |                          |               |                          |                          |
|--------------------------|----------------|--------------------------|--------------------------|------------------------|--------------------------|--------------------------|---------------|--------------------------|--------------------------|
|                          | School<br>Mark | School<br>vs<br>District | School<br>vs<br>Province | Public<br>Exam<br>Mark | School<br>vs<br>District | School<br>vs<br>Province | Final<br>Mark | School<br>vs<br>District | School<br>vs<br>Province |
| Average Score            |                |                          |                          |                        |                          |                          |               |                          |                          |
| School                   | 81.4           |                          |                          | 69.2                   |                          |                          | 73.6          |                          |                          |
| District                 | 79.5           | р                        | р                        | 79.5                   | q                        | q                        | 79.8          | q                        | q                        |
| Province                 | 79.8           |                          |                          | 78.9                   |                          |                          | 79.6          |                          |                          |
| Percent of Passes        |                |                          |                          |                        |                          |                          |               |                          |                          |
| School                   | 92.3           |                          |                          | 84.6                   |                          |                          | 92.3          |                          |                          |
| District                 | 98.6           | q                        | q                        | 93.7                   | q                        | q                        | 97.0          | q                        | q                        |
| Province                 | 98.8           |                          |                          | 94.1                   |                          |                          | 97.7          |                          |                          |