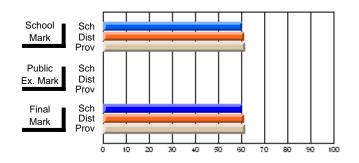

## Subject: Art

| # students in course: 19 | School<br>Mark | School<br>vs<br>District | School<br>vs<br>Province | Pub<br>Exa<br>Ma | m School | vs | Final<br>Mark | School<br>vs<br>District | School<br>vs<br>Province |
|--------------------------|----------------|--------------------------|--------------------------|------------------|----------|----|---------------|--------------------------|--------------------------|
| Average Score            |                |                          |                          |                  |          |    |               |                          |                          |
| School                   | 75.6           |                          |                          |                  |          |    | 75.6          |                          |                          |
| District                 | 71.8           | р                        | р                        |                  |          |    | 71.8          | р                        | р                        |
| Province                 | 72.0           |                          |                          |                  |          |    | 72.0          |                          |                          |
| Percent of Passes        |                |                          |                          |                  |          |    |               |                          |                          |
| School                   | 100.0          |                          |                          |                  |          |    | 100.0         |                          |                          |
| District                 | 91.5           | р                        | р                        |                  |          |    | 91.5          | р                        | р                        |
| Province                 | 91.0           |                          |                          |                  |          |    | 91.0          |                          |                          |

Mark

Public

Final

Mark

**High School Course Results** 

2007-08

#### Average Scores

## Percent Passes

\* Data from the High School Certification System. The results from supplementary courses are not reflected in these results. All students obtaining a score of 48 or 49 on the final mark, were adjusted to 50 and are reflected in the Final Mark column.