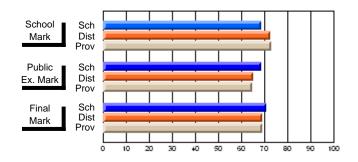

#### **Subject: Family Studies**

| # students in course: 14 | School<br>Mark | School<br>vs<br>District | School<br>vs<br>Province | Public<br>Exam<br>Mark | School<br>vs<br>District | School<br>vs<br>Province | Final<br>Mark | School<br>vs<br>District | School<br>vs<br>Province |
|--------------------------|----------------|--------------------------|--------------------------|------------------------|--------------------------|--------------------------|---------------|--------------------------|--------------------------|
| Average Score            | Widi K         | District                 | FIOVINCE                 | IVIAIK                 | DISTLICT                 | Province                 | IVIAIN        | District                 | PIOVINCE                 |
| School                   | 63.2           |                          |                          |                        |                          |                          | 63.2          |                          |                          |
| District                 | 75.1           | q                        | q                        |                        |                          |                          | 75.2          | q                        | q                        |
| Province                 | 74.7           | -                        | -                        |                        |                          |                          | 74.7          | ·                        |                          |
| Percent of Passes        |                |                          |                          |                        |                          |                          |               |                          |                          |
| School                   | 85.7           |                          |                          |                        |                          |                          | 85.7          |                          |                          |
| District                 | 92.2           | q                        | q                        |                        |                          |                          | 92.3          | q                        | q                        |
| Province                 | 93.4           |                          |                          |                        |                          |                          | 93.5          |                          |                          |

Mark

Final

Mark

**High School Course Results** 

2007-08

#### Average Scores

#### Percent Passes

\* Data from the High School Certification System. The results from supplementary courses are not reflected in these results. All students obtaining a score of 48 or 49 on the final mark, were adjusted to 50 and are reflected in the Final Mark column.