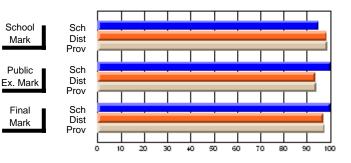

#214 - John Burke High School, Grand Bank

Grades: 8-12

## Subject: Art

| # students in course: 19 | School<br>Mark | School<br>vs<br>District | School<br>vs<br>Province | Pub<br>Exa<br>Ma | m School | vs | Final<br>Mark | School<br>vs<br>District | School<br>vs<br>Province |
|--------------------------|----------------|--------------------------|--------------------------|------------------|----------|----|---------------|--------------------------|--------------------------|
| Average Score            |                |                          |                          |                  |          |    |               |                          |                          |
| School                   | 75.6           |                          |                          |                  |          |    | 75.6          |                          |                          |
| District                 | 71.8           | р                        | р                        |                  |          |    | 71.8          | р                        | р                        |
| Province                 | 72.0           |                          |                          |                  |          |    | 72.0          |                          |                          |
| Percent of Passes        |                |                          |                          |                  |          |    |               |                          |                          |
| School                   | 100.0          |                          |                          |                  |          |    | 100.0         |                          |                          |
| District                 | 91.5           | р                        | р                        |                  |          |    | 91.5          | р                        | р                        |
| Province                 | 91.0           |                          |                          |                  |          |    | 91.0          |                          |                          |

Mark

Public

Final

Mark

**High School Course Results** 

2007-08

#### Average Scores

## Percent Passes

\* Data from the High School Certification System. The results from supplementary courses are not reflected in these results. All students obtaining a score of 48 or 49 on the final mark, were adjusted to 50 and are reflected in the Final Mark column.