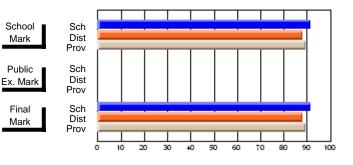

## Subject: French

| Course: FRENCH 3200     |                |                          |                          |                        |                          | School data has 5 or fewer students. Da<br>withheld for reasons of confidentiality. |               |                          |                          |  |  |  |  |
|-------------------------|----------------|--------------------------|--------------------------|------------------------|--------------------------|-------------------------------------------------------------------------------------|---------------|--------------------------|--------------------------|--|--|--|--|
| # students in course: 1 | School<br>Mark | School<br>vs<br>District | School<br>vs<br>Province | Public<br>Exam<br>Mark | School<br>vs<br>District | School<br>vs<br>Province                                                            | Final<br>Mark | School<br>vs<br>District | School<br>vs<br>Province |  |  |  |  |
| Average Score           |                |                          |                          |                        |                          |                                                                                     |               |                          |                          |  |  |  |  |
| School                  |                |                          |                          |                        |                          |                                                                                     |               |                          |                          |  |  |  |  |
| District                | 75.0           | q                        | q                        | 66.1                   | q                        | q                                                                                   | 70.8          | q                        | q                        |  |  |  |  |
| Province                | 75.0           |                          |                          | 65.1                   |                          |                                                                                     | 70.1          |                          |                          |  |  |  |  |
| Percent of Passes       |                |                          |                          |                        |                          |                                                                                     |               |                          |                          |  |  |  |  |
| School                  |                |                          |                          |                        |                          |                                                                                     |               |                          |                          |  |  |  |  |
| District                | 98.7           | р                        | р                        | 86.2                   | р                        | р                                                                                   | 96.9          | р                        | р                        |  |  |  |  |
| Province                | 98.6           |                          |                          | 84.4                   |                          |                                                                                     | 96.1          |                          |                          |  |  |  |  |

## Average Scores

## Percent Passes

\* Data from the High School Certification System. The results from supplementary courses are not reflected in these results. All students obtaining a score of 48 or 49 on the final mark, were adjusted to 50 and are reflected in the Final Mark column.