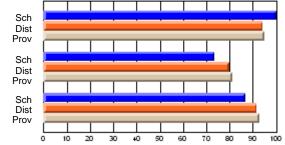

## Subject: Art

| # students in course: 19 | School<br>Mark | School<br>vs<br>District | School<br>vs<br>Province | Pub<br>Exa<br>Ma | m School | vs | Final<br>Mark | School<br>vs<br>District | School<br>vs<br>Province |
|--------------------------|----------------|--------------------------|--------------------------|------------------|----------|----|---------------|--------------------------|--------------------------|
| Average Score            |                |                          |                          |                  |          |    |               |                          |                          |
| School                   | 75.6           |                          |                          |                  |          |    | 75.6          |                          |                          |
| District                 | 71.8           | р                        | р                        |                  |          |    | 71.8          | р                        | р                        |
| Province                 | 72.0           |                          |                          |                  |          |    | 72.0          |                          |                          |
| Percent of Passes        |                |                          |                          |                  |          |    |               |                          |                          |
| School                   | 100.0          |                          |                          |                  |          |    | 100.0         |                          |                          |
| District                 | 91.5           | р                        | р                        |                  |          |    | 91.5          | р                        | р                        |
| Province                 | 91.0           |                          |                          |                  |          |    | 91.0          |                          |                          |