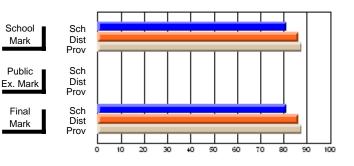

#### Subject: Technology Education

| Course: SKILLED TRADES 121 | 1              |                          |                          |   |                        |                          |                          |               |                          |                          |
|----------------------------|----------------|--------------------------|--------------------------|---|------------------------|--------------------------|--------------------------|---------------|--------------------------|--------------------------|
| # students in course: 20   | School<br>Mark | School<br>vs<br>District | School<br>vs<br>Province |   | Public<br>Exam<br>Mark | School<br>vs<br>District | School<br>vs<br>Province | Final<br>Mark | School<br>vs<br>District | School<br>vs<br>Province |
| Average Score              |                |                          |                          | - |                        |                          |                          |               |                          |                          |
| School                     | 78.2           |                          |                          |   |                        |                          |                          | 78.2          |                          |                          |
| District                   | 74.4           | р                        | р                        |   |                        |                          |                          | 74.4          | р                        | р                        |
| Province                   | 75.4           |                          |                          |   |                        |                          |                          | 75.4          |                          |                          |
| Percent of Passes          |                |                          |                          |   |                        |                          |                          |               |                          |                          |
| School                     | 85.0           |                          |                          |   |                        |                          |                          | 85.0          |                          |                          |
| District                   | 94.7           | q                        | q                        |   |                        |                          |                          | 94.7          | q                        | q                        |
| Province                   | 95.6           |                          |                          |   |                        |                          |                          | 95.6          |                          |                          |

Mark

Final

Mark

**High School Course Results** 

2007-08

#### Average Scores

#### Percent Passes

\* Data from the High School Certification System. The results from supplementary courses are not reflected in these results. All students obtaining a score of 48 or 49 on the final mark, were adjusted to 50 and are reflected in the Final Mark column.