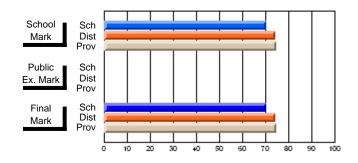

Modification Time: 1:48:03PM

Modification Date: 1/20/2009

#214 - John Burke High School, Grand Bank

Grades: 8-12

Subject: Technology Education

| # atualanta in asumasu 22 | r              |                          |                          |                        |                          |                          |               |                          |                          |
|---------------------------|----------------|--------------------------|--------------------------|------------------------|--------------------------|--------------------------|---------------|--------------------------|--------------------------|
| # students in course: 22  | School<br>Mark | School<br>vs<br>District | School<br>vs<br>Province | Public<br>Exam<br>Mark | School<br>vs<br>District | School<br>vs<br>Province | Final<br>Mark | School<br>vs<br>District | School<br>vs<br>Province |
| Average Score             |                |                          |                          |                        |                          |                          |               |                          |                          |
| School                    | 83.1           |                          |                          |                        |                          |                          | 83.1          |                          |                          |
| District                  | 73.7           | р                        | р                        |                        |                          |                          | 73.7          | р                        | р                        |
| Province                  | 76.7           |                          |                          |                        |                          |                          | 76.7          |                          |                          |
| Percent of Passes         |                |                          |                          |                        |                          |                          |               |                          |                          |
| School                    | 100.0          |                          |                          |                        |                          |                          | 100.0         |                          |                          |
| District                  | 94.6           | р                        | р                        |                        |                          |                          | 94.9          | р                        | р                        |
| Province                  | 95.8           |                          |                          |                        |                          |                          | 95.9          |                          |                          |

School

Mark

Public

Final

Mark

**High School Course Results** 

2007-08

#### Average Scores

## Percent Passes

\* Data from the High School Certification System. The results from supplementary courses are not reflected in these results. All students obtaining a score of 48 or 49 on the final mark, were adjusted to 50 and are reflected in the Final Mark column.