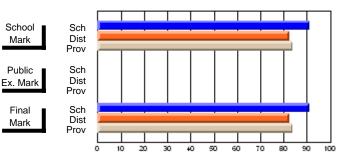

## **Subject: Mathematics**

| # students in course: 13 |                |                          |                          |                        |                          |                          |               |                          |                          |
|--------------------------|----------------|--------------------------|--------------------------|------------------------|--------------------------|--------------------------|---------------|--------------------------|--------------------------|
|                          | School<br>Mark | School<br>vs<br>District | School<br>vs<br>Province | Public<br>Exam<br>Mark | School<br>vs<br>District | School<br>vs<br>Province | Final<br>Mark | School<br>vs<br>District | School<br>vs<br>Province |
| Average Score            |                |                          |                          |                        |                          |                          |               |                          |                          |
| School                   | 81.4           |                          |                          | 69.2                   |                          |                          | 73.6          |                          |                          |
| District                 | 79.5           | р                        | р                        | 79.5                   | q                        | q                        | 79.8          | q                        | q                        |
| Province                 | 79.8           |                          |                          | 78.9                   |                          |                          | 79.6          |                          |                          |
| Percent of Passes        |                |                          |                          |                        |                          |                          |               |                          |                          |
| School                   | 92.3           |                          |                          | 84.6                   |                          |                          | 92.3          |                          |                          |
| District                 | 98.6           | q                        | q                        | 93.7                   | q                        | q                        | 97.0          | q                        | q                        |
| Province                 | 98.8           |                          |                          | 94.1                   |                          |                          | 97.7          |                          |                          |

School

Mark

Public

Ex. Mark

Final

Mark

**High School Course Results** 

2007-08

#### Average Scores

## Percent Passes

\* Data from the High School Certification System. The results from supplementary courses are not reflected in these results. All students obtaining a score of 48 or 49 on the final mark, were adjusted to 50 and are reflected in the Final Mark column.