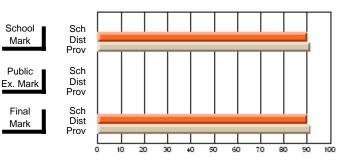

## Subject: Art

| # students in course: 19 | School<br>Mark | School<br>vs<br>District | School<br>vs<br>Province | Pub<br>Exa<br>Ma | m School | vs | Final<br>Mark | School<br>vs<br>District | School<br>vs<br>Province |
|--------------------------|----------------|--------------------------|--------------------------|------------------|----------|----|---------------|--------------------------|--------------------------|
| Average Score            |                |                          |                          |                  |          |    |               |                          |                          |
| School                   | 75.6           |                          |                          |                  |          |    | 75.6          |                          |                          |
| District                 | 71.8           | р                        | р                        |                  |          |    | 71.8          | р                        | р                        |
| Province                 | 72.0           |                          |                          |                  |          |    | 72.0          |                          |                          |
| Percent of Passes        |                |                          |                          |                  |          |    |               |                          |                          |
| School                   | 100.0          |                          |                          |                  |          |    | 100.0         |                          |                          |
| District                 | 91.5           | р                        | р                        |                  |          |    | 91.5          | р                        | р                        |
| Province                 | 91.0           |                          |                          |                  |          |    | 91.0          |                          |                          |

Mark

Public

Final

Mark

**High School Course Results** 

2007-08

#### Average Scores

## Percent Passes

\* Data from the High School Certification System. The results from supplementary courses are not reflected in these results. All students obtaining a score of 48 or 49 on the final mark, were adjusted to 50 and are reflected in the Final Mark column.