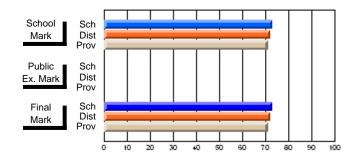

Modification Time: 1:48:03PM

Modification Date: 1/20/2009

#214 - John Burke High School, Grand Bank

Grades: 8-12

#### **Subject: Family Studies**

| # students in course: 14 | School<br>Mark | School<br>vs<br>District | School<br>vs<br>Province | Public<br>Exam<br>Mark | School<br>vs<br>District | School<br>vs<br>Province | Final<br>Mark | School<br>vs<br>District | School<br>vs<br>Province |
|--------------------------|----------------|--------------------------|--------------------------|------------------------|--------------------------|--------------------------|---------------|--------------------------|--------------------------|
| Average Score            | Widi K         | District                 | FIOVINCE                 | IVIAIK                 | DISTLICT                 | Province                 | IVIAIN        | District                 | PIOVINCE                 |
| School                   | 63.2           |                          |                          |                        |                          |                          | 63.2          |                          |                          |
| District                 | 75.1           | q                        | q                        |                        |                          |                          | 75.2          | q                        | q                        |
| Province                 | 74.7           | -                        | -                        |                        |                          |                          | 74.7          | ·                        |                          |
| Percent of Passes        |                |                          |                          |                        |                          |                          |               |                          |                          |
| School                   | 85.7           |                          |                          |                        |                          |                          | 85.7          |                          |                          |
| District                 | 92.2           | q                        | q                        |                        |                          |                          | 92.3          | q                        | q                        |
| Province                 | 93.4           |                          |                          |                        |                          |                          | 93.5          |                          |                          |

Mark

Final

Mark

**High School Course Results** 

2007-08

#### Average Scores

#### Percent Passes

\* Data from the High School Certification System. The results from supplementary courses are not reflected in these results. All students obtaining a score of 48 or 49 on the final mark, were adjusted to 50 and are reflected in the Final Mark column.