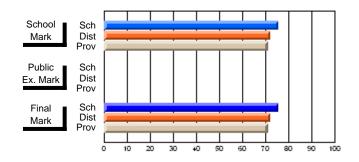

#### **Subject: Family Studies**

| # students in course: 14 | School<br>Mark | School<br>vs<br>District | School<br>vs<br>Province | Public<br>Exam<br>Mark | School<br>vs<br>District | School<br>vs<br>Province | Final<br>Mark | School<br>vs<br>District | School<br>vs<br>Province |
|--------------------------|----------------|--------------------------|--------------------------|------------------------|--------------------------|--------------------------|---------------|--------------------------|--------------------------|
| Average Score            | Widi K         | District                 | FIOVINCE                 | IVIAIK                 | DISTLICT                 | Province                 | IVIAIN        | District                 | PIOVINCE                 |
| School                   | 63.2           |                          |                          |                        |                          |                          | 63.2          |                          |                          |
| District                 | 75.1           | q                        | q                        |                        |                          |                          | 75.2          | q                        | q                        |
| Province                 | 74.7           | -                        | -                        |                        |                          |                          | 74.7          | ·                        |                          |
| Percent of Passes        |                |                          |                          |                        |                          |                          |               |                          |                          |
| School                   | 85.7           |                          |                          |                        |                          |                          | 85.7          |                          |                          |
| District                 | 92.2           | q                        | q                        |                        |                          |                          | 92.3          | q                        | q                        |
| Province                 | 93.4           |                          |                          |                        |                          |                          | 93.5          |                          |                          |