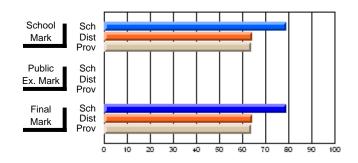

#214 - John Burke High School, Grand Bank

Grades: 8-12

## Subject: Art

| # students in course: 19 | School<br>Mark | School<br>vs<br>District | School<br>vs<br>Province | Pub<br>Exa<br>Ma | m School | vs | Final<br>Mark | School<br>vs<br>District | School<br>vs<br>Province |
|--------------------------|----------------|--------------------------|--------------------------|------------------|----------|----|---------------|--------------------------|--------------------------|
| Average Score            |                |                          |                          |                  |          |    |               |                          |                          |
| School                   | 75.6           |                          |                          |                  |          |    | 75.6          |                          |                          |
| District                 | 71.8           | р                        | р                        |                  |          |    | 71.8          | р                        | р                        |
| Province                 | 72.0           |                          |                          |                  |          |    | 72.0          |                          |                          |
| Percent of Passes        |                |                          |                          |                  |          |    |               |                          |                          |
| School                   | 100.0          |                          |                          |                  |          |    | 100.0         |                          |                          |
| District                 | 91.5           | р                        | р                        |                  |          |    | 91.5          | р                        | р                        |
| Province                 | 91.0           |                          |                          |                  |          |    | 91.0          |                          |                          |

Mark

Public

Final

Mark

**High School Course Results** 

2007-08

#### Average Scores

## Percent Passes

\* Data from the High School Certification System. The results from supplementary courses are not reflected in these results. All students obtaining a score of 48 or 49 on the final mark, were adjusted to 50 and are reflected in the Final Mark column.