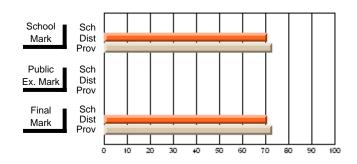

## Subject: French

| # students in course: 24 | School<br>Mark | School<br>vs<br>District | School<br>vs<br>Province | Public<br>Exam<br>Mark | School<br>vs<br>District | School<br>vs<br>Province | Final<br>Mark | School<br>vs<br>District | School<br>vs<br>Province |
|--------------------------|----------------|--------------------------|--------------------------|------------------------|--------------------------|--------------------------|---------------|--------------------------|--------------------------|
| Average Score            | INICI K        | District                 | FIOVINCE                 | Widi K                 | District                 | FIOVINCE                 | Mark          | District                 | FIOVINCE                 |
| School                   | 74.0           |                          |                          |                        |                          |                          | 74.0          |                          |                          |
| District                 | 71.4           | р                        | р                        |                        |                          |                          | 71.4          | р                        | р                        |
| Province                 | 71.4           |                          |                          |                        |                          |                          | 71.4          |                          |                          |
| Percent of Passes        |                |                          |                          |                        |                          |                          |               |                          |                          |
| School                   | 100.0          |                          |                          |                        |                          |                          | 100.0         |                          |                          |
| District                 | 96.2           | р                        | р                        |                        |                          |                          | 96.2          | р                        | р                        |
| Province                 | 95.4           |                          |                          |                        |                          |                          | 95.4          |                          |                          |

Mark

Final

Mark

**High School Course Results** 

2007-08

#### Average Scores

## Percent Passes

\* Data from the High School Certification System. The results from supplementary courses are not reflected in these results. All students obtaining a score of 48 or 49 on the final mark, were adjusted to 50 and are reflected in the Final Mark column.