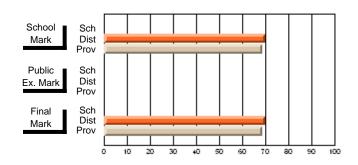

#214 - John Burke High School, Grand Bank

Grades: 8-12

## Subject: Art

| # students in course: 19 | School<br>Mark | School<br>vs<br>District | School<br>vs<br>Province | Pub<br>Exa<br>Ma | m School | vs | Final<br>Mark | School<br>vs<br>District | School<br>vs<br>Province |
|--------------------------|----------------|--------------------------|--------------------------|------------------|----------|----|---------------|--------------------------|--------------------------|
| Average Score            |                |                          |                          |                  |          |    |               |                          |                          |
| School                   | 75.6           |                          |                          |                  |          |    | 75.6          |                          |                          |
| District                 | 71.8           | р                        | р                        |                  |          |    | 71.8          | р                        | р                        |
| Province                 | 72.0           |                          |                          |                  |          |    | 72.0          |                          |                          |
| Percent of Passes        |                |                          |                          |                  |          |    |               |                          |                          |
| School                   | 100.0          |                          |                          |                  |          |    | 100.0         |                          |                          |
| District                 | 91.5           | р                        | р                        |                  |          |    | 91.5          | р                        | р                        |
| Province                 | 91.0           |                          |                          |                  |          |    | 91.0          |                          |                          |

Mark

Public

Final

Mark

**High School Course Results** 

2007-08

#### Average Scores

## Percent Passes

\* Data from the High School Certification System. The results from supplementary courses are not reflected in these results. All students obtaining a score of 48 or 49 on the final mark, were adjusted to 50 and are reflected in the Final Mark column.