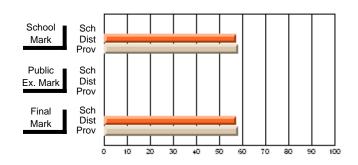

Modification Time: 1:48:03PM

Modification Date: 1/20/2009

#214 - John Burke High School, Grand Bank

Grades: 8-12

## **Subject: Mathematics**

| # students in course: 38 | School<br>Mark | School<br>vs<br>District | School<br>vs<br>Province | Public<br>Exam<br>Mark | School<br>vs<br>District | School<br>vs<br>Province | Final<br>Mark | School<br>vs<br>District | School<br>vs<br>Province |
|--------------------------|----------------|--------------------------|--------------------------|------------------------|--------------------------|--------------------------|---------------|--------------------------|--------------------------|
| Average Score            |                |                          |                          |                        |                          |                          |               |                          |                          |
| School                   | 66.1           |                          |                          |                        |                          |                          | 66.1          |                          |                          |
| District                 | 65.5           | р                        | q                        |                        |                          |                          | 65.5          | р                        | q                        |
| Province                 | 66.2           |                          |                          |                        |                          |                          | 66.2          |                          |                          |
| Percent of Passes        |                |                          |                          |                        |                          |                          |               |                          |                          |
| School                   | 84.2           |                          |                          |                        |                          |                          | 84.2          |                          |                          |
| District                 | 83.8           | р                        | q                        |                        |                          |                          | 83.8          | р                        | q                        |
| Province                 | 85.4           |                          |                          |                        |                          |                          | 85.4          |                          |                          |

**High School Course Results** 

2007-08

#### Average Scores

## Percent Passes

\* Data from the High School Certification System. The results from supplementary courses are not reflected in these results. All students obtaining a score of 48 or 49 on the final mark, were adjusted to 50 and are reflected in the Final Mark column.