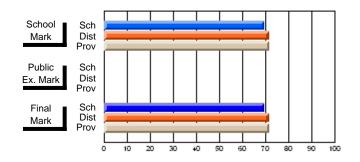

## Subject: French

| # students in course: 24 | School<br>Mark | School<br>vs<br>District | School<br>vs<br>Province | Public<br>Exam<br>Mark | School<br>vs<br>District | School<br>vs<br>Province | Final<br>Mark | School<br>vs<br>District | School<br>vs<br>Province |
|--------------------------|----------------|--------------------------|--------------------------|------------------------|--------------------------|--------------------------|---------------|--------------------------|--------------------------|
| Average Score            | INICI K        | District                 | FIOVINCE                 | Widi K                 | District                 | FIOVINCE                 | Mark          | District                 | FIOVINCE                 |
| School                   | 74.0           |                          |                          |                        |                          |                          | 74.0          |                          |                          |
| District                 | 71.4           | р                        | р                        |                        |                          |                          | 71.4          | р                        | р                        |
| Province                 | 71.4           |                          |                          |                        |                          |                          | 71.4          |                          |                          |
| Percent of Passes        |                |                          |                          |                        |                          |                          |               |                          |                          |
| School                   | 100.0          |                          |                          |                        |                          |                          | 100.0         |                          |                          |
| District                 | 96.2           | р                        | р                        |                        |                          |                          | 96.2          | р                        | р                        |
| Province                 | 95.4           |                          |                          |                        |                          |                          | 95.4          |                          |                          |

Mark

Final

Mark

**High School Course Results** 

2007-08

#### Average Scores

## Percent Passes

\* Data from the High School Certification System. The results from supplementary courses are not reflected in these results. All students obtaining a score of 48 or 49 on the final mark, were adjusted to 50 and are reflected in the Final Mark column.