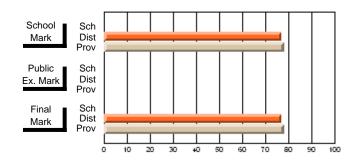

Modification Time: 1:48:03PM

Modification Date: 1/20/2009

#214 - John Burke High School, Grand Bank

Grades: 8-12

#### **Subject: Family Studies**

| # students in course: 14 | School<br>Mark | School<br>vs<br>District | School<br>vs<br>Province | Public<br>Exam<br>Mark | School<br>vs<br>District | School<br>vs<br>Province | Final<br>Mark | School<br>vs<br>District | School<br>vs<br>Province |
|--------------------------|----------------|--------------------------|--------------------------|------------------------|--------------------------|--------------------------|---------------|--------------------------|--------------------------|
| Average Score            | Widi K         | District                 | FIOVINCE                 | IVIAIK                 | DISTLICT                 | Province                 | IVIAIN        | District                 | PIOVINCE                 |
| School                   | 63.2           |                          |                          |                        |                          |                          | 63.2          |                          |                          |
| District                 | 75.1           | q                        | q                        |                        |                          |                          | 75.2          | q                        | q                        |
| Province                 | 74.7           | -                        | -                        |                        |                          |                          | 74.7          | ·                        |                          |
| Percent of Passes        |                |                          |                          |                        |                          |                          |               |                          |                          |
| School                   | 85.7           |                          |                          |                        |                          |                          | 85.7          |                          |                          |
| District                 | 92.2           | q                        | q                        |                        |                          |                          | 92.3          | q                        | q                        |
| Province                 | 93.4           |                          |                          |                        |                          |                          | 93.5          |                          |                          |

Mark

Final

Mark

**High School Course Results** 

2007-08

#### Average Scores

#### Percent Passes

\* Data from the High School Certification System. The results from supplementary courses are not reflected in these results. All students obtaining a score of 48 or 49 on the final mark, were adjusted to 50 and are reflected in the Final Mark column.