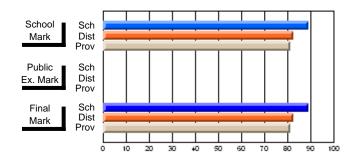

Modification Time: 1:48:03PM

Modification Date: 1/20/2009

Source: Evaluation & Research

#214 - John Burke High School, Grand Bank

Grades: 8-12

Subject: Enterprise Education

| Course: CONSUMER STUDIES       | 1202           |                          |                          |   |                        |                          |                          |   |              |                          |                          |
|--------------------------------|----------------|--------------------------|--------------------------|---|------------------------|--------------------------|--------------------------|---|--------------|--------------------------|--------------------------|
| # students in course: 24       | School<br>Mark | School<br>vs<br>District | School<br>vs<br>Province |   | Public<br>Exam<br>Mark | School<br>vs<br>District | School<br>vs<br>Province |   | inal<br>Iark | School<br>vs<br>District | School<br>vs<br>Province |
| <u>Average Score</u><br>School | 70.9           |                          |                          | ł |                        |                          |                          | 7 | 0.9          |                          |                          |
| District                       | 66.1           | q                        | р                        |   |                        |                          |                          |   | 6.1          | р                        | р                        |
| Province                       | 68.3           |                          |                          |   |                        |                          |                          | 6 | 8.3          |                          |                          |
| Percent of Passes              |                |                          |                          |   |                        |                          |                          |   |              |                          |                          |
| School                         | 83.3           |                          |                          |   |                        |                          |                          | 8 | 3.3          |                          |                          |
| District                       | 90.7           | q                        | q                        |   |                        |                          |                          | 9 | 0.7          | q                        | q                        |
| Province                       | 92.6           |                          |                          |   |                        |                          |                          | 9 | 2.6          |                          |                          |

Final

Mark

**High School Course Results** 

2007-08