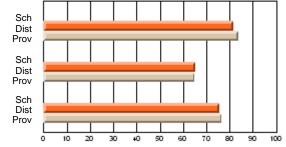

Modification Time: 1:48:03PM

Modification Date: 1/20/2009

Source: Evaluation & Research

#214 - John Burke High School, Grand Bank

Grades: 8-12

Subject: Enterprise Education

| Course: CONSUMER STUDIES       | 1202           |                          |                          |   |                        |                          |                          |   |              |                          |                          |
|--------------------------------|----------------|--------------------------|--------------------------|---|------------------------|--------------------------|--------------------------|---|--------------|--------------------------|--------------------------|
| # students in course: 24       | School<br>Mark | School<br>vs<br>District | School<br>vs<br>Province |   | Public<br>Exam<br>Mark | School<br>vs<br>District | School<br>vs<br>Province |   | inal<br>Iark | School<br>vs<br>District | School<br>vs<br>Province |
| <u>Average Score</u><br>School | 70.9           |                          |                          | ł |                        |                          |                          | 7 | 0.9          |                          |                          |
| District                       | 66.1           | q                        | р                        |   |                        |                          |                          |   | 6.1          | р                        | р                        |
| Province                       | 68.3           |                          |                          |   |                        |                          |                          | 6 | 8.3          |                          |                          |
| Percent of Passes              |                |                          |                          |   |                        |                          |                          |   |              |                          |                          |
| School                         | 83.3           |                          |                          |   |                        |                          |                          | 8 | 3.3          |                          |                          |
| District                       | 90.7           | q                        | q                        |   |                        |                          |                          | 9 | 0.7          | q                        | q                        |
| Province                       | 92.6           |                          |                          |   |                        |                          |                          | 9 | 2.6          |                          |                          |