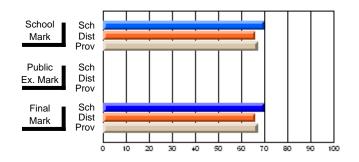

#214 - John Burke High School, Grand Bank

Grades: 8-12

## Subject: Art

| # students in course: 19 | School<br>Mark | School<br>vs<br>District | School<br>vs<br>Province | Pub<br>Exa<br>Ma | m School | vs | Final<br>Mark | School<br>vs<br>District | School<br>vs<br>Province |
|--------------------------|----------------|--------------------------|--------------------------|------------------|----------|----|---------------|--------------------------|--------------------------|
| Average Score            |                |                          |                          |                  |          |    |               |                          |                          |
| School                   | 75.6           |                          |                          |                  |          |    | 75.6          |                          |                          |
| District                 | 71.8           | р                        | р                        |                  |          |    | 71.8          | р                        | р                        |
| Province                 | 72.0           |                          |                          |                  |          |    | 72.0          |                          |                          |
| Percent of Passes        |                |                          |                          |                  |          |    |               |                          |                          |
| School                   | 100.0          |                          |                          |                  |          |    | 100.0         |                          |                          |
| District                 | 91.5           | р                        | р                        |                  |          |    | 91.5          | р                        | р                        |
| Province                 | 91.0           |                          |                          |                  |          |    | 91.0          |                          |                          |

Mark

Public

Final

Mark

**High School Course Results** 

2007-08

#### Average Scores

## Percent Passes

\* Data from the High School Certification System. The results from supplementary courses are not reflected in these results. All students obtaining a score of 48 or 49 on the final mark, were adjusted to 50 and are reflected in the Final Mark column.