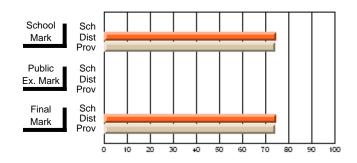

Modification Time: 1:48:03PM

Modification Date: 1/20/2009

Source: Evaluation & Research

#214 - John Burke High School, Grand Bank

Grades: 8-12

Subject: Enterprise Education

| Course: CONSUMER STUDIES       | 1202           |                          |                          |   |                        |                          |                          |   |              |                          |                          |
|--------------------------------|----------------|--------------------------|--------------------------|---|------------------------|--------------------------|--------------------------|---|--------------|--------------------------|--------------------------|
| # students in course: 24       | School<br>Mark | School<br>vs<br>District | School<br>vs<br>Province |   | Public<br>Exam<br>Mark | School<br>vs<br>District | School<br>vs<br>Province |   | inal<br>Iark | School<br>vs<br>District | School<br>vs<br>Province |
| <u>Average Score</u><br>School | 70.9           |                          |                          | ł |                        |                          |                          | 7 | 0.9          |                          |                          |
| District                       | 66.1           | q                        | р                        |   |                        |                          |                          |   | 6.1          | р                        | р                        |
| Province                       | 68.3           |                          |                          |   |                        |                          |                          | 6 | 8.3          |                          |                          |
| Percent of Passes              |                |                          |                          |   |                        |                          |                          |   |              |                          |                          |
| School                         | 83.3           |                          |                          |   |                        |                          |                          | 8 | 3.3          |                          |                          |
| District                       | 90.7           | q                        | q                        |   |                        |                          |                          | 9 | 0.7          | q                        | q                        |
| Province                       | 92.6           |                          |                          |   |                        |                          |                          | 9 | 2.6          |                          |                          |