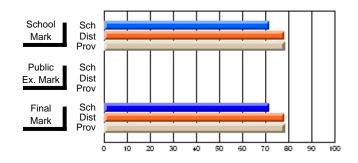

Modification Time: 1:48:03PM

Modification Date: 1/20/2009

Source: Evaluation & Research

#214 - John Burke High School, Grand Bank

Grades: 8-12

Subject: Enterprise Education

| Course: CONSUMER STUDIES       | 1202           |                          |                          |   |                        |                          |                          |   |              |                          |                          |
|--------------------------------|----------------|--------------------------|--------------------------|---|------------------------|--------------------------|--------------------------|---|--------------|--------------------------|--------------------------|
| # students in course: 24       | School<br>Mark | School<br>vs<br>District | School<br>vs<br>Province |   | Public<br>Exam<br>Mark | School<br>vs<br>District | School<br>vs<br>Province |   | inal<br>Iark | School<br>vs<br>District | School<br>vs<br>Province |
| <u>Average Score</u><br>School | 70.9           |                          |                          | ł |                        |                          |                          | 7 | 0.9          |                          |                          |
| District                       | 66.1           | q                        | р                        |   |                        |                          |                          |   | 6.1          | р                        | р                        |
| Province                       | 68.3           |                          |                          |   |                        |                          |                          | 6 | 8.3          |                          |                          |
| Percent of Passes              |                |                          |                          |   |                        |                          |                          |   |              |                          |                          |
| School                         | 83.3           |                          |                          |   |                        |                          |                          | 8 | 3.3          |                          |                          |
| District                       | 90.7           | q                        | q                        |   |                        |                          |                          | 9 | 0.7          | q                        | q                        |
| Province                       | 92.6           |                          |                          |   |                        |                          |                          | 9 | 2.6          |                          |                          |