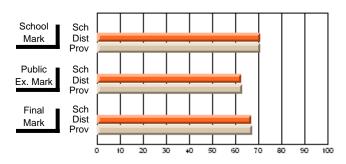

## Subject: Art

| # students in course: 19 | School<br>Mark | School<br>vs<br>District | School<br>vs<br>Province | Pub<br>Exa<br>Ma | m School | vs | Final<br>Mark | School<br>vs<br>District | School<br>vs<br>Province |
|--------------------------|----------------|--------------------------|--------------------------|------------------|----------|----|---------------|--------------------------|--------------------------|
| Average Score            |                |                          |                          |                  |          |    |               |                          |                          |
| School                   | 75.6           |                          |                          |                  |          |    | 75.6          |                          |                          |
| District                 | 71.8           | р                        | р                        |                  |          |    | 71.8          | р                        | р                        |
| Province                 | 72.0           |                          |                          |                  |          |    | 72.0          |                          |                          |
| Percent of Passes        |                |                          |                          |                  |          |    |               |                          |                          |
| School                   | 100.0          |                          |                          |                  |          |    | 100.0         |                          |                          |
| District                 | 91.5           | р                        | р                        |                  |          |    | 91.5          | р                        | р                        |
| Province                 | 91.0           |                          |                          |                  |          |    | 91.0          |                          |                          |

Mark

Public

Final

Mark

**High School Course Results** 

2007-08

#### Average Scores

## Percent Passes

\* Data from the High School Certification System. The results from supplementary courses are not reflected in these results. All students obtaining a score of 48 or 49 on the final mark, were adjusted to 50 and are reflected in the Final Mark column.