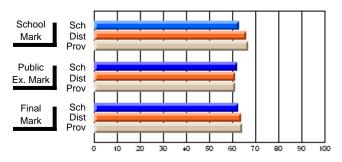

Modification Time: 1:48:03PM

Modification Date: 1/20/2009

Source: Evaluation & Research

#214 - John Burke High School, Grand Bank

Grades: 8-12

Subject: Enterprise Education

| Course: CONSUMER STUDIES       | 1202           |                          |                          |   |                        |                          |                          |   |              |                          |                          |
|--------------------------------|----------------|--------------------------|--------------------------|---|------------------------|--------------------------|--------------------------|---|--------------|--------------------------|--------------------------|
| # students in course: 24       | School<br>Mark | School<br>vs<br>District | School<br>vs<br>Province |   | Public<br>Exam<br>Mark | School<br>vs<br>District | School<br>vs<br>Province |   | inal<br>Iark | School<br>vs<br>District | School<br>vs<br>Province |
| <u>Average Score</u><br>School | 70.9           |                          |                          | ł |                        |                          |                          | 7 | 0.9          |                          |                          |
| District                       | 66.1           | q                        | р                        |   |                        |                          |                          |   | 6.1          | р                        | р                        |
| Province                       | 68.3           |                          |                          |   |                        |                          |                          | 6 | 8.3          |                          |                          |
| Percent of Passes              |                |                          |                          |   |                        |                          |                          |   |              |                          |                          |
| School                         | 83.3           |                          |                          |   |                        |                          |                          | 8 | 3.3          |                          |                          |
| District                       | 90.7           | q                        | q                        |   |                        |                          |                          | 9 | 0.7          | q                        | q                        |
| Province                       | 92.6           |                          |                          |   |                        |                          |                          | 9 | 2.6          |                          |                          |

Final

Mark

**High School Course Results** 

2007-08

#### Average Scores

## Percent Passes

\* Data from the High School Certification System. The results from supplementary courses are not reflected in these results. All students obtaining a score of 48 or 49 on the final mark, were adjusted to 50 and are reflected in the Final Mark column.