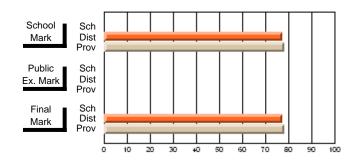

#### **Subject: Family Studies**

| # students in course: 14 | School<br>Mark | School<br>vs<br>District | School<br>vs<br>Province | Public<br>Exam<br>Mark | School<br>vs<br>District | School<br>vs<br>Province | Final<br>Mark | School<br>vs<br>District | School<br>vs<br>Province |
|--------------------------|----------------|--------------------------|--------------------------|------------------------|--------------------------|--------------------------|---------------|--------------------------|--------------------------|
| Average Score            | Widi K         | District                 | FIOVINCE                 | IVIAIK                 | DISTLICT                 | Province                 | IVIAIN        | District                 | PIOVINCE                 |
| School                   | 63.2           |                          |                          |                        |                          |                          | 63.2          |                          |                          |
| District                 | 75.1           | q                        | q                        |                        |                          |                          | 75.2          | q                        | q                        |
| Province                 | 74.7           | -                        | -                        |                        |                          |                          | 74.7          | ·                        |                          |
| Percent of Passes        |                |                          |                          |                        |                          |                          |               |                          |                          |
| School                   | 85.7           |                          |                          |                        |                          |                          | 85.7          |                          |                          |
| District                 | 92.2           | q                        | q                        |                        |                          |                          | 92.3          | q                        | q                        |
| Province                 | 93.4           |                          |                          |                        |                          |                          | 93.5          |                          |                          |

Mark

Final

Mark

**High School Course Results** 

2007-08

#### Average Scores

#### Percent Passes

\* Data from the High School Certification System. The results from supplementary courses are not reflected in these results. All students obtaining a score of 48 or 49 on the final mark, were adjusted to 50 and are reflected in the Final Mark column.