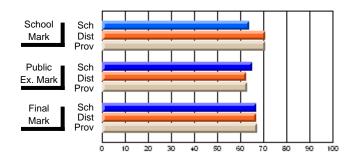

## Subject: Art

| # students in course: 19 | School<br>Mark | School<br>vs<br>District | School<br>vs<br>Province | Pub<br>Exa<br>Ma | m School | vs | Final<br>Mark | School<br>vs<br>District | School<br>vs<br>Province |
|--------------------------|----------------|--------------------------|--------------------------|------------------|----------|----|---------------|--------------------------|--------------------------|
| Average Score            |                |                          |                          |                  |          |    |               |                          |                          |
| School                   | 75.6           |                          |                          |                  |          |    | 75.6          |                          |                          |
| District                 | 71.8           | р                        | р                        |                  |          |    | 71.8          | р                        | р                        |
| Province                 | 72.0           |                          |                          |                  |          |    | 72.0          |                          |                          |
| Percent of Passes        |                |                          |                          |                  |          |    |               |                          |                          |
| School                   | 100.0          |                          |                          |                  |          |    | 100.0         |                          |                          |
| District                 | 91.5           | р                        | р                        |                  |          |    | 91.5          | р                        | р                        |
| Province                 | 91.0           |                          |                          |                  |          |    | 91.0          |                          |                          |