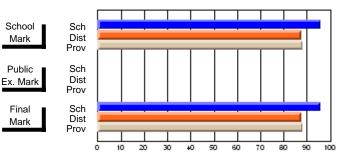

Modification Time: 1:48:03PM

Modification Date: 1/20/2009

Source: Evaluation & Research

#214 - John Burke High School, Grand Bank

Grades: 8-12

Subject: Enterprise Education

| Course: CONSUMER STUDIES       | 1202           |                          |                          |   |                        |                          |                          |   |              |                          |                          |
|--------------------------------|----------------|--------------------------|--------------------------|---|------------------------|--------------------------|--------------------------|---|--------------|--------------------------|--------------------------|
| # students in course: 24       | School<br>Mark | School<br>vs<br>District | School<br>vs<br>Province |   | Public<br>Exam<br>Mark | School<br>vs<br>District | School<br>vs<br>Province |   | inal<br>Iark | School<br>vs<br>District | School<br>vs<br>Province |
| <u>Average Score</u><br>School | 70.9           |                          |                          | ł |                        |                          |                          | 7 | 0.9          |                          |                          |
| District                       | 66.1           | q                        | р                        |   |                        |                          |                          |   | 6.1          | р                        | р                        |
| Province                       | 68.3           |                          |                          |   |                        |                          |                          | 6 | 8.3          |                          |                          |
| Percent of Passes              |                |                          |                          |   |                        |                          |                          |   |              |                          |                          |
| School                         | 83.3           |                          |                          |   |                        |                          |                          | 8 | 3.3          |                          |                          |
| District                       | 90.7           | q                        | q                        |   |                        |                          |                          | 9 | 0.7          | q                        | q                        |
| Province                       | 92.6           |                          |                          |   |                        |                          |                          | 9 | 2.6          |                          |                          |

Final

Mark

**High School Course Results** 

2007-08

#### Average Scores

## Percent Passes

\* Data from the High School Certification System. The results from supplementary courses are not reflected in these results. All students obtaining a score of 48 or 49 on the final mark, were adjusted to 50 and are reflected in the Final Mark column.