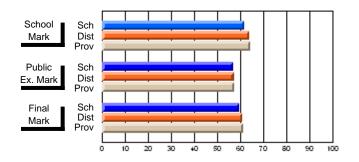

Modification Time: 1:48:03PM

Modification Date: 1/20/2009

Source: Evaluation & Research

#214 - John Burke High School, Grand Bank

Grades: 8-12

Subject: Enterprise Education

| Course: ENTERPRISE 3205 |                |                          |                          |    |    |                          |                          |               | or fewer students. Data s of confidentiality. |                          |  |
|-------------------------|----------------|--------------------------|--------------------------|----|----|--------------------------|--------------------------|---------------|-----------------------------------------------|--------------------------|--|
| # students in course: 1 | School<br>Mark | School<br>vs<br>District | School<br>vs<br>Province | Ex | am | School<br>vs<br>District | School<br>vs<br>Province | Final<br>Mark | School<br>vs<br>District                      | School<br>vs<br>Province |  |
| Average Score           |                |                          |                          |    |    |                          |                          |               | Diotiliot                                     |                          |  |
| School                  |                |                          |                          |    |    |                          |                          |               |                                               |                          |  |
| District                | 73.1           | q                        | q                        |    |    |                          |                          | 73.1          | q                                             | q                        |  |
| Province                | 73.6           |                          |                          |    |    |                          |                          | 73.6          |                                               |                          |  |
| Percent of Passes       |                |                          |                          |    |    |                          |                          |               |                                               |                          |  |
| School                  |                |                          |                          |    |    |                          |                          |               |                                               |                          |  |
| District                | 93.8           | р                        | р                        |    |    |                          |                          | 93.8          | р                                             | р                        |  |
| Province                | 93.5           |                          |                          |    |    |                          |                          | 93.5          |                                               |                          |  |

**High School Course Results** 

2007-08

#### Average Scores

## Percent Passes

\* Data from the High School Certification System. The results from supplementary courses are not reflected in these results. All students obtaining a score of 48 or 49 on the final mark, were adjusted to 50 and are reflected in the Final Mark column.