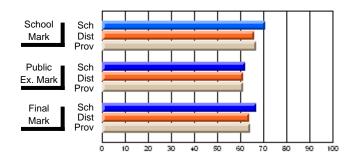

## Subject: Art

| # students in course: 19 | School<br>Mark | School<br>vs<br>District | School<br>vs<br>Province | Pub<br>Exa<br>Ma | m School | vs | Final<br>Mark | School<br>vs<br>District | School<br>vs<br>Province |
|--------------------------|----------------|--------------------------|--------------------------|------------------|----------|----|---------------|--------------------------|--------------------------|
| Average Score            |                |                          |                          |                  |          |    |               |                          |                          |
| School                   | 75.6           |                          |                          |                  |          |    | 75.6          |                          |                          |
| District                 | 71.8           | р                        | р                        |                  |          |    | 71.8          | р                        | р                        |
| Province                 | 72.0           |                          |                          |                  |          |    | 72.0          |                          |                          |
| Percent of Passes        |                |                          |                          |                  |          |    |               |                          |                          |
| School                   | 100.0          |                          |                          |                  |          |    | 100.0         |                          |                          |
| District                 | 91.5           | р                        | р                        |                  |          |    | 91.5          | р                        | р                        |
| Province                 | 91.0           |                          |                          |                  |          |    | 91.0          |                          |                          |

Mark

Public

Final

Mark

**High School Course Results** 

2007-08

#### Average Scores

## Percent Passes

\* Data from the High School Certification System. The results from supplementary courses are not reflected in these results. All students obtaining a score of 48 or 49 on the final mark, were adjusted to 50 and are reflected in the Final Mark column.