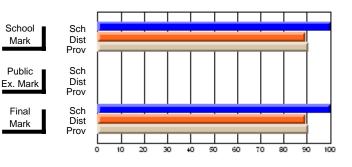

## Subject: Art

| # students in course: 19 | School<br>Mark | School<br>vs<br>District | School<br>vs<br>Province | Pub<br>Exa<br>Ma | m School | vs | Final<br>Mark | School<br>vs<br>District | School<br>vs<br>Province |
|--------------------------|----------------|--------------------------|--------------------------|------------------|----------|----|---------------|--------------------------|--------------------------|
| Average Score            |                |                          |                          |                  |          |    |               |                          |                          |
| School                   | 75.6           |                          |                          |                  |          |    | 75.6          |                          |                          |
| District                 | 71.8           | р                        | р                        |                  |          |    | 71.8          | р                        | р                        |
| Province                 | 72.0           |                          |                          |                  |          |    | 72.0          |                          |                          |
| Percent of Passes        |                |                          |                          |                  |          |    |               |                          |                          |
| School                   | 100.0          |                          |                          |                  |          |    | 100.0         |                          |                          |
| District                 | 91.5           | р                        | р                        |                  |          |    | 91.5          | р                        | р                        |
| Province                 | 91.0           |                          |                          |                  |          |    | 91.0          |                          |                          |