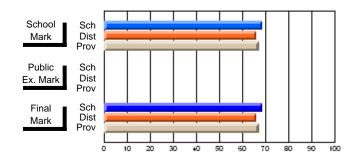

Modification Time: 1:48:03PM

Modification Date: 1/20/2009

Source: Evaluation & Research

#214 - John Burke High School, Grand Bank

Grades: 8-12

Subject: Enterprise Education

| Course: ENTERPRISE 3205 |                |                          |                          |    |    |                          |                          |               | or fewer students. Data s of confidentiality. |                          |  |
|-------------------------|----------------|--------------------------|--------------------------|----|----|--------------------------|--------------------------|---------------|-----------------------------------------------|--------------------------|--|
| # students in course: 1 | School<br>Mark | School<br>vs<br>District | School<br>vs<br>Province | Ex | am | School<br>vs<br>District | School<br>vs<br>Province | Final<br>Mark | School<br>vs<br>District                      | School<br>vs<br>Province |  |
| Average Score           |                |                          |                          |    |    |                          |                          |               | Diotiliot                                     |                          |  |
| School                  |                |                          |                          |    |    |                          |                          |               |                                               |                          |  |
| District                | 73.1           | q                        | q                        |    |    |                          |                          | 73.1          | q                                             | q                        |  |
| Province                | 73.6           |                          |                          |    |    |                          |                          | 73.6          |                                               |                          |  |
| Percent of Passes       |                |                          |                          |    |    |                          |                          |               |                                               |                          |  |
| School                  |                |                          |                          |    |    |                          |                          |               |                                               |                          |  |
| District                | 93.8           | р                        | р                        |    |    |                          |                          | 93.8          | р                                             | р                        |  |
| Province                | 93.5           |                          |                          |    |    |                          |                          | 93.5          |                                               |                          |  |

**High School Course Results** 

2007-08

#### Average Scores

## Percent Passes

\* Data from the High School Certification System. The results from supplementary courses are not reflected in these results. All students obtaining a score of 48 or 49 on the final mark, were adjusted to 50 and are reflected in the Final Mark column.