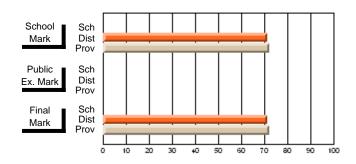

## Subject: Art

| # students in course: 19 | School<br>Mark | School<br>vs<br>District | School<br>vs<br>Province | Pub<br>Exa<br>Ma | m School | vs | Final<br>Mark | School<br>vs<br>District | School<br>vs<br>Province |
|--------------------------|----------------|--------------------------|--------------------------|------------------|----------|----|---------------|--------------------------|--------------------------|
| Average Score            |                |                          |                          |                  |          |    |               |                          |                          |
| School                   | 75.6           |                          |                          |                  |          |    | 75.6          |                          |                          |
| District                 | 71.8           | р                        | р                        |                  |          |    | 71.8          | р                        | р                        |
| Province                 | 72.0           |                          |                          |                  |          |    | 72.0          |                          |                          |
| Percent of Passes        |                |                          |                          |                  |          |    |               |                          |                          |
| School                   | 100.0          |                          |                          |                  |          |    | 100.0         |                          |                          |
| District                 | 91.5           | р                        | р                        |                  |          |    | 91.5          | р                        | р                        |
| Province                 | 91.0           |                          |                          |                  |          |    | 91.0          |                          |                          |

Mark

Public

Final

Mark

**High School Course Results** 

2007-08

#### Average Scores

## Percent Passes

\* Data from the High School Certification System. The results from supplementary courses are not reflected in these results. All students obtaining a score of 48 or 49 on the final mark, were adjusted to 50 and are reflected in the Final Mark column.