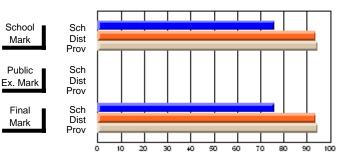

#### **Subject: Family Studies**

| # students in course: 14 | School<br>Mark | School<br>vs<br>District | School<br>vs<br>Province | Public<br>Exam<br>Mark | School<br>vs<br>District | School<br>vs<br>Province | Final<br>Mark | School<br>vs<br>District | School<br>vs<br>Province |
|--------------------------|----------------|--------------------------|--------------------------|------------------------|--------------------------|--------------------------|---------------|--------------------------|--------------------------|
| Average Score            | Widi K         | District                 | FIOVINCE                 | IVIAIK                 | DISTLICT                 | Province                 | IVIAIN        | District                 | PIOVINCE                 |
| School                   | 63.2           |                          |                          |                        |                          |                          | 63.2          |                          |                          |
| District                 | 75.1           | q                        | q                        |                        |                          |                          | 75.2          | q                        | q                        |
| Province                 | 74.7           | -                        | -                        |                        |                          |                          | 74.7          | ·                        |                          |
| Percent of Passes        |                |                          |                          |                        |                          |                          |               |                          |                          |
| School                   | 85.7           |                          |                          |                        |                          |                          | 85.7          |                          |                          |
| District                 | 92.2           | q                        | q                        |                        |                          |                          | 92.3          | q                        | q                        |
| Province                 | 93.4           |                          |                          |                        |                          |                          | 93.5          |                          |                          |