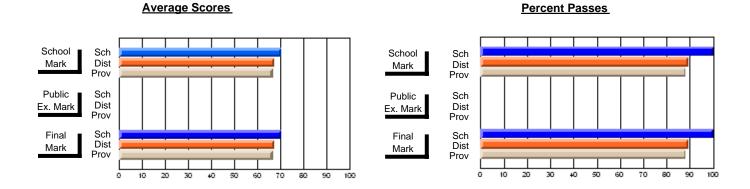

### District 3 - Nova Central

#125 - Baie Verte Collegiate, Baie Verte

\_\_\_\_\_

Subject: Art

| # students in course: 29 | School<br>Mark | School<br>vs<br>District | School<br>vs<br>Province | Public<br>Exam<br>Mark | School<br>vs<br>District | School<br>vs<br>Province | Final<br>Mark | School<br>vs<br>District | School<br>vs<br>Province |
|--------------------------|----------------|--------------------------|--------------------------|------------------------|--------------------------|--------------------------|---------------|--------------------------|--------------------------|
| Average Score            | Mark           | District                 | 1 TOVINGE                | Mark                   | District                 | Trovince                 | Mark          | District                 | 1 TOVITICE               |
| School                   | 71.9           |                          |                          |                        |                          |                          | 71.9          |                          |                          |
| District                 | 76.0           | q                        | q                        |                        |                          |                          | 76.0          | q                        | q                        |
| Province                 | 74.6           |                          | ·                        |                        |                          |                          | 74.6          | •                        | •                        |
| Percent of Passes        |                |                          |                          |                        |                          |                          |               |                          |                          |
| School                   | 96.6           |                          |                          |                        |                          |                          | 96.6          |                          |                          |
| District                 | 96.7           | q                        | р                        |                        |                          |                          | 96.7          | q                        | р                        |
| Province                 | 94.7           |                          |                          |                        |                          |                          | 94.7          |                          |                          |