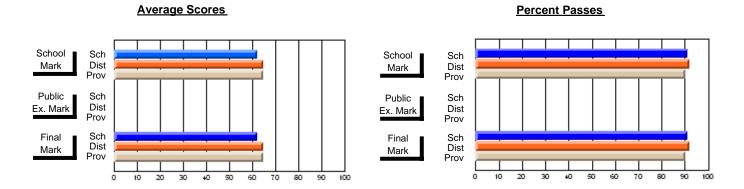

### District 3 - Nova Central

#125 - Baie Verte Collegiate, Baie Verte

**Subject: Mathematics** 

| # students in course: 16 | School<br>Mark | School<br>vs<br>District | School<br>vs<br>Province | Public<br>Exam<br>Mark | School<br>vs<br>District | School<br>vs<br>Province | Final<br>Mark | School<br>vs<br>District | School<br>vs<br>Province |
|--------------------------|----------------|--------------------------|--------------------------|------------------------|--------------------------|--------------------------|---------------|--------------------------|--------------------------|
| Average Score            | Mark           | District                 | Tiovince                 | Mark                   | District                 | FIOVILICE                | Mark          | District                 | FTOVITICE                |
| School                   | 52.6           |                          |                          |                        |                          |                          | 52.6          |                          |                          |
| District                 | 57.5           | q                        | q                        |                        |                          |                          | 57.5          | q                        | q                        |
| Province                 | 59.0           |                          |                          |                        |                          |                          | 59.0          |                          |                          |
| Percent of Passes        |                |                          |                          |                        |                          |                          |               |                          |                          |
| School                   | 62.5           |                          |                          |                        |                          |                          | 62.5          |                          |                          |
| District                 | 80.3           | q                        | q                        |                        |                          |                          | 80.3          | q                        | q                        |
| Province                 | 80.2           |                          |                          |                        |                          |                          | 80.3          |                          |                          |