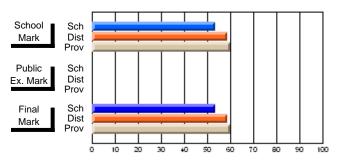

### District 3 - Nova Central

#125 - Baie Verte Collegiate, Baie Verte

**Subject: Mathematics** 

| // -t                   |                |                          |                          | <b>-</b>               | with                     | <u>nheld for re</u> a    | s <u>ons of cor</u> | nfidential               | ity.                     |
|-------------------------|----------------|--------------------------|--------------------------|------------------------|--------------------------|--------------------------|---------------------|--------------------------|--------------------------|
| # students in course: 1 | School<br>Mark | School<br>vs<br>District | School<br>vs<br>Province | Public<br>Exam<br>Mark | School<br>vs<br>District | School<br>vs<br>Province | Final<br>Mark       | School<br>vs<br>District | School<br>vs<br>Province |
| Average Score           |                |                          |                          |                        |                          |                          |                     |                          |                          |
| School                  |                |                          |                          |                        |                          |                          |                     |                          |                          |
| District                | 50.9           | q                        | q                        |                        |                          |                          | 50.9                | q                        | q                        |
| Province                | 57.9           |                          |                          |                        |                          |                          | 57.9                |                          |                          |
| Percent of Passes       |                |                          |                          |                        |                          |                          |                     |                          |                          |
| School                  |                |                          |                          |                        |                          |                          |                     |                          |                          |
| District                | 83.3           | р                        | р                        |                        |                          |                          | 83.3                | р                        | р                        |
| Province                | 94.3           |                          | -                        |                        |                          |                          | 94.3                |                          |                          |

#### Percent Passes **Average Scores** School Sch School Sch Dist Mark Dist Mark Prov Prov Public Sch Public Sch Dist Ex. Mark Dist Ex. Mark Prov Prov Final Sch Sch Final Dist Prov Dist Mark Mark Prov 50 60 70 80 90 20 30 40

Modification Time: 9:14:52AM

Modification Date: 1/20/2009

<sup>\*</sup> Data from the High School Certification System. The results from supplementary courses are not reflected in these results. All students obtaining a score of 48 or 49 on the final mark, were adjusted to 50 and are reflected in the Final Mark column.