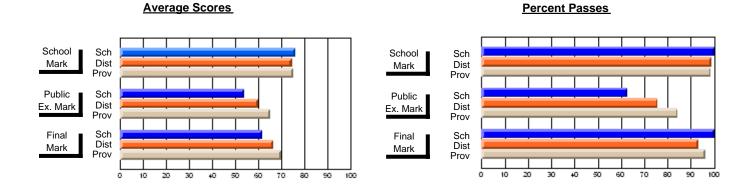

### District 3 - Nova Central

#125 - Baie Verte Collegiate, Baie Verte

Subject: Mathematics

| Course: MATHEMATICS 3204                |                |                          |                          |                        |                          |                          |               |                          |                          |
|-----------------------------------------|----------------|--------------------------|--------------------------|------------------------|--------------------------|--------------------------|---------------|--------------------------|--------------------------|
| # students in course: 21  Average Score | School<br>Mark | School<br>vs<br>District | School<br>vs<br>Province | Public<br>Exam<br>Mark | School<br>vs<br>District | School<br>vs<br>Province | Final<br>Mark | School<br>vs<br>District | School<br>vs<br>Province |
| School                                  | 73.3           |                          |                          | 50.5                   |                          |                          | 57.9          |                          |                          |
| District<br>Province                    | 66.4<br>64.5   | p                        | p                        | 56.9<br>57.4           | q                        | q                        | 61.2<br>61.1  | q                        | q                        |
| Percent of Passes                       |                |                          |                          |                        |                          |                          |               |                          |                          |
| School                                  | 90.5           |                          |                          | 52.4                   |                          |                          | 81.0          |                          |                          |
| District                                | 90.0           | р                        | р                        | 63.9                   | q                        | q                        | 79.2          | р                        | р                        |
| Province                                | 83.6           |                          |                          | 65.0                   |                          |                          | 76.6          |                          |                          |

#### **Average Scores** Percent Passes School Sch School Sch Dist Mark Dist Mark Prov Prov Public Sch Public Sch Dist Ex. Mark Dist Ex. Mark Prov Prov Final Sch Sch Final Dist Prov Dist Mark Mark Prov 50 70 80 90 10 20 30 40 60

Modification Time: 9:14:52AM

Modification Date: 1/20/2009 Source: Evaluation & Research

<sup>\*</sup> Data from the High School Certification System. The results from supplementary courses are not reflected in these results. All students obtaining a score of 48 or 49 on the final mark, were adjusted to 50 and are reflected in the Final Mark column.