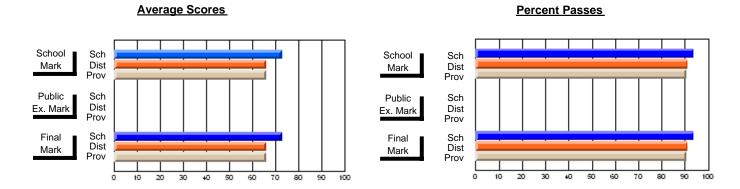

### District 3 - Nova Central

#125 - Baie Verte Collegiate, Baie Verte

**Subject: Mathematics** 

| # students in course: 19 | School<br>Mark | School<br>vs<br>District | School<br>vs<br>Province | Public<br>Exam<br>Mark | School<br>vs<br>District | School<br>vs<br>Province | Final<br>Mark | School<br>vs<br>District | School<br>vs<br>Province |
|--------------------------|----------------|--------------------------|--------------------------|------------------------|--------------------------|--------------------------|---------------|--------------------------|--------------------------|
| Average Score<br>School  | 66.2           |                          |                          |                        |                          |                          | 66.2          |                          |                          |
| District                 | 68.5           | q                        | q                        |                        |                          |                          | 68.5          | q                        | q                        |
| Province                 | 66.2           | ч                        | 9                        |                        |                          |                          | 66.2          | 4                        | ч                        |
| Percent of Passes        |                |                          |                          |                        |                          |                          |               |                          |                          |
| School                   | 89.5           |                          |                          |                        |                          |                          | 89.5          |                          |                          |
| District                 | 88.1           | р                        | р                        |                        |                          |                          | 88.1          | р                        | р                        |
| Province                 | 85.4           |                          |                          |                        |                          |                          | 85.4          |                          |                          |