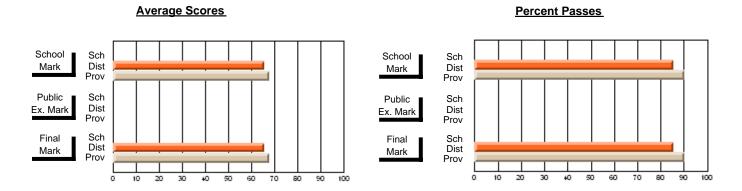

### District 3 - Nova Central

#125 - Baie Verte Collegiate, Baie Verte

Subject: Family Studies

| Course: HUMAN DYNAMICS 22 | 201            |                          |                          |                        |                          |                          |               |                          |                          |
|---------------------------|----------------|--------------------------|--------------------------|------------------------|--------------------------|--------------------------|---------------|--------------------------|--------------------------|
| # students in course: 20  | School<br>Mark | School<br>vs<br>District | School<br>vs<br>Province | Public<br>Exam<br>Mark | School<br>vs<br>District | School<br>vs<br>Province | Final<br>Mark | School<br>vs<br>District | School<br>vs<br>Province |
| Average Score             |                |                          |                          |                        |                          |                          |               |                          |                          |
| School                    | 78.1           |                          |                          |                        |                          |                          | 78.1          |                          |                          |
| District                  | 73.4           | р                        | р                        |                        |                          |                          | 73.4          | р                        | р                        |
| Province                  | 74.7           |                          |                          |                        |                          |                          | 74.7          |                          |                          |
| Percent of Passes         |                |                          |                          |                        |                          |                          |               |                          |                          |
| School                    | 100.0          |                          |                          |                        |                          |                          | 100.0         |                          |                          |
| District                  | 93.7           | р                        | р                        |                        |                          |                          | 93.7          | р                        | р                        |
| Province                  | 93.4           |                          |                          |                        |                          |                          | 93.5          |                          |                          |

Modification Time: 9:14:52AM

Modification Date: 1/20/2009 Source: Evaluation & Research

<sup>\*</sup> Data from the High School Certification System. The results from supplementary courses are not reflected in these results. All students obtaining a score of 48 or 49 on the final mark, were adjusted to 50 and are reflected in the Final Mark column.