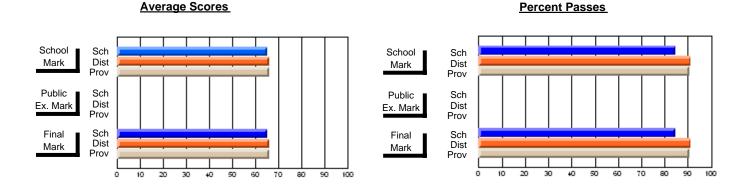

### District 3 - Nova Central

#125 - Baie Verte Collegiate, Baie Verte

Subject: Family Studies

| Course: HUMAN DYNAMICS 22 | 201            |                          |                          |                        |                          |                          |               |                          |                          |
|---------------------------|----------------|--------------------------|--------------------------|------------------------|--------------------------|--------------------------|---------------|--------------------------|--------------------------|
| # students in course: 20  | School<br>Mark | School<br>vs<br>District | School<br>vs<br>Province | Public<br>Exam<br>Mark | School<br>vs<br>District | School<br>vs<br>Province | Final<br>Mark | School<br>vs<br>District | School<br>vs<br>Province |
| Average Score             |                |                          |                          |                        |                          |                          |               |                          |                          |
| School                    | 78.1           |                          |                          |                        |                          |                          | 78.1          |                          |                          |
| District                  | 73.4           | р                        | р                        |                        |                          |                          | 73.4          | р                        | р                        |
| Province                  | 74.7           |                          |                          |                        |                          |                          | 74.7          |                          |                          |
| Percent of Passes         |                |                          |                          |                        |                          |                          |               |                          |                          |
| School                    | 100.0          |                          |                          |                        |                          |                          | 100.0         |                          |                          |
| District                  | 93.7           | р                        | р                        |                        |                          |                          | 93.7          | р                        | р                        |
| Province                  | 93.4           |                          |                          |                        |                          |                          | 93.5          |                          |                          |

Modification Time: 9:14:52AM

Modification Date: 1/20/2009 Source: Evaluation & Research

<sup>\*</sup> Data from the High School Certification System. The results from supplementary courses are not reflected in these results. All students obtaining a score of 48 or 49 on the final mark, were adjusted to 50 and are reflected in the Final Mark column.