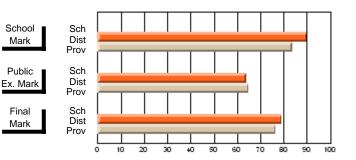

### District 3 - Nova Central

#125 - Baie Verte Collegiate, Baie Verte

\_\_\_\_\_

Subject: Art

| # students in course: 29 | School<br>Mark | School<br>vs<br>District | School<br>vs<br>Province | Public<br>Exam<br>Mark | School<br>vs<br>District | School<br>vs<br>Province | Final<br>Mark | School<br>vs<br>District | School<br>vs<br>Province |
|--------------------------|----------------|--------------------------|--------------------------|------------------------|--------------------------|--------------------------|---------------|--------------------------|--------------------------|
| Average Score            | Mark           | District                 | 1 TOVINGE                | Mark                   | District                 | Trovince                 | Mark          | District                 | 1 TOVITICE               |
| School                   | 71.9           |                          |                          |                        |                          |                          | 71.9          |                          |                          |
| District                 | 76.0           | q                        | q                        |                        |                          |                          | 76.0          | q                        | q                        |
| Province                 | 74.6           |                          | ·                        |                        |                          |                          | 74.6          | •                        | •                        |
| Percent of Passes        |                |                          |                          |                        |                          |                          |               |                          |                          |
| School                   | 96.6           |                          |                          |                        |                          |                          | 96.6          |                          |                          |
| District                 | 96.7           | q                        | р                        |                        |                          |                          | 96.7          | q                        | р                        |
| Province                 | 94.7           |                          |                          |                        |                          |                          | 94.7          |                          |                          |

Modification Time: 9:14:52AM

Modification Date: 1/20/2009

Source: Evaluation & Research

1

<sup>\*</sup> Data from the High School Certification System. The results from supplementary courses are not reflected in these results. All students obtaining a score of 48 or 49 on the final mark, were adjusted to 50 and are reflected in the Final Mark column.