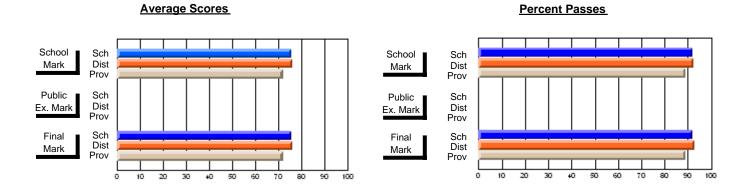

### District 3 - Nova Central

#125 - Baie Verte Collegiate, Baie Verte

**Subject: Technology Education** 

| Course: INTEGRATED SYSTEM | /IS 1205       |                          |                          |   |                        |                          |                          |           |     |                          |
|---------------------------|----------------|--------------------------|--------------------------|---|------------------------|--------------------------|--------------------------|-----------|-----|--------------------------|
| # students in course: 9   | School<br>Mark | School<br>vs<br>District | School<br>vs<br>Province |   | Public<br>Exam<br>Mark | School<br>vs<br>District | School<br>vs<br>Province | Fin<br>Ma | VS  | School<br>vs<br>Province |
| Average Score             |                |                          |                          | - |                        |                          |                          |           |     |                          |
| School                    | 56.1           |                          |                          |   |                        |                          |                          | 56.       |     |                          |
| District                  | 70.6           | q                        | q                        |   |                        |                          |                          | 70.       | q   | q                        |
| Province                  | 73.0           |                          |                          |   |                        |                          |                          | 73.       | )   |                          |
| Percent of Passes         |                |                          |                          |   |                        |                          |                          |           |     |                          |
| School                    | 66.7           |                          |                          |   |                        |                          |                          | 66.       | 7   |                          |
| District                  | 90.6           | q                        | q                        |   |                        |                          |                          | 90.       | S q | q                        |
| Province                  | 92.3           |                          |                          |   |                        |                          |                          | 92.       | 3   |                          |

#### **Average Scores** Percent Passes School Sch School Sch Mark Dist Dist Mark Prov Prov Public Sch Public Sch Dist Ex. Mark Dist Ex. Mark Prov Prov Final Sch Sch Final Dist Prov Dist Mark Mark Prov 50 60 70 80 90 10 20 30 40