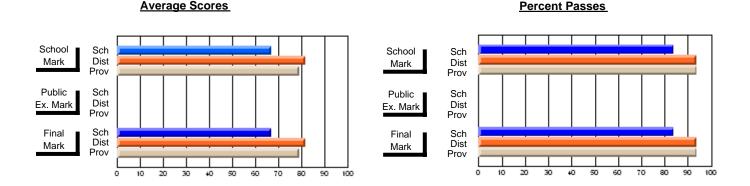

### District 3 - Nova Central

#125 - Baie Verte Collegiate, Baie Verte

\_\_\_\_\_

Subject: Art

| # students in course: 29 | School<br>Mark | School<br>vs<br>District | School<br>vs<br>Province | Public<br>Exam<br>Mark | School<br>vs<br>District | School<br>vs<br>Province | Final<br>Mark | School<br>vs<br>District | School<br>vs<br>Province |
|--------------------------|----------------|--------------------------|--------------------------|------------------------|--------------------------|--------------------------|---------------|--------------------------|--------------------------|
| Average Score            | Mark           | District                 | 1 TOVINGE                | Mark                   | District                 | Trovince                 | Mark          | District                 | 1 TOVITICE               |
| School                   | 71.9           |                          |                          |                        |                          |                          | 71.9          |                          |                          |
| District                 | 76.0           | q                        | q                        |                        |                          |                          | 76.0          | q                        | q                        |
| Province                 | 74.6           |                          | ·                        |                        |                          |                          | 74.6          | •                        | •                        |
| Percent of Passes        |                |                          |                          |                        |                          |                          |               |                          |                          |
| School                   | 96.6           |                          |                          |                        |                          |                          | 96.6          |                          |                          |
| District                 | 96.7           | q                        | р                        |                        |                          |                          | 96.7          | q                        | р                        |
| Province                 | 94.7           |                          |                          |                        |                          |                          | 94.7          |                          |                          |