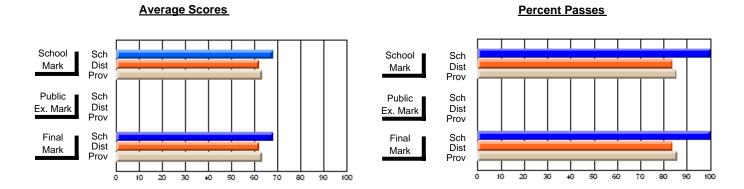

### District 3 - Nova Central

#125 - Baie Verte Collegiate, Baie Verte

**Subject: Mathematics** 

| # students in course: 19 | School<br>Mark | School<br>vs<br>District | School<br>vs<br>Province | Public<br>Exam<br>Mark | School<br>vs<br>District | School<br>vs<br>Province | Final<br>Mark | School<br>vs<br>District | School<br>vs<br>Province |
|--------------------------|----------------|--------------------------|--------------------------|------------------------|--------------------------|--------------------------|---------------|--------------------------|--------------------------|
| Average Score<br>School  | 66.2           |                          |                          |                        |                          |                          | 66.2          |                          |                          |
| District                 | 68.5           | q                        | q                        |                        |                          |                          | 68.5          | q                        | q                        |
| Province                 | 66.2           | ч                        | 9                        |                        |                          |                          | 66.2          | 4                        | ч                        |
| Percent of Passes        |                |                          |                          |                        |                          |                          |               |                          |                          |
| School                   | 89.5           |                          |                          |                        |                          |                          | 89.5          |                          |                          |
| District                 | 88.1           | р                        | р                        |                        |                          |                          | 88.1          | р                        | р                        |
| Province                 | 85.4           |                          |                          |                        |                          |                          | 85.4          |                          |                          |