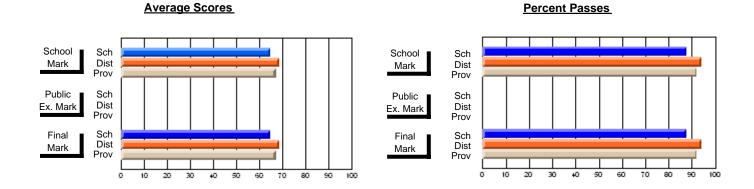

### District 3 - Nova Central

#125 - Baie Verte Collegiate, Baie Verte

Subject: French

| # students in course: 11 | School<br>Mark | School<br>vs<br>District | School<br>vs<br>Province | Public<br>Exam<br>Mark | School<br>vs<br>District | School<br>vs<br>Province | Final<br>Mark | School<br>vs<br>District | School<br>vs<br>Province |
|--------------------------|----------------|--------------------------|--------------------------|------------------------|--------------------------|--------------------------|---------------|--------------------------|--------------------------|
| Average Score            |                |                          |                          |                        |                          |                          |               |                          |                          |
| School                   | 77.5           |                          |                          |                        |                          |                          | 77.5          |                          |                          |
| District<br>Province     | 72.3<br>71.4   | р                        | р                        |                        |                          |                          | 72.3<br>71.4  | р                        | р                        |
| Percent of Passes        |                |                          |                          |                        |                          |                          |               |                          |                          |
| School                   | 100.0          |                          |                          |                        |                          |                          | 100.0         |                          |                          |
| District                 | 95.9           | р                        | р                        |                        |                          |                          | 95.9          | р                        | р                        |
| Province                 | 95.4           |                          |                          |                        |                          |                          | 95.4          |                          |                          |

Modification Time: 9:14:52AM

Modification Date: 1/20/2009

Source: Evaluation & Research

4

<sup>\*</sup> Data from the High School Certification System. The results from supplementary courses are not reflected in these results. All students obtaining a score of 48 or 49 on the final mark, were adjusted to 50 and are reflected in the Final Mark column.