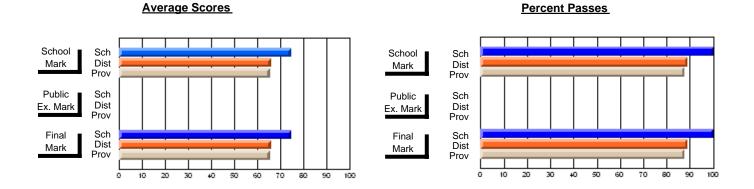

### District 3 - Nova Central

#125 - Baie Verte Collegiate, Baie Verte

Subject: Family Studies

| Course: HUMAN DYNAMICS 22 | 201            |                          |                          |                        |                          |                          |               |                          |                          |
|---------------------------|----------------|--------------------------|--------------------------|------------------------|--------------------------|--------------------------|---------------|--------------------------|--------------------------|
| # students in course: 20  | School<br>Mark | School<br>vs<br>District | School<br>vs<br>Province | Public<br>Exam<br>Mark | School<br>vs<br>District | School<br>vs<br>Province | Final<br>Mark | School<br>vs<br>District | School<br>vs<br>Province |
| Average Score             |                |                          |                          |                        |                          |                          |               |                          |                          |
| School                    | 78.1           |                          |                          |                        |                          |                          | 78.1          |                          |                          |
| District                  | 73.4           | р                        | р                        |                        |                          |                          | 73.4          | р                        | р                        |
| Province                  | 74.7           |                          |                          |                        |                          |                          | 74.7          |                          |                          |
| Percent of Passes         |                |                          |                          |                        |                          |                          |               |                          |                          |
| School                    | 100.0          |                          |                          |                        |                          |                          | 100.0         |                          |                          |
| District                  | 93.7           | р                        | р                        |                        |                          |                          | 93.7          | р                        | р                        |
| Province                  | 93.4           |                          |                          |                        |                          |                          | 93.5          |                          |                          |

Modification Time: 9:14:52AM

Modification Date: 1/20/2009 Source: Evaluation & Research

<sup>\*</sup> Data from the High School Certification System. The results from supplementary courses are not reflected in these results. All students obtaining a score of 48 or 49 on the final mark, were adjusted to 50 and are reflected in the Final Mark column.