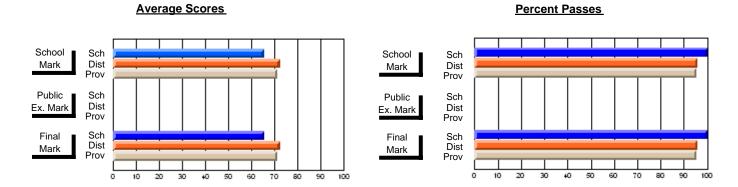

### District 3 - Nova Central

#125 - Baie Verte Collegiate, Baie Verte

**Subject: Technology Education** 

| # students in course: 32 | School<br>Mark | School<br>vs<br>District | School<br>vs<br>Province | Public<br>Exam<br>Mark | School<br>vs<br>District | School<br>vs<br>Province | Final<br>Mark | School<br>vs<br>District | School<br>vs<br>Province |
|--------------------------|----------------|--------------------------|--------------------------|------------------------|--------------------------|--------------------------|---------------|--------------------------|--------------------------|
| Average Score            |                |                          |                          |                        |                          |                          |               |                          |                          |
| School                   | 61.4           |                          |                          |                        |                          |                          | 61.4          |                          |                          |
| District                 | 73.4           | q                        | q                        |                        |                          |                          | 73.4          | q                        | q                        |
| Province                 | 72.0           |                          |                          |                        |                          |                          | 72.0          |                          |                          |
| Percent of Passes        |                |                          |                          |                        |                          |                          |               |                          |                          |
| School                   | 71.9           |                          |                          |                        |                          |                          | 71.9          |                          |                          |
| District                 | 93.4           | q                        | q                        |                        |                          |                          | 93.4          | q                        | q                        |
| Province                 | 94.0           |                          |                          |                        |                          |                          | 94.0          |                          |                          |

Modification Time: 9:14:52AM

Modification Date: 1/20/2009 Source: Evaluation & Research

<sup>\*</sup> Data from the High School Certification System. The results from supplementary courses are not reflected in these results. All students obtaining a score of 48 or 49 on the final mark, were adjusted to 50 and are reflected in the Final Mark column.