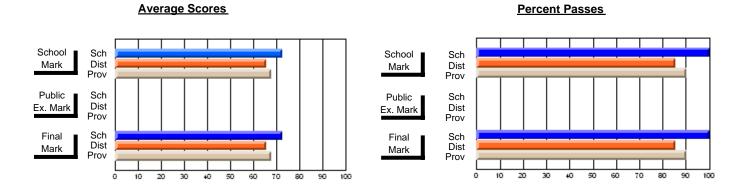

### District 3 - Nova Central

#125 - Baie Verte Collegiate, Baie Verte

Subject: Family Studies

| Course: HUMAN DYNAMICS 22 | 201            |                          |                          |                        |                          |                          |               |                          |                          |
|---------------------------|----------------|--------------------------|--------------------------|------------------------|--------------------------|--------------------------|---------------|--------------------------|--------------------------|
| # students in course: 20  | School<br>Mark | School<br>vs<br>District | School<br>vs<br>Province | Public<br>Exam<br>Mark | School<br>vs<br>District | School<br>vs<br>Province | Final<br>Mark | School<br>vs<br>District | School<br>vs<br>Province |
| Average Score             |                |                          |                          |                        |                          |                          |               |                          |                          |
| School                    | 78.1           |                          |                          |                        |                          |                          | 78.1          |                          |                          |
| District                  | 73.4           | р                        | р                        |                        |                          |                          | 73.4          | р                        | р                        |
| Province                  | 74.7           |                          |                          |                        |                          |                          | 74.7          |                          |                          |
| Percent of Passes         |                |                          |                          |                        |                          |                          |               |                          |                          |
| School                    | 100.0          |                          |                          |                        |                          |                          | 100.0         |                          |                          |
| District                  | 93.7           | р                        | р                        |                        |                          |                          | 93.7          | р                        | р                        |
| Province                  | 93.4           |                          |                          |                        |                          |                          | 93.5          |                          |                          |