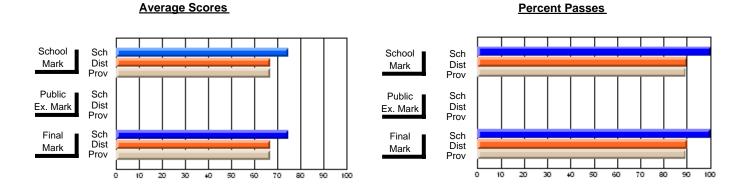

### District 3 - Nova Central

#125 - Baie Verte Collegiate, Baie Verte

\_\_\_\_\_

Subject: Art

| # students in course: 29 | School<br>Mark | School<br>vs<br>District | School<br>vs<br>Province | Public<br>Exam<br>Mark | School<br>vs<br>District | School<br>vs<br>Province | Final<br>Mark | School<br>vs<br>District | School<br>vs<br>Province |
|--------------------------|----------------|--------------------------|--------------------------|------------------------|--------------------------|--------------------------|---------------|--------------------------|--------------------------|
| Average Score            | Mark           | District                 | 1 TOVINGE                | Mark                   | District                 | Trovince                 | Mark          | District                 | 1 TOVITICE               |
| School                   | 71.9           |                          |                          |                        |                          |                          | 71.9          |                          |                          |
| District                 | 76.0           | q                        | q                        |                        |                          |                          | 76.0          | q                        | q                        |
| Province                 | 74.6           |                          | ·                        |                        |                          |                          | 74.6          | •                        | •                        |
| Percent of Passes        |                |                          |                          |                        |                          |                          |               |                          |                          |
| School                   | 96.6           |                          |                          |                        |                          |                          | 96.6          |                          |                          |
| District                 | 96.7           | q                        | р                        |                        |                          |                          | 96.7          | q                        | р                        |
| Province                 | 94.7           |                          |                          |                        |                          |                          | 94.7          |                          |                          |

Modification Time: 9:14:52AM

Modification Date: 1/20/2009

Source: Evaluation & Research

1

<sup>\*</sup> Data from the High School Certification System. The results from supplementary courses are not reflected in these results. All students obtaining a score of 48 or 49 on the final mark, were adjusted to 50 and are reflected in the Final Mark column.