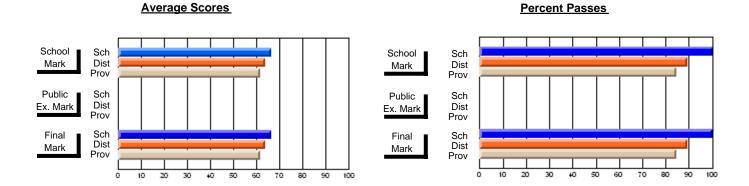

#### District 3 - Nova Central

#125 - Baie Verte Collegiate, Baie Verte

Subject: Enterprise Education

| Course: ENTERPRISE 3205                 |                |                          |                          |                        |                          |                          |               |
|-----------------------------------------|----------------|--------------------------|--------------------------|------------------------|--------------------------|--------------------------|---------------|
| # students in course: 25  Average Score | School<br>Mark | School<br>vs<br>District | School<br>vs<br>Province | Public<br>Exam<br>Mark | School<br>vs<br>District | School<br>vs<br>Province | Final<br>Mark |
| School                                  | 72.9           |                          | _                        |                        |                          |                          | 72.9          |

| 4                 | Walk  | District | FIOVILICE |     | Walk | District | FIOVILICE | Iviaii | DISTRICT | FIOVILICE |
|-------------------|-------|----------|-----------|-----|------|----------|-----------|--------|----------|-----------|
| Average Score     |       |          |           | 1 ⊢ |      |          |           |        |          |           |
| School            | 72.9  |          |           |     |      |          |           | 72.9   |          |           |
| District          | 74.9  | q        | q         |     |      |          |           | 74.9   | q        | q         |
| Province          | 73.6  |          |           |     |      |          |           | 73.6   |          |           |
| Percent of Passes |       |          |           |     |      |          |           |        |          |           |
| School            | 100.0 |          |           |     |      |          |           | 100.0  |          |           |
| District          | 94.7  | р        | р         |     |      |          |           | 94.7   | р        | р         |
| Province          | 93.5  |          |           |     |      |          |           | 93.5   |          |           |