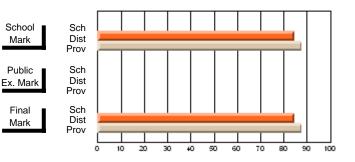

### District 3 - Nova Central

#125 - Baie Verte Collegiate, Baie Verte

Subject: Family Studies

| Course: HUMAN DYNAMICS 22 | 201            |                          |                          |                        |                          |                          |               |                          |                          |
|---------------------------|----------------|--------------------------|--------------------------|------------------------|--------------------------|--------------------------|---------------|--------------------------|--------------------------|
| # students in course: 20  | School<br>Mark | School<br>vs<br>District | School<br>vs<br>Province | Public<br>Exam<br>Mark | School<br>vs<br>District | School<br>vs<br>Province | Final<br>Mark | School<br>vs<br>District | School<br>vs<br>Province |
| Average Score             |                |                          |                          |                        |                          |                          |               |                          |                          |
| School                    | 78.1           |                          |                          |                        |                          |                          | 78.1          |                          |                          |
| District                  | 73.4           | р                        | р                        |                        |                          |                          | 73.4          | р                        | р                        |
| Province                  | 74.7           |                          |                          |                        |                          |                          | 74.7          |                          |                          |
| Percent of Passes         |                |                          |                          |                        |                          |                          |               |                          |                          |
| School                    | 100.0          |                          |                          |                        |                          |                          | 100.0         |                          |                          |
| District                  | 93.7           | р                        | р                        |                        |                          |                          | 93.7          | р                        | р                        |
| Province                  | 93.4           |                          |                          |                        |                          |                          | 93.5          |                          |                          |

Modification Time: 9:14:52AM

Modification Date: 1/20/2009 Source: Evaluation & Research

<sup>\*</sup> Data from the High School Certification System. The results from supplementary courses are not reflected in these results. All students obtaining a score of 48 or 49 on the final mark, were adjusted to 50 and are reflected in the Final Mark column.