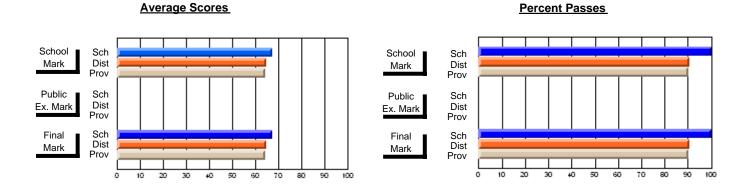

### District 3 - Nova Central

#125 - Baie Verte Collegiate, Baie Verte

**Subject: Mathematics** 

| # students in course: 7       | School<br>Mark   | School<br>vs<br>District | School<br>vs<br>Province | Public<br>Exam<br>Mark | School<br>vs<br>District | School<br>vs<br>Province | Final<br>Mark    | School<br>vs<br>District | School<br>vs<br>Province |
|-------------------------------|------------------|--------------------------|--------------------------|------------------------|--------------------------|--------------------------|------------------|--------------------------|--------------------------|
| Average Score School District | <b>85.3</b> 78.6 | D                        | р                        | <b>83.3</b> 75.9       | р                        | р                        | <b>84.6</b> 77.4 | р                        | р                        |
| Province                      | 79.8             | Р                        | Р                        | 78.9                   | Р                        | P                        | 79.6             | Р                        | Р                        |
| Percent of Passes             |                  |                          |                          |                        |                          |                          |                  |                          |                          |
| School                        | 100.0            |                          |                          | 100.0                  |                          |                          | 100.0            |                          |                          |
| District                      | 99.1             | р                        | р                        | 92.2                   | р                        | р                        | 98.6             | р                        | р                        |
| Province                      | 98.8             |                          |                          | 94.1                   |                          |                          | 97.7             |                          |                          |