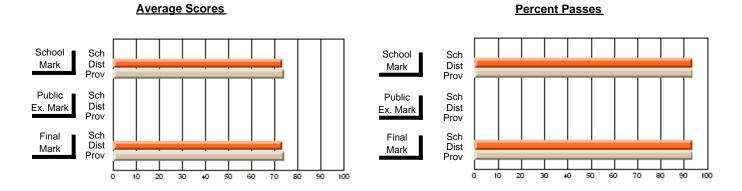

### District 3 - Nova Central

#125 - Baie Verte Collegiate, Baie Verte

**Subject: Mathematics** 

| Course: MATHEMATICS (M) 12 | 266            |                          |                          |                        |                          | nool data ha<br>hheld for rea |               |                          |                          |
|----------------------------|----------------|--------------------------|--------------------------|------------------------|--------------------------|-------------------------------|---------------|--------------------------|--------------------------|
| # students in course: 2    | School<br>Mark | School<br>vs<br>District | School<br>vs<br>Province | Public<br>Exam<br>Mark | School<br>vs<br>District | School<br>vs<br>Province      | Final<br>Mark | School<br>vs<br>District | School<br>vs<br>Province |
| Average Score<br>School    |                |                          |                          |                        |                          |                               |               |                          |                          |
| District                   | 52.2           | q                        | q                        |                        |                          |                               | 52.2          | q                        | q                        |
| Province                   | 52.8           |                          | ·                        |                        |                          |                               | 52.8          |                          |                          |
| Percent of Passes          |                |                          |                          |                        |                          |                               |               |                          |                          |
| School                     |                |                          |                          |                        |                          |                               |               |                          |                          |
| District                   | 72.0           | q                        | q                        |                        |                          |                               | 72.0          | q                        | q                        |
| Province                   | 70.1           |                          |                          |                        |                          |                               | 70.1          |                          |                          |

#### **Average Scores** Percent Passes School Sch School Sch Dist Mark Dist Mark Prov Prov Public Sch Public Sch Dist Ex. Mark Dist Ex. Mark Prov Prov Final Sch Sch Final Dist Prov Dist Mark Mark Prov 50 60 70 80 90 20 30 40