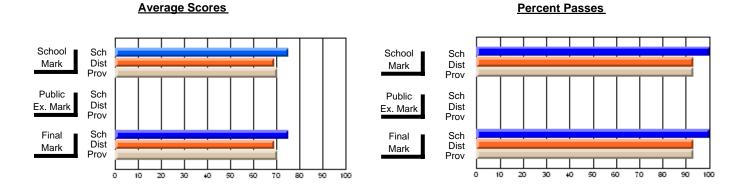

### District 3 - Nova Central

#125 - Baie Verte Collegiate, Baie Verte

Subject: French

| # students in course: 11 | School<br>Mark | School<br>vs<br>District | School<br>vs<br>Province | Public<br>Exam<br>Mark | School<br>vs<br>District | School<br>vs<br>Province | Final<br>Mark | School<br>vs<br>District | School<br>vs<br>Province |
|--------------------------|----------------|--------------------------|--------------------------|------------------------|--------------------------|--------------------------|---------------|--------------------------|--------------------------|
| Average Score            |                |                          |                          |                        |                          |                          |               |                          |                          |
| School                   | 77.5           |                          |                          |                        |                          |                          | 77.5          |                          |                          |
| District<br>Province     | 72.3<br>71.4   | р                        | р                        |                        |                          |                          | 72.3<br>71.4  | р                        | р                        |
| Percent of Passes        |                |                          |                          |                        |                          |                          |               |                          |                          |
| School                   | 100.0          |                          |                          |                        |                          |                          | 100.0         |                          |                          |
| District                 | 95.9           | р                        | р                        |                        |                          |                          | 95.9          | р                        | р                        |
| Province                 | 95.4           |                          |                          |                        |                          |                          | 95.4          |                          |                          |

Modification Time: 9:14:52AM

Modification Date: 1/20/2009

Source: Evaluation & Research

4

<sup>\*</sup> Data from the High School Certification System. The results from supplementary courses are not reflected in these results. All students obtaining a score of 48 or 49 on the final mark, were adjusted to 50 and are reflected in the Final Mark column.