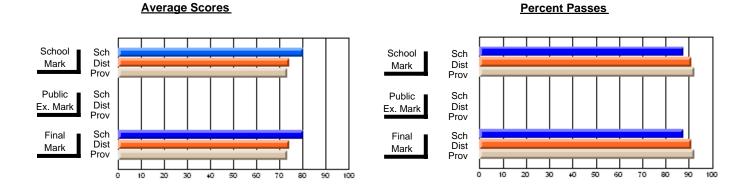

### District 3 - Nova Central

#125 - Baie Verte Collegiate, Baie Verte

Subject: Family Studies

| Course: HUMAN DYNAMICS 22 | 201            |                          |                          |                        |                          |                          |               |                          |                          |
|---------------------------|----------------|--------------------------|--------------------------|------------------------|--------------------------|--------------------------|---------------|--------------------------|--------------------------|
| # students in course: 20  | School<br>Mark | School<br>vs<br>District | School<br>vs<br>Province | Public<br>Exam<br>Mark | School<br>vs<br>District | School<br>vs<br>Province | Final<br>Mark | School<br>vs<br>District | School<br>vs<br>Province |
| Average Score             |                |                          |                          |                        |                          |                          |               |                          |                          |
| School                    | 78.1           |                          |                          |                        |                          |                          | 78.1          |                          |                          |
| District                  | 73.4           | р                        | р                        |                        |                          |                          | 73.4          | р                        | р                        |
| Province                  | 74.7           |                          |                          |                        |                          |                          | 74.7          |                          |                          |
| Percent of Passes         |                |                          |                          |                        |                          |                          |               |                          |                          |
| School                    | 100.0          |                          |                          |                        |                          |                          | 100.0         |                          |                          |
| District                  | 93.7           | р                        | р                        |                        |                          |                          | 93.7          | р                        | р                        |
| Province                  | 93.4           |                          |                          |                        |                          |                          | 93.5          |                          |                          |

Modification Time: 9:14:52AM

Modification Date: 1/20/2009 Source: Evaluation & Research

<sup>\*</sup> Data from the High School Certification System. The results from supplementary courses are not reflected in these results. All students obtaining a score of 48 or 49 on the final mark, were adjusted to 50 and are reflected in the Final Mark column.