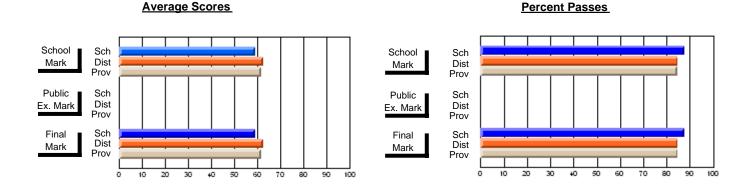

### District 3 - Nova Central

#125 - Baie Verte Collegiate, Baie Verte

**Subject: Technology Education** 

| # students in course: 32 | School<br>Mark | School<br>vs<br>District | School<br>vs<br>Province | Public<br>Exam<br>Mark | School<br>vs<br>District | School<br>vs<br>Province | Final<br>Mark | School<br>vs<br>District | School<br>vs<br>Province |
|--------------------------|----------------|--------------------------|--------------------------|------------------------|--------------------------|--------------------------|---------------|--------------------------|--------------------------|
| Average Score            |                |                          |                          |                        |                          |                          |               |                          |                          |
| School                   | 61.4           |                          |                          |                        |                          |                          | 61.4          |                          |                          |
| District                 | 73.4           | q                        | q                        |                        |                          |                          | 73.4          | q                        | q                        |
| Province                 | 72.0           |                          |                          |                        |                          |                          | 72.0          |                          |                          |
| Percent of Passes        |                |                          |                          |                        |                          |                          |               |                          |                          |
| School                   | 71.9           |                          |                          |                        |                          |                          | 71.9          |                          |                          |
| District                 | 93.4           | q                        | q                        |                        |                          |                          | 93.4          | q                        | q                        |
| Province                 | 94.0           |                          |                          |                        |                          |                          | 94.0          |                          |                          |

Modification Time: 9:14:52AM

Modification Date: 1/20/2009 Source: Evaluation & Research

<sup>\*</sup> Data from the High School Certification System. The results from supplementary courses are not reflected in these results. All students obtaining a score of 48 or 49 on the final mark, were adjusted to 50 and are reflected in the Final Mark column.