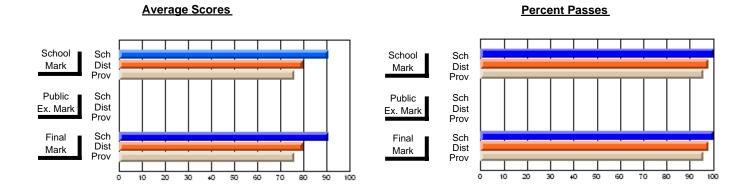

### District 3 - Nova Central

#125 - Baie Verte Collegiate, Baie Verte

\_\_\_\_\_

Subject: Art

| # students in course: 29 | School<br>Mark | School<br>vs<br>District | School<br>vs<br>Province | Public<br>Exam<br>Mark | School<br>vs<br>District | School<br>vs<br>Province | Final<br>Mark | School<br>vs<br>District | School<br>vs<br>Province |
|--------------------------|----------------|--------------------------|--------------------------|------------------------|--------------------------|--------------------------|---------------|--------------------------|--------------------------|
| Average Score            | Mark           | District                 | 1 TOVINGE                | Mark                   | District                 | Trovince                 | Mark          | District                 | 1 TOVITICE               |
| School                   | 71.9           |                          |                          |                        |                          |                          | 71.9          |                          |                          |
| District                 | 76.0           | q                        | q                        |                        |                          |                          | 76.0          | q                        | q                        |
| Province                 | 74.6           |                          | ·                        |                        |                          |                          | 74.6          | •                        | •                        |
| Percent of Passes        |                |                          |                          |                        |                          |                          |               |                          |                          |
| School                   | 96.6           |                          |                          |                        |                          |                          | 96.6          |                          |                          |
| District                 | 96.7           | q                        | р                        |                        |                          |                          | 96.7          | q                        | р                        |
| Province                 | 94.7           |                          |                          |                        |                          |                          | 94.7          |                          |                          |

Modification Time: 9:14:52AM

Modification Date: 1/20/2009

Source: Evaluation & Research

1

<sup>\*</sup> Data from the High School Certification System. The results from supplementary courses are not reflected in these results. All students obtaining a score of 48 or 49 on the final mark, were adjusted to 50 and are reflected in the Final Mark column.