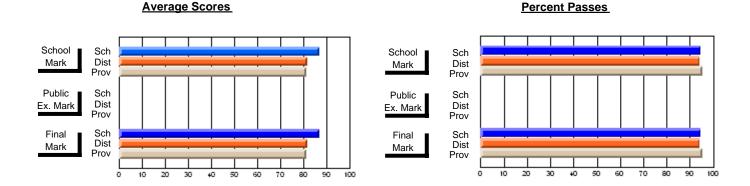

### District 3 - Nova Central

#125 - Baie Verte Collegiate, Baie Verte

**Subject: Mathematics** 

| # students in course: 7       | School<br>Mark   | School<br>vs<br>District | School<br>vs<br>Province | Public<br>Exam<br>Mark | School<br>vs<br>District | School<br>vs<br>Province | Final<br>Mark    | School<br>vs<br>District | School<br>vs<br>Province |
|-------------------------------|------------------|--------------------------|--------------------------|------------------------|--------------------------|--------------------------|------------------|--------------------------|--------------------------|
| Average Score School District | <b>85.3</b> 78.6 | D                        | р                        | <b>83.3</b> 75.9       | р                        | р                        | <b>84.6</b> 77.4 | р                        | р                        |
| Province                      | 79.8             | Р                        | Р                        | 78.9                   | Р                        | P                        | 79.6             | Р                        | Р                        |
| Percent of Passes             |                  |                          |                          |                        |                          |                          |                  |                          |                          |
| School                        | 100.0            |                          |                          | 100.0                  |                          |                          | 100.0            |                          |                          |
| District                      | 99.1             | р                        | р                        | 92.2                   | р                        | р                        | 98.6             | р                        | р                        |
| Province                      | 98.8             |                          |                          | 94.1                   |                          |                          | 97.7             |                          |                          |

#### **Average Scores** Percent Passes School Sch School Sch Dist Mark Dist Mark Prov Prov Public Sch Public Sch Dist Ex. Mark Dist Ex. Mark Prov Prov Final Sch Sch Final Dist Prov Dist Mark Mark Prov 50 60 70 90 10 20 30 40 80

Modification Time: 9:14:52AM

Modification Date: 1/20/2009 Source: Evaluation & Research

<sup>\*</sup> Data from the High School Certification System. The results from supplementary courses are not reflected in these results. All students obtaining a score of 48 or 49 on the final mark, were adjusted to 50 and are reflected in the Final Mark column.