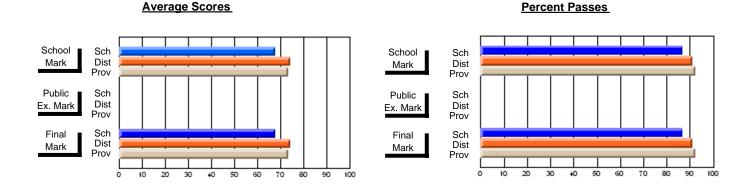

### District 3 - Nova Central

#125 - Baie Verte Collegiate, Baie Verte

**Subject: Technology Education** 

| # students in course: 32 | School<br>Mark | School<br>vs<br>District | School<br>vs<br>Province | Public<br>Exam<br>Mark | School<br>vs<br>District | School<br>vs<br>Province | Final<br>Mark | School<br>vs<br>District | School<br>vs<br>Province |
|--------------------------|----------------|--------------------------|--------------------------|------------------------|--------------------------|--------------------------|---------------|--------------------------|--------------------------|
| Average Score            |                |                          |                          |                        |                          |                          |               |                          |                          |
| School                   | 61.4           |                          |                          |                        |                          |                          | 61.4          |                          |                          |
| District                 | 73.4           | q                        | q                        |                        |                          |                          | 73.4          | q                        | q                        |
| Province                 | 72.0           |                          |                          |                        |                          |                          | 72.0          |                          |                          |
| Percent of Passes        |                |                          |                          |                        |                          |                          |               |                          |                          |
| School                   | 71.9           |                          |                          |                        |                          |                          | 71.9          |                          |                          |
| District                 | 93.4           | q                        | q                        |                        |                          |                          | 93.4          | q                        | q                        |
| Province                 | 94.0           |                          |                          |                        |                          |                          | 94.0          |                          |                          |

Modification Time: 9:14:52AM

Modification Date: 1/20/2009 Source: Evaluation & Research

<sup>\*</sup> Data from the High School Certification System. The results from supplementary courses are not reflected in these results. All students obtaining a score of 48 or 49 on the final mark, were adjusted to 50 and are reflected in the Final Mark column.