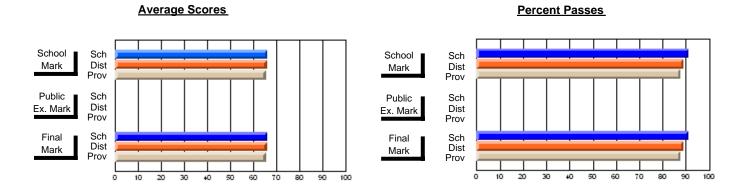

### District 3 - Nova Central

#125 - Baie Verte Collegiate, Baie Verte

Subject: Family Studies

| Course: HUMAN DYNAMICS 22 | 201            |                          |                          |                        |                          |                          |               |                          |                          |
|---------------------------|----------------|--------------------------|--------------------------|------------------------|--------------------------|--------------------------|---------------|--------------------------|--------------------------|
| # students in course: 20  | School<br>Mark | School<br>vs<br>District | School<br>vs<br>Province | Public<br>Exam<br>Mark | School<br>vs<br>District | School<br>vs<br>Province | Final<br>Mark | School<br>vs<br>District | School<br>vs<br>Province |
| Average Score             |                |                          |                          |                        |                          |                          |               |                          |                          |
| School                    | 78.1           |                          |                          |                        |                          |                          | 78.1          |                          |                          |
| District                  | 73.4           | р                        | р                        |                        |                          |                          | 73.4          | р                        | р                        |
| Province                  | 74.7           |                          |                          |                        |                          |                          | 74.7          |                          |                          |
| Percent of Passes         |                |                          |                          |                        |                          |                          |               |                          |                          |
| School                    | 100.0          |                          |                          |                        |                          |                          | 100.0         |                          |                          |
| District                  | 93.7           | р                        | р                        |                        |                          |                          | 93.7          | р                        | р                        |
| Province                  | 93.4           |                          |                          |                        |                          |                          | 93.5          |                          |                          |

Modification Time: 9:14:52AM

Modification Date: 1/20/2009 Source: Evaluation & Research

<sup>\*</sup> Data from the High School Certification System. The results from supplementary courses are not reflected in these results. All students obtaining a score of 48 or 49 on the final mark, were adjusted to 50 and are reflected in the Final Mark column.