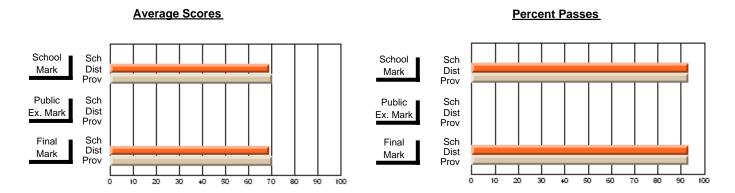

### District 3 - Nova Central

#125 - Baie Verte Collegiate, Baie Verte

Subject: Family Studies

| Course: HUMAN DYNAMICS 22 | 201            |                          |                          |                        |                          |                          |               |                          |                          |
|---------------------------|----------------|--------------------------|--------------------------|------------------------|--------------------------|--------------------------|---------------|--------------------------|--------------------------|
| # students in course: 20  | School<br>Mark | School<br>vs<br>District | School<br>vs<br>Province | Public<br>Exam<br>Mark | School<br>vs<br>District | School<br>vs<br>Province | Final<br>Mark | School<br>vs<br>District | School<br>vs<br>Province |
| Average Score             |                |                          |                          |                        |                          |                          |               |                          |                          |
| School                    | 78.1           |                          |                          |                        |                          |                          | 78.1          |                          |                          |
| District                  | 73.4           | р                        | р                        |                        |                          |                          | 73.4          | р                        | р                        |
| Province                  | 74.7           |                          |                          |                        |                          |                          | 74.7          |                          |                          |
| Percent of Passes         |                |                          |                          |                        |                          |                          |               |                          |                          |
| School                    | 100.0          |                          |                          |                        |                          |                          | 100.0         |                          |                          |
| District                  | 93.7           | р                        | р                        |                        |                          |                          | 93.7          | р                        | р                        |
| Province                  | 93.4           |                          |                          |                        |                          |                          | 93.5          |                          |                          |

Modification Time: 9:14:52AM

Modification Date: 1/20/2009 Source: Evaluation & Research

<sup>\*</sup> Data from the High School Certification System. The results from supplementary courses are not reflected in these results. All students obtaining a score of 48 or 49 on the final mark, were adjusted to 50 and are reflected in the Final Mark column.