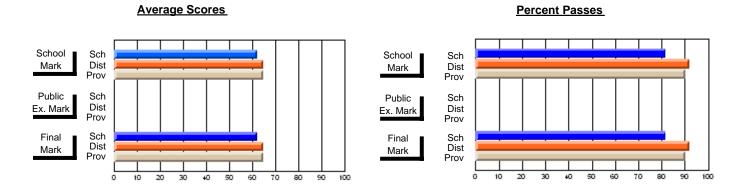

### District 3 - Nova Central

#125 - Baie Verte Collegiate, Baie Verte

**Subject: Mathematics** 

| # students in course: 19 | School<br>Mark | School<br>vs<br>District | School<br>vs<br>Province | Public<br>Exam<br>Mark | School<br>vs<br>District | School<br>vs<br>Province | Final<br>Mark | School<br>vs<br>District | School<br>vs<br>Province |
|--------------------------|----------------|--------------------------|--------------------------|------------------------|--------------------------|--------------------------|---------------|--------------------------|--------------------------|
| Average Score<br>School  | 66.2           |                          |                          |                        |                          |                          | 66.2          |                          |                          |
| District                 | 68.5           | q                        | q                        |                        |                          |                          | 68.5          | q                        | q                        |
| Province                 | 66.2           | ч                        | 9                        |                        |                          |                          | 66.2          | 4                        | ч                        |
| Percent of Passes        |                |                          |                          |                        |                          |                          |               |                          |                          |
| School                   | 89.5           |                          |                          |                        |                          |                          | 89.5          |                          |                          |
| District                 | 88.1           | р                        | р                        |                        |                          |                          | 88.1          | р                        | р                        |
| Province                 | 85.4           |                          |                          |                        |                          |                          | 85.4          |                          |                          |

Modification Time: 9:14:52AM

Modification Date: 1/20/2009 Source: Evaluation & Research 8

<sup>\*</sup> Data from the High School Certification System. The results from supplementary courses are not reflected in these results. All students obtaining a score of 48 or 49 on the final mark, were adjusted to 50 and are reflected in the Final Mark column.