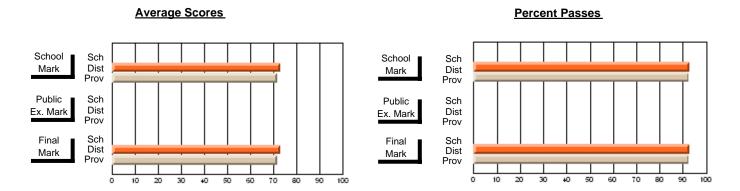

### District 3 - Nova Central

#125 - Baie Verte Collegiate, Baie Verte

Subject: Family Studies

| Course: HUMAN DYNAMICS 22 | 201            |                          |                          |                        |                          |                          |               |                          |                          |
|---------------------------|----------------|--------------------------|--------------------------|------------------------|--------------------------|--------------------------|---------------|--------------------------|--------------------------|
| # students in course: 20  | School<br>Mark | School<br>vs<br>District | School<br>vs<br>Province | Public<br>Exam<br>Mark | School<br>vs<br>District | School<br>vs<br>Province | Final<br>Mark | School<br>vs<br>District | School<br>vs<br>Province |
| Average Score             |                |                          |                          |                        |                          |                          |               |                          |                          |
| School                    | 78.1           |                          |                          |                        |                          |                          | 78.1          |                          |                          |
| District                  | 73.4           | р                        | р                        |                        |                          |                          | 73.4          | р                        | р                        |
| Province                  | 74.7           |                          |                          |                        |                          |                          | 74.7          |                          |                          |
| Percent of Passes         |                |                          |                          |                        |                          |                          |               |                          |                          |
| School                    | 100.0          |                          |                          |                        |                          |                          | 100.0         |                          |                          |
| District                  | 93.7           | р                        | р                        |                        |                          |                          | 93.7          | р                        | р                        |
| Province                  | 93.4           |                          |                          |                        |                          |                          | 93.5          |                          |                          |

Modification Time: 9:14:52AM

Modification Date: 1/20/2009 Source: Evaluation & Research

<sup>\*</sup> Data from the High School Certification System. The results from supplementary courses are not reflected in these results. All students obtaining a score of 48 or 49 on the final mark, were adjusted to 50 and are reflected in the Final Mark column.