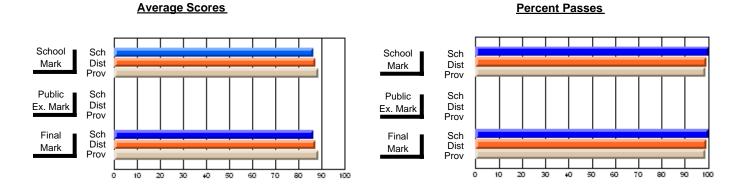

### District 3 - Nova Central

#125 - Baie Verte Collegiate, Baie Verte

**Subject: Mathematics** 

| # students in course: 7       | School<br>Mark   | School<br>vs<br>District | School<br>vs<br>Province | Public<br>Exam<br>Mark | School<br>vs<br>District | School<br>vs<br>Province | Final<br>Mark    | School<br>vs<br>District | School<br>vs<br>Province |
|-------------------------------|------------------|--------------------------|--------------------------|------------------------|--------------------------|--------------------------|------------------|--------------------------|--------------------------|
| Average Score School District | <b>85.3</b> 78.6 | D                        | р                        | <b>83.3</b> 75.9       | р                        | р                        | <b>84.6</b> 77.4 | р                        | р                        |
| Province                      | 79.8             | Р                        | Р                        | 78.9                   | Р                        | P                        | 79.6             | Р                        | Р                        |
| Percent of Passes             |                  |                          |                          |                        |                          |                          |                  |                          |                          |
| School                        | 100.0            |                          |                          | 100.0                  |                          |                          | 100.0            |                          |                          |
| District                      | 99.1             | р                        | р                        | 92.2                   | р                        | р                        | 98.6             | р                        | р                        |
| Province                      | 98.8             |                          |                          | 94.1                   |                          |                          | 97.7             |                          |                          |