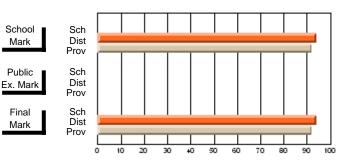

### District 3 - Nova Central

#125 - Baie Verte Collegiate, Baie Verte

Subject: French

| # students in course: 11 | School<br>Mark | School<br>vs<br>District | School<br>vs<br>Province | Public<br>Exam<br>Mark | School<br>vs<br>District | School<br>vs<br>Province | Final<br>Mark | School<br>vs<br>District | School<br>vs<br>Province |
|--------------------------|----------------|--------------------------|--------------------------|------------------------|--------------------------|--------------------------|---------------|--------------------------|--------------------------|
| Average Score            |                |                          |                          |                        |                          |                          |               |                          |                          |
| School                   | 77.5           |                          |                          |                        |                          |                          | 77.5          |                          |                          |
| District<br>Province     | 72.3<br>71.4   | р                        | р                        |                        |                          |                          | 72.3<br>71.4  | р                        | р                        |
| Percent of Passes        |                |                          |                          |                        |                          |                          |               |                          |                          |
| School                   | 100.0          |                          |                          |                        |                          |                          | 100.0         |                          |                          |
| District                 | 95.9           | р                        | р                        |                        |                          |                          | 95.9          | р                        | р                        |
| Province                 | 95.4           |                          |                          |                        |                          |                          | 95.4          |                          |                          |

Modification Time: 9:14:52AM

Modification Date: 1/20/2009

Source: Evaluation & Research

4

<sup>\*</sup> Data from the High School Certification System. The results from supplementary courses are not reflected in these results. All students obtaining a score of 48 or 49 on the final mark, were adjusted to 50 and are reflected in the Final Mark column.