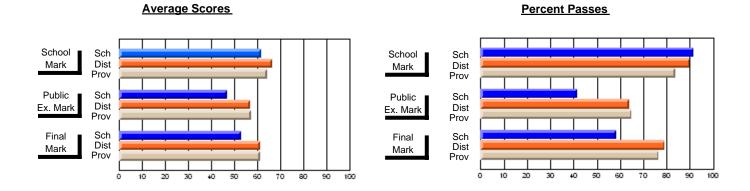

### District 3 - Nova Central

#125 - Baie Verte Collegiate, Baie Verte

Subject: Mathematics

| Course: MATHEMATICS 3204                |                |                          |                          |                        |                          |                          |               |                          |                          |
|-----------------------------------------|----------------|--------------------------|--------------------------|------------------------|--------------------------|--------------------------|---------------|--------------------------|--------------------------|
| # students in course: 21  Average Score | School<br>Mark | School<br>vs<br>District | School<br>vs<br>Province | Public<br>Exam<br>Mark | School<br>vs<br>District | School<br>vs<br>Province | Final<br>Mark | School<br>vs<br>District | School<br>vs<br>Province |
| School                                  | 73.3           |                          |                          | 50.5                   |                          |                          | 57.9          |                          |                          |
| District<br>Province                    | 66.4<br>64.5   | p                        | p                        | 56.9<br>57.4           | q                        | q                        | 61.2<br>61.1  | q                        | q                        |
| Percent of Passes                       |                |                          |                          |                        |                          |                          |               |                          |                          |
| School                                  | 90.5           |                          |                          | 52.4                   |                          |                          | 81.0          |                          |                          |
| District                                | 90.0           | р                        | р                        | 63.9                   | q                        | q                        | 79.2          | р                        | р                        |
| Province                                | 83.6           |                          |                          | 65.0                   |                          |                          | 76.6          |                          |                          |