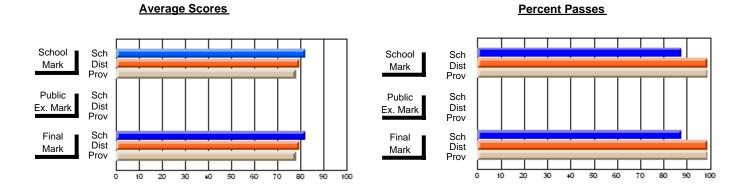

### District 3 - Nova Central

#125 - Baie Verte Collegiate, Baie Verte

**Subject: Mathematics** 

| # students in course: 9 | School<br>Mark | School<br>vs<br>District | School<br>vs<br>Province | Public<br>Exam<br>Mark | School<br>vs<br>District | School<br>vs<br>Province | Final<br>Mark | School<br>vs<br>District | School<br>vs<br>Province |
|-------------------------|----------------|--------------------------|--------------------------|------------------------|--------------------------|--------------------------|---------------|--------------------------|--------------------------|
| Average Score           |                | District                 |                          | Mark                   | District                 | 1 10411106               |               | District                 | 1 10411106               |
| School                  | 70.2           |                          |                          |                        |                          |                          | 70.2          |                          |                          |
| District                | 79.6           | q                        | q                        |                        |                          |                          | 79.6          | q                        | q                        |
| Province                | 78.0           |                          |                          |                        |                          |                          | 78.0          |                          |                          |
| Percent of Passes       |                |                          |                          |                        |                          |                          |               |                          |                          |
| School                  | 100.0          |                          |                          |                        |                          |                          | 100.0         |                          |                          |
| District                | 98.8           | р                        | р                        |                        |                          |                          | 98.8          | р                        | р                        |
| Province                | 99.0           |                          |                          |                        |                          |                          | 99.0          |                          |                          |

Modification Time: 9:14:52AM

Modification Date: 1/20/2009 Source: Evaluation & Research

<sup>\*</sup> Data from the High School Certification System. The results from supplementary courses are not reflected in these results. All students obtaining a score of 48 or 49 on the final mark, were adjusted to 50 and are reflected in the Final Mark column.