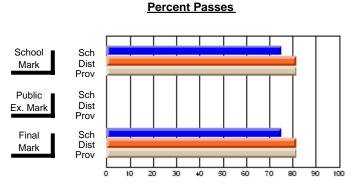

#### District 3 - Nova Central

#125 - Baie Verte Collegiate, Baie Verte

Subject: Enterprise Education

| Course: ENTERPRISE 3205                 |                |                          |                          |                        |                          |                          |               |
|-----------------------------------------|----------------|--------------------------|--------------------------|------------------------|--------------------------|--------------------------|---------------|
| # students in course: 25  Average Score | School<br>Mark | School<br>vs<br>District | School<br>vs<br>Province | Public<br>Exam<br>Mark | School<br>vs<br>District | School<br>vs<br>Province | Final<br>Mark |
| School                                  | 72.9           |                          | _                        |                        |                          |                          | 72.9          |

| 4                 | Walk  | District | FIOVILICE |     | Walk | District | FIOVILICE | Iviaii | DISTRICT | FIOVILICE |
|-------------------|-------|----------|-----------|-----|------|----------|-----------|--------|----------|-----------|
| Average Score     |       |          |           | 1 ⊢ |      |          |           |        |          |           |
| School            | 72.9  |          |           |     |      |          |           | 72.9   |          |           |
| District          | 74.9  | q        | q         |     |      |          |           | 74.9   | q        | q         |
| Province          | 73.6  |          |           |     |      |          |           | 73.6   |          |           |
| Percent of Passes |       |          |           |     |      |          |           |        |          |           |
| School            | 100.0 |          |           |     |      |          |           | 100.0  |          |           |
| District          | 94.7  | р        | р         |     |      |          |           | 94.7   | р        | р         |
| Province          | 93.5  |          |           |     |      |          |           | 93.5   |          |           |