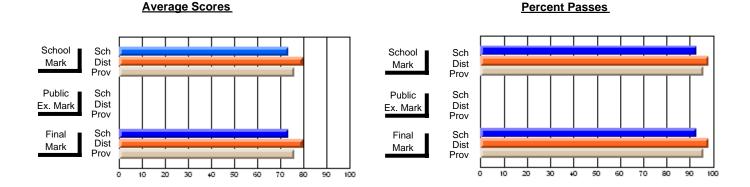

### District 3 - Nova Central

#125 - Baie Verte Collegiate, Baie Verte

Subject: Family Studies

| Course: HUMAN DYNAMICS 22 | 201            |                          |                          |                        |                          |                          |               |                          |                          |
|---------------------------|----------------|--------------------------|--------------------------|------------------------|--------------------------|--------------------------|---------------|--------------------------|--------------------------|
| # students in course: 20  | School<br>Mark | School<br>vs<br>District | School<br>vs<br>Province | Public<br>Exam<br>Mark | School<br>vs<br>District | School<br>vs<br>Province | Final<br>Mark | School<br>vs<br>District | School<br>vs<br>Province |
| Average Score             |                |                          |                          |                        |                          |                          |               |                          |                          |
| School                    | 78.1           |                          |                          |                        |                          |                          | 78.1          |                          |                          |
| District                  | 73.4           | р                        | р                        |                        |                          |                          | 73.4          | р                        | р                        |
| Province                  | 74.7           |                          |                          |                        |                          |                          | 74.7          |                          |                          |
| Percent of Passes         |                |                          |                          |                        |                          |                          |               |                          |                          |
| School                    | 100.0          |                          |                          |                        |                          |                          | 100.0         |                          |                          |
| District                  | 93.7           | р                        | р                        |                        |                          |                          | 93.7          | р                        | р                        |
| Province                  | 93.4           |                          |                          |                        |                          |                          | 93.5          |                          |                          |

Modification Time: 9:14:52AM

Modification Date: 1/20/2009 Source: Evaluation & Research

<sup>\*</sup> Data from the High School Certification System. The results from supplementary courses are not reflected in these results. All students obtaining a score of 48 or 49 on the final mark, were adjusted to 50 and are reflected in the Final Mark column.