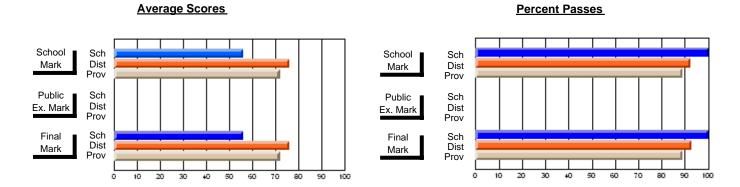

### District 3 - Nova Central

#125 - Baie Verte Collegiate, Baie Verte

Subject: French

| # students in course: 11 | School<br>Mark | School<br>vs<br>District | School<br>vs<br>Province | Public<br>Exam<br>Mark | School<br>vs<br>District | School<br>vs<br>Province | Final<br>Mark | School<br>vs<br>District | School<br>vs<br>Province |
|--------------------------|----------------|--------------------------|--------------------------|------------------------|--------------------------|--------------------------|---------------|--------------------------|--------------------------|
| Average Score            |                |                          |                          |                        |                          |                          |               |                          |                          |
| School                   | 77.5           |                          |                          |                        |                          |                          | 77.5          |                          |                          |
| District<br>Province     | 72.3<br>71.4   | р                        | р                        |                        |                          |                          | 72.3<br>71.4  | р                        | р                        |
| Percent of Passes        |                |                          |                          |                        |                          |                          |               |                          |                          |
| School                   | 100.0          |                          |                          |                        |                          |                          | 100.0         |                          |                          |
| District                 | 95.9           | р                        | р                        |                        |                          |                          | 95.9          | р                        | р                        |
| Province                 | 95.4           |                          |                          |                        |                          |                          | 95.4          |                          |                          |

Modification Time: 9:14:52AM

Modification Date: 1/20/2009

Source: Evaluation & Research

4

<sup>\*</sup> Data from the High School Certification System. The results from supplementary courses are not reflected in these results. All students obtaining a score of 48 or 49 on the final mark, were adjusted to 50 and are reflected in the Final Mark column.