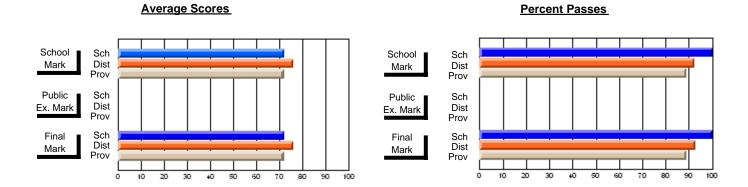

### District 3 - Nova Central

#125 - Baie Verte Collegiate, Baie Verte

\_\_\_\_\_

Subject: Art

| # students in course: 29 | School<br>Mark | School<br>vs<br>District | School<br>vs<br>Province | Public<br>Exam<br>Mark | School<br>vs<br>District | School<br>vs<br>Province | Final<br>Mark | School<br>vs<br>District | School<br>vs<br>Province |
|--------------------------|----------------|--------------------------|--------------------------|------------------------|--------------------------|--------------------------|---------------|--------------------------|--------------------------|
| Average Score            | Mark           | District                 | 1 TOVINGE                | Mark                   | District                 | Trovince                 | Mark          | District                 | 1 TOVITICE               |
| School                   | 71.9           |                          |                          |                        |                          |                          | 71.9          |                          |                          |
| District                 | 76.0           | q                        | q                        |                        |                          |                          | 76.0          | q                        | q                        |
| Province                 | 74.6           |                          | ·                        |                        |                          |                          | 74.6          | •                        | •                        |
| Percent of Passes        |                |                          |                          |                        |                          |                          |               |                          |                          |
| School                   | 96.6           |                          |                          |                        |                          |                          | 96.6          |                          |                          |
| District                 | 96.7           | q                        | р                        |                        |                          |                          | 96.7          | q                        | р                        |
| Province                 | 94.7           |                          |                          |                        |                          |                          | 94.7          |                          |                          |

Modification Time: 9:14:52AM

Modification Date: 1/20/2009

Source: Evaluation & Research

1

<sup>\*</sup> Data from the High School Certification System. The results from supplementary courses are not reflected in these results. All students obtaining a score of 48 or 49 on the final mark, were adjusted to 50 and are reflected in the Final Mark column.