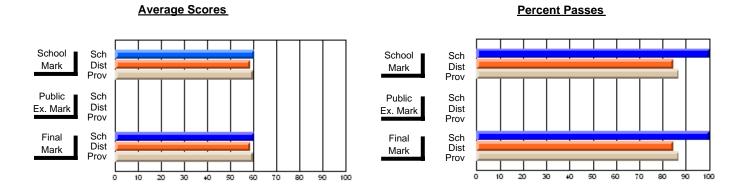

### District 3 - Nova Central

#125 - Baie Verte Collegiate, Baie Verte

**Subject: Technology Education** 

| Course: INTEGRATED SYSTEM | /IS 1205       |                          |                          |   |                        |                          |                          |           |     |                          |
|---------------------------|----------------|--------------------------|--------------------------|---|------------------------|--------------------------|--------------------------|-----------|-----|--------------------------|
| # students in course: 9   | School<br>Mark | School<br>vs<br>District | School<br>vs<br>Province |   | Public<br>Exam<br>Mark | School<br>vs<br>District | School<br>vs<br>Province | Fin<br>Ma | VS  | School<br>vs<br>Province |
| Average Score             |                |                          |                          | - |                        |                          |                          |           |     |                          |
| School                    | 56.1           |                          |                          |   |                        |                          |                          | 56.       |     |                          |
| District                  | 70.6           | q                        | q                        |   |                        |                          |                          | 70.       | q   | q                        |
| Province                  | 73.0           |                          |                          |   |                        |                          |                          | 73.       | )   |                          |
| Percent of Passes         |                |                          |                          |   |                        |                          |                          |           |     |                          |
| School                    | 66.7           |                          |                          |   |                        |                          |                          | 66.       | 7   |                          |
| District                  | 90.6           | q                        | q                        |   |                        |                          |                          | 90.       | S q | q                        |
| Province                  | 92.3           |                          |                          |   |                        |                          |                          | 92.       | 3   |                          |