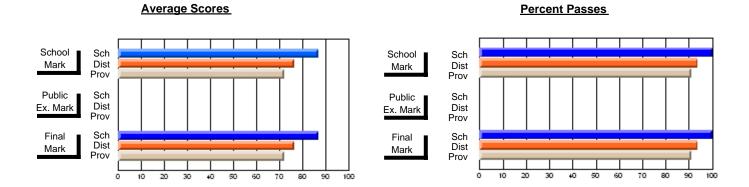

### District 3 - Nova Central

#125 - Baie Verte Collegiate, Baie Verte

**Subject: Technology Education** 

| # students in course: 32 | School<br>Mark | School<br>vs<br>District | School<br>vs<br>Province | Public<br>Exam<br>Mark | School<br>vs<br>District | School<br>vs<br>Province | Final<br>Mark | School<br>vs<br>District | School<br>vs<br>Province |
|--------------------------|----------------|--------------------------|--------------------------|------------------------|--------------------------|--------------------------|---------------|--------------------------|--------------------------|
| Average Score            |                |                          |                          |                        |                          |                          |               |                          |                          |
| School                   | 61.4           |                          |                          |                        |                          |                          | 61.4          |                          |                          |
| District                 | 73.4           | q                        | q                        |                        |                          |                          | 73.4          | q                        | q                        |
| Province                 | 72.0           |                          |                          |                        |                          |                          | 72.0          |                          |                          |
| Percent of Passes        |                |                          |                          |                        |                          |                          |               |                          |                          |
| School                   | 71.9           |                          |                          |                        |                          |                          | 71.9          |                          |                          |
| District                 | 93.4           | q                        | q                        |                        |                          |                          | 93.4          | q                        | q                        |
| Province                 | 94.0           |                          |                          |                        |                          |                          | 94.0          |                          |                          |

Modification Time: 9:14:52AM

Modification Date: 1/20/2009 Source: Evaluation & Research

<sup>\*</sup> Data from the High School Certification System. The results from supplementary courses are not reflected in these results. All students obtaining a score of 48 or 49 on the final mark, were adjusted to 50 and are reflected in the Final Mark column.