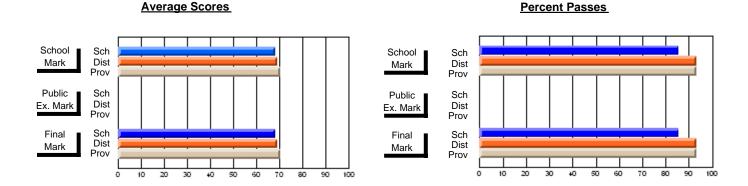

### District 3 - Nova Central

#125 - Baie Verte Collegiate, Baie Verte

\_\_\_\_\_

Subject: Art

| # students in course: 29 | School<br>Mark | School<br>vs<br>District | School<br>vs<br>Province | Public<br>Exam<br>Mark | School<br>vs<br>District | School<br>vs<br>Province | Final<br>Mark | School<br>vs<br>District | School<br>vs<br>Province |
|--------------------------|----------------|--------------------------|--------------------------|------------------------|--------------------------|--------------------------|---------------|--------------------------|--------------------------|
| Average Score            | Mark           | District                 | 1 TOVINGE                | Mark                   | District                 | Trovince                 | Mark          | District                 | 1 TOVITICE               |
| School                   | 71.9           |                          |                          |                        |                          |                          | 71.9          |                          |                          |
| District                 | 76.0           | q                        | q                        |                        |                          |                          | 76.0          | q                        | q                        |
| Province                 | 74.6           |                          | ·                        |                        |                          |                          | 74.6          | •                        | •                        |
| Percent of Passes        |                |                          |                          |                        |                          |                          |               |                          |                          |
| School                   | 96.6           |                          |                          |                        |                          |                          | 96.6          |                          |                          |
| District                 | 96.7           | q                        | р                        |                        |                          |                          | 96.7          | q                        | р                        |
| Province                 | 94.7           |                          |                          |                        |                          |                          | 94.7          |                          |                          |

Modification Time: 9:14:52AM

Modification Date: 1/20/2009

Source: Evaluation & Research

1

<sup>\*</sup> Data from the High School Certification System. The results from supplementary courses are not reflected in these results. All students obtaining a score of 48 or 49 on the final mark, were adjusted to 50 and are reflected in the Final Mark column.