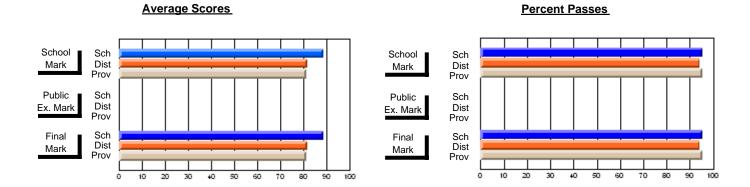

#### District 3 - Nova Central

#125 - Baie Verte Collegiate, Baie Verte

Subject: Enterprise Education

| Course: ENTERPRISE 3205                 |                |                          |                          |                        |                          |                          |               |
|-----------------------------------------|----------------|--------------------------|--------------------------|------------------------|--------------------------|--------------------------|---------------|
| # students in course: 25  Average Score | School<br>Mark | School<br>vs<br>District | School<br>vs<br>Province | Public<br>Exam<br>Mark | School<br>vs<br>District | School<br>vs<br>Province | Final<br>Mark |
| School                                  | 72.9           |                          | _                        |                        |                          |                          | 72.9          |

| 4                 | Walk  | District | FIOVILICE |     | Walk | District | FIOVILICE | Iviaii | DISTRICT | FIOVILICE |
|-------------------|-------|----------|-----------|-----|------|----------|-----------|--------|----------|-----------|
| Average Score     |       |          |           | 1 ⊢ |      |          |           |        |          |           |
| School            | 72.9  |          |           |     |      |          |           | 72.9   |          |           |
| District          | 74.9  | q        | q         |     |      |          |           | 74.9   | q        | q         |
| Province          | 73.6  |          |           |     |      |          |           | 73.6   |          |           |
| Percent of Passes |       |          |           |     |      |          |           |        |          |           |
| School            | 100.0 |          |           |     |      |          |           | 100.0  |          |           |
| District          | 94.7  | р        | р         |     |      |          |           | 94.7   | р        | р         |
| Province          | 93.5  |          |           |     |      |          |           | 93.5   |          |           |

#### Percent Passes **Average Scores** School Sch School Sch Mark Dist Dist Mark Prov Prov Public Sch Public Sch Dist Ex. Mark Dist Ex. Mark Prov Prov Final Sch Sch Final Dist Prov Dist Mark Mark Prov 50 60 80 90 10 20 30 40 70