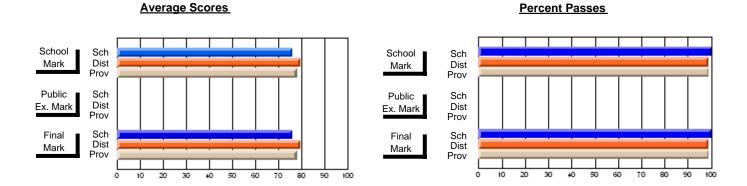

### District 3 - Nova Central

#125 - Baie Verte Collegiate, Baie Verte

**Subject: Mathematics** 

| # students in course: 7       | School<br>Mark   | School<br>vs<br>District | School<br>vs<br>Province | Public<br>Exam<br>Mark | School<br>vs<br>District | School<br>vs<br>Province | Final<br>Mark    | School<br>vs<br>District | School<br>vs<br>Province |
|-------------------------------|------------------|--------------------------|--------------------------|------------------------|--------------------------|--------------------------|------------------|--------------------------|--------------------------|
| Average Score School District | <b>85.3</b> 78.6 | D                        | р                        | <b>83.3</b> 75.9       | р                        | р                        | <b>84.6</b> 77.4 | р                        | р                        |
| Province                      | 79.8             | Р                        | Р                        | 78.9                   | Р                        | P                        | 79.6             | Р                        | Р                        |
| Percent of Passes             |                  |                          |                          |                        |                          |                          |                  |                          |                          |
| School                        | 100.0            |                          |                          | 100.0                  |                          |                          | 100.0            |                          |                          |
| District                      | 99.1             | р                        | р                        | 92.2                   | р                        | р                        | 98.6             | р                        | р                        |
| Province                      | 98.8             |                          |                          | 94.1                   |                          |                          | 97.7             |                          |                          |