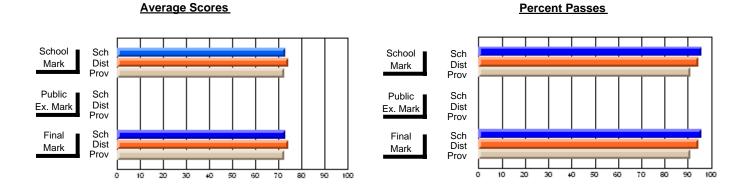

#### District 3 - Nova Central

#125 - Baie Verte Collegiate, Baie Verte

Subject: Enterprise Education

| Course: ENTERPRISE 3205                 |                |                          |                          |                        |                          |                          |               |
|-----------------------------------------|----------------|--------------------------|--------------------------|------------------------|--------------------------|--------------------------|---------------|
| # students in course: 25  Average Score | School<br>Mark | School<br>vs<br>District | School<br>vs<br>Province | Public<br>Exam<br>Mark | School<br>vs<br>District | School<br>vs<br>Province | Final<br>Mark |
| School                                  | 72.9           |                          | _                        |                        |                          |                          | 72.9          |

| 4                 | Walk  | District | FIOVILICE |     | Walk | District | FIOVILICE | Iviaii | DISTRICT | FIOVILICE |
|-------------------|-------|----------|-----------|-----|------|----------|-----------|--------|----------|-----------|
| Average Score     |       |          |           | 1 ⊢ |      |          |           |        |          |           |
| School            | 72.9  |          |           |     |      |          |           | 72.9   |          |           |
| District          | 74.9  | q        | q         |     |      |          |           | 74.9   | q        | q         |
| Province          | 73.6  |          |           |     |      |          |           | 73.6   |          |           |
| Percent of Passes |       |          |           |     |      |          |           |        |          |           |
| School            | 100.0 |          |           |     |      |          |           | 100.0  |          |           |
| District          | 94.7  | р        | р         |     |      |          |           | 94.7   | р        | р         |
| Province          | 93.5  |          |           |     |      |          |           | 93.5   |          |           |