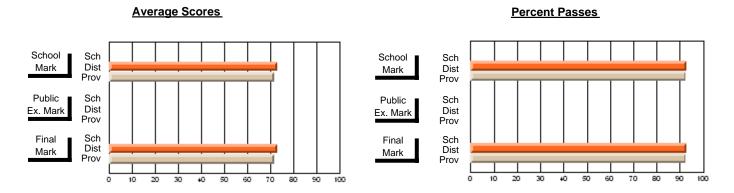

### District 3 - Nova Central

#125 - Baie Verte Collegiate, Baie Verte

\_\_\_\_\_

Subject: Art

| # students in course: 29 | School<br>Mark | School<br>vs<br>District | School<br>vs<br>Province | Public<br>Exam<br>Mark | School<br>vs<br>District | School<br>vs<br>Province | Final<br>Mark | School<br>vs<br>District | School<br>vs<br>Province |
|--------------------------|----------------|--------------------------|--------------------------|------------------------|--------------------------|--------------------------|---------------|--------------------------|--------------------------|
| Average Score            | Mark           | District                 | 1 TOVINGE                | Mark                   | District                 | Trovince                 | Mark          | District                 | 1 TOVITICE               |
| School                   | 71.9           |                          |                          |                        |                          |                          | 71.9          |                          |                          |
| District                 | 76.0           | q                        | q                        |                        |                          |                          | 76.0          | q                        | q                        |
| Province                 | 74.6           |                          | ·                        |                        |                          |                          | 74.6          | •                        | •                        |
| Percent of Passes        |                |                          |                          |                        |                          |                          |               |                          |                          |
| School                   | 96.6           |                          |                          |                        |                          |                          | 96.6          |                          |                          |
| District                 | 96.7           | q                        | р                        |                        |                          |                          | 96.7          | q                        | р                        |
| Province                 | 94.7           |                          |                          |                        |                          |                          | 94.7          |                          |                          |

Modification Time: 9:14:52AM

Modification Date: 1/20/2009

Source: Evaluation & Research

1

<sup>\*</sup> Data from the High School Certification System. The results from supplementary courses are not reflected in these results. All students obtaining a score of 48 or 49 on the final mark, were adjusted to 50 and are reflected in the Final Mark column.