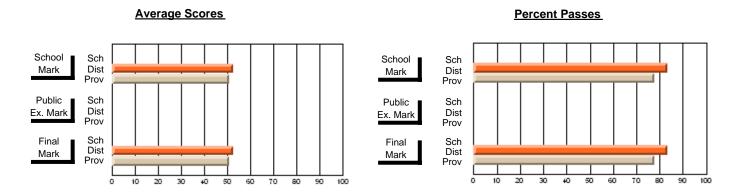

### District 3 - Nova Central

#125 - Baie Verte Collegiate, Baie Verte

**Subject: Mathematics** 

| Course: MATHEMATICS (M) 12 | 266            |                          |                          |                        |                          | nool data ha<br>hheld for rea |               |                          |                          |
|----------------------------|----------------|--------------------------|--------------------------|------------------------|--------------------------|-------------------------------|---------------|--------------------------|--------------------------|
| # students in course: 2    | School<br>Mark | School<br>vs<br>District | School<br>vs<br>Province | Public<br>Exam<br>Mark | School<br>vs<br>District | School<br>vs<br>Province      | Final<br>Mark | School<br>vs<br>District | School<br>vs<br>Province |
| Average Score<br>School    |                |                          |                          |                        |                          |                               |               |                          |                          |
| District                   | 52.2           | q                        | q                        |                        |                          |                               | 52.2          | q                        | q                        |
| Province                   | 52.8           |                          | ·                        |                        |                          |                               | 52.8          |                          |                          |
| Percent of Passes          |                |                          |                          |                        |                          |                               |               |                          |                          |
| School                     |                |                          |                          |                        |                          |                               |               |                          |                          |
| District                   | 72.0           | q                        | q                        |                        |                          |                               | 72.0          | q                        | q                        |
| Province                   | 70.1           |                          |                          |                        |                          |                               | 70.1          |                          |                          |

#### **Average Scores** Percent Passes School Sch School Sch Dist Mark Dist Mark Prov Prov Public Sch Public Sch Dist Ex. Mark Dist Ex. Mark Prov Prov Final Sch Sch Final Dist Prov Dist Mark Mark Prov 50 60 70 80 90 20 30 40

Modification Time: 9:14:52AM

Modification Date: 1/20/2009

Source: Evaluation & Research

10

<sup>\*</sup> Data from the High School Certification System. The results from supplementary courses are not reflected in these results. All students obtaining a score of 48 or 49 on the final mark, were adjusted to 50 and are reflected in the Final Mark column.