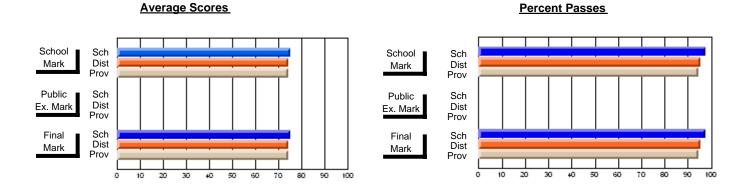

### District 3 - Nova Central

#125 - Baie Verte Collegiate, Baie Verte

\_\_\_\_\_

Subject: Art

| # students in course: 29 | School<br>Mark | School<br>vs<br>District | School<br>vs<br>Province | Public<br>Exam<br>Mark | School<br>vs<br>District | School<br>vs<br>Province | Final<br>Mark | School<br>vs<br>District | School<br>vs<br>Province |
|--------------------------|----------------|--------------------------|--------------------------|------------------------|--------------------------|--------------------------|---------------|--------------------------|--------------------------|
| Average Score            | Mark           | District                 | 1 TOVINGE                | Mark                   | District                 | Trovince                 | Mark          | District                 | 1 TOVITICE               |
| School                   | 71.9           |                          |                          |                        |                          |                          | 71.9          |                          |                          |
| District                 | 76.0           | q                        | q                        |                        |                          |                          | 76.0          | q                        | q                        |
| Province                 | 74.6           |                          | ·                        |                        |                          |                          | 74.6          | •                        | •                        |
| Percent of Passes        |                |                          |                          |                        |                          |                          |               |                          |                          |
| School                   | 96.6           |                          |                          |                        |                          |                          | 96.6          |                          |                          |
| District                 | 96.7           | q                        | р                        |                        |                          |                          | 96.7          | q                        | р                        |
| Province                 | 94.7           |                          |                          |                        |                          |                          | 94.7          |                          |                          |

Modification Time: 9:14:52AM

Modification Date: 1/20/2009

Source: Evaluation & Research

1

<sup>\*</sup> Data from the High School Certification System. The results from supplementary courses are not reflected in these results. All students obtaining a score of 48 or 49 on the final mark, were adjusted to 50 and are reflected in the Final Mark column.