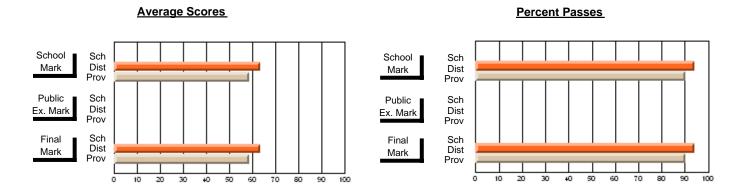

### District 3 - Nova Central

#125 - Baie Verte Collegiate, Baie Verte

Subject: Religious Education

| Course: WORLD RELIGIONS 3 | 101            |                          |                          |   |                        |                          |                          |               |                          |                          |
|---------------------------|----------------|--------------------------|--------------------------|---|------------------------|--------------------------|--------------------------|---------------|--------------------------|--------------------------|
| # students in course: 19  | School<br>Mark | School<br>vs<br>District | School<br>vs<br>Province |   | Public<br>Exam<br>Mark | School<br>vs<br>District | School<br>vs<br>Province | Final<br>Mark | School<br>vs<br>District | School<br>vs<br>Province |
| Average Score<br>School   | 67.1           |                          |                          | ŀ |                        |                          |                          | 67.1          |                          |                          |
| District                  | 76.2           | q                        | q                        |   |                        |                          |                          | 76.2          | q                        | q                        |
| Province                  | 74.3           | •                        |                          |   |                        |                          |                          | 74.3          | •                        | •                        |
| Percent of Passes         |                |                          |                          |   |                        |                          |                          |               |                          |                          |
| School                    | 100.0          |                          |                          |   |                        |                          |                          | 100.0         |                          |                          |
| District                  | 95.0           | р                        | р                        |   |                        |                          |                          | 95.0          | р                        | р                        |
| Province                  | 91.6           |                          |                          |   |                        |                          |                          | 91.7          |                          |                          |

Modification Time: 9:14:52AM

Modification Date: 1/20/2009

Source: Evaluation & Research

<sup>\*</sup> Data from the High School Certification System. The results from supplementary courses are not reflected in these results. All students obtaining a score of 48 or 49 on the final mark, were adjusted to 50 and are reflected in the Final Mark column.