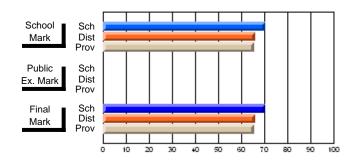

### District 3 - Nova Central

#125 - Baie Verte Collegiate, Baie Verte

**Subject: Technology Education** 

| # students in course: 32 | School<br>Mark | School<br>vs<br>District | School<br>vs<br>Province | Public<br>Exam<br>Mark | School<br>vs<br>District | School<br>vs<br>Province | Final<br>Mark | School<br>vs<br>District | School<br>vs<br>Province |
|--------------------------|----------------|--------------------------|--------------------------|------------------------|--------------------------|--------------------------|---------------|--------------------------|--------------------------|
| Average Score            |                |                          |                          |                        |                          |                          |               |                          |                          |
| School                   | 61.4           |                          |                          |                        |                          |                          | 61.4          |                          |                          |
| District                 | 73.4           | q                        | q                        |                        |                          |                          | 73.4          | q                        | q                        |
| Province                 | 72.0           |                          |                          |                        |                          |                          | 72.0          |                          |                          |
| Percent of Passes        |                |                          |                          |                        |                          |                          |               |                          |                          |
| School                   | 71.9           |                          |                          |                        |                          |                          | 71.9          |                          |                          |
| District                 | 93.4           | q                        | q                        |                        |                          |                          | 93.4          | q                        | q                        |
| Province                 | 94.0           |                          |                          |                        |                          |                          | 94.0          |                          |                          |

Modification Time: 9:14:52AM

Modification Date: 1/20/2009 Source: Evaluation & Research

<sup>\*</sup> Data from the High School Certification System. The results from supplementary courses are not reflected in these results. All students obtaining a score of 48 or 49 on the final mark, were adjusted to 50 and are reflected in the Final Mark column.