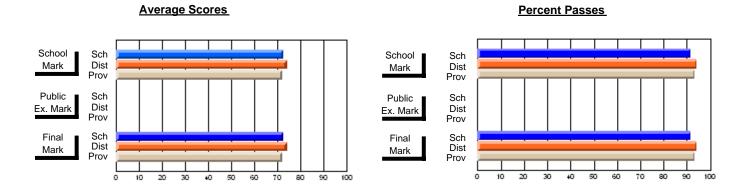

### District 3 - Nova Central

#125 - Baie Verte Collegiate, Baie Verte

**Subject: Physical Education** 

| # students in course: 24                   | School<br>Mark      | School<br>vs<br>District | School<br>vs<br>Province | Public<br>Exam<br>Mark | School<br>vs<br>District | School<br>vs<br>Province | Final<br>Mark    | School<br>vs<br>District | School<br>vs<br>Province |
|--------------------------------------------|---------------------|--------------------------|--------------------------|------------------------|--------------------------|--------------------------|------------------|--------------------------|--------------------------|
| <u>Average Score</u><br>School<br>District | <b>74.0</b><br>74.4 | q                        | р                        |                        |                          |                          | <b>74.0</b> 74.4 | q                        | р                        |
| Province                                   | 73.3                | ,                        | r                        |                        |                          |                          | 73.3             | -1                       |                          |
| Percent of Passes                          |                     |                          |                          |                        |                          |                          |                  |                          |                          |
| School                                     | 95.8                |                          |                          |                        |                          |                          | 95.8             |                          |                          |
| District                                   | 91.2                | р                        | р                        |                        |                          |                          | 91.2             | р                        | р                        |
| Province                                   | 92.2                |                          |                          |                        |                          |                          | 92.2             |                          |                          |

Modification Time: 9:14:52AM

Modification Date: 1/20/2009

Source: Evaluation & Research

<sup>\*</sup> Data from the High School Certification System. The results from supplementary courses are not reflected in these results. All students obtaining a score of 48 or 49 on the final mark, were adjusted to 50 and are reflected in the Final Mark column.