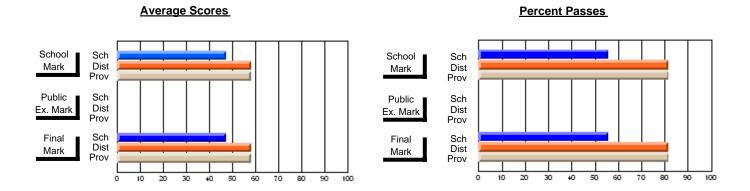

### District 3 - Nova Central

#125 - Baie Verte Collegiate, Baie Verte

**Subject: Mathematics** 

| // -t                   |                |                          |                          | <b>-</b>               | with                     | <u>nheld for re</u> a    | s <u>ons of cor</u> | nfidential               | ity.                     |
|-------------------------|----------------|--------------------------|--------------------------|------------------------|--------------------------|--------------------------|---------------------|--------------------------|--------------------------|
| # students in course: 1 | School<br>Mark | School<br>vs<br>District | School<br>vs<br>Province | Public<br>Exam<br>Mark | School<br>vs<br>District | School<br>vs<br>Province | Final<br>Mark       | School<br>vs<br>District | School<br>vs<br>Province |
| Average Score           |                |                          |                          |                        |                          |                          |                     |                          |                          |
| School                  |                |                          |                          |                        |                          |                          |                     |                          |                          |
| District                | 50.9           | q                        | q                        |                        |                          |                          | 50.9                | q                        | q                        |
| Province                | 57.9           |                          |                          |                        |                          |                          | 57.9                |                          |                          |
| Percent of Passes       |                |                          |                          |                        |                          |                          |                     |                          |                          |
| School                  |                |                          |                          |                        |                          |                          |                     |                          |                          |
| District                | 83.3           | р                        | р                        |                        |                          |                          | 83.3                | р                        | р                        |
| Province                | 94.3           |                          | -                        |                        |                          |                          | 94.3                |                          |                          |