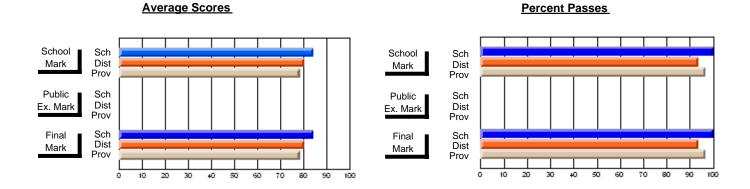

### District 3 - Nova Central

#125 - Baie Verte Collegiate, Baie Verte

**Subject: Mathematics** 

| # students in course: 7       | School<br>Mark   | School<br>vs<br>District | School<br>vs<br>Province | Public<br>Exam<br>Mark | School<br>vs<br>District | School<br>vs<br>Province | Final<br>Mark    | School<br>vs<br>District | School<br>vs<br>Province |
|-------------------------------|------------------|--------------------------|--------------------------|------------------------|--------------------------|--------------------------|------------------|--------------------------|--------------------------|
| Average Score School District | <b>85.3</b> 78.6 | D                        | р                        | <b>83.3</b> 75.9       | р                        | р                        | <b>84.6</b> 77.4 | р                        | р                        |
| Province                      | 79.8             | Р                        | Р                        | 78.9                   | Р                        | P                        | 79.6             | Р                        | Р                        |
| Percent of Passes             |                  |                          |                          |                        |                          |                          |                  |                          |                          |
| School                        | 100.0            |                          |                          | 100.0                  |                          |                          | 100.0            |                          |                          |
| District                      | 99.1             | р                        | р                        | 92.2                   | р                        | р                        | 98.6             | р                        | р                        |
| Province                      | 98.8             |                          |                          | 94.1                   |                          |                          | 97.7             |                          |                          |