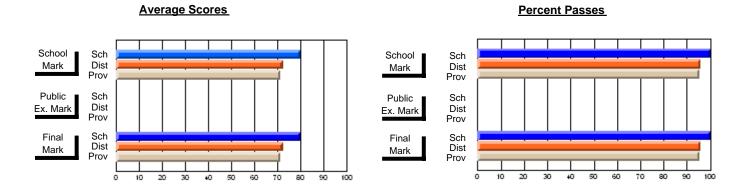

### District 3 - Nova Central

#125 - Baie Verte Collegiate, Baie Verte

Subject: Family Studies

| Course: HUMAN DYNAMICS 22 | 201            |                          |                          |                        |                          |                          |               |                          |                          |
|---------------------------|----------------|--------------------------|--------------------------|------------------------|--------------------------|--------------------------|---------------|--------------------------|--------------------------|
| # students in course: 20  | School<br>Mark | School<br>vs<br>District | School<br>vs<br>Province | Public<br>Exam<br>Mark | School<br>vs<br>District | School<br>vs<br>Province | Final<br>Mark | School<br>vs<br>District | School<br>vs<br>Province |
| Average Score             |                |                          |                          |                        |                          |                          |               |                          |                          |
| School                    | 78.1           |                          |                          |                        |                          |                          | 78.1          |                          |                          |
| District                  | 73.4           | р                        | р                        |                        |                          |                          | 73.4          | р                        | р                        |
| Province                  | 74.7           |                          |                          |                        |                          |                          | 74.7          |                          |                          |
| Percent of Passes         |                |                          |                          |                        |                          |                          |               |                          |                          |
| School                    | 100.0          |                          |                          |                        |                          |                          | 100.0         |                          |                          |
| District                  | 93.7           | р                        | р                        |                        |                          |                          | 93.7          | р                        | р                        |
| Province                  | 93.4           |                          |                          |                        |                          |                          | 93.5          |                          |                          |

Modification Time: 9:14:52AM

Modification Date: 1/20/2009 Source: Evaluation & Research

<sup>\*</sup> Data from the High School Certification System. The results from supplementary courses are not reflected in these results. All students obtaining a score of 48 or 49 on the final mark, were adjusted to 50 and are reflected in the Final Mark column.

Grades: 7-12