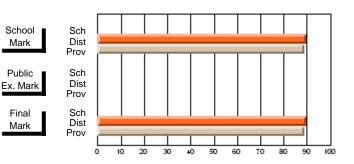

### District 3 - Nova Central

#125 - Baie Verte Collegiate, Baie Verte

Subject: French

| # students in course: 11 | School<br>Mark | School<br>vs<br>District | School<br>vs<br>Province | Public<br>Exam<br>Mark | School<br>vs<br>District | School<br>vs<br>Province | Final<br>Mark | School<br>vs<br>District | School<br>vs<br>Province |
|--------------------------|----------------|--------------------------|--------------------------|------------------------|--------------------------|--------------------------|---------------|--------------------------|--------------------------|
| Average Score            |                |                          |                          |                        |                          |                          |               |                          |                          |
| School                   | 77.5           |                          |                          |                        |                          |                          | 77.5          |                          |                          |
| District<br>Province     | 72.3<br>71.4   | р                        | р                        |                        |                          |                          | 72.3<br>71.4  | р                        | р                        |
| Percent of Passes        |                |                          |                          |                        |                          |                          |               |                          |                          |
| School                   | 100.0          |                          |                          |                        |                          |                          | 100.0         |                          |                          |
| District                 | 95.9           | р                        | р                        |                        |                          |                          | 95.9          | р                        | р                        |
| Province                 | 95.4           |                          |                          |                        |                          |                          | 95.4          |                          |                          |

Modification Time: 9:14:52AM

Modification Date: 1/20/2009

Source: Evaluation & Research

4

<sup>\*</sup> Data from the High School Certification System. The results from supplementary courses are not reflected in these results. All students obtaining a score of 48 or 49 on the final mark, were adjusted to 50 and are reflected in the Final Mark column.