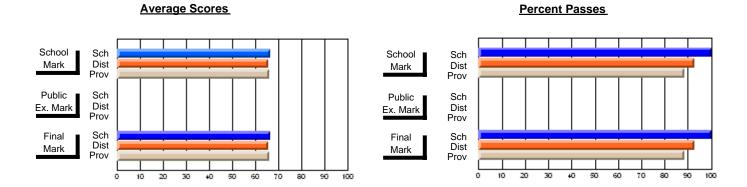

### District 3 - Nova Central

#125 - Baie Verte Collegiate, Baie Verte

Subject: French

| # students in course: 11 | School<br>Mark | School<br>vs<br>District | School<br>vs<br>Province | Public<br>Exam<br>Mark | School<br>vs<br>District | School<br>vs<br>Province | Final<br>Mark | School<br>vs<br>District | School<br>vs<br>Province |
|--------------------------|----------------|--------------------------|--------------------------|------------------------|--------------------------|--------------------------|---------------|--------------------------|--------------------------|
| Average Score            |                |                          |                          |                        |                          |                          |               |                          |                          |
| School                   | 77.5           |                          |                          |                        |                          |                          | 77.5          |                          |                          |
| District<br>Province     | 72.3<br>71.4   | р                        | р                        |                        |                          |                          | 72.3<br>71.4  | р                        | р                        |
| Percent of Passes        |                |                          |                          |                        |                          |                          |               |                          |                          |
| School                   | 100.0          |                          |                          |                        |                          |                          | 100.0         |                          |                          |
| District                 | 95.9           | р                        | р                        |                        |                          |                          | 95.9          | р                        | р                        |
| Province                 | 95.4           |                          |                          |                        |                          |                          | 95.4          |                          |                          |

Modification Time: 9:14:52AM

Modification Date: 1/20/2009

Source: Evaluation & Research

4

<sup>\*</sup> Data from the High School Certification System. The results from supplementary courses are not reflected in these results. All students obtaining a score of 48 or 49 on the final mark, were adjusted to 50 and are reflected in the Final Mark column.