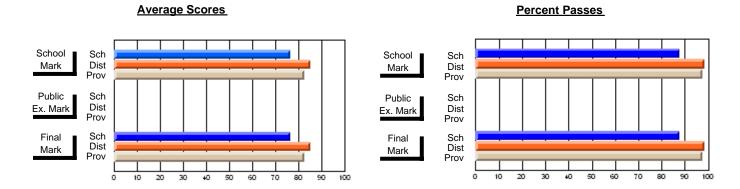

### District 3 - Nova Central

#125 - Baie Verte Collegiate, Baie Verte

Subject: Family Studies

| Course: HUMAN DYNAMICS 22 | 201            |                          |                          |                        |                          |                          |               |                          |                          |
|---------------------------|----------------|--------------------------|--------------------------|------------------------|--------------------------|--------------------------|---------------|--------------------------|--------------------------|
| # students in course: 20  | School<br>Mark | School<br>vs<br>District | School<br>vs<br>Province | Public<br>Exam<br>Mark | School<br>vs<br>District | School<br>vs<br>Province | Final<br>Mark | School<br>vs<br>District | School<br>vs<br>Province |
| Average Score             |                |                          |                          |                        |                          |                          |               |                          |                          |
| School                    | 78.1           |                          |                          |                        |                          |                          | 78.1          |                          |                          |
| District                  | 73.4           | р                        | р                        |                        |                          |                          | 73.4          | р                        | р                        |
| Province                  | 74.7           |                          |                          |                        |                          |                          | 74.7          |                          |                          |
| Percent of Passes         |                |                          |                          |                        |                          |                          |               |                          |                          |
| School                    | 100.0          |                          |                          |                        |                          |                          | 100.0         |                          |                          |
| District                  | 93.7           | р                        | р                        |                        |                          |                          | 93.7          | р                        | р                        |
| Province                  | 93.4           |                          |                          |                        |                          |                          | 93.5          |                          |                          |

Modification Time: 9:14:52AM

Modification Date: 1/20/2009 Source: Evaluation & Research

<sup>\*</sup> Data from the High School Certification System. The results from supplementary courses are not reflected in these results. All students obtaining a score of 48 or 49 on the final mark, were adjusted to 50 and are reflected in the Final Mark column.