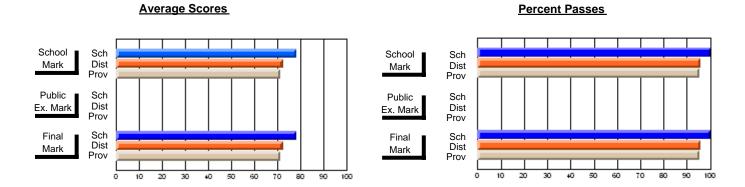

#### District 3 - Nova Central

#125 - Baie Verte Collegiate, Baie Verte

Subject: Enterprise Education

| Course: ENTERPRISE 3205                 |                |                          |                          |                        |                          |                          |               |
|-----------------------------------------|----------------|--------------------------|--------------------------|------------------------|--------------------------|--------------------------|---------------|
| # students in course: 25  Average Score | School<br>Mark | School<br>vs<br>District | School<br>vs<br>Province | Public<br>Exam<br>Mark | School<br>vs<br>District | School<br>vs<br>Province | Final<br>Mark |
| School                                  | 72.9           |                          | _                        |                        |                          |                          | 72.9          |

| 4                 | Walk  | District | FIOVILICE |     | Walk | District | FIOVILICE | Iviaii | DISTRICT | FIOVILICE |
|-------------------|-------|----------|-----------|-----|------|----------|-----------|--------|----------|-----------|
| Average Score     |       |          |           | 1 ⊢ |      |          |           |        |          |           |
| School            | 72.9  |          |           |     |      |          |           | 72.9   |          |           |
| District          | 74.9  | q        | q         |     |      |          |           | 74.9   | q        | q         |
| Province          | 73.6  |          |           |     |      |          |           | 73.6   |          |           |
| Percent of Passes |       |          |           |     |      |          |           |        |          |           |
| School            | 100.0 |          |           |     |      |          |           | 100.0  |          |           |
| District          | 94.7  | р        | р         |     |      |          |           | 94.7   | р        | р         |
| Province          | 93.5  |          |           |     |      |          |           | 93.5   |          |           |

#### Percent Passes **Average Scores** School Sch School Sch Mark Dist Dist Mark Prov Prov Public Sch Public Sch Dist Ex. Mark Dist Ex. Mark Prov Prov Final Sch Sch Final Dist Prov Dist Mark Mark Prov 50 60 80 90 10 20 30 40 70