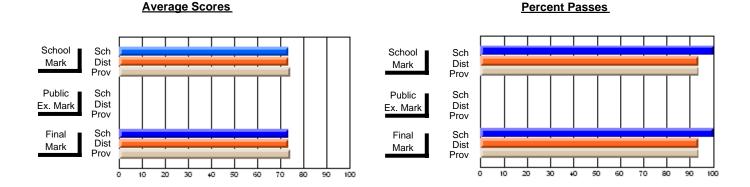

### District 3 - Nova Central

#125 - Baie Verte Collegiate, Baie Verte

**Subject: Technology Education** 

| # students in course: 32 | School<br>Mark | School<br>vs<br>District | School<br>vs<br>Province | Public<br>Exam<br>Mark | School<br>vs<br>District | School<br>vs<br>Province | Final<br>Mark | School<br>vs<br>District | School<br>vs<br>Province |
|--------------------------|----------------|--------------------------|--------------------------|------------------------|--------------------------|--------------------------|---------------|--------------------------|--------------------------|
| Average Score            |                |                          |                          |                        |                          |                          |               |                          |                          |
| School                   | 61.4           |                          |                          |                        |                          |                          | 61.4          |                          |                          |
| District                 | 73.4           | q                        | q                        |                        |                          |                          | 73.4          | q                        | q                        |
| Province                 | 72.0           |                          |                          |                        |                          |                          | 72.0          |                          |                          |
| Percent of Passes        |                |                          |                          |                        |                          |                          |               |                          |                          |
| School                   | 71.9           |                          |                          |                        |                          |                          | 71.9          |                          |                          |
| District                 | 93.4           | q                        | q                        |                        |                          |                          | 93.4          | q                        | q                        |
| Province                 | 94.0           |                          |                          |                        |                          |                          | 94.0          |                          |                          |