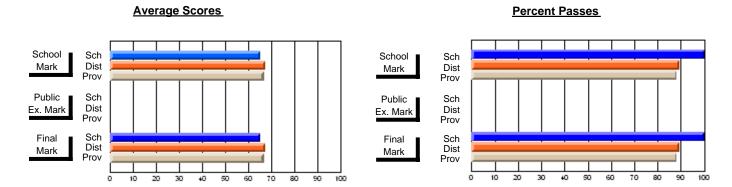

### District 3 - Nova Central

#125 - Baie Verte Collegiate, Baie Verte

Subject: Family Studies

| Course: HUMAN DYNAMICS 22 | 201            |                          |                          |                        |                          |                          |               |                          |                          |
|---------------------------|----------------|--------------------------|--------------------------|------------------------|--------------------------|--------------------------|---------------|--------------------------|--------------------------|
| # students in course: 20  | School<br>Mark | School<br>vs<br>District | School<br>vs<br>Province | Public<br>Exam<br>Mark | School<br>vs<br>District | School<br>vs<br>Province | Final<br>Mark | School<br>vs<br>District | School<br>vs<br>Province |
| Average Score             |                |                          |                          |                        |                          |                          |               |                          |                          |
| School                    | 78.1           |                          |                          |                        |                          |                          | 78.1          |                          |                          |
| District                  | 73.4           | р                        | р                        |                        |                          |                          | 73.4          | р                        | р                        |
| Province                  | 74.7           |                          |                          |                        |                          |                          | 74.7          |                          |                          |
| Percent of Passes         |                |                          |                          |                        |                          |                          |               |                          |                          |
| School                    | 100.0          |                          |                          |                        |                          |                          | 100.0         |                          |                          |
| District                  | 93.7           | р                        | р                        |                        |                          |                          | 93.7          | р                        | р                        |
| Province                  | 93.4           |                          |                          |                        |                          |                          | 93.5          |                          |                          |

Modification Time: 9:14:52AM

Modification Date: 1/20/2009 Source: Evaluation & Research

<sup>\*</sup> Data from the High School Certification System. The results from supplementary courses are not reflected in these results. All students obtaining a score of 48 or 49 on the final mark, were adjusted to 50 and are reflected in the Final Mark column.

Grades: 7-12