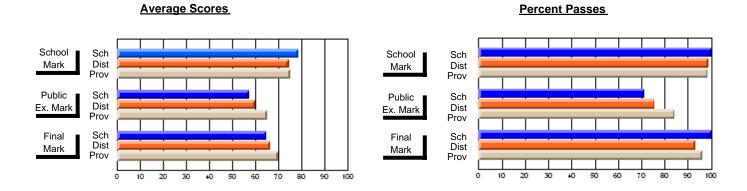

### District 3 - Nova Central

#125 - Baie Verte Collegiate, Baie Verte

Subject: Mathematics

| Course: MATHEMATICS 3204                |                |                          |                          |                        |                          |                          |               |                          |                          |
|-----------------------------------------|----------------|--------------------------|--------------------------|------------------------|--------------------------|--------------------------|---------------|--------------------------|--------------------------|
| # students in course: 21  Average Score | School<br>Mark | School<br>vs<br>District | School<br>vs<br>Province | Public<br>Exam<br>Mark | School<br>vs<br>District | School<br>vs<br>Province | Final<br>Mark | School<br>vs<br>District | School<br>vs<br>Province |
| School                                  | 73.3           |                          |                          | 50.5                   |                          |                          | 57.9          |                          |                          |
| District<br>Province                    | 66.4<br>64.5   | p                        | p                        | 56.9<br>57.4           | q                        | q                        | 61.2<br>61.1  | q                        | q                        |
| Percent of Passes                       |                |                          |                          |                        |                          |                          |               |                          |                          |
| School                                  | 90.5           |                          |                          | 52.4                   |                          |                          | 81.0          |                          |                          |
| District                                | 90.0           | р                        | р                        | 63.9                   | q                        | q                        | 79.2          | р                        | р                        |
| Province                                | 83.6           |                          |                          | 65.0                   |                          |                          | 76.6          |                          |                          |