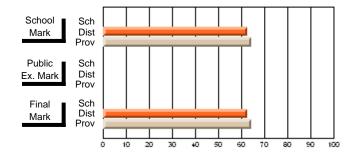

#### District 3 - Nova Central

#125 - Baie Verte Collegiate, Baie Verte

Subject: Enterprise Education

| Course: ENTERPRISE 3205                 |                |                          |                          |                        |                          |                          |               |
|-----------------------------------------|----------------|--------------------------|--------------------------|------------------------|--------------------------|--------------------------|---------------|
| # students in course: 25  Average Score | School<br>Mark | School<br>vs<br>District | School<br>vs<br>Province | Public<br>Exam<br>Mark | School<br>vs<br>District | School<br>vs<br>Province | Final<br>Mark |
| School                                  | 72.9           |                          | _                        |                        |                          |                          | 72.9          |

| 4                 | Walk  | District | FIOVILICE |     | Walk | District | FIOVILICE | Iviaii | DISTRICT | FIOVILICE |
|-------------------|-------|----------|-----------|-----|------|----------|-----------|--------|----------|-----------|
| Average Score     |       |          |           | 1 ⊢ |      |          |           |        |          |           |
| School            | 72.9  |          |           |     |      |          |           | 72.9   |          |           |
| District          | 74.9  | q        | q         |     |      |          |           | 74.9   | q        | q         |
| Province          | 73.6  |          |           |     |      |          |           | 73.6   |          |           |
| Percent of Passes |       |          |           |     |      |          |           |        |          |           |
| School            | 100.0 |          |           |     |      |          |           | 100.0  |          |           |
| District          | 94.7  | р        | р         |     |      |          |           | 94.7   | р        | р         |
| Province          | 93.5  |          |           |     |      |          |           | 93.5   |          |           |