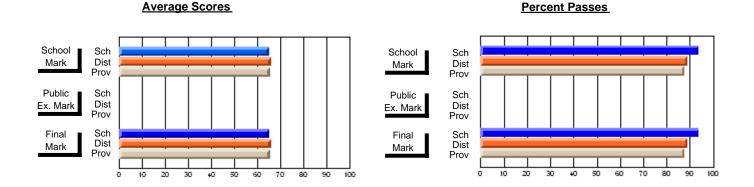

### District 3 - Nova Central

#125 - Baie Verte Collegiate, Baie Verte

**Subject: Technology Education** 

| Course: INTEGRATED SYSTEM | /IS 1205       |                          |                          |   |                        |                          |                          |           |     |                          |
|---------------------------|----------------|--------------------------|--------------------------|---|------------------------|--------------------------|--------------------------|-----------|-----|--------------------------|
| # students in course: 9   | School<br>Mark | School<br>vs<br>District | School<br>vs<br>Province |   | Public<br>Exam<br>Mark | School<br>vs<br>District | School<br>vs<br>Province | Fin<br>Ma | VS  | School<br>vs<br>Province |
| Average Score             |                |                          |                          | - |                        |                          |                          |           |     |                          |
| School                    | 56.1           |                          |                          |   |                        |                          |                          | 56.       |     |                          |
| District                  | 70.6           | q                        | q                        |   |                        |                          |                          | 70.       | q   | q                        |
| Province                  | 73.0           |                          |                          |   |                        |                          |                          | 73.       | )   |                          |
| Percent of Passes         |                |                          |                          |   |                        |                          |                          |           |     |                          |
| School                    | 66.7           |                          |                          |   |                        |                          |                          | 66.       | 7   |                          |
| District                  | 90.6           | q                        | q                        |   |                        |                          |                          | 90.       | S q | q                        |
| Province                  | 92.3           |                          |                          |   |                        |                          |                          | 92.       | 3   |                          |