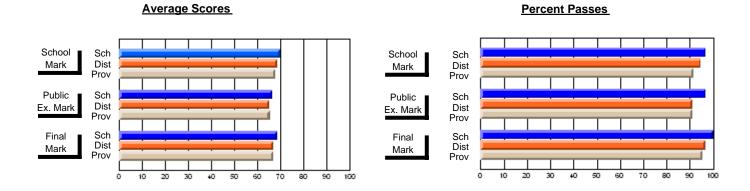

### District 3 - Nova Central

#125 - Baie Verte Collegiate, Baie Verte

Subject: French

| # students in course: 11 | School<br>Mark | School<br>vs<br>District | School<br>vs<br>Province | Public<br>Exam<br>Mark | School<br>vs<br>District | School<br>vs<br>Province | Final<br>Mark | School<br>vs<br>District | School<br>vs<br>Province |
|--------------------------|----------------|--------------------------|--------------------------|------------------------|--------------------------|--------------------------|---------------|--------------------------|--------------------------|
| Average Score            |                |                          |                          |                        |                          |                          |               |                          |                          |
| School                   | 77.5           |                          |                          |                        |                          |                          | 77.5          |                          |                          |
| District<br>Province     | 72.3<br>71.4   | р                        | р                        |                        |                          |                          | 72.3<br>71.4  | р                        | р                        |
| Percent of Passes        |                |                          |                          |                        |                          |                          |               |                          |                          |
| School                   | 100.0          |                          |                          |                        |                          |                          | 100.0         |                          |                          |
| District                 | 95.9           | р                        | р                        |                        |                          |                          | 95.9          | р                        | р                        |
| Province                 | 95.4           |                          |                          |                        |                          |                          | 95.4          |                          |                          |

Modification Time: 9:14:52AM

Modification Date: 1/20/2009

Source: Evaluation & Research

4

<sup>\*</sup> Data from the High School Certification System. The results from supplementary courses are not reflected in these results. All students obtaining a score of 48 or 49 on the final mark, were adjusted to 50 and are reflected in the Final Mark column.