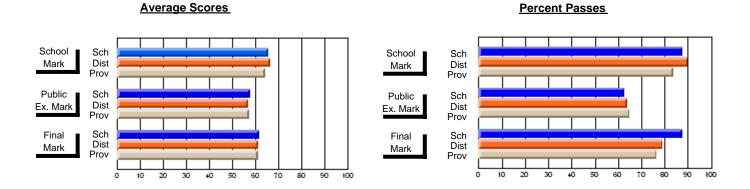

### District 3 - Nova Central

#125 - Baie Verte Collegiate, Baie Verte

Subject: Mathematics

| Course: MATHEMATICS 3204                |                |                          |                          |                        |                          |                          |               |                          |                          |
|-----------------------------------------|----------------|--------------------------|--------------------------|------------------------|--------------------------|--------------------------|---------------|--------------------------|--------------------------|
| # students in course: 21  Average Score | School<br>Mark | School<br>vs<br>District | School<br>vs<br>Province | Public<br>Exam<br>Mark | School<br>vs<br>District | School<br>vs<br>Province | Final<br>Mark | School<br>vs<br>District | School<br>vs<br>Province |
| School                                  | 73.3           |                          |                          | 50.5                   |                          |                          | 57.9          |                          |                          |
| District<br>Province                    | 66.4<br>64.5   | p                        | p                        | 56.9<br>57.4           | q                        | q                        | 61.2<br>61.1  | q                        | q                        |
| Percent of Passes                       |                |                          |                          |                        |                          |                          |               |                          |                          |
| School                                  | 90.5           |                          |                          | 52.4                   |                          |                          | 81.0          |                          |                          |
| District                                | 90.0           | р                        | р                        | 63.9                   | q                        | q                        | 79.2          | р                        | р                        |
| Province                                | 83.6           |                          |                          | 65.0                   |                          |                          | 76.6          |                          |                          |