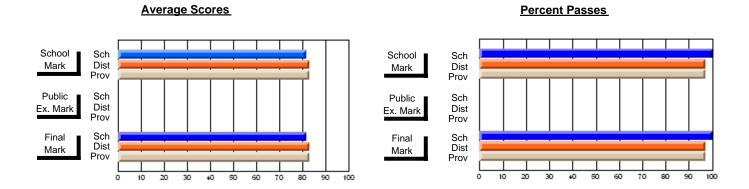

### District 3 - Nova Central

#125 - Baie Verte Collegiate, Baie Verte

Subject: French

| # students in course: 11 | School<br>Mark | School<br>vs<br>District | School<br>vs<br>Province | Public<br>Exam<br>Mark | School<br>vs<br>District | School<br>vs<br>Province | Final<br>Mark | School<br>vs<br>District | School<br>vs<br>Province |
|--------------------------|----------------|--------------------------|--------------------------|------------------------|--------------------------|--------------------------|---------------|--------------------------|--------------------------|
| Average Score            |                |                          |                          |                        |                          |                          |               |                          |                          |
| School                   | 77.5           |                          |                          |                        |                          |                          | 77.5          |                          |                          |
| District<br>Province     | 72.3<br>71.4   | р                        | р                        |                        |                          |                          | 72.3<br>71.4  | р                        | р                        |
| Percent of Passes        |                |                          |                          |                        |                          |                          |               |                          |                          |
| School                   | 100.0          |                          |                          |                        |                          |                          | 100.0         |                          |                          |
| District                 | 95.9           | р                        | р                        |                        |                          |                          | 95.9          | р                        | р                        |
| Province                 | 95.4           |                          |                          |                        |                          |                          | 95.4          |                          |                          |