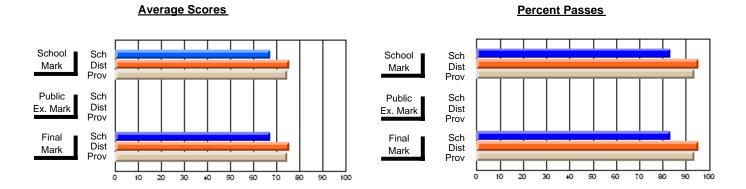

### District 3 - Nova Central

#125 - Baie Verte Collegiate, Baie Verte

**Subject: Mathematics** 

| # students in course: 19 | School<br>Mark | School<br>vs<br>District | School<br>vs<br>Province | Public<br>Exam<br>Mark | School<br>vs<br>District | School<br>vs<br>Province | Final<br>Mark | School<br>vs<br>District | School<br>vs<br>Province |
|--------------------------|----------------|--------------------------|--------------------------|------------------------|--------------------------|--------------------------|---------------|--------------------------|--------------------------|
| Average Score<br>School  | 66.2           |                          |                          |                        |                          |                          | 66.2          |                          |                          |
| District                 | 68.5           | q                        | q                        |                        |                          |                          | 68.5          | q                        | q                        |
| Province                 | 66.2           | ч                        | 9                        |                        |                          |                          | 66.2          | 4                        | ч                        |
| Percent of Passes        |                |                          |                          |                        |                          |                          |               |                          |                          |
| School                   | 89.5           |                          |                          |                        |                          |                          | 89.5          |                          |                          |
| District                 | 88.1           | р                        | р                        |                        |                          |                          | 88.1          | р                        | р                        |
| Province                 | 85.4           |                          |                          |                        |                          |                          | 85.4          |                          |                          |

Modification Time: 9:14:52AM

Modification Date: 1/20/2009 Source: Evaluation & Research 8

<sup>\*</sup> Data from the High School Certification System. The results from supplementary courses are not reflected in these results. All students obtaining a score of 48 or 49 on the final mark, were adjusted to 50 and are reflected in the Final Mark column.