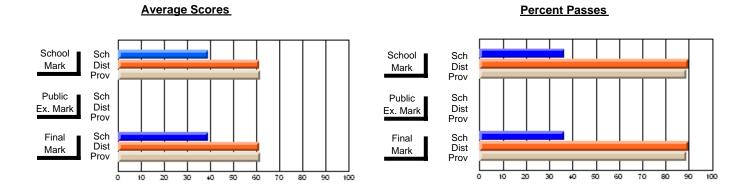

### District 3 - Nova Central

#125 - Baie Verte Collegiate, Baie Verte

**Subject: Technology Education** 

| Course: INTEGRATED SYSTEM | /IS 1205       |                          |                          |   |                        |                          |                          |           |     |                          |
|---------------------------|----------------|--------------------------|--------------------------|---|------------------------|--------------------------|--------------------------|-----------|-----|--------------------------|
| # students in course: 9   | School<br>Mark | School<br>vs<br>District | School<br>vs<br>Province |   | Public<br>Exam<br>Mark | School<br>vs<br>District | School<br>vs<br>Province | Fin<br>Ma | VS  | School<br>vs<br>Province |
| Average Score             |                |                          |                          | - |                        |                          |                          |           |     |                          |
| School                    | 56.1           |                          |                          |   |                        |                          |                          | 56.       |     |                          |
| District                  | 70.6           | q                        | q                        |   |                        |                          |                          | 70.       | q   | q                        |
| Province                  | 73.0           |                          |                          |   |                        |                          |                          | 73.       | )   |                          |
| Percent of Passes         |                |                          |                          |   |                        |                          |                          |           |     |                          |
| School                    | 66.7           |                          |                          |   |                        |                          |                          | 66.       | 7   |                          |
| District                  | 90.6           | q                        | q                        |   |                        |                          |                          | 90.       | S q | q                        |
| Province                  | 92.3           |                          |                          |   |                        |                          |                          | 92.       | 3   |                          |

#### **Average Scores** Percent Passes School Sch School Sch Mark Dist Dist Mark Prov Prov Public Sch Public Sch Dist Ex. Mark Dist Ex. Mark Prov Prov Final Sch Sch Final Dist Prov Dist Mark Mark Prov 50 60 70 80 90 10 20 30 40

Modification Time: 9:14:52AM

Modification Date: 1/20/2009

Source: Evaluation & Research

6

<sup>\*</sup> Data from the High School Certification System. The results from supplementary courses are not reflected in these results. All students obtaining a score of 48 or 49 on the final mark, were adjusted to 50 and are reflected in the Final Mark column.