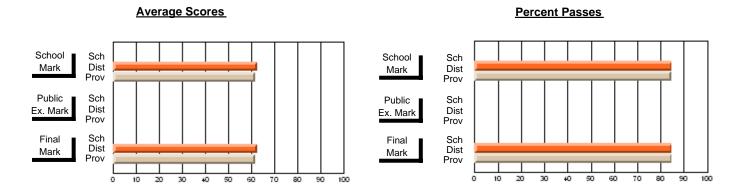

### District 3 - Nova Central

#125 - Baie Verte Collegiate, Baie Verte

\_\_\_\_\_

Subject: Art

| # students in course: 29 | School<br>Mark | School<br>vs<br>District | School<br>vs<br>Province | Public<br>Exam<br>Mark | School<br>vs<br>District | School<br>vs<br>Province | Final<br>Mark | School<br>vs<br>District | School<br>vs<br>Province |
|--------------------------|----------------|--------------------------|--------------------------|------------------------|--------------------------|--------------------------|---------------|--------------------------|--------------------------|
| Average Score            | Mark           | District                 | 1 TOVINGE                | Mark                   | District                 | Trovince                 | Mark          | District                 | 1 TOVITICE               |
| School                   | 71.9           |                          |                          |                        |                          |                          | 71.9          |                          |                          |
| District                 | 76.0           | q                        | q                        |                        |                          |                          | 76.0          | q                        | q                        |
| Province                 | 74.6           |                          | ·                        |                        |                          |                          | 74.6          | •                        | •                        |
| Percent of Passes        |                |                          |                          |                        |                          |                          |               |                          |                          |
| School                   | 96.6           |                          |                          |                        |                          |                          | 96.6          |                          |                          |
| District                 | 96.7           | q                        | р                        |                        |                          |                          | 96.7          | q                        | р                        |
| Province                 | 94.7           |                          |                          |                        |                          |                          | 94.7          |                          |                          |

Modification Time: 9:14:52AM

Modification Date: 1/20/2009

Source: Evaluation & Research

1

<sup>\*</sup> Data from the High School Certification System. The results from supplementary courses are not reflected in these results. All students obtaining a score of 48 or 49 on the final mark, were adjusted to 50 and are reflected in the Final Mark column.