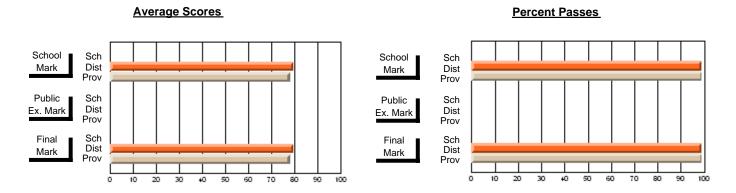

### District 3 - Nova Central

#125 - Baie Verte Collegiate, Baie Verte

Subject: French

| # students in course: 11 | School<br>Mark | School<br>vs<br>District | School<br>vs<br>Province | Public<br>Exam<br>Mark | School<br>vs<br>District | School<br>vs<br>Province | Final<br>Mark | School<br>vs<br>District | School<br>vs<br>Province |
|--------------------------|----------------|--------------------------|--------------------------|------------------------|--------------------------|--------------------------|---------------|--------------------------|--------------------------|
| Average Score            |                |                          |                          |                        |                          |                          |               |                          |                          |
| School                   | 77.5           |                          |                          |                        |                          |                          | 77.5          |                          |                          |
| District<br>Province     | 72.3<br>71.4   | р                        | р                        |                        |                          |                          | 72.3<br>71.4  | р                        | р                        |
| Percent of Passes        |                |                          |                          |                        |                          |                          |               |                          |                          |
| School                   | 100.0          |                          |                          |                        |                          |                          | 100.0         |                          |                          |
| District                 | 95.9           | р                        | р                        |                        |                          |                          | 95.9          | р                        | р                        |
| Province                 | 95.4           |                          |                          |                        |                          |                          | 95.4          |                          |                          |