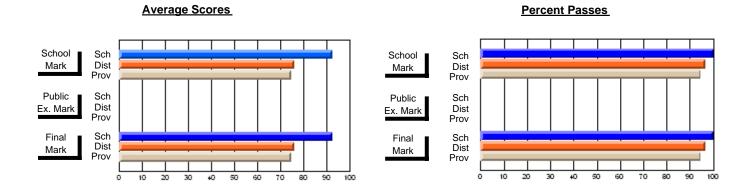

### District 3 - Nova Central

#125 - Baie Verte Collegiate, Baie Verte

Subject: Family Studies

| Course: HUMAN DYNAMICS 22 | 201            |                          |                          |                        |                          |                          |               |                          |                          |
|---------------------------|----------------|--------------------------|--------------------------|------------------------|--------------------------|--------------------------|---------------|--------------------------|--------------------------|
| # students in course: 20  | School<br>Mark | School<br>vs<br>District | School<br>vs<br>Province | Public<br>Exam<br>Mark | School<br>vs<br>District | School<br>vs<br>Province | Final<br>Mark | School<br>vs<br>District | School<br>vs<br>Province |
| Average Score             |                |                          |                          |                        |                          |                          |               |                          |                          |
| School                    | 78.1           |                          |                          |                        |                          |                          | 78.1          |                          |                          |
| District                  | 73.4           | р                        | р                        |                        |                          |                          | 73.4          | р                        | р                        |
| Province                  | 74.7           |                          |                          |                        |                          |                          | 74.7          |                          |                          |
| Percent of Passes         |                |                          |                          |                        |                          |                          |               |                          |                          |
| School                    | 100.0          |                          |                          |                        |                          |                          | 100.0         |                          |                          |
| District                  | 93.7           | р                        | р                        |                        |                          |                          | 93.7          | р                        | р                        |
| Province                  | 93.4           |                          |                          |                        |                          |                          | 93.5          |                          |                          |

Modification Time: 9:14:52AM

Modification Date: 1/20/2009 Source: Evaluation & Research

<sup>\*</sup> Data from the High School Certification System. The results from supplementary courses are not reflected in these results. All students obtaining a score of 48 or 49 on the final mark, were adjusted to 50 and are reflected in the Final Mark column.