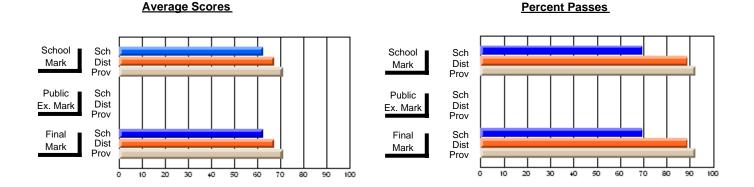

### District 3 - Nova Central

#125 - Baie Verte Collegiate, Baie Verte

**Subject: Mathematics** 

| # students in course: 16 | School<br>Mark | School<br>vs<br>District | School<br>vs<br>Province | Public<br>Exam<br>Mark | School<br>vs<br>District | School<br>vs<br>Province | Final<br>Mark | School<br>vs<br>District | School<br>vs<br>Province |
|--------------------------|----------------|--------------------------|--------------------------|------------------------|--------------------------|--------------------------|---------------|--------------------------|--------------------------|
| Average Score            | Mark           | District                 | Tiovince                 | Mark                   | District                 | FIOVILICE                | Mark          | District                 | FTOVITICE                |
| School                   | 52.6           |                          |                          |                        |                          |                          | 52.6          |                          |                          |
| District                 | 57.5           | q                        | q                        |                        |                          |                          | 57.5          | q                        | q                        |
| Province                 | 59.0           |                          |                          |                        |                          |                          | 59.0          |                          |                          |
| Percent of Passes        |                |                          |                          |                        |                          |                          |               |                          |                          |
| School                   | 62.5           |                          |                          |                        |                          |                          | 62.5          |                          |                          |
| District                 | 80.3           | q                        | q                        |                        |                          |                          | 80.3          | q                        | q                        |
| Province                 | 80.2           |                          |                          |                        |                          |                          | 80.3          |                          |                          |

#### **Average Scores** Percent Passes School Sch School Sch Dist Mark Dist Mark Prov Prov Public Sch Public Sch Dist Ex. Mark Dist Ex. Mark Prov Prov Final Sch Sch Final Dist Prov Dist Mark Mark Prov 50 60 70 80 90 20 30 40

Modification Time: 9:14:52AM

Modification Date: 1/20/2009

Source: Evaluation & Research

<sup>\*</sup> Data from the High School Certification System. The results from supplementary courses are not reflected in these results. All students obtaining a score of 48 or 49 on the final mark, were adjusted to 50 and are reflected in the Final Mark column.