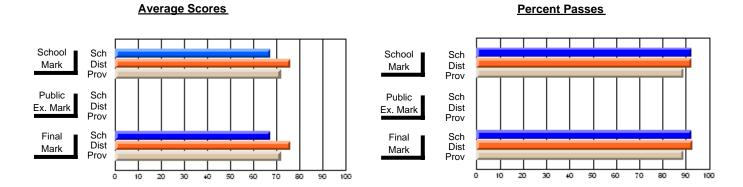

#### District 3 - Nova Central

#125 - Baie Verte Collegiate, Baie Verte

Subject: Enterprise Education

| Course: ENTERPRISE 3205                 |                |                          |                          |                        |                          |                          |               |
|-----------------------------------------|----------------|--------------------------|--------------------------|------------------------|--------------------------|--------------------------|---------------|
| # students in course: 25  Average Score | School<br>Mark | School<br>vs<br>District | School<br>vs<br>Province | Public<br>Exam<br>Mark | School<br>vs<br>District | School<br>vs<br>Province | Final<br>Mark |
| School                                  | 72.9           |                          | _                        |                        |                          |                          | 72.9          |

| 4                 | Walk  | District | FIOVILICE |     | Walk | District | FIOVILICE | Iviaii | DISTRICT | FIOVILICE |
|-------------------|-------|----------|-----------|-----|------|----------|-----------|--------|----------|-----------|
| Average Score     |       |          |           | 1 ⊢ |      |          |           |        |          |           |
| School            | 72.9  |          |           |     |      |          |           | 72.9   |          |           |
| District          | 74.9  | q        | q         |     |      |          |           | 74.9   | q        | q         |
| Province          | 73.6  |          |           |     |      |          |           | 73.6   |          |           |
| Percent of Passes |       |          |           |     |      |          |           |        |          |           |
| School            | 100.0 |          |           |     |      |          |           | 100.0  |          |           |
| District          | 94.7  | р        | р         |     |      |          |           | 94.7   | р        | р         |
| Province          | 93.5  |          |           |     |      |          |           | 93.5   |          |           |