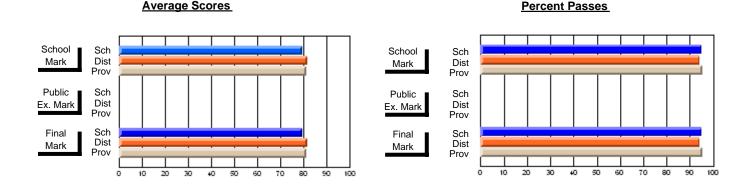

### District 3 - Nova Central

#125 - Baie Verte Collegiate, Baie Verte

Subject: Family Studies

| Course: HUMAN DYNAMICS 22 | 201            |                          |                          |                        |                          |                          |               |                          |                          |
|---------------------------|----------------|--------------------------|--------------------------|------------------------|--------------------------|--------------------------|---------------|--------------------------|--------------------------|
| # students in course: 20  | School<br>Mark | School<br>vs<br>District | School<br>vs<br>Province | Public<br>Exam<br>Mark | School<br>vs<br>District | School<br>vs<br>Province | Final<br>Mark | School<br>vs<br>District | School<br>vs<br>Province |
| Average Score             |                |                          |                          |                        |                          |                          |               |                          |                          |
| School                    | 78.1           |                          |                          |                        |                          |                          | 78.1          |                          |                          |
| District                  | 73.4           | р                        | р                        |                        |                          |                          | 73.4          | р                        | р                        |
| Province                  | 74.7           |                          |                          |                        |                          |                          | 74.7          |                          |                          |
| Percent of Passes         |                |                          |                          |                        |                          |                          |               |                          |                          |
| School                    | 100.0          |                          |                          |                        |                          |                          | 100.0         |                          |                          |
| District                  | 93.7           | р                        | р                        |                        |                          |                          | 93.7          | р                        | р                        |
| Province                  | 93.4           |                          |                          |                        |                          |                          | 93.5          |                          |                          |

Modification Time: 9:14:52AM

Modification Date: 1/20/2009 Source: Evaluation & Research

<sup>\*</sup> Data from the High School Certification System. The results from supplementary courses are not reflected in these results. All students obtaining a score of 48 or 49 on the final mark, were adjusted to 50 and are reflected in the Final Mark column.