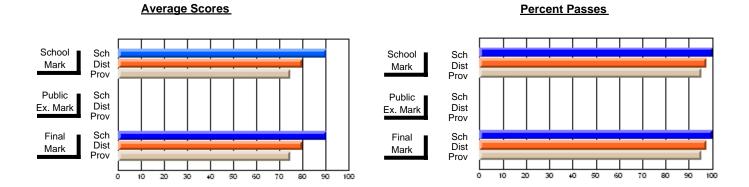

### District 3 - Nova Central

#125 - Baie Verte Collegiate, Baie Verte

Subject: French

| # students in course: 11 | School<br>Mark | School<br>vs<br>District | School<br>vs<br>Province | Public<br>Exam<br>Mark | School<br>vs<br>District | School<br>vs<br>Province | Final<br>Mark | School<br>vs<br>District | School<br>vs<br>Province |
|--------------------------|----------------|--------------------------|--------------------------|------------------------|--------------------------|--------------------------|---------------|--------------------------|--------------------------|
| Average Score            |                |                          |                          |                        |                          |                          |               |                          |                          |
| School                   | 77.5           |                          |                          |                        |                          |                          | 77.5          |                          |                          |
| District<br>Province     | 72.3<br>71.4   | р                        | р                        |                        |                          |                          | 72.3<br>71.4  | р                        | р                        |
| Percent of Passes        |                |                          |                          |                        |                          |                          |               |                          |                          |
| School                   | 100.0          |                          |                          |                        |                          |                          | 100.0         |                          |                          |
| District                 | 95.9           | р                        | р                        |                        |                          |                          | 95.9          | р                        | р                        |
| Province                 | 95.4           |                          |                          |                        |                          |                          | 95.4          |                          |                          |