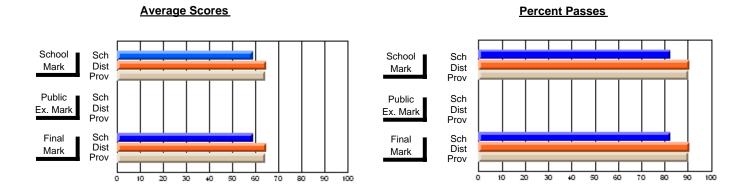

### District 3 - Nova Central

#125 - Baie Verte Collegiate, Baie Verte

**Subject: Mathematics** 

| # students in course: 16 | School<br>Mark | School<br>vs<br>District | School<br>vs<br>Province | Public<br>Exam<br>Mark | School<br>vs<br>District | School<br>vs<br>Province | Final<br>Mark | School<br>vs<br>District | School<br>vs<br>Province |
|--------------------------|----------------|--------------------------|--------------------------|------------------------|--------------------------|--------------------------|---------------|--------------------------|--------------------------|
| Average Score            | Mark           | District                 | Tiovince                 | Mark                   | District                 | FIOVILICE                | Mark          | District                 | FTOVITICE                |
| School                   | 52.6           |                          |                          |                        |                          |                          | 52.6          |                          |                          |
| District                 | 57.5           | q                        | q                        |                        |                          |                          | 57.5          | q                        | q                        |
| Province                 | 59.0           |                          |                          |                        |                          |                          | 59.0          |                          |                          |
| Percent of Passes        |                |                          |                          |                        |                          |                          |               |                          |                          |
| School                   | 62.5           |                          |                          |                        |                          |                          | 62.5          |                          |                          |
| District                 | 80.3           | q                        | q                        |                        |                          |                          | 80.3          | q                        | q                        |
| Province                 | 80.2           |                          |                          |                        |                          |                          | 80.3          |                          |                          |