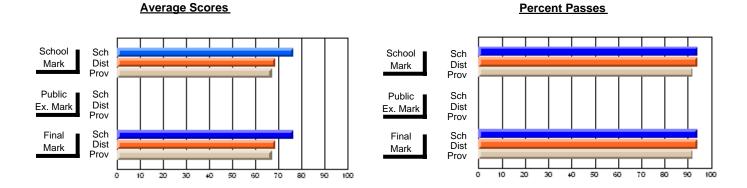

#### District 3 - Nova Central

#125 - Baie Verte Collegiate, Baie Verte

Subject: Enterprise Education

| Course: ENTERPRISE 3205                 |                |                          |                          |                        |                          |                          |               |
|-----------------------------------------|----------------|--------------------------|--------------------------|------------------------|--------------------------|--------------------------|---------------|
| # students in course: 25  Average Score | School<br>Mark | School<br>vs<br>District | School<br>vs<br>Province | Public<br>Exam<br>Mark | School<br>vs<br>District | School<br>vs<br>Province | Final<br>Mark |
| School                                  | 72.9           |                          | _                        |                        |                          |                          | 72.9          |

| 4                 | Walk  | District | FIOVILICE |     | Walk | District | FIOVILICE | Iviaii | DISTRICT | FIOVILICE |
|-------------------|-------|----------|-----------|-----|------|----------|-----------|--------|----------|-----------|
| Average Score     |       |          |           | 1 ⊢ |      |          |           |        |          |           |
| School            | 72.9  |          |           |     |      |          |           | 72.9   |          |           |
| District          | 74.9  | q        | q         |     |      |          |           | 74.9   | q        | q         |
| Province          | 73.6  |          |           |     |      |          |           | 73.6   |          |           |
| Percent of Passes |       |          |           |     |      |          |           |        |          |           |
| School            | 100.0 |          |           |     |      |          |           | 100.0  |          |           |
| District          | 94.7  | р        | р         |     |      |          |           | 94.7   | р        | р         |
| Province          | 93.5  |          |           |     |      |          |           | 93.5   |          |           |