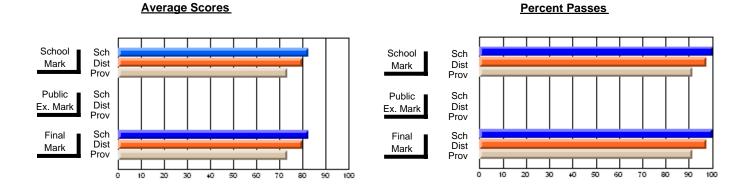

### District 3 - Nova Central

#125 - Baie Verte Collegiate, Baie Verte

Subject: French

| # students in course: 11 | School<br>Mark | School<br>vs<br>District | School<br>vs<br>Province | Public<br>Exam<br>Mark | School<br>vs<br>District | School<br>vs<br>Province | Final<br>Mark | School<br>vs<br>District | School<br>vs<br>Province |
|--------------------------|----------------|--------------------------|--------------------------|------------------------|--------------------------|--------------------------|---------------|--------------------------|--------------------------|
| Average Score            |                |                          |                          |                        |                          |                          |               |                          |                          |
| School                   | 77.5           |                          |                          |                        |                          |                          | 77.5          |                          |                          |
| District<br>Province     | 72.3<br>71.4   | р                        | р                        |                        |                          |                          | 72.3<br>71.4  | р                        | р                        |
| Percent of Passes        |                |                          |                          |                        |                          |                          |               |                          |                          |
| School                   | 100.0          |                          |                          |                        |                          |                          | 100.0         |                          |                          |
| District                 | 95.9           | р                        | р                        |                        |                          |                          | 95.9          | р                        | р                        |
| Province                 | 95.4           |                          |                          |                        |                          |                          | 95.4          |                          |                          |

Modification Time: 9:14:52AM

Modification Date: 1/20/2009

Source: Evaluation & Research

4

<sup>\*</sup> Data from the High School Certification System. The results from supplementary courses are not reflected in these results. All students obtaining a score of 48 or 49 on the final mark, were adjusted to 50 and are reflected in the Final Mark column.