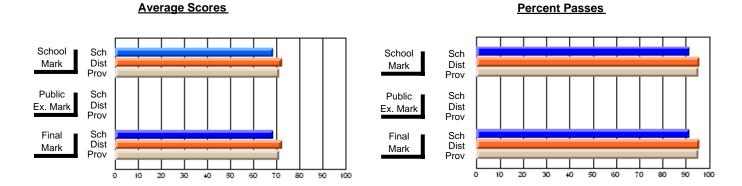

### District 3 - Nova Central

#125 - Baie Verte Collegiate, Baie Verte

Subject: Family Studies

| Course: HUMAN DYNAMICS 22 | 201            |                          |                          |                        |                          |                          |               |                          |                          |
|---------------------------|----------------|--------------------------|--------------------------|------------------------|--------------------------|--------------------------|---------------|--------------------------|--------------------------|
| # students in course: 20  | School<br>Mark | School<br>vs<br>District | School<br>vs<br>Province | Public<br>Exam<br>Mark | School<br>vs<br>District | School<br>vs<br>Province | Final<br>Mark | School<br>vs<br>District | School<br>vs<br>Province |
| Average Score             |                |                          |                          |                        |                          |                          |               |                          |                          |
| School                    | 78.1           |                          |                          |                        |                          |                          | 78.1          |                          |                          |
| District                  | 73.4           | р                        | р                        |                        |                          |                          | 73.4          | р                        | р                        |
| Province                  | 74.7           |                          |                          |                        |                          |                          | 74.7          |                          |                          |
| Percent of Passes         |                |                          |                          |                        |                          |                          |               |                          |                          |
| School                    | 100.0          |                          |                          |                        |                          |                          | 100.0         |                          |                          |
| District                  | 93.7           | р                        | р                        |                        |                          |                          | 93.7          | р                        | р                        |
| Province                  | 93.4           |                          |                          |                        |                          |                          | 93.5          |                          |                          |