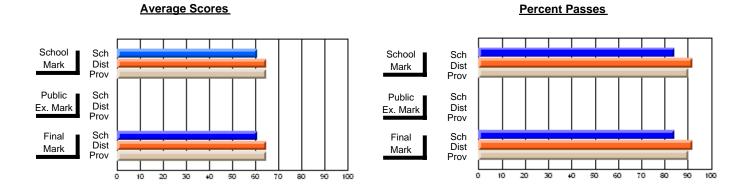

### District 3 - Nova Central

#125 - Baie Verte Collegiate, Baie Verte

**Subject: Mathematics** 

| # students in course: 19 | School<br>Mark | School<br>vs<br>District | School<br>vs<br>Province | Public<br>Exam<br>Mark | School<br>vs<br>District | School<br>vs<br>Province | Final<br>Mark | School<br>vs<br>District | School<br>vs<br>Province |
|--------------------------|----------------|--------------------------|--------------------------|------------------------|--------------------------|--------------------------|---------------|--------------------------|--------------------------|
| Average Score<br>School  | 66.2           |                          |                          |                        |                          |                          | 66.2          |                          |                          |
| District                 | 68.5           | q                        | q                        |                        |                          |                          | 68.5          | q                        | q                        |
| Province                 | 66.2           | ч                        | 9                        |                        |                          |                          | 66.2          | 4                        | ч                        |
| Percent of Passes        |                |                          |                          |                        |                          |                          |               |                          |                          |
| School                   | 89.5           |                          |                          |                        |                          |                          | 89.5          |                          |                          |
| District                 | 88.1           | р                        | р                        |                        |                          |                          | 88.1          | р                        | р                        |
| Province                 | 85.4           |                          |                          |                        |                          |                          | 85.4          |                          |                          |

Modification Time: 9:14:52AM

Modification Date: 1/20/2009 Source: Evaluation & Research 8

<sup>\*</sup> Data from the High School Certification System. The results from supplementary courses are not reflected in these results. All students obtaining a score of 48 or 49 on the final mark, were adjusted to 50 and are reflected in the Final Mark column.