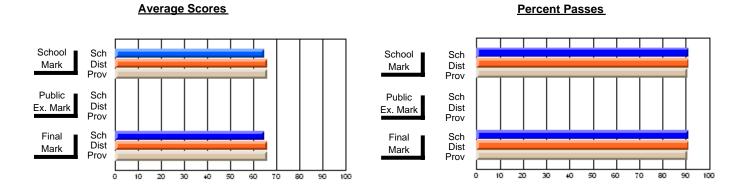

### District 3 - Nova Central

#125 - Baie Verte Collegiate, Baie Verte

**Subject: Technology Education** 

| Course: COMMUNICATIONS TE | CHNOLOGY 21      | 04                       |                          |                        |                          |                          |              |                     |                          |                          |
|---------------------------|------------------|--------------------------|--------------------------|------------------------|--------------------------|--------------------------|--------------|---------------------|--------------------------|--------------------------|
| # students in course: 15  | School<br>Mark   | School<br>vs<br>District | School<br>vs<br>Province | Public<br>Exam<br>Mark | School<br>vs<br>District | School<br>vs<br>Province |              | Final<br>Mark       | School<br>vs<br>District | School<br>vs<br>Province |
| Average Score             | 00.5             |                          |                          |                        |                          |                          | <del> </del> | 00.5                |                          |                          |
| School<br>District        | <b>60.5</b> 74.4 | q                        | q                        |                        |                          |                          |              | <b>60.5</b><br>74.4 | q                        | q                        |
| Province                  | 74.3             | ·                        | ·                        |                        |                          |                          |              | 74.3                | •                        |                          |
| Percent of Passes         |                  |                          |                          |                        |                          |                          |              |                     |                          |                          |
| School                    | 80.0             |                          |                          |                        |                          |                          |              | 80.0                |                          |                          |
| District                  | 95.3             | q                        | q                        |                        |                          |                          |              | 95.3                | q                        | q                        |
| Province                  | 94.4             |                          |                          |                        |                          |                          |              | 94.4                |                          |                          |