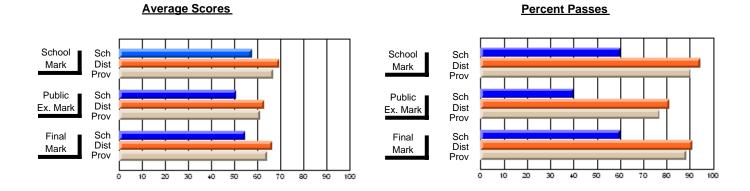

#### District 3 - Nova Central

#125 - Baie Verte Collegiate, Baie Verte

Subject: Enterprise Education

| Course: ENTERPRISE 3205                 |                |                          |                          |                        |                          |                          |               |
|-----------------------------------------|----------------|--------------------------|--------------------------|------------------------|--------------------------|--------------------------|---------------|
| # students in course: 25  Average Score | School<br>Mark | School<br>vs<br>District | School<br>vs<br>Province | Public<br>Exam<br>Mark | School<br>vs<br>District | School<br>vs<br>Province | Final<br>Mark |
| School                                  | 72.9           |                          | _                        |                        |                          |                          | 72.9          |

| 4                 | Walk  | District | FIOVILICE |     | Walk | District | FIOVILICE | Iviaii | DISTRICT | FIOVILICE |
|-------------------|-------|----------|-----------|-----|------|----------|-----------|--------|----------|-----------|
| Average Score     |       |          |           | 1 ⊢ |      |          |           |        |          |           |
| School            | 72.9  |          |           |     |      |          |           | 72.9   |          |           |
| District          | 74.9  | q        | q         |     |      |          |           | 74.9   | q        | q         |
| Province          | 73.6  |          |           |     |      |          |           | 73.6   |          |           |
| Percent of Passes |       |          |           |     |      |          |           |        |          |           |
| School            | 100.0 |          |           |     |      |          |           | 100.0  |          |           |
| District          | 94.7  | р        | р         |     |      |          |           | 94.7   | р        | р         |
| Province          | 93.5  |          |           |     |      |          |           | 93.5   |          |           |

#### Percent Passes **Average Scores** School Sch School Sch Mark Dist Dist Mark Prov Prov Public Sch Public Sch Dist Ex. Mark Dist Ex. Mark Prov Prov Final Sch Sch Final Dist Prov Dist Mark Mark Prov 50 60 80 90 10 20 30 40 70

Modification Time: 9:14:52AM

Modification Date: 1/20/2009 Source: Evaluation & Research Grades: 7-12

School

VS Dietrict School vs

Drovinco

<sup>\*</sup> Data from the High School Certification System. The results from supplementary courses are not reflected in these results. All students obtaining a score of 48 or 49 on the final mark, were adjusted to 50 and are reflected in the Final Mark column.