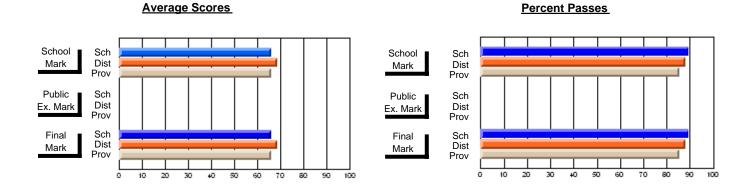

### District 3 - Nova Central

#125 - Baie Verte Collegiate, Baie Verte

**Subject: Technology Education** 

| Course: INTEGRATED SYSTEM | /IS 1205       |                          |                          |   |                        |                          |                          |           |     |                          |
|---------------------------|----------------|--------------------------|--------------------------|---|------------------------|--------------------------|--------------------------|-----------|-----|--------------------------|
| # students in course: 9   | School<br>Mark | School<br>vs<br>District | School<br>vs<br>Province |   | Public<br>Exam<br>Mark | School<br>vs<br>District | School<br>vs<br>Province | Fin<br>Ma | VS  | School<br>vs<br>Province |
| Average Score             |                |                          |                          | - |                        |                          |                          |           |     |                          |
| School                    | 56.1           |                          |                          |   |                        |                          |                          | 56.       |     |                          |
| District                  | 70.6           | q                        | q                        |   |                        |                          |                          | 70.       | q   | q                        |
| Province                  | 73.0           |                          |                          |   |                        |                          |                          | 73.       | )   |                          |
| Percent of Passes         |                |                          |                          |   |                        |                          |                          |           |     |                          |
| School                    | 66.7           |                          |                          |   |                        |                          |                          | 66.       | 7   |                          |
| District                  | 90.6           | q                        | q                        |   |                        |                          |                          | 90.       | S q | q                        |
| Province                  | 92.3           |                          |                          |   |                        |                          |                          | 92.       | 3   |                          |

Modification Time: 9:14:52AM

Modification Date: 1/20/2009

Source: Evaluation & Research

6

<sup>\*</sup> Data from the High School Certification System. The results from supplementary courses are not reflected in these results. All students obtaining a score of 48 or 49 on the final mark, were adjusted to 50 and are reflected in the Final Mark column.