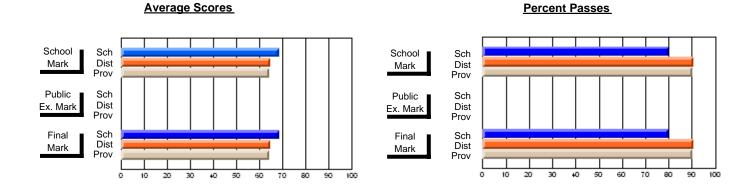

#### District 3 - Nova Central

#125 - Baie Verte Collegiate, Baie Verte

Subject: Enterprise Education

| Course: ENTERPRISE 3205                 |                |                          |                          |                        |                          |                          |               |
|-----------------------------------------|----------------|--------------------------|--------------------------|------------------------|--------------------------|--------------------------|---------------|
| # students in course: 25  Average Score | School<br>Mark | School<br>vs<br>District | School<br>vs<br>Province | Public<br>Exam<br>Mark | School<br>vs<br>District | School<br>vs<br>Province | Final<br>Mark |
| School                                  | 72.9           |                          | _                        |                        |                          |                          | 72.9          |

| 4                 | Walk  | District | FIOVILICE |     | Walk | District | FIOVILICE | Iviaii | DISTRICT | FIOVILICE |
|-------------------|-------|----------|-----------|-----|------|----------|-----------|--------|----------|-----------|
| Average Score     |       |          |           | 1 ⊢ |      |          |           |        |          |           |
| School            | 72.9  |          |           |     |      |          |           | 72.9   |          |           |
| District          | 74.9  | q        | q         |     |      |          |           | 74.9   | q        | q         |
| Province          | 73.6  |          |           |     |      |          |           | 73.6   |          |           |
| Percent of Passes |       |          |           |     |      |          |           |        |          |           |
| School            | 100.0 |          |           |     |      |          |           | 100.0  |          |           |
| District          | 94.7  | р        | р         |     |      |          |           | 94.7   | р        | р         |
| Province          | 93.5  |          |           |     |      |          |           | 93.5   |          |           |