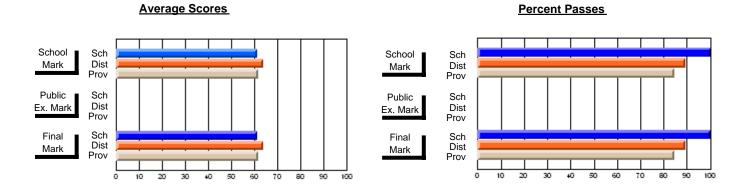

#### District 3 - Nova Central

#125 - Baie Verte Collegiate, Baie Verte

Subject: Enterprise Education

| Course: ENTERPRISE 3205                 |                |                          |                          |                        |                          |                          |               |
|-----------------------------------------|----------------|--------------------------|--------------------------|------------------------|--------------------------|--------------------------|---------------|
| # students in course: 25  Average Score | School<br>Mark | School<br>vs<br>District | School<br>vs<br>Province | Public<br>Exam<br>Mark | School<br>vs<br>District | School<br>vs<br>Province | Final<br>Mark |
| School                                  | 72.9           |                          | _                        |                        |                          |                          | 72.9          |

| 4                 | Walk  | District | FIOVILICE |     | Walk | District | FIOVILICE | Iviaii | DISTRICT | FIOVILICE |
|-------------------|-------|----------|-----------|-----|------|----------|-----------|--------|----------|-----------|
| Average Score     |       |          |           | 1 ⊢ |      |          |           |        |          |           |
| School            | 72.9  |          |           |     |      |          |           | 72.9   |          |           |
| District          | 74.9  | q        | q         |     |      |          |           | 74.9   | q        | q         |
| Province          | 73.6  |          |           |     |      |          |           | 73.6   |          |           |
| Percent of Passes |       |          |           |     |      |          |           |        |          |           |
| School            | 100.0 |          |           |     |      |          |           | 100.0  |          |           |
| District          | 94.7  | р        | р         |     |      |          |           | 94.7   | р        | р         |
| Province          | 93.5  |          |           |     |      |          |           | 93.5   |          |           |

#### Percent Passes **Average Scores** School Sch School Sch Mark Dist Dist Mark Prov Prov Public Sch Public Sch Dist Ex. Mark Dist Ex. Mark Prov Prov Final Sch Sch Final Dist Prov Dist Mark Mark Prov 50 60 80 90 10 20 30 40 70