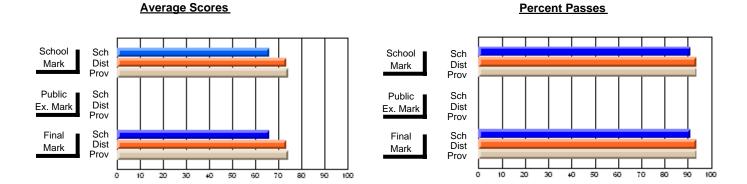

### District 3 - Nova Central

#125 - Baie Verte Collegiate, Baie Verte

**Subject: Technology Education** 

| # students in course: 32 | School<br>Mark | School<br>vs<br>District | School<br>vs<br>Province | Public<br>Exam<br>Mark | School<br>vs<br>District | School<br>vs<br>Province | Final<br>Mark | School<br>vs<br>District | School<br>vs<br>Province |
|--------------------------|----------------|--------------------------|--------------------------|------------------------|--------------------------|--------------------------|---------------|--------------------------|--------------------------|
| Average Score            |                |                          |                          |                        |                          |                          |               |                          |                          |
| School                   | 61.4           |                          |                          |                        |                          |                          | 61.4          |                          |                          |
| District                 | 73.4           | q                        | q                        |                        |                          |                          | 73.4          | q                        | q                        |
| Province                 | 72.0           |                          |                          |                        |                          |                          | 72.0          |                          |                          |
| Percent of Passes        |                |                          |                          |                        |                          |                          |               |                          |                          |
| School                   | 71.9           |                          |                          |                        |                          |                          | 71.9          |                          |                          |
| District                 | 93.4           | q                        | q                        |                        |                          |                          | 93.4          | q                        | q                        |
| Province                 | 94.0           |                          |                          |                        |                          |                          | 94.0          |                          |                          |