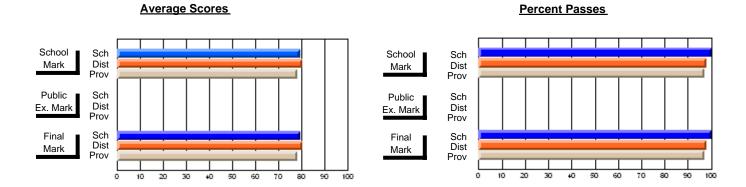

### District 3 - Nova Central

#125 - Baie Verte Collegiate, Baie Verte

**Subject: Mathematics** 

| # students in course: 9 | School<br>Mark | School<br>vs<br>District | School<br>vs<br>Province | Public<br>Exam<br>Mark | School<br>vs<br>District | School<br>vs<br>Province | Final<br>Mark | School<br>vs<br>District | School<br>vs<br>Province |
|-------------------------|----------------|--------------------------|--------------------------|------------------------|--------------------------|--------------------------|---------------|--------------------------|--------------------------|
| Average Score           |                | District                 |                          | Mark                   | District                 | 1 10411106               |               | District                 | 1 10411106               |
| School                  | 70.2           |                          |                          |                        |                          |                          | 70.2          |                          |                          |
| District                | 79.6           | q                        | q                        |                        |                          |                          | 79.6          | q                        | q                        |
| Province                | 78.0           |                          |                          |                        |                          |                          | 78.0          |                          |                          |
| Percent of Passes       |                |                          |                          |                        |                          |                          |               |                          |                          |
| School                  | 100.0          |                          |                          |                        |                          |                          | 100.0         |                          |                          |
| District                | 98.8           | р                        | р                        |                        |                          |                          | 98.8          | р                        | р                        |
| Province                | 99.0           |                          |                          |                        |                          |                          | 99.0          |                          |                          |