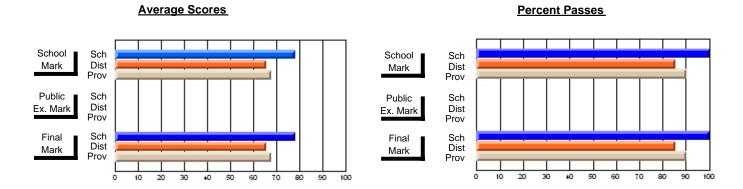

### District 3 - Nova Central

#125 - Baie Verte Collegiate, Baie Verte

Subject: Family Studies

| Course: HUMAN DYNAMICS 22 | 201            |                          |                          |                        |                          |                          |               |                          |                          |
|---------------------------|----------------|--------------------------|--------------------------|------------------------|--------------------------|--------------------------|---------------|--------------------------|--------------------------|
| # students in course: 20  | School<br>Mark | School<br>vs<br>District | School<br>vs<br>Province | Public<br>Exam<br>Mark | School<br>vs<br>District | School<br>vs<br>Province | Final<br>Mark | School<br>vs<br>District | School<br>vs<br>Province |
| Average Score             |                |                          |                          |                        |                          |                          |               |                          |                          |
| School                    | 78.1           |                          |                          |                        |                          |                          | 78.1          |                          |                          |
| District                  | 73.4           | р                        | р                        |                        |                          |                          | 73.4          | р                        | р                        |
| Province                  | 74.7           |                          |                          |                        |                          |                          | 74.7          |                          |                          |
| Percent of Passes         |                |                          |                          |                        |                          |                          |               |                          |                          |
| School                    | 100.0          |                          |                          |                        |                          |                          | 100.0         |                          |                          |
| District                  | 93.7           | р                        | р                        |                        |                          |                          | 93.7          | р                        | р                        |
| Province                  | 93.4           |                          |                          |                        |                          |                          | 93.5          |                          |                          |

Modification Time: 9:14:52AM

Modification Date: 1/20/2009 Source: Evaluation & Research

<sup>\*</sup> Data from the High School Certification System. The results from supplementary courses are not reflected in these results. All students obtaining a score of 48 or 49 on the final mark, were adjusted to 50 and are reflected in the Final Mark column.