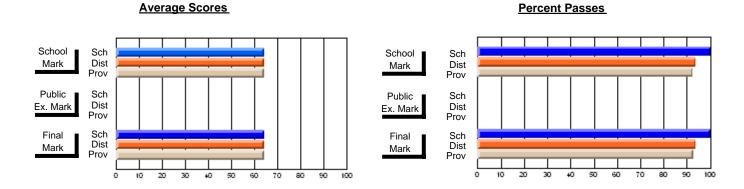

### District 3 - Nova Central

#125 - Baie Verte Collegiate, Baie Verte

**Subject: Technology Education** 

| # students in course: 32 | School<br>Mark | School<br>vs<br>District | School<br>vs<br>Province | Public<br>Exam<br>Mark | School<br>vs<br>District | School<br>vs<br>Province | Final<br>Mark | School<br>vs<br>District | School<br>vs<br>Province |
|--------------------------|----------------|--------------------------|--------------------------|------------------------|--------------------------|--------------------------|---------------|--------------------------|--------------------------|
| Average Score            |                |                          |                          |                        |                          |                          |               |                          |                          |
| School                   | 61.4           |                          |                          |                        |                          |                          | 61.4          |                          |                          |
| District                 | 73.4           | q                        | q                        |                        |                          |                          | 73.4          | q                        | q                        |
| Province                 | 72.0           |                          |                          |                        |                          |                          | 72.0          |                          |                          |
| Percent of Passes        |                |                          |                          |                        |                          |                          |               |                          |                          |
| School                   | 71.9           |                          |                          |                        |                          |                          | 71.9          |                          |                          |
| District                 | 93.4           | q                        | q                        |                        |                          |                          | 93.4          | q                        | q                        |
| Province                 | 94.0           |                          |                          |                        |                          |                          | 94.0          |                          |                          |

Modification Time: 9:14:52AM

Modification Date: 1/20/2009 Source: Evaluation & Research

<sup>\*</sup> Data from the High School Certification System. The results from supplementary courses are not reflected in these results. All students obtaining a score of 48 or 49 on the final mark, were adjusted to 50 and are reflected in the Final Mark column.