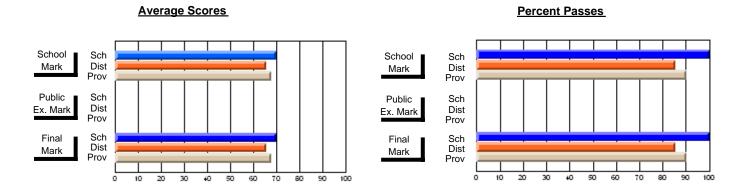

### District 3 - Nova Central

#125 - Baie Verte Collegiate, Baie Verte

**Subject: Technology Education** 

| Course: COMMUNICATIONS TE | CHNOLOGY 21      | 04                       |                          |                        |                          |                          |              |                     |                          |                          |
|---------------------------|------------------|--------------------------|--------------------------|------------------------|--------------------------|--------------------------|--------------|---------------------|--------------------------|--------------------------|
| # students in course: 15  | School<br>Mark   | School<br>vs<br>District | School<br>vs<br>Province | Public<br>Exam<br>Mark | School<br>vs<br>District | School<br>vs<br>Province |              | Final<br>Mark       | School<br>vs<br>District | School<br>vs<br>Province |
| Average Score             | 00.5             |                          |                          |                        |                          |                          | <del> </del> | 00.5                |                          |                          |
| School<br>District        | <b>60.5</b> 74.4 | q                        | q                        |                        |                          |                          |              | <b>60.5</b><br>74.4 | q                        | q                        |
| Province                  | 74.3             | ·                        | ·                        |                        |                          |                          |              | 74.3                | •                        |                          |
| Percent of Passes         |                  |                          |                          |                        |                          |                          |              |                     |                          |                          |
| School                    | 80.0             |                          |                          |                        |                          |                          |              | 80.0                |                          |                          |
| District                  | 95.3             | q                        | q                        |                        |                          |                          |              | 95.3                | q                        | q                        |
| Province                  | 94.4             |                          |                          |                        |                          |                          |              | 94.4                |                          |                          |