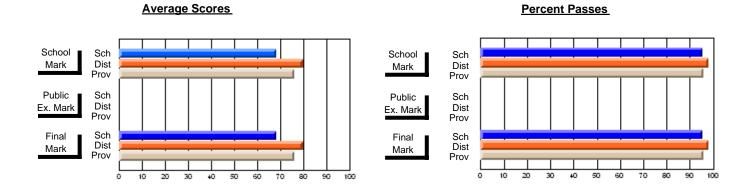

### District 3 - Nova Central

#125 - Baie Verte Collegiate, Baie Verte

Subject: Religious Education

| Course: WORLD RELIGIONS 3 | 101            |                          |                          |   |                        |                          |                          |               |                          |                          |
|---------------------------|----------------|--------------------------|--------------------------|---|------------------------|--------------------------|--------------------------|---------------|--------------------------|--------------------------|
| # students in course: 19  | School<br>Mark | School<br>vs<br>District | School<br>vs<br>Province |   | Public<br>Exam<br>Mark | School<br>vs<br>District | School<br>vs<br>Province | Final<br>Mark | School<br>vs<br>District | School<br>vs<br>Province |
| Average Score<br>School   | 67.1           |                          |                          | ŀ |                        |                          |                          | 67.1          |                          |                          |
| District                  | 76.2           | q                        | q                        |   |                        |                          |                          | 76.2          | q                        | q                        |
| Province                  | 74.3           | •                        |                          |   |                        |                          |                          | 74.3          | •                        | •                        |
| Percent of Passes         |                |                          |                          |   |                        |                          |                          |               |                          |                          |
| School                    | 100.0          |                          |                          |   |                        |                          |                          | 100.0         |                          |                          |
| District                  | 95.0           | р                        | р                        |   |                        |                          |                          | 95.0          | р                        | р                        |
| Province                  | 91.6           |                          |                          |   |                        |                          |                          | 91.7          |                          |                          |

Modification Time: 9:14:52AM

Modification Date: 1/20/2009

Source: Evaluation & Research

<sup>\*</sup> Data from the High School Certification System. The results from supplementary courses are not reflected in these results. All students obtaining a score of 48 or 49 on the final mark, were adjusted to 50 and are reflected in the Final Mark column.