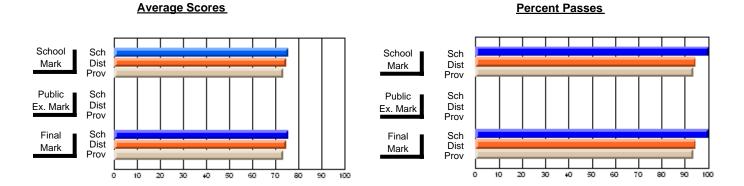

#### District 3 - Nova Central

#125 - Baie Verte Collegiate, Baie Verte

Subject: Enterprise Education

| Course: ENTERPRISE 3205                 |                |                          |                          |                        |                          |                          |               |
|-----------------------------------------|----------------|--------------------------|--------------------------|------------------------|--------------------------|--------------------------|---------------|
| # students in course: 25  Average Score | School<br>Mark | School<br>vs<br>District | School<br>vs<br>Province | Public<br>Exam<br>Mark | School<br>vs<br>District | School<br>vs<br>Province | Final<br>Mark |
| School                                  | 72.9           |                          | _                        |                        |                          |                          | 72.9          |

| 4                 | Walk  | District | FIOVILICE |     | Walk | District | FIOVILICE | Iviaii | DISTRICT | FIOVILICE |
|-------------------|-------|----------|-----------|-----|------|----------|-----------|--------|----------|-----------|
| Average Score     |       |          |           | 1 ⊢ |      |          |           |        |          |           |
| School            | 72.9  |          |           |     |      |          |           | 72.9   |          |           |
| District          | 74.9  | q        | q         |     |      |          |           | 74.9   | q        | q         |
| Province          | 73.6  |          |           |     |      |          |           | 73.6   |          |           |
| Percent of Passes |       |          |           |     |      |          |           |        |          |           |
| School            | 100.0 |          |           |     |      |          |           | 100.0  |          |           |
| District          | 94.7  | р        | р         |     |      |          |           | 94.7   | р        | р         |
| Province          | 93.5  |          |           |     |      |          |           | 93.5   |          |           |