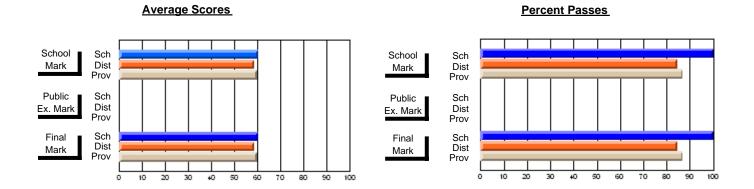

### District 3 - Nova Central

#125 - Baie Verte Collegiate, Baie Verte

**Subject: Technology Education** 

| # students in course: 32 | School<br>Mark | School<br>vs<br>District | School<br>vs<br>Province | Public<br>Exam<br>Mark | School<br>vs<br>District | School<br>vs<br>Province | Final<br>Mark | School<br>vs<br>District | School<br>vs<br>Province |
|--------------------------|----------------|--------------------------|--------------------------|------------------------|--------------------------|--------------------------|---------------|--------------------------|--------------------------|
| Average Score            |                |                          |                          |                        |                          |                          |               |                          |                          |
| School                   | 61.4           |                          |                          |                        |                          |                          | 61.4          |                          |                          |
| District                 | 73.4           | q                        | q                        |                        |                          |                          | 73.4          | q                        | q                        |
| Province                 | 72.0           |                          |                          |                        |                          |                          | 72.0          |                          |                          |
| Percent of Passes        |                |                          |                          |                        |                          |                          |               |                          |                          |
| School                   | 71.9           |                          |                          |                        |                          |                          | 71.9          |                          |                          |
| District                 | 93.4           | q                        | q                        |                        |                          |                          | 93.4          | q                        | q                        |
| Province                 | 94.0           |                          |                          |                        |                          |                          | 94.0          |                          |                          |

Modification Time: 9:14:52AM

Modification Date: 1/20/2009 Source: Evaluation & Research

<sup>\*</sup> Data from the High School Certification System. The results from supplementary courses are not reflected in these results. All students obtaining a score of 48 or 49 on the final mark, were adjusted to 50 and are reflected in the Final Mark column.