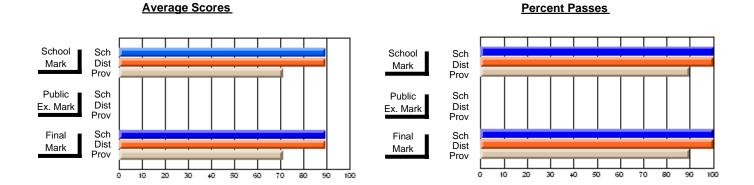

### District 3 - Nova Central

#125 - Baie Verte Collegiate, Baie Verte

\_\_\_\_\_

Subject: Art

| # students in course: 29 | School<br>Mark | School<br>vs<br>District | School<br>vs<br>Province | Public<br>Exam<br>Mark | School<br>vs<br>District | School<br>vs<br>Province | Final<br>Mark | School<br>vs<br>District | School<br>vs<br>Province |
|--------------------------|----------------|--------------------------|--------------------------|------------------------|--------------------------|--------------------------|---------------|--------------------------|--------------------------|
| Average Score            | Mark           | District                 | 1 TOVINGE                | Mark                   | District                 | Trovince                 | Mark          | District                 | 1 TOVITICE               |
| School                   | 71.9           |                          |                          |                        |                          |                          | 71.9          |                          |                          |
| District                 | 76.0           | q                        | q                        |                        |                          |                          | 76.0          | q                        | q                        |
| Province                 | 74.6           |                          | ·                        |                        |                          |                          | 74.6          | •                        | •                        |
| Percent of Passes        |                |                          |                          |                        |                          |                          |               |                          |                          |
| School                   | 96.6           |                          |                          |                        |                          |                          | 96.6          |                          |                          |
| District                 | 96.7           | q                        | р                        |                        |                          |                          | 96.7          | q                        | р                        |
| Province                 | 94.7           |                          |                          |                        |                          |                          | 94.7          |                          |                          |

Modification Time: 9:14:52AM

Modification Date: 1/20/2009

Source: Evaluation & Research

1

<sup>\*</sup> Data from the High School Certification System. The results from supplementary courses are not reflected in these results. All students obtaining a score of 48 or 49 on the final mark, were adjusted to 50 and are reflected in the Final Mark column.