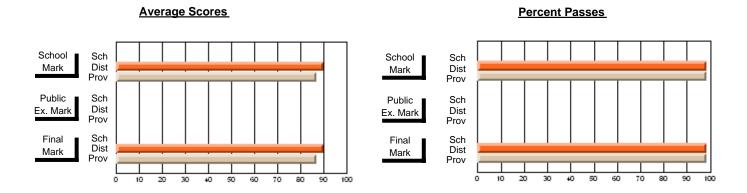

### District 3 - Nova Central

#125 - Baie Verte Collegiate, Baie Verte

Subject: Religious Education

| Course: WORLD RELIGIONS 3 | 101            |                          |                          |   |                        |                          |                          |               |                          |                          |
|---------------------------|----------------|--------------------------|--------------------------|---|------------------------|--------------------------|--------------------------|---------------|--------------------------|--------------------------|
| # students in course: 19  | School<br>Mark | School<br>vs<br>District | School<br>vs<br>Province |   | Public<br>Exam<br>Mark | School<br>vs<br>District | School<br>vs<br>Province | Final<br>Mark | School<br>vs<br>District | School<br>vs<br>Province |
| Average Score<br>School   | 67.1           |                          |                          | ŀ |                        |                          |                          | 67.1          |                          |                          |
| District                  | 76.2           | q                        | q                        |   |                        |                          |                          | 76.2          | q                        | q                        |
| Province                  | 74.3           | •                        |                          |   |                        |                          |                          | 74.3          | •                        | •                        |
| Percent of Passes         |                |                          |                          |   |                        |                          |                          |               |                          |                          |
| School                    | 100.0          |                          |                          |   |                        |                          |                          | 100.0         |                          |                          |
| District                  | 95.0           | р                        | р                        |   |                        |                          |                          | 95.0          | р                        | р                        |
| Province                  | 91.6           |                          |                          |   |                        |                          |                          | 91.7          |                          |                          |