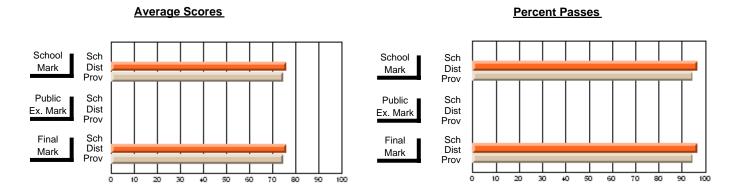

### District 3 - Nova Central

#125 - Baie Verte Collegiate, Baie Verte

\_\_\_\_\_

Subject: Art

| # students in course: 29 | School<br>Mark | School<br>vs<br>District | School<br>vs<br>Province | Public<br>Exam<br>Mark | School<br>vs<br>District | School<br>vs<br>Province | Final<br>Mark | School<br>vs<br>District | School<br>vs<br>Province |
|--------------------------|----------------|--------------------------|--------------------------|------------------------|--------------------------|--------------------------|---------------|--------------------------|--------------------------|
| Average Score            | Mark           | District                 | 1 TOVINGE                | Mark                   | District                 | Trovince                 | Mark          | District                 | 1 TOVITICE               |
| School                   | 71.9           |                          |                          |                        |                          |                          | 71.9          |                          |                          |
| District                 | 76.0           | q                        | q                        |                        |                          |                          | 76.0          | q                        | q                        |
| Province                 | 74.6           |                          | ·                        |                        |                          |                          | 74.6          | •                        | •                        |
| Percent of Passes        |                |                          |                          |                        |                          |                          |               |                          |                          |
| School                   | 96.6           |                          |                          |                        |                          |                          | 96.6          |                          |                          |
| District                 | 96.7           | q                        | р                        |                        |                          |                          | 96.7          | q                        | р                        |
| Province                 | 94.7           |                          |                          |                        |                          |                          | 94.7          |                          |                          |