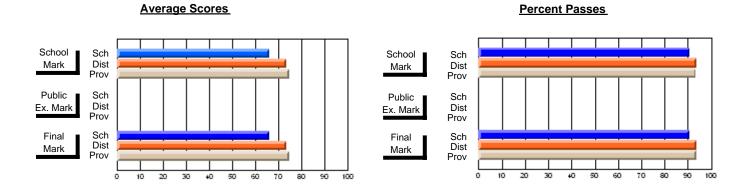

#### District 3 - Nova Central

#125 - Baie Verte Collegiate, Baie Verte

Subject: Enterprise Education

| Course: ENTERPRISE 3205                 |                |                          |                          |                        |                          |                          |               |
|-----------------------------------------|----------------|--------------------------|--------------------------|------------------------|--------------------------|--------------------------|---------------|
| # students in course: 25  Average Score | School<br>Mark | School<br>vs<br>District | School<br>vs<br>Province | Public<br>Exam<br>Mark | School<br>vs<br>District | School<br>vs<br>Province | Final<br>Mark |
| School                                  | 72.9           |                          | _                        |                        |                          |                          | 72.9          |

| 4                 | Walk  | District | FIOVILICE |     | Walk | District | FIOVILICE | Iviaii | DISTRICT | FIOVILICE |
|-------------------|-------|----------|-----------|-----|------|----------|-----------|--------|----------|-----------|
| Average Score     |       |          |           | 1 ⊢ |      |          |           |        |          |           |
| School            | 72.9  |          |           |     |      |          |           | 72.9   |          |           |
| District          | 74.9  | q        | q         |     |      |          |           | 74.9   | q        | q         |
| Province          | 73.6  |          |           |     |      |          |           | 73.6   |          |           |
| Percent of Passes |       |          |           |     |      |          |           |        |          |           |
| School            | 100.0 |          |           |     |      |          |           | 100.0  |          |           |
| District          | 94.7  | р        | р         |     |      |          |           | 94.7   | р        | р         |
| Province          | 93.5  |          |           |     |      |          |           | 93.5   |          |           |