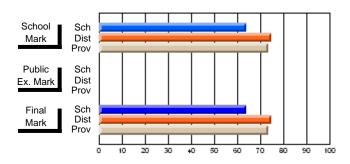

### District 3 - Nova Central

#125 - Baie Verte Collegiate, Baie Verte

**Subject: Mathematics** 

| # students in course: 19 | School<br>Mark | School<br>vs<br>District | School<br>vs<br>Province | Public<br>Exam<br>Mark | School<br>vs<br>District | School<br>vs<br>Province | Final<br>Mark | School<br>vs<br>District | School<br>vs<br>Province |
|--------------------------|----------------|--------------------------|--------------------------|------------------------|--------------------------|--------------------------|---------------|--------------------------|--------------------------|
| Average Score<br>School  | 66.2           |                          |                          |                        |                          |                          | 66.2          |                          |                          |
| District                 | 68.5           | q                        | q                        |                        |                          |                          | 68.5          | q                        | q                        |
| Province                 | 66.2           | ч                        | 9                        |                        |                          |                          | 66.2          | 4                        | ч                        |
| Percent of Passes        |                |                          |                          |                        |                          |                          |               |                          |                          |
| School                   | 89.5           |                          |                          |                        |                          |                          | 89.5          |                          |                          |
| District                 | 88.1           | р                        | р                        |                        |                          |                          | 88.1          | р                        | р                        |
| Province                 | 85.4           |                          |                          |                        |                          |                          | 85.4          |                          |                          |

Modification Time: 9:14:52AM

Modification Date: 1/20/2009 Source: Evaluation & Research 8

<sup>\*</sup> Data from the High School Certification System. The results from supplementary courses are not reflected in these results. All students obtaining a score of 48 or 49 on the final mark, were adjusted to 50 and are reflected in the Final Mark column.