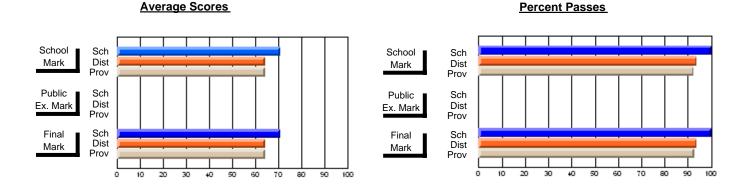

#### District 3 - Nova Central

#125 - Baie Verte Collegiate, Baie Verte

Subject: Enterprise Education

| Course: ENTERPRISE 3205                 |                |                          |                          |                        |                          |                          |               |
|-----------------------------------------|----------------|--------------------------|--------------------------|------------------------|--------------------------|--------------------------|---------------|
| # students in course: 25  Average Score | School<br>Mark | School<br>vs<br>District | School<br>vs<br>Province | Public<br>Exam<br>Mark | School<br>vs<br>District | School<br>vs<br>Province | Final<br>Mark |
| School                                  | 72.9           |                          | _                        |                        |                          |                          | 72.9          |

| 4                 | Walk  | District | FIOVILICE |     | Walk | District | FIOVILICE | Iviaii | DISTRICT | FIOVILICE |
|-------------------|-------|----------|-----------|-----|------|----------|-----------|--------|----------|-----------|
| Average Score     |       |          |           | 1 ⊢ |      |          |           |        |          |           |
| School            | 72.9  |          |           |     |      |          |           | 72.9   |          |           |
| District          | 74.9  | q        | q         |     |      |          |           | 74.9   | q        | q         |
| Province          | 73.6  |          |           |     |      |          |           | 73.6   |          |           |
| Percent of Passes |       |          |           |     |      |          |           |        |          |           |
| School            | 100.0 |          |           |     |      |          |           | 100.0  |          |           |
| District          | 94.7  | р        | р         |     |      |          |           | 94.7   | р        | р         |
| Province          | 93.5  |          |           |     |      |          |           | 93.5   |          |           |