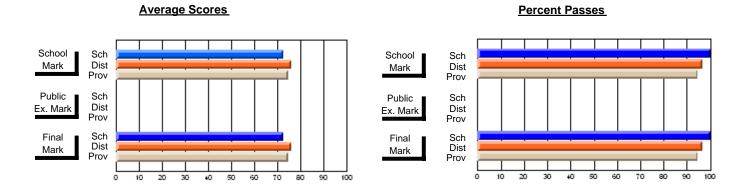

### District 3 - Nova Central

#125 - Baie Verte Collegiate, Baie Verte

Subject: Family Studies

| Course: HUMAN DYNAMICS 22 | 201            |                          |                          |                        |                          |                          |               |                          |                          |
|---------------------------|----------------|--------------------------|--------------------------|------------------------|--------------------------|--------------------------|---------------|--------------------------|--------------------------|
| # students in course: 20  | School<br>Mark | School<br>vs<br>District | School<br>vs<br>Province | Public<br>Exam<br>Mark | School<br>vs<br>District | School<br>vs<br>Province | Final<br>Mark | School<br>vs<br>District | School<br>vs<br>Province |
| Average Score             |                |                          |                          |                        |                          |                          |               |                          |                          |
| School                    | 78.1           |                          |                          |                        |                          |                          | 78.1          |                          |                          |
| District                  | 73.4           | р                        | р                        |                        |                          |                          | 73.4          | р                        | р                        |
| Province                  | 74.7           |                          |                          |                        |                          |                          | 74.7          |                          |                          |
| Percent of Passes         |                |                          |                          |                        |                          |                          |               |                          |                          |
| School                    | 100.0          |                          |                          |                        |                          |                          | 100.0         |                          |                          |
| District                  | 93.7           | р                        | р                        |                        |                          |                          | 93.7          | р                        | р                        |
| Province                  | 93.4           |                          |                          |                        |                          |                          | 93.5          |                          |                          |