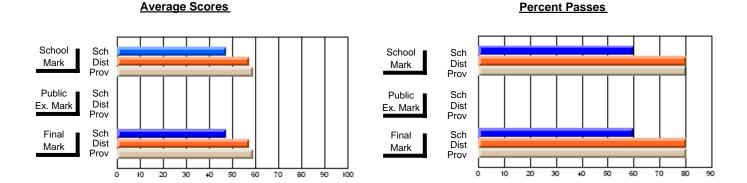

### District 3 - Nova Central

#125 - Baie Verte Collegiate, Baie Verte

**Subject: Mathematics** 

| # students in course: 16 | School<br>Mark | School<br>vs<br>District | School<br>vs<br>Province | Public<br>Exam<br>Mark | School<br>vs<br>District | School<br>vs<br>Province | Final<br>Mark | School<br>vs<br>District | School<br>vs<br>Province |
|--------------------------|----------------|--------------------------|--------------------------|------------------------|--------------------------|--------------------------|---------------|--------------------------|--------------------------|
| Average Score            | Mark           | District                 | Tiovince                 | Mark                   | District                 | FIOVILICE                | Mark          | District                 | FTOVITICE                |
| School                   | 52.6           |                          |                          |                        |                          |                          | 52.6          |                          |                          |
| District                 | 57.5           | q                        | q                        |                        |                          |                          | 57.5          | q                        | q                        |
| Province                 | 59.0           |                          |                          |                        |                          |                          | 59.0          |                          |                          |
| Percent of Passes        |                |                          |                          |                        |                          |                          |               |                          |                          |
| School                   | 62.5           |                          |                          |                        |                          |                          | 62.5          |                          |                          |
| District                 | 80.3           | q                        | q                        |                        |                          |                          | 80.3          | q                        | q                        |
| Province                 | 80.2           |                          |                          |                        |                          |                          | 80.3          |                          |                          |

Modification Time: 9:14:52AM

Modification Date: 1/20/2009

Source: Evaluation & Research

<sup>\*</sup> Data from the High School Certification System. The results from supplementary courses are not reflected in these results. All students obtaining a score of 48 or 49 on the final mark, were adjusted to 50 and are reflected in the Final Mark column.