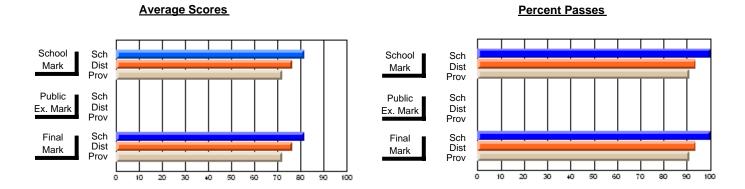

### District 3 - Nova Central

#125 - Baie Verte Collegiate, Baie Verte

Subject: Mathematics

| Course: MATHEMATICS 3204                |                |                          |                          |                        |                          |                          |               |                          |                          |
|-----------------------------------------|----------------|--------------------------|--------------------------|------------------------|--------------------------|--------------------------|---------------|--------------------------|--------------------------|
| # students in course: 21  Average Score | School<br>Mark | School<br>vs<br>District | School<br>vs<br>Province | Public<br>Exam<br>Mark | School<br>vs<br>District | School<br>vs<br>Province | Final<br>Mark | School<br>vs<br>District | School<br>vs<br>Province |
| School                                  | 73.3           |                          |                          | 50.5                   |                          |                          | 57.9          |                          |                          |
| District<br>Province                    | 66.4<br>64.5   | p                        | p                        | 56.9<br>57.4           | q                        | q                        | 61.2<br>61.1  | q                        | q                        |
| Percent of Passes                       |                |                          |                          |                        |                          |                          |               |                          |                          |
| School                                  | 90.5           |                          |                          | 52.4                   |                          |                          | 81.0          |                          |                          |
| District                                | 90.0           | р                        | р                        | 63.9                   | q                        | q                        | 79.2          | р                        | р                        |
| Province                                | 83.6           |                          |                          | 65.0                   |                          |                          | 76.6          |                          |                          |