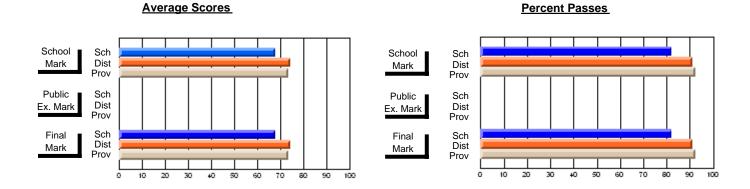

#### District 3 - Nova Central

#125 - Baie Verte Collegiate, Baie Verte

Subject: Enterprise Education

| Course: ENTERPRISE 3205                 |                |                          |                          |                        |                          |                          |               |
|-----------------------------------------|----------------|--------------------------|--------------------------|------------------------|--------------------------|--------------------------|---------------|
| # students in course: 25  Average Score | School<br>Mark | School<br>vs<br>District | School<br>vs<br>Province | Public<br>Exam<br>Mark | School<br>vs<br>District | School<br>vs<br>Province | Final<br>Mark |
| School                                  | 72.9           |                          | _                        |                        |                          |                          | 72.9          |

| 4                 | Walk  | District | FIOVILICE |     | Walk | District | FIOVILICE | Iviaii | DISTRICT | FIOVILICE |
|-------------------|-------|----------|-----------|-----|------|----------|-----------|--------|----------|-----------|
| Average Score     |       |          |           | 1 ⊢ |      |          |           |        |          |           |
| School            | 72.9  |          |           |     |      |          |           | 72.9   |          |           |
| District          | 74.9  | q        | q         |     |      |          |           | 74.9   | q        | q         |
| Province          | 73.6  |          |           |     |      |          |           | 73.6   |          |           |
| Percent of Passes |       |          |           |     |      |          |           |        |          |           |
| School            | 100.0 |          |           |     |      |          |           | 100.0  |          |           |
| District          | 94.7  | р        | р         |     |      |          |           | 94.7   | р        | р         |
| Province          | 93.5  |          |           |     |      |          |           | 93.5   |          |           |