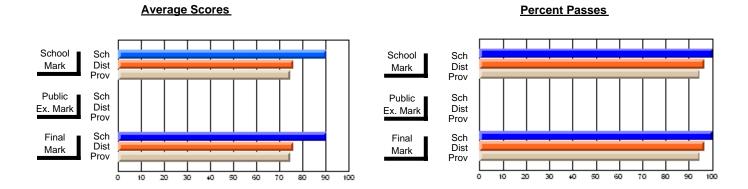

### District 3 - Nova Central

#125 - Baie Verte Collegiate, Baie Verte

**Subject: Mathematics** 

| # students in course: 7       | School<br>Mark   | School<br>vs<br>District | School<br>vs<br>Province | Public<br>Exam<br>Mark | School<br>vs<br>District | School<br>vs<br>Province | Final<br>Mark    | School<br>vs<br>District | School<br>vs<br>Province |
|-------------------------------|------------------|--------------------------|--------------------------|------------------------|--------------------------|--------------------------|------------------|--------------------------|--------------------------|
| Average Score School District | <b>85.3</b> 78.6 | D                        | р                        | <b>83.3</b> 75.9       | р                        | р                        | <b>84.6</b> 77.4 | р                        | р                        |
| Province                      | 79.8             | Р                        | Р                        | 78.9                   | Р                        | P                        | 79.6             | Р                        | Р                        |
| Percent of Passes             |                  |                          |                          |                        |                          |                          |                  |                          |                          |
| School                        | 100.0            |                          |                          | 100.0                  |                          |                          | 100.0            |                          |                          |
| District                      | 99.1             | р                        | р                        | 92.2                   | р                        | р                        | 98.6             | р                        | р                        |
| Province                      | 98.8             |                          |                          | 94.1                   |                          |                          | 97.7             |                          |                          |

#### **Average Scores** Percent Passes School Sch School Sch Dist Mark Dist Mark Prov Prov Public Sch Public Sch Dist Ex. Mark Dist Ex. Mark Prov Prov Final Sch Sch Final Dist Prov Dist Mark Mark Prov 50 60 70 90 10 20 30 40 80

Modification Time: 9:14:52AM

Modification Date: 1/20/2009 Source: Evaluation & Research

<sup>\*</sup> Data from the High School Certification System. The results from supplementary courses are not reflected in these results. All students obtaining a score of 48 or 49 on the final mark, were adjusted to 50 and are reflected in the Final Mark column.