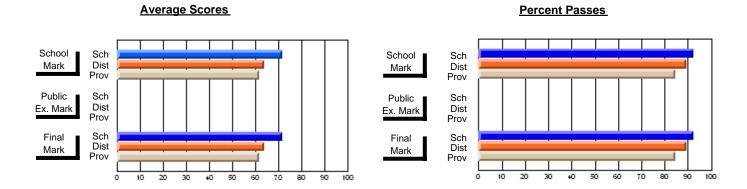

### District 3 - Nova Central

#125 - Baie Verte Collegiate, Baie Verte

**Subject: Technology Education** 

| Course: INTEGRATED SYSTEM | /IS 1205       |                          |                          |   |                        |                          |                          |           |     |                          |
|---------------------------|----------------|--------------------------|--------------------------|---|------------------------|--------------------------|--------------------------|-----------|-----|--------------------------|
| # students in course: 9   | School<br>Mark | School<br>vs<br>District | School<br>vs<br>Province |   | Public<br>Exam<br>Mark | School<br>vs<br>District | School<br>vs<br>Province | Fin<br>Ma | VS  | School<br>vs<br>Province |
| Average Score             |                |                          |                          | - |                        |                          |                          |           |     |                          |
| School                    | 56.1           |                          |                          |   |                        |                          |                          | 56.       |     |                          |
| District                  | 70.6           | q                        | q                        |   |                        |                          |                          | 70.       | q   | q                        |
| Province                  | 73.0           |                          |                          |   |                        |                          |                          | 73.       | )   |                          |
| Percent of Passes         |                |                          |                          |   |                        |                          |                          |           |     |                          |
| School                    | 66.7           |                          |                          |   |                        |                          |                          | 66.       | 7   |                          |
| District                  | 90.6           | q                        | q                        |   |                        |                          |                          | 90.       | S q | q                        |
| Province                  | 92.3           |                          |                          |   |                        |                          |                          | 92.       | 3   |                          |