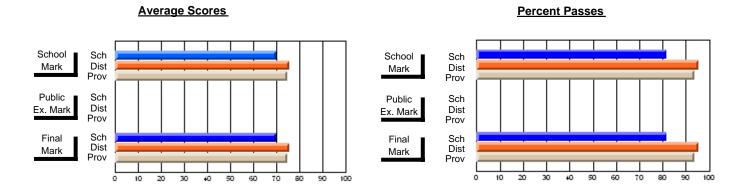

#### District 3 - Nova Central

#125 - Baie Verte Collegiate, Baie Verte

Subject: Enterprise Education

| Course: ENTERPRISE 3205                 |                |                          |                          |                        |                          |                          |               |
|-----------------------------------------|----------------|--------------------------|--------------------------|------------------------|--------------------------|--------------------------|---------------|
| # students in course: 25  Average Score | School<br>Mark | School<br>vs<br>District | School<br>vs<br>Province | Public<br>Exam<br>Mark | School<br>vs<br>District | School<br>vs<br>Province | Final<br>Mark |
| School                                  | 72.9           |                          | _                        |                        |                          |                          | 72.9          |

| 4                 | Walk  | District | FIOVILICE |     | Walk | District | FIOVILICE | Iviaii | DISTRICT | FIOVILICE |
|-------------------|-------|----------|-----------|-----|------|----------|-----------|--------|----------|-----------|
| Average Score     |       |          |           | 1 ⊢ |      |          |           |        |          |           |
| School            | 72.9  |          |           |     |      |          |           | 72.9   |          |           |
| District          | 74.9  | q        | q         |     |      |          |           | 74.9   | q        | q         |
| Province          | 73.6  |          |           |     |      |          |           | 73.6   |          |           |
| Percent of Passes |       |          |           |     |      |          |           |        |          |           |
| School            | 100.0 |          |           |     |      |          |           | 100.0  |          |           |
| District          | 94.7  | р        | р         |     |      |          |           | 94.7   | р        | р         |
| Province          | 93.5  |          |           |     |      |          |           | 93.5   |          |           |