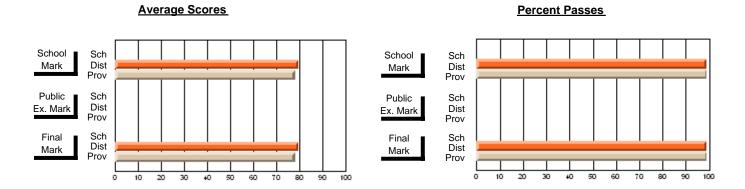

#### District 3 - Nova Central

#125 - Baie Verte Collegiate, Baie Verte

Subject: Enterprise Education

| Course: ENTERPRISE 3205                 |                |                          |                          |                        |                          |                          |               |
|-----------------------------------------|----------------|--------------------------|--------------------------|------------------------|--------------------------|--------------------------|---------------|
| # students in course: 25  Average Score | School<br>Mark | School<br>vs<br>District | School<br>vs<br>Province | Public<br>Exam<br>Mark | School<br>vs<br>District | School<br>vs<br>Province | Final<br>Mark |
| School                                  | 72.9           |                          | _                        |                        |                          |                          | 72.9          |

| 4                 | Walk  | District | FIOVILICE |     | Walk | District | FIOVILICE | Iviaii | DISTRICT | FIOVILICE |
|-------------------|-------|----------|-----------|-----|------|----------|-----------|--------|----------|-----------|
| Average Score     |       |          |           | 1 ⊢ |      |          |           |        |          |           |
| School            | 72.9  |          |           |     |      |          |           | 72.9   |          |           |
| District          | 74.9  | q        | q         |     |      |          |           | 74.9   | q        | q         |
| Province          | 73.6  |          |           |     |      |          |           | 73.6   |          |           |
| Percent of Passes |       |          |           |     |      |          |           |        |          |           |
| School            | 100.0 |          |           |     |      |          |           | 100.0  |          |           |
| District          | 94.7  | р        | р         |     |      |          |           | 94.7   | р        | р         |
| Province          | 93.5  |          |           |     |      |          |           | 93.5   |          |           |