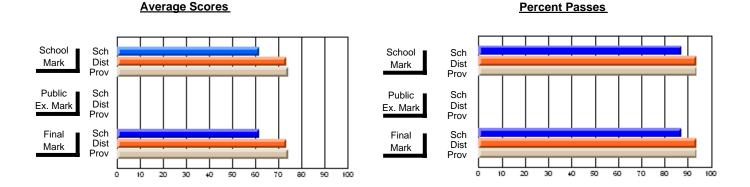

### District 3 - Nova Central

#125 - Baie Verte Collegiate, Baie Verte

**Subject: Technology Education** 

| # students in course: 32 | School<br>Mark | School<br>vs<br>District | School<br>vs<br>Province | Public<br>Exam<br>Mark | School<br>vs<br>District | School<br>vs<br>Province | Final<br>Mark | School<br>vs<br>District | School<br>vs<br>Province |
|--------------------------|----------------|--------------------------|--------------------------|------------------------|--------------------------|--------------------------|---------------|--------------------------|--------------------------|
| Average Score            |                |                          |                          |                        |                          |                          |               |                          |                          |
| School                   | 61.4           |                          |                          |                        |                          |                          | 61.4          |                          |                          |
| District                 | 73.4           | q                        | q                        |                        |                          |                          | 73.4          | q                        | q                        |
| Province                 | 72.0           |                          |                          |                        |                          |                          | 72.0          |                          |                          |
| Percent of Passes        |                |                          |                          |                        |                          |                          |               |                          |                          |
| School                   | 71.9           |                          |                          |                        |                          |                          | 71.9          |                          |                          |
| District                 | 93.4           | q                        | q                        |                        |                          |                          | 93.4          | q                        | q                        |
| Province                 | 94.0           |                          |                          |                        |                          |                          | 94.0          |                          |                          |

Modification Time: 9:14:52AM

Modification Date: 1/20/2009 Source: Evaluation & Research

<sup>\*</sup> Data from the High School Certification System. The results from supplementary courses are not reflected in these results. All students obtaining a score of 48 or 49 on the final mark, were adjusted to 50 and are reflected in the Final Mark column.