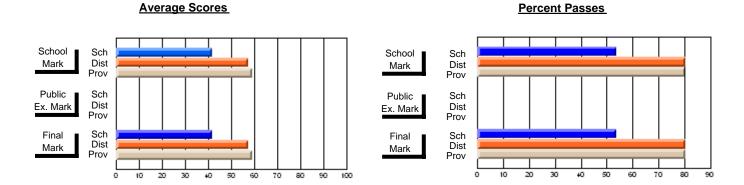

### District 3 - Nova Central

#125 - Baie Verte Collegiate, Baie Verte

**Subject: Mathematics** 

| Course: MATHEMATICS (M) 12 | 266            |                          |                          |                        |                          | nool data ha<br>hheld for rea |               |                          |                          |
|----------------------------|----------------|--------------------------|--------------------------|------------------------|--------------------------|-------------------------------|---------------|--------------------------|--------------------------|
| # students in course: 2    | School<br>Mark | School<br>vs<br>District | School<br>vs<br>Province | Public<br>Exam<br>Mark | School<br>vs<br>District | School<br>vs<br>Province      | Final<br>Mark | School<br>vs<br>District | School<br>vs<br>Province |
| Average Score<br>School    |                |                          |                          |                        |                          |                               |               |                          |                          |
| District                   | 52.2           | q                        | q                        |                        |                          |                               | 52.2          | q                        | q                        |
| Province                   | 52.8           |                          | ·                        |                        |                          |                               | 52.8          |                          |                          |
| Percent of Passes          |                |                          |                          |                        |                          |                               |               |                          |                          |
| School                     |                |                          |                          |                        |                          |                               |               |                          |                          |
| District                   | 72.0           | q                        | q                        |                        |                          |                               | 72.0          | q                        | q                        |
| Province                   | 70.1           |                          |                          |                        |                          |                               | 70.1          |                          |                          |

Modification Time: 9:14:52AM

Modification Date: 1/20/2009

Source: Evaluation & Research

10

<sup>\*</sup> Data from the High School Certification System. The results from supplementary courses are not reflected in these results. All students obtaining a score of 48 or 49 on the final mark, were adjusted to 50 and are reflected in the Final Mark column.