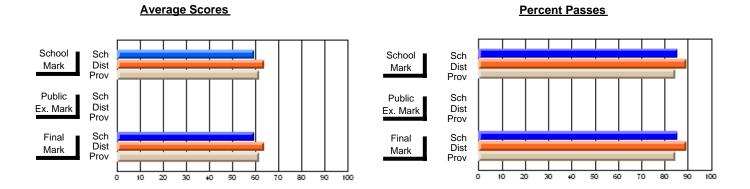

### District 3 - Nova Central

#125 - Baie Verte Collegiate, Baie Verte

**Subject: Technology Education** 

| Course: INTEGRATED SYSTEM | /IS 1205       |                          |                          |   |                        |                          |                          |           |     |                          |
|---------------------------|----------------|--------------------------|--------------------------|---|------------------------|--------------------------|--------------------------|-----------|-----|--------------------------|
| # students in course: 9   | School<br>Mark | School<br>vs<br>District | School<br>vs<br>Province |   | Public<br>Exam<br>Mark | School<br>vs<br>District | School<br>vs<br>Province | Fin<br>Ma | VS  | School<br>vs<br>Province |
| Average Score             |                |                          |                          | - |                        |                          |                          |           |     |                          |
| School                    | 56.1           |                          |                          |   |                        |                          |                          | 56.       |     |                          |
| District                  | 70.6           | q                        | q                        |   |                        |                          |                          | 70.       | q   | q                        |
| Province                  | 73.0           |                          |                          |   |                        |                          |                          | 73.       | )   |                          |
| Percent of Passes         |                |                          |                          |   |                        |                          |                          |           |     |                          |
| School                    | 66.7           |                          |                          |   |                        |                          |                          | 66.       | 7   |                          |
| District                  | 90.6           | q                        | q                        |   |                        |                          |                          | 90.       | S q | q                        |
| Province                  | 92.3           |                          |                          |   |                        |                          |                          | 92.       | 3   |                          |