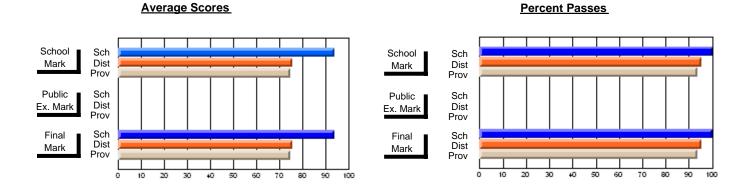

### District 3 - Nova Central

#125 - Baie Verte Collegiate, Baie Verte

Subject: Mathematics

| # students in course: 12  Average Score    | School<br>Mark              | School<br>vs<br>District | School<br>vs<br>Province | Public<br>Exam<br>Mark | School<br>vs<br>District | School<br>vs<br>Province | Final<br>Mark               | School<br>vs<br>District | School<br>vs<br>Province |
|--------------------------------------------|-----------------------------|--------------------------|--------------------------|------------------------|--------------------------|--------------------------|-----------------------------|--------------------------|--------------------------|
| School District Province                   | <b>65.0</b> 62.1 63.4       | р                        | р                        |                        |                          |                          | <b>65.0</b> 62.1 63.4       | р                        | р                        |
| Percent of Passes School District Province | <b>91.7</b><br>84.0<br>85.7 | р                        | р                        |                        |                          |                          | <b>91.7</b><br>84.0<br>85.8 | р                        | р                        |