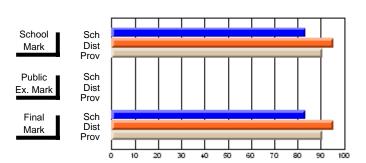

#### District 3 - Nova Central

#125 - Baie Verte Collegiate, Baie Verte

Subject: Enterprise Education

| Course: ENTERPRISE 3205                 |                |                          |                          |                        |                          |                          |               |
|-----------------------------------------|----------------|--------------------------|--------------------------|------------------------|--------------------------|--------------------------|---------------|
| # students in course: 25  Average Score | School<br>Mark | School<br>vs<br>District | School<br>vs<br>Province | Public<br>Exam<br>Mark | School<br>vs<br>District | School<br>vs<br>Province | Final<br>Mark |
| School                                  | 72.9           |                          | _                        |                        |                          |                          | 72.9          |

| 4                 | Walk  | District | FIOVILICE |     | Walk | District | FIOVILICE | Iviaii | DISTRICT | FIOVILICE |
|-------------------|-------|----------|-----------|-----|------|----------|-----------|--------|----------|-----------|
| Average Score     |       |          |           | 1 ⊢ |      |          |           |        |          |           |
| School            | 72.9  |          |           |     |      |          |           | 72.9   |          |           |
| District          | 74.9  | q        | q         |     |      |          |           | 74.9   | q        | q         |
| Province          | 73.6  |          |           |     |      |          |           | 73.6   |          |           |
| Percent of Passes |       |          |           |     |      |          |           |        |          |           |
| School            | 100.0 |          |           |     |      |          |           | 100.0  |          |           |
| District          | 94.7  | р        | р         |     |      |          |           | 94.7   | р        | р         |
| Province          | 93.5  |          |           |     |      |          |           | 93.5   |          |           |