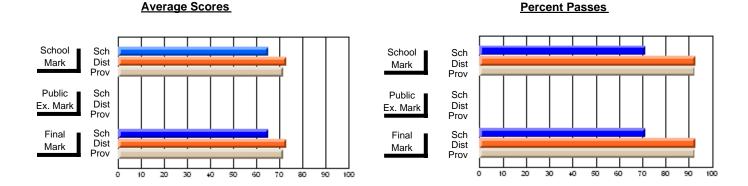

### District 3 - Nova Central

#125 - Baie Verte Collegiate, Baie Verte

Subject: French

| # students in course: 11 | School<br>Mark | School<br>vs<br>District | School<br>vs<br>Province | Public<br>Exam<br>Mark | School<br>vs<br>District | School<br>vs<br>Province | Final<br>Mark | School<br>vs<br>District | School<br>vs<br>Province |
|--------------------------|----------------|--------------------------|--------------------------|------------------------|--------------------------|--------------------------|---------------|--------------------------|--------------------------|
| Average Score            |                |                          |                          |                        |                          |                          |               |                          |                          |
| School                   | 77.5           |                          |                          |                        |                          |                          | 77.5          |                          |                          |
| District<br>Province     | 72.3<br>71.4   | р                        | р                        |                        |                          |                          | 72.3<br>71.4  | р                        | р                        |
| Percent of Passes        |                |                          |                          |                        |                          |                          |               |                          |                          |
| School                   | 100.0          |                          |                          |                        |                          |                          | 100.0         |                          |                          |
| District                 | 95.9           | р                        | р                        |                        |                          |                          | 95.9          | р                        | р                        |
| Province                 | 95.4           |                          |                          |                        |                          |                          | 95.4          |                          |                          |