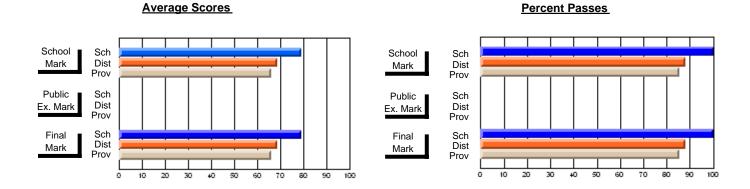

#### **Subject: Physical Education**

| Course: PHYSICAL EDUCATION | 2100           |                          |                          |                        |                          |                          |               |                          |                          |
|----------------------------|----------------|--------------------------|--------------------------|------------------------|--------------------------|--------------------------|---------------|--------------------------|--------------------------|
| # students in course: 24   | School<br>Mark | School<br>vs<br>District | School<br>vs<br>Province | Public<br>Exam<br>Mark | School<br>vs<br>District | School<br>vs<br>Province | Final<br>Mark | School<br>vs<br>District | School<br>vs<br>Province |
| Average Score              |                |                          |                          |                        |                          |                          |               |                          |                          |
| School                     | 71.9           |                          |                          |                        |                          |                          | 71.9          |                          |                          |
| District                   | 81.6           | q                        | q                        |                        |                          |                          | 81.6          | q                        | q                        |
| Province                   | 81.3           |                          |                          |                        |                          |                          | 81.3          |                          |                          |
| Percent of Passes          |                |                          |                          |                        |                          |                          |               |                          |                          |
| School                     | 87.5           |                          |                          |                        |                          |                          | 87.5          |                          |                          |
| District                   | 94.3           | q                        | q                        |                        |                          |                          | 94.3          | q                        | q                        |
| Province                   | 95.2           |                          |                          |                        |                          |                          | 95.2          |                          |                          |

#### **Average Scores** Percent Passes School Sch School Sch Mark Dist Dist Mark Prov Prov Public Sch Public Sch Dist Ex. Mark Dist Ex. Mark Prov Prov Final Sch Sch Final Dist Prov Dist Mark Mark Prov

90

80

50 60 70

10 20 30 40

Modification Time: 9:14:52AM

Modification Date: 1/20/2009 Source: Evaluation & Research

22

<sup>\*</sup> Data from the High School Certification System. The results from supplementary courses are not reflected in these results. All students obtaining a score of 48 or 49 on the final mark, were adjusted to 50 and are reflected in the Final Mark column.