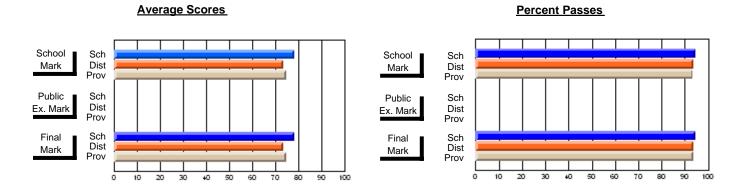

### District 3 - Nova Central

#125 - Baie Verte Collegiate, Baie Verte

\_\_\_\_\_

Subject: Art

| # students in course: 29 | School<br>Mark | School<br>vs<br>District | School<br>vs<br>Province | Public<br>Exam<br>Mark | School<br>vs<br>District | School<br>vs<br>Province | Final<br>Mark | School<br>vs<br>District | School<br>vs<br>Province |
|--------------------------|----------------|--------------------------|--------------------------|------------------------|--------------------------|--------------------------|---------------|--------------------------|--------------------------|
| Average Score            | Mark           | District                 | 1 TOVINGE                | Mark                   | District                 | Trovince                 | Mark          | District                 | 1 TOVITICE               |
| School                   | 71.9           |                          |                          |                        |                          |                          | 71.9          |                          |                          |
| District                 | 76.0           | q                        | q                        |                        |                          |                          | 76.0          | q                        | q                        |
| Province                 | 74.6           |                          | ·                        |                        |                          |                          | 74.6          | •                        | •                        |
| Percent of Passes        |                |                          |                          |                        |                          |                          |               |                          |                          |
| School                   | 96.6           |                          |                          |                        |                          |                          | 96.6          |                          |                          |
| District                 | 96.7           | q                        | р                        |                        |                          |                          | 96.7          | q                        | р                        |
| Province                 | 94.7           |                          |                          |                        |                          |                          | 94.7          |                          |                          |

Modification Time: 9:14:52AM

Modification Date: 1/20/2009

Source: Evaluation & Research

1

<sup>\*</sup> Data from the High School Certification System. The results from supplementary courses are not reflected in these results. All students obtaining a score of 48 or 49 on the final mark, were adjusted to 50 and are reflected in the Final Mark column.