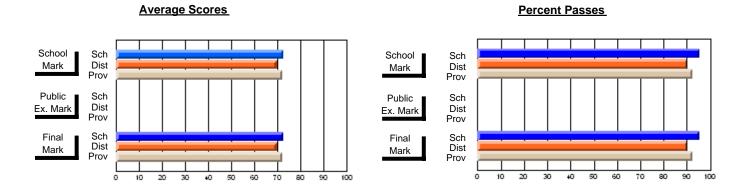

### District 3 - Nova Central

#125 - Baie Verte Collegiate, Baie Verte

\_\_\_\_\_

Subject: Art

| # students in course: 29 | School<br>Mark | School<br>vs<br>District | School<br>vs<br>Province | Public<br>Exam<br>Mark | School<br>vs<br>District | School<br>vs<br>Province | Final<br>Mark | School<br>vs<br>District | School<br>vs<br>Province |
|--------------------------|----------------|--------------------------|--------------------------|------------------------|--------------------------|--------------------------|---------------|--------------------------|--------------------------|
| Average Score            | Mark           | District                 | 1 TOVINGE                | Mark                   | District                 | Trovince                 | Mark          | District                 | 1 TOVITICE               |
| School                   | 71.9           |                          |                          |                        |                          |                          | 71.9          |                          |                          |
| District                 | 76.0           | q                        | q                        |                        |                          |                          | 76.0          | q                        | q                        |
| Province                 | 74.6           |                          | ·                        |                        |                          |                          | 74.6          | •                        | •                        |
| Percent of Passes        |                |                          |                          |                        |                          |                          |               |                          |                          |
| School                   | 96.6           |                          |                          |                        |                          |                          | 96.6          |                          |                          |
| District                 | 96.7           | q                        | р                        |                        |                          |                          | 96.7          | q                        | р                        |
| Province                 | 94.7           |                          |                          |                        |                          |                          | 94.7          |                          |                          |

Modification Time: 9:14:52AM

Modification Date: 1/20/2009

Source: Evaluation & Research

1

<sup>\*</sup> Data from the High School Certification System. The results from supplementary courses are not reflected in these results. All students obtaining a score of 48 or 49 on the final mark, were adjusted to 50 and are reflected in the Final Mark column.