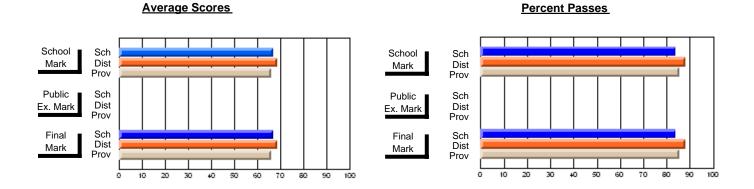

### District 3 - Nova Central

#125 - Baie Verte Collegiate, Baie Verte

Subject: Mathematics

| # students in course: 12  Average Score    | School<br>Mark              | School<br>vs<br>District | School<br>vs<br>Province | Public<br>Exam<br>Mark | School<br>vs<br>District | School<br>vs<br>Province | Final<br>Mark               | School<br>vs<br>District | School<br>vs<br>Province |
|--------------------------------------------|-----------------------------|--------------------------|--------------------------|------------------------|--------------------------|--------------------------|-----------------------------|--------------------------|--------------------------|
| School District Province                   | <b>65.0</b> 62.1 63.4       | р                        | р                        |                        |                          |                          | <b>65.0</b> 62.1 63.4       | р                        | р                        |
| Percent of Passes School District Province | <b>91.7</b><br>84.0<br>85.7 | р                        | р                        |                        |                          |                          | <b>91.7</b><br>84.0<br>85.8 | р                        | р                        |