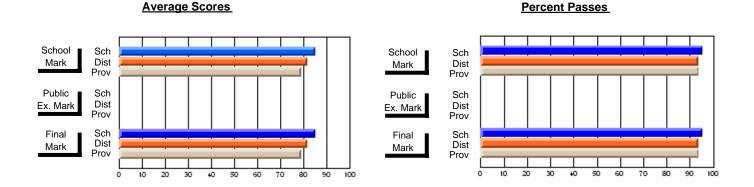

### District 3 - Nova Central

#125 - Baie Verte Collegiate, Baie Verte

**Subject: Technology Education** 

| Course: COMMUNICATIONS TE | CHNOLOGY 21      | 04                       |                          |                        |                          |                          |              |                     |                          |                          |
|---------------------------|------------------|--------------------------|--------------------------|------------------------|--------------------------|--------------------------|--------------|---------------------|--------------------------|--------------------------|
| # students in course: 15  | School<br>Mark   | School<br>vs<br>District | School<br>vs<br>Province | Public<br>Exam<br>Mark | School<br>vs<br>District | School<br>vs<br>Province |              | Final<br>Mark       | School<br>vs<br>District | School<br>vs<br>Province |
| Average Score             | 00.5             |                          |                          |                        |                          |                          | <del> </del> | 00.5                |                          |                          |
| School<br>District        | <b>60.5</b> 74.4 | q                        | q                        |                        |                          |                          |              | <b>60.5</b><br>74.4 | q                        | q                        |
| Province                  | 74.3             | ·                        | ·                        |                        |                          |                          |              | 74.3                | •                        |                          |
| Percent of Passes         |                  |                          |                          |                        |                          |                          |              |                     |                          |                          |
| School                    | 80.0             |                          |                          |                        |                          |                          |              | 80.0                |                          |                          |
| District                  | 95.3             | q                        | q                        |                        |                          |                          |              | 95.3                | q                        | q                        |
| Province                  | 94.4             |                          |                          |                        |                          |                          |              | 94.4                |                          |                          |

#### **Average Scores** Percent Passes School Sch School Sch Mark Dist Dist Mark Prov Prov Public Sch Public Sch Dist Ex. Mark Dist Ex. Mark Prov Prov Final Sch Sch Final Dist Prov Dist Mark Mark Prov 50 60 80 90 10 20 30 40 70