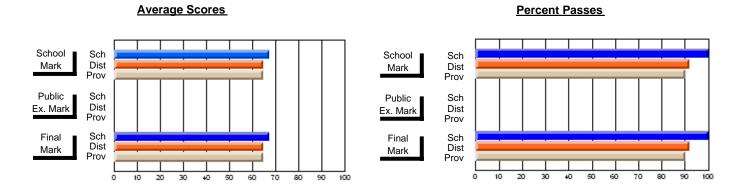

#### District 3 - Nova Central

#125 - Baie Verte Collegiate, Baie Verte

Subject: Enterprise Education

| Course: ENTERPRISE 3205                 |                |                          |                          |                        |                          |                          |               |
|-----------------------------------------|----------------|--------------------------|--------------------------|------------------------|--------------------------|--------------------------|---------------|
| # students in course: 25  Average Score | School<br>Mark | School<br>vs<br>District | School<br>vs<br>Province | Public<br>Exam<br>Mark | School<br>vs<br>District | School<br>vs<br>Province | Final<br>Mark |
| School                                  | 72.9           |                          | _                        |                        |                          |                          | 72.9          |

| 4                 | Walk  | District | FIOVILICE |     | Walk | District | FIOVILICE | Iviaii | DISTRICT | FIOVILICE |
|-------------------|-------|----------|-----------|-----|------|----------|-----------|--------|----------|-----------|
| Average Score     |       |          |           | 1 ⊢ |      |          |           |        |          |           |
| School            | 72.9  |          |           |     |      |          |           | 72.9   |          |           |
| District          | 74.9  | q        | q         |     |      |          |           | 74.9   | q        | q         |
| Province          | 73.6  |          |           |     |      |          |           | 73.6   |          |           |
| Percent of Passes |       |          |           |     |      |          |           |        |          |           |
| School            | 100.0 |          |           |     |      |          |           | 100.0  |          |           |
| District          | 94.7  | р        | р         |     |      |          |           | 94.7   | р        | р         |
| Province          | 93.5  |          |           |     |      |          |           | 93.5   |          |           |