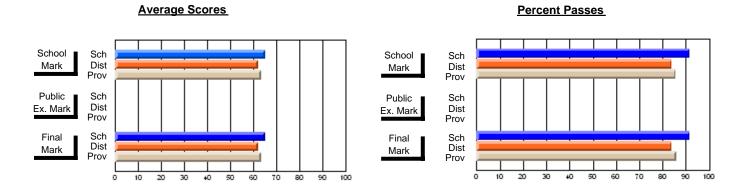

### District 3 - Nova Central

#125 - Baie Verte Collegiate, Baie Verte

**Subject: Technology Education** 

| # students in course: 32 | School<br>Mark | School<br>vs<br>District | School<br>vs<br>Province | Public<br>Exam<br>Mark | School<br>vs<br>District | School<br>vs<br>Province | Final<br>Mark | School<br>vs<br>District | School<br>vs<br>Province |
|--------------------------|----------------|--------------------------|--------------------------|------------------------|--------------------------|--------------------------|---------------|--------------------------|--------------------------|
| Average Score            |                |                          |                          |                        |                          |                          |               |                          |                          |
| School                   | 61.4           |                          |                          |                        |                          |                          | 61.4          |                          |                          |
| District                 | 73.4           | q                        | q                        |                        |                          |                          | 73.4          | q                        | q                        |
| Province                 | 72.0           |                          |                          |                        |                          |                          | 72.0          |                          |                          |
| Percent of Passes        |                |                          |                          |                        |                          |                          |               |                          |                          |
| School                   | 71.9           |                          |                          |                        |                          |                          | 71.9          |                          |                          |
| District                 | 93.4           | q                        | q                        |                        |                          |                          | 93.4          | q                        | q                        |
| Province                 | 94.0           |                          |                          |                        |                          |                          | 94.0          |                          |                          |

Modification Time: 9:14:52AM

Modification Date: 1/20/2009 Source: Evaluation & Research

<sup>\*</sup> Data from the High School Certification System. The results from supplementary courses are not reflected in these results. All students obtaining a score of 48 or 49 on the final mark, were adjusted to 50 and are reflected in the Final Mark column.