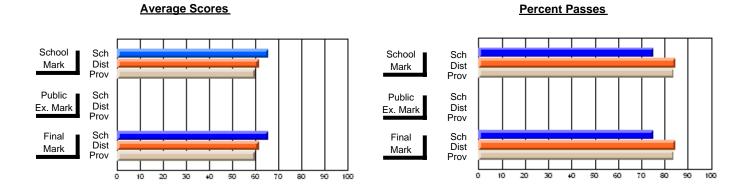

### District 3 - Nova Central

#125 - Baie Verte Collegiate, Baie Verte

Subject: Family Studies

| Course: HUMAN DYNAMICS 22 | 201            |                          |                          |                        |                          |                          |               |                          |                          |
|---------------------------|----------------|--------------------------|--------------------------|------------------------|--------------------------|--------------------------|---------------|--------------------------|--------------------------|
| # students in course: 20  | School<br>Mark | School<br>vs<br>District | School<br>vs<br>Province | Public<br>Exam<br>Mark | School<br>vs<br>District | School<br>vs<br>Province | Final<br>Mark | School<br>vs<br>District | School<br>vs<br>Province |
| Average Score             |                |                          |                          |                        |                          |                          |               |                          |                          |
| School                    | 78.1           |                          |                          |                        |                          |                          | 78.1          |                          |                          |
| District                  | 73.4           | р                        | р                        |                        |                          |                          | 73.4          | р                        | р                        |
| Province                  | 74.7           |                          |                          |                        |                          |                          | 74.7          |                          |                          |
| Percent of Passes         |                |                          |                          |                        |                          |                          |               |                          |                          |
| School                    | 100.0          |                          |                          |                        |                          |                          | 100.0         |                          |                          |
| District                  | 93.7           | р                        | р                        |                        |                          |                          | 93.7          | р                        | р                        |
| Province                  | 93.4           |                          |                          |                        |                          |                          | 93.5          |                          |                          |