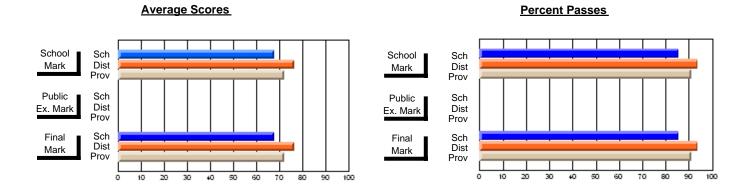

### District 3 - Nova Central

#125 - Baie Verte Collegiate, Baie Verte

\_\_\_\_\_

Subject: Art

| # students in course: 29 | School<br>Mark | School<br>vs<br>District | School<br>vs<br>Province | Public<br>Exam<br>Mark | School<br>vs<br>District | School<br>vs<br>Province | Final<br>Mark | School<br>vs<br>District | School<br>vs<br>Province |
|--------------------------|----------------|--------------------------|--------------------------|------------------------|--------------------------|--------------------------|---------------|--------------------------|--------------------------|
| Average Score            | Mark           | District                 | 1 TOVINGE                | Mark                   | District                 | Trovince                 | Mark          | District                 | 1 TOVITICE               |
| School                   | 71.9           |                          |                          |                        |                          |                          | 71.9          |                          |                          |
| District                 | 76.0           | q                        | q                        |                        |                          |                          | 76.0          | q                        | q                        |
| Province                 | 74.6           |                          | ·                        |                        |                          |                          | 74.6          | •                        | •                        |
| Percent of Passes        |                |                          |                          |                        |                          |                          |               |                          |                          |
| School                   | 96.6           |                          |                          |                        |                          |                          | 96.6          |                          |                          |
| District                 | 96.7           | q                        | р                        |                        |                          |                          | 96.7          | q                        | р                        |
| Province                 | 94.7           |                          |                          |                        |                          |                          | 94.7          |                          |                          |

Modification Time: 9:14:52AM

Modification Date: 1/20/2009

Source: Evaluation & Research

1

<sup>\*</sup> Data from the High School Certification System. The results from supplementary courses are not reflected in these results. All students obtaining a score of 48 or 49 on the final mark, were adjusted to 50 and are reflected in the Final Mark column.