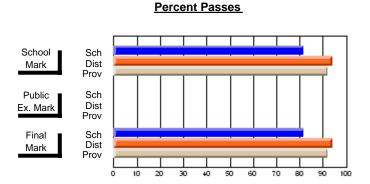

### District 3 - Nova Central

#125 - Baie Verte Collegiate, Baie Verte

**Subject: Mathematics** 

| // -t                   |                |                          |                          | <b>-</b>               | with                     | <u>nheld for re</u> a    | s <u>ons of cor</u> | nfidential               | ity.                     |
|-------------------------|----------------|--------------------------|--------------------------|------------------------|--------------------------|--------------------------|---------------------|--------------------------|--------------------------|
| # students in course: 1 | School<br>Mark | School<br>vs<br>District | School<br>vs<br>Province | Public<br>Exam<br>Mark | School<br>vs<br>District | School<br>vs<br>Province | Final<br>Mark       | School<br>vs<br>District | School<br>vs<br>Province |
| Average Score           |                |                          |                          |                        |                          |                          |                     |                          |                          |
| School                  |                |                          |                          |                        |                          |                          |                     |                          |                          |
| District                | 50.9           | q                        | q                        |                        |                          |                          | 50.9                | q                        | q                        |
| Province                | 57.9           |                          |                          |                        |                          |                          | 57.9                |                          |                          |
| Percent of Passes       |                |                          |                          |                        |                          |                          |                     |                          |                          |
| School                  |                |                          |                          |                        |                          |                          |                     |                          |                          |
| District                | 83.3           | р                        | р                        |                        |                          |                          | 83.3                | р                        | р                        |
| Province                | 94.3           |                          | -                        |                        |                          |                          | 94.3                |                          |                          |

#### Percent Passes **Average Scores** School Sch School Sch Dist Mark Dist Mark Prov Prov Public Sch Public Sch Dist Ex. Mark Dist Ex. Mark Prov Prov Final Sch Sch Final Dist Prov Dist Mark Mark Prov 50 60 70 80 90 20 30 40

Modification Time: 9:14:52AM

Modification Date: 1/20/2009

<sup>\*</sup> Data from the High School Certification System. The results from supplementary courses are not reflected in these results. All students obtaining a score of 48 or 49 on the final mark, were adjusted to 50 and are reflected in the Final Mark column.