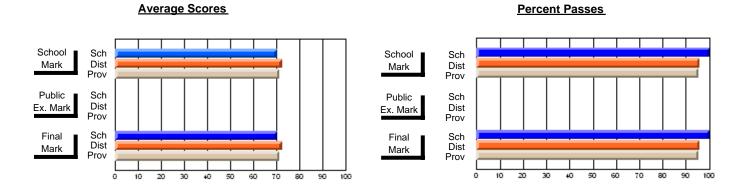

### District 3 - Nova Central

#125 - Baie Verte Collegiate, Baie Verte

Subject: Family Studies

| Course: HUMAN DYNAMICS 22 | 201            |                          |                          |                        |                          |                          |               |                          |                          |
|---------------------------|----------------|--------------------------|--------------------------|------------------------|--------------------------|--------------------------|---------------|--------------------------|--------------------------|
| # students in course: 20  | School<br>Mark | School<br>vs<br>District | School<br>vs<br>Province | Public<br>Exam<br>Mark | School<br>vs<br>District | School<br>vs<br>Province | Final<br>Mark | School<br>vs<br>District | School<br>vs<br>Province |
| Average Score             |                |                          |                          |                        |                          |                          |               |                          |                          |
| School                    | 78.1           |                          |                          |                        |                          |                          | 78.1          |                          |                          |
| District                  | 73.4           | р                        | р                        |                        |                          |                          | 73.4          | р                        | р                        |
| Province                  | 74.7           |                          |                          |                        |                          |                          | 74.7          |                          |                          |
| Percent of Passes         |                |                          |                          |                        |                          |                          |               |                          |                          |
| School                    | 100.0          |                          |                          |                        |                          |                          | 100.0         |                          |                          |
| District                  | 93.7           | р                        | р                        |                        |                          |                          | 93.7          | р                        | р                        |
| Province                  | 93.4           |                          |                          |                        |                          |                          | 93.5          |                          |                          |