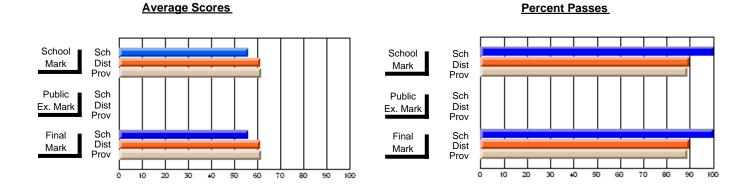

### District 3 - Nova Central

#125 - Baie Verte Collegiate, Baie Verte

Subject: Family Studies

| Course: HUMAN DYNAMICS 22 | 201            |                          |                          |                        |                          |                          |               |                          |                          |
|---------------------------|----------------|--------------------------|--------------------------|------------------------|--------------------------|--------------------------|---------------|--------------------------|--------------------------|
| # students in course: 20  | School<br>Mark | School<br>vs<br>District | School<br>vs<br>Province | Public<br>Exam<br>Mark | School<br>vs<br>District | School<br>vs<br>Province | Final<br>Mark | School<br>vs<br>District | School<br>vs<br>Province |
| Average Score             |                |                          |                          |                        |                          |                          |               |                          |                          |
| School                    | 78.1           |                          |                          |                        |                          |                          | 78.1          |                          |                          |
| District                  | 73.4           | р                        | р                        |                        |                          |                          | 73.4          | р                        | р                        |
| Province                  | 74.7           |                          |                          |                        |                          |                          | 74.7          |                          |                          |
| Percent of Passes         |                |                          |                          |                        |                          |                          |               |                          |                          |
| School                    | 100.0          |                          |                          |                        |                          |                          | 100.0         |                          |                          |
| District                  | 93.7           | р                        | р                        |                        |                          |                          | 93.7          | р                        | р                        |
| Province                  | 93.4           |                          |                          |                        |                          |                          | 93.5          |                          |                          |

Modification Time: 9:14:52AM

Modification Date: 1/20/2009 Source: Evaluation & Research

<sup>\*</sup> Data from the High School Certification System. The results from supplementary courses are not reflected in these results. All students obtaining a score of 48 or 49 on the final mark, were adjusted to 50 and are reflected in the Final Mark column.