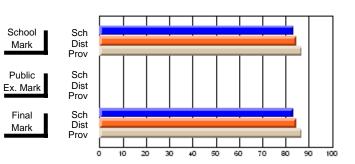

### District 3 - Nova Central

#125 - Baie Verte Collegiate, Baie Verte

**Subject: Physical Education** 

| students in course: 23 | School<br>Mark | School<br>vs<br>District | School<br>vs<br>Province | Public<br>Exam<br>Mark | School<br>vs<br>District | School<br>vs<br>Province | Final<br>Mark | School<br>vs<br>District | School<br>vs<br>Province |
|------------------------|----------------|--------------------------|--------------------------|------------------------|--------------------------|--------------------------|---------------|--------------------------|--------------------------|
| verage Score           |                |                          |                          |                        |                          |                          |               |                          |                          |
| School                 | 81.2           |                          |                          |                        |                          |                          | 81.2          |                          |                          |
| District               | 82.8           | q                        | q                        |                        |                          |                          | 82.8          | q                        | q                        |
| Province               | 83.0           |                          |                          |                        |                          |                          | 83.0          |                          |                          |
| Percent of Passes      |                |                          |                          |                        |                          |                          |               |                          |                          |
| School                 | 100.0          |                          |                          |                        |                          |                          | 100.0         |                          |                          |
| District               | 97.0           | р                        | р                        |                        |                          |                          | 97.0          | р                        | р                        |
| Province               | 97.2           | •                        | -                        |                        |                          |                          | 97.2          |                          | •                        |

Modification Time: 9:14:52AM

Modification Date: 1/20/2009

24

<sup>\*</sup> Data from the High School Certification System. The results from supplementary courses are not reflected in these results. All students obtaining a score of 48 or 49 on the final mark, were adjusted to 50 and are reflected in the Final Mark column.