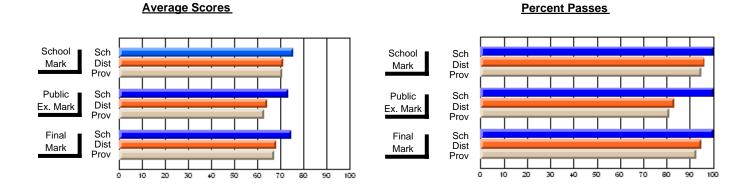

### District 3 - Nova Central

#125 - Baie Verte Collegiate, Baie Verte

Subject: Mathematics

| Course: MATHEMATICS 3204                |                |                          |                          |                        |                          |                          |               |                          |                          |
|-----------------------------------------|----------------|--------------------------|--------------------------|------------------------|--------------------------|--------------------------|---------------|--------------------------|--------------------------|
| # students in course: 21  Average Score | School<br>Mark | School<br>vs<br>District | School<br>vs<br>Province | Public<br>Exam<br>Mark | School<br>vs<br>District | School<br>vs<br>Province | Final<br>Mark | School<br>vs<br>District | School<br>vs<br>Province |
| School                                  | 73.3           |                          |                          | 50.5                   |                          |                          | 57.9          |                          |                          |
| District<br>Province                    | 66.4<br>64.5   | p                        | p                        | 56.9<br>57.4           | q                        | q                        | 61.2<br>61.1  | q                        | q                        |
| Percent of Passes                       |                |                          |                          |                        |                          |                          |               |                          |                          |
| School                                  | 90.5           |                          |                          | 52.4                   |                          |                          | 81.0          |                          |                          |
| District                                | 90.0           | р                        | р                        | 63.9                   | q                        | q                        | 79.2          | р                        | р                        |
| Province                                | 83.6           |                          |                          | 65.0                   |                          |                          | 76.6          |                          |                          |