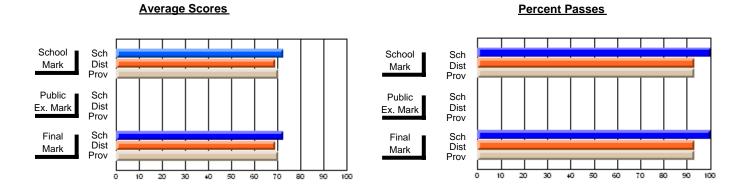

### District 3 - Nova Central

#125 - Baie Verte Collegiate, Baie Verte

Subject: Family Studies

| Course: HUMAN DYNAMICS 22 | 201            |                          |                          |                        |                          |                          |               |                          |                          |
|---------------------------|----------------|--------------------------|--------------------------|------------------------|--------------------------|--------------------------|---------------|--------------------------|--------------------------|
| # students in course: 20  | School<br>Mark | School<br>vs<br>District | School<br>vs<br>Province | Public<br>Exam<br>Mark | School<br>vs<br>District | School<br>vs<br>Province | Final<br>Mark | School<br>vs<br>District | School<br>vs<br>Province |
| Average Score             |                |                          |                          |                        |                          |                          |               |                          |                          |
| School                    | 78.1           |                          |                          |                        |                          |                          | 78.1          |                          |                          |
| District                  | 73.4           | р                        | р                        |                        |                          |                          | 73.4          | р                        | р                        |
| Province                  | 74.7           |                          |                          |                        |                          |                          | 74.7          |                          |                          |
| Percent of Passes         |                |                          |                          |                        |                          |                          |               |                          |                          |
| School                    | 100.0          |                          |                          |                        |                          |                          | 100.0         |                          |                          |
| District                  | 93.7           | р                        | р                        |                        |                          |                          | 93.7          | р                        | р                        |
| Province                  | 93.4           |                          |                          |                        |                          |                          | 93.5          |                          |                          |

Modification Time: 9:14:52AM

Modification Date: 1/20/2009 Source: Evaluation & Research

<sup>\*</sup> Data from the High School Certification System. The results from supplementary courses are not reflected in these results. All students obtaining a score of 48 or 49 on the final mark, were adjusted to 50 and are reflected in the Final Mark column.