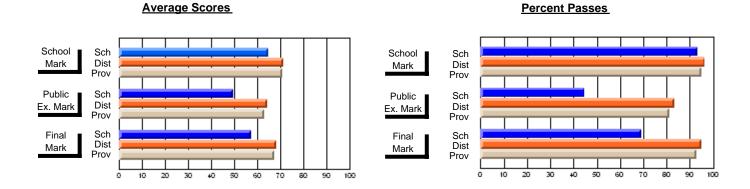

#### District 3 - Nova Central

#125 - Baie Verte Collegiate, Baie Verte

Subject: Enterprise Education

| Course: ENTERPRISE 3205                 |                |                          |                          |                        |                          |                          |               |
|-----------------------------------------|----------------|--------------------------|--------------------------|------------------------|--------------------------|--------------------------|---------------|
| # students in course: 25  Average Score | School<br>Mark | School<br>vs<br>District | School<br>vs<br>Province | Public<br>Exam<br>Mark | School<br>vs<br>District | School<br>vs<br>Province | Final<br>Mark |
| School                                  | 72.9           |                          | _                        |                        |                          |                          | 72.9          |

| 4                 | Walk  | District | FIOVILICE |     | Walk | District | FIOVILICE | Iviaii | DISTRICT | FIOVILICE |
|-------------------|-------|----------|-----------|-----|------|----------|-----------|--------|----------|-----------|
| Average Score     |       |          |           | 1 ⊢ |      |          |           |        |          |           |
| School            | 72.9  |          |           |     |      |          |           | 72.9   |          |           |
| District          | 74.9  | q        | q         |     |      |          |           | 74.9   | q        | q         |
| Province          | 73.6  |          |           |     |      |          |           | 73.6   |          |           |
| Percent of Passes |       |          |           |     |      |          |           |        |          |           |
| School            | 100.0 |          |           |     |      |          |           | 100.0  |          |           |
| District          | 94.7  | р        | р         |     |      |          |           | 94.7   | р        | р         |
| Province          | 93.5  |          |           |     |      |          |           | 93.5   |          |           |