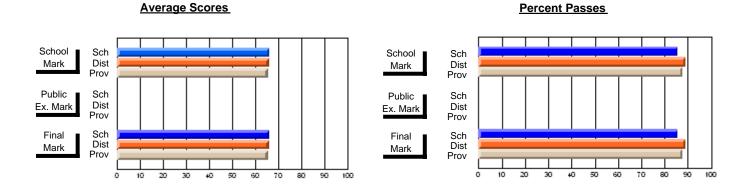

### District 3 - Nova Central

#125 - Baie Verte Collegiate, Baie Verte

\_\_\_\_\_

Subject: Art

| # students in course: 29 | School<br>Mark | School<br>vs<br>District | School<br>vs<br>Province | Public<br>Exam<br>Mark | School<br>vs<br>District | School<br>vs<br>Province | Final<br>Mark | School<br>vs<br>District | School<br>vs<br>Province |
|--------------------------|----------------|--------------------------|--------------------------|------------------------|--------------------------|--------------------------|---------------|--------------------------|--------------------------|
| Average Score            | Mark           | District                 | 1 TOVINGE                | Mark                   | District                 | Trovince                 | Mark          | District                 | 1 TOVITICE               |
| School                   | 71.9           |                          |                          |                        |                          |                          | 71.9          |                          |                          |
| District                 | 76.0           | q                        | q                        |                        |                          |                          | 76.0          | q                        | q                        |
| Province                 | 74.6           |                          | ·                        |                        |                          |                          | 74.6          | •                        | •                        |
| Percent of Passes        |                |                          |                          |                        |                          |                          |               |                          |                          |
| School                   | 96.6           |                          |                          |                        |                          |                          | 96.6          |                          |                          |
| District                 | 96.7           | q                        | р                        |                        |                          |                          | 96.7          | q                        | р                        |
| Province                 | 94.7           |                          |                          |                        |                          |                          | 94.7          |                          |                          |

Modification Time: 9:14:52AM

Modification Date: 1/20/2009

Source: Evaluation & Research

1

<sup>\*</sup> Data from the High School Certification System. The results from supplementary courses are not reflected in these results. All students obtaining a score of 48 or 49 on the final mark, were adjusted to 50 and are reflected in the Final Mark column.