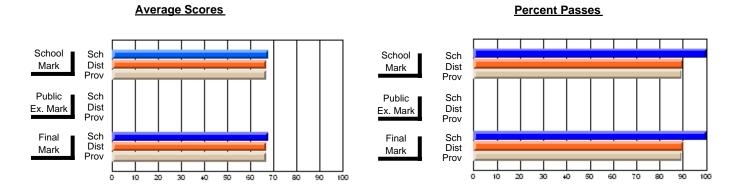

#### District 3 - Nova Central

#125 - Baie Verte Collegiate, Baie Verte

Subject: Enterprise Education

| Course: ENTERPRISE 3205                 |                |                          |                          |                        |                          |                          |               |
|-----------------------------------------|----------------|--------------------------|--------------------------|------------------------|--------------------------|--------------------------|---------------|
| # students in course: 25  Average Score | School<br>Mark | School<br>vs<br>District | School<br>vs<br>Province | Public<br>Exam<br>Mark | School<br>vs<br>District | School<br>vs<br>Province | Final<br>Mark |
| School                                  | 72.9           |                          | _                        |                        |                          |                          | 72.9          |

| 4                 | Walk  | District | FIOVILICE |     | Walk | District | FIOVILICE | Iviaii | DISTRICT | FIOVILICE |
|-------------------|-------|----------|-----------|-----|------|----------|-----------|--------|----------|-----------|
| Average Score     |       |          |           | 1 ⊢ |      |          |           |        |          |           |
| School            | 72.9  |          |           |     |      |          |           | 72.9   |          |           |
| District          | 74.9  | q        | q         |     |      |          |           | 74.9   | q        | q         |
| Province          | 73.6  |          |           |     |      |          |           | 73.6   |          |           |
| Percent of Passes |       |          |           |     |      |          |           |        |          |           |
| School            | 100.0 |          |           |     |      |          |           | 100.0  |          |           |
| District          | 94.7  | р        | р         |     |      |          |           | 94.7   | р        | р         |
| Province          | 93.5  |          |           |     |      |          |           | 93.5   |          |           |