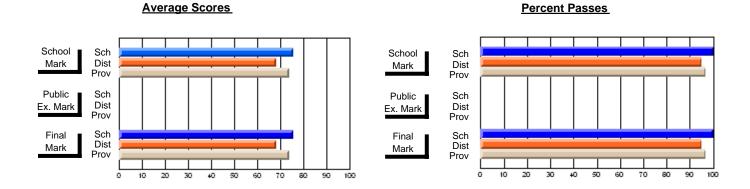

### District 3 - Nova Central

#125 - Baie Verte Collegiate, Baie Verte

Subject: Family Studies

| Course: HUMAN DYNAMICS 22 | 201            |                          |                          |                        |                          |                          |               |                          |                          |
|---------------------------|----------------|--------------------------|--------------------------|------------------------|--------------------------|--------------------------|---------------|--------------------------|--------------------------|
| # students in course: 20  | School<br>Mark | School<br>vs<br>District | School<br>vs<br>Province | Public<br>Exam<br>Mark | School<br>vs<br>District | School<br>vs<br>Province | Final<br>Mark | School<br>vs<br>District | School<br>vs<br>Province |
| Average Score             |                |                          |                          |                        |                          |                          |               |                          |                          |
| School                    | 78.1           |                          |                          |                        |                          |                          | 78.1          |                          |                          |
| District                  | 73.4           | р                        | р                        |                        |                          |                          | 73.4          | р                        | р                        |
| Province                  | 74.7           |                          |                          |                        |                          |                          | 74.7          |                          |                          |
| Percent of Passes         |                |                          |                          |                        |                          |                          |               |                          |                          |
| School                    | 100.0          |                          |                          |                        |                          |                          | 100.0         |                          |                          |
| District                  | 93.7           | р                        | р                        |                        |                          |                          | 93.7          | р                        | р                        |
| Province                  | 93.4           |                          |                          |                        |                          |                          | 93.5          |                          |                          |

Modification Time: 9:14:52AM

Modification Date: 1/20/2009 Source: Evaluation & Research

<sup>\*</sup> Data from the High School Certification System. The results from supplementary courses are not reflected in these results. All students obtaining a score of 48 or 49 on the final mark, were adjusted to 50 and are reflected in the Final Mark column.