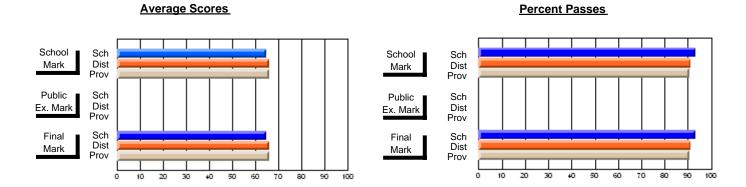

### District 3 - Nova Central

#125 - Baie Verte Collegiate, Baie Verte

**Subject: Mathematics** 

| # students in course: 16 | School<br>Mark | School<br>vs<br>District | School<br>vs<br>Province | Public<br>Exam<br>Mark | School<br>vs<br>District | School<br>vs<br>Province | Final<br>Mark | School<br>vs<br>District | School<br>vs<br>Province |
|--------------------------|----------------|--------------------------|--------------------------|------------------------|--------------------------|--------------------------|---------------|--------------------------|--------------------------|
| Average Score            | Mark           | District                 | Tiovince                 | Mark                   | District                 | FIOVILICE                | Mark          | District                 | FTOVITICE                |
| School                   | 52.6           |                          |                          |                        |                          |                          | 52.6          |                          |                          |
| District                 | 57.5           | q                        | q                        |                        |                          |                          | 57.5          | q                        | q                        |
| Province                 | 59.0           |                          |                          |                        |                          |                          | 59.0          |                          |                          |
| Percent of Passes        |                |                          |                          |                        |                          |                          |               |                          |                          |
| School                   | 62.5           |                          |                          |                        |                          |                          | 62.5          |                          |                          |
| District                 | 80.3           | q                        | q                        |                        |                          |                          | 80.3          | q                        | q                        |
| Province                 | 80.2           |                          |                          |                        |                          |                          | 80.3          |                          |                          |

#### **Average Scores** Percent Passes School Sch School Sch Dist Mark Dist Mark Prov Prov Public Sch Public Sch Dist Ex. Mark Dist Ex. Mark Prov Prov Final Sch Sch Final Dist Prov Dist Mark Mark Prov 50 60 70 80 90 20 30 40