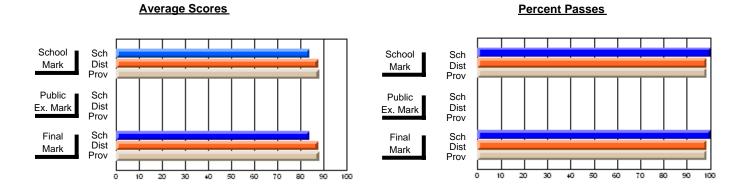

### District 3 - Nova Central

#125 - Baie Verte Collegiate, Baie Verte

**Subject: Mathematics** 

| # students in course: 9 | School<br>Mark | School<br>vs<br>District | School<br>vs<br>Province | Public<br>Exam<br>Mark | School<br>vs<br>District | School<br>vs<br>Province | Final<br>Mark | School<br>vs<br>District | School<br>vs<br>Province |
|-------------------------|----------------|--------------------------|--------------------------|------------------------|--------------------------|--------------------------|---------------|--------------------------|--------------------------|
| Average Score           |                | District                 |                          | Mark                   | District                 | 1 10411106               |               | District                 | 1 10411106               |
| School                  | 70.2           |                          |                          |                        |                          |                          | 70.2          |                          |                          |
| District                | 79.6           | q                        | q                        |                        |                          |                          | 79.6          | q                        | q                        |
| Province                | 78.0           |                          |                          |                        |                          |                          | 78.0          |                          |                          |
| Percent of Passes       |                |                          |                          |                        |                          |                          |               |                          |                          |
| School                  | 100.0          |                          |                          |                        |                          |                          | 100.0         |                          |                          |
| District                | 98.8           | р                        | р                        |                        |                          |                          | 98.8          | р                        | р                        |
| Province                | 99.0           |                          |                          |                        |                          |                          | 99.0          |                          |                          |