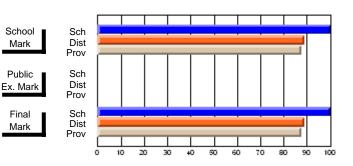

### District 3 - Nova Central

#125 - Baie Verte Collegiate, Baie Verte

\_\_\_\_\_

Subject: Art

| # students in course: 29 | School<br>Mark | School<br>vs<br>District | School<br>vs<br>Province | Public<br>Exam<br>Mark | School<br>vs<br>District | School<br>vs<br>Province | Final<br>Mark | School<br>vs<br>District | School<br>vs<br>Province |
|--------------------------|----------------|--------------------------|--------------------------|------------------------|--------------------------|--------------------------|---------------|--------------------------|--------------------------|
| Average Score            | Mark           | District                 | 1 TOVINGE                | Mark                   | District                 | Trovince                 | Mark          | District                 | 1 TOVITICE               |
| School                   | 71.9           |                          |                          |                        |                          |                          | 71.9          |                          |                          |
| District                 | 76.0           | q                        | q                        |                        |                          |                          | 76.0          | q                        | q                        |
| Province                 | 74.6           |                          | ·                        |                        |                          |                          | 74.6          | •                        | •                        |
| Percent of Passes        |                |                          |                          |                        |                          |                          |               |                          |                          |
| School                   | 96.6           |                          |                          |                        |                          |                          | 96.6          |                          |                          |
| District                 | 96.7           | q                        | р                        |                        |                          |                          | 96.7          | q                        | р                        |
| Province                 | 94.7           |                          |                          |                        |                          |                          | 94.7          |                          |                          |

Modification Time: 9:14:52AM

Modification Date: 1/20/2009

Source: Evaluation & Research

1

<sup>\*</sup> Data from the High School Certification System. The results from supplementary courses are not reflected in these results. All students obtaining a score of 48 or 49 on the final mark, were adjusted to 50 and are reflected in the Final Mark column.