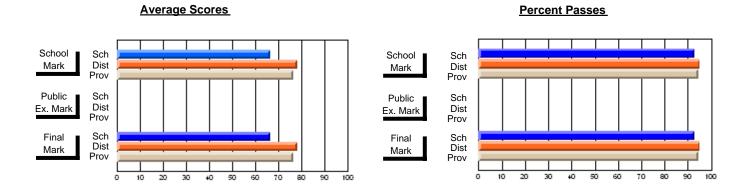

### District 3 - Nova Central

#125 - Baie Verte Collegiate, Baie Verte

Subject: French

| # students in course: 11 | School<br>Mark | School<br>vs<br>District | School<br>vs<br>Province | Public<br>Exam<br>Mark | School<br>vs<br>District | School<br>vs<br>Province | Final<br>Mark | School<br>vs<br>District | School<br>vs<br>Province |
|--------------------------|----------------|--------------------------|--------------------------|------------------------|--------------------------|--------------------------|---------------|--------------------------|--------------------------|
| Average Score            |                |                          |                          |                        |                          |                          |               |                          |                          |
| School                   | 77.5           |                          |                          |                        |                          |                          | 77.5          |                          |                          |
| District<br>Province     | 72.3<br>71.4   | р                        | р                        |                        |                          |                          | 72.3<br>71.4  | р                        | р                        |
| Percent of Passes        |                |                          |                          |                        |                          |                          |               |                          |                          |
| School                   | 100.0          |                          |                          |                        |                          |                          | 100.0         |                          |                          |
| District                 | 95.9           | р                        | р                        |                        |                          |                          | 95.9          | р                        | р                        |
| Province                 | 95.4           |                          |                          |                        |                          |                          | 95.4          |                          |                          |