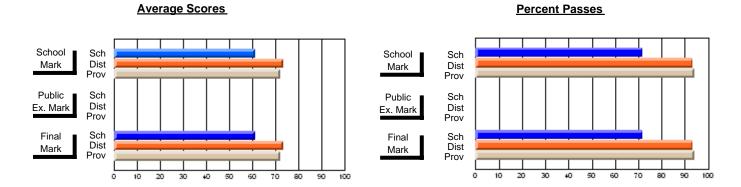

### District 3 - Nova Central

#125 - Baie Verte Collegiate, Baie Verte

**Subject: Technology Education** 

| # students in course: 32 | School<br>Mark | School<br>vs<br>District | School<br>vs<br>Province | Public<br>Exam<br>Mark | School<br>vs<br>District | School<br>vs<br>Province | Final<br>Mark | School<br>vs<br>District | School<br>vs<br>Province |
|--------------------------|----------------|--------------------------|--------------------------|------------------------|--------------------------|--------------------------|---------------|--------------------------|--------------------------|
| Average Score            |                |                          |                          |                        |                          |                          |               |                          |                          |
| School                   | 61.4           |                          |                          |                        |                          |                          | 61.4          |                          |                          |
| District                 | 73.4           | q                        | q                        |                        |                          |                          | 73.4          | q                        | q                        |
| Province                 | 72.0           |                          |                          |                        |                          |                          | 72.0          |                          |                          |
| Percent of Passes        |                |                          |                          |                        |                          |                          |               |                          |                          |
| School                   | 71.9           |                          |                          |                        |                          |                          | 71.9          |                          |                          |
| District                 | 93.4           | q                        | q                        |                        |                          |                          | 93.4          | q                        | q                        |
| Province                 | 94.0           |                          |                          |                        |                          |                          | 94.0          |                          |                          |

Modification Time: 9:14:52AM

Modification Date: 1/20/2009 Source: Evaluation & Research

<sup>\*</sup> Data from the High School Certification System. The results from supplementary courses are not reflected in these results. All students obtaining a score of 48 or 49 on the final mark, were adjusted to 50 and are reflected in the Final Mark column.