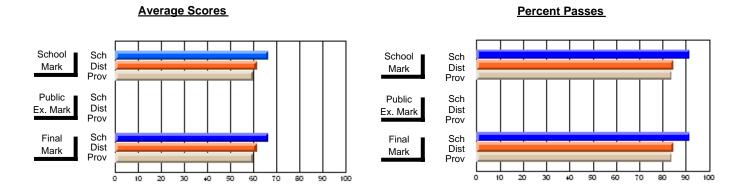

#### District 3 - Nova Central

#125 - Baie Verte Collegiate, Baie Verte

Subject: Enterprise Education

| Course: ENTERPRISE 3205                 |                |                          |                          |                        |                          |                          |               |
|-----------------------------------------|----------------|--------------------------|--------------------------|------------------------|--------------------------|--------------------------|---------------|
| # students in course: 25  Average Score | School<br>Mark | School<br>vs<br>District | School<br>vs<br>Province | Public<br>Exam<br>Mark | School<br>vs<br>District | School<br>vs<br>Province | Final<br>Mark |
| School                                  | 72.9           |                          | _                        |                        |                          |                          | 72.9          |

| 4                 | Walk  | District | FIOVILICE |     | Walk | District | FIOVILICE | Iviaii | DISTRICT | FIOVILICE |
|-------------------|-------|----------|-----------|-----|------|----------|-----------|--------|----------|-----------|
| Average Score     |       |          |           | 1 ⊢ |      |          |           |        |          |           |
| School            | 72.9  |          |           |     |      |          |           | 72.9   |          |           |
| District          | 74.9  | q        | q         |     |      |          |           | 74.9   | q        | q         |
| Province          | 73.6  |          |           |     |      |          |           | 73.6   |          |           |
| Percent of Passes |       |          |           |     |      |          |           |        |          |           |
| School            | 100.0 |          |           |     |      |          |           | 100.0  |          |           |
| District          | 94.7  | р        | р         |     |      |          |           | 94.7   | р        | р         |
| Province          | 93.5  |          |           |     |      |          |           | 93.5   |          |           |