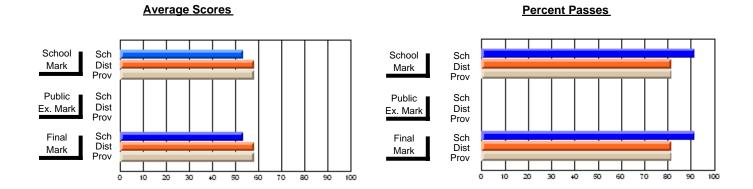

### District 3 - Nova Central

#125 - Baie Verte Collegiate, Baie Verte

**Subject: Technology Education** 

| # students in course: 32 | School<br>Mark | School<br>vs<br>District | School<br>vs<br>Province | Public<br>Exam<br>Mark | School<br>vs<br>District | School<br>vs<br>Province | Final<br>Mark | School<br>vs<br>District | School<br>vs<br>Province |
|--------------------------|----------------|--------------------------|--------------------------|------------------------|--------------------------|--------------------------|---------------|--------------------------|--------------------------|
| Average Score            |                |                          |                          |                        |                          |                          |               |                          |                          |
| School                   | 61.4           |                          |                          |                        |                          |                          | 61.4          |                          |                          |
| District                 | 73.4           | q                        | q                        |                        |                          |                          | 73.4          | q                        | q                        |
| Province                 | 72.0           |                          |                          |                        |                          |                          | 72.0          |                          |                          |
| Percent of Passes        |                |                          |                          |                        |                          |                          |               |                          |                          |
| School                   | 71.9           |                          |                          |                        |                          |                          | 71.9          |                          |                          |
| District                 | 93.4           | q                        | q                        |                        |                          |                          | 93.4          | q                        | q                        |
| Province                 | 94.0           |                          |                          |                        |                          |                          | 94.0          |                          |                          |

Modification Time: 9:14:52AM

Modification Date: 1/20/2009 Source: Evaluation & Research

<sup>\*</sup> Data from the High School Certification System. The results from supplementary courses are not reflected in these results. All students obtaining a score of 48 or 49 on the final mark, were adjusted to 50 and are reflected in the Final Mark column.