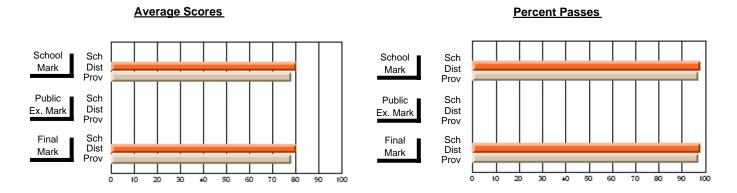

### District 3 - Nova Central

#125 - Baie Verte Collegiate, Baie Verte

\_\_\_\_\_

Subject: Art

| # students in course: 29 | School<br>Mark | School<br>vs<br>District | School<br>vs<br>Province | Public<br>Exam<br>Mark | School<br>vs<br>District | School<br>vs<br>Province | Final<br>Mark | School<br>vs<br>District | School<br>vs<br>Province |
|--------------------------|----------------|--------------------------|--------------------------|------------------------|--------------------------|--------------------------|---------------|--------------------------|--------------------------|
| Average Score            | Mark           | District                 | 1 TOVINGE                | Mark                   | District                 | Trovince                 | Mark          | District                 | 1 TOVITICE               |
| School                   | 71.9           |                          |                          |                        |                          |                          | 71.9          |                          |                          |
| District                 | 76.0           | q                        | q                        |                        |                          |                          | 76.0          | q                        | q                        |
| Province                 | 74.6           |                          | ·                        |                        |                          |                          | 74.6          | •                        | •                        |
| Percent of Passes        |                |                          |                          |                        |                          |                          |               |                          |                          |
| School                   | 96.6           |                          |                          |                        |                          |                          | 96.6          |                          |                          |
| District                 | 96.7           | q                        | р                        |                        |                          |                          | 96.7          | q                        | р                        |
| Province                 | 94.7           |                          |                          |                        |                          |                          | 94.7          |                          |                          |

Modification Time: 9:14:52AM

Modification Date: 1/20/2009

Source: Evaluation & Research

1

<sup>\*</sup> Data from the High School Certification System. The results from supplementary courses are not reflected in these results. All students obtaining a score of 48 or 49 on the final mark, were adjusted to 50 and are reflected in the Final Mark column.