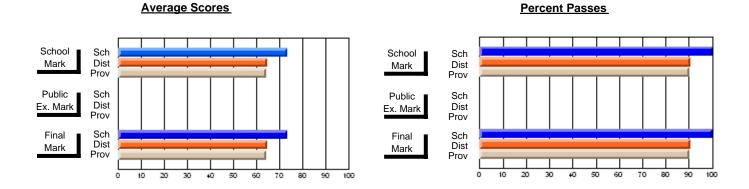

### District 3 - Nova Central

#125 - Baie Verte Collegiate, Baie Verte

\_\_\_\_\_

Subject: Art

| # students in course: 29 | School<br>Mark | School<br>vs<br>District | School<br>vs<br>Province | Public<br>Exam<br>Mark | School<br>vs<br>District | School<br>vs<br>Province | Final<br>Mark | School<br>vs<br>District | School<br>vs<br>Province |
|--------------------------|----------------|--------------------------|--------------------------|------------------------|--------------------------|--------------------------|---------------|--------------------------|--------------------------|
| Average Score            | Mark           | District                 | 1 TOVINGE                | Mark                   | District                 | Trovince                 | Mark          | District                 | 1 TOVITICE               |
| School                   | 71.9           |                          |                          |                        |                          |                          | 71.9          |                          |                          |
| District                 | 76.0           | q                        | q                        |                        |                          |                          | 76.0          | q                        | q                        |
| Province                 | 74.6           |                          | ·                        |                        |                          |                          | 74.6          | •                        | •                        |
| Percent of Passes        |                |                          |                          |                        |                          |                          |               |                          |                          |
| School                   | 96.6           |                          |                          |                        |                          |                          | 96.6          |                          |                          |
| District                 | 96.7           | q                        | р                        |                        |                          |                          | 96.7          | q                        | р                        |
| Province                 | 94.7           |                          |                          |                        |                          |                          | 94.7          |                          |                          |

Modification Time: 9:14:52AM

Modification Date: 1/20/2009

Source: Evaluation & Research

1

<sup>\*</sup> Data from the High School Certification System. The results from supplementary courses are not reflected in these results. All students obtaining a score of 48 or 49 on the final mark, were adjusted to 50 and are reflected in the Final Mark column.