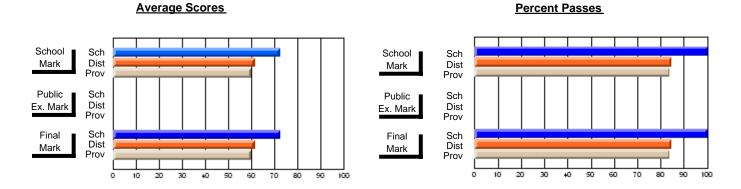

### District 3 - Nova Central

#125 - Baie Verte Collegiate, Baie Verte

Subject: Mathematics

| Course: MATHEMATICS 3204                |                |                          |                          |                        |                          |                          |               |                          |                          |
|-----------------------------------------|----------------|--------------------------|--------------------------|------------------------|--------------------------|--------------------------|---------------|--------------------------|--------------------------|
| # students in course: 21  Average Score | School<br>Mark | School<br>vs<br>District | School<br>vs<br>Province | Public<br>Exam<br>Mark | School<br>vs<br>District | School<br>vs<br>Province | Final<br>Mark | School<br>vs<br>District | School<br>vs<br>Province |
| School                                  | 73.3           |                          |                          | 50.5                   |                          |                          | 57.9          |                          |                          |
| District<br>Province                    | 66.4<br>64.5   | p                        | p                        | 56.9<br>57.4           | q                        | q                        | 61.2<br>61.1  | q                        | q                        |
| Percent of Passes                       |                |                          |                          |                        |                          |                          |               |                          |                          |
| School                                  | 90.5           |                          |                          | 52.4                   |                          |                          | 81.0          |                          |                          |
| District                                | 90.0           | р                        | р                        | 63.9                   | q                        | q                        | 79.2          | р                        | р                        |
| Province                                | 83.6           |                          |                          | 65.0                   |                          |                          | 76.6          |                          |                          |

#### **Average Scores** Percent Passes School Sch School Sch Dist Mark Dist Mark Prov Prov Public Sch Public Sch Dist Ex. Mark Dist Ex. Mark Prov Prov Final Sch Sch Final Dist Prov Dist Mark Mark Prov 50 70 80 90 10 20 30 40 60