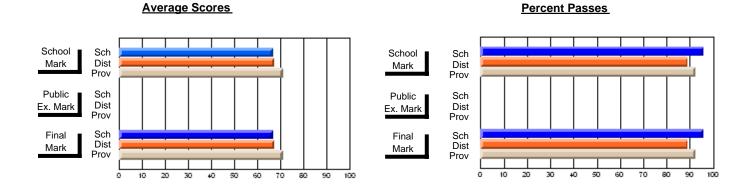

### District 3 - Nova Central

#125 - Baie Verte Collegiate, Baie Verte

Subject: French

| # students in course: 11 | School<br>Mark | School<br>vs<br>District | School<br>vs<br>Province | Public<br>Exam<br>Mark | School<br>vs<br>District | School<br>vs<br>Province | Final<br>Mark | School<br>vs<br>District | School<br>vs<br>Province |
|--------------------------|----------------|--------------------------|--------------------------|------------------------|--------------------------|--------------------------|---------------|--------------------------|--------------------------|
| Average Score            |                |                          |                          |                        |                          |                          |               |                          |                          |
| School                   | 77.5           |                          |                          |                        |                          |                          | 77.5          |                          |                          |
| District<br>Province     | 72.3<br>71.4   | р                        | р                        |                        |                          |                          | 72.3<br>71.4  | р                        | р                        |
| Percent of Passes        |                |                          |                          |                        |                          |                          |               |                          |                          |
| School                   | 100.0          |                          |                          |                        |                          |                          | 100.0         |                          |                          |
| District                 | 95.9           | р                        | р                        |                        |                          |                          | 95.9          | р                        | р                        |
| Province                 | 95.4           |                          |                          |                        |                          |                          | 95.4          |                          |                          |

Modification Time: 9:14:52AM

Modification Date: 1/20/2009

Source: Evaluation & Research

4

<sup>\*</sup> Data from the High School Certification System. The results from supplementary courses are not reflected in these results. All students obtaining a score of 48 or 49 on the final mark, were adjusted to 50 and are reflected in the Final Mark column.