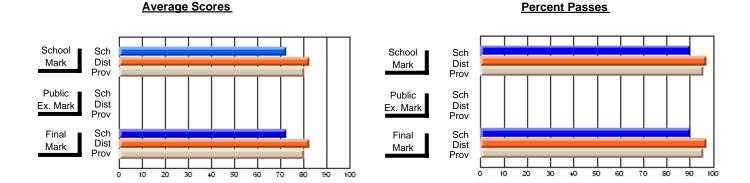

### District 3 - Nova Central

#125 - Baie Verte Collegiate, Baie Verte

**Subject: Mathematics** 

| Course: MATHEMATICS (M) 12 | 266            |                          |                          |                        |                          | nool data ha<br>hheld for rea |               |                          |                          |
|----------------------------|----------------|--------------------------|--------------------------|------------------------|--------------------------|-------------------------------|---------------|--------------------------|--------------------------|
| # students in course: 2    | School<br>Mark | School<br>vs<br>District | School<br>vs<br>Province | Public<br>Exam<br>Mark | School<br>vs<br>District | School<br>vs<br>Province      | Final<br>Mark | School<br>vs<br>District | School<br>vs<br>Province |
| Average Score<br>School    |                |                          |                          |                        |                          |                               |               |                          |                          |
| District                   | 52.2           | q                        | q                        |                        |                          |                               | 52.2          | q                        | q                        |
| Province                   | 52.8           |                          | ·                        |                        |                          |                               | 52.8          |                          |                          |
| Percent of Passes          |                |                          |                          |                        |                          |                               |               |                          |                          |
| School                     |                |                          |                          |                        |                          |                               |               |                          |                          |
| District                   | 72.0           | q                        | q                        |                        |                          |                               | 72.0          | q                        | q                        |
| Province                   | 70.1           |                          |                          |                        |                          |                               | 70.1          |                          |                          |

#### **Average Scores** Percent Passes School Sch School Sch Dist Mark Dist Mark Prov Prov Public Sch Public Sch Dist Ex. Mark Dist Ex. Mark Prov Prov Final Sch Sch Final Dist Prov Dist Mark Mark Prov 50 60 70 80 90 20 30 40