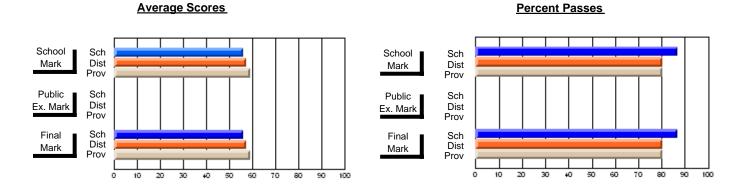

### District 3 - Nova Central

#125 - Baie Verte Collegiate, Baie Verte

**Subject: Technology Education** 

| # students in course: 32 | School<br>Mark | School<br>vs<br>District | School<br>vs<br>Province | Public<br>Exam<br>Mark | School<br>vs<br>District | School<br>vs<br>Province | Final<br>Mark | School<br>vs<br>District | School<br>vs<br>Province |
|--------------------------|----------------|--------------------------|--------------------------|------------------------|--------------------------|--------------------------|---------------|--------------------------|--------------------------|
| Average Score            |                |                          |                          |                        |                          |                          |               |                          |                          |
| School                   | 61.4           |                          |                          |                        |                          |                          | 61.4          |                          |                          |
| District                 | 73.4           | q                        | q                        |                        |                          |                          | 73.4          | q                        | q                        |
| Province                 | 72.0           |                          |                          |                        |                          |                          | 72.0          |                          |                          |
| Percent of Passes        |                |                          |                          |                        |                          |                          |               |                          |                          |
| School                   | 71.9           |                          |                          |                        |                          |                          | 71.9          |                          |                          |
| District                 | 93.4           | q                        | q                        |                        |                          |                          | 93.4          | q                        | q                        |
| Province                 | 94.0           |                          |                          |                        |                          |                          | 94.0          |                          |                          |