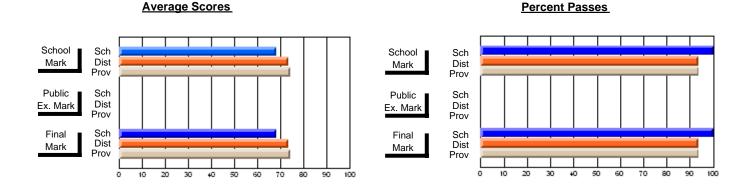

### District 3 - Nova Central

#125 - Baie Verte Collegiate, Baie Verte

Subject: Family Studies

| Course: HUMAN DYNAMICS 22 | 201            |                          |                          |                        |                          |                          |               |                          |                          |
|---------------------------|----------------|--------------------------|--------------------------|------------------------|--------------------------|--------------------------|---------------|--------------------------|--------------------------|
| # students in course: 20  | School<br>Mark | School<br>vs<br>District | School<br>vs<br>Province | Public<br>Exam<br>Mark | School<br>vs<br>District | School<br>vs<br>Province | Final<br>Mark | School<br>vs<br>District | School<br>vs<br>Province |
| Average Score             |                |                          |                          |                        |                          |                          |               |                          |                          |
| School                    | 78.1           |                          |                          |                        |                          |                          | 78.1          |                          |                          |
| District                  | 73.4           | р                        | р                        |                        |                          |                          | 73.4          | р                        | р                        |
| Province                  | 74.7           |                          |                          |                        |                          |                          | 74.7          |                          |                          |
| Percent of Passes         |                |                          |                          |                        |                          |                          |               |                          |                          |
| School                    | 100.0          |                          |                          |                        |                          |                          | 100.0         |                          |                          |
| District                  | 93.7           | р                        | р                        |                        |                          |                          | 93.7          | р                        | р                        |
| Province                  | 93.4           |                          |                          |                        |                          |                          | 93.5          |                          |                          |

Modification Time: 9:14:52AM

Modification Date: 1/20/2009 Source: Evaluation & Research

<sup>\*</sup> Data from the High School Certification System. The results from supplementary courses are not reflected in these results. All students obtaining a score of 48 or 49 on the final mark, were adjusted to 50 and are reflected in the Final Mark column.