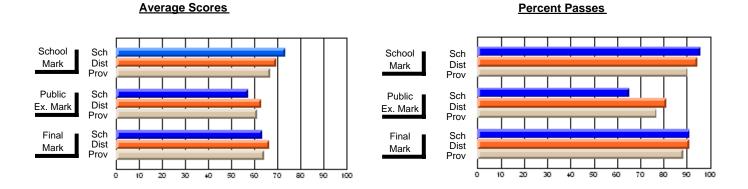

#### District 3 - Nova Central

#125 - Baie Verte Collegiate, Baie Verte

Subject: Enterprise Education

| Course: ENTERPRISE 3205                 |                |                          |                          |                        |                          |                          |               |
|-----------------------------------------|----------------|--------------------------|--------------------------|------------------------|--------------------------|--------------------------|---------------|
| # students in course: 25  Average Score | School<br>Mark | School<br>vs<br>District | School<br>vs<br>Province | Public<br>Exam<br>Mark | School<br>vs<br>District | School<br>vs<br>Province | Final<br>Mark |
| School                                  | 72.9           |                          | _                        |                        |                          |                          | 72.9          |

| 4                 | Walk  | District | FIOVILICE |     | Walk | District | FIOVILICE | Iviaii | DISTRICT | FIOVILICE |
|-------------------|-------|----------|-----------|-----|------|----------|-----------|--------|----------|-----------|
| Average Score     |       |          |           | 1 ⊢ |      |          |           |        |          |           |
| School            | 72.9  |          |           |     |      |          |           | 72.9   |          |           |
| District          | 74.9  | q        | q         |     |      |          |           | 74.9   | q        | q         |
| Province          | 73.6  |          |           |     |      |          |           | 73.6   |          |           |
| Percent of Passes |       |          |           |     |      |          |           |        |          |           |
| School            | 100.0 |          |           |     |      |          |           | 100.0  |          |           |
| District          | 94.7  | р        | р         |     |      |          |           | 94.7   | р        | р         |
| Province          | 93.5  |          |           |     |      |          |           | 93.5   |          |           |