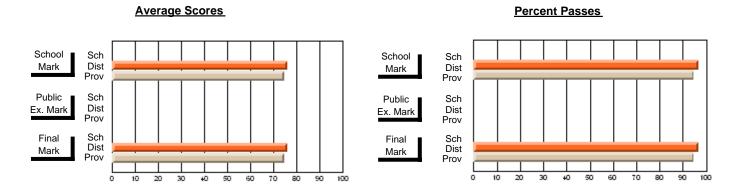

### District 3 - Nova Central

#125 - Baie Verte Collegiate, Baie Verte

Subject: Family Studies

| Course: HUMAN DYNAMICS 22 | 201            |                          |                          |                        |                          |                          |               |                          |                          |
|---------------------------|----------------|--------------------------|--------------------------|------------------------|--------------------------|--------------------------|---------------|--------------------------|--------------------------|
| # students in course: 20  | School<br>Mark | School<br>vs<br>District | School<br>vs<br>Province | Public<br>Exam<br>Mark | School<br>vs<br>District | School<br>vs<br>Province | Final<br>Mark | School<br>vs<br>District | School<br>vs<br>Province |
| Average Score             |                |                          |                          |                        |                          |                          |               |                          |                          |
| School                    | 78.1           |                          |                          |                        |                          |                          | 78.1          |                          |                          |
| District                  | 73.4           | р                        | р                        |                        |                          |                          | 73.4          | р                        | р                        |
| Province                  | 74.7           |                          |                          |                        |                          |                          | 74.7          |                          |                          |
| Percent of Passes         |                |                          |                          |                        |                          |                          |               |                          |                          |
| School                    | 100.0          |                          |                          |                        |                          |                          | 100.0         |                          |                          |
| District                  | 93.7           | р                        | р                        |                        |                          |                          | 93.7          | р                        | р                        |
| Province                  | 93.4           |                          |                          |                        |                          |                          | 93.5          |                          |                          |

Modification Time: 9:14:52AM

Modification Date: 1/20/2009 Source: Evaluation & Research

<sup>\*</sup> Data from the High School Certification System. The results from supplementary courses are not reflected in these results. All students obtaining a score of 48 or 49 on the final mark, were adjusted to 50 and are reflected in the Final Mark column.