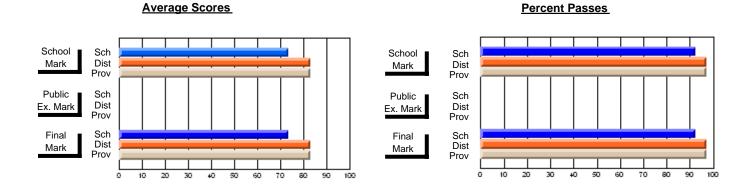

### District 3 - Nova Central

#125 - Baie Verte Collegiate, Baie Verte

**Subject: Mathematics** 

| # students in course: 16 | School<br>Mark | School<br>vs<br>District | School<br>vs<br>Province | Public<br>Exam<br>Mark | School<br>vs<br>District | School<br>vs<br>Province | Final<br>Mark | School<br>vs<br>District | School<br>vs<br>Province |
|--------------------------|----------------|--------------------------|--------------------------|------------------------|--------------------------|--------------------------|---------------|--------------------------|--------------------------|
| Average Score            | Mark           | District                 | Tiovince                 | Mark                   | District                 | FIOVILICE                | Mark          | District                 | FTOVITICE                |
| School                   | 52.6           |                          |                          |                        |                          |                          | 52.6          |                          |                          |
| District                 | 57.5           | q                        | q                        |                        |                          |                          | 57.5          | q                        | q                        |
| Province                 | 59.0           |                          |                          |                        |                          |                          | 59.0          |                          |                          |
| Percent of Passes        |                |                          |                          |                        |                          |                          |               |                          |                          |
| School                   | 62.5           |                          |                          |                        |                          |                          | 62.5          |                          |                          |
| District                 | 80.3           | q                        | q                        |                        |                          |                          | 80.3          | q                        | q                        |
| Province                 | 80.2           |                          |                          |                        |                          |                          | 80.3          |                          |                          |

#### **Average Scores** Percent Passes School Sch School Sch Dist Mark Dist Mark Prov Prov Public Sch Public Sch Dist Ex. Mark Dist Ex. Mark Prov Prov Final Sch Sch Final Dist Prov Dist Mark Mark Prov 50 60 70 80 90 20 30 40