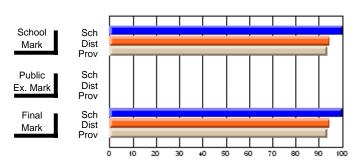

#### Course: PHYSICAL EDUCATION 2101 # students in course: 25 **Public** School School School School School School **School Exam Final** VS VS VS VS VS VS Mark Mark Mark District Province District Province District Province **Average Score** School 67.0 67.0 District 81.5 81.5 q q q q Province 78.9 78.9 **Percent of Passes** School 84.0 84.0 District 93.6 93.6 q q q q Province 93.9 93.9