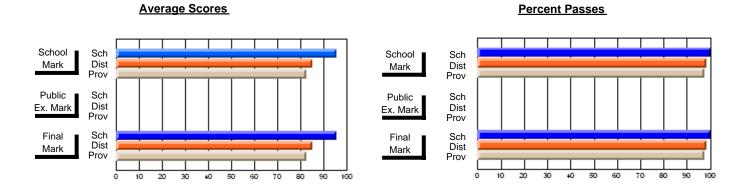

### District 3 - Nova Central

#125 - Baie Verte Collegiate, Baie Verte

\_\_\_\_\_

Subject: Art

| # students in course: 29 | School<br>Mark | School<br>vs<br>District | School<br>vs<br>Province | Public<br>Exam<br>Mark | School<br>vs<br>District | School<br>vs<br>Province | Final<br>Mark | School<br>vs<br>District | School<br>vs<br>Province |
|--------------------------|----------------|--------------------------|--------------------------|------------------------|--------------------------|--------------------------|---------------|--------------------------|--------------------------|
| Average Score            | Mark           | District                 | 1 TOVINGE                | Mark                   | District                 | Trovince                 | Mark          | District                 | 1 TOVITICE               |
| School                   | 71.9           |                          |                          |                        |                          |                          | 71.9          |                          |                          |
| District                 | 76.0           | q                        | q                        |                        |                          |                          | 76.0          | q                        | q                        |
| Province                 | 74.6           |                          | ·                        |                        |                          |                          | 74.6          | •                        | •                        |
| Percent of Passes        |                |                          |                          |                        |                          |                          |               |                          |                          |
| School                   | 96.6           |                          |                          |                        |                          |                          | 96.6          |                          |                          |
| District                 | 96.7           | q                        | р                        |                        |                          |                          | 96.7          | q                        | р                        |
| Province                 | 94.7           |                          |                          |                        |                          |                          | 94.7          |                          |                          |

Modification Time: 9:14:52AM

Modification Date: 1/20/2009

Source: Evaluation & Research

1

<sup>\*</sup> Data from the High School Certification System. The results from supplementary courses are not reflected in these results. All students obtaining a score of 48 or 49 on the final mark, were adjusted to 50 and are reflected in the Final Mark column.