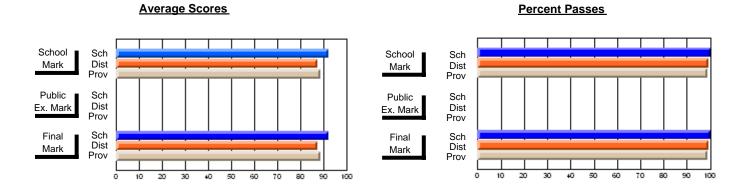

### District 3 - Nova Central

#125 - Baie Verte Collegiate, Baie Verte

\_\_\_\_\_

Subject: Art

| # students in course: 29 | School<br>Mark | School<br>vs<br>District | School<br>vs<br>Province | Public<br>Exam<br>Mark | School<br>vs<br>District | School<br>vs<br>Province | Final<br>Mark | School<br>vs<br>District | School<br>vs<br>Province |
|--------------------------|----------------|--------------------------|--------------------------|------------------------|--------------------------|--------------------------|---------------|--------------------------|--------------------------|
| Average Score            | Mark           | District                 | 1 TOVINGE                | Mark                   | District                 | Trovince                 | Mark          | District                 | 1 TOVITICE               |
| School                   | 71.9           |                          |                          |                        |                          |                          | 71.9          |                          |                          |
| District                 | 76.0           | q                        | q                        |                        |                          |                          | 76.0          | q                        | q                        |
| Province                 | 74.6           |                          | ·                        |                        |                          |                          | 74.6          | •                        | •                        |
| Percent of Passes        |                |                          |                          |                        |                          |                          |               |                          |                          |
| School                   | 96.6           |                          |                          |                        |                          |                          | 96.6          |                          |                          |
| District                 | 96.7           | q                        | р                        |                        |                          |                          | 96.7          | q                        | р                        |
| Province                 | 94.7           |                          |                          |                        |                          |                          | 94.7          |                          |                          |

Modification Time: 9:14:52AM

Modification Date: 1/20/2009

Source: Evaluation & Research

1

<sup>\*</sup> Data from the High School Certification System. The results from supplementary courses are not reflected in these results. All students obtaining a score of 48 or 49 on the final mark, were adjusted to 50 and are reflected in the Final Mark column.