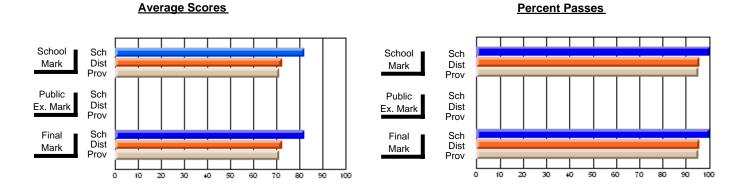

### District 3 - Nova Central

#125 - Baie Verte Collegiate, Baie Verte

\_\_\_\_\_

Subject: Art

| # students in course: 29 | School<br>Mark | School<br>vs<br>District | School<br>vs<br>Province | Public<br>Exam<br>Mark | School<br>vs<br>District | School<br>vs<br>Province | Final<br>Mark | School<br>vs<br>District | School<br>vs<br>Province |
|--------------------------|----------------|--------------------------|--------------------------|------------------------|--------------------------|--------------------------|---------------|--------------------------|--------------------------|
| Average Score            | Mark           | District                 | 1 TOVINGE                | Mark                   | District                 | Trovince                 | Mark          | District                 | 1 TOVITICE               |
| School                   | 71.9           |                          |                          |                        |                          |                          | 71.9          |                          |                          |
| District                 | 76.0           | q                        | q                        |                        |                          |                          | 76.0          | q                        | q                        |
| Province                 | 74.6           |                          | ·                        |                        |                          |                          | 74.6          | •                        | •                        |
| Percent of Passes        |                |                          |                          |                        |                          |                          |               |                          |                          |
| School                   | 96.6           |                          |                          |                        |                          |                          | 96.6          |                          |                          |
| District                 | 96.7           | q                        | р                        |                        |                          |                          | 96.7          | q                        | р                        |
| Province                 | 94.7           |                          |                          |                        |                          |                          | 94.7          |                          |                          |

Modification Time: 9:14:52AM

Modification Date: 1/20/2009

Source: Evaluation & Research

1

<sup>\*</sup> Data from the High School Certification System. The results from supplementary courses are not reflected in these results. All students obtaining a score of 48 or 49 on the final mark, were adjusted to 50 and are reflected in the Final Mark column.