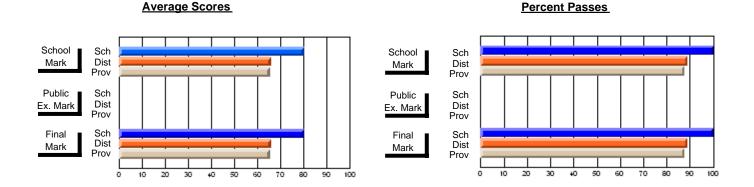

### District 3 - Nova Central

#125 - Baie Verte Collegiate, Baie Verte

\_\_\_\_\_

Subject: Art

| # students in course: 29 | School<br>Mark | School<br>vs<br>District | School<br>vs<br>Province | Public<br>Exam<br>Mark | School<br>vs<br>District | School<br>vs<br>Province | Final<br>Mark | School<br>vs<br>District | School<br>vs<br>Province |
|--------------------------|----------------|--------------------------|--------------------------|------------------------|--------------------------|--------------------------|---------------|--------------------------|--------------------------|
| Average Score            | Mark           | District                 | 1 TOVINGE                | Mark                   | District                 | Trovince                 | Mark          | District                 | 1 TOVITICE               |
| School                   | 71.9           |                          |                          |                        |                          |                          | 71.9          |                          |                          |
| District                 | 76.0           | q                        | q                        |                        |                          |                          | 76.0          | q                        | q                        |
| Province                 | 74.6           |                          | ·                        |                        |                          |                          | 74.6          | •                        | •                        |
| Percent of Passes        |                |                          |                          |                        |                          |                          |               |                          |                          |
| School                   | 96.6           |                          |                          |                        |                          |                          | 96.6          |                          |                          |
| District                 | 96.7           | q                        | р                        |                        |                          |                          | 96.7          | q                        | р                        |
| Province                 | 94.7           |                          |                          |                        |                          |                          | 94.7          |                          |                          |

Modification Time: 9:14:52AM

Modification Date: 1/20/2009

Source: Evaluation & Research

1

<sup>\*</sup> Data from the High School Certification System. The results from supplementary courses are not reflected in these results. All students obtaining a score of 48 or 49 on the final mark, were adjusted to 50 and are reflected in the Final Mark column.