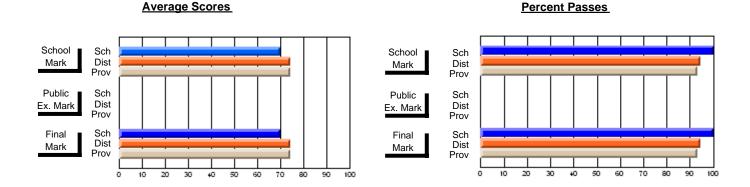

### District 3 - Nova Central

#125 - Baie Verte Collegiate, Baie Verte

Subject: Family Studies

| Course: HUMAN DYNAMICS 22 | 201            |                          |                          |                        |                          |                          |               |                          |                          |
|---------------------------|----------------|--------------------------|--------------------------|------------------------|--------------------------|--------------------------|---------------|--------------------------|--------------------------|
| # students in course: 20  | School<br>Mark | School<br>vs<br>District | School<br>vs<br>Province | Public<br>Exam<br>Mark | School<br>vs<br>District | School<br>vs<br>Province | Final<br>Mark | School<br>vs<br>District | School<br>vs<br>Province |
| Average Score             |                |                          |                          |                        |                          |                          |               |                          |                          |
| School                    | 78.1           |                          |                          |                        |                          |                          | 78.1          |                          |                          |
| District                  | 73.4           | р                        | р                        |                        |                          |                          | 73.4          | р                        | р                        |
| Province                  | 74.7           |                          |                          |                        |                          |                          | 74.7          |                          |                          |
| Percent of Passes         |                |                          |                          |                        |                          |                          |               |                          |                          |
| School                    | 100.0          |                          |                          |                        |                          |                          | 100.0         |                          |                          |
| District                  | 93.7           | р                        | р                        |                        |                          |                          | 93.7          | р                        | р                        |
| Province                  | 93.4           |                          |                          |                        |                          |                          | 93.5          |                          |                          |

Modification Time: 9:14:52AM

Modification Date: 1/20/2009 Source: Evaluation & Research

<sup>\*</sup> Data from the High School Certification System. The results from supplementary courses are not reflected in these results. All students obtaining a score of 48 or 49 on the final mark, were adjusted to 50 and are reflected in the Final Mark column.