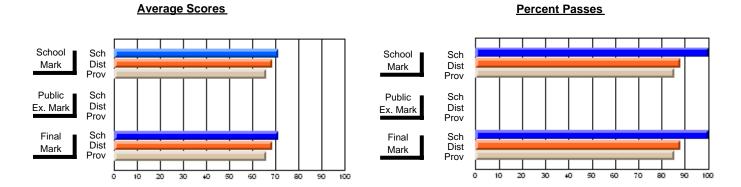

### District 3 - Nova Central

#125 - Baie Verte Collegiate, Baie Verte

\_\_\_\_\_

Subject: Art

| # students in course: 29 | School<br>Mark | School<br>vs<br>District | School<br>vs<br>Province | Public<br>Exam<br>Mark | School<br>vs<br>District | School<br>vs<br>Province | Final<br>Mark | School<br>vs<br>District | School<br>vs<br>Province |
|--------------------------|----------------|--------------------------|--------------------------|------------------------|--------------------------|--------------------------|---------------|--------------------------|--------------------------|
| Average Score            | Mark           | District                 | 1 TOVINGE                | Mark                   | District                 | Trovince                 | Mark          | District                 | 1 TOVITICE               |
| School                   | 71.9           |                          |                          |                        |                          |                          | 71.9          |                          |                          |
| District                 | 76.0           | q                        | q                        |                        |                          |                          | 76.0          | q                        | q                        |
| Province                 | 74.6           |                          | ·                        |                        |                          |                          | 74.6          | •                        | •                        |
| Percent of Passes        |                |                          |                          |                        |                          |                          |               |                          |                          |
| School                   | 96.6           |                          |                          |                        |                          |                          | 96.6          |                          |                          |
| District                 | 96.7           | q                        | р                        |                        |                          |                          | 96.7          | q                        | р                        |
| Province                 | 94.7           |                          |                          |                        |                          |                          | 94.7          |                          |                          |

Modification Time: 9:14:52AM

Modification Date: 1/20/2009

Source: Evaluation & Research

1

<sup>\*</sup> Data from the High School Certification System. The results from supplementary courses are not reflected in these results. All students obtaining a score of 48 or 49 on the final mark, were adjusted to 50 and are reflected in the Final Mark column.