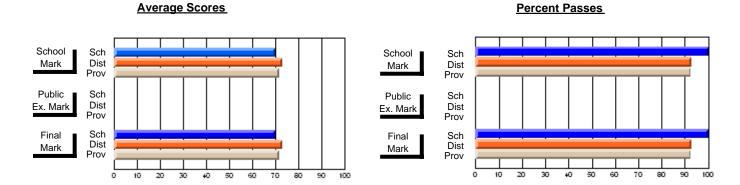

### District 3 - Nova Central

**Subject: Mathematics** 

#125 - Baie Verte Collegiate, Baie Verte

| # students in course: 13                   | School<br>Mark   | School<br>vs<br>District | School<br>vs<br>Province | Public<br>Exam<br>Mark | School<br>vs<br>District | School<br>vs<br>Province | Final<br>Mark    | School<br>vs<br>District | School<br>vs<br>Province |
|--------------------------------------------|------------------|--------------------------|--------------------------|------------------------|--------------------------|--------------------------|------------------|--------------------------|--------------------------|
| <u>Average Score</u><br>School<br>District | <b>65.6</b> 63.7 | р                        | р                        |                        |                          |                          | <b>65.6</b> 63.7 | р                        | р                        |
| Province                                   | 61.6             |                          | r                        |                        |                          |                          | 61.6             |                          |                          |
| Percent of Passes                          |                  |                          |                          |                        |                          |                          |                  |                          |                          |
| School                                     | 100.0            |                          |                          |                        |                          |                          | 100.0            |                          |                          |
| District                                   | 89.2             | р                        | р                        |                        |                          |                          | 89.2             | р                        | р                        |
| Province                                   | 84.7             |                          |                          |                        |                          |                          | 84.7             |                          |                          |

#### **Average Scores** Percent Passes School Sch School Sch Dist Mark Dist Mark Prov Prov Public Sch Public Sch Dist Ex. Mark Dist Ex. Mark Prov Prov Final Sch Sch Final Dist Prov Dist Mark Mark Prov 50 60 70 80 90 10 20 30 40