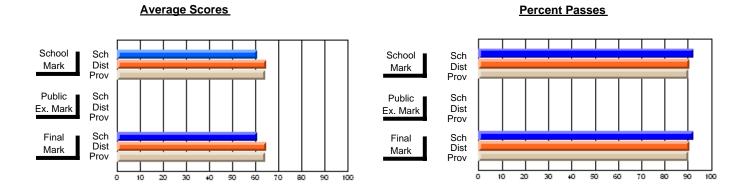

### District 3 - Nova Central

#125 - Baie Verte Collegiate, Baie Verte

**Subject: Mathematics** 

| # students in course: 19 | School<br>Mark | School<br>vs<br>District | School<br>vs<br>Province | Public<br>Exam<br>Mark | School<br>vs<br>District | School<br>vs<br>Province | Final<br>Mark | School<br>vs<br>District | School<br>vs<br>Province |
|--------------------------|----------------|--------------------------|--------------------------|------------------------|--------------------------|--------------------------|---------------|--------------------------|--------------------------|
| Average Score<br>School  | 66.2           |                          |                          |                        |                          |                          | 66.2          |                          |                          |
| District                 | 68.5           | q                        | q                        |                        |                          |                          | 68.5          | q                        | q                        |
| Province                 | 66.2           | ч                        | 9                        |                        |                          |                          | 66.2          | 4                        | ч                        |
| Percent of Passes        |                |                          |                          |                        |                          |                          |               |                          |                          |
| School                   | 89.5           |                          |                          |                        |                          |                          | 89.5          |                          |                          |
| District                 | 88.1           | р                        | р                        |                        |                          |                          | 88.1          | р                        | р                        |
| Province                 | 85.4           |                          |                          |                        |                          |                          | 85.4          |                          |                          |

Modification Time: 9:14:52AM

Modification Date: 1/20/2009 Source: Evaluation & Research 8

<sup>\*</sup> Data from the High School Certification System. The results from supplementary courses are not reflected in these results. All students obtaining a score of 48 or 49 on the final mark, were adjusted to 50 and are reflected in the Final Mark column.