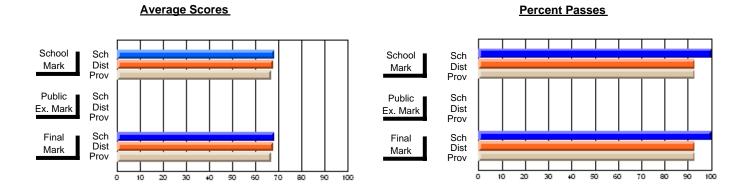

### District 3 - Nova Central

#125 - Baie Verte Collegiate, Baie Verte

**Subject: Mathematics** 

| # students in course: 16 | School<br>Mark | School<br>vs<br>District | School<br>vs<br>Province | Public<br>Exam<br>Mark | School<br>vs<br>District | School<br>vs<br>Province | Final<br>Mark | School<br>vs<br>District | School<br>vs<br>Province |
|--------------------------|----------------|--------------------------|--------------------------|------------------------|--------------------------|--------------------------|---------------|--------------------------|--------------------------|
| Average Score            | Mark           | District                 | Tiovince                 | Mark                   | District                 | FIOVILICE                | Mark          | District                 | FTOVITICE                |
| School                   | 52.6           |                          |                          |                        |                          |                          | 52.6          |                          |                          |
| District                 | 57.5           | q                        | q                        |                        |                          |                          | 57.5          | q                        | q                        |
| Province                 | 59.0           |                          |                          |                        |                          |                          | 59.0          |                          |                          |
| Percent of Passes        |                |                          |                          |                        |                          |                          |               |                          |                          |
| School                   | 62.5           |                          |                          |                        |                          |                          | 62.5          |                          |                          |
| District                 | 80.3           | q                        | q                        |                        |                          |                          | 80.3          | q                        | q                        |
| Province                 | 80.2           |                          |                          |                        |                          |                          | 80.3          |                          |                          |

#### **Average Scores** Percent Passes School Sch School Sch Dist Mark Dist Mark Prov Prov Public Sch Public Sch Dist Ex. Mark Dist Ex. Mark Prov Prov Final Sch Sch Final Dist Prov Dist Mark Mark Prov 50 60 70 80 90 20 30 40

Modification Time: 9:14:52AM

Modification Date: 1/20/2009

Source: Evaluation & Research

<sup>\*</sup> Data from the High School Certification System. The results from supplementary courses are not reflected in these results. All students obtaining a score of 48 or 49 on the final mark, were adjusted to 50 and are reflected in the Final Mark column.