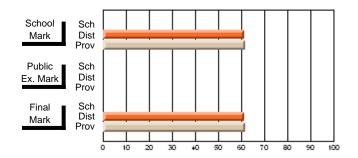

### District 3 - Nova Central

#125 - Baie Verte Collegiate, Baie Verte

**Subject: Technology Education** 

| Course: INTEGRATED SYSTEM | /IS 1205       |                          |                          |   |                        |                          |                          |           |     |                          |
|---------------------------|----------------|--------------------------|--------------------------|---|------------------------|--------------------------|--------------------------|-----------|-----|--------------------------|
| # students in course: 9   | School<br>Mark | School<br>vs<br>District | School<br>vs<br>Province |   | Public<br>Exam<br>Mark | School<br>vs<br>District | School<br>vs<br>Province | Fin<br>Ma | VS  | School<br>vs<br>Province |
| Average Score             |                |                          |                          | - |                        |                          |                          |           |     |                          |
| School                    | 56.1           |                          |                          |   |                        |                          |                          | 56.       |     |                          |
| District                  | 70.6           | q                        | q                        |   |                        |                          |                          | 70.       | q   | q                        |
| Province                  | 73.0           |                          |                          |   |                        |                          |                          | 73.       | )   |                          |
| Percent of Passes         |                |                          |                          |   |                        |                          |                          |           |     |                          |
| School                    | 66.7           |                          |                          |   |                        |                          |                          | 66.       | 7   |                          |
| District                  | 90.6           | q                        | q                        |   |                        |                          |                          | 90.       | S q | q                        |
| Province                  | 92.3           |                          |                          |   |                        |                          |                          | 92.       | 3   |                          |

#### **Average Scores** Percent Passes School Sch School Sch Mark Dist Dist Mark Prov Prov Public Sch Public Sch Dist Ex. Mark Dist Ex. Mark Prov Prov Final Sch Sch Final Dist Prov Dist Mark Mark Prov 50 60 70 80 90 10 20 30 40

Modification Time: 9:14:52AM

Modification Date: 1/20/2009

Source: Evaluation & Research

6

<sup>\*</sup> Data from the High School Certification System. The results from supplementary courses are not reflected in these results. All students obtaining a score of 48 or 49 on the final mark, were adjusted to 50 and are reflected in the Final Mark column.