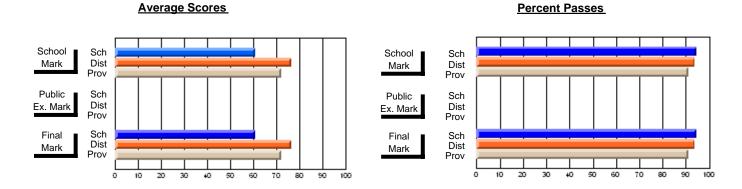

### District 3 - Nova Central

#125 - Baie Verte Collegiate, Baie Verte

**Subject: Technology Education** 

| # students in course: 32 | School<br>Mark | School<br>vs<br>District | School<br>vs<br>Province | Public<br>Exam<br>Mark | School<br>vs<br>District | School<br>vs<br>Province | Final<br>Mark | School<br>vs<br>District | School<br>vs<br>Province |
|--------------------------|----------------|--------------------------|--------------------------|------------------------|--------------------------|--------------------------|---------------|--------------------------|--------------------------|
| Average Score            |                |                          |                          |                        |                          |                          |               |                          |                          |
| School                   | 61.4           |                          |                          |                        |                          |                          | 61.4          |                          |                          |
| District                 | 73.4           | q                        | q                        |                        |                          |                          | 73.4          | q                        | q                        |
| Province                 | 72.0           |                          |                          |                        |                          |                          | 72.0          |                          |                          |
| Percent of Passes        |                |                          |                          |                        |                          |                          |               |                          |                          |
| School                   | 71.9           |                          |                          |                        |                          |                          | 71.9          |                          |                          |
| District                 | 93.4           | q                        | q                        |                        |                          |                          | 93.4          | q                        | q                        |
| Province                 | 94.0           |                          |                          |                        |                          |                          | 94.0          |                          |                          |