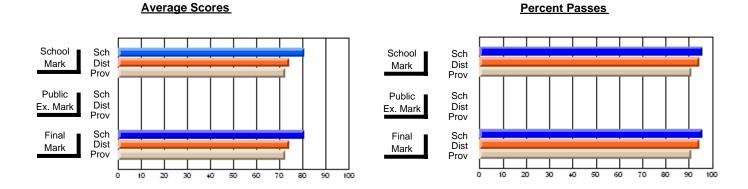

### District 3 - Nova Central

#125 - Baie Verte Collegiate, Baie Verte

**Subject: Mathematics** 

| # students in course: 9 | School<br>Mark | School<br>vs<br>District | School<br>vs<br>Province | Public<br>Exam<br>Mark | School<br>vs<br>District | School<br>vs<br>Province | Final<br>Mark | School<br>vs<br>District | School<br>vs<br>Province |
|-------------------------|----------------|--------------------------|--------------------------|------------------------|--------------------------|--------------------------|---------------|--------------------------|--------------------------|
| Average Score           |                | District                 |                          | Mark                   | District                 | 1 10411106               |               | District                 | 1 10411106               |
| School                  | 70.2           |                          |                          |                        |                          |                          | 70.2          |                          |                          |
| District                | 79.6           | q                        | q                        |                        |                          |                          | 79.6          | q                        | q                        |
| Province                | 78.0           |                          |                          |                        |                          |                          | 78.0          |                          |                          |
| Percent of Passes       |                |                          |                          |                        |                          |                          |               |                          |                          |
| School                  | 100.0          |                          |                          |                        |                          |                          | 100.0         |                          |                          |
| District                | 98.8           | р                        | р                        |                        |                          |                          | 98.8          | р                        | р                        |
| Province                | 99.0           |                          |                          |                        |                          |                          | 99.0          |                          |                          |

Modification Time: 9:14:52AM

Modification Date: 1/20/2009 Source: Evaluation & Research

<sup>\*</sup> Data from the High School Certification System. The results from supplementary courses are not reflected in these results. All students obtaining a score of 48 or 49 on the final mark, were adjusted to 50 and are reflected in the Final Mark column.