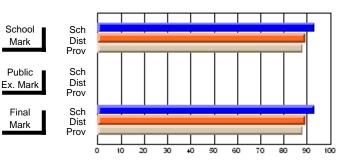

### District 3 - Nova Central

#125 - Baie Verte Collegiate, Baie Verte

Subject: French

| # students in course: 11 | School<br>Mark | School<br>vs<br>District | School<br>vs<br>Province | Public<br>Exam<br>Mark | School<br>vs<br>District | School<br>vs<br>Province | Final<br>Mark | School<br>vs<br>District | School<br>vs<br>Province |
|--------------------------|----------------|--------------------------|--------------------------|------------------------|--------------------------|--------------------------|---------------|--------------------------|--------------------------|
| Average Score            |                |                          |                          |                        |                          |                          |               |                          |                          |
| School                   | 77.5           |                          |                          |                        |                          |                          | 77.5          |                          |                          |
| District<br>Province     | 72.3<br>71.4   | р                        | р                        |                        |                          |                          | 72.3<br>71.4  | р                        | р                        |
| Percent of Passes        |                |                          |                          |                        |                          |                          |               |                          |                          |
| School                   | 100.0          |                          |                          |                        |                          |                          | 100.0         |                          |                          |
| District                 | 95.9           | р                        | р                        |                        |                          |                          | 95.9          | р                        | р                        |
| Province                 | 95.4           |                          |                          |                        |                          |                          | 95.4          |                          |                          |

Modification Time: 9:14:52AM

Modification Date: 1/20/2009

Source: Evaluation & Research

4

<sup>\*</sup> Data from the High School Certification System. The results from supplementary courses are not reflected in these results. All students obtaining a score of 48 or 49 on the final mark, were adjusted to 50 and are reflected in the Final Mark column.