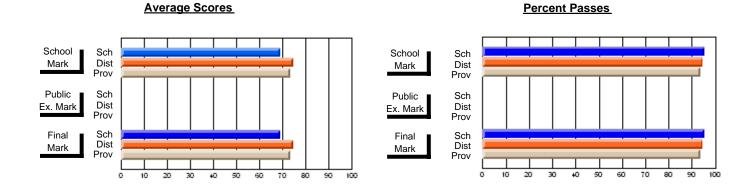

#### District 3 - Nova Central

#125 - Baie Verte Collegiate, Baie Verte

Subject: Enterprise Education

| Course: ENTERPRISE 3205                 |                |                          |                          |                        |                          |                          |               |
|-----------------------------------------|----------------|--------------------------|--------------------------|------------------------|--------------------------|--------------------------|---------------|
| # students in course: 25  Average Score | School<br>Mark | School<br>vs<br>District | School<br>vs<br>Province | Public<br>Exam<br>Mark | School<br>vs<br>District | School<br>vs<br>Province | Final<br>Mark |
| School                                  | 72.9           |                          | _                        |                        |                          |                          | 72.9          |

| 4                 | Walk  | District | FIOVILICE |     | Walk | District | FIOVILICE | Iviaii | DISTRICT | FIOVILICE |
|-------------------|-------|----------|-----------|-----|------|----------|-----------|--------|----------|-----------|
| Average Score     |       |          |           | 1 ⊢ |      |          |           |        |          |           |
| School            | 72.9  |          |           |     |      |          |           | 72.9   |          |           |
| District          | 74.9  | q        | q         |     |      |          |           | 74.9   | q        | q         |
| Province          | 73.6  |          |           |     |      |          |           | 73.6   |          |           |
| Percent of Passes |       |          |           |     |      |          |           |        |          |           |
| School            | 100.0 |          |           |     |      |          |           | 100.0  |          |           |
| District          | 94.7  | р        | р         |     |      |          |           | 94.7   | р        | р         |
| Province          | 93.5  |          |           |     |      |          |           | 93.5   |          |           |