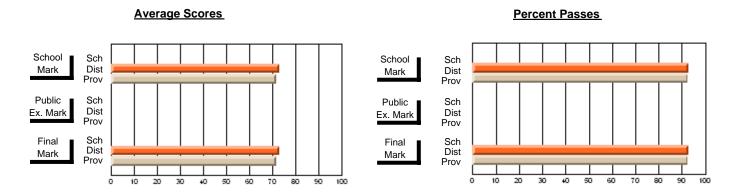

### District 3 - Nova Central

#125 - Baie Verte Collegiate, Baie Verte

Subject: French

| # students in course: 11 | School<br>Mark | School<br>vs<br>District | School<br>vs<br>Province | Public<br>Exam<br>Mark | School<br>vs<br>District | School<br>vs<br>Province | Final<br>Mark | School<br>vs<br>District | School<br>vs<br>Province |
|--------------------------|----------------|--------------------------|--------------------------|------------------------|--------------------------|--------------------------|---------------|--------------------------|--------------------------|
| Average Score            |                |                          |                          |                        |                          |                          |               |                          |                          |
| School                   | 77.5           |                          |                          |                        |                          |                          | 77.5          |                          |                          |
| District<br>Province     | 72.3<br>71.4   | р                        | р                        |                        |                          |                          | 72.3<br>71.4  | р                        | р                        |
| Percent of Passes        |                |                          |                          |                        |                          |                          |               |                          |                          |
| School                   | 100.0          |                          |                          |                        |                          |                          | 100.0         |                          |                          |
| District                 | 95.9           | р                        | р                        |                        |                          |                          | 95.9          | р                        | р                        |
| Province                 | 95.4           |                          |                          |                        |                          |                          | 95.4          |                          |                          |

Modification Time: 9:14:52AM

Modification Date: 1/20/2009

Source: Evaluation & Research

4

<sup>\*</sup> Data from the High School Certification System. The results from supplementary courses are not reflected in these results. All students obtaining a score of 48 or 49 on the final mark, were adjusted to 50 and are reflected in the Final Mark column.