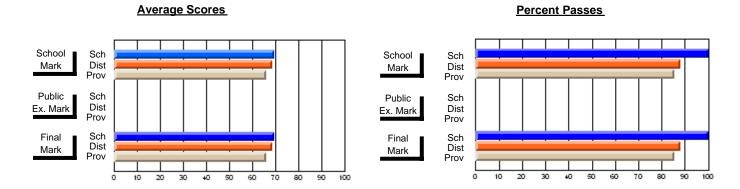

### District 3 - Nova Central

#125 - Baie Verte Collegiate, Baie Verte

**Subject: Mathematics** 

| # students in course: 19 | School<br>Mark | School<br>vs<br>District | School<br>vs<br>Province | Public<br>Exam<br>Mark | School<br>vs<br>District | School<br>vs<br>Province | Final<br>Mark | School<br>vs<br>District | School<br>vs<br>Province |
|--------------------------|----------------|--------------------------|--------------------------|------------------------|--------------------------|--------------------------|---------------|--------------------------|--------------------------|
| Average Score<br>School  | 66.2           |                          |                          |                        |                          |                          | 66.2          |                          |                          |
| District                 | 68.5           | q                        | q                        |                        |                          |                          | 68.5          | q                        | q                        |
| Province                 | 66.2           | ч                        | 9                        |                        |                          |                          | 66.2          | 4                        | ч                        |
| Percent of Passes        |                |                          |                          |                        |                          |                          |               |                          |                          |
| School                   | 89.5           |                          |                          |                        |                          |                          | 89.5          |                          |                          |
| District                 | 88.1           | р                        | р                        |                        |                          |                          | 88.1          | р                        | р                        |
| Province                 | 85.4           |                          |                          |                        |                          |                          | 85.4          |                          |                          |

Modification Time: 9:14:52AM

Modification Date: 1/20/2009 Source: Evaluation & Research 8

<sup>\*</sup> Data from the High School Certification System. The results from supplementary courses are not reflected in these results. All students obtaining a score of 48 or 49 on the final mark, were adjusted to 50 and are reflected in the Final Mark column.