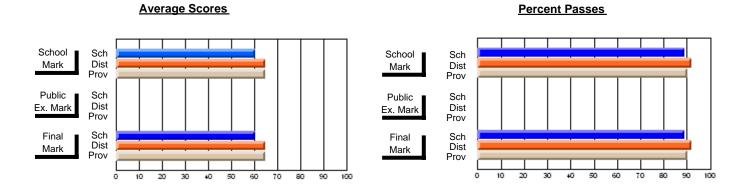

### District 3 - Nova Central

#125 - Baie Verte Collegiate, Baie Verte

Subject: French

| # students in course: 11 | School<br>Mark | School<br>vs<br>District | School<br>vs<br>Province | Public<br>Exam<br>Mark | School<br>vs<br>District | School<br>vs<br>Province | Final<br>Mark | School<br>vs<br>District | School<br>vs<br>Province |
|--------------------------|----------------|--------------------------|--------------------------|------------------------|--------------------------|--------------------------|---------------|--------------------------|--------------------------|
| Average Score            |                |                          |                          |                        |                          |                          |               |                          |                          |
| School                   | 77.5           |                          |                          |                        |                          |                          | 77.5          |                          |                          |
| District<br>Province     | 72.3<br>71.4   | р                        | р                        |                        |                          |                          | 72.3<br>71.4  | р                        | р                        |
| Percent of Passes        |                |                          |                          |                        |                          |                          |               |                          |                          |
| School                   | 100.0          |                          |                          |                        |                          |                          | 100.0         |                          |                          |
| District                 | 95.9           | р                        | р                        |                        |                          |                          | 95.9          | р                        | р                        |
| Province                 | 95.4           |                          |                          |                        |                          |                          | 95.4          |                          |                          |