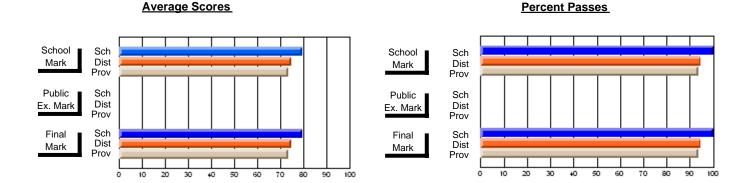

### District 3 - Nova Central

#125 - Baie Verte Collegiate, Baie Verte

**Subject: Technology Education** 

| # students in course: 32 | School<br>Mark | School<br>vs<br>District | School<br>vs<br>Province | Public<br>Exam<br>Mark | School<br>vs<br>District | School<br>vs<br>Province | Final<br>Mark | School<br>vs<br>District | School<br>vs<br>Province |
|--------------------------|----------------|--------------------------|--------------------------|------------------------|--------------------------|--------------------------|---------------|--------------------------|--------------------------|
| Average Score            |                |                          |                          |                        |                          |                          |               |                          |                          |
| School                   | 61.4           |                          |                          |                        |                          |                          | 61.4          |                          |                          |
| District                 | 73.4           | q                        | q                        |                        |                          |                          | 73.4          | q                        | q                        |
| Province                 | 72.0           |                          |                          |                        |                          |                          | 72.0          |                          |                          |
| Percent of Passes        |                |                          |                          |                        |                          |                          |               |                          |                          |
| School                   | 71.9           |                          |                          |                        |                          |                          | 71.9          |                          |                          |
| District                 | 93.4           | q                        | q                        |                        |                          |                          | 93.4          | q                        | q                        |
| Province                 | 94.0           |                          |                          |                        |                          |                          | 94.0          |                          |                          |