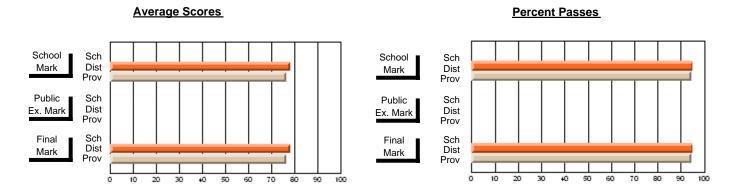

### District 3 - Nova Central

#125 - Baie Verte Collegiate, Baie Verte

Subject: Family Studies

| Course: HUMAN DYNAMICS 22 | 201            |                          |                          |                        |                          |                          |               |                          |                          |
|---------------------------|----------------|--------------------------|--------------------------|------------------------|--------------------------|--------------------------|---------------|--------------------------|--------------------------|
| # students in course: 20  | School<br>Mark | School<br>vs<br>District | School<br>vs<br>Province | Public<br>Exam<br>Mark | School<br>vs<br>District | School<br>vs<br>Province | Final<br>Mark | School<br>vs<br>District | School<br>vs<br>Province |
| Average Score             |                |                          |                          |                        |                          |                          |               |                          |                          |
| School                    | 78.1           |                          |                          |                        |                          |                          | 78.1          |                          |                          |
| District                  | 73.4           | р                        | р                        |                        |                          |                          | 73.4          | р                        | р                        |
| Province                  | 74.7           |                          |                          |                        |                          |                          | 74.7          |                          |                          |
| Percent of Passes         |                |                          |                          |                        |                          |                          |               |                          |                          |
| School                    | 100.0          |                          |                          |                        |                          |                          | 100.0         |                          |                          |
| District                  | 93.7           | р                        | р                        |                        |                          |                          | 93.7          | р                        | р                        |
| Province                  | 93.4           |                          |                          |                        |                          |                          | 93.5          |                          |                          |

Modification Time: 9:14:52AM

Modification Date: 1/20/2009 Source: Evaluation & Research

<sup>\*</sup> Data from the High School Certification System. The results from supplementary courses are not reflected in these results. All students obtaining a score of 48 or 49 on the final mark, were adjusted to 50 and are reflected in the Final Mark column.