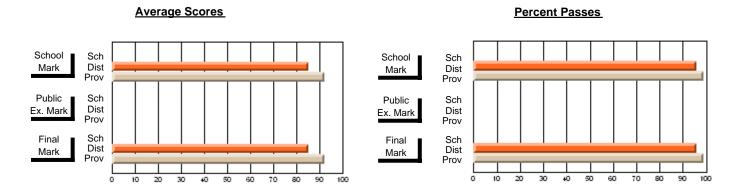

### District 3 - Nova Central

**Subject: Mathematics** 

#125 - Baie Verte Collegiate, Baie Verte

| # students in course: 13                   | School<br>Mark   | School<br>vs<br>District | School<br>vs<br>Province | Public<br>Exam<br>Mark | School<br>vs<br>District | School<br>vs<br>Province | Final<br>Mark    | School<br>vs<br>District | School<br>vs<br>Province |
|--------------------------------------------|------------------|--------------------------|--------------------------|------------------------|--------------------------|--------------------------|------------------|--------------------------|--------------------------|
| <u>Average Score</u><br>School<br>District | <b>65.6</b> 63.7 | р                        | р                        |                        |                          |                          | <b>65.6</b> 63.7 | р                        | р                        |
| Province                                   | 61.6             |                          | r                        |                        |                          |                          | 61.6             |                          |                          |
| Percent of Passes                          |                  |                          |                          |                        |                          |                          |                  |                          |                          |
| School                                     | 100.0            |                          |                          |                        |                          |                          | 100.0            |                          |                          |
| District                                   | 89.2             | р                        | р                        |                        |                          |                          | 89.2             | р                        | р                        |
| Province                                   | 84.7             |                          |                          |                        |                          |                          | 84.7             |                          |                          |