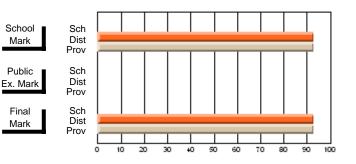

### District 3 - Nova Central

#125 - Baie Verte Collegiate, Baie Verte

\_\_\_\_\_

Subject: Art

| # students in course: 29 | School<br>Mark | School<br>vs<br>District | School<br>vs<br>Province | Public<br>Exam<br>Mark | School<br>vs<br>District | School<br>vs<br>Province | Final<br>Mark | School<br>vs<br>District | School<br>vs<br>Province |
|--------------------------|----------------|--------------------------|--------------------------|------------------------|--------------------------|--------------------------|---------------|--------------------------|--------------------------|
| Average Score            | Mark           | District                 | 1 TOVINGE                | Mark                   | District                 | Trovince                 | Mark          | District                 | 1 TOVITICE               |
| School                   | 71.9           |                          |                          |                        |                          |                          | 71.9          |                          |                          |
| District                 | 76.0           | q                        | q                        |                        |                          |                          | 76.0          | q                        | q                        |
| Province                 | 74.6           |                          | ·                        |                        |                          |                          | 74.6          | •                        | •                        |
| Percent of Passes        |                |                          |                          |                        |                          |                          |               |                          |                          |
| School                   | 96.6           |                          |                          |                        |                          |                          | 96.6          |                          |                          |
| District                 | 96.7           | q                        | р                        |                        |                          |                          | 96.7          | q                        | р                        |
| Province                 | 94.7           |                          |                          |                        |                          |                          | 94.7          |                          |                          |

Modification Time: 9:14:52AM

Modification Date: 1/20/2009

Source: Evaluation & Research

1

<sup>\*</sup> Data from the High School Certification System. The results from supplementary courses are not reflected in these results. All students obtaining a score of 48 or 49 on the final mark, were adjusted to 50 and are reflected in the Final Mark column.