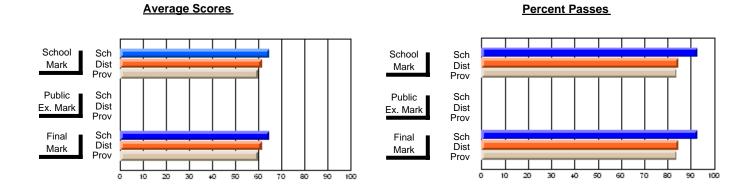

#### District 3 - Nova Central

#125 - Baie Verte Collegiate, Baie Verte

Subject: Enterprise Education

| Course: ENTERPRISE 3205                 |                |                          |                          |                        |                          |                          |               |
|-----------------------------------------|----------------|--------------------------|--------------------------|------------------------|--------------------------|--------------------------|---------------|
| # students in course: 25  Average Score | School<br>Mark | School<br>vs<br>District | School<br>vs<br>Province | Public<br>Exam<br>Mark | School<br>vs<br>District | School<br>vs<br>Province | Final<br>Mark |
| School                                  | 72.9           |                          | _                        |                        |                          |                          | 72.9          |

| 4                 | Walk  | District | FIOVILICE |     | Walk | District | FIOVILICE | Iviaii | DISTRICT | FIOVILICE |
|-------------------|-------|----------|-----------|-----|------|----------|-----------|--------|----------|-----------|
| Average Score     |       |          |           | 1 ⊢ |      |          |           |        |          |           |
| School            | 72.9  |          |           |     |      |          |           | 72.9   |          |           |
| District          | 74.9  | q        | q         |     |      |          |           | 74.9   | q        | q         |
| Province          | 73.6  |          |           |     |      |          |           | 73.6   |          |           |
| Percent of Passes |       |          |           |     |      |          |           |        |          |           |
| School            | 100.0 |          |           |     |      |          |           | 100.0  |          |           |
| District          | 94.7  | р        | р         |     |      |          |           | 94.7   | р        | р         |
| Province          | 93.5  |          |           |     |      |          |           | 93.5   |          |           |