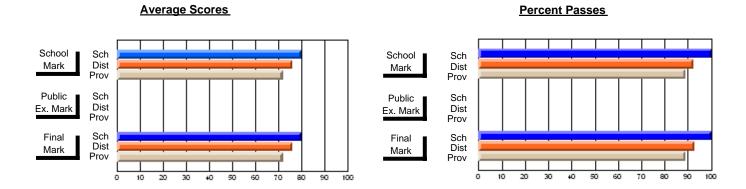

### District 3 - Nova Central

#125 - Baie Verte Collegiate, Baie Verte

Subject: Family Studies

| Course: HUMAN DYNAMICS 22 | 201            |                          |                          |                        |                          |                          |               |                          |                          |
|---------------------------|----------------|--------------------------|--------------------------|------------------------|--------------------------|--------------------------|---------------|--------------------------|--------------------------|
| # students in course: 20  | School<br>Mark | School<br>vs<br>District | School<br>vs<br>Province | Public<br>Exam<br>Mark | School<br>vs<br>District | School<br>vs<br>Province | Final<br>Mark | School<br>vs<br>District | School<br>vs<br>Province |
| Average Score             |                |                          |                          |                        |                          |                          |               |                          |                          |
| School                    | 78.1           |                          |                          |                        |                          |                          | 78.1          |                          |                          |
| District                  | 73.4           | р                        | р                        |                        |                          |                          | 73.4          | р                        | р                        |
| Province                  | 74.7           |                          |                          |                        |                          |                          | 74.7          |                          |                          |
| Percent of Passes         |                |                          |                          |                        |                          |                          |               |                          |                          |
| School                    | 100.0          |                          |                          |                        |                          |                          | 100.0         |                          |                          |
| District                  | 93.7           | р                        | р                        |                        |                          |                          | 93.7          | р                        | р                        |
| Province                  | 93.4           |                          |                          |                        |                          |                          | 93.5          |                          |                          |

Modification Time: 9:14:52AM

Modification Date: 1/20/2009 Source: Evaluation & Research

<sup>\*</sup> Data from the High School Certification System. The results from supplementary courses are not reflected in these results. All students obtaining a score of 48 or 49 on the final mark, were adjusted to 50 and are reflected in the Final Mark column.