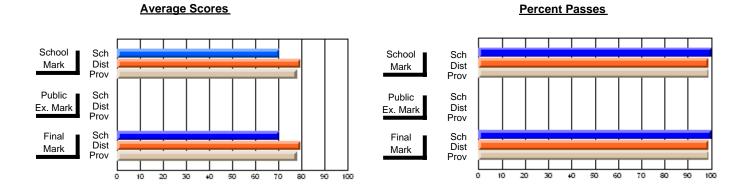

### District 3 - Nova Central

#125 - Baie Verte Collegiate, Baie Verte

\_\_\_\_\_

Subject: Art

| # students in course: 29 | School<br>Mark | School<br>vs<br>District | School<br>vs<br>Province | Public<br>Exam<br>Mark | School<br>vs<br>District | School<br>vs<br>Province | Final<br>Mark | School<br>vs<br>District | School<br>vs<br>Province |
|--------------------------|----------------|--------------------------|--------------------------|------------------------|--------------------------|--------------------------|---------------|--------------------------|--------------------------|
| Average Score            | Mark           | District                 | 1 TOVINGE                | Mark                   | District                 | Trovince                 | Mark          | District                 | 1 TOVITICE               |
| School                   | 71.9           |                          |                          |                        |                          |                          | 71.9          |                          |                          |
| District                 | 76.0           | q                        | q                        |                        |                          |                          | 76.0          | q                        | q                        |
| Province                 | 74.6           |                          | ·                        |                        |                          |                          | 74.6          | •                        | •                        |
| Percent of Passes        |                |                          |                          |                        |                          |                          |               |                          |                          |
| School                   | 96.6           |                          |                          |                        |                          |                          | 96.6          |                          |                          |
| District                 | 96.7           | q                        | р                        |                        |                          |                          | 96.7          | q                        | р                        |
| Province                 | 94.7           |                          |                          |                        |                          |                          | 94.7          |                          |                          |

Modification Time: 9:14:52AM

Modification Date: 1/20/2009

Source: Evaluation & Research

1

<sup>\*</sup> Data from the High School Certification System. The results from supplementary courses are not reflected in these results. All students obtaining a score of 48 or 49 on the final mark, were adjusted to 50 and are reflected in the Final Mark column.