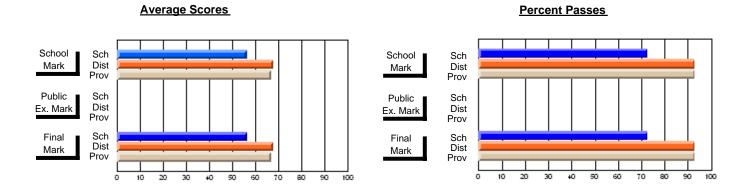

### District 3 - Nova Central

#125 - Baie Verte Collegiate, Baie Verte

\_\_\_\_\_

Subject: Art

| # students in course: 29 | School<br>Mark | School<br>vs<br>District | School<br>vs<br>Province | Public<br>Exam<br>Mark | School<br>vs<br>District | School<br>vs<br>Province | Final<br>Mark | School<br>vs<br>District | School<br>vs<br>Province |
|--------------------------|----------------|--------------------------|--------------------------|------------------------|--------------------------|--------------------------|---------------|--------------------------|--------------------------|
| Average Score            | Mark           | District                 | 1 TOVINGE                | Mark                   | District                 | Trovince                 | Mark          | District                 | 1 TOVITICE               |
| School                   | 71.9           |                          |                          |                        |                          |                          | 71.9          |                          |                          |
| District                 | 76.0           | q                        | q                        |                        |                          |                          | 76.0          | q                        | q                        |
| Province                 | 74.6           |                          | ·                        |                        |                          |                          | 74.6          | •                        | •                        |
| Percent of Passes        |                |                          |                          |                        |                          |                          |               |                          |                          |
| School                   | 96.6           |                          |                          |                        |                          |                          | 96.6          |                          |                          |
| District                 | 96.7           | q                        | р                        |                        |                          |                          | 96.7          | q                        | р                        |
| Province                 | 94.7           |                          |                          |                        |                          |                          | 94.7          |                          |                          |

Modification Time: 9:14:52AM

Modification Date: 1/20/2009

Source: Evaluation & Research

1

<sup>\*</sup> Data from the High School Certification System. The results from supplementary courses are not reflected in these results. All students obtaining a score of 48 or 49 on the final mark, were adjusted to 50 and are reflected in the Final Mark column.