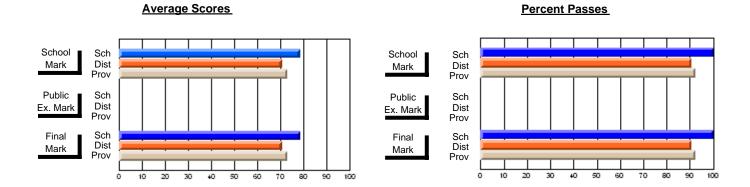

### District 3 - Nova Central

#125 - Baie Verte Collegiate, Baie Verte

**Subject: Mathematics** 

| # students in course: 7       | School<br>Mark   | School<br>vs<br>District | School<br>vs<br>Province | Public<br>Exam<br>Mark | School<br>vs<br>District | School<br>vs<br>Province | Final<br>Mark    | School<br>vs<br>District | School<br>vs<br>Province |
|-------------------------------|------------------|--------------------------|--------------------------|------------------------|--------------------------|--------------------------|------------------|--------------------------|--------------------------|
| Average Score School District | <b>85.3</b> 78.6 | D                        | р                        | <b>83.3</b> 75.9       | р                        | р                        | <b>84.6</b> 77.4 | р                        | р                        |
| Province                      | 79.8             | Р                        | Р                        | 78.9                   | Р                        | P                        | 79.6             | Р                        | Р                        |
| Percent of Passes             |                  |                          |                          |                        |                          |                          |                  |                          |                          |
| School                        | 100.0            |                          |                          | 100.0                  |                          |                          | 100.0            |                          |                          |
| District                      | 99.1             | р                        | р                        | 92.2                   | р                        | р                        | 98.6             | р                        | р                        |
| Province                      | 98.8             |                          |                          | 94.1                   |                          |                          | 97.7             |                          |                          |

#### **Average Scores** Percent Passes School Sch School Sch Dist Mark Dist Mark Prov Prov Public Sch Public Sch Dist Ex. Mark Dist Ex. Mark Prov Prov Final Sch Sch Final Dist Prov Dist Mark Mark Prov 50 60 70 90 10 20 30 40 80

Modification Time: 9:14:52AM

Modification Date: 1/20/2009 Source: Evaluation & Research

<sup>\*</sup> Data from the High School Certification System. The results from supplementary courses are not reflected in these results. All students obtaining a score of 48 or 49 on the final mark, were adjusted to 50 and are reflected in the Final Mark column.