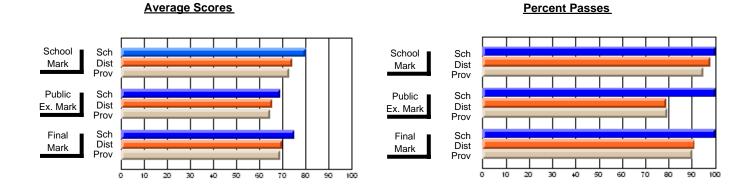

### District 3 - Nova Central

#125 - Baie Verte Collegiate, Baie Verte

Subject: French

| # students in course: 11 | School<br>Mark | School<br>vs<br>District | School<br>vs<br>Province | Public<br>Exam<br>Mark | School<br>vs<br>District | School<br>vs<br>Province | Final<br>Mark | School<br>vs<br>District | School<br>vs<br>Province |
|--------------------------|----------------|--------------------------|--------------------------|------------------------|--------------------------|--------------------------|---------------|--------------------------|--------------------------|
| Average Score            |                |                          |                          |                        |                          |                          |               |                          |                          |
| School                   | 77.5           |                          |                          |                        |                          |                          | 77.5          |                          |                          |
| District<br>Province     | 72.3<br>71.4   | р                        | р                        |                        |                          |                          | 72.3<br>71.4  | р                        | р                        |
| Percent of Passes        |                |                          |                          |                        |                          |                          |               |                          |                          |
| School                   | 100.0          |                          |                          |                        |                          |                          | 100.0         |                          |                          |
| District                 | 95.9           | р                        | р                        |                        |                          |                          | 95.9          | р                        | р                        |
| Province                 | 95.4           |                          |                          |                        |                          |                          | 95.4          |                          |                          |

Modification Time: 9:14:52AM

Modification Date: 1/20/2009

Source: Evaluation & Research

4

<sup>\*</sup> Data from the High School Certification System. The results from supplementary courses are not reflected in these results. All students obtaining a score of 48 or 49 on the final mark, were adjusted to 50 and are reflected in the Final Mark column.