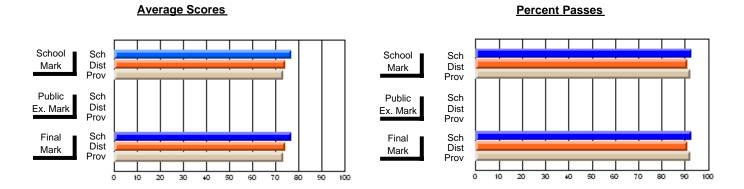

### District 3 - Nova Central

#125 - Baie Verte Collegiate, Baie Verte

**Subject: Mathematics** 

| # students in course: 16 | School<br>Mark | School<br>vs<br>District | School<br>vs<br>Province | Public<br>Exam<br>Mark | School<br>vs<br>District | School<br>vs<br>Province | Final<br>Mark | School<br>vs<br>District | School<br>vs<br>Province |
|--------------------------|----------------|--------------------------|--------------------------|------------------------|--------------------------|--------------------------|---------------|--------------------------|--------------------------|
| Average Score            | Mark           | District                 | Tiovince                 | Mark                   | District                 | FIOVILICE                | Mark          | District                 | FTOVITICE                |
| School                   | 52.6           |                          |                          |                        |                          |                          | 52.6          |                          |                          |
| District                 | 57.5           | q                        | q                        |                        |                          |                          | 57.5          | q                        | q                        |
| Province                 | 59.0           |                          |                          |                        |                          |                          | 59.0          |                          |                          |
| Percent of Passes        |                |                          |                          |                        |                          |                          |               |                          |                          |
| School                   | 62.5           |                          |                          |                        |                          |                          | 62.5          |                          |                          |
| District                 | 80.3           | q                        | q                        |                        |                          |                          | 80.3          | q                        | q                        |
| Province                 | 80.2           |                          |                          |                        |                          |                          | 80.3          |                          |                          |

Modification Time: 9:14:52AM

Modification Date: 1/20/2009

Source: Evaluation & Research

<sup>\*</sup> Data from the High School Certification System. The results from supplementary courses are not reflected in these results. All students obtaining a score of 48 or 49 on the final mark, were adjusted to 50 and are reflected in the Final Mark column.