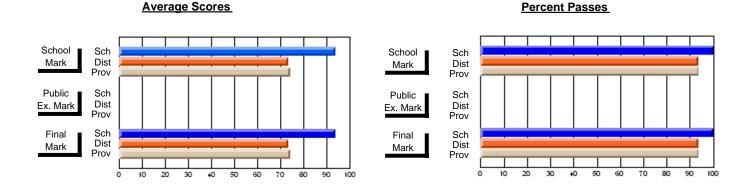

### District 3 - Nova Central

#125 - Baie Verte Collegiate, Baie Verte

Subject: French

| # students in course: 11 | School<br>Mark | School<br>vs<br>District | School<br>vs<br>Province | Public<br>Exam<br>Mark | School<br>vs<br>District | School<br>vs<br>Province | Final<br>Mark | School<br>vs<br>District | School<br>vs<br>Province |
|--------------------------|----------------|--------------------------|--------------------------|------------------------|--------------------------|--------------------------|---------------|--------------------------|--------------------------|
| Average Score            |                |                          |                          |                        |                          |                          |               |                          |                          |
| School                   | 77.5           |                          |                          |                        |                          |                          | 77.5          |                          |                          |
| District<br>Province     | 72.3<br>71.4   | р                        | р                        |                        |                          |                          | 72.3<br>71.4  | р                        | р                        |
| Percent of Passes        |                |                          |                          |                        |                          |                          |               |                          |                          |
| School                   | 100.0          |                          |                          |                        |                          |                          | 100.0         |                          |                          |
| District                 | 95.9           | р                        | р                        |                        |                          |                          | 95.9          | р                        | р                        |
| Province                 | 95.4           |                          |                          |                        |                          |                          | 95.4          |                          |                          |

Modification Time: 9:14:52AM

Modification Date: 1/20/2009

Source: Evaluation & Research

4

<sup>\*</sup> Data from the High School Certification System. The results from supplementary courses are not reflected in these results. All students obtaining a score of 48 or 49 on the final mark, were adjusted to 50 and are reflected in the Final Mark column.