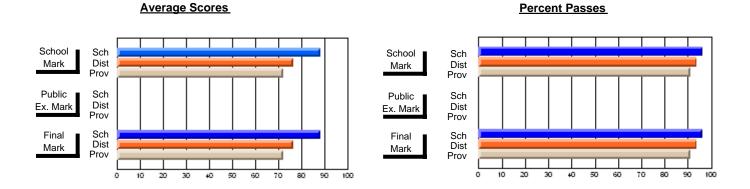

#### District 3 - Nova Central

#125 - Baie Verte Collegiate, Baie Verte

Subject: Enterprise Education

| Course: ENTERPRISE 3205                 |                |                          |                          |                        |                          |                          |               |
|-----------------------------------------|----------------|--------------------------|--------------------------|------------------------|--------------------------|--------------------------|---------------|
| # students in course: 25  Average Score | School<br>Mark | School<br>vs<br>District | School<br>vs<br>Province | Public<br>Exam<br>Mark | School<br>vs<br>District | School<br>vs<br>Province | Final<br>Mark |
| School                                  | 72.9           |                          | _                        |                        |                          |                          | 72.9          |

| 4                 | Walk  | District | FIOVILICE |     | Walk | District | FIOVILICE | Iviaii | DISTRICT | FIOVILICE |
|-------------------|-------|----------|-----------|-----|------|----------|-----------|--------|----------|-----------|
| Average Score     |       |          |           | 1 ⊢ |      |          |           |        |          |           |
| School            | 72.9  |          |           |     |      |          |           | 72.9   |          |           |
| District          | 74.9  | q        | q         |     |      |          |           | 74.9   | q        | q         |
| Province          | 73.6  |          |           |     |      |          |           | 73.6   |          |           |
| Percent of Passes |       |          |           |     |      |          |           |        |          |           |
| School            | 100.0 |          |           |     |      |          |           | 100.0  |          |           |
| District          | 94.7  | р        | р         |     |      |          |           | 94.7   | р        | р         |
| Province          | 93.5  |          |           |     |      |          |           | 93.5   |          |           |