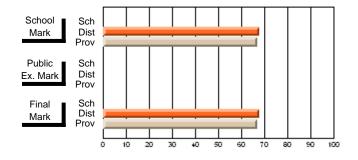

### District 3 - Nova Central

#125 - Baie Verte Collegiate, Baie Verte

**Subject: Technology Education** 

| # students in course: 32 | School<br>Mark | School<br>vs<br>District | School<br>vs<br>Province | Public<br>Exam<br>Mark | School<br>vs<br>District | School<br>vs<br>Province | Final<br>Mark | School<br>vs<br>District | School<br>vs<br>Province |
|--------------------------|----------------|--------------------------|--------------------------|------------------------|--------------------------|--------------------------|---------------|--------------------------|--------------------------|
| Average Score            |                |                          |                          |                        |                          |                          |               |                          |                          |
| School                   | 61.4           |                          |                          |                        |                          |                          | 61.4          |                          |                          |
| District                 | 73.4           | q                        | q                        |                        |                          |                          | 73.4          | q                        | q                        |
| Province                 | 72.0           |                          |                          |                        |                          |                          | 72.0          |                          |                          |
| Percent of Passes        |                |                          |                          |                        |                          |                          |               |                          |                          |
| School                   | 71.9           |                          |                          |                        |                          |                          | 71.9          |                          |                          |
| District                 | 93.4           | q                        | q                        |                        |                          |                          | 93.4          | q                        | q                        |
| Province                 | 94.0           |                          |                          |                        |                          |                          | 94.0          |                          |                          |

Modification Time: 9:14:52AM

Modification Date: 1/20/2009 Source: Evaluation & Research

<sup>\*</sup> Data from the High School Certification System. The results from supplementary courses are not reflected in these results. All students obtaining a score of 48 or 49 on the final mark, were adjusted to 50 and are reflected in the Final Mark column.