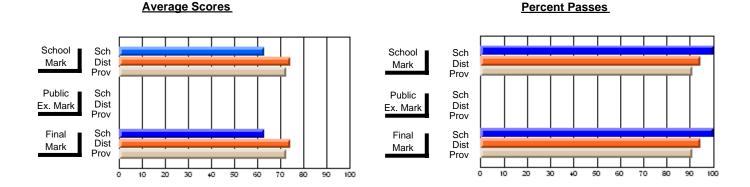

### District 3 - Nova Central

#125 - Baie Verte Collegiate, Baie Verte

**Subject: Technology Education** 

| # students in course: 32 | School<br>Mark | School<br>vs<br>District | School<br>vs<br>Province | Public<br>Exam<br>Mark | School<br>vs<br>District | School<br>vs<br>Province | Final<br>Mark | School<br>vs<br>District | School<br>vs<br>Province |
|--------------------------|----------------|--------------------------|--------------------------|------------------------|--------------------------|--------------------------|---------------|--------------------------|--------------------------|
| Average Score            |                |                          |                          |                        |                          |                          |               |                          |                          |
| School                   | 61.4           |                          |                          |                        |                          |                          | 61.4          |                          |                          |
| District                 | 73.4           | q                        | q                        |                        |                          |                          | 73.4          | q                        | q                        |
| Province                 | 72.0           |                          |                          |                        |                          |                          | 72.0          |                          |                          |
| Percent of Passes        |                |                          |                          |                        |                          |                          |               |                          |                          |
| School                   | 71.9           |                          |                          |                        |                          |                          | 71.9          |                          |                          |
| District                 | 93.4           | q                        | q                        |                        |                          |                          | 93.4          | q                        | q                        |
| Province                 | 94.0           |                          |                          |                        |                          |                          | 94.0          |                          |                          |

Modification Time: 9:14:52AM

Modification Date: 1/20/2009 Source: Evaluation & Research

<sup>\*</sup> Data from the High School Certification System. The results from supplementary courses are not reflected in these results. All students obtaining a score of 48 or 49 on the final mark, were adjusted to 50 and are reflected in the Final Mark column.