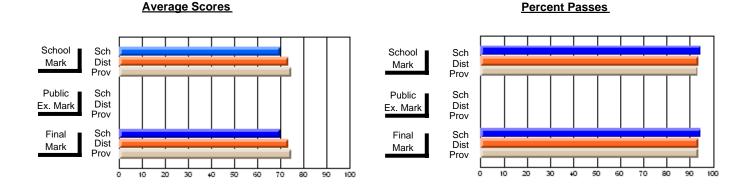

#### District 3 - Nova Central

#125 - Baie Verte Collegiate, Baie Verte

Subject: Enterprise Education

| Course: ENTERPRISE 3205                 |                |                          |                          |                        |                          |                          |               |
|-----------------------------------------|----------------|--------------------------|--------------------------|------------------------|--------------------------|--------------------------|---------------|
| # students in course: 25  Average Score | School<br>Mark | School<br>vs<br>District | School<br>vs<br>Province | Public<br>Exam<br>Mark | School<br>vs<br>District | School<br>vs<br>Province | Final<br>Mark |
| School                                  | 72.9           |                          | _                        |                        |                          |                          | 72.9          |

| 4                 | Walk  | District | FIOVILICE |     | Walk | District | FIOVILICE | Iviaii | DISTRICT | FIOVILICE |
|-------------------|-------|----------|-----------|-----|------|----------|-----------|--------|----------|-----------|
| Average Score     |       |          |           | 1 ⊢ |      |          |           |        |          |           |
| School            | 72.9  |          |           |     |      |          |           | 72.9   |          |           |
| District          | 74.9  | q        | q         |     |      |          |           | 74.9   | q        | q         |
| Province          | 73.6  |          |           |     |      |          |           | 73.6   |          |           |
| Percent of Passes |       |          |           |     |      |          |           |        |          |           |
| School            | 100.0 |          |           |     |      |          |           | 100.0  |          |           |
| District          | 94.7  | р        | р         |     |      |          |           | 94.7   | р        | р         |
| Province          | 93.5  |          |           |     |      |          |           | 93.5   |          |           |