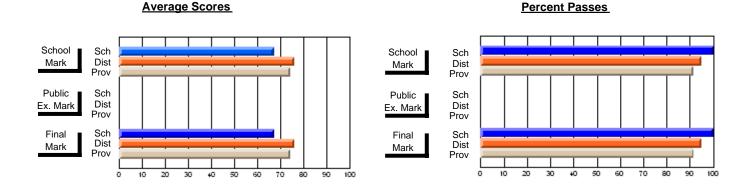

### District 3 - Nova Central

#125 - Baie Verte Collegiate, Baie Verte

**Subject: Technology Education** 

| # students in course: 32 | School<br>Mark | School<br>vs<br>District | School<br>vs<br>Province | Public<br>Exam<br>Mark | School<br>vs<br>District | School<br>vs<br>Province | Final<br>Mark | School<br>vs<br>District | School<br>vs<br>Province |
|--------------------------|----------------|--------------------------|--------------------------|------------------------|--------------------------|--------------------------|---------------|--------------------------|--------------------------|
| Average Score            |                |                          |                          |                        |                          |                          |               |                          |                          |
| School                   | 61.4           |                          |                          |                        |                          |                          | 61.4          |                          |                          |
| District                 | 73.4           | q                        | q                        |                        |                          |                          | 73.4          | q                        | q                        |
| Province                 | 72.0           |                          |                          |                        |                          |                          | 72.0          |                          |                          |
| Percent of Passes        |                |                          |                          |                        |                          |                          |               |                          |                          |
| School                   | 71.9           |                          |                          |                        |                          |                          | 71.9          |                          |                          |
| District                 | 93.4           | q                        | q                        |                        |                          |                          | 93.4          | q                        | q                        |
| Province                 | 94.0           |                          |                          |                        |                          |                          | 94.0          |                          |                          |