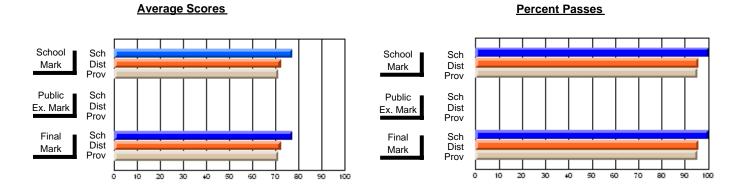

#### District 3 - Nova Central

#125 - Baie Verte Collegiate, Baie Verte

Subject: Enterprise Education

| Course: ENTERPRISE 3205                 |                |                          |                          |                        |                          |                          |               |
|-----------------------------------------|----------------|--------------------------|--------------------------|------------------------|--------------------------|--------------------------|---------------|
| # students in course: 25  Average Score | School<br>Mark | School<br>vs<br>District | School<br>vs<br>Province | Public<br>Exam<br>Mark | School<br>vs<br>District | School<br>vs<br>Province | Final<br>Mark |
| School                                  | 72.9           |                          | _                        |                        |                          |                          | 72.9          |

| 4                 | Walk  | District | FIOVILICE |     | Walk | District | FIOVILICE | Iviaii | DISTRICT | FIOVILICE |
|-------------------|-------|----------|-----------|-----|------|----------|-----------|--------|----------|-----------|
| Average Score     |       |          |           | 1 ⊢ |      |          |           |        |          |           |
| School            | 72.9  |          |           |     |      |          |           | 72.9   |          |           |
| District          | 74.9  | q        | q         |     |      |          |           | 74.9   | q        | q         |
| Province          | 73.6  |          |           |     |      |          |           | 73.6   |          |           |
| Percent of Passes |       |          |           |     |      |          |           |        |          |           |
| School            | 100.0 |          |           |     |      |          |           | 100.0  |          |           |
| District          | 94.7  | р        | р         |     |      |          |           | 94.7   | р        | р         |
| Province          | 93.5  |          |           |     |      |          |           | 93.5   |          |           |