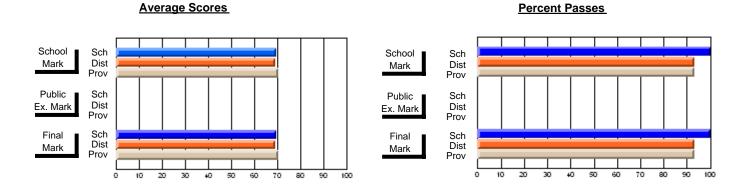

### District 3 - Nova Central

#125 - Baie Verte Collegiate, Baie Verte

**Subject: Technology Education** 

| # students in course: 32 | School<br>Mark | School<br>vs<br>District | School<br>vs<br>Province | Public<br>Exam<br>Mark | School<br>vs<br>District | School<br>vs<br>Province | Final<br>Mark | School<br>vs<br>District | School<br>vs<br>Province |
|--------------------------|----------------|--------------------------|--------------------------|------------------------|--------------------------|--------------------------|---------------|--------------------------|--------------------------|
| Average Score            |                |                          |                          |                        |                          |                          |               |                          |                          |
| School                   | 61.4           |                          |                          |                        |                          |                          | 61.4          |                          |                          |
| District                 | 73.4           | q                        | q                        |                        |                          |                          | 73.4          | q                        | q                        |
| Province                 | 72.0           |                          |                          |                        |                          |                          | 72.0          |                          |                          |
| Percent of Passes        |                |                          |                          |                        |                          |                          |               |                          |                          |
| School                   | 71.9           |                          |                          |                        |                          |                          | 71.9          |                          |                          |
| District                 | 93.4           | q                        | q                        |                        |                          |                          | 93.4          | q                        | q                        |
| Province                 | 94.0           |                          |                          |                        |                          |                          | 94.0          |                          |                          |