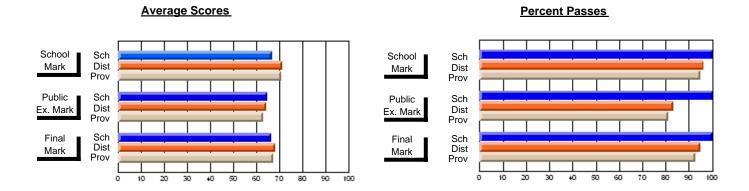

#### District 3 - Nova Central

#125 - Baie Verte Collegiate, Baie Verte

Subject: Enterprise Education

| Course: ENTERPRISE 3205                 |                |                          |                          |                        |                          |                          |               |
|-----------------------------------------|----------------|--------------------------|--------------------------|------------------------|--------------------------|--------------------------|---------------|
| # students in course: 25  Average Score | School<br>Mark | School<br>vs<br>District | School<br>vs<br>Province | Public<br>Exam<br>Mark | School<br>vs<br>District | School<br>vs<br>Province | Final<br>Mark |
| School                                  | 72.9           |                          | _                        |                        |                          |                          | 72.9          |

| 4                 | Walk  | District | FIOVILICE |     | Walk | District | FIOVILICE | Iviaii | DISTRICT | FIOVILICE |
|-------------------|-------|----------|-----------|-----|------|----------|-----------|--------|----------|-----------|
| Average Score     |       |          |           | 1 ⊢ |      |          |           |        |          |           |
| School            | 72.9  |          |           |     |      |          |           | 72.9   |          |           |
| District          | 74.9  | q        | q         |     |      |          |           | 74.9   | q        | q         |
| Province          | 73.6  |          |           |     |      |          |           | 73.6   |          |           |
| Percent of Passes |       |          |           |     |      |          |           |        |          |           |
| School            | 100.0 |          |           |     |      |          |           | 100.0  |          |           |
| District          | 94.7  | р        | р         |     |      |          |           | 94.7   | р        | р         |
| Province          | 93.5  |          |           |     |      |          |           | 93.5   |          |           |