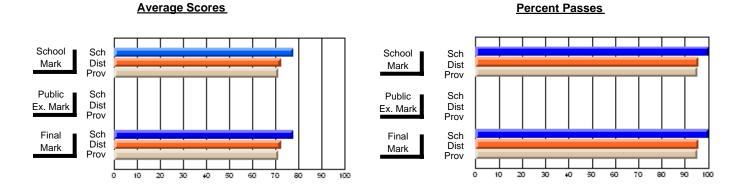

### District 3 - Nova Central

#125 - Baie Verte Collegiate, Baie Verte

Subject: Family Studies

| Course: HUMAN DYNAMICS 22 | 201            |                          |                          |                        |                          |                          |               |                          |                          |
|---------------------------|----------------|--------------------------|--------------------------|------------------------|--------------------------|--------------------------|---------------|--------------------------|--------------------------|
| # students in course: 20  | School<br>Mark | School<br>vs<br>District | School<br>vs<br>Province | Public<br>Exam<br>Mark | School<br>vs<br>District | School<br>vs<br>Province | Final<br>Mark | School<br>vs<br>District | School<br>vs<br>Province |
| Average Score             |                |                          |                          |                        |                          |                          |               |                          |                          |
| School                    | 78.1           |                          |                          |                        |                          |                          | 78.1          |                          |                          |
| District                  | 73.4           | р                        | р                        |                        |                          |                          | 73.4          | р                        | р                        |
| Province                  | 74.7           |                          |                          |                        |                          |                          | 74.7          |                          |                          |
| Percent of Passes         |                |                          |                          |                        |                          |                          |               |                          |                          |
| School                    | 100.0          |                          |                          |                        |                          |                          | 100.0         |                          |                          |
| District                  | 93.7           | р                        | р                        |                        |                          |                          | 93.7          | р                        | р                        |
| Province                  | 93.4           |                          |                          |                        |                          |                          | 93.5          |                          |                          |

Modification Time: 9:14:52AM

Modification Date: 1/20/2009 Source: Evaluation & Research

<sup>\*</sup> Data from the High School Certification System. The results from supplementary courses are not reflected in these results. All students obtaining a score of 48 or 49 on the final mark, were adjusted to 50 and are reflected in the Final Mark column.