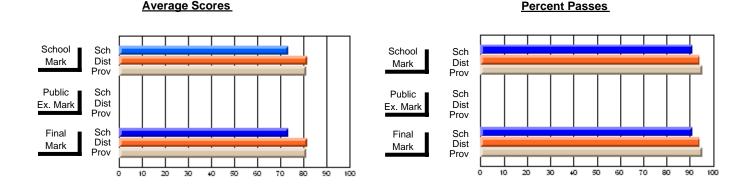

### District 3 - Nova Central

#125 - Baie Verte Collegiate, Baie Verte

Subject: Family Studies

| Course: HUMAN DYNAMICS 22 | 201            |                          |                          |                        |                          |                          |               |                          |                          |
|---------------------------|----------------|--------------------------|--------------------------|------------------------|--------------------------|--------------------------|---------------|--------------------------|--------------------------|
| # students in course: 20  | School<br>Mark | School<br>vs<br>District | School<br>vs<br>Province | Public<br>Exam<br>Mark | School<br>vs<br>District | School<br>vs<br>Province | Final<br>Mark | School<br>vs<br>District | School<br>vs<br>Province |
| Average Score             |                |                          |                          |                        |                          |                          |               |                          |                          |
| School                    | 78.1           |                          |                          |                        |                          |                          | 78.1          |                          |                          |
| District                  | 73.4           | р                        | р                        |                        |                          |                          | 73.4          | р                        | р                        |
| Province                  | 74.7           |                          |                          |                        |                          |                          | 74.7          |                          |                          |
| Percent of Passes         |                |                          |                          |                        |                          |                          |               |                          |                          |
| School                    | 100.0          |                          |                          |                        |                          |                          | 100.0         |                          |                          |
| District                  | 93.7           | р                        | р                        |                        |                          |                          | 93.7          | р                        | р                        |
| Province                  | 93.4           |                          |                          |                        |                          |                          | 93.5          |                          |                          |