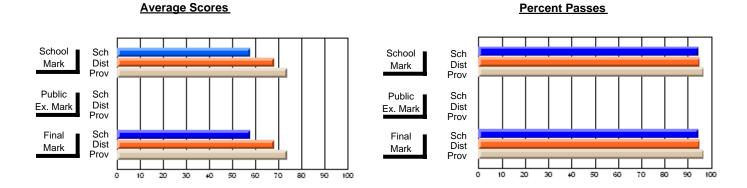

### District 3 - Nova Central

#125 - Baie Verte Collegiate, Baie Verte

\_\_\_\_\_

Subject: Art

| # students in course: 29 | School<br>Mark | School<br>vs<br>District | School<br>vs<br>Province | Public<br>Exam<br>Mark | School<br>vs<br>District | School<br>vs<br>Province | Final<br>Mark | School<br>vs<br>District | School<br>vs<br>Province |
|--------------------------|----------------|--------------------------|--------------------------|------------------------|--------------------------|--------------------------|---------------|--------------------------|--------------------------|
| Average Score            | Mark           | District                 | 1 TOVINGE                | Mark                   | District                 | Trovince                 | Mark          | District                 | 1 TOVITICE               |
| School                   | 71.9           |                          |                          |                        |                          |                          | 71.9          |                          |                          |
| District                 | 76.0           | q                        | q                        |                        |                          |                          | 76.0          | q                        | q                        |
| Province                 | 74.6           |                          | ·                        |                        |                          |                          | 74.6          | •                        | •                        |
| Percent of Passes        |                |                          |                          |                        |                          |                          |               |                          |                          |
| School                   | 96.6           |                          |                          |                        |                          |                          | 96.6          |                          |                          |
| District                 | 96.7           | q                        | р                        |                        |                          |                          | 96.7          | q                        | р                        |
| Province                 | 94.7           |                          |                          |                        |                          |                          | 94.7          |                          |                          |

Modification Time: 9:14:52AM

Modification Date: 1/20/2009

Source: Evaluation & Research

1

<sup>\*</sup> Data from the High School Certification System. The results from supplementary courses are not reflected in these results. All students obtaining a score of 48 or 49 on the final mark, were adjusted to 50 and are reflected in the Final Mark column.