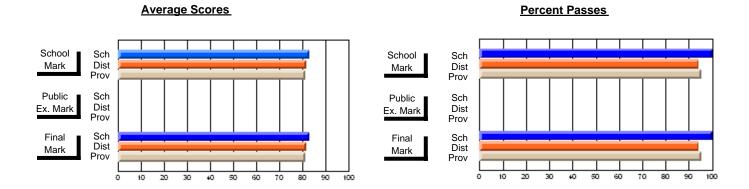

### District 3 - Nova Central

#125 - Baie Verte Collegiate, Baie Verte

**Subject: Mathematics** 

| # students in course: 7       | School<br>Mark   | School<br>vs<br>District | School<br>vs<br>Province | Public<br>Exam<br>Mark | School<br>vs<br>District | School<br>vs<br>Province | Final<br>Mark    | School<br>vs<br>District | School<br>vs<br>Province |
|-------------------------------|------------------|--------------------------|--------------------------|------------------------|--------------------------|--------------------------|------------------|--------------------------|--------------------------|
| Average Score School District | <b>85.3</b> 78.6 | D                        | р                        | <b>83.3</b> 75.9       | р                        | р                        | <b>84.6</b> 77.4 | р                        | р                        |
| Province                      | 79.8             | Р                        | Р                        | 78.9                   | Р                        | P                        | 79.6             | Р                        | Р                        |
| Percent of Passes             |                  |                          |                          |                        |                          |                          |                  |                          |                          |
| School                        | 100.0            |                          |                          | 100.0                  |                          |                          | 100.0            |                          |                          |
| District                      | 99.1             | р                        | р                        | 92.2                   | р                        | р                        | 98.6             | р                        | р                        |
| Province                      | 98.8             |                          |                          | 94.1                   |                          |                          | 97.7             |                          |                          |

#### **Average Scores** Percent Passes School Sch School Sch Dist Mark Dist Mark Prov Prov Public Sch Public Sch Dist Ex. Mark Dist Ex. Mark Prov Prov Final Sch Sch Final Dist Prov Dist Mark Mark Prov 50 60 70 90 10 20 30 40 80

Modification Time: 9:14:52AM

Modification Date: 1/20/2009 Source: Evaluation & Research

<sup>\*</sup> Data from the High School Certification System. The results from supplementary courses are not reflected in these results. All students obtaining a score of 48 or 49 on the final mark, were adjusted to 50 and are reflected in the Final Mark column.