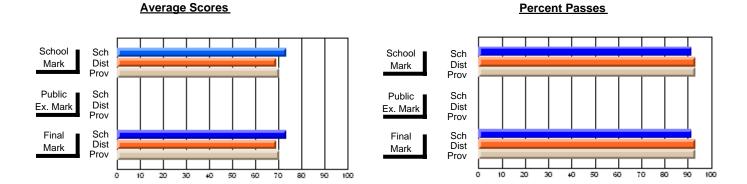

#### District 3 - Nova Central

#125 - Baie Verte Collegiate, Baie Verte

Subject: Enterprise Education

| Course: ENTERPRISE 3205                 |                |                          |                          |                        |                          |                          |               |
|-----------------------------------------|----------------|--------------------------|--------------------------|------------------------|--------------------------|--------------------------|---------------|
| # students in course: 25  Average Score | School<br>Mark | School<br>vs<br>District | School<br>vs<br>Province | Public<br>Exam<br>Mark | School<br>vs<br>District | School<br>vs<br>Province | Final<br>Mark |
| School                                  | 72.9           |                          | _                        |                        |                          |                          | 72.9          |

| 4                 | Walk  | District | FIOVILICE |     | Walk | District | FIOVILICE | Iviaii | DISTRICT | FIOVILICE |
|-------------------|-------|----------|-----------|-----|------|----------|-----------|--------|----------|-----------|
| Average Score     |       |          |           | 1 ⊢ |      |          |           |        |          |           |
| School            | 72.9  |          |           |     |      |          |           | 72.9   |          |           |
| District          | 74.9  | q        | q         |     |      |          |           | 74.9   | q        | q         |
| Province          | 73.6  |          |           |     |      |          |           | 73.6   |          |           |
| Percent of Passes |       |          |           |     |      |          |           |        |          |           |
| School            | 100.0 |          |           |     |      |          |           | 100.0  |          |           |
| District          | 94.7  | р        | р         |     |      |          |           | 94.7   | р        | р         |
| Province          | 93.5  |          |           |     |      |          |           | 93.5   |          |           |