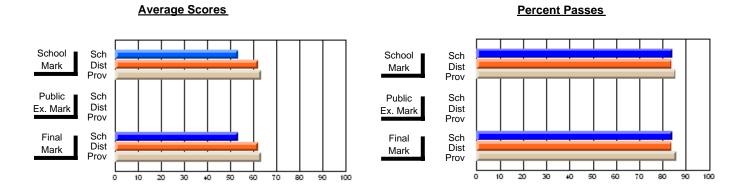

#### District 3 - Nova Central

#125 - Baie Verte Collegiate, Baie Verte

Subject: Enterprise Education

| Course: ENTERPRISE 3205                 |                |                          |                          |                        |                          |                          |               |
|-----------------------------------------|----------------|--------------------------|--------------------------|------------------------|--------------------------|--------------------------|---------------|
| # students in course: 25  Average Score | School<br>Mark | School<br>vs<br>District | School<br>vs<br>Province | Public<br>Exam<br>Mark | School<br>vs<br>District | School<br>vs<br>Province | Final<br>Mark |
| School                                  | 72.9           |                          | _                        |                        |                          |                          | 72.9          |

| 4                 | Walk  | District | FIOVILICE |     | Walk | District | FIOVILICE | Iviaii | DISTRICT | FIOVILICE |
|-------------------|-------|----------|-----------|-----|------|----------|-----------|--------|----------|-----------|
| Average Score     |       |          |           | 1 ⊢ |      |          |           |        |          |           |
| School            | 72.9  |          |           |     |      |          |           | 72.9   |          |           |
| District          | 74.9  | q        | q         |     |      |          |           | 74.9   | q        | q         |
| Province          | 73.6  |          |           |     |      |          |           | 73.6   |          |           |
| Percent of Passes |       |          |           |     |      |          |           |        |          |           |
| School            | 100.0 |          |           |     |      |          |           | 100.0  |          |           |
| District          | 94.7  | р        | р         |     |      |          |           | 94.7   | р        | р         |
| Province          | 93.5  |          |           |     |      |          |           | 93.5   |          |           |