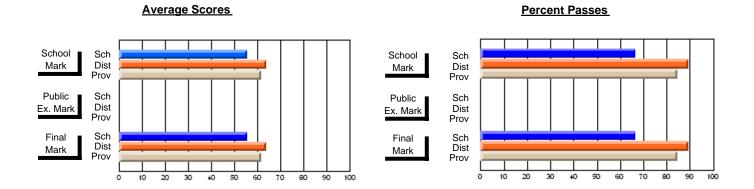

### District 3 - Nova Central

#125 - Baie Verte Collegiate, Baie Verte

**Subject: Technology Education** 

| # students in course: 32 | School<br>Mark | School<br>vs<br>District | School<br>vs<br>Province | Public<br>Exam<br>Mark | School<br>vs<br>District | School<br>vs<br>Province | Final<br>Mark | School<br>vs<br>District | School<br>vs<br>Province |
|--------------------------|----------------|--------------------------|--------------------------|------------------------|--------------------------|--------------------------|---------------|--------------------------|--------------------------|
| Average Score            |                |                          |                          |                        |                          |                          |               |                          |                          |
| School                   | 61.4           |                          |                          |                        |                          |                          | 61.4          |                          |                          |
| District                 | 73.4           | q                        | q                        |                        |                          |                          | 73.4          | q                        | q                        |
| Province                 | 72.0           |                          |                          |                        |                          |                          | 72.0          |                          |                          |
| Percent of Passes        |                |                          |                          |                        |                          |                          |               |                          |                          |
| School                   | 71.9           |                          |                          |                        |                          |                          | 71.9          |                          |                          |
| District                 | 93.4           | q                        | q                        |                        |                          |                          | 93.4          | q                        | q                        |
| Province                 | 94.0           |                          |                          |                        |                          |                          | 94.0          |                          |                          |

Modification Time: 9:14:52AM

Modification Date: 1/20/2009 Source: Evaluation & Research

<sup>\*</sup> Data from the High School Certification System. The results from supplementary courses are not reflected in these results. All students obtaining a score of 48 or 49 on the final mark, were adjusted to 50 and are reflected in the Final Mark column.