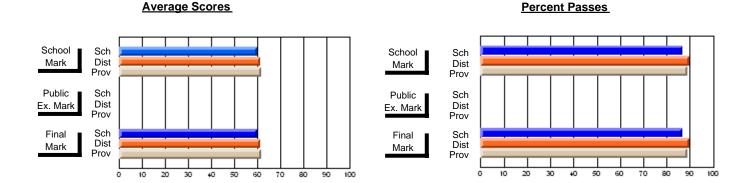

#### District 3 - Nova Central

#125 - Baie Verte Collegiate, Baie Verte

Subject: Enterprise Education

| Course: ENTERPRISE 3205                 |                |                          |                          |                        |                          |                          |               |
|-----------------------------------------|----------------|--------------------------|--------------------------|------------------------|--------------------------|--------------------------|---------------|
| # students in course: 25  Average Score | School<br>Mark | School<br>vs<br>District | School<br>vs<br>Province | Public<br>Exam<br>Mark | School<br>vs<br>District | School<br>vs<br>Province | Final<br>Mark |
| School                                  | 72.9           |                          | _                        |                        |                          |                          | 72.9          |

| 4                 | Walk  | District | FIOVILICE |     | Walk | District | FIOVILICE | Iviaii | DISTRICT | FIOVILICE |
|-------------------|-------|----------|-----------|-----|------|----------|-----------|--------|----------|-----------|
| Average Score     |       |          |           | 1 ⊢ |      |          |           |        |          |           |
| School            | 72.9  |          |           |     |      |          |           | 72.9   |          |           |
| District          | 74.9  | q        | q         |     |      |          |           | 74.9   | q        | q         |
| Province          | 73.6  |          |           |     |      |          |           | 73.6   |          |           |
| Percent of Passes |       |          |           |     |      |          |           |        |          |           |
| School            | 100.0 |          |           |     |      |          |           | 100.0  |          |           |
| District          | 94.7  | р        | р         |     |      |          |           | 94.7   | р        | р         |
| Province          | 93.5  |          |           |     |      |          |           | 93.5   |          |           |