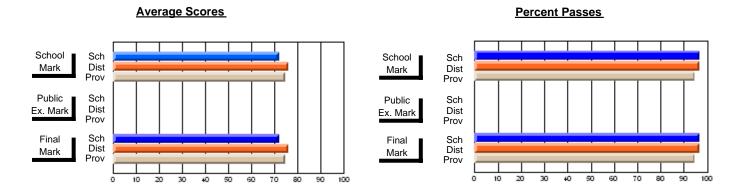

### District 3 - Nova Central

#125 - Baie Verte Collegiate, Baie Verte

\_\_\_\_\_

Subject: Art

| # students in course: 29 | School<br>Mark | School<br>vs<br>District | School<br>vs<br>Province | Public<br>Exam<br>Mark | School<br>vs<br>District | School<br>vs<br>Province | Final<br>Mark | School<br>vs<br>District | School<br>vs<br>Province |
|--------------------------|----------------|--------------------------|--------------------------|------------------------|--------------------------|--------------------------|---------------|--------------------------|--------------------------|
| Average Score            | Mark           | District                 | 1 TOVINGE                | Mark                   | District                 | Trovince                 | Mark          | District                 | 1 TOVITICE               |
| School                   | 71.9           |                          |                          |                        |                          |                          | 71.9          |                          |                          |
| District                 | 76.0           | q                        | q                        |                        |                          |                          | 76.0          | q                        | q                        |
| Province                 | 74.6           |                          | ·                        |                        |                          |                          | 74.6          | •                        | •                        |
| Percent of Passes        |                |                          |                          |                        |                          |                          |               |                          |                          |
| School                   | 96.6           |                          |                          |                        |                          |                          | 96.6          |                          |                          |
| District                 | 96.7           | q                        | р                        |                        |                          |                          | 96.7          | q                        | р                        |
| Province                 | 94.7           |                          |                          |                        |                          |                          | 94.7          |                          |                          |

Modification Time: 9:14:52AM

Modification Date: 1/20/2009

Source: Evaluation & Research

1

<sup>\*</sup> Data from the High School Certification System. The results from supplementary courses are not reflected in these results. All students obtaining a score of 48 or 49 on the final mark, were adjusted to 50 and are reflected in the Final Mark column.