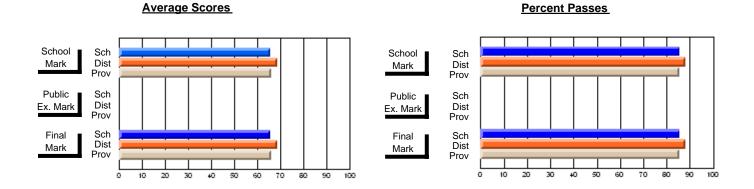

### District 3 - Nova Central

#125 - Baie Verte Collegiate, Baie Verte

Subject: French

| # students in course: 11 | School<br>Mark | School<br>vs<br>District | School<br>vs<br>Province | Public<br>Exam<br>Mark | School<br>vs<br>District | School<br>vs<br>Province | Final<br>Mark | School<br>vs<br>District | School<br>vs<br>Province |
|--------------------------|----------------|--------------------------|--------------------------|------------------------|--------------------------|--------------------------|---------------|--------------------------|--------------------------|
| Average Score            |                |                          |                          |                        |                          |                          |               |                          |                          |
| School                   | 77.5           |                          |                          |                        |                          |                          | 77.5          |                          |                          |
| District<br>Province     | 72.3<br>71.4   | р                        | р                        |                        |                          |                          | 72.3<br>71.4  | р                        | р                        |
| Percent of Passes        |                |                          |                          |                        |                          |                          |               |                          |                          |
| School                   | 100.0          |                          |                          |                        |                          |                          | 100.0         |                          |                          |
| District                 | 95.9           | р                        | р                        |                        |                          |                          | 95.9          | р                        | р                        |
| Province                 | 95.4           |                          |                          |                        |                          |                          | 95.4          |                          |                          |

Modification Time: 9:14:52AM

Modification Date: 1/20/2009

Source: Evaluation & Research

4

<sup>\*</sup> Data from the High School Certification System. The results from supplementary courses are not reflected in these results. All students obtaining a score of 48 or 49 on the final mark, were adjusted to 50 and are reflected in the Final Mark column.