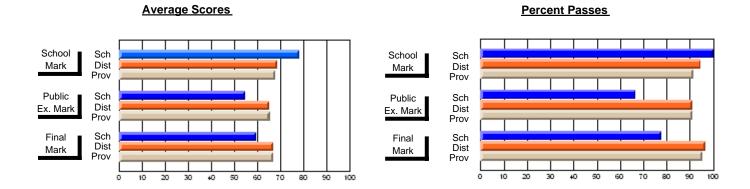

#### District 3 - Nova Central

#125 - Baie Verte Collegiate, Baie Verte

Subject: Enterprise Education

| Course: ENTERPRISE 3205                 |                |                          |                          |                        |                          |                          |               |
|-----------------------------------------|----------------|--------------------------|--------------------------|------------------------|--------------------------|--------------------------|---------------|
| # students in course: 25  Average Score | School<br>Mark | School<br>vs<br>District | School<br>vs<br>Province | Public<br>Exam<br>Mark | School<br>vs<br>District | School<br>vs<br>Province | Final<br>Mark |
| School                                  | 72.9           |                          | _                        |                        |                          |                          | 72.9          |

| 4                 | Walk  | District | FIOVILICE |     | Walk | District | FIOVILICE | Iviaii | DISTRICT | FIOVILICE |
|-------------------|-------|----------|-----------|-----|------|----------|-----------|--------|----------|-----------|
| Average Score     |       |          |           | 1 ⊢ |      |          |           |        |          |           |
| School            | 72.9  |          |           |     |      |          |           | 72.9   |          |           |
| District          | 74.9  | q        | q         |     |      |          |           | 74.9   | q        | q         |
| Province          | 73.6  |          |           |     |      |          |           | 73.6   |          |           |
| Percent of Passes |       |          |           |     |      |          |           |        |          |           |
| School            | 100.0 |          |           |     |      |          |           | 100.0  |          |           |
| District          | 94.7  | р        | р         |     |      |          |           | 94.7   | р        | р         |
| Province          | 93.5  |          |           |     |      |          |           | 93.5   |          |           |

#### Percent Passes **Average Scores** School Sch School Sch Mark Dist Dist Mark Prov Prov Public Sch Public Sch Dist Ex. Mark Dist Ex. Mark Prov Prov Final Sch Sch Final Dist Prov Dist Mark Mark Prov 50 60 80 90 10 20 30 40 70