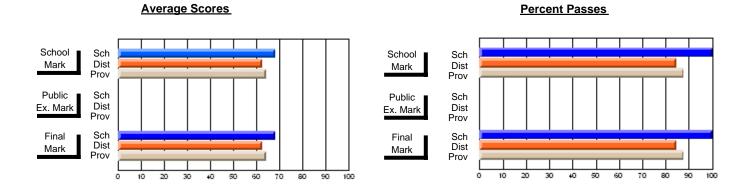

### District 3 - Nova Central

#125 - Baie Verte Collegiate, Baie Verte

Subject: Family Studies

| Course: HUMAN DYNAMICS 22 | 201            |                          |                          |                        |                          |                          |               |                          |                          |
|---------------------------|----------------|--------------------------|--------------------------|------------------------|--------------------------|--------------------------|---------------|--------------------------|--------------------------|
| # students in course: 20  | School<br>Mark | School<br>vs<br>District | School<br>vs<br>Province | Public<br>Exam<br>Mark | School<br>vs<br>District | School<br>vs<br>Province | Final<br>Mark | School<br>vs<br>District | School<br>vs<br>Province |
| Average Score             |                |                          |                          |                        |                          |                          |               |                          |                          |
| School                    | 78.1           |                          |                          |                        |                          |                          | 78.1          |                          |                          |
| District                  | 73.4           | р                        | р                        |                        |                          |                          | 73.4          | р                        | р                        |
| Province                  | 74.7           |                          |                          |                        |                          |                          | 74.7          |                          |                          |
| Percent of Passes         |                |                          |                          |                        |                          |                          |               |                          |                          |
| School                    | 100.0          |                          |                          |                        |                          |                          | 100.0         |                          |                          |
| District                  | 93.7           | р                        | р                        |                        |                          |                          | 93.7          | р                        | р                        |
| Province                  | 93.4           |                          |                          |                        |                          |                          | 93.5          |                          |                          |