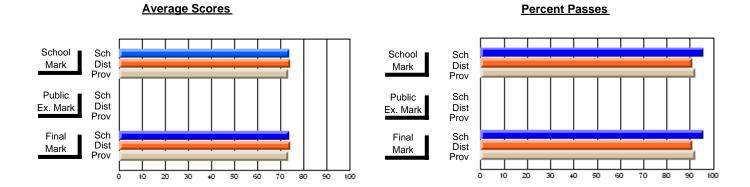

### District 3 - Nova Central

#125 - Baie Verte Collegiate, Baie Verte

**Subject: Technology Education** 

| Course: COMMUNICATIONS TE | CHNOLOGY 21      | 04                       |                          |                        |                          |                          |              |                     |                          |                          |
|---------------------------|------------------|--------------------------|--------------------------|------------------------|--------------------------|--------------------------|--------------|---------------------|--------------------------|--------------------------|
| # students in course: 15  | School<br>Mark   | School<br>vs<br>District | School<br>vs<br>Province | Public<br>Exam<br>Mark | School<br>vs<br>District | School<br>vs<br>Province |              | Final<br>Mark       | School<br>vs<br>District | School<br>vs<br>Province |
| Average Score             | 00.5             |                          |                          |                        |                          |                          | <del> </del> | 00.5                |                          |                          |
| School<br>District        | <b>60.5</b> 74.4 | q                        | q                        |                        |                          |                          |              | <b>60.5</b><br>74.4 | q                        | q                        |
| Province                  | 74.3             | ·                        | ·                        |                        |                          |                          |              | 74.3                | •                        |                          |
| Percent of Passes         |                  |                          |                          |                        |                          |                          |              |                     |                          |                          |
| School                    | 80.0             |                          |                          |                        |                          |                          |              | 80.0                |                          |                          |
| District                  | 95.3             | q                        | q                        |                        |                          |                          |              | 95.3                | q                        | q                        |
| Province                  | 94.4             |                          |                          |                        |                          |                          |              | 94.4                |                          |                          |