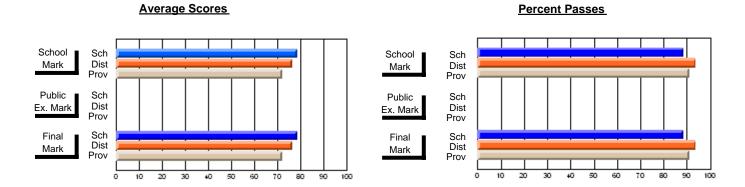

### District 3 - Nova Central

**Subject: Mathematics** 

#125 - Baie Verte Collegiate, Baie Verte

| # students in course: 13                   | School<br>Mark   | School<br>vs<br>District | School<br>vs<br>Province | Public<br>Exam<br>Mark | School<br>vs<br>District | School<br>vs<br>Province | Final<br>Mark    | School<br>vs<br>District | School<br>vs<br>Province |
|--------------------------------------------|------------------|--------------------------|--------------------------|------------------------|--------------------------|--------------------------|------------------|--------------------------|--------------------------|
| <u>Average Score</u><br>School<br>District | <b>65.6</b> 63.7 | р                        | р                        |                        |                          |                          | <b>65.6</b> 63.7 | р                        | р                        |
| Province                                   | 61.6             |                          | r                        |                        |                          |                          | 61.6             |                          |                          |
| Percent of Passes                          |                  |                          |                          |                        |                          |                          |                  |                          |                          |
| School                                     | 100.0            |                          |                          |                        |                          |                          | 100.0            |                          |                          |
| District                                   | 89.2             | р                        | р                        |                        |                          |                          | 89.2             | р                        | р                        |
| Province                                   | 84.7             |                          |                          |                        |                          |                          | 84.7             |                          |                          |

#### **Average Scores** Percent Passes School Sch School Sch Dist Mark Dist Mark Prov Prov Public Sch Public Sch Dist Ex. Mark Dist Ex. Mark Prov Prov Final Sch Sch Final Dist Prov Dist Mark Mark Prov 50 60 70 80 90 10 20 30 40