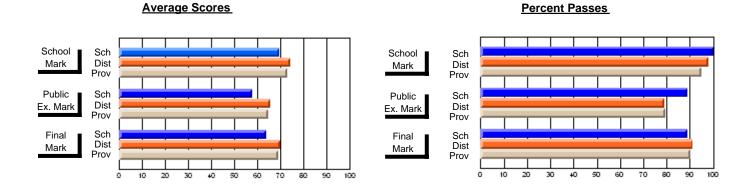

### District 3 - Nova Central

#125 - Baie Verte Collegiate, Baie Verte

\_\_\_\_\_

Subject: Art

| # students in course: 29 | School<br>Mark | School<br>vs<br>District | School<br>vs<br>Province | Public<br>Exam<br>Mark | School<br>vs<br>District | School<br>vs<br>Province | Final<br>Mark | School<br>vs<br>District | School<br>vs<br>Province |
|--------------------------|----------------|--------------------------|--------------------------|------------------------|--------------------------|--------------------------|---------------|--------------------------|--------------------------|
| Average Score            | Mark           | District                 | 1 TOVINGE                | Mark                   | District                 | Trovince                 | Mark          | District                 | 1 TOVITICE               |
| School                   | 71.9           |                          |                          |                        |                          |                          | 71.9          |                          |                          |
| District                 | 76.0           | q                        | q                        |                        |                          |                          | 76.0          | q                        | q                        |
| Province                 | 74.6           |                          | ·                        |                        |                          |                          | 74.6          | •                        | •                        |
| Percent of Passes        |                |                          |                          |                        |                          |                          |               |                          |                          |
| School                   | 96.6           |                          |                          |                        |                          |                          | 96.6          |                          |                          |
| District                 | 96.7           | q                        | р                        |                        |                          |                          | 96.7          | q                        | р                        |
| Province                 | 94.7           |                          |                          |                        |                          |                          | 94.7          |                          |                          |

Modification Time: 9:14:52AM

Modification Date: 1/20/2009

Source: Evaluation & Research

1

<sup>\*</sup> Data from the High School Certification System. The results from supplementary courses are not reflected in these results. All students obtaining a score of 48 or 49 on the final mark, were adjusted to 50 and are reflected in the Final Mark column.