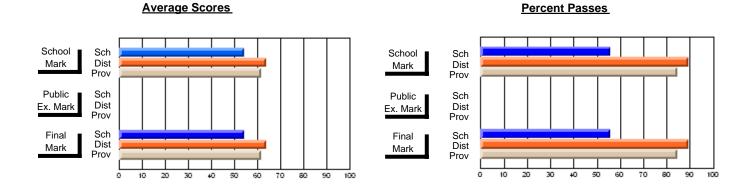

### District 3 - Nova Central

**Subject: Mathematics** 

#125 - Baie Verte Collegiate, Baie Verte

| # students in course: 13                   | School<br>Mark   | School<br>vs<br>District | School<br>vs<br>Province | Public<br>Exam<br>Mark | School<br>vs<br>District | School<br>vs<br>Province | Final<br>Mark    | School<br>vs<br>District | School<br>vs<br>Province |
|--------------------------------------------|------------------|--------------------------|--------------------------|------------------------|--------------------------|--------------------------|------------------|--------------------------|--------------------------|
| <u>Average Score</u><br>School<br>District | <b>65.6</b> 63.7 | р                        | р                        |                        |                          |                          | <b>65.6</b> 63.7 | р                        | р                        |
| Province                                   | 61.6             |                          | r                        |                        |                          |                          | 61.6             |                          |                          |
| Percent of Passes                          |                  |                          |                          |                        |                          |                          |                  |                          |                          |
| School                                     | 100.0            |                          |                          |                        |                          |                          | 100.0            |                          |                          |
| District                                   | 89.2             | р                        | р                        |                        |                          |                          | 89.2             | р                        | р                        |
| Province                                   | 84.7             |                          |                          |                        |                          |                          | 84.7             |                          |                          |

Modification Time: 9:14:52AM

Modification Date: 1/20/2009

Source: Evaluation & Research

<sup>\*</sup> Data from the High School Certification System. The results from supplementary courses are not reflected in these results. All students obtaining a score of 48 or 49 on the final mark, were adjusted to 50 and are reflected in the Final Mark column.