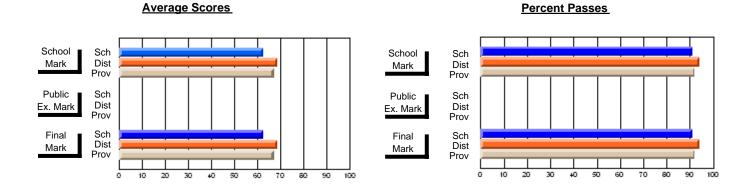

### District 3 - Nova Central

#125 - Baie Verte Collegiate, Baie Verte

\_\_\_\_\_

Subject: Art

| # students in course: 29 | School<br>Mark | School<br>vs<br>District | School<br>vs<br>Province | Public<br>Exam<br>Mark | School<br>vs<br>District | School<br>vs<br>Province | Final<br>Mark | School<br>vs<br>District | School<br>vs<br>Province |
|--------------------------|----------------|--------------------------|--------------------------|------------------------|--------------------------|--------------------------|---------------|--------------------------|--------------------------|
| Average Score            | Mark           | District                 | 1 TOVINGE                | Mark                   | District                 | Trovince                 | Mark          | District                 | 1 TOVITICE               |
| School                   | 71.9           |                          |                          |                        |                          |                          | 71.9          |                          |                          |
| District                 | 76.0           | q                        | q                        |                        |                          |                          | 76.0          | q                        | q                        |
| Province                 | 74.6           |                          | ·                        |                        |                          |                          | 74.6          | •                        | •                        |
| Percent of Passes        |                |                          |                          |                        |                          |                          |               |                          |                          |
| School                   | 96.6           |                          |                          |                        |                          |                          | 96.6          |                          |                          |
| District                 | 96.7           | q                        | р                        |                        |                          |                          | 96.7          | q                        | р                        |
| Province                 | 94.7           |                          |                          |                        |                          |                          | 94.7          |                          |                          |

Modification Time: 9:14:52AM

Modification Date: 1/20/2009

Source: Evaluation & Research

1

<sup>\*</sup> Data from the High School Certification System. The results from supplementary courses are not reflected in these results. All students obtaining a score of 48 or 49 on the final mark, were adjusted to 50 and are reflected in the Final Mark column.