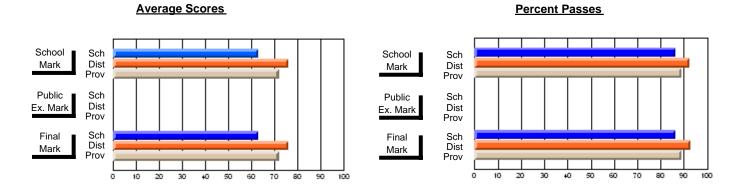

### District 3 - Nova Central

#125 - Baie Verte Collegiate, Baie Verte

**Subject: Technology Education** 

| # students in course: 32 | School<br>Mark | School<br>vs<br>District | School<br>vs<br>Province | Public<br>Exam<br>Mark | School<br>vs<br>District | School<br>vs<br>Province | Final<br>Mark | School<br>vs<br>District | School<br>vs<br>Province |
|--------------------------|----------------|--------------------------|--------------------------|------------------------|--------------------------|--------------------------|---------------|--------------------------|--------------------------|
| Average Score            |                |                          |                          |                        |                          |                          |               |                          |                          |
| School                   | 61.4           |                          |                          |                        |                          |                          | 61.4          |                          |                          |
| District                 | 73.4           | q                        | q                        |                        |                          |                          | 73.4          | q                        | q                        |
| Province                 | 72.0           |                          |                          |                        |                          |                          | 72.0          |                          |                          |
| Percent of Passes        |                |                          |                          |                        |                          |                          |               |                          |                          |
| School                   | 71.9           |                          |                          |                        |                          |                          | 71.9          |                          |                          |
| District                 | 93.4           | q                        | q                        |                        |                          |                          | 93.4          | q                        | q                        |
| Province                 | 94.0           |                          |                          |                        |                          |                          | 94.0          |                          |                          |