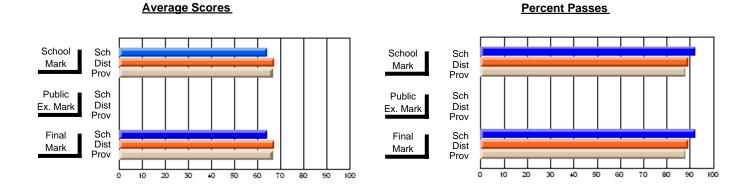

### District 3 - Nova Central

#125 - Baie Verte Collegiate, Baie Verte

**Subject: Mathematics** 

| # students in course: 9 | School<br>Mark | School<br>vs<br>District | School<br>vs<br>Province | Public<br>Exam<br>Mark | School<br>vs<br>District | School<br>vs<br>Province | Final<br>Mark | School<br>vs<br>District | School<br>vs<br>Province |
|-------------------------|----------------|--------------------------|--------------------------|------------------------|--------------------------|--------------------------|---------------|--------------------------|--------------------------|
| Average Score           |                | District                 |                          | Mark                   | District                 | 1 10411106               |               | District                 | 1 10411106               |
| School                  | 70.2           |                          |                          |                        |                          |                          | 70.2          |                          |                          |
| District                | 79.6           | q                        | q                        |                        |                          |                          | 79.6          | q                        | q                        |
| Province                | 78.0           |                          |                          |                        |                          |                          | 78.0          |                          |                          |
| Percent of Passes       |                |                          |                          |                        |                          |                          |               |                          |                          |
| School                  | 100.0          |                          |                          |                        |                          |                          | 100.0         |                          |                          |
| District                | 98.8           | р                        | р                        |                        |                          |                          | 98.8          | р                        | р                        |
| Province                | 99.0           |                          |                          |                        |                          |                          | 99.0          |                          |                          |

Modification Time: 9:14:52AM

Modification Date: 1/20/2009 Source: Evaluation & Research

<sup>\*</sup> Data from the High School Certification System. The results from supplementary courses are not reflected in these results. All students obtaining a score of 48 or 49 on the final mark, were adjusted to 50 and are reflected in the Final Mark column.