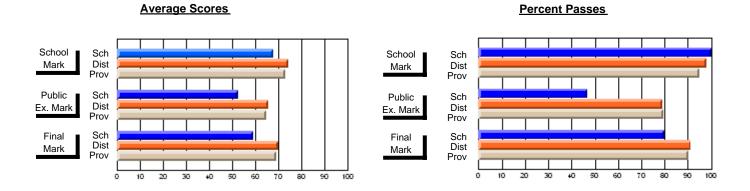

### District 3 - Nova Central

#125 - Baie Verte Collegiate, Baie Verte

Subject: Mathematics

| Course: MATHEMATICS 3204                |                |                          |                          |                        |                          |                          |               |                          |                          |
|-----------------------------------------|----------------|--------------------------|--------------------------|------------------------|--------------------------|--------------------------|---------------|--------------------------|--------------------------|
| # students in course: 21  Average Score | School<br>Mark | School<br>vs<br>District | School<br>vs<br>Province | Public<br>Exam<br>Mark | School<br>vs<br>District | School<br>vs<br>Province | Final<br>Mark | School<br>vs<br>District | School<br>vs<br>Province |
| School                                  | 73.3           |                          |                          | 50.5                   |                          |                          | 57.9          |                          |                          |
| District<br>Province                    | 66.4<br>64.5   | p                        | p                        | 56.9<br>57.4           | q                        | q                        | 61.2<br>61.1  | q                        | q                        |
| Percent of Passes                       |                |                          |                          |                        |                          |                          |               |                          |                          |
| School                                  | 90.5           |                          |                          | 52.4                   |                          |                          | 81.0          |                          |                          |
| District                                | 90.0           | р                        | р                        | 63.9                   | q                        | q                        | 79.2          | р                        | р                        |
| Province                                | 83.6           |                          |                          | 65.0                   |                          |                          | 76.6          |                          |                          |