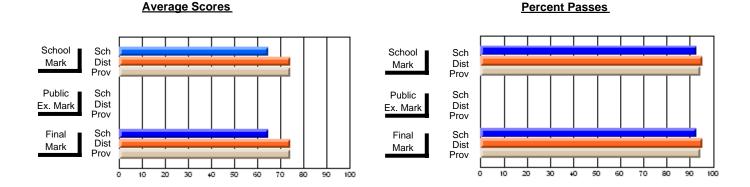

### District 3 - Nova Central

#125 - Baie Verte Collegiate, Baie Verte

**Subject: Technology Education** 

| # students in course: 32 | School<br>Mark | School<br>vs<br>District | School<br>vs<br>Province | Public<br>Exam<br>Mark | School<br>vs<br>District | School<br>vs<br>Province | Final<br>Mark | School<br>vs<br>District | School<br>vs<br>Province |
|--------------------------|----------------|--------------------------|--------------------------|------------------------|--------------------------|--------------------------|---------------|--------------------------|--------------------------|
| Average Score            |                |                          |                          |                        |                          |                          |               |                          |                          |
| School                   | 61.4           |                          |                          |                        |                          |                          | 61.4          |                          |                          |
| District                 | 73.4           | q                        | q                        |                        |                          |                          | 73.4          | q                        | q                        |
| Province                 | 72.0           |                          |                          |                        |                          |                          | 72.0          |                          |                          |
| Percent of Passes        |                |                          |                          |                        |                          |                          |               |                          |                          |
| School                   | 71.9           |                          |                          |                        |                          |                          | 71.9          |                          |                          |
| District                 | 93.4           | q                        | q                        |                        |                          |                          | 93.4          | q                        | q                        |
| Province                 | 94.0           |                          |                          |                        |                          |                          | 94.0          |                          |                          |

Modification Time: 9:14:52AM

Modification Date: 1/20/2009 Source: Evaluation & Research

<sup>\*</sup> Data from the High School Certification System. The results from supplementary courses are not reflected in these results. All students obtaining a score of 48 or 49 on the final mark, were adjusted to 50 and are reflected in the Final Mark column.