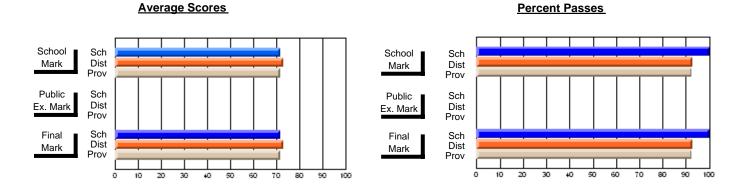

### District 3 - Nova Central

#125 - Baie Verte Collegiate, Baie Verte

\_\_\_\_\_

Subject: Art

| # students in course: 29 | School<br>Mark | School<br>vs<br>District | School<br>vs<br>Province | Public<br>Exam<br>Mark | School<br>vs<br>District | School<br>vs<br>Province | Final<br>Mark | School<br>vs<br>District | School<br>vs<br>Province |
|--------------------------|----------------|--------------------------|--------------------------|------------------------|--------------------------|--------------------------|---------------|--------------------------|--------------------------|
| Average Score            | Mark           | District                 | 1 TOVINGE                | Mark                   | District                 | Trovince                 | Mark          | District                 | 1 TOVITICE               |
| School                   | 71.9           |                          |                          |                        |                          |                          | 71.9          |                          |                          |
| District                 | 76.0           | q                        | q                        |                        |                          |                          | 76.0          | q                        | q                        |
| Province                 | 74.6           |                          | ·                        |                        |                          |                          | 74.6          | •                        | •                        |
| Percent of Passes        |                |                          |                          |                        |                          |                          |               |                          |                          |
| School                   | 96.6           |                          |                          |                        |                          |                          | 96.6          |                          |                          |
| District                 | 96.7           | q                        | р                        |                        |                          |                          | 96.7          | q                        | р                        |
| Province                 | 94.7           |                          |                          |                        |                          |                          | 94.7          |                          |                          |