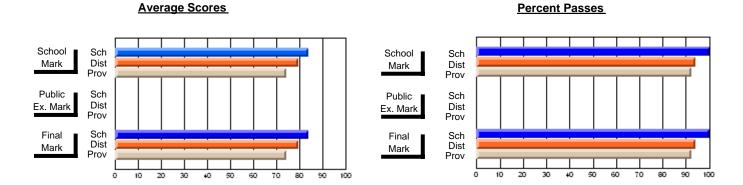

#### District 3 - Nova Central

#125 - Baie Verte Collegiate, Baie Verte

Subject: Enterprise Education

| Course: ENTERPRISE 3205                 |                |                          |                          |                        |                          |                          |               |
|-----------------------------------------|----------------|--------------------------|--------------------------|------------------------|--------------------------|--------------------------|---------------|
| # students in course: 25  Average Score | School<br>Mark | School<br>vs<br>District | School<br>vs<br>Province | Public<br>Exam<br>Mark | School<br>vs<br>District | School<br>vs<br>Province | Final<br>Mark |
| School                                  | 72.9           |                          | _                        |                        |                          |                          | 72.9          |

| 4                 | Walk  | District | FIOVILICE |     | Walk | District | FIOVILICE | Iviaii | DISTRICT | FIOVILICE |
|-------------------|-------|----------|-----------|-----|------|----------|-----------|--------|----------|-----------|
| Average Score     |       |          |           | 1 ⊢ |      |          |           |        |          |           |
| School            | 72.9  |          |           |     |      |          |           | 72.9   |          |           |
| District          | 74.9  | q        | q         |     |      |          |           | 74.9   | q        | q         |
| Province          | 73.6  |          |           |     |      |          |           | 73.6   |          |           |
| Percent of Passes |       |          |           |     |      |          |           |        |          |           |
| School            | 100.0 |          |           |     |      |          |           | 100.0  |          |           |
| District          | 94.7  | р        | р         |     |      |          |           | 94.7   | р        | р         |
| Province          | 93.5  |          |           |     |      |          |           | 93.5   |          |           |