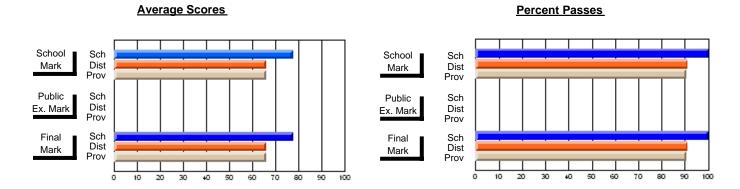

### District 3 - Nova Central

#125 - Baie Verte Collegiate, Baie Verte

\_\_\_\_\_

Subject: Art

| # students in course: 29 | School<br>Mark | School<br>vs<br>District | School<br>vs<br>Province | Public<br>Exam<br>Mark | School<br>vs<br>District | School<br>vs<br>Province | Final<br>Mark | School<br>vs<br>District | School<br>vs<br>Province |
|--------------------------|----------------|--------------------------|--------------------------|------------------------|--------------------------|--------------------------|---------------|--------------------------|--------------------------|
| Average Score            | Mark           | District                 | 1 TOVINGE                | Mark                   | District                 | Trovince                 | Mark          | District                 | 1 TOVITICE               |
| School                   | 71.9           |                          |                          |                        |                          |                          | 71.9          |                          |                          |
| District                 | 76.0           | q                        | q                        |                        |                          |                          | 76.0          | q                        | q                        |
| Province                 | 74.6           |                          | ·                        |                        |                          |                          | 74.6          | •                        | •                        |
| Percent of Passes        |                |                          |                          |                        |                          |                          |               |                          |                          |
| School                   | 96.6           |                          |                          |                        |                          |                          | 96.6          |                          |                          |
| District                 | 96.7           | q                        | р                        |                        |                          |                          | 96.7          | q                        | р                        |
| Province                 | 94.7           |                          |                          |                        |                          |                          | 94.7          |                          |                          |

Modification Time: 9:14:52AM

Modification Date: 1/20/2009

Source: Evaluation & Research

1

<sup>\*</sup> Data from the High School Certification System. The results from supplementary courses are not reflected in these results. All students obtaining a score of 48 or 49 on the final mark, were adjusted to 50 and are reflected in the Final Mark column.