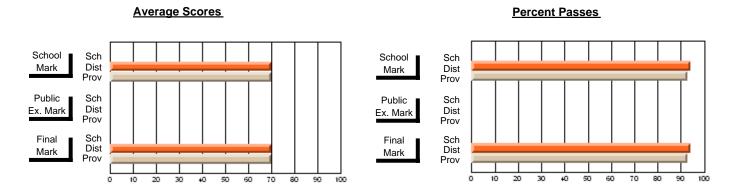

### District 3 - Nova Central

#125 - Baie Verte Collegiate, Baie Verte

\_\_\_\_\_

Subject: Art

| # students in course: 29 | School<br>Mark | School<br>vs<br>District | School<br>vs<br>Province | Public<br>Exam<br>Mark | School<br>vs<br>District | School<br>vs<br>Province | Final<br>Mark | School<br>vs<br>District | School<br>vs<br>Province |
|--------------------------|----------------|--------------------------|--------------------------|------------------------|--------------------------|--------------------------|---------------|--------------------------|--------------------------|
| Average Score            | Mark           | District                 | 1 TOVINGE                | Mark                   | District                 | Trovince                 | Mark          | District                 | 1 TOVITICE               |
| School                   | 71.9           |                          |                          |                        |                          |                          | 71.9          |                          |                          |
| District                 | 76.0           | q                        | q                        |                        |                          |                          | 76.0          | q                        | q                        |
| Province                 | 74.6           |                          | ·                        |                        |                          |                          | 74.6          | •                        | •                        |
| Percent of Passes        |                |                          |                          |                        |                          |                          |               |                          |                          |
| School                   | 96.6           |                          |                          |                        |                          |                          | 96.6          |                          |                          |
| District                 | 96.7           | q                        | р                        |                        |                          |                          | 96.7          | q                        | р                        |
| Province                 | 94.7           |                          |                          |                        |                          |                          | 94.7          |                          |                          |

Modification Time: 9:14:52AM

Modification Date: 1/20/2009

Source: Evaluation & Research

1

<sup>\*</sup> Data from the High School Certification System. The results from supplementary courses are not reflected in these results. All students obtaining a score of 48 or 49 on the final mark, were adjusted to 50 and are reflected in the Final Mark column.