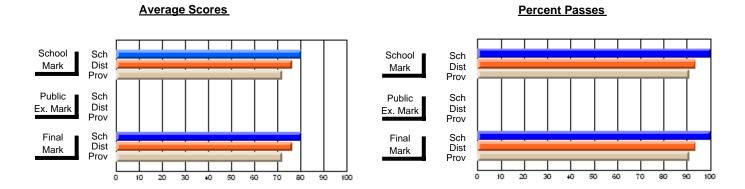

### District 3 - Nova Central

#125 - Baie Verte Collegiate, Baie Verte

Subject: Mathematics

| Course: MATHEMATICS 3204                |                |                          |                          |                        |                          |                          |               |                          |                          |
|-----------------------------------------|----------------|--------------------------|--------------------------|------------------------|--------------------------|--------------------------|---------------|--------------------------|--------------------------|
| # students in course: 21  Average Score | School<br>Mark | School<br>vs<br>District | School<br>vs<br>Province | Public<br>Exam<br>Mark | School<br>vs<br>District | School<br>vs<br>Province | Final<br>Mark | School<br>vs<br>District | School<br>vs<br>Province |
| School                                  | 73.3           |                          |                          | 50.5                   |                          |                          | 57.9          |                          |                          |
| District<br>Province                    | 66.4<br>64.5   | p                        | p                        | 56.9<br>57.4           | q                        | q                        | 61.2<br>61.1  | q                        | q                        |
| Percent of Passes                       |                |                          |                          |                        |                          |                          |               |                          |                          |
| School                                  | 90.5           |                          |                          | 52.4                   |                          |                          | 81.0          |                          |                          |
| District                                | 90.0           | р                        | р                        | 63.9                   | q                        | q                        | 79.2          | р                        | р                        |
| Province                                | 83.6           |                          |                          | 65.0                   |                          |                          | 76.6          |                          |                          |

#### **Average Scores** Percent Passes School Sch School Sch Dist Mark Dist Mark Prov Prov Public Sch Public Sch Dist Ex. Mark Dist Ex. Mark Prov Prov Final Sch Sch Final Dist Prov Dist Mark Mark Prov 50 70 80 90 10 20 30 40 60

Modification Time: 9:14:52AM

Modification Date: 1/20/2009 Source: Evaluation & Research

<sup>\*</sup> Data from the High School Certification System. The results from supplementary courses are not reflected in these results. All students obtaining a score of 48 or 49 on the final mark, were adjusted to 50 and are reflected in the Final Mark column.