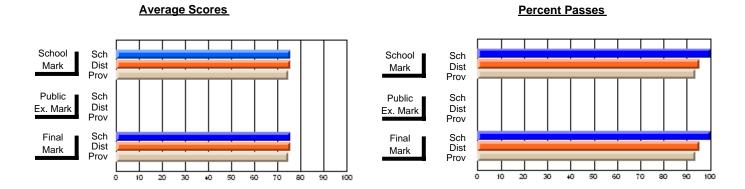

### District 3 - Nova Central

#125 - Baie Verte Collegiate, Baie Verte

\_\_\_\_\_

Subject: Art

| # students in course: 29 | School<br>Mark | School<br>vs<br>District | School<br>vs<br>Province | Public<br>Exam<br>Mark | School<br>vs<br>District | School<br>vs<br>Province | Final<br>Mark | School<br>vs<br>District | School<br>vs<br>Province |
|--------------------------|----------------|--------------------------|--------------------------|------------------------|--------------------------|--------------------------|---------------|--------------------------|--------------------------|
| Average Score            | Mark           | District                 | 1 TOVINGE                | Mark                   | District                 | Trovince                 | Mark          | District                 | 1 TOVITICE               |
| School                   | 71.9           |                          |                          |                        |                          |                          | 71.9          |                          |                          |
| District                 | 76.0           | q                        | q                        |                        |                          |                          | 76.0          | q                        | q                        |
| Province                 | 74.6           |                          | ·                        |                        |                          |                          | 74.6          | •                        | •                        |
| Percent of Passes        |                |                          |                          |                        |                          |                          |               |                          |                          |
| School                   | 96.6           |                          |                          |                        |                          |                          | 96.6          |                          |                          |
| District                 | 96.7           | q                        | р                        |                        |                          |                          | 96.7          | q                        | р                        |
| Province                 | 94.7           |                          |                          |                        |                          |                          | 94.7          |                          |                          |

Modification Time: 9:14:52AM

Modification Date: 1/20/2009

Source: Evaluation & Research

1

<sup>\*</sup> Data from the High School Certification System. The results from supplementary courses are not reflected in these results. All students obtaining a score of 48 or 49 on the final mark, were adjusted to 50 and are reflected in the Final Mark column.