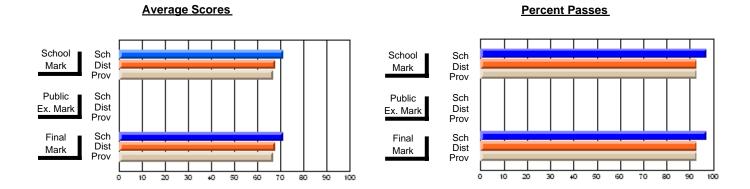

#### District 3 - Nova Central

#125 - Baie Verte Collegiate, Baie Verte

Subject: Enterprise Education

| Course: ENTERPRISE 3205                 |                |                          |                          |                        |                          |                          |               |
|-----------------------------------------|----------------|--------------------------|--------------------------|------------------------|--------------------------|--------------------------|---------------|
| # students in course: 25  Average Score | School<br>Mark | School<br>vs<br>District | School<br>vs<br>Province | Public<br>Exam<br>Mark | School<br>vs<br>District | School<br>vs<br>Province | Final<br>Mark |
| School                                  | 72.9           |                          | _                        |                        |                          |                          | 72.9          |

| 4                 | Walk  | District | FIOVILICE |     | Walk | District | FIOVILICE | Iviaii | DISTRICT | FIOVILICE |
|-------------------|-------|----------|-----------|-----|------|----------|-----------|--------|----------|-----------|
| Average Score     |       |          |           | 1 ⊢ |      |          |           |        |          |           |
| School            | 72.9  |          |           |     |      |          |           | 72.9   |          |           |
| District          | 74.9  | q        | q         |     |      |          |           | 74.9   | q        | q         |
| Province          | 73.6  |          |           |     |      |          |           | 73.6   |          |           |
| Percent of Passes |       |          |           |     |      |          |           |        |          |           |
| School            | 100.0 |          |           |     |      |          |           | 100.0  |          |           |
| District          | 94.7  | р        | р         |     |      |          |           | 94.7   | р        | р         |
| Province          | 93.5  |          |           |     |      |          |           | 93.5   |          |           |