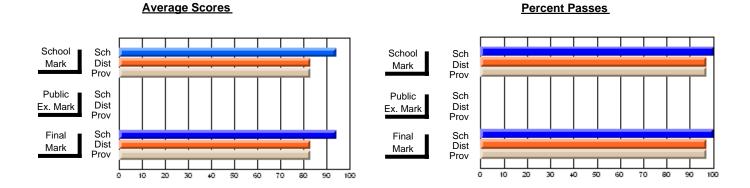

### District 3 - Nova Central

**Subject: Mathematics** 

#125 - Baie Verte Collegiate, Baie Verte

| # students in course: 13                   | School<br>Mark   | School<br>vs<br>District | School<br>vs<br>Province | Public<br>Exam<br>Mark | School<br>vs<br>District | School<br>vs<br>Province | Final<br>Mark    | School<br>vs<br>District | School<br>vs<br>Province |
|--------------------------------------------|------------------|--------------------------|--------------------------|------------------------|--------------------------|--------------------------|------------------|--------------------------|--------------------------|
| <u>Average Score</u><br>School<br>District | <b>65.6</b> 63.7 | р                        | р                        |                        |                          |                          | <b>65.6</b> 63.7 | р                        | р                        |
| Province                                   | 61.6             |                          | r                        |                        |                          |                          | 61.6             |                          |                          |
| Percent of Passes                          |                  |                          |                          |                        |                          |                          |                  |                          |                          |
| School                                     | 100.0            |                          |                          |                        |                          |                          | 100.0            |                          |                          |
| District                                   | 89.2             | р                        | р                        |                        |                          |                          | 89.2             | р                        | р                        |
| Province                                   | 84.7             |                          |                          |                        |                          |                          | 84.7             |                          |                          |

#### **Average Scores** Percent Passes School Sch School Sch Dist Mark Dist Mark Prov Prov Public Sch Public Sch Dist Ex. Mark Dist Ex. Mark Prov Prov Final Sch Sch Final Dist Prov Dist Mark Mark Prov 50 60 70 80 90 10 20 30 40

Modification Time: 9:14:52AM

Modification Date: 1/20/2009

Source: Evaluation & Research

<sup>\*</sup> Data from the High School Certification System. The results from supplementary courses are not reflected in these results. All students obtaining a score of 48 or 49 on the final mark, were adjusted to 50 and are reflected in the Final Mark column.