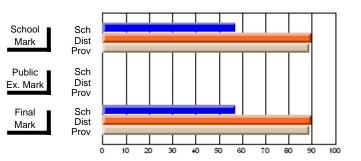

### District 3 - Nova Central

#125 - Baie Verte Collegiate, Baie Verte

Subject: Family Studies

| Course: HUMAN DYNAMICS 22 | 201            |                          |                          |                        |                          |                          |               |                          |                          |
|---------------------------|----------------|--------------------------|--------------------------|------------------------|--------------------------|--------------------------|---------------|--------------------------|--------------------------|
| # students in course: 20  | School<br>Mark | School<br>vs<br>District | School<br>vs<br>Province | Public<br>Exam<br>Mark | School<br>vs<br>District | School<br>vs<br>Province | Final<br>Mark | School<br>vs<br>District | School<br>vs<br>Province |
| Average Score             |                |                          |                          |                        |                          |                          |               |                          |                          |
| School                    | 78.1           |                          |                          |                        |                          |                          | 78.1          |                          |                          |
| District                  | 73.4           | р                        | р                        |                        |                          |                          | 73.4          | р                        | р                        |
| Province                  | 74.7           |                          |                          |                        |                          |                          | 74.7          |                          |                          |
| Percent of Passes         |                |                          |                          |                        |                          |                          |               |                          |                          |
| School                    | 100.0          |                          |                          |                        |                          |                          | 100.0         |                          |                          |
| District                  | 93.7           | р                        | р                        |                        |                          |                          | 93.7          | р                        | р                        |
| Province                  | 93.4           |                          |                          |                        |                          |                          | 93.5          |                          |                          |