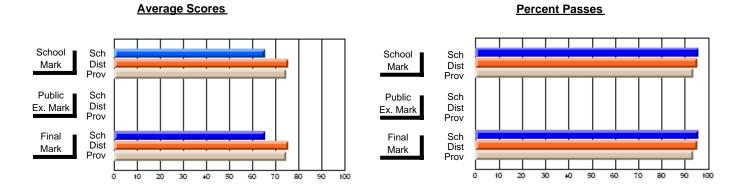

### District 3 - Nova Central

#125 - Baie Verte Collegiate, Baie Verte

**Subject: Technology Education** 

| Course: INTEGRATED SYSTEM | /IS 1205       |                          |                          |   |                        |                          |                          |           |     |                          |
|---------------------------|----------------|--------------------------|--------------------------|---|------------------------|--------------------------|--------------------------|-----------|-----|--------------------------|
| # students in course: 9   | School<br>Mark | School<br>vs<br>District | School<br>vs<br>Province |   | Public<br>Exam<br>Mark | School<br>vs<br>District | School<br>vs<br>Province | Fin<br>Ma | VS  | School<br>vs<br>Province |
| Average Score             |                |                          |                          | - |                        |                          |                          |           |     |                          |
| School                    | 56.1           |                          |                          |   |                        |                          |                          | 56.       |     |                          |
| District                  | 70.6           | q                        | q                        |   |                        |                          |                          | 70.       | q   | q                        |
| Province                  | 73.0           |                          |                          |   |                        |                          |                          | 73.       | )   |                          |
| Percent of Passes         |                |                          |                          |   |                        |                          |                          |           |     |                          |
| School                    | 66.7           |                          |                          |   |                        |                          |                          | 66.       | 7   |                          |
| District                  | 90.6           | q                        | q                        |   |                        |                          |                          | 90.       | S q | q                        |
| Province                  | 92.3           |                          |                          |   |                        |                          |                          | 92.       | 3   |                          |