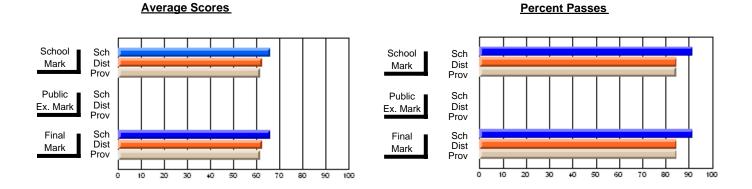

### District 3 - Nova Central

#125 - Baie Verte Collegiate, Baie Verte

**Subject: Technology Education** 

| # students in course: 32 | School<br>Mark | School<br>vs<br>District | School<br>vs<br>Province | Public<br>Exam<br>Mark | School<br>vs<br>District | School<br>vs<br>Province | Final<br>Mark | School<br>vs<br>District | School<br>vs<br>Province |
|--------------------------|----------------|--------------------------|--------------------------|------------------------|--------------------------|--------------------------|---------------|--------------------------|--------------------------|
| Average Score            |                |                          |                          |                        |                          |                          |               |                          |                          |
| School                   | 61.4           |                          |                          |                        |                          |                          | 61.4          |                          |                          |
| District                 | 73.4           | q                        | q                        |                        |                          |                          | 73.4          | q                        | q                        |
| Province                 | 72.0           |                          |                          |                        |                          |                          | 72.0          |                          |                          |
| Percent of Passes        |                |                          |                          |                        |                          |                          |               |                          |                          |
| School                   | 71.9           |                          |                          |                        |                          |                          | 71.9          |                          |                          |
| District                 | 93.4           | q                        | q                        |                        |                          |                          | 93.4          | q                        | q                        |
| Province                 | 94.0           |                          |                          |                        |                          |                          | 94.0          |                          |                          |