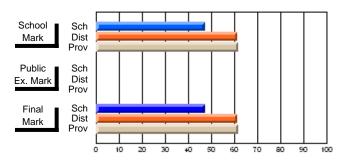

#### District 3 - Nova Central

#125 - Baie Verte Collegiate, Baie Verte

Subject: Enterprise Education

| Course: ENTERPRISE 3205                 |                |                          |                          |                        |                          |                          |               |
|-----------------------------------------|----------------|--------------------------|--------------------------|------------------------|--------------------------|--------------------------|---------------|
| # students in course: 25  Average Score | School<br>Mark | School<br>vs<br>District | School<br>vs<br>Province | Public<br>Exam<br>Mark | School<br>vs<br>District | School<br>vs<br>Province | Final<br>Mark |
| School                                  | 72.9           |                          | _                        |                        |                          |                          | 72.9          |

| 4                 | Walk  | District | FIOVILICE |     | Walk | District | FIOVILICE | Iviaii | DISTRICT | FIOVILICE |
|-------------------|-------|----------|-----------|-----|------|----------|-----------|--------|----------|-----------|
| Average Score     |       |          |           | 1 ⊢ |      |          |           |        |          |           |
| School            | 72.9  |          |           |     |      |          |           | 72.9   |          |           |
| District          | 74.9  | q        | q         |     |      |          |           | 74.9   | q        | q         |
| Province          | 73.6  |          |           |     |      |          |           | 73.6   |          |           |
| Percent of Passes |       |          |           |     |      |          |           |        |          |           |
| School            | 100.0 |          |           |     |      |          |           | 100.0  |          |           |
| District          | 94.7  | р        | р         |     |      |          |           | 94.7   | р        | р         |
| Province          | 93.5  |          |           |     |      |          |           | 93.5   |          |           |