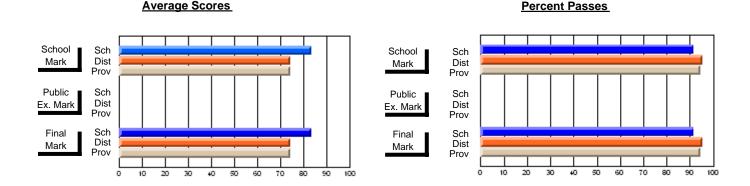

### District 3 - Nova Central

#125 - Baie Verte Collegiate, Baie Verte

Subject: Family Studies

| Course: HUMAN DYNAMICS 22 | 201            |                          |                          |                        |                          |                          |               |                          |                          |
|---------------------------|----------------|--------------------------|--------------------------|------------------------|--------------------------|--------------------------|---------------|--------------------------|--------------------------|
| # students in course: 20  | School<br>Mark | School<br>vs<br>District | School<br>vs<br>Province | Public<br>Exam<br>Mark | School<br>vs<br>District | School<br>vs<br>Province | Final<br>Mark | School<br>vs<br>District | School<br>vs<br>Province |
| Average Score             |                |                          |                          |                        |                          |                          |               |                          |                          |
| School                    | 78.1           |                          |                          |                        |                          |                          | 78.1          |                          |                          |
| District                  | 73.4           | р                        | р                        |                        |                          |                          | 73.4          | р                        | р                        |
| Province                  | 74.7           |                          |                          |                        |                          |                          | 74.7          |                          |                          |
| Percent of Passes         |                |                          |                          |                        |                          |                          |               |                          |                          |
| School                    | 100.0          |                          |                          |                        |                          |                          | 100.0         |                          |                          |
| District                  | 93.7           | р                        | р                        |                        |                          |                          | 93.7          | р                        | р                        |
| Province                  | 93.4           |                          |                          |                        |                          |                          | 93.5          |                          |                          |

Modification Time: 9:14:52AM

Modification Date: 1/20/2009 Source: Evaluation & Research

<sup>\*</sup> Data from the High School Certification System. The results from supplementary courses are not reflected in these results. All students obtaining a score of 48 or 49 on the final mark, were adjusted to 50 and are reflected in the Final Mark column.