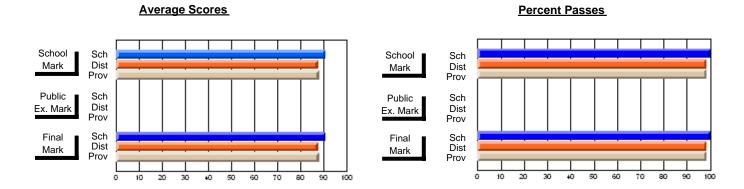

### District 3 - Nova Central

#125 - Baie Verte Collegiate, Baie Verte

**Subject: Mathematics** 

| # students in course: 9 | School<br>Mark | School<br>vs<br>District | School<br>vs<br>Province | Public<br>Exam<br>Mark | School<br>vs<br>District | School<br>vs<br>Province | Final<br>Mark | School<br>vs<br>District | School<br>vs<br>Province |
|-------------------------|----------------|--------------------------|--------------------------|------------------------|--------------------------|--------------------------|---------------|--------------------------|--------------------------|
| Average Score           |                | District                 |                          | Mark                   | District                 | 1 10411106               |               | District                 | 1 10411106               |
| School                  | 70.2           |                          |                          |                        |                          |                          | 70.2          |                          |                          |
| District                | 79.6           | q                        | q                        |                        |                          |                          | 79.6          | q                        | q                        |
| Province                | 78.0           |                          |                          |                        |                          |                          | 78.0          |                          |                          |
| Percent of Passes       |                |                          |                          |                        |                          |                          |               |                          |                          |
| School                  | 100.0          |                          |                          |                        |                          |                          | 100.0         |                          |                          |
| District                | 98.8           | р                        | р                        |                        |                          |                          | 98.8          | р                        | р                        |
| Province                | 99.0           |                          |                          |                        |                          |                          | 99.0          |                          |                          |