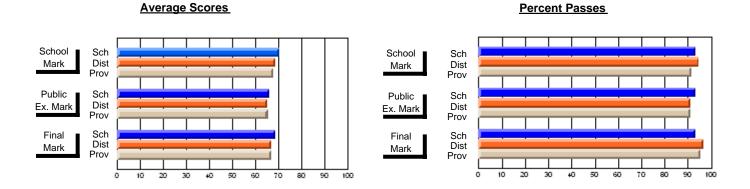

### District 3 - Nova Central

#125 - Baie Verte Collegiate, Baie Verte

\_\_\_\_\_

Subject: Art

| # students in course: 29 | School<br>Mark | School<br>vs<br>District | School<br>vs<br>Province | Public<br>Exam<br>Mark | School<br>vs<br>District | School<br>vs<br>Province | Final<br>Mark | School<br>vs<br>District | School<br>vs<br>Province |
|--------------------------|----------------|--------------------------|--------------------------|------------------------|--------------------------|--------------------------|---------------|--------------------------|--------------------------|
| Average Score            | Mark           | District                 | 1 TOVINGE                | Mark                   | District                 | Trovince                 | Mark          | District                 | 1 TOVITICE               |
| School                   | 71.9           |                          |                          |                        |                          |                          | 71.9          |                          |                          |
| District                 | 76.0           | q                        | q                        |                        |                          |                          | 76.0          | q                        | q                        |
| Province                 | 74.6           |                          | ·                        |                        |                          |                          | 74.6          | •                        | •                        |
| Percent of Passes        |                |                          |                          |                        |                          |                          |               |                          |                          |
| School                   | 96.6           |                          |                          |                        |                          |                          | 96.6          |                          |                          |
| District                 | 96.7           | q                        | р                        |                        |                          |                          | 96.7          | q                        | р                        |
| Province                 | 94.7           |                          |                          |                        |                          |                          | 94.7          |                          |                          |

Modification Time: 9:14:52AM

Modification Date: 1/20/2009

Source: Evaluation & Research

1

<sup>\*</sup> Data from the High School Certification System. The results from supplementary courses are not reflected in these results. All students obtaining a score of 48 or 49 on the final mark, were adjusted to 50 and are reflected in the Final Mark column.