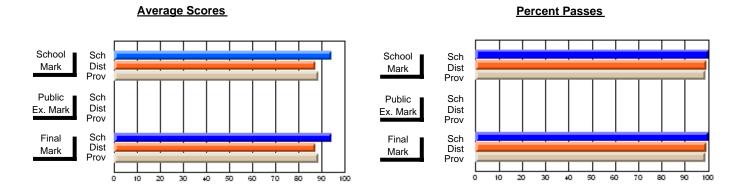

### District 3 - Nova Central

#125 - Baie Verte Collegiate, Baie Verte

**Subject: Mathematics** 

| # students in course: 7       | School<br>Mark   | School<br>vs<br>District | School<br>vs<br>Province | Public<br>Exam<br>Mark | School<br>vs<br>District | School<br>vs<br>Province | Final<br>Mark    | School<br>vs<br>District | School<br>vs<br>Province |
|-------------------------------|------------------|--------------------------|--------------------------|------------------------|--------------------------|--------------------------|------------------|--------------------------|--------------------------|
| Average Score School District | <b>85.3</b> 78.6 | D                        | р                        | <b>83.3</b> 75.9       | р                        | р                        | <b>84.6</b> 77.4 | р                        | р                        |
| Province                      | 79.8             | Р                        | Р                        | 78.9                   | Р                        | P                        | 79.6             | Р                        | Р                        |
| Percent of Passes             |                  |                          |                          |                        |                          |                          |                  |                          |                          |
| School                        | 100.0            |                          |                          | 100.0                  |                          |                          | 100.0            |                          |                          |
| District                      | 99.1             | р                        | р                        | 92.2                   | р                        | р                        | 98.6             | р                        | р                        |
| Province                      | 98.8             |                          |                          | 94.1                   |                          |                          | 97.7             |                          |                          |