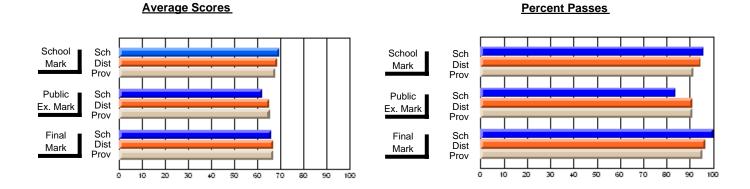

### District 3 - Nova Central

#125 - Baie Verte Collegiate, Baie Verte

Subject: Religious Education

| Course: WORLD RELIGIONS 3 | 101            |                          |                          |   |                        |                          |                          |               |                          |                          |
|---------------------------|----------------|--------------------------|--------------------------|---|------------------------|--------------------------|--------------------------|---------------|--------------------------|--------------------------|
| # students in course: 19  | School<br>Mark | School<br>vs<br>District | School<br>vs<br>Province |   | Public<br>Exam<br>Mark | School<br>vs<br>District | School<br>vs<br>Province | Final<br>Mark | School<br>vs<br>District | School<br>vs<br>Province |
| Average Score<br>School   | 67.1           |                          |                          | ŀ |                        |                          |                          | 67.1          |                          |                          |
| District                  | 76.2           | q                        | q                        |   |                        |                          |                          | 76.2          | q                        | q                        |
| Province                  | 74.3           | •                        |                          |   |                        |                          |                          | 74.3          | •                        | •                        |
| Percent of Passes         |                |                          |                          |   |                        |                          |                          |               |                          |                          |
| School                    | 100.0          |                          |                          |   |                        |                          |                          | 100.0         |                          |                          |
| District                  | 95.0           | р                        | р                        |   |                        |                          |                          | 95.0          | р                        | р                        |
| Province                  | 91.6           |                          |                          |   |                        |                          |                          | 91.7          |                          |                          |