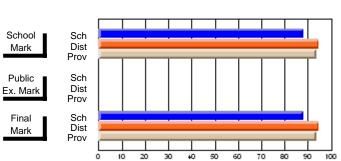

### District 3 - Nova Central

#125 - Baie Verte Collegiate, Baie Verte

Subject: French

| # students in course: 11 | School<br>Mark | School<br>vs<br>District | School<br>vs<br>Province | Public<br>Exam<br>Mark | School<br>vs<br>District | School<br>vs<br>Province | Final<br>Mark | School<br>vs<br>District | School<br>vs<br>Province |
|--------------------------|----------------|--------------------------|--------------------------|------------------------|--------------------------|--------------------------|---------------|--------------------------|--------------------------|
| Average Score            |                |                          |                          |                        |                          |                          |               |                          |                          |
| School                   | 77.5           |                          |                          |                        |                          |                          | 77.5          |                          |                          |
| District<br>Province     | 72.3<br>71.4   | р                        | р                        |                        |                          |                          | 72.3<br>71.4  | р                        | р                        |
| Percent of Passes        |                |                          |                          |                        |                          |                          |               |                          |                          |
| School                   | 100.0          |                          |                          |                        |                          |                          | 100.0         |                          |                          |
| District                 | 95.9           | р                        | р                        |                        |                          |                          | 95.9          | р                        | р                        |
| Province                 | 95.4           |                          |                          |                        |                          |                          | 95.4          |                          |                          |

Modification Time: 9:14:52AM

Modification Date: 1/20/2009

Source: Evaluation & Research

4

<sup>\*</sup> Data from the High School Certification System. The results from supplementary courses are not reflected in these results. All students obtaining a score of 48 or 49 on the final mark, were adjusted to 50 and are reflected in the Final Mark column.