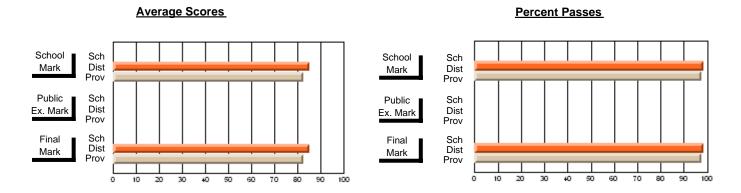

### District 3 - Nova Central

#125 - Baie Verte Collegiate, Baie Verte

\_\_\_\_\_

Subject: Art

| # students in course: 29 | School<br>Mark | School<br>vs<br>District | School<br>vs<br>Province | Public<br>Exam<br>Mark | School<br>vs<br>District | School<br>vs<br>Province | Final<br>Mark | School<br>vs<br>District | School<br>vs<br>Province |
|--------------------------|----------------|--------------------------|--------------------------|------------------------|--------------------------|--------------------------|---------------|--------------------------|--------------------------|
| Average Score            | Mark           | District                 | 1 TOVINGE                | Mark                   | District                 | Trovince                 | Mark          | District                 | 1 TOVITICE               |
| School                   | 71.9           |                          |                          |                        |                          |                          | 71.9          |                          |                          |
| District                 | 76.0           | q                        | q                        |                        |                          |                          | 76.0          | q                        | q                        |
| Province                 | 74.6           |                          | ·                        |                        |                          |                          | 74.6          | •                        | •                        |
| Percent of Passes        |                |                          |                          |                        |                          |                          |               |                          |                          |
| School                   | 96.6           |                          |                          |                        |                          |                          | 96.6          |                          |                          |
| District                 | 96.7           | q                        | р                        |                        |                          |                          | 96.7          | q                        | р                        |
| Province                 | 94.7           |                          |                          |                        |                          |                          | 94.7          |                          |                          |

Modification Time: 9:14:52AM

Modification Date: 1/20/2009

Source: Evaluation & Research

1

<sup>\*</sup> Data from the High School Certification System. The results from supplementary courses are not reflected in these results. All students obtaining a score of 48 or 49 on the final mark, were adjusted to 50 and are reflected in the Final Mark column.