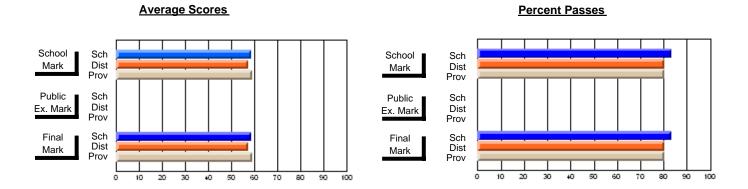

### District 3 - Nova Central

#125 - Baie Verte Collegiate, Baie Verte

\_\_\_\_\_

Subject: Art

| # students in course: 29 | School<br>Mark | School<br>vs<br>District | School<br>vs<br>Province | Public<br>Exam<br>Mark | School<br>vs<br>District | School<br>vs<br>Province | Final<br>Mark | School<br>vs<br>District | School<br>vs<br>Province |
|--------------------------|----------------|--------------------------|--------------------------|------------------------|--------------------------|--------------------------|---------------|--------------------------|--------------------------|
| Average Score            | Mark           | District                 | 1 TOVINGE                | Mark                   | District                 | Trovince                 | Mark          | District                 | 1 TOVITICE               |
| School                   | 71.9           |                          |                          |                        |                          |                          | 71.9          |                          |                          |
| District                 | 76.0           | q                        | q                        |                        |                          |                          | 76.0          | q                        | q                        |
| Province                 | 74.6           |                          | ·                        |                        |                          |                          | 74.6          | •                        | •                        |
| Percent of Passes        |                |                          |                          |                        |                          |                          |               |                          |                          |
| School                   | 96.6           |                          |                          |                        |                          |                          | 96.6          |                          |                          |
| District                 | 96.7           | q                        | р                        |                        |                          |                          | 96.7          | q                        | р                        |
| Province                 | 94.7           |                          |                          |                        |                          |                          | 94.7          |                          |                          |