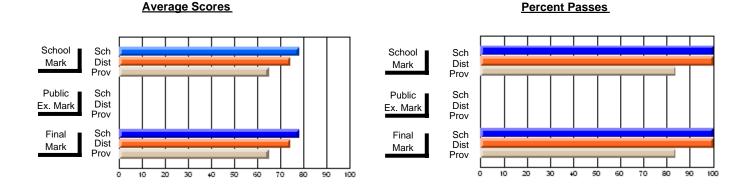

### District 3 - Nova Central

#125 - Baie Verte Collegiate, Baie Verte

\_\_\_\_\_

Subject: Art

| # students in course: 29 | School<br>Mark | School<br>vs<br>District | School<br>vs<br>Province | Public<br>Exam<br>Mark | School<br>vs<br>District | School<br>vs<br>Province | Final<br>Mark | School<br>vs<br>District | School<br>vs<br>Province |
|--------------------------|----------------|--------------------------|--------------------------|------------------------|--------------------------|--------------------------|---------------|--------------------------|--------------------------|
| Average Score            | Mark           | District                 | 1 TOVINGE                | Mark                   | District                 | Trovince                 | Mark          | District                 | 1 TOVITICE               |
| School                   | 71.9           |                          |                          |                        |                          |                          | 71.9          |                          |                          |
| District                 | 76.0           | q                        | q                        |                        |                          |                          | 76.0          | q                        | q                        |
| Province                 | 74.6           |                          | ·                        |                        |                          |                          | 74.6          | •                        | •                        |
| Percent of Passes        |                |                          |                          |                        |                          |                          |               |                          |                          |
| School                   | 96.6           |                          |                          |                        |                          |                          | 96.6          |                          |                          |
| District                 | 96.7           | q                        | р                        |                        |                          |                          | 96.7          | q                        | р                        |
| Province                 | 94.7           |                          |                          |                        |                          |                          | 94.7          |                          |                          |

Modification Time: 9:14:52AM

Modification Date: 1/20/2009

Source: Evaluation & Research

1

<sup>\*</sup> Data from the High School Certification System. The results from supplementary courses are not reflected in these results. All students obtaining a score of 48 or 49 on the final mark, were adjusted to 50 and are reflected in the Final Mark column.