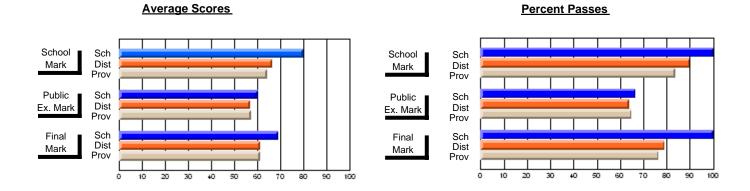

### District 3 - Nova Central

#125 - Baie Verte Collegiate, Baie Verte

Subject: French

| # students in course: 11 | School<br>Mark | School<br>vs<br>District | School<br>vs<br>Province | Public<br>Exam<br>Mark | School<br>vs<br>District | School<br>vs<br>Province | Final<br>Mark | School<br>vs<br>District | School<br>vs<br>Province |
|--------------------------|----------------|--------------------------|--------------------------|------------------------|--------------------------|--------------------------|---------------|--------------------------|--------------------------|
| Average Score            |                |                          |                          |                        |                          |                          |               |                          |                          |
| School                   | 77.5           |                          |                          |                        |                          |                          | 77.5          |                          |                          |
| District<br>Province     | 72.3<br>71.4   | р                        | р                        |                        |                          |                          | 72.3<br>71.4  | р                        | р                        |
| Percent of Passes        |                |                          |                          |                        |                          |                          |               |                          |                          |
| School                   | 100.0          |                          |                          |                        |                          |                          | 100.0         |                          |                          |
| District                 | 95.9           | р                        | р                        |                        |                          |                          | 95.9          | р                        | р                        |
| Province                 | 95.4           |                          |                          |                        |                          |                          | 95.4          |                          |                          |

Modification Time: 9:14:52AM

Modification Date: 1/20/2009

Source: Evaluation & Research

4

<sup>\*</sup> Data from the High School Certification System. The results from supplementary courses are not reflected in these results. All students obtaining a score of 48 or 49 on the final mark, were adjusted to 50 and are reflected in the Final Mark column.