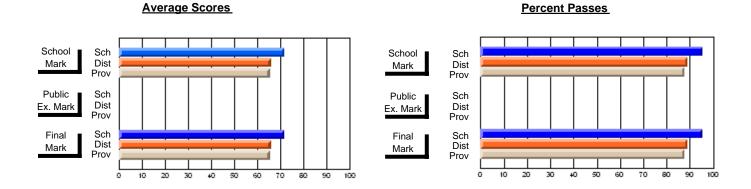

### District 3 - Nova Central

#125 - Baie Verte Collegiate, Baie Verte

**Subject: Mathematics** 

| # students in course: 19 | School<br>Mark | School<br>vs<br>District | School<br>vs<br>Province | Public<br>Exam<br>Mark | School<br>vs<br>District | School<br>vs<br>Province | Final<br>Mark | School<br>vs<br>District | School<br>vs<br>Province |
|--------------------------|----------------|--------------------------|--------------------------|------------------------|--------------------------|--------------------------|---------------|--------------------------|--------------------------|
| Average Score<br>School  | 66.2           |                          |                          |                        |                          |                          | 66.2          |                          |                          |
| District                 | 68.5           | q                        | q                        |                        |                          |                          | 68.5          | q                        | q                        |
| Province                 | 66.2           | ч                        | 9                        |                        |                          |                          | 66.2          | 4                        | ч                        |
| Percent of Passes        |                |                          |                          |                        |                          |                          |               |                          |                          |
| School                   | 89.5           |                          |                          |                        |                          |                          | 89.5          |                          |                          |
| District                 | 88.1           | р                        | р                        |                        |                          |                          | 88.1          | р                        | р                        |
| Province                 | 85.4           |                          |                          |                        |                          |                          | 85.4          |                          |                          |

Modification Time: 9:14:52AM

Modification Date: 1/20/2009 Source: Evaluation & Research 8

<sup>\*</sup> Data from the High School Certification System. The results from supplementary courses are not reflected in these results. All students obtaining a score of 48 or 49 on the final mark, were adjusted to 50 and are reflected in the Final Mark column.