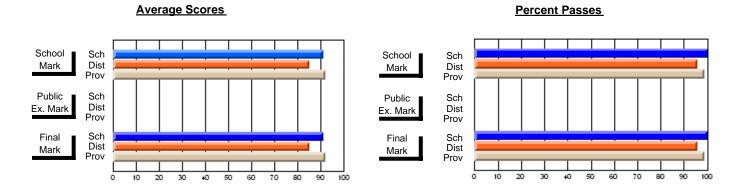

#### District 3 - Nova Central

#125 - Baie Verte Collegiate, Baie Verte

Subject: Enterprise Education

| Course: ENTERPRISE 3205                 |                |                          |                          |                        |                          |                          |               |
|-----------------------------------------|----------------|--------------------------|--------------------------|------------------------|--------------------------|--------------------------|---------------|
| # students in course: 25  Average Score | School<br>Mark | School<br>vs<br>District | School<br>vs<br>Province | Public<br>Exam<br>Mark | School<br>vs<br>District | School<br>vs<br>Province | Final<br>Mark |
| School                                  | 72.9           |                          | _                        |                        |                          |                          | 72.9          |

| 4                 | Walk  | District | FIOVILICE |     | Walk | District | FIOVILICE | Iviaii | DISTRICT | FIOVILICE |
|-------------------|-------|----------|-----------|-----|------|----------|-----------|--------|----------|-----------|
| Average Score     |       |          |           | 1 ⊢ |      |          |           |        |          |           |
| School            | 72.9  |          |           |     |      |          |           | 72.9   |          |           |
| District          | 74.9  | q        | q         |     |      |          |           | 74.9   | q        | q         |
| Province          | 73.6  |          |           |     |      |          |           | 73.6   |          |           |
| Percent of Passes |       |          |           |     |      |          |           |        |          |           |
| School            | 100.0 |          |           |     |      |          |           | 100.0  |          |           |
| District          | 94.7  | р        | р         |     |      |          |           | 94.7   | р        | р         |
| Province          | 93.5  |          |           |     |      |          |           | 93.5   |          |           |