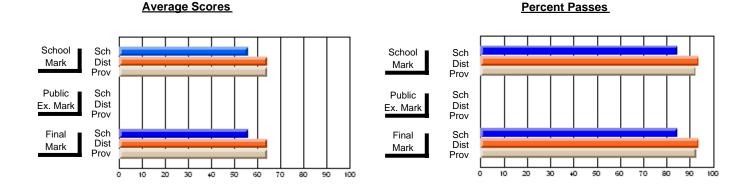

### District 3 - Nova Central

#125 - Baie Verte Collegiate, Baie Verte

**Subject: Mathematics** 

| # students in course: 19 | School<br>Mark | School<br>vs<br>District | School<br>vs<br>Province | Public<br>Exam<br>Mark | School<br>vs<br>District | School<br>vs<br>Province | Final<br>Mark | School<br>vs<br>District | School<br>vs<br>Province |
|--------------------------|----------------|--------------------------|--------------------------|------------------------|--------------------------|--------------------------|---------------|--------------------------|--------------------------|
| Average Score<br>School  | 66.2           |                          |                          |                        |                          |                          | 66.2          |                          |                          |
| District                 | 68.5           | q                        | q                        |                        |                          |                          | 68.5          | q                        | q                        |
| Province                 | 66.2           | ч                        | 9                        |                        |                          |                          | 66.2          | 4                        | ч                        |
| Percent of Passes        |                |                          |                          |                        |                          |                          |               |                          |                          |
| School                   | 89.5           |                          |                          |                        |                          |                          | 89.5          |                          |                          |
| District                 | 88.1           | р                        | р                        |                        |                          |                          | 88.1          | р                        | р                        |
| Province                 | 85.4           |                          |                          |                        |                          |                          | 85.4          |                          |                          |

Modification Time: 9:14:52AM

Modification Date: 1/20/2009 Source: Evaluation & Research 8

<sup>\*</sup> Data from the High School Certification System. The results from supplementary courses are not reflected in these results. All students obtaining a score of 48 or 49 on the final mark, were adjusted to 50 and are reflected in the Final Mark column.