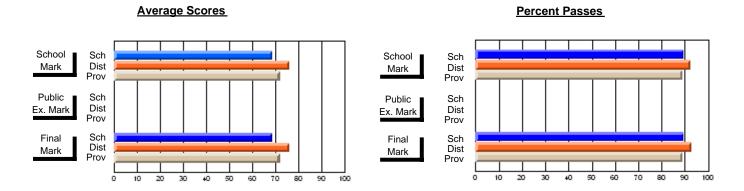

### District 3 - Nova Central

#125 - Baie Verte Collegiate, Baie Verte

Subject: French

| # students in course: 11 | School<br>Mark | School<br>vs<br>District | School<br>vs<br>Province | Public<br>Exam<br>Mark | School<br>vs<br>District | School<br>vs<br>Province | Final<br>Mark | School<br>vs<br>District | School<br>vs<br>Province |
|--------------------------|----------------|--------------------------|--------------------------|------------------------|--------------------------|--------------------------|---------------|--------------------------|--------------------------|
| Average Score            |                |                          |                          |                        |                          |                          |               |                          |                          |
| School                   | 77.5           |                          |                          |                        |                          |                          | 77.5          |                          |                          |
| District<br>Province     | 72.3<br>71.4   | р                        | р                        |                        |                          |                          | 72.3<br>71.4  | р                        | р                        |
| Percent of Passes        |                |                          |                          |                        |                          |                          |               |                          |                          |
| School                   | 100.0          |                          |                          |                        |                          |                          | 100.0         |                          |                          |
| District                 | 95.9           | р                        | р                        |                        |                          |                          | 95.9          | р                        | р                        |
| Province                 | 95.4           |                          |                          |                        |                          |                          | 95.4          |                          |                          |

Modification Time: 9:14:52AM

Modification Date: 1/20/2009

Source: Evaluation & Research

4

<sup>\*</sup> Data from the High School Certification System. The results from supplementary courses are not reflected in these results. All students obtaining a score of 48 or 49 on the final mark, were adjusted to 50 and are reflected in the Final Mark column.