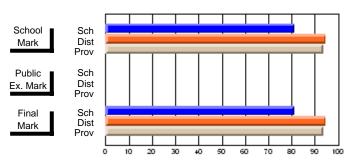

### District 3 - Nova Central

#125 - Baie Verte Collegiate, Baie Verte

**Subject: Mathematics** 

| # students in course: 7       | School<br>Mark   | School<br>vs<br>District | School<br>vs<br>Province | Public<br>Exam<br>Mark | School<br>vs<br>District | School<br>vs<br>Province | Final<br>Mark    | School<br>vs<br>District | School<br>vs<br>Province |
|-------------------------------|------------------|--------------------------|--------------------------|------------------------|--------------------------|--------------------------|------------------|--------------------------|--------------------------|
| Average Score School District | <b>85.3</b> 78.6 | D                        | р                        | <b>83.3</b> 75.9       | р                        | р                        | <b>84.6</b> 77.4 | р                        | р                        |
| Province                      | 79.8             | Р                        | Р                        | 78.9                   | Р                        | P                        | 79.6             | Р                        | Р                        |
| Percent of Passes             |                  |                          |                          |                        |                          |                          |                  |                          |                          |
| School                        | 100.0            |                          |                          | 100.0                  |                          |                          | 100.0            |                          |                          |
| District                      | 99.1             | р                        | р                        | 92.2                   | р                        | р                        | 98.6             | р                        | р                        |
| Province                      | 98.8             |                          |                          | 94.1                   |                          |                          | 97.7             |                          |                          |

#### **Average Scores** Percent Passes School Sch School Sch Dist Mark Dist Mark Prov Prov Public Sch Public Sch Dist Ex. Mark Dist Ex. Mark Prov Prov Final Sch Sch Final Dist Prov Dist Mark Mark Prov 50 60 70 90 10 20 30 40 80

Modification Time: 9:14:52AM

Modification Date: 1/20/2009 Source: Evaluation & Research

<sup>\*</sup> Data from the High School Certification System. The results from supplementary courses are not reflected in these results. All students obtaining a score of 48 or 49 on the final mark, were adjusted to 50 and are reflected in the Final Mark column.