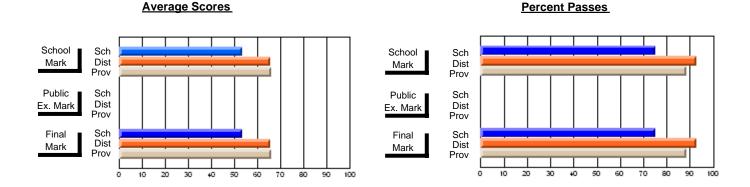

### District 3 - Nova Central

#125 - Baie Verte Collegiate, Baie Verte

**Subject: Mathematics** 

| # students in course: 16 | School<br>Mark | School<br>vs<br>District | School<br>vs<br>Province | Public<br>Exam<br>Mark | School<br>vs<br>District | School<br>vs<br>Province | Final<br>Mark | School<br>vs<br>District | School<br>vs<br>Province |
|--------------------------|----------------|--------------------------|--------------------------|------------------------|--------------------------|--------------------------|---------------|--------------------------|--------------------------|
| Average Score            | Mark           | District                 | Tiovince                 | Mark                   | District                 | FIOVILICE                | Mark          | District                 | FTOVITICE                |
| School                   | 52.6           |                          |                          |                        |                          |                          | 52.6          |                          |                          |
| District                 | 57.5           | q                        | q                        |                        |                          |                          | 57.5          | q                        | q                        |
| Province                 | 59.0           |                          |                          |                        |                          |                          | 59.0          |                          |                          |
| Percent of Passes        |                |                          |                          |                        |                          |                          |               |                          |                          |
| School                   | 62.5           |                          |                          |                        |                          |                          | 62.5          |                          |                          |
| District                 | 80.3           | q                        | q                        |                        |                          |                          | 80.3          | q                        | q                        |
| Province                 | 80.2           |                          |                          |                        |                          |                          | 80.3          |                          |                          |

#### **Average Scores** Percent Passes School Sch School Sch Dist Mark Dist Mark Prov Prov Public Sch Public Sch Dist Ex. Mark Dist Ex. Mark Prov Prov Final Sch Sch Final Dist Prov Dist Mark Mark Prov 50 60 70 80 90 20 30 40