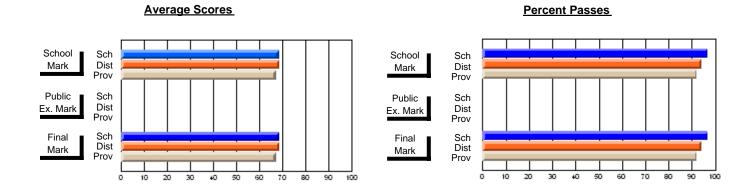

### District 3 - Nova Central

#125 - Baie Verte Collegiate, Baie Verte

**Subject: Technology Education** 

| Course: INTEGRATED SYSTEM | /IS 1205       |                          |                          |   |                        |                          |                          |           |     |                          |
|---------------------------|----------------|--------------------------|--------------------------|---|------------------------|--------------------------|--------------------------|-----------|-----|--------------------------|
| # students in course: 9   | School<br>Mark | School<br>vs<br>District | School<br>vs<br>Province |   | Public<br>Exam<br>Mark | School<br>vs<br>District | School<br>vs<br>Province | Fin<br>Ma | VS  | School<br>vs<br>Province |
| Average Score             |                |                          |                          | - |                        |                          |                          |           |     |                          |
| School                    | 56.1           |                          |                          |   |                        |                          |                          | 56.       |     |                          |
| District                  | 70.6           | q                        | q                        |   |                        |                          |                          | 70.       | q   | q                        |
| Province                  | 73.0           |                          |                          |   |                        |                          |                          | 73.       | )   |                          |
| Percent of Passes         |                |                          |                          |   |                        |                          |                          |           |     |                          |
| School                    | 66.7           |                          |                          |   |                        |                          |                          | 66.       | 7   |                          |
| District                  | 90.6           | q                        | q                        |   |                        |                          |                          | 90.       | S q | q                        |
| Province                  | 92.3           |                          |                          |   |                        |                          |                          | 92.       | 3   |                          |

#### **Average Scores** Percent Passes School Sch School Sch Mark Dist Dist Mark Prov Prov Public Sch Public Sch Dist Ex. Mark Dist Ex. Mark Prov Prov Final Sch Sch Final Dist Prov Dist Mark Mark Prov 50 60 70 80 90 10 20 30 40

Modification Time: 9:14:52AM

Modification Date: 1/20/2009

Source: Evaluation & Research

6

<sup>\*</sup> Data from the High School Certification System. The results from supplementary courses are not reflected in these results. All students obtaining a score of 48 or 49 on the final mark, were adjusted to 50 and are reflected in the Final Mark column.