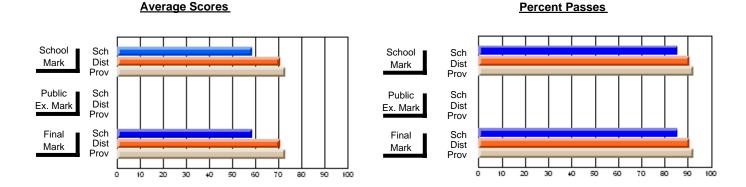

### District 3 - Nova Central

#125 - Baie Verte Collegiate, Baie Verte

**Subject: Technology Education** 

| Course: INTEGRATED SYSTEM | /IS 1205       |                          |                          |   |                        |                          |                          |           |     |                          |
|---------------------------|----------------|--------------------------|--------------------------|---|------------------------|--------------------------|--------------------------|-----------|-----|--------------------------|
| # students in course: 9   | School<br>Mark | School<br>vs<br>District | School<br>vs<br>Province |   | Public<br>Exam<br>Mark | School<br>vs<br>District | School<br>vs<br>Province | Fin<br>Ma | VS  | School<br>vs<br>Province |
| Average Score             |                |                          |                          | - |                        |                          |                          |           |     |                          |
| School                    | 56.1           |                          |                          |   |                        |                          |                          | 56.       |     |                          |
| District                  | 70.6           | q                        | q                        |   |                        |                          |                          | 70.       | q   | q                        |
| Province                  | 73.0           |                          |                          |   |                        |                          |                          | 73.       | )   |                          |
| Percent of Passes         |                |                          |                          |   |                        |                          |                          |           |     |                          |
| School                    | 66.7           |                          |                          |   |                        |                          |                          | 66.       | 7   |                          |
| District                  | 90.6           | q                        | q                        |   |                        |                          |                          | 90.       | S q | q                        |
| Province                  | 92.3           |                          |                          |   |                        |                          |                          | 92.       | 3   |                          |

Modification Time: 9:14:52AM

Modification Date: 1/20/2009

Source: Evaluation & Research

6

<sup>\*</sup> Data from the High School Certification System. The results from supplementary courses are not reflected in these results. All students obtaining a score of 48 or 49 on the final mark, were adjusted to 50 and are reflected in the Final Mark column.