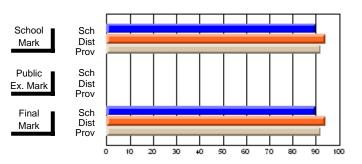

### District 3 - Nova Central

#125 - Baie Verte Collegiate, Baie Verte

\_\_\_\_\_

Subject: Art

| # students in course: 29 | School<br>Mark | School<br>vs<br>District | School<br>vs<br>Province | Public<br>Exam<br>Mark | School<br>vs<br>District | School<br>vs<br>Province | Final<br>Mark | School<br>vs<br>District | School<br>vs<br>Province |
|--------------------------|----------------|--------------------------|--------------------------|------------------------|--------------------------|--------------------------|---------------|--------------------------|--------------------------|
| Average Score            | Mark           | District                 | 1 TOVINGE                | Mark                   | District                 | Trovince                 | Mark          | District                 | 1 TOVITICE               |
| School                   | 71.9           |                          |                          |                        |                          |                          | 71.9          |                          |                          |
| District                 | 76.0           | q                        | q                        |                        |                          |                          | 76.0          | q                        | q                        |
| Province                 | 74.6           |                          | ·                        |                        |                          |                          | 74.6          | •                        | •                        |
| Percent of Passes        |                |                          |                          |                        |                          |                          |               |                          |                          |
| School                   | 96.6           |                          |                          |                        |                          |                          | 96.6          |                          |                          |
| District                 | 96.7           | q                        | р                        |                        |                          |                          | 96.7          | q                        | р                        |
| Province                 | 94.7           |                          |                          |                        |                          |                          | 94.7          |                          |                          |

Modification Time: 9:14:52AM

Modification Date: 1/20/2009

Source: Evaluation & Research

1

<sup>\*</sup> Data from the High School Certification System. The results from supplementary courses are not reflected in these results. All students obtaining a score of 48 or 49 on the final mark, were adjusted to 50 and are reflected in the Final Mark column.