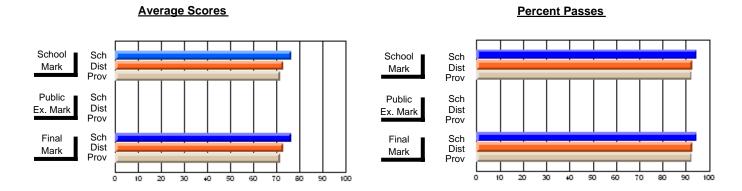

#### District 3 - Nova Central

#125 - Baie Verte Collegiate, Baie Verte

Subject: Enterprise Education

| Course: ENTERPRISE 3205                 |                |                          |                          |                        |                          |                          |               |
|-----------------------------------------|----------------|--------------------------|--------------------------|------------------------|--------------------------|--------------------------|---------------|
| # students in course: 25  Average Score | School<br>Mark | School<br>vs<br>District | School<br>vs<br>Province | Public<br>Exam<br>Mark | School<br>vs<br>District | School<br>vs<br>Province | Final<br>Mark |
| School                                  | 72.9           |                          | _                        |                        |                          |                          | 72.9          |

| 4                 | Walk  | District | FIOVILICE |     | Walk | District | FIOVILICE | Iviaii | DISTRICT | FIOVILICE |
|-------------------|-------|----------|-----------|-----|------|----------|-----------|--------|----------|-----------|
| Average Score     |       |          |           | 1 ⊢ |      |          |           |        |          |           |
| School            | 72.9  |          |           |     |      |          |           | 72.9   |          |           |
| District          | 74.9  | q        | q         |     |      |          |           | 74.9   | q        | q         |
| Province          | 73.6  |          |           |     |      |          |           | 73.6   |          |           |
| Percent of Passes |       |          |           |     |      |          |           |        |          |           |
| School            | 100.0 |          |           |     |      |          |           | 100.0  |          |           |
| District          | 94.7  | р        | р         |     |      |          |           | 94.7   | р        | р         |
| Province          | 93.5  |          |           |     |      |          |           | 93.5   |          |           |