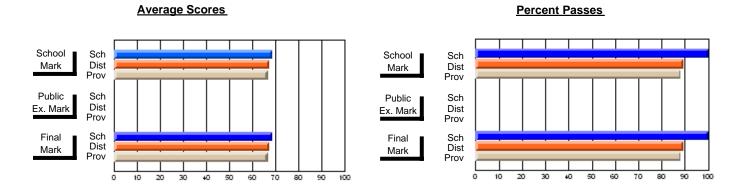

### District 3 - Nova Central

#125 - Baie Verte Collegiate, Baie Verte

\_\_\_\_\_

Subject: Art

| # students in course: 29 | School<br>Mark | School<br>vs<br>District | School<br>vs<br>Province | Public<br>Exam<br>Mark | School<br>vs<br>District | School<br>vs<br>Province | Final<br>Mark | School<br>vs<br>District | School<br>vs<br>Province |
|--------------------------|----------------|--------------------------|--------------------------|------------------------|--------------------------|--------------------------|---------------|--------------------------|--------------------------|
| Average Score            | Mark           | District                 | 1 TOVINGE                | Mark                   | District                 | Trovince                 | Mark          | District                 | 1 TOVITICE               |
| School                   | 71.9           |                          |                          |                        |                          |                          | 71.9          |                          |                          |
| District                 | 76.0           | q                        | q                        |                        |                          |                          | 76.0          | q                        | q                        |
| Province                 | 74.6           |                          | ·                        |                        |                          |                          | 74.6          | •                        | •                        |
| Percent of Passes        |                |                          |                          |                        |                          |                          |               |                          |                          |
| School                   | 96.6           |                          |                          |                        |                          |                          | 96.6          |                          |                          |
| District                 | 96.7           | q                        | р                        |                        |                          |                          | 96.7          | q                        | р                        |
| Province                 | 94.7           |                          |                          |                        |                          |                          | 94.7          |                          |                          |