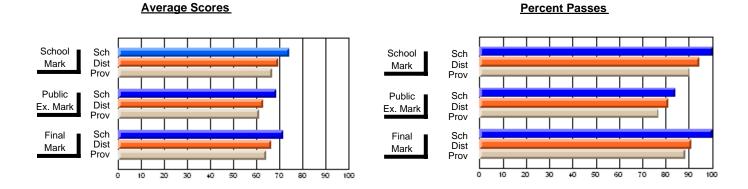

### District 3 - Nova Central

#125 - Baie Verte Collegiate, Baie Verte

Subject: Mathematics

| Course: MATHEMATICS 3204                |                |                          |                          |                        |                          |                          |               |                          |                          |
|-----------------------------------------|----------------|--------------------------|--------------------------|------------------------|--------------------------|--------------------------|---------------|--------------------------|--------------------------|
| # students in course: 21  Average Score | School<br>Mark | School<br>vs<br>District | School<br>vs<br>Province | Public<br>Exam<br>Mark | School<br>vs<br>District | School<br>vs<br>Province | Final<br>Mark | School<br>vs<br>District | School<br>vs<br>Province |
| School                                  | 73.3           |                          |                          | 50.5                   |                          |                          | 57.9          |                          |                          |
| District<br>Province                    | 66.4<br>64.5   | p                        | p                        | 56.9<br>57.4           | q                        | q                        | 61.2<br>61.1  | q                        | q                        |
| Percent of Passes                       |                |                          |                          |                        |                          |                          |               |                          |                          |
| School                                  | 90.5           |                          |                          | 52.4                   |                          |                          | 81.0          |                          |                          |
| District                                | 90.0           | р                        | р                        | 63.9                   | q                        | q                        | 79.2          | р                        | р                        |
| Province                                | 83.6           |                          |                          | 65.0                   |                          |                          | 76.6          |                          |                          |

#### **Average Scores** Percent Passes School Sch School Sch Dist Mark Dist Mark Prov Prov Public Sch Public Sch Dist Ex. Mark Dist Ex. Mark Prov Prov Final Sch Sch Final Dist Prov Dist Mark Mark Prov 50 70 80 90 10 20 30 40 60

Modification Time: 9:14:52AM

Modification Date: 1/20/2009 Source: Evaluation & Research

<sup>\*</sup> Data from the High School Certification System. The results from supplementary courses are not reflected in these results. All students obtaining a score of 48 or 49 on the final mark, were adjusted to 50 and are reflected in the Final Mark column.