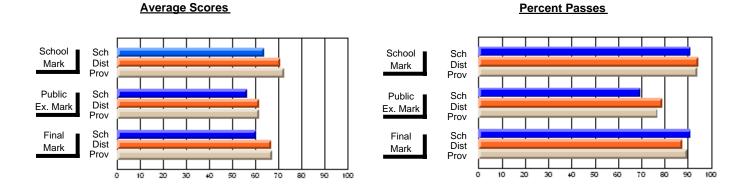

#### District 3 - Nova Central

#125 - Baie Verte Collegiate, Baie Verte

Subject: Enterprise Education

| Course: ENTERPRISE 3205                 |                |                          |                          |                        |                          |                          |               |
|-----------------------------------------|----------------|--------------------------|--------------------------|------------------------|--------------------------|--------------------------|---------------|
| # students in course: 25  Average Score | School<br>Mark | School<br>vs<br>District | School<br>vs<br>Province | Public<br>Exam<br>Mark | School<br>vs<br>District | School<br>vs<br>Province | Final<br>Mark |
| School                                  | 72.9           |                          | _                        |                        |                          |                          | 72.9          |

| 4                 | Walk  | District | FIOVILICE |     | Walk | District | FIOVILICE | Iviaii | DISTRICT | FIOVILICE |
|-------------------|-------|----------|-----------|-----|------|----------|-----------|--------|----------|-----------|
| Average Score     |       |          |           | 1 ⊢ |      |          |           |        |          |           |
| School            | 72.9  |          |           |     |      |          |           | 72.9   |          |           |
| District          | 74.9  | q        | q         |     |      |          |           | 74.9   | q        | q         |
| Province          | 73.6  |          |           |     |      |          |           | 73.6   |          |           |
| Percent of Passes |       |          |           |     |      |          |           |        |          |           |
| School            | 100.0 |          |           |     |      |          |           | 100.0  |          |           |
| District          | 94.7  | р        | р         |     |      |          |           | 94.7   | р        | р         |
| Province          | 93.5  |          |           |     |      |          |           | 93.5   |          |           |

#### Percent Passes **Average Scores** School Sch School Sch Mark Dist Dist Mark Prov Prov Public Sch Public Sch Dist Ex. Mark Dist Ex. Mark Prov Prov Final Sch Sch Final Dist Prov Dist Mark Mark Prov 50 60 80 90 10 20 30 40 70