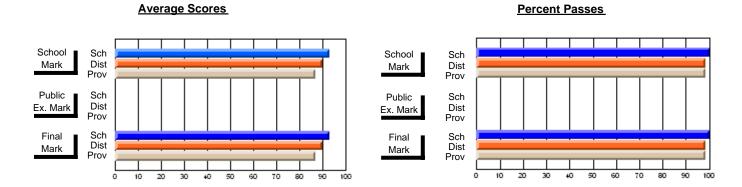

### District 3 - Nova Central

#125 - Baie Verte Collegiate, Baie Verte

\_\_\_\_\_

Subject: Art

| # students in course: 29 | School<br>Mark | School<br>vs<br>District | School<br>vs<br>Province | Public<br>Exam<br>Mark | School<br>vs<br>District | School<br>vs<br>Province | Final<br>Mark | School<br>vs<br>District | School<br>vs<br>Province |
|--------------------------|----------------|--------------------------|--------------------------|------------------------|--------------------------|--------------------------|---------------|--------------------------|--------------------------|
| Average Score            | Mark           | District                 | 1 TOVINGE                | Mark                   | District                 | Trovince                 | Mark          | District                 | 1 TOVITICE               |
| School                   | 71.9           |                          |                          |                        |                          |                          | 71.9          |                          |                          |
| District                 | 76.0           | q                        | q                        |                        |                          |                          | 76.0          | q                        | q                        |
| Province                 | 74.6           |                          | ·                        |                        |                          |                          | 74.6          | •                        | •                        |
| Percent of Passes        |                |                          |                          |                        |                          |                          |               |                          |                          |
| School                   | 96.6           |                          |                          |                        |                          |                          | 96.6          |                          |                          |
| District                 | 96.7           | q                        | р                        |                        |                          |                          | 96.7          | q                        | р                        |
| Province                 | 94.7           |                          |                          |                        |                          |                          | 94.7          |                          |                          |