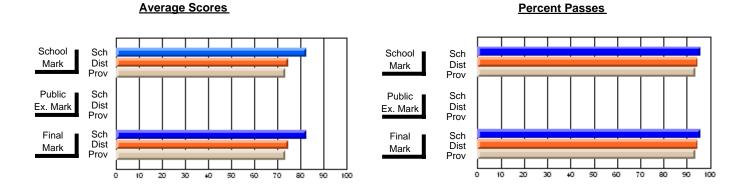

### District 3 - Nova Central

#125 - Baie Verte Collegiate, Baie Verte

Subject: French

| # students in course: 11 | School<br>Mark | School<br>vs<br>District | School<br>vs<br>Province | Public<br>Exam<br>Mark | School<br>vs<br>District | School<br>vs<br>Province | Final<br>Mark | School<br>vs<br>District | School<br>vs<br>Province |
|--------------------------|----------------|--------------------------|--------------------------|------------------------|--------------------------|--------------------------|---------------|--------------------------|--------------------------|
| Average Score            |                |                          |                          |                        |                          |                          |               |                          |                          |
| School                   | 77.5           |                          |                          |                        |                          |                          | 77.5          |                          |                          |
| District<br>Province     | 72.3<br>71.4   | р                        | р                        |                        |                          |                          | 72.3<br>71.4  | р                        | р                        |
| Percent of Passes        |                |                          |                          |                        |                          |                          |               |                          |                          |
| School                   | 100.0          |                          |                          |                        |                          |                          | 100.0         |                          |                          |
| District                 | 95.9           | р                        | р                        |                        |                          |                          | 95.9          | р                        | р                        |
| Province                 | 95.4           |                          |                          |                        |                          |                          | 95.4          |                          |                          |

Modification Time: 9:14:52AM

Modification Date: 1/20/2009

Source: Evaluation & Research

4

<sup>\*</sup> Data from the High School Certification System. The results from supplementary courses are not reflected in these results. All students obtaining a score of 48 or 49 on the final mark, were adjusted to 50 and are reflected in the Final Mark column.