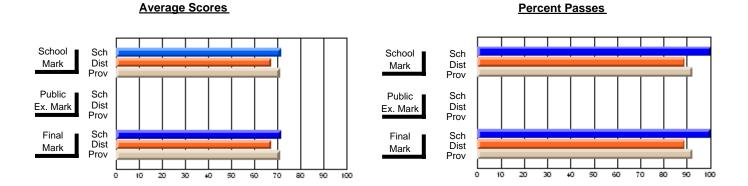

### District 3 - Nova Central

#125 - Baie Verte Collegiate, Baie Verte

\_\_\_\_\_

Subject: Art

| # students in course: 29 | School<br>Mark | School<br>vs<br>District | School<br>vs<br>Province | Public<br>Exam<br>Mark | School<br>vs<br>District | School<br>vs<br>Province | Final<br>Mark | School<br>vs<br>District | School<br>vs<br>Province |
|--------------------------|----------------|--------------------------|--------------------------|------------------------|--------------------------|--------------------------|---------------|--------------------------|--------------------------|
| Average Score            | Mark           | District                 | 1 TOVINGE                | Mark                   | District                 | Trovince                 | Mark          | District                 | 1 TOVITICE               |
| School                   | 71.9           |                          |                          |                        |                          |                          | 71.9          |                          |                          |
| District                 | 76.0           | q                        | q                        |                        |                          |                          | 76.0          | q                        | q                        |
| Province                 | 74.6           |                          | ·                        |                        |                          |                          | 74.6          | •                        | •                        |
| Percent of Passes        |                |                          |                          |                        |                          |                          |               |                          |                          |
| School                   | 96.6           |                          |                          |                        |                          |                          | 96.6          |                          |                          |
| District                 | 96.7           | q                        | р                        |                        |                          |                          | 96.7          | q                        | р                        |
| Province                 | 94.7           |                          |                          |                        |                          |                          | 94.7          |                          |                          |

Modification Time: 9:14:52AM

Modification Date: 1/20/2009

Source: Evaluation & Research

1

<sup>\*</sup> Data from the High School Certification System. The results from supplementary courses are not reflected in these results. All students obtaining a score of 48 or 49 on the final mark, were adjusted to 50 and are reflected in the Final Mark column.