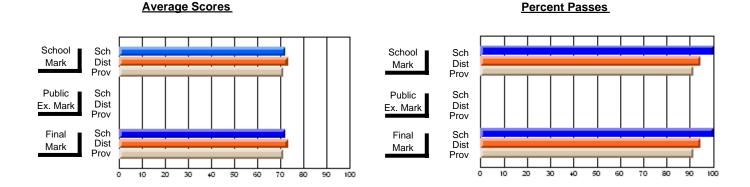

### District 3 - Nova Central

#125 - Baie Verte Collegiate, Baie Verte

Subject: Family Studies

| Course: HUMAN DYNAMICS 22 | 201            |                          |                          |                        |                          |                          |               |                          |                          |
|---------------------------|----------------|--------------------------|--------------------------|------------------------|--------------------------|--------------------------|---------------|--------------------------|--------------------------|
| # students in course: 20  | School<br>Mark | School<br>vs<br>District | School<br>vs<br>Province | Public<br>Exam<br>Mark | School<br>vs<br>District | School<br>vs<br>Province | Final<br>Mark | School<br>vs<br>District | School<br>vs<br>Province |
| Average Score             |                |                          |                          |                        |                          |                          |               |                          |                          |
| School                    | 78.1           |                          |                          |                        |                          |                          | 78.1          |                          |                          |
| District                  | 73.4           | р                        | р                        |                        |                          |                          | 73.4          | р                        | р                        |
| Province                  | 74.7           |                          |                          |                        |                          |                          | 74.7          |                          |                          |
| Percent of Passes         |                |                          |                          |                        |                          |                          |               |                          |                          |
| School                    | 100.0          |                          |                          |                        |                          |                          | 100.0         |                          |                          |
| District                  | 93.7           | р                        | р                        |                        |                          |                          | 93.7          | р                        | р                        |
| Province                  | 93.4           |                          |                          |                        |                          |                          | 93.5          |                          |                          |

Modification Time: 9:14:52AM

Modification Date: 1/20/2009 Source: Evaluation & Research

<sup>\*</sup> Data from the High School Certification System. The results from supplementary courses are not reflected in these results. All students obtaining a score of 48 or 49 on the final mark, were adjusted to 50 and are reflected in the Final Mark column.

Grades: 7-12