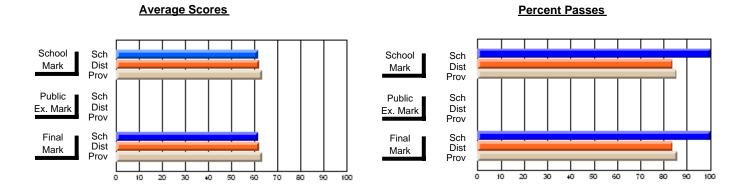

### District 3 - Nova Central

#125 - Baie Verte Collegiate, Baie Verte

**Subject: Technology Education** 

| Course: INTEGRATED SYSTEM | /IS 1205       |                          |                          |   |                        |                          |                          |           |     |                          |
|---------------------------|----------------|--------------------------|--------------------------|---|------------------------|--------------------------|--------------------------|-----------|-----|--------------------------|
| # students in course: 9   | School<br>Mark | School<br>vs<br>District | School<br>vs<br>Province |   | Public<br>Exam<br>Mark | School<br>vs<br>District | School<br>vs<br>Province | Fin<br>Ma | VS  | School<br>vs<br>Province |
| Average Score             |                |                          |                          | - |                        |                          |                          |           |     |                          |
| School                    | 56.1           |                          |                          |   |                        |                          |                          | 56.       |     |                          |
| District                  | 70.6           | q                        | q                        |   |                        |                          |                          | 70.       | q   | q                        |
| Province                  | 73.0           |                          |                          |   |                        |                          |                          | 73.       | )   |                          |
| Percent of Passes         |                |                          |                          |   |                        |                          |                          |           |     |                          |
| School                    | 66.7           |                          |                          |   |                        |                          |                          | 66.       | 7   |                          |
| District                  | 90.6           | q                        | q                        |   |                        |                          |                          | 90.       | S q | q                        |
| Province                  | 92.3           |                          |                          |   |                        |                          |                          | 92.       | 3   |                          |

#### **Average Scores** Percent Passes School Sch School Sch Mark Dist Dist Mark Prov Prov Public Sch Public Sch Dist Ex. Mark Dist Ex. Mark Prov Prov Final Sch Sch Final Dist Prov Dist Mark Mark Prov 50 60 70 80 90 10 20 30 40