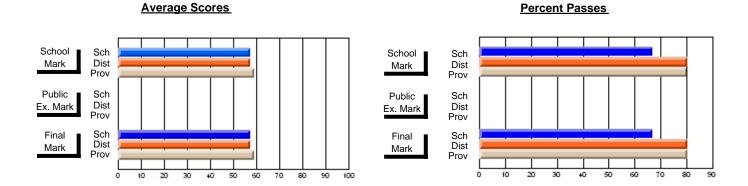

### District 3 - Nova Central

#125 - Baie Verte Collegiate, Baie Verte

**Subject: Technology Education** 

| # students in course: 32 | School<br>Mark | School<br>vs<br>District | School<br>vs<br>Province | Public<br>Exam<br>Mark | School<br>vs<br>District | School<br>vs<br>Province | Final<br>Mark | School<br>vs<br>District | School<br>vs<br>Province |
|--------------------------|----------------|--------------------------|--------------------------|------------------------|--------------------------|--------------------------|---------------|--------------------------|--------------------------|
| Average Score            |                |                          |                          |                        |                          |                          |               |                          |                          |
| School                   | 61.4           |                          |                          |                        |                          |                          | 61.4          |                          |                          |
| District                 | 73.4           | q                        | q                        |                        |                          |                          | 73.4          | q                        | q                        |
| Province                 | 72.0           |                          |                          |                        |                          |                          | 72.0          |                          |                          |
| Percent of Passes        |                |                          |                          |                        |                          |                          |               |                          |                          |
| School                   | 71.9           |                          |                          |                        |                          |                          | 71.9          |                          |                          |
| District                 | 93.4           | q                        | q                        |                        |                          |                          | 93.4          | q                        | q                        |
| Province                 | 94.0           |                          |                          |                        |                          |                          | 94.0          |                          |                          |

Modification Time: 9:14:52AM

Modification Date: 1/20/2009 Source: Evaluation & Research

<sup>\*</sup> Data from the High School Certification System. The results from supplementary courses are not reflected in these results. All students obtaining a score of 48 or 49 on the final mark, were adjusted to 50 and are reflected in the Final Mark column.