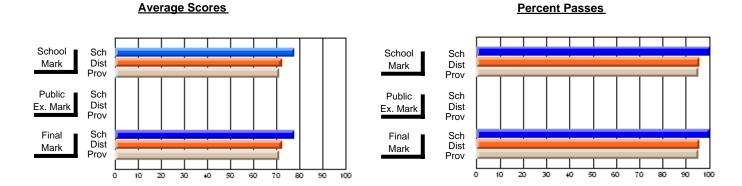

### District 3 - Nova Central

#125 - Baie Verte Collegiate, Baie Verte

Subject: French

| # students in course: 11 | School<br>Mark | School<br>vs<br>District | School<br>vs<br>Province | Public<br>Exam<br>Mark | School<br>vs<br>District | School<br>vs<br>Province | Final<br>Mark | School<br>vs<br>District | School<br>vs<br>Province |
|--------------------------|----------------|--------------------------|--------------------------|------------------------|--------------------------|--------------------------|---------------|--------------------------|--------------------------|
| Average Score            |                |                          |                          |                        |                          |                          |               |                          |                          |
| School                   | 77.5           |                          |                          |                        |                          |                          | 77.5          |                          |                          |
| District<br>Province     | 72.3<br>71.4   | р                        | р                        |                        |                          |                          | 72.3<br>71.4  | р                        | р                        |
| Percent of Passes        |                |                          |                          |                        |                          |                          |               |                          |                          |
| School                   | 100.0          |                          |                          |                        |                          |                          | 100.0         |                          |                          |
| District                 | 95.9           | р                        | р                        |                        |                          |                          | 95.9          | р                        | р                        |
| Province                 | 95.4           |                          |                          |                        |                          |                          | 95.4          |                          |                          |