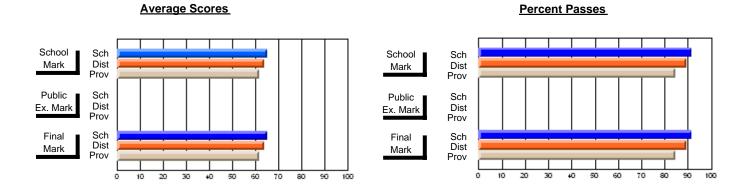

### District 3 - Nova Central

#125 - Baie Verte Collegiate, Baie Verte

**Subject: Mathematics** 

| # students in course: 19 | School<br>Mark | School<br>vs<br>District | School<br>vs<br>Province | Public<br>Exam<br>Mark | School<br>vs<br>District | School<br>vs<br>Province | Final<br>Mark | School<br>vs<br>District | School<br>vs<br>Province |
|--------------------------|----------------|--------------------------|--------------------------|------------------------|--------------------------|--------------------------|---------------|--------------------------|--------------------------|
| Average Score<br>School  | 66.2           |                          |                          |                        |                          |                          | 66.2          |                          |                          |
| District                 | 68.5           | q                        | q                        |                        |                          |                          | 68.5          | q                        | q                        |
| Province                 | 66.2           | ч                        | 9                        |                        |                          |                          | 66.2          | 4                        | ч                        |
| Percent of Passes        |                |                          |                          |                        |                          |                          |               |                          |                          |
| School                   | 89.5           |                          |                          |                        |                          |                          | 89.5          |                          |                          |
| District                 | 88.1           | р                        | р                        |                        |                          |                          | 88.1          | р                        | р                        |
| Province                 | 85.4           |                          |                          |                        |                          |                          | 85.4          |                          |                          |