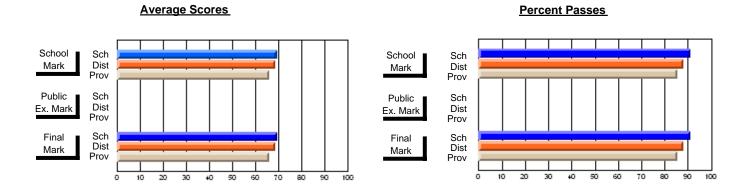

### District 3 - Nova Central

#125 - Baie Verte Collegiate, Baie Verte

**Subject: Technology Education** 

| # students in course: 32 | School<br>Mark | School<br>vs<br>District | School<br>vs<br>Province | Public<br>Exam<br>Mark | School<br>vs<br>District | School<br>vs<br>Province | Final<br>Mark | School<br>vs<br>District | School<br>vs<br>Province |
|--------------------------|----------------|--------------------------|--------------------------|------------------------|--------------------------|--------------------------|---------------|--------------------------|--------------------------|
| Average Score            |                |                          |                          |                        |                          |                          |               |                          |                          |
| School                   | 61.4           |                          |                          |                        |                          |                          | 61.4          |                          |                          |
| District                 | 73.4           | q                        | q                        |                        |                          |                          | 73.4          | q                        | q                        |
| Province                 | 72.0           |                          |                          |                        |                          |                          | 72.0          |                          |                          |
| Percent of Passes        |                |                          |                          |                        |                          |                          |               |                          |                          |
| School                   | 71.9           |                          |                          |                        |                          |                          | 71.9          |                          |                          |
| District                 | 93.4           | q                        | q                        |                        |                          |                          | 93.4          | q                        | q                        |
| Province                 | 94.0           |                          |                          |                        |                          |                          | 94.0          |                          |                          |

Modification Time: 9:14:52AM

Modification Date: 1/20/2009 Source: Evaluation & Research

<sup>\*</sup> Data from the High School Certification System. The results from supplementary courses are not reflected in these results. All students obtaining a score of 48 or 49 on the final mark, were adjusted to 50 and are reflected in the Final Mark column.