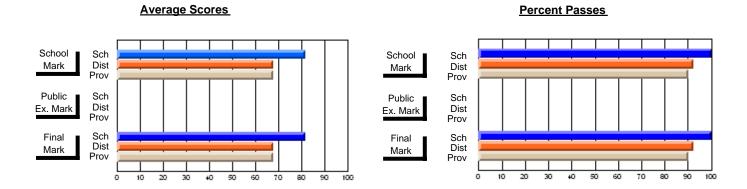

### District 2 - Western

#075 - Hampden Academy, Hampden

Grades: K-12

### **Subject: Enterprise Education**

| # students in course: 10 |                |                          |                          | D. J. U.               |                          |                          |               |                          |                          |
|--------------------------|----------------|--------------------------|--------------------------|------------------------|--------------------------|--------------------------|---------------|--------------------------|--------------------------|
|                          | School<br>Mark | School<br>vs<br>District | School<br>vs<br>Province | Public<br>Exam<br>Mark | School<br>vs<br>District | School<br>vs<br>Province | Final<br>Mark | School<br>vs<br>District | School<br>vs<br>Province |
| Average Score            |                |                          |                          |                        |                          |                          |               |                          |                          |
| School                   | 82.5           |                          |                          |                        |                          |                          | 82.5          |                          |                          |
| District                 | 75.6           | р                        | р                        |                        |                          |                          | 75.6          | р                        | р                        |
| Province                 | 73.6           |                          |                          |                        |                          |                          | 73.6          |                          |                          |
| Percent of Passes        |                |                          |                          |                        |                          |                          |               |                          |                          |
| School                   | 100.0          |                          |                          |                        |                          |                          | 100.0         |                          |                          |
| District                 | 93.9           | р                        | р                        |                        |                          |                          | 93.9          | р                        | р                        |
| Province                 | 93.5           |                          |                          |                        |                          |                          | 93.5          |                          |                          |

#### **Average Scores** Percent Passes School Sch School Sch Mark Dist Dist Mark Prov Prov Public Sch Public Sch Dist Ex. Mark Dist Ex. Mark Prov Prov Final Sch Sch Final Dist Prov Dist Mark Mark Prov 60 90 20 50 80