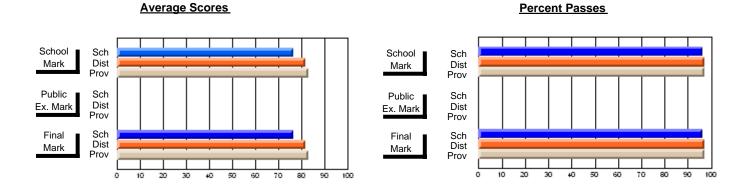

## District 2 - Western

#072 - Holy Cross All Grade School, Daniel's Harbour

Subject: Guidance

| # students in course: 14  Average Score    | School<br>Mark              | School<br>vs<br>District | School<br>vs<br>Province | Public<br>Exam<br>Mark | School<br>vs<br>District | School<br>vs<br>Province | Final<br>Mark               | School<br>vs<br>District | School<br>vs<br>Province |
|--------------------------------------------|-----------------------------|--------------------------|--------------------------|------------------------|--------------------------|--------------------------|-----------------------------|--------------------------|--------------------------|
| School District Province                   | <b>70.5</b><br>72.7<br>71.9 | q                        | q                        |                        |                          |                          | <b>70.5</b> 72.7 71.9       | q                        | q                        |
| Percent of Passes School District Province | <b>92.9</b><br>91.0<br>88.9 | р                        | р                        |                        |                          |                          | <b>92.9</b><br>91.0<br>89.0 | р                        | р                        |

Modification Time: 9:01:06AM

Modification Date: 1/20/2009 Source: Evaluation & Research

<sup>\*</sup> Data from the High School Certification System. The results from supplementary courses are not reflected in these results. All students obtaining a score of 48 or 49 on the final mark, were adjusted to 50 and are reflected in the Final Mark column.