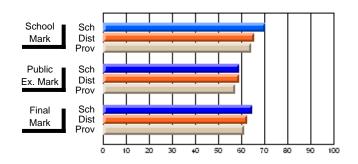

### District 2 - Western

#072 - Holy Cross All Grade School, Daniel's Harbour

**Subject: Social Studies** 

| # students in course: 8        | School<br>Mark | School<br>vs<br>District | School<br>vs<br>Province | Public<br>Exam<br>Mark | School<br>vs<br>District | School<br>vs<br>Province | Final<br>Mark | School<br>vs<br>District | School<br>vs<br>Province |
|--------------------------------|----------------|--------------------------|--------------------------|------------------------|--------------------------|--------------------------|---------------|--------------------------|--------------------------|
| <u>Average Score</u><br>School | 72.4           |                          |                          | 76.8                   |                          |                          | 78.8          |                          |                          |
| District                       | 70.9           | р                        | р                        | 64.1                   | р                        | р                        | 67.8          | р                        | q                        |
| Province                       | 70.9           | Р                        | Р                        | 63.1                   | Р                        | P                        | 67.3          | Р                        | P                        |
| Percent of Passes              |                |                          |                          |                        |                          |                          |               |                          |                          |
| School                         | 100.0          |                          |                          | 100.0                  |                          |                          | 100.0         |                          |                          |
| District                       | 93.7           | р                        | р                        | 83.0                   | р                        | р                        | 93.8          | р                        | р                        |
| Province                       | 94.8           |                          |                          | 81.1                   |                          |                          | 92.9          |                          |                          |

#### **Average Scores** Percent Passes School Sch School Sch Dist Mark Dist Mark Prov Prov Public Sch Public Sch Dist Ex. Mark Dist Ex. Mark Prov Prov Final Sch Sch Final Dist Prov Dist Mark Mark Prov 60 90 10 20 30 40 50 70 80

Modification Time: 9:01:06AM

Modification Date: 1/20/2009

Source: Evaluation & Research

11

<sup>\*</sup> Data from the High School Certification System. The results from supplementary courses are not reflected in these results. All students obtaining a score of 48 or 49 on the final mark, were adjusted to 50 and are reflected in the Final Mark column.