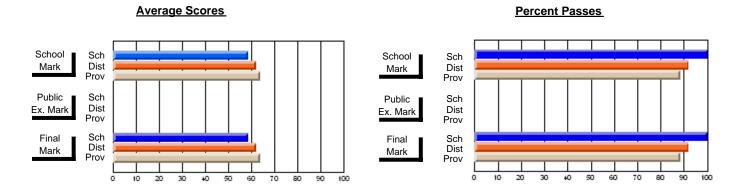

### District 2 - Western

#072 - Holy Cross All Grade School, Daniel's Harbour

**Subject: Religious Education** 

| Course: ETHICAL ISSUES 1104 | 4              |                          |                          |            |                        |                          |                          |   |              |                          |                          |
|-----------------------------|----------------|--------------------------|--------------------------|------------|------------------------|--------------------------|--------------------------|---|--------------|--------------------------|--------------------------|
| # students in course: 9     | School<br>Mark | School<br>vs<br>District | School<br>vs<br>Province | <br>_<br>_ | Public<br>Exam<br>Mark | School<br>vs<br>District | School<br>vs<br>Province |   | inal<br>Iark | School<br>vs<br>District | School<br>vs<br>Province |
| Average Score               |                |                          |                          | ļ          |                        |                          |                          | . |              |                          |                          |
| School                      | 61.1           |                          |                          |            |                        |                          |                          | 6 | 1.1          |                          |                          |
| District                    | 70.7           | q                        | q                        |            |                        |                          |                          | 7 | 0.7          | q                        | q                        |
| Province                    | 72.3           |                          |                          |            |                        |                          |                          | 7 | 2.3          |                          |                          |
| Percent of Passes           |                |                          |                          |            |                        |                          |                          |   |              |                          |                          |
| School                      | 88.9           |                          |                          |            |                        |                          |                          | 8 | 8.9          |                          |                          |
| District                    | 93.0           | q                        | q                        |            |                        |                          |                          | 9 | 3.0          | q                        | q                        |
| Province                    | 92.2           | •                        | •                        |            |                        |                          |                          | 9 | 2.2          | •                        | •                        |

Modification Time: 9:01:06AM

Modification Date: 1/20/2009

Source: Evaluation & Research

9

<sup>\*</sup> Data from the High School Certification System. The results from supplementary courses are not reflected in these results. All students obtaining a score of 48 or 49 on the final mark, were adjusted to 50 and are reflected in the Final Mark column.