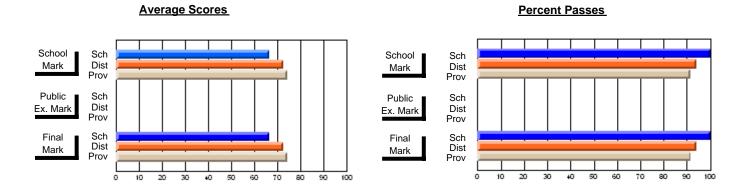

### District 2 - Western

#072 - Holy Cross All Grade School, Daniel's Harbour

**Subject: Family Studies** 

| # students in course: 10 | School<br>Mark | School<br>vs<br>District | School<br>vs<br>Province | Public<br>Exam<br>Mark | School<br>vs<br>District | School<br>vs<br>Province | Final<br>Mark | School<br>vs<br>District | School<br>vs<br>Province |
|--------------------------|----------------|--------------------------|--------------------------|------------------------|--------------------------|--------------------------|---------------|--------------------------|--------------------------|
| Average Score            |                |                          |                          |                        |                          |                          |               |                          |                          |
| School                   | 65.9           |                          |                          |                        |                          |                          | 65.9          |                          |                          |
| District                 | 75.5           | q                        | q                        |                        |                          |                          | 75.5          | q                        | q                        |
| Province                 | 74.4           |                          |                          |                        |                          |                          | 74.4          |                          |                          |
| Percent of Passes        |                |                          |                          |                        |                          |                          |               |                          |                          |
| School                   | 90.0           |                          |                          |                        |                          |                          | 90.0          |                          |                          |
| District                 | 93.8           | q                        | q                        |                        |                          |                          | 93.8          | q                        | q                        |
| Province                 | 92.3           |                          |                          |                        |                          |                          | 92.3          |                          |                          |

Modification Time: 9:01:06AM

Modification Date: 1/20/2009 Source: Evaluation & Research 1

<sup>\*</sup> Data from the High School Certification System. The results from supplementary courses are not reflected in these results. All students obtaining a score of 48 or 49 on the final mark, were adjusted to 50 and are reflected in the Final Mark column.