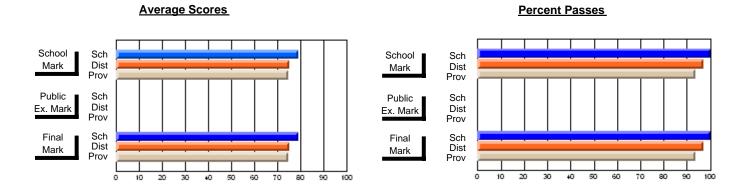

## District 2 - Western

#072 - Holy Cross All Grade School, Daniel's Harbour

**Subject: Physical Education** 

| # atualanta in accuracy 40 |                |                          |                          |                        |                          |                          |               |                          |                          |
|----------------------------|----------------|--------------------------|--------------------------|------------------------|--------------------------|--------------------------|---------------|--------------------------|--------------------------|
| # students in course: 12   | School<br>Mark | School<br>vs<br>District | School<br>vs<br>Province | Public<br>Exam<br>Mark | School<br>vs<br>District | School<br>vs<br>Province | Final<br>Mark | School<br>vs<br>District | School<br>vs<br>Province |
| Average Score              |                |                          |                          |                        |                          |                          |               |                          |                          |
| School                     | 85.9           |                          |                          |                        |                          |                          | 85.9          |                          |                          |
| District                   | 81.7           | р                        | р                        |                        |                          |                          | 81.7          | р                        | р                        |
| Province                   | 83.0           |                          |                          |                        |                          |                          | 83.0          |                          |                          |
| Percent of Passes          |                |                          |                          |                        |                          |                          |               |                          |                          |
| School                     | 100.0          |                          |                          |                        |                          |                          | 100.0         |                          |                          |
| District                   | 97.2           | р                        | р                        |                        |                          |                          | 97.2          | р                        | р                        |
| Province                   | 97.2           |                          |                          |                        |                          |                          | 97.2          |                          |                          |

#### **Average Scores** Percent Passes School Sch School Sch Dist Mark Dist Mark Prov Prov Public Sch Public Sch Dist Ex. Mark Dist Ex. Mark Prov Prov Final Sch Sch Final Dist Prov Dist Mark Mark Prov 60 70 90 20 30 40 50

Modification Time: 9:01:06AM

Modification Date: 1/20/2009

Source: Evaluation & Research

7

<sup>\*</sup> Data from the High School Certification System. The results from supplementary courses are not reflected in these results. All students obtaining a score of 48 or 49 on the final mark, were adjusted to 50 and are reflected in the Final Mark column.