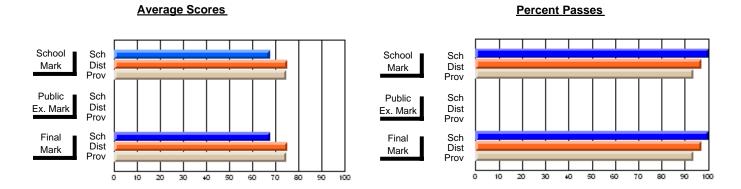

### District 2 - Western

#072 - Holy Cross All Grade School, Daniel's Harbour

**Subject: Family Studies** 

| # students in course: 10 | School<br>Mark | School<br>vs<br>District | School<br>vs<br>Province | Public<br>Exam<br>Mark | School<br>vs<br>District | School<br>vs<br>Province | Final<br>Mark | School<br>vs<br>District | School<br>vs<br>Province |
|--------------------------|----------------|--------------------------|--------------------------|------------------------|--------------------------|--------------------------|---------------|--------------------------|--------------------------|
| Average Score            |                |                          |                          |                        |                          |                          |               |                          |                          |
| School                   | 65.9           |                          |                          |                        |                          |                          | 65.9          |                          |                          |
| District                 | 75.5           | q                        | q                        |                        |                          |                          | 75.5          | q                        | q                        |
| Province                 | 74.4           |                          |                          |                        |                          |                          | 74.4          |                          |                          |
| Percent of Passes        |                |                          |                          |                        |                          |                          |               |                          |                          |
| School                   | 90.0           |                          |                          |                        |                          |                          | 90.0          |                          |                          |
| District                 | 93.8           | q                        | q                        |                        |                          |                          | 93.8          | q                        | q                        |
| Province                 | 92.3           |                          |                          |                        |                          |                          | 92.3          |                          |                          |

Modification Time: 9:01:06AM

Modification Date: 1/20/2009 Source: Evaluation & Research 1

<sup>\*</sup> Data from the High School Certification System. The results from supplementary courses are not reflected in these results. All students obtaining a score of 48 or 49 on the final mark, were adjusted to 50 and are reflected in the Final Mark column.