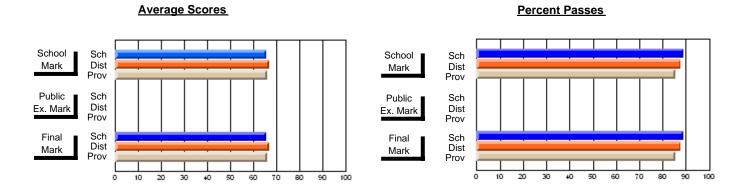

### District 2 - Western

#072 - Holy Cross All Grade School, Daniel's Harbour

**Subject: Religious Education** 

| Course: ETHICAL ISSUES 1104 | 4              |                          |                          |            |                        |                          |                          |   |              |                          |                          |
|-----------------------------|----------------|--------------------------|--------------------------|------------|------------------------|--------------------------|--------------------------|---|--------------|--------------------------|--------------------------|
| # students in course: 9     | School<br>Mark | School<br>vs<br>District | School<br>vs<br>Province | <br>_<br>_ | Public<br>Exam<br>Mark | School<br>vs<br>District | School<br>vs<br>Province |   | inal<br>Iark | School<br>vs<br>District | School<br>vs<br>Province |
| Average Score               |                |                          |                          | ļ          |                        |                          |                          | . |              |                          |                          |
| School                      | 61.1           |                          |                          |            |                        |                          |                          | 6 | 1.1          |                          |                          |
| District                    | 70.7           | q                        | q                        |            |                        |                          |                          | 7 | 0.7          | q                        | q                        |
| Province                    | 72.3           |                          |                          |            |                        |                          |                          | 7 | 2.3          |                          |                          |
| Percent of Passes           |                |                          |                          |            |                        |                          |                          |   |              |                          |                          |
| School                      | 88.9           |                          |                          |            |                        |                          |                          | 8 | 8.9          |                          |                          |
| District                    | 93.0           | q                        | q                        |            |                        |                          |                          | 9 | 3.0          | q                        | q                        |
| Province                    | 92.2           | •                        | •                        |            |                        |                          |                          | 9 | 2.2          | •                        | •                        |

Modification Time: 9:01:06AM

Modification Date: 1/20/2009

Source: Evaluation & Research

9

<sup>\*</sup> Data from the High School Certification System. The results from supplementary courses are not reflected in these results. All students obtaining a score of 48 or 49 on the final mark, were adjusted to 50 and are reflected in the Final Mark column.