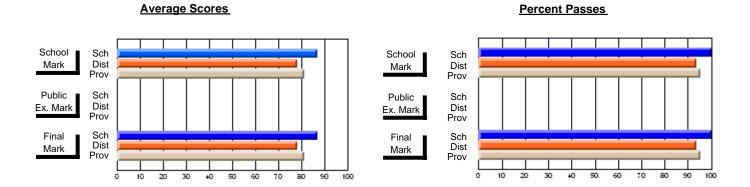

### District 2 - Western

#072 - Holy Cross All Grade School, Daniel's Harbour

**Subject: Family Studies** 

| # students in course: 10 | School<br>Mark | School<br>vs<br>District | School<br>vs<br>Province | Public<br>Exam<br>Mark | School<br>vs<br>District | School<br>vs<br>Province | Final<br>Mark | School<br>vs<br>District | School<br>vs<br>Province |
|--------------------------|----------------|--------------------------|--------------------------|------------------------|--------------------------|--------------------------|---------------|--------------------------|--------------------------|
| Average Score            |                |                          |                          |                        |                          |                          |               |                          |                          |
| School                   | 65.9           |                          |                          |                        |                          |                          | 65.9          |                          |                          |
| District                 | 75.5           | q                        | q                        |                        |                          |                          | 75.5          | q                        | q                        |
| Province                 | 74.4           |                          |                          |                        |                          |                          | 74.4          |                          |                          |
| Percent of Passes        |                |                          |                          |                        |                          |                          |               |                          |                          |
| School                   | 90.0           |                          |                          |                        |                          |                          | 90.0          |                          |                          |
| District                 | 93.8           | q                        | q                        |                        |                          |                          | 93.8          | q                        | q                        |
| Province                 | 92.3           |                          |                          |                        |                          |                          | 92.3          |                          |                          |

Modification Time: 9:01:06AM

Modification Date: 1/20/2009 Source: Evaluation & Research 1

<sup>\*</sup> Data from the High School Certification System. The results from supplementary courses are not reflected in these results. All students obtaining a score of 48 or 49 on the final mark, were adjusted to 50 and are reflected in the Final Mark column.