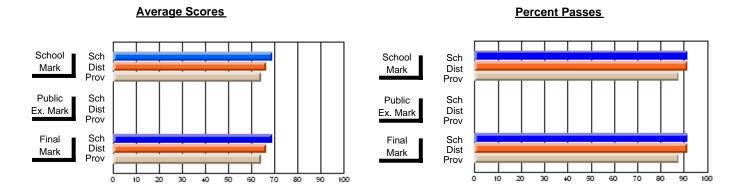

### District 2 - Western

#072 - Holy Cross All Grade School, Daniel's Harbour

**Subject: Religious Education** 

| Course: ETHICAL ISSUES 1104 | 4              |                          |                          |            |                        |                          |                          |   |              |                          |                          |
|-----------------------------|----------------|--------------------------|--------------------------|------------|------------------------|--------------------------|--------------------------|---|--------------|--------------------------|--------------------------|
| # students in course: 9     | School<br>Mark | School<br>vs<br>District | School<br>vs<br>Province | <br>_<br>_ | Public<br>Exam<br>Mark | School<br>vs<br>District | School<br>vs<br>Province |   | inal<br>Iark | School<br>vs<br>District | School<br>vs<br>Province |
| Average Score               |                |                          |                          | ļ          |                        |                          |                          | . |              |                          |                          |
| School                      | 61.1           |                          |                          |            |                        |                          |                          | 6 | 1.1          |                          |                          |
| District                    | 70.7           | q                        | q                        |            |                        |                          |                          | 7 | 0.7          | q                        | q                        |
| Province                    | 72.3           |                          |                          |            |                        |                          |                          | 7 | 2.3          |                          |                          |
| Percent of Passes           |                |                          |                          |            |                        |                          |                          |   |              |                          |                          |
| School                      | 88.9           |                          |                          |            |                        |                          |                          | 8 | 8.9          |                          |                          |
| District                    | 93.0           | q                        | q                        |            |                        |                          |                          | 9 | 3.0          | q                        | q                        |
| Province                    | 92.2           | •                        | •                        |            |                        |                          |                          | 9 | 2.2          | •                        | •                        |

Modification Time: 9:01:06AM

Modification Date: 1/20/2009

Source: Evaluation & Research

9

<sup>\*</sup> Data from the High School Certification System. The results from supplementary courses are not reflected in these results. All students obtaining a score of 48 or 49 on the final mark, were adjusted to 50 and are reflected in the Final Mark column.