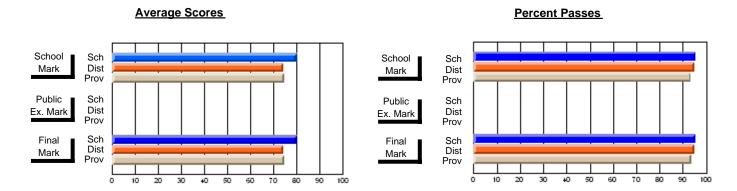

## District 2 - Western

#072 - Holy Cross All Grade School, Daniel's Harbour

**Subject: Physical Education** 

| # atualanta in accuracy 40 |                |                          |                          |                        |                          |                          |               |                          |                          |
|----------------------------|----------------|--------------------------|--------------------------|------------------------|--------------------------|--------------------------|---------------|--------------------------|--------------------------|
| # students in course: 12   | School<br>Mark | School<br>vs<br>District | School<br>vs<br>Province | Public<br>Exam<br>Mark | School<br>vs<br>District | School<br>vs<br>Province | Final<br>Mark | School<br>vs<br>District | School<br>vs<br>Province |
| Average Score              |                |                          |                          |                        |                          |                          |               |                          |                          |
| School                     | 85.9           |                          |                          |                        |                          |                          | 85.9          |                          |                          |
| District                   | 81.7           | р                        | р                        |                        |                          |                          | 81.7          | р                        | р                        |
| Province                   | 83.0           |                          |                          |                        |                          |                          | 83.0          |                          |                          |
| Percent of Passes          |                |                          |                          |                        |                          |                          |               |                          |                          |
| School                     | 100.0          |                          |                          |                        |                          |                          | 100.0         |                          |                          |
| District                   | 97.2           | р                        | р                        |                        |                          |                          | 97.2          | р                        | р                        |
| Province                   | 97.2           |                          |                          |                        |                          |                          | 97.2          |                          |                          |

Modification Time: 9:01:06AM

Modification Date: 1/20/2009

Source: Evaluation & Research

7

<sup>\*</sup> Data from the High School Certification System. The results from supplementary courses are not reflected in these results. All students obtaining a score of 48 or 49 on the final mark, were adjusted to 50 and are reflected in the Final Mark column.