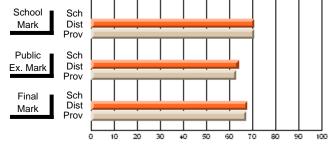

### District 2 - Western

#072 - Holy Cross All Grade School, Daniel's Harbour

**Subject: Family Studies** 

| # students in course: 10 | School<br>Mark | School<br>vs<br>District | School<br>vs<br>Province | Public<br>Exam<br>Mark | School<br>vs<br>District | School<br>vs<br>Province | Final<br>Mark | School<br>vs<br>District | School<br>vs<br>Province |
|--------------------------|----------------|--------------------------|--------------------------|------------------------|--------------------------|--------------------------|---------------|--------------------------|--------------------------|
| Average Score            |                |                          |                          |                        |                          |                          |               |                          |                          |
| School                   | 65.9           |                          |                          |                        |                          |                          | 65.9          |                          |                          |
| District                 | 75.5           | q                        | q                        |                        |                          |                          | 75.5          | q                        | q                        |
| Province                 | 74.4           |                          |                          |                        |                          |                          | 74.4          |                          |                          |
| Percent of Passes        |                |                          |                          |                        |                          |                          |               |                          |                          |
| School                   | 90.0           |                          |                          |                        |                          |                          | 90.0          |                          |                          |
| District                 | 93.8           | q                        | q                        |                        |                          |                          | 93.8          | q                        | q                        |
| Province                 | 92.3           |                          |                          |                        |                          |                          | 92.3          |                          |                          |

Modification Time: 9:01:06AM

Modification Date: 1/20/2009 Source: Evaluation & Research 1

<sup>\*</sup> Data from the High School Certification System. The results from supplementary courses are not reflected in these results. All students obtaining a score of 48 or 49 on the final mark, were adjusted to 50 and are reflected in the Final Mark column.