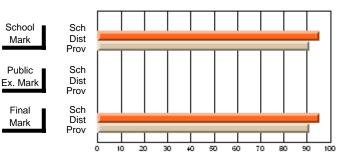

## District 2 - Western

#072 - Holy Cross All Grade School, Daniel's Harbour

**Subject: Mathematics** 

| Course: MATHEMATICS 2204 |                |                          |                          | <b>」</b>               |                          | nool data has<br>nheld for rea |               |                          |                          |
|--------------------------|----------------|--------------------------|--------------------------|------------------------|--------------------------|--------------------------------|---------------|--------------------------|--------------------------|
| # students in course: 4  | School<br>Mark | School<br>vs<br>District | School<br>vs<br>Province | Public<br>Exam<br>Mark | School<br>vs<br>District | School<br>vs<br>Province       | Final<br>Mark | School<br>vs<br>District | School<br>vs<br>Province |
| Average Score            |                |                          |                          |                        |                          |                                | -             |                          |                          |
| School                   |                |                          |                          |                        |                          |                                |               |                          |                          |
| District                 | 62.9           | р                        | р                        |                        |                          |                                | 62.9          | р                        | р                        |
| Province                 | 61.6           |                          |                          |                        |                          |                                | 61.6          |                          |                          |
| Percent of Passes        |                |                          |                          |                        |                          |                                |               |                          |                          |
| School                   |                |                          |                          |                        |                          |                                |               |                          |                          |
| District                 | 86.6           | р                        | р                        |                        |                          |                                | 86.6          | р                        | р                        |
| Province                 | 84.7           |                          |                          |                        |                          |                                | 84.7          |                          |                          |

Modification Time: 9:01:06AM

Modification Date: 1/20/2009

Source: Evaluation & Research

2

<sup>\*</sup> Data from the High School Certification System. The results from supplementary courses are not reflected in these results. All students obtaining a score of 48 or 49 on the final mark, were adjusted to 50 and are reflected in the Final Mark column.