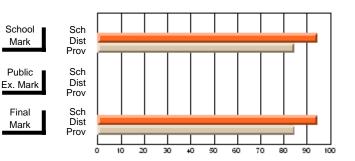

### District 2 - Western

#072 - Holy Cross All Grade School, Daniel's Harbour

**Subject: Family Studies** 

| # students in course: 10 | School<br>Mark | School<br>vs<br>District | School<br>vs<br>Province | Public<br>Exam<br>Mark | School<br>vs<br>District | School<br>vs<br>Province | Final<br>Mark | School<br>vs<br>District | School<br>vs<br>Province |
|--------------------------|----------------|--------------------------|--------------------------|------------------------|--------------------------|--------------------------|---------------|--------------------------|--------------------------|
| Average Score            |                |                          |                          |                        |                          |                          |               |                          |                          |
| School                   | 65.9           |                          |                          |                        |                          |                          | 65.9          |                          |                          |
| District                 | 75.5           | q                        | q                        |                        |                          |                          | 75.5          | q                        | q                        |
| Province                 | 74.4           |                          |                          |                        |                          |                          | 74.4          |                          |                          |
| Percent of Passes        |                |                          |                          |                        |                          |                          |               |                          |                          |
| School                   | 90.0           |                          |                          |                        |                          |                          | 90.0          |                          |                          |
| District                 | 93.8           | q                        | q                        |                        |                          |                          | 93.8          | q                        | q                        |
| Province                 | 92.3           |                          |                          |                        |                          |                          | 92.3          |                          |                          |