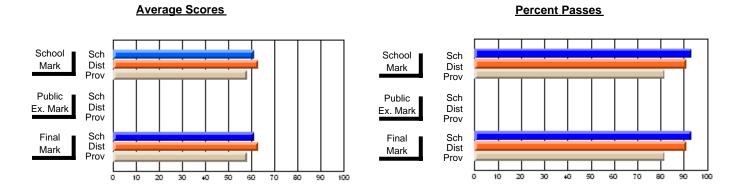

## District 2 - Western

#072 - Holy Cross All Grade School, Daniel's Harbour

**Subject: Mathematics** 

| Course: MATHEMATICS 2204 |                |                          |                          | <b>」</b>               |                          | nool data has<br>nheld for rea |               |                          |                          |
|--------------------------|----------------|--------------------------|--------------------------|------------------------|--------------------------|--------------------------------|---------------|--------------------------|--------------------------|
| # students in course: 4  | School<br>Mark | School<br>vs<br>District | School<br>vs<br>Province | Public<br>Exam<br>Mark | School<br>vs<br>District | School<br>vs<br>Province       | Final<br>Mark | School<br>vs<br>District | School<br>vs<br>Province |
| Average Score            |                |                          |                          |                        |                          |                                | -             |                          |                          |
| School                   |                |                          |                          |                        |                          |                                |               |                          |                          |
| District                 | 62.9           | р                        | р                        |                        |                          |                                | 62.9          | р                        | р                        |
| Province                 | 61.6           |                          |                          |                        |                          |                                | 61.6          |                          |                          |
| Percent of Passes        |                |                          |                          |                        |                          |                                |               |                          |                          |
| School                   |                |                          |                          |                        |                          |                                |               |                          |                          |
| District                 | 86.6           | р                        | р                        |                        |                          |                                | 86.6          | р                        | р                        |
| Province                 | 84.7           |                          |                          |                        |                          |                                | 84.7          |                          |                          |