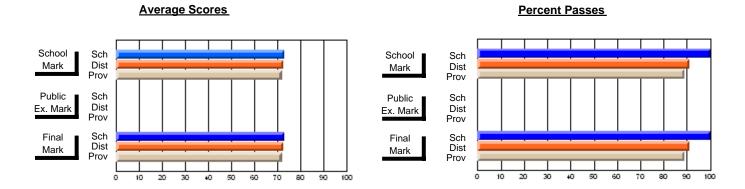

## District 2 - Western

#072 - Holy Cross All Grade School, Daniel's Harbour

**Subject: Physical Education** 

| # atualanta in accuracy 40 |                |                          |                          |                        |                          |                          |               |                          |                          |
|----------------------------|----------------|--------------------------|--------------------------|------------------------|--------------------------|--------------------------|---------------|--------------------------|--------------------------|
| # students in course: 12   | School<br>Mark | School<br>vs<br>District | School<br>vs<br>Province | Public<br>Exam<br>Mark | School<br>vs<br>District | School<br>vs<br>Province | Final<br>Mark | School<br>vs<br>District | School<br>vs<br>Province |
| Average Score              |                |                          |                          |                        |                          |                          |               |                          |                          |
| School                     | 85.9           |                          |                          |                        |                          |                          | 85.9          |                          |                          |
| District                   | 81.7           | р                        | р                        |                        |                          |                          | 81.7          | р                        | р                        |
| Province                   | 83.0           |                          |                          |                        |                          |                          | 83.0          |                          |                          |
| Percent of Passes          |                |                          |                          |                        |                          |                          |               |                          |                          |
| School                     | 100.0          |                          |                          |                        |                          |                          | 100.0         |                          |                          |
| District                   | 97.2           | р                        | р                        |                        |                          |                          | 97.2          | р                        | р                        |
| Province                   | 97.2           |                          |                          |                        |                          |                          | 97.2          |                          |                          |