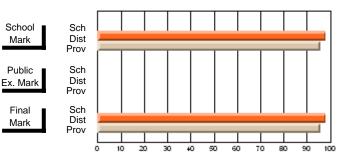

### District 2 - Western

#072 - Holy Cross All Grade School, Daniel's Harbour

**Subject: Religious Education** 

| Course: ETHICAL ISSUES 1104 | 4              |                          |                          |            |                        |                          |                          |   |              |                          |                          |
|-----------------------------|----------------|--------------------------|--------------------------|------------|------------------------|--------------------------|--------------------------|---|--------------|--------------------------|--------------------------|
| # students in course: 9     | School<br>Mark | School<br>vs<br>District | School<br>vs<br>Province | <br>_<br>_ | Public<br>Exam<br>Mark | School<br>vs<br>District | School<br>vs<br>Province |   | inal<br>Iark | School<br>vs<br>District | School<br>vs<br>Province |
| Average Score               |                |                          |                          | ļ          |                        |                          |                          | . |              |                          |                          |
| School                      | 61.1           |                          |                          |            |                        |                          |                          | 6 | 1.1          |                          |                          |
| District                    | 70.7           | q                        | q                        |            |                        |                          |                          | 7 | 0.7          | q                        | q                        |
| Province                    | 72.3           |                          |                          |            |                        |                          |                          | 7 | 2.3          |                          |                          |
| Percent of Passes           |                |                          |                          |            |                        |                          |                          |   |              |                          |                          |
| School                      | 88.9           |                          |                          |            |                        |                          |                          | 8 | 8.9          |                          |                          |
| District                    | 93.0           | q                        | q                        |            |                        |                          |                          | 9 | 3.0          | q                        | q                        |
| Province                    | 92.2           | •                        | •                        |            |                        |                          |                          | 9 | 2.2          | •                        | •                        |