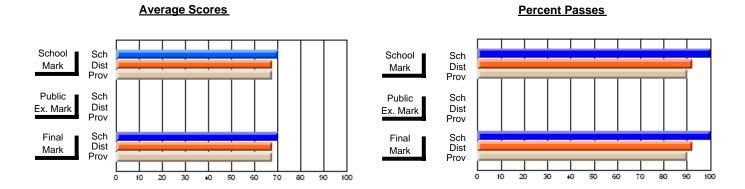

### District 2 - Western

#072 - Holy Cross All Grade School, Daniel's Harbour

**Subject: Religious Education** 

| Course: ETHICAL ISSUES 1104 | 4              |                          |                          |            |                        |                          |                          |   |              |                          |                          |
|-----------------------------|----------------|--------------------------|--------------------------|------------|------------------------|--------------------------|--------------------------|---|--------------|--------------------------|--------------------------|
| # students in course: 9     | School<br>Mark | School<br>vs<br>District | School<br>vs<br>Province | <br>_<br>_ | Public<br>Exam<br>Mark | School<br>vs<br>District | School<br>vs<br>Province |   | inal<br>Iark | School<br>vs<br>District | School<br>vs<br>Province |
| Average Score               |                |                          |                          | ļ          |                        |                          |                          | . |              |                          |                          |
| School                      | 61.1           |                          |                          |            |                        |                          |                          | 6 | 1.1          |                          |                          |
| District                    | 70.7           | q                        | q                        |            |                        |                          |                          | 7 | 0.7          | q                        | q                        |
| Province                    | 72.3           |                          |                          |            |                        |                          |                          | 7 | 2.3          |                          |                          |
| Percent of Passes           |                |                          |                          |            |                        |                          |                          |   |              |                          |                          |
| School                      | 88.9           |                          |                          |            |                        |                          |                          | 8 | 8.9          |                          |                          |
| District                    | 93.0           | q                        | q                        |            |                        |                          |                          | 9 | 3.0          | q                        | q                        |
| Province                    | 92.2           | •                        | •                        |            |                        |                          |                          | 9 | 2.2          | •                        | •                        |