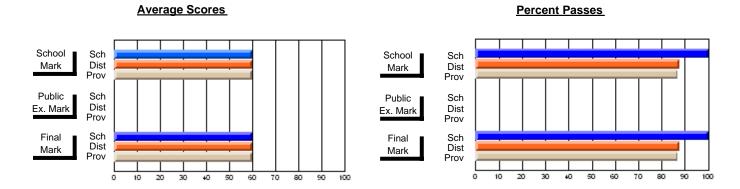

### District 2 - Western

#072 - Holy Cross All Grade School, Daniel's Harbour

**Subject: Religious Education** 

| Course: ETHICAL ISSUES 1104 | 4              |                          |                          |            |                        |                          |                          |   |              |                          |                          |
|-----------------------------|----------------|--------------------------|--------------------------|------------|------------------------|--------------------------|--------------------------|---|--------------|--------------------------|--------------------------|
| # students in course: 9     | School<br>Mark | School<br>vs<br>District | School<br>vs<br>Province | <br>_<br>_ | Public<br>Exam<br>Mark | School<br>vs<br>District | School<br>vs<br>Province |   | inal<br>Iark | School<br>vs<br>District | School<br>vs<br>Province |
| Average Score               |                |                          |                          | ļ          |                        |                          |                          | . |              |                          |                          |
| School                      | 61.1           |                          |                          |            |                        |                          |                          | 6 | 1.1          |                          |                          |
| District                    | 70.7           | q                        | q                        |            |                        |                          |                          | 7 | 0.7          | q                        | q                        |
| Province                    | 72.3           |                          |                          |            |                        |                          |                          | 7 | 2.3          |                          |                          |
| Percent of Passes           |                |                          |                          |            |                        |                          |                          |   |              |                          |                          |
| School                      | 88.9           |                          |                          |            |                        |                          |                          | 8 | 8.9          |                          |                          |
| District                    | 93.0           | q                        | q                        |            |                        |                          |                          | 9 | 3.0          | q                        | q                        |
| Province                    | 92.2           | •                        | •                        |            |                        |                          |                          | 9 | 2.2          | •                        | •                        |

Modification Time: 9:01:06AM

Modification Date: 1/20/2009

Source: Evaluation & Research

9

<sup>\*</sup> Data from the High School Certification System. The results from supplementary courses are not reflected in these results. All students obtaining a score of 48 or 49 on the final mark, were adjusted to 50 and are reflected in the Final Mark column.