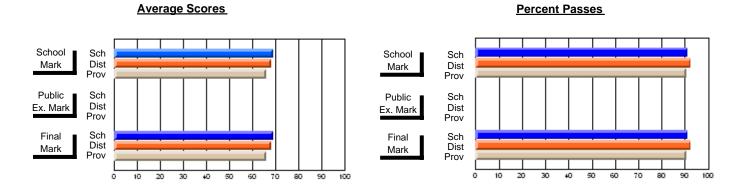

### District 2 - Western

#072 - Holy Cross All Grade School, Daniel's Harbour

**Subject: Family Studies** 

| # students in course: 10 | School<br>Mark | School<br>vs<br>District | School<br>vs<br>Province | Public<br>Exam<br>Mark | School<br>vs<br>District | School<br>vs<br>Province | Final<br>Mark | School<br>vs<br>District | School<br>vs<br>Province |
|--------------------------|----------------|--------------------------|--------------------------|------------------------|--------------------------|--------------------------|---------------|--------------------------|--------------------------|
| Average Score            |                |                          |                          |                        |                          |                          |               |                          |                          |
| School                   | 65.9           |                          |                          |                        |                          |                          | 65.9          |                          |                          |
| District                 | 75.5           | q                        | q                        |                        |                          |                          | 75.5          | q                        | q                        |
| Province                 | 74.4           |                          |                          |                        |                          |                          | 74.4          |                          |                          |
| Percent of Passes        |                |                          |                          |                        |                          |                          |               |                          |                          |
| School                   | 90.0           |                          |                          |                        |                          |                          | 90.0          |                          |                          |
| District                 | 93.8           | q                        | q                        |                        |                          |                          | 93.8          | q                        | q                        |
| Province                 | 92.3           |                          |                          |                        |                          |                          | 92.3          |                          |                          |

Modification Time: 9:01:06AM

Modification Date: 1/20/2009 Source: Evaluation & Research 1

<sup>\*</sup> Data from the High School Certification System. The results from supplementary courses are not reflected in these results. All students obtaining a score of 48 or 49 on the final mark, were adjusted to 50 and are reflected in the Final Mark column.