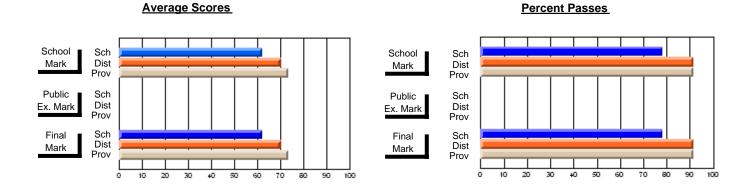

## District 2 - Western

#072 - Holy Cross All Grade School, Daniel's Harbour

Subject: Guidance

| # students in course: 14  Average Score    | School<br>Mark              | School<br>vs<br>District | School<br>vs<br>Province | Public<br>Exam<br>Mark | School<br>vs<br>District | School<br>vs<br>Province | Final<br>Mark               | School<br>vs<br>District | School<br>vs<br>Province |
|--------------------------------------------|-----------------------------|--------------------------|--------------------------|------------------------|--------------------------|--------------------------|-----------------------------|--------------------------|--------------------------|
| School District Province                   | <b>70.5</b><br>72.7<br>71.9 | q                        | q                        |                        |                          |                          | <b>70.5</b> 72.7 71.9       | q                        | q                        |
| Percent of Passes School District Province | <b>92.9</b><br>91.0<br>88.9 | р                        | р                        |                        |                          |                          | <b>92.9</b><br>91.0<br>89.0 | р                        | р                        |