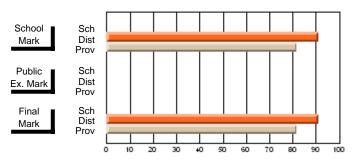

## District 2 - Western

#072 - Holy Cross All Grade School, Daniel's Harbour

**Subject: Physical Education** 

| # atualanta in accuracy 40 |                |                          |                          |                        |                          |                          |               |                          |                          |
|----------------------------|----------------|--------------------------|--------------------------|------------------------|--------------------------|--------------------------|---------------|--------------------------|--------------------------|
| # students in course: 12   | School<br>Mark | School<br>vs<br>District | School<br>vs<br>Province | Public<br>Exam<br>Mark | School<br>vs<br>District | School<br>vs<br>Province | Final<br>Mark | School<br>vs<br>District | School<br>vs<br>Province |
| Average Score              |                |                          |                          |                        |                          |                          |               |                          |                          |
| School                     | 85.9           |                          |                          |                        |                          |                          | 85.9          |                          |                          |
| District                   | 81.7           | р                        | р                        |                        |                          |                          | 81.7          | р                        | р                        |
| Province                   | 83.0           |                          |                          |                        |                          |                          | 83.0          |                          |                          |
| Percent of Passes          |                |                          |                          |                        |                          |                          |               |                          |                          |
| School                     | 100.0          |                          |                          |                        |                          |                          | 100.0         |                          |                          |
| District                   | 97.2           | р                        | р                        |                        |                          |                          | 97.2          | р                        | р                        |
| Province                   | 97.2           |                          |                          |                        |                          |                          | 97.2          |                          |                          |