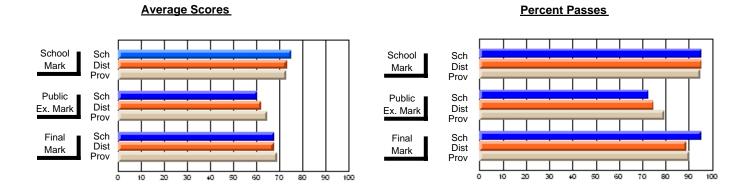

### District 2 - Western

#072 - Holy Cross All Grade School, Daniel's Harbour

**Subject: Social Studies** 

| # students in course: 8        | School<br>Mark | School<br>vs<br>District | School<br>vs<br>Province | Public<br>Exam<br>Mark | School<br>vs<br>District | School<br>vs<br>Province | Final<br>Mark | School<br>vs<br>District | School<br>vs<br>Province |
|--------------------------------|----------------|--------------------------|--------------------------|------------------------|--------------------------|--------------------------|---------------|--------------------------|--------------------------|
| <u>Average Score</u><br>School | 72.4           |                          |                          | 76.8                   |                          |                          | 78.8          |                          |                          |
| District                       | 70.9           | р                        | р                        | 64.1                   | р                        | р                        | 67.8          | р                        | q                        |
| Province                       | 70.9           | Р                        | Р                        | 63.1                   | Р                        | P                        | 67.3          | Р                        | P                        |
| Percent of Passes              |                |                          |                          |                        |                          |                          |               |                          |                          |
| School                         | 100.0          |                          |                          | 100.0                  |                          |                          | 100.0         |                          |                          |
| District                       | 93.7           | р                        | р                        | 83.0                   | р                        | р                        | 93.8          | р                        | р                        |
| Province                       | 94.8           |                          |                          | 81.1                   |                          |                          | 92.9          |                          |                          |

#### **Average Scores** Percent Passes School Sch School Sch Dist Mark Dist Mark Prov Prov Public Sch Public Sch Dist Ex. Mark Dist Ex. Mark Prov Prov Final Sch Sch Final Dist Prov Dist Mark Mark Prov 60 90 10 20 30 40 50 70 80

Modification Time: 9:01:06AM

Modification Date: 1/20/2009

Source: Evaluation & Research

11

<sup>\*</sup> Data from the High School Certification System. The results from supplementary courses are not reflected in these results. All students obtaining a score of 48 or 49 on the final mark, were adjusted to 50 and are reflected in the Final Mark column.