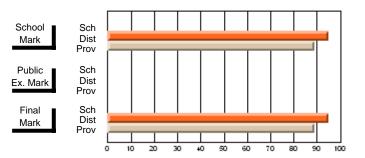

### District 2 - Western

#072 - Holy Cross All Grade School, Daniel's Harbour

**Subject: Social Studies** 

| "                              |                |                          |                          |                        | with                     | <u>nheld for re</u> a    | s <u>ons of cor</u> | nfidential               | ity.                     |
|--------------------------------|----------------|--------------------------|--------------------------|------------------------|--------------------------|--------------------------|---------------------|--------------------------|--------------------------|
| # students in course: 5        | School<br>Mark | School<br>vs<br>District | School<br>vs<br>Province | Public<br>Exam<br>Mark | School<br>vs<br>District | School<br>vs<br>Province | Final<br>Mark       | School<br>vs<br>District | School<br>vs<br>Province |
| <u>Average Score</u><br>School |                |                          |                          |                        |                          |                          |                     |                          |                          |
| District                       | 60.0           | q                        | q                        |                        |                          |                          | 60.0                | q                        | q                        |
| Province                       | 59.9           | •                        | ·                        |                        |                          |                          | 59.9                |                          | •                        |
| Percent of Passes              |                |                          |                          |                        |                          |                          |                     |                          |                          |
| School                         |                |                          |                          |                        |                          |                          |                     |                          |                          |
| District                       | 87.5           | q                        | q                        |                        |                          |                          | 87.5                | q                        | q                        |
| Province                       | 86.9           |                          |                          |                        |                          |                          | 86.9                |                          |                          |

Modification Time: 9:01:06AM

Modification Date: 1/20/2009

Source: Evaluation & Research

10

<sup>\*</sup> Data from the High School Certification System. The results from supplementary courses are not reflected in these results. All students obtaining a score of 48 or 49 on the final mark, were adjusted to 50 and are reflected in the Final Mark column.