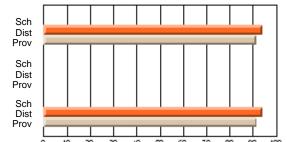

### District 2 - Western

#072 - Holy Cross All Grade School, Daniel's Harbour

**Subject: Family Studies** 

| # students in course: 10 | School<br>Mark | School<br>vs<br>District | School<br>vs<br>Province | Public<br>Exam<br>Mark | School<br>vs<br>District | School<br>vs<br>Province | Final<br>Mark | School<br>vs<br>District | School<br>vs<br>Province |
|--------------------------|----------------|--------------------------|--------------------------|------------------------|--------------------------|--------------------------|---------------|--------------------------|--------------------------|
| Average Score            |                |                          |                          |                        |                          |                          |               |                          |                          |
| School                   | 65.9           |                          |                          |                        |                          |                          | 65.9          |                          |                          |
| District                 | 75.5           | q                        | q                        |                        |                          |                          | 75.5          | q                        | q                        |
| Province                 | 74.4           |                          |                          |                        |                          |                          | 74.4          |                          |                          |
| Percent of Passes        |                |                          |                          |                        |                          |                          |               |                          |                          |
| School                   | 90.0           |                          |                          |                        |                          |                          | 90.0          |                          |                          |
| District                 | 93.8           | q                        | q                        |                        |                          |                          | 93.8          | q                        | q                        |
| Province                 | 92.3           |                          |                          |                        |                          |                          | 92.3          |                          |                          |

Modification Time: 9:01:06AM

Modification Date: 1/20/2009 Source: Evaluation & Research 1

<sup>\*</sup> Data from the High School Certification System. The results from supplementary courses are not reflected in these results. All students obtaining a score of 48 or 49 on the final mark, were adjusted to 50 and are reflected in the Final Mark column.