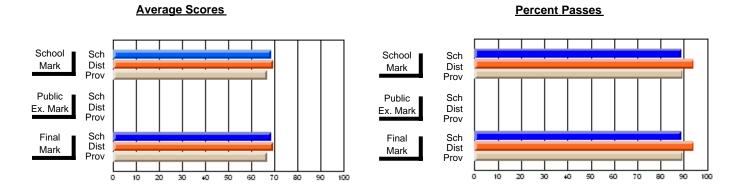

### District 2 - Western

#072 - Holy Cross All Grade School, Daniel's Harbour

**Subject: Social Studies** 

| # students in course: 8        | School<br>Mark | School<br>vs<br>District | School<br>vs<br>Province | Public<br>Exam<br>Mark | School<br>vs<br>District | School<br>vs<br>Province | Final<br>Mark | School<br>vs<br>District | School<br>vs<br>Province |
|--------------------------------|----------------|--------------------------|--------------------------|------------------------|--------------------------|--------------------------|---------------|--------------------------|--------------------------|
| <u>Average Score</u><br>School | 72.4           |                          |                          | 76.8                   |                          |                          | 78.8          |                          |                          |
| District                       | 70.9           | р                        | р                        | 64.1                   | р                        | р                        | 67.8          | р                        | q                        |
| Province                       | 70.9           | Р                        | Р                        | 63.1                   | Р                        | P                        | 67.3          | Р                        | P                        |
| Percent of Passes              |                |                          |                          |                        |                          |                          |               |                          |                          |
| School                         | 100.0          |                          |                          | 100.0                  |                          |                          | 100.0         |                          |                          |
| District                       | 93.7           | р                        | р                        | 83.0                   | р                        | р                        | 93.8          | р                        | р                        |
| Province                       | 94.8           |                          |                          | 81.1                   |                          |                          | 92.9          |                          |                          |

Modification Time: 9:01:06AM

Modification Date: 1/20/2009

Source: Evaluation & Research

11

<sup>\*</sup> Data from the High School Certification System. The results from supplementary courses are not reflected in these results. All students obtaining a score of 48 or 49 on the final mark, were adjusted to 50 and are reflected in the Final Mark column.