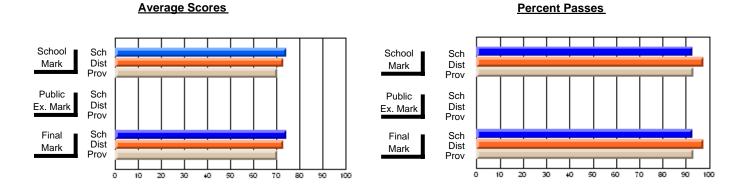

### District 2 - Western

#072 - Holy Cross All Grade School, Daniel's Harbour

**Subject: Family Studies** 

| # students in course: 10 | School<br>Mark | School<br>vs<br>District | School<br>vs<br>Province | Public<br>Exam<br>Mark | School<br>vs<br>District | School<br>vs<br>Province | Final<br>Mark | School<br>vs<br>District | School<br>vs<br>Province |
|--------------------------|----------------|--------------------------|--------------------------|------------------------|--------------------------|--------------------------|---------------|--------------------------|--------------------------|
| Average Score            |                |                          |                          |                        |                          |                          |               |                          |                          |
| School                   | 65.9           |                          |                          |                        |                          |                          | 65.9          |                          |                          |
| District                 | 75.5           | q                        | q                        |                        |                          |                          | 75.5          | q                        | q                        |
| Province                 | 74.4           |                          |                          |                        |                          |                          | 74.4          |                          |                          |
| Percent of Passes        |                |                          |                          |                        |                          |                          |               |                          |                          |
| School                   | 90.0           |                          |                          |                        |                          |                          | 90.0          |                          |                          |
| District                 | 93.8           | q                        | q                        |                        |                          |                          | 93.8          | q                        | q                        |
| Province                 | 92.3           |                          |                          |                        |                          |                          | 92.3          |                          |                          |

Modification Time: 9:01:06AM

Modification Date: 1/20/2009 Source: Evaluation & Research 1

<sup>\*</sup> Data from the High School Certification System. The results from supplementary courses are not reflected in these results. All students obtaining a score of 48 or 49 on the final mark, were adjusted to 50 and are reflected in the Final Mark column.