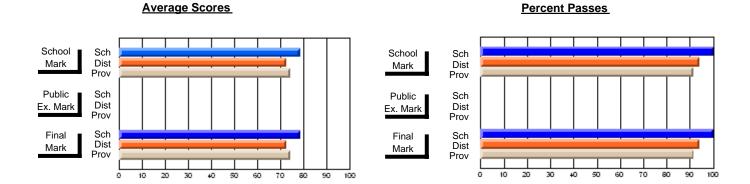

### District 2 - Western

#072 - Holy Cross All Grade School, Daniel's Harbour

**Subject: Social Studies** 

| # students in course: 8        | School<br>Mark | School<br>vs<br>District | School<br>vs<br>Province | Public<br>Exam<br>Mark | School<br>vs<br>District | School<br>vs<br>Province | Final<br>Mark | School<br>vs<br>District | School<br>vs<br>Province |
|--------------------------------|----------------|--------------------------|--------------------------|------------------------|--------------------------|--------------------------|---------------|--------------------------|--------------------------|
| <u>Average Score</u><br>School | 72.4           |                          |                          | 76.8                   |                          |                          | 78.8          |                          |                          |
| District                       | 70.9           | р                        | р                        | 64.1                   | р                        | р                        | 67.8          | р                        | q                        |
| Province                       | 70.9           | Р                        | Р                        | 63.1                   | Р                        | P                        | 67.3          | Р                        | P                        |
| Percent of Passes              |                |                          |                          |                        |                          |                          |               |                          |                          |
| School                         | 100.0          |                          |                          | 100.0                  |                          |                          | 100.0         |                          |                          |
| District                       | 93.7           | р                        | р                        | 83.0                   | р                        | р                        | 93.8          | р                        | р                        |
| Province                       | 94.8           |                          |                          | 81.1                   |                          |                          | 92.9          |                          |                          |

Modification Time: 9:01:06AM

Modification Date: 1/20/2009

Source: Evaluation & Research

11

<sup>\*</sup> Data from the High School Certification System. The results from supplementary courses are not reflected in these results. All students obtaining a score of 48 or 49 on the final mark, were adjusted to 50 and are reflected in the Final Mark column.