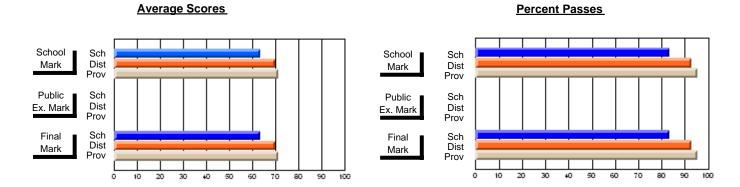

## District 2 - Western

#072 - Holy Cross All Grade School, Daniel's Harbour

Subject: Guidance

| # students in course: 14  Average Score    | School<br>Mark              | School<br>vs<br>District | School<br>vs<br>Province | Public<br>Exam<br>Mark | School<br>vs<br>District | School<br>vs<br>Province | Final<br>Mark               | School<br>vs<br>District | School<br>vs<br>Province |
|--------------------------------------------|-----------------------------|--------------------------|--------------------------|------------------------|--------------------------|--------------------------|-----------------------------|--------------------------|--------------------------|
| School District Province                   | <b>70.5</b><br>72.7<br>71.9 | q                        | q                        |                        |                          |                          | <b>70.5</b> 72.7 71.9       | q                        | q                        |
| Percent of Passes School District Province | <b>92.9</b><br>91.0<br>88.9 | р                        | р                        |                        |                          |                          | <b>92.9</b><br>91.0<br>89.0 | р                        | р                        |

Modification Time: 9:01:06AM

Modification Date: 1/20/2009 Source: Evaluation & Research

<sup>\*</sup> Data from the High School Certification System. The results from supplementary courses are not reflected in these results. All students obtaining a score of 48 or 49 on the final mark, were adjusted to 50 and are reflected in the Final Mark column.