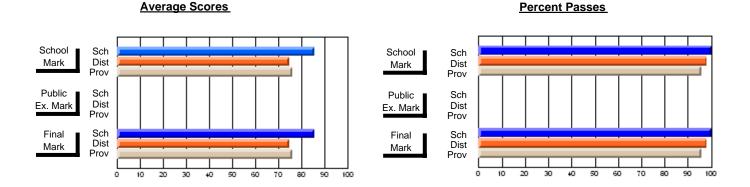

### District 2 - Western

#072 - Holy Cross All Grade School, Daniel's Harbour

**Subject: Social Studies** 

| # students in course: 8        | School<br>Mark | School<br>vs<br>District | School<br>vs<br>Province | Public<br>Exam<br>Mark | School<br>vs<br>District | School<br>vs<br>Province | Final<br>Mark | School<br>vs<br>District | School<br>vs<br>Province |
|--------------------------------|----------------|--------------------------|--------------------------|------------------------|--------------------------|--------------------------|---------------|--------------------------|--------------------------|
| <u>Average Score</u><br>School | 72.4           |                          |                          | 76.8                   |                          |                          | 78.8          |                          |                          |
| District                       | 70.9           | р                        | р                        | 64.1                   | р                        | р                        | 67.8          | р                        | q                        |
| Province                       | 70.9           | Р                        | Р                        | 63.1                   | Р                        | P                        | 67.3          | Р                        | P                        |
| Percent of Passes              |                |                          |                          |                        |                          |                          |               |                          |                          |
| School                         | 100.0          |                          |                          | 100.0                  |                          |                          | 100.0         |                          |                          |
| District                       | 93.7           | р                        | р                        | 83.0                   | р                        | р                        | 93.8          | р                        | р                        |
| Province                       | 94.8           |                          |                          | 81.1                   |                          |                          | 92.9          |                          |                          |

#### **Average Scores** Percent Passes School Sch School Sch Dist Mark Dist Mark Prov Prov Public Sch Public Sch Dist Ex. Mark Dist Ex. Mark Prov Prov Final Sch Sch Final Dist Prov Dist Mark Mark Prov 60 90 10 20 30 40 50 70 80

Modification Time: 9:01:06AM

Modification Date: 1/20/2009

Source: Evaluation & Research

11

<sup>\*</sup> Data from the High School Certification System. The results from supplementary courses are not reflected in these results. All students obtaining a score of 48 or 49 on the final mark, were adjusted to 50 and are reflected in the Final Mark column.