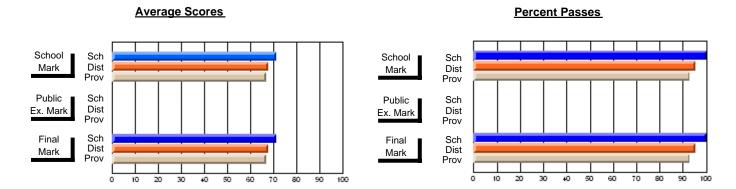

## District 2 - Western

#072 - Holy Cross All Grade School, Daniel's Harbour

**Subject: Physical Education** 

| # atualanta in accuracy 40 |                |                          |                          |                        |                          |                          |               |                          |                          |
|----------------------------|----------------|--------------------------|--------------------------|------------------------|--------------------------|--------------------------|---------------|--------------------------|--------------------------|
| # students in course: 12   | School<br>Mark | School<br>vs<br>District | School<br>vs<br>Province | Public<br>Exam<br>Mark | School<br>vs<br>District | School<br>vs<br>Province | Final<br>Mark | School<br>vs<br>District | School<br>vs<br>Province |
| Average Score              |                |                          |                          |                        |                          |                          |               |                          |                          |
| School                     | 85.9           |                          |                          |                        |                          |                          | 85.9          |                          |                          |
| District                   | 81.7           | р                        | р                        |                        |                          |                          | 81.7          | р                        | р                        |
| Province                   | 83.0           |                          |                          |                        |                          |                          | 83.0          |                          |                          |
| Percent of Passes          |                |                          |                          |                        |                          |                          |               |                          |                          |
| School                     | 100.0          |                          |                          |                        |                          |                          | 100.0         |                          |                          |
| District                   | 97.2           | р                        | р                        |                        |                          |                          | 97.2          | р                        | р                        |
| Province                   | 97.2           |                          |                          |                        |                          |                          | 97.2          |                          |                          |

Modification Time: 9:01:06AM

Modification Date: 1/20/2009

Source: Evaluation & Research

7

<sup>\*</sup> Data from the High School Certification System. The results from supplementary courses are not reflected in these results. All students obtaining a score of 48 or 49 on the final mark, were adjusted to 50 and are reflected in the Final Mark column.