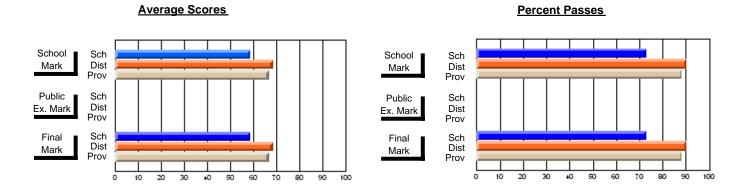

### District 2 - Western

#072 - Holy Cross All Grade School, Daniel's Harbour

**Subject: Family Studies** 

| # students in course: 10 | School<br>Mark | School<br>vs<br>District | School<br>vs<br>Province | Public<br>Exam<br>Mark | School<br>vs<br>District | School<br>vs<br>Province | Final<br>Mark | School<br>vs<br>District | School<br>vs<br>Province |
|--------------------------|----------------|--------------------------|--------------------------|------------------------|--------------------------|--------------------------|---------------|--------------------------|--------------------------|
| Average Score            |                |                          |                          |                        |                          |                          |               |                          |                          |
| School                   | 65.9           |                          |                          |                        |                          |                          | 65.9          |                          |                          |
| District                 | 75.5           | q                        | q                        |                        |                          |                          | 75.5          | q                        | q                        |
| Province                 | 74.4           |                          |                          |                        |                          |                          | 74.4          |                          |                          |
| Percent of Passes        |                |                          |                          |                        |                          |                          |               |                          |                          |
| School                   | 90.0           |                          |                          |                        |                          |                          | 90.0          |                          |                          |
| District                 | 93.8           | q                        | q                        |                        |                          |                          | 93.8          | q                        | q                        |
| Province                 | 92.3           |                          |                          |                        |                          |                          | 92.3          |                          |                          |

Modification Time: 9:01:06AM

Modification Date: 1/20/2009 Source: Evaluation & Research 1

<sup>\*</sup> Data from the High School Certification System. The results from supplementary courses are not reflected in these results. All students obtaining a score of 48 or 49 on the final mark, were adjusted to 50 and are reflected in the Final Mark column.