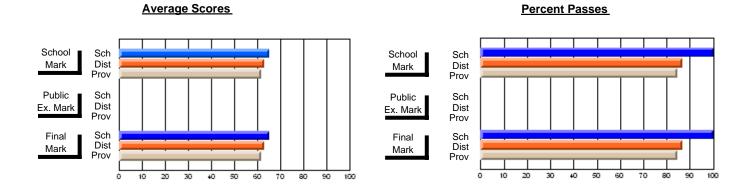

### District 2 - Western

#072 - Holy Cross All Grade School, Daniel's Harbour

**Subject: Social Studies** 

| "                              |                |                          |                          |                        | with                     | <u>nheld for re</u> a    | s <u>ons of cor</u> | nfidential               | ity.                     |
|--------------------------------|----------------|--------------------------|--------------------------|------------------------|--------------------------|--------------------------|---------------------|--------------------------|--------------------------|
| # students in course: 5        | School<br>Mark | School<br>vs<br>District | School<br>vs<br>Province | Public<br>Exam<br>Mark | School<br>vs<br>District | School<br>vs<br>Province | Final<br>Mark       | School<br>vs<br>District | School<br>vs<br>Province |
| <u>Average Score</u><br>School |                |                          |                          |                        |                          |                          |                     |                          |                          |
| District                       | 60.0           | q                        | q                        |                        |                          |                          | 60.0                | q                        | q                        |
| Province                       | 59.9           | •                        | ·                        |                        |                          |                          | 59.9                |                          | •                        |
| Percent of Passes              |                |                          |                          |                        |                          |                          |                     |                          |                          |
| School                         |                |                          |                          |                        |                          |                          |                     |                          |                          |
| District                       | 87.5           | q                        | q                        |                        |                          |                          | 87.5                | q                        | q                        |
| Province                       | 86.9           |                          |                          |                        |                          |                          | 86.9                |                          |                          |