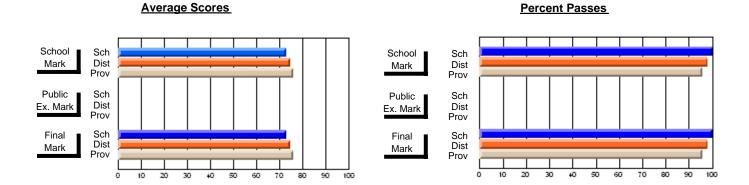

## District 2 - Western

#072 - Holy Cross All Grade School, Daniel's Harbour

**Subject: Physical Education** 

| # atualanta in accuracy 40 |                |                          |                          |                        |                          |                          |               |                          |                          |
|----------------------------|----------------|--------------------------|--------------------------|------------------------|--------------------------|--------------------------|---------------|--------------------------|--------------------------|
| # students in course: 12   | School<br>Mark | School<br>vs<br>District | School<br>vs<br>Province | Public<br>Exam<br>Mark | School<br>vs<br>District | School<br>vs<br>Province | Final<br>Mark | School<br>vs<br>District | School<br>vs<br>Province |
| Average Score              |                |                          |                          |                        |                          |                          |               |                          |                          |
| School                     | 85.9           |                          |                          |                        |                          |                          | 85.9          |                          |                          |
| District                   | 81.7           | р                        | р                        |                        |                          |                          | 81.7          | р                        | р                        |
| Province                   | 83.0           |                          |                          |                        |                          |                          | 83.0          |                          |                          |
| Percent of Passes          |                |                          |                          |                        |                          |                          |               |                          |                          |
| School                     | 100.0          |                          |                          |                        |                          |                          | 100.0         |                          |                          |
| District                   | 97.2           | р                        | р                        |                        |                          |                          | 97.2          | р                        | р                        |
| Province                   | 97.2           |                          |                          |                        |                          |                          | 97.2          |                          |                          |