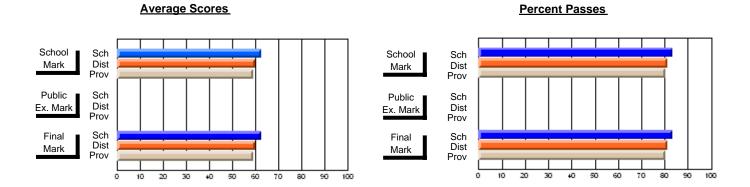

### District 2 - Western

#072 - Holy Cross All Grade School, Daniel's Harbour

**Subject: Social Studies** 

| "                              |                |                          |                          |                        | with                     | <u>nheld for re</u> a    | s <u>ons of cor</u> | nfidential               | ity.                     |
|--------------------------------|----------------|--------------------------|--------------------------|------------------------|--------------------------|--------------------------|---------------------|--------------------------|--------------------------|
| # students in course: 5        | School<br>Mark | School<br>vs<br>District | School<br>vs<br>Province | Public<br>Exam<br>Mark | School<br>vs<br>District | School<br>vs<br>Province | Final<br>Mark       | School<br>vs<br>District | School<br>vs<br>Province |
| <u>Average Score</u><br>School |                |                          |                          |                        |                          |                          |                     |                          |                          |
| District                       | 60.0           | q                        | q                        |                        |                          |                          | 60.0                | q                        | q                        |
| Province                       | 59.9           | •                        | ·                        |                        |                          |                          | 59.9                |                          | •                        |
| Percent of Passes              |                |                          |                          |                        |                          |                          |                     |                          |                          |
| School                         |                |                          |                          |                        |                          |                          |                     |                          |                          |
| District                       | 87.5           | q                        | q                        |                        |                          |                          | 87.5                | q                        | q                        |
| Province                       | 86.9           |                          |                          |                        |                          |                          | 86.9                |                          |                          |

#### Percent Passes **Average Scores** School Sch School Sch Mark Dist Dist Mark Prov Prov Public Sch Public Sch Dist Ex. Mark Dist Ex. Mark Prov Prov Final Sch Sch Final Dist Prov Dist Mark Mark Prov 50 60 70 80 90 20 30 40