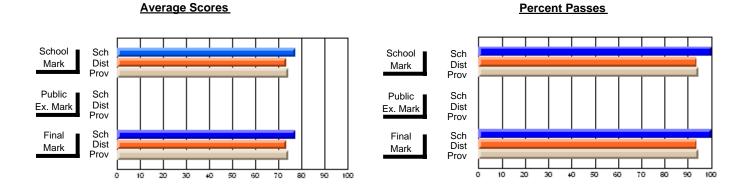

## District 2 - Western

#072 - Holy Cross All Grade School, Daniel's Harbour

**Subject: Physical Education** 

| # atualanta in accuracy 40 |                |                          |                          |                        |                          |                          |               |                          |                          |
|----------------------------|----------------|--------------------------|--------------------------|------------------------|--------------------------|--------------------------|---------------|--------------------------|--------------------------|
| # students in course: 12   | School<br>Mark | School<br>vs<br>District | School<br>vs<br>Province | Public<br>Exam<br>Mark | School<br>vs<br>District | School<br>vs<br>Province | Final<br>Mark | School<br>vs<br>District | School<br>vs<br>Province |
| Average Score              |                |                          |                          |                        |                          |                          |               |                          |                          |
| School                     | 85.9           |                          |                          |                        |                          |                          | 85.9          |                          |                          |
| District                   | 81.7           | р                        | р                        |                        |                          |                          | 81.7          | р                        | р                        |
| Province                   | 83.0           |                          |                          |                        |                          |                          | 83.0          |                          |                          |
| Percent of Passes          |                |                          |                          |                        |                          |                          |               |                          |                          |
| School                     | 100.0          |                          |                          |                        |                          |                          | 100.0         |                          |                          |
| District                   | 97.2           | р                        | р                        |                        |                          |                          | 97.2          | р                        | р                        |
| Province                   | 97.2           |                          |                          |                        |                          |                          | 97.2          |                          |                          |

Modification Time: 9:01:06AM

Modification Date: 1/20/2009

Source: Evaluation & Research

7

<sup>\*</sup> Data from the High School Certification System. The results from supplementary courses are not reflected in these results. All students obtaining a score of 48 or 49 on the final mark, were adjusted to 50 and are reflected in the Final Mark column.