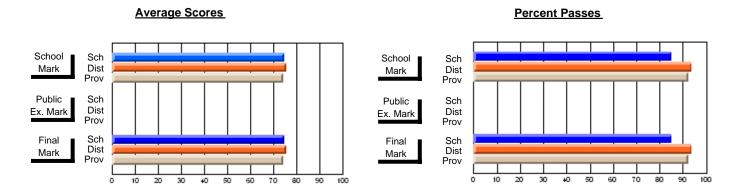

### District 2 - Western

#072 - Holy Cross All Grade School, Daniel's Harbour

**Subject: Family Studies** 

| # students in course: 10 | School<br>Mark | School<br>vs<br>District | School<br>vs<br>Province | Public<br>Exam<br>Mark | School<br>vs<br>District | School<br>vs<br>Province | Final<br>Mark | School<br>vs<br>District | School<br>vs<br>Province |
|--------------------------|----------------|--------------------------|--------------------------|------------------------|--------------------------|--------------------------|---------------|--------------------------|--------------------------|
| Average Score            |                |                          |                          |                        |                          |                          |               |                          |                          |
| School                   | 65.9           |                          |                          |                        |                          |                          | 65.9          |                          |                          |
| District                 | 75.5           | q                        | q                        |                        |                          |                          | 75.5          | q                        | q                        |
| Province                 | 74.4           |                          |                          |                        |                          |                          | 74.4          |                          |                          |
| Percent of Passes        |                |                          |                          |                        |                          |                          |               |                          |                          |
| School                   | 90.0           |                          |                          |                        |                          |                          | 90.0          |                          |                          |
| District                 | 93.8           | q                        | q                        |                        |                          |                          | 93.8          | q                        | q                        |
| Province                 | 92.3           |                          |                          |                        |                          |                          | 92.3          |                          |                          |

Modification Time: 9:01:06AM

Modification Date: 1/20/2009 Source: Evaluation & Research 1

<sup>\*</sup> Data from the High School Certification System. The results from supplementary courses are not reflected in these results. All students obtaining a score of 48 or 49 on the final mark, were adjusted to 50 and are reflected in the Final Mark column.