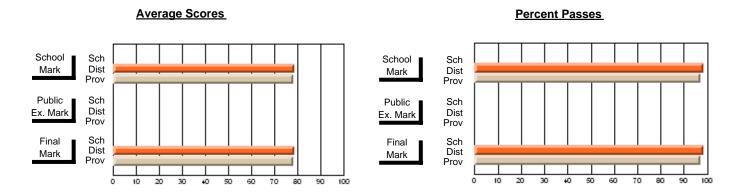

## District 2 - Western

#072 - Holy Cross All Grade School, Daniel's Harbour

**Subject: Mathematics** 

|                                |                |                          |                          | <b>-</b>               | with                     | <u>nheld for re</u> a    | s <u>ons of cor</u> | nfidential               | ity.                     |
|--------------------------------|----------------|--------------------------|--------------------------|------------------------|--------------------------|--------------------------|---------------------|--------------------------|--------------------------|
| # students in course: 1        | School<br>Mark | School<br>vs<br>District | School<br>vs<br>Province | Public<br>Exam<br>Mark | School<br>vs<br>District | School<br>vs<br>Province | Final<br>Mark       | School<br>vs<br>District | School<br>vs<br>Province |
| <u>Average Score</u><br>School |                |                          |                          |                        |                          |                          |                     |                          |                          |
| District                       | 78.8           | q                        | q                        |                        |                          |                          | 78.8                | q                        | q                        |
| Province                       | 78.3           | -                        | •                        |                        |                          |                          | 78.3                |                          | •                        |
| Percent of Passes              |                |                          |                          |                        |                          |                          |                     |                          |                          |
| School                         |                |                          |                          |                        |                          |                          |                     |                          |                          |
| District                       | 98.5           | р                        | р                        |                        |                          |                          | 98.5                | р                        | р                        |
| Province                       | 97.2           |                          |                          |                        |                          |                          | 97.2                |                          |                          |

Modification Time: 9:01:06AM

Modification Date: 1/20/2009

Source: Evaluation & Research

<sup>\*</sup> Data from the High School Certification System. The results from supplementary courses are not reflected in these results. All students obtaining a score of 48 or 49 on the final mark, were adjusted to 50 and are reflected in the Final Mark column.