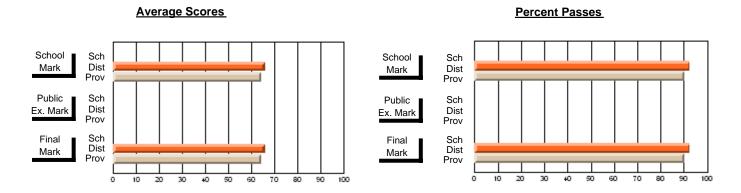

### District 2 - Western

#072 - Holy Cross All Grade School, Daniel's Harbour

**Subject: Social Studies** 

| "                              |                |                          |                          |                        | with                     | <u>nheld for re</u> a    | s <u>ons of cor</u> | nfidential               | ity.                     |
|--------------------------------|----------------|--------------------------|--------------------------|------------------------|--------------------------|--------------------------|---------------------|--------------------------|--------------------------|
| # students in course: 5        | School<br>Mark | School<br>vs<br>District | School<br>vs<br>Province | Public<br>Exam<br>Mark | School<br>vs<br>District | School<br>vs<br>Province | Final<br>Mark       | School<br>vs<br>District | School<br>vs<br>Province |
| <u>Average Score</u><br>School |                |                          |                          |                        |                          |                          |                     |                          |                          |
| District                       | 60.0           | q                        | q                        |                        |                          |                          | 60.0                | q                        | q                        |
| Province                       | 59.9           | •                        | ·                        |                        |                          |                          | 59.9                |                          | •                        |
| Percent of Passes              |                |                          |                          |                        |                          |                          |                     |                          |                          |
| School                         |                |                          |                          |                        |                          |                          |                     |                          |                          |
| District                       | 87.5           | q                        | q                        |                        |                          |                          | 87.5                | q                        | q                        |
| Province                       | 86.9           |                          |                          |                        |                          |                          | 86.9                |                          |                          |

Modification Time: 9:01:06AM

Modification Date: 1/20/2009

Source: Evaluation & Research

10

<sup>\*</sup> Data from the High School Certification System. The results from supplementary courses are not reflected in these results. All students obtaining a score of 48 or 49 on the final mark, were adjusted to 50 and are reflected in the Final Mark column.