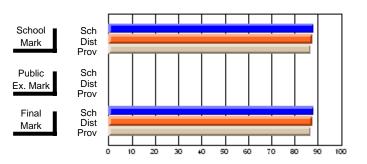

## District 2 - Western

#072 - Holy Cross All Grade School, Daniel's Harbour

**Subject: Physical Education** 

| # students in course: 14 | School<br>Mark | School<br>vs<br>District | School<br>vs<br>Province | Public<br>Exam<br>Mark | School<br>vs<br>District | School<br>vs<br>Province | Final<br>Mark | School<br>vs<br>District | School<br>vs<br>Province |
|--------------------------|----------------|--------------------------|--------------------------|------------------------|--------------------------|--------------------------|---------------|--------------------------|--------------------------|
| Average Score<br>School  | 84.1           |                          |                          |                        |                          |                          | 84.1          |                          |                          |
| District                 | 80.4           | р                        | р                        |                        |                          |                          | 80.4          | р                        | р                        |
| Province                 | 80.4           | P                        | P                        |                        |                          |                          | 80.4          | Р                        | P                        |
| Percent of Passes        |                |                          |                          |                        |                          |                          |               |                          |                          |
| School                   | 100.0          |                          |                          |                        |                          |                          | 100.0         |                          |                          |
| District                 | 96.4           | р                        | р                        |                        |                          |                          | 96.4          | р                        | р                        |
| Province                 | 95.9           |                          |                          |                        |                          |                          | 95.9          |                          |                          |

Modification Time: 9:01:06AM

Modification Date: 1/20/2009

Source: Evaluation & Research

<sup>\*</sup> Data from the High School Certification System. The results from supplementary courses are not reflected in these results. All students obtaining a score of 48 or 49 on the final mark, were adjusted to 50 and are reflected in the Final Mark column.