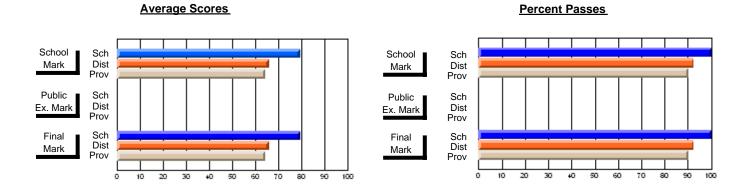

## District 2 - Western

#072 - Holy Cross All Grade School, Daniel's Harbour

**Subject: Mathematics** 

| // -t                          |                |                          |                          | <b>-</b>               | with                     | <u>nheld for re</u> a    | s <u>ons of co</u> | ntidential               | ity.                     |
|--------------------------------|----------------|--------------------------|--------------------------|------------------------|--------------------------|--------------------------|--------------------|--------------------------|--------------------------|
| # students in course: 2        | School<br>Mark | School<br>vs<br>District | School<br>vs<br>Province | Public<br>Exam<br>Mark | School<br>vs<br>District | School<br>vs<br>Province | Final<br>Mark      | School<br>vs<br>District | School<br>vs<br>Province |
| <u>Average Score</u><br>School |                |                          |                          |                        |                          |                          |                    |                          |                          |
| District                       | 81.2           | q                        | р                        | 77.8                   | q                        | q                        | 79.5               | q                        | q                        |
| Province                       | 79.8           | -                        |                          | 78.9                   | -1                       | ,                        | 79.6               |                          |                          |
| Percent of Passes              |                |                          |                          |                        |                          |                          |                    |                          |                          |
| School                         |                |                          |                          |                        |                          |                          |                    |                          |                          |
| District                       | 99.2           | р                        | р                        | 95.3                   | р                        | р                        | 98.4               | р                        | р                        |
| Province                       | 98.8           |                          |                          | 94.1                   |                          |                          | 97.7               |                          |                          |

Modification Time: 9:01:06AM

Modification Date: 1/20/2009 Source: Evaluation & Research 5

<sup>\*</sup> Data from the High School Certification System. The results from supplementary courses are not reflected in these results. All students obtaining a score of 48 or 49 on the final mark, were adjusted to 50 and are reflected in the Final Mark column.