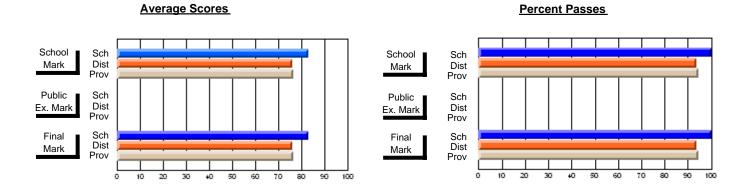

## District 2 - Western

#072 - Holy Cross All Grade School, Daniel's Harbour

**Subject: Physical Education** 

| # atualanta in accuracy 40 |                |                          |                          |                        |                          |                          |               |                          |                          |
|----------------------------|----------------|--------------------------|--------------------------|------------------------|--------------------------|--------------------------|---------------|--------------------------|--------------------------|
| # students in course: 12   | School<br>Mark | School<br>vs<br>District | School<br>vs<br>Province | Public<br>Exam<br>Mark | School<br>vs<br>District | School<br>vs<br>Province | Final<br>Mark | School<br>vs<br>District | School<br>vs<br>Province |
| Average Score              |                |                          |                          |                        |                          |                          |               |                          |                          |
| School                     | 85.9           |                          |                          |                        |                          |                          | 85.9          |                          |                          |
| District                   | 81.7           | р                        | р                        |                        |                          |                          | 81.7          | р                        | р                        |
| Province                   | 83.0           |                          |                          |                        |                          |                          | 83.0          |                          |                          |
| Percent of Passes          |                |                          |                          |                        |                          |                          |               |                          |                          |
| School                     | 100.0          |                          |                          |                        |                          |                          | 100.0         |                          |                          |
| District                   | 97.2           | р                        | р                        |                        |                          |                          | 97.2          | р                        | р                        |
| Province                   | 97.2           |                          |                          |                        |                          |                          | 97.2          |                          |                          |