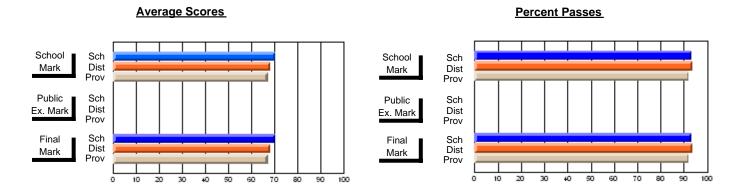

## District 2 - Western

#072 - Holy Cross All Grade School, Daniel's Harbour

**Subject: Physical Education** 

| # students in course: 14 | School<br>Mark | School<br>vs<br>District | School<br>vs<br>Province | Public<br>Exam<br>Mark | School<br>vs<br>District | School<br>vs<br>Province | Final<br>Mark | School<br>vs<br>District | School<br>vs<br>Province |
|--------------------------|----------------|--------------------------|--------------------------|------------------------|--------------------------|--------------------------|---------------|--------------------------|--------------------------|
| Average Score<br>School  | 84.1           |                          |                          |                        |                          |                          | 84.1          |                          |                          |
| District                 | 80.4           | р                        | р                        |                        |                          |                          | 80.4          | р                        | р                        |
| Province                 | 80.4           | P                        | P                        |                        |                          |                          | 80.4          | Р                        | P                        |
| Percent of Passes        |                |                          |                          |                        |                          |                          |               |                          |                          |
| School                   | 100.0          |                          |                          |                        |                          |                          | 100.0         |                          |                          |
| District                 | 96.4           | р                        | р                        |                        |                          |                          | 96.4          | р                        | р                        |
| Province                 | 95.9           |                          |                          |                        |                          |                          | 95.9          |                          |                          |