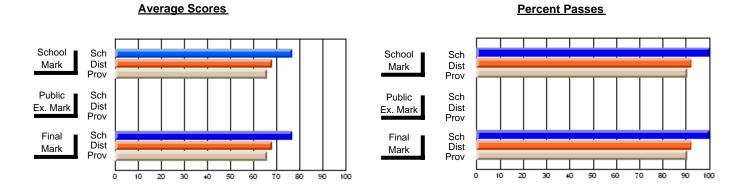

## District 2 - Western

#072 - Holy Cross All Grade School, Daniel's Harbour

**Subject: Science** 

| # students in course: 14 | School<br>Mark | School<br>vs<br>District | School<br>vs<br>Province | Public<br>Exam<br>Mark | School<br>vs<br>District | School<br>vs<br>Province | Final<br>Mark | School<br>vs<br>District | School<br>vs<br>Province |
|--------------------------|----------------|--------------------------|--------------------------|------------------------|--------------------------|--------------------------|---------------|--------------------------|--------------------------|
| Average Score            |                |                          |                          |                        |                          |                          |               |                          |                          |
| School                   | 61.5           |                          |                          | 54.7                   |                          |                          | 58.5          |                          |                          |
| District                 | 66.6           | q                        | q                        | 60.0                   | q                        | q                        | 63.4          | q                        | q                        |
| Province                 | 67.0           |                          |                          | 61.2                   |                          |                          | 64.3          |                          |                          |
| Percent of Passes        |                |                          |                          |                        |                          |                          |               |                          |                          |
| School                   | 92.9           |                          |                          | 71.4                   |                          |                          | 78.6          |                          |                          |
| District                 | 92.4           | р                        | р                        | 72.7                   | q                        | q                        | 87.4          | q                        | q                        |
| Province                 | 90.4           |                          |                          | 77.1                   |                          |                          | 88.5          |                          |                          |

Modification Time: 9:01:06AM

Modification Date: 1/20/2009

Source: Evaluation & Research

<sup>\*</sup> Data from the High School Certification System. The results from supplementary courses are not reflected in these results. All students obtaining a score of 48 or 49 on the final mark, were adjusted to 50 and are reflected in the Final Mark column.