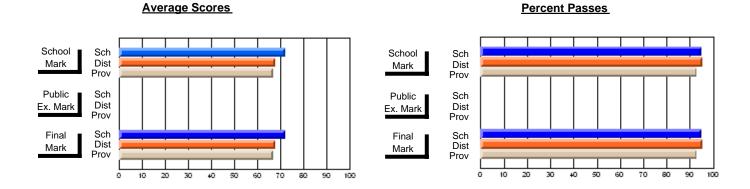

## District 2 - Western

#072 - Holy Cross All Grade School, Daniel's Harbour

**Subject: Physical Education** 

| # students in course: 14 | School<br>Mark | School<br>vs<br>District | School<br>vs<br>Province | Public<br>Exam<br>Mark | School<br>vs<br>District | School<br>vs<br>Province | Final<br>Mark | School<br>vs<br>District | School<br>vs<br>Province |
|--------------------------|----------------|--------------------------|--------------------------|------------------------|--------------------------|--------------------------|---------------|--------------------------|--------------------------|
| Average Score<br>School  | 84.1           |                          |                          |                        |                          |                          | 84.1          |                          |                          |
| District                 | 80.4           | р                        | р                        |                        |                          |                          | 80.4          | р                        | р                        |
| Province                 | 80.4           | P                        | P                        |                        |                          |                          | 80.4          | Р                        | P                        |
| Percent of Passes        |                |                          |                          |                        |                          |                          |               |                          |                          |
| School                   | 100.0          |                          |                          |                        |                          |                          | 100.0         |                          |                          |
| District                 | 96.4           | р                        | р                        |                        |                          |                          | 96.4          | р                        | р                        |
| Province                 | 95.9           |                          |                          |                        |                          |                          | 95.9          |                          |                          |