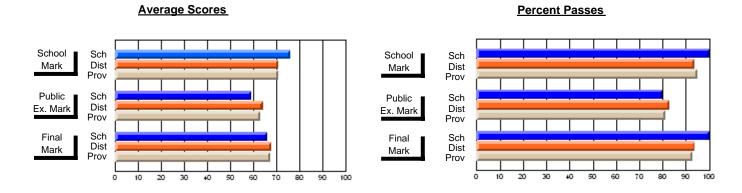

## District 2 - Western

#072 - Holy Cross All Grade School, Daniel's Harbour

**Subject: Mathematics** 

| Course: MATHEMATICS 3204 |                |                          |                          | J                      | with                     | nheld for rea            | s <u>ons of cor</u> | nfidential               | ity.                     |
|--------------------------|----------------|--------------------------|--------------------------|------------------------|--------------------------|--------------------------|---------------------|--------------------------|--------------------------|
| # students in course: 4  | School<br>Mark | School<br>vs<br>District | School<br>vs<br>Province | Public<br>Exam<br>Mark | School<br>vs<br>District | School<br>vs<br>Province | Final<br>Mark       | School<br>vs<br>District | School<br>vs<br>Province |
| Average Score            |                |                          |                          |                        |                          |                          | -                   |                          |                          |
| School                   |                |                          |                          |                        |                          |                          |                     |                          |                          |
| District                 | 65.5           | q                        | q                        | 59.0                   | q                        | q                        | 62.5                | q                        | q                        |
| Province                 | 64.5           |                          |                          | 57.4                   |                          |                          | 61.1                |                          |                          |
| Percent of Passes        |                |                          |                          |                        |                          |                          |                     |                          |                          |
| School                   |                |                          |                          |                        |                          |                          |                     |                          |                          |
| District                 | 85.6           | q                        | q                        | 66.5                   | q                        | q                        | 77.9                | q                        | q                        |
| Province                 | 83.6           |                          |                          | 65.0                   |                          |                          | 76.6                |                          |                          |

Modification Time: 9:01:06AM

Modification Date: 1/20/2009

Source: Evaluation & Research

4

<sup>\*</sup> Data from the High School Certification System. The results from supplementary courses are not reflected in these results. All students obtaining a score of 48 or 49 on the final mark, were adjusted to 50 and are reflected in the Final Mark column.