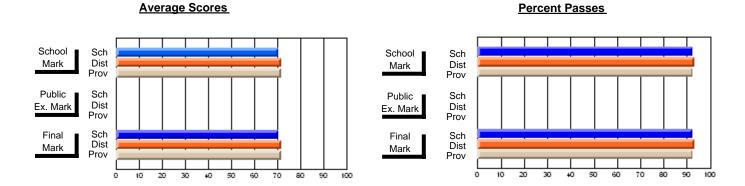

## District 2 - Western

#072 - Holy Cross All Grade School, Daniel's Harbour

**Subject: Physical Education** 

| # atualanta in accuracy 40 |                |                          |                          |                        |                          |                          |               |                          |                          |
|----------------------------|----------------|--------------------------|--------------------------|------------------------|--------------------------|--------------------------|---------------|--------------------------|--------------------------|
| # students in course: 12   | School<br>Mark | School<br>vs<br>District | School<br>vs<br>Province | Public<br>Exam<br>Mark | School<br>vs<br>District | School<br>vs<br>Province | Final<br>Mark | School<br>vs<br>District | School<br>vs<br>Province |
| Average Score              |                |                          |                          |                        |                          |                          |               |                          |                          |
| School                     | 85.9           |                          |                          |                        |                          |                          | 85.9          |                          |                          |
| District                   | 81.7           | р                        | р                        |                        |                          |                          | 81.7          | р                        | р                        |
| Province                   | 83.0           |                          |                          |                        |                          |                          | 83.0          |                          |                          |
| Percent of Passes          |                |                          |                          |                        |                          |                          |               |                          |                          |
| School                     | 100.0          |                          |                          |                        |                          |                          | 100.0         |                          |                          |
| District                   | 97.2           | р                        | р                        |                        |                          |                          | 97.2          | р                        | р                        |
| Province                   | 97.2           |                          |                          |                        |                          |                          | 97.2          |                          |                          |