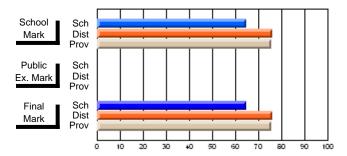

### District 2 - Western

#072 - Holy Cross All Grade School, Daniel's Harbour

**Subject: Religious Education** 

| Course: ETHICAL ISSUES 1104 | 4              |                          |                          |            |                        |                          |                          |   |              |                          |                          |
|-----------------------------|----------------|--------------------------|--------------------------|------------|------------------------|--------------------------|--------------------------|---|--------------|--------------------------|--------------------------|
| # students in course: 9     | School<br>Mark | School<br>vs<br>District | School<br>vs<br>Province | <br>_<br>_ | Public<br>Exam<br>Mark | School<br>vs<br>District | School<br>vs<br>Province |   | inal<br>Iark | School<br>vs<br>District | School<br>vs<br>Province |
| Average Score               |                |                          |                          | ļ          |                        |                          |                          | . |              |                          |                          |
| School                      | 61.1           |                          |                          |            |                        |                          |                          | 6 | 1.1          |                          |                          |
| District                    | 70.7           | q                        | q                        |            |                        |                          |                          | 7 | 0.7          | q                        | q                        |
| Province                    | 72.3           |                          |                          |            |                        |                          |                          | 7 | 2.3          |                          |                          |
| Percent of Passes           |                |                          |                          |            |                        |                          |                          |   |              |                          |                          |
| School                      | 88.9           |                          |                          |            |                        |                          |                          | 8 | 8.9          |                          |                          |
| District                    | 93.0           | q                        | q                        |            |                        |                          |                          | 9 | 3.0          | q                        | q                        |
| Province                    | 92.2           | •                        | •                        |            |                        |                          |                          | 9 | 2.2          | •                        | •                        |

Modification Time: 9:01:06AM

Modification Date: 1/20/2009

Source: Evaluation & Research

9

<sup>\*</sup> Data from the High School Certification System. The results from supplementary courses are not reflected in these results. All students obtaining a score of 48 or 49 on the final mark, were adjusted to 50 and are reflected in the Final Mark column.