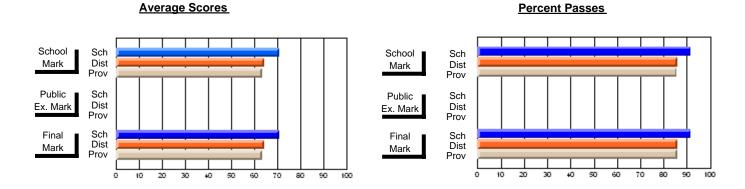

## District 2 - Western

#072 - Holy Cross All Grade School, Daniel's Harbour

Subject: Guidance

| # students in course: 14  Average Score    | School<br>Mark              | School<br>vs<br>District | School<br>vs<br>Province | Public<br>Exam<br>Mark | School<br>vs<br>District | School<br>vs<br>Province | Final<br>Mark               | School<br>vs<br>District | School<br>vs<br>Province |
|--------------------------------------------|-----------------------------|--------------------------|--------------------------|------------------------|--------------------------|--------------------------|-----------------------------|--------------------------|--------------------------|
| School District Province                   | <b>70.5</b><br>72.7<br>71.9 | q                        | q                        |                        |                          |                          | <b>70.5</b> 72.7 71.9       | q                        | q                        |
| Percent of Passes School District Province | <b>92.9</b><br>91.0<br>88.9 | р                        | р                        |                        |                          |                          | <b>92.9</b><br>91.0<br>89.0 | р                        | р                        |

Modification Time: 9:01:06AM

Modification Date: 1/20/2009 Source: Evaluation & Research

<sup>\*</sup> Data from the High School Certification System. The results from supplementary courses are not reflected in these results. All students obtaining a score of 48 or 49 on the final mark, were adjusted to 50 and are reflected in the Final Mark column.