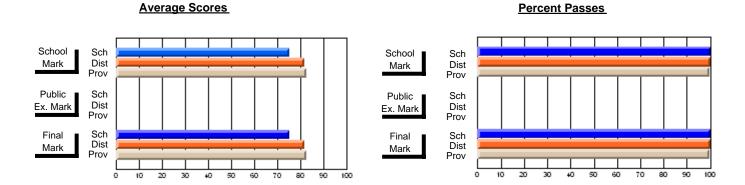

### District 2 - Western

#072 - Holy Cross All Grade School, Daniel's Harbour

**Subject: Social Studies** 

| # students in course: 8        | School<br>Mark | School<br>vs<br>District | School<br>vs<br>Province | Public<br>Exam<br>Mark | School<br>vs<br>District | School<br>vs<br>Province | Final<br>Mark | School<br>vs<br>District | School<br>vs<br>Province |
|--------------------------------|----------------|--------------------------|--------------------------|------------------------|--------------------------|--------------------------|---------------|--------------------------|--------------------------|
| <u>Average Score</u><br>School | 72.4           |                          |                          | 76.8                   |                          |                          | 78.8          |                          |                          |
| District                       | 70.9           | р                        | р                        | 64.1                   | р                        | р                        | 67.8          | р                        | q                        |
| Province                       | 70.9           | Р                        | Р                        | 63.1                   | Р                        | P                        | 67.3          | Р                        | P                        |
| Percent of Passes              |                |                          |                          |                        |                          |                          |               |                          |                          |
| School                         | 100.0          |                          |                          | 100.0                  |                          |                          | 100.0         |                          |                          |
| District                       | 93.7           | р                        | р                        | 83.0                   | р                        | р                        | 93.8          | р                        | р                        |
| Province                       | 94.8           |                          |                          | 81.1                   |                          |                          | 92.9          |                          |                          |

#### **Average Scores** Percent Passes School Sch School Sch Dist Mark Dist Mark Prov Prov Public Sch Public Sch Dist Ex. Mark Dist Ex. Mark Prov Prov Final Sch Sch Final Dist Prov Dist Mark Mark Prov 60 90 10 20 30 40 50 70 80