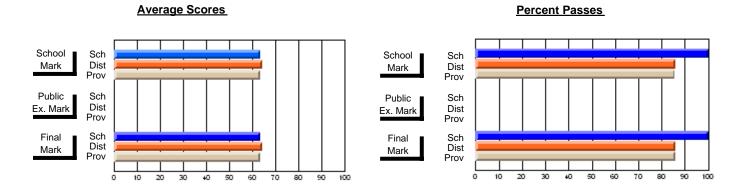

## District 2 - Western

#072 - Holy Cross All Grade School, Daniel's Harbour

**Subject: Science** 

| Course: SCIENCE 1206    |                |                          |                          | J                      | witl                     | nheld for rea            | s <u>ons of co</u> | nfidential               | ity.                     |
|-------------------------|----------------|--------------------------|--------------------------|------------------------|--------------------------|--------------------------|--------------------|--------------------------|--------------------------|
| # students in course: 1 | School<br>Mark | School<br>vs<br>District | School<br>vs<br>Province | Public<br>Exam<br>Mark | School<br>vs<br>District | School<br>vs<br>Province | Final<br>Mark      | School<br>vs<br>District | School<br>vs<br>Province |
| Average Score           |                |                          |                          |                        |                          |                          |                    |                          |                          |
| School                  |                |                          |                          |                        |                          |                          |                    |                          |                          |
| District                | 69.4           | q                        | q                        |                        |                          |                          | 69.4               | q                        | q                        |
| Province                | 67.0           |                          |                          |                        |                          |                          | 67.0               |                          |                          |
| Percent of Passes       |                |                          |                          |                        |                          |                          |                    |                          |                          |
| School                  |                |                          |                          |                        |                          |                          |                    |                          |                          |
| District                | 94.3           | р                        | р                        |                        |                          |                          | 94.3               | р                        | р                        |
| Province                | 89.5           |                          |                          |                        |                          |                          | 89.5               |                          |                          |

Modification Time: 9:01:06AM

Modification Date: 1/20/2009 Source: Evaluation & Research 13

<sup>\*</sup> Data from the High School Certification System. The results from supplementary courses are not reflected in these results. All students obtaining a score of 48 or 49 on the final mark, were adjusted to 50 and are reflected in the Final Mark column.