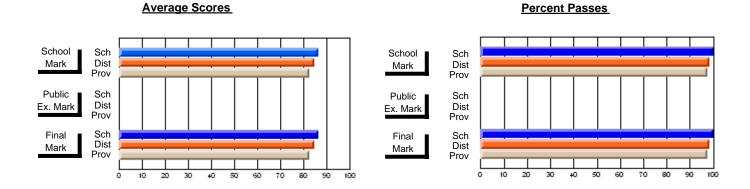

## District 2 - Western

#072 - Holy Cross All Grade School, Daniel's Harbour

**Subject: Physical Education** 

| # atualanta in accuracy 40 |                |                          |                          |                        |                          |                          |               |                          |                          |
|----------------------------|----------------|--------------------------|--------------------------|------------------------|--------------------------|--------------------------|---------------|--------------------------|--------------------------|
| # students in course: 12   | School<br>Mark | School<br>vs<br>District | School<br>vs<br>Province | Public<br>Exam<br>Mark | School<br>vs<br>District | School<br>vs<br>Province | Final<br>Mark | School<br>vs<br>District | School<br>vs<br>Province |
| Average Score              |                |                          |                          |                        |                          |                          |               |                          |                          |
| School                     | 85.9           |                          |                          |                        |                          |                          | 85.9          |                          |                          |
| District                   | 81.7           | р                        | р                        |                        |                          |                          | 81.7          | р                        | р                        |
| Province                   | 83.0           |                          |                          |                        |                          |                          | 83.0          |                          |                          |
| Percent of Passes          |                |                          |                          |                        |                          |                          |               |                          |                          |
| School                     | 100.0          |                          |                          |                        |                          |                          | 100.0         |                          |                          |
| District                   | 97.2           | р                        | р                        |                        |                          |                          | 97.2          | р                        | р                        |
| Province                   | 97.2           |                          |                          |                        |                          |                          | 97.2          |                          |                          |

#### **Average Scores** Percent Passes School Sch School Sch Dist Mark Dist Mark Prov Prov Public Sch Public Sch Dist Ex. Mark Dist Ex. Mark Prov Prov Final Sch Sch Final Dist Prov Dist Mark Mark Prov 60 70 90 20 30 40 50