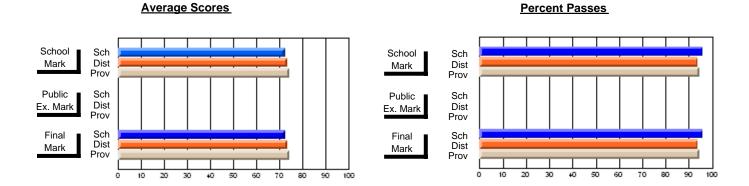

## District 2 - Western

#072 - Holy Cross All Grade School, Daniel's Harbour

**Subject: Science** 

| Course: SCIENCE 1206    |                |                          |                          | J                      | witl                     | nheld for rea            | s <u>ons of co</u> | nfidential               | ity.                     |
|-------------------------|----------------|--------------------------|--------------------------|------------------------|--------------------------|--------------------------|--------------------|--------------------------|--------------------------|
| # students in course: 1 | School<br>Mark | School<br>vs<br>District | School<br>vs<br>Province | Public<br>Exam<br>Mark | School<br>vs<br>District | School<br>vs<br>Province | Final<br>Mark      | School<br>vs<br>District | School<br>vs<br>Province |
| Average Score           |                |                          |                          |                        |                          |                          |                    |                          |                          |
| School                  |                |                          |                          |                        |                          |                          |                    |                          |                          |
| District                | 69.4           | q                        | q                        |                        |                          |                          | 69.4               | q                        | q                        |
| Province                | 67.0           |                          |                          |                        |                          |                          | 67.0               |                          |                          |
| Percent of Passes       |                |                          |                          |                        |                          |                          |                    |                          |                          |
| School                  |                |                          |                          |                        |                          |                          |                    |                          |                          |
| District                | 94.3           | р                        | р                        |                        |                          |                          | 94.3               | р                        | р                        |
| Province                | 89.5           |                          |                          |                        |                          |                          | 89.5               |                          |                          |

#### Percent Passes **Average Scores** School Sch School Sch Mark Dist Dist Mark Prov Prov Public Sch Public Sch Dist Ex. Mark Dist Ex. Mark Prov Prov Final Sch Sch Final Dist Prov Dist Mark Mark Prov 50 60 80 90 20 40 70