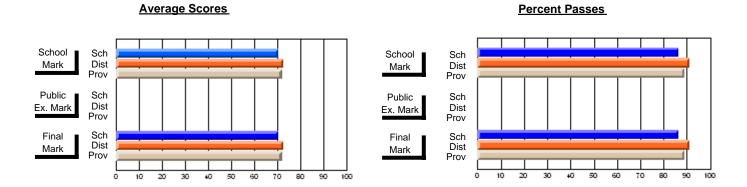

### District 2 - Western

#072 - Holy Cross All Grade School, Daniel's Harbour

**Subject: Social Studies** 

| "                              |                |                          |                          |                        | with                     | <u>nheld for re</u> a    | s <u>ons of cor</u> | nfidential               | ity.                     |
|--------------------------------|----------------|--------------------------|--------------------------|------------------------|--------------------------|--------------------------|---------------------|--------------------------|--------------------------|
| # students in course: 5        | School<br>Mark | School<br>vs<br>District | School<br>vs<br>Province | Public<br>Exam<br>Mark | School<br>vs<br>District | School<br>vs<br>Province | Final<br>Mark       | School<br>vs<br>District | School<br>vs<br>Province |
| <u>Average Score</u><br>School |                |                          |                          |                        |                          |                          |                     |                          |                          |
| District                       | 60.0           | q                        | q                        |                        |                          |                          | 60.0                | q                        | q                        |
| Province                       | 59.9           | •                        | ·                        |                        |                          |                          | 59.9                |                          | •                        |
| Percent of Passes              |                |                          |                          |                        |                          |                          |                     |                          |                          |
| School                         |                |                          |                          |                        |                          |                          |                     |                          |                          |
| District                       | 87.5           | q                        | q                        |                        |                          |                          | 87.5                | q                        | q                        |
| Province                       | 86.9           |                          |                          |                        |                          |                          | 86.9                |                          |                          |