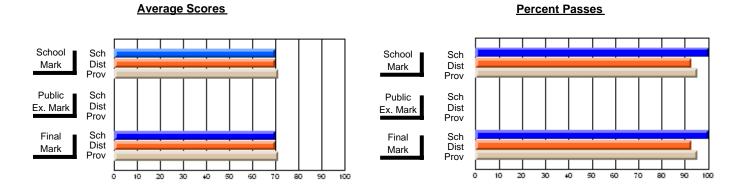

### District 2 - Western

#072 - Holy Cross All Grade School, Daniel's Harbour

**Subject: Family Studies** 

| # students in course: 10 | School<br>Mark | School<br>vs<br>District | School<br>vs<br>Province | Public<br>Exam<br>Mark | School<br>vs<br>District | School<br>vs<br>Province | Final<br>Mark | School<br>vs<br>District | School<br>vs<br>Province |
|--------------------------|----------------|--------------------------|--------------------------|------------------------|--------------------------|--------------------------|---------------|--------------------------|--------------------------|
| Average Score            |                |                          |                          |                        |                          |                          |               |                          |                          |
| School                   | 65.9           |                          |                          |                        |                          |                          | 65.9          |                          |                          |
| District                 | 75.5           | q                        | q                        |                        |                          |                          | 75.5          | q                        | q                        |
| Province                 | 74.4           |                          |                          |                        |                          |                          | 74.4          |                          |                          |
| Percent of Passes        |                |                          |                          |                        |                          |                          |               |                          |                          |
| School                   | 90.0           |                          |                          |                        |                          |                          | 90.0          |                          |                          |
| District                 | 93.8           | q                        | q                        |                        |                          |                          | 93.8          | q                        | q                        |
| Province                 | 92.3           |                          |                          |                        |                          |                          | 92.3          |                          |                          |

Modification Time: 9:01:06AM

Modification Date: 1/20/2009 Source: Evaluation & Research 1

<sup>\*</sup> Data from the High School Certification System. The results from supplementary courses are not reflected in these results. All students obtaining a score of 48 or 49 on the final mark, were adjusted to 50 and are reflected in the Final Mark column.