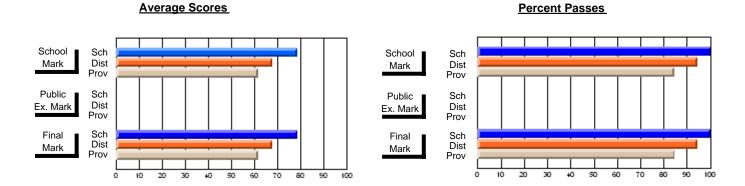

## District 2 - Western

#072 - Holy Cross All Grade School, Daniel's Harbour

**Subject: Physical Education** 

| # atualanta in accuracy 40 |                |                          |                          |                        |                          |                          |               |                          |                          |
|----------------------------|----------------|--------------------------|--------------------------|------------------------|--------------------------|--------------------------|---------------|--------------------------|--------------------------|
| # students in course: 12   | School<br>Mark | School<br>vs<br>District | School<br>vs<br>Province | Public<br>Exam<br>Mark | School<br>vs<br>District | School<br>vs<br>Province | Final<br>Mark | School<br>vs<br>District | School<br>vs<br>Province |
| Average Score              |                |                          |                          |                        |                          |                          |               |                          |                          |
| School                     | 85.9           |                          |                          |                        |                          |                          | 85.9          |                          |                          |
| District                   | 81.7           | р                        | р                        |                        |                          |                          | 81.7          | р                        | р                        |
| Province                   | 83.0           |                          |                          |                        |                          |                          | 83.0          |                          |                          |
| Percent of Passes          |                |                          |                          |                        |                          |                          |               |                          |                          |
| School                     | 100.0          |                          |                          |                        |                          |                          | 100.0         |                          |                          |
| District                   | 97.2           | р                        | р                        |                        |                          |                          | 97.2          | р                        | р                        |
| Province                   | 97.2           |                          |                          |                        |                          |                          | 97.2          |                          |                          |

#### **Average Scores** Percent Passes School Sch School Sch Dist Mark Dist Mark Prov Prov Public Sch Public Sch Dist Ex. Mark Dist Ex. Mark Prov Prov Final Sch Sch Final Dist Prov Dist Mark Mark Prov 60 70 90 20 30 40 50

Modification Time: 9:01:06AM

Modification Date: 1/20/2009

Source: Evaluation & Research

7

<sup>\*</sup> Data from the High School Certification System. The results from supplementary courses are not reflected in these results. All students obtaining a score of 48 or 49 on the final mark, were adjusted to 50 and are reflected in the Final Mark column.