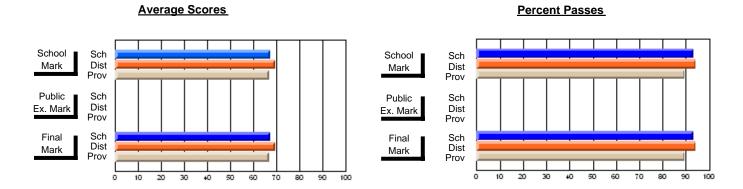

### District 2 - Western

#072 - Holy Cross All Grade School, Daniel's Harbour

**Subject: Family Studies** 

| # students in course: 10 | School<br>Mark | School<br>vs<br>District | School<br>vs<br>Province | Public<br>Exam<br>Mark | School<br>vs<br>District | School<br>vs<br>Province | Final<br>Mark | School<br>vs<br>District | School<br>vs<br>Province |
|--------------------------|----------------|--------------------------|--------------------------|------------------------|--------------------------|--------------------------|---------------|--------------------------|--------------------------|
| Average Score            |                |                          |                          |                        |                          |                          |               |                          |                          |
| School                   | 65.9           |                          |                          |                        |                          |                          | 65.9          |                          |                          |
| District                 | 75.5           | q                        | q                        |                        |                          |                          | 75.5          | q                        | q                        |
| Province                 | 74.4           |                          |                          |                        |                          |                          | 74.4          |                          |                          |
| Percent of Passes        |                |                          |                          |                        |                          |                          |               |                          |                          |
| School                   | 90.0           |                          |                          |                        |                          |                          | 90.0          |                          |                          |
| District                 | 93.8           | q                        | q                        |                        |                          |                          | 93.8          | q                        | q                        |
| Province                 | 92.3           |                          |                          |                        |                          |                          | 92.3          |                          |                          |

Modification Time: 9:01:06AM

Modification Date: 1/20/2009 Source: Evaluation & Research 1

<sup>\*</sup> Data from the High School Certification System. The results from supplementary courses are not reflected in these results. All students obtaining a score of 48 or 49 on the final mark, were adjusted to 50 and are reflected in the Final Mark column.