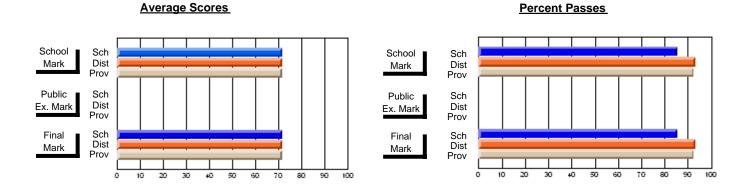

## District 2 - Western

#072 - Holy Cross All Grade School, Daniel's Harbour

**Subject: Mathematics** 

| Course: MATHEMATICS 3204 |                |                          |                          | J                      | with                     | nheld for rea            | s <u>ons of cor</u> | nfidential               | ity.                     |
|--------------------------|----------------|--------------------------|--------------------------|------------------------|--------------------------|--------------------------|---------------------|--------------------------|--------------------------|
| # students in course: 4  | School<br>Mark | School<br>vs<br>District | School<br>vs<br>Province | Public<br>Exam<br>Mark | School<br>vs<br>District | School<br>vs<br>Province | Final<br>Mark       | School<br>vs<br>District | School<br>vs<br>Province |
| Average Score            |                |                          |                          |                        |                          |                          | -                   |                          |                          |
| School                   |                |                          |                          |                        |                          |                          |                     |                          |                          |
| District                 | 65.5           | q                        | q                        | 59.0                   | q                        | q                        | 62.5                | q                        | q                        |
| Province                 | 64.5           |                          |                          | 57.4                   |                          |                          | 61.1                |                          |                          |
| Percent of Passes        |                |                          |                          |                        |                          |                          |                     |                          |                          |
| School                   |                |                          |                          |                        |                          |                          |                     |                          |                          |
| District                 | 85.6           | q                        | q                        | 66.5                   | q                        | q                        | 77.9                | q                        | q                        |
| Province                 | 83.6           |                          |                          | 65.0                   |                          |                          | 76.6                |                          |                          |

Modification Time: 9:01:06AM

Modification Date: 1/20/2009

Source: Evaluation & Research

4

<sup>\*</sup> Data from the High School Certification System. The results from supplementary courses are not reflected in these results. All students obtaining a score of 48 or 49 on the final mark, were adjusted to 50 and are reflected in the Final Mark column.