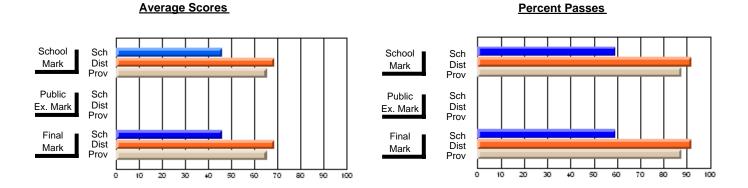

### District 2 - Western

#072 - Holy Cross All Grade School, Daniel's Harbour

**Subject: Social Studies** 

| # students in course: 8        | School<br>Mark | School<br>vs<br>District | School<br>vs<br>Province | Public<br>Exam<br>Mark | School<br>vs<br>District | School<br>vs<br>Province | Final<br>Mark | School<br>vs<br>District | School<br>vs<br>Province |
|--------------------------------|----------------|--------------------------|--------------------------|------------------------|--------------------------|--------------------------|---------------|--------------------------|--------------------------|
| <u>Average Score</u><br>School | 72.4           |                          |                          | 76.8                   |                          |                          | 78.8          |                          |                          |
| District                       | 70.9           | р                        | р                        | 64.1                   | р                        | р                        | 67.8          | р                        | q                        |
| Province                       | 70.9           | Р                        | Р                        | 63.1                   | Р                        | P                        | 67.3          | Р                        | P                        |
| Percent of Passes              |                |                          |                          |                        |                          |                          |               |                          |                          |
| School                         | 100.0          |                          |                          | 100.0                  |                          |                          | 100.0         |                          |                          |
| District                       | 93.7           | р                        | р                        | 83.0                   | р                        | р                        | 93.8          | р                        | р                        |
| Province                       | 94.8           |                          |                          | 81.1                   |                          |                          | 92.9          |                          |                          |

#### **Average Scores** Percent Passes School Sch School Sch Dist Mark Dist Mark Prov Prov Public Sch Public Sch Dist Ex. Mark Dist Ex. Mark Prov Prov Final Sch Sch Final Dist Prov Dist Mark Mark Prov 60 90 10 20 30 40 50 70 80

Modification Time: 9:01:06AM

Modification Date: 1/20/2009

Source: Evaluation & Research

11

<sup>\*</sup> Data from the High School Certification System. The results from supplementary courses are not reflected in these results. All students obtaining a score of 48 or 49 on the final mark, were adjusted to 50 and are reflected in the Final Mark column.