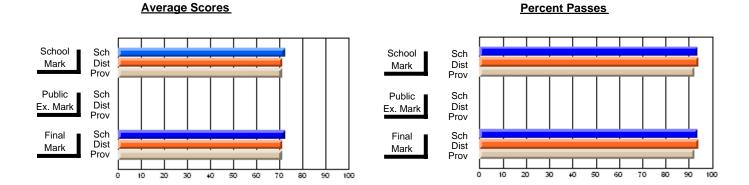

### District 2 - Western

#072 - Holy Cross All Grade School, Daniel's Harbour

**Subject: Family Studies** 

| # students in course: 10 | School<br>Mark | School<br>vs<br>District | School<br>vs<br>Province | Public<br>Exam<br>Mark | School<br>vs<br>District | School<br>vs<br>Province | Final<br>Mark | School<br>vs<br>District | School<br>vs<br>Province |
|--------------------------|----------------|--------------------------|--------------------------|------------------------|--------------------------|--------------------------|---------------|--------------------------|--------------------------|
| Average Score            |                |                          |                          |                        |                          |                          |               |                          |                          |
| School                   | 65.9           |                          |                          |                        |                          |                          | 65.9          |                          |                          |
| District                 | 75.5           | q                        | q                        |                        |                          |                          | 75.5          | q                        | q                        |
| Province                 | 74.4           |                          |                          |                        |                          |                          | 74.4          |                          |                          |
| Percent of Passes        |                |                          |                          |                        |                          |                          |               |                          |                          |
| School                   | 90.0           |                          |                          |                        |                          |                          | 90.0          |                          |                          |
| District                 | 93.8           | q                        | q                        |                        |                          |                          | 93.8          | q                        | q                        |
| Province                 | 92.3           |                          |                          |                        |                          |                          | 92.3          |                          |                          |

Modification Time: 9:01:06AM

Modification Date: 1/20/2009 Source: Evaluation & Research 1

<sup>\*</sup> Data from the High School Certification System. The results from supplementary courses are not reflected in these results. All students obtaining a score of 48 or 49 on the final mark, were adjusted to 50 and are reflected in the Final Mark column.