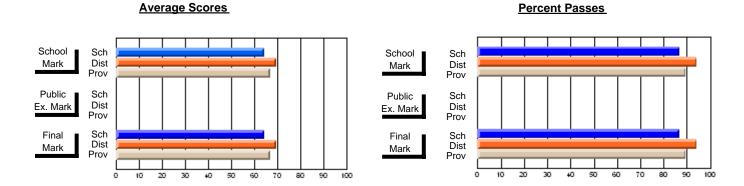

### District 2 - Western

#072 - Holy Cross All Grade School, Daniel's Harbour

**Subject: Family Studies** 

| # students in course: 10 | School<br>Mark | School<br>vs<br>District | School<br>vs<br>Province | Public<br>Exam<br>Mark | School<br>vs<br>District | School<br>vs<br>Province | Final<br>Mark | School<br>vs<br>District | School<br>vs<br>Province |
|--------------------------|----------------|--------------------------|--------------------------|------------------------|--------------------------|--------------------------|---------------|--------------------------|--------------------------|
| Average Score            |                |                          |                          |                        |                          |                          |               |                          |                          |
| School                   | 65.9           |                          |                          |                        |                          |                          | 65.9          |                          |                          |
| District                 | 75.5           | q                        | q                        |                        |                          |                          | 75.5          | q                        | q                        |
| Province                 | 74.4           |                          |                          |                        |                          |                          | 74.4          |                          |                          |
| Percent of Passes        |                |                          |                          |                        |                          |                          |               |                          |                          |
| School                   | 90.0           |                          |                          |                        |                          |                          | 90.0          |                          |                          |
| District                 | 93.8           | q                        | q                        |                        |                          |                          | 93.8          | q                        | q                        |
| Province                 | 92.3           |                          |                          |                        |                          |                          | 92.3          |                          |                          |