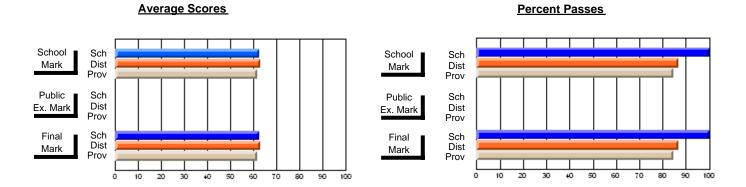

## District 2 - Western

#072 - Holy Cross All Grade School, Daniel's Harbour

Subject: Guidance

| # students in course: 14  Average Score    | School<br>Mark              | School<br>vs<br>District | School<br>vs<br>Province | Public<br>Exam<br>Mark | School<br>vs<br>District | School<br>vs<br>Province | Final<br>Mark               | School<br>vs<br>District | School<br>vs<br>Province |
|--------------------------------------------|-----------------------------|--------------------------|--------------------------|------------------------|--------------------------|--------------------------|-----------------------------|--------------------------|--------------------------|
| School District Province                   | <b>70.5</b><br>72.7<br>71.9 | q                        | q                        |                        |                          |                          | <b>70.5</b> 72.7 71.9       | q                        | q                        |
| Percent of Passes School District Province | <b>92.9</b><br>91.0<br>88.9 | р                        | р                        |                        |                          |                          | <b>92.9</b><br>91.0<br>89.0 | р                        | р                        |

Modification Time: 9:01:06AM

Modification Date: 1/20/2009 Source: Evaluation & Research

<sup>\*</sup> Data from the High School Certification System. The results from supplementary courses are not reflected in these results. All students obtaining a score of 48 or 49 on the final mark, were adjusted to 50 and are reflected in the Final Mark column.