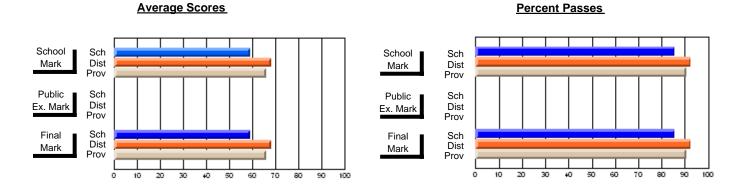

## District 2 - Western

#072 - Holy Cross All Grade School, Daniel's Harbour

**Subject: Mathematics** 

| Waterdanta in account 5                |                |                          |                          | <b>-</b>               | with                     | <u>nheld for re</u> a    | s <u>ons of co</u> | ntidential               | ıty.                     |
|----------------------------------------|----------------|--------------------------|--------------------------|------------------------|--------------------------|--------------------------|--------------------|--------------------------|--------------------------|
| # students in course: 5  Average Score | School<br>Mark | School<br>vs<br>District | School<br>vs<br>Province | Public<br>Exam<br>Mark | School<br>vs<br>District | School<br>vs<br>Province | Final<br>Mark      | School<br>vs<br>District | School<br>vs<br>Province |
| School                                 |                |                          |                          |                        |                          |                          |                    |                          |                          |
| District                               | 64.3           | q                        | q                        |                        |                          |                          | 64.3               | q                        | q                        |
| Province                               | 63.4           |                          | ·                        |                        |                          |                          | 63.4               | ·                        |                          |
| Percent of Passes                      |                |                          |                          |                        |                          |                          |                    |                          |                          |
| School                                 |                |                          |                          |                        |                          |                          |                    |                          |                          |
| District                               | 86.0           | q                        | q                        |                        |                          |                          | 86.0               | q                        | q                        |
| Province                               | 85.7           |                          |                          |                        |                          |                          | 85.8               |                          |                          |

Modification Time: 9:01:06AM

Modification Date: 1/20/2009

Source: Evaluation & Research

<sup>\*</sup> Data from the High School Certification System. The results from supplementary courses are not reflected in these results. All students obtaining a score of 48 or 49 on the final mark, were adjusted to 50 and are reflected in the Final Mark column.