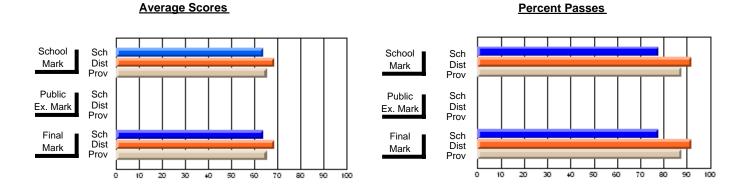

## District 2 - Western

#072 - Holy Cross All Grade School, Daniel's Harbour

**Subject: Mathematics** 

| Waterdanta in account 5                |                |                          |                          | <b>-</b>               | with                     | <u>nheld for re</u> a    | s <u>ons of co</u> | ntidential               | ıty.                     |
|----------------------------------------|----------------|--------------------------|--------------------------|------------------------|--------------------------|--------------------------|--------------------|--------------------------|--------------------------|
| # students in course: 5  Average Score | School<br>Mark | School<br>vs<br>District | School<br>vs<br>Province | Public<br>Exam<br>Mark | School<br>vs<br>District | School<br>vs<br>Province | Final<br>Mark      | School<br>vs<br>District | School<br>vs<br>Province |
| School                                 |                |                          |                          |                        |                          |                          |                    |                          |                          |
| District                               | 64.3           | q                        | q                        |                        |                          |                          | 64.3               | q                        | q                        |
| Province                               | 63.4           |                          | ·                        |                        |                          |                          | 63.4               | ·                        |                          |
| Percent of Passes                      |                |                          |                          |                        |                          |                          |                    |                          |                          |
| School                                 |                |                          |                          |                        |                          |                          |                    |                          |                          |
| District                               | 86.0           | q                        | q                        |                        |                          |                          | 86.0               | q                        | q                        |
| Province                               | 85.7           |                          |                          |                        |                          |                          | 85.8               |                          |                          |

Modification Time: 9:01:06AM

Modification Date: 1/20/2009

Source: Evaluation & Research

<sup>\*</sup> Data from the High School Certification System. The results from supplementary courses are not reflected in these results. All students obtaining a score of 48 or 49 on the final mark, were adjusted to 50 and are reflected in the Final Mark column.