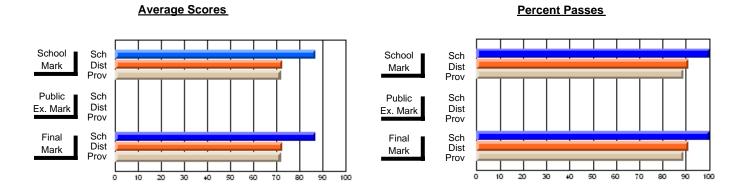

### District 2 - Western

#072 - Holy Cross All Grade School, Daniel's Harbour

**Subject: Family Studies** 

| # students in course: 10 | School<br>Mark | School<br>vs<br>District | School<br>vs<br>Province | Public<br>Exam<br>Mark | School<br>vs<br>District | School<br>vs<br>Province | Final<br>Mark | School<br>vs<br>District | School<br>vs<br>Province |
|--------------------------|----------------|--------------------------|--------------------------|------------------------|--------------------------|--------------------------|---------------|--------------------------|--------------------------|
| Average Score            |                |                          |                          |                        |                          |                          |               |                          |                          |
| School                   | 65.9           |                          |                          |                        |                          |                          | 65.9          |                          |                          |
| District                 | 75.5           | q                        | q                        |                        |                          |                          | 75.5          | q                        | q                        |
| Province                 | 74.4           |                          |                          |                        |                          |                          | 74.4          |                          |                          |
| Percent of Passes        |                |                          |                          |                        |                          |                          |               |                          |                          |
| School                   | 90.0           |                          |                          |                        |                          |                          | 90.0          |                          |                          |
| District                 | 93.8           | q                        | q                        |                        |                          |                          | 93.8          | q                        | q                        |
| Province                 | 92.3           |                          |                          |                        |                          |                          | 92.3          |                          |                          |