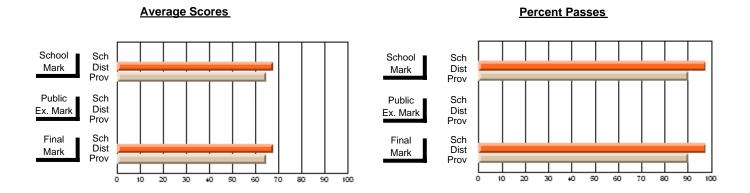

### District 2 - Western

#072 - Holy Cross All Grade School, Daniel's Harbour

**Subject: Family Studies** 

| # students in course: 10 | School<br>Mark | School<br>vs<br>District | School<br>vs<br>Province | Public<br>Exam<br>Mark | School<br>vs<br>District | School<br>vs<br>Province | Final<br>Mark | School<br>vs<br>District | School<br>vs<br>Province |
|--------------------------|----------------|--------------------------|--------------------------|------------------------|--------------------------|--------------------------|---------------|--------------------------|--------------------------|
| Average Score            |                |                          |                          |                        |                          |                          |               |                          |                          |
| School                   | 65.9           |                          |                          |                        |                          |                          | 65.9          |                          |                          |
| District                 | 75.5           | q                        | q                        |                        |                          |                          | 75.5          | q                        | q                        |
| Province                 | 74.4           |                          |                          |                        |                          |                          | 74.4          |                          |                          |
| Percent of Passes        |                |                          |                          |                        |                          |                          |               |                          |                          |
| School                   | 90.0           |                          |                          |                        |                          |                          | 90.0          |                          |                          |
| District                 | 93.8           | q                        | q                        |                        |                          |                          | 93.8          | q                        | q                        |
| Province                 | 92.3           |                          |                          |                        |                          |                          | 92.3          |                          |                          |

Modification Time: 9:01:06AM

Modification Date: 1/20/2009 Source: Evaluation & Research 1

<sup>\*</sup> Data from the High School Certification System. The results from supplementary courses are not reflected in these results. All students obtaining a score of 48 or 49 on the final mark, were adjusted to 50 and are reflected in the Final Mark column.