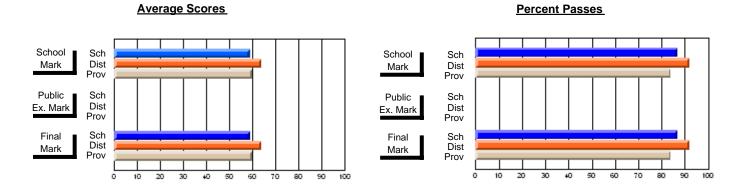

## District 2 - Western

#072 - Holy Cross All Grade School, Daniel's Harbour

**Subject: Mathematics** 

| Course: MATHEMATICS 2204 |                |                          |                          | <b>」</b>               |                          | nool data has<br>nheld for rea |               |                          |                          |
|--------------------------|----------------|--------------------------|--------------------------|------------------------|--------------------------|--------------------------------|---------------|--------------------------|--------------------------|
| # students in course: 4  | School<br>Mark | School<br>vs<br>District | School<br>vs<br>Province | Public<br>Exam<br>Mark | School<br>vs<br>District | School<br>vs<br>Province       | Final<br>Mark | School<br>vs<br>District | School<br>vs<br>Province |
| Average Score            |                |                          |                          |                        |                          |                                | -             |                          |                          |
| School                   |                |                          |                          |                        |                          |                                |               |                          |                          |
| District                 | 62.9           | р                        | р                        |                        |                          |                                | 62.9          | р                        | р                        |
| Province                 | 61.6           |                          |                          |                        |                          |                                | 61.6          |                          |                          |
| Percent of Passes        |                |                          |                          |                        |                          |                                |               |                          |                          |
| School                   |                |                          |                          |                        |                          |                                |               |                          |                          |
| District                 | 86.6           | р                        | р                        |                        |                          |                                | 86.6          | р                        | р                        |
| Province                 | 84.7           |                          |                          |                        |                          |                                | 84.7          |                          |                          |

Modification Time: 9:01:06AM

Modification Date: 1/20/2009

Source: Evaluation & Research

2

<sup>\*</sup> Data from the High School Certification System. The results from supplementary courses are not reflected in these results. All students obtaining a score of 48 or 49 on the final mark, were adjusted to 50 and are reflected in the Final Mark column.