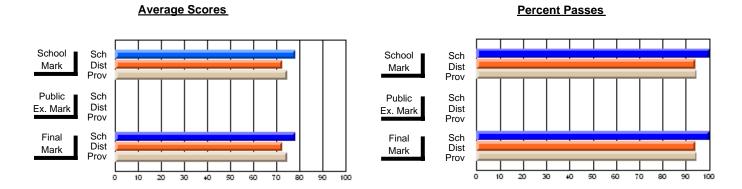

### District 2 - Western

#072 - Holy Cross All Grade School, Daniel's Harbour

**Subject: Family Studies** 

| # students in course: 10 | School<br>Mark | School<br>vs<br>District | School<br>vs<br>Province | Public<br>Exam<br>Mark | School<br>vs<br>District | School<br>vs<br>Province | Final<br>Mark | School<br>vs<br>District | School<br>vs<br>Province |
|--------------------------|----------------|--------------------------|--------------------------|------------------------|--------------------------|--------------------------|---------------|--------------------------|--------------------------|
| Average Score            |                |                          |                          |                        |                          |                          |               |                          |                          |
| School                   | 65.9           |                          |                          |                        |                          |                          | 65.9          |                          |                          |
| District                 | 75.5           | q                        | q                        |                        |                          |                          | 75.5          | q                        | q                        |
| Province                 | 74.4           |                          |                          |                        |                          |                          | 74.4          |                          |                          |
| Percent of Passes        |                |                          |                          |                        |                          |                          |               |                          |                          |
| School                   | 90.0           |                          |                          |                        |                          |                          | 90.0          |                          |                          |
| District                 | 93.8           | q                        | q                        |                        |                          |                          | 93.8          | q                        | q                        |
| Province                 | 92.3           |                          |                          |                        |                          |                          | 92.3          |                          |                          |