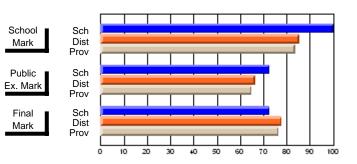

### **Subject: Enterprise Education**

| # students in course: 10 |                |                          |                          | D. J. U.               |                          |                          |               |                          |                          |
|--------------------------|----------------|--------------------------|--------------------------|------------------------|--------------------------|--------------------------|---------------|--------------------------|--------------------------|
|                          | School<br>Mark | School<br>vs<br>District | School<br>vs<br>Province | Public<br>Exam<br>Mark | School<br>vs<br>District | School<br>vs<br>Province | Final<br>Mark | School<br>vs<br>District | School<br>vs<br>Province |
| Average Score            |                |                          |                          |                        |                          |                          |               |                          |                          |
| School                   | 82.5           |                          |                          |                        |                          |                          | 82.5          |                          |                          |
| District                 | 75.6           | р                        | р                        |                        |                          |                          | 75.6          | р                        | р                        |
| Province                 | 73.6           |                          |                          |                        |                          |                          | 73.6          |                          |                          |
| Percent of Passes        |                |                          |                          |                        |                          |                          |               |                          |                          |
| School                   | 100.0          |                          |                          |                        |                          |                          | 100.0         |                          |                          |
| District                 | 93.9           | р                        | р                        |                        |                          |                          | 93.9          | р                        | р                        |
| Province                 | 93.5           |                          |                          |                        |                          |                          | 93.5          |                          |                          |

#### **Average Scores** Percent Passes School Sch School Sch Mark Dist Dist Mark Prov Prov Public Sch Public Sch Dist Ex. Mark Dist Ex. Mark Prov Prov Final Sch Sch Final Dist Prov Dist Mark Mark Prov 60 90 20 50 80

Modification Time: 9:01:06AM

Modification Date: 1/20/2009 Source: Evaluation & Research 22

<sup>\*</sup> Data from the High School Certification System. The results from supplementary courses are not reflected in these results. All students obtaining a score of 48 or 49 on the final mark, were adjusted to 50 and are reflected in the Final Mark column.