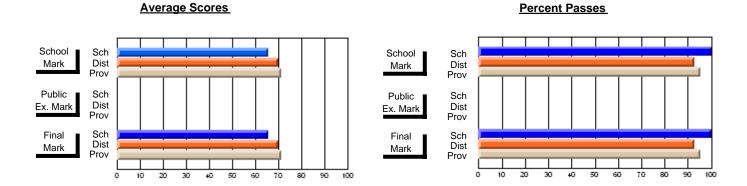

### District 2 - Western

#072 - Holy Cross All Grade School, Daniel's Harbour

**Subject: Religious Education** 

| Course: ETHICAL ISSUES 1104 | 4              |                          |                          |            |                        |                          |                          |   |              |                          |                          |
|-----------------------------|----------------|--------------------------|--------------------------|------------|------------------------|--------------------------|--------------------------|---|--------------|--------------------------|--------------------------|
| # students in course: 9     | School<br>Mark | School<br>vs<br>District | School<br>vs<br>Province | <br>_<br>_ | Public<br>Exam<br>Mark | School<br>vs<br>District | School<br>vs<br>Province |   | inal<br>Iark | School<br>vs<br>District | School<br>vs<br>Province |
| Average Score               |                |                          |                          | ļ          |                        |                          |                          | . |              |                          |                          |
| School                      | 61.1           |                          |                          |            |                        |                          |                          | 6 | 1.1          |                          |                          |
| District                    | 70.7           | q                        | q                        |            |                        |                          |                          | 7 | 0.7          | q                        | q                        |
| Province                    | 72.3           |                          |                          |            |                        |                          |                          | 7 | 2.3          |                          |                          |
| Percent of Passes           |                |                          |                          |            |                        |                          |                          |   |              |                          |                          |
| School                      | 88.9           |                          |                          |            |                        |                          |                          | 8 | 8.9          |                          |                          |
| District                    | 93.0           | q                        | q                        |            |                        |                          |                          | 9 | 3.0          | q                        | q                        |
| Province                    | 92.2           | •                        | •                        |            |                        |                          |                          | 9 | 2.2          | •                        | •                        |

#### Percent Passes **Average Scores** School Sch School Sch Mark Dist Dist Mark Prov Prov Public Sch Public Sch Dist Ex. Mark Dist Ex. Mark Prov Prov Final Sch Sch Final Dist Prov Dist Mark Mark Prov 50 60 70 80 90 20 30 40