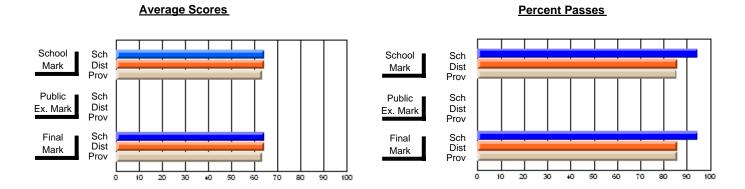

### District 2 - Western

#072 - Holy Cross All Grade School, Daniel's Harbour

**Subject: Religious Education** 

| Course: ETHICAL ISSUES 1104 | 4              |                          |                          |            |                        |                          |                          |   |              |                          |                          |
|-----------------------------|----------------|--------------------------|--------------------------|------------|------------------------|--------------------------|--------------------------|---|--------------|--------------------------|--------------------------|
| # students in course: 9     | School<br>Mark | School<br>vs<br>District | School<br>vs<br>Province | <br>_<br>_ | Public<br>Exam<br>Mark | School<br>vs<br>District | School<br>vs<br>Province |   | inal<br>Iark | School<br>vs<br>District | School<br>vs<br>Province |
| Average Score               |                |                          |                          | ļ          |                        |                          |                          | . |              |                          |                          |
| School                      | 61.1           |                          |                          |            |                        |                          |                          | 6 | 1.1          |                          |                          |
| District                    | 70.7           | q                        | q                        |            |                        |                          |                          | 7 | 0.7          | q                        | q                        |
| Province                    | 72.3           |                          |                          |            |                        |                          |                          | 7 | 2.3          |                          |                          |
| Percent of Passes           |                |                          |                          |            |                        |                          |                          |   |              |                          |                          |
| School                      | 88.9           |                          |                          |            |                        |                          |                          | 8 | 8.9          |                          |                          |
| District                    | 93.0           | q                        | q                        |            |                        |                          |                          | 9 | 3.0          | q                        | q                        |
| Province                    | 92.2           | •                        | •                        |            |                        |                          |                          | 9 | 2.2          | •                        | •                        |

Modification Time: 9:01:06AM

Modification Date: 1/20/2009

Source: Evaluation & Research

9

<sup>\*</sup> Data from the High School Certification System. The results from supplementary courses are not reflected in these results. All students obtaining a score of 48 or 49 on the final mark, were adjusted to 50 and are reflected in the Final Mark column.