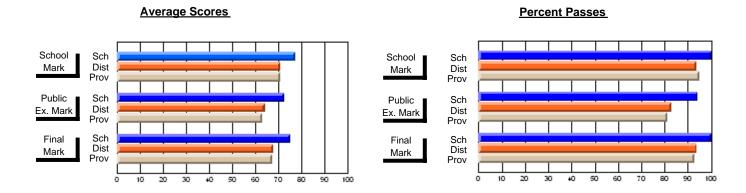

### District 2 - Western

#072 - Holy Cross All Grade School, Daniel's Harbour

**Subject: Social Studies** 

| # students in course: 8        | School<br>Mark | School<br>vs<br>District | School<br>vs<br>Province | Public<br>Exam<br>Mark | School<br>vs<br>District | School<br>vs<br>Province | Final<br>Mark | School<br>vs<br>District | School<br>vs<br>Province |
|--------------------------------|----------------|--------------------------|--------------------------|------------------------|--------------------------|--------------------------|---------------|--------------------------|--------------------------|
| <u>Average Score</u><br>School | 72.4           |                          |                          | 76.8                   |                          |                          | 78.8          |                          |                          |
| District                       | 70.9           | р                        | р                        | 64.1                   | р                        | р                        | 67.8          | р                        | q                        |
| Province                       | 70.9           | Р                        | Р                        | 63.1                   | Р                        | P                        | 67.3          | Р                        | P                        |
| Percent of Passes              |                |                          |                          |                        |                          |                          |               |                          |                          |
| School                         | 100.0          |                          |                          | 100.0                  |                          |                          | 100.0         |                          |                          |
| District                       | 93.7           | р                        | р                        | 83.0                   | р                        | р                        | 93.8          | р                        | р                        |
| Province                       | 94.8           |                          |                          | 81.1                   |                          |                          | 92.9          |                          |                          |