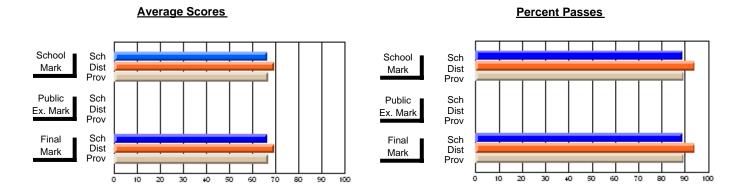

### District 2 - Western

#072 - Holy Cross All Grade School, Daniel's Harbour

**Subject: Family Studies** 

| # students in course: 10 | School<br>Mark | School<br>vs<br>District | School<br>vs<br>Province | Public<br>Exam<br>Mark | School<br>vs<br>District | School<br>vs<br>Province | Final<br>Mark | School<br>vs<br>District | School<br>vs<br>Province |
|--------------------------|----------------|--------------------------|--------------------------|------------------------|--------------------------|--------------------------|---------------|--------------------------|--------------------------|
| Average Score            |                |                          |                          |                        |                          |                          |               |                          |                          |
| School                   | 65.9           |                          |                          |                        |                          |                          | 65.9          |                          |                          |
| District                 | 75.5           | q                        | q                        |                        |                          |                          | 75.5          | q                        | q                        |
| Province                 | 74.4           |                          |                          |                        |                          |                          | 74.4          |                          |                          |
| Percent of Passes        |                |                          |                          |                        |                          |                          |               |                          |                          |
| School                   | 90.0           |                          |                          |                        |                          |                          | 90.0          |                          |                          |
| District                 | 93.8           | q                        | q                        |                        |                          |                          | 93.8          | q                        | q                        |
| Province                 | 92.3           |                          |                          |                        |                          |                          | 92.3          |                          |                          |