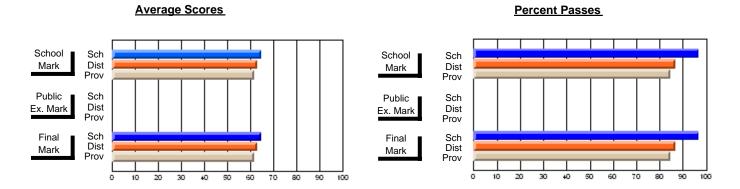

### District 2 - Western

#072 - Holy Cross All Grade School, Daniel's Harbour

**Subject: Social Studies** 

| "                              |                |                          |                          |                        | with                     | <u>nheld for re</u> a    | s <u>ons of cor</u> | nfidential               | ity.                     |
|--------------------------------|----------------|--------------------------|--------------------------|------------------------|--------------------------|--------------------------|---------------------|--------------------------|--------------------------|
| # students in course: 5        | School<br>Mark | School<br>vs<br>District | School<br>vs<br>Province | Public<br>Exam<br>Mark | School<br>vs<br>District | School<br>vs<br>Province | Final<br>Mark       | School<br>vs<br>District | School<br>vs<br>Province |
| <u>Average Score</u><br>School |                |                          |                          |                        |                          |                          |                     |                          |                          |
| District                       | 60.0           | q                        | q                        |                        |                          |                          | 60.0                | q                        | q                        |
| Province                       | 59.9           | •                        | ·                        |                        |                          |                          | 59.9                |                          | •                        |
| Percent of Passes              |                |                          |                          |                        |                          |                          |                     |                          |                          |
| School                         |                |                          |                          |                        |                          |                          |                     |                          |                          |
| District                       | 87.5           | q                        | q                        |                        |                          |                          | 87.5                | q                        | q                        |
| Province                       | 86.9           |                          |                          |                        |                          |                          | 86.9                |                          |                          |

Modification Time: 9:01:06AM

Modification Date: 1/20/2009

Source: Evaluation & Research

10

<sup>\*</sup> Data from the High School Certification System. The results from supplementary courses are not reflected in these results. All students obtaining a score of 48 or 49 on the final mark, were adjusted to 50 and are reflected in the Final Mark column.