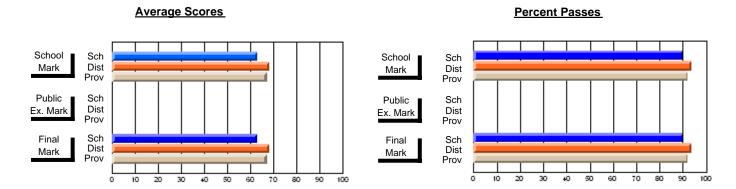

### District 2 - Western

#072 - Holy Cross All Grade School, Daniel's Harbour

**Subject: Social Studies** 

| # students in course: 8        | School<br>Mark | School<br>vs<br>District | School<br>vs<br>Province | Public<br>Exam<br>Mark | School<br>vs<br>District | School<br>vs<br>Province | Final<br>Mark | School<br>vs<br>District | School<br>vs<br>Province |
|--------------------------------|----------------|--------------------------|--------------------------|------------------------|--------------------------|--------------------------|---------------|--------------------------|--------------------------|
| <u>Average Score</u><br>School | 72.4           |                          |                          | 76.8                   |                          |                          | 78.8          |                          |                          |
| District                       | 70.9           | р                        | р                        | 64.1                   | р                        | р                        | 67.8          | р                        | q                        |
| Province                       | 70.9           | Р                        | Р                        | 63.1                   | Р                        | P                        | 67.3          | Р                        | P                        |
| Percent of Passes              |                |                          |                          |                        |                          |                          |               |                          |                          |
| School                         | 100.0          |                          |                          | 100.0                  |                          |                          | 100.0         |                          |                          |
| District                       | 93.7           | р                        | р                        | 83.0                   | р                        | р                        | 93.8          | р                        | р                        |
| Province                       | 94.8           |                          |                          | 81.1                   |                          |                          | 92.9          |                          |                          |