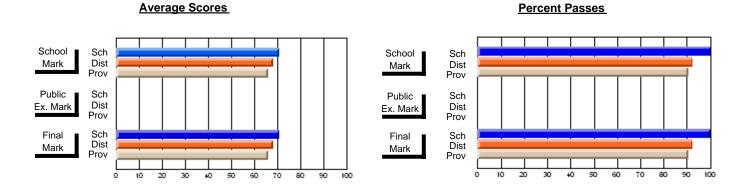

## District 2 - Western

#072 - Holy Cross All Grade School, Daniel's Harbour

**Subject: Physical Education** 

| # atualanta in accuracy 40 |                |                          |                          |                        |                          |                          |               |                          |                          |
|----------------------------|----------------|--------------------------|--------------------------|------------------------|--------------------------|--------------------------|---------------|--------------------------|--------------------------|
| # students in course: 12   | School<br>Mark | School<br>vs<br>District | School<br>vs<br>Province | Public<br>Exam<br>Mark | School<br>vs<br>District | School<br>vs<br>Province | Final<br>Mark | School<br>vs<br>District | School<br>vs<br>Province |
| Average Score              |                |                          |                          |                        |                          |                          |               |                          |                          |
| School                     | 85.9           |                          |                          |                        |                          |                          | 85.9          |                          |                          |
| District                   | 81.7           | р                        | р                        |                        |                          |                          | 81.7          | р                        | р                        |
| Province                   | 83.0           |                          |                          |                        |                          |                          | 83.0          |                          |                          |
| Percent of Passes          |                |                          |                          |                        |                          |                          |               |                          |                          |
| School                     | 100.0          |                          |                          |                        |                          |                          | 100.0         |                          |                          |
| District                   | 97.2           | р                        | р                        |                        |                          |                          | 97.2          | р                        | р                        |
| Province                   | 97.2           |                          |                          |                        |                          |                          | 97.2          |                          |                          |