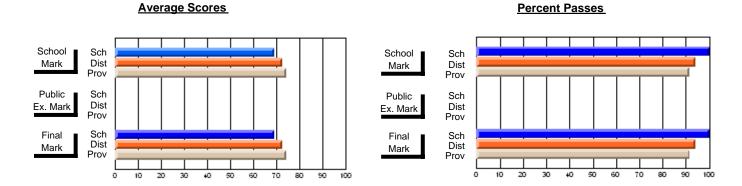

### **Subject: Enterprise Education**

| # students in course: 10 |                |                          |                          | D. J. U.               |                          |                          |               |                          |                          |
|--------------------------|----------------|--------------------------|--------------------------|------------------------|--------------------------|--------------------------|---------------|--------------------------|--------------------------|
|                          | School<br>Mark | School<br>vs<br>District | School<br>vs<br>Province | Public<br>Exam<br>Mark | School<br>vs<br>District | School<br>vs<br>Province | Final<br>Mark | School<br>vs<br>District | School<br>vs<br>Province |
| Average Score            |                |                          |                          |                        |                          |                          |               |                          |                          |
| School                   | 82.5           |                          |                          |                        |                          |                          | 82.5          |                          |                          |
| District                 | 75.6           | р                        | р                        |                        |                          |                          | 75.6          | р                        | р                        |
| Province                 | 73.6           |                          |                          |                        |                          |                          | 73.6          |                          |                          |
| Percent of Passes        |                |                          |                          |                        |                          |                          |               |                          |                          |
| School                   | 100.0          |                          |                          |                        |                          |                          | 100.0         |                          |                          |
| District                 | 93.9           | р                        | р                        |                        |                          |                          | 93.9          | р                        | р                        |
| Province                 | 93.5           |                          |                          |                        |                          |                          | 93.5          |                          |                          |

Modification Time: 9:01:06AM

Modification Date: 1/20/2009 Source: Evaluation & Research 22

<sup>\*</sup> Data from the High School Certification System. The results from supplementary courses are not reflected in these results. All students obtaining a score of 48 or 49 on the final mark, were adjusted to 50 and are reflected in the Final Mark column.