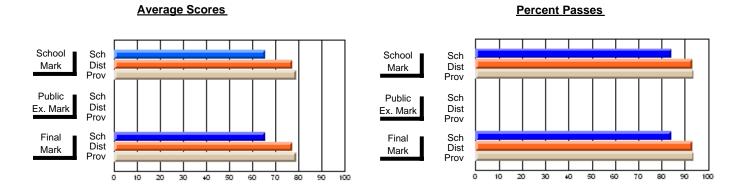

## District 2 - Western

#072 - Holy Cross All Grade School, Daniel's Harbour

**Subject: Physical Education** 

| # atualanta in accuracy 40 |                |                          |                          |                        |                          |                          |               |                          |                          |
|----------------------------|----------------|--------------------------|--------------------------|------------------------|--------------------------|--------------------------|---------------|--------------------------|--------------------------|
| # students in course: 12   | School<br>Mark | School<br>vs<br>District | School<br>vs<br>Province | Public<br>Exam<br>Mark | School<br>vs<br>District | School<br>vs<br>Province | Final<br>Mark | School<br>vs<br>District | School<br>vs<br>Province |
| Average Score              |                |                          |                          |                        |                          |                          |               |                          |                          |
| School                     | 85.9           |                          |                          |                        |                          |                          | 85.9          |                          |                          |
| District                   | 81.7           | р                        | р                        |                        |                          |                          | 81.7          | р                        | р                        |
| Province                   | 83.0           |                          |                          |                        |                          |                          | 83.0          |                          |                          |
| Percent of Passes          |                |                          |                          |                        |                          |                          |               |                          |                          |
| School                     | 100.0          |                          |                          |                        |                          |                          | 100.0         |                          |                          |
| District                   | 97.2           | р                        | р                        |                        |                          |                          | 97.2          | р                        | р                        |
| Province                   | 97.2           |                          |                          |                        |                          |                          | 97.2          |                          |                          |

Modification Time: 9:01:06AM

Modification Date: 1/20/2009

Source: Evaluation & Research

7

<sup>\*</sup> Data from the High School Certification System. The results from supplementary courses are not reflected in these results. All students obtaining a score of 48 or 49 on the final mark, were adjusted to 50 and are reflected in the Final Mark column.