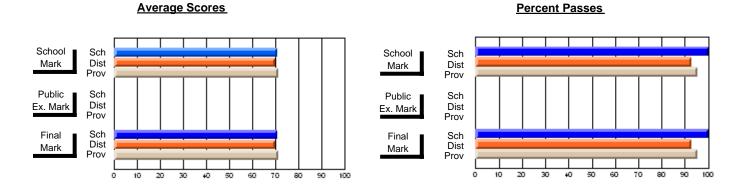

### **Subject: Enterprise Education**

| # students in course: 10 |                |                          |                          | D. J. U.               |                          |                          |               |                          |                          |
|--------------------------|----------------|--------------------------|--------------------------|------------------------|--------------------------|--------------------------|---------------|--------------------------|--------------------------|
|                          | School<br>Mark | School<br>vs<br>District | School<br>vs<br>Province | Public<br>Exam<br>Mark | School<br>vs<br>District | School<br>vs<br>Province | Final<br>Mark | School<br>vs<br>District | School<br>vs<br>Province |
| Average Score            |                |                          |                          |                        |                          |                          |               |                          |                          |
| School                   | 82.5           |                          |                          |                        |                          |                          | 82.5          |                          |                          |
| District                 | 75.6           | р                        | р                        |                        |                          |                          | 75.6          | р                        | р                        |
| Province                 | 73.6           |                          |                          |                        |                          |                          | 73.6          |                          |                          |
| Percent of Passes        |                |                          |                          |                        |                          |                          |               |                          |                          |
| School                   | 100.0          |                          |                          |                        |                          |                          | 100.0         |                          |                          |
| District                 | 93.9           | р                        | р                        |                        |                          |                          | 93.9          | р                        | р                        |
| Province                 | 93.5           |                          |                          |                        |                          |                          | 93.5          |                          |                          |

Modification Time: 9:01:06AM

Modification Date: 1/20/2009 Source: Evaluation & Research 22

<sup>\*</sup> Data from the High School Certification System. The results from supplementary courses are not reflected in these results. All students obtaining a score of 48 or 49 on the final mark, were adjusted to 50 and are reflected in the Final Mark column.