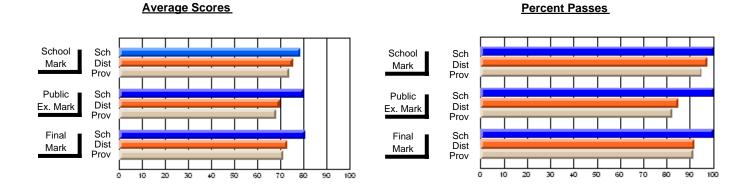

## District 2 - Western

#072 - Holy Cross All Grade School, Daniel's Harbour

**Subject: Science** 

| # students in course: 14 | School<br>Mark | School<br>vs<br>District | School<br>vs<br>Province | Public<br>Exam<br>Mark | School<br>vs<br>District | School<br>vs<br>Province | Final<br>Mark | School<br>vs<br>District | School<br>vs<br>Province |
|--------------------------|----------------|--------------------------|--------------------------|------------------------|--------------------------|--------------------------|---------------|--------------------------|--------------------------|
| Average Score            |                |                          |                          |                        |                          |                          |               |                          |                          |
| School                   | 61.5           |                          |                          | 54.7                   |                          |                          | 58.5          |                          |                          |
| District                 | 66.6           | q                        | q                        | 60.0                   | q                        | q                        | 63.4          | q                        | q                        |
| Province                 | 67.0           |                          |                          | 61.2                   |                          |                          | 64.3          |                          |                          |
| Percent of Passes        |                |                          |                          |                        |                          |                          |               |                          |                          |
| School                   | 92.9           |                          |                          | 71.4                   |                          |                          | 78.6          |                          |                          |
| District                 | 92.4           | р                        | р                        | 72.7                   | q                        | q                        | 87.4          | q                        | q                        |
| Province                 | 90.4           |                          |                          | 77.1                   |                          |                          | 88.5          |                          |                          |

#### **Average Scores** Percent Passes School Sch School Sch Dist Mark Dist Mark Prov Prov Public Sch Public Sch Dist Ex. Mark Dist Ex. Mark Prov Prov Final Sch Sch Final Dist Prov Dist Mark Mark Prov 50 70 80 90 10 20 30 40 60

Modification Time: 9:01:06AM

Modification Date: 1/20/2009

Source: Evaluation & Research

<sup>\*</sup> Data from the High School Certification System. The results from supplementary courses are not reflected in these results. All students obtaining a score of 48 or 49 on the final mark, were adjusted to 50 and are reflected in the Final Mark column.