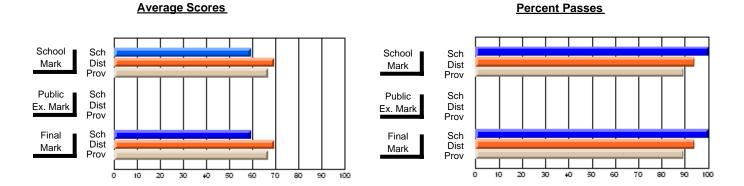

### District 2 - Western

#072 - Holy Cross All Grade School, Daniel's Harbour

**Subject: Religious Education** 

| Course: ETHICAL ISSUES 1104 | 4              |                          |                          |            |                        |                          |                          |   |              |                          |                          |
|-----------------------------|----------------|--------------------------|--------------------------|------------|------------------------|--------------------------|--------------------------|---|--------------|--------------------------|--------------------------|
| # students in course: 9     | School<br>Mark | School<br>vs<br>District | School<br>vs<br>Province | <br>_<br>_ | Public<br>Exam<br>Mark | School<br>vs<br>District | School<br>vs<br>Province |   | inal<br>Iark | School<br>vs<br>District | School<br>vs<br>Province |
| Average Score               |                |                          |                          | ļ          |                        |                          |                          | . |              |                          |                          |
| School                      | 61.1           |                          |                          |            |                        |                          |                          | 6 | 1.1          |                          |                          |
| District                    | 70.7           | q                        | q                        |            |                        |                          |                          | 7 | 0.7          | q                        | q                        |
| Province                    | 72.3           |                          |                          |            |                        |                          |                          | 7 | 2.3          |                          |                          |
| Percent of Passes           |                |                          |                          |            |                        |                          |                          |   |              |                          |                          |
| School                      | 88.9           |                          |                          |            |                        |                          |                          | 8 | 8.9          |                          |                          |
| District                    | 93.0           | q                        | q                        |            |                        |                          |                          | 9 | 3.0          | q                        | q                        |
| Province                    | 92.2           | •                        | •                        |            |                        |                          |                          | 9 | 2.2          | •                        | •                        |

Modification Time: 9:01:06AM

Modification Date: 1/20/2009

Source: Evaluation & Research

9

<sup>\*</sup> Data from the High School Certification System. The results from supplementary courses are not reflected in these results. All students obtaining a score of 48 or 49 on the final mark, were adjusted to 50 and are reflected in the Final Mark column.