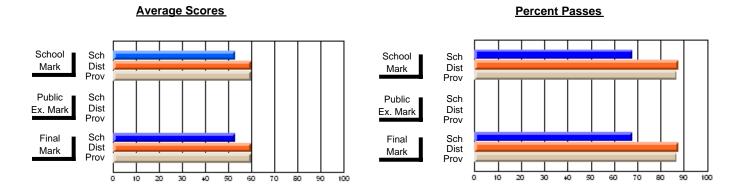

## District 2 - Western

#072 - Holy Cross All Grade School, Daniel's Harbour

**Subject: Science** 

| # students in course: 14 | School<br>Mark | School<br>vs<br>District | School<br>vs<br>Province | Public<br>Exam<br>Mark | School<br>vs<br>District | School<br>vs<br>Province | Final<br>Mark | School<br>vs<br>District | School<br>vs<br>Province |
|--------------------------|----------------|--------------------------|--------------------------|------------------------|--------------------------|--------------------------|---------------|--------------------------|--------------------------|
| Average Score            |                |                          |                          |                        |                          |                          |               |                          |                          |
| School                   | 61.5           |                          |                          | 54.7                   |                          |                          | 58.5          |                          |                          |
| District                 | 66.6           | q                        | q                        | 60.0                   | q                        | q                        | 63.4          | q                        | q                        |
| Province                 | 67.0           |                          |                          | 61.2                   |                          |                          | 64.3          |                          |                          |
| Percent of Passes        |                |                          |                          |                        |                          |                          |               |                          |                          |
| School                   | 92.9           |                          |                          | 71.4                   |                          |                          | 78.6          |                          |                          |
| District                 | 92.4           | р                        | р                        | 72.7                   | q                        | q                        | 87.4          | q                        | q                        |
| Province                 | 90.4           |                          |                          | 77.1                   |                          |                          | 88.5          |                          |                          |

#### **Average Scores** Percent Passes School Sch School Sch Dist Mark Dist Mark Prov Prov Public Sch Public Sch Dist Ex. Mark Dist Ex. Mark Prov Prov Final Sch Sch Final Dist Prov Dist Mark Mark Prov 50 70 80 90 10 20 30 40 60

Modification Time: 9:01:06AM

Modification Date: 1/20/2009

Source: Evaluation & Research

<sup>\*</sup> Data from the High School Certification System. The results from supplementary courses are not reflected in these results. All students obtaining a score of 48 or 49 on the final mark, were adjusted to 50 and are reflected in the Final Mark column.