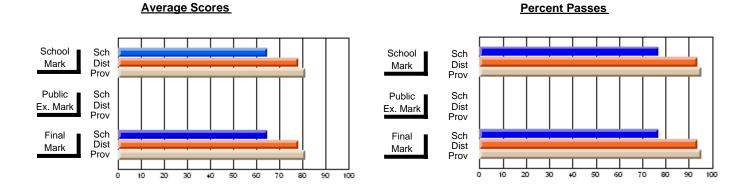

### District 2 - Western

#072 - Holy Cross All Grade School, Daniel's Harbour

**Subject: Family Studies** 

| # students in course: 10 | School<br>Mark | School<br>vs<br>District | School<br>vs<br>Province | Public<br>Exam<br>Mark | School<br>vs<br>District | School<br>vs<br>Province | Final<br>Mark | School<br>vs<br>District | School<br>vs<br>Province |
|--------------------------|----------------|--------------------------|--------------------------|------------------------|--------------------------|--------------------------|---------------|--------------------------|--------------------------|
| Average Score            |                |                          |                          |                        |                          |                          |               |                          |                          |
| School                   | 65.9           |                          |                          |                        |                          |                          | 65.9          |                          |                          |
| District                 | 75.5           | q                        | q                        |                        |                          |                          | 75.5          | q                        | q                        |
| Province                 | 74.4           |                          |                          |                        |                          |                          | 74.4          |                          |                          |
| Percent of Passes        |                |                          |                          |                        |                          |                          |               |                          |                          |
| School                   | 90.0           |                          |                          |                        |                          |                          | 90.0          |                          |                          |
| District                 | 93.8           | q                        | q                        |                        |                          |                          | 93.8          | q                        | q                        |
| Province                 | 92.3           |                          |                          |                        |                          |                          | 92.3          |                          |                          |

Modification Time: 9:01:06AM

Modification Date: 1/20/2009 Source: Evaluation & Research 1

<sup>\*</sup> Data from the High School Certification System. The results from supplementary courses are not reflected in these results. All students obtaining a score of 48 or 49 on the final mark, were adjusted to 50 and are reflected in the Final Mark column.