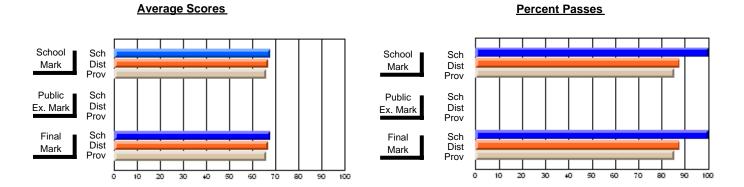

### District 2 - Western

#072 - Holy Cross All Grade School, Daniel's Harbour

**Subject: Social Studies** 

| "                              |                |                          |                          |                        | with                     | <u>nheld for re</u> a    | s <u>ons of cor</u> | nfidential               | ity.                     |
|--------------------------------|----------------|--------------------------|--------------------------|------------------------|--------------------------|--------------------------|---------------------|--------------------------|--------------------------|
| # students in course: 5        | School<br>Mark | School<br>vs<br>District | School<br>vs<br>Province | Public<br>Exam<br>Mark | School<br>vs<br>District | School<br>vs<br>Province | Final<br>Mark       | School<br>vs<br>District | School<br>vs<br>Province |
| <u>Average Score</u><br>School |                |                          |                          |                        |                          |                          |                     |                          |                          |
| District                       | 60.0           | q                        | q                        |                        |                          |                          | 60.0                | q                        | q                        |
| Province                       | 59.9           | •                        | ·                        |                        |                          |                          | 59.9                |                          | •                        |
| Percent of Passes              |                |                          |                          |                        |                          |                          |                     |                          |                          |
| School                         |                |                          |                          |                        |                          |                          |                     |                          |                          |
| District                       | 87.5           | q                        | q                        |                        |                          |                          | 87.5                | q                        | q                        |
| Province                       | 86.9           |                          |                          |                        |                          |                          | 86.9                |                          |                          |

#### Percent Passes **Average Scores** School Sch School Sch Mark Dist Dist Mark Prov Prov Public Sch Public Sch Dist Ex. Mark Dist Ex. Mark Prov Prov Final Sch Sch Final Dist Prov Dist Mark Mark Prov 50 60 70 80 90 20 30 40