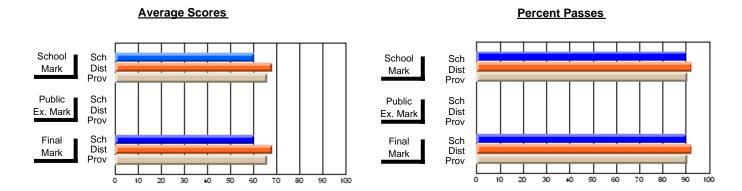

## District 2 - Western

#072 - Holy Cross All Grade School, Daniel's Harbour

**Subject: Mathematics** 

| Course: MATHEMATICS 2204 |                |                          |                          | <b>」</b>               |                          | nool data has<br>nheld for rea |               |                          |                          |
|--------------------------|----------------|--------------------------|--------------------------|------------------------|--------------------------|--------------------------------|---------------|--------------------------|--------------------------|
| # students in course: 4  | School<br>Mark | School<br>vs<br>District | School<br>vs<br>Province | Public<br>Exam<br>Mark | School<br>vs<br>District | School<br>vs<br>Province       | Final<br>Mark | School<br>vs<br>District | School<br>vs<br>Province |
| Average Score            |                |                          |                          |                        |                          |                                | -             |                          |                          |
| School                   |                |                          |                          |                        |                          |                                |               |                          |                          |
| District                 | 62.9           | р                        | р                        |                        |                          |                                | 62.9          | р                        | р                        |
| Province                 | 61.6           |                          |                          |                        |                          |                                | 61.6          |                          |                          |
| Percent of Passes        |                |                          |                          |                        |                          |                                |               |                          |                          |
| School                   |                |                          |                          |                        |                          |                                |               |                          |                          |
| District                 | 86.6           | р                        | р                        |                        |                          |                                | 86.6          | р                        | р                        |
| Province                 | 84.7           |                          |                          |                        |                          |                                | 84.7          |                          |                          |