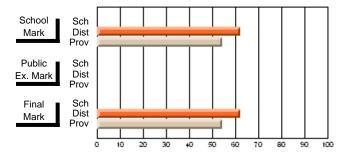

## District 2 - Western

#072 - Holy Cross All Grade School, Daniel's Harbour

**Subject: Mathematics** 

| Course: MATHEMATICS 2204 |                |                          |                          | <b>」</b>               |                          | nool data has<br>nheld for rea |               |                          |                          |
|--------------------------|----------------|--------------------------|--------------------------|------------------------|--------------------------|--------------------------------|---------------|--------------------------|--------------------------|
| # students in course: 4  | School<br>Mark | School<br>vs<br>District | School<br>vs<br>Province | Public<br>Exam<br>Mark | School<br>vs<br>District | School<br>vs<br>Province       | Final<br>Mark | School<br>vs<br>District | School<br>vs<br>Province |
| Average Score            |                |                          |                          |                        |                          |                                | -             |                          |                          |
| School                   |                |                          |                          |                        |                          |                                |               |                          |                          |
| District                 | 62.9           | р                        | р                        |                        |                          |                                | 62.9          | р                        | р                        |
| Province                 | 61.6           |                          |                          |                        |                          |                                | 61.6          |                          |                          |
| Percent of Passes        |                |                          |                          |                        |                          |                                |               |                          |                          |
| School                   |                |                          |                          |                        |                          |                                |               |                          |                          |
| District                 | 86.6           | р                        | р                        |                        |                          |                                | 86.6          | р                        | р                        |
| Province                 | 84.7           |                          |                          |                        |                          |                                | 84.7          |                          |                          |

Modification Time: 9:01:06AM

Modification Date: 1/20/2009

Source: Evaluation & Research

2

<sup>\*</sup> Data from the High School Certification System. The results from supplementary courses are not reflected in these results. All students obtaining a score of 48 or 49 on the final mark, were adjusted to 50 and are reflected in the Final Mark column.