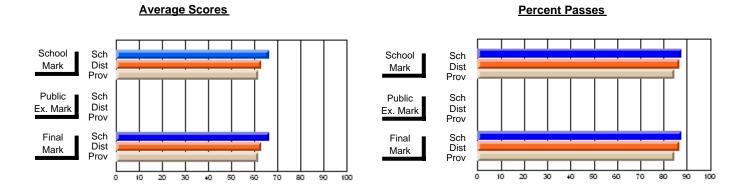

### District 2 - Western

#072 - Holy Cross All Grade School, Daniel's Harbour

**Subject: Social Studies** 

| "                              |                |                          |                          |                        | with                     | <u>nheld for re</u> a    | s <u>ons of cor</u> | nfidential               | ity.                     |
|--------------------------------|----------------|--------------------------|--------------------------|------------------------|--------------------------|--------------------------|---------------------|--------------------------|--------------------------|
| # students in course: 5        | School<br>Mark | School<br>vs<br>District | School<br>vs<br>Province | Public<br>Exam<br>Mark | School<br>vs<br>District | School<br>vs<br>Province | Final<br>Mark       | School<br>vs<br>District | School<br>vs<br>Province |
| <u>Average Score</u><br>School |                |                          |                          |                        |                          |                          |                     |                          |                          |
| District                       | 60.0           | q                        | q                        |                        |                          |                          | 60.0                | q                        | q                        |
| Province                       | 59.9           | •                        | ·                        |                        |                          |                          | 59.9                |                          | •                        |
| Percent of Passes              |                |                          |                          |                        |                          |                          |                     |                          |                          |
| School                         |                |                          |                          |                        |                          |                          |                     |                          |                          |
| District                       | 87.5           | q                        | q                        |                        |                          |                          | 87.5                | q                        | q                        |
| Province                       | 86.9           |                          |                          |                        |                          |                          | 86.9                |                          |                          |

Modification Time: 9:01:06AM

Modification Date: 1/20/2009

Source: Evaluation & Research

10

<sup>\*</sup> Data from the High School Certification System. The results from supplementary courses are not reflected in these results. All students obtaining a score of 48 or 49 on the final mark, were adjusted to 50 and are reflected in the Final Mark column.