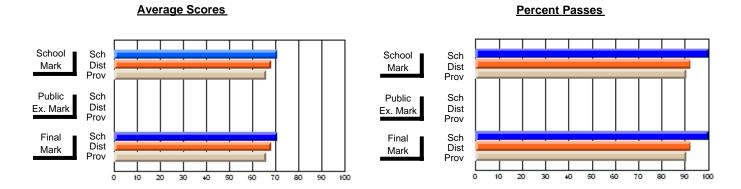

## District 2 - Western

#072 - Holy Cross All Grade School, Daniel's Harbour

**Subject: Physical Education** 

| # students in course: 14 | School<br>Mark | School<br>vs<br>District | School<br>vs<br>Province | Public<br>Exam<br>Mark | School<br>vs<br>District | School<br>vs<br>Province | Final<br>Mark | School<br>vs<br>District | School<br>vs<br>Province |
|--------------------------|----------------|--------------------------|--------------------------|------------------------|--------------------------|--------------------------|---------------|--------------------------|--------------------------|
| Average Score<br>School  | 84.1           |                          |                          |                        |                          |                          | 84.1          |                          |                          |
| District                 | 80.4           | р                        | р                        |                        |                          |                          | 80.4          | р                        | р                        |
| Province                 | 80.4           | P                        | P                        |                        |                          |                          | 80.4          | Р                        | P                        |
| Percent of Passes        |                |                          |                          |                        |                          |                          |               |                          |                          |
| School                   | 100.0          |                          |                          |                        |                          |                          | 100.0         |                          |                          |
| District                 | 96.4           | р                        | р                        |                        |                          |                          | 96.4          | р                        | р                        |
| Province                 | 95.9           |                          |                          |                        |                          |                          | 95.9          |                          |                          |