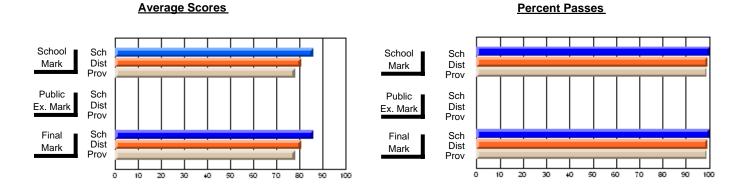

### District 2 - Western

#072 - Holy Cross All Grade School, Daniel's Harbour

**Subject: Family Studies** 

| # students in course: 10 | School<br>Mark | School<br>vs<br>District | School<br>vs<br>Province | Public<br>Exam<br>Mark | School<br>vs<br>District | School<br>vs<br>Province | Final<br>Mark | School<br>vs<br>District | School<br>vs<br>Province |
|--------------------------|----------------|--------------------------|--------------------------|------------------------|--------------------------|--------------------------|---------------|--------------------------|--------------------------|
| Average Score            |                |                          |                          |                        |                          |                          |               |                          |                          |
| School                   | 65.9           |                          |                          |                        |                          |                          | 65.9          |                          |                          |
| District                 | 75.5           | q                        | q                        |                        |                          |                          | 75.5          | q                        | q                        |
| Province                 | 74.4           |                          |                          |                        |                          |                          | 74.4          |                          |                          |
| Percent of Passes        |                |                          |                          |                        |                          |                          |               |                          |                          |
| School                   | 90.0           |                          |                          |                        |                          |                          | 90.0          |                          |                          |
| District                 | 93.8           | q                        | q                        |                        |                          |                          | 93.8          | q                        | q                        |
| Province                 | 92.3           |                          |                          |                        |                          |                          | 92.3          |                          |                          |

Modification Time: 9:01:06AM

Modification Date: 1/20/2009 Source: Evaluation & Research 1

<sup>\*</sup> Data from the High School Certification System. The results from supplementary courses are not reflected in these results. All students obtaining a score of 48 or 49 on the final mark, were adjusted to 50 and are reflected in the Final Mark column.