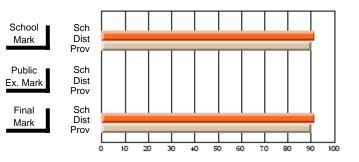

### **Subject: Enterprise Education**

| # students in course: 10 |                |                          |                          | D. J. U.               |                          |                          |               |                          |                          |
|--------------------------|----------------|--------------------------|--------------------------|------------------------|--------------------------|--------------------------|---------------|--------------------------|--------------------------|
|                          | School<br>Mark | School<br>vs<br>District | School<br>vs<br>Province | Public<br>Exam<br>Mark | School<br>vs<br>District | School<br>vs<br>Province | Final<br>Mark | School<br>vs<br>District | School<br>vs<br>Province |
| Average Score            |                |                          |                          |                        |                          |                          |               |                          |                          |
| School                   | 82.5           |                          |                          |                        |                          |                          | 82.5          |                          |                          |
| District                 | 75.6           | р                        | р                        |                        |                          |                          | 75.6          | р                        | р                        |
| Province                 | 73.6           |                          |                          |                        |                          |                          | 73.6          |                          |                          |
| Percent of Passes        |                |                          |                          |                        |                          |                          |               |                          |                          |
| School                   | 100.0          |                          |                          |                        |                          |                          | 100.0         |                          |                          |
| District                 | 93.9           | р                        | р                        |                        |                          |                          | 93.9          | р                        | р                        |
| Province                 | 93.5           |                          |                          |                        |                          |                          | 93.5          |                          |                          |