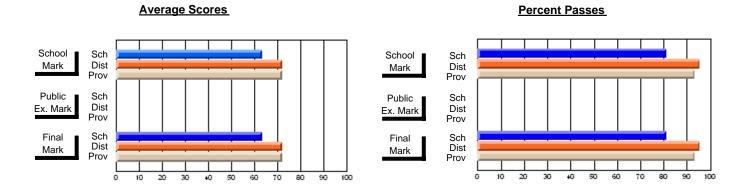

## District 2 - Western

#072 - Holy Cross All Grade School, Daniel's Harbour

**Subject: Mathematics** 

| Course: MATHEMATICS 2204 |                |                          |                          | <b>」</b>               |                          | nool data has<br>nheld for rea |               |                          |                          |
|--------------------------|----------------|--------------------------|--------------------------|------------------------|--------------------------|--------------------------------|---------------|--------------------------|--------------------------|
| # students in course: 4  | School<br>Mark | School<br>vs<br>District | School<br>vs<br>Province | Public<br>Exam<br>Mark | School<br>vs<br>District | School<br>vs<br>Province       | Final<br>Mark | School<br>vs<br>District | School<br>vs<br>Province |
| Average Score            |                |                          |                          |                        |                          |                                | -             |                          |                          |
| School                   |                |                          |                          |                        |                          |                                |               |                          |                          |
| District                 | 62.9           | р                        | р                        |                        |                          |                                | 62.9          | р                        | р                        |
| Province                 | 61.6           |                          |                          |                        |                          |                                | 61.6          |                          |                          |
| Percent of Passes        |                |                          |                          |                        |                          |                                |               |                          |                          |
| School                   |                |                          |                          |                        |                          |                                |               |                          |                          |
| District                 | 86.6           | р                        | р                        |                        |                          |                                | 86.6          | р                        | р                        |
| Province                 | 84.7           |                          |                          |                        |                          |                                | 84.7          |                          |                          |

Modification Time: 9:01:06AM

Modification Date: 1/20/2009

Source: Evaluation & Research

2

<sup>\*</sup> Data from the High School Certification System. The results from supplementary courses are not reflected in these results. All students obtaining a score of 48 or 49 on the final mark, were adjusted to 50 and are reflected in the Final Mark column.