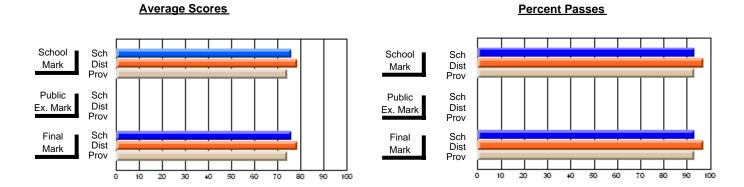

### District 2 - Western

#072 - Holy Cross All Grade School, Daniel's Harbour

**Subject: Social Studies** 

| # students in course: 8        | School<br>Mark | School<br>vs<br>District | School<br>vs<br>Province | Public<br>Exam<br>Mark | School<br>vs<br>District | School<br>vs<br>Province | Final<br>Mark | School<br>vs<br>District | School<br>vs<br>Province |
|--------------------------------|----------------|--------------------------|--------------------------|------------------------|--------------------------|--------------------------|---------------|--------------------------|--------------------------|
| <u>Average Score</u><br>School | 72.4           |                          |                          | 76.8                   |                          |                          | 78.8          |                          |                          |
| District                       | 70.9           | р                        | р                        | 64.1                   | р                        | р                        | 67.8          | р                        | q                        |
| Province                       | 70.9           | Р                        | Р                        | 63.1                   | Р                        | P                        | 67.3          | Р                        | P                        |
| Percent of Passes              |                |                          |                          |                        |                          |                          |               |                          |                          |
| School                         | 100.0          |                          |                          | 100.0                  |                          |                          | 100.0         |                          |                          |
| District                       | 93.7           | р                        | р                        | 83.0                   | р                        | р                        | 93.8          | р                        | р                        |
| Province                       | 94.8           |                          |                          | 81.1                   |                          |                          | 92.9          |                          |                          |

Modification Time: 9:01:06AM

Modification Date: 1/20/2009

Source: Evaluation & Research

11

<sup>\*</sup> Data from the High School Certification System. The results from supplementary courses are not reflected in these results. All students obtaining a score of 48 or 49 on the final mark, were adjusted to 50 and are reflected in the Final Mark column.