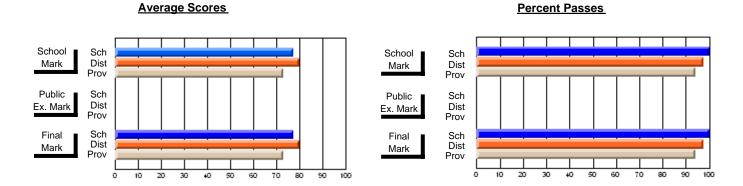

## District 2 - Western

#072 - Holy Cross All Grade School, Daniel's Harbour

**Subject: Mathematics** 

| Waterdanta in account 5                |                |                          |                          | <b>-</b>               | with                     | <u>nheld for re</u> a    | s <u>ons of co</u> | ntidential               | ıty.                     |
|----------------------------------------|----------------|--------------------------|--------------------------|------------------------|--------------------------|--------------------------|--------------------|--------------------------|--------------------------|
| # students in course: 5  Average Score | School<br>Mark | School<br>vs<br>District | School<br>vs<br>Province | Public<br>Exam<br>Mark | School<br>vs<br>District | School<br>vs<br>Province | Final<br>Mark      | School<br>vs<br>District | School<br>vs<br>Province |
| School                                 |                |                          |                          |                        |                          |                          |                    |                          |                          |
| District                               | 64.3           | q                        | q                        |                        |                          |                          | 64.3               | q                        | q                        |
| Province                               | 63.4           |                          | ·                        |                        |                          |                          | 63.4               | ·                        |                          |
| Percent of Passes                      |                |                          |                          |                        |                          |                          |                    |                          |                          |
| School                                 |                |                          |                          |                        |                          |                          |                    |                          |                          |
| District                               | 86.0           | q                        | q                        |                        |                          |                          | 86.0               | q                        | q                        |
| Province                               | 85.7           |                          |                          |                        |                          |                          | 85.8               |                          |                          |

Modification Time: 9:01:06AM

Modification Date: 1/20/2009

Source: Evaluation & Research

<sup>\*</sup> Data from the High School Certification System. The results from supplementary courses are not reflected in these results. All students obtaining a score of 48 or 49 on the final mark, were adjusted to 50 and are reflected in the Final Mark column.