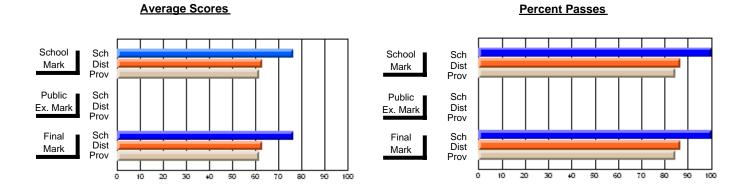

### **Subject: Enterprise Education**

| # students in course: 10 |                |                          |                          | D. J. U.               |                          |                          |               |                          |                          |
|--------------------------|----------------|--------------------------|--------------------------|------------------------|--------------------------|--------------------------|---------------|--------------------------|--------------------------|
|                          | School<br>Mark | School<br>vs<br>District | School<br>vs<br>Province | Public<br>Exam<br>Mark | School<br>vs<br>District | School<br>vs<br>Province | Final<br>Mark | School<br>vs<br>District | School<br>vs<br>Province |
| Average Score            |                |                          |                          |                        |                          |                          |               |                          |                          |
| School                   | 82.5           |                          |                          |                        |                          |                          | 82.5          |                          |                          |
| District                 | 75.6           | р                        | р                        |                        |                          |                          | 75.6          | р                        | р                        |
| Province                 | 73.6           |                          |                          |                        |                          |                          | 73.6          |                          |                          |
| Percent of Passes        |                |                          |                          |                        |                          |                          |               |                          |                          |
| School                   | 100.0          |                          |                          |                        |                          |                          | 100.0         |                          |                          |
| District                 | 93.9           | р                        | р                        |                        |                          |                          | 93.9          | р                        | р                        |
| Province                 | 93.5           |                          |                          |                        |                          |                          | 93.5          |                          |                          |

Modification Time: 9:01:06AM

Modification Date: 1/20/2009 Source: Evaluation & Research 22

<sup>\*</sup> Data from the High School Certification System. The results from supplementary courses are not reflected in these results. All students obtaining a score of 48 or 49 on the final mark, were adjusted to 50 and are reflected in the Final Mark column.