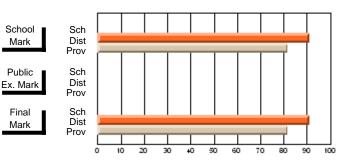

### District 2 - Western

#072 - Holy Cross All Grade School, Daniel's Harbour

**Subject: Family Studies** 

| # students in course: 10 | School<br>Mark | School<br>vs<br>District | School<br>vs<br>Province | Public<br>Exam<br>Mark | School<br>vs<br>District | School<br>vs<br>Province | Final<br>Mark | School<br>vs<br>District | School<br>vs<br>Province |
|--------------------------|----------------|--------------------------|--------------------------|------------------------|--------------------------|--------------------------|---------------|--------------------------|--------------------------|
| Average Score            |                |                          |                          |                        |                          |                          |               |                          |                          |
| School                   | 65.9           |                          |                          |                        |                          |                          | 65.9          |                          |                          |
| District                 | 75.5           | q                        | q                        |                        |                          |                          | 75.5          | q                        | q                        |
| Province                 | 74.4           |                          |                          |                        |                          |                          | 74.4          |                          |                          |
| Percent of Passes        |                |                          |                          |                        |                          |                          |               |                          |                          |
| School                   | 90.0           |                          |                          |                        |                          |                          | 90.0          |                          |                          |
| District                 | 93.8           | q                        | q                        |                        |                          |                          | 93.8          | q                        | q                        |
| Province                 | 92.3           |                          |                          |                        |                          |                          | 92.3          |                          |                          |

Modification Time: 9:01:06AM

Modification Date: 1/20/2009 Source: Evaluation & Research 1

<sup>\*</sup> Data from the High School Certification System. The results from supplementary courses are not reflected in these results. All students obtaining a score of 48 or 49 on the final mark, were adjusted to 50 and are reflected in the Final Mark column.