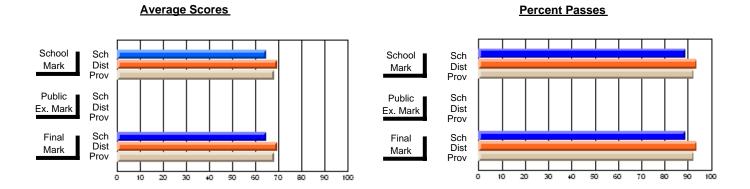

## District 2 - Western

#072 - Holy Cross All Grade School, Daniel's Harbour

**Subject: Physical Education** 

| # students in course: 14 | School<br>Mark | School<br>vs<br>District | School<br>vs<br>Province | Public<br>Exam<br>Mark | School<br>vs<br>District | School<br>vs<br>Province | Final<br>Mark | School<br>vs<br>District | School<br>vs<br>Province |
|--------------------------|----------------|--------------------------|--------------------------|------------------------|--------------------------|--------------------------|---------------|--------------------------|--------------------------|
| Average Score<br>School  | 84.1           |                          |                          |                        |                          |                          | 84.1          |                          |                          |
| District                 | 80.4           | р                        | р                        |                        |                          |                          | 80.4          | р                        | р                        |
| Province                 | 80.4           | P                        | P                        |                        |                          |                          | 80.4          | Р                        | P                        |
| Percent of Passes        |                |                          |                          |                        |                          |                          |               |                          |                          |
| School                   | 100.0          |                          |                          |                        |                          |                          | 100.0         |                          |                          |
| District                 | 96.4           | р                        | р                        |                        |                          |                          | 96.4          | р                        | р                        |
| Province                 | 95.9           |                          |                          |                        |                          |                          | 95.9          |                          |                          |

Modification Time: 9:01:06AM

Modification Date: 1/20/2009

Source: Evaluation & Research

<sup>\*</sup> Data from the High School Certification System. The results from supplementary courses are not reflected in these results. All students obtaining a score of 48 or 49 on the final mark, were adjusted to 50 and are reflected in the Final Mark column.