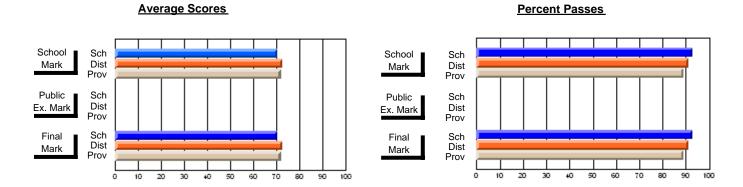

### District 2 - Western

#072 - Holy Cross All Grade School, Daniel's Harbour

**Subject: Religious Education** 

| Course: ETHICAL ISSUES 1104 | 4              |                          |                          |            |                        |                          |                          |   |              |                          |                          |
|-----------------------------|----------------|--------------------------|--------------------------|------------|------------------------|--------------------------|--------------------------|---|--------------|--------------------------|--------------------------|
| # students in course: 9     | School<br>Mark | School<br>vs<br>District | School<br>vs<br>Province | <br>_<br>_ | Public<br>Exam<br>Mark | School<br>vs<br>District | School<br>vs<br>Province |   | inal<br>Iark | School<br>vs<br>District | School<br>vs<br>Province |
| Average Score               |                |                          |                          | ļ          |                        |                          |                          | . |              |                          |                          |
| School                      | 61.1           |                          |                          |            |                        |                          |                          | 6 | 1.1          |                          |                          |
| District                    | 70.7           | q                        | q                        |            |                        |                          |                          | 7 | 0.7          | q                        | q                        |
| Province                    | 72.3           |                          |                          |            |                        |                          |                          | 7 | 2.3          |                          |                          |
| Percent of Passes           |                |                          |                          |            |                        |                          |                          |   |              |                          |                          |
| School                      | 88.9           |                          |                          |            |                        |                          |                          | 8 | 8.9          |                          |                          |
| District                    | 93.0           | q                        | q                        |            |                        |                          |                          | 9 | 3.0          | q                        | q                        |
| Province                    | 92.2           | •                        | •                        |            |                        |                          |                          | 9 | 2.2          | •                        | •                        |

Modification Time: 9:01:06AM

Modification Date: 1/20/2009

Source: Evaluation & Research

9

<sup>\*</sup> Data from the High School Certification System. The results from supplementary courses are not reflected in these results. All students obtaining a score of 48 or 49 on the final mark, were adjusted to 50 and are reflected in the Final Mark column.