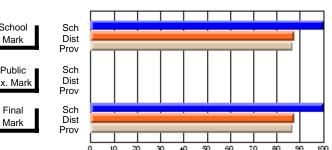

## District 2 - Western

#072 - Holy Cross All Grade School, Daniel's Harbour

**Subject: Physical Education** 

| # atualanta in accuracy 40 |                |                          |                          |                        |                          |                          |               |                          |                          |
|----------------------------|----------------|--------------------------|--------------------------|------------------------|--------------------------|--------------------------|---------------|--------------------------|--------------------------|
| # students in course: 12   | School<br>Mark | School<br>vs<br>District | School<br>vs<br>Province | Public<br>Exam<br>Mark | School<br>vs<br>District | School<br>vs<br>Province | Final<br>Mark | School<br>vs<br>District | School<br>vs<br>Province |
| Average Score              |                |                          |                          |                        |                          |                          |               |                          |                          |
| School                     | 85.9           |                          |                          |                        |                          |                          | 85.9          |                          |                          |
| District                   | 81.7           | р                        | р                        |                        |                          |                          | 81.7          | р                        | р                        |
| Province                   | 83.0           |                          |                          |                        |                          |                          | 83.0          |                          |                          |
| Percent of Passes          |                |                          |                          |                        |                          |                          |               |                          |                          |
| School                     | 100.0          |                          |                          |                        |                          |                          | 100.0         |                          |                          |
| District                   | 97.2           | р                        | р                        |                        |                          |                          | 97.2          | р                        | р                        |
| Province                   | 97.2           |                          |                          |                        |                          |                          | 97.2          |                          |                          |

Modification Time: 9:01:06AM

Modification Date: 1/20/2009

Source: Evaluation & Research

7

<sup>\*</sup> Data from the High School Certification System. The results from supplementary courses are not reflected in these results. All students obtaining a score of 48 or 49 on the final mark, were adjusted to 50 and are reflected in the Final Mark column.