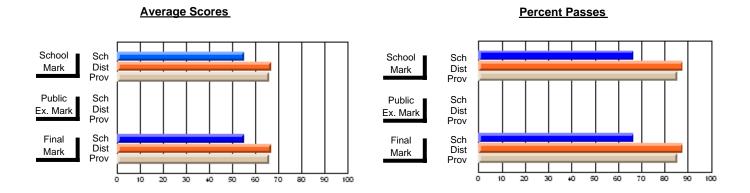

### District 2 - Western

#072 - Holy Cross All Grade School, Daniel's Harbour

**Subject: Family Studies** 

| # students in course: 10 | School<br>Mark | School<br>vs<br>District | School<br>vs<br>Province | Public<br>Exam<br>Mark | School<br>vs<br>District | School<br>vs<br>Province | Final<br>Mark | School<br>vs<br>District | School<br>vs<br>Province |
|--------------------------|----------------|--------------------------|--------------------------|------------------------|--------------------------|--------------------------|---------------|--------------------------|--------------------------|
| Average Score            |                |                          |                          |                        |                          |                          |               |                          |                          |
| School                   | 65.9           |                          |                          |                        |                          |                          | 65.9          |                          |                          |
| District                 | 75.5           | q                        | q                        |                        |                          |                          | 75.5          | q                        | q                        |
| Province                 | 74.4           |                          |                          |                        |                          |                          | 74.4          |                          |                          |
| Percent of Passes        |                |                          |                          |                        |                          |                          |               |                          |                          |
| School                   | 90.0           |                          |                          |                        |                          |                          | 90.0          |                          |                          |
| District                 | 93.8           | q                        | q                        |                        |                          |                          | 93.8          | q                        | q                        |
| Province                 | 92.3           |                          |                          |                        |                          |                          | 92.3          |                          |                          |

Modification Time: 9:01:06AM

Modification Date: 1/20/2009 Source: Evaluation & Research 1

<sup>\*</sup> Data from the High School Certification System. The results from supplementary courses are not reflected in these results. All students obtaining a score of 48 or 49 on the final mark, were adjusted to 50 and are reflected in the Final Mark column.