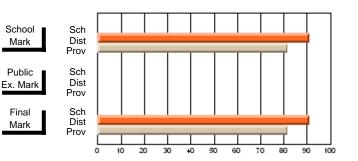

### District 2 - Western

#072 - Holy Cross All Grade School, Daniel's Harbour

**Subject: Religious Education** 

| Course: ETHICAL ISSUES 1104 | 4              |                          |                          |            |                        |                          |                          |   |              |                          |                          |
|-----------------------------|----------------|--------------------------|--------------------------|------------|------------------------|--------------------------|--------------------------|---|--------------|--------------------------|--------------------------|
| # students in course: 9     | School<br>Mark | School<br>vs<br>District | School<br>vs<br>Province | <br>_<br>_ | Public<br>Exam<br>Mark | School<br>vs<br>District | School<br>vs<br>Province |   | inal<br>Iark | School<br>vs<br>District | School<br>vs<br>Province |
| Average Score               |                |                          |                          | ļ          |                        |                          |                          | . |              |                          |                          |
| School                      | 61.1           |                          |                          |            |                        |                          |                          | 6 | 1.1          |                          |                          |
| District                    | 70.7           | q                        | q                        |            |                        |                          |                          | 7 | 0.7          | q                        | q                        |
| Province                    | 72.3           |                          |                          |            |                        |                          |                          | 7 | 2.3          |                          |                          |
| Percent of Passes           |                |                          |                          |            |                        |                          |                          |   |              |                          |                          |
| School                      | 88.9           |                          |                          |            |                        |                          |                          | 8 | 8.9          |                          |                          |
| District                    | 93.0           | q                        | q                        |            |                        |                          |                          | 9 | 3.0          | q                        | q                        |
| Province                    | 92.2           | •                        | •                        |            |                        |                          |                          | 9 | 2.2          | •                        | •                        |