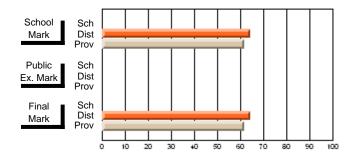

### District 2 - Western

#072 - Holy Cross All Grade School, Daniel's Harbour

**Subject: Religious Education** 

| Course: ETHICAL ISSUES 1104 | 4              |                          |                          |            |                        |                          |                          |   |              |                          |                          |
|-----------------------------|----------------|--------------------------|--------------------------|------------|------------------------|--------------------------|--------------------------|---|--------------|--------------------------|--------------------------|
| # students in course: 9     | School<br>Mark | School<br>vs<br>District | School<br>vs<br>Province | <br>_<br>_ | Public<br>Exam<br>Mark | School<br>vs<br>District | School<br>vs<br>Province |   | inal<br>Iark | School<br>vs<br>District | School<br>vs<br>Province |
| Average Score               |                |                          |                          | ļ          |                        |                          |                          | . |              |                          |                          |
| School                      | 61.1           |                          |                          |            |                        |                          |                          | 6 | 1.1          |                          |                          |
| District                    | 70.7           | q                        | q                        |            |                        |                          |                          | 7 | 0.7          | q                        | q                        |
| Province                    | 72.3           |                          |                          |            |                        |                          |                          | 7 | 2.3          |                          |                          |
| Percent of Passes           |                |                          |                          |            |                        |                          |                          |   |              |                          |                          |
| School                      | 88.9           |                          |                          |            |                        |                          |                          | 8 | 8.9          |                          |                          |
| District                    | 93.0           | q                        | q                        |            |                        |                          |                          | 9 | 3.0          | q                        | q                        |
| Province                    | 92.2           | •                        | •                        |            |                        |                          |                          | 9 | 2.2          | •                        | •                        |

Modification Time: 9:01:06AM

Modification Date: 1/20/2009

Source: Evaluation & Research

9

<sup>\*</sup> Data from the High School Certification System. The results from supplementary courses are not reflected in these results. All students obtaining a score of 48 or 49 on the final mark, were adjusted to 50 and are reflected in the Final Mark column.