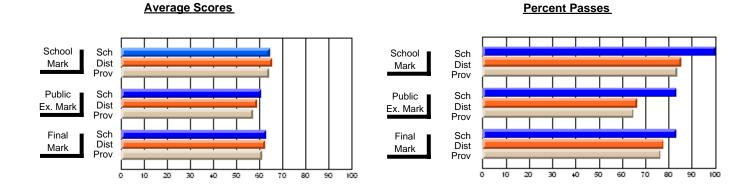

### District 2 - Western

#072 - Holy Cross All Grade School, Daniel's Harbour

**Subject: Family Studies** 

| # students in course: 10 | School<br>Mark | School<br>vs<br>District | School<br>vs<br>Province | Public<br>Exam<br>Mark | School<br>vs<br>District | School<br>vs<br>Province | Final<br>Mark | School<br>vs<br>District | School<br>vs<br>Province |
|--------------------------|----------------|--------------------------|--------------------------|------------------------|--------------------------|--------------------------|---------------|--------------------------|--------------------------|
| Average Score            |                |                          |                          |                        |                          |                          |               |                          |                          |
| School                   | 65.9           |                          |                          |                        |                          |                          | 65.9          |                          |                          |
| District                 | 75.5           | q                        | q                        |                        |                          |                          | 75.5          | q                        | q                        |
| Province                 | 74.4           |                          |                          |                        |                          |                          | 74.4          |                          |                          |
| Percent of Passes        |                |                          |                          |                        |                          |                          |               |                          |                          |
| School                   | 90.0           |                          |                          |                        |                          |                          | 90.0          |                          |                          |
| District                 | 93.8           | q                        | q                        |                        |                          |                          | 93.8          | q                        | q                        |
| Province                 | 92.3           |                          |                          |                        |                          |                          | 92.3          |                          |                          |

Modification Time: 9:01:06AM

Modification Date: 1/20/2009 Source: Evaluation & Research 1

<sup>\*</sup> Data from the High School Certification System. The results from supplementary courses are not reflected in these results. All students obtaining a score of 48 or 49 on the final mark, were adjusted to 50 and are reflected in the Final Mark column.