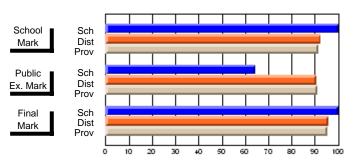

## District 2 - Western

#072 - Holy Cross All Grade School, Daniel's Harbour

**Subject: Mathematics** 

| Course: MATHEMATICS 3204 |                |                          |                          | J                      | with                     | nheld for rea            | s <u>ons of cor</u> | nfidential               | ity.                     |
|--------------------------|----------------|--------------------------|--------------------------|------------------------|--------------------------|--------------------------|---------------------|--------------------------|--------------------------|
| # students in course: 4  | School<br>Mark | School<br>vs<br>District | School<br>vs<br>Province | Public<br>Exam<br>Mark | School<br>vs<br>District | School<br>vs<br>Province | Final<br>Mark       | School<br>vs<br>District | School<br>vs<br>Province |
| Average Score            |                |                          |                          |                        |                          |                          | -                   |                          |                          |
| School                   |                |                          |                          |                        |                          |                          |                     |                          |                          |
| District                 | 65.5           | q                        | q                        | 59.0                   | q                        | q                        | 62.5                | q                        | q                        |
| Province                 | 64.5           |                          |                          | 57.4                   |                          |                          | 61.1                |                          |                          |
| Percent of Passes        |                |                          |                          |                        |                          |                          |                     |                          |                          |
| School                   |                |                          |                          |                        |                          |                          |                     |                          |                          |
| District                 | 85.6           | q                        | q                        | 66.5                   | q                        | q                        | 77.9                | q                        | q                        |
| Province                 | 83.6           |                          |                          | 65.0                   |                          |                          | 76.6                |                          |                          |

#### Percent Passes **Average Scores** School Sch School Sch Mark Dist Prov Dist Mark Prov Public Sch Public Sch Dist Ex. Mark Dist Ex. Mark Prov Prov Final Sch Sch Final Dist Prov Dist Mark Mark Prov 50 70 80 90 10 20 30 40 60

Modification Time: 9:01:06AM

Modification Date: 1/20/2009

Source: Evaluation & Research

4

<sup>\*</sup> Data from the High School Certification System. The results from supplementary courses are not reflected in these results. All students obtaining a score of 48 or 49 on the final mark, were adjusted to 50 and are reflected in the Final Mark column.