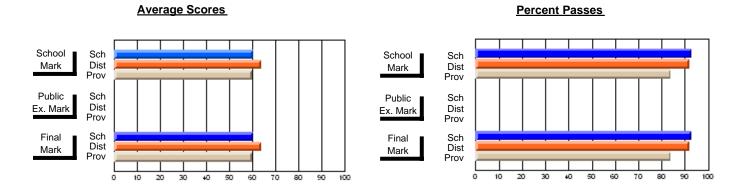

### District 2 - Western

#072 - Holy Cross All Grade School, Daniel's Harbour

**Subject: Religious Education** 

| Course: ETHICAL ISSUES 1104 | 4              |                          |                          |            |                        |                          |                          |   |              |                          |                          |
|-----------------------------|----------------|--------------------------|--------------------------|------------|------------------------|--------------------------|--------------------------|---|--------------|--------------------------|--------------------------|
| # students in course: 9     | School<br>Mark | School<br>vs<br>District | School<br>vs<br>Province | <br>_<br>_ | Public<br>Exam<br>Mark | School<br>vs<br>District | School<br>vs<br>Province |   | inal<br>Iark | School<br>vs<br>District | School<br>vs<br>Province |
| Average Score               |                |                          |                          | ļ          |                        |                          |                          | . |              |                          |                          |
| School                      | 61.1           |                          |                          |            |                        |                          |                          | 6 | 1.1          |                          |                          |
| District                    | 70.7           | q                        | q                        |            |                        |                          |                          | 7 | 0.7          | q                        | q                        |
| Province                    | 72.3           |                          |                          |            |                        |                          |                          | 7 | 2.3          |                          |                          |
| Percent of Passes           |                |                          |                          |            |                        |                          |                          |   |              |                          |                          |
| School                      | 88.9           |                          |                          |            |                        |                          |                          | 8 | 8.9          |                          |                          |
| District                    | 93.0           | q                        | q                        |            |                        |                          |                          | 9 | 3.0          | q                        | q                        |
| Province                    | 92.2           | •                        | •                        |            |                        |                          |                          | 9 | 2.2          | •                        | •                        |