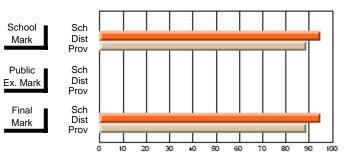

## District 2 - Western

#072 - Holy Cross All Grade School, Daniel's Harbour

**Subject: Science** 

| Course: SCIENCE 1206    |                |                          |                          | J                      | witl                     | nheld for rea            | s <u>ons of co</u> | nfidential               | ity.                     |
|-------------------------|----------------|--------------------------|--------------------------|------------------------|--------------------------|--------------------------|--------------------|--------------------------|--------------------------|
| # students in course: 1 | School<br>Mark | School<br>vs<br>District | School<br>vs<br>Province | Public<br>Exam<br>Mark | School<br>vs<br>District | School<br>vs<br>Province | Final<br>Mark      | School<br>vs<br>District | School<br>vs<br>Province |
| Average Score           |                |                          |                          |                        |                          |                          |                    |                          |                          |
| School                  |                |                          |                          |                        |                          |                          |                    |                          |                          |
| District                | 69.4           | q                        | q                        |                        |                          |                          | 69.4               | q                        | q                        |
| Province                | 67.0           |                          |                          |                        |                          |                          | 67.0               |                          |                          |
| Percent of Passes       |                |                          |                          |                        |                          |                          |                    |                          |                          |
| School                  |                |                          |                          |                        |                          |                          |                    |                          |                          |
| District                | 94.3           | р                        | р                        |                        |                          |                          | 94.3               | р                        | р                        |
| Province                | 89.5           |                          |                          |                        |                          |                          | 89.5               |                          |                          |