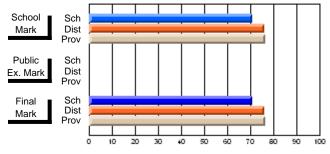

### District 2 - Western

#072 - Holy Cross All Grade School, Daniel's Harbour

**Subject: Family Studies** 

| # students in course: 10 | School<br>Mark | School<br>vs<br>District | School<br>vs<br>Province | Public<br>Exam<br>Mark | School<br>vs<br>District | School<br>vs<br>Province | Final<br>Mark | School<br>vs<br>District | School<br>vs<br>Province |
|--------------------------|----------------|--------------------------|--------------------------|------------------------|--------------------------|--------------------------|---------------|--------------------------|--------------------------|
| Average Score            |                |                          |                          |                        |                          |                          |               |                          |                          |
| School                   | 65.9           |                          |                          |                        |                          |                          | 65.9          |                          |                          |
| District                 | 75.5           | q                        | q                        |                        |                          |                          | 75.5          | q                        | q                        |
| Province                 | 74.4           |                          |                          |                        |                          |                          | 74.4          |                          |                          |
| Percent of Passes        |                |                          |                          |                        |                          |                          |               |                          |                          |
| School                   | 90.0           |                          |                          |                        |                          |                          | 90.0          |                          |                          |
| District                 | 93.8           | q                        | q                        |                        |                          |                          | 93.8          | q                        | q                        |
| Province                 | 92.3           |                          |                          |                        |                          |                          | 92.3          |                          |                          |

Modification Time: 9:01:06AM

Modification Date: 1/20/2009 Source: Evaluation & Research 1

<sup>\*</sup> Data from the High School Certification System. The results from supplementary courses are not reflected in these results. All students obtaining a score of 48 or 49 on the final mark, were adjusted to 50 and are reflected in the Final Mark column.