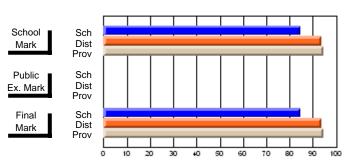

## District 2 - Western

#072 - Holy Cross All Grade School, Daniel's Harbour

**Subject: Physical Education** 

| # atualanta in accuracy 40 |                |                          |                          |                        |                          |                          |               |                          |                          |
|----------------------------|----------------|--------------------------|--------------------------|------------------------|--------------------------|--------------------------|---------------|--------------------------|--------------------------|
| # students in course: 12   | School<br>Mark | School<br>vs<br>District | School<br>vs<br>Province | Public<br>Exam<br>Mark | School<br>vs<br>District | School<br>vs<br>Province | Final<br>Mark | School<br>vs<br>District | School<br>vs<br>Province |
| Average Score              |                |                          |                          |                        |                          |                          |               |                          |                          |
| School                     | 85.9           |                          |                          |                        |                          |                          | 85.9          |                          |                          |
| District                   | 81.7           | р                        | р                        |                        |                          |                          | 81.7          | р                        | р                        |
| Province                   | 83.0           |                          |                          |                        |                          |                          | 83.0          |                          |                          |
| Percent of Passes          |                |                          |                          |                        |                          |                          |               |                          |                          |
| School                     | 100.0          |                          |                          |                        |                          |                          | 100.0         |                          |                          |
| District                   | 97.2           | р                        | р                        |                        |                          |                          | 97.2          | р                        | р                        |
| Province                   | 97.2           |                          |                          |                        |                          |                          | 97.2          |                          |                          |

Modification Time: 9:01:06AM

Modification Date: 1/20/2009

Source: Evaluation & Research

7

<sup>\*</sup> Data from the High School Certification System. The results from supplementary courses are not reflected in these results. All students obtaining a score of 48 or 49 on the final mark, were adjusted to 50 and are reflected in the Final Mark column.