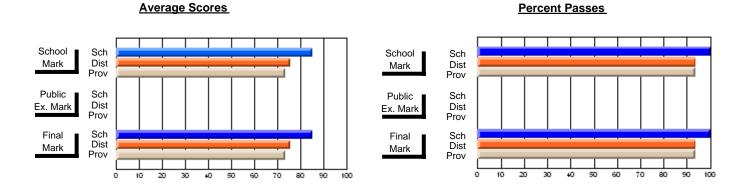

## District 2 - Western

#072 - Holy Cross All Grade School, Daniel's Harbour

**Subject: Physical Education** 

| # atualanta in accuracy 40 |                |                          |                          |                        |                          |                          |               |                          |                          |
|----------------------------|----------------|--------------------------|--------------------------|------------------------|--------------------------|--------------------------|---------------|--------------------------|--------------------------|
| # students in course: 12   | School<br>Mark | School<br>vs<br>District | School<br>vs<br>Province | Public<br>Exam<br>Mark | School<br>vs<br>District | School<br>vs<br>Province | Final<br>Mark | School<br>vs<br>District | School<br>vs<br>Province |
| Average Score              |                |                          |                          |                        |                          |                          |               |                          |                          |
| School                     | 85.9           |                          |                          |                        |                          |                          | 85.9          |                          |                          |
| District                   | 81.7           | р                        | р                        |                        |                          |                          | 81.7          | р                        | р                        |
| Province                   | 83.0           |                          |                          |                        |                          |                          | 83.0          |                          |                          |
| Percent of Passes          |                |                          |                          |                        |                          |                          |               |                          |                          |
| School                     | 100.0          |                          |                          |                        |                          |                          | 100.0         |                          |                          |
| District                   | 97.2           | р                        | р                        |                        |                          |                          | 97.2          | р                        | р                        |
| Province                   | 97.2           |                          |                          |                        |                          |                          | 97.2          |                          |                          |