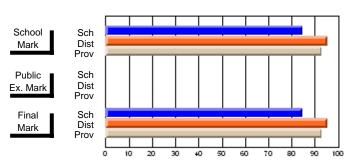

### District 2 - Western

#072 - Holy Cross All Grade School, Daniel's Harbour

**Subject: Family Studies** 

| # students in course: 10 | School<br>Mark | School<br>vs<br>District | School<br>vs<br>Province | Public<br>Exam<br>Mark | School<br>vs<br>District | School<br>vs<br>Province | Final<br>Mark | School<br>vs<br>District | School<br>vs<br>Province |
|--------------------------|----------------|--------------------------|--------------------------|------------------------|--------------------------|--------------------------|---------------|--------------------------|--------------------------|
| Average Score            |                |                          |                          |                        |                          |                          |               |                          |                          |
| School                   | 65.9           |                          |                          |                        |                          |                          | 65.9          |                          |                          |
| District                 | 75.5           | q                        | q                        |                        |                          |                          | 75.5          | q                        | q                        |
| Province                 | 74.4           |                          |                          |                        |                          |                          | 74.4          |                          |                          |
| Percent of Passes        |                |                          |                          |                        |                          |                          |               |                          |                          |
| School                   | 90.0           |                          |                          |                        |                          |                          | 90.0          |                          |                          |
| District                 | 93.8           | q                        | q                        |                        |                          |                          | 93.8          | q                        | q                        |
| Province                 | 92.3           |                          |                          |                        |                          |                          | 92.3          |                          |                          |

Modification Time: 9:01:06AM

Modification Date: 1/20/2009 Source: Evaluation & Research 1

<sup>\*</sup> Data from the High School Certification System. The results from supplementary courses are not reflected in these results. All students obtaining a score of 48 or 49 on the final mark, were adjusted to 50 and are reflected in the Final Mark column.