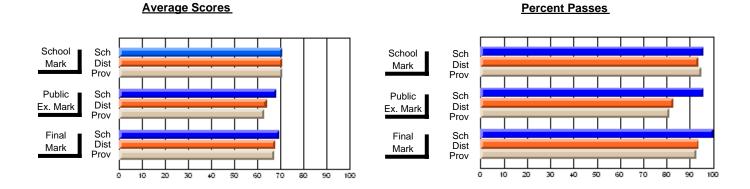

### District 2 - Western

#072 - Holy Cross All Grade School, Daniel's Harbour

**Subject: Religious Education** 

| Course: ETHICAL ISSUES 1104 | 4              |                          |                          |            |                        |                          |                          |   |              |                          |                          |
|-----------------------------|----------------|--------------------------|--------------------------|------------|------------------------|--------------------------|--------------------------|---|--------------|--------------------------|--------------------------|
| # students in course: 9     | School<br>Mark | School<br>vs<br>District | School<br>vs<br>Province | <br>_<br>_ | Public<br>Exam<br>Mark | School<br>vs<br>District | School<br>vs<br>Province |   | inal<br>Iark | School<br>vs<br>District | School<br>vs<br>Province |
| Average Score               |                |                          |                          | ļ          |                        |                          |                          | . |              |                          |                          |
| School                      | 61.1           |                          |                          |            |                        |                          |                          | 6 | 1.1          |                          |                          |
| District                    | 70.7           | q                        | q                        |            |                        |                          |                          | 7 | 0.7          | q                        | q                        |
| Province                    | 72.3           |                          |                          |            |                        |                          |                          | 7 | 2.3          |                          |                          |
| Percent of Passes           |                |                          |                          |            |                        |                          |                          |   |              |                          |                          |
| School                      | 88.9           |                          |                          |            |                        |                          |                          | 8 | 8.9          |                          |                          |
| District                    | 93.0           | q                        | q                        |            |                        |                          |                          | 9 | 3.0          | q                        | q                        |
| Province                    | 92.2           | •                        | •                        |            |                        |                          |                          | 9 | 2.2          | •                        | •                        |