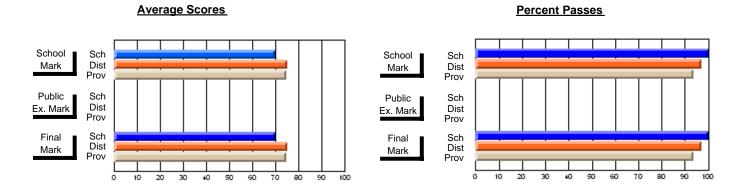

### District 2 - Western

#072 - Holy Cross All Grade School, Daniel's Harbour

**Subject: Family Studies** 

| # students in course: 10 | School<br>Mark | School<br>vs<br>District | School<br>vs<br>Province | Public<br>Exam<br>Mark | School<br>vs<br>District | School<br>vs<br>Province | Final<br>Mark | School<br>vs<br>District | School<br>vs<br>Province |
|--------------------------|----------------|--------------------------|--------------------------|------------------------|--------------------------|--------------------------|---------------|--------------------------|--------------------------|
| Average Score            |                |                          |                          |                        |                          |                          |               |                          |                          |
| School                   | 65.9           |                          |                          |                        |                          |                          | 65.9          |                          |                          |
| District                 | 75.5           | q                        | q                        |                        |                          |                          | 75.5          | q                        | q                        |
| Province                 | 74.4           |                          |                          |                        |                          |                          | 74.4          |                          |                          |
| Percent of Passes        |                |                          |                          |                        |                          |                          |               |                          |                          |
| School                   | 90.0           |                          |                          |                        |                          |                          | 90.0          |                          |                          |
| District                 | 93.8           | q                        | q                        |                        |                          |                          | 93.8          | q                        | q                        |
| Province                 | 92.3           |                          |                          |                        |                          |                          | 92.3          |                          |                          |

Modification Time: 9:01:06AM

Modification Date: 1/20/2009 Source: Evaluation & Research 1

<sup>\*</sup> Data from the High School Certification System. The results from supplementary courses are not reflected in these results. All students obtaining a score of 48 or 49 on the final mark, were adjusted to 50 and are reflected in the Final Mark column.