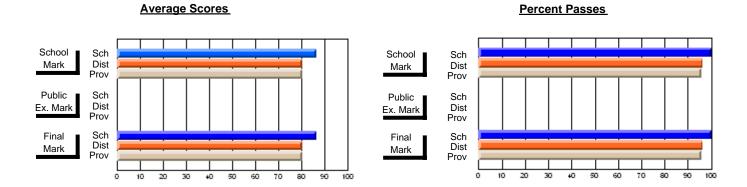

## District 2 - Western

#072 - Holy Cross All Grade School, Daniel's Harbour

**Subject: Physical Education** 

| # atualanta in accuracy 40 |                |                          |                          |                        |                          |                          |               |                          |                          |
|----------------------------|----------------|--------------------------|--------------------------|------------------------|--------------------------|--------------------------|---------------|--------------------------|--------------------------|
| # students in course: 12   | School<br>Mark | School<br>vs<br>District | School<br>vs<br>Province | Public<br>Exam<br>Mark | School<br>vs<br>District | School<br>vs<br>Province | Final<br>Mark | School<br>vs<br>District | School<br>vs<br>Province |
| Average Score              |                |                          |                          |                        |                          |                          |               |                          |                          |
| School                     | 85.9           |                          |                          |                        |                          |                          | 85.9          |                          |                          |
| District                   | 81.7           | р                        | р                        |                        |                          |                          | 81.7          | р                        | р                        |
| Province                   | 83.0           |                          |                          |                        |                          |                          | 83.0          |                          |                          |
| Percent of Passes          |                |                          |                          |                        |                          |                          |               |                          |                          |
| School                     | 100.0          |                          |                          |                        |                          |                          | 100.0         |                          |                          |
| District                   | 97.2           | р                        | р                        |                        |                          |                          | 97.2          | р                        | р                        |
| Province                   | 97.2           |                          |                          |                        |                          |                          | 97.2          |                          |                          |

Modification Time: 9:01:06AM

Modification Date: 1/20/2009

Source: Evaluation & Research

7

<sup>\*</sup> Data from the High School Certification System. The results from supplementary courses are not reflected in these results. All students obtaining a score of 48 or 49 on the final mark, were adjusted to 50 and are reflected in the Final Mark column.