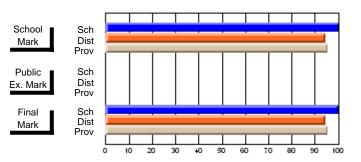

### **Subject: Enterprise Education**

| # students in course: 10 |                |                          |                          | D. J. U.               |                          |                          |               |                          |                          |
|--------------------------|----------------|--------------------------|--------------------------|------------------------|--------------------------|--------------------------|---------------|--------------------------|--------------------------|
|                          | School<br>Mark | School<br>vs<br>District | School<br>vs<br>Province | Public<br>Exam<br>Mark | School<br>vs<br>District | School<br>vs<br>Province | Final<br>Mark | School<br>vs<br>District | School<br>vs<br>Province |
| Average Score            |                |                          |                          |                        |                          |                          |               |                          |                          |
| School                   | 82.5           |                          |                          |                        |                          |                          | 82.5          |                          |                          |
| District                 | 75.6           | р                        | р                        |                        |                          |                          | 75.6          | р                        | р                        |
| Province                 | 73.6           |                          |                          |                        |                          |                          | 73.6          |                          |                          |
| Percent of Passes        |                |                          |                          |                        |                          |                          |               |                          |                          |
| School                   | 100.0          |                          |                          |                        |                          |                          | 100.0         |                          |                          |
| District                 | 93.9           | р                        | р                        |                        |                          |                          | 93.9          | р                        | р                        |
| Province                 | 93.5           |                          |                          |                        |                          |                          | 93.5          |                          |                          |

Modification Time: 9:01:06AM

Modification Date: 1/20/2009 Source: Evaluation & Research 22

<sup>\*</sup> Data from the High School Certification System. The results from supplementary courses are not reflected in these results. All students obtaining a score of 48 or 49 on the final mark, were adjusted to 50 and are reflected in the Final Mark column.