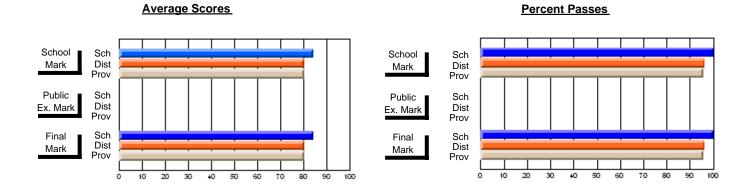

### District 2 - Western

#072 - Holy Cross All Grade School, Daniel's Harbour

**Subject: Family Studies** 

| # students in course: 10 | School<br>Mark | School<br>vs<br>District | School<br>vs<br>Province | Public<br>Exam<br>Mark | School<br>vs<br>District | School<br>vs<br>Province | Final<br>Mark | School<br>vs<br>District | School<br>vs<br>Province |
|--------------------------|----------------|--------------------------|--------------------------|------------------------|--------------------------|--------------------------|---------------|--------------------------|--------------------------|
| Average Score            |                |                          |                          |                        |                          |                          |               |                          |                          |
| School                   | 65.9           |                          |                          |                        |                          |                          | 65.9          |                          |                          |
| District                 | 75.5           | q                        | q                        |                        |                          |                          | 75.5          | q                        | q                        |
| Province                 | 74.4           |                          |                          |                        |                          |                          | 74.4          |                          |                          |
| Percent of Passes        |                |                          |                          |                        |                          |                          |               |                          |                          |
| School                   | 90.0           |                          |                          |                        |                          |                          | 90.0          |                          |                          |
| District                 | 93.8           | q                        | q                        |                        |                          |                          | 93.8          | q                        | q                        |
| Province                 | 92.3           |                          |                          |                        |                          |                          | 92.3          |                          |                          |

Modification Time: 9:01:06AM

Modification Date: 1/20/2009 Source: Evaluation & Research 1

<sup>\*</sup> Data from the High School Certification System. The results from supplementary courses are not reflected in these results. All students obtaining a score of 48 or 49 on the final mark, were adjusted to 50 and are reflected in the Final Mark column.