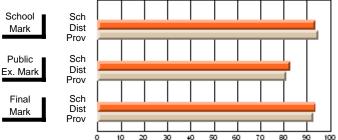

## District 2 - Western

#072 - Holy Cross All Grade School, Daniel's Harbour

**Subject: Physical Education** 

| # atualanta in accuracy 40 |                |                          |                          |                        |                          |                          |               |                          |                          |
|----------------------------|----------------|--------------------------|--------------------------|------------------------|--------------------------|--------------------------|---------------|--------------------------|--------------------------|
| # students in course: 12   | School<br>Mark | School<br>vs<br>District | School<br>vs<br>Province | Public<br>Exam<br>Mark | School<br>vs<br>District | School<br>vs<br>Province | Final<br>Mark | School<br>vs<br>District | School<br>vs<br>Province |
| Average Score              |                |                          |                          |                        |                          |                          |               |                          |                          |
| School                     | 85.9           |                          |                          |                        |                          |                          | 85.9          |                          |                          |
| District                   | 81.7           | р                        | р                        |                        |                          |                          | 81.7          | р                        | р                        |
| Province                   | 83.0           |                          |                          |                        |                          |                          | 83.0          |                          |                          |
| Percent of Passes          |                |                          |                          |                        |                          |                          |               |                          |                          |
| School                     | 100.0          |                          |                          |                        |                          |                          | 100.0         |                          |                          |
| District                   | 97.2           | р                        | р                        |                        |                          |                          | 97.2          | р                        | р                        |
| Province                   | 97.2           |                          |                          |                        |                          |                          | 97.2          |                          |                          |

Modification Time: 9:01:06AM

Modification Date: 1/20/2009

Source: Evaluation & Research

7

<sup>\*</sup> Data from the High School Certification System. The results from supplementary courses are not reflected in these results. All students obtaining a score of 48 or 49 on the final mark, were adjusted to 50 and are reflected in the Final Mark column.