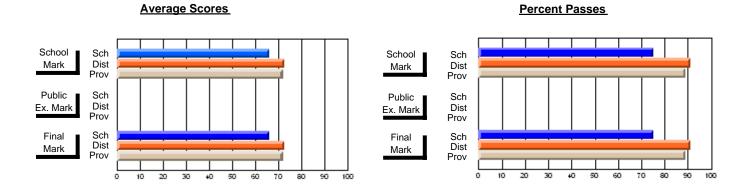

### District 2 - Western

#072 - Holy Cross All Grade School, Daniel's Harbour

**Subject: Religious Education** 

| Course: ETHICAL ISSUES 1104 | 4              |                          |                          |            |                        |                          |                          |   |              |                          |                          |
|-----------------------------|----------------|--------------------------|--------------------------|------------|------------------------|--------------------------|--------------------------|---|--------------|--------------------------|--------------------------|
| # students in course: 9     | School<br>Mark | School<br>vs<br>District | School<br>vs<br>Province | <br>_<br>_ | Public<br>Exam<br>Mark | School<br>vs<br>District | School<br>vs<br>Province |   | inal<br>Iark | School<br>vs<br>District | School<br>vs<br>Province |
| Average Score               |                |                          |                          | ļ          |                        |                          |                          | . |              |                          |                          |
| School                      | 61.1           |                          |                          |            |                        |                          |                          | 6 | 1.1          |                          |                          |
| District                    | 70.7           | q                        | q                        |            |                        |                          |                          | 7 | 0.7          | q                        | q                        |
| Province                    | 72.3           |                          |                          |            |                        |                          |                          | 7 | 2.3          |                          |                          |
| Percent of Passes           |                |                          |                          |            |                        |                          |                          |   |              |                          |                          |
| School                      | 88.9           |                          |                          |            |                        |                          |                          | 8 | 8.9          |                          |                          |
| District                    | 93.0           | q                        | q                        |            |                        |                          |                          | 9 | 3.0          | q                        | q                        |
| Province                    | 92.2           | •                        | •                        |            |                        |                          |                          | 9 | 2.2          | •                        | •                        |

#### Percent Passes **Average Scores** School Sch School Sch Mark Dist Dist Mark Prov Prov Public Sch Public Sch Dist Ex. Mark Dist Ex. Mark Prov Prov Final Sch Sch Final Dist Prov Dist Mark Mark Prov 50 60 70 80 90 20 30 40

Modification Time: 9:01:06AM

Modification Date: 1/20/2009

Source: Evaluation & Research

9

<sup>\*</sup> Data from the High School Certification System. The results from supplementary courses are not reflected in these results. All students obtaining a score of 48 or 49 on the final mark, were adjusted to 50 and are reflected in the Final Mark column.