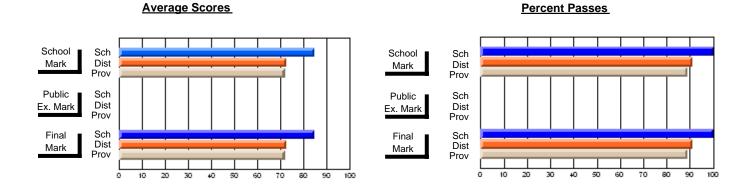

### **Subject: Enterprise Education**

| # students in course: 10 |                |                          |                          | D. J. U.               |                          |                          |               |                          |                          |
|--------------------------|----------------|--------------------------|--------------------------|------------------------|--------------------------|--------------------------|---------------|--------------------------|--------------------------|
|                          | School<br>Mark | School<br>vs<br>District | School<br>vs<br>Province | Public<br>Exam<br>Mark | School<br>vs<br>District | School<br>vs<br>Province | Final<br>Mark | School<br>vs<br>District | School<br>vs<br>Province |
| Average Score            |                |                          |                          |                        |                          |                          |               |                          |                          |
| School                   | 82.5           |                          |                          |                        |                          |                          | 82.5          |                          |                          |
| District                 | 75.6           | р                        | р                        |                        |                          |                          | 75.6          | р                        | р                        |
| Province                 | 73.6           |                          |                          |                        |                          |                          | 73.6          |                          |                          |
| Percent of Passes        |                |                          |                          |                        |                          |                          |               |                          |                          |
| School                   | 100.0          |                          |                          |                        |                          |                          | 100.0         |                          |                          |
| District                 | 93.9           | р                        | р                        |                        |                          |                          | 93.9          | р                        | р                        |
| Province                 | 93.5           |                          |                          |                        |                          |                          | 93.5          |                          |                          |

Modification Time: 9:01:06AM

Modification Date: 1/20/2009 Source: Evaluation & Research 22

<sup>\*</sup> Data from the High School Certification System. The results from supplementary courses are not reflected in these results. All students obtaining a score of 48 or 49 on the final mark, were adjusted to 50 and are reflected in the Final Mark column.