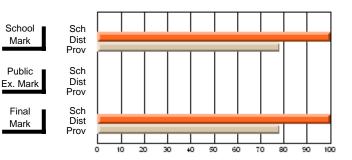

## District 2 - Western

#072 - Holy Cross All Grade School, Daniel's Harbour

**Subject: Physical Education** 

| # atualanta in accuracy 40 |                |                          |                          |                        |                          |                          |               |                          |                          |
|----------------------------|----------------|--------------------------|--------------------------|------------------------|--------------------------|--------------------------|---------------|--------------------------|--------------------------|
| # students in course: 12   | School<br>Mark | School<br>vs<br>District | School<br>vs<br>Province | Public<br>Exam<br>Mark | School<br>vs<br>District | School<br>vs<br>Province | Final<br>Mark | School<br>vs<br>District | School<br>vs<br>Province |
| Average Score              |                |                          |                          |                        |                          |                          |               |                          |                          |
| School                     | 85.9           |                          |                          |                        |                          |                          | 85.9          |                          |                          |
| District                   | 81.7           | р                        | р                        |                        |                          |                          | 81.7          | р                        | р                        |
| Province                   | 83.0           |                          |                          |                        |                          |                          | 83.0          |                          |                          |
| Percent of Passes          |                |                          |                          |                        |                          |                          |               |                          |                          |
| School                     | 100.0          |                          |                          |                        |                          |                          | 100.0         |                          |                          |
| District                   | 97.2           | р                        | р                        |                        |                          |                          | 97.2          | р                        | р                        |
| Province                   | 97.2           |                          |                          |                        |                          |                          | 97.2          |                          |                          |

Modification Time: 9:01:06AM

Modification Date: 1/20/2009

Source: Evaluation & Research

7

<sup>\*</sup> Data from the High School Certification System. The results from supplementary courses are not reflected in these results. All students obtaining a score of 48 or 49 on the final mark, were adjusted to 50 and are reflected in the Final Mark column.