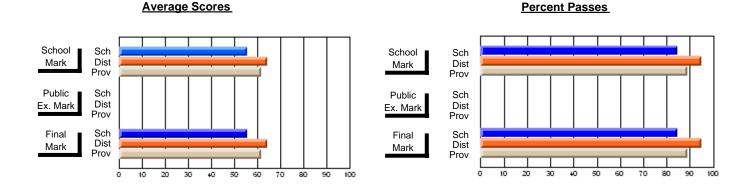

### District 2 - Western

#072 - Holy Cross All Grade School, Daniel's Harbour

**Subject: Social Studies** 

| "                              |                |                          |                          |                        | with                     | <u>nheld for re</u> a    | s <u>ons of cor</u> | nfidential               | ity.                     |
|--------------------------------|----------------|--------------------------|--------------------------|------------------------|--------------------------|--------------------------|---------------------|--------------------------|--------------------------|
| # students in course: 5        | School<br>Mark | School<br>vs<br>District | School<br>vs<br>Province | Public<br>Exam<br>Mark | School<br>vs<br>District | School<br>vs<br>Province | Final<br>Mark       | School<br>vs<br>District | School<br>vs<br>Province |
| <u>Average Score</u><br>School |                |                          |                          |                        |                          |                          |                     |                          |                          |
| District                       | 60.0           | q                        | q                        |                        |                          |                          | 60.0                | q                        | q                        |
| Province                       | 59.9           | •                        | ·                        |                        |                          |                          | 59.9                |                          | •                        |
| Percent of Passes              |                |                          |                          |                        |                          |                          |                     |                          |                          |
| School                         |                |                          |                          |                        |                          |                          |                     |                          |                          |
| District                       | 87.5           | q                        | q                        |                        |                          |                          | 87.5                | q                        | q                        |
| Province                       | 86.9           |                          |                          |                        |                          |                          | 86.9                |                          |                          |