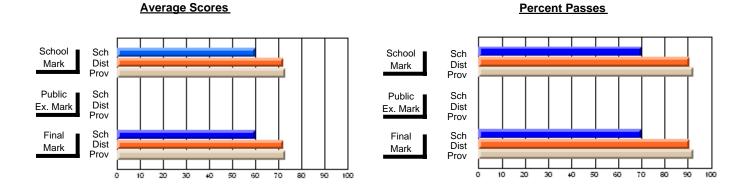

### District 2 - Western

#072 - Holy Cross All Grade School, Daniel's Harbour

**Subject: Social Studies** 

| # students in course: 8        | School<br>Mark | School<br>vs<br>District | School<br>vs<br>Province | Public<br>Exam<br>Mark | School<br>vs<br>District | School<br>vs<br>Province | Final<br>Mark | School<br>vs<br>District | School<br>vs<br>Province |
|--------------------------------|----------------|--------------------------|--------------------------|------------------------|--------------------------|--------------------------|---------------|--------------------------|--------------------------|
| <u>Average Score</u><br>School | 72.4           |                          |                          | 76.8                   |                          |                          | 78.8          |                          |                          |
| District                       | 70.9           | р                        | р                        | 64.1                   | р                        | р                        | 67.8          | р                        | q                        |
| Province                       | 70.9           | Р                        | Р                        | 63.1                   | Р                        | P                        | 67.3          | Р                        | P                        |
| Percent of Passes              |                |                          |                          |                        |                          |                          |               |                          |                          |
| School                         | 100.0          |                          |                          | 100.0                  |                          |                          | 100.0         |                          |                          |
| District                       | 93.7           | р                        | р                        | 83.0                   | р                        | р                        | 93.8          | р                        | р                        |
| Province                       | 94.8           |                          |                          | 81.1                   |                          |                          | 92.9          |                          |                          |