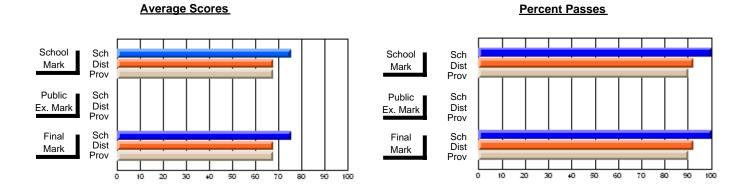

### **Subject: Enterprise Education**

| # students in course: 10 |                |                          |                          | D. J. U.               |                          |                          |               |                          |                          |
|--------------------------|----------------|--------------------------|--------------------------|------------------------|--------------------------|--------------------------|---------------|--------------------------|--------------------------|
|                          | School<br>Mark | School<br>vs<br>District | School<br>vs<br>Province | Public<br>Exam<br>Mark | School<br>vs<br>District | School<br>vs<br>Province | Final<br>Mark | School<br>vs<br>District | School<br>vs<br>Province |
| Average Score            |                |                          |                          |                        |                          |                          |               |                          |                          |
| School                   | 82.5           |                          |                          |                        |                          |                          | 82.5          |                          |                          |
| District                 | 75.6           | р                        | р                        |                        |                          |                          | 75.6          | р                        | р                        |
| Province                 | 73.6           |                          |                          |                        |                          |                          | 73.6          |                          |                          |
| Percent of Passes        |                |                          |                          |                        |                          |                          |               |                          |                          |
| School                   | 100.0          |                          |                          |                        |                          |                          | 100.0         |                          |                          |
| District                 | 93.9           | р                        | р                        |                        |                          |                          | 93.9          | р                        | р                        |
| Province                 | 93.5           |                          |                          |                        |                          |                          | 93.5          |                          |                          |

Modification Time: 9:01:06AM

Modification Date: 1/20/2009 Source: Evaluation & Research 22

<sup>\*</sup> Data from the High School Certification System. The results from supplementary courses are not reflected in these results. All students obtaining a score of 48 or 49 on the final mark, were adjusted to 50 and are reflected in the Final Mark column.