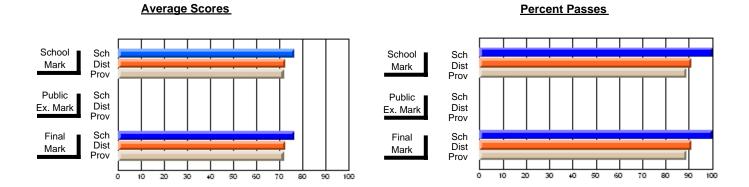

## District 2 - Western

#072 - Holy Cross All Grade School, Daniel's Harbour

**Subject: Physical Education** 

| # students in course: 14 | School<br>Mark | School<br>vs<br>District | School<br>vs<br>Province | Public<br>Exam<br>Mark | School<br>vs<br>District | School<br>vs<br>Province | Final<br>Mark | School<br>vs<br>District | School<br>vs<br>Province |
|--------------------------|----------------|--------------------------|--------------------------|------------------------|--------------------------|--------------------------|---------------|--------------------------|--------------------------|
| Average Score<br>School  | 84.1           |                          |                          |                        |                          |                          | 84.1          |                          |                          |
| District                 | 80.4           | р                        | р                        |                        |                          |                          | 80.4          | р                        | р                        |
| Province                 | 80.4           | P                        | P                        |                        |                          |                          | 80.4          | Р                        | P                        |
| Percent of Passes        |                |                          |                          |                        |                          |                          |               |                          |                          |
| School                   | 100.0          |                          |                          |                        |                          |                          | 100.0         |                          |                          |
| District                 | 96.4           | р                        | р                        |                        |                          |                          | 96.4          | р                        | р                        |
| Province                 | 95.9           |                          |                          |                        |                          |                          | 95.9          |                          |                          |

Modification Time: 9:01:06AM

Modification Date: 1/20/2009

Source: Evaluation & Research

<sup>\*</sup> Data from the High School Certification System. The results from supplementary courses are not reflected in these results. All students obtaining a score of 48 or 49 on the final mark, were adjusted to 50 and are reflected in the Final Mark column.