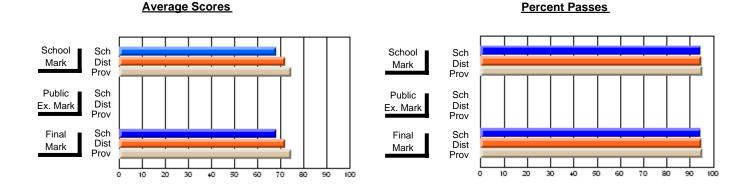

### District 2 - Western

#072 - Holy Cross All Grade School, Daniel's Harbour

**Subject: Family Studies** 

| # students in course: 10 | School<br>Mark | School<br>vs<br>District | School<br>vs<br>Province | Public<br>Exam<br>Mark | School<br>vs<br>District | School<br>vs<br>Province | Final<br>Mark | School<br>vs<br>District | School<br>vs<br>Province |
|--------------------------|----------------|--------------------------|--------------------------|------------------------|--------------------------|--------------------------|---------------|--------------------------|--------------------------|
| Average Score            |                |                          |                          |                        |                          |                          |               |                          |                          |
| School                   | 65.9           |                          |                          |                        |                          |                          | 65.9          |                          |                          |
| District                 | 75.5           | q                        | q                        |                        |                          |                          | 75.5          | q                        | q                        |
| Province                 | 74.4           |                          |                          |                        |                          |                          | 74.4          |                          |                          |
| Percent of Passes        |                |                          |                          |                        |                          |                          |               |                          |                          |
| School                   | 90.0           |                          |                          |                        |                          |                          | 90.0          |                          |                          |
| District                 | 93.8           | q                        | q                        |                        |                          |                          | 93.8          | q                        | q                        |
| Province                 | 92.3           |                          |                          |                        |                          |                          | 92.3          |                          |                          |

Modification Time: 9:01:06AM

Modification Date: 1/20/2009 Source: Evaluation & Research 1

<sup>\*</sup> Data from the High School Certification System. The results from supplementary courses are not reflected in these results. All students obtaining a score of 48 or 49 on the final mark, were adjusted to 50 and are reflected in the Final Mark column.