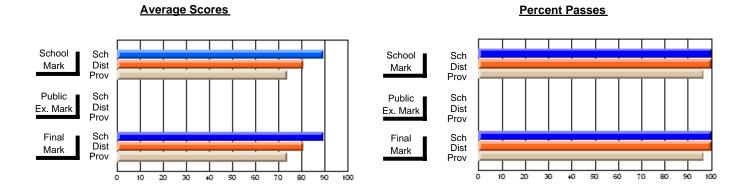

## District 2 - Western

#072 - Holy Cross All Grade School, Daniel's Harbour

**Subject: Physical Education** 

| # atualanta in accuracy 40 |                |                          |                          |                        |                          |                          |               |                          |                          |
|----------------------------|----------------|--------------------------|--------------------------|------------------------|--------------------------|--------------------------|---------------|--------------------------|--------------------------|
| # students in course: 12   | School<br>Mark | School<br>vs<br>District | School<br>vs<br>Province | Public<br>Exam<br>Mark | School<br>vs<br>District | School<br>vs<br>Province | Final<br>Mark | School<br>vs<br>District | School<br>vs<br>Province |
| Average Score              |                |                          |                          |                        |                          |                          |               |                          |                          |
| School                     | 85.9           |                          |                          |                        |                          |                          | 85.9          |                          |                          |
| District                   | 81.7           | р                        | р                        |                        |                          |                          | 81.7          | р                        | р                        |
| Province                   | 83.0           |                          |                          |                        |                          |                          | 83.0          |                          |                          |
| Percent of Passes          |                |                          |                          |                        |                          |                          |               |                          |                          |
| School                     | 100.0          |                          |                          |                        |                          |                          | 100.0         |                          |                          |
| District                   | 97.2           | р                        | р                        |                        |                          |                          | 97.2          | р                        | р                        |
| Province                   | 97.2           |                          |                          |                        |                          |                          | 97.2          |                          |                          |

Modification Time: 9:01:06AM

Modification Date: 1/20/2009

Source: Evaluation & Research

7

<sup>\*</sup> Data from the High School Certification System. The results from supplementary courses are not reflected in these results. All students obtaining a score of 48 or 49 on the final mark, were adjusted to 50 and are reflected in the Final Mark column.