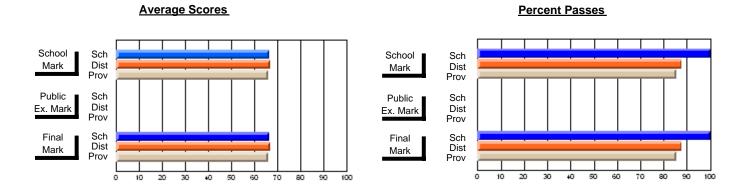

## District 2 - Western

#072 - Holy Cross All Grade School, Daniel's Harbour

**Subject: Mathematics** 

| Course: MATHEMATICS 3204 |                |                          |                          | J                      | with                     | nheld for rea            | s <u>ons of cor</u> | nfidential               | ity.                     |
|--------------------------|----------------|--------------------------|--------------------------|------------------------|--------------------------|--------------------------|---------------------|--------------------------|--------------------------|
| # students in course: 4  | School<br>Mark | School<br>vs<br>District | School<br>vs<br>Province | Public<br>Exam<br>Mark | School<br>vs<br>District | School<br>vs<br>Province | Final<br>Mark       | School<br>vs<br>District | School<br>vs<br>Province |
| Average Score            |                |                          |                          |                        |                          |                          | -                   |                          |                          |
| School                   |                |                          |                          |                        |                          |                          |                     |                          |                          |
| District                 | 65.5           | q                        | q                        | 59.0                   | q                        | q                        | 62.5                | q                        | q                        |
| Province                 | 64.5           |                          |                          | 57.4                   |                          |                          | 61.1                |                          |                          |
| Percent of Passes        |                |                          |                          |                        |                          |                          |                     |                          |                          |
| School                   |                |                          |                          |                        |                          |                          |                     |                          |                          |
| District                 | 85.6           | q                        | q                        | 66.5                   | q                        | q                        | 77.9                | q                        | q                        |
| Province                 | 83.6           |                          |                          | 65.0                   |                          |                          | 76.6                |                          |                          |

Modification Time: 9:01:06AM

Modification Date: 1/20/2009

Source: Evaluation & Research

4

<sup>\*</sup> Data from the High School Certification System. The results from supplementary courses are not reflected in these results. All students obtaining a score of 48 or 49 on the final mark, were adjusted to 50 and are reflected in the Final Mark column.