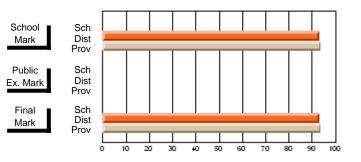

## District 2 - Western

#072 - Holy Cross All Grade School, Daniel's Harbour

**Subject: Physical Education** 

| # atualanta in accuracy 40 |                |                          |                          |                        |                          |                          |               |                          |                          |
|----------------------------|----------------|--------------------------|--------------------------|------------------------|--------------------------|--------------------------|---------------|--------------------------|--------------------------|
| # students in course: 12   | School<br>Mark | School<br>vs<br>District | School<br>vs<br>Province | Public<br>Exam<br>Mark | School<br>vs<br>District | School<br>vs<br>Province | Final<br>Mark | School<br>vs<br>District | School<br>vs<br>Province |
| Average Score              |                |                          |                          |                        |                          |                          |               |                          |                          |
| School                     | 85.9           |                          |                          |                        |                          |                          | 85.9          |                          |                          |
| District                   | 81.7           | р                        | р                        |                        |                          |                          | 81.7          | р                        | р                        |
| Province                   | 83.0           |                          |                          |                        |                          |                          | 83.0          |                          |                          |
| Percent of Passes          |                |                          |                          |                        |                          |                          |               |                          |                          |
| School                     | 100.0          |                          |                          |                        |                          |                          | 100.0         |                          |                          |
| District                   | 97.2           | р                        | р                        |                        |                          |                          | 97.2          | р                        | р                        |
| Province                   | 97.2           |                          |                          |                        |                          |                          | 97.2          |                          |                          |

Modification Time: 9:01:06AM

Modification Date: 1/20/2009

Source: Evaluation & Research

7

<sup>\*</sup> Data from the High School Certification System. The results from supplementary courses are not reflected in these results. All students obtaining a score of 48 or 49 on the final mark, were adjusted to 50 and are reflected in the Final Mark column.