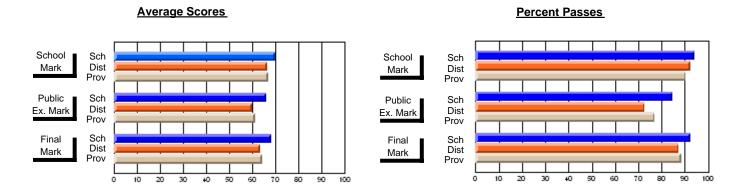

### District 2 - Western

#072 - Holy Cross All Grade School, Daniel's Harbour

**Subject: Social Studies** 

| # students in course: 8        | School<br>Mark | School<br>vs<br>District | School<br>vs<br>Province | Public<br>Exam<br>Mark | School<br>vs<br>District | School<br>vs<br>Province | Final<br>Mark | School<br>vs<br>District | School<br>vs<br>Province |
|--------------------------------|----------------|--------------------------|--------------------------|------------------------|--------------------------|--------------------------|---------------|--------------------------|--------------------------|
| <u>Average Score</u><br>School | 72.4           |                          |                          | 76.8                   |                          |                          | 78.8          |                          |                          |
| District                       | 70.9           | р                        | р                        | 64.1                   | р                        | р                        | 67.8          | р                        | q                        |
| Province                       | 70.9           | Р                        | Р                        | 63.1                   | Р                        | P                        | 67.3          | Р                        | P                        |
| Percent of Passes              |                |                          |                          |                        |                          |                          |               |                          |                          |
| School                         | 100.0          |                          |                          | 100.0                  |                          |                          | 100.0         |                          |                          |
| District                       | 93.7           | р                        | р                        | 83.0                   | р                        | р                        | 93.8          | р                        | р                        |
| Province                       | 94.8           |                          |                          | 81.1                   |                          |                          | 92.9          |                          |                          |

Modification Time: 9:01:06AM

Modification Date: 1/20/2009

Source: Evaluation & Research

11

<sup>\*</sup> Data from the High School Certification System. The results from supplementary courses are not reflected in these results. All students obtaining a score of 48 or 49 on the final mark, were adjusted to 50 and are reflected in the Final Mark column.