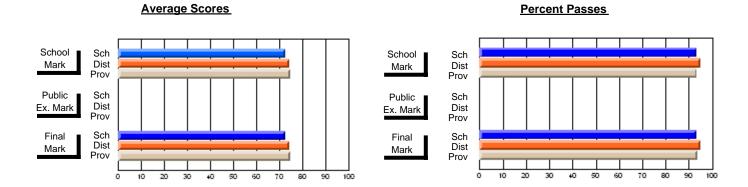

### District 2 - Western

#072 - Holy Cross All Grade School, Daniel's Harbour

**Subject: Social Studies** 

| "                              |                |                          |                          |                        | with                     | <u>nheld for re</u> a    | s <u>ons of cor</u> | nfidential               | ity.                     |
|--------------------------------|----------------|--------------------------|--------------------------|------------------------|--------------------------|--------------------------|---------------------|--------------------------|--------------------------|
| # students in course: 5        | School<br>Mark | School<br>vs<br>District | School<br>vs<br>Province | Public<br>Exam<br>Mark | School<br>vs<br>District | School<br>vs<br>Province | Final<br>Mark       | School<br>vs<br>District | School<br>vs<br>Province |
| <u>Average Score</u><br>School |                |                          |                          |                        |                          |                          |                     |                          |                          |
| District                       | 60.0           | q                        | q                        |                        |                          |                          | 60.0                | q                        | q                        |
| Province                       | 59.9           | •                        | ·                        |                        |                          |                          | 59.9                |                          | •                        |
| Percent of Passes              |                |                          |                          |                        |                          |                          |                     |                          |                          |
| School                         |                |                          |                          |                        |                          |                          |                     |                          |                          |
| District                       | 87.5           | q                        | q                        |                        |                          |                          | 87.5                | q                        | q                        |
| Province                       | 86.9           |                          |                          |                        |                          |                          | 86.9                |                          |                          |