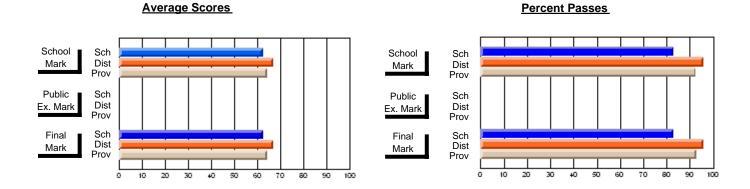

## District 2 - Western

#072 - Holy Cross All Grade School, Daniel's Harbour

**Subject: Physical Education** 

| # atualanta in accuracy 40 |                |                          |                          |                        |                          |                          |               |                          |                          |
|----------------------------|----------------|--------------------------|--------------------------|------------------------|--------------------------|--------------------------|---------------|--------------------------|--------------------------|
| # students in course: 12   | School<br>Mark | School<br>vs<br>District | School<br>vs<br>Province | Public<br>Exam<br>Mark | School<br>vs<br>District | School<br>vs<br>Province | Final<br>Mark | School<br>vs<br>District | School<br>vs<br>Province |
| Average Score              |                |                          |                          |                        |                          |                          |               |                          |                          |
| School                     | 85.9           |                          |                          |                        |                          |                          | 85.9          |                          |                          |
| District                   | 81.7           | р                        | р                        |                        |                          |                          | 81.7          | р                        | р                        |
| Province                   | 83.0           |                          |                          |                        |                          |                          | 83.0          |                          |                          |
| Percent of Passes          |                |                          |                          |                        |                          |                          |               |                          |                          |
| School                     | 100.0          |                          |                          |                        |                          |                          | 100.0         |                          |                          |
| District                   | 97.2           | р                        | р                        |                        |                          |                          | 97.2          | р                        | р                        |
| Province                   | 97.2           |                          |                          |                        |                          |                          | 97.2          |                          |                          |

Modification Time: 9:01:06AM

Modification Date: 1/20/2009

Source: Evaluation & Research

7

<sup>\*</sup> Data from the High School Certification System. The results from supplementary courses are not reflected in these results. All students obtaining a score of 48 or 49 on the final mark, were adjusted to 50 and are reflected in the Final Mark column.