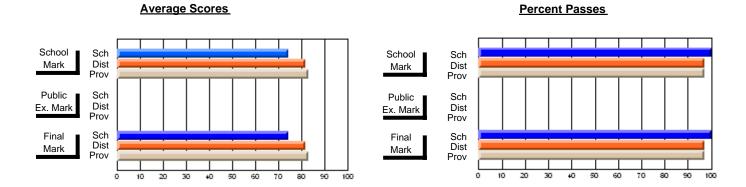

## District 2 - Western

#072 - Holy Cross All Grade School, Daniel's Harbour

**Subject: Physical Education** 

| # atualanta in accuracy 40 |                |                          |                          |                        |                          |                          |               |                          |                          |
|----------------------------|----------------|--------------------------|--------------------------|------------------------|--------------------------|--------------------------|---------------|--------------------------|--------------------------|
| # students in course: 12   | School<br>Mark | School<br>vs<br>District | School<br>vs<br>Province | Public<br>Exam<br>Mark | School<br>vs<br>District | School<br>vs<br>Province | Final<br>Mark | School<br>vs<br>District | School<br>vs<br>Province |
| Average Score              |                |                          |                          |                        |                          |                          |               |                          |                          |
| School                     | 85.9           |                          |                          |                        |                          |                          | 85.9          |                          |                          |
| District                   | 81.7           | р                        | р                        |                        |                          |                          | 81.7          | р                        | р                        |
| Province                   | 83.0           |                          |                          |                        |                          |                          | 83.0          |                          |                          |
| Percent of Passes          |                |                          |                          |                        |                          |                          |               |                          |                          |
| School                     | 100.0          |                          |                          |                        |                          |                          | 100.0         |                          |                          |
| District                   | 97.2           | р                        | р                        |                        |                          |                          | 97.2          | р                        | р                        |
| Province                   | 97.2           |                          |                          |                        |                          |                          | 97.2          |                          |                          |

Modification Time: 9:01:06AM

Modification Date: 1/20/2009

Source: Evaluation & Research

7

<sup>\*</sup> Data from the High School Certification System. The results from supplementary courses are not reflected in these results. All students obtaining a score of 48 or 49 on the final mark, were adjusted to 50 and are reflected in the Final Mark column.