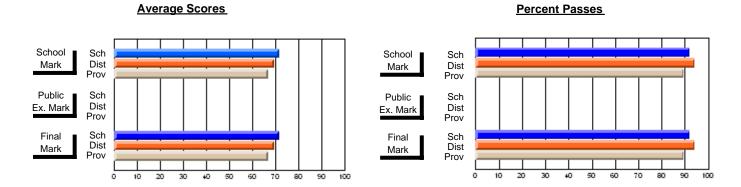

### District 2 - Western

#072 - Holy Cross All Grade School, Daniel's Harbour

**Subject: Religious Education** 

| Course: ETHICAL ISSUES 1104 | 4              |                          |                          |            |                        |                          |                          |   |              |                          |                          |
|-----------------------------|----------------|--------------------------|--------------------------|------------|------------------------|--------------------------|--------------------------|---|--------------|--------------------------|--------------------------|
| # students in course: 9     | School<br>Mark | School<br>vs<br>District | School<br>vs<br>Province | <br>_<br>_ | Public<br>Exam<br>Mark | School<br>vs<br>District | School<br>vs<br>Province |   | inal<br>Iark | School<br>vs<br>District | School<br>vs<br>Province |
| Average Score               |                |                          |                          | ļ          |                        |                          |                          | . |              |                          |                          |
| School                      | 61.1           |                          |                          |            |                        |                          |                          | 6 | 1.1          |                          |                          |
| District                    | 70.7           | q                        | q                        |            |                        |                          |                          | 7 | 0.7          | q                        | q                        |
| Province                    | 72.3           |                          |                          |            |                        |                          |                          | 7 | 2.3          |                          |                          |
| Percent of Passes           |                |                          |                          |            |                        |                          |                          |   |              |                          |                          |
| School                      | 88.9           |                          |                          |            |                        |                          |                          | 8 | 8.9          |                          |                          |
| District                    | 93.0           | q                        | q                        |            |                        |                          |                          | 9 | 3.0          | q                        | q                        |
| Province                    | 92.2           | •                        | •                        |            |                        |                          |                          | 9 | 2.2          | •                        | •                        |