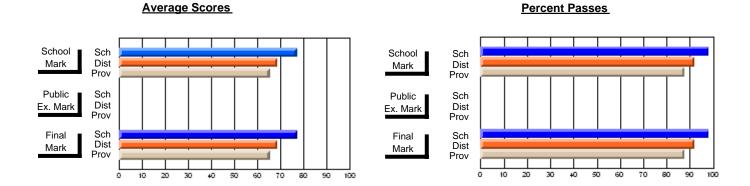

### District 2 - Western

#072 - Holy Cross All Grade School, Daniel's Harbour

**Subject: Family Studies** 

| # students in course: 10 | School<br>Mark | School<br>vs<br>District | School<br>vs<br>Province | Public<br>Exam<br>Mark | School<br>vs<br>District | School<br>vs<br>Province | Final<br>Mark | School<br>vs<br>District | School<br>vs<br>Province |
|--------------------------|----------------|--------------------------|--------------------------|------------------------|--------------------------|--------------------------|---------------|--------------------------|--------------------------|
| Average Score            |                |                          |                          |                        |                          |                          |               |                          |                          |
| School                   | 65.9           |                          |                          |                        |                          |                          | 65.9          |                          |                          |
| District                 | 75.5           | q                        | q                        |                        |                          |                          | 75.5          | q                        | q                        |
| Province                 | 74.4           |                          |                          |                        |                          |                          | 74.4          |                          |                          |
| Percent of Passes        |                |                          |                          |                        |                          |                          |               |                          |                          |
| School                   | 90.0           |                          |                          |                        |                          |                          | 90.0          |                          |                          |
| District                 | 93.8           | q                        | q                        |                        |                          |                          | 93.8          | q                        | q                        |
| Province                 | 92.3           |                          |                          |                        |                          |                          | 92.3          |                          |                          |