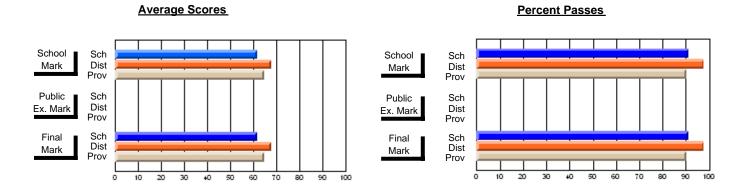

### District 2 - Western

#072 - Holy Cross All Grade School, Daniel's Harbour

**Subject: Family Studies** 

| # students in course: 10 | School<br>Mark | School<br>vs<br>District | School<br>vs<br>Province | Public<br>Exam<br>Mark | School<br>vs<br>District | School<br>vs<br>Province | Final<br>Mark | School<br>vs<br>District | School<br>vs<br>Province |
|--------------------------|----------------|--------------------------|--------------------------|------------------------|--------------------------|--------------------------|---------------|--------------------------|--------------------------|
| Average Score            |                |                          |                          |                        |                          |                          |               |                          |                          |
| School                   | 65.9           |                          |                          |                        |                          |                          | 65.9          |                          |                          |
| District                 | 75.5           | q                        | q                        |                        |                          |                          | 75.5          | q                        | q                        |
| Province                 | 74.4           |                          |                          |                        |                          |                          | 74.4          |                          |                          |
| Percent of Passes        |                |                          |                          |                        |                          |                          |               |                          |                          |
| School                   | 90.0           |                          |                          |                        |                          |                          | 90.0          |                          |                          |
| District                 | 93.8           | q                        | q                        |                        |                          |                          | 93.8          | q                        | q                        |
| Province                 | 92.3           |                          |                          |                        |                          |                          | 92.3          |                          |                          |