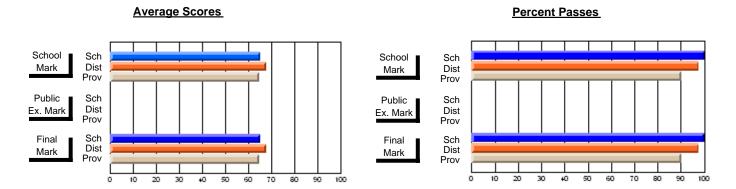

### District 2 - Western

#072 - Holy Cross All Grade School, Daniel's Harbour

**Subject: Social Studies** 

| "                              |                |                          |                          |                        | with                     | <u>nheld for re</u> a    | s <u>ons of cor</u> | nfidential               | ity.                     |
|--------------------------------|----------------|--------------------------|--------------------------|------------------------|--------------------------|--------------------------|---------------------|--------------------------|--------------------------|
| # students in course: 5        | School<br>Mark | School<br>vs<br>District | School<br>vs<br>Province | Public<br>Exam<br>Mark | School<br>vs<br>District | School<br>vs<br>Province | Final<br>Mark       | School<br>vs<br>District | School<br>vs<br>Province |
| <u>Average Score</u><br>School |                |                          |                          |                        |                          |                          |                     |                          |                          |
| District                       | 60.0           | q                        | q                        |                        |                          |                          | 60.0                | q                        | q                        |
| Province                       | 59.9           | •                        | ·                        |                        |                          |                          | 59.9                |                          | •                        |
| Percent of Passes              |                |                          |                          |                        |                          |                          |                     |                          |                          |
| School                         |                |                          |                          |                        |                          |                          |                     |                          |                          |
| District                       | 87.5           | q                        | q                        |                        |                          |                          | 87.5                | q                        | q                        |
| Province                       | 86.9           |                          |                          |                        |                          |                          | 86.9                |                          |                          |