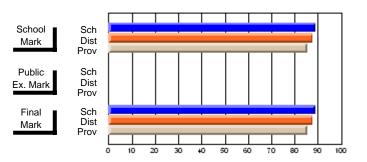

## District 2 - Western

#072 - Holy Cross All Grade School, Daniel's Harbour

Subject: Guidance

| # students in course: 14  Average Score    | School<br>Mark              | School<br>vs<br>District | School<br>vs<br>Province | Public<br>Exam<br>Mark | School<br>vs<br>District | School<br>vs<br>Province | Final<br>Mark               | School<br>vs<br>District | School<br>vs<br>Province |
|--------------------------------------------|-----------------------------|--------------------------|--------------------------|------------------------|--------------------------|--------------------------|-----------------------------|--------------------------|--------------------------|
| School District Province                   | <b>70.5</b><br>72.7<br>71.9 | q                        | q                        |                        |                          |                          | <b>70.5</b> 72.7 71.9       | q                        | q                        |
| Percent of Passes School District Province | <b>92.9</b><br>91.0<br>88.9 | р                        | р                        |                        |                          |                          | <b>92.9</b><br>91.0<br>89.0 | р                        | р                        |

Modification Time: 9:01:06AM

Modification Date: 1/20/2009 Source: Evaluation & Research

<sup>\*</sup> Data from the High School Certification System. The results from supplementary courses are not reflected in these results. All students obtaining a score of 48 or 49 on the final mark, were adjusted to 50 and are reflected in the Final Mark column.