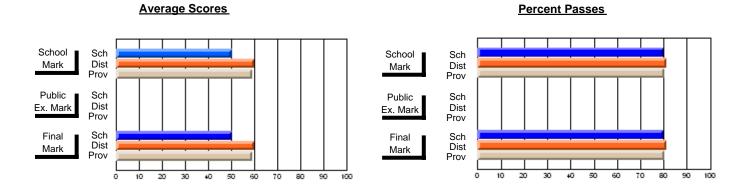

### District 2 - Western

#022 - William Gillett Academy, Charlottetown, LAB

**Subject: Family Studies** 

| # students in course: 12            | School<br>Mark   | School<br>vs<br>District | School<br>vs<br>Province |   | Public<br>Exam<br>Mark | School<br>vs<br>District | School<br>vs<br>Province | Final<br>Mark    | School<br>vs<br>District | School<br>vs<br>Province |
|-------------------------------------|------------------|--------------------------|--------------------------|---|------------------------|--------------------------|--------------------------|------------------|--------------------------|--------------------------|
| Average Score<br>School<br>District | <b>80.3</b> 74.3 | р                        | р                        | - |                        |                          |                          | <b>80.3</b> 74.3 | р                        | р                        |
| Province Percent of Passes          | 74.7             |                          |                          |   |                        |                          |                          | 74.7             |                          |                          |
| School                              | 100.0            |                          |                          |   |                        |                          |                          | 100.0            |                          |                          |
| District                            | 94.9             | р                        | р                        |   |                        |                          |                          | 94.9             | р                        | р                        |
| Province                            | 93.4             |                          |                          |   |                        |                          |                          | 93.5             |                          |                          |

#### **Average Scores** Percent Passes School Sch School Sch Dist Mark Dist Mark Prov Prov Public Sch Public Sch Dist Ex. Mark Dist Ex. Mark Prov Prov Final Sch Sch Final Dist Prov Dist Mark Mark Prov 50 60 90 20 40

Modification Time: 8:57:21AM

Modification Date: 1/20/2009

Source: Evaluation & Research

<sup>\*</sup> Data from the High School Certification System. The results from supplementary courses are not reflected in these results. All students obtaining a score of 48 or 49 on the final mark, were adjusted to 50 and are reflected in the Final Mark column.