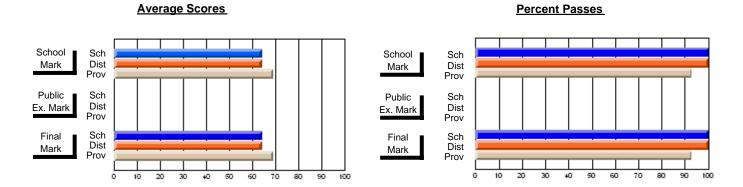

### District 2 - Western

#022 - William Gillett Academy, Charlottetown, LAB

Subject: Art

School data has 5 or fewer students. Data Course: ART TECHNOLOGIES 1201 withheld for reasons of confidentiality. # students in course: 4 **Public** School School School School School School **School Exam Final** VS VS VS VS VS VS Mark Mark Mark District Province District Province District Province **Average Score** School District 69.4 69.4 р р Province 72.0 72.0 **Percent of Passes** School District 89.0 89.0 р р р Province 91.0 91.0

#### Average Scores **Percent Passes** School Sch School Sch Dist Mark Dist Mark Prov Prov Public Sch Public Sch Dist Ex. Mark Dist Ex. Mark Prov Prov Final Sch Sch Final Dist Dist Mark Mark Prov Prov 90 20 30 40 50 60 70 80

Modification Time: 8:57:21AM

Modification Date: 1/20/2009 Source: Evaluation & Research 1

<sup>\*</sup> Data from the High School Certification System. The results from supplementary courses are not reflected in these results. All students obtaining a score of 48 or 49 on the final mark, were adjusted to 50 and are reflected in the Final Mark column.