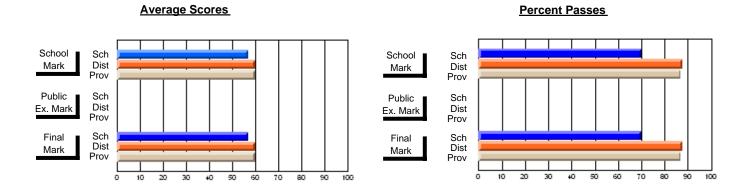

### District 2 - Western

#022 - William Gillett Academy, Charlottetown, LAB

Subject: French

| " · · · · · · · · · · · · · · · · · · · |                |                          |                          |                        | wit                      | <u>hheld for re</u> a    | sons of cor   | <u>nfidential</u>        | ity.                     |
|-----------------------------------------|----------------|--------------------------|--------------------------|------------------------|--------------------------|--------------------------|---------------|--------------------------|--------------------------|
| # students in course: 2                 | School<br>Mark | School<br>vs<br>District | School<br>vs<br>Province | Public<br>Exam<br>Mark | School<br>vs<br>District | School<br>vs<br>Province | Final<br>Mark | School<br>vs<br>District | School<br>vs<br>Province |
| <u>Average Score</u><br>School          |                |                          |                          |                        |                          |                          |               |                          |                          |
| District                                | 75.1           | q                        | q                        | 65.5                   | q                        | q                        | 70.5          | q                        | q                        |
| Province                                | 75.0           | ·                        | ·                        | 65.1                   | •                        |                          | 70.1          |                          | •                        |
| Percent of Passes                       |                |                          |                          |                        |                          |                          |               |                          |                          |
| School                                  |                |                          |                          |                        |                          |                          |               |                          |                          |
| District                                | 97.7           | р                        | р                        | 84.5                   | р                        | р                        | 96.0          | р                        | р                        |
| Province                                | 98.6           |                          |                          | 84.4                   |                          |                          | 96.1          |                          |                          |