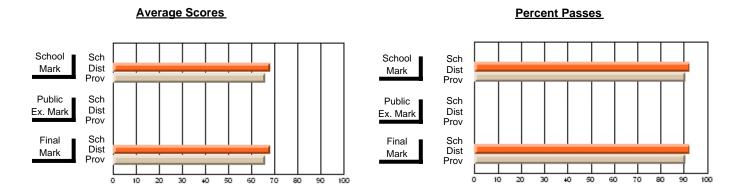

### District 2 - Western

#022 - William Gillett Academy, Charlottetown, LAB

Subject: Art

| H standards in severe 4        |                |                          |                          |                        | with                     | <u>hheld for re</u> a    | sons of cor   | nfidential               | ity.                     |
|--------------------------------|----------------|--------------------------|--------------------------|------------------------|--------------------------|--------------------------|---------------|--------------------------|--------------------------|
| # students in course: 1        | School<br>Mark | School<br>vs<br>District | School<br>vs<br>Province | Public<br>Exam<br>Mark | School<br>vs<br>District | School<br>vs<br>Province | Final<br>Mark | School<br>vs<br>District | School<br>vs<br>Province |
| <u>Average Score</u><br>School |                |                          |                          |                        |                          |                          |               |                          |                          |
| District                       | 76.0           | р                        | р                        |                        |                          |                          | 76.0          | q                        | q                        |
| Province                       | 76.3           | •                        | •                        |                        |                          |                          | 76.3          |                          |                          |
| Percent of Passes              |                |                          |                          |                        |                          |                          |               |                          |                          |
| School                         |                |                          |                          |                        |                          |                          |               |                          |                          |
| District                       | 93.5           | р                        | р                        |                        |                          |                          | 93.5          | р                        | р                        |
| Province                       | 94.4           |                          |                          |                        |                          |                          | 94.4          |                          |                          |

#### **Average Scores** Percent Passes School Sch School Sch Dist Mark Dist Mark Prov Prov Public Sch Public Sch Dist Ex. Mark Dist Ex. Mark Prov Prov Final Sch Sch Final Dist Prov Dist Mark Mark Prov 50 60 70 90 20 40 80