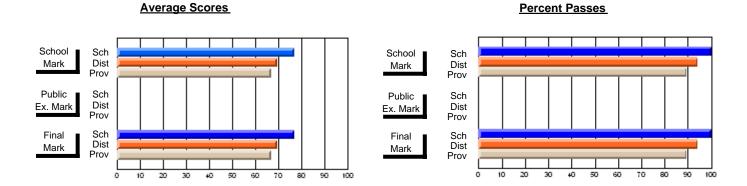

### District 2 - Western

#022 - William Gillett Academy, Charlottetown, LAB

**Subject: Family Studies** 

| # students in course: 12            | School<br>Mark   | School<br>vs<br>District | School<br>vs<br>Province |   | Public<br>Exam<br>Mark | School<br>vs<br>District | School<br>vs<br>Province | Final<br>Mark    | School<br>vs<br>District | School<br>vs<br>Province |
|-------------------------------------|------------------|--------------------------|--------------------------|---|------------------------|--------------------------|--------------------------|------------------|--------------------------|--------------------------|
| Average Score<br>School<br>District | <b>80.3</b> 74.3 | р                        | р                        | - |                        |                          |                          | <b>80.3</b> 74.3 | р                        | р                        |
| Province Percent of Passes          | 74.7             |                          |                          |   |                        |                          |                          | 74.7             |                          |                          |
| School                              | 100.0            |                          |                          |   |                        |                          |                          | 100.0            |                          |                          |
| District                            | 94.9             | р                        | р                        |   |                        |                          |                          | 94.9             | р                        | р                        |
| Province                            | 93.4             |                          |                          |   |                        |                          |                          | 93.5             |                          |                          |

#### **Average Scores** Percent Passes School Sch School Sch Dist Mark Dist Mark Prov Prov Public Sch Public Sch Dist Ex. Mark Dist Ex. Mark Prov Prov Final Sch Sch Final Dist Prov Dist Mark Mark Prov 50 60 90 20 40

Modification Time: 8:57:21AM

Modification Date: 1/20/2009

Source: Evaluation & Research

<sup>\*</sup> Data from the High School Certification System. The results from supplementary courses are not reflected in these results. All students obtaining a score of 48 or 49 on the final mark, were adjusted to 50 and are reflected in the Final Mark column.