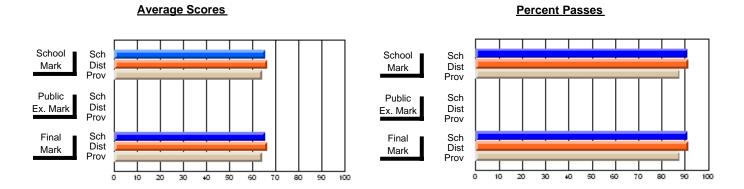

### District 2 - Western

#022 - William Gillett Academy, Charlottetown, LAB

Subject: French

| " · · · · · · · · · · · · · · · · · · · |                |                          |                          |                        | wit                      | <u>hheld for re</u> a    | sons of cor   | <u>nfidential</u>        | ity.                     |
|-----------------------------------------|----------------|--------------------------|--------------------------|------------------------|--------------------------|--------------------------|---------------|--------------------------|--------------------------|
| # students in course: 2                 | School<br>Mark | School<br>vs<br>District | School<br>vs<br>Province | Public<br>Exam<br>Mark | School<br>vs<br>District | School<br>vs<br>Province | Final<br>Mark | School<br>vs<br>District | School<br>vs<br>Province |
| <u>Average Score</u><br>School          |                |                          |                          |                        |                          |                          |               |                          |                          |
| District                                | 75.1           | q                        | q                        | 65.5                   | q                        | q                        | 70.5          | q                        | q                        |
| Province                                | 75.0           | ·                        | ·                        | 65.1                   | •                        |                          | 70.1          |                          | •                        |
| Percent of Passes                       |                |                          |                          |                        |                          |                          |               |                          |                          |
| School                                  |                |                          |                          |                        |                          |                          |               |                          |                          |
| District                                | 97.7           | р                        | р                        | 84.5                   | р                        | р                        | 96.0          | р                        | р                        |
| Province                                | 98.6           |                          |                          | 84.4                   |                          |                          | 96.1          |                          |                          |