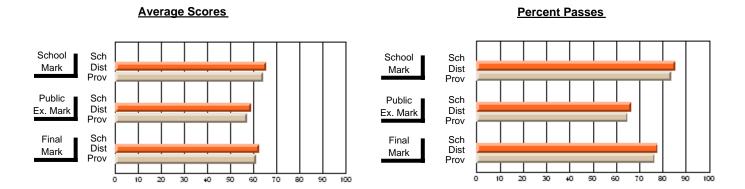

### District 2 - Western

#022 - William Gillett Academy, Charlottetown, LAB

Subject: Art

School data has 5 or fewer students. Data Course: ART TECHNOLOGIES 1201 withheld for reasons of confidentiality. # students in course: 4 **Public** School School School School School School **School Exam Final** VS VS VS VS VS VS Mark Mark Mark District Province District Province District Province **Average Score** School District 69.4 69.4 р р Province 72.0 72.0 **Percent of Passes** School District 89.0 89.0 р р р Province 91.0 91.0

#### Average Scores **Percent Passes** School Sch School Sch Dist Mark Dist Mark Prov Prov Public Sch Public Sch Dist Ex. Mark Dist Ex. Mark Prov Prov Final Sch Sch Final Dist Dist Mark Mark Prov Prov 90 20 30 40 50 60 70 80