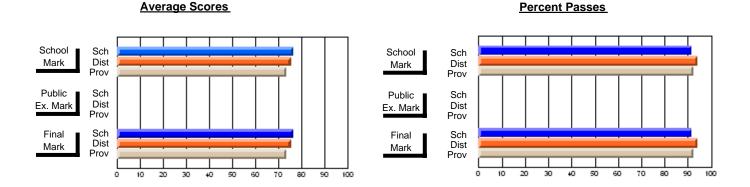

### District 2 - Western

#022 - William Gillett Academy, Charlottetown, LAB

Subject: Social Studies

| # students in course: 16       | School<br>Mark | School<br>vs<br>District | School<br>vs<br>Province | Public<br>Exam<br>Mark | School<br>vs<br>District | School<br>vs<br>Province | Final<br>Mark | School<br>vs<br>District | School<br>vs<br>Province |
|--------------------------------|----------------|--------------------------|--------------------------|------------------------|--------------------------|--------------------------|---------------|--------------------------|--------------------------|
| <u>Average Score</u><br>School | 78.7           |                          |                          |                        |                          |                          | 78.7          |                          |                          |
| District                       | 68.7           | q                        | р                        |                        |                          |                          | 68.7          | q                        | р                        |
| Province                       | 65.4           |                          |                          |                        |                          |                          | 65.4          |                          | 1                        |
| Percent of Passes              |                |                          |                          |                        |                          |                          |               |                          |                          |
| School                         | 93.8           |                          |                          |                        |                          |                          | 93.8          |                          |                          |
| District                       | 91.8           | р                        | р                        |                        |                          |                          | 91.8          | р                        | р                        |
| Province                       | 87.5           |                          |                          |                        |                          |                          | 87.5          |                          |                          |

Modification Time: 8:57:21AM

Modification Date: 1/20/2009 Source: Evaluation & Research

<sup>\*</sup> Data from the High School Certification System. The results from supplementary courses are not reflected in these results. All students obtaining a score of 48 or 49 on the final mark, were adjusted to 50 and are reflected in the Final Mark column.