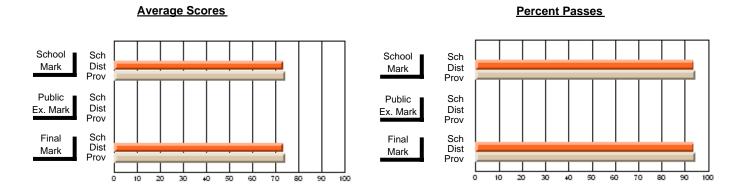

### District 2 - Western

#022 - William Gillett Academy, Charlottetown, LAB

Subject: Art

| H standards in severe 4        |                |                          |                          |                        | with                     | <u>hheld for re</u> a    | sons of cor   | nfidential               | ity.                     |
|--------------------------------|----------------|--------------------------|--------------------------|------------------------|--------------------------|--------------------------|---------------|--------------------------|--------------------------|
| # students in course: 1        | School<br>Mark | School<br>vs<br>District | School<br>vs<br>Province | Public<br>Exam<br>Mark | School<br>vs<br>District | School<br>vs<br>Province | Final<br>Mark | School<br>vs<br>District | School<br>vs<br>Province |
| <u>Average Score</u><br>School |                |                          |                          |                        |                          |                          |               |                          |                          |
| District                       | 76.0           | р                        | р                        |                        |                          |                          | 76.0          | q                        | q                        |
| Province                       | 76.3           | •                        | •                        |                        |                          |                          | 76.3          |                          |                          |
| Percent of Passes              |                |                          |                          |                        |                          |                          |               |                          |                          |
| School                         |                |                          |                          |                        |                          |                          |               |                          |                          |
| District                       | 93.5           | р                        | р                        |                        |                          |                          | 93.5          | р                        | р                        |
| Province                       | 94.4           |                          |                          |                        |                          |                          | 94.4          |                          |                          |

#### **Average Scores** Percent Passes School Sch School Sch Dist Mark Dist Mark Prov Prov Public Sch Public Sch Dist Ex. Mark Dist Ex. Mark Prov Prov Final Sch Sch Final Dist Prov Dist Mark Mark Prov 50 60 70 90 20 40 80

Modification Time: 8:57:21AM

Modification Date: 1/20/2009

Source: Evaluation & Research

<sup>\*</sup> Data from the High School Certification System. The results from supplementary courses are not reflected in these results. All students obtaining a score of 48 or 49 on the final mark, were adjusted to 50 and are reflected in the Final Mark column.