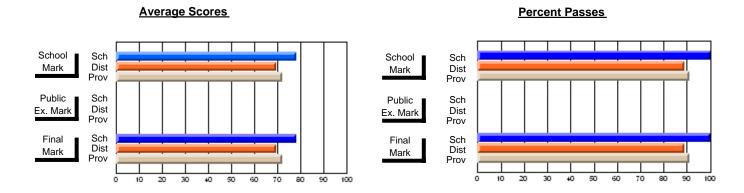

### District 2 - Western

#022 - William Gillett Academy, Charlottetown, LAB

Subject: Art

| H standards in severe 4        |                |                          |                          |                        | with                     | <u>hheld for re</u> a    | sons of cor   | nfidential               | ity.                     |
|--------------------------------|----------------|--------------------------|--------------------------|------------------------|--------------------------|--------------------------|---------------|--------------------------|--------------------------|
| # students in course: 1        | School<br>Mark | School<br>vs<br>District | School<br>vs<br>Province | Public<br>Exam<br>Mark | School<br>vs<br>District | School<br>vs<br>Province | Final<br>Mark | School<br>vs<br>District | School<br>vs<br>Province |
| <u>Average Score</u><br>School |                |                          |                          |                        |                          |                          |               |                          |                          |
| District                       | 76.0           | р                        | р                        |                        |                          |                          | 76.0          | q                        | q                        |
| Province                       | 76.3           | •                        | •                        |                        |                          |                          | 76.3          |                          |                          |
| Percent of Passes              |                |                          |                          |                        |                          |                          |               |                          |                          |
| School                         |                |                          |                          |                        |                          |                          |               |                          |                          |
| District                       | 93.5           | р                        | р                        |                        |                          |                          | 93.5          | р                        | р                        |
| Province                       | 94.4           |                          |                          |                        |                          |                          | 94.4          |                          |                          |

#### **Average Scores** Percent Passes School Sch School Sch Dist Mark Dist Mark Prov Prov Public Sch Public Sch Dist Ex. Mark Dist Ex. Mark Prov Prov Final Sch Sch Final Dist Prov Dist Mark Mark Prov 50 60 70 90 20 40 80

Modification Time: 8:57:21AM

Modification Date: 1/20/2009

Source: Evaluation & Research

<sup>\*</sup> Data from the High School Certification System. The results from supplementary courses are not reflected in these results. All students obtaining a score of 48 or 49 on the final mark, were adjusted to 50 and are reflected in the Final Mark column.