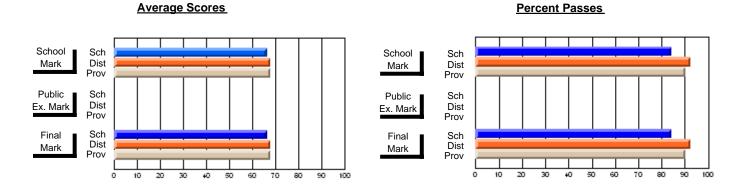

### District 2 - Western

#022 - William Gillett Academy, Charlottetown, LAB

**Subject: Mathematics** 

| # students in course: 6 | School<br>Mark | School<br>vs<br>District | School<br>vs<br>Province | Public<br>Exam<br>Mark | School<br>vs<br>District | School<br>vs<br>Province | Final<br>Mark | School<br>vs<br>District | School<br>vs<br>Province |
|-------------------------|----------------|--------------------------|--------------------------|------------------------|--------------------------|--------------------------|---------------|--------------------------|--------------------------|
| Average Score           | Walk           | District                 | FIOVILICE                | Iviai K                | District                 | FIOVILICE                | Walk          | DISTRICT                 | FIOVILICE                |
| School                  | 68.5           |                          |                          |                        |                          |                          | 68.5          |                          |                          |
| District                | 67.0           | р                        | р                        |                        |                          |                          | 67.0          | р                        | р                        |
| Province                | 66.2           |                          |                          |                        |                          |                          | 66.2          |                          |                          |
| Percent of Passes       |                |                          |                          |                        |                          |                          |               |                          |                          |
| School                  | 100.0          |                          |                          |                        |                          |                          | 100.0         |                          |                          |
| District                | 87.8           | р                        | р                        |                        |                          |                          | 87.8          | р                        | р                        |
| Province                | 85.4           |                          |                          |                        |                          |                          | 85.4          |                          |                          |

District 2 - Western

#023 - Sacred Heart AG, Conche

Grades:

**Subject: Mathematics** 

| Course: MATHEMATICS 1204       |                |                          |                          |                        |                          | hool data ha<br>hheld for rea |               |                          |                          |
|--------------------------------|----------------|--------------------------|--------------------------|------------------------|--------------------------|-------------------------------|---------------|--------------------------|--------------------------|
| # students in course: 2        | School<br>Mark | School<br>vs<br>District | School<br>vs<br>Province | Public<br>Exam<br>Mark | School<br>vs<br>District | School<br>vs<br>Province      | Final<br>Mark | School<br>vs<br>District | School<br>vs<br>Province |
| <u>Average Score</u><br>School |                |                          |                          |                        |                          |                               |               |                          |                          |
| District                       | 67.0           | р                        | р                        |                        |                          |                               | 67.0          | р                        | р                        |
| Province                       | 66.2           | Р                        | P                        |                        |                          |                               | 66.2          | Р                        | P                        |
| Percent of Passes              |                |                          |                          |                        |                          |                               |               |                          |                          |
| School                         |                |                          |                          |                        |                          |                               |               |                          |                          |
| District                       | 87.8           | р                        | р                        |                        |                          |                               | 87.8          | р                        | р                        |
| Province                       | 85.4           |                          |                          |                        |                          |                               | 85.4          |                          |                          |