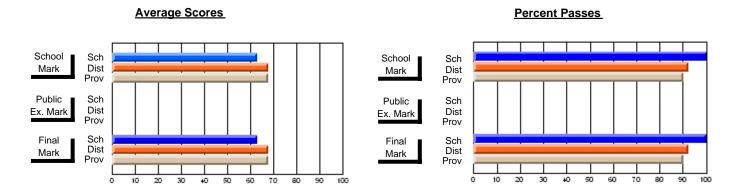

### District 2 - Western

#022 - William Gillett Academy, Charlottetown, LAB

Subject: French

| " · · · · · · · · · · · · · · · · · · · |                |                          |                          |                        | wit                      | <u>hheld for re</u> a    | sons of cor   | <u>nfidential</u>        | ity.                     |
|-----------------------------------------|----------------|--------------------------|--------------------------|------------------------|--------------------------|--------------------------|---------------|--------------------------|--------------------------|
| # students in course: 2                 | School<br>Mark | School<br>vs<br>District | School<br>vs<br>Province | Public<br>Exam<br>Mark | School<br>vs<br>District | School<br>vs<br>Province | Final<br>Mark | School<br>vs<br>District | School<br>vs<br>Province |
| <u>Average Score</u><br>School          |                |                          |                          |                        |                          |                          |               |                          |                          |
| District                                | 75.1           | q                        | q                        | 65.5                   | q                        | q                        | 70.5          | q                        | q                        |
| Province                                | 75.0           | ·                        | ·                        | 65.1                   | •                        |                          | 70.1          |                          | •                        |
| Percent of Passes                       |                |                          |                          |                        |                          |                          |               |                          |                          |
| School                                  |                |                          |                          |                        |                          |                          |               |                          |                          |
| District                                | 97.7           | р                        | р                        | 84.5                   | р                        | р                        | 96.0          | р                        | р                        |
| Province                                | 98.6           |                          |                          | 84.4                   |                          |                          | 96.1          |                          |                          |

#### **Average Scores** Percent Passes School Sch School Sch Dist Prov Mark Dist Mark Prov Public Sch Public Sch Dist Ex. Mark Dist Ex. Mark Prov Prov Final Sch Sch Final Dist Prov Dist Mark Mark Prov 50 60 70 80 90 10 20 30 40

Modification Time: 8:57:21AM

Modification Date: 1/20/2009

Source: Evaluation & Research

<sup>\*</sup> Data from the High School Certification System. The results from supplementary courses are not reflected in these results. All students obtaining a score of 48 or 49 on the final mark, were adjusted to 50 and are reflected in the Final Mark column.