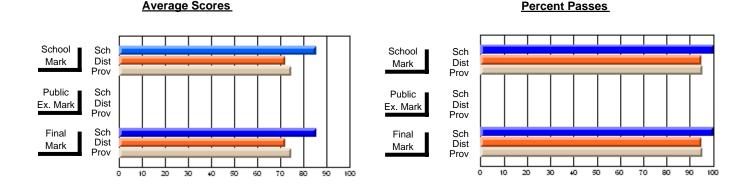

### District 2 - Western

#022 - William Gillett Academy, Charlottetown, LAB

Subject: French

| " · · · · · · · · · · · · · · · · · · · |                |                          |                          |                        | wit                      | <u>hheld for re</u> a    | sons of cor   | <u>nfidential</u>        | ity.                     |
|-----------------------------------------|----------------|--------------------------|--------------------------|------------------------|--------------------------|--------------------------|---------------|--------------------------|--------------------------|
| # students in course: 2                 | School<br>Mark | School<br>vs<br>District | School<br>vs<br>Province | Public<br>Exam<br>Mark | School<br>vs<br>District | School<br>vs<br>Province | Final<br>Mark | School<br>vs<br>District | School<br>vs<br>Province |
| <u>Average Score</u><br>School          |                |                          |                          |                        |                          |                          |               |                          |                          |
| District                                | 75.1           | q                        | q                        | 65.5                   | q                        | q                        | 70.5          | q                        | q                        |
| Province                                | 75.0           | ·                        | ·                        | 65.1                   | •                        |                          | 70.1          |                          | •                        |
| Percent of Passes                       |                |                          |                          |                        |                          |                          |               |                          |                          |
| School                                  |                |                          |                          |                        |                          |                          |               |                          |                          |
| District                                | 97.7           | р                        | р                        | 84.5                   | р                        | р                        | 96.0          | р                        | р                        |
| Province                                | 98.6           |                          |                          | 84.4                   |                          |                          | 96.1          |                          |                          |

#### **Average Scores** Percent Passes School Sch School Sch Dist Prov Mark Dist Mark Prov Public Sch Public Sch Dist Ex. Mark Dist Ex. Mark Prov Prov Final Sch Sch Final Dist Prov Dist Mark Mark Prov 50 60 70 80 90 10 20 30 40

Modification Time: 8:57:21AM

Modification Date: 1/20/2009

Source: Evaluation & Research

<sup>\*</sup> Data from the High School Certification System. The results from supplementary courses are not reflected in these results. All students obtaining a score of 48 or 49 on the final mark, were adjusted to 50 and are reflected in the Final Mark column.