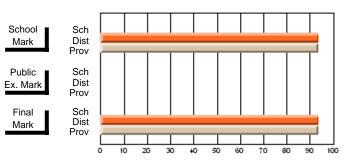

### District 2 - Western

#022 - William Gillett Academy, Charlottetown, LAB

Subject: French

| " · · · · · · · · · · · · · · · · · · · |                |                          |                          |                        | wit                      | <u>hheld for re</u> a    | sons of cor   | <u>nfidential</u>        | ity.                     |
|-----------------------------------------|----------------|--------------------------|--------------------------|------------------------|--------------------------|--------------------------|---------------|--------------------------|--------------------------|
| # students in course: 2                 | School<br>Mark | School<br>vs<br>District | School<br>vs<br>Province | Public<br>Exam<br>Mark | School<br>vs<br>District | School<br>vs<br>Province | Final<br>Mark | School<br>vs<br>District | School<br>vs<br>Province |
| <u>Average Score</u><br>School          |                |                          |                          |                        |                          |                          |               |                          |                          |
| District                                | 75.1           | q                        | q                        | 65.5                   | q                        | q                        | 70.5          | q                        | q                        |
| Province                                | 75.0           | ·                        | ·                        | 65.1                   | •                        |                          | 70.1          |                          | •                        |
| Percent of Passes                       |                |                          |                          |                        |                          |                          |               |                          |                          |
| School                                  |                |                          |                          |                        |                          |                          |               |                          |                          |
| District                                | 97.7           | р                        | р                        | 84.5                   | р                        | р                        | 96.0          | р                        | р                        |
| Province                                | 98.6           |                          |                          | 84.4                   |                          |                          | 96.1          |                          |                          |

#### **Average Scores** Percent Passes School Sch School Sch Dist Prov Mark Dist Mark Prov Public Sch Public Sch Dist Ex. Mark Dist Ex. Mark Prov Prov Final Sch Sch Final Dist Prov Dist Mark Mark Prov 50 60 70 80 90 10 20 30 40

Modification Time: 8:57:21AM

Modification Date: 1/20/2009

Source: Evaluation & Research

<sup>\*</sup> Data from the High School Certification System. The results from supplementary courses are not reflected in these results. All students obtaining a score of 48 or 49 on the final mark, were adjusted to 50 and are reflected in the Final Mark column.