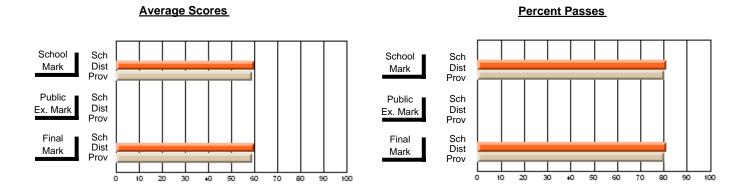

### District 2 - Western

#022 - William Gillett Academy, Charlottetown, LAB

Subject: Art

| H standards in severe 4        |                |                          |                          |                        | with                     | <u>hheld for re</u> a    | sons of cor   | nfidential               | ity.                     |
|--------------------------------|----------------|--------------------------|--------------------------|------------------------|--------------------------|--------------------------|---------------|--------------------------|--------------------------|
| # students in course: 1        | School<br>Mark | School<br>vs<br>District | School<br>vs<br>Province | Public<br>Exam<br>Mark | School<br>vs<br>District | School<br>vs<br>Province | Final<br>Mark | School<br>vs<br>District | School<br>vs<br>Province |
| <u>Average Score</u><br>School |                |                          |                          |                        |                          |                          |               |                          |                          |
| District                       | 76.0           | р                        | р                        |                        |                          |                          | 76.0          | q                        | q                        |
| Province                       | 76.3           | •                        | •                        |                        |                          |                          | 76.3          |                          |                          |
| Percent of Passes              |                |                          |                          |                        |                          |                          |               |                          |                          |
| School                         |                |                          |                          |                        |                          |                          |               |                          |                          |
| District                       | 93.5           | р                        | р                        |                        |                          |                          | 93.5          | р                        | р                        |
| Province                       | 94.4           |                          |                          |                        |                          |                          | 94.4          |                          |                          |

#### **Average Scores** Percent Passes School Sch School Sch Dist Mark Dist Mark Prov Prov Public Sch Public Sch Dist Ex. Mark Dist Ex. Mark Prov Prov Final Sch Sch Final Dist Prov Dist Mark Mark Prov 50 60 70 90 20 40 80

Modification Time: 8:57:21AM

Modification Date: 1/20/2009

Source: Evaluation & Research

<sup>\*</sup> Data from the High School Certification System. The results from supplementary courses are not reflected in these results. All students obtaining a score of 48 or 49 on the final mark, were adjusted to 50 and are reflected in the Final Mark column.