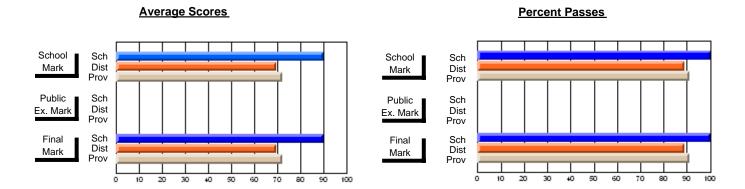

### District 2 - Western

#022 - William Gillett Academy, Charlottetown, LAB

**Subject: Guidance** 

| # students in course: 13  Average Score | School<br>Mark      | School<br>vs<br>District | School<br>vs<br>Province |   | Public<br>Exam<br>Mark | School<br>vs<br>District | School<br>vs<br>Province | Final<br>Mark       | School<br>vs<br>District | School<br>vs<br>Province |
|-----------------------------------------|---------------------|--------------------------|--------------------------|---|------------------------|--------------------------|--------------------------|---------------------|--------------------------|--------------------------|
| School<br>District                      | <b>81.6</b> 72.7    | р                        | р                        | • |                        |                          |                          | <b>81.6</b> 72.7    | р                        | р                        |
| Province Percent of Passes School       | 71.9<br><b>92.3</b> |                          |                          |   |                        |                          |                          | 71.9<br><b>92.3</b> |                          |                          |
| District                                | 91.0                | р                        | р                        |   |                        |                          |                          | 91.0                | р                        | р                        |
| Province                                | 88.9                |                          |                          |   |                        |                          |                          | 89.0                |                          |                          |