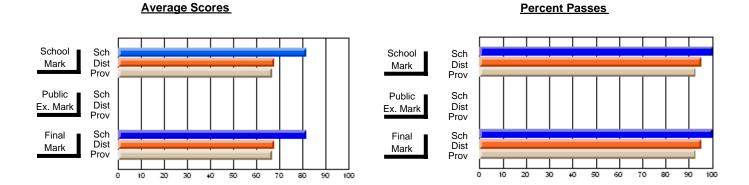

### District 2 - Western

#022 - William Gillett Academy, Charlottetown, LAB

**Subject: Family Studies** 

| # students in course: 12            | School<br>Mark   | School<br>vs<br>District | School<br>vs<br>Province |   | Public<br>Exam<br>Mark | School<br>vs<br>District | School<br>vs<br>Province | Final<br>Mark    | School<br>vs<br>District | School<br>vs<br>Province |
|-------------------------------------|------------------|--------------------------|--------------------------|---|------------------------|--------------------------|--------------------------|------------------|--------------------------|--------------------------|
| Average Score<br>School<br>District | <b>80.3</b> 74.3 | р                        | р                        | - |                        |                          |                          | <b>80.3</b> 74.3 | р                        | р                        |
| Province Percent of Passes          | 74.7             |                          |                          |   |                        |                          |                          | 74.7             |                          |                          |
| School                              | 100.0            |                          |                          |   |                        |                          |                          | 100.0            |                          |                          |
| District                            | 94.9             | р                        | р                        |   |                        |                          |                          | 94.9             | р                        | р                        |
| Province                            | 93.4             |                          |                          |   |                        |                          |                          | 93.5             |                          |                          |