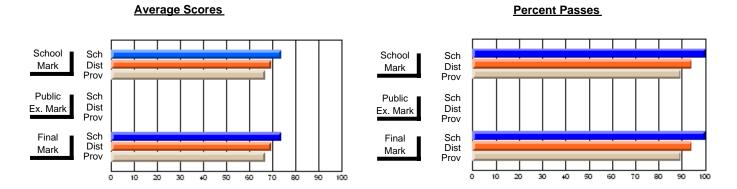

### District 2 - Western

#022 - William Gillett Academy, Charlottetown, LAB

**Subject: Guidance** 

| # students in course: 13  Average Score | School<br>Mark      | School<br>vs<br>District | School<br>vs<br>Province |   | Public<br>Exam<br>Mark | School<br>vs<br>District | School<br>vs<br>Province | Final<br>Mark       | School<br>vs<br>District | School<br>vs<br>Province |
|-----------------------------------------|---------------------|--------------------------|--------------------------|---|------------------------|--------------------------|--------------------------|---------------------|--------------------------|--------------------------|
| School<br>District                      | <b>81.6</b> 72.7    | р                        | р                        | • |                        |                          |                          | <b>81.6</b> 72.7    | р                        | р                        |
| Province Percent of Passes School       | 71.9<br><b>92.3</b> |                          |                          |   |                        |                          |                          | 71.9<br><b>92.3</b> |                          |                          |
| District                                | 91.0                | р                        | р                        |   |                        |                          |                          | 91.0                | р                        | р                        |
| Province                                | 88.9                |                          |                          |   |                        |                          |                          | 89.0                |                          |                          |