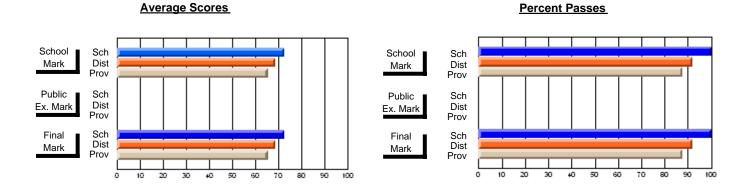

### District 2 - Western

#022 - William Gillett Academy, Charlottetown, LAB

Subject: Art

School data has 5 or fewer students. Data Course: ART TECHNOLOGIES 1201 withheld for reasons of confidentiality. # students in course: 4 **Public** School School School School School School **School Exam Final** VS VS VS VS VS VS Mark Mark Mark District Province District Province District Province **Average Score** School District 69.4 69.4 р р Province 72.0 72.0 **Percent of Passes** School District 89.0 89.0 р р р Province 91.0 91.0

#### Average Scores **Percent Passes** School Sch School Sch Dist Mark Dist Mark Prov Prov Public Sch Public Sch Dist Ex. Mark Dist Ex. Mark Prov Prov Final Sch Sch Final Dist Dist Mark Mark Prov Prov 90 20 30 40 50 60 70 80

Modification Time: 8:57:21AM

Modification Date: 1/20/2009 Source: Evaluation & Research 1

<sup>\*</sup> Data from the High School Certification System. The results from supplementary courses are not reflected in these results. All students obtaining a score of 48 or 49 on the final mark, were adjusted to 50 and are reflected in the Final Mark column.