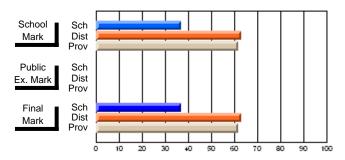

### District 2 - Western

#022 - William Gillett Academy, Charlottetown, LAB

Subject: English Language

| Course: ENGLISH 1202                   |                |                          |                          | ┙. |                        | witl                     | hheld for rea            | is <u>ons of co</u> i | nfidential               | ity.                     |
|----------------------------------------|----------------|--------------------------|--------------------------|----|------------------------|--------------------------|--------------------------|-----------------------|--------------------------|--------------------------|
| # students in course: 2  Average Score | School<br>Mark | School<br>vs<br>District | School<br>vs<br>Province |    | Public<br>Exam<br>Mark | School<br>vs<br>District | School<br>vs<br>Province | Final<br>Mark         | School<br>vs<br>District | School<br>vs<br>Province |
| School District Province               | 63.0<br>58.2   | q                        | q                        |    |                        |                          |                          | 63.0<br>58.2          | q                        | q                        |
| Percent of Passes School District      | 91.2           | q                        | q                        |    |                        |                          |                          | 91.2                  | q                        | q                        |
| Province                               | 81.8           | •                        | -                        |    |                        |                          |                          | 81.8                  |                          | •                        |