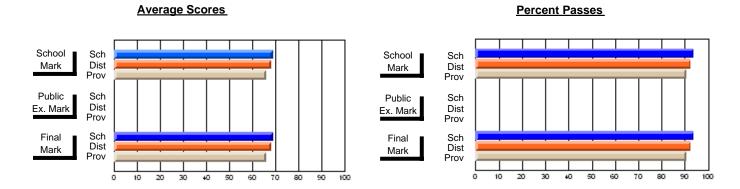

### District 2 - Western

#022 - William Gillett Academy, Charlottetown, LAB

**Subject: Family Studies** 

| # students in course: 12            | School<br>Mark   | School<br>vs<br>District | School<br>vs<br>Province |   | Public<br>Exam<br>Mark | School<br>vs<br>District | School<br>vs<br>Province | Final<br>Mark    | School<br>vs<br>District | School<br>vs<br>Province |
|-------------------------------------|------------------|--------------------------|--------------------------|---|------------------------|--------------------------|--------------------------|------------------|--------------------------|--------------------------|
| Average Score<br>School<br>District | <b>80.3</b> 74.3 | р                        | р                        | - |                        |                          |                          | <b>80.3</b> 74.3 | р                        | р                        |
| Province Percent of Passes          | 74.7             |                          |                          |   |                        |                          |                          | 74.7             |                          |                          |
| School                              | 100.0            |                          |                          |   |                        |                          |                          | 100.0            |                          |                          |
| District                            | 94.9             | р                        | р                        |   |                        |                          |                          | 94.9             | р                        | р                        |
| Province                            | 93.4             |                          |                          |   |                        |                          |                          | 93.5             |                          |                          |

#### **Average Scores** Percent Passes School Sch School Sch Dist Mark Dist Mark Prov Prov Public Sch Public Sch Dist Ex. Mark Dist Ex. Mark Prov Prov Final Sch Sch Final Dist Prov Dist Mark Mark Prov 50 60 90 20 40

Modification Time: 8:57:21AM

Modification Date: 1/20/2009

Source: Evaluation & Research

<sup>\*</sup> Data from the High School Certification System. The results from supplementary courses are not reflected in these results. All students obtaining a score of 48 or 49 on the final mark, were adjusted to 50 and are reflected in the Final Mark column.