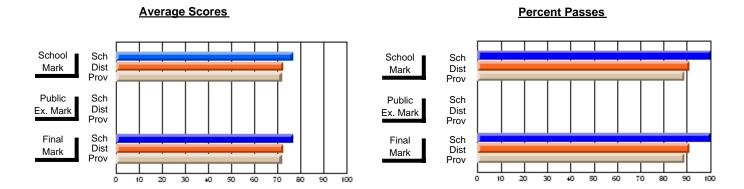

### District 2 - Western

#022 - William Gillett Academy, Charlottetown, LAB

Subject: French

| " · · · · · · · · · · · · · · · · · · · |                |                          |                          |                        | wit                      | <u>hheld for re</u> a    | sons of cor   | <u>nfidential</u>        | ity.                     |
|-----------------------------------------|----------------|--------------------------|--------------------------|------------------------|--------------------------|--------------------------|---------------|--------------------------|--------------------------|
| # students in course: 2                 | School<br>Mark | School<br>vs<br>District | School<br>vs<br>Province | Public<br>Exam<br>Mark | School<br>vs<br>District | School<br>vs<br>Province | Final<br>Mark | School<br>vs<br>District | School<br>vs<br>Province |
| <u>Average Score</u><br>School          |                |                          |                          |                        |                          |                          |               |                          |                          |
| District                                | 75.1           | q                        | q                        | 65.5                   | q                        | q                        | 70.5          | q                        | q                        |
| Province                                | 75.0           | ·                        | ·                        | 65.1                   | •                        |                          | 70.1          |                          | •                        |
| Percent of Passes                       |                |                          |                          |                        |                          |                          |               |                          |                          |
| School                                  |                |                          |                          |                        |                          |                          |               |                          |                          |
| District                                | 97.7           | р                        | р                        | 84.5                   | р                        | р                        | 96.0          | р                        | р                        |
| Province                                | 98.6           |                          |                          | 84.4                   |                          |                          | 96.1          |                          |                          |

#### **Average Scores** Percent Passes School Sch School Sch Dist Prov Mark Dist Mark Prov Public Sch Public Sch Dist Ex. Mark Dist Ex. Mark Prov Prov Final Sch Sch Final Dist Prov Dist Mark Mark Prov 50 60 70 80 90 10 20 30 40

Modification Time: 8:57:21AM

Modification Date: 1/20/2009

Source: Evaluation & Research

<sup>\*</sup> Data from the High School Certification System. The results from supplementary courses are not reflected in these results. All students obtaining a score of 48 or 49 on the final mark, were adjusted to 50 and are reflected in the Final Mark column.