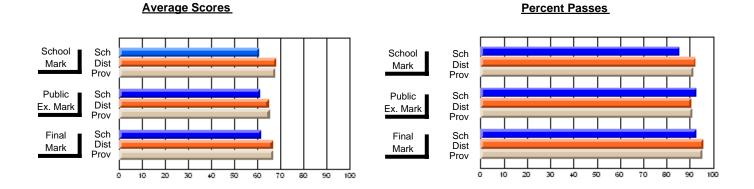

### District 2 - Western

#022 - William Gillett Academy, Charlottetown, LAB

**Subject: Guidance** 

| # students in course: 13  Average Score | School<br>Mark      | School<br>vs<br>District | School<br>vs<br>Province |   | Public<br>Exam<br>Mark | School<br>vs<br>District | School<br>vs<br>Province | Final<br>Mark       | School<br>vs<br>District | School<br>vs<br>Province |
|-----------------------------------------|---------------------|--------------------------|--------------------------|---|------------------------|--------------------------|--------------------------|---------------------|--------------------------|--------------------------|
| School<br>District                      | <b>81.6</b> 72.7    | р                        | р                        | • |                        |                          |                          | <b>81.6</b> 72.7    | р                        | р                        |
| Province Percent of Passes School       | 71.9<br><b>92.3</b> |                          |                          |   |                        |                          |                          | 71.9<br><b>92.3</b> |                          |                          |
| District                                | 91.0                | р                        | р                        |   |                        |                          |                          | 91.0                | р                        | р                        |
| Province                                | 88.9                |                          |                          |   |                        |                          |                          | 89.0                |                          |                          |