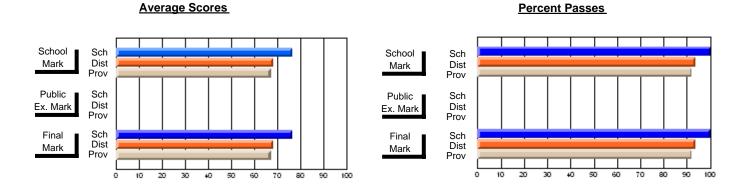

### District 2 - Western

#022 - William Gillett Academy, Charlottetown, LAB

Subject: Art

| H standards in severe 4        |                |                          |                          |                        | with                     | <u>hheld for re</u> a    | sons of cor   | nfidential               | ity.                     |
|--------------------------------|----------------|--------------------------|--------------------------|------------------------|--------------------------|--------------------------|---------------|--------------------------|--------------------------|
| # students in course: 1        | School<br>Mark | School<br>vs<br>District | School<br>vs<br>Province | Public<br>Exam<br>Mark | School<br>vs<br>District | School<br>vs<br>Province | Final<br>Mark | School<br>vs<br>District | School<br>vs<br>Province |
| <u>Average Score</u><br>School |                |                          |                          |                        |                          |                          |               |                          |                          |
| District                       | 76.0           | р                        | р                        |                        |                          |                          | 76.0          | q                        | q                        |
| Province                       | 76.3           | •                        | •                        |                        |                          |                          | 76.3          |                          |                          |
| Percent of Passes              |                |                          |                          |                        |                          |                          |               |                          |                          |
| School                         |                |                          |                          |                        |                          |                          |               |                          |                          |
| District                       | 93.5           | р                        | р                        |                        |                          |                          | 93.5          | р                        | р                        |
| Province                       | 94.4           |                          |                          |                        |                          |                          | 94.4          |                          |                          |