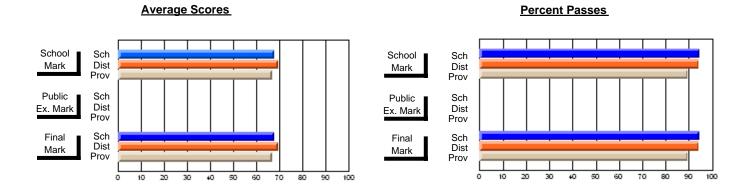

### District 2 - Western

#023 - Sacred Heart AG, Conche

Grades:

Subject: Art

| # students in course: 7 | School<br>Mark      | School<br>vs<br>District | School<br>vs<br>Province | Public<br>Exam<br>Mark | School<br>vs<br>District | School<br>vs<br>Province | Final<br>Mark    | School<br>vs<br>District | School<br>vs<br>Province |
|-------------------------|---------------------|--------------------------|--------------------------|------------------------|--------------------------|--------------------------|------------------|--------------------------|--------------------------|
| Average Score           |                     |                          |                          |                        |                          |                          |                  |                          |                          |
| School<br>District      | <b>90.0</b><br>69.4 | р                        | р                        |                        |                          |                          | <b>90.0</b> 69.4 | р                        | q                        |
| Province                | 72.0                |                          | ·                        |                        |                          |                          | 72.0             | •                        |                          |
| Percent of Passes       |                     |                          |                          |                        |                          |                          |                  |                          |                          |
| School                  | 100.0               |                          |                          |                        |                          |                          | 100.0            |                          |                          |
| District                | 89.0                | р                        | р                        |                        |                          |                          | 89.0             | р                        | р                        |
| Province                | 91.0                |                          |                          |                        |                          |                          | 91.0             |                          |                          |

Modification Time: 8:57:21AM

Modification Date: 1/20/2009 Source: Evaluation & Research

<sup>\*</sup> Data from the High School Certification System. The results from supplementary courses are not reflected in these results. All students obtaining a score of 48 or 49 on the final mark, were adjusted to 50 and are reflected in the Final Mark column.