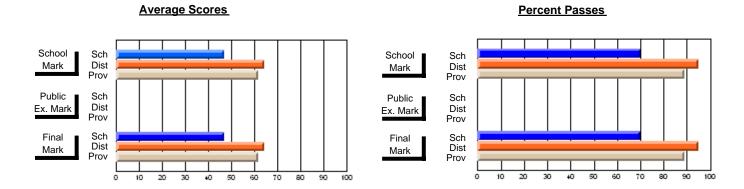

### District 2 - Western

#022 - William Gillett Academy, Charlottetown, LAB

**Subject: Family Studies** 

| # students in course: 12            | School<br>Mark   | School<br>vs<br>District | School<br>vs<br>Province |   | Public<br>Exam<br>Mark | School<br>vs<br>District | School<br>vs<br>Province | Final<br>Mark    | School<br>vs<br>District | School<br>vs<br>Province |
|-------------------------------------|------------------|--------------------------|--------------------------|---|------------------------|--------------------------|--------------------------|------------------|--------------------------|--------------------------|
| Average Score<br>School<br>District | <b>80.3</b> 74.3 | р                        | р                        | - |                        |                          |                          | <b>80.3</b> 74.3 | р                        | р                        |
| Province Percent of Passes          | 74.7             |                          |                          |   |                        |                          |                          | 74.7             |                          |                          |
| School                              | 100.0            |                          |                          |   |                        |                          |                          | 100.0            |                          |                          |
| District                            | 94.9             | р                        | р                        |   |                        |                          |                          | 94.9             | р                        | р                        |
| Province                            | 93.4             |                          |                          |   |                        |                          |                          | 93.5             |                          |                          |

#### **Average Scores** Percent Passes School Sch School Sch Dist Mark Dist Mark Prov Prov Public Sch Public Sch Dist Ex. Mark Dist Ex. Mark Prov Prov Final Sch Sch Final Dist Prov Dist Mark Mark Prov 50 60 90 20 40

Modification Time: 8:57:21AM

Modification Date: 1/20/2009

Source: Evaluation & Research

<sup>\*</sup> Data from the High School Certification System. The results from supplementary courses are not reflected in these results. All students obtaining a score of 48 or 49 on the final mark, were adjusted to 50 and are reflected in the Final Mark column.