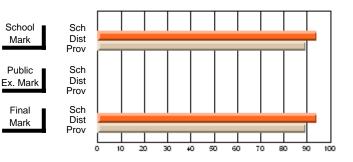

### District 2 - Western

#023 - Sacred Heart AG, Conche

Grades:

Subject: Art

| # students in course: 7 | School<br>Mark      | School<br>vs<br>District | School<br>vs<br>Province | Public<br>Exam<br>Mark | School<br>vs<br>District | School<br>vs<br>Province | Final<br>Mark    | School<br>vs<br>District | School<br>vs<br>Province |
|-------------------------|---------------------|--------------------------|--------------------------|------------------------|--------------------------|--------------------------|------------------|--------------------------|--------------------------|
| Average Score           |                     |                          |                          |                        |                          |                          |                  |                          |                          |
| School<br>District      | <b>90.0</b><br>69.4 | р                        | р                        |                        |                          |                          | <b>90.0</b> 69.4 | р                        | q                        |
| Province                | 72.0                |                          | ·                        |                        |                          |                          | 72.0             | •                        |                          |
| Percent of Passes       |                     |                          |                          |                        |                          |                          |                  |                          |                          |
| School                  | 100.0               |                          |                          |                        |                          |                          | 100.0            |                          |                          |
| District                | 89.0                | р                        | р                        |                        |                          |                          | 89.0             | р                        | р                        |
| Province                | 91.0                |                          |                          |                        |                          |                          | 91.0             |                          |                          |