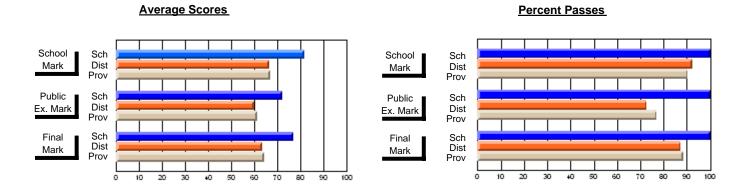

### District 2 - Western

#022 - William Gillett Academy, Charlottetown, LAB

Subject: French

| " · · · · · · · · · · · · · · · · · · · |                |                          |                          |                        | wit                      | <u>hheld for re</u> a    | sons of cor   | <u>nfidential</u>        | ity.                     |
|-----------------------------------------|----------------|--------------------------|--------------------------|------------------------|--------------------------|--------------------------|---------------|--------------------------|--------------------------|
| # students in course: 2                 | School<br>Mark | School<br>vs<br>District | School<br>vs<br>Province | Public<br>Exam<br>Mark | School<br>vs<br>District | School<br>vs<br>Province | Final<br>Mark | School<br>vs<br>District | School<br>vs<br>Province |
| <u>Average Score</u><br>School          |                |                          |                          |                        |                          |                          |               |                          |                          |
| District                                | 75.1           | q                        | q                        | 65.5                   | q                        | q                        | 70.5          | q                        | q                        |
| Province                                | 75.0           | ·                        | ·                        | 65.1                   | •                        |                          | 70.1          |                          | •                        |
| Percent of Passes                       |                |                          |                          |                        |                          |                          |               |                          |                          |
| School                                  |                |                          |                          |                        |                          |                          |               |                          |                          |
| District                                | 97.7           | р                        | р                        | 84.5                   | р                        | р                        | 96.0          | р                        | р                        |
| Province                                | 98.6           |                          |                          | 84.4                   |                          |                          | 96.1          |                          |                          |