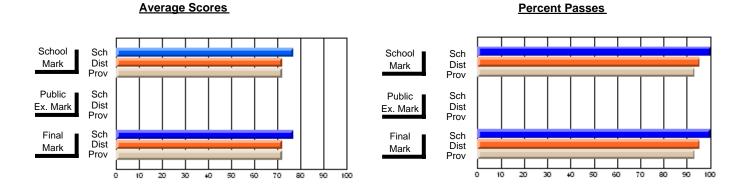

### District 2 - Western

#022 - William Gillett Academy, Charlottetown, LAB

Subject: Art

School data has 5 or fewer students. Data Course: ART TECHNOLOGIES 1201 withheld for reasons of confidentiality. # students in course: 4 **Public** School School School School School School **School Exam Final** VS VS VS VS VS VS Mark Mark Mark District Province District Province District Province **Average Score** School District 69.4 69.4 р р Province 72.0 72.0 **Percent of Passes** School District 89.0 89.0 р р р Province 91.0 91.0

#### Average Scores **Percent Passes** School Sch School Sch Dist Mark Dist Mark Prov Prov Public Sch Public Sch Dist Ex. Mark Dist Ex. Mark Prov Prov Final Sch Sch Final Dist Dist Mark Mark Prov Prov 90 20 30 40 50 60 70 80

Modification Time: 8:57:21AM

Modification Date: 1/20/2009 Source: Evaluation & Research 1

<sup>\*</sup> Data from the High School Certification System. The results from supplementary courses are not reflected in these results. All students obtaining a score of 48 or 49 on the final mark, were adjusted to 50 and are reflected in the Final Mark column.