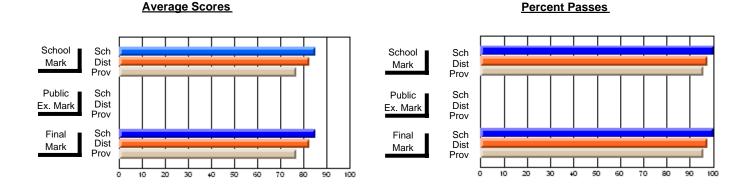

### District 2 - Western

#022 - William Gillett Academy, Charlottetown, LAB

**Subject: Guidance** 

| # students in course: 13  Average Score | School<br>Mark      | School<br>vs<br>District | School<br>vs<br>Province |   | Public<br>Exam<br>Mark | School<br>vs<br>District | School<br>vs<br>Province | Final<br>Mark       | School<br>vs<br>District | School<br>vs<br>Province |
|-----------------------------------------|---------------------|--------------------------|--------------------------|---|------------------------|--------------------------|--------------------------|---------------------|--------------------------|--------------------------|
| School<br>District                      | <b>81.6</b> 72.7    | р                        | р                        | • |                        |                          |                          | <b>81.6</b> 72.7    | р                        | р                        |
| Province Percent of Passes School       | 71.9<br><b>92.3</b> |                          |                          |   |                        |                          |                          | 71.9<br><b>92.3</b> |                          |                          |
| District                                | 91.0                | р                        | р                        |   |                        |                          |                          | 91.0                | р                        | р                        |
| Province                                | 88.9                |                          |                          |   |                        |                          |                          | 89.0                |                          |                          |

Modification Time: 8:57:21AM

Modification Date: 1/20/2009 Source: Evaluation & Research

<sup>\*</sup> Data from the High School Certification System. The results from supplementary courses are not reflected in these results. All students obtaining a score of 48 or 49 on the final mark, were adjusted to 50 and are reflected in the Final Mark column.