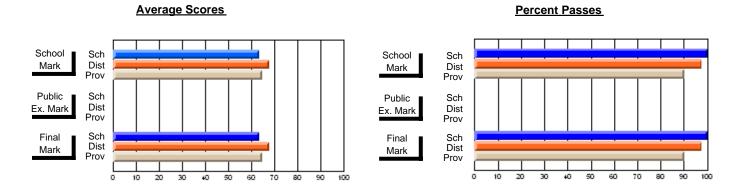

### District 2 - Western

#022 - William Gillett Academy, Charlottetown, LAB

**Subject: Mathematics** 

| # students in course: 6 | School<br>Mark | School<br>vs<br>District | School<br>vs<br>Province | Public<br>Exam<br>Mark | School<br>vs<br>District | School<br>vs<br>Province | Final<br>Mark | School<br>vs<br>District | School<br>vs<br>Province |
|-------------------------|----------------|--------------------------|--------------------------|------------------------|--------------------------|--------------------------|---------------|--------------------------|--------------------------|
| Average Score           | Walk           | District                 | FIOVILICE                | Iviai K                | District                 | FIOVILICE                | Walk          | DISTRICT                 | FIOVILICE                |
| School                  | 68.5           |                          |                          |                        |                          |                          | 68.5          |                          |                          |
| District                | 67.0           | р                        | р                        |                        |                          |                          | 67.0          | р                        | р                        |
| Province                | 66.2           |                          |                          |                        |                          |                          | 66.2          |                          |                          |
| Percent of Passes       |                |                          |                          |                        |                          |                          |               |                          |                          |
| School                  | 100.0          |                          |                          |                        |                          |                          | 100.0         |                          |                          |
| District                | 87.8           | р                        | р                        |                        |                          |                          | 87.8          | р                        | р                        |
| Province                | 85.4           |                          |                          |                        |                          |                          | 85.4          |                          |                          |

#### Percent Passes **Average Scores** School Sch School Sch Mark Dist Dist Mark Prov Prov Public Sch Public Sch Dist Ex. Mark Dist Ex. Mark Prov Prov Final Sch Sch Final Dist Prov Dist Mark Mark Prov 50 60 80 90 20 40 70