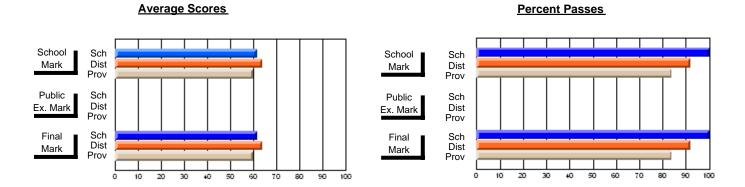

### District 2 - Western

#022 - William Gillett Academy, Charlottetown, LAB

Subject: Art

School data has 5 or fewer students. Data Course: ART TECHNOLOGIES 1201 withheld for reasons of confidentiality. # students in course: 4 **Public** School School School School School School **School Exam Final** VS VS VS VS VS VS Mark Mark Mark District Province District Province District Province **Average Score** School District 69.4 69.4 р р Province 72.0 72.0 **Percent of Passes** School District 89.0 89.0 р р р Province 91.0 91.0