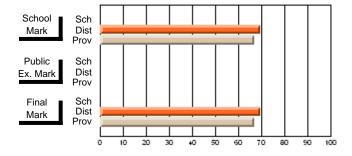

### District 2 - Western

#022 - William Gillett Academy, Charlottetown, LAB

Subject: French

| " · · · · · · · · · · · · · · · · · · · |                |                          |                          |                        | wit                      | <u>hheld for re</u> a    | sons of cor   | <u>nfidential</u>        | ity.                     |
|-----------------------------------------|----------------|--------------------------|--------------------------|------------------------|--------------------------|--------------------------|---------------|--------------------------|--------------------------|
| # students in course: 2                 | School<br>Mark | School<br>vs<br>District | School<br>vs<br>Province | Public<br>Exam<br>Mark | School<br>vs<br>District | School<br>vs<br>Province | Final<br>Mark | School<br>vs<br>District | School<br>vs<br>Province |
| <u>Average Score</u><br>School          |                |                          |                          |                        |                          |                          |               |                          |                          |
| District                                | 75.1           | q                        | q                        | 65.5                   | q                        | q                        | 70.5          | q                        | q                        |
| Province                                | 75.0           | ·                        | ·                        | 65.1                   | •                        |                          | 70.1          |                          | •                        |
| Percent of Passes                       |                |                          |                          |                        |                          |                          |               |                          |                          |
| School                                  |                |                          |                          |                        |                          |                          |               |                          |                          |
| District                                | 97.7           | р                        | р                        | 84.5                   | р                        | р                        | 96.0          | р                        | р                        |
| Province                                | 98.6           |                          |                          | 84.4                   |                          |                          | 96.1          |                          |                          |

#### **Average Scores** Percent Passes School Sch School Sch Dist Prov Mark Dist Mark Prov Public Sch Public Sch Dist Ex. Mark Dist Ex. Mark Prov Prov Final Sch Sch Final Dist Prov Dist Mark Mark Prov 50 60 70 80 90 10 20 30 40

Modification Time: 8:57:21AM

Modification Date: 1/20/2009

Source: Evaluation & Research

<sup>\*</sup> Data from the High School Certification System. The results from supplementary courses are not reflected in these results. All students obtaining a score of 48 or 49 on the final mark, were adjusted to 50 and are reflected in the Final Mark column.