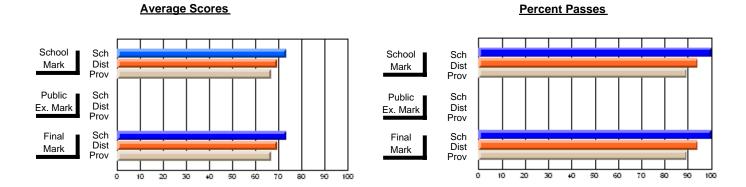

### District 2 - Western

#022 - William Gillett Academy, Charlottetown, LAB

**Subject: Family Studies** 

| # students in course: 12            | School<br>Mark   | School<br>vs<br>District | School<br>vs<br>Province |   | Public<br>Exam<br>Mark | School<br>vs<br>District | School<br>vs<br>Province | Final<br>Mark    | School<br>vs<br>District | School<br>vs<br>Province |
|-------------------------------------|------------------|--------------------------|--------------------------|---|------------------------|--------------------------|--------------------------|------------------|--------------------------|--------------------------|
| Average Score<br>School<br>District | <b>80.3</b> 74.3 | р                        | р                        | - |                        |                          |                          | <b>80.3</b> 74.3 | р                        | р                        |
| Province Percent of Passes          | 74.7             |                          |                          |   |                        |                          |                          | 74.7             |                          |                          |
| School                              | 100.0            |                          |                          |   |                        |                          |                          | 100.0            |                          |                          |
| District                            | 94.9             | р                        | р                        |   |                        |                          |                          | 94.9             | р                        | р                        |
| Province                            | 93.4             |                          |                          |   |                        |                          |                          | 93.5             |                          |                          |

#### **Average Scores** Percent Passes School Sch School Sch Dist Mark Dist Mark Prov Prov Public Sch Public Sch Dist Ex. Mark Dist Ex. Mark Prov Prov Final Sch Sch Final Dist Prov Dist Mark Mark Prov 50 60 90 20 40

Modification Time: 8:57:21AM

Modification Date: 1/20/2009

Source: Evaluation & Research

<sup>\*</sup> Data from the High School Certification System. The results from supplementary courses are not reflected in these results. All students obtaining a score of 48 or 49 on the final mark, were adjusted to 50 and are reflected in the Final Mark column.