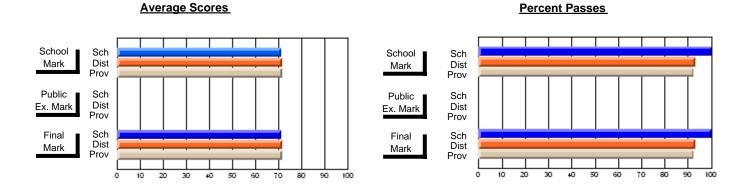

### District 2 - Western

#022 - William Gillett Academy, Charlottetown, LAB

**Subject: Family Studies** 

| # students in course: 12            | School<br>Mark   | School<br>vs<br>District | School<br>vs<br>Province |   | Public<br>Exam<br>Mark | School<br>vs<br>District | School<br>vs<br>Province | Final<br>Mark    | School<br>vs<br>District | School<br>vs<br>Province |
|-------------------------------------|------------------|--------------------------|--------------------------|---|------------------------|--------------------------|--------------------------|------------------|--------------------------|--------------------------|
| Average Score<br>School<br>District | <b>80.3</b> 74.3 | р                        | р                        | - |                        |                          |                          | <b>80.3</b> 74.3 | р                        | р                        |
| Province Percent of Passes          | 74.7             |                          |                          |   |                        |                          |                          | 74.7             |                          |                          |
| School                              | 100.0            |                          |                          |   |                        |                          |                          | 100.0            |                          |                          |
| District                            | 94.9             | р                        | р                        |   |                        |                          |                          | 94.9             | р                        | р                        |
| Province                            | 93.4             |                          |                          |   |                        |                          |                          | 93.5             |                          |                          |