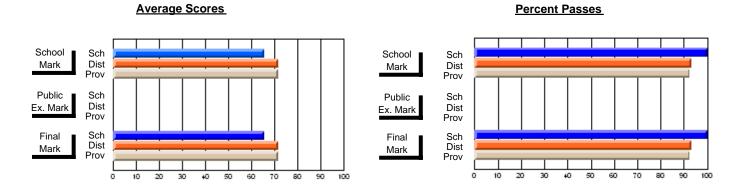

### District 2 - Western

#022 - William Gillett Academy, Charlottetown, LAB

**Subject: Family Studies** 

| # students in course: 12            | School<br>Mark   | School<br>vs<br>District | School<br>vs<br>Province |   | Public<br>Exam<br>Mark | School<br>vs<br>District | School<br>vs<br>Province | Final<br>Mark    | School<br>vs<br>District | School<br>vs<br>Province |
|-------------------------------------|------------------|--------------------------|--------------------------|---|------------------------|--------------------------|--------------------------|------------------|--------------------------|--------------------------|
| Average Score<br>School<br>District | <b>80.3</b> 74.3 | р                        | р                        | - |                        |                          |                          | <b>80.3</b> 74.3 | р                        | р                        |
| Province Percent of Passes          | 74.7             |                          |                          |   |                        |                          |                          | 74.7             |                          |                          |
| School                              | 100.0            |                          |                          |   |                        |                          |                          | 100.0            |                          |                          |
| District                            | 94.9             | р                        | р                        |   |                        |                          |                          | 94.9             | р                        | р                        |
| Province                            | 93.4             |                          |                          |   |                        |                          |                          | 93.5             |                          |                          |

#### **Average Scores** Percent Passes School Sch School Sch Dist Mark Dist Mark Prov Prov Public Sch Public Sch Dist Ex. Mark Dist Ex. Mark Prov Prov Final Sch Sch Final Dist Prov Dist Mark Mark Prov 50 60 90 20 40

Modification Time: 8:57:21AM

Modification Date: 1/20/2009

Source: Evaluation & Research

<sup>\*</sup> Data from the High School Certification System. The results from supplementary courses are not reflected in these results. All students obtaining a score of 48 or 49 on the final mark, were adjusted to 50 and are reflected in the Final Mark column.