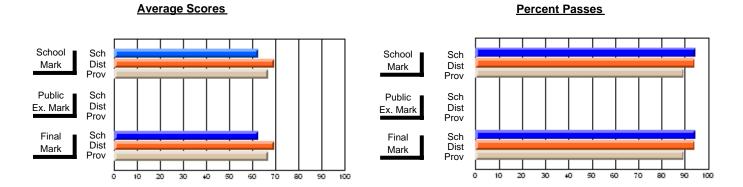

### District 2 - Western

#022 - William Gillett Academy, Charlottetown, LAB

Subject: Art

| H standards in severe 4        |                |                          |                          |                        | with                     | <u>hheld for re</u> a    | sons of cor   | nfidential               | ity.                     |
|--------------------------------|----------------|--------------------------|--------------------------|------------------------|--------------------------|--------------------------|---------------|--------------------------|--------------------------|
| # students in course: 1        | School<br>Mark | School<br>vs<br>District | School<br>vs<br>Province | Public<br>Exam<br>Mark | School<br>vs<br>District | School<br>vs<br>Province | Final<br>Mark | School<br>vs<br>District | School<br>vs<br>Province |
| <u>Average Score</u><br>School |                |                          |                          |                        |                          |                          |               |                          |                          |
| District                       | 76.0           | р                        | р                        |                        |                          |                          | 76.0          | q                        | q                        |
| Province                       | 76.3           | •                        | •                        |                        |                          |                          | 76.3          |                          |                          |
| Percent of Passes              |                |                          |                          |                        |                          |                          |               |                          |                          |
| School                         |                |                          |                          |                        |                          |                          |               |                          |                          |
| District                       | 93.5           | р                        | р                        |                        |                          |                          | 93.5          | р                        | р                        |
| Province                       | 94.4           |                          |                          |                        |                          |                          | 94.4          |                          |                          |

#### **Average Scores** Percent Passes School Sch School Sch Dist Mark Dist Mark Prov Prov Public Sch Public Sch Dist Ex. Mark Dist Ex. Mark Prov Prov Final Sch Sch Final Dist Prov Dist Mark Mark Prov 50 60 70 90 20 40 80

Modification Time: 8:57:21AM

Modification Date: 1/20/2009

Source: Evaluation & Research

<sup>\*</sup> Data from the High School Certification System. The results from supplementary courses are not reflected in these results. All students obtaining a score of 48 or 49 on the final mark, were adjusted to 50 and are reflected in the Final Mark column.