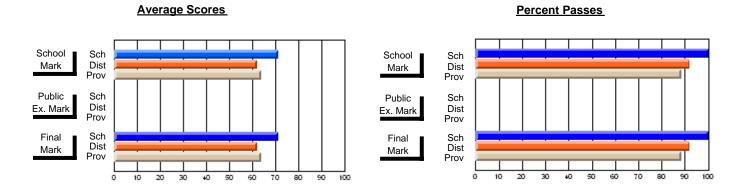

### District 2 - Western

#022 - William Gillett Academy, Charlottetown, LAB

Subject: Art

| H standards in severe 4        |                |                          |                          |                        | with                     | <u>hheld for re</u> a    | sons of cor   | nfidential               | ity.                     |
|--------------------------------|----------------|--------------------------|--------------------------|------------------------|--------------------------|--------------------------|---------------|--------------------------|--------------------------|
| # students in course: 1        | School<br>Mark | School<br>vs<br>District | School<br>vs<br>Province | Public<br>Exam<br>Mark | School<br>vs<br>District | School<br>vs<br>Province | Final<br>Mark | School<br>vs<br>District | School<br>vs<br>Province |
| <u>Average Score</u><br>School |                |                          |                          |                        |                          |                          |               |                          |                          |
| District                       | 76.0           | р                        | р                        |                        |                          |                          | 76.0          | q                        | q                        |
| Province                       | 76.3           | •                        | •                        |                        |                          |                          | 76.3          |                          |                          |
| Percent of Passes              |                |                          |                          |                        |                          |                          |               |                          |                          |
| School                         |                |                          |                          |                        |                          |                          |               |                          |                          |
| District                       | 93.5           | р                        | р                        |                        |                          |                          | 93.5          | р                        | р                        |
| Province                       | 94.4           |                          |                          |                        |                          |                          | 94.4          |                          |                          |

#### **Average Scores** Percent Passes School Sch School Sch Dist Mark Dist Mark Prov Prov Public Sch Public Sch Dist Ex. Mark Dist Ex. Mark Prov Prov Final Sch Sch Final Dist Prov Dist Mark Mark Prov 50 60 70 90 20 40 80

Modification Time: 8:57:21AM

Modification Date: 1/20/2009

Source: Evaluation & Research

<sup>\*</sup> Data from the High School Certification System. The results from supplementary courses are not reflected in these results. All students obtaining a score of 48 or 49 on the final mark, were adjusted to 50 and are reflected in the Final Mark column.