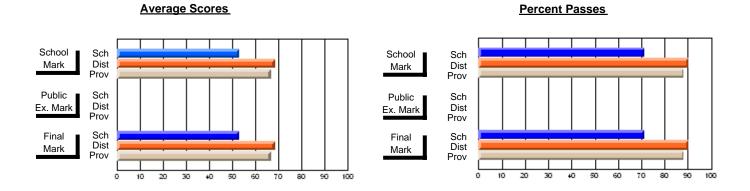

### District 2 - Western

#022 - William Gillett Academy, Charlottetown, LAB

Subject: French

| " · · · · · · · · · · · · · · · · · · · |                |                          |                          |                        | wit                      | <u>hheld for re</u> a    | sons of cor   | <u>nfidential</u>        | ity.                     |
|-----------------------------------------|----------------|--------------------------|--------------------------|------------------------|--------------------------|--------------------------|---------------|--------------------------|--------------------------|
| # students in course: 2                 | School<br>Mark | School<br>vs<br>District | School<br>vs<br>Province | Public<br>Exam<br>Mark | School<br>vs<br>District | School<br>vs<br>Province | Final<br>Mark | School<br>vs<br>District | School<br>vs<br>Province |
| <u>Average Score</u><br>School          |                |                          |                          |                        |                          |                          |               |                          |                          |
| District                                | 75.1           | q                        | q                        | 65.5                   | q                        | q                        | 70.5          | q                        | q                        |
| Province                                | 75.0           | ·                        | ·                        | 65.1                   | •                        |                          | 70.1          |                          | •                        |
| Percent of Passes                       |                |                          |                          |                        |                          |                          |               |                          |                          |
| School                                  |                |                          |                          |                        |                          |                          |               |                          |                          |
| District                                | 97.7           | р                        | р                        | 84.5                   | р                        | р                        | 96.0          | р                        | р                        |
| Province                                | 98.6           |                          |                          | 84.4                   |                          |                          | 96.1          |                          |                          |

#### **Average Scores** Percent Passes School Sch School Sch Dist Prov Mark Dist Mark Prov Public Sch Public Sch Dist Ex. Mark Dist Ex. Mark Prov Prov Final Sch Sch Final Dist Prov Dist Mark Mark Prov 50 60 70 80 90 10 20 30 40

Modification Time: 8:57:21AM

Modification Date: 1/20/2009

Source: Evaluation & Research

<sup>\*</sup> Data from the High School Certification System. The results from supplementary courses are not reflected in these results. All students obtaining a score of 48 or 49 on the final mark, were adjusted to 50 and are reflected in the Final Mark column.