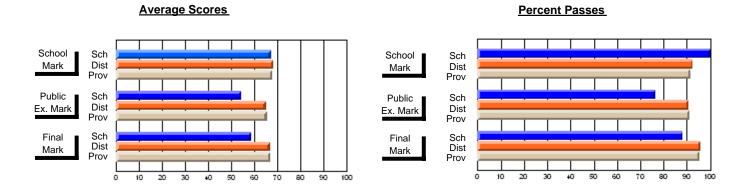

### District 2 - Western

#022 - William Gillett Academy, Charlottetown, LAB

**Subject: Science** 

|                         |                |                          |                          | <b>-</b>               |                          |                          |               |                          |                          |
|-------------------------|----------------|--------------------------|--------------------------|------------------------|--------------------------|--------------------------|---------------|--------------------------|--------------------------|
| # students in course: 8 | School<br>Mark | School<br>vs<br>District | School<br>vs<br>Province | Public<br>Exam<br>Mark | School<br>vs<br>District | School<br>vs<br>Province | Final<br>Mark | School<br>vs<br>District | School<br>vs<br>Province |
| Average Score           |                |                          |                          |                        |                          |                          |               |                          |                          |
| School                  | 74.6           |                          |                          | 55.4                   |                          |                          | 61.3          |                          |                          |
| District                | 66.6           | р                        | p                        | 60.0                   | q                        | q                        | 63.4          | q                        | q                        |
| Province                | 67.0           |                          |                          | 61.2                   |                          |                          | 64.3          |                          |                          |
| Percent of Passes       |                |                          |                          |                        |                          |                          |               |                          |                          |
| School                  | 100.0          |                          |                          | 62.5                   |                          |                          | 100.0         |                          |                          |
| District                | 92.4           | р                        | р                        | 72.7                   | q                        | q                        | 87.4          | р                        | р                        |
| Province                | 90.4           |                          |                          | 77.1                   |                          |                          | 88.5          |                          |                          |

#### **Average Scores** Percent Passes School Sch School Sch Dist Mark Dist Mark Prov Prov Public Sch Public Sch Dist Ex. Mark Dist Ex. Mark Prov Prov Final Sch Sch Final Dist Prov Dist Mark Mark Prov 50 70 80 90 10 20 30 40 60

Modification Time: 8:57:21AM

Modification Date: 1/20/2009

Source: Evaluation & Research

<sup>\*</sup> Data from the High School Certification System. The results from supplementary courses are not reflected in these results. All students obtaining a score of 48 or 49 on the final mark, were adjusted to 50 and are reflected in the Final Mark column.