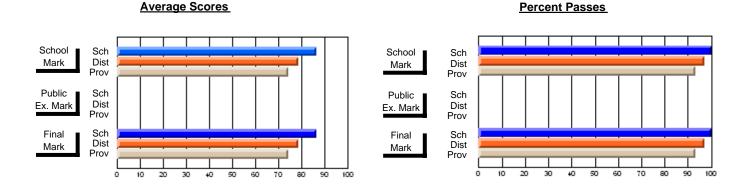

### District 2 - Western

#022 - William Gillett Academy, Charlottetown, LAB

Subject: Art

| H standards in severe 4        |                |                          |                          |                        | with                     | <u>hheld for re</u> a    | sons of cor   | nfidential               | ity.                     |
|--------------------------------|----------------|--------------------------|--------------------------|------------------------|--------------------------|--------------------------|---------------|--------------------------|--------------------------|
| # students in course: 1        | School<br>Mark | School<br>vs<br>District | School<br>vs<br>Province | Public<br>Exam<br>Mark | School<br>vs<br>District | School<br>vs<br>Province | Final<br>Mark | School<br>vs<br>District | School<br>vs<br>Province |
| <u>Average Score</u><br>School |                |                          |                          |                        |                          |                          |               |                          |                          |
| District                       | 76.0           | р                        | р                        |                        |                          |                          | 76.0          | q                        | q                        |
| Province                       | 76.3           | •                        | •                        |                        |                          |                          | 76.3          |                          |                          |
| Percent of Passes              |                |                          |                          |                        |                          |                          |               |                          |                          |
| School                         |                |                          |                          |                        |                          |                          |               |                          |                          |
| District                       | 93.5           | р                        | р                        |                        |                          |                          | 93.5          | р                        | р                        |
| Province                       | 94.4           |                          |                          |                        |                          |                          | 94.4          |                          |                          |

#### **Average Scores** Percent Passes School Sch School Sch Dist Mark Dist Mark Prov Prov Public Sch Public Sch Dist Ex. Mark Dist Ex. Mark Prov Prov Final Sch Sch Final Dist Prov Dist Mark Mark Prov 50 60 70 90 20 40 80

Modification Time: 8:57:21AM

Modification Date: 1/20/2009

Source: Evaluation & Research

<sup>\*</sup> Data from the High School Certification System. The results from supplementary courses are not reflected in these results. All students obtaining a score of 48 or 49 on the final mark, were adjusted to 50 and are reflected in the Final Mark column.