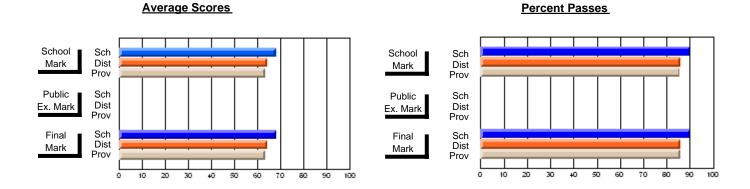

### District 2 - Western

#022 - William Gillett Academy, Charlottetown, LAB

Subject: Health

| # students in course: 15 | School<br>Mark | School<br>vs<br>District | School<br>vs<br>Province | Public<br>Exam<br>Mark | School<br>vs<br>District | School<br>vs<br>Province | Final<br>Mark | School<br>vs<br>District | School<br>vs<br>Province |
|--------------------------|----------------|--------------------------|--------------------------|------------------------|--------------------------|--------------------------|---------------|--------------------------|--------------------------|
| Average Score            |                |                          |                          |                        |                          |                          |               |                          |                          |
| School                   | 82.3           |                          |                          |                        |                          |                          | 82.3          |                          |                          |
| District                 | 72.0           | р                        | р                        |                        |                          |                          | 72.0          | р                        | р                        |
| Province                 | 72.0           |                          |                          |                        |                          |                          | 72.0          |                          |                          |
| Percent of Passes        |                |                          |                          |                        |                          |                          |               |                          |                          |
| School                   | 93.3           |                          |                          |                        |                          |                          | 93.3          |                          |                          |
| District                 | 95.6           | q                        | q                        |                        |                          |                          | 95.6          | q                        | q                        |
| Province                 | 93.4           |                          |                          |                        |                          |                          | 93.4          |                          |                          |