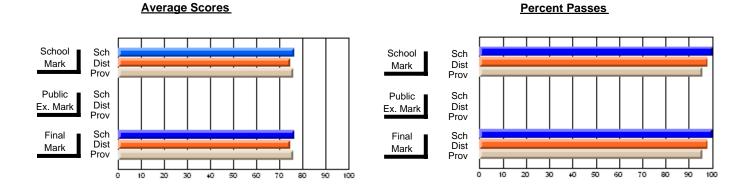

### District 2 - Western

#022 - William Gillett Academy, Charlottetown, LAB

Subject: Art

School data has 5 or fewer students. Data Course: ART TECHNOLOGIES 1201 withheld for reasons of confidentiality. # students in course: 4 **Public** School School School School School School **School Exam Final** VS VS VS VS VS VS Mark Mark Mark District Province District Province District Province **Average Score** School District 69.4 69.4 р р Province 72.0 72.0 **Percent of Passes** School District 89.0 89.0 р р р Province 91.0 91.0

#### Average Scores **Percent Passes** School Sch School Sch Dist Mark Dist Mark Prov Prov Public Sch Public Sch Dist Ex. Mark Dist Ex. Mark Prov Prov Final Sch Sch Final Dist Dist Mark Mark Prov Prov 90 20 30 40 50 60 70 80

Modification Time: 8:57:21AM

Modification Date: 1/20/2009 Source: Evaluation & Research 1

<sup>\*</sup> Data from the High School Certification System. The results from supplementary courses are not reflected in these results. All students obtaining a score of 48 or 49 on the final mark, were adjusted to 50 and are reflected in the Final Mark column.