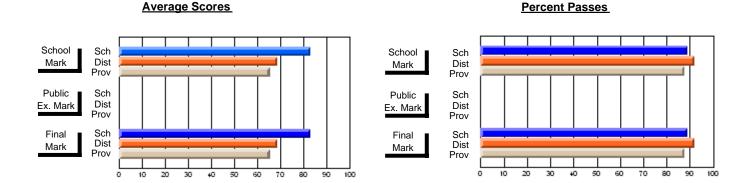

### District 2 - Western

#022 - William Gillett Academy, Charlottetown, LAB

Subject: Science

| # students in course: 6 | School<br>Mark | School<br>vs<br>District | School<br>vs<br>Province | Public<br>Exam<br>Mark | School<br>vs<br>District | School<br>vs<br>Province | Final<br>Mark | School<br>vs<br>District | School<br>vs<br>Province |
|-------------------------|----------------|--------------------------|--------------------------|------------------------|--------------------------|--------------------------|---------------|--------------------------|--------------------------|
| Average Score           |                |                          |                          |                        |                          |                          |               |                          |                          |
| School                  | 73.8           |                          |                          |                        |                          |                          | 73.8          |                          |                          |
| District                | 69.4           | р                        | р                        |                        |                          |                          | 69.4          | р                        | р                        |
| Province                | 67.0           |                          |                          |                        |                          |                          | 67.0          |                          |                          |
| Percent of Passes       |                |                          |                          |                        |                          |                          |               |                          |                          |
| School                  | 100.0          |                          |                          |                        |                          |                          | 100.0         |                          |                          |
| District                | 94.3           | р                        | р                        |                        |                          |                          | 94.3          | р                        | р                        |
| Province                | 89.5           |                          |                          |                        |                          |                          | 89.5          |                          |                          |