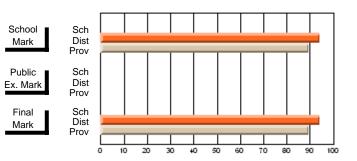

### District 2 - Western

#023 - Sacred Heart AG, Conche

Grades:

Subject: Art

| # students in course: 7 | School<br>Mark      | School<br>vs<br>District | School<br>vs<br>Province | Public<br>Exam<br>Mark | School<br>vs<br>District | School<br>vs<br>Province | Final<br>Mark    | School<br>vs<br>District | School<br>vs<br>Province |
|-------------------------|---------------------|--------------------------|--------------------------|------------------------|--------------------------|--------------------------|------------------|--------------------------|--------------------------|
| Average Score           |                     |                          |                          |                        |                          |                          |                  |                          |                          |
| School<br>District      | <b>90.0</b><br>69.4 | р                        | р                        |                        |                          |                          | <b>90.0</b> 69.4 | р                        | q                        |
| Province                | 72.0                |                          | ·                        |                        |                          |                          | 72.0             | •                        |                          |
| Percent of Passes       |                     |                          |                          |                        |                          |                          |                  |                          |                          |
| School                  | 100.0               |                          |                          |                        |                          |                          | 100.0            |                          |                          |
| District                | 89.0                | р                        | р                        |                        |                          |                          | 89.0             | р                        | р                        |
| Province                | 91.0                |                          |                          |                        |                          |                          | 91.0             |                          |                          |

Modification Time: 8:57:21AM

Modification Date: 1/20/2009 Source: Evaluation & Research

<sup>\*</sup> Data from the High School Certification System. The results from supplementary courses are not reflected in these results. All students obtaining a score of 48 or 49 on the final mark, were adjusted to 50 and are reflected in the Final Mark column.