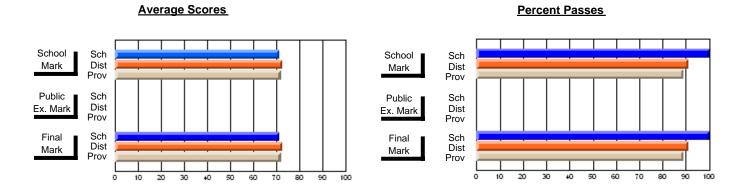

### District 2 - Western

#022 - William Gillett Academy, Charlottetown, LAB

Subject: Science

| "                                      |                |                          |                          | <b>-</b>               | with                     | <u>nheld for re</u> a    | s <u>ons of cor</u> | nfidential               | ity.                     |
|----------------------------------------|----------------|--------------------------|--------------------------|------------------------|--------------------------|--------------------------|---------------------|--------------------------|--------------------------|
| # students in course: 3  Average Score | School<br>Mark | School<br>vs<br>District | School<br>vs<br>Province | Public<br>Exam<br>Mark | School<br>vs<br>District | School<br>vs<br>Province | Final<br>Mark       | School<br>vs<br>District | School<br>vs<br>Province |
| School District                        | 71.8           |                          |                          |                        |                          |                          | 71.8                | - C                      | G                        |
| Province                               | 71.8           | P                        | q                        |                        |                          |                          | 71.8                | q                        | q                        |
| Percent of Passes                      |                |                          |                          |                        |                          |                          |                     |                          |                          |
| School                                 |                |                          |                          |                        |                          |                          |                     |                          |                          |
| District                               | 93.2           | р                        | р                        |                        |                          |                          | 93.2                | р                        | р                        |
| Province                               | 92.5           |                          |                          |                        |                          |                          | 92.5                |                          |                          |