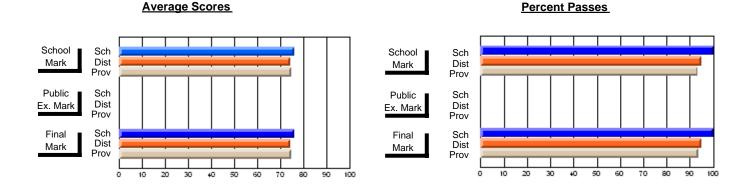

### District 2 - Western

#022 - William Gillett Academy, Charlottetown, LAB

Subject: English Language

Course: ENGLISH 1201 # students in course: 12 **Public** School School School School School School **School Exam Final** VS VS VS VS VS VS Mark Mark Mark District Province District Province District Province **Average Score** School 78.4 78.4 District 68.2 68.2 р р р Province 67.1 67.1 **Percent of Passes** School 100.0 100.0 District 93.6 93.6 р р р Province 92.1 92.1

#### Average Scores **Percent Passes** School Sch School Sch Mark Dist Dist Mark Prov Prov Public Sch Public Sch Dist Ex. Mark Dist Ex. Mark Prov Prov Final Sch Sch Final Dist Prov Dist Mark Mark Prov 90 10 20 30 40 50 60 70 80

Modification Time: 8:57:21AM

Modification Date: 1/20/2009

Source: Evaluation & Research

<sup>\*</sup> Data from the High School Certification System. The results from supplementary courses are not reflected in these results. All students obtaining a score of 48 or 49 on the final mark, were adjusted to 50 and are reflected in the Final Mark column.