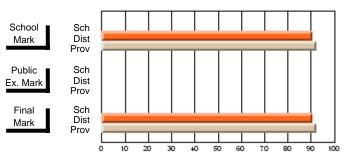

### District 2 - Western

#022 - William Gillett Academy, Charlottetown, LAB

Subject: Art

School data has 5 or fewer students. Data Course: ART TECHNOLOGIES 1201 withheld for reasons of confidentiality. # students in course: 4 **Public** School School School School School School **School Exam Final** VS VS VS VS VS VS Mark Mark Mark District Province District Province District Province **Average Score** School District 69.4 69.4 р р Province 72.0 72.0 **Percent of Passes** School District 89.0 89.0 р р р Province 91.0 91.0

#### Average Scores **Percent Passes** School Sch School Sch Dist Mark Dist Mark Prov Prov Public Sch Public Sch Dist Ex. Mark Dist Ex. Mark Prov Prov Final Sch Sch Final Dist Dist Mark Mark Prov Prov 90 20 30 40 50 60 70 80

Modification Time: 8:57:21AM

Modification Date: 1/20/2009 Source: Evaluation & Research 1

<sup>\*</sup> Data from the High School Certification System. The results from supplementary courses are not reflected in these results. All students obtaining a score of 48 or 49 on the final mark, were adjusted to 50 and are reflected in the Final Mark column.