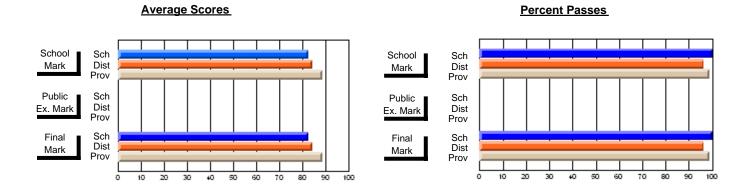

### District 2 - Western

#022 - William Gillett Academy, Charlottetown, LAB

**Subject: Family Studies** 

| # students in course: 12            | School<br>Mark   | School<br>vs<br>District | School<br>vs<br>Province |   | Public<br>Exam<br>Mark | School<br>vs<br>District | School<br>vs<br>Province | Final<br>Mark    | School<br>vs<br>District | School<br>vs<br>Province |
|-------------------------------------|------------------|--------------------------|--------------------------|---|------------------------|--------------------------|--------------------------|------------------|--------------------------|--------------------------|
| Average Score<br>School<br>District | <b>80.3</b> 74.3 | р                        | р                        | - |                        |                          |                          | <b>80.3</b> 74.3 | р                        | р                        |
| Province Percent of Passes          | 74.7             |                          |                          |   |                        |                          |                          | 74.7             |                          |                          |
| School                              | 100.0            |                          |                          |   |                        |                          |                          | 100.0            |                          |                          |
| District                            | 94.9             | р                        | р                        |   |                        |                          |                          | 94.9             | р                        | р                        |
| Province                            | 93.4             |                          |                          |   |                        |                          |                          | 93.5             |                          |                          |

#### **Average Scores** Percent Passes School Sch School Sch Dist Mark Dist Mark Prov Prov Public Sch Public Sch Dist Ex. Mark Dist Ex. Mark Prov Prov Final Sch Sch Final Dist Prov Dist Mark Mark Prov 50 60 90 20 40