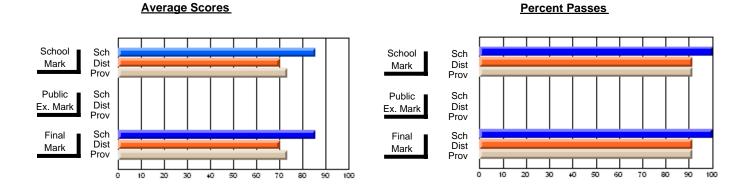

### District 2 - Western

#022 - William Gillett Academy, Charlottetown, LAB

Subject: Art

School data has 5 or fewer students. Data Course: ART TECHNOLOGIES 1201 withheld for reasons of confidentiality. # students in course: 4 **Public** School School School School School School **School Exam Final** VS VS VS VS VS VS Mark Mark Mark District Province District Province District Province **Average Score** School District 69.4 69.4 р р Province 72.0 72.0 **Percent of Passes** School District 89.0 89.0 р р р Province 91.0 91.0

#### Average Scores **Percent Passes** School Sch School Sch Dist Mark Dist Mark Prov Prov Public Sch Public Sch Dist Ex. Mark Dist Ex. Mark Prov Prov Final Sch Sch Final Dist Dist Mark Mark Prov Prov 90 20 30 40 50 60 70 80

Modification Time: 8:57:21AM

Modification Date: 1/20/2009 Source: Evaluation & Research 1

<sup>\*</sup> Data from the High School Certification System. The results from supplementary courses are not reflected in these results. All students obtaining a score of 48 or 49 on the final mark, were adjusted to 50 and are reflected in the Final Mark column.