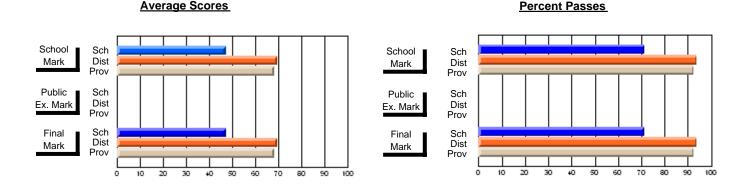

### District 2 - Western

#022 - William Gillett Academy, Charlottetown, LAB

Subject: Art

School data has 5 or fewer students. Data Course: ART TECHNOLOGIES 1201 withheld for reasons of confidentiality. # students in course: 4 **Public** School School School School School School **School Exam Final** VS VS VS VS VS VS Mark Mark Mark District Province District Province District Province **Average Score** School District 69.4 69.4 р р Province 72.0 72.0 **Percent of Passes** School District 89.0 89.0 р р р Province 91.0 91.0

#### Average Scores **Percent Passes** School Sch School Sch Dist Mark Dist Mark Prov Prov Public Sch Public Sch Dist Ex. Mark Dist Ex. Mark Prov Prov Final Sch Sch Final Dist Dist Mark Mark Prov Prov 90 20 30 40 50 60 70 80

Modification Time: 8:57:21AM

Modification Date: 1/20/2009 Source: Evaluation & Research 1

<sup>\*</sup> Data from the High School Certification System. The results from supplementary courses are not reflected in these results. All students obtaining a score of 48 or 49 on the final mark, were adjusted to 50 and are reflected in the Final Mark column.