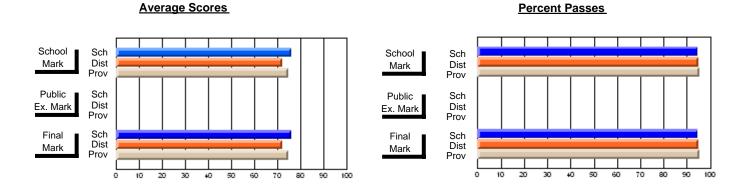

### District 2 - Western

#022 - William Gillett Academy, Charlottetown, LAB

**Subject: Family Studies** 

| # students in course: 12            | School<br>Mark   | School<br>vs<br>District | School<br>vs<br>Province |   | Public<br>Exam<br>Mark | School<br>vs<br>District | School<br>vs<br>Province | Final<br>Mark    | School<br>vs<br>District | School<br>vs<br>Province |
|-------------------------------------|------------------|--------------------------|--------------------------|---|------------------------|--------------------------|--------------------------|------------------|--------------------------|--------------------------|
| Average Score<br>School<br>District | <b>80.3</b> 74.3 | р                        | р                        | - |                        |                          |                          | <b>80.3</b> 74.3 | р                        | р                        |
| Province Percent of Passes          | 74.7             |                          |                          |   |                        |                          |                          | 74.7             |                          |                          |
| School                              | 100.0            |                          |                          |   |                        |                          |                          | 100.0            |                          |                          |
| District                            | 94.9             | р                        | р                        |   |                        |                          |                          | 94.9             | р                        | р                        |
| Province                            | 93.4             |                          |                          |   |                        |                          |                          | 93.5             |                          |                          |

#### **Average Scores** Percent Passes School Sch School Sch Dist Mark Dist Mark Prov Prov Public Sch Public Sch Dist Ex. Mark Dist Ex. Mark Prov Prov Final Sch Sch Final Dist Prov Dist Mark Mark Prov 50 60 90 20 40

Modification Time: 8:57:21AM

Modification Date: 1/20/2009

Source: Evaluation & Research

<sup>\*</sup> Data from the High School Certification System. The results from supplementary courses are not reflected in these results. All students obtaining a score of 48 or 49 on the final mark, were adjusted to 50 and are reflected in the Final Mark column.