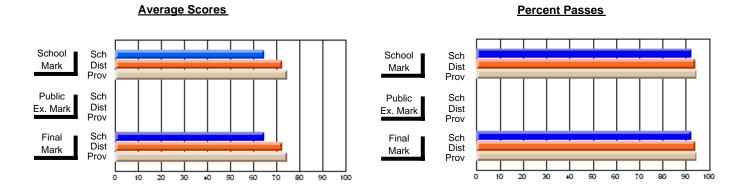

### District 2 - Western

#022 - William Gillett Academy, Charlottetown, LAB

**Subject: Science** 

|                         |                |                          |                          | <b>-</b>               |                          |                          |               |                          |                          |
|-------------------------|----------------|--------------------------|--------------------------|------------------------|--------------------------|--------------------------|---------------|--------------------------|--------------------------|
| # students in course: 8 | School<br>Mark | School<br>vs<br>District | School<br>vs<br>Province | Public<br>Exam<br>Mark | School<br>vs<br>District | School<br>vs<br>Province | Final<br>Mark | School<br>vs<br>District | School<br>vs<br>Province |
| Average Score           |                |                          |                          |                        |                          |                          |               |                          |                          |
| School                  | 74.6           |                          |                          | 55.4                   |                          |                          | 61.3          |                          |                          |
| District                | 66.6           | р                        | p                        | 60.0                   | q                        | q                        | 63.4          | q                        | q                        |
| Province                | 67.0           |                          |                          | 61.2                   |                          |                          | 64.3          |                          |                          |
| Percent of Passes       |                |                          |                          |                        |                          |                          |               |                          |                          |
| School                  | 100.0          |                          |                          | 62.5                   |                          |                          | 100.0         |                          |                          |
| District                | 92.4           | р                        | р                        | 72.7                   | q                        | q                        | 87.4          | р                        | р                        |
| Province                | 90.4           |                          |                          | 77.1                   |                          |                          | 88.5          |                          |                          |