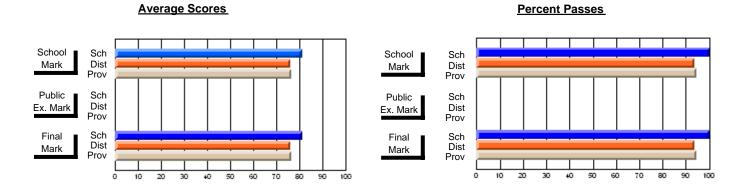

### District 2 - Western

#022 - William Gillett Academy, Charlottetown, LAB

Subject: Art

School data has 5 or fewer students. Data Course: ART TECHNOLOGIES 1201 withheld for reasons of confidentiality. # students in course: 4 **Public** School School School School School School **School Exam Final** VS VS VS VS VS VS Mark Mark Mark District Province District Province District Province **Average Score** School District 69.4 69.4 р р Province 72.0 72.0 **Percent of Passes** School District 89.0 89.0 р р р Province 91.0 91.0

#### Average Scores **Percent Passes** School Sch School Sch Dist Mark Dist Mark Prov Prov Public Sch Public Sch Dist Ex. Mark Dist Ex. Mark Prov Prov Final Sch Sch Final Dist Dist Mark Mark Prov Prov 90 20 30 40 50 60 70 80

Modification Time: 8:57:21AM

Modification Date: 1/20/2009 Source: Evaluation & Research 1

<sup>\*</sup> Data from the High School Certification System. The results from supplementary courses are not reflected in these results. All students obtaining a score of 48 or 49 on the final mark, were adjusted to 50 and are reflected in the Final Mark column.