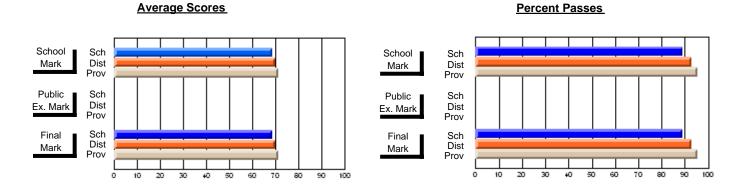

### District 2 - Western

#022 - William Gillett Academy, Charlottetown, LAB

Subject: French

| " · · · · · · · · · · · · · · · · · · · |                |                          |                          |                        | wit                      | <u>hheld for re</u> a    | sons of cor   | <u>nfidential</u>        | ity.                     |
|-----------------------------------------|----------------|--------------------------|--------------------------|------------------------|--------------------------|--------------------------|---------------|--------------------------|--------------------------|
| # students in course: 2                 | School<br>Mark | School<br>vs<br>District | School<br>vs<br>Province | Public<br>Exam<br>Mark | School<br>vs<br>District | School<br>vs<br>Province | Final<br>Mark | School<br>vs<br>District | School<br>vs<br>Province |
| <u>Average Score</u><br>School          |                |                          |                          |                        |                          |                          |               |                          |                          |
| District                                | 75.1           | q                        | q                        | 65.5                   | q                        | q                        | 70.5          | q                        | q                        |
| Province                                | 75.0           | ·                        | ·                        | 65.1                   | •                        |                          | 70.1          |                          | •                        |
| Percent of Passes                       |                |                          |                          |                        |                          |                          |               |                          |                          |
| School                                  |                |                          |                          |                        |                          |                          |               |                          |                          |
| District                                | 97.7           | р                        | р                        | 84.5                   | р                        | р                        | 96.0          | р                        | р                        |
| Province                                | 98.6           |                          |                          | 84.4                   |                          |                          | 96.1          |                          |                          |

#### **Average Scores** Percent Passes School Sch School Sch Dist Prov Mark Dist Mark Prov Public Sch Public Sch Dist Ex. Mark Dist Ex. Mark Prov Prov Final Sch Sch Final Dist Prov Dist Mark Mark Prov 50 60 70 80 90 10 20 30 40

Modification Time: 8:57:21AM

Modification Date: 1/20/2009

Source: Evaluation & Research

<sup>\*</sup> Data from the High School Certification System. The results from supplementary courses are not reflected in these results. All students obtaining a score of 48 or 49 on the final mark, were adjusted to 50 and are reflected in the Final Mark column.