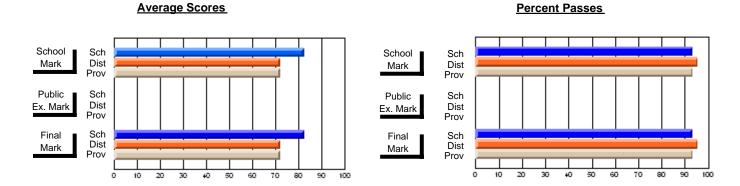

### District 2 - Western

#022 - William Gillett Academy, Charlottetown, LAB

Subject: Art

School data has 5 or fewer students. Data Course: ART TECHNOLOGIES 1201 withheld for reasons of confidentiality. # students in course: 4 **Public** School School School School School School **School Exam Final** VS VS VS VS VS VS Mark Mark Mark District Province District Province District Province **Average Score** School District 69.4 69.4 р р Province 72.0 72.0 **Percent of Passes** School District 89.0 89.0 р р р Province 91.0 91.0

#### Average Scores **Percent Passes** School Sch School Sch Dist Mark Dist Mark Prov Prov Public Sch Public Sch Dist Ex. Mark Dist Ex. Mark Prov Prov Final Sch Sch Final Dist Dist Mark Mark Prov Prov 90 20 30 40 50 60 70 80

Modification Time: 8:57:21AM

Modification Date: 1/20/2009 Source: Evaluation & Research 1

<sup>\*</sup> Data from the High School Certification System. The results from supplementary courses are not reflected in these results. All students obtaining a score of 48 or 49 on the final mark, were adjusted to 50 and are reflected in the Final Mark column.