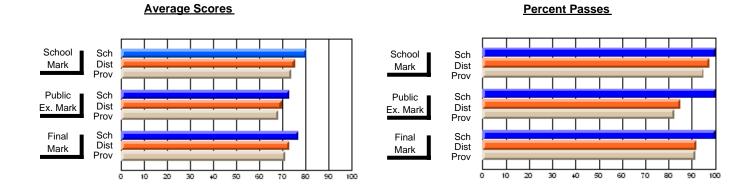

### District 2 - Western

#022 - William Gillett Academy, Charlottetown, LAB

Subject: Art

School data has 5 or fewer students. Data Course: ART TECHNOLOGIES 1201 withheld for reasons of confidentiality. # students in course: 4 **Public** School School School School School School **School Exam Final** VS VS VS VS VS VS Mark Mark Mark District Province District Province District Province **Average Score** School District 69.4 69.4 р р Province 72.0 72.0 **Percent of Passes** School District 89.0 89.0 р р р Province 91.0 91.0

#### Average Scores **Percent Passes** School Sch School Sch Dist Mark Dist Mark Prov Prov Public Sch Public Sch Dist Ex. Mark Dist Ex. Mark Prov Prov Final Sch Sch Final Dist Dist Mark Mark Prov Prov 90 20 30 40 50 60 70 80

Modification Time: 8:57:21AM

Modification Date: 1/20/2009 Source: Evaluation & Research 1

<sup>\*</sup> Data from the High School Certification System. The results from supplementary courses are not reflected in these results. All students obtaining a score of 48 or 49 on the final mark, were adjusted to 50 and are reflected in the Final Mark column.