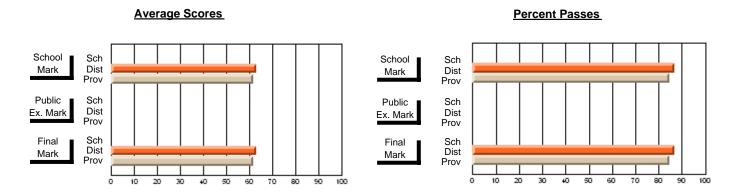

### District 2 - Western

#022 - William Gillett Academy, Charlottetown, LAB

**Subject: Mathematics** 

| Course: MATHEMATICS 2204                   |                |                          |                          |                        | with                     | hheld for rea            | sons of cor   | nfidential               | ity.                     |
|--------------------------------------------|----------------|--------------------------|--------------------------|------------------------|--------------------------|--------------------------|---------------|--------------------------|--------------------------|
| # students in course: 5  Average Score     | School<br>Mark | School<br>vs<br>District | School<br>vs<br>Province | Public<br>Exam<br>Mark | School<br>vs<br>District | School<br>vs<br>Province | Final<br>Mark | School<br>vs<br>District | School<br>vs<br>Province |
| School<br>District<br>Province             | 62.9<br>61.6   | р                        | р                        |                        |                          |                          | 62.9<br>61.6  | р                        | р                        |
| Percent of Passes School District Province | 86.6<br>84.7   | р                        | р                        |                        |                          |                          | 86.6<br>84.7  | р                        | р                        |