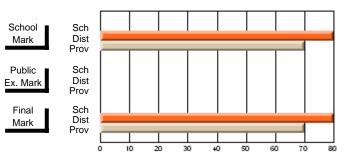

### District 2 - Western

#022 - William Gillett Academy, Charlottetown, LAB

**Subject: Family Studies** 

| # students in course: 12            | School<br>Mark   | School<br>vs<br>District | School<br>vs<br>Province |   | Public<br>Exam<br>Mark | School<br>vs<br>District | School<br>vs<br>Province | Final<br>Mark    | School<br>vs<br>District | School<br>vs<br>Province |
|-------------------------------------|------------------|--------------------------|--------------------------|---|------------------------|--------------------------|--------------------------|------------------|--------------------------|--------------------------|
| Average Score<br>School<br>District | <b>80.3</b> 74.3 | р                        | р                        | - |                        |                          |                          | <b>80.3</b> 74.3 | р                        | р                        |
| Province Percent of Passes          | 74.7             |                          |                          |   |                        |                          |                          | 74.7             |                          |                          |
| School                              | 100.0            |                          |                          |   |                        |                          |                          | 100.0            |                          |                          |
| District                            | 94.9             | р                        | р                        |   |                        |                          |                          | 94.9             | р                        | р                        |
| Province                            | 93.4             |                          |                          |   |                        |                          |                          | 93.5             |                          |                          |

#### **Average Scores** Percent Passes School Sch School Sch Dist Mark Dist Mark Prov Prov Public Sch Public Sch Dist Ex. Mark Dist Ex. Mark Prov Prov Final Sch Sch Final Dist Prov Dist Mark Mark Prov 50 60 90 20 40

Modification Time: 8:57:21AM

Modification Date: 1/20/2009

Source: Evaluation & Research

<sup>\*</sup> Data from the High School Certification System. The results from supplementary courses are not reflected in these results. All students obtaining a score of 48 or 49 on the final mark, were adjusted to 50 and are reflected in the Final Mark column.