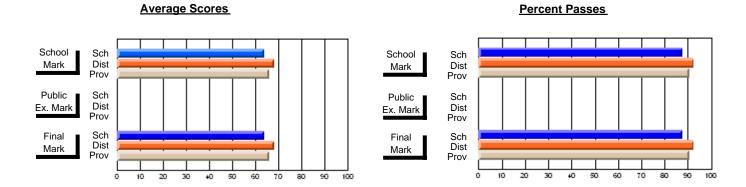

### District 2 - Western

#022 - William Gillett Academy, Charlottetown, LAB

**Subject: Mathematics** 

| Course: MATHEMATICS 2204                   |                |                          |                          |                        | with                     | hheld for rea            | sons of cor   | nfidential               | ity.                     |
|--------------------------------------------|----------------|--------------------------|--------------------------|------------------------|--------------------------|--------------------------|---------------|--------------------------|--------------------------|
| # students in course: 5  Average Score     | School<br>Mark | School<br>vs<br>District | School<br>vs<br>Province | Public<br>Exam<br>Mark | School<br>vs<br>District | School<br>vs<br>Province | Final<br>Mark | School<br>vs<br>District | School<br>vs<br>Province |
| School<br>District<br>Province             | 62.9<br>61.6   | р                        | р                        |                        |                          |                          | 62.9<br>61.6  | р                        | р                        |
| Percent of Passes School District Province | 86.6<br>84.7   | р                        | р                        |                        |                          |                          | 86.6<br>84.7  | р                        | р                        |

#### **Average Scores** Percent Passes School Sch School Sch Dist Mark Dist Mark Prov Prov Public Sch Public Sch Dist Ex. Mark Dist Ex. Mark Prov Prov Final Sch Sch Final Dist Prov Dist Mark Mark Prov 50 60 70 80 90 20 40