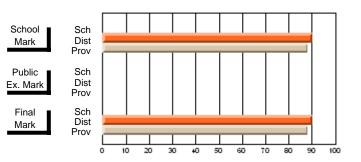

### District 2 - Western

#022 - William Gillett Academy, Charlottetown, LAB

Subject: French

| " · · · · · · · · · · · · · · · · · · · |                |                          |                          |                        | wit                      | <u>hheld for re</u> a    | sons of cor   | <u>nfidential</u>        | ity.                     |
|-----------------------------------------|----------------|--------------------------|--------------------------|------------------------|--------------------------|--------------------------|---------------|--------------------------|--------------------------|
| # students in course: 2                 | School<br>Mark | School<br>vs<br>District | School<br>vs<br>Province | Public<br>Exam<br>Mark | School<br>vs<br>District | School<br>vs<br>Province | Final<br>Mark | School<br>vs<br>District | School<br>vs<br>Province |
| <u>Average Score</u><br>School          |                |                          |                          |                        |                          |                          |               |                          |                          |
| District                                | 75.1           | q                        | q                        | 65.5                   | q                        | q                        | 70.5          | q                        | q                        |
| Province                                | 75.0           | ·                        | ·                        | 65.1                   | •                        |                          | 70.1          |                          | •                        |
| Percent of Passes                       |                |                          |                          |                        |                          |                          |               |                          |                          |
| School                                  |                |                          |                          |                        |                          |                          |               |                          |                          |
| District                                | 97.7           | р                        | р                        | 84.5                   | р                        | р                        | 96.0          | р                        | р                        |
| Province                                | 98.6           |                          |                          | 84.4                   |                          |                          | 96.1          |                          |                          |