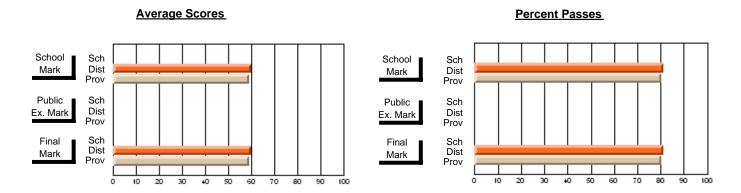

### District 2 - Western

#022 - William Gillett Academy, Charlottetown, LAB

**Subject: Mathematics** 

| Course: MATHEMATICS 1206 |                |                          |                          | ┙_ |                        |                          | hool data ha<br><u>hheld for re</u> a |               |                          |                          |
|--------------------------|----------------|--------------------------|--------------------------|----|------------------------|--------------------------|---------------------------------------|---------------|--------------------------|--------------------------|
| # students in course: 1  | School<br>Mark | School<br>vs<br>District | School<br>vs<br>Province |    | Public<br>Exam<br>Mark | School<br>vs<br>District | School<br>vs<br>Province              | Final<br>Mark | School<br>vs<br>District | School<br>vs<br>Province |
| Average Score<br>School  |                |                          |                          | H  |                        |                          |                                       |               |                          |                          |
| District                 | 60.1           | q                        | q                        |    |                        |                          |                                       | 60.1          | q                        | q                        |
| Province                 | 59.0           | 7                        | ٦                        |    |                        |                          |                                       | 59.0          | 7                        | 7                        |
| Percent of Passes        |                |                          |                          |    |                        |                          |                                       |               |                          |                          |
| School                   |                |                          |                          |    |                        |                          |                                       |               |                          |                          |
| District                 | 81.0           | q                        | q                        |    |                        |                          |                                       | 81.0          | q                        | q                        |
| Province                 | 80.2           |                          |                          |    |                        |                          |                                       | 80.3          |                          |                          |

Modification Time: 8:57:21AM

Modification Date: 1/20/2009 Source: Evaluation & Research 7

<sup>\*</sup> Data from the High School Certification System. The results from supplementary courses are not reflected in these results. All students obtaining a score of 48 or 49 on the final mark, were adjusted to 50 and are reflected in the Final Mark column.