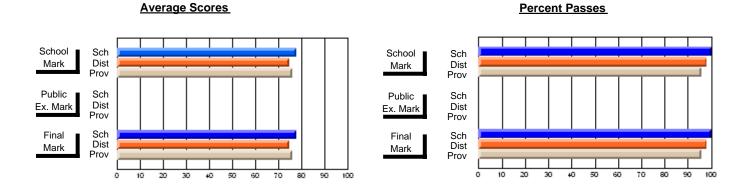

### District 2 - Western

#022 - William Gillett Academy, Charlottetown, LAB

Subject: Art

School data has 5 or fewer students. Data Course: ART TECHNOLOGIES 1201 withheld for reasons of confidentiality. # students in course: 4 **Public** School School School School School School **School Exam Final** VS VS VS VS VS VS Mark Mark Mark District Province District Province District Province **Average Score** School District 69.4 69.4 р р Province 72.0 72.0 **Percent of Passes** School District 89.0 89.0 р р р Province 91.0 91.0

#### Average Scores **Percent Passes** School Sch School Sch Dist Mark Dist Mark Prov Prov Public Sch Public Sch Dist Ex. Mark Dist Ex. Mark Prov Prov Final Sch Sch Final Dist Dist Mark Mark Prov Prov 90 20 30 40 50 60 70 80

Modification Time: 8:57:21AM

Modification Date: 1/20/2009 Source: Evaluation & Research 1

<sup>\*</sup> Data from the High School Certification System. The results from supplementary courses are not reflected in these results. All students obtaining a score of 48 or 49 on the final mark, were adjusted to 50 and are reflected in the Final Mark column.