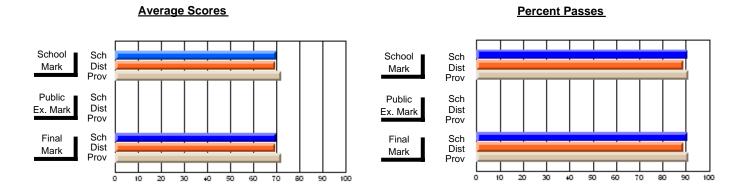

### District 2 - Western

#022 - William Gillett Academy, Charlottetown, LAB

Subject: Art

School data has 5 or fewer students. Data Course: ART TECHNOLOGIES 1201 withheld for reasons of confidentiality. # students in course: 4 **Public** School School School School School School **School Exam Final** VS VS VS VS VS VS Mark Mark Mark District Province District Province District Province **Average Score** School District 69.4 69.4 р р Province 72.0 72.0 **Percent of Passes** School District 89.0 89.0 р р р Province 91.0 91.0

#### Average Scores **Percent Passes** School Sch School Sch Dist Mark Dist Mark Prov Prov Public Sch Public Sch Dist Ex. Mark Dist Ex. Mark Prov Prov Final Sch Sch Final Dist Dist Mark Mark Prov Prov 90 20 30 40 50 60 70 80

Modification Time: 8:57:21AM

Modification Date: 1/20/2009 Source: Evaluation & Research 1

<sup>\*</sup> Data from the High School Certification System. The results from supplementary courses are not reflected in these results. All students obtaining a score of 48 or 49 on the final mark, were adjusted to 50 and are reflected in the Final Mark column.