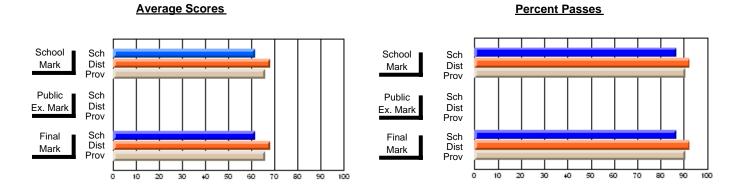

### District 2 - Western

#022 - William Gillett Academy, Charlottetown, LAB

Subject: Art

| H standards in severe 4        |                |                          |                          |                        | with                     | <u>hheld for re</u> a    | sons of cor   | nfidential               | ity.                     |
|--------------------------------|----------------|--------------------------|--------------------------|------------------------|--------------------------|--------------------------|---------------|--------------------------|--------------------------|
| # students in course: 1        | School<br>Mark | School<br>vs<br>District | School<br>vs<br>Province | Public<br>Exam<br>Mark | School<br>vs<br>District | School<br>vs<br>Province | Final<br>Mark | School<br>vs<br>District | School<br>vs<br>Province |
| <u>Average Score</u><br>School |                |                          |                          |                        |                          |                          |               |                          |                          |
| District                       | 76.0           | р                        | р                        |                        |                          |                          | 76.0          | q                        | q                        |
| Province                       | 76.3           | •                        | •                        |                        |                          |                          | 76.3          |                          |                          |
| Percent of Passes              |                |                          |                          |                        |                          |                          |               |                          |                          |
| School                         |                |                          |                          |                        |                          |                          |               |                          |                          |
| District                       | 93.5           | р                        | р                        |                        |                          |                          | 93.5          | р                        | р                        |
| Province                       | 94.4           |                          |                          |                        |                          |                          | 94.4          |                          |                          |