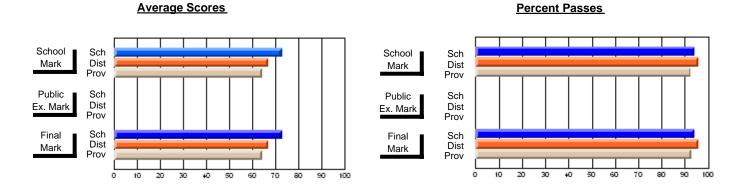

### District 2 - Western

#022 - William Gillett Academy, Charlottetown, LAB

Subject: Art

| H standards in severe 4        |                |                          |                          |                        | with                     | <u>hheld for re</u> a    | sons of cor   | nfidential               | ity.                     |
|--------------------------------|----------------|--------------------------|--------------------------|------------------------|--------------------------|--------------------------|---------------|--------------------------|--------------------------|
| # students in course: 1        | School<br>Mark | School<br>vs<br>District | School<br>vs<br>Province | Public<br>Exam<br>Mark | School<br>vs<br>District | School<br>vs<br>Province | Final<br>Mark | School<br>vs<br>District | School<br>vs<br>Province |
| <u>Average Score</u><br>School |                |                          |                          |                        |                          |                          |               |                          |                          |
| District                       | 76.0           | р                        | р                        |                        |                          |                          | 76.0          | q                        | q                        |
| Province                       | 76.3           | •                        | •                        |                        |                          |                          | 76.3          |                          |                          |
| Percent of Passes              |                |                          |                          |                        |                          |                          |               |                          |                          |
| School                         |                |                          |                          |                        |                          |                          |               |                          |                          |
| District                       | 93.5           | р                        | р                        |                        |                          |                          | 93.5          | р                        | р                        |
| Province                       | 94.4           |                          |                          |                        |                          |                          | 94.4          |                          |                          |

#### **Average Scores** Percent Passes School Sch School Sch Dist Mark Dist Mark Prov Prov Public Sch Public Sch Dist Ex. Mark Dist Ex. Mark Prov Prov Final Sch Sch Final Dist Prov Dist Mark Mark Prov 50 60 70 90 20 40 80

Modification Time: 8:57:21AM

Modification Date: 1/20/2009

Source: Evaluation & Research

<sup>\*</sup> Data from the High School Certification System. The results from supplementary courses are not reflected in these results. All students obtaining a score of 48 or 49 on the final mark, were adjusted to 50 and are reflected in the Final Mark column.