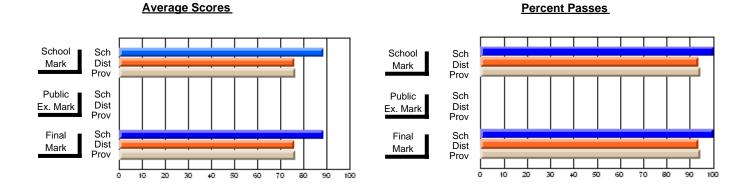

### District 2 - Western

#022 - William Gillett Academy, Charlottetown, LAB

Subject: Social Studies

| # students in course: 16       | School<br>Mark | School<br>vs<br>District | School<br>vs<br>Province | Public<br>Exam<br>Mark | School<br>vs<br>District | School<br>vs<br>Province | Final<br>Mark | School<br>vs<br>District | School<br>vs<br>Province |
|--------------------------------|----------------|--------------------------|--------------------------|------------------------|--------------------------|--------------------------|---------------|--------------------------|--------------------------|
| <u>Average Score</u><br>School | 78.7           |                          |                          |                        |                          |                          | 78.7          |                          |                          |
| District                       | 68.7           | q                        | р                        |                        |                          |                          | 68.7          | q                        | р                        |
| Province                       | 65.4           |                          |                          |                        |                          |                          | 65.4          |                          | 1                        |
| Percent of Passes              |                |                          |                          |                        |                          |                          |               |                          |                          |
| School                         | 93.8           |                          |                          |                        |                          |                          | 93.8          |                          |                          |
| District                       | 91.8           | р                        | р                        |                        |                          |                          | 91.8          | р                        | р                        |
| Province                       | 87.5           |                          |                          |                        |                          |                          | 87.5          |                          |                          |

Modification Time: 8:57:21AM

Modification Date: 1/20/2009 Source: Evaluation & Research

<sup>\*</sup> Data from the High School Certification System. The results from supplementary courses are not reflected in these results. All students obtaining a score of 48 or 49 on the final mark, were adjusted to 50 and are reflected in the Final Mark column.