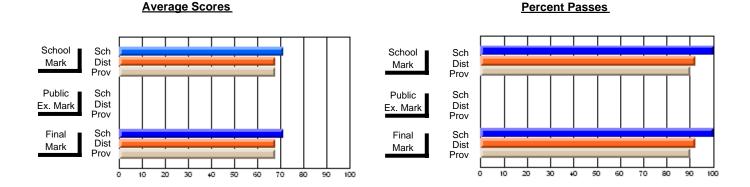

### District 2 - Western

#022 - William Gillett Academy, Charlottetown, LAB

Subject: French

| " · · · · · · · · · · · · · · · · · · · |                |                          |                          |                        | wit                      | <u>hheld for re</u> a    | sons of cor   | <u>nfidential</u>        | ity.                     |
|-----------------------------------------|----------------|--------------------------|--------------------------|------------------------|--------------------------|--------------------------|---------------|--------------------------|--------------------------|
| # students in course: 2                 | School<br>Mark | School<br>vs<br>District | School<br>vs<br>Province | Public<br>Exam<br>Mark | School<br>vs<br>District | School<br>vs<br>Province | Final<br>Mark | School<br>vs<br>District | School<br>vs<br>Province |
| <u>Average Score</u><br>School          |                |                          |                          |                        |                          |                          |               |                          |                          |
| District                                | 75.1           | q                        | q                        | 65.5                   | q                        | q                        | 70.5          | q                        | q                        |
| Province                                | 75.0           | ·                        | ·                        | 65.1                   | •                        |                          | 70.1          |                          | •                        |
| Percent of Passes                       |                |                          |                          |                        |                          |                          |               |                          |                          |
| School                                  |                |                          |                          |                        |                          |                          |               |                          |                          |
| District                                | 97.7           | р                        | р                        | 84.5                   | р                        | р                        | 96.0          | р                        | р                        |
| Province                                | 98.6           |                          |                          | 84.4                   |                          |                          | 96.1          |                          |                          |

#### **Average Scores** Percent Passes School Sch School Sch Dist Prov Mark Dist Mark Prov Public Sch Public Sch Dist Ex. Mark Dist Ex. Mark Prov Prov Final Sch Sch Final Dist Prov Dist Mark Mark Prov 50 60 70 80 90 10 20 30 40

Modification Time: 8:57:21AM

Modification Date: 1/20/2009

Source: Evaluation & Research

<sup>\*</sup> Data from the High School Certification System. The results from supplementary courses are not reflected in these results. All students obtaining a score of 48 or 49 on the final mark, were adjusted to 50 and are reflected in the Final Mark column.