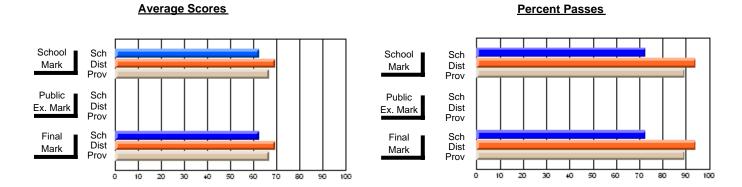

### District 2 - Western

#022 - William Gillett Academy, Charlottetown, LAB

**Subject: Mathematics** 

| Course: MATHEMATICS 1206 |                |                          |                          | ┙_ |                        |                          | hool data ha<br><u>hheld for re</u> a |               |                          |                          |
|--------------------------|----------------|--------------------------|--------------------------|----|------------------------|--------------------------|---------------------------------------|---------------|--------------------------|--------------------------|
| # students in course: 1  | School<br>Mark | School<br>vs<br>District | School<br>vs<br>Province |    | Public<br>Exam<br>Mark | School<br>vs<br>District | School<br>vs<br>Province              | Final<br>Mark | School<br>vs<br>District | School<br>vs<br>Province |
| Average Score<br>School  |                |                          |                          | H  |                        |                          |                                       |               |                          |                          |
| District                 | 60.1           | q                        | q                        |    |                        |                          |                                       | 60.1          | q                        | q                        |
| Province                 | 59.0           | 7                        | ٦                        |    |                        |                          |                                       | 59.0          | 7                        | 7                        |
| Percent of Passes        |                |                          |                          |    |                        |                          |                                       |               |                          |                          |
| School                   |                |                          |                          |    |                        |                          |                                       |               |                          |                          |
| District                 | 81.0           | q                        | q                        |    |                        |                          |                                       | 81.0          | q                        | q                        |
| Province                 | 80.2           |                          |                          |    |                        |                          |                                       | 80.3          |                          |                          |

Modification Time: 8:57:21AM

Modification Date: 1/20/2009 Source: Evaluation & Research 7

<sup>\*</sup> Data from the High School Certification System. The results from supplementary courses are not reflected in these results. All students obtaining a score of 48 or 49 on the final mark, were adjusted to 50 and are reflected in the Final Mark column.