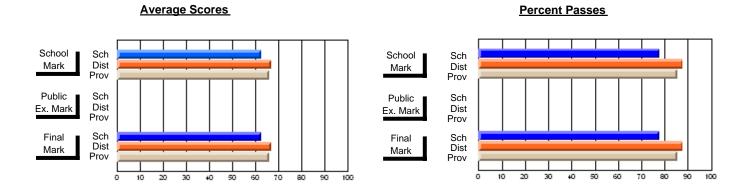

### District 2 - Western

#022 - William Gillett Academy, Charlottetown, LAB

**Subject: Family Studies** 

| # students in course: 12            | School<br>Mark   | School<br>vs<br>District | School<br>vs<br>Province |   | Public<br>Exam<br>Mark | School<br>vs<br>District | School<br>vs<br>Province | Final<br>Mark    | School<br>vs<br>District | School<br>vs<br>Province |
|-------------------------------------|------------------|--------------------------|--------------------------|---|------------------------|--------------------------|--------------------------|------------------|--------------------------|--------------------------|
| Average Score<br>School<br>District | <b>80.3</b> 74.3 | р                        | р                        | - |                        |                          |                          | <b>80.3</b> 74.3 | р                        | р                        |
| Province Percent of Passes          | 74.7             |                          |                          |   |                        |                          |                          | 74.7             |                          |                          |
| School                              | 100.0            |                          |                          |   |                        |                          |                          | 100.0            |                          |                          |
| District                            | 94.9             | р                        | р                        |   |                        |                          |                          | 94.9             | р                        | р                        |
| Province                            | 93.4             |                          |                          |   |                        |                          |                          | 93.5             |                          |                          |