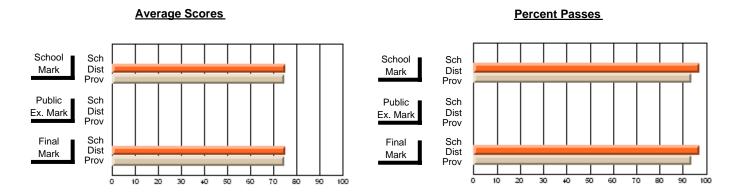

### District 2 - Western

#022 - William Gillett Academy, Charlottetown, LAB

Subject: Art

School data has 5 or fewer students. Data Course: ART TECHNOLOGIES 1201 withheld for reasons of confidentiality. # students in course: 4 **Public** School School School School School School **School Exam Final** VS VS VS VS VS VS Mark Mark Mark District Province District Province District Province **Average Score** School District 69.4 69.4 р р Province 72.0 72.0 **Percent of Passes** School District 89.0 89.0 р р р Province 91.0 91.0