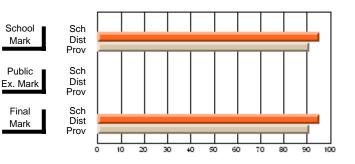

### District 2 - Western

#022 - William Gillett Academy, Charlottetown, LAB

**Subject: Family Studies** 

| # students in course: 12            | School<br>Mark   | School<br>vs<br>District | School<br>vs<br>Province |   | Public<br>Exam<br>Mark | School<br>vs<br>District | School<br>vs<br>Province | Final<br>Mark    | School<br>vs<br>District | School<br>vs<br>Province |
|-------------------------------------|------------------|--------------------------|--------------------------|---|------------------------|--------------------------|--------------------------|------------------|--------------------------|--------------------------|
| Average Score<br>School<br>District | <b>80.3</b> 74.3 | р                        | р                        | - |                        |                          |                          | <b>80.3</b> 74.3 | р                        | р                        |
| Province Percent of Passes          | 74.7             |                          |                          |   |                        |                          |                          | 74.7             |                          |                          |
| School                              | 100.0            |                          |                          |   |                        |                          |                          | 100.0            |                          |                          |
| District                            | 94.9             | р                        | р                        |   |                        |                          |                          | 94.9             | р                        | р                        |
| Province                            | 93.4             |                          |                          |   |                        |                          |                          | 93.5             |                          |                          |