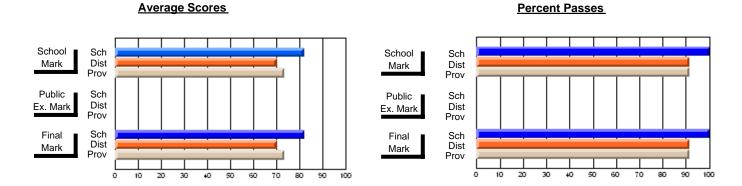

### District 2 - Western

#022 - William Gillett Academy, Charlottetown, LAB

**Subject: Family Studies** 

| # students in course: 12            | School<br>Mark   | School<br>vs<br>District | School<br>vs<br>Province |   | Public<br>Exam<br>Mark | School<br>vs<br>District | School<br>vs<br>Province | Final<br>Mark    | School<br>vs<br>District | School<br>vs<br>Province |
|-------------------------------------|------------------|--------------------------|--------------------------|---|------------------------|--------------------------|--------------------------|------------------|--------------------------|--------------------------|
| Average Score<br>School<br>District | <b>80.3</b> 74.3 | р                        | р                        | - |                        |                          |                          | <b>80.3</b> 74.3 | р                        | р                        |
| Province Percent of Passes          | 74.7             |                          |                          |   |                        |                          |                          | 74.7             |                          |                          |
| School                              | 100.0            |                          |                          |   |                        |                          |                          | 100.0            |                          |                          |
| District                            | 94.9             | р                        | р                        |   |                        |                          |                          | 94.9             | р                        | р                        |
| Province                            | 93.4             |                          |                          |   |                        |                          |                          | 93.5             |                          |                          |

#### **Average Scores** Percent Passes School Sch School Sch Dist Mark Dist Mark Prov Prov Public Sch Public Sch Dist Ex. Mark Dist Ex. Mark Prov Prov Final Sch Sch Final Dist Prov Dist Mark Mark Prov 50 60 90 20 40

Modification Time: 8:57:21AM

Modification Date: 1/20/2009

Source: Evaluation & Research

<sup>\*</sup> Data from the High School Certification System. The results from supplementary courses are not reflected in these results. All students obtaining a score of 48 or 49 on the final mark, were adjusted to 50 and are reflected in the Final Mark column.