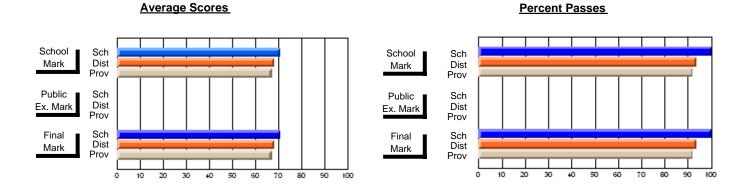

### District 2 - Western

#022 - William Gillett Academy, Charlottetown, LAB

Subject: Art

School data has 5 or fewer students. Data Course: ART TECHNOLOGIES 1201 withheld for reasons of confidentiality. # students in course: 4 **Public** School School School School School School **School Exam Final** VS VS VS VS VS VS Mark Mark Mark District Province District Province District Province **Average Score** School District 69.4 69.4 р р Province 72.0 72.0 **Percent of Passes** School District 89.0 89.0 р р р Province 91.0 91.0