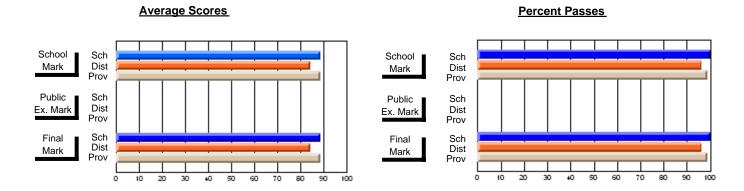

### District 2 - Western

#023 - Sacred Heart AG, Conche

Grades:

Subject: Art

| # students in course: 7 | School<br>Mark      | School<br>vs<br>District | School<br>vs<br>Province | Public<br>Exam<br>Mark | School<br>vs<br>District | School<br>vs<br>Province | Final<br>Mark    | School<br>vs<br>District | School<br>vs<br>Province |
|-------------------------|---------------------|--------------------------|--------------------------|------------------------|--------------------------|--------------------------|------------------|--------------------------|--------------------------|
| Average Score           |                     |                          |                          |                        |                          |                          |                  |                          |                          |
| School<br>District      | <b>90.0</b><br>69.4 | р                        | р                        |                        |                          |                          | <b>90.0</b> 69.4 | р                        | q                        |
| Province                | 72.0                |                          | ·                        |                        |                          |                          | 72.0             | •                        |                          |
| Percent of Passes       |                     |                          |                          |                        |                          |                          |                  |                          |                          |
| School                  | 100.0               |                          |                          |                        |                          |                          | 100.0            |                          |                          |
| District                | 89.0                | р                        | р                        |                        |                          |                          | 89.0             | р                        | р                        |
| Province                | 91.0                |                          |                          |                        |                          |                          | 91.0             |                          |                          |

Modification Time: 8:57:21AM

Modification Date: 1/20/2009 Source: Evaluation & Research

<sup>\*</sup> Data from the High School Certification System. The results from supplementary courses are not reflected in these results. All students obtaining a score of 48 or 49 on the final mark, were adjusted to 50 and are reflected in the Final Mark column.