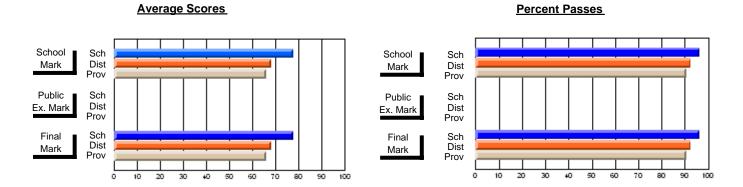

### District 2 - Western

#022 - William Gillett Academy, Charlottetown, LAB

Subject: French

| " · · · · · · · · · · · · · · · · · · · |                |                          |                          |                        | wit                      | <u>hheld for re</u> a    | sons of cor   | <u>nfidential</u>        | ity.                     |
|-----------------------------------------|----------------|--------------------------|--------------------------|------------------------|--------------------------|--------------------------|---------------|--------------------------|--------------------------|
| # students in course: 2                 | School<br>Mark | School<br>vs<br>District | School<br>vs<br>Province | Public<br>Exam<br>Mark | School<br>vs<br>District | School<br>vs<br>Province | Final<br>Mark | School<br>vs<br>District | School<br>vs<br>Province |
| <u>Average Score</u><br>School          |                |                          |                          |                        |                          |                          |               |                          |                          |
| District                                | 75.1           | q                        | q                        | 65.5                   | q                        | q                        | 70.5          | q                        | q                        |
| Province                                | 75.0           | ·                        | ·                        | 65.1                   | •                        |                          | 70.1          |                          | •                        |
| Percent of Passes                       |                |                          |                          |                        |                          |                          |               |                          |                          |
| School                                  |                |                          |                          |                        |                          |                          |               |                          |                          |
| District                                | 97.7           | р                        | р                        | 84.5                   | р                        | р                        | 96.0          | р                        | р                        |
| Province                                | 98.6           |                          |                          | 84.4                   |                          |                          | 96.1          |                          |                          |

#### **Average Scores** Percent Passes School Sch School Sch Dist Prov Mark Dist Mark Prov Public Sch Public Sch Dist Ex. Mark Dist Ex. Mark Prov Prov Final Sch Sch Final Dist Prov Dist Mark Mark Prov 50 60 70 80 90 10 20 30 40

Modification Time: 8:57:21AM

Modification Date: 1/20/2009

Source: Evaluation & Research

<sup>\*</sup> Data from the High School Certification System. The results from supplementary courses are not reflected in these results. All students obtaining a score of 48 or 49 on the final mark, were adjusted to 50 and are reflected in the Final Mark column.