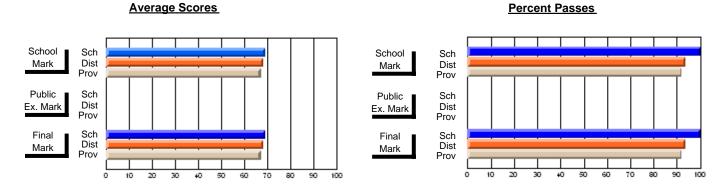

### District 2 - Western

#022 - William Gillett Academy, Charlottetown, LAB

Subject: French

| " · · · · · · · · · · · · · · · · · · · |                |                          |                          |                        | wit                      | <u>hheld for re</u> a    | sons of cor   | <u>nfidential</u>        | ity.                     |
|-----------------------------------------|----------------|--------------------------|--------------------------|------------------------|--------------------------|--------------------------|---------------|--------------------------|--------------------------|
| # students in course: 2                 | School<br>Mark | School<br>vs<br>District | School<br>vs<br>Province | Public<br>Exam<br>Mark | School<br>vs<br>District | School<br>vs<br>Province | Final<br>Mark | School<br>vs<br>District | School<br>vs<br>Province |
| <u>Average Score</u><br>School          |                |                          |                          |                        |                          |                          |               |                          |                          |
| District                                | 75.1           | q                        | q                        | 65.5                   | q                        | q                        | 70.5          | q                        | q                        |
| Province                                | 75.0           | ·                        | ·                        | 65.1                   | •                        |                          | 70.1          |                          | •                        |
| Percent of Passes                       |                |                          |                          |                        |                          |                          |               |                          |                          |
| School                                  |                |                          |                          |                        |                          |                          |               |                          |                          |
| District                                | 97.7           | р                        | р                        | 84.5                   | р                        | р                        | 96.0          | р                        | р                        |
| Province                                | 98.6           |                          |                          | 84.4                   |                          |                          | 96.1          |                          |                          |

#### **Average Scores** Percent Passes School Sch School Sch Dist Prov Mark Dist Mark Prov Public Sch Public Sch Dist Ex. Mark Dist Ex. Mark Prov Prov Final Sch Sch Final Dist Prov Dist Mark Mark Prov 50 60 70 80 90 10 20 30 40

Modification Time: 8:57:21AM

Modification Date: 1/20/2009

Source: Evaluation & Research

<sup>\*</sup> Data from the High School Certification System. The results from supplementary courses are not reflected in these results. All students obtaining a score of 48 or 49 on the final mark, were adjusted to 50 and are reflected in the Final Mark column.