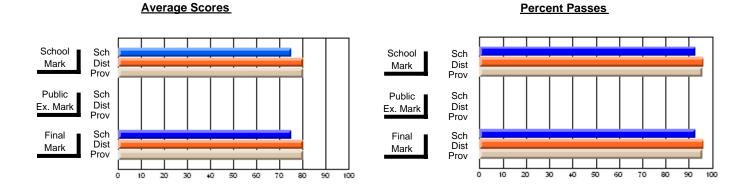

### District 2 - Western

#022 - William Gillett Academy, Charlottetown, LAB

Subject: Art

| H standards in severe 4        |                |                          |                          |                        | with                     | <u>hheld for re</u> a    | sons of cor   | nfidential               | ity.                     |
|--------------------------------|----------------|--------------------------|--------------------------|------------------------|--------------------------|--------------------------|---------------|--------------------------|--------------------------|
| # students in course: 1        | School<br>Mark | School<br>vs<br>District | School<br>vs<br>Province | Public<br>Exam<br>Mark | School<br>vs<br>District | School<br>vs<br>Province | Final<br>Mark | School<br>vs<br>District | School<br>vs<br>Province |
| <u>Average Score</u><br>School |                |                          |                          |                        |                          |                          |               |                          |                          |
| District                       | 76.0           | р                        | р                        |                        |                          |                          | 76.0          | q                        | q                        |
| Province                       | 76.3           | •                        | •                        |                        |                          |                          | 76.3          |                          |                          |
| Percent of Passes              |                |                          |                          |                        |                          |                          |               |                          |                          |
| School                         |                |                          |                          |                        |                          |                          |               |                          |                          |
| District                       | 93.5           | р                        | р                        |                        |                          |                          | 93.5          | р                        | р                        |
| Province                       | 94.4           |                          |                          |                        |                          |                          | 94.4          |                          |                          |

#### **Average Scores** Percent Passes School Sch School Sch Dist Mark Dist Mark Prov Prov Public Sch Public Sch Dist Ex. Mark Dist Ex. Mark Prov Prov Final Sch Sch Final Dist Prov Dist Mark Mark Prov 50 60 70 90 20 40 80

Modification Time: 8:57:21AM

Modification Date: 1/20/2009

Source: Evaluation & Research

<sup>\*</sup> Data from the High School Certification System. The results from supplementary courses are not reflected in these results. All students obtaining a score of 48 or 49 on the final mark, were adjusted to 50 and are reflected in the Final Mark column.