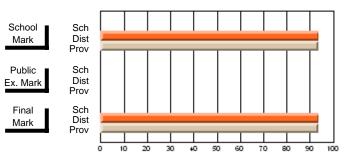

### District 2 - Western

#022 - William Gillett Academy, Charlottetown, LAB

Subject: Health

| # students in course: 15 | School<br>Mark | School<br>vs<br>District | School<br>vs<br>Province | Public<br>Exam<br>Mark | School<br>vs<br>District | School<br>vs<br>Province | Final<br>Mark | School<br>vs<br>District | School<br>vs<br>Province |
|--------------------------|----------------|--------------------------|--------------------------|------------------------|--------------------------|--------------------------|---------------|--------------------------|--------------------------|
| Average Score            |                |                          |                          |                        |                          |                          |               |                          |                          |
| School                   | 82.3           |                          |                          |                        |                          |                          | 82.3          |                          |                          |
| District                 | 72.0           | р                        | р                        |                        |                          |                          | 72.0          | р                        | р                        |
| Province                 | 72.0           |                          |                          |                        |                          |                          | 72.0          |                          |                          |
| Percent of Passes        |                |                          |                          |                        |                          |                          |               |                          |                          |
| School                   | 93.3           |                          |                          |                        |                          |                          | 93.3          |                          |                          |
| District                 | 95.6           | q                        | q                        |                        |                          |                          | 95.6          | q                        | q                        |
| Province                 | 93.4           |                          |                          |                        |                          |                          | 93.4          |                          |                          |

#### Percent Passes **Average Scores** School Sch School Sch Mark Dist Dist Mark Prov Prov Public Sch Public Sch Dist Ex. Mark Dist Ex. Mark Prov Prov Final Sch Sch Final Dist Prov Dist Mark Mark Prov 50 60 80 90 20 40 70

Modification Time: 8:57:21AM

Modification Date: 1/20/2009 Source: Evaluation & Research 6

<sup>\*</sup> Data from the High School Certification System. The results from supplementary courses are not reflected in these results. All students obtaining a score of 48 or 49 on the final mark, were adjusted to 50 and are reflected in the Final Mark column.