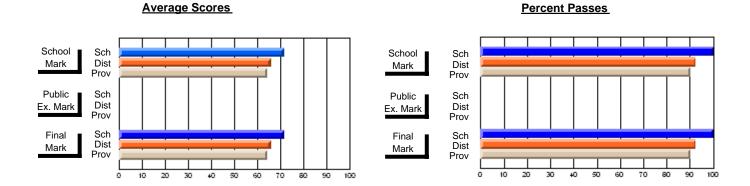

### District 2 - Western

#022 - William Gillett Academy, Charlottetown, LAB

Subject: Art

School data has 5 or fewer students. Data Course: ART TECHNOLOGIES 1201 withheld for reasons of confidentiality. # students in course: 4 **Public** School School School School School School **School Exam Final** VS VS VS VS VS VS Mark Mark Mark District Province District Province District Province **Average Score** School District 69.4 69.4 р р Province 72.0 72.0 **Percent of Passes** School District 89.0 89.0 р р р Province 91.0 91.0

#### Average Scores **Percent Passes** School Sch School Sch Dist Mark Dist Mark Prov Prov Public Sch Public Sch Dist Ex. Mark Dist Ex. Mark Prov Prov Final Sch Sch Final Dist Dist Mark Mark Prov Prov 90 20 30 40 50 60 70 80

Modification Time: 8:57:21AM

Modification Date: 1/20/2009 Source: Evaluation & Research 1

<sup>\*</sup> Data from the High School Certification System. The results from supplementary courses are not reflected in these results. All students obtaining a score of 48 or 49 on the final mark, were adjusted to 50 and are reflected in the Final Mark column.