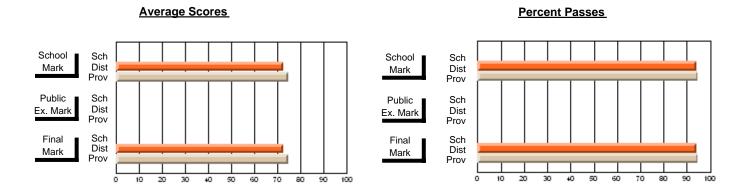

### District 2 - Western

#022 - William Gillett Academy, Charlottetown, LAB

**Subject: Family Studies** 

| # students in course: 12            | School<br>Mark   | School<br>vs<br>District | School<br>vs<br>Province |   | Public<br>Exam<br>Mark | School<br>vs<br>District | School<br>vs<br>Province | Final<br>Mark    | School<br>vs<br>District | School<br>vs<br>Province |
|-------------------------------------|------------------|--------------------------|--------------------------|---|------------------------|--------------------------|--------------------------|------------------|--------------------------|--------------------------|
| Average Score<br>School<br>District | <b>80.3</b> 74.3 | р                        | р                        | - |                        |                          |                          | <b>80.3</b> 74.3 | р                        | р                        |
| Province Percent of Passes          | 74.7             |                          |                          |   |                        |                          |                          | 74.7             |                          |                          |
| School                              | 100.0            |                          |                          |   |                        |                          |                          | 100.0            |                          |                          |
| District                            | 94.9             | р                        | р                        |   |                        |                          |                          | 94.9             | р                        | р                        |
| Province                            | 93.4             |                          |                          |   |                        |                          |                          | 93.5             |                          |                          |

#### **Average Scores** Percent Passes School Sch School Sch Dist Mark Dist Mark Prov Prov Public Sch Public Sch Dist Ex. Mark Dist Ex. Mark Prov Prov Final Sch Sch Final Dist Prov Dist Mark Mark Prov 50 60 90 20 40

Modification Time: 8:57:21AM

Modification Date: 1/20/2009

Source: Evaluation & Research

<sup>\*</sup> Data from the High School Certification System. The results from supplementary courses are not reflected in these results. All students obtaining a score of 48 or 49 on the final mark, were adjusted to 50 and are reflected in the Final Mark column.