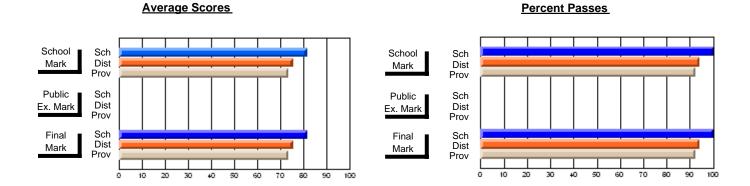

### District 2 - Western

#022 - William Gillett Academy, Charlottetown, LAB

Subject: Health

| # students in course: 15 | School<br>Mark | School<br>vs<br>District | School<br>vs<br>Province | Public<br>Exam<br>Mark | School<br>vs<br>District | School<br>vs<br>Province | Final<br>Mark | School<br>vs<br>District | School<br>vs<br>Province |
|--------------------------|----------------|--------------------------|--------------------------|------------------------|--------------------------|--------------------------|---------------|--------------------------|--------------------------|
| Average Score            |                |                          |                          |                        |                          |                          |               |                          |                          |
| School                   | 82.3           |                          |                          |                        |                          |                          | 82.3          |                          |                          |
| District                 | 72.0           | р                        | р                        |                        |                          |                          | 72.0          | р                        | р                        |
| Province                 | 72.0           |                          |                          |                        |                          |                          | 72.0          |                          |                          |
| Percent of Passes        |                |                          |                          |                        |                          |                          |               |                          |                          |
| School                   | 93.3           |                          |                          |                        |                          |                          | 93.3          |                          |                          |
| District                 | 95.6           | q                        | q                        |                        |                          |                          | 95.6          | q                        | q                        |
| Province                 | 93.4           |                          |                          |                        |                          |                          | 93.4          |                          |                          |