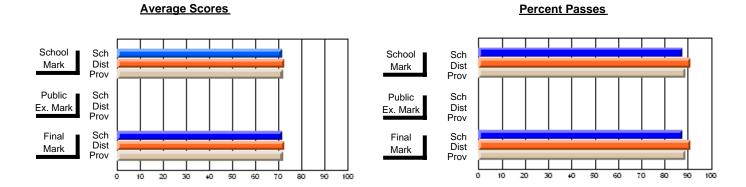

### District 2 - Western

#022 - William Gillett Academy, Charlottetown, LAB

Subject: Art

School data has 5 or fewer students. Data Course: ART TECHNOLOGIES 1201 withheld for reasons of confidentiality. # students in course: 4 **Public** School School School School School School **School Exam Final** VS VS VS VS VS VS Mark Mark Mark District Province District Province District Province **Average Score** School District 69.4 69.4 р р Province 72.0 72.0 **Percent of Passes** School District 89.0 89.0 р р р Province 91.0 91.0

#### Average Scores **Percent Passes** School Sch School Sch Dist Mark Dist Mark Prov Prov Public Sch Public Sch Dist Ex. Mark Dist Ex. Mark Prov Prov Final Sch Sch Final Dist Dist Mark Mark Prov Prov 90 20 30 40 50 60 70 80