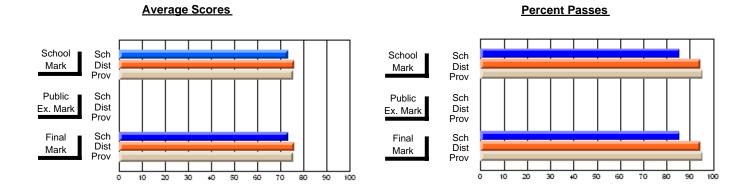

### District 2 - Western

#022 - William Gillett Academy, Charlottetown, LAB

Subject: Social Studies

| # students in course: 16       | School<br>Mark | School<br>vs<br>District | School<br>vs<br>Province | Public<br>Exam<br>Mark | School<br>vs<br>District | School<br>vs<br>Province | Final<br>Mark | School<br>vs<br>District | School<br>vs<br>Province |
|--------------------------------|----------------|--------------------------|--------------------------|------------------------|--------------------------|--------------------------|---------------|--------------------------|--------------------------|
| <u>Average Score</u><br>School | 78.7           |                          |                          |                        |                          |                          | 78.7          |                          |                          |
| District                       | 68.7           | q                        | р                        |                        |                          |                          | 68.7          | q                        | р                        |
| Province                       | 65.4           |                          |                          |                        |                          |                          | 65.4          |                          | 1                        |
| Percent of Passes              |                |                          |                          |                        |                          |                          |               |                          |                          |
| School                         | 93.8           |                          |                          |                        |                          |                          | 93.8          |                          |                          |
| District                       | 91.8           | р                        | р                        |                        |                          |                          | 91.8          | р                        | р                        |
| Province                       | 87.5           |                          |                          |                        |                          |                          | 87.5          |                          |                          |

Modification Time: 8:57:21AM

Modification Date: 1/20/2009 Source: Evaluation & Research

<sup>\*</sup> Data from the High School Certification System. The results from supplementary courses are not reflected in these results. All students obtaining a score of 48 or 49 on the final mark, were adjusted to 50 and are reflected in the Final Mark column.