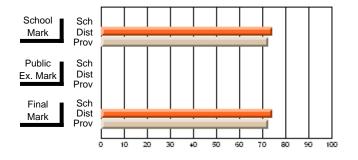

### District 2 - Western

#022 - William Gillett Academy, Charlottetown, LAB

Subject: Art

| H standards in severe 4        |                |                          |                          |                        | with                     | <u>hheld for re</u> a    | sons of cor   | nfidential               | ity.                     |
|--------------------------------|----------------|--------------------------|--------------------------|------------------------|--------------------------|--------------------------|---------------|--------------------------|--------------------------|
| # students in course: 1        | School<br>Mark | School<br>vs<br>District | School<br>vs<br>Province | Public<br>Exam<br>Mark | School<br>vs<br>District | School<br>vs<br>Province | Final<br>Mark | School<br>vs<br>District | School<br>vs<br>Province |
| <u>Average Score</u><br>School |                |                          |                          |                        |                          |                          |               |                          |                          |
| District                       | 76.0           | р                        | р                        |                        |                          |                          | 76.0          | q                        | q                        |
| Province                       | 76.3           | •                        | •                        |                        |                          |                          | 76.3          |                          |                          |
| Percent of Passes              |                |                          |                          |                        |                          |                          |               |                          |                          |
| School                         |                |                          |                          |                        |                          |                          |               |                          |                          |
| District                       | 93.5           | р                        | р                        |                        |                          |                          | 93.5          | р                        | р                        |
| Province                       | 94.4           |                          |                          |                        |                          |                          | 94.4          |                          |                          |