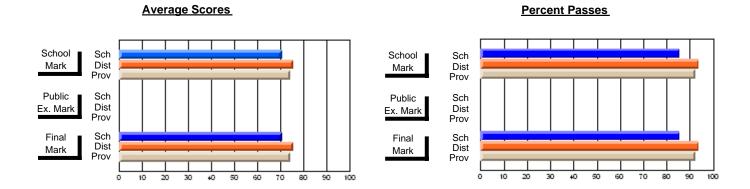

### District 2 - Western

#022 - William Gillett Academy, Charlottetown, LAB

**Subject: Family Studies** 

| # students in course: 12            | School<br>Mark   | School<br>vs<br>District | School<br>vs<br>Province |   | Public<br>Exam<br>Mark | School<br>vs<br>District | School<br>vs<br>Province | Final<br>Mark    | School<br>vs<br>District | School<br>vs<br>Province |
|-------------------------------------|------------------|--------------------------|--------------------------|---|------------------------|--------------------------|--------------------------|------------------|--------------------------|--------------------------|
| Average Score<br>School<br>District | <b>80.3</b> 74.3 | р                        | р                        | - |                        |                          |                          | <b>80.3</b> 74.3 | р                        | р                        |
| Province Percent of Passes          | 74.7             |                          |                          |   |                        |                          |                          | 74.7             |                          |                          |
| School                              | 100.0            |                          |                          |   |                        |                          |                          | 100.0            |                          |                          |
| District                            | 94.9             | р                        | р                        |   |                        |                          |                          | 94.9             | р                        | р                        |
| Province                            | 93.4             |                          |                          |   |                        |                          |                          | 93.5             |                          |                          |