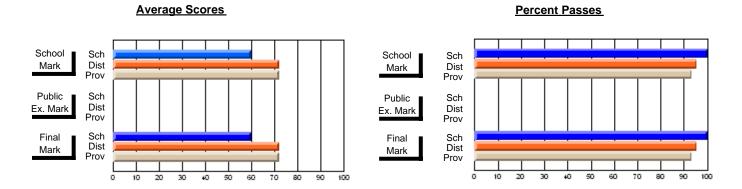

### District 2 - Western

#022 - William Gillett Academy, Charlottetown, LAB

**Subject: Family Studies** 

| # students in course: 12            | School<br>Mark   | School<br>vs<br>District | School<br>vs<br>Province |   | Public<br>Exam<br>Mark | School<br>vs<br>District | School<br>vs<br>Province | Final<br>Mark    | School<br>vs<br>District | School<br>vs<br>Province |
|-------------------------------------|------------------|--------------------------|--------------------------|---|------------------------|--------------------------|--------------------------|------------------|--------------------------|--------------------------|
| Average Score<br>School<br>District | <b>80.3</b> 74.3 | р                        | р                        | - |                        |                          |                          | <b>80.3</b> 74.3 | р                        | р                        |
| Province Percent of Passes          | 74.7             |                          |                          |   |                        |                          |                          | 74.7             |                          |                          |
| School                              | 100.0            |                          |                          |   |                        |                          |                          | 100.0            |                          |                          |
| District                            | 94.9             | р                        | р                        |   |                        |                          |                          | 94.9             | р                        | р                        |
| Province                            | 93.4             |                          |                          |   |                        |                          |                          | 93.5             |                          |                          |

#### **Average Scores** Percent Passes School Sch School Sch Dist Mark Dist Mark Prov Prov Public Sch Public Sch Dist Ex. Mark Dist Ex. Mark Prov Prov Final Sch Sch Final Dist Prov Dist Mark Mark Prov 50 60 90 20 40

Modification Time: 8:57:21AM

Modification Date: 1/20/2009

Source: Evaluation & Research

<sup>\*</sup> Data from the High School Certification System. The results from supplementary courses are not reflected in these results. All students obtaining a score of 48 or 49 on the final mark, were adjusted to 50 and are reflected in the Final Mark column.