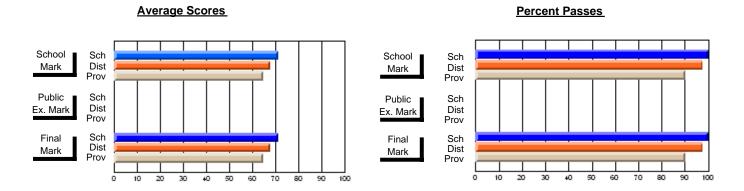

### District 2 - Western

#022 - William Gillett Academy, Charlottetown, LAB

Subject: Art

School data has 5 or fewer students. Data Course: ART TECHNOLOGIES 1201 withheld for reasons of confidentiality. # students in course: 4 **Public** School School School School School School **School Exam Final** VS VS VS VS VS VS Mark Mark Mark District Province District Province District Province **Average Score** School District 69.4 69.4 р р Province 72.0 72.0 **Percent of Passes** School District 89.0 89.0 р р р Province 91.0 91.0

#### Average Scores **Percent Passes** School Sch School Sch Dist Mark Dist Mark Prov Prov Public Sch Public Sch Dist Ex. Mark Dist Ex. Mark Prov Prov Final Sch Sch Final Dist Dist Mark Mark Prov Prov 90 20 30 40 50 60 70 80

Modification Time: 8:57:21AM

Modification Date: 1/20/2009 Source: Evaluation & Research 1

<sup>\*</sup> Data from the High School Certification System. The results from supplementary courses are not reflected in these results. All students obtaining a score of 48 or 49 on the final mark, were adjusted to 50 and are reflected in the Final Mark column.