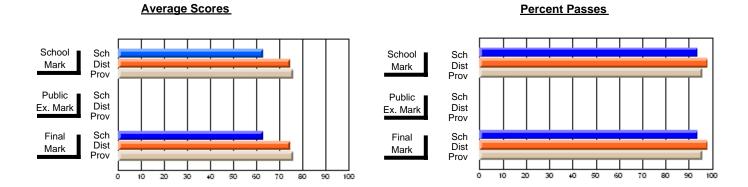

### District 2 - Western

#022 - William Gillett Academy, Charlottetown, LAB

**Subject: Mathematics** 

| Course: MATHEMATICS 2205 |                |                          |                          |                        |                          |                          | as 5 or fewer<br>asons of co |                          |                          |
|--------------------------|----------------|--------------------------|--------------------------|------------------------|--------------------------|--------------------------|------------------------------|--------------------------|--------------------------|
| # students in course: 2  | School<br>Mark | School<br>vs<br>District | School<br>vs<br>Province | Public<br>Exam<br>Mark | School<br>vs<br>District | School<br>vs<br>Province | Final<br>Mark                | School<br>vs<br>District | School<br>vs<br>Province |
| Average Score            |                |                          |                          |                        |                          |                          |                              |                          |                          |
| School<br>District       | 80.6           |                          | G.                       |                        |                          |                          | 80.6                         |                          |                          |
| Province                 | 78.0           | q                        | q                        |                        |                          |                          | 78.0                         | q                        | q                        |
| Percent of Passes        |                |                          |                          |                        |                          |                          |                              |                          |                          |
| School                   |                |                          |                          |                        |                          |                          |                              |                          |                          |
| District                 | 99.3           | р                        | р                        |                        |                          |                          | 99.3                         | р                        | р                        |
| Province                 | 99.0           |                          |                          |                        |                          |                          | 99.0                         |                          |                          |

Modification Time: 8:57:21AM

Modification Date: 1/20/2009 Source: Evaluation & Research 9

<sup>\*</sup> Data from the High School Certification System. The results from supplementary courses are not reflected in these results. All students obtaining a score of 48 or 49 on the final mark, were adjusted to 50 and are reflected in the Final Mark column.