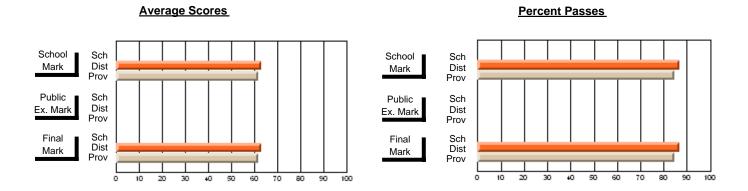

### District 2 - Western

#022 - William Gillett Academy, Charlottetown, LAB

Subject: French

| " · · · · · · · · · · · · · · · · · · · |                |                          |                          |                        | wit                      | <u>hheld for re</u> a    | sons of cor   | <u>nfidential</u>        | ity.                     |
|-----------------------------------------|----------------|--------------------------|--------------------------|------------------------|--------------------------|--------------------------|---------------|--------------------------|--------------------------|
| # students in course: 2                 | School<br>Mark | School<br>vs<br>District | School<br>vs<br>Province | Public<br>Exam<br>Mark | School<br>vs<br>District | School<br>vs<br>Province | Final<br>Mark | School<br>vs<br>District | School<br>vs<br>Province |
| <u>Average Score</u><br>School          |                |                          |                          |                        |                          |                          |               |                          |                          |
| District                                | 75.1           | q                        | q                        | 65.5                   | q                        | q                        | 70.5          | q                        | q                        |
| Province                                | 75.0           | ·                        | ·                        | 65.1                   | •                        |                          | 70.1          |                          | •                        |
| Percent of Passes                       |                |                          |                          |                        |                          |                          |               |                          |                          |
| School                                  |                |                          |                          |                        |                          |                          |               |                          |                          |
| District                                | 97.7           | р                        | р                        | 84.5                   | р                        | р                        | 96.0          | р                        | р                        |
| Province                                | 98.6           |                          |                          | 84.4                   |                          |                          | 96.1          |                          |                          |

#### **Average Scores** Percent Passes School Sch School Sch Dist Prov Mark Dist Mark Prov Public Sch Public Sch Dist Ex. Mark Dist Ex. Mark Prov Prov Final Sch Sch Final Dist Prov Dist Mark Mark Prov 50 60 70 80 90 10 20 30 40

Modification Time: 8:57:21AM

Modification Date: 1/20/2009

Source: Evaluation & Research

<sup>\*</sup> Data from the High School Certification System. The results from supplementary courses are not reflected in these results. All students obtaining a score of 48 or 49 on the final mark, were adjusted to 50 and are reflected in the Final Mark column.