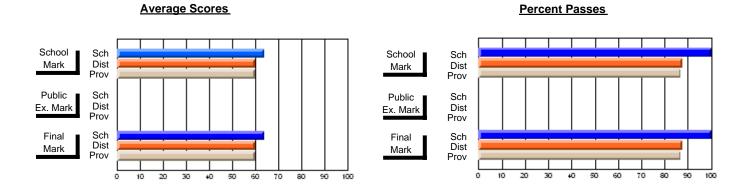

### District 2 - Western

#022 - William Gillett Academy, Charlottetown, LAB

Subject: Art

| H standards in severe 4        |                |                          |                          |                        | with                     | <u>hheld for re</u> a    | sons of cor   | nfidential               | ity.                     |
|--------------------------------|----------------|--------------------------|--------------------------|------------------------|--------------------------|--------------------------|---------------|--------------------------|--------------------------|
| # students in course: 1        | School<br>Mark | School<br>vs<br>District | School<br>vs<br>Province | Public<br>Exam<br>Mark | School<br>vs<br>District | School<br>vs<br>Province | Final<br>Mark | School<br>vs<br>District | School<br>vs<br>Province |
| <u>Average Score</u><br>School |                |                          |                          |                        |                          |                          |               |                          |                          |
| District                       | 76.0           | р                        | р                        |                        |                          |                          | 76.0          | q                        | q                        |
| Province                       | 76.3           | •                        | •                        |                        |                          |                          | 76.3          |                          |                          |
| Percent of Passes              |                |                          |                          |                        |                          |                          |               |                          |                          |
| School                         |                |                          |                          |                        |                          |                          |               |                          |                          |
| District                       | 93.5           | р                        | р                        |                        |                          |                          | 93.5          | р                        | р                        |
| Province                       | 94.4           |                          |                          |                        |                          |                          | 94.4          |                          |                          |

#### **Average Scores** Percent Passes School Sch School Sch Dist Mark Dist Mark Prov Prov Public Sch Public Sch Dist Ex. Mark Dist Ex. Mark Prov Prov Final Sch Sch Final Dist Prov Dist Mark Mark Prov 50 60 70 90 20 40 80

Modification Time: 8:57:21AM

Modification Date: 1/20/2009

Source: Evaluation & Research

<sup>\*</sup> Data from the High School Certification System. The results from supplementary courses are not reflected in these results. All students obtaining a score of 48 or 49 on the final mark, were adjusted to 50 and are reflected in the Final Mark column.