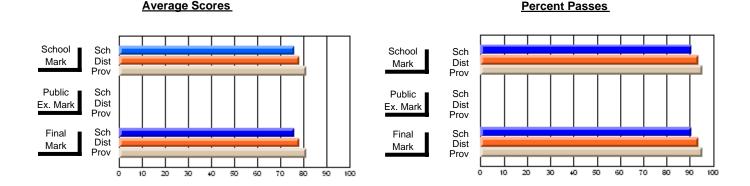

### District 2 - Western

#022 - William Gillett Academy, Charlottetown, LAB

Subject: English Language

Course: ENGLISH 1201 # students in course: 12 **Public** School School School School School School **School Exam Final** VS VS VS VS VS VS Mark Mark Mark District Province District Province District Province **Average Score** School 78.4 78.4 District 68.2 68.2 р р р Province 67.1 67.1 **Percent of Passes** School 100.0 100.0 District 93.6 93.6 р р р Province 92.1 92.1

#### Average Scores **Percent Passes** School Sch School Sch Mark Dist Dist Mark Prov Prov Public Sch Public Sch Dist Ex. Mark Dist Ex. Mark Prov Prov Final Sch Sch Final Dist Prov Dist Mark Mark Prov 90 10 20 30 40 50 60 70 80

Modification Time: 8:57:21AM

Modification Date: 1/20/2009

Source: Evaluation & Research

<sup>\*</sup> Data from the High School Certification System. The results from supplementary courses are not reflected in these results. All students obtaining a score of 48 or 49 on the final mark, were adjusted to 50 and are reflected in the Final Mark column.