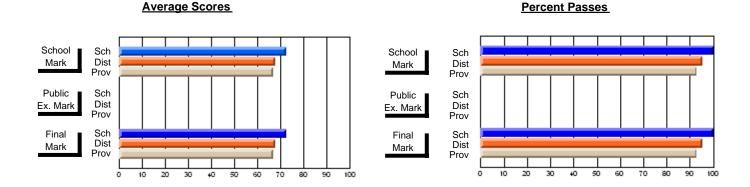

### District 2 - Western

#022 - William Gillett Academy, Charlottetown, LAB

Subject: French

| " · · · · · · · · · · · · · · · · · · · |                |                          |                          |                        | wit                      | <u>hheld for re</u> a    | sons of cor   | <u>nfidential</u>        | ity.                     |
|-----------------------------------------|----------------|--------------------------|--------------------------|------------------------|--------------------------|--------------------------|---------------|--------------------------|--------------------------|
| # students in course: 2                 | School<br>Mark | School<br>vs<br>District | School<br>vs<br>Province | Public<br>Exam<br>Mark | School<br>vs<br>District | School<br>vs<br>Province | Final<br>Mark | School<br>vs<br>District | School<br>vs<br>Province |
| <u>Average Score</u><br>School          |                |                          |                          |                        |                          |                          |               |                          |                          |
| District                                | 75.1           | q                        | q                        | 65.5                   | q                        | q                        | 70.5          | q                        | q                        |
| Province                                | 75.0           | ·                        | ·                        | 65.1                   | •                        |                          | 70.1          |                          | •                        |
| Percent of Passes                       |                |                          |                          |                        |                          |                          |               |                          |                          |
| School                                  |                |                          |                          |                        |                          |                          |               |                          |                          |
| District                                | 97.7           | р                        | р                        | 84.5                   | р                        | р                        | 96.0          | р                        | р                        |
| Province                                | 98.6           |                          |                          | 84.4                   |                          |                          | 96.1          |                          |                          |