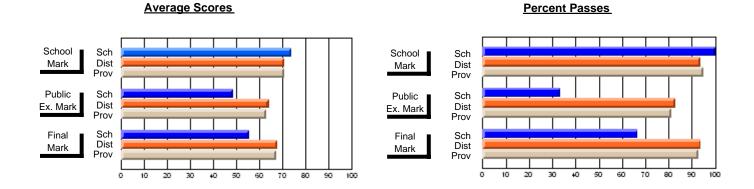

### District 2 - Western

#022 - William Gillett Academy, Charlottetown, LAB

**Subject: Family Studies** 

| # students in course: 12            | School<br>Mark   | School<br>vs<br>District | School<br>vs<br>Province |   | Public<br>Exam<br>Mark | School<br>vs<br>District | School<br>vs<br>Province | Final<br>Mark    | School<br>vs<br>District | School<br>vs<br>Province |
|-------------------------------------|------------------|--------------------------|--------------------------|---|------------------------|--------------------------|--------------------------|------------------|--------------------------|--------------------------|
| Average Score<br>School<br>District | <b>80.3</b> 74.3 | р                        | р                        | - |                        |                          |                          | <b>80.3</b> 74.3 | р                        | р                        |
| Province Percent of Passes          | 74.7             |                          |                          |   |                        |                          |                          | 74.7             |                          |                          |
| School                              | 100.0            |                          |                          |   |                        |                          |                          | 100.0            |                          |                          |
| District                            | 94.9             | р                        | р                        |   |                        |                          |                          | 94.9             | р                        | р                        |
| Province                            | 93.4             |                          |                          |   |                        |                          |                          | 93.5             |                          |                          |

#### **Average Scores** Percent Passes School Sch School Sch Dist Mark Dist Mark Prov Prov Public Sch Public Sch Dist Ex. Mark Dist Ex. Mark Prov Prov Final Sch Sch Final Dist Prov Dist Mark Mark Prov 50 60 90 20 40

Modification Time: 8:57:21AM

Modification Date: 1/20/2009

Source: Evaluation & Research

<sup>\*</sup> Data from the High School Certification System. The results from supplementary courses are not reflected in these results. All students obtaining a score of 48 or 49 on the final mark, were adjusted to 50 and are reflected in the Final Mark column.