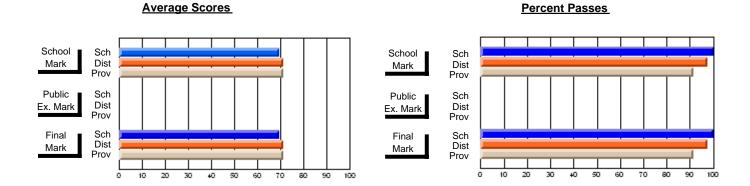

### District 2 - Western

#022 - William Gillett Academy, Charlottetown, LAB

Subject: Science

| # students in course: 6 | School<br>Mark | School<br>vs<br>District | School<br>vs<br>Province | Public<br>Exam<br>Mark | School<br>vs<br>District | School<br>vs<br>Province | Final<br>Mark | School<br>vs<br>District | School<br>vs<br>Province |
|-------------------------|----------------|--------------------------|--------------------------|------------------------|--------------------------|--------------------------|---------------|--------------------------|--------------------------|
| Average Score           |                |                          |                          |                        |                          |                          |               |                          |                          |
| School                  | 73.8           |                          |                          |                        |                          |                          | 73.8          |                          |                          |
| District                | 69.4           | р                        | р                        |                        |                          |                          | 69.4          | р                        | р                        |
| Province                | 67.0           |                          |                          |                        |                          |                          | 67.0          |                          |                          |
| Percent of Passes       |                |                          |                          |                        |                          |                          |               |                          |                          |
| School                  | 100.0          |                          |                          |                        |                          |                          | 100.0         |                          |                          |
| District                | 94.3           | р                        | р                        |                        |                          |                          | 94.3          | р                        | р                        |
| Province                | 89.5           |                          |                          |                        |                          |                          | 89.5          |                          |                          |

Modification Time: 8:57:21AM

Modification Date: 1/20/2009

Source: Evaluation & Research

<sup>\*</sup> Data from the High School Certification System. The results from supplementary courses are not reflected in these results. All students obtaining a score of 48 or 49 on the final mark, were adjusted to 50 and are reflected in the Final Mark column.