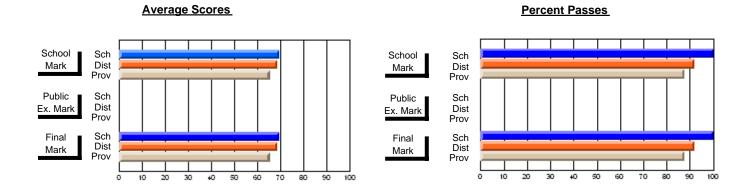

### District 2 - Western

#022 - William Gillett Academy, Charlottetown, LAB

**Subject: Family Studies** 

| # students in course: 12            | School<br>Mark   | School<br>vs<br>District | School<br>vs<br>Province |   | Public<br>Exam<br>Mark | School<br>vs<br>District | School<br>vs<br>Province | Final<br>Mark    | School<br>vs<br>District | School<br>vs<br>Province |
|-------------------------------------|------------------|--------------------------|--------------------------|---|------------------------|--------------------------|--------------------------|------------------|--------------------------|--------------------------|
| Average Score<br>School<br>District | <b>80.3</b> 74.3 | р                        | р                        | - |                        |                          |                          | <b>80.3</b> 74.3 | р                        | р                        |
| Province Percent of Passes          | 74.7             |                          |                          |   |                        |                          |                          | 74.7             |                          |                          |
| School                              | 100.0            |                          |                          |   |                        |                          |                          | 100.0            |                          |                          |
| District                            | 94.9             | р                        | р                        |   |                        |                          |                          | 94.9             | р                        | р                        |
| Province                            | 93.4             |                          |                          |   |                        |                          |                          | 93.5             |                          |                          |

#### **Average Scores** Percent Passes School Sch School Sch Dist Mark Dist Mark Prov Prov Public Sch Public Sch Dist Ex. Mark Dist Ex. Mark Prov Prov Final Sch Sch Final Dist Prov Dist Mark Mark Prov 50 60 90 20 40

Modification Time: 8:57:21AM

Modification Date: 1/20/2009

Source: Evaluation & Research

<sup>\*</sup> Data from the High School Certification System. The results from supplementary courses are not reflected in these results. All students obtaining a score of 48 or 49 on the final mark, were adjusted to 50 and are reflected in the Final Mark column.