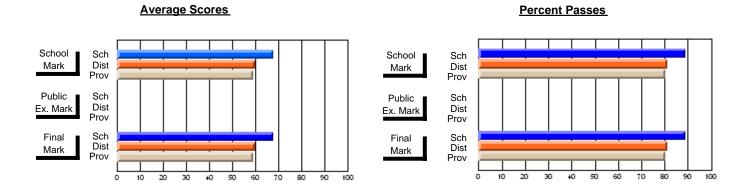

### District 2 - Western

#022 - William Gillett Academy, Charlottetown, LAB

Subject: Art

School data has 5 or fewer students. Data Course: ART TECHNOLOGIES 1201 withheld for reasons of confidentiality. # students in course: 4 **Public** School School School School School School **School Exam Final** VS VS VS VS VS VS Mark Mark Mark District Province District Province District Province **Average Score** School District 69.4 69.4 р р Province 72.0 72.0 **Percent of Passes** School District 89.0 89.0 р р р Province 91.0 91.0

#### Average Scores **Percent Passes** School Sch School Sch Dist Mark Dist Mark Prov Prov Public Sch Public Sch Dist Ex. Mark Dist Ex. Mark Prov Prov Final Sch Sch Final Dist Dist Mark Mark Prov Prov 90 20 30 40 50 60 70 80

Modification Time: 8:57:21AM

Modification Date: 1/20/2009 Source: Evaluation & Research 1

<sup>\*</sup> Data from the High School Certification System. The results from supplementary courses are not reflected in these results. All students obtaining a score of 48 or 49 on the final mark, were adjusted to 50 and are reflected in the Final Mark column.