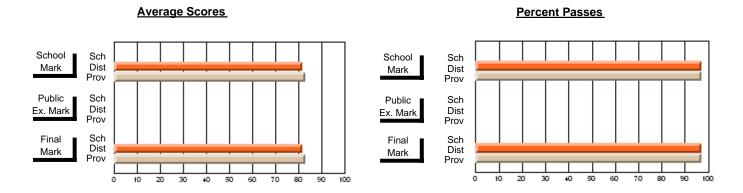

### District 2 - Western

#022 - William Gillett Academy, Charlottetown, LAB

Subject: Science

| "                                      |                |                          |                          | <b>-</b>               | with                     | <u>nheld for re</u> a    | s <u>ons of cor</u> | nfidential               | ity.                     |
|----------------------------------------|----------------|--------------------------|--------------------------|------------------------|--------------------------|--------------------------|---------------------|--------------------------|--------------------------|
| # students in course: 3  Average Score | School<br>Mark | School<br>vs<br>District | School<br>vs<br>Province | Public<br>Exam<br>Mark | School<br>vs<br>District | School<br>vs<br>Province | Final<br>Mark       | School<br>vs<br>District | School<br>vs<br>Province |
| School District                        | 71.8           |                          |                          |                        |                          |                          | 71.8                | - C                      | G                        |
| Province                               | 71.8           | P                        | q                        |                        |                          |                          | 71.8                | q                        | q                        |
| Percent of Passes                      |                |                          |                          |                        |                          |                          |                     |                          |                          |
| School                                 |                |                          |                          |                        |                          |                          |                     |                          |                          |
| District                               | 93.2           | р                        | р                        |                        |                          |                          | 93.2                | р                        | р                        |
| Province                               | 92.5           |                          |                          |                        |                          |                          | 92.5                |                          |                          |