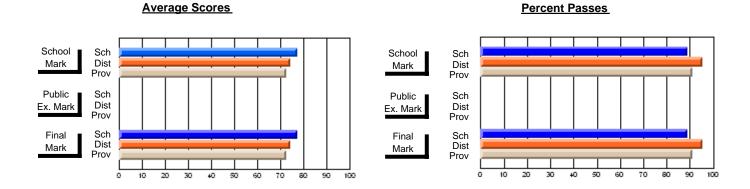

### District 2 - Western

#022 - William Gillett Academy, Charlottetown, LAB

Subject: Social Studies

| # students in course: 16       | School<br>Mark | School<br>vs<br>District | School<br>vs<br>Province | Public<br>Exam<br>Mark | School<br>vs<br>District | School<br>vs<br>Province | Final<br>Mark | School<br>vs<br>District | School<br>vs<br>Province |
|--------------------------------|----------------|--------------------------|--------------------------|------------------------|--------------------------|--------------------------|---------------|--------------------------|--------------------------|
| <u>Average Score</u><br>School | 78.7           |                          |                          |                        |                          |                          | 78.7          |                          |                          |
| District                       | 68.7           | q                        | р                        |                        |                          |                          | 68.7          | q                        | р                        |
| Province                       | 65.4           |                          |                          |                        |                          |                          | 65.4          |                          | 1                        |
| Percent of Passes              |                |                          |                          |                        |                          |                          |               |                          |                          |
| School                         | 93.8           |                          |                          |                        |                          |                          | 93.8          |                          |                          |
| District                       | 91.8           | р                        | р                        |                        |                          |                          | 91.8          | р                        | р                        |
| Province                       | 87.5           |                          |                          |                        |                          |                          | 87.5          |                          |                          |