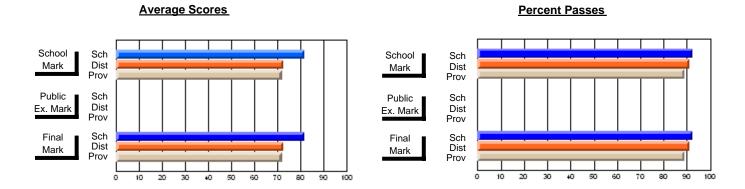

### District 2 - Western

#022 - William Gillett Academy, Charlottetown, LAB

Subject: French

| " · · · · · · · · · · · · · · · · · · · |                |                          |                          |                        | wit                      | <u>hheld for re</u> a    | sons of cor   | <u>nfidential</u>        | ity.                     |
|-----------------------------------------|----------------|--------------------------|--------------------------|------------------------|--------------------------|--------------------------|---------------|--------------------------|--------------------------|
| # students in course: 2                 | School<br>Mark | School<br>vs<br>District | School<br>vs<br>Province | Public<br>Exam<br>Mark | School<br>vs<br>District | School<br>vs<br>Province | Final<br>Mark | School<br>vs<br>District | School<br>vs<br>Province |
| <u>Average Score</u><br>School          |                |                          |                          |                        |                          |                          |               |                          |                          |
| District                                | 75.1           | q                        | q                        | 65.5                   | q                        | q                        | 70.5          | q                        | q                        |
| Province                                | 75.0           | ·                        | ·                        | 65.1                   | •                        |                          | 70.1          |                          | •                        |
| Percent of Passes                       |                |                          |                          |                        |                          |                          |               |                          |                          |
| School                                  |                |                          |                          |                        |                          |                          |               |                          |                          |
| District                                | 97.7           | р                        | р                        | 84.5                   | р                        | р                        | 96.0          | р                        | р                        |
| Province                                | 98.6           |                          |                          | 84.4                   |                          |                          | 96.1          |                          |                          |

#### **Average Scores** Percent Passes School Sch School Sch Dist Prov Mark Dist Mark Prov Public Sch Public Sch Dist Ex. Mark Dist Ex. Mark Prov Prov Final Sch Sch Final Dist Prov Dist Mark Mark Prov 50 60 70 80 90 10 20 30 40

Modification Time: 8:57:21AM

Modification Date: 1/20/2009

Source: Evaluation & Research

<sup>\*</sup> Data from the High School Certification System. The results from supplementary courses are not reflected in these results. All students obtaining a score of 48 or 49 on the final mark, were adjusted to 50 and are reflected in the Final Mark column.