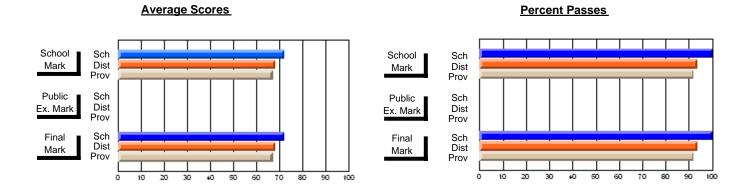

### District 2 - Western

#022 - William Gillett Academy, Charlottetown, LAB

**Subject: Family Studies** 

| # students in course: 12            | School<br>Mark   | School<br>vs<br>District | School<br>vs<br>Province |   | Public<br>Exam<br>Mark | School<br>vs<br>District | School<br>vs<br>Province | Final<br>Mark    | School<br>vs<br>District | School<br>vs<br>Province |
|-------------------------------------|------------------|--------------------------|--------------------------|---|------------------------|--------------------------|--------------------------|------------------|--------------------------|--------------------------|
| Average Score<br>School<br>District | <b>80.3</b> 74.3 | р                        | р                        | - |                        |                          |                          | <b>80.3</b> 74.3 | р                        | р                        |
| Province Percent of Passes          | 74.7             |                          |                          |   |                        |                          |                          | 74.7             |                          |                          |
| School                              | 100.0            |                          |                          |   |                        |                          |                          | 100.0            |                          |                          |
| District                            | 94.9             | р                        | р                        |   |                        |                          |                          | 94.9             | р                        | р                        |
| Province                            | 93.4             |                          |                          |   |                        |                          |                          | 93.5             |                          |                          |

#### **Average Scores** Percent Passes School Sch School Sch Dist Mark Dist Mark Prov Prov Public Sch Public Sch Dist Ex. Mark Dist Ex. Mark Prov Prov Final Sch Sch Final Dist Prov Dist Mark Mark Prov 50 60 90 20 40

Modification Time: 8:57:21AM

Modification Date: 1/20/2009

Source: Evaluation & Research

<sup>\*</sup> Data from the High School Certification System. The results from supplementary courses are not reflected in these results. All students obtaining a score of 48 or 49 on the final mark, were adjusted to 50 and are reflected in the Final Mark column.