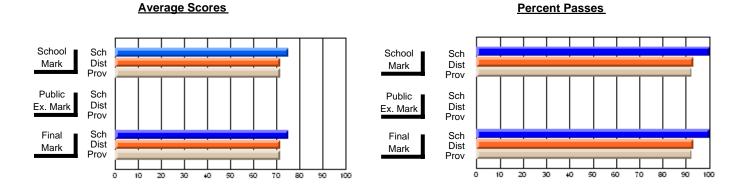

### District 2 - Western

#022 - William Gillett Academy, Charlottetown, LAB

Subject: French

| " · · · · · · · · · · · · · · · · · · · |                |                          |                          |                        | wit                      | <u>hheld for re</u> a    | sons of cor   | <u>nfidential</u>        | ity.                     |
|-----------------------------------------|----------------|--------------------------|--------------------------|------------------------|--------------------------|--------------------------|---------------|--------------------------|--------------------------|
| # students in course: 2                 | School<br>Mark | School<br>vs<br>District | School<br>vs<br>Province | Public<br>Exam<br>Mark | School<br>vs<br>District | School<br>vs<br>Province | Final<br>Mark | School<br>vs<br>District | School<br>vs<br>Province |
| <u>Average Score</u><br>School          |                |                          |                          |                        |                          |                          |               |                          |                          |
| District                                | 75.1           | q                        | q                        | 65.5                   | q                        | q                        | 70.5          | q                        | q                        |
| Province                                | 75.0           | ·                        | ·                        | 65.1                   | •                        |                          | 70.1          |                          | •                        |
| Percent of Passes                       |                |                          |                          |                        |                          |                          |               |                          |                          |
| School                                  |                |                          |                          |                        |                          |                          |               |                          |                          |
| District                                | 97.7           | р                        | р                        | 84.5                   | р                        | р                        | 96.0          | р                        | р                        |
| Province                                | 98.6           |                          |                          | 84.4                   |                          |                          | 96.1          |                          |                          |

#### **Average Scores** Percent Passes School Sch School Sch Dist Prov Mark Dist Mark Prov Public Sch Public Sch Dist Ex. Mark Dist Ex. Mark Prov Prov Final Sch Sch Final Dist Prov Dist Mark Mark Prov 50 60 70 80 90 10 20 30 40

Modification Time: 8:57:21AM

Modification Date: 1/20/2009

Source: Evaluation & Research

<sup>\*</sup> Data from the High School Certification System. The results from supplementary courses are not reflected in these results. All students obtaining a score of 48 or 49 on the final mark, were adjusted to 50 and are reflected in the Final Mark column.