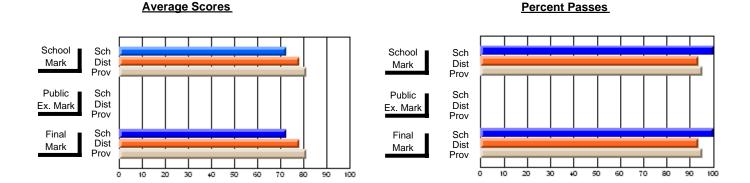

### District 2 - Western

#022 - William Gillett Academy, Charlottetown, LAB

**Subject: Family Studies** 

| # students in course: 12            | School<br>Mark   | School<br>vs<br>District | School<br>vs<br>Province |   | Public<br>Exam<br>Mark | School<br>vs<br>District | School<br>vs<br>Province | Final<br>Mark    | School<br>vs<br>District | School<br>vs<br>Province |
|-------------------------------------|------------------|--------------------------|--------------------------|---|------------------------|--------------------------|--------------------------|------------------|--------------------------|--------------------------|
| Average Score<br>School<br>District | <b>80.3</b> 74.3 | р                        | р                        | - |                        |                          |                          | <b>80.3</b> 74.3 | р                        | р                        |
| Province Percent of Passes          | 74.7             |                          |                          |   |                        |                          |                          | 74.7             |                          |                          |
| School                              | 100.0            |                          |                          |   |                        |                          |                          | 100.0            |                          |                          |
| District                            | 94.9             | р                        | р                        |   |                        |                          |                          | 94.9             | р                        | р                        |
| Province                            | 93.4             |                          |                          |   |                        |                          |                          | 93.5             |                          |                          |

#### **Average Scores** Percent Passes School Sch School Sch Dist Mark Dist Mark Prov Prov Public Sch Public Sch Dist Ex. Mark Dist Ex. Mark Prov Prov Final Sch Sch Final Dist Prov Dist Mark Mark Prov 50 60 90 20 40

Modification Time: 8:57:21AM

Modification Date: 1/20/2009

Source: Evaluation & Research

<sup>\*</sup> Data from the High School Certification System. The results from supplementary courses are not reflected in these results. All students obtaining a score of 48 or 49 on the final mark, were adjusted to 50 and are reflected in the Final Mark column.