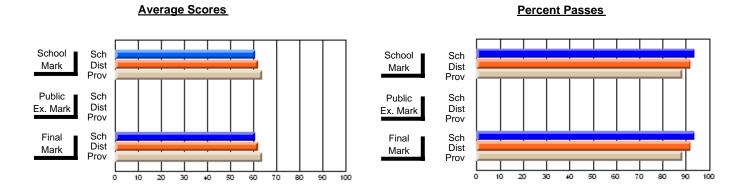

### District 2 - Western

#022 - William Gillett Academy, Charlottetown, LAB

Subject: Art

School data has 5 or fewer students. Data Course: ART TECHNOLOGIES 1201 withheld for reasons of confidentiality. # students in course: 4 **Public** School School School School School School **School Exam Final** VS VS VS VS VS VS Mark Mark Mark District Province District Province District Province **Average Score** School District 69.4 69.4 р р Province 72.0 72.0 **Percent of Passes** School District 89.0 89.0 р р р Province 91.0 91.0

#### Average Scores **Percent Passes** School Sch School Sch Dist Mark Dist Mark Prov Prov Public Sch Public Sch Dist Ex. Mark Dist Ex. Mark Prov Prov Final Sch Sch Final Dist Dist Mark Mark Prov Prov 90 20 30 40 50 60 70 80

Modification Time: 8:57:21AM

Modification Date: 1/20/2009 Source: Evaluation & Research 1

<sup>\*</sup> Data from the High School Certification System. The results from supplementary courses are not reflected in these results. All students obtaining a score of 48 or 49 on the final mark, were adjusted to 50 and are reflected in the Final Mark column.