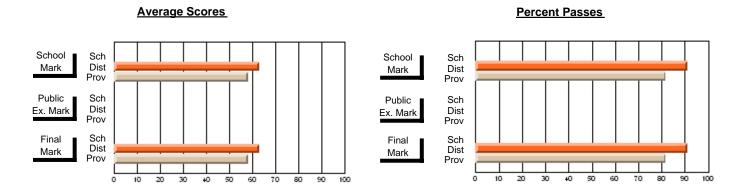

### District 2 - Western

#023 - Sacred Heart AG, Conche

Grades:

Subject: French

| Course: FRENCH 3200            |                |                          |                          | J                      |                          | nool data ha:<br>h <u>held for re</u> a |               |                          |                          |
|--------------------------------|----------------|--------------------------|--------------------------|------------------------|--------------------------|-----------------------------------------|---------------|--------------------------|--------------------------|
| # students in course: 1        | School<br>Mark | School<br>vs<br>District | School<br>vs<br>Province | Public<br>Exam<br>Mark | School<br>vs<br>District | School<br>vs<br>Province                | Final<br>Mark | School<br>vs<br>District | School<br>vs<br>Province |
| <u>Average Score</u><br>School |                |                          |                          |                        |                          |                                         |               |                          |                          |
| District                       | 75.1           | q                        | q                        | 65.5                   | р                        | р                                       | 70.5          | р                        | p                        |
| Province                       | 75.0           | ч                        | 9                        | 65.1                   | Р                        | Р                                       | 70.1          | Р                        | Р                        |
| Percent of Passes              |                |                          |                          |                        |                          |                                         |               |                          |                          |
| School                         |                |                          |                          |                        |                          |                                         |               |                          |                          |
| District                       | 97.7           | р                        | р                        | 84.5                   | р                        | р                                       | 96.0          | р                        | р                        |
| Province                       | 98.6           |                          |                          | 84.4                   |                          |                                         | 96.1          |                          |                          |