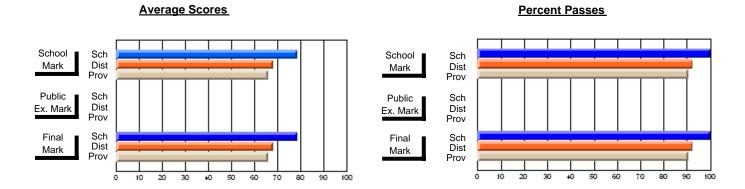

### District 2 - Western

#022 - William Gillett Academy, Charlottetown, LAB

Subject: Health

| # students in course: 15 | School<br>Mark | School<br>vs<br>District | School<br>vs<br>Province | Public<br>Exam<br>Mark | School<br>vs<br>District | School<br>vs<br>Province | Final<br>Mark | School<br>vs<br>District | School<br>vs<br>Province |
|--------------------------|----------------|--------------------------|--------------------------|------------------------|--------------------------|--------------------------|---------------|--------------------------|--------------------------|
| Average Score            |                |                          |                          |                        |                          |                          |               |                          |                          |
| School                   | 82.3           |                          |                          |                        |                          |                          | 82.3          |                          |                          |
| District                 | 72.0           | р                        | р                        |                        |                          |                          | 72.0          | р                        | р                        |
| Province                 | 72.0           |                          |                          |                        |                          |                          | 72.0          |                          |                          |
| Percent of Passes        |                |                          |                          |                        |                          |                          |               |                          |                          |
| School                   | 93.3           |                          |                          |                        |                          |                          | 93.3          |                          |                          |
| District                 | 95.6           | q                        | q                        |                        |                          |                          | 95.6          | q                        | q                        |
| Province                 | 93.4           |                          |                          |                        |                          |                          | 93.4          |                          |                          |

#### Percent Passes **Average Scores** School Sch School Sch Mark Dist Dist Mark Prov Prov Public Sch Public Sch Dist Ex. Mark Dist Ex. Mark Prov Prov Final Sch Sch Final Dist Prov Dist Mark Mark Prov 50 60 80 90 20 40 70

Modification Time: 8:57:21AM

Modification Date: 1/20/2009 Source: Evaluation & Research 6

<sup>\*</sup> Data from the High School Certification System. The results from supplementary courses are not reflected in these results. All students obtaining a score of 48 or 49 on the final mark, were adjusted to 50 and are reflected in the Final Mark column.