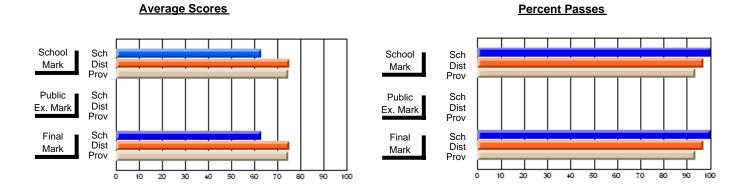

### District 2 - Western

#022 - William Gillett Academy, Charlottetown, LAB

Subject: Art

| H standards in severe 4        |                |                          |                          |                        | with                     | <u>hheld for re</u> a    | sons of cor   | nfidential               | ity.                     |
|--------------------------------|----------------|--------------------------|--------------------------|------------------------|--------------------------|--------------------------|---------------|--------------------------|--------------------------|
| # students in course: 1        | School<br>Mark | School<br>vs<br>District | School<br>vs<br>Province | Public<br>Exam<br>Mark | School<br>vs<br>District | School<br>vs<br>Province | Final<br>Mark | School<br>vs<br>District | School<br>vs<br>Province |
| <u>Average Score</u><br>School |                |                          |                          |                        |                          |                          |               |                          |                          |
| District                       | 76.0           | р                        | р                        |                        |                          |                          | 76.0          | q                        | q                        |
| Province                       | 76.3           | •                        | •                        |                        |                          |                          | 76.3          |                          |                          |
| Percent of Passes              |                |                          |                          |                        |                          |                          |               |                          |                          |
| School                         |                |                          |                          |                        |                          |                          |               |                          |                          |
| District                       | 93.5           | р                        | р                        |                        |                          |                          | 93.5          | р                        | р                        |
| Province                       | 94.4           |                          |                          |                        |                          |                          | 94.4          |                          |                          |

#### **Average Scores** Percent Passes School Sch School Sch Dist Mark Dist Mark Prov Prov Public Sch Public Sch Dist Ex. Mark Dist Ex. Mark Prov Prov Final Sch Sch Final Dist Prov Dist Mark Mark Prov 50 60 70 90 20 40 80

Modification Time: 8:57:21AM

Modification Date: 1/20/2009

Source: Evaluation & Research

<sup>\*</sup> Data from the High School Certification System. The results from supplementary courses are not reflected in these results. All students obtaining a score of 48 or 49 on the final mark, were adjusted to 50 and are reflected in the Final Mark column.