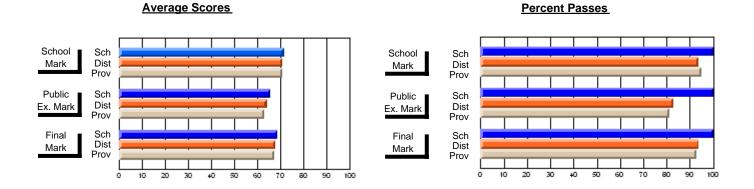

### District 2 - Western

#022 - William Gillett Academy, Charlottetown, LAB

Subject: French

| " · · · · · · · · · · · · · · · · · · · |                |                          |                          |                        | wit                      | <u>hheld for re</u> a    | sons of cor   | <u>nfidential</u>        | ity.                     |
|-----------------------------------------|----------------|--------------------------|--------------------------|------------------------|--------------------------|--------------------------|---------------|--------------------------|--------------------------|
| # students in course: 2                 | School<br>Mark | School<br>vs<br>District | School<br>vs<br>Province | Public<br>Exam<br>Mark | School<br>vs<br>District | School<br>vs<br>Province | Final<br>Mark | School<br>vs<br>District | School<br>vs<br>Province |
| <u>Average Score</u><br>School          |                |                          |                          |                        |                          |                          |               |                          |                          |
| District                                | 75.1           | q                        | q                        | 65.5                   | q                        | q                        | 70.5          | q                        | q                        |
| Province                                | 75.0           | ·                        | ·                        | 65.1                   | •                        |                          | 70.1          |                          | •                        |
| Percent of Passes                       |                |                          |                          |                        |                          |                          |               |                          |                          |
| School                                  |                |                          |                          |                        |                          |                          |               |                          |                          |
| District                                | 97.7           | р                        | р                        | 84.5                   | р                        | р                        | 96.0          | р                        | р                        |
| Province                                | 98.6           |                          |                          | 84.4                   |                          |                          | 96.1          |                          |                          |

#### **Average Scores** Percent Passes School Sch School Sch Dist Prov Mark Dist Mark Prov Public Sch Public Sch Dist Ex. Mark Dist Ex. Mark Prov Prov Final Sch Sch Final Dist Prov Dist Mark Mark Prov 50 60 70 80 90 10 20 30 40

Modification Time: 8:57:21AM

Modification Date: 1/20/2009

Source: Evaluation & Research

<sup>\*</sup> Data from the High School Certification System. The results from supplementary courses are not reflected in these results. All students obtaining a score of 48 or 49 on the final mark, were adjusted to 50 and are reflected in the Final Mark column.