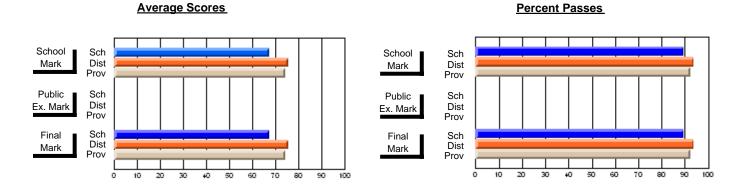

### District 2 - Western

#022 - William Gillett Academy, Charlottetown, LAB

Subject: French

| " · · · · · · · · · · · · · · · · · · · |                |                          |                          |                        | wit                      | <u>hheld for re</u> a    | sons of cor   | <u>nfidential</u>        | ity.                     |
|-----------------------------------------|----------------|--------------------------|--------------------------|------------------------|--------------------------|--------------------------|---------------|--------------------------|--------------------------|
| # students in course: 2                 | School<br>Mark | School<br>vs<br>District | School<br>vs<br>Province | Public<br>Exam<br>Mark | School<br>vs<br>District | School<br>vs<br>Province | Final<br>Mark | School<br>vs<br>District | School<br>vs<br>Province |
| <u>Average Score</u><br>School          |                |                          |                          |                        |                          |                          |               |                          |                          |
| District                                | 75.1           | q                        | q                        | 65.5                   | q                        | q                        | 70.5          | q                        | q                        |
| Province                                | 75.0           | ·                        | ·                        | 65.1                   | •                        |                          | 70.1          |                          | •                        |
| Percent of Passes                       |                |                          |                          |                        |                          |                          |               |                          |                          |
| School                                  |                |                          |                          |                        |                          |                          |               |                          |                          |
| District                                | 97.7           | р                        | р                        | 84.5                   | р                        | р                        | 96.0          | р                        | р                        |
| Province                                | 98.6           |                          |                          | 84.4                   |                          |                          | 96.1          |                          |                          |

#### **Average Scores** Percent Passes School Sch School Sch Dist Prov Mark Dist Mark Prov Public Sch Public Sch Dist Ex. Mark Dist Ex. Mark Prov Prov Final Sch Sch Final Dist Prov Dist Mark Mark Prov 50 60 70 80 90 10 20 30 40

Modification Time: 8:57:21AM

Modification Date: 1/20/2009

Source: Evaluation & Research

<sup>\*</sup> Data from the High School Certification System. The results from supplementary courses are not reflected in these results. All students obtaining a score of 48 or 49 on the final mark, were adjusted to 50 and are reflected in the Final Mark column.