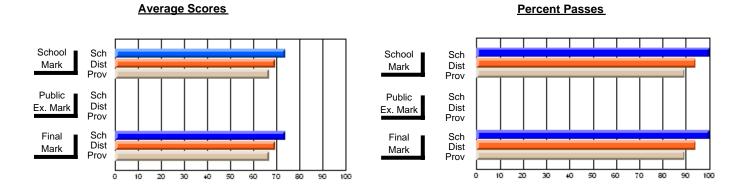

### District 2 - Western

#022 - William Gillett Academy, Charlottetown, LAB

**Subject: Family Studies** 

| # students in course: 12            | School<br>Mark   | School<br>vs<br>District | School<br>vs<br>Province |   | Public<br>Exam<br>Mark | School<br>vs<br>District | School<br>vs<br>Province | Final<br>Mark    | School<br>vs<br>District | School<br>vs<br>Province |
|-------------------------------------|------------------|--------------------------|--------------------------|---|------------------------|--------------------------|--------------------------|------------------|--------------------------|--------------------------|
| Average Score<br>School<br>District | <b>80.3</b> 74.3 | р                        | р                        | - |                        |                          |                          | <b>80.3</b> 74.3 | р                        | р                        |
| Province Percent of Passes          | 74.7             |                          |                          |   |                        |                          |                          | 74.7             |                          |                          |
| School                              | 100.0            |                          |                          |   |                        |                          |                          | 100.0            |                          |                          |
| District                            | 94.9             | р                        | р                        |   |                        |                          |                          | 94.9             | р                        | р                        |
| Province                            | 93.4             |                          |                          |   |                        |                          |                          | 93.5             |                          |                          |