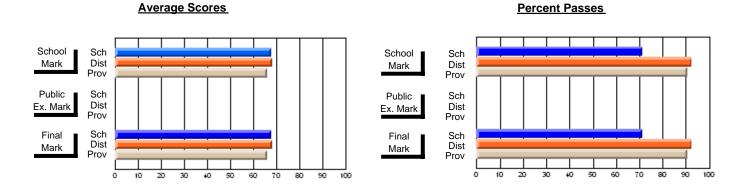

### District 2 - Western

#022 - William Gillett Academy, Charlottetown, LAB

Subject: French

| " · · · · · · · · · · · · · · · · · · · |                |                          |                          |                        | wit                      | <u>hheld for re</u> a    | sons of cor   | <u>nfidential</u>        | ity.                     |
|-----------------------------------------|----------------|--------------------------|--------------------------|------------------------|--------------------------|--------------------------|---------------|--------------------------|--------------------------|
| # students in course: 2                 | School<br>Mark | School<br>vs<br>District | School<br>vs<br>Province | Public<br>Exam<br>Mark | School<br>vs<br>District | School<br>vs<br>Province | Final<br>Mark | School<br>vs<br>District | School<br>vs<br>Province |
| <u>Average Score</u><br>School          |                |                          |                          |                        |                          |                          |               |                          |                          |
| District                                | 75.1           | q                        | q                        | 65.5                   | q                        | q                        | 70.5          | q                        | q                        |
| Province                                | 75.0           | ·                        | ·                        | 65.1                   | •                        |                          | 70.1          |                          | •                        |
| Percent of Passes                       |                |                          |                          |                        |                          |                          |               |                          |                          |
| School                                  |                |                          |                          |                        |                          |                          |               |                          |                          |
| District                                | 97.7           | р                        | р                        | 84.5                   | р                        | р                        | 96.0          | р                        | р                        |
| Province                                | 98.6           |                          |                          | 84.4                   |                          |                          | 96.1          |                          |                          |

#### **Average Scores** Percent Passes School Sch School Sch Dist Prov Mark Dist Mark Prov Public Sch Public Sch Dist Ex. Mark Dist Ex. Mark Prov Prov Final Sch Sch Final Dist Prov Dist Mark Mark Prov 50 60 70 80 90 10 20 30 40