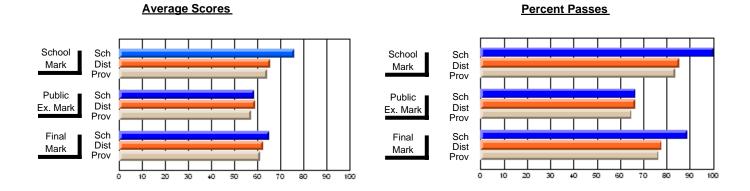

### District 2 - Western

#022 - William Gillett Academy, Charlottetown, LAB

**Subject: Science** 

|                         |                |                          |                          | <b>-</b>               |                          |                          |               |                          |                          |
|-------------------------|----------------|--------------------------|--------------------------|------------------------|--------------------------|--------------------------|---------------|--------------------------|--------------------------|
| # students in course: 8 | School<br>Mark | School<br>vs<br>District | School<br>vs<br>Province | Public<br>Exam<br>Mark | School<br>vs<br>District | School<br>vs<br>Province | Final<br>Mark | School<br>vs<br>District | School<br>vs<br>Province |
| Average Score           |                |                          |                          |                        |                          |                          |               |                          |                          |
| School                  | 74.6           |                          |                          | 55.4                   |                          |                          | 61.3          |                          |                          |
| District                | 66.6           | р                        | p                        | 60.0                   | q                        | q                        | 63.4          | q                        | q                        |
| Province                | 67.0           |                          |                          | 61.2                   |                          |                          | 64.3          |                          |                          |
| Percent of Passes       |                |                          |                          |                        |                          |                          |               |                          |                          |
| School                  | 100.0          |                          |                          | 62.5                   |                          |                          | 100.0         |                          |                          |
| District                | 92.4           | р                        | р                        | 72.7                   | q                        | q                        | 87.4          | р                        | р                        |
| Province                | 90.4           |                          |                          | 77.1                   |                          |                          | 88.5          |                          |                          |

#### **Average Scores** Percent Passes School Sch School Sch Dist Mark Dist Mark Prov Prov Public Sch Public Sch Dist Ex. Mark Dist Ex. Mark Prov Prov Final Sch Sch Final Dist Prov Dist Mark Mark Prov 50 70 80 90 10 20 30 40 60

Modification Time: 8:57:21AM

Modification Date: 1/20/2009

Source: Evaluation & Research

<sup>\*</sup> Data from the High School Certification System. The results from supplementary courses are not reflected in these results. All students obtaining a score of 48 or 49 on the final mark, were adjusted to 50 and are reflected in the Final Mark column.