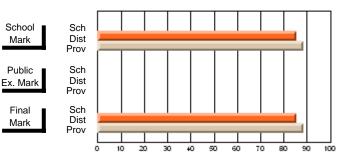

### District 2 - Western

#023 - Sacred Heart AG, Conche

Grades:

Subject: Art

| # students in course: 7 | School<br>Mark      | School<br>vs<br>District | School<br>vs<br>Province | Public<br>Exam<br>Mark | School<br>vs<br>District | School<br>vs<br>Province | Final<br>Mark    | School<br>vs<br>District | School<br>vs<br>Province |
|-------------------------|---------------------|--------------------------|--------------------------|------------------------|--------------------------|--------------------------|------------------|--------------------------|--------------------------|
| Average Score           |                     |                          |                          |                        |                          |                          |                  |                          |                          |
| School<br>District      | <b>90.0</b><br>69.4 | р                        | р                        |                        |                          |                          | <b>90.0</b> 69.4 | р                        | q                        |
| Province                | 72.0                |                          | ·                        |                        |                          |                          | 72.0             | •                        |                          |
| Percent of Passes       |                     |                          |                          |                        |                          |                          |                  |                          |                          |
| School                  | 100.0               |                          |                          |                        |                          |                          | 100.0            |                          |                          |
| District                | 89.0                | р                        | р                        |                        |                          |                          | 89.0             | р                        | р                        |
| Province                | 91.0                |                          |                          |                        |                          |                          | 91.0             |                          |                          |

Modification Time: 8:57:21AM

Modification Date: 1/20/2009 Source: Evaluation & Research

<sup>\*</sup> Data from the High School Certification System. The results from supplementary courses are not reflected in these results. All students obtaining a score of 48 or 49 on the final mark, were adjusted to 50 and are reflected in the Final Mark column.