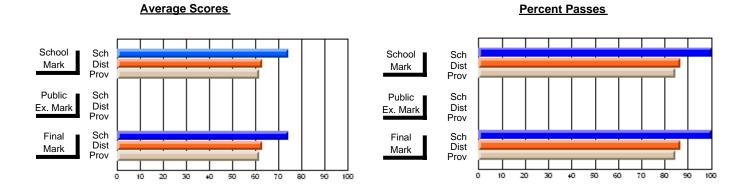

### District 2 - Western

#022 - William Gillett Academy, Charlottetown, LAB

Subject: French

| " · · · · · · · · · · · · · · · · · · · |                |                          |                          |                        | wit                      | <u>hheld for re</u> a    | sons of cor   | <u>nfidential</u>        | ity.                     |
|-----------------------------------------|----------------|--------------------------|--------------------------|------------------------|--------------------------|--------------------------|---------------|--------------------------|--------------------------|
| # students in course: 2                 | School<br>Mark | School<br>vs<br>District | School<br>vs<br>Province | Public<br>Exam<br>Mark | School<br>vs<br>District | School<br>vs<br>Province | Final<br>Mark | School<br>vs<br>District | School<br>vs<br>Province |
| <u>Average Score</u><br>School          |                |                          |                          |                        |                          |                          |               |                          |                          |
| District                                | 75.1           | q                        | q                        | 65.5                   | q                        | q                        | 70.5          | q                        | q                        |
| Province                                | 75.0           | ·                        | ·                        | 65.1                   | •                        |                          | 70.1          |                          | •                        |
| Percent of Passes                       |                |                          |                          |                        |                          |                          |               |                          |                          |
| School                                  |                |                          |                          |                        |                          |                          |               |                          |                          |
| District                                | 97.7           | р                        | р                        | 84.5                   | р                        | р                        | 96.0          | р                        | р                        |
| Province                                | 98.6           |                          |                          | 84.4                   |                          |                          | 96.1          |                          |                          |

#### **Average Scores** Percent Passes School Sch School Sch Dist Prov Mark Dist Mark Prov Public Sch Public Sch Dist Ex. Mark Dist Ex. Mark Prov Prov Final Sch Sch Final Dist Prov Dist Mark Mark Prov 50 60 70 80 90 10 20 30 40

Modification Time: 8:57:21AM

Modification Date: 1/20/2009

Source: Evaluation & Research

<sup>\*</sup> Data from the High School Certification System. The results from supplementary courses are not reflected in these results. All students obtaining a score of 48 or 49 on the final mark, were adjusted to 50 and are reflected in the Final Mark column.