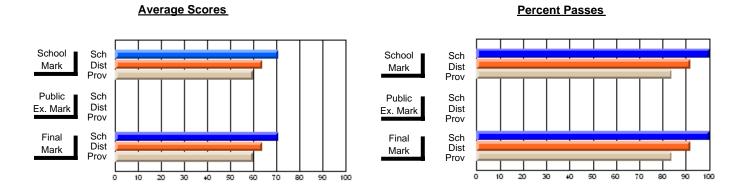

### District 2 - Western

#022 - William Gillett Academy, Charlottetown, LAB

Subject: Art

School data has 5 or fewer students. Data Course: ART TECHNOLOGIES 1201 withheld for reasons of confidentiality. # students in course: 4 **Public** School School School School School School **School Exam Final** VS VS VS VS VS VS Mark Mark Mark District Province District Province District Province **Average Score** School District 69.4 69.4 р р Province 72.0 72.0 **Percent of Passes** School District 89.0 89.0 р р р Province 91.0 91.0

#### Average Scores **Percent Passes** School Sch School Sch Dist Mark Dist Mark Prov Prov Public Sch Public Sch Dist Ex. Mark Dist Ex. Mark Prov Prov Final Sch Sch Final Dist Dist Mark Mark Prov Prov 90 20 30 40 50 60 70 80

Modification Time: 8:57:21AM

Modification Date: 1/20/2009 Source: Evaluation & Research 1

<sup>\*</sup> Data from the High School Certification System. The results from supplementary courses are not reflected in these results. All students obtaining a score of 48 or 49 on the final mark, were adjusted to 50 and are reflected in the Final Mark column.