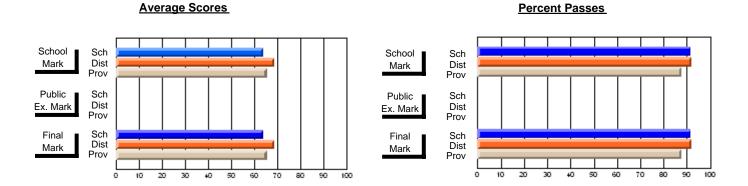

### District 2 - Western

#022 - William Gillett Academy, Charlottetown, LAB

**Subject: Family Studies** 

| # students in course: 12            | School<br>Mark   | School<br>vs<br>District | School<br>vs<br>Province |   | Public<br>Exam<br>Mark | School<br>vs<br>District | School<br>vs<br>Province | Final<br>Mark    | School<br>vs<br>District | School<br>vs<br>Province |
|-------------------------------------|------------------|--------------------------|--------------------------|---|------------------------|--------------------------|--------------------------|------------------|--------------------------|--------------------------|
| Average Score<br>School<br>District | <b>80.3</b> 74.3 | р                        | р                        | - |                        |                          |                          | <b>80.3</b> 74.3 | р                        | р                        |
| Province Percent of Passes          | 74.7             |                          |                          |   |                        |                          |                          | 74.7             |                          |                          |
| School                              | 100.0            |                          |                          |   |                        |                          |                          | 100.0            |                          |                          |
| District                            | 94.9             | р                        | р                        |   |                        |                          |                          | 94.9             | р                        | р                        |
| Province                            | 93.4             |                          |                          |   |                        |                          |                          | 93.5             |                          |                          |

#### **Average Scores** Percent Passes School Sch School Sch Dist Mark Dist Mark Prov Prov Public Sch Public Sch Dist Ex. Mark Dist Ex. Mark Prov Prov Final Sch Sch Final Dist Prov Dist Mark Mark Prov 50 60 90 20 40

Modification Time: 8:57:21AM

Modification Date: 1/20/2009

Source: Evaluation & Research

<sup>\*</sup> Data from the High School Certification System. The results from supplementary courses are not reflected in these results. All students obtaining a score of 48 or 49 on the final mark, were adjusted to 50 and are reflected in the Final Mark column.