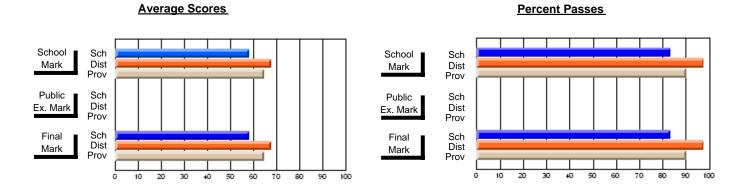

### District 2 - Western

#022 - William Gillett Academy, Charlottetown, LAB

Subject: Art

| H standards in severe 4        |                |                          |                          |                        | with                     | <u>hheld for re</u> a    | sons of cor   | nfidential               | ity.                     |
|--------------------------------|----------------|--------------------------|--------------------------|------------------------|--------------------------|--------------------------|---------------|--------------------------|--------------------------|
| # students in course: 1        | School<br>Mark | School<br>vs<br>District | School<br>vs<br>Province | Public<br>Exam<br>Mark | School<br>vs<br>District | School<br>vs<br>Province | Final<br>Mark | School<br>vs<br>District | School<br>vs<br>Province |
| <u>Average Score</u><br>School |                |                          |                          |                        |                          |                          |               |                          |                          |
| District                       | 76.0           | р                        | р                        |                        |                          |                          | 76.0          | q                        | q                        |
| Province                       | 76.3           | •                        | •                        |                        |                          |                          | 76.3          |                          |                          |
| Percent of Passes              |                |                          |                          |                        |                          |                          |               |                          |                          |
| School                         |                |                          |                          |                        |                          |                          |               |                          |                          |
| District                       | 93.5           | р                        | р                        |                        |                          |                          | 93.5          | р                        | р                        |
| Province                       | 94.4           |                          |                          |                        |                          |                          | 94.4          |                          |                          |

#### **Average Scores** Percent Passes School Sch School Sch Dist Mark Dist Mark Prov Prov Public Sch Public Sch Dist Ex. Mark Dist Ex. Mark Prov Prov Final Sch Sch Final Dist Prov Dist Mark Mark Prov 50 60 70 90 20 40 80

Modification Time: 8:57:21AM

Modification Date: 1/20/2009

Source: Evaluation & Research

<sup>\*</sup> Data from the High School Certification System. The results from supplementary courses are not reflected in these results. All students obtaining a score of 48 or 49 on the final mark, were adjusted to 50 and are reflected in the Final Mark column.