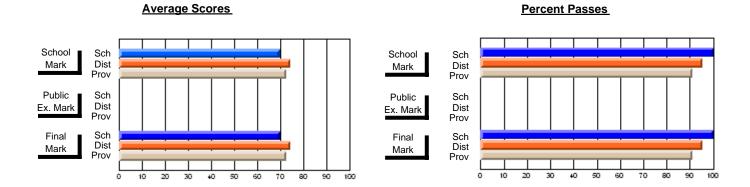

### District 2 - Western

#022 - William Gillett Academy, Charlottetown, LAB

Subject: Science

| # students in course: 6 | School<br>Mark | School<br>vs<br>District | School<br>vs<br>Province | Public<br>Exam<br>Mark | School<br>vs<br>District | School<br>vs<br>Province | Final<br>Mark | School<br>vs<br>District | School<br>vs<br>Province |
|-------------------------|----------------|--------------------------|--------------------------|------------------------|--------------------------|--------------------------|---------------|--------------------------|--------------------------|
| Average Score           |                |                          |                          |                        |                          |                          |               |                          |                          |
| School                  | 73.8           |                          |                          |                        |                          |                          | 73.8          |                          |                          |
| District                | 69.4           | р                        | р                        |                        |                          |                          | 69.4          | р                        | р                        |
| Province                | 67.0           |                          |                          |                        |                          |                          | 67.0          |                          |                          |
| Percent of Passes       |                |                          |                          |                        |                          |                          |               |                          |                          |
| School                  | 100.0          |                          |                          |                        |                          |                          | 100.0         |                          |                          |
| District                | 94.3           | р                        | р                        |                        |                          |                          | 94.3          | р                        | р                        |
| Province                | 89.5           |                          |                          |                        |                          |                          | 89.5          |                          |                          |

#### Percent Passes **Average Scores** School Sch School Sch Mark Dist Dist Mark Prov Prov Public Sch Public Sch Dist Ex. Mark Dist Ex. Mark Prov Prov Final Sch Sch Final Dist Prov Dist Mark Mark Prov 50 60 80 90 20 40 70

Modification Time: 8:57:21AM

Modification Date: 1/20/2009

Source: Evaluation & Research

<sup>\*</sup> Data from the High School Certification System. The results from supplementary courses are not reflected in these results. All students obtaining a score of 48 or 49 on the final mark, were adjusted to 50 and are reflected in the Final Mark column.