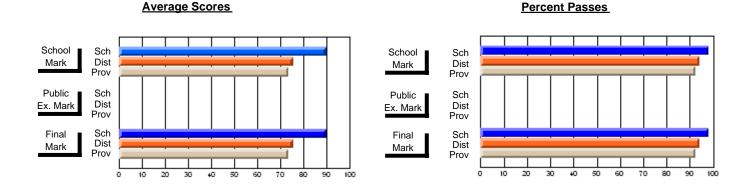

### District 2 - Western

#022 - William Gillett Academy, Charlottetown, LAB

Subject: French

| " · · · · · · · · · · · · · · · · · · · |                |                          |                          |                        | wit                      | <u>hheld for re</u> a    | sons of cor   | <u>nfidential</u>        | ity.                     |
|-----------------------------------------|----------------|--------------------------|--------------------------|------------------------|--------------------------|--------------------------|---------------|--------------------------|--------------------------|
| # students in course: 2                 | School<br>Mark | School<br>vs<br>District | School<br>vs<br>Province | Public<br>Exam<br>Mark | School<br>vs<br>District | School<br>vs<br>Province | Final<br>Mark | School<br>vs<br>District | School<br>vs<br>Province |
| <u>Average Score</u><br>School          |                |                          |                          |                        |                          |                          |               |                          |                          |
| District                                | 75.1           | q                        | q                        | 65.5                   | q                        | q                        | 70.5          | q                        | q                        |
| Province                                | 75.0           | ·                        | ·                        | 65.1                   | •                        |                          | 70.1          |                          | •                        |
| Percent of Passes                       |                |                          |                          |                        |                          |                          |               |                          |                          |
| School                                  |                |                          |                          |                        |                          |                          |               |                          |                          |
| District                                | 97.7           | р                        | р                        | 84.5                   | р                        | р                        | 96.0          | р                        | р                        |
| Province                                | 98.6           |                          |                          | 84.4                   |                          |                          | 96.1          |                          |                          |

#### **Average Scores** Percent Passes School Sch School Sch Dist Prov Mark Dist Mark Prov Public Sch Public Sch Dist Ex. Mark Dist Ex. Mark Prov Prov Final Sch Sch Final Dist Prov Dist Mark Mark Prov 50 60 70 80 90 10 20 30 40