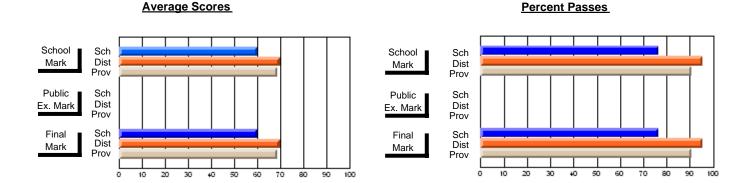

### District 2 - Western

#022 - William Gillett Academy, Charlottetown, LAB

Subject: Art

| H standards in severe 4        |                |                          |                          |                        | with                     | <u>hheld for re</u> a    | sons of cor   | nfidential               | ity.                     |
|--------------------------------|----------------|--------------------------|--------------------------|------------------------|--------------------------|--------------------------|---------------|--------------------------|--------------------------|
| # students in course: 1        | School<br>Mark | School<br>vs<br>District | School<br>vs<br>Province | Public<br>Exam<br>Mark | School<br>vs<br>District | School<br>vs<br>Province | Final<br>Mark | School<br>vs<br>District | School<br>vs<br>Province |
| <u>Average Score</u><br>School |                |                          |                          |                        |                          |                          |               |                          |                          |
| District                       | 76.0           | р                        | р                        |                        |                          |                          | 76.0          | q                        | q                        |
| Province                       | 76.3           | •                        | •                        |                        |                          |                          | 76.3          |                          |                          |
| Percent of Passes              |                |                          |                          |                        |                          |                          |               |                          |                          |
| School                         |                |                          |                          |                        |                          |                          |               |                          |                          |
| District                       | 93.5           | р                        | р                        |                        |                          |                          | 93.5          | р                        | р                        |
| Province                       | 94.4           |                          |                          |                        |                          |                          | 94.4          |                          |                          |

#### **Average Scores** Percent Passes School Sch School Sch Dist Mark Dist Mark Prov Prov Public Sch Public Sch Dist Ex. Mark Dist Ex. Mark Prov Prov Final Sch Sch Final Dist Prov Dist Mark Mark Prov 50 60 70 90 20 40 80