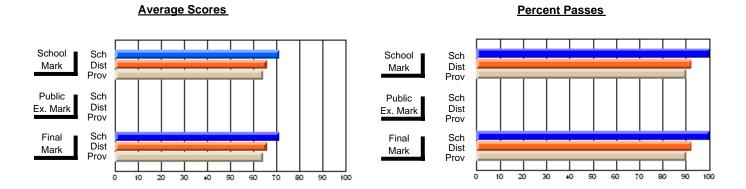

### District 2 - Western

#022 - William Gillett Academy, Charlottetown, LAB

Subject: Art

School data has 5 or fewer students. Data Course: ART TECHNOLOGIES 1201 withheld for reasons of confidentiality. # students in course: 4 **Public** School School School School School School **School Exam Final** VS VS VS VS VS VS Mark Mark Mark District Province District Province District Province **Average Score** School District 69.4 69.4 р р Province 72.0 72.0 **Percent of Passes** School District 89.0 89.0 р р р Province 91.0 91.0

#### Average Scores **Percent Passes** School Sch School Sch Dist Mark Dist Mark Prov Prov Public Sch Public Sch Dist Ex. Mark Dist Ex. Mark Prov Prov Final Sch Sch Final Dist Dist Mark Mark Prov Prov 90 20 30 40 50 60 70 80

Modification Time: 8:57:21AM

Modification Date: 1/20/2009 Source: Evaluation & Research 1

<sup>\*</sup> Data from the High School Certification System. The results from supplementary courses are not reflected in these results. All students obtaining a score of 48 or 49 on the final mark, were adjusted to 50 and are reflected in the Final Mark column.