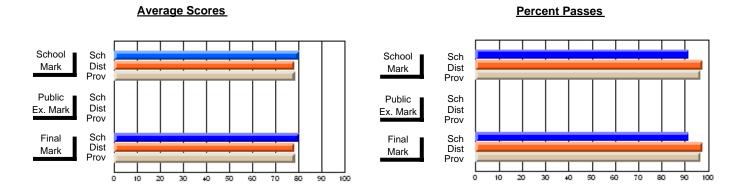

### District 2 - Western

#022 - William Gillett Academy, Charlottetown, LAB

Subject: Art

| H standards in severe 4        |                |                          |                          |                        | with                     | <u>hheld for re</u> a    | sons of cor   | nfidential               | ity.                     |
|--------------------------------|----------------|--------------------------|--------------------------|------------------------|--------------------------|--------------------------|---------------|--------------------------|--------------------------|
| # students in course: 1        | School<br>Mark | School<br>vs<br>District | School<br>vs<br>Province | Public<br>Exam<br>Mark | School<br>vs<br>District | School<br>vs<br>Province | Final<br>Mark | School<br>vs<br>District | School<br>vs<br>Province |
| <u>Average Score</u><br>School |                |                          |                          |                        |                          |                          |               |                          |                          |
| District                       | 76.0           | р                        | р                        |                        |                          |                          | 76.0          | q                        | q                        |
| Province                       | 76.3           | •                        | •                        |                        |                          |                          | 76.3          |                          |                          |
| Percent of Passes              |                |                          |                          |                        |                          |                          |               |                          |                          |
| School                         |                |                          |                          |                        |                          |                          |               |                          |                          |
| District                       | 93.5           | р                        | р                        |                        |                          |                          | 93.5          | р                        | р                        |
| Province                       | 94.4           |                          |                          |                        |                          |                          | 94.4          |                          |                          |

#### **Average Scores** Percent Passes School Sch School Sch Dist Mark Dist Mark Prov Prov Public Sch Public Sch Dist Ex. Mark Dist Ex. Mark Prov Prov Final Sch Sch Final Dist Prov Dist Mark Mark Prov 50 60 70 90 20 40 80

Modification Time: 8:57:21AM

Modification Date: 1/20/2009

Source: Evaluation & Research

<sup>\*</sup> Data from the High School Certification System. The results from supplementary courses are not reflected in these results. All students obtaining a score of 48 or 49 on the final mark, were adjusted to 50 and are reflected in the Final Mark column.