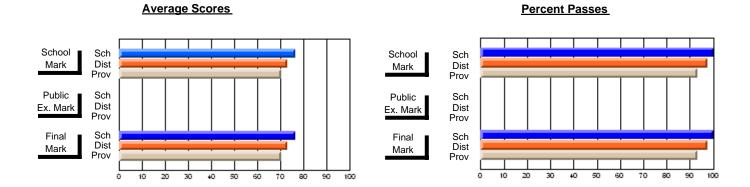

### District 2 - Western

#022 - William Gillett Academy, Charlottetown, LAB

Subject: French

| " · · · · · · · · · · · · · · · · · · · |                |                          |                          |                        | wit                      | <u>hheld for re</u> a    | sons of cor   | <u>nfidential</u>        | ity.                     |
|-----------------------------------------|----------------|--------------------------|--------------------------|------------------------|--------------------------|--------------------------|---------------|--------------------------|--------------------------|
| # students in course: 2                 | School<br>Mark | School<br>vs<br>District | School<br>vs<br>Province | Public<br>Exam<br>Mark | School<br>vs<br>District | School<br>vs<br>Province | Final<br>Mark | School<br>vs<br>District | School<br>vs<br>Province |
| <u>Average Score</u><br>School          |                |                          |                          |                        |                          |                          |               |                          |                          |
| District                                | 75.1           | q                        | q                        | 65.5                   | q                        | q                        | 70.5          | q                        | q                        |
| Province                                | 75.0           | ·                        | ·                        | 65.1                   | •                        |                          | 70.1          |                          | •                        |
| Percent of Passes                       |                |                          |                          |                        |                          |                          |               |                          |                          |
| School                                  |                |                          |                          |                        |                          |                          |               |                          |                          |
| District                                | 97.7           | р                        | р                        | 84.5                   | р                        | р                        | 96.0          | р                        | р                        |
| Province                                | 98.6           |                          |                          | 84.4                   |                          |                          | 96.1          |                          |                          |

#### **Average Scores** Percent Passes School Sch School Sch Dist Prov Mark Dist Mark Prov Public Sch Public Sch Dist Ex. Mark Dist Ex. Mark Prov Prov Final Sch Sch Final Dist Prov Dist Mark Mark Prov 50 60 70 80 90 10 20 30 40