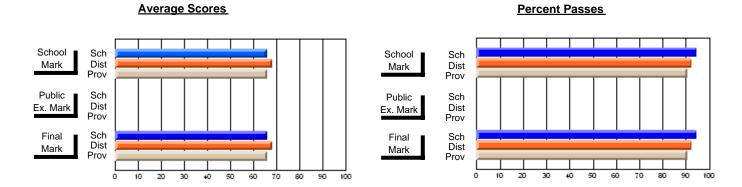

### District 2 - Western

#022 - William Gillett Academy, Charlottetown, LAB

Subject: Art

| H standards in severe 4        |                |                          |                          |                        | with                     | <u>hheld for re</u> a    | sons of cor   | nfidential               | ity.                     |
|--------------------------------|----------------|--------------------------|--------------------------|------------------------|--------------------------|--------------------------|---------------|--------------------------|--------------------------|
| # students in course: 1        | School<br>Mark | School<br>vs<br>District | School<br>vs<br>Province | Public<br>Exam<br>Mark | School<br>vs<br>District | School<br>vs<br>Province | Final<br>Mark | School<br>vs<br>District | School<br>vs<br>Province |
| <u>Average Score</u><br>School |                |                          |                          |                        |                          |                          |               |                          |                          |
| District                       | 76.0           | р                        | р                        |                        |                          |                          | 76.0          | q                        | q                        |
| Province                       | 76.3           | •                        | •                        |                        |                          |                          | 76.3          |                          |                          |
| Percent of Passes              |                |                          |                          |                        |                          |                          |               |                          |                          |
| School                         |                |                          |                          |                        |                          |                          |               |                          |                          |
| District                       | 93.5           | р                        | р                        |                        |                          |                          | 93.5          | р                        | р                        |
| Province                       | 94.4           |                          |                          |                        |                          |                          | 94.4          |                          |                          |

#### **Average Scores** Percent Passes School Sch School Sch Dist Mark Dist Mark Prov Prov Public Sch Public Sch Dist Ex. Mark Dist Ex. Mark Prov Prov Final Sch Sch Final Dist Prov Dist Mark Mark Prov 50 60 70 90 20 40 80

Modification Time: 8:57:21AM

Modification Date: 1/20/2009

Source: Evaluation & Research

<sup>\*</sup> Data from the High School Certification System. The results from supplementary courses are not reflected in these results. All students obtaining a score of 48 or 49 on the final mark, were adjusted to 50 and are reflected in the Final Mark column.