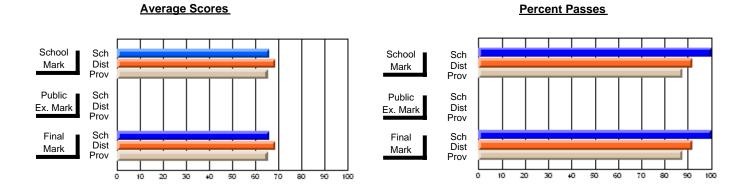

### District 2 - Western

#022 - William Gillett Academy, Charlottetown, LAB

Subject: French

| " · · · · · · · · · · · · · · · · · · · |                |                          |                          |                        | wit                      | <u>hheld for re</u> a    | sons of cor   | <u>nfidential</u>        | ity.                     |
|-----------------------------------------|----------------|--------------------------|--------------------------|------------------------|--------------------------|--------------------------|---------------|--------------------------|--------------------------|
| # students in course: 2                 | School<br>Mark | School<br>vs<br>District | School<br>vs<br>Province | Public<br>Exam<br>Mark | School<br>vs<br>District | School<br>vs<br>Province | Final<br>Mark | School<br>vs<br>District | School<br>vs<br>Province |
| <u>Average Score</u><br>School          |                |                          |                          |                        |                          |                          |               |                          |                          |
| District                                | 75.1           | q                        | q                        | 65.5                   | q                        | q                        | 70.5          | q                        | q                        |
| Province                                | 75.0           | ·                        | ·                        | 65.1                   | •                        |                          | 70.1          |                          | •                        |
| Percent of Passes                       |                |                          |                          |                        |                          |                          |               |                          |                          |
| School                                  |                |                          |                          |                        |                          |                          |               |                          |                          |
| District                                | 97.7           | р                        | р                        | 84.5                   | р                        | р                        | 96.0          | р                        | р                        |
| Province                                | 98.6           |                          |                          | 84.4                   |                          |                          | 96.1          |                          |                          |

#### **Average Scores** Percent Passes School Sch School Sch Dist Prov Mark Dist Mark Prov Public Sch Public Sch Dist Ex. Mark Dist Ex. Mark Prov Prov Final Sch Sch Final Dist Prov Dist Mark Mark Prov 50 60 70 80 90 10 20 30 40

Modification Time: 8:57:21AM

Modification Date: 1/20/2009

Source: Evaluation & Research

<sup>\*</sup> Data from the High School Certification System. The results from supplementary courses are not reflected in these results. All students obtaining a score of 48 or 49 on the final mark, were adjusted to 50 and are reflected in the Final Mark column.