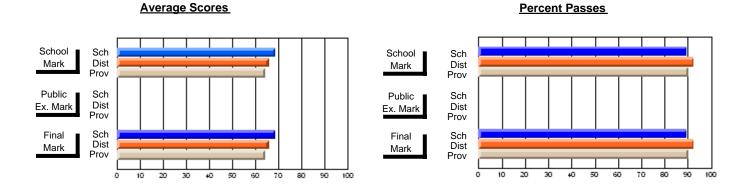

### District 2 - Western

#022 - William Gillett Academy, Charlottetown, LAB

Subject: Art

| H standards in severe 4        |                |                          |                          |                        | with                     | <u>hheld for re</u> a    | sons of cor   | nfidential               | ity.                     |
|--------------------------------|----------------|--------------------------|--------------------------|------------------------|--------------------------|--------------------------|---------------|--------------------------|--------------------------|
| # students in course: 1        | School<br>Mark | School<br>vs<br>District | School<br>vs<br>Province | Public<br>Exam<br>Mark | School<br>vs<br>District | School<br>vs<br>Province | Final<br>Mark | School<br>vs<br>District | School<br>vs<br>Province |
| <u>Average Score</u><br>School |                |                          |                          |                        |                          |                          |               |                          |                          |
| District                       | 76.0           | р                        | р                        |                        |                          |                          | 76.0          | q                        | q                        |
| Province                       | 76.3           | •                        | •                        |                        |                          |                          | 76.3          |                          |                          |
| Percent of Passes              |                |                          |                          |                        |                          |                          |               |                          |                          |
| School                         |                |                          |                          |                        |                          |                          |               |                          |                          |
| District                       | 93.5           | р                        | р                        |                        |                          |                          | 93.5          | р                        | р                        |
| Province                       | 94.4           |                          |                          |                        |                          |                          | 94.4          |                          |                          |

#### **Average Scores** Percent Passes School Sch School Sch Dist Mark Dist Mark Prov Prov Public Sch Public Sch Dist Ex. Mark Dist Ex. Mark Prov Prov Final Sch Sch Final Dist Prov Dist Mark Mark Prov 50 60 70 90 20 40 80