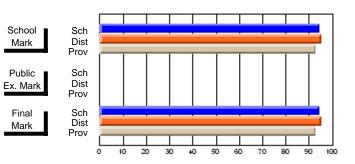

### District 2 - Western

#023 - Sacred Heart AG, Conche

Grades:

Subject: Art

| # students in course: 7 | School<br>Mark      | School<br>vs<br>District | School<br>vs<br>Province | Public<br>Exam<br>Mark | School<br>vs<br>District | School<br>vs<br>Province | Final<br>Mark    | School<br>vs<br>District | School<br>vs<br>Province |
|-------------------------|---------------------|--------------------------|--------------------------|------------------------|--------------------------|--------------------------|------------------|--------------------------|--------------------------|
| Average Score           |                     |                          |                          |                        |                          |                          |                  |                          |                          |
| School<br>District      | <b>90.0</b><br>69.4 | р                        | р                        |                        |                          |                          | <b>90.0</b> 69.4 | р                        | q                        |
| Province                | 72.0                |                          | ·                        |                        |                          |                          | 72.0             | •                        |                          |
| Percent of Passes       |                     |                          |                          |                        |                          |                          |                  |                          |                          |
| School                  | 100.0               |                          |                          |                        |                          |                          | 100.0            |                          |                          |
| District                | 89.0                | р                        | р                        |                        |                          |                          | 89.0             | р                        | р                        |
| Province                | 91.0                |                          |                          |                        |                          |                          | 91.0             |                          |                          |

Modification Time: 8:57:21AM

Modification Date: 1/20/2009 Source: Evaluation & Research

<sup>\*</sup> Data from the High School Certification System. The results from supplementary courses are not reflected in these results. All students obtaining a score of 48 or 49 on the final mark, were adjusted to 50 and are reflected in the Final Mark column.