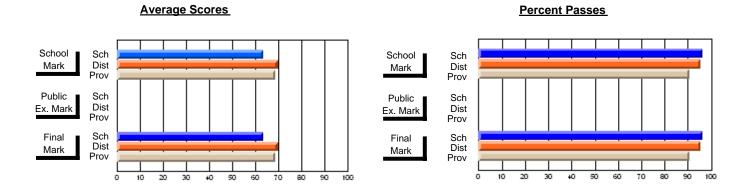

### District 2 - Western

#022 - William Gillett Academy, Charlottetown, LAB

Subject: Art

School data has 5 or fewer students. Data Course: ART TECHNOLOGIES 1201 withheld for reasons of confidentiality. # students in course: 4 **Public** School School School School School School **School Exam Final** VS VS VS VS VS VS Mark Mark Mark District Province District Province District Province **Average Score** School District 69.4 69.4 р р Province 72.0 72.0 **Percent of Passes** School District 89.0 89.0 р р р Province 91.0 91.0