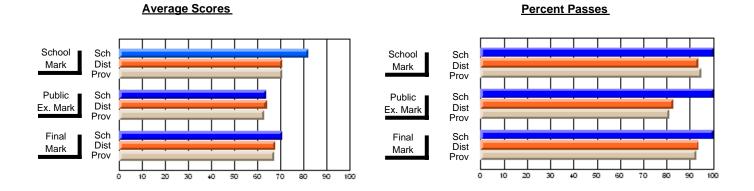

### District 2 - Western

#022 - William Gillett Academy, Charlottetown, LAB

Subject: Art

| H standards in severe 4        |                |                          |                          |                        | with                     | <u>hheld for re</u> a    | sons of cor   | nfidential               | ity.                     |
|--------------------------------|----------------|--------------------------|--------------------------|------------------------|--------------------------|--------------------------|---------------|--------------------------|--------------------------|
| # students in course: 1        | School<br>Mark | School<br>vs<br>District | School<br>vs<br>Province | Public<br>Exam<br>Mark | School<br>vs<br>District | School<br>vs<br>Province | Final<br>Mark | School<br>vs<br>District | School<br>vs<br>Province |
| <u>Average Score</u><br>School |                |                          |                          |                        |                          |                          |               |                          |                          |
| District                       | 76.0           | р                        | р                        |                        |                          |                          | 76.0          | q                        | q                        |
| Province                       | 76.3           | •                        | •                        |                        |                          |                          | 76.3          |                          |                          |
| Percent of Passes              |                |                          |                          |                        |                          |                          |               |                          |                          |
| School                         |                |                          |                          |                        |                          |                          |               |                          |                          |
| District                       | 93.5           | р                        | р                        |                        |                          |                          | 93.5          | р                        | р                        |
| Province                       | 94.4           |                          |                          |                        |                          |                          | 94.4          |                          |                          |

#### **Average Scores** Percent Passes School Sch School Sch Dist Mark Dist Mark Prov Prov Public Sch Public Sch Dist Ex. Mark Dist Ex. Mark Prov Prov Final Sch Sch Final Dist Prov Dist Mark Mark Prov 50 60 70 90 20 40 80

Modification Time: 8:57:21AM

Modification Date: 1/20/2009

Source: Evaluation & Research

<sup>\*</sup> Data from the High School Certification System. The results from supplementary courses are not reflected in these results. All students obtaining a score of 48 or 49 on the final mark, were adjusted to 50 and are reflected in the Final Mark column.