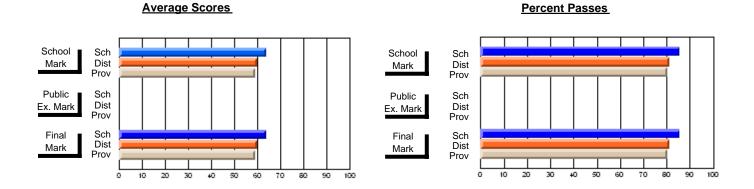

### District 2 - Western

#022 - William Gillett Academy, Charlottetown, LAB

**Subject: Mathematics** 

| Course: MATHEMATICS 1206 |                |                          |                          | ┙_ |                        |                          | hool data ha<br><u>hheld for re</u> a |               |                          |                          |
|--------------------------|----------------|--------------------------|--------------------------|----|------------------------|--------------------------|---------------------------------------|---------------|--------------------------|--------------------------|
| # students in course: 1  | School<br>Mark | School<br>vs<br>District | School<br>vs<br>Province |    | Public<br>Exam<br>Mark | School<br>vs<br>District | School<br>vs<br>Province              | Final<br>Mark | School<br>vs<br>District | School<br>vs<br>Province |
| Average Score<br>School  |                |                          |                          | H  |                        |                          |                                       |               |                          |                          |
| District                 | 60.1           | q                        | q                        |    |                        |                          |                                       | 60.1          | q                        | q                        |
| Province                 | 59.0           | 7                        | ٦                        |    |                        |                          |                                       | 59.0          | 7                        | 7                        |
| Percent of Passes        |                |                          |                          |    |                        |                          |                                       |               |                          |                          |
| School                   |                |                          |                          |    |                        |                          |                                       |               |                          |                          |
| District                 | 81.0           | q                        | q                        |    |                        |                          |                                       | 81.0          | q                        | q                        |
| Province                 | 80.2           |                          |                          |    |                        |                          |                                       | 80.3          |                          |                          |

Modification Time: 8:57:21AM

Modification Date: 1/20/2009 Source: Evaluation & Research 7

<sup>\*</sup> Data from the High School Certification System. The results from supplementary courses are not reflected in these results. All students obtaining a score of 48 or 49 on the final mark, were adjusted to 50 and are reflected in the Final Mark column.