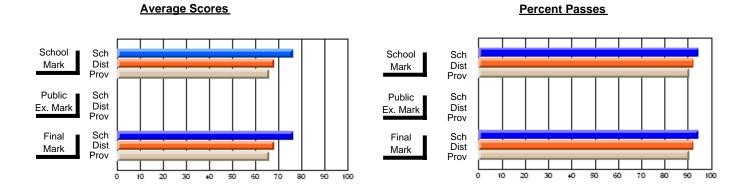

### District 2 - Western

#022 - William Gillett Academy, Charlottetown, LAB

Subject: French

| " · · · · · · · · · · · · · · · · · · · |                |                          |                          |                        | wit                      | <u>hheld for re</u> a    | sons of cor   | <u>nfidential</u>        | ity.                     |
|-----------------------------------------|----------------|--------------------------|--------------------------|------------------------|--------------------------|--------------------------|---------------|--------------------------|--------------------------|
| # students in course: 2                 | School<br>Mark | School<br>vs<br>District | School<br>vs<br>Province | Public<br>Exam<br>Mark | School<br>vs<br>District | School<br>vs<br>Province | Final<br>Mark | School<br>vs<br>District | School<br>vs<br>Province |
| <u>Average Score</u><br>School          |                |                          |                          |                        |                          |                          |               |                          |                          |
| District                                | 75.1           | q                        | q                        | 65.5                   | q                        | q                        | 70.5          | q                        | q                        |
| Province                                | 75.0           | ·                        | ·                        | 65.1                   | •                        |                          | 70.1          |                          | •                        |
| Percent of Passes                       |                |                          |                          |                        |                          |                          |               |                          |                          |
| School                                  |                |                          |                          |                        |                          |                          |               |                          |                          |
| District                                | 97.7           | р                        | р                        | 84.5                   | р                        | р                        | 96.0          | р                        | р                        |
| Province                                | 98.6           |                          |                          | 84.4                   |                          |                          | 96.1          |                          |                          |

#### **Average Scores** Percent Passes School Sch School Sch Dist Prov Mark Dist Mark Prov Public Sch Public Sch Dist Ex. Mark Dist Ex. Mark Prov Prov Final Sch Sch Final Dist Prov Dist Mark Mark Prov 50 60 70 80 90 10 20 30 40

Modification Time: 8:57:21AM

Modification Date: 1/20/2009

Source: Evaluation & Research

<sup>\*</sup> Data from the High School Certification System. The results from supplementary courses are not reflected in these results. All students obtaining a score of 48 or 49 on the final mark, were adjusted to 50 and are reflected in the Final Mark column.