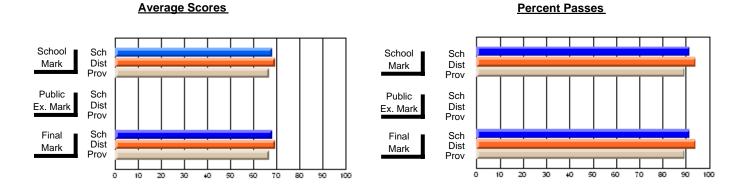

### District 2 - Western

#022 - William Gillett Academy, Charlottetown, LAB

Subject: Art

School data has 5 or fewer students. Data Course: ART TECHNOLOGIES 1201 withheld for reasons of confidentiality. # students in course: 4 **Public** School School School School School School **School Exam Final** VS VS VS VS VS VS Mark Mark Mark District Province District Province District Province **Average Score** School District 69.4 69.4 р р Province 72.0 72.0 **Percent of Passes** School District 89.0 89.0 р р р Province 91.0 91.0

#### Average Scores **Percent Passes** School Sch School Sch Dist Mark Dist Mark Prov Prov Public Sch Public Sch Dist Ex. Mark Dist Ex. Mark Prov Prov Final Sch Sch Final Dist Dist Mark Mark Prov Prov 90 20 30 40 50 60 70 80