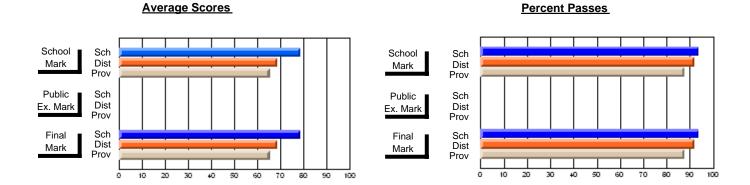

### District 2 - Western

#022 - William Gillett Academy, Charlottetown, LAB

**Subject: Family Studies** 

| # students in course: 12            | School<br>Mark   | School<br>vs<br>District | School<br>vs<br>Province |   | Public<br>Exam<br>Mark | School<br>vs<br>District | School<br>vs<br>Province | Final<br>Mark    | School<br>vs<br>District | School<br>vs<br>Province |
|-------------------------------------|------------------|--------------------------|--------------------------|---|------------------------|--------------------------|--------------------------|------------------|--------------------------|--------------------------|
| Average Score<br>School<br>District | <b>80.3</b> 74.3 | р                        | р                        | - |                        |                          |                          | <b>80.3</b> 74.3 | р                        | р                        |
| Province Percent of Passes          | 74.7             |                          |                          |   |                        |                          |                          | 74.7             |                          |                          |
| School                              | 100.0            |                          |                          |   |                        |                          |                          | 100.0            |                          |                          |
| District                            | 94.9             | р                        | р                        |   |                        |                          |                          | 94.9             | р                        | р                        |
| Province                            | 93.4             |                          |                          |   |                        |                          |                          | 93.5             |                          |                          |

#### **Average Scores** Percent Passes School Sch School Sch Dist Mark Dist Mark Prov Prov Public Sch Public Sch Dist Ex. Mark Dist Ex. Mark Prov Prov Final Sch Sch Final Dist Prov Dist Mark Mark Prov 50 60 90 20 40

Modification Time: 8:57:21AM

Modification Date: 1/20/2009

Source: Evaluation & Research

<sup>\*</sup> Data from the High School Certification System. The results from supplementary courses are not reflected in these results. All students obtaining a score of 48 or 49 on the final mark, were adjusted to 50 and are reflected in the Final Mark column.