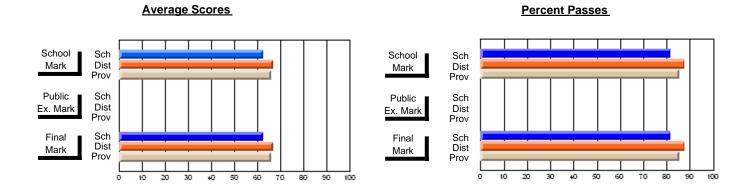

### District 2 - Western

#022 - William Gillett Academy, Charlottetown, LAB

Subject: Science

| # students in course: 6 | School<br>Mark | School<br>vs<br>District | School<br>vs<br>Province | Public<br>Exam<br>Mark | School<br>vs<br>District | School<br>vs<br>Province | Final<br>Mark | School<br>vs<br>District | School<br>vs<br>Province |
|-------------------------|----------------|--------------------------|--------------------------|------------------------|--------------------------|--------------------------|---------------|--------------------------|--------------------------|
| Average Score           |                |                          |                          |                        |                          |                          |               |                          |                          |
| School                  | 73.8           |                          |                          |                        |                          |                          | 73.8          |                          |                          |
| District                | 69.4           | р                        | р                        |                        |                          |                          | 69.4          | р                        | р                        |
| Province                | 67.0           |                          |                          |                        |                          |                          | 67.0          |                          |                          |
| Percent of Passes       |                |                          |                          |                        |                          |                          |               |                          |                          |
| School                  | 100.0          |                          |                          |                        |                          |                          | 100.0         |                          |                          |
| District                | 94.3           | р                        | р                        |                        |                          |                          | 94.3          | р                        | р                        |
| Province                | 89.5           |                          |                          |                        |                          |                          | 89.5          |                          |                          |