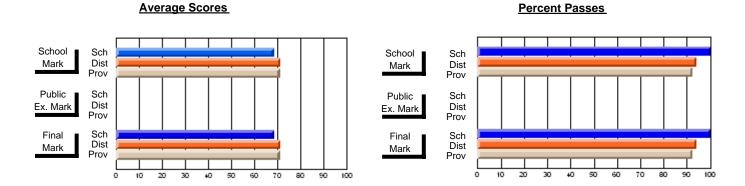

### District 2 - Western

#022 - William Gillett Academy, Charlottetown, LAB

Subject: Art

School data has 5 or fewer students. Data Course: ART TECHNOLOGIES 1201 withheld for reasons of confidentiality. # students in course: 4 **Public** School School School School School School **School Exam Final** VS VS VS VS VS VS Mark Mark Mark District Province District Province District Province **Average Score** School District 69.4 69.4 р р Province 72.0 72.0 **Percent of Passes** School District 89.0 89.0 р р р Province 91.0 91.0

#### Average Scores **Percent Passes** School Sch School Sch Dist Mark Dist Mark Prov Prov Public Sch Public Sch Dist Ex. Mark Dist Ex. Mark Prov Prov Final Sch Sch Final Dist Dist Mark Mark Prov Prov 90 20 30 40 50 60 70 80

Modification Time: 8:57:21AM

Modification Date: 1/20/2009 Source: Evaluation & Research 1

<sup>\*</sup> Data from the High School Certification System. The results from supplementary courses are not reflected in these results. All students obtaining a score of 48 or 49 on the final mark, were adjusted to 50 and are reflected in the Final Mark column.