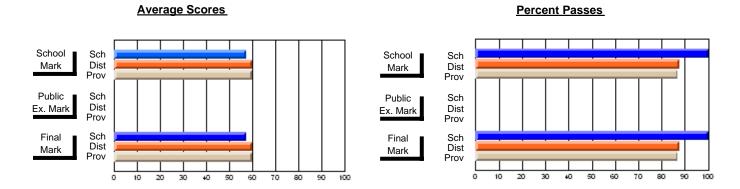

### District 2 - Western

#022 - William Gillett Academy, Charlottetown, LAB

Subject: Art

School data has 5 or fewer students. Data Course: ART TECHNOLOGIES 1201 withheld for reasons of confidentiality. # students in course: 4 **Public** School School School School School School **School Exam Final** VS VS VS VS VS VS Mark Mark Mark District Province District Province District Province **Average Score** School District 69.4 69.4 р р Province 72.0 72.0 **Percent of Passes** School District 89.0 89.0 р р р Province 91.0 91.0