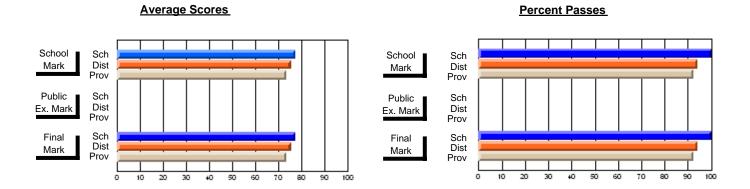

### District 2 - Western

#022 - William Gillett Academy, Charlottetown, LAB

Subject: Art

School data has 5 or fewer students. Data Course: ART TECHNOLOGIES 1201 withheld for reasons of confidentiality. # students in course: 4 **Public** School School School School School School **School Exam Final** VS VS VS VS VS VS Mark Mark Mark District Province District Province District Province **Average Score** School District 69.4 69.4 р р Province 72.0 72.0 **Percent of Passes** School District 89.0 89.0 р р р Province 91.0 91.0

#### Average Scores **Percent Passes** School Sch School Sch Dist Mark Dist Mark Prov Prov Public Sch Public Sch Dist Ex. Mark Dist Ex. Mark Prov Prov Final Sch Sch Final Dist Dist Mark Mark Prov Prov 90 20 30 40 50 60 70 80

Modification Time: 8:57:21AM

Modification Date: 1/20/2009 Source: Evaluation & Research 1

<sup>\*</sup> Data from the High School Certification System. The results from supplementary courses are not reflected in these results. All students obtaining a score of 48 or 49 on the final mark, were adjusted to 50 and are reflected in the Final Mark column.