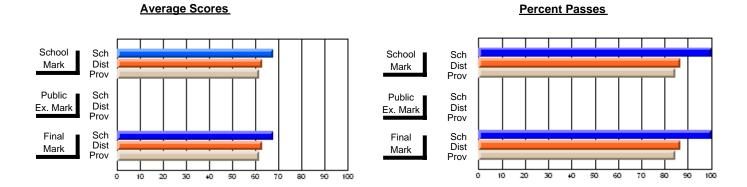

### District 2 - Western

#022 - William Gillett Academy, Charlottetown, LAB

**Subject: Mathematics** 

| # standards in seconds 0       |                |                          | 1                        |                        | with                     | <u>nheld for re</u> a    | s <u>ons of cor</u> | nfidential               | ity.                     |
|--------------------------------|----------------|--------------------------|--------------------------|------------------------|--------------------------|--------------------------|---------------------|--------------------------|--------------------------|
| # students in course: 2        | School<br>Mark | School<br>vs<br>District | School<br>vs<br>Province | Public<br>Exam<br>Mark | School<br>vs<br>District | School<br>vs<br>Province | Final<br>Mark       | School<br>vs<br>District | School<br>vs<br>Province |
| <u>Average Score</u><br>School |                |                          |                          |                        |                          |                          |                     |                          |                          |
| District                       | 64.3           | р                        | g                        |                        |                          |                          | 64.3                | р                        | р                        |
| Province                       | 63.4           | -                        | -                        |                        |                          |                          | 63.4                |                          |                          |
| Percent of Passes              |                |                          |                          |                        |                          |                          |                     |                          |                          |
| School                         |                |                          |                          |                        |                          |                          |                     |                          |                          |
| District                       | 86.0           | р                        | р                        |                        |                          |                          | 86.0                | р                        | р                        |
| Province                       | 85.7           |                          |                          |                        |                          |                          | 85.8                |                          |                          |

#### Percent Passes **Average Scores** School Sch School Sch Dist Mark Dist Mark Prov Prov Public Sch Public Sch Dist Ex. Mark Dist Ex. Mark Prov Prov Final Sch Sch Final Dist Prov Dist Mark Mark Prov 50 70 80 90 20 40 60

Modification Time: 8:57:21AM

Modification Date: 1/20/2009

10

<sup>\*</sup> Data from the High School Certification System. The results from supplementary courses are not reflected in these results. All students obtaining a score of 48 or 49 on the final mark, were adjusted to 50 and are reflected in the Final Mark column.