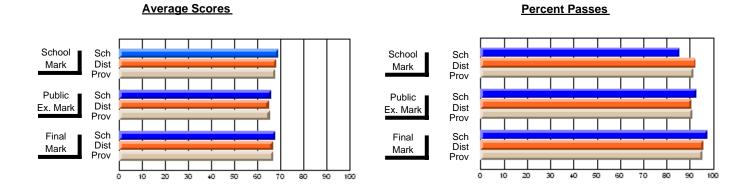

### District 2 - Western

#022 - William Gillett Academy, Charlottetown, LAB

Subject: Art

School data has 5 or fewer students. Data Course: ART TECHNOLOGIES 1201 withheld for reasons of confidentiality. # students in course: 4 **Public** School School School School School School **School Exam Final** VS VS VS VS VS VS Mark Mark Mark District Province District Province District Province **Average Score** School District 69.4 69.4 р р Province 72.0 72.0 **Percent of Passes** School District 89.0 89.0 р р р Province 91.0 91.0

#### Average Scores **Percent Passes** School Sch School Sch Dist Mark Dist Mark Prov Prov Public Sch Public Sch Dist Ex. Mark Dist Ex. Mark Prov Prov Final Sch Sch Final Dist Dist Mark Mark Prov Prov 90 20 30 40 50 60 70 80

Modification Time: 8:57:21AM

Modification Date: 1/20/2009 Source: Evaluation & Research 1

<sup>\*</sup> Data from the High School Certification System. The results from supplementary courses are not reflected in these results. All students obtaining a score of 48 or 49 on the final mark, were adjusted to 50 and are reflected in the Final Mark column.