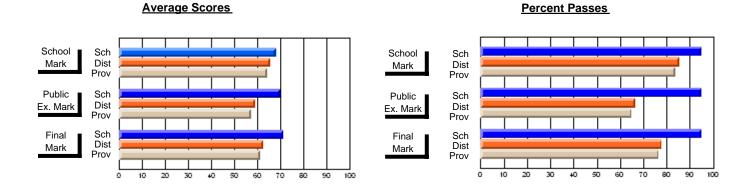

### District 2 - Western

#022 - William Gillett Academy, Charlottetown, LAB

Subject: Art

School data has 5 or fewer students. Data Course: ART TECHNOLOGIES 1201 withheld for reasons of confidentiality. # students in course: 4 **Public** School School School School School School **School Exam Final** VS VS VS VS VS VS Mark Mark Mark District Province District Province District Province **Average Score** School District 69.4 69.4 р р Province 72.0 72.0 **Percent of Passes** School District 89.0 89.0 р р р Province 91.0 91.0

#### Average Scores **Percent Passes** School Sch School Sch Dist Mark Dist Mark Prov Prov Public Sch Public Sch Dist Ex. Mark Dist Ex. Mark Prov Prov Final Sch Sch Final Dist Dist Mark Mark Prov Prov 90 20 30 40 50 60 70 80