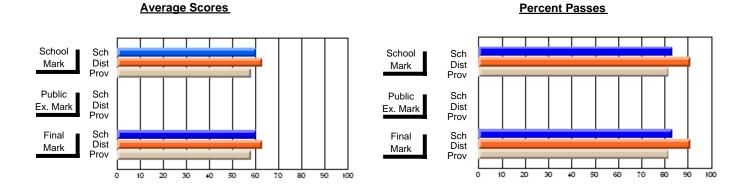

### District 2 - Western

#022 - William Gillett Academy, Charlottetown, LAB

**Subject: Mathematics** 

| Course: MATHEMATICS 1206 |                |                          |                          | ┙_ |                        |                          | hool data ha<br><u>hheld for re</u> a |               |                          |                          |
|--------------------------|----------------|--------------------------|--------------------------|----|------------------------|--------------------------|---------------------------------------|---------------|--------------------------|--------------------------|
| # students in course: 1  | School<br>Mark | School<br>vs<br>District | School<br>vs<br>Province |    | Public<br>Exam<br>Mark | School<br>vs<br>District | School<br>vs<br>Province              | Final<br>Mark | School<br>vs<br>District | School<br>vs<br>Province |
| Average Score<br>School  |                |                          |                          | H  |                        |                          |                                       |               |                          |                          |
| District                 | 60.1           | q                        | q                        |    |                        |                          |                                       | 60.1          | q                        | q                        |
| Province                 | 59.0           | 7                        | ٦                        |    |                        |                          |                                       | 59.0          | 7                        | 7                        |
| Percent of Passes        |                |                          |                          |    |                        |                          |                                       |               |                          |                          |
| School                   |                |                          |                          |    |                        |                          |                                       |               |                          |                          |
| District                 | 81.0           | q                        | q                        |    |                        |                          |                                       | 81.0          | q                        | q                        |
| Province                 | 80.2           |                          |                          |    |                        |                          |                                       | 80.3          |                          |                          |

Modification Time: 8:57:21AM

Modification Date: 1/20/2009 Source: Evaluation & Research 7

<sup>\*</sup> Data from the High School Certification System. The results from supplementary courses are not reflected in these results. All students obtaining a score of 48 or 49 on the final mark, were adjusted to 50 and are reflected in the Final Mark column.