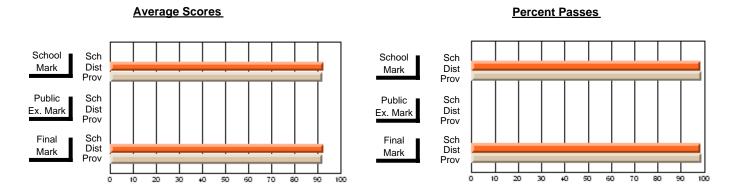

### District 2 - Western

#022 - William Gillett Academy, Charlottetown, LAB

**Subject: Guidance** 

| # students in course: 13  Average Score | School<br>Mark      | School<br>vs<br>District | School<br>vs<br>Province |   | Public<br>Exam<br>Mark | School<br>vs<br>District | School<br>vs<br>Province | Final<br>Mark       | School<br>vs<br>District | School<br>vs<br>Province |
|-----------------------------------------|---------------------|--------------------------|--------------------------|---|------------------------|--------------------------|--------------------------|---------------------|--------------------------|--------------------------|
| School<br>District                      | <b>81.6</b> 72.7    | р                        | р                        | • |                        |                          |                          | <b>81.6</b> 72.7    | р                        | р                        |
| Province Percent of Passes School       | 71.9<br><b>92.3</b> |                          |                          |   |                        |                          |                          | 71.9<br><b>92.3</b> |                          |                          |
| District                                | 91.0                | р                        | р                        |   |                        |                          |                          | 91.0                | р                        | р                        |
| Province                                | 88.9                |                          |                          |   |                        |                          |                          | 89.0                |                          |                          |

Modification Time: 8:57:21AM

Modification Date: 1/20/2009 Source: Evaluation & Research

<sup>\*</sup> Data from the High School Certification System. The results from supplementary courses are not reflected in these results. All students obtaining a score of 48 or 49 on the final mark, were adjusted to 50 and are reflected in the Final Mark column.