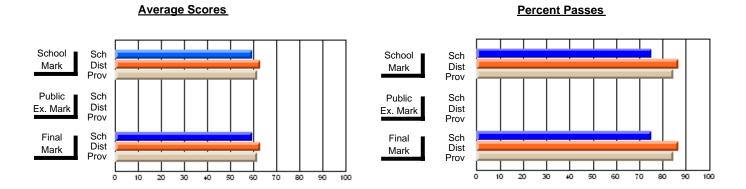

### District 2 - Western

#022 - William Gillett Academy, Charlottetown, LAB

Subject: French

| " · · · · · · · · · · · · · · · · · · · |                |                          |                          |                        | wit                      | <u>hheld for re</u> a    | sons of cor   | <u>nfidential</u>        | ity.                     |
|-----------------------------------------|----------------|--------------------------|--------------------------|------------------------|--------------------------|--------------------------|---------------|--------------------------|--------------------------|
| # students in course: 2                 | School<br>Mark | School<br>vs<br>District | School<br>vs<br>Province | Public<br>Exam<br>Mark | School<br>vs<br>District | School<br>vs<br>Province | Final<br>Mark | School<br>vs<br>District | School<br>vs<br>Province |
| <u>Average Score</u><br>School          |                |                          |                          |                        |                          |                          |               |                          |                          |
| District                                | 75.1           | q                        | q                        | 65.5                   | q                        | q                        | 70.5          | q                        | q                        |
| Province                                | 75.0           | ·                        | ·                        | 65.1                   | •                        |                          | 70.1          |                          | •                        |
| Percent of Passes                       |                |                          |                          |                        |                          |                          |               |                          |                          |
| School                                  |                |                          |                          |                        |                          |                          |               |                          |                          |
| District                                | 97.7           | р                        | р                        | 84.5                   | р                        | р                        | 96.0          | р                        | р                        |
| Province                                | 98.6           |                          |                          | 84.4                   |                          |                          | 96.1          |                          |                          |

### District 2 - Western

#023 - Sacred Heart AG, Conche

Grades:

Subject: French

| Course: FRENCH 3200            |                |                          |                          | J                      |                          | nool data ha:<br>h <u>held for re</u> a |               |                          |                          |
|--------------------------------|----------------|--------------------------|--------------------------|------------------------|--------------------------|-----------------------------------------|---------------|--------------------------|--------------------------|
| # students in course: 1        | School<br>Mark | School<br>vs<br>District | School<br>vs<br>Province | Public<br>Exam<br>Mark | School<br>vs<br>District | School<br>vs<br>Province                | Final<br>Mark | School<br>vs<br>District | School<br>vs<br>Province |
| <u>Average Score</u><br>School |                |                          |                          |                        |                          |                                         |               |                          |                          |
| District                       | 75.1           | q                        | q                        | 65.5                   | р                        | р                                       | 70.5          | р                        | p                        |
| Province                       | 75.0           | ч                        | 9                        | 65.1                   | Р                        | Р                                       | 70.1          | Р                        | Р                        |
| Percent of Passes              |                |                          |                          |                        |                          |                                         |               |                          |                          |
| School                         |                |                          |                          |                        |                          |                                         |               |                          |                          |
| District                       | 97.7           | р                        | р                        | 84.5                   | р                        | р                                       | 96.0          | р                        | р                        |
| Province                       | 98.6           |                          |                          | 84.4                   |                          |                                         | 96.1          |                          |                          |