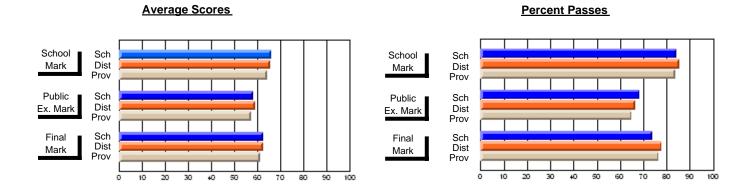

### District 2 - Western

#022 - William Gillett Academy, Charlottetown, LAB

Subject: Art

School data has 5 or fewer students. Data Course: ART TECHNOLOGIES 1201 withheld for reasons of confidentiality. # students in course: 4 **Public** School School School School School School **School Exam Final** VS VS VS VS VS VS Mark Mark Mark District Province District Province District Province **Average Score** School District 69.4 69.4 р р Province 72.0 72.0 **Percent of Passes** School District 89.0 89.0 р р р Province 91.0 91.0

#### Average Scores **Percent Passes** School Sch School Sch Dist Mark Dist Mark Prov Prov Public Sch Public Sch Dist Ex. Mark Dist Ex. Mark Prov Prov Final Sch Sch Final Dist Dist Mark Mark Prov Prov 90 20 30 40 50 60 70 80

Modification Time: 8:57:21AM

Modification Date: 1/20/2009 Source: Evaluation & Research 1

<sup>\*</sup> Data from the High School Certification System. The results from supplementary courses are not reflected in these results. All students obtaining a score of 48 or 49 on the final mark, were adjusted to 50 and are reflected in the Final Mark column.