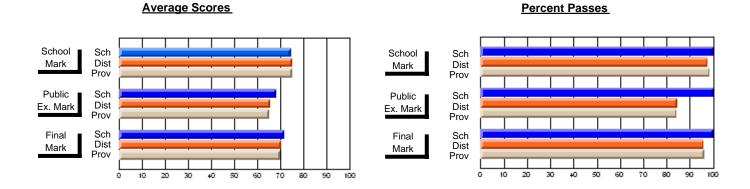

### District 2 - Western

#022 - William Gillett Academy, Charlottetown, LAB

Subject: Art

School data has 5 or fewer students. Data Course: ART TECHNOLOGIES 1201 withheld for reasons of confidentiality. # students in course: 4 **Public** School School School School School School **School Exam Final** VS VS VS VS VS VS Mark Mark Mark District Province District Province District Province **Average Score** School District 69.4 69.4 р р Province 72.0 72.0 **Percent of Passes** School District 89.0 89.0 р р р Province 91.0 91.0

#### Average Scores **Percent Passes** School Sch School Sch Dist Mark Dist Mark Prov Prov Public Sch Public Sch Dist Ex. Mark Dist Ex. Mark Prov Prov Final Sch Sch Final Dist Dist Mark Mark Prov Prov 90 20 30 40 50 60 70 80

Modification Time: 8:57:21AM

Modification Date: 1/20/2009 Source: Evaluation & Research 1

<sup>\*</sup> Data from the High School Certification System. The results from supplementary courses are not reflected in these results. All students obtaining a score of 48 or 49 on the final mark, were adjusted to 50 and are reflected in the Final Mark column.