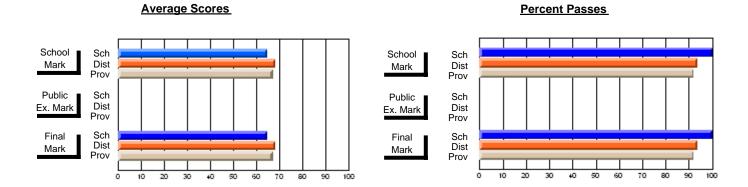

### District 2 - Western

#022 - William Gillett Academy, Charlottetown, LAB

**Subject: Mathematics** 

| Course: MATHEMATICS 2205 |                |                          |                          |                        |                          |                          | as 5 or fewer<br>asons of co |                          |                          |
|--------------------------|----------------|--------------------------|--------------------------|------------------------|--------------------------|--------------------------|------------------------------|--------------------------|--------------------------|
| # students in course: 2  | School<br>Mark | School<br>vs<br>District | School<br>vs<br>Province | Public<br>Exam<br>Mark | School<br>vs<br>District | School<br>vs<br>Province | Final<br>Mark                | School<br>vs<br>District | School<br>vs<br>Province |
| Average Score            |                |                          |                          |                        |                          |                          |                              |                          |                          |
| School<br>District       | 80.6           |                          | G.                       |                        |                          |                          | 80.6                         |                          |                          |
| Province                 | 78.0           | q                        | q                        |                        |                          |                          | 78.0                         | q                        | q                        |
| Percent of Passes        |                |                          |                          |                        |                          |                          |                              |                          |                          |
| School                   |                |                          |                          |                        |                          |                          |                              |                          |                          |
| District                 | 99.3           | р                        | р                        |                        |                          |                          | 99.3                         | р                        | р                        |
| Province                 | 99.0           |                          |                          |                        |                          |                          | 99.0                         |                          |                          |

#### **Average Scores** Percent Passes School Sch School Sch Dist Mark Dist Mark Prov Prov Public Sch Public Sch Dist Ex. Mark Dist Ex. Mark Prov Prov Final Sch Sch Final Dist Prov Dist Mark Mark Prov 50 60 70 90 20