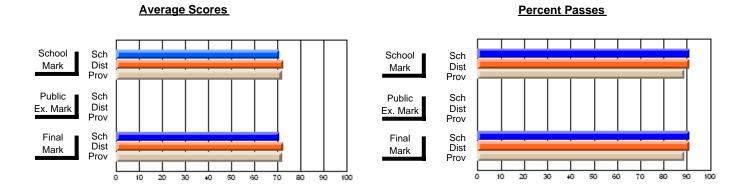

### District 2 - Western

#022 - William Gillett Academy, Charlottetown, LAB

Subject: Science

| # students in course: 6 | School<br>Mark | School<br>vs<br>District | School<br>vs<br>Province | Public<br>Exam<br>Mark | School<br>vs<br>District | School<br>vs<br>Province | Final<br>Mark | School<br>vs<br>District | School<br>vs<br>Province |
|-------------------------|----------------|--------------------------|--------------------------|------------------------|--------------------------|--------------------------|---------------|--------------------------|--------------------------|
| Average Score           |                |                          |                          |                        |                          |                          |               |                          |                          |
| School                  | 73.8           |                          |                          |                        |                          |                          | 73.8          |                          |                          |
| District                | 69.4           | р                        | р                        |                        |                          |                          | 69.4          | р                        | р                        |
| Province                | 67.0           |                          |                          |                        |                          |                          | 67.0          |                          |                          |
| Percent of Passes       |                |                          |                          |                        |                          |                          |               |                          |                          |
| School                  | 100.0          |                          |                          |                        |                          |                          | 100.0         |                          |                          |
| District                | 94.3           | р                        | р                        |                        |                          |                          | 94.3          | р                        | р                        |
| Province                | 89.5           |                          |                          |                        |                          |                          | 89.5          |                          |                          |