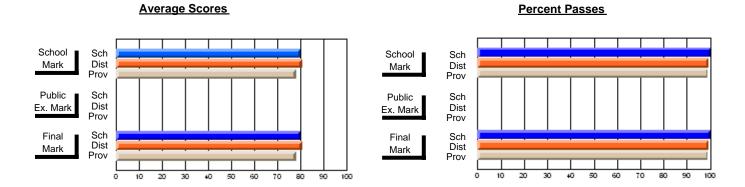

### District 2 - Western

#022 - William Gillett Academy, Charlottetown, LAB

**Subject: Family Studies** 

| # students in course: 12            | School<br>Mark   | School<br>vs<br>District | School<br>vs<br>Province |   | Public<br>Exam<br>Mark | School<br>vs<br>District | School<br>vs<br>Province | Final<br>Mark    | School<br>vs<br>District | School<br>vs<br>Province |
|-------------------------------------|------------------|--------------------------|--------------------------|---|------------------------|--------------------------|--------------------------|------------------|--------------------------|--------------------------|
| Average Score<br>School<br>District | <b>80.3</b> 74.3 | р                        | р                        | - |                        |                          |                          | <b>80.3</b> 74.3 | р                        | р                        |
| Province Percent of Passes          | 74.7             |                          |                          |   |                        |                          |                          | 74.7             |                          |                          |
| School                              | 100.0            |                          |                          |   |                        |                          |                          | 100.0            |                          |                          |
| District                            | 94.9             | р                        | р                        |   |                        |                          |                          | 94.9             | р                        | р                        |
| Province                            | 93.4             |                          |                          |   |                        |                          |                          | 93.5             |                          |                          |

#### **Average Scores** Percent Passes School Sch School Sch Dist Mark Dist Mark Prov Prov Public Sch Public Sch Dist Ex. Mark Dist Ex. Mark Prov Prov Final Sch Sch Final Dist Prov Dist Mark Mark Prov 50 60 90 20 40

Modification Time: 8:57:21AM

Modification Date: 1/20/2009

Source: Evaluation & Research

<sup>\*</sup> Data from the High School Certification System. The results from supplementary courses are not reflected in these results. All students obtaining a score of 48 or 49 on the final mark, were adjusted to 50 and are reflected in the Final Mark column.