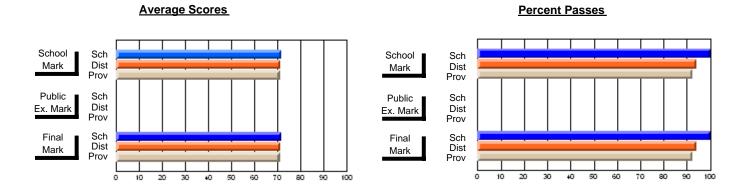

### District 2 - Western

#022 - William Gillett Academy, Charlottetown, LAB

Subject: Art

School data has 5 or fewer students. Data Course: ART TECHNOLOGIES 1201 withheld for reasons of confidentiality. # students in course: 4 **Public** School School School School School School **School Exam Final** VS VS VS VS VS VS Mark Mark Mark District Province District Province District Province **Average Score** School District 69.4 69.4 р р Province 72.0 72.0 **Percent of Passes** School District 89.0 89.0 р р р Province 91.0 91.0

#### Average Scores **Percent Passes** School Sch School Sch Dist Mark Dist Mark Prov Prov Public Sch Public Sch Dist Ex. Mark Dist Ex. Mark Prov Prov Final Sch Sch Final Dist Dist Mark Mark Prov Prov 90 20 30 40 50 60 70 80