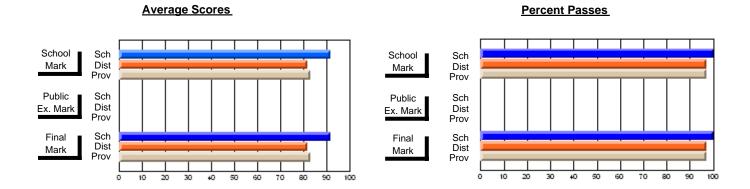

### District 2 - Western

#022 - William Gillett Academy, Charlottetown, LAB

Subject: Art

School data has 5 or fewer students. Data Course: ART TECHNOLOGIES 1201 withheld for reasons of confidentiality. # students in course: 4 **Public** School School School School School School **School Exam Final** VS VS VS VS VS VS Mark Mark Mark District Province District Province District Province **Average Score** School District 69.4 69.4 р р Province 72.0 72.0 **Percent of Passes** School District 89.0 89.0 р р р Province 91.0 91.0

#### Average Scores **Percent Passes** School Sch School Sch Dist Mark Dist Mark Prov Prov Public Sch Public Sch Dist Ex. Mark Dist Ex. Mark Prov Prov Final Sch Sch Final Dist Dist Mark Mark Prov Prov 90 20 30 40 50 60 70 80

Modification Time: 8:57:21AM

Modification Date: 1/20/2009 Source: Evaluation & Research 1

<sup>\*</sup> Data from the High School Certification System. The results from supplementary courses are not reflected in these results. All students obtaining a score of 48 or 49 on the final mark, were adjusted to 50 and are reflected in the Final Mark column.