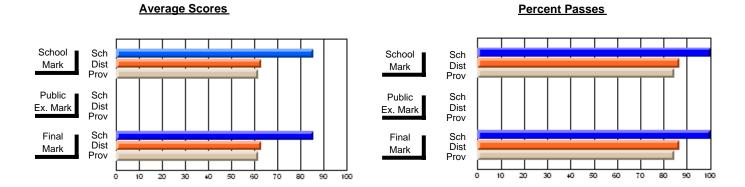

### District 2 - Western

#022 - William Gillett Academy, Charlottetown, LAB

Subject: Health

| # students in course: 15 | School<br>Mark | School<br>vs<br>District | School<br>vs<br>Province | Public<br>Exam<br>Mark | School<br>vs<br>District | School<br>vs<br>Province | Final<br>Mark | School<br>vs<br>District | School<br>vs<br>Province |
|--------------------------|----------------|--------------------------|--------------------------|------------------------|--------------------------|--------------------------|---------------|--------------------------|--------------------------|
| Average Score            |                |                          |                          |                        |                          |                          |               |                          |                          |
| School                   | 82.3           |                          |                          |                        |                          |                          | 82.3          |                          |                          |
| District                 | 72.0           | р                        | р                        |                        |                          |                          | 72.0          | р                        | р                        |
| Province                 | 72.0           |                          |                          |                        |                          |                          | 72.0          |                          |                          |
| Percent of Passes        |                |                          |                          |                        |                          |                          |               |                          |                          |
| School                   | 93.3           |                          |                          |                        |                          |                          | 93.3          |                          |                          |
| District                 | 95.6           | q                        | q                        |                        |                          |                          | 95.6          | q                        | q                        |
| Province                 | 93.4           |                          |                          |                        |                          |                          | 93.4          |                          |                          |

#### Percent Passes **Average Scores** School Sch School Sch Mark Dist Dist Mark Prov Prov Public Sch Public Sch Dist Ex. Mark Dist Ex. Mark Prov Prov Final Sch Sch Final Dist Prov Dist Mark Mark Prov 50 60 80 90 20 40 70

Modification Time: 8:57:21AM

Modification Date: 1/20/2009 Source: Evaluation & Research 6

<sup>\*</sup> Data from the High School Certification System. The results from supplementary courses are not reflected in these results. All students obtaining a score of 48 or 49 on the final mark, were adjusted to 50 and are reflected in the Final Mark column.