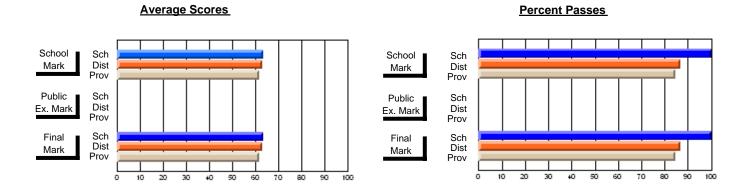

### District 2 - Western

#022 - William Gillett Academy, Charlottetown, LAB

Subject: Art

| H standards in severe 4        |                |                          |                          |                        | with                     | <u>hheld for re</u> a    | sons of cor   | nfidential               | ity.                     |
|--------------------------------|----------------|--------------------------|--------------------------|------------------------|--------------------------|--------------------------|---------------|--------------------------|--------------------------|
| # students in course: 1        | School<br>Mark | School<br>vs<br>District | School<br>vs<br>Province | Public<br>Exam<br>Mark | School<br>vs<br>District | School<br>vs<br>Province | Final<br>Mark | School<br>vs<br>District | School<br>vs<br>Province |
| <u>Average Score</u><br>School |                |                          |                          |                        |                          |                          |               |                          |                          |
| District                       | 76.0           | р                        | р                        |                        |                          |                          | 76.0          | q                        | q                        |
| Province                       | 76.3           | •                        | •                        |                        |                          |                          | 76.3          |                          |                          |
| Percent of Passes              |                |                          |                          |                        |                          |                          |               |                          |                          |
| School                         |                |                          |                          |                        |                          |                          |               |                          |                          |
| District                       | 93.5           | р                        | р                        |                        |                          |                          | 93.5          | р                        | р                        |
| Province                       | 94.4           |                          |                          |                        |                          |                          | 94.4          |                          |                          |

#### **Average Scores** Percent Passes School Sch School Sch Dist Mark Dist Mark Prov Prov Public Sch Public Sch Dist Ex. Mark Dist Ex. Mark Prov Prov Final Sch Sch Final Dist Prov Dist Mark Mark Prov 50 60 70 90 20 40 80

Modification Time: 8:57:21AM

Modification Date: 1/20/2009

Source: Evaluation & Research

<sup>\*</sup> Data from the High School Certification System. The results from supplementary courses are not reflected in these results. All students obtaining a score of 48 or 49 on the final mark, were adjusted to 50 and are reflected in the Final Mark column.