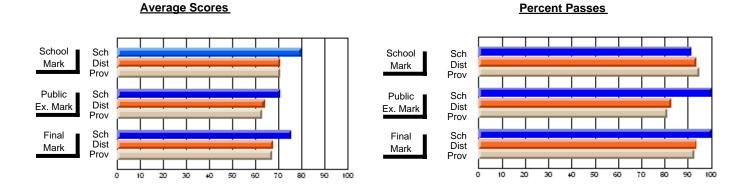

### District 2 - Western

#022 - William Gillett Academy, Charlottetown, LAB

**Subject: Family Studies** 

| # students in course: 12            | School<br>Mark   | School<br>vs<br>District | School<br>vs<br>Province |   | Public<br>Exam<br>Mark | School<br>vs<br>District | School<br>vs<br>Province | Final<br>Mark    | School<br>vs<br>District | School<br>vs<br>Province |
|-------------------------------------|------------------|--------------------------|--------------------------|---|------------------------|--------------------------|--------------------------|------------------|--------------------------|--------------------------|
| Average Score<br>School<br>District | <b>80.3</b> 74.3 | р                        | р                        | - |                        |                          |                          | <b>80.3</b> 74.3 | р                        | р                        |
| Province Percent of Passes          | 74.7             |                          |                          |   |                        |                          |                          | 74.7             |                          |                          |
| School                              | 100.0            |                          |                          |   |                        |                          |                          | 100.0            |                          |                          |
| District                            | 94.9             | р                        | р                        |   |                        |                          |                          | 94.9             | р                        | р                        |
| Province                            | 93.4             |                          |                          |   |                        |                          |                          | 93.5             |                          |                          |

#### **Average Scores** Percent Passes School Sch School Sch Dist Mark Dist Mark Prov Prov Public Sch Public Sch Dist Ex. Mark Dist Ex. Mark Prov Prov Final Sch Sch Final Dist Prov Dist Mark Mark Prov 50 60 90 20 40