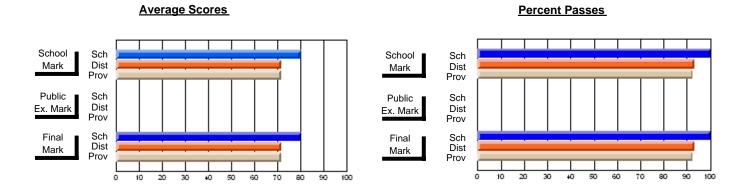

### District 2 - Western

#022 - William Gillett Academy, Charlottetown, LAB

Subject: Art

School data has 5 or fewer students. Data Course: ART TECHNOLOGIES 1201 withheld for reasons of confidentiality. # students in course: 4 **Public** School School School School School School **School Exam Final** VS VS VS VS VS VS Mark Mark Mark District Province District Province District Province **Average Score** School District 69.4 69.4 р р Province 72.0 72.0 **Percent of Passes** School District 89.0 89.0 р р р Province 91.0 91.0