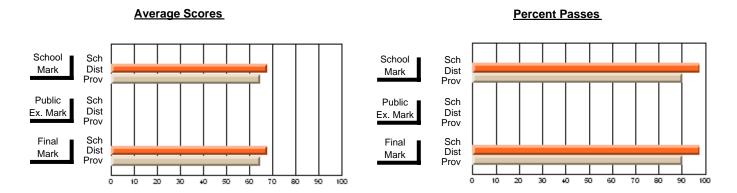

### District 2 - Western

#022 - William Gillett Academy, Charlottetown, LAB

**Subject: Family Studies** 

| # students in course: 12            | School<br>Mark   | School<br>vs<br>District | School<br>vs<br>Province |   | Public<br>Exam<br>Mark | School<br>vs<br>District | School<br>vs<br>Province | Final<br>Mark    | School<br>vs<br>District | School<br>vs<br>Province |
|-------------------------------------|------------------|--------------------------|--------------------------|---|------------------------|--------------------------|--------------------------|------------------|--------------------------|--------------------------|
| Average Score<br>School<br>District | <b>80.3</b> 74.3 | р                        | р                        | - |                        |                          |                          | <b>80.3</b> 74.3 | р                        | р                        |
| Province Percent of Passes          | 74.7             |                          |                          |   |                        |                          |                          | 74.7             |                          |                          |
| School                              | 100.0            |                          |                          |   |                        |                          |                          | 100.0            |                          |                          |
| District                            | 94.9             | р                        | р                        |   |                        |                          |                          | 94.9             | р                        | р                        |
| Province                            | 93.4             |                          |                          |   |                        |                          |                          | 93.5             |                          |                          |

#### **Average Scores** Percent Passes School Sch School Sch Dist Mark Dist Mark Prov Prov Public Sch Public Sch Dist Ex. Mark Dist Ex. Mark Prov Prov Final Sch Sch Final Dist Prov Dist Mark Mark Prov 50 60 90 20 40