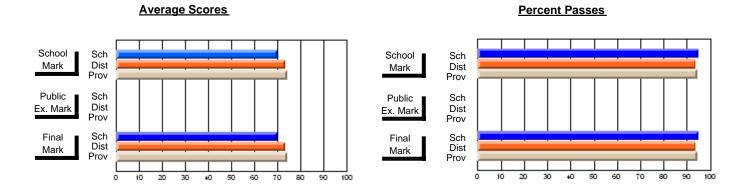

### District 2 - Western

#022 - William Gillett Academy, Charlottetown, LAB

Subject: Art

School data has 5 or fewer students. Data Course: ART TECHNOLOGIES 1201 withheld for reasons of confidentiality. # students in course: 4 **Public** School School School School School School **School Exam Final** VS VS VS VS VS VS Mark Mark Mark District Province District Province District Province **Average Score** School District 69.4 69.4 р р Province 72.0 72.0 **Percent of Passes** School District 89.0 89.0 р р р Province 91.0 91.0

#### Average Scores **Percent Passes** School Sch School Sch Dist Mark Dist Mark Prov Prov Public Sch Public Sch Dist Ex. Mark Dist Ex. Mark Prov Prov Final Sch Sch Final Dist Dist Mark Mark Prov Prov 90 20 30 40 50 60 70 80

Modification Time: 8:57:21AM

Modification Date: 1/20/2009 Source: Evaluation & Research 1

<sup>\*</sup> Data from the High School Certification System. The results from supplementary courses are not reflected in these results. All students obtaining a score of 48 or 49 on the final mark, were adjusted to 50 and are reflected in the Final Mark column.