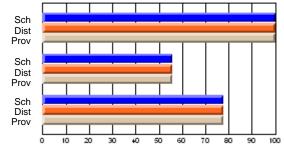

### Subject: English Language

| Course: ENGLISH 1201                           |                             |                          |                          |                        |                          |                          |                             |    |                          |
|------------------------------------------------|-----------------------------|--------------------------|--------------------------|------------------------|--------------------------|--------------------------|-----------------------------|----|--------------------------|
| # students in course: 10                       | School<br>Mark              | School<br>vs<br>District | School<br>vs<br>Province | Public<br>Exam<br>Mark | School<br>vs<br>District | School<br>vs<br>Province | Fina<br>Marl                | vs | School<br>vs<br>Province |
| School<br>District<br>Province                 | <b>73.7</b><br>72.3<br>67.1 | р                        | р                        |                        |                          |                          | <b>73.7</b><br>72.3<br>67.1 | р  | р                        |
| <u>Percent of Passes</u><br>School<br>District | <b>100.0</b><br>100.0       | р                        | р                        |                        |                          |                          | <b>100.0</b><br>100.0       | р  | р                        |

#### Average Scores

92.1

# School Sc Mark Di Pro Public Sc Ex. Mark Di Final Sc Mark Di

#### Percent Passes

92.1

\* Data from the High School Certification System. The results from supplementary courses are not reflected in these results. All students obtaining a score of 48 or 49 on the final mark, were adjusted to 50 and are reflected in the Final Mark column.