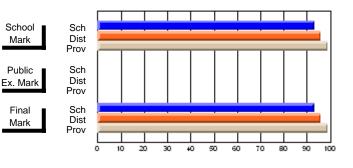

### Subject: English Language

| Course: ENGLISH 1201                           |                             |                          |                          |                        |                          |                          |                             |    |                          |
|------------------------------------------------|-----------------------------|--------------------------|--------------------------|------------------------|--------------------------|--------------------------|-----------------------------|----|--------------------------|
| # students in course: 10                       | School<br>Mark              | School<br>vs<br>District | School<br>vs<br>Province | Public<br>Exam<br>Mark | School<br>vs<br>District | School<br>vs<br>Province | Fina<br>Marl                | vs | School<br>vs<br>Province |
| School<br>District<br>Province                 | <b>73.7</b><br>72.3<br>67.1 | р                        | р                        |                        |                          |                          | <b>73.7</b><br>72.3<br>67.1 | р  | р                        |
| <u>Percent of Passes</u><br>School<br>District | <b>100.0</b><br>100.0       | р                        | р                        |                        |                          |                          | <b>100.0</b><br>100.0       | р  | р                        |

#### Average Scores

92.1

# School Sc Mark Di Pro Public Sc Ex. Mark Di Final Sc Mark Di

#### Percent Passes

92.1

\* Data from the High School Certification System. The results from supplementary courses are not reflected in these results. All students obtaining a score of 48 or 49 on the final mark, were adjusted to 50 and are reflected in the Final Mark column.