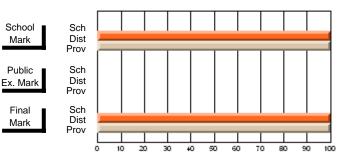

#### Subject: Mathematics

|                         |                |                          |                          | withheld for reasons of confidentiality. |                          |                          |               |                          |                          |  |  |  |
|-------------------------|----------------|--------------------------|--------------------------|------------------------------------------|--------------------------|--------------------------|---------------|--------------------------|--------------------------|--|--|--|
| # students in course: 5 | School<br>Mark | School<br>vs<br>District | School<br>vs<br>Province | Public<br>Exam<br>Mark                   | School<br>vs<br>District | School<br>vs<br>Province | Final<br>Mark | School<br>vs<br>District | School<br>vs<br>Province |  |  |  |
| Average Score           |                |                          |                          |                                          |                          |                          |               |                          |                          |  |  |  |
| School                  |                |                          |                          |                                          |                          |                          |               |                          |                          |  |  |  |
| District                | 68.0           | q                        | q                        |                                          |                          |                          | 68.0          | q                        | q                        |  |  |  |
| Province                | 68.0           |                          |                          |                                          |                          |                          | 68.0          |                          |                          |  |  |  |
| Percent of Passes       |                |                          |                          |                                          |                          |                          |               |                          |                          |  |  |  |
| School                  |                |                          |                          |                                          |                          |                          |               |                          |                          |  |  |  |
| District                | 88.9           | q                        | q                        |                                          |                          |                          | 88.9          | q                        | q                        |  |  |  |
| Province                | 88.9           |                          |                          |                                          |                          |                          | 88.9          |                          |                          |  |  |  |

#### Average Scores

### Percent Passes

\* Data from the High School Certification System. The results from supplementary courses are not reflected in these results. All students obtaining a score of 48 or 49 on the final mark, were adjusted to 50 and are reflected in the Final Mark column.