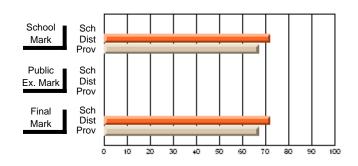

# Subject: Social Studies

| Course: HISTOIRE DU CANAD      | A 1231              |                          |                          |   |                        |                          |                          |                     |                          |                          |
|--------------------------------|---------------------|--------------------------|--------------------------|---|------------------------|--------------------------|--------------------------|---------------------|--------------------------|--------------------------|
| # students in course: 10       | School<br>Mark      | School<br>vs<br>District | School<br>vs<br>Province |   | Public<br>Exam<br>Mark | School<br>vs<br>District | School<br>vs<br>Province | Final<br>Mark       | School<br>vs<br>District | School<br>vs<br>Province |
| <u>Average Score</u><br>School | CE A                |                          |                          | ł |                        |                          |                          | CE A                |                          |                          |
| District                       | <b>65.4</b><br>65.4 | q                        | q                        |   |                        |                          |                          | <b>65.4</b><br>65.4 | р                        | q                        |
| Province                       | 75.4                |                          |                          |   |                        |                          |                          | 75.4                |                          |                          |
| Percent of Passes              |                     |                          |                          |   |                        |                          |                          |                     |                          |                          |
| School                         | 90.0                |                          |                          |   |                        |                          |                          | 90.0                |                          |                          |
| District                       | 90.0                | р                        | q                        |   |                        |                          |                          | 90.0                | р                        | q                        |
| Province                       | 96.4                |                          |                          |   |                        |                          |                          | 96.4                |                          |                          |

#### Average Scores

### Percent Passes

\* Data from the High School Certification System. The results from supplementary courses are not reflected in these results. All students obtaining a score of 48 or 49 on the final mark, were adjusted to 50 and are reflected in the Final Mark column.