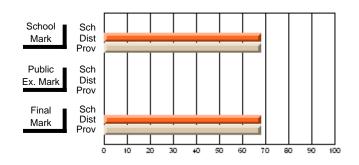

# **Subject: Family Studies**

| Course: ETUDIES FAMILIALES | 2231           |                          |                          |                        |                          |                          |              |    |                          |
|----------------------------|----------------|--------------------------|--------------------------|------------------------|--------------------------|--------------------------|--------------|----|--------------------------|
| # students in course: 10   | School<br>Mark | School<br>vs<br>District | School<br>vs<br>Province | Public<br>Exam<br>Mark | School<br>vs<br>District | School<br>vs<br>Province | Fina<br>Marl | VS | School<br>vs<br>Province |
| Average Score              |                |                          |                          |                        |                          |                          |              |    |                          |
| School                     | 64.7           |                          |                          |                        |                          |                          | 64.7         |    |                          |
| District                   | 74.9           | q                        | q                        |                        |                          |                          | 74.9         | q  | q                        |
| Province                   | 74.9           |                          |                          |                        |                          |                          | 74.9         |    |                          |
| Percent of Passes          |                |                          |                          |                        |                          |                          |              |    |                          |
| School                     | 100.0          |                          |                          |                        |                          |                          | 100.0        |    |                          |
| District                   | 100.0          | р                        | р                        |                        |                          |                          | 100.0        | р  | р                        |
| Province                   | 100.0          |                          |                          |                        |                          |                          | 100.0        |    |                          |