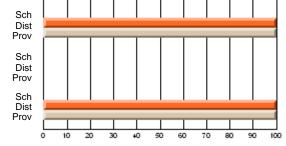

# **Subject: Family Studies**

| Course: ETUDIES FAMILIALES | 2231           |                          |                          |                        |                          |                          |              |    |                          |
|----------------------------|----------------|--------------------------|--------------------------|------------------------|--------------------------|--------------------------|--------------|----|--------------------------|
| # students in course: 10   | School<br>Mark | School<br>vs<br>District | School<br>vs<br>Province | Public<br>Exam<br>Mark | School<br>vs<br>District | School<br>vs<br>Province | Fina<br>Marl | VS | School<br>vs<br>Province |
| Average Score              |                |                          |                          |                        |                          |                          |              |    |                          |
| School                     | 64.7           |                          |                          |                        |                          |                          | 64.7         |    |                          |
| District                   | 74.9           | q                        | q                        |                        |                          |                          | 74.9         | q  | q                        |
| Province                   | 74.9           |                          |                          |                        |                          |                          | 74.9         |    |                          |
| Percent of Passes          |                |                          |                          |                        |                          |                          |              |    |                          |
| School                     | 100.0          |                          |                          |                        |                          |                          | 100.0        |    |                          |
| District                   | 100.0          | р                        | р                        |                        |                          |                          | 100.0        | р  | р                        |
| Province                   | 100.0          |                          |                          |                        |                          |                          | 100.0        |    |                          |

#### Average Scores

### Percent Passes

\* Data from the High School Certification System. The results from supplementary courses are not reflected in these results. All students obtaining a score of 48 or 49 on the final mark, were adjusted to 50 and are reflected in the Final Mark column.