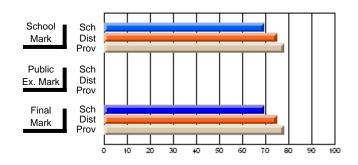

# Subject: Enterprise Education

| Course: AFFAIRES ET ENTRE                              | PRENEURIAT 11               | 30                       |                          |                        |                          |                          |   |                          |                          |                          |
|--------------------------------------------------------|-----------------------------|--------------------------|--------------------------|------------------------|--------------------------|--------------------------|---|--------------------------|--------------------------|--------------------------|
| # students in course: 14                               | School<br>Mark              | School<br>vs<br>District | School<br>vs<br>Province | Public<br>Exam<br>Mark | School<br>vs<br>District | School<br>vs<br>Province |   | inal<br>Iark             | School<br>vs<br>District | School<br>vs<br>Province |
| <u>Average Score</u><br>School<br>District<br>Province | <b>61.6</b><br>61.6<br>61.6 | р                        | р                        |                        |                          |                          | 6 | <b>1.6</b><br>1.6<br>1.6 | р                        | р                        |
| Percent of Passes<br>School                            | 78.6                        |                          |                          |                        |                          |                          | 7 | 8.6                      |                          |                          |

р

#### Average Scores

78.6

78.6

# School Mark Public Ex. Mark Final Mark

# Percent Passes

78.6

78.6

р

р

\* Data from the High School Certification System. The results from supplementary courses are not reflected in these results. All students obtaining a score of 48 or 49 on the final mark, were adjusted to 50 and are reflected in the Final Mark column.