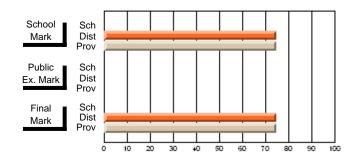

# **Subject: Family Studies**

| Course: ETUDIES FAMILIALES | 2231           |                          |                          |                        |                          |                          |              |    |                          |
|----------------------------|----------------|--------------------------|--------------------------|------------------------|--------------------------|--------------------------|--------------|----|--------------------------|
| # students in course: 10   | School<br>Mark | School<br>vs<br>District | School<br>vs<br>Province | Public<br>Exam<br>Mark | School<br>vs<br>District | School<br>vs<br>Province | Fina<br>Marl | VS | School<br>vs<br>Province |
| Average Score              |                |                          |                          |                        |                          |                          |              |    |                          |
| School                     | 64.7           |                          |                          |                        |                          |                          | 64.7         |    |                          |
| District                   | 74.9           | q                        | q                        |                        |                          |                          | 74.9         | q  | q                        |
| Province                   | 74.9           |                          |                          |                        |                          |                          | 74.9         |    |                          |
| Percent of Passes          |                |                          |                          |                        |                          |                          |              |    |                          |
| School                     | 100.0          |                          |                          |                        |                          |                          | 100.0        |    |                          |
| District                   | 100.0          | р                        | р                        |                        |                          |                          | 100.0        | р  | р                        |
| Province                   | 100.0          |                          |                          |                        |                          |                          | 100.0        |    |                          |

Mark

Final

Mark

**High School Course Results** 

#### Average Scores

### Percent Passes

\* Data from the High School Certification System. The results from supplementary courses are not reflected in these results. All students obtaining a score of 48 or 49 on the final mark, were adjusted to 50 and are reflected in the Final Mark column.