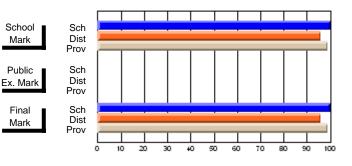

### Subject: English Language

| Course: ENGLISH 1201                           |                             |                          |                          |                        |                          |                          |                             |    |                          |
|------------------------------------------------|-----------------------------|--------------------------|--------------------------|------------------------|--------------------------|--------------------------|-----------------------------|----|--------------------------|
| # students in course: 10                       | School<br>Mark              | School<br>vs<br>District | School<br>vs<br>Province | Public<br>Exam<br>Mark | School<br>vs<br>District | School<br>vs<br>Province | Fina<br>Marl                | vs | School<br>vs<br>Province |
| School<br>District<br>Province                 | <b>73.7</b><br>72.3<br>67.1 | р                        | р                        |                        |                          |                          | <b>73.7</b><br>72.3<br>67.1 | р  | р                        |
| <u>Percent of Passes</u><br>School<br>District | <b>100.0</b><br>100.0       | р                        | р                        |                        |                          |                          | <b>100.0</b><br>100.0       | р  | р                        |

#### Average Scores

92.1

#### Percent Passes

92.1

\* Data from the High School Certification System. The results from supplementary courses are not reflected in these results. All students obtaining a score of 48 or 49 on the final mark, were adjusted to 50 and are reflected in the Final Mark column.