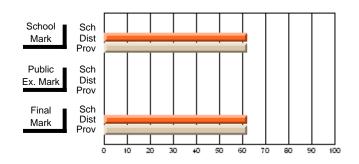

#### **Subject: Mathematics**

| # students in course: 6 | School<br>Mark | School<br>vs<br>District | School<br>vs<br>Province | Public<br>Exam<br>Mark | School<br>vs<br>District | School<br>vs<br>Province | Final<br>Mark | School<br>vs<br>District | School<br>vs<br>Province |
|-------------------------|----------------|--------------------------|--------------------------|------------------------|--------------------------|--------------------------|---------------|--------------------------|--------------------------|
| Average Score           |                |                          |                          |                        |                          |                          |               |                          |                          |
| School                  | 53.7           |                          |                          |                        |                          |                          | 53.7          |                          |                          |
| District                | 53.7           | р                        | р                        |                        |                          |                          | 53.7          | р                        | р                        |
| Province                | 53.7           |                          |                          |                        |                          |                          | 53.7          |                          |                          |
| Percent of Passes       |                |                          |                          |                        |                          |                          |               |                          |                          |
| School                  | 66.7           |                          |                          |                        |                          |                          | 66.7          |                          |                          |
| District                | 66.7           | р                        | р                        |                        |                          |                          | 66.7          | р                        | р                        |
| Province                | 66.7           |                          |                          |                        |                          |                          | 66.7          |                          |                          |

**High School Course Results** 

2007-08

### Percent Passes

\* Data from the High School Certification System. The results from supplementary courses are not reflected in these results. All students obtaining a score of 48 or 49 on the final mark, were adjusted to 50 and are reflected in the Final Mark column.