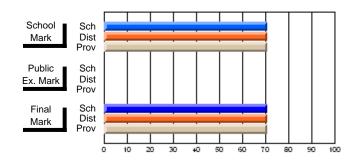

### Subject: English Language

| Course: ENGLISH 2201                           |                             |                          |                          |                        |                          |                          |                             |                          |                          |
|------------------------------------------------|-----------------------------|--------------------------|--------------------------|------------------------|--------------------------|--------------------------|-----------------------------|--------------------------|--------------------------|
| # students in course: 6                        | School<br>Mark              | School<br>vs<br>District | School<br>vs<br>Province | Public<br>Exam<br>Mark | School<br>vs<br>District | School<br>vs<br>Province | Final<br>Mark               | School<br>vs<br>District | School<br>vs<br>Province |
| School<br>District<br>Province                 | <b>74.2</b><br>74.2<br>66.9 | р                        | р                        |                        |                          |                          | <b>74.2</b><br>74.2<br>66.9 | р                        | р                        |
| <u>Percent of Passes</u><br>School<br>District | <b>100.0</b><br>100.0       | р                        | р                        |                        |                          |                          | <b>100.0</b><br>100.0       | р                        | р                        |