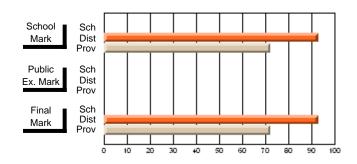

### Subject: English Language

| Course: ENGLISH 2201                           |                             |                          |                          |                        |                          |                          |                             |                          |                          |
|------------------------------------------------|-----------------------------|--------------------------|--------------------------|------------------------|--------------------------|--------------------------|-----------------------------|--------------------------|--------------------------|
| # students in course: 6                        | School<br>Mark              | School<br>vs<br>District | School<br>vs<br>Province | Public<br>Exam<br>Mark | School<br>vs<br>District | School<br>vs<br>Province | Final<br>Mark               | School<br>vs<br>District | School<br>vs<br>Province |
| School<br>District<br>Province                 | <b>74.2</b><br>74.2<br>66.9 | р                        | р                        |                        |                          |                          | <b>74.2</b><br>74.2<br>66.9 | р                        | р                        |
| <u>Percent of Passes</u><br>School<br>District | <b>100.0</b><br>100.0       | р                        | р                        |                        |                          |                          | <b>100.0</b><br>100.0       | р                        | р                        |