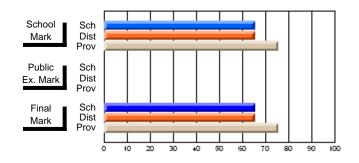

# Subject: Social Studies

| Course: HISTOIRE DU CANAD      | A 1231              |                          |                          |   |                        |                          |                          |                     |                          |                          |
|--------------------------------|---------------------|--------------------------|--------------------------|---|------------------------|--------------------------|--------------------------|---------------------|--------------------------|--------------------------|
| # students in course: 10       | School<br>Mark      | School<br>vs<br>District | School<br>vs<br>Province |   | Public<br>Exam<br>Mark | School<br>vs<br>District | School<br>vs<br>Province | Final<br>Mark       | School<br>vs<br>District | School<br>vs<br>Province |
| <u>Average Score</u><br>School | CE A                |                          |                          | ł |                        |                          |                          | CE A                |                          |                          |
| District                       | <b>65.4</b><br>65.4 | q                        | q                        |   |                        |                          |                          | <b>65.4</b><br>65.4 | р                        | q                        |
| Province                       | 75.4                |                          |                          |   |                        |                          |                          | 75.4                |                          |                          |
| Percent of Passes              |                     |                          |                          |   |                        |                          |                          |                     |                          |                          |
| School                         | 90.0                |                          |                          |   |                        |                          |                          | 90.0                |                          |                          |
| District                       | 90.0                | р                        | q                        |   |                        |                          |                          | 90.0                | р                        | q                        |
| Province                       | 96.4                |                          |                          |   |                        |                          |                          | 96.4                |                          |                          |

Mark

Final

Mark

#### Average Scores

### Percent Passes

\* Data from the High School Certification System. The results from supplementary courses are not reflected in these results. All students obtaining a score of 48 or 49 on the final mark, were adjusted to 50 and are reflected in the Final Mark column.