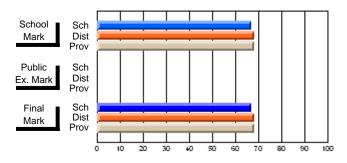

#### **Subject: Social Studies**

| # students in course: 13 | School<br>Mark | School<br>vs<br>District | School<br>vs<br>Province | Public<br>Exam<br>Mark | School<br>vs<br>District | School<br>vs<br>Province | Final<br>Mark | School<br>vs<br>District | School<br>vs<br>Province |
|--------------------------|----------------|--------------------------|--------------------------|------------------------|--------------------------|--------------------------|---------------|--------------------------|--------------------------|
| Average Score            | IVIAI K        | DISTLICT                 | FIOVINCE                 | IVIAIN                 | District                 | Province                 | INIAI K       | District                 | Province                 |
| School                   | 64.1           |                          |                          |                        |                          |                          | 64.1          |                          |                          |
| District                 | 64.1           | р                        | р                        |                        |                          |                          | 64.1          | р                        | р                        |
| Province                 | 64.1           |                          |                          |                        |                          |                          | 64.1          |                          |                          |
| Percent of Passes        |                |                          |                          |                        |                          |                          |               |                          |                          |
| School                   | 84.6           |                          |                          |                        |                          |                          | 84.6          |                          |                          |
| District                 | 84.6           | р                        | р                        |                        |                          |                          | 84.6          | р                        | р                        |
| Province                 | 84.6           |                          |                          |                        |                          |                          | 84.6          |                          |                          |

#### Average Scores

# Percent Passes

\* Data from the High School Certification System. The results from supplementary courses are not reflected in these results. All students obtaining a score of 48 or 49 on the final mark, were adjusted to 50 and are reflected in the Final Mark column.