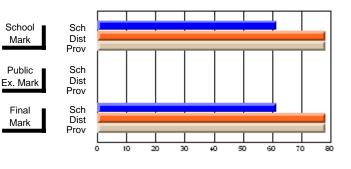

Modification Time: 3:09:46PM

Modification Date: 1/20/2009

#107 - École Ste-Anne, La Grand'Terre

Subject: Physical Education

| Course: L'YEDUCATION PHYSI     | QUE 1230       |                          |                          |                        |                          |                          |           |     |    |
|--------------------------------|----------------|--------------------------|--------------------------|------------------------|--------------------------|--------------------------|-----------|-----|----|
| # students in course: 10       | School<br>Mark | School<br>vs<br>District | School<br>vs<br>Province | Public<br>Exam<br>Mark | School<br>vs<br>District | School<br>vs<br>Province | Fii<br>Ma | VS  | VS |
| <u>Average Score</u><br>School | 85.1           |                          |                          |                        |                          |                          | 85.       | 1   |    |
| District                       | 86.2           | q                        | q                        |                        |                          |                          | 86        |     | q  |
| Province                       | 86.2           |                          |                          |                        |                          |                          | 86        | 2   |    |
| Percent of Passes              |                |                          |                          |                        |                          |                          |           |     |    |
| School                         | 100.0          |                          |                          |                        |                          |                          | 100       | .0  |    |
| District                       | 100.0          | р                        | р                        |                        |                          |                          | 100       | о р | р  |
| Province                       | 100.0          |                          |                          |                        |                          |                          | 100       | 0   |    |