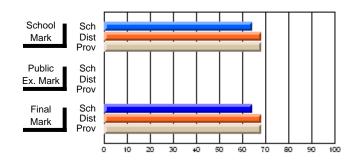

# Subject: Social Studies

| Course: HISTOIRE DU CANAD      | A 1231              |                          |                          |   |                        |                          |                          |                     |                          |                          |
|--------------------------------|---------------------|--------------------------|--------------------------|---|------------------------|--------------------------|--------------------------|---------------------|--------------------------|--------------------------|
| # students in course: 10       | School<br>Mark      | School<br>vs<br>District | School<br>vs<br>Province |   | Public<br>Exam<br>Mark | School<br>vs<br>District | School<br>vs<br>Province | Final<br>Mark       | School<br>vs<br>District | School<br>vs<br>Province |
| <u>Average Score</u><br>School | CE A                |                          |                          | ł |                        |                          |                          | CE A                |                          |                          |
| District                       | <b>65.4</b><br>65.4 | q                        | q                        |   |                        |                          |                          | <b>65.4</b><br>65.4 | р                        | q                        |
| Province                       | 75.4                |                          |                          |   |                        |                          |                          | 75.4                |                          |                          |
| Percent of Passes              |                     |                          |                          |   |                        |                          |                          |                     |                          |                          |
| School                         | 90.0                |                          |                          |   |                        |                          |                          | 90.0                |                          |                          |
| District                       | 90.0                | р                        | q                        |   |                        |                          |                          | 90.0                | р                        | q                        |
| Province                       | 96.4                |                          |                          |   |                        |                          |                          | 96.4                |                          |                          |