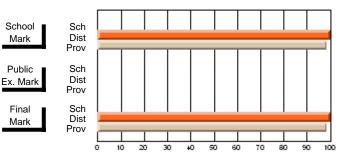

Subject: Physical Education

| Course: EDUCATION PHYSIQU | IE 3243             |                          |                          |                        |                          |                          |    |                     |                          |                          |
|---------------------------|---------------------|--------------------------|--------------------------|------------------------|--------------------------|--------------------------|----|---------------------|--------------------------|--------------------------|
| # students in course: 11  | School<br>Mark      | School<br>vs<br>District | School<br>vs<br>Province | Public<br>Exam<br>Mark | School<br>vs<br>District | School<br>vs<br>Province |    | Final<br>Mark       | School<br>vs<br>District | School<br>vs<br>Province |
| Average Score<br>School   | 01.0                |                          |                          |                        |                          |                          |    | 14.0                |                          |                          |
| District                  | <b>91.6</b><br>91.6 | р                        | р                        |                        |                          |                          |    | <b>91.6</b><br>91.6 | р                        | р                        |
| Province                  | 91.6                |                          | -                        |                        |                          |                          | 9  | 91.6                |                          |                          |
| Percent of Passes         |                     |                          |                          |                        |                          |                          |    |                     |                          |                          |
| School                    | 100.0               |                          |                          |                        |                          |                          | 10 | 00.0                |                          |                          |
| District                  | 100.0               | р                        | р                        |                        |                          |                          | 10 | 0.0                 | р                        | р                        |
| Province                  | 100.0               |                          |                          |                        |                          |                          | 10 | 0.00                |                          |                          |

#### Average Scores

# School Sch Mark Dist Prov Public Sch Ex. Mark Dist Prov Final Sch Mark Dist

# Percent Passes

\* Data from the High School Certification System. The results from supplementary courses are not reflected in these results. All students obtaining a score of 48 or 49 on the final mark, were adjusted to 50 and are reflected in the Final Mark column.