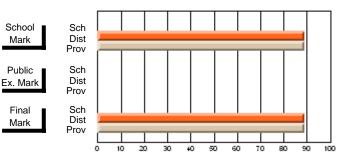

### Subject: English Language

| Course: ENGLISH 1201                           |                             |                          |                          |                        |                          |                          |                             |    |                          |
|------------------------------------------------|-----------------------------|--------------------------|--------------------------|------------------------|--------------------------|--------------------------|-----------------------------|----|--------------------------|
| # students in course: 10                       | School<br>Mark              | School<br>vs<br>District | School<br>vs<br>Province | Public<br>Exam<br>Mark | School<br>vs<br>District | School<br>vs<br>Province | Fina<br>Marl                | vs | School<br>vs<br>Province |
| School<br>District<br>Province                 | <b>73.7</b><br>72.3<br>67.1 | р                        | р                        |                        |                          |                          | <b>73.7</b><br>72.3<br>67.1 | р  | р                        |
| <u>Percent of Passes</u><br>School<br>District | <b>100.0</b><br>100.0       | р                        | р                        |                        |                          |                          | <b>100.0</b><br>100.0       | р  | р                        |