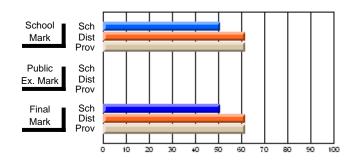

# **Subject: Family Studies**

| Course: ETUDIES FAMILIALES | 2231           |                          |                          |                        |                          |                          |              |    |                          |
|----------------------------|----------------|--------------------------|--------------------------|------------------------|--------------------------|--------------------------|--------------|----|--------------------------|
| # students in course: 10   | School<br>Mark | School<br>vs<br>District | School<br>vs<br>Province | Public<br>Exam<br>Mark | School<br>vs<br>District | School<br>vs<br>Province | Fina<br>Marl | VS | School<br>vs<br>Province |
| Average Score              |                |                          |                          |                        |                          |                          |              |    |                          |
| School                     | 64.7           |                          |                          |                        |                          |                          | 64.7         |    |                          |
| District                   | 74.9           | q                        | q                        |                        |                          |                          | 74.9         | q  | q                        |
| Province                   | 74.9           |                          |                          |                        |                          |                          | 74.9         |    |                          |
| Percent of Passes          |                |                          |                          |                        |                          |                          |              |    |                          |
| School                     | 100.0          |                          |                          |                        |                          |                          | 100.0        |    |                          |
| District                   | 100.0          | р                        | р                        |                        |                          |                          | 100.0        | р  | р                        |
| Province                   | 100.0          |                          |                          |                        |                          |                          | 100.0        |    |                          |