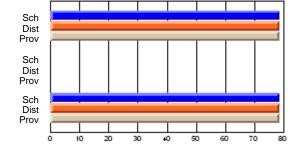

# **Subject: Family Studies**

| Course: ETUDIES FAMILIALES | 2231           |                          |                          |                        |                          |                          |              |    |                          |
|----------------------------|----------------|--------------------------|--------------------------|------------------------|--------------------------|--------------------------|--------------|----|--------------------------|
| # students in course: 10   | School<br>Mark | School<br>vs<br>District | School<br>vs<br>Province | Public<br>Exam<br>Mark | School<br>vs<br>District | School<br>vs<br>Province | Fina<br>Marl | VS | School<br>vs<br>Province |
| Average Score              |                |                          |                          |                        |                          |                          |              |    |                          |
| School                     | 64.7           |                          |                          |                        |                          |                          | 64.7         |    |                          |
| District                   | 74.9           | q                        | q                        |                        |                          |                          | 74.9         | q  | q                        |
| Province                   | 74.9           |                          |                          |                        |                          |                          | 74.9         |    |                          |
| Percent of Passes          |                |                          |                          |                        |                          |                          |              |    |                          |
| School                     | 100.0          |                          |                          |                        |                          |                          | 100.0        |    |                          |
| District                   | 100.0          | р                        | р                        |                        |                          |                          | 100.0        | р  | р                        |
| Province                   | 100.0          |                          |                          |                        |                          |                          | 100.0        |    |                          |

Mark

Final

Mark

**High School Course Results** 

#### Average Scores

### Percent Passes

\* Data from the High School Certification System. The results from supplementary courses are not reflected in these results. All students obtaining a score of 48 or 49 on the final mark, were adjusted to 50 and are reflected in the Final Mark column.

Modification Time: 3:09:46PM

Modification Date: 1/20/2009

#107 - École Ste-Anne, La Grand'Terre

Subject: Mathematics

| Course: MATHEMATIQUES 123 | 1              |                          |                          |   |                        |                          |                          |               |                          |                          |
|---------------------------|----------------|--------------------------|--------------------------|---|------------------------|--------------------------|--------------------------|---------------|--------------------------|--------------------------|
| # students in course: 10  | School<br>Mark | School<br>vs<br>District | School<br>vs<br>Province |   | Public<br>Exam<br>Mark | School<br>vs<br>District | School<br>vs<br>Province | Final<br>Mark | School<br>vs<br>District | School<br>vs<br>Province |
| Average Score             |                |                          |                          | ļ |                        |                          |                          |               |                          |                          |
| School                    | 57.4           |                          |                          |   |                        |                          |                          | 57.4          |                          |                          |
| District                  | 62.3           | q                        | q                        |   |                        |                          |                          | 62.3          | q                        | q                        |
| Province                  | 62.3           |                          |                          |   |                        |                          |                          | 62.3          |                          |                          |
| Percent of Passes         |                |                          |                          |   |                        |                          |                          |               |                          |                          |
| School                    | 80.0           |                          |                          |   |                        |                          |                          | 80.0          |                          |                          |
| District                  | 87.5           | q                        | q                        |   |                        |                          |                          | 87.5          | p                        | q                        |
| Province                  | 87.5           |                          |                          |   |                        |                          |                          | 87.5          |                          |                          |