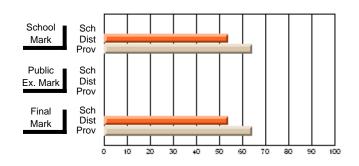

# Subject: Enterprise Education

| Course: AFFAIRES ET ENTRE                              | PRENEURIAT 11               | 30                       |                          |                        |                          |                          |   |                          |                          |                          |
|--------------------------------------------------------|-----------------------------|--------------------------|--------------------------|------------------------|--------------------------|--------------------------|---|--------------------------|--------------------------|--------------------------|
| # students in course: 14                               | School<br>Mark              | School<br>vs<br>District | School<br>vs<br>Province | Public<br>Exam<br>Mark | School<br>vs<br>District | School<br>vs<br>Province |   | inal<br>Iark             | School<br>vs<br>District | School<br>vs<br>Province |
| <u>Average Score</u><br>School<br>District<br>Province | <b>61.6</b><br>61.6<br>61.6 | р                        | р                        |                        |                          |                          | 6 | <b>1.6</b><br>1.6<br>1.6 | р                        | р                        |
| Percent of Passes<br>School                            | 78.6                        |                          |                          |                        |                          |                          | 7 | 8.6                      |                          |                          |