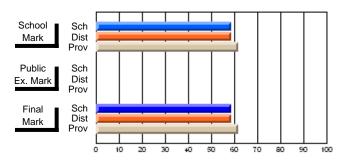

Modification Time: 3:09:46PM

Modification Date: 1/20/2009

#107 - École Ste-Anne, La Grand'Terre

Subject: Mathematics

| Course: MATHEMATIQUES 123 | 1              |                          |                          |   |                        |                          |                          |               |                          |                          |
|---------------------------|----------------|--------------------------|--------------------------|---|------------------------|--------------------------|--------------------------|---------------|--------------------------|--------------------------|
| # students in course: 10  | School<br>Mark | School<br>vs<br>District | School<br>vs<br>Province |   | Public<br>Exam<br>Mark | School<br>vs<br>District | School<br>vs<br>Province | Final<br>Mark | School<br>vs<br>District | School<br>vs<br>Province |
| Average Score             |                |                          |                          | ļ |                        |                          |                          |               |                          |                          |
| School                    | 57.4           |                          |                          |   |                        |                          |                          | 57.4          |                          |                          |
| District                  | 62.3           | q                        | q                        |   |                        |                          |                          | 62.3          | q                        | q                        |
| Province                  | 62.3           |                          |                          |   |                        |                          |                          | 62.3          |                          |                          |
| Percent of Passes         |                |                          |                          |   |                        |                          |                          |               |                          |                          |
| School                    | 80.0           |                          |                          |   |                        |                          |                          | 80.0          |                          |                          |
| District                  | 87.5           | q                        | q                        |   |                        |                          |                          | 87.5          | p                        | q                        |
| Province                  | 87.5           |                          |                          |   |                        |                          |                          | 87.5          |                          |                          |

#### Average Scores

# Percent Passes

\* Data from the High School Certification System. The results from supplementary courses are not reflected in these results. All students obtaining a score of 48 or 49 on the final mark, were adjusted to 50 and are reflected in the Final Mark column.