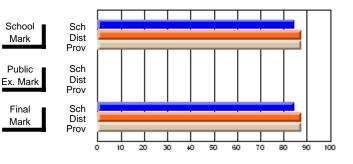

### Subject: English Language

| Course: ENGLISH 1201                           |                             |                          |                          |                        |                          |                          |                             |    |                          |
|------------------------------------------------|-----------------------------|--------------------------|--------------------------|------------------------|--------------------------|--------------------------|-----------------------------|----|--------------------------|
| # students in course: 10                       | School<br>Mark              | School<br>vs<br>District | School<br>vs<br>Province | Public<br>Exam<br>Mark | School<br>vs<br>District | School<br>vs<br>Province | Fina<br>Marl                | vs | School<br>vs<br>Province |
| School<br>District<br>Province                 | <b>73.7</b><br>72.3<br>67.1 | р                        | р                        |                        |                          |                          | <b>73.7</b><br>72.3<br>67.1 | р  | р                        |
| <u>Percent of Passes</u><br>School<br>District | <b>100.0</b><br>100.0       | р                        | р                        |                        |                          |                          | <b>100.0</b><br>100.0       | р  | р                        |