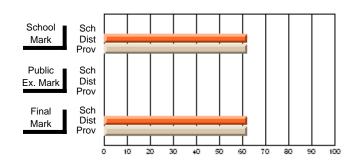

# **Subject: Family Studies**

| Course: ETUDIES FAMILIALES | 2231           |                          |                          |                        |                          |                          |              |    |                          |
|----------------------------|----------------|--------------------------|--------------------------|------------------------|--------------------------|--------------------------|--------------|----|--------------------------|
| # students in course: 10   | School<br>Mark | School<br>vs<br>District | School<br>vs<br>Province | Public<br>Exam<br>Mark | School<br>vs<br>District | School<br>vs<br>Province | Fina<br>Marl | VS | School<br>vs<br>Province |
| Average Score              |                |                          |                          |                        |                          |                          |              |    |                          |
| School                     | 64.7           |                          |                          |                        |                          |                          | 64.7         |    |                          |
| District                   | 74.9           | q                        | q                        |                        |                          |                          | 74.9         | q  | q                        |
| Province                   | 74.9           |                          |                          |                        |                          |                          | 74.9         |    |                          |
| Percent of Passes          |                |                          |                          |                        |                          |                          |              |    |                          |
| School                     | 100.0          |                          |                          |                        |                          |                          | 100.0        |    |                          |
| District                   | 100.0          | р                        | р                        |                        |                          |                          | 100.0        | р  | р                        |
| Province                   | 100.0          |                          |                          |                        |                          |                          | 100.0        |    |                          |

Mark

Final

Mark

**High School Course Results** 

#### Average Scores

### Percent Passes

\* Data from the High School Certification System. The results from supplementary courses are not reflected in these results. All students obtaining a score of 48 or 49 on the final mark, were adjusted to 50 and are reflected in the Final Mark column.