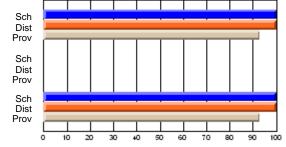

# **Subject: Family Studies**

| Course: ETUDIES FAMILIALES | 2231           |                          |                          |                        |                          |                          |              |    |                          |
|----------------------------|----------------|--------------------------|--------------------------|------------------------|--------------------------|--------------------------|--------------|----|--------------------------|
| # students in course: 10   | School<br>Mark | School<br>vs<br>District | School<br>vs<br>Province | Public<br>Exam<br>Mark | School<br>vs<br>District | School<br>vs<br>Province | Fina<br>Marl | VS | School<br>vs<br>Province |
| Average Score              |                |                          |                          |                        |                          |                          |              |    |                          |
| School                     | 64.7           |                          |                          |                        |                          |                          | 64.7         |    |                          |
| District                   | 74.9           | q                        | q                        |                        |                          |                          | 74.9         | q  | q                        |
| Province                   | 74.9           |                          |                          |                        |                          |                          | 74.9         |    |                          |
| Percent of Passes          |                |                          |                          |                        |                          |                          |              |    |                          |
| School                     | 100.0          |                          |                          |                        |                          |                          | 100.0        |    |                          |
| District                   | 100.0          | р                        | р                        |                        |                          |                          | 100.0        | р  | р                        |
| Province                   | 100.0          |                          |                          |                        |                          |                          | 100.0        |    |                          |

Mark

Final

Mark

**High School Course Results** 

#### Average Scores

### Percent Passes

\* Data from the High School Certification System. The results from supplementary courses are not reflected in these results. All students obtaining a score of 48 or 49 on the final mark, were adjusted to 50 and are reflected in the Final Mark column.