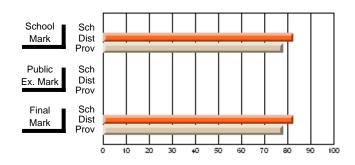

Modification Time: 3:09:46PM

Modification Date: 1/20/2009

#107 - École Ste-Anne, La Grand'Terre

Subject: Physical Education

| Course: L'YEDUCATION PHYSI     | QUE 1230       |                          |                          |                        |                          |                          |           |     |    |
|--------------------------------|----------------|--------------------------|--------------------------|------------------------|--------------------------|--------------------------|-----------|-----|----|
| # students in course: 10       | School<br>Mark | School<br>vs<br>District | School<br>vs<br>Province | Public<br>Exam<br>Mark | School<br>vs<br>District | School<br>vs<br>Province | Fii<br>Ma | VS  | VS |
| <u>Average Score</u><br>School | 85.1           |                          |                          |                        |                          |                          | 85.       | 1   |    |
| District                       | 86.2           | q                        | q                        |                        |                          |                          | 86        |     | q  |
| Province                       | 86.2           |                          |                          |                        |                          |                          | 86        | 2   |    |
| Percent of Passes              |                |                          |                          |                        |                          |                          |           |     |    |
| School                         | 100.0          |                          |                          |                        |                          |                          | 100       | .0  |    |
| District                       | 100.0          | р                        | р                        |                        |                          |                          | 100       | о р | р  |
| Province                       | 100.0          |                          |                          |                        |                          |                          | 100       | 0   |    |

### Average Scores

# School Sch Mark Prov Public Sch Ex. Mark Dist Final Sch Mark Dist

# Percent Passes

\* Data from the High School Certification System. The results from supplementary courses are not reflected in these results. All students obtaining a score of 48 or 49 on the final mark, were adjusted to 50 and are reflected in the Final Mark column.