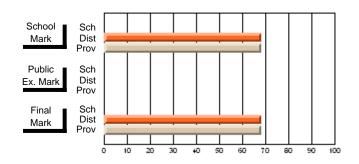

Modification Time: 3:09:46PM

Modification Date: 1/20/2009

#107 - École Ste-Anne, La Grand'Terre

Subject: Mathematics

| Course: MATHEMATIQUES 123 | 1              |                          |                          |   |                        |                          |                          |               |                          |                          |
|---------------------------|----------------|--------------------------|--------------------------|---|------------------------|--------------------------|--------------------------|---------------|--------------------------|--------------------------|
| # students in course: 10  | School<br>Mark | School<br>vs<br>District | School<br>vs<br>Province |   | Public<br>Exam<br>Mark | School<br>vs<br>District | School<br>vs<br>Province | Final<br>Mark | School<br>vs<br>District | School<br>vs<br>Province |
| Average Score             |                |                          |                          | ļ |                        |                          |                          |               |                          |                          |
| School                    | 57.4           |                          |                          |   |                        |                          |                          | 57.4          |                          |                          |
| District                  | 62.3           | q                        | q                        |   |                        |                          |                          | 62.3          | q                        | q                        |
| Province                  | 62.3           |                          |                          |   |                        |                          |                          | 62.3          |                          |                          |
| Percent of Passes         |                |                          |                          |   |                        |                          |                          |               |                          |                          |
| School                    | 80.0           |                          |                          |   |                        |                          |                          | 80.0          |                          |                          |
| District                  | 87.5           | q                        | q                        |   |                        |                          |                          | 87.5          | p                        | q                        |
| Province                  | 87.5           |                          |                          |   |                        |                          |                          | 87.5          |                          |                          |