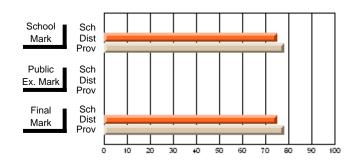

# **Subject: Family Studies**

| Course: ETUDIES FAMILIALES | 2231           |                          |                          |                        |                          |                          |              |    |                          |
|----------------------------|----------------|--------------------------|--------------------------|------------------------|--------------------------|--------------------------|--------------|----|--------------------------|
| # students in course: 10   | School<br>Mark | School<br>vs<br>District | School<br>vs<br>Province | Public<br>Exam<br>Mark | School<br>vs<br>District | School<br>vs<br>Province | Fina<br>Marl | VS | School<br>vs<br>Province |
| Average Score              |                |                          |                          |                        |                          |                          |              |    |                          |
| School                     | 64.7           |                          |                          |                        |                          |                          | 64.7         |    |                          |
| District                   | 74.9           | q                        | q                        |                        |                          |                          | 74.9         | q  | q                        |
| Province                   | 74.9           |                          |                          |                        |                          |                          | 74.9         |    |                          |
| Percent of Passes          |                |                          |                          |                        |                          |                          |              |    |                          |
| School                     | 100.0          |                          |                          |                        |                          |                          | 100.0        |    |                          |
| District                   | 100.0          | р                        | р                        |                        |                          |                          | 100.0        | р  | р                        |
| Province                   | 100.0          |                          |                          |                        |                          |                          | 100.0        |    |                          |