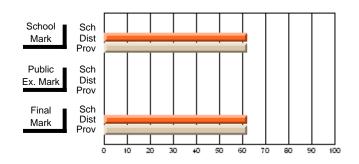

#### **Subject: Mathematics**

| # students in course: 6 | School<br>Mark | School<br>vs<br>District | School<br>vs<br>Province | Public<br>Exam<br>Mark | School<br>vs<br>District | School<br>vs<br>Province | Final<br>Mark | School<br>vs<br>District | School<br>vs<br>Province |
|-------------------------|----------------|--------------------------|--------------------------|------------------------|--------------------------|--------------------------|---------------|--------------------------|--------------------------|
| Average Score           |                |                          |                          |                        |                          |                          |               |                          |                          |
| School                  | 53.7           |                          |                          |                        |                          |                          | 53.7          |                          |                          |
| District                | 53.7           | р                        | р                        |                        |                          |                          | 53.7          | р                        | р                        |
| Province                | 53.7           |                          |                          |                        |                          |                          | 53.7          |                          |                          |
| Percent of Passes       |                |                          |                          |                        |                          |                          |               |                          |                          |
| School                  | 66.7           |                          |                          |                        |                          |                          | 66.7          |                          |                          |
| District                | 66.7           | р                        | р                        |                        |                          |                          | 66.7          | р                        | р                        |
| Province                | 66.7           |                          |                          |                        |                          |                          | 66.7          |                          |                          |

#### Average Scores

#### Percent Passes

\* Data from the High School Certification System. The results from supplementary courses are not reflected in these results. All students obtaining a score of 48 or 49 on the final mark, were adjusted to 50 and are reflected in the Final Mark column.