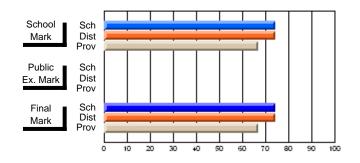

# Subject: Enterprise Education

| Course: AFFAIRES ET ENTRE                              | PRENEURIAT 11               | 30                       |                          |                        |                          |                          |   |                          |                          |                          |
|--------------------------------------------------------|-----------------------------|--------------------------|--------------------------|------------------------|--------------------------|--------------------------|---|--------------------------|--------------------------|--------------------------|
| # students in course: 14                               | School<br>Mark              | School<br>vs<br>District | School<br>vs<br>Province | Public<br>Exam<br>Mark | School<br>vs<br>District | School<br>vs<br>Province |   | inal<br>Iark             | School<br>vs<br>District | School<br>vs<br>Province |
| <u>Average Score</u><br>School<br>District<br>Province | <b>61.6</b><br>61.6<br>61.6 | р                        | р                        |                        |                          |                          | 6 | <b>1.6</b><br>1.6<br>1.6 | р                        | р                        |
| Percent of Passes<br>School                            | 78.6                        |                          |                          |                        |                          |                          | 7 | 8.6                      |                          |                          |

р

#### Average Scores

78.6

78.6

# School Mark Public Ex. Mark Final Mark

# Percent Passes

78.6

78.6

р

р

\* Data from the High School Certification System. The results from supplementary courses are not reflected in these results. All students obtaining a score of 48 or 49 on the final mark, were adjusted to 50 and are reflected in the Final Mark column.