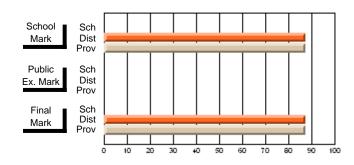

# Subject: Enterprise Education

| Course: AFFAIRES ET ENTRE                              | PRENEURIAT 11               | 30                       |                          |                        |                          |                          |   |                          |                          |                          |
|--------------------------------------------------------|-----------------------------|--------------------------|--------------------------|------------------------|--------------------------|--------------------------|---|--------------------------|--------------------------|--------------------------|
| # students in course: 14                               | School<br>Mark              | School<br>vs<br>District | School<br>vs<br>Province | Public<br>Exam<br>Mark | School<br>vs<br>District | School<br>vs<br>Province |   | inal<br>Iark             | School<br>vs<br>District | School<br>vs<br>Province |
| <u>Average Score</u><br>School<br>District<br>Province | <b>61.6</b><br>61.6<br>61.6 | р                        | р                        |                        |                          |                          | 6 | <b>1.6</b><br>1.6<br>1.6 | р                        | р                        |
| Percent of Passes<br>School                            | 78.6                        |                          |                          |                        |                          |                          | 7 | 8.6                      |                          |                          |

р

#### Average Scores

78.6

78.6

# Percent Passes

78.6

78.6

р

р

\* Data from the High School Certification System. The results from supplementary courses are not reflected in these results. All students obtaining a score of 48 or 49 on the final mark, were adjusted to 50 and are reflected in the Final Mark column.