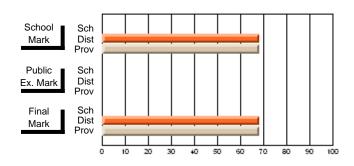

#### **Subject: Mathematics**

| # students in course: 6 | School<br>Mark | School<br>vs<br>District | School<br>vs<br>Province | Public<br>Exam<br>Mark | School<br>vs<br>District | School<br>vs<br>Province | Final<br>Mark | School<br>vs<br>District | School<br>vs<br>Province |
|-------------------------|----------------|--------------------------|--------------------------|------------------------|--------------------------|--------------------------|---------------|--------------------------|--------------------------|
| Average Score           |                |                          |                          |                        |                          |                          |               |                          |                          |
| School                  | 53.7           |                          |                          |                        |                          |                          | 53.7          |                          |                          |
| District                | 53.7           | р                        | р                        |                        |                          |                          | 53.7          | р                        | р                        |
| Province                | 53.7           |                          |                          |                        |                          |                          | 53.7          |                          |                          |
| Percent of Passes       |                |                          |                          |                        |                          |                          |               |                          |                          |
| School                  | 66.7           |                          |                          |                        |                          |                          | 66.7          |                          |                          |
| District                | 66.7           | р                        | р                        |                        |                          |                          | 66.7          | р                        | р                        |
| Province                | 66.7           |                          |                          |                        |                          |                          | 66.7          |                          |                          |