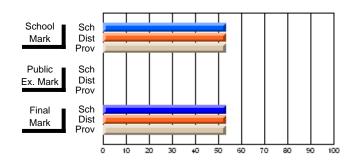

### Subject: English Language

| Course: ENGLISH 1201                           |                             |                          |                          |                        |                          |                          |                             |    |                          |
|------------------------------------------------|-----------------------------|--------------------------|--------------------------|------------------------|--------------------------|--------------------------|-----------------------------|----|--------------------------|
| # students in course: 10                       | School<br>Mark              | School<br>vs<br>District | School<br>vs<br>Province | Public<br>Exam<br>Mark | School<br>vs<br>District | School<br>vs<br>Province | Fina<br>Marl                | vs | School<br>vs<br>Province |
| School<br>District<br>Province                 | <b>73.7</b><br>72.3<br>67.1 | р                        | р                        |                        |                          |                          | <b>73.7</b><br>72.3<br>67.1 | р  | р                        |
| <u>Percent of Passes</u><br>School<br>District | <b>100.0</b><br>100.0       | р                        | р                        |                        |                          |                          | <b>100.0</b><br>100.0       | р  | р                        |

#### Average Scores

92.1

#### Percent Passes

92.1

\* Data from the High School Certification System. The results from supplementary courses are not reflected in these results. All students obtaining a score of 48 or 49 on the final mark, were adjusted to 50 and are reflected in the Final Mark column.