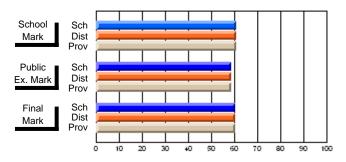

# Subject: Enterprise Education

| Course: AFFAIRES ET ENTRE                              | PRENEURIAT 11               | 30                       |                          |                        |                          |                          |   |                          |                          |                          |
|--------------------------------------------------------|-----------------------------|--------------------------|--------------------------|------------------------|--------------------------|--------------------------|---|--------------------------|--------------------------|--------------------------|
| # students in course: 14                               | School<br>Mark              | School<br>vs<br>District | School<br>vs<br>Province | Public<br>Exam<br>Mark | School<br>vs<br>District | School<br>vs<br>Province |   | inal<br>Iark             | School<br>vs<br>District | School<br>vs<br>Province |
| <u>Average Score</u><br>School<br>District<br>Province | <b>61.6</b><br>61.6<br>61.6 | р                        | р                        |                        |                          |                          | 6 | <b>1.6</b><br>1.6<br>1.6 | р                        | р                        |
| Percent of Passes<br>School                            | 78.6                        |                          |                          |                        |                          |                          | 7 | 8.6                      |                          |                          |

р

#### Average Scores

78.6

78.6

# School Mark Public Ex. Mark Final Mark

# Percent Passes

78.6

78.6

р

р

\* Data from the High School Certification System. The results from supplementary courses are not reflected in these results. All students obtaining a score of 48 or 49 on the final mark, were adjusted to 50 and are reflected in the Final Mark column.