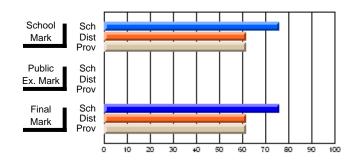

# Subject: Social Studies

| Course: HISTOIRE DU CANAD      | A 1231              |                          |                          |   |                        |                          |                          |                     |                          |                          |
|--------------------------------|---------------------|--------------------------|--------------------------|---|------------------------|--------------------------|--------------------------|---------------------|--------------------------|--------------------------|
| # students in course: 10       | School<br>Mark      | School<br>vs<br>District | School<br>vs<br>Province |   | Public<br>Exam<br>Mark | School<br>vs<br>District | School<br>vs<br>Province | Final<br>Mark       | School<br>vs<br>District | School<br>vs<br>Province |
| <u>Average Score</u><br>School | CE A                |                          |                          | ł |                        |                          |                          | CE A                |                          |                          |
| District                       | <b>65.4</b><br>65.4 | q                        | q                        |   |                        |                          |                          | <b>65.4</b><br>65.4 | р                        | q                        |
| Province                       | 75.4                |                          |                          |   |                        |                          |                          | 75.4                |                          |                          |
| Percent of Passes              |                     |                          |                          |   |                        |                          |                          |                     |                          |                          |
| School                         | 90.0                |                          |                          |   |                        |                          |                          | 90.0                |                          |                          |
| District                       | 90.0                | р                        | q                        |   |                        |                          |                          | 90.0                | р                        | q                        |
| Province                       | 96.4                |                          |                          |   |                        |                          |                          | 96.4                |                          |                          |

Mark

Final

Mark

#### Average Scores

### Percent Passes

\* Data from the High School Certification System. The results from supplementary courses are not reflected in these results. All students obtaining a score of 48 or 49 on the final mark, were adjusted to 50 and are reflected in the Final Mark column.

Modification Time: 3:09:46PM

Modification Date: 1/20/2009

#107 - École Ste-Anne, La Grand'Terre

Subject: Social Studies

| Course: GEOGRAPHIE DU CAN | NADA 1232      |                          |                          |                        |                          |                          |              |    |                          |
|---------------------------|----------------|--------------------------|--------------------------|------------------------|--------------------------|--------------------------|--------------|----|--------------------------|
| # students in course: 15  | School<br>Mark | School<br>vs<br>District | School<br>vs<br>Province | Public<br>Exam<br>Mark | School<br>vs<br>District | School<br>vs<br>Province | Fina<br>Marl | vs | School<br>vs<br>Province |
| Average Score             |                |                          |                          |                        |                          |                          |              |    |                          |
| School                    | 69.3           |                          |                          |                        |                          |                          | 69.3         |    |                          |
| District                  | 74.9           | q                        | q                        |                        |                          |                          | 74.9         | q  | q                        |
| Province                  | 78.0           |                          |                          |                        |                          |                          | 78.0         |    |                          |
| Percent of Passes         |                |                          |                          |                        |                          |                          |              |    |                          |
| School                    | 93.3           |                          |                          |                        |                          |                          | 93.3         |    |                          |
| District                  | 96.0           | q                        | q                        |                        |                          |                          | 96.0         | q  | q                        |
| Province                  | 99.0           |                          |                          |                        |                          |                          | 99.0         |    |                          |