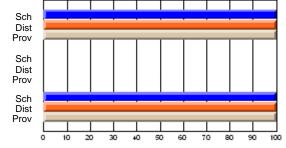

# **Subject: Family Studies**

| Course: ETUDIES FAMILIALES | 2231           |                          |                          |                        |                          |                          |              |    |                          |
|----------------------------|----------------|--------------------------|--------------------------|------------------------|--------------------------|--------------------------|--------------|----|--------------------------|
| # students in course: 10   | School<br>Mark | School<br>vs<br>District | School<br>vs<br>Province | Public<br>Exam<br>Mark | School<br>vs<br>District | School<br>vs<br>Province | Fina<br>Marl | VS | School<br>vs<br>Province |
| Average Score              |                |                          |                          |                        |                          |                          |              |    |                          |
| School                     | 64.7           |                          |                          |                        |                          |                          | 64.7         |    |                          |
| District                   | 74.9           | q                        | q                        |                        |                          |                          | 74.9         | q  | q                        |
| Province                   | 74.9           |                          |                          |                        |                          |                          | 74.9         |    |                          |
| Percent of Passes          |                |                          |                          |                        |                          |                          |              |    |                          |
| School                     | 100.0          |                          |                          |                        |                          |                          | 100.0        |    |                          |
| District                   | 100.0          | р                        | р                        |                        |                          |                          | 100.0        | р  | р                        |
| Province                   | 100.0          |                          |                          |                        |                          |                          | 100.0        |    |                          |

#### Average Scores

### Percent Passes

\* Data from the High School Certification System. The results from supplementary courses are not reflected in these results. All students obtaining a score of 48 or 49 on the final mark, were adjusted to 50 and are reflected in the Final Mark column.