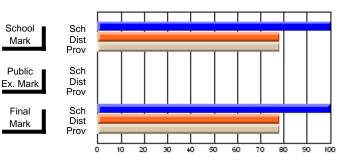

### Subject: English Language

| Course: ENGLISH 1201                           |                             |                          |                          |                        |                          |                          |                             |    |                          |
|------------------------------------------------|-----------------------------|--------------------------|--------------------------|------------------------|--------------------------|--------------------------|-----------------------------|----|--------------------------|
| # students in course: 10                       | School<br>Mark              | School<br>vs<br>District | School<br>vs<br>Province | Public<br>Exam<br>Mark | School<br>vs<br>District | School<br>vs<br>Province | Fina<br>Marl                | vs | School<br>vs<br>Province |
| School<br>District<br>Province                 | <b>73.7</b><br>72.3<br>67.1 | р                        | р                        |                        |                          |                          | <b>73.7</b><br>72.3<br>67.1 | р  | р                        |
| <u>Percent of Passes</u><br>School<br>District | <b>100.0</b><br>100.0       | р                        | р                        |                        |                          |                          | <b>100.0</b><br>100.0       | р  | р                        |

**High School Course Results** 

2007-08

#### Average Scores

92.1

# School Sc Mark Di Pro Public Sc Ex. Mark Di Final Sc Mark Di

#### Percent Passes

92.1

\* Data from the High School Certification System. The results from supplementary courses are not reflected in these results. All students obtaining a score of 48 or 49 on the final mark, were adjusted to 50 and are reflected in the Final Mark column.