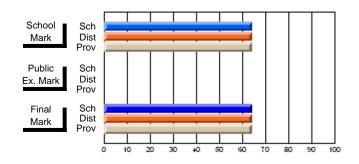

#### **Subject: Mathematics**

| # students in course: 6 | School<br>Mark | School<br>vs<br>District | School<br>vs<br>Province | Public<br>Exam<br>Mark | School<br>vs<br>District | School<br>vs<br>Province | Final<br>Mark | School<br>vs<br>District | School<br>vs<br>Province |
|-------------------------|----------------|--------------------------|--------------------------|------------------------|--------------------------|--------------------------|---------------|--------------------------|--------------------------|
| Average Score           |                |                          |                          |                        |                          |                          |               |                          |                          |
| School                  | 53.7           |                          |                          |                        |                          |                          | 53.7          |                          |                          |
| District                | 53.7           | р                        | р                        |                        |                          |                          | 53.7          | р                        | р                        |
| Province                | 53.7           |                          |                          |                        |                          |                          | 53.7          |                          |                          |
| Percent of Passes       |                |                          |                          |                        |                          |                          |               |                          |                          |
| School                  | 66.7           |                          |                          |                        |                          |                          | 66.7          |                          |                          |
| District                | 66.7           | р                        | р                        |                        |                          |                          | 66.7          | р                        | р                        |
| Province                | 66.7           |                          |                          |                        |                          |                          | 66.7          |                          |                          |

**High School Course Results** 

2007-08

### Percent Passes

\* Data from the High School Certification System. The results from supplementary courses are not reflected in these results. All students obtaining a score of 48 or 49 on the final mark, were adjusted to 50 and are reflected in the Final Mark column.