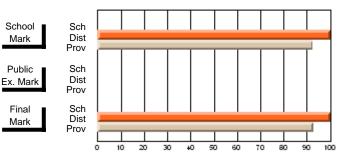

### Subject: English Language

| Course: ENGLISH 1201                           |                             |                          |                          |                        |                          |                          |                             |    |                          |
|------------------------------------------------|-----------------------------|--------------------------|--------------------------|------------------------|--------------------------|--------------------------|-----------------------------|----|--------------------------|
| # students in course: 10                       | School<br>Mark              | School<br>vs<br>District | School<br>vs<br>Province | Public<br>Exam<br>Mark | School<br>vs<br>District | School<br>vs<br>Province | Fina<br>Marl                | vs | School<br>vs<br>Province |
| School<br>District<br>Province                 | <b>73.7</b><br>72.3<br>67.1 | р                        | р                        |                        |                          |                          | <b>73.7</b><br>72.3<br>67.1 | р  | р                        |
| <u>Percent of Passes</u><br>School<br>District | <b>100.0</b><br>100.0       | р                        | р                        |                        |                          |                          | <b>100.0</b><br>100.0       | р  | р                        |