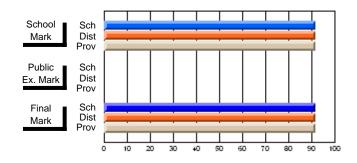

# Subject: Enterprise Education

| Course: AFFAIRES ET ENTRE                              | PRENEURIAT 11               | 30                       |                          |                        |                          |                          |   |                          |                          |                          |
|--------------------------------------------------------|-----------------------------|--------------------------|--------------------------|------------------------|--------------------------|--------------------------|---|--------------------------|--------------------------|--------------------------|
| # students in course: 14                               | School<br>Mark              | School<br>vs<br>District | School<br>vs<br>Province | Public<br>Exam<br>Mark | School<br>vs<br>District | School<br>vs<br>Province |   | inal<br>Iark             | School<br>vs<br>District | School<br>vs<br>Province |
| <u>Average Score</u><br>School<br>District<br>Province | <b>61.6</b><br>61.6<br>61.6 | р                        | р                        |                        |                          |                          | 6 | <b>1.6</b><br>1.6<br>1.6 | р                        | р                        |
| Percent of Passes<br>School                            | 78.6                        |                          |                          |                        |                          |                          | 7 | 8.6                      |                          |                          |

р

#### Average Scores

78.6

78.6

# School Mark Public Ex. Mark Final Mark

# Percent Passes

78.6

78.6

р

р

\* Data from the High School Certification System. The results from supplementary courses are not reflected in these results. All students obtaining a score of 48 or 49 on the final mark, were adjusted to 50 and are reflected in the Final Mark column.