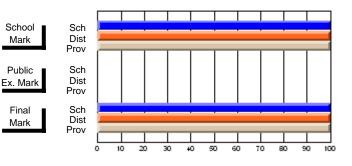

### Subject: English Language

| Course: ENGLISH 1201                           |                             |                          |                          |                        |                          |                          |                             |    |                          |
|------------------------------------------------|-----------------------------|--------------------------|--------------------------|------------------------|--------------------------|--------------------------|-----------------------------|----|--------------------------|
| # students in course: 10                       | School<br>Mark              | School<br>vs<br>District | School<br>vs<br>Province | Public<br>Exam<br>Mark | School<br>vs<br>District | School<br>vs<br>Province | Fina<br>Marl                | vs | School<br>vs<br>Province |
| School<br>District<br>Province                 | <b>73.7</b><br>72.3<br>67.1 | р                        | р                        |                        |                          |                          | <b>73.7</b><br>72.3<br>67.1 | р  | р                        |
| <u>Percent of Passes</u><br>School<br>District | <b>100.0</b><br>100.0       | р                        | р                        |                        |                          |                          | <b>100.0</b><br>100.0       | р  | р                        |

#### Average Scores

92.1

#### Percent Passes

92.1

\* Data from the High School Certification System. The results from supplementary courses are not reflected in these results. All students obtaining a score of 48 or 49 on the final mark, were adjusted to 50 and are reflected in the Final Mark column.