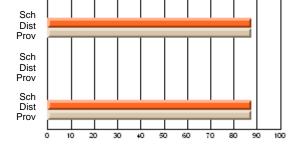

# Subject: Enterprise Education

| Course: AFFAIRES ET ENTRE                              | PRENEURIAT 11               | 30                       |                          |                        |                          |                          |   |                          |                          |                          |
|--------------------------------------------------------|-----------------------------|--------------------------|--------------------------|------------------------|--------------------------|--------------------------|---|--------------------------|--------------------------|--------------------------|
| # students in course: 14                               | School<br>Mark              | School<br>vs<br>District | School<br>vs<br>Province | Public<br>Exam<br>Mark | School<br>vs<br>District | School<br>vs<br>Province |   | inal<br>Iark             | School<br>vs<br>District | School<br>vs<br>Province |
| <u>Average Score</u><br>School<br>District<br>Province | <b>61.6</b><br>61.6<br>61.6 | р                        | р                        |                        |                          |                          | 6 | <b>1.6</b><br>1.6<br>1.6 | р                        | р                        |
| Percent of Passes<br>School                            | 78.6                        |                          |                          |                        |                          |                          | 7 | 8.6                      |                          |                          |

#### Average Scores

78.6

78.6

# Percent Passes

78.6

78.6

р

р

\* Data from the High School Certification System. The results from supplementary courses are not reflected in these results. All students obtaining a score of 48 or 49 on the final mark, were adjusted to 50 and are reflected in the Final Mark column.