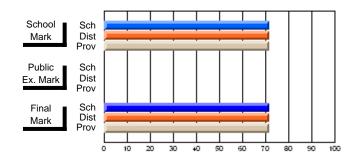

# Subject: Enterprise Education

| Course: AFFAIRES ET ENTRE                              | PRENEURIAT 11               | 30                       |                          |                        |                          |                          |   |                          |                          |                          |
|--------------------------------------------------------|-----------------------------|--------------------------|--------------------------|------------------------|--------------------------|--------------------------|---|--------------------------|--------------------------|--------------------------|
| # students in course: 14                               | School<br>Mark              | School<br>vs<br>District | School<br>vs<br>Province | Public<br>Exam<br>Mark | School<br>vs<br>District | School<br>vs<br>Province |   | inal<br>Iark             | School<br>vs<br>District | School<br>vs<br>Province |
| <u>Average Score</u><br>School<br>District<br>Province | <b>61.6</b><br>61.6<br>61.6 | р                        | р                        |                        |                          |                          | 6 | <b>1.6</b><br>1.6<br>1.6 | р                        | р                        |
| Percent of Passes<br>School                            | 78.6                        |                          |                          |                        |                          |                          | 7 | 8.6                      |                          |                          |

р

#### Average Scores

78.6

78.6

# School Mark Public Ex. Mark Final Mark

# Percent Passes

78.6

78.6

р

р

\* Data from the High School Certification System. The results from supplementary courses are not reflected in these results. All students obtaining a score of 48 or 49 on the final mark, were adjusted to 50 and are reflected in the Final Mark column.

Modification Time: 3:09:46PM

Modification Date: 1/20/2009

Source: Evaluation & Research

1

Grades: K-12

**High School Course Results** 

#107 - École Ste-Anne, La Grand'Terre

Grades: K-12