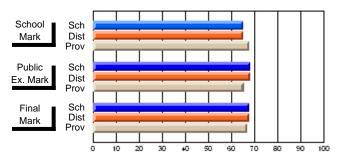

#### Subject: Mathematics

|                         |                |                          |                          | withheld for reasons of confidentiality. |                          |                          |               |                          |                          |  |  |  |
|-------------------------|----------------|--------------------------|--------------------------|------------------------------------------|--------------------------|--------------------------|---------------|--------------------------|--------------------------|--|--|--|
| # students in course: 5 | School<br>Mark | School<br>vs<br>District | School<br>vs<br>Province | Public<br>Exam<br>Mark                   | School<br>vs<br>District | School<br>vs<br>Province | Final<br>Mark | School<br>vs<br>District | School<br>vs<br>Province |  |  |  |
| Average Score           |                |                          |                          |                                          |                          |                          |               |                          |                          |  |  |  |
| School                  |                |                          |                          |                                          |                          |                          |               |                          |                          |  |  |  |
| District                | 68.0           | q                        | q                        |                                          |                          |                          | 68.0          | q                        | q                        |  |  |  |
| Province                | 68.0           |                          |                          |                                          |                          |                          | 68.0          |                          |                          |  |  |  |
| Percent of Passes       |                |                          |                          |                                          |                          |                          |               |                          |                          |  |  |  |
| School                  |                |                          |                          |                                          |                          |                          |               |                          |                          |  |  |  |
| District                | 88.9           | q                        | q                        |                                          |                          |                          | 88.9          | q                        | q                        |  |  |  |
| Province                | 88.9           |                          |                          |                                          |                          |                          | 88.9          |                          |                          |  |  |  |

**High School Course Results** 

2007-08

#### Average Scores

### Percent Passes

\* Data from the High School Certification System. The results from supplementary courses are not reflected in these results. All students obtaining a score of 48 or 49 on the final mark, were adjusted to 50 and are reflected in the Final Mark column.