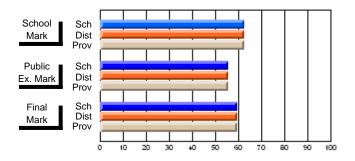

Modification Time: 3:09:46PM

Modification Date: 1/20/2009

#107 - École Ste-Anne, La Grand'Terre

**Subject: Physical Education** 

| Course: EDUCATION PHYSIQU | IE 2243             |                          |                          |                        |                          |                          |    |                     |                          |                          |
|---------------------------|---------------------|--------------------------|--------------------------|------------------------|--------------------------|--------------------------|----|---------------------|--------------------------|--------------------------|
| # students in course: 12  | School<br>Mark      | School<br>vs<br>District | School<br>vs<br>Province | Public<br>Exam<br>Mark | School<br>vs<br>District | School<br>vs<br>Province |    | Final<br>Mark       | School<br>vs<br>District | School<br>vs<br>Province |
| Average Score<br>School   |                     |                          |                          |                        |                          |                          | ┥┝ | 97.0                |                          |                          |
| District                  | <b>87.0</b><br>87.2 | q                        | q                        |                        |                          |                          |    | <b>87.0</b><br>87.2 | q                        | q                        |
| Province                  | 87.2                |                          |                          |                        |                          |                          |    | 87.2                |                          |                          |
| Percent of Passes         |                     |                          |                          |                        |                          |                          |    |                     |                          |                          |
| School                    | 100.0               |                          |                          |                        |                          |                          |    | 100.0               |                          |                          |
| District                  | 100.0               | р                        | р                        |                        |                          |                          |    | 100.0               | р                        | р                        |
| Province                  | 100.0               |                          |                          |                        |                          |                          |    | 100.0               |                          |                          |