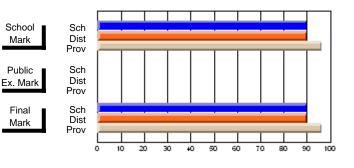

Modification Time: 3:09:46PM

Modification Date: 1/20/2009

#107 - École Ste-Anne, La Grand'Terre

Subject: Physical Education

| Course: L'YEDUCATION PHYSI     | QUE 1230       |                          |                          |                        |                          |                          |           |     |    |
|--------------------------------|----------------|--------------------------|--------------------------|------------------------|--------------------------|--------------------------|-----------|-----|----|
| # students in course: 10       | School<br>Mark | School<br>vs<br>District | School<br>vs<br>Province | Public<br>Exam<br>Mark | School<br>vs<br>District | School<br>vs<br>Province | Fii<br>Ma | VS  | VS |
| <u>Average Score</u><br>School | 85.1           |                          |                          |                        |                          |                          | 85.       | 1   |    |
| District                       | 86.2           | q                        | q                        |                        |                          |                          | 86        |     | q  |
| Province                       | 86.2           |                          |                          |                        |                          |                          | 86        | 2   |    |
| Percent of Passes              |                |                          |                          |                        |                          |                          |           |     |    |
| School                         | 100.0          |                          |                          |                        |                          |                          | 100       | .0  |    |
| District                       | 100.0          | р                        | р                        |                        |                          |                          | 100       | о р | р  |
| Province                       | 100.0          |                          |                          |                        |                          |                          | 100       | 0   |    |

### Average Scores

# School Sch Mark Prov Public Sch Ex. Mark Dist Final Sch Mark Dist

# Percent Passes

\* Data from the High School Certification System. The results from supplementary courses are not reflected in these results. All students obtaining a score of 48 or 49 on the final mark, were adjusted to 50 and are reflected in the Final Mark column.