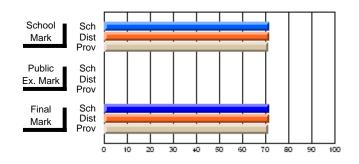

# Subject: Enterprise Education

| Course: AFFAIRES ET ENTRE                              | PRENEURIAT 11               | 30                       |                          |                        |                          |                          |   |                          |                          |                          |
|--------------------------------------------------------|-----------------------------|--------------------------|--------------------------|------------------------|--------------------------|--------------------------|---|--------------------------|--------------------------|--------------------------|
| # students in course: 14                               | School<br>Mark              | School<br>vs<br>District | School<br>vs<br>Province | Public<br>Exam<br>Mark | School<br>vs<br>District | School<br>vs<br>Province |   | inal<br>Iark             | School<br>vs<br>District | School<br>vs<br>Province |
| <u>Average Score</u><br>School<br>District<br>Province | <b>61.6</b><br>61.6<br>61.6 | р                        | р                        |                        |                          |                          | 6 | <b>1.6</b><br>1.6<br>1.6 | р                        | р                        |
| Percent of Passes<br>School                            | 78.6                        |                          |                          |                        |                          |                          | 7 | 8.6                      |                          |                          |

р

#### Average Scores

78.6

78.6

# Percent Passes

78.6

78.6

р

р

\* Data from the High School Certification System. The results from supplementary courses are not reflected in these results. All students obtaining a score of 48 or 49 on the final mark, were adjusted to 50 and are reflected in the Final Mark column.