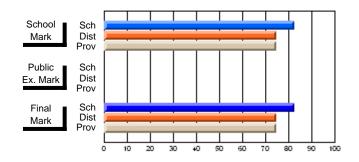

# **Subject: Family Studies**

| Course: ETUDIES FAMILIALES | 2231           |                          |                          |                        |                          |                          |              |    |                          |
|----------------------------|----------------|--------------------------|--------------------------|------------------------|--------------------------|--------------------------|--------------|----|--------------------------|
| # students in course: 10   | School<br>Mark | School<br>vs<br>District | School<br>vs<br>Province | Public<br>Exam<br>Mark | School<br>vs<br>District | School<br>vs<br>Province | Fina<br>Marl | VS | School<br>vs<br>Province |
| Average Score              |                |                          |                          |                        |                          |                          |              |    |                          |
| School                     | 64.7           |                          |                          |                        |                          |                          | 64.7         |    |                          |
| District                   | 74.9           | q                        | q                        |                        |                          |                          | 74.9         | q  | q                        |
| Province                   | 74.9           |                          |                          |                        |                          |                          | 74.9         |    |                          |
| Percent of Passes          |                |                          |                          |                        |                          |                          |              |    |                          |
| School                     | 100.0          |                          |                          |                        |                          |                          | 100.0        |    |                          |
| District                   | 100.0          | р                        | р                        |                        |                          |                          | 100.0        | р  | р                        |
| Province                   | 100.0          |                          |                          |                        |                          |                          | 100.0        |    |                          |

#### Average Scores

### Percent Passes

\* Data from the High School Certification System. The results from supplementary courses are not reflected in these results. All students obtaining a score of 48 or 49 on the final mark, were adjusted to 50 and are reflected in the Final Mark column.