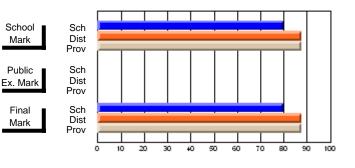

# Subject: Enterprise Education

| Course: AFFAIRES ET ENTRE                              | PRENEURIAT 11               | 30                       |                          |                        |                          |                          |   |                          |                          |                          |
|--------------------------------------------------------|-----------------------------|--------------------------|--------------------------|------------------------|--------------------------|--------------------------|---|--------------------------|--------------------------|--------------------------|
| # students in course: 14                               | School<br>Mark              | School<br>vs<br>District | School<br>vs<br>Province | Public<br>Exam<br>Mark | School<br>vs<br>District | School<br>vs<br>Province |   | inal<br>Iark             | School<br>vs<br>District | School<br>vs<br>Province |
| <u>Average Score</u><br>School<br>District<br>Province | <b>61.6</b><br>61.6<br>61.6 | р                        | р                        |                        |                          |                          | 6 | <b>1.6</b><br>1.6<br>1.6 | р                        | р                        |
| Percent of Passes<br>School                            | 78.6                        |                          |                          |                        |                          |                          | 7 | 8.6                      |                          |                          |