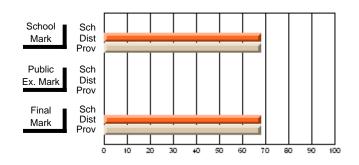

# Subject: Enterprise Education

| Course: AFFAIRES ET ENTRE                              | PRENEURIAT 11               | 30                       |                          |                        |                          |                          |   |                          |                          |                          |
|--------------------------------------------------------|-----------------------------|--------------------------|--------------------------|------------------------|--------------------------|--------------------------|---|--------------------------|--------------------------|--------------------------|
| # students in course: 14                               | School<br>Mark              | School<br>vs<br>District | School<br>vs<br>Province | Public<br>Exam<br>Mark | School<br>vs<br>District | School<br>vs<br>Province |   | inal<br>Iark             | School<br>vs<br>District | School<br>vs<br>Province |
| <u>Average Score</u><br>School<br>District<br>Province | <b>61.6</b><br>61.6<br>61.6 | р                        | р                        |                        |                          |                          | 6 | <b>1.6</b><br>1.6<br>1.6 | р                        | р                        |
| Percent of Passes<br>School                            | 78.6                        |                          |                          |                        |                          |                          | 7 | 8.6                      |                          |                          |