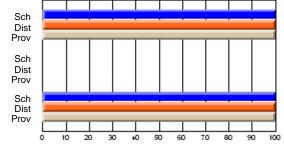

# Subject: Français langue première

| # students in course: 10 | School<br>Mark | School<br>vs<br>District | School<br>vs<br>Province | Public<br>Exam<br>Mark | School<br>vs<br>District | School<br>vs<br>Province | Final<br>Mark | School<br>vs<br>District | School<br>vs<br>Province |
|--------------------------|----------------|--------------------------|--------------------------|------------------------|--------------------------|--------------------------|---------------|--------------------------|--------------------------|
| Average Score            |                | District                 | 110011100                |                        | District                 | 11001106                 |               | District                 | 1 TOVINCE                |
| School                   | 66.8           |                          |                          |                        |                          |                          | 66.8          |                          |                          |
| District                 | 68.1           | q                        | q                        |                        |                          |                          | 68.1          | q                        | q                        |
| Province                 | 68.1           |                          |                          |                        |                          |                          | 68.1          | -                        |                          |
| Percent of Passes        |                |                          |                          |                        |                          |                          |               |                          |                          |
| School                   | 100.0          |                          |                          |                        |                          |                          | 100.0         |                          |                          |
| District                 | 100.0          | р                        | р                        |                        |                          |                          | 100.0         | р                        | р                        |
| Province                 | 100.0          |                          |                          |                        |                          |                          | 100.0         |                          |                          |

#### Average Scores

School S Mark P Public S Ex. Mark P Final S Mark P

#### Percent Passes

\* Data from the High School Certification System. The results from supplementary courses are not reflected in these results. All students obtaining a score of 48 or 49 on the final mark, were adjusted to 50 and are reflected in the Final Mark column.

Modification Time: 3:09:46PM

Modification Date: 1/20/2009

Source: Evaluation & Research

18

#107 - École Ste-Anne, La Grand'Terre