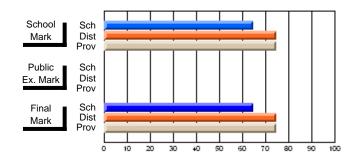

#### **Subject: Mathematics**

| # students in course: 6 | School<br>Mark | School<br>vs<br>District | School<br>vs<br>Province | Public<br>Exam<br>Mark | School<br>vs<br>District | School<br>vs<br>Province | Final<br>Mark | School<br>vs<br>District | School<br>vs<br>Province |
|-------------------------|----------------|--------------------------|--------------------------|------------------------|--------------------------|--------------------------|---------------|--------------------------|--------------------------|
| Average Score           |                |                          |                          |                        |                          |                          |               |                          |                          |
| School                  | 53.7           |                          |                          |                        |                          |                          | 53.7          |                          |                          |
| District                | 53.7           | р                        | р                        |                        |                          |                          | 53.7          | р                        | р                        |
| Province                | 53.7           |                          |                          |                        |                          |                          | 53.7          |                          |                          |
| Percent of Passes       |                |                          |                          |                        |                          |                          |               |                          |                          |
| School                  | 66.7           |                          |                          |                        |                          |                          | 66.7          |                          |                          |
| District                | 66.7           | р                        | р                        |                        |                          |                          | 66.7          | р                        | р                        |
| Province                | 66.7           |                          |                          |                        |                          |                          | 66.7          |                          |                          |

**High School Course Results** 

2007-08

### Percent Passes

\* Data from the High School Certification System. The results from supplementary courses are not reflected in these results. All students obtaining a score of 48 or 49 on the final mark, were adjusted to 50 and are reflected in the Final Mark column.

Modification Time: 3:09:46PM

Modification Date: 1/20/2009

Source: Evaluation & Research

#107 - École Ste-Anne, La Grand'Terre

Grades: K-12