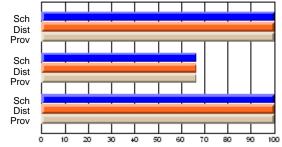

# Subject: Enterprise Education

| Course: AFFAIRES ET ENTRE                              | PRENEURIAT 11               | 30                       |                          |                        |                          |                          |   |                          |                          |                          |
|--------------------------------------------------------|-----------------------------|--------------------------|--------------------------|------------------------|--------------------------|--------------------------|---|--------------------------|--------------------------|--------------------------|
| # students in course: 14                               | School<br>Mark              | School<br>vs<br>District | School<br>vs<br>Province | Public<br>Exam<br>Mark | School<br>vs<br>District | School<br>vs<br>Province |   | inal<br>Iark             | School<br>vs<br>District | School<br>vs<br>Province |
| <u>Average Score</u><br>School<br>District<br>Province | <b>61.6</b><br>61.6<br>61.6 | р                        | р                        |                        |                          |                          | 6 | <b>1.6</b><br>1.6<br>1.6 | р                        | р                        |
| Percent of Passes<br>School                            | 78.6                        |                          |                          |                        |                          |                          | 7 | 8.6                      |                          |                          |

р

#### Average Scores

78.6

78.6

# Percent Passes

78.6

78.6

р

р

\* Data from the High School Certification System. The results from supplementary courses are not reflected in these results. All students obtaining a score of 48 or 49 on the final mark, were adjusted to 50 and are reflected in the Final Mark column.