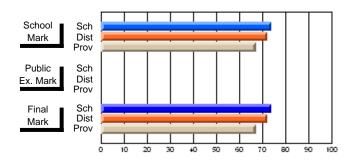

### Subject: English Language

| Course: ENGLISH 2201                           |                             |                          |                          |                        |                          |                          |                             |                          |                          |
|------------------------------------------------|-----------------------------|--------------------------|--------------------------|------------------------|--------------------------|--------------------------|-----------------------------|--------------------------|--------------------------|
| # students in course: 6                        | School<br>Mark              | School<br>vs<br>District | School<br>vs<br>Province | Public<br>Exam<br>Mark | School<br>vs<br>District | School<br>vs<br>Province | Final<br>Mark               | School<br>vs<br>District | School<br>vs<br>Province |
| School<br>District<br>Province                 | <b>74.2</b><br>74.2<br>66.9 | р                        | р                        |                        |                          |                          | <b>74.2</b><br>74.2<br>66.9 | р                        | р                        |
| <u>Percent of Passes</u><br>School<br>District | <b>100.0</b><br>100.0       | р                        | р                        |                        |                          |                          | <b>100.0</b><br>100.0       | р                        | р                        |

#### Average Scores

93.0

# Percent Passes

93.0

\* Data from the High School Certification System. The results from supplementary courses are not reflected in these results. All students obtaining a score of 48 or 49 on the final mark, were adjusted to 50 and are reflected in the Final Mark column.