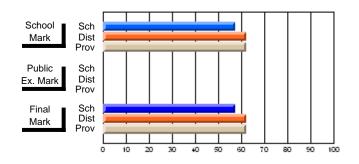

#### **Subject: Mathematics**

| Course: MATHEMATIQUES 32 | 31                  |                          |                          | ]                      |                          |                          |                  |                          |                          |
|--------------------------|---------------------|--------------------------|--------------------------|------------------------|--------------------------|--------------------------|------------------|--------------------------|--------------------------|
| # students in course: 9  | School<br>Mark      | School<br>vs<br>District | School<br>vs<br>Province | Public<br>Exam<br>Mark | School<br>vs<br>District | School<br>vs<br>Province | Final<br>Mark    | School<br>vs<br>District | School<br>vs<br>Province |
| Average Score            |                     |                          |                          |                        |                          |                          |                  |                          |                          |
| School<br>District       | <b>60.8</b><br>60.8 |                          |                          | <b>58.8</b><br>58.8    |                          |                          | <b>60.2</b> 60.2 |                          |                          |
| Province                 | 60.8                | р                        | р                        | 58.8                   | р                        | р                        | 60.2             | р                        | р                        |
| Flovince                 | 00.0                |                          |                          | 50.0                   |                          |                          | 00.2             |                          |                          |
| Percent of Passes        |                     |                          |                          |                        |                          |                          |                  |                          |                          |
| School                   | 100.0               |                          |                          | 55.6                   |                          |                          | 77.8             |                          |                          |
| District                 | 100.0               | р                        | р                        | 55.6                   | р                        | р                        | 77.8             | р                        | р                        |
| Province                 | 100.0               |                          |                          | 55.6                   |                          |                          | 77.8             |                          |                          |

High School Course Results 2007-08

#### Average Scores

# School Mark Public Ex. Mark Final Mark

#### Percent Passes

\* Data from the High School Certification System. The results from supplementary courses are not reflected in these results. All students obtaining a score of 48 or 49 on the final mark, were adjusted to 50 and are reflected in the Final Mark column.

Modification Time: 3:09:46PM

Modification Date: 1/20/2009

#107 - École Ste-Anne, La Grand'Terre

Grades: K-12