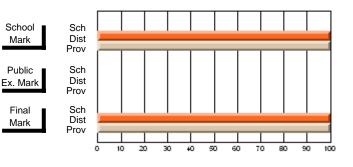

Modification Time: 3:09:46PM

Modification Date: 1/20/2009

#107 - École Ste-Anne, La Grand'Terre

Subject: Mathematics

| Course: MATHEMATIQUES 123 | 1              |                          |                          |   |                        |                          |                          |               |                          |                          |
|---------------------------|----------------|--------------------------|--------------------------|---|------------------------|--------------------------|--------------------------|---------------|--------------------------|--------------------------|
| # students in course: 10  | School<br>Mark | School<br>vs<br>District | School<br>vs<br>Province |   | Public<br>Exam<br>Mark | School<br>vs<br>District | School<br>vs<br>Province | Final<br>Mark | School<br>vs<br>District | School<br>vs<br>Province |
| Average Score             |                |                          |                          | ļ |                        |                          |                          |               |                          |                          |
| School                    | 57.4           |                          |                          |   |                        |                          |                          | 57.4          |                          |                          |
| District                  | 62.3           | q                        | q                        |   |                        |                          |                          | 62.3          | q                        | q                        |
| Province                  | 62.3           |                          |                          |   |                        |                          |                          | 62.3          |                          |                          |
| Percent of Passes         |                |                          |                          |   |                        |                          |                          |               |                          |                          |
| School                    | 80.0           |                          |                          |   |                        |                          |                          | 80.0          |                          |                          |
| District                  | 87.5           | q                        | q                        |   |                        |                          |                          | 87.5          | p                        | q                        |
| Province                  | 87.5           |                          |                          |   |                        |                          |                          | 87.5          |                          |                          |

#### Average Scores

# Percent Passes

\* Data from the High School Certification System. The results from supplementary courses are not reflected in these results. All students obtaining a score of 48 or 49 on the final mark, were adjusted to 50 and are reflected in the Final Mark column.