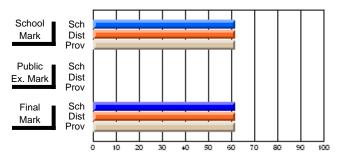

# Subject: Enterprise Education

| Course: AFFAIRES ET ENTRE                              | PRENEURIAT 11               | 30                       |                          |                        |                          |                          |   |                          |                          |                          |
|--------------------------------------------------------|-----------------------------|--------------------------|--------------------------|------------------------|--------------------------|--------------------------|---|--------------------------|--------------------------|--------------------------|
| # students in course: 14                               | School<br>Mark              | School<br>vs<br>District | School<br>vs<br>Province | Public<br>Exam<br>Mark | School<br>vs<br>District | School<br>vs<br>Province |   | inal<br>Iark             | School<br>vs<br>District | School<br>vs<br>Province |
| <u>Average Score</u><br>School<br>District<br>Province | <b>61.6</b><br>61.6<br>61.6 | р                        | р                        |                        |                          |                          | 6 | <b>1.6</b><br>1.6<br>1.6 | р                        | р                        |
| Percent of Passes<br>School                            | 78.6                        |                          |                          |                        |                          |                          | 7 | 8.6                      |                          |                          |

р

#### Average Scores

78.6

78.6

# School Mark Public Ex. Mark Final Mark

# Percent Passes

78.6

78.6

р

р

\* Data from the High School Certification System. The results from supplementary courses are not reflected in these results. All students obtaining a score of 48 or 49 on the final mark, were adjusted to 50 and are reflected in the Final Mark column.

Modification Time: 3:09:46PM

Modification Date: 1/20/2009

Source: Evaluation & Research

1

Grades: K-12

**High School Course Results** 

#107 - École Ste-Anne, La Grand'Terre

Grades: K-12