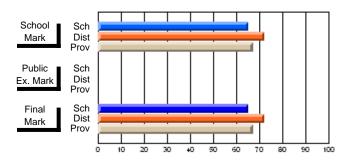

# Subject: Enterprise Education

| Course: AFFAIRES ET ENTRE                              | PRENEURIAT 11               | 30                       |                          |                        |                          |                          |   |                          |                          |                          |
|--------------------------------------------------------|-----------------------------|--------------------------|--------------------------|------------------------|--------------------------|--------------------------|---|--------------------------|--------------------------|--------------------------|
| # students in course: 14                               | School<br>Mark              | School<br>vs<br>District | School<br>vs<br>Province | Public<br>Exam<br>Mark | School<br>vs<br>District | School<br>vs<br>Province |   | inal<br>Iark             | School<br>vs<br>District | School<br>vs<br>Province |
| <u>Average Score</u><br>School<br>District<br>Province | <b>61.6</b><br>61.6<br>61.6 | р                        | р                        |                        |                          |                          | 6 | <b>1.6</b><br>1.6<br>1.6 | р                        | р                        |
| Percent of Passes<br>School                            | 78.6                        |                          |                          |                        |                          |                          | 7 | 8.6                      |                          |                          |