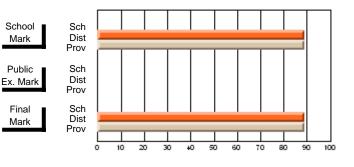

#### **Subject: Mathematics**

| # students in course: 6 | School<br>Mark | School<br>vs<br>District | School<br>vs<br>Province | Public<br>Exam<br>Mark | School<br>vs<br>District | School<br>vs<br>Province | Final<br>Mark | School<br>vs<br>District | School<br>vs<br>Province |
|-------------------------|----------------|--------------------------|--------------------------|------------------------|--------------------------|--------------------------|---------------|--------------------------|--------------------------|
| Average Score           |                |                          |                          |                        |                          |                          |               |                          |                          |
| School                  | 53.7           |                          |                          |                        |                          |                          | 53.7          |                          |                          |
| District                | 53.7           | р                        | р                        |                        |                          |                          | 53.7          | р                        | р                        |
| Province                | 53.7           |                          |                          |                        |                          |                          | 53.7          |                          |                          |
| Percent of Passes       |                |                          |                          |                        |                          |                          |               |                          |                          |
| School                  | 66.7           |                          |                          |                        |                          |                          | 66.7          |                          |                          |
| District                | 66.7           | р                        | р                        |                        |                          |                          | 66.7          | р                        | р                        |
| Province                | 66.7           |                          |                          |                        |                          |                          | 66.7          |                          |                          |