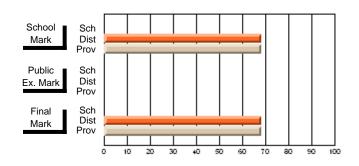

# Subject: Enterprise Education

| Course: AFFAIRES ET ENTRE                              | PRENEURIAT 11               | 30                       |                          |                        |                          |                          |   |                          |                          |                          |
|--------------------------------------------------------|-----------------------------|--------------------------|--------------------------|------------------------|--------------------------|--------------------------|---|--------------------------|--------------------------|--------------------------|
| # students in course: 14                               | School<br>Mark              | School<br>vs<br>District | School<br>vs<br>Province | Public<br>Exam<br>Mark | School<br>vs<br>District | School<br>vs<br>Province |   | inal<br>Iark             | School<br>vs<br>District | School<br>vs<br>Province |
| <u>Average Score</u><br>School<br>District<br>Province | <b>61.6</b><br>61.6<br>61.6 | р                        | р                        |                        |                          |                          | 6 | <b>1.6</b><br>1.6<br>1.6 | р                        | р                        |
| Percent of Passes<br>School                            | 78.6                        |                          |                          |                        |                          |                          | 7 | 8.6                      |                          |                          |

р

#### Average Scores

78.6

78.6

# School Mark Public Ex. Mark Final Mark

# Percent Passes

78.6

78.6

р

р

\* Data from the High School Certification System. The results from supplementary courses are not reflected in these results. All students obtaining a score of 48 or 49 on the final mark, were adjusted to 50 and are reflected in the Final Mark column.

Modification Time: 3:09:46PM

Modification Date: 1/20/2009

Source: Evaluation & Research

1

Grades: K-12

**High School Course Results** 

#107 - École Ste-Anne, La Grand'Terre

Grades: K-12