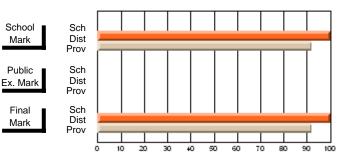

# Subject: Enterprise Education

| Course: AFFAIRES ET ENTRE                              | PRENEURIAT 11               | 30                       |                          |                        |                          |                          |   |                          |                          |                          |
|--------------------------------------------------------|-----------------------------|--------------------------|--------------------------|------------------------|--------------------------|--------------------------|---|--------------------------|--------------------------|--------------------------|
| # students in course: 14                               | School<br>Mark              | School<br>vs<br>District | School<br>vs<br>Province | Public<br>Exam<br>Mark | School<br>vs<br>District | School<br>vs<br>Province |   | inal<br>Iark             | School<br>vs<br>District | School<br>vs<br>Province |
| <u>Average Score</u><br>School<br>District<br>Province | <b>61.6</b><br>61.6<br>61.6 | р                        | р                        |                        |                          |                          | 6 | <b>1.6</b><br>1.6<br>1.6 | р                        | р                        |
| Percent of Passes<br>School                            | 78.6                        |                          |                          |                        |                          |                          | 7 | 8.6                      |                          |                          |

р

#### Average Scores

78.6

78.6

# Percent Passes

78.6

78.6

р

р

\* Data from the High School Certification System. The results from supplementary courses are not reflected in these results. All students obtaining a score of 48 or 49 on the final mark, were adjusted to 50 and are reflected in the Final Mark column.