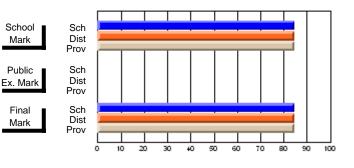

Modification Time: 3:09:46PM

Modification Date: 1/20/2009

#107 - École Ste-Anne, La Grand'Terre

Subject: Physical Education

| Course: L'YEDUCATION PHYSI     | QUE 1230       |                          |                          |                        |                          |                          |           |     |    |
|--------------------------------|----------------|--------------------------|--------------------------|------------------------|--------------------------|--------------------------|-----------|-----|----|
| # students in course: 10       | School<br>Mark | School<br>vs<br>District | School<br>vs<br>Province | Public<br>Exam<br>Mark | School<br>vs<br>District | School<br>vs<br>Province | Fii<br>Ma | VS  | VS |
| <u>Average Score</u><br>School | 85.1           |                          |                          |                        |                          |                          | 85.       | 1   |    |
| District                       | 86.2           | q                        | q                        |                        |                          |                          | 86        |     | q  |
| Province                       | 86.2           |                          |                          |                        |                          |                          | 86        | 2   |    |
| Percent of Passes              |                |                          |                          |                        |                          |                          |           |     |    |
| School                         | 100.0          |                          |                          |                        |                          |                          | 100       | .0  |    |
| District                       | 100.0          | р                        | р                        |                        |                          |                          | 100       | о р | р  |
| Province                       | 100.0          |                          |                          |                        |                          |                          | 100       | 0   |    |

**High School Course Results** 

2007-08

### Average Scores

# School Sch Mark Prov Public Sch Ex. Mark Dist Final Sch Mark Dist

# Percent Passes

\* Data from the High School Certification System. The results from supplementary courses are not reflected in these results. All students obtaining a score of 48 or 49 on the final mark, were adjusted to 50 and are reflected in the Final Mark column.