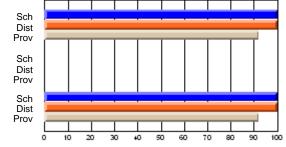

### Subject: English Language

| Course: ENGLISH 1201                           |                             |                          |                          |                        |                          |                          |                             |    |                          |
|------------------------------------------------|-----------------------------|--------------------------|--------------------------|------------------------|--------------------------|--------------------------|-----------------------------|----|--------------------------|
| # students in course: 10                       | School<br>Mark              | School<br>vs<br>District | School<br>vs<br>Province | Public<br>Exam<br>Mark | School<br>vs<br>District | School<br>vs<br>Province | Fina<br>Marl                | vs | School<br>vs<br>Province |
| School<br>District<br>Province                 | <b>73.7</b><br>72.3<br>67.1 | р                        | р                        |                        |                          |                          | <b>73.7</b><br>72.3<br>67.1 | р  | р                        |
| <u>Percent of Passes</u><br>School<br>District | <b>100.0</b><br>100.0       | р                        | р                        |                        |                          |                          | <b>100.0</b><br>100.0       | р  | р                        |