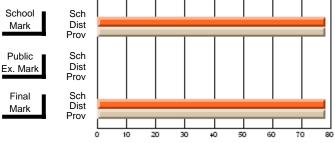

# **Subject: Family Studies**

| Course: ETUDIES FAMILIALES | 2231           |                          |                          |                        |                          |                          |              |    |                          |
|----------------------------|----------------|--------------------------|--------------------------|------------------------|--------------------------|--------------------------|--------------|----|--------------------------|
| # students in course: 10   | School<br>Mark | School<br>vs<br>District | School<br>vs<br>Province | Public<br>Exam<br>Mark | School<br>vs<br>District | School<br>vs<br>Province | Fina<br>Marl | VS | School<br>vs<br>Province |
| Average Score              |                |                          |                          |                        |                          |                          |              |    |                          |
| School                     | 64.7           |                          |                          |                        |                          |                          | 64.7         |    |                          |
| District                   | 74.9           | q                        | q                        |                        |                          |                          | 74.9         | q  | q                        |
| Province                   | 74.9           |                          |                          |                        |                          |                          | 74.9         |    |                          |
| Percent of Passes          |                |                          |                          |                        |                          |                          |              |    |                          |
| School                     | 100.0          |                          |                          |                        |                          |                          | 100.0        |    |                          |
| District                   | 100.0          | р                        | р                        |                        |                          |                          | 100.0        | р  | р                        |
| Province                   | 100.0          |                          |                          |                        |                          |                          | 100.0        |    |                          |

#### Average Scores

### Percent Passes

\* Data from the High School Certification System. The results from supplementary courses are not reflected in these results. All students obtaining a score of 48 or 49 on the final mark, were adjusted to 50 and are reflected in the Final Mark column.