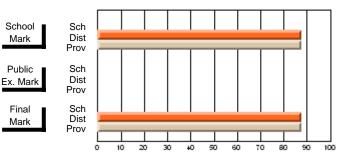

# **Subject: Family Studies**

| Course: ETUDIES FAMILIALES | 2231           |                          |                          |                        |                          |                          |              |    |                          |
|----------------------------|----------------|--------------------------|--------------------------|------------------------|--------------------------|--------------------------|--------------|----|--------------------------|
| # students in course: 10   | School<br>Mark | School<br>vs<br>District | School<br>vs<br>Province | Public<br>Exam<br>Mark | School<br>vs<br>District | School<br>vs<br>Province | Fina<br>Marl | VS | School<br>vs<br>Province |
| Average Score              |                |                          |                          |                        |                          |                          |              |    |                          |
| School                     | 64.7           |                          |                          |                        |                          |                          | 64.7         |    |                          |
| District                   | 74.9           | q                        | q                        |                        |                          |                          | 74.9         | q  | q                        |
| Province                   | 74.9           |                          |                          |                        |                          |                          | 74.9         |    |                          |
| Percent of Passes          |                |                          |                          |                        |                          |                          |              |    |                          |
| School                     | 100.0          |                          |                          |                        |                          |                          | 100.0        |    |                          |
| District                   | 100.0          | р                        | р                        |                        |                          |                          | 100.0        | р  | р                        |
| Province                   | 100.0          |                          |                          |                        |                          |                          | 100.0        |    |                          |

Mark

Final

Mark

**High School Course Results** 

#### Average Scores

### Percent Passes

\* Data from the High School Certification System. The results from supplementary courses are not reflected in these results. All students obtaining a score of 48 or 49 on the final mark, were adjusted to 50 and are reflected in the Final Mark column.

Modification Time: 3:09:46PM

Modification Date: 1/20/2009

#107 - École Ste-Anne, La Grand'Terre

Subject: Mathematics

| Course: MATHEMATIQUES 123 | 1              |                          |                          |   |                        |                          |                          |               |                          |                          |
|---------------------------|----------------|--------------------------|--------------------------|---|------------------------|--------------------------|--------------------------|---------------|--------------------------|--------------------------|
| # students in course: 10  | School<br>Mark | School<br>vs<br>District | School<br>vs<br>Province |   | Public<br>Exam<br>Mark | School<br>vs<br>District | School<br>vs<br>Province | Final<br>Mark | School<br>vs<br>District | School<br>vs<br>Province |
| Average Score             |                |                          |                          | ļ |                        |                          |                          |               |                          |                          |
| School                    | 57.4           |                          |                          |   |                        |                          |                          | 57.4          |                          |                          |
| District                  | 62.3           | q                        | q                        |   |                        |                          |                          | 62.3          | q                        | q                        |
| Province                  | 62.3           |                          |                          |   |                        |                          |                          | 62.3          |                          |                          |
| Percent of Passes         |                |                          |                          |   |                        |                          |                          |               |                          |                          |
| School                    | 80.0           |                          |                          |   |                        |                          |                          | 80.0          |                          |                          |
| District                  | 87.5           | q                        | q                        |   |                        |                          |                          | 87.5          | p                        | q                        |
| Province                  | 87.5           |                          |                          |   |                        |                          |                          | 87.5          |                          |                          |