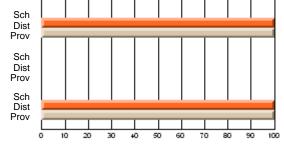

Subject: Physical Education

| Course: EDUCATION PHYSIQU | IE 3243             |                          |                          |                        |                          |                          |    |                     |                          |                          |
|---------------------------|---------------------|--------------------------|--------------------------|------------------------|--------------------------|--------------------------|----|---------------------|--------------------------|--------------------------|
| # students in course: 11  | School<br>Mark      | School<br>vs<br>District | School<br>vs<br>Province | Public<br>Exam<br>Mark | School<br>vs<br>District | School<br>vs<br>Province |    | Final<br>Mark       | School<br>vs<br>District | School<br>vs<br>Province |
| Average Score<br>School   | 01.0                |                          |                          |                        |                          |                          |    | 14.0                |                          |                          |
| District                  | <b>91.6</b><br>91.6 | р                        | р                        |                        |                          |                          |    | <b>91.6</b><br>91.6 | р                        | р                        |
| Province                  | 91.6                |                          | -                        |                        |                          |                          | 9  | 91.6                |                          |                          |
| Percent of Passes         |                     |                          |                          |                        |                          |                          |    |                     |                          |                          |
| School                    | 100.0               |                          |                          |                        |                          |                          | 10 | 00.0                |                          |                          |
| District                  | 100.0               | р                        | р                        |                        |                          |                          | 10 | 0.0                 | р                        | р                        |
| Province                  | 100.0               |                          |                          |                        |                          |                          | 10 | 0.00                |                          |                          |