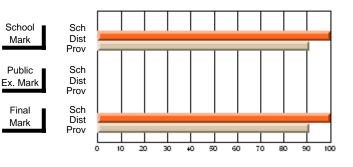

# Subject: Enterprise Education

| Course: AFFAIRES ET ENTRE                              | PRENEURIAT 11               | 30                       |                          |                        |                          |                          |   |                          |                          |                          |
|--------------------------------------------------------|-----------------------------|--------------------------|--------------------------|------------------------|--------------------------|--------------------------|---|--------------------------|--------------------------|--------------------------|
| # students in course: 14                               | School<br>Mark              | School<br>vs<br>District | School<br>vs<br>Province | Public<br>Exam<br>Mark | School<br>vs<br>District | School<br>vs<br>Province |   | inal<br>Iark             | School<br>vs<br>District | School<br>vs<br>Province |
| <u>Average Score</u><br>School<br>District<br>Province | <b>61.6</b><br>61.6<br>61.6 | р                        | р                        |                        |                          |                          | 6 | <b>1.6</b><br>1.6<br>1.6 | р                        | р                        |
| Percent of Passes<br>School                            | 78.6                        |                          |                          |                        |                          |                          | 7 | 8.6                      |                          |                          |

р

#### Average Scores

78.6

78.6

# School Mark Public Ex. Mark Final Mark

# Percent Passes

78.6

78.6

р

р

\* Data from the High School Certification System. The results from supplementary courses are not reflected in these results. All students obtaining a score of 48 or 49 on the final mark, were adjusted to 50 and are reflected in the Final Mark column.