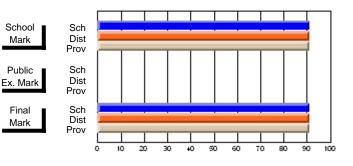

### Subject: English Language

| Course: ENGLISH 1201                           |                             |                          |                          |                        |                          |                          |                             |    |                          |
|------------------------------------------------|-----------------------------|--------------------------|--------------------------|------------------------|--------------------------|--------------------------|-----------------------------|----|--------------------------|
| # students in course: 10                       | School<br>Mark              | School<br>vs<br>District | School<br>vs<br>Province | Public<br>Exam<br>Mark | School<br>vs<br>District | School<br>vs<br>Province | Fina<br>Marl                | vs | School<br>vs<br>Province |
| School<br>District<br>Province                 | <b>73.7</b><br>72.3<br>67.1 | р                        | р                        |                        |                          |                          | <b>73.7</b><br>72.3<br>67.1 | р  | р                        |
| <u>Percent of Passes</u><br>School<br>District | <b>100.0</b><br>100.0       | р                        | р                        |                        |                          |                          | <b>100.0</b><br>100.0       | р  | р                        |

**High School Course Results** 

2007-08

#### Average Scores

92.1

# School Sc Mark Di Pro Public Sc Ex. Mark Di Final Sc Mark Di

#### Percent Passes

92.1

\* Data from the High School Certification System. The results from supplementary courses are not reflected in these results. All students obtaining a score of 48 or 49 on the final mark, were adjusted to 50 and are reflected in the Final Mark column.

Modification Time: 3:09:46PM

Modification Date: 1/20/2009

Province

District 5 - Conseil scolaire francophone

#107 - École Ste-Anne, La Grand'Terre