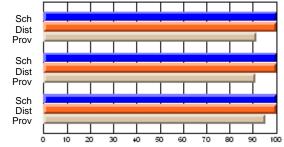

# Subject: Social Studies

| Course: HISTOIRE DU CANAD      | A 1231              |                          |                          |   |                        |                          |                          |                     |                          |                          |
|--------------------------------|---------------------|--------------------------|--------------------------|---|------------------------|--------------------------|--------------------------|---------------------|--------------------------|--------------------------|
| # students in course: 10       | School<br>Mark      | School<br>vs<br>District | School<br>vs<br>Province |   | Public<br>Exam<br>Mark | School<br>vs<br>District | School<br>vs<br>Province | Final<br>Mark       | School<br>vs<br>District | School<br>vs<br>Province |
| <u>Average Score</u><br>School | CE A                |                          |                          | ł |                        |                          |                          | CE A                |                          |                          |
| District                       | <b>65.4</b><br>65.4 | q                        | q                        |   |                        |                          |                          | <b>65.4</b><br>65.4 | р                        | q                        |
| Province                       | 75.4                |                          |                          |   |                        |                          |                          | 75.4                |                          |                          |
| Percent of Passes              |                     |                          |                          |   |                        |                          |                          |                     |                          |                          |
| School                         | 90.0                |                          |                          |   |                        |                          |                          | 90.0                |                          |                          |
| District                       | 90.0                | р                        | q                        |   |                        |                          |                          | 90.0                | р                        | q                        |
| Province                       | 96.4                |                          |                          |   |                        |                          |                          | 96.4                |                          |                          |