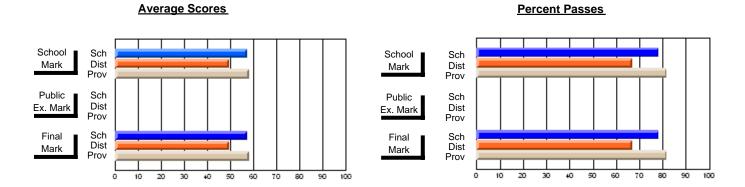

### District 1 - Labrador

#001 - St. Peter's School, Black Tickle

**Subject: Enterprise Education** 

| , , , , , , , , , , , , , , , , , , ,  |                |                          |                          |                        | with                     | <u>nheld for re</u> a    | sons of cor   | nfidential               | ity.                     |
|----------------------------------------|----------------|--------------------------|--------------------------|------------------------|--------------------------|--------------------------|---------------|--------------------------|--------------------------|
| # students in course: 1  Average Score | School<br>Mark | School<br>vs<br>District | School<br>vs<br>Province | Public<br>Exam<br>Mark | School<br>vs<br>District | School<br>vs<br>Province | Final<br>Mark | School<br>vs<br>District | School<br>vs<br>Province |
| School                                 |                |                          |                          |                        |                          |                          |               |                          |                          |
| District                               | 58.0           | р                        | q                        |                        |                          |                          | 58.0          | р                        | q                        |
| Province                               | 66.0           |                          |                          |                        |                          |                          | 66.0          |                          |                          |
| Percent of Passes                      |                |                          |                          |                        |                          |                          |               |                          |                          |
| School                                 |                |                          |                          |                        |                          |                          |               |                          |                          |
| District                               | 100.0          | р                        | р                        |                        |                          |                          | 100.0         | р                        | р                        |
| Province                               | 88.4           |                          |                          |                        |                          |                          | 88.4          |                          |                          |

#### Percent Passes **Average Scores** School Sch School Sch Mark Dist Dist Mark Prov Prov Public Sch Public Sch Dist Ex. Mark Dist Ex. Mark Prov Prov Final Sch Sch Final Dist Prov Dist Mark Mark Prov 50 60 70 80 90 20 30 40

Modification Time: 4:13:41PM

Modification Date: 1/19/2009 Source: Evaluation & Research 1

<sup>\*</sup> Data from the High School Certification System. The results from supplementary courses are not reflected in these results. All students obtaining a score of 48 or 49 on the final mark, were adjusted to 50 and are reflected in the Final Mark column.