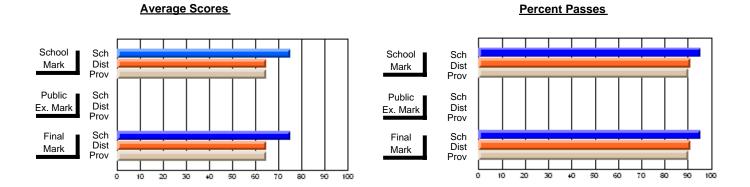

### District 1 - Labrador

#001 - St. Peter's School, Black Tickle

**Subject: Family Studies** 

| H standards in severe at A     |                |                          |                          | <b>-</b>               | with                     | <u>nheld for re</u> a    | sons of cor   | nfidential               | ity.                     |
|--------------------------------|----------------|--------------------------|--------------------------|------------------------|--------------------------|--------------------------|---------------|--------------------------|--------------------------|
| # students in course: 1        | School<br>Mark | School<br>vs<br>District | School<br>vs<br>Province | Public<br>Exam<br>Mark | School<br>vs<br>District | School<br>vs<br>Province | Final<br>Mark | School<br>vs<br>District | School<br>vs<br>Province |
| <u>Average Score</u><br>School |                |                          |                          |                        |                          |                          |               |                          |                          |
| District                       | 65.7           | р                        | q                        |                        |                          |                          | 65.7          | р                        | q                        |
| Province                       | 74.4           | •                        | ·                        |                        |                          |                          | 74.4          |                          |                          |
| Percent of Passes              |                |                          |                          |                        |                          |                          |               |                          |                          |
| School                         |                |                          |                          |                        |                          |                          |               |                          |                          |
| District                       | 79.5           | р                        | р                        |                        |                          |                          | 79.5          | р                        | р                        |
| Province                       | 92.3           |                          |                          |                        |                          |                          | 92.3          |                          |                          |

#### **Average Scores** Percent Passes School Sch School Sch Dist Mark Dist Mark Prov Prov Public Sch Public Sch Dist Ex. Mark Dist Ex. Mark Prov Prov Final Sch Sch Final Dist Prov Dist Mark Mark Prov 10 50 60 70 80 90 20 40

Modification Time: 4:13:41PM

Modification Date: 1/19/2009 Source: Evaluation & Research

<sup>\*</sup> Data from the High School Certification System. The results from supplementary courses are not reflected in these results. All students obtaining a score of 48 or 49 on the final mark, were adjusted to 50 and are reflected in the Final Mark column.