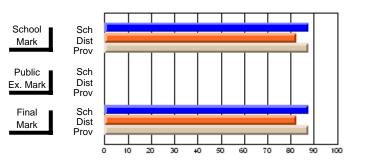

### District 1 - Labrador

#001 - St. Peter's School, Black Tickle

Subject: English Language

| # atudanta in agurage 6 |                |                          |                          |                        |                          |                          |               |                          |                          |
|-------------------------|----------------|--------------------------|--------------------------|------------------------|--------------------------|--------------------------|---------------|--------------------------|--------------------------|
| # students in course: 6 | School<br>Mark | School<br>vs<br>District | School<br>vs<br>Province | Public<br>Exam<br>Mark | School<br>vs<br>District | School<br>vs<br>Province | Final<br>Mark | School<br>vs<br>District | School<br>vs<br>Province |
| Average Score           |                |                          |                          |                        |                          |                          |               |                          |                          |
| School                  | 77.8           |                          |                          |                        |                          |                          | 77.8          |                          |                          |
| District                | 61.5           | р                        | р                        |                        |                          |                          | 61.5          | р                        | р                        |
| Province                | 66.7           |                          |                          |                        |                          |                          | 66.7          |                          |                          |
| Percent of Passes       |                |                          |                          |                        |                          |                          |               |                          |                          |
| School                  | 100.0          |                          |                          |                        |                          |                          | 100.0         |                          |                          |
| District                | 81.5           | р                        | р                        |                        |                          |                          | 81.5          | р                        | р                        |
| Province                | 88.2           |                          |                          |                        |                          |                          | 88.2          |                          |                          |

#### **Average Scores** Percent Passes School Sch School Sch Dist Mark Dist Mark Prov Prov Public Sch Public Sch Dist Ex. Mark Dist Ex. Mark Prov Prov Final Sch Sch Final Dist Prov Dist Mark Mark Prov 50 60 70 80 90 20 40

Modification Time: 4:13:41PM

Modification Date: 1/19/2009 Source: Evaluation & Research

<sup>\*</sup> Data from the High School Certification System. The results from supplementary courses are not reflected in these results. All students obtaining a score of 48 or 49 on the final mark, were adjusted to 50 and are reflected in the Final Mark column.