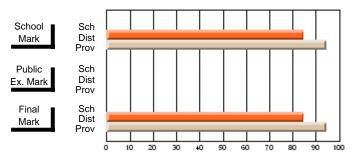

### District 1 - Labrador

#001 - St. Peter's School, Black Tickle

**Subject: Physical Education** 

|                         | -              |                          |                          | <b>-</b>               | wit                      | <u>hheld for re</u> a    | sons of cor   | nfidential               | ity.                     |
|-------------------------|----------------|--------------------------|--------------------------|------------------------|--------------------------|--------------------------|---------------|--------------------------|--------------------------|
| # students in course: 1 | School<br>Mark | School<br>vs<br>District | School<br>vs<br>Province | Public<br>Exam<br>Mark | School<br>vs<br>District | School<br>vs<br>Province | Final<br>Mark | School<br>vs<br>District | School<br>vs<br>Province |
| Average Score           |                |                          |                          |                        |                          |                          |               |                          |                          |
| School                  |                |                          |                          |                        |                          |                          |               |                          |                          |
| District                | 81.5           | р                        | р                        |                        |                          |                          | 81.5          | р                        | р                        |
| Province                | 83.0           |                          |                          |                        |                          |                          | 83.0          |                          |                          |
| Percent of Passes       |                |                          |                          |                        |                          |                          |               |                          |                          |
| School                  |                |                          |                          |                        |                          |                          |               |                          |                          |
| District                | 97.8           | р                        | р                        |                        |                          |                          | 97.8          | р                        | р                        |
| Province                | 97.2           |                          |                          |                        |                          |                          | 97.2          |                          |                          |

#### Percent Passes **Average Scores** School Sch School Sch Dist Mark Dist Mark Prov Prov Public Sch Public Sch Dist Ex. Mark Dist Ex. Mark Prov Prov Final Sch Sch Final Dist Prov Dist Mark Mark Prov 50 60 70 90 20 40

Modification Time: 4:13:41PM

Modification Date: 1/19/2009

Source: Evaluation & Research

<sup>\*</sup> Data from the High School Certification System. The results from supplementary courses are not reflected in these results. All students obtaining a score of 48 or 49 on the final mark, were adjusted to 50 and are reflected in the Final Mark column.