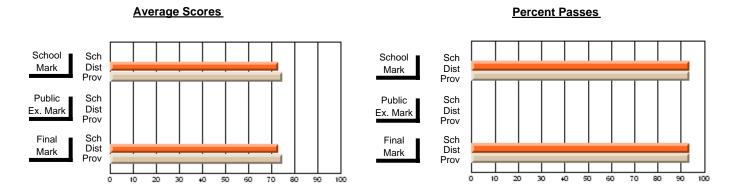

### District 1 - Labrador

#001 - St. Peter's School, Black Tickle

**Subject: Enterprise Education** 

| , , , , , , , , , , , , , , , , , , ,  |                |                          |                          |                        | with                     | <u>nheld for re</u> a    | sons of cor   | nfidential               | ity.                     |
|----------------------------------------|----------------|--------------------------|--------------------------|------------------------|--------------------------|--------------------------|---------------|--------------------------|--------------------------|
| # students in course: 1  Average Score | School<br>Mark | School<br>vs<br>District | School<br>vs<br>Province | Public<br>Exam<br>Mark | School<br>vs<br>District | School<br>vs<br>Province | Final<br>Mark | School<br>vs<br>District | School<br>vs<br>Province |
| School                                 |                |                          |                          |                        |                          |                          |               |                          |                          |
| District                               | 58.0           | р                        | q                        |                        |                          |                          | 58.0          | р                        | q                        |
| Province                               | 66.0           |                          |                          |                        |                          |                          | 66.0          |                          |                          |
| Percent of Passes                      |                |                          |                          |                        |                          |                          |               |                          |                          |
| School                                 |                |                          |                          |                        |                          |                          |               |                          |                          |
| District                               | 100.0          | р                        | р                        |                        |                          |                          | 100.0         | р                        | р                        |
| Province                               | 88.4           |                          |                          |                        |                          |                          | 88.4          |                          |                          |

#### Percent Passes **Average Scores** School Sch School Sch Mark Dist Dist Mark Prov Prov Public Sch Public Sch Dist Ex. Mark Dist Ex. Mark Prov Prov Final Sch Sch Final Dist Prov Dist Mark Mark Prov 50 60 70 80 90 20 30 40

Modification Time: 4:13:41PM

Modification Date: 1/19/2009 Source: Evaluation & Research 1

<sup>\*</sup> Data from the High School Certification System. The results from supplementary courses are not reflected in these results. All students obtaining a score of 48 or 49 on the final mark, were adjusted to 50 and are reflected in the Final Mark column.