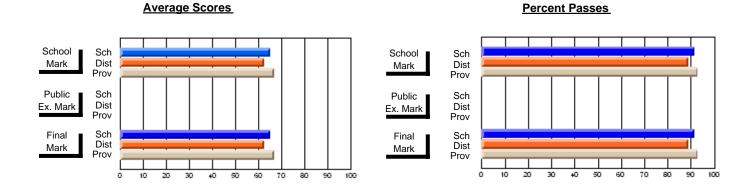

### District 1 - Labrador

#001 - St. Peter's School, Black Tickle

**Subject: Enterprise Education** 

| , , , , , , , , , , , , , , , , , , ,  |                |                          |                          |                        | with                     | <u>nheld for re</u> a    | sons of cor   | nfidential               | ity.                     |
|----------------------------------------|----------------|--------------------------|--------------------------|------------------------|--------------------------|--------------------------|---------------|--------------------------|--------------------------|
| # students in course: 1  Average Score | School<br>Mark | School<br>vs<br>District | School<br>vs<br>Province | Public<br>Exam<br>Mark | School<br>vs<br>District | School<br>vs<br>Province | Final<br>Mark | School<br>vs<br>District | School<br>vs<br>Province |
| School                                 |                |                          |                          |                        |                          |                          |               |                          |                          |
| District                               | 58.0           | р                        | q                        |                        |                          |                          | 58.0          | р                        | q                        |
| Province                               | 66.0           |                          |                          |                        |                          |                          | 66.0          |                          |                          |
| Percent of Passes                      |                |                          |                          |                        |                          |                          |               |                          |                          |
| School                                 |                |                          |                          |                        |                          |                          |               |                          |                          |
| District                               | 100.0          | р                        | р                        |                        |                          |                          | 100.0         | р                        | р                        |
| Province                               | 88.4           |                          |                          |                        |                          |                          | 88.4          |                          |                          |