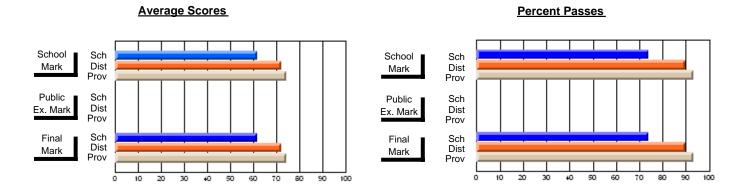

### District 1 - Labrador

#001 - St. Peter's School, Black Tickle

**Subject: Enterprise Education** 

| , , , , , , , , , , , , , , , , , , ,  |                |                          |                          |                        | with                     | <u>nheld for re</u> a    | sons of cor   | nfidential               | ity.                     |
|----------------------------------------|----------------|--------------------------|--------------------------|------------------------|--------------------------|--------------------------|---------------|--------------------------|--------------------------|
| # students in course: 1  Average Score | School<br>Mark | School<br>vs<br>District | School<br>vs<br>Province | Public<br>Exam<br>Mark | School<br>vs<br>District | School<br>vs<br>Province | Final<br>Mark | School<br>vs<br>District | School<br>vs<br>Province |
| School                                 |                |                          |                          |                        |                          |                          |               |                          |                          |
| District                               | 58.0           | р                        | q                        |                        |                          |                          | 58.0          | р                        | q                        |
| Province                               | 66.0           |                          |                          |                        |                          |                          | 66.0          |                          |                          |
| Percent of Passes                      |                |                          |                          |                        |                          |                          |               |                          |                          |
| School                                 |                |                          |                          |                        |                          |                          |               |                          |                          |
| District                               | 100.0          | р                        | р                        |                        |                          |                          | 100.0         | р                        | р                        |
| Province                               | 88.4           |                          |                          |                        |                          |                          | 88.4          |                          |                          |

#### Percent Passes **Average Scores** School Sch School Sch Mark Dist Dist Mark Prov Prov Public Sch Public Sch Dist Ex. Mark Dist Ex. Mark Prov Prov Final Sch Sch Final Dist Prov Dist Mark Mark Prov 50 60 70 80 90 20 30 40

Modification Time: 4:13:41PM

Modification Date: 1/19/2009 Source: Evaluation & Research 1

<sup>\*</sup> Data from the High School Certification System. The results from supplementary courses are not reflected in these results. All students obtaining a score of 48 or 49 on the final mark, were adjusted to 50 and are reflected in the Final Mark column.