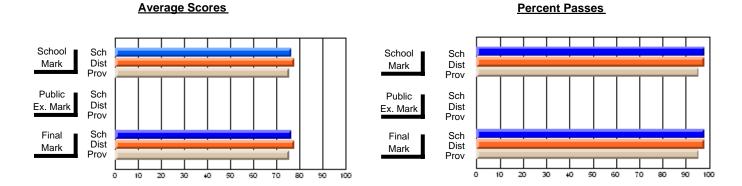

### District 1 - Labrador

#001 - St. Peter's School, Black Tickle

**Subject: Family Studies** 

| H standards in severe at A     |                |                          |                          | <b>-</b>               | with                     | <u>nheld for re</u> a    | sons of cor   | nfidential               | ity.                     |
|--------------------------------|----------------|--------------------------|--------------------------|------------------------|--------------------------|--------------------------|---------------|--------------------------|--------------------------|
| # students in course: 1        | School<br>Mark | School<br>vs<br>District | School<br>vs<br>Province | Public<br>Exam<br>Mark | School<br>vs<br>District | School<br>vs<br>Province | Final<br>Mark | School<br>vs<br>District | School<br>vs<br>Province |
| <u>Average Score</u><br>School |                |                          |                          |                        |                          |                          |               |                          |                          |
| District                       | 65.7           | р                        | q                        |                        |                          |                          | 65.7          | р                        | q                        |
| Province                       | 74.4           | •                        | ·                        |                        |                          |                          | 74.4          |                          |                          |
| Percent of Passes              |                |                          |                          |                        |                          |                          |               |                          |                          |
| School                         |                |                          |                          |                        |                          |                          |               |                          |                          |
| District                       | 79.5           | р                        | р                        |                        |                          |                          | 79.5          | р                        | р                        |
| Province                       | 92.3           |                          |                          |                        |                          |                          | 92.3          |                          |                          |

#### **Average Scores** Percent Passes School Sch School Sch Dist Mark Dist Mark Prov Prov Public Sch Public Sch Dist Ex. Mark Dist Ex. Mark Prov Prov Final Sch Sch Final Dist Prov Dist Mark Mark Prov 10 50 60 70 80 90 20 40

Modification Time: 4:13:41PM

Modification Date: 1/19/2009 Source: Evaluation & Research

<sup>\*</sup> Data from the High School Certification System. The results from supplementary courses are not reflected in these results. All students obtaining a score of 48 or 49 on the final mark, were adjusted to 50 and are reflected in the Final Mark column.