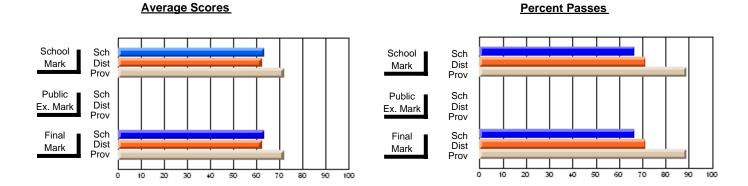

### District 1 - Labrador

#001 - St. Peter's School, Black Tickle

**Subject: Family Studies** 

| H standards in severe at A     |                |                          |                          | <b>-</b>               | with                     | <u>nheld for re</u> a    | sons of cor   | nfidential               | ity.                     |
|--------------------------------|----------------|--------------------------|--------------------------|------------------------|--------------------------|--------------------------|---------------|--------------------------|--------------------------|
| # students in course: 1        | School<br>Mark | School<br>vs<br>District | School<br>vs<br>Province | Public<br>Exam<br>Mark | School<br>vs<br>District | School<br>vs<br>Province | Final<br>Mark | School<br>vs<br>District | School<br>vs<br>Province |
| <u>Average Score</u><br>School |                |                          |                          |                        |                          |                          |               |                          |                          |
| District                       | 65.7           | р                        | q                        |                        |                          |                          | 65.7          | р                        | q                        |
| Province                       | 74.4           | •                        | ·                        |                        |                          |                          | 74.4          |                          |                          |
| Percent of Passes              |                |                          |                          |                        |                          |                          |               |                          |                          |
| School                         |                |                          |                          |                        |                          |                          |               |                          |                          |
| District                       | 79.5           | р                        | р                        |                        |                          |                          | 79.5          | р                        | р                        |
| Province                       | 92.3           |                          |                          |                        |                          |                          | 92.3          |                          |                          |

#### **Average Scores** Percent Passes School Sch School Sch Dist Mark Dist Mark Prov Prov Public Sch Public Sch Dist Ex. Mark Dist Ex. Mark Prov Prov Final Sch Sch Final Dist Prov Dist Mark Mark Prov 10 50 60 70 80 90 20 40

Modification Time: 4:13:41PM

Modification Date: 1/19/2009 Source: Evaluation & Research

<sup>\*</sup> Data from the High School Certification System. The results from supplementary courses are not reflected in these results. All students obtaining a score of 48 or 49 on the final mark, were adjusted to 50 and are reflected in the Final Mark column.