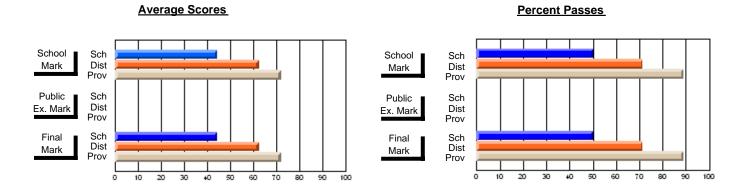

### District 1 - Labrador

#001 - St. Peter's School, Black Tickle

**Subject: Enterprise Education** 

| , , , , , , , , , , , , , , , , , , ,  |                |                          |                          |                        | with                     | <u>nheld for re</u> a    | sons of cor   | nfidential               | ity.                     |
|----------------------------------------|----------------|--------------------------|--------------------------|------------------------|--------------------------|--------------------------|---------------|--------------------------|--------------------------|
| # students in course: 1  Average Score | School<br>Mark | School<br>vs<br>District | School<br>vs<br>Province | Public<br>Exam<br>Mark | School<br>vs<br>District | School<br>vs<br>Province | Final<br>Mark | School<br>vs<br>District | School<br>vs<br>Province |
| School                                 |                |                          |                          |                        |                          |                          |               |                          |                          |
| District                               | 58.0           | р                        | q                        |                        |                          |                          | 58.0          | р                        | q                        |
| Province                               | 66.0           |                          |                          |                        |                          |                          | 66.0          |                          |                          |
| Percent of Passes                      |                |                          |                          |                        |                          |                          |               |                          |                          |
| School                                 |                |                          |                          |                        |                          |                          |               |                          |                          |
| District                               | 100.0          | р                        | р                        |                        |                          |                          | 100.0         | р                        | р                        |
| Province                               | 88.4           |                          |                          |                        |                          |                          | 88.4          |                          |                          |

#### Percent Passes **Average Scores** School Sch School Sch Mark Dist Dist Mark Prov Prov Public Sch Public Sch Dist Ex. Mark Dist Ex. Mark Prov Prov Final Sch Sch Final Dist Prov Dist Mark Mark Prov 50 60 70 80 90 20 30 40

Modification Time: 4:13:41PM

Modification Date: 1/19/2009 Source: Evaluation & Research 1

<sup>\*</sup> Data from the High School Certification System. The results from supplementary courses are not reflected in these results. All students obtaining a score of 48 or 49 on the final mark, were adjusted to 50 and are reflected in the Final Mark column.