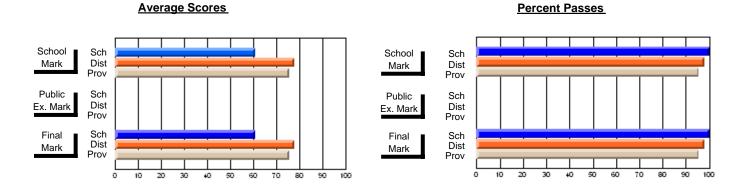

### District 1 - Labrador

#001 - St. Peter's School, Black Tickle

**Subject: Family Studies** 

| # students in course: 9 | School<br>Mark | School<br>vs<br>District | School<br>vs<br>Province | Public<br>Exam<br>Mark | School<br>vs<br>District | School<br>vs<br>Province | Final<br>Mark | School<br>vs<br>District | School<br>vs<br>Province |
|-------------------------|----------------|--------------------------|--------------------------|------------------------|--------------------------|--------------------------|---------------|--------------------------|--------------------------|
| Average Score           | Wark           | District                 | 1 TOVINCE                | Mark                   | District                 | FIOVILICE                | Mark          | District                 | FIOVILICE                |
| School                  | 90.7           |                          |                          |                        |                          |                          | 90.7          |                          |                          |
| District                | 77.0           | р                        | р                        |                        |                          |                          | 77.0          | р                        | р                        |
| Province                | 74.7           |                          |                          |                        |                          |                          | 74.7          |                          |                          |
| Percent of Passes       |                |                          |                          |                        |                          |                          |               |                          |                          |
| School                  | 100.0          |                          |                          |                        |                          |                          | 100.0         |                          |                          |
| District                | 95.9           | р                        | р                        |                        |                          |                          | 95.9          | р                        | р                        |
| Province                | 93.4           |                          |                          |                        |                          |                          | 93.5          |                          |                          |