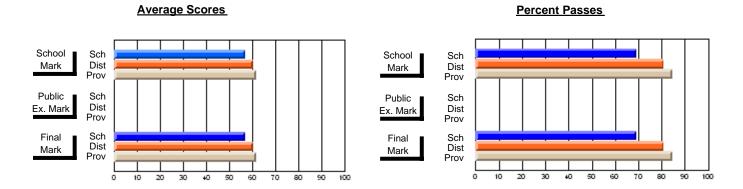

### District 1 - Labrador

#001 - St. Peter's School, Black Tickle

**Subject: Family Studies** 

| # stockents in seconds 4       |                |                          |                          | <b>-</b>               | with                     | <u>nheld for re</u> a    | s <u>ons of cor</u> | ntidential               | ity.                     |
|--------------------------------|----------------|--------------------------|--------------------------|------------------------|--------------------------|--------------------------|---------------------|--------------------------|--------------------------|
| # students in course: 1        | School<br>Mark | School<br>vs<br>District | School<br>vs<br>Province | Public<br>Exam<br>Mark | School<br>vs<br>District | School<br>vs<br>Province | Final<br>Mark       | School<br>vs<br>District | School<br>vs<br>Province |
| <u>Average Score</u><br>School |                |                          |                          |                        |                          |                          |                     |                          |                          |
| District                       | 72.2           | р                        | р                        |                        |                          |                          | 72.2                | р                        | р                        |
| Province                       | 74.3           | Р                        | Р                        |                        |                          |                          | 74.3                | Р                        | Р                        |
| Percent of Passes              |                |                          |                          |                        |                          |                          |                     |                          |                          |
| School                         |                |                          |                          |                        |                          |                          |                     |                          |                          |
| District                       | 89.6           | р                        | р                        |                        |                          |                          | 89.6                | р                        | р                        |
| Province                       | 93.3           |                          |                          |                        |                          |                          | 93.3                |                          |                          |

#### Percent Passes **Average Scores** School Sch School Sch Dist Mark Dist Mark Prov Prov Public Sch Public Sch Dist Ex. Mark Dist Ex. Mark Prov Prov Final Sch Sch Final Dist Prov Dist Mark Mark Prov 50 60 80 90 20 40 70

Modification Time: 4:13:41PM

Modification Date: 1/19/2009

Source: Evaluation & Research

4

<sup>\*</sup> Data from the High School Certification System. The results from supplementary courses are not reflected in these results. All students obtaining a score of 48 or 49 on the final mark, were adjusted to 50 and are reflected in the Final Mark column.