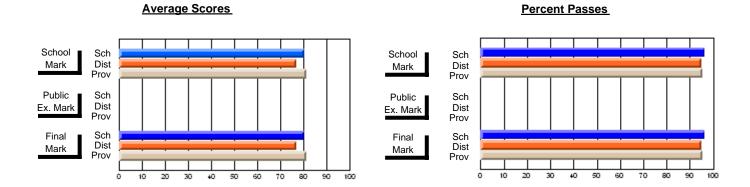

### District 1 - Labrador

#001 - St. Peter's School, Black Tickle

**Subject: Enterprise Education** 

| , , , , , , , , , , , , , , , , , , ,  |                |                          |                          |                        | with                     | <u>nheld for re</u> a    | sons of cor   | nfidential               | ity.                     |
|----------------------------------------|----------------|--------------------------|--------------------------|------------------------|--------------------------|--------------------------|---------------|--------------------------|--------------------------|
| # students in course: 1  Average Score | School<br>Mark | School<br>vs<br>District | School<br>vs<br>Province | Public<br>Exam<br>Mark | School<br>vs<br>District | School<br>vs<br>Province | Final<br>Mark | School<br>vs<br>District | School<br>vs<br>Province |
| School                                 |                |                          |                          |                        |                          |                          |               |                          |                          |
| District                               | 58.0           | р                        | q                        |                        |                          |                          | 58.0          | р                        | q                        |
| Province                               | 66.0           |                          |                          |                        |                          |                          | 66.0          |                          |                          |
| Percent of Passes                      |                |                          |                          |                        |                          |                          |               |                          |                          |
| School                                 |                |                          |                          |                        |                          |                          |               |                          |                          |
| District                               | 100.0          | р                        | р                        |                        |                          |                          | 100.0         | р                        | р                        |
| Province                               | 88.4           |                          |                          |                        |                          |                          | 88.4          |                          |                          |

Modification Time: 4:13:41PM

Modification Date: 1/19/2009 Source: Evaluation & Research 1

<sup>\*</sup> Data from the High School Certification System. The results from supplementary courses are not reflected in these results. All students obtaining a score of 48 or 49 on the final mark, were adjusted to 50 and are reflected in the Final Mark column.