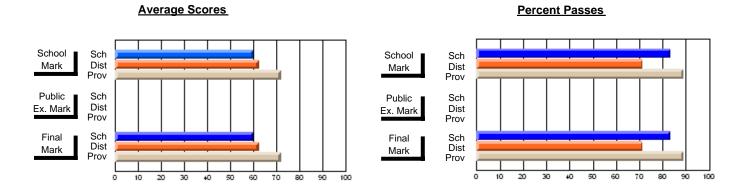

### District 1 - Labrador

#001 - St. Peter's School, Black Tickle

**Subject: Enterprise Education** 

| , , , , , , , , , , , , , , , , , , ,  |                |                          |                          |                        | with                     | <u>nheld for re</u> a    | sons of cor   | nfidential               | ity.                     |
|----------------------------------------|----------------|--------------------------|--------------------------|------------------------|--------------------------|--------------------------|---------------|--------------------------|--------------------------|
| # students in course: 1  Average Score | School<br>Mark | School<br>vs<br>District | School<br>vs<br>Province | Public<br>Exam<br>Mark | School<br>vs<br>District | School<br>vs<br>Province | Final<br>Mark | School<br>vs<br>District | School<br>vs<br>Province |
| School                                 |                |                          |                          |                        |                          |                          |               |                          |                          |
| District                               | 58.0           | р                        | q                        |                        |                          |                          | 58.0          | р                        | q                        |
| Province                               | 66.0           |                          |                          |                        |                          |                          | 66.0          |                          |                          |
| Percent of Passes                      |                |                          |                          |                        |                          |                          |               |                          |                          |
| School                                 |                |                          |                          |                        |                          |                          |               |                          |                          |
| District                               | 100.0          | р                        | р                        |                        |                          |                          | 100.0         | р                        | р                        |
| Province                               | 88.4           |                          |                          |                        |                          |                          | 88.4          |                          |                          |

Modification Time: 4:13:41PM

Modification Date: 1/19/2009 Source: Evaluation & Research 1

<sup>\*</sup> Data from the High School Certification System. The results from supplementary courses are not reflected in these results. All students obtaining a score of 48 or 49 on the final mark, were adjusted to 50 and are reflected in the Final Mark column.