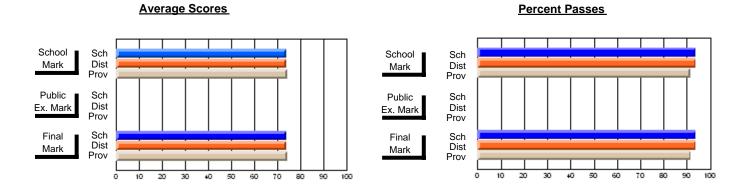

### District 1 - Labrador

#001 - St. Peter's School, Black Tickle

**Subject: Family Studies** 

| # stockents in seconds 4       |                |                          |                          | <b>-</b>               | with                     | <u>nheld for re</u> a    | s <u>ons of cor</u> | ntidential               | ity.                     |
|--------------------------------|----------------|--------------------------|--------------------------|------------------------|--------------------------|--------------------------|---------------------|--------------------------|--------------------------|
| # students in course: 1        | School<br>Mark | School<br>vs<br>District | School<br>vs<br>Province | Public<br>Exam<br>Mark | School<br>vs<br>District | School<br>vs<br>Province | Final<br>Mark       | School<br>vs<br>District | School<br>vs<br>Province |
| <u>Average Score</u><br>School |                |                          |                          |                        |                          |                          |                     |                          |                          |
| District                       | 72.2           | р                        | р                        |                        |                          |                          | 72.2                | р                        | р                        |
| Province                       | 74.3           | Р                        | Р                        |                        |                          |                          | 74.3                | Р                        | Р                        |
| Percent of Passes              |                |                          |                          |                        |                          |                          |                     |                          |                          |
| School                         |                |                          |                          |                        |                          |                          |                     |                          |                          |
| District                       | 89.6           | р                        | р                        |                        |                          |                          | 89.6                | р                        | р                        |
| Province                       | 93.3           |                          |                          |                        |                          |                          | 93.3                |                          |                          |

#### Percent Passes **Average Scores** School Sch School Sch Dist Mark Dist Mark Prov Prov Public Sch Public Sch Dist Ex. Mark Dist Ex. Mark Prov Prov Final Sch Sch Final Dist Prov Dist Mark Mark Prov 50 60 80 90 20 40 70

Modification Time: 4:13:41PM

Modification Date: 1/19/2009

Source: Evaluation & Research

4

<sup>\*</sup> Data from the High School Certification System. The results from supplementary courses are not reflected in these results. All students obtaining a score of 48 or 49 on the final mark, were adjusted to 50 and are reflected in the Final Mark column.