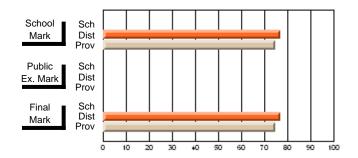

### District 1 - Labrador

#001 - St. Peter's School, Black Tickle

**Subject: Family Studies** 

| H standards in severe at A     |                |                          |                          | <b>-</b>               | with                     | <u>nheld for re</u> a    | sons of cor   | nfidential               | ity.                     |
|--------------------------------|----------------|--------------------------|--------------------------|------------------------|--------------------------|--------------------------|---------------|--------------------------|--------------------------|
| # students in course: 1        | School<br>Mark | School<br>vs<br>District | School<br>vs<br>Province | Public<br>Exam<br>Mark | School<br>vs<br>District | School<br>vs<br>Province | Final<br>Mark | School<br>vs<br>District | School<br>vs<br>Province |
| <u>Average Score</u><br>School |                |                          |                          |                        |                          |                          |               |                          |                          |
| District                       | 65.7           | р                        | q                        |                        |                          |                          | 65.7          | р                        | q                        |
| Province                       | 74.4           | •                        | ·                        |                        |                          |                          | 74.4          |                          |                          |
| Percent of Passes              |                |                          |                          |                        |                          |                          |               |                          |                          |
| School                         |                |                          |                          |                        |                          |                          |               |                          |                          |
| District                       | 79.5           | р                        | р                        |                        |                          |                          | 79.5          | р                        | р                        |
| Province                       | 92.3           |                          |                          |                        |                          |                          | 92.3          |                          |                          |

#### **Average Scores** Percent Passes School Sch School Sch Dist Mark Dist Mark Prov Prov Public Sch Public Sch Dist Ex. Mark Dist Ex. Mark Prov Prov Final Sch Sch Final Dist Prov Dist Mark Mark Prov 10 50 60 70 80 90 20 40

Modification Time: 4:13:41PM

Modification Date: 1/19/2009 Source: Evaluation & Research

<sup>\*</sup> Data from the High School Certification System. The results from supplementary courses are not reflected in these results. All students obtaining a score of 48 or 49 on the final mark, were adjusted to 50 and are reflected in the Final Mark column.