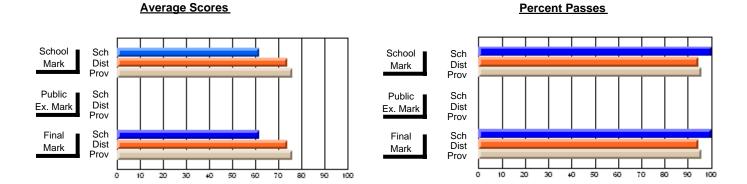

### District 1 - Labrador

#001 - St. Peter's School, Black Tickle

**Subject: Enterprise Education** 

| , , , , , , , , , , , , , , , , , , ,  |                |                          |                          |                        | with                     | <u>nheld for re</u> a    | sons of cor   | nfidential               | ity.                     |
|----------------------------------------|----------------|--------------------------|--------------------------|------------------------|--------------------------|--------------------------|---------------|--------------------------|--------------------------|
| # students in course: 1  Average Score | School<br>Mark | School<br>vs<br>District | School<br>vs<br>Province | Public<br>Exam<br>Mark | School<br>vs<br>District | School<br>vs<br>Province | Final<br>Mark | School<br>vs<br>District | School<br>vs<br>Province |
| School                                 |                |                          |                          |                        |                          |                          |               |                          |                          |
| District                               | 58.0           | р                        | q                        |                        |                          |                          | 58.0          | р                        | q                        |
| Province                               | 66.0           |                          |                          |                        |                          |                          | 66.0          |                          |                          |
| Percent of Passes                      |                |                          |                          |                        |                          |                          |               |                          |                          |
| School                                 |                |                          |                          |                        |                          |                          |               |                          |                          |
| District                               | 100.0          | р                        | р                        |                        |                          |                          | 100.0         | р                        | р                        |
| Province                               | 88.4           |                          |                          |                        |                          |                          | 88.4          |                          |                          |

#### Percent Passes **Average Scores** School Sch School Sch Mark Dist Dist Mark Prov Prov Public Sch Public Sch Dist Ex. Mark Dist Ex. Mark Prov Prov Final Sch Sch Final Dist Prov Dist Mark Mark Prov 50 60 70 80 90 20 30 40

Modification Time: 4:13:41PM

Modification Date: 1/19/2009 Source: Evaluation & Research 1

<sup>\*</sup> Data from the High School Certification System. The results from supplementary courses are not reflected in these results. All students obtaining a score of 48 or 49 on the final mark, were adjusted to 50 and are reflected in the Final Mark column.