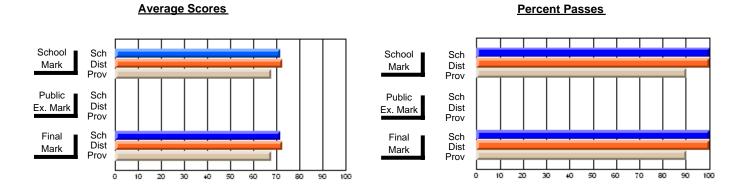

### District 1 - Labrador

#001 - St. Peter's School, Black Tickle

**Subject: Family Studies** 

| H standards in severe at A     |                |                          |                          | <b>-</b>               | with                     | <u>nheld for re</u> a    | sons of cor   | nfidential               | ity.                     |
|--------------------------------|----------------|--------------------------|--------------------------|------------------------|--------------------------|--------------------------|---------------|--------------------------|--------------------------|
| # students in course: 1        | School<br>Mark | School<br>vs<br>District | School<br>vs<br>Province | Public<br>Exam<br>Mark | School<br>vs<br>District | School<br>vs<br>Province | Final<br>Mark | School<br>vs<br>District | School<br>vs<br>Province |
| <u>Average Score</u><br>School |                |                          |                          |                        |                          |                          |               |                          |                          |
| District                       | 65.7           | р                        | q                        |                        |                          |                          | 65.7          | р                        | q                        |
| Province                       | 74.4           | •                        | ·                        |                        |                          |                          | 74.4          |                          |                          |
| Percent of Passes              |                |                          |                          |                        |                          |                          |               |                          |                          |
| School                         |                |                          |                          |                        |                          |                          |               |                          |                          |
| District                       | 79.5           | р                        | р                        |                        |                          |                          | 79.5          | р                        | р                        |
| Province                       | 92.3           |                          |                          |                        |                          |                          | 92.3          |                          |                          |

#### **Average Scores** Percent Passes School Sch School Sch Dist Mark Dist Mark Prov Prov Public Sch Public Sch Dist Ex. Mark Dist Ex. Mark Prov Prov Final Sch Sch Final Dist Prov Dist Mark Mark Prov 10 50 60 70 80 90 20 40

Modification Time: 4:13:41PM

Modification Date: 1/19/2009 Source: Evaluation & Research

<sup>\*</sup> Data from the High School Certification System. The results from supplementary courses are not reflected in these results. All students obtaining a score of 48 or 49 on the final mark, were adjusted to 50 and are reflected in the Final Mark column.