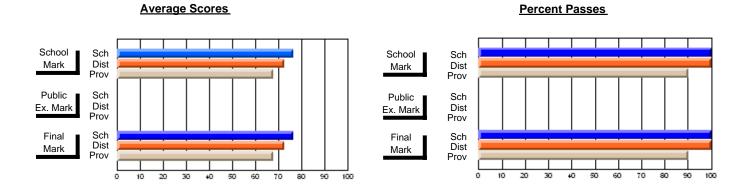

### District 1 - Labrador

#001 - St. Peter's School, Black Tickle

**Subject: Family Studies** 

| # stockents in seconds 4       |                |                          |                          | <b>-</b>               | with                     | <u>nheld for re</u> a    | s <u>ons of cor</u> | ntidential               | ity.                     |
|--------------------------------|----------------|--------------------------|--------------------------|------------------------|--------------------------|--------------------------|---------------------|--------------------------|--------------------------|
| # students in course: 1        | School<br>Mark | School<br>vs<br>District | School<br>vs<br>Province | Public<br>Exam<br>Mark | School<br>vs<br>District | School<br>vs<br>Province | Final<br>Mark       | School<br>vs<br>District | School<br>vs<br>Province |
| <u>Average Score</u><br>School |                |                          |                          |                        |                          |                          |                     |                          |                          |
| District                       | 72.2           | р                        | р                        |                        |                          |                          | 72.2                | р                        | р                        |
| Province                       | 74.3           | Р                        | Р                        |                        |                          |                          | 74.3                | Р                        | Р                        |
| Percent of Passes              |                |                          |                          |                        |                          |                          |                     |                          |                          |
| School                         |                |                          |                          |                        |                          |                          |                     |                          |                          |
| District                       | 89.6           | р                        | р                        |                        |                          |                          | 89.6                | р                        | р                        |
| Province                       | 93.3           |                          |                          |                        |                          |                          | 93.3                |                          |                          |

#### Percent Passes **Average Scores** School Sch School Sch Dist Mark Dist Mark Prov Prov Public Sch Public Sch Dist Ex. Mark Dist Ex. Mark Prov Prov Final Sch Sch Final Dist Prov Dist Mark Mark Prov 50 60 80 90 20 40 70

Modification Time: 4:13:41PM

Modification Date: 1/19/2009

Source: Evaluation & Research

4

<sup>\*</sup> Data from the High School Certification System. The results from supplementary courses are not reflected in these results. All students obtaining a score of 48 or 49 on the final mark, were adjusted to 50 and are reflected in the Final Mark column.