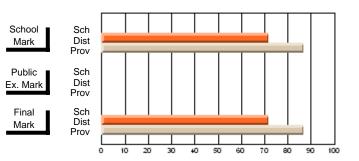

### District 1 - Labrador

#001 - St. Peter's School, Black Tickle

**Subject: Family Studies** 

| # stockents in seconds 4       |                |                          |                          | <b>-</b>               | with                     | <u>nheld for re</u> a    | s <u>ons of cor</u> | ntidential               | ity.                     |
|--------------------------------|----------------|--------------------------|--------------------------|------------------------|--------------------------|--------------------------|---------------------|--------------------------|--------------------------|
| # students in course: 1        | School<br>Mark | School<br>vs<br>District | School<br>vs<br>Province | Public<br>Exam<br>Mark | School<br>vs<br>District | School<br>vs<br>Province | Final<br>Mark       | School<br>vs<br>District | School<br>vs<br>Province |
| <u>Average Score</u><br>School |                |                          |                          |                        |                          |                          |                     |                          |                          |
| District                       | 72.2           | р                        | р                        |                        |                          |                          | 72.2                | р                        | р                        |
| Province                       | 74.3           | Р                        | Р                        |                        |                          |                          | 74.3                | Р                        | Р                        |
| Percent of Passes              |                |                          |                          |                        |                          |                          |                     |                          |                          |
| School                         |                |                          |                          |                        |                          |                          |                     |                          |                          |
| District                       | 89.6           | р                        | р                        |                        |                          |                          | 89.6                | р                        | р                        |
| Province                       | 93.3           |                          |                          |                        |                          |                          | 93.3                |                          |                          |

#### Percent Passes **Average Scores** School Sch School Sch Dist Mark Dist Mark Prov Prov Public Sch Public Sch Dist Ex. Mark Dist Ex. Mark Prov Prov Final Sch Sch Final Dist Prov Dist Mark Mark Prov 50 60 80 90 20 40 70

Modification Time: 4:13:41PM

Modification Date: 1/19/2009

Source: Evaluation & Research

4

<sup>\*</sup> Data from the High School Certification System. The results from supplementary courses are not reflected in these results. All students obtaining a score of 48 or 49 on the final mark, were adjusted to 50 and are reflected in the Final Mark column.