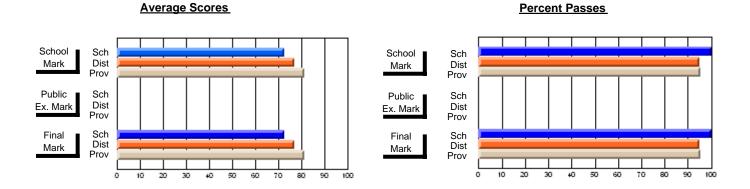

### District 1 - Labrador

#001 - St. Peter's School, Black Tickle

**Subject: Family Studies** 

| H standards in severe at A     |                |                          |                          | <b>-</b>               | with                     | <u>nheld for re</u> a    | sons of cor   | nfidential               | ity.                     |
|--------------------------------|----------------|--------------------------|--------------------------|------------------------|--------------------------|--------------------------|---------------|--------------------------|--------------------------|
| # students in course: 1        | School<br>Mark | School<br>vs<br>District | School<br>vs<br>Province | Public<br>Exam<br>Mark | School<br>vs<br>District | School<br>vs<br>Province | Final<br>Mark | School<br>vs<br>District | School<br>vs<br>Province |
| <u>Average Score</u><br>School |                |                          |                          |                        |                          |                          |               |                          |                          |
| District                       | 65.7           | р                        | q                        |                        |                          |                          | 65.7          | р                        | q                        |
| Province                       | 74.4           | •                        | ·                        |                        |                          |                          | 74.4          |                          |                          |
| Percent of Passes              |                |                          |                          |                        |                          |                          |               |                          |                          |
| School                         |                |                          |                          |                        |                          |                          |               |                          |                          |
| District                       | 79.5           | р                        | р                        |                        |                          |                          | 79.5          | р                        | р                        |
| Province                       | 92.3           |                          |                          |                        |                          |                          | 92.3          |                          |                          |

#### **Average Scores** Percent Passes School Sch School Sch Dist Mark Dist Mark Prov Prov Public Sch Public Sch Dist Ex. Mark Dist Ex. Mark Prov Prov Final Sch Sch Final Dist Prov Dist Mark Mark Prov 10 50 60 70 80 90 20 40

Modification Time: 4:13:41PM

Modification Date: 1/19/2009 Source: Evaluation & Research

<sup>\*</sup> Data from the High School Certification System. The results from supplementary courses are not reflected in these results. All students obtaining a score of 48 or 49 on the final mark, were adjusted to 50 and are reflected in the Final Mark column.