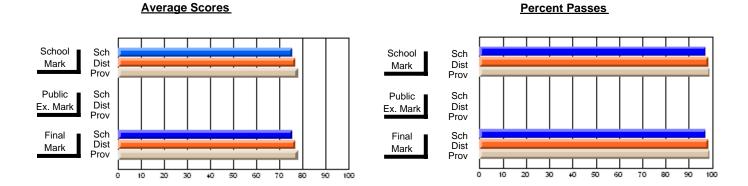

### District 1 - Labrador

#001 - St. Peter's School, Black Tickle

**Subject: Family Studies** 

| # students in course: 9 | School<br>Mark | School<br>vs<br>District | School<br>vs<br>Province | Public<br>Exam<br>Mark | School<br>vs<br>District | School<br>vs<br>Province | Final<br>Mark | School<br>vs<br>District | School<br>vs<br>Province |
|-------------------------|----------------|--------------------------|--------------------------|------------------------|--------------------------|--------------------------|---------------|--------------------------|--------------------------|
| Average Score           | Wark           | District                 | 1 TOVINCE                | Mark                   | District                 | FIOVILICE                | Mark          | District                 | FIOVILICE                |
| School                  | 90.7           |                          |                          |                        |                          |                          | 90.7          |                          |                          |
| District                | 77.0           | р                        | р                        |                        |                          |                          | 77.0          | р                        | р                        |
| Province                | 74.7           |                          |                          |                        |                          |                          | 74.7          |                          |                          |
| Percent of Passes       |                |                          |                          |                        |                          |                          |               |                          |                          |
| School                  | 100.0          |                          |                          |                        |                          |                          | 100.0         |                          |                          |
| District                | 95.9           | р                        | р                        |                        |                          |                          | 95.9          | р                        | р                        |
| Province                | 93.4           |                          |                          |                        |                          |                          | 93.5          |                          |                          |

Modification Time: 4:13:41PM

Modification Date: 1/19/2009 Source: Evaluation & Research

3

<sup>\*</sup> Data from the High School Certification System. The results from supplementary courses are not reflected in these results. All students obtaining a score of 48 or 49 on the final mark, were adjusted to 50 and are reflected in the Final Mark column.