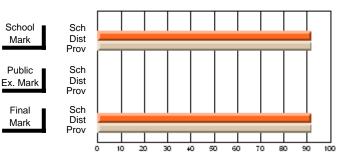

### District 1 - Labrador

#001 - St. Peter's School, Black Tickle

**Subject: Enterprise Education** 

| , , , , , , , , , , , , , , , , , , ,  |                |                          |                          |                        | with                     | <u>nheld for re</u> a    | sons of cor   | nfidential               | ity.                     |
|----------------------------------------|----------------|--------------------------|--------------------------|------------------------|--------------------------|--------------------------|---------------|--------------------------|--------------------------|
| # students in course: 1  Average Score | School<br>Mark | School<br>vs<br>District | School<br>vs<br>Province | Public<br>Exam<br>Mark | School<br>vs<br>District | School<br>vs<br>Province | Final<br>Mark | School<br>vs<br>District | School<br>vs<br>Province |
| School                                 |                |                          |                          |                        |                          |                          |               |                          |                          |
| District                               | 58.0           | р                        | q                        |                        |                          |                          | 58.0          | р                        | q                        |
| Province                               | 66.0           |                          |                          |                        |                          |                          | 66.0          |                          |                          |
| Percent of Passes                      |                |                          |                          |                        |                          |                          |               |                          |                          |
| School                                 |                |                          |                          |                        |                          |                          |               |                          |                          |
| District                               | 100.0          | р                        | р                        |                        |                          |                          | 100.0         | р                        | р                        |
| Province                               | 88.4           |                          |                          |                        |                          |                          | 88.4          |                          |                          |

#### Percent Passes **Average Scores** School Sch School Sch Mark Dist Dist Mark Prov Prov Public Sch Public Sch Dist Ex. Mark Dist Ex. Mark Prov Prov Final Sch Sch Final Dist Prov Dist Mark Mark Prov 50 60 70 80 90 20 30 40

Modification Time: 4:13:41PM

Modification Date: 1/19/2009 Source: Evaluation & Research 1

<sup>\*</sup> Data from the High School Certification System. The results from supplementary courses are not reflected in these results. All students obtaining a score of 48 or 49 on the final mark, were adjusted to 50 and are reflected in the Final Mark column.