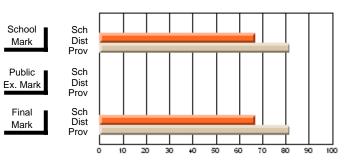

### District 1 - Labrador

#001 - St. Peter's School, Black Tickle

**Subject: Family Studies** 

| # students in course: 9 | School<br>Mark | School<br>vs<br>District | School<br>vs<br>Province | Public<br>Exam<br>Mark | School<br>vs<br>District | School<br>vs<br>Province | Final<br>Mark | School<br>vs<br>District | School<br>vs<br>Province |
|-------------------------|----------------|--------------------------|--------------------------|------------------------|--------------------------|--------------------------|---------------|--------------------------|--------------------------|
| Average Score           | Wark           | District                 | 1 TOVINCE                | Mark                   | District                 | FIOVILICE                | Mark          | District                 | FIOVILICE                |
| School                  | 90.7           |                          |                          |                        |                          |                          | 90.7          |                          |                          |
| District                | 77.0           | р                        | р                        |                        |                          |                          | 77.0          | р                        | р                        |
| Province                | 74.7           |                          |                          |                        |                          |                          | 74.7          |                          |                          |
| Percent of Passes       |                |                          |                          |                        |                          |                          |               |                          |                          |
| School                  | 100.0          |                          |                          |                        |                          |                          | 100.0         |                          |                          |
| District                | 95.9           | р                        | р                        |                        |                          |                          | 95.9          | р                        | р                        |
| Province                | 93.4           |                          |                          |                        |                          |                          | 93.5          |                          |                          |

Modification Time: 4:13:41PM

Modification Date: 1/19/2009 Source: Evaluation & Research

3

<sup>\*</sup> Data from the High School Certification System. The results from supplementary courses are not reflected in these results. All students obtaining a score of 48 or 49 on the final mark, were adjusted to 50 and are reflected in the Final Mark column.