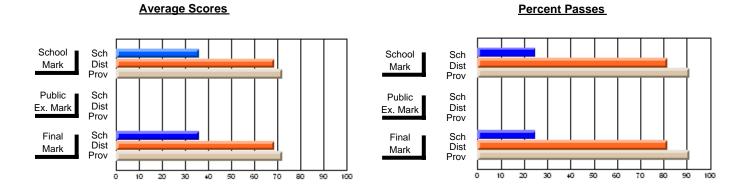

### District 1 - Labrador

#001 - St. Peter's School, Black Tickle

**Subject: Family Studies** 

| # students in course: 9 | School<br>Mark | School<br>vs<br>District | School<br>vs<br>Province | Public<br>Exam<br>Mark | School<br>vs<br>District | School<br>vs<br>Province | Final<br>Mark | School<br>vs<br>District | School<br>vs<br>Province |
|-------------------------|----------------|--------------------------|--------------------------|------------------------|--------------------------|--------------------------|---------------|--------------------------|--------------------------|
| Average Score           | Wark           | District                 | 1 TOVINCE                | Mark                   | District                 | FIOVILICE                | Mark          | District                 | FIOVILICE                |
| School                  | 90.7           |                          |                          |                        |                          |                          | 90.7          |                          |                          |
| District                | 77.0           | р                        | р                        |                        |                          |                          | 77.0          | р                        | р                        |
| Province                | 74.7           |                          |                          |                        |                          |                          | 74.7          |                          |                          |
| Percent of Passes       |                |                          |                          |                        |                          |                          |               |                          |                          |
| School                  | 100.0          |                          |                          |                        |                          |                          | 100.0         |                          |                          |
| District                | 95.9           | р                        | р                        |                        |                          |                          | 95.9          | р                        | р                        |
| Province                | 93.4           |                          |                          |                        |                          |                          | 93.5          |                          |                          |

Modification Time: 4:13:41PM

Modification Date: 1/19/2009 Source: Evaluation & Research

3

<sup>\*</sup> Data from the High School Certification System. The results from supplementary courses are not reflected in these results. All students obtaining a score of 48 or 49 on the final mark, were adjusted to 50 and are reflected in the Final Mark column.