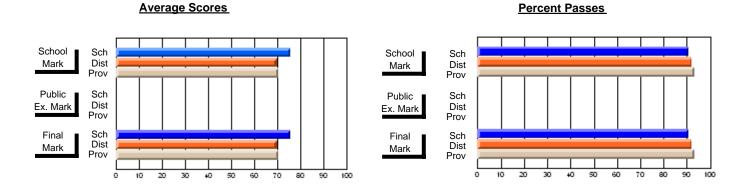

### District 1 - Labrador

#001 - St. Peter's School, Black Tickle

**Subject: Family Studies** 

| # students in course: 9 | School<br>Mark | School<br>vs<br>District | School<br>vs<br>Province | Public<br>Exam<br>Mark | School<br>vs<br>District | School<br>vs<br>Province | Final<br>Mark | School<br>vs<br>District | School<br>vs<br>Province |
|-------------------------|----------------|--------------------------|--------------------------|------------------------|--------------------------|--------------------------|---------------|--------------------------|--------------------------|
| Average Score           | Wark           | District                 | 1 TOVINCE                | Mark                   | District                 | FIOVILICE                | Mark          | District                 | FIOVILICE                |
| School                  | 90.7           |                          |                          |                        |                          |                          | 90.7          |                          |                          |
| District                | 77.0           | р                        | р                        |                        |                          |                          | 77.0          | р                        | р                        |
| Province                | 74.7           |                          |                          |                        |                          |                          | 74.7          |                          |                          |
| Percent of Passes       |                |                          |                          |                        |                          |                          |               |                          |                          |
| School                  | 100.0          |                          |                          |                        |                          |                          | 100.0         |                          |                          |
| District                | 95.9           | р                        | р                        |                        |                          |                          | 95.9          | р                        | р                        |
| Province                | 93.4           |                          |                          |                        |                          |                          | 93.5          |                          |                          |

Modification Time: 4:13:41PM

Modification Date: 1/19/2009 Source: Evaluation & Research

3

<sup>\*</sup> Data from the High School Certification System. The results from supplementary courses are not reflected in these results. All students obtaining a score of 48 or 49 on the final mark, were adjusted to 50 and are reflected in the Final Mark column.