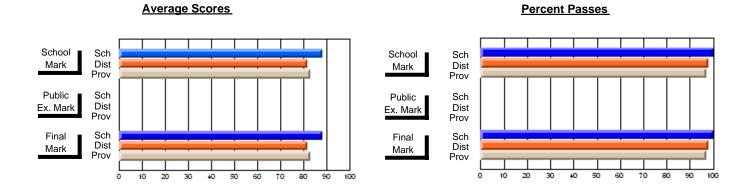

### District 1 - Labrador

#001 - St. Peter's School, Black Tickle

**Subject: Family Studies** 

| # students in course: 9 | School<br>Mark | School<br>vs<br>District | School<br>vs<br>Province | Public<br>Exam<br>Mark | School<br>vs<br>District | School<br>vs<br>Province | Final<br>Mark | School<br>vs<br>District | School<br>vs<br>Province |
|-------------------------|----------------|--------------------------|--------------------------|------------------------|--------------------------|--------------------------|---------------|--------------------------|--------------------------|
| Average Score           | Wark           | District                 | 1 TOVINCE                | Mark                   | District                 | FIOVILICE                | Mark          | District                 | FIOVILICE                |
| School                  | 90.7           |                          |                          |                        |                          |                          | 90.7          |                          |                          |
| District                | 77.0           | р                        | р                        |                        |                          |                          | 77.0          | р                        | р                        |
| Province                | 74.7           |                          |                          |                        |                          |                          | 74.7          |                          |                          |
| Percent of Passes       |                |                          |                          |                        |                          |                          |               |                          |                          |
| School                  | 100.0          |                          |                          |                        |                          |                          | 100.0         |                          |                          |
| District                | 95.9           | р                        | р                        |                        |                          |                          | 95.9          | р                        | р                        |
| Province                | 93.4           |                          |                          |                        |                          |                          | 93.5          |                          |                          |

Modification Time: 4:13:41PM

Modification Date: 1/19/2009 Source: Evaluation & Research

3

<sup>\*</sup> Data from the High School Certification System. The results from supplementary courses are not reflected in these results. All students obtaining a score of 48 or 49 on the final mark, were adjusted to 50 and are reflected in the Final Mark column.