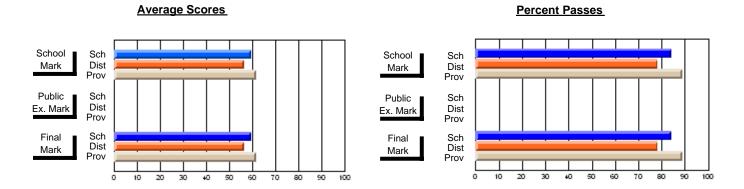

### District 1 - Labrador

#001 - St. Peter's School, Black Tickle

**Subject: Family Studies** 

| # students in course: 9 | School<br>Mark | School<br>vs<br>District | School<br>vs<br>Province | Public<br>Exam<br>Mark | School<br>vs<br>District | School<br>vs<br>Province | Final<br>Mark | School<br>vs<br>District | School<br>vs<br>Province |
|-------------------------|----------------|--------------------------|--------------------------|------------------------|--------------------------|--------------------------|---------------|--------------------------|--------------------------|
| Average Score           | Wark           | District                 | 1 TOVINCE                | Mark                   | District                 | FIOVILICE                | Mark          | District                 | FIOVILICE                |
| School                  | 90.7           |                          |                          |                        |                          |                          | 90.7          |                          |                          |
| District                | 77.0           | р                        | р                        |                        |                          |                          | 77.0          | р                        | р                        |
| Province                | 74.7           |                          |                          |                        |                          |                          | 74.7          |                          |                          |
| Percent of Passes       |                |                          |                          |                        |                          |                          |               |                          |                          |
| School                  | 100.0          |                          |                          |                        |                          |                          | 100.0         |                          |                          |
| District                | 95.9           | р                        | р                        |                        |                          |                          | 95.9          | р                        | р                        |
| Province                | 93.4           |                          |                          |                        |                          |                          | 93.5          |                          |                          |

Modification Time: 4:13:41PM

Modification Date: 1/19/2009 Source: Evaluation & Research

3

<sup>\*</sup> Data from the High School Certification System. The results from supplementary courses are not reflected in these results. All students obtaining a score of 48 or 49 on the final mark, were adjusted to 50 and are reflected in the Final Mark column.