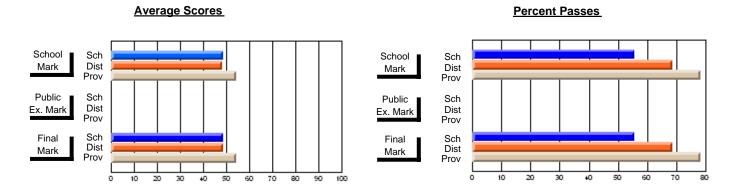

### District 1 - Labrador

#001 - St. Peter's School, Black Tickle

**Subject: Family Studies** 

| # stockents in seconds 4       |                |                          |                          | <b>-</b>               | with                     | <u>nheld for re</u> a    | s <u>ons of cor</u> | ntidential               | ity.                     |
|--------------------------------|----------------|--------------------------|--------------------------|------------------------|--------------------------|--------------------------|---------------------|--------------------------|--------------------------|
| # students in course: 1        | School<br>Mark | School<br>vs<br>District | School<br>vs<br>Province | Public<br>Exam<br>Mark | School<br>vs<br>District | School<br>vs<br>Province | Final<br>Mark       | School<br>vs<br>District | School<br>vs<br>Province |
| <u>Average Score</u><br>School |                |                          |                          |                        |                          |                          |                     |                          |                          |
| District                       | 72.2           | р                        | р                        |                        |                          |                          | 72.2                | р                        | р                        |
| Province                       | 74.3           | Р                        | Р                        |                        |                          |                          | 74.3                | Р                        | Р                        |
| Percent of Passes              |                |                          |                          |                        |                          |                          |                     |                          |                          |
| School                         |                |                          |                          |                        |                          |                          |                     |                          |                          |
| District                       | 89.6           | р                        | р                        |                        |                          |                          | 89.6                | р                        | р                        |
| Province                       | 93.3           |                          |                          |                        |                          |                          | 93.3                |                          |                          |

#### Percent Passes **Average Scores** School Sch School Sch Dist Mark Dist Mark Prov Prov Public Sch Public Sch Dist Ex. Mark Dist Ex. Mark Prov Prov Final Sch Sch Final Dist Prov Dist Mark Mark Prov 50 60 80 90 20 40 70

Modification Time: 4:13:41PM

Modification Date: 1/19/2009

Source: Evaluation & Research

4

<sup>\*</sup> Data from the High School Certification System. The results from supplementary courses are not reflected in these results. All students obtaining a score of 48 or 49 on the final mark, were adjusted to 50 and are reflected in the Final Mark column.