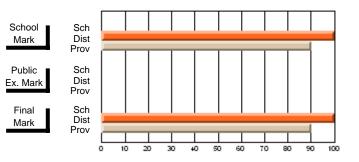

### District 1 - Labrador

#001 - St. Peter's School, Black Tickle

Subject: Guidance

| # students in course: 8 | School<br>Mark | School<br>vs<br>District | School<br>vs<br>Province | Public<br>Exam<br>Mark | School<br>vs<br>District | School<br>vs<br>Province | Final<br>Mark | School<br>vs<br>District | School<br>vs<br>Province |
|-------------------------|----------------|--------------------------|--------------------------|------------------------|--------------------------|--------------------------|---------------|--------------------------|--------------------------|
| Average Score           |                |                          |                          |                        |                          |                          |               |                          |                          |
| School                  | 75.3           |                          |                          |                        |                          |                          | 75.3          |                          |                          |
| District                | 62.4           | p                        | р                        |                        |                          |                          | 62.4          | р                        | р                        |
| Province                | 71.9           |                          |                          |                        |                          |                          | 71.9          |                          |                          |
| Percent of Passes       |                |                          |                          |                        |                          |                          |               |                          |                          |
| School                  | 100.0          |                          |                          |                        |                          |                          | 100.0         |                          |                          |
| District                | 71.5           | р                        | р                        |                        |                          |                          | 71.5          | р                        | р                        |
| Province                | 88.9           |                          |                          |                        |                          |                          | 89.0          |                          |                          |

Modification Time: 4:13:41PM

Modification Date: 1/19/2009

Source: Evaluation & Research

<sup>\*</sup> Data from the High School Certification System. The results from supplementary courses are not reflected in these results. All students obtaining a score of 48 or 49 on the final mark, were adjusted to 50 and are reflected in the Final Mark column.