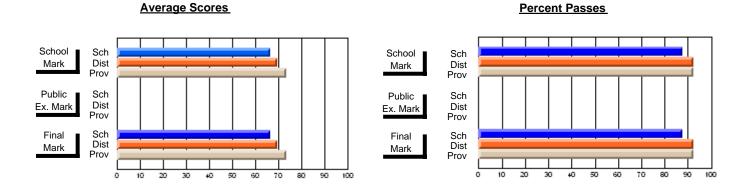

### District 1 - Labrador

#001 - St. Peter's School, Black Tickle

Subject: English Language

| Course: ENGLISH 1201    | -              |                          |                          | J                      | witl                     | <u>hheld for re</u> a    | sons of cor   | nfidential               | ity.                     |
|-------------------------|----------------|--------------------------|--------------------------|------------------------|--------------------------|--------------------------|---------------|--------------------------|--------------------------|
| # students in course: 3 | School<br>Mark | School<br>vs<br>District | School<br>vs<br>Province | Public<br>Exam<br>Mark | School<br>vs<br>District | School<br>vs<br>Province | Final<br>Mark | School<br>vs<br>District | School<br>vs<br>Province |
| Average Score           |                |                          |                          |                        |                          |                          |               |                          |                          |
| School                  |                |                          |                          |                        |                          |                          |               |                          |                          |
| District                | 66.8           | р                        | р                        |                        |                          |                          | 66.8          | р                        | р                        |
| Province                | 67.1           |                          |                          |                        |                          |                          | 67.1          |                          |                          |
| Percent of Passes       |                |                          |                          |                        |                          |                          |               |                          |                          |
| School                  |                |                          |                          |                        |                          |                          |               |                          |                          |
| District                | 91.9           | р                        | р                        |                        |                          |                          | 91.9          | р                        | р                        |
| Province                | 92.1           |                          |                          |                        |                          |                          | 92.1          |                          |                          |

#### **Average Scores** Percent Passes School Sch School Sch Dist Mark Dist Mark Prov Prov Public Sch Public Sch Dist Ex. Mark Dist Ex. Mark Prov Prov Final Sch Sch Final Dist Prov Dist Mark Mark Prov 50 60 80 90 10 20 40 70

Modification Time: 4:13:41PM

Modification Date: 1/19/2009 Source: Evaluation & Research

<sup>\*</sup> Data from the High School Certification System. The results from supplementary courses are not reflected in these results. All students obtaining a score of 48 or 49 on the final mark, were adjusted to 50 and are reflected in the Final Mark column.