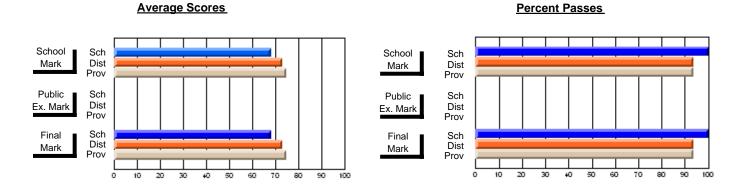

### District 1 - Labrador

#001 - St. Peter's School, Black Tickle

**Subject: Family Studies** 

| # stockents in seconds 4       |                |                          |                          | <b>-</b>               | with                     | <u>nheld for re</u> a    | s <u>ons of cor</u> | ntidential               | ity.                     |
|--------------------------------|----------------|--------------------------|--------------------------|------------------------|--------------------------|--------------------------|---------------------|--------------------------|--------------------------|
| # students in course: 1        | School<br>Mark | School<br>vs<br>District | School<br>vs<br>Province | Public<br>Exam<br>Mark | School<br>vs<br>District | School<br>vs<br>Province | Final<br>Mark       | School<br>vs<br>District | School<br>vs<br>Province |
| <u>Average Score</u><br>School |                |                          |                          |                        |                          |                          |                     |                          |                          |
| District                       | 72.2           | р                        | р                        |                        |                          |                          | 72.2                | р                        | р                        |
| Province                       | 74.3           | Р                        | Р                        |                        |                          |                          | 74.3                | Р                        | Р                        |
| Percent of Passes              |                |                          |                          |                        |                          |                          |                     |                          |                          |
| School                         |                |                          |                          |                        |                          |                          |                     |                          |                          |
| District                       | 89.6           | р                        | р                        |                        |                          |                          | 89.6                | р                        | р                        |
| Province                       | 93.3           |                          |                          |                        |                          |                          | 93.3                |                          |                          |

#### Percent Passes **Average Scores** School Sch School Sch Dist Mark Dist Mark Prov Prov Public Sch Public Sch Dist Ex. Mark Dist Ex. Mark Prov Prov Final Sch Sch Final Dist Prov Dist Mark Mark Prov 50 60 80 90 20 40 70

Modification Time: 4:13:41PM

Modification Date: 1/19/2009

Source: Evaluation & Research

4

<sup>\*</sup> Data from the High School Certification System. The results from supplementary courses are not reflected in these results. All students obtaining a score of 48 or 49 on the final mark, were adjusted to 50 and are reflected in the Final Mark column.