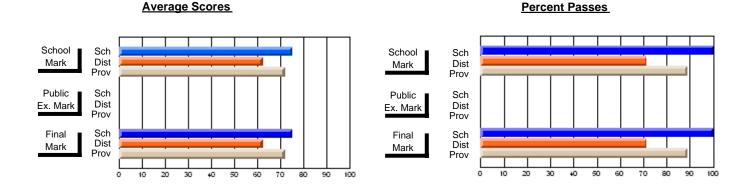

### District 1 - Labrador

#001 - St. Peter's School, Black Tickle

**Subject: Enterprise Education** 

| , , , , , , , , , , , , , , , , , , ,  |                |                          |                          |                        | with                     | <u>nheld for re</u> a    | sons of cor   | nfidential               | ity.                     |
|----------------------------------------|----------------|--------------------------|--------------------------|------------------------|--------------------------|--------------------------|---------------|--------------------------|--------------------------|
| # students in course: 1  Average Score | School<br>Mark | School<br>vs<br>District | School<br>vs<br>Province | Public<br>Exam<br>Mark | School<br>vs<br>District | School<br>vs<br>Province | Final<br>Mark | School<br>vs<br>District | School<br>vs<br>Province |
| School                                 |                |                          |                          |                        |                          |                          |               |                          |                          |
| District                               | 58.0           | р                        | q                        |                        |                          |                          | 58.0          | р                        | q                        |
| Province                               | 66.0           |                          |                          |                        |                          |                          | 66.0          |                          |                          |
| Percent of Passes                      |                |                          |                          |                        |                          |                          |               |                          |                          |
| School                                 |                |                          |                          |                        |                          |                          |               |                          |                          |
| District                               | 100.0          | р                        | р                        |                        |                          |                          | 100.0         | р                        | р                        |
| Province                               | 88.4           |                          |                          |                        |                          |                          | 88.4          |                          |                          |

#### Percent Passes **Average Scores** School Sch School Sch Mark Dist Dist Mark Prov Prov Public Sch Public Sch Dist Ex. Mark Dist Ex. Mark Prov Prov Final Sch Sch Final Dist Prov Dist Mark Mark Prov 50 60 70 80 90 20 30 40

Modification Time: 4:13:41PM

Modification Date: 1/19/2009 Source: Evaluation & Research 1

<sup>\*</sup> Data from the High School Certification System. The results from supplementary courses are not reflected in these results. All students obtaining a score of 48 or 49 on the final mark, were adjusted to 50 and are reflected in the Final Mark column.