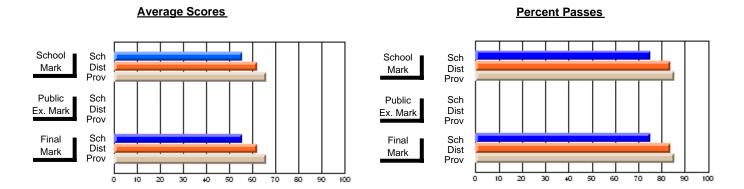

### District 1 - Labrador

#001 - St. Peter's School, Black Tickle

**Subject: Family Studies** 

| H standards in severe at A     |                |                          |                          | <b>-</b>               | with                     | <u>nheld for re</u> a    | sons of cor   | nfidential               | ity.                     |
|--------------------------------|----------------|--------------------------|--------------------------|------------------------|--------------------------|--------------------------|---------------|--------------------------|--------------------------|
| # students in course: 1        | School<br>Mark | School<br>vs<br>District | School<br>vs<br>Province | Public<br>Exam<br>Mark | School<br>vs<br>District | School<br>vs<br>Province | Final<br>Mark | School<br>vs<br>District | School<br>vs<br>Province |
| <u>Average Score</u><br>School |                |                          |                          |                        |                          |                          |               |                          |                          |
| District                       | 65.7           | р                        | q                        |                        |                          |                          | 65.7          | р                        | q                        |
| Province                       | 74.4           | •                        | ·                        |                        |                          |                          | 74.4          |                          |                          |
| Percent of Passes              |                |                          |                          |                        |                          |                          |               |                          |                          |
| School                         |                |                          |                          |                        |                          |                          |               |                          |                          |
| District                       | 79.5           | р                        | р                        |                        |                          |                          | 79.5          | р                        | р                        |
| Province                       | 92.3           |                          |                          |                        |                          |                          | 92.3          |                          |                          |

#### **Average Scores** Percent Passes School Sch School Sch Dist Mark Dist Mark Prov Prov Public Sch Public Sch Dist Ex. Mark Dist Ex. Mark Prov Prov Final Sch Sch Final Dist Prov Dist Mark Mark Prov 10 50 60 70 80 90 20 40

Modification Time: 4:13:41PM

Modification Date: 1/19/2009 Source: Evaluation & Research

<sup>\*</sup> Data from the High School Certification System. The results from supplementary courses are not reflected in these results. All students obtaining a score of 48 or 49 on the final mark, were adjusted to 50 and are reflected in the Final Mark column.