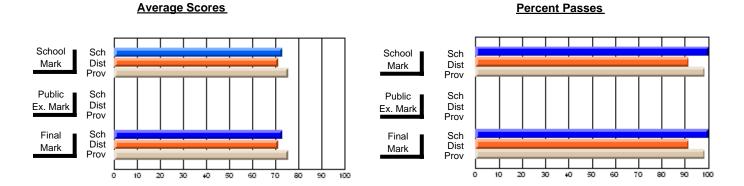

### District 1 - Labrador

#001 - St. Peter's School, Black Tickle

**Subject: Family Studies** 

| # stockents in seconds 4       |                |                          |                          | <b>-</b>               | with                     | <u>nheld for re</u> a    | s <u>ons of cor</u> | ntidential               | ity.                     |
|--------------------------------|----------------|--------------------------|--------------------------|------------------------|--------------------------|--------------------------|---------------------|--------------------------|--------------------------|
| # students in course: 1        | School<br>Mark | School<br>vs<br>District | School<br>vs<br>Province | Public<br>Exam<br>Mark | School<br>vs<br>District | School<br>vs<br>Province | Final<br>Mark       | School<br>vs<br>District | School<br>vs<br>Province |
| <u>Average Score</u><br>School |                |                          |                          |                        |                          |                          |                     |                          |                          |
| District                       | 72.2           | р                        | р                        |                        |                          |                          | 72.2                | р                        | р                        |
| Province                       | 74.3           | Р                        | Р                        |                        |                          |                          | 74.3                | Р                        | Р                        |
| Percent of Passes              |                |                          |                          |                        |                          |                          |                     |                          |                          |
| School                         |                |                          |                          |                        |                          |                          |                     |                          |                          |
| District                       | 89.6           | р                        | р                        |                        |                          |                          | 89.6                | р                        | р                        |
| Province                       | 93.3           |                          |                          |                        |                          |                          | 93.3                |                          |                          |

#### Percent Passes **Average Scores** School Sch School Sch Dist Mark Dist Mark Prov Prov Public Sch Public Sch Dist Ex. Mark Dist Ex. Mark Prov Prov Final Sch Sch Final Dist Prov Dist Mark Mark Prov 50 60 80 90 20 40 70

Modification Time: 4:13:41PM

Modification Date: 1/19/2009

Source: Evaluation & Research

4

<sup>\*</sup> Data from the High School Certification System. The results from supplementary courses are not reflected in these results. All students obtaining a score of 48 or 49 on the final mark, were adjusted to 50 and are reflected in the Final Mark column.