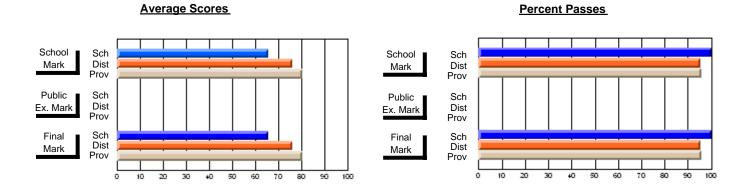

### District 1 - Labrador

#001 - St. Peter's School, Black Tickle

Subject: Guidance

| # students in course: 8 | School<br>Mark | School<br>vs<br>District | School<br>vs<br>Province | Public<br>Exam<br>Mark | School<br>vs<br>District | School<br>vs<br>Province | Final<br>Mark | School<br>vs<br>District | School<br>vs<br>Province |
|-------------------------|----------------|--------------------------|--------------------------|------------------------|--------------------------|--------------------------|---------------|--------------------------|--------------------------|
| Average Score           |                |                          |                          |                        |                          |                          |               |                          |                          |
| School                  | 75.3           |                          |                          |                        |                          |                          | 75.3          |                          |                          |
| District                | 62.4           | p                        | р                        |                        |                          |                          | 62.4          | р                        | р                        |
| Province                | 71.9           |                          |                          |                        |                          |                          | 71.9          |                          |                          |
| Percent of Passes       |                |                          |                          |                        |                          |                          |               |                          |                          |
| School                  | 100.0          |                          |                          |                        |                          |                          | 100.0         |                          |                          |
| District                | 71.5           | р                        | р                        |                        |                          |                          | 71.5          | р                        | р                        |
| Province                | 88.9           |                          |                          |                        |                          |                          | 89.0          |                          |                          |

Modification Time: 4:13:41PM

Modification Date: 1/19/2009

Source: Evaluation & Research

<sup>\*</sup> Data from the High School Certification System. The results from supplementary courses are not reflected in these results. All students obtaining a score of 48 or 49 on the final mark, were adjusted to 50 and are reflected in the Final Mark column.