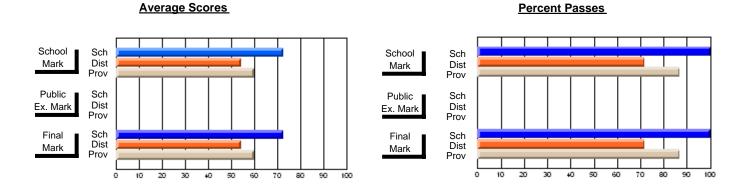

### District 1 - Labrador

#001 - St. Peter's School, Black Tickle

**Subject: Family Studies** 

| # students in course: 9 | School<br>Mark | School<br>vs<br>District | School<br>vs<br>Province | Public<br>Exam<br>Mark | School<br>vs<br>District | School<br>vs<br>Province | Final<br>Mark | School<br>vs<br>District | School<br>vs<br>Province |
|-------------------------|----------------|--------------------------|--------------------------|------------------------|--------------------------|--------------------------|---------------|--------------------------|--------------------------|
| Average Score           | Wark           | District                 | 1 TOVINCE                | Mark                   | District                 | FIOVILICE                | Mark          | District                 | FIOVILICE                |
| School                  | 90.7           |                          |                          |                        |                          |                          | 90.7          |                          |                          |
| District                | 77.0           | р                        | р                        |                        |                          |                          | 77.0          | р                        | р                        |
| Province                | 74.7           |                          |                          |                        |                          |                          | 74.7          |                          |                          |
| Percent of Passes       |                |                          |                          |                        |                          |                          |               |                          |                          |
| School                  | 100.0          |                          |                          |                        |                          |                          | 100.0         |                          |                          |
| District                | 95.9           | р                        | р                        |                        |                          |                          | 95.9          | р                        | р                        |
| Province                | 93.4           |                          |                          |                        |                          |                          | 93.5          |                          |                          |

Modification Time: 4:13:41PM

Modification Date: 1/19/2009 Source: Evaluation & Research

3

<sup>\*</sup> Data from the High School Certification System. The results from supplementary courses are not reflected in these results. All students obtaining a score of 48 or 49 on the final mark, were adjusted to 50 and are reflected in the Final Mark column.