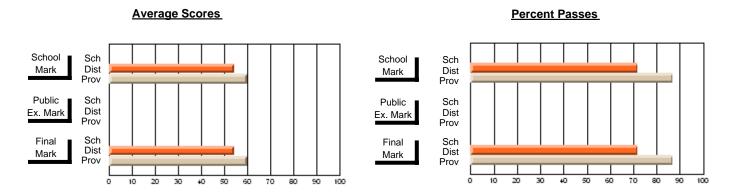

### District 1 - Labrador

#001 - St. Peter's School, Black Tickle

**Subject: Enterprise Education** 

| , , , , , , , , , , , , , , , , , , ,  |                |                          |                          |                        | with                     | <u>nheld for re</u> a    | sons of cor   | nfidential               | ity.                     |
|----------------------------------------|----------------|--------------------------|--------------------------|------------------------|--------------------------|--------------------------|---------------|--------------------------|--------------------------|
| # students in course: 1  Average Score | School<br>Mark | School<br>vs<br>District | School<br>vs<br>Province | Public<br>Exam<br>Mark | School<br>vs<br>District | School<br>vs<br>Province | Final<br>Mark | School<br>vs<br>District | School<br>vs<br>Province |
| School                                 |                |                          |                          |                        |                          |                          |               |                          |                          |
| District                               | 58.0           | р                        | q                        |                        |                          |                          | 58.0          | р                        | q                        |
| Province                               | 66.0           |                          |                          |                        |                          |                          | 66.0          |                          |                          |
| Percent of Passes                      |                |                          |                          |                        |                          |                          |               |                          |                          |
| School                                 |                |                          |                          |                        |                          |                          |               |                          |                          |
| District                               | 100.0          | р                        | р                        |                        |                          |                          | 100.0         | р                        | р                        |
| Province                               | 88.4           |                          |                          |                        |                          |                          | 88.4          |                          |                          |

#### Percent Passes **Average Scores** School Sch School Sch Mark Dist Dist Mark Prov Prov Public Sch Public Sch Dist Ex. Mark Dist Ex. Mark Prov Prov Final Sch Sch Final Dist Prov Dist Mark Mark Prov 50 60 70 80 90 20 30 40

Modification Time: 4:13:41PM

Modification Date: 1/19/2009 Source: Evaluation & Research 1

<sup>\*</sup> Data from the High School Certification System. The results from supplementary courses are not reflected in these results. All students obtaining a score of 48 or 49 on the final mark, were adjusted to 50 and are reflected in the Final Mark column.