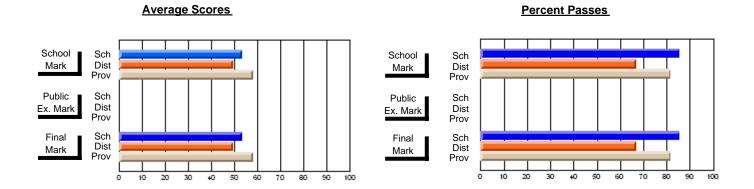

### District 1 - Labrador

#001 - St. Peter's School, Black Tickle

Subject: Guidance

| # students in course: 8 | School<br>Mark | School<br>vs<br>District | School<br>vs<br>Province | Public<br>Exam<br>Mark | School<br>vs<br>District | School<br>vs<br>Province | Final<br>Mark | School<br>vs<br>District | School<br>vs<br>Province |
|-------------------------|----------------|--------------------------|--------------------------|------------------------|--------------------------|--------------------------|---------------|--------------------------|--------------------------|
| Average Score           |                |                          |                          |                        |                          |                          |               |                          |                          |
| School                  | 75.3           |                          |                          |                        |                          |                          | 75.3          |                          |                          |
| District                | 62.4           | p                        | р                        |                        |                          |                          | 62.4          | р                        | р                        |
| Province                | 71.9           |                          |                          |                        |                          |                          | 71.9          |                          |                          |
| Percent of Passes       |                |                          |                          |                        |                          |                          |               |                          |                          |
| School                  | 100.0          |                          |                          |                        |                          |                          | 100.0         |                          |                          |
| District                | 71.5           | р                        | р                        |                        |                          |                          | 71.5          | р                        | р                        |
| Province                | 88.9           |                          |                          |                        |                          |                          | 89.0          |                          |                          |

Modification Time: 4:13:41PM

Modification Date: 1/19/2009

Source: Evaluation & Research

<sup>\*</sup> Data from the High School Certification System. The results from supplementary courses are not reflected in these results. All students obtaining a score of 48 or 49 on the final mark, were adjusted to 50 and are reflected in the Final Mark column.