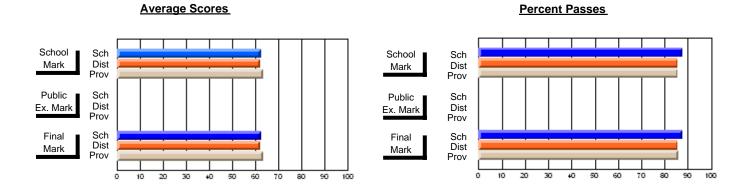

### District 1 - Labrador

#001 - St. Peter's School, Black Tickle

**Subject: Enterprise Education** 

| , , , , , , , , , , , , , , , , , , ,  |                |                          |                          |                        | with                     | <u>nheld for re</u> a    | sons of cor   | nfidential               | ity.                     |
|----------------------------------------|----------------|--------------------------|--------------------------|------------------------|--------------------------|--------------------------|---------------|--------------------------|--------------------------|
| # students in course: 1  Average Score | School<br>Mark | School<br>vs<br>District | School<br>vs<br>Province | Public<br>Exam<br>Mark | School<br>vs<br>District | School<br>vs<br>Province | Final<br>Mark | School<br>vs<br>District | School<br>vs<br>Province |
| School                                 |                |                          |                          |                        |                          |                          |               |                          |                          |
| District                               | 58.0           | р                        | q                        |                        |                          |                          | 58.0          | р                        | q                        |
| Province                               | 66.0           |                          |                          |                        |                          |                          | 66.0          |                          |                          |
| Percent of Passes                      |                |                          |                          |                        |                          |                          |               |                          |                          |
| School                                 |                |                          |                          |                        |                          |                          |               |                          |                          |
| District                               | 100.0          | р                        | р                        |                        |                          |                          | 100.0         | р                        | р                        |
| Province                               | 88.4           |                          |                          |                        |                          |                          | 88.4          |                          |                          |

#### Percent Passes **Average Scores** School Sch School Sch Mark Dist Dist Mark Prov Prov Public Sch Public Sch Dist Ex. Mark Dist Ex. Mark Prov Prov Final Sch Sch Final Dist Prov Dist Mark Mark Prov 50 60 70 80 90 20 30 40

Modification Time: 4:13:41PM

Modification Date: 1/19/2009 Source: Evaluation & Research 1

<sup>\*</sup> Data from the High School Certification System. The results from supplementary courses are not reflected in these results. All students obtaining a score of 48 or 49 on the final mark, were adjusted to 50 and are reflected in the Final Mark column.