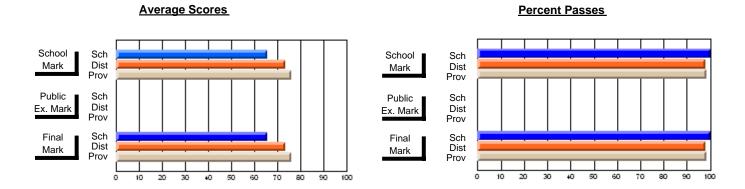

### District 1 - Labrador

#001 - St. Peter's School, Black Tickle

**Subject: Family Studies** 

| # students in course: 9 | School<br>Mark | School<br>vs<br>District | School<br>vs<br>Province | Public<br>Exam<br>Mark | School<br>vs<br>District | School<br>vs<br>Province | Final<br>Mark | School<br>vs<br>District | School<br>vs<br>Province |
|-------------------------|----------------|--------------------------|--------------------------|------------------------|--------------------------|--------------------------|---------------|--------------------------|--------------------------|
| Average Score           | Wark           | District                 | 1 TOVINCE                | Mark                   | District                 | FIOVILICE                | Mark          | District                 | FIOVILICE                |
| School                  | 90.7           |                          |                          |                        |                          |                          | 90.7          |                          |                          |
| District                | 77.0           | р                        | р                        |                        |                          |                          | 77.0          | р                        | р                        |
| Province                | 74.7           |                          |                          |                        |                          |                          | 74.7          |                          |                          |
| Percent of Passes       |                |                          |                          |                        |                          |                          |               |                          |                          |
| School                  | 100.0          |                          |                          |                        |                          |                          | 100.0         |                          |                          |
| District                | 95.9           | р                        | р                        |                        |                          |                          | 95.9          | р                        | р                        |
| Province                | 93.4           |                          |                          |                        |                          |                          | 93.5          |                          |                          |

Modification Time: 4:13:41PM

Modification Date: 1/19/2009 Source: Evaluation & Research

3

<sup>\*</sup> Data from the High School Certification System. The results from supplementary courses are not reflected in these results. All students obtaining a score of 48 or 49 on the final mark, were adjusted to 50 and are reflected in the Final Mark column.