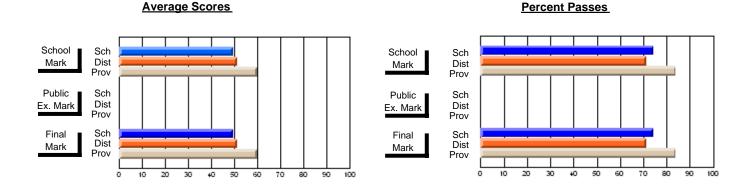

### District 1 - Labrador

#001 - St. Peter's School, Black Tickle

**Subject: Family Studies** 

| H standards in severe at A     |                |                          |                          | <b>-</b>               | with                     | <u>nheld for re</u> a    | sons of cor   | nfidential               | ity.                     |
|--------------------------------|----------------|--------------------------|--------------------------|------------------------|--------------------------|--------------------------|---------------|--------------------------|--------------------------|
| # students in course: 1        | School<br>Mark | School<br>vs<br>District | School<br>vs<br>Province | Public<br>Exam<br>Mark | School<br>vs<br>District | School<br>vs<br>Province | Final<br>Mark | School<br>vs<br>District | School<br>vs<br>Province |
| <u>Average Score</u><br>School |                |                          |                          |                        |                          |                          |               |                          |                          |
| District                       | 65.7           | р                        | q                        |                        |                          |                          | 65.7          | р                        | q                        |
| Province                       | 74.4           | •                        | ·                        |                        |                          |                          | 74.4          |                          |                          |
| Percent of Passes              |                |                          |                          |                        |                          |                          |               |                          |                          |
| School                         |                |                          |                          |                        |                          |                          |               |                          |                          |
| District                       | 79.5           | р                        | р                        |                        |                          |                          | 79.5          | р                        | р                        |
| Province                       | 92.3           |                          |                          |                        |                          |                          | 92.3          |                          |                          |

#### **Average Scores** Percent Passes School Sch School Sch Dist Mark Dist Mark Prov Prov Public Sch Public Sch Dist Ex. Mark Dist Ex. Mark Prov Prov Final Sch Sch Final Dist Prov Dist Mark Mark Prov 10 50 60 70 80 90 20 40

Modification Time: 4:13:41PM

Modification Date: 1/19/2009 Source: Evaluation & Research

<sup>\*</sup> Data from the High School Certification System. The results from supplementary courses are not reflected in these results. All students obtaining a score of 48 or 49 on the final mark, were adjusted to 50 and are reflected in the Final Mark column.