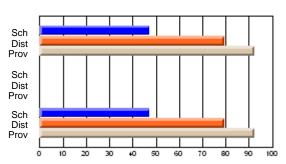

### District 1 - Labrador

#001 - St. Peter's School, Black Tickle

**Subject: Family Studies** 

| # stockents in seconds 4       |                |                          |                          | <b>-</b>               | with                     | <u>nheld for re</u> a    | s <u>ons of cor</u> | ntidential               | ity.                     |
|--------------------------------|----------------|--------------------------|--------------------------|------------------------|--------------------------|--------------------------|---------------------|--------------------------|--------------------------|
| # students in course: 1        | School<br>Mark | School<br>vs<br>District | School<br>vs<br>Province | Public<br>Exam<br>Mark | School<br>vs<br>District | School<br>vs<br>Province | Final<br>Mark       | School<br>vs<br>District | School<br>vs<br>Province |
| <u>Average Score</u><br>School |                |                          |                          |                        |                          |                          |                     |                          |                          |
| District                       | 72.2           | р                        | р                        |                        |                          |                          | 72.2                | р                        | р                        |
| Province                       | 74.3           | Р                        | Р                        |                        |                          |                          | 74.3                | Р                        | Р                        |
| Percent of Passes              |                |                          |                          |                        |                          |                          |                     |                          |                          |
| School                         |                |                          |                          |                        |                          |                          |                     |                          |                          |
| District                       | 89.6           | р                        | р                        |                        |                          |                          | 89.6                | р                        | р                        |
| Province                       | 93.3           |                          |                          |                        |                          |                          | 93.3                |                          |                          |

Modification Time: 4:13:41PM

Modification Date: 1/19/2009

Source: Evaluation & Research

4

<sup>\*</sup> Data from the High School Certification System. The results from supplementary courses are not reflected in these results. All students obtaining a score of 48 or 49 on the final mark, were adjusted to 50 and are reflected in the Final Mark column.