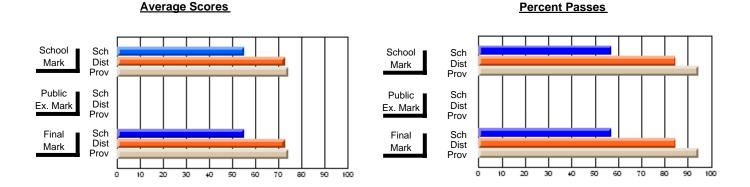

### District 1 - Labrador

#001 - St. Peter's School, Black Tickle

**Subject: Family Studies** 

| # stockents in seconds 4       |                |                          |                          | <b>-</b>               | with                     | <u>nheld for re</u> a    | s <u>ons of cor</u> | ntidential               | ity.                     |
|--------------------------------|----------------|--------------------------|--------------------------|------------------------|--------------------------|--------------------------|---------------------|--------------------------|--------------------------|
| # students in course: 1        | School<br>Mark | School<br>vs<br>District | School<br>vs<br>Province | Public<br>Exam<br>Mark | School<br>vs<br>District | School<br>vs<br>Province | Final<br>Mark       | School<br>vs<br>District | School<br>vs<br>Province |
| <u>Average Score</u><br>School |                |                          |                          |                        |                          |                          |                     |                          |                          |
| District                       | 72.2           | р                        | р                        |                        |                          |                          | 72.2                | р                        | р                        |
| Province                       | 74.3           | Р                        | Р                        |                        |                          |                          | 74.3                | Р                        | Р                        |
| Percent of Passes              |                |                          |                          |                        |                          |                          |                     |                          |                          |
| School                         |                |                          |                          |                        |                          |                          |                     |                          |                          |
| District                       | 89.6           | р                        | р                        |                        |                          |                          | 89.6                | р                        | р                        |
| Province                       | 93.3           |                          |                          |                        |                          |                          | 93.3                |                          |                          |

#### Percent Passes **Average Scores** School Sch School Sch Dist Mark Dist Mark Prov Prov Public Sch Public Sch Dist Ex. Mark Dist Ex. Mark Prov Prov Final Sch Sch Final Dist Prov Dist Mark Mark Prov 50 60 80 90 20 40 70

Modification Time: 4:13:41PM

Modification Date: 1/19/2009

Source: Evaluation & Research

4

<sup>\*</sup> Data from the High School Certification System. The results from supplementary courses are not reflected in these results. All students obtaining a score of 48 or 49 on the final mark, were adjusted to 50 and are reflected in the Final Mark column.