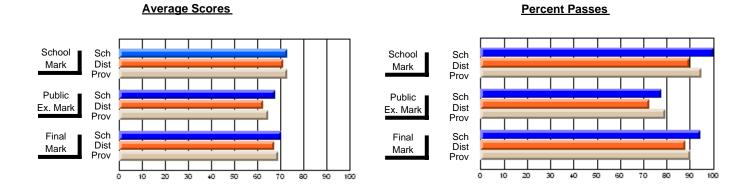

### District 1 - Labrador

#001 - St. Peter's School, Black Tickle

**Subject: Enterprise Education** 

| , , , , , , , , , , , , , , , , , , ,  |                |                          |                          |                        | with                     | <u>nheld for re</u> a    | sons of cor   | nfidential               | ity.                     |
|----------------------------------------|----------------|--------------------------|--------------------------|------------------------|--------------------------|--------------------------|---------------|--------------------------|--------------------------|
| # students in course: 1  Average Score | School<br>Mark | School<br>vs<br>District | School<br>vs<br>Province | Public<br>Exam<br>Mark | School<br>vs<br>District | School<br>vs<br>Province | Final<br>Mark | School<br>vs<br>District | School<br>vs<br>Province |
| School                                 |                |                          |                          |                        |                          |                          |               |                          |                          |
| District                               | 58.0           | р                        | q                        |                        |                          |                          | 58.0          | р                        | q                        |
| Province                               | 66.0           |                          |                          |                        |                          |                          | 66.0          |                          |                          |
| Percent of Passes                      |                |                          |                          |                        |                          |                          |               |                          |                          |
| School                                 |                |                          |                          |                        |                          |                          |               |                          |                          |
| District                               | 100.0          | р                        | р                        |                        |                          |                          | 100.0         | р                        | р                        |
| Province                               | 88.4           |                          |                          |                        |                          |                          | 88.4          |                          |                          |

#### Percent Passes **Average Scores** School Sch School Sch Mark Dist Dist Mark Prov Prov Public Sch Public Sch Dist Ex. Mark Dist Ex. Mark Prov Prov Final Sch Sch Final Dist Prov Dist Mark Mark Prov 50 60 70 80 90 20 30 40

Modification Time: 4:13:41PM

Modification Date: 1/19/2009 Source: Evaluation & Research 1

<sup>\*</sup> Data from the High School Certification System. The results from supplementary courses are not reflected in these results. All students obtaining a score of 48 or 49 on the final mark, were adjusted to 50 and are reflected in the Final Mark column.