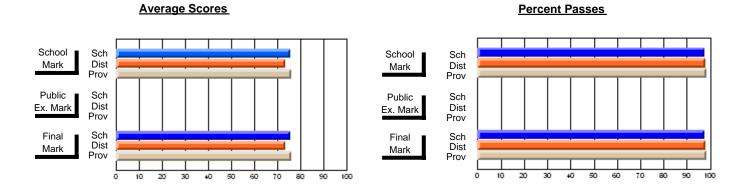

### District 1 - Labrador

#001 - St. Peter's School, Black Tickle

**Subject: Family Studies** 

| # students in course: 9 | School<br>Mark | School<br>vs<br>District | School<br>vs<br>Province | Public<br>Exam<br>Mark | School<br>vs<br>District | School<br>vs<br>Province | Final<br>Mark | School<br>vs<br>District | School<br>vs<br>Province |
|-------------------------|----------------|--------------------------|--------------------------|------------------------|--------------------------|--------------------------|---------------|--------------------------|--------------------------|
| Average Score           | Wark           | District                 | 1 TOVINCE                | Mark                   | District                 | FIOVILICE                | Mark          | District                 | FIOVILICE                |
| School                  | 90.7           |                          |                          |                        |                          |                          | 90.7          |                          |                          |
| District                | 77.0           | р                        | р                        |                        |                          |                          | 77.0          | р                        | р                        |
| Province                | 74.7           |                          |                          |                        |                          |                          | 74.7          |                          |                          |
| Percent of Passes       |                |                          |                          |                        |                          |                          |               |                          |                          |
| School                  | 100.0          |                          |                          |                        |                          |                          | 100.0         |                          |                          |
| District                | 95.9           | р                        | р                        |                        |                          |                          | 95.9          | р                        | р                        |
| Province                | 93.4           |                          |                          |                        |                          |                          | 93.5          |                          |                          |

Modification Time: 4:13:41PM

Modification Date: 1/19/2009 Source: Evaluation & Research

3

<sup>\*</sup> Data from the High School Certification System. The results from supplementary courses are not reflected in these results. All students obtaining a score of 48 or 49 on the final mark, were adjusted to 50 and are reflected in the Final Mark column.