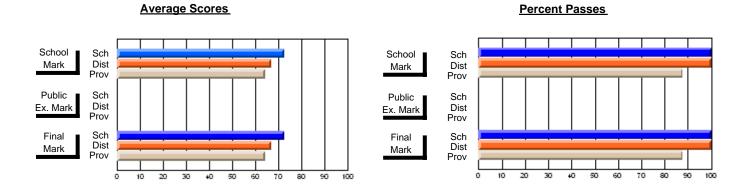

### District 1 - Labrador

#001 - St. Peter's School, Black Tickle

**Subject: Enterprise Education** 

| , , , , , , , , , , , , , , , , , , ,  |                |                          |                          |                        | with                     | <u>nheld for re</u> a    | sons of cor   | nfidential               | ity.                     |
|----------------------------------------|----------------|--------------------------|--------------------------|------------------------|--------------------------|--------------------------|---------------|--------------------------|--------------------------|
| # students in course: 1  Average Score | School<br>Mark | School<br>vs<br>District | School<br>vs<br>Province | Public<br>Exam<br>Mark | School<br>vs<br>District | School<br>vs<br>Province | Final<br>Mark | School<br>vs<br>District | School<br>vs<br>Province |
| School                                 |                |                          |                          |                        |                          |                          |               |                          |                          |
| District                               | 58.0           | р                        | q                        |                        |                          |                          | 58.0          | р                        | q                        |
| Province                               | 66.0           |                          |                          |                        |                          |                          | 66.0          |                          |                          |
| Percent of Passes                      |                |                          |                          |                        |                          |                          |               |                          |                          |
| School                                 |                |                          |                          |                        |                          |                          |               |                          |                          |
| District                               | 100.0          | р                        | р                        |                        |                          |                          | 100.0         | р                        | р                        |
| Province                               | 88.4           |                          |                          |                        |                          |                          | 88.4          |                          |                          |

#### Percent Passes **Average Scores** School Sch School Sch Mark Dist Dist Mark Prov Prov Public Sch Public Sch Dist Ex. Mark Dist Ex. Mark Prov Prov Final Sch Sch Final Dist Prov Dist Mark Mark Prov 50 60 70 80 90 20 30 40

Modification Time: 4:13:41PM

Modification Date: 1/19/2009 Source: Evaluation & Research 1

<sup>\*</sup> Data from the High School Certification System. The results from supplementary courses are not reflected in these results. All students obtaining a score of 48 or 49 on the final mark, were adjusted to 50 and are reflected in the Final Mark column.