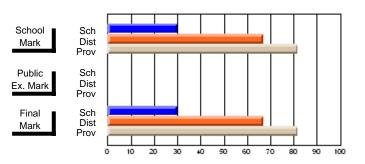

### District 1 - Labrador

#001 - St. Peter's School, Black Tickle

**Subject: Enterprise Education** 

| , , , , , , , , , , , , , , , , , , ,  |                |                          |                          |                        | with                     | <u>nheld for re</u> a    | sons of cor   | nfidential               | ity.                     |
|----------------------------------------|----------------|--------------------------|--------------------------|------------------------|--------------------------|--------------------------|---------------|--------------------------|--------------------------|
| # students in course: 1  Average Score | School<br>Mark | School<br>vs<br>District | School<br>vs<br>Province | Public<br>Exam<br>Mark | School<br>vs<br>District | School<br>vs<br>Province | Final<br>Mark | School<br>vs<br>District | School<br>vs<br>Province |
| School                                 |                |                          |                          |                        |                          |                          |               |                          |                          |
| District                               | 58.0           | р                        | q                        |                        |                          |                          | 58.0          | р                        | q                        |
| Province                               | 66.0           |                          |                          |                        |                          |                          | 66.0          |                          |                          |
| Percent of Passes                      |                |                          |                          |                        |                          |                          |               |                          |                          |
| School                                 |                |                          |                          |                        |                          |                          |               |                          |                          |
| District                               | 100.0          | р                        | р                        |                        |                          |                          | 100.0         | р                        | р                        |
| Province                               | 88.4           |                          |                          |                        |                          |                          | 88.4          |                          |                          |

#### Percent Passes **Average Scores** School Sch School Sch Mark Dist Dist Mark Prov Prov Public Sch Public Sch Dist Ex. Mark Dist Ex. Mark Prov Prov Final Sch Sch Final Dist Prov Dist Mark Mark Prov 50 60 70 80 90 20 30 40

Modification Time: 4:13:41PM

Modification Date: 1/19/2009 Source: Evaluation & Research 1

<sup>\*</sup> Data from the High School Certification System. The results from supplementary courses are not reflected in these results. All students obtaining a score of 48 or 49 on the final mark, were adjusted to 50 and are reflected in the Final Mark column.