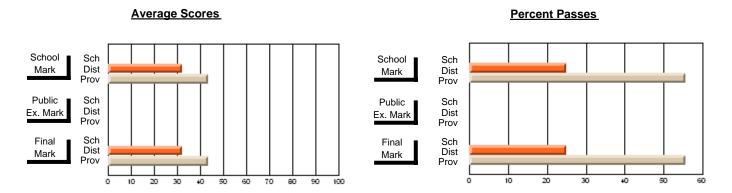

### District 1 - Labrador

#001 - St. Peter's School, Black Tickle

**Subject: Mathematics** 

| , , , , , , , , , , , , , , , , , , ,  |                |                          |                          | <b>-</b>               | with                     | <u>nheld for re</u> a    | s <u>ons of cor</u> | nfidential               | ity.                     |
|----------------------------------------|----------------|--------------------------|--------------------------|------------------------|--------------------------|--------------------------|---------------------|--------------------------|--------------------------|
| # students in course: 1  Average Score | School<br>Mark | School<br>vs<br>District | School<br>vs<br>Province | Public<br>Exam<br>Mark | School<br>vs<br>District | School<br>vs<br>Province | Final<br>Mark       | School<br>vs<br>District | School<br>vs<br>Province |
| School District                        | 53.3           | р                        | р                        |                        |                          |                          | 53.4                | р                        | р                        |
| Province                               | 59.0           | Р                        | Р                        |                        |                          |                          | 59.0                | Р                        | Ь                        |
| Percent of Passes                      |                |                          |                          |                        |                          |                          |                     |                          |                          |
| School                                 |                |                          |                          |                        |                          |                          |                     |                          |                          |
| District                               | 73.1           | р                        | р                        |                        |                          |                          | 74.1                | р                        | р                        |
| Province                               | 80.2           |                          |                          |                        |                          |                          | 80.3                |                          |                          |

#### Percent Passes **Average Scores** School Sch School Sch Dist Prov Mark Mark Dist Prov Public Sch Public Sch Dist Ex. Mark Dist Ex. Mark Prov Prov Final Sch Sch Final Dist Prov Dist Mark Mark Prov 50 60 70 80 90 20 30 40

Modification Time: 4:13:41PM

Modification Date: 1/19/2009

Source: Evaluation & Research

<sup>\*</sup> Data from the High School Certification System. The results from supplementary courses are not reflected in these results. All students obtaining a score of 48 or 49 on the final mark, were adjusted to 50 and are reflected in the Final Mark column.