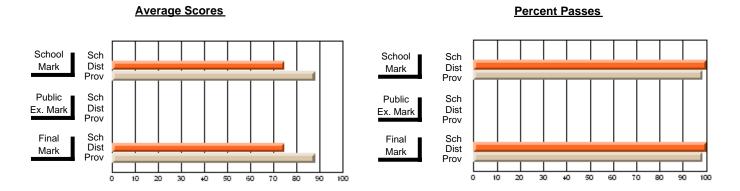

### District 1 - Labrador

#001 - St. Peter's School, Black Tickle

**Subject: Family Studies** 

| # students in course: 9 | School<br>Mark | School<br>vs<br>District | School<br>vs<br>Province | Public<br>Exam<br>Mark | School<br>vs<br>District | School<br>vs<br>Province | Final<br>Mark | School<br>vs<br>District | School<br>vs<br>Province |
|-------------------------|----------------|--------------------------|--------------------------|------------------------|--------------------------|--------------------------|---------------|--------------------------|--------------------------|
| Average Score           | Wark           | District                 | 1 TOVINCE                | Mark                   | District                 | FIOVILICE                | Mark          | District                 | FIOVILICE                |
| School                  | 90.7           |                          |                          |                        |                          |                          | 90.7          |                          |                          |
| District                | 77.0           | р                        | р                        |                        |                          |                          | 77.0          | р                        | р                        |
| Province                | 74.7           |                          |                          |                        |                          |                          | 74.7          |                          |                          |
| Percent of Passes       |                |                          |                          |                        |                          |                          |               |                          |                          |
| School                  | 100.0          |                          |                          |                        |                          |                          | 100.0         |                          |                          |
| District                | 95.9           | р                        | р                        |                        |                          |                          | 95.9          | р                        | р                        |
| Province                | 93.4           |                          |                          |                        |                          |                          | 93.5          |                          |                          |

Modification Time: 4:13:41PM

Modification Date: 1/19/2009 Source: Evaluation & Research

3

<sup>\*</sup> Data from the High School Certification System. The results from supplementary courses are not reflected in these results. All students obtaining a score of 48 or 49 on the final mark, were adjusted to 50 and are reflected in the Final Mark column.