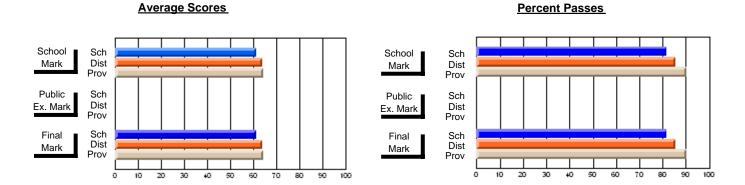

### District 1 - Labrador

#001 - St. Peter's School, Black Tickle

**Subject: Family Studies** 

| H standards in severe at A     |                |                          |                          | <b>-</b>               | with                     | <u>nheld for re</u> a    | sons of cor   | nfidential               | ity.                     |
|--------------------------------|----------------|--------------------------|--------------------------|------------------------|--------------------------|--------------------------|---------------|--------------------------|--------------------------|
| # students in course: 1        | School<br>Mark | School<br>vs<br>District | School<br>vs<br>Province | Public<br>Exam<br>Mark | School<br>vs<br>District | School<br>vs<br>Province | Final<br>Mark | School<br>vs<br>District | School<br>vs<br>Province |
| <u>Average Score</u><br>School |                |                          |                          |                        |                          |                          |               |                          |                          |
| District                       | 65.7           | р                        | q                        |                        |                          |                          | 65.7          | р                        | q                        |
| Province                       | 74.4           | •                        | ·                        |                        |                          |                          | 74.4          |                          |                          |
| Percent of Passes              |                |                          |                          |                        |                          |                          |               |                          |                          |
| School                         |                |                          |                          |                        |                          |                          |               |                          |                          |
| District                       | 79.5           | р                        | р                        |                        |                          |                          | 79.5          | р                        | р                        |
| Province                       | 92.3           |                          |                          |                        |                          |                          | 92.3          |                          |                          |

#### **Average Scores** Percent Passes School Sch School Sch Dist Mark Dist Mark Prov Prov Public Sch Public Sch Dist Ex. Mark Dist Ex. Mark Prov Prov Final Sch Sch Final Dist Prov Dist Mark Mark Prov 10 50 60 70 80 90 20 40

Modification Time: 4:13:41PM

Modification Date: 1/19/2009 Source: Evaluation & Research

<sup>\*</sup> Data from the High School Certification System. The results from supplementary courses are not reflected in these results. All students obtaining a score of 48 or 49 on the final mark, were adjusted to 50 and are reflected in the Final Mark column.