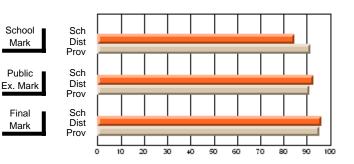

### District 1 - Labrador

#001 - St. Peter's School, Black Tickle

**Subject: Family Studies** 

| H standards in severe at A     |                |                          |                          | <b>-</b>               | with                     | <u>nheld for re</u> a    | sons of cor   | nfidential               | ity.                     |
|--------------------------------|----------------|--------------------------|--------------------------|------------------------|--------------------------|--------------------------|---------------|--------------------------|--------------------------|
| # students in course: 1        | School<br>Mark | School<br>vs<br>District | School<br>vs<br>Province | Public<br>Exam<br>Mark | School<br>vs<br>District | School<br>vs<br>Province | Final<br>Mark | School<br>vs<br>District | School<br>vs<br>Province |
| <u>Average Score</u><br>School |                |                          |                          |                        |                          |                          |               |                          |                          |
| District                       | 65.7           | р                        | q                        |                        |                          |                          | 65.7          | р                        | q                        |
| Province                       | 74.4           | •                        | ·                        |                        |                          |                          | 74.4          |                          |                          |
| Percent of Passes              |                |                          |                          |                        |                          |                          |               |                          |                          |
| School                         |                |                          |                          |                        |                          |                          |               |                          |                          |
| District                       | 79.5           | р                        | р                        |                        |                          |                          | 79.5          | р                        | р                        |
| Province                       | 92.3           |                          |                          |                        |                          |                          | 92.3          |                          |                          |

#### **Average Scores** Percent Passes School Sch School Sch Dist Mark Dist Mark Prov Prov Public Sch Public Sch Dist Ex. Mark Dist Ex. Mark Prov Prov Final Sch Sch Final Dist Prov Dist Mark Mark Prov 10 50 60 70 80 90 20 40

Modification Time: 4:13:41PM

Modification Date: 1/19/2009 Source: Evaluation & Research

<sup>\*</sup> Data from the High School Certification System. The results from supplementary courses are not reflected in these results. All students obtaining a score of 48 or 49 on the final mark, were adjusted to 50 and are reflected in the Final Mark column.