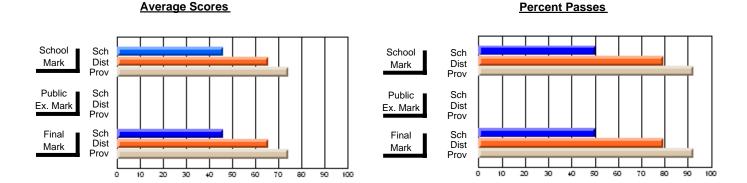

### District 1 - Labrador

#001 - St. Peter's School, Black Tickle

**Subject: Family Studies** 

| # stockents in seconds 4       |                |                          |                          | <b>-</b>               | with                     | <u>nheld for re</u> a    | s <u>ons of cor</u> | ntidential               | ity.                     |
|--------------------------------|----------------|--------------------------|--------------------------|------------------------|--------------------------|--------------------------|---------------------|--------------------------|--------------------------|
| # students in course: 1        | School<br>Mark | School<br>vs<br>District | School<br>vs<br>Province | Public<br>Exam<br>Mark | School<br>vs<br>District | School<br>vs<br>Province | Final<br>Mark       | School<br>vs<br>District | School<br>vs<br>Province |
| <u>Average Score</u><br>School |                |                          |                          |                        |                          |                          |                     |                          |                          |
| District                       | 72.2           | р                        | р                        |                        |                          |                          | 72.2                | р                        | р                        |
| Province                       | 74.3           | Р                        | Р                        |                        |                          |                          | 74.3                | Р                        | Р                        |
| Percent of Passes              |                |                          |                          |                        |                          |                          |                     |                          |                          |
| School                         |                |                          |                          |                        |                          |                          |                     |                          |                          |
| District                       | 89.6           | р                        | р                        |                        |                          |                          | 89.6                | р                        | р                        |
| Province                       | 93.3           |                          |                          |                        |                          |                          | 93.3                |                          |                          |

Modification Time: 4:13:41PM

Modification Date: 1/19/2009

Source: Evaluation & Research

4

<sup>\*</sup> Data from the High School Certification System. The results from supplementary courses are not reflected in these results. All students obtaining a score of 48 or 49 on the final mark, were adjusted to 50 and are reflected in the Final Mark column.