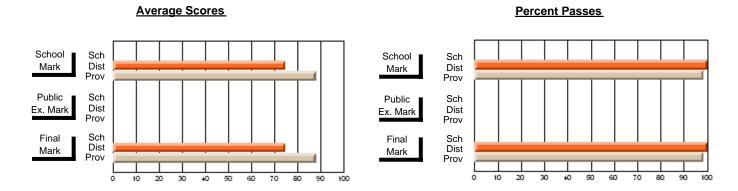

### District 1 - Labrador

#001 - St. Peter's School, Black Tickle

**Subject: Family Studies** 

| # students in course: 9 | School<br>Mark | School<br>vs<br>District | School<br>vs<br>Province | Public<br>Exam<br>Mark | School<br>vs<br>District | School<br>vs<br>Province | Final<br>Mark | School<br>vs<br>District | School<br>vs<br>Province |
|-------------------------|----------------|--------------------------|--------------------------|------------------------|--------------------------|--------------------------|---------------|--------------------------|--------------------------|
| Average Score           | Wark           | District                 | 1 TOVINCE                | Mark                   | District                 | FIOVILICE                | Mark          | District                 | FIOVILICE                |
| School                  | 90.7           |                          |                          |                        |                          |                          | 90.7          |                          |                          |
| District                | 77.0           | р                        | р                        |                        |                          |                          | 77.0          | р                        | р                        |
| Province                | 74.7           |                          |                          |                        |                          |                          | 74.7          |                          |                          |
| Percent of Passes       |                |                          |                          |                        |                          |                          |               |                          |                          |
| School                  | 100.0          |                          |                          |                        |                          |                          | 100.0         |                          |                          |
| District                | 95.9           | р                        | р                        |                        |                          |                          | 95.9          | р                        | р                        |
| Province                | 93.4           |                          |                          |                        |                          |                          | 93.5          |                          |                          |

Modification Time: 4:13:41PM

Modification Date: 1/19/2009 Source: Evaluation & Research

3

<sup>\*</sup> Data from the High School Certification System. The results from supplementary courses are not reflected in these results. All students obtaining a score of 48 or 49 on the final mark, were adjusted to 50 and are reflected in the Final Mark column.