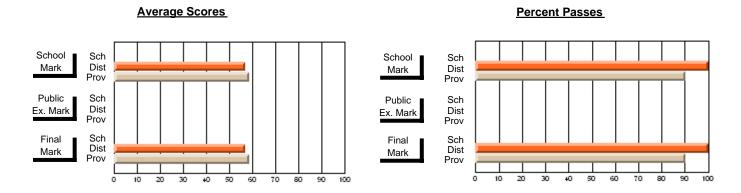

### District 1 - Labrador

#001 - St. Peter's School, Black Tickle

**Subject: Family Studies** 

| H standards in severe at A     |                |                          |                          | <b>-</b>               | with                     | <u>nheld for re</u> a    | sons of cor   | nfidential               | ity.                     |
|--------------------------------|----------------|--------------------------|--------------------------|------------------------|--------------------------|--------------------------|---------------|--------------------------|--------------------------|
| # students in course: 1        | School<br>Mark | School<br>vs<br>District | School<br>vs<br>Province | Public<br>Exam<br>Mark | School<br>vs<br>District | School<br>vs<br>Province | Final<br>Mark | School<br>vs<br>District | School<br>vs<br>Province |
| <u>Average Score</u><br>School |                |                          |                          |                        |                          |                          |               |                          |                          |
| District                       | 65.7           | р                        | q                        |                        |                          |                          | 65.7          | р                        | q                        |
| Province                       | 74.4           | •                        | ·                        |                        |                          |                          | 74.4          |                          |                          |
| Percent of Passes              |                |                          |                          |                        |                          |                          |               |                          |                          |
| School                         |                |                          |                          |                        |                          |                          |               |                          |                          |
| District                       | 79.5           | р                        | р                        |                        |                          |                          | 79.5          | р                        | р                        |
| Province                       | 92.3           |                          |                          |                        |                          |                          | 92.3          |                          |                          |

Modification Time: 4:13:41PM

Modification Date: 1/19/2009 Source: Evaluation & Research

<sup>\*</sup> Data from the High School Certification System. The results from supplementary courses are not reflected in these results. All students obtaining a score of 48 or 49 on the final mark, were adjusted to 50 and are reflected in the Final Mark column.