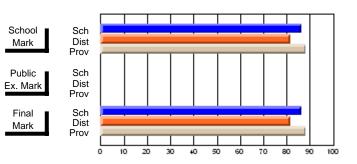

### District 1 - Labrador

#001 - St. Peter's School, Black Tickle

**Subject: Family Studies** 

| H standards in severe at A     |                |                          |                          | <b>-</b>               | with                     | <u>nheld for re</u> a    | sons of cor   | nfidential               | ity.                     |
|--------------------------------|----------------|--------------------------|--------------------------|------------------------|--------------------------|--------------------------|---------------|--------------------------|--------------------------|
| # students in course: 1        | School<br>Mark | School<br>vs<br>District | School<br>vs<br>Province | Public<br>Exam<br>Mark | School<br>vs<br>District | School<br>vs<br>Province | Final<br>Mark | School<br>vs<br>District | School<br>vs<br>Province |
| <u>Average Score</u><br>School |                |                          |                          |                        |                          |                          |               |                          |                          |
| District                       | 65.7           | р                        | q                        |                        |                          |                          | 65.7          | р                        | q                        |
| Province                       | 74.4           | •                        | ·                        |                        |                          |                          | 74.4          |                          |                          |
| Percent of Passes              |                |                          |                          |                        |                          |                          |               |                          |                          |
| School                         |                |                          |                          |                        |                          |                          |               |                          |                          |
| District                       | 79.5           | р                        | р                        |                        |                          |                          | 79.5          | р                        | р                        |
| Province                       | 92.3           |                          |                          |                        |                          |                          | 92.3          |                          |                          |