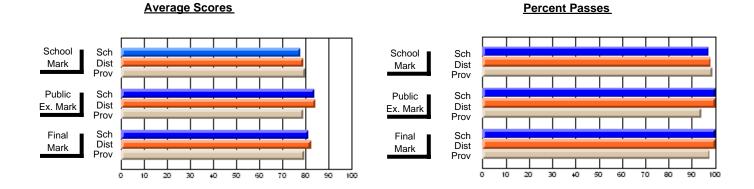

### District 1 - Labrador

#001 - St. Peter's School, Black Tickle

**Subject: Enterprise Education** 

| , , , , , , , , , , , , , , , , , , ,  |                |                          |                          |                        | with                     | <u>nheld for re</u> a    | sons of cor   | nfidential               | ity.                     |
|----------------------------------------|----------------|--------------------------|--------------------------|------------------------|--------------------------|--------------------------|---------------|--------------------------|--------------------------|
| # students in course: 1  Average Score | School<br>Mark | School<br>vs<br>District | School<br>vs<br>Province | Public<br>Exam<br>Mark | School<br>vs<br>District | School<br>vs<br>Province | Final<br>Mark | School<br>vs<br>District | School<br>vs<br>Province |
| School                                 |                |                          |                          |                        |                          |                          |               |                          |                          |
| District                               | 58.0           | р                        | q                        |                        |                          |                          | 58.0          | р                        | q                        |
| Province                               | 66.0           |                          |                          |                        |                          |                          | 66.0          |                          |                          |
| Percent of Passes                      |                |                          |                          |                        |                          |                          |               |                          |                          |
| School                                 |                |                          |                          |                        |                          |                          |               |                          |                          |
| District                               | 100.0          | р                        | р                        |                        |                          |                          | 100.0         | р                        | р                        |
| Province                               | 88.4           |                          |                          |                        |                          |                          | 88.4          |                          |                          |

#### Percent Passes **Average Scores** School Sch School Sch Mark Dist Dist Mark Prov Prov Public Sch Public Sch Dist Ex. Mark Dist Ex. Mark Prov Prov Final Sch Sch Final Dist Prov Dist Mark Mark Prov 50 60 70 80 90 20 30 40

Modification Time: 4:13:41PM

Modification Date: 1/19/2009 Source: Evaluation & Research 1

<sup>\*</sup> Data from the High School Certification System. The results from supplementary courses are not reflected in these results. All students obtaining a score of 48 or 49 on the final mark, were adjusted to 50 and are reflected in the Final Mark column.