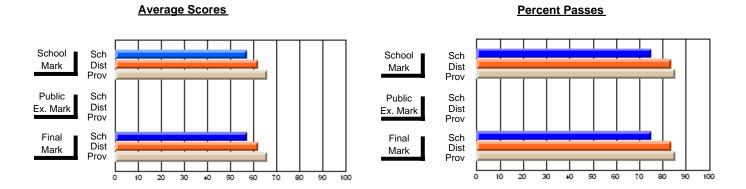

### District 1 - Labrador

#001 - St. Peter's School, Black Tickle

**Subject: Family Studies** 

| H standards in severe at A     |                |                          |                          | <b>-</b>               | with                     | <u>nheld for re</u> a    | sons of cor   | nfidential               | ity.                     |
|--------------------------------|----------------|--------------------------|--------------------------|------------------------|--------------------------|--------------------------|---------------|--------------------------|--------------------------|
| # students in course: 1        | School<br>Mark | School<br>vs<br>District | School<br>vs<br>Province | Public<br>Exam<br>Mark | School<br>vs<br>District | School<br>vs<br>Province | Final<br>Mark | School<br>vs<br>District | School<br>vs<br>Province |
| <u>Average Score</u><br>School |                |                          |                          |                        |                          |                          |               |                          |                          |
| District                       | 65.7           | р                        | q                        |                        |                          |                          | 65.7          | р                        | q                        |
| Province                       | 74.4           | •                        | ·                        |                        |                          |                          | 74.4          |                          |                          |
| Percent of Passes              |                |                          |                          |                        |                          |                          |               |                          |                          |
| School                         |                |                          |                          |                        |                          |                          |               |                          |                          |
| District                       | 79.5           | р                        | р                        |                        |                          |                          | 79.5          | р                        | р                        |
| Province                       | 92.3           |                          |                          |                        |                          |                          | 92.3          |                          |                          |

#### **Average Scores** Percent Passes School Sch School Sch Dist Mark Dist Mark Prov Prov Public Sch Public Sch Dist Ex. Mark Dist Ex. Mark Prov Prov Final Sch Sch Final Dist Prov Dist Mark Mark Prov 10 50 60 70 80 90 20 40

Modification Time: 4:13:41PM

Modification Date: 1/19/2009 Source: Evaluation & Research

<sup>\*</sup> Data from the High School Certification System. The results from supplementary courses are not reflected in these results. All students obtaining a score of 48 or 49 on the final mark, were adjusted to 50 and are reflected in the Final Mark column.