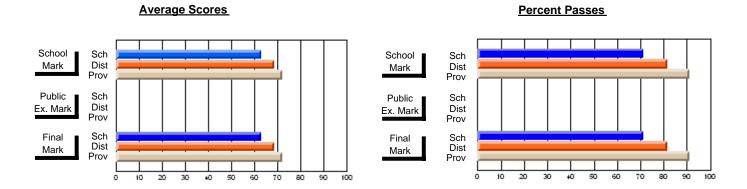

### District 1 - Labrador

#001 - St. Peter's School, Black Tickle

**Subject: Family Studies** 

| H standards in severe at A     |                |                          |                          | <b>-</b>               | with                     | <u>nheld for re</u> a    | sons of cor   | nfidential               | ity.                     |
|--------------------------------|----------------|--------------------------|--------------------------|------------------------|--------------------------|--------------------------|---------------|--------------------------|--------------------------|
| # students in course: 1        | School<br>Mark | School<br>vs<br>District | School<br>vs<br>Province | Public<br>Exam<br>Mark | School<br>vs<br>District | School<br>vs<br>Province | Final<br>Mark | School<br>vs<br>District | School<br>vs<br>Province |
| <u>Average Score</u><br>School |                |                          |                          |                        |                          |                          |               |                          |                          |
| District                       | 65.7           | р                        | q                        |                        |                          |                          | 65.7          | р                        | q                        |
| Province                       | 74.4           | •                        | ·                        |                        |                          |                          | 74.4          |                          |                          |
| Percent of Passes              |                |                          |                          |                        |                          |                          |               |                          |                          |
| School                         |                |                          |                          |                        |                          |                          |               |                          |                          |
| District                       | 79.5           | р                        | р                        |                        |                          |                          | 79.5          | р                        | р                        |
| Province                       | 92.3           |                          |                          |                        |                          |                          | 92.3          |                          |                          |

Modification Time: 4:13:41PM

Modification Date: 1/19/2009 Source: Evaluation & Research

<sup>\*</sup> Data from the High School Certification System. The results from supplementary courses are not reflected in these results. All students obtaining a score of 48 or 49 on the final mark, were adjusted to 50 and are reflected in the Final Mark column.