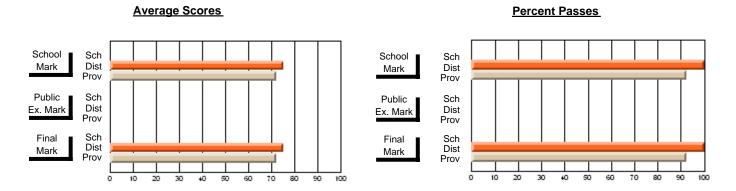

### District 1 - Labrador

#001 - St. Peter's School, Black Tickle

**Subject: Family Studies** 

| # stockents in seconds 4       |                |                          |                          | <b>-</b>               | with                     | <u>nheld for re</u> a    | s <u>ons of cor</u> | ntidential               | ity.                     |
|--------------------------------|----------------|--------------------------|--------------------------|------------------------|--------------------------|--------------------------|---------------------|--------------------------|--------------------------|
| # students in course: 1        | School<br>Mark | School<br>vs<br>District | School<br>vs<br>Province | Public<br>Exam<br>Mark | School<br>vs<br>District | School<br>vs<br>Province | Final<br>Mark       | School<br>vs<br>District | School<br>vs<br>Province |
| <u>Average Score</u><br>School |                |                          |                          |                        |                          |                          |                     |                          |                          |
| District                       | 72.2           | р                        | р                        |                        |                          |                          | 72.2                | р                        | р                        |
| Province                       | 74.3           | Р                        | Р                        |                        |                          |                          | 74.3                | Р                        | Р                        |
| Percent of Passes              |                |                          |                          |                        |                          |                          |                     |                          |                          |
| School                         |                |                          |                          |                        |                          |                          |                     |                          |                          |
| District                       | 89.6           | р                        | р                        |                        |                          |                          | 89.6                | р                        | р                        |
| Province                       | 93.3           |                          |                          |                        |                          |                          | 93.3                |                          |                          |

Modification Time: 4:13:41PM

Modification Date: 1/19/2009

Source: Evaluation & Research

4

<sup>\*</sup> Data from the High School Certification System. The results from supplementary courses are not reflected in these results. All students obtaining a score of 48 or 49 on the final mark, were adjusted to 50 and are reflected in the Final Mark column.