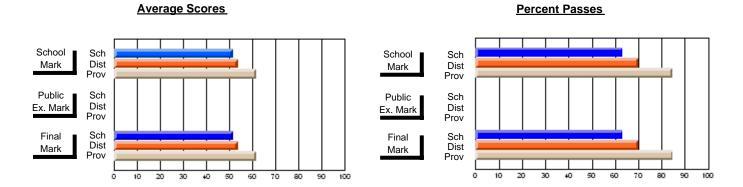

### District 1 - Labrador

#001 - St. Peter's School, Black Tickle

**Subject: Mathematics** 

| , , , , , , , , , , , , , , , , , , ,  |                |                          |                          | <b>-</b>               | with                     | <u>nheld for re</u> a    | s <u>ons of cor</u> | nfidential               | ity.                     |
|----------------------------------------|----------------|--------------------------|--------------------------|------------------------|--------------------------|--------------------------|---------------------|--------------------------|--------------------------|
| # students in course: 1  Average Score | School<br>Mark | School<br>vs<br>District | School<br>vs<br>Province | Public<br>Exam<br>Mark | School<br>vs<br>District | School<br>vs<br>Province | Final<br>Mark       | School<br>vs<br>District | School<br>vs<br>Province |
| School District                        | 53.3           | р                        | р                        |                        |                          |                          | 53.4                | р                        | р                        |
| Province                               | 59.0           | Р                        | Р                        |                        |                          |                          | 59.0                | Р                        | Ь                        |
| Percent of Passes                      |                |                          |                          |                        |                          |                          |                     |                          |                          |
| School                                 |                |                          |                          |                        |                          |                          |                     |                          |                          |
| District                               | 73.1           | р                        | р                        |                        |                          |                          | 74.1                | р                        | р                        |
| Province                               | 80.2           |                          |                          |                        |                          |                          | 80.3                |                          |                          |

#### Percent Passes **Average Scores** School Sch School Sch Dist Prov Mark Mark Dist Prov Public Sch Public Sch Dist Ex. Mark Dist Ex. Mark Prov Prov Final Sch Sch Final Dist Prov Dist Mark Mark Prov 50 60 70 80 90 20 30 40

Modification Time: 4:13:41PM

Modification Date: 1/19/2009

Source: Evaluation & Research

<sup>\*</sup> Data from the High School Certification System. The results from supplementary courses are not reflected in these results. All students obtaining a score of 48 or 49 on the final mark, were adjusted to 50 and are reflected in the Final Mark column.