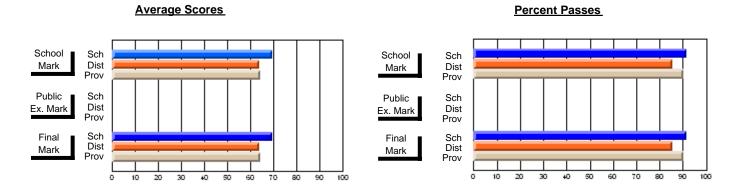

### District 1 - Labrador

#001 - St. Peter's School, Black Tickle

**Subject: Family Studies** 

| # stockents in seconds 4       |                |                          |                          | <b>-</b>               | with                     | <u>nheld for re</u> a    | s <u>ons of cor</u> | ntidential               | ity.                     |
|--------------------------------|----------------|--------------------------|--------------------------|------------------------|--------------------------|--------------------------|---------------------|--------------------------|--------------------------|
| # students in course: 1        | School<br>Mark | School<br>vs<br>District | School<br>vs<br>Province | Public<br>Exam<br>Mark | School<br>vs<br>District | School<br>vs<br>Province | Final<br>Mark       | School<br>vs<br>District | School<br>vs<br>Province |
| <u>Average Score</u><br>School |                |                          |                          |                        |                          |                          |                     |                          |                          |
| District                       | 72.2           | р                        | р                        |                        |                          |                          | 72.2                | р                        | р                        |
| Province                       | 74.3           | Р                        | Р                        |                        |                          |                          | 74.3                | Р                        | Р                        |
| Percent of Passes              |                |                          |                          |                        |                          |                          |                     |                          |                          |
| School                         |                |                          |                          |                        |                          |                          |                     |                          |                          |
| District                       | 89.6           | р                        | р                        |                        |                          |                          | 89.6                | р                        | р                        |
| Province                       | 93.3           |                          |                          |                        |                          |                          | 93.3                |                          |                          |

#### Percent Passes **Average Scores** School Sch School Sch Dist Mark Dist Mark Prov Prov Public Sch Public Sch Dist Ex. Mark Dist Ex. Mark Prov Prov Final Sch Sch Final Dist Prov Dist Mark Mark Prov 50 60 80 90 20 40 70

Modification Time: 4:13:41PM

Modification Date: 1/19/2009

Source: Evaluation & Research

4

<sup>\*</sup> Data from the High School Certification System. The results from supplementary courses are not reflected in these results. All students obtaining a score of 48 or 49 on the final mark, were adjusted to 50 and are reflected in the Final Mark column.