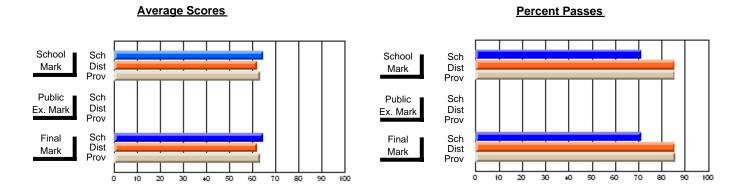

### District 1 - Labrador

#001 - St. Peter's School, Black Tickle

**Subject: Family Studies** 

| H standards in severe at A     |                |                          |                          | <b>-</b>               | with                     | <u>nheld for re</u> a    | sons of cor   | nfidential               | ity.                     |
|--------------------------------|----------------|--------------------------|--------------------------|------------------------|--------------------------|--------------------------|---------------|--------------------------|--------------------------|
| # students in course: 1        | School<br>Mark | School<br>vs<br>District | School<br>vs<br>Province | Public<br>Exam<br>Mark | School<br>vs<br>District | School<br>vs<br>Province | Final<br>Mark | School<br>vs<br>District | School<br>vs<br>Province |
| <u>Average Score</u><br>School |                |                          |                          |                        |                          |                          |               |                          |                          |
| District                       | 65.7           | р                        | q                        |                        |                          |                          | 65.7          | р                        | q                        |
| Province                       | 74.4           | •                        | ·                        |                        |                          |                          | 74.4          |                          |                          |
| Percent of Passes              |                |                          |                          |                        |                          |                          |               |                          |                          |
| School                         |                |                          |                          |                        |                          |                          |               |                          |                          |
| District                       | 79.5           | р                        | р                        |                        |                          |                          | 79.5          | р                        | р                        |
| Province                       | 92.3           |                          |                          |                        |                          |                          | 92.3          |                          |                          |

#### **Average Scores** Percent Passes School Sch School Sch Dist Mark Dist Mark Prov Prov Public Sch Public Sch Dist Ex. Mark Dist Ex. Mark Prov Prov Final Sch Sch Final Dist Prov Dist Mark Mark Prov 10 50 60 70 80 90 20 40

Modification Time: 4:13:41PM

Modification Date: 1/19/2009 Source: Evaluation & Research

<sup>\*</sup> Data from the High School Certification System. The results from supplementary courses are not reflected in these results. All students obtaining a score of 48 or 49 on the final mark, were adjusted to 50 and are reflected in the Final Mark column.