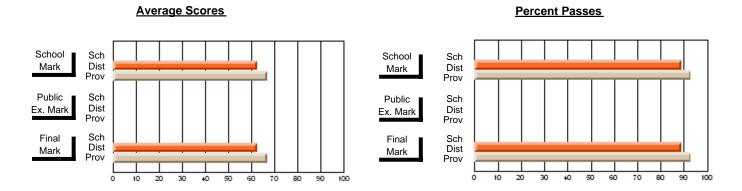

### District 1 - Labrador

#001 - St. Peter's School, Black Tickle

**Subject: Enterprise Education** 

| , , , , , , , , , , , , , , , , , , ,  |                |                          |                          |                        | with                     | <u>nheld for re</u> a    | sons of cor   | nfidential               | ity.                     |
|----------------------------------------|----------------|--------------------------|--------------------------|------------------------|--------------------------|--------------------------|---------------|--------------------------|--------------------------|
| # students in course: 1  Average Score | School<br>Mark | School<br>vs<br>District | School<br>vs<br>Province | Public<br>Exam<br>Mark | School<br>vs<br>District | School<br>vs<br>Province | Final<br>Mark | School<br>vs<br>District | School<br>vs<br>Province |
| School                                 |                |                          |                          |                        |                          |                          |               |                          |                          |
| District                               | 58.0           | р                        | q                        |                        |                          |                          | 58.0          | р                        | q                        |
| Province                               | 66.0           |                          |                          |                        |                          |                          | 66.0          |                          |                          |
| Percent of Passes                      |                |                          |                          |                        |                          |                          |               |                          |                          |
| School                                 |                |                          |                          |                        |                          |                          |               |                          |                          |
| District                               | 100.0          | р                        | р                        |                        |                          |                          | 100.0         | р                        | р                        |
| Province                               | 88.4           |                          |                          |                        |                          |                          | 88.4          |                          |                          |

#### Percent Passes **Average Scores** School Sch School Sch Mark Dist Dist Mark Prov Prov Public Sch Public Sch Dist Ex. Mark Dist Ex. Mark Prov Prov Final Sch Sch Final Dist Prov Dist Mark Mark Prov 50 60 70 80 90 20 30 40

Modification Time: 4:13:41PM

Modification Date: 1/19/2009 Source: Evaluation & Research 1

<sup>\*</sup> Data from the High School Certification System. The results from supplementary courses are not reflected in these results. All students obtaining a score of 48 or 49 on the final mark, were adjusted to 50 and are reflected in the Final Mark column.