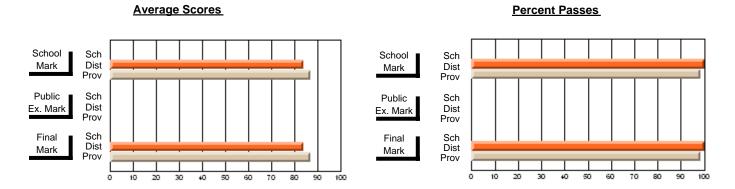

### District 1 - Labrador

#001 - St. Peter's School, Black Tickle

**Subject: Family Studies** 

| # stockents in seconds 4       |                |                          |                          | <b>-</b>               | with                     | <u>nheld for re</u> a    | s <u>ons of cor</u> | ntidential               | ity.                     |
|--------------------------------|----------------|--------------------------|--------------------------|------------------------|--------------------------|--------------------------|---------------------|--------------------------|--------------------------|
| # students in course: 1        | School<br>Mark | School<br>vs<br>District | School<br>vs<br>Province | Public<br>Exam<br>Mark | School<br>vs<br>District | School<br>vs<br>Province | Final<br>Mark       | School<br>vs<br>District | School<br>vs<br>Province |
| <u>Average Score</u><br>School |                |                          |                          |                        |                          |                          |                     |                          |                          |
| District                       | 72.2           | р                        | р                        |                        |                          |                          | 72.2                | р                        | р                        |
| Province                       | 74.3           | Р                        | Р                        |                        |                          |                          | 74.3                | Р                        | Р                        |
| Percent of Passes              |                |                          |                          |                        |                          |                          |                     |                          |                          |
| School                         |                |                          |                          |                        |                          |                          |                     |                          |                          |
| District                       | 89.6           | р                        | р                        |                        |                          |                          | 89.6                | р                        | р                        |
| Province                       | 93.3           |                          |                          |                        |                          |                          | 93.3                |                          |                          |

#### Percent Passes **Average Scores** School Sch School Sch Dist Mark Dist Mark Prov Prov Public Sch Public Sch Dist Ex. Mark Dist Ex. Mark Prov Prov Final Sch Sch Final Dist Prov Dist Mark Mark Prov 50 60 80 90 20 40 70

Modification Time: 4:13:41PM

Modification Date: 1/19/2009

Source: Evaluation & Research

4

<sup>\*</sup> Data from the High School Certification System. The results from supplementary courses are not reflected in these results. All students obtaining a score of 48 or 49 on the final mark, were adjusted to 50 and are reflected in the Final Mark column.