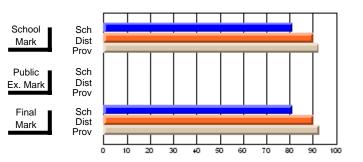

### District 1 - Labrador

#001 - St. Peter's School, Black Tickle

**Subject: Enterprise Education** 

| , , , , , , , , , , , , , , , , , , ,  |                |                          |                          |                        | with                     | <u>nheld for re</u> a    | sons of cor   | nfidential               | ity.                     |
|----------------------------------------|----------------|--------------------------|--------------------------|------------------------|--------------------------|--------------------------|---------------|--------------------------|--------------------------|
| # students in course: 1  Average Score | School<br>Mark | School<br>vs<br>District | School<br>vs<br>Province | Public<br>Exam<br>Mark | School<br>vs<br>District | School<br>vs<br>Province | Final<br>Mark | School<br>vs<br>District | School<br>vs<br>Province |
| School                                 |                |                          |                          |                        |                          |                          |               |                          |                          |
| District                               | 58.0           | р                        | q                        |                        |                          |                          | 58.0          | р                        | q                        |
| Province                               | 66.0           |                          |                          |                        |                          |                          | 66.0          |                          |                          |
| Percent of Passes                      |                |                          |                          |                        |                          |                          |               |                          |                          |
| School                                 |                |                          |                          |                        |                          |                          |               |                          |                          |
| District                               | 100.0          | р                        | р                        |                        |                          |                          | 100.0         | р                        | р                        |
| Province                               | 88.4           |                          |                          |                        |                          |                          | 88.4          |                          |                          |

#### Percent Passes **Average Scores** School Sch School Sch Mark Dist Dist Mark Prov Prov Public Sch Public Sch Dist Ex. Mark Dist Ex. Mark Prov Prov Final Sch Sch Final Dist Prov Dist Mark Mark Prov 50 60 70 80 90 20 30 40

Modification Time: 4:13:41PM

Modification Date: 1/19/2009 Source: Evaluation & Research 1

<sup>\*</sup> Data from the High School Certification System. The results from supplementary courses are not reflected in these results. All students obtaining a score of 48 or 49 on the final mark, were adjusted to 50 and are reflected in the Final Mark column.