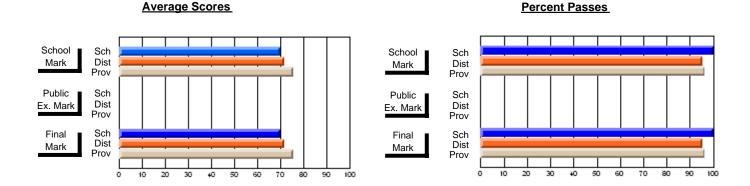

### District 1 - Labrador

#001 - St. Peter's School, Black Tickle

**Subject: Family Studies** 

| # stockents in seconds 4       |                |                          |                          | <b>-</b>               | with                     | <u>nheld for re</u> a    | s <u>ons of cor</u> | ntidential               | ity.                     |
|--------------------------------|----------------|--------------------------|--------------------------|------------------------|--------------------------|--------------------------|---------------------|--------------------------|--------------------------|
| # students in course: 1        | School<br>Mark | School<br>vs<br>District | School<br>vs<br>Province | Public<br>Exam<br>Mark | School<br>vs<br>District | School<br>vs<br>Province | Final<br>Mark       | School<br>vs<br>District | School<br>vs<br>Province |
| <u>Average Score</u><br>School |                |                          |                          |                        |                          |                          |                     |                          |                          |
| District                       | 72.2           | р                        | р                        |                        |                          |                          | 72.2                | р                        | р                        |
| Province                       | 74.3           | Р                        | Р                        |                        |                          |                          | 74.3                | Р                        | Р                        |
| Percent of Passes              |                |                          |                          |                        |                          |                          |                     |                          |                          |
| School                         |                |                          |                          |                        |                          |                          |                     |                          |                          |
| District                       | 89.6           | р                        | р                        |                        |                          |                          | 89.6                | р                        | р                        |
| Province                       | 93.3           |                          |                          |                        |                          |                          | 93.3                |                          |                          |

Modification Time: 4:13:41PM

Modification Date: 1/19/2009

Source: Evaluation & Research

4

<sup>\*</sup> Data from the High School Certification System. The results from supplementary courses are not reflected in these results. All students obtaining a score of 48 or 49 on the final mark, were adjusted to 50 and are reflected in the Final Mark column.