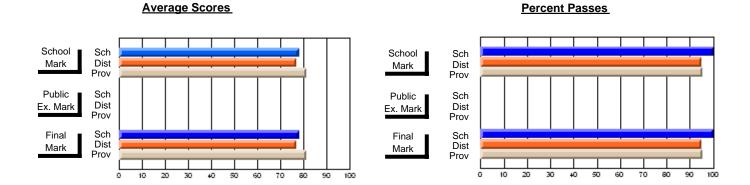

### District 1 - Labrador

#001 - St. Peter's School, Black Tickle

**Subject: Enterprise Education** 

| , , , , , , , , , , , , , , , , , , ,  |                |                          |                          |                        | with                     | <u>nheld for re</u> a    | sons of cor   | nfidential               | ity.                     |
|----------------------------------------|----------------|--------------------------|--------------------------|------------------------|--------------------------|--------------------------|---------------|--------------------------|--------------------------|
| # students in course: 1  Average Score | School<br>Mark | School<br>vs<br>District | School<br>vs<br>Province | Public<br>Exam<br>Mark | School<br>vs<br>District | School<br>vs<br>Province | Final<br>Mark | School<br>vs<br>District | School<br>vs<br>Province |
| School                                 |                |                          |                          |                        |                          |                          |               |                          |                          |
| District                               | 58.0           | р                        | q                        |                        |                          |                          | 58.0          | р                        | q                        |
| Province                               | 66.0           |                          |                          |                        |                          |                          | 66.0          |                          |                          |
| Percent of Passes                      |                |                          |                          |                        |                          |                          |               |                          |                          |
| School                                 |                |                          |                          |                        |                          |                          |               |                          |                          |
| District                               | 100.0          | р                        | р                        |                        |                          |                          | 100.0         | р                        | р                        |
| Province                               | 88.4           |                          |                          |                        |                          |                          | 88.4          |                          |                          |