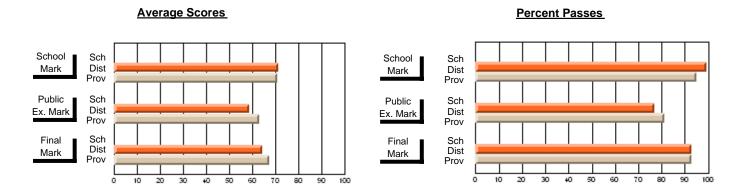

### District 1 - Labrador

#001 - St. Peter's School, Black Tickle

Subject: Science

| Course: SCIENCE 1206                       |                |                          |                          |                        |                          | nool data ha<br>nheld for rea |               |                          |                          |
|--------------------------------------------|----------------|--------------------------|--------------------------|------------------------|--------------------------|-------------------------------|---------------|--------------------------|--------------------------|
| # students in course: 3  Average Score     | School<br>Mark | School<br>vs<br>District | School<br>vs<br>Province | Public<br>Exam<br>Mark | School<br>vs<br>District | School<br>vs<br>Province      | Final<br>Mark | School<br>vs<br>District | School<br>vs<br>Province |
| School District Province                   | 60.3<br>67.0   | q                        | q                        |                        |                          |                               | 60.3<br>67.0  | q                        | q                        |
| Percent of Passes School District Province | 83.3<br>89.5   | q                        | q                        |                        |                          |                               | 83.3<br>89.5  | q                        | q                        |

#### **Average Scores** Percent Passes School Sch School Sch Dist Mark Dist Mark Prov Prov Public Sch Public Sch Dist Ex. Mark Dist Ex. Mark Prov Prov Final Sch Sch Final Dist Prov Dist Mark Mark Prov 50 60 70 80 90 20 30 40

Modification Time: 4:13:41PM

Modification Date: 1/19/2009 Source: Evaluation & Research

<sup>\*</sup> Data from the High School Certification System. The results from supplementary courses are not reflected in these results. All students obtaining a score of 48 or 49 on the final mark, were adjusted to 50 and are reflected in the Final Mark column.