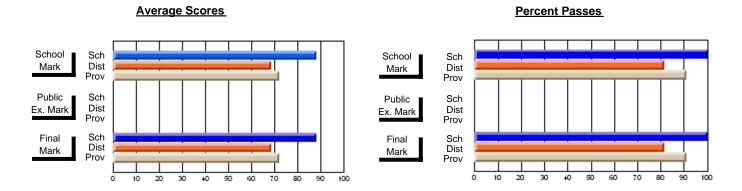

### District 1 - Labrador

#001 - St. Peter's School, Black Tickle

**Subject: Family Studies** 

| # students in course: 9 | School<br>Mark | School<br>vs<br>District | School<br>vs<br>Province | Public<br>Exam<br>Mark | School<br>vs<br>District | School<br>vs<br>Province | Final<br>Mark | School<br>vs<br>District | School<br>vs<br>Province |
|-------------------------|----------------|--------------------------|--------------------------|------------------------|--------------------------|--------------------------|---------------|--------------------------|--------------------------|
| Average Score           | Wark           | District                 | 1 TOVINCE                | Mark                   | District                 | FIOVILICE                | Mark          | District                 | FIOVILICE                |
| School                  | 90.7           |                          |                          |                        |                          |                          | 90.7          |                          |                          |
| District                | 77.0           | р                        | р                        |                        |                          |                          | 77.0          | р                        | р                        |
| Province                | 74.7           |                          |                          |                        |                          |                          | 74.7          |                          |                          |
| Percent of Passes       |                |                          |                          |                        |                          |                          |               |                          |                          |
| School                  | 100.0          |                          |                          |                        |                          |                          | 100.0         |                          |                          |
| District                | 95.9           | р                        | р                        |                        |                          |                          | 95.9          | р                        | р                        |
| Province                | 93.4           |                          |                          |                        |                          |                          | 93.5          |                          |                          |

Modification Time: 4:13:41PM

Modification Date: 1/19/2009 Source: Evaluation & Research

3

<sup>\*</sup> Data from the High School Certification System. The results from supplementary courses are not reflected in these results. All students obtaining a score of 48 or 49 on the final mark, were adjusted to 50 and are reflected in the Final Mark column.