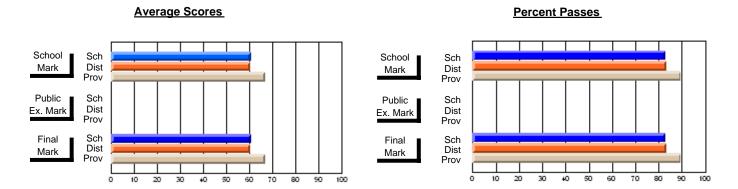

### District 1 - Labrador

#001 - St. Peter's School, Black Tickle

**Subject: Enterprise Education** 

| , , , , , , , , , , , , , , , , , , ,  |                |                          |                          |                        | with                     | <u>nheld for re</u> a    | sons of cor   | nfidential               | ity.                     |
|----------------------------------------|----------------|--------------------------|--------------------------|------------------------|--------------------------|--------------------------|---------------|--------------------------|--------------------------|
| # students in course: 1  Average Score | School<br>Mark | School<br>vs<br>District | School<br>vs<br>Province | Public<br>Exam<br>Mark | School<br>vs<br>District | School<br>vs<br>Province | Final<br>Mark | School<br>vs<br>District | School<br>vs<br>Province |
| School                                 |                |                          |                          |                        |                          |                          |               |                          |                          |
| District                               | 58.0           | р                        | q                        |                        |                          |                          | 58.0          | р                        | q                        |
| Province                               | 66.0           |                          |                          |                        |                          |                          | 66.0          |                          |                          |
| Percent of Passes                      |                |                          |                          |                        |                          |                          |               |                          |                          |
| School                                 |                |                          |                          |                        |                          |                          |               |                          |                          |
| District                               | 100.0          | р                        | р                        |                        |                          |                          | 100.0         | р                        | р                        |
| Province                               | 88.4           |                          |                          |                        |                          |                          | 88.4          |                          |                          |

#### Percent Passes **Average Scores** School Sch School Sch Mark Dist Dist Mark Prov Prov Public Sch Public Sch Dist Ex. Mark Dist Ex. Mark Prov Prov Final Sch Sch Final Dist Prov Dist Mark Mark Prov 50 60 70 80 90 20 30 40

Modification Time: 4:13:41PM

Modification Date: 1/19/2009 Source: Evaluation & Research 1

<sup>\*</sup> Data from the High School Certification System. The results from supplementary courses are not reflected in these results. All students obtaining a score of 48 or 49 on the final mark, were adjusted to 50 and are reflected in the Final Mark column.