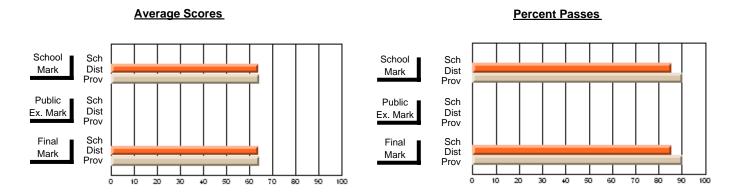

### District 1 - Labrador

#001 - St. Peter's School, Black Tickle

**Subject: Family Studies** 

| H standards in severe at A     |                |                          |                          | <b>-</b>               | with                     | <u>nheld for re</u> a    | sons of cor   | nfidential               | ity.                     |
|--------------------------------|----------------|--------------------------|--------------------------|------------------------|--------------------------|--------------------------|---------------|--------------------------|--------------------------|
| # students in course: 1        | School<br>Mark | School<br>vs<br>District | School<br>vs<br>Province | Public<br>Exam<br>Mark | School<br>vs<br>District | School<br>vs<br>Province | Final<br>Mark | School<br>vs<br>District | School<br>vs<br>Province |
| <u>Average Score</u><br>School |                |                          |                          |                        |                          |                          |               |                          |                          |
| District                       | 65.7           | р                        | q                        |                        |                          |                          | 65.7          | р                        | q                        |
| Province                       | 74.4           | •                        | ·                        |                        |                          |                          | 74.4          |                          |                          |
| Percent of Passes              |                |                          |                          |                        |                          |                          |               |                          |                          |
| School                         |                |                          |                          |                        |                          |                          |               |                          |                          |
| District                       | 79.5           | р                        | р                        |                        |                          |                          | 79.5          | р                        | р                        |
| Province                       | 92.3           |                          |                          |                        |                          |                          | 92.3          |                          |                          |

#### **Average Scores** Percent Passes School Sch School Sch Dist Mark Dist Mark Prov Prov Public Sch Public Sch Dist Ex. Mark Dist Ex. Mark Prov Prov Final Sch Sch Final Dist Prov Dist Mark Mark Prov 10 50 60 70 80 90 20 40

Modification Time: 4:13:41PM

Modification Date: 1/19/2009 Source: Evaluation & Research

<sup>\*</sup> Data from the High School Certification System. The results from supplementary courses are not reflected in these results. All students obtaining a score of 48 or 49 on the final mark, were adjusted to 50 and are reflected in the Final Mark column.