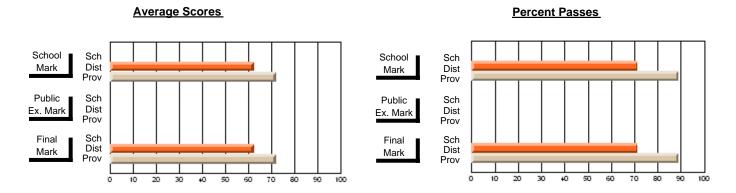

### District 1 - Labrador

#001 - St. Peter's School, Black Tickle

Subject: Guidance

| # students in course: 8 | School<br>Mark | School<br>vs<br>District | School<br>vs<br>Province | Public<br>Exam<br>Mark | School<br>vs<br>District | School<br>vs<br>Province | Final<br>Mark | School<br>vs<br>District | School<br>vs<br>Province |
|-------------------------|----------------|--------------------------|--------------------------|------------------------|--------------------------|--------------------------|---------------|--------------------------|--------------------------|
| Average Score           |                |                          |                          |                        |                          |                          |               |                          |                          |
| School                  | 75.3           |                          |                          |                        |                          |                          | 75.3          |                          |                          |
| District                | 62.4           | p                        | р                        |                        |                          |                          | 62.4          | р                        | р                        |
| Province                | 71.9           |                          |                          |                        |                          |                          | 71.9          |                          |                          |
| Percent of Passes       |                |                          |                          |                        |                          |                          |               |                          |                          |
| School                  | 100.0          |                          |                          |                        |                          |                          | 100.0         |                          |                          |
| District                | 71.5           | р                        | р                        |                        |                          |                          | 71.5          | р                        | р                        |
| Province                | 88.9           |                          |                          |                        |                          |                          | 89.0          |                          |                          |

Modification Time: 4:13:41PM

Modification Date: 1/19/2009

Source: Evaluation & Research

<sup>\*</sup> Data from the High School Certification System. The results from supplementary courses are not reflected in these results. All students obtaining a score of 48 or 49 on the final mark, were adjusted to 50 and are reflected in the Final Mark column.