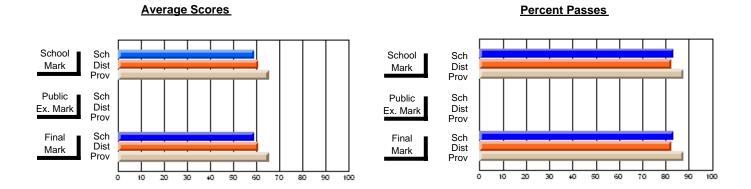

### District 1 - Labrador

#001 - St. Peter's School, Black Tickle

**Subject: Enterprise Education** 

| , , , , , , , , , , , , , , , , , , ,  |                |                          |                          |                        | with                     | <u>nheld for re</u> a    | sons of cor   | nfidential               | ity.                     |
|----------------------------------------|----------------|--------------------------|--------------------------|------------------------|--------------------------|--------------------------|---------------|--------------------------|--------------------------|
| # students in course: 1  Average Score | School<br>Mark | School<br>vs<br>District | School<br>vs<br>Province | Public<br>Exam<br>Mark | School<br>vs<br>District | School<br>vs<br>Province | Final<br>Mark | School<br>vs<br>District | School<br>vs<br>Province |
| School                                 |                |                          |                          |                        |                          |                          |               |                          |                          |
| District                               | 58.0           | р                        | q                        |                        |                          |                          | 58.0          | р                        | q                        |
| Province                               | 66.0           |                          |                          |                        |                          |                          | 66.0          |                          |                          |
| Percent of Passes                      |                |                          |                          |                        |                          |                          |               |                          |                          |
| School                                 |                |                          |                          |                        |                          |                          |               |                          |                          |
| District                               | 100.0          | р                        | р                        |                        |                          |                          | 100.0         | р                        | р                        |
| Province                               | 88.4           |                          |                          |                        |                          |                          | 88.4          |                          |                          |

#### Percent Passes **Average Scores** School Sch School Sch Mark Dist Dist Mark Prov Prov Public Sch Public Sch Dist Ex. Mark Dist Ex. Mark Prov Prov Final Sch Sch Final Dist Prov Dist Mark Mark Prov 50 60 70 80 90 20 30 40

Modification Time: 4:13:41PM

Modification Date: 1/19/2009 Source: Evaluation & Research 1

<sup>\*</sup> Data from the High School Certification System. The results from supplementary courses are not reflected in these results. All students obtaining a score of 48 or 49 on the final mark, were adjusted to 50 and are reflected in the Final Mark column.