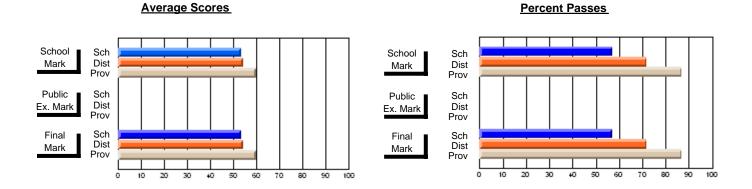

### District 1 - Labrador

#001 - St. Peter's School, Black Tickle

**Subject: Family Studies** 

| # stockents in seconds 4       |                |                          |                          | <b>-</b>               | with                     | <u>nheld for re</u> a    | s <u>ons of cor</u> | ntidential               | ity.                     |
|--------------------------------|----------------|--------------------------|--------------------------|------------------------|--------------------------|--------------------------|---------------------|--------------------------|--------------------------|
| # students in course: 1        | School<br>Mark | School<br>vs<br>District | School<br>vs<br>Province | Public<br>Exam<br>Mark | School<br>vs<br>District | School<br>vs<br>Province | Final<br>Mark       | School<br>vs<br>District | School<br>vs<br>Province |
| <u>Average Score</u><br>School |                |                          |                          |                        |                          |                          |                     |                          |                          |
| District                       | 72.2           | р                        | р                        |                        |                          |                          | 72.2                | р                        | р                        |
| Province                       | 74.3           | Р                        | Р                        |                        |                          |                          | 74.3                | Р                        | Р                        |
| Percent of Passes              |                |                          |                          |                        |                          |                          |                     |                          |                          |
| School                         |                |                          |                          |                        |                          |                          |                     |                          |                          |
| District                       | 89.6           | р                        | р                        |                        |                          |                          | 89.6                | р                        | р                        |
| Province                       | 93.3           |                          |                          |                        |                          |                          | 93.3                |                          |                          |

#### Percent Passes **Average Scores** School Sch School Sch Dist Mark Dist Mark Prov Prov Public Sch Public Sch Dist Ex. Mark Dist Ex. Mark Prov Prov Final Sch Sch Final Dist Prov Dist Mark Mark Prov 50 60 80 90 20 40 70

Modification Time: 4:13:41PM

Modification Date: 1/19/2009

Source: Evaluation & Research

4

<sup>\*</sup> Data from the High School Certification System. The results from supplementary courses are not reflected in these results. All students obtaining a score of 48 or 49 on the final mark, were adjusted to 50 and are reflected in the Final Mark column.