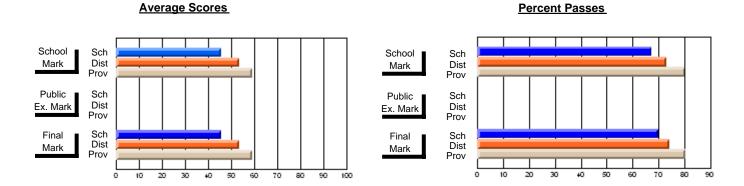

### District 1 - Labrador

#001 - St. Peter's School, Black Tickle

**Subject: Family Studies** 

| H standards in severe at A     |                |                          |                          | <b>-</b>               | with                     | <u>nheld for re</u> a    | sons of cor   | nfidential               | ity.                     |
|--------------------------------|----------------|--------------------------|--------------------------|------------------------|--------------------------|--------------------------|---------------|--------------------------|--------------------------|
| # students in course: 1        | School<br>Mark | School<br>vs<br>District | School<br>vs<br>Province | Public<br>Exam<br>Mark | School<br>vs<br>District | School<br>vs<br>Province | Final<br>Mark | School<br>vs<br>District | School<br>vs<br>Province |
| <u>Average Score</u><br>School |                |                          |                          |                        |                          |                          |               |                          |                          |
| District                       | 65.7           | р                        | q                        |                        |                          |                          | 65.7          | р                        | q                        |
| Province                       | 74.4           | •                        | ·                        |                        |                          |                          | 74.4          |                          |                          |
| Percent of Passes              |                |                          |                          |                        |                          |                          |               |                          |                          |
| School                         |                |                          |                          |                        |                          |                          |               |                          |                          |
| District                       | 79.5           | р                        | р                        |                        |                          |                          | 79.5          | р                        | р                        |
| Province                       | 92.3           |                          |                          |                        |                          |                          | 92.3          |                          |                          |

#### **Average Scores** Percent Passes School Sch School Sch Dist Mark Dist Mark Prov Prov Public Sch Public Sch Dist Ex. Mark Dist Ex. Mark Prov Prov Final Sch Sch Final Dist Prov Dist Mark Mark Prov 10 50 60 70 80 90 20 40

Modification Time: 4:13:41PM

Modification Date: 1/19/2009 Source: Evaluation & Research

<sup>\*</sup> Data from the High School Certification System. The results from supplementary courses are not reflected in these results. All students obtaining a score of 48 or 49 on the final mark, were adjusted to 50 and are reflected in the Final Mark column.