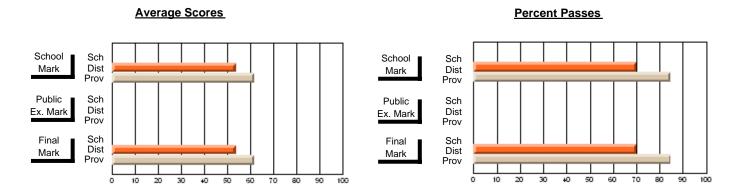

### District 1 - Labrador

#001 - St. Peter's School, Black Tickle

**Subject: Family Studies** 

| # stockents in seconds 4       |                |                          |                          | <b>-</b>               | with                     | <u>nheld for re</u> a    | s <u>ons of cor</u> | ntidential               | ity.                     |
|--------------------------------|----------------|--------------------------|--------------------------|------------------------|--------------------------|--------------------------|---------------------|--------------------------|--------------------------|
| # students in course: 1        | School<br>Mark | School<br>vs<br>District | School<br>vs<br>Province | Public<br>Exam<br>Mark | School<br>vs<br>District | School<br>vs<br>Province | Final<br>Mark       | School<br>vs<br>District | School<br>vs<br>Province |
| <u>Average Score</u><br>School |                |                          |                          |                        |                          |                          |                     |                          |                          |
| District                       | 72.2           | р                        | р                        |                        |                          |                          | 72.2                | р                        | р                        |
| Province                       | 74.3           | Р                        | Р                        |                        |                          |                          | 74.3                | Р                        | Р                        |
| Percent of Passes              |                |                          |                          |                        |                          |                          |                     |                          |                          |
| School                         |                |                          |                          |                        |                          |                          |                     |                          |                          |
| District                       | 89.6           | р                        | р                        |                        |                          |                          | 89.6                | р                        | р                        |
| Province                       | 93.3           |                          |                          |                        |                          |                          | 93.3                |                          |                          |

#### Percent Passes **Average Scores** School Sch School Sch Dist Mark Dist Mark Prov Prov Public Sch Public Sch Dist Ex. Mark Dist Ex. Mark Prov Prov Final Sch Sch Final Dist Prov Dist Mark Mark Prov 50 60 80 90 20 40 70

Modification Time: 4:13:41PM

Modification Date: 1/19/2009

Source: Evaluation & Research

4

<sup>\*</sup> Data from the High School Certification System. The results from supplementary courses are not reflected in these results. All students obtaining a score of 48 or 49 on the final mark, were adjusted to 50 and are reflected in the Final Mark column.