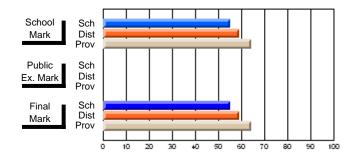

### District 1 - Labrador

#001 - St. Peter's School, Black Tickle

**Subject: Family Studies** 

| # stockents in seconds 4       |                |                          |                          | <b>-</b>               | with                     | <u>nheld for re</u> a    | s <u>ons of cor</u> | ntidential               | ity.                     |
|--------------------------------|----------------|--------------------------|--------------------------|------------------------|--------------------------|--------------------------|---------------------|--------------------------|--------------------------|
| # students in course: 1        | School<br>Mark | School<br>vs<br>District | School<br>vs<br>Province | Public<br>Exam<br>Mark | School<br>vs<br>District | School<br>vs<br>Province | Final<br>Mark       | School<br>vs<br>District | School<br>vs<br>Province |
| <u>Average Score</u><br>School |                |                          |                          |                        |                          |                          |                     |                          |                          |
| District                       | 72.2           | р                        | р                        |                        |                          |                          | 72.2                | р                        | р                        |
| Province                       | 74.3           | Р                        | Р                        |                        |                          |                          | 74.3                | Р                        | Р                        |
| Percent of Passes              |                |                          |                          |                        |                          |                          |                     |                          |                          |
| School                         |                |                          |                          |                        |                          |                          |                     |                          |                          |
| District                       | 89.6           | р                        | р                        |                        |                          |                          | 89.6                | р                        | р                        |
| Province                       | 93.3           |                          |                          |                        |                          |                          | 93.3                |                          |                          |