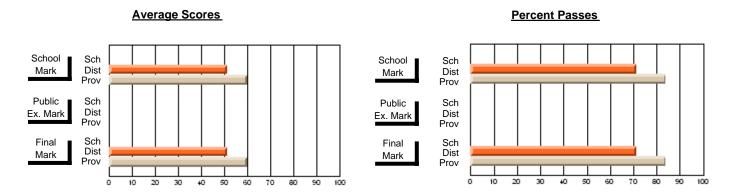

### District 1 - Labrador

#001 - St. Peter's School, Black Tickle

**Subject: Family Studies** 

| H standards in severe at A     |                |                          |                          | <b>-</b>               | with                     | <u>nheld for re</u> a    | sons of cor   | nfidential               | ity.                     |
|--------------------------------|----------------|--------------------------|--------------------------|------------------------|--------------------------|--------------------------|---------------|--------------------------|--------------------------|
| # students in course: 1        | School<br>Mark | School<br>vs<br>District | School<br>vs<br>Province | Public<br>Exam<br>Mark | School<br>vs<br>District | School<br>vs<br>Province | Final<br>Mark | School<br>vs<br>District | School<br>vs<br>Province |
| <u>Average Score</u><br>School |                |                          |                          |                        |                          |                          |               |                          |                          |
| District                       | 65.7           | р                        | q                        |                        |                          |                          | 65.7          | р                        | q                        |
| Province                       | 74.4           | •                        | ·                        |                        |                          |                          | 74.4          |                          |                          |
| Percent of Passes              |                |                          |                          |                        |                          |                          |               |                          |                          |
| School                         |                |                          |                          |                        |                          |                          |               |                          |                          |
| District                       | 79.5           | р                        | р                        |                        |                          |                          | 79.5          | р                        | р                        |
| Province                       | 92.3           |                          |                          |                        |                          |                          | 92.3          |                          |                          |

#### **Average Scores** Percent Passes School Sch School Sch Dist Mark Dist Mark Prov Prov Public Sch Public Sch Dist Ex. Mark Dist Ex. Mark Prov Prov Final Sch Sch Final Dist Prov Dist Mark Mark Prov 10 50 60 70 80 90 20 40

Modification Time: 4:13:41PM

Modification Date: 1/19/2009 Source: Evaluation & Research

<sup>\*</sup> Data from the High School Certification System. The results from supplementary courses are not reflected in these results. All students obtaining a score of 48 or 49 on the final mark, were adjusted to 50 and are reflected in the Final Mark column.