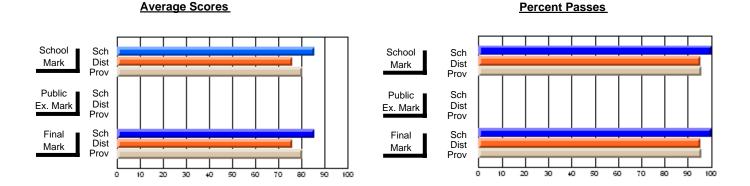

### District 1 - Labrador

#001 - St. Peter's School, Black Tickle

**Subject: Family Studies** 

| H standards in severe at A     |                |                          |                          | <b>-</b>               | with                     | <u>nheld for re</u> a    | sons of cor   | nfidential               | ity.                     |
|--------------------------------|----------------|--------------------------|--------------------------|------------------------|--------------------------|--------------------------|---------------|--------------------------|--------------------------|
| # students in course: 1        | School<br>Mark | School<br>vs<br>District | School<br>vs<br>Province | Public<br>Exam<br>Mark | School<br>vs<br>District | School<br>vs<br>Province | Final<br>Mark | School<br>vs<br>District | School<br>vs<br>Province |
| <u>Average Score</u><br>School |                |                          |                          |                        |                          |                          |               |                          |                          |
| District                       | 65.7           | р                        | q                        |                        |                          |                          | 65.7          | р                        | q                        |
| Province                       | 74.4           | •                        | ·                        |                        |                          |                          | 74.4          |                          |                          |
| Percent of Passes              |                |                          |                          |                        |                          |                          |               |                          |                          |
| School                         |                |                          |                          |                        |                          |                          |               |                          |                          |
| District                       | 79.5           | р                        | р                        |                        |                          |                          | 79.5          | р                        | р                        |
| Province                       | 92.3           |                          |                          |                        |                          |                          | 92.3          |                          |                          |

Modification Time: 4:13:41PM

Modification Date: 1/19/2009 Source: Evaluation & Research

<sup>\*</sup> Data from the High School Certification System. The results from supplementary courses are not reflected in these results. All students obtaining a score of 48 or 49 on the final mark, were adjusted to 50 and are reflected in the Final Mark column.