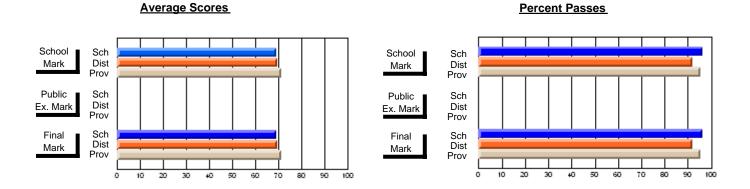

### District 1 - Labrador

#001 - St. Peter's School, Black Tickle

**Subject: Enterprise Education** 

| , , , , , , , , , , , , , , , , , , ,  |                |                          |                          |                        | with                     | <u>nheld for re</u> a    | sons of cor   | nfidential               | ity.                     |
|----------------------------------------|----------------|--------------------------|--------------------------|------------------------|--------------------------|--------------------------|---------------|--------------------------|--------------------------|
| # students in course: 1  Average Score | School<br>Mark | School<br>vs<br>District | School<br>vs<br>Province | Public<br>Exam<br>Mark | School<br>vs<br>District | School<br>vs<br>Province | Final<br>Mark | School<br>vs<br>District | School<br>vs<br>Province |
| School                                 |                |                          |                          |                        |                          |                          |               |                          |                          |
| District                               | 58.0           | р                        | q                        |                        |                          |                          | 58.0          | р                        | q                        |
| Province                               | 66.0           |                          |                          |                        |                          |                          | 66.0          |                          |                          |
| Percent of Passes                      |                |                          |                          |                        |                          |                          |               |                          |                          |
| School                                 |                |                          |                          |                        |                          |                          |               |                          |                          |
| District                               | 100.0          | р                        | р                        |                        |                          |                          | 100.0         | р                        | р                        |
| Province                               | 88.4           |                          |                          |                        |                          |                          | 88.4          |                          |                          |

#### Percent Passes **Average Scores** School Sch School Sch Mark Dist Dist Mark Prov Prov Public Sch Public Sch Dist Ex. Mark Dist Ex. Mark Prov Prov Final Sch Sch Final Dist Prov Dist Mark Mark Prov 50 60 70 80 90 20 30 40

Modification Time: 4:13:41PM

Modification Date: 1/19/2009 Source: Evaluation & Research 1

<sup>\*</sup> Data from the High School Certification System. The results from supplementary courses are not reflected in these results. All students obtaining a score of 48 or 49 on the final mark, were adjusted to 50 and are reflected in the Final Mark column.