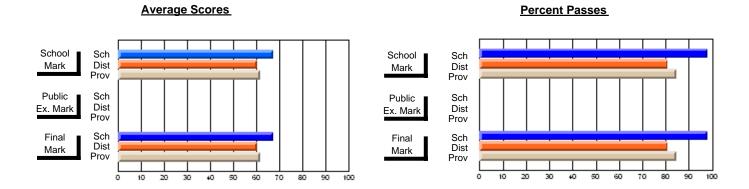

### District 1 - Labrador

#001 - St. Peter's School, Black Tickle

**Subject: Family Studies** 

| H standards in severe at A     |                |                          |                          | <b>-</b>               | with                     | <u>nheld for re</u> a    | sons of cor   | nfidential               | ity.                     |
|--------------------------------|----------------|--------------------------|--------------------------|------------------------|--------------------------|--------------------------|---------------|--------------------------|--------------------------|
| # students in course: 1        | School<br>Mark | School<br>vs<br>District | School<br>vs<br>Province | Public<br>Exam<br>Mark | School<br>vs<br>District | School<br>vs<br>Province | Final<br>Mark | School<br>vs<br>District | School<br>vs<br>Province |
| <u>Average Score</u><br>School |                |                          |                          |                        |                          |                          |               |                          |                          |
| District                       | 65.7           | р                        | q                        |                        |                          |                          | 65.7          | р                        | q                        |
| Province                       | 74.4           | •                        | ·                        |                        |                          |                          | 74.4          |                          |                          |
| Percent of Passes              |                |                          |                          |                        |                          |                          |               |                          |                          |
| School                         |                |                          |                          |                        |                          |                          |               |                          |                          |
| District                       | 79.5           | р                        | р                        |                        |                          |                          | 79.5          | р                        | р                        |
| Province                       | 92.3           |                          |                          |                        |                          |                          | 92.3          |                          |                          |

#### **Average Scores** Percent Passes School Sch School Sch Dist Mark Dist Mark Prov Prov Public Sch Public Sch Dist Ex. Mark Dist Ex. Mark Prov Prov Final Sch Sch Final Dist Prov Dist Mark Mark Prov 10 50 60 70 80 90 20 40

Modification Time: 4:13:41PM

Modification Date: 1/19/2009 Source: Evaluation & Research

<sup>\*</sup> Data from the High School Certification System. The results from supplementary courses are not reflected in these results. All students obtaining a score of 48 or 49 on the final mark, were adjusted to 50 and are reflected in the Final Mark column.