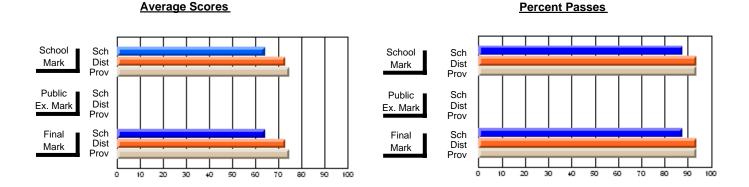

### District 1 - Labrador

#001 - St. Peter's School, Black Tickle

**Subject: Family Studies** 

| # students in course: 9 | School<br>Mark | School<br>vs<br>District | School<br>vs<br>Province | Public<br>Exam<br>Mark | School<br>vs<br>District | School<br>vs<br>Province | Final<br>Mark | School<br>vs<br>District | School<br>vs<br>Province |
|-------------------------|----------------|--------------------------|--------------------------|------------------------|--------------------------|--------------------------|---------------|--------------------------|--------------------------|
| Average Score           | Wark           | District                 | 1 TOVINCE                | Mark                   | District                 | FIOVILICE                | Mark          | District                 | FIOVILICE                |
| School                  | 90.7           |                          |                          |                        |                          |                          | 90.7          |                          |                          |
| District                | 77.0           | р                        | р                        |                        |                          |                          | 77.0          | р                        | р                        |
| Province                | 74.7           |                          |                          |                        |                          |                          | 74.7          |                          |                          |
| Percent of Passes       |                |                          |                          |                        |                          |                          |               |                          |                          |
| School                  | 100.0          |                          |                          |                        |                          |                          | 100.0         |                          |                          |
| District                | 95.9           | р                        | р                        |                        |                          |                          | 95.9          | р                        | р                        |
| Province                | 93.4           |                          |                          |                        |                          |                          | 93.5          |                          |                          |

Modification Time: 4:13:41PM

Modification Date: 1/19/2009 Source: Evaluation & Research

3

<sup>\*</sup> Data from the High School Certification System. The results from supplementary courses are not reflected in these results. All students obtaining a score of 48 or 49 on the final mark, were adjusted to 50 and are reflected in the Final Mark column.