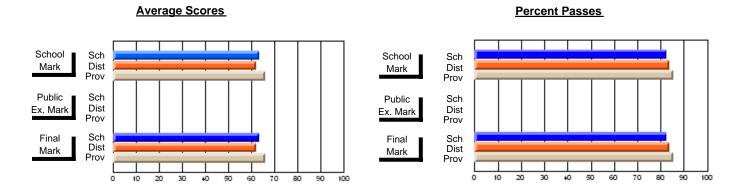

### District 1 - Labrador

#001 - St. Peter's School, Black Tickle

**Subject: Enterprise Education** 

| , , , , , , , , , , , , , , , , , , ,  |                |                          |                          |                        | with                     | <u>nheld for re</u> a    | sons of cor   | nfidential               | ity.                     |
|----------------------------------------|----------------|--------------------------|--------------------------|------------------------|--------------------------|--------------------------|---------------|--------------------------|--------------------------|
| # students in course: 1  Average Score | School<br>Mark | School<br>vs<br>District | School<br>vs<br>Province | Public<br>Exam<br>Mark | School<br>vs<br>District | School<br>vs<br>Province | Final<br>Mark | School<br>vs<br>District | School<br>vs<br>Province |
| School                                 |                |                          |                          |                        |                          |                          |               |                          |                          |
| District                               | 58.0           | р                        | q                        |                        |                          |                          | 58.0          | р                        | q                        |
| Province                               | 66.0           |                          |                          |                        |                          |                          | 66.0          |                          |                          |
| Percent of Passes                      |                |                          |                          |                        |                          |                          |               |                          |                          |
| School                                 |                |                          |                          |                        |                          |                          |               |                          |                          |
| District                               | 100.0          | р                        | р                        |                        |                          |                          | 100.0         | р                        | р                        |
| Province                               | 88.4           |                          |                          |                        |                          |                          | 88.4          |                          |                          |

#### Percent Passes **Average Scores** School Sch School Sch Mark Dist Dist Mark Prov Prov Public Sch Public Sch Dist Ex. Mark Dist Ex. Mark Prov Prov Final Sch Sch Final Dist Prov Dist Mark Mark Prov 50 60 70 80 90 20 30 40

Modification Time: 4:13:41PM

Modification Date: 1/19/2009 Source: Evaluation & Research 1

<sup>\*</sup> Data from the High School Certification System. The results from supplementary courses are not reflected in these results. All students obtaining a score of 48 or 49 on the final mark, were adjusted to 50 and are reflected in the Final Mark column.