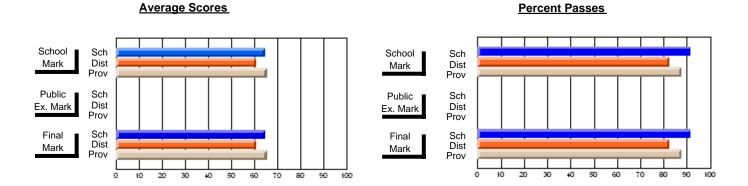

### District 1 - Labrador

#001 - St. Peter's School, Black Tickle

**Subject: Family Studies** 

| # stockents in seconds 4       |                |                          |                          | <b>-</b>               | with                     | <u>nheld for re</u> a    | s <u>ons of cor</u> | ntidential               | ity.                     |
|--------------------------------|----------------|--------------------------|--------------------------|------------------------|--------------------------|--------------------------|---------------------|--------------------------|--------------------------|
| # students in course: 1        | School<br>Mark | School<br>vs<br>District | School<br>vs<br>Province | Public<br>Exam<br>Mark | School<br>vs<br>District | School<br>vs<br>Province | Final<br>Mark       | School<br>vs<br>District | School<br>vs<br>Province |
| <u>Average Score</u><br>School |                |                          |                          |                        |                          |                          |                     |                          |                          |
| District                       | 72.2           | р                        | р                        |                        |                          |                          | 72.2                | р                        | р                        |
| Province                       | 74.3           | Р                        | Р                        |                        |                          |                          | 74.3                | Р                        | Р                        |
| Percent of Passes              |                |                          |                          |                        |                          |                          |                     |                          |                          |
| School                         |                |                          |                          |                        |                          |                          |                     |                          |                          |
| District                       | 89.6           | р                        | р                        |                        |                          |                          | 89.6                | р                        | р                        |
| Province                       | 93.3           |                          |                          |                        |                          |                          | 93.3                |                          |                          |

#### Percent Passes **Average Scores** School Sch School Sch Dist Mark Dist Mark Prov Prov Public Sch Public Sch Dist Ex. Mark Dist Ex. Mark Prov Prov Final Sch Sch Final Dist Prov Dist Mark Mark Prov 50 60 80 90 20 40 70

Modification Time: 4:13:41PM

Modification Date: 1/19/2009

Source: Evaluation & Research

4

<sup>\*</sup> Data from the High School Certification System. The results from supplementary courses are not reflected in these results. All students obtaining a score of 48 or 49 on the final mark, were adjusted to 50 and are reflected in the Final Mark column.