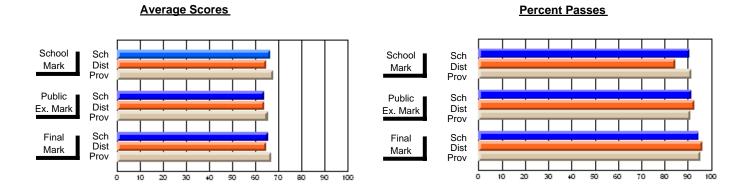

### District 1 - Labrador

#001 - St. Peter's School, Black Tickle

**Subject: Family Studies** 

| # students in course: 9 | School<br>Mark | School<br>vs<br>District | School<br>vs<br>Province | Public<br>Exam<br>Mark | School<br>vs<br>District | School<br>vs<br>Province | Final<br>Mark | School<br>vs<br>District | School<br>vs<br>Province |
|-------------------------|----------------|--------------------------|--------------------------|------------------------|--------------------------|--------------------------|---------------|--------------------------|--------------------------|
| Average Score           | Wark           | District                 | 1 TOVINCE                | Mark                   | District                 | FIOVILICE                | Mark          | District                 | FIOVILICE                |
| School                  | 90.7           |                          |                          |                        |                          |                          | 90.7          |                          |                          |
| District                | 77.0           | р                        | р                        |                        |                          |                          | 77.0          | р                        | р                        |
| Province                | 74.7           |                          |                          |                        |                          |                          | 74.7          |                          |                          |
| Percent of Passes       |                |                          |                          |                        |                          |                          |               |                          |                          |
| School                  | 100.0          |                          |                          |                        |                          |                          | 100.0         |                          |                          |
| District                | 95.9           | р                        | р                        |                        |                          |                          | 95.9          | р                        | р                        |
| Province                | 93.4           |                          |                          |                        |                          |                          | 93.5          |                          |                          |