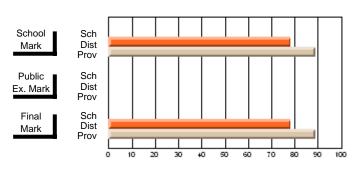

### District 1 - Labrador

#001 - St. Peter's School, Black Tickle

Subject: Guidance

| # students in course: 8 | School<br>Mark | School<br>vs<br>District | School<br>vs<br>Province | Public<br>Exam<br>Mark | School<br>vs<br>District | School<br>vs<br>Province | Final<br>Mark | School<br>vs<br>District | School<br>vs<br>Province |
|-------------------------|----------------|--------------------------|--------------------------|------------------------|--------------------------|--------------------------|---------------|--------------------------|--------------------------|
| Average Score           |                |                          |                          |                        |                          |                          |               |                          |                          |
| School                  | 75.3           |                          |                          |                        |                          |                          | 75.3          |                          |                          |
| District                | 62.4           | p                        | р                        |                        |                          |                          | 62.4          | р                        | р                        |
| Province                | 71.9           |                          |                          |                        |                          |                          | 71.9          |                          |                          |
| Percent of Passes       |                |                          |                          |                        |                          |                          |               |                          |                          |
| School                  | 100.0          |                          |                          |                        |                          |                          | 100.0         |                          |                          |
| District                | 71.5           | р                        | р                        |                        |                          |                          | 71.5          | р                        | р                        |
| Province                | 88.9           |                          |                          |                        |                          |                          | 89.0          |                          |                          |