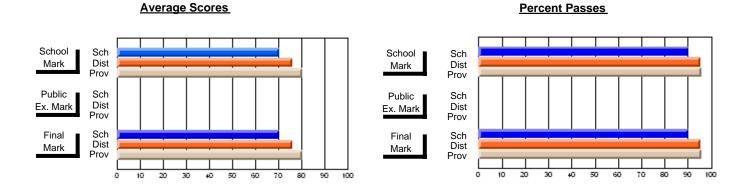

### District 1 - Labrador

#001 - St. Peter's School, Black Tickle

**Subject: Family Studies** 

| # students in course: 9 | School<br>Mark | School<br>vs<br>District | School<br>vs<br>Province | Public<br>Exam<br>Mark | School<br>vs<br>District | School<br>vs<br>Province | Final<br>Mark | School<br>vs<br>District | School<br>vs<br>Province |
|-------------------------|----------------|--------------------------|--------------------------|------------------------|--------------------------|--------------------------|---------------|--------------------------|--------------------------|
| Average Score           | Wark           | District                 | 1 TOVINCE                | Mark                   | District                 | FIOVILICE                | Mark          | District                 | FIOVILICE                |
| School                  | 90.7           |                          |                          |                        |                          |                          | 90.7          |                          |                          |
| District                | 77.0           | р                        | р                        |                        |                          |                          | 77.0          | р                        | р                        |
| Province                | 74.7           |                          |                          |                        |                          |                          | 74.7          |                          |                          |
| Percent of Passes       |                |                          |                          |                        |                          |                          |               |                          |                          |
| School                  | 100.0          |                          |                          |                        |                          |                          | 100.0         |                          |                          |
| District                | 95.9           | р                        | р                        |                        |                          |                          | 95.9          | р                        | р                        |
| Province                | 93.4           |                          |                          |                        |                          |                          | 93.5          |                          |                          |

Modification Time: 4:13:41PM

Modification Date: 1/19/2009 Source: Evaluation & Research

3

<sup>\*</sup> Data from the High School Certification System. The results from supplementary courses are not reflected in these results. All students obtaining a score of 48 or 49 on the final mark, were adjusted to 50 and are reflected in the Final Mark column.