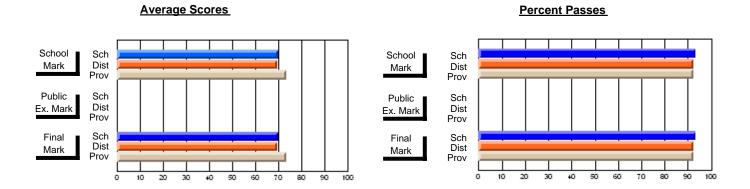

### District 1 - Labrador

#001 - St. Peter's School, Black Tickle

**Subject: Family Studies** 

| # stockents in seconds 4       |                |                          |                          | <b>-</b>               | with                     | <u>nheld for re</u> a    | s <u>ons of cor</u> | ntidential               | ity.                     |
|--------------------------------|----------------|--------------------------|--------------------------|------------------------|--------------------------|--------------------------|---------------------|--------------------------|--------------------------|
| # students in course: 1        | School<br>Mark | School<br>vs<br>District | School<br>vs<br>Province | Public<br>Exam<br>Mark | School<br>vs<br>District | School<br>vs<br>Province | Final<br>Mark       | School<br>vs<br>District | School<br>vs<br>Province |
| <u>Average Score</u><br>School |                |                          |                          |                        |                          |                          |                     |                          |                          |
| District                       | 72.2           | р                        | р                        |                        |                          |                          | 72.2                | р                        | р                        |
| Province                       | 74.3           | Р                        | Р                        |                        |                          |                          | 74.3                | Р                        | Р                        |
| Percent of Passes              |                |                          |                          |                        |                          |                          |                     |                          |                          |
| School                         |                |                          |                          |                        |                          |                          |                     |                          |                          |
| District                       | 89.6           | р                        | р                        |                        |                          |                          | 89.6                | р                        | р                        |
| Province                       | 93.3           |                          |                          |                        |                          |                          | 93.3                |                          |                          |

#### Percent Passes **Average Scores** School Sch School Sch Dist Mark Dist Mark Prov Prov Public Sch Public Sch Dist Ex. Mark Dist Ex. Mark Prov Prov Final Sch Sch Final Dist Prov Dist Mark Mark Prov 50 60 80 90 20 40 70

Modification Time: 4:13:41PM

Modification Date: 1/19/2009

Source: Evaluation & Research

4

<sup>\*</sup> Data from the High School Certification System. The results from supplementary courses are not reflected in these results. All students obtaining a score of 48 or 49 on the final mark, were adjusted to 50 and are reflected in the Final Mark column.