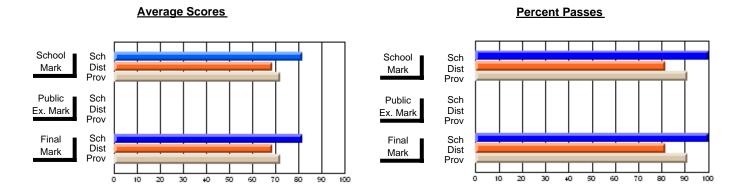

### District 1 - Labrador

#001 - St. Peter's School, Black Tickle

Subject: Guidance

| # students in course: 8 | School<br>Mark | School<br>vs<br>District | School<br>vs<br>Province | Public<br>Exam<br>Mark | School<br>vs<br>District | School<br>vs<br>Province | Final<br>Mark | School<br>vs<br>District | School<br>vs<br>Province |
|-------------------------|----------------|--------------------------|--------------------------|------------------------|--------------------------|--------------------------|---------------|--------------------------|--------------------------|
| Average Score           |                |                          |                          |                        |                          |                          |               |                          |                          |
| School                  | 75.3           |                          |                          |                        |                          |                          | 75.3          |                          |                          |
| District                | 62.4           | p                        | р                        |                        |                          |                          | 62.4          | р                        | р                        |
| Province                | 71.9           |                          |                          |                        |                          |                          | 71.9          |                          |                          |
| Percent of Passes       |                |                          |                          |                        |                          |                          |               |                          |                          |
| School                  | 100.0          |                          |                          |                        |                          |                          | 100.0         |                          |                          |
| District                | 71.5           | р                        | р                        |                        |                          |                          | 71.5          | р                        | р                        |
| Province                | 88.9           |                          |                          |                        |                          |                          | 89.0          |                          |                          |

Modification Time: 4:13:41PM

Modification Date: 1/19/2009

Source: Evaluation & Research

<sup>\*</sup> Data from the High School Certification System. The results from supplementary courses are not reflected in these results. All students obtaining a score of 48 or 49 on the final mark, were adjusted to 50 and are reflected in the Final Mark column.