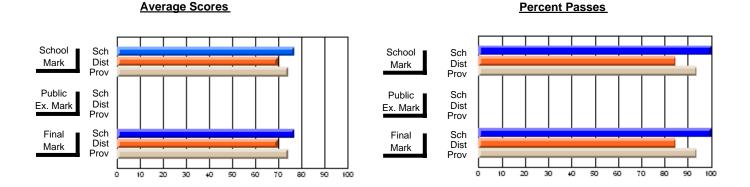

### District 1 - Labrador

#001 - St. Peter's School, Black Tickle

**Subject: Family Studies** 

| # stockents in seconds 4       |                |                          |                          | <b>-</b>               | with                     | <u>nheld for re</u> a    | s <u>ons of cor</u> | ntidential               | ity.                     |
|--------------------------------|----------------|--------------------------|--------------------------|------------------------|--------------------------|--------------------------|---------------------|--------------------------|--------------------------|
| # students in course: 1        | School<br>Mark | School<br>vs<br>District | School<br>vs<br>Province | Public<br>Exam<br>Mark | School<br>vs<br>District | School<br>vs<br>Province | Final<br>Mark       | School<br>vs<br>District | School<br>vs<br>Province |
| <u>Average Score</u><br>School |                |                          |                          |                        |                          |                          |                     |                          |                          |
| District                       | 72.2           | р                        | р                        |                        |                          |                          | 72.2                | р                        | р                        |
| Province                       | 74.3           | Р                        | Р                        |                        |                          |                          | 74.3                | Р                        | Р                        |
| Percent of Passes              |                |                          |                          |                        |                          |                          |                     |                          |                          |
| School                         |                |                          |                          |                        |                          |                          |                     |                          |                          |
| District                       | 89.6           | р                        | р                        |                        |                          |                          | 89.6                | р                        | р                        |
| Province                       | 93.3           |                          |                          |                        |                          |                          | 93.3                |                          |                          |

#### Percent Passes **Average Scores** School Sch School Sch Dist Mark Dist Mark Prov Prov Public Sch Public Sch Dist Ex. Mark Dist Ex. Mark Prov Prov Final Sch Sch Final Dist Prov Dist Mark Mark Prov 50 60 80 90 20 40 70

Modification Time: 4:13:41PM

Modification Date: 1/19/2009

Source: Evaluation & Research

4

<sup>\*</sup> Data from the High School Certification System. The results from supplementary courses are not reflected in these results. All students obtaining a score of 48 or 49 on the final mark, were adjusted to 50 and are reflected in the Final Mark column.