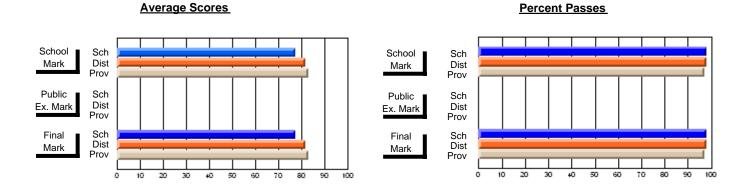

### District 1 - Labrador

#001 - St. Peter's School, Black Tickle

**Subject: Family Studies** 

| H standards in severe at A     |                |                          |                          | <b>-</b>               | with                     | <u>nheld for re</u> a    | sons of cor   | nfidential               | ity.                     |
|--------------------------------|----------------|--------------------------|--------------------------|------------------------|--------------------------|--------------------------|---------------|--------------------------|--------------------------|
| # students in course: 1        | School<br>Mark | School<br>vs<br>District | School<br>vs<br>Province | Public<br>Exam<br>Mark | School<br>vs<br>District | School<br>vs<br>Province | Final<br>Mark | School<br>vs<br>District | School<br>vs<br>Province |
| <u>Average Score</u><br>School |                |                          |                          |                        |                          |                          |               |                          |                          |
| District                       | 65.7           | р                        | q                        |                        |                          |                          | 65.7          | р                        | q                        |
| Province                       | 74.4           | •                        | ·                        |                        |                          |                          | 74.4          |                          |                          |
| Percent of Passes              |                |                          |                          |                        |                          |                          |               |                          |                          |
| School                         |                |                          |                          |                        |                          |                          |               |                          |                          |
| District                       | 79.5           | р                        | р                        |                        |                          |                          | 79.5          | р                        | р                        |
| Province                       | 92.3           |                          |                          |                        |                          |                          | 92.3          |                          |                          |

#### **Average Scores** Percent Passes School Sch School Sch Dist Mark Dist Mark Prov Prov Public Sch Public Sch Dist Ex. Mark Dist Ex. Mark Prov Prov Final Sch Sch Final Dist Prov Dist Mark Mark Prov 10 50 60 70 80 90 20 40

Modification Time: 4:13:41PM

Modification Date: 1/19/2009 Source: Evaluation & Research

<sup>\*</sup> Data from the High School Certification System. The results from supplementary courses are not reflected in these results. All students obtaining a score of 48 or 49 on the final mark, were adjusted to 50 and are reflected in the Final Mark column.