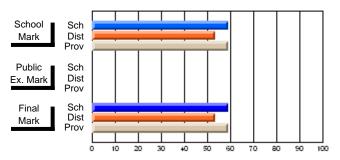

### District 1 - Labrador

#001 - St. Peter's School, Black Tickle

**Subject: Family Studies** 

| # stockents in seconds 4       |                |                          |                          | <b>-</b>               | with                     | <u>nheld for re</u> a    | s <u>ons of cor</u> | ntidential               | ity.                     |
|--------------------------------|----------------|--------------------------|--------------------------|------------------------|--------------------------|--------------------------|---------------------|--------------------------|--------------------------|
| # students in course: 1        | School<br>Mark | School<br>vs<br>District | School<br>vs<br>Province | Public<br>Exam<br>Mark | School<br>vs<br>District | School<br>vs<br>Province | Final<br>Mark       | School<br>vs<br>District | School<br>vs<br>Province |
| <u>Average Score</u><br>School |                |                          |                          |                        |                          |                          |                     |                          |                          |
| District                       | 72.2           | р                        | р                        |                        |                          |                          | 72.2                | р                        | р                        |
| Province                       | 74.3           | Р                        | Р                        |                        |                          |                          | 74.3                | Р                        | Р                        |
| Percent of Passes              |                |                          |                          |                        |                          |                          |                     |                          |                          |
| School                         |                |                          |                          |                        |                          |                          |                     |                          |                          |
| District                       | 89.6           | р                        | р                        |                        |                          |                          | 89.6                | р                        | р                        |
| Province                       | 93.3           |                          |                          |                        |                          |                          | 93.3                |                          |                          |

#### Percent Passes **Average Scores** School Sch School Sch Dist Mark Dist Mark Prov Prov Public Sch Public Sch Dist Ex. Mark Dist Ex. Mark Prov Prov Final Sch Sch Final Dist Prov Dist Mark Mark Prov 50 60 80 90 20 40 70

Modification Time: 4:13:41PM

Modification Date: 1/19/2009

Source: Evaluation & Research

4

<sup>\*</sup> Data from the High School Certification System. The results from supplementary courses are not reflected in these results. All students obtaining a score of 48 or 49 on the final mark, were adjusted to 50 and are reflected in the Final Mark column.