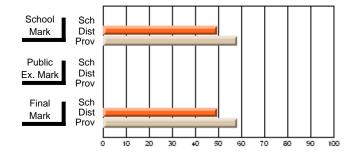

### District 1 - Labrador

#001 - St. Peter's School, Black Tickle

**Subject: Family Studies** 

| H standards in severe at A     |                |                          |                          | <b>-</b>               | with                     | <u>nheld for re</u> a    | sons of cor   | nfidential               | ity.                     |
|--------------------------------|----------------|--------------------------|--------------------------|------------------------|--------------------------|--------------------------|---------------|--------------------------|--------------------------|
| # students in course: 1        | School<br>Mark | School<br>vs<br>District | School<br>vs<br>Province | Public<br>Exam<br>Mark | School<br>vs<br>District | School<br>vs<br>Province | Final<br>Mark | School<br>vs<br>District | School<br>vs<br>Province |
| <u>Average Score</u><br>School |                |                          |                          |                        |                          |                          |               |                          |                          |
| District                       | 65.7           | р                        | q                        |                        |                          |                          | 65.7          | р                        | q                        |
| Province                       | 74.4           | •                        | ·                        |                        |                          |                          | 74.4          |                          |                          |
| Percent of Passes              |                |                          |                          |                        |                          |                          |               |                          |                          |
| School                         |                |                          |                          |                        |                          |                          |               |                          |                          |
| District                       | 79.5           | р                        | р                        |                        |                          |                          | 79.5          | р                        | р                        |
| Province                       | 92.3           |                          |                          |                        |                          |                          | 92.3          |                          |                          |

#### **Average Scores** Percent Passes School Sch School Sch Dist Mark Dist Mark Prov Prov Public Sch Public Sch Dist Ex. Mark Dist Ex. Mark Prov Prov Final Sch Sch Final Dist Prov Dist Mark Mark Prov 10 50 60 70 80 90 20 40

Modification Time: 4:13:41PM

Modification Date: 1/19/2009 Source: Evaluation & Research

<sup>\*</sup> Data from the High School Certification System. The results from supplementary courses are not reflected in these results. All students obtaining a score of 48 or 49 on the final mark, were adjusted to 50 and are reflected in the Final Mark column.