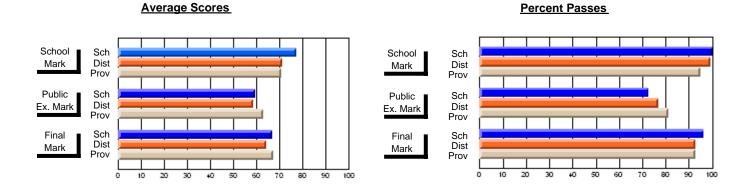

### District 1 - Labrador

#001 - St. Peter's School, Black Tickle

**Subject: Enterprise Education** 

| , , , , , , , , , , , , , , , , , , ,  |                |                          |                          |                        | with                     | <u>nheld for re</u> a    | sons of cor   | nfidential               | ity.                     |
|----------------------------------------|----------------|--------------------------|--------------------------|------------------------|--------------------------|--------------------------|---------------|--------------------------|--------------------------|
| # students in course: 1  Average Score | School<br>Mark | School<br>vs<br>District | School<br>vs<br>Province | Public<br>Exam<br>Mark | School<br>vs<br>District | School<br>vs<br>Province | Final<br>Mark | School<br>vs<br>District | School<br>vs<br>Province |
| School                                 |                |                          |                          |                        |                          |                          |               |                          |                          |
| District                               | 58.0           | р                        | q                        |                        |                          |                          | 58.0          | р                        | q                        |
| Province                               | 66.0           |                          |                          |                        |                          |                          | 66.0          |                          |                          |
| Percent of Passes                      |                |                          |                          |                        |                          |                          |               |                          |                          |
| School                                 |                |                          |                          |                        |                          |                          |               |                          |                          |
| District                               | 100.0          | р                        | р                        |                        |                          |                          | 100.0         | р                        | р                        |
| Province                               | 88.4           |                          |                          |                        |                          |                          | 88.4          |                          |                          |

#### Percent Passes **Average Scores** School Sch School Sch Mark Dist Dist Mark Prov Prov Public Sch Public Sch Dist Ex. Mark Dist Ex. Mark Prov Prov Final Sch Sch Final Dist Prov Dist Mark Mark Prov 50 60 70 80 90 20 30 40

Modification Time: 4:13:41PM

Modification Date: 1/19/2009 Source: Evaluation & Research 1

<sup>\*</sup> Data from the High School Certification System. The results from supplementary courses are not reflected in these results. All students obtaining a score of 48 or 49 on the final mark, were adjusted to 50 and are reflected in the Final Mark column.