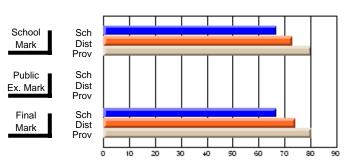

### District 1 - Labrador

#001 - St. Peter's School, Black Tickle

**Subject: Technology Education** 

| # standards in same of                 |                |                          |                          | <b>-</b>               | with                     | <u>nheld for re</u> a    | s <u>ons of cor</u> | nfidential               | ity.                     |
|----------------------------------------|----------------|--------------------------|--------------------------|------------------------|--------------------------|--------------------------|---------------------|--------------------------|--------------------------|
| # students in course: 3  Average Score | School<br>Mark | School<br>vs<br>District | School<br>vs<br>Province | Public<br>Exam<br>Mark | School<br>vs<br>District | School<br>vs<br>Province | Final<br>Mark       | School<br>vs<br>District | School<br>vs<br>Province |
| School                                 |                |                          |                          |                        |                          |                          |                     |                          |                          |
| District                               | 72.8           | q                        | q                        |                        |                          |                          | 72.8                | q                        | q                        |
| Province                               | 74.3           | ·                        | ·                        |                        |                          |                          | 74.3                | ·                        | •                        |
| Percent of Passes                      |                |                          |                          |                        |                          |                          |                     |                          |                          |
| School                                 |                |                          |                          |                        |                          |                          |                     |                          |                          |
| District                               | 84.8           | q                        | q                        |                        |                          |                          | 84.8                | q                        | q                        |
| Province                               | 94.4           |                          |                          |                        |                          |                          | 94.4                |                          |                          |

#### Percent Passes **Average Scores** School Sch School Sch Mark Dist Dist Mark Prov Prov Public Sch Public Sch Dist Ex. Mark Dist Ex. Mark Prov Prov Final Sch Sch Final Dist Prov Dist Mark Mark Prov 50 60 80 90 20 40 70

Modification Time: 4:13:41PM

Modification Date: 1/19/2009

Source: Evaluation & Research

<sup>\*</sup> Data from the High School Certification System. The results from supplementary courses are not reflected in these results. All students obtaining a score of 48 or 49 on the final mark, were adjusted to 50 and are reflected in the Final Mark column.