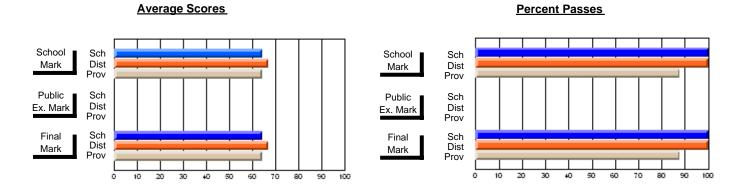

### District 1 - Labrador

#001 - St. Peter's School, Black Tickle

**Subject: Family Studies** 

| # students in course: 9 | School<br>Mark | School<br>vs<br>District | School<br>vs<br>Province | Public<br>Exam<br>Mark | School<br>vs<br>District | School<br>vs<br>Province | Final<br>Mark | School<br>vs<br>District | School<br>vs<br>Province |
|-------------------------|----------------|--------------------------|--------------------------|------------------------|--------------------------|--------------------------|---------------|--------------------------|--------------------------|
| Average Score           | Wark           | District                 | 1 TOVINCE                | Mark                   | District                 | FIOVILICE                | Mark          | District                 | FIOVILICE                |
| School                  | 90.7           |                          |                          |                        |                          |                          | 90.7          |                          |                          |
| District                | 77.0           | р                        | р                        |                        |                          |                          | 77.0          | р                        | р                        |
| Province                | 74.7           |                          |                          |                        |                          |                          | 74.7          |                          |                          |
| Percent of Passes       |                |                          |                          |                        |                          |                          |               |                          |                          |
| School                  | 100.0          |                          |                          |                        |                          |                          | 100.0         |                          |                          |
| District                | 95.9           | р                        | р                        |                        |                          |                          | 95.9          | р                        | р                        |
| Province                | 93.4           |                          |                          |                        |                          |                          | 93.5          |                          |                          |

Modification Time: 4:13:41PM

Modification Date: 1/19/2009 Source: Evaluation & Research

3

<sup>\*</sup> Data from the High School Certification System. The results from supplementary courses are not reflected in these results. All students obtaining a score of 48 or 49 on the final mark, were adjusted to 50 and are reflected in the Final Mark column.