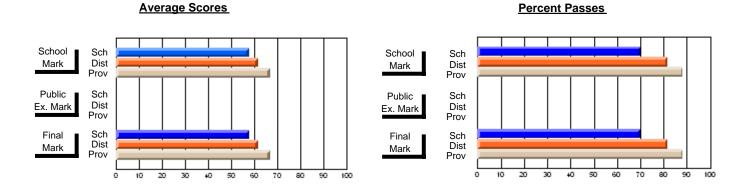

### District 1 - Labrador

#001 - St. Peter's School, Black Tickle

**Subject: Family Studies** 

| # stockents in seconds 4       |                |                          |                          | <b>-</b>               | with                     | <u>nheld for re</u> a    | s <u>ons of cor</u> | ntidential               | ity.                     |
|--------------------------------|----------------|--------------------------|--------------------------|------------------------|--------------------------|--------------------------|---------------------|--------------------------|--------------------------|
| # students in course: 1        | School<br>Mark | School<br>vs<br>District | School<br>vs<br>Province | Public<br>Exam<br>Mark | School<br>vs<br>District | School<br>vs<br>Province | Final<br>Mark       | School<br>vs<br>District | School<br>vs<br>Province |
| <u>Average Score</u><br>School |                |                          |                          |                        |                          |                          |                     |                          |                          |
| District                       | 72.2           | р                        | р                        |                        |                          |                          | 72.2                | р                        | р                        |
| Province                       | 74.3           | Р                        | Р                        |                        |                          |                          | 74.3                | Р                        | Р                        |
| Percent of Passes              |                |                          |                          |                        |                          |                          |                     |                          |                          |
| School                         |                |                          |                          |                        |                          |                          |                     |                          |                          |
| District                       | 89.6           | р                        | р                        |                        |                          |                          | 89.6                | р                        | р                        |
| Province                       | 93.3           |                          |                          |                        |                          |                          | 93.3                |                          |                          |

#### Percent Passes **Average Scores** School Sch School Sch Dist Mark Dist Mark Prov Prov Public Sch Public Sch Dist Ex. Mark Dist Ex. Mark Prov Prov Final Sch Sch Final Dist Prov Dist Mark Mark Prov 50 60 80 90 20 40 70

Modification Time: 4:13:41PM

Modification Date: 1/19/2009

Source: Evaluation & Research

4

<sup>\*</sup> Data from the High School Certification System. The results from supplementary courses are not reflected in these results. All students obtaining a score of 48 or 49 on the final mark, were adjusted to 50 and are reflected in the Final Mark column.