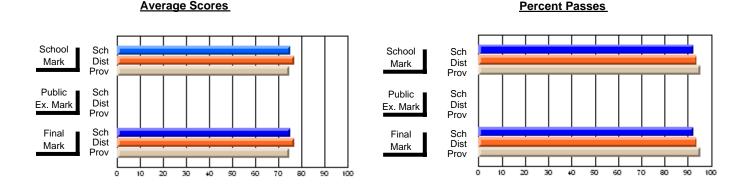

### District 1 - Labrador

#001 - St. Peter's School, Black Tickle

**Subject: Family Studies** 

| # stockents in seconds 4       |                |                          |                          | <b>-</b>               | with                     | <u>nheld for re</u> a    | s <u>ons of cor</u> | ntidential               | ity.                     |
|--------------------------------|----------------|--------------------------|--------------------------|------------------------|--------------------------|--------------------------|---------------------|--------------------------|--------------------------|
| # students in course: 1        | School<br>Mark | School<br>vs<br>District | School<br>vs<br>Province | Public<br>Exam<br>Mark | School<br>vs<br>District | School<br>vs<br>Province | Final<br>Mark       | School<br>vs<br>District | School<br>vs<br>Province |
| <u>Average Score</u><br>School |                |                          |                          |                        |                          |                          |                     |                          |                          |
| District                       | 72.2           | р                        | р                        |                        |                          |                          | 72.2                | р                        | р                        |
| Province                       | 74.3           | Р                        | Р                        |                        |                          |                          | 74.3                | Р                        | Р                        |
| Percent of Passes              |                |                          |                          |                        |                          |                          |                     |                          |                          |
| School                         |                |                          |                          |                        |                          |                          |                     |                          |                          |
| District                       | 89.6           | р                        | р                        |                        |                          |                          | 89.6                | р                        | р                        |
| Province                       | 93.3           |                          |                          |                        |                          |                          | 93.3                |                          |                          |

#### Percent Passes **Average Scores** School Sch School Sch Dist Mark Dist Mark Prov Prov Public Sch Public Sch Dist Ex. Mark Dist Ex. Mark Prov Prov Final Sch Sch Final Dist Prov Dist Mark Mark Prov 50 60 80 90 20 40 70

Modification Time: 4:13:41PM

Modification Date: 1/19/2009

Source: Evaluation & Research

4

<sup>\*</sup> Data from the High School Certification System. The results from supplementary courses are not reflected in these results. All students obtaining a score of 48 or 49 on the final mark, were adjusted to 50 and are reflected in the Final Mark column.