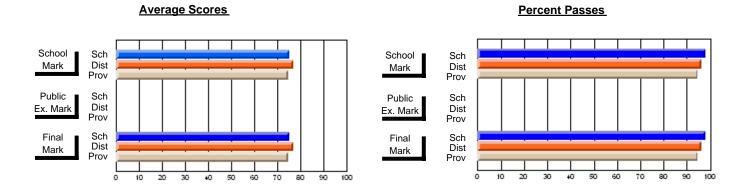

### District 1 - Labrador

#001 - St. Peter's School, Black Tickle

**Subject: Family Studies** 

| H standards in severe at A     |                |                          |                          | <b>-</b>               | with                     | <u>nheld for re</u> a    | sons of cor   | nfidential               | ity.                     |
|--------------------------------|----------------|--------------------------|--------------------------|------------------------|--------------------------|--------------------------|---------------|--------------------------|--------------------------|
| # students in course: 1        | School<br>Mark | School<br>vs<br>District | School<br>vs<br>Province | Public<br>Exam<br>Mark | School<br>vs<br>District | School<br>vs<br>Province | Final<br>Mark | School<br>vs<br>District | School<br>vs<br>Province |
| <u>Average Score</u><br>School |                |                          |                          |                        |                          |                          |               |                          |                          |
| District                       | 65.7           | р                        | q                        |                        |                          |                          | 65.7          | р                        | q                        |
| Province                       | 74.4           | •                        | ·                        |                        |                          |                          | 74.4          |                          |                          |
| Percent of Passes              |                |                          |                          |                        |                          |                          |               |                          |                          |
| School                         |                |                          |                          |                        |                          |                          |               |                          |                          |
| District                       | 79.5           | р                        | р                        |                        |                          |                          | 79.5          | р                        | р                        |
| Province                       | 92.3           |                          |                          |                        |                          |                          | 92.3          |                          |                          |

#### **Average Scores** Percent Passes School Sch School Sch Dist Mark Dist Mark Prov Prov Public Sch Public Sch Dist Ex. Mark Dist Ex. Mark Prov Prov Final Sch Sch Final Dist Prov Dist Mark Mark Prov 10 50 60 70 80 90 20 40

Modification Time: 4:13:41PM

Modification Date: 1/19/2009 Source: Evaluation & Research

<sup>\*</sup> Data from the High School Certification System. The results from supplementary courses are not reflected in these results. All students obtaining a score of 48 or 49 on the final mark, were adjusted to 50 and are reflected in the Final Mark column.