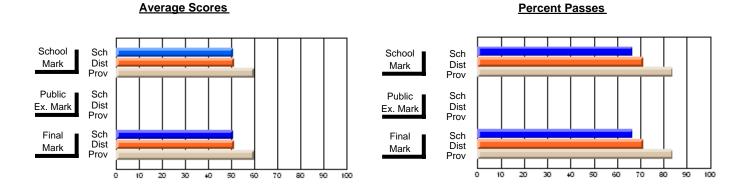

### District 1 - Labrador

#001 - St. Peter's School, Black Tickle

Subject: Guidance

| # students in course: 8 | School<br>Mark | School<br>vs<br>District | School<br>vs<br>Province | Public<br>Exam<br>Mark | School<br>vs<br>District | School<br>vs<br>Province | Final<br>Mark | School<br>vs<br>District | School<br>vs<br>Province |
|-------------------------|----------------|--------------------------|--------------------------|------------------------|--------------------------|--------------------------|---------------|--------------------------|--------------------------|
| Average Score           |                |                          |                          |                        |                          |                          |               |                          |                          |
| School                  | 75.3           |                          |                          |                        |                          |                          | 75.3          |                          |                          |
| District                | 62.4           | p                        | р                        |                        |                          |                          | 62.4          | р                        | р                        |
| Province                | 71.9           |                          |                          |                        |                          |                          | 71.9          |                          |                          |
| Percent of Passes       |                |                          |                          |                        |                          |                          |               |                          |                          |
| School                  | 100.0          |                          |                          |                        |                          |                          | 100.0         |                          |                          |
| District                | 71.5           | р                        | р                        |                        |                          |                          | 71.5          | р                        | р                        |
| Province                | 88.9           |                          |                          |                        |                          |                          | 89.0          |                          |                          |

Modification Time: 4:13:41PM

Modification Date: 1/19/2009

Source: Evaluation & Research

<sup>\*</sup> Data from the High School Certification System. The results from supplementary courses are not reflected in these results. All students obtaining a score of 48 or 49 on the final mark, were adjusted to 50 and are reflected in the Final Mark column.