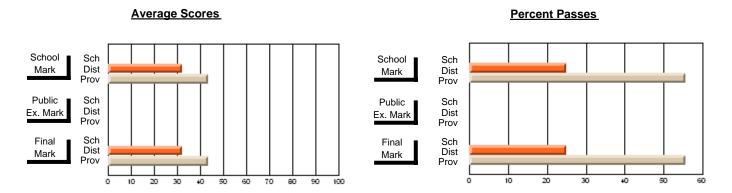

### District 1 - Labrador

#001 - St. Peter's School, Black Tickle

**Subject: Enterprise Education** 

| , , , , , , , , , , , , , , , , , , ,  |                |                          |                          |                        | with                     | <u>nheld for re</u> a    | sons of cor   | nfidential               | ity.                     |
|----------------------------------------|----------------|--------------------------|--------------------------|------------------------|--------------------------|--------------------------|---------------|--------------------------|--------------------------|
| # students in course: 1  Average Score | School<br>Mark | School<br>vs<br>District | School<br>vs<br>Province | Public<br>Exam<br>Mark | School<br>vs<br>District | School<br>vs<br>Province | Final<br>Mark | School<br>vs<br>District | School<br>vs<br>Province |
| School                                 |                |                          |                          |                        |                          |                          |               |                          |                          |
| District                               | 58.0           | р                        | q                        |                        |                          |                          | 58.0          | р                        | q                        |
| Province                               | 66.0           |                          |                          |                        |                          |                          | 66.0          |                          |                          |
| Percent of Passes                      |                |                          |                          |                        |                          |                          |               |                          |                          |
| School                                 |                |                          |                          |                        |                          |                          |               |                          |                          |
| District                               | 100.0          | р                        | р                        |                        |                          |                          | 100.0         | р                        | р                        |
| Province                               | 88.4           |                          |                          |                        |                          |                          | 88.4          |                          |                          |

#### Percent Passes **Average Scores** School Sch School Sch Mark Dist Dist Mark Prov Prov Public Sch Public Sch Dist Ex. Mark Dist Ex. Mark Prov Prov Final Sch Sch Final Dist Prov Dist Mark Mark Prov 50 60 70 80 90 20 30 40

Modification Time: 4:13:41PM

Modification Date: 1/19/2009 Source: Evaluation & Research 1

<sup>\*</sup> Data from the High School Certification System. The results from supplementary courses are not reflected in these results. All students obtaining a score of 48 or 49 on the final mark, were adjusted to 50 and are reflected in the Final Mark column.