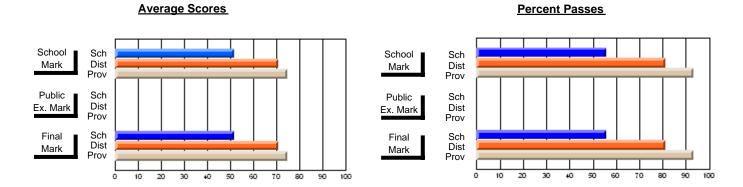

### District 1 - Labrador

#001 - St. Peter's School, Black Tickle

**Subject: Family Studies** 

| H standards in severe at A     |                |                          |                          | <b>-</b>               | with                     | <u>nheld for re</u> a    | sons of cor   | nfidential               | ity.                     |
|--------------------------------|----------------|--------------------------|--------------------------|------------------------|--------------------------|--------------------------|---------------|--------------------------|--------------------------|
| # students in course: 1        | School<br>Mark | School<br>vs<br>District | School<br>vs<br>Province | Public<br>Exam<br>Mark | School<br>vs<br>District | School<br>vs<br>Province | Final<br>Mark | School<br>vs<br>District | School<br>vs<br>Province |
| <u>Average Score</u><br>School |                |                          |                          |                        |                          |                          |               |                          |                          |
| District                       | 65.7           | р                        | q                        |                        |                          |                          | 65.7          | р                        | q                        |
| Province                       | 74.4           | •                        | ·                        |                        |                          |                          | 74.4          |                          |                          |
| Percent of Passes              |                |                          |                          |                        |                          |                          |               |                          |                          |
| School                         |                |                          |                          |                        |                          |                          |               |                          |                          |
| District                       | 79.5           | р                        | р                        |                        |                          |                          | 79.5          | р                        | р                        |
| Province                       | 92.3           |                          |                          |                        |                          |                          | 92.3          |                          |                          |

#### **Average Scores** Percent Passes School Sch School Sch Dist Mark Dist Mark Prov Prov Public Sch Public Sch Dist Ex. Mark Dist Ex. Mark Prov Prov Final Sch Sch Final Dist Prov Dist Mark Mark Prov 10 50 60 70 80 90 20 40

Modification Time: 4:13:41PM

Modification Date: 1/19/2009 Source: Evaluation & Research

<sup>\*</sup> Data from the High School Certification System. The results from supplementary courses are not reflected in these results. All students obtaining a score of 48 or 49 on the final mark, were adjusted to 50 and are reflected in the Final Mark column.