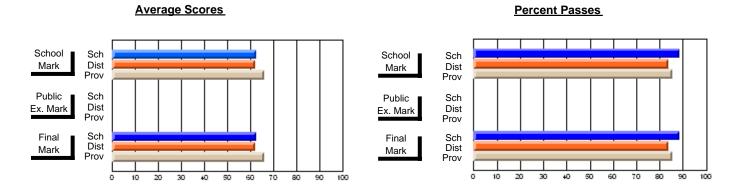

### District 1 - Labrador

#001 - St. Peter's School, Black Tickle

**Subject: Enterprise Education** 

| , , , , , , , , , , , , , , , , , , ,  |                |                          |                          |                        | with                     | <u>nheld for re</u> a    | sons of cor   | nfidential               | ity.                     |
|----------------------------------------|----------------|--------------------------|--------------------------|------------------------|--------------------------|--------------------------|---------------|--------------------------|--------------------------|
| # students in course: 1  Average Score | School<br>Mark | School<br>vs<br>District | School<br>vs<br>Province | Public<br>Exam<br>Mark | School<br>vs<br>District | School<br>vs<br>Province | Final<br>Mark | School<br>vs<br>District | School<br>vs<br>Province |
| School                                 |                |                          |                          |                        |                          |                          |               |                          |                          |
| District                               | 58.0           | р                        | q                        |                        |                          |                          | 58.0          | р                        | q                        |
| Province                               | 66.0           |                          |                          |                        |                          |                          | 66.0          |                          |                          |
| Percent of Passes                      |                |                          |                          |                        |                          |                          |               |                          |                          |
| School                                 |                |                          |                          |                        |                          |                          |               |                          |                          |
| District                               | 100.0          | р                        | р                        |                        |                          |                          | 100.0         | р                        | р                        |
| Province                               | 88.4           |                          |                          |                        |                          |                          | 88.4          |                          |                          |

#### Percent Passes **Average Scores** School Sch School Sch Mark Dist Dist Mark Prov Prov Public Sch Public Sch Dist Ex. Mark Dist Ex. Mark Prov Prov Final Sch Sch Final Dist Prov Dist Mark Mark Prov 50 60 70 80 90 20 30 40

Modification Time: 4:13:41PM

Modification Date: 1/19/2009 Source: Evaluation & Research 1

<sup>\*</sup> Data from the High School Certification System. The results from supplementary courses are not reflected in these results. All students obtaining a score of 48 or 49 on the final mark, were adjusted to 50 and are reflected in the Final Mark column.