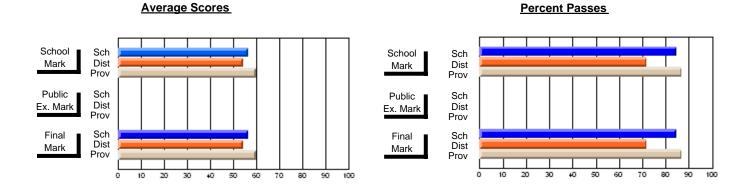

### District 1 - Labrador

#001 - St. Peter's School, Black Tickle

**Subject: Family Studies** 

| # stockents in seconds 4       |                |                          |                          | <b>-</b>               | with                     | <u>nheld for re</u> a    | s <u>ons of cor</u> | ntidential               | ity.                     |
|--------------------------------|----------------|--------------------------|--------------------------|------------------------|--------------------------|--------------------------|---------------------|--------------------------|--------------------------|
| # students in course: 1        | School<br>Mark | School<br>vs<br>District | School<br>vs<br>Province | Public<br>Exam<br>Mark | School<br>vs<br>District | School<br>vs<br>Province | Final<br>Mark       | School<br>vs<br>District | School<br>vs<br>Province |
| <u>Average Score</u><br>School |                |                          |                          |                        |                          |                          |                     |                          |                          |
| District                       | 72.2           | р                        | р                        |                        |                          |                          | 72.2                | р                        | р                        |
| Province                       | 74.3           | Р                        | Р                        |                        |                          |                          | 74.3                | Р                        | Р                        |
| Percent of Passes              |                |                          |                          |                        |                          |                          |                     |                          |                          |
| School                         |                |                          |                          |                        |                          |                          |                     |                          |                          |
| District                       | 89.6           | р                        | р                        |                        |                          |                          | 89.6                | р                        | р                        |
| Province                       | 93.3           |                          |                          |                        |                          |                          | 93.3                |                          |                          |

#### Percent Passes **Average Scores** School Sch School Sch Dist Mark Dist Mark Prov Prov Public Sch Public Sch Dist Ex. Mark Dist Ex. Mark Prov Prov Final Sch Sch Final Dist Prov Dist Mark Mark Prov 50 60 80 90 20 40 70

Modification Time: 4:13:41PM

Modification Date: 1/19/2009

Source: Evaluation & Research

4

<sup>\*</sup> Data from the High School Certification System. The results from supplementary courses are not reflected in these results. All students obtaining a score of 48 or 49 on the final mark, were adjusted to 50 and are reflected in the Final Mark column.