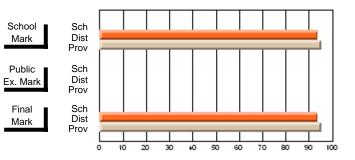

### District 1 - Labrador

#001 - St. Peter's School, Black Tickle

**Subject: Family Studies** 

| # students in course: 9 | School<br>Mark | School<br>vs<br>District | School<br>vs<br>Province | Public<br>Exam<br>Mark | School<br>vs<br>District | School<br>vs<br>Province | Final<br>Mark | School<br>vs<br>District | School<br>vs<br>Province |
|-------------------------|----------------|--------------------------|--------------------------|------------------------|--------------------------|--------------------------|---------------|--------------------------|--------------------------|
| Average Score           | Wark           | District                 | 1 TOVINCE                | Mark                   | District                 | FIOVILICE                | Mark          | District                 | FIOVILICE                |
| School                  | 90.7           |                          |                          |                        |                          |                          | 90.7          |                          |                          |
| District                | 77.0           | р                        | р                        |                        |                          |                          | 77.0          | р                        | р                        |
| Province                | 74.7           |                          |                          |                        |                          |                          | 74.7          |                          |                          |
| Percent of Passes       |                |                          |                          |                        |                          |                          |               |                          |                          |
| School                  | 100.0          |                          |                          |                        |                          |                          | 100.0         |                          |                          |
| District                | 95.9           | р                        | р                        |                        |                          |                          | 95.9          | р                        | р                        |
| Province                | 93.4           |                          |                          |                        |                          |                          | 93.5          |                          |                          |

Modification Time: 4:13:41PM

Modification Date: 1/19/2009 Source: Evaluation & Research

3

<sup>\*</sup> Data from the High School Certification System. The results from supplementary courses are not reflected in these results. All students obtaining a score of 48 or 49 on the final mark, were adjusted to 50 and are reflected in the Final Mark column.