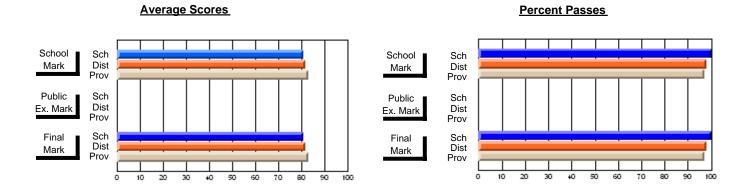

### District 1 - Labrador

#001 - St. Peter's School, Black Tickle

**Subject: Family Studies** 

| # students in course: 9 | School<br>Mark | School<br>vs<br>District | School<br>vs<br>Province | Public<br>Exam<br>Mark | School<br>vs<br>District | School<br>vs<br>Province | Final<br>Mark | School<br>vs<br>District | School<br>vs<br>Province |
|-------------------------|----------------|--------------------------|--------------------------|------------------------|--------------------------|--------------------------|---------------|--------------------------|--------------------------|
| Average Score           | Wark           | District                 | 1 TOVINCE                | Mark                   | District                 | FIOVILICE                | Mark          | District                 | FIOVILICE                |
| School                  | 90.7           |                          |                          |                        |                          |                          | 90.7          |                          |                          |
| District                | 77.0           | р                        | р                        |                        |                          |                          | 77.0          | р                        | р                        |
| Province                | 74.7           |                          |                          |                        |                          |                          | 74.7          |                          |                          |
| Percent of Passes       |                |                          |                          |                        |                          |                          |               |                          |                          |
| School                  | 100.0          |                          |                          |                        |                          |                          | 100.0         |                          |                          |
| District                | 95.9           | р                        | р                        |                        |                          |                          | 95.9          | р                        | р                        |
| Province                | 93.4           |                          |                          |                        |                          |                          | 93.5          |                          |                          |

Modification Time: 4:13:41PM

Modification Date: 1/19/2009 Source: Evaluation & Research

3

<sup>\*</sup> Data from the High School Certification System. The results from supplementary courses are not reflected in these results. All students obtaining a score of 48 or 49 on the final mark, were adjusted to 50 and are reflected in the Final Mark column.