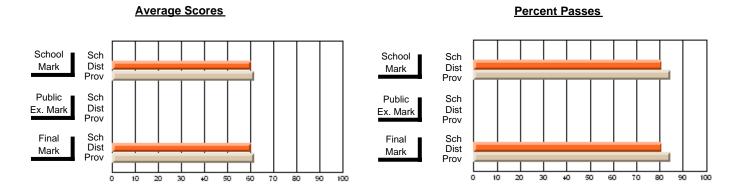

### District 1 - Labrador

#001 - St. Peter's School, Black Tickle

**Subject: Family Studies** 

| # students in course: 9 | School<br>Mark | School<br>vs<br>District | School<br>vs<br>Province | Public<br>Exam<br>Mark | School<br>vs<br>District | School<br>vs<br>Province | Final<br>Mark | School<br>vs<br>District | School<br>vs<br>Province |
|-------------------------|----------------|--------------------------|--------------------------|------------------------|--------------------------|--------------------------|---------------|--------------------------|--------------------------|
| Average Score           | Wark           | District                 | 1 TOVINCE                | Mark                   | District                 | FIOVILICE                | Mark          | District                 | FIOVILICE                |
| School                  | 90.7           |                          |                          |                        |                          |                          | 90.7          |                          |                          |
| District                | 77.0           | р                        | р                        |                        |                          |                          | 77.0          | р                        | р                        |
| Province                | 74.7           |                          |                          |                        |                          |                          | 74.7          |                          |                          |
| Percent of Passes       |                |                          |                          |                        |                          |                          |               |                          |                          |
| School                  | 100.0          |                          |                          |                        |                          |                          | 100.0         |                          |                          |
| District                | 95.9           | р                        | р                        |                        |                          |                          | 95.9          | р                        | р                        |
| Province                | 93.4           |                          |                          |                        |                          |                          | 93.5          |                          |                          |

Modification Time: 4:13:41PM

Modification Date: 1/19/2009 Source: Evaluation & Research

3

<sup>\*</sup> Data from the High School Certification System. The results from supplementary courses are not reflected in these results. All students obtaining a score of 48 or 49 on the final mark, were adjusted to 50 and are reflected in the Final Mark column.