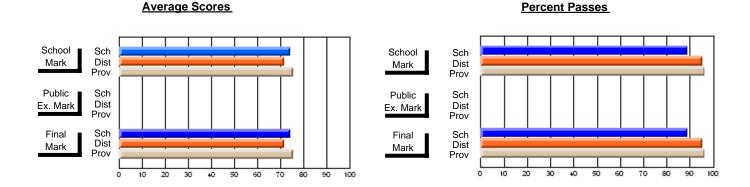

### District 1 - Labrador

#001 - St. Peter's School, Black Tickle

**Subject: Family Studies** 

| H standards in severe at A     |                |                          |                          | <b>-</b>               | with                     | <u>nheld for re</u> a    | sons of cor   | nfidential               | ity.                     |
|--------------------------------|----------------|--------------------------|--------------------------|------------------------|--------------------------|--------------------------|---------------|--------------------------|--------------------------|
| # students in course: 1        | School<br>Mark | School<br>vs<br>District | School<br>vs<br>Province | Public<br>Exam<br>Mark | School<br>vs<br>District | School<br>vs<br>Province | Final<br>Mark | School<br>vs<br>District | School<br>vs<br>Province |
| <u>Average Score</u><br>School |                |                          |                          |                        |                          |                          |               |                          |                          |
| District                       | 65.7           | р                        | q                        |                        |                          |                          | 65.7          | р                        | q                        |
| Province                       | 74.4           | •                        | ·                        |                        |                          |                          | 74.4          |                          |                          |
| Percent of Passes              |                |                          |                          |                        |                          |                          |               |                          |                          |
| School                         |                |                          |                          |                        |                          |                          |               |                          |                          |
| District                       | 79.5           | р                        | р                        |                        |                          |                          | 79.5          | р                        | р                        |
| Province                       | 92.3           |                          |                          |                        |                          |                          | 92.3          |                          |                          |

#### **Average Scores** Percent Passes School Sch School Sch Dist Mark Dist Mark Prov Prov Public Sch Public Sch Dist Ex. Mark Dist Ex. Mark Prov Prov Final Sch Sch Final Dist Prov Dist Mark Mark Prov 10 50 60 70 80 90 20 40

Modification Time: 4:13:41PM

Modification Date: 1/19/2009 Source: Evaluation & Research

<sup>\*</sup> Data from the High School Certification System. The results from supplementary courses are not reflected in these results. All students obtaining a score of 48 or 49 on the final mark, were adjusted to 50 and are reflected in the Final Mark column.