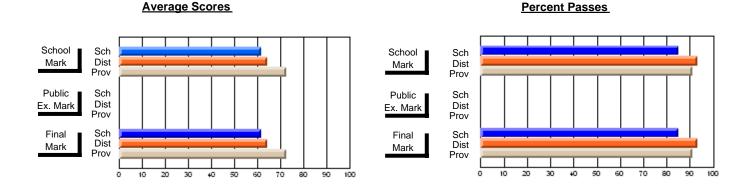

### District 1 - Labrador

#001 - St. Peter's School, Black Tickle

**Subject: Enterprise Education** 

| , , , , , , , , , , , , , , , , , , ,  |                |                          |                          |                        | with                     | <u>nheld for re</u> a    | sons of cor   | nfidential               | ity.                     |
|----------------------------------------|----------------|--------------------------|--------------------------|------------------------|--------------------------|--------------------------|---------------|--------------------------|--------------------------|
| # students in course: 1  Average Score | School<br>Mark | School<br>vs<br>District | School<br>vs<br>Province | Public<br>Exam<br>Mark | School<br>vs<br>District | School<br>vs<br>Province | Final<br>Mark | School<br>vs<br>District | School<br>vs<br>Province |
| School                                 |                |                          |                          |                        |                          |                          |               |                          |                          |
| District                               | 58.0           | р                        | q                        |                        |                          |                          | 58.0          | р                        | q                        |
| Province                               | 66.0           |                          |                          |                        |                          |                          | 66.0          |                          |                          |
| Percent of Passes                      |                |                          |                          |                        |                          |                          |               |                          |                          |
| School                                 |                |                          |                          |                        |                          |                          |               |                          |                          |
| District                               | 100.0          | р                        | р                        |                        |                          |                          | 100.0         | р                        | р                        |
| Province                               | 88.4           |                          |                          |                        |                          |                          | 88.4          |                          |                          |

#### Percent Passes **Average Scores** School Sch School Sch Mark Dist Dist Mark Prov Prov Public Sch Public Sch Dist Ex. Mark Dist Ex. Mark Prov Prov Final Sch Sch Final Dist Prov Dist Mark Mark Prov 50 60 70 80 90 20 30 40

Modification Time: 4:13:41PM

Modification Date: 1/19/2009 Source: Evaluation & Research 1

<sup>\*</sup> Data from the High School Certification System. The results from supplementary courses are not reflected in these results. All students obtaining a score of 48 or 49 on the final mark, were adjusted to 50 and are reflected in the Final Mark column.