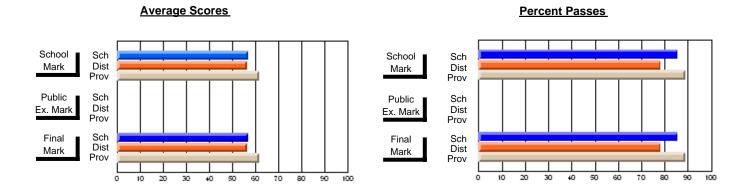

### District 1 - Labrador

#001 - St. Peter's School, Black Tickle

**Subject: Enterprise Education** 

| , , , , , , , , , , , , , , , , , , ,  |                |                          |                          |                        | with                     | <u>nheld for re</u> a    | sons of cor   | nfidential               | ity.                     |
|----------------------------------------|----------------|--------------------------|--------------------------|------------------------|--------------------------|--------------------------|---------------|--------------------------|--------------------------|
| # students in course: 1  Average Score | School<br>Mark | School<br>vs<br>District | School<br>vs<br>Province | Public<br>Exam<br>Mark | School<br>vs<br>District | School<br>vs<br>Province | Final<br>Mark | School<br>vs<br>District | School<br>vs<br>Province |
| School                                 |                |                          |                          |                        |                          |                          |               |                          |                          |
| District                               | 58.0           | р                        | q                        |                        |                          |                          | 58.0          | р                        | q                        |
| Province                               | 66.0           |                          |                          |                        |                          |                          | 66.0          |                          |                          |
| Percent of Passes                      |                |                          |                          |                        |                          |                          |               |                          |                          |
| School                                 |                |                          |                          |                        |                          |                          |               |                          |                          |
| District                               | 100.0          | р                        | р                        |                        |                          |                          | 100.0         | р                        | р                        |
| Province                               | 88.4           |                          |                          |                        |                          |                          | 88.4          |                          |                          |

Modification Time: 4:13:41PM

Modification Date: 1/19/2009 Source: Evaluation & Research 1

<sup>\*</sup> Data from the High School Certification System. The results from supplementary courses are not reflected in these results. All students obtaining a score of 48 or 49 on the final mark, were adjusted to 50 and are reflected in the Final Mark column.