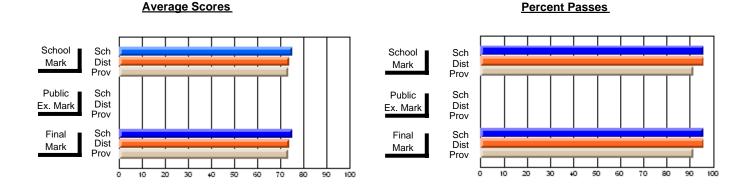

### District 1 - Labrador

#001 - St. Peter's School, Black Tickle

**Subject: Family Studies** 

| # students in course: 9 | School<br>Mark | School<br>vs<br>District | School<br>vs<br>Province | Public<br>Exam<br>Mark | School<br>vs<br>District | School<br>vs<br>Province | Final<br>Mark | School<br>vs<br>District | School<br>vs<br>Province |
|-------------------------|----------------|--------------------------|--------------------------|------------------------|--------------------------|--------------------------|---------------|--------------------------|--------------------------|
| Average Score           | Wark           | District                 | 1 TOVINCE                | Mark                   | District                 | FIOVILICE                | Mark          | District                 | FIOVILICE                |
| School                  | 90.7           |                          |                          |                        |                          |                          | 90.7          |                          |                          |
| District                | 77.0           | р                        | р                        |                        |                          |                          | 77.0          | р                        | р                        |
| Province                | 74.7           |                          |                          |                        |                          |                          | 74.7          |                          |                          |
| Percent of Passes       |                |                          |                          |                        |                          |                          |               |                          |                          |
| School                  | 100.0          |                          |                          |                        |                          |                          | 100.0         |                          |                          |
| District                | 95.9           | р                        | р                        |                        |                          |                          | 95.9          | р                        | р                        |
| Province                | 93.4           |                          |                          |                        |                          |                          | 93.5          |                          |                          |

Modification Time: 4:13:41PM

Modification Date: 1/19/2009 Source: Evaluation & Research

3

<sup>\*</sup> Data from the High School Certification System. The results from supplementary courses are not reflected in these results. All students obtaining a score of 48 or 49 on the final mark, were adjusted to 50 and are reflected in the Final Mark column.