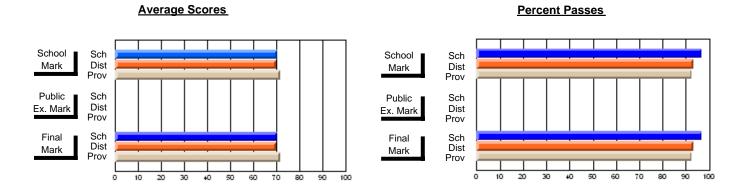

### District 1 - Labrador

#001 - St. Peter's School, Black Tickle

**Subject: Physical Education** 

|                         | -              |                          |                          | <b>-</b>               | wit                      | <u>hheld for re</u> a    | sons of cor   | nfidential               | ity.                     |
|-------------------------|----------------|--------------------------|--------------------------|------------------------|--------------------------|--------------------------|---------------|--------------------------|--------------------------|
| # students in course: 1 | School<br>Mark | School<br>vs<br>District | School<br>vs<br>Province | Public<br>Exam<br>Mark | School<br>vs<br>District | School<br>vs<br>Province | Final<br>Mark | School<br>vs<br>District | School<br>vs<br>Province |
| Average Score           |                |                          |                          |                        |                          |                          |               |                          |                          |
| School                  |                |                          |                          |                        |                          |                          |               |                          |                          |
| District                | 81.5           | р                        | р                        |                        |                          |                          | 81.5          | р                        | р                        |
| Province                | 83.0           |                          |                          |                        |                          |                          | 83.0          |                          |                          |
| Percent of Passes       |                |                          |                          |                        |                          |                          |               |                          |                          |
| School                  |                |                          |                          |                        |                          |                          |               |                          |                          |
| District                | 97.8           | р                        | р                        |                        |                          |                          | 97.8          | р                        | р                        |
| Province                | 97.2           |                          |                          |                        |                          |                          | 97.2          |                          |                          |

#### Percent Passes **Average Scores** School Sch School Sch Dist Mark Dist Mark Prov Prov Public Sch Public Sch Dist Ex. Mark Dist Ex. Mark Prov Prov Final Sch Sch Final Dist Prov Dist Mark Mark Prov 50 60 70 90 20 40

Modification Time: 4:13:41PM

Modification Date: 1/19/2009

Source: Evaluation & Research

<sup>\*</sup> Data from the High School Certification System. The results from supplementary courses are not reflected in these results. All students obtaining a score of 48 or 49 on the final mark, were adjusted to 50 and are reflected in the Final Mark column.