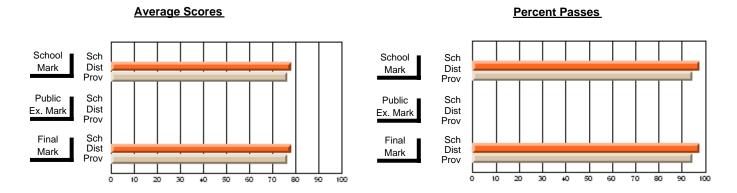

### District 1 - Labrador

#001 - St. Peter's School, Black Tickle

**Subject: Family Studies** 

| # students in course: 9 | School<br>Mark | School<br>vs<br>District | School<br>vs<br>Province | Public<br>Exam<br>Mark | School<br>vs<br>District | School<br>vs<br>Province | Final<br>Mark | School<br>vs<br>District | School<br>vs<br>Province |
|-------------------------|----------------|--------------------------|--------------------------|------------------------|--------------------------|--------------------------|---------------|--------------------------|--------------------------|
| Average Score           | Wark           | District                 | 1 TOVINCE                | Mark                   | District                 | FIOVILICE                | Mark          | District                 | FIOVILICE                |
| School                  | 90.7           |                          |                          |                        |                          |                          | 90.7          |                          |                          |
| District                | 77.0           | р                        | р                        |                        |                          |                          | 77.0          | р                        | р                        |
| Province                | 74.7           |                          |                          |                        |                          |                          | 74.7          |                          |                          |
| Percent of Passes       |                |                          |                          |                        |                          |                          |               |                          |                          |
| School                  | 100.0          |                          |                          |                        |                          |                          | 100.0         |                          |                          |
| District                | 95.9           | р                        | р                        |                        |                          |                          | 95.9          | р                        | р                        |
| Province                | 93.4           |                          |                          |                        |                          |                          | 93.5          |                          |                          |

Modification Time: 4:13:41PM

Modification Date: 1/19/2009 Source: Evaluation & Research

3

<sup>\*</sup> Data from the High School Certification System. The results from supplementary courses are not reflected in these results. All students obtaining a score of 48 or 49 on the final mark, were adjusted to 50 and are reflected in the Final Mark column.