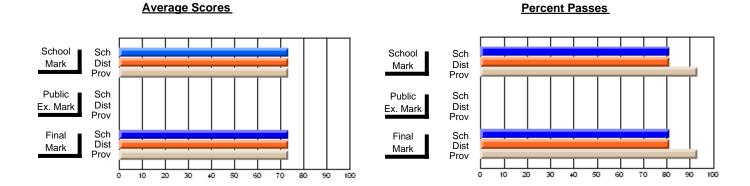

### District 1 - Labrador

#001 - St. Peter's School, Black Tickle

**Subject: Family Studies** 

| # students in course: 9 | School<br>Mark | School<br>vs<br>District | School<br>vs<br>Province | Public<br>Exam<br>Mark | School<br>vs<br>District | School<br>vs<br>Province | Final<br>Mark | School<br>vs<br>District | School<br>vs<br>Province |
|-------------------------|----------------|--------------------------|--------------------------|------------------------|--------------------------|--------------------------|---------------|--------------------------|--------------------------|
| Average Score           | Wark           | District                 | 1 TOVINCE                | Mark                   | District                 | FIOVILICE                | Mark          | District                 | FIOVILICE                |
| School                  | 90.7           |                          |                          |                        |                          |                          | 90.7          |                          |                          |
| District                | 77.0           | р                        | р                        |                        |                          |                          | 77.0          | р                        | р                        |
| Province                | 74.7           |                          |                          |                        |                          |                          | 74.7          |                          |                          |
| Percent of Passes       |                |                          |                          |                        |                          |                          |               |                          |                          |
| School                  | 100.0          |                          |                          |                        |                          |                          | 100.0         |                          |                          |
| District                | 95.9           | р                        | р                        |                        |                          |                          | 95.9          | р                        | р                        |
| Province                | 93.4           |                          |                          |                        |                          |                          | 93.5          |                          |                          |

Modification Time: 4:13:41PM

Modification Date: 1/19/2009 Source: Evaluation & Research

3

<sup>\*</sup> Data from the High School Certification System. The results from supplementary courses are not reflected in these results. All students obtaining a score of 48 or 49 on the final mark, were adjusted to 50 and are reflected in the Final Mark column.