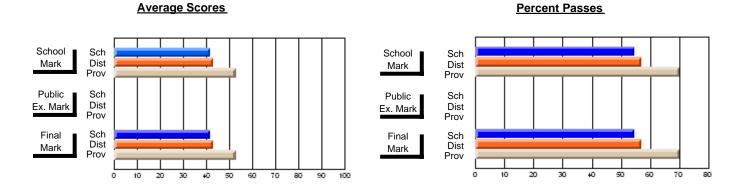

### District 1 - Labrador

#001 - St. Peter's School, Black Tickle

**Subject: Family Studies** 

| # students in course: 9 | School<br>Mark | School<br>vs<br>District | School<br>vs<br>Province | Public<br>Exam<br>Mark | School<br>vs<br>District | School<br>vs<br>Province | Final<br>Mark | School<br>vs<br>District | School<br>vs<br>Province |
|-------------------------|----------------|--------------------------|--------------------------|------------------------|--------------------------|--------------------------|---------------|--------------------------|--------------------------|
| Average Score           | Wark           | District                 | 1 TOVINCE                | Mark                   | District                 | FIOVILICE                | Mark          | District                 | FIOVILICE                |
| School                  | 90.7           |                          |                          |                        |                          |                          | 90.7          |                          |                          |
| District                | 77.0           | р                        | р                        |                        |                          |                          | 77.0          | р                        | р                        |
| Province                | 74.7           |                          |                          |                        |                          |                          | 74.7          |                          |                          |
| Percent of Passes       |                |                          |                          |                        |                          |                          |               |                          |                          |
| School                  | 100.0          |                          |                          |                        |                          |                          | 100.0         |                          |                          |
| District                | 95.9           | р                        | р                        |                        |                          |                          | 95.9          | р                        | р                        |
| Province                | 93.4           |                          |                          |                        |                          |                          | 93.5          |                          |                          |

Modification Time: 4:13:41PM

Modification Date: 1/19/2009 Source: Evaluation & Research

3

<sup>\*</sup> Data from the High School Certification System. The results from supplementary courses are not reflected in these results. All students obtaining a score of 48 or 49 on the final mark, were adjusted to 50 and are reflected in the Final Mark column.