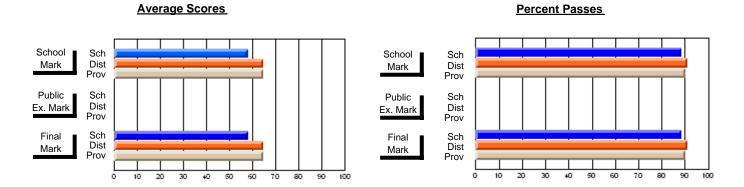

### District 1 - Labrador

#001 - St. Peter's School, Black Tickle

**Subject: Family Studies** 

| H standards in severe at A     |                |                          |                          | <b>-</b>               | with                     | <u>nheld for re</u> a    | sons of cor   | nfidential               | ity.                     |
|--------------------------------|----------------|--------------------------|--------------------------|------------------------|--------------------------|--------------------------|---------------|--------------------------|--------------------------|
| # students in course: 1        | School<br>Mark | School<br>vs<br>District | School<br>vs<br>Province | Public<br>Exam<br>Mark | School<br>vs<br>District | School<br>vs<br>Province | Final<br>Mark | School<br>vs<br>District | School<br>vs<br>Province |
| <u>Average Score</u><br>School |                |                          |                          |                        |                          |                          |               |                          |                          |
| District                       | 65.7           | р                        | q                        |                        |                          |                          | 65.7          | р                        | q                        |
| Province                       | 74.4           | •                        | ·                        |                        |                          |                          | 74.4          |                          |                          |
| Percent of Passes              |                |                          |                          |                        |                          |                          |               |                          |                          |
| School                         |                |                          |                          |                        |                          |                          |               |                          |                          |
| District                       | 79.5           | р                        | р                        |                        |                          |                          | 79.5          | р                        | р                        |
| Province                       | 92.3           |                          |                          |                        |                          |                          | 92.3          |                          |                          |

#### **Average Scores** Percent Passes School Sch School Sch Dist Mark Dist Mark Prov Prov Public Sch Public Sch Dist Ex. Mark Dist Ex. Mark Prov Prov Final Sch Sch Final Dist Prov Dist Mark Mark Prov 10 50 60 70 80 90 20 40

Modification Time: 4:13:41PM

Modification Date: 1/19/2009 Source: Evaluation & Research

<sup>\*</sup> Data from the High School Certification System. The results from supplementary courses are not reflected in these results. All students obtaining a score of 48 or 49 on the final mark, were adjusted to 50 and are reflected in the Final Mark column.