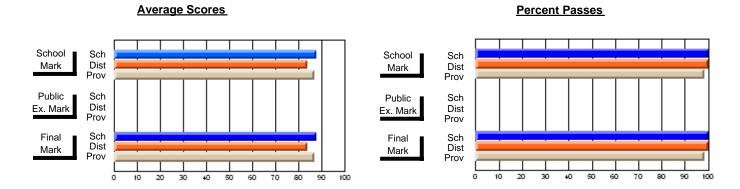

### District 1 - Labrador

#001 - St. Peter's School, Black Tickle

**Subject: Enterprise Education** 

| , , , , , , , , , , , , , , , , , , ,  |                |                          |                          |                        | with                     | <u>nheld for re</u> a    | sons of cor   | nfidential               | ity.                     |
|----------------------------------------|----------------|--------------------------|--------------------------|------------------------|--------------------------|--------------------------|---------------|--------------------------|--------------------------|
| # students in course: 1  Average Score | School<br>Mark | School<br>vs<br>District | School<br>vs<br>Province | Public<br>Exam<br>Mark | School<br>vs<br>District | School<br>vs<br>Province | Final<br>Mark | School<br>vs<br>District | School<br>vs<br>Province |
| School                                 |                |                          |                          |                        |                          |                          |               |                          |                          |
| District                               | 58.0           | р                        | q                        |                        |                          |                          | 58.0          | р                        | q                        |
| Province                               | 66.0           |                          |                          |                        |                          |                          | 66.0          |                          |                          |
| Percent of Passes                      |                |                          |                          |                        |                          |                          |               |                          |                          |
| School                                 |                |                          |                          |                        |                          |                          |               |                          |                          |
| District                               | 100.0          | р                        | р                        |                        |                          |                          | 100.0         | р                        | р                        |
| Province                               | 88.4           |                          |                          |                        |                          |                          | 88.4          |                          |                          |

#### Percent Passes **Average Scores** School Sch School Sch Mark Dist Dist Mark Prov Prov Public Sch Public Sch Dist Ex. Mark Dist Ex. Mark Prov Prov Final Sch Sch Final Dist Prov Dist Mark Mark Prov 50 60 70 80 90 20 30 40

Modification Time: 4:13:41PM

Modification Date: 1/19/2009 Source: Evaluation & Research 1

<sup>\*</sup> Data from the High School Certification System. The results from supplementary courses are not reflected in these results. All students obtaining a score of 48 or 49 on the final mark, were adjusted to 50 and are reflected in the Final Mark column.