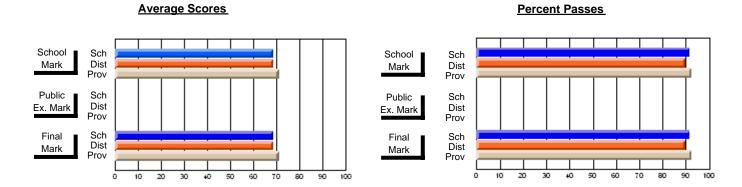

### District 1 - Labrador

#001 - St. Peter's School, Black Tickle

**Subject: Family Studies** 

| H standards in severe at A     |                |                          |                          | <b>-</b>               | with                     | <u>nheld for re</u> a    | sons of cor   | nfidential               | ity.                     |
|--------------------------------|----------------|--------------------------|--------------------------|------------------------|--------------------------|--------------------------|---------------|--------------------------|--------------------------|
| # students in course: 1        | School<br>Mark | School<br>vs<br>District | School<br>vs<br>Province | Public<br>Exam<br>Mark | School<br>vs<br>District | School<br>vs<br>Province | Final<br>Mark | School<br>vs<br>District | School<br>vs<br>Province |
| <u>Average Score</u><br>School |                |                          |                          |                        |                          |                          |               |                          |                          |
| District                       | 65.7           | р                        | q                        |                        |                          |                          | 65.7          | р                        | q                        |
| Province                       | 74.4           | •                        | ·                        |                        |                          |                          | 74.4          |                          |                          |
| Percent of Passes              |                |                          |                          |                        |                          |                          |               |                          |                          |
| School                         |                |                          |                          |                        |                          |                          |               |                          |                          |
| District                       | 79.5           | р                        | р                        |                        |                          |                          | 79.5          | р                        | р                        |
| Province                       | 92.3           |                          |                          |                        |                          |                          | 92.3          |                          |                          |