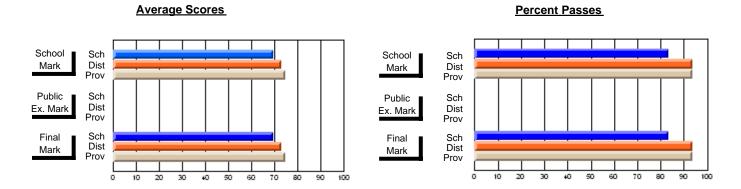

### District 1 - Labrador

#001 - St. Peter's School, Black Tickle

**Subject: Enterprise Education** 

| , , , , , , , , , , , , , , , , , , ,  |                |                          |                          |                        | with                     | <u>nheld for re</u> a    | sons of cor   | nfidential               | ity.                     |
|----------------------------------------|----------------|--------------------------|--------------------------|------------------------|--------------------------|--------------------------|---------------|--------------------------|--------------------------|
| # students in course: 1  Average Score | School<br>Mark | School<br>vs<br>District | School<br>vs<br>Province | Public<br>Exam<br>Mark | School<br>vs<br>District | School<br>vs<br>Province | Final<br>Mark | School<br>vs<br>District | School<br>vs<br>Province |
| School                                 |                |                          |                          |                        |                          |                          |               |                          |                          |
| District                               | 58.0           | р                        | q                        |                        |                          |                          | 58.0          | р                        | q                        |
| Province                               | 66.0           |                          |                          |                        |                          |                          | 66.0          |                          |                          |
| Percent of Passes                      |                |                          |                          |                        |                          |                          |               |                          |                          |
| School                                 |                |                          |                          |                        |                          |                          |               |                          |                          |
| District                               | 100.0          | р                        | р                        |                        |                          |                          | 100.0         | р                        | р                        |
| Province                               | 88.4           |                          |                          |                        |                          |                          | 88.4          |                          |                          |

Modification Time: 4:13:41PM

Modification Date: 1/19/2009 Source: Evaluation & Research 1

<sup>\*</sup> Data from the High School Certification System. The results from supplementary courses are not reflected in these results. All students obtaining a score of 48 or 49 on the final mark, were adjusted to 50 and are reflected in the Final Mark column.