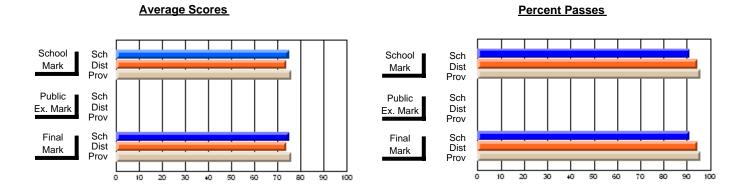

### District 1 - Labrador

#001 - St. Peter's School, Black Tickle

**Subject: Family Studies** 

| # stockents in seconds 4       |                |                          |                          | <b>-</b>               | with                     | <u>nheld for re</u> a    | s <u>ons of cor</u> | ntidential               | ity.                     |
|--------------------------------|----------------|--------------------------|--------------------------|------------------------|--------------------------|--------------------------|---------------------|--------------------------|--------------------------|
| # students in course: 1        | School<br>Mark | School<br>vs<br>District | School<br>vs<br>Province | Public<br>Exam<br>Mark | School<br>vs<br>District | School<br>vs<br>Province | Final<br>Mark       | School<br>vs<br>District | School<br>vs<br>Province |
| <u>Average Score</u><br>School |                |                          |                          |                        |                          |                          |                     |                          |                          |
| District                       | 72.2           | р                        | р                        |                        |                          |                          | 72.2                | р                        | р                        |
| Province                       | 74.3           | Р                        | Р                        |                        |                          |                          | 74.3                | Р                        | Р                        |
| Percent of Passes              |                |                          |                          |                        |                          |                          |                     |                          |                          |
| School                         |                |                          |                          |                        |                          |                          |                     |                          |                          |
| District                       | 89.6           | р                        | р                        |                        |                          |                          | 89.6                | р                        | р                        |
| Province                       | 93.3           |                          |                          |                        |                          |                          | 93.3                |                          |                          |

#### Percent Passes **Average Scores** School Sch School Sch Dist Mark Dist Mark Prov Prov Public Sch Public Sch Dist Ex. Mark Dist Ex. Mark Prov Prov Final Sch Sch Final Dist Prov Dist Mark Mark Prov 50 60 80 90 20 40 70

Modification Time: 4:13:41PM

Modification Date: 1/19/2009

Source: Evaluation & Research

4

<sup>\*</sup> Data from the High School Certification System. The results from supplementary courses are not reflected in these results. All students obtaining a score of 48 or 49 on the final mark, were adjusted to 50 and are reflected in the Final Mark column.