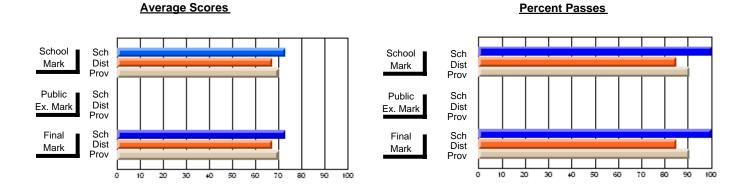

### District 1 - Labrador

#001 - St. Peter's School, Black Tickle

**Subject: Family Studies** 

| H standards in severe at A     |                |                          |                          | <b>-</b>               | with                     | <u>nheld for re</u> a    | sons of cor   | nfidential               | ity.                     |
|--------------------------------|----------------|--------------------------|--------------------------|------------------------|--------------------------|--------------------------|---------------|--------------------------|--------------------------|
| # students in course: 1        | School<br>Mark | School<br>vs<br>District | School<br>vs<br>Province | Public<br>Exam<br>Mark | School<br>vs<br>District | School<br>vs<br>Province | Final<br>Mark | School<br>vs<br>District | School<br>vs<br>Province |
| <u>Average Score</u><br>School |                |                          |                          |                        |                          |                          |               |                          |                          |
| District                       | 65.7           | р                        | q                        |                        |                          |                          | 65.7          | р                        | q                        |
| Province                       | 74.4           | •                        | ·                        |                        |                          |                          | 74.4          |                          |                          |
| Percent of Passes              |                |                          |                          |                        |                          |                          |               |                          |                          |
| School                         |                |                          |                          |                        |                          |                          |               |                          |                          |
| District                       | 79.5           | р                        | р                        |                        |                          |                          | 79.5          | р                        | р                        |
| Province                       | 92.3           |                          |                          |                        |                          |                          | 92.3          |                          |                          |

Modification Time: 4:13:41PM

Modification Date: 1/19/2009 Source: Evaluation & Research

<sup>\*</sup> Data from the High School Certification System. The results from supplementary courses are not reflected in these results. All students obtaining a score of 48 or 49 on the final mark, were adjusted to 50 and are reflected in the Final Mark column.