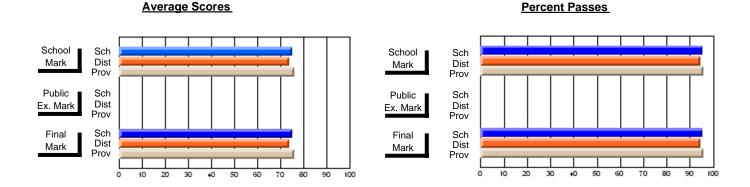

### District 1 - Labrador

#001 - St. Peter's School, Black Tickle

**Subject: Family Studies** 

| # students in course: 9 | School<br>Mark | School<br>vs<br>District | School<br>vs<br>Province | Public<br>Exam<br>Mark | School<br>vs<br>District | School<br>vs<br>Province | Final<br>Mark | School<br>vs<br>District | School<br>vs<br>Province |
|-------------------------|----------------|--------------------------|--------------------------|------------------------|--------------------------|--------------------------|---------------|--------------------------|--------------------------|
| Average Score           | Wark           | District                 | 1 TOVINCE                | Mark                   | District                 | FIOVILICE                | Mark          | District                 | FIOVILICE                |
| School                  | 90.7           |                          |                          |                        |                          |                          | 90.7          |                          |                          |
| District                | 77.0           | р                        | р                        |                        |                          |                          | 77.0          | р                        | р                        |
| Province                | 74.7           |                          |                          |                        |                          |                          | 74.7          |                          |                          |
| Percent of Passes       |                |                          |                          |                        |                          |                          |               |                          |                          |
| School                  | 100.0          |                          |                          |                        |                          |                          | 100.0         |                          |                          |
| District                | 95.9           | р                        | р                        |                        |                          |                          | 95.9          | р                        | р                        |
| Province                | 93.4           |                          |                          |                        |                          |                          | 93.5          |                          |                          |

Modification Time: 4:13:41PM

Modification Date: 1/19/2009 Source: Evaluation & Research

3

<sup>\*</sup> Data from the High School Certification System. The results from supplementary courses are not reflected in these results. All students obtaining a score of 48 or 49 on the final mark, were adjusted to 50 and are reflected in the Final Mark column.