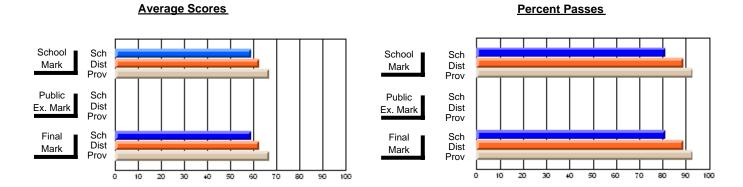

### District 1 - Labrador

#001 - St. Peter's School, Black Tickle

**Subject: Family Studies** 

| H standards in severe at A     |                |                          |                          | <b>-</b>               | with                     | <u>nheld for re</u> a    | sons of cor   | nfidential               | ity.                     |
|--------------------------------|----------------|--------------------------|--------------------------|------------------------|--------------------------|--------------------------|---------------|--------------------------|--------------------------|
| # students in course: 1        | School<br>Mark | School<br>vs<br>District | School<br>vs<br>Province | Public<br>Exam<br>Mark | School<br>vs<br>District | School<br>vs<br>Province | Final<br>Mark | School<br>vs<br>District | School<br>vs<br>Province |
| <u>Average Score</u><br>School |                |                          |                          |                        |                          |                          |               |                          |                          |
| District                       | 65.7           | р                        | q                        |                        |                          |                          | 65.7          | р                        | q                        |
| Province                       | 74.4           | •                        | ·                        |                        |                          |                          | 74.4          |                          |                          |
| Percent of Passes              |                |                          |                          |                        |                          |                          |               |                          |                          |
| School                         |                |                          |                          |                        |                          |                          |               |                          |                          |
| District                       | 79.5           | р                        | р                        |                        |                          |                          | 79.5          | р                        | р                        |
| Province                       | 92.3           |                          |                          |                        |                          |                          | 92.3          |                          |                          |

#### **Average Scores** Percent Passes School Sch School Sch Dist Mark Dist Mark Prov Prov Public Sch Public Sch Dist Ex. Mark Dist Ex. Mark Prov Prov Final Sch Sch Final Dist Prov Dist Mark Mark Prov 10 50 60 70 80 90 20 40

Modification Time: 4:13:41PM

Modification Date: 1/19/2009 Source: Evaluation & Research

<sup>\*</sup> Data from the High School Certification System. The results from supplementary courses are not reflected in these results. All students obtaining a score of 48 or 49 on the final mark, were adjusted to 50 and are reflected in the Final Mark column.