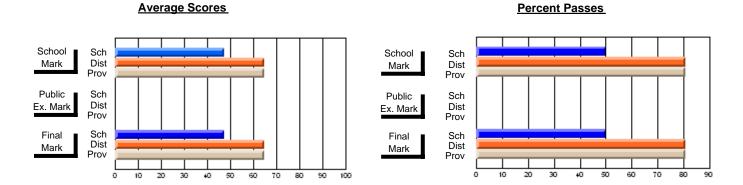

### District 1 - Labrador

#001 - St. Peter's School, Black Tickle

**Subject: Family Studies** 

| # stockents in seconds 4       |                |                          |                          | <b>-</b>               | with                     | <u>nheld for re</u> a    | s <u>ons of cor</u> | ntidential               | ity.                     |
|--------------------------------|----------------|--------------------------|--------------------------|------------------------|--------------------------|--------------------------|---------------------|--------------------------|--------------------------|
| # students in course: 1        | School<br>Mark | School<br>vs<br>District | School<br>vs<br>Province | Public<br>Exam<br>Mark | School<br>vs<br>District | School<br>vs<br>Province | Final<br>Mark       | School<br>vs<br>District | School<br>vs<br>Province |
| <u>Average Score</u><br>School |                |                          |                          |                        |                          |                          |                     |                          |                          |
| District                       | 72.2           | р                        | р                        |                        |                          |                          | 72.2                | р                        | р                        |
| Province                       | 74.3           | Р                        | Р                        |                        |                          |                          | 74.3                | Р                        | Р                        |
| Percent of Passes              |                |                          |                          |                        |                          |                          |                     |                          |                          |
| School                         |                |                          |                          |                        |                          |                          |                     |                          |                          |
| District                       | 89.6           | р                        | р                        |                        |                          |                          | 89.6                | р                        | р                        |
| Province                       | 93.3           |                          |                          |                        |                          |                          | 93.3                |                          |                          |

#### Percent Passes **Average Scores** School Sch School Sch Dist Mark Dist Mark Prov Prov Public Sch Public Sch Dist Ex. Mark Dist Ex. Mark Prov Prov Final Sch Sch Final Dist Prov Dist Mark Mark Prov 50 60 80 90 20 40 70

Modification Time: 4:13:41PM

Modification Date: 1/19/2009

Source: Evaluation & Research

4

<sup>\*</sup> Data from the High School Certification System. The results from supplementary courses are not reflected in these results. All students obtaining a score of 48 or 49 on the final mark, were adjusted to 50 and are reflected in the Final Mark column.