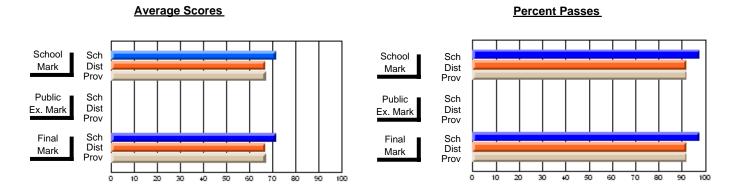

### District 1 - Labrador

#001 - St. Peter's School, Black Tickle

**Subject: Physical Education** 

|                         | -              |                          |                          | <b>-</b>               | wit                      | <u>hheld for re</u> a    | sons of cor   | nfidential               | ity.                     |
|-------------------------|----------------|--------------------------|--------------------------|------------------------|--------------------------|--------------------------|---------------|--------------------------|--------------------------|
| # students in course: 1 | School<br>Mark | School<br>vs<br>District | School<br>vs<br>Province | Public<br>Exam<br>Mark | School<br>vs<br>District | School<br>vs<br>Province | Final<br>Mark | School<br>vs<br>District | School<br>vs<br>Province |
| Average Score           |                |                          |                          |                        |                          |                          |               |                          |                          |
| School                  |                |                          |                          |                        |                          |                          |               |                          |                          |
| District                | 81.5           | р                        | р                        |                        |                          |                          | 81.5          | р                        | р                        |
| Province                | 83.0           |                          |                          |                        |                          |                          | 83.0          |                          |                          |
| Percent of Passes       |                |                          |                          |                        |                          |                          |               |                          |                          |
| School                  |                |                          |                          |                        |                          |                          |               |                          |                          |
| District                | 97.8           | р                        | р                        |                        |                          |                          | 97.8          | р                        | р                        |
| Province                | 97.2           |                          |                          |                        |                          |                          | 97.2          |                          |                          |

#### Percent Passes **Average Scores** School Sch School Sch Dist Mark Dist Mark Prov Prov Public Sch Public Sch Dist Ex. Mark Dist Ex. Mark Prov Prov Final Sch Sch Final Dist Prov Dist Mark Mark Prov 50 60 70 90 20 40

Modification Time: 4:13:41PM

Modification Date: 1/19/2009

Source: Evaluation & Research

<sup>\*</sup> Data from the High School Certification System. The results from supplementary courses are not reflected in these results. All students obtaining a score of 48 or 49 on the final mark, were adjusted to 50 and are reflected in the Final Mark column.