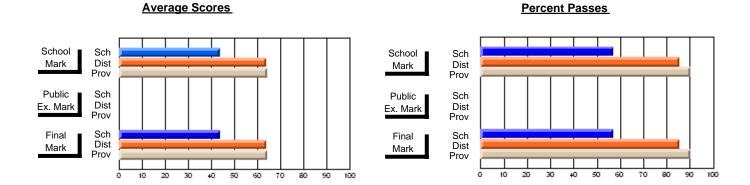

### District 1 - Labrador

#001 - St. Peter's School, Black Tickle

**Subject: Family Studies** 

| # students in course: 9 | School<br>Mark | School<br>vs<br>District | School<br>vs<br>Province | Public<br>Exam<br>Mark | School<br>vs<br>District | School<br>vs<br>Province | Final<br>Mark | School<br>vs<br>District | School<br>vs<br>Province |
|-------------------------|----------------|--------------------------|--------------------------|------------------------|--------------------------|--------------------------|---------------|--------------------------|--------------------------|
| Average Score           | Wark           | District                 | 1 TOVINCE                | Mark                   | District                 | FIOVILICE                | Mark          | District                 | FIOVILICE                |
| School                  | 90.7           |                          |                          |                        |                          |                          | 90.7          |                          |                          |
| District                | 77.0           | р                        | р                        |                        |                          |                          | 77.0          | р                        | р                        |
| Province                | 74.7           |                          |                          |                        |                          |                          | 74.7          |                          |                          |
| Percent of Passes       |                |                          |                          |                        |                          |                          |               |                          |                          |
| School                  | 100.0          |                          |                          |                        |                          |                          | 100.0         |                          |                          |
| District                | 95.9           | р                        | р                        |                        |                          |                          | 95.9          | р                        | р                        |
| Province                | 93.4           |                          |                          |                        |                          |                          | 93.5          |                          |                          |

Modification Time: 4:13:41PM

Modification Date: 1/19/2009 Source: Evaluation & Research

3

<sup>\*</sup> Data from the High School Certification System. The results from supplementary courses are not reflected in these results. All students obtaining a score of 48 or 49 on the final mark, were adjusted to 50 and are reflected in the Final Mark column.