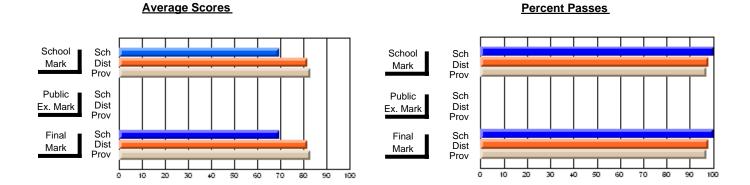

### District 1 - Labrador

#001 - St. Peter's School, Black Tickle

**Subject: Family Studies** 

| # students in course: 9 | School<br>Mark | School<br>vs<br>District | School<br>vs<br>Province | Public<br>Exam<br>Mark | School<br>vs<br>District | School<br>vs<br>Province | Final<br>Mark | School<br>vs<br>District | School<br>vs<br>Province |
|-------------------------|----------------|--------------------------|--------------------------|------------------------|--------------------------|--------------------------|---------------|--------------------------|--------------------------|
| Average Score           | Wark           | District                 | 1 TOVINCE                | Mark                   | District                 | FIOVILICE                | Mark          | District                 | FIOVILICE                |
| School                  | 90.7           |                          |                          |                        |                          |                          | 90.7          |                          |                          |
| District                | 77.0           | р                        | р                        |                        |                          |                          | 77.0          | р                        | р                        |
| Province                | 74.7           |                          |                          |                        |                          |                          | 74.7          |                          |                          |
| Percent of Passes       |                |                          |                          |                        |                          |                          |               |                          |                          |
| School                  | 100.0          |                          |                          |                        |                          |                          | 100.0         |                          |                          |
| District                | 95.9           | р                        | р                        |                        |                          |                          | 95.9          | р                        | р                        |
| Province                | 93.4           |                          |                          |                        |                          |                          | 93.5          |                          |                          |

Modification Time: 4:13:41PM

Modification Date: 1/19/2009 Source: Evaluation & Research

3

<sup>\*</sup> Data from the High School Certification System. The results from supplementary courses are not reflected in these results. All students obtaining a score of 48 or 49 on the final mark, were adjusted to 50 and are reflected in the Final Mark column.