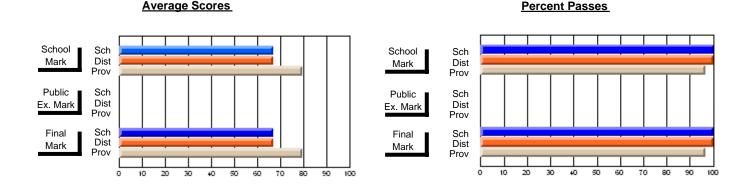

### District 1 - Labrador

#001 - St. Peter's School, Black Tickle

**Subject: Enterprise Education** 

| , , , , , , , , , , , , , , , , , , ,  |                |                          |                          |                        | with                     | <u>nheld for re</u> a    | sons of cor   | nfidential               | ity.                     |
|----------------------------------------|----------------|--------------------------|--------------------------|------------------------|--------------------------|--------------------------|---------------|--------------------------|--------------------------|
| # students in course: 1  Average Score | School<br>Mark | School<br>vs<br>District | School<br>vs<br>Province | Public<br>Exam<br>Mark | School<br>vs<br>District | School<br>vs<br>Province | Final<br>Mark | School<br>vs<br>District | School<br>vs<br>Province |
| School                                 |                |                          |                          |                        |                          |                          |               |                          |                          |
| District                               | 58.0           | р                        | q                        |                        |                          |                          | 58.0          | р                        | q                        |
| Province                               | 66.0           |                          |                          |                        |                          |                          | 66.0          |                          |                          |
| Percent of Passes                      |                |                          |                          |                        |                          |                          |               |                          |                          |
| School                                 |                |                          |                          |                        |                          |                          |               |                          |                          |
| District                               | 100.0          | р                        | р                        |                        |                          |                          | 100.0         | р                        | р                        |
| Province                               | 88.4           |                          |                          |                        |                          |                          | 88.4          |                          |                          |

#### Percent Passes **Average Scores** School Sch School Sch Mark Dist Dist Mark Prov Prov Public Sch Public Sch Dist Ex. Mark Dist Ex. Mark Prov Prov Final Sch Sch Final Dist Prov Dist Mark Mark Prov 50 60 70 80 90 20 30 40

Modification Time: 4:13:41PM

Modification Date: 1/19/2009 Source: Evaluation & Research 1

<sup>\*</sup> Data from the High School Certification System. The results from supplementary courses are not reflected in these results. All students obtaining a score of 48 or 49 on the final mark, were adjusted to 50 and are reflected in the Final Mark column.