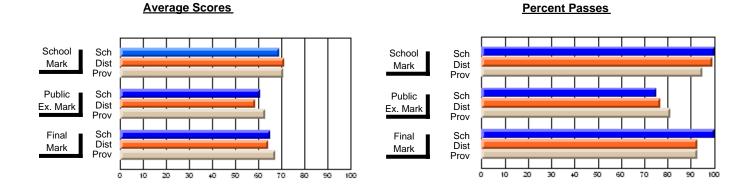

### District 1 - Labrador

#001 - St. Peter's School, Black Tickle

**Subject: Family Studies** 

| # students in course: 9 | School<br>Mark | School<br>vs<br>District | School<br>vs<br>Province | Public<br>Exam<br>Mark | School<br>vs<br>District | School<br>vs<br>Province | Final<br>Mark | School<br>vs<br>District | School<br>vs<br>Province |
|-------------------------|----------------|--------------------------|--------------------------|------------------------|--------------------------|--------------------------|---------------|--------------------------|--------------------------|
| Average Score           | Wark           | District                 | 1 TOVINCE                | Mark                   | District                 | FIOVILICE                | Mark          | District                 | FIOVILICE                |
| School                  | 90.7           |                          |                          |                        |                          |                          | 90.7          |                          |                          |
| District                | 77.0           | р                        | р                        |                        |                          |                          | 77.0          | р                        | р                        |
| Province                | 74.7           |                          |                          |                        |                          |                          | 74.7          |                          |                          |
| Percent of Passes       |                |                          |                          |                        |                          |                          |               |                          |                          |
| School                  | 100.0          |                          |                          |                        |                          |                          | 100.0         |                          |                          |
| District                | 95.9           | р                        | р                        |                        |                          |                          | 95.9          | р                        | р                        |
| Province                | 93.4           |                          |                          |                        |                          |                          | 93.5          |                          |                          |

Modification Time: 4:13:41PM

Modification Date: 1/19/2009 Source: Evaluation & Research

3

<sup>\*</sup> Data from the High School Certification System. The results from supplementary courses are not reflected in these results. All students obtaining a score of 48 or 49 on the final mark, were adjusted to 50 and are reflected in the Final Mark column.