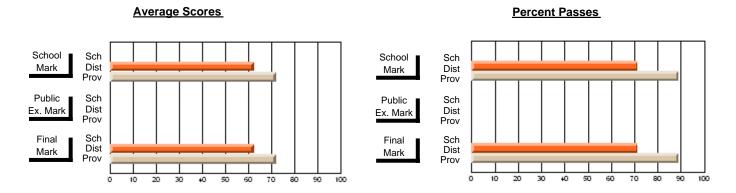

### District 1 - Labrador

#001 - St. Peter's School, Black Tickle

**Subject: Family Studies** 

| # students in course: 9 | School<br>Mark | School<br>vs<br>District | School<br>vs<br>Province | Public<br>Exam<br>Mark | School<br>vs<br>District | School<br>vs<br>Province | Final<br>Mark | School<br>vs<br>District | School<br>vs<br>Province |
|-------------------------|----------------|--------------------------|--------------------------|------------------------|--------------------------|--------------------------|---------------|--------------------------|--------------------------|
| Average Score           | Wark           | District                 | 1 TOVINCE                | Mark                   | District                 | FIOVILICE                | Mark          | District                 | FIOVILICE                |
| School                  | 90.7           |                          |                          |                        |                          |                          | 90.7          |                          |                          |
| District                | 77.0           | р                        | р                        |                        |                          |                          | 77.0          | р                        | р                        |
| Province                | 74.7           |                          |                          |                        |                          |                          | 74.7          |                          |                          |
| Percent of Passes       |                |                          |                          |                        |                          |                          |               |                          |                          |
| School                  | 100.0          |                          |                          |                        |                          |                          | 100.0         |                          |                          |
| District                | 95.9           | р                        | р                        |                        |                          |                          | 95.9          | р                        | р                        |
| Province                | 93.4           |                          |                          |                        |                          |                          | 93.5          |                          |                          |

Modification Time: 4:13:41PM

Modification Date: 1/19/2009 Source: Evaluation & Research

3

<sup>\*</sup> Data from the High School Certification System. The results from supplementary courses are not reflected in these results. All students obtaining a score of 48 or 49 on the final mark, were adjusted to 50 and are reflected in the Final Mark column.