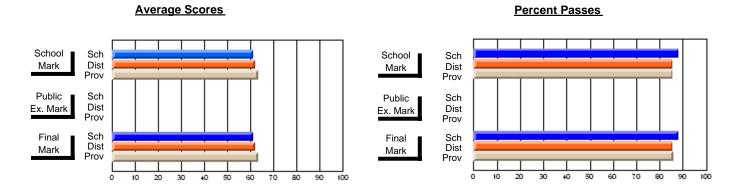

### District 1 - Labrador

#001 - St. Peter's School, Black Tickle

**Subject: Enterprise Education** 

| , , , , , , , , , , , , , , , , , , ,  |                |                          |                          |                        | with                     | <u>nheld for re</u> a    | sons of cor   | nfidential               | ity.                     |
|----------------------------------------|----------------|--------------------------|--------------------------|------------------------|--------------------------|--------------------------|---------------|--------------------------|--------------------------|
| # students in course: 1  Average Score | School<br>Mark | School<br>vs<br>District | School<br>vs<br>Province | Public<br>Exam<br>Mark | School<br>vs<br>District | School<br>vs<br>Province | Final<br>Mark | School<br>vs<br>District | School<br>vs<br>Province |
| School                                 |                |                          |                          |                        |                          |                          |               |                          |                          |
| District                               | 58.0           | р                        | q                        |                        |                          |                          | 58.0          | р                        | q                        |
| Province                               | 66.0           |                          |                          |                        |                          |                          | 66.0          |                          |                          |
| Percent of Passes                      |                |                          |                          |                        |                          |                          |               |                          |                          |
| School                                 |                |                          |                          |                        |                          |                          |               |                          |                          |
| District                               | 100.0          | р                        | р                        |                        |                          |                          | 100.0         | р                        | р                        |
| Province                               | 88.4           |                          |                          |                        |                          |                          | 88.4          |                          |                          |

#### Percent Passes **Average Scores** School Sch School Sch Mark Dist Dist Mark Prov Prov Public Sch Public Sch Dist Ex. Mark Dist Ex. Mark Prov Prov Final Sch Sch Final Dist Prov Dist Mark Mark Prov 50 60 70 80 90 20 30 40

Modification Time: 4:13:41PM

Modification Date: 1/19/2009 Source: Evaluation & Research 1

<sup>\*</sup> Data from the High School Certification System. The results from supplementary courses are not reflected in these results. All students obtaining a score of 48 or 49 on the final mark, were adjusted to 50 and are reflected in the Final Mark column.