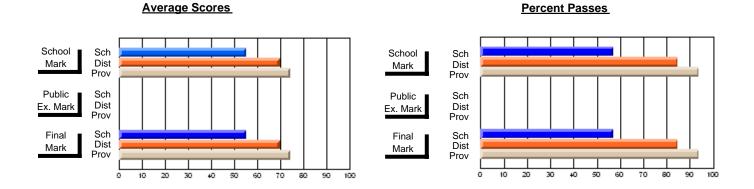

### District 1 - Labrador

#001 - St. Peter's School, Black Tickle

**Subject: Enterprise Education** 

| , , , , , , , , , , , , , , , , , , ,  |                |                          |                          |                        | with                     | <u>nheld for re</u> a    | sons of cor   | nfidential               | ity.                     |
|----------------------------------------|----------------|--------------------------|--------------------------|------------------------|--------------------------|--------------------------|---------------|--------------------------|--------------------------|
| # students in course: 1  Average Score | School<br>Mark | School<br>vs<br>District | School<br>vs<br>Province | Public<br>Exam<br>Mark | School<br>vs<br>District | School<br>vs<br>Province | Final<br>Mark | School<br>vs<br>District | School<br>vs<br>Province |
| School                                 |                |                          |                          |                        |                          |                          |               |                          |                          |
| District                               | 58.0           | р                        | q                        |                        |                          |                          | 58.0          | р                        | q                        |
| Province                               | 66.0           |                          |                          |                        |                          |                          | 66.0          |                          |                          |
| Percent of Passes                      |                |                          |                          |                        |                          |                          |               |                          |                          |
| School                                 |                |                          |                          |                        |                          |                          |               |                          |                          |
| District                               | 100.0          | р                        | р                        |                        |                          |                          | 100.0         | р                        | р                        |
| Province                               | 88.4           |                          |                          |                        |                          |                          | 88.4          |                          |                          |

#### Percent Passes **Average Scores** School Sch School Sch Mark Dist Dist Mark Prov Prov Public Sch Public Sch Dist Ex. Mark Dist Ex. Mark Prov Prov Final Sch Sch Final Dist Prov Dist Mark Mark Prov 50 60 70 80 90 20 30 40

Modification Time: 4:13:41PM

Modification Date: 1/19/2009 Source: Evaluation & Research 1

<sup>\*</sup> Data from the High School Certification System. The results from supplementary courses are not reflected in these results. All students obtaining a score of 48 or 49 on the final mark, were adjusted to 50 and are reflected in the Final Mark column.