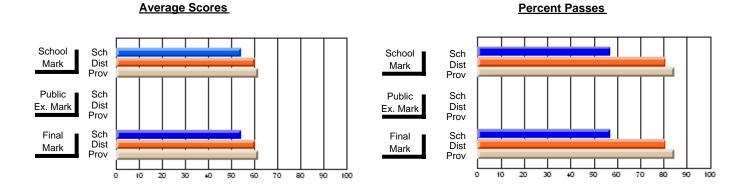

### District 1 - Labrador

#001 - St. Peter's School, Black Tickle

**Subject: Enterprise Education** 

| , , , , , , , , , , , , , , , , , , ,  |                |                          |                          |                        | with                     | <u>nheld for re</u> a    | sons of cor   | nfidential               | ity.                     |
|----------------------------------------|----------------|--------------------------|--------------------------|------------------------|--------------------------|--------------------------|---------------|--------------------------|--------------------------|
| # students in course: 1  Average Score | School<br>Mark | School<br>vs<br>District | School<br>vs<br>Province | Public<br>Exam<br>Mark | School<br>vs<br>District | School<br>vs<br>Province | Final<br>Mark | School<br>vs<br>District | School<br>vs<br>Province |
| School                                 |                |                          |                          |                        |                          |                          |               |                          |                          |
| District                               | 58.0           | р                        | q                        |                        |                          |                          | 58.0          | р                        | q                        |
| Province                               | 66.0           |                          |                          |                        |                          |                          | 66.0          |                          |                          |
| Percent of Passes                      |                |                          |                          |                        |                          |                          |               |                          |                          |
| School                                 |                |                          |                          |                        |                          |                          |               |                          |                          |
| District                               | 100.0          | р                        | р                        |                        |                          |                          | 100.0         | р                        | р                        |
| Province                               | 88.4           |                          |                          |                        |                          |                          | 88.4          |                          |                          |

#### Percent Passes **Average Scores** School Sch School Sch Mark Dist Dist Mark Prov Prov Public Sch Public Sch Dist Ex. Mark Dist Ex. Mark Prov Prov Final Sch Sch Final Dist Prov Dist Mark Mark Prov 50 60 70 80 90 20 30 40

Modification Time: 4:13:41PM

Modification Date: 1/19/2009 Source: Evaluation & Research 1

<sup>\*</sup> Data from the High School Certification System. The results from supplementary courses are not reflected in these results. All students obtaining a score of 48 or 49 on the final mark, were adjusted to 50 and are reflected in the Final Mark column.