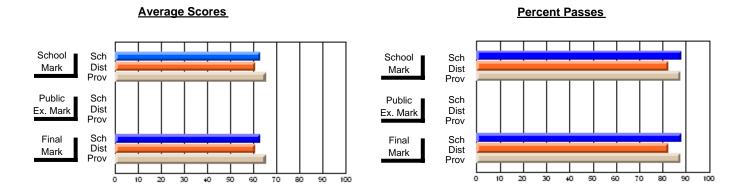

### District 1 - Labrador

#001 - St. Peter's School, Black Tickle

**Subject: Family Studies** 

| # students in course: 9 | School<br>Mark | School<br>vs<br>District | School<br>vs<br>Province | Public<br>Exam<br>Mark | School<br>vs<br>District | School<br>vs<br>Province | Final<br>Mark | School<br>vs<br>District | School<br>vs<br>Province |
|-------------------------|----------------|--------------------------|--------------------------|------------------------|--------------------------|--------------------------|---------------|--------------------------|--------------------------|
| Average Score           | Wark           | District                 | 1 TOVINCE                | Mark                   | District                 | FIOVILICE                | Mark          | District                 | FIOVILICE                |
| School                  | 90.7           |                          |                          |                        |                          |                          | 90.7          |                          |                          |
| District                | 77.0           | р                        | р                        |                        |                          |                          | 77.0          | р                        | р                        |
| Province                | 74.7           |                          |                          |                        |                          |                          | 74.7          |                          |                          |
| Percent of Passes       |                |                          |                          |                        |                          |                          |               |                          |                          |
| School                  | 100.0          |                          |                          |                        |                          |                          | 100.0         |                          |                          |
| District                | 95.9           | р                        | р                        |                        |                          |                          | 95.9          | р                        | р                        |
| Province                | 93.4           |                          |                          |                        |                          |                          | 93.5          |                          |                          |

Modification Time: 4:13:41PM

Modification Date: 1/19/2009 Source: Evaluation & Research

3

<sup>\*</sup> Data from the High School Certification System. The results from supplementary courses are not reflected in these results. All students obtaining a score of 48 or 49 on the final mark, were adjusted to 50 and are reflected in the Final Mark column.