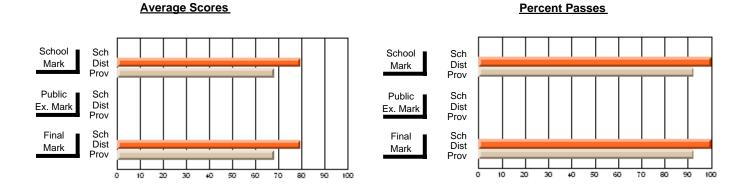

### District 1 - Labrador

#001 - St. Peter's School, Black Tickle

**Subject: Family Studies** 

| # students in course: 9 | School<br>Mark | School<br>vs<br>District | School<br>vs<br>Province | Public<br>Exam<br>Mark | School<br>vs<br>District | School<br>vs<br>Province | Final<br>Mark | School<br>vs<br>District | School<br>vs<br>Province |
|-------------------------|----------------|--------------------------|--------------------------|------------------------|--------------------------|--------------------------|---------------|--------------------------|--------------------------|
| Average Score           | Wark           | District                 | 1 TOVINCE                | Mark                   | District                 | FIOVILICE                | Mark          | District                 | FIOVILICE                |
| School                  | 90.7           |                          |                          |                        |                          |                          | 90.7          |                          |                          |
| District                | 77.0           | р                        | р                        |                        |                          |                          | 77.0          | р                        | р                        |
| Province                | 74.7           |                          |                          |                        |                          |                          | 74.7          |                          |                          |
| Percent of Passes       |                |                          |                          |                        |                          |                          |               |                          |                          |
| School                  | 100.0          |                          |                          |                        |                          |                          | 100.0         |                          |                          |
| District                | 95.9           | р                        | р                        |                        |                          |                          | 95.9          | р                        | р                        |
| Province                | 93.4           |                          |                          |                        |                          |                          | 93.5          |                          |                          |

Modification Time: 4:13:41PM

Modification Date: 1/19/2009 Source: Evaluation & Research

3

<sup>\*</sup> Data from the High School Certification System. The results from supplementary courses are not reflected in these results. All students obtaining a score of 48 or 49 on the final mark, were adjusted to 50 and are reflected in the Final Mark column.