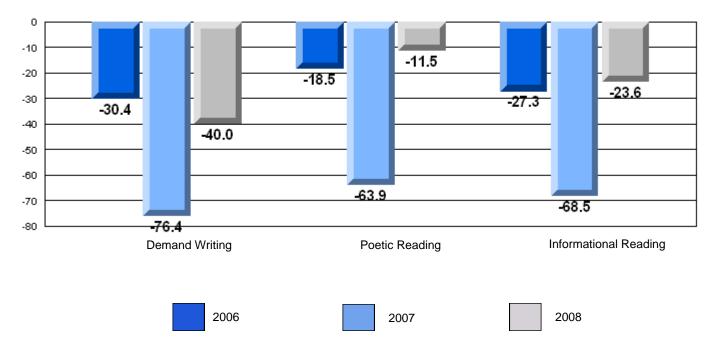

# Difference from Provincial Mean, 2006-08

Multiple Choice

School data with 5 or fewer students withheld for reasons of confidentiality.

Poetic

Informational