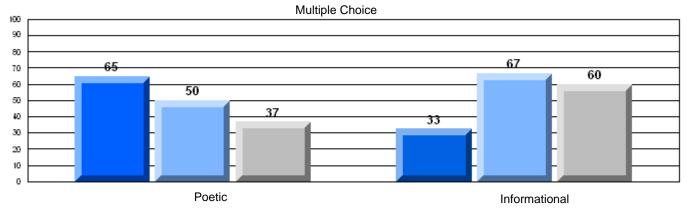

## 3 Year CRT (Subtest) Mark Trend 2006-2008

**Multiple Choice** 

| School data with 5 or |
|-----------------------|
| fewer students        |
| withheld for reasons  |
| of confidentiality.   |

Poetic

Informational