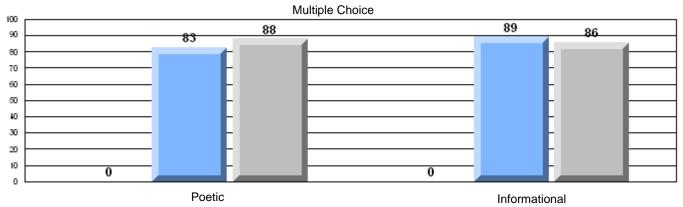

Grades: K-5,7-12

#373 - First Baptist Academy, Mount Pearl

| English Language Arts |                       | Number of Students : | 1                              |               |                                             |
|-----------------------|-----------------------|----------------------|--------------------------------|---------------|---------------------------------------------|
|                       |                       |                      |                                | Mark          | School School<br>vs vs<br>District Province |
| Multiple Choice       |                       |                      |                                |               |                                             |
|                       |                       |                      | School                         |               | School data with 5 or                       |
|                       | Poetic                |                      | District                       | 83.2          | fewer students                              |
|                       |                       |                      | Province                       | 77.2          | withheld for reasons                        |
|                       | Informational         |                      | School<br>District             | 90.2          | of confidentiality.                         |
|                       |                       |                      | Province                       | 78.1          |                                             |
| <u>Rubrics</u>        | Demand Writing        |                      | School<br>District<br>Province | 100.0<br>86.2 |                                             |
|                       | Poetic Reading        |                      | School<br>District<br>Province | 96.5<br>73.0  |                                             |
|                       | Informational Reading |                      | School<br>District             | 94.7          |                                             |
|                       |                       |                      | Province                       | 77.5          |                                             |