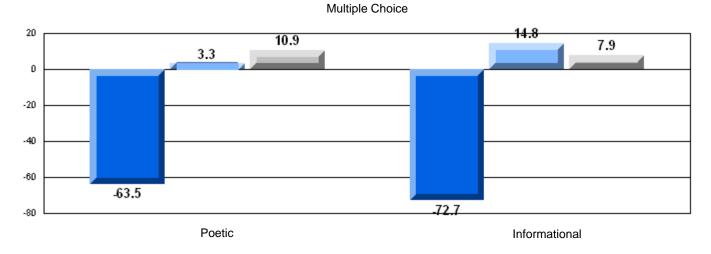

## 3 Year CRT (Subtest) Mark Trend 2006-2008

#450 - St. Bonaventure's College, St. John's

Grades: K-12

Multiple Choice

# 3 Year CRT (Subtest) Mark Trend 2006-2008

#453 - Eric G. Lambert All-Grade, Churchill Falls

Grades: K-12

Difference from Provincial Mean, 2006-08

Multiple Choice