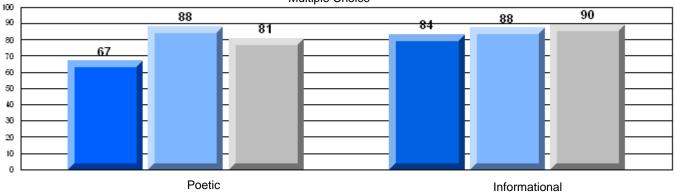

#453 - Eric G. Lambert All-Grade, Churchill Falls

Grades: K-12

| English Language Arts |                       | Number of Students : | 16 –    |       | 1            |              |
|-----------------------|-----------------------|----------------------|---------|-------|--------------|--------------|
|                       |                       |                      |         | Mark  | School<br>vs | School<br>vs |
| Multiple Choice       |                       |                      |         |       | District     | Province     |
|                       |                       | S                    | chool   | 85.0  | р            | р            |
|                       | Poetic                | D                    | istrict | 83.2  |              | -            |
|                       |                       | Pro                  | vince   | 77.2  |              |              |
|                       |                       | S                    | chool   | 92.5  | р            | р            |
|                       | Informational         | D                    | istrict | 90.2  | Г            | F            |
|                       |                       | Pro                  | vince   | 78.1  |              |              |
| Dubaiaa               |                       | S                    | chool   | 100.0 | р            | р            |
| <u>Rubrics</u>        | Demand Writing        | D                    | istrict | 100.0 | Р            | F            |
|                       |                       | Pro                  | vince   | 86.2  |              |              |
|                       |                       | S                    | chool   | 93.8  | q            | р            |
|                       | Poetic Reading        | D                    | istrict | 96.5  | 7            | F            |
|                       |                       | Pro                  | vince   | 73.0  |              |              |
|                       |                       | S                    | chool   | 81.3  | q            | р            |
|                       | Informational Reading | D                    | istrict | 94.7  | •            | <u>^</u>     |
|                       |                       | Pro                  | vince   | 77.5  |              |              |