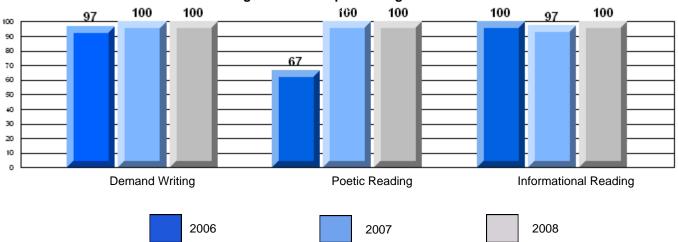

## 3 Year CRT (Subtest) Mark Trend 2006-2008

**Multiple Choice** 

| School data with 5 or |
|-----------------------|
| fewer students        |
| withheld for reasons  |
| of confidentiality.   |

Poetic

Informational

### Rubric Results: Percentage of students performing at Level 3 and Above 2006-2008

District 803 - Private

#373 - First Baptist Academy, Mount Pearl

CRT School Results Intermediate English Language Arts 2007-08