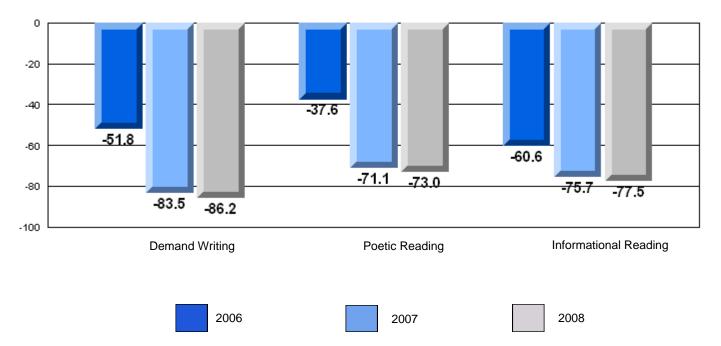

## 3 Year CRT (Subtest) Mark Trend 2006-2008

**Multiple Choice** 

| School data with 5 or |
|-----------------------|
| fewer students        |
| withheld for reasons  |
| of confidentiality.   |

Poetic

Informational