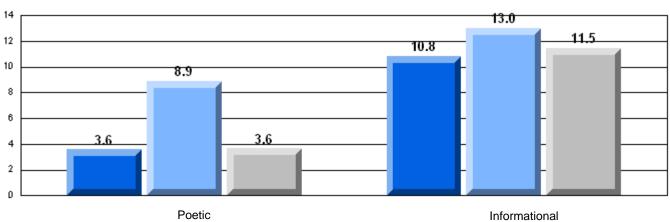

## 3 Year CRT (Subtest) Mark Trend 2006-2008

**Multiple Choice** 

| School data with 5 or |
|-----------------------|
| fewer students        |
| withheld for reasons  |
| of confidentiality.   |

Poetic

Informational

### Rubric Results: Percentage of students performing at Level 3 and Above 2006-2008

District 803 - Private

#373 - First Baptist Academy, Mount Pearl

CRT School Results Intermediate English Language Arts 2007-08