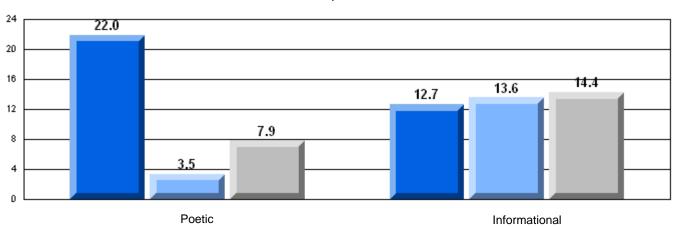

### Difference from Provincial Mean, 2006-08

39.4 40 35 28.9 30 27.0 22.5 25 21.6 20 16.6 16.5 14.8 13.8 15 10 5 0 **Demand Writing** Poetic Reading Informational Reading 2006 2008 2007

District 603 - I fivate