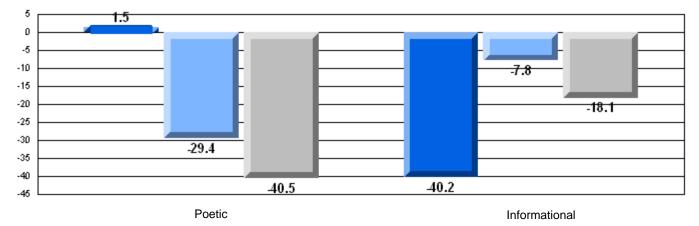

## 3 Year CRT (Subtest) Mark Trend 2006-2008

**Multiple Choice** 

| School data with 5 or |
|-----------------------|
| fewer students        |
| withheld for reasons  |
| of confidentiality.   |

Poetic

Informational