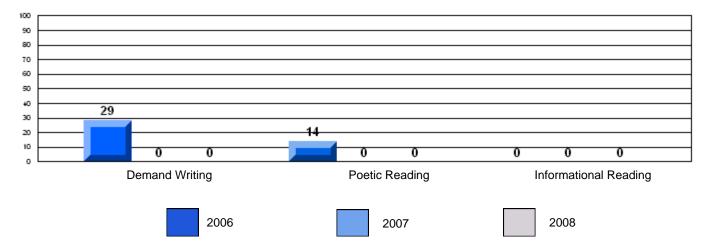

### Rubric Results: Percentage of students performing at Level 3 and Above 2006-2008

District 803 - Private

#373 - First Baptist Academy, Mount Pearl

CRT School Results Intermediate English Language Arts 2007-08