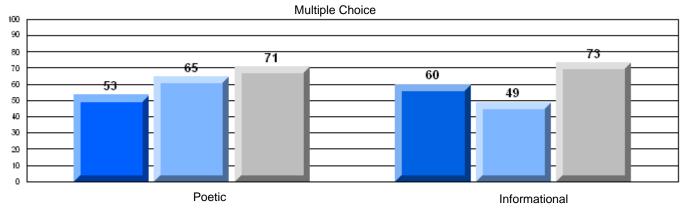

## 3 Year CRT (Subtest) Mark Trend 2006-2008

**Multiple Choice** 

| School data with 5 or |
|-----------------------|
| fewer students        |
| withheld for reasons  |
| of confidentiality.   |

Poetic

Informational