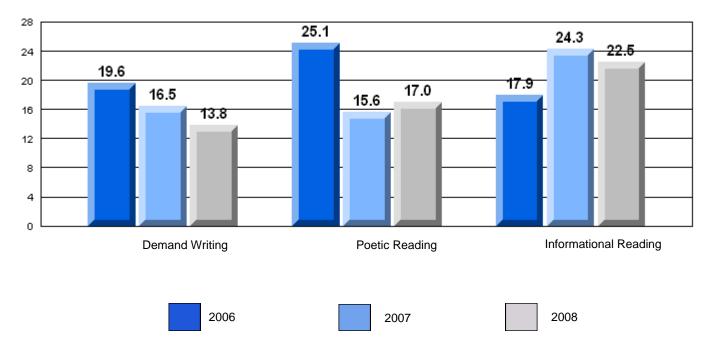

### Difference from Provincial Mean, 2006-08

39.4 40 35 28.9 30 27.0 22.5 25 21.6 20 16.6 16.5 14.8 13.8 15 10 5 0 **Demand Writing** Poetic Reading Informational Reading 2006 2008 2007

District 603 - I fivate