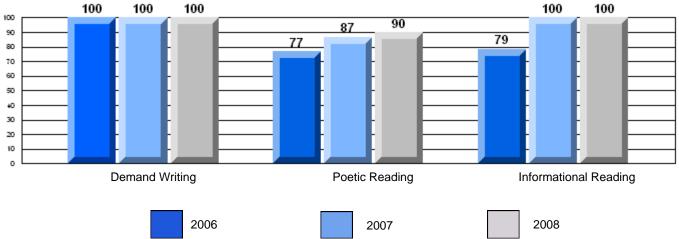

Grades: K-5,7-12

#373 - First Baptist Academy, Mount Pearl

| English Language Arts |                       | Number of Students : | 1                              |               |                                             |
|-----------------------|-----------------------|----------------------|--------------------------------|---------------|---------------------------------------------|
|                       |                       |                      |                                | Mark          | School School<br>vs vs<br>District Province |
| Multiple Choice       |                       |                      |                                |               |                                             |
|                       |                       |                      | School                         |               | School data with 5 or                       |
|                       | Poetic                |                      | District                       | 83.2          | fewer students                              |
|                       |                       |                      | Province                       | 77.2          | withheld for reasons                        |
|                       | Informational         |                      | School<br>District             | 90.2          | of confidentiality.                         |
|                       |                       |                      | Province                       | 78.1          |                                             |
| <u>Rubrics</u>        | Demand Writing        |                      | School<br>District<br>Province | 100.0<br>86.2 |                                             |
|                       | Poetic Reading        |                      | School<br>District<br>Province | 96.5<br>73.0  |                                             |
|                       | Informational Reading |                      | School<br>District             | 94.7          |                                             |
|                       |                       |                      | Province                       | 77.5          |                                             |