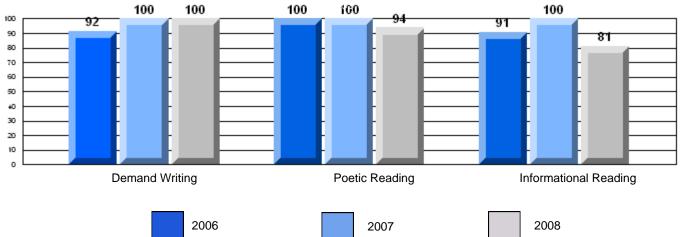

### Difference from Provincial Mean, 2006-08

39.4 40 35 28.9 30 27.0 22.5 25 21.6 20 16.6 16.5 14.8 13.8 15 10 5 0 **Demand Writing** Poetic Reading Informational Reading 2006 2008 2007

District 603 - I fivate