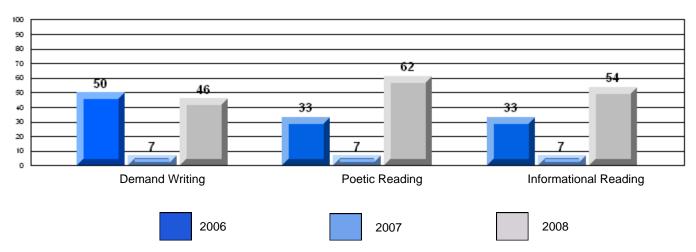

## 3 Year CRT (Subtest) Mark Trend 2006-2008

#450 - St. Bonaventure's College, St. John's

Grades: K-12

Multiple Choice

### Difference from Provincial Mean, 2006-08

39.4 40 35 28.9 30 27.0 22.5 25 21.6 20 16.6 16.5 14.8 13.8 15 10 5 0 **Demand Writing** Poetic Reading Informational Reading 2006 2008 2007

District 603 - I fivate