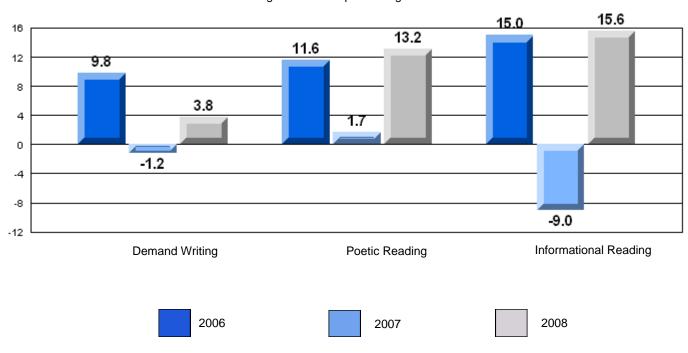

### 3 Year CRT (Subtest) Mark Trend 2006-2008

District 4 - Eastern

#209 - Pearce Junior High School, Salt Pond

Grades: 8-9

### 3 Year CRT (Subtest) Mark Trend 2006-2008

District 4 - Eastern

#214 - John Burke High School, Grand Bank

Grades: 8-12

### 3 Year CRT (Subtest) Mark Trend 2006-2008

District 4 - Eastern

#218 - St. Joseph's Academy, Lamaline

Grades: K-12

### 3 Year CRT (Subtest) Mark Trend 2006-2008

District 4 - Eastern

#223 - Christ the King School, Rushoon

Grades: K-12

#### 3 Year CRT (Subtest) Mark Trend 2006-2008

District 4 - Eastern

#226 - Fortune Bay Academy, St. Bernard's - Jacques Fontaine

Grades: K-12

### 3 Year CRT (Subtest) Mark Trend 2006-2008

District 4 - Eastern

#228 - St. Lawrence Academy, St. Lawrence

Grades: K-12

### 3 Year CRT (Subtest) Mark Trend 2006-2008

District 4 - Eastern

#229 - St. Joseph's All Grade, Terrenceville

Grades: K-12

### 3 Year CRT (Subtest) Mark Trend 2006-2008

District 4 - Eastern

#231 - Discovery Collegiate, Bonavista

Grades: 9-12

### 3 Year CRT (Subtest) Mark Trend 2006-2008

District 4 - Eastern

#235 - Clarenville High School, Clarenville

Grades: 9-12

### 3 Year CRT (Subtest) Mark Trend 2006-2008

District 4 - Eastern

#240 - Bishop White School, Port Rexton

Grades: K-12

### 3 Year CRT (Subtest) Mark Trend 2006-2008

District 4 - Eastern

#242 - Random Island Academy, Random Island

Grades: K-12