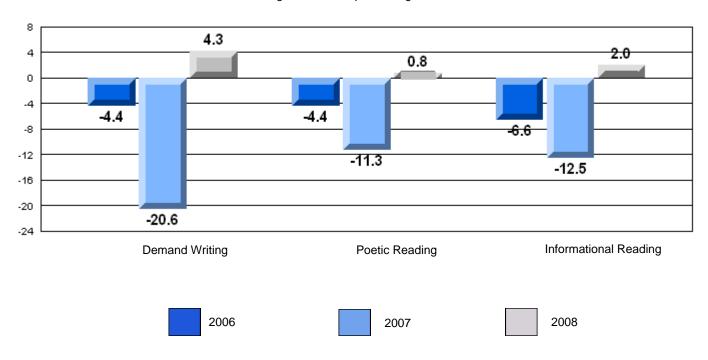

#### Difference from Provincial Mean, 2006-08

District 4 - Eastern

# CRT School Results Intermediate English Language Arts 2007-08

WOOD Olean wills High Oaks at Olean will

#235 - Clarenville High School, Clarenville

| Grades: | 9-12 |  |
|---------|------|--|
| Grades. | 9-12 |  |

| English Language Arts |                       | Number of Students: 84 |      |                          |                          |
|-----------------------|-----------------------|------------------------|------|--------------------------|--------------------------|
|                       |                       |                        | Mark | School<br>vs<br>District | School<br>vs<br>Province |
| Multiple Choice       |                       |                        |      |                          |                          |
|                       |                       | School                 | 75.7 | q                        | q                        |
|                       | Poetic                | District               | 78.0 |                          |                          |
|                       |                       | Province               | 77.2 |                          |                          |
|                       |                       | School                 | 77.4 | q                        | q                        |
|                       | Informational         | District               | 79.8 | •                        | *                        |
|                       |                       | Province               | 78.1 |                          |                          |
| Dubrica               |                       | School                 | 81.7 | q                        | q                        |
| <u>Rubrics</u>        | Demand Writing        | District               | 88.8 | •                        | •                        |
|                       |                       | Province               | 86.2 |                          |                          |
|                       |                       | School                 | 66.3 | q                        | q                        |
|                       | Poetic Reading        | District               | 75.7 | 1                        | 1                        |
|                       |                       | Province               | 73.0 |                          |                          |
|                       |                       | School                 | 75.6 | q                        | q                        |
|                       | Informational Reading | District               | 81.3 | Ť                        | -                        |
|                       |                       | Province               | 77.5 |                          |                          |