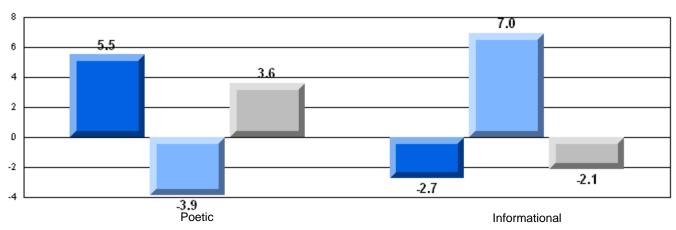

### Difference from Provincial Mean, 2006-08

Multiple Choice

#### Difference from Provincial Mean, 2006-08

District 4 - Eastern