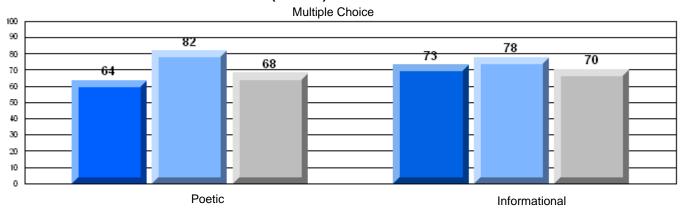

District 4 - Eastern

#209 - Pearce Junior High School, Salt Pond

Grades: 8-9

| English Language Arts |                       | Number of Students : 115 |      |                          |                          |
|-----------------------|-----------------------|--------------------------|------|--------------------------|--------------------------|
|                       | <i>5 7</i> (1) C      | 14.1.55. 5. 5.555.115    | Mark | School<br>vs<br>District | School<br>vs<br>Province |
| Multiple Choice       |                       |                          |      |                          |                          |
|                       |                       | School                   | 76.3 | q                        | q                        |
|                       | Poetic                | District                 | 78.0 |                          |                          |
|                       |                       | Province                 | 77.2 |                          |                          |
|                       |                       | School                   | 79.6 | q                        | р                        |
|                       | Informational         | District                 | 79.8 |                          |                          |
|                       |                       | Province                 | 78.1 |                          |                          |
| <u>Rubrics</u>        |                       | School                   | 80.7 | q                        | q                        |
| Rubiics               | Demand Writing        | District                 | 88.8 | _                        | •                        |
|                       |                       | Province                 | 86.2 |                          |                          |
|                       |                       | School                   | 71.1 | q                        | q                        |
|                       | Poetic Reading        | District                 | 75.7 | •                        | •                        |
|                       |                       | Province                 | 73.0 |                          |                          |
|                       |                       | School                   | 85.7 | p                        | р                        |
|                       | Informational Reading | District                 | 81.3 |                          |                          |
|                       |                       | Province                 | 77.5 |                          |                          |