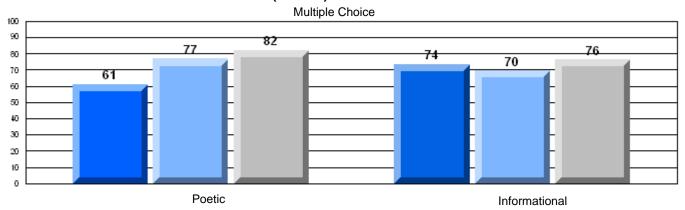

#### 3 Year CRT (Subtest) Mark Trend 2006-2008

Multiple Choice

School data with 5 or fewer students withheld for reasons of confidentiality.

Poetic Informational

Rubric Results: Percentage of students performing at Level 3 and Above 2006-2008