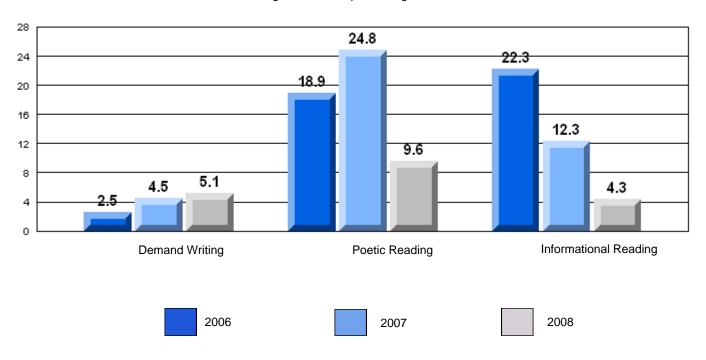

#### Difference from Provincial Mean, 2006-08

Rubric Results: Percentage of students performing at Level 3 and Above 2006-2008

School data with 5 or fewer students withheld for reasons of confidentiality.