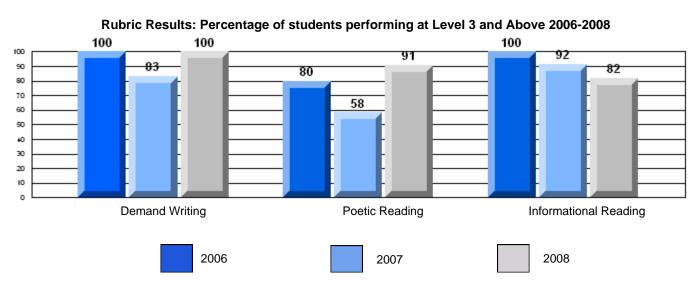

### 3 Year CRT (Subtest) Mark Trend 2006-2008

District 4 - Eastern

#209 - Pearce Junior High School, Salt Pond

Grades: 8-9