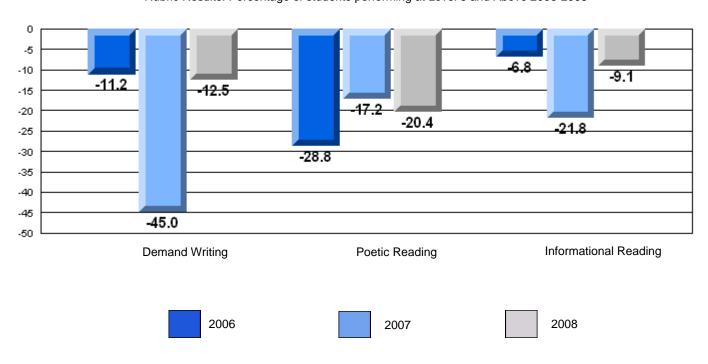

### Difference from Provincial Mean, 2006-08

Multiple Choice

District 4 - Eastern

#209 - Pearce Junior High School, Salt Pond

Grades: 8-9

| English Language Arts |                       | Number of Students : 115 |      |                          |                          |
|-----------------------|-----------------------|--------------------------|------|--------------------------|--------------------------|
|                       | <i>5 7</i> (1) C      | 14.1.55. 5. 5.555.115    | Mark | School<br>vs<br>District | School<br>vs<br>Province |
| Multiple Choice       |                       |                          |      |                          |                          |
|                       |                       | School                   | 76.3 | q                        | q                        |
|                       | Poetic                | District                 | 78.0 |                          |                          |
|                       |                       | Province                 | 77.2 |                          |                          |
|                       |                       | School                   | 79.6 | q                        | р                        |
|                       | Informational         | District                 | 79.8 |                          |                          |
|                       |                       | Province                 | 78.1 |                          |                          |
| <u>Rubrics</u>        |                       | School                   | 80.7 | q                        | q                        |
| Rubiics               | Demand Writing        | District                 | 88.8 | _                        | •                        |
|                       |                       | Province                 | 86.2 |                          |                          |
|                       |                       | School                   | 71.1 | q                        | q                        |
|                       | Poetic Reading        | District                 | 75.7 | •                        | •                        |
|                       |                       | Province                 | 73.0 |                          |                          |
|                       |                       | School                   | 85.7 | p                        | р                        |
|                       | Informational Reading | District                 | 81.3 |                          |                          |
|                       |                       | Province                 | 77.5 |                          |                          |