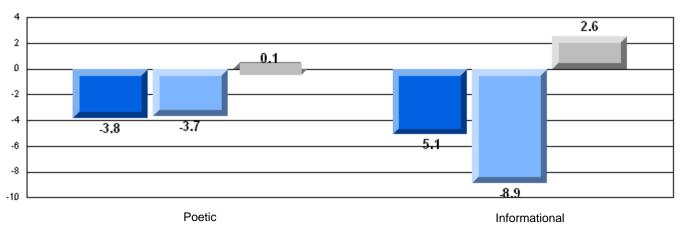

5.7 | _                        | _                        |
|                        |                       | Province                 | 73.0 |                          |                          |
|                        |                       | School                   | 71.3 | q                        | q                        |
|                        | Informational Reading | District                 | 81.3 |                          |                          |
|                        |                       | Province                 | 77.5 |                          |                          |

### 3 Year CRT (Subtest) Mark Trend 2006-2008





District 4 - Eastern

#368 - Holy Trinity High, Torbay Grades: 7-12

### Difference from Provincial Mean, 2006-08

Multiple Choice



#### Difference from Provincial Mean, 2006-08





District 4 - Eastern

#370 - Stella Maris Academy, Trepassey

Grades: K-12

| English Language Arts |                       | Number of Students: 10 |       |                          |                          |
|-----------------------|-----------------------|------------------------|-------|--------------------------|--------------------------|
|                       | <i>7</i> 11 to        | ramps of stagents.     | Mark  | School<br>vs<br>District | School<br>vs<br>Province |
| Multiple Choice       |                       |                        |       |                          |                          |
|                       |                       | School                 | 84.4  | р                        | p