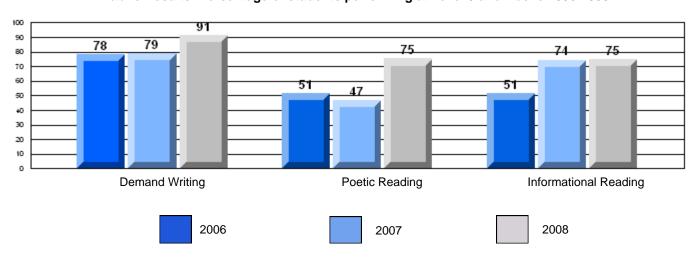

#### 3 Year CRT (Subtest) Mark Trend 2006-2008

Multiple Choice

School data with 5 or fewer students withheld for reasons of confidentiality.

Poetic Informational

Rubric Results: Percentage of students performing at Level 3 and Above 2006-2008

School data with 5 or fewer students withheld for reasons of confidentiality.

Demand Writing Poetic Reading Informational Reading

2006 2007 2008

District 4 - Eastern

#246 - Swift Current Academy, Swift Current