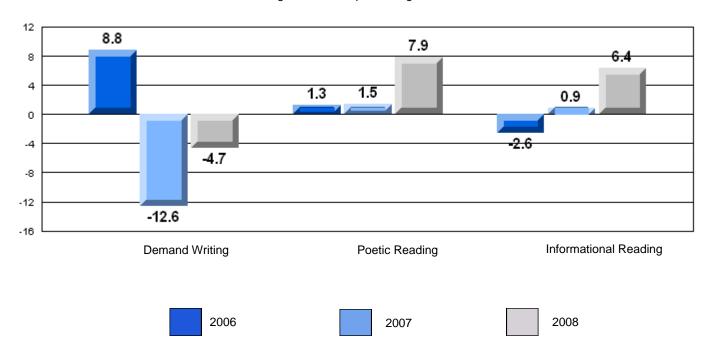

# CRT School Results Intermediate English Language Arts 2007-08

WOOD Olean wills High Oaks at Olean will

#235 - Clarenville High School, Clarenville

| Grades: | 9-12 |  |
|---------|------|--|
| Grades. | 9-12 |  |

| English Language Arts |                       | Number of Students: 84 |      |                          |                          |
|-----------------------|-----------------------|------------------------|------|--------------------------|--------------------------|
|                       |                       |                        | Mark | School<br>vs<br>District | School<br>vs<br>Province |
| Multiple Choice       |                       |                        |      |                          |                          |
|                       |                       | School                 | 75.7 | q                        | q                        |
|                       | Poetic                | District               | 78.0 |                          |                          |
|                       |                       | Province               | 77.2 |                          |                          |
|                       |                       | School                 | 77.4 | q                        | q                        |
|                       | Informational         | District               | 79.8 | •                        | *                        |
|                       |                       | Province               | 78.1 |                          |                          |
| Dubrica               |                       | School                 | 81.7 | q                        | q                        |
| <u>Rubrics</u>        | Demand Writing        | District               | 88.8 | •                        | •                        |
|                       |                       | Province               | 86.2 |                          |                          |
|                       |                       | School                 | 66.3 | q                        | q                        |
|                       | Poetic Reading        | District               | 75.7 | 1                        | 1                        |
|                       |                       | Province               | 73.0 |                          |                          |
|                       |                       | School                 | 75.6 | q                        | q                        |
|                       | Informational Reading | District               | 81.3 | Ť                        | -                        |
|                       |                       | Province               | 77.5 |                          |                          |

### Difference from Provincial Mean, 2006-08

Multiple Choice