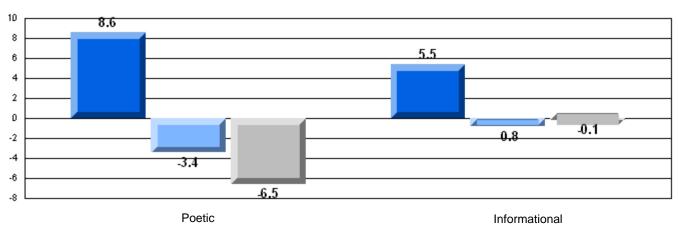

75.7 | •                        | *                        |
|                       |                       | Province               | 73.0 |                          |                          |
|                       |                       | School                 | 73.3 | q                        | q                        |
|                       | Informational Reading | District               | 81.3 |                          |                          |
|                       |                       | Province               | 77.5 |                          |                          |

### 3 Year CRT (Subtest) Mark Trend 2006-2008





District 4 - Eastern

#476 - Baccalieu Collegiate, Old Perlican

Grades: 7-12

### Difference from Provincial Mean, 2006-08

Multiple Choice



#### Difference from Provincial Mean, 2006-08





District 4 - Eastern

#924 - Tricentia Academy, Arnold's Cove

Grades: K-12

| English Language Arts  |                       | Number of Students: 35 |      |                          |                          |
|------------------------|-----------------------|------------------------|------|--------------------------|--------------------------|
|                        |                       |                        | Mark | School<br>vs<br>District | School<br>vs<br>Province |
| <b>Multiple Choice</b> |                       |                        |      | District                 | 1 TOVILICE               |
|                        |                       | School                 | 82.3 | p                        | p