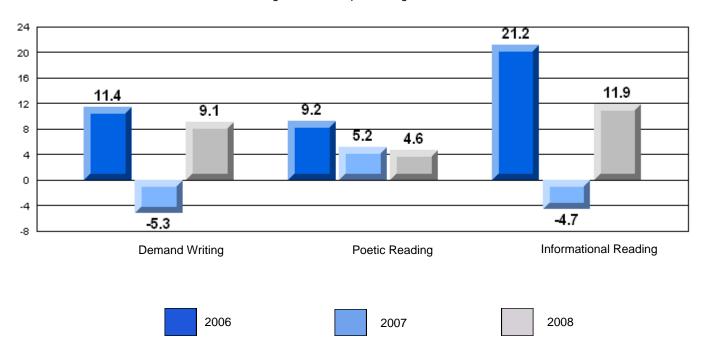

### 3 Year CRT (Subtest) Mark Trend 2006-2008

District 4 - Eastern

#209 - Pearce Junior High School, Salt Pond

Grades: 8-9