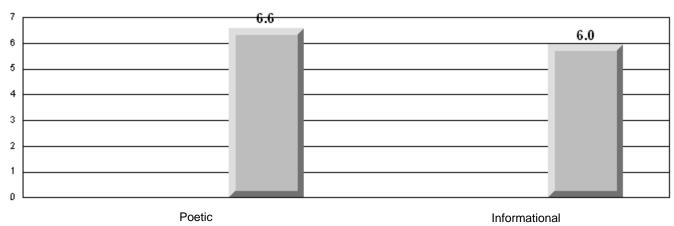

# CRT School Results Intermediate English Language Arts 2007-08

WOOD Olean wills High Oaks at Olean will

#235 - Clarenville High School, Clarenville

| Grades: | 9-12 |  |
|---------|------|--|
| Grades. | 9-12 |  |

| English Language Arts |                       | Number of Students: 84 |      |                          |                          |
|-----------------------|-----------------------|------------------------|------|--------------------------|--------------------------|
|                       |                       |                        | Mark | School<br>vs<br>District | School<br>vs<br>Province |
| Multiple Choice       |                       |                        |      |                          |                          |
|                       |                       | School                 | 75.7 | q                        | q                        |
|                       | Poetic                | District               | 78.0 |                          |                          |
|                       |                       | Province               | 77.2 |                          |                          |
|                       |                       | School                 | 77.4 | q                        | q                        |
|                       | Informational         | District               | 79.8 | •                        | *                        |
|                       |                       | Province               | 78.1 |                          |                          |
| Dubrica               |                       | School                 | 81.7 | q                        | q                        |
| <u>Rubrics</u>        | Demand Writing        | District               | 88.8 | •                        | •                        |
|                       |                       | Province               | 86.2 |                          |                          |
|                       |                       | School                 | 66.3 | q                        | q                        |
|                       | Poetic Reading        | District               | 75.7 | 1                        | 1                        |
|                       |                       | Province               | 73.0 |                          |                          |
|                       |                       | School                 | 75.6 | q                        | q                        |
|                       | Informational Reading | District               | 81.3 | Ť                        | -                        |
|                       |                       | Province               | 77.5 |                          |                          |