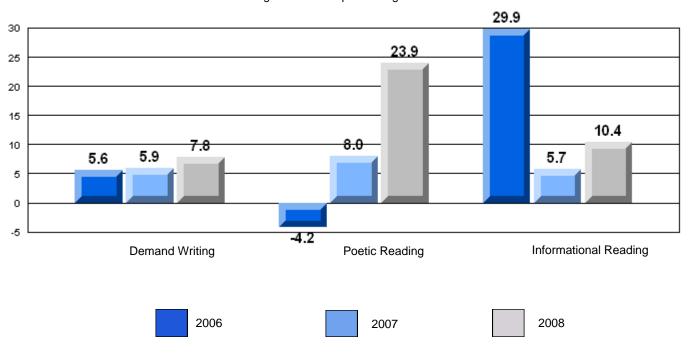

#### 3 Year CRT (Subtest) Mark Trend 2006-2008

Multiple Choice

School data with 5 or fewer students withheld for reasons of confidentiality.

Poetic Informational

Rubric Results: Percentage of students performing at Level 3 and Above 2006-2008

School data with 5 or fewer students withheld for reasons of confidentiality.

Demand Writing Poetic Reading Informational Reading

2006 2007 2008

District 4 - Eastern

#246 - Swift Current Academy, Swift Current