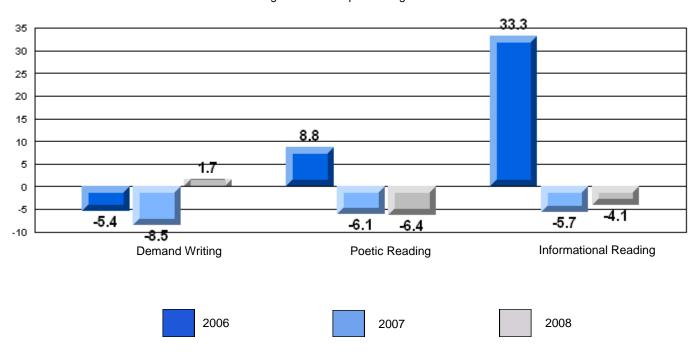

### 3 Year CRT (Subtest) Mark Trend 2006-2008

District 4 - Eastern

#209 - Pearce Junior High School, Salt Pond

Grades: 8-9