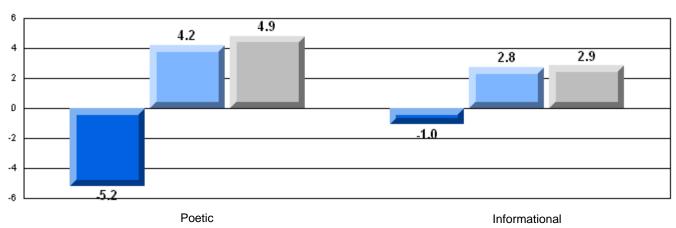

75.7 |                          | _                        |
|                        |                       | Province               | 73.0 |                          |                          |
|                        |                       | School                 | 95.0 | р                        | р                        |
|                        | Informational Reading | District               | 81.3 |                          |                          |
|                        |                       | Province               | 77.5 |                          |                          |

### 3 Year CRT (Subtest) Mark Trend 2006-2008





District 4 - Eastern

#427 - Holy Name of Mary Academy, Lawn

Grades: K-12

### Difference from Provincial Mean, 2006-08

Multiple Choice



#### Difference from Provincial Mean, 2006-08





District 4 - Eastern

#430 - St. Mark's School, King's Cove

Grades: K-12

| English Language Arts |                       | Number of Students : 15 |       |                          |                          |
|-----------------------|-----------------------|-------------------------|-------|--------------------------|--------------------------|
|                       |                       |                         | Mark  | School<br>vs<br>District | School<br>vs<br>Province |
| Multiple Choice       |                       |                         |       |                          |                          |
|                       |                       | School                  | 77.3  | q                        | р