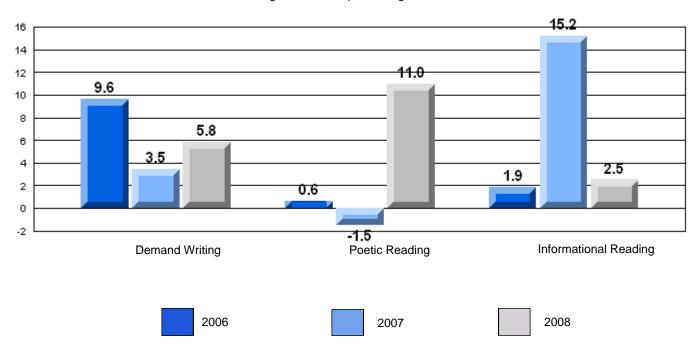

### 3 Year CRT (Subtest) Mark Trend 2006-2008

District 4 - Eastern

#209 - Pearce Junior High School, Salt Pond

Grades: 8-9