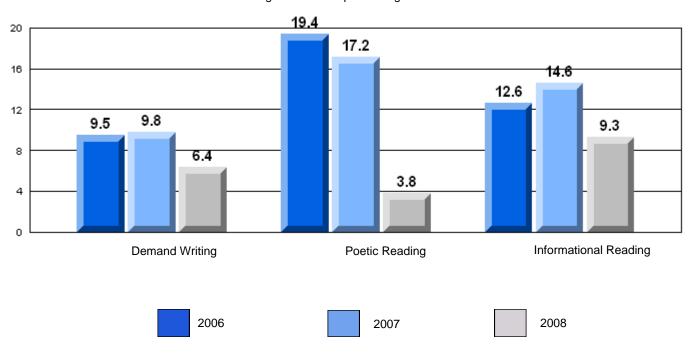

### 3 Year CRT (Subtest) Mark Trend 2006-2008

District 4 - Eastern

#209 - Pearce Junior High School, Salt Pond

Grades: 8-9

#### 3 Year CRT (Subtest) Mark Trend 2006-2008

Multiple Choice

School data with 5 or fewer students withheld for reasons of confidentiality.

Poetic Informational

Rubric Results: Percentage of students performing at Level 3 and Above 2006-2008