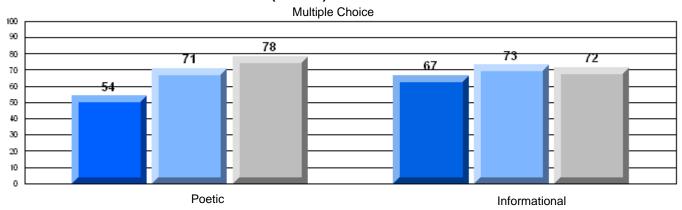

#### 3 Year CRT (Subtest) Mark Trend 2006-2008

Multiple Choice

School data with 5 or fewer students withheld for reasons of confidentiality.

Poetic Informational

Rubric Results: Percentage of students performing at Level 3 and Above 2006-2008