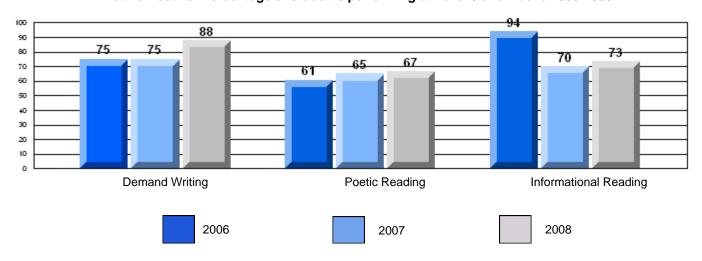

District 4 - Eastern

#209 - Pearce Junior High School, Salt Pond

Grades: 8-9

| English Language Arts |                       | Number of Students : 115 |      |                          |                          |
|-----------------------|-----------------------|--------------------------|------|--------------------------|--------------------------|
|                       | <i>5 7</i> (1) C      | 14.1.55. 5. 5.555.115    | Mark | School<br>vs<br>District | School<br>vs<br>Province |
| Multiple Choice       |                       |                          |      |                          |                          |
|                       |                       | School                   | 76.3 | q                        | q                        |
|                       | Poetic                | District                 | 78.0 |                          |                          |
|                       |                       | Province                 | 77.2 |                          |                          |
|                       |                       | School                   | 79.6 | q                        | р                        |
|                       | Informational         | District                 | 79.8 |                          |                          |
|                       |                       | Province                 | 78.1 |                          |                          |
| <u>Rubrics</u>        |                       | School                   | 80.7 | q                        | q                        |
| Rubiics               | Demand Writing        | District                 | 88.8 | _                        | •                        |
|                       |                       | Province                 | 86.2 |                          |                          |
|                       |                       | School                   | 71.1 | q                        | q                        |
|                       | Poetic Reading        | District                 | 75.7 | •                        | •                        |
|                       |                       | Province                 | 73.0 |                          |                          |
|                       |                       | School                   | 85.7 | p                        | р                        |
|                       | Informational Reading | District                 | 81.3 |                          |                          |
|                       |                       | Province                 | 77.5 |                          |                          |

#### Difference from Provincial Mean, 2006-08

District 4 - Eastern

#214 - John Burke High School, Grand Bank

Grades: 8-12

| English Language Arts |                       | Number of Students : 33 |      |                          |                          |
|-----------------------|-----------------------|-------------------------|------|--------------------------|--------------------------|
|                       | <i>57</i> 1110        |                         | Mark | School<br>vs<br>District | School<br>vs<br>Province |
| Multiple Choice       |                       |                         |      |                          |                          |
|                       |                       | School                  | 77.0 | q                        | q                        |
|                       | Poetic                | District                | 78.0 |                          |                          |
|                       |                       | Province                | 77.2 |                          |                          |
|                       |                       | School                  | 84.2 | р                        | р                        |
|                       | Informational         | District                | 79.8 |                          |                          |
|                       |                       | Province                | 78.1 |                          |                          |
| <u>Rubrics</u>        |                       | School                  | 93.9 | р                        | р                        |
| <u>Kubiics</u>        | Demand Writing        | District                | 88.8 |                          | _                        |
|                       |                       | Province                | 86.2 |                          |                          |
|                       |                       | School                  | 97.0 | р                        | р                        |
|                       | Poetic Reading        | District                | 75.7 |                          | •                        |
|                       |                       | Province                | 73.0 |                          |                          |
|                       |                       | School                  | 87.9 | р                        | p                        |
|                       | Informational Reading | District                | 81.3 |                          |                          |
|                       |                       | Province                | 77.5 |                          |                          |

#### Difference from Provincial Mean, 2006-08

District 4 - Eastern

#218 - St. Joseph's Academy, Lamaline

Grades: K-12

| English Language Arts |                       | Number of Students : 10 |      |                          |                          |
|-----------------------|-----------------------|-------------------------|------|--------------------------|--------------------------|
|                       | <i>7</i> 11 10        |                         | Mark | School<br>vs<br>District | School<br>vs<br>Province |
| Multiple Choice       |                       |                         |      |                          |                          |
|                       |                       | School                  | 72.0 | q                        | q                        |
|                       | Poetic                | District                | 78.0 |                          |                          |
|                       |                       | Province                | 77.2 |                          |                          |
|                       |                       | School                  | 76.0 | q                        | q                        |
|                       | Informational         | District                | 79.8 |                          | _                        |
|                       |                       | Province                | 78.1 |                          |                          |
| <u>Rubrics</u>        |                       | School                  | 90.0 | р                        | р                        |
| Kubiics               | Demand Writing        | District                | 88.8 | -                        | Î                        |
|                       |                       | Province                | 86.2 |                          |                          |
|                       |                       | School                  | 70.0 | q                        | q                        |
|                       | Poetic Reading        | District                | 75.7 | •                        | *                        |
|                       |                       | Province                | 73.0 |                          |                          |
|                       |                       | School                  | 90.0 | p                        | р                        |
|                       | Informational Reading | District                | 81.3 |                          |                          |
|                       |                       | Province                | 77.5 |                          |                          |

#### Difference from Provincial Mean, 2006-08

District 4 - Eastern

#223 - Christ the King School, Rushoon

Grades: K-12

| English Language Arts  |                       | Number of Students: 12 |      |              |              |
|------------------------|-----------------------|------------------------|------|--------------|--------------|
| geagaag                | <i>,</i>              | _                      | Mark | School<br>vs | School<br>vs |
| <b>Multiple Choice</b> |                       |                        |      | District     | Province     |
|                        |                       | School                 | 85.0 | р            | р            |
|                        | Poetic                | District               | 78.0 |              |              |
|                        |                       | Province               | 77.2 |              |              |
|                        |                       | School                 | 78.3 | q            | р            |
|                        | Informational         | District               | 79.8 | _            | -            |
|                        |                       | Province               | 78.1 |              |              |
| <u>Rubrics</u>         |                       | School                 | 91.7 | р            | р            |
| Rubiics                | Demand Writing        | District               | 88.8 | -            | •            |
|                        |                       | Province               | 86.2 |              |              |
|                        |                       | School                 | 83.3 | р            | р            |
|                        | Poetic Reading        | District               | 75.7 | -            | •            |
|                        |                       | Province               | 73.0 |              |              |
|                        |                       | School                 | 83.3 | р            | Р            |
|                        | Informational Reading | District               | 81.3 |              |              |
|                        |                       | Province               | 77.5 |              |              |

#### Difference from Provincial Mean, 2006-08

District 4 - Eastern

#226 - Fortune Bay Academy, St. Bernard's - Jacques Fontaine

Grades: K-12

| English Language Arts                 |                       | Number of Students: 12 |      |              |              |
|---------------------------------------|-----------------------|------------------------|------|--------------|--------------|
| ggg                                   |                       |                        | Mark | School<br>vs | School<br>vs |
| Multiple Choice                       |                       |                        |      | District     | Province     |
| · · · · · · · · · · · · · · · · · · · |                       | School                 | 73.3 | q            | q            |
|                                       | Poetic                | District               | 78.0 | -            | •            |
|                                       |                       | Province               | 77.2 |              |              |
|                                       |                       | School                 | 73.3 | q            | q            |
|                                       | Informational         | District               | 79.8 | -            | •            |
|                                       |                       | Province               | 78.1 |              |              |
| <u>Rubrics</u>                        |                       | School                 | 91.7 | р            | р            |
| Kubrics                               | Demand Writing        | District               | 88.8 |              | •            |
|                                       |                       | Province               | 86.2 |              |              |
|                                       |                       | School                 | 75.0 | q            | р            |
|                                       | Poetic Reading        | District               | 75.7 | -            | •            |
|                                       |                       | Province               | 73.0 |              |              |
|                                       |                       | School                 | 91.7 | p            | р            |
|                                       | Informational Reading | District               | 81.3 |              |              |
|                                       |                       | Province               | 77.5 |              |              |

#### Difference from Provincial Mean, 2006-08

District 4 - Eastern

#228 - St. Lawrence Academy, St. Lawrence

Grades: K-12

| English Language Arts  |                       | Number of Students : 23 |       |              |              |
|------------------------|-----------------------|-------------------------|-------|--------------|--------------|
| geagaag                | <i>,</i>              |                         | Mark  | School<br>vs | School<br>vs |
| <b>Multiple Choice</b> |                       |                         |       | District     | Province     |
|                        |                       | School                  | 80.9  | р            | р            |
|                        | Poetic                | District                | 78.0  |              |              |
|                        |                       | Province                | 77.2  |              |              |
|                        |                       | School                  | 83.5  | р            | р            |
|                        | Informational         | District                | 79.8  |              | •            |
|                        |                       | Province                | 78.1  |              |              |
| <u>Rubrics</u>         |                       | School                  | 100.0 | р            | р            |
| Rubiics                | Demand Writing        | District                | 88.8  | -            | •            |
|                        |                       | Province                | 86.2  |              |              |
|                        |                       | School                  | 91.3  | р            | р            |
|                        | Poetic Reading        | District                | 75.7  | -            | •            |
|                        |                       | Province                | 73.0  |              |              |
|                        |                       | School                  | 87.0  | р            | Р            |
|                        | Informational Reading | District                | 81.3  |              |              |
|                        |                       | Province                | 77.5  |              |              |

#### Difference from Provincial Mean, 2006-08

District 4 - Eastern

#229 - St. Joseph's All Grade, Terrenceville

Grades: K-12

| English Language Arts |                       | Number of Students: 12 |      |                          |                          |
|-----------------------|-----------------------|------------------------|------|--------------------------|--------------------------|
| Englion Early acty    | <i>5</i> 7 (11.5      | Trainbor or ordans     | Mark | School<br>vs<br>District | School<br>vs<br>Province |
| Multiple Choice       |                       |                        |      | 2.0                      |                          |
|                       |                       | School                 | 66.7 | q                        | q                        |
|                       | Poetic                | District               | 78.0 |                          |                          |
|                       |                       | Province               | 77.2 |                          |                          |
|                       |                       | School                 | 78.3 | q                        | р                        |
|                       | Informational         | District               | 79.8 |                          | _                        |
|                       |                       | Province               | 78.1 |                          |                          |
| <u>Rubrics</u>        |                       | School                 | 83.3 | q                        | q                        |
| Kubrica               | Demand Writing        | District               | 88.8 |                          | _                        |
|                       |                       | Province               | 86.2 |                          |                          |
|                       |                       | School                 | 58.3 | q                        | q                        |
|                       | Poetic Reading        | District               | 75.7 |                          | _                        |
|                       |                       | Province               | 73.0 |                          |                          |
|                       |                       | School                 | 58.3 | q                        | q                        |
|                       | Informational Reading | District               | 81.3 |                          |                          |
|                       |                       | Province               | 77.5 |                          |                          |

#### Difference from Provincial Mean, 2006-08

District 4 - Eastern

#231 - Discovery Collegiate, Bonavista

Grades: 9-12

| English Language Arts  |                       | Number of Students: 73 |      |                          |                          |
|------------------------|-----------------------|------------------------|------|--------------------------|--------------------------|
|                        |                       |                        | Mark | School<br>vs<br>District | School<br>vs<br>Province |
| <b>Multiple Choice</b> |                       |                        |      | District                 | 1 TOVILICE               |
|                        |                       | School                 | 69.0 | q                        | q                        |
|                        | Poetic                | District               | 78.0 |                          |                          |
|                        |                       | Province               | 77.2 |                          |                          |
|                        |                       | School                 | 74.0 | q                        | q                        |
|                        | Informational         | District               | 79.8 |                          |                          |
|                        |                       | Province               | 78.1 |                          |                          |
| <u>Rubrics</u>         |                       | School                 | 91.8 | р                        | р                        |
| Kubrics                | Demand Writing        | District               | 88.8 |                          | _                        |
|                        |                       | Province               | 86.2 |                          |                          |
|                        |                       | School                 | 75.3 | q                        | р                        |
|                        | Poetic Reading        | District               | 75.7 | •                        | Î                        |
|                        |                       | Province               | 73.0 |                          |                          |
|                        |                       | School                 | 78.1 | q                        | р                        |
|                        | Informational Reading | District               | 81.3 |                          |                          |
|                        |                       | Province               | 77.5 |                          |                          |

| English Language Arts |                       | Number of Students: 84 |      |                          |                          |
|-----------------------|-----------------------|------------------------|------|--------------------------|--------------------------|
|                       |                       |                        | Mark | School<br>vs<br>District | School<br>vs<br>Province |
| Multiple Choice       |                       |                        |      |                          |                          |
|                       |                       | School                 | 75.7 | q                        | q                        |
|                       | Poetic                | District               | 78.0 |                          |                          |
|                       |                       | Province               | 77.2 |                          |                          |
|                       |                       | School                 | 77.4 | q                        | q                        |
|                       | Informational         | District               | 79.8 | •                        | *                        |
|                       |                       | Province               | 78.1 |                          |                          |
| Dubrica               |                       | School                 | 81.7 | q                        | q                        |
| <u>Rubrics</u>        | Demand Writing        | District               | 88.8 | •                        | •                        |
|                       |                       | Province               | 86.2 |                          |                          |
|                       |                       | School                 | 66.3 | q                        | q                        |
|                       | Poetic Reading        | District               | 75.7 | 1                        | 1                        |
|                       |                       | Province               | 73.0 |                          |                          |
|                       |                       | School                 | 75.6 | q                        | q                        |
|                       | Informational Reading | District               | 81.3 | Ť                        | -                        |
|                       |                       | Province               | 77.5 |                          |                          |

#### Difference from Provincial Mean, 2006-08

District 4 - Eastern

#240 - Bishop White School, Port Rexton

Grades: K-12

| English Language Arts |                       | Number of Students : | 9       |       |              |              |
|-----------------------|-----------------------|----------------------|---------|-------|--------------|--------------|
| g                     | - 7 · · · · ·         |                      |         | Mark  | School<br>vs | School<br>vs |
| Multiple Choice       |                       |                      |         |       | District     | Province     |
|                       |                       | So                   | chool   | 80.0  | р            | р            |
|                       | Poetic                | Di                   | istrict | 78.0  |              | •            |
|                       |                       | Pro                  | vince   | 77.2  |              |              |
|                       |                       | So                   | chool   | 86.7  | р            | р            |
|                       | Informational         | Di                   | istrict | 79.8  | 1            |              |
|                       |                       | Pro                  | vince   | 78.1  |              |              |
| Dubrica               |                       | So                   | chool   | 100.0 | р            | р            |
| <u>Rubrics</u>        | Demand Writing        | Di                   | istrict | 88.8  | r            | r            |
|                       |                       | Pro                  | vince   | 86.2  |              |              |
|                       |                       | So                   | chool   | 100.0 | р            | р            |
|                       | Poetic Reading        | Di                   | istrict | 75.7  | r            | r            |
|                       |                       | Pro                  | vince   | 73.0  |              |              |
|                       |                       | So                   | chool   | 88.9  | р            | р            |
|                       | Informational Reading | Di                   | istrict | 81.3  |              | -            |
|                       |                       | Pro                  | vince   | 77.5  |              |              |

#### Difference from Provincial Mean, 2006-08

District 4 - Eastern

#242 - Random Island Academy, Random Island

Grades: K-12

| English Language Arts  |                       | Number of Students : | 12 ,     |      |              |              |
|------------------------|-----------------------|----------------------|----------|------|--------------|--------------|
| English Language       | <i>5</i>              |                      |          | Mark | School<br>vs | School<br>vs |
| <b>Multiple Choice</b> |                       |                      |          |      | District     | Province     |
| •                      |                       |                      | School   | 78.3 | р            | р            |
|                        | Poetic                |                      | District | 78.0 |              | -            |
|                        |                       |                      | Province | 77.2 |              |              |
|                        |                       |                      | School   | 71.7 | q            | q            |
|                        | Informational         |                      | District | 79.8 | _            | _            |
|                        |                       |                      | Province | 78.1 |              |              |
| <u>Rubrics</u>         |                       |                      | School   | 83.3 | q            | q            |
| Kubiics                | Demand Writing        |                      | District | 88.8 | _            | -            |
|                        |                       |                      | Province | 86.2 |              |              |
|                        |                       |                      | School   | 66.7 | q            | q            |
|                        | Poetic Reading        |                      | District | 75.7 | _            | -            |
|                        |                       |                      | Province | 73.0 |              |              |
|                        |                       |                      | School   | 91.7 | р            | Р            |
|                        | Informational Reading |                      | District | 81.3 |              |              |
|                        |                       |                      | Province | 77.5 |              |              |