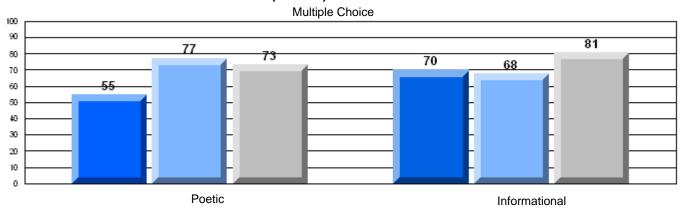

| School                  | 73.8 | q                        | р                        |
|                  | Poetic Reading        | District                | 75.7 | 4                        | Р                        |
|                  |                       | Province                | 73.0 |                          |                          |
|                  |                       | School                  | 79.5 | q                        | p                        |
|                  | Informational Reading | District                | 81.3 | •                        | *                        |
|                  | _                     | Province                | 77.5 |                          |                          |

### 3 Year CRT (Subtest) Mark Trend 2006-2008





District 4 - Eastern

#269 - St. Francis School, Harbour Grace

Grades: 6-9

### Difference from Provincial Mean, 2006-08

Multiple Choice



#### Difference from Provincial Mean, 2006-08





District 4 - Eastern

#274 - St. Catherine's Academy, Mount Carmel

Grades: K-12

| English Language | e Arts                | Number of Students : | 14       |      |              |              |
|------------------|-----------------------|----------------------|----------|------|--------------|--------------|
|                  | <i>,</i>              |                      |          | Mark | School<br>vs | School<br>vs |
| Multiple Choice  |                       |                      |          |      | District     | Province     |
|                  |                       |