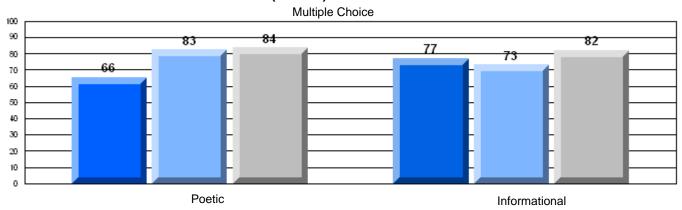

#### Difference from Provincial Mean, 2006-08

District 4 - Eastern

#231 - Discovery Collegiate, Bonavista

Grades: 9-12

| English Language Arts  |                       | Number of Students: 73 |      |                          |                          |
|------------------------|-----------------------|------------------------|------|--------------------------|--------------------------|
|                        |                       |                        | Mark | School<br>vs<br>District | School<br>vs<br>Province |
| <b>Multiple Choice</b> |                       |                        |      | District                 | 1 TOVILICE               |
|                        |                       | School                 | 69.0 | q                        | q                        |
|                        | Poetic                | District               | 78.0 |                          |                          |
|                        |                       | Province               | 77.2 |                          |                          |
|                        |                       | School                 | 74.0 | q                        | q                        |
|                        | Informational         | District               | 79.8 |                          |                          |
|                        |                       | Province               | 78.1 |                          |                          |
| <u>Rubrics</u>         |                       | School                 | 91.8 | р                        | р                        |
| Kubrics                | Demand Writing        | District               | 88.8 |                          | _                        |
|                        |                       | Province               | 86.2 |                          |                          |
|                        |                       | School                 | 75.3 | q                        | р                        |
|                        | Poetic Reading        | District               | 75.7 | •                        | Î                        |
|                        |                       | Province               | 73.0 |                          |                          |
|                        |                       | School                 | 78.1 | q                        | р                        |
|                        | Informational Reading | District               | 81.3 |                          |                          |
|                        |                       | Province               | 77.5 |                          |                          |

### 3 Year CRT (Subtest) Mark Trend 2006-2008

District 4 - Eastern

#231 - Discovery Collegiate, Bonavista

Grades: 9-12