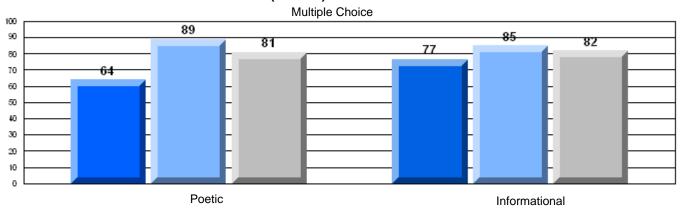

| 72.0 | q                        | q                        |
|                       | Poetic Reading        | District                | 75.7 | •                        |                          |
|                       |                       | Province                | 73.0 |                          |                          |
|                       |                       | School                  | 82.7 | р                        | р                        |
|                       | Informational Reading | District                | 81.3 |                          | _                        |
|                       |                       | Province                | 77.5 |                          |                          |

## 3 Year CRT (Subtest) Mark Trend 2006-2008





District 4 - Eastern

#359 - St. Paul's Junior High, St. John's

Grades: 7-9

## Difference from Provincial Mean, 2006-08

Multiple Choice



### Difference from Provincial Mean, 2006-08





District 4 - Eastern

#368 - Holy Trinity High, Torbay

Grades: 7-12

| English Language Arts  |                       | Number of Students : 115 |      |                          |                          |
|------------------------|-----------------------|--------------------------|------|--------------------------|--------------------------|
|                        |                       |                          | Mark | School<br>vs<br>District | School<br>vs<br>Province |
| <b>Multiple Choice</b> |                       |                          |      | District                 | 1 TOV