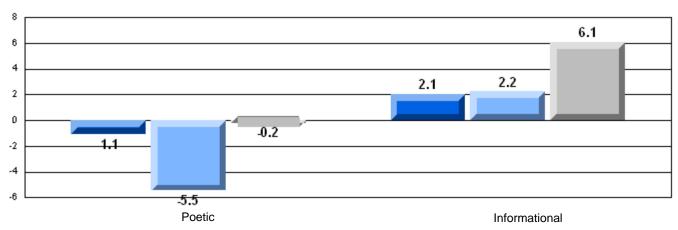

7 |                          | •                        |
|                       |                       | Province                | 73.0 |                          |                          |
|                       |                       | School                  | 87.9 | р                        | p                        |
|                       | Informational Reading | District                | 81.3 |                          |                          |
|                       |                       | Province                | 77.5 |                          |                          |

### 3 Year CRT (Subtest) Mark Trend 2006-2008





District 4 - Eastern

#214 - John Burke High School, Grand Bank

Grades: 8-12

### Difference from Provincial Mean, 2006-08

Multiple Choice



#### Difference from Provincial Mean, 2006-08





District 4 - Eastern

#218 - St. Joseph's Academy, Lamaline

Grades: K-12

| English Language Arts |                       | Number of Students : 10 |      |                          |                          |
|-----------------------|-----------------------|-------------------------|------|--------------------------|--------------------------|
|                       | <i>7</i> 11 10        |                         | Mark | School<br>vs<br>District | School<br>vs<br>Province |
| Multiple Choice       |                       |                         |      |                          |                          |
|                       |                       | School                  | 72.0 | q                        | q