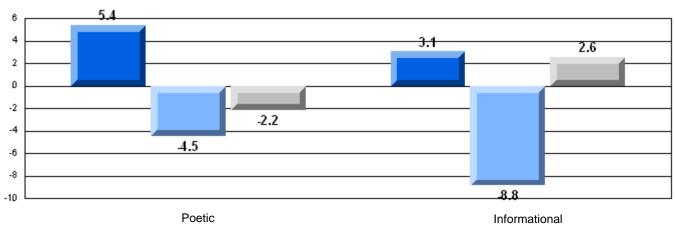

#### Difference from Provincial Mean, 2006-08

District 4 - Eastern

#231 - Discovery Collegiate, Bonavista

Grades: 9-12

| English Language Arts  |                       | Number of Students: 73 |      |                          |                          |
|------------------------|-----------------------|------------------------|------|--------------------------|--------------------------|
|                        |                       |                        | Mark | School<br>vs<br>District | School<br>vs<br>Province |
| <b>Multiple Choice</b> |                       |                        |      | District                 | 1 TOVILICE               |
|                        |                       | School                 | 69.0 | q                        | q                        |
|                        | Poetic                | District               | 78.0 |                          |                          |
|                        |                       | Province               | 77.2 |                          |                          |
|                        |                       | School                 | 74.0 | q                        | q                        |
|                        | Informational         | District               | 79.8 |                          |                          |
|                        |                       | Province               | 78.1 |                          |                          |
| <u>Rubrics</u>         |                       | School                 | 91.8 | р                        | р                        |
| Kubrics                | Demand Writing        | District               | 88.8 |                          | _                        |
|                        |                       | Province               | 86.2 |                          |                          |
|                        |                       | School                 | 75.3 | q                        | р                        |
|                        | Poetic Reading        | District               | 75.7 | •                        | Î                        |
|                        |                       | Province               | 73.0 |                          |                          |
|                        |                       | School                 | 78.1 | q                        | р                        |
|                        | Informational Reading | District               | 81.3 |                          |                          |
|                        |                       | Province               | 77.5 |                          |                          |

### Difference from Provincial Mean, 2006-08

Multiple Choice