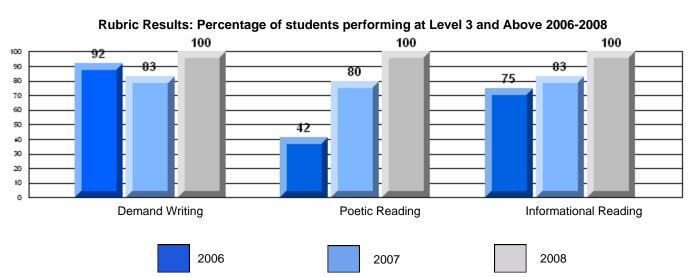

#### 3 Year CRT (Subtest) Mark Trend 2006-2008

Multiple Choice

School data with 5 or fewer students withheld for reasons of confidentiality.

Poetic Informational

Rubric Results: Percentage of students performing at Level 3 and Above 2006-2008

School data with 5 or fewer students withheld for reasons of confidentiality.

Demand Writing Poetic Reading Informational Reading

2006 2007 2008

District 4 - Eastern

#246 - Swift Current Academy, Swift Current