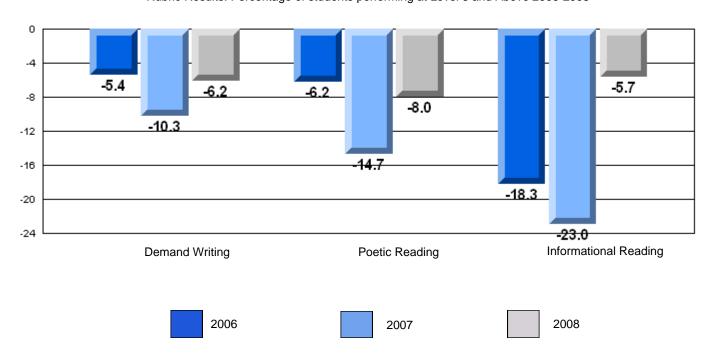

#### 3 Year CRT (Subtest) Mark Trend 2006-2008

Multiple Choice

School data with 5 or fewer students withheld for reasons of confidentiality.

Poetic Informational

Rubric Results: Percentage of students performing at Level 3 and Above 2006-2008