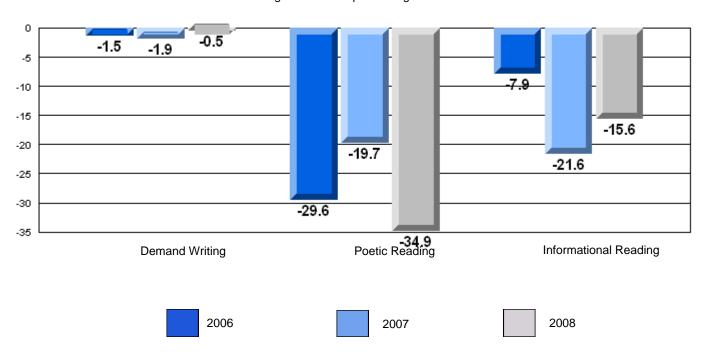

#### 3 Year CRT (Subtest) Mark Trend 2006-2008

Multiple Choice

School data with 5 or fewer students withheld for reasons of confidentiality.

Poetic Informational

Rubric Results: Percentage of students performing at Level 3 and Above 2006-2008