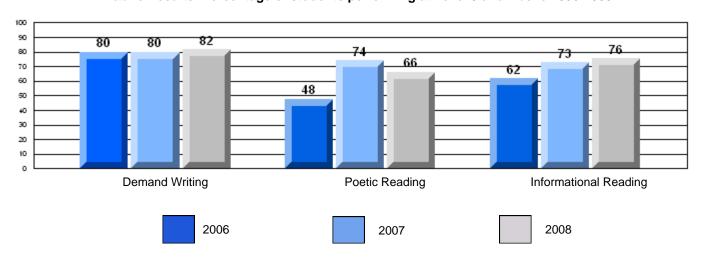

### 3 Year CRT (Subtest) Mark Trend 2006-2008

District 4 - Eastern

#209 - Pearce Junior High School, Salt Pond

Grades: 8-9