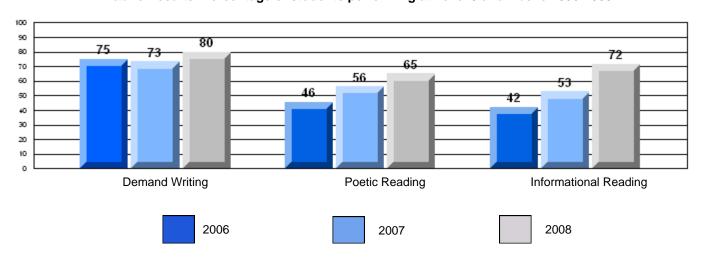

#### 3 Year CRT (Subtest) Mark Trend 2006-2008

Multiple Choice

School data with 5 or fewer students withheld for reasons of confidentiality.

Poetic Informational

Rubric Results: Percentage of students performing at Level 3 and Above 2006-2008

School data with 5 or fewer students withheld for reasons of confidentiality.

Demand Writing Poetic Reading Informational Reading

2006 2007 2008

District 4 - Eastern

#246 - Swift Current Academy, Swift Current