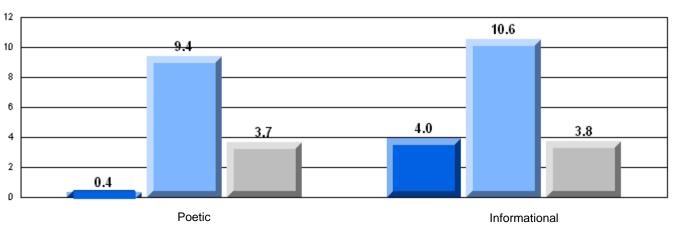

#### Difference from Provincial Mean, 2006-08

Grades: K-12

District 4 - Eastern

#246 - Swift Current Academy, Swift Current

| Number of Students : 5 |                                                                                                                                           |                                            |                                                                                                                                                                                                                                                                                                                                                                                                                                                                                                                                                                                                                                                                                                                                                                                                                                                                                                                                                                                                                                                                                                                                                                                                                                                                                                                                                                                                                                                                                                                                                                                                                                                                                                                                                                                                                                                                                                                                                                                                                                                                                                                                |  |
|------------------------|-------------------------------------------------------------------------------------------------------------------------------------------|--------------------------------------------|--------------------------------------------------------------------------------------------------------------------------------------------------------------------------------------------------------------------------------------------------------------------------------------------------------------------------------------------------------------------------------------------------------------------------------------------------------------------------------------------------------------------------------------------------------------------------------------------------------------------------------------------------------------------------------------------------------------------------------------------------------------------------------------------------------------------------------------------------------------------------------------------------------------------------------------------------------------------------------------------------------------------------------------------------------------------------------------------------------------------------------------------------------------------------------------------------------------------------------------------------------------------------------------------------------------------------------------------------------------------------------------------------------------------------------------------------------------------------------------------------------------------------------------------------------------------------------------------------------------------------------------------------------------------------------------------------------------------------------------------------------------------------------------------------------------------------------------------------------------------------------------------------------------------------------------------------------------------------------------------------------------------------------------------------------------------------------------------------------------------------------|--|
| realised of eladelite. | Mark                                                                                                                                      | School                                     | School<br>vs                                                                                                                                                                                                                                                                                                                                                                                                                                                                                                                                                                                                                                                                                                                                                                                                                                                                                                                                                                                                                                                                                                                                                                                                                                                                                                                                                                                                                                                                                                                                                                                                                                                                                                                                                                                                                                                                                                                                                                                                                                                                                                                   |  |
|                        |                                                                                                                                           | District                                   | Province                                                                                                                                                                                                                                                                                                                                                                                                                                                                                                                                                                                                                                                                                                                                                                                                                                                                                                                                                                                                                                                                                                                                                                                                                                                                                                                                                                                                                                                                                                                                                                                                                                                                                                                                                                                                                                                                                                                                                                                                                                                                                                                       |  |
| School                 |                                                                                                                                           | School data                                | a with 5 or                                                                                                                                                                                                                                                                                                                                                                                                                                                                                                                                                                                                                                                                                                                                                                                                                                                                                                                                                                                                                                                                                                                                                                                                                                                                                                                                                                                                                                                                                                                                                                                                                                                                                                                                                                                                                                                                                                                                                                                                                                                                                                                    |  |
|                        | 78.0                                                                                                                                      | fewer stude                                | ents                                                                                                                                                                                                                                                                                                                                                                                                                                                                                                                                                                                                                                                                                                                                                                                                                                                                                                                                                                                                                                                                                                                                                                                                                                                                                                                                                                                                                                                                                                                                                                                                                                                                                                                                                                                                                                                                                                                                                                                                                                                                                                                           |  |
| Province               |                                                                                                                                           | withheld for                               | r reasons                                                                                                                                                                                                                                                                                                                                                                                                                                                                                                                                                                                                                                                                                                                                                                                                                                                                                                                                                                                                                                                                                                                                                                                                                                                                                                                                                                                                                                                                                                                                                                                                                                                                                                                                                                                                                                                                                                                                                                                                                                                                                                                      |  |
|                        |                                                                                                                                           |                                            |                                                                                                                                                                                                                                                                                                                                                                                                                                                                                                                                                                                                                                                                                                                                                                                                                                                                                                                                                                                                                                                                                                                                                                                                                                                                                                                                                                                                                                                                                                                                                                                                                                                                                                                                                                                                                                                                                                                                                                                                                                                                                                                                |  |
| School                 |                                                                                                                                           | or confiden                                | tiality.                                                                                                                                                                                                                                                                                                                                                                                                                                                                                                                                                                                                                                                                                                                                                                                                                                                                                                                                                                                                                                                                                                                                                                                                                                                                                                                                                                                                                                                                                                                                                                                                                                                                                                                                                                                                                                                                                                                                                                                                                                                                                                                       |  |
| District               | 79.8                                                                                                                                      |                                            |                                                                                                                                                                                                                                                                                                                                                                                                                                                                                                                                                                                                                                                                                                                                                                                                                                                                                                                                                                                                                                                                                                                                                                                                                                                                                                                                                                                                                                                                                                                                                                                                                                                                                                                                                                                                                                                                                                                                                                                                                                                                                                                                |  |
| Province               | 78.1                                                                                                                                      |                                            |                                                                                                                                                                                                                                                                                                                                                                                                                                                                                                                                                                                                                                                                                                                                                                                                                                                                                                                                                                                                                                                                                                                                                                                                                                                                                                                                                                                                                                                                                                                                                                                                                                                                                                                                                                                                                                                                                                                                                                                                                                                                                                                                |  |
| Cohood                 |                                                                                                                                           |                                            |                                                                                                                                                                                                                                                                                                                                                                                                                                                                                                                                                                                                                                                                                                                                                                                                                                                                                                                                                                                                                                                                                                                                                                                                                                                                                                                                                                                                                                                                                                                                                                                                                                                                                                                                                                                                                                                                                                                                                                                                                                                                                                                                |  |
|                        | 00.0                                                                                                                                      |                                            |                                                                                                                                                                                                                                                                                                                                                                                                                                                                                                                                                                                                                                                                                                                                                                                                                                                                                                                                                                                                                                                                                                                                                                                                                                                                                                                                                                                                                                                                                                                                                                                                                                                                                                                                                                                                                                                                                                                                                                                                                                                                                                                                |  |
|                        |                                                                                                                                           |                                            |                                                                                                                                                                                                                                                                                                                                                                                                                                                                                                                                                                                                                                                                                                                                                                                                                                                                                                                                                                                                                                                                                                                                                                                                                                                                                                                                                                                                                                                                                                                                                                                                                                                                                                                                                                                                                                                                                                                                                                                                                                                                                                                                |  |
| FTOVITICE              | 00.2                                                                                                                                      |                                            |                                                                                                                                                                                                                                                                                                                                                                                                                                                                                                                                                                                                                                                                                                                                                                                                                                                                                                                                                                                                                                                                                                                                                                                                                                                                                                                                                                                                                                                                                                                                                                                                                                                                                                                                                                                                                                                                                                                                                                                                                                                                                                                                |  |
| School                 |                                                                                                                                           |                                            |                                                                                                                                                                                                                                                                                                                                                                                                                                                                                                                                                                                                                                                                                                                                                                                                                                                                                                                                                                                                                                                                                                                                                                                                                                                                                                                                                                                                                                                                                                                                                                                                                                                                                                                                                                                                                                                                                                                                                                                                                                                                                                                                |  |
| District               | 75.7                                                                                                                                      |                                            |                                                                                                                                                                                                                                                                                                                                                                                                                                                                                                                                                                                                                                                                                                                                                                                                                                                                                                                                                                                                                                                                                                                                                                                                                                                                                                                                                                                                                                                                                                                                                                                                                                                                                                                                                                                                                                                                                                                                                                                                                                                                                                                                |  |
| Province               | 73.0                                                                                                                                      |                                            |                                                                                                                                                                                                                                                                                                                                                                                                                                                                                                                                                                                                                                                                                                                                                                                                                                                                                                                                                                                                                                                                                                                                                                                                                                                                                                                                                                                                                                                                                                                                                                                                                                                                                                                                                                                                                                                                                                                                                                                                                                                                                                                                |  |
| School                 |                                                                                                                                           |                                            |                                                                                                                                                                                                                                                                                                                                                                                                                                                                                                                                                                                                                                                                                                                                                                                                                                                                                                                                                                                                                                                                                                                                                                                                                                                                                                                                                                                                                                                                                                                                                                                                                                                                                                                                                                                                                                                                                                                                                                                                                                                                                                                                |  |
|                        | 81.3                                                                                                                                      |                                            |                                                                                                                                                                                                                                                                                                                                                                                                                                                                                                                                                                                                                                                                                                                                                                                                                                                                                                                                                                                                                                                                                                                                                                                                                                                                                                                                                                                                                                                                                                                                                                                                                                                                                                                                                                                                                                                                                                                                                                                                                                                                                                                                |  |
| Province               |                                                                                                                                           |                                            |                                                                                                                                                                                                                                                                                                                                                                                                                                                                                                                                                                                                                                                                                                                                                                                                                                                                                                                                                                                                                                                                                                                                                                                                                                                                                                                                                                                                                                                                                                                                                                                                                                                                                                                                                                                                                                                                                                                                                                                                                                                                                                                                |  |
|                        | School District Province  School District Province  School District Province  School District Province  School District District Province | School   District   78.0   Province   77.2 | Mark  School VS District  School District  Province  School District  Province  School District  School District District  School District Dist |  |

#### 3 Year CRT (Subtest) Mark Trend 2006-2008

Multiple Choice

School data with 5 or fewer students withheld for reasons of confidentiality.

Poetic Informational

Rubric Results: Percentage of students performing at Level 3 and Above 2006-2008