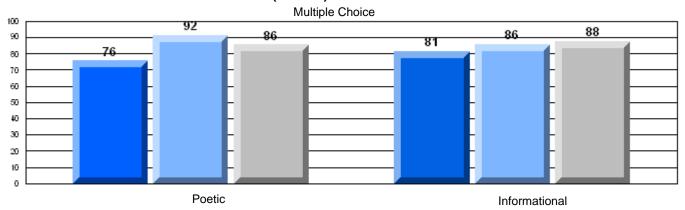

### 3 Year CRT (Subtest) Mark Trend 2006-2008

District 4 - Eastern

#209 - Pearce Junior High School, Salt Pond

Grades: 8-9

District 4 - Eastern

#209 - Pearce Junior High School, Salt Pond

Grades: 8-9

| English Language Arts |                       | Number of Students : 115 |      |                          |                          |
|-----------------------|-----------------------|--------------------------|------|--------------------------|--------------------------|
|                       | <i>5 7</i> (1) C      | 14.1.55. 5. 5.555.115    | Mark | School<br>vs<br>District | School<br>vs<br>Province |
| Multiple Choice       |                       |                          |      |                          |                          |
|                       |                       | School                   | 76.3 | q                        | q                        |
|                       | Poetic                | District                 | 78.0 |                          |                          |
|                       |                       | Province                 | 77.2 |                          |                          |
|                       |                       | School                   | 79.6 | q                        | р                        |
|                       | Informational         | District                 | 79.8 |                          |                          |
|                       |                       | Province                 | 78.1 |                          |                          |
| <u>Rubrics</u>        |                       | School                   | 80.7 | q                        | q                        |
| Rubiics               | Demand Writing        | District                 | 88.8 | _                        | •                        |
|                       |                       | Province                 | 86.2 |                          |                          |
|                       |                       | School                   | 71.1 | q                        | q                        |
|                       | Poetic Reading        | District                 | 75.7 | •                        | •                        |
|                       |                       | Province                 | 73.0 |                          |                          |
|                       |                       | School                   | 85.7 | p                        | р                        |
|                       | Informational Reading | District                 | 81.3 |                          |                          |
|                       |                       | Province                 | 77.5 |                          |                          |