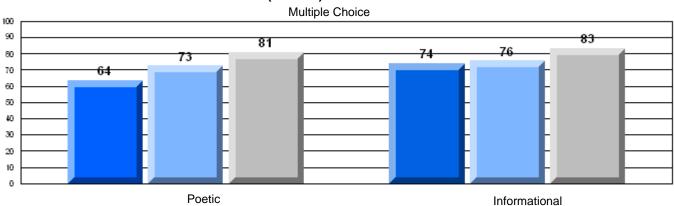

ovince                | 86.2  |              |              |
|                        |                       | School                  | 91.3  | р            | р            |
|                        | Poetic Reading        | District                | 75.7  | -            | •            |
|                        |                       | Province                | 73.0  |              |              |
|                        |                       | School                  | 87.0  | р            | Р            |
|                        | Informational Reading | District                | 81.3  |              |              |
|                        |                       | Province                | 77.5  |              |              |

### 3 Year CRT (Subtest) Mark Trend 2006-2008





District 4 - Eastern

#228 - St. Lawrence Academy, St. Lawrence

Grades: K-12

### Difference from Provincial Mean, 2006-08

Multiple Choice



#### Difference from Provincial Mean, 2006-08





District 4 - Eastern

#229 - St. Joseph's All Grade, Terrenceville

Grades: K-12

| English Language Arts |                       | Number of Students: 12 |      |                          |                          |
|-----------------------|-----------------------|------------------------|------|--------------------------|--------------------------|
| Englion Early acty    | <i>5</i> 7 (11.5      | Trainbor or ordans     | Mark | School<br>vs<br>District | School<br>vs<br>Province |
| Multiple Choice       |                       |                        |      | 2.0                      |