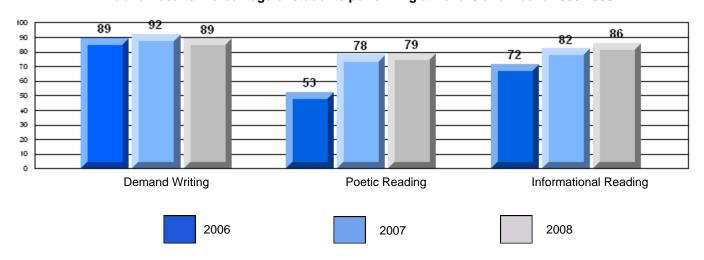

### 3 Year CRT (Subtest) Mark Trend 2006-2008

District 4 - Eastern

#209 - Pearce Junior High School, Salt Pond

Grades: 8-9

District 4 - Eastern

#209 - Pearce Junior High School, Salt Pond

Grades: 8-9

| English Language Arts |                       | Number of Students : 115 |      |                          |                          |
|-----------------------|-----------------------|--------------------------|------|--------------------------|--------------------------|
|                       | <i>5 7</i> (1) C      | 14.1.55. 5. 5.555.115    | Mark | School<br>vs<br>District | School<br>vs<br>Province |
| Multiple Choice       |                       |                          |      |                          |                          |
|                       |                       | School                   | 76.3 | q                        | q                        |
|                       | Poetic                | District                 | 78.0 |                          |                          |
|                       |                       | Province                 | 77.2 |                          |                          |
|                       |                       | School                   | 79.6 | q                        | р                        |
|                       | Informational         | District                 | 79.8 |                          |                          |
|                       |                       | Province                 | 78.1 |                          |                          |
| <u>Rubrics</u>        |                       | School                   | 80.7 | q                        | q                        |
| Rubiics               | Demand Writing        | District                 | 88.8 | _                        | •                        |
|                       |                       | Province                 | 86.2 |                          |                          |
|                       |                       | School                   | 71.1 | q                        | q                        |
|                       | Poetic Reading        | District                 | 75.7 | •                        | •                        |
|                       |                       | Province                 | 73.0 |                          |                          |
|                       |                       | School                   | 85.7 | p                        | р                        |
|                       | Informational Reading | District                 | 81.3 |                          |                          |
|                       |                       | Province                 | 77.5 |                          |                          |