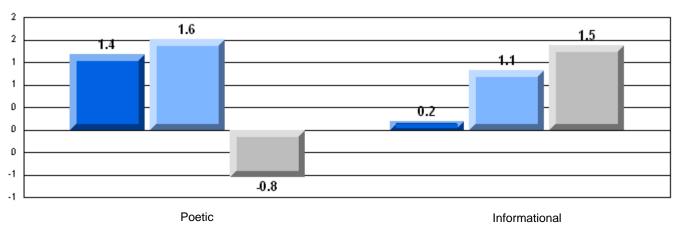

| •                        |
|                       |                       | Province                 | 73.0 |                          |                          |
|                       |                       | School                   | 85.7 | p                        | р                        |
|                       | Informational Reading | District                 | 81.3 |                          |                          |
|                       |                       | Province                 | 77.5 |                          |                          |

### 3 Year CRT (Subtest) Mark Trend 2006-2008





District 4 - Eastern

#209 - Pearce Junior High School, Salt Pond

Grades: 8-9

### Difference from Provincial Mean, 2006-08

Multiple Choice



#### Difference from Provincial Mean, 2006-08





District 4 - Eastern

#214 - John Burke High School, Grand Bank

Grades: 8-12

| English Language Arts |                       | Number of Students : 33 |      |                          |                          |
|-----------------------|-----------------------|-------------------------|------|--------------------------|--------------------------|
|                       | <i>57</i> 1110        |                         | Mark | School<br>vs<br>District | School<br>vs<br>Province |
| Multiple Choice       |                       |                         |      |                          |                          |
|                       |                       | School                  | 77.0 | q                        | q