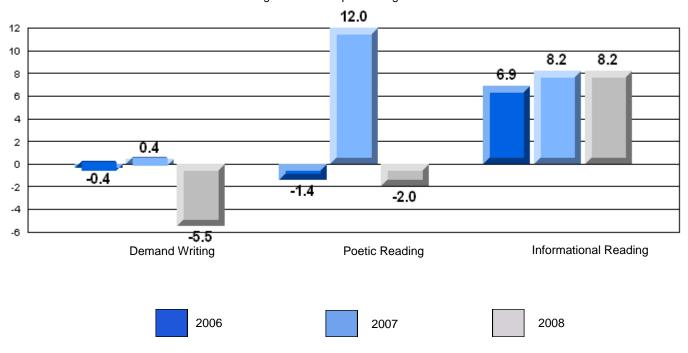

|
|                       |                       | Province                 | 73.0 |                          |                          |
|                       |                       | School                   | 85.7 | p                        | р                        |
|                       | Informational Reading | District                 | 81.3 |                          |                          |
|                       |                       | Province                 | 77.5 |                          |                          |

### 3 Year CRT (Subtest) Mark Trend 2006-2008





District 4 - Eastern

#209 - Pearce Junior High School, Salt Pond

Grades: 8-9

### Difference from Provincial Mean, 2006-08

Multiple Choice



#### Difference from Provincial Mean, 2006-08





District 4 - Eastern

#214 - John Burke High School, Grand Bank

Grades: 8-12

| English Language Arts |                       | Number of Students : 33 |      |                          |                          |
|-----------------------|-----------------------|-------------------------|------|--------------------------|--------------------------|
|                       | <i>57</i> 1110        |                         | Mark | School<br>vs<br>District | School<br>vs<br>Province |
| Multiple Choice       |                       |                         |      |                          |                          |
|                       |                       | School                  | 77.0 | q                        | q                        |
|                       | Poetic