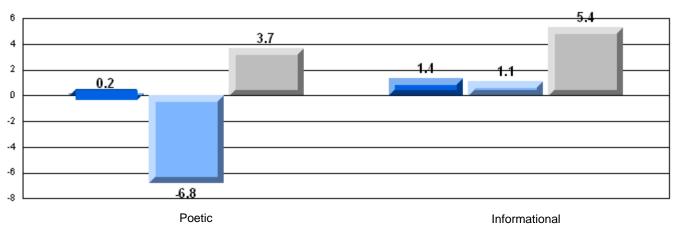

### Difference from Provincial Mean, 2006-08

Multiple Choice

School data with 5 or fewer students withheld for reasons of confidentiality.

Poetic Informational