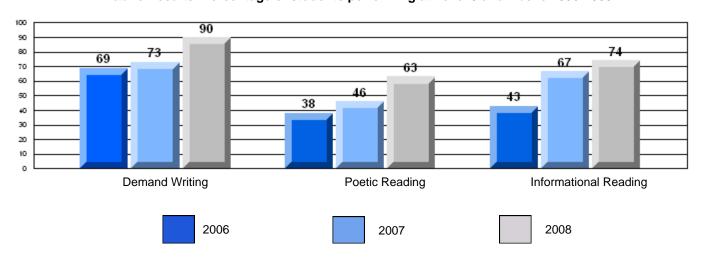

### 3 Year CRT (Subtest) Mark Trend 2006-2008

District 4 - Eastern

#209 - Pearce Junior High School, Salt Pond

Grades: 8-9

District 4 - Eastern

#209 - Pearce Junior High School, Salt Pond

Grades: 8-9

| English Language Arts |                       | Number of Students : 115 |      |                          |                          |
|-----------------------|-----------------------|--------------------------|------|--------------------------|--------------------------|
|                       | <i>5 7</i> (1) C      | 14.1.55. 5. 5.555.115    | Mark | School<br>vs<br>District | School<br>vs<br>Province |
| Multiple Choice       |                       |                          |      |                          |                          |
|                       |                       | School                   | 76.3 | q                        | q                        |
|                       | Poetic                | District                 | 78.0 |                          |                          |
|                       |                       | Province                 | 77.2 |                          |                          |
|                       |                       | School                   | 79.6 | q                        | р                        |
|                       | Informational         | District                 | 79.8 |                          |                          |
|                       |                       | Province                 | 78.1 |                          |                          |
| <u>Rubrics</u>        |                       | School                   | 80.7 | q                        | q                        |
| Rubiics               | Demand Writing        | District                 | 88.8 | _                        | •                        |
|                       |                       | Province                 | 86.2 |                          |                          |
|                       |                       | School                   | 71.1 | q                        | q                        |
|                       | Poetic Reading        | District                 | 75.7 | •                        | •                        |
|                       |                       | Province                 | 73.0 |                          |                          |
|                       |                       | School                   | 85.7 | p                        | р                        |
|                       | Informational Reading | District                 | 81.3 |                          |                          |
|                       |                       | Province                 | 77.5 |                          |                          |