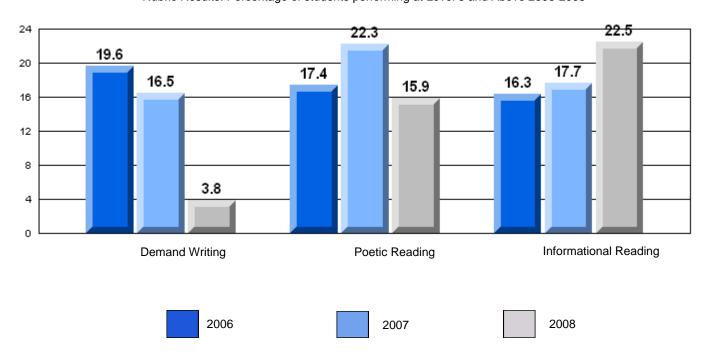

# CRT School Results Intermediate English Language Arts 2007-08

WOOD Olean wills High Oaks at Olean will

#235 - Clarenville High School, Clarenville

| Grades: | 9-12 |  |
|---------|------|--|
| Grades. | 9-12 |  |