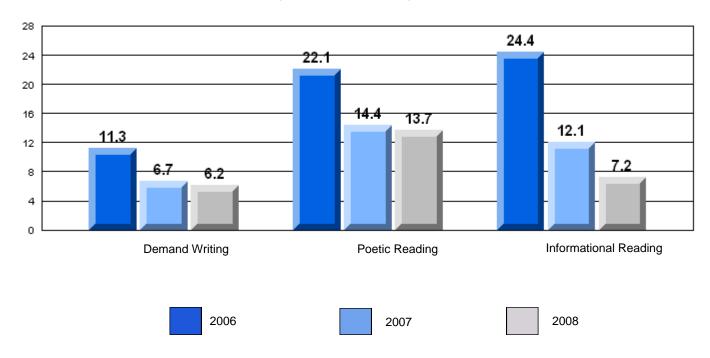

#### 3 Year CRT (Subtest) Mark Trend 2006-2008

Multiple Choice

School data with 5 or fewer students withheld for reasons of confidentiality.

Poetic Informational

Rubric Results: Percentage of students performing at Level 3 and Above 2006-2008

School data with 5 or fewer students withheld for reasons of confidentiality.

Demand Writing Poetic Reading Informational Reading

2006 2007 2008

District 4 - Eastern

#246 - Swift Current Academy, Swift Current