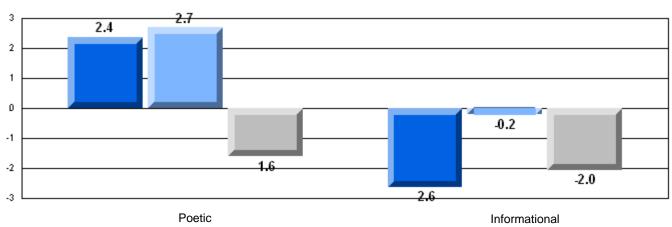

|
|                       |                       |                        | Province | 73.0 |                          |                          |
|                       |                       |                        | School   | 73.0 | q                        | q                        |
|                       | Informational Reading |                        | District | 81.3 |                          |                          |
|                       |                       |                        | Province | 77.5 |                          |                          |

## 3 Year CRT (Subtest) Mark Trend 2006-2008





District 4 - Eastern

#330 - Brother Rice Junior High, St. John's

Grades: 7-9

## Difference from Provincial Mean, 2006-08

Multiple Choice



### Difference from Provincial Mean, 2006-08





District 4 - Eastern

#335 - Leary's Brook Junior High, St. John's

Grades: 7-9

| English Language Arts |                       | Number of Students: 111 |      |                          |                          |
|-----------------------|-----------------------|-------------------------|------|--------------------------|--------------------------|
|                       |                       |                         | Mark | School<br>vs<br>District | School<br>vs<br>Province |
| Multiple Choice       |                       |                         |      |                          |                          |
|                       |                       | School                  | 74.4 | q                        | q