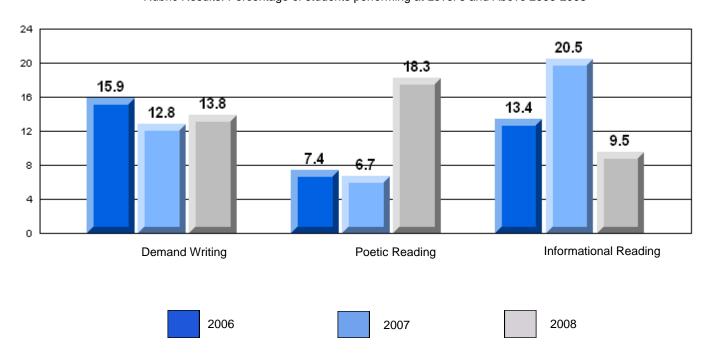

### 3 Year CRT (Subtest) Mark Trend 2006-2008

District 4 - Eastern

#209 - Pearce Junior High School, Salt Pond

Grades: 8-9

### 3 Year CRT (Subtest) Mark Trend 2006-2008

District 4 - Eastern

#218 - St. Joseph's Academy, Lamaline

Grades: K-12

### 3 Year CRT (Subtest) Mark Trend 2006-2008

District 4 - Eastern

#223 - Christ the King School, Rushoon

Grades: K-12

#### 3 Year CRT (Subtest) Mark Trend 2006-2008

District 4 - Eastern

#226 - Fortune Bay Academy, St. Bernard's - Jacques Fontaine

Grades: K-12

### 3 Year CRT (Subtest) Mark Trend 2006-2008

District 4 - Eastern

#228 - St. Lawrence Academy, St. Lawrence

Grades: K-12

### 3 Year CRT (Subtest) Mark Trend 2006-2008

District 4 - Eastern

#229 - St. Joseph's All Grade, Terrenceville

Grades: K-12

### 3 Year CRT (Subtest) Mark Trend 2006-2008

District 4 - Eastern

#231 - Discovery Collegiate, Bonavista

Grades: 9-12

### 3 Year CRT (Subtest) Mark Trend 2006-2008

District 4 - Eastern

#235 - Clarenville High School, Clarenville

Grades: 9-12

### 3 Year CRT (Subtest) Mark Trend 2006-2008

District 4 - Eastern

#240 - Bishop White School, Port Rexton

Grades: K-12

### 3 Year CRT (Subtest) Mark Trend 2006-2008

District 4 - Eastern

#242 - Random Island Academy, Random Island

Grades: K-12

#### 3 Year CRT (Subtest) Mark Trend 2006-2008

Multiple Choice

School data with 5 or fewer students withheld for reasons of confidentiality.

Poetic Informational

Rubric Results: Percentage of students performing at Level 3 and Above 2006-2008