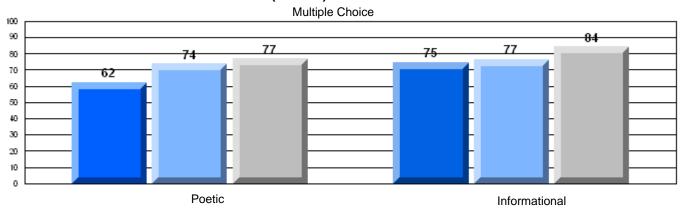

### 3 Year CRT (Subtest) Mark Trend 2006-2008

District 4 - Eastern

#209 - Pearce Junior High School, Salt Pond

Grades: 8-9

### Difference from Provincial Mean, 2006-08

Multiple Choice