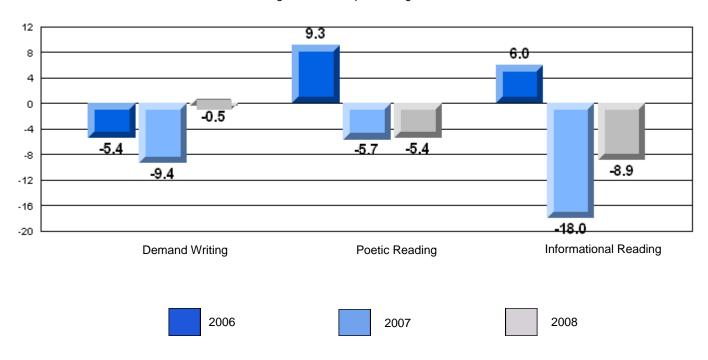

### 3 Year CRT (Subtest) Mark Trend 2006-2008

District 4 - Eastern

#209 - Pearce Junior High School, Salt Pond

Grades: 8-9