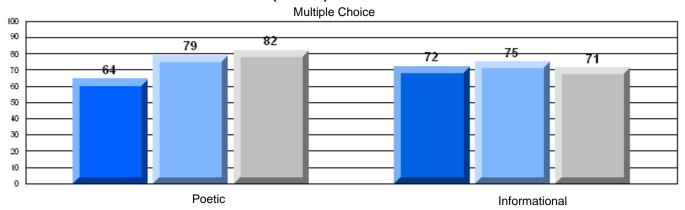

#### 3 Year CRT (Subtest) Mark Trend 2006-2008

Multiple Choice

School data with 5 or fewer students withheld for reasons of confidentiality.

Poetic Informational

Rubric Results: Percentage of students performing at Level 3 and Above 2006-2008