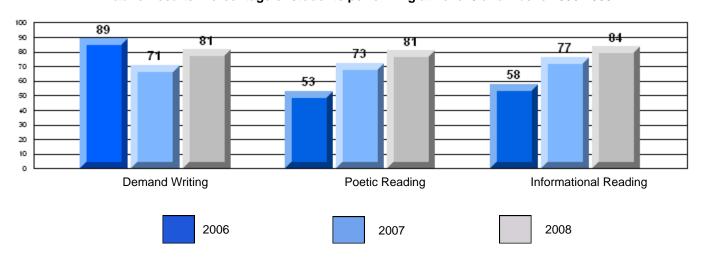

# CRT School Results Intermediate English Language Arts 2007-08

WOOD Olean wills High Oaks at Olean will

#235 - Clarenville High School, Clarenville

| Grades: | 9-12 |  |
|---------|------|--|
| Grades. | 9-12 |  |

| English Language Arts |                       | Number of Students: 84 |      |                          |                          |
|-----------------------|-----------------------|------------------------|------|--------------------------|--------------------------|
|                       |                       |                        | Mark | School<br>vs<br>District | School<br>vs<br>Province |
| Multiple Choice       |                       |                        |      |                          |                          |
|                       |                       | School                 | 75.7 | q                        | q                        |
|                       | Poetic                | District               | 78.0 |                          |                          |
|                       |                       | Province               | 77.2 |                          |                          |
|                       |                       | School                 | 77.4 | q                        | q                        |
|                       | Informational         | District               | 79.8 | •                        | *                        |
|                       |                       | Province               | 78.1 |                          |                          |
| Dubrica               |                       | School                 | 81.7 | q                        | q                        |
| <u>Rubrics</u>        | Demand Writing        | District               | 88.8 | •                        | •                        |
|                       |                       | Province               | 86.2 |                          |                          |
|                       |                       | School                 | 66.3 | q                        | q                        |
|                       | Poetic Reading        | District               | 75.7 | 1                        | 1                        |
|                       |                       | Province               | 73.0 |                          |                          |
|                       |                       | School                 | 75.6 | q                        | q                        |
|                       | Informational Reading | District               | 81.3 | Ť                        | -                        |
|                       |                       | Province               | 77.5 |                          |                          |

### 3 Year CRT (Subtest) Mark Trend 2006-2008

District 4 - Eastern

#235 - Clarenville High School, Clarenville

Grades: 9-12