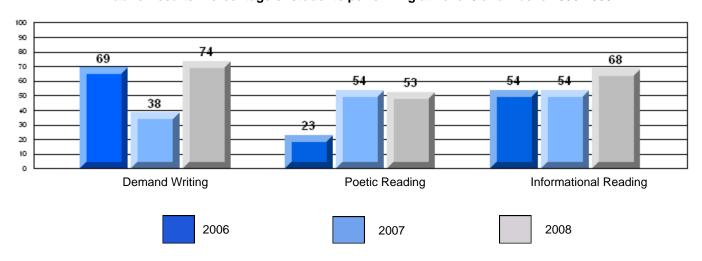

### 3 Year CRT (Subtest) Mark Trend 2006-2008

District 4 - Eastern

#209 - Pearce Junior High School, Salt Pond

Grades: 8-9

District 4 - Eastern

#209 - Pearce Junior High School, Salt Pond

Grades: 8-9

| English Language Arts |                       | Number of Students : 115 |      |                          |                          |
|-----------------------|-----------------------|--------------------------|------|--------------------------|--------------------------|
|                       | <i>5 7</i> (1) C      | 14.1.55. 5. 5.555.115    | Mark | School<br>vs<br>District | School<br>vs<br>Province |
| Multiple Choice       |                       |                          |      |                          |                          |
|                       |                       | School                   | 76.3 | q                        | q                        |
|                       | Poetic                | District                 | 78.0 |                          |                          |
|                       |                       | Province                 | 77.2 |                          |                          |
|                       |                       | School                   | 79.6 | q                        | р                        |
|                       | Informational         | District                 | 79.8 |                          |                          |
|                       |                       | Province                 | 78.1 |                          |                          |
| <u>Rubrics</u>        |                       | School                   | 80.7 | q                        | q                        |
| Rubiics               | Demand Writing        | District                 | 88.8 | _                        | •                        |
|                       |                       | Province                 | 86.2 |                          |                          |
|                       |                       | School                   | 71.1 | q                        | q                        |
|                       | Poetic Reading        | District                 | 75.7 | •                        | •                        |
|                       |                       | Province                 | 73.0 |                          |                          |
|                       |                       | School                   | 85.7 | p                        | р                        |
|                       | Informational Reading | District                 | 81.3 |                          |                          |
|                       |                       | Province                 | 77.5 |                          |                          |