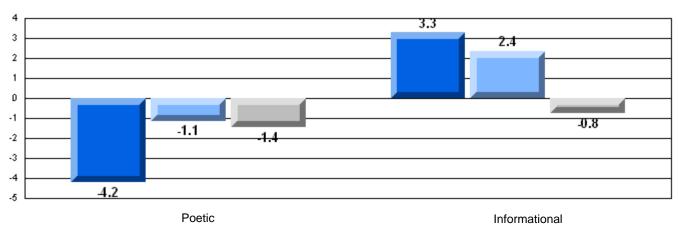

5.7 | 1                        | 1                        |
|                       |                       | Province               | 73.0 |                          |                          |
|                       |                       | School                 | 75.6 | q                        | q                        |
|                       | Informational Reading | District               | 81.3 | Ť                        | -                        |
|                       |                       | Province               | 77.5 |                          |                          |

### 3 Year CRT (Subtest) Mark Trend 2006-2008





District 4 - Eastern

#235 - Clarenville High School, Clarenville

Grades: 9-12

### Difference from Provincial Mean, 2006-08

Multiple Choice



#### Difference from Provincial Mean, 2006-08





District 4 - Eastern

#240 - Bishop White School, Port Rexton

Grades: K-12

| English Language Arts |                       | Number of Students : | 9       |       |              |              |
|-----------------------|-----------------------|----------------------|---------|-------|--------------|--------------|
| g                     | - 7 · · · · ·         |                      |         | Mark  | School<br>vs | School<br>vs |
| Multiple Choice       |                       |                      |         |       | District     | Province     |
|                       |                       | So                   | chool   | 80.0  | р            | р            |
|                       | Poetic                | Di