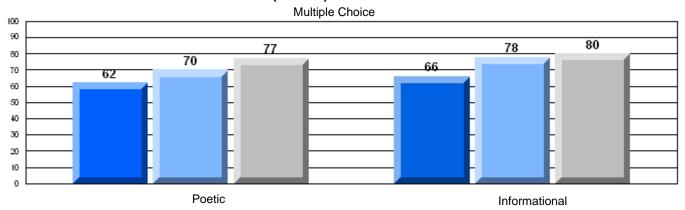

District 4 - Eastern

#209 - Pearce Junior High School, Salt Pond

Grades: 8-9

| English Language Arts |                       | Number of Students : 115 |      |                          |                          |
|-----------------------|-----------------------|--------------------------|------|--------------------------|--------------------------|
|                       | <i>5 7</i> (1) C      | 14.1.55. 5. 5.555.115    | Mark | School<br>vs<br>District | School<br>vs<br>Province |
| Multiple Choice       |                       |                          |      |                          |                          |
|                       |                       | School                   | 76.3 | q                        | q                        |
|                       | Poetic                | District                 | 78.0 |                          |                          |
|                       |                       | Province                 | 77.2 |                          |                          |
|                       |                       | School                   | 79.6 | q                        | р                        |
|                       | Informational         | District                 | 79.8 |                          |                          |
|                       |                       | Province                 | 78.1 |                          |                          |
| <u>Rubrics</u>        |                       | School                   | 80.7 | q                        | q                        |
| Rubiics               | Demand Writing        | District                 | 88.8 | _                        | •                        |
|                       |                       | Province                 | 86.2 |                          |                          |
|                       |                       | School                   | 71.1 | q                        | q                        |
|                       | Poetic Reading        | District                 | 75.7 | •                        | •                        |
|                       |                       | Province                 | 73.0 |                          |                          |
|                       |                       | School                   | 85.7 | p                        | р                        |
|                       | Informational Reading | District                 | 81.3 |                          |                          |
|                       |                       | Province                 | 77.5 |                          |                          |