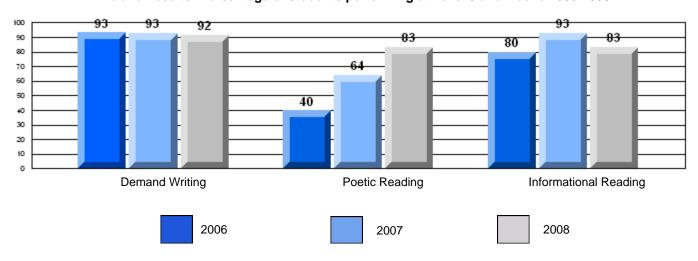

#### 3 Year CRT (Subtest) Mark Trend 2006-2008

Multiple Choice

School data with 5 or fewer students withheld for reasons of confidentiality.

Poetic Informational

Rubric Results: Percentage of students performing at Level 3 and Above 2006-2008