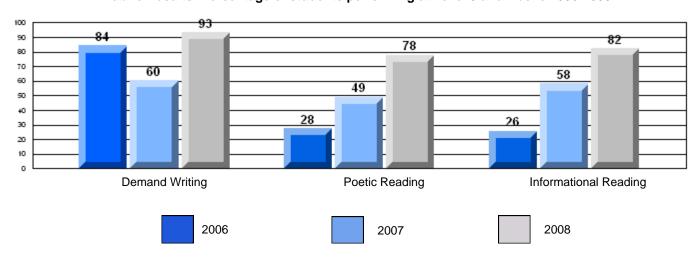

### 3 Year CRT (Subtest) Mark Trend 2006-2008

District 4 - Eastern

#209 - Pearce Junior High School, Salt Pond

Grades: 8-9