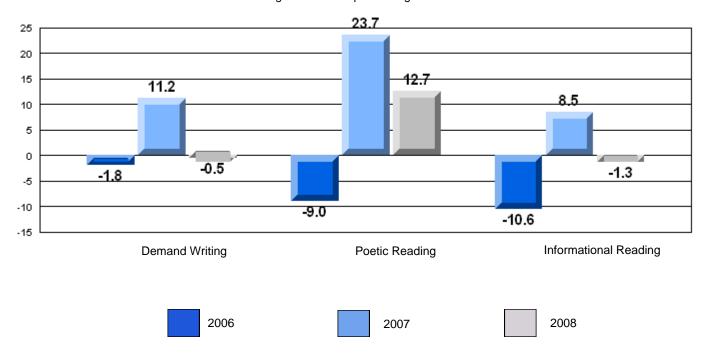

|
|                  |                       | Province                | 73.0 |                          |                          |
|                  |                       | School                  | 76.2 | q                        | q                        |
|                  | Informational Reading | District                | 81.3 | •                        | •                        |
|                  | -                     | Province                | 77.5 |                          |                          |

### 3 Year CRT (Subtest) Mark Trend 2006-2008





District 4 - Eastern

#289 - St. Peter's Elementary, Upper Island Cove

Grades: K-9

## Difference from Provincial Mean, 2006-08

Multiple Choice



### Difference from Provincial Mean, 2006-08





District 4 - Eastern

#291 - Perlwin Elementary, Winterton

Grades: K-9

| English Language Arts |                       | Number of Students: 19 |      |                          |                          |
|-----------------------|-----------------------|------------------------|------|--------------------------|--------------------------|
| g                     |                       |                        | Mark | School<br>vs<br>District | School<br>vs<br>Province |
| Multiple Choice       |                       |                        |      | 2.0                      |                          |
|                       |                       | School                 | 82.1 | р                        | p                        |
|                       | Poetic