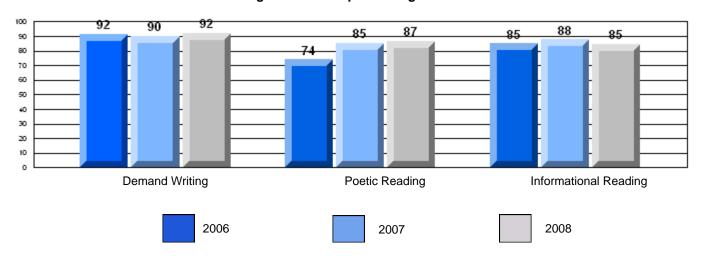

### 3 Year CRT (Subtest) Mark Trend 2006-2008

District 4 - Eastern

#214 - John Burke High School, Grand Bank

Grades: 8-12