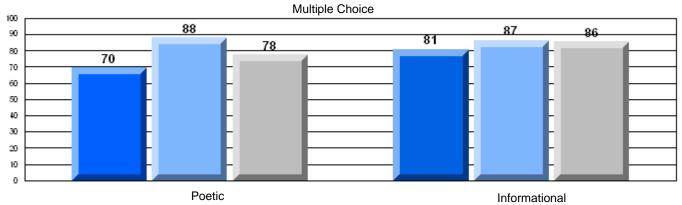

7 | р                        | р                        |
|                       | Poetic Reading        | District                  | 75.7 | •                        | *                        |
|                       |                       | Province                  | 73.0 |                          |                          |
|                       |                       | School                    | 84.7 | р                        | р                        |
|                       | Informational Reading | District                  | 81.3 |                          |                          |
|                       |                       | Province                  | 77.5 |                          |                          |

## 3 Year CRT (Subtest) Mark Trend 2006-2008





District 4 - Eastern

#343 - MacDonald Drive Junior High, St. John's

Grades: 7-9

## Difference from Provincial Mean, 2006-08

Multiple Choice



### Difference from Provincial Mean, 2006-08





District 4 - Eastern

#350 - St. John Bosco School, St. John's

Grades: K-9

| English Language Arts |                       | Number of Students: 21 |      |                          |                          |
|-----------------------|-----------------------|------------------------|------|--------------------------|--------------------------|
|                       |                       |                        | Mark | School<br>vs<br>District | School<br>vs<br>Province |
| Multiple Choice       |                       |                        |      |                          |