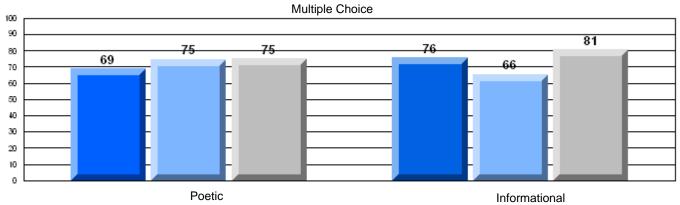

#### Difference from Provincial Mean, 2006-08

District 4 - Eastern

#231 - Discovery Collegiate, Bonavista

Grades: 9-12

| English Language Arts  |                       | Number of Students: 73 |      |                          |                          |
|------------------------|-----------------------|------------------------|------|--------------------------|--------------------------|
|                        |                       |                        | Mark | School<br>vs<br>District | School<br>vs<br>Province |
| <b>Multiple Choice</b> |                       |                        |      | District                 | 1 TOVILICE               |
|                        |                       | School                 | 69.0 | q                        | q                        |
|                        | Poetic                | District               | 78.0 |                          |                          |
|                        |                       | Province               | 77.2 |                          |                          |
|                        |                       | School                 | 74.0 | q                        | q                        |
|                        | Informational         | District               | 79.8 |                          |                          |
|                        |                       | Province               | 78.1 |                          |                          |
| <u>Rubrics</u>         |                       | School                 | 91.8 | р                        | р                        |
| Kubrics                | Demand Writing        | District               | 88.8 |                          | _                        |
|                        |                       | Province               | 86.2 |                          |                          |
|                        |                       | School                 | 75.3 | q                        | р                        |
|                        | Poetic Reading        | District               | 75.7 | •                        | Î                        |
|                        |                       | Province               | 73.0 |                          |                          |
|                        |                       | School                 | 78.1 | q                        | р                        |
|                        | Informational Reading | District               | 81.3 |                          |                          |
|                        |                       | Province               | 77.5 |                          |                          |

### 3 Year CRT (Subtest) Mark Trend 2006-2008

District 4 - Eastern

#231 - Discovery Collegiate, Bonavista

Grades: 9-12