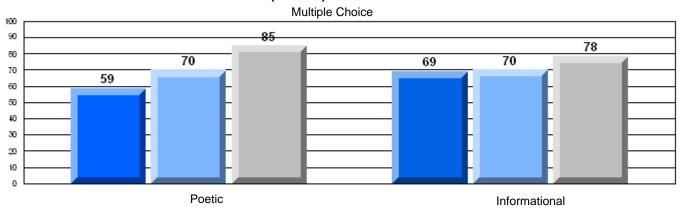

### 3 Year CRT (Subtest) Mark Trend 2006-2008

District 4 - Eastern

#235 - Clarenville High School, Clarenville

Grades: 9-12

### Difference from Provincial Mean, 2006-08

Multiple Choice