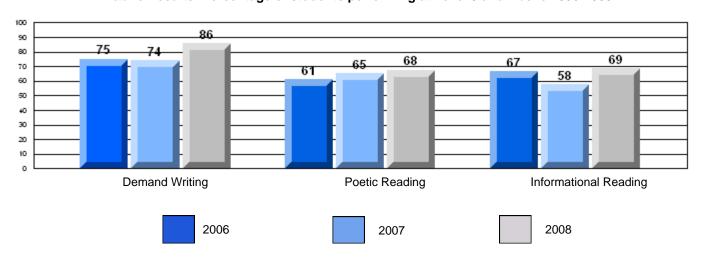

School data with 5 or fewer students withheld for reasons of confidentiality.

Demand Writing Poetic Reading Informational Reading

2006 2007 2008

District 4 - Eastern

#246 - Swift Current Academy, Swift Current