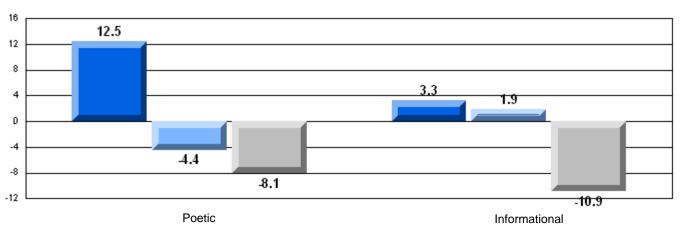

75.7  | P                        | P                        |
|                       |                       | Province                | 73.0  |                          |                          |
|                       |                       | School                  | 81.8  | р                        | р                        |
|                       | Informational Reading | District                | 81.3  | •                        | •                        |
|                       | _                     | Province                | 77.5  |                          |                          |

### 3 Year CRT (Subtest) Mark Trend 2006-2008





District 4 - Eastern

#286 - Fatima Academy, St. Bride's

Grades: K-12

## Difference from Provincial Mean, 2006-08

Multiple Choice



### Difference from Provincial Mean, 2006-08





District 4 - Eastern

#287 - Dunne Memorial Academy, St. Mary's

Grades: K-12

| Multiple Choice