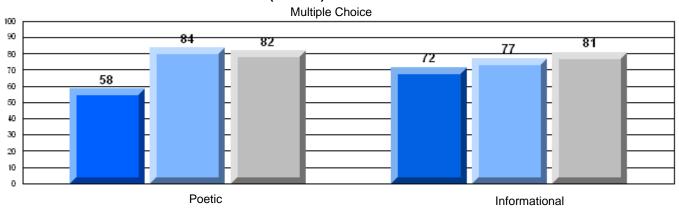

### 3 Year CRT (Subtest) Mark Trend 2006-2008

District 4 - Eastern

#209 - Pearce Junior High School, Salt Pond

Grades: 8-9