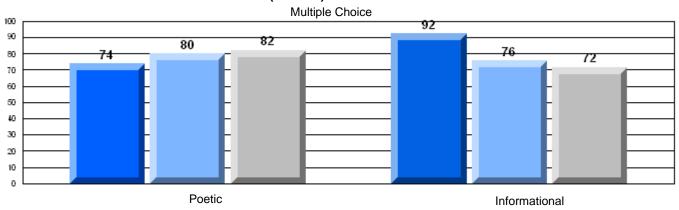

### 3 Year CRT (Subtest) Mark Trend 2006-2008

District 4 - Eastern

#209 - Pearce Junior High School, Salt Pond

Grades: 8-9

District 4 - Eastern

#209 - Pearce Junior High School, Salt Pond

Grades: 8-9

| English Language Arts |                       | Number of Students : 115 |      |                          |                          |
|-----------------------|-----------------------|--------------------------|------|--------------------------|--------------------------|
|                       | <i>5 7</i> (1) C      | 14.1.55. 5. 5.555.115    | Mark | School<br>vs<br>District | School<br>vs<br>Province |
| Multiple Choice       |                       |                          |      |                          |                          |
|                       |                       | School                   | 76.3 | q                        | q                        |
|                       | Poetic                | District                 | 78.0 |                          |                          |
|                       |                       | Province                 | 77.2 |                          |                          |
|                       |                       | School                   | 79.6 | q                        | р                        |
|                       | Informational         | District                 | 79.8 |                          |                          |
|                       |                       | Province                 | 78.1 |                          |                          |
| <u>Rubrics</u>        |                       | School                   | 80.7 | q                        | q                        |
| Rubiics               | Demand Writing        | District                 | 88.8 | _                        | •                        |
|                       |                       | Province                 | 86.2 |                          |                          |
|                       |                       | School                   | 71.1 | q                        | q                        |
|                       | Poetic Reading        | District                 | 75.7 | •                        | •                        |
|                       |                       | Province                 | 73.0 |                          |                          |
|                       |                       | School                   | 85.7 | p                        | р                        |
|                       | Informational Reading | District                 | 81.3 |                          |                          |
|                       |                       | Province                 | 77.5 |                          |                          |