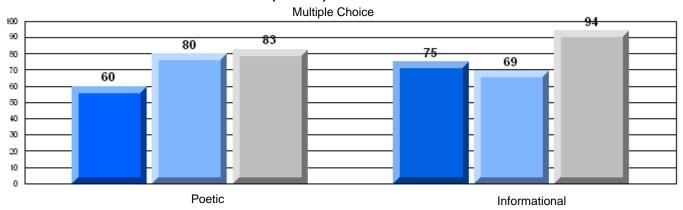

| 100.0 | р                        | р                        |
|                       | Poetic Reading        | District              | 75.7  | Р                        | Р                        |
|                       | -                     | Province              | 73.0  |                          |                          |
|                       |                       | School                | 100.0 | р                        | Р                        |
|                       | Informational Reading | District              | 81.3  | F-                       | 1                        |
|                       | · ·                   | Province              | 77.5  |                          |                          |

#### 3 Year CRT (Subtest) Mark Trend 2006-2008





District 4 - Eastern

#444 - Cabot Academy, Western Bay

Grades: K-9

### Difference from Provincial Mean, 2006-08

Multiple Choice



#### Difference from Provincial Mean, 2006-08





District 4 - Eastern

#447 - Baltimore School Complex, Ferryland

Grades: K-12

| English Language Arts |                       | Number of Students: 2 | .8 —  |      |              |              |
|-----------------------|-----------------------|-----------------------|-------|------|--------------|--------------|
|                       | <i>,</i>              |                       |       | Mark | School<br>vs | School<br>vs |
| Multiple Choice       |                       |                       |       |      | District     | Province     |
|                       |                       | Sch