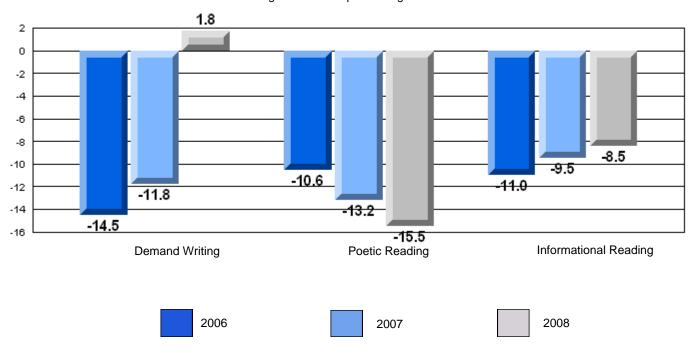

### 3 Year CRT (Subtest) Mark Trend 2006-2008

District 4 - Eastern

#209 - Pearce Junior High School, Salt Pond

Grades: 8-9