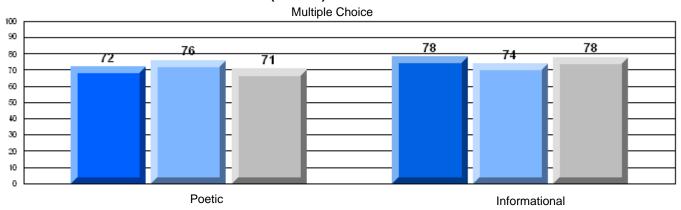

District 4 - Eastern

#209 - Pearce Junior High School, Salt Pond

Grades: 8-9

| English Language Arts |                       | Number of Students : 115 |      |                          |                          |
|-----------------------|-----------------------|--------------------------|------|--------------------------|--------------------------|
|                       | <i>5 7</i> (1) C      | 14.1.55. 5. 5.555.115    | Mark | School<br>vs<br>District | School<br>vs<br>Province |
| Multiple Choice       |                       |                          |      |                          |                          |
|                       |                       | School                   | 76.3 | q                        | q                        |
|                       | Poetic                | District                 | 78.0 |                          |                          |
|                       |                       | Province                 | 77.2 |                          |                          |
|                       |                       | School                   | 79.6 | q                        | р                        |
|                       | Informational         | District                 | 79.8 |                          |                          |
|                       |                       | Province                 | 78.1 |                          |                          |
| <u>Rubrics</u>        |                       | School                   | 80.7 | q                        | q                        |
| Rubiics               | Demand Writing        | District                 | 88.8 | _                        | •                        |
|                       |                       | Province                 | 86.2 |                          |                          |
|                       |                       | School                   | 71.1 | q                        | q                        |
|                       | Poetic Reading        | District                 | 75.7 | •                        | •                        |
|                       |                       | Province                 | 73.0 |                          |                          |
|                       |                       | School                   | 85.7 | p                        | р                        |
|                       | Informational Reading | District                 | 81.3 |                          |                          |
|                       |                       | Province                 | 77.5 |                          |                          |

#### Difference from Provincial Mean, 2006-08

District 4 - Eastern

#214 - John Burke High School, Grand Bank

Grades: 8-12

| English Language Arts |                       | Number of Students : 33 |      |                          |                          |
|-----------------------|-----------------------|-------------------------|------|--------------------------|--------------------------|
|                       | <i>57</i> 1110        |                         | Mark | School<br>vs<br>District | School<br>vs<br>Province |
| Multiple Choice       |                       |                         |      |                          |                          |
|                       |                       | School                  | 77.0 | q                        | q                        |
|                       | Poetic                | District                | 78.0 |                          |                          |
|                       |                       | Province                | 77.2 |                          |                          |
|                       |                       | School                  | 84.2 | р                        | р                        |
|                       | Informational         | District                | 79.8 |                          |                          |
|                       |                       | Province                | 78.1 |                          |                          |
| <u>Rubrics</u>        |                       | School                  | 93.9 | р                        | р                        |
| <u>Kubiics</u>        | Demand Writing        | District                | 88.8 |                          | _                        |
|                       |                       | Province                | 86.2 |                          |                          |
|                       |                       | School                  | 97.0 | р                        | р                        |
|                       | Poetic Reading        | District                | 75.7 |                          | •                        |
|                       |                       | Province                | 73.0 |                          |                          |
|                       |                       | School                  | 87.9 | р                        | p                        |
|                       | Informational Reading | District                | 81.3 |                          |                          |
|                       |                       | Province                | 77.5 |                          |                          |

#### Difference from Provincial Mean, 2006-08

District 4 - Eastern

#218 - St. Joseph's Academy, Lamaline

Grades: K-12

| English Language Arts |                       | Number of Students : 10 |      |                          |                          |
|-----------------------|-----------------------|-------------------------|------|--------------------------|--------------------------|
|                       | <i>7</i> 11 10        |                         | Mark | School<br>vs<br>District | School<br>vs<br>Province |
| Multiple Choice       |                       |                         |      |                          |                          |
|                       |                       | School                  | 72.0 | q                        | q                        |
|                       | Poetic                | District                | 78.0 |                          |                          |
|                       |                       | Province                | 77.2 |                          |                          |
|                       |                       | School                  | 76.0 | q                        | q                        |
|                       | Informational         | District                | 79.8 |                          | _                        |
|                       |                       | Province                | 78.1 |                          |                          |
| <u>Rubrics</u>        |                       | School                  | 90.0 | р                        | р                        |
| Kubiics               | Demand Writing        | District                | 88.8 | -                        | Î                        |
|                       |                       | Province                | 86.2 |                          |                          |
|                       |                       | School                  | 70.0 | q                        | q                        |
|                       | Poetic Reading        | District                | 75.7 | •                        | *                        |
|                       |                       | Province                | 73.0 |                          |                          |
|                       |                       | School                  | 90.0 | p                        | р                        |
|                       | Informational Reading | District                | 81.3 |                          |                          |
|                       |                       | Province                | 77.5 |                          |                          |

#### Difference from Provincial Mean, 2006-08

District 4 - Eastern

#223 - Christ the King School, Rushoon

Grades: K-12

| English Language Arts  |                       | Number of Students: 12 |      |              |              |
|------------------------|-----------------------|------------------------|------|--------------|--------------|
| geagaag                | <i>,</i>              | _                      | Mark | School<br>vs | School<br>vs |
| <b>Multiple Choice</b> |                       |                        |      | District     | Province     |
|                        |                       | School                 | 85.0 | р            | р            |
|                        | Poetic                | District               | 78.0 |              |              |
|                        |                       | Province               | 77.2 |              |              |
|                        |                       | School                 | 78.3 | q            | р            |
|                        | Informational         | District               | 79.8 | _            | -            |
|                        |                       | Province               | 78.1 |              |              |
| <u>Rubrics</u>         |                       | School                 | 91.7 | р            | р            |
| Rubiics                | Demand Writing        | District               | 88.8 | -            | •            |
|                        |                       | Province               | 86.2 |              |              |
|                        |                       | School                 | 83.3 | р            | р            |
|                        | Poetic Reading        | District               | 75.7 | -            | •            |
|                        |                       | Province               | 73.0 |              |              |
|                        |                       | School                 | 83.3 | р            | Р            |
|                        | Informational Reading | District               | 81.3 |              |              |
|                        |                       | Province               | 77.5 |              |              |

#### Difference from Provincial Mean, 2006-08

District 4 - Eastern

#226 - Fortune Bay Academy, St. Bernard's - Jacques Fontaine

Grades: K-12

| English Language Arts                 |                       | Number of Students: 12 |      |              |              |
|---------------------------------------|-----------------------|------------------------|------|--------------|--------------|
| ggg                                   |                       |                        | Mark | School<br>vs | School<br>vs |
| Multiple Choice                       |                       |                        |      | District     | Province     |
| · · · · · · · · · · · · · · · · · · · |                       | School                 | 73.3 | q            | q            |
|                                       | Poetic                | District               | 78.0 | -            | •            |
|                                       |                       | Province               | 77.2 |              |              |
|                                       |                       | School                 | 73.3 | q            | q            |
|                                       | Informational         | District               | 79.8 | -            | •            |
|                                       |                       | Province               | 78.1 |              |              |
| <u>Rubrics</u>                        |                       | School                 | 91.7 | р            | р            |
| Kubrics                               | Demand Writing        | District               | 88.8 |              | •            |
|                                       |                       | Province               | 86.2 |              |              |
|                                       |                       | School                 | 75.0 | q            | р            |
|                                       | Poetic Reading        | District               | 75.7 | -            | •            |
|                                       |                       | Province               | 73.0 |              |              |
|                                       |                       | School                 | 91.7 | p            | р            |
|                                       | Informational Reading | District               | 81.3 |              |              |
|                                       |                       | Province               | 77.5 |              |              |

#### Difference from Provincial Mean, 2006-08

District 4 - Eastern

#228 - St. Lawrence Academy, St. Lawrence

Grades: K-12

| English Language Arts  |                       | Number of Students : 23 |       |              |              |
|------------------------|-----------------------|-------------------------|-------|--------------|--------------|
| geagaag                | <i>,</i>              |                         | Mark  | School<br>vs | School<br>vs |
| <b>Multiple Choice</b> |                       |                         |       | District     | Province     |
|                        |                       | School                  | 80.9  | р            | р            |
|                        | Poetic                | District                | 78.0  |              |              |
|                        |                       | Province                | 77.2  |              |              |
|                        |                       | School                  | 83.5  | р            | р            |
|                        | Informational         | District                | 79.8  |              | •            |
|                        |                       | Province                | 78.1  |              |              |
| <u>Rubrics</u>         |                       | School                  | 100.0 | р            | р            |
| Rubiics                | Demand Writing        | District                | 88.8  | -            | •            |
|                        |                       | Province                | 86.2  |              |              |
|                        |                       | School                  | 91.3  | р            | р            |
|                        | Poetic Reading        | District                | 75.7  | -            | •            |
|                        |                       | Province                | 73.0  |              |              |
|                        |                       | School                  | 87.0  | р            | Р            |
|                        | Informational Reading | District                | 81.3  |              |              |
|                        |                       | Province                | 77.5  |              |              |

#### Difference from Provincial Mean, 2006-08

District 4 - Eastern

#229 - St. Joseph's All Grade, Terrenceville

Grades: K-12

| English Language Arts |                       | Number of Students: 12 |      |                          |                          |
|-----------------------|-----------------------|------------------------|------|--------------------------|--------------------------|
| Englion Early acty    | <i>5</i> 7 (11.5      | Trainbor or ordans     | Mark | School<br>vs<br>District | School<br>vs<br>Province |
| Multiple Choice       |                       |                        |      | 2.0                      |                          |
|                       |                       | School                 | 66.7 | q                        | q                        |
|                       | Poetic                | District               | 78.0 |                          |                          |
|                       |                       | Province               | 77.2 |                          |                          |
|                       |                       | School                 | 78.3 | q                        | р                        |
|                       | Informational         | District               | 79.8 |                          | _                        |
|                       |                       | Province               | 78.1 |                          |                          |
| <u>Rubrics</u>        |                       | School                 | 83.3 | q                        | q                        |
| Kubrica               | Demand Writing        | District               | 88.8 |                          | _                        |
|                       |                       | Province               | 86.2 |                          |                          |
|                       |                       | School                 | 58.3 | q                        | q                        |
|                       | Poetic Reading        | District               | 75.7 |                          | _                        |
|                       |                       | Province               | 73.0 |                          |                          |
|                       |                       | School                 | 58.3 | q                        | q                        |
|                       | Informational Reading | District               | 81.3 |                          |                          |
|                       |                       | Province               | 77.5 |                          |                          |

#### Difference from Provincial Mean, 2006-08

District 4 - Eastern

#231 - Discovery Collegiate, Bonavista

Grades: 9-12

| English Language Arts  |                       | Number of Students: 73 |      |                          |                          |
|------------------------|-----------------------|------------------------|------|--------------------------|--------------------------|
|                        |                       |                        | Mark | School<br>vs<br>District | School<br>vs<br>Province |
| <b>Multiple Choice</b> |                       |                        |      | District                 | 1 TOVILICE               |
|                        |                       | School                 | 69.0 | q                        | q                        |
|                        | Poetic                | District               | 78.0 |                          |                          |
|                        |                       | Province               | 77.2 |                          |                          |
|                        |                       | School                 | 74.0 | q                        | q                        |
|                        | Informational         | District               | 79.8 |                          |                          |
|                        |                       | Province               | 78.1 |                          |                          |
| <u>Rubrics</u>         |                       | School                 | 91.8 | р                        | р                        |
| Kubrics                | Demand Writing        | District               | 88.8 |                          | _                        |
|                        |                       | Province               | 86.2 |                          |                          |
|                        |                       | School                 | 75.3 | q                        | р                        |
|                        | Poetic Reading        | District               | 75.7 | •                        | Î                        |
|                        |                       | Province               | 73.0 |                          |                          |
|                        |                       | School                 | 78.1 | q                        | р                        |
|                        | Informational Reading | District               | 81.3 |                          |                          |
|                        |                       | Province               | 77.5 |                          |                          |

| English Language Arts |                       | Number of Students: 84 |      |                          |                          |
|-----------------------|-----------------------|------------------------|------|--------------------------|--------------------------|
|                       |                       |                        | Mark | School<br>vs<br>District | School<br>vs<br>Province |
| Multiple Choice       |                       |                        |      |                          |                          |
|                       |                       | School                 | 75.7 | q                        | q                        |
|                       | Poetic                | District               | 78.0 |                          |                          |
|                       |                       | Province               | 77.2 |                          |                          |
|                       |                       | School                 | 77.4 | q                        | q                        |
|                       | Informational         | District               | 79.8 | •                        | *                        |
|                       |                       | Province               | 78.1 |                          |                          |
| Dubrica               |                       | School                 | 81.7 | q                        | q                        |
| <u>Rubrics</u>        | Demand Writing        | District               | 88.8 | •                        | •                        |
|                       |                       | Province               | 86.2 |                          |                          |
|                       |                       | School                 | 66.3 | q                        | q                        |
|                       | Poetic Reading        | District               | 75.7 | 1                        | 1                        |
|                       |                       | Province               | 73.0 |                          |                          |
|                       |                       | School                 | 75.6 | q                        | q                        |
|                       | Informational Reading | District               | 81.3 | Ť                        | -                        |
|                       |                       | Province               | 77.5 |                          |                          |

#### Difference from Provincial Mean, 2006-08

District 4 - Eastern

#240 - Bishop White School, Port Rexton

Grades: K-12

| English Language Arts |                       | Number of Students : | 9       |       |              |              |
|-----------------------|-----------------------|----------------------|---------|-------|--------------|--------------|
| g                     | - 7 · · · · ·         |                      |         | Mark  | School<br>vs | School<br>vs |
| Multiple Choice       |                       |                      |         |       | District     | Province     |
|                       |                       | So                   | chool   | 80.0  | р            | р            |
|                       | Poetic                | Di                   | istrict | 78.0  |              | •            |
|                       |                       | Pro                  | vince   | 77.2  |              |              |
|                       |                       | So                   | chool   | 86.7  | р            | р            |
|                       | Informational         | Di                   | istrict | 79.8  | 1            |              |
|                       |                       | Pro                  | vince   | 78.1  |              |              |
| Dubrica               |                       | So                   | chool   | 100.0 | р            | р            |
| <u>Rubrics</u>        | Demand Writing        | Di                   | istrict | 88.8  | r            | r            |
|                       |                       | Pro                  | vince   | 86.2  |              |              |
|                       |                       | So                   | chool   | 100.0 | р            | р            |
|                       | Poetic Reading        | Di                   | istrict | 75.7  | r            | r            |
|                       |                       | Pro                  | vince   | 73.0  |              |              |
|                       |                       | So                   | chool   | 88.9  | р            | р            |
|                       | Informational Reading | Di                   | istrict | 81.3  |              | -            |
|                       |                       | Pro                  | vince   | 77.5  |              |              |

#### Difference from Provincial Mean, 2006-08

District 4 - Eastern

#242 - Random Island Academy, Random Island

Grades: K-12

| English Language Arts  |                       | Number of Students : | 12 ,     |      |              |              |
|------------------------|-----------------------|----------------------|----------|------|--------------|--------------|
| English Language       | <i>5</i>              |                      |          | Mark | School<br>vs | School<br>vs |
| <b>Multiple Choice</b> |                       |                      |          |      | District     | Province     |
| •                      |                       |                      | School   | 78.3 | р            | р            |
|                        | Poetic                |                      | District | 78.0 |              | -            |
|                        |                       |                      | Province | 77.2 |              |              |
|                        |                       |                      | School   | 71.7 | q            | q            |
|                        | Informational         |                      | District | 79.8 | _            | _            |
|                        |                       |                      | Province | 78.1 |              |              |
| <u>Rubrics</u>         |                       |                      | School   | 83.3 | q            | q            |
| Kubiics                | Demand Writing        |                      | District | 88.8 | _            | -            |
|                        |                       |                      | Province | 86.2 |              |              |
|                        |                       |                      | School   | 66.7 | q            | q            |
|                        | Poetic Reading        |                      | District | 75.7 | _            | -            |
|                        |                       |                      | Province | 73.0 |              |              |
|                        |                       |                      | School   | 91.7 | р            | Р            |
|                        | Informational Reading |                      | District | 81.3 |              |              |
|                        |                       |                      | Province | 77.5 |              |              |