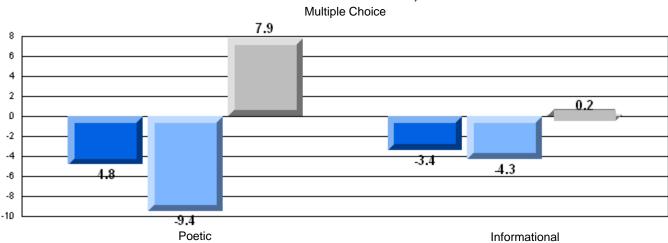

### Difference from Provincial Mean, 2006-08

Multiple Choice

#### Difference from Provincial Mean, 2006-08

District 4 - Eastern