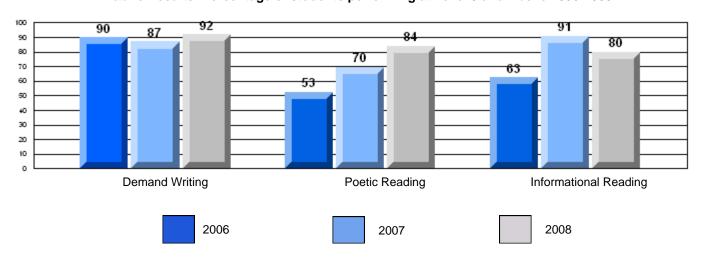

District 4 - Eastern

#209 - Pearce Junior High School, Salt Pond

Grades: 8-9

| English Language Arts |                       | Number of Students : 115 |      |                          |                          |
|-----------------------|-----------------------|--------------------------|------|--------------------------|--------------------------|
|                       | <i>5 7</i> (1) C      | 14.1.55. 5. 5.555.115    | Mark | School<br>vs<br>District | School<br>vs<br>Province |
| Multiple Choice       |                       |                          |      |                          |                          |
|                       |                       | School                   | 76.3 | q                        | q                        |
|                       | Poetic                | District                 | 78.0 |                          |                          |
|                       |                       | Province                 | 77.2 |                          |                          |
|                       |                       | School                   | 79.6 | q                        | р                        |
|                       | Informational         | District                 | 79.8 |                          |                          |
|                       |                       | Province                 | 78.1 |                          |                          |
| <u>Rubrics</u>        |                       | School                   | 80.7 | q                        | q                        |
| Rubiics               | Demand Writing        | District                 | 88.8 | _                        | •                        |
|                       |                       | Province                 | 86.2 |                          |                          |
|                       |                       | School                   | 71.1 | q                        | q                        |
|                       | Poetic Reading        | District                 | 75.7 | •                        | •                        |
|                       |                       | Province                 | 73.0 |                          |                          |
|                       |                       | School                   | 85.7 | p                        | р                        |
|                       | Informational Reading | District                 | 81.3 |                          |                          |
|                       |                       | Province                 | 77.5 |                          |                          |