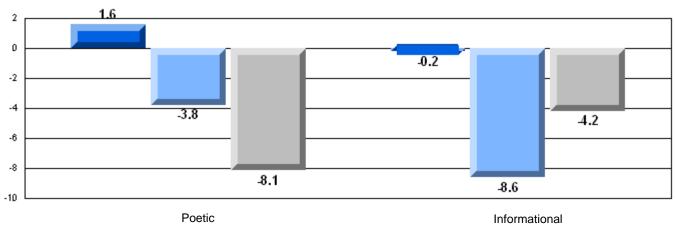

### Difference from Provincial Mean, 2006-08

Multiple Choice

#### Difference from Provincial Mean, 2006-08

District 4 - Eastern

#240 - Bishop White School, Port Rexton

Grades: K-12

| English Language Arts |                       | Number of Students : | 9       |       |              |              |
|-----------------------|-----------------------|----------------------|---------|-------|--------------|--------------|
| g                     | - 7 · · · · ·         |                      |         | Mark  | School<br>vs | School<br>vs |
| Multiple Choice       |                       |                      |         |       | District     | Province     |
|                       |                       | So                   | chool   | 80.0  | р            | р            |
|                       | Poetic                | Di                   | istrict | 78.0  |              | •            |
|                       |                       | Pro                  | vince   | 77.2  |              |              |
|                       |                       | So                   | chool   | 86.7  | р            | р            |
|                       | Informational         | Di                   | istrict | 79.8  | 1            |              |
|                       |                       | Pro                  | vince   | 78.1  |              |              |
| Dubrica               |                       | So                   | chool   | 100.0 | р            | р            |
| <u>Rubrics</u>        | Demand Writing        | Di                   | istrict | 88.8  | r            | r            |
|                       |                       | Pro                  | vince   | 86.2  |              |              |
|                       |                       | So                   | chool   | 100.0 | р            | р            |
|                       | Poetic Reading        | Di                   | istrict | 75.7  | r            | r            |
|                       |                       | Pro                  | vince   | 73.0  |              |              |
|                       |                       | So                   | chool   | 88.9  | р            | р            |
|                       | Informational Reading | Di                   | istrict | 81.3  |              | -            |
|                       |                       | Pro                  | vince   | 77.5  |              |              |