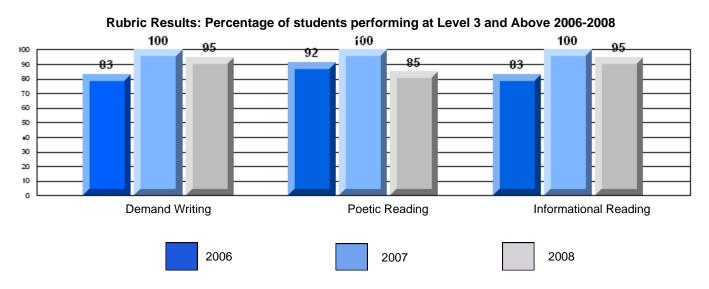

#### 3 Year CRT (Subtest) Mark Trend 2006-2008

Multiple Choice

School data with 5 or fewer students withheld for reasons of confidentiality.

Poetic Informational

Rubric Results: Percentage of students performing at Level 3 and Above 2006-2008