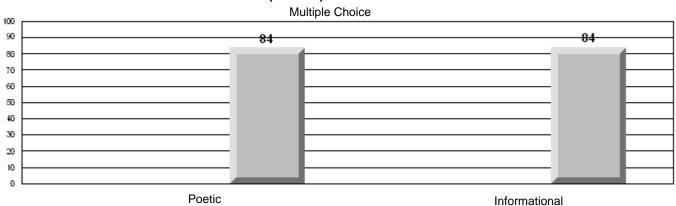

# CRT School Results Intermediate English Language Arts 2007-08

WOOD Olean wills High Oaks at Olean will

#235 - Clarenville High School, Clarenville

| Grades: | 9-12 |  |
|---------|------|--|
| Grades. | 9-12 |  |

| English Language Arts |                       | Number of Students: 84 |      |                          |                          |
|-----------------------|-----------------------|------------------------|------|--------------------------|--------------------------|
|                       |                       |                        | Mark | School<br>vs<br>District | School<br>vs<br>Province |
| Multiple Choice       |                       |                        |      |                          |                          |
|                       |                       | School                 | 75.7 | q                        | q                        |
|                       | Poetic                | District               | 78.0 |                          |                          |
|                       |                       | Province               | 77.2 |                          |                          |
|                       |                       | School                 | 77.4 | q                        | q                        |
|                       | Informational         | District               | 79.8 | •                        | *                        |
|                       |                       | Province               | 78.1 |                          |                          |
| Dubrica               |                       | School                 | 81.7 | q                        | q                        |
| <u>Rubrics</u>        | Demand Writing        | District               | 88.8 | •                        | •                        |
|                       |                       | Province               | 86.2 |                          |                          |
|                       |                       | School                 | 66.3 | q                        | q                        |
|                       | Poetic Reading        | District               | 75.7 | 1                        | 1                        |
|                       |                       | Province               | 73.0 |                          |                          |
|                       |                       | School                 | 75.6 | q                        | q                        |
|                       | Informational Reading | District               | 81.3 | Ť                        | -                        |
|                       |                       | Province               | 77.5 |                          |                          |