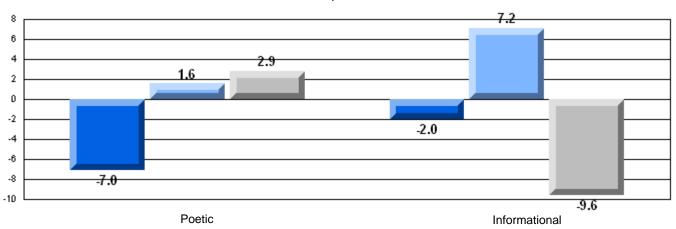

| _                        |
|                        |                       | Province               | 73.0 |                          |                          |
|                        |                       | School                 | 82.2 | р                        | р                        |
|                        | Informational Reading | District               | 81.3 |                          |                          |
|                        |                       | Province               | 77.5 |                          |                          |

### 3 Year CRT (Subtest) Mark Trend 2006-2008





District 4 - Eastern

#285 - Holy Redeemer Elementary, Spaniard's Bay

Grades: K-9

### Difference from Provincial Mean, 2006-08

Multiple Choice



#### Difference from Provincial Mean, 2006-08





District 4 - Eastern

#286 - Fatima Academy, St. Bride's

Grades: K-12

| English Language Arts |                       | Number of Students : 11 |       |                          |                          |
|-----------------------|-----------------------|-------------------------|-------|--------------------------|--------------------------|
|                       | o                     |                         | Mark  | School<br>vs<br>District | School<br>vs<br>Province |
| Multiple Choice       |                       |                         |       |                          |                          |
|                       |                       | School                  | 69.1  | q                        | q