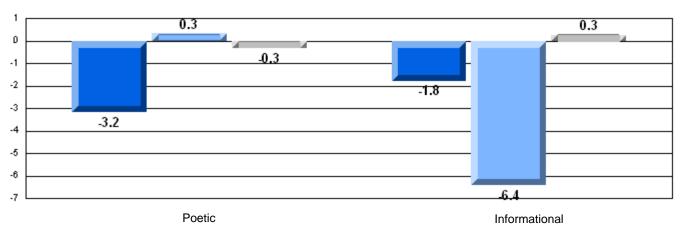

### Difference from Provincial Mean, 2006-08

Multiple Choice

School data with 5 or fewer students withheld for reasons of confidentiality.

Poetic Informational

#### Difference from Provincial Mean, 2006-08

Rubric Results: Percentage of students performing at Level 3 and Above 2006-2008

School data with 5 or fewer students withheld for reasons of confidentiality.