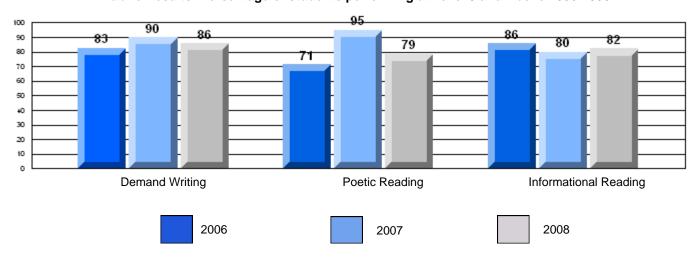

### 3 Year CRT (Subtest) Mark Trend 2006-2008

District 4 - Eastern

#209 - Pearce Junior High School, Salt Pond

Grades: 8-9

#### 3 Year CRT (Subtest) Mark Trend 2006-2008

Multiple Choice

School data with 5 or fewer students withheld for reasons of confidentiality.

Poetic Informational

Rubric Results: Percentage of students performing at Level 3 and Above 2006-2008