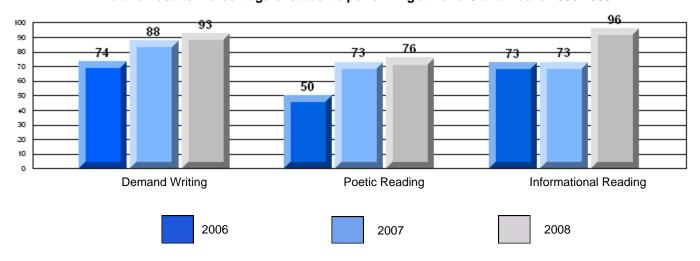

### 3 Year CRT (Subtest) Mark Trend 2006-2008

District 4 - Eastern

#214 - John Burke High School, Grand Bank

Grades: 8-12