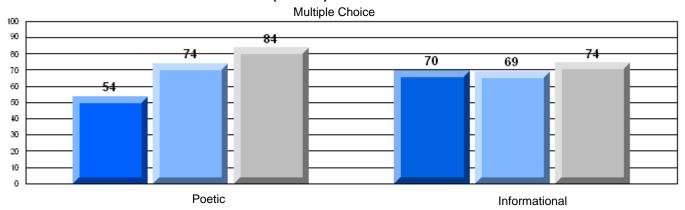

### 3 Year CRT (Subtest) Mark Trend 2006-2008

District 4 - Eastern

#209 - Pearce Junior High School, Salt Pond

Grades: 8-9

### Difference from Provincial Mean, 2006-08

Multiple Choice