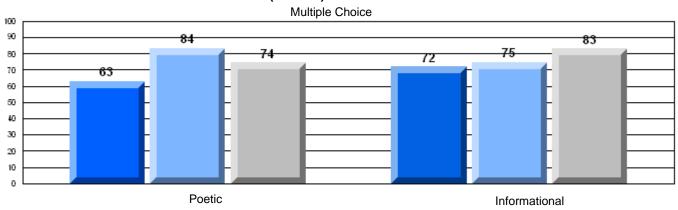

#### 3 Year CRT (Subtest) Mark Trend 2006-2008

Multiple Choice

School data with 5 or fewer students withheld for reasons of confidentiality.

Poetic Informational

Rubric Results: Percentage of students performing at Level 3 and Above 2006-2008