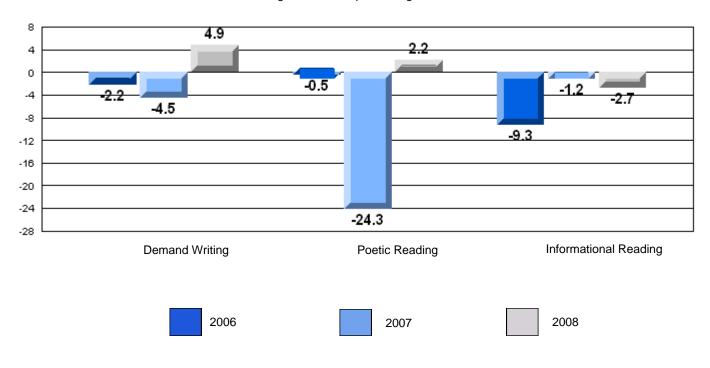

|                       | Province                |      | 73.0 |                          |                          |
|                        |                       | School                  |      | 74.8 | q                        | q                        |
|                        | Informational Reading | District                |      | 81.3 |                          |                          |
|                        |                       | Province                |      | 77.5 |                          |                          |

#### 3 Year CRT (Subtest) Mark Trend 2006-2008





District 4 - Eastern

#464 - Crescent Collegiate, Blaketown

Grades: 7-12

### Difference from Provincial Mean, 2006-08

Multiple Choice



#### Difference from Provincial Mean, 2006-08





District 4 - Eastern

#465 - Holy Cross Junior High, St. John's

Grades: 7-9

| English Language Arts |                       | Number of Students: 40 |      |                          |                          |
|-----------------------|-----------------------|------------------------|------|--------------------------|--------------------------|
|                       | <i>7</i> 11 10        |                        | Mark | School<br>vs<br>District | School<br>vs<br>Province |
| Multiple Choice       |                       |                        |      |                          |                          |
|                       |                       | School                 | 74.0 | q                        | q                        |
|                       | Poetic