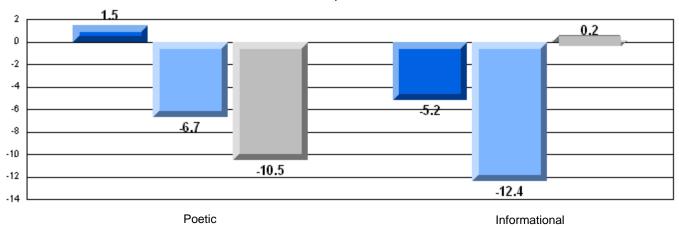

### Difference from Provincial Mean, 2006-08

Multiple Choice

### Difference from Provincial Mean, 2006-08

### Difference from Provincial Mean, 2006-08

Multiple Choice

School data with 5 or fewer students withheld for reasons of confidentiality.

Poetic Informational