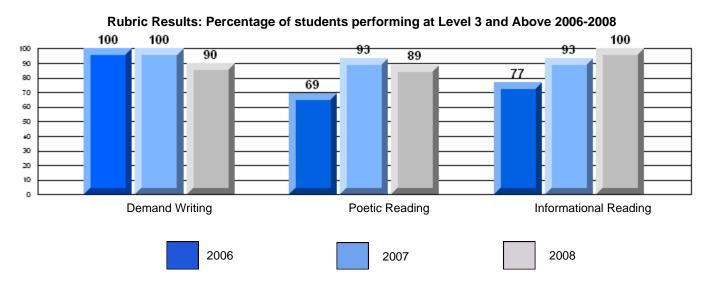

District 4 - Eastern

#209 - Pearce Junior High School, Salt Pond

Grades: 8-9

| English Language Arts |                       | Number of Students : 115 |      |                          |                          |
|-----------------------|-----------------------|--------------------------|------|--------------------------|--------------------------|
|                       | <i>5 7</i> (1) C      | 14.1.55. 5. 5.555.115    | Mark | School<br>vs<br>District | School<br>vs<br>Province |
| Multiple Choice       |                       |                          |      |                          |                          |
|                       |                       | School                   | 76.3 | q                        | q                        |
|                       | Poetic                | District                 | 78.0 |                          |                          |
|                       |                       | Province                 | 77.2 |                          |                          |
|                       |                       | School                   | 79.6 | q                        | р                        |
|                       | Informational         | District                 | 79.8 |                          |                          |
|                       |                       | Province                 | 78.1 |                          |                          |
| <u>Rubrics</u>        |                       | School                   | 80.7 | q                        | q                        |
| Rubiics               | Demand Writing        | District                 | 88.8 | _                        | •                        |
|                       |                       | Province                 | 86.2 |                          |                          |
|                       |                       | School                   | 71.1 | q                        | q                        |
|                       | Poetic Reading        | District                 | 75.7 | •                        | •                        |
|                       |                       | Province                 | 73.0 |                          |                          |
|                       |                       | School                   | 85.7 | p                        | р                        |
|                       | Informational Reading | District                 | 81.3 |                          |                          |
|                       |                       | Province                 | 77.5 |                          |                          |