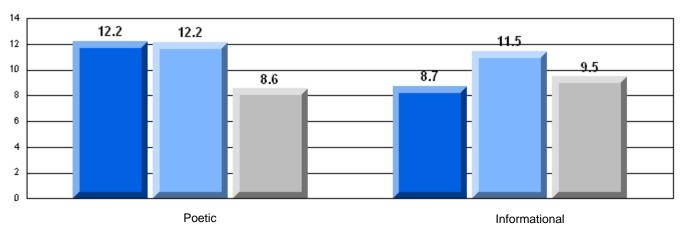

### 3 Year CRT (Subtest) Mark Trend 2006-2008

District 4 - Eastern

#209 - Pearce Junior High School, Salt Pond

Grades: 8-9

District 4 - Eastern

#209 - Pearce Junior High School, Salt Pond

Grades: 8-9

| English Language Arts |                       | Number of Students : 115 |      |                          |                          |
|-----------------------|-----------------------|--------------------------|------|--------------------------|--------------------------|
|                       | <i>5 7</i> (1) C      | 14.1.55. 5. 5.555.115    | Mark | School<br>vs<br>District | School<br>vs<br>Province |
| Multiple Choice       |                       |                          |      |                          |                          |
|                       |                       | School                   | 76.3 | q                        | q                        |
|                       | Poetic                | District                 | 78.0 |                          |                          |
|                       |                       | Province                 | 77.2 |                          |                          |
|                       |                       | School                   | 79.6 | q                        | р                        |
|                       | Informational         | District                 | 79.8 |                          |                          |
|                       |                       | Province                 | 78.1 |                          |                          |
| <u>Rubrics</u>        |                       | School                   | 80.7 | q                        | q                        |
| Rubiics               | Demand Writing        | District                 | 88.8 | _                        | •                        |
|                       |                       | Province                 | 86.2 |                          |                          |
|                       |                       | School                   | 71.1 | q                        | q                        |
|                       | Poetic Reading        | District                 | 75.7 | •                        | •                        |
|                       |                       | Province                 | 73.0 |                          |                          |
|                       |                       | School                   | 85.7 | p                        | р                        |
|                       | Informational Reading | District                 | 81.3 |                          |                          |
|                       |                       | Province                 | 77.5 |                          |                          |