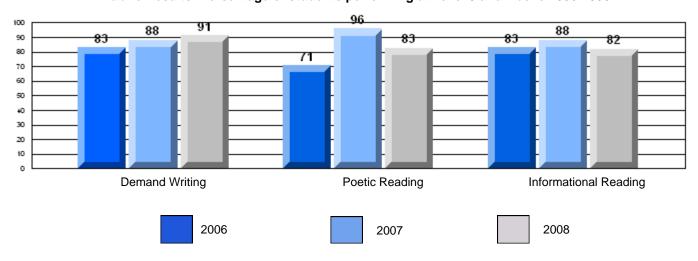

#### 3 Year CRT (Subtest) Mark Trend 2006-2008

Multiple Choice

School data with 5 or fewer students withheld for reasons of confidentiality.

Poetic Informational

Rubric Results: Percentage of students performing at Level 3 and Above 2006-2008

School data with 5 or fewer students withheld for reasons of confidentiality.

Demand Writing Poetic Reading Informational Reading

2006 2007 2008

District 4 - Eastern

#246 - Swift Current Academy, Swift Current