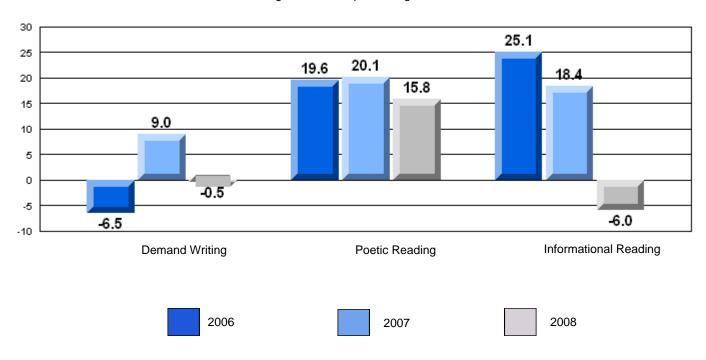

### 3 Year CRT (Subtest) Mark Trend 2006-2008

District 4 - Eastern

#209 - Pearce Junior High School, Salt Pond

Grades: 8-9