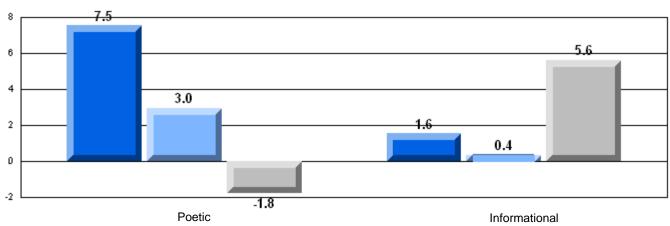

| *                        |
|                       |                       | Province                 | 73.0 |                          |                          |
|                       |                       | School                   | 82.8 | р                        | р                        |
|                       | Informational Reading | District                 | 81.3 |                          |                          |
|                       |                       | Province                 | 77.5 |                          |                          |

## 3 Year CRT (Subtest) Mark Trend 2006-2008





District 4 - Eastern

#353 - St. Kevin's Junior High, St. John's (Goulds)

Grades: 7-9

## Difference from Provincial Mean, 2006-08

Multiple Choice



### Difference from Provincial Mean, 2006-08





District 4 - Eastern

#359 - St. Paul's Junior High, St. John's

Grades: 7-9

| English Language Arts |                       | Number of Students: 139 |      |                          |                          |
|-----------------------|-----------------------|-------------------------|------|--------------------------|--------------------------|
|                       |                       |                         | Mark | School<br>vs<br>District | School<br>vs<br>Province |
| Multiple Choice       |                       |                         |      |                          |                          |
|                       |                       | School                  | 80.9 | p                        | p