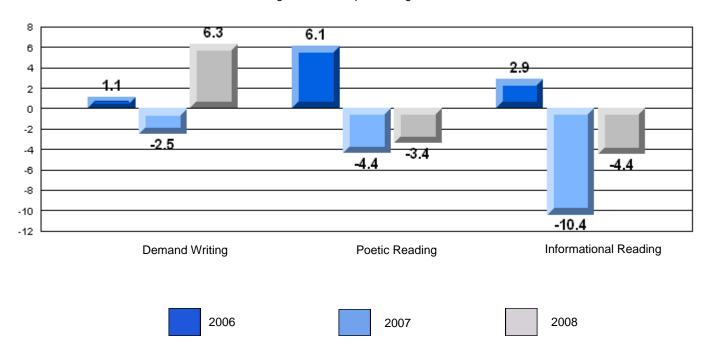

### 3 Year CRT (Subtest) Mark Trend 2006-2008

District 4 - Eastern

#209 - Pearce Junior High School, Salt Pond

Grades: 8-9