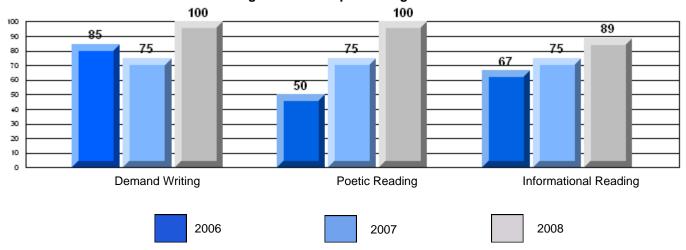

### 3 Year CRT (Subtest) Mark Trend 2006-2008

District 4 - Eastern

#214 - John Burke High School, Grand Bank

Grades: 8-12

### Difference from Provincial Mean, 2006-08

Multiple Choice