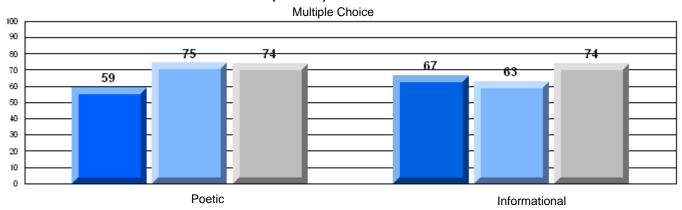

#### 3 Year CRT (Subtest) Mark Trend 2006-2008

Multiple Choice

School data with 5 or fewer students withheld for reasons of confidentiality.

Poetic Informational

Rubric Results: Percentage of students performing at Level 3 and Above 2006-2008