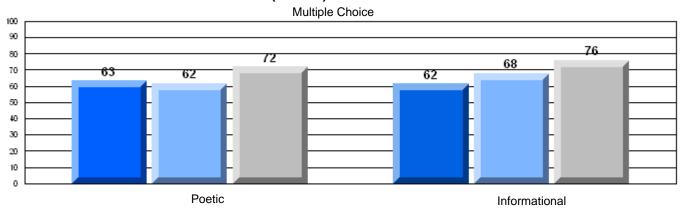

#### 3 Year CRT (Subtest) Mark Trend 2006-2008

Multiple Choice

School data with 5 or fewer students withheld for reasons of confidentiality.

Poetic Informational

Rubric Results: Percentage of students performing at Level 3 and Above 2006-2008