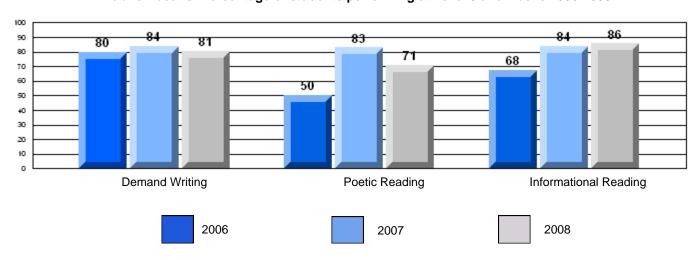

### 3 Year CRT (Subtest) Mark Trend 2006-2008

District 4 - Eastern

#209 - Pearce Junior High School, Salt Pond

Grades: 8-9

District 4 - Eastern

#209 - Pearce Junior High School, Salt Pond

Grades: 8-9

| English Language Arts |                       | Number of Students : 115 |      |                          |                          |
|-----------------------|-----------------------|--------------------------|------|--------------------------|--------------------------|
|                       | <i>5 7</i> (1) C      | 14.1.55. 5. 5.555.115    | Mark | School<br>vs<br>District | School<br>vs<br>Province |
| Multiple Choice       |                       |                          |      |                          |                          |
|                       |                       | School                   | 76.3 | q                        | q                        |
|                       | Poetic                | District                 | 78.0 |                          |                          |
|                       |                       | Province                 | 77.2 |                          |                          |
|                       |                       | School                   | 79.6 | q                        | р                        |
|                       | Informational         | District                 | 79.8 |                          |                          |
|                       |                       | Province                 | 78.1 |                          |                          |
| <u>Rubrics</u>        |                       | School                   | 80.7 | q                        | q                        |
| Rubiics               | Demand Writing        | District                 | 88.8 | _                        | •                        |
|                       |                       | Province                 | 86.2 |                          |                          |
|                       |                       | School                   | 71.1 | q                        | q                        |
|                       | Poetic Reading        | District                 | 75.7 | •                        | •                        |
|                       |                       | Province                 | 73.0 |                          |                          |
|                       |                       | School                   | 85.7 | p                        | р                        |
|                       | Informational Reading | District                 | 81.3 |                          |                          |
|                       |                       | Province                 | 77.5 |                          |                          |