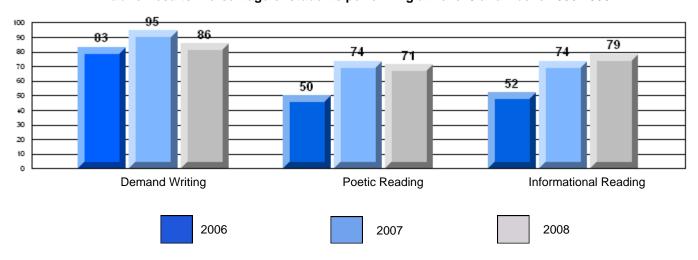

#### Difference from Provincial Mean, 2006-08

District 4 - Eastern

# CRT School Results Intermediate English Language Arts 2007-08

WOOD Olean wills High Oaks at Olean will

#235 - Clarenville High School, Clarenville

| Grades: | 9-12 |  |
|---------|------|--|
| Grades. | 9-12 |  |

| English Language Arts |                       | Number of Students: 84 |      |                          |                          |
|-----------------------|-----------------------|------------------------|------|--------------------------|--------------------------|
|                       |                       |                        | Mark | School<br>vs<br>District | School<br>vs<br>Province |
| Multiple Choice       |                       |                        |      |                          |                          |
|                       |                       | School                 | 75.7 | q                        | q                        |
|                       | Poetic                | District               | 78.0 |                          |                          |
|                       |                       | Province               | 77.2 |                          |                          |
|                       |                       | School                 | 77.4 | q                        | q                        |
|                       | Informational         | District               | 79.8 | •                        | *                        |
|                       |                       | Province               | 78.1 |                          |                          |
| Dubrica               |                       | School                 | 81.7 | q                        | q                        |
| <u>Rubrics</u>        | Demand Writing        | District               | 88.8 | •                        | •                        |
|                       |                       | Province               | 86.2 |                          |                          |
|                       |                       | School                 | 66.3 | q                        | q                        |
|                       | Poetic Reading        | District               | 75.7 | 1                        | 1                        |
|                       |                       | Province               | 73.0 |                          |                          |
|                       |                       | School                 | 75.6 | q                        | q                        |
|                       | Informational Reading | District               | 81.3 | Ť                        | -                        |
|                       |                       | Province               | 77.5 |                          |                          |