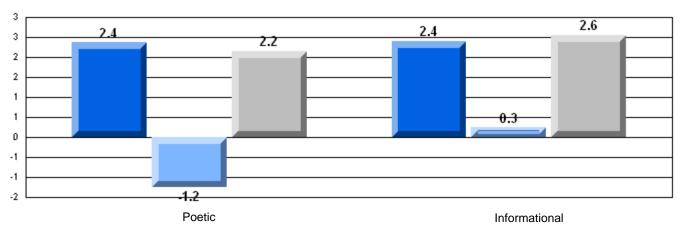

### Difference from Provincial Mean, 2006-08

Multiple Choice

### Difference from Provincial Mean, 2006-08