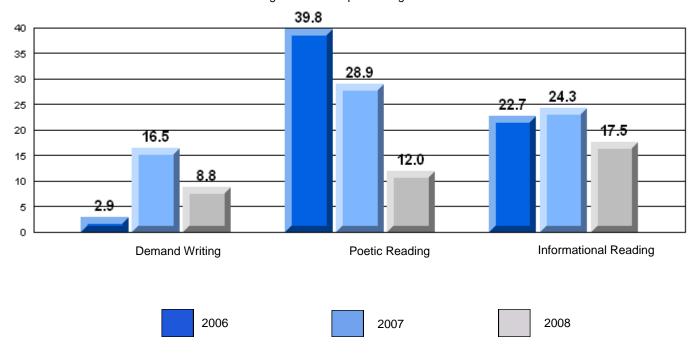

### 3 Year CRT (Subtest) Mark Trend 2006-2008

District 4 - Eastern

#209 - Pearce Junior High School, Salt Pond

Grades: 8-9