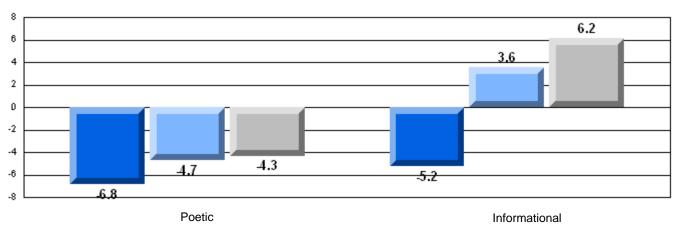

#### Difference from Provincial Mean, 2006-08

District 4 - Eastern

# CRT School Results Intermediate English Language Arts 2007-08

WOOD Olean wills High Oaks at Olean will

#235 - Clarenville High School, Clarenville

| Grades: | 9-12 |  |
|---------|------|--|
| Grades. | 9-12 |  |

| English Language Arts |                       | Number of Students: 84 |      |                          |                          |
|-----------------------|-----------------------|------------------------|------|--------------------------|--------------------------|
|                       |                       |                        | Mark | School<br>vs<br>District | School<br>vs<br>Province |
| Multiple Choice       |                       |                        |      |                          |                          |
|                       |                       | School                 | 75.7 | q                        | q                        |
|                       | Poetic                | District               | 78.0 |                          |                          |
|                       |                       | Province               | 77.2 |                          |                          |
|                       |                       | School                 | 77.4 | q                        | q                        |
|                       | Informational         | District               | 79.8 | •                        | *                        |
|                       |                       | Province               | 78.1 |                          |                          |
| Dubrica               |                       | School                 | 81.7 | q                        | q                        |
| <u>Rubrics</u>        | Demand Writing        | District               | 88.8 | •                        | •                        |
|                       |                       | Province               | 86.2 |                          |                          |
|                       |                       | School                 | 66.3 | q                        | q                        |
|                       | Poetic Reading        | District               | 75.7 | 1                        | 1                        |
|                       |                       | Province               | 73.0 |                          |                          |
|                       |                       | School                 | 75.6 | q                        | q                        |
|                       | Informational Reading | District               | 81.3 | Ť                        | -                        |
|                       |                       | Province               | 77.5 |                          |                          |