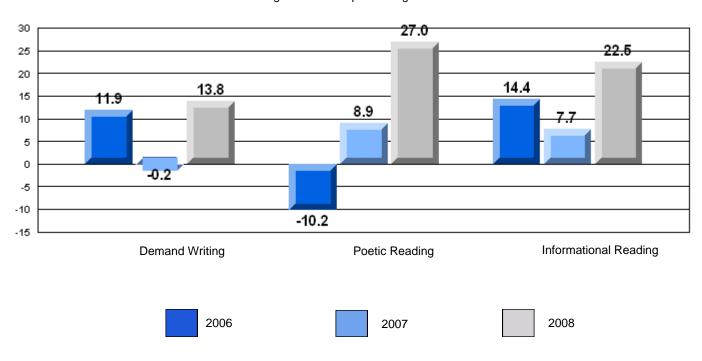

### 3 Year CRT (Subtest) Mark Trend 2006-2008

District 4 - Eastern

#209 - Pearce Junior High School, Salt Pond

Grades: 8-9