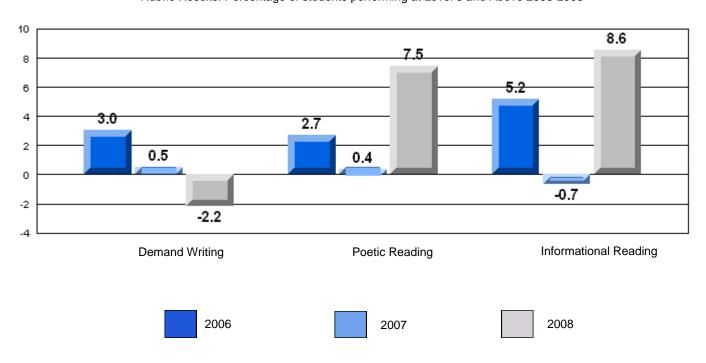

School data with 5 or fewer students withheld for reasons of confidentiality.

Demand Writing Poetic Reading Informational Reading

2006 2007 2008

District 4 - Eastern

#246 - Swift Current Academy, Swift Current