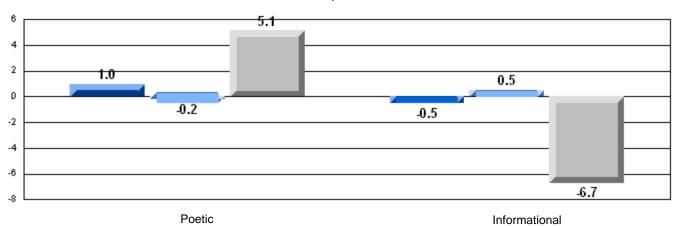

5.7 |                          | _                        |
|                        |                       | Province               | 73.0 |                          |                          |
|                        |                       | School                 | 68.6 | q                        | q                        |
|                        | Informational Reading | District               | 81.3 |                          |                          |
|                        |                       | Province               | 77.5 |                          |                          |

### 3 Year CRT (Subtest) Mark Trend 2006-2008





District 4 - Eastern

#924 - Tricentia Academy, Arnold's Cove

Grades: K-12

### Difference from Provincial Mean, 2006-08

Multiple Choice



#### Difference from Provincial Mean, 2006-08