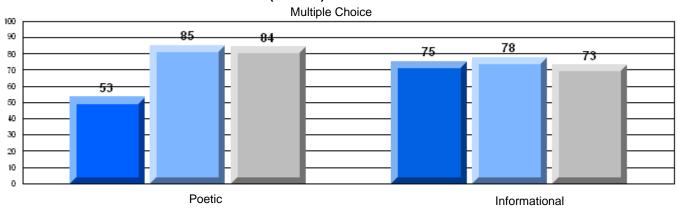

District 4 - Eastern

#209 - Pearce Junior High School, Salt Pond

Grades: 8-9

| English Language Arts |                       | Number of Students : 115 |      |                          |                          |
|-----------------------|-----------------------|--------------------------|------|--------------------------|--------------------------|
|                       | <i>5 7</i> (1) C      | 14.1.55. 5. 5.555.115    | Mark | School<br>vs<br>District | School<br>vs<br>Province |
| Multiple Choice       |                       |                          |      |                          |                          |
|                       |                       | School                   | 76.3 | q                        | q                        |
|                       | Poetic                | District                 | 78.0 |                          |                          |
|                       |                       | Province                 | 77.2 |                          |                          |
|                       |                       | School                   | 79.6 | q                        | р                        |
|                       | Informational         | District                 | 79.8 |                          |                          |
|                       |                       | Province                 | 78.1 |                          |                          |
| <u>Rubrics</u>        |                       | School                   | 80.7 | q                        | q                        |
| Rubiics               | Demand Writing        | District                 | 88.8 | _                        | •                        |
|                       |                       | Province                 | 86.2 |                          |                          |
|                       |                       | School                   | 71.1 | q                        | q                        |
|                       | Poetic Reading        | District                 | 75.7 | •                        | •                        |
|                       |                       | Province                 | 73.0 |                          |                          |
|                       |                       | School                   | 85.7 | p                        | р                        |
|                       | Informational Reading | District                 | 81.3 |                          |                          |
|                       |                       | Province                 | 77.5 |                          |                          |