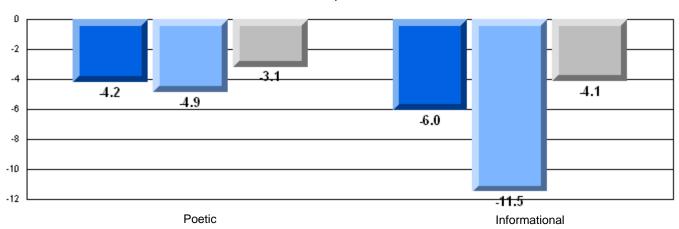

| 75.7 | *                        | *                        |
|                       |                       | Province               | 73.0 |                          |                          |
|                       |                       | School                 | 71.8 | q                        | q                        |
|                       | Informational Reading | District               | 81.3 |                          |                          |
|                       |                       | Province               | 77.5 |                          |                          |

### 3 Year CRT (Subtest) Mark Trend 2006-2008





District 4 - Eastern

#465 - Holy Cross Junior High, St. John's

Grades: 7-9

## Difference from Provincial Mean, 2006-08

Multiple Choice



#### Difference from Provincial Mean, 2006-08





District 4 - Eastern

#471 - Heritage Collegiate, Lethbridge

Grades: 7-12

| English Language Arts  |                       | Number of Students : 30 |      |                          |                          |
|------------------------|-----------------------|-------------------------|------|--------------------------|--------------------------|
|                        | ,                     |                         | Mark | School<br>vs<br>District | School<br>vs<br>Province |
| <b>Multiple Choice</b> |                       |                         |      | District                 | FIOVILICE                |
|                        |                       | School                  | 79.3 | р                        | р