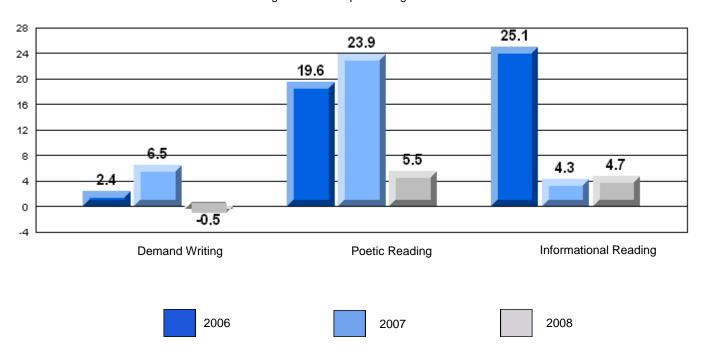

#### 3 Year CRT (Subtest) Mark Trend 2006-2008

Multiple Choice

School data with 5 or fewer students withheld for reasons of confidentiality.

Poetic Informational

Rubric Results: Percentage of students performing at Level 3 and Above 2006-2008

School data with 5 or fewer students withheld for reasons of confidentiality.

Demand Writing Poetic Reading Informational Reading

2006 2007 2008

District 4 - Eastern

#246 - Swift Current Academy, Swift Current