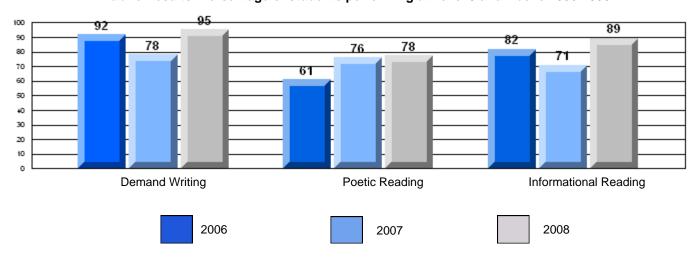

#### Difference from Provincial Mean, 2006-08

District 4 - Eastern

#231 - Discovery Collegiate, Bonavista

Grades: 9-12

| English Language Arts  |                       | Number of Students: 73 |      |                          |                          |
|------------------------|-----------------------|------------------------|------|--------------------------|--------------------------|
|                        |                       |                        | Mark | School<br>vs<br>District | School<br>vs<br>Province |
| <b>Multiple Choice</b> |                       |                        |      | District                 | 1 TOVILICE               |
|                        |                       | School                 | 69.0 | q                        | q                        |
|                        | Poetic                | District               | 78.0 |                          |                          |
|                        |                       | Province               | 77.2 |                          |                          |
|                        |                       | School                 | 74.0 | q                        | q                        |
|                        | Informational         | District               | 79.8 |                          |                          |
|                        |                       | Province               | 78.1 |                          |                          |
| <u>Rubrics</u>         |                       | School                 | 91.8 | р                        | р                        |
| Kubrics                | Demand Writing        | District               | 88.8 |                          | _                        |
|                        |                       | Province               | 86.2 |                          |                          |
|                        |                       | School                 | 75.3 | q                        | р                        |
|                        | Poetic Reading        | District               | 75.7 | •                        | Î                        |
|                        |                       | Province               | 73.0 |                          |                          |
|                        |                       | School                 | 78.1 | q                        | р                        |
|                        | Informational Reading | District               | 81.3 |                          |                          |
|                        |                       | Province               | 77.5 |                          |                          |

### 3 Year CRT (Subtest) Mark Trend 2006-2008

District 4 - Eastern

#231 - Discovery Collegiate, Bonavista

Grades: 9-12