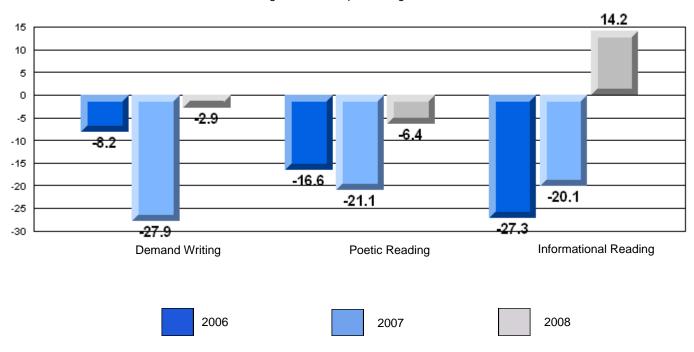

### 3 Year CRT (Subtest) Mark Trend 2006-2008

District 4 - Eastern

#209 - Pearce Junior High School, Salt Pond

Grades: 8-9

### Difference from Provincial Mean, 2006-08

Multiple Choice