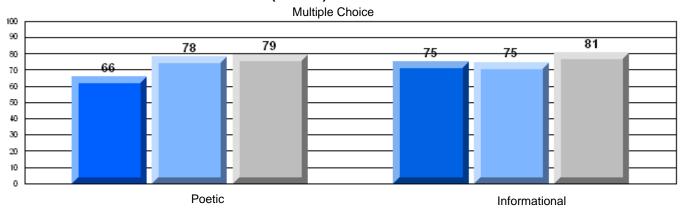

| English Language Arts |                       | Number of Students: 84 |      |                          |                          |
|-----------------------|-----------------------|------------------------|------|--------------------------|--------------------------|
|                       |                       |                        | Mark | School<br>vs<br>District | School<br>vs<br>Province |
| Multiple Choice       |                       |                        |      |                          |                          |
|                       |                       | School                 | 75.7 | q                        | q                        |
|                       | Poetic                | District               | 78.0 |                          |                          |
|                       |                       | Province               | 77.2 |                          |                          |
|                       |                       | School                 | 77.4 | q                        | q                        |
|                       | Informational         | District               | 79.8 | •                        | *                        |
|                       |                       | Province               | 78.1 |                          |                          |
| Dubrica               |                       | School                 | 81.7 | q                        | q                        |
| <u>Rubrics</u>        | Demand Writing        | District               | 88.8 | •                        | •                        |
|                       |                       | Province               | 86.2 |                          |                          |
|                       |                       | School                 | 66.3 | q                        | q                        |
|                       | Poetic Reading        | District               | 75.7 | 1                        | 1                        |
|                       |                       | Province               | 73.0 |                          |                          |
|                       |                       | School                 | 75.6 | q                        | q                        |
|                       | Informational Reading | District               | 81.3 | Ť                        | -                        |
|                       |                       | Province               | 77.5 |                          |                          |