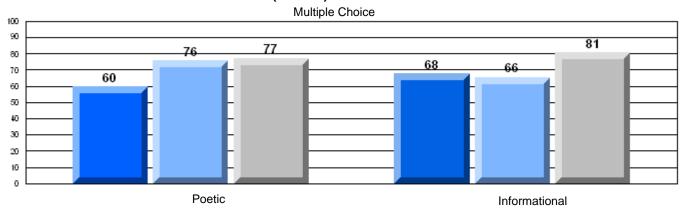

### Difference from Provincial Mean, 2006-08

Multiple Choice

School data with 5 or fewer students withheld for reasons of confidentiality.

Poetic Informational

#### Difference from Provincial Mean, 2006-08

Rubric Results: Percentage of students performing at Level 3 and Above 2006-2008

School data with 5 or fewer students withheld for reasons of confidentiality.