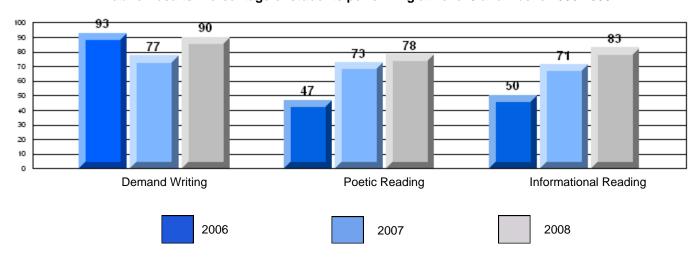

#### 3 Year CRT (Subtest) Mark Trend 2006-2008

Multiple Choice

School data with 5 or fewer students withheld for reasons of confidentiality.

Poetic Informational

Rubric Results: Percentage of students performing at Level 3 and Above 2006-2008