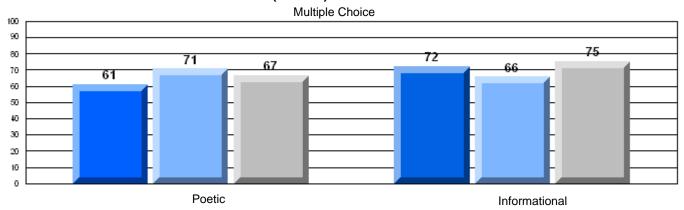

### Difference from Provincial Mean, 2006-08

Multiple Choice

School data with 5 or fewer students withheld for reasons of confidentiality.

Poetic Informational