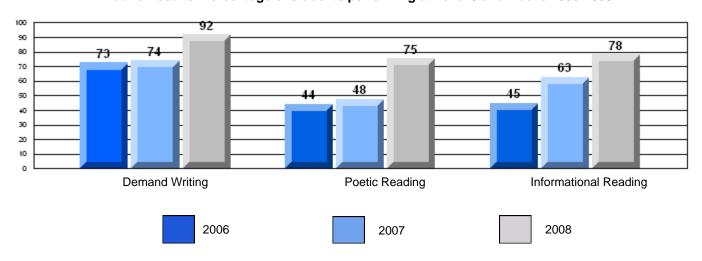

| English Language Arts |                       | Number of Students: 84 |      |                          |                          |
|-----------------------|-----------------------|------------------------|------|--------------------------|--------------------------|
|                       |                       |                        | Mark | School<br>vs<br>District | School<br>vs<br>Province |
| Multiple Choice       |                       |                        |      |                          |                          |
|                       |                       | School                 | 75.7 | q                        | q                        |
|                       | Poetic                | District               | 78.0 |                          |                          |
|                       |                       | Province               | 77.2 |                          |                          |
|                       |                       | School                 | 77.4 | q                        | q                        |
|                       | Informational         | District               | 79.8 | •                        | *                        |
|                       |                       | Province               | 78.1 |                          |                          |
| Dubrica               |                       | School                 | 81.7 | q                        | q                        |
| <u>Rubrics</u>        | Demand Writing        | District               | 88.8 | •                        | •                        |
|                       |                       | Province               | 86.2 |                          |                          |
|                       |                       | School                 | 66.3 | q                        | q                        |
|                       | Poetic Reading        | District               | 75.7 | 1                        | 1                        |
|                       |                       | Province               | 73.0 |                          |                          |
|                       |                       | School                 | 75.6 | q                        | q                        |
|                       | Informational Reading | District               | 81.3 | Ť                        | -                        |
|                       |                       | Province               | 77.5 |                          |                          |