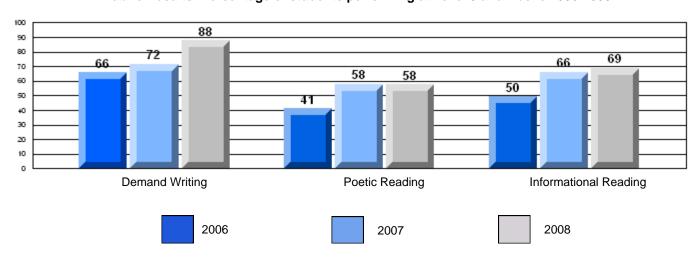

#### 3 Year CRT (Subtest) Mark Trend 2006-2008

Multiple Choice

School data with 5 or fewer students withheld for reasons of confidentiality.

Poetic Informational

Rubric Results: Percentage of students performing at Level 3 and Above 2006-2008

School data with 5 or fewer students withheld for reasons of confidentiality.

Demand Writing Poetic Reading Informational Reading

2006 2007 2008

District 4 - Eastern

#246 - Swift Current Academy, Swift Current