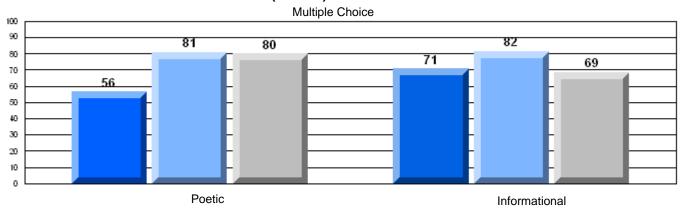

### 3 Year CRT (Subtest) Mark Trend 2006-2008

District 4 - Eastern

#209 - Pearce Junior High School, Salt Pond

Grades: 8-9

### Difference from Provincial Mean, 2006-08

Multiple Choice