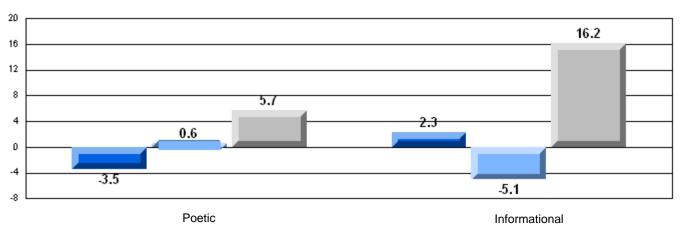

| 75.7  | Р                        | Р                        |
|                       | -                     | Province              | 73.0  |                          |                          |
|                       |                       | School                | 100.0 | р                        | Р                        |
|                       | Informational Reading | District              | 81.3  | F-                       | 1                        |
|                       | · ·                   | Province              | 77.5  |                          |                          |

#### 3 Year CRT (Subtest) Mark Trend 2006-2008





District 4 - Eastern

#444 - Cabot Academy, Western Bay

Grades: K-9

### Difference from Provincial Mean, 2006-08

Multiple Choice



#### Difference from Provincial Mean, 2006-08





District 4 - Eastern

#447 - Baltimore School Complex, Ferryland

Grades: K-12

| English Language Arts |                       | Number of Students: 2 | .8 —  |      |              |              |
|-----------------------|-----------------------|-----------------------|-------|------|--------------|--------------|
|                       | <i>,</i>              |                       |       | Mark | School<br>vs | School<br>vs |
| Multiple Choice       |                       |                       |       |      | District     | Province     |
|                       |                       | Sch                   | nool  | 68.2 | q            | q            |
|                       | Poetic                | Dis