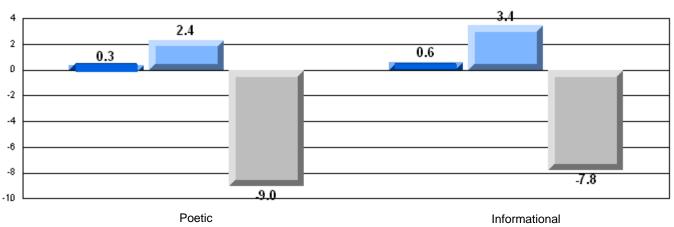

|
|                       | Poetic Reading        | Dis                   | trict | 75.7 | •            | •            |
|                       |                       | Provi                 | nce   | 73.0 |              |              |
|                       |                       | Sch                   | nool  | 71.4 | q            | q            |
|                       | Informational Reading | Dis                   |       | 81.3 |              |              |
|                       |                       | Provi                 | nce   | 77.5 |              |              |

### 3 Year CRT (Subtest) Mark Trend 2006-2008





District 4 - Eastern

#447 - Baltimore School Complex, Ferryland

Grades: K-12

### Difference from Provincial Mean, 2006-08

Multiple Choice



#### Difference from Provincial Mean, 2006-08





District 4 - Eastern

#464 - Crescent Collegiate, Blaketown

Grades: 7-12

| English Language Arts  |                       | Number of Students: 101 |      |      |                          |                          |
|------------------------|-----------------------|-------------------------|------|------|--------------------------|--------------------------|
|                        |                       |                         | Mari | k    | School<br>vs<br>District | School<br>vs<br>Province |
| <b>Multiple Choice</b> |                       |                         |      |      | District                 | 1 TOVILLOC               |
|                        |                       | School                  | 8    | 32.2 | р