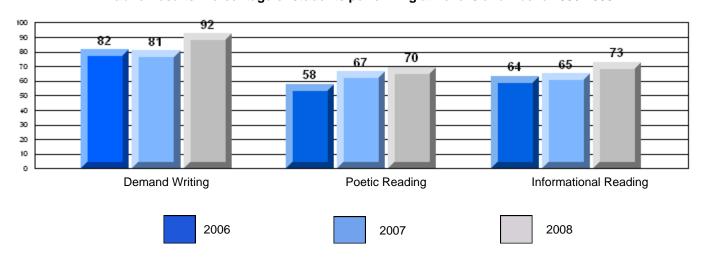

|
|                       | Poetic Reading        |                        | District | 75.7 |                          |                          |
|                       |                       |                        | Province | 73.0 |                          |                          |
|                       |                       |                        | School   | 73.0 | q                        | q                        |
|                       | Informational Reading |                        | District | 81.3 |                          |                          |
|                       |                       |                        | Province | 77.5 |                          |                          |

## 3 Year CRT (Subtest) Mark Trend 2006-2008





District 4 - Eastern

#330 - Brother Rice Junior High, St. John's

Grades: 7-9

## Difference from Provincial Mean, 2006-08

Multiple Choice



### Difference from Provincial Mean, 2006-08





District 4 - Eastern

#335 - Leary's Brook Junior High, St. John's

Grades: 7-9

| English Language Arts |                       | Number of Students: 111 |      |                          |                          |
|-----------------------|-----------------------|-------------------------|------|--------------------------|--------------------------|
|                       |                       |                         | Mark | School<br>vs<br>District | School<br>vs<br>Province |
| Multiple Choice       |                       |                         |      |                          |