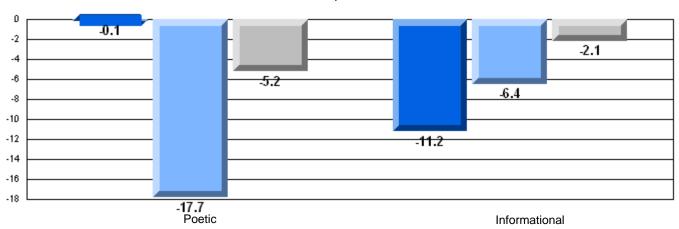

### Difference from Provincial Mean, 2006-08

Multiple Choice

School data with 5 or fewer students withheld for reasons of confidentiality.

Poetic Informational