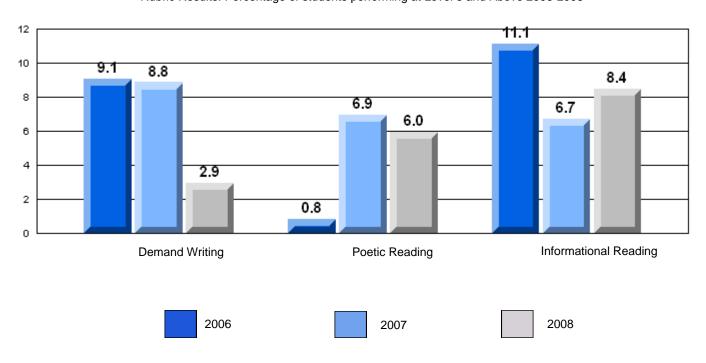

#### 3 Year CRT (Subtest) Mark Trend 2006-2008

Multiple Choice

School data with 5 or fewer students withheld for reasons of confidentiality.

Poetic Informational

Rubric Results: Percentage of students performing at Level 3 and Above 2006-2008