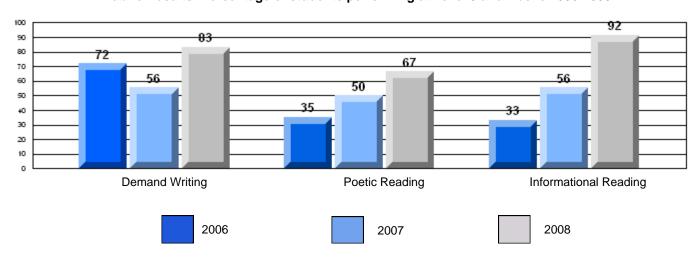

#### 3 Year CRT (Subtest) Mark Trend 2006-2008

Multiple Choice

School data with 5 or fewer students withheld for reasons of confidentiality.

Poetic Informational

Rubric Results: Percentage of students performing at Level 3 and Above 2006-2008

School data with 5 or fewer students withheld for reasons of confidentiality.

Demand Writing Poetic Reading Informational Reading

2006 2007 2008

District 4 - Eastern

#246 - Swift Current Academy, Swift Current