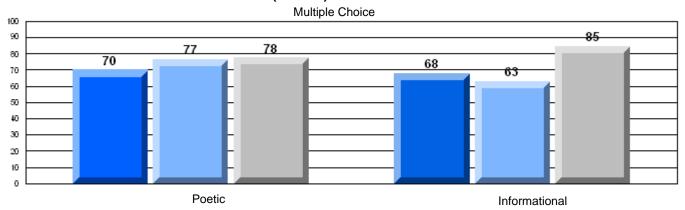

District 4 - Eastern

#209 - Pearce Junior High School, Salt Pond

Grades: 8-9

| English Language Arts |                       | Number of Students : 115 |      |                          |                          |
|-----------------------|-----------------------|--------------------------|------|--------------------------|--------------------------|
|                       | <i>5 7</i> (1) C      | 14.1.55. 5. 5.555.115    | Mark | School<br>vs<br>District | School<br>vs<br>Province |
| Multiple Choice       |                       |                          |      |                          |                          |
|                       |                       | School                   | 76.3 | q                        | q                        |
|                       | Poetic                | District                 | 78.0 |                          |                          |
|                       |                       | Province                 | 77.2 |                          |                          |
|                       |                       | School                   | 79.6 | q                        | р                        |
|                       | Informational         | District                 | 79.8 |                          |                          |
|                       |                       | Province                 | 78.1 |                          |                          |
| <u>Rubrics</u>        |                       | School                   | 80.7 | q                        | q                        |
| Rubiics               | Demand Writing        | District                 | 88.8 | _                        | •                        |
|                       |                       | Province                 | 86.2 |                          |                          |
|                       |                       | School                   | 71.1 | q                        | q                        |
|                       | Poetic Reading        | District                 | 75.7 | •                        | •                        |
|                       |                       | Province                 | 73.0 |                          |                          |
|                       |                       | School                   | 85.7 | p                        | р                        |
|                       | Informational Reading | District                 | 81.3 |                          |                          |
|                       |                       | Province                 | 77.5 |                          |                          |