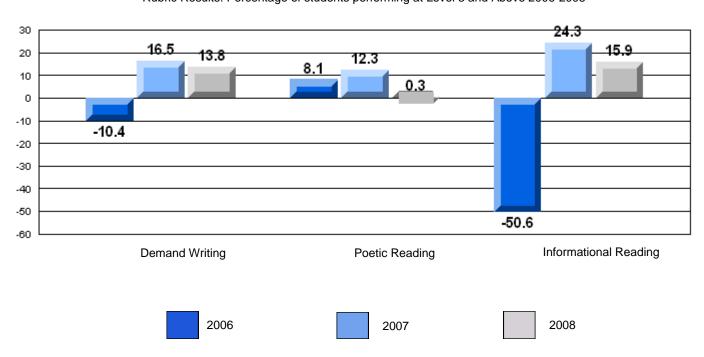

#### 3 Year CRT (Subtest) Mark Trend 2006-2008

Multiple Choice

School data with 5 or fewer students withheld for reasons of confidentiality.

Poetic Informational

Rubric Results: Percentage of students performing at Level 3 and Above 2006-2008