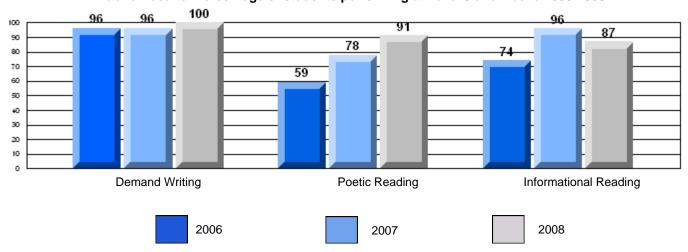

#### 3 Year CRT (Subtest) Mark Trend 2006-2008

Multiple Choice

School data with 5 or fewer students withheld for reasons of confidentiality.

Poetic Informational

Rubric Results: Percentage of students performing at Level 3 and Above 2006-2008