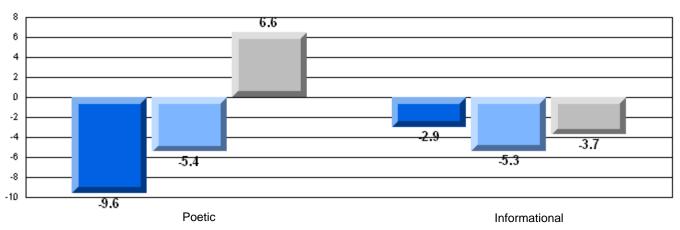

| 81.4 | р            | р            |
|                        | Poetic Reading        | District               | 75.7 | •            | Î            |
|                        |                       | Province               | 73.0 |              |              |
|                        |                       | School                 | 86.1 | p            | р            |
|                        | Informational Reading | District               | 81.3 |              |              |
|                        |                       | Province               | 77.5 |              |              |

## 3 Year CRT (Subtest) Mark Trend 2006-2008





District 4 - Eastern

#307 - Mobile Central High, Mobile

#### Grades: 7-12

## Difference from Provincial Mean, 2006-08

Multiple Choice



### Difference from Provincial Mean, 2006-08





District 4 - Eastern

#310 - Mount Pearl Intermediate, Mount Pearl

Grades: 5-9

| English Language Arts  |                       | Number of Students: 174 |      |                          |                          |
|------------------------|-----------------------|-------------------------|------|--------------------------|--------------------------|
| English Language       | <i>57</i> (10)        | realised of etadonic    | Mark | School<br>vs<br>District | School<br>vs<br>Province |
| <b>Multiple Choice</b> |                       |                         |      | District                 | FIOVILICE                |
|                        |                       | School                  | 80.7 | р                        | р