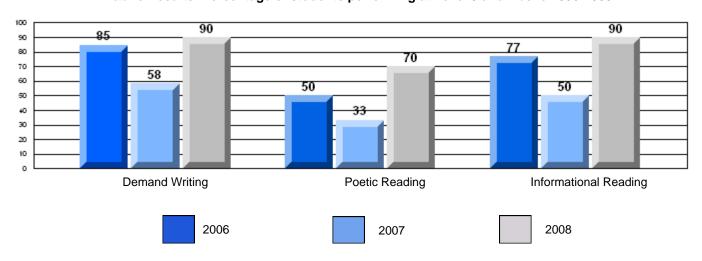

School data with 5 or fewer students withheld for reasons of confidentiality.

Demand Writing Poetic Reading Informational Reading

2006 2007 2008

District 4 - Eastern

#246 - Swift Current Academy, Swift Current