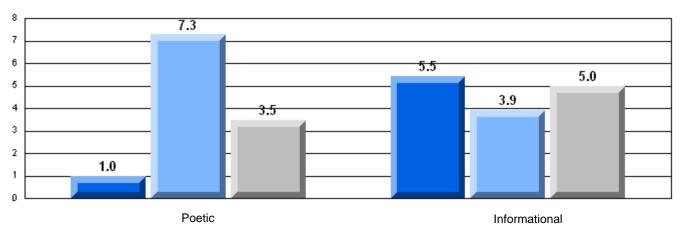

#### 3 Year CRT (Subtest) Mark Trend 2006-2008

Multiple Choice

School data with 5 or fewer students withheld for reasons of confidentiality.

Poetic Informational

Rubric Results: Percentage of students performing at Level 3 and Above 2006-2008