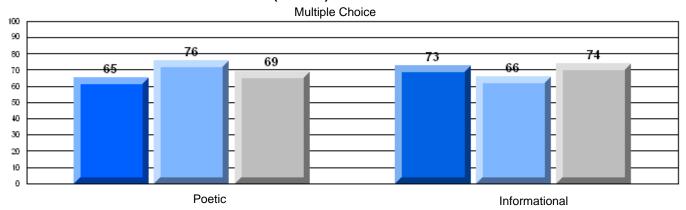

| English Language Arts |                       | Number of Students: 84 |      |                          |                          |
|-----------------------|-----------------------|------------------------|------|--------------------------|--------------------------|
|                       |                       |                        | Mark | School<br>vs<br>District | School<br>vs<br>Province |
| Multiple Choice       |                       |                        |      |                          |                          |
|                       |                       | School                 | 75.7 | q                        | q                        |
|                       | Poetic                | District               | 78.0 |                          |                          |
|                       |                       | Province               | 77.2 |                          |                          |
|                       |                       | School                 | 77.4 | q                        | q                        |
|                       | Informational         | District               | 79.8 | •                        | *                        |
|                       |                       | Province               | 78.1 |                          |                          |
| Dubrica               |                       | School                 | 81.7 | q                        | q                        |
| <u>Rubrics</u>        | Demand Writing        | District               | 88.8 | •                        | •                        |
|                       |                       | Province               | 86.2 |                          |                          |
|                       |                       | School                 | 66.3 | q                        | q                        |
|                       | Poetic Reading        | District               | 75.7 | 1                        | 1                        |
|                       |                       | Province               | 73.0 |                          |                          |
|                       |                       | School                 | 75.6 | q                        | q                        |
|                       | Informational Reading | District               | 81.3 | Ť                        | -                        |
|                       |                       | Province               | 77.5 |                          |                          |