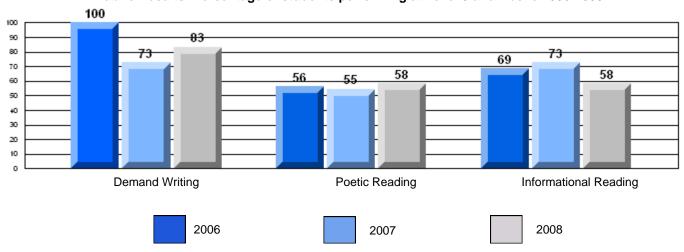

### 3 Year CRT (Subtest) Mark Trend 2006-2008

District 4 - Eastern

#209 - Pearce Junior High School, Salt Pond

Grades: 8-9

### 3 Year CRT (Subtest) Mark Trend 2006-2008

District 4 - Eastern

#218 - St. Joseph's Academy, Lamaline

Grades: K-12

### 3 Year CRT (Subtest) Mark Trend 2006-2008

District 4 - Eastern

#223 - Christ the King School, Rushoon

Grades: K-12

#### 3 Year CRT (Subtest) Mark Trend 2006-2008

District 4 - Eastern

#226 - Fortune Bay Academy, St. Bernard's - Jacques Fontaine

Grades: K-12

### 3 Year CRT (Subtest) Mark Trend 2006-2008

District 4 - Eastern

#228 - St. Lawrence Academy, St. Lawrence

Grades: K-12

### 3 Year CRT (Subtest) Mark Trend 2006-2008

District 4 - Eastern

#229 - St. Joseph's All Grade, Terrenceville

Grades: K-12

### 3 Year CRT (Subtest) Mark Trend 2006-2008

District 4 - Eastern

#231 - Discovery Collegiate, Bonavista

Grades: 9-12

### 3 Year CRT (Subtest) Mark Trend 2006-2008

District 4 - Eastern

#235 - Clarenville High School, Clarenville

Grades: 9-12

### 3 Year CRT (Subtest) Mark Trend 2006-2008

District 4 - Eastern

#240 - Bishop White School, Port Rexton

Grades: K-12

### 3 Year CRT (Subtest) Mark Trend 2006-2008

District 4 - Eastern

#242 - Random Island Academy, Random Island

Grades: K-12

#### 3 Year CRT (Subtest) Mark Trend 2006-2008

Multiple Choice

School data with 5 or fewer students withheld for reasons of confidentiality.

Poetic Informational

Rubric Results: Percentage of students performing at Level 3 and Above 2006-2008