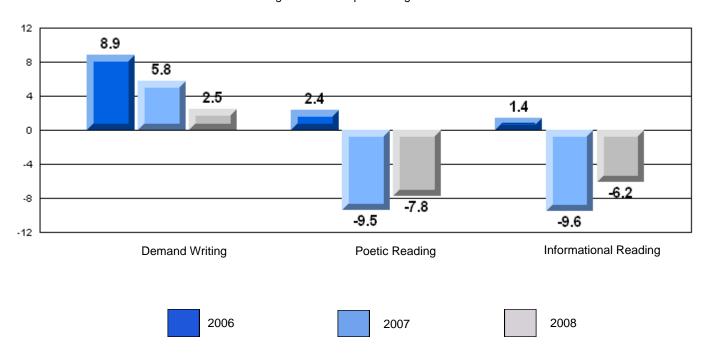

### 3 Year CRT (Subtest) Mark Trend 2006-2008

District 4 - Eastern

#209 - Pearce Junior High School, Salt Pond

Grades: 8-9