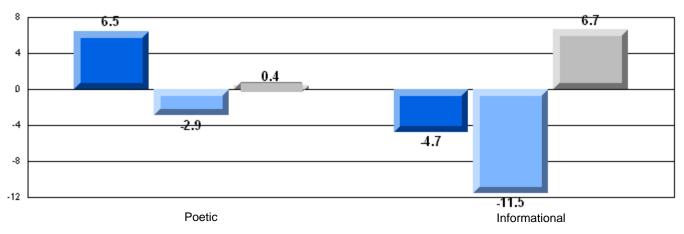

| 75.7 | Р                        | Р                        |
|                       | _                    | Province                | 73.0 |                          |                          |
|                       |                      | School                  | 80.0 | q                        | Р                        |
| lı .                  | nformational Reading | District                | 81.3 | -1                       | 1                        |
|                       | J                    | Province                | 77.5 |                          |                          |

### 3 Year CRT (Subtest) Mark Trend 2006-2008





District 4 - Eastern

#435 - St. Anne's Academy, Dunville

Grades: K-9

## Difference from Provincial Mean, 2006-08

Multiple Choice



#### Difference from Provincial Mean, 2006-08





District 4 - Eastern

#442 - Persalvic Elementary, Victoria

Grades: K-9

| English Language Arts |                       | Number of Students : 27                 |      |                          |                          |
|-----------------------|-----------------------|-----------------------------------------|------|--------------------------|--------------------------|
|                       | <i>7</i> 11 10        | ======================================= | Mark | School<br>vs<br>District | School<br>vs<br>Province |
| Multiple Choice       |                       |                                         |      |                          |                          |
|                       |                       | School