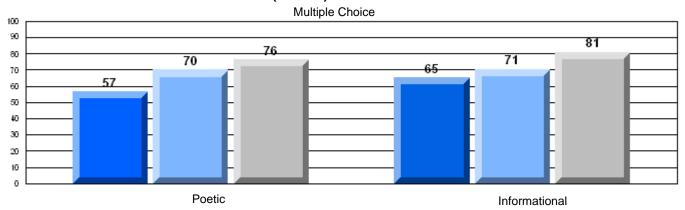

### 3 Year CRT (Subtest) Mark Trend 2006-2008

District 4 - Eastern

#209 - Pearce Junior High School, Salt Pond

Grades: 8-9

### Difference from Provincial Mean, 2006-08

Multiple Choice