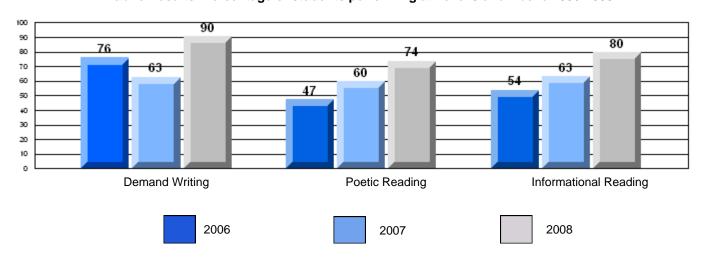

#### 3 Year CRT (Subtest) Mark Trend 2006-2008

Multiple Choice

School data with 5 or fewer students withheld for reasons of confidentiality.

Poetic Informational

Rubric Results: Percentage of students performing at Level 3 and Above 2006-2008