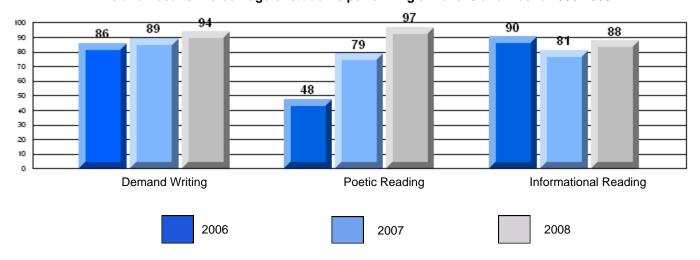

### 3 Year CRT (Subtest) Mark Trend 2006-2008

District 4 - Eastern

#209 - Pearce Junior High School, Salt Pond

Grades: 8-9

#### 3 Year CRT (Subtest) Mark Trend 2006-2008

Multiple Choice

School data with 5 or fewer students withheld for reasons of confidentiality.

Poetic Informational

Rubric Results: Percentage of students performing at Level 3 and Above 2006-2008