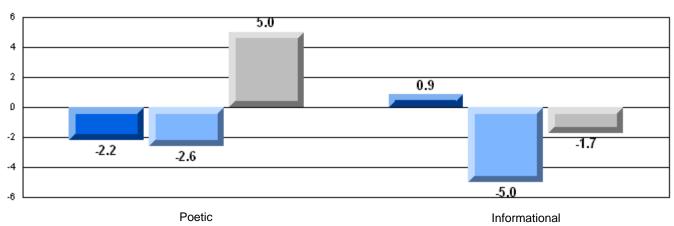

| •                        |
|                        |                       | Province                |      | 73.0 |                          |                          |
|                        |                       | School                  |      | 74.8 | q                        | q                        |
|                        | Informational Reading | District                |      | 81.3 |                          |                          |
|                        |                       | Province                |      | 77.5 |                          |                          |

#### 3 Year CRT (Subtest) Mark Trend 2006-2008





District 4 - Eastern

#464 - Crescent Collegiate, Blaketown

Grades: 7-12

### Difference from Provincial Mean, 2006-08

Multiple Choice



#### Difference from Provincial Mean, 2006-08





District 4 - Eastern

#465 - Holy Cross Junior High, St. John's

Grades: 7-9

| English Language Arts |                       | Number of Students: 40 |      |                          |                          |
|-----------------------|-----------------------|------------------------|------|--------------------------|--------------------------|
|                       | <i>7</i> 11 10        |                        | Mark | School<br>vs<br>District | School<br>vs<br>Province |
| Multiple Choice       |                       |                        |      |                          |                          |
|                       |                       | School                 | 74.0 | q                        | q