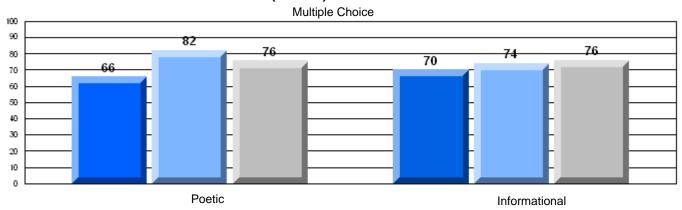

|
|                       | Poetic Reading        |                        | District | 75.7 |                          |                          |
|                       |                       |                        | Province | 73.0 |                          |                          |
|                       |                       |                        | School   | 73.0 | q                        | q                        |
|                       | Informational Reading |                        | District | 81.3 |                          |                          |
|                       |                       |                        | Province | 77.5 |                          |                          |

## 3 Year CRT (Subtest) Mark Trend 2006-2008





District 4 - Eastern

#330 - Brother Rice Junior High, St. John's

Grades: 7-9

## Difference from Provincial Mean, 2006-08

Multiple Choice



### Difference from Provincial Mean, 2006-08





District 4 - Eastern

#335 - Leary's Brook Junior High, St. John's

Grades: 7-9

| English Language Arts |                       | Number of Students: 111 |      |                          |                          |
|-----------------------|-----------------------|-------------------------|------|--------------------------|--------------------------|
|                       |                       |                         | Mark | School<br>vs<br>District | School<br>vs<br>Province |
| Multiple Choice       |                       |                         |      |                          |