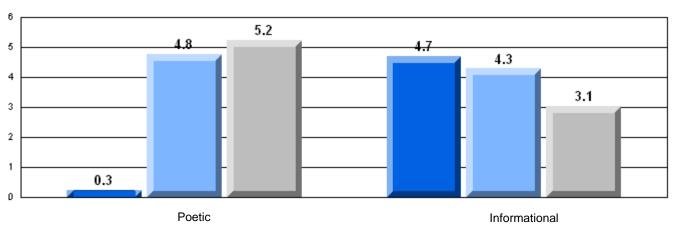

•                        | *                        |
|                       |                       | Province                 | 73.0 |                          |                          |
|                       |                       | School                   | 85.9 | р                        | р                        |
|                       | Informational Reading | District                 | 81.3 |                          |                          |
|                       |                       | Province                 | 77.5 |                          |                          |

## 3 Year CRT (Subtest) Mark Trend 2006-2008





District 4 - Eastern

#315 - St. Peter's Junior High, Mount Pearl

Grades: 7-9

## Difference from Provincial Mean, 2006-08

Multiple Choice



### Difference from Provincial Mean, 2006-08





District 4 - Eastern

#324 - Beaconsfield Junior High, St. John's

| $\sim$ |     |    |       | _ | _   |
|--------|-----|----|-------|---|-----|
| ( -    | rac | 70 | vc.   |   | _U  |
| $\sim$ | ıav | a٦ | · O . | • | - 0 |

| English Language Arts  |                       | Number of Students: 155 |      |                          |                          |
|------------------------|-----------------------|-------------------------|------|--------------------------|--------------------------|
| gg                     |                       |                         | Mark | School<br>vs<br>District | School<br>vs<br>Province |
| <b>Multiple Choice</b> |                       |                         |      | DISTRICT