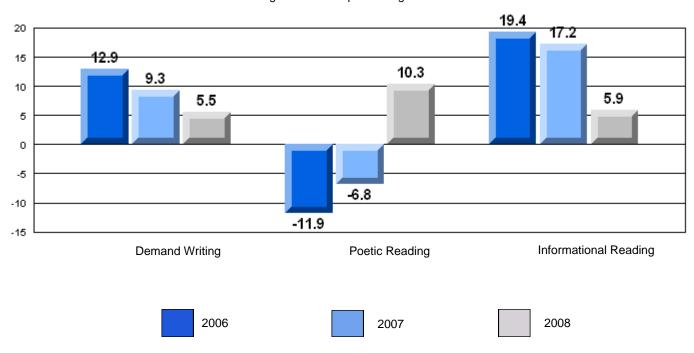

School data with 5 or fewer students withheld for reasons of confidentiality.

Demand Writing Poetic Reading Informational Reading

2006 2007 2008

District 4 - Eastern

#246 - Swift Current Academy, Swift Current