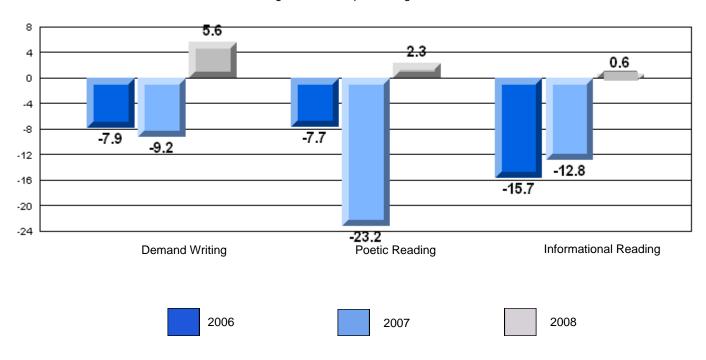

|
|                        |                       | Province               | 73.0 |                          |                          |
|                        |                       | School                 | 78.1 | q                        | р                        |
|                        | Informational Reading | District               | 81.3 |                          |                          |
|                        |                       | Province               | 77.5 |                          |                          |

### 3 Year CRT (Subtest) Mark Trend 2006-2008





District 4 - Eastern

#231 - Discovery Collegiate, Bonavista

Grades: 9-12

### Difference from Provincial Mean, 2006-08

Multiple Choice



#### Difference from Provincial Mean, 2006-08





District 4 - Eastern

# CRT School Results Intermediate English Language Arts 2007-08

WOOD Olean wills High Oaks at Olean will

#235 - Clarenville High School, Clarenville

| Grades: | 9-12 |  |
|---------|------|--|
| Grades. | 9-12 |  |

| English Language Arts |                       | Number of Students: 84 |      |                          |                          |
|-----------------------|-----------------------|------------------------|------|--------------------------|--------------------------|
|                       |                       |                        | Mark | School<br>vs<br>District | School<br>vs<br>Province |
| Multiple Choice       |                       |                        |      |                          |                          |
|