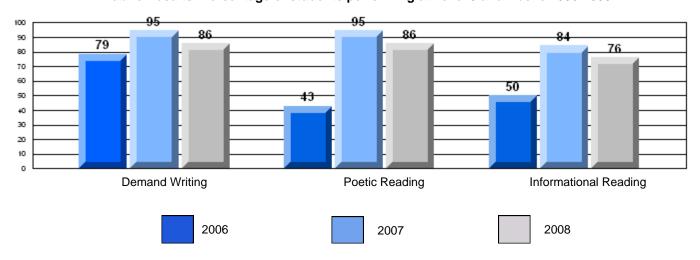

#### 3 Year CRT (Subtest) Mark Trend 2006-2008

Multiple Choice

School data with 5 or fewer students withheld for reasons of confidentiality.

Poetic Informational

Rubric Results: Percentage of students performing at Level 3 and Above 2006-2008

School data with 5 or fewer students withheld for reasons of confidentiality.

Demand Writing Poetic Reading Informational Reading

2006 2007 2008

District 4 - Eastern

#246 - Swift Current Academy, Swift Current