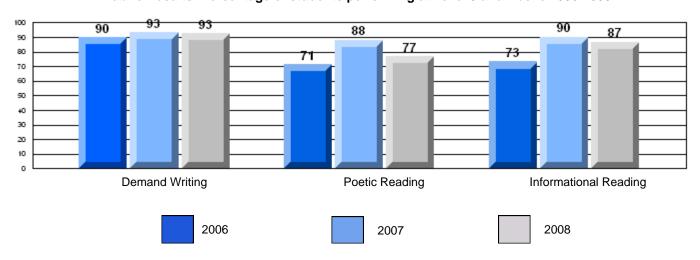

### 3 Year CRT (Subtest) Mark Trend 2006-2008

District 4 - Eastern

#209 - Pearce Junior High School, Salt Pond

Grades: 8-9

#### 3 Year CRT (Subtest) Mark Trend 2006-2008

Multiple Choice

School data with 5 or fewer students withheld for reasons of confidentiality.

Poetic Informational

Rubric Results: Percentage of students performing at Level 3 and Above 2006-2008