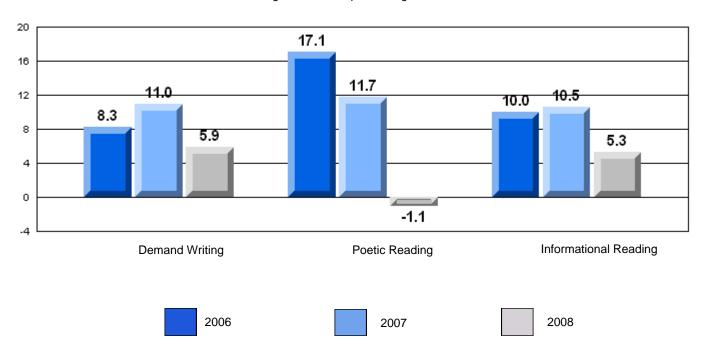

#### 3 Year CRT (Subtest) Mark Trend 2006-2008

Multiple Choice

School data with 5 or fewer students withheld for reasons of confidentiality.

Poetic Informational

Rubric Results: Percentage of students performing at Level 3 and Above 2006-2008

School data with 5 or fewer students withheld for reasons of confidentiality.

Demand Writing Poetic Reading Informational Reading

2006 2007 2008

District 4 - Eastern

#246 - Swift Current Academy, Swift Current