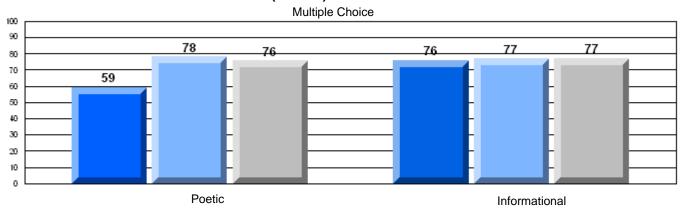

### 3 Year CRT (Subtest) Mark Trend 2006-2008

District 4 - Eastern

#209 - Pearce Junior High School, Salt Pond

Grades: 8-9