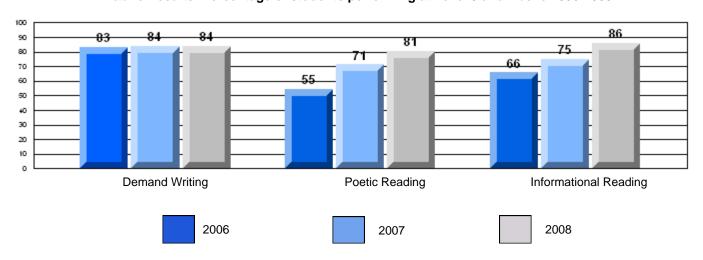

### 3 Year CRT (Subtest) Mark Trend 2006-2008

District 4 - Eastern

#214 - John Burke High School, Grand Bank

Grades: 8-12

#### Difference from Provincial Mean, 2006-08

District 4 - Eastern

#214 - John Burke High School, Grand Bank

Grades: 8-12

| English Language Arts |                       | Number of Students : 33 |      |                          |                          |
|-----------------------|-----------------------|-------------------------|------|--------------------------|--------------------------|
|                       | <i>57</i> 1110        |                         | Mark | School<br>vs<br>District | School<br>vs<br>Province |
| Multiple Choice       |                       |                         |      |                          |                          |
|                       |                       | School                  | 77.0 | q                        | q                        |
|                       | Poetic                | District                | 78.0 |                          |                          |
|                       |                       | Province                | 77.2 |                          |                          |
|                       |                       | School                  | 84.2 | р                        | р                        |
|                       | Informational         | District                | 79.8 |                          |                          |
|                       |                       | Province                | 78.1 |                          |                          |
| <u>Rubrics</u>        |                       | School                  | 93.9 | р                        | р                        |
| <u>Kubiics</u>        | Demand Writing        | District                | 88.8 |                          | _                        |
|                       |                       | Province                | 86.2 |                          |                          |
|                       |                       | School                  | 97.0 | р                        | р                        |
|                       | Poetic Reading        | District                | 75.7 |                          | •                        |
|                       |                       | Province                | 73.0 |                          |                          |
|                       |                       | School                  | 87.9 | р                        | p                        |
|                       | Informational Reading | District                | 81.3 |                          |                          |
|                       |                       | Province                | 77.5 |                          |                          |