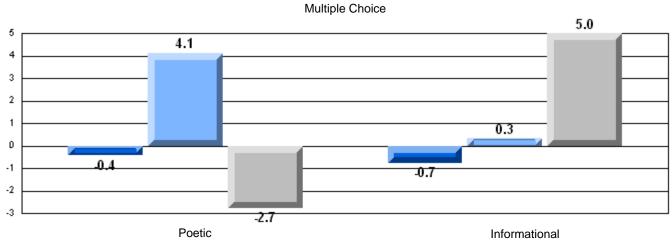

### Difference from Provincial Mean, 2006-08

Multiple Choice

#### Difference from Provincial Mean, 2006-08

District 4 - Eastern

#240 - Bishop White School, Port Rexton

Grades: K-12

| English Language Arts |                       | Number of Students : | 9       |       |              |              |
|-----------------------|-----------------------|----------------------|---------|-------|--------------|--------------|
| g                     | - 7 · · · · ·         |                      |         | Mark  | School<br>vs | School<br>vs |
| Multiple Choice       |                       |                      |         |       | District     | Province     |
|                       |                       | So                   | chool   | 80.0  | р            | р            |
|                       | Poetic                | Di                   | istrict | 78.0  |              | •            |
|                       |                       | Pro                  | vince   | 77.2  |              |              |
|                       |                       | So                   | chool   | 86.7  | р            | р            |
|                       | Informational         | Di                   | istrict | 79.8  | 1            |              |
|                       |                       | Pro                  | vince   | 78.1  |              |              |
| Dubrica               |                       | So                   | chool   | 100.0 | р            | р            |
| <u>Rubrics</u>        | Demand Writing        | Di                   | istrict | 88.8  | r            | r            |
|                       |                       | Pro                  | vince   | 86.2  |              |              |
|                       |                       | So                   | chool   | 100.0 | р            | р            |
|                       | Poetic Reading        | Di                   | istrict | 75.7  | r            | r            |
|                       |                       | Pro                  | vince   | 73.0  |              |              |
|                       |                       | So                   | chool   | 88.9  | р            | р            |
|                       | Informational Reading | Di                   | istrict | 81.3  |              | -            |
|                       |                       | Pro                  | vince   | 77.5  |              |              |