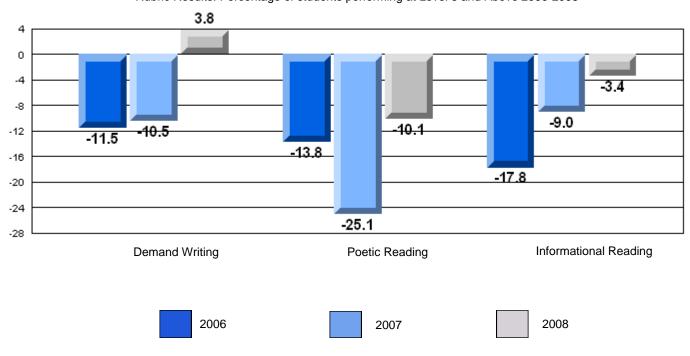

#### 3 Year CRT (Subtest) Mark Trend 2006-2008

Multiple Choice

School data with 5 or fewer students withheld for reasons of confidentiality.

Poetic Informational

Rubric Results: Percentage of students performing at Level 3 and Above 2006-2008

District 4 - Eastern

#209 - Pearce Junior High School, Salt Pond

Grades: 8-9

| English Language Arts |                       | Number of Students : 115 |      |                          |                          |
|-----------------------|-----------------------|--------------------------|------|--------------------------|--------------------------|
|                       | <i>5 7</i> (1) C      | 14.1.55. 5. 5.555.115    | Mark | School<br>vs<br>District | School<br>vs<br>Province |
| Multiple Choice       |                       |                          |      |                          |                          |
|                       |                       | School                   | 76.3 | q                        | q                        |
|                       | Poetic                | District                 | 78.0 |                          |                          |
|                       |                       | Province                 | 77.2 |                          |                          |
|                       |                       | School                   | 79.6 | q                        | р                        |
|                       | Informational         | District                 | 79.8 |                          |                          |
|                       |                       | Province                 | 78.1 |                          |                          |
| <u>Rubrics</u>        |                       | School                   | 80.7 | q                        | q                        |
| Rubiics               | Demand Writing        | District                 | 88.8 | _                        | •                        |
|                       |                       | Province                 | 86.2 |                          |                          |
|                       |                       | School                   | 71.1 | q                        | q                        |
|                       | Poetic Reading        | District                 | 75.7 | •                        | •                        |
|                       |                       | Province                 | 73.0 |                          |                          |
|                       |                       | School                   | 85.7 | p                        | р                        |
|                       | Informational Reading | District                 | 81.3 |                          |                          |
|                       |                       | Province                 | 77.5 |                          |                          |