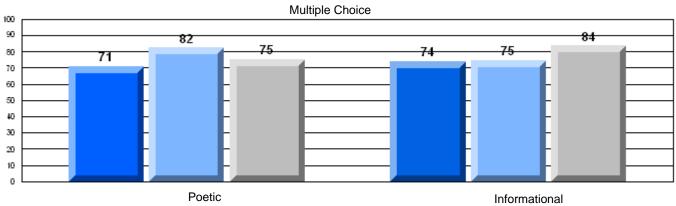

| 78.2 | р                        | р                        |
|                       | Poetic Reading        | District                 | 75.7 | *                        | *                        |
|                       |                       | Province                 | 73.0 |                          |                          |
|                       |                       | School                   | 82.8 | р                        | р                        |
|                       | Informational Reading | District                 | 81.3 |                          |                          |
|                       |                       | Province                 | 77.5 |                          |                          |

## 3 Year CRT (Subtest) Mark Trend 2006-2008





District 4 - Eastern

#353 - St. Kevin's Junior High, St. John's (Goulds)

Grades: 7-9

## Difference from Provincial Mean, 2006-08

Multiple Choice



### Difference from Provincial Mean, 2006-08





District 4 - Eastern

#359 - St. Paul's Junior High, St. John's

Grades: 7-9

| English Language Arts |                       | Number of Students: 139 |      |                          |                          |
|-----------------------|-----------------------|-------------------------|------|--------------------------|--------------------------|
|                       |                       |                         | Mark | School<br>vs<br>District | School<br>vs<br>Province |
| Multiple Choice       |                       |                         |      |