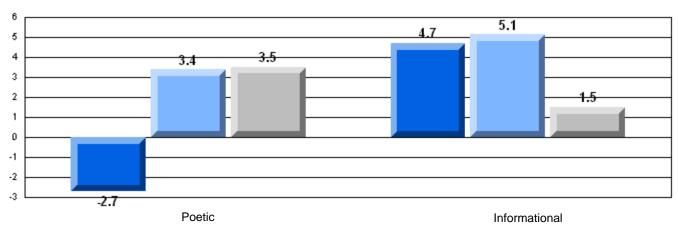

| -                        |
|                        |                       | Province                | 73.0 |                          |                          |
|                        |                       | School                  | 86.8 | р                        | p                        |
|                        | Informational Reading | District                | 81.3 |                          |                          |
|                        |                       | Province                | 77.5 |                          |                          |

## 3 Year CRT (Subtest) Mark Trend 2006-2008





District 4 - Eastern

#310 - Mount Pearl Intermediate, Mount Pearl

Grades: 5-9

## Difference from Provincial Mean, 2006-08

Multiple Choice



### Difference from Provincial Mean, 2006-08





District 4 - Eastern

#315 - St. Peter's Junior High, Mount Pearl

Grades: 7-9

| English Language Arts |                       | Number of Students : 205 |      |                          |                          |
|-----------------------|-----------------------|--------------------------|------|--------------------------|--------------------------|
|                       | <i>7</i> 11 10        |                          | Mark | School<br>vs<br>District | School<br>vs<br>Province |
| Multiple Choice       |                       |                          |      |                          |                          |
|                       |                       | School                   | 82.4 | p                        | p