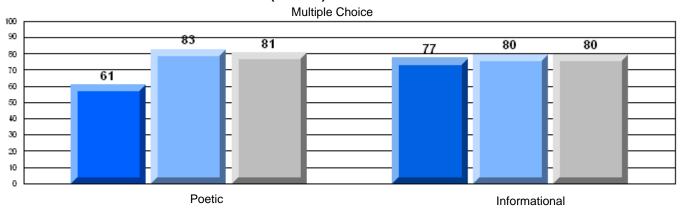

### 3 Year CRT (Subtest) Mark Trend 2006-2008

District 4 - Eastern

#209 - Pearce Junior High School, Salt Pond

Grades: 8-9

### Difference from Provincial Mean, 2006-08

Multiple Choice