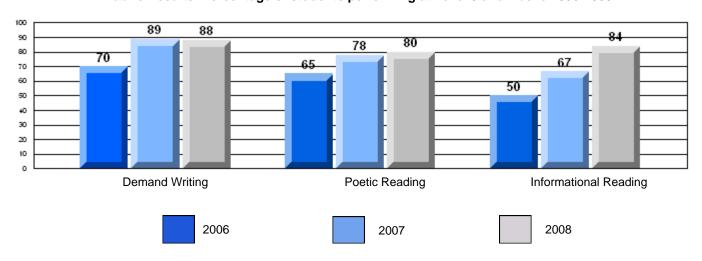

#### 3 Year CRT (Subtest) Mark Trend 2006-2008

Multiple Choice

School data with 5 or fewer students withheld for reasons of confidentiality.

Poetic Informational

Rubric Results: Percentage of students performing at Level 3 and Above 2006-2008

School data with 5 or fewer students withheld for reasons of confidentiality.

Demand Writing Poetic Reading Informational Reading

2006 2007 2008

District 4 - Eastern

#246 - Swift Current Academy, Swift Current