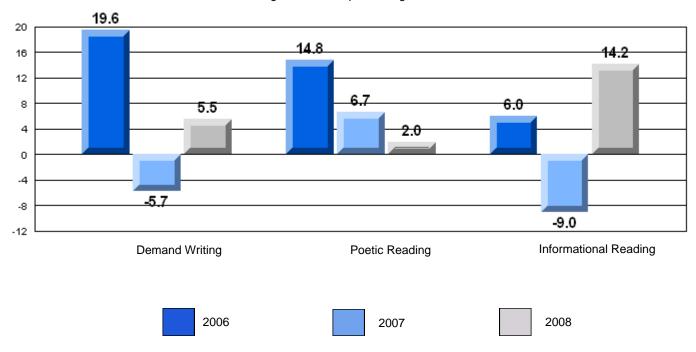

### 3 Year CRT (Subtest) Mark Trend 2006-2008

District 4 - Eastern

#209 - Pearce Junior High School, Salt Pond

Grades: 8-9