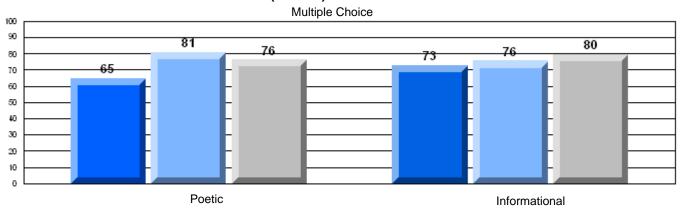

### 3 Year CRT (Subtest) Mark Trend 2006-2008

District 4 - Eastern

#209 - Pearce Junior High School, Salt Pond

Grades: 8-9

District 4 - Eastern

#209 - Pearce Junior High School, Salt Pond

Grades: 8-9

| English Language Arts |                       | Number of Students : 115 |      |                          |                          |
|-----------------------|-----------------------|--------------------------|------|--------------------------|--------------------------|
|                       | <i>5 7</i> (1) C      | 14.1.55. 5. 5.555.115    | Mark | School<br>vs<br>District | School<br>vs<br>Province |
| Multiple Choice       |                       |                          |      |                          |                          |
|                       |                       | School                   | 76.3 | q                        | q                        |
|                       | Poetic                | District                 | 78.0 |                          |                          |
|                       |                       | Province                 | 77.2 |                          |                          |
|                       |                       | School                   | 79.6 | q                        | р                        |
|                       | Informational         | District                 | 79.8 |                          |                          |
|                       |                       | Province                 | 78.1 |                          |                          |
| <u>Rubrics</u>        |                       | School                   | 80.7 | q                        | q                        |
| Rubiics               | Demand Writing        | District                 | 88.8 | _                        | •                        |
|                       |                       | Province                 | 86.2 |                          |                          |
|                       |                       | School                   | 71.1 | q                        | q                        |
|                       | Poetic Reading        | District                 | 75.7 | •                        | •                        |
|                       |                       | Province                 | 73.0 |                          |                          |
|                       |                       | School                   | 85.7 | p                        | р                        |
|                       | Informational Reading | District                 | 81.3 |                          |                          |
|                       |                       | Province                 | 77.5 |                          |                          |