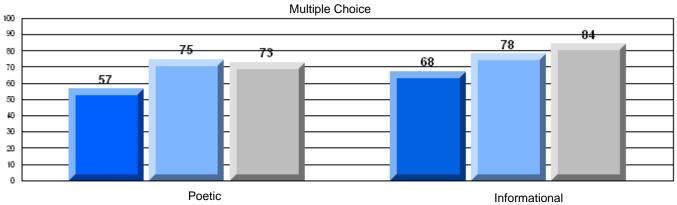

#### Difference from Provincial Mean, 2006-08

District 4 - Eastern

# CRT School Results Intermediate English Language Arts 2007-08

WOOD Olean wills High Oaks at Olean will

#235 - Clarenville High School, Clarenville

| Grades: | 9-12 |  |
|---------|------|--|
| Grades. | 9-12 |  |

| English Language Arts |                       | Number of Students: 84 |      |                          |                          |
|-----------------------|-----------------------|------------------------|------|--------------------------|--------------------------|
|                       |                       |                        | Mark | School<br>vs<br>District | School<br>vs<br>Province |
| Multiple Choice       |                       |                        |      |                          |                          |
|                       |                       | School                 | 75.7 | q                        | q                        |
|                       | Poetic                | District               | 78.0 |                          |                          |
|                       |                       | Province               | 77.2 |                          |                          |
|                       |                       | School                 | 77.4 | q                        | q                        |
|                       | Informational         | District               | 79.8 | •                        | *                        |
|                       |                       | Province               | 78.1 |                          |                          |
| Dubrica               |                       | School                 | 81.7 | q                        | q                        |
| <u>Rubrics</u>        | Demand Writing        | District               | 88.8 | •                        | •                        |
|                       |                       | Province               | 86.2 |                          |                          |
|                       |                       | School                 | 66.3 | q                        | q                        |
|                       | Poetic Reading        | District               | 75.7 | 1                        | 1                        |
|                       |                       | Province               | 73.0 |                          |                          |
|                       |                       | School                 | 75.6 | q                        | q                        |
|                       | Informational Reading | District               | 81.3 | Ť                        | -                        |
|                       |                       | Province               | 77.5 |                          |                          |