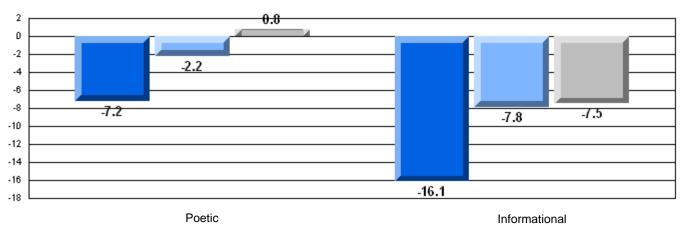

### Difference from Provincial Mean, 2006-08

Multiple Choice

District 4 - Eastern

#209 - Pearce Junior High School, Salt Pond

Grades: 8-9

| English Language Arts |                       | Number of Students : 115 |      |                          |                          |
|-----------------------|-----------------------|--------------------------|------|--------------------------|--------------------------|
|                       | <i>5 7</i> (1) C      | 14.1.55. 5. 5.555.115    | Mark | School<br>vs<br>District | School<br>vs<br>Province |
| Multiple Choice       |                       |                          |      |                          |                          |
|                       |                       | School                   | 76.3 | q                        | q                        |
|                       | Poetic                | District                 | 78.0 |                          |                          |
|                       |                       | Province                 | 77.2 |                          |                          |
|                       |                       | School                   | 79.6 | q                        | р                        |
|                       | Informational         | District                 | 79.8 |                          |                          |
|                       |                       | Province                 | 78.1 |                          |                          |
| <u>Rubrics</u>        |                       | School                   | 80.7 | q                        | q                        |
| Rubiics               | Demand Writing        | District                 | 88.8 | _                        | •                        |
|                       |                       | Province                 | 86.2 |                          |                          |
|                       |                       | School                   | 71.1 | q                        | q                        |
|                       | Poetic Reading        | District                 | 75.7 | •                        | •                        |
|                       |                       | Province                 | 73.0 |                          |                          |
|                       |                       | School                   | 85.7 | p                        | р                        |
|                       | Informational Reading | District                 | 81.3 |                          |                          |
|                       |                       | Province                 | 77.5 |                          |                          |