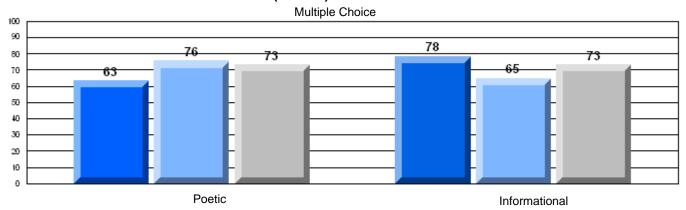

### 3 Year CRT (Subtest) Mark Trend 2006-2008

District 4 - Eastern

#209 - Pearce Junior High School, Salt Pond

Grades: 8-9

District 4 - Eastern

#209 - Pearce Junior High School, Salt Pond

Grades: 8-9

| English Language Arts |                       | Number of Students : 115 |      |                          |                          |
|-----------------------|-----------------------|--------------------------|------|--------------------------|--------------------------|
|                       | <i>5 7</i> (1) C      | 14.1.55. 5. 5.555.115    | Mark | School<br>vs<br>District | School<br>vs<br>Province |
| Multiple Choice       |                       |                          |      |                          |                          |
|                       |                       | School                   | 76.3 | q                        | q                        |
|                       | Poetic                | District                 | 78.0 |                          |                          |
|                       |                       | Province                 | 77.2 |                          |                          |
|                       |                       | School                   | 79.6 | q                        | р                        |
|                       | Informational         | District                 | 79.8 |                          |                          |
|                       |                       | Province                 | 78.1 |                          |                          |
| <u>Rubrics</u>        |                       | School                   | 80.7 | q                        | q                        |
| Rubiics               | Demand Writing        | District                 | 88.8 | _                        | •                        |
|                       |                       | Province                 | 86.2 |                          |                          |
|                       |                       | School                   | 71.1 | q                        | q                        |
|                       | Poetic Reading        | District                 | 75.7 | •                        | •                        |
|                       |                       | Province                 | 73.0 |                          |                          |
|                       |                       | School                   | 85.7 | p                        | р                        |
|                       | Informational Reading | District                 | 81.3 |                          |                          |
|                       |                       | Province                 | 77.5 |                          |                          |