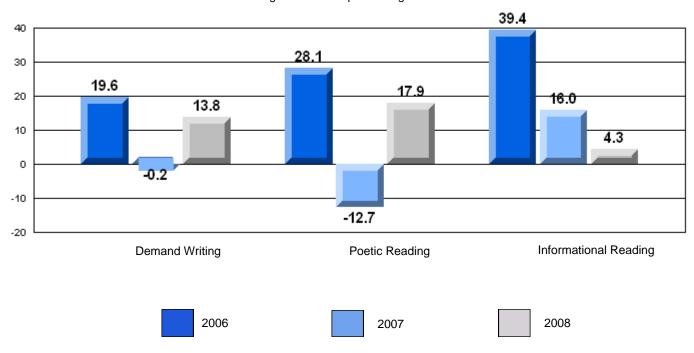

### 3 Year CRT (Subtest) Mark Trend 2006-2008

District 4 - Eastern

#209 - Pearce Junior High School, Salt Pond

Grades: 8-9