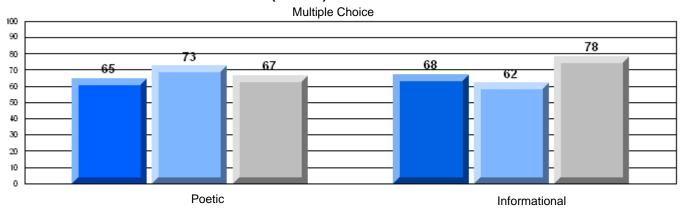

### 3 Year CRT (Subtest) Mark Trend 2006-2008

District 4 - Eastern

#209 - Pearce Junior High School, Salt Pond

Grades: 8-9

### 3 Year CRT (Subtest) Mark Trend 2006-2008

District 4 - Eastern

#218 - St. Joseph's Academy, Lamaline

Grades: K-12

### 3 Year CRT (Subtest) Mark Trend 2006-2008

District 4 - Eastern

#223 - Christ the King School, Rushoon

Grades: K-12

#### 3 Year CRT (Subtest) Mark Trend 2006-2008

District 4 - Eastern

#226 - Fortune Bay Academy, St. Bernard's - Jacques Fontaine

Grades: K-12

### 3 Year CRT (Subtest) Mark Trend 2006-2008

District 4 - Eastern

#228 - St. Lawrence Academy, St. Lawrence

Grades: K-12

### 3 Year CRT (Subtest) Mark Trend 2006-2008

District 4 - Eastern

#229 - St. Joseph's All Grade, Terrenceville

Grades: K-12

### 3 Year CRT (Subtest) Mark Trend 2006-2008

District 4 - Eastern

#231 - Discovery Collegiate, Bonavista

Grades: 9-12

### 3 Year CRT (Subtest) Mark Trend 2006-2008

District 4 - Eastern

#235 - Clarenville High School, Clarenville

Grades: 9-12

### 3 Year CRT (Subtest) Mark Trend 2006-2008

District 4 - Eastern

#240 - Bishop White School, Port Rexton

Grades: K-12

### 3 Year CRT (Subtest) Mark Trend 2006-2008

District 4 - Eastern

#242 - Random Island Academy, Random Island

Grades: K-12

#### 3 Year CRT (Subtest) Mark Trend 2006-2008

Multiple Choice

School data with 5 or fewer students withheld for reasons of confidentiality.

Poetic Informational

Rubric Results: Percentage of students performing at Level 3 and Above 2006-2008