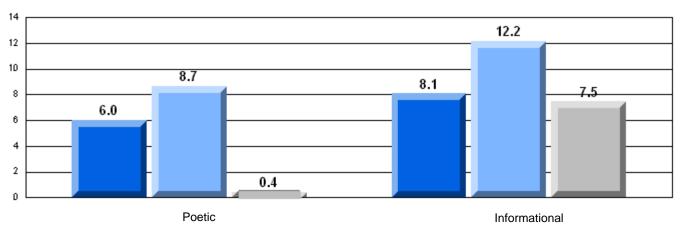

#### Difference from Provincial Mean, 2006-08

Grades: K-12

District 4 - Eastern

#246 - Swift Current Academy, Swift Current

| Number of Students : 5 |                                                                                                                                           |                                            |                                                                                                                                                                                                                                                                                                                                                                                                                                                                                                                                                                                                                                                                                                                                                                                                                                                                                                                                                                                                                                                                                                                                                                                                                                                                                                                                                                                                                                                                                                                                                                                                                                                                                                                                                                                                                                                                                                                                                                                                                                                                                                                                |  |
|------------------------|-------------------------------------------------------------------------------------------------------------------------------------------|--------------------------------------------|--------------------------------------------------------------------------------------------------------------------------------------------------------------------------------------------------------------------------------------------------------------------------------------------------------------------------------------------------------------------------------------------------------------------------------------------------------------------------------------------------------------------------------------------------------------------------------------------------------------------------------------------------------------------------------------------------------------------------------------------------------------------------------------------------------------------------------------------------------------------------------------------------------------------------------------------------------------------------------------------------------------------------------------------------------------------------------------------------------------------------------------------------------------------------------------------------------------------------------------------------------------------------------------------------------------------------------------------------------------------------------------------------------------------------------------------------------------------------------------------------------------------------------------------------------------------------------------------------------------------------------------------------------------------------------------------------------------------------------------------------------------------------------------------------------------------------------------------------------------------------------------------------------------------------------------------------------------------------------------------------------------------------------------------------------------------------------------------------------------------------------|--|
| realised of eladelite. | Mark                                                                                                                                      | School                                     | School<br>vs                                                                                                                                                                                                                                                                                                                                                                                                                                                                                                                                                                                                                                                                                                                                                                                                                                                                                                                                                                                                                                                                                                                                                                                                                                                                                                                                                                                                                                                                                                                                                                                                                                                                                                                                                                                                                                                                                                                                                                                                                                                                                                                   |  |
|                        |                                                                                                                                           | District                                   | Province                                                                                                                                                                                                                                                                                                                                                                                                                                                                                                                                                                                                                                                                                                                                                                                                                                                                                                                                                                                                                                                                                                                                                                                                                                                                                                                                                                                                                                                                                                                                                                                                                                                                                                                                                                                                                                                                                                                                                                                                                                                                                                                       |  |
| School                 |                                                                                                                                           | School data                                | a with 5 or                                                                                                                                                                                                                                                                                                                                                                                                                                                                                                                                                                                                                                                                                                                                                                                                                                                                                                                                                                                                                                                                                                                                                                                                                                                                                                                                                                                                                                                                                                                                                                                                                                                                                                                                                                                                                                                                                                                                                                                                                                                                                                                    |  |
|                        | 78.0                                                                                                                                      | fewer stude                                | ents                                                                                                                                                                                                                                                                                                                                                                                                                                                                                                                                                                                                                                                                                                                                                                                                                                                                                                                                                                                                                                                                                                                                                                                                                                                                                                                                                                                                                                                                                                                                                                                                                                                                                                                                                                                                                                                                                                                                                                                                                                                                                                                           |  |
| Province               |                                                                                                                                           | withheld for                               | r reasons                                                                                                                                                                                                                                                                                                                                                                                                                                                                                                                                                                                                                                                                                                                                                                                                                                                                                                                                                                                                                                                                                                                                                                                                                                                                                                                                                                                                                                                                                                                                                                                                                                                                                                                                                                                                                                                                                                                                                                                                                                                                                                                      |  |
|                        |                                                                                                                                           |                                            |                                                                                                                                                                                                                                                                                                                                                                                                                                                                                                                                                                                                                                                                                                                                                                                                                                                                                                                                                                                                                                                                                                                                                                                                                                                                                                                                                                                                                                                                                                                                                                                                                                                                                                                                                                                                                                                                                                                                                                                                                                                                                                                                |  |
| School                 |                                                                                                                                           | or confiden                                | tiality.                                                                                                                                                                                                                                                                                                                                                                                                                                                                                                                                                                                                                                                                                                                                                                                                                                                                                                                                                                                                                                                                                                                                                                                                                                                                                                                                                                                                                                                                                                                                                                                                                                                                                                                                                                                                                                                                                                                                                                                                                                                                                                                       |  |
| District               | 79.8                                                                                                                                      |                                            |                                                                                                                                                                                                                                                                                                                                                                                                                                                                                                                                                                                                                                                                                                                                                                                                                                                                                                                                                                                                                                                                                                                                                                                                                                                                                                                                                                                                                                                                                                                                                                                                                                                                                                                                                                                                                                                                                                                                                                                                                                                                                                                                |  |
| Province               | 78.1                                                                                                                                      |                                            |                                                                                                                                                                                                                                                                                                                                                                                                                                                                                                                                                                                                                                                                                                                                                                                                                                                                                                                                                                                                                                                                                                                                                                                                                                                                                                                                                                                                                                                                                                                                                                                                                                                                                                                                                                                                                                                                                                                                                                                                                                                                                                                                |  |
| Cohood                 |                                                                                                                                           |                                            |                                                                                                                                                                                                                                                                                                                                                                                                                                                                                                                                                                                                                                                                                                                                                                                                                                                                                                                                                                                                                                                                                                                                                                                                                                                                                                                                                                                                                                                                                                                                                                                                                                                                                                                                                                                                                                                                                                                                                                                                                                                                                                                                |  |
|                        | 00.0                                                                                                                                      |                                            |                                                                                                                                                                                                                                                                                                                                                                                                                                                                                                                                                                                                                                                                                                                                                                                                                                                                                                                                                                                                                                                                                                                                                                                                                                                                                                                                                                                                                                                                                                                                                                                                                                                                                                                                                                                                                                                                                                                                                                                                                                                                                                                                |  |
|                        |                                                                                                                                           |                                            |                                                                                                                                                                                                                                                                                                                                                                                                                                                                                                                                                                                                                                                                                                                                                                                                                                                                                                                                                                                                                                                                                                                                                                                                                                                                                                                                                                                                                                                                                                                                                                                                                                                                                                                                                                                                                                                                                                                                                                                                                                                                                                                                |  |
| FTOVITICE              | 00.2                                                                                                                                      |                                            |                                                                                                                                                                                                                                                                                                                                                                                                                                                                                                                                                                                                                                                                                                                                                                                                                                                                                                                                                                                                                                                                                                                                                                                                                                                                                                                                                                                                                                                                                                                                                                                                                                                                                                                                                                                                                                                                                                                                                                                                                                                                                                                                |  |
| School                 |                                                                                                                                           |                                            |                                                                                                                                                                                                                                                                                                                                                                                                                                                                                                                                                                                                                                                                                                                                                                                                                                                                                                                                                                                                                                                                                                                                                                                                                                                                                                                                                                                                                                                                                                                                                                                                                                                                                                                                                                                                                                                                                                                                                                                                                                                                                                                                |  |
| District               | 75.7                                                                                                                                      |                                            |                                                                                                                                                                                                                                                                                                                                                                                                                                                                                                                                                                                                                                                                                                                                                                                                                                                                                                                                                                                                                                                                                                                                                                                                                                                                                                                                                                                                                                                                                                                                                                                                                                                                                                                                                                                                                                                                                                                                                                                                                                                                                                                                |  |
| Province               | 73.0                                                                                                                                      |                                            |                                                                                                                                                                                                                                                                                                                                                                                                                                                                                                                                                                                                                                                                                                                                                                                                                                                                                                                                                                                                                                                                                                                                                                                                                                                                                                                                                                                                                                                                                                                                                                                                                                                                                                                                                                                                                                                                                                                                                                                                                                                                                                                                |  |
| School                 |                                                                                                                                           |                                            |                                                                                                                                                                                                                                                                                                                                                                                                                                                                                                                                                                                                                                                                                                                                                                                                                                                                                                                                                                                                                                                                                                                                                                                                                                                                                                                                                                                                                                                                                                                                                                                                                                                                                                                                                                                                                                                                                                                                                                                                                                                                                                                                |  |
|                        | 81.3                                                                                                                                      |                                            |                                                                                                                                                                                                                                                                                                                                                                                                                                                                                                                                                                                                                                                                                                                                                                                                                                                                                                                                                                                                                                                                                                                                                                                                                                                                                                                                                                                                                                                                                                                                                                                                                                                                                                                                                                                                                                                                                                                                                                                                                                                                                                                                |  |
| Province               |                                                                                                                                           |                                            |                                                                                                                                                                                                                                                                                                                                                                                                                                                                                                                                                                                                                                                                                                                                                                                                                                                                                                                                                                                                                                                                                                                                                                                                                                                                                                                                                                                                                                                                                                                                                                                                                                                                                                                                                                                                                                                                                                                                                                                                                                                                                                                                |  |
|                        | School District Province  School District Province  School District Province  School District Province  School District District Province | School   District   78.0   Province   77.2 | Mark  School VS District  School District  Province  School District  Province  School District  School District District  School District Dist |  |

#### 3 Year CRT (Subtest) Mark Trend 2006-2008

Multiple Choice

School data with 5 or fewer students withheld for reasons of confidentiality.

Poetic Informational

Rubric Results: Percentage of students performing at Level 3 and Above 2006-2008