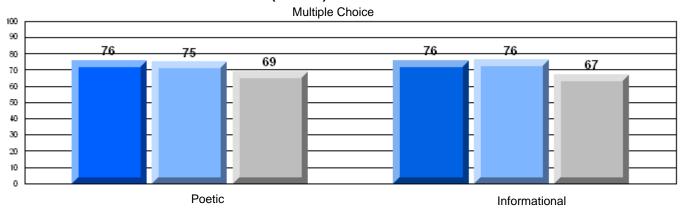

District 4 - Eastern

#209 - Pearce Junior High School, Salt Pond

Grades: 8-9

| English Language Arts |                       | Number of Students : 115 |      |                          |                          |
|-----------------------|-----------------------|--------------------------|------|--------------------------|--------------------------|
|                       | <i>5 7</i> (1) C      | 14.1.55. 5. 5.555.115    | Mark | School<br>vs<br>District | School<br>vs<br>Province |
| Multiple Choice       |                       |                          |      |                          |                          |
|                       |                       | School                   | 76.3 | q                        | q                        |
|                       | Poetic                | District                 | 78.0 |                          |                          |
|                       |                       | Province                 | 77.2 |                          |                          |
|                       |                       | School                   | 79.6 | q                        | р                        |
|                       | Informational         | District                 | 79.8 |                          |                          |
|                       |                       | Province                 | 78.1 |                          |                          |
| <u>Rubrics</u>        |                       | School                   | 80.7 | q                        | q                        |
| Rubiics               | Demand Writing        | District                 | 88.8 | _                        | •                        |
|                       |                       | Province                 | 86.2 |                          |                          |
|                       |                       | School                   | 71.1 | q                        | q                        |
|                       | Poetic Reading        | District                 | 75.7 | •                        | •                        |
|                       |                       | Province                 | 73.0 |                          |                          |
|                       |                       | School                   | 85.7 | p                        | р                        |
|                       | Informational Reading | District                 | 81.3 |                          |                          |
|                       |                       | Province                 | 77.5 |                          |                          |