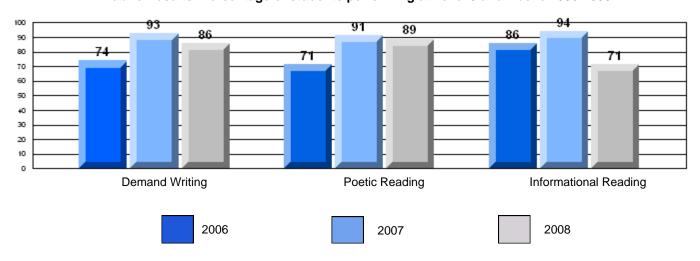

District 4 - Eastern

#209 - Pearce Junior High School, Salt Pond

Grades: 8-9

| English Language Arts |                       | Number of Students : 115 |      |                          |                          |
|-----------------------|-----------------------|--------------------------|------|--------------------------|--------------------------|
|                       | <i>5 7</i> (1) C      | 14.1.55. 5. 5.555.115    | Mark | School<br>vs<br>District | School<br>vs<br>Province |
| Multiple Choice       |                       |                          |      |                          |                          |
|                       |                       | School                   | 76.3 | q                        | q                        |
|                       | Poetic                | District                 | 78.0 |                          |                          |
|                       |                       | Province                 | 77.2 |                          |                          |
|                       |                       | School                   | 79.6 | q                        | р                        |
|                       | Informational         | District                 | 79.8 |                          |                          |
|                       |                       | Province                 | 78.1 |                          |                          |
| <u>Rubrics</u>        |                       | School                   | 80.7 | q                        | q                        |
| Rubiics               | Demand Writing        | District                 | 88.8 | _                        | •                        |
|                       |                       | Province                 | 86.2 |                          |                          |
|                       |                       | School                   | 71.1 | q                        | q                        |
|                       | Poetic Reading        | District                 | 75.7 | •                        | •                        |
|                       |                       | Province                 | 73.0 |                          |                          |
|                       |                       | School                   | 85.7 | p                        | р                        |
|                       | Informational Reading | District                 | 81.3 |                          |                          |
|                       |                       | Province                 | 77.5 |                          |                          |