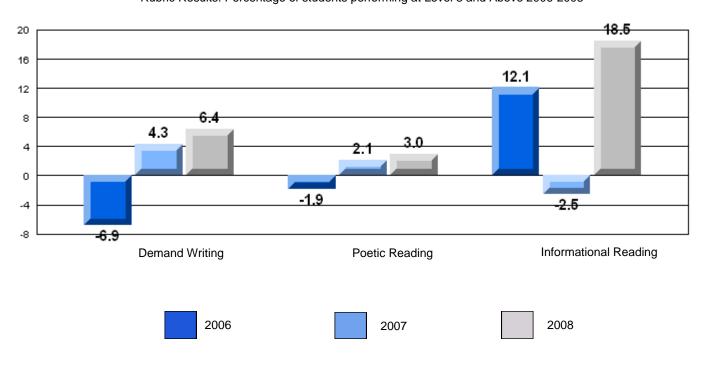

#### 3 Year CRT (Subtest) Mark Trend 2006-2008

Multiple Choice

School data with 5 or fewer students withheld for reasons of confidentiality.

Poetic Informational

Rubric Results: Percentage of students performing at Level 3 and Above 2006-2008

School data with 5 or fewer students withheld for reasons of confidentiality.

Demand Writing Poetic Reading Informational Reading

2006 2007 2008

District 4 - Eastern

#246 - Swift Current Academy, Swift Current