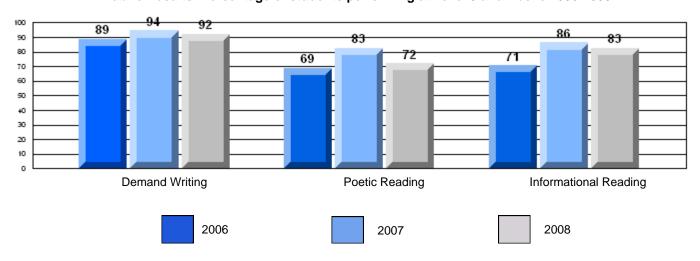

### 3 Year CRT (Subtest) Mark Trend 2006-2008

District 4 - Eastern

#214 - John Burke High School, Grand Bank

Grades: 8-12