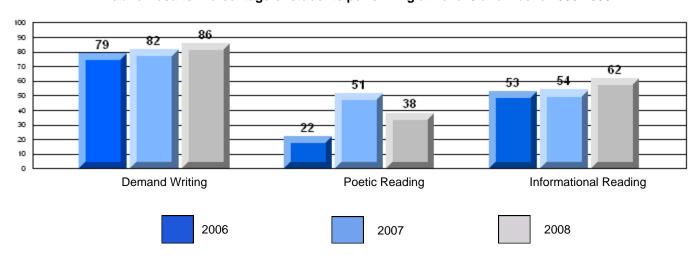

#### Difference from Provincial Mean, 2006-08

Rubric Results: Percentage of students performing at Level 3 and Above 2006-2008

School data with 5 or fewer students withheld for reasons of confidentiality.