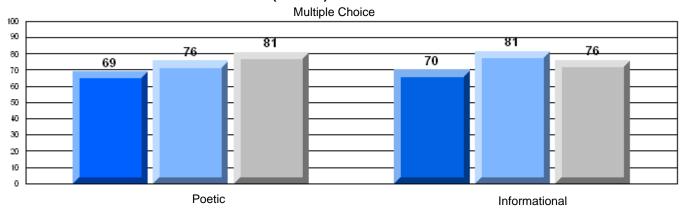

#### Difference from Provincial Mean, 2006-08

District 4 - Eastern

#231 - Discovery Collegiate, Bonavista

Grades: 9-12

| English Language Arts  |                       | Number of Students: 73 |      |                          |                          |
|------------------------|-----------------------|------------------------|------|--------------------------|--------------------------|
|                        |                       |                        | Mark | School<br>vs<br>District | School<br>vs<br>Province |
| <b>Multiple Choice</b> |                       |                        |      | District                 | 1 TOVILICE               |
|                        |                       | School                 | 69.0 | q                        | q                        |
|                        | Poetic                | District               | 78.0 |                          |                          |
|                        |                       | Province               | 77.2 |                          |                          |
|                        |                       | School                 | 74.0 | q                        | q                        |
|                        | Informational         | District               | 79.8 |                          |                          |
|                        |                       | Province               | 78.1 |                          |                          |
| <u>Rubrics</u>         |                       | School                 | 91.8 | р                        | р                        |
| Kubrics                | Demand Writing        | District               | 88.8 |                          | _                        |
|                        |                       | Province               | 86.2 |                          |                          |
|                        |                       | School                 | 75.3 | q                        | р                        |
|                        | Poetic Reading        | District               | 75.7 | •                        | Î                        |
|                        |                       | Province               | 73.0 |                          |                          |
|                        |                       | School                 | 78.1 | q                        | р                        |
|                        | Informational Reading | District               | 81.3 |                          |                          |
|                        |                       | Province               | 77.5 |                          |                          |

### 3 Year CRT (Subtest) Mark Trend 2006-2008

District 4 - Eastern

#231 - Discovery Collegiate, Bonavista

Grades: 9-12