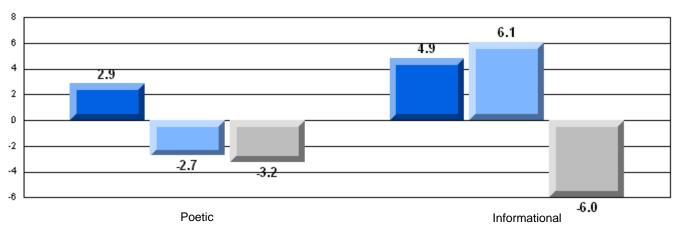

### Difference from Provincial Mean, 2006-08

Multiple Choice

School data with 5 or fewer students withheld for reasons of confidentiality.

Poetic Informational

#### Difference from Provincial Mean, 2006-08

Rubric Results: Percentage of students performing at Level 3 and Above 2006-2008

School data with 5 or fewer students withheld for reasons of confidentiality.