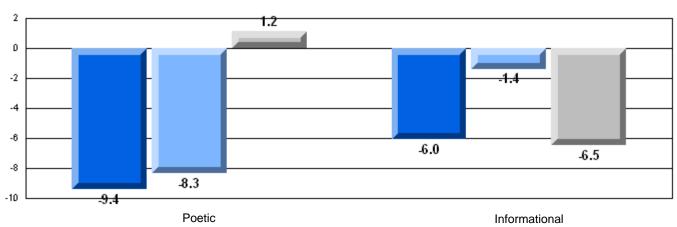

| Poetic Reading        |                      | District | 75.7 | _            | -            |
|                        |                       |                      | Province | 73.0 |              |              |
|                        |                       |                      | School   | 91.7 | р            | Р            |
|                        | Informational Reading |                      | District | 81.3 |              |              |
|                        |                       |                      | Province | 77.5 |              |              |

### 3 Year CRT (Subtest) Mark Trend 2006-2008





District 4 - Eastern

#242 - Random Island Academy, Random Island

Grades: K-12

### Difference from Provincial Mean, 2006-08

Multiple Choice



#### Difference from Provincial Mean, 2006-08





Grades: K-12

District 4 - Eastern

#246 - Swift Current Academy, Swift Current

| Number of Students : 5 |                                                                                                                                           |                                            |