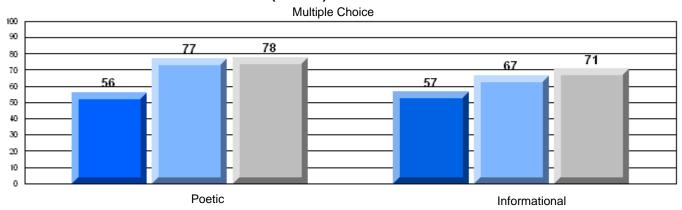

### 3 Year CRT (Subtest) Mark Trend 2006-2008

District 4 - Eastern

#209 - Pearce Junior High School, Salt Pond

Grades: 8-9

District 4 - Eastern

#209 - Pearce Junior High School, Salt Pond

Grades: 8-9

| English Language Arts |                       | Number of Students : 115 |      |                          |                          |
|-----------------------|-----------------------|--------------------------|------|--------------------------|--------------------------|
|                       | <i>5 7</i> (1) C      | 14.1.55. 5. 5.555.115    | Mark | School<br>vs<br>District | School<br>vs<br>Province |
| Multiple Choice       |                       |                          |      |                          |                          |
|                       |                       | School                   | 76.3 | q                        | q                        |
|                       | Poetic                | District                 | 78.0 |                          |                          |
|                       |                       | Province                 | 77.2 |                          |                          |
|                       |                       | School                   | 79.6 | q                        | р                        |
|                       | Informational         | District                 | 79.8 |                          |                          |
|                       |                       | Province                 | 78.1 |                          |                          |
| <u>Rubrics</u>        |                       | School                   | 80.7 | q                        | q                        |
| Rubiics               | Demand Writing        | District                 | 88.8 | _                        | •                        |
|                       |                       | Province                 | 86.2 |                          |                          |
|                       |                       | School                   | 71.1 | q                        | q                        |
|                       | Poetic Reading        | District                 | 75.7 | •                        | •                        |
|                       |                       | Province                 | 73.0 |                          |                          |
|                       |                       | School                   | 85.7 | p                        | р                        |
|                       | Informational Reading | District                 | 81.3 |                          |                          |
|                       |                       | Province                 | 77.5 |                          |                          |