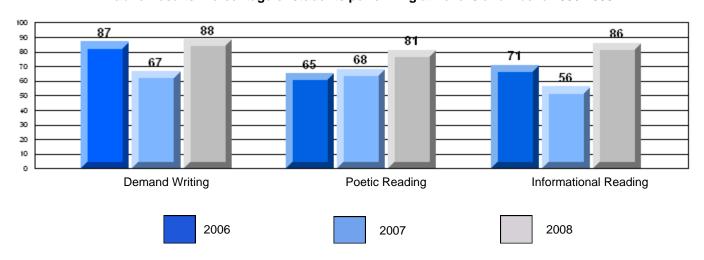

### 3 Year CRT (Subtest) Mark Trend 2006-2008

District 4 - Eastern

#209 - Pearce Junior High School, Salt Pond

Grades: 8-9