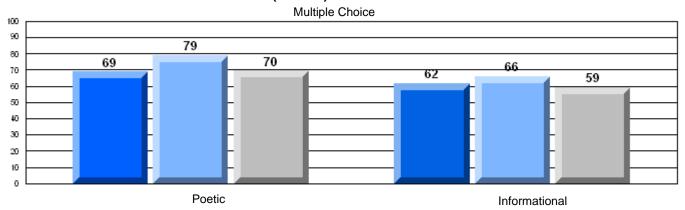

| Poetic Reading        | District                                | 75.7 | •                        | *                        |
|                       |                       | Province                                | 73.0 |                          |                          |
|                       |                       | School                                  | 96.0 | р                        | р                        |
|                       | Informational Reading | District                                | 81.3 |                          |                          |
|                       |                       | Province                                | 77.5 |                          |                          |

### 3 Year CRT (Subtest) Mark Trend 2006-2008





District 4 - Eastern

#442 - Persalvic Elementary, Victoria

Grades: K-9

### Difference from Provincial Mean, 2006-08

Multiple Choice



#### Difference from Provincial Mean, 2006-08





District 4 - Eastern

#444 - Cabot Academy, Western Bay

Grades: K-9

| English Language Arts |                       | Number of Students: 7 |       |                          |                          |
|-----------------------|-----------------------|-----------------------|-------|--------------------------|--------------------------|
|                       | <i>5</i> 7 (11.5      | Trained of Gladonic . | Mark  | School<br>vs<br>District | School<br>vs<br>Province |
| Multiple Choice       |                       |                       |       |                          |