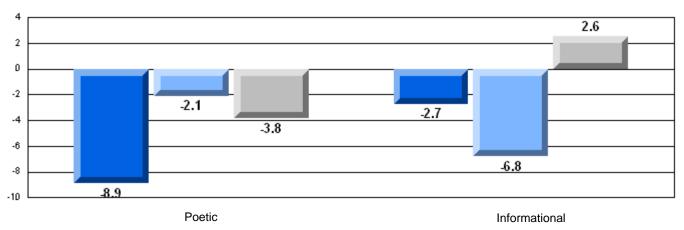

t                | 75.7 | 4                        | Р                        |
|                  |                       | Province                | 73.0 |                          |                          |
|                  |                       | School                  | 79.5 | q                        | p                        |
|                  | Informational Reading | District                | 81.3 | •                        | *                        |
|                  | _                     | Province                | 77.5 |                          |                          |

### 3 Year CRT (Subtest) Mark Trend 2006-2008





District 4 - Eastern

#269 - St. Francis School, Harbour Grace

Grades: 6-9

### Difference from Provincial Mean, 2006-08

Multiple Choice



#### Difference from Provincial Mean, 2006-08





District 4 - Eastern

#274 - St. Catherine's Academy, Mount Carmel

Grades: K-12

| English Language | e Arts                | Number of Students : | 14       |      |              |              |
|------------------|-----------------------|----------------------|----------|------|--------------|--------------|
|                  | <i>,</i>              |                      |          | Mark | School<br>vs | School<br>vs |
| Multiple Choice  |                       |                      |          |      | District     | Province     |
|                  |                       |                      | School   | 72.9 | q            | q            |
|                  | Poetic                |                      | District | 78.0 |