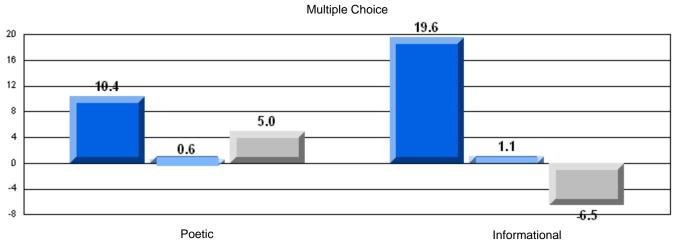

### Difference from Provincial Mean, 2006-08

Multiple Choice

District 4 - Eastern

#209 - Pearce Junior High School, Salt Pond

Grades: 8-9

| English Language Arts |                       | Number of Students : 115 |      |                          |                          |
|-----------------------|-----------------------|--------------------------|------|--------------------------|--------------------------|
|                       | <i>5 7</i> (1) C      | 14.1.55. 5. 5.555.115    | Mark | School<br>vs<br>District | School<br>vs<br>Province |
| Multiple Choice       |                       |                          |      |                          |                          |
|                       |                       | School                   | 76.3 | q                        | q                        |
|                       | Poetic                | District                 | 78.0 |                          |                          |
|                       |                       | Province                 | 77.2 |                          |                          |
|                       |                       | School                   | 79.6 | q                        | р                        |
|                       | Informational         | District                 | 79.8 |                          |                          |
|                       |                       | Province                 | 78.1 |                          |                          |
| <u>Rubrics</u>        |                       | School                   | 80.7 | q                        | q                        |
| Rubiics               | Demand Writing        | District                 | 88.8 | _                        | •                        |
|                       |                       | Province                 | 86.2 |                          |                          |
|                       |                       | School                   | 71.1 | q                        | q                        |
|                       | Poetic Reading        | District                 | 75.7 | •                        | •                        |
|                       |                       | Province                 | 73.0 |                          |                          |
|                       |                       | School                   | 85.7 | p                        | р                        |
|                       | Informational Reading | District                 | 81.3 |                          |                          |
|                       |                       | Province                 | 77.5 |                          |                          |