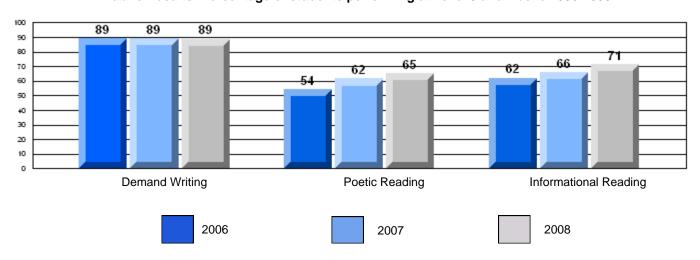

#### Difference from Provincial Mean, 2006-08

Rubric Results: Percentage of students performing at Level 3 and Above 2006-2008

School data with 5 or fewer students withheld for reasons of confidentiality.