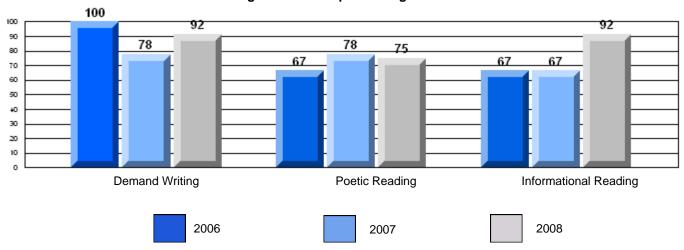

### Difference from Provincial Mean, 2006-08

Multiple Choice

District 4 - Eastern

#209 - Pearce Junior High School, Salt Pond

Grades: 8-9

| English Language Arts |                       | Number of Students : 115 |      |                          |                          |
|-----------------------|-----------------------|--------------------------|------|--------------------------|--------------------------|
|                       | <i>5 7</i> (1) C      | 14.1.55. 5. 5.555.115    | Mark | School<br>vs<br>District | School<br>vs<br>Province |
| Multiple Choice       |                       |                          |      |                          |                          |
|                       |                       | School                   | 76.3 | q                        | q                        |
|                       | Poetic                | District                 | 78.0 |                          |                          |
|                       |                       | Province                 | 77.2 |                          |                          |
|                       |                       | School                   | 79.6 | q                        | р                        |
|                       | Informational         | District                 | 79.8 |                          |                          |
|                       |                       | Province                 | 78.1 |                          |                          |
| <u>Rubrics</u>        |                       | School                   | 80.7 | q                        | q                        |
| Rubiics               | Demand Writing        | District                 | 88.8 | _                        | •                        |
|                       |                       | Province                 | 86.2 |                          |                          |
|                       |                       | School                   | 71.1 | q                        | q                        |
|                       | Poetic Reading        | District                 | 75.7 | •                        | •                        |
|                       |                       | Province                 | 73.0 |                          |                          |
|                       |                       | School                   | 85.7 | p                        | р                        |
|                       | Informational Reading | District                 | 81.3 |                          |                          |
|                       |                       | Province                 | 77.5 |                          |                          |