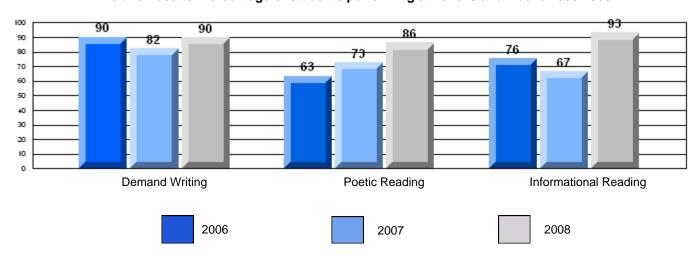

School data with 5 or fewer students withheld for reasons of confidentiality.

Demand Writing Poetic Reading Informational Reading

2006 2007 2008

District 4 - Eastern

#246 - Swift Current Academy, Swift Current