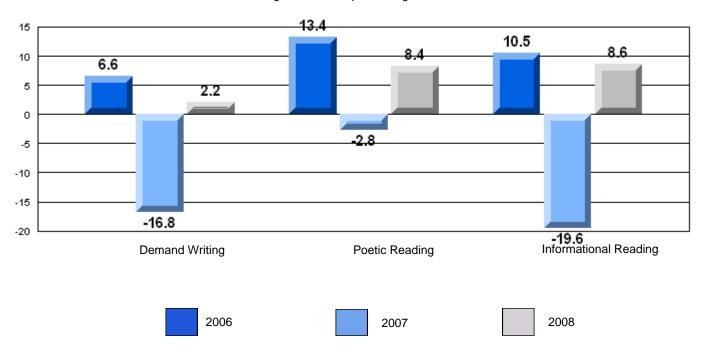

### 3 Year CRT (Subtest) Mark Trend 2006-2008

District 4 - Eastern

#209 - Pearce Junior High School, Salt Pond

Grades: 8-9