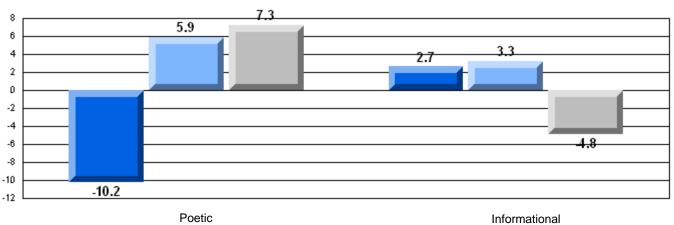

3.0  |                          |                          |
|                       |                       | School                 | 100.0 | р                        | р                        |
|                       | Informational Reading | District               | 81.3  | P                        | P                        |
|                       |                       | Province               | 77.5  |                          |                          |
|                       |                       |                        |       |                          |                          |

### 3 Year CRT (Subtest) Mark Trend 2006-2008





District 4 - Eastern

#370 - Stella Maris Academy, Trepassey

Grades: K-12

### Difference from Provincial Mean, 2006-08

Multiple Choice



#### Difference from Provincial Mean, 2006-08





District 4 - Eastern

#427 - Holy Name of Mary Academy, Lawn

Grades: K-12

| English Language Arts  |                       | Number of Students: 20 |      |                          |                          |
|------------------------|-----------------------|------------------------|------|--------------------------|--------------------------|
|                        |                       |                        | Mark | School<br>vs<br>District | School<br>vs<br>Province |
| <b>Multiple Choice</b> |                       |                        |      | District                 | 1 TOVILICE               |
|                        |                       | School                 | 82.0 | p                        | p