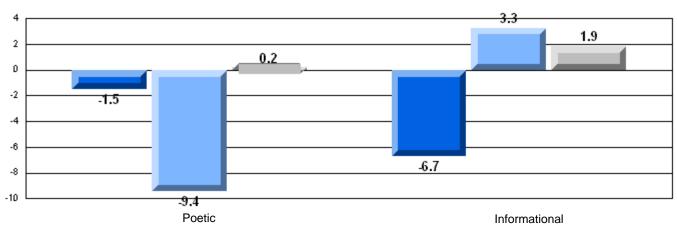

|                          |                          |
|                       |                       |                         |       |                          |                          |
|                       | Informational Book!   | School                  | 93.3  | p                        | P                        |
|                       | Informational Reading | District                | 81.3  |                          |                          |
|                       |                       | Province                | 77.5  |                          |                          |

### 3 Year CRT (Subtest) Mark Trend 2006-2008





District 4 - Eastern

#430 - St. Mark's School, King's Cove

Grades: K-12

### Difference from Provincial Mean, 2006-08

Multiple Choice



#### Difference from Provincial Mean, 2006-08





5

School District

Province School District

Province

School

District Province School

District Province School

District

Province

Number of Students:

District 4 - Eastern

#431 - Southwest Arm Academy, Little Heart's Ease

**Poetic** 

Informational

**Demand Writing** 

Poetic Reading

Informational Reading

**English Language Arts** 

**Multiple Choice** 

**Rubrics** 

| Mark | School<br>vs<br>District | School<br>vs<br>Province |
|------|--------------------------|--------------------------|
|      | School dat               | ta with 5 or             |
| 78.0 | fewer stud               | ents                     |
| 77.2 | withheld for of confider |                          |
| 79.8 |                          |