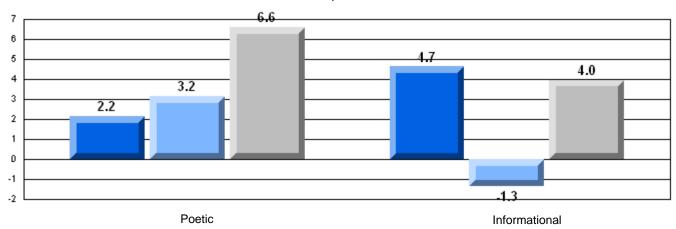

•                        | *                        |
|                        |                       | Province                | 73.0 |                          |                          |
|                        |                       | School                  | 89.4 | р                        | р                        |
|                        | Informational Reading | District                | 81.3 |                          |                          |
|                        |                       | Province                | 77.5 |                          |                          |

## 3 Year CRT (Subtest) Mark Trend 2006-2008





District 4 - Eastern

#341 - I.J. Samson Junior High, St. John's

Grades: 7-9

### Difference from Provincial Mean, 2006-08

Multiple Choice



### Difference from Provincial Mean, 2006-08





District 4 - Eastern

#343 - MacDonald Drive Junior High, St. John's

Grades: 7-9

| English Language Arts |                       | Number of Students : 184  |      |                          |                          |
|-----------------------|-----------------------|---------------------------|------|--------------------------|--------------------------|
|                       | <i>5 7</i> (10)       | ramper of oldderne . To t | Mark | School<br>vs<br>District | School<br>vs<br>Province |
| Multiple Choice       |                       |                           |      |                          |                          |
|                       |                       | School                    | 77.6 | q