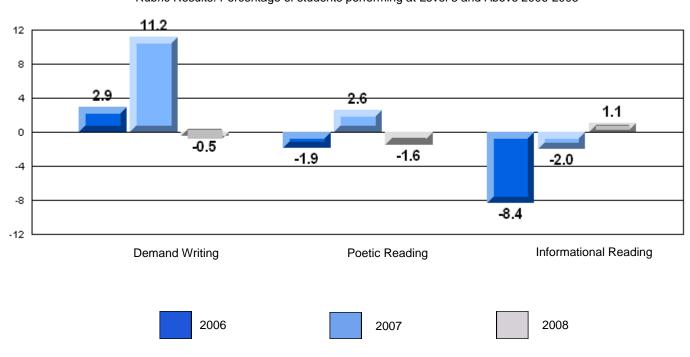

#### 3 Year CRT (Subtest) Mark Trend 2006-2008

Multiple Choice

School data with 5 or fewer students withheld for reasons of confidentiality.

Poetic Informational

Rubric Results: Percentage of students performing at Level 3 and Above 2006-2008

School data with 5 or fewer students withheld for reasons of confidentiality.

Demand Writing Poetic Reading Informational Reading

2006 2007 2008

District 4 - Eastern

#246 - Swift Current Academy, Swift Current