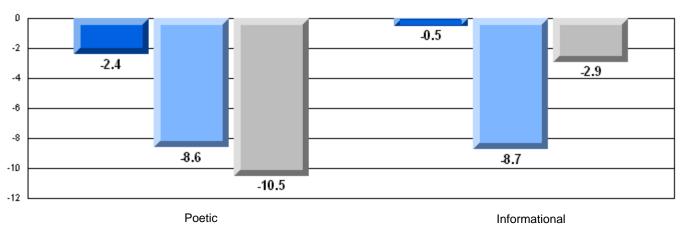

| 75.7 | •                        | 1                        |
|                       |                       | Province               | 73.0 |                          |                          |
|                       |                       | School                 | 61.9 | q                        | q                        |
|                       | Informational Reading | District               | 81.3 |                          | _                        |
|                       |                       | Province               | 77.5 |                          |                          |

## 3 Year CRT (Subtest) Mark Trend 2006-2008





District 4 - Eastern

#350 - St. John Bosco School, St. John's

Grades: K-9

## Difference from Provincial Mean, 2006-08

Multiple Choice



### Difference from Provincial Mean, 2006-08





District 4 - Eastern

#353 - St. Kevin's Junior High, St. John's (Goulds)

Grades: 7-9

| English Language Arts |                       | Number of Students : 101 |      |                          |                          |
|-----------------------|-----------------------|--------------------------|------|--------------------------|--------------------------|
|                       |                       |                          | Mark | School<br>vs<br>District | School<br>vs<br>Province |
| Multiple Choice       |                       |                          |      |                          |                          |
|                       |                       | School                   | 75.4 | q