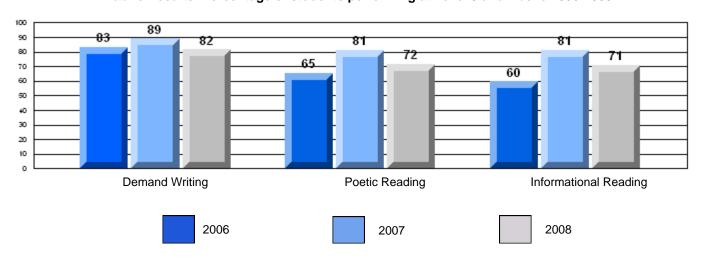

#### 3 Year CRT (Subtest) Mark Trend 2006-2008

Multiple Choice

School data with 5 or fewer students withheld for reasons of confidentiality.

Poetic Informational

Rubric Results: Percentage of students performing at Level 3 and Above 2006-2008

School data with 5 or fewer students withheld for reasons of confidentiality.

Demand Writing Poetic Reading Informational Reading

2006 2007 2008

District 4 - Eastern

#246 - Swift Current Academy, Swift Current