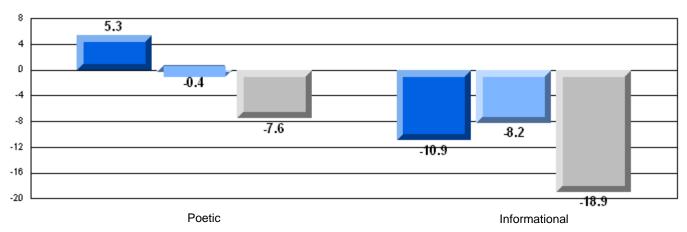

|                       | Province                                | 73.0 |                          |                          |
|                       |                       | School                                  | 96.0 | р                        | р                        |
|                       | Informational Reading | District                                | 81.3 |                          |                          |
|                       |                       | Province                                | 77.5 |                          |                          |

### 3 Year CRT (Subtest) Mark Trend 2006-2008





District 4 - Eastern

#442 - Persalvic Elementary, Victoria

Grades: K-9

### Difference from Provincial Mean, 2006-08

Multiple Choice



#### Difference from Provincial Mean, 2006-08





District 4 - Eastern

#444 - Cabot Academy, Western Bay

Grades: K-9

| English Language Arts |                       | Number of Students: 7 |       |                          |                          |
|-----------------------|-----------------------|-----------------------|-------|--------------------------|--------------------------|
|                       | <i>5</i> 7 (11.5      | Trained of Gladonic . | Mark  | School<br>vs<br>District | School<br>vs<br>Province |
| Multiple Choice       |                       |                       |       |                          |                          |
|                       |                       | School                | 82.9  | Р                        | p