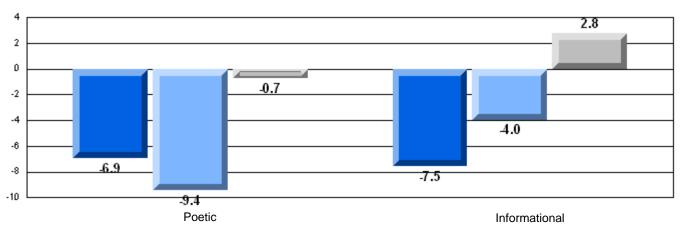

### 3 Year CRT (Subtest) Mark Trend 2006-2008

District 4 - Eastern

#214 - John Burke High School, Grand Bank

Grades: 8-12

### Difference from Provincial Mean, 2006-08

Multiple Choice