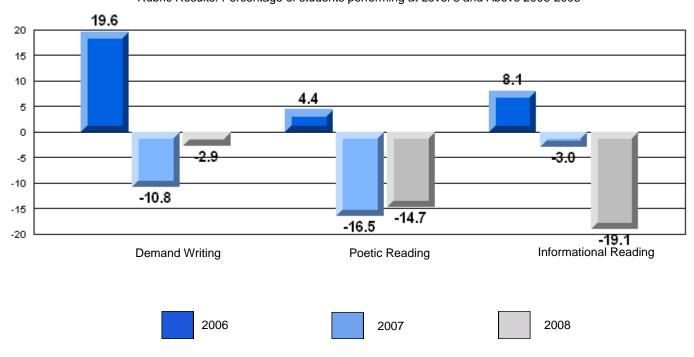

#### 3 Year CRT (Subtest) Mark Trend 2006-2008

Multiple Choice

School data with 5 or fewer students withheld for reasons of confidentiality.

Poetic Informational

Rubric Results: Percentage of students performing at Level 3 and Above 2006-2008

School data with 5 or fewer students withheld for reasons of confidentiality.

Demand Writing Poetic Reading Informational Reading

2006 2007 2008

District 4 - Eastern

#246 - Swift Current Academy, Swift Current