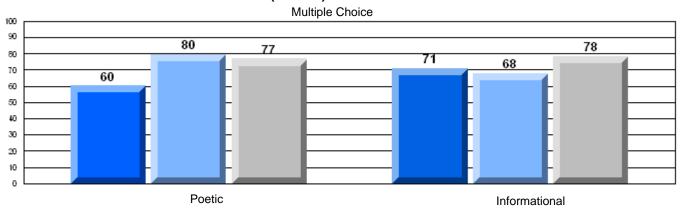

#### 3 Year CRT (Subtest) Mark Trend 2006-2008

Multiple Choice

School data with 5 or fewer students withheld for reasons of confidentiality.

Poetic Informational

Rubric Results: Percentage of students performing at Level 3 and Above 2006-2008