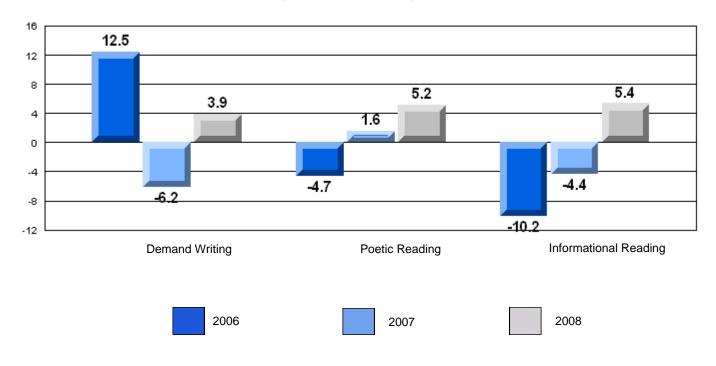

### 3 Year CRT (Subtest) Mark Trend 2006-2008

District 4 - Eastern

#209 - Pearce Junior High School, Salt Pond

Grades: 8-9