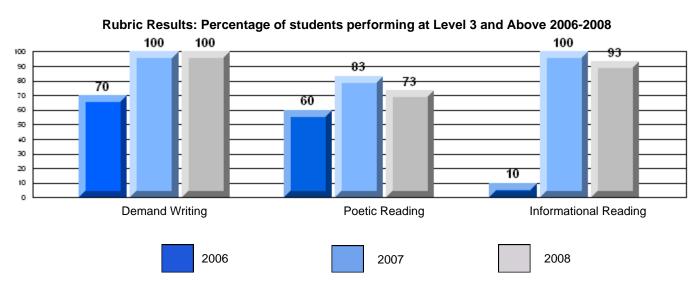

#### 3 Year CRT (Subtest) Mark Trend 2006-2008

Multiple Choice

School data with 5 or fewer students withheld for reasons of confidentiality.

Poetic Informational

Rubric Results: Percentage of students performing at Level 3 and Above 2006-2008