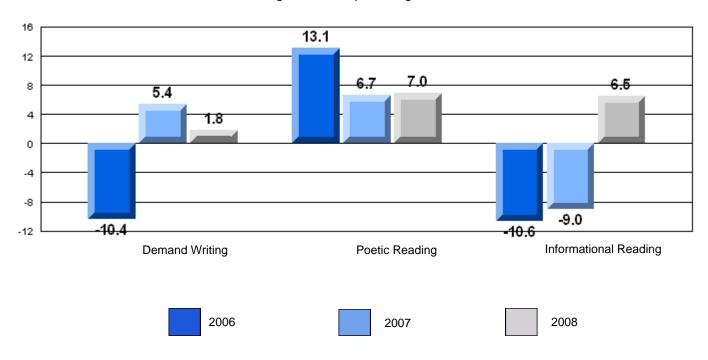

### Difference from Provincial Mean, 2006-08

Multiple Choice

School data with 5 or fewer students withheld for reasons of confidentiality.

Poetic Informational

#### Difference from Provincial Mean, 2006-08

Rubric Results: Percentage of students performing at Level 3 and Above 2006-2008

School data with 5 or fewer students withheld for reasons of confidentiality.