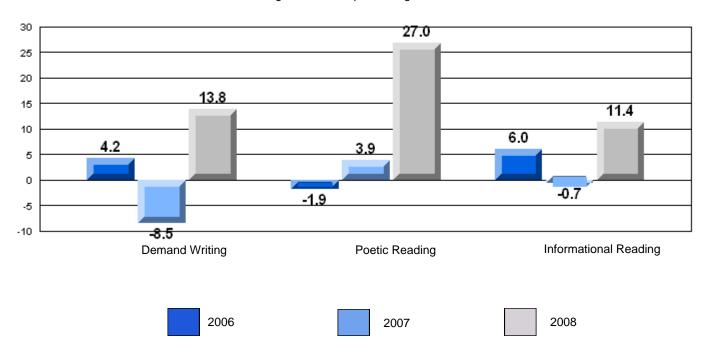

### 3 Year CRT (Subtest) Mark Trend 2006-2008

District 4 - Eastern

#209 - Pearce Junior High School, Salt Pond

Grades: 8-9