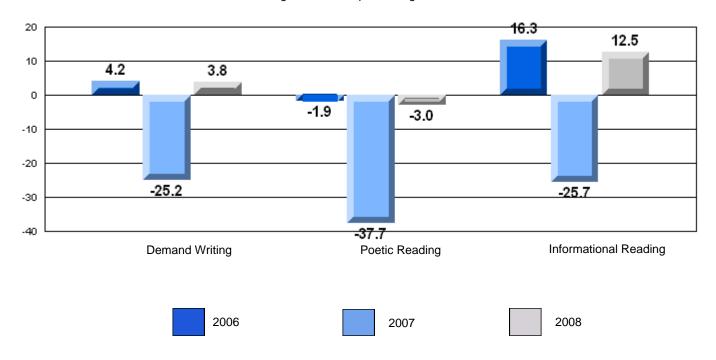

#### Difference from Provincial Mean, 2006-08

Rubric Results: Percentage of students performing at Level 3 and Above 2006-2008

School data with 5 or fewer students withheld for reasons of confidentiality.