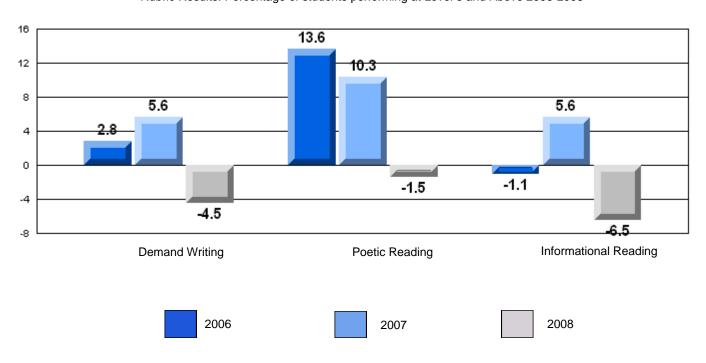

#### 3 Year CRT (Subtest) Mark Trend 2006-2008

Multiple Choice

School data with 5 or fewer students withheld for reasons of confidentiality.

Poetic Informational

Rubric Results: Percentage of students performing at Level 3 and Above 2006-2008

School data with 5 or fewer students withheld for reasons of confidentiality.

Demand Writing Poetic Reading Informational Reading

2006 2007 2008

District 4 - Eastern

#246 - Swift Current Academy, Swift Current