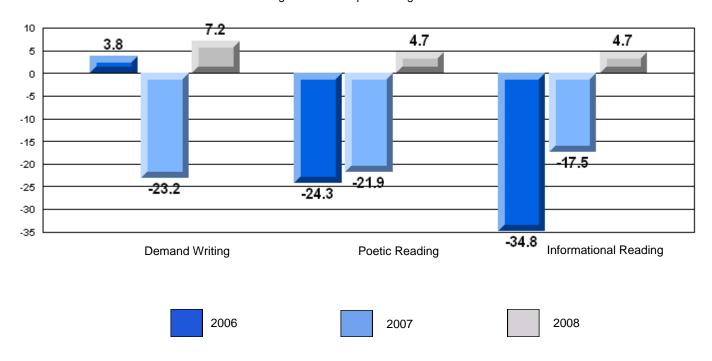

### 3 Year CRT (Subtest) Mark Trend 2006-2008

District 4 - Eastern

#209 - Pearce Junior High School, Salt Pond

Grades: 8-9

### Difference from Provincial Mean, 2006-08

Multiple Choice