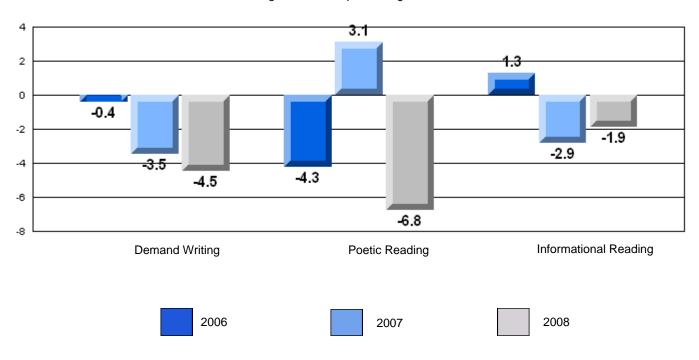

### 3 Year CRT (Subtest) Mark Trend 2006-2008

District 4 - Eastern

#209 - Pearce Junior High School, Salt Pond

Grades: 8-9

### Difference from Provincial Mean, 2006-08

Multiple Choice