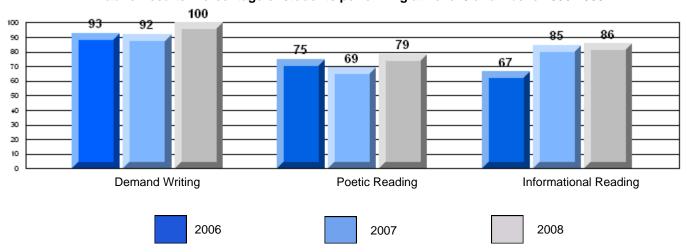

### 3 Year CRT (Subtest) Mark Trend 2006-2008

District 3 - Nova Central

#132 - Botwood Collegiate, Botwood

Grades: 7-12

#### Difference from Provincial Mean, 2006-08

District 3 - Nova Central

#132 - Botwood Collegiate, Botwood

Grades: 7-12

| English Language       | e Arts                | Number of Students: 50 |    |      |                          |                          |
|------------------------|-----------------------|------------------------|----|------|--------------------------|--------------------------|
| English Language       | <i>57</i> (10)        | Trumbor of Otacome .   |    | Mark | School<br>vs<br>District | School<br>vs<br>Province |
| <b>Multiple Choice</b> |                       |                        |    |      | Diotriot                 | Tiovines                 |
|                        |                       | School                 | ol | 71.7 | q                        | q                        |
|                        | Poetic                | Distric                | ct | 74.1 |                          |                          |
|                        |                       | Provinc                | e  | 77.2 |                          |                          |
|                        |                       | School                 | ol | 69.6 | q                        | q                        |
|                        | Informational         | Distric                | ct | 74.2 | _                        | _                        |
|                        |                       | Provinc                | e  | 78.1 |                          |                          |
| <u>Rubrics</u>         |                       | School                 | ol | 81.6 | q                        | q                        |
| Kubrics                | Demand Writing        | Distric                | ct | 81.9 |                          | _                        |
|                        |                       | Provinc                | e  | 86.2 |                          |                          |
|                        |                       | School                 | ol | 43.8 | q                        | q                        |
|                        | Poetic Reading        | Distric                | ct | 65.6 | _                        | -                        |
|                        |                       | Provinc                | е  | 73.0 |                          |                          |
|                        |                       | School                 |    | 59.5 | q                        | q                        |
|                        | Informational Reading | Distric                |    | 67.4 |                          |                          |
|                        |                       | Province               | е  | 77.5 |                          |                          |