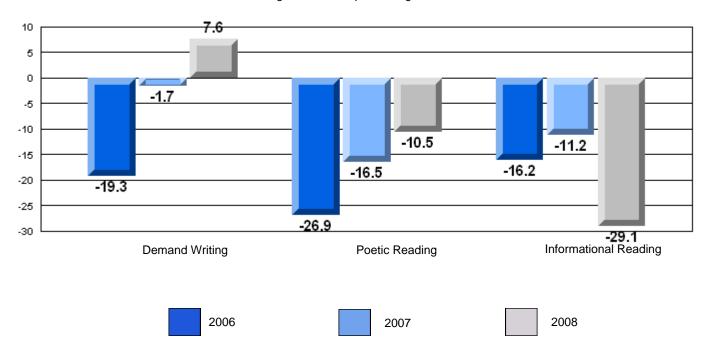

### 3 Year CRT (Subtest) Mark Trend 2006-2008

District 3 - Nova Central

#125 - Baie Verte Collegiate, Baie Verte

Grades: 7-12