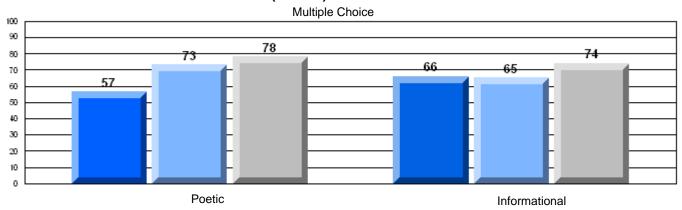

| q                        |  |
|                        | Poetic Reading        | District                | 65.6 | •                        | •                        |  |
|                        |                       | Province                | 73.0 |                          |                          |  |
|                        |                       | School                  | 48.4 | q                        | q                        |  |
|                        | Informational Reading | District                | 67.4 |                          |                          |  |
|                        |                       | Province                | 77.5 |                          |                          |  |

### 3 Year CRT (Subtest) Mark Trend 2006-2008





District 3 - Nova Central

#478 - New World Island Academy, Summerford

Grades: K-12

### Difference from Provincial Mean, 2006-08

Multiple Choice



#### Difference from Provincial Mean, 2006-08





District 3 - Nova Central

#481 - Exploits Valley Intermediate, Grand Falls-Windsor

Grades: 7-9

| English Language Arts |                       | Number of Students : | 126      |      |                          |                          |
|-----------------------|-----------------------|----------------------|----------|------|--------------------------|--------------------------|
|                       |                       |                      |          | Mark | School<br>vs<br>District | School<br>vs<br>Province |
| Multiple Choice       |                       |