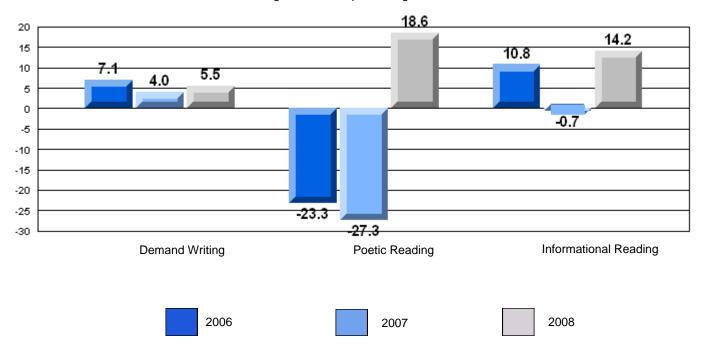

### 3 Year CRT (Subtest) Mark Trend 2006-2008

District 3 - Nova Central

#125 - Baie Verte Collegiate, Baie Verte

Grades: 7-12