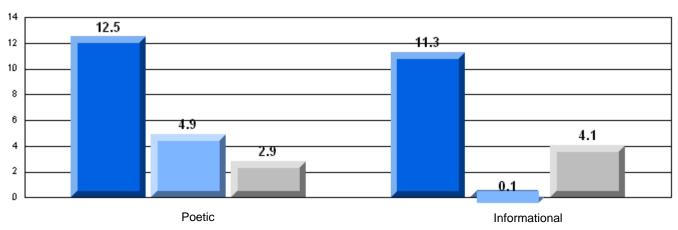

### Difference from Provincial Mean, 2006-08

Multiple Choice

#### Difference from Provincial Mean, 2006-08

District 3 - Nova Central

#132 - Botwood Collegiate, Botwood

Grades: 7-12

| English Language       | e Arts                | Number of Students: 50 |    |      |                          |                          |
|------------------------|-----------------------|------------------------|----|------|--------------------------|--------------------------|
| English Language       | <i>57</i> (10)        | Trumbor of Otacome .   |    | Mark | School<br>vs<br>District | School<br>vs<br>Province |
| <b>Multiple Choice</b> |                       |                        |    |      | Diotriot                 | Tiovines                 |
|                        |                       | School                 | ol | 71.7 | q                        | q                        |
|                        | Poetic                | Distric                | ct | 74.1 |                          |                          |
|                        |                       | Provinc                | e  | 77.2 |                          |                          |
|                        |                       | School                 | ol | 69.6 | q                        | q                        |
|                        | Informational         | Distric                | ct | 74.2 | _                        | _                        |
|                        |                       | Provinc                | e  | 78.1 |                          |                          |
| <u>Rubrics</u>         |                       | School                 | ol | 81.6 | q                        | q                        |
| Kubrics                | Demand Writing        | Distric                | ct | 81.9 |                          | _                        |
|                        |                       | Provinc                | e  | 86.2 |                          |                          |
|                        |                       | School                 | ol | 43.8 | q                        | q                        |
|                        | Poetic Reading        | Distric                | ct | 65.6 | _                        | -                        |
|                        |                       | Provinc                | е  | 73.0 |                          |                          |
|                        |                       | School                 |    | 59.5 | q                        | q                        |
|                        | Informational Reading | Distric                |    | 67.4 |                          |                          |
|                        |                       | Province               | е  | 77.5 |                          |                          |