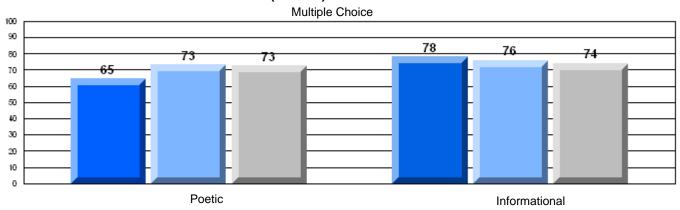

District 3 - Nova Central

#125 - Baie Verte Collegiate, Baie Verte

Grades: 7-12

| English Language Arts  |                       | Number of Students: 33 |      |              |              |
|------------------------|-----------------------|------------------------|------|--------------|--------------|
| geagaag                | <i>,</i>              |                        | Mark | School<br>vs | School<br>vs |
| <b>Multiple Choice</b> |                       |                        |      | District     | Province     |
| •                      |                       | School                 | 72.1 | q            | q            |
|                        | Poetic                | District               | 74.1 |              |              |
|                        |                       | Province               | 77.2 |              |              |
|                        |                       | School                 | 75.2 | р            | q            |
|                        | Informational         | District               | 74.2 |              | _            |
|                        |                       | Province               | 78.1 |              |              |
| <u>Rubrics</u>         |                       | School                 | 84.9 | р            | q            |
| Kubrics                | Demand Writing        | District               | 81.9 |              | •            |
|                        |                       | Province               | 86.2 |              |              |
|                        |                       | School                 | 78.8 | р            | р            |
|                        | Poetic Reading        | District               | 65.6 |              | •            |
|                        |                       | Province               | 73.0 |              |              |
|                        |                       | School                 | 72.7 | p            | q            |
|                        | Informational Reading | District               | 67.4 |              |              |
|                        |                       | Province               | 77.5 |              |              |