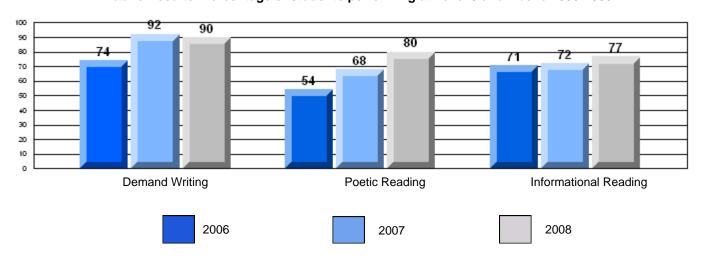

### 3 Year CRT (Subtest) Mark Trend 2006-2008

District 3 - Nova Central

#132 - Botwood Collegiate, Botwood

Grades: 7-12