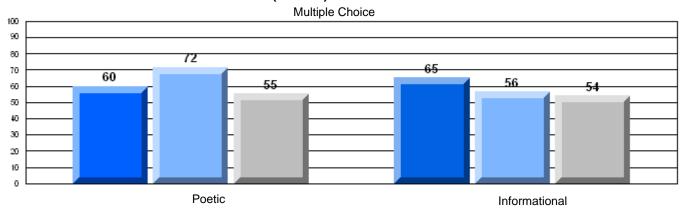

### Difference from Provincial Mean, 2006-08

Multiple Choice

#### Difference from Provincial Mean, 2006-08

District 3 - Nova Central

#132 - Botwood Collegiate, Botwood

Grades: 7-12

| English Language       | e Arts                | Number of Students: 50 |    |      |                          |                          |
|------------------------|-----------------------|------------------------|----|------|--------------------------|--------------------------|
| English Language       | <i>57</i> (10)        | Trumbor of Otacome .   |    | Mark | School<br>vs<br>District | School<br>vs<br>Province |
| <b>Multiple Choice</b> |                       |                        |    |      | Diotriot                 | Tiovines                 |
|                        |                       | School                 | ol | 71.7 | q                        | q                        |
|                        | Poetic                | Distric                | ct | 74.1 |                          |                          |
|                        |                       | Provinc                | e  | 77.2 |                          |                          |
|                        |                       | School                 | ol | 69.6 | q                        | q                        |
|                        | Informational         | Distric                | ct | 74.2 | _                        | _                        |
|                        |                       | Provinc                | e  | 78.1 |                          |                          |
| <u>Rubrics</u>         |                       | School                 | ol | 81.6 | q                        | q                        |
| Kubrics                | Demand Writing        | Distric                | ct | 81.9 |                          | _                        |
|                        |                       | Provinc                | e  | 86.2 |                          |                          |
|                        |                       | School                 | ol | 43.8 | q                        | q                        |
|                        | Poetic Reading        | Distric                | ct | 65.6 | _                        | -                        |
|                        |                       | Provinc                | е  | 73.0 |                          |                          |
|                        |                       | School                 |    | 59.5 | q                        | q                        |
|                        | Informational Reading | Distric                |    | 67.4 |                          |                          |
|                        |                       | Province               | е  | 77.5 |                          |                          |