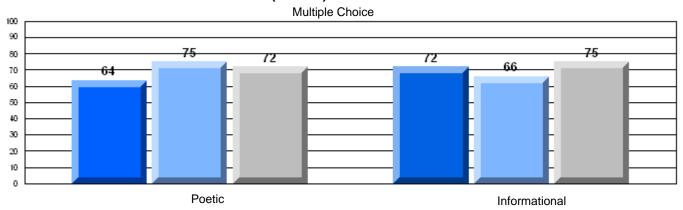

District 3 - Nova Central

#125 - Baie Verte Collegiate, Baie Verte

Grades: 7-12

| English Language Arts  |                       | Number of Students: 33 |      |              |              |
|------------------------|-----------------------|------------------------|------|--------------|--------------|
| geagaag                | <i>,</i>              |                        | Mark | School<br>vs | School<br>vs |
| <b>Multiple Choice</b> |                       |                        |      | District     | Province     |
| •                      |                       | School                 | 72.1 | q            | q            |
|                        | Poetic                | District               | 74.1 |              |              |
|                        |                       | Province               | 77.2 |              |              |
|                        |                       | School                 | 75.2 | р            | q            |
|                        | Informational         | District               | 74.2 |              | _            |
|                        |                       | Province               | 78.1 |              |              |
| <u>Rubrics</u>         |                       | School                 | 84.9 | р            | q            |
| Kubrics                | Demand Writing        | District               | 81.9 |              | •            |
|                        |                       | Province               | 86.2 |              |              |
|                        |                       | School                 | 78.8 | р            | р            |
|                        | Poetic Reading        | District               | 65.6 |              | •            |
|                        |                       | Province               | 73.0 |              |              |
|                        |                       | School                 | 72.7 | p            | q            |
|                        | Informational Reading | District               | 67.4 |              |              |
|                        |                       | Province               | 77.5 |              |              |

### 3 Year CRT (Subtest) Mark Trend 2006-2008

District 3 - Nova Central

#125 - Baie Verte Collegiate, Baie Verte

Grades: 7-12