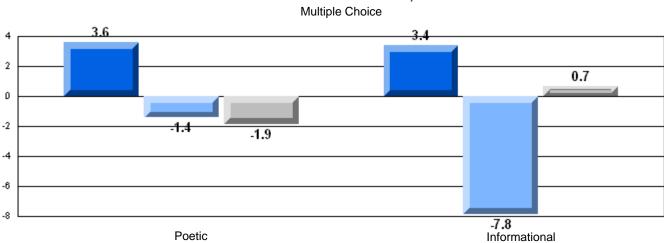

### Difference from Provincial Mean, 2006-08

Multiple Choice

#### Difference from Provincial Mean, 2006-08

District 3 - Nova Central

#132 - Botwood Collegiate, Botwood

Grades: 7-12

| English Language       | e Arts                | Number of Students: 50 |    |      |                          |                          |
|------------------------|-----------------------|------------------------|----|------|--------------------------|--------------------------|
| English Language       | <i>57</i> (10)        | Trumbor of Otacome .   |    | Mark | School<br>vs<br>District | School<br>vs<br>Province |
| <b>Multiple Choice</b> |                       |                        |    |      | Diotriot                 | Tiovines                 |
|                        |                       | School                 | ol | 71.7 | q                        | q                        |
|                        | Poetic                | Distric                | ct | 74.1 |                          |                          |
|                        |                       | Provinc                | e  | 77.2 |                          |                          |
|                        |                       | School                 | ol | 69.6 | q                        | q                        |
|                        | Informational         | Distric                | ct | 74.2 | _                        | _                        |
|                        |                       | Provinc                | e  | 78.1 |                          |                          |
| <u>Rubrics</u>         |                       | School                 | ol | 81.6 | q                        | q                        |
| Kubrics                | Demand Writing        | Distric                | ct | 81.9 |                          | _                        |
|                        |                       | Provinc                | e  | 86.2 |                          |                          |
|                        |                       | School                 | ol | 43.8 | q                        | q                        |
|                        | Poetic Reading        | Distric                | ct | 65.6 | _                        | -                        |
|                        |                       | Provinc                | е  | 73.0 |                          |                          |
|                        |                       | School                 |    | 59.5 | q                        | q                        |
|                        | Informational Reading | Distric                |    | 67.4 |                          |                          |
|                        |                       | Province               | е  | 77.5 |                          |                          |