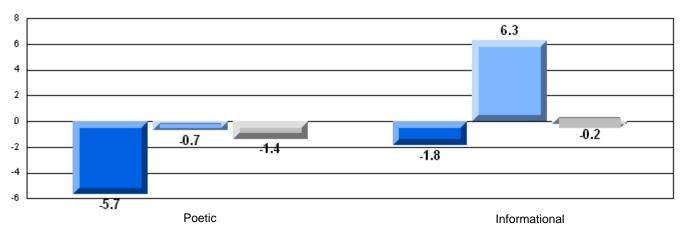

|                          |  |
|                        |                       | Province               | 73.0 |                          |                          |  |
|                        |                       | School                 | 86.8 | р                        | Р                        |  |
|                        | Informational Reading | District               | 67.4 |                          |                          |  |
|                        |                       | Province               | 77.5 |                          |                          |  |

### 3 Year CRT (Subtest) Mark Trend 2006-2008





District 3 - Nova Central

#189 - Lewisporte Academy, Lewisporte

Grades: K-9

### Difference from Provincial Mean, 2006-08

Multiple Choice



#### Difference from Provincial Mean, 2006-08





District 3 - Nova Central

#192 - Lumsden Academy, Lumsden

Grades: K-9

| English Language Arts |                       | Number of Students: 11 |      |              |              |
|-----------------------|-----------------------|------------------------|------|--------------|--------------|
|                       | ,                     |                        | Mark | School<br>vs | School<br>vs |
| Multiple Choice       |                       |                        |      | District     | Province     |
|                       |                       | School                 | 58.2 | q            | q            |
|                       | Poetic                | District               | 74.1 |              | _            |
|