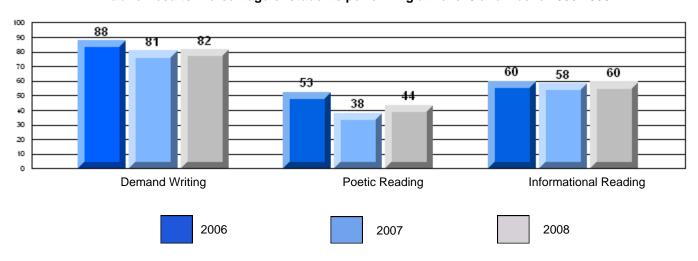

### 3 Year CRT (Subtest) Mark Trend 2006-2008

District 3 - Nova Central

#125 - Baie Verte Collegiate, Baie Verte

Grades: 7-12