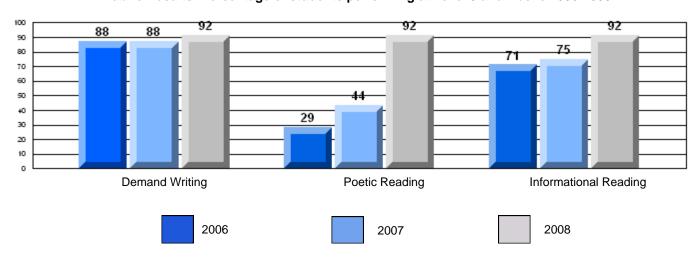

District 3 - Nova Central

#125 - Baie Verte Collegiate, Baie Verte

Grades: 7-12

| English Language Arts  |                       | Number of Students: 33 |      |              |              |
|------------------------|-----------------------|------------------------|------|--------------|--------------|
| geagaag                | <i>,</i>              |                        | Mark | School<br>vs | School<br>vs |
| <b>Multiple Choice</b> |                       |                        |      | District     | Province     |
| •                      |                       | School                 | 72.1 | q            | q            |
|                        | Poetic                | District               | 74.1 |              |              |
|                        |                       | Province               | 77.2 |              |              |
|                        |                       | School                 | 75.2 | р            | q            |
|                        | Informational         | District               | 74.2 |              | _            |
|                        |                       | Province               | 78.1 |              |              |
| <u>Rubrics</u>         |                       | School                 | 84.9 | р            | q            |
| Kubrics                | Demand Writing        | District               | 81.9 |              | •            |
|                        |                       | Province               | 86.2 |              |              |
|                        |                       | School                 | 78.8 | р            | р            |
|                        | Poetic Reading        | District               | 65.6 |              | •            |
|                        |                       | Province               | 73.0 |              |              |
|                        |                       | School                 | 72.7 | p            | q            |
|                        | Informational Reading | District               | 67.4 |              |              |
|                        |                       | Province               | 77.5 |              |              |

#### Difference from Provincial Mean, 2006-08

District 3 - Nova Central

#132 - Botwood Collegiate, Botwood

Grades: 7-12

| English Language       | e Arts                | Number of Students: 50 |    |      |                          |                          |
|------------------------|-----------------------|------------------------|----|------|--------------------------|--------------------------|
| English Language       | <i>57</i> (10)        | Trumbor of Otacome .   |    | Mark | School<br>vs<br>District | School<br>vs<br>Province |
| <b>Multiple Choice</b> |                       |                        |    |      | Diotriot                 | Tiovines                 |
|                        |                       | School                 | ol | 71.7 | q                        | q                        |
|                        | Poetic                | Distric                | ct | 74.1 |                          |                          |
|                        |                       | Provinc                | e  | 77.2 |                          |                          |
|                        |                       | School                 | ol | 69.6 | q                        | q                        |
|                        | Informational         | Distric                | ct | 74.2 | _                        | _                        |
|                        |                       | Provinc                | e  | 78.1 |                          |                          |
| <u>Rubrics</u>         |                       | School                 | ol | 81.6 | q                        | q                        |
| Kubrics                | Demand Writing        | Distric                | ct | 81.9 |                          | _                        |
|                        |                       | Provinc                | e  | 86.2 |                          |                          |
|                        |                       | School                 | ol | 43.8 | q                        | q                        |
|                        | Poetic Reading        | Distric                | ct | 65.6 | _                        | -                        |
|                        |                       | Provinc                | е  | 73.0 |                          |                          |
|                        |                       | School                 |    | 59.5 | q                        | q                        |
|                        | Informational Reading | Distric                |    | 67.4 |                          |                          |
|                        |                       | Province               | е  | 77.5 |                          |                          |