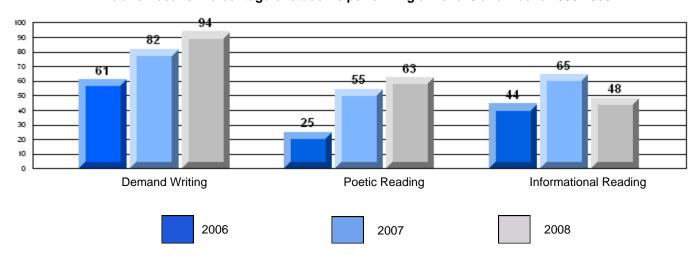

### 3 Year CRT (Subtest) Mark Trend 2006-2008

District 3 - Nova Central

#132 - Botwood Collegiate, Botwood

Grades: 7-12