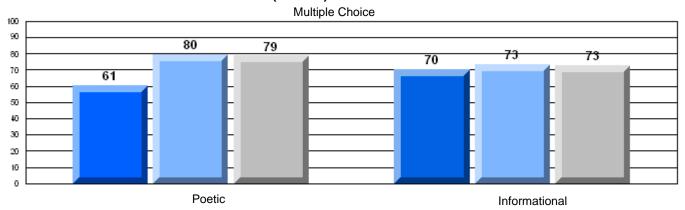

District 3 - Nova Central

#125 - Baie Verte Collegiate, Baie Verte

Grades: 7-12

| English Language Arts  |                       | Number of Students: 33 |      |              |              |
|------------------------|-----------------------|------------------------|------|--------------|--------------|
| geagaag                | <i>,</i>              |                        | Mark | School<br>vs | School<br>vs |
| <b>Multiple Choice</b> |                       |                        |      | District     | Province     |
| •                      |                       | School                 | 72.1 | q            | q            |
|                        | Poetic                | District               | 74.1 |              |              |
|                        |                       | Province               | 77.2 |              |              |
|                        |                       | School                 | 75.2 | р            | q            |
|                        | Informational         | District               | 74.2 |              | _            |
|                        |                       | Province               | 78.1 |              |              |
| <u>Rubrics</u>         |                       | School                 | 84.9 | р            | q            |
| Kubrics                | Demand Writing        | District               | 81.9 |              | •            |
|                        |                       | Province               | 86.2 |              |              |
|                        |                       | School                 | 78.8 | р            | р            |
|                        | Poetic Reading        | District               | 65.6 |              | •            |
|                        |                       | Province               | 73.0 |              |              |
|                        |                       | School                 | 72.7 | p            | q            |
|                        | Informational Reading | District               | 67.4 |              |              |
|                        |                       | Province               | 77.5 |              |              |

### 3 Year CRT (Subtest) Mark Trend 2006-2008

District 3 - Nova Central

#125 - Baie Verte Collegiate, Baie Verte

Grades: 7-12