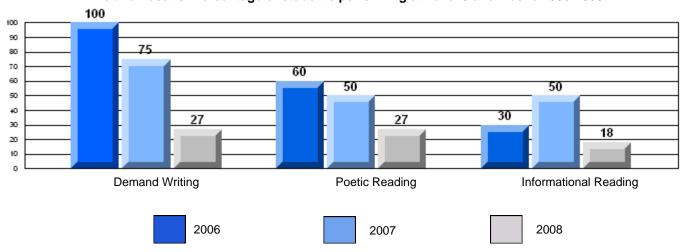

### 3 Year CRT (Subtest) Mark Trend 2006-2008

District 3 - Nova Central

#125 - Baie Verte Collegiate, Baie Verte

Grades: 7-12