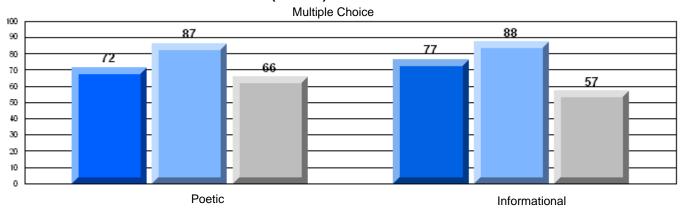

District 3 - Nova Central

#125 - Baie Verte Collegiate, Baie Verte

Grades: 7-12

| English Language Arts  |                       | Number of Students: 33 |      |              |              |
|------------------------|-----------------------|------------------------|------|--------------|--------------|
| geagaag                | <i>,</i>              |                        | Mark | School<br>vs | School<br>vs |
| <b>Multiple Choice</b> |                       |                        |      | District     | Province     |
| •                      |                       | School                 | 72.1 | q            | q            |
|                        | Poetic                | District               | 74.1 |              |              |
|                        |                       | Province               | 77.2 |              |              |
|                        |                       | School                 | 75.2 | р            | q            |
|                        | Informational         | District               | 74.2 |              | _            |
|                        |                       | Province               | 78.1 |              |              |
| <u>Rubrics</u>         |                       | School                 | 84.9 | р            | q            |
| Kubrics                | Demand Writing        | District               | 81.9 |              | •            |
|                        |                       | Province               | 86.2 |              |              |
|                        |                       | School                 | 78.8 | р            | р            |
|                        | Poetic Reading        | District               | 65.6 |              | •            |
|                        |                       | Province               | 73.0 |              |              |
|                        |                       | School                 | 72.7 | p            | q            |
|                        | Informational Reading | District               | 67.4 |              |              |
|                        |                       | Province               | 77.5 |              |              |