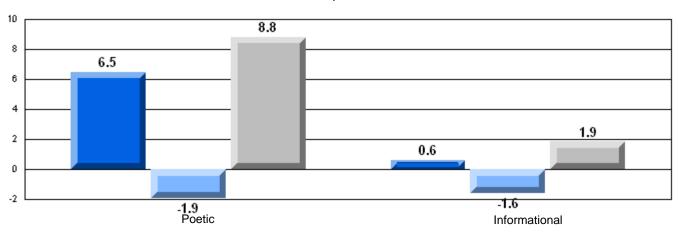

### Difference from Provincial Mean, 2006-08

Multiple Choice

District 3 - Nova Central

#125 - Baie Verte Collegiate, Baie Verte

Grades: 7-12

| English Language Arts  |                       | Number of Students: 33 |      |              |              |
|------------------------|-----------------------|------------------------|------|--------------|--------------|
| geagaag                | <i>,</i>              |                        | Mark | School<br>vs | School<br>vs |
| <b>Multiple Choice</b> |                       |                        |      | District     | Province     |
| •                      |                       | School                 | 72.1 | q            | q            |
|                        | Poetic                | District               | 74.1 |              |              |
|                        |                       | Province               | 77.2 |              |              |
|                        |                       | School                 | 75.2 | р            | q            |
|                        | Informational         | District               | 74.2 |              | _            |
|                        |                       | Province               | 78.1 |              |              |
| <u>Rubrics</u>         |                       | School                 | 84.9 | р            | q            |
| Kubrics                | Demand Writing        | District               | 81.9 |              | •            |
|                        |                       | Province               | 86.2 |              |              |
|                        |                       | School                 | 78.8 | р            | р            |
|                        | Poetic Reading        | District               | 65.6 |              | •            |
|                        |                       | Province               | 73.0 |              |              |
|                        |                       | School                 | 72.7 | p            | q            |
|                        | Informational Reading | District               | 67.4 |              |              |
|                        |                       | Province               | 77.5 |              |              |