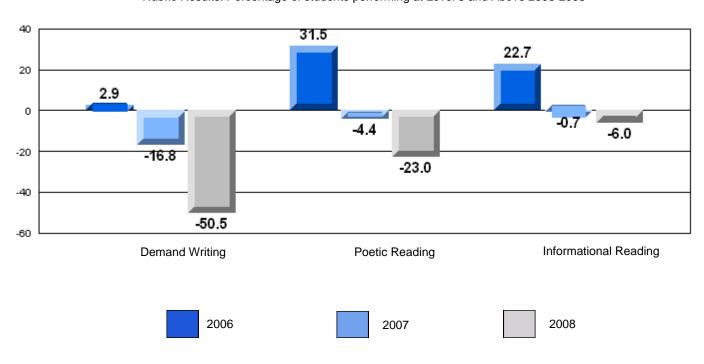

#### 3 Year CRT (Subtest) Mark Trend 2006-2008

Multiple Choice

School data with 5 or fewer students withheld for reasons of confidentiality.

Poetic Informational

Rubric Results: Percentage of students performing at Level 3 and Above 2006-2008