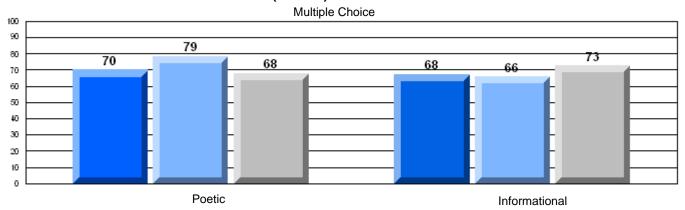

District 3 - Nova Central

#125 - Baie Verte Collegiate, Baie Verte

Grades: 7-12

| English Language Arts  |                       | Number of Students: 33 |      |              |              |
|------------------------|-----------------------|------------------------|------|--------------|--------------|
| geagaag                | <i>,</i>              |                        | Mark | School<br>vs | School<br>vs |
| <b>Multiple Choice</b> |                       |                        |      | District     | Province     |
| •                      |                       | School                 | 72.1 | q            | q            |
|                        | Poetic                | District               | 74.1 |              |              |
|                        |                       | Province               | 77.2 |              |              |
|                        |                       | School                 | 75.2 | р            | q            |
|                        | Informational         | District               | 74.2 |              | _            |
|                        |                       | Province               | 78.1 |              |              |
| <u>Rubrics</u>         |                       | School                 | 84.9 | р            | q            |
| Kubrics                | Demand Writing        | District               | 81.9 |              | •            |
|                        |                       | Province               | 86.2 |              |              |
|                        |                       | School                 | 78.8 | р            | р            |
|                        | Poetic Reading        | District               | 65.6 |              | •            |
|                        |                       | Province               | 73.0 |              |              |
|                        |                       | School                 | 72.7 | p            | q            |
|                        | Informational Reading | District               | 67.4 |              |              |
|                        |                       | Province               | 77.5 |              |              |

### 3 Year CRT (Subtest) Mark Trend 2006-2008

District 3 - Nova Central

#125 - Baie Verte Collegiate, Baie Verte

Grades: 7-12