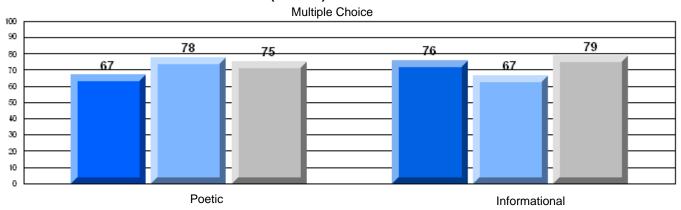

District 3 - Nova Central

#125 - Baie Verte Collegiate, Baie Verte

Grades: 7-12

| English Language Arts  |                       | Number of Students: 33 |      |              |              |
|------------------------|-----------------------|------------------------|------|--------------|--------------|
| geagaag                | <i>,</i>              |                        | Mark | School<br>vs | School<br>vs |
| <b>Multiple Choice</b> |                       |                        |      | District     | Province     |
| •                      |                       | School                 | 72.1 | q            | q            |
|                        | Poetic                | District               | 74.1 |              |              |
|                        |                       | Province               | 77.2 |              |              |
|                        |                       | School                 | 75.2 | р            | q            |
|                        | Informational         | District               | 74.2 |              | _            |
|                        |                       | Province               | 78.1 |              |              |
| <u>Rubrics</u>         |                       | School                 | 84.9 | р            | q            |
| Kubrics                | Demand Writing        | District               | 81.9 |              | •            |
|                        |                       | Province               | 86.2 |              |              |
|                        |                       | School                 | 78.8 | р            | р            |
|                        | Poetic Reading        | District               | 65.6 |              | •            |
|                        |                       | Province               | 73.0 |              |              |
|                        |                       | School                 | 72.7 | p            | q            |
|                        | Informational Reading | District               | 67.4 |              |              |
|                        |                       | Province               | 77.5 |              |              |

### 3 Year CRT (Subtest) Mark Trend 2006-2008

District 3 - Nova Central

#125 - Baie Verte Collegiate, Baie Verte

Grades: 7-12