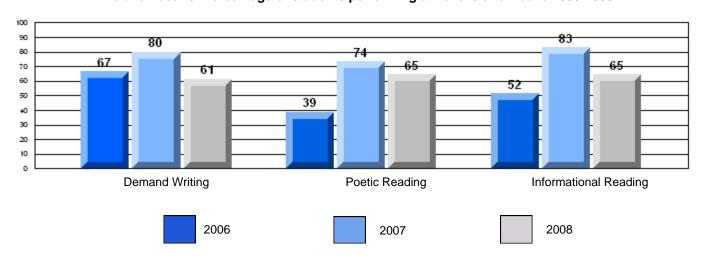

### 3 Year CRT (Subtest) Mark Trend 2006-2008

District 3 - Nova Central

#125 - Baie Verte Collegiate, Baie Verte

Grades: 7-12

District 3 - Nova Central

#125 - Baie Verte Collegiate, Baie Verte

Grades: 7-12

| English Language Arts  |                       | Number of Students: 33 |      |              |              |
|------------------------|-----------------------|------------------------|------|--------------|--------------|
| geagaag                | <i>,</i>              |                        | Mark | School<br>vs | School<br>vs |
| <b>Multiple Choice</b> |                       |                        |      | District     | Province     |
| •                      |                       | School                 | 72.1 | q            | q            |
|                        | Poetic                | District               | 74.1 |              |              |
|                        |                       | Province               | 77.2 |              |              |
|                        |                       | School                 | 75.2 | р            | q            |
|                        | Informational         | District               | 74.2 |              | _            |
|                        |                       | Province               | 78.1 |              |              |
| <u>Rubrics</u>         |                       | School                 | 84.9 | р            | q            |
| Kubrics                | Demand Writing        | District               | 81.9 |              | •            |
|                        |                       | Province               | 86.2 |              |              |
|                        |                       | School                 | 78.8 | р            | р            |
|                        | Poetic Reading        | District               | 65.6 |              | •            |
|                        |                       | Province               | 73.0 |              |              |
|                        |                       | School                 | 72.7 | p            | q            |
|                        | Informational Reading | District               | 67.4 |              |              |
|                        |                       | Province               | 77.5 |              |              |