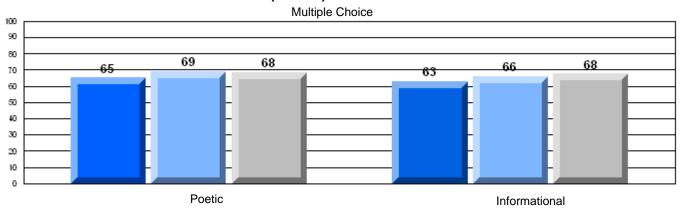

District 3 - Nova Central

#125 - Baie Verte Collegiate, Baie Verte

Grades: 7-12

| English Language Arts  |                       | Number of Students: 33 |      |              |              |
|------------------------|-----------------------|------------------------|------|--------------|--------------|
| geagaag                | <i>,</i>              |                        | Mark | School<br>vs | School<br>vs |
| <b>Multiple Choice</b> |                       |                        |      | District     | Province     |
| •                      |                       | School                 | 72.1 | q            | q            |
|                        | Poetic                | District               | 74.1 |              |              |
|                        |                       | Province               | 77.2 |              |              |
|                        |                       | School                 | 75.2 | р            | q            |
|                        | Informational         | District               | 74.2 |              | _            |
|                        |                       | Province               | 78.1 |              |              |
| <u>Rubrics</u>         |                       | School                 | 84.9 | р            | q            |
| Kubrics                | Demand Writing        | District               | 81.9 |              | •            |
|                        |                       | Province               | 86.2 |              |              |
|                        |                       | School                 | 78.8 | р            | р            |
|                        | Poetic Reading        | District               | 65.6 |              | •            |
|                        |                       | Province               | 73.0 |              |              |
|                        |                       | School                 | 72.7 | p            | q            |
|                        | Informational Reading | District               | 67.4 |              |              |
|                        |                       | Province               | 77.5 |              |              |

### 3 Year CRT (Subtest) Mark Trend 2006-2008

District 3 - Nova Central

#125 - Baie Verte Collegiate, Baie Verte

Grades: 7-12

### Difference from Provincial Mean, 2006-08

Multiple Choice