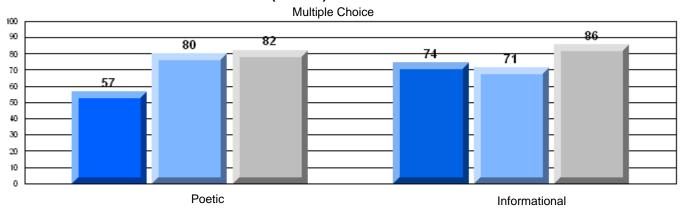

#### Difference from Provincial Mean, 2006-08

District 3 - Nova Central

#149 - King Academy, Harbour Breton

Grades: 7-12

| English Language Arts  |                       | Number of Students: 28   |          |      |                          |                          |
|------------------------|-----------------------|--------------------------|----------|------|--------------------------|--------------------------|
| Englion Early acty     | <i>57</i> (11.5       | Nambor of Classification |          | Mark | School<br>vs<br>District | School<br>vs<br>Province |
| <b>Multiple Choice</b> |                       |                          |          |      | District                 | FIOVILICE                |
|                        |                       |                          | School   | 72.9 | q                        | q                        |
|                        | Poetic                |                          | District | 74.1 |                          |                          |
|                        |                       | F                        | Province | 77.2 |                          |                          |
|                        |                       |                          | School   | 68.6 | q                        | q                        |
|                        | Informational         |                          | District | 74.2 |                          | _                        |
|                        |                       | F                        | Province | 78.1 |                          |                          |
| <u>Rubrics</u>         |                       |                          | School   | 71.4 | q                        | q                        |
| Kubrics                | Demand Writing        |                          | District | 81.9 | -                        | •                        |
|                        |                       | F                        | Province | 86.2 |                          |                          |
|                        |                       |                          | School   | 75.0 | р                        | р                        |
|                        | Poetic Reading        |                          | District | 65.6 |                          | -                        |
|                        |                       | F                        | Province | 73.0 |                          |                          |
|                        |                       |                          | School   | 64.3 | q                        | q                        |
|                        | Informational Reading |                          | District | 67.4 |                          |                          |
|                        |                       | F                        | Province | 77.5 |                          |                          |

### 3 Year CRT (Subtest) Mark Trend 2006-2008

District 3 - Nova Central

#149 - King Academy, Harbour Breton

Grades: 7-12

### Difference from Provincial Mean, 2006-08

Multiple Choice