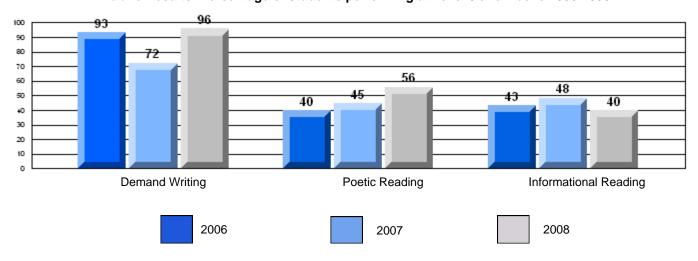

### 3 Year CRT (Subtest) Mark Trend 2006-2008

District 3 - Nova Central

#125 - Baie Verte Collegiate, Baie Verte

Grades: 7-12