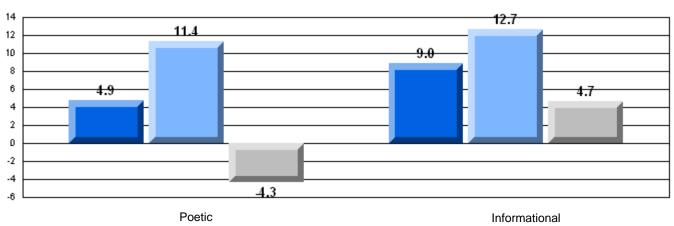

### Difference from Provincial Mean, 2006-08

Multiple Choice

#### Difference from Provincial Mean, 2006-08

District 3 - Nova Central

#132 - Botwood Collegiate, Botwood

Grades: 7-12

| English Language       | e Arts                | Number of Students: 50 |    |      |                          |                          |
|------------------------|-----------------------|------------------------|----|------|--------------------------|--------------------------|
| English Language       | <i>57</i> (10)        | Trumbor of Otacome .   |    | Mark | School<br>vs<br>District | School<br>vs<br>Province |
| <b>Multiple Choice</b> |                       |                        |    |      | Diotriot                 | Tiovines                 |
|                        |                       | School                 | ol | 71.7 | q                        | q                        |
|                        | Poetic                | Distric                | ct | 74.1 |                          |                          |
|                        |                       | Provinc                | e  | 77.2 |                          |                          |
|                        |                       | School                 | ol | 69.6 | q                        | q                        |
|                        | Informational         | Distric                | ct | 74.2 | _                        | _                        |
|                        |                       | Provinc                | e  | 78.1 |                          |                          |
| <u>Rubrics</u>         |                       | School                 | ol | 81.6 | q                        | q                        |
| Kubrics                | Demand Writing        | Distric                | ct | 81.9 |                          | _                        |
|                        |                       | Provinc                | e  | 86.2 |                          |                          |
|                        |                       | School                 | ol | 43.8 | q                        | q                        |
|                        | Poetic Reading        | Distric                | ct | 65.6 | _                        | -                        |
|                        |                       | Provinc                | е  | 73.0 |                          |                          |
|                        |                       | School                 |    | 59.5 | q                        | q                        |
|                        | Informational Reading | Distric                |    | 67.4 |                          |                          |
|                        |                       | Province               | е  | 77.5 |                          |                          |