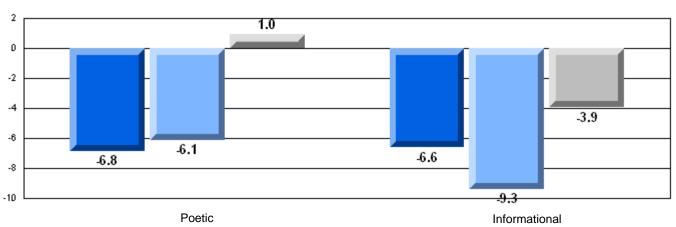

### Difference from Provincial Mean, 2006-08

Multiple Choice

#### Difference from Provincial Mean, 2006-08

District 3 - Nova Central

#132 - Botwood Collegiate, Botwood

Grades: 7-12

| English Language       | e Arts                | Number of Students: 50 |    |      |                          |                          |
|------------------------|-----------------------|------------------------|----|------|--------------------------|--------------------------|
| English Language       | <i>57</i> (10)        | Trumbor of Otacome .   |    | Mark | School<br>vs<br>District | School<br>vs<br>Province |
| <b>Multiple Choice</b> |                       |                        |    |      | Diotriot                 | Tiovines                 |
|                        |                       | School                 | ol | 71.7 | q                        | q                        |
|                        | Poetic                | Distric                | ct | 74.1 |                          |                          |
|                        |                       | Provinc                | e  | 77.2 |                          |                          |
|                        |                       | School                 | ol | 69.6 | q                        | q                        |
|                        | Informational         | Distric                | ct | 74.2 | _                        | _                        |
|                        |                       | Provinc                | e  | 78.1 |                          |                          |
| <u>Rubrics</u>         |                       | School                 | ol | 81.6 | q                        | q                        |
| Kubrics                | Demand Writing        | Distric                | ct | 81.9 |                          | _                        |
|                        |                       | Provinc                | e  | 86.2 |                          |                          |
|                        |                       | School                 | ol | 43.8 | q                        | q                        |
|                        | Poetic Reading        | Distric                | ct | 65.6 | _                        | -                        |
|                        |                       | Provinc                | е  | 73.0 |                          |                          |
|                        |                       | School                 |    | 59.5 | q                        | q                        |
|                        | Informational Reading | Distric                |    | 67.4 |                          |                          |
|                        |                       | Province               | е  | 77.5 |                          |                          |