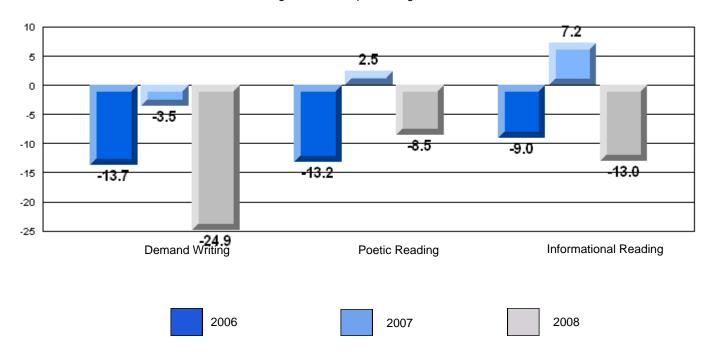

### 3 Year CRT (Subtest) Mark Trend 2006-2008

District 3 - Nova Central

#125 - Baie Verte Collegiate, Baie Verte

Grades: 7-12

District 3 - Nova Central

#125 - Baie Verte Collegiate, Baie Verte

Grades: 7-12

| English Language Arts  |                       | Number of Students: 33 |      |              |              |
|------------------------|-----------------------|------------------------|------|--------------|--------------|
| geagaag                | <i>,</i>              |                        | Mark | School<br>vs | School<br>vs |
| <b>Multiple Choice</b> |                       |                        |      | District     | Province     |
| •                      |                       | School                 | 72.1 | q            | q            |
|                        | Poetic                | District               | 74.1 |              |              |
|                        |                       | Province               | 77.2 |              |              |
|                        |                       | School                 | 75.2 | р            | q            |
|                        | Informational         | District               | 74.2 |              | _            |
|                        |                       | Province               | 78.1 |              |              |
| <u>Rubrics</u>         |                       | School                 | 84.9 | р            | q            |
| Kubrics                | Demand Writing        | District               | 81.9 |              | •            |
|                        |                       | Province               | 86.2 |              |              |
|                        |                       | School                 | 78.8 | р            | р            |
|                        | Poetic Reading        | District               | 65.6 |              | •            |
|                        |                       | Province               | 73.0 |              |              |
|                        |                       | School                 | 72.7 | p            | q            |
|                        | Informational Reading | District               | 67.4 |              |              |
|                        |                       | Province               | 77.5 |              |              |