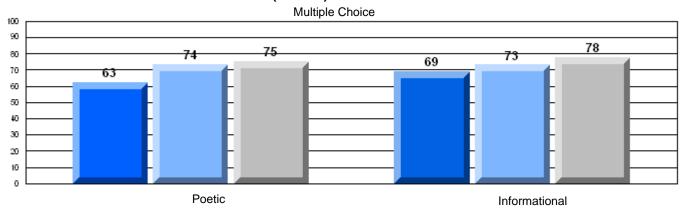

### Difference from Provincial Mean, 2006-08

Multiple Choice

#### Difference from Provincial Mean, 2006-08

District 3 - Nova Central

#149 - King Academy, Harbour Breton

Grades: 7-12

| English Language Arts  |                       | Number of Students: 28   |          |      |                          |                          |
|------------------------|-----------------------|--------------------------|----------|------|--------------------------|--------------------------|
| Englion Early acty     | <i>57</i> (11.5       | Nambor of Classification |          | Mark | School<br>vs<br>District | School<br>vs<br>Province |
| <b>Multiple Choice</b> |                       |                          |          |      | District                 | FIOVILICE                |
|                        |                       |                          | School   | 72.9 | q                        | q                        |
|                        | Poetic                |                          | District | 74.1 |                          |                          |
|                        |                       | F                        | Province | 77.2 |                          |                          |
|                        |                       |                          | School   | 68.6 | q                        | q                        |
|                        | Informational         |                          | District | 74.2 |                          | _                        |
|                        |                       | F                        | Province | 78.1 |                          |                          |
| <u>Rubrics</u>         |                       |                          | School   | 71.4 | q                        | q                        |
| Kubrics                | Demand Writing        |                          | District | 81.9 | -                        | •                        |
|                        |                       | F                        | Province | 86.2 |                          |                          |
|                        |                       |                          | School   | 75.0 | р                        | р                        |
|                        | Poetic Reading        |                          | District | 65.6 |                          | -                        |
|                        |                       | F                        | Province | 73.0 |                          |                          |
|                        |                       |                          | School   | 64.3 | q                        | q                        |
|                        | Informational Reading |                          | District | 67.4 |                          |                          |
|                        |                       | F                        | Province | 77.5 |                          |                          |