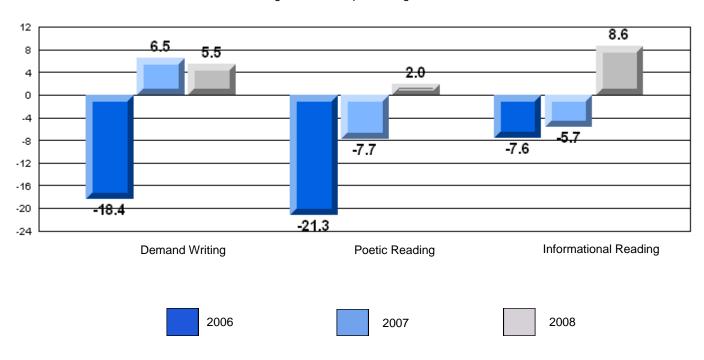

District 3 - Nova Central

#125 - Baie Verte Collegiate, Baie Verte

Grades: 7-12

| English Language Arts  |                       | Number of Students: 33 |      |              |              |
|------------------------|-----------------------|------------------------|------|--------------|--------------|
| geagaag                | <i>,</i>              |                        | Mark | School<br>vs | School<br>vs |
| <b>Multiple Choice</b> |                       |                        |      | District     | Province     |
| •                      |                       | School                 | 72.1 | q            | q            |
|                        | Poetic                | District               | 74.1 |              |              |
|                        |                       | Province               | 77.2 |              |              |
|                        |                       | School                 | 75.2 | р            | q            |
|                        | Informational         | District               | 74.2 |              | _            |
|                        |                       | Province               | 78.1 |              |              |
| <u>Rubrics</u>         |                       | School                 | 84.9 | р            | q            |
| Kubrics                | Demand Writing        | District               | 81.9 |              | •            |
|                        |                       | Province               | 86.2 |              |              |
|                        |                       | School                 | 78.8 | р            | р            |
|                        | Poetic Reading        | District               | 65.6 |              | •            |
|                        |                       | Province               | 73.0 |              |              |
|                        |                       | School                 | 72.7 | p            | q            |
|                        | Informational Reading | District               | 67.4 |              |              |
|                        |                       | Province               | 77.5 |              |              |

### 3 Year CRT (Subtest) Mark Trend 2006-2008

District 3 - Nova Central

#125 - Baie Verte Collegiate, Baie Verte

Grades: 7-12