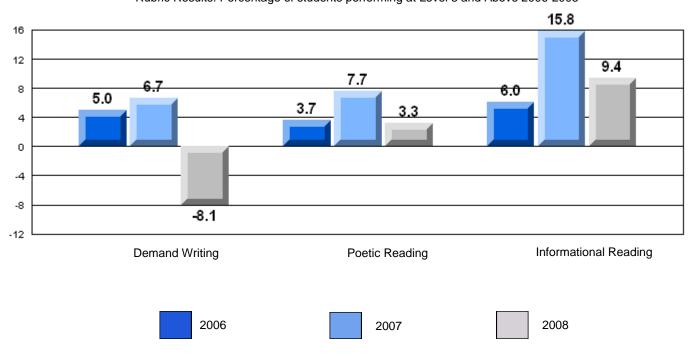

|                       | Province               | 73.0 |                          |                          |  |
|                        |                       | School                 | 86.8 | р                        | Р                        |  |
|                        | Informational Reading | District               | 67.4 |                          |                          |  |
|                        |                       | Province               | 77.5 |                          |                          |  |

### 3 Year CRT (Subtest) Mark Trend 2006-2008





District 3 - Nova Central

#189 - Lewisporte Academy, Lewisporte

Grades: K-9

### Difference from Provincial Mean, 2006-08

Multiple Choice



#### Difference from Provincial Mean, 2006-08





District 3 - Nova Central

#192 - Lumsden Academy, Lumsden

Grades: K-9

| English Language Arts |                       | Number of Students: 11 |      |              |              |
|-----------------------|-----------------------|------------------------|------|--------------|--------------|
|                       | ,                     |                        | Mark | School<br>vs | School<br>vs |
| Multiple Choice       |                       |                        |      | District     | Province     |
|                       |                       | School                 | 58.2 | q            | q            |
|                       | Poetic                | District               | 74.1 |              | _            |
|                       |                       | P