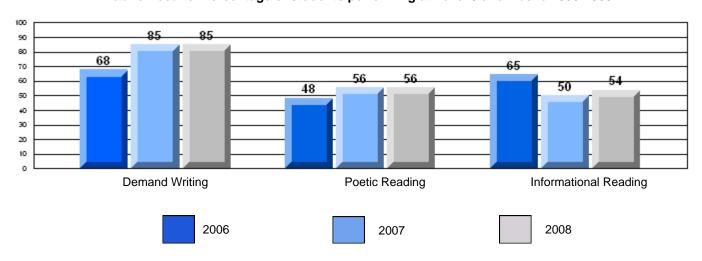

District 3 - Nova Central

#125 - Baie Verte Collegiate, Baie Verte

Grades: 7-12

| English Language Arts  |                       | Number of Students: 33 |      |              |              |
|------------------------|-----------------------|------------------------|------|--------------|--------------|
| geagaag                | <i>,</i>              |                        | Mark | School<br>vs | School<br>vs |
| <b>Multiple Choice</b> |                       |                        |      | District     | Province     |
| •                      |                       | School                 | 72.1 | q            | q            |
|                        | Poetic                | District               | 74.1 |              |              |
|                        |                       | Province               | 77.2 |              |              |
|                        |                       | School                 | 75.2 | р            | q            |
|                        | Informational         | District               | 74.2 |              | _            |
|                        |                       | Province               | 78.1 |              |              |
| <u>Rubrics</u>         |                       | School                 | 84.9 | р            | q            |
| Kubrics                | Demand Writing        | District               | 81.9 |              | •            |
|                        |                       | Province               | 86.2 |              |              |
|                        |                       | School                 | 78.8 | р            | р            |
|                        | Poetic Reading        | District               | 65.6 |              | •            |
|                        |                       | Province               | 73.0 |              |              |
|                        |                       | School                 | 72.7 | p            | q            |
|                        | Informational Reading | District               | 67.4 |              |              |
|                        |                       | Province               | 77.5 |              |              |

### 3 Year CRT (Subtest) Mark Trend 2006-2008

District 3 - Nova Central

#125 - Baie Verte Collegiate, Baie Verte

Grades: 7-12