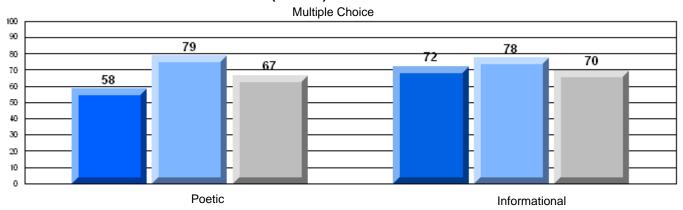

### Difference from Provincial Mean, 2006-08

Multiple Choice

#### Difference from Provincial Mean, 2006-08

District 3 - Nova Central

#149 - King Academy, Harbour Breton

Grades: 7-12

| English Language Arts  |                       | Number of Students: 28   |          |      |                          |                          |
|------------------------|-----------------------|--------------------------|----------|------|--------------------------|--------------------------|
| Englion Early acty     | <i>57</i> (11.5       | Nambor of Classification |          | Mark | School<br>vs<br>District | School<br>vs<br>Province |
| <b>Multiple Choice</b> |                       |                          |          |      | District                 | FIOVILICE                |
|                        |                       |                          | School   | 72.9 | q                        | q                        |
|                        | Poetic                |                          | District | 74.1 |                          |                          |
|                        |                       | F                        | Province | 77.2 |                          |                          |
|                        |                       |                          | School   | 68.6 | q                        | q                        |
|                        | Informational         |                          | District | 74.2 |                          | _                        |
|                        |                       | F                        | Province | 78.1 |                          |                          |
| <u>Rubrics</u>         |                       |                          | School   | 71.4 | q                        | q                        |
| Kubrics                | Demand Writing        |                          | District | 81.9 | -                        | •                        |
|                        |                       | F                        | Province | 86.2 |                          |                          |
|                        |                       |                          | School   | 75.0 | р                        | р                        |
|                        | Poetic Reading        |                          | District | 65.6 |                          | -                        |
|                        |                       | F                        | Province | 73.0 |                          |                          |
|                        |                       |                          | School   | 64.3 | q                        | q                        |
|                        | Informational Reading |                          | District | 67.4 |                          |                          |
|                        |                       | F                        | Province | 77.5 |                          |                          |