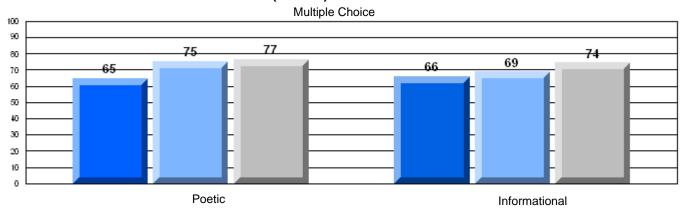

District 3 - Nova Central

#125 - Baie Verte Collegiate, Baie Verte

Grades: 7-12

| English Language Arts  |                       | Number of Students: 33 |      |              |              |
|------------------------|-----------------------|------------------------|------|--------------|--------------|
| geagaag                | <i>,</i>              |                        | Mark | School<br>vs | School<br>vs |
| <b>Multiple Choice</b> |                       |                        |      | District     | Province     |
| •                      |                       | School                 | 72.1 | q            | q            |
|                        | Poetic                | District               | 74.1 |              |              |
|                        |                       | Province               | 77.2 |              |              |
|                        |                       | School                 | 75.2 | р            | q            |
|                        | Informational         | District               | 74.2 |              | _            |
|                        |                       | Province               | 78.1 |              |              |
| <u>Rubrics</u>         |                       | School                 | 84.9 | р            | q            |
| Kubrics                | Demand Writing        | District               | 81.9 |              | •            |
|                        |                       | Province               | 86.2 |              |              |
|                        |                       | School                 | 78.8 | р            | р            |
|                        | Poetic Reading        | District               | 65.6 |              | •            |
|                        |                       | Province               | 73.0 |              |              |
|                        |                       | School                 | 72.7 | p            | q            |
|                        | Informational Reading | District               | 67.4 |              |              |
|                        |                       | Province               | 77.5 |              |              |