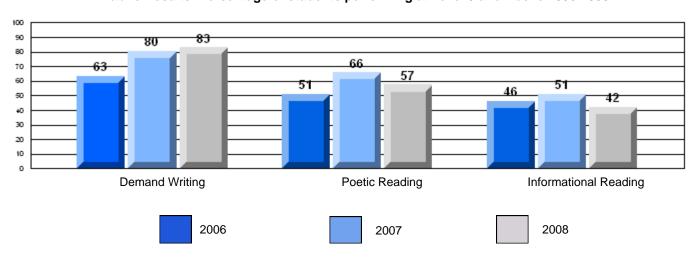

### 3 Year CRT (Subtest) Mark Trend 2006-2008

District 3 - Nova Central

#125 - Baie Verte Collegiate, Baie Verte

Grades: 7-12