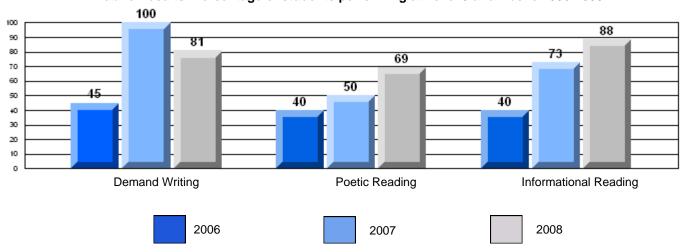

### 3 Year CRT (Subtest) Mark Trend 2006-2008

District 3 - Nova Central

#125 - Baie Verte Collegiate, Baie Verte

Grades: 7-12