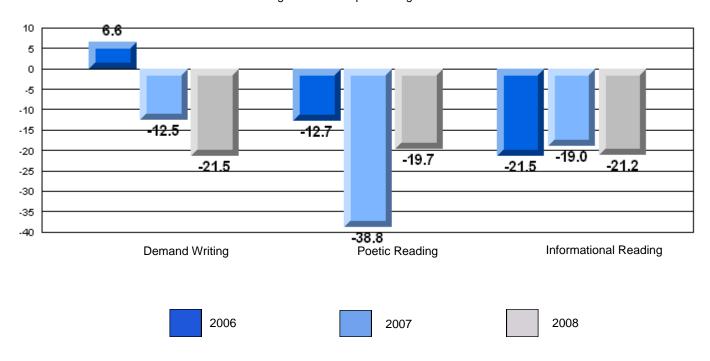

### 3 Year CRT (Subtest) Mark Trend 2006-2008

District 3 - Nova Central

#125 - Baie Verte Collegiate, Baie Verte

Grades: 7-12