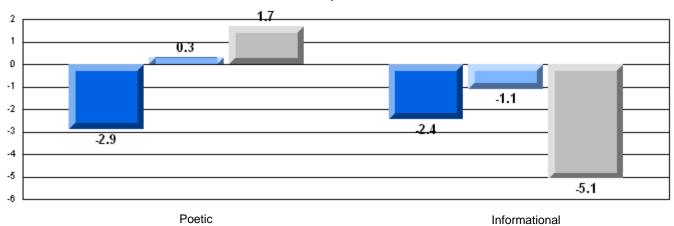

District 3 - Nova Central

#125 - Baie Verte Collegiate, Baie Verte

Grades: 7-12

| English Language Arts  |                       | Number of Students: 33 |      |              |              |
|------------------------|-----------------------|------------------------|------|--------------|--------------|
| geagaag                | <i>,</i>              |                        | Mark | School<br>vs | School<br>vs |
| <b>Multiple Choice</b> |                       |                        |      | District     | Province     |
| •                      |                       | School                 | 72.1 | q            | q            |
|                        | Poetic                | District               | 74.1 |              |              |
|                        |                       | Province               | 77.2 |              |              |
|                        |                       | School                 | 75.2 | р            | q            |
|                        | Informational         | District               | 74.2 |              | _            |
|                        |                       | Province               | 78.1 |              |              |
| <u>Rubrics</u>         |                       | School                 | 84.9 | р            | q            |
| Kubrics                | Demand Writing        | District               | 81.9 |              | •            |
|                        |                       | Province               | 86.2 |              |              |
|                        |                       | School                 | 78.8 | р            | р            |
|                        | Poetic Reading        | District               | 65.6 |              | •            |
|                        |                       | Province               | 73.0 |              |              |
|                        |                       | School                 | 72.7 | p            | q            |
|                        | Informational Reading | District               | 67.4 |              |              |
|                        |                       | Province               | 77.5 |              |              |

### 3 Year CRT (Subtest) Mark Trend 2006-2008

District 3 - Nova Central

#125 - Baie Verte Collegiate, Baie Verte

Grades: 7-12

### Difference from Provincial Mean, 2006-08

Multiple Choice