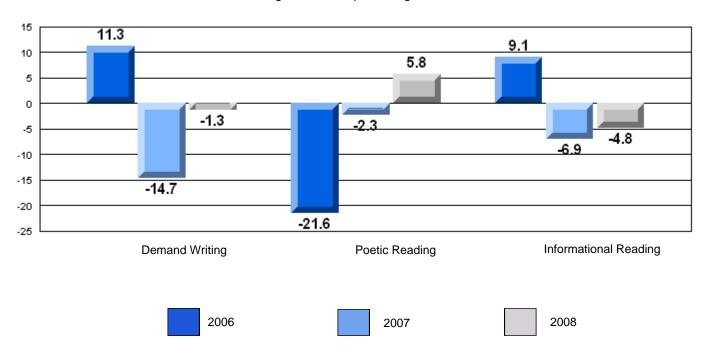

#### Difference from Provincial Mean, 2006-08

District 3 - Nova Central

#132 - Botwood Collegiate, Botwood

Grades: 7-12

| English Language       | e Arts                | Number of Students: 50 |    |      |                          |                          |
|------------------------|-----------------------|------------------------|----|------|--------------------------|--------------------------|
| English Language       | <i>57</i> (10)        | Trumbor of Otacome .   |    | Mark | School<br>vs<br>District | School<br>vs<br>Province |
| <b>Multiple Choice</b> |                       |                        |    |      | Diotriot                 | Tiovines                 |
|                        |                       | School                 | ol | 71.7 | q                        | q                        |
|                        | Poetic                | Distric                | ct | 74.1 |                          |                          |
|                        |                       | Provinc                | e  | 77.2 |                          |                          |
|                        |                       | School                 | ol | 69.6 | q                        | q                        |
|                        | Informational         | Distric                | ct | 74.2 | _                        | _                        |
|                        |                       | Provinc                | e  | 78.1 |                          |                          |
| <u>Rubrics</u>         |                       | School                 | ol | 81.6 | q                        | q                        |
| Kubrics                | Demand Writing        | Distric                | ct | 81.9 |                          | _                        |
|                        |                       | Provinc                | e  | 86.2 |                          |                          |
|                        |                       | School                 | ol | 43.8 | q                        | q                        |
|                        | Poetic Reading        | Distric                | ct | 65.6 | _                        | -                        |
|                        |                       | Provinc                | е  | 73.0 |                          |                          |
|                        |                       | School                 |    | 59.5 | q                        | q                        |
|                        | Informational Reading | Distric                |    | 67.4 |                          |                          |
|                        |                       | Province               | е  | 77.5 |                          |                          |

### 3 Year CRT (Subtest) Mark Trend 2006-2008

District 3 - Nova Central

#132 - Botwood Collegiate, Botwood

Grades: 7-12