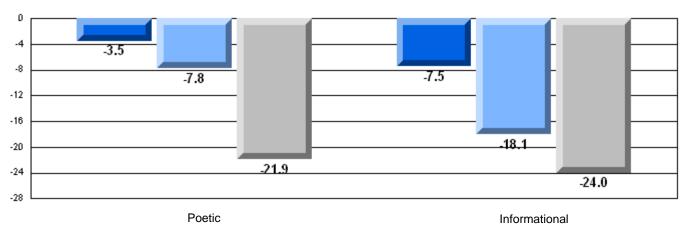

| _                        | _                        |
|                        |                       | Province               | 73.0 |                          |                          |
|                        |                       | School                 | 56.3 | q                        | q                        |
|                        | Informational Reading | District               | 67.4 |                          |                          |
|                        |                       | Province               | 77.5 |                          |                          |

### 3 Year CRT (Subtest) Mark Trend 2006-2008





District 3 - Nova Central

#206 - Riverwood Academy, Wing's Point

Grades: K-12

### Difference from Provincial Mean, 2006-08

Multiple Choice



#### Difference from Provincial Mean, 2006-08





District 3 - Nova Central

#398 - Avoca Collegiate, Badger

Grades: K-6,8-9

| English Language Arts                 |                       | Number of Students : | 9        |       |          |              |
|---------------------------------------|-----------------------|----------------------|----------|-------|----------|--------------|
| ggg.                                  | -                     |                      | -        | Mark  | School   | School<br>vs |
| Multiple Choice                       |                       |                      |          |       | District | Province     |
| · · · · · · · · · · · · · · · · · · · |                       |                      | School   | 82.2  | р        | р            |