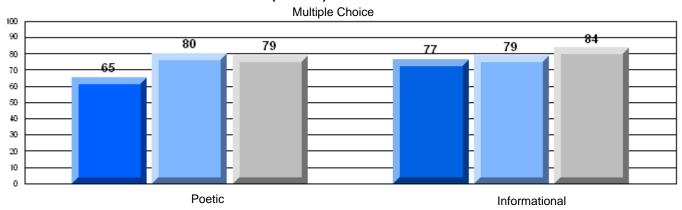

District 3 - Nova Central

#125 - Baie Verte Collegiate, Baie Verte

Grades: 7-12

| English Language Arts  |                       | Number of Students: 33 |      |              |              |
|------------------------|-----------------------|------------------------|------|--------------|--------------|
| geagaag                | <i>,</i>              |                        | Mark | School<br>vs | School<br>vs |
| <b>Multiple Choice</b> |                       |                        |      | District     | Province     |
| •                      |                       | School                 | 72.1 | q            | q            |
|                        | Poetic                | District               | 74.1 |              |              |
|                        |                       | Province               | 77.2 |              |              |
|                        |                       | School                 | 75.2 | р            | q            |
|                        | Informational         | District               | 74.2 |              | _            |
|                        |                       | Province               | 78.1 |              |              |
| <u>Rubrics</u>         |                       | School                 | 84.9 | р            | q            |
| Kubrics                | Demand Writing        | District               | 81.9 |              | •            |
|                        |                       | Province               | 86.2 |              |              |
|                        |                       | School                 | 78.8 | р            | р            |
|                        | Poetic Reading        | District               | 65.6 |              | •            |
|                        |                       | Province               | 73.0 |              |              |
|                        |                       | School                 | 72.7 | p            | q            |
|                        | Informational Reading | District               | 67.4 |              |              |
|                        |                       | Province               | 77.5 |              |              |