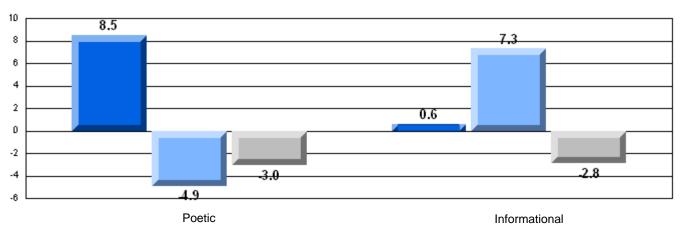

| 76.5 | р            | p            |
|                  | Poetic Reading        | District               | 65.6 |              | _            |
|                  |                       | Province               | 73.0 |              |              |
|                  |                       | School                 | 76.5 | р            | q            |
|                  | Informational Reading | District               | 67.4 |              |              |
|                  |                       | Province               | 77.5 |              |              |

#### 3 Year CRT (Subtest) Mark Trend 2006-2008





District 3 - Nova Central

#163 - Point Learnington Academy, Point Learnington

Grades: K-12

### Difference from Provincial Mean, 2006-08

Multiple Choice



#### Difference from Provincial Mean, 2006-08





District 3 - Nova Central

#171 - Indian River High School, Springdale

Grades: 7-12

| English Language Arts |                       | Number of Students : 48 |      |                          |                          |
|-----------------------|-----------------------|-------------------------|------|--------------------------|--------------------------|
|                       | <i>7</i> 11 10        |                         | Mark | School<br>vs<br>District | School<br>vs<br>Province |
| Multiple Choice       |                       |                         |      |                          |                          |
|                       |                       | School                  | 68.1 | q                        | q