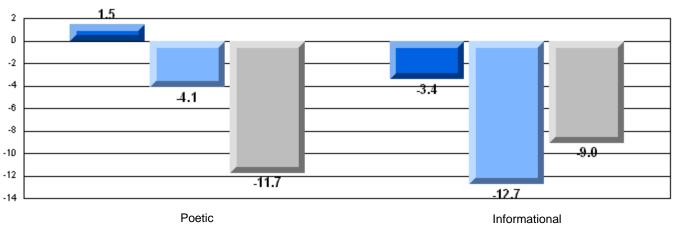

### Difference from Provincial Mean, 2006-08

Multiple Choice

#### Difference from Provincial Mean, 2006-08

District 3 - Nova Central

#132 - Botwood Collegiate, Botwood

Grades: 7-12

| English Language       | e Arts                | Number of Students: 50 |    |      |                          |                          |
|------------------------|-----------------------|------------------------|----|------|--------------------------|--------------------------|
| English Language       | <i>57</i> (10)        | Trumbor of Otacome .   |    | Mark | School<br>vs<br>District | School<br>vs<br>Province |
| <b>Multiple Choice</b> |                       |                        |    |      | Diotriot                 | Tiovines                 |
|                        |                       | School                 | ol | 71.7 | q                        | q                        |
|                        | Poetic                | Distric                | ct | 74.1 |                          |                          |
|                        |                       | Provinc                | e  | 77.2 |                          |                          |
|                        |                       | School                 | ol | 69.6 | q                        | q                        |
|                        | Informational         | Distric                | ct | 74.2 | _                        | _                        |
|                        |                       | Provinc                | e  | 78.1 |                          |                          |
| <u>Rubrics</u>         |                       | School                 | ol | 81.6 | q                        | q                        |
| Kubrics                | Demand Writing        | Distric                | ct | 81.9 |                          | _                        |
|                        |                       | Provinc                | e  | 86.2 |                          |                          |
|                        |                       | School                 | ol | 43.8 | q                        | q                        |
|                        | Poetic Reading        | Distric                | ct | 65.6 | _                        | -                        |
|                        |                       | Provinc                | е  | 73.0 |                          |                          |
|                        |                       | School                 |    | 59.5 | q                        | q                        |
|                        | Informational Reading | Distric                |    | 67.4 |                          |                          |
|                        |                       | Province               | е  | 77.5 |                          |                          |