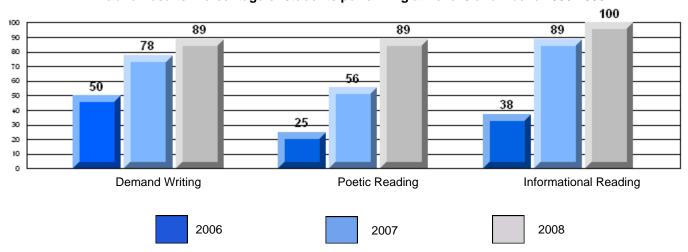

### 3 Year CRT (Subtest) Mark Trend 2006-2008

District 3 - Nova Central

#125 - Baie Verte Collegiate, Baie Verte

Grades: 7-12