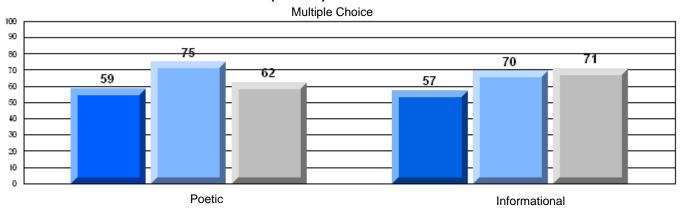

District 3 - Nova Central

#125 - Baie Verte Collegiate, Baie Verte

Grades: 7-12

| English Language Arts  |                       | Number of Students: 33 |      |              |              |
|------------------------|-----------------------|------------------------|------|--------------|--------------|
| geagaag                | <i>,</i>              |                        | Mark | School<br>vs | School<br>vs |
| <b>Multiple Choice</b> |                       |                        |      | District     | Province     |
| •                      |                       | School                 | 72.1 | q            | q            |
|                        | Poetic                | District               | 74.1 |              |              |
|                        |                       | Province               | 77.2 |              |              |
|                        |                       | School                 | 75.2 | р            | q            |
|                        | Informational         | District               | 74.2 |              | _            |
|                        |                       | Province               | 78.1 |              |              |
| <u>Rubrics</u>         |                       | School                 | 84.9 | р            | q            |
| Kubrics                | Demand Writing        | District               | 81.9 |              | •            |
|                        |                       | Province               | 86.2 |              |              |
|                        |                       | School                 | 78.8 | р            | р            |
|                        | Poetic Reading        | District               | 65.6 |              | •            |
|                        |                       | Province               | 73.0 |              |              |
|                        |                       | School                 | 72.7 | p            | q            |
|                        | Informational Reading | District               | 67.4 |              |              |
|                        |                       | Province               | 77.5 |              |              |

### 3 Year CRT (Subtest) Mark Trend 2006-2008

District 3 - Nova Central

#125 - Baie Verte Collegiate, Baie Verte

Grades: 7-12