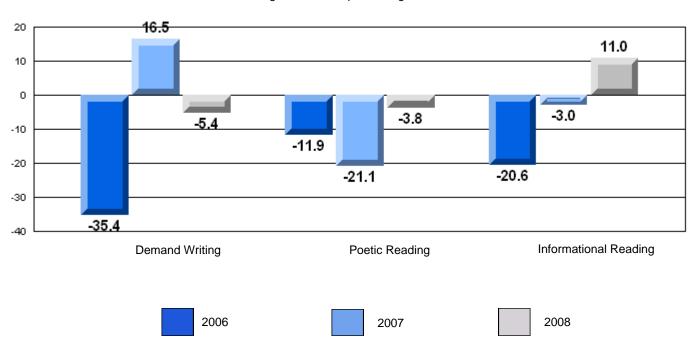

| Poetic Reading        |                      | District | 65.6 |              | -            |
|                  |                       | Р                    | rovince  | 73.0 |              |              |
|                  |                       |                      | School   | 88.5 | р            | Р            |
|                  | Informational Reading |                      | District | 67.4 |              |              |
|                  |                       | Р                    | rovince  | 77.5 |              |              |

### 3 Year CRT (Subtest) Mark Trend 2006-2008





District 3 - Nova Central

#153 - Cape John Collegiate, La Scie

Grades: 7-12

### Difference from Provincial Mean, 2006-08





#### Difference from Provincial Mean, 2006-08





Grades: 2,4-6,9-12

District 3 - Nova Central

#156 - H.L. Strong Academy, Little Bay Islands

| English Language Arts  Number of Students: 2  Mark  School  VS  VS  District  Province  School  School data with 5 or |
|-----------------------------------------------------------------------------------------------------------------------|
| Only and the country for an                                                                                           |
| School data with 5 or                                                                                                 |
| 20/100/                                                                                                               |
| Poetic District 74.1 fewer students