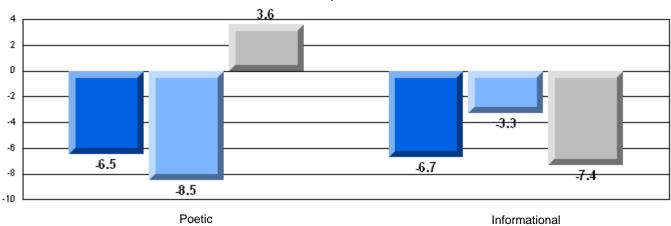

| 69.2 | р            | q            |
|                  | Poetic Reading        |                      | District | 65.6 |              | -            |
|                  |                       | Р                    | rovince  | 73.0 |              |              |
|                  |                       |                      | School   | 88.5 | р            | Р            |
|                  | Informational Reading |                      | District | 67.4 |              |              |
|                  |                       | Р                    | rovince  | 77.5 |              |              |

### 3 Year CRT (Subtest) Mark Trend 2006-2008





District 3 - Nova Central

#153 - Cape John Collegiate, La Scie

Grades: 7-12

### Difference from Provincial Mean, 2006-08





#### Difference from Provincial Mean, 2006-08





Grades: 2,4-6,9-12

District 3 - Nova Central

#156 - H.L. Strong Academy, Little Bay Islands

| English Language Arts  Number of Students: 2  Mark  School  VS  VS  District  Province  School  School data with 5 or |
|-----------------------------------------------------------------------------------------------------------------------|
| Only and the country for an                                                                                           |
| School data with 5 or                                                                                                 |
| 20/100/                                                                                                               |
| Poetic District 74.1 fewer students