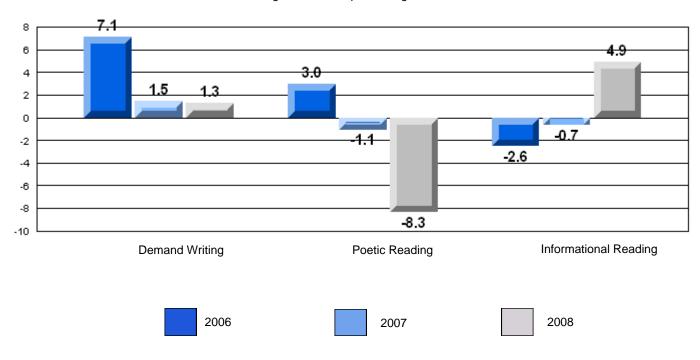

### Difference from Provincial Mean, 2006-08

Multiple Choice

#### Difference from Provincial Mean, 2006-08

District 3 - Nova Central

#132 - Botwood Collegiate, Botwood

Grades: 7-12

| English Language       | e Arts                | Number of Students: 50 |    |      |                          |                          |
|------------------------|-----------------------|------------------------|----|------|--------------------------|--------------------------|
| English Language       | <i>57</i> (10)        | Trumbor of Otacome .   |    | Mark | School<br>vs<br>District | School<br>vs<br>Province |
| <b>Multiple Choice</b> |                       |                        |    |      | Diotriot                 | Tiovines                 |
|                        |                       | School                 | ol | 71.7 | q                        | q                        |
|                        | Poetic                | Distric                | ct | 74.1 |                          |                          |
|                        |                       | Provinc                | e  | 77.2 |                          |                          |
|                        |                       | School                 | ol | 69.6 | q                        | q                        |
|                        | Informational         | Distric                | ct | 74.2 | _                        | _                        |
|                        |                       | Provinc                | e  | 78.1 |                          |                          |
| <u>Rubrics</u>         |                       | School                 | ol | 81.6 | q                        | q                        |
| Kubrics                | Demand Writing        | Distric                | ct | 81.9 |                          | _                        |
|                        |                       | Provinc                | e  | 86.2 |                          |                          |
|                        |                       | School                 | ol | 43.8 | q                        | q                        |
|                        | Poetic Reading        | Distric                | ct | 65.6 | _                        | -                        |
|                        |                       | Provinc                | е  | 73.0 |                          |                          |
|                        |                       | School                 |    | 59.5 | q                        | q                        |
|                        | Informational Reading | Distric                |    | 67.4 |                          |                          |
|                        |                       | Province               | е  | 77.5 |                          |                          |