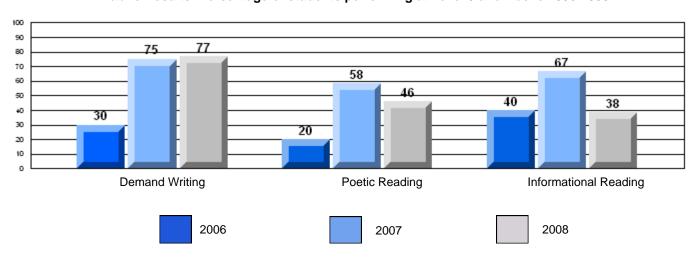

### 3 Year CRT (Subtest) Mark Trend 2006-2008

District 3 - Nova Central

#125 - Baie Verte Collegiate, Baie Verte

Grades: 7-12