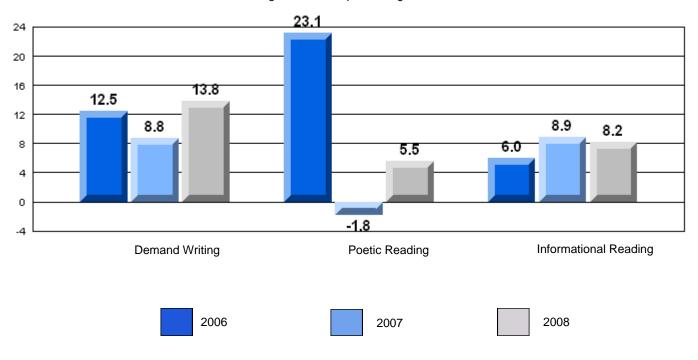

### 3 Year CRT (Subtest) Mark Trend 2006-2008

District 3 - Nova Central

#125 - Baie Verte Collegiate, Baie Verte

Grades: 7-12