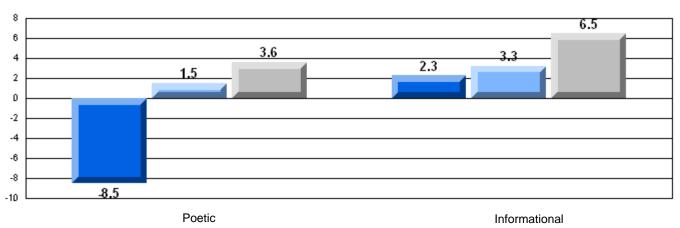

District 3 - Nova Central

#125 - Baie Verte Collegiate, Baie Verte

Grades: 7-12

| English Language Arts  |                       | Number of Students: 33 |      |              |              |
|------------------------|-----------------------|------------------------|------|--------------|--------------|
| geagaag                | <i>,</i>              |                        | Mark | School<br>vs | School<br>vs |
| <b>Multiple Choice</b> |                       |                        |      | District     | Province     |
| •                      |                       | School                 | 72.1 | q            | q            |
|                        | Poetic                | District               | 74.1 |              |              |
|                        |                       | Province               | 77.2 |              |              |
|                        |                       | School                 | 75.2 | р            | q            |
|                        | Informational         | District               | 74.2 |              | _            |
|                        |                       | Province               | 78.1 |              |              |
| <u>Rubrics</u>         |                       | School                 | 84.9 | р            | q            |
| Kubrics                | Demand Writing        | District               | 81.9 |              | •            |
|                        |                       | Province               | 86.2 |              |              |
|                        |                       | School                 | 78.8 | р            | р            |
|                        | Poetic Reading        | District               | 65.6 |              | •            |
|                        |                       | Province               | 73.0 |              |              |
|                        |                       | School                 | 72.7 | p            | q            |
|                        | Informational Reading | District               | 67.4 |              |              |
|                        |                       | Province               | 77.5 |              |              |

### 3 Year CRT (Subtest) Mark Trend 2006-2008

District 3 - Nova Central

#125 - Baie Verte Collegiate, Baie Verte

Grades: 7-12

### Difference from Provincial Mean, 2006-08

Multiple Choice