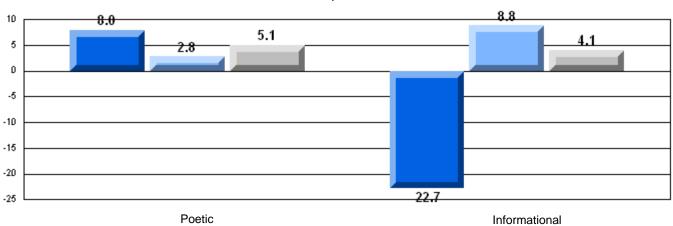

|                      | District | 65.6  | •        | •            |
|                                       |                       |                      | Province | 73.0  |          |              |
|                                       |                       |                      | School   | 100.0 | р        | Р            |
|                                       | Informational Reading |                      | District | 67.4  |          |              |
|                                       |                       |                      | Province | 77.5  |          |              |

#### 3 Year CRT (Subtest) Mark Trend 2006-2008





District 3 - Nova Central

#398 - Avoca Collegiate, Badger

Grades: K-6,8-9

### Difference from Provincial Mean, 2006-08

Multiple Choice



#### Difference from Provincial Mean, 2006-08





District 3 - Nova Central

#402 - Leo Burke Academy, Bishop's Falls

Grades: 7-12

| English Language Arts  |                       | Number of Students : | 36       |      |              |              |
|------------------------|-----------------------|----------------------|----------|------|--------------|--------------|
|                        | ,                     |                      |          | Mark | School<br>vs | School<br>vs |
| <b>Multiple Choice</b> |                       |                      |          |      | District     | Province     |
| -                      |                       |                      | School   | 76.7 | р            | q            |
|                        | Poetic                |