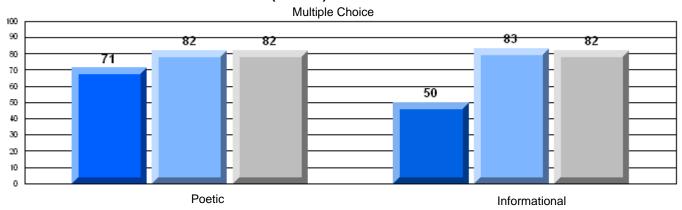

District 3 - Nova Central

#125 - Baie Verte Collegiate, Baie Verte

Grades: 7-12

| English Language Arts  |                       | Number of Students: 33 |      |              |              |
|------------------------|-----------------------|------------------------|------|--------------|--------------|
| geagaag                | <i>,</i>              |                        | Mark | School<br>vs | School<br>vs |
| <b>Multiple Choice</b> |                       |                        |      | District     | Province     |
| •                      |                       | School                 | 72.1 | q            | q            |
|                        | Poetic                | District               | 74.1 |              |              |
|                        |                       | Province               | 77.2 |              |              |
|                        |                       | School                 | 75.2 | р            | q            |
|                        | Informational         | District               | 74.2 |              | _            |
|                        |                       | Province               | 78.1 |              |              |
| <u>Rubrics</u>         |                       | School                 | 84.9 | р            | q            |
| Kubrics                | Demand Writing        | District               | 81.9 |              | •            |
|                        |                       | Province               | 86.2 |              |              |
|                        |                       | School                 | 78.8 | р            | р            |
|                        | Poetic Reading        | District               | 65.6 |              | •            |
|                        |                       | Province               | 73.0 |              |              |
|                        |                       | School                 | 72.7 | p            | q            |
|                        | Informational Reading | District               | 67.4 |              |              |
|                        |                       | Province               | 77.5 |              |              |