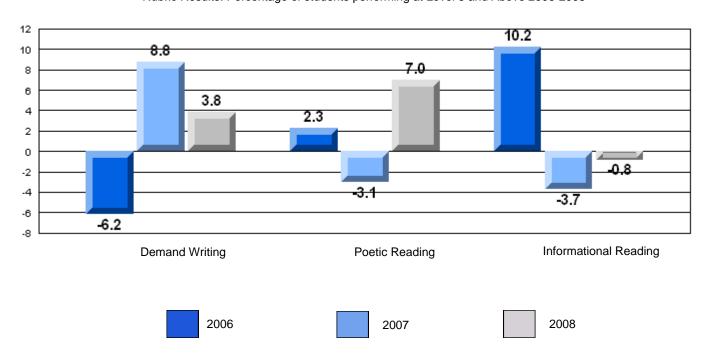

### 3 Year CRT (Subtest) Mark Trend 2006-2008

District 3 - Nova Central

#125 - Baie Verte Collegiate, Baie Verte

Grades: 7-12