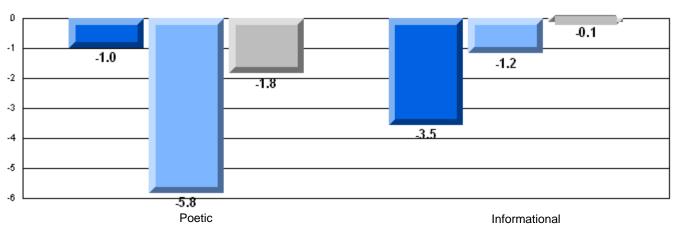

| 80.0 | р            | р            |
|                        | Poetic Reading        | District               | 65.6 |              | •            |
|                        |                       | Province               | 73.0 |              |              |
|                        |                       | School                 | 76.7 | p            | q            |
|                        | Informational Reading | District               | 67.4 |              |              |
|                        |                       | Province               | 77.5 |              |              |

### 3 Year CRT (Subtest) Mark Trend 2006-2008





District 3 - Nova Central

#416 - Smallwood Academy, Gambo

Grades: K-12

### Difference from Provincial Mean, 2006-08

Multiple Choice



#### Difference from Provincial Mean, 2006-08





District 3 - Nova Central

#420 - St. Paul's Intermediate School, Gander

Grades: 7-9

| English Language Arts |                       | Number of Students : 95 |      |                          |                          |
|-----------------------|-----------------------|-------------------------|------|--------------------------|--------------------------|
|                       | <i>57</i> (110        |                         | Mark | School<br>vs<br>District | School<br>vs<br>Province |
| Multiple Choice       |                       |                         |      |                          |                          |
|                       |                       | School                  | 79.2 | р                        | p