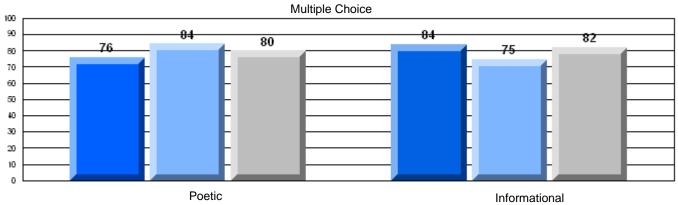

District 3 - Nova Central

#125 - Baie Verte Collegiate, Baie Verte

Grades: 7-12

| English Language Arts  |                       | Number of Students: 33 |      |              |              |
|------------------------|-----------------------|------------------------|------|--------------|--------------|
| geagaag                | <i>,</i>              |                        | Mark | School<br>vs | School<br>vs |
| <b>Multiple Choice</b> |                       |                        |      | District     | Province     |
| •                      |                       | School                 | 72.1 | q            | q            |
|                        | Poetic                | District               | 74.1 |              |              |
|                        |                       | Province               | 77.2 |              |              |
|                        |                       | School                 | 75.2 | р            | q            |
|                        | Informational         | District               | 74.2 |              | _            |
|                        |                       | Province               | 78.1 |              |              |
| <u>Rubrics</u>         |                       | School                 | 84.9 | р            | q            |
| Kubrics                | Demand Writing        | District               | 81.9 |              | •            |
|                        |                       | Province               | 86.2 |              |              |
|                        |                       | School                 | 78.8 | р            | р            |
|                        | Poetic Reading        | District               | 65.6 |              | •            |
|                        |                       | Province               | 73.0 |              |              |
|                        |                       | School                 | 72.7 | p            | q            |
|                        | Informational Reading | District               | 67.4 |              |              |
|                        |                       | Province               | 77.5 |              |              |

### 3 Year CRT (Subtest) Mark Trend 2006-2008

District 3 - Nova Central

#125 - Baie Verte Collegiate, Baie Verte

Grades: 7-12