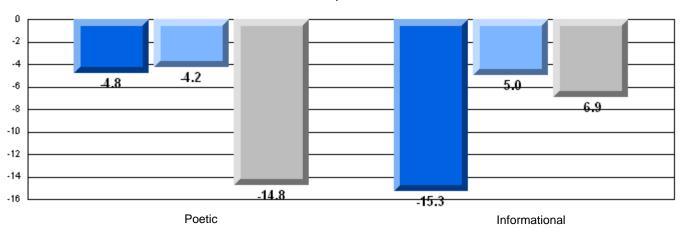

### Difference from Provincial Mean, 2006-08

Multiple Choice

District 3 - Nova Central

#125 - Baie Verte Collegiate, Baie Verte

Grades: 7-12

| English Language Arts  |                       | Number of Students: 33 |      |              |              |
|------------------------|-----------------------|------------------------|------|--------------|--------------|
| geagaag                | <i>,</i>              |                        | Mark | School<br>vs | School<br>vs |
| <b>Multiple Choice</b> |                       |                        |      | District     | Province     |
| •                      |                       | School                 | 72.1 | q            | q            |
|                        | Poetic                | District               | 74.1 |              |              |
|                        |                       | Province               | 77.2 |              |              |
|                        |                       | School                 | 75.2 | р            | q            |
|                        | Informational         | District               | 74.2 |              | _            |
|                        |                       | Province               | 78.1 |              |              |
| <u>Rubrics</u>         |                       | School                 | 84.9 | р            | q            |
| Kubrics                | Demand Writing        | District               | 81.9 |              | •            |
|                        |                       | Province               | 86.2 |              |              |
|                        |                       | School                 | 78.8 | р            | р            |
|                        | Poetic Reading        | District               | 65.6 |              | •            |
|                        |                       | Province               | 73.0 |              |              |
|                        |                       | School                 | 72.7 | p            | q            |
|                        | Informational Reading | District               | 67.4 |              |              |
|                        |                       | Province               | 77.5 |              |              |