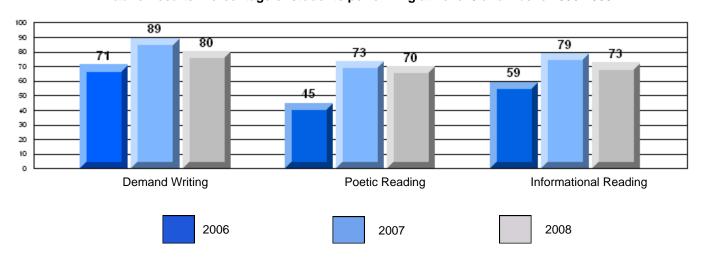

#### 3 Year CRT (Subtest) Mark Trend 2006-2008

Multiple Choice

School data with 5 or fewer students withheld for reasons of confidentiality.

Poetic Informational

Rubric Results: Percentage of students performing at Level 3 and Above 2006-2008