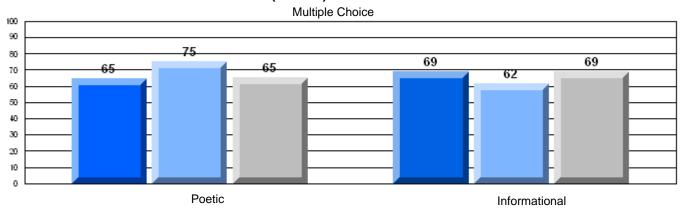

District 3 - Nova Central

#125 - Baie Verte Collegiate, Baie Verte

Grades: 7-12

| English Language Arts  |                       | Number of Students: 33 |      |              |              |
|------------------------|-----------------------|------------------------|------|--------------|--------------|
| geagaag                | <i>,</i>              |                        | Mark | School<br>vs | School<br>vs |
| <b>Multiple Choice</b> |                       |                        |      | District     | Province     |
| •                      |                       | School                 | 72.1 | q            | q            |
|                        | Poetic                | District               | 74.1 |              |              |
|                        |                       | Province               | 77.2 |              |              |
|                        |                       | School                 | 75.2 | р            | q            |
|                        | Informational         | District               | 74.2 |              | _            |
|                        |                       | Province               | 78.1 |              |              |
| <u>Rubrics</u>         |                       | School                 | 84.9 | р            | q            |
| Kubrics                | Demand Writing        | District               | 81.9 |              | •            |
|                        |                       | Province               | 86.2 |              |              |
|                        |                       | School                 | 78.8 | р            | р            |
|                        | Poetic Reading        | District               | 65.6 |              | •            |
|                        |                       | Province               | 73.0 |              |              |
|                        |                       | School                 | 72.7 | p            | q            |
|                        | Informational Reading | District               | 67.4 |              |              |
|                        |                       | Province               | 77.5 |              |              |

### 3 Year CRT (Subtest) Mark Trend 2006-2008

District 3 - Nova Central

#125 - Baie Verte Collegiate, Baie Verte

Grades: 7-12