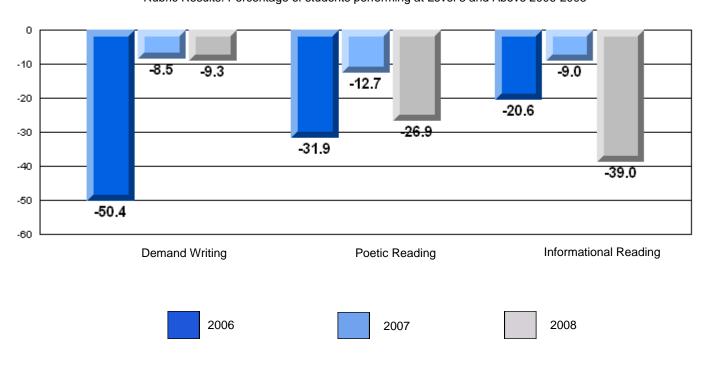

| 46.2 | q        | q            |
|                  | Poetic Reading        | District               | 65.6 | _        | _            |
|                  |                       | Province               | 73.0 |          |              |
|                  |                       | School                 | 38.5 | q        | q            |
|                  | Informational Reading | District               | 67.4 |          |              |
|                  |                       | Province               | 77.5 |          |              |

### 3 Year CRT (Subtest) Mark Trend 2006-2008







District 3 - Nova Central

#152 - Valmont Academy, King's Point

Grades: K-12

### Difference from Provincial Mean, 2006-08

Multiple Choice



#### Difference from Provincial Mean, 2006-08





District 3 - Nova Central

#153 - Cape John Collegiate, La Scie

Grades: 7-12

| English Language | e Arts                | Number of Students : | 26       |      |              | 1            |
|------------------|-----------------------|----------------------|----------|------|--------------|--------------|
| English Language | <i>5</i> 7 11 15      |                      |          | Mark | School<br>vs | School<br>vs |
| Multiple Choice  |                       |                      |          |      | District     | Province     |
|                  |                       |                      | School   | 80.8 | р            | р            |
|                  | Poetic                |                      | District | 74.1 |              | •            |
|                  |