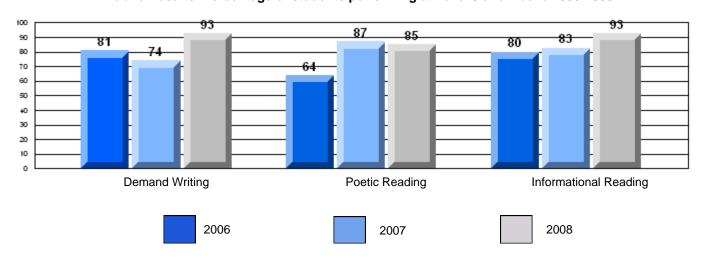

#### Difference from Provincial Mean, 2006-08

District 3 - Nova Central

#132 - Botwood Collegiate, Botwood

Grades: 7-12

| English Language       | e Arts                | Number of Students: 50 |    |      |                          |                          |
|------------------------|-----------------------|------------------------|----|------|--------------------------|--------------------------|
| English Language       | <i>57</i> (10)        | Trumbor of Otacome .   |    | Mark | School<br>vs<br>District | School<br>vs<br>Province |
| <b>Multiple Choice</b> |                       |                        |    |      | Diotriot                 | Tiovines                 |
|                        |                       | School                 | ol | 71.7 | q                        | q                        |
|                        | Poetic                | Distric                | ct | 74.1 |                          |                          |
|                        |                       | Provinc                | e  | 77.2 |                          |                          |
|                        |                       | School                 | ol | 69.6 | q                        | q                        |
|                        | Informational         | Distric                | ct | 74.2 | _                        | _                        |
|                        |                       | Provinc                | e  | 78.1 |                          |                          |
| <u>Rubrics</u>         |                       | School                 | ol | 81.6 | q                        | q                        |
| Kubrics                | Demand Writing        | Distric                | ct | 81.9 |                          | _                        |
|                        |                       | Provinc                | e  | 86.2 |                          |                          |
|                        |                       | School                 | ol | 43.8 | q                        | q                        |
|                        | Poetic Reading        | Distric                | ct | 65.6 | _                        | -                        |
|                        |                       | Provinc                | е  | 73.0 |                          |                          |
|                        |                       | School                 |    | 59.5 | q                        | q                        |
|                        | Informational Reading | Distric                |    | 67.4 |                          |                          |
|                        |                       | Province               | е  | 77.5 |                          |                          |

### 3 Year CRT (Subtest) Mark Trend 2006-2008

District 3 - Nova Central

#132 - Botwood Collegiate, Botwood

Grades: 7-12