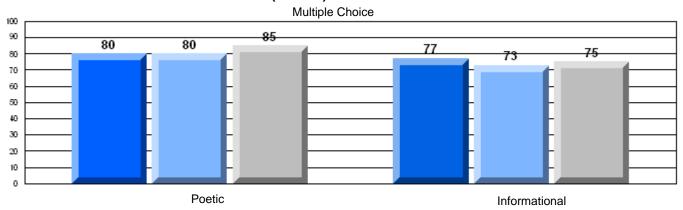

District 3 - Nova Central

#125 - Baie Verte Collegiate, Baie Verte

Grades: 7-12

| English Language Arts  |                       | Number of Students: 33 |      |              |              |
|------------------------|-----------------------|------------------------|------|--------------|--------------|
| geagaag                | <i>,</i>              |                        | Mark | School<br>vs | School<br>vs |
| <b>Multiple Choice</b> |                       |                        |      | District     | Province     |
| •                      |                       | School                 | 72.1 | q            | q            |
|                        | Poetic                | District               | 74.1 |              |              |
|                        |                       | Province               | 77.2 |              |              |
|                        |                       | School                 | 75.2 | р            | q            |
|                        | Informational         | District               | 74.2 |              | _            |
|                        |                       | Province               | 78.1 |              |              |
| <u>Rubrics</u>         |                       | School                 | 84.9 | р            | q            |
| Kubrics                | Demand Writing        | District               | 81.9 |              | •            |
|                        |                       | Province               | 86.2 |              |              |
|                        |                       | School                 | 78.8 | р            | р            |
|                        | Poetic Reading        | District               | 65.6 |              | •            |
|                        |                       | Province               | 73.0 |              |              |
|                        |                       | School                 | 72.7 | p            | q            |
|                        | Informational Reading | District               | 67.4 |              |              |
|                        |                       | Province               | 77.5 |              |              |

#### Difference from Provincial Mean, 2006-08

District 3 - Nova Central

#132 - Botwood Collegiate, Botwood

Grades: 7-12

| English Language       | e Arts                | Number of Students: 50 |    |      |                          |                          |
|------------------------|-----------------------|------------------------|----|------|--------------------------|--------------------------|
| English Language       | <i>57</i> (10)        | Trumbor of Otacome .   |    | Mark | School<br>vs<br>District | School<br>vs<br>Province |
| <b>Multiple Choice</b> |                       |                        |    |      | Diotriot                 | Tiovines                 |
|                        |                       | School                 | ol | 71.7 | q                        | q                        |
|                        | Poetic                | Distric                | ct | 74.1 |                          |                          |
|                        |                       | Provinc                | e  | 77.2 |                          |                          |
|                        |                       | School                 | ol | 69.6 | q                        | q                        |
|                        | Informational         | Distric                | ct | 74.2 | _                        | _                        |
|                        |                       | Provinc                | e  | 78.1 |                          |                          |
| <u>Rubrics</u>         |                       | School                 | ol | 81.6 | q                        | q                        |
| Kubrics                | Demand Writing        | Distric                | ct | 81.9 |                          | _                        |
|                        |                       | Provinc                | e  | 86.2 |                          |                          |
|                        |                       | School                 | ol | 43.8 | q                        | q                        |
|                        | Poetic Reading        | Distric                | ct | 65.6 | _                        | -                        |
|                        |                       | Provinc                | е  | 73.0 |                          |                          |
|                        |                       | School                 |    | 59.5 | q                        | q                        |
|                        | Informational Reading | Distric                |    | 67.4 |                          |                          |
|                        |                       | Province               | е  | 77.5 |                          |                          |