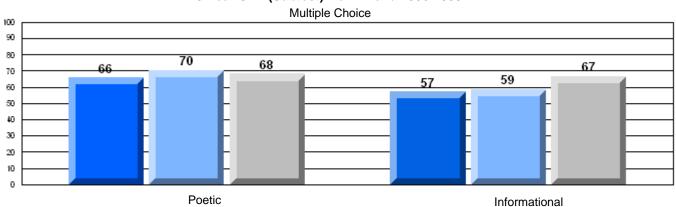

District 3 - Nova Central

#125 - Baie Verte Collegiate, Baie Verte

Grades: 7-12

| English Language Arts  |                       | Number of Students: 33 |      |              |              |
|------------------------|-----------------------|------------------------|------|--------------|--------------|
| geagaag                | <i>,</i>              |                        | Mark | School<br>vs | School<br>vs |
| <b>Multiple Choice</b> |                       |                        |      | District     | Province     |
| •                      |                       | School                 | 72.1 | q            | q            |
|                        | Poetic                | District               | 74.1 |              |              |
|                        |                       | Province               | 77.2 |              |              |
|                        |                       | School                 | 75.2 | р            | q            |
|                        | Informational         | District               | 74.2 |              | _            |
|                        |                       | Province               | 78.1 |              |              |
| <u>Rubrics</u>         |                       | School                 | 84.9 | р            | q            |
| Kubrics                | Demand Writing        | District               | 81.9 |              | •            |
|                        |                       | Province               | 86.2 |              |              |
|                        |                       | School                 | 78.8 | р            | р            |
|                        | Poetic Reading        | District               | 65.6 |              | •            |
|                        |                       | Province               | 73.0 |              |              |
|                        |                       | School                 | 72.7 | p            | q            |
|                        | Informational Reading | District               | 67.4 |              |              |
|                        |                       | Province               | 77.5 |              |              |

### 3 Year CRT (Subtest) Mark Trend 2006-2008

District 3 - Nova Central

#125 - Baie Verte Collegiate, Baie Verte

Grades: 7-12