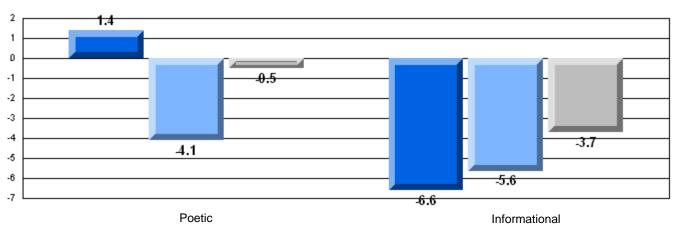

### Difference from Provincial Mean, 2006-08

Multiple Choice

#### Difference from Provincial Mean, 2006-08

District 3 - Nova Central

#132 - Botwood Collegiate, Botwood

Grades: 7-12

| English Language       | e Arts                | Number of Students: 50 |    |      |                          |                          |
|------------------------|-----------------------|------------------------|----|------|--------------------------|--------------------------|
| English Language       | <i>57</i> (10)        | Trumbor of Otacome .   |    | Mark | School<br>vs<br>District | School<br>vs<br>Province |
| <b>Multiple Choice</b> |                       |                        |    |      | Diotriot                 | Tiovines                 |
|                        |                       | School                 | ol | 71.7 | q                        | q                        |
|                        | Poetic                | Distric                | ct | 74.1 |                          |                          |
|                        |                       | Provinc                | e  | 77.2 |                          |                          |
|                        |                       | School                 | ol | 69.6 | q                        | q                        |
|                        | Informational         | Distric                | ct | 74.2 | _                        | _                        |
|                        |                       | Provinc                | e  | 78.1 |                          |                          |
| <u>Rubrics</u>         |                       | School                 | ol | 81.6 | q                        | q                        |
| Kubrics                | Demand Writing        | Distric                | ct | 81.9 |                          | _                        |
|                        |                       | Provinc                | e  | 86.2 |                          |                          |
|                        |                       | School                 | ol | 43.8 | q                        | q                        |
|                        | Poetic Reading        | Distric                | ct | 65.6 | _                        | -                        |
|                        |                       | Provinc                | е  | 73.0 |                          |                          |
|                        |                       | School                 |    | 59.5 | q                        | q                        |
|                        | Informational Reading | Distric                |    | 67.4 |                          |                          |
|                        |                       | Province               | е  | 77.5 |                          |                          |