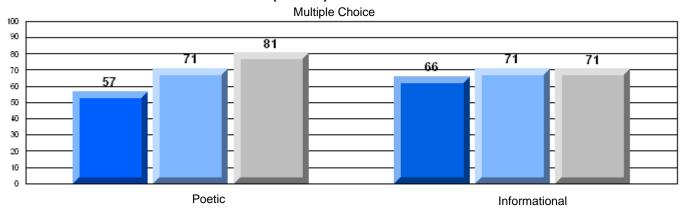

District 3 - Nova Central

#125 - Baie Verte Collegiate, Baie Verte

Grades: 7-12

| English Language Arts  |                       | Number of Students: 33 |      |              |              |
|------------------------|-----------------------|------------------------|------|--------------|--------------|
| geagaag                | <i>,</i>              |                        | Mark | School<br>vs | School<br>vs |
| <b>Multiple Choice</b> |                       |                        |      | District     | Province     |
| •                      |                       | School                 | 72.1 | q            | q            |
|                        | Poetic                | District               | 74.1 |              |              |
|                        |                       | Province               | 77.2 |              |              |
|                        |                       | School                 | 75.2 | р            | q            |
|                        | Informational         | District               | 74.2 |              | _            |
|                        |                       | Province               | 78.1 |              |              |
| <u>Rubrics</u>         |                       | School                 | 84.9 | р            | q            |
| Kubrics                | Demand Writing        | District               | 81.9 |              | •            |
|                        |                       | Province               | 86.2 |              |              |
|                        |                       | School                 | 78.8 | р            | р            |
|                        | Poetic Reading        | District               | 65.6 |              | •            |
|                        |                       | Province               | 73.0 |              |              |
|                        |                       | School                 | 72.7 | p            | q            |
|                        | Informational Reading | District               | 67.4 |              |              |
|                        |                       | Province               | 77.5 |              |              |

### 3 Year CRT (Subtest) Mark Trend 2006-2008

District 3 - Nova Central

#125 - Baie Verte Collegiate, Baie Verte

Grades: 7-12