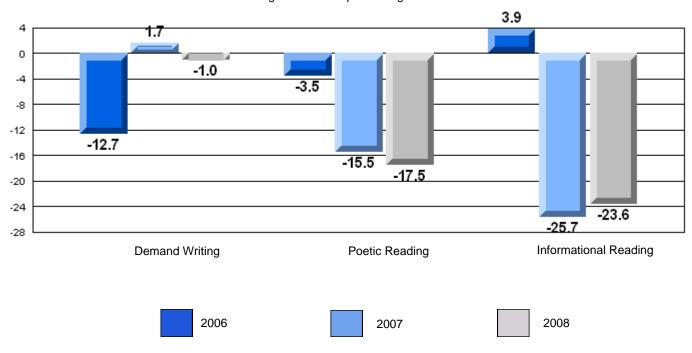

### 3 Year CRT (Subtest) Mark Trend 2006-2008

District 3 - Nova Central

#125 - Baie Verte Collegiate, Baie Verte

Grades: 7-12

District 3 - Nova Central

#125 - Baie Verte Collegiate, Baie Verte

Grades: 7-12

| English Language Arts  |                       | Number of Students: 33 |      |              |              |
|------------------------|-----------------------|------------------------|------|--------------|--------------|
| geagaag                | <i>,</i>              |                        | Mark | School<br>vs | School<br>vs |
| <b>Multiple Choice</b> |                       |                        |      | District     | Province     |
| •                      |                       | School                 | 72.1 | q            | q            |
|                        | Poetic                | District               | 74.1 |              |              |
|                        |                       | Province               | 77.2 |              |              |
|                        |                       | School                 | 75.2 | р            | q            |
|                        | Informational         | District               | 74.2 |              | _            |
|                        |                       | Province               | 78.1 |              |              |
| <u>Rubrics</u>         |                       | School                 | 84.9 | р            | q            |
| Kubrics                | Demand Writing        | District               | 81.9 |              | •            |
|                        |                       | Province               | 86.2 |              |              |
|                        |                       | School                 | 78.8 | р            | р            |
|                        | Poetic Reading        | District               | 65.6 |              | •            |
|                        |                       | Province               | 73.0 |              |              |
|                        |                       | School                 | 72.7 | p            | q            |
|                        | Informational Reading | District               | 67.4 |              |              |
|                        |                       | Province               | 77.5 |              |              |