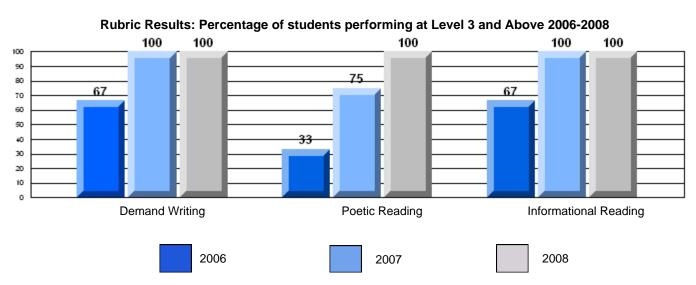

### 3 Year CRT (Subtest) Mark Trend 2006-2008

District 3 - Nova Central

#125 - Baie Verte Collegiate, Baie Verte

Grades: 7-12

District 3 - Nova Central

#125 - Baie Verte Collegiate, Baie Verte

Grades: 7-12

| English Language Arts  |                       | Number of Students: 33 |      |              |              |
|------------------------|-----------------------|------------------------|------|--------------|--------------|
| geagaag                | <i>,</i>              |                        | Mark | School<br>vs | School<br>vs |
| <b>Multiple Choice</b> |                       |                        |      | District     | Province     |
| •                      |                       | School                 | 72.1 | q            | q            |
|                        | Poetic                | District               | 74.1 |              |              |
|                        |                       | Province               | 77.2 |              |              |
|                        |                       | School                 | 75.2 | р            | q            |
|                        | Informational         | District               | 74.2 |              | _            |
|                        |                       | Province               | 78.1 |              |              |
| <u>Rubrics</u>         |                       | School                 | 84.9 | р            | q            |
| Kubrics                | Demand Writing        | District               | 81.9 |              | •            |
|                        |                       | Province               | 86.2 |              |              |
|                        |                       | School                 | 78.8 | р            | р            |
|                        | Poetic Reading        | District               | 65.6 |              | •            |
|                        |                       | Province               | 73.0 |              |              |
|                        |                       | School                 | 72.7 | p            | q            |
|                        | Informational Reading | District               | 67.4 |              |              |
|                        |                       | Province               | 77.5 |              |              |