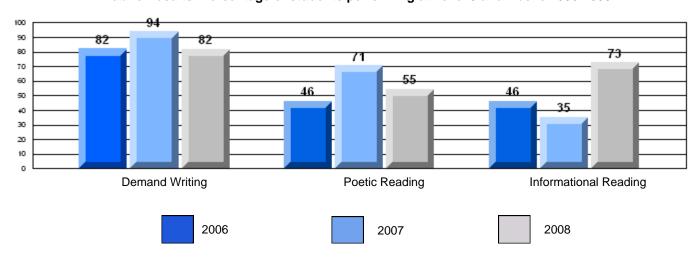

District 3 - Nova Central

#125 - Baie Verte Collegiate, Baie Verte

Grades: 7-12

| English Language Arts  |                       | Number of Students: 33 |      |              |              |
|------------------------|-----------------------|------------------------|------|--------------|--------------|
| geagaag                | <i>,</i>              |                        | Mark | School<br>vs | School<br>vs |
| <b>Multiple Choice</b> |                       |                        |      | District     | Province     |
| •                      |                       | School                 | 72.1 | q            | q            |
|                        | Poetic                | District               | 74.1 |              |              |
|                        |                       | Province               | 77.2 |              |              |
|                        |                       | School                 | 75.2 | р            | q            |
|                        | Informational         | District               | 74.2 |              | _            |
|                        |                       | Province               | 78.1 |              |              |
| <u>Rubrics</u>         |                       | School                 | 84.9 | р            | q            |
| Kubrics                | Demand Writing        | District               | 81.9 |              | •            |
|                        |                       | Province               | 86.2 |              |              |
|                        |                       | School                 | 78.8 | р            | р            |
|                        | Poetic Reading        | District               | 65.6 |              | •            |
|                        |                       | Province               | 73.0 |              |              |
|                        |                       | School                 | 72.7 | p            | q            |
|                        | Informational Reading | District               | 67.4 |              |              |
|                        |                       | Province               | 77.5 |              |              |

### 3 Year CRT (Subtest) Mark Trend 2006-2008

District 3 - Nova Central

#125 - Baie Verte Collegiate, Baie Verte

Grades: 7-12