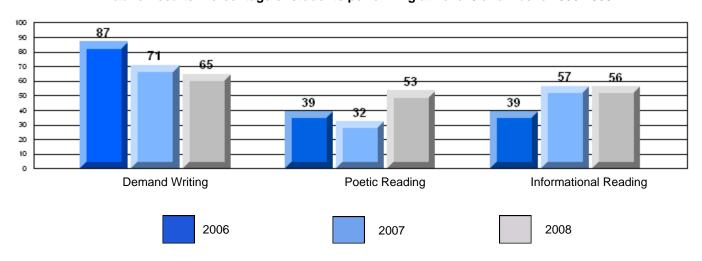

### 3 Year CRT (Subtest) Mark Trend 2006-2008

District 3 - Nova Central

#125 - Baie Verte Collegiate, Baie Verte

Grades: 7-12