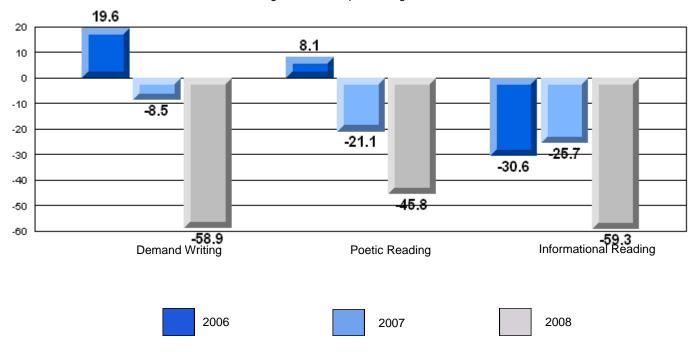

### 3 Year CRT (Subtest) Mark Trend 2006-2008

District 3 - Nova Central

#132 - Botwood Collegiate, Botwood

Grades: 7-12