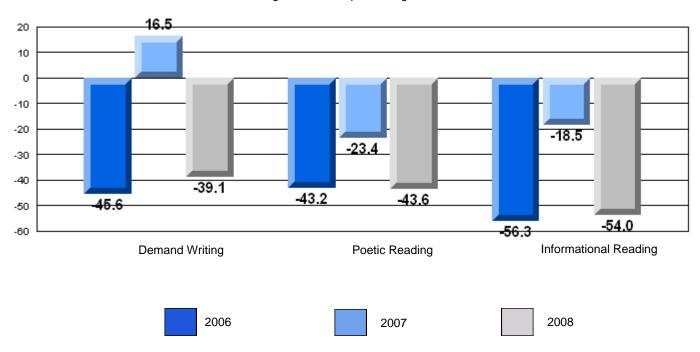

|                       |                       | Province               | 73.0 |                          |                          |
|                       |                       | School                 | 23.5 | q                        | q                        |
|                       | Informational Reading | District               | 67.4 |                          |                          |
|                       |                       | Province               | 77.5 |                          |                          |

#### 3 Year CRT (Subtest) Mark Trend 2006-2008





District 3 - Nova Central

#406 - Fitzgerald Academy, English Harbour West

Grades: K-12

### Difference from Provincial Mean, 2006-08

Multiple Choice



#### Difference from Provincial Mean, 2006-08





District 3 - Nova Central

#407 - Bay d'Espoir Academy, Milltown

Grades: K-12

| English Language Arts |                       | Number of Students: 26 |      |              |              |
|-----------------------|-----------------------|------------------------|------|--------------|--------------|
| Englion Language      | o 7 1113              | realistic of olddones. | Mark | School<br>vs | School<br>vs |
| Multiple Choice       |                       |                        |      | District     | Province     |
|                       |                       | School                 | 80.8 | р            | р            |
|                       | Poetic                | District               | 74.1 |              | _            |
|                       |