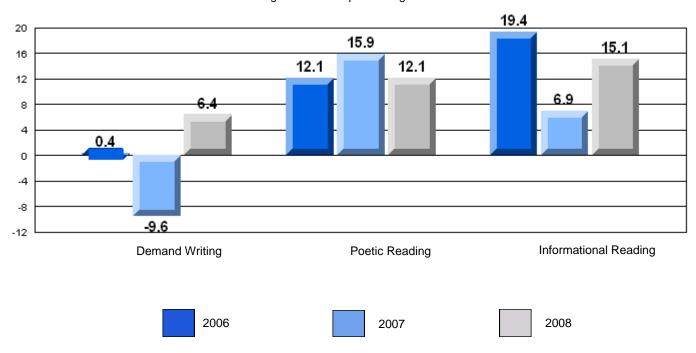

### 3 Year CRT (Subtest) Mark Trend 2006-2008

District 3 - Nova Central

#125 - Baie Verte Collegiate, Baie Verte

Grades: 7-12