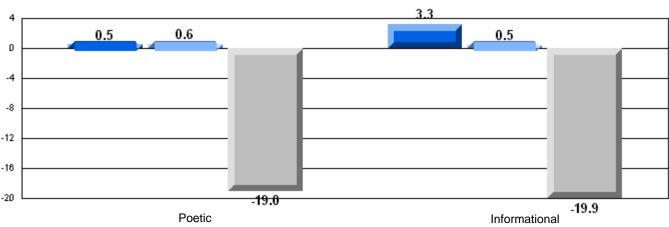

| 27.3 | q            | q            |
|                       | Poetic Reading        | District               | 65.6 | -            | •            |
|                       |                       | Province               | 73.0 |              |              |
|                       |                       | School                 | 18.2 | q            | q            |
|                       | Informational Reading | District               | 67.4 |              |              |
|                       |                       | Province               | 77.5 |              |              |

### 3 Year CRT (Subtest) Mark Trend 2006-2008





District 3 - Nova Central

#192 - Lumsden Academy, Lumsden

Grades: K-9

### Difference from Provincial Mean, 2006-08

Multiple Choice



#### Difference from Provincial Mean, 2006-08





District 3 - Nova Central

#194 - Gill Memorial Academy, Musgrave Harbour

Grades: K-12

| English Language Arts |                       | Number of Students: 14 |      |              |              |
|-----------------------|-----------------------|------------------------|------|--------------|--------------|
|                       | <i>,</i>              |                        | Mark | School<br>vs | School<br>vs |
| Multiple Choice       |                       |                        |      | District     | Province     |
|                       |                       | School                 | 65.7 | q            | q            |
|                       | Poetic                | District               | 74.1 |              |