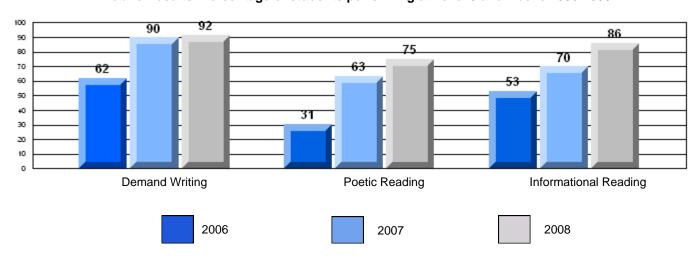

District 3 - Nova Central

#125 - Baie Verte Collegiate, Baie Verte

Grades: 7-12

| English Language Arts  |                       | Number of Students: 33 |      |              |              |
|------------------------|-----------------------|------------------------|------|--------------|--------------|
| geagaag                | <i>,</i>              |                        | Mark | School<br>vs | School<br>vs |
| <b>Multiple Choice</b> |                       |                        |      | District     | Province     |
| •                      |                       | School                 | 72.1 | q            | q            |
|                        | Poetic                | District               | 74.1 |              |              |
|                        |                       | Province               | 77.2 |              |              |
|                        |                       | School                 | 75.2 | р            | q            |
|                        | Informational         | District               | 74.2 |              | _            |
|                        |                       | Province               | 78.1 |              |              |
| <u>Rubrics</u>         |                       | School                 | 84.9 | р            | q            |
| Kubrics                | Demand Writing        | District               | 81.9 |              | •            |
|                        |                       | Province               | 86.2 |              |              |
|                        |                       | School                 | 78.8 | р            | р            |
|                        | Poetic Reading        | District               | 65.6 |              | •            |
|                        |                       | Province               | 73.0 |              |              |
|                        |                       | School                 | 72.7 | p            | q            |
|                        | Informational Reading | District               | 67.4 |              |              |
|                        |                       | Province               | 77.5 |              |              |

### 3 Year CRT (Subtest) Mark Trend 2006-2008

District 3 - Nova Central

#125 - Baie Verte Collegiate, Baie Verte

Grades: 7-12