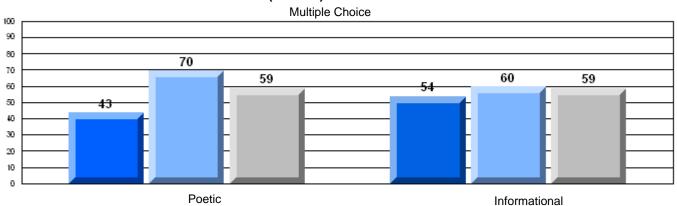

District 3 - Nova Central

#125 - Baie Verte Collegiate, Baie Verte

Grades: 7-12

| English Language Arts  |                       | Number of Students: 33 |      |              |              |
|------------------------|-----------------------|------------------------|------|--------------|--------------|
| geagaag                | <i>,</i>              |                        | Mark | School<br>vs | School<br>vs |
| <b>Multiple Choice</b> |                       |                        |      | District     | Province     |
| •                      |                       | School                 | 72.1 | q            | q            |
|                        | Poetic                | District               | 74.1 |              |              |
|                        |                       | Province               | 77.2 |              |              |
|                        |                       | School                 | 75.2 | р            | q            |
|                        | Informational         | District               | 74.2 |              | _            |
|                        |                       | Province               | 78.1 |              |              |
| <u>Rubrics</u>         |                       | School                 | 84.9 | р            | q            |
| Kubrics                | Demand Writing        | District               | 81.9 |              | •            |
|                        |                       | Province               | 86.2 |              |              |
|                        |                       | School                 | 78.8 | р            | р            |
|                        | Poetic Reading        | District               | 65.6 |              | •            |
|                        |                       | Province               | 73.0 |              |              |
|                        |                       | School                 | 72.7 | p            | q            |
|                        | Informational Reading | District               | 67.4 |              |              |
|                        |                       | Province               | 77.5 |              |              |

### 3 Year CRT (Subtest) Mark Trend 2006-2008

District 3 - Nova Central

#125 - Baie Verte Collegiate, Baie Verte

Grades: 7-12