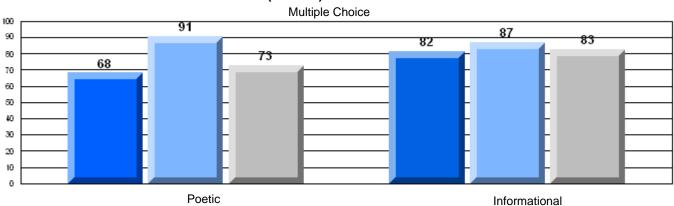

### Difference from Provincial Mean, 2006-08

Multiple Choice

#### Difference from Provincial Mean, 2006-08

District 3 - Nova Central

#149 - King Academy, Harbour Breton

Grades: 7-12

| English Language Arts  |                       | Number of Students: 28   |          |      |                          |                          |
|------------------------|-----------------------|--------------------------|----------|------|--------------------------|--------------------------|
| Englion Early acty     | <i>57</i> (11.5       | Nambor of Classification |          | Mark | School<br>vs<br>District | School<br>vs<br>Province |
| <b>Multiple Choice</b> |                       |                          |          |      | District                 | FIOVILICE                |
|                        |                       |                          | School   | 72.9 | q                        | q                        |
|                        | Poetic                |                          | District | 74.1 |                          |                          |
|                        |                       | F                        | Province | 77.2 |                          |                          |
|                        |                       |                          | School   | 68.6 | q                        | q                        |
|                        | Informational         |                          | District | 74.2 |                          | _                        |
|                        |                       | F                        | Province | 78.1 |                          |                          |
| <u>Rubrics</u>         |                       |                          | School   | 71.4 | q                        | q                        |
| Kubrics                | Demand Writing        |                          | District | 81.9 | -                        | •                        |
|                        |                       | F                        | Province | 86.2 |                          |                          |
|                        |                       |                          | School   | 75.0 | р                        | р                        |
|                        | Poetic Reading        |                          | District | 65.6 |                          | -                        |
|                        |                       | F                        | Province | 73.0 |                          |                          |
|                        |                       |                          | School   | 64.3 | q                        | q                        |
|                        | Informational Reading |                          | District | 67.4 |                          |                          |
|                        |                       | F                        | Province | 77.5 |                          |                          |