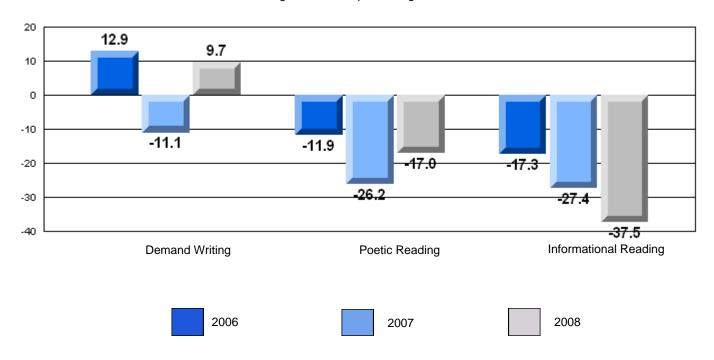

| Poetic Reading        | District               | 65.6 |              | -            |
|                        |                       | Province               | 73.0 |              |              |
|                        |                       | School                 | 40.0 | q            | q            |
|                        | Informational Reading | District               | 67.4 |              |              |
|                        |                       | Province               | 77.5 |              |              |

### 3 Year CRT (Subtest) Mark Trend 2006-2008





District 3 - Nova Central

#162 - Dorset Collegiate, Pilley's Island

Grades: 7-12

### Difference from Provincial Mean, 2006-08

Multiple Choice



#### Difference from Provincial Mean, 2006-08





District 3 - Nova Central

#163 - Point Learnington Academy, Point Learnington

Grades: K-12

| English Language | e Arts                | Number of Students: 18 |      |              |              |
|------------------|-----------------------|------------------------|------|--------------|--------------|
| English Language | <i>5</i> 7 11 15      |                        | Mark | School<br>vs | School<br>vs |
| Multiple Choice  |                       |                        |      | District     | Province     |
|                  |                       | School                 | 74.1 | q            | q            |
|                  | Poetic                | District               | 74.1 | •            | Ť            |
|                  |                       | Province