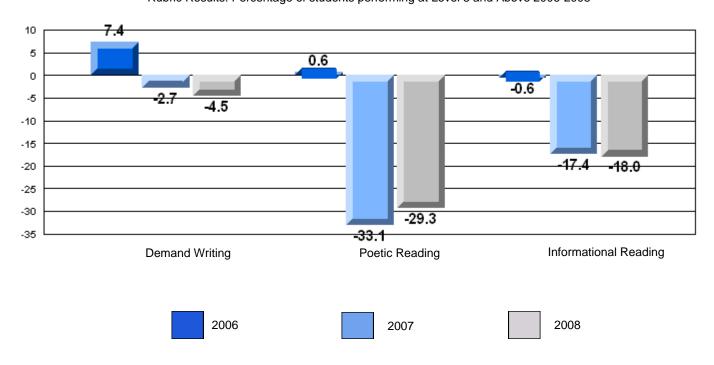

|                       | Provinc                | е  | 73.0 |                          |                          |
|                        |                       | School                 |    | 59.5 | q                        | q                        |
|                        | Informational Reading | Distric                |    | 67.4 |                          |                          |
|                        |                       | Province               | е  | 77.5 |                          |                          |

### 3 Year CRT (Subtest) Mark Trend 2006-2008





District 3 - Nova Central

#132 - Botwood Collegiate, Botwood

Grades: 7-12

### Difference from Provincial Mean, 2006-08

Multiple Choice



#### Difference from Provincial Mean, 2006-08





District 3 - Nova Central

#149 - King Academy, Harbour Breton

Grades: 7-12

| English Language Arts  |                       | Number of Students: 28   |          |      |                          |                          |
|------------------------|-----------------------|--------------------------|----------|------|--------------------------|--------------------------|
| Englion Early acty     | <i>57</i> (11.5       | Nambor of Classification |          | Mark | School<br>vs<br>District | School<br>vs<br>Province |
| <b>Multiple Choice</b> |                       |                          |          |      | District                 | FIOVILICE                |
|                        |                       |                          | School   | 72.9 | q