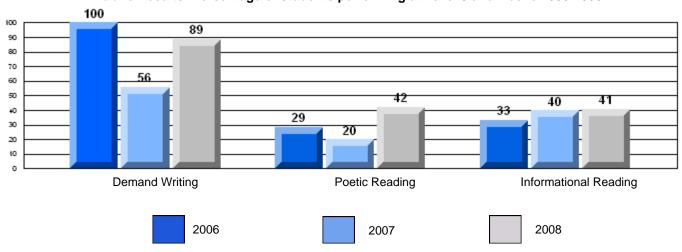

### 3 Year CRT (Subtest) Mark Trend 2006-2008

District 3 - Nova Central

#125 - Baie Verte Collegiate, Baie Verte

Grades: 7-12