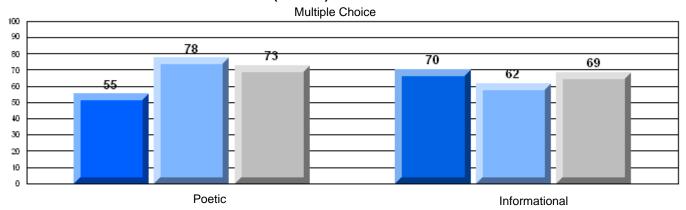

District 3 - Nova Central

#125 - Baie Verte Collegiate, Baie Verte

Grades: 7-12

| English Language Arts  |                       | Number of Students: 33 |      |              |              |
|------------------------|-----------------------|------------------------|------|--------------|--------------|
| geagaag                | <i>,</i>              |                        | Mark | School<br>vs | School<br>vs |
| <b>Multiple Choice</b> |                       |                        |      | District     | Province     |
| •                      |                       | School                 | 72.1 | q            | q            |
|                        | Poetic                | District               | 74.1 |              |              |
|                        |                       | Province               | 77.2 |              |              |
|                        |                       | School                 | 75.2 | р            | q            |
|                        | Informational         | District               | 74.2 |              | _            |
|                        |                       | Province               | 78.1 |              |              |
| <u>Rubrics</u>         |                       | School                 | 84.9 | р            | q            |
| Kubrics                | Demand Writing        | District               | 81.9 |              | •            |
|                        |                       | Province               | 86.2 |              |              |
|                        |                       | School                 | 78.8 | р            | р            |
|                        | Poetic Reading        | District               | 65.6 |              | •            |
|                        |                       | Province               | 73.0 |              |              |
|                        |                       | School                 | 72.7 | p            | q            |
|                        | Informational Reading | District               | 67.4 |              |              |
|                        |                       | Province               | 77.5 |              |              |

### 3 Year CRT (Subtest) Mark Trend 2006-2008

District 3 - Nova Central

#125 - Baie Verte Collegiate, Baie Verte

Grades: 7-12