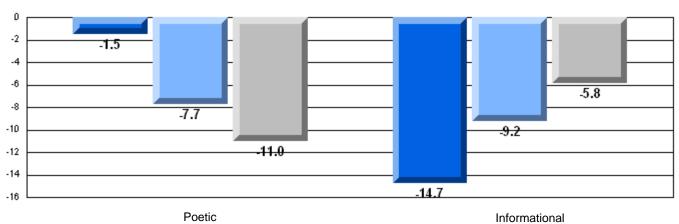

|                       | School                 | 46.2 | q        | q            |
|                  | Poetic Reading        | District               | 65.6 | _        | _            |
|                  |                       | Province               | 73.0 |          |              |
|                  |                       | School                 | 38.5 | q        | q            |
|                  | Informational Reading | District               | 67.4 |          |              |
|                  |                       | Province               | 77.5 |          |              |

### 3 Year CRT (Subtest) Mark Trend 2006-2008







District 3 - Nova Central

#152 - Valmont Academy, King's Point

Grades: K-12

### Difference from Provincial Mean, 2006-08

Multiple Choice



#### Difference from Provincial Mean, 2006-08





District 3 - Nova Central

#153 - Cape John Collegiate, La Scie

Grades: 7-12

| English Language | e Arts                | Number of Students : | 26       |      |              | 1            |
|------------------|-----------------------|----------------------|----------|------|--------------|--------------|
| English Language | <i>5</i> 7 11 15      |                      |          | Mark | School<br>vs | School<br>vs |
| Multiple Choice  |                       |                      |          |      | District     | Province     |
|                  |                       |                      | School   | 80.8 | р            | р            |
|                  | Poetic                |                      | District | 74.1 |