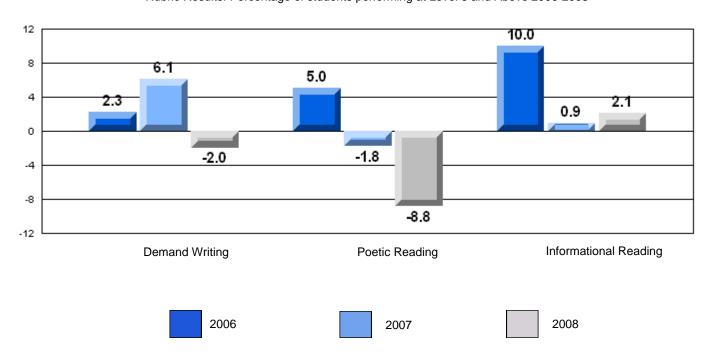

### 3 Year CRT (Subtest) Mark Trend 2006-2008

District 3 - Nova Central

#125 - Baie Verte Collegiate, Baie Verte

Grades: 7-12

District 3 - Nova Central

#125 - Baie Verte Collegiate, Baie Verte

Grades: 7-12

| English Language Arts  |                       | Number of Students: 33 |      |              |              |
|------------------------|-----------------------|------------------------|------|--------------|--------------|
| geagaag                | <i>,</i>              |                        | Mark | School<br>vs | School<br>vs |
| <b>Multiple Choice</b> |                       |                        |      | District     | Province     |
| •                      |                       | School                 | 72.1 | q            | q            |
|                        | Poetic                | District               | 74.1 |              |              |
|                        |                       | Province               | 77.2 |              |              |
|                        |                       | School                 | 75.2 | р            | q            |
|                        | Informational         | District               | 74.2 |              | _            |
|                        |                       | Province               | 78.1 |              |              |
| <u>Rubrics</u>         |                       | School                 | 84.9 | р            | q            |
| Kubrics                | Demand Writing        | District               | 81.9 |              | •            |
|                        |                       | Province               | 86.2 |              |              |
|                        |                       | School                 | 78.8 | р            | р            |
|                        | Poetic Reading        | District               | 65.6 |              | •            |
|                        |                       | Province               | 73.0 |              |              |
|                        |                       | School                 | 72.7 | p            | q            |
|                        | Informational Reading | District               | 67.4 |              |              |
|                        |                       | Province               | 77.5 |              |              |