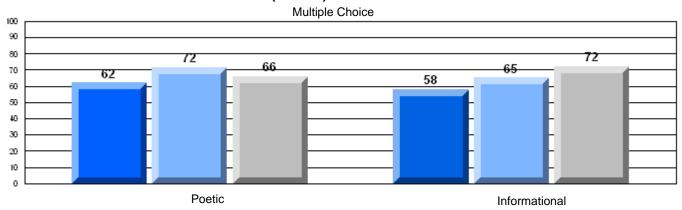

District 3 - Nova Central

#125 - Baie Verte Collegiate, Baie Verte

Grades: 7-12

| English Language Arts  |                       | Number of Students: 33 |      |              |              |
|------------------------|-----------------------|------------------------|------|--------------|--------------|
| geagaag                | <i>,</i>              |                        | Mark | School<br>vs | School<br>vs |
| <b>Multiple Choice</b> |                       |                        |      | District     | Province     |
| •                      |                       | School                 | 72.1 | q            | q            |
|                        | Poetic                | District               | 74.1 |              |              |
|                        |                       | Province               | 77.2 |              |              |
|                        |                       | School                 | 75.2 | р            | q            |
|                        | Informational         | District               | 74.2 |              | _            |
|                        |                       | Province               | 78.1 |              |              |
| <u>Rubrics</u>         |                       | School                 | 84.9 | р            | q            |
| Kubrics                | Demand Writing        | District               | 81.9 |              | •            |
|                        |                       | Province               | 86.2 |              |              |
|                        |                       | School                 | 78.8 | р            | р            |
|                        | Poetic Reading        | District               | 65.6 |              | •            |
|                        |                       | Province               | 73.0 |              |              |
|                        |                       | School                 | 72.7 | p            | q            |
|                        | Informational Reading | District               | 67.4 |              |              |
|                        |                       | Province               | 77.5 |              |              |

### 3 Year CRT (Subtest) Mark Trend 2006-2008

District 3 - Nova Central

#125 - Baie Verte Collegiate, Baie Verte

Grades: 7-12