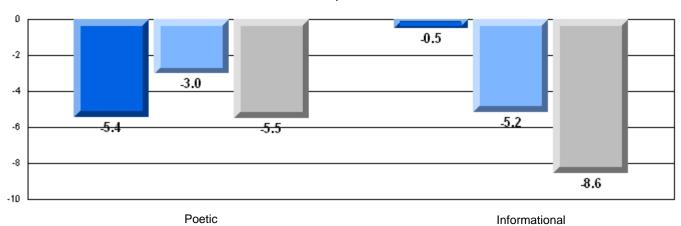

| -                        |
|                        |                       | Provinc                | е  | 73.0 |                          |                          |
|                        |                       | School                 |    | 59.5 | q                        | q                        |
|                        | Informational Reading | Distric                |    | 67.4 |                          |                          |
|                        |                       | Province               | е  | 77.5 |                          |                          |

### 3 Year CRT (Subtest) Mark Trend 2006-2008





District 3 - Nova Central

#132 - Botwood Collegiate, Botwood

Grades: 7-12

### Difference from Provincial Mean, 2006-08

Multiple Choice



#### Difference from Provincial Mean, 2006-08





District 3 - Nova Central

#149 - King Academy, Harbour Breton

Grades: 7-12

| English Language Arts  |                       | Number of Students: 28   |          |      |                          |                          |
|------------------------|-----------------------|--------------------------|----------|------|--------------------------|--------------------------|
| Englion Early acty     | <i>57</i> (11.5       | Nambor of Classification |          | Mark | School<br>vs<br>District | School<br>vs<br>Province |
| <b>Multiple Choice</b> |                       |                          |          |      | District                 | FIOVILICE                |
|                        |                       |