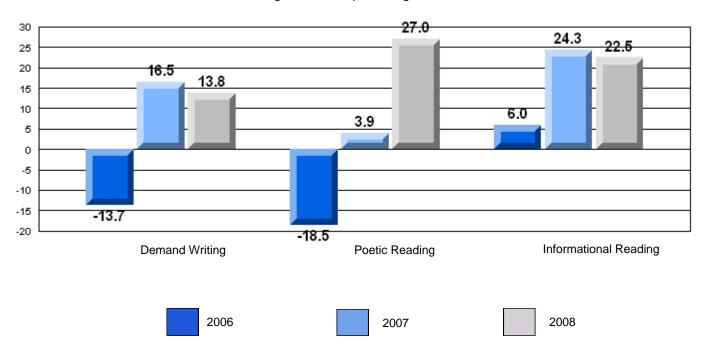

### Difference from Provincial Mean, 2006-08

Multiple Choice

District 3 - Nova Central

#125 - Baie Verte Collegiate, Baie Verte

Grades: 7-12

| English Language Arts  |                       | Number of Students: 33 |      |              |              |
|------------------------|-----------------------|------------------------|------|--------------|--------------|
| geagaag                | <i>,</i>              |                        | Mark | School<br>vs | School<br>vs |
| <b>Multiple Choice</b> |                       |                        |      | District     | Province     |
| •                      |                       | School                 | 72.1 | q            | q            |
|                        | Poetic                | District               | 74.1 |              |              |
|                        |                       | Province               | 77.2 |              |              |
|                        |                       | School                 | 75.2 | р            | q            |
|                        | Informational         | District               | 74.2 |              | _            |
|                        |                       | Province               | 78.1 |              |              |
| <u>Rubrics</u>         |                       | School                 | 84.9 | р            | q            |
| Kubrics                | Demand Writing        | District               | 81.9 |              | •            |
|                        |                       | Province               | 86.2 |              |              |
|                        |                       | School                 | 78.8 | р            | р            |
|                        | Poetic Reading        | District               | 65.6 |              | •            |
|                        |                       | Province               | 73.0 |              |              |
|                        |                       | School                 | 72.7 | p            | q            |
|                        | Informational Reading | District               | 67.4 |              |              |
|                        |                       | Province               | 77.5 |              |              |