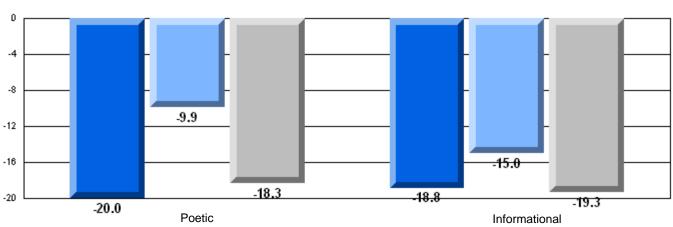

| •                        |
|                       |                       | Province               | 73.0 |                          |                          |
|                       |                       | School                 | 23.5 | q                        | q                        |
|                       | Informational Reading | District               | 67.4 |                          |                          |
|                       |                       | Province               | 77.5 |                          |                          |

#### 3 Year CRT (Subtest) Mark Trend 2006-2008





District 3 - Nova Central

#406 - Fitzgerald Academy, English Harbour West

Grades: K-12

### Difference from Provincial Mean, 2006-08

Multiple Choice



#### Difference from Provincial Mean, 2006-08





District 3 - Nova Central

#407 - Bay d'Espoir Academy, Milltown

Grades: K-12

| English Language Arts |                       | Number of Students: 26 |      |              |              |
|-----------------------|-----------------------|------------------------|------|--------------|--------------|
| Englion Language      | o 7 1113              | realistic of olddones. | Mark | School<br>vs | School<br>vs |
| Multiple Choice       |                       |                        |      | District     | Province     |
|                       |                       | School                 | 80.8 | р            | р            |
|                       | Poetic                | District               | 74.1 |              | _