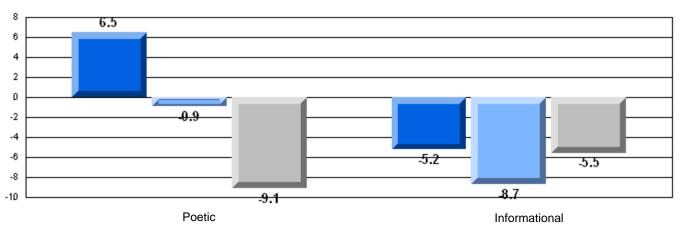

### Difference from Provincial Mean, 2006-08

Multiple Choice

#### Difference from Provincial Mean, 2006-08

District 3 - Nova Central

#132 - Botwood Collegiate, Botwood

Grades: 7-12

| English Language       | e Arts                | Number of Students: 50 |    |      |                          |                          |
|------------------------|-----------------------|------------------------|----|------|--------------------------|--------------------------|
| English Language       | <i>57</i> (10)        | Trumbor of Otacome .   |    | Mark | School<br>vs<br>District | School<br>vs<br>Province |
| <b>Multiple Choice</b> |                       |                        |    |      | Diotriot                 | Tiovines                 |
|                        |                       | School                 | ol | 71.7 | q                        | q                        |
|                        | Poetic                | Distric                | ct | 74.1 |                          |                          |
|                        |                       | Provinc                | e  | 77.2 |                          |                          |
|                        |                       | School                 | ol | 69.6 | q                        | q                        |
|                        | Informational         | Distric                | ct | 74.2 | _                        | _                        |
|                        |                       | Provinc                | e  | 78.1 |                          |                          |
| <u>Rubrics</u>         |                       | School                 | ol | 81.6 | q                        | q                        |
| Kubrics                | Demand Writing        | Distric                | ct | 81.9 |                          | _                        |
|                        |                       | Provinc                | e  | 86.2 |                          |                          |
|                        |                       | School                 | ol | 43.8 | q                        | q                        |
|                        | Poetic Reading        | Distric                | ct | 65.6 | _                        | -                        |
|                        |                       | Provinc                | е  | 73.0 |                          |                          |
|                        |                       | School                 |    | 59.5 | q                        | q                        |
|                        | Informational Reading | Distric                |    | 67.4 |                          |                          |
|                        |                       | Province               | е  | 77.5 |                          |                          |