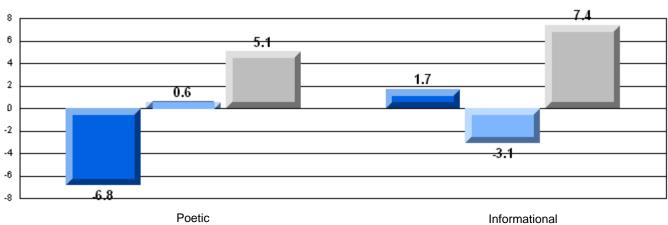

### 3 Year CRT (Subtest) Mark Trend 2006-2008

District 3 - Nova Central

#125 - Baie Verte Collegiate, Baie Verte

Grades: 7-12

### Difference from Provincial Mean, 2006-08

Multiple Choice