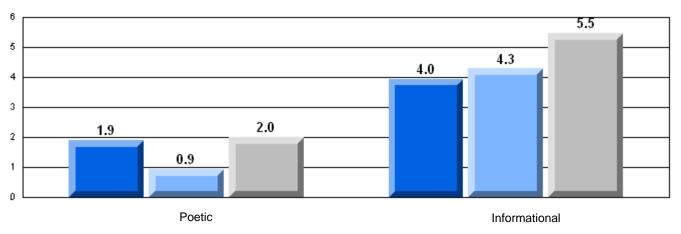

### Difference from Provincial Mean, 2006-08

Multiple Choice

#### Difference from Provincial Mean, 2006-08

District 3 - Nova Central

#132 - Botwood Collegiate, Botwood

Grades: 7-12

| English Language       | e Arts                | Number of Students: 50 |    |      |                          |                          |
|------------------------|-----------------------|------------------------|----|------|--------------------------|--------------------------|
| English Language       | <i>57</i> (10)        | Trumbor of Otacome .   |    | Mark | School<br>vs<br>District | School<br>vs<br>Province |
| <b>Multiple Choice</b> |                       |                        |    |      | Diotriot                 | Tiovines                 |
|                        |                       | School                 | ol | 71.7 | q                        | q                        |
|                        | Poetic                | Distric                | ct | 74.1 |                          |                          |
|                        |                       | Provinc                | e  | 77.2 |                          |                          |
|                        |                       | School                 | ol | 69.6 | q                        | q                        |
|                        | Informational         | Distric                | ct | 74.2 | _                        | _                        |
|                        |                       | Provinc                | e  | 78.1 |                          |                          |
| <u>Rubrics</u>         |                       | School                 | ol | 81.6 | q                        | q                        |
| Kubrics                | Demand Writing        | Distric                | ct | 81.9 |                          | _                        |
|                        |                       | Provinc                | e  | 86.2 |                          |                          |
|                        |                       | School                 | ol | 43.8 | q                        | q                        |
|                        | Poetic Reading        | Distric                | ct | 65.6 | _                        | -                        |
|                        |                       | Provinc                | е  | 73.0 |                          |                          |
|                        |                       | School                 |    | 59.5 | q                        | q                        |
|                        | Informational Reading | Distric                |    | 67.4 |                          |                          |
|                        |                       | Province               | е  | 77.5 |                          |                          |