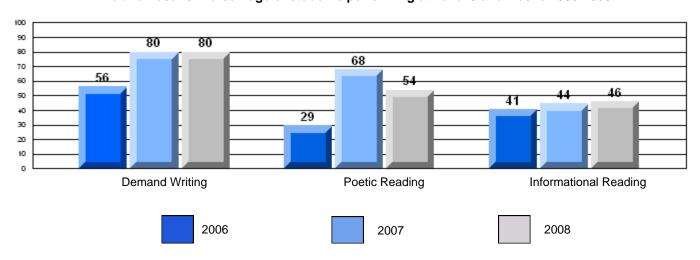

### 3 Year CRT (Subtest) Mark Trend 2006-2008

District 3 - Nova Central

#125 - Baie Verte Collegiate, Baie Verte

Grades: 7-12