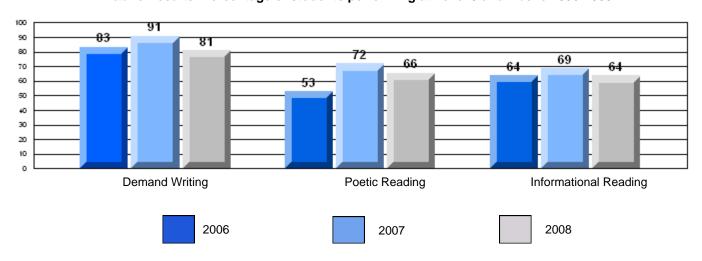

### 3 Year CRT (Subtest) Mark Trend 2006-2008

District 3 - Nova Central

#132 - Botwood Collegiate, Botwood

Grades: 7-12