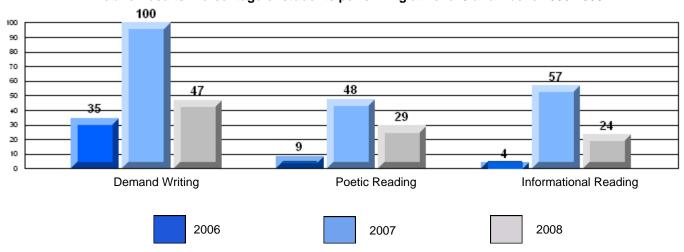

### 3 Year CRT (Subtest) Mark Trend 2006-2008

District 3 - Nova Central

#125 - Baie Verte Collegiate, Baie Verte

Grades: 7-12