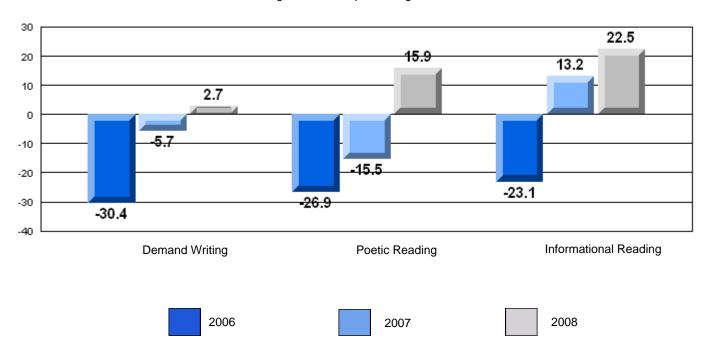

### 3 Year CRT (Subtest) Mark Trend 2006-2008

District 3 - Nova Central

#132 - Botwood Collegiate, Botwood

Grades: 7-12