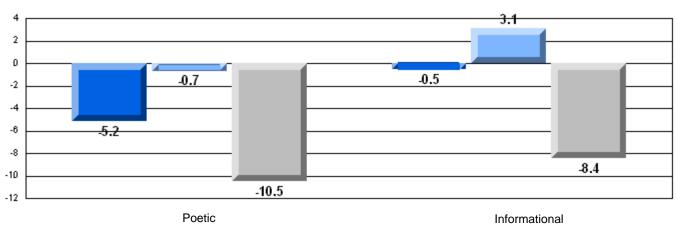

### Difference from Provincial Mean, 2006-08

Multiple Choice

#### Difference from Provincial Mean, 2006-08

District 3 - Nova Central

#132 - Botwood Collegiate, Botwood

Grades: 7-12

| English Language       | e Arts                | Number of Students: 50 |    |      |                          |                          |
|------------------------|-----------------------|------------------------|----|------|--------------------------|--------------------------|
| English Language       | <i>57</i> (10)        | Trumbor of Otacome .   |    | Mark | School<br>vs<br>District | School<br>vs<br>Province |
| <b>Multiple Choice</b> |                       |                        |    |      | Diotriot                 | Tiovines                 |
|                        |                       | School                 | ol | 71.7 | q                        | q                        |
|                        | Poetic                | Distric                | ct | 74.1 |                          |                          |
|                        |                       | Provinc                | e  | 77.2 |                          |                          |
|                        |                       | School                 | ol | 69.6 | q                        | q                        |
|                        | Informational         | Distric                | ct | 74.2 | _                        | _                        |
|                        |                       | Provinc                | e  | 78.1 |                          |                          |
| <u>Rubrics</u>         |                       | School                 | ol | 81.6 | q                        | q                        |
| Kubrics                | Demand Writing        | Distric                | ct | 81.9 |                          | _                        |
|                        |                       | Provinc                | e  | 86.2 |                          |                          |
|                        |                       | School                 | ol | 43.8 | q                        | q                        |
|                        | Poetic Reading        | Distric                | ct | 65.6 | _                        | -                        |
|                        |                       | Provinc                | е  | 73.0 |                          |                          |
|                        |                       | School                 |    | 59.5 | q                        | q                        |
|                        | Informational Reading | Distric                |    | 67.4 |                          |                          |
|                        |                       | Province               | е  | 77.5 |                          |                          |