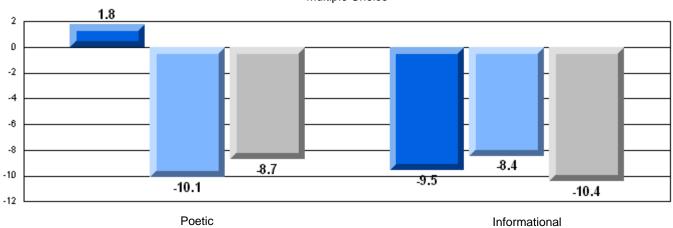

|                       | Poetic Reading        |                      | District | 65.6 |              |              |
|                       |                       |                      | Province | 73.0 |              |              |
|                       |                       |                      | School   | 46.2 | q            | q            |
|                       | Informational Reading |                      | District | 67.4 |              |              |
|                       |                       |                      | Province | 77.5 |              |              |

### 3 Year CRT (Subtest) Mark Trend 2006-2008





District 3 - Nova Central

#187 - Jane Collins Academy, Hare Bay

Grades: 9-12

### Difference from Provincial Mean, 2006-08

Multiple Choice



#### Difference from Provincial Mean, 2006-08





District 3 - Nova Central

#189 - Lewisporte Academy, Lewisporte

Grades: K-9

| English Language Arts  |                       | Number of Students: 41 |      |                          |                          |  |
|------------------------|-----------------------|------------------------|------|--------------------------|--------------------------|--|
|                        |                       |                        | Mark | School<br>vs<br>District | School<br>vs<br>Province |  |
| <b>Multiple Choice</b> |                       |                        |      | District                 | 1 TOVILLOC               |  |
|                        |                       | School                 | 75.8 | р