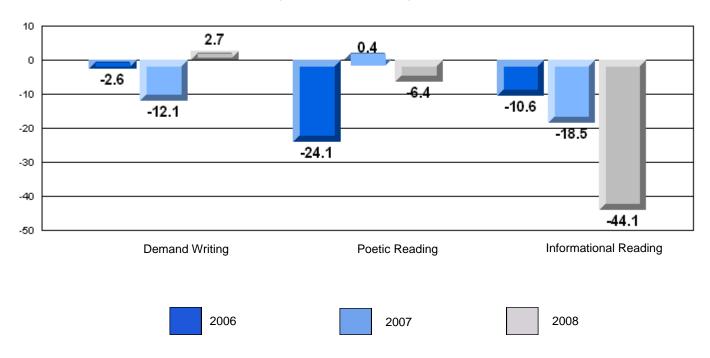

#### Difference from Provincial Mean, 2006-08

District 3 - Nova Central

#132 - Botwood Collegiate, Botwood

Grades: 7-12

| English Language       | e Arts                | Number of Students: 50 |    |      |                          |                          |
|------------------------|-----------------------|------------------------|----|------|--------------------------|--------------------------|
| English Language       | <i>57</i> (10)        | Trumbor of Otacome .   |    | Mark | School<br>vs<br>District | School<br>vs<br>Province |
| <b>Multiple Choice</b> |                       |                        |    |      | Diotriot                 | Tiovines                 |
|                        |                       | School                 | ol | 71.7 | q                        | q                        |
|                        | Poetic                | Distric                | ct | 74.1 |                          |                          |
|                        |                       | Provinc                | e  | 77.2 |                          |                          |
|                        |                       | School                 | ol | 69.6 | q                        | q                        |
|                        | Informational         | Distric                | ct | 74.2 | _                        | _                        |
|                        |                       | Provinc                | e  | 78.1 |                          |                          |
| <u>Rubrics</u>         |                       | School                 | ol | 81.6 | q                        | q                        |
| Kubrics                | Demand Writing        | Distric                | ct | 81.9 |                          | _                        |
|                        |                       | Provinc                | e  | 86.2 |                          |                          |
|                        |                       | School                 | ol | 43.8 | q                        | q                        |
|                        | Poetic Reading        | Distric                | ct | 65.6 | _                        | -                        |
|                        |                       | Provinc                | е  | 73.0 |                          |                          |
|                        |                       | School                 |    | 59.5 | q                        | q                        |
|                        | Informational Reading | Distric                |    | 67.4 |                          |                          |
|                        |                       | Province               | е  | 77.5 |                          |                          |

### 3 Year CRT (Subtest) Mark Trend 2006-2008

District 3 - Nova Central

#132 - Botwood Collegiate, Botwood

Grades: 7-12