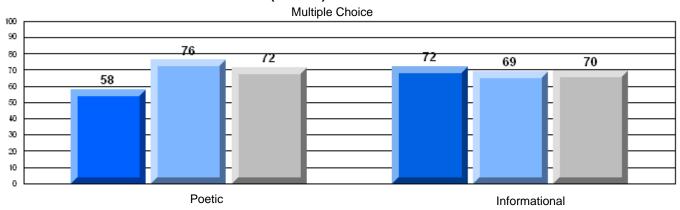

### 3 Year CRT (Subtest) Mark Trend 2006-2008

District 3 - Nova Central

#125 - Baie Verte Collegiate, Baie Verte

Grades: 7-12