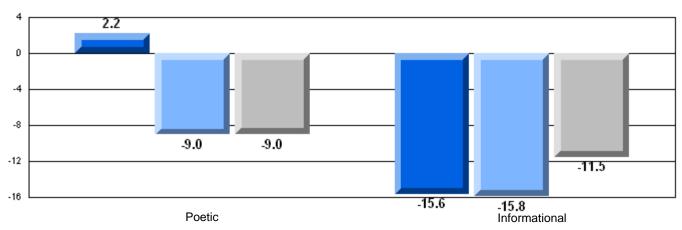

### Difference from Provincial Mean, 2006-08

Multiple Choice

#### Difference from Provincial Mean, 2006-08

District 3 - Nova Central

#132 - Botwood Collegiate, Botwood

Grades: 7-12

| English Language       | e Arts                | Number of Students: 50 |    |      |                          |                          |
|------------------------|-----------------------|------------------------|----|------|--------------------------|--------------------------|
| English Language       | <i>57</i> (10)        | Trumbor of Otacome .   |    | Mark | School<br>vs<br>District | School<br>vs<br>Province |
| <b>Multiple Choice</b> |                       |                        |    |      | Diotriot                 | Tiovines                 |
|                        |                       | School                 | ol | 71.7 | q                        | q                        |
|                        | Poetic                | Distric                | ct | 74.1 |                          |                          |
|                        |                       | Provinc                | e  | 77.2 |                          |                          |
|                        |                       | School                 | ol | 69.6 | q                        | q                        |
|                        | Informational         | Distric                | ct | 74.2 | _                        | _                        |
|                        |                       | Provinc                | e  | 78.1 |                          |                          |
| <u>Rubrics</u>         |                       | School                 | ol | 81.6 | q                        | q                        |
| Kubrics                | Demand Writing        | Distric                | ct | 81.9 |                          | _                        |
|                        |                       | Provinc                | e  | 86.2 |                          |                          |
|                        |                       | School                 | ol | 43.8 | q                        | q                        |
|                        | Poetic Reading        | Distric                | ct | 65.6 | _                        | -                        |
|                        |                       | Provinc                | е  | 73.0 |                          |                          |
|                        |                       | School                 |    | 59.5 | q                        | q                        |
|                        | Informational Reading | Distric                |    | 67.4 |                          |                          |
|                        |                       | Province               | е  | 77.5 |                          |                          |