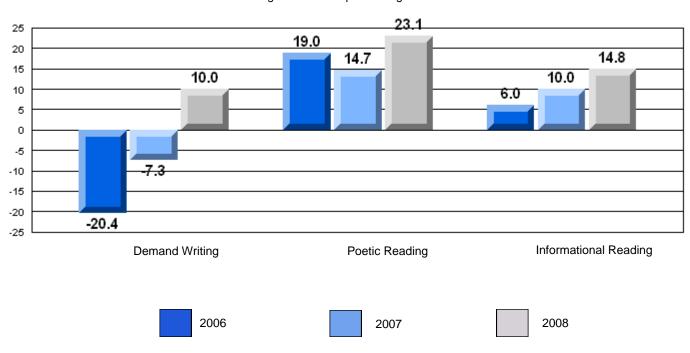

#### Difference from Provincial Mean, 2006-08

District 3 - Nova Central

#132 - Botwood Collegiate, Botwood

Grades: 7-12

| English Language       | e Arts                | Number of Students: 50 |    |      |                          |                          |
|------------------------|-----------------------|------------------------|----|------|--------------------------|--------------------------|
| English Language       | <i>57</i> (10)        | Trumbor of Otacome .   |    | Mark | School<br>vs<br>District | School<br>vs<br>Province |
| <b>Multiple Choice</b> |                       |                        |    |      | Diotriot                 | Tiovines                 |
|                        |                       | School                 | ol | 71.7 | q                        | q                        |
|                        | Poetic                | Distric                | ct | 74.1 |                          |                          |
|                        |                       | Provinc                | e  | 77.2 |                          |                          |
|                        |                       | School                 | ol | 69.6 | q                        | q                        |
|                        | Informational         | Distric                | ct | 74.2 | _                        | _                        |
|                        |                       | Provinc                | e  | 78.1 |                          |                          |
| <u>Rubrics</u>         |                       | School                 | ol | 81.6 | q                        | q                        |
| Kubrics                | Demand Writing        | Distric                | ct | 81.9 |                          | _                        |
|                        |                       | Provinc                | e  | 86.2 |                          |                          |
|                        |                       | School                 | ol | 43.8 | q                        | q                        |
|                        | Poetic Reading        | Distric                | ct | 65.6 | _                        | -                        |
|                        |                       | Provinc                | е  | 73.0 |                          |                          |
|                        |                       | School                 |    | 59.5 | q                        | q                        |
|                        | Informational Reading | Distric                |    | 67.4 |                          |                          |
|                        |                       | Province               | е  | 77.5 |                          |                          |

### 3 Year CRT (Subtest) Mark Trend 2006-2008

District 3 - Nova Central

#132 - Botwood Collegiate, Botwood

Grades: 7-12

### Difference from Provincial Mean, 2006-08

Multiple Choice