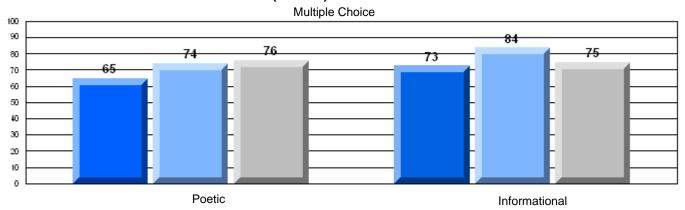

District 3 - Nova Central

#125 - Baie Verte Collegiate, Baie Verte

Grades: 7-12

| English Language Arts  |                       | Number of Students: 33 |      |              |              |
|------------------------|-----------------------|------------------------|------|--------------|--------------|
| geagaag                | <i>,</i>              |                        | Mark | School<br>vs | School<br>vs |
| <b>Multiple Choice</b> |                       |                        |      | District     | Province     |
| •                      |                       | School                 | 72.1 | q            | q            |
|                        | Poetic                | District               | 74.1 |              |              |
|                        |                       | Province               | 77.2 |              |              |
|                        |                       | School                 | 75.2 | р            | q            |
|                        | Informational         | District               | 74.2 |              | _            |
|                        |                       | Province               | 78.1 |              |              |
| <u>Rubrics</u>         |                       | School                 | 84.9 | р            | q            |
| Kubrics                | Demand Writing        | District               | 81.9 |              | •            |
|                        |                       | Province               | 86.2 |              |              |
|                        |                       | School                 | 78.8 | р            | р            |
|                        | Poetic Reading        | District               | 65.6 |              | •            |
|                        |                       | Province               | 73.0 |              |              |
|                        |                       | School                 | 72.7 | p            | q            |
|                        | Informational Reading | District               | 67.4 |              |              |
|                        |                       | Province               | 77.5 |              |              |

### 3 Year CRT (Subtest) Mark Trend 2006-2008

District 3 - Nova Central

#125 - Baie Verte Collegiate, Baie Verte

Grades: 7-12