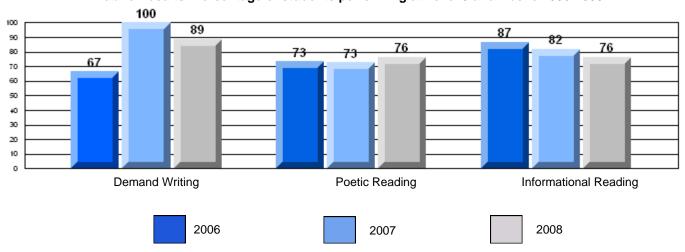

District 3 - Nova Central

#125 - Baie Verte Collegiate, Baie Verte

Grades: 7-12

| English Language Arts  |                       | Number of Students: 33 |      |              |              |
|------------------------|-----------------------|------------------------|------|--------------|--------------|
| geagaag                | <i>,</i>              |                        | Mark | School<br>vs | School<br>vs |
| <b>Multiple Choice</b> |                       |                        |      | District     | Province     |
| •                      |                       | School                 | 72.1 | q            | q            |
|                        | Poetic                | District               | 74.1 |              |              |
|                        |                       | Province               | 77.2 |              |              |
|                        |                       | School                 | 75.2 | р            | q            |
|                        | Informational         | District               | 74.2 |              | _            |
|                        |                       | Province               | 78.1 |              |              |
| <u>Rubrics</u>         |                       | School                 | 84.9 | р            | q            |
| Kubrics                | Demand Writing        | District               | 81.9 |              | •            |
|                        |                       | Province               | 86.2 |              |              |
|                        |                       | School                 | 78.8 | р            | р            |
|                        | Poetic Reading        | District               | 65.6 |              | •            |
|                        |                       | Province               | 73.0 |              |              |
|                        |                       | School                 | 72.7 | p            | q            |
|                        | Informational Reading | District               | 67.4 |              |              |
|                        |                       | Province               | 77.5 |              |              |

### 3 Year CRT (Subtest) Mark Trend 2006-2008

District 3 - Nova Central

#125 - Baie Verte Collegiate, Baie Verte

Grades: 7-12