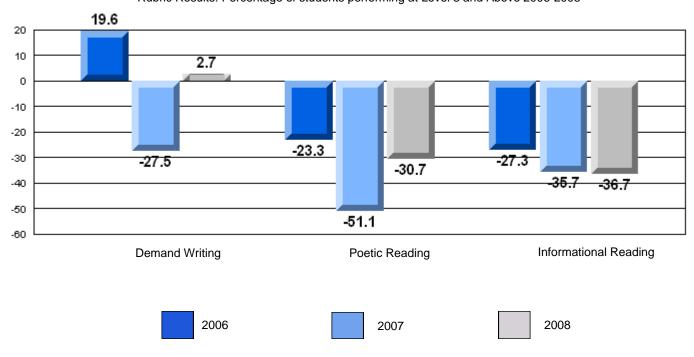

#### Difference from Provincial Mean, 2006-08

District 3 - Nova Central

#132 - Botwood Collegiate, Botwood

Grades: 7-12

| English Language       | e Arts                | Number of Students: 50 |    |      |                          |                          |
|------------------------|-----------------------|------------------------|----|------|--------------------------|--------------------------|
| English Language       | <i>57</i> (10)        | Trumbor of Otacome .   |    | Mark | School<br>vs<br>District | School<br>vs<br>Province |
| <b>Multiple Choice</b> |                       |                        |    |      | Diotriot                 | Tiovines                 |
|                        |                       | School                 | ol | 71.7 | q                        | q                        |
|                        | Poetic                | Distric                | ct | 74.1 |                          |                          |
|                        |                       | Provinc                | e  | 77.2 |                          |                          |
|                        |                       | School                 | ol | 69.6 | q                        | q                        |
|                        | Informational         | Distric                | ct | 74.2 | _                        | _                        |
|                        |                       | Provinc                | e  | 78.1 |                          |                          |
| <u>Rubrics</u>         |                       | School                 | ol | 81.6 | q                        | q                        |
| Kubrics                | Demand Writing        | Distric                | ct | 81.9 |                          | _                        |
|                        |                       | Provinc                | e  | 86.2 |                          |                          |
|                        |                       | School                 | ol | 43.8 | q                        | q                        |
|                        | Poetic Reading        | Distric                | ct | 65.6 | _                        | -                        |
|                        |                       | Provinc                | е  | 73.0 |                          |                          |
|                        |                       | School                 |    | 59.5 | q                        | q                        |
|                        | Informational Reading | Distric                |    | 67.4 |                          |                          |
|                        |                       | Province               | е  | 77.5 |                          |                          |