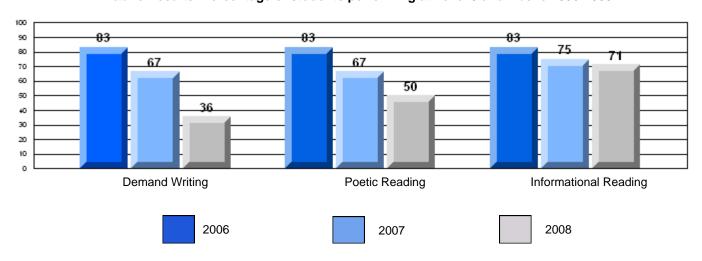

### 3 Year CRT (Subtest) Mark Trend 2006-2008

District 3 - Nova Central

#125 - Baie Verte Collegiate, Baie Verte

Grades: 7-12