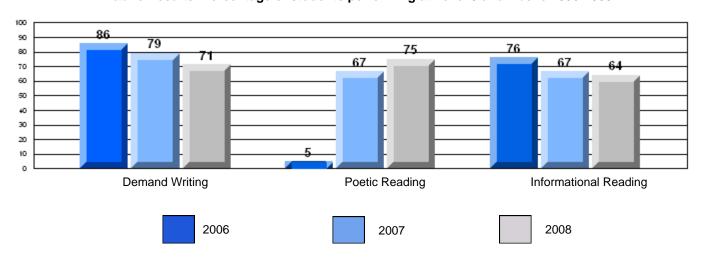

District 3 - Nova Central

#125 - Baie Verte Collegiate, Baie Verte

Grades: 7-12

| English Language Arts  |                       | Number of Students: 33 |      |              |              |
|------------------------|-----------------------|------------------------|------|--------------|--------------|
| geagaag                | <i>,</i>              |                        | Mark | School<br>vs | School<br>vs |
| <b>Multiple Choice</b> |                       |                        |      | District     | Province     |
| •                      |                       | School                 | 72.1 | q            | q            |
|                        | Poetic                | District               | 74.1 |              |              |
|                        |                       | Province               | 77.2 |              |              |
|                        |                       | School                 | 75.2 | р            | q            |
|                        | Informational         | District               | 74.2 |              | _            |
|                        |                       | Province               | 78.1 |              |              |
| <u>Rubrics</u>         |                       | School                 | 84.9 | р            | q            |
| Kubrics                | Demand Writing        | District               | 81.9 |              | •            |
|                        |                       | Province               | 86.2 |              |              |
|                        |                       | School                 | 78.8 | р            | р            |
|                        | Poetic Reading        | District               | 65.6 |              | •            |
|                        |                       | Province               | 73.0 |              |              |
|                        |                       | School                 | 72.7 | p            | q            |
|                        | Informational Reading | District               | 67.4 |              |              |
|                        |                       | Province               | 77.5 |              |              |

### 3 Year CRT (Subtest) Mark Trend 2006-2008

District 3 - Nova Central

#125 - Baie Verte Collegiate, Baie Verte

Grades: 7-12