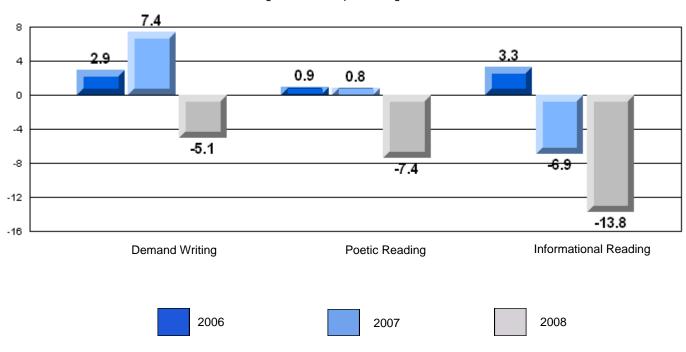

### 3 Year CRT (Subtest) Mark Trend 2006-2008

District 3 - Nova Central

#125 - Baie Verte Collegiate, Baie Verte

Grades: 7-12

District 3 - Nova Central

#125 - Baie Verte Collegiate, Baie Verte

Grades: 7-12

| English Language Arts  |                       | Number of Students: 33 |      |              |              |
|------------------------|-----------------------|------------------------|------|--------------|--------------|
| geagaag                | <i>,</i>              |                        | Mark | School<br>vs | School<br>vs |
| <b>Multiple Choice</b> |                       |                        |      | District     | Province     |
| •                      |                       | School                 | 72.1 | q            | q            |
|                        | Poetic                | District               | 74.1 |              |              |
|                        |                       | Province               | 77.2 |              |              |
|                        |                       | School                 | 75.2 | р            | q            |
|                        | Informational         | District               | 74.2 |              | _            |
|                        |                       | Province               | 78.1 |              |              |
| <u>Rubrics</u>         |                       | School                 | 84.9 | р            | q            |
| Kubrics                | Demand Writing        | District               | 81.9 |              | •            |
|                        |                       | Province               | 86.2 |              |              |
|                        |                       | School                 | 78.8 | р            | р            |
|                        | Poetic Reading        | District               | 65.6 |              | •            |
|                        |                       | Province               | 73.0 |              |              |
|                        |                       | School                 | 72.7 | p            | q            |
|                        | Informational Reading | District               | 67.4 |              |              |
|                        |                       | Province               | 77.5 |              |              |