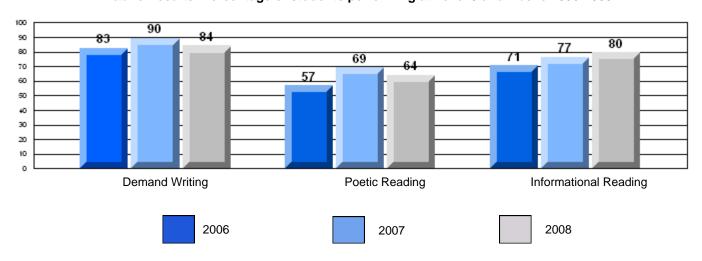

District 3 - Nova Central

#125 - Baie Verte Collegiate, Baie Verte

Grades: 7-12

| English Language Arts  |                       | Number of Students: 33 |      |              |              |
|------------------------|-----------------------|------------------------|------|--------------|--------------|
| geagaag                | <i>,</i>              |                        | Mark | School<br>vs | School<br>vs |
| <b>Multiple Choice</b> |                       |                        |      | District     | Province     |
| •                      |                       | School                 | 72.1 | q            | q            |
|                        | Poetic                | District               | 74.1 |              |              |
|                        |                       | Province               | 77.2 |              |              |
|                        |                       | School                 | 75.2 | р            | q            |
|                        | Informational         | District               | 74.2 |              | _            |
|                        |                       | Province               | 78.1 |              |              |
| <u>Rubrics</u>         |                       | School                 | 84.9 | р            | q            |
| Kubrics                | Demand Writing        | District               | 81.9 |              | •            |
|                        |                       | Province               | 86.2 |              |              |
|                        |                       | School                 | 78.8 | р            | р            |
|                        | Poetic Reading        | District               | 65.6 |              | •            |
|                        |                       | Province               | 73.0 |              |              |
|                        |                       | School                 | 72.7 | p            | q            |
|                        | Informational Reading | District               | 67.4 |              |              |
|                        |                       | Province               | 77.5 |              |              |