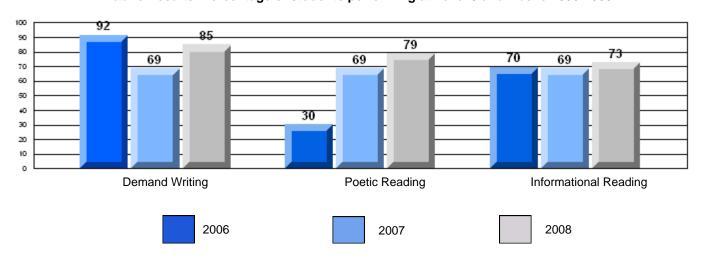

### 3 Year CRT (Subtest) Mark Trend 2006-2008

District 3 - Nova Central

#125 - Baie Verte Collegiate, Baie Verte

Grades: 7-12