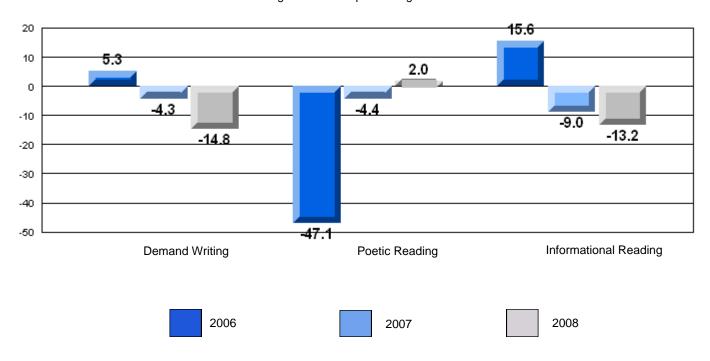

### Difference from Provincial Mean, 2006-08

Multiple Choice

#### Difference from Provincial Mean, 2006-08

District 3 - Nova Central

#132 - Botwood Collegiate, Botwood

Grades: 7-12

| English Language       | e Arts                | Number of Students: 50 |    |      |                          |                          |
|------------------------|-----------------------|------------------------|----|------|--------------------------|--------------------------|
| English Language       | <i>57</i> (10)        | Trumbor of Otacome .   |    | Mark | School<br>vs<br>District | School<br>vs<br>Province |
| <b>Multiple Choice</b> |                       |                        |    |      | Diotriot                 | Tiovines                 |
|                        |                       | School                 | ol | 71.7 | q                        | q                        |
|                        | Poetic                | Distric                | ct | 74.1 |                          |                          |
|                        |                       | Provinc                | e  | 77.2 |                          |                          |
|                        |                       | School                 | ol | 69.6 | q                        | q                        |
|                        | Informational         | Distric                | ct | 74.2 | _                        | _                        |
|                        |                       | Provinc                | e  | 78.1 |                          |                          |
| <u>Rubrics</u>         |                       | School                 | ol | 81.6 | q                        | q                        |
| Kubrics                | Demand Writing        | Distric                | ct | 81.9 |                          | _                        |
|                        |                       | Provinc                | e  | 86.2 |                          |                          |
|                        |                       | School                 | ol | 43.8 | q                        | q                        |
|                        | Poetic Reading        | Distric                | ct | 65.6 | _                        | -                        |
|                        |                       | Provinc                | е  | 73.0 |                          |                          |
|                        |                       | School                 |    | 59.5 | q                        | q                        |
|                        | Informational Reading | Distric                |    | 67.4 |                          |                          |
|                        |                       | Province               | е  | 77.5 |                          |                          |