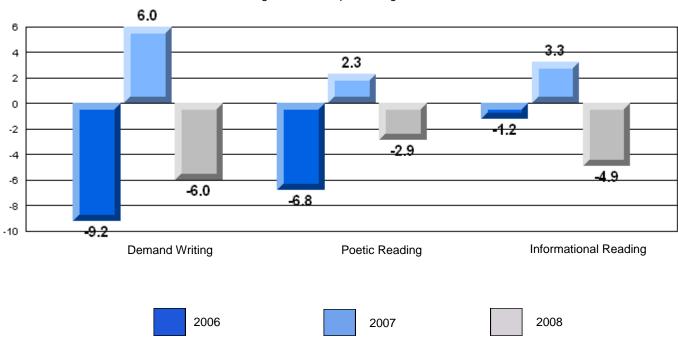

District 3 - Nova Central

#125 - Baie Verte Collegiate, Baie Verte

Grades: 7-12

| English Language Arts  |                       | Number of Students: 33 |      |              |              |
|------------------------|-----------------------|------------------------|------|--------------|--------------|
| geagaag                | <i>,</i>              |                        | Mark | School<br>vs | School<br>vs |
| <b>Multiple Choice</b> |                       |                        |      | District     | Province     |
| •                      |                       | School                 | 72.1 | q            | q            |
|                        | Poetic                | District               | 74.1 |              |              |
|                        |                       | Province               | 77.2 |              |              |
|                        |                       | School                 | 75.2 | р            | q            |
|                        | Informational         | District               | 74.2 |              | _            |
|                        |                       | Province               | 78.1 |              |              |
| <u>Rubrics</u>         |                       | School                 | 84.9 | р            | q            |
| Kubrics                | Demand Writing        | District               | 81.9 |              | •            |
|                        |                       | Province               | 86.2 |              |              |
|                        |                       | School                 | 78.8 | р            | р            |
|                        | Poetic Reading        | District               | 65.6 |              | •            |
|                        |                       | Province               | 73.0 |              |              |
|                        |                       | School                 | 72.7 | p            | q            |
|                        | Informational Reading | District               | 67.4 |              |              |
|                        |                       | Province               | 77.5 |              |              |

### 3 Year CRT (Subtest) Mark Trend 2006-2008

District 3 - Nova Central

#125 - Baie Verte Collegiate, Baie Verte

Grades: 7-12