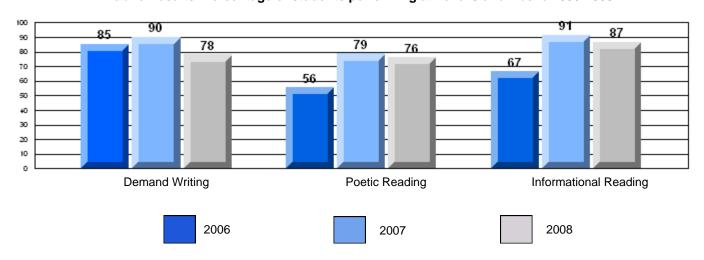

### 3 Year CRT (Subtest) Mark Trend 2006-2008

District 3 - Nova Central

#125 - Baie Verte Collegiate, Baie Verte

Grades: 7-12

District 3 - Nova Central

#125 - Baie Verte Collegiate, Baie Verte

Grades: 7-12

| English Language Arts  |                       | Number of Students: 33 |      |              |              |
|------------------------|-----------------------|------------------------|------|--------------|--------------|
| geagaag                | <i>,</i>              |                        | Mark | School<br>vs | School<br>vs |
| <b>Multiple Choice</b> |                       |                        |      | District     | Province     |
| •                      |                       | School                 | 72.1 | q            | q            |
|                        | Poetic                | District               | 74.1 |              |              |
|                        |                       | Province               | 77.2 |              |              |
|                        |                       | School                 | 75.2 | р            | q            |
|                        | Informational         | District               | 74.2 |              | _            |
|                        |                       | Province               | 78.1 |              |              |
| <u>Rubrics</u>         |                       | School                 | 84.9 | р            | q            |
| Kubrics                | Demand Writing        | District               | 81.9 |              | •            |
|                        |                       | Province               | 86.2 |              |              |
|                        |                       | School                 | 78.8 | р            | р            |
|                        | Poetic Reading        | District               | 65.6 |              | •            |
|                        |                       | Province               | 73.0 |              |              |
|                        |                       | School                 | 72.7 | p            | q            |
|                        | Informational Reading | District               | 67.4 |              |              |
|                        |                       | Province               | 77.5 |              |              |