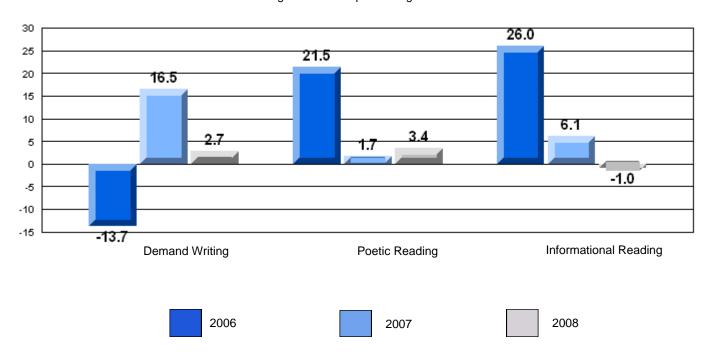

|
|                  | Poetic Reading        | District               | 65.6 |              | _            |
|                  |                       | Province               | 73.0 |              |              |
|                  |                       | School                 | 76.5 | р            | q            |
|                  | Informational Reading | District               | 67.4 |              |              |
|                  |                       | Province               | 77.5 |              |              |

#### 3 Year CRT (Subtest) Mark Trend 2006-2008





District 3 - Nova Central

#163 - Point Learnington Academy, Point Learnington

Grades: K-12

### Difference from Provincial Mean, 2006-08

Multiple Choice



#### Difference from Provincial Mean, 2006-08





District 3 - Nova Central

#171 - Indian River High School, Springdale

Grades: 7-12

| English Language Arts |                       | Number of Students : 48 |      |                          |                          |
|-----------------------|-----------------------|-------------------------|------|--------------------------|--------------------------|
|                       | <i>7</i> 11 10        |                         | Mark | School<br>vs<br>District | School<br>vs<br>Province |
| Multiple Choice       |                       |                         |      |                          |                          |
|                       |                       | School                  | 68.1 | q                        | q                        |
|                       |