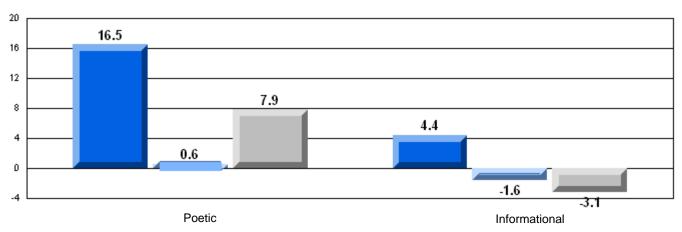

| 65.6 | P                        | P                        |
|                       |                       | Province               | 73.0 |                          |                          |
|                       |                       | School                 | 91.7 | р                        | р                        |
|                       | Informational Reading | District               | 67.4 | •                        | •                        |
|                       | _                     | Province               | 77.5 |                          |                          |

#### 3 Year CRT (Subtest) Mark Trend 2006-2008





District 3 - Nova Central

#426 - Hillview Academy, Norris Arm

Grades: K-9

### Difference from Provincial Mean, 2006-08

Multiple Choice



#### Difference from Provincial Mean, 2006-08





District 3 - Nova Central

#478 - New World Island Academy, Summerford

Grades: K-12

| English Language Arts  |                       | Number of Students : 32 |      |                          |                          |  |
|------------------------|-----------------------|-------------------------|------|--------------------------|--------------------------|--|
| gg.                    | <i>7</i> 11 10        |                         | Mark | School<br>vs<br>District | School<br>vs<br>Province |  |
| <b>Multiple Choice</b> |                       |                         |      | DISTRICT                 | Flovince                 |  |
| •                      |                       | School                  | 78.1 | р