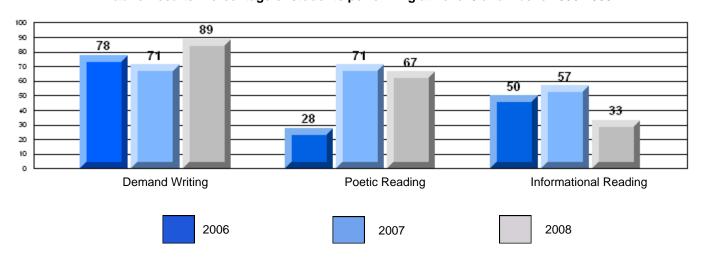

#### Difference from Provincial Mean, 2006-08

District 3 - Nova Central

#151 - John Watkins Academy, Hermitage

Grades: K-12

| English Language | e Arts                | Number of Students : | 10       |       |          |              |
|------------------|-----------------------|----------------------|----------|-------|----------|--------------|
|                  | o ,o                  |                      |          | Mark  | School   | School<br>vs |
| Multiple Choice  |                       |                      |          |       | District | Province     |
|                  |                       |                      | School   | 86.0  | р        | р            |
|                  | Poetic                |                      | District | 74.1  |          | •            |
|                  |                       |                      | Province | 77.2  |          |              |
|                  |                       |                      | School   | 80.0  | р        | р            |
|                  | Informational         |                      | District | 74.2  |          | _            |
|                  |                       |                      | Province | 78.1  |          |              |
| Rubrics_         |                       |                      | School   | 100.0 | р        | р            |
| Kubrics          | Demand Writing        |                      | District | 81.9  |          | _            |
|                  |                       |                      | Province | 86.2  |          |              |
|                  |                       |                      | School   | 100.0 | р        | р            |
|                  | Poetic Reading        |                      | District | 65.6  |          | _            |
|                  |                       |                      | Province | 73.0  |          |              |
|                  |                       |                      | School   | 100.0 | р        | Р            |
|                  | Informational Reading |                      | District | 67.4  |          |              |
|                  |                       |                      | Province | 77.5  |          |              |

### 3 Year CRT (Subtest) Mark Trend 2006-2008

District 3 - Nova Central

#151 - John Watkins Academy, Hermitage

Grades: K-12

### Difference from Provincial Mean, 2006-08

Multiple Choice