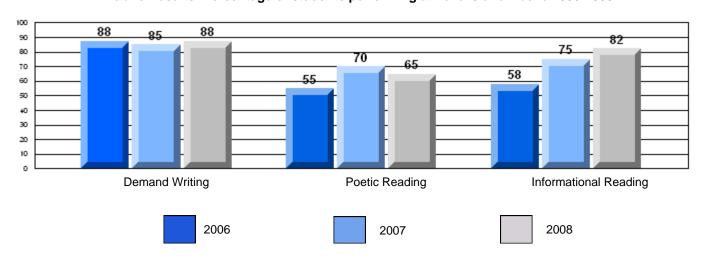

District 3 - Nova Central

#125 - Baie Verte Collegiate, Baie Verte

Grades: 7-12

| English Language Arts  |                       | Number of Students: 33 |      |              |              |
|------------------------|-----------------------|------------------------|------|--------------|--------------|
| geagaag                | <i>,</i>              |                        | Mark | School<br>vs | School<br>vs |
| <b>Multiple Choice</b> |                       |                        |      | District     | Province     |
| •                      |                       | School                 | 72.1 | q            | q            |
|                        | Poetic                | District               | 74.1 |              |              |
|                        |                       | Province               | 77.2 |              |              |
|                        |                       | School                 | 75.2 | р            | q            |
|                        | Informational         | District               | 74.2 |              | _            |
|                        |                       | Province               | 78.1 |              |              |
| <u>Rubrics</u>         |                       | School                 | 84.9 | р            | q            |
| Kubrics                | Demand Writing        | District               | 81.9 |              | •            |
|                        |                       | Province               | 86.2 |              |              |
|                        |                       | School                 | 78.8 | р            | р            |
|                        | Poetic Reading        | District               | 65.6 |              | •            |
|                        |                       | Province               | 73.0 |              |              |
|                        |                       | School                 | 72.7 | p            | q            |
|                        | Informational Reading | District               | 67.4 |              |              |
|                        |                       | Province               | 77.5 |              |              |

### 3 Year CRT (Subtest) Mark Trend 2006-2008

District 3 - Nova Central

#125 - Baie Verte Collegiate, Baie Verte

Grades: 7-12