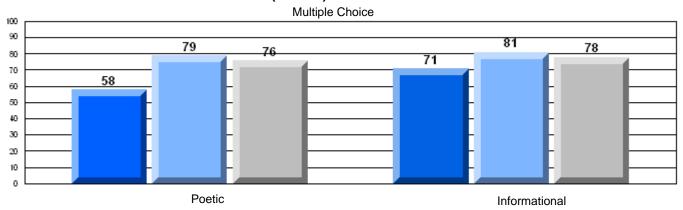

### 3 Year CRT (Subtest) Mark Trend 2006-2008

District 3 - Nova Central

#125 - Baie Verte Collegiate, Baie Verte

Grades: 7-12

District 3 - Nova Central

#125 - Baie Verte Collegiate, Baie Verte

Grades: 7-12

| English Language Arts  |                       | Number of Students: 33 |      |              |              |
|------------------------|-----------------------|------------------------|------|--------------|--------------|
| geagaag                | <i>,</i>              |                        | Mark | School<br>vs | School<br>vs |
| <b>Multiple Choice</b> |                       |                        |      | District     | Province     |
| •                      |                       | School                 | 72.1 | q            | q            |
|                        | Poetic                | District               | 74.1 |              |              |
|                        |                       | Province               | 77.2 |              |              |
|                        |                       | School                 | 75.2 | р            | q            |
|                        | Informational         | District               | 74.2 |              | _            |
|                        |                       | Province               | 78.1 |              |              |
| <u>Rubrics</u>         |                       | School                 | 84.9 | р            | q            |
| Kubrics                | Demand Writing        | District               | 81.9 |              | •            |
|                        |                       | Province               | 86.2 |              |              |
|                        |                       | School                 | 78.8 | р            | р            |
|                        | Poetic Reading        | District               | 65.6 |              | •            |
|                        |                       | Province               | 73.0 |              |              |
|                        |                       | School                 | 72.7 | p            | q            |
|                        | Informational Reading | District               | 67.4 |              |              |
|                        |                       | Province               | 77.5 |              |              |