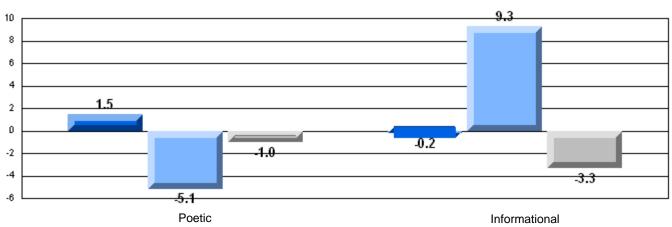

### Difference from Provincial Mean, 2006-08

Multiple Choice

#### Difference from Provincial Mean, 2006-08

District 3 - Nova Central

#132 - Botwood Collegiate, Botwood

Grades: 7-12

| English Language       | e Arts                | Number of Students: 50 |    |      |                          |                          |
|------------------------|-----------------------|------------------------|----|------|--------------------------|--------------------------|
| English Language       | <i>57</i> (10)        | Trumbor of Otacome .   |    | Mark | School<br>vs<br>District | School<br>vs<br>Province |
| <b>Multiple Choice</b> |                       |                        |    |      | Diotriot                 | Tiovines                 |
|                        |                       | School                 | ol | 71.7 | q                        | q                        |
|                        | Poetic                | Distric                | ct | 74.1 |                          |                          |
|                        |                       | Provinc                | e  | 77.2 |                          |                          |
|                        |                       | School                 | ol | 69.6 | q                        | q                        |
|                        | Informational         | Distric                | ct | 74.2 | _                        | _                        |
|                        |                       | Provinc                | e  | 78.1 |                          |                          |
| <u>Rubrics</u>         |                       | School                 | ol | 81.6 | q                        | q                        |
| Kubrics                | Demand Writing        | Distric                | ct | 81.9 |                          | _                        |
|                        |                       | Provinc                | e  | 86.2 |                          |                          |
|                        |                       | School                 | ol | 43.8 | q                        | q                        |
|                        | Poetic Reading        | Distric                | ct | 65.6 | _                        | -                        |
|                        |                       | Provinc                | е  | 73.0 |                          |                          |
|                        |                       | School                 |    | 59.5 | q                        | q                        |
|                        | Informational Reading | Distric                |    | 67.4 |                          |                          |
|                        |                       | Province               | е  | 77.5 |                          |                          |