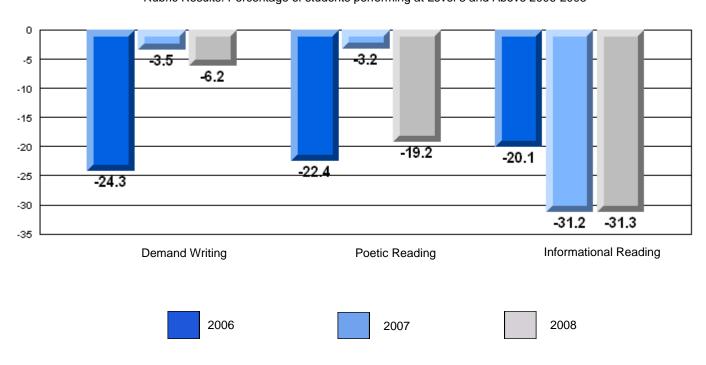

#### 3 Year CRT (Subtest) Mark Trend 2006-2008

Multiple Choice

School data with 5 or fewer students withheld for reasons of confidentiality.

Poetic Informational

Rubric Results: Percentage of students performing at Level 3 and Above 2006-2008