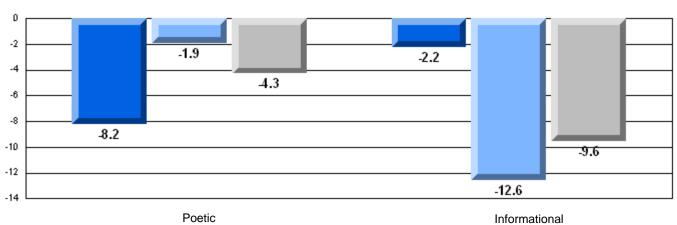

### Difference from Provincial Mean, 2006-08

Multiple Choice

#### Difference from Provincial Mean, 2006-08

District 3 - Nova Central

#132 - Botwood Collegiate, Botwood

Grades: 7-12

| English Language       | e Arts                | Number of Students: 50 |    |      |                          |                          |
|------------------------|-----------------------|------------------------|----|------|--------------------------|--------------------------|
| English Language       | <i>57</i> (10)        | Trumbor of Otacome .   |    | Mark | School<br>vs<br>District | School<br>vs<br>Province |
| <b>Multiple Choice</b> |                       |                        |    |      | Diotriot                 | Tiovines                 |
|                        |                       | School                 | ol | 71.7 | q                        | q                        |
|                        | Poetic                | Distric                | ct | 74.1 |                          |                          |
|                        |                       | Provinc                | e  | 77.2 |                          |                          |
|                        |                       | School                 | ol | 69.6 | q                        | q                        |
|                        | Informational         | Distric                | ct | 74.2 | _                        | _                        |
|                        |                       | Provinc                | e  | 78.1 |                          |                          |
| <u>Rubrics</u>         |                       | School                 | ol | 81.6 | q                        | q                        |
| Kubrics                | Demand Writing        | Distric                | ct | 81.9 |                          | _                        |
|                        |                       | Provinc                | e  | 86.2 |                          |                          |
|                        |                       | School                 | ol | 43.8 | q                        | q                        |
|                        | Poetic Reading        | Distric                | ct | 65.6 | _                        | -                        |
|                        |                       | Provinc                | е  | 73.0 |                          |                          |
|                        |                       | School                 |    | 59.5 | q                        | q                        |
|                        | Informational Reading | Distric                |    | 67.4 |                          |                          |
|                        |                       | Province               | е  | 77.5 |                          |                          |