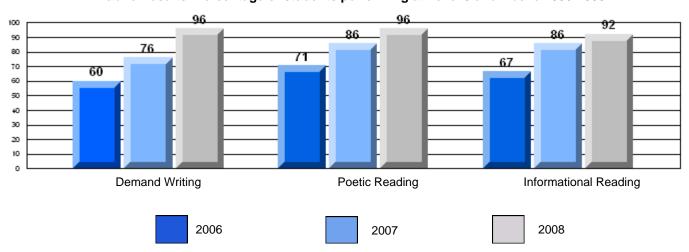

### 3 Year CRT (Subtest) Mark Trend 2006-2008

District 3 - Nova Central

#125 - Baie Verte Collegiate, Baie Verte

Grades: 7-12