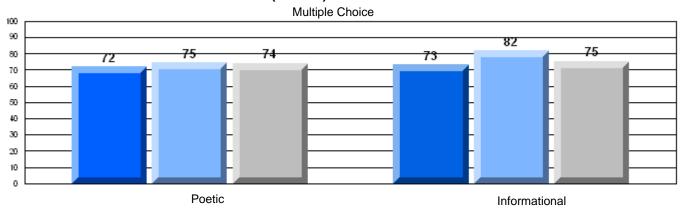

District 3 - Nova Central

#125 - Baie Verte Collegiate, Baie Verte

Grades: 7-12

| English Language Arts  |                       | Number of Students: 33 |      |              |              |
|------------------------|-----------------------|------------------------|------|--------------|--------------|
| geagaag                | <i>,</i>              |                        | Mark | School<br>vs | School<br>vs |
| <b>Multiple Choice</b> |                       |                        |      | District     | Province     |
| •                      |                       | School                 | 72.1 | q            | q            |
|                        | Poetic                | District               | 74.1 |              |              |
|                        |                       | Province               | 77.2 |              |              |
|                        |                       | School                 | 75.2 | р            | q            |
|                        | Informational         | District               | 74.2 |              | _            |
|                        |                       | Province               | 78.1 |              |              |
| <u>Rubrics</u>         |                       | School                 | 84.9 | р            | q            |
| Kubrics                | Demand Writing        | District               | 81.9 |              | •            |
|                        |                       | Province               | 86.2 |              |              |
|                        |                       | School                 | 78.8 | р            | р            |
|                        | Poetic Reading        | District               | 65.6 |              | •            |
|                        |                       | Province               | 73.0 |              |              |
|                        |                       | School                 | 72.7 | p            | q            |
|                        | Informational Reading | District               | 67.4 |              |              |
|                        |                       | Province               | 77.5 |              |              |

### 3 Year CRT (Subtest) Mark Trend 2006-2008

District 3 - Nova Central

#125 - Baie Verte Collegiate, Baie Verte

Grades: 7-12