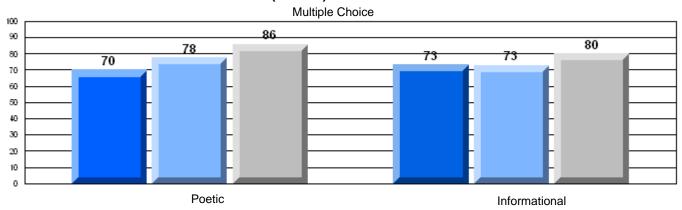

### 3 Year CRT (Subtest) Mark Trend 2006-2008

District 3 - Nova Central

#125 - Baie Verte Collegiate, Baie Verte

Grades: 7-12

District 3 - Nova Central

#125 - Baie Verte Collegiate, Baie Verte

Grades: 7-12

| English Language Arts  |                       | Number of Students: 33 |      |              |              |
|------------------------|-----------------------|------------------------|------|--------------|--------------|
| geagaag                | <i>,</i>              |                        | Mark | School<br>vs | School<br>vs |
| <b>Multiple Choice</b> |                       |                        |      | District     | Province     |
| •                      |                       | School                 | 72.1 | q            | q            |
|                        | Poetic                | District               | 74.1 |              |              |
|                        |                       | Province               | 77.2 |              |              |
|                        |                       | School                 | 75.2 | р            | q            |
|                        | Informational         | District               | 74.2 |              | _            |
|                        |                       | Province               | 78.1 |              |              |
| <u>Rubrics</u>         |                       | School                 | 84.9 | р            | q            |
| Kubrics                | Demand Writing        | District               | 81.9 |              | •            |
|                        |                       | Province               | 86.2 |              |              |
|                        |                       | School                 | 78.8 | р            | р            |
|                        | Poetic Reading        | District               | 65.6 |              | •            |
|                        |                       | Province               | 73.0 |              |              |
|                        |                       | School                 | 72.7 | p            | q            |
|                        | Informational Reading | District               | 67.4 |              |              |
|                        |                       | Province               | 77.5 |              |              |