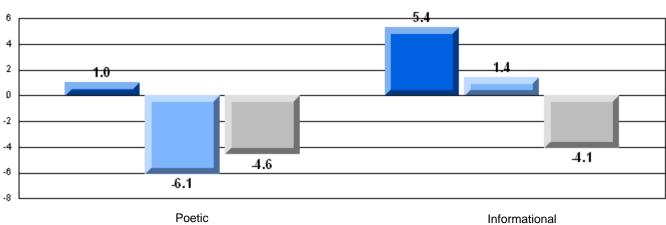

### Difference from Provincial Mean, 2006-08

Multiple Choice

#### Difference from Provincial Mean, 2006-08

District 3 - Nova Central

#132 - Botwood Collegiate, Botwood

Grades: 7-12

| English Language       | e Arts                | Number of Students: 50 |    |      |                          |                          |
|------------------------|-----------------------|------------------------|----|------|--------------------------|--------------------------|
| English Language       | <i>57</i> (10)        | Trumbor of Otacome .   |    | Mark | School<br>vs<br>District | School<br>vs<br>Province |
| <b>Multiple Choice</b> |                       |                        |    |      | Diotriot                 | Tiovines                 |
|                        |                       | School                 | ol | 71.7 | q                        | q                        |
|                        | Poetic                | Distric                | ct | 74.1 |                          |                          |
|                        |                       | Provinc                | e  | 77.2 |                          |                          |
|                        |                       | School                 | ol | 69.6 | q                        | q                        |
|                        | Informational         | Distric                | ct | 74.2 | _                        | _                        |
|                        |                       | Provinc                | e  | 78.1 |                          |                          |
| <u>Rubrics</u>         |                       | School                 | ol | 81.6 | q                        | q                        |
| Kubrics                | Demand Writing        | Distric                | ct | 81.9 |                          | _                        |
|                        |                       | Provinc                | e  | 86.2 |                          |                          |
|                        |                       | School                 | ol | 43.8 | q                        | q                        |
|                        | Poetic Reading        | Distric                | ct | 65.6 | _                        | -                        |
|                        |                       | Provinc                | е  | 73.0 |                          |                          |
|                        |                       | School                 |    | 59.5 | q                        | q                        |
|                        | Informational Reading | Distric                |    | 67.4 |                          |                          |
|                        |                       | Province               | е  | 77.5 |                          |                          |