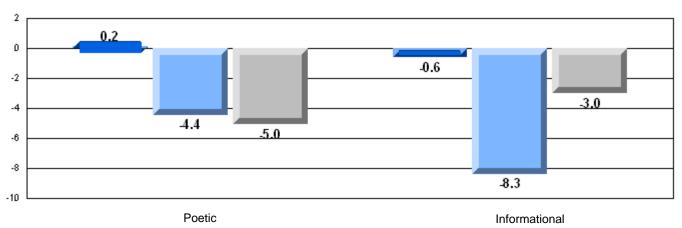

### Difference from Provincial Mean, 2006-08

Multiple Choice

#### Difference from Provincial Mean, 2006-08

District 3 - Nova Central

#132 - Botwood Collegiate, Botwood

Grades: 7-12

| English Language       | e Arts                | Number of Students: 50 |    |      |                          |                          |
|------------------------|-----------------------|------------------------|----|------|--------------------------|--------------------------|
| English Language       | <i>57</i> (10)        | Trumbor of Otacome .   |    | Mark | School<br>vs<br>District | School<br>vs<br>Province |
| <b>Multiple Choice</b> |                       |                        |    |      | Diotriot                 | Tiovines                 |
|                        |                       | School                 | ol | 71.7 | q                        | q                        |
|                        | Poetic                | Distric                | ct | 74.1 |                          |                          |
|                        |                       | Provinc                | e  | 77.2 |                          |                          |
|                        |                       | School                 | ol | 69.6 | q                        | q                        |
|                        | Informational         | Distric                | ct | 74.2 | _                        | _                        |
|                        |                       | Provinc                | e  | 78.1 |                          |                          |
| <u>Rubrics</u>         |                       | School                 | ol | 81.6 | q                        | q                        |
| Kubrics                | Demand Writing        | Distric                | ct | 81.9 |                          | _                        |
|                        |                       | Provinc                | e  | 86.2 |                          |                          |
|                        |                       | School                 | ol | 43.8 | q                        | q                        |
|                        | Poetic Reading        | Distric                | ct | 65.6 | _                        | -                        |
|                        |                       | Provinc                | е  | 73.0 |                          |                          |
|                        |                       | School                 |    | 59.5 | q                        | q                        |
|                        | Informational Reading | Distric                |    | 67.4 |                          |                          |
|                        |                       | Province               | е  | 77.5 |                          |                          |