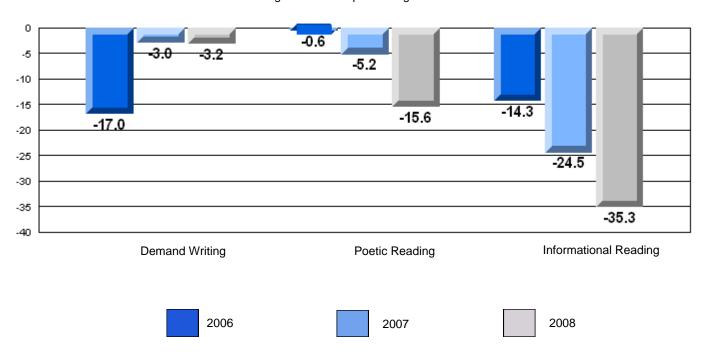

#### Difference from Provincial Mean, 2006-08

District 3 - Nova Central

#132 - Botwood Collegiate, Botwood

Grades: 7-12

| English Language       | e Arts                | Number of Students: 50 |    |      |                          |                          |
|------------------------|-----------------------|------------------------|----|------|--------------------------|--------------------------|
| English Language       | <i>57</i> (10)        | Trumbor of Otacome .   |    | Mark | School<br>vs<br>District | School<br>vs<br>Province |
| <b>Multiple Choice</b> |                       |                        |    |      | Diotriot                 | Tiovines                 |
|                        |                       | School                 | ol | 71.7 | q                        | q                        |
|                        | Poetic                | Distric                | ct | 74.1 |                          |                          |
|                        |                       | Provinc                | e  | 77.2 |                          |                          |
|                        |                       | School                 | ol | 69.6 | q                        | q                        |
|                        | Informational         | Distric                | ct | 74.2 | _                        | _                        |
|                        |                       | Provinc                | e  | 78.1 |                          |                          |
| <u>Rubrics</u>         |                       | School                 | ol | 81.6 | q                        | q                        |
| Kubrics                | Demand Writing        | Distric                | ct | 81.9 |                          | _                        |
|                        |                       | Provinc                | e  | 86.2 |                          |                          |
|                        |                       | School                 | ol | 43.8 | q                        | q                        |
|                        | Poetic Reading        | Distric                | ct | 65.6 | _                        | -                        |
|                        |                       | Provinc                | е  | 73.0 |                          |                          |
|                        |                       | School                 |    | 59.5 | q                        | q                        |
|                        | Informational Reading | Distric                |    | 67.4 |                          |                          |
|                        |                       | Province               | е  | 77.5 |                          |                          |