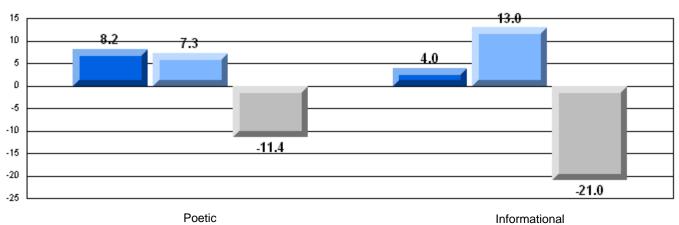

0.0 | q            | q            |
|                       | Poetic Reading        | District               | 65.6 | •            | *            |
|                       |                       | Province               | 73.0 |              |              |
|                       |                       | School                 | 71.4 | р            | q            |
|                       | Informational Reading | District               | 67.4 |              |              |
|                       |                       | Province               | 77.5 |              |              |

### 3 Year CRT (Subtest) Mark Trend 2006-2008





District 3 - Nova Central

#194 - Gill Memorial Academy, Musgrave Harbour

Grades: K-12

### Difference from Provincial Mean, 2006-08

Multiple Choice



#### Difference from Provincial Mean, 2006-08





Grades: 1-3,5-9,11-12

District 3 - Nova Central

#196 - St. Gabriel's AG, St. Brendan's

| English Language Arts  |                       | Number of Students: 1                                                                                  |                                              |                 |                          |
|------------------------|-----------------------|--------------------------------------------------------------------------------------------------------|----------------------------------------------|-----------------|--------------------------|
| 3 - 3 3 3              |                       |                                                                                                        | Mark