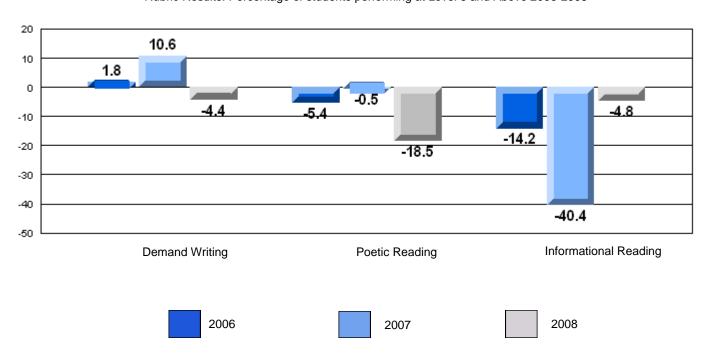

### Difference from Provincial Mean, 2006-08

Multiple Choice

#### Difference from Provincial Mean, 2006-08

District 3 - Nova Central

#132 - Botwood Collegiate, Botwood

Grades: 7-12

| English Language       | e Arts                | Number of Students: 50 |    |      |                          |                          |
|------------------------|-----------------------|------------------------|----|------|--------------------------|--------------------------|
| English Language       | <i>57</i> (10)        | Trumbor of Otacome .   |    | Mark | School<br>vs<br>District | School<br>vs<br>Province |
| <b>Multiple Choice</b> |                       |                        |    |      | Diotriot                 | Tiovines                 |
|                        |                       | School                 | ol | 71.7 | q                        | q                        |
|                        | Poetic                | Distric                | ct | 74.1 |                          |                          |
|                        |                       | Provinc                | e  | 77.2 |                          |                          |
|                        |                       | School                 | ol | 69.6 | q                        | q                        |
|                        | Informational         | Distric                | ct | 74.2 | _                        | _                        |
|                        |                       | Provinc                | e  | 78.1 |                          |                          |
| <u>Rubrics</u>         |                       | School                 | ol | 81.6 | q                        | q                        |
| Kubrics                | Demand Writing        | Distric                | ct | 81.9 |                          | _                        |
|                        |                       | Provinc                | e  | 86.2 |                          |                          |
|                        |                       | School                 | ol | 43.8 | q                        | q                        |
|                        | Poetic Reading        | Distric                | ct | 65.6 | _                        | -                        |
|                        |                       | Provinc                | е  | 73.0 |                          |                          |
|                        |                       | School                 |    | 59.5 | q                        | q                        |
|                        | Informational Reading | Distric                |    | 67.4 |                          |                          |
|                        |                       | Province               | е  | 77.5 |                          |                          |