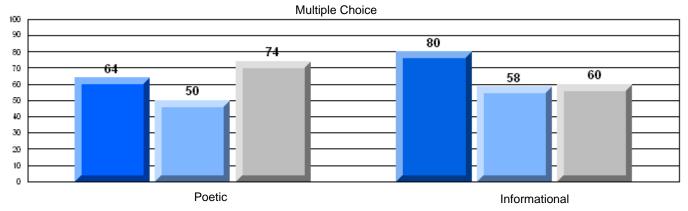

### 3 Year CRT (Subtest) Mark Trend 2006-2008

**Multiple Choice** 

| School data with 5 or |
|-----------------------|
| fewer students        |
| withheld for reasons  |
| of confidentiality.   |

Poetic

Informational