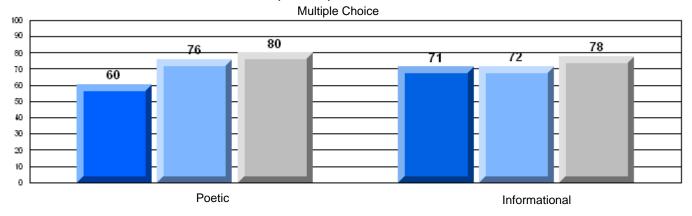

### Difference from Provincial Mean, 2006-08

#010 - Menihek High School, Labrador City

Grades: 8-12

| English Language Arts |                       | Number of Students : 98 |      |              |              |
|-----------------------|-----------------------|-------------------------|------|--------------|--------------|
|                       |                       |                         | Mark | School<br>vs | School<br>vs |
| Multiple Choice       |                       |                         |      | District     | Province     |
|                       |                       | School                  | 80.0 | р            | р            |
|                       | Poetic                | District                | 76.6 |              | _            |
|                       |                       | Province                | 77.2 |              |              |
|                       |                       | School                  | 77.8 | р            | q            |
|                       | Informational         | District                | 76.5 | 1.           | 1            |
|                       |                       | Province                | 78.1 |              |              |
| Dubaira               |                       | School                  | 78.6 | q            | q            |
| <u>Rubrics</u>        | Demand Writing        | District                | 79.6 | 7            | 7            |
|                       |                       | Province                | 86.2 |              |              |
|                       |                       | School                  | 69.1 | р            | q            |
|                       | Poetic Reading        | District                | 65.2 | F            | 7            |
|                       |                       | Province                | 73.0 |              |              |
|                       |                       | School                  | 65.6 | р            | q            |
|                       | Informational Reading | District                | 64.3 | , î          | Î.           |
|                       |                       | Province                | 77.5 |              |              |

#010 - Menihek High School, Labrador City

Grades: 8-12

**Difference from Provincial Mean, 2006-08** 