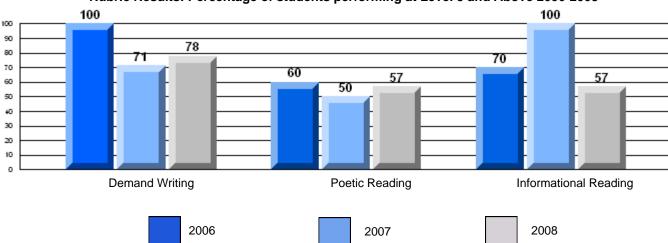

#### Rubric Results: Percentage of students performing at Level 3 and Above 2006-2008

#001 - St. Peter's School, Black Tickle

CRT School Results Intermediate English Language Arts 2007-08

Grades: 1-12

# Rubric Results: Percentage of students performing at Level 3 and Above 2006-2008

11/4/2008 11:11:25AM

#012 - J.C. Erhardt Memorial School, Makkovik

Grades: K-12

### Rubric Results: Percentage of students performing at Level 3 and Above 2006-2008

#015 - Lake Melville School, North West River

CRT School Results Intermediate English Language Arts 2007-08

Grades: K-12

#### Rubric Results: Percentage of students performing at Level 3 and Above 2006-2008

#016 - B.L. Morrison, Postville

CRT School Results Intermediate English Language Arts 2007-08

Grades: K-12

#### Rubric Results: Percentage of students performing at Level 3 and Above 2006-2008

#017 - Northern Lights Academy, Rigolet

CRT School Results Intermediate English Language Arts 2007-08

Grades: K-12