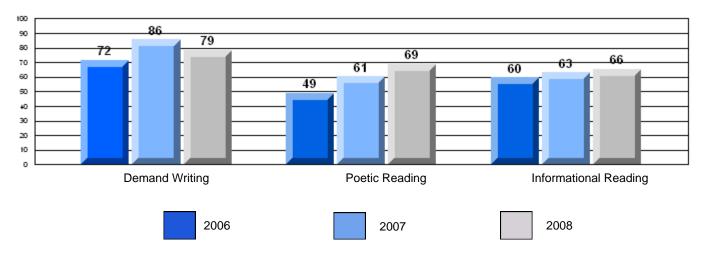

### Difference from Provincial Mean, 2006-08

#010 - Menihek High School, Labrador City

Grades: 8-12

| English Language Arts |                       | Number of Students : 98 |      |              |              |
|-----------------------|-----------------------|-------------------------|------|--------------|--------------|
|                       |                       |                         | Mark | School<br>vs | School<br>vs |
| Multiple Choice       |                       |                         |      | District     | Province     |
|                       |                       | School                  | 80.0 | р            | р            |
|                       | Poetic                | District                | 76.6 |              | _            |
|                       |                       | Province                | 77.2 |              |              |
|                       |                       | School                  | 77.8 | р            | q            |
|                       | Informational         | District                | 76.5 | 1.           | 1            |
|                       |                       | Province                | 78.1 |              |              |
| Dubaira               |                       | School                  | 78.6 | q            | q            |
| <u>Rubrics</u>        | Demand Writing        | District                | 79.6 | 7            | 7            |
|                       |                       | Province                | 86.2 |              |              |
|                       |                       | School                  | 69.1 | р            | q            |
|                       | Poetic Reading        | District                | 65.2 | F            | 7            |
|                       |                       | Province                | 73.0 |              |              |
|                       |                       | School                  | 65.6 | р            | q            |
|                       | Informational Reading | District                | 64.3 | , î          | Î.           |
|                       |                       | Province                | 77.5 |              |              |

#010 - Menihek High School, Labrador City

Grades: 8-12

**Difference from Provincial Mean, 2006-08** 