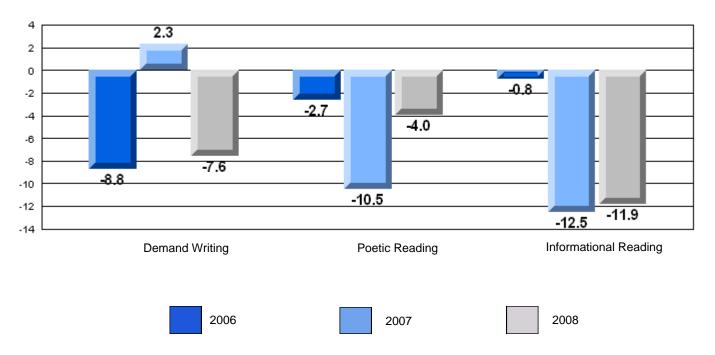

| School                  | 69.1 | р            | q            |
|                       | Poetic Reading        | District                | 65.2 | F            | 7            |
|                       |                       | Province                | 73.0 |              |              |
|                       |                       | School                  | 65.6 | р            | q            |
|                       | Informational Reading | District                | 64.3 | , î          | Î.           |
|                       |                       | Province                | 77.5 |              |              |









#010 - Menihek High School, Labrador City

Grades: 8-12



**Difference from Provincial Mean, 2006-08** 

#### Difference from Provincial Mean, 2006-08





#012 - J.C. Erhardt Memorial School, Makkovik

Grades: K-12

| English Language Arts |                       | Number of Students : | 9        |      |              |              |
|-----------------------|-----------------------|----------------------|----------|------|--------------|--------------|
| 0 0 0                 |                       |                      |          | Mark | School<br>vs | School<br>vs |
| Multiple Choice       |                       |                      |          |      | District     | Province     |
|                       |                       |                      | School   | 74.3 | q            | q            |
|                       | Poetic                |                      | District | 76.6 | •            | •            |
|