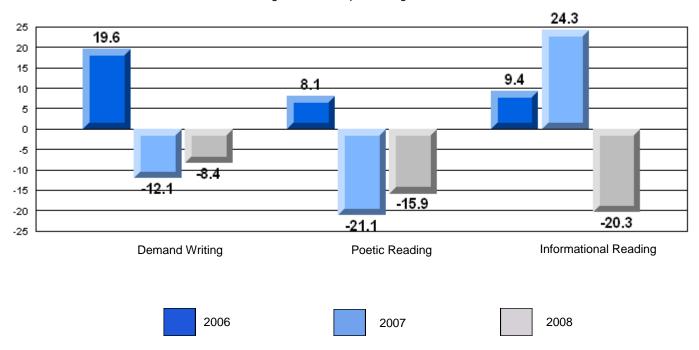

#### Difference from Provincial Mean, 2006-08

Rubric Results: Percentage of students performing at Level 3 and Above 2006-2008

#002 - Henry Gordon Academy, Cartwright

Grades: K-12

| English Language Arts |                                       | Number of Students : 9 |      |                |                |
|-----------------------|---------------------------------------|------------------------|------|----------------|----------------|
|                       |                                       |                        | Mark | School         | School         |
|                       |                                       |                        |      | vs<br>District | vs<br>Province |
| Multiple Choice       |                                       |                        |      | District       | Province       |
|                       |                                       | School                 | 77.8 | р              | р              |
|                       | Poetic                                | District               | 76.6 | F              | F              |
|                       |                                       | Province               | 77.2 |                |                |
|                       |                                       |                        |      |                |                |
|                       |                                       | School                 | 62.2 | q              | q              |
|                       | Informational                         | District<br>Province   | 76.5 |                |                |
|                       |                                       | Province               | 78.1 |                |                |
| Destados              |                                       | School                 | 88.9 | р              | р              |
| <u>Rubrics</u>        | Demand Writing                        | District               | 79.6 | F              | F              |
|                       |                                       | Province               | 86.2 |                |                |
|                       |                                       | School                 | 33.3 | -              |                |
|                       | Poetic Reading                        | District               | 65.2 | q              | q              |
|                       | · · · · · · · · · · · · · · · · · · · | Province               | 73.0 |                |                |
|                       |                                       | - · · ·                |      |                |                |
|                       |                                       | School                 | 44.4 | q              | q              |
|                       | Informational Reading                 | District               | 64.3 |                |                |
|                       |                                       | Province               | 77.5 |                |                |

**Difference from Provincial Mean, 2006-08** 

#002 - Henry Gordon Academy, Cartwright

Grades: K-12

# Difference from Provincial Mean, 2006-08

#014 - Jens Haven Memorial, Nain

Grades: K-12

| English Language Arts |                       | Number of Students : 11 |      |                |                |
|-----------------------|-----------------------|-------------------------|------|----------------|----------------|
| g                     |                       |                         | Mark | School         | School         |
|                       |                       |                         |      | vs<br>District | vs<br>Province |
| Multiple Choice       |                       |                         |      | Diotilot       |                |
|                       |                       | School                  | 65.5 | q              | q              |
|                       | Poetic                | District                | 76.6 |                |                |
|                       |                       | Province                | 77.2 |                |                |
|                       |                       | School                  | 76.4 | q              | q              |
|                       | Informational         | District                | 76.5 | 1              | 1              |
|                       |                       | Province                | 78.1 |                |                |
| Destados              |                       | School                  | 36.4 | q              | q              |
| <u>Rubrics</u>        | Demand Writing        | District                | 79.6 | 1              | т.             |
|                       |                       | Province                | 86.2 |                |                |
|                       |                       | School                  | 63.6 | q              | q              |
|                       | Poetic Reading        | District                | 65.2 | 1              | т.             |
|                       |                       | Province                | 73.0 |                |                |
|                       |                       | School                  | 27.3 | q              | q              |
|                       | Informational Reading | District                | 64.3 | •              | Î              |
|                       |                       | Province                | 77.5 |                |                |

# 3 Year CRT (Subtest) Mark Trend 2006-2008

11/4/2008 11:11:25AM

#014 - Jens Haven Memorial, Nain

Grades: K-12

Difference from Provincial Mean, 2006-08

# Difference from Provincial Mean, 2006-08

Rubric Results: Percentage of students performing at Level 3 and Above 2006-2008

#016 - B.L. Morrison, Postville

Grades: K-12

| English Language Arts |                       | Number of Students : | 3 г      |      |                          |                          |
|-----------------------|-----------------------|----------------------|----------|------|--------------------------|--------------------------|
|                       |                       |                      |          | Mark | School<br>vs<br>District | School<br>vs<br>Province |
| Multiple Choice       |                       |                      |          |      |                          |                          |
|                       |                       |                      | School   |      | School dat               |                          |
|                       | Poetic                |                      | District | 76.6 | fewer stude              | ents                     |
|                       |                       |                      | Province | 77.2 | withheld fo              | r reasons                |
|                       |                       |                      |          |      | of confiden              | tiality.                 |
|                       |                       |                      | School   |      |                          |                          |
|                       | Informational         |                      | District | 76.5 |                          |                          |
|                       |                       |                      | Province | 78.1 |                          |                          |
| Dubrico               |                       |                      | School   |      |                          |                          |
| <u>Rubrics</u>        | Demand Writing        |                      | District | 79.6 |                          |                          |
|                       |                       |                      | Province | 86.2 |                          |                          |
|                       |                       |                      | School   |      |                          |                          |
|                       | Poetic Reading        |                      | District | 65.2 |                          |                          |
|                       |                       |                      | Province | 73.0 |                          |                          |
|                       |                       |                      | School   |      |                          |                          |
|                       | Informational Reading |                      | District | 64.3 |                          |                          |
|                       | ·                     |                      | Province | 77.5 |                          |                          |

#### Difference from Provincial Mean, 2006-08

Rubric Results: Percentage of students performing at Level 3 and Above 2006-2008

#017 - Northern Lights Academy, Rigolet

Grades: K-12

| English Language Arts | Numb            | per of Students : | 1        |      |                          |                          |
|-----------------------|-----------------|-------------------|----------|------|--------------------------|--------------------------|
|                       |                 |                   |          | Mark | School<br>vs<br>District | School<br>vs<br>Province |
| Multiple Choice       |                 |                   |          |      |                          |                          |
|                       |                 |                   | School   |      | School dat               |                          |
| Poetic                |                 |                   | District | 76.6 | fewer stude              | ents                     |
|                       |                 |                   | Province | 77.2 | withheld fo              | r reasons                |
|                       |                 |                   |          |      | of confiden              | tiality.                 |
|                       |                 |                   | School   |      |                          |                          |
| Inform                | ational         |                   | District | 76.5 |                          |                          |
|                       |                 |                   | Province | 78.1 |                          |                          |
|                       |                 |                   |          |      |                          |                          |
| Rubrics Demar         |                 |                   | School   |      |                          |                          |
| Demar                 | nd Writing      |                   | District | 79.6 |                          |                          |
|                       |                 |                   | Province | 86.2 |                          |                          |
|                       |                 |                   | School   |      |                          |                          |
| Poetic                | Reading         |                   | District | 65.2 |                          |                          |
| 1 0000                | nouung          |                   | Province | 73.0 |                          |                          |
|                       |                 |                   | FIOVINCE | 73.0 |                          |                          |
|                       |                 |                   | School   |      |                          |                          |
| Inform                | ational Reading |                   | District | 64.3 |                          |                          |
|                       | -               |                   | Province | 77.5 |                          |                          |

# Difference from Provincial Mean, 2006-08

Rubric Results: Percentage of students performing at Level 3 and Above 2006-2008

#477 - Mealy Mountain Collegiate, Happy Valley-Goose Bay

Grades: 8-12

| English Language Arts |                       | Number of Students : | 91       |      |              |              |
|-----------------------|-----------------------|----------------------|----------|------|--------------|--------------|
| 5 5 5                 |                       |                      |          | Mark | School<br>vs | School<br>vs |
| Multiple Choice       |                       |                      |          |      | District     | Province     |
|                       |                       |                      | School   | 78.2 | р            | р            |
|                       | Poetic                |                      | District | 76.6 |              | Î            |
|                       |                       |                      | Province | 77.2 |              |              |
|                       |                       |                      | School   | 79.8 | р            | р            |
|                       | Informational         |                      | District | 76.5 | <sup>*</sup> | Î            |
|                       |                       |                      | Province | 78.1 |              |              |
| <u>Rubrics</u>        | Demand Writing        |                      | School   | 90.0 | р            | р            |
|                       |                       |                      | District | 79.6 | -            | Î.           |
|                       |                       |                      | Province | 86.2 |              |              |
|                       | Poetic Reading        |                      | School   | 71.6 | р            | q            |
|                       |                       |                      | District | 65.2 |              | Î            |
|                       |                       |                      | Province | 73.0 |              |              |
|                       |                       |                      | School   | 73.0 | р            | q            |
|                       | Informational Reading |                      | District | 64.3 |              |              |
|                       |                       |                      | Province | 77.5 |              |              |

# Difference from Provincial Mean, 2006-08

Difference from Provincial Mean, 2006-08