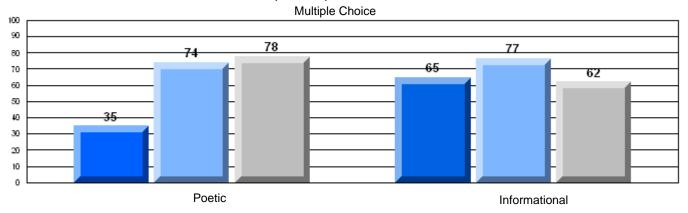

### 3 Year CRT (Subtest) Mark Trend 2006-2008

**Multiple Choice** 

| School data with 5 or |
|-----------------------|
| fewer students        |
| withheld for reasons  |
| of confidentiality.   |

Poetic

Informational

# 3 Year CRT (Subtest) Mark Trend 2006-2008