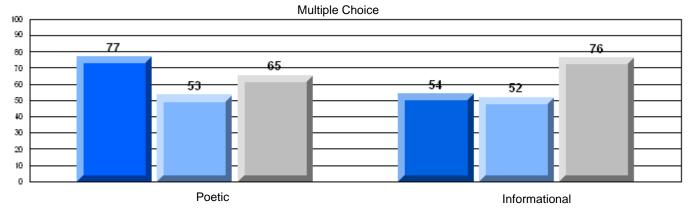

### 3 Year CRT (Subtest) Mark Trend 2006-2008

**Multiple Choice** 

| School data with 5 or |
|-----------------------|
| fewer students        |
| withheld for reasons  |
| of confidentiality.   |

Poetic

Informational