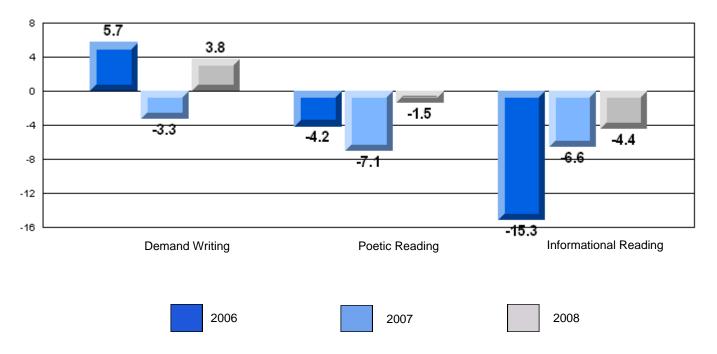

### Difference from Provincial Mean, 2006-08

#010 - Menihek High School, Labrador City

Grades: 8-12

| English Language Arts |                       | Number of Students : 98 |      |              |              |
|-----------------------|-----------------------|-------------------------|------|--------------|--------------|
|                       |                       |                         | Mark | School<br>vs | School<br>vs |
| Multiple Choice       |                       |                         |      | District     | Province     |
|                       |                       | School                  | 80.0 | р            | р            |
|                       | Poetic                | District                | 76.6 |              | _            |
|                       |                       | Province                | 77.2 |              |              |
|                       |                       | School                  | 77.8 | р            | q            |
|                       | Informational         | District                | 76.5 | 1.           | 1            |
|                       |                       | Province                | 78.1 |              |              |
| Dubaira               |                       | School                  | 78.6 | q            | q            |
| <u>Rubrics</u>        | Demand Writing        | District                | 79.6 | 7            | 7            |
|                       |                       | Province                | 86.2 |              |              |
|                       |                       | School                  | 69.1 | р            | q            |
|                       | Poetic Reading        | District                | 65.2 | F            | 7            |
|                       |                       | Province                | 73.0 |              |              |
|                       |                       | School                  | 65.6 | р            | q            |
|                       | Informational Reading | District                | 64.3 | , î          | Î.           |
|                       |                       | Province                | 77.5 |              |              |

#010 - Menihek High School, Labrador City

Grades: 8-12

**Difference from Provincial Mean, 2006-08** 