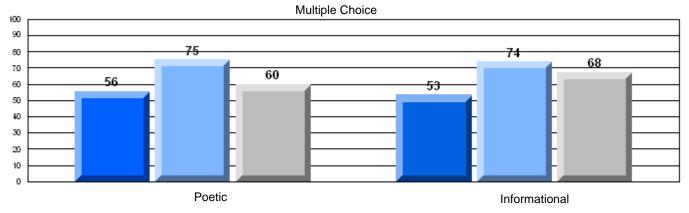

### 3 Year CRT (Subtest) Mark Trend 2006-2008

**Multiple Choice** 

| School data with 5 or |
|-----------------------|
| fewer students        |
| withheld for reasons  |
| of confidentiality.   |

Poetic

Informational