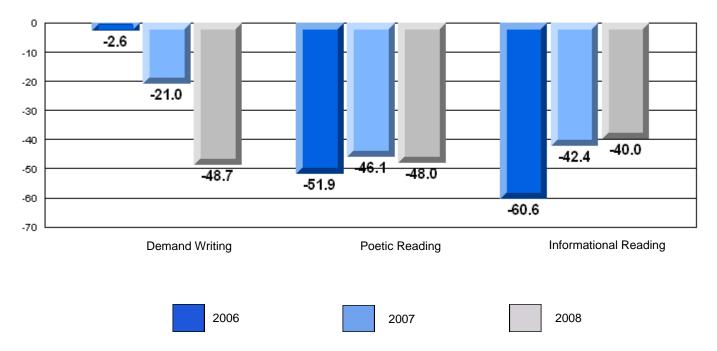

| 25.0 | q            | q            |
|                       | Poetic Reading        | District               | 65.2 | -            | _            |
|                       |                       | Province               | 73.0 |              |              |
|                       |                       | School                 | 37.5 | q            | q            |
|                       | Informational Reading | District               | 64.3 |              |              |
|                       |                       | Province               | 77.5 |              |              |









#007 - Amos Comenius Memorial School, Hopedale

Grades: K-12



# **Difference from Provincial Mean, 2006-08**

**Multiple Choice** 

### Difference from Provincial Mean, 2006-08





#010 - Menihek High School, Labrador City

Grades: 8-12

| English Language Arts |                       | Number of Students : 98 |      |              |              |
|-----------------------|-----------------------|-------------------------|------|--------------|--------------|
|                       |                       |                         | Mark | School<br>vs | School<br>vs |
| Multiple Choice       |                       |                         |      | District     | Province     |
|                       |                       | School                  | 80.0 | р            | р            |
|                       | Poetic                | District                | 76.6 |              | _            |
|                       |                       | Province