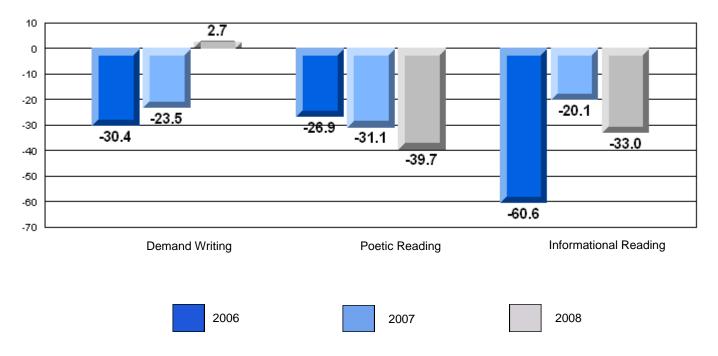

#### Difference from Provincial Mean, 2006-08

Rubric Results: Percentage of students performing at Level 3 and Above 2006-2008

#002 - Henry Gordon Academy, Cartwright

Grades: K-12

| English Language Arts |                                       | Number of Students : 9 |      |                |                |
|-----------------------|---------------------------------------|------------------------|------|----------------|----------------|
|                       |                                       |                        | Mark | School         | School         |
|                       |                                       |                        |      | vs<br>District | vs<br>Province |
| Multiple Choice       |                                       |                        |      | District       | Province       |
|                       |                                       | School                 | 77.8 | р              | р              |
|                       | Poetic                                | District               | 76.6 | F              | F              |
|                       |                                       | Province               | 77.2 |                |                |
|                       |                                       |                        |      |                |                |
|                       |                                       | School                 | 62.2 | q              | q              |
|                       | Informational                         | District<br>Province   | 76.5 |                |                |
|                       |                                       | Province               | 78.1 |                |                |
| Destados              |                                       | School                 | 88.9 | р              | р              |
| <u>Rubrics</u>        | Demand Writing                        | District               | 79.6 | F              | F              |
|                       |                                       | Province               | 86.2 |                |                |
|                       |                                       | School                 | 33.3 | -              |                |
|                       | Poetic Reading                        | District               | 65.2 | q              | q              |
|                       | · · · · · · · · · · · · · · · · · · · | Province               | 73.0 |                |                |
|                       |                                       | - · · ·                |      |                |                |
|                       |                                       | School                 | 44.4 | q              | q              |
|                       | Informational Reading                 | District               | 64.3 |                |                |
|                       |                                       | Province               | 77.5 |                |                |

**Difference from Provincial Mean, 2006-08** 

#002 - Henry Gordon Academy, Cartwright

Grades: K-12

# Difference from Provincial Mean, 2006-08

Rubric Results: Percentage of students performing at Level 3 and Above 2006-2008

#016 - B.L. Morrison, Postville

Grades: K-12

| English Language Arts |                       | Number of Students : | 3 г      |      |                          |                          |
|-----------------------|-----------------------|----------------------|----------|------|--------------------------|--------------------------|
|                       |                       |                      |          | Mark | School<br>vs<br>District | School<br>vs<br>Province |
| Multiple Choice       |                       |                      |          |      |                          |                          |
|                       |                       |                      | School   |      | School dat               |                          |
|                       | Poetic                |                      | District | 76.6 | fewer stude              | ents                     |
|                       |                       |                      | Province | 77.2 | withheld fo              | r reasons                |
|                       |                       |                      |          |      | of confiden              | tiality.                 |
|                       |                       |                      | School   |      |                          |                          |
|                       | Informational         |                      | District | 76.5 |                          |                          |
|                       |                       |                      | Province | 78.1 |                          |                          |
| Dubrico               |                       |                      | School   |      |                          |                          |
| <u>Rubrics</u>        | Demand Writing        |                      | District | 79.6 |                          |                          |
|                       |                       |                      | Province | 86.2 |                          |                          |
|                       |                       |                      | School   |      |                          |                          |
|                       | Poetic Reading        |                      | District | 65.2 |                          |                          |
|                       |                       |                      | Province | 73.0 |                          |                          |
|                       |                       |                      | School   |      |                          |                          |
|                       | Informational Reading |                      | District | 64.3 |                          |                          |
|                       | ·                     |                      | Province | 77.5 |                          |                          |

#### Difference from Provincial Mean, 2006-08

Rubric Results: Percentage of students performing at Level 3 and Above 2006-2008

#017 - Northern Lights Academy, Rigolet

Grades: K-12

| English Language Arts | Numb            | per of Students : | 1        |      |                          |                          |
|-----------------------|-----------------|-------------------|----------|------|--------------------------|--------------------------|
|                       |                 |                   |          | Mark | School<br>vs<br>District | School<br>vs<br>Province |
| Multiple Choice       |                 |                   |          |      |                          |                          |
|                       |                 |                   | School   |      | School dat               |                          |
| Poetic                |                 |                   | District | 76.6 | fewer stude              | ents                     |
|                       |                 |                   | Province | 77.2 | withheld fo              | r reasons                |
|                       |                 |                   |          |      | of confiden              | tiality.                 |
|                       |                 |                   | School   |      |                          |                          |
| Inform                | ational         |                   | District | 76.5 |                          |                          |
|                       |                 |                   | Province | 78.1 |                          |                          |
|                       |                 |                   |          |      |                          |                          |
| Rubrics Demar         |                 |                   | School   |      |                          |                          |
| Demar                 | nd Writing      |                   | District | 79.6 |                          |                          |
|                       |                 |                   | Province | 86.2 |                          |                          |
|                       |                 |                   | School   |      |                          |                          |
| Poetic                | Reading         |                   | District | 65.2 |                          |                          |
| 1 0000                | nouung          |                   | Province | 73.0 |                          |                          |
|                       |                 |                   | FIOVINCE | 73.0 |                          |                          |
|                       |                 |                   | School   |      |                          |                          |
| Inform                | ational Reading |                   | District | 64.3 |                          |                          |
|                       | -               |                   | Province | 77.5 |                          |                          |

# Difference from Provincial Mean, 2006-08

Rubric Results: Percentage of students performing at Level 3 and Above 2006-2008

#477 - Mealy Mountain Collegiate, Happy Valley-Goose Bay

Grades: 8-12

| English Language Arts |                       | Number of Students : | 91       |      |              |              |
|-----------------------|-----------------------|----------------------|----------|------|--------------|--------------|
| 5 5 5                 |                       |                      |          | Mark | School<br>vs | School<br>vs |
| Multiple Choice       |                       |                      |          |      | District     | Province     |
|                       |                       |                      | School   | 78.2 | р            | р            |
|                       | Poetic                |                      | District | 76.6 |              | Î            |
|                       |                       |                      | Province | 77.2 |              |              |
|                       |                       |                      | School   | 79.8 | р            | р            |
|                       | Informational         |                      | District | 76.5 | <sup>*</sup> | Î            |
|                       |                       |                      | Province | 78.1 |              |              |
| <u>Rubrics</u>        | Demand Writing        |                      | School   | 90.0 | р            | р            |
|                       |                       |                      | District | 79.6 | -            | Î.           |
|                       |                       |                      | Province | 86.2 |              |              |
|                       | Poetic Reading        |                      | School   | 71.6 | р            | q            |
|                       |                       |                      | District | 65.2 |              | Î            |
|                       |                       |                      | Province | 73.0 |              |              |
|                       |                       |                      | School   | 73.0 | р            | q            |
|                       | Informational Reading |                      | District | 64.3 |              |              |
|                       |                       |                      | Province | 77.5 |              |              |

# Difference from Provincial Mean, 2006-08

Difference from Provincial Mean, 2006-08