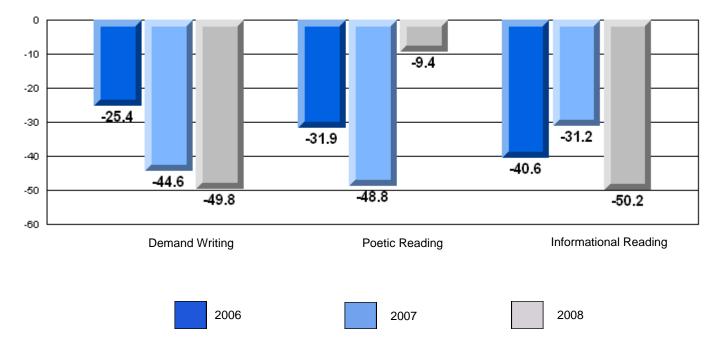

|
|                       | Poetic Reading        | District                | 65.2 | 1              | т.             |
|                       |                       | Province                | 73.0 |                |                |
|                       |                       | School                  | 27.3 | q              | q              |
|                       | Informational Reading | District                | 64.3 | •              | Î              |
|                       |                       | Province                | 77.5 |                |                |

# 3 Year CRT (Subtest) Mark Trend 2006-2008







11/4/2008 11:11:25AM



#014 - Jens Haven Memorial, Nain

Grades: K-12

Difference from Provincial Mean, 2006-08



# Difference from Provincial Mean, 2006-08





#015 - Lake Melville School, North West River

Grades: K-12

| English Language | e Arts                | Number of Students : 5 | <b></b> |                                             |
|------------------|-----------------------|------------------------|---------|---------------------------------------------|
|                  |                       |                        | Mark    | School School<br>vs vs<br>District Province |
| Multiple Choice  |                       |                        |         |                                             |
|                  |                       | School                 |         | School data with 5 or                       |
|                  | Poetic                | District               | 76.6    | fewer students