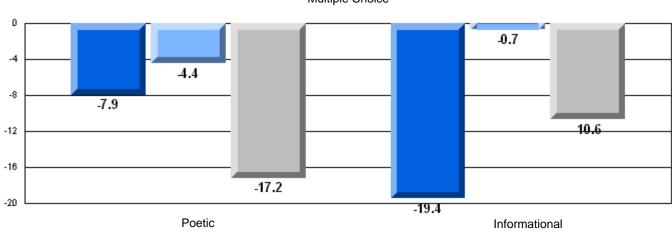

#### Difference from Provincial Mean, 2006-08 Multiple Choice

School data with 5 or fewer students withheld for reasons of confidentiality.

Poetic

Informational