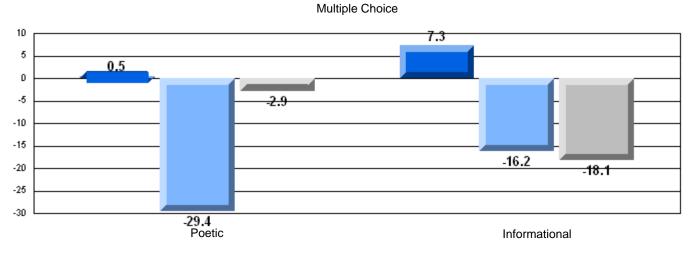

#### Difference from Provincial Mean, 2006-08 Multiple Choice

School data with 5 or fewer students withheld for reasons of confidentiality.

Poetic

Informational

# **Difference from Provincial Mean, 2006-08**

**Multiple Choice** 