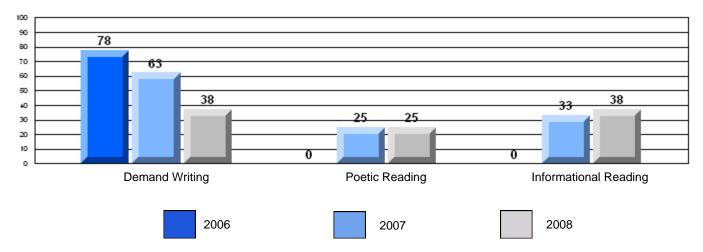

#### Rubric Results: Percentage of students performing at Level 3 and Above 2006-2008

#001 - St. Peter's School, Black Tickle

CRT School Results Intermediate English Language Arts 2007-08

Grades: 1-12