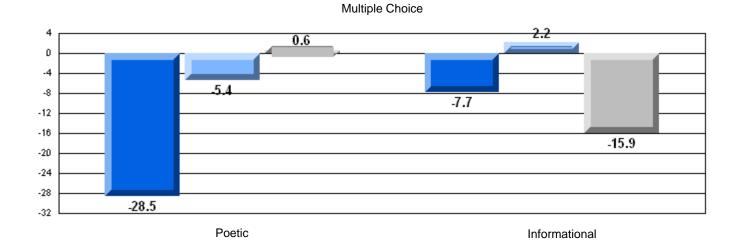

#### Difference from Provincial Mean, 2006-08 Multiple Choice

School data with 5 or fewer students withheld for reasons of confidentiality.

Poetic

Informational

# **Difference from Provincial Mean, 2006-08**

**Multiple Choice** 