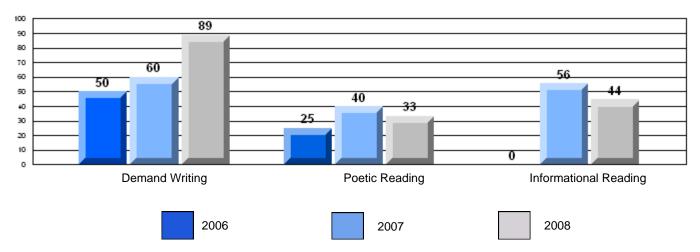

#### Rubric Results: Percentage of students performing at Level 3 and Above 2006-2008

#001 - St. Peter's School, Black Tickle

CRT School Results Intermediate English Language Arts 2007-08

Grades: 1-12

# Rubric Results: Percentage of students performing at Level 3 and Above 2006-2008

11/4/2008 11:11:25AM

#012 - J.C. Erhardt Memorial School, Makkovik

Grades: K-12

### Rubric Results: Percentage of students performing at Level 3 and Above 2006-2008

#015 - Lake Melville School, North West River

CRT School Results Intermediate English Language Arts 2007-08

Grades: K-12

#### Rubric Results: Percentage of students performing at Level 3 and Above 2006-2008

#016 - B.L. Morrison, Postville

CRT School Results Intermediate English Language Arts 2007-08

Grades: K-12

#### Rubric Results: Percentage of students performing at Level 3 and Above 2006-2008

#017 - Northern Lights Academy, Rigolet

CRT School Results Intermediate English Language Arts 2007-08

Grades: K-12