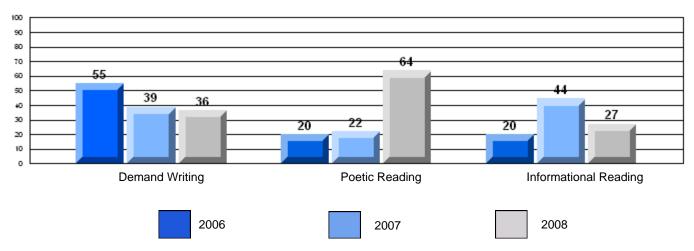

#### Rubric Results: Percentage of students performing at Level 3 and Above 2006-2008

#001 - St. Peter's School, Black Tickle

CRT School Results Intermediate English Language Arts 2007-08

Grades: 1-12