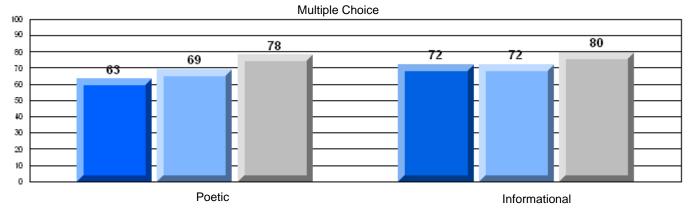

### Difference from Provincial Mean, 2006-08

#010 - Menihek High School, Labrador City

Grades: 8-12

| English Language Arts |                       | Number of Students : 98 |      |              |              |
|-----------------------|-----------------------|-------------------------|------|--------------|--------------|
|                       |                       |                         | Mark | School<br>vs | School<br>vs |
| Multiple Choice       |                       |                         |      | District     | Province     |
|                       |                       | School                  | 80.0 | р            | р            |
|                       | Poetic                | District                | 76.6 |              | _            |
|                       |                       | Province                | 77.2 |              |              |
|                       |                       | School                  | 77.8 | р            | q            |
|                       | Informational         | District                | 76.5 | 1.           | 1            |
|                       |                       | Province                | 78.1 |              |              |
| Dubaira               |                       | School                  | 78.6 | q            | q            |
| <u>Rubrics</u>        | Demand Writing        | District                | 79.6 | 7            | 7            |
|                       |                       | Province                | 86.2 |              |              |
|                       |                       | School                  | 69.1 | р            | q            |
|                       | Poetic Reading        | District                | 65.2 | F            | 7            |
|                       |                       | Province                | 73.0 |              |              |
|                       |                       | School                  | 65.6 | р            | q            |
|                       | Informational Reading | District                | 64.3 | , î          | Î.           |
|                       |                       | Province                | 77.5 |              |              |