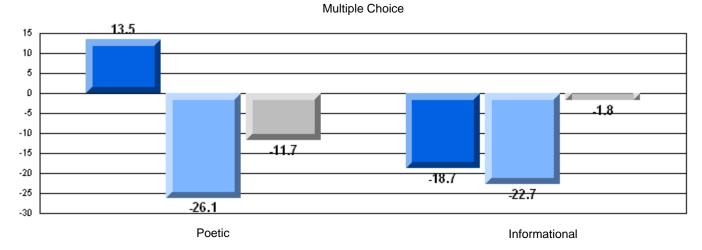

#### Difference from Provincial Mean, 2006-08 Multiple Choice

School data with 5 or fewer students withheld for reasons of confidentiality.

Poetic

Informational