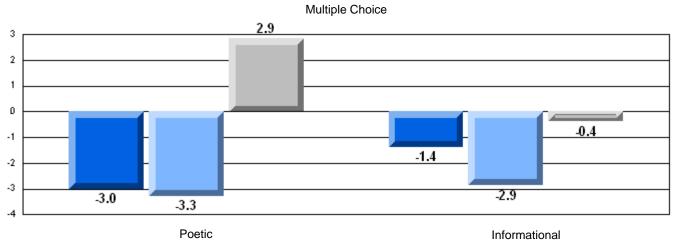

### 3 Year CRT (Subtest) Mark Trend 2006-2008

**Multiple Choice** 

| School data with 5 or |
|-----------------------|
| fewer students        |
| withheld for reasons  |
| of confidentiality.   |

Poetic

Informational