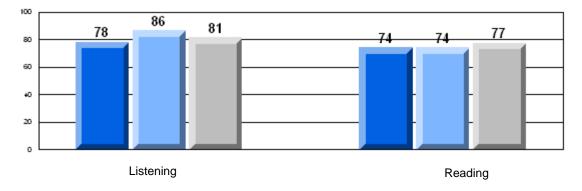

Grades: K-6

| Multiple Choice | Number of Students : | 52                             | Mark                 | School<br>vs<br>District | School<br>vs<br>Province |
|-----------------|----------------------|--------------------------------|----------------------|--------------------------|--------------------------|
| -               | ding                 | School<br>District<br>Province | 81.5<br>84.1<br>84.8 | q                        | q                        |
| List            | ening                | School<br>District<br>Province | 90.0<br>90.0<br>91.0 | р                        | q                        |
| <u>Rubrics</u>  |                      |                                |                      |                          |                          |
| Dem             | and Writing          | School<br>District<br>Province | 73.1<br>80.5<br>85.1 | q                        | q                        |
| Infor           | mational Reading     | School<br>District<br>Province | 66.7<br>77.6<br>79.0 | q                        | q                        |
| Poet            | ic Reading           | School<br>District<br>Province | 45.1<br>78.5<br>81.1 | q                        | q                        |
| Visu            | al Reading           | School<br>District<br>Province | 49.0<br>78.1<br>82.1 | q                        | q                        |
| Liste           | ning                 | School<br>District<br>Province | 46.2<br>56.1<br>62.6 | q                        | q                        |