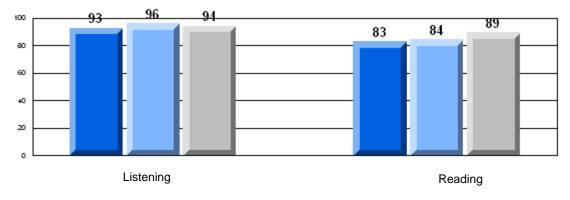

Grades: K-6

| Multiple Choice | Number of Students : | 52                             | Mark                 | School<br>vs<br>District | School<br>vs<br>Province |
|-----------------|----------------------|--------------------------------|----------------------|--------------------------|--------------------------|
| -               | ding                 | School<br>District<br>Province | 81.5<br>84.1<br>84.8 | q                        | q                        |
| List            | ening                | School<br>District<br>Province | 90.0<br>90.0<br>91.0 | р                        | q                        |
| <u>Rubrics</u>  |                      |                                |                      |                          |                          |
| Dem             | and Writing          | School<br>District<br>Province | 73.1<br>80.5<br>85.1 | q                        | q                        |
| Infor           | mational Reading     | School<br>District<br>Province | 66.7<br>77.6<br>79.0 | q                        | q                        |
| Poet            | ic Reading           | School<br>District<br>Province | 45.1<br>78.5<br>81.1 | q                        | q                        |
| Visu            | al Reading           | School<br>District<br>Province | 49.0<br>78.1<br>82.1 | q                        | q                        |
| Liste           | ning                 | School<br>District<br>Province | 46.2<br>56.1<br>62.6 | q                        | q                        |