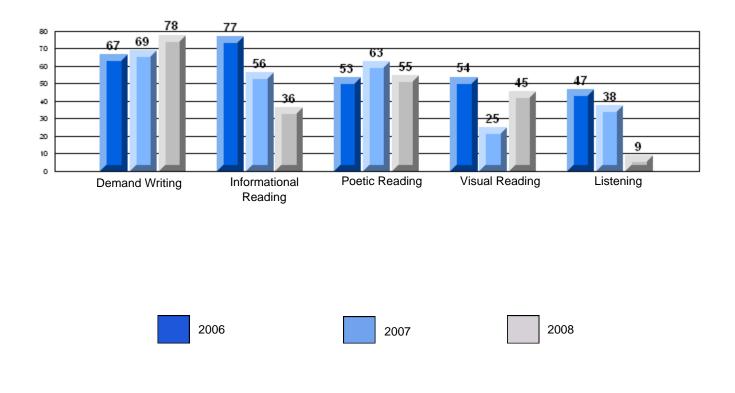

# 3 Year CRT (Subtest) Mark Trend 2006-2008 Multiple Choice

School data with 5 or fewer students withheld for reasons of confidentiality.

Listening

Reading

Rubric Results: Percentage of students performing at Level 3 and Above 2006-2008

School data with 5 or fewer students withheld for reasons of confidentiality. Demand Writing Informational Poetic Reading Visual Reading Listening Reading 2006 2007 2008

#165 - St. Stephen's AG, Rencontre East