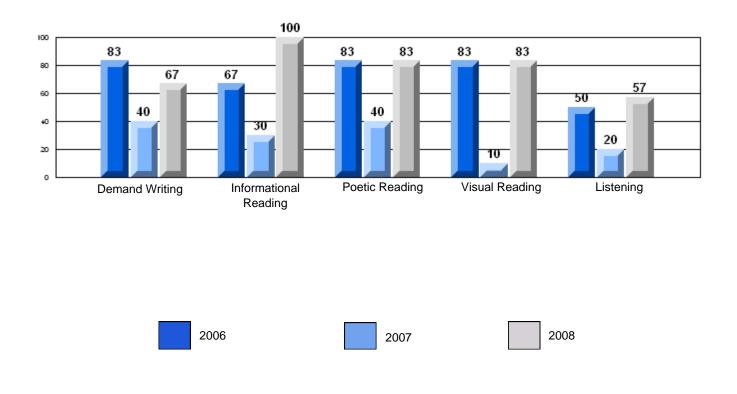

Grades: K-6

| Multiple Choice | Number of Students : | 52                             | Mark                 | School<br>vs<br>District | School<br>vs<br>Province |
|-----------------|----------------------|--------------------------------|----------------------|--------------------------|--------------------------|
| -               | ding                 | School<br>District<br>Province | 81.5<br>84.1<br>84.8 | q                        | q                        |
| List            | ening                | School<br>District<br>Province | 90.0<br>90.0<br>91.0 | р                        | q                        |
| <u>Rubrics</u>  |                      |                                |                      |                          |                          |
| Dem             | and Writing          | School<br>District<br>Province | 73.1<br>80.5<br>85.1 | q                        | q                        |
| Infor           | mational Reading     | School<br>District<br>Province | 66.7<br>77.6<br>79.0 | q                        | q                        |
| Poet            | ic Reading           | School<br>District<br>Province | 45.1<br>78.5<br>81.1 | q                        | q                        |
| Visu            | al Reading           | School<br>District<br>Province | 49.0<br>78.1<br>82.1 | q                        | q                        |
| Liste           | ning                 | School<br>District<br>Province | 46.2<br>56.1<br>62.6 | q                        | q                        |