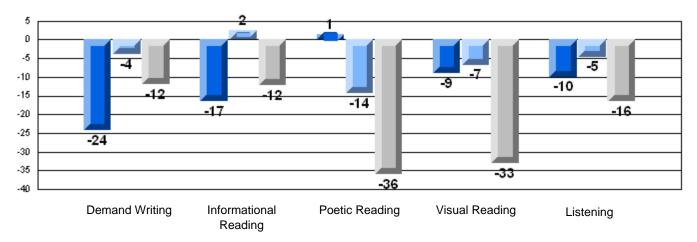

### Difference from Provincial Mean, 2006-08

Rubric Results: Percentage of students performing at Level 3 and Above 2006-2008

11/4/2008 10:31:56AM 219

District 3 - Nova Central