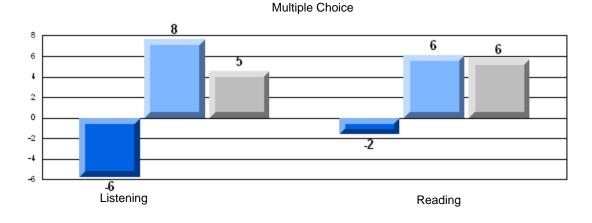

# 3 Year CRT (Subtest) Mark Trend 2006-2008 Multiple Choice

Rubric Results: Percentage of students performing at Level 3 and Above 2006-2008

Listening

#150 - St. Joseph's Elementary, Harbour Breton

## Difference from Provincial Mean, 2006-08

Multiple Choice