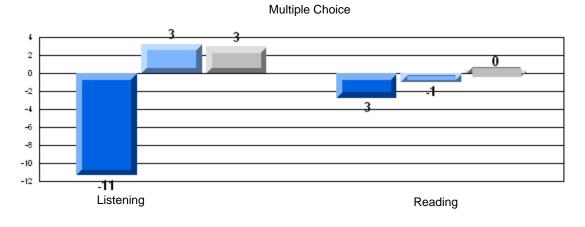

# Difference from Provincial Mean, 2006-08

2006 2007 2008

District 3 - Nova Central