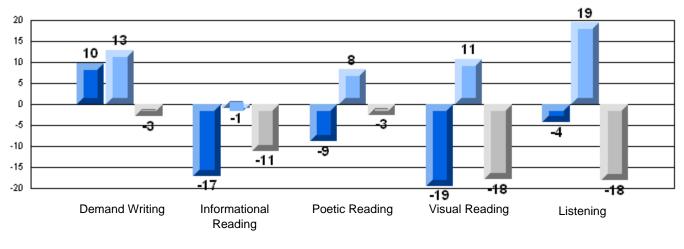

## #150 - St. Joseph's Elementary, Harbour Breton

Grades: K-6

| Multiple Choice |                       | Number of Students : | 21                             | Mark                 | School<br>vs<br>District | School<br>vs<br>Province |
|-----------------|-----------------------|----------------------|--------------------------------|----------------------|--------------------------|--------------------------|
| <u></u>         | Reading               |                      | School<br>District<br>Province | 72.9<br>84.1<br>84.8 | q                        | q                        |
|                 | Listening             |                      | School<br>District<br>Province | 68.0<br>90.0<br>91.0 | q                        | q                        |
| <u>Rubrics</u>  |                       |                      |                                |                      |                          |                          |
|                 | Demand Writing        |                      | School<br>District<br>Province | 80.0<br>80.5<br>85.1 | q                        | q                        |
|                 | Informational Reading |                      | School<br>District<br>Province | 47.6<br>77.6<br>79.0 | q                        | q                        |
|                 | Poetic Reading        |                      | School<br>District<br>Province | 57.1<br>78.5<br>81.1 | q                        | q                        |
|                 | Visual Reading        |                      | School<br>District<br>Province | 61.9<br>78.1<br>82.1 | q                        | q                        |
|                 | Listening             |                      | School<br>District<br>Province | 26.3<br>56.1<br>62.6 | q                        | q                        |

#150 - St. Joseph's Elementary, Harbour Breton

100

80

60

40

20

0

Grades: K-6

Reading

# 3 Year CRT (Subtest) Mark Trend 2006-2008 Multiple Choice

Rubric Results: Percentage of students performing at Level 3 and Above 2006-2008

Listening

#150 - St. Joseph's Elementary, Harbour Breton