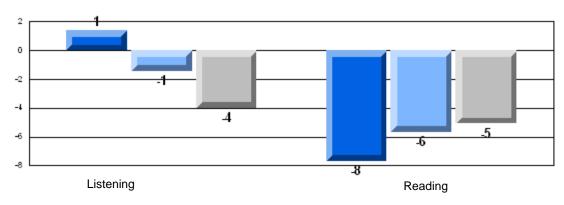

# 3 Year CRT (Subtest) Mark Trend 2006-2008 Multiple Choice

Rubric Results: Percentage of students performing at Level 3 and Above 2006-2008

Listening

#150 - St. Joseph's Elementary, Harbour Breton

## Difference from Provincial Mean, 2006-08

Multiple Choice