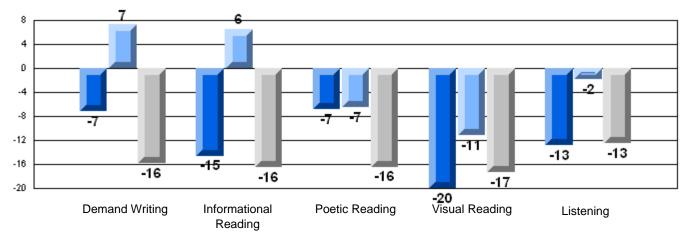

## Difference from Provincial Mean, 2006-08

Rubric Results: Percentage of students performing at Level 3 and Above 2006-2008

11/4/2008 10:31:56AM 189

\_\_\_\_\_

District 3 - Nova Central

#133 - Memorial Academy, Botwood