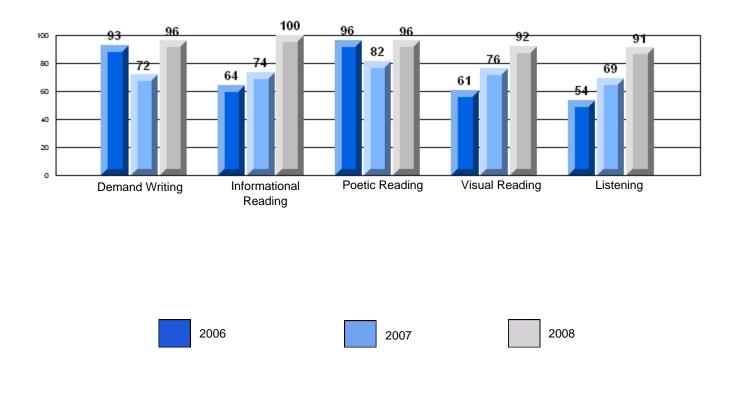

Grades: 4-6

| <u>Multiple Choice</u> |                       | Number of Students : | 87                             | Mark                 | School<br>vs<br>District | School<br>vs<br>Province |
|------------------------|-----------------------|----------------------|--------------------------------|----------------------|--------------------------|--------------------------|
| <u>Multiple Choice</u> | Reading               |                      | School<br>District<br>Province | 88.1<br>84.1<br>84.8 | р                        | р                        |
|                        | Listening             |                      | School<br>District<br>Province | 94.1<br>90.0<br>91.0 | р                        | р                        |
| <u>Rubrics</u>         |                       |                      |                                |                      |                          |                          |
| I                      | Demand Writing        |                      | School<br>District<br>Province | 87.2<br>80.5<br>85.1 | р                        | р                        |
| I                      | Informational Reading |                      | School<br>District<br>Province | 89.3<br>77.6<br>79.0 | р                        | р                        |
|                        | Poetic Reading        |                      | School<br>District<br>Province | 89.4<br>78.5<br>81.1 | р                        | р                        |
| Ņ                      | Visual Reading        |                      | School<br>District<br>Province | 83.5<br>78.1<br>82.1 | р                        | р                        |
| ı                      | Listening             |                      | School<br>District<br>Province | 72.3<br>56.1<br>62.6 | р                        | р                        |

## 3 Year CRT (Subtest) Mark Trend 2006-2008 Multiple Choice

#143 - Millcrest Academy, Grand Falls-Windsor

Grades: 4-6