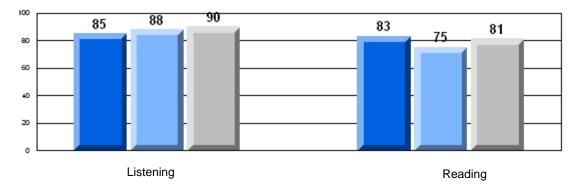

## Difference from Provincial Mean, 2006-08

Rubric Results: Percentage of students performing at Level 3 and Above 2006-2008

11/4/2008 10:31:56AM 189

\_\_\_\_\_

District 3 - Nova Central

#133 - Memorial Academy, Botwood

Grades: K-6

| Multiple Choice | Number of Students : | 52                             | Mark                 | School<br>vs<br>District | School<br>vs<br>Province |
|-----------------|----------------------|--------------------------------|----------------------|--------------------------|--------------------------|
| -               | ding                 | School<br>District<br>Province | 81.5<br>84.1<br>84.8 | q                        | q                        |
| List            | ening                | School<br>District<br>Province | 90.0<br>90.0<br>91.0 | р                        | q                        |
| <u>Rubrics</u>  |                      |                                |                      |                          |                          |
| Dem             | and Writing          | School<br>District<br>Province | 73.1<br>80.5<br>85.1 | q                        | q                        |
| Infor           | mational Reading     | School<br>District<br>Province | 66.7<br>77.6<br>79.0 | q                        | q                        |
| Poet            | ic Reading           | School<br>District<br>Province | 45.1<br>78.5<br>81.1 | q                        | q                        |
| Visu            | al Reading           | School<br>District<br>Province | 49.0<br>78.1<br>82.1 | q                        | q                        |
| Liste           | ning                 | School<br>District<br>Province | 46.2<br>56.1<br>62.6 | q                        | q                        |

#133 - Memorial Academy, Botwood

Grades: K-6

Rubric Results: Percentage of students performing at Level 3 and Above 2006-2008

11/4/2008 10:31:56AM 191

#133 - Memorial Academy, Botwood

Grades: K-6