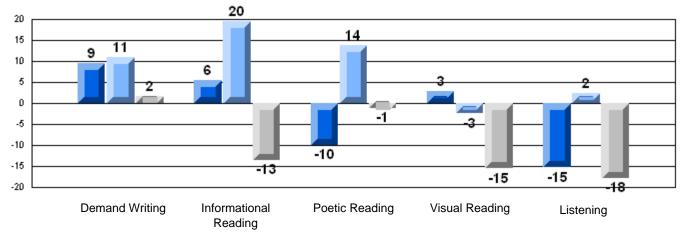

# Difference from Provincial Mean, 2006-08

2006 2007 2008

District 3 - Nova Central