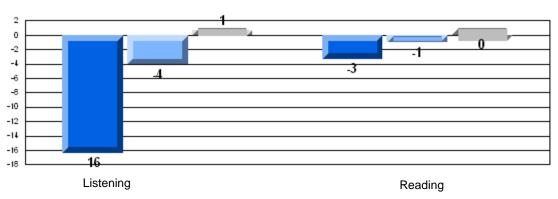

### Difference from Provincial Mean, 2006-08

Multiple Choice

School data with 5 or fewer students withheld for reasons of confidentiality.

Listening

Reading