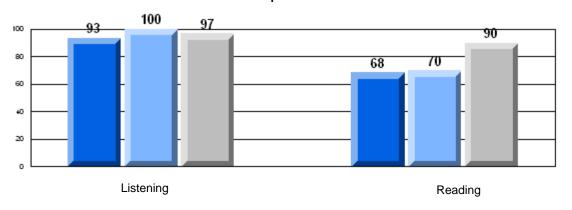

# 3 Year CRT (Subtest) Mark Trend 2006-2008 Multiple Choice

School data with 5 or fewer students withheld for reasons of confidentiality.

Listening

Reading

#128 - Long Island Academy, Beaumont

CRT School Results Elementary English Language Arts 2007-08

Grades: 3, 5-8, 10-11