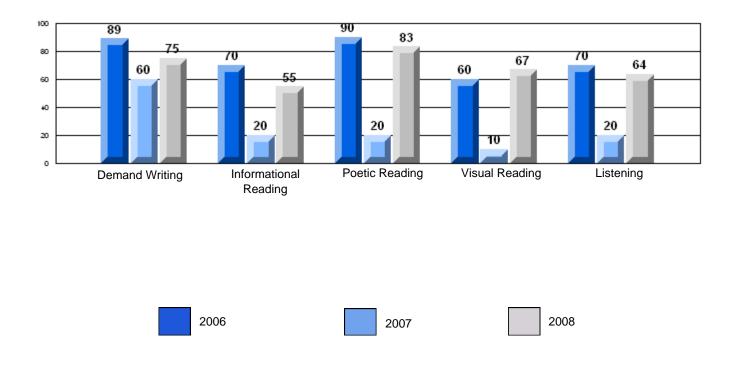

## Difference from Provincial Mean, 2006-08

Rubric Results: Percentage of students performing at Level 3 and Above 2006-2008

11/4/2008 10:31:56AM 189

\_\_\_\_\_

District 3 - Nova Central

#133 - Memorial Academy, Botwood

#133 - Memorial Academy, Botwood

Grades: K-6

Rubric Results: Percentage of students performing at Level 3 and Above 2006-2008

11/4/2008 10:31:56AM 191

#133 - Memorial Academy, Botwood

Grades: K-6