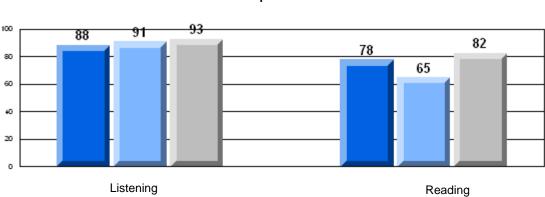

## #150 - St. Joseph's Elementary, Harbour Breton

Grades: K-6

| Multiple Choice |                       | Number of Students : | 21                             | Mark                 | School<br>vs<br>District | School<br>vs<br>Province |
|-----------------|-----------------------|----------------------|--------------------------------|----------------------|--------------------------|--------------------------|
| <u></u>         | Reading               |                      | School<br>District<br>Province | 72.9<br>84.1<br>84.8 | q                        | q                        |
|                 | Listening             |                      | School<br>District<br>Province | 68.0<br>90.0<br>91.0 | q                        | q                        |
| <u>Rubrics</u>  |                       |                      |                                |                      |                          |                          |
|                 | Demand Writing        |                      | School<br>District<br>Province | 80.0<br>80.5<br>85.1 | q                        | q                        |
|                 | Informational Reading |                      | School<br>District<br>Province | 47.6<br>77.6<br>79.0 | q                        | q                        |
|                 | Poetic Reading        |                      | School<br>District<br>Province | 57.1<br>78.5<br>81.1 | q                        | q                        |
|                 | Visual Reading        |                      | School<br>District<br>Province | 61.9<br>78.1<br>82.1 | q                        | q                        |
|                 | Listening             |                      | School<br>District<br>Province | 26.3<br>56.1<br>62.6 | q                        | q                        |