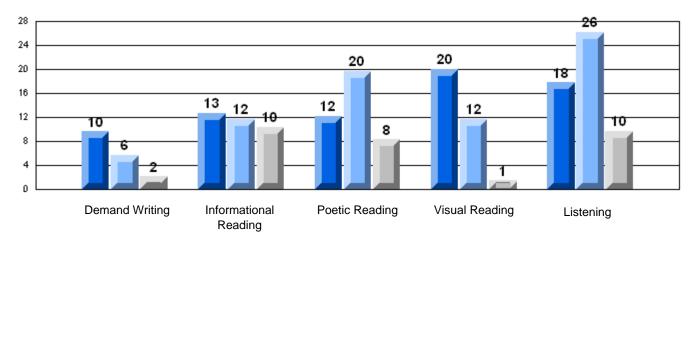

## Difference from Provincial Mean, 2006-08

Rubric Results: Percentage of students performing at Level 3 and Above 2006-2008

11/4/2008 10:31:56AM 189

\_\_\_\_\_

District 3 - Nova Central

#133 - Memorial Academy, Botwood