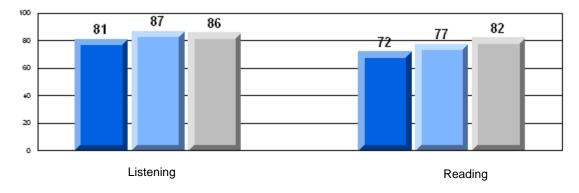

Grades: K-6

| Multiple Choice | Number of Students : | 52                             | Mark                 | School<br>vs<br>District | School<br>vs<br>Province |
|-----------------|----------------------|--------------------------------|----------------------|--------------------------|--------------------------|
| -               | ding                 | School<br>District<br>Province | 81.5<br>84.1<br>84.8 | q                        | q                        |
| List            | ening                | School<br>District<br>Province | 90.0<br>90.0<br>91.0 | р                        | q                        |
| <u>Rubrics</u>  |                      |                                |                      |                          |                          |
| Dem             | and Writing          | School<br>District<br>Province | 73.1<br>80.5<br>85.1 | q                        | q                        |
| Infor           | mational Reading     | School<br>District<br>Province | 66.7<br>77.6<br>79.0 | q                        | q                        |
| Poet            | ic Reading           | School<br>District<br>Province | 45.1<br>78.5<br>81.1 | q                        | q                        |
| Visu            | al Reading           | School<br>District<br>Province | 49.0<br>78.1<br>82.1 | q                        | q                        |
| Liste           | ning                 | School<br>District<br>Province | 46.2<br>56.1<br>62.6 | q                        | q                        |