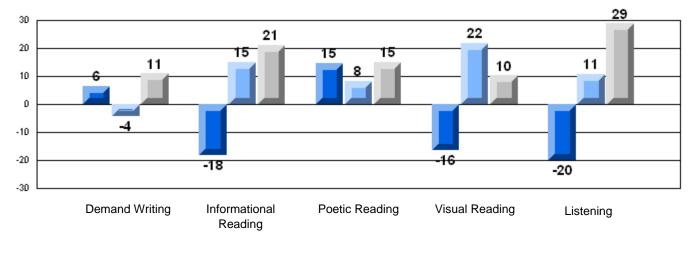

## Difference from Provincial Mean, 2006-08

Rubric Results: Percentage of students performing at Level 3 and Above 2006-2008

11/4/2008 10:31:56AM 189

\_\_\_\_\_

District 3 - Nova Central

#133 - Memorial Academy, Botwood