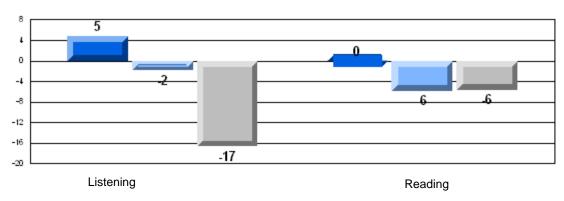

|                      | Province             | 82.1         |                          |                          |
|                 |                       |                      | School               | 35.7         | q                        | q                        |
|                 | Listening             |                      | District             | 56.1         |                          |                          |
|                 |                       |                      | Province             | 62.6         |                          |                          |



#179 - Centreville Academy, Centreville-Wareham

Grades: K-8









#179 - Centreville Academy, Centreville-Wareham

Grades: K-8

## Difference from Provincial Mean, 2006-08

Multiple Choice



# Difference from Provincial Mean, 2006-08





District 3 - Nova Central

# #180 - A. R. Scammell Academy, Change Islands

Grades: K-2,4-12

| Multiple Choice       |                       | Number of Students : | 3                              | Mark         | School<br>vs<br>District                                           | School<br>vs<br>Province |
|-----------------------|-----------------------|----------------------|--------------------------------|--------------|--------------------------------------------------------------------|--------------------------|
| <u>muniple choice</u> | Reading               |                      | School<br>District<br>Province | 84.1<br>84.8 | School data w<br>fewer student<br>for reasons o<br>confidentiality | ts withheld<br>f         |
|