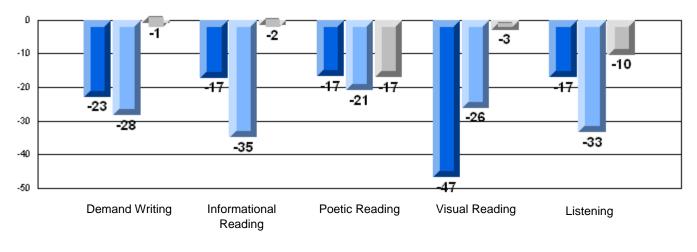

### Difference from Provincial Mean, 2006-08

Rubric Results: Percentage of students performing at Level 3 and Above 2006-2008

11/4/2008 10:31:56AM 219

District 3 - Nova Central