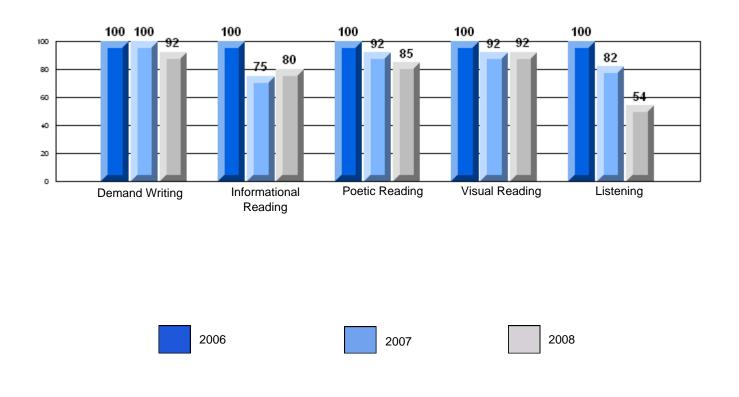

#150 - St. Joseph's Elementary, Harbour Breton

100

80

60

40

20

0

Grades: K-6

Reading

# 3 Year CRT (Subtest) Mark Trend 2006-2008 Multiple Choice

Rubric Results: Percentage of students performing at Level 3 and Above 2006-2008

Listening

#150 - St. Joseph's Elementary, Harbour Breton