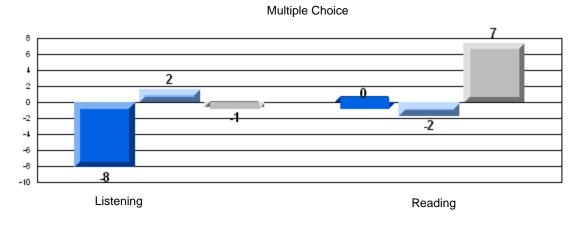

### Difference from Provincial Mean, 2006-08

Multiple Choice

School data with 5 or fewer students withheld for reasons of confidentiality.

Listening

Reading