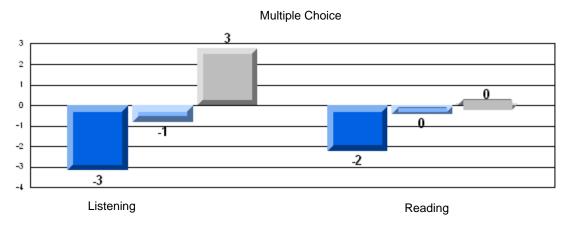

72.9<br>77.6<br>79.0 | q                        | q                        |
| F               | Poetic Reading       |                      | School<br>District<br>Province | 77.1<br>78.5<br>81.1 | q                        | q                        |
| v               | /isual Reading       |                      | School<br>District<br>Province | 79.2<br>78.1<br>82.1 | р                        | q                        |
| L               | istening             |                      | School<br>District<br>Province | 63.8<br>56.1<br>62.6 | р                        | р                        |



#144 - Sprucewood Academy, Grand Falls-Windsor

Grades: K-6



## 3 Year CRT (Subtest) Mark Trend 2006-2008 Multiple Choice





#144 - Sprucewood Academy, Grand Falls-Windsor

Grades: K-6





## Difference from Provincial Mean, 2006-08







District 3 - Nova Central

## #150 - St. Joseph's Elementary, Harbour Breton

Grades: K-6

| Multiple Choice |                       | Number of Students : | 21                             | Mark                 | School<br>vs<br>District | School<br>vs<br>Province |
|-----------------|-----------------------|----------------------|--------------------------------|----------------------|--------------------------|--------------------------|
| <u></u>         | Reading               |                      | School<br>District<br>Province | 72.9<br>84.1<br>84.8 | q                        | q                        |
|                 | Listening             |                      | School<br>District<br>Province | 68.0<br>90.0<br>91.0 | q