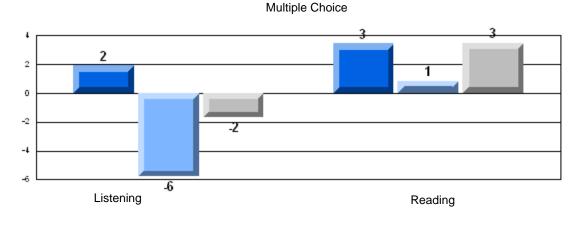

## Difference from Provincial Mean, 2006-08

District 3 - Nova Central

#144 - Sprucewood Academy, Grand Falls-Windsor

Grades: K-6

| Multiple Choice |                      | Number of Students : | 48                             | Mark                 | School<br>vs<br>District | School<br>vs<br>Province |
|-----------------|----------------------|----------------------|--------------------------------|----------------------|--------------------------|--------------------------|
| -               | Reading              |                      | School<br>District<br>Province | 84.9<br>84.1<br>84.8 | р                        | р                        |
|                 | Listening            |                      | School<br>District<br>Province | 93.8<br>90.0<br>91.0 | р                        | р                        |
| <u>Rubrics</u>  |                      |                      |                                |                      |                          |                          |
| C               | Demand Writing       |                      | School<br>District<br>Province | 73.9<br>80.5<br>85.1 | q                        | q                        |
| Ir              | nformational Reading |                      | School<br>District<br>Province | 72.9<br>77.6<br>79.0 | q                        | q                        |
| F               | Poetic Reading       |                      | School<br>District<br>Province | 77.1<br>78.5<br>81.1 | q                        | q                        |
| v               | /isual Reading       |                      | School<br>District<br>Province | 79.2<br>78.1<br>82.1 | р                        | q                        |
| L               | istening             |                      | School<br>District<br>Province | 63.8<br>56.1<br>62.6 | р                        | р                        |

## Difference from Provincial Mean, 2006-08

District 3 - Nova Central