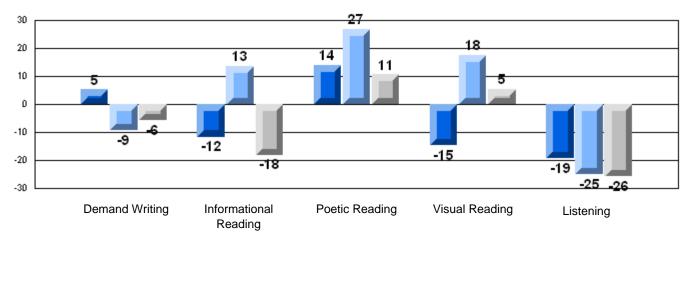

#### Difference from Provincial Mean, 2006-08

Multiple Choice

School data with 5 or fewer students withheld for reasons of confidentiality.

Listening

Reading

#### Difference from Provincial Mean, 2006-08

Rubric Results: Percentage of students performing at Level 3 and Above 2006-2008

11/4/2008 10:31:56AM 228

District 3 - Nova Central

#167 - Green Bay South Academy, Robert's Arm