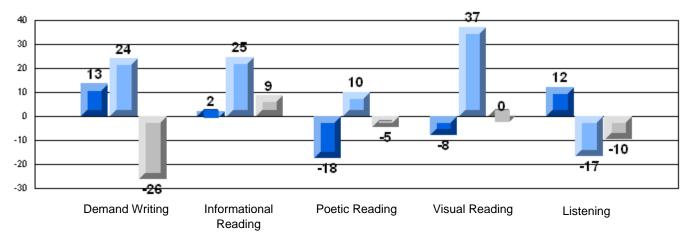

## Difference from Provincial Mean, 2006-08

Rubric Results: Percentage of students performing at Level 3 and Above 2006-2008

11/4/2008 10:31:56AM 189

\_\_\_\_\_

District 3 - Nova Central

#133 - Memorial Academy, Botwood