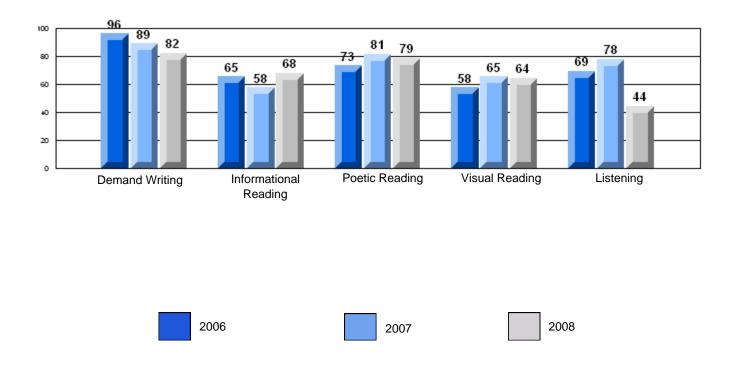

Grades: 4-6

| <u>Multiple Choice</u> |                       | Number of Students : | 87                             | Mark                 | School<br>vs<br>District | School<br>vs<br>Province |
|------------------------|-----------------------|----------------------|--------------------------------|----------------------|--------------------------|--------------------------|
| <u>Multiple Choice</u> | Reading               |                      | School<br>District<br>Province | 88.1<br>84.1<br>84.8 | р                        | р                        |
|                        | Listening             |                      | School<br>District<br>Province | 94.1<br>90.0<br>91.0 | р                        | р                        |
| <u>Rubrics</u>         |                       |                      |                                |                      |                          |                          |
| I                      | Demand Writing        |                      | School<br>District<br>Province | 87.2<br>80.5<br>85.1 | р                        | р                        |
| I                      | Informational Reading |                      | School<br>District<br>Province | 89.3<br>77.6<br>79.0 | р                        | р                        |
|                        | Poetic Reading        |                      | School<br>District<br>Province | 89.4<br>78.5<br>81.1 | р                        | р                        |
| Ņ                      | Visual Reading        |                      | School<br>District<br>Province | 83.5<br>78.1<br>82.1 | р                        | р                        |
| ı                      | Listening             |                      | School<br>District<br>Province | 72.3<br>56.1<br>62.6 | р                        | р                        |

#143 - Millcrest Academy, Grand Falls-Windsor

## 3 Year CRT (Subtest) Mark Trend 2006-2008 Multiple Choice

#143 - Millcrest Academy, Grand Falls-Windsor

Grades: 4-6