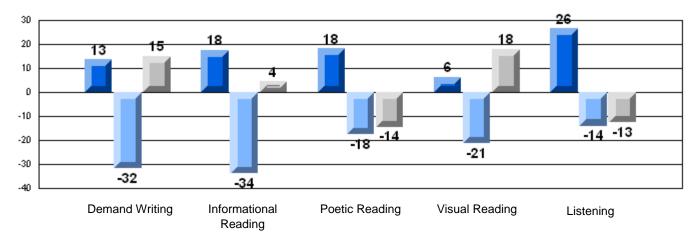

## CRT School Results Elementary English Language Arts 2007-08

#165 - St. Stephen's AG, Rencontre East

Grades: K,2-8,10-12

| Multiple Choice |                       | Number of Students : | 1                              | Mark         | School School<br>vs vs<br>District Province                                            |
|-----------------|-----------------------|----------------------|--------------------------------|--------------|----------------------------------------------------------------------------------------|
| Multiple Choice | Reading               |                      | School<br>District<br>Province | 84.1<br>84.8 | School data with 5 or<br>fewer students withheld<br>for reasons of<br>confidentiality. |
|                 | Listening             |                      | School<br>District<br>Province | 90.0<br>91.0 |                                                                                        |
| <u>Rubrics</u>  |                       |                      |                                |              |                                                                                        |
|                 | Demand Writing        |                      | School<br>District<br>Province | 80.5<br>85.1 |                                                                                        |
|                 | Informational Reading |                      | School<br>District<br>Province | 77.6<br>79.0 |                                                                                        |
|                 | Poetic Reading        |                      | School<br>District<br>Province | 78.5<br>81.1 |                                                                                        |
|                 | Visual Reading        |                      | School<br>District<br>Province | 78.1<br>82.1 |                                                                                        |
|                 | Listening             |                      | School<br>District<br>Province | 56.1<br>62.6 |                                                                                        |

School data with 5 or fewer students withheld for reasons of confidentiality. Demand Writing Informational Poetic Reading Visual Reading Listening Reading 2006 2007 2008

#165 - St. Stephen's AG, Rencontre East