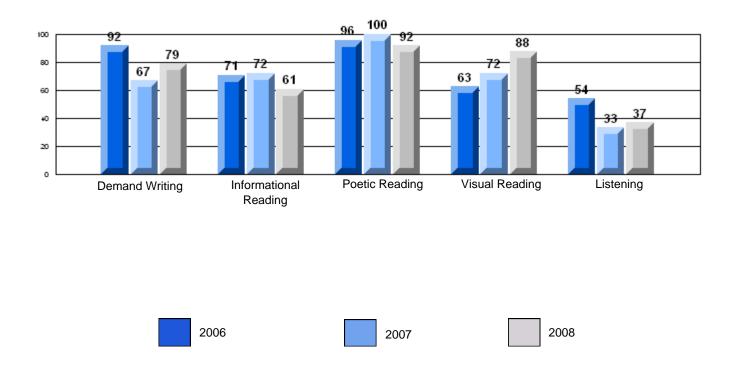

School data with 5 or fewer students withheld for reasons of confidentiality. Demand Writing Informational Poetic Reading Visual Reading Listening Reading 2006 2007 2008

#165 - St. Stephen's AG, Rencontre East