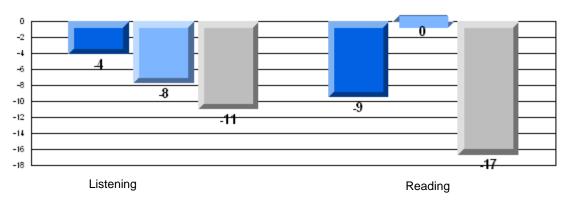

# 3 Year CRT (Subtest) Mark Trend 2006-2008 Multiple Choice

School data with 5 or fewer students withheld for reasons of confidentiality.

Listening

Reading

Rubric Results: Percentage of students performing at Level 3 and Above 2006-2008