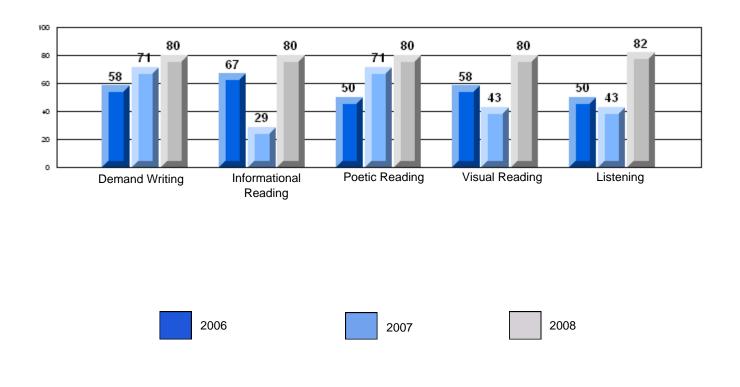

#133 - Memorial Academy, Botwood

Grades: K-6

Rubric Results: Percentage of students performing at Level 3 and Above 2006-2008

11/4/2008 10:31:56AM 191

#133 - Memorial Academy, Botwood

Grades: K-6