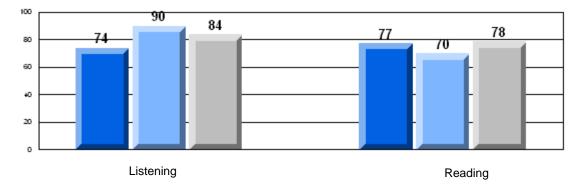

## CRT School Results Elementary English Language Arts 2007-08

#165 - St. Stephen's AG, Rencontre East

Grades: K,2-8,10-12

| Multiple Choice |                       | Number of Students : | 1                              | Mark         | School School<br>vs vs<br>District Province                                            |
|-----------------|-----------------------|----------------------|--------------------------------|--------------|----------------------------------------------------------------------------------------|
| Multiple Choice | Reading               |                      | School<br>District<br>Province | 84.1<br>84.8 | School data with 5 or<br>fewer students withheld<br>for reasons of<br>confidentiality. |
|                 | Listening             |                      | School<br>District<br>Province | 90.0<br>91.0 |                                                                                        |
| <u>Rubrics</u>  |                       |                      |                                |              |                                                                                        |
|                 | Demand Writing        |                      | School<br>District<br>Province | 80.5<br>85.1 |                                                                                        |
|                 | Informational Reading |                      | School<br>District<br>Province | 77.6<br>79.0 |                                                                                        |
|                 | Poetic Reading        |                      | School<br>District<br>Province | 78.5<br>81.1 |                                                                                        |
|                 | Visual Reading        |                      | School<br>District<br>Province | 78.1<br>82.1 |                                                                                        |
|                 | Listening             |                      | School<br>District<br>Province | 56.1<br>62.6 |                                                                                        |