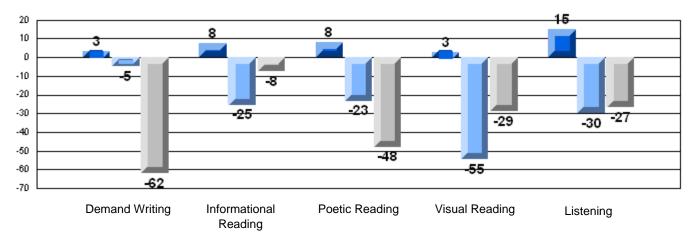

School data with 5 or fewer students withheld for reasons of confidentiality. Demand Writing Informational Poetic Reading Visual Reading Listening Reading 2006 2007 2008

#165 - St. Stephen's AG, Rencontre East