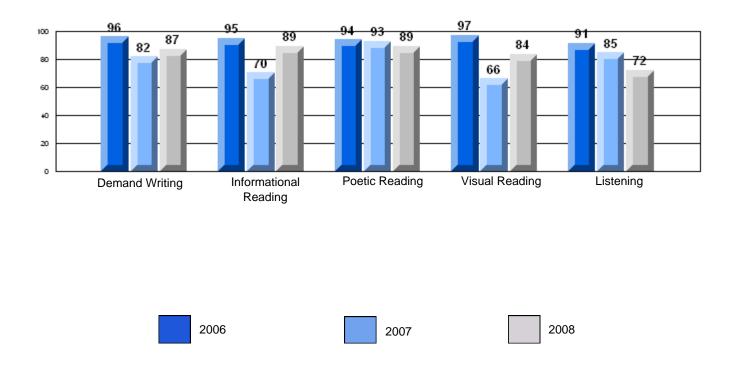

Grades: K-6

#167 - Green Bay South Academy, Robert's Arm

<sup>10</sup> <sup>96</sup> <sup>96</sup> <sup>96</sup> <sup>96</sup> <sup>96</sup> <sup>96</sup> <sup>77</sup> <sup>77</sup> <sup>77</sup> <sup>77</sup> <sup>77</sup> <sup>77</sup> <sup>77</sup> <sup>77</sup> <sup>77</sup> <sup>85</sup> <sup>96</sup> <sup>96</sup> <sup>94</sup> <sup>96</sup> <sup>94</sup> <sup>96</sup> <sup>94</sup> <sup>96</sup> <sup>94</sup> <sup>96</sup> 