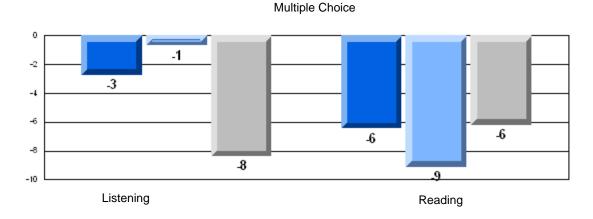

### Difference from Provincial Mean, 2006-08

Multiple Choice

School data with 5 or fewer students withheld for reasons of confidentiality.

Listening

Reading