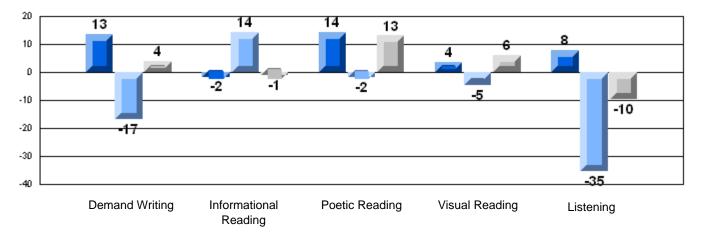

## Difference from Provincial Mean, 2006-08

Rubric Results: Percentage of students performing at Level 3 and Above 2006-2008

11/4/2008 10:31:56AM 189

\_\_\_\_\_

District 3 - Nova Central

#133 - Memorial Academy, Botwood