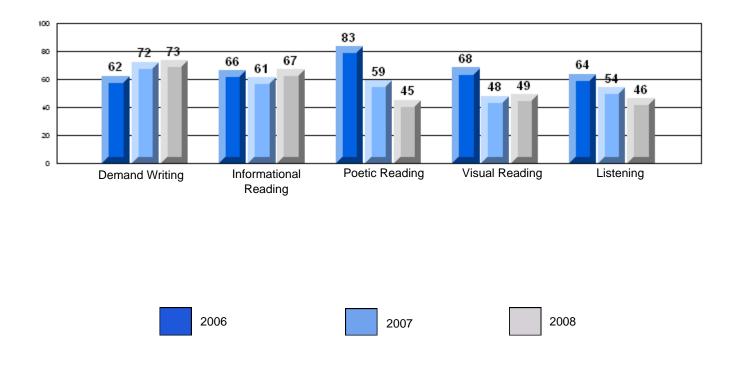

### CRT School Results Elementary English Language Arts 2007-08

#138 - Victoria Academy, Gaultois

Grades: K-1,3-6,8,10-12

|                    | Number of Students :                                                          | 2                                                                                       | Mark                                                                                                                                                                                                                                                                                                                                                                                                                                                                                                         | School<br>vs<br>District                                                                                                                                                                                                                                                                                                                                                                                                                                                                                                                                                                                     | School<br>vs<br>Province                                                                                                                                                                                                                                                                                                                                                                                                                                                                                           |
|--------------------|-------------------------------------------------------------------------------|-----------------------------------------------------------------------------------------|--------------------------------------------------------------------------------------------------------------------------------------------------------------------------------------------------------------------------------------------------------------------------------------------------------------------------------------------------------------------------------------------------------------------------------------------------------------------------------------------------------------|--------------------------------------------------------------------------------------------------------------------------------------------------------------------------------------------------------------------------------------------------------------------------------------------------------------------------------------------------------------------------------------------------------------------------------------------------------------------------------------------------------------------------------------------------------------------------------------------------------------|--------------------------------------------------------------------------------------------------------------------------------------------------------------------------------------------------------------------------------------------------------------------------------------------------------------------------------------------------------------------------------------------------------------------------------------------------------------------------------------------------------------------|
| eading             |                                                                               | School<br>District<br>Province                                                          | 84.1<br>84.8                                                                                                                                                                                                                                                                                                                                                                                                                                                                                                 | fewer students<br>for reasons of                                                                                                                                                                                                                                                                                                                                                                                                                                                                                                                                                                             | s withheld                                                                                                                                                                                                                                                                                                                                                                                                                                                                                                         |
| istening           |                                                                               | School<br>District<br>Province                                                          | 90.0<br>91.0                                                                                                                                                                                                                                                                                                                                                                                                                                                                                                 |                                                                                                                                                                                                                                                                                                                                                                                                                                                                                                                                                                                                              |                                                                                                                                                                                                                                                                                                                                                                                                                                                                                                                    |
|                    |                                                                               |                                                                                         |                                                                                                                                                                                                                                                                                                                                                                                                                                                                                                              |                                                                                                                                                                                                                                                                                                                                                                                                                                                                                                                                                                                                              |                                                                                                                                                                                                                                                                                                                                                                                                                                                                                                                    |
| emand Writing      |                                                                               | School<br>District<br>Province                                                          | 80.5<br>85.1                                                                                                                                                                                                                                                                                                                                                                                                                                                                                                 |                                                                                                                                                                                                                                                                                                                                                                                                                                                                                                                                                                                                              |                                                                                                                                                                                                                                                                                                                                                                                                                                                                                                                    |
| ormational Reading |                                                                               | School<br>District<br>Province                                                          | 77.6<br>79.0                                                                                                                                                                                                                                                                                                                                                                                                                                                                                                 |                                                                                                                                                                                                                                                                                                                                                                                                                                                                                                                                                                                                              |                                                                                                                                                                                                                                                                                                                                                                                                                                                                                                                    |
| petic Reading      |                                                                               | School<br>District<br>Province                                                          | 78.5<br>81.1                                                                                                                                                                                                                                                                                                                                                                                                                                                                                                 |                                                                                                                                                                                                                                                                                                                                                                                                                                                                                                                                                                                                              |                                                                                                                                                                                                                                                                                                                                                                                                                                                                                                                    |
| sual Reading       |                                                                               | School<br>District<br>Province                                                          | 78.1<br>82.1                                                                                                                                                                                                                                                                                                                                                                                                                                                                                                 |                                                                                                                                                                                                                                                                                                                                                                                                                                                                                                                                                                                                              |                                                                                                                                                                                                                                                                                                                                                                                                                                                                                                                    |
| stening            |                                                                               | School<br>District<br>Province                                                          | 56.1<br>62.6                                                                                                                                                                                                                                                                                                                                                                                                                                                                                                 |                                                                                                                                                                                                                                                                                                                                                                                                                                                                                                                                                                                                              |                                                                                                                                                                                                                                                                                                                                                                                                                                                                                                                    |
|                    | stening<br>mand Writing<br>ormational Reading<br>etic Reading<br>sual Reading | eading<br>stening<br>mand Writing<br>ormational Reading<br>etic Reading<br>sual Reading | eading School<br>District<br>Province<br>stening School<br>District<br>Province<br>mand Writing School<br>District<br>Province<br>ormational Reading District<br>Province<br>etic Reading District<br>Province<br>stual Reading School<br>District<br>Province<br>School<br>District<br>Province<br>School<br>District<br>Province<br>School<br>District<br>Province<br>School<br>District<br>Province<br>School<br>District<br>Province<br>School<br>District<br>Province<br>School<br>District<br>Province | MarksadingSchool84.1padingSchool84.1provinceSchool90.0District90.0ProvinceSchool90.0provinceSchool80.5provinceSchool80.5provinceSchool90.0provinceSchool90.0provinceSchool90.0provinceSchool90.0provinceSchool90.0provinceSchool90.0provinceSchool90.0provinceSchool78.5provinceSchool78.5provinceSchool78.1provinceSchool78.1provinceSchool78.1provinceSchool78.1provinceSchool78.1provinceSchool78.1provinceSchool78.1provinceSchool78.1provinceSchool78.1provinceSchool78.1provinceSchool78.1provinceSchool78.1provinceSchool78.1provinceSchool78.1provinceSchool78.1provinceSchool76.1provinceSchool76.1 | seading School<br>vs<br>District Mark School<br>vs<br>District   seading School<br>District 84.1<br>for reasons of<br>confidentiality.   stening School<br>District 90.0<br>91.0   mand Writing School<br>District 90.0<br>91.0   mand Writing School<br>District 80.5<br>85.1   ormational Reading School<br>District 77.6<br>Province   etic Reading School<br>District 78.5<br>81.1   sual Reading School<br>District 78.1<br>82.1   tening District 78.1<br>Province   stening School<br>District 78.1<br>82.1 |

#138 - Victoria Academy, Gaultois

CRT School Results Elementary English Language Arts 2007-08

Grades: K-1,3-6,8,10-12