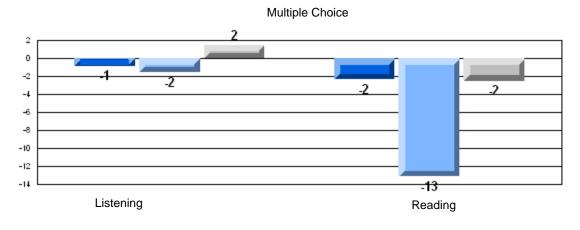

# 3 Year CRT (Subtest) Mark Trend 2006-2008 Multiple Choice

School data with 5 or fewer students withheld for reasons of confidentiality.

Listening

Reading

Rubric Results: Percentage of students performing at Level 3 and Above 2006-2008

#### Difference from Provincial Mean, 2006-08

Multiple Choice

School data with 5 or fewer students withheld for reasons of confidentiality.

Listening

Reading