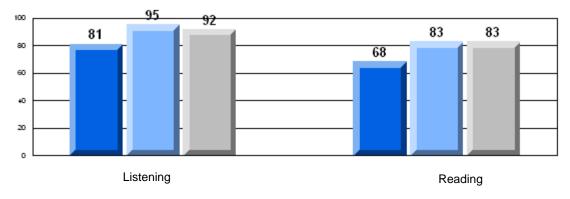

Grades: K-6

| Multiple Choice | Number of Students : | 52                             | Mark                 | School<br>vs<br>District | School<br>vs<br>Province |
|-----------------|----------------------|--------------------------------|----------------------|--------------------------|--------------------------|
| -               | ding                 | School<br>District<br>Province | 81.5<br>84.1<br>84.8 | q                        | q                        |
| List            | ening                | School<br>District<br>Province | 90.0<br>90.0<br>91.0 | р                        | q                        |
| <u>Rubrics</u>  |                      |                                |                      |                          |                          |
| Dem             | and Writing          | School<br>District<br>Province | 73.1<br>80.5<br>85.1 | q                        | q                        |
| Infor           | mational Reading     | School<br>District<br>Province | 66.7<br>77.6<br>79.0 | q                        | q                        |
| Poet            | ic Reading           | School<br>District<br>Province | 45.1<br>78.5<br>81.1 | q                        | q                        |
| Visu            | al Reading           | School<br>District<br>Province | 49.0<br>78.1<br>82.1 | q                        | q                        |
| Liste           | ning                 | School<br>District<br>Province | 46.2<br>56.1<br>62.6 | q                        | q                        |