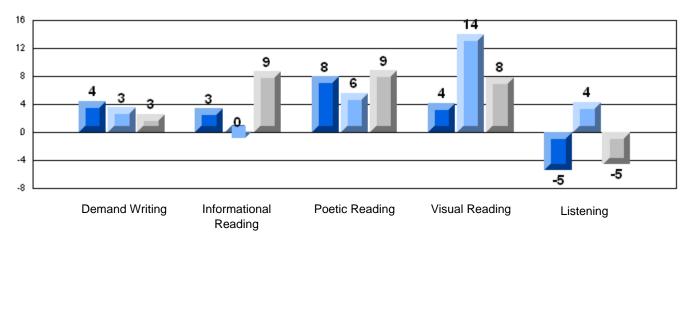

### Difference from Provincial Mean, 2006-08

Multiple Choice

School data with 5 or fewer students withheld for reasons of confidentiality.

Listening

Reading

## Difference from Provincial Mean, 2006-08

Rubric Results: Percentage of students performing at Level 3 and Above 2006-2008

11/4/2008 10:31:56AM 189

\_\_\_\_\_

District 3 - Nova Central

#133 - Memorial Academy, Botwood