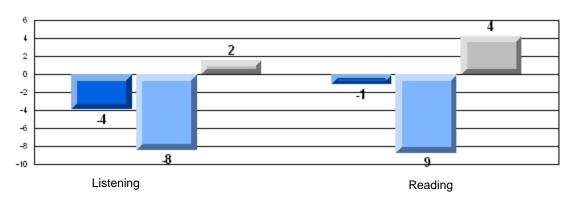

# 3 Year CRT (Subtest) Mark Trend 2006-2008 Multiple Choice

School data with 5 or fewer students withheld for reasons of confidentiality.

Listening

Reading

#128 - Long Island Academy, Beaumont

CRT School Results Elementary English Language Arts 2007-08

### Difference from Provincial Mean, 2006-08

Multiple Choice

School data with 5 or fewer students withheld for reasons of confidentiality.

Listening

Reading