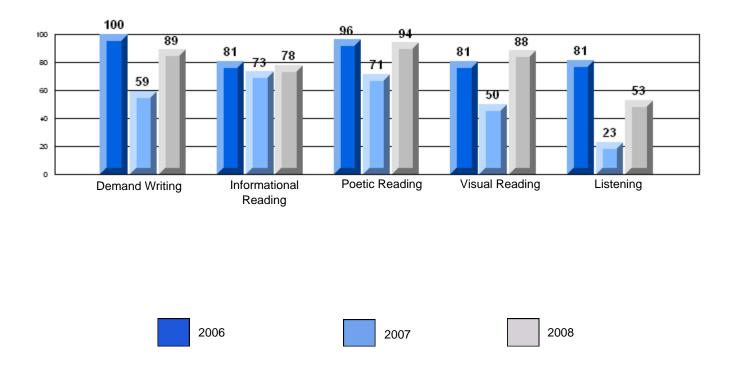

## CRT School Results Elementary English Language Arts 2007-08

#165 - St. Stephen's AG, Rencontre East

Grades: K,2-8,10-12

| Multiple Choice |                       | Number of Students : | 1                              | Mark         | School School<br>vs vs<br>District Province                                            |
|-----------------|-----------------------|----------------------|--------------------------------|--------------|----------------------------------------------------------------------------------------|
| Multiple Choice | Reading               |                      | School<br>District<br>Province | 84.1<br>84.8 | School data with 5 or<br>fewer students withheld<br>for reasons of<br>confidentiality. |
|                 | Listening             |                      | School<br>District<br>Province | 90.0<br>91.0 |                                                                                        |
| <u>Rubrics</u>  |                       |                      |                                |              |                                                                                        |
|                 | Demand Writing        |                      | School<br>District<br>Province | 80.5<br>85.1 |                                                                                        |
|                 | Informational Reading |                      | School<br>District<br>Province | 77.6<br>79.0 |                                                                                        |
|                 | Poetic Reading        |                      | School<br>District<br>Province | 78.5<br>81.1 |                                                                                        |
|                 | Visual Reading        |                      | School<br>District<br>Province | 78.1<br>82.1 |                                                                                        |
|                 | Listening             |                      | School<br>District<br>Province | 56.1<br>62.6 |                                                                                        |