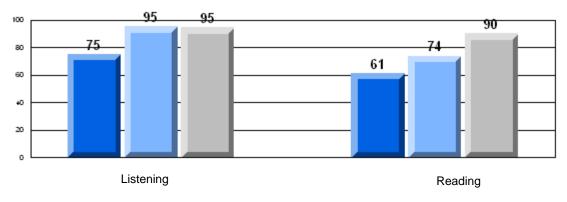

# #177 - Greenwood Academy, Campbellton

| Multiple Choice |                       | Number of Students : | 15                             | Mark                 | School<br>vs<br>District | School<br>vs<br>Province |
|-----------------|-----------------------|----------------------|--------------------------------|----------------------|--------------------------|--------------------------|
| <u></u>         | Reading               |                      | School<br>District<br>Province | 95.6<br>84.1<br>84.8 | р                        | р                        |
|                 | Listening             |                      | School<br>District<br>Province | 98.6<br>90.0<br>91.0 | р                        | р                        |
| <u>Rubrics</u>  |                       |                      |                                |                      |                          |                          |
|                 | Demand Writing        |                      | School<br>District<br>Province | 93.3<br>80.5<br>85.1 | р                        | р                        |
|                 | Informational Reading |                      | School<br>District<br>Province | 93.3<br>77.6<br>79.0 | р                        | р                        |
|                 | Poetic Reading        |                      | School<br>District<br>Province | 93.3<br>78.5<br>81.1 | р                        | р                        |
|                 | Visual Reading        |                      | School<br>District<br>Province | 93.3<br>78.1<br>82.1 | р                        | р                        |
|                 | Listening             |                      | School<br>District<br>Province | 93.3<br>56.1<br>62.6 | р                        | р                        |

#177 - Greenwood Academy, Campbellton

Beading

# 3 Year CRT (Subtest) Mark Trend 2006-2008 Multiple Choice

Rubric Results: Percentage of students performing at Level 3 and Above 2006-2008

#177 - Greenwood Academy, Campbellton

Grades: K-9