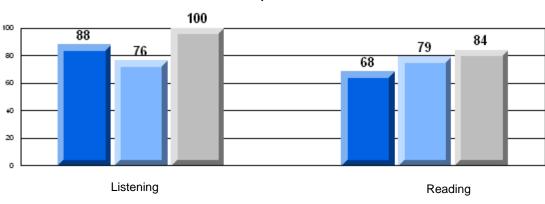

# Difference from Provincial Mean, 2006-08

2006 2007 2008

District 3 - Nova Central