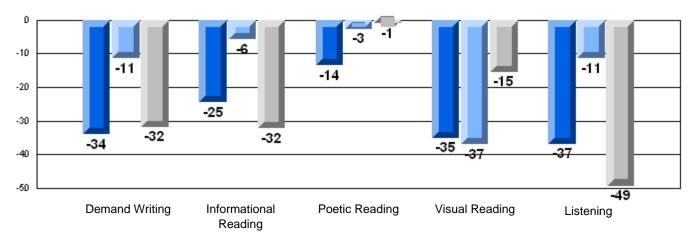

### Difference from Provincial Mean, 2006-08

Multiple Choice

School data with 5 or fewer students withheld for reasons of confidentiality.

Listening

Reading