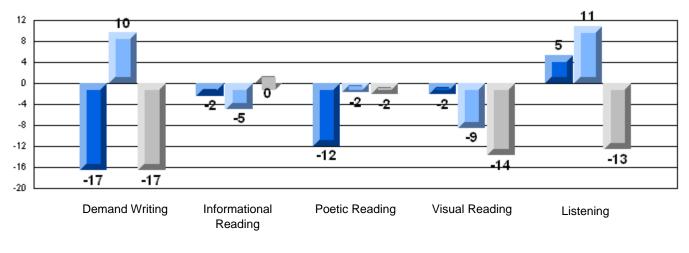

#### Difference from Provincial Mean, 2006-08

Rubric Results: Percentage of students performing at Level 3 and Above 2006-2008

11/4/2008 10:31:56AM 228

District 3 - Nova Central

#167 - Green Bay South Academy, Robert's Arm