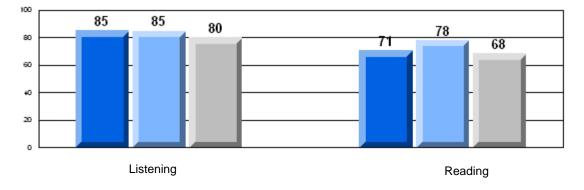

Grades: K-6

| Multiple Choice | Number of Students : | 52                             | Mark                 | School<br>vs<br>District | School<br>vs<br>Province |
|-----------------|----------------------|--------------------------------|----------------------|--------------------------|--------------------------|
| -               | ding                 | School<br>District<br>Province | 81.5<br>84.1<br>84.8 | q                        | q                        |
| List            | ening                | School<br>District<br>Province | 90.0<br>90.0<br>91.0 | р                        | q                        |
| <u>Rubrics</u>  |                      |                                |                      |                          |                          |
| Dem             | and Writing          | School<br>District<br>Province | 73.1<br>80.5<br>85.1 | q                        | q                        |
| Infor           | mational Reading     | School<br>District<br>Province | 66.7<br>77.6<br>79.0 | q                        | q                        |
| Poet            | ic Reading           | School<br>District<br>Province | 45.1<br>78.5<br>81.1 | q                        | q                        |
| Visu            | al Reading           | School<br>District<br>Province | 49.0<br>78.1<br>82.1 | q                        | q                        |
| Liste           | ning                 | School<br>District<br>Province | 46.2<br>56.1<br>62.6 | q                        | q                        |