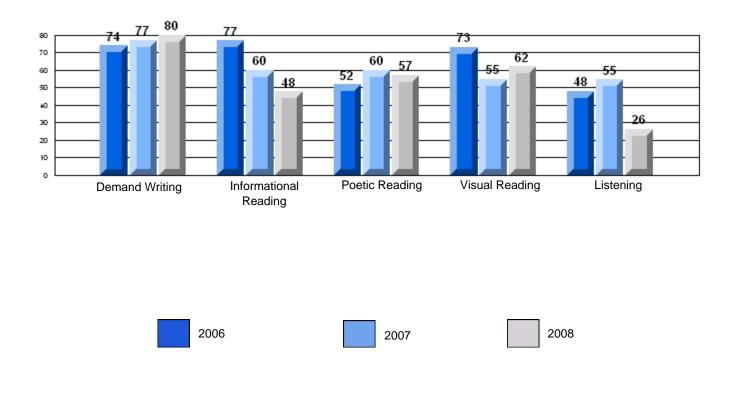

Grades: K-6

| Multiple Choice | Number of Students : | 52                             | Mark                 | School<br>vs<br>District | School<br>vs<br>Province |
|-----------------|----------------------|--------------------------------|----------------------|--------------------------|--------------------------|
| -               | ding                 | School<br>District<br>Province | 81.5<br>84.1<br>84.8 | q                        | q                        |
| List            | ening                | School<br>District<br>Province | 90.0<br>90.0<br>91.0 | р                        | q                        |
| <u>Rubrics</u>  |                      |                                |                      |                          |                          |
| Dem             | and Writing          | School<br>District<br>Province | 73.1<br>80.5<br>85.1 | q                        | q                        |
| Infor           | mational Reading     | School<br>District<br>Province | 66.7<br>77.6<br>79.0 | q                        | q                        |
| Poet            | ic Reading           | School<br>District<br>Province | 45.1<br>78.5<br>81.1 | q                        | q                        |
| Visu            | al Reading           | School<br>District<br>Province | 49.0<br>78.1<br>82.1 | q                        | q                        |
| Liste           | ning                 | School<br>District<br>Province | 46.2<br>56.1<br>62.6 | q                        | q                        |

#133 - Memorial Academy, Botwood

Grades: K-6

Rubric Results: Percentage of students performing at Level 3 and Above 2006-2008

11/4/2008 10:31:56AM 191

#133 - Memorial Academy, Botwood

Grades: K-6