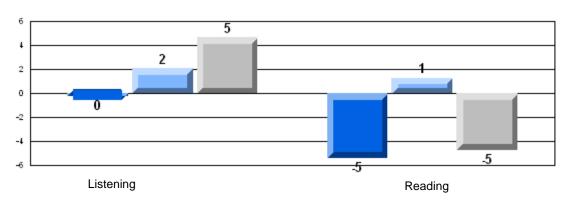

# 3 Year CRT (Subtest) Mark Trend 2006-2008 Multiple Choice

School data with 5 or fewer students withheld for reasons of confidentiality.

Listening

Reading

Rubric Results: Percentage of students performing at Level 3 and Above 2006-2008