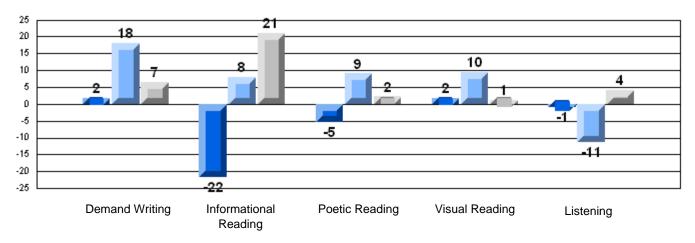

#### Difference from Provincial Mean, 2006-08

Rubric Results: Percentage of students performing at Level 3 and Above 2006-2008

11/4/2008 10:31:56AM 228

District 3 - Nova Central

#167 - Green Bay South Academy, Robert's Arm