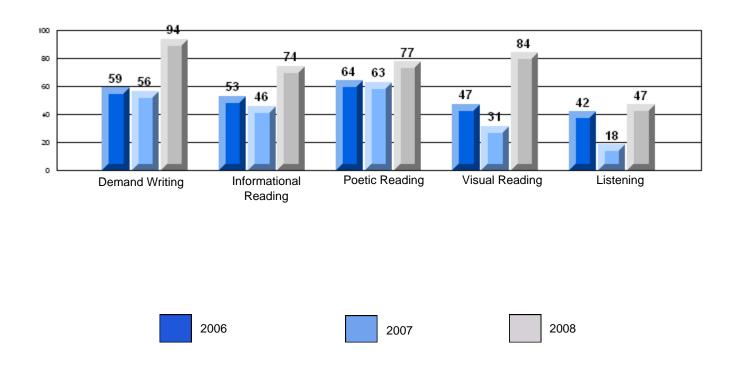

School data with 5 or fewer students withheld for reasons of confidentiality. Demand Writing Informational Poetic Reading Visual Reading Listening Reading 2006 2007 2008

#165 - St. Stephen's AG, Rencontre East