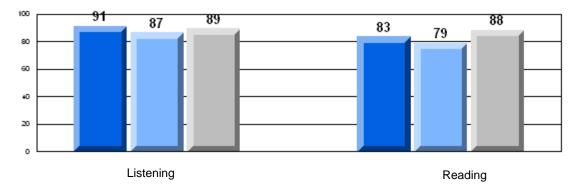

Grades: 4-6

| <u>Multiple Choice</u> |                       | Number of Students : | 87                             | Mark                 | School<br>vs<br>District | School<br>vs<br>Province |
|------------------------|-----------------------|----------------------|--------------------------------|----------------------|--------------------------|--------------------------|
| <u>Multiple Choice</u> | Reading               |                      | School<br>District<br>Province | 88.1<br>84.1<br>84.8 | р                        | р                        |
|                        | Listening             |                      | School<br>District<br>Province | 94.1<br>90.0<br>91.0 | р                        | р                        |
| <u>Rubrics</u>         |                       |                      |                                |                      |                          |                          |
| I                      | Demand Writing        |                      | School<br>District<br>Province | 87.2<br>80.5<br>85.1 | р                        | р                        |
| I                      | Informational Reading |                      | School<br>District<br>Province | 89.3<br>77.6<br>79.0 | р                        | р                        |
|                        | Poetic Reading        |                      | School<br>District<br>Province | 89.4<br>78.5<br>81.1 | р                        | р                        |
| Ņ                      | Visual Reading        |                      | School<br>District<br>Province | 83.5<br>78.1<br>82.1 | р                        | р                        |
| ı                      | Listening             |                      | School<br>District<br>Province | 72.3<br>56.1<br>62.6 | р                        | р                        |

#143 - Millcrest Academy, Grand Falls-Windsor

## 3 Year CRT (Subtest) Mark Trend 2006-2008 Multiple Choice

#143 - Millcrest Academy, Grand Falls-Windsor

Grades: 4-6