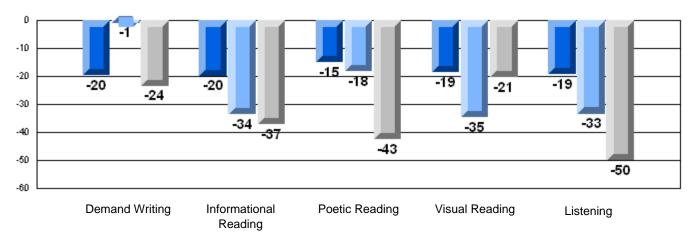

## Difference from Provincial Mean, 2006-08

# Difference from Provincial Mean, 2006-08

District 3 - Nova Central

#178 - Phoenix Academy, Carmanville

| Multiple Choice       | Number of Students : | 15                             | Mark                 | School<br>vs<br>District | School<br>vs<br>Province |
|-----------------------|----------------------|--------------------------------|----------------------|--------------------------|--------------------------|
| Reading               |                      | School<br>District<br>Province | 92.3<br>84.1<br>84.8 | р                        | р                        |
| Listening             |                      | School<br>District<br>Province | 93.3<br>90.0<br>91.0 | р                        | р                        |
| <u>Rubrics</u>        |                      |                                |                      |                          |                          |
| Demand Writing        |                      | School<br>District<br>Province | 53.3<br>80.5<br>85.1 | q                        | q                        |
| Informational Reading |                      | School<br>District<br>Province | 46.7<br>77.6<br>79.0 | q                        | q                        |
| Poetic Reading        |                      | School<br>District<br>Province | 80.0<br>78.5<br>81.1 | р                        | q                        |
| Visual Reading        |                      | School<br>District<br>Province | 66.7<br>78.1<br>82.1 | q                        | q                        |
| Listening             |                      | School<br>District<br>Province | 13.3<br>56.1<br>62.6 | q                        | q                        |