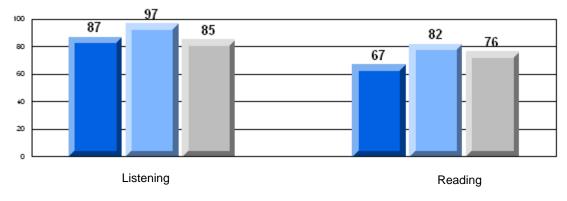

# 3 Year CRT (Subtest) Mark Trend 2006-2008 Multiple Choice

School data with 5 or fewer students withheld for reasons of confidentiality.

Listening

Reading

#128 - Long Island Academy, Beaumont

CRT School Results Elementary English Language Arts 2007-08

Grades: 3, 5-8, 10-11