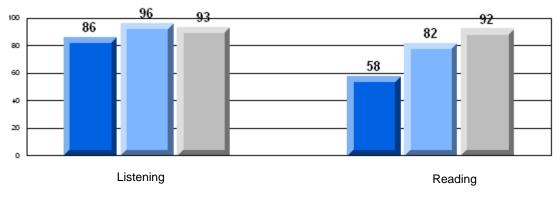

## Difference from Provincial Mean, 2006-08

Rubric Results: Percentage of students performing at Level 3 and Above 2006-2008

11/4/2008 10:31:56AM 189

\_\_\_\_\_

District 3 - Nova Central

#133 - Memorial Academy, Botwood