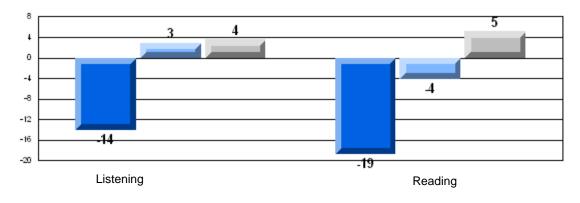

## Difference from Provincial Mean, 2006-08

Multiple Choice

## Difference from Provincial Mean, 2006-08