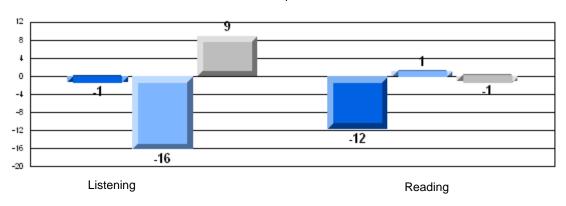

# 3 Year CRT (Subtest) Mark Trend 2006-2008 Multiple Choice

School data with 5 or fewer students withheld for reasons of confidentiality.

Listening

Reading

#128 - Long Island Academy, Beaumont

CRT School Results Elementary English Language Arts 2007-08