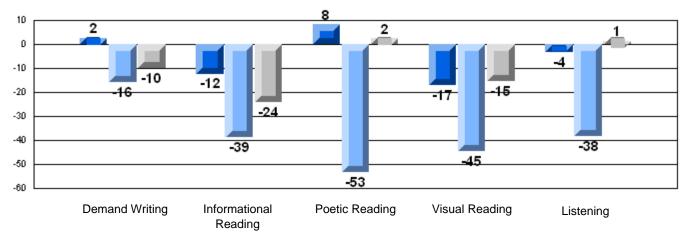

## Difference from Provincial Mean, 2006-08

Rubric Results: Percentage of students performing at Level 3 and Above 2006-2008

11/4/2008 10:31:56AM 189

\_\_\_\_\_

District 3 - Nova Central

#133 - Memorial Academy, Botwood