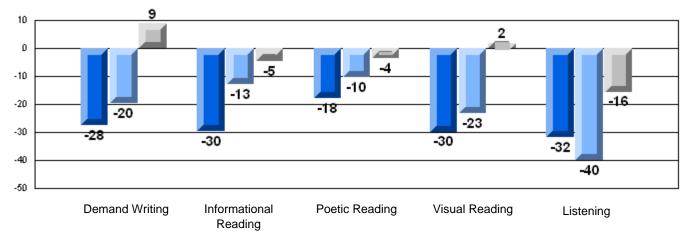

#### Difference from Provincial Mean, 2006-08

Rubric Results: Percentage of students performing at Level 3 and Above 2006-2008

11/4/2008 10:31:56AM 228

District 3 - Nova Central

#167 - Green Bay South Academy, Robert's Arm