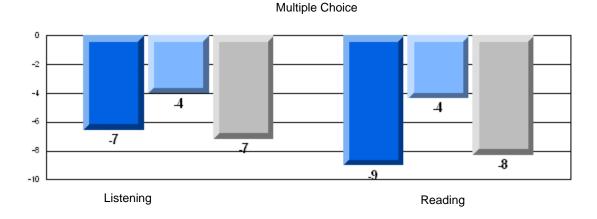

### Difference from Provincial Mean, 2006-08

Multiple Choice

School data with 5 or fewer students withheld for reasons of confidentiality.

Listening

Reading