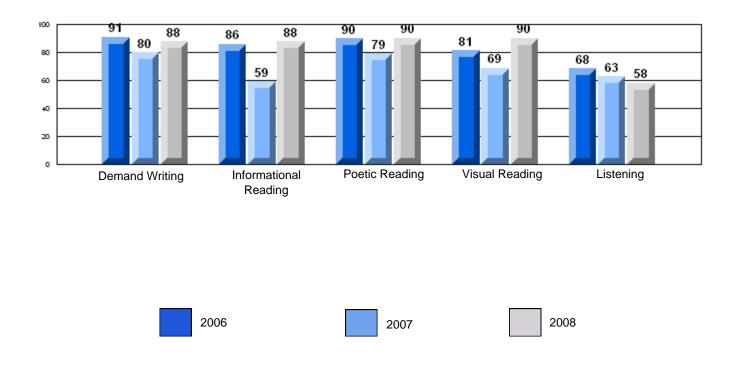

#133 - Memorial Academy, Botwood

Grades: K-6

Rubric Results: Percentage of students performing at Level 3 and Above 2006-2008

11/4/2008 10:31:56AM 191

#133 - Memorial Academy, Botwood

Grades: K-6