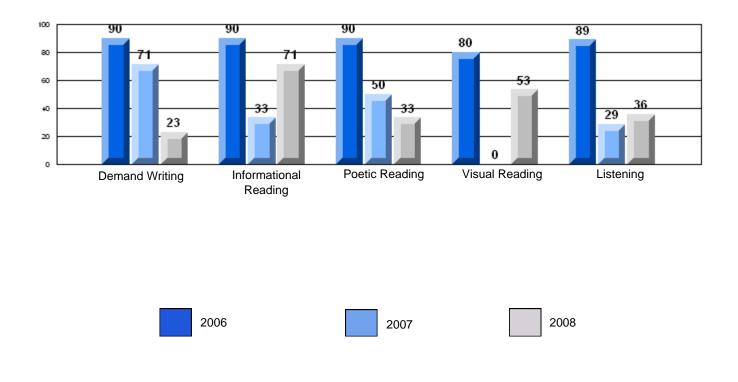

## Difference from Provincial Mean, 2006-08

Rubric Results: Percentage of students performing at Level 3 and Above 2006-2008

11/4/2008 10:31:56AM 189

\_\_\_\_\_

District 3 - Nova Central

#133 - Memorial Academy, Botwood

#133 - Memorial Academy, Botwood

Grades: K-6

Rubric Results: Percentage of students performing at Level 3 and Above 2006-2008

11/4/2008 10:31:56AM 191

#133 - Memorial Academy, Botwood

Grades: K-6