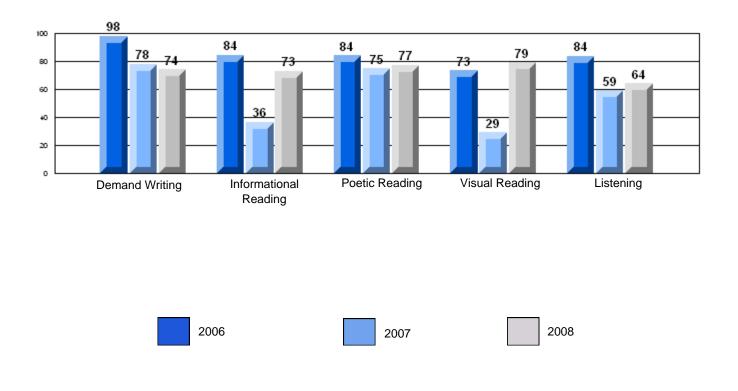

#150 - St. Joseph's Elementary, Harbour Breton

100

80

60

40

20

0

Grades: K-6

Reading

# 3 Year CRT (Subtest) Mark Trend 2006-2008 Multiple Choice

Rubric Results: Percentage of students performing at Level 3 and Above 2006-2008

Listening

#150 - St. Joseph's Elementary, Harbour Breton