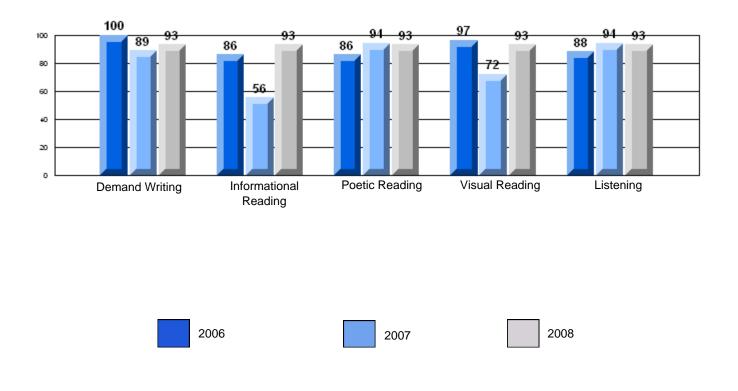

## Difference from Provincial Mean, 2006-08

Rubric Results: Percentage of students performing at Level 3 and Above 2006-2008

11/4/2008 10:31:56AM 189

\_\_\_\_\_

District 3 - Nova Central

#133 - Memorial Academy, Botwood

#133 - Memorial Academy, Botwood

Grades: K-6

Rubric Results: Percentage of students performing at Level 3 and Above 2006-2008

11/4/2008 10:31:56AM 191

#133 - Memorial Academy, Botwood

Grades: K-6