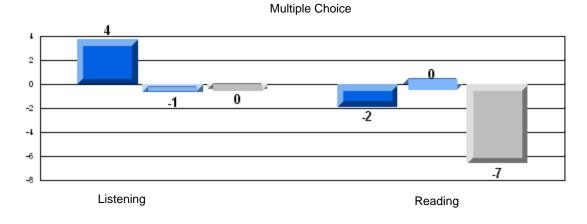

### Difference from Provincial Mean, 2006-08

Multiple Choice

School data with 5 or fewer students withheld for reasons of confidentiality.

Listening

Reading