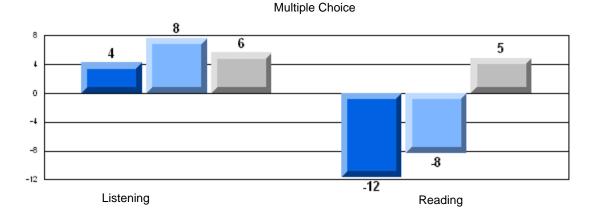

### Difference from Provincial Mean, 2006-08

Multiple Choice

School data with 5 or fewer students withheld for reasons of confidentiality.

Listening

Reading

## Difference from Provincial Mean, 2006-08

Rubric Results: Percentage of students performing at Level 3 and Above 2006-2008

11/4/2008 10:31:56AM 189

\_\_\_\_\_

District 3 - Nova Central

#133 - Memorial Academy, Botwood