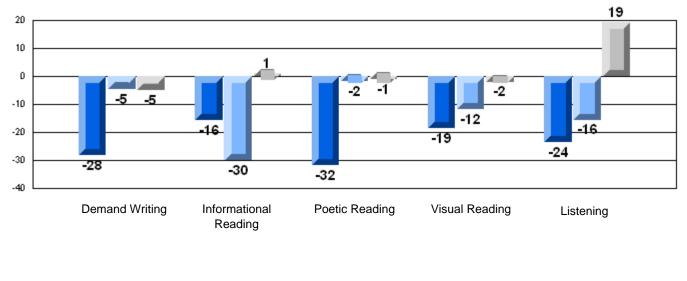

## Difference from Provincial Mean, 2006-08

Rubric Results: Percentage of students performing at Level 3 and Above 2006-2008

11/4/2008 10:31:56AM 189

\_\_\_\_\_

District 3 - Nova Central

#133 - Memorial Academy, Botwood