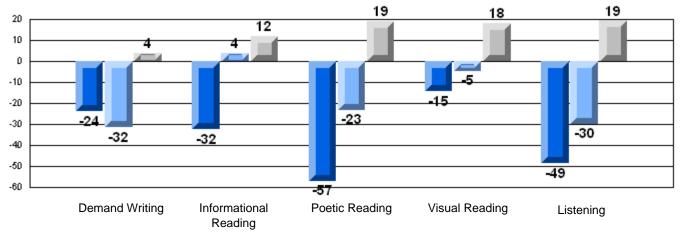

## #150 - St. Joseph's Elementary, Harbour Breton

Grades: K-6

| Multiple Choice |                       | Number of Students : | 21                             | Mark                 | School<br>vs<br>District | School<br>vs<br>Province |
|-----------------|-----------------------|----------------------|--------------------------------|----------------------|--------------------------|--------------------------|
| <u></u>         | Reading               |                      | School<br>District<br>Province | 72.9<br>84.1<br>84.8 | q                        | q                        |
|                 | Listening             |                      | School<br>District<br>Province | 68.0<br>90.0<br>91.0 | q                        | q                        |
| <u>Rubrics</u>  |                       |                      |                                |                      |                          |                          |
|                 | Demand Writing        |                      | School<br>District<br>Province | 80.0<br>80.5<br>85.1 | q                        | q                        |
|                 | Informational Reading |                      | School<br>District<br>Province | 47.6<br>77.6<br>79.0 | q                        | q                        |
|                 | Poetic Reading        |                      | School<br>District<br>Province | 57.1<br>78.5<br>81.1 | q                        | q                        |
|                 | Visual Reading        |                      | School<br>District<br>Province | 61.9<br>78.1<br>82.1 | q                        | q                        |
|                 | Listening             |                      | School<br>District<br>Province | 26.3<br>56.1<br>62.6 | q                        | q                        |

#150 - St. Joseph's Elementary, Harbour Breton

100

80

60

40

20

0

Grades: K-6

# 3 Year CRT (Subtest) Mark Trend 2006-2008 Multiple Choice

Rubric Results: Percentage of students performing at Level 3 and Above 2006-2008

Listening

#150 - St. Joseph's Elementary, Harbour Breton