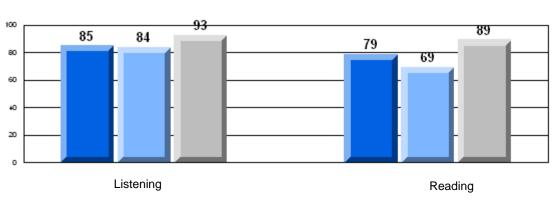

## CRT School Results Elementary English Language Arts 2007-08

#165 - St. Stephen's AG, Rencontre East

Grades: K,2-8,10-12

| Multiple Choice |                       | Number of Students : | 1                              | Mark         | School School<br>vs vs<br>District Province                                            |
|-----------------|-----------------------|----------------------|--------------------------------|--------------|----------------------------------------------------------------------------------------|
| Multiple Choice | Reading               |                      | School<br>District<br>Province | 84.1<br>84.8 | School data with 5 or<br>fewer students withheld<br>for reasons of<br>confidentiality. |
|                 | Listening             |                      | School<br>District<br>Province | 90.0<br>91.0 |                                                                                        |
| <u>Rubrics</u>  |                       |                      |                                |              |                                                                                        |
|                 | Demand Writing        |                      | School<br>District<br>Province | 80.5<br>85.1 |                                                                                        |
|                 | Informational Reading |                      | School<br>District<br>Province | 77.6<br>79.0 |                                                                                        |
|                 | Poetic Reading        |                      | School<br>District<br>Province | 78.5<br>81.1 |                                                                                        |
|                 | Visual Reading        |                      | School<br>District<br>Province | 78.1<br>82.1 |                                                                                        |
|                 | Listening             |                      | School<br>District<br>Province | 56.1<br>62.6 |                                                                                        |