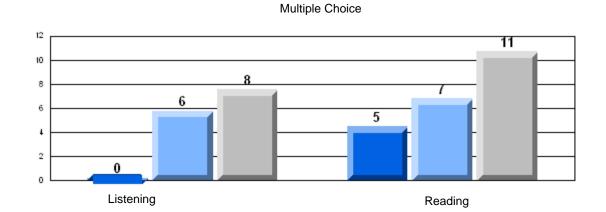

# 3 Year CRT (Subtest) Mark Trend 2006-2008 Multiple Choice

School data with 5 or fewer students withheld for reasons of confidentiality.

Listening

Reading

#128 - Long Island Academy, Beaumont

CRT School Results Elementary English Language Arts 2007-08

# 3 Year CRT (Subtest) Mark Trend 2006-2008 Multiple Choice

School data with 5 or fewer students withheld for reasons of confidentiality.

Listening

Reading

#138 - Victoria Academy, Gaultois

CRT School Results Elementary English Language Arts 2007-08