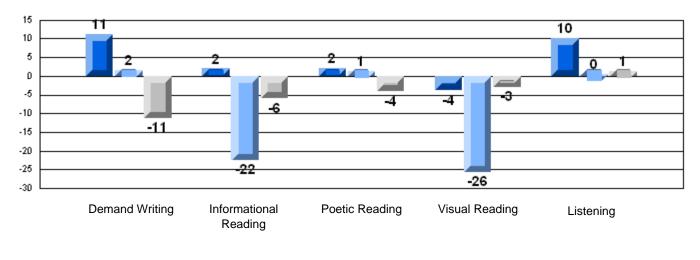

| q                        |
| F               | Poetic Reading       |                      | School<br>District<br>Province | 77.1<br>78.5<br>81.1 | q                        | q                        |
| v               | /isual Reading       |                      | School<br>District<br>Province | 79.2<br>78.1<br>82.1 | р                        | q                        |
| L               | istening             |                      | School<br>District<br>Province | 63.8<br>56.1<br>62.6 | р                        | р                        |



#144 - Sprucewood Academy, Grand Falls-Windsor

Grades: K-6



## 3 Year CRT (Subtest) Mark Trend 2006-2008 Multiple Choice





#144 - Sprucewood Academy, Grand Falls-Windsor

Grades: K-6





## Difference from Provincial Mean, 2006-08







District 3 - Nova Central

## #150 - St. Joseph's Elementary, Harbour Breton

Grades: K-6

| Multiple Choice |                       | Number of Students : | 21                             | Mark                 | School<br>vs<br>District | School<br>vs<br>Province |
|-----------------|-----------------------|----------------------|--------------------------------|----------------------|--------------------------|--------------------------|
| <u></u>         | Reading               |                      | School<br>District<br>Province | 72.9<br>84.1<br>84.8 | q                        | q                        |
|                 | Listening             |                      | School<br>District<br>Province | 68.0<br>90.0<br>91.0 | q                        | q