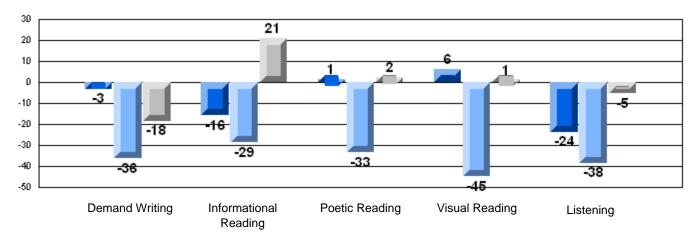

### Difference from Provincial Mean, 2006-08

Multiple Choice

School data with 5 or fewer students withheld for reasons of confidentiality.

Listening

Reading

## Difference from Provincial Mean, 2006-08

Rubric Results: Percentage of students performing at Level 3 and Above 2006-2008

11/4/2008 10:31:56AM 189

\_\_\_\_\_

District 3 - Nova Central

#133 - Memorial Academy, Botwood