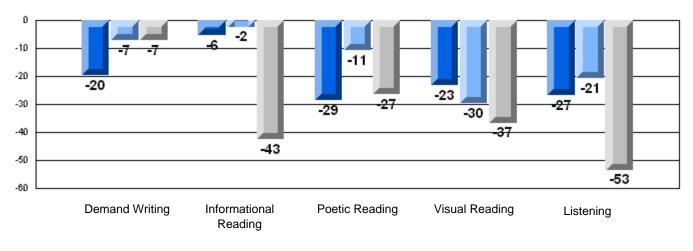

## Difference from Provincial Mean, 2006-08

Rubric Results: Percentage of students performing at Level 3 and Above 2006-2008

11/4/2008 10:31:56AM 189

\_\_\_\_\_

District 3 - Nova Central

#133 - Memorial Academy, Botwood

#133 - Memorial Academy, Botwood

Grades: K-6

Rubric Results: Percentage of students performing at Level 3 and Above 2006-2008

11/4/2008 10:31:56AM 191

#133 - Memorial Academy, Botwood

Grades: K-6