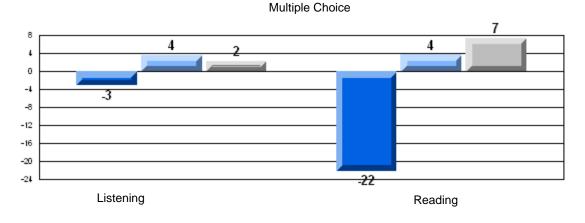

### Difference from Provincial Mean, 2006-08

Multiple Choice

School data with 5 or fewer students withheld for reasons of confidentiality.

Listening

Reading