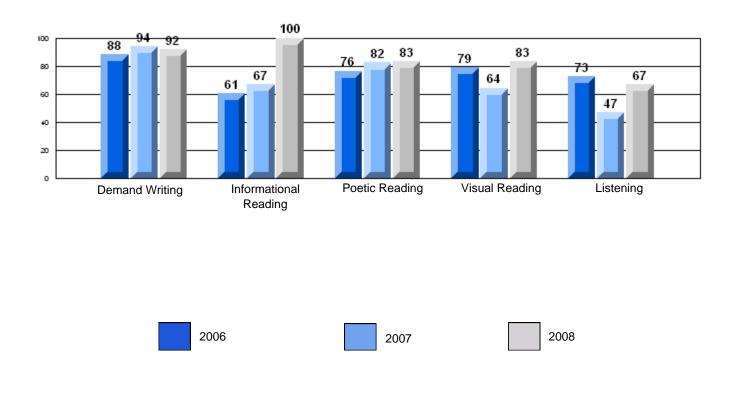

School data with 5 or fewer students withheld for reasons of confidentiality. Demand Writing Informational Poetic Reading Visual Reading Listening Reading 2006 2007 2008

#165 - St. Stephen's AG, Rencontre East