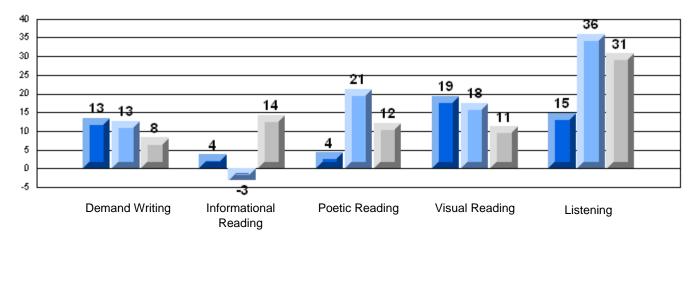

### Difference from Provincial Mean, 2006-08

Multiple Choice

School data with 5 or fewer students withheld for reasons of confidentiality.

Listening

Reading