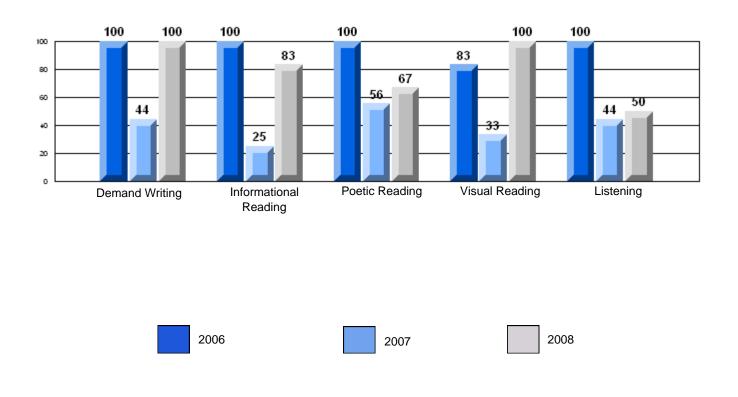

## Difference from Provincial Mean, 2006-08

Rubric Results: Percentage of students performing at Level 3 and Above 2006-2008

11/4/2008 10:31:56AM 189

\_\_\_\_\_

District 3 - Nova Central

#133 - Memorial Academy, Botwood

#133 - Memorial Academy, Botwood

Grades: K-6

Rubric Results: Percentage of students performing at Level 3 and Above 2006-2008

11/4/2008 10:31:56AM 191

#133 - Memorial Academy, Botwood

Grades: K-6