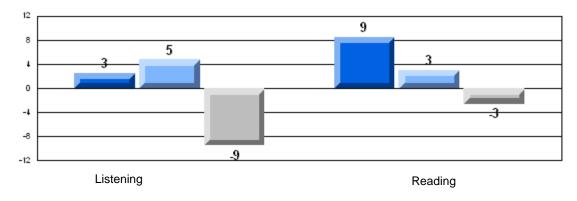

## Difference from Provincial Mean, 2006-08

Multiple Choice

## Difference from Provincial Mean, 2006-08