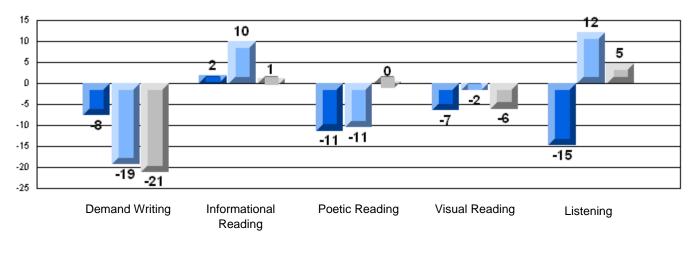

## Difference from Provincial Mean, 2006-08

District 3 - Nova Central

#144 - Sprucewood Academy, Grand Falls-Windsor

Grades: K-6

| Multiple Choice |                      | Number of Students : | 48                             | Mark                 | School<br>vs<br>District | School<br>vs<br>Province |
|-----------------|----------------------|----------------------|--------------------------------|----------------------|--------------------------|--------------------------|
| -               | Reading              |                      | School<br>District<br>Province | 84.9<br>84.1<br>84.8 | р                        | р                        |
|                 | Listening            |                      | School<br>District<br>Province | 93.8<br>90.0<br>91.0 | р                        | р                        |
| <u>Rubrics</u>  |                      |                      |                                |                      |                          |                          |
| C               | Demand Writing       |                      | School<br>District<br>Province | 73.9<br>80.5<br>85.1 | q                        | q                        |
| Ir              | nformational Reading |                      | School<br>District<br>Province | 72.9<br>77.6<br>79.0 | q                        | q                        |
| F               | Poetic Reading       |                      | School<br>District<br>Province | 77.1<br>78.5<br>81.1 | q                        | q                        |
| v               | /isual Reading       |                      | School<br>District<br>Province | 79.2<br>78.1<br>82.1 | р                        | q                        |
| L               | istening             |                      | School<br>District<br>Province | 63.8<br>56.1<br>62.6 | р                        | р                        |

## Difference from Provincial Mean, 2006-08

District 3 - Nova Central