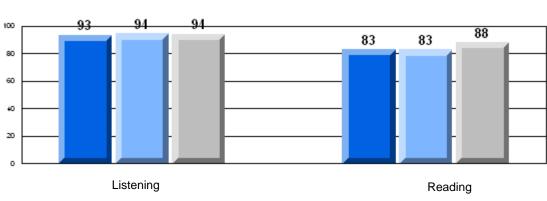

Grades: K-6

#167 - Green Bay South Academy, Robert's Arm

<sup>10</sup> <sup>96</sup> <sup>96</sup> <sup>96</sup> <sup>96</sup> <sup>96</sup> <sup>96</sup> <sup>77</sup> <sup>77</sup> <sup>77</sup> <sup>77</sup> <sup>77</sup> <sup>77</sup> <sup>77</sup> <sup>77</sup> <sup>77</sup> <sup>85</sup> <sup>96</sup> <sup>96</sup> <sup>94</sup> <sup>96</sup> <sup>94</sup> <sup>96</sup> <sup>94</sup> <sup>96</sup> <sup>94</sup> <sup>96</sup> 