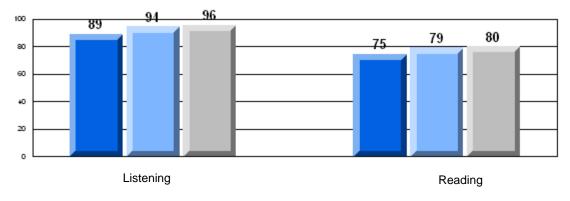

#### Difference from Provincial Mean, 2006-08

Multiple Choice

School data with 5 or fewer students withheld for reasons of confidentiality.

Listening

Reading