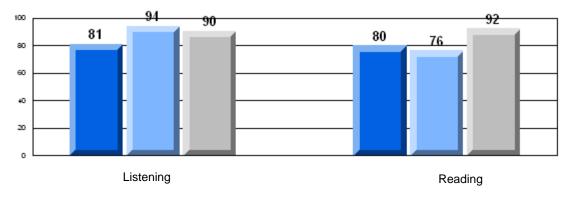

Grades: 4-6

| <u>Multiple Choice</u> |                       | Number of Students : | 87                             | Mark                 | School<br>vs<br>District | School<br>vs<br>Province |
|------------------------|-----------------------|----------------------|--------------------------------|----------------------|--------------------------|--------------------------|
| <u>Multiple Choice</u> | Reading               |                      | School<br>District<br>Province | 88.1<br>84.1<br>84.8 | р                        | р                        |
|                        | Listening             |                      | School<br>District<br>Province | 94.1<br>90.0<br>91.0 | р                        | р                        |
| <u>Rubrics</u>         |                       |                      |                                |                      |                          |                          |
| I                      | Demand Writing        |                      | School<br>District<br>Province | 87.2<br>80.5<br>85.1 | р                        | р                        |
| I                      | Informational Reading |                      | School<br>District<br>Province | 89.3<br>77.6<br>79.0 | р                        | р                        |
|                        | Poetic Reading        |                      | School<br>District<br>Province | 89.4<br>78.5<br>81.1 | р                        | р                        |
| Ņ                      | Visual Reading        |                      | School<br>District<br>Province | 83.5<br>78.1<br>82.1 | р                        | р                        |
| ı                      | Listening             |                      | School<br>District<br>Province | 72.3<br>56.1<br>62.6 | р                        | р                        |

## 3 Year CRT (Subtest) Mark Trend 2006-2008 Multiple Choice

#143 - Millcrest Academy, Grand Falls-Windsor

Grades: 4-6