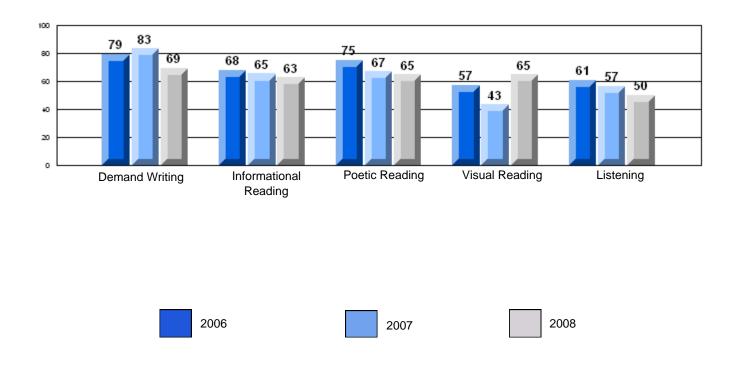

#133 - Memorial Academy, Botwood

Grades: K-6

Rubric Results: Percentage of students performing at Level 3 and Above 2006-2008

11/4/2008 10:31:56AM 191

#133 - Memorial Academy, Botwood

Grades: K-6