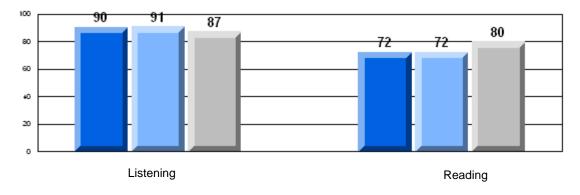

## CRT School Results Elementary English Language Arts 2007-08

#165 - St. Stephen's AG, Rencontre East

Grades: K,2-8,10-12

| Multiple Choice |                       | Number of Students : | 1                              | Mark         | School School<br>vs vs<br>District Province                                            |
|-----------------|-----------------------|----------------------|--------------------------------|--------------|----------------------------------------------------------------------------------------|
| Multiple Choice | Reading               |                      | School<br>District<br>Province | 84.1<br>84.8 | School data with 5 or<br>fewer students withheld<br>for reasons of<br>confidentiality. |
|                 | Listening             |                      | School<br>District<br>Province | 90.0<br>91.0 |                                                                                        |
| <u>Rubrics</u>  |                       |                      |                                |              |                                                                                        |
|                 | Demand Writing        |                      | School<br>District<br>Province | 80.5<br>85.1 |                                                                                        |
|                 | Informational Reading |                      | School<br>District<br>Province | 77.6<br>79.0 |                                                                                        |
|                 | Poetic Reading        |                      | School<br>District<br>Province | 78.5<br>81.1 |                                                                                        |
|                 | Visual Reading        |                      | School<br>District<br>Province | 78.1<br>82.1 |                                                                                        |
|                 | Listening             |                      | School<br>District<br>Province | 56.1<br>62.6 |                                                                                        |