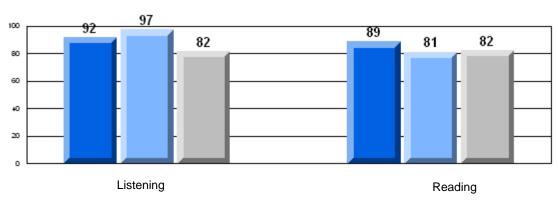

Grades: K-6

#167 - Green Bay South Academy, Robert's Arm

<sup>10</sup> <sup>96</sup> <sup>96</sup> <sup>96</sup> <sup>96</sup> <sup>96</sup> <sup>96</sup> <sup>77</sup> <sup>77</sup> <sup>77</sup> <sup>77</sup> <sup>77</sup> <sup>77</sup> <sup>77</sup> <sup>77</sup> <sup>77</sup> <sup>85</sup> <sup>96</sup> <sup>96</sup> <sup>94</sup> <sup>96</sup> <sup>94</sup> <sup>96</sup> <sup>94</sup> <sup>96</sup> <sup>94</sup> <sup>96</sup> 