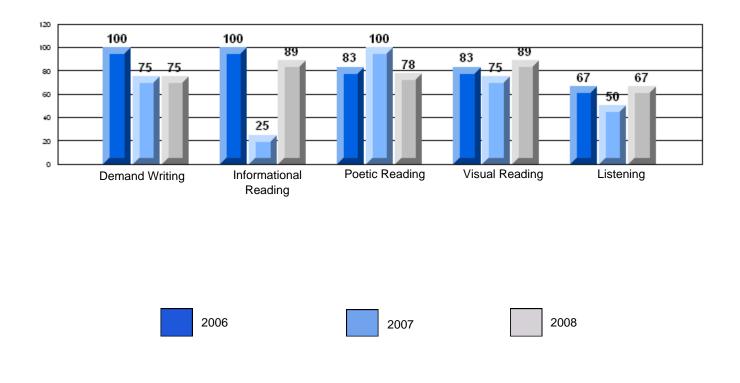

#150 - St. Joseph's Elementary, Harbour Breton

100

80

60

40

20

0

Grades: K-6

# 3 Year CRT (Subtest) Mark Trend 2006-2008 Multiple Choice

Rubric Results: Percentage of students performing at Level 3 and Above 2006-2008

Listening

#150 - St. Joseph's Elementary, Harbour Breton