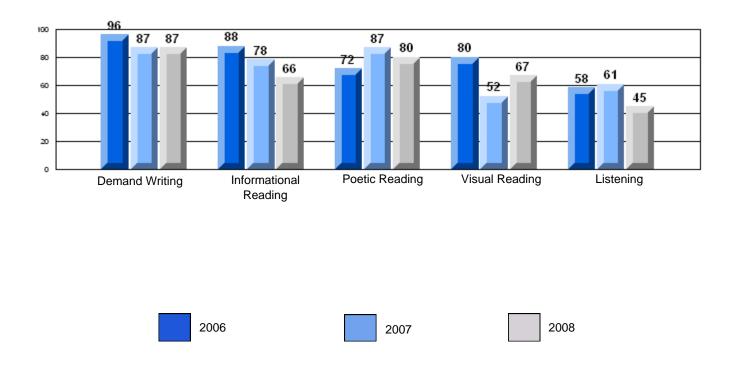

Grades: K-6

#167 - Green Bay South Academy, Robert's Arm

<sup>10</sup> <sup>96</sup> <sup>96</sup> <sup>96</sup> <sup>96</sup> <sup>96</sup> <sup>96</sup> <sup>77</sup> <sup>77</sup> <sup>77</sup> <sup>77</sup> <sup>77</sup> <sup>77</sup> <sup>77</sup> <sup>77</sup> <sup>77</sup> <sup>85</sup> <sup>96</sup> <sup>96</sup> <sup>94</sup> <sup>96</sup> <sup>94</sup> <sup>96</sup> <sup>94</sup> <sup>96</sup> <sup>94</sup> <sup>96</sup> 

# 3 Year CRT (Subtest) Mark Trend 2006-2008 Multiple Choice

#167 - Green Bay South Academy, Robert's Arm

Grades: K-6