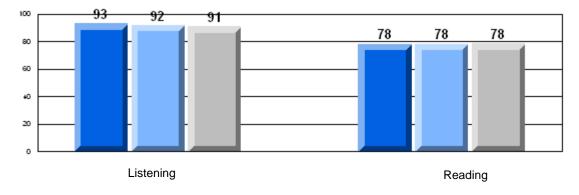

#133 - Memorial Academy, Botwood

Grades: K-6

Rubric Results: Percentage of students performing at Level 3 and Above 2006-2008

11/4/2008 10:31:56AM 191

#133 - Memorial Academy, Botwood

Grades: K-6