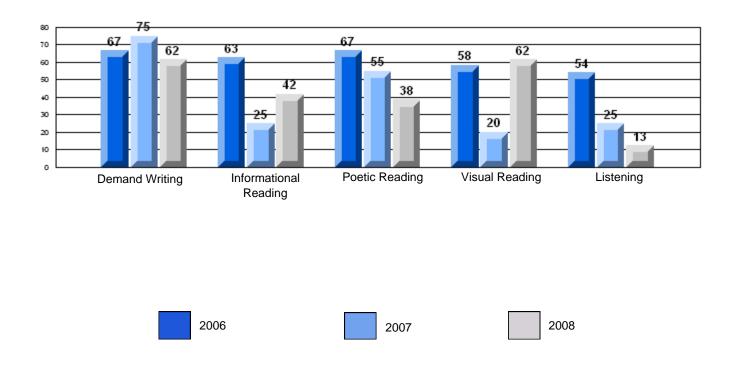

#177 - Greenwood Academy, Campbellton

Beading

# 3 Year CRT (Subtest) Mark Trend 2006-2008 Multiple Choice

Rubric Results: Percentage of students performing at Level 3 and Above 2006-2008

#177 - Greenwood Academy, Campbellton

Grades: K-9