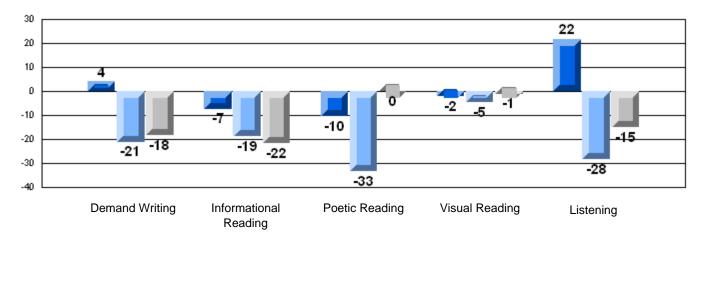

## Difference from Provincial Mean, 2006-08

Rubric Results: Percentage of students performing at Level 3 and Above 2006-2008

11/4/2008 10:31:56AM 189

\_\_\_\_\_

District 3 - Nova Central

#133 - Memorial Academy, Botwood