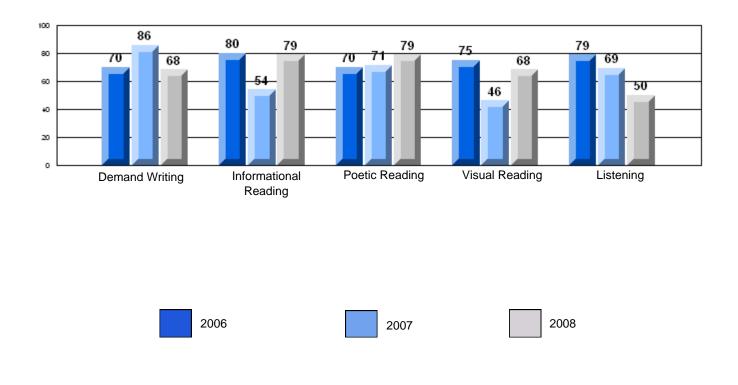

School data with 5 or fewer students withheld for reasons of confidentiality. Demand Writing Informational Poetic Reading Visual Reading Listening Reading 2006 2007 2008

#165 - St. Stephen's AG, Rencontre East