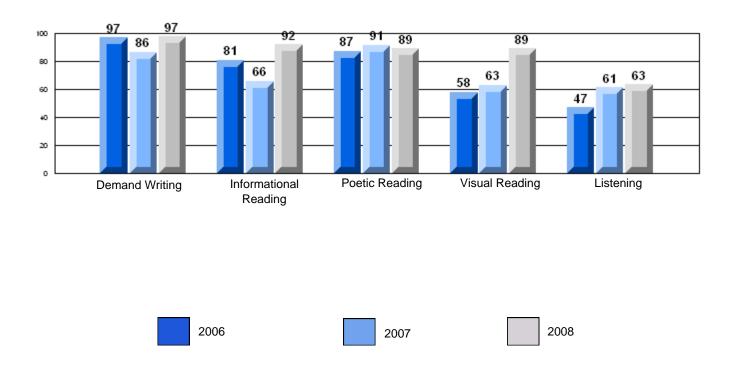

#133 - Memorial Academy, Botwood

Grades: K-6

Rubric Results: Percentage of students performing at Level 3 and Above 2006-2008

11/4/2008 10:31:56AM 191

#133 - Memorial Academy, Botwood

Grades: K-6