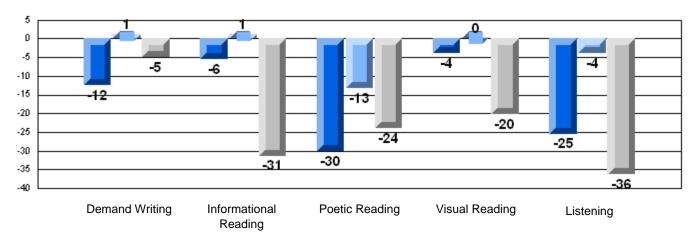

### Difference from Provincial Mean, 2006-08

Multiple Choice

School data with 5 or fewer students withheld for reasons of confidentiality.

Listening

Reading

## Difference from Provincial Mean, 2006-08

Rubric Results: Percentage of students performing at Level 3 and Above 2006-2008

11/4/2008 10:31:56AM 189

\_\_\_\_\_

District 3 - Nova Central

#133 - Memorial Academy, Botwood