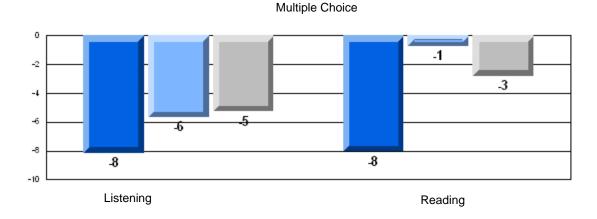

### Difference from Provincial Mean, 2006-08

Multiple Choice

School data with 5 or fewer students withheld for reasons of confidentiality.

Listening

Reading