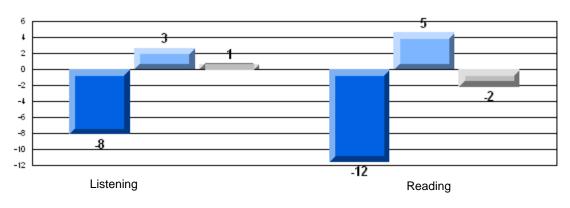

## Difference from Provincial Mean, 2006-08

District 3 - Nova Central

#144 - Sprucewood Academy, Grand Falls-Windsor

Grades: K-6

| Multiple Choice |                      | Number of Students : | 48                             | Mark                 | School<br>vs<br>District | School<br>vs<br>Province |
|-----------------|----------------------|----------------------|--------------------------------|----------------------|--------------------------|--------------------------|
| -               | Reading              |                      | School<br>District<br>Province | 84.9<br>84.1<br>84.8 | р                        | р                        |
|                 | Listening            |                      | School<br>District<br>Province | 93.8<br>90.0<br>91.0 | р                        | р                        |
| <u>Rubrics</u>  |                      |                      |                                |                      |                          |                          |
| C               | Demand Writing       |                      | School<br>District<br>Province | 73.9<br>80.5<br>85.1 | q                        | q                        |
| Ir              | nformational Reading |                      | School<br>District<br>Province | 72.9<br>77.6<br>79.0 | q                        | q                        |
| F               | Poetic Reading       |                      | School<br>District<br>Province | 77.1<br>78.5<br>81.1 | q                        | q                        |
| v               | /isual Reading       |                      | School<br>District<br>Province | 79.2<br>78.1<br>82.1 | р                        | q                        |
| L               | istening             |                      | School<br>District<br>Province | 63.8<br>56.1<br>62.6 | р                        | р                        |

#144 - Sprucewood Academy, Grand Falls-Windsor

Grades: K-6

## 3 Year CRT (Subtest) Mark Trend 2006-2008 Multiple Choice

#144 - Sprucewood Academy, Grand Falls-Windsor

Grades: K-6

## Difference from Provincial Mean, 2006-08

District 3 - Nova Central