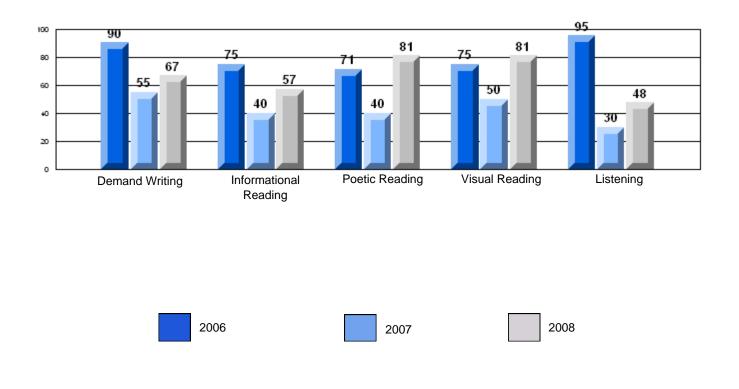

# 3 Year CRT (Subtest) Mark Trend 2006-2008 Multiple Choice

School data with 5 or fewer students withheld for reasons of confidentiality.

Listening

Reading

#128 - Long Island Academy, Beaumont

CRT School Results Elementary English Language Arts 2007-08

Grades: 3, 5-8, 10-11