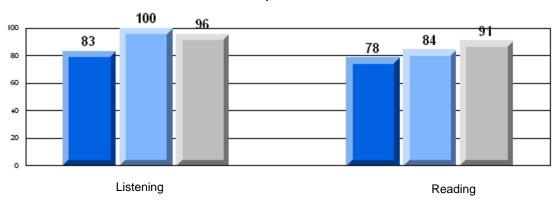

### CRT School Results Elementary English Language Arts 2007-08

#128 - Long Island Academy, Beaumont

Grades: 3, 5-8, 10-11

| Nu                 | mber of Students :                                                                     | 1                                                                            | Mark                                                                                                                                                                                                                                                                                                                                                                                                                                                                                                                                                                                                                                                                                                                                                               | School<br>vs<br>District                                                                                                                                                                                                                                                                                                       | School<br>vs<br>Province                                                                                                                                                                                                                                                                                                                                                                                                                                                                                                                                              |
|--------------------|----------------------------------------------------------------------------------------|------------------------------------------------------------------------------|--------------------------------------------------------------------------------------------------------------------------------------------------------------------------------------------------------------------------------------------------------------------------------------------------------------------------------------------------------------------------------------------------------------------------------------------------------------------------------------------------------------------------------------------------------------------------------------------------------------------------------------------------------------------------------------------------------------------------------------------------------------------|--------------------------------------------------------------------------------------------------------------------------------------------------------------------------------------------------------------------------------------------------------------------------------------------------------------------------------|-----------------------------------------------------------------------------------------------------------------------------------------------------------------------------------------------------------------------------------------------------------------------------------------------------------------------------------------------------------------------------------------------------------------------------------------------------------------------------------------------------------------------------------------------------------------------|
| eading             |                                                                                        | School<br>District<br>Province                                               | 84.1<br>84.8                                                                                                                                                                                                                                                                                                                                                                                                                                                                                                                                                                                                                                                                                                                                                       | fewer student<br>for reasons of                                                                                                                                                                                                                                                                                                | s withheld<br>f                                                                                                                                                                                                                                                                                                                                                                                                                                                                                                                                                       |
| istening           |                                                                                        | School<br>District<br>Province                                               | 90.0<br>91.0                                                                                                                                                                                                                                                                                                                                                                                                                                                                                                                                                                                                                                                                                                                                                       |                                                                                                                                                                                                                                                                                                                                |                                                                                                                                                                                                                                                                                                                                                                                                                                                                                                                                                                       |
|                    |                                                                                        |                                                                              |                                                                                                                                                                                                                                                                                                                                                                                                                                                                                                                                                                                                                                                                                                                                                                    |                                                                                                                                                                                                                                                                                                                                |                                                                                                                                                                                                                                                                                                                                                                                                                                                                                                                                                                       |
| mand Writing       |                                                                                        | School<br>District<br>Province                                               | 80.5<br>85.1                                                                                                                                                                                                                                                                                                                                                                                                                                                                                                                                                                                                                                                                                                                                                       |                                                                                                                                                                                                                                                                                                                                |                                                                                                                                                                                                                                                                                                                                                                                                                                                                                                                                                                       |
| ormational Reading |                                                                                        | School<br>District<br>Province                                               | 77.6<br>79.0                                                                                                                                                                                                                                                                                                                                                                                                                                                                                                                                                                                                                                                                                                                                                       |                                                                                                                                                                                                                                                                                                                                |                                                                                                                                                                                                                                                                                                                                                                                                                                                                                                                                                                       |
| petic Reading      |                                                                                        | School<br>District<br>Province                                               | 78.5<br>81.1                                                                                                                                                                                                                                                                                                                                                                                                                                                                                                                                                                                                                                                                                                                                                       |                                                                                                                                                                                                                                                                                                                                |                                                                                                                                                                                                                                                                                                                                                                                                                                                                                                                                                                       |
| sual Reading       |                                                                                        | School<br>District<br>Province                                               | 78.1<br>82.1                                                                                                                                                                                                                                                                                                                                                                                                                                                                                                                                                                                                                                                                                                                                                       |                                                                                                                                                                                                                                                                                                                                |                                                                                                                                                                                                                                                                                                                                                                                                                                                                                                                                                                       |
| stening            |                                                                                        | School<br>District<br>Province                                               | 56.1<br>62.6                                                                                                                                                                                                                                                                                                                                                                                                                                                                                                                                                                                                                                                                                                                                                       |                                                                                                                                                                                                                                                                                                                                |                                                                                                                                                                                                                                                                                                                                                                                                                                                                                                                                                                       |
|                    | eading<br>stening<br>mand Writing<br>ormational Reading<br>etic Reading<br>ual Reading | stening<br>nand Writing<br>ormational Reading<br>etic Reading<br>ual Reading | eading School<br>District<br>Province<br>Stening School<br>District<br>Province<br>mand Writing School<br>District<br>Province<br>School<br>District<br>Province<br>School<br>District<br>Province<br>School<br>District<br>Province<br>School<br>District<br>Province<br>School<br>District<br>Province<br>School<br>District<br>Province<br>School<br>District<br>Province<br>School<br>District<br>Province<br>School<br>District<br>Province<br>School<br>District<br>Province<br>School<br>District<br>Province<br>School<br>District<br>Province<br>School<br>District<br>Province<br>School<br>District<br>Province<br>School<br>District<br>Province<br>School<br>District<br>Province<br>School<br>District<br>Province<br>School<br>District<br>Province | Mark<br>Adding School<br>District Province 84.1<br>Province 84.8<br>School District 90.0<br>Province 91.0<br>Mark<br>84.9<br>90.0<br>Province 91.0<br>School District 80.5<br>Province 85.1<br>School District 77.6<br>Province 79.0<br>School District 77.6<br>Province 79.0<br>School District 78.5<br>Province 81.1<br>Mark | School<br>vs<br>District School<br>vs<br>District School<br>vs<br>District School<br>vs<br>District   ading School<br>District School<br>Province School<br>vs School<br>vs   stening School<br>District 90.0<br>91.0   mand Writing School<br>District 90.0<br>91.0   stening School<br>District 90.0<br>91.0   province School<br>01 80.5<br>85.1   province School<br>01 80.5<br>85.1   province School<br>01 77.6<br>79.0   province School<br>01 78.5<br>81.1   ual Reading School<br>District<br>Province 78.1<br>82.1   tening School<br>District 78.1<br>82.1 |

#128 - Long Island Academy, Beaumont

CRT School Results Elementary English Language Arts 2007-08

Grades: 3, 5-8, 10-11