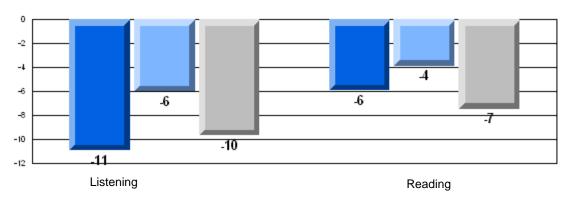

### Difference from Provincial Mean, 2006-08

Multiple Choice

School data with 5 or fewer students withheld for reasons of confidentiality.

Listening

Reading