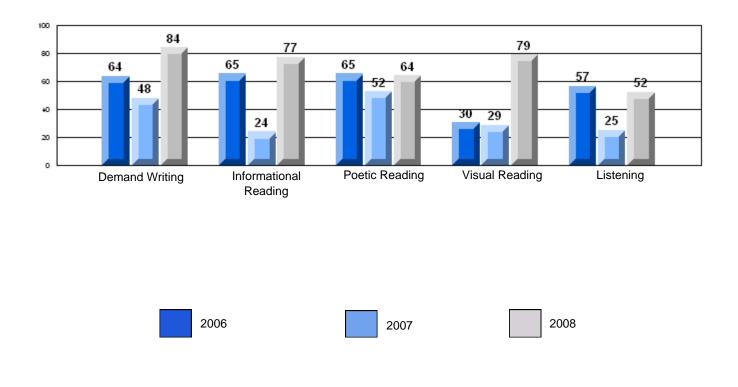

### CRT School Results Elementary English Language Arts 2007-08

#128 - Long Island Academy, Beaumont

Grades: 3, 5-8, 10-11

| Nu                 | mber of Students :                                                                     | 1                                                                            | Mark                                                                                                                                                                                                                                                                                                                                                                                                                                                                                                                                                                                                                                                                                                                                                               | School<br>vs<br>District                                                                                                                                                                                                                                                                                                       | School<br>vs<br>Province                                                                                                                                                                                                                                                                                                                                                                                                                                                                                                                                              |
|--------------------|----------------------------------------------------------------------------------------|------------------------------------------------------------------------------|--------------------------------------------------------------------------------------------------------------------------------------------------------------------------------------------------------------------------------------------------------------------------------------------------------------------------------------------------------------------------------------------------------------------------------------------------------------------------------------------------------------------------------------------------------------------------------------------------------------------------------------------------------------------------------------------------------------------------------------------------------------------|--------------------------------------------------------------------------------------------------------------------------------------------------------------------------------------------------------------------------------------------------------------------------------------------------------------------------------|-----------------------------------------------------------------------------------------------------------------------------------------------------------------------------------------------------------------------------------------------------------------------------------------------------------------------------------------------------------------------------------------------------------------------------------------------------------------------------------------------------------------------------------------------------------------------|
| eading             |                                                                                        | School<br>District<br>Province                                               | 84.1<br>84.8                                                                                                                                                                                                                                                                                                                                                                                                                                                                                                                                                                                                                                                                                                                                                       | fewer student<br>for reasons of                                                                                                                                                                                                                                                                                                | s withheld<br>f                                                                                                                                                                                                                                                                                                                                                                                                                                                                                                                                                       |
| istening           |                                                                                        | School<br>District<br>Province                                               | 90.0<br>91.0                                                                                                                                                                                                                                                                                                                                                                                                                                                                                                                                                                                                                                                                                                                                                       |                                                                                                                                                                                                                                                                                                                                |                                                                                                                                                                                                                                                                                                                                                                                                                                                                                                                                                                       |
|                    |                                                                                        |                                                                              |                                                                                                                                                                                                                                                                                                                                                                                                                                                                                                                                                                                                                                                                                                                                                                    |                                                                                                                                                                                                                                                                                                                                |                                                                                                                                                                                                                                                                                                                                                                                                                                                                                                                                                                       |
| mand Writing       |                                                                                        | School<br>District<br>Province                                               | 80.5<br>85.1                                                                                                                                                                                                                                                                                                                                                                                                                                                                                                                                                                                                                                                                                                                                                       |                                                                                                                                                                                                                                                                                                                                |                                                                                                                                                                                                                                                                                                                                                                                                                                                                                                                                                                       |
| ormational Reading |                                                                                        | School<br>District<br>Province                                               | 77.6<br>79.0                                                                                                                                                                                                                                                                                                                                                                                                                                                                                                                                                                                                                                                                                                                                                       |                                                                                                                                                                                                                                                                                                                                |                                                                                                                                                                                                                                                                                                                                                                                                                                                                                                                                                                       |
| petic Reading      |                                                                                        | School<br>District<br>Province                                               | 78.5<br>81.1                                                                                                                                                                                                                                                                                                                                                                                                                                                                                                                                                                                                                                                                                                                                                       |                                                                                                                                                                                                                                                                                                                                |                                                                                                                                                                                                                                                                                                                                                                                                                                                                                                                                                                       |
| sual Reading       |                                                                                        | School<br>District<br>Province                                               | 78.1<br>82.1                                                                                                                                                                                                                                                                                                                                                                                                                                                                                                                                                                                                                                                                                                                                                       |                                                                                                                                                                                                                                                                                                                                |                                                                                                                                                                                                                                                                                                                                                                                                                                                                                                                                                                       |
| stening            |                                                                                        | School<br>District<br>Province                                               | 56.1<br>62.6                                                                                                                                                                                                                                                                                                                                                                                                                                                                                                                                                                                                                                                                                                                                                       |                                                                                                                                                                                                                                                                                                                                |                                                                                                                                                                                                                                                                                                                                                                                                                                                                                                                                                                       |
|                    | eading<br>stening<br>mand Writing<br>ormational Reading<br>etic Reading<br>ual Reading | stening<br>nand Writing<br>ormational Reading<br>etic Reading<br>ual Reading | eading School<br>District<br>Province<br>Stening School<br>District<br>Province<br>mand Writing School<br>District<br>Province<br>School<br>District<br>Province<br>School<br>District<br>Province<br>School<br>District<br>Province<br>School<br>District<br>Province<br>School<br>District<br>Province<br>School<br>District<br>Province<br>School<br>District<br>Province<br>School<br>District<br>Province<br>School<br>District<br>Province<br>School<br>District<br>Province<br>School<br>District<br>Province<br>School<br>District<br>Province<br>School<br>District<br>Province<br>School<br>District<br>Province<br>School<br>District<br>Province<br>School<br>District<br>Province<br>School<br>District<br>Province<br>School<br>District<br>Province | Mark<br>Adding School<br>District Province 84.1<br>Province 84.8<br>School District 90.0<br>Province 91.0<br>Mark<br>84.9<br>90.0<br>Province 91.0<br>School District 80.5<br>Province 85.1<br>School District 77.6<br>Province 79.0<br>School District 77.6<br>Province 79.0<br>School District 78.5<br>Province 81.1<br>Mark | School<br>vs<br>District School<br>vs<br>District School<br>vs<br>District School<br>vs<br>District   ading School<br>District School<br>Province School<br>vs School<br>vs   stening School<br>District 90.0<br>91.0   mand Writing School<br>District 90.0<br>91.0   stening School<br>District 90.0<br>91.0   province School<br>01 80.5<br>85.1   province School<br>01 80.5<br>85.1   province School<br>01 77.6<br>79.0   province School<br>01 78.5<br>81.1   ual Reading School<br>District<br>Province 78.1<br>82.1   tening School<br>District 78.1<br>82.1 |