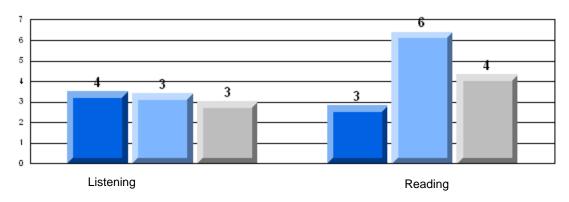

# 3 Year CRT (Subtest) Mark Trend 2006-2008 Multiple Choice

School data with 5 or fewer students withheld for reasons of confidentiality.

Listening

Reading

#128 - Long Island Academy, Beaumont

CRT School Results Elementary English Language Arts 2007-08

Grades: K-6

| Multiple Choice | Number of Students : | 52                             | Mark                 | School<br>vs<br>District | School<br>vs<br>Province |
|-----------------|----------------------|--------------------------------|----------------------|--------------------------|--------------------------|
| -               | ding                 | School<br>District<br>Province | 81.5<br>84.1<br>84.8 | q                        | q                        |
| List            | ening                | School<br>District<br>Province | 90.0<br>90.0<br>91.0 | р                        | q                        |
| <u>Rubrics</u>  |                      |                                |                      |                          |                          |
| Dem             | and Writing          | School<br>District<br>Province | 73.1<br>80.5<br>85.1 | q                        | q                        |
| Infor           | mational Reading     | School<br>District<br>Province | 66.7<br>77.6<br>79.0 | q                        | q                        |
| Poet            | ic Reading           | School<br>District<br>Province | 45.1<br>78.5<br>81.1 | q                        | q                        |
| Visu            | al Reading           | School<br>District<br>Province | 49.0<br>78.1<br>82.1 | q                        | q                        |
| Liste           | ning                 | School<br>District<br>Province | 46.2<br>56.1<br>62.6 | q                        | q                        |