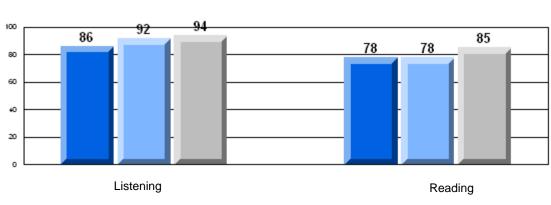

# 3 Year CRT (Subtest) Mark Trend 2006-2008 Multiple Choice

School data with 5 or fewer students withheld for reasons of confidentiality.

Listening

Reading

Rubric Results: Percentage of students performing at Level 3 and Above 2006-2008

School data with 5 or fewer students withheld for reasons of confidentiality. Demand Writing Informational Poetic Reading Visual Reading Listening Reading 2006 2007 2008

#165 - St. Stephen's AG, Rencontre East