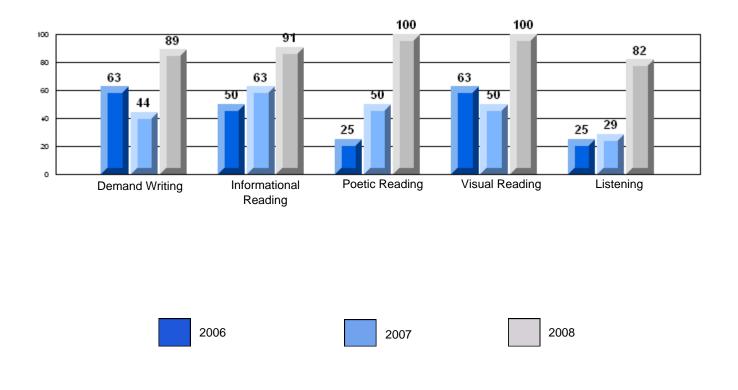

## #150 - St. Joseph's Elementary, Harbour Breton

Grades: K-6

| Multiple Choice |                       | Number of Students : | 21                             | Mark                 | School<br>vs<br>District | School<br>vs<br>Province |
|-----------------|-----------------------|----------------------|--------------------------------|----------------------|--------------------------|--------------------------|
| <u></u>         | Reading               |                      | School<br>District<br>Province | 72.9<br>84.1<br>84.8 | q                        | q                        |
|                 | Listening             |                      | School<br>District<br>Province | 68.0<br>90.0<br>91.0 | q                        | q                        |
| <u>Rubrics</u>  |                       |                      |                                |                      |                          |                          |
|                 | Demand Writing        |                      | School<br>District<br>Province | 80.0<br>80.5<br>85.1 | q                        | q                        |
|                 | Informational Reading |                      | School<br>District<br>Province | 47.6<br>77.6<br>79.0 | q                        | q                        |
|                 | Poetic Reading        |                      | School<br>District<br>Province | 57.1<br>78.5<br>81.1 | q                        | q                        |
|                 | Visual Reading        |                      | School<br>District<br>Province | 61.9<br>78.1<br>82.1 | q                        | q                        |
|                 | Listening             |                      | School<br>District<br>Province | 26.3<br>56.1<br>62.6 | q                        | q                        |

#150 - St. Joseph's Elementary, Harbour Breton

100

80

60

40

20

0

Grades: K-6

# 3 Year CRT (Subtest) Mark Trend 2006-2008 Multiple Choice

Rubric Results: Percentage of students performing at Level 3 and Above 2006-2008

Listening

#150 - St. Joseph's Elementary, Harbour Breton