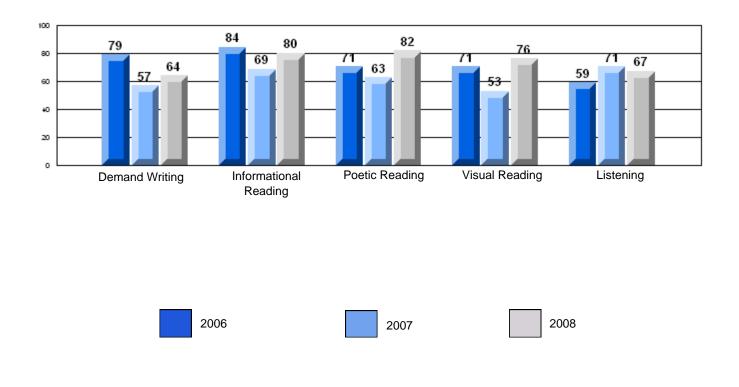

#144 - Sprucewood Academy, Grand Falls-Windsor

Grades: K-6

## 3 Year CRT (Subtest) Mark Trend 2006-2008 Multiple Choice

#144 - Sprucewood Academy, Grand Falls-Windsor

Grades: K-6