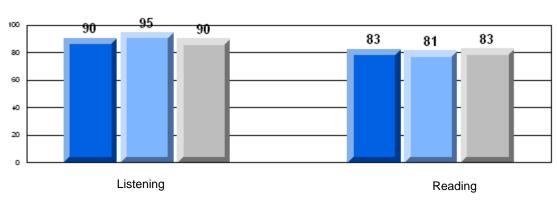

Grades: K-6

| Multiple Choice | Number of Students : | 52                             | Mark                 | School<br>vs<br>District | School<br>vs<br>Province |
|-----------------|----------------------|--------------------------------|----------------------|--------------------------|--------------------------|
| -               | ding                 | School<br>District<br>Province | 81.5<br>84.1<br>84.8 | q                        | q                        |
| List            | ening                | School<br>District<br>Province | 90.0<br>90.0<br>91.0 | р                        | q                        |
| <u>Rubrics</u>  |                      |                                |                      |                          |                          |
| Dem             | and Writing          | School<br>District<br>Province | 73.1<br>80.5<br>85.1 | q                        | q                        |
| Infor           | mational Reading     | School<br>District<br>Province | 66.7<br>77.6<br>79.0 | q                        | q                        |
| Poet            | ic Reading           | School<br>District<br>Province | 45.1<br>78.5<br>81.1 | q                        | q                        |
| Visu            | al Reading           | School<br>District<br>Province | 49.0<br>78.1<br>82.1 | q                        | q                        |
| Liste           | ning                 | School<br>District<br>Province | 46.2<br>56.1<br>62.6 | q                        | q                        |