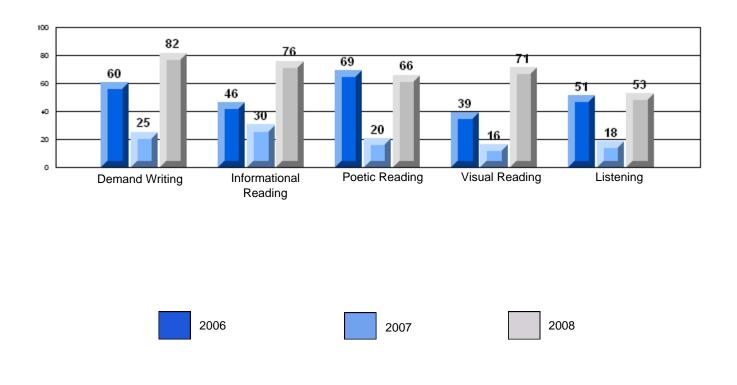

## #150 - St. Joseph's Elementary, Harbour Breton

Grades: K-6

| Multiple Choice |                       | Number of Students : | 21                             | Mark                 | School<br>vs<br>District | School<br>vs<br>Province |
|-----------------|-----------------------|----------------------|--------------------------------|----------------------|--------------------------|--------------------------|
| <u></u>         | Reading               |                      | School<br>District<br>Province | 72.9<br>84.1<br>84.8 | q                        | q                        |
|                 | Listening             |                      | School<br>District<br>Province | 68.0<br>90.0<br>91.0 | q                        | q                        |
| <u>Rubrics</u>  |                       |                      |                                |                      |                          |                          |
|                 | Demand Writing        |                      | School<br>District<br>Province | 80.0<br>80.5<br>85.1 | q                        | q                        |
|                 | Informational Reading |                      | School<br>District<br>Province | 47.6<br>77.6<br>79.0 | q                        | q                        |
|                 | Poetic Reading        |                      | School<br>District<br>Province | 57.1<br>78.5<br>81.1 | q                        | q                        |
|                 | Visual Reading        |                      | School<br>District<br>Province | 61.9<br>78.1<br>82.1 | q                        | q                        |
|                 | Listening             |                      | School<br>District<br>Province | 26.3<br>56.1<br>62.6 | q                        | q                        |

#150 - St. Joseph's Elementary, Harbour Breton

100

80

60

40

20

0

Grades: K-6

Reading

# 3 Year CRT (Subtest) Mark Trend 2006-2008 Multiple Choice

Rubric Results: Percentage of students performing at Level 3 and Above 2006-2008

Listening

#150 - St. Joseph's Elementary, Harbour Breton