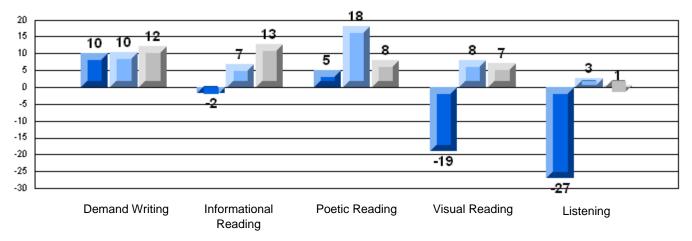

### Difference from Provincial Mean, 2006-08

Multiple Choice

School data with 5 or fewer students withheld for reasons of confidentiality.

Listening

Reading