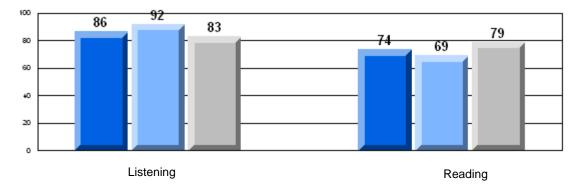

### CRT School Results Elementary English Language Arts 2007-08

#128 - Long Island Academy, Beaumont

Grades: 3, 5-8, 10-11

| Nu                 | mber of Students :                                                                     | 1                                                                            | Mark                                                                                                                                                                                                                                                                                                                                                                                                                                                                                                                                                                                                                                                                                                                                                               | School<br>vs<br>District                                                                                                                                                                                                                                                                                                       | School<br>vs<br>Province                                                                                                                                                                                                                                                                                                                                                                                                                                                                                                                                              |
|--------------------|----------------------------------------------------------------------------------------|------------------------------------------------------------------------------|--------------------------------------------------------------------------------------------------------------------------------------------------------------------------------------------------------------------------------------------------------------------------------------------------------------------------------------------------------------------------------------------------------------------------------------------------------------------------------------------------------------------------------------------------------------------------------------------------------------------------------------------------------------------------------------------------------------------------------------------------------------------|--------------------------------------------------------------------------------------------------------------------------------------------------------------------------------------------------------------------------------------------------------------------------------------------------------------------------------|-----------------------------------------------------------------------------------------------------------------------------------------------------------------------------------------------------------------------------------------------------------------------------------------------------------------------------------------------------------------------------------------------------------------------------------------------------------------------------------------------------------------------------------------------------------------------|
| eading             |                                                                                        | School<br>District<br>Province                                               | 84.1<br>84.8                                                                                                                                                                                                                                                                                                                                                                                                                                                                                                                                                                                                                                                                                                                                                       | fewer student<br>for reasons of                                                                                                                                                                                                                                                                                                | s withheld<br>f                                                                                                                                                                                                                                                                                                                                                                                                                                                                                                                                                       |
| istening           |                                                                                        | School<br>District<br>Province                                               | 90.0<br>91.0                                                                                                                                                                                                                                                                                                                                                                                                                                                                                                                                                                                                                                                                                                                                                       |                                                                                                                                                                                                                                                                                                                                |                                                                                                                                                                                                                                                                                                                                                                                                                                                                                                                                                                       |
|                    |                                                                                        |                                                                              |                                                                                                                                                                                                                                                                                                                                                                                                                                                                                                                                                                                                                                                                                                                                                                    |                                                                                                                                                                                                                                                                                                                                |                                                                                                                                                                                                                                                                                                                                                                                                                                                                                                                                                                       |
| mand Writing       |                                                                                        | School<br>District<br>Province                                               | 80.5<br>85.1                                                                                                                                                                                                                                                                                                                                                                                                                                                                                                                                                                                                                                                                                                                                                       |                                                                                                                                                                                                                                                                                                                                |                                                                                                                                                                                                                                                                                                                                                                                                                                                                                                                                                                       |
| ormational Reading |                                                                                        | School<br>District<br>Province                                               | 77.6<br>79.0                                                                                                                                                                                                                                                                                                                                                                                                                                                                                                                                                                                                                                                                                                                                                       |                                                                                                                                                                                                                                                                                                                                |                                                                                                                                                                                                                                                                                                                                                                                                                                                                                                                                                                       |
| petic Reading      |                                                                                        | School<br>District<br>Province                                               | 78.5<br>81.1                                                                                                                                                                                                                                                                                                                                                                                                                                                                                                                                                                                                                                                                                                                                                       |                                                                                                                                                                                                                                                                                                                                |                                                                                                                                                                                                                                                                                                                                                                                                                                                                                                                                                                       |
| sual Reading       |                                                                                        | School<br>District<br>Province                                               | 78.1<br>82.1                                                                                                                                                                                                                                                                                                                                                                                                                                                                                                                                                                                                                                                                                                                                                       |                                                                                                                                                                                                                                                                                                                                |                                                                                                                                                                                                                                                                                                                                                                                                                                                                                                                                                                       |
| stening            |                                                                                        | School<br>District<br>Province                                               | 56.1<br>62.6                                                                                                                                                                                                                                                                                                                                                                                                                                                                                                                                                                                                                                                                                                                                                       |                                                                                                                                                                                                                                                                                                                                |                                                                                                                                                                                                                                                                                                                                                                                                                                                                                                                                                                       |
|                    | eading<br>stening<br>mand Writing<br>ormational Reading<br>etic Reading<br>ual Reading | stening<br>nand Writing<br>ormational Reading<br>etic Reading<br>ual Reading | eading School<br>District<br>Province<br>Stening School<br>District<br>Province<br>mand Writing School<br>District<br>Province<br>School<br>District<br>Province<br>School<br>District<br>Province<br>School<br>District<br>Province<br>School<br>District<br>Province<br>School<br>District<br>Province<br>School<br>District<br>Province<br>School<br>District<br>Province<br>School<br>District<br>Province<br>School<br>District<br>Province<br>School<br>District<br>Province<br>School<br>District<br>Province<br>School<br>District<br>Province<br>School<br>District<br>Province<br>School<br>District<br>Province<br>School<br>District<br>Province<br>School<br>District<br>Province<br>School<br>District<br>Province<br>School<br>District<br>Province | Mark<br>Adding School<br>District Province 84.1<br>Province 84.8<br>School District 90.0<br>Province 91.0<br>Mark<br>84.9<br>90.0<br>Province 91.0<br>School District 80.5<br>Province 85.1<br>School District 77.6<br>Province 79.0<br>School District 77.6<br>Province 79.0<br>School District 78.5<br>Province 81.1<br>Mark | School<br>vs<br>District School<br>vs<br>District School<br>vs<br>District School<br>vs<br>District   ading School<br>District School<br>Province School<br>vs School<br>vs   stening School<br>District 90.0<br>91.0   mand Writing School<br>District 90.0<br>91.0   stening School<br>District 90.0<br>91.0   province School<br>01 80.5<br>85.1   province School<br>01 80.5<br>85.1   province School<br>01 77.6<br>79.0   province School<br>01 78.5<br>81.1   ual Reading School<br>District<br>Province 78.1<br>82.1   tening School<br>District 78.1<br>82.1 |