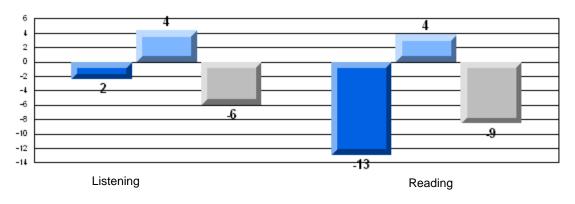

### Difference from Provincial Mean, 2006-08

Multiple Choice

School data with 5 or fewer students withheld for reasons of confidentiality.

Listening

Reading