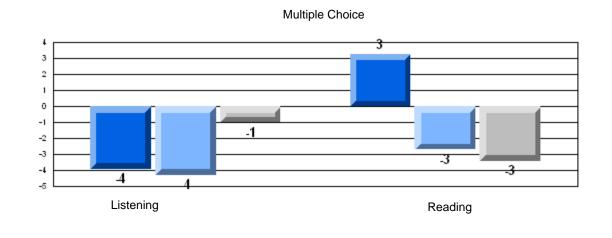

# 3 Year CRT (Subtest) Mark Trend 2006-2008 Multiple Choice

School data with 5 or fewer students withheld for reasons of confidentiality.

Listening

Reading

#138 - Victoria Academy, Gaultois

CRT School Results Elementary English Language Arts 2007-08

Grades: K-1,3-6,8,10-12