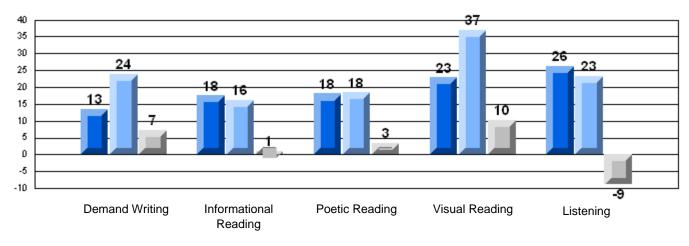

Grades: K-6

#167 - Green Bay South Academy, Robert's Arm

<sup>10</sup> <sup>96</sup> <sup>96</sup> <sup>96</sup> <sup>96</sup> <sup>96</sup> <sup>96</sup> <sup>77</sup> <sup>77</sup> <sup>77</sup> <sup>77</sup> <sup>77</sup> <sup>77</sup> <sup>77</sup> <sup>77</sup> <sup>77</sup> <sup>85</sup> <sup>96</sup> <sup>96</sup> <sup>94</sup> <sup>96</sup> <sup>94</sup> <sup>96</sup> <sup>94</sup> <sup>96</sup> <sup>94</sup> <sup>96</sup> 

# 3 Year CRT (Subtest) Mark Trend 2006-2008 Multiple Choice

#167 - Green Bay South Academy, Robert's Arm

Grades: K-6