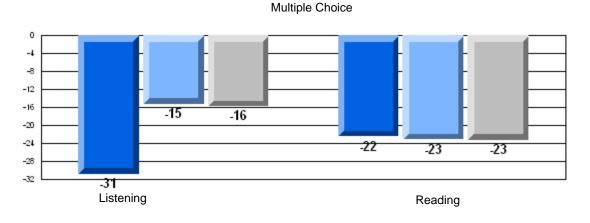

# 3 Year CRT (Subtest) Mark Trend 2006-2008 Multiple Choice

Rubric Results: Percentage of students performing at Level 3 and Above 2006-2008

#177 - Greenwood Academy, Campbellton

Grades: K-9