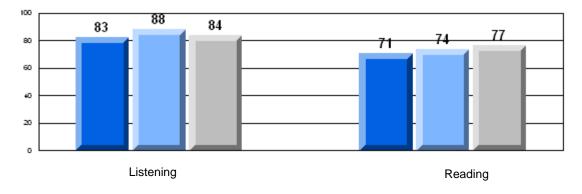

### CRT School Results Elementary English Language Arts 2007-08

#128 - Long Island Academy, Beaumont

Grades: 3, 5-8, 10-11

| Nu                 | mber of Students :                                                                     | 1                                                                            | Mark                                                                                                                                                                                                                                                                                                                                                                                                                                                                                                                                                                                                                                                                                                                                                               | School<br>vs<br>District                                                                                                                                                                                                                                                                                                       | School<br>vs<br>Province                                                                                                                                                                                                                                                                                                                                                                                                                                                                                                                                              |
|--------------------|----------------------------------------------------------------------------------------|------------------------------------------------------------------------------|--------------------------------------------------------------------------------------------------------------------------------------------------------------------------------------------------------------------------------------------------------------------------------------------------------------------------------------------------------------------------------------------------------------------------------------------------------------------------------------------------------------------------------------------------------------------------------------------------------------------------------------------------------------------------------------------------------------------------------------------------------------------|--------------------------------------------------------------------------------------------------------------------------------------------------------------------------------------------------------------------------------------------------------------------------------------------------------------------------------|-----------------------------------------------------------------------------------------------------------------------------------------------------------------------------------------------------------------------------------------------------------------------------------------------------------------------------------------------------------------------------------------------------------------------------------------------------------------------------------------------------------------------------------------------------------------------|
| eading             |                                                                                        | School<br>District<br>Province                                               | 84.1<br>84.8                                                                                                                                                                                                                                                                                                                                                                                                                                                                                                                                                                                                                                                                                                                                                       | fewer student<br>for reasons of                                                                                                                                                                                                                                                                                                | s withheld<br>f                                                                                                                                                                                                                                                                                                                                                                                                                                                                                                                                                       |
| istening           |                                                                                        | School<br>District<br>Province                                               | 90.0<br>91.0                                                                                                                                                                                                                                                                                                                                                                                                                                                                                                                                                                                                                                                                                                                                                       |                                                                                                                                                                                                                                                                                                                                |                                                                                                                                                                                                                                                                                                                                                                                                                                                                                                                                                                       |
|                    |                                                                                        |                                                                              |                                                                                                                                                                                                                                                                                                                                                                                                                                                                                                                                                                                                                                                                                                                                                                    |                                                                                                                                                                                                                                                                                                                                |                                                                                                                                                                                                                                                                                                                                                                                                                                                                                                                                                                       |
| mand Writing       |                                                                                        | School<br>District<br>Province                                               | 80.5<br>85.1                                                                                                                                                                                                                                                                                                                                                                                                                                                                                                                                                                                                                                                                                                                                                       |                                                                                                                                                                                                                                                                                                                                |                                                                                                                                                                                                                                                                                                                                                                                                                                                                                                                                                                       |
| ormational Reading |                                                                                        | School<br>District<br>Province                                               | 77.6<br>79.0                                                                                                                                                                                                                                                                                                                                                                                                                                                                                                                                                                                                                                                                                                                                                       |                                                                                                                                                                                                                                                                                                                                |                                                                                                                                                                                                                                                                                                                                                                                                                                                                                                                                                                       |
| petic Reading      |                                                                                        | School<br>District<br>Province                                               | 78.5<br>81.1                                                                                                                                                                                                                                                                                                                                                                                                                                                                                                                                                                                                                                                                                                                                                       |                                                                                                                                                                                                                                                                                                                                |                                                                                                                                                                                                                                                                                                                                                                                                                                                                                                                                                                       |
| sual Reading       |                                                                                        | School<br>District<br>Province                                               | 78.1<br>82.1                                                                                                                                                                                                                                                                                                                                                                                                                                                                                                                                                                                                                                                                                                                                                       |                                                                                                                                                                                                                                                                                                                                |                                                                                                                                                                                                                                                                                                                                                                                                                                                                                                                                                                       |
| stening            |                                                                                        | School<br>District<br>Province                                               | 56.1<br>62.6                                                                                                                                                                                                                                                                                                                                                                                                                                                                                                                                                                                                                                                                                                                                                       |                                                                                                                                                                                                                                                                                                                                |                                                                                                                                                                                                                                                                                                                                                                                                                                                                                                                                                                       |
|                    | eading<br>stening<br>mand Writing<br>ormational Reading<br>etic Reading<br>ual Reading | stening<br>nand Writing<br>ormational Reading<br>etic Reading<br>ual Reading | eading School<br>District<br>Province<br>Stening School<br>District<br>Province<br>mand Writing School<br>District<br>Province<br>School<br>District<br>Province<br>School<br>District<br>Province<br>School<br>District<br>Province<br>School<br>District<br>Province<br>School<br>District<br>Province<br>School<br>District<br>Province<br>School<br>District<br>Province<br>School<br>District<br>Province<br>School<br>District<br>Province<br>School<br>District<br>Province<br>School<br>District<br>Province<br>School<br>District<br>Province<br>School<br>District<br>Province<br>School<br>District<br>Province<br>School<br>District<br>Province<br>School<br>District<br>Province<br>School<br>District<br>Province<br>School<br>District<br>Province | Mark<br>Adding School<br>District Province 84.1<br>Province 84.8<br>School District 90.0<br>Province 91.0<br>Mark<br>84.9<br>90.0<br>Province 91.0<br>School District 80.5<br>Province 85.1<br>School District 77.6<br>Province 79.0<br>School District 77.6<br>Province 79.0<br>School District 78.5<br>Province 81.1<br>Mark | School<br>vs<br>District School<br>vs<br>District School<br>vs<br>District School<br>vs<br>District   ading School<br>District School<br>Province School<br>vs School<br>vs   stening School<br>District 90.0<br>91.0   mand Writing School<br>District 90.0<br>91.0   stening School<br>District 90.0<br>91.0   province School<br>01 80.5<br>85.1   province School<br>01 80.5<br>85.1   province School<br>01 77.6<br>79.0   province School<br>01 78.5<br>81.1   ual Reading School<br>District<br>Province 78.1<br>82.1   tening School<br>District 78.1<br>82.1 |

#128 - Long Island Academy, Beaumont

CRT School Results Elementary English Language Arts 2007-08

Grades: 3, 5-8, 10-11