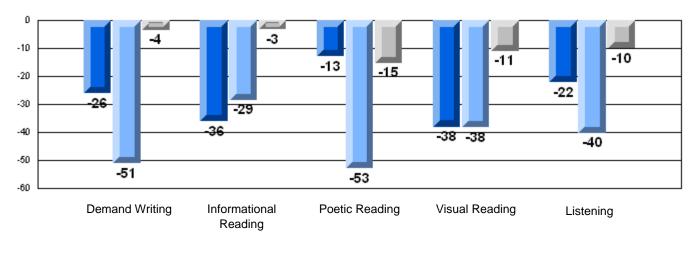

| q                        |
| F               | Poetic Reading       |                      | School<br>District<br>Province | 65.8<br>78.5<br>81.1 | q                        | q                        |
| v               | /isual Reading       |                      | School<br>District<br>Province | 71.1<br>78.1<br>82.1 | q                        | q                        |
| L               | istening             |                      | School<br>District<br>Province | 52.5<br>56.1<br>62.6 | q                        | q                        |



#409 - Indian River Academy, Springdale

Grades: K-6









#409 - Indian River Academy, Springdale

Grades: K-6

### Difference from Provincial Mean, 2006-08

Multiple Choice



## Difference from Provincial Mean, 2006-08







District 3 - Nova Central

### #413 - Holy Cross School Complex, Eastport

| <u>Multiple Choice</u> |                       | Number of Students : | 4                              | Mark         | School<br>vs<br>District                                        | School<br>vs<br>Province |
|------------------------|-----------------------|----------------------|--------------------------------|--------------|-----------------------------------------------------------------|--------------------------|
|                        | Reading               |                      | School<br>District<br>Province | 84.1<br>84.8 | School data<br>fewer studen<br>for reasons of<br>confidentialit | ts withheld<br>of        |
|                        | Listening             |                      |