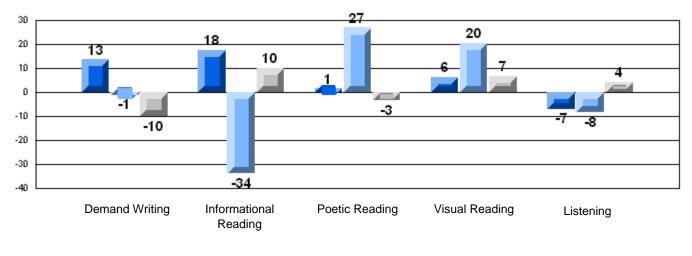

## Difference from Provincial Mean, 2006-08

Multiple Choice

## Difference from Provincial Mean, 2006-08