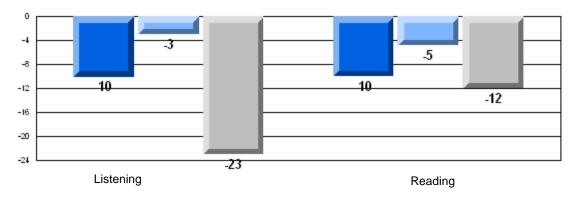

# 3 Year CRT (Subtest) Mark Trend 2006-2008 Multiple Choice

School data with 5 or fewer students withheld for reasons of confidentiality.

Listening

Reading

#128 - Long Island Academy, Beaumont

CRT School Results Elementary English Language Arts 2007-08