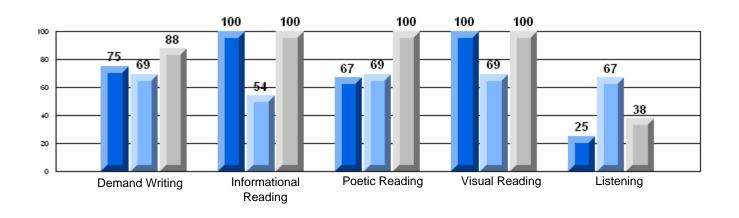

### CRT School Results Elementary English Language Arts 2007-08

#004 - Queen of Peace Middle School, Happy Valley-Goose Bay

e Bay Grades: 4-7

| Multiple Choice |                       | Number of Students : | 107                            | Mark                 | School<br>vs<br>District | School<br>vs<br>Province |
|-----------------|-----------------------|----------------------|--------------------------------|----------------------|--------------------------|--------------------------|
|                 | Reading               |                      | School<br>District<br>Province | 85.3<br>83.2<br>84.8 | p                        | р                        |
|                 | Listening             |                      | School<br>District<br>Province | 85.7<br>87.2<br>91.0 | P                        | q                        |
| Rubrics         |                       |                      |                                |                      |                          |                          |
|                 | Demand Writing        |                      | School<br>District<br>Province | 84.6<br>78.5<br>85.1 | p                        | q                        |
|                 | Informational Reading |                      | School<br>District<br>Province | 85.4<br>77.2<br>79.0 | P                        | P                        |
|                 | Poetic Reading        |                      | School<br>District<br>Province | 92.2<br>80.8<br>81.1 | p                        | p                        |
|                 | Visual Reading        |                      | School<br>District<br>Province | 89.3<br>82.0<br>82.1 | P                        | p                        |
|                 | Listening             |                      | School<br>District<br>Province | 71.3<br>57.0<br>62.6 | р                        | р                        |

District 1 - Labrador

#004 - Queen of Peace Middle School, Happy Valley-Goose Bay

Grades: 4-7

### 3 Year CRT (Subtest) Mark Trend 2006-2008 Multiple Choice

District 1 - Labrador

#004 - Queen of Peace Middle School, Happy Valley-Goose Bay

Grades: 4-7