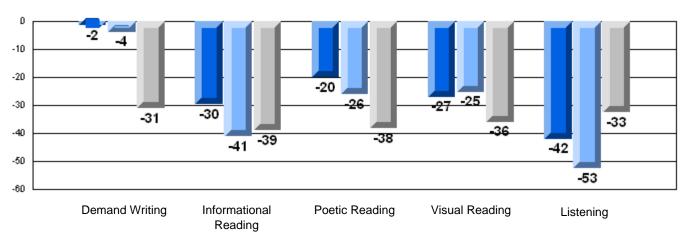

#### Difference from Provincial Mean, 2006-08

Multiple Choice

#### Difference from Provincial Mean, 2006-08

Rubric Results: Percentage of students performing at Level 3 and Above 2006-2008

2006 2007 2008

District 1 - Labrador

**Multiple Choice** 

**Rubrics** 

#015 - Lake Melville School, North West River