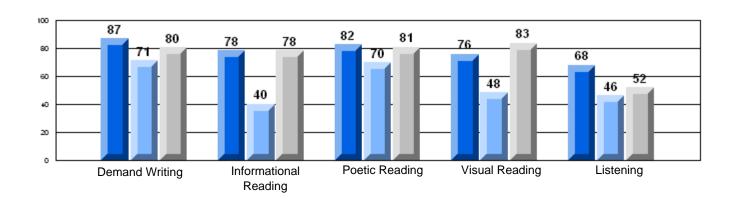

### Difference from Provincial Mean, 2006-08 Rubric Results: Percentage of students performing at Level 3 and Above 2006-2008

District 1 - Labrador

#007 - Amos Comenius Memorial School, Hopedale

Grades: K-12