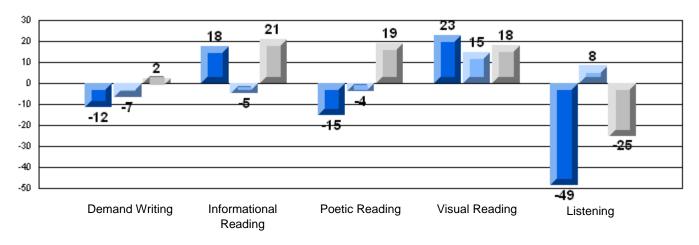

### CRT School Results Elementary English Language Arts 2007-08

#004 - Queen of Peace Middle School, Happy Valley-Goose Bay

e Bay Grades: 4-7

| Multiple Choice |                       | Number of Students : | 107                            | Mark                 | School<br>vs<br>District | School<br>vs<br>Province |
|-----------------|-----------------------|----------------------|--------------------------------|----------------------|--------------------------|--------------------------|
|                 | Reading               |                      | School<br>District<br>Province | 85.3<br>83.2<br>84.8 | p                        | р                        |
|                 | Listening             |                      | School<br>District<br>Province | 85.7<br>87.2<br>91.0 | P                        | q                        |
| Rubrics         |                       |                      |                                |                      |                          |                          |
|                 | Demand Writing        |                      | School<br>District<br>Province | 84.6<br>78.5<br>85.1 | p                        | q                        |
|                 | Informational Reading |                      | School<br>District<br>Province | 85.4<br>77.2<br>79.0 | P                        | P                        |
|                 | Poetic Reading        |                      | School<br>District<br>Province | 92.2<br>80.8<br>81.1 | p                        | p                        |
|                 | Visual Reading        |                      | School<br>District<br>Province | 89.3<br>82.0<br>82.1 | P                        | p                        |
|                 | Listening             |                      | School<br>District<br>Province | 71.3<br>57.0<br>62.6 | р                        | р                        |

### Difference from Provincial Mean, 2006-08 Rubric Results: Percentage of students performing at Level 3 and Above 2006-2008

District 1 - Labrador

#007 - Amos Comenius Memorial School, Hopedale

Grades: K-12