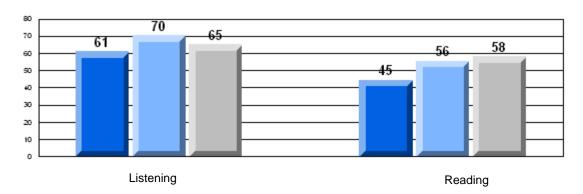

### 3 Year CRT (Subtest) Mark Trend 2006-2008 Multiple Choice

District 1 - Labrador

#004 - Queen of Peace Middle School, Happy Valley-Goose Bay

Grades: 4-7