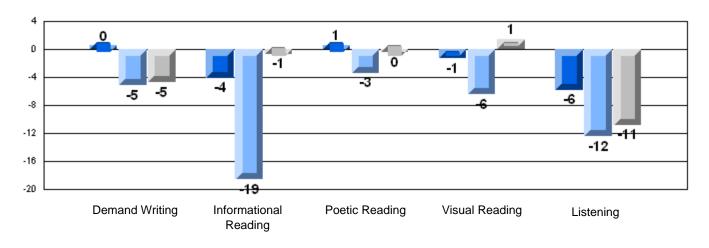

#### Difference from Provincial Mean, 2006-08

### Difference from Provincial Mean, 2006-08 Rubric Results: Percentage of students performing at Level 3 and Above 2006-2008