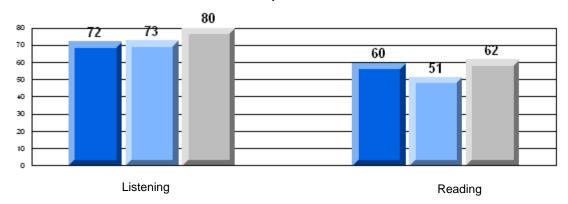

### 3 Year CRT (Subtest) Mark Trend 2006-2008 Multiple Choice

District 1 - Labrador

#004 - Queen of Peace Middle School, Happy Valley-Goose Bay

Grades: 4-7