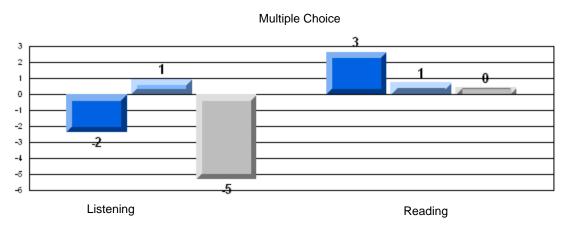

| School<br>District<br>Province | 92.2<br>80.8<br>81.1 | p                        | p                        |
|                 | Visual Reading        |                      | School<br>District<br>Province | 89.3<br>82.0<br>82.1 | P                        | p                        |
|                 | Listening             |                      | School<br>District<br>Province | 71.3<br>57.0<br>62.6 | р                        | р                        |



District 1 - Labrador

#004 - Queen of Peace Middle School, Happy Valley-Goose Bay

Grades: 4-7

### 3 Year CRT (Subtest) Mark Trend 2006-2008 Multiple Choice









District 1 - Labrador

#004 - Queen of Peace Middle School, Happy Valley-Goose Bay

Grades: 4-7

#### Difference from Provincial Mean, 2006-08



### Difference from Provincial Mean, 2006-08 Rubric Results: Percentage of students performing at Level 3 and Above 2006-2008







District 1 - Labrador

#007 - Amos Comenius Memorial School, Hopedale

Grades: K-12

| Multiple Choice |                       | Number of Students : | 13                             | Mark                 | School<br>vs<br>District | School<br>vs<br>Province |
|-----------------|-----------------------|----------------------|--------------------------------|----------------------|--------------------------|--------------------------|
| •               | Reading               |                      | School<br>District<br>Province | 58.0<br>83.2<br>84.8 | q                        | q                        |
|                 | Listening             |