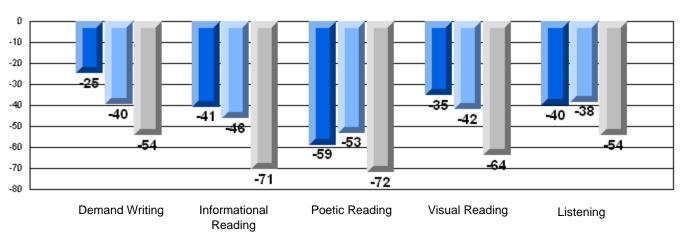

### Difference from Provincial Mean, 2006-08 Rubric Results: Percentage of students performing at Level 3 and Above 2006-2008