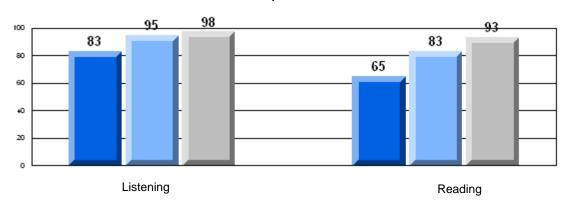

### CRT School Results Elementary English Language Arts 2007-08

#004 - Queen of Peace Middle School, Happy Valley-Goose Bay

e Bay Grades: 4-7

| Multiple Choice |                       | Number of Students : | 107                            | Mark                 | School<br>vs<br>District | School<br>vs<br>Province |
|-----------------|-----------------------|----------------------|--------------------------------|----------------------|--------------------------|--------------------------|
|                 | Reading               |                      | School<br>District<br>Province | 85.3<br>83.2<br>84.8 | p                        | р                        |
|                 | Listening             |                      | School<br>District<br>Province | 85.7<br>87.2<br>91.0 | P                        | q                        |
| Rubrics         |                       |                      |                                |                      |                          |                          |
|                 | Demand Writing        |                      | School<br>District<br>Province | 84.6<br>78.5<br>85.1 | p                        | q                        |
|                 | Informational Reading |                      | School<br>District<br>Province | 85.4<br>77.2<br>79.0 | P                        | P                        |
|                 | Poetic Reading        |                      | School<br>District<br>Province | 92.2<br>80.8<br>81.1 | p                        | p                        |
|                 | Visual Reading        |                      | School<br>District<br>Province | 89.3<br>82.0<br>82.1 | P                        | p                        |
|                 | Listening             |                      | School<br>District<br>Province | 71.3<br>57.0<br>62.6 | р                        | р                        |

District 1 - Labrador

#004 - Queen of Peace Middle School, Happy Valley-Goose Bay

Grades: 4-7

### 3 Year CRT (Subtest) Mark Trend 2006-2008 Multiple Choice

District 1 - Labrador

#004 - Queen of Peace Middle School, Happy Valley-Goose Bay

Grades: 4-7