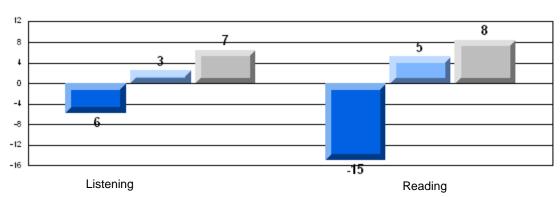

### CRT School Results Elementary English Language Arts 2007-08

#004 - Queen of Peace Middle School, Happy Valley-Goose Bay

e Bay Grades: 4-7

| Multiple Choice |                       | Number of Students : | 107                            | Mark                 | School<br>vs<br>District | School<br>vs<br>Province |
|-----------------|-----------------------|----------------------|--------------------------------|----------------------|--------------------------|--------------------------|
|                 | Reading               |                      | School<br>District<br>Province | 85.3<br>83.2<br>84.8 | p                        | р                        |
|                 | Listening             |                      | School<br>District<br>Province | 85.7<br>87.2<br>91.0 | P                        | q                        |
| Rubrics         |                       |                      |                                |                      |                          |                          |
|                 | Demand Writing        |                      | School<br>District<br>Province | 84.6<br>78.5<br>85.1 | p                        | q                        |
|                 | Informational Reading |                      | School<br>District<br>Province | 85.4<br>77.2<br>79.0 | P                        | P                        |
|                 | Poetic Reading        |                      | School<br>District<br>Province | 92.2<br>80.8<br>81.1 | p                        | p                        |
|                 | Visual Reading        |                      | School<br>District<br>Province | 89.3<br>82.0<br>82.1 | P                        | p                        |
|                 | Listening             |                      | School<br>District<br>Province | 71.3<br>57.0<br>62.6 | р                        | р                        |

#### Difference from Provincial Mean, 2006-08