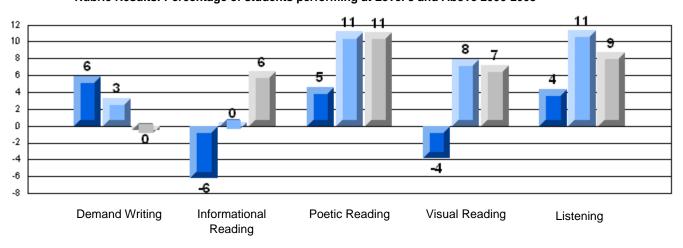

### Difference from Provincial Mean, 2006-08 Rubric Results: Percentage of students performing at Level 3 and Above 2006-2008

District 1 - Labrador

#007 - Amos Comenius Memorial School, Hopedale

Grades: K-12