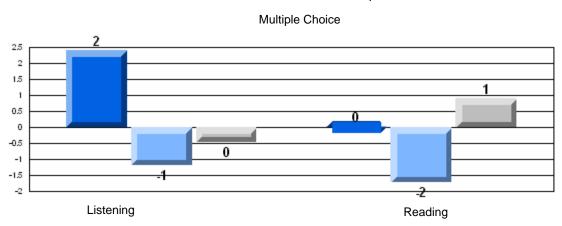

| Poetic Reading        |                      | School<br>District<br>Province | 80.7<br>80.8<br>81.1 | q                        | q                        |
|                 | Visual Reading        |                      | School<br>District<br>Province | 83.5<br>82.0<br>82.1 | р                        | р                        |
|                 | Listening             |                      | School<br>District<br>Province | 51.8<br>57.0<br>62.6 | q                        | q                        |



District 1 - Labrador

#381 - J.R. Smallwood Middle School, Wabush

Grades: 4-7

### 3 Year CRT (Subtest) Mark Trend 2006-2008 Multiple Choice









District 1 - Labrador

#381 - J.R. Smallwood Middle School, Wabush

Grades: 4-7

#### Difference from Provincial Mean, 2006-08



### Difference from Provincial Mean, 2006-08 Rubric Results: Percentage of students performing at Level 3 and Above 2006-2008