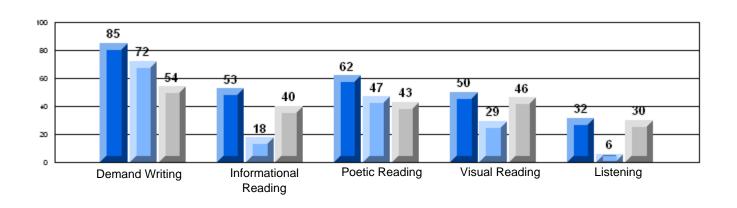

#### Difference from Provincial Mean, 2006-08

### Difference from Provincial Mean, 2006-08 Rubric Results: Percentage of students performing at Level 3 and Above 2006-2008

District 1 - Labrador

#007 - Amos Comenius Memorial School, Hopedale

Grades: K-12