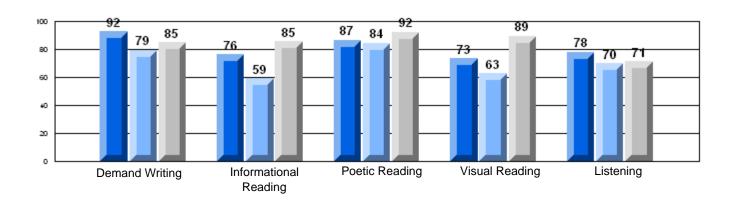

### CRT School Results Elementary English Language Arts 2007-08

#004 - Queen of Peace Middle School, Happy Valley-Goose Bay

e Bay Grades: 4-7

| Multiple Choice |                       | Number of Students : | 107                            | Mark                 | School<br>vs<br>District | School<br>vs<br>Province |
|-----------------|-----------------------|----------------------|--------------------------------|----------------------|--------------------------|--------------------------|
|                 | Reading               |                      | School<br>District<br>Province | 85.3<br>83.2<br>84.8 | p                        | р                        |
|                 | Listening             |                      | School<br>District<br>Province | 85.7<br>87.2<br>91.0 | P                        | q                        |
| Rubrics         |                       |                      |                                |                      |                          |                          |
|                 | Demand Writing        |                      | School<br>District<br>Province | 84.6<br>78.5<br>85.1 | p                        | q                        |
|                 | Informational Reading |                      | School<br>District<br>Province | 85.4<br>77.2<br>79.0 | P                        | P                        |
|                 | Poetic Reading        |                      | School<br>District<br>Province | 92.2<br>80.8<br>81.1 | p                        | p                        |
|                 | Visual Reading        |                      | School<br>District<br>Province | 89.3<br>82.0<br>82.1 | P                        | p                        |
|                 | Listening             |                      | School<br>District<br>Province | 71.3<br>57.0<br>62.6 | р                        | р                        |