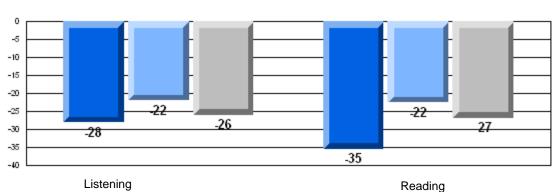

81.1  | q                        | q                        |
|                 | Visual Reading        |                      | School<br>District<br>Province | 18.2<br>82.0<br>82.1 | q                        | q                        |
|                 | Listening             |                      | School<br>District<br>Province | 8.3<br>57.0<br>62.6  | q                        | q                        |



District 1 - Labrador

#007 - Amos Comenius Memorial School, Hopedale

Grades: K-12

### 3 Year CRT (Subtest) Mark Trend 2006-2008 Multiple Choice



#### Rubric Results: Percentage of students performing at Level 3 and Above 2006-2008





11



District 1 - Labrador

#007 - Amos Comenius Memorial School, Hopedale

Grades: K-12

#### Difference from Provincial Mean, 2006-08





#### Difference from Provincial Mean, 2006-08







Grades: K-12

District 1 - Labrador

#012 - J.C. Erhardt Memorial School, Makkovik

|                 |                       | Number of Students : | 2                    |              | School                          | School         |
|-----------------|-----------------------|----------------------|----------------------|--------------|---------------------------------|----------------|
| Maddala Obalaa  |                       |                      |                      | Mark         | vs<br>District                  | vs<br>Province |
| Multiple Choice |                       |                      | School               |              | School data w<br>fewer students |                |
|                 | Reading