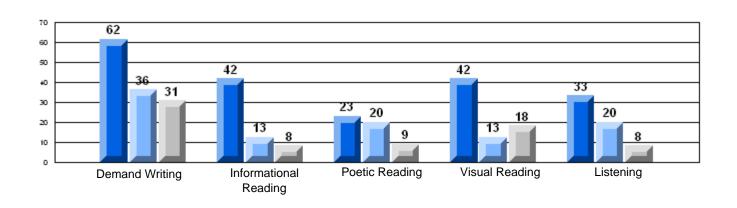

### Difference from Provincial Mean, 2006-08 Rubric Results: Percentage of students performing at Level 3 and Above 2006-2008

District 1 - Labrador

#007 - Amos Comenius Memorial School, Hopedale

Grades: K-12