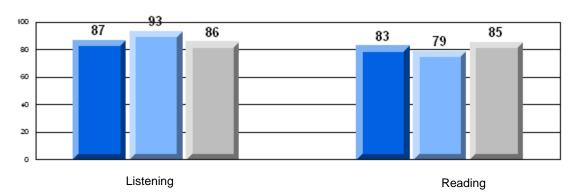

### CRT School Results Elementary English Language Arts 2007-08

#004 - Queen of Peace Middle School, Happy Valley-Goose Bay

e Bay Grades: 4-7

| Multiple Choice |                       | Number of Students : | 107                            | Mark                 | School<br>vs<br>District | School<br>vs<br>Province |
|-----------------|-----------------------|----------------------|--------------------------------|----------------------|--------------------------|--------------------------|
|                 | Reading               |                      | School<br>District<br>Province | 85.3<br>83.2<br>84.8 | p                        | р                        |
|                 | Listening             |                      | School<br>District<br>Province | 85.7<br>87.2<br>91.0 | P                        | q                        |
| Rubrics         |                       |                      |                                |                      |                          |                          |
|                 | Demand Writing        |                      | School<br>District<br>Province | 84.6<br>78.5<br>85.1 | p                        | q                        |
|                 | Informational Reading |                      | School<br>District<br>Province | 85.4<br>77.2<br>79.0 | P                        | P                        |
|                 | Poetic Reading        |                      | School<br>District<br>Province | 92.2<br>80.8<br>81.1 | p                        | p                        |
|                 | Visual Reading        |                      | School<br>District<br>Province | 89.3<br>82.0<br>82.1 | P                        | p                        |
|                 | Listening             |                      | School<br>District<br>Province | 71.3<br>57.0<br>62.6 | р                        | р                        |