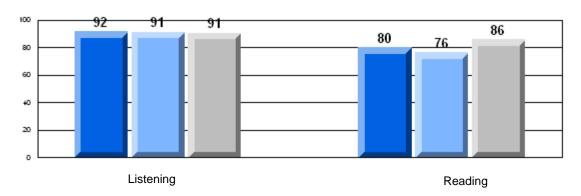

### 3 Year CRT (Subtest) Mark Trend 2006-2008 Multiple Choice

District 1 - Labrador

#004 - Queen of Peace Middle School, Happy Valley-Goose Bay

Grades: 4-7

#### Difference from Provincial Mean, 2006-08