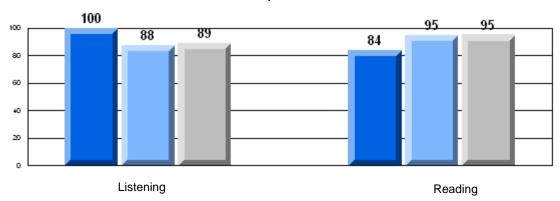

#### 3 Year CRT (Subtest) Mark Trend 2006-2008 Multiple Choice

School data with 5 or fewer students withheld for reasons of confidentiality.

Listening Reading

Rubric Results: Percentage of students performing at Level 3 and Above 2006-2008

#### Difference from Provincial Mean, 2006-08

Multiple Choice

School data with 5 or fewer students withheld for reasons of confidentiality.

Listening Reading