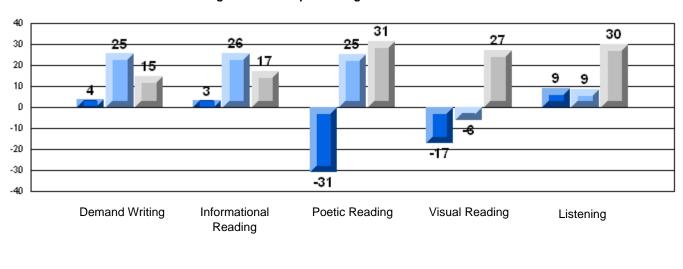

#### Difference from Provincial Mean, 2006-08

#### Rubric Results: Percentage of students performing at Level 3 and Above 2006-2008

2006

2007

2008

District 803 - Private

#469 - Immaculate Heart of Mary School, Corner Brook

| Multiple Choice |                       | Number of Students : | 9                              | Mark                 | School<br>vs<br>District | School<br>vs<br>Province |
|-----------------|-----------------------|----------------------|--------------------------------|----------------------|--------------------------|--------------------------|
|                 | Reading               |                      | School<br>District             | 95.0<br>95.5         | q                        | р                        |
|                 | <b>3</b>              |                      | Province                       | 88.5                 |                          |                          |
|                 | Listening             |                      | School<br>District<br>Province | 88.9<br>93.6<br>85.5 | q                        | р                        |
| Rubrics         |                       |                      |                                |                      |                          |                          |
|                 | Demand Writing        |                      | School<br>District<br>Province | 87.5<br>94.1<br>72.7 | q                        | р                        |
|                 | Informational Reading |                      | School<br>District<br>Province | 87.5<br>94.1<br>70.5 | q                        | р                        |
|                 | Poetic Reading        |                      | School<br>District<br>Province | 66.7<br>80.8<br>56.1 | P                        | р                        |
|                 | Visual Reading        |                      | School<br>District<br>Province | 88.9<br>76.9<br>60.5 | р                        | р                        |
|                 | Listening             |                      | School<br>District<br>Province | 88.9<br>96.0<br>70.2 | q                        | р                        |
|                 |                       |                      |                                |                      |                          |                          |