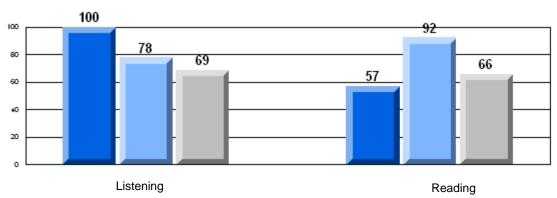

#### 3 Year CRT (Subtest) Mark Trend 2006-2008 Multiple Choice

Rubric Results: Percentage of students performing at Level 3 and Above 2006-2008

2006

2007

2

2008

District 803 - Private

#469 - Immaculate Heart of Mary School, Corner Brook