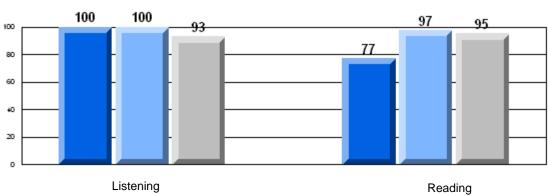

#### 3 Year CRT (Subtest) Mark Trend 2006-2008 Multiple Choice

School data with 5 or fewer students withheld for reasons of confidentiality.

Listening Reading

Rubric Results: Percentage of students performing at Level 3 and Above 2006-2008