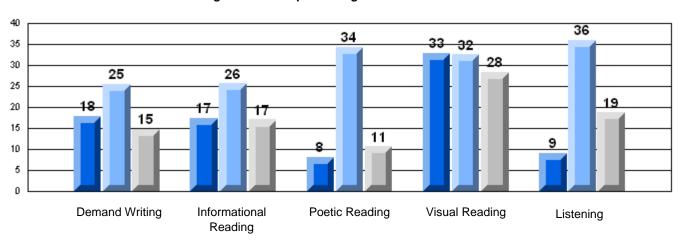

#### 3 Year CRT (Subtest) Mark Trend 2006-2008 Multiple Choice

School data with 5 or fewer students withheld for reasons of confidentiality.

Listening Reading

Rubric Results: Percentage of students performing at Level 3 and Above 2006-2008

School data with 5 or fewer students withheld for reasons of confidentiality.

Demand Writing Informational Poetic Reading Visual Reading Listening Reading

District 803 - Private

#373 - First Baptist Academy, Mount Pearl