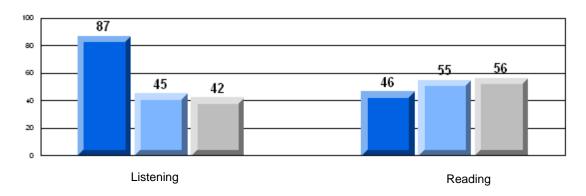

#### Difference from Provincial Mean, 2006-08

Multiple Choice

School data with 5 or fewer students withheld for reasons of confidentiality.

Listening Reading

#### Difference from Provincial Mean, 2006-08

Rubric Results: Percentage of students performing at Level 3 and Above 2006-2008

School data with 5 or fewer students withheld for reasons of confidentiality.

Demand Writing Informational Poetic Reading Visual Reading Listening Reading

District 803 - Private

#375 - Lakecrest -St. John's Independent School, St. John's

| Multiple Choice       | Number of Students : 8         | Mark                  | School<br>vs<br>District | School<br>vs<br>Province |
|-----------------------|--------------------------------|-----------------------|--------------------------|--------------------------|
| Reading               | School<br>District<br>Province | 95.5<br>95.5<br>88.5  | р                        | р                        |
| Listening             | School<br>District<br>Province | 96.9<br>93.6<br>85.5  | р                        | р                        |
| Rubrics               |                                |                       |                          |                          |
| Demand Writing        | School<br>District<br>Province | 87.5<br>94.1<br>72.7  | q                        | р                        |
| Informational Reading | School<br>District<br>Province | 87.5<br>94.1<br>70.5  | q                        | р                        |
| Poetic Reading        | School<br>District<br>Province | 87.5<br>80.8<br>56.1  | р                        | р                        |
| Visual Reading        | School<br>District<br>Province | 87.5<br>76.9<br>60.5  | р                        | р                        |
| Listening             | School<br>District<br>Province | 100.0<br>96.0<br>70.2 | p                        | p                        |