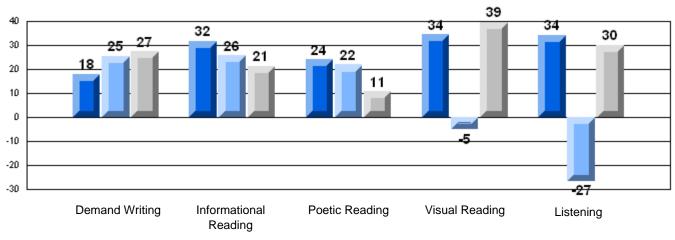

#### Difference from Provincial Mean, 2006-08 Rubric Results: Percentage of students performing at Level 3 and Above 2006-2008

District 803 - Private

**Multiple Choice** 

**Rubrics** 

#453 - Eric G. Lambert All-Grade, Churchill Falls

Reading

Listening

**Demand Writing** 

**Poetic Reading** 

Visual Reading

Listening

Informational Reading

|          |       | School<br>vs | School<br>vs |
|----------|-------|--------------|--------------|
|          | Mark  | District     | Province     |
| School   | 95.5  | Р            | Р            |
| District | 95.5  |              |              |
| Province | 88.5  |              |              |
| School   | 97.9  | Р            | р            |
| District | 93.6  |              |              |
| Province | 85.5  |              |              |
| School   | 100.0 | р            | р            |
| District | 94.1  | Р            | Р            |
| Province | 72.7  |              |              |
| School   | 91.7  | q            | р            |
| District | 94.1  |              |              |
| Province | 70.5  |              |              |
| School   | 66.7  | q            | p            |
| District | 80.8  |              |              |
| Province | 56.1  |              |              |

60.5

100.0

96.0

70.2

p

p

Province

School

District

Province

District 803 - Private

#453 - Eric G. Lambert All-Grade, Churchill Falls

Grades: K-12

District 803 - Private

#453 - Eric G. Lambert All-Grade, Churchill Falls

Grades: K-12