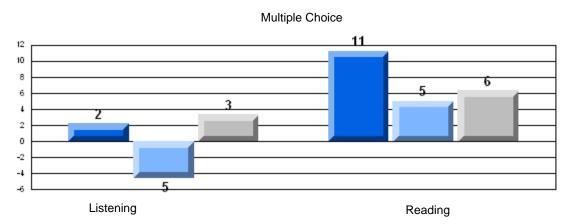

#### 3 Year CRT (Subtest) Mark Trend 2006-2008 Multiple Choice

School data with 5 or fewer students withheld for reasons of confidentiality.

Listening Reading

Rubric Results: Percentage of students performing at Level 3 and Above 2006-2008

#### Difference from Provincial Mean, 2006-08

Multiple Choice

School data with 5 or fewer students withheld for reasons of confidentiality.

Listening Reading