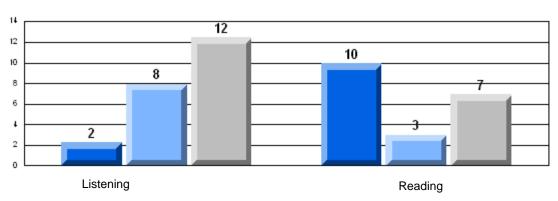

Reading

Listening

**Demand Writing** 

**Poetic Reading** 

Visual Reading

Listening

Informational Reading

|          |       | School<br>vs | School<br>vs |
|----------|-------|--------------|--------------|
|          | Mark  | District     | Province     |
| School   | 95.5  | Р            | Р            |
| District | 95.5  |              |              |
| Province | 88.5  |              |              |
| School   | 97.9  | Р            | р            |
| District | 93.6  |              |              |
| Province | 85.5  |              |              |
| School   | 100.0 | р            | р            |
| District | 94.1  | Р            | Р            |
| Province | 72.7  |              |              |
| School   | 91.7  | q            | р            |
| District | 94.1  |              |              |
| Province | 70.5  |              |              |
| School   | 66.7  | q            | p            |
| District | 80.8  |              |              |
| Province | 56.1  |              |              |

60.5

100.0

96.0

70.2

p

p

Province

School

District

Province

District 803 - Private

#453 - Eric G. Lambert All-Grade, Churchill Falls

Grades: K-12

District 803 - Private

#453 - Eric G. Lambert All-Grade, Churchill Falls

Grades: K-12