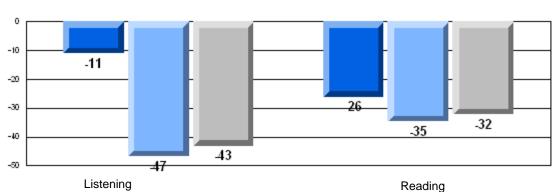

#### Difference from Provincial Mean, 2006-08

Multiple Choice

School data with 5 or fewer students withheld for reasons of confidentiality.

Listening Reading

#### 3 Year CRT (Subtest) Mark Trend 2006-2008 Multiple Choice

School data with 5 or fewer students withheld for reasons of confidentiality.

Listening Reading

Rubric Results: Percentage of students performing at Level 3 and Above 2006-2008