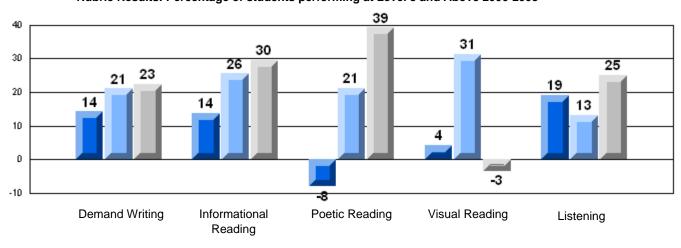

#### Difference from Provincial Mean, 2006-08

Multiple Choice

School data with 5 or fewer students withheld for reasons of confidentiality.

Listening Reading

#### Difference from Provincial Mean, 2006-08

Rubric Results: Percentage of students performing at Level 3 and Above 2006-2008

School data with 5 or fewer students withheld for reasons of confidentiality.

Demand Writing Informational Poetic Reading Visual Reading Listening Reading

District 803 - Private

#375 - Lakecrest -St. John's Independent School, St. John's

| Multiple Choice       | Number of Students : 8         | Mark                  | School<br>vs<br>District | School<br>vs<br>Province |
|-----------------------|--------------------------------|-----------------------|--------------------------|--------------------------|
| Reading               | School<br>District<br>Province | 95.5<br>95.5<br>88.5  | р                        | р                        |
| Listening             | School<br>District<br>Province | 96.9<br>93.6<br>85.5  | р                        | р                        |
| Rubrics               |                                |                       |                          |                          |
| Demand Writing        | School<br>District<br>Province | 87.5<br>94.1<br>72.7  | q                        | р                        |
| Informational Reading | School<br>District<br>Province | 87.5<br>94.1<br>70.5  | q                        | р                        |
| Poetic Reading        | School<br>District<br>Province | 87.5<br>80.8<br>56.1  | р                        | р                        |
| Visual Reading        | School<br>District<br>Province | 87.5<br>76.9<br>60.5  | р                        | р                        |
| Listening             | School<br>District<br>Province | 100.0<br>96.0<br>70.2 | p                        | p                        |