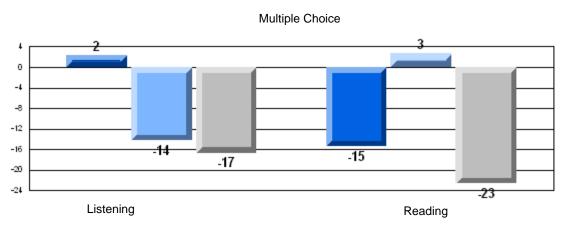

#### Difference from Provincial Mean, 2006-08

Multiple Choice

School data with 5 or fewer students withheld for reasons of confidentiality.

Listening Reading