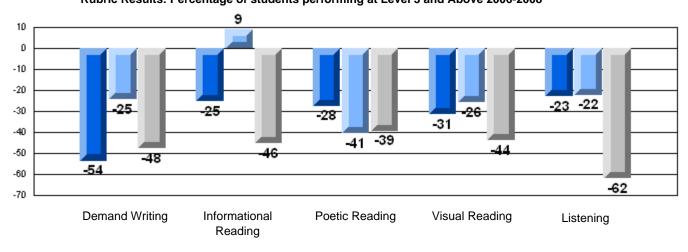

#### Difference from Provincial Mean, 2006-08

Rubric Results: Percentage of students performing at Level 3 and Above 2006-2008

School data with 5 or fewer students withheld for reasons of confidentiality.