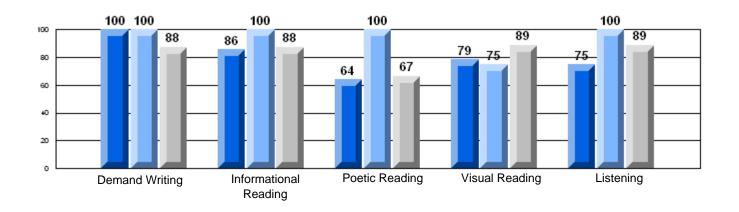

School data with 5 or fewer students withheld for reasons of confidentiality.

Demand Writing Informational Poetic Reading Visual Reading Listening Reading

District 803 - Private

#373 - First Baptist Academy, Mount Pearl

#### Difference from Provincial Mean, 2006-08

Rubric Results: Percentage of students performing at Level 3 and Above 2006-2008

School data with 5 or fewer students withheld for reasons of confidentiality.