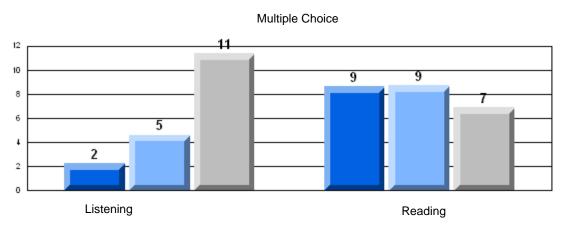

c Reading        | School<br>District<br>Province | 87.5<br>80.8<br>56.1  | р                        | р                        |
| Visual Reading        | School<br>District<br>Province | 87.5<br>76.9<br>60.5  | р                        | р                        |
| Listening             | School<br>District<br>Province | 100.0<br>96.0<br>70.2 | p                        | p                        |



District 803 - Private

#375 - Lakecrest -St. John's Independent School, St. John's

Grades: K-9

#### 3 Year CRT (Subtest) Mark Trend 2006-2008 Multiple Choice



Rubric Results: Percentage of students performing at Level 3 and Above 2006-2008



District 803 - Private

#375 - Lakecrest -St. John's Independent School, St. John's

Grades: K-9

#### Difference from Provincial Mean, 2006-08



Difference from Provincial Mean, 2006-08

Rubric Results: Percentage of students performing at Level 3 and Above 2006-2008







District 803 - Private

**Multiple Choice** 

**Rubrics** 

#450 - St. Bonaventure's College, St. John's

Reading

Listening

**Demand Writing** 

**Poetic Reading** 

Visual Reading

Listening

Informational Reading

| Number of Students : | 21                             | Mark                  | School<br>vs<br>District | School<br>vs<br>Province |
|----------------------|--------------------------------|-----------------------|--------------------------|--------------------------|
| F                    | School<br>District<br>Province | 95.2<br>95.5<br>88.5  | q                        | Р                        |
| F                    | School<br>Distric