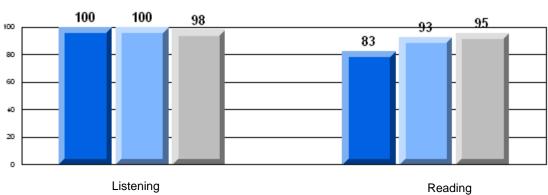

Grades: K-5,7-12

District 803 - Private

#373 - First Baptist Academy, Mount Pearl

|                 |                       | Number of Students : | 4                    |              |                 |              |
|-----------------|-----------------------|----------------------|----------------------|--------------|-----------------|--------------|
|                 |                       |                      |                      |              | School<br>vs    | School<br>vs |
|                 |                       |                      |                      | Mark         | District        | Province     |
| Multiple Choice |                       |                      |                      |              | School data     | with 5 or    |
|                 |                       |                      | School               |              | fewer studen    | ts withheld  |
|                 | Reading               |                      | District<br>Province | 95.5<br>88.5 | for reasons of  | of           |
|                 |                       |                      | Province             | 88.5         | confidentiality |              |
|                 |                       |                      | School               |              | •               |              |
|                 | Listening             |                      | District             | 93.6         |                 |              |
|                 | -                     |                      | Province             | 85.5         |                 |              |
|                 |                       |                      |                      |              |                 |              |
| <u>Rubrics</u>  |                       |                      |                      |              |                 |              |
|                 |                       |                      | School               |              |                 |              |
|                 | Demand Writing        |                      | District             | 94.1         |                 |              |
|                 |                       |                      | Province             | 72.7         |                 |              |
|                 |                       |                      | School               |              |                 |              |
|                 | Informational Reading |                      | District             | 94.1         |                 |              |
|                 |                       |                      | Province             | 70.5         |                 |              |
|                 |                       |                      | School               |              |                 |              |
|                 | Poetic Reading        |                      | District             | 80.8         |                 |              |
|                 | -                     |                      | Province             | 56.1         |                 |              |
|                 |                       |                      | School               |              |                 |              |
|                 | Visual Reading        |                      | District             | 76.9         |                 |              |
|                 | Visual iteauling      |                      | Province             | 60.5         |                 |              |
|                 |                       |                      |                      | 1            |                 |              |
|                 | Liotonina             |                      | School<br>District   | 96.0         |                 |              |
|                 | Listening             |                      | Province             | 70.2         |                 |              |
|                 |                       |                      | i iovinoe            | 70.2         |                 |              |
|                 |                       |                      |                      |              |                 |              |