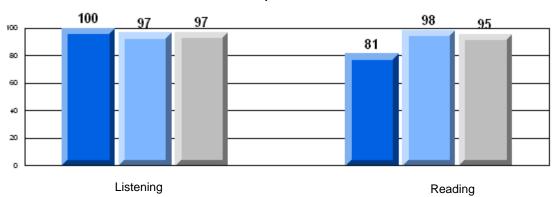

**Rubrics** 

#450 - St. Bonaventure's College, St. John's

Reading

Listening

**Demand Writing** 

**Poetic Reading** 

Visual Reading

Listening

Informational Reading

| Number of Students : | 21                             | Mark                  | School<br>vs<br>District | School<br>vs<br>Province |
|----------------------|--------------------------------|-----------------------|--------------------------|--------------------------|
| F                    | School<br>District<br>Province | 95.2<br>95.5<br>88.5  | q                        | Р                        |
| F                    | School<br>District<br>Province | 92.9<br>93.6<br>85.5  | q                        | p                        |
| F                    | School<br>District<br>Province | 95.2<br>94.1<br>72.7  | р                        | р                        |
| ŗ                    | School<br>District<br>Province | 100.0<br>94.1<br>70.5 | р                        | Р                        |
| ı                    | School<br>District<br>Province | 95.2<br>80.8<br>56.1  | p                        | Р                        |
| F                    | School<br>District<br>Province | 57.1<br>76.9<br>60.5  | q                        | q                        |

95.2

96.0

70.2

q

p

School

District

Province