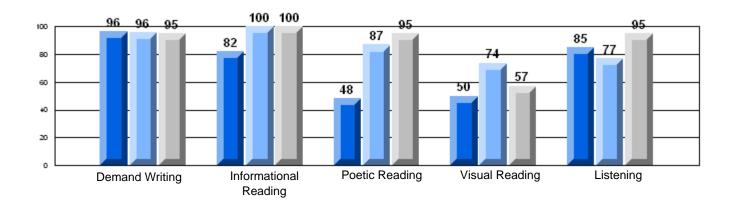

School data with 5 or fewer students withheld for reasons of confidentiality.

Demand Writing Informational Poetic Reading Visual Reading Listening Reading

District 803 - Private

#373 - First Baptist Academy, Mount Pearl