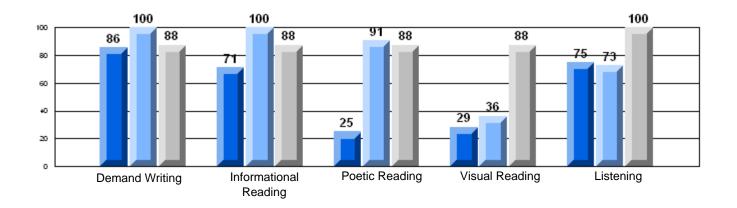

Reading

Listening

**Demand Writing** 

**Poetic Reading** 

Visual Reading

Listening

Informational Reading

|          |       | School<br>vs | School<br>vs |
|----------|-------|--------------|--------------|
|          | Mark  | District     | Province     |
| School   | 95.5  | Р            | Р            |
| District | 95.5  |              |              |
| Province | 88.5  |              |              |
| School   | 97.9  | Р            | р            |
| District | 93.6  |              |              |
| Province | 85.5  |              |              |
| School   | 100.0 | р            | р            |
| District | 94.1  | Р            | Р            |
| Province | 72.7  |              |              |
| School   | 91.7  | q            | р            |
| District | 94.1  |              |              |
| Province | 70.5  |              |              |
| School   | 66.7  | q            | p            |
| District | 80.8  |              |              |
| Province | 56.1  |              |              |

60.5

100.0

96.0

70.2

p

p

Province

School