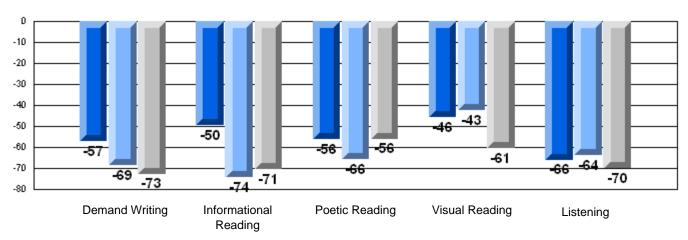

#### Difference from Provincial Mean, 2006-08

Rubric Results: Percentage of students performing at Level 3 and Above 2006-2008

School data with 5 or fewer students withheld for reasons of confidentiality.

School data with 5 or fewer students withheld for reasons of confidentiality.

Demand Writing Informational Poetic Reading Visual Reading Listening Reading

District 803 - Private

#373 - First Baptist Academy, Mount Pearl