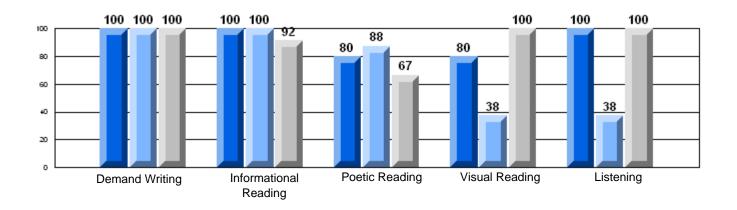

**Rubrics** 

#450 - St. Bonaventure's College, St. John's

Reading

Listening

**Demand Writing** 

**Poetic Reading** 

Visual Reading

Listening

Informational Reading

| Number of Students : | 21                             | Mark                  | School<br>vs<br>District | School<br>vs<br>Province |
|----------------------|--------------------------------|-----------------------|--------------------------|--------------------------|
| F                    | School<br>District<br>Province | 95.2<br>95.5<br>88.5  | q                        | Р                        |
| F                    | School<br>District<br>Province | 92.9<br>93.6<br>85.5  | q                        | p                        |
| F                    | School<br>District<br>Province | 95.2<br>94.1<br>72.7  | р                        | р                        |
| ŗ                    | School<br>District<br>Province | 100.0<br>94.1<br>70.5 | р                        | Р                        |
| ı                    | School<br>District<br>Province | 95.2<br>80.8<br>56.1  | p                        | Р                        |
| F                    | School<br>District<br>Province | 57.1<br>76.9<br>60.5  | q                        | q                        |

95.2

96.0

70.2

q

p

School

District

Province