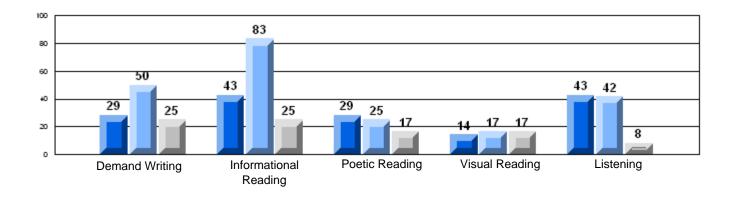

#### 3 Year CRT (Subtest) Mark Trend 2006-2008 Multiple Choice

Rubric Results: Percentage of students performing at Level 3 and Above 2006-2008

District 803 - Private

#375 - Lakecrest -St. John's Independent School, St. John's