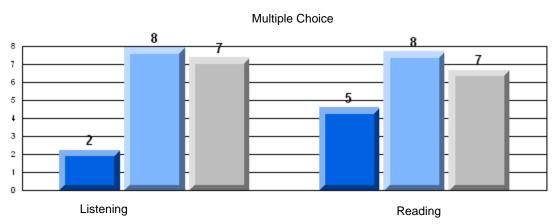

#### 3 Year CRT (Subtest) Mark Trend 2006-2008 Multiple Choice

School data with 5 or fewer students withheld for reasons of confidentiality.

Listening Reading

Rubric Results: Percentage of students performing at Level 3 and Above 2006-2008

School data with 5 or fewer students withheld for reasons of confidentiality.

Demand Writing Informational Poetic Reading Visual Reading Listening Reading

District 803 - Private

#373 - First Baptist Academy, Mount Pearl