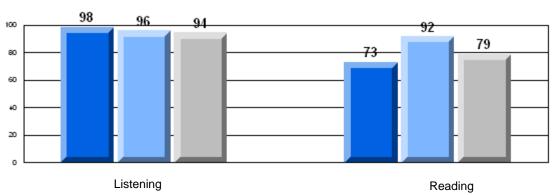

### 3 Year CRT (Subtest) Mark Trend 2006-2008 Multiple Choice

School data with 5 or fewer students withheld for reasons of confidentiality.

Listening Reading

Rubric Results: Percentage of students performing at Level 3 and Above 2006-2008