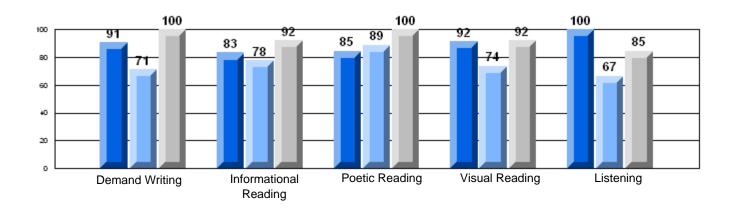

#### **CRT School Results Primary English Language Arts** 2007-08

Grades: K-12 #030 - Mountain Feild Academy, Forteau

| Multiple Choice |                       | Number of Students :  | 7    | Mark                  | School<br>vs<br>District | School<br>vs<br>Province |
|-----------------|-----------------------|-----------------------|------|-----------------------|--------------------------|--------------------------|
|                 | Reading               | Sch<br>Dist<br>Provir | rict | 97.4<br>88.9<br>88.5  | p                        | р                        |
|                 | Listening             | Sch<br>Dist<br>Provir | rict | 100.0<br>84.3<br>85.5 | р                        | р                        |
| Rubrics         |                       |                       |      |                       |                          |                          |
|                 | Demand Writing        | Sch<br>Dist<br>Provir | rict | 100.0<br>73.6<br>72.7 | Р                        | p                        |
|                 | Informational Reading | Sch<br>Dist<br>Provir | rict | 100.0<br>73.2<br>70.5 | Р                        | р                        |
|                 | Poetic Reading        | Sch<br>Dist<br>Provir | rict | 100.0<br>57.7<br>56.1 | р                        | р                        |
|                 | Visual Reading        | Sch<br>Dist<br>Provir | rict | 100.0<br>65.3<br>60.5 | p                        | р                        |
|                 | Listening             | Sch<br>Dist<br>Provir | rict | 100.0<br>72.5<br>70.2 | Р                        | р                        |