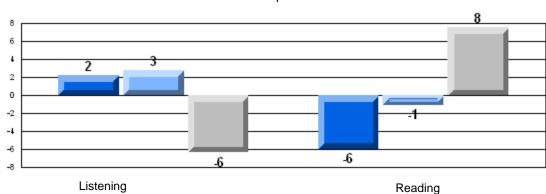

#### Difference from Provincial Mean, 2006-08

Multiple Choice

School data with 5 or fewer students withheld for reasons of confidentiality.

Listening Reading