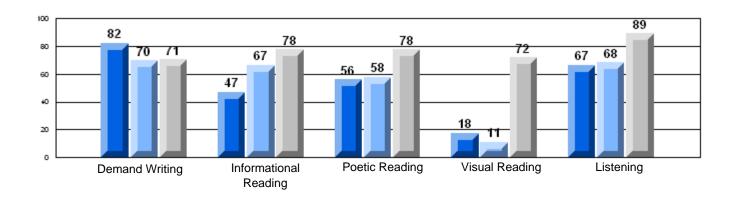

### 3 Year CRT (Subtest) Mark Trend 2006-2008 Multiple Choice

School data with 5 or fewer students withheld for reasons of confidentiality.

Listening Reading

Rubric Results: Percentage of students performing at Level 3 and Above 2006-2008

School data with 5 or fewer students withheld for reasons of confidentiality.

Demand Writing Informational Poetic Reading Visual Reading Listening Reading

District 2 - Western

#023 - Sacred Heart AG, Conche Grades: K-1,3-6,8-12