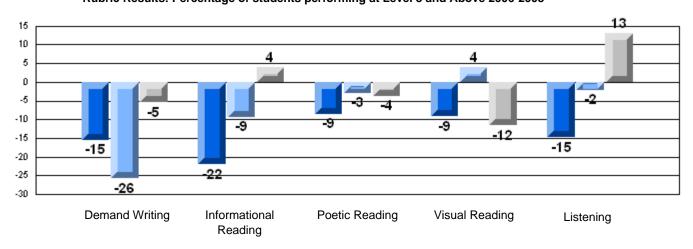

#### Difference from Provincial Mean, 2006-08

Rubric Results: Percentage of students performing at Level 3 and Above 2006-2008

School data with 5 or fewer students withheld for reasons of confidentiality.

Demand Writing Informational Poetic Reading Visual Reading Listening Reading

District 2 - Western

#023 - Sacred Heart AG, Conche Grades: K-1,3-6,8-12

|                 |                       | Number of Students : | 1          |         |               |              |
|-----------------|-----------------------|----------------------|------------|---------|---------------|--------------|
|                 |                       |                      |            |         | School        | School       |
|                 |                       |                      |            | Mark    | vs            | vs .         |
| Multiple Choice |                       |                      |            | 1110111 | District      | Province     |
| manipio Onoloo  |                       |                      | School     |         | School data   |              |
|                 | Reading               |                      | District   | 88.9    | fewer studer  | nts withheld |
|                 | Reading               |                      | Province   | 88.5    | for reasons   | of           |
|                 |                       |                      | 1 10111100 | 00.0    | confidentiali | ty.          |
|                 |                       |                      | School     |         |               |              |
|                 | Listening             |                      | District   | 84.3    |               |              |
|                 | g                     |                      | Province   | 85.5    |               |              |
|                 |                       |                      |            |         |               |              |
| Rubrics_        |                       |                      |            |         |               |              |
| <u>Kubrics</u>  |                       |                      |            |         |               |              |
|                 |                       |                      | School     |         |               |              |
|                 | Demand Writing        |                      | District   | 73.6    |               |              |
|                 | _                     |                      | Province   | 72.7    |               |              |
|                 |                       |                      |            |         |               |              |
|                 |                       |                      | School     |         |               |              |
|                 | Informational Reading |                      | District   | 73.2    |               |              |
|                 |                       |                      | Province   | 70.5    |               |              |
|                 |                       |                      | School     |         |               |              |
|                 | Poetic Reading        |                      | District   | 57.7    |               |              |
|                 | r bette reading       |                      | Province   | 56.1    |               |              |
|                 |                       |                      |            | 00.1    |               |              |
|                 |                       |                      | School     |         |               |              |
|                 | Visual Reading        |                      | District   | 65.3    |               |              |
|                 | <b>-</b>              |                      | Province   | 60.5    |               |              |
|                 |                       |                      | 0.1        |         |               |              |
|                 |                       |                      | School     |         |               |              |
|                 | Listening             |                      | District   | 72.5    |               |              |
|                 |                       |                      | Province   | 70.2    |               |              |
|                 |                       |                      |            |         |               |              |