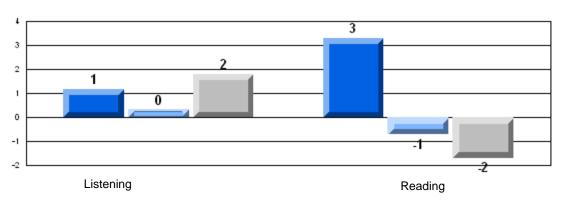

#### Difference from Provincial Mean, 2006-08

Multiple Choice

School data with 5 or fewer students withheld for reasons of confidentiality.

Listening Reading