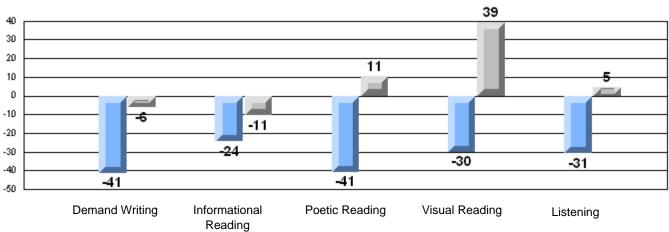

#### Difference from Provincial Mean, 2006-08

Rubric Results: Percentage of students performing at Level 3 and Above 2006-2008

School data with 5 or fewer students withheld for reasons of confidentiality.

Demand Writing Informational Poetic Reading Visual Reading Listening Reading

District 2 - Western

#023 - Sacred Heart AG, Conche Grades: K-1,3-6,8-12

|                 |                       | Number of Students : | 1          |         |               |              |
|-----------------|-----------------------|----------------------|------------|---------|---------------|--------------|
|                 |                       |                      |            |         | School        | School       |
|                 |                       |                      |            | Mark    | vs            | vs .         |
| Multiple Choice |                       |                      |            | 1110111 | District      | Province     |
| manipio Onoloo  |                       |                      | School     |         | School data   |              |
|                 | Reading               |                      | District   | 88.9    | fewer studer  | nts withheld |
|                 | Reading               |                      | Province   | 88.5    | for reasons   | of           |
|                 |                       |                      | 1 10111100 | 00.0    | confidentiali | ty.          |
|                 |                       |                      | School     |         |               |              |
|                 | Listening             |                      | District   | 84.3    |               |              |
|                 | g                     |                      | Province   | 85.5    |               |              |
|                 |                       |                      |            |         |               |              |
| Rubrics_        |                       |                      |            |         |               |              |
| <u>Kubrics</u>  |                       |                      |            |         |               |              |
|                 |                       |                      | School     |         |               |              |
|                 | Demand Writing        |                      | District   | 73.6    |               |              |
|                 | _                     |                      | Province   | 72.7    |               |              |
|                 |                       |                      |            |         |               |              |
|                 |                       |                      | School     |         |               |              |
|                 | Informational Reading |                      | District   | 73.2    |               |              |
|                 |                       |                      | Province   | 70.5    |               |              |
|                 |                       |                      | School     |         |               |              |
|                 | Poetic Reading        |                      | District   | 57.7    |               |              |
|                 | r bette reading       |                      | Province   | 56.1    |               |              |
|                 |                       |                      |            | 00.1    |               |              |
|                 |                       |                      | School     |         |               |              |
|                 | Visual Reading        |                      | District   | 65.3    |               |              |
|                 | <b>-</b>              |                      | Province   | 60.5    |               |              |
|                 |                       |                      | 0.1        |         |               |              |
|                 |                       |                      | School     |         |               |              |
|                 | Listening             |                      | District   | 72.5    |               |              |
|                 |                       |                      | Province   | 70.2    |               |              |
|                 |                       |                      |            |         |               |              |