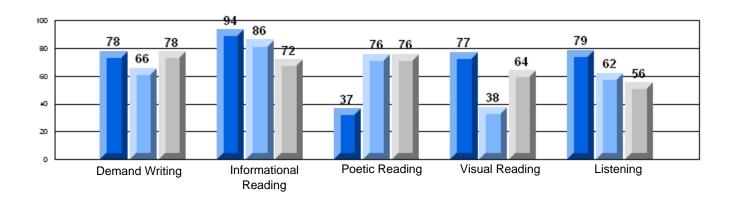

### 3 Year CRT (Subtest) Mark Trend 2006-2008 Multiple Choice

School data with 5 or fewer students withheld for reasons of confidentiality.

Listening Reading

Rubric Results: Percentage of students performing at Level 3 and Above 2006-2008