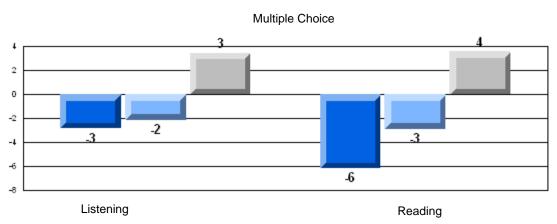

#### Difference from Provincial Mean, 2006-08

Multiple Choice

School data with 5 or fewer students withheld for reasons of confidentiality.

Listening Reading