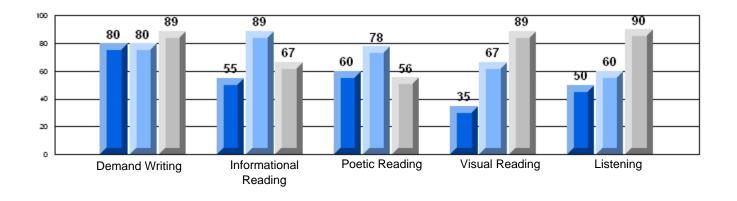

Grades: K-6

| Multiple Choice                                                                                                 |   |
|-----------------------------------------------------------------------------------------------------------------|---|
|                                                                                                                 | р |
| School         83.3         q           Listening         District         84.3           Province         85.5 | q |
| Rubrics                                                                                                         |   |
| Demand Writing School District 73.6 Province 72.7                                                               | p |
| Informational Reading School District 73.2 Province 70.5                                                        | р |
| Poetic Reading  School 75.0  District 57.7  Province 56.1                                                       | Р |
| Visual Reading  School 100.0  District 65.3  Province 60.5                                                      | р |
| School         66.7         q           Listening         District         72.5           Province         70.2 | q |