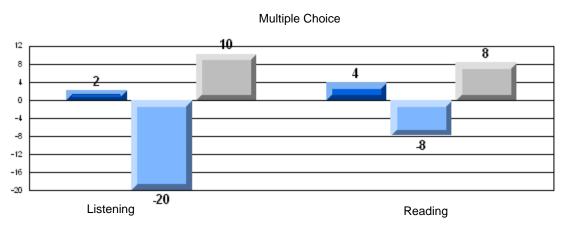

#### Difference from Provincial Mean, 2006-08

Multiple Choice

School data with 5 or fewer students withheld for reasons of confidentiality.

Listening Reading