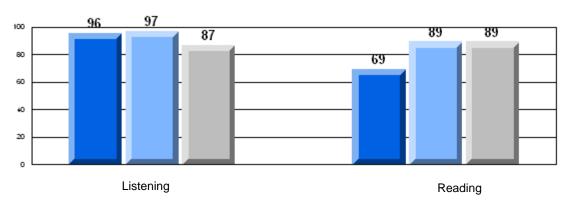

#### **CRT School Results Primary English Language Arts** 2007-08

Grades: K-12 #030 - Mountain Feild Academy, Forteau

| Multiple Choice |                       | Number of Students :  | 7    | Mark                  | School<br>vs<br>District | School<br>vs<br>Province |
|-----------------|-----------------------|-----------------------|------|-----------------------|--------------------------|--------------------------|
|                 | Reading               | Sch<br>Dist<br>Provir | rict | 97.4<br>88.9<br>88.5  | p                        | р                        |
|                 | Listening             | Sch<br>Dist<br>Provir | rict | 100.0<br>84.3<br>85.5 | р                        | р                        |
| Rubrics         |                       |                       |      |                       |                          |                          |
|                 | Demand Writing        | Sch<br>Dist<br>Provir | rict | 100.0<br>73.6<br>72.7 | Р                        | p                        |
|                 | Informational Reading | Sch<br>Dist<br>Provir | rict | 100.0<br>73.2<br>70.5 | Р                        | р                        |
|                 | Poetic Reading        | Sch<br>Dist<br>Provir | rict | 100.0<br>57.7<br>56.1 | р                        | р                        |
|                 | Visual Reading        | Sch<br>Dist<br>Provir | rict | 100.0<br>65.3<br>60.5 | p                        | р                        |
|                 | Listening             | Sch<br>Dist<br>Provir | rict | 100.0<br>72.5<br>70.2 | Р                        | р                        |