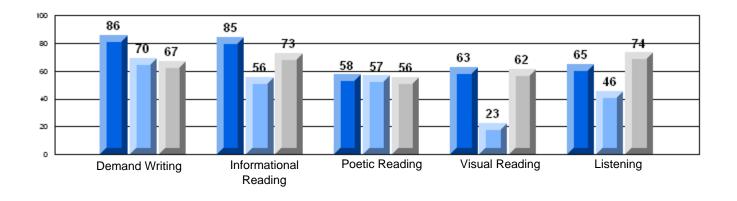

### 3 Year CRT (Subtest) Mark Trend 2006-2008 Multiple Choice

School data with 5 or fewer students withheld for reasons of confidentiality.

Listening Reading

Rubric Results: Percentage of students performing at Level 3 and Above 2006-2008

School data with 5 or fewer students withheld for reasons of confidentiality.

Demand Writing Informational Poetic Reading Visual Reading Listening Reading

District 2 - Western

#022 - William Gillett Academy, Charlottetown, LAB