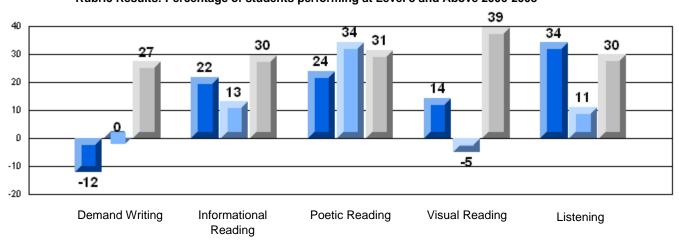

Demand Writing Informational Poetic Reading Visual Reading Listening Reading

District 2 - Western

#026 - H.G. Fillier Academy, Englee

Grades: K-9

| Multiple Choice |                       | Number of Students : | 8                              | Mark                 | School<br>vs<br>District | School<br>vs<br>Province |
|-----------------|-----------------------|----------------------|--------------------------------|----------------------|--------------------------|--------------------------|
|                 | Reading               |                      | School<br>District<br>Province | 77.3<br>88.9<br>88.5 | P                        | q                        |
|                 | Listening             |                      | School<br>District<br>Province | 60.7<br>84.3<br>85.5 | q                        | q                        |
| Rubrics         |                       |                      |                                |                      |                          |                          |
|                 | Demand Writing        |                      | School<br>District<br>Province | 37.5<br>73.6<br>72.7 | q                        | P                        |
|                 | Informational Reading |                      | School<br>District<br>Province | 25.0<br>73.2<br>70.5 | q                        | P                        |
|                 | Poetic Reading        |                      | School<br>District<br>Province | 12.5<br>57.7<br>56.1 | q                        | q                        |
|                 | Visual Reading        |                      | School<br>District<br>Province | 12.5<br>65.3<br>60.5 | q                        | q                        |
|                 | Listening             |                      | School<br>District<br>Province | 57.1<br>72.5<br>70.2 | q                        | q                        |
|                 |                       |                      |                                |                      |                          |                          |

District 2 - Western

#026 - H.G. Fillier Academy, Englee

Grades: K-9