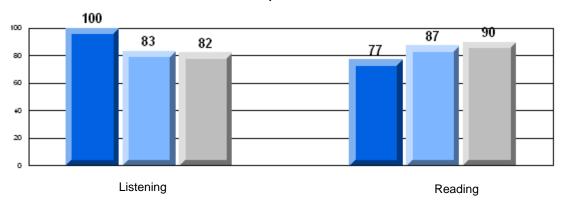

### 3 Year CRT (Subtest) Mark Trend 2006-2008 Multiple Choice

School data with 5 or fewer students withheld for reasons of confidentiality.

Listening Reading

Rubric Results: Percentage of students performing at Level 3 and Above 2006-2008