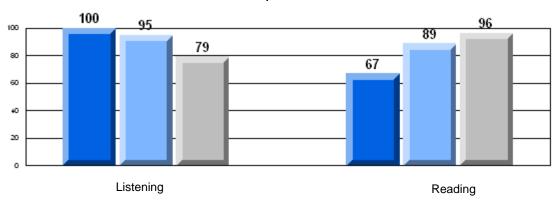

### 3 Year CRT (Subtest) Mark Trend 2006-2008 Multiple Choice

Rubric Results: Percentage of students performing at Level 3 and Above 2006-2008

District 2 - Western

#026 - H.G. Fillier Academy, Englee

Grades: K-9