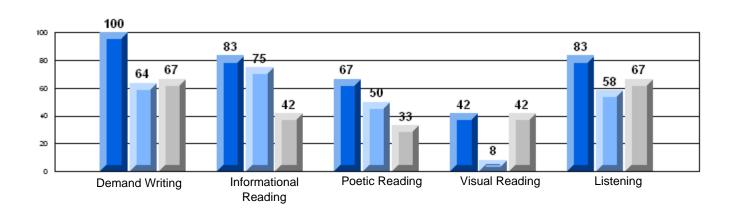

Grades: K-12

District 2 - Western

**Rubrics** 

#022 - William Gillett Academy, Charlottetown, LAB

Number of Students: School School Mark District Province **Multiple Choice** School data with 5 or School fewer students withheld District 88.9 Reading for reasons of Province confidentiality. School Listening District 84.3 Province 85.5 School **Demand Writing** District 73.6 Province 72.7 School Informational Reading District 73.2 Province 70.5 School **Poetic Reading** District 57.7 Province 56.1 School Visual Reading District 65.3 Province 60.5 School Listening District 72.5