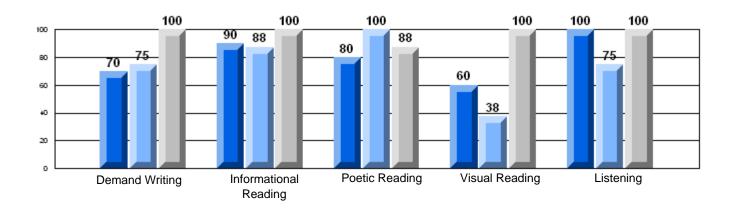

#### **CRT School Results Primary English Language Arts** 2007-08

Grades: K-12 #030 - Mountain Feild Academy, Forteau

| Multiple Choice |                       | Number of Students :  | 7    | Mark                  | School<br>vs<br>District | School<br>vs<br>Province |
|-----------------|-----------------------|-----------------------|------|-----------------------|--------------------------|--------------------------|
|                 | Reading               | Sch<br>Dist<br>Provir | rict | 97.4<br>88.9<br>88.5  | p                        | р                        |
|                 | Listening             | Sch<br>Dist<br>Provir | rict | 100.0<br>84.3<br>85.5 | р                        | р                        |
| Rubrics         |                       |                       |      |                       |                          |                          |
|                 | Demand Writing        | Sch<br>Dist<br>Provir | rict | 100.0<br>73.6<br>72.7 | Р                        | p                        |
|                 | Informational Reading | Sch<br>Dist<br>Provir | rict | 100.0<br>73.2<br>70.5 | Р                        | р                        |
|                 | Poetic Reading        | Sch<br>Dist<br>Provir | rict | 100.0<br>57.7<br>56.1 | р                        | р                        |
|                 | Visual Reading        | Sch<br>Dist<br>Provir | rict | 100.0<br>65.3<br>60.5 | p                        | р                        |
|                 | Listening             | Sch<br>Dist<br>Provir | rict | 100.0<br>72.5<br>70.2 | Р                        | р                        |

District 2 - Western

#030 - Mountain Feild Academy, Forteau

Grades: K-12

Rubric Results: Percentage of students performing at Level 3 and Above 2006-2008

District 2 - Western

#030 - Mountain Feild Academy, Forteau