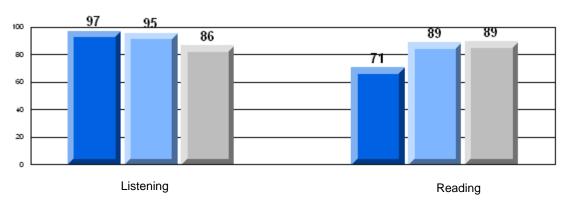

#### **CRT School Results Primary English Language Arts** 2007-08

Grades: K-12 #030 - Mountain Feild Academy, Forteau

| Multiple Choice |                       | Number of Students :  | 7    | Mark                  | School<br>vs<br>District | School<br>vs<br>Province |
|-----------------|-----------------------|-----------------------|------|-----------------------|--------------------------|--------------------------|
|                 | Reading               | Sch<br>Dist<br>Provir | rict | 97.4<br>88.9<br>88.5  | p                        | р                        |
|                 | Listening             | Sch<br>Dist<br>Provir | rict | 100.0<br>84.3<br>85.5 | р                        | р                        |
| Rubrics         |                       |                       |      |                       |                          |                          |
|                 | Demand Writing        | Sch<br>Dist<br>Provir | rict | 100.0<br>73.6<br>72.7 | Р                        | p                        |
|                 | Informational Reading | Sch<br>Dist<br>Provir | rict | 100.0<br>73.2<br>70.5 | Р                        | р                        |
|                 | Poetic Reading        | Sch<br>Dist<br>Provir | rict | 100.0<br>57.7<br>56.1 | р                        | р                        |
|                 | Visual Reading        | Sch<br>Dist<br>Provir | rict | 100.0<br>65.3<br>60.5 | p                        | р                        |
|                 | Listening             | Sch<br>Dist<br>Provir | rict | 100.0<br>72.5<br>70.2 | Р                        | р                        |