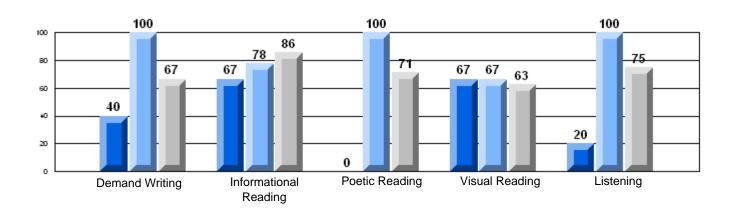

#### **CRT School Results Primary English Language Arts** 2007-08

Grades: K-12 #030 - Mountain Feild Academy, Forteau

| Multiple Choice |                       | Number of Students :  | 7    | Mark                  | School<br>vs<br>District | School<br>vs<br>Province |
|-----------------|-----------------------|-----------------------|------|-----------------------|--------------------------|--------------------------|
|                 | Reading               | Sch<br>Dist<br>Provir | rict | 97.4<br>88.9<br>88.5  | p                        | р                        |
|                 | Listening             | Sch<br>Dist<br>Provir | rict | 100.0<br>84.3<br>85.5 | р                        | р                        |
| Rubrics         |                       |                       |      |                       |                          |                          |
|                 | Demand Writing        | Sch<br>Dist<br>Provir | rict | 100.0<br>73.6<br>72.7 | Р                        | p                        |
|                 | Informational Reading | Sch<br>Dist<br>Provir | rict | 100.0<br>73.2<br>70.5 | Р                        | р                        |
|                 | Poetic Reading        | Sch<br>Dist<br>Provir | rict | 100.0<br>57.7<br>56.1 | р                        | р                        |
|                 | Visual Reading        | Sch<br>Dist<br>Provir | rict | 100.0<br>65.3<br>60.5 | p                        | р                        |
|                 | Listening             | Sch<br>Dist<br>Provir | rict | 100.0<br>72.5<br>70.2 | Р                        | р                        |

District 2 - Western

#030 - Mountain Feild Academy, Forteau

Grades: K-12

Rubric Results: Percentage of students performing at Level 3 and Above 2006-2008

District 2 - Western

#030 - Mountain Feild Academy, Forteau