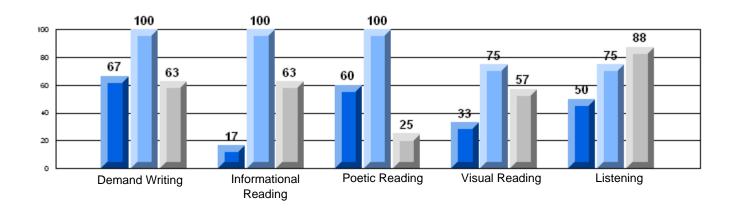

#### **CRT School Results Primary English Language Arts** 2007-08

Grades: K-12 #030 - Mountain Feild Academy, Forteau

| Multiple Choice |                       | Number of Students :  | 7    | Mark                  | School<br>vs<br>District | School<br>vs<br>Province |
|-----------------|-----------------------|-----------------------|------|-----------------------|--------------------------|--------------------------|
|                 | Reading               | Sch<br>Dist<br>Provir | rict | 97.4<br>88.9<br>88.5  | p                        | р                        |
|                 | Listening             | Sch<br>Dist<br>Provir | rict | 100.0<br>84.3<br>85.5 | р                        | р                        |
| Rubrics         |                       |                       |      |                       |                          |                          |
|                 | Demand Writing        | Sch<br>Dist<br>Provir | rict | 100.0<br>73.6<br>72.7 | Р                        | p                        |
|                 | Informational Reading | Sch<br>Dist<br>Provir | rict | 100.0<br>73.2<br>70.5 | Р                        | р                        |
|                 | Poetic Reading        | Sch<br>Dist<br>Provir | rict | 100.0<br>57.7<br>56.1 | р                        | р                        |
|                 | Visual Reading        | Sch<br>Dist<br>Provir | rict | 100.0<br>65.3<br>60.5 | p                        | р                        |
|                 | Listening             | Sch<br>Dist<br>Provir | rict | 100.0<br>72.5<br>70.2 | Р                        | р                        |

District 2 - Western

#030 - Mountain Feild Academy, Forteau

Grades: K-12

Rubric Results: Percentage of students performing at Level 3 and Above 2006-2008

District 2 - Western

#030 - Mountain Feild Academy, Forteau