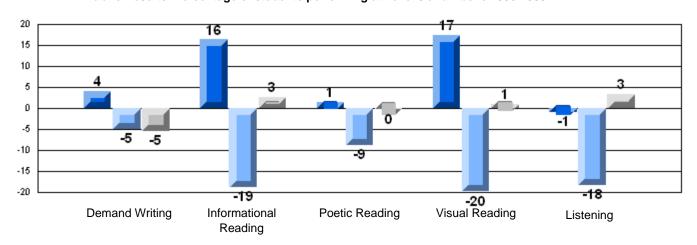

#### Difference from Provincial Mean, 2006-08

Rubric Results: Percentage of students performing at Level 3 and Above 2006-2008

School data with 5 or fewer students withheld for reasons of confidentiality.

Demand Writing Informational Poetic Reading Visual Reading Listening Reading

District 2 - Western

#023 - Sacred Heart AG, Conche Grades: K-1,3-6,8-12

|                 |                       | Number of Students : | 1          |         |               |              |
|-----------------|-----------------------|----------------------|------------|---------|---------------|--------------|
|                 |                       |                      |            |         | School        | School       |
|                 |                       |                      |            | Mark    | vs            | vs .         |
| Multiple Choice |                       |                      |            | 1110111 | District      | Province     |
| manipio Onoloo  |                       |                      | School     |         | School data   |              |
|                 | Reading               |                      | District   | 88.9    | fewer studer  | nts withheld |
|                 | Reading               |                      | Province   | 88.5    | for reasons   | of           |
|                 |                       |                      | 1 10111100 | 00.0    | confidentiali | ty.          |
|                 |                       |                      | School     |         |               |              |
|                 | Listening             |                      | District   | 84.3    |               |              |
|                 | g                     |                      | Province   | 85.5    |               |              |
|                 |                       |                      |            |         |               |              |
| Rubrics_        |                       |                      |            |         |               |              |
| <u>Kubrics</u>  |                       |                      |            |         |               |              |
|                 |                       |                      | School     |         |               |              |
|                 | Demand Writing        |                      | District   | 73.6    |               |              |
|                 | _                     |                      | Province   | 72.7    |               |              |
|                 |                       |                      |            |         |               |              |
|                 |                       |                      | School     |         |               |              |
|                 | Informational Reading |                      | District   | 73.2    |               |              |
|                 |                       |                      | Province   | 70.5    |               |              |
|                 |                       |                      | School     |         |               |              |
|                 | Poetic Reading        |                      | District   | 57.7    |               |              |
|                 | r bette reading       |                      | Province   | 56.1    |               |              |
|                 |                       |                      |            | 00.1    |               |              |
|                 |                       |                      | School     |         |               |              |
|                 | Visual Reading        |                      | District   | 65.3    |               |              |
|                 | <b>-</b>              |                      | Province   | 60.5    |               |              |
|                 |                       |                      | 0.1        |         |               |              |
|                 |                       |                      | School     |         |               |              |
|                 | Listening             |                      | District   | 72.5    |               |              |
|                 |                       |                      | Province   | 70.2    |               |              |
|                 |                       |                      |            |         |               |              |