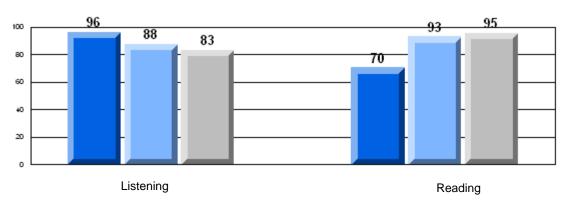

Grades: K-12

District 2 - Western

**Rubrics** 

#022 - William Gillett Academy, Charlottetown, LAB

Number of Students: School School Mark District Province **Multiple Choice** School data with 5 or School fewer students withheld District 88.9 Reading for reasons of Province confidentiality. School Listening District 84.3 Province 85.5 School **Demand Writing** District 73.6 Province 72.7 School Informational Reading District 73.2 Province 70.5 School **Poetic Reading** District 57.7 Province 56.1 School Visual Reading District 65.3 Province 60.5 School Listening District 72.5

Province

70.2

District 2 - Western

#022 - William Gillett Academy, Charlottetown, LAB

Grades: K-12