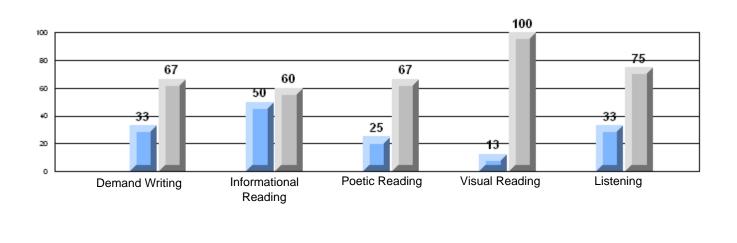

#### Difference from Provincial Mean, 2006-08

Rubric Results: Percentage of students performing at Level 3 and Above 2006-2008

School data with 5 or fewer students withheld for reasons of confidentiality.

Demand Writing Informational Poetic Reading Visual Reading Listening Reading

District 2 - Western

#023 - Sacred Heart AG, Conche Grades: K-1,3-6,8-12

|                 |                       | Number of Students : | 1          |         |               |              |
|-----------------|-----------------------|----------------------|------------|---------|---------------|--------------|
|                 |                       |                      |            |         | School        | School       |
|                 |                       |                      |            | Mark    | vs            | vs .         |
| Multiple Choice |                       |                      |            | 1110111 | District      | Province     |
| manipio Onoloo  |                       |                      | School     |         | School data   |              |
|                 | Reading               |                      | District   | 88.9    | fewer studer  | nts withheld |
|                 | Reading               |                      | Province   | 88.5    | for reasons   | of           |
|                 |                       |                      | 1 10111100 | 00.0    | confidentiali | ty.          |
|                 |                       |                      | School     |         |               |              |
|                 | Listening             |                      | District   | 84.3    |               |              |
|                 | g                     |                      | Province   | 85.5    |               |              |
|                 |                       |                      |            |         |               |              |
| Rubrics_        |                       |                      |            |         |               |              |
| <u>Kubrics</u>  |                       |                      |            |         |               |              |
|                 |                       |                      | School     |         |               |              |
|                 | Demand Writing        |                      | District   | 73.6    |               |              |
|                 | _                     |                      | Province   | 72.7    |               |              |
|                 |                       |                      |            |         |               |              |
|                 |                       |                      | School     |         |               |              |
|                 | Informational Reading |                      | District   | 73.2    |               |              |
|                 |                       |                      | Province   | 70.5    |               |              |
|                 |                       |                      | School     |         |               |              |
|                 | Poetic Reading        |                      | District   | 57.7    |               |              |
|                 | r bette reading       |                      | Province   | 56.1    |               |              |
|                 |                       |                      |            | 00.1    |               |              |
|                 |                       |                      | School     |         |               |              |
|                 | Visual Reading        |                      | District   | 65.3    |               |              |
|                 | <b>-</b>              |                      | Province   | 60.5    |               |              |
|                 |                       |                      | 0.1        |         |               |              |
|                 |                       |                      | School     |         |               |              |
|                 | Listening             |                      | District   | 72.5    |               |              |
|                 |                       |                      | Province   | 70.2    |               |              |
|                 |                       |                      |            |         |               |              |