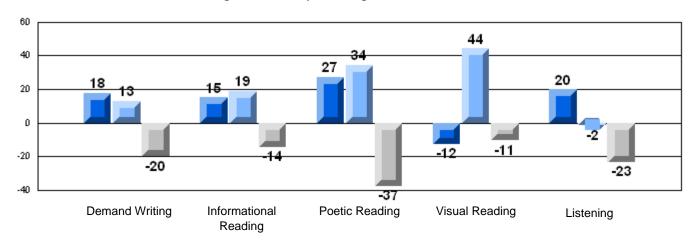

#### Difference from Provincial Mean, 2006-08

Rubric Results: Percentage of students performing at Level 3 and Above 2006-2008

School data with 5 or fewer students withheld for reasons of confidentiality.

Demand Writing Informational Poetic Reading Visual Reading Listening Reading

District 2 - Western

#023 - Sacred Heart AG, Conche Grades: K-1,3-6,8-12

|                 |                       | Number of Students : | 1          |         |               |              |
|-----------------|-----------------------|----------------------|------------|---------|---------------|--------------|
|                 |                       |                      |            |         | School        | School       |
|                 |                       |                      |            | Mark    | vs            | vs .         |
| Multiple Choice |                       |                      |            | 1110111 | District      | Province     |
| manipio Onoloo  |                       |                      | School     |         | School data   |              |
|                 | Reading               |                      | District   | 88.9    | fewer studer  | nts withheld |
|                 | Reading               |                      | Province   | 88.5    | for reasons   | of           |
|                 |                       |                      | 1 10111100 | 00.0    | confidentiali | ty.          |
|                 |                       |                      | School     |         |               |              |
|                 | Listening             |                      | District   | 84.3    |               |              |
|                 | g                     |                      | Province   | 85.5    |               |              |
|                 |                       |                      |            |         |               |              |
| Rubrics_        |                       |                      |            |         |               |              |
| <u>Kubrics</u>  |                       |                      |            |         |               |              |
|                 |                       |                      | School     |         |               |              |
|                 | Demand Writing        |                      | District   | 73.6    |               |              |
|                 | _                     |                      | Province   | 72.7    |               |              |
|                 |                       |                      |            |         |               |              |
|                 |                       |                      | School     |         |               |              |
|                 | Informational Reading |                      | District   | 73.2    |               |              |
|                 |                       |                      | Province   | 70.5    |               |              |
|                 |                       |                      | School     |         |               |              |
|                 | Poetic Reading        |                      | District   | 57.7    |               |              |
|                 | r bette reading       |                      | Province   | 56.1    |               |              |
|                 |                       |                      |            | 00.1    |               |              |
|                 |                       |                      | School     |         |               |              |
|                 | Visual Reading        |                      | District   | 65.3    |               |              |
|                 | <b>-</b>              |                      | Province   | 60.5    |               |              |
|                 |                       |                      | 0.1        |         |               |              |
|                 |                       |                      | School     |         |               |              |
|                 | Listening             |                      | District   | 72.5    |               |              |
|                 |                       |                      | Province   | 70.2    |               |              |
|                 |                       |                      |            |         |               |              |