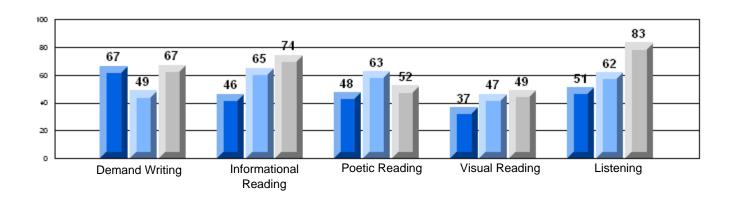

### 3 Year CRT (Subtest) Mark Trend 2006-2008 Multiple Choice

School data with 5 or fewer students withheld for reasons of confidentiality.

Listening Reading

Rubric Results: Percentage of students performing at Level 3 and Above 2006-2008

School data with 5 or fewer students withheld for reasons of confidentiality.

Demand Writing Informational Poetic Reading Visual Reading Listening Reading

District 2 - Western

#022 - William Gillett Academy, Charlottetown, LAB