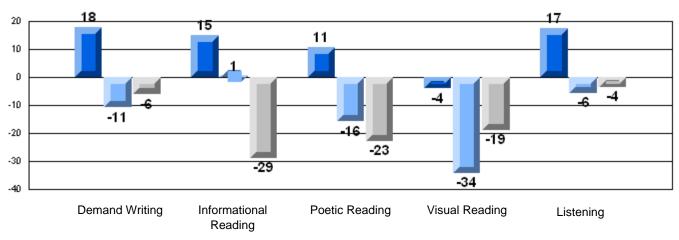

#### Difference from Provincial Mean, 2006-08

Difference from Provincial Mean, 2006-08

Rubric Results: Percentage of students performing at Level 3 and Above 2006-2008

11/4/2008

District 2 - Western

#032 - Truman Eddison Memorial, Griquet