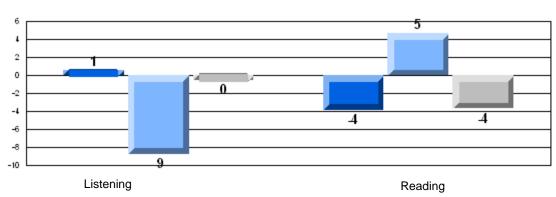

#### Difference from Provincial Mean, 2006-08

Multiple Choice

School data with 5 or fewer students withheld for reasons of confidentiality.

Listening Reading

#### Difference from Provincial Mean, 2006-08

Rubric Results: Percentage of students performing at Level 3 and Above 2006-2008

School data with 5 or fewer students withheld for reasons of confidentiality.