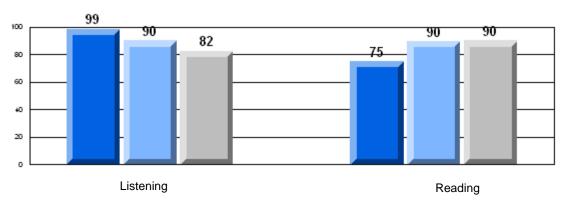

### 3 Year CRT (Subtest) Mark Trend 2006-2008 Multiple Choice

School data with 5 or fewer students withheld for reasons of confidentiality.

Listening Reading

Rubric Results: Percentage of students performing at Level 3 and Above 2006-2008