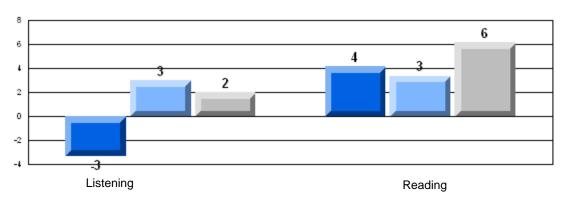

#### Difference from Provincial Mean, 2006-08

Multiple Choice

School data with 5 or fewer students withheld for reasons of confidentiality.

Listening Reading

#### Difference from Provincial Mean, 2006-08

Rubric Results: Percentage of students performing at Level 3 and Above 2006-2008

School data with 5 or fewer students withheld for reasons of confidentiality.