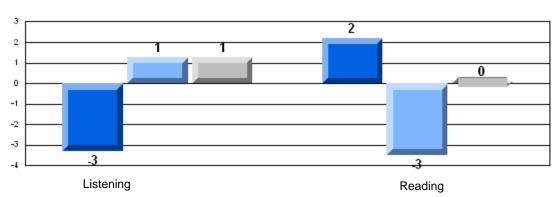

#### Difference from Provincial Mean, 2006-08

Multiple Choice

School data with 5 or fewer students withheld for reasons of confidentiality.

Listening Reading