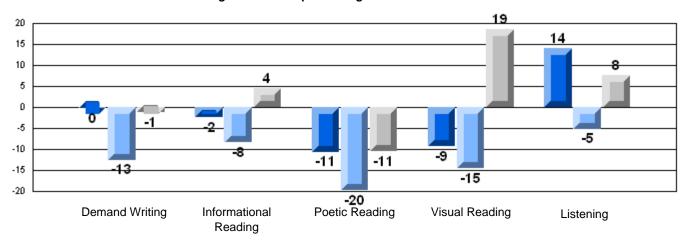

#### Difference from Provincial Mean, 2006-08

Rubric Results: Percentage of students performing at Level 3 and Above 2006-2008

School data with 5 or fewer students withheld for reasons of confidentiality.

Demand Writing Informational Poetic Reading Visual Reading Listening Reading

District 2 - Western

#023 - Sacred Heart AG, Conche Grades: K-1,3-6,8-12

|                 |                       | Number of Students : | 1          |         |               |              |
|-----------------|-----------------------|----------------------|------------|---------|---------------|--------------|
|                 |                       |                      |            |         | School        | School       |
|                 |                       |                      |            | Mark    | vs            | vs .         |
| Multiple Choice |                       |                      |            | 1110111 | District      | Province     |
| manipio Onoloo  |                       |                      | School     |         | School data   |              |
|                 | Reading               |                      | District   | 88.9    | fewer studer  | nts withheld |
|                 | Reading               |                      | Province   | 88.5    | for reasons   | of           |
|                 |                       |                      | 1 10111100 | 00.0    | confidentiali | ty.          |
|                 |                       |                      | School     |         |               |              |
|                 | Listening             |                      | District   | 84.3    |               |              |
|                 | g                     |                      | Province   | 85.5    |               |              |
|                 |                       |                      |            |         |               |              |
| Rubrics_        |                       |                      |            |         |               |              |
| <u>Kubrics</u>  |                       |                      |            |         |               |              |
|                 |                       |                      | School     |         |               |              |
|                 | Demand Writing        |                      | District   | 73.6    |               |              |
|                 | _                     |                      | Province   | 72.7    |               |              |
|                 |                       |                      |            |         |               |              |
|                 |                       |                      | School     |         |               |              |
|                 | Informational Reading |                      | District   | 73.2    |               |              |
|                 |                       |                      | Province   | 70.5    |               |              |
|                 |                       |                      | School     |         |               |              |
|                 | Poetic Reading        |                      | District   | 57.7    |               |              |
|                 | r bette reading       |                      | Province   | 56.1    |               |              |
|                 |                       |                      |            | 00.1    |               |              |
|                 |                       |                      | School     |         |               |              |
|                 | Visual Reading        |                      | District   | 65.3    |               |              |
|                 | <b>-</b>              |                      | Province   | 60.5    |               |              |
|                 |                       |                      | 0.1        |         |               |              |
|                 |                       |                      | School     |         |               |              |
|                 | Listening             |                      | District   | 72.5    |               |              |
|                 |                       |                      | Province   | 70.2    |               |              |
|                 |                       |                      |            |         |               |              |