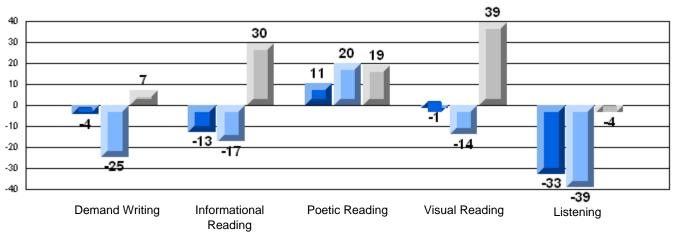

#### Difference from Provincial Mean, 2006-08

Rubric Results: Percentage of students performing at Level 3 and Above 2006-2008

School data with 5 or fewer students withheld for reasons of confidentiality.

Demand Writing Informational Poetic Reading Visual Reading Listening Reading

District 2 - Western

#023 - Sacred Heart AG, Conche Grades: K-1,3-6,8-12

|                 |                       | Number of Students : | 1          |         |               |              |
|-----------------|-----------------------|----------------------|------------|---------|---------------|--------------|
|                 |                       |                      |            |         | School        | School       |
|                 |                       |                      |            | Mark    | vs            | vs .         |
| Multiple Choice |                       |                      |            | 1110111 | District      | Province     |
| manipio Onoloo  |                       |                      | School     |         | School data   |              |
|                 | Reading               |                      | District   | 88.9    | fewer studer  | nts withheld |
|                 | Reading               |                      | Province   | 88.5    | for reasons   | of           |
|                 |                       |                      | 1 10111100 | 00.0    | confidentiali | ty.          |
|                 |                       |                      | School     |         |               |              |
|                 | Listening             |                      | District   | 84.3    |               |              |
|                 | g                     |                      | Province   | 85.5    |               |              |
|                 |                       |                      |            |         |               |              |
| Rubrics_        |                       |                      |            |         |               |              |
| <u>Kubrics</u>  |                       |                      |            |         |               |              |
|                 |                       |                      | School     |         |               |              |
|                 | Demand Writing        |                      | District   | 73.6    |               |              |
|                 | _                     |                      | Province   | 72.7    |               |              |
|                 |                       |                      |            |         |               |              |
|                 |                       |                      | School     |         |               |              |
|                 | Informational Reading |                      | District   | 73.2    |               |              |
|                 |                       |                      | Province   | 70.5    |               |              |
|                 |                       |                      | School     |         |               |              |
|                 | Poetic Reading        |                      | District   | 57.7    |               |              |
|                 | r bette reading       |                      | Province   | 56.1    |               |              |
|                 |                       |                      |            | 00.1    |               |              |
|                 |                       |                      | School     |         |               |              |
|                 | Visual Reading        |                      | District   | 65.3    |               |              |
|                 | <b>-</b>              |                      | Province   | 60.5    |               |              |
|                 |                       |                      | 0.1        |         |               |              |
|                 |                       |                      | School     |         |               |              |
|                 | Listening             |                      | District   | 72.5    |               |              |
|                 |                       |                      | Province   | 70.2    |               |              |
|                 |                       |                      |            |         |               |              |