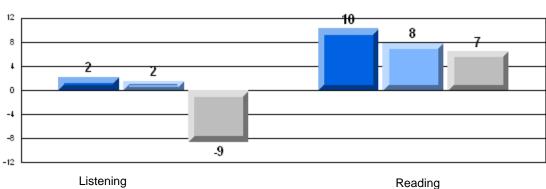

#### Difference from Provincial Mean, 2006-08

Multiple Choice

School data with 5 or fewer students withheld for reasons of confidentiality.

Listening Reading

#### Difference from Provincial Mean, 2006-08

Rubric Results: Percentage of students performing at Level 3 and Above 2006-2008

School data with 5 or fewer students withheld for reasons of confidentiality.