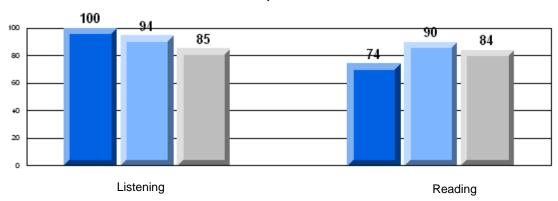

Demand Writing Informational Poetic Reading Visual Reading Listening Reading

District 2 - Western

#026 - H.G. Fillier Academy, Englee

Grades: K-9

| Multiple Choice |                       | Number of Students : | 8                              | Mark                 | School<br>vs<br>District | School<br>vs<br>Province |
|-----------------|-----------------------|----------------------|--------------------------------|----------------------|--------------------------|--------------------------|
|                 | Reading               |                      | School<br>District<br>Province | 77.3<br>88.9<br>88.5 | P                        | q                        |
|                 | Listening             |                      | School<br>District<br>Province | 60.7<br>84.3<br>85.5 | q                        | q                        |
| Rubrics         |                       |                      |                                |                      |                          |                          |
|                 | Demand Writing        |                      | School<br>District<br>Province | 37.5<br>73.6<br>72.7 | q                        | P                        |
|                 | Informational Reading |                      | School<br>District<br>Province | 25.0<br>73.2<br>70.5 | q                        | P                        |
|                 | Poetic Reading        |                      | School<br>District<br>Province | 12.5<br>57.7<br>56.1 | q                        | q                        |
|                 | Visual Reading        |                      | School<br>District<br>Province | 12.5<br>65.3<br>60.5 | q                        | q                        |
|                 | Listening             |                      | School<br>District<br>Province | 57.1<br>72.5<br>70.2 | q                        | q                        |
|                 |                       |                      |                                |                      |                          |                          |