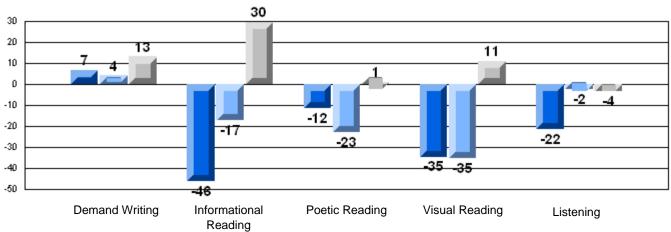

#### Difference from Provincial Mean, 2006-08

Rubric Results: Percentage of students performing at Level 3 and Above 2006-2008

School data with 5 or fewer students withheld for reasons of confidentiality.