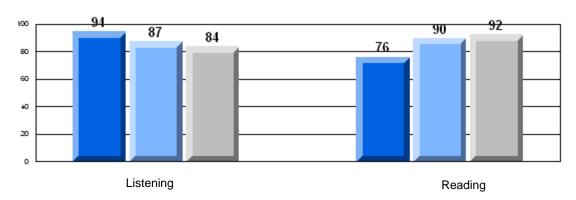

### 3 Year CRT (Subtest) Mark Trend 2006-2008 Multiple Choice

School data with 5 or fewer students withheld for reasons of confidentiality.

Listening Reading

Rubric Results: Percentage of students performing at Level 3 and Above 2006-2008