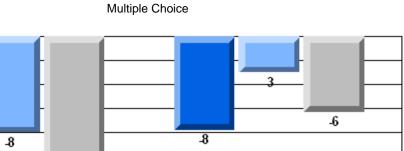

#### Difference from Provincial Mean, 2006-08

Multiple Choice

School data with 5 or fewer students withheld for reasons of confidentiality.

Listening Reading

#### Difference from Provincial Mean, 2006-08

Rubric Results: Percentage of students performing at Level 3 and Above 2006-2008

School data with 5 or fewer students withheld for reasons of confidentiality.