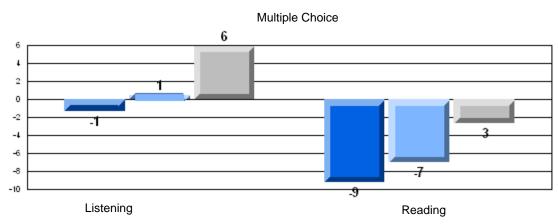

#### Difference from Provincial Mean, 2006-08

Multiple Choice

School data with 5 or fewer students withheld for reasons of confidentiality.

Listening Reading

### 3 Year CRT (Subtest) Mark Trend 2006-2008 Multiple Choice

School data with 5 or fewer students withheld for reasons of confidentiality.

Listening Reading

Rubric Results: Percentage of students performing at Level 3 and Above 2006-2008