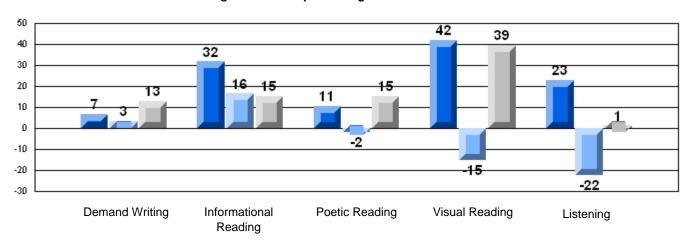

District 2 - Western

#030 - Mountain Feild Academy, Forteau

Grades: K-12

Rubric Results: Percentage of students performing at Level 3 and Above 2006-2008

District 2 - Western

#030 - Mountain Feild Academy, Forteau