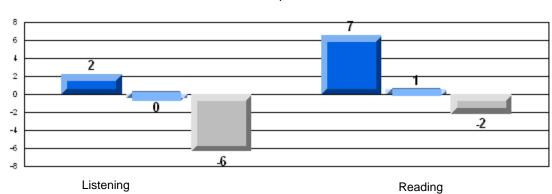

#### Difference from Provincial Mean, 2006-08

Multiple Choice

School data with 5 or fewer students withheld for reasons of confidentiality.

Listening Reading

#### Difference from Provincial Mean, 2006-08

Rubric Results: Percentage of students performing at Level 3 and Above 2006-2008

School data with 5 or fewer students withheld for reasons of confidentiality.