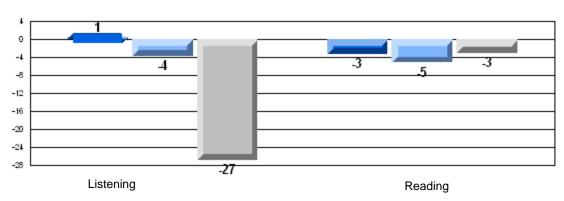

#### Difference from Provincial Mean, 2006-08

Multiple Choice

School data with 5 or fewer students withheld for reasons of confidentiality.

Listening Reading