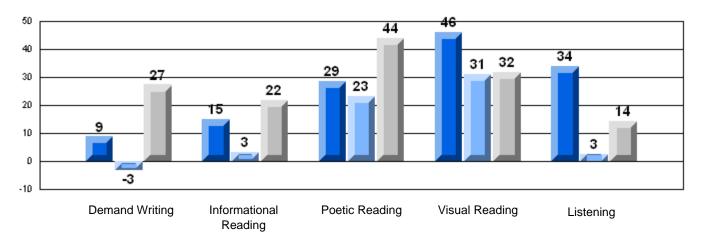

#### Difference from Provincial Mean, 2006-08

Rubric Results: Percentage of students performing at Level 3 and Above 2006-2008

School data with 5 or fewer students withheld for reasons of confidentiality.