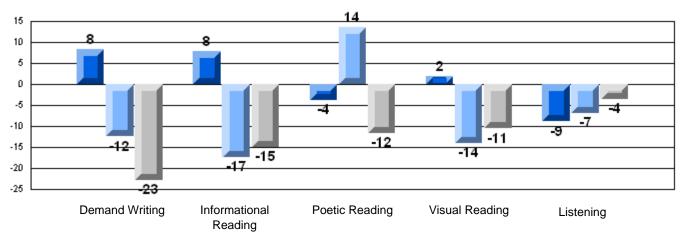

#### Difference from Provincial Mean, 2006-08

Rubric Results: Percentage of students performing at Level 3 and Above 2006-2008

School data with 5 or fewer students withheld for reasons of confidentiality.

Demand Writing Informational Poetic Reading Visual Reading Listening Reading

District 2 - Western

#023 - Sacred Heart AG, Conche Grades: K-1,3-6,8-12

|                 |                       | Number of Students : | 1          |         |               |              |
|-----------------|-----------------------|----------------------|------------|---------|---------------|--------------|
|                 |                       |                      |            |         | School        | School       |
|                 |                       |                      |            | Mark    | vs            | vs .         |
| Multiple Choice |                       |                      |            | 1110111 | District      | Province     |
| manipio Onoloo  |                       |                      | School     |         | School data   |              |
|                 | Reading               |                      | District   | 88.9    | fewer studer  | nts withheld |
|                 | Reading               |                      | Province   | 88.5    | for reasons   | of           |
|                 |                       |                      | 1 10111100 | 00.0    | confidentiali | ty.          |
|                 |                       |                      | School     |         |               |              |
|                 | Listening             |                      | District   | 84.3    |               |              |
|                 | g                     |                      | Province   | 85.5    |               |              |
|                 |                       |                      |            |         |               |              |
| Rubrics_        |                       |                      |            |         |               |              |
| <u>Kubrics</u>  |                       |                      |            |         |               |              |
|                 |                       |                      | School     |         |               |              |
|                 | Demand Writing        |                      | District   | 73.6    |               |              |
|                 | _                     |                      | Province   | 72.7    |               |              |
|                 |                       |                      |            |         |               |              |
|                 |                       |                      | School     |         |               |              |
|                 | Informational Reading |                      | District   | 73.2    |               |              |
|                 |                       |                      | Province   | 70.5    |               |              |
|                 |                       |                      | School     |         |               |              |
|                 | Poetic Reading        |                      | District   | 57.7    |               |              |
|                 | r bette reading       |                      | Province   | 56.1    |               |              |
|                 |                       |                      |            | 00.1    |               |              |
|                 |                       |                      | School     |         |               |              |
|                 | Visual Reading        |                      | District   | 65.3    |               |              |
|                 | <b>-</b>              |                      | Province   | 60.5    |               |              |
|                 |                       |                      | 0.1        |         |               |              |
|                 |                       |                      | School     |         |               |              |
|                 | Listening             |                      | District   | 72.5    |               |              |
|                 |                       |                      | Province   | 70.2    |               |              |
|                 |                       |                      |            |         |               |              |