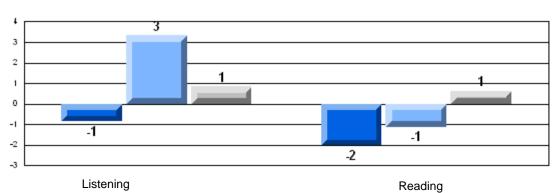

#### Difference from Provincial Mean, 2006-08

Multiple Choice

School data with 5 or fewer students withheld for reasons of confidentiality.

Listening Reading