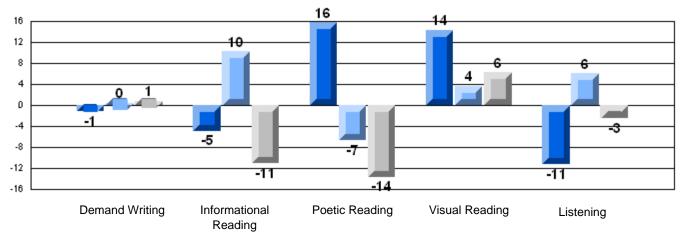

#### Difference from Provincial Mean, 2006-08

Rubric Results: Percentage of students performing at Level 3 and Above 2006-2008

School data with 5 or fewer students withheld for reasons of confidentiality.