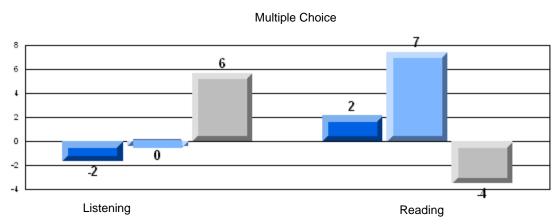

#### Difference from Provincial Mean, 2006-08

Multiple Choice

School data with 5 or fewer students withheld for reasons of confidentiality.

Listening Reading