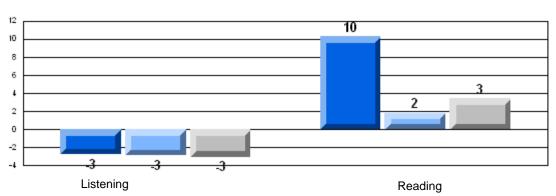

-2 -4 -6

-8

-10

-12

Grades: K-6

#### Difference from Provincial Mean, 2006-08

Listening Reading

-10