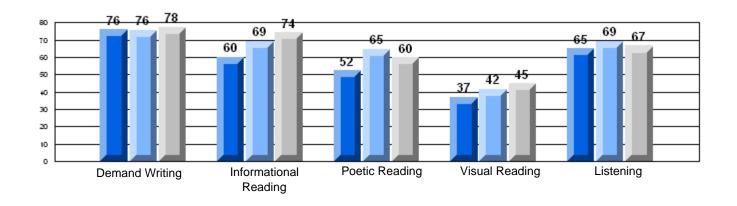

### 3 Year CRT (Subtest) Mark Trend 2006-2008 Multiple Choice

School data with 5 or fewer students withheld for reasons of confidentiality.

Listening Reading

Rubric Results: Percentage of students performing at Level 3 and Above 2006-2008

School data with 5 or fewer students withheld for reasons of confidentiality.

Demand Writing Informational Poetic Reading Visual Reading Listening Reading

District 2 - Western

#022 - William Gillett Academy, Charlottetown, LAB