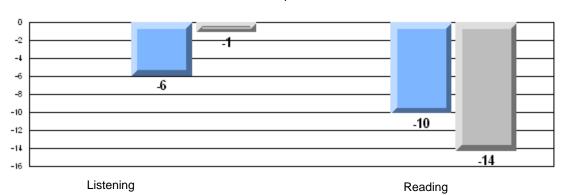

#### Difference from Provincial Mean, 2006-08

Multiple Choice

School data with 5 or fewer students withheld for reasons of confidentiality.

Listening Reading