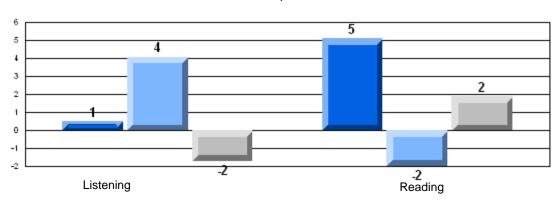

#### Difference from Provincial Mean, 2006-08

Multiple Choice

School data with 5 or fewer students withheld for reasons of confidentiality.

Listening Reading