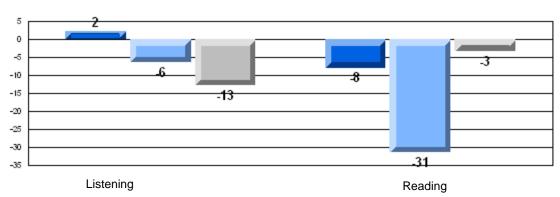

#### Difference from Provincial Mean, 2006-08

Difference from Provincial Mean, 2006-08

Rubric Results: Percentage of students performing at Level 3 and Above 2006-2008

11/4/2008

District 2 - Western

#032 - Truman Eddison Memorial, Griquet

Grades: K-6

| Multiple Choice                                                                                                 |   |
|-----------------------------------------------------------------------------------------------------------------|---|
|                                                                                                                 | р |
| School         83.3         q           Listening         District         84.3           Province         85.5 | q |
| Rubrics                                                                                                         |   |
| Demand Writing School District 73.6 Province 72.7                                                               | p |
| Informational Reading School District 73.2 Province 70.5                                                        | р |
| Poetic Reading  School 75.0  District 57.7  Province 56.1                                                       | Р |
| Visual Reading  School 100.0  District 65.3  Province 60.5                                                      | р |
| School         66.7         q           Listening         District         72.5           Province         70.2 | q |