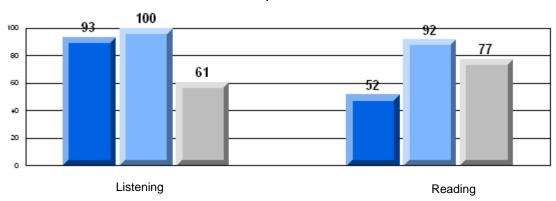

### 3 Year CRT (Subtest) Mark Trend 2006-2008 Multiple Choice

School data with 5 or fewer students withheld for reasons of confidentiality.

Listening Reading

Rubric Results: Percentage of students performing at Level 3 and Above 2006-2008