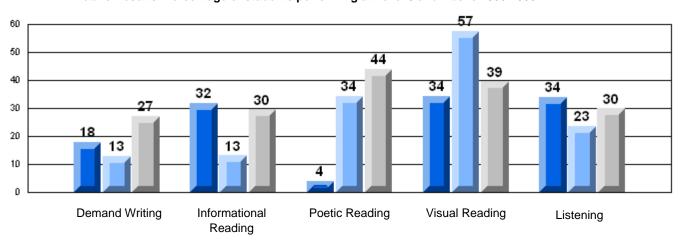

### 3 Year CRT (Subtest) Mark Trend 2006-2008 Multiple Choice

School data with 5 or fewer students withheld for reasons of confidentiality.

Listening Reading

Rubric Results: Percentage of students performing at Level 3 and Above 2006-2008

School data with 5 or fewer students withheld for reasons of confidentiality.

Demand Writing Informational Poetic Reading Visual Reading Listening Reading

District 2 - Western

#022 - William Gillett Academy, Charlottetown, LAB