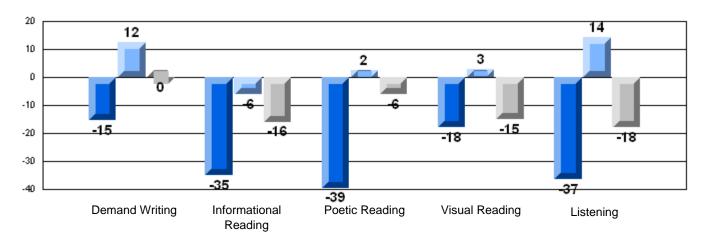

#### Difference from Provincial Mean, 2006-08

Difference from Provincial Mean, 2006-08

Rubric Results: Percentage of students performing at Level 3 and Above 2006-2008

11/4/2008

District 2 - Western

#032 - Truman Eddison Memorial, Griquet

Grades: K-6

| Multiple Choice                                                                                                 |   |
|-----------------------------------------------------------------------------------------------------------------|---|
|                                                                                                                 | р |
| School         83.3         q           Listening         District         84.3           Province         85.5 | q |
| Rubrics                                                                                                         |   |
| Demand Writing School District 73.6 Province 72.7                                                               | p |
| Informational Reading School District 73.2 Province 70.5                                                        | р |
| Poetic Reading  School 75.0  District 57.7  Province 56.1                                                       | Р |
| Visual Reading  School 100.0  District 65.3  Province 60.5                                                      | р |
| School         66.7         q           Listening         District         72.5           Province         70.2 | q |