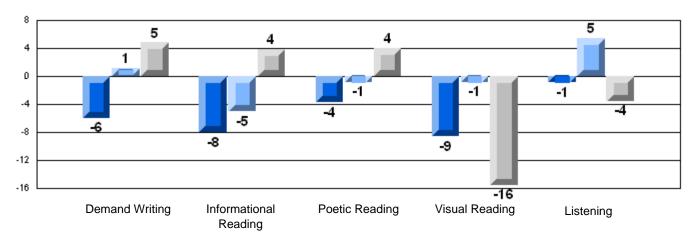

#### Difference from Provincial Mean, 2006-08

Rubric Results: Percentage of students performing at Level 3 and Above 2006-2008

School data with 5 or fewer students withheld for reasons of confidentiality.

Demand Writing Informational Poetic Reading Visual Reading Listening Reading

District 2 - Western

#023 - Sacred Heart AG, Conche Grades: K-1,3-6,8-12

|                 |                       | Number of Students : | 1          |         |               |              |
|-----------------|-----------------------|----------------------|------------|---------|---------------|--------------|
|                 |                       |                      |            |         | School        | School       |
|                 |                       |                      |            | Mark    | vs            | vs .         |
| Multiple Choice |                       |                      |            | 1110111 | District      | Province     |
| manipio Onoloo  |                       |                      | School     |         | School data   |              |
|                 | Reading               |                      | District   | 88.9    | fewer studer  | nts withheld |
|                 | Reading               |                      | Province   | 88.5    | for reasons   | of           |
|                 |                       |                      | 1 10111100 | 00.0    | confidentiali | ty.          |
|                 |                       |                      | School     |         |               |              |
|                 | Listening             |                      | District   | 84.3    |               |              |
|                 | g                     |                      | Province   | 85.5    |               |              |
|                 |                       |                      |            |         |               |              |
| Rubrics_        |                       |                      |            |         |               |              |
| <u>Kubrics</u>  |                       |                      |            |         |               |              |
|                 |                       |                      | School     |         |               |              |
|                 | Demand Writing        |                      | District   | 73.6    |               |              |
|                 | _                     |                      | Province   | 72.7    |               |              |
|                 |                       |                      |            |         |               |              |
|                 |                       |                      | School     |         |               |              |
|                 | Informational Reading |                      | District   | 73.2    |               |              |
|                 |                       |                      | Province   | 70.5    |               |              |
|                 |                       |                      | School     |         |               |              |
|                 | Poetic Reading        |                      | District   | 57.7    |               |              |
|                 | r bette reading       |                      | Province   | 56.1    |               |              |
|                 |                       |                      |            | 00.1    |               |              |
|                 |                       |                      | School     |         |               |              |
|                 | Visual Reading        |                      | District   | 65.3    |               |              |
|                 | <b>-</b>              |                      | Province   | 60.5    |               |              |
|                 |                       |                      | 0.1        |         |               |              |
|                 |                       |                      | School     |         |               |              |
|                 | Listening             |                      | District   | 72.5    |               |              |
|                 |                       |                      | Province   | 70.2    |               |              |
|                 |                       |                      |            |         |               |              |