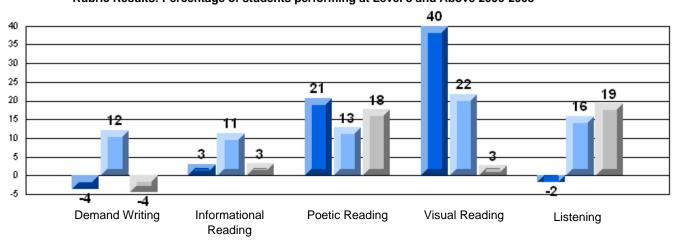

#### Difference from Provincial Mean, 2006-08

Rubric Results: Percentage of students performing at Level 3 and Above 2006-2008

School data with 5 or fewer students withheld for reasons of confidentiality.

Demand Writing Informational Poetic Reading Visual Reading Listening Reading

District 2 - Western

#023 - Sacred Heart AG, Conche Grades: K-1,3-6,8-12

|                 |                       | Number of Students : | 1          |         |               |              |
|-----------------|-----------------------|----------------------|------------|---------|---------------|--------------|
|                 |                       |                      |            |         | School        | School       |
|                 |                       |                      |            | Mark    | vs            | vs .         |
| Multiple Choice |                       |                      |            | 1110111 | District      | Province     |
| manipio Onoloo  |                       |                      | School     |         | School data   |              |
|                 | Reading               |                      | District   | 88.9    | fewer studer  | nts withheld |
|                 | Reading               |                      | Province   | 88.5    | for reasons   | of           |
|                 |                       |                      | 1 10111100 | 00.0    | confidentiali | ty.          |
|                 |                       |                      | School     |         |               |              |
|                 | Listening             |                      | District   | 84.3    |               |              |
|                 | g                     |                      | Province   | 85.5    |               |              |
|                 |                       |                      |            |         |               |              |
| Rubrics_        |                       |                      |            |         |               |              |
| <u>Kubrics</u>  |                       |                      |            |         |               |              |
|                 |                       |                      | School     |         |               |              |
|                 | Demand Writing        |                      | District   | 73.6    |               |              |
|                 | _                     |                      | Province   | 72.7    |               |              |
|                 |                       |                      |            |         |               |              |
|                 |                       |                      | School     |         |               |              |
|                 | Informational Reading |                      | District   | 73.2    |               |              |
|                 |                       |                      | Province   | 70.5    |               |              |
|                 |                       |                      | School     |         |               |              |
|                 | Poetic Reading        |                      | District   | 57.7    |               |              |
|                 | r bette reading       |                      | Province   | 56.1    |               |              |
|                 |                       |                      |            | 00.1    |               |              |
|                 |                       |                      | School     |         |               |              |
|                 | Visual Reading        |                      | District   | 65.3    |               |              |
|                 | <b>-</b>              |                      | Province   | 60.5    |               |              |
|                 |                       |                      | 0.1        |         |               |              |
|                 |                       |                      | School     |         |               |              |
|                 | Listening             |                      | District   | 72.5    |               |              |
|                 |                       |                      | Province   | 70.2    |               |              |
|                 |                       |                      |            |         |               |              |