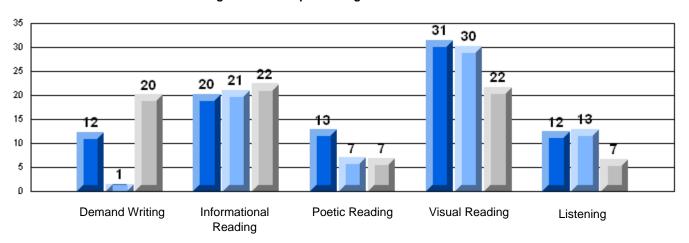

Demand Writing Informational Poetic Reading Visual Reading Listening Reading

District 2 - Western

#026 - H.G. Fillier Academy, Englee

Grades: K-9

| Multiple Choice |                       | Number of Students : | 8                              | Mark                 | School<br>vs<br>District | School<br>vs<br>Province |
|-----------------|-----------------------|----------------------|--------------------------------|----------------------|--------------------------|--------------------------|
|                 | Reading               |                      | School<br>District<br>Province | 77.3<br>88.9<br>88.5 | P                        | q                        |
|                 | Listening             |                      | School<br>District<br>Province | 60.7<br>84.3<br>85.5 | q                        | q                        |
| Rubrics         |                       |                      |                                |                      |                          |                          |
|                 | Demand Writing        |                      | School<br>District<br>Province | 37.5<br>73.6<br>72.7 | q                        | P                        |
|                 | Informational Reading |                      | School<br>District<br>Province | 25.0<br>73.2<br>70.5 | q                        | P                        |
|                 | Poetic Reading        |                      | School<br>District<br>Province | 12.5<br>57.7<br>56.1 | q                        | q                        |
|                 | Visual Reading        |                      | School<br>District<br>Province | 12.5<br>65.3<br>60.5 | q                        | q                        |
|                 | Listening             |                      | School<br>District<br>Province | 57.1<br>72.5<br>70.2 | q                        | q                        |
|                 |                       |                      |                                |                      |                          |                          |