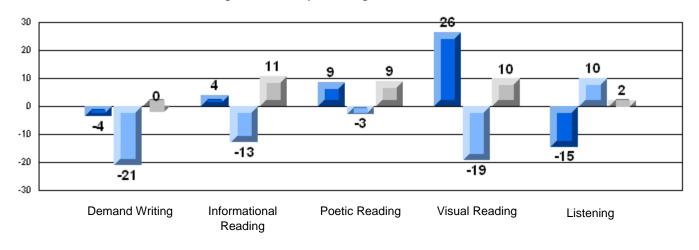

#### Difference from Provincial Mean, 2006-08

Rubric Results: Percentage of students performing at Level 3 and Above 2006-2008

School data with 5 or fewer students withheld for reasons of confidentiality.

Demand Writing Informational Poetic Reading Visual Reading Listening Reading

District 2 - Western

#023 - Sacred Heart AG, Conche Grades: K-1,3-6,8-12

|                 |                       | Number of Students : | 1          |         |               |              |
|-----------------|-----------------------|----------------------|------------|---------|---------------|--------------|
|                 |                       |                      |            |         | School        | School       |
|                 |                       |                      |            | Mark    | vs            | vs .         |
| Multiple Choice |                       |                      |            | 1110111 | District      | Province     |
| manipio Onoloo  |                       |                      | School     |         | School data   |              |
|                 | Reading               |                      | District   | 88.9    | fewer studer  | nts withheld |
|                 | Reading               |                      | Province   | 88.5    | for reasons   | of           |
|                 |                       |                      | 1 10111100 | 00.0    | confidentiali | ty.          |
|                 |                       |                      | School     |         |               |              |
|                 | Listening             |                      | District   | 84.3    |               |              |
|                 | g                     |                      | Province   | 85.5    |               |              |
|                 |                       |                      |            |         |               |              |
| Rubrics_        |                       |                      |            |         |               |              |
| <u>Kubrics</u>  |                       |                      |            |         |               |              |
|                 |                       |                      | School     |         |               |              |
|                 | Demand Writing        |                      | District   | 73.6    |               |              |
|                 | _                     |                      | Province   | 72.7    |               |              |
|                 |                       |                      |            |         |               |              |
|                 |                       |                      | School     |         |               |              |
|                 | Informational Reading |                      | District   | 73.2    |               |              |
|                 |                       |                      | Province   | 70.5    |               |              |
|                 |                       |                      | School     |         |               |              |
|                 | Poetic Reading        |                      | District   | 57.7    |               |              |
|                 | r bette reading       |                      | Province   | 56.1    |               |              |
|                 |                       |                      |            | 00.1    |               |              |
|                 |                       |                      | School     |         |               |              |
|                 | Visual Reading        |                      | District   | 65.3    |               |              |
|                 | <b>-</b>              |                      | Province   | 60.5    |               |              |
|                 |                       |                      | 0.1        |         |               |              |
|                 |                       |                      | School     |         |               |              |
|                 | Listening             |                      | District   | 72.5    |               |              |
|                 |                       |                      | Province   | 70.2    |               |              |
|                 |                       |                      |            |         |               |              |