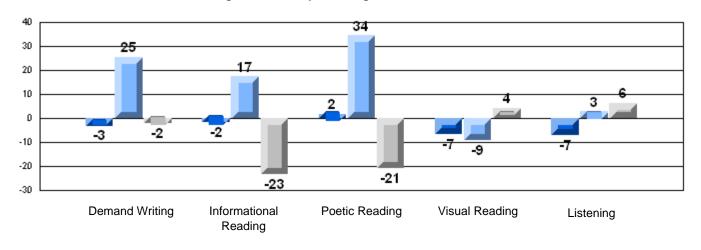

#### Difference from Provincial Mean, 2006-08

Rubric Results: Percentage of students performing at Level 3 and Above 2006-2008

School data with 5 or fewer students withheld for reasons of confidentiality.