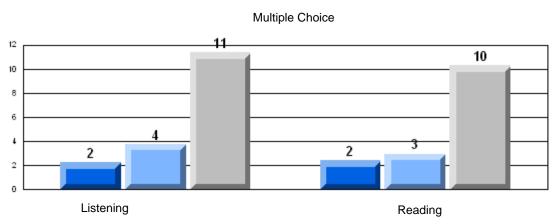

Grades: K-6

| Multiple Choice                                                                                                 |   |
|-----------------------------------------------------------------------------------------------------------------|---|
|                                                                                                                 | р |
| School         83.3         q           Listening         District         84.3           Province         85.5 | q |
| Rubrics                                                                                                         |   |
| Demand Writing School District 73.6 Province 72.7                                                               | p |
| Informational Reading School District 73.2 Province 70.5                                                        | р |
| Poetic Reading  School 75.0  District 57.7  Province 56.1                                                       | Р |
| Visual Reading  School 100.0  District 65.3  Province 60.5                                                      | р |
| School         66.7         q           Listening         District         72.5           Province         70.2 | q |

District 2 - Western

#032 - Truman Eddison Memorial, Griquet

Grades: K-6