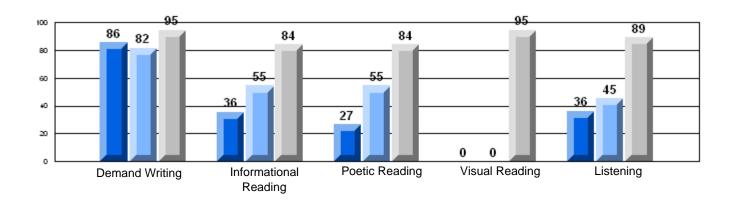

#### **CRT School Results Primary English Language Arts** 2007-08

Grades: K-12 #030 - Mountain Feild Academy, Forteau

| Multiple Choice |                       | Number of Students :  | 7    | Mark                  | School<br>vs<br>District | School<br>vs<br>Province |
|-----------------|-----------------------|-----------------------|------|-----------------------|--------------------------|--------------------------|
|                 | Reading               | Sch<br>Dist<br>Provir | rict | 97.4<br>88.9<br>88.5  | p                        | р                        |
|                 | Listening             | Sch<br>Dist<br>Provir | rict | 100.0<br>84.3<br>85.5 | р                        | р                        |
| Rubrics         |                       |                       |      |                       |                          |                          |
|                 | Demand Writing        | Sch<br>Dist<br>Provir | rict | 100.0<br>73.6<br>72.7 | Р                        | p                        |
|                 | Informational Reading | Sch<br>Dist<br>Provir | rict | 100.0<br>73.2<br>70.5 | Р                        | р                        |
|                 | Poetic Reading        | Sch<br>Dist<br>Provir | rict | 100.0<br>57.7<br>56.1 | р                        | р                        |
|                 | Visual Reading        | Sch<br>Dist<br>Provir | rict | 100.0<br>65.3<br>60.5 | p                        | р                        |
|                 | Listening             | Sch<br>Dist<br>Provir | rict | 100.0<br>72.5<br>70.2 | Р                        | р                        |