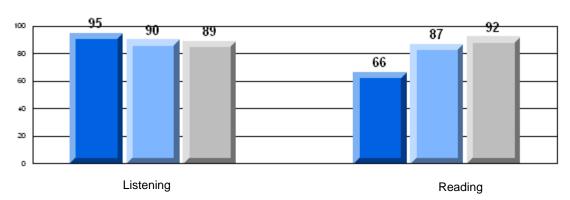

Grades: K-6

| Multiple Choice                                                                                                 |   |
|-----------------------------------------------------------------------------------------------------------------|---|
|                                                                                                                 | р |
| School         83.3         q           Listening         District         84.3           Province         85.5 | q |
| Rubrics                                                                                                         |   |
| Demand Writing School District 73.6 Province 72.7                                                               | p |
| Informational Reading School District 73.2 Province 70.5                                                        | р |
| Poetic Reading  School 75.0  District 57.7  Province 56.1                                                       | Р |
| Visual Reading  School 100.0  District 65.3  Province 60.5                                                      | р |
| School         66.7         q           Listening         District         72.5           Province         70.2 | q |

District 2 - Western

#032 - Truman Eddison Memorial, Griquet

Grades: K-6