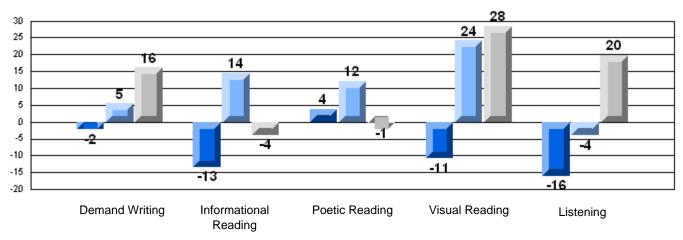

#### Difference from Provincial Mean, 2006-08

Multiple Choice

School data with 5 or fewer students withheld for reasons of confidentiality.

Listening Reading

#### Difference from Provincial Mean, 2006-08

Rubric Results: Percentage of students performing at Level 3 and Above 2006-2008

School data with 5 or fewer students withheld for reasons of confidentiality.