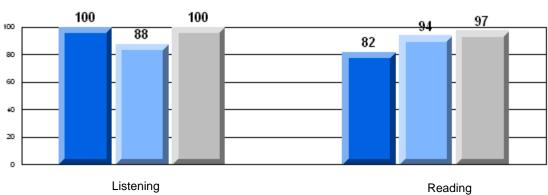

#### **CRT School Results Primary English Language Arts** 2007-08

Grades: K-12 #030 - Mountain Feild Academy, Forteau

| Multiple Choice |                       | Number of Students :  | 7    | Mark                  | School<br>vs<br>District | School<br>vs<br>Province |
|-----------------|-----------------------|-----------------------|------|-----------------------|--------------------------|--------------------------|
|                 | Reading               | Sch<br>Dist<br>Provir | rict | 97.4<br>88.9<br>88.5  | p                        | р                        |
|                 | Listening             | Sch<br>Dist<br>Provir | rict | 100.0<br>84.3<br>85.5 | р                        | р                        |
| Rubrics         |                       |                       |      |                       |                          |                          |
|                 | Demand Writing        | Sch<br>Dist<br>Provir | rict | 100.0<br>73.6<br>72.7 | Р                        | p                        |
|                 | Informational Reading | Sch<br>Dist<br>Provir | rict | 100.0<br>73.2<br>70.5 | Р                        | р                        |
|                 | Poetic Reading        | Sch<br>Dist<br>Provir | rict | 100.0<br>57.7<br>56.1 | р                        | р                        |
|                 | Visual Reading        | Sch<br>Dist<br>Provir | rict | 100.0<br>65.3<br>60.5 | p                        | р                        |
|                 | Listening             | Sch<br>Dist<br>Provir | rict | 100.0<br>72.5<br>70.2 | Р                        | р                        |