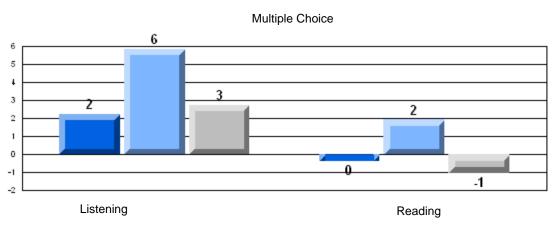

#### Difference from Provincial Mean, 2006-08

Multiple Choice

School data with 5 or fewer students withheld for reasons of confidentiality.

Listening Reading