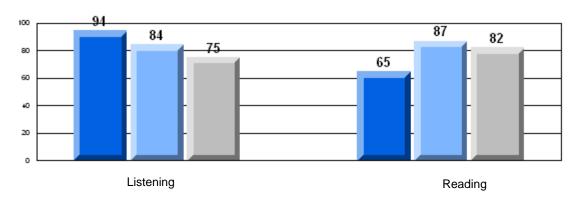

Grades: K-12

District 2 - Western

**Rubrics** 

#022 - William Gillett Academy, Charlottetown, LAB

Number of Students: School School Mark District Province **Multiple Choice** School data with 5 or School fewer students withheld District 88.9 Reading for reasons of Province confidentiality. School Listening District 84.3 Province 85.5 School **Demand Writing** District 73.6 Province 72.7 School Informational Reading District 73.2 Province 70.5 School **Poetic Reading** District 57.7 Province 56.1 School Visual Reading District 65.3 Province 60.5 School Listening District 72.5

Province

70.2

District 2 - Western

#022 - William Gillett Academy, Charlottetown, LAB

Grades: K-12