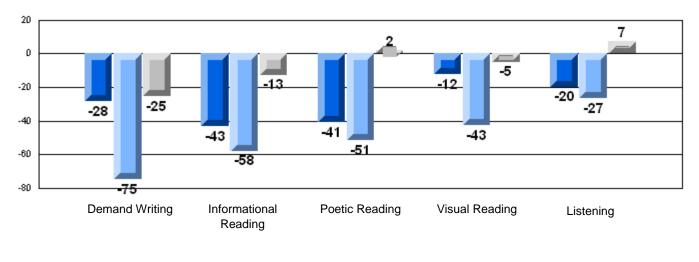

#### Difference from Provincial Mean, 2006-08

### Difference from Provincial Mean, 2006-08 Rubric Results: Percentage of students performing at Level 3 and Above 2006-2008

District 2 - Western

#028 - Straits Elementary, Flower's Cove

Grades: K-6

|                 |                       | Number of Students : | 23       | Mark | School<br>vs<br>District | School<br>vs<br>Province |
|-----------------|-----------------------|----------------------|----------|------|--------------------------|--------------------------|
| Multiple Choice |                       |                      |          |      | District                 | Flovince                 |
| •               |                       |                      | School   | 82.2 | q                        | q                        |
|                 | Reading               |                      | District | 88.9 |                          |                          |
|                 |                       |                      | Province | 88.5 |                          |                          |
|                 |                       |                      | School   | 75.0 | q                        | q                        |
|                 | Listening             |                      | District | 84.3 | •                        | •                        |
|                 | Ū                     |                      | Province | 85.5 |                          |                          |
| <u>Rubrics</u>  |                       |                      |          |      |                          |                          |
|                 |                       |                      | School   | 72.7 | q                        | q                        |
|                 | Demand Writing        |                      | District | 73.6 | -1                       | 1                        |
|                 |                       |                      | Province | 72.7 |                          |                          |
|                 |                       |                      | School   | 54.6 | q                        | q                        |
|                 | Informational Reading |                      | District | 73.2 |                          |                          |
|                 |                       |                      | Province | 70.5 |                          |                          |
|                 |                       |                      | School   | 50.0 | q                        | q                        |
|                 | Poetic Reading        |                      | District | 57.7 |                          |                          |
|                 |                       |                      | Province | 56.1 |                          |                          |
|                 |                       |                      | School   | 45.5 | q                        | q                        |
|                 | Visual Reading        |                      | District | 65.3 | •                        | •                        |
|                 | -                     |                      | Province | 60.5 |                          |                          |
|                 |                       |                      | School   | 52.2 | q                        | q                        |
|                 | Listening             |                      | District | 72.5 |                          |                          |
|                 |                       |                      | Province | 70.2 |                          |                          |
|                 |                       |                      |          |      |                          |                          |