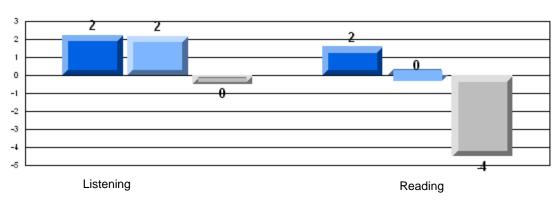

#### Difference from Provincial Mean, 2006-08

Multiple Choice

School data with 5 or fewer students withheld for reasons of confidentiality.

Listening Reading