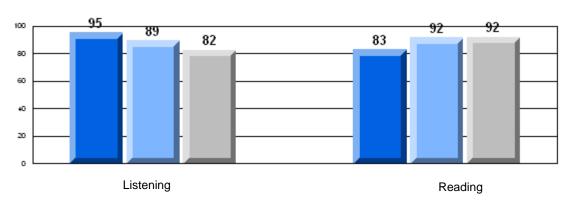

### 3 Year CRT (Subtest) Mark Trend 2006-2008 Multiple Choice

School data with 5 or fewer students withheld for reasons of confidentiality.

Listening Reading

Rubric Results: Percentage of students performing at Level 3 and Above 2006-2008