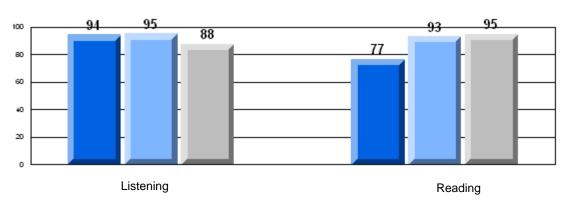

Grades: K-12

District 2 - Western

**Rubrics** 

#022 - William Gillett Academy, Charlottetown, LAB

Number of Students: School School Mark District Province **Multiple Choice** School data with 5 or School fewer students withheld District 88.9 Reading for reasons of Province confidentiality. School Listening District 84.3 Province 85.5 School **Demand Writing** District 73.6 Province 72.7 School Informational Reading District 73.2 Province 70.5 School **Poetic Reading** District 57.7 Province 56.1 School Visual Reading District 65.3 Province 60.5 School Listening District 72.5

Province

70.2

District 2 - Western

#022 - William Gillett Academy, Charlottetown, LAB

Grades: K-12