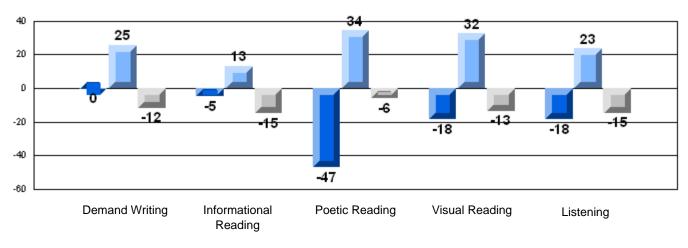

#### Difference from Provincial Mean, 2006-08

### Difference from Provincial Mean, 2006-08 Rubric Results: Percentage of students performing at Level 3 and Above 2006-2008

District 2 - Western

#028 - Straits Elementary, Flower's Cove

Grades: K-6

|                 |                       | Number of Students : | 23       | Mark | School<br>vs<br>District | School<br>vs<br>Province |
|-----------------|-----------------------|----------------------|----------|------|--------------------------|--------------------------|
| Multiple Choice |                       |                      |          |      | District                 | Flovince                 |
| •               |                       |                      | School   | 82.2 | q                        | q                        |
|                 | Reading               |                      | District | 88.9 |                          |                          |
|                 |                       |                      | Province | 88.5 |                          |                          |
|                 |                       |                      | School   | 75.0 | q                        | q                        |
|                 | Listening             |                      | District | 84.3 | •                        | •                        |
|                 | Ū                     |                      | Province | 85.5 |                          |                          |
| <u>Rubrics</u>  |                       |                      |          |      |                          |                          |
|                 |                       |                      | School   | 72.7 | q                        | q                        |
|                 | Demand Writing        |                      | District | 73.6 | -1                       | 1                        |
|                 |                       |                      | Province | 72.7 |                          |                          |
|                 |                       |                      | School   | 54.6 | q                        | q                        |
|                 | Informational Reading |                      | District | 73.2 |                          |                          |
|                 |                       |                      | Province | 70.5 |                          |                          |
|                 |                       |                      | School   | 50.0 | q                        | q                        |
|                 | Poetic Reading        |                      | District | 57.7 |                          |                          |
|                 |                       |                      | Province | 56.1 |                          |                          |
|                 |                       |                      | School   | 45.5 | q                        | q                        |
|                 | Visual Reading        |                      | District | 65.3 | •                        | •                        |
|                 | -                     |                      | Province | 60.5 |                          |                          |
|                 |                       |                      | School   | 52.2 | q                        | q                        |
|                 | Listening             |                      | District | 72.5 |                          |                          |
|                 |                       |                      | Province | 70.2 |                          |                          |
|                 |                       |                      |          |      |                          |                          |