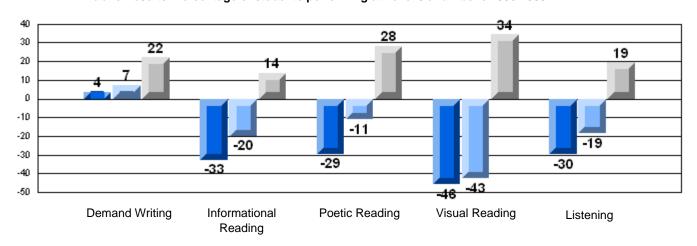

### 3 Year CRT (Subtest) Mark Trend 2006-2008 Multiple Choice

School data with 5 or fewer students withheld for reasons of confidentiality.

Listening Reading

Rubric Results: Percentage of students performing at Level 3 and Above 2006-2008