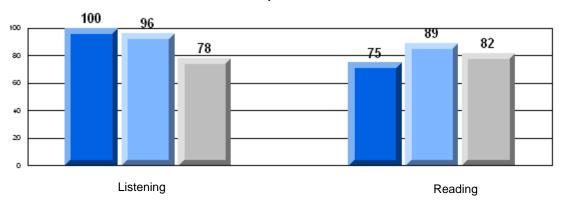

#### **CRT School Results Primary English Language Arts** 2007-08

Grades: K-12 #030 - Mountain Feild Academy, Forteau

| Multiple Choice |                       | Number of Students :  | 7    | Mark                  | School<br>vs<br>District | School<br>vs<br>Province |
|-----------------|-----------------------|-----------------------|------|-----------------------|--------------------------|--------------------------|
|                 | Reading               | Sch<br>Dist<br>Provir | rict | 97.4<br>88.9<br>88.5  | p                        | р                        |
|                 | Listening             | Sch<br>Dist<br>Provir | rict | 100.0<br>84.3<br>85.5 | р                        | р                        |
| Rubrics         |                       |                       |      |                       |                          |                          |
|                 | Demand Writing        | Sch<br>Dist<br>Provir | rict | 100.0<br>73.6<br>72.7 | Р                        | p                        |
|                 | Informational Reading | Sch<br>Dist<br>Provir | rict | 100.0<br>73.2<br>70.5 | Р                        | р                        |
|                 | Poetic Reading        | Sch<br>Dist<br>Provir | rict | 100.0<br>57.7<br>56.1 | р                        | р                        |
|                 | Visual Reading        | Sch<br>Dist<br>Provir | rict | 100.0<br>65.3<br>60.5 | p                        | р                        |
|                 | Listening             | Sch<br>Dist<br>Provir | rict | 100.0<br>72.5<br>70.2 | Р                        | р                        |

District 2 - Western

#030 - Mountain Feild Academy, Forteau

Grades: K-12

Rubric Results: Percentage of students performing at Level 3 and Above 2006-2008

District 2 - Western

#030 - Mountain Feild Academy, Forteau