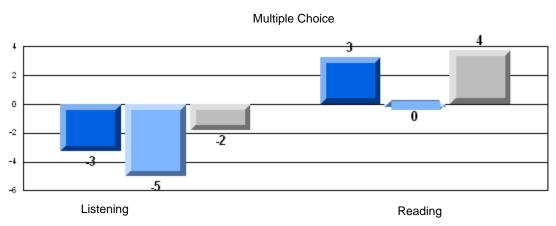

#### Difference from Provincial Mean, 2006-08

Multiple Choice

School data with 5 or fewer students withheld for reasons of confidentiality.

Listening Reading