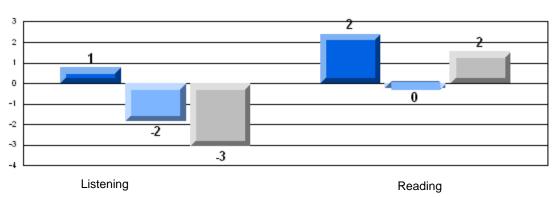

#### Difference from Provincial Mean, 2006-08

Multiple Choice

School data with 5 or fewer students withheld for reasons of confidentiality.

Listening Reading