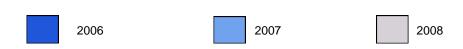

### 3 Year CRT (Subtest) Mark Trend 2006-2008 Multiple Choice

School data with 5 or fewer students withheld for reasons of confidentiality.

Listening Reading

Rubric Results: Percentage of students performing at Level 3 and Above 2006-2008