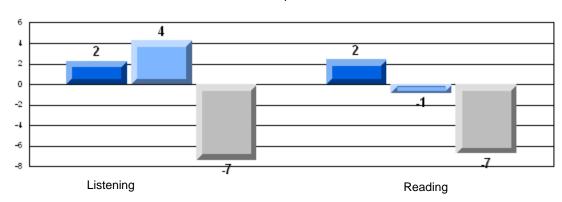

#### Difference from Provincial Mean, 2006-08

Difference from Provincial Mean, 2006-08

Rubric Results: Percentage of students performing at Level 3 and Above 2006-2008

11/4/2008

District 2 - Western

#032 - Truman Eddison Memorial, Griquet