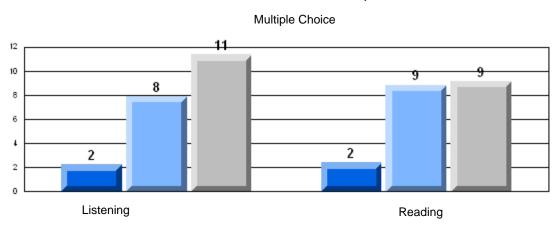

| р                        |
|                 | Poetic Reading        |                      | School<br>District<br>Province | 50.0<br>57.7<br>56.1  | q                        | q                        |
|                 | Visual Reading        |                      | School<br>District<br>Province | 62.5<br>65.3<br>60.5  | q                        | p                        |
|                 | Listening             |                      | School<br>District<br>Province | 62.5<br>72.5<br>70.2  | P                        | q                        |



District 2 - Western

#113 - St. Boniface All Grade, Ramea

#### Grades: K-8,10-12









District 2 - Western

#113 - St. Boniface All Grade, Ramea

#### Difference from Provincial Mean, 2006-08

Grades: K-8,10-12



Difference from Provincial Mean, 2006-08

Rubric Results: Percentage of students performing at Level 3 and Above 2006-2008







District 2 - Western

#115 - Our Lady of Mercy Elementary, St. George's

Grades: K-8

| Multiple Chaice |                           | Number of Students : | 17                   | Mark         | School<br>vs<br>District | School<br>vs<br>Province |
|-----------------|---------------------------|----------------------|----------------------|--------------|--------------------------|--------------------------|
| Multiple Choice |                           |                      | School               | 85.0         | q                        | q                        |
|                 | Reading                   |                      | District<br>Province |