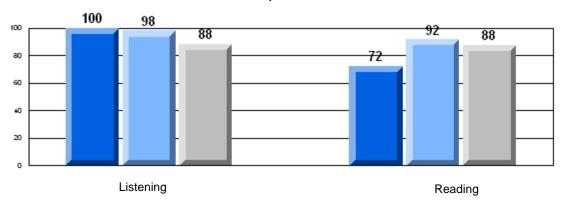

Grades: K-6

| Multiple Choice                                                                                                 |   |
|-----------------------------------------------------------------------------------------------------------------|---|
|                                                                                                                 | р |
| School         83.3         q           Listening         District         84.3           Province         85.5 | q |
| Rubrics                                                                                                         |   |
| Demand Writing School District 73.6 Province 72.7                                                               | p |
| Informational Reading School District 73.2 Province 70.5                                                        | р |
| Poetic Reading  School 75.0  District 57.7  Province 56.1                                                       | Р |
| Visual Reading  School 100.0  District 65.3  Province 60.5                                                      | р |
| School         66.7         q           Listening         District         72.5           Province         70.2 | q |