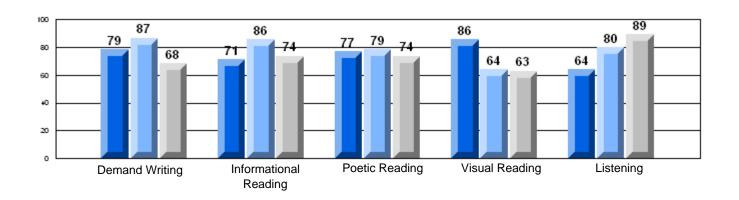

### 3 Year CRT (Subtest) Mark Trend 2006-2008 Multiple Choice

School data with 5 or fewer students withheld for reasons of confidentiality.

Listening Reading

Rubric Results: Percentage of students performing at Level 3 and Above 2006-2008

School data with 5 or fewer students withheld for reasons of confidentiality.

Demand Writing Informational Poetic Reading Visual Reading Listening Reading

District 2 - Western

#022 - William Gillett Academy, Charlottetown, LAB