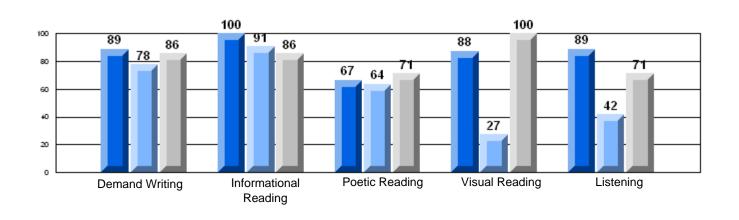

#### **CRT School Results Primary English Language Arts** 2007-08

Grades: K-12 #030 - Mountain Feild Academy, Forteau

| Multiple Choice |                       | Number of Students :  | 7    | Mark                  | School<br>vs<br>District | School<br>vs<br>Province |
|-----------------|-----------------------|-----------------------|------|-----------------------|--------------------------|--------------------------|
|                 | Reading               | Sch<br>Dist<br>Provir | rict | 97.4<br>88.9<br>88.5  | p                        | р                        |
|                 | Listening             | Sch<br>Dist<br>Provir | rict | 100.0<br>84.3<br>85.5 | р                        | р                        |
| Rubrics         |                       |                       |      |                       |                          |                          |
|                 | Demand Writing        | Sch<br>Dist<br>Provir | rict | 100.0<br>73.6<br>72.7 | Р                        | p                        |
|                 | Informational Reading | Sch<br>Dist<br>Provir | rict | 100.0<br>73.2<br>70.5 | Р                        | р                        |
|                 | Poetic Reading        | Sch<br>Dist<br>Provir | rict | 100.0<br>57.7<br>56.1 | р                        | р                        |
|                 | Visual Reading        | Sch<br>Dist<br>Provir | rict | 100.0<br>65.3<br>60.5 | p                        | р                        |
|                 | Listening             | Sch<br>Dist<br>Provir | rict | 100.0<br>72.5<br>70.2 | Р                        | р                        |

District 2 - Western

#030 - Mountain Feild Academy, Forteau

Grades: K-12

Rubric Results: Percentage of students performing at Level 3 and Above 2006-2008

District 2 - Western

#030 - Mountain Feild Academy, Forteau