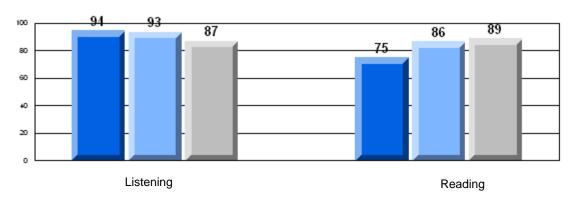

### 3 Year CRT (Subtest) Mark Trend 2006-2008 Multiple Choice

School data with 5 or fewer students withheld for reasons of confidentiality.

Listening Reading

Rubric Results: Percentage of students performing at Level 3 and Above 2006-2008