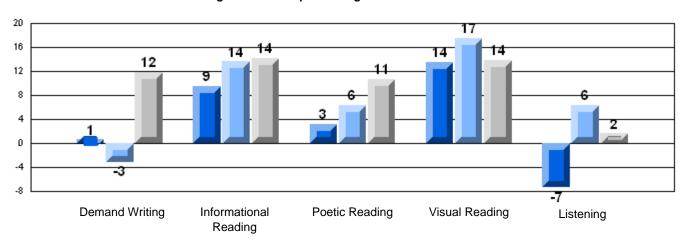

#### Difference from Provincial Mean, 2006-08

Rubric Results: Percentage of students performing at Level 3 and Above 2006-2008

School data with 5 or fewer students withheld for reasons of confidentiality.

School data with 5 or fewer students withheld for reasons of confidentiality.

Demand Writing Informational Poetic Reading Visual Reading Listening Reading

District 2 - Western

#022 - William Gillett Academy, Charlottetown, LAB