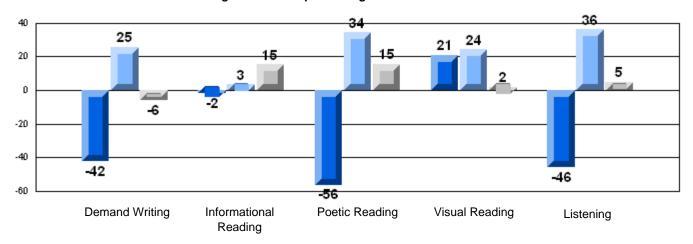

#### Difference from Provincial Mean, 2006-08

Difference from Provincial Mean, 2006-08

Rubric Results: Percentage of students performing at Level 3 and Above 2006-2008

11/4/2008

District 2 - Western

#032 - Truman Eddison Memorial, Griquet