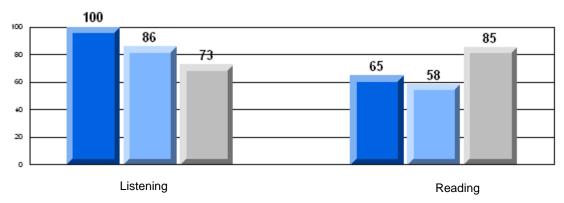

#### **CRT School Results Primary English Language Arts** 2007-08

Grades: K-12 #030 - Mountain Feild Academy, Forteau

| Multiple Choice |                       | Number of Students :  | 7    | Mark                  | School<br>vs<br>District | School<br>vs<br>Province |
|-----------------|-----------------------|-----------------------|------|-----------------------|--------------------------|--------------------------|
|                 | Reading               | Sch<br>Dist<br>Provir | rict | 97.4<br>88.9<br>88.5  | p                        | р                        |
|                 | Listening             | Sch<br>Dist<br>Provir | rict | 100.0<br>84.3<br>85.5 | р                        | р                        |
| Rubrics         |                       |                       |      |                       |                          |                          |
|                 | Demand Writing        | Sch<br>Dist<br>Provir | rict | 100.0<br>73.6<br>72.7 | Р                        | p                        |
|                 | Informational Reading | Sch<br>Dist<br>Provir | rict | 100.0<br>73.2<br>70.5 | Р                        | р                        |
|                 | Poetic Reading        | Sch<br>Dist<br>Provir | rict | 100.0<br>57.7<br>56.1 | р                        | р                        |
|                 | Visual Reading        | Sch<br>Dist<br>Provir | rict | 100.0<br>65.3<br>60.5 | p                        | р                        |
|                 | Listening             | Sch<br>Dist<br>Provir | rict | 100.0<br>72.5<br>70.2 | Р                        | р                        |

District 2 - Western

#030 - Mountain Feild Academy, Forteau

Grades: K-12

Rubric Results: Percentage of students performing at Level 3 and Above 2006-2008

District 2 - Western

#030 - Mountain Feild Academy, Forteau