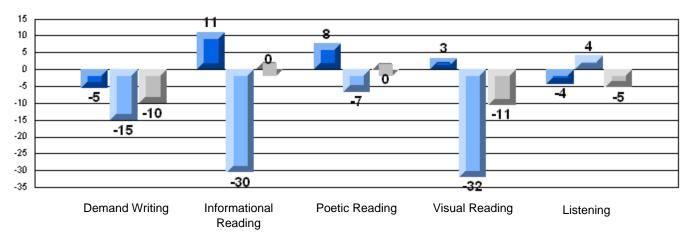

### Difference from Provincial Mean, 2006-08 Rubric Results: Percentage of students performing at Level 3 and Above 2006-2008

District 2 - Western

#028 - Straits Elementary, Flower's Cove

Grades: K-6

|                 |                       | Number of Students : | 23       | Mark | School<br>vs<br>District | School<br>vs<br>Province |
|-----------------|-----------------------|----------------------|----------|------|--------------------------|--------------------------|
| Multiple Choice |                       |                      |          |      | District                 | Flovince                 |
| •               |                       |                      | School   | 82.2 | q                        | q                        |
|                 | Reading               |                      | District | 88.9 |                          |                          |
|                 |                       |                      | Province | 88.5 |                          |                          |
|                 |                       |                      | School   | 75.0 | q                        | q                        |
|                 | Listening             |                      | District | 84.3 | •                        | •                        |
|                 | Ū                     |                      | Province | 85.5 |                          |                          |
| <u>Rubrics</u>  |                       |                      |          |      |                          |                          |
|                 |                       |                      | School   | 72.7 | q                        | q                        |
|                 | Demand Writing        |                      | District | 73.6 | -1                       | 1                        |
|                 |                       |                      | Province | 72.7 |                          |                          |
|                 |                       |                      | School   | 54.6 | q                        | q                        |
|                 | Informational Reading |                      | District | 73.2 |                          |                          |
|                 |                       |                      | Province | 70.5 |                          |                          |
|                 |                       |                      | School   | 50.0 | q                        | q                        |
|                 | Poetic Reading        |                      | District | 57.7 |                          |                          |
|                 |                       |                      | Province | 56.1 |                          |                          |
|                 |                       |                      | School   | 45.5 | q                        | q                        |
|                 | Visual Reading        |                      | District | 65.3 | •                        | •                        |
|                 | -                     |                      | Province | 60.5 |                          |                          |
|                 |                       |                      | School   | 52.2 | q                        | q                        |
|                 | Listening             |                      | District | 72.5 |                          |                          |
|                 |                       |                      | Province | 70.2 |                          |                          |
|                 |                       |                      |          |      |                          |                          |