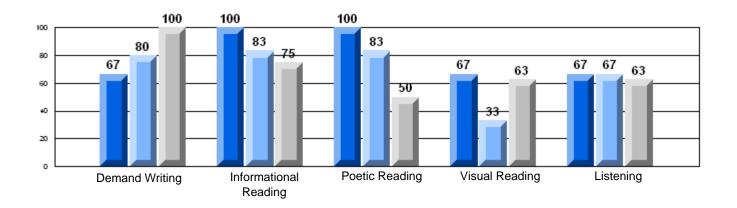

Demand Writing Informational Poetic Reading Visual Reading Listening Reading

District 2 - Western

#026 - H.G. Fillier Academy, Englee

Grades: K-9

| Multiple Choice |                       | Number of Students : | 8                              | Mark                 | School<br>vs<br>District | School<br>vs<br>Province |
|-----------------|-----------------------|----------------------|--------------------------------|----------------------|--------------------------|--------------------------|
|                 | Reading               |                      | School<br>District<br>Province | 77.3<br>88.9<br>88.5 | P                        | q                        |
|                 | Listening             |                      | School<br>District<br>Province | 60.7<br>84.3<br>85.5 | q                        | q                        |
| Rubrics         |                       |                      |                                |                      |                          |                          |
|                 | Demand Writing        |                      | School<br>District<br>Province | 37.5<br>73.6<br>72.7 | q                        | P                        |
|                 | Informational Reading |                      | School<br>District<br>Province | 25.0<br>73.2<br>70.5 | q                        | P                        |
|                 | Poetic Reading        |                      | School<br>District<br>Province | 12.5<br>57.7<br>56.1 | q                        | q                        |
|                 | Visual Reading        |                      | School<br>District<br>Province | 12.5<br>65.3<br>60.5 | q                        | q                        |
|                 | Listening             |                      | School<br>District<br>Province | 57.1<br>72.5<br>70.2 | q                        | q                        |
|                 |                       |                      |                                |                      |                          |                          |