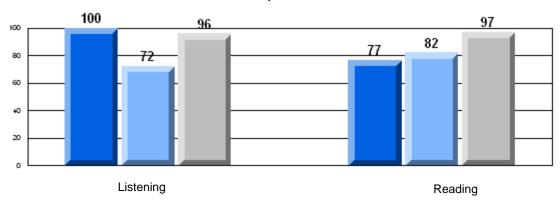

### 3 Year CRT (Subtest) Mark Trend 2006-2008 Multiple Choice

School data with 5 or fewer students withheld for reasons of confidentiality.

Listening Reading

Rubric Results: Percentage of students performing at Level 3 and Above 2006-2008