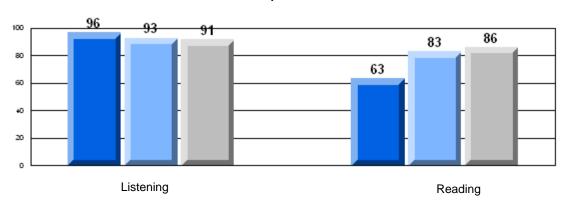

### 3 Year CRT (Subtest) Mark Trend 2006-2008 Multiple Choice

School data with 5 or fewer students withheld for reasons of confidentiality.

Listening Reading

Rubric Results: Percentage of students performing at Level 3 and Above 2006-2008