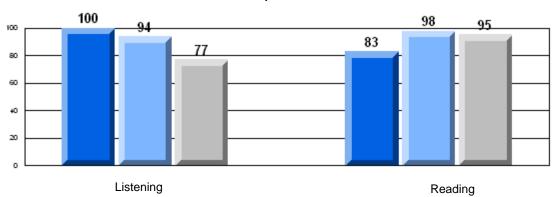

#### **CRT School Results Primary English Language Arts** 2007-08

Grades: K-12 #030 - Mountain Feild Academy, Forteau

| Multiple Choice |                       | Number of Students :  | 7    | Mark                  | School<br>vs<br>District | School<br>vs<br>Province |
|-----------------|-----------------------|-----------------------|------|-----------------------|--------------------------|--------------------------|
|                 | Reading               | Sch<br>Dist<br>Provir | rict | 97.4<br>88.9<br>88.5  | p                        | р                        |
|                 | Listening             | Sch<br>Dist<br>Provir | rict | 100.0<br>84.3<br>85.5 | р                        | р                        |
| Rubrics         |                       |                       |      |                       |                          |                          |
|                 | Demand Writing        | Sch<br>Dist<br>Provir | rict | 100.0<br>73.6<br>72.7 | Р                        | p                        |
|                 | Informational Reading | Sch<br>Dist<br>Provir | rict | 100.0<br>73.2<br>70.5 | Р                        | р                        |
|                 | Poetic Reading        | Sch<br>Dist<br>Provir | rict | 100.0<br>57.7<br>56.1 | р                        | р                        |
|                 | Visual Reading        | Sch<br>Dist<br>Provir | rict | 100.0<br>65.3<br>60.5 | p                        | р                        |
|                 | Listening             | Sch<br>Dist<br>Provir | rict | 100.0<br>72.5<br>70.2 | Р                        | р                        |