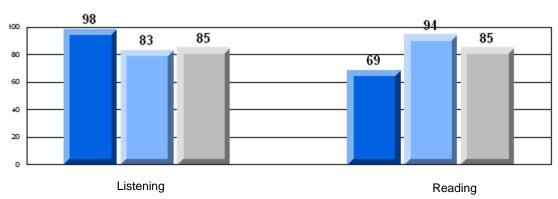

Demand Writing Informational Poetic Reading Visual Reading Listening Reading

District 2 - Western

#026 - H.G. Fillier Academy, Englee

Grades: K-9

| Multiple Choice |                       | Number of Students : | 8                              | Mark                 | School<br>vs<br>District | School<br>vs<br>Province |
|-----------------|-----------------------|----------------------|--------------------------------|----------------------|--------------------------|--------------------------|
|                 | Reading               |                      | School<br>District<br>Province | 77.3<br>88.9<br>88.5 | P                        | q                        |
|                 | Listening             |                      | School<br>District<br>Province | 60.7<br>84.3<br>85.5 | q                        | q                        |
| Rubrics         |                       |                      |                                |                      |                          |                          |
|                 | Demand Writing        |                      | School<br>District<br>Province | 37.5<br>73.6<br>72.7 | q                        | P                        |
|                 | Informational Reading |                      | School<br>District<br>Province | 25.0<br>73.2<br>70.5 | q                        | P                        |
|                 | Poetic Reading        |                      | School<br>District<br>Province | 12.5<br>57.7<br>56.1 | q                        | q                        |
|                 | Visual Reading        |                      | School<br>District<br>Province | 12.5<br>65.3<br>60.5 | q                        | q                        |
|                 | Listening             |                      | School<br>District<br>Province | 57.1<br>72.5<br>70.2 | q                        | q                        |
|                 |                       |                      |                                |                      |                          |                          |