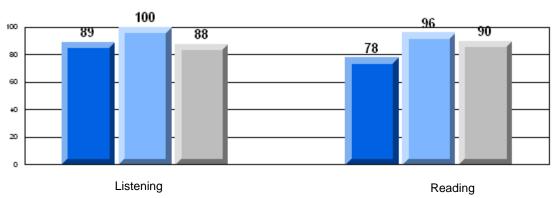

### 3 Year CRT (Subtest) Mark Trend 2006-2008 Multiple Choice

School data with 5 or fewer students withheld for reasons of confidentiality.

Listening Reading

Rubric Results: Percentage of students performing at Level 3 and Above 2006-2008

School data with 5 or fewer students withheld for reasons of confidentiality.

Demand Writing Informational Poetic Reading Visual Reading Listening Reading

District 2 - Western

#023 - Sacred Heart AG, Conche Grades: K-1,3-6,8-12