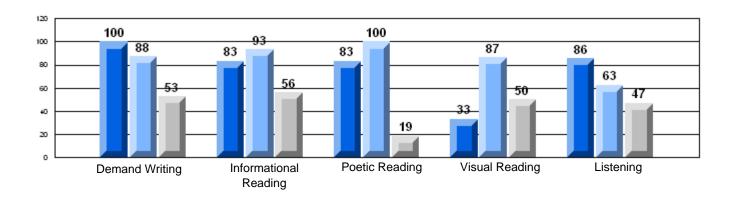

#### **CRT School Results Primary English Language Arts** 2007-08

Grades: K-12 #030 - Mountain Feild Academy, Forteau

| Multiple Choice |                       | Number of Students :  | 7    | Mark                  | School<br>vs<br>District | School<br>vs<br>Province |
|-----------------|-----------------------|-----------------------|------|-----------------------|--------------------------|--------------------------|
|                 | Reading               | Sch<br>Dist<br>Provir | rict | 97.4<br>88.9<br>88.5  | p                        | р                        |
|                 | Listening             | Sch<br>Dist<br>Provir | rict | 100.0<br>84.3<br>85.5 | р                        | р                        |
| Rubrics         |                       |                       |      |                       |                          |                          |
|                 | Demand Writing        | Sch<br>Dist<br>Provir | rict | 100.0<br>73.6<br>72.7 | Р                        | p                        |
|                 | Informational Reading | Sch<br>Dist<br>Provir | rict | 100.0<br>73.2<br>70.5 | Р                        | р                        |
|                 | Poetic Reading        | Sch<br>Dist<br>Provir | rict | 100.0<br>57.7<br>56.1 | р                        | р                        |
|                 | Visual Reading        | Sch<br>Dist<br>Provir | rict | 100.0<br>65.3<br>60.5 | p                        | р                        |
|                 | Listening             | Sch<br>Dist<br>Provir | rict | 100.0<br>72.5<br>70.2 | Р                        | р                        |