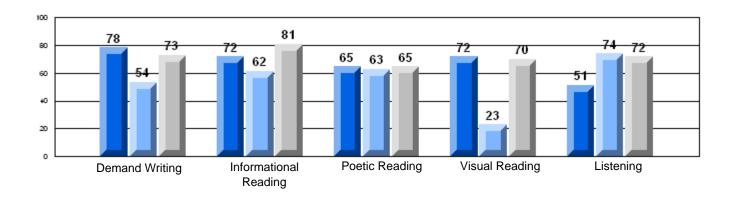

#### Difference from Provincial Mean, 2006-08

Rubric Results: Percentage of students performing at Level 3 and Above 2006-2008

School data with 5 or fewer students withheld for reasons of confidentiality.