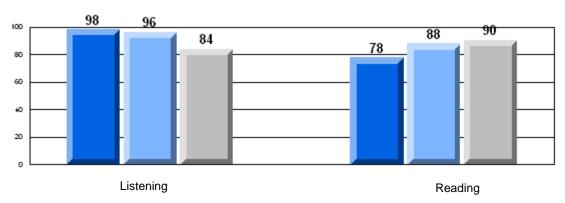

### 3 Year CRT (Subtest) Mark Trend 2006-2008 Multiple Choice

School data with 5 or fewer students withheld for reasons of confidentiality.

Listening Reading

Rubric Results: Percentage of students performing at Level 3 and Above 2006-2008