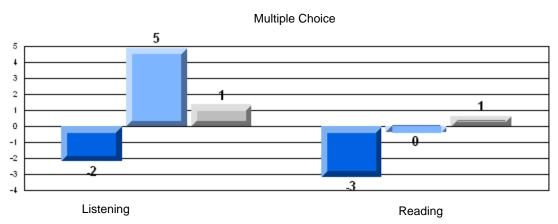

#### Difference from Provincial Mean, 2006-08

Multiple Choice

School data with 5 or fewer students withheld for reasons of confidentiality.

Listening Reading

#### Difference from Provincial Mean, 2006-08

Rubric Results: Percentage of students performing at Level 3 and Above 2006-2008

School data with 5 or fewer students withheld for reasons of confidentiality.