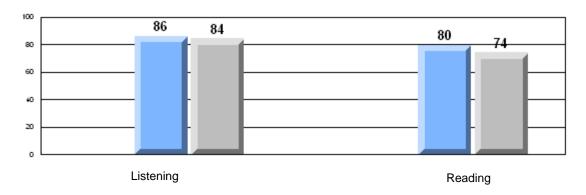

### 3 Year CRT (Subtest) Mark Trend 2006-2008 Multiple Choice

School data with 5 or fewer students withheld for reasons of confidentiality.

Listening Reading

Rubric Results: Percentage of students performing at Level 3 and Above 2006-2008