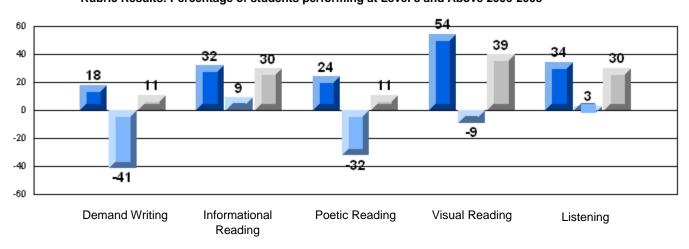

#### Difference from Provincial Mean, 2006-08

Rubric Results: Percentage of students performing at Level 3 and Above 2006-2008

School data with 5 or fewer students withheld for reasons of confidentiality.