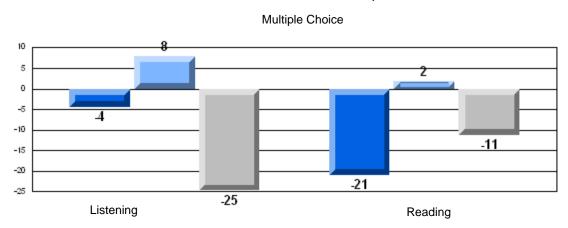

#### Difference from Provincial Mean, 2006-08

Multiple Choice

School data with 5 or fewer students withheld for reasons of confidentiality.

Listening Reading