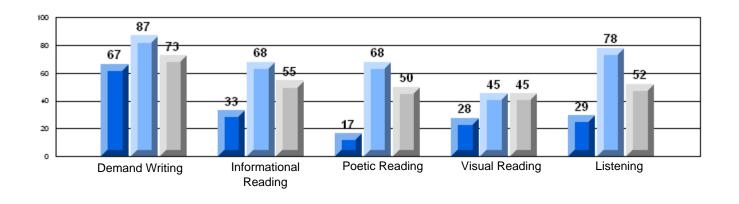

School data with 5 or fewer students withheld for reasons of confidentiality.

Demand Writing Informational Poetic Reading Visual Reading Listening Reading

District 2 - Western

#022 - William Gillett Academy, Charlottetown, LAB

Demand Writing Informational Poetic Reading Visual Reading Listening Reading

District 2 - Western

#023 - Sacred Heart AG, Conche Grades: K-1,3-6,8-12

|                 |                       | Number of Students : | 1          |         |               |              |
|-----------------|-----------------------|----------------------|------------|---------|---------------|--------------|
|                 |                       |                      |            |         | School        | School       |
|                 |                       |                      |            | Mark    | vs            | vs .         |
| Multiple Choice |                       |                      |            | 1110111 | District      | Province     |
| manipio Onoloo  |                       |                      | School     |         | School data   |              |
|                 | Reading               |                      | District   | 88.9    | fewer studer  | nts withheld |
|                 | Reading               |                      | Province   | 88.5    | for reasons   | of           |
|                 |                       |                      | 1 10111100 | 00.0    | confidentiali | ty.          |
|                 |                       |                      | School     |         |               |              |
|                 | Listening             |                      | District   | 84.3    |               |              |
|                 | g                     |                      | Province   | 85.5    |               |              |
|                 |                       |                      |            |         |               |              |
| Rubrics_        |                       |                      |            |         |               |              |
| <u>Kubrics</u>  |                       |                      |            |         |               |              |
|                 |                       |                      | School     |         |               |              |
|                 | Demand Writing        |                      | District   | 73.6    |               |              |
|                 | _                     |                      | Province   | 72.7    |               |              |
|                 |                       |                      |            |         |               |              |
|                 |                       |                      | School     |         |               |              |
|                 | Informational Reading |                      | District   | 73.2    |               |              |
|                 |                       |                      | Province   | 70.5    |               |              |
|                 |                       |                      | School     |         |               |              |
|                 | Poetic Reading        |                      | District   | 57.7    |               |              |
|                 | r bette reading       |                      | Province   | 56.1    |               |              |
|                 |                       |                      |            | 00.1    |               |              |
|                 |                       |                      | School     |         |               |              |
|                 | Visual Reading        |                      | District   | 65.3    |               |              |
|                 | <b>-</b>              |                      | Province   | 60.5    |               |              |
|                 |                       |                      | 0.1        |         |               |              |
|                 |                       |                      | School     |         |               |              |
|                 | Listening             |                      | District   | 72.5    |               |              |
|                 |                       |                      | Province   | 70.2    |               |              |
|                 |                       |                      |            |         |               |              |