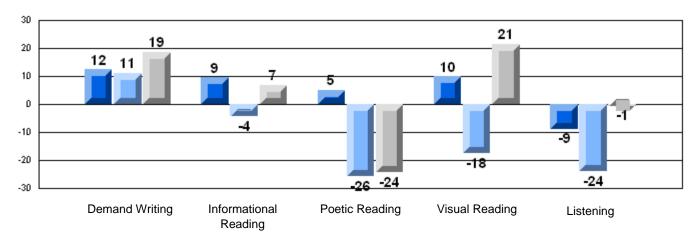

#### Difference from Provincial Mean, 2006-08

Multiple Choice

School data with 5 or fewer students withheld for reasons of confidentiality.

Listening Reading

#### Difference from Provincial Mean, 2006-08

Rubric Results: Percentage of students performing at Level 3 and Above 2006-2008

School data with 5 or fewer students withheld for reasons of confidentiality.

Demand Writing Informational Poetic Reading Visual Reading Listening Reading

District 2 - Western

#023 - Sacred Heart AG, Conche Grades: K-1,3-6,8-12

|                 |                       | Number of Students : | 1          |         |               |              |
|-----------------|-----------------------|----------------------|------------|---------|---------------|--------------|
|                 |                       |                      |            |         | School        | School       |
|                 |                       |                      |            | Mark    | vs            | vs .         |
| Multiple Choice |                       |                      |            | 1110111 | District      | Province     |
| manipio Onoloo  |                       |                      | School     |         | School data   |              |
|                 | Reading               |                      | District   | 88.9    | fewer studer  | nts withheld |
|                 | Reading               |                      | Province   | 88.5    | for reasons   | of           |
|                 |                       |                      | 1 10111100 | 00.0    | confidentiali | ty.          |
|                 |                       |                      | School     |         |               |              |
|                 | Listening             |                      | District   | 84.3    |               |              |
|                 | g                     |                      | Province   | 85.5    |               |              |
|                 |                       |                      |            |         |               |              |
| Rubrics_        |                       |                      |            |         |               |              |
| <u>Kubrics</u>  |                       |                      |            |         |               |              |
|                 |                       |                      | School     |         |               |              |
|                 | Demand Writing        |                      | District   | 73.6    |               |              |
|                 | _                     |                      | Province   | 72.7    |               |              |
|                 |                       |                      |            |         |               |              |
|                 |                       |                      | School     |         |               |              |
|                 | Informational Reading |                      | District   | 73.2    |               |              |
|                 |                       |                      | Province   | 70.5    |               |              |
|                 |                       |                      | School     |         |               |              |
|                 | Poetic Reading        |                      | District   | 57.7    |               |              |
|                 | r bette reading       |                      | Province   | 56.1    |               |              |
|                 |                       |                      |            | 00.1    |               |              |
|                 |                       |                      | School     |         |               |              |
|                 | Visual Reading        |                      | District   | 65.3    |               |              |
|                 | <b>-</b>              |                      | Province   | 60.5    |               |              |
|                 |                       |                      | 0.1        |         |               |              |
|                 |                       |                      | School     |         |               |              |
|                 | Listening             |                      | District   | 72.5    |               |              |
|                 |                       |                      | Province   | 70.2    |               |              |
|                 |                       |                      |            |         |               |              |