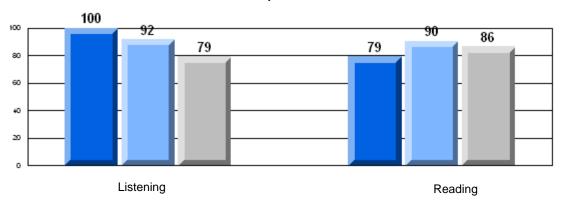

Grades: K-12

District 2 - Western

**Rubrics** 

#022 - William Gillett Academy, Charlottetown, LAB

Number of Students: School School Mark District Province **Multiple Choice** School data with 5 or School fewer students withheld District 88.9 Reading for reasons of Province confidentiality. School Listening District 84.3 Province 85.5 School **Demand Writing** District 73.6 Province 72.7 School Informational Reading District 73.2 Province 70.5 School **Poetic Reading** District 57.7 Province 56.1 School Visual Reading District 65.3 Province 60.5 School Listening District 72.5