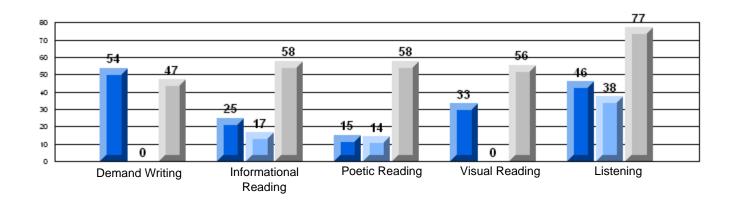

Demand Writing Informational Poetic Reading Visual Reading Listening Reading

District 2 - Western

#026 - H.G. Fillier Academy, Englee

Grades: K-9

| Multiple Choice |                       | Number of Students : | 8                              | Mark                 | School<br>vs<br>District | School<br>vs<br>Province |
|-----------------|-----------------------|----------------------|--------------------------------|----------------------|--------------------------|--------------------------|
|                 | Reading               |                      | School<br>District<br>Province | 77.3<br>88.9<br>88.5 | P                        | q                        |
|                 | Listening             |                      | School<br>District<br>Province | 60.7<br>84.3<br>85.5 | q                        | q                        |
| Rubrics         |                       |                      |                                |                      |                          |                          |
|                 | Demand Writing        |                      | School<br>District<br>Province | 37.5<br>73.6<br>72.7 | q                        | P                        |
|                 | Informational Reading |                      | School<br>District<br>Province | 25.0<br>73.2<br>70.5 | q                        | P                        |
|                 | Poetic Reading        |                      | School<br>District<br>Province | 12.5<br>57.7<br>56.1 | q                        | q                        |
|                 | Visual Reading        |                      | School<br>District<br>Province | 12.5<br>65.3<br>60.5 | q                        | q                        |
|                 | Listening             |                      | School<br>District<br>Province | 57.1<br>72.5<br>70.2 | q                        | q                        |
|                 |                       |                      |                                |                      |                          |                          |

District 2 - Western

#026 - H.G. Fillier Academy, Englee

Grades: K-9