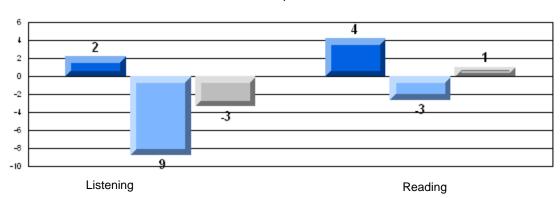

#### Difference from Provincial Mean, 2006-08

Difference from Provincial Mean, 2006-08

Rubric Results: Percentage of students performing at Level 3 and Above 2006-2008

11/4/2008

District 2 - Western

#032 - Truman Eddison Memorial, Griquet