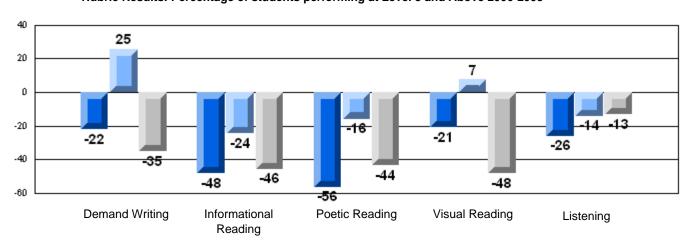

#### Difference from Provincial Mean, 2006-08

Rubric Results: Percentage of students performing at Level 3 and Above 2006-2008

School data with 5 or fewer students withheld for reasons of confidentiality.