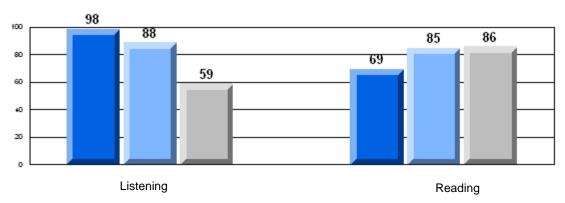

### 3 Year CRT (Subtest) Mark Trend 2006-2008 Multiple Choice

School data with 5 or fewer students withheld for reasons of confidentiality.

Listening Reading

Rubric Results: Percentage of students performing at Level 3 and Above 2006-2008