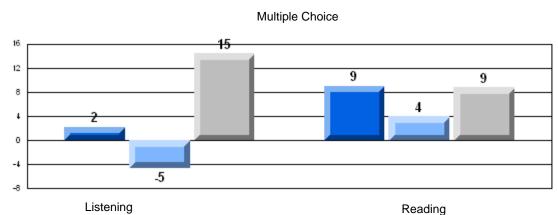

#### Difference from Provincial Mean, 2006-08

Multiple Choice

School data with 5 or fewer students withheld for reasons of confidentiality.

Listening Reading

### 3 Year CRT (Subtest) Mark Trend 2006-2008 Multiple Choice

School data with 5 or fewer students withheld for reasons of confidentiality.

Listening Reading

Rubric Results: Percentage of students performing at Level 3 and Above 2006-2008