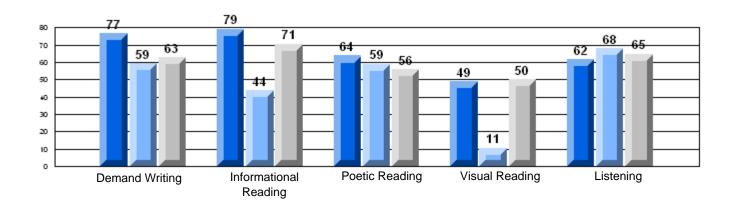

Demand Writing Informational Poetic Reading Visual Reading Listening Reading

District 2 - Western

#026 - H.G. Fillier Academy, Englee

Grades: K-9

| Multiple Choice |                       | Number of Students : | 8                              | Mark                 | School<br>vs<br>District | School<br>vs<br>Province |
|-----------------|-----------------------|----------------------|--------------------------------|----------------------|--------------------------|--------------------------|
|                 | Reading               |                      | School<br>District<br>Province | 77.3<br>88.9<br>88.5 | P                        | q                        |
|                 | Listening             |                      | School<br>District<br>Province | 60.7<br>84.3<br>85.5 | q                        | q                        |
| Rubrics         |                       |                      |                                |                      |                          |                          |
|                 | Demand Writing        |                      | School<br>District<br>Province | 37.5<br>73.6<br>72.7 | q                        | P                        |
|                 | Informational Reading |                      | School<br>District<br>Province | 25.0<br>73.2<br>70.5 | q                        | P                        |
|                 | Poetic Reading        |                      | School<br>District<br>Province | 12.5<br>57.7<br>56.1 | q                        | q                        |
|                 | Visual Reading        |                      | School<br>District<br>Province | 12.5<br>65.3<br>60.5 | q                        | q                        |
|                 | Listening             |                      | School<br>District<br>Province | 57.1<br>72.5<br>70.2 | q                        | q                        |
|                 |                       |                      |                                |                      |                          |                          |