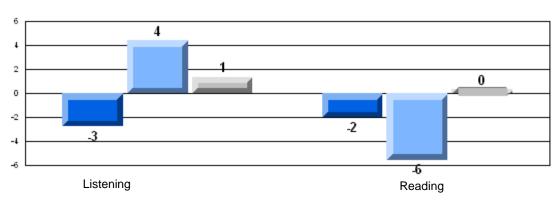

#### Difference from Provincial Mean, 2006-08

Multiple Choice

School data with 5 or fewer students withheld for reasons of confidentiality.

Listening Reading