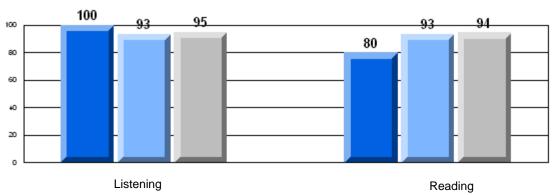

Grades: K-12

District 2 - Western

**Rubrics** 

#022 - William Gillett Academy, Charlottetown, LAB

Number of Students: School School Mark District Province **Multiple Choice** School data with 5 or School fewer students withheld District 88.9 Reading for reasons of Province confidentiality. School Listening District 84.3 Province 85.5 School **Demand Writing** District 73.6 Province 72.7 School Informational Reading District 73.2 Province 70.5 School **Poetic Reading** District 57.7 Province 56.1 School Visual Reading District 65.3 Province 60.5 School Listening District 72.5