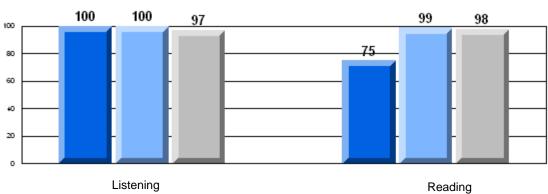

#### **CRT School Results Primary English Language Arts** 2007-08

Grades: K-12 #030 - Mountain Feild Academy, Forteau

| Multiple Choice |                       | Number of Students :  | 7    | Mark                  | School<br>vs<br>District | School<br>vs<br>Province |
|-----------------|-----------------------|-----------------------|------|-----------------------|--------------------------|--------------------------|
|                 | Reading               | Sch<br>Dist<br>Provir | rict | 97.4<br>88.9<br>88.5  | p                        | р                        |
|                 | Listening             | Sch<br>Dist<br>Provir | rict | 100.0<br>84.3<br>85.5 | р                        | р                        |
| Rubrics         |                       |                       |      |                       |                          |                          |
|                 | Demand Writing        | Sch<br>Dist<br>Provir | rict | 100.0<br>73.6<br>72.7 | Р                        | p                        |
|                 | Informational Reading | Sch<br>Dist<br>Provir | rict | 100.0<br>73.2<br>70.5 | Р                        | р                        |
|                 | Poetic Reading        | Sch<br>Dist<br>Provir | rict | 100.0<br>57.7<br>56.1 | р                        | р                        |
|                 | Visual Reading        | Sch<br>Dist<br>Provir | rict | 100.0<br>65.3<br>60.5 | p                        | р                        |
|                 | Listening             | Sch<br>Dist<br>Provir | rict | 100.0<br>72.5<br>70.2 | Р                        | р                        |