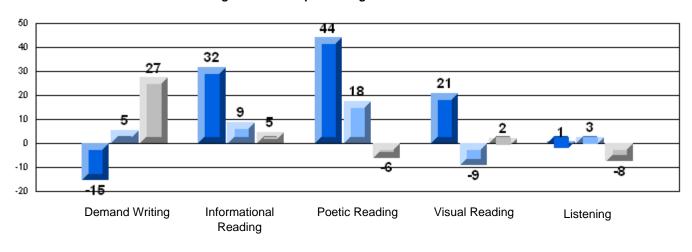

rict<br>Province | 50.0<br>57.7<br>56.1  | q                        | q                        |
|                 | Visual Reading        |                      | School<br>District<br>Province | 62.5<br>65.3<br>60.5  | q                        | p                        |
|                 | Listening             |                      | School<br>District<br>Province | 62.5<br>72.5<br>70.2  | P                        | q                        |



District 2 - Western

#113 - St. Boniface All Grade, Ramea

#### Grades: K-8,10-12









District 2 - Western

#113 - St. Boniface All Grade, Ramea

#### Difference from Provincial Mean, 2006-08

Grades: K-8,10-12



Difference from Provincial Mean, 2006-08

Rubric Results: Percentage of students performing at Level 3 and Above 2006-2008







District 2 - Western

#115 - Our Lady of Mercy Elementary, St. George's

Grades: K-8

| Multiple Chaice |                           | Number of Students : | 17                   | Mark         | School<br>vs<br>District | School<br>vs<br>Province |
|-----------------|---------------------------|----------------------|----------------------|--------------|--------------------------|--------------------------|
| Multiple Choice |                           |                      | School               | 85.0         | q                        | q                        |
|                 | Reading                   |                      | District<br>Province | 88.9<br>88.5 |                          |                          |
|                 |                           |