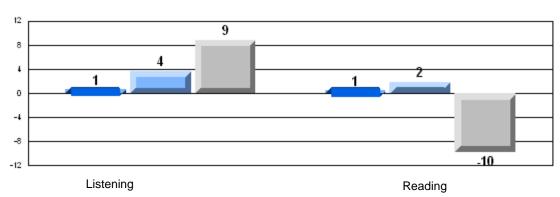

#### Difference from Provincial Mean, 2006-08

Multiple Choice

School data with 5 or fewer students withheld for reasons of confidentiality.

Listening Reading