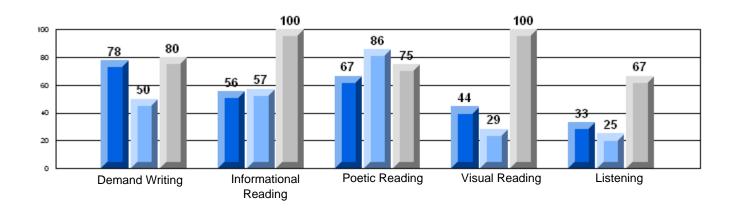

### 3 Year CRT (Subtest) Mark Trend 2006-2008 Multiple Choice

School data with 5 or fewer students withheld for reasons of confidentiality.

Listening Reading

Rubric Results: Percentage of students performing at Level 3 and Above 2006-2008

School data with 5 or fewer students withheld for reasons of confidentiality.

Demand Writing Informational Poetic Reading Visual Reading Listening Reading

District 2 - Western

#022 - William Gillett Academy, Charlottetown, LAB