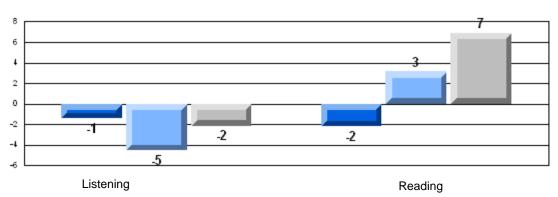

#### Difference from Provincial Mean, 2006-08

Multiple Choice

School data with 5 or fewer students withheld for reasons of confidentiality.

Listening Reading

#### Difference from Provincial Mean, 2006-08

Rubric Results: Percentage of students performing at Level 3 and Above 2006-2008

School data with 5 or fewer students withheld for reasons of confidentiality.