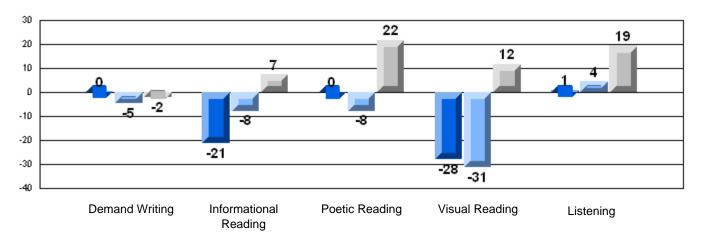

#### Difference from Provincial Mean, 2006-08

Rubric Results: Percentage of students performing at Level 3 and Above 2006-2008

School data with 5 or fewer students withheld for reasons of confidentiality.