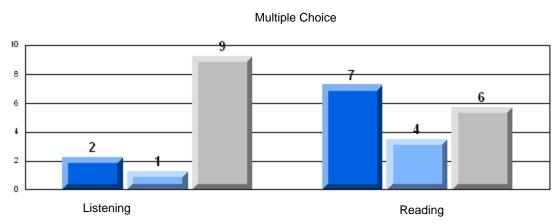

### 3 Year CRT (Subtest) Mark Trend 2006-2008 Multiple Choice

School data with 5 or fewer students withheld for reasons of confidentiality.

Listening Reading

Rubric Results: Percentage of students performing at Level 3 and Above 2006-2008