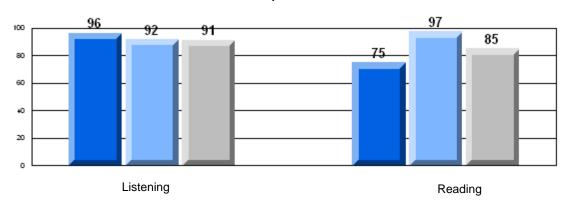

### 3 Year CRT (Subtest) Mark Trend 2006-2008 Multiple Choice

School data with 5 or fewer students withheld for reasons of confidentiality.

Listening Reading

Rubric Results: Percentage of students performing at Level 3 and Above 2006-2008