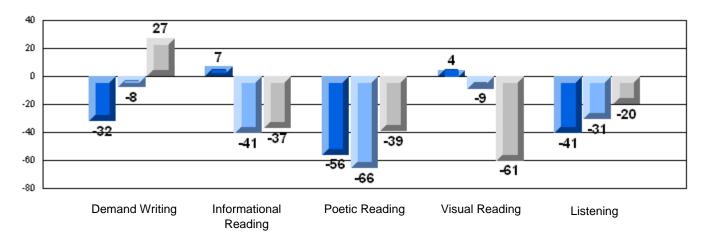

### Difference from Provincial Mean, 2006-08 Rubric Results: Percentage of students performing at Level 3 and Above 2006-2008