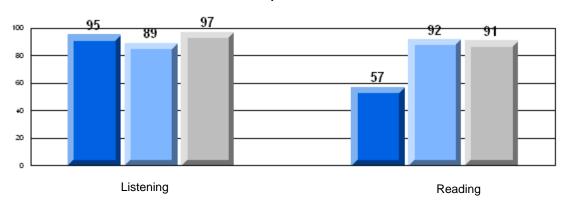

**Demand Writing** 

**Poetic Reading** 

Visual Reading

Listening

Informational Reading

| Number of Students: 8          | Mark                  | School<br>vs<br>District | School<br>vs<br>Province |
|--------------------------------|-----------------------|--------------------------|--------------------------|
| School                         | 78.4                  | q                        | q                        |
| District                       | 84.1                  |                          |                          |
| Province                       | 88.5                  |                          |                          |
| School<br>District<br>Province | 75.0<br>85.1<br>85.5  | q                        | q                        |
| School<br>District<br>Province | 100.0<br>65.1<br>72.7 | Р                        | p                        |
| School<br>District<br>Province | 57.1<br>54.2<br>70.5  | р                        | q                        |
| School<br>District<br>Province | 12.5<br>44.3<br>56.1  | q                        | q                        |

57.1

43.3

60.5

50.0

54.7

70.2

p

q

q

q

School

District

School

District

Province

Province

#### 3 Year CRT (Subtest) Mark Trend 2006-2008 Multiple Choice

District 1 - Labrador

#002 - Henry Gordon Academy, Cartwright

Grades: K-12