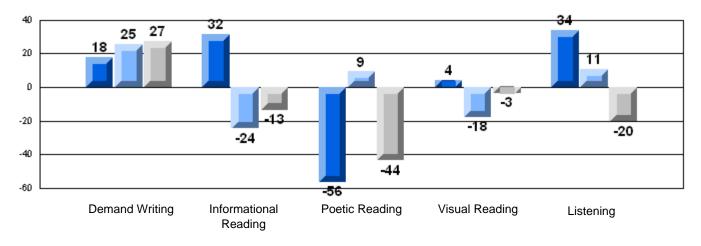

#### Difference from Provincial Mean, 2006-08

Rubric Results: Percentage of students performing at Level 3 and Above 2006-2008

School data with 5 or fewer students withheld for reasons of confidentiality.

School data with 5 or fewer students withheld for reasons of confidentiality.

Demand Writing Informational Poetic Reading Visual Reading Listening Reading

Grades: 1-12 #001 - St. Peter's School, Black Tickle

**Demand Writing** Informational Poetic Reading Visual Reading Listening Reading

> 2006 2007 2008

District 1 - Labrador

**Multiple Choice** 

**Rubrics** 

#002 - Henry Gordon Academy, Cartwright

Reading

Listening