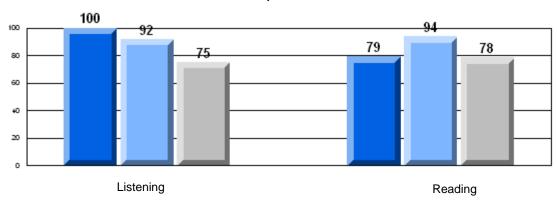

**Demand Writing** 

**Poetic Reading** 

Visual Reading

Listening

Informational Reading

| Number of Students: 8          | Mark                  | School<br>vs<br>District | School<br>vs<br>Province |
|--------------------------------|-----------------------|--------------------------|--------------------------|
| School                         | 78.4                  | q                        | q                        |
| District                       | 84.1                  |                          |                          |
| Province                       | 88.5                  |                          |                          |
| School<br>District<br>Province | 75.0<br>85.1<br>85.5  | q                        | q                        |
| School<br>District<br>Province | 100.0<br>65.1<br>72.7 | Р                        | p                        |
| School<br>District<br>Province | 57.1<br>54.2<br>70.5  | р                        | q                        |
| School<br>District<br>Province | 12.5<br>44.3<br>56.1  | q                        | q                        |