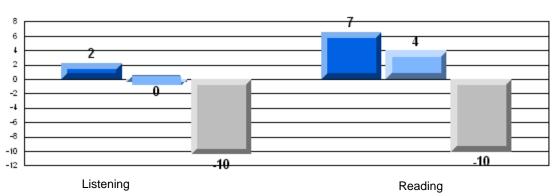

**Demand Writing** 

**Poetic Reading** 

Visual Reading

Listening

Informational Reading

| Number of Students: 8          | Mark                  | School<br>vs<br>District | School<br>vs<br>Province |
|--------------------------------|-----------------------|--------------------------|--------------------------|
| School                         | 78.4                  | q                        | q                        |
| District                       | 84.1                  |                          |                          |
| Province                       | 88.5                  |                          |                          |
| School<br>District<br>Province | 75.0<br>85.1<br>85.5  | q                        | q                        |
| School<br>District<br>Province | 100.0<br>65.1<br>72.7 | Р                        | p                        |
| School<br>District<br>Province | 57.1<br>54.2<br>70.5  | р                        | q                        |
| School<br>District<br>Province | 12.5<br>44.3<br>56.1  | q                        | q                        |