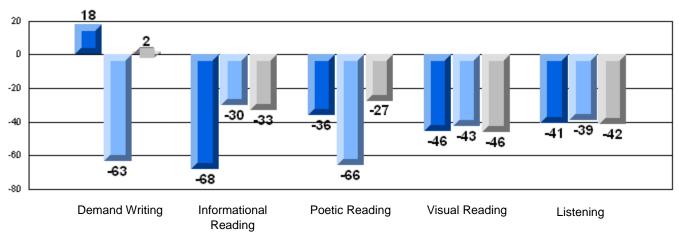

#### Difference from Provincial Mean, 2006-08

Rubric Results: Percentage of students performing at Level 3 and Above 2006-2008

School data with 5 or fewer students withheld for reasons of confidentiality.

**Demand Writing** Informational Poetic Reading Visual Reading Listening Reading

> 2006 2007 2008

District 1 - Labrador

**Multiple Choice** 

**Rubrics** 

#002 - Henry Gordon Academy, Cartwright

Reading

Listening