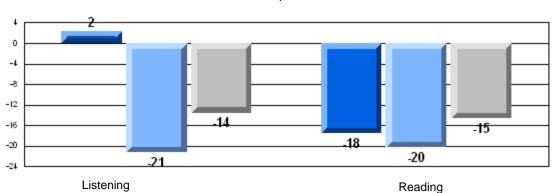

#### Difference from Provincial Mean, 2006-08

Multiple Choice

#### Difference from Provincial Mean, 2006-08

Rubric Results: Percentage of students performing at Level 3 and Above 2006-2008

2006

2007

2008

District 1 - Labrador

#008 - A. P. Low Primary, Labrador City

Grades: K-3