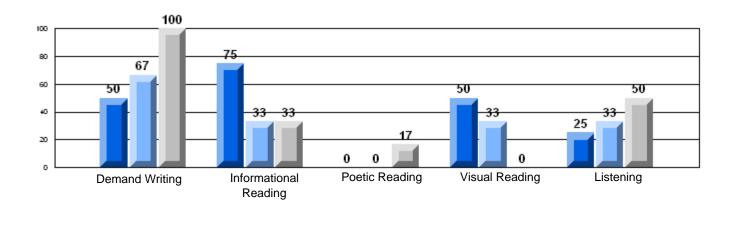

Demand Writing Informational Poetic Reading Visual Reading Listening Reading

District 1 - Labrador

#017 - Northern Lights Academy, Rigolet

Grades: K-12

| Multiple Choice |                       | Number of Students : | 6                              | Mark                  | School<br>vs<br>District | School<br>vs<br>Province |
|-----------------|-----------------------|----------------------|--------------------------------|-----------------------|--------------------------|--------------------------|
|                 | Reading               |                      | School<br>District<br>Province | 86.4<br>84.1<br>88.5  | p                        | q                        |
|                 | Listening             |                      | School<br>District<br>Province | 83.3<br>85.1<br>85.5  | q                        | q                        |
| <u>Rubrics</u>  |                       |                      |                                |                       |                          |                          |
|                 | Demand Writing        |                      | School<br>District<br>Province | 100.0<br>65.1<br>72.7 | р                        | Р                        |
|                 | Informational Reading |                      | School<br>District<br>Province | 33.3<br>54.2<br>70.5  | P                        | q                        |
|                 | Poetic Reading        |                      | School<br>District<br>Province | 16.7<br>44.3<br>56.1  | q                        | q                        |
|                 | Visual Reading        |                      | School<br>District<br>Province | 0.0<br>43.3<br>60.5   | q                        | q                        |
|                 | Listening             |                      | School<br>District<br>Province | 50.0<br>54.7<br>70.2  | q                        | q                        |
|                 |                       |                      |                                |                       |                          |                          |