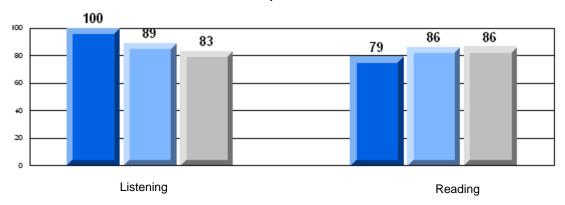

#### 3 Year CRT (Subtest) Mark Trend 2006-2008 Multiple Choice

School data with 5 or fewer students withheld for reasons of confidentiality.

Listening Reading

Rubric Results: Percentage of students performing at Level 3 and Above 2006-2008