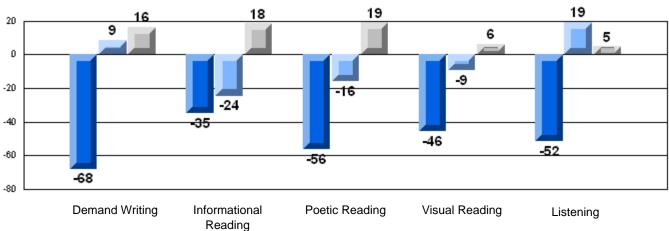

#### Difference from Provincial Mean, 2006-08

Rubric Results: Percentage of students performing at Level 3 and Above 2006-2008

School data with 5 or fewer students withheld for reasons of confidentiality.

School data with 5 or fewer students withheld for reasons of confidentiality.

Demand Writing Informational Poetic Reading Visual Reading Listening Reading

Grades: 1-12 #001 - St. Peter's School, Black Tickle