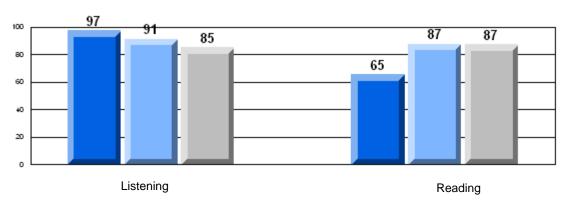

#### 3 Year CRT (Subtest) Mark Trend 2006-2008 Multiple Choice

District 1 - Labrador

#002 - Henry Gordon Academy, Cartwright

Grades: K-12

#### 3 Year CRT (Subtest) Mark Trend 2006-2008 Multiple Choice

School data with 5 or fewer students withheld for reasons of confidentiality.

Listening Reading

Rubric Results: Percentage of students performing at Level 3 and Above 2006-2008