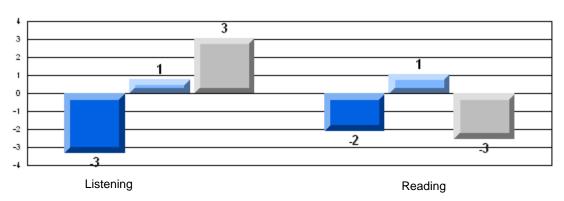

#### 3 Year CRT (Subtest) Mark Trend 2006-2008 Multiple Choice

School data with 5 or fewer students withheld for reasons of confidentiality.

Listening Reading

Rubric Results: Percentage of students performing at Level 3 and Above 2006-2008

#### Difference from Provincial Mean, 2006-08

Multiple Choice

School data with 5 or fewer students withheld for reasons of confidentiality.

Listening Reading