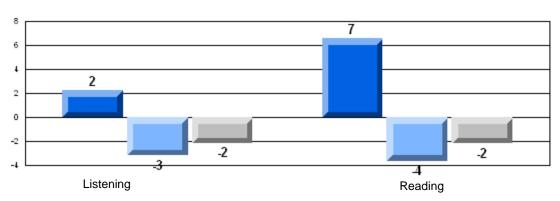

#### Difference from Provincial Mean, 2006-08

Multiple Choice

### Difference from Provincial Mean, 2006-08 Rubric Results: Percentage of students performing at Level 3 and Above 2006-2008