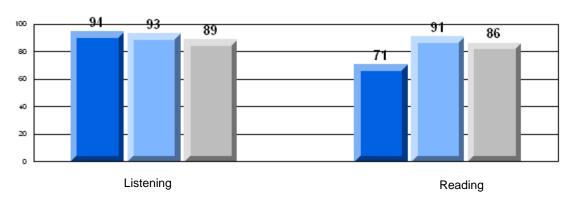

### Difference from Provincial Mean, 2006-08 Rubric Results: Percentage of students performing at Level 3 and Above 2006-2008

Grades: K-12

District 1 - Labrador

#015 - Lake Melville School, North West River