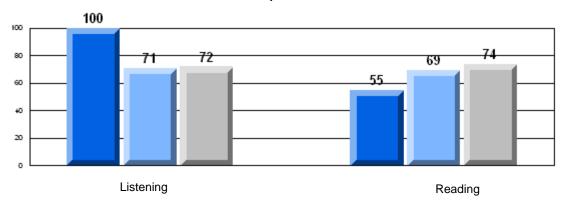

Grades: K-12

District 1 - Labrador

#002 - Henry Gordon Academy, Cartwright

Grades: K-12

#### 3 Year CRT (Subtest) Mark Trend 2006-2008 Multiple Choice

District 1 - Labrador

#002 - Henry Gordon Academy, Cartwright

Grades: K-12