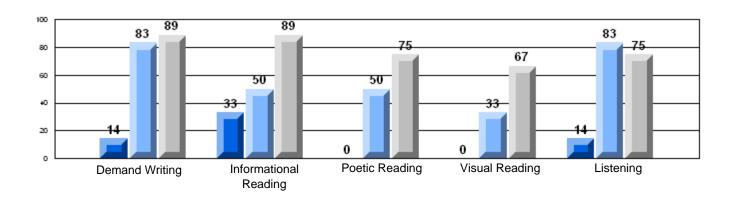

#### Difference from Provincial Mean, 2006-08

District 1 - Labrador

#005 - Peacock Primary School, Happy Valley-Goose Bay

Grades: K-3

| Multiple Choice |                       | Number of Students : | 91                             | Mark                 | School<br>vs<br>District | School<br>vs<br>Province |
|-----------------|-----------------------|----------------------|--------------------------------|----------------------|--------------------------|--------------------------|
| ·               | Reading               |                      | School<br>District<br>Province | 87.1<br>84.1<br>88.5 | p                        | q                        |
|                 | Listening             |                      | School<br>District<br>Province | 85.0<br>85.1<br>85.5 | q                        | q                        |
| Rubrics         |                       |                      |                                |                      |                          |                          |
|                 | Demand Writing        |                      | School<br>District<br>Province | 69.1<br>65.1<br>72.7 | р                        | P                        |
|                 | Informational Reading |                      | School<br>District<br>Province | 63.3<br>54.2<br>70.5 | р                        | q                        |
|                 | Poetic Reading        |                      | School<br>District<br>Province | 58.2<br>44.3<br>56.1 | Р                        | р                        |
|                 | Visual Reading        |                      | School<br>District<br>Province | 56.3<br>43.3<br>60.5 | р                        | q                        |
|                 | Listening             |                      | School<br>District<br>Province | 56.5<br>54.7<br>70.2 | р                        | q                        |

#### 3 Year CRT (Subtest) Mark Trend 2006-2008 Multiple Choice

Rubric Results: Percentage of students performing at Level 3 and Above 2006-2008

District 1 - Labrador

#005 - Peacock Primary School, Happy Valley-Goose Bay