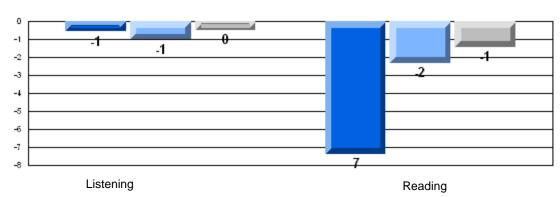

#### Difference from Provincial Mean, 2006-08

Multiple Choice

#### Difference from Provincial Mean, 2006-08

Multiple Choice

School data with 5 or fewer students withheld for reasons of confidentiality.

Listening Reading