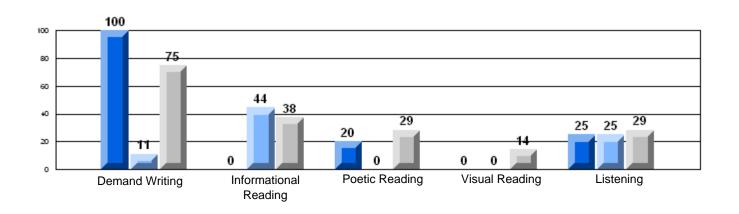

#### 3 Year CRT (Subtest) Mark Trend 2006-2008 Multiple Choice

Rubric Results: Percentage of students performing at Level 3 and Above 2006-2008

District 1 - Labrador

#005 - Peacock Primary School, Happy Valley-Goose Bay