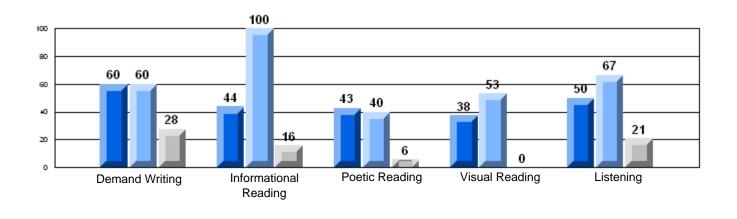

Demand Writing Informational Poetic Reading Visual Reading Listening Reading

District 1 - Labrador

#017 - Northern Lights Academy, Rigolet

Grades: K-12

| Multiple Choice |                       | Number of Students : | 6                              | Mark                  | School<br>vs<br>District | School<br>vs<br>Province |
|-----------------|-----------------------|----------------------|--------------------------------|-----------------------|--------------------------|--------------------------|
|                 | Reading               |                      | School<br>District<br>Province | 86.4<br>84.1<br>88.5  | p                        | q                        |
|                 | Listening             |                      | School<br>District<br>Province | 83.3<br>85.1<br>85.5  | q                        | q                        |
| <u>Rubrics</u>  |                       |                      |                                |                       |                          |                          |
|                 | Demand Writing        |                      | School<br>District<br>Province | 100.0<br>65.1<br>72.7 | р                        | Р                        |
|                 | Informational Reading |                      | School<br>District<br>Province | 33.3<br>54.2<br>70.5  | P                        | q                        |
|                 | Poetic Reading        |                      | School<br>District<br>Province | 16.7<br>44.3<br>56.1  | q                        | q                        |
|                 | Visual Reading        |                      | School<br>District<br>Province | 0.0<br>43.3<br>60.5   | q                        | q                        |
|                 | Listening             |                      | School<br>District<br>Province | 50.0<br>54.7<br>70.2  | q                        | q                        |
|                 |                       |                      |                                |                       |                          |                          |

District 1 - Labrador

#017 - Northern Lights Academy, Rigolet

Grades: K-12

#### 3 Year CRT (Subtest) Mark Trend 2006-2008 Multiple Choice

District 1 - Labrador

#017 - Northern Lights Academy, Rigolet

Grades: K-12