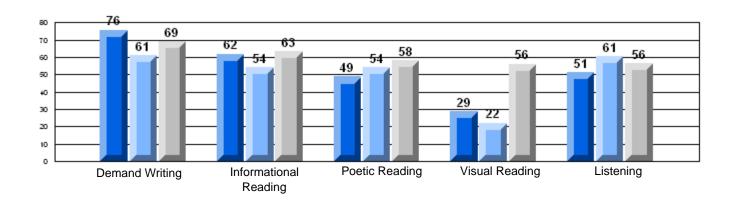

#### 3 Year CRT (Subtest) Mark Trend 2006-2008 Multiple Choice

Rubric Results: Percentage of students performing at Level 3 and Above 2006-2008

District 1 - Labrador

#005 - Peacock Primary School, Happy Valley-Goose Bay

School data with 5 or fewer students withheld for reasons of confidentiality.

Demand Writing Informational Poetic Reading Visual Reading Listening Reading

Grades: 1-12 #001 - St. Peter's School, Black Tickle

**Demand Writing** Informational Poetic Reading Visual Reading Listening Reading

> 2006 2007 2008

District 1 - Labrador

**Multiple Choice** 

**Rubrics** 

#002 - Henry Gordon Academy, Cartwright

Reading

Listening