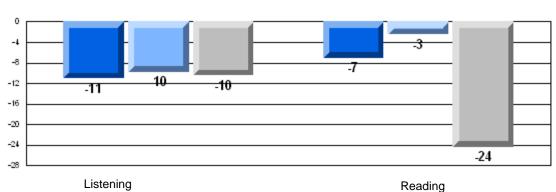

#### 3 Year CRT (Subtest) Mark Trend 2006-2008 Multiple Choice

District 1 - Labrador

#017 - Northern Lights Academy, Rigolet

Grades: K-12

#### Difference from Provincial Mean, 2006-08

Multiple Choice