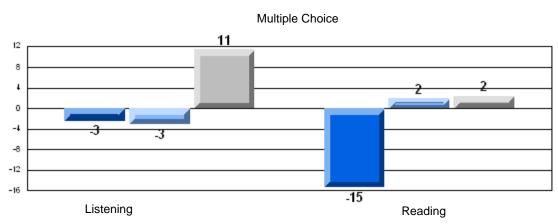

#### Difference from Provincial Mean, 2006-08

District 1 - Labrador

#007 - Amos Comenius Memorial School, Hopedale

Grades: K-12

| Multiple Choice |                       | Number of Students : | 8                              | Mark                 | School<br>vs<br>District | School<br>vs<br>Province |
|-----------------|-----------------------|----------------------|--------------------------------|----------------------|--------------------------|--------------------------|
| -               | Reading               |                      | School<br>District<br>Province | 73.9<br>84.1<br>88.5 | q                        | q                        |
|                 | Listening             |                      | School<br>District<br>Province | 71.9<br>85.1<br>85.5 | q                        | q                        |
| <u>Rubrics</u>  |                       |                      |                                |                      |                          |                          |
|                 | Demand Writing        |                      | School<br>District<br>Province | 75.0<br>65.1<br>72.7 | p                        | р                        |
|                 | Informational Reading |                      | School<br>District<br>Province | 37.5<br>54.2<br>70.5 | q                        | q                        |
|                 | Poetic Reading        |                      | School<br>District<br>Province | 28.6<br>44.3<br>56.1 | P                        | q                        |
|                 | Visual Reading        |                      | School<br>District<br>Province | 14.3<br>43.3<br>60.5 | q                        | q                        |
|                 | Listening             |                      | School<br>District<br>Province | 28.6<br>54.7<br>70.2 | P                        | P                        |
|                 |                       |                      |                                |                      |                          |                          |

#### 3 Year CRT (Subtest) Mark Trend 2006-2008 Multiple Choice

District 1 - Labrador

#007 - Amos Comenius Memorial School, Hopedale

Grades: K-12

#### Difference from Provincial Mean, 2006-08

Multiple Choice