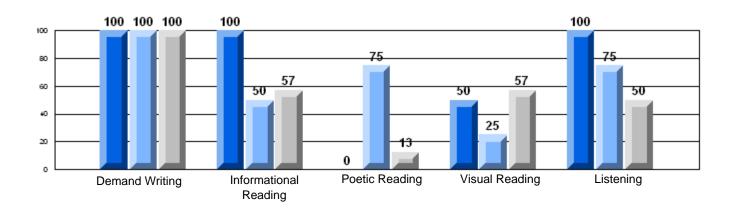

**Demand Writing** 

**Poetic Reading** 

Visual Reading

Listening

Informational Reading

| Number of Students: 8          | Mark                  | School<br>vs<br>District | School<br>vs<br>Province |
|--------------------------------|-----------------------|--------------------------|--------------------------|
| School                         | 78.4                  | q                        | q                        |
| District                       | 84.1                  |                          |                          |
| Province                       | 88.5                  |                          |                          |
| School<br>District<br>Province | 75.0<br>85.1<br>85.5  | q                        | q                        |
| School<br>District<br>Province | 100.0<br>65.1<br>72.7 | Р                        | p                        |
| School<br>District<br>Province | 57.1<br>54.2<br>70.5  | р                        | q                        |
| School<br>District<br>Province | 12.5<br>44.3<br>56.1  | q                        | q                        |