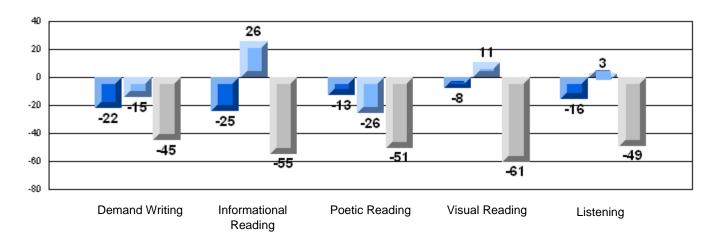

### Difference from Provincial Mean, 2006-08 Rubric Results: Percentage of students performing at Level 3 and Above 2006-2008