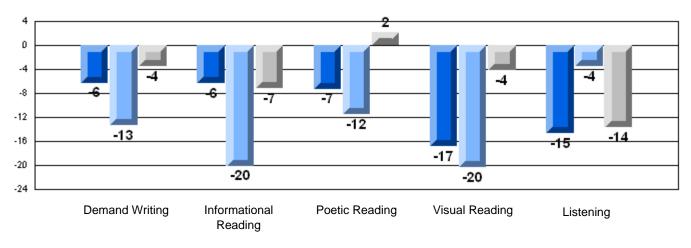

#### Difference from Provincial Mean, 2006-08

Rubric Results: Percentage of students performing at Level 3 and Above 2006-2008

School data with 5 or fewer students withheld for reasons of confidentiality.

**Demand Writing** Informational Poetic Reading Visual Reading Listening Reading

> 2006 2007 2008

District 1 - Labrador

**Multiple Choice** 

**Rubrics** 

#002 - Henry Gordon Academy, Cartwright

Reading

Listening