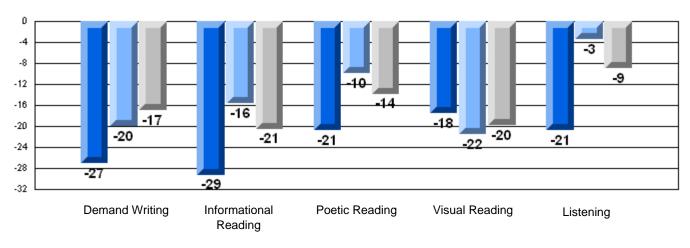

#### Difference from Provincial Mean, 2006-08

Rubric Results: Percentage of students performing at Level 3 and Above 2006-2008

School data with 5 or fewer students withheld for reasons of confidentiality.

**Demand Writing** Informational Poetic Reading Visual Reading Listening Reading

> 2006 2007 2008

District 1 - Labrador

**Multiple Choice** 

**Rubrics** 

#002 - Henry Gordon Academy, Cartwright

Reading

Listening