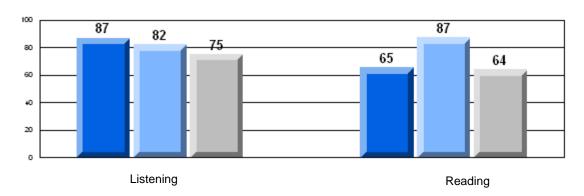

#### 3 Year CRT (Subtest) Mark Trend 2006-2008 Multiple Choice

School data with 5 or fewer students withheld for reasons of confidentiality.

Listening Reading

Rubric Results: Percentage of students performing at Level 3 and Above 2006-2008