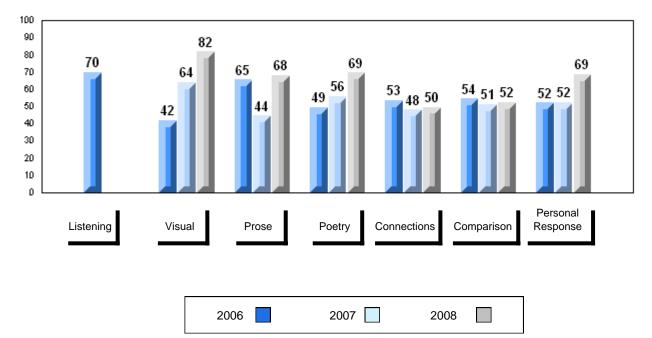

### 3 Year Public Exam (Subtest) Mark Trend 2006-2008

#### Public Exam Course Results English 3201 2007-08