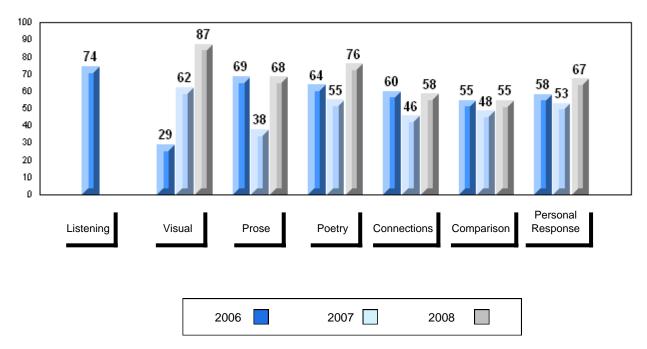

| 51.6                   |                          |                          |               |                          |                          |
| Personal           | School   | 67.0                   | q                        | q                        |               |                          |                          |
| Response           | District | 67.1                   |                          |                          |               |                          |                          |
| Response           | Province | 67.1                   |                          |                          |               |                          |                          |





#287 - Dunne Memorial Academy, St. Mary's



### Difference from Provincial Mean, 2006-2008







#296 - St. Michael's High, Bell Island

Grades: 7-12

| Number of Students | 27       | Public<br>Exam<br>Mark | School<br>vs<br>District | School<br>vs<br>Province | Final<br>Nark | School<br>vs<br>District | School<br>vs<br>Province |
|--------------------|----------|------------------------|--------------------------|--------------------------|---------------|--------------------------|--------------------------|
| English 3201       | School   | 61.1                   | q                        | q                        | 65.2          | q                        | q                        |
|                    | District | 65.6                   |                          |                          | 66.9          |                          |                          |
|