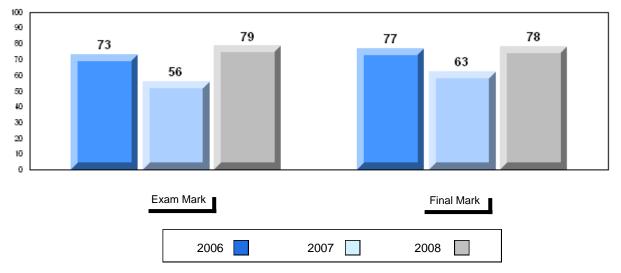

# Average Mark, 2006-2008

| Ex | kam Mark |      | Final Mark |
|----|----------|------|------------|
|    | 2006     | 2007 | 2008       |

#002 - Henry Gordon Academy, Cartwright

Grades: K-12

Difference from Provincial Mean, 2006-2008

School data with 5 or fewer students withheld for reasons of confidentiality

| Exam Mark |      | Final Mark |
|-----------|------|------------|
| 2006      | 2007 | 2008       |