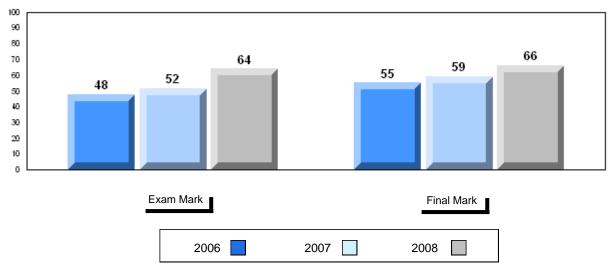

# Average Mark, 2006-2008

| Ex | kam Mark |      | Final Mark |
|----|----------|------|------------|
|    | 2006     | 2007 | 2008       |

#002 - Henry Gordon Academy, Cartwright

Grades: K-12

Difference from Provincial Mean, 2006-2008