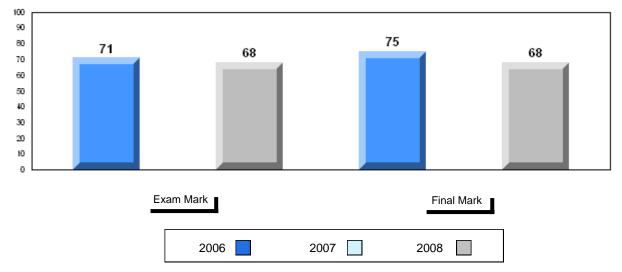

# Average Mark, 2006-2008

| Ex | kam Mark |      | Final Mark |
|----|----------|------|------------|
|    | 2006     | 2007 | 2008       |

#002 - Henry Gordon Academy, Cartwright

Grades: K-12

Difference from Provincial Mean, 2006-2008

School data with 5 or fewer students withheld for reasons of confidentiality

| Exam Mark |      | Final Mark |
|-----------|------|------------|
| 2006      | 2007 | 2008       |