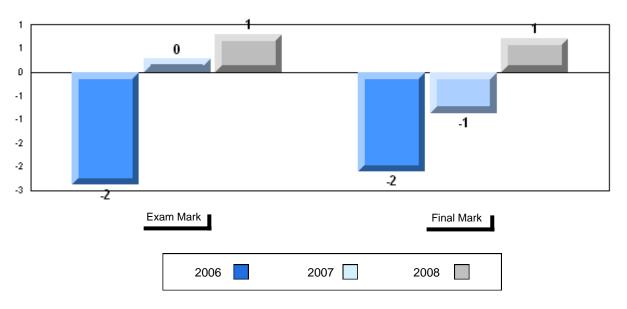

# Average Mark, 2006-2008

| Ex | kam Mark |      | Final Mark |
|----|----------|------|------------|
|    | 2006     | 2007 | 2008       |

#002 - Henry Gordon Academy, Cartwright

Grades: K-12

Difference from Provincial Mean, 2006-2008

# Difference from Provincial Mean, 2006-2008