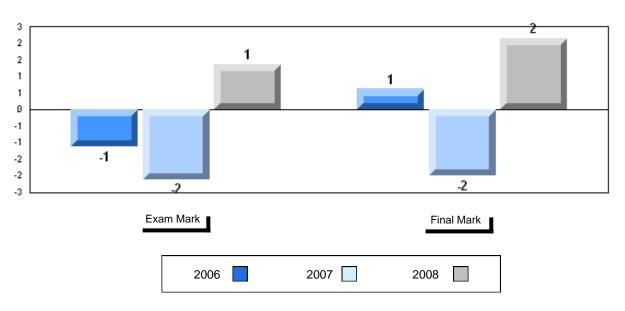

# Difference from Provincial Mean, 2006-2008

# District 1 - Labrador

#010 - Menihek High School, Labrador City

Grades: 8-12

| Number of Students   | 94                 | Public<br>Exam<br>Mark | School<br>vs<br>District | School<br>vs<br>Province | Final<br>Mark | School<br>vs<br>District | School<br>vs<br>Province |
|----------------------|--------------------|------------------------|--------------------------|--------------------------|---------------|--------------------------|--------------------------|
| English 3201         | School<br>District | 63.6                   | P                        | q                        | 65.4          | р                        | q                        |
|                      | Province           | 64.0<br>65.3           |                          |                          | 64.8<br>66.8  |                          |                          |
| <u>Subtest</u>       |                    |                        |                          |                          |               |                          |                          |
|                      | School             | 84.4                   | р                        | р                        |               |                          |                          |
| Visual               | District           | 84.2                   |                          |                          |               |                          |                          |
|                      | Province           | 83.6                   |                          |                          |               |                          |                          |
|                      | School             | 69.7                   | р                        | q                        |               |                          |                          |
| Prose                | District           | 69.4                   |                          |                          |               |                          |                          |
|                      | Province           | 71.4                   |                          |                          |               |                          |                          |
|                      | School             | 68.6                   | q                        | q                        |               |                          |                          |
| Poetry               | District           | 69.1                   |                          | -                        |               |                          |                          |
|                      | Province           | 69.7                   |                          |                          |               |                          |                          |
|                      | School             | 50.8                   | q                        | q                        |               |                          |                          |
| Connections          | District           | 51.9                   | 1                        | 1                        |               |                          |                          |
|                      | Province           | 52.7                   |                          |                          |               |                          |                          |
|                      | School             | 48.0                   | q                        | q                        |               |                          |                          |
| Comparison           | District           | 49.2                   | *                        | •                        |               |                          |                          |
|                      | Province           | 51.6                   |                          |                          |               |                          |                          |
| Densed               | School             | 66.1                   | р                        | q                        |               |                          |                          |
| Personal<br>Response | District           | 65.9                   | *                        | •                        |               |                          |                          |
| Response             | Province           | 67.1                   |                          |                          |               |                          |                          |