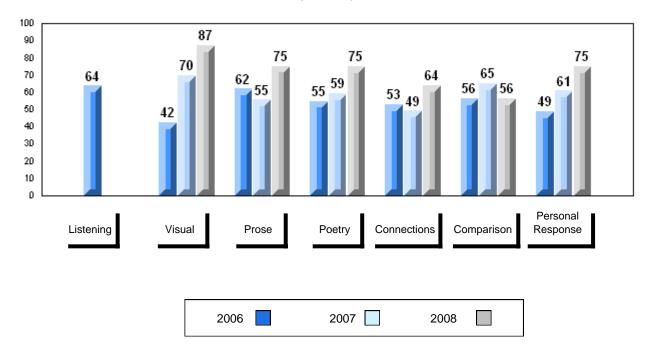

### 3 Year Public Exam (Subtest) Mark Trend 2006-2008

#### Public Exam Course Results English 3201 2007-08