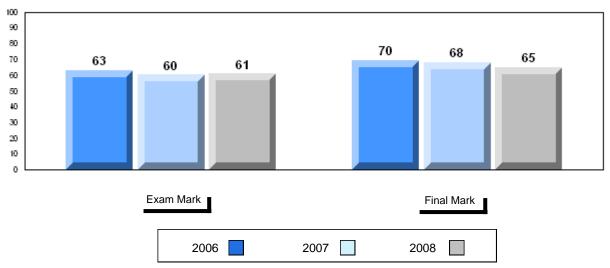

67.9<br>69.4<br>69.7   | q                        | q                        |                      |                          |                          |
| Connections          | School<br>District<br>Province | 35.5<br>50.5<br>52.7   | q                        | q                        |                      |                          |                          |
| Comparison           | School<br>District<br>Province | 47.1<br>51.7<br>51.6   | q                        | q                        |                      |                          |                          |
| Personal<br>Response | School<br>District<br>Province | 68.3<br>68.4<br>67.1   | q                        | р                        |                      |                          |                          |





#201 - J.M. Olds Collegiate, Twillingate



#### Difference from Provincial Mean, 2006-2008





#204 - Lester Pearson Memorial High, Wesleyville

Number of Students 28 Public School School School School Exam Final vs vs VS VS District Province District Province Mark Mark English 3201 School 65.0 63.2 q q q q District 65.1 67.0 Province 65.3 66.8 Subtest School 84.7 р р Visual District 83.3 Province 83.6 School 72.7 р р District 70.8 Prose Province 71.4 School 61.2 q q District 69.4 Poetry Province 69.7 School 41.8 q q Connections District 50.5 Province 52.7 School 53.6 р р District 51.7 Comparison Province 51.6 School 63.9 q q Personal District 68.4 Response Province 67.1





#204 - Lester Pearson Memorial High, Wesleyville









#206 - Riverwood Academy, Wing's Point

Grades: K-1