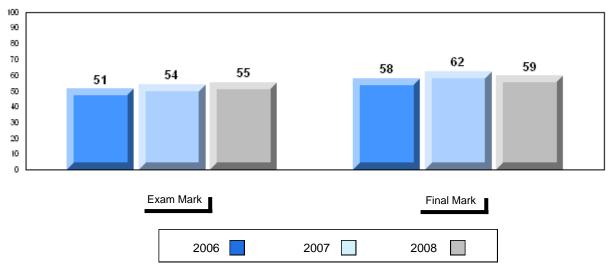

# Average Mark, 2006-2008

| Ex | kam Mark |      | Final Mark |
|----|----------|------|------------|
|    | 2006     | 2007 | 2008       |

#002 - Henry Gordon Academy, Cartwright

Grades: K-12

Difference from Provincial Mean, 2006-2008

School data with 5 or fewer students withheld for reasons of confidentiality

| Exam Mark |      | Final Mark |
|-----------|------|------------|
| 2006      | 2007 | 2008       |