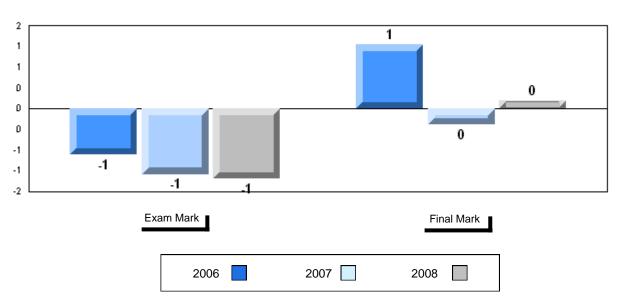

vince             | 51.6                   |                          |                          |               |                          |                          |
| Personal           | School               | 67.3                   | р                        | р                        |               |                          |                          |
| Response           | District             | 67.1                   |                          |                          |               |                          |                          |
| Response           | Province             | 67.1                   |                          |                          |               |                          |                          |





#327 - Bishops College High, St. John's



#### Difference from Provincial Mean, 2006-2008





#### Public Exam Course Results English 3201 2007-08

### District 4 - Eastern

#328 - Booth Memorial High School, St. John's

| Number of Students English 3201 | 107<br>School        | Public<br>Exam<br>Mark<br>62.3 | School<br>vs<br>District<br>q | School<br>vs<br>Province<br>q |    | ark<br>6.2 | School<br>vs<br>District<br>q | School<br>vs<br>Province<br>q |
|---------------------------------|----------------------|--------------------------------|-------------------------------|-------------------------------|----|------------|-------------------------------|-------------------------------|
|                                 | District<br>Province | 65.6<br>65.3                   |                               |