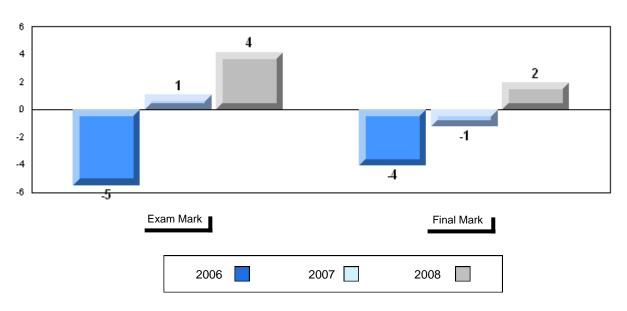

| q                        |                      |                          |                          |
| Connections          | School<br>District<br>Province | 63.8<br>53.1<br>52.7   | р                        | р                        |                      |                          |                          |
| Comparison           | School<br>District<br>Province | 57.8<br>51.8<br>51.6   | р                        | р                        |                      |                          |                          |
| Personal<br>Response | School<br>District<br>Province | 77.9<br>67.1<br>67.1   | р                        | р                        |                      |                          |                          |





#430 - St. Mark's School, King's Cove



#### Difference from Provincial Mean, 2006-2008



## 3 Year Public Exam (Subtest) Mark Trend 2006-2008

2006 2007 2008



#431 - Southwest Arm Academy, Little Heart's Ease

Number of Students 5 Public School School School School Exam Final vs vs VS VS District Province District Province Mark Mark English 3201 School 68.4 р р 67.6 р р District 65.6 66.9 Province 65.3 66.8 Subtest School 84.2 р р Visual District 83.4 Province 83.6 School 76.2 р р District 71.9 Prose Province 71.4 School 70.0 q р District 70.0 Poetry Province 69.7 School 67.0 р р Connections District 53.1 Province 52.7 School 50.0 q q District 51.8 Comparison Province 51.6 School 74.0 р р Personal District 67.1 Response Province 67.1





#431 - Southwest Arm Academy, Little Heart's Ease









#447 - Baltimore School Co