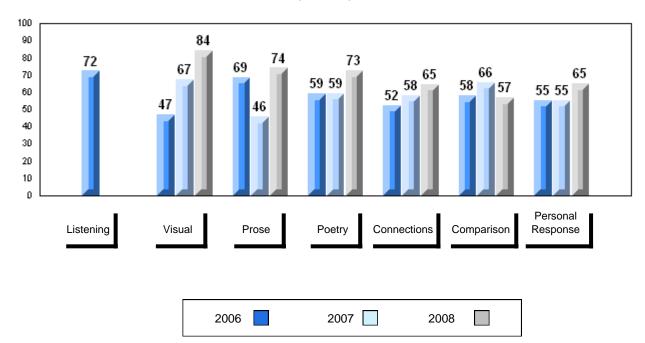

### 3 Year Public Exam (Subtest) Mark Trend 2006-2008

# District 1 - Labrador

#010 - Menihek High School, Labrador City

Grades: 8-12

| Number of Students   | 94                 | Public<br>Exam<br>Mark | School<br>vs<br>District | School<br>vs<br>Province | Final<br>Mark | School<br>vs<br>District | School<br>vs<br>Province |
|----------------------|--------------------|------------------------|--------------------------|--------------------------|---------------|--------------------------|--------------------------|
| English 3201         | School<br>District | 63.6                   | P                        | q                        | 65.4          | р                        | q                        |
|                      | Province           | 64.0<br>65.3           |                          |                          | 64.8<br>66.8  |                          |                          |
| <u>Subtest</u>       |                    |                        |                          |                          |               |                          |                          |
|                      | School             | 84.4                   | р                        | р                        |               |                          |                          |
| Visual               | District           | 84.2                   |                          |                          |               |                          |                          |
|                      | Province           | 83.6                   |                          |                          |               |                          |                          |
|                      | School             | 69.7                   | р                        | q                        |               |                          |                          |
| Prose                | District           | 69.4                   |                          |                          |               |                          |                          |
|                      | Province           | 71.4                   |                          |                          |               |                          |                          |
|                      | School             | 68.6                   | q                        | q                        |               |                          |                          |
| Poetry               | District           | 69.1                   |                          | -                        |               |                          |                          |
|                      | Province           | 69.7                   |                          |                          |               |                          |                          |
|                      | School             | 50.8                   | q                        | q                        |               |                          |                          |
| Connections          | District           | 51.9                   | 1                        | 1                        |               |                          |                          |
|                      | Province           | 52.7                   |                          |                          |               |                          |                          |
|                      | School             | 48.0                   | q                        | q                        |               |                          |                          |
| Comparison           | District           | 49.2                   | *                        | •                        |               |                          |                          |
|                      | Province           | 51.6                   |                          |                          |               |                          |                          |
| Densed               | School             | 66.1                   | р                        | q                        |               |                          |                          |
| Personal<br>Response | District           | 65.9                   | *                        | •                        |               |                          |                          |
| Response             | Province           | 67.1                   |                          |                          |               |                          |                          |