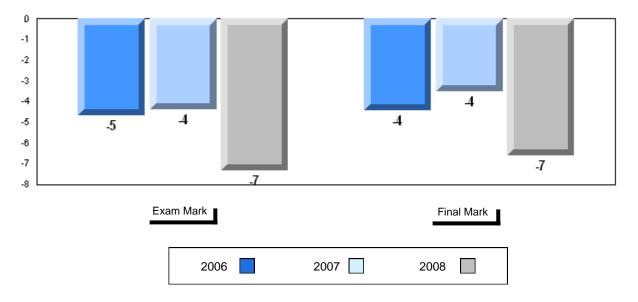

# Average Mark, 2006-2008

| Ex | kam Mark |      | Final Mark |
|----|----------|------|------------|
|    | 2006     | 2007 | 2008       |

#002 - Henry Gordon Academy, Cartwright

Grades: K-12

Difference from Provincial Mean, 2006-2008

School data with 5 or fewer students withheld for reasons of confidentiality

| Exam Mark |      | Final Mark |
|-----------|------|------------|
| 2006      | 2007 | 2008       |