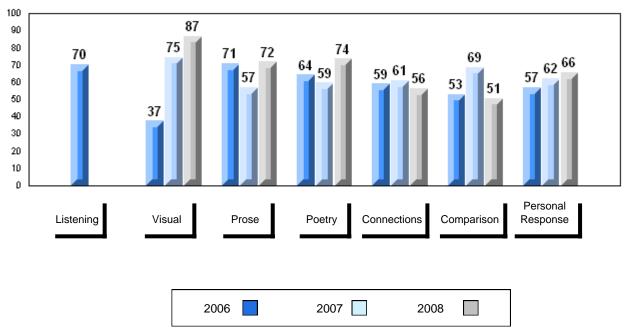

# Average Mark, 2006-2008

| Ex | kam Mark |      | Final Mark |
|----|----------|------|------------|
|    | 2006     | 2007 | 2008       |

#002 - Henry Gordon Academy, Cartwright

Grades: K-12

Difference from Provincial Mean, 2006-2008

School data with 5 or fewer students withheld for reasons of confidentiality

| Exam Mark |      | Final Mark |
|-----------|------|------------|
| 2006      | 2007 | 2008       |