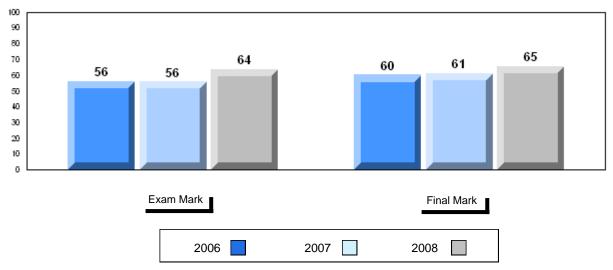

# Average Mark, 2006-2008

| Ex | kam Mark |      | Final Mark |
|----|----------|------|------------|
|    | 2006     | 2007 | 2008       |

#002 - Henry Gordon Academy, Cartwright

Grades: K-12

Difference from Provincial Mean, 2006-2008

School data with 5 or fewer students withheld for reasons of confidentiality

| Exam Mark |      | Final Mark |
|-----------|------|------------|
| 2006      | 2007 | 2008       |