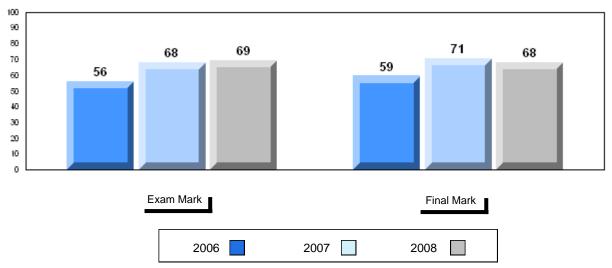

# Average Mark, 2006-2008

| Ex | kam Mark |      | Final Mark |
|----|----------|------|------------|
|    | 2006     | 2007 | 2008       |

#002 - Henry Gordon Academy, Cartwright

Grades: K-12

Difference from Provincial Mean, 2006-2008

School data with 5 or fewer students withheld for reasons of confidentiality

| Exam Mark |      | Final Mark |
|-----------|------|------------|
| 2006      | 2007 | 2008       |