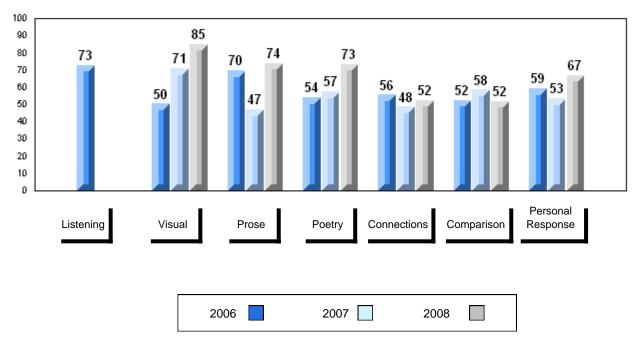

### 3 Year Public Exam (Subtest) Mark Trend 2006-2008

#### Public Exam Course Results English 3201 2007-08