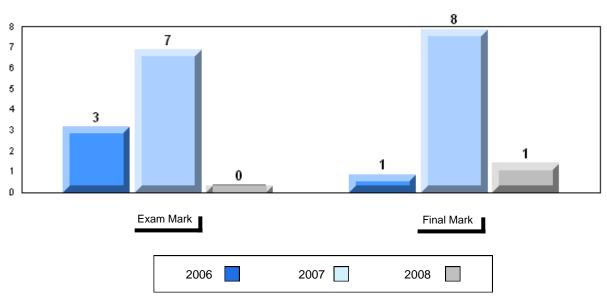

|
| Connections                     | School<br>District<br>Province | 56.7<br>53.1<br>52.7           | р                        | р                             |                       |                          |                               |
| Comparison                      | School<br>District<br>Province | 54.9<br>51.8<br>51.6           | р                        | Р                             |                       |                          |                               |
| Personal<br>Response            | School<br>District<br>Province | 63.7<br>67.1<br>67.1           | q                        | q                             |                       |                          |                               |





#370 - Stella Maris Academy, Trepassey



#### Difference from Provincial Mean, 2006-2008





#### Public Exam Course Results English 3201 2007-08

### District 4 - Eastern

#427 - Holy Name of Mary Academy, Lawn

Grades: K-12

| Number of Students English 3201 | 10<br>School                   | Public<br>Exam<br>Mark<br>68.4 | School<br>vs<br>District | School<br>vs<br>Province<br>P | 1 | Final<br>Mark<br>69.4 | School<br>vs<br>District | School<br>vs<br>Province |
|---------------------------------|--------------------------------|--------------------------------|--------------------------|-------------------------------|---|-----------------------|--------------------------|--------------------------|
|                                 | District<br>Province           | 65.6<br>65.3                   |