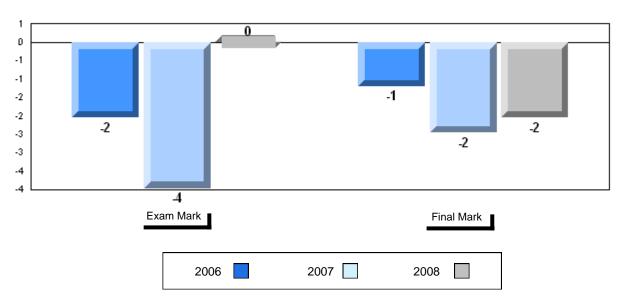

# Difference from Provincial Mean, 2006-2008

# District 1 - Labrador

#010 - Menihek High School, Labrador City

Grades: 8-12

| Number of Students   | 94                 | Public<br>Exam<br>Mark | School<br>vs<br>District | School<br>vs<br>Province | Final<br>Mark | School<br>vs<br>District | School<br>vs<br>Province |
|----------------------|--------------------|------------------------|--------------------------|--------------------------|---------------|--------------------------|--------------------------|
| English 3201         | School<br>District | 63.6                   | P                        | q                        | 65.4          | р                        | q                        |
|                      | Province           | 64.0<br>65.3           |                          |                          | 64.8<br>66.8  |                          |                          |
| <u>Subtest</u>       |                    |                        |                          |                          |               |                          |                          |
|                      | School             | 84.4                   | р                        | р                        |               |                          |                          |
| Visual               | District           | 84.2                   |                          |                          |               |                          |                          |
|                      | Province           | 83.6                   |                          |                          |               |                          |                          |
|                      | School             | 69.7                   | р                        | q                        |               |                          |                          |
| Prose                | District           | 69.4                   |                          |                          |               |                          |                          |
|                      | Province           | 71.4                   |                          |                          |               |                          |                          |
|                      | School             | 68.6                   | q                        | q                        |               |                          |                          |
| Poetry               | District           | 69.1                   |                          | -                        |               |                          |                          |
|                      | Province           | 69.7                   |                          |                          |               |                          |                          |
|                      | School             | 50.8                   | q                        | q                        |               |                          |                          |
| Connections          | District           | 51.9                   | 1                        | 1                        |               |                          |                          |
|                      | Province           | 52.7                   |                          |                          |               |                          |                          |
|                      | School             | 48.0                   | q                        | q                        |               |                          |                          |
| Comparison           | District           | 49.2                   | *                        | •                        |               |                          |                          |
|                      | Province           | 51.6                   |                          |                          |               |                          |                          |
| Densed               | School             | 66.1                   | р                        | q                        |               |                          |                          |
| Personal<br>Response | District           | 65.9                   | *                        | •                        |               |                          |                          |
| Response             | Province           | 67.1                   |                          |                          |               |                          |                          |