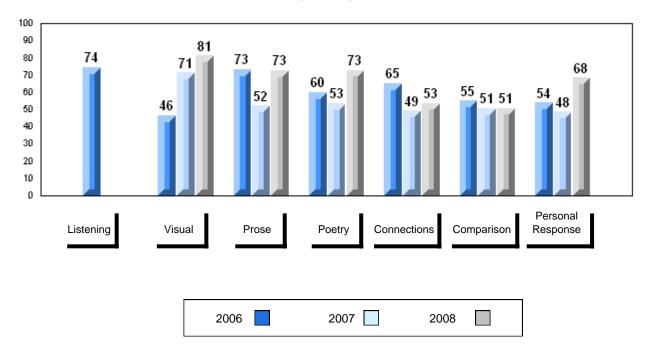

# 3 Year Public Exam (Subtest) Mark Trend 2006-2008

#### Public Exam Course Results English 3201 2007-08

District 1 - Labrador

#012 - J.C. Erhardt Memorial School, Makkovik

Grades: K-12

| Number of Students   | 3                              | Public<br>Exam<br>Mark | School<br>vs<br>District                        | School<br>vs<br>Province | Final<br>Mark | School<br>vs<br>District                       | School<br>vs<br>Province |
|----------------------|--------------------------------|------------------------|-------------------------------------------------|--------------------------|---------------|------------------------------------------------|--------------------------|
| English 3201         | School<br>District<br>Province | students               | l data with 5<br>withheld for<br>confidentialit | reasons of               | students      | l data with 5<br>withheld for<br>confidentiali | reasons of               |
| <u>Subtest</u>       |                                |                        |                                                 |                          |               |                                                |                          |
| Visual               | School<br>District<br>Province |                        |                                                 |                          |               |                                                |                          |
| Prose                | School<br>District<br>Province |                        |                                                 |                          |               |                                                |                          |
| Poetry               | School<br>District<br>Province |                        |                                                 |                          |               |                                                |                          |
| Connections          | School<br>District<br>Province |                        |                                                 |                          |               |                                                |                          |
| Comparison           | School<br>District<br>Province |                        |                                                 |                          |               |                                                |                          |
| Personal<br>Response | School<br>District<br>Province |                        |                                                 |                          |               |                                                |                          |