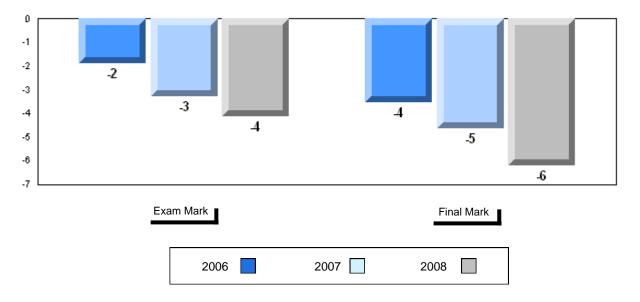

|                          |                          |           |    |                          |                          |
| Personal           | School   | 66.8                   | q                        | q                        |           |    |                          |                          |
| Response           | District | 67.1                   |                          |                          |           |    |                          |                          |
| Response           | Province | 67.1                   |                          |                          |           |    |                          |                          |





#302 - Queen Elizabeth Regional High, Conception Bay South (

# Difference from Provincial Mean, 2006-2008







#304 - Holy Spirit High, Conception Bay South (Manuels)

Grades: 9-12

| Number of Students English 3201 | 132<br>School                  | Public<br>Exam<br>Mark<br>66.0 | School<br>vs<br>District | School<br>vs<br>Province | Final<br>Mark<br>65.1 | School<br>vs<br>District | School<br>vs<br>Province |
|---------------------------------|--------------------------------|--------------------------------|--------------------------|--------------------------|-----------------------|--------------------------|--------------------------|
| 5                               | District<br>Province           | 65.6<br>65.3                   | Р                        | Ч                        | 66.8                  | Ч                        | Ч                        |
| <u>Subtest</u>