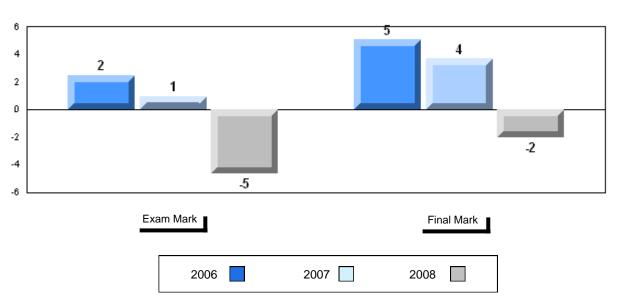

# Average Mark, 2006-2008

#010 - Menihek High School, Labrador City

# Difference from Provincial Mean, 2006-2008