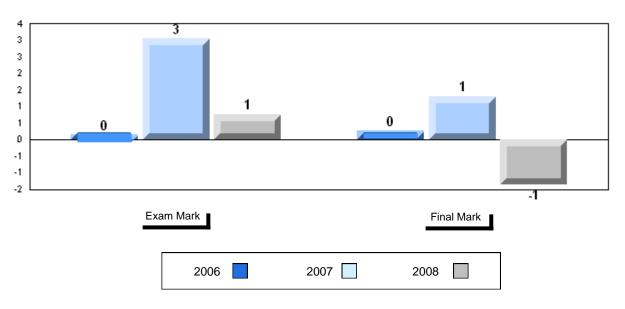

|                          |
|                    | Province | 51.6                   |                          |                          |               |                          |                          |
| Personal           | School   | 75.6                   | р                        | р                        |               |                          |                          |
| Response           | District | 66.2                   |                          |                          |               |                          |                          |
| Response           | Province | 67.1                   |                          |                          |               |                          |                          |





#091 - Burgeo Academy, Burgeo









#### **Public Exam Course Results** English 3201 2007-08

## District 2 - Western

#092 - Grandy's River Collegiate, Burnt Islands

District

Province

Response

| Number of Students | 15       | Public<br>Exam<br>Mark | School<br>vs<br>District | School<br>vs<br>Province | Final<br>Mark | School<br>vs<br>District | School<br>vs<br>Province |
|--------------------|----------|------------------------|--------------------------|--------------------------|---------------|--------------------------|--------------------------|
| English 3201       | School   | 64.7                   | q                        | q                        | 67.9          | р                        | р                        |
|                    | District | 64.9                   |