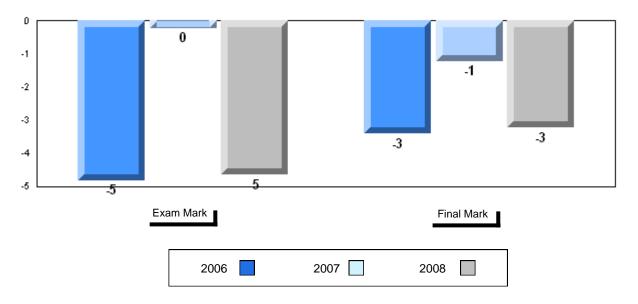

| Province | 51.6                   |                          |                          |               |                          |                          |
| Personal           | School   | 66.0                   | q                        | q                        |               |                          |                          |
| Response           | District | 68.4                   |                          |                          |               |                          |                          |
|                    | Province | 67.1                   |                          |                          |               |                          |                          |





#178 - Phoenix Academy, Carmanville

# Difference from Provincial Mean, 2006-2008



#### Personal Listening Prose Connections Comparison Visual Poetry Response



#180 - A. R. Scammell Academy, Change Islands

Grades: K-2,4-12

| Number of Students | 5        | Public<br>Exam<br>Mark | School<br>vs<br>District | School<br>vs<br>Province | Final<br>Mark | School<br>vs<br>District | School<br>vs<br>Province |
|--------------------|----------|------------------------|--------------------------|--------------------------|---------------|--------------------------|--------------------------|
| English 3201       | School   | 64.0                   | q                        | q                        | 68.0          | р                        | Р                        |
|                    | District | 65.1                   |                          |