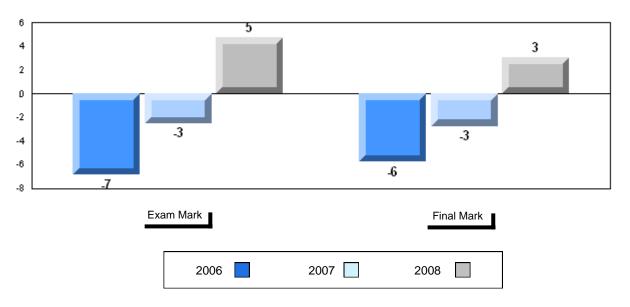

|
| •                  | Province | 51.6                   |                          |                          |               |                          |                          |
| Personal           | School   | 70.8                   | р                        | р                        |               |                          |                          |
| Response           | District | 67.1                   |                          |                          |               |                          |                          |
| Neshouse           | Province | 67.1                   |                          |                          |               |                          |                          |





#924 - Tricentia Academy, Arnold's Cove









#### Public Exam Course Results English 3201 2007-08

District 5 - Conseil scolaire francophone

#107 - École Ste-Anne, La Grand'Terre

| Number of Students<br>English 3201 | 9<br>School<br>District        | Public<br>Exam<br>Mark<br>68.2 | School<br>vs<br>District | School<br>vs<br>Province | Final<br>Mark<br>67.9 | School<br>vs<br>District | School<br>vs<br>Province |
|------------------------------------|--------------------------------|--------------------------------|--------------------------|--------------------------|-----------------------|--------------------------|--------------------------|
| <u>Subtest</u>                     | Province                       |                                |                          |                          |                       |