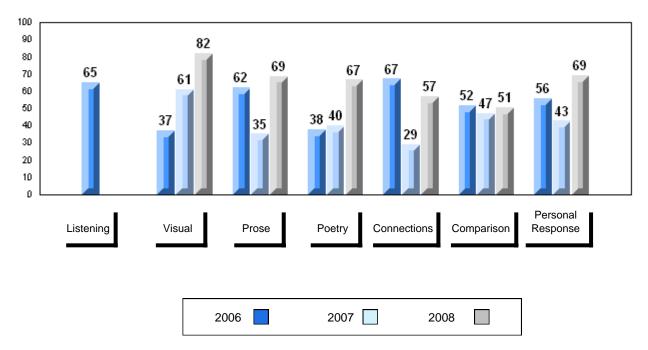

### 3 Year Public Exam (Subtest) Mark Trend 2006-2008

#### Public Exam Course Results English 3201 2007-08