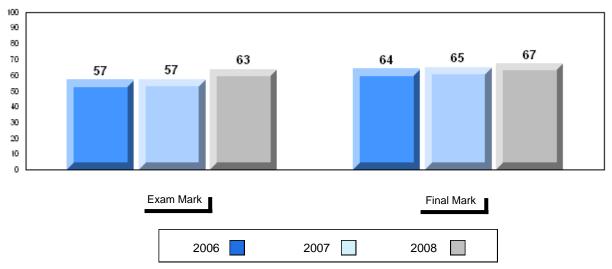

|                          |
| •                    | Province | 51.6                   |                          |                          |               |                          |                          |
| Doroonal             | School   | 63.3                   | q                        | q                        |               |                          |                          |
| Personal<br>Response | District | 66.2                   | -                        | -                        |               |                          |                          |
| Response             | Province | 67.1                   |                          |                          |               |                          |                          |

# Average Mark, 2006-2008





#027 - Canon Richards High School, Flower's Cove







# 3 Year Public Exam (Subtest) Mark Trend 2006-2008



#030 - Mountain Feild Academy, Forteau

Grades: K-12

| Number of Students   | 17       | Public<br>Exam<br>Mark | School<br>vs<br>District | School<br>vs<br>Province |    | nal<br>ark | School<br>vs<br>District | School<br>vs<br>Province |
|----------------------|----------|------------------------|--------------------------|--------------------------|----|------------|--------------------------|--------------------------|
| English 3201         | School   | 59.6                   | q                        | q                        |    | 1.4        | q                        | q                        |
|                      | District | 64.9                   |