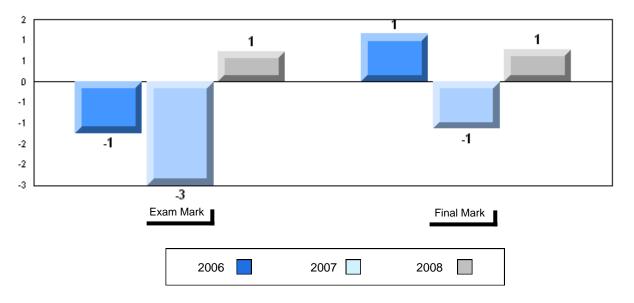

# Average Mark, 2006-2008

| Ex | kam Mark |      | Final Mark |
|----|----------|------|------------|
|    | 2006     | 2007 | 2008       |

#002 - Henry Gordon Academy, Cartwright

Grades: K-12

Difference from Provincial Mean, 2006-2008

# Difference from Provincial Mean, 2006-2008