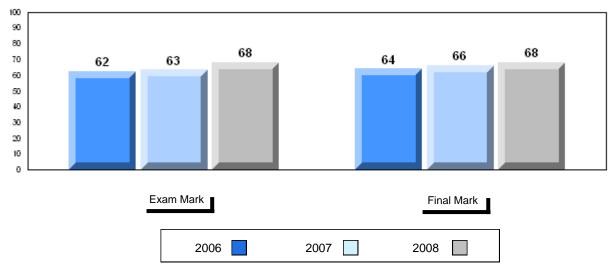

|               |                          |                          |

## Average Mark, 2006-2008



Grades: K-12



#450 - St. Bonaventure's College, St. John's



#### Difference from Provincial Mean, 2006-2008





#453 - Eric G. Lambert All-Grade, Churchill Falls

Number of Students 8 Public School School School School Exam Final vs vs vs VS District Province District Province Mark Mark English 3201 School 68.0 67.9 9 R P p District Province Subtest School 88.1 R R Visual District Province School 74.8 R <mark>9</mark> District Prose Province School 82.8 R R District Poetry Province School 49.3 R <mark>9</mark> Connections District Province School 51.4 R 9 District Comparison Province School 74.8 R R Personal District Response Province

#### Average Mark, 2006-2008



Grades: K-12



#453 - Eric G. Lambert All-Grade, Churchill Falls

## Difference from Provincial Mean, 2006-2008



#### Personal Listening Prose Connections Comparison Visual Poetry Response