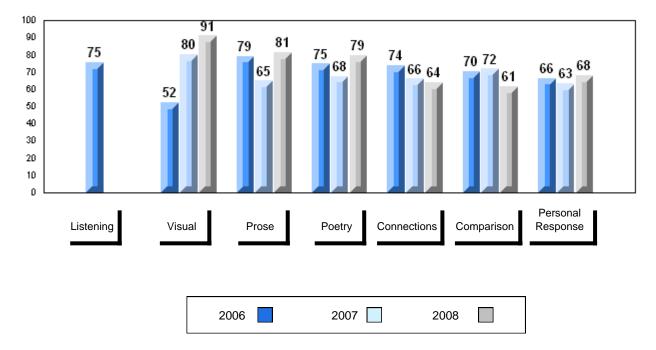

|                          |
| Connections          | School<br>District<br>Province | 63.7                   | Я                        | Я                        |               |                          |                          |
| Comparison           | School<br>District<br>Province | 61.4                   | Я                        | Я                        |               |                          |                          |
| Personal<br>Response | School<br>District<br>Province | 67.8                   | Я                        | Я                        |               |                          |                          |

## Average Mark, 2006-2008



Grades: K-12



#450 - St. Bonaventure's College, St. John's



#### Difference from Provincial Mean, 2006-2008





#453 - Eric G. Lambert All-Grade, Churchill Falls

Number of Students 8 Public School School School School Exam Final vs vs vs VS District Province District Province Mark Mark English 3201 School 68.0 67.9 9 R P p District Province Subtest School 88.1 R R Visual District Province School 74.8 R <mark>9</mark> District Prose Province School 82.8 R R District Poetry Province School 49.3 R <mark>9</mark> Connections District Province School 51.4 R 9 District Comparison Province School 74.8 R R Personal District Response Province

#### Average Mark, 2006-2008



Grades: K-12



#453 - Eric G. Lambert All-Grade, Churchill Falls

## Difference from Provincial Mean, 2006-2008



#### Personal Listening Prose Connections Comparison Visual Poetry Response