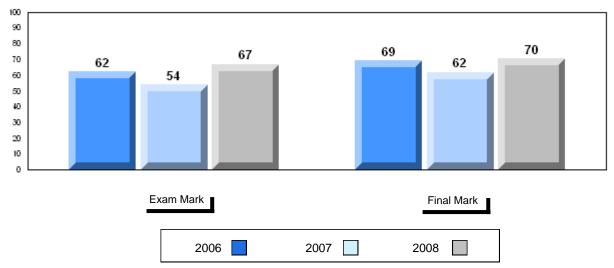

|                               |
| Connections                     | School<br>District<br>Province | 41.0<br>50.5<br>52.7           | q                        | q                        |                       |                          |                               |
| Comparison                      | School<br>District<br>Province | 56.8<br>51.7<br>51.6           | р                        | р                        |                       |                          |                               |
| Personal<br>Response            | School<br>District<br>Province | 74.0<br>68.4<br>67.1           | р                        | р                        |                       |                          |                               |

# Average Mark, 2006-2008



Grades: K-12



#406 - Fitzgerald Academy, English Harbour West



#### Difference from Provincial Mean, 2006-2008





#407 - Bay d'Espoir Academy, Milltown

Grades: K-12

| Number of Students   | 16                             | Public<br>Exam<br>Mark | School<br>vs<br>District | School<br>vs<br>Province | Final<br>Mark        | School<br>vs<br>District | School<br>vs<br>Province |
|----------------------|--------------------------------|------------------------|--------------------------|--------------------------|----------------------|--------------------------|--------------------------|
| English 3201         | School<br>District<br>Province | 66.4<br>65.1<br>65.3   | р                        | р                        | 69.9<br>67.0<br>66.8 | р                        | р