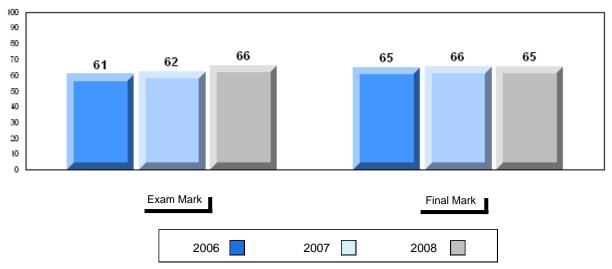

|                          |                          |
|                    | Province | 51.6                   |                          |                          |               |                          |                          |
| Personal           | School   | 75.6                   | р                        | р                        |               |                          |                          |
| Response           | District | 66.2                   |                          |                          |               |                          |                          |
| Response           | Province | 67.1                   |                          |                          |               |                          |                          |





#091 - Burgeo Academy, Burgeo









#### **Public Exam Course Results** English 3201 2007-08

## District 2 - Western

#092 - Grandy's River Collegiate, Burnt Islands

District

Province

Response

| Number of Students | 15       | Public<br>Exam<br>Mark | School<br>vs<br>District | School<br>vs<br>Province | Final<br>Mark | School<br>vs<br>District | School<br>vs<br>Province |
|--------------------|----------|------------------------|--------------------------|--------------------------|---------------|--------------------------|--------------------------|
| English 3201       | School   | 64.7                   | q                        | q                        | 67.9          | р                        | р                        |
|                    | District | 64.9