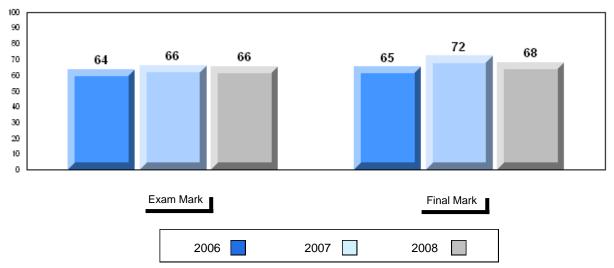

|                          |                               |
| Connections                     | School<br>District<br>Province | 56.7<br>53.1<br>52.7           | р                        | р                             |                       |                          |                               |
| Comparison                      | School<br>District<br>Province | 54.9<br>51.8<br>51.6           | р                        | Р                             |                       |                          |                               |
| Personal<br>Response            | School<br>District<br>Province | 63.7<br>67.1<br>67.1           | q                        | q                             |                       |                          |                               |





#370 - Stella Maris Academy, Trepassey



#### Difference from Provincial Mean, 2006-2008





#### Public Exam Course Results English 3201 2007-08

### District 4 - Eastern

#427 - Holy Name of Mary Academy, Lawn

Grades: K-12

| Number of Students English 3201 | 10<br>School                   | Public<br>Exam<br>Mark<br>68.4 | School<br>vs<br>District | School<br>vs<br>Province<br>P | 1 | Final<br>Mark<br>69.4 | School<br>vs<br>District | School<br>vs<br>Province |
|---------------------------------|--------------------------------|--------------------------------|--------------------------|-------------------------------|---|-----------------------|--------------------------|--------------------------|
|                                 | District<br>Province           | 65.6<br>65.3