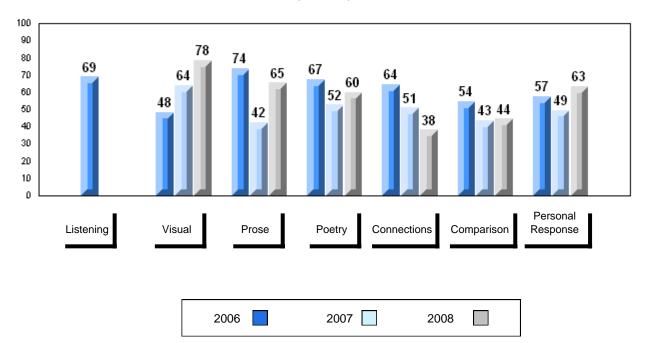

### 3 Year Public Exam (Subtest) Mark Trend 2006-2008

#### Public Exam Course Results English 3201 2007-08