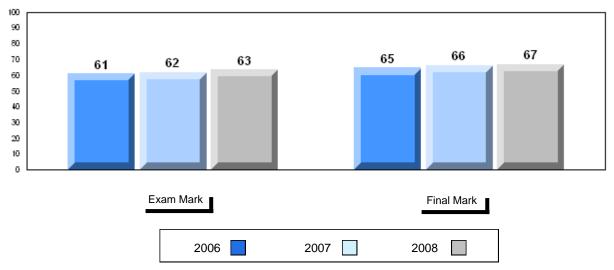

# Average Mark, 2006-2008

#010 - Menihek High School, Labrador City

School data with 5 or fewer students withheld for reasons of confidentiality

| Exam Mark |      | Final Mark |
|-----------|------|------------|
| 2006      | 2007 | 2008       |