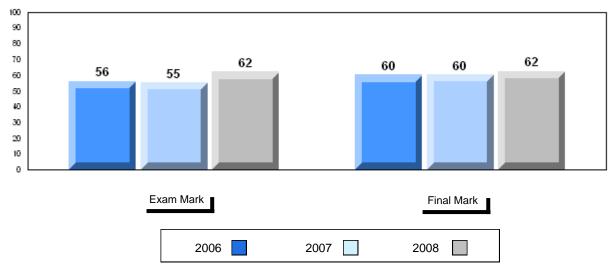

# Average Mark, 2006-2008

| Ex | kam Mark |      | Final Mark |
|----|----------|------|------------|
|    | 2006     | 2007 | 2008       |

#002 - Henry Gordon Academy, Cartwright

Grades: K-12

Difference from Provincial Mean, 2006-2008

School data with 5 or fewer students withheld for reasons of confidentiality

| Exam Mark |      | Final Mark |
|-----------|------|------------|
| 2006      | 2007 | 2008       |