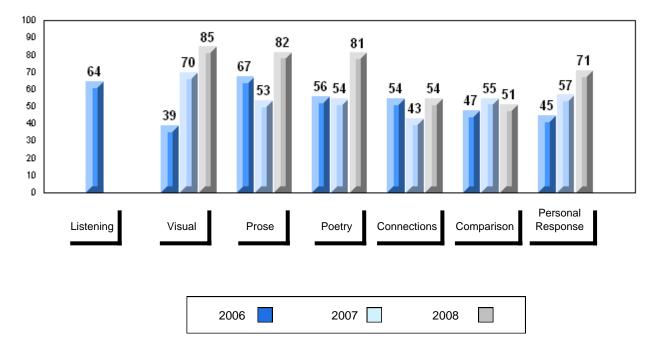

# 3 Year Public Exam (Subtest) Mark Trend 2006-2008

#### Public Exam Course Results English 3201 2007-08

District 1 - Labrador

#012 - J.C. Erhardt Memorial School, Makkovik

Grades: K-12

| Number of Students   | 3                              | Public<br>Exam<br>Mark | School<br>vs<br>District                        | School<br>vs<br>Province | Final<br>Mark | School<br>vs<br>District                       | School<br>vs<br>Province |
|----------------------|--------------------------------|------------------------|-------------------------------------------------|--------------------------|---------------|------------------------------------------------|--------------------------|
| English 3201         | School<br>District<br>Province | students               | l data with 5<br>withheld for<br>confidentialit | reasons of               | students      | l data with 5<br>withheld for<br>confidentiali | reasons of               |
| <u>Subtest</u>       |                                |                        |                                                 |                          |               |                                                |                          |
| Visual               | School<br>District<br>Province |                        |                                                 |                          |               |                                                |                          |
| Prose                | School<br>District<br>Province |                        |                                                 |                          |               |                                                |                          |
| Poetry               | School<br>District<br>Province |                        |                                                 |                          |               |                                                |                          |
| Connections          | School<br>District<br>Province |                        |                                                 |                          |               |                                                |                          |
| Comparison           | School<br>District<br>Province |                        |                                                 |                          |               |                                                |                          |
| Personal<br>Response | School<br>District<br>Province |                        |                                                 |                          |               |                                                |                          |