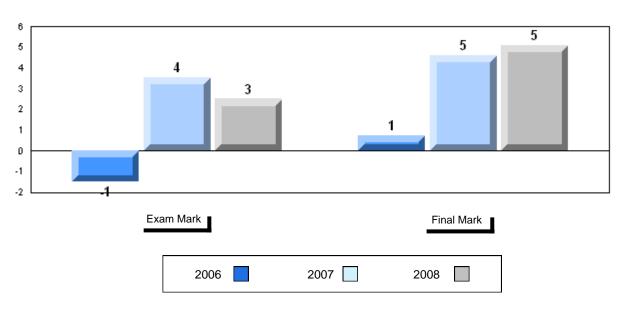

|
|                      | Province | 51.6                   |                          |                          |               |                          |                          |
| Deve en el           | School   | 71.8                   | р                        | р                        |               |                          |                          |
| Personal<br>Response | District | 67.1                   | -                        | -                        |               |                          |                          |
| response             | Province | 67.1                   |                          |                          |               |                          |                          |





#274 - St. Catherine's Academy, Mount Carmel



#### Difference from Provincial Mean, 2006-2008





#280 - Laval High School, Placentia

Grades: 9-12

| Number of Students<br>English 3201 | 44                 | Public<br>Exam<br>Mark | School<br>vs<br>District | School<br>vs<br>Province | Fina<br>Mar  | k District | School<br>vs<br>Province |
|------------------------------------|--------------------|------------------------|--------------------------|--------------------------|--------------|------------|--------------------------|
| Linglish 5201                      | School<br>District | 65.9<br>65.6           | р                        | р                        | 69.2<br>66.9 |            | р                        |
|                                    | Province           | 65.3                   |                          |