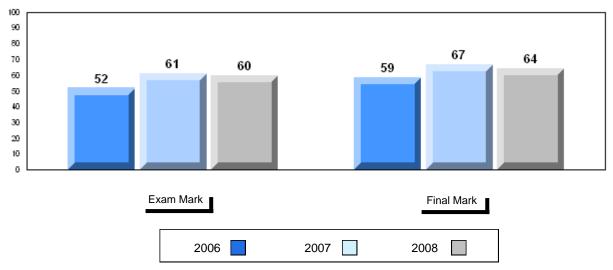

# Average Mark, 2006-2008

| Ex | kam Mark |      | Final Mark |
|----|----------|------|------------|
|    | 2006     | 2007 | 2008       |

#002 - Henry Gordon Academy, Cartwright

Grades: K-12

Difference from Provincial Mean, 2006-2008

School data with 5 or fewer students withheld for reasons of confidentiality

| Exam Mark |      | Final Mark |
|-----------|------|------------|
| 2006      | 2007 | 2008       |