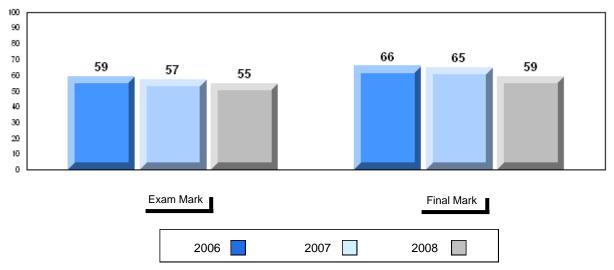

# Average Mark, 2006-2008

| Ex | kam Mark |      | Final Mark |
|----|----------|------|------------|
|    | 2006     | 2007 | 2008       |

#002 - Henry Gordon Academy, Cartwright

Grades: K-12

Difference from Provincial Mean, 2006-2008

School data with 5 or fewer students withheld for reasons of confidentiality

| Exam Mark |      | Final Mark |
|-----------|------|------------|
| 2006      | 2007 | 2008       |