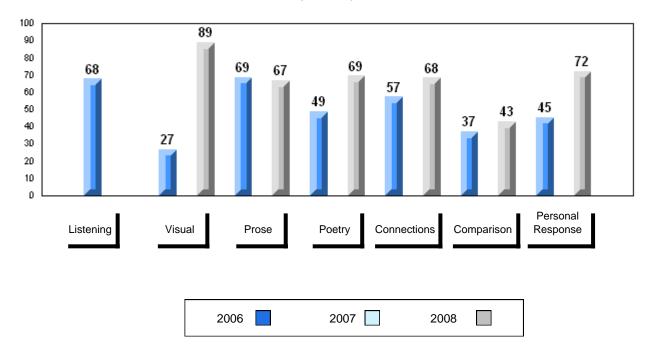

### 3 Year Public Exam (Subtest) Mark Trend 2006-2008

#### 60 <sup>65</sup> 4.4 Personal Listening Prose Connections Comparison Visual Poetry Response