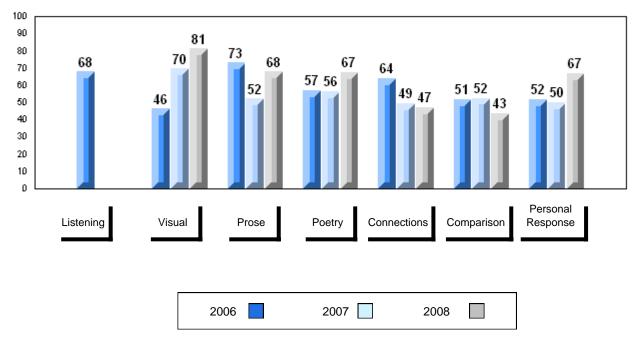

|                          |                          |           |    |                          |                          |
| Personal           | School   | 66.8                   | q                        | q                        |           |    |                          |                          |
| Response           | District | 67.1                   |                          |                          |           |    |                          |                          |
| Response           | Province | 67.1                   |                          |                          |           |    |                          |                          |





#302 - Queen Elizabeth Regional High, Conception Bay South (

# Difference from Provincial Mean, 2006-2008







#304 - Holy Spirit High, Conception Bay South (Manuels)

Grades: 9-12

| Number of Students English 3201 | 132<br>School                  | Public<br>Exam<br>Mark<br>66.0 | School<br>vs<br>District | School<br>vs<br>Province | Final<br>Mark<br>65.1 | School<br>vs<br>District | School<br>vs<br>Province |
|---------------------------------|--------------------------------|--------------------------------|--------------------------|--------------------------|-----------------------|--------------------------|--------------------------|
| 5                               | District<br>Province           | 65.6<br>65.3                   | Р                        | Ч                        | 66.8                  | Ч                        | Ч                        |
| <u>Subtest</u>