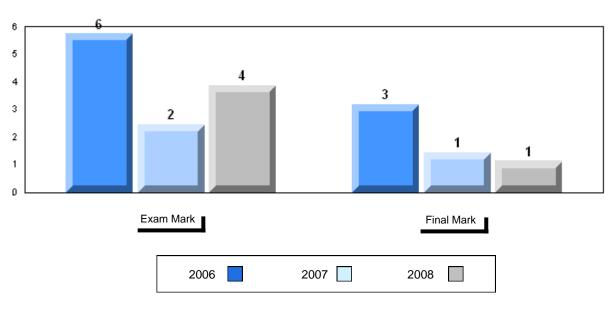

|                          |                          |              |     |                          |
| •                  | Province | 51.6                   |                          |                          |              |     |                          |
| Personal           | School   | 67.7                   | р                        | р                        |              |     |                          |
| Response           | District | 67.1                   |                          | -                        |              |     |                          |
| Neshouse           | Province | 67.1                   |                          |                          |              |     |                          |





#311 - Mount Pearl Senior High, Mount Pearl



#### Difference from Provincial Mean, 2006-2008







#313 - O'Donel High School, Mount Pearl

Grades: 10-12

| Number of Students | 179                | Public<br>Exam<br>Mark | School<br>vs<br>District | School<br>vs<br>Province | Final<br>Mark | School<br>vs<br>District | School<br>vs<br>Province |
|--------------------|--------------------|------------------------|--------------------------|--------------------------|---------------|--------------------------|--------------------------|
| English 3201       | School<br>District | 65.7<br>65.6           | р                        | р                        | 67.8<br>66.9  | р                        | р                        |
|                    | Province           | 65.3                   |                          |