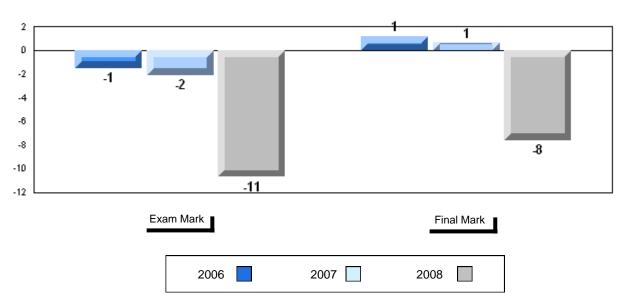

|                      |                          |                          |
| Connections                     | School<br>District<br>Province | 42.2<br>50.5<br>52.7   | q                        | q                        |                      |                          |                          |
| Comparison                      | School<br>District<br>Province | 36.7<br>51.7<br>51.6   | q                        | q                        |                      |                          |                          |
| Personal<br>Response            | School<br>District<br>Province | 65.2<br>68.4<br>67.1   | q                        | q                        |                      |                          |                          |





#158 - MSB Regional Academy, Middle Arm



#### Difference from Provincial Mean, 2006-2008





#162 - Dorset Collegiate, Pilley's Island

Grades: 7-12

| Number of Students | 25       | Public<br>Exam<br>Mark | School<br>vs<br>District | School<br>vs<br>Province | Final<br>Mark | School<br>vs<br>District | School<br>vs<br>Province |
|--------------------|----------|------------------------|--------------------------|--------------------------|---------------|--------------------------|--------------------------|
| English 3201       | School   | 62.2                   | q                        | q                        | 66.0          | q                        | q                        |
|                    | District | 65.1                   |                          |                          | 67.0          |