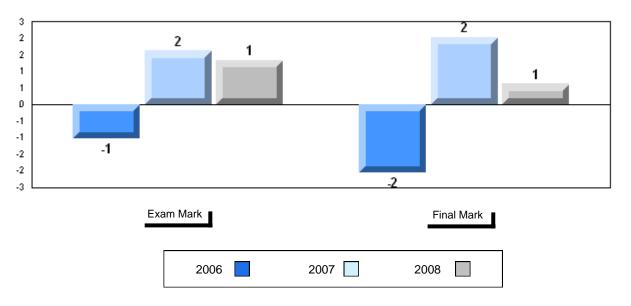

| Province           | 51.6                   |                          |                          |               |                          |                          |
| Personal           | School             | 67.4                   | р                        | р                        |               |                          |                          |
| Response           | District           | 66.2                   |                          |                          |               |                          |                          |
| Neoponoc           | Province           | 67.1                   |                          |                          |               |                          |                          |





#390 - Elwood High School, Deer Lake









#### Public Exam Course Results English 3201 2007-08

#### District 2 - Western

#393 - Bonne Bay Academy, Woody Point

Grades: K-12

| Number of Students   | 14       | Public<br>Exam<br>Mark | School<br>vs<br>District | School<br>vs<br>Province | Fina<br>Mar |   | School<br>vs<br>Province |
|----------------------|----------|------------------------|--------------------------|--------------------------|-------------|---|--------------------------|
| English 3201         | School   | 54.3                   | q                        | q                        | 58.         |   | q                        |
|                      | District | 64.9                   |                          |                          | 66.         |   |                          |
|