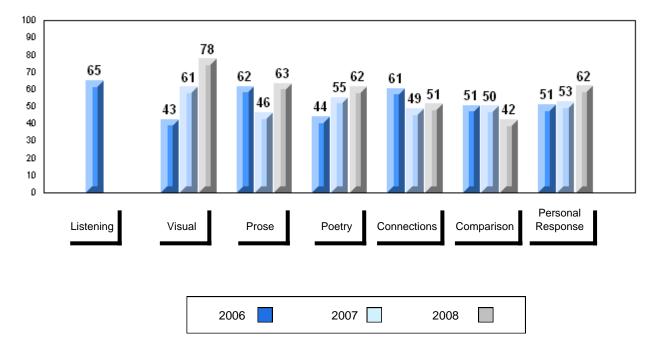

### 3 Year Public Exam (Subtest) Mark Trend 2006-2008

#### 60 <sup>65</sup> 4.4 Personal Listening Prose Connections Comparison Visual Poetry Response