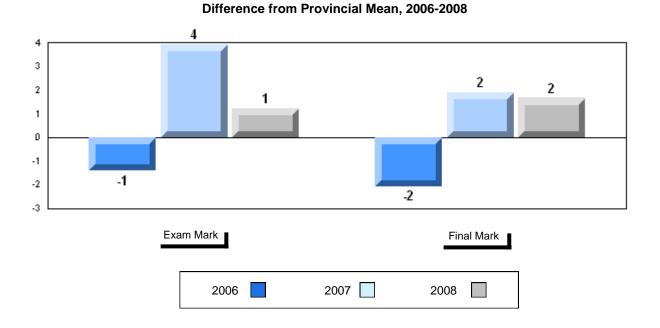

# Average Mark, 2006-2008

| Ex | kam Mark |      | Final Mark |
|----|----------|------|------------|
|    | 2006     | 2007 | 2008       |

#002 - Henry Gordon Academy, Cartwright

Grades: K-12

Difference from Provincial Mean, 2006-2008

School data with 5 or fewer students withheld for reasons of confidentiality

| Exam Mark |      | Final Mark |
|-----------|------|------------|
| 2006      | 2007 | 2008       |