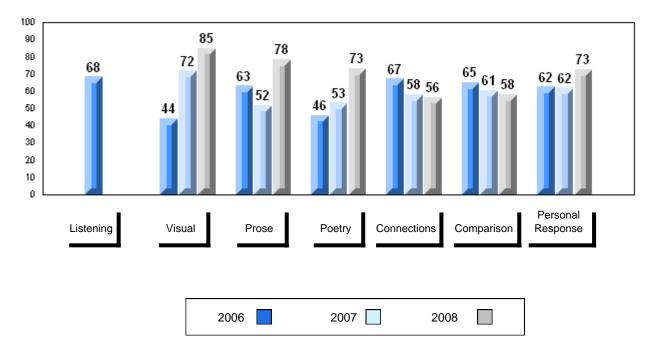

### 3 Year Public Exam (Subtest) Mark Trend 2006-2008

#### Public Exam Course Results English 3201 2007-08