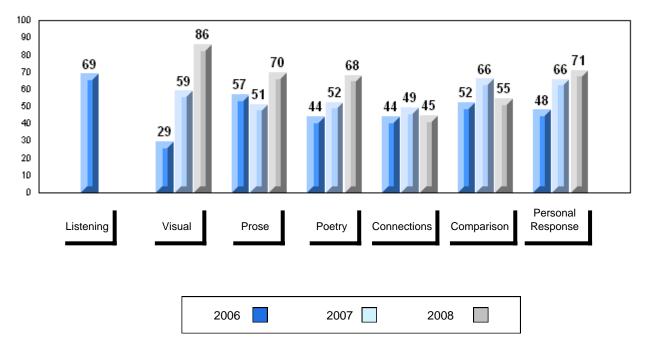

| School<br>District<br>Province | 44.5<br>53.1<br>52.7           | q                             | q                        |                       |                          |                          |
| Comparison                      | School<br>District<br>Province | 54.6<br>51.8<br>51.6           | р                             | Р                        |                       |                          |                          |
| Personal<br>Response            | School<br>District<br>Province | 71.0<br>67.1<br>67.1           | р                             | р                        |                       |                          |                          |





#228 - St. Lawrence Academy, St. Lawrence



#### Difference from Provincial Mean, 2006-2008







#### Public Exam Course Results English 3201 2007-08

### District 4 - Eastern

#229 - St. Joseph's All Grade, Terrenceville

| Number of Students | 5                  | Public<br>Exam<br>Mark | School<br>vs<br>District | School<br>vs<br>Province | Final<br>Mark | School<br>vs<br>District | School<br>vs<br>Province |
|--------------------|--------------------|------------------------|--------------------------|--------------------------|---------------|--------------------------|--------------------------|
| English 3201       | School<br>District | 63.6                   | q                        | P                        | 67.4<br>66.9  | Р                        | р                        |
|                    | Province           | 65.6<br>65.3           |