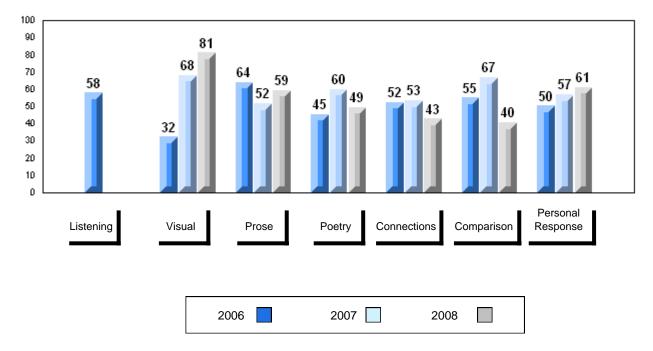

ince             | 51.6                   |                          |                          |               |                          |                          |
| Personal           | School               | 61.2                   | q                        | q                        |               |                          |                          |
| Response           | District             | 66.2                   |                          |                          |               |                          |                          |
| Response           | Province             | 67.1                   |                          |                          |               |                          |                          |





#474 - Cloud River Academy, Roddickton







#### Public Exam Course Results English 3201 2007-08

#### District 2 - Western

#475 - Viking Trail Academy, Plum Point

Grades: K-12

| Number of Students<br>English 3201 | 11<br>School                   | Public<br>Exam<br>Mark<br>67.0 | School<br>vs<br>District | School<br>vs<br>Province<br>P | Fina<br>Mar<br>69. | <b>k</b> Dist | s vs<br>trict Province |  |
|------------------------------------|--------------------------------|--------------------------------|--------------------------|-------------------------------|--------------------|---------------|------------------------|--|
|                                    | District<br>Province           | 64.9<br>65.3                   |                          |                               | 66.<br>66.         | 6             |