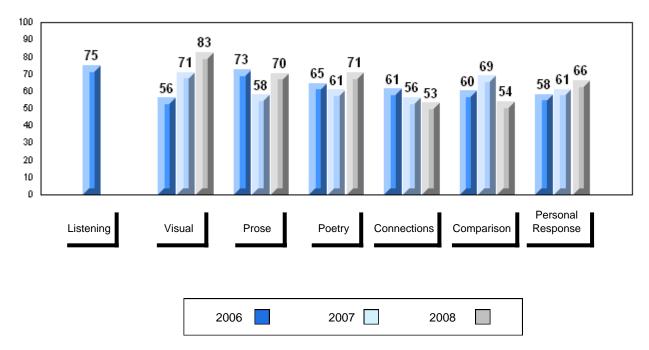

# 3 Year Public Exam (Subtest) Mark Trend 2006-2008

#### Public Exam Course Results English 3201 2007-08

District 1 - Labrador

#012 - J.C. Erhardt Memorial School, Makkovik

Grades: K-12

| Number of Students   | 3                              | Public<br>Exam<br>Mark | School<br>vs<br>District                        | School<br>vs<br>Province | Final<br>Mark | School<br>vs<br>District                       | School<br>vs<br>Province |
|----------------------|--------------------------------|------------------------|-------------------------------------------------|--------------------------|---------------|------------------------------------------------|--------------------------|
| English 3201         | School<br>District<br>Province | students               | l data with 5<br>withheld for<br>confidentialit | reasons of               | students      | l data with 5<br>withheld for<br>confidentiali | reasons of               |
| <u>Subtest</u>       |                                |                        |                                                 |                          |               |                                                |                          |
| Visual               | School<br>District<br>Province |                        |                                                 |                          |               |                                                |                          |
| Prose                | School<br>District<br>Province |                        |                                                 |                          |               |                                                |                          |
| Poetry               | School<br>District<br>Province |                        |                                                 |                          |               |                                                |                          |
| Connections          | School<br>District<br>Province |                        |                                                 |                          |               |                                                |                          |
| Comparison           | School<br>District<br>Province |                        |                                                 |                          |               |                                                |                          |
| Personal<br>Response | School<br>District<br>Province |                        |                                                 |                          |               |                                                |                          |