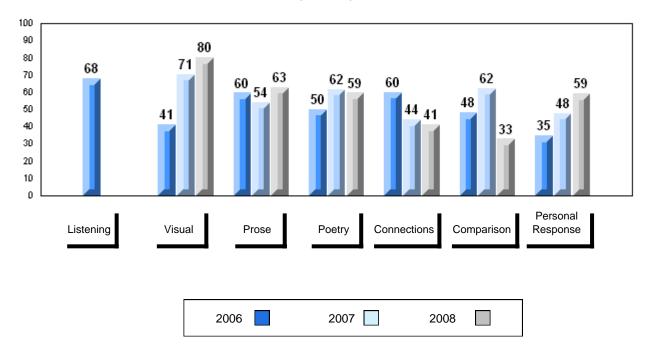

### 3 Year Public Exam (Subtest) Mark Trend 2006-2008

#### Public Exam Course Results English 3201 2007-08