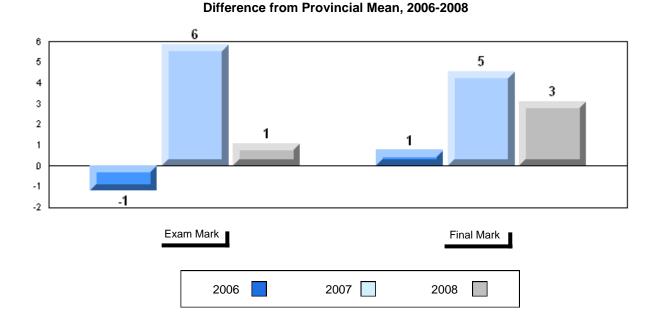

| р                        |                      |                          |                          |
| Connections          | School<br>District<br>Province | 56.3<br>50.5<br>52.7   | р                        | р                        |                      |                          |                          |
| Comparison           | School<br>District<br>Province | 50.6<br>51.7<br>51.6   | q                        | q                        |                      |                          |                          |
| Personal<br>Response | School<br>District<br>Province | 65.6<br>68.4<br>67.1   | q                        | q                        |                      |                          |                          |





#407 - Bay d'Espoir Academy, Milltown









#### Public Exam Course Results English 3201 2007-08

### District 3 - Nova Central

#413 - Holy Cross School Complex, Eastport

| Number of Students   | 14                             | Public<br>Exam<br>Mark | School<br>vs<br>District | School<br>vs<br>Province | Final<br>Mark        | School<br>vs<br>District | School<br>vs<br>Province |
|----------------------|--------------------------------|------------------------|--------------------------|--------------------------|----------------------|--------------------------|--------------------------|
| English 3201         | School<br>District<br>Province | 62.5<br>65.1<br>65.3   | q                        | q                        | 63.2<br>67.0<br>66.8 | q                        | q                        |
| <u>Subtest</u>