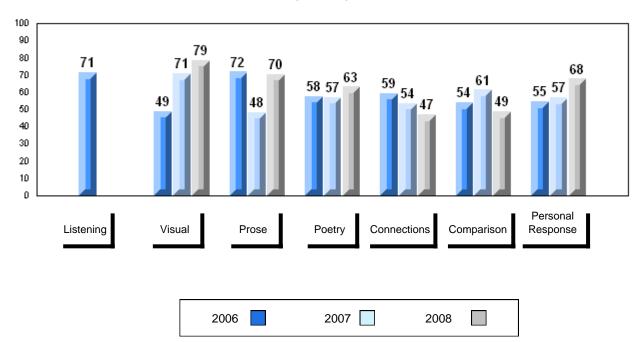

# 3 Year Public Exam (Subtest) Mark Trend 2006-2008

#### Public Exam Course Results English 3201 2007-08

District 1 - Labrador

#012 - J.C. Erhardt Memorial School, Makkovik

Grades: K-12

| Number of Students   | 3                              | Public<br>Exam<br>Mark | School<br>vs<br>District                        | School<br>vs<br>Province | Final<br>Mark | School<br>vs<br>District                       | School<br>vs<br>Province |
|----------------------|--------------------------------|------------------------|-------------------------------------------------|--------------------------|---------------|------------------------------------------------|--------------------------|
| English 3201         | School<br>District<br>Province | students               | l data with 5<br>withheld for<br>confidentialit | reasons of               | students      | l data with 5<br>withheld for<br>confidentiali | reasons of               |
| <u>Subtest</u>       |                                |                        |                                                 |                          |               |                                                |                          |
| Visual               | School<br>District<br>Province |                        |                                                 |                          |               |                                                |                          |
| Prose                | School<br>District<br>Province |                        |                                                 |                          |               |                                                |                          |
| Poetry               | School<br>District<br>Province |                        |                                                 |                          |               |                                                |                          |
| Connections          | School<br>District<br>Province |                        |                                                 |                          |               |                                                |                          |
| Comparison           | School<br>District<br>Province |                        |                                                 |                          |               |                                                |                          |
| Personal<br>Response | School<br>District<br>Province |                        |                                                 |                          |               |                                                |                          |