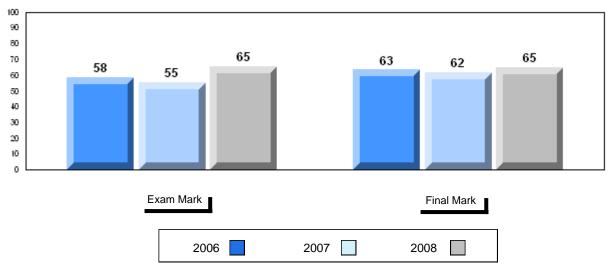

# Average Mark, 2006-2008

| Ex | kam Mark |      | Final Mark |
|----|----------|------|------------|
|    | 2006     | 2007 | 2008       |

#002 - Henry Gordon Academy, Cartwright

Grades: K-12

Difference from Provincial Mean, 2006-2008

# District 1 - Labrador

#010 - Menihek High School, Labrador City

Grades: 8-12

| Number of Students   | 94                 | Public<br>Exam<br>Mark | School<br>vs<br>District | School<br>vs<br>Province | Final<br>Mark | School<br>vs<br>District | School<br>vs<br>Province |
|----------------------|--------------------|------------------------|--------------------------|--------------------------|---------------|--------------------------|--------------------------|
| English 3201         | School<br>District | 63.6                   | P                        | q                        | 65.4          | р                        | q                        |
|                      | Province           | 64.0<br>65.3           |                          |                          | 64.8<br>66.8  |                          |                          |
| <u>Subtest</u>       |                    |                        |                          |                          |               |                          |                          |
|                      | School             | 84.4                   | р                        | р                        |               |                          |                          |
| Visual               | District           | 84.2                   |                          |                          |               |                          |                          |
|                      | Province           | 83.6                   |                          |                          |               |                          |                          |
|                      | School             | 69.7                   | р                        | q                        |               |                          |                          |
| Prose                | District           | 69.4                   |                          |                          |               |                          |                          |
|                      | Province           | 71.4                   |                          |                          |               |                          |                          |
|                      | School             | 68.6                   | q                        | q                        |               |                          |                          |
| Poetry               | District           | 69.1                   |                          | -                        |               |                          |                          |
|                      | Province           | 69.7                   |                          |                          |               |                          |                          |
|                      | School             | 50.8                   | q                        | q                        |               |                          |                          |
| Connections          | District           | 51.9                   | 1                        | 1                        |               |                          |                          |
|                      | Province           | 52.7                   |                          |                          |               |                          |                          |
|                      | School             | 48.0                   | q                        | q                        |               |                          |                          |
| Comparison           | District           | 49.2                   | *                        | •                        |               |                          |                          |
|                      | Province           | 51.6                   |                          |                          |               |                          |                          |
| Densed               | School             | 66.1                   | р                        | q                        |               |                          |                          |
| Personal<br>Response | District           | 65.9                   | *                        | •                        |               |                          |                          |
| Response             | Province           | 67.1                   |                          |                          |               |                          |                          |