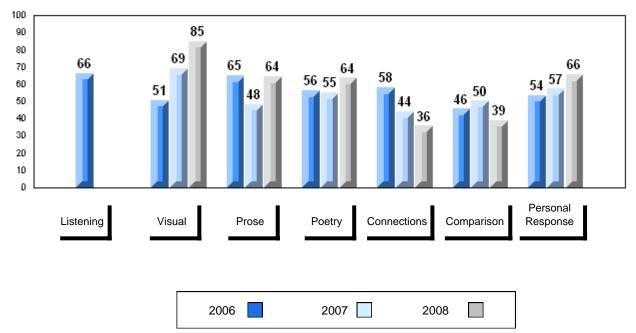

### 3 Year Public Exam (Subtest) Mark Trend 2006-2008

#### Public Exam Course Results English 3201 2007-08