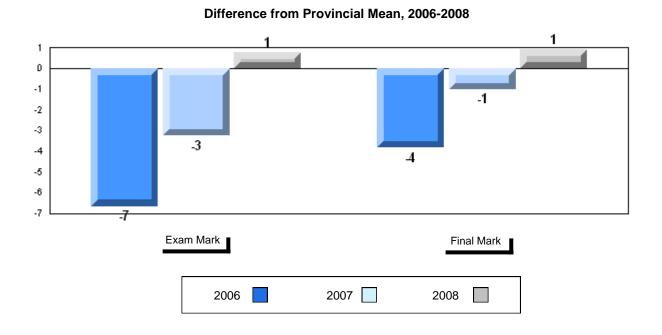

# Average Mark, 2006-2008

| Ex | kam Mark |      | Final Mark |
|----|----------|------|------------|
|    | 2006     | 2007 | 2008       |

#002 - Henry Gordon Academy, Cartwright

Grades: K-12

Difference from Provincial Mean, 2006-2008