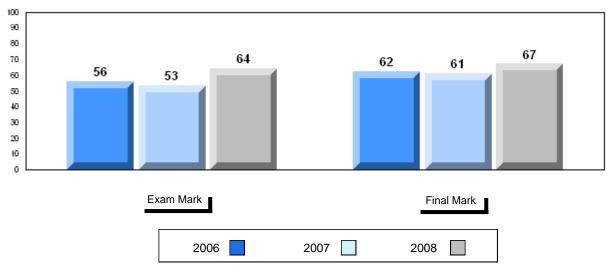

# Average Mark, 2006-2008

#010 - Menihek High School, Labrador City

# Difference from Provincial Mean, 2006-2008