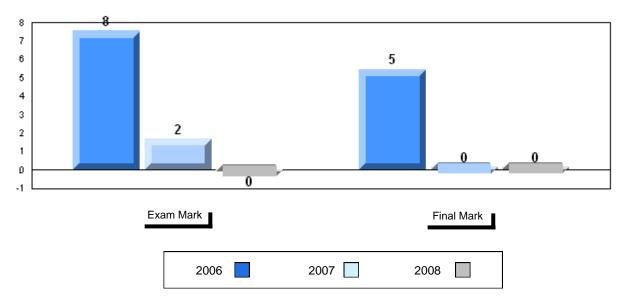

|                          |                          |               |                          |                          |
| Personal           | School             | 66.4                   | q                        | q                        |               |                          |                          |
| Response           | District           | 67.1                   | -                        | -                        |               |                          |                          |
| Keshouse           | Province           | 67.1                   |                          |                          |               |                          |                          |





#307 - Mobile Central High, Mobile

## Difference from Provincial Mean, 2006-2008







#### Public Exam Course Results English 3201 2007-08

## District 4 - Eastern

#311 - Mount Pearl Senior High, Mount Pearl

Grades: 10-12

| Number of Students | 146      | Public<br>Exam<br>Mark | School<br>vs<br>District | School<br>vs<br>Province | Fina<br>Mari |     | School<br>vs<br>Province |
|--------------------|----------|------------------------|--------------------------|--------------------------|--------------|-----|--------------------------|
| English 3201       | School   | 69.2                   | р                        | р                        | 67.9         | 9 р | р                        |
|                    | District | 65.6                   |                          |                          | 66.9         | 9   |                          |
|