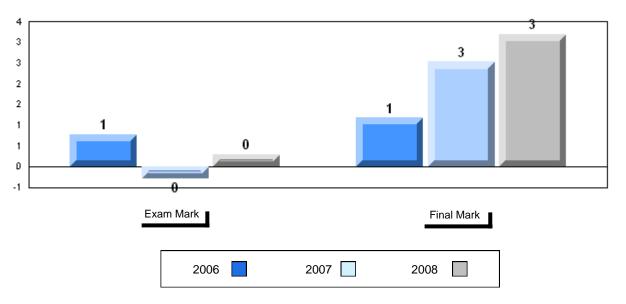

|
|                    | Province | 51.6                   |                          |                          |               |                          |                          |
| Personal           | School   | 65.5                   | q                        | q                        |               |                          |                          |
| Response           | District | 68.4                   |                          |                          |               |                          |                          |
| Kesponse           | Province | 67.1                   |                          |                          |               |                          |                          |





#153 - Cape John Collegiate, La Scie





#### 50 52 Personal Listening Prose Connections Comparison Visual Poetry Response



#156 - H.L. Strong Academy, Little Bay Islands

Grades: 2,4-6,9-12

| Number of Students   | 1                              | Public<br>Exam<br>Mark | School<br>vs<br>District                      | School<br>vs<br>Province | Final<br>Mark | School<br>vs<br>District                        | School<br>vs<br>Province |
|----------------------|--------------------------------|------------------------|-----------------------------------------------|--------------------------|---------------|-------------------------------------------------|--------------------------|
| English 3201         | School<br>District<br>Province | students               | data with 5<br>withheld for<br>confidentialit | reasons of