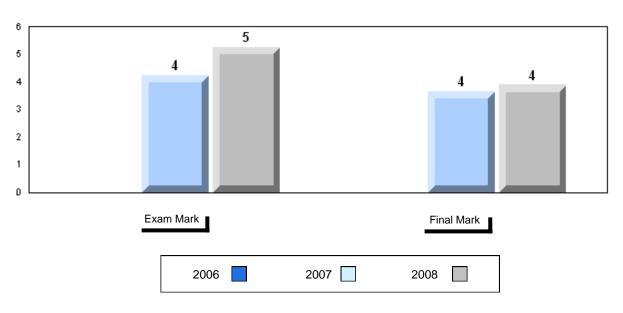

# Average Mark, 2006-2008

| Ex | kam Mark |      | Final Mark |
|----|----------|------|------------|
|    | 2006     | 2007 | 2008       |

#002 - Henry Gordon Academy, Cartwright

Grades: K-12

Difference from Provincial Mean, 2006-2008

School data with 5 or fewer students withheld for reasons of confidentiality

| Exam Mark |      | Final Mark |
|-----------|------|------------|
| 2006      | 2007 | 2008       |