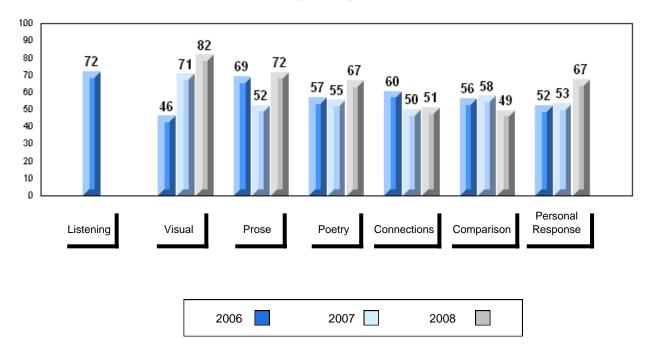

### 3 Year Public Exam (Subtest) Mark Trend 2006-2008

#### Public Exam Course Results English 3201 2007-08