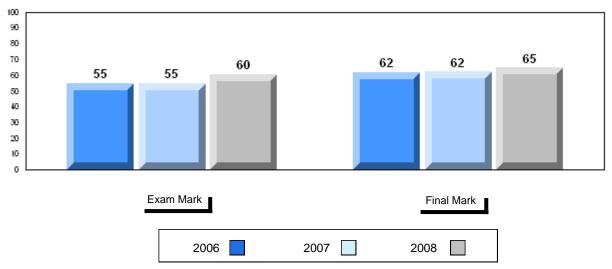

# Average Mark, 2006-2008

| Ex | kam Mark |      | Final Mark |
|----|----------|------|------------|
|    | 2006     | 2007 | 2008       |

#002 - Henry Gordon Academy, Cartwright

Grades: K-12

Difference from Provincial Mean, 2006-2008