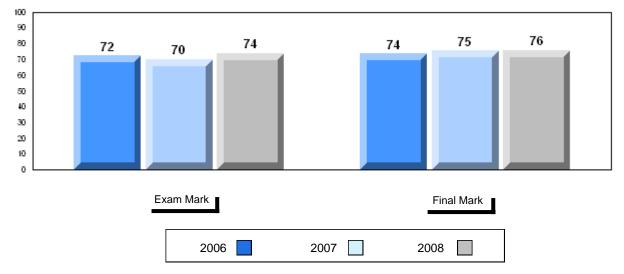

# Average Mark, 2006-2008

| Ex | kam Mark |      | Final Mark |
|----|----------|------|------------|
|    | 2006     | 2007 | 2008       |

#002 - Henry Gordon Academy, Cartwright

Grades: K-12

Difference from Provincial Mean, 2006-2008

School data with 5 or fewer students withheld for reasons of confidentiality

| Exam Mark |      | Final Mark |
|-----------|------|------------|
| 2006      | 2007 | 2008       |