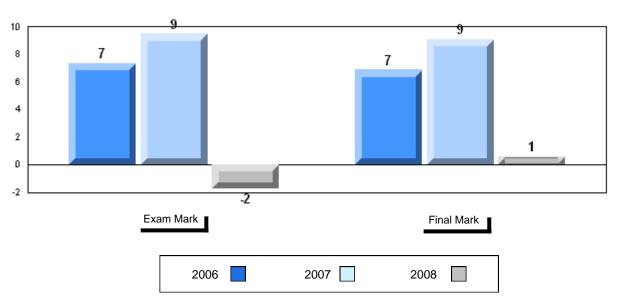

Province           | 51.6                   |                          |                          |               |                          |                          |
| Personal           | School             | 59.3                   | q                        | q                        |               |                          |                          |
| Response           | District           | 67.1                   |                          |                          |               |                          |                          |
| Neoponae           | Province           | 67.1                   |                          |                          |               |                          |                          |





#229 - St. Joseph's All Grade, Terrenceville



#### Difference from Provincial Mean, 2006-2008





#231 - Discovery Collegiate, Bonavista

Grades: 9-12

| Number of Students   | 41                             | Public<br>Exam<br>Mark | School<br>vs<br>District | School<br>vs<br>Province | Final<br>Mark        | School<br>vs<br>District | School<br>vs<br>Province |
|----------------------|--------------------------------|------------------------|--------------------------|--------------------------|----------------------|--------------------------|--------------------------|
| English 3201         | School<br>District<br>Province | 60.6<br>65.6<br>65.3   | q                        | q                        | 60.3<br>66.9<br>66.8 | q                        | q                        |
| <u>Subtest</u>       |