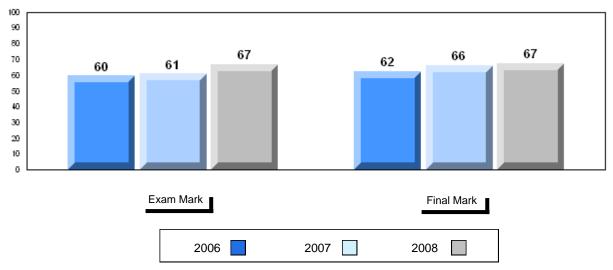

# Average Mark, 2006-2008

#010 - Menihek High School, Labrador City

# Difference from Provincial Mean, 2006-2008