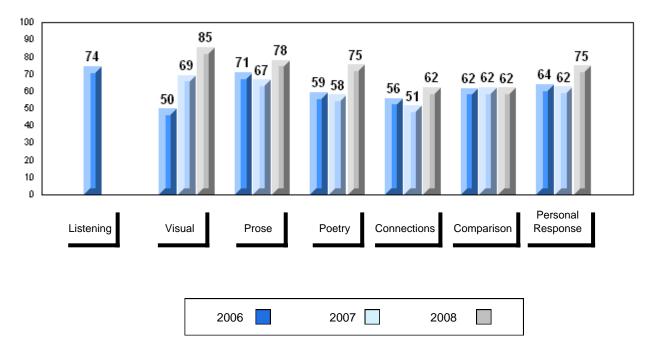

### 3 Year Public Exam (Subtest) Mark Trend 2006-2008

#### Public Exam Course Results English 3201 2007-08