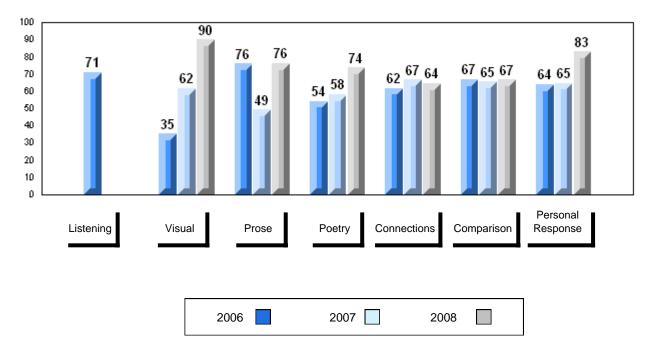

nce | 51.6                   |                          |                          |               |                          |                          |
| Personal           | School   | 82.9                   | р                        | р                        |               |                          |                          |
| Response           | District | 68.4                   |                          |                          |               |                          |                          |
| Neoponio           | Province | 67.1                   |                          |                          |               |                          |                          |





#151 - John Watkins Academy, Hermitage



#### Difference from Provincial Mean, 2006-2008





#152 - Valmont Academy, King's Point

Grades: K-12

| Number of Students | 9        | Public<br>Exam<br>Mark | School<br>vs<br>District | School<br>vs<br>Province | Final<br>Mark | School<br>vs<br>District | School<br>vs<br>Province |
|--------------------|----------|------------------------|--------------------------|--------------------------|---------------|--------------------------|--------------------------|
| English 3201       | School   | 59.1                   | q                        | q                        | 63.2          | q                        | q                        |
|                    | District | 65.1                   |                          |                          | 67.0          |                          |                          |
|