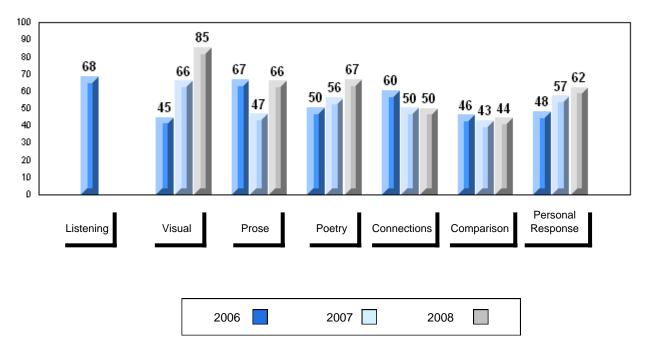

### 3 Year Public Exam (Subtest) Mark Trend 2006-2008

#### Public Exam Course Results English 3201 2007-08