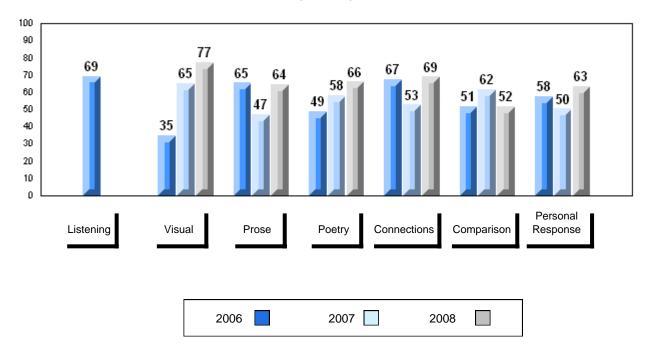

# 3 Year Public Exam (Subtest) Mark Trend 2006-2008

#### Public Exam Course Results English 3201 2007-08

District 1 - Labrador

#012 - J.C. Erhardt Memorial School, Makkovik

Grades: K-12

| Number of Students   | 3                              | Public<br>Exam<br>Mark | School<br>vs<br>District                        | School<br>vs<br>Province | Final<br>Mark | School<br>vs<br>District                       | School<br>vs<br>Province |
|----------------------|--------------------------------|------------------------|-------------------------------------------------|--------------------------|---------------|------------------------------------------------|--------------------------|
| English 3201         | School<br>District<br>Province | students               | l data with 5<br>withheld for<br>confidentialit | reasons of               | students      | l data with 5<br>withheld for<br>confidentiali | reasons of               |
| <u>Subtest</u>       |                                |                        |                                                 |                          |               |                                                |                          |
| Visual               | School<br>District<br>Province |                        |                                                 |                          |               |                                                |                          |
| Prose                | School<br>District<br>Province |                        |                                                 |                          |               |                                                |                          |
| Poetry               | School<br>District<br>Province |                        |                                                 |                          |               |                                                |                          |
| Connections          | School<br>District<br>Province |                        |                                                 |                          |               |                                                |                          |
| Comparison           | School<br>District<br>Province |                        |                                                 |                          |               |                                                |                          |
| Personal<br>Response | School<br>District<br>Province |                        |                                                 |                          |               |                                                |                          |