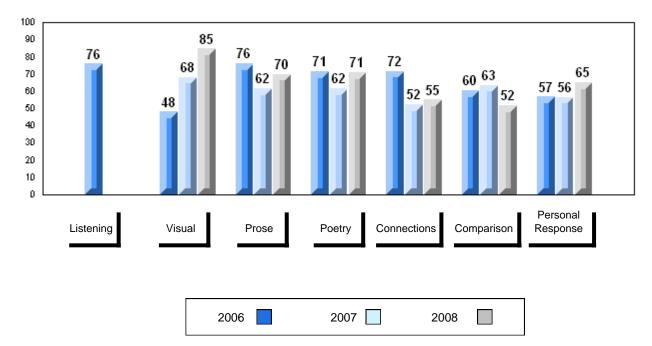

|                          |               |                          |                          |
| Personal           | School   | 65.0                   | q                        | q                        |               |                          |                          |
| Response           | District | 65.9                   |                          |                          |               |                          |                          |
| Kesponse           | Province | 67.1                   |                          |                          |               |                          |                          |

# Average Mark, 2006-2008





#477 - Mealy Mountain Collegiate, Happy Valley-Goose Bay

# Difference from Provincial Mean, 2006-2008





# 3 Year Public Exam (Subtest) Mark Trend 2006-2008



#022 - William Gillett Academy, Charlottetown, LAB

Grades: K-12

| Number of Students   | 2                              | Public<br>Exam<br>Mark                                                             | School<br>vs<br>District | School<br>vs<br>Province                                                           | Final<br>Mark | School<br>vs<br>District | School<br>vs<br>Province |  |
|----------------------|--------------------------------|------------------------------------------------------------------------------------|--------------------------|------------------------------------------------------------------------------------|---------------|--------------------------|--------------------------|--|
| English 3201