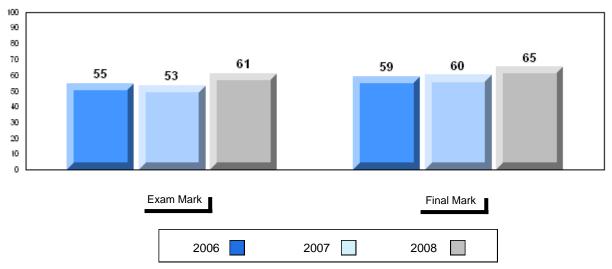

# Average Mark, 2006-2008

| Ex | kam Mark |      | Final Mark |
|----|----------|------|------------|
|    | 2006     | 2007 | 2008       |

#002 - Henry Gordon Academy, Cartwright

Grades: K-12

Difference from Provincial Mean, 2006-2008

School data with 5 or fewer students withheld for reasons of confidentiality

| Exam Mark |      | Final Mark |
|-----------|------|------------|
| 2006      | 2007 | 2008       |