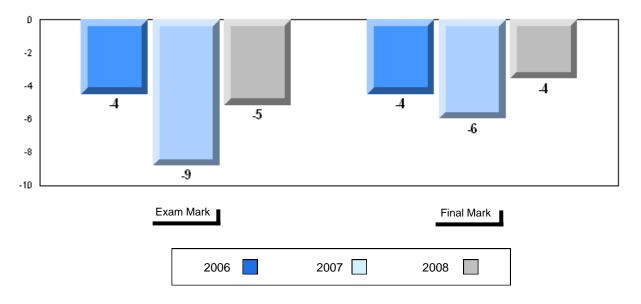

|                          |                          |
| Connections          | School<br>District<br>Province | 41.4<br>53.1<br>52.7   | q                        | q                        |                      |                          |                          |
| Comparison           | School<br>District<br>Province | 51.6<br>51.3<br>51.6   | р                        | р                        |                      |                          |                          |
| Personal<br>Response | School<br>District<br>Province | 64.6<br>66.2<br>67.1   | q                        | q                        |                      |                          |                          |





#079 - St. James All Grade, Lark Harbour

# Difference from Provincial Mean, 2006-2008



#### 100 90 80 80 70 68 65 70 64 62 53 <sup>58</sup> 59 60 54 52 48 50 49 50 45 2 41 37 40 30 20 10 ٥ Personal Listening Connections Comparison Visual Prose Poetry Response 2006 2007 2008



#080 - Templeton Academy, Meadows

Grades: K-12

| Number of Students | 22       | Public<br>Exam<br>Mark | School<br>vs<br>District | School<br>vs<br>Province | Final<br>Mark | School<br>vs<br>District | School<br>vs<br>Province |
|--------------------|----------|------------------------|--------------------------|--------------------------|---------------|--------------------------|--------------------------|
| English 3201       | School   | 62.9                   | q                        | q                        | 65.4          | q                        | q                        |
|