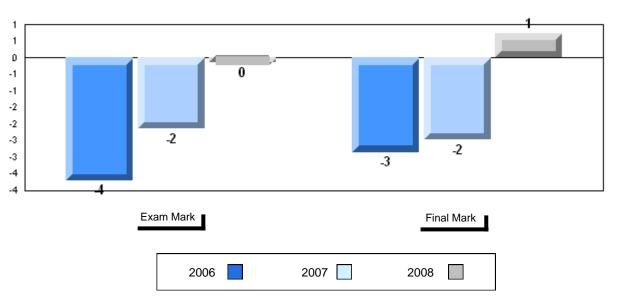

|
| •                    | Province | 51.6                   |                          |                          |           |    |                          |                          |
| Personal             | School   | 63.5                   | q                        | q                        |           |    |                          |                          |
| Personal<br>Response | District | 67.1                   | -                        | -                        |           |    |                          |                          |
| Response             | Province | 67.1                   |                          |                          |           |    |                          |                          |





#347 - Prince of Wales Collegiate, St. John's









#354 - St. Kevin's High, St. John's (Goulds)

Grades: 10-12

| Number of Students   | 106                            | Public<br>Exam<br>Mark | School<br>vs<br>District | School<br>vs<br>Province | Final<br>Mark        | School<br>vs<br>District | School<br>vs<br>Province |
|----------------------|--------------------------------|------------------------|--------------------------|--------------------------|----------------------|--------------------------|--------------------------|
| English 3201         | School<br>District<br>Province | 65.9<br>65.6<br>65.3   | р                        | р                        | 69.0<br>66.9<br>66.8 | р                        | р                        |
| <u>Subtest</u>       |                                |                        |