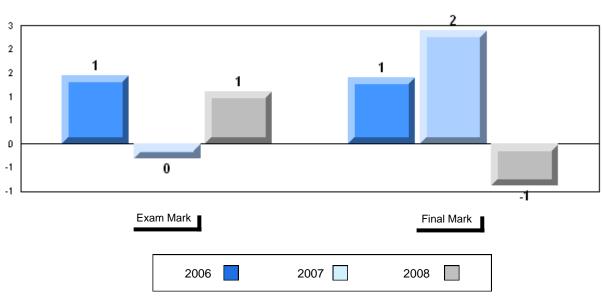

# Average Mark, 2006-2008

| Ex | kam Mark |      | Final Mark |
|----|----------|------|------------|
|    | 2006     | 2007 | 2008       |

#002 - Henry Gordon Academy, Cartwright

Grades: K-12

Difference from Provincial Mean, 2006-2008

School data with 5 or fewer students withheld for reasons of confidentiality

| Exam Mark |      | Final Mark |
|-----------|------|------------|
| 2006      | 2007 | 2008       |