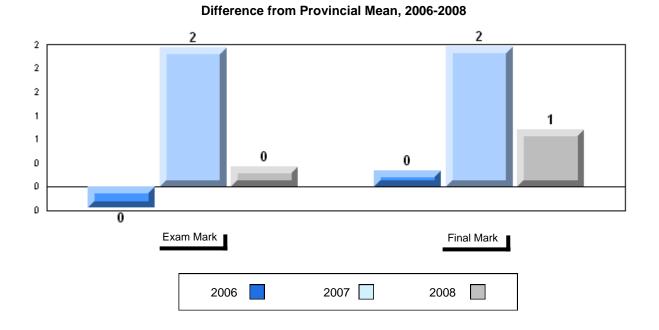

# Average Mark, 2006-2008

| Ex | kam Mark |      | Final Mark |
|----|----------|------|------------|
|    | 2006     | 2007 | 2008       |

#002 - Henry Gordon Academy, Cartwright

Grades: K-12

Difference from Provincial Mean, 2006-2008

School data with 5 or fewer students withheld for reasons of confidentiality

| Exam Mark |      | Final Mark |
|-----------|------|------------|
| 2006      | 2007 | 2008       |