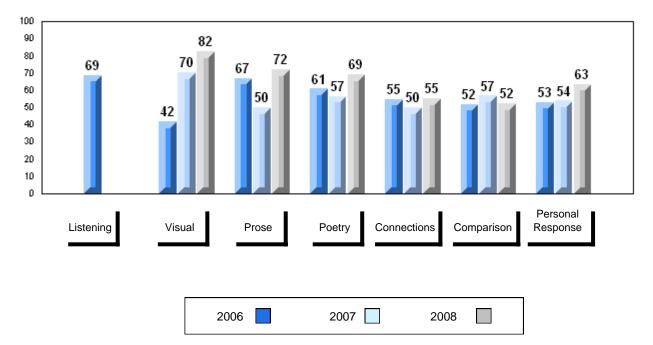

### 3 Year Public Exam (Subtest) Mark Trend 2006-2008

#### Public Exam Course Results English 3201 2007-08

# District 1 - Labrador

#010 - Menihek High School, Labrador City

Grades: 8-12

| Number of Students   | 94                 | Public<br>Exam<br>Mark | School<br>vs<br>District | School<br>vs<br>Province | Final<br>Mark | School<br>vs<br>District | School<br>vs<br>Province |
|----------------------|--------------------|------------------------|--------------------------|--------------------------|---------------|--------------------------|--------------------------|
| English 3201         | School<br>District | 63.6                   | P                        | q                        | 65.4          | р                        | q                        |
|                      | Province           | 64.0<br>65.3           |                          |                          | 64.8<br>66.8  |                          |                          |
| <u>Subtest</u>       |                    |                        |                          |                          |               |                          |                          |
|                      | School             | 84.4                   | р                        | р                        |               |                          |                          |
| Visual               | District           | 84.2                   |                          |                          |               |                          |                          |
|                      | Province           | 83.6                   |                          |                          |               |                          |                          |
|                      | School             | 69.7                   | р                        | q                        |               |                          |                          |
| Prose                | District           | 69.4                   |                          |                          |               |                          |                          |
|                      | Province           | 71.4                   |                          |                          |               |                          |                          |
|                      | School             | 68.6                   | q                        | q                        |               |                          |                          |
| Poetry               | District           | 69.1                   |                          | -                        |               |                          |                          |
|                      | Province           | 69.7                   |                          |                          |               |                          |                          |
|                      | School             | 50.8                   | q                        | q                        |               |                          |                          |
| Connections          | District           | 51.9                   | 1                        | 1                        |               |                          |                          |
|                      | Province           | 52.7                   |                          |                          |               |                          |                          |
|                      | School             | 48.0                   | q                        | q                        |               |                          |                          |
| Comparison           | District           | 49.2                   | *                        | •                        |               |                          |                          |
|                      | Province           | 51.6                   |                          |                          |               |                          |                          |
| Densed               | School             | 66.1                   | р                        | q                        |               |                          |                          |
| Personal<br>Response | District           | 65.9                   | *                        | •                        |               |                          |                          |
| Response             | Province           | 67.1                   |                          |                          |               |                          |                          |