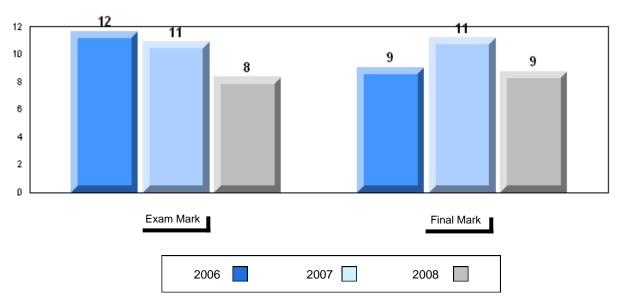

School data with 5 or fewer students withheld for reasons of confidentiality

| Exam Mark |      | Final Mark |
|-----------|------|------------|
| 2006      | 2007 | 2008       |

# Difference from Provincial Mean, 2006-2008