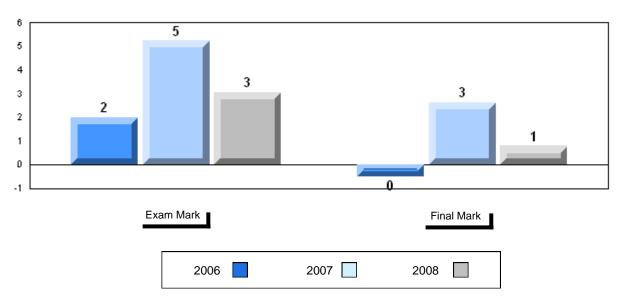

#### Difference from Provincial Mean, 2006-2008

School data with 5 or fewer students withheld for reasons of confidentiality

| Exa | am Mark | -2   | Final Mark |
|-----|---------|------|------------|
|     | 2006    | 2007 | 2008       |