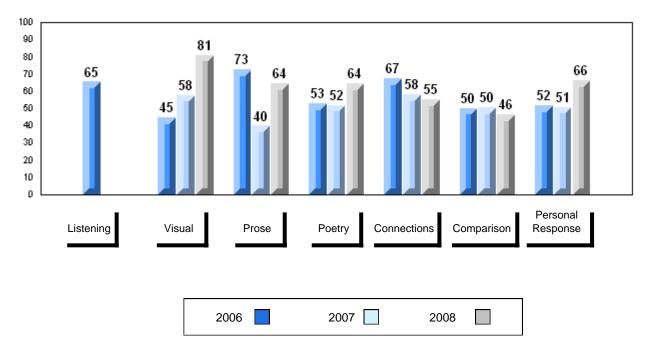

|





#119 - Stephenville High, Stephenville









#387 - Bayview Regional Collegiate, St. Lunaire

Number of Students 14 Public School School School School Exam Final vs vs VS VS District Province District Province Mark Mark English 3201 School 61.4 q q 61.6 q q District 64.9 66.6 Province 65.3 66.8 Subtest School 81.0 q q Visual District 84.5 Province 83.6 School 64.3 q q District 70.3 Prose Province 71.4 School 64.3 q q District 68.6 Poetry Province 69.7 School 55.0 р р Connections District 53.1 Province 52.7 School 46.4 q q District 51.3 Comparison Province 51.6 School 66.2 q q Personal District 66.2 Response Province 67.1

#### Average Mark, 2006-2008



Grades: 7-12



#387 - Bayview Regional Collegiate, St. Lunaire

#### Difference from Provincial Mean, 2006-2008







#388 - Long Range Academy, Cow Head

Grades: K-12

| Number of Students | 18                   | Public<br>Exam<br>Mark | School<br>vs<br>District | School<br>vs<br>Province | Final<br>Mark | School<br>vs<br>District | School<br>vs<br>Province |
|--------------------|----------------------|------------------------|--------------------------|--------------------------|---------------|--------------------------|--------------------------|
| English 3201       | School<br>District   | 64.4<br>64.9           | q                        | q                        | 65.9<br>66.6  | P                        | q                        |
|                    | Province             | 65.3                   |                          |                          | 66.8          |