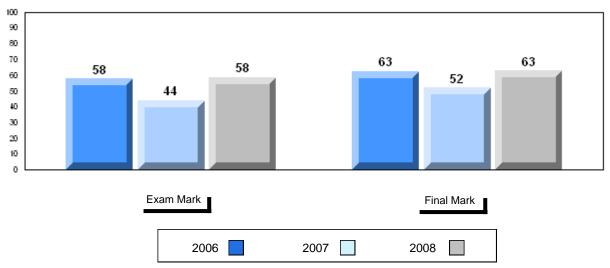

|                          |                          |
|                      | Province | 51.6                   |                          |                          |               |                          |                          |
| Personal             | School   | 66.0                   | q                        | q                        |               |                          |                          |
| Personal<br>Response | District | 67.1                   | -                        | -                        |               |                          |                          |
| Kesponse             | Province | 67.1                   |                          |                          |               |                          |                          |





#240 - Bishop White School, Port Rexton









#242 - Random Island Academy, Random Island

Grades: K-12

| Number of Students | 10       | Public<br>Exam<br>Mark | School<br>vs<br>District | School<br>vs<br>Province | Final<br>Mark | School<br>vs<br>District | School<br>vs<br>Province |
|--------------------|----------|------------------------|--------------------------|--------------------------|---------------|--------------------------|--------------------------|
| English 3201       | School   | 58.8                   | q                        | q                        | 63.1          | q                        | q                        |
|                    | District | 65.6                   |                          |                          | 66.9          |