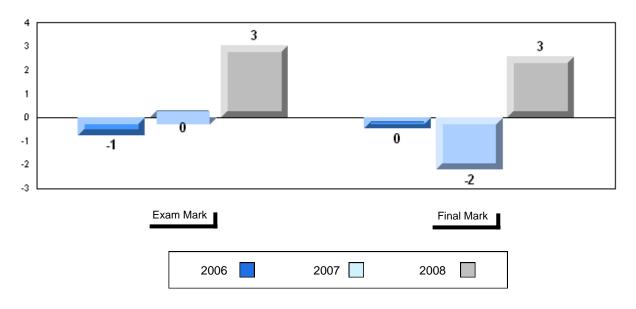

# Average Mark, 2006-2008

| Ex | kam Mark |      | Final Mark |
|----|----------|------|------------|
|    | 2006     | 2007 | 2008       |

#002 - Henry Gordon Academy, Cartwright

Grades: K-12

Difference from Provincial Mean, 2006-2008

# Difference from Provincial Mean, 2006-2008