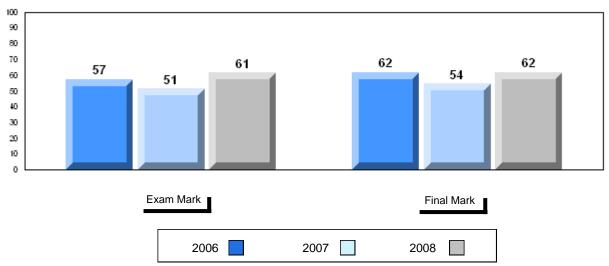

# Average Mark, 2006-2008

| Ex | kam Mark |      | Final Mark |
|----|----------|------|------------|
|    | 2006     | 2007 | 2008       |

#002 - Henry Gordon Academy, Cartwright

Grades: K-12

Difference from Provincial Mean, 2006-2008