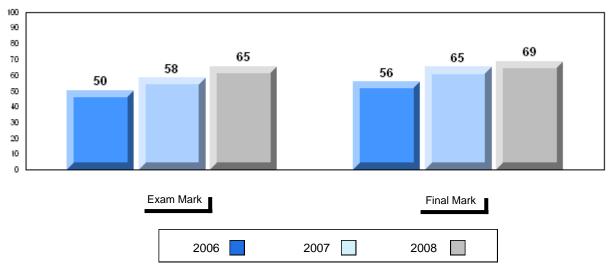

|                       |                          |                          |
| Connections                     | School<br>District<br>Province | 44.5<br>53.1<br>52.7           | q                             | q                        |                       |                          |                          |
| Comparison                      | School<br>District<br>Province | 54.6<br>51.8<br>51.6           | р                             | Р                        |                       |                          |                          |
| Personal<br>Response            | School<br>District<br>Province | 71.0<br>67.1<br>67.1           | р                             | р                        |                       |                          |                          |





#228 - St. Lawrence Academy, St. Lawrence



#### Difference from Provincial Mean, 2006-2008







#### Public Exam Course Results English 3201 2007-08

### District 4 - Eastern

#229 - St. Joseph's All Grade, Terrenceville

| Number of Students | 5                  | Public<br>Exam<br>Mark | School<br>vs<br>District | School<br>vs<br>Province | Final<br>Mark | School<br>vs<br>District | School<br>vs<br>Province |
|--------------------|--------------------|------------------------|--------------------------|--------------------------|---------------|--------------------------|--------------------------|
| English 3201       | School<br>District | 63.6                   | q                        | P                        | 67.4<br>66.9  | Р                        | р