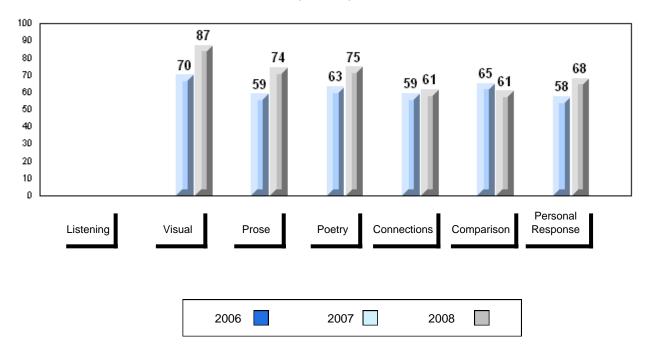

# 3 Year Public Exam (Subtest) Mark Trend 2006-2008

#### Public Exam Course Results English 3201 2007-08

District 1 - Labrador

#012 - J.C. Erhardt Memorial School, Makkovik

Grades: K-12

| Number of Students   | 3                              | Public<br>Exam<br>Mark | School<br>vs<br>District                        | School<br>vs<br>Province | Final<br>Mark | School<br>vs<br>District                       | School<br>vs<br>Province |
|----------------------|--------------------------------|------------------------|-------------------------------------------------|--------------------------|---------------|------------------------------------------------|--------------------------|
| English 3201         | School<br>District<br>Province | students               | l data with 5<br>withheld for<br>confidentialit | reasons of               | students      | l data with 5<br>withheld for<br>confidentiali | reasons of               |
| <u>Subtest</u>       |                                |                        |                                                 |                          |               |                                                |                          |
| Visual               | School<br>District<br>Province |                        |                                                 |                          |               |                                                |                          |
| Prose                | School<br>District<br>Province |                        |                                                 |                          |               |                                                |                          |
| Poetry               | School<br>District<br>Province |                        |                                                 |                          |               |                                                |                          |
| Connections          | School<br>District<br>Province |                        |                                                 |                          |               |                                                |                          |
| Comparison           | School<br>District<br>Province |                        |                                                 |                          |               |                                                |                          |
| Personal<br>Response | School<br>District<br>Province |                        |                                                 |                          |               |                                                |                          |