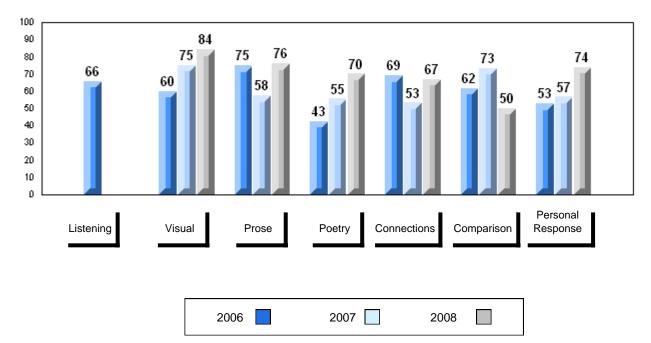

. Mark's School, King's Cove



#### Difference from Provincial Mean, 2006-2008



## 3 Year Public Exam (Subtest) Mark Trend 2006-2008

2006 2007 2008



#431 - Southwest Arm Academy, Little Heart's Ease

Number of Students 5 Public School School School School Exam Final vs vs VS VS District Province District Province Mark Mark English 3201 School 68.4 р р 67.6 р р District 65.6 66.9 Province 65.3 66.8 Subtest School 84.2 р р Visual District 83.4 Province 83.6 School 76.2 р р District 71.9 Prose Province 71.4 School 70.0 q р District 70.0 Poetry Province 69.7 School 67.0 р р Connections District 53.1 Province 52.7 School 50.0 q q District 51.8 Comparison Province 51.6 School 74.0 р р Personal District 67.1 Response Province 67.1





#431 - Southwest Arm Academy, Little Heart's Ease









#447 - Baltimore School Complex, Ferryland

| Number of Students | 29       | Public<br>Exam<br>Mark | School<br>vs<br>District | School<br>vs<br>Province | Final<br>Mark | School<br>vs<br>District | School<br>vs<br>Province |
|--------------------|----------|------------------------|--------------------------|--------------------------|---------------|--------------------------|--------------------------|
| English 3201       | School   | 71.7                   | р                        | р                        | 71.2          | р                        | р                        |
|                    | District | 65.6                   |                          |                          | 66.9          |                          |                          |
|