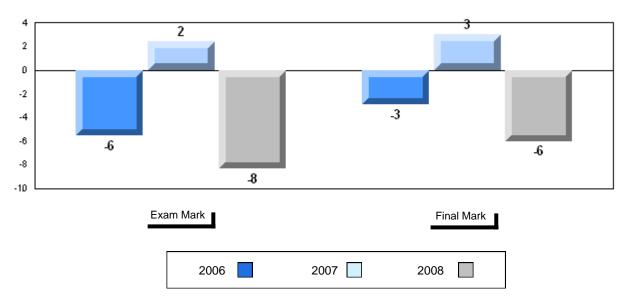

| -                        | -                        |             |   |                          |
|                      | Province | 51.6                   |                          |                          |             |   |                          |
| Dereenel             | School   | 61.9                   | q                        | q                        |             |   |                          |
| Personal<br>Response | District | 66.2                   | •                        | Î                        |             |   |                          |
| Kesponse             | Province | 67.1                   |                          |                          |             |   |                          |





#394 - E.A. Butler All Grade, McKay's





58 62 62 52 53 Personal Listening Prose Connections Comparison Visual Poetry Response 



#397 - Belanger Memorial School, Upper Ferry

| Number of Students   | 15                   | Public<br>Exam<br>Mark | School<br>vs<br>District | School<br>vs<br>Province | inal<br>Iark | School<br>vs<br>District | School<br>vs<br>Province |
|----------------------|----------------------|------------------------|--------------------------|--------------------------|--------------|--------------------------|--------------------------|
| English 3201         | School               | 57.9                   | q                        | q                        | 63.0         | q                        | P                        |
|                      | District<br>Province | 64.9<br>65.3           |