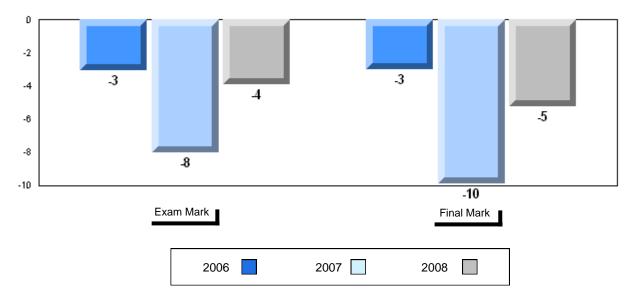

|





#119 - Stephenville High, Stephenville









#387 - Bayview Regional Collegiate, St. Lunaire

Number of Students 14 Public School School School School Exam Final vs vs VS VS District Province District Province Mark Mark English 3201 School 61.4 q q 61.6 q q District 64.9 66.6 Province 65.3 66.8 Subtest School 81.0 q q Visual District 84.5 Province 83.6 School 64.3 q q District 70.3 Prose Province 71.4 School 64.3 q q District 68.6 Poetry Province 69.7 School 55.0 р р Connections District 53.1 Province 52.7 School 46.4 q q District 51.3 Comparison Province 51.6 School 66.2 q q Personal District 66.2 Response Province 67.1

#### Average Mark, 2006-2008



Grades: 7-12



#387 - Bayview Regional Collegiate, St. Lunaire

#### Difference from Provincial Mean, 2006-2008







#388 - Long Range Academy, Cow Head

Grades: K-12

| Number of Students | 18                   | Public<br>Exam<br>Mark | School<br>vs<br>District | School<br>vs<br>Province | Final<br>Mark | School<br>vs<br>District | School<br>vs<br>Province |
|--------------------|----------------------|------------------------|--------------------------|--------------------------|---------------|--------------------------|--------------------------|
| English 3201       | School<br>District   | 64.4<br>64.9           | q                        | q                        | 65.9<br>66.6  | P                        | q                        |
|                    | Province             | 65.3                   |                          |                          | 66.8          |