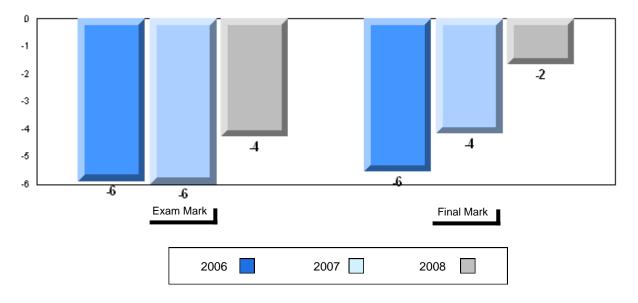

|
|                    | Province | 51.6                   |                          |                          |               |                          |                          |
| Personal           | School   | 62.4                   | q                        | q                        |               |                          |                          |
| Response           | District | 67.1                   |                          |                          |               |                          |                          |
| Keaholiae          | Province | 67.1                   |                          |                          |               |                          |                          |





#296 - St. Michael's High, Bell Island









#### Public Exam Course Results English 3201 2007-08

## District 4 - Eastern

# #302 - Queen Elizabeth Regional High, Conception Bay South (

Grades: 10-12

| Number of Students | 118      | Public<br>Exam<br>Mark | School<br>vs<br>District | School<br>vs<br>Province | Fin<br>Ma |    | School<br>vs<br>District | School<br>vs<br>Province |
|--------------------|----------|------------------------|--------------------------|--------------------------|-----------|----|--------------------------|--------------------------|
| English 3201       | School   | 61.2                   | q                        | q                        | 60        |    | q                        | q                        |
|                    | District | 65.6                   |