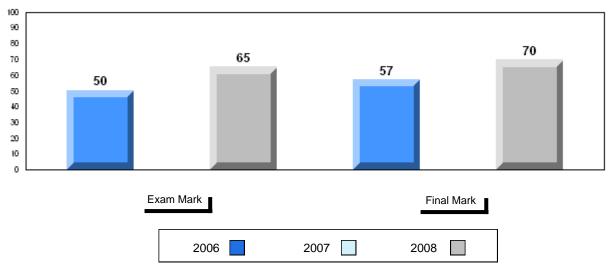

# Average Mark, 2006-2008

| Ex | kam Mark |      | Final Mark |
|----|----------|------|------------|
|    | 2006     | 2007 | 2008       |

#002 - Henry Gordon Academy, Cartwright

Grades: K-12

Difference from Provincial Mean, 2006-2008

School data with 5 or fewer students withheld for reasons of confidentiality

| Exam Mark |      | Final Mark |
|-----------|------|------------|
| 2006      | 2007 | 2008       |