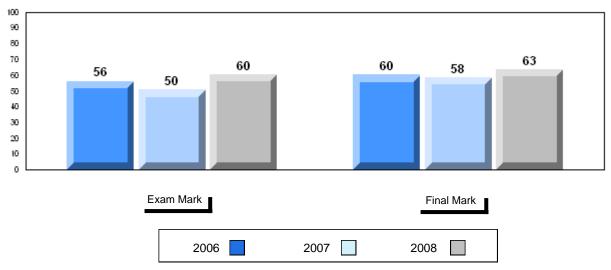

59.1<br>68.6<br>69.7   | q                        | q                        |                      |                          |                          |
| Connections          | School<br>District<br>Province | 41.4<br>53.1<br>52.7   | q                        | q                        |                      |                          |                          |
| Comparison           | School<br>District<br>Province | 51.6<br>51.3<br>51.6   | р                        | р                        |                      |                          |                          |
| Personal<br>Response | School<br>District<br>Province | 64.6<br>66.2<br>67.1   | q                        | q                        |                      |                          |                          |





#079 - St. James All Grade, Lark Harbour

# Difference from Provincial Mean, 2006-2008



#### 100 90 80 80 70 68 65 70 64 62 53 <sup>58</sup> 59 60 54 52 48 50 49 50 45 2 41 37 40 30 20 10 ٥ Personal Listening Connections Comparison Visual Prose Poetry Response 2006 2007 2008



#080 - Templeton Academy, Meadows

Grades: K-12

| Number of Students | 22       | Public<br>Exam<br>Mark | School<br>vs<br>District | School<br>vs<br>Province | Final<br>Mark | School<br>vs<br>District | School<br>vs<br>Province |
|--------------------|----------|------------------------|--------------------------|--------------------------|---------------|--------------------------|--------------------------|
| English 3201       | School   | 62.9                   | q                        | q