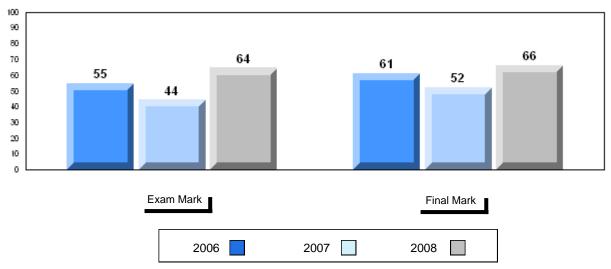

# Average Mark, 2006-2008

| Ex | kam Mark |      | Final Mark |
|----|----------|------|------------|
|    | 2006     | 2007 | 2008       |

#002 - Henry Gordon Academy, Cartwright

Grades: K-12

Difference from Provincial Mean, 2006-2008

School data with 5 or fewer students withheld for reasons of confidentiality

| Exam Mark |      | Final Mark |
|-----------|------|------------|
| 2006      | 2007 | 2008       |