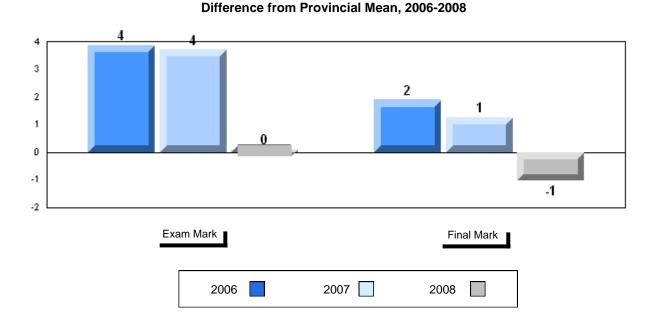

|
| •                  | Province | 51.6                   |                          |                          |   |            |                          |                          |
| Personal           | School   | 65.4                   | q                        | q                        |   |            |                          |                          |
| Response           | District | 67.1                   |                          |                          |   |            |                          |                          |
| Кезронзе           | Province | 67.1                   |                          |                          |   |            |                          |                          |





#340 - Holy Heart of Mary Regional High, St. John's



#### 100 90 84 80 74 73 73 71 64\_<u>59</u> 67 66 70 65 59 60 59 58 56 55 60 52 50 50 40 30 20 10 ٥ Personal Listening Connections Comparison Visual Prose Poetry Response 2006 2007 2008



#### Public Exam Course Results English 3201 2007-08

### District 4 - Eastern

#347 - Prince of Wales Collegiate, St. John's

Grades: 10-12

| Number of Students   | 152      | Public<br>Exam<br>Mark | School<br>vs<br>District | School<br>vs<br>Province | Fin<br>Ma |    | School<br>vs<br>District | School<br>vs<br>Province |
|----------------------|----------|------------------------|--------------------------|--------------------------|-----------|----|--------------------------|--------------------------|
| English 3201         | School   | 65.2                   | q                        | q