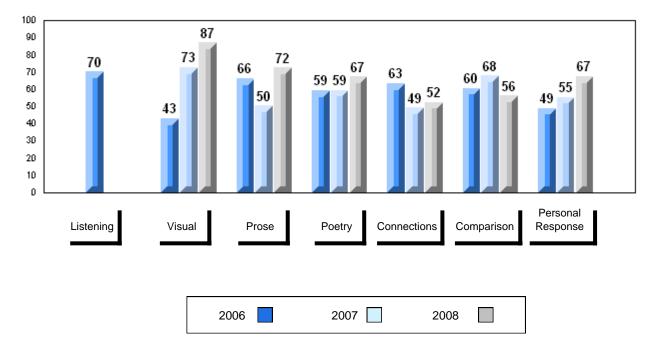

| Province           | 51.6                   |                          |                          |               |                          |                          |
| Personal           | School             | 67.4                   | р                        | р                        |               |                          |                          |
| Response           | District           | 66.2                   |                          |                          |               |                          |                          |
| Neoponoc           | Province           | 67.1                   |                          |                          |               |                          |                          |





#390 - Elwood High School, Deer Lake









#### Public Exam Course Results English 3201 2007-08

#### District 2 - Western

#393 - Bonne Bay Academy, Woody Point

Grades: K-12

| Number of Students   | 14       | Public<br>Exam<br>Mark | School<br>vs<br>District | School<br>vs<br>Province | Fina<br>Mar |   | School<br>vs<br>Province |
|----------------------|----------|------------------------|--------------------------|--------------------------|-------------|---|--------------------------|
| English 3201         | School   | 54.3                   | q                        | q                        | 58.         |   | q                        |
|                      | District | 64.9                   |                          |                          | 66.         |   |                          |
|