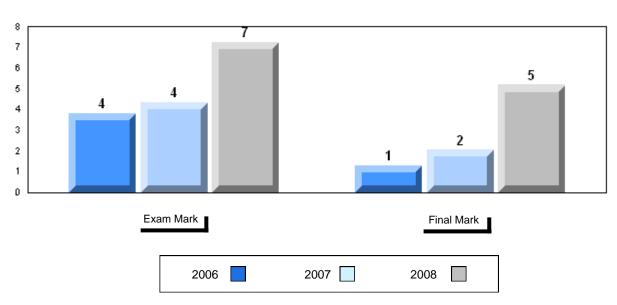

# Average Mark, 2006-2008

#010 - Menihek High School, Labrador City

# Difference from Provincial Mean, 2006-2008