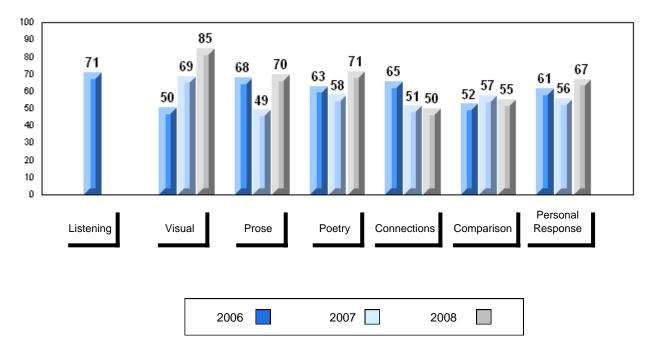

### 3 Year Public Exam (Subtest) Mark Trend 2006-2008

#### Public Exam Course Results English 3201 2007-08