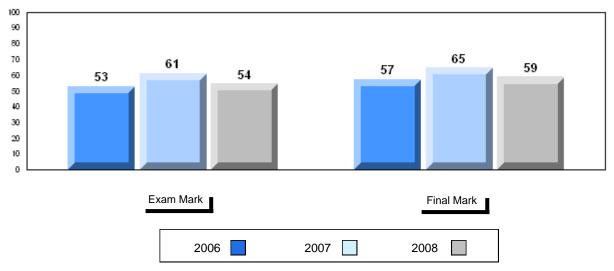

|
| -                  | Province             | 51.6                   |                          |                          |               |                          |                          |
| Personal           | School               | 61.2                   | q                        | q                        |               |                          |                          |
| Response           | District             | 66.2                   |                          |                          |               |                          |                          |
| Response           | Province             | 67.1                   |                          |                          |               |                          |                          |





#474 - Cloud River Academy, Roddickton







#### Public Exam Course Results English 3201 2007-08

#### District 2 - Western

#475 - Viking Trail Academy, Plum Point

Grades: K-12

| Number of Students<br>English 3201 | 11<br>School                   | Public<br>Exam<br>Mark<br>67.0 | School<br>vs<br>District | School<br>vs<br>Province<br>P | Fina<br>Mar<br>69. | <b>k</b> Dist | s vs<br>trict Province |  |
|------------------------------------|--------------------------------|--------------------------------|--------------------------|-------------------------------|--------------------|---------------|------------------------|--|
|                                    | District<br>Province           | 64.9<br>65.3                   |                          |