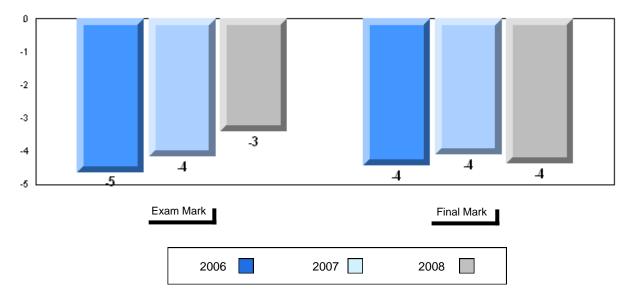

Ŗ                        |               |                          |                          |
| Connections                     | School<br>District<br>Province | 50.4                   | Я                        | Я                        |               |                          |                          |
| Comparison                      | School<br>District<br>Province | 43.4                   | Я                        | Я                        |               |                          |                          |
| Personal<br>Response            | School<br>District<br>Province | 65.2                   | Я                        | Я                        |               |                          |                          |





#374 - Brother T. I. Murphy, St. John's





#### 100 90 82 80 73 68 65 70 65 63 60 53 <sup>56</sup> 55 57 57 60 50 51 50 48 50 50 43 40 30 20 10 ٥ Personal Listening Prose Connections Comparison Visual Poetry Response 2006 2007 2008



District 804 - Native Federal

#376 - St. Anneway Kegnamogwom, Conne River

Grades: K-12

| Number of Students   | 2                              | Public<br>Exam<br>Mark                                                                                                                 | School<br>vs<br>District | School<br>vs<br>Province | Fina<br>Mari | k District | School<br>vs<br>Province |
|----------------------|--------------------------------|----------------------------------------------------------------------------------------------------------------------------------------|------------------