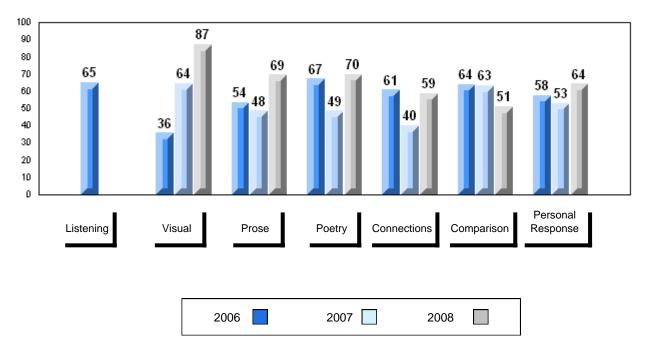

# 3 Year Public Exam (Subtest) Mark Trend 2006-2008

# District 1 - Labrador

#010 - Menihek High School, Labrador City

Grades: 8-12

| Number of Students   | 94                 | Public<br>Exam<br>Mark | School<br>vs<br>District | School<br>vs<br>Province | Final<br>Mark | School<br>vs<br>District | School<br>vs<br>Province |
|----------------------|--------------------|------------------------|--------------------------|--------------------------|---------------|--------------------------|--------------------------|
| English 3201         | School<br>District | 63.6                   | P                        | q                        | 65.4          | р                        | q                        |
|                      | Province           | 64.0<br>65.3           |                          |                          | 64.8<br>66.8  |                          |                          |
| <u>Subtest</u>       |                    |                        |                          |                          |               |                          |                          |
|                      | School             | 84.4                   | р                        | р                        |               |                          |                          |
| Visual               | District           | 84.2                   |                          |                          |               |                          |                          |
|                      | Province           | 83.6                   |                          |                          |               |                          |                          |
|                      | School             | 69.7                   | р                        | q                        |               |                          |                          |
| Prose                | District           | 69.4                   |                          |                          |               |                          |                          |
|                      | Province           | 71.4                   |                          |                          |               |                          |                          |
|                      | School             | 68.6                   | q                        | q                        |               |                          |                          |
| Poetry               | District           | 69.1                   |                          | -                        |               |                          |                          |
|                      | Province           | 69.7                   |                          |                          |               |                          |                          |
|                      | School             | 50.8                   | q                        | q                        |               |                          |                          |
| Connections          | District           | 51.9                   | 1                        | 1                        |               |                          |                          |
|                      | Province           | 52.7                   |                          |                          |               |                          |                          |
|                      | School             | 48.0                   | q                        | q                        |               |                          |                          |
| Comparison           | District           | 49.2                   | *                        | •                        |               |                          |                          |
|                      | Province           | 51.6                   |                          |                          |               |                          |                          |
| Densed               | School             | 66.1                   | р                        | q                        |               |                          |                          |
| Personal<br>Response | District           | 65.9                   | *                        | •                        |               |                          |                          |
| Response             | Province           | 67.1                   |                          |                          |               |                          |                          |