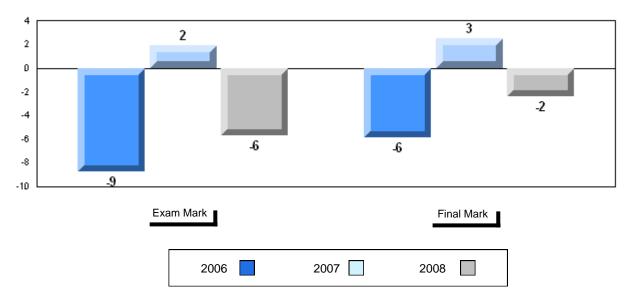

| Province | 51.6                   |                          |                          |    |            |                          |                          |
| Deve en el           | School   | 65.3                   | q                        | q                        |    |            |                          |                          |
| Personal<br>Response | District | 66.2                   | •                        | -                        |    |            |                          |                          |
| Kesponse             | Province | 67.1                   |                          |                          |    |            |                          |                          |

# Average Mark, 2006-2008





#030 - Mountain Feild Academy, Forteau





#### 60 <sup>65</sup> 4.4 Personal Listening Prose Connections Comparison Visual Poetry Response

# 3 Year Public Exam (Subtest) Mark Trend 2006-2008



#039 - Mary Simms All-Grade, Main Brook

Grades: K-4,6-12

| Number of Students   | 1                              | Public<br>Exam<br>Mark | School<br>vs<br>District                        | School<br>vs<br>Province | Final<br>Mark | School<br>vs<br>District                       | School<br>vs<br>Province |
|----------------------|--------------------------------|------------------------|-------------------------------------------------|--------------------------|---------------|------------------------------------------------|--------------------------|
| English 3201         | School<br>District<br>Province | students               |