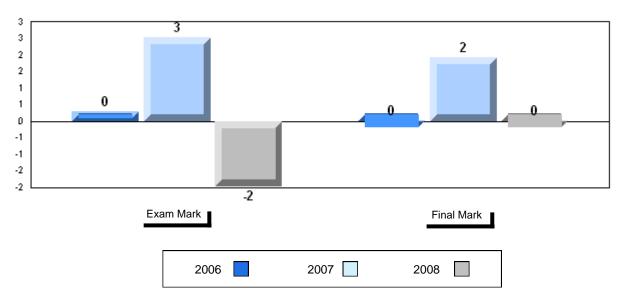

|                                         |               |                          |                          |
| Personal           | School             | 62.4                   | q                        | q                                       |               |                          |                          |
| Response           | District           | 67.1                   |                          |                                         |               |                          |                          |
| Keeponee           | Province           | 67.1                   |                          |                                         |               |                          |                          |





#235 - Clarenville High School, Clarenville





100 90 84 80 74 72 71 69 69 66 57 62 70 59 59 58 58 60 5451 48 50 43 40 30 20 10 ٥ Personal Listening Connections Comparison Visual Prose Poetry Response 2006 2007 2008 



#### Public Exam Course Results English 3201 2007-08

## District 4 - Eastern

#240 - Bishop White School, Port Rexton

Grades: K-12

| Number of Students   | 5        | Public<br>Exam<br>Mark | School<br>vs<br>District | School<br>vs<br>Province | Final<br>Mark | School<br>vs<br>District | School<br>vs<br>Province |
|----------------------|----------|------------------------|--------------------------|--------------------------|---------------|--------------------------|--------------------------|
| English 3201         | School   | 58.4                   | q                        | q                        | 62.6