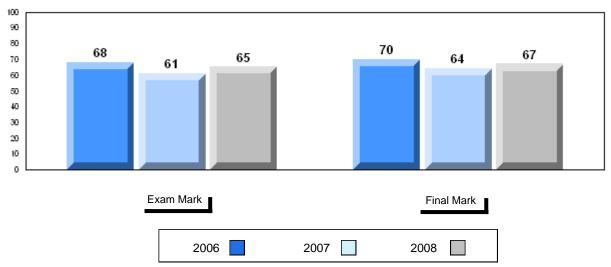

# Average Mark, 2006-2008

| Ex | kam Mark |      | Final Mark |
|----|----------|------|------------|
|    | 2006     | 2007 | 2008       |

#002 - Henry Gordon Academy, Cartwright

Grades: K-12

Difference from Provincial Mean, 2006-2008

School data with 5 or fewer students withheld for reasons of confidentiality

| Exam Mark |      | Final Mark |
|-----------|------|------------|
| 2006      | 2007 | 2008       |