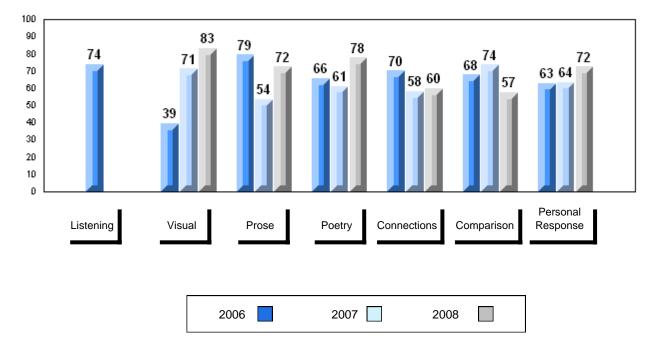

|                               |
| Connections                        | School<br>District<br>Province | 59.7<br>53.1<br>52.7           | р                        | р                        |                       |                               |                               |
| Comparison                         | School<br>District<br>Province | 57.4<br>51.8<br>51.6           | р                        | р                        |                       |                               |                               |
| Personal<br>Response               | School<br>District<br>Province | 72.3<br>67.1<br>67.1           | р                        | р                        |                       |                               |                               |













#### Public Exam Course Results English 3201 2007-08

## District 4 - Eastern

#287 - Dunne Memorial Academy, St. Mary's

Grades: K-12

| Number of Students | 18       | Public<br>Exam<br>Mark | School<br>vs<br>District | School<br>vs<br>Province | Final<br>Mark | School<br>vs<br>District | School<br>vs<br>Province |
|--------------------|----------|------------------------|--------------------------|--------------------------|---------------|--------------------------|--------------------------|
| English 3201       | School   | 67.4                   | р                        | р                        | 69.2          | р                        | р                        |
|                    | District | 65.6                   |                          |