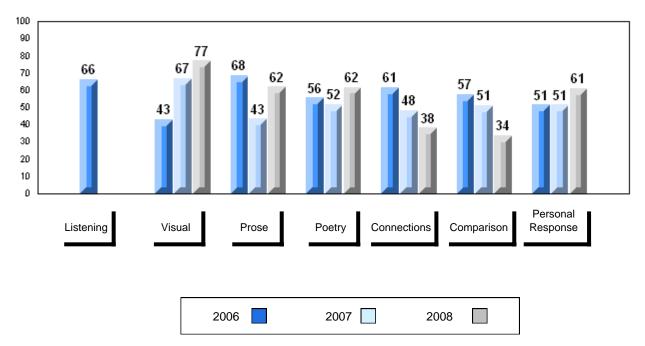

### 3 Year Public Exam (Subtest) Mark Trend 2006-2008

# District 1 - Labrador

#010 - Menihek High School, Labrador City

Grades: 8-12

| Number of Students   | 94                 | Public<br>Exam<br>Mark | School<br>vs<br>District | School<br>vs<br>Province | Final<br>Mark | School<br>vs<br>District | School<br>vs<br>Province |
|----------------------|--------------------|------------------------|--------------------------|--------------------------|---------------|--------------------------|--------------------------|
| English 3201         | School<br>District | 63.6                   | P                        | q                        | 65.4          | р                        | q                        |
|                      | Province           | 64.0<br>65.3           |                          |                          | 64.8<br>66.8  |                          |                          |
| <u>Subtest</u>       |                    |                        |                          |                          |               |                          |                          |
|                      | School             | 84.4                   | р                        | р                        |               |                          |                          |
| Visual               | District           | 84.2                   |                          |                          |               |                          |                          |
|                      | Province           | 83.6                   |                          |                          |               |                          |                          |
|                      | School             | 69.7                   | р                        | q                        |               |                          |                          |
| Prose                | District           | 69.4                   |                          |                          |               |                          |                          |
|                      | Province           | 71.4                   |                          |                          |               |                          |                          |
|                      | School             | 68.6                   | q                        | q                        |               |                          |                          |
| Poetry               | District           | 69.1                   |                          | -                        |               |                          |                          |
|                      | Province           | 69.7                   |                          |                          |               |                          |                          |
|                      | School             | 50.8                   | q                        | q                        |               |                          |                          |
| Connections          | District           | 51.9                   | 1                        | 1                        |               |                          |                          |
|                      | Province           | 52.7                   |                          |                          |               |                          |                          |
|                      | School             | 48.0                   | q                        | q                        |               |                          |                          |
| Comparison           | District           | 49.2                   | *                        | •                        |               |                          |                          |
|                      | Province           | 51.6                   |                          |                          |               |                          |                          |
| Densed               | School             | 66.1                   | р                        | q                        |               |                          |                          |
| Personal<br>Response | District           | 65.9                   | *                        | •                        |               |                          |                          |
| Response             | Province           | 67.1                   |                          |                          |               |                          |                          |