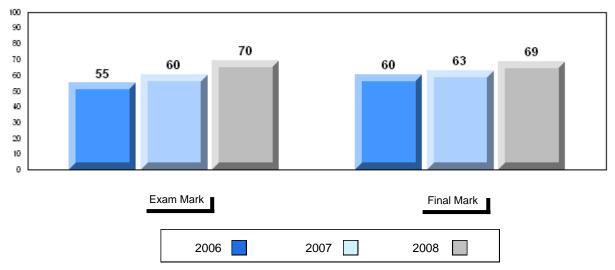

66.2<br>70.0<br>69.7   | q                        | q                        |                      |                          |                          |
| Connections          | School<br>District<br>Province | 63.8<br>53.1<br>52.7   | р                        | р                        |                      |                          |                          |
| Comparison           | School<br>District<br>Province | 57.8<br>51.8<br>51.6   | р                        | р                        |                      |                          |                          |
| Personal<br>Response | School<br>District<br>Province | 77.9<br>67.1<br>67.1   | р                        | р                        |                      |                          |                          |





#430 - St. Mark's School, King's Cove



#### Difference from Provincial Mean, 2006-2008



## 3 Year Public Exam (Subtest) Mark Trend 2006-2008

2006 2007 2008



#431 - Southwest Arm Academy, Little Heart's Ease

Number of Students 5 Public School School School School Exam Final vs vs VS VS District Province District Province Mark Mark English 3201 School 68.4 р р 67.6 р р District 65.6 66.9 Province 65.3 66.8 Subtest School 84.2 р р Visual District 83.4 Province 83.6 School 76.2 р р District 71.9 Prose Province 71.4 School 70.0 q р District 70.0 Poetry Province 69.7 School 67.0 р р Connections District 53.1 Province 52.7 School 50.0 q q District 51.8 Comparison Province 51.6 School 74.0 р р Personal District 67.1 Response Province 67.1





#431 - Southwest Arm Academy, Little Heart