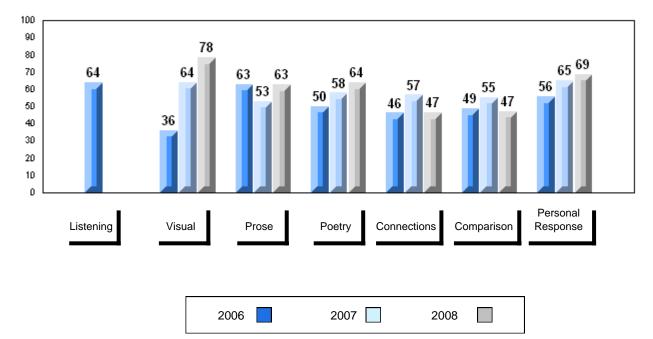

| School<br>District<br>Province | 63.8<br>69.4<br>69.7   | q                        | q                        |                      |   |                          |
| Connections          | School<br>District<br>Province | 46.5<br>50.5<br>52.7   | q                        | q                        |                      |   |                          |
| Comparison           | School<br>District<br>Province | 47.2<br>51.7<br>51.6   | q                        | q                        |                      |   |                          |
| Personal<br>Response | School<br>District<br>Province | 68.7<br>68.4<br>67.1   | р                        | р                        |                      |   |                          |





#421 - Lakewood Academy, Glenwood









#422 - Glovertown Academy, Glovertown

Grades: K-12

| Number of Students | 27       | Public<br>Exam<br>Mark | School<br>vs<br>District | School<br>vs<br>Province | Final<br>Mark | School<br>vs<br>District | School<br>vs<br>Province |
|--------------------|----------|------------------------|--------------------------|--------------------------|---------------|--------------------------|--------------------------|
| English 3201       | School   | 70.8                   | р                        | р                        | 71.7          | р                        | р                        |
|                    | District | 65.1                   |                          |                          | 67.0          |                          |                          |
|