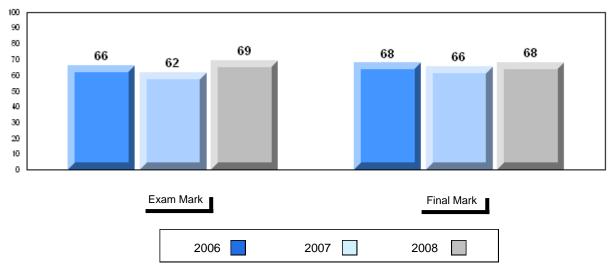

# Average Mark, 2006-2008

| Ex | kam Mark |      | Final Mark |
|----|----------|------|------------|
|    | 2006     | 2007 | 2008       |

#002 - Henry Gordon Academy, Cartwright

Grades: K-12

Difference from Provincial Mean, 2006-2008

School data with 5 or fewer students withheld for reasons of confidentiality

| Exam Mark |      | Final Mark |
|-----------|------|------------|
| 2006      | 2007 | 2008       |