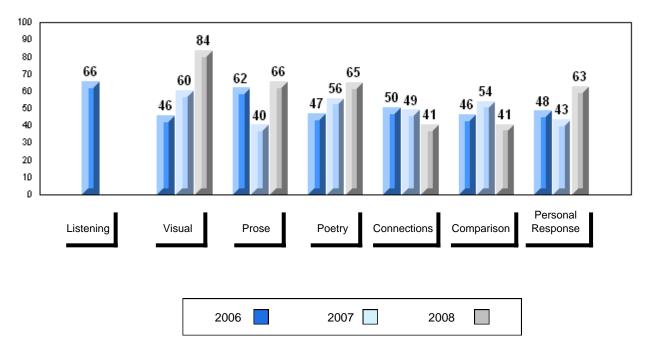

6                   |                          |                          |               |                          |                          |
| Personal           | School   | 62.7                   | q                        | q                        |               |                          |                          |
| Response           | District | 67.1                   |                          |                          |               |                          |                          |
| Neoponoc           | Province | 67.1                   |                          |                          |               |                          |                          |





#242 - Random Island Academy, Random Island





3 Year Public Exam (Subtest) Mark Trend 2006-2008



#### 186



#246 - Swift Current Academy, Swift Current

| Number of Students   | 5                              | Public<br>Exam<br>Mark | School<br>vs<br>District | School<br>vs<br>Province | Final<br>Mark | School<br>vs<br>District | School<br>vs<br>Province |
|----------------------|--------------------------------|------------------------|--------------------------|--------------------------|---------------|--------------------------|--------------------------|
| English 3201         | School<br>District             | 59.6<br>65.6           | q                        | q                        | 61.0<br>66.9  | q                        | q                        |
|                      | Province                       | 65.3                   |                          |