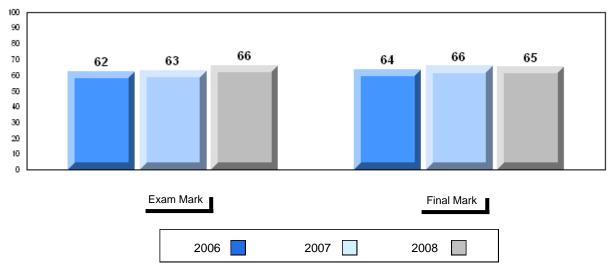

# Average Mark, 2006-2008

| Ex | kam Mark |      | Final Mark |
|----|----------|------|------------|
|    | 2006     | 2007 | 2008       |

#002 - Henry Gordon Academy, Cartwright

Grades: K-12

Difference from Provincial Mean, 2006-2008