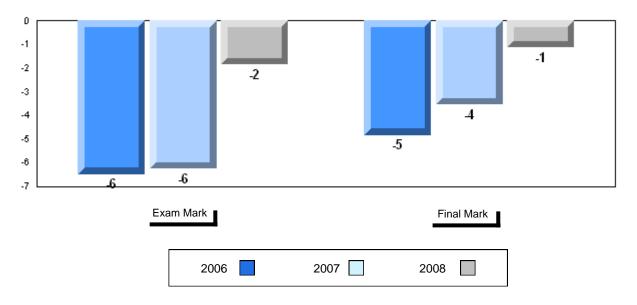

# Average Mark, 2006-2008

| Ex | kam Mark |      | Final Mark |
|----|----------|------|------------|
|    | 2006     | 2007 | 2008       |

#002 - Henry Gordon Academy, Cartwright

Grades: K-12

Difference from Provincial Mean, 2006-2008

School data with 5 or fewer students withheld for reasons of confidentiality

| Exam Mark |      | Final Mark |
|-----------|------|------------|
| 2006      | 2007 | 2008       |