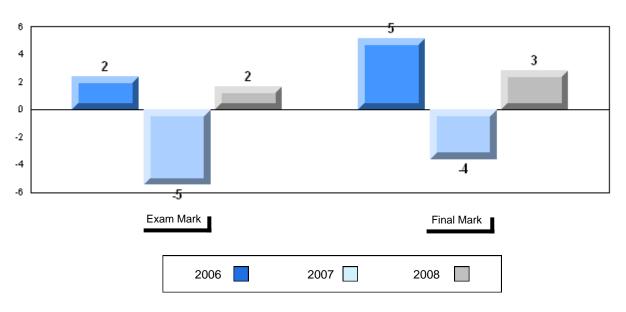

|                    |               |                        |  |
| Connections                        | School<br>District<br>Province | 58.6<br>53.1<br>52.7           | р                        | р                             |                    |               |                        |  |
| Comparison                         | School<br>District<br>Province | 52.6<br>51.3<br>51.6           | р                        | р                             |                    |               |                        |  |
| Personal<br>Response               | School<br>District<br>Province | 68.5<br>66.2<br>67.1           | р                        | р                             |                    |               |                        |  |





#475 - Viking Trail Academy, Plum Point



#### Difference from Provincial Mean, 2006-2008

Public Exam Course Results English 3201

2007-08





#485 - Corner Brook Regional High, Corner Brook

Grades: 10-12

| Number of Students English 3201 | 207<br>School                  | Public<br>Exam<br>Mark | School<br>vs<br>District | School<br>vs<br>Province | Final<br>Mark        | School<br>vs<br>District | School<br>vs<br>Province |
|---------------------------------|--------------------------------|------------------------|--------------------------|--------------------------|----------------------|--------------------------|--------------------------|
|                                 | District<br>Province           | 70.6<br>64.9<br>65.3   | р                        | р                        | 70.7<br>66.6<br>66.8 | р