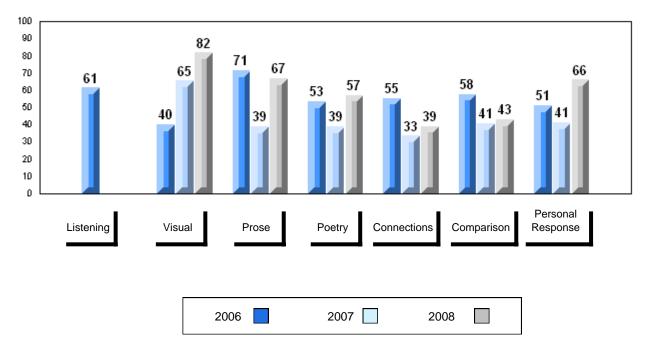

|
|                      | Province | 51.6                   |                          |                          |               |                          |                          |
| Personal             | School   | 66.0                   | q                        | q                        |               |                          |                          |
| Personal<br>Response | District | 67.1                   | -                        | -                        |               |                          |                          |
| Kesponse             | Province | 67.1                   |                          |                          |               |                          |                          |





#240 - Bishop White School, Port Rexton









#242 - Random Island Academy, Random Island

Grades: K-12

| Number of Students | 10       | Public<br>Exam<br>Mark | School<br>vs<br>District | School<br>vs<br>Province | Final<br>Mark | School<br>vs<br>District | School<br>vs<br>Province |
|--------------------|----------|------------------------|--------------------------|--------------------------|---------------|--------------------------|--------------------------|
| English 3201       | School   | 58.8                   | q                        | q                        | 63.1          | q                        | q                        |
|                    | District | 65.6                   |                          |                          | 66.9          |                          |                          |
|