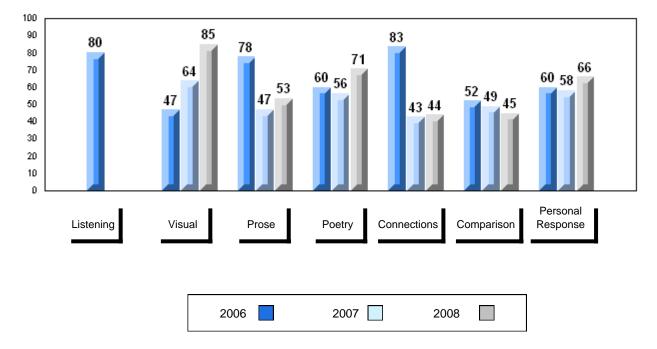

|
| -                  | Province | 51.6                   |                          |                          |               |                          |                          |
| Personal           | School   | 65.9                   | q                        | q                        |               |                          |                          |
| Response           | District | 68.4                   |                          |                          |               |                          |                          |
| Neoponoe           | Province | 67.1                   |                          |                          |               |                          |                          |





#152 - Valmont Academy, King's Point









#153 - Cape John Collegiate, La Scie

Grades: 7-12

| Number of Students | 14       | Public<br>Exam<br>Mark | School<br>vs<br>District | School<br>vs<br>Province | Final<br>Mark | School<br>vs<br>District | School<br>vs<br>Province |
|--------------------|----------|------------------------|--------------------------|--------------------------|---------------|--------------------------|--------------------------|
| English 3201       | School   | 65.6                   | р                        | р                        | 70.0          | р                        | р                        |
|                    | District | 65.1                   |                          |                          | 67.0          |                          |                          |
|