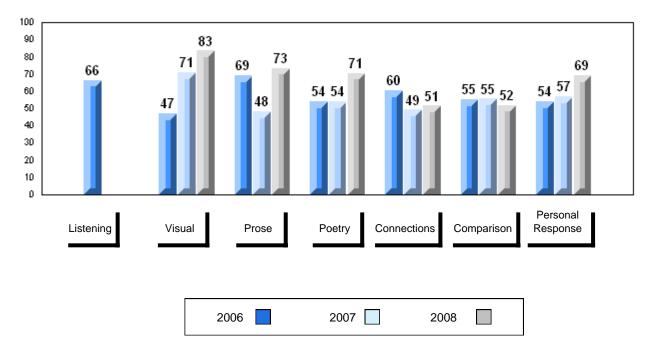

# 3 Year Public Exam (Subtest) Mark Trend 2006-2008

#### Public Exam Course Results English 3201 2007-08

District 1 - Labrador

#012 - J.C. Erhardt Memorial School, Makkovik

Grades: K-12

| Number of Students   | 3                              | Public<br>Exam<br>Mark | School<br>vs<br>District                        | School<br>vs<br>Province | Final<br>Mark | School<br>vs<br>District                       | School<br>vs<br>Province |
|----------------------|--------------------------------|------------------------|-------------------------------------------------|--------------------------|---------------|------------------------------------------------|--------------------------|
| English 3201         | School<br>District<br>Province | students               | l data with 5<br>withheld for<br>confidentialit | reasons of               | students      | l data with 5<br>withheld for<br>confidentiali | reasons of               |
| <u>Subtest</u>       |                                |                        |                                                 |                          |               |                                                |                          |
| Visual               | School<br>District<br>Province |                        |                                                 |                          |               |                                                |                          |
| Prose                | School<br>District<br>Province |                        |                                                 |                          |               |                                                |                          |
| Poetry               | School<br>District<br>Province |                        |                                                 |                          |               |                                                |                          |
| Connections          | School<br>District<br>Province |                        |                                                 |                          |               |                                                |                          |
| Comparison           | School<br>District<br>Province |                        |                                                 |                          |               |                                                |                          |
| Personal<br>Response | School<br>District<br>Province |                        |                                                 |                          |               |                                                |                          |