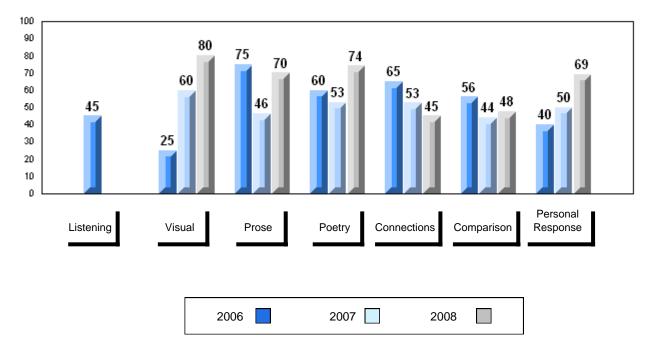

#### 3 Year Public Exam (Subtest) Mark Trend 2006-2008

#017 - Northern Lights Academy, Rigolet

Grades: K-12

| Number of Students   | 1                              | Public<br>Exam<br>Mark                                                             | School<br>vs<br>District | School<br>vs<br>Province | Final<br>Mark | School<br>vs<br>District                                                           | School<br>vs<br>Province |  |  |  |
|----------------------|--------------------------------|------------------------------------------------------------------------------------|--------------------------|--------------------------|---------------|------------------------------------------------------------------------------------|--------------------------|--|--|--|
| English 3201         | School<br>District<br>Province | School data with 5 or fewer<br>students withheld for reasons of<br>confidentiality |                          |                          |               | School data with 5 or fewer<br>students withheld for reasons of<br>confidentiality |                          |  |  |  |
| <u>Subtest</u>       |                                |                                                                                    |                          |                          |               |                                                                                    |                          |  |  |  |
| Visual               | School<br>District<br>Province |                                                                                    |                          |                          |               |                                                                                    |                          |  |  |  |
| Prose                | School<br>District<br>Province |                                                                                    |                          |                          |               |                                                                                    |                          |  |  |  |
| Poetry               | School<br>District<br>Province |                                                                                    |                          |                          |               |                                                                                    |                          |  |  |  |
| Connections          | School<br>District<br>Province |                                                                                    |                          |                          |               |                                                                                    |                          |  |  |  |
| Comparison           | School<br>District<br>Province |                                                                                    |                          |                          |               |                                                                                    |                          |  |  |  |
| Personal<br>Response | School<br>District<br>Province |                                                                                    |                          |                          |               |                                                                                    |                          |  |  |  |

### 3 Year Public Exam (Subtest) Mark Trend 2006-2008