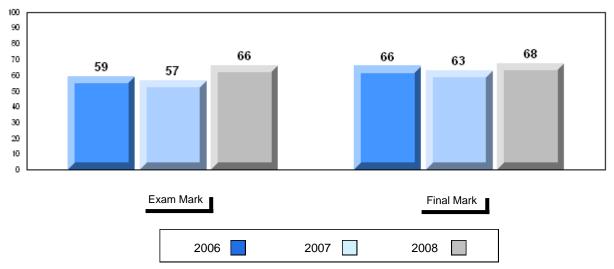

# Average Mark, 2006-2008

| Ex | kam Mark |      | Final Mark |
|----|----------|------|------------|
|    | 2006     | 2007 | 2008       |

#002 - Henry Gordon Academy, Cartwright

Grades: K-12

Difference from Provincial Mean, 2006-2008

School data with 5 or fewer students withheld for reasons of confidentiality

| Exam Mark |      | Final Mark |
|-----------|------|------------|
| 2006      | 2007 | 2008       |