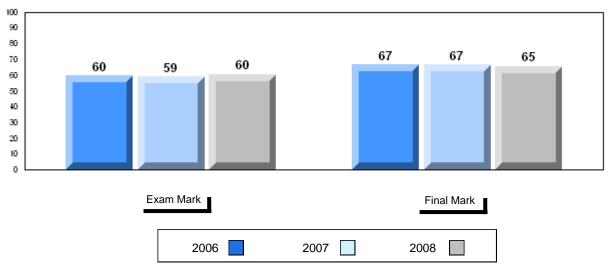

# Average Mark, 2006-2008

#010 - Menihek High School, Labrador City

School data with 5 or fewer students withheld for reasons of confidentiality

| Exam Mark |      | Final Mark |
|-----------|------|------------|
| 2006      | 2007 | 2008       |