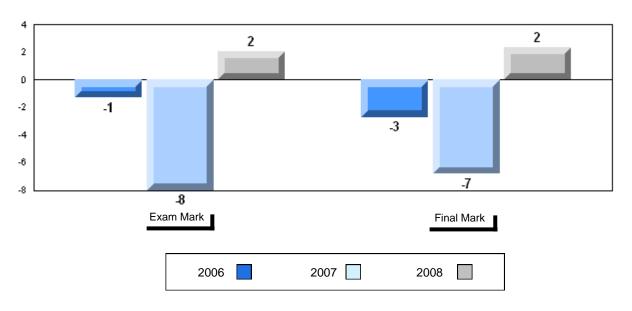

|
|                    | Province | 51.6                   |                          |                          |               |                          |                          |
| Personal           | School   | 67.0                   | q                        | q                        |               |                          |                          |
| Response           | District | 67.1                   |                          |                          |               |                          |                          |
| Response           | Province | 67.1                   |                          |                          |               |                          |                          |





#287 - Dunne Memorial Academy, St. Mary's



### Difference from Provincial Mean, 2006-2008







#296 - St. Michael's High, Bell Island

Grades: 7-12

| Number of Students | 27       | Public<br>Exam<br>Mark | School<br>vs<br>District | School<br>vs<br>Province | Final<br>Nark | School<br>vs<br>District | School<br>vs<br>Province |
|--------------------|----------|------------------------|--------------------------|--------------------------|---------------|--------------------------|--------------------------|
| English 3201       | School   | 61.1                   | q                        | q                        | 65.2          | q                        | q                        |
|                    | District | 65.6                   |                          |                          | 66.9          |