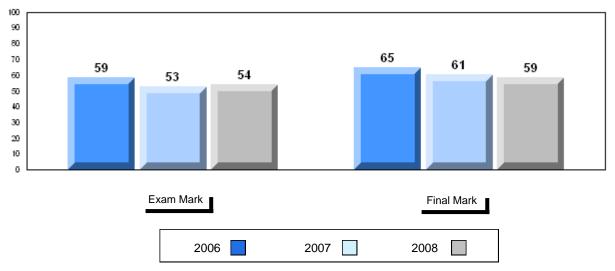

# Average Mark, 2006-2008

#010 - Menihek High School, Labrador City

# Difference from Provincial Mean, 2006-2008