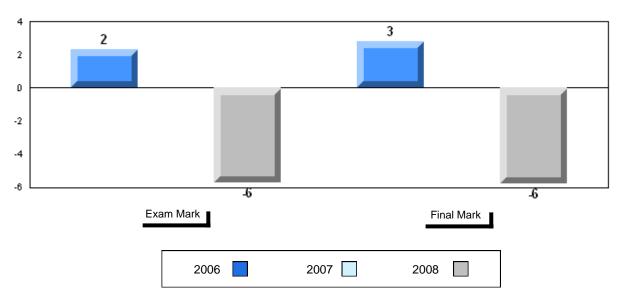

# Average Mark, 2006-2008

| Ex | kam Mark |      | Final Mark |
|----|----------|------|------------|
|    | 2006     | 2007 | 2008       |

#002 - Henry Gordon Academy, Cartwright

Grades: K-12

Difference from Provincial Mean, 2006-2008

School data with 5 or fewer students withheld for reasons of confidentiality

| Exam Mark |      | Final Mark |
|-----------|------|------------|
| 2006      | 2007 | 2008       |