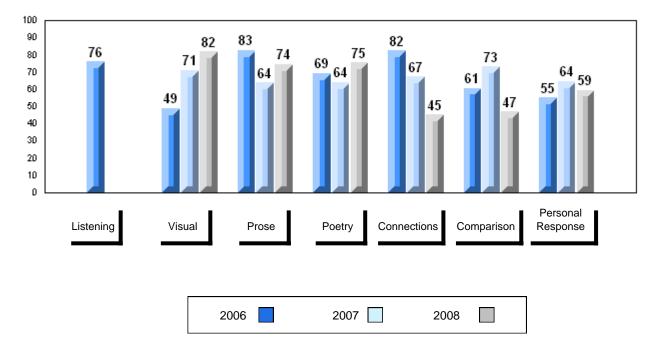

### 3 Year Public Exam (Subtest) Mark Trend 2006-2008

#### Public Exam Course Results English 3201 2007-08