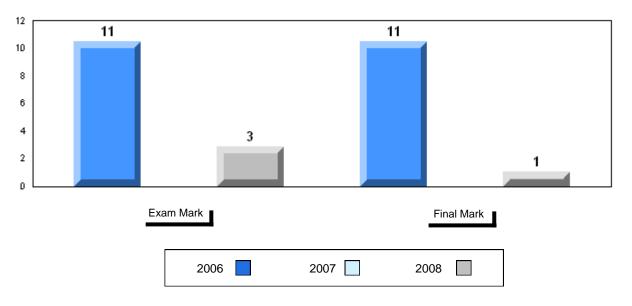

# Average Mark, 2006-2008

| Ex | kam Mark |      | Final Mark |
|----|----------|------|------------|
|    | 2006     | 2007 | 2008       |

#002 - Henry Gordon Academy, Cartwright

Grades: K-12

Difference from Provincial Mean, 2006-2008

School data with 5 or fewer students withheld for reasons of confidentiality

| Exam Mark |      | Final Mark |
|-----------|------|------------|
| 2006      | 2007 | 2008       |