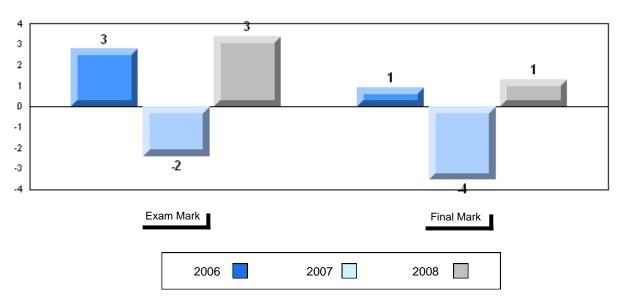

# Average Mark, 2006-2008

| Ex | kam Mark |      | Final Mark |
|----|----------|------|------------|
|    | 2006     | 2007 | 2008       |

#002 - Henry Gordon Academy, Cartwright

Grades: K-12

Difference from Provincial Mean, 2006-2008

School data with 5 or fewer students withheld for reasons of confidentiality

| Exam Mark |      | Final Mark |
|-----------|------|------------|
| 2006      | 2007 | 2008       |