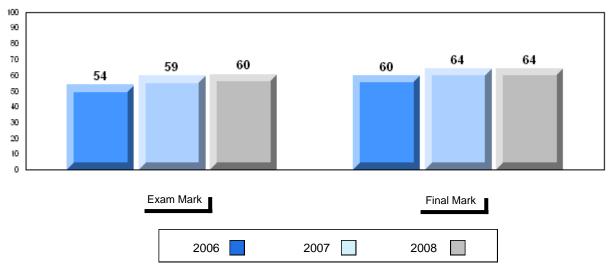

# Average Mark, 2006-2008

| Ex | kam Mark |      | Final Mark |
|----|----------|------|------------|
|    | 2006     | 2007 | 2008       |

#002 - Henry Gordon Academy, Cartwright

Grades: K-12

Difference from Provincial Mean, 2006-2008

School data with 5 or fewer students withheld for reasons of confidentiality

| Exam Mark |      | Final Mark |
|-----------|------|------------|
| 2006      | 2007 | 2008       |