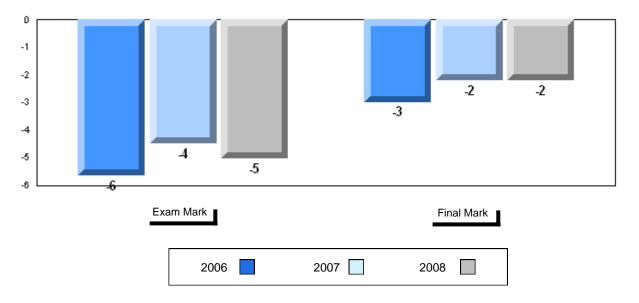

|
| Personal                        | School               | 68.0                           | q                        | р                        |                       |                          |                          |
| Response                        | District             | 68.4                           |                          |                          |                       |                          |                          |
|                                 | Province             | 67.1                           |                          |                          |                       |                          |                          |





#194 - Gill Memorial Academy, Musgrave Harbour

### Difference from Provincial Mean, 2006-2008



#### 100 85 90 80 73 73 69 68 66 70 63 <u>5</u>9 63 58 55 60 45 <sup>48</sup> 49 48 50 43 37 40 30 20 10 ٥ Personal Listening Connections Visual Prose Poetry Comparison Response 2006 2007 2008



#196 - St. Gabriel's AG, St. Brendan's

| Number of Students   | 4                              | Public<br>Exam<br>Mark | School<br>vs<br>District                                                           | School<br>vs<br>Province | Fina<br>Mar |                                                                                    | School<br>vs<br>Province |  |
|----------------------|--------------------------------|------------------------|------------------------------------------------------------------------------------|--------------------------|-------------|------------------------------