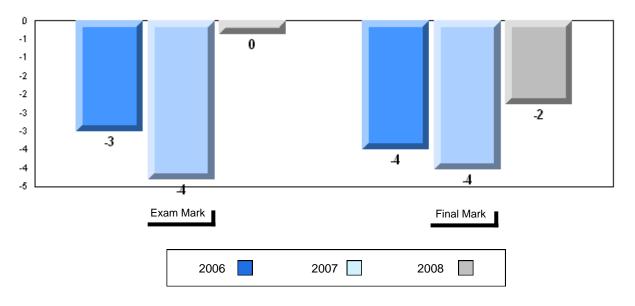

# Average Mark, 2006-2008

| Ex | kam Mark |      | Final Mark |
|----|----------|------|------------|
|    | 2006     | 2007 | 2008       |

#002 - Henry Gordon Academy, Cartwright

Grades: K-12

Difference from Provincial Mean, 2006-2008

School data with 5 or fewer students withheld for reasons of confidentiality

| Exam Mark |      | Final Mark |
|-----------|------|------------|
| 2006      | 2007 | 2008       |