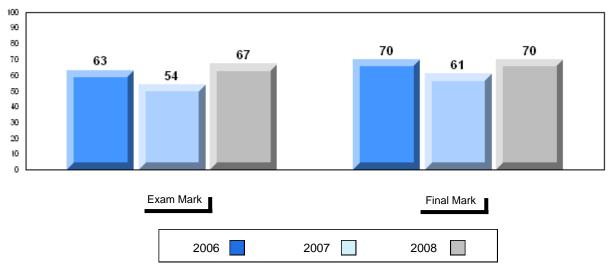

| р                             |                    |               |                        |  |
| Connections                        | School<br>District<br>Province | 58.6<br>53.1<br>52.7           | р                        | р                             |                    |               |                        |  |
| Comparison                         | School<br>District<br>Province | 52.6<br>51.3<br>51.6           | р                        | р                             |                    |               |                        |  |
| Personal<br>Response               | School<br>District<br>Province | 68.5<br>66.2<br>67.1           | р                        | р                             |                    |               |                        |  |





#475 - Viking Trail Academy, Plum Point



#### Difference from Provincial Mean, 2006-2008

Public Exam Course Results English 3201

2007-08





#485 - Corner Brook Regional High, Corner Brook

Grades: 10-12

| Number of Students English 3201 | 207<br>School                  | Public<br>Exam<br>Mark | School<br>vs<br>District | School<br>vs<br>Province | Final<br>Mark        | School<br>vs<br>District | School<br>vs<br>Province |
|---------------------------------|--------------------------------|------------------------|--------------------------|--------------------------|----------------------|--------------------------|--------------------------|
|                                 | District<br>Province           | 70.6<br>64.9<br>65.3   | р                        | р