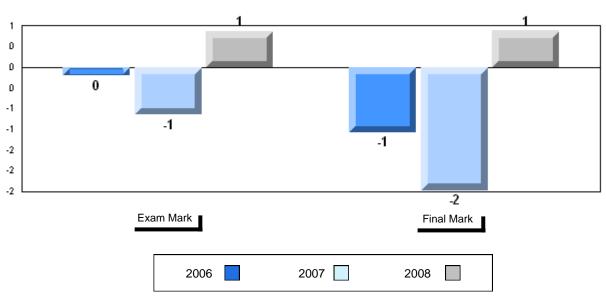

|
|                    | Province | 51.6                   |                          |                          |               |                          |                          |
| Personal           | School   | 72.2                   | р                        | р                        |               |                          |                          |
| Response           | District | 67.1                   |                          |                          |               |                          |                          |
| Response           | Province | 67.1                   |                          |                          |               |                          |                          |





#219 - Marystown Central High School, Marystown



#### Difference from Provincial Mean, 2006-2008





#223 - Christ the King School, Rushoon

Grades: K-12

| Number of Students | 11       | Public<br>Exam<br>Mark | School<br>vs<br>District | School<br>vs<br>Province | Final<br>Mark | School<br>vs<br>District | School<br>vs<br>Province |
|--------------------|----------|------------------------|--------------------------|--------------------------|---------------|--------------------------|--------------------------|
| English 3201       | School   | 62.8                   | q                        | q                        | 64.7          | q                        | q                        |
|                    | District | 65.6                   |                          |                          | 66.9          |