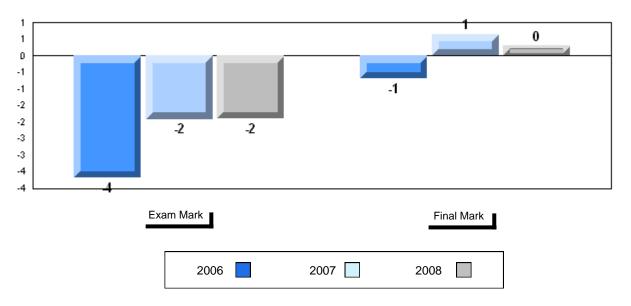

Province | 51.6                   |                          |                          |               |                          |                          |
| Doroonal             | School   | 63.3                   | q                        | q                        |               |                          |                          |
| Personal<br>Response | District | 66.2                   | -                        | -                        |               |                          |                          |
| Response             | Province | 67.1                   |                          |                          |               |                          |                          |

# Average Mark, 2006-2008





#027 - Canon Richards High School, Flower's Cove







# 3 Year Public Exam (Subtest) Mark Trend 2006-2008



#030 - Mountain Feild Academy, Forteau

Grades: K-12

| Number of Students   | 17       | Public<br>Exam<br>Mark | School<br>vs<br>District | School<br>vs<br>Province |    | nal<br>ark | School<br>vs<br>District | School<br>vs<br>Province |
|----------------------|----------|------------------------|--------------------------|--------------------------|----|------------|--------------------------|--------------------------|
| English 3201         | School   | 59.6                   | q                        | q                        |    | 1.4        | q                        | q                        |
|                      | District | 64.9                   |                          |                          |    | 6.6