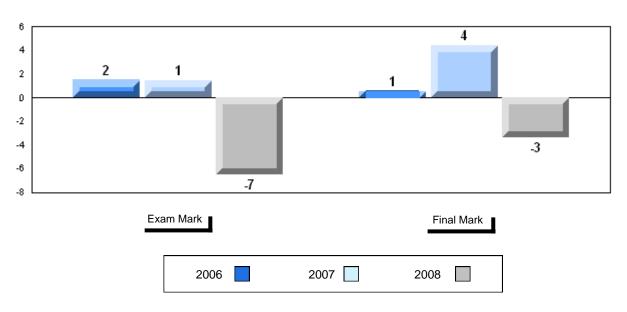

|
|                    | Province | 51.6                   |                          |                          |               |                          |                          |
| <b>_</b> .         | School   | 57.3                   | q                        | q                        |               |                          |                          |
| Personal           | District | 66.2                   | 1                        | 1                        |               |                          |                          |
| Response           | Province | 67.1                   |                          |                          |               |                          |                          |





#054 - St. Lewis Academy, St. Lewis



#### Difference from Provincial Mean, 2006-2008







#055 - Our Lady of Labrador, West St. Modeste

Grades: 1-6,8-12

| Number of Students   | 4                              | Public<br>Exam<br>Mark | School<br>vs<br>District                        | School<br>vs<br>Province | Final<br>Mark | School<br>vs<br>District                                                           | School<br>vs<br>Province |  |
|----------------------|--------------------------------|------------------------|-------------------------------------------------|--------------------------|---------------|------------------------------------------------------------------------------------|--------------------------|--|
| English 3201         | School<br>District<br>Province | students               | l data with 5