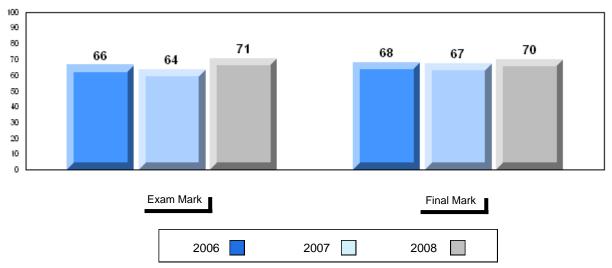

|                          |                          |
|                    | Province | 51.6                   |                          |                          |               |                          |                          |
| Personal           | School   | 69.7                   | р                        | р                        |               |                          |                          |
| Response           | District | 67.1                   |                          |                          |               |                          |                          |
| Kooponioo          | Province | 67.1                   |                          |                          |               |                          |                          |





#336 - Gonzaga Regional High, St. John's



### Difference from Provincial Mean, 2006-2008







#### Public Exam Course Results English 3201 2007-08

### District 4 - Eastern

#340 - Holy Heart of Mary Regional High, St. John's

Grades: 10-12

| Number of Students | 214      | Public<br>Exam<br>Mark | School<br>vs<br>District | School<br>vs<br>Province |   | nal<br>ark | School<br>vs<br>District | School<br>vs<br>Province |
|--------------------|----------|------------------------|--------------------------|--------------------------|---|------------|--------------------------|--------------------------|
| English 3201       | School   | 65.4                   | q                        | р                        |   | 5.8        | q                        | q