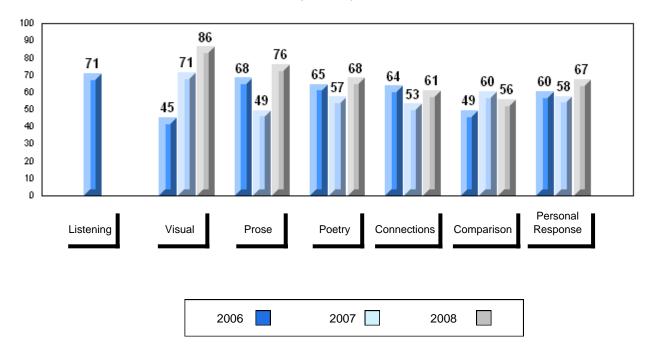

# 3 Year Public Exam (Subtest) Mark Trend 2006-2008

#### Public Exam Course Results English 3201 2007-08

District 1 - Labrador

#012 - J.C. Erhardt Memorial School, Makkovik

Grades: K-12

| Number of Students   | 3                              | Public<br>Exam<br>Mark | School<br>vs<br>District                        | School<br>vs<br>Province | Final<br>Mark | School<br>vs<br>District                       | School<br>vs<br>Province |
|----------------------|--------------------------------|------------------------|-------------------------------------------------|--------------------------|---------------|------------------------------------------------|--------------------------|
| English 3201         | School<br>District<br>Province | students               | l data with 5<br>withheld for<br>confidentialit | reasons of               | students      | l data with 5<br>withheld for<br>confidentiali | reasons of               |
| <u>Subtest</u>       |                                |                        |                                                 |                          |               |                                                |                          |
| Visual               | School<br>District<br>Province |                        |                                                 |                          |               |                                                |                          |
| Prose                | School<br>District<br>Province |                        |                                                 |                          |               |                                                |                          |
| Poetry               | School<br>District<br>Province |                        |                                                 |                          |               |                                                |                          |
| Connections          | School<br>District<br>Province |                        |                                                 |                          |               |                                                |                          |
| Comparison           | School<br>District<br>Province |                        |                                                 |                          |               |                                                |                          |
| Personal<br>Response | School<br>District<br>Province |                        |                                                 |                          |               |                                                |                          |