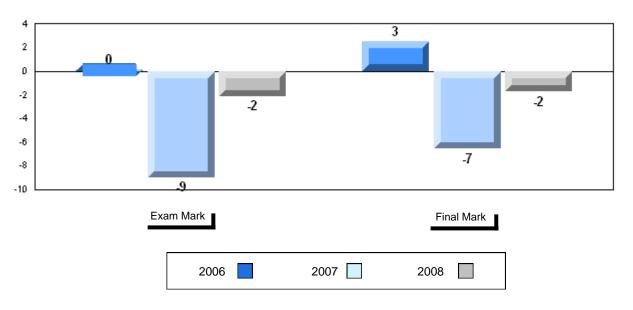

# Average Mark, 2006-2008

#477 - Mealy Mountain Collegiate, Happy Valley-Goose Bay

# Difference from Provincial Mean, 2006-2008