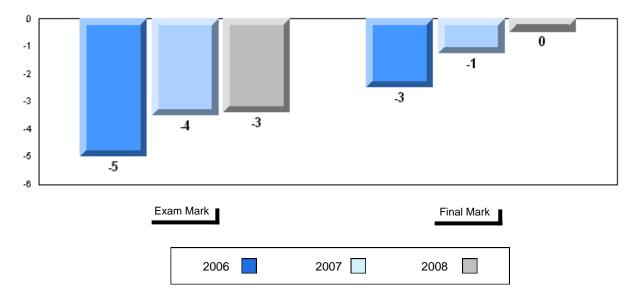

# 3 Year Public Exam (Subtest) Mark Trend 2006-2008

#### Public Exam Course Results English 3201 2007-08

District 1 - Labrador

#012 - J.C. Erhardt Memorial School, Makkovik

Grades: K-12

| Number of Students   | 3                              | Public<br>Exam<br>Mark | School<br>vs<br>District                        | School<br>vs<br>Province | Final<br>Mark | School<br>vs<br>District                       | School<br>vs<br>Province |
|----------------------|--------------------------------|------------------------|-------------------------------------------------|--------------------------|---------------|------------------------------------------------|--------------------------|
| English 3201         | School<br>District<br>Province | students               | l data with 5<br>withheld for<br>confidentialit | reasons of               | students      | l data with 5<br>withheld for<br>confidentiali | reasons of               |
| <u>Subtest</u>       |                                |                        |                                                 |                          |               |                                                |                          |
| Visual               | School<br>District<br>Province |                        |                                                 |                          |               |                                                |                          |
| Prose                | School<br>District<br>Province |                        |                                                 |                          |               |                                                |                          |
| Poetry               | School<br>District<br>Province |                        |                                                 |                          |               |                                                |                          |
| Connections          | School<br>District<br>Province |                        |                                                 |                          |               |                                                |                          |
| Comparison           | School<br>District<br>Province |                        |                                                 |                          |               |                                                |                          |
| Personal<br>Response | School<br>District<br>Province |                        |                                                 |                          |               |                                                |                          |