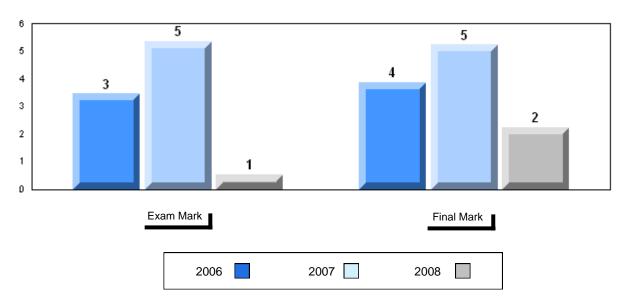

# Difference from Provincial Mean, 2006-2008

# District 1 - Labrador

#010 - Menihek High School, Labrador City

Grades: 8-12

| Number of Students   | 94                 | Public<br>Exam<br>Mark | School<br>vs<br>District | School<br>vs<br>Province | Final<br>Mark | School<br>vs<br>District | School<br>vs<br>Province |
|----------------------|--------------------|------------------------|--------------------------|--------------------------|---------------|--------------------------|--------------------------|
| English 3201         | School<br>District | 63.6                   | P                        | q                        | 65.4          | р                        | q                        |
|                      | Province           | 64.0<br>65.3           |                          |                          | 64.8<br>66.8  |                          |                          |
| <u>Subtest</u>       |                    |                        |                          |                          |               |                          |                          |
|                      | School             | 84.4                   | р                        | р                        |               |                          |                          |
| Visual               | District           | 84.2                   |                          |                          |               |                          |                          |
|                      | Province           | 83.6                   |                          |                          |               |                          |                          |
|                      | School             | 69.7                   | р                        | q                        |               |                          |                          |
| Prose                | District           | 69.4                   |                          |                          |               |                          |                          |
|                      | Province           | 71.4                   |                          |                          |               |                          |                          |
|                      | School             | 68.6                   | q                        | q                        |               |                          |                          |
| Poetry               | District           | 69.1                   |                          | -                        |               |                          |                          |
|                      | Province           | 69.7                   |                          |                          |               |                          |                          |
|                      | School             | 50.8                   | q                        | q                        |               |                          |                          |
| Connections          | District           | 51.9                   | 1                        | 1                        |               |                          |                          |
|                      | Province           | 52.7                   |                          |                          |               |                          |                          |
|                      | School             | 48.0                   | q                        | q                        |               |                          |                          |
| Comparison           | District           | 49.2                   | *                        | •                        |               |                          |                          |
|                      | Province           | 51.6                   |                          |                          |               |                          |                          |
| Densed               | School             | 66.1                   | р                        | q                        |               |                          |                          |
| Personal<br>Response | District           | 65.9                   | *                        | •                        |               |                          |                          |
| Response             | Province           | 67.1                   |                          |                          |               |                          |                          |