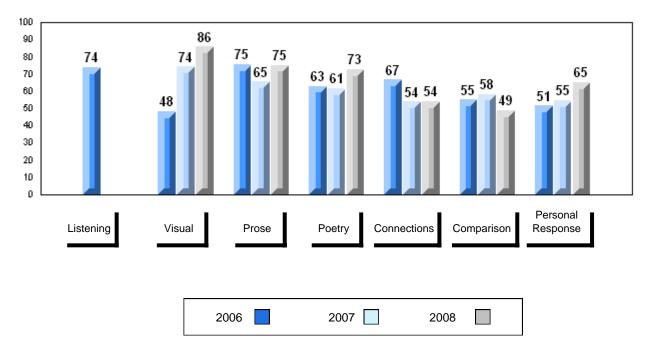

e | 54.1<br>53.1<br>52.7           | р                        | р                        |                       |                          |                          |
| Comparison                      | School<br>District<br>Province | 48.8<br>51.8<br>51.6           | q                        | q                        |                       |                          |                          |
| Personal<br>Response            | School<br>District<br>Province | 64.9<br>67.1<br>67.1           | q                        | q                        |                       |                          |                          |





#304 - Holy Spirit High, Conception Bay South (Manuels)

#### Difference from Provincial Mean, 2006-2008

Public Exam Course Results English 3201

2007-08







#307 - Mobile Central High, Mobile

Grades: 7-12

| Number of Students | 32                 | Public<br>Exam<br>Mark | School<br>vs<br>District | School<br>vs<br>Province | Final<br>Mark | School<br>vs<br>District | School<br>vs<br>Province |
|--------------------|--------------------|------------------------|--------------------------|--------------------------|---------------|--------------------------|--------------------------|
| English 3201       | School<br>District | 65.3<br>65.6           | q                        | q                        | 67.0<br>66.9  | р                        | р                        |
|                    | Province           | 65.3                   |                          |                          | 66.8          |                          |