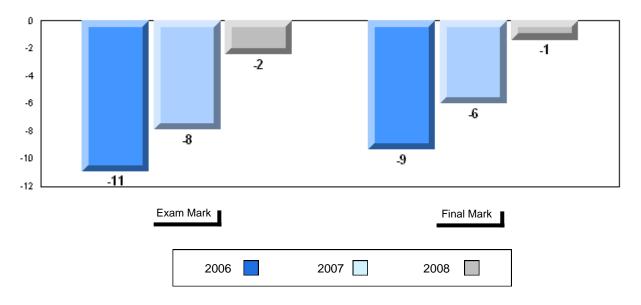

# Average Mark, 2006-2008

| Ex | kam Mark |      | Final Mark |
|----|----------|------|------------|
|    | 2006     | 2007 | 2008       |

#002 - Henry Gordon Academy, Cartwright

Grades: K-12

Difference from Provincial Mean, 2006-2008

# Difference from Provincial Mean, 2006-2008