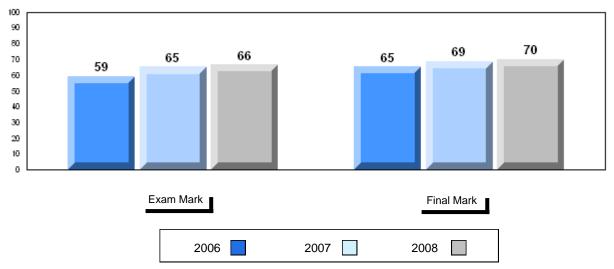

73.5<br>69.4<br>69.7   | р                        | р                        |                      |                          |                          |
| Connections          | School<br>District<br>Province | 56.3<br>50.5<br>52.7   | р                        | р                        |                      |                          |                          |
| Comparison           | School<br>District<br>Province | 50.6<br>51.7<br>51.6   | q                        | q                        |                      |                          |                          |
| Personal<br>Response | School<br>District<br>Province | 65.6<br>68.4<br>67.1   | q                        | q                        |                      |                          |                          |





#407 - Bay d'Espoir Academy, Milltown









#### Public Exam Course Results English 3201 2007-08

### District 3 - Nova Central

#413 - Holy Cross School Complex, Eastport

| Number of Students   | 14                             | Public<br>Exam<br>Mark | School<br>vs<br>District | School<br>vs<br>Province | Final<br>Mark        | School<br>vs<br>District | School<br>vs<br>Province |
|----------------------|--------------------------------|------------------------|--------------------------|--------------------------|----------------------|--------------------------|--------------------------|
| English 3201         | School<br>District<br>Province | 62.5<br>65.1<br>65.3   | q                        | q                        | 63.2<br>67.0<br>66.8 | q                        | q