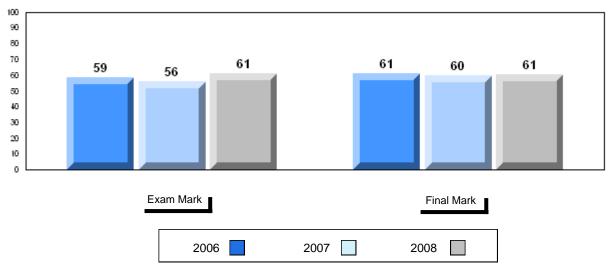

|    |                          |                          |
| •                  | Province | 51.6                   |                          |                          |           |    |                          |                          |
| Personal           | School   | 66.8                   | q                        | q                        |           |    |                          |                          |
| Response           | District | 67.1                   |                          |                          |           |    |                          |                          |
| Response           | Province | 67.1                   |                          |                          |           |    |                          |                          |





#302 - Queen Elizabeth Regional High, Conception Bay South (

# Difference from Provincial Mean, 2006-2008







#304 - Holy Spirit High, Conception Bay South (Manuels)

Grades: 9-12

| Number of Students English 3201 | 132<br>School                  | Public<br>Exam<br>Mark<br>66.0 | School<br>vs<br>District | School<br>vs<br>Province | Final<br>Mark<br>65.1 | School<br>vs<br>District | School<br>vs<br>Province |
|---------------------------------|--------------------------------|--------------------------------|--------------------------|--------------------------|-----------------------|--------------------------|--------------------------|
| 5                               | District<br>Province           | 65.6<br>65.3                   | Р                        | Ч