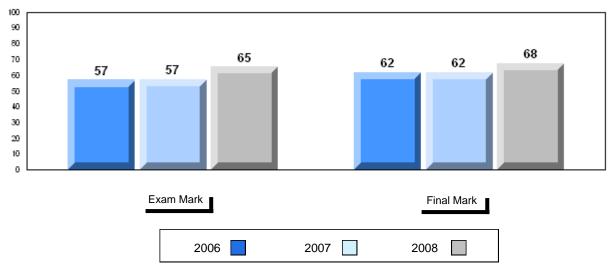

# Average Mark, 2006-2008

#477 - Mealy Mountain Collegiate, Happy Valley-Goose Bay