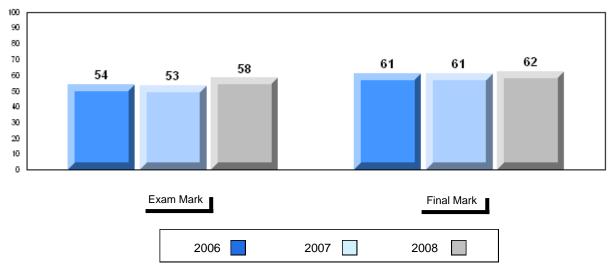

# Average Mark, 2006-2008

| Ex | kam Mark |      | Final Mark |
|----|----------|------|------------|
|    | 2006     | 2007 | 2008       |

#002 - Henry Gordon Academy, Cartwright

Grades: K-12

Difference from Provincial Mean, 2006-2008

School data with 5 or fewer students withheld for reasons of confidentiality

| Exam Mark |      | Final Mark |
|-----------|------|------------|
| 2006      | 2007 | 2008       |