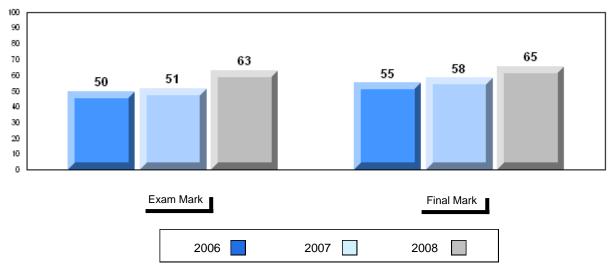

# Average Mark, 2006-2008

| Ex | kam Mark |      | Final Mark |
|----|----------|------|------------|
|    | 2006     | 2007 | 2008       |

#002 - Henry Gordon Academy, Cartwright

Grades: K-12

Difference from Provincial Mean, 2006-2008

School data with 5 or fewer students withheld for reasons of confidentiality

| Exam Mark |      | Final Mark |
|-----------|------|------------|
| 2006      | 2007 | 2008       |