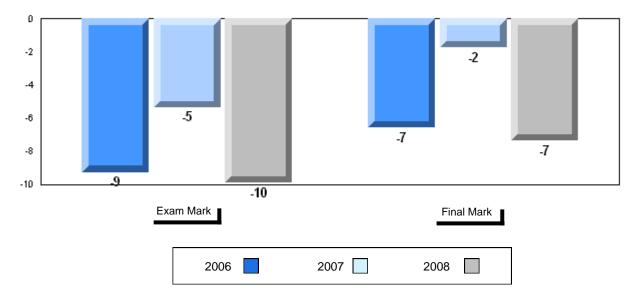

|                          |                          |               |                          |                          |
| Dereenel                           | School             | 60.5                   | q                        | q                        |               |                          |                          |
| Personal<br>Response               | District           | 67.1                   | -                        | -                        |               |                          |                          |
| Kesponse                           | Province           | 67.1                   |                          |                          |               |                          |                          |





#218 - St. Joseph's Academy, Lamaline





57 60 50 <sup>53</sup> Personal Listening Prose Connections Comparison Visual Poetry Response 



#219 - Marystown Central High School, Marystown

Grades: 10-12

| Number of Students | 98       | Public<br>Exam<br>Mark | School<br>vs<br>District | School<br>vs<br>Province | Final<br>Mark | School<br>vs<br>District | School<br>vs<br>Province |
|--------------------|----------|------------------------|--------------------------|--------------------------|---------------|--------------------------|--------------------------|
| English 3201       | School   | 66.0                   | р                        | р                        | 67.5          | р                        | р                        |
|                    | District | 65.6                   |                          |