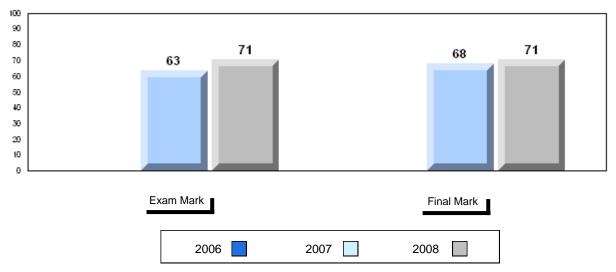

# Average Mark, 2006-2008

| Ex | kam Mark |      | Final Mark |
|----|----------|------|------------|
|    | 2006     | 2007 | 2008       |

#002 - Henry Gordon Academy, Cartwright

Grades: K-12

Difference from Provincial Mean, 2006-2008

School data with 5 or fewer students withheld for reasons of confidentiality

| Exam Mark |      | Final Mark |
|-----------|------|------------|
| 2006      | 2007 | 2008       |