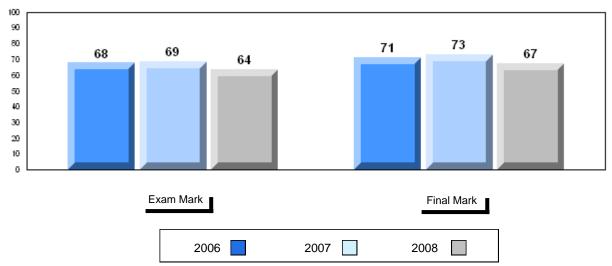

# Average Mark, 2006-2008

| Ex | kam Mark |      | Final Mark |
|----|----------|------|------------|
|    | 2006     | 2007 | 2008       |

#002 - Henry Gordon Academy, Cartwright

Grades: K-12

Difference from Provincial Mean, 2006-2008