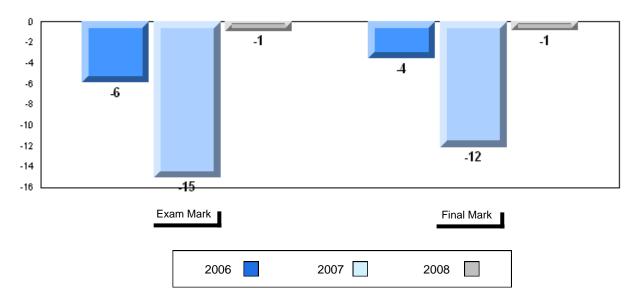

# Average Mark, 2006-2008

| Ex | kam Mark |      | Final Mark |
|----|----------|------|------------|
|    | 2006     | 2007 | 2008       |

#002 - Henry Gordon Academy, Cartwright

Grades: K-12

Difference from Provincial Mean, 2006-2008

School data with 5 or fewer students withheld for reasons of confidentiality

| Exam Mark |      | Final Mark |
|-----------|------|------------|
| 2006      | 2007 | 2008       |