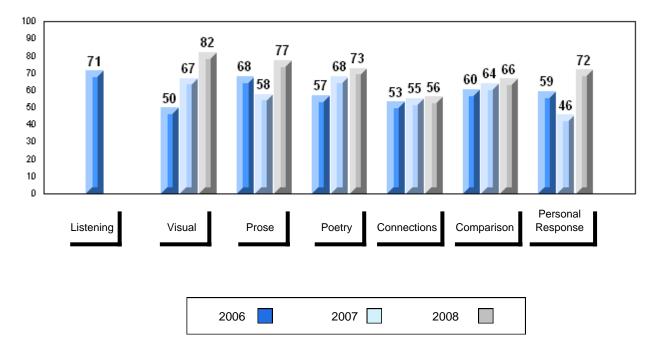

### 3 Year Public Exam (Subtest) Mark Trend 2006-2008

#### Public Exam Course Results English 3201 2007-08