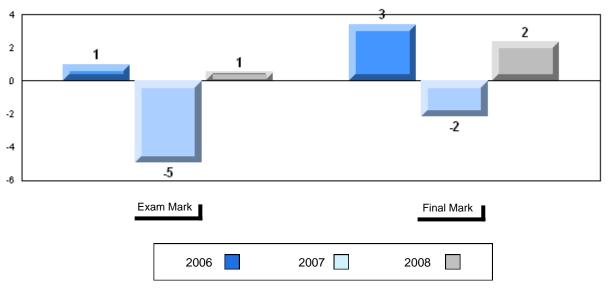

# Average Mark, 2006-2008

| Ex | kam Mark |      | Final Mark |
|----|----------|------|------------|
|    | 2006     | 2007 | 2008       |

#002 - Henry Gordon Academy, Cartwright

Grades: K-12

Difference from Provincial Mean, 2006-2008

# Difference from Provincial Mean, 2006-2008