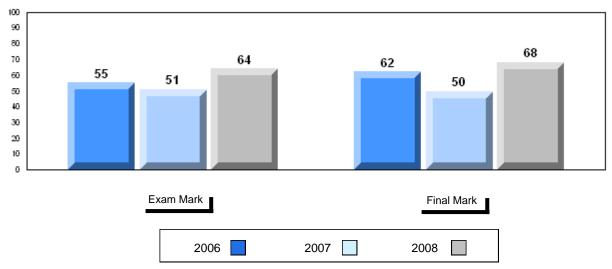

|                          |                          |
|                    | Province | 51.6                   |                          |                          |               |                          |                          |
| Personal           | School   | 69.3                   | р                        | р                        |               |                          |                          |
| Response           | District | 68.4                   |                          |                          |               |                          |                          |
| Response           | Province | 67.1                   |                          |                          |               |                          |                          |





#180 - A. R. Scammell Academy, Change Islands









#187 - Jane Collins Academy, Hare Bay

Grades: 9-12

| Number of Students | 21       | Public<br>Exam<br>Mark | School<br>vs<br>District | School<br>vs<br>Province | Final<br>Mark | School<br>vs<br>District | School<br>vs<br>Province |
|--------------------|----------|------------------------|--------------------------|--------------------------|---------------|--------------------------|--------------------------|
| English 3201       | School   | 63.5                   | q                        | q                        | 65.7          | q                        | q                        |
|                    | District | 65.1                   |                          |                          | 67.0          |