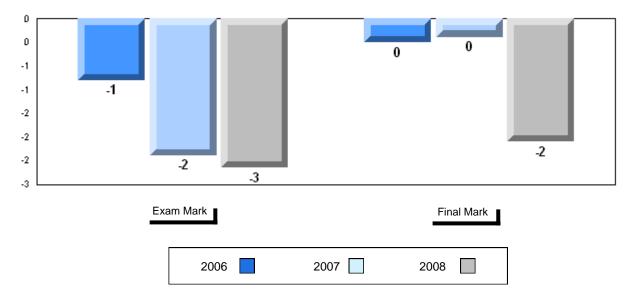

# District 1 - Labrador

#010 - Menihek High School, Labrador City

Grades: 8-12

| Number of Students   | 94                 | Public<br>Exam<br>Mark | School<br>vs<br>District | School<br>vs<br>Province | Final<br>Mark | School<br>vs<br>District | School<br>vs<br>Province |
|----------------------|--------------------|------------------------|--------------------------|--------------------------|---------------|--------------------------|--------------------------|
| English 3201         | School<br>District | 63.6                   | P                        | q                        | 65.4          | р                        | q                        |
|                      | Province           | 64.0<br>65.3           |                          |                          | 64.8<br>66.8  |                          |                          |
| <u>Subtest</u>       |                    |                        |                          |                          |               |                          |                          |
|                      | School             | 84.4                   | р                        | р                        |               |                          |                          |
| Visual               | District           | 84.2                   |                          |                          |               |                          |                          |
|                      | Province           | 83.6                   |                          |                          |               |                          |                          |
|                      | School             | 69.7                   | р                        | q                        |               |                          |                          |
| Prose                | District           | 69.4                   |                          |                          |               |                          |                          |
|                      | Province           | 71.4                   |                          |                          |               |                          |                          |
|                      | School             | 68.6                   | q                        | q                        |               |                          |                          |
| Poetry               | District           | 69.1                   |                          | -                        |               |                          |                          |
|                      | Province           | 69.7                   |                          |                          |               |                          |                          |
|                      | School             | 50.8                   | q                        | q                        |               |                          |                          |
| Connections          | District           | 51.9                   | 1                        | 1                        |               |                          |                          |
|                      | Province           | 52.7                   |                          |                          |               |                          |                          |
|                      | School             | 48.0                   | q                        | q                        |               |                          |                          |
| Comparison           | District           | 49.2                   | *                        | •                        |               |                          |                          |
|                      | Province           | 51.6                   |                          |                          |               |                          |                          |
| Densed               | School             | 66.1                   | р                        | q                        |               |                          |                          |
| Personal<br>Response | District           | 65.9                   | *                        | •                        |               |                          |                          |
| Response             | Province           | 67.1                   |                          |                          |               |                          |                          |

#### Public Exam Course Results English 3201 2007-08

District 1 - Labrador

#012 - J.C. Erhardt Memorial School, Makkovik

Grades: K-12

| Number of Students   | 3                              | Public<br>Exam<br>Mark | School<br>vs<br>District                        | School<br>vs<br>Province | Final<br>Mark | School<br>vs<br>District                       | School<br>vs<br>Province |
|----------------------|--------------------------------|------------------------|-------------------------------------------------|--------------------------|---------------|------------------------------------------------|--------------------------|
| English 3201         | School<br>District<br>Province | students               | l data with 5<br>withheld for<br>confidentialit | reasons of               | students      | l data with 5<br>withheld for<br>confidentiali | reasons of               |
| <u>Subtest</u>       |                                |                        |                                                 |                          |               |                                                |                          |
| Visual               | School<br>District<br>Province |                        |                                                 |                          |               |                                                |                          |
| Prose                | School<br>District<br>Province |                        |                                                 |                          |               |                                                |                          |
| Poetry               | School<br>District<br>Province |                        |                                                 |                          |               |                                                |                          |
| Connections          | School<br>District<br>Province |                        |                                                 |                          |               |                                                |                          |
| Comparison           | School<br>District<br>Province |                        |                                                 |                          |               |                                                |                          |
| Personal<br>Response | School<br>District<br>Province |                        |                                                 |                          |               |                                                |                          |