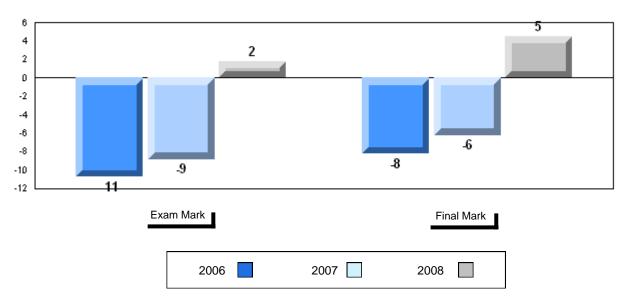

# Average Mark, 2006-2008

| Ex | kam Mark |      | Final Mark |
|----|----------|------|------------|
|    | 2006     | 2007 | 2008       |

#002 - Henry Gordon Academy, Cartwright

Grades: K-12

Difference from Provincial Mean, 2006-2008

School data with 5 or fewer students withheld for reasons of confidentiality

| Exam Mark |      | Final Mark |
|-----------|------|------------|
| 2006      | 2007 | 2008       |