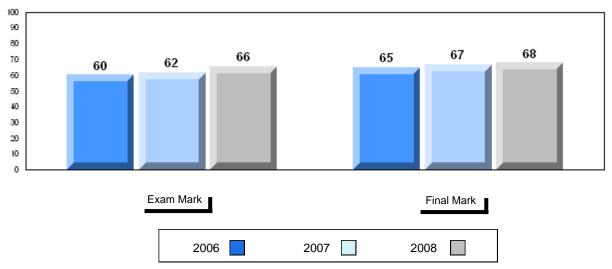

|
|                    | Province           | 51.6                   |                          |                          |               |                          |                          |
| Personal           | School             | 66.9                   | q                        | q                        |               |                          |                          |
| Response           | District           | 67.1                   |                          |                          |               |                          |                          |
| Roopenso           | Province           | 67.1                   |                          |                          |               |                          |                          |





#313 - O'Donel High School, Mount Pearl



100 90 83 80 72 71 70 70 70 67 57 <sup>62</sup> 70 61 59 55 53 57 57 60 53 5450 44 40 30 20 10 ٥ Personal Listening Prose Connections Comparison Visual Poetry Response 2006 2007 2008 



#327 - Bishops College High, St. John's

Grades: 10-12

| Number of Students | 145                  | Public<br>Exam<br>Mark | School<br>vs<br>District | School<br>vs<br>Province | Final<br>Mark | School<br>vs<br>District | School<br>vs<br>Province |
|--------------------|----------------------|------------------------|--------------------------|--------------------------|---------------|--------------------------|--------------------------|
| English 3201       | School               | 64.0                   | q                        | q