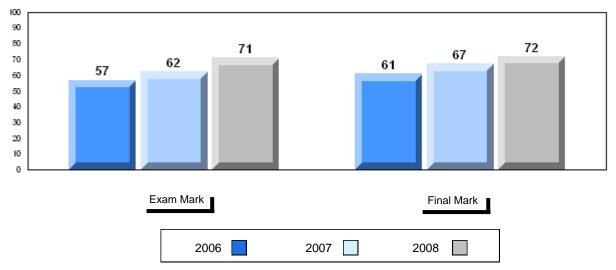

|                          |                          |
| -                  | Province | 51.6                   |                          |                          |               |                          |                          |
| Personal           | School   | 74.8                   | р                        | р                        |               |                          |                          |
| Response           | District | 68.4                   |                          |                          |               |                          |                          |
| Response           | Province | 67.1                   |                          |                          |               |                          |                          |





#422 - Glovertown Academy, Glovertown



## Difference from Provincial Mean, 2006-2008





#478 - New World Island Academy, Summerford

| Number of Students English 3201 | 26<br>School<br>District       | Public<br>Exam<br>Mark<br>61.5<br>65.1 | School<br>vs<br>District<br>q | School<br>vs<br>Province<br>q | Final<br>Mark<br>65.5<br>67.0 | School<br>vs<br>District<br>q | School<br>vs<br>Province<br>q |
|---------------------------------|--------------------------------|----------------------------------------|-------------------------------|-------------------------------|-------------------------------|-------------------------------|-------------------------------|
|                                 | Province                       | 65.3                                   |