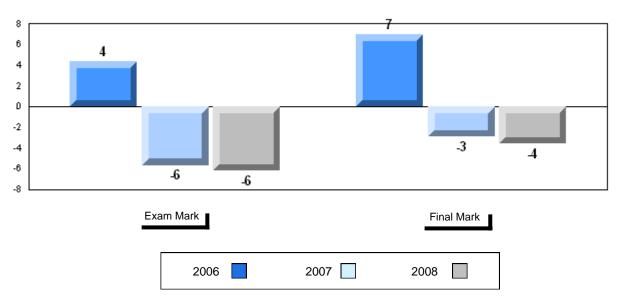

|
| -                  | Province | 51.6                   |                          |                          |               |                          |                          |
| Personal           | School   | 65.9                   | q                        | q                        |               |                          |                          |
| Response           | District | 68.4                   |                          |                          |               |                          |                          |
| Neoponoe           | Province | 67.1                   |                          |                          |               |                          |                          |





#152 - Valmont Academy, King's Point









#153 - Cape John Collegiate, La Scie

Grades: 7-12

| Number of Students | 14       | Public<br>Exam<br>Mark | School<br>vs<br>District | School<br>vs<br>Province | Final<br>Mark | School<br>vs<br>District | School<br>vs<br>Province |
|--------------------|----------|------------------------|--------------------------|--------------------------|---------------|--------------------------|--------------------------|
| English 3201       | School   | 65.6                   | р                        | р                        | 70.0          | р                        | р                        |
|                    | District | 65.1                   |                          |                          | 67.0          |                          |                          |
|