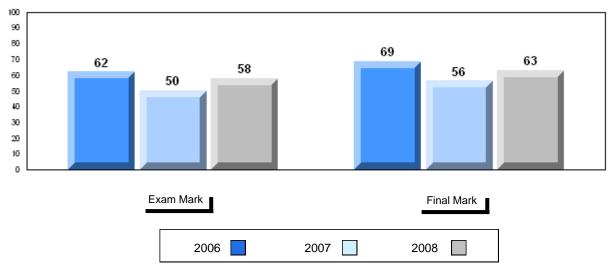

# Average Mark, 2006-2008

| Ex | kam Mark |      | Final Mark |
|----|----------|------|------------|
|    | 2006     | 2007 | 2008       |

#002 - Henry Gordon Academy, Cartwright

Grades: K-12

Difference from Provincial Mean, 2006-2008

School data with 5 or fewer students withheld for reasons of confidentiality

| Exam Mark |      | Final Mark |
|-----------|------|------------|
| 2006      | 2007 | 2008       |