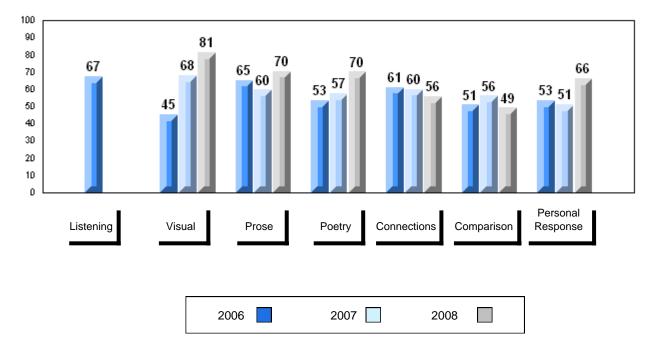

### 3 Year Public Exam (Subtest) Mark Trend 2006-2008

#### Public Exam Course Results English 3201 2007-08