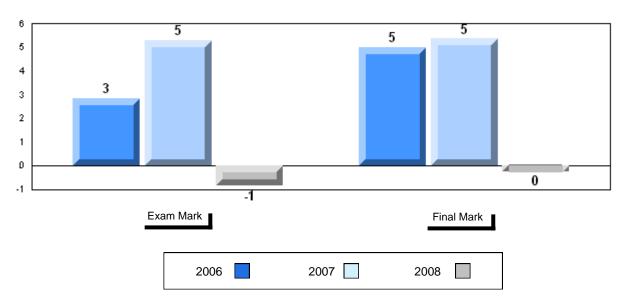

# Average Mark, 2006-2008

| Ex | kam Mark |      | Final Mark |
|----|----------|------|------------|
|    | 2006     | 2007 | 2008       |

#002 - Henry Gordon Academy, Cartwright

Grades: K-12

Difference from Provincial Mean, 2006-2008

School data with 5 or fewer students withheld for reasons of confidentiality

| Exam Mark |      | Final Mark |
|-----------|------|------------|
| 2006      | 2007 | 2008       |