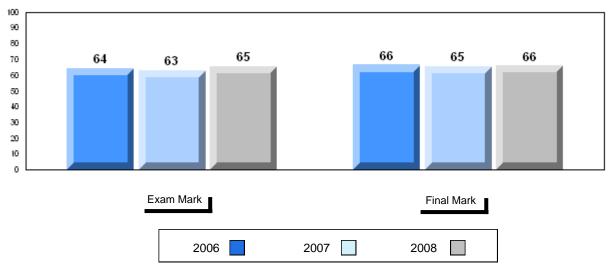

|                          |                          |
| •                  | Province | 51.6                   |                          |                          |   |            |                          |                          |
| Personal           | School   | 65.4                   | q                        | q                        |   |            |                          |                          |
| Response           | District | 67.1                   |                          |                          |   |            |                          |                          |
| Кезронзе           | Province | 67.1                   |                          |                          |   |            |                          |                          |





#340 - Holy Heart of Mary Regional High, St. John's



#### 100 90 84 80 74 73 73 71 64\_<u>59</u> 67 66 70 65 59 60 59 58 56 55 60 52 50 50 40 30 20 10 ٥ Personal Listening Connections Comparison Visual Prose Poetry Response 2006 2007 2008



#### Public Exam Course Results English 3201 2007-08

### District 4 - Eastern

#347 - Prince of Wales Collegiate, St. John's

Grades: 10-12

| Number of Students   | 152      | Public<br>Exam<br>Mark | School<br>vs<br>District | School<br>vs<br>Province | Fin<br>Ma |    | School<br>vs<br>District | School<br>vs<br>Province |
|----------------------|----------|------------------------|--------------------------|--------------------------|-----------|----|--------------------------|--------------------------|
| English 3201         | School   | 65