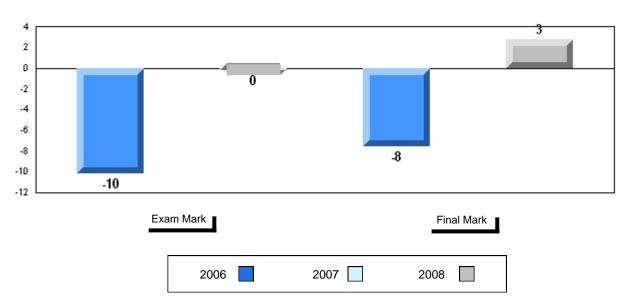

|
| -                  | Province | 51.6                   |                          |                          |   |              |                          |                          |
| Personal           | School   | 72.2                   | р                        | р                        |   |              |                          |                          |
|                    | District | 66.2                   |                          |                          |   |              |                          |                          |
| Response           | Province | 67.1                   |                          |                          |   |              |                          |                          |





#088 - Main River Academy, Pollard's Point



#### Difference from Provincial Mean, 2006-2008





#089 - Jakeman All Grade, Trout River

Grades: K-12

| Number of Students   | 1                              | Public<br>Exam<br>Mark | School<br>vs<br>District                        | School<br>vs<br>Province | Final<br>Mark | School<br>vs<br>District                       | School<br>vs<br>Province |
|----------------------|--------------------------------|------------------------|-------------------------------------------------|--------------------------|---------------|------------------------------------------------|--------------------------|
| English 3201         | School<br>District<br>Province | students               | l data with 5<br>withheld for<br>confidentialit | reasons of               |               | l data with