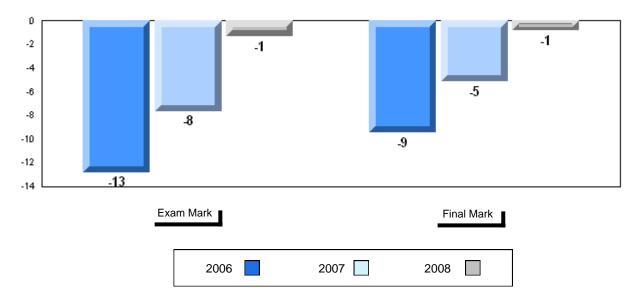

| Province | 51.6                   |                          |                          |              |                          |                          |
| Demonst            | School   | 67.1                   | р                        | р                        |              |                          |                          |
| Personal           | District | 66.2                   | -                        | -                        |              |                          |                          |
| Response           | Province | 67.1                   |                          |                          |              |                          |                          |





#086 - Gros Morne Academy, Rocky Harbour

# Difference from Provincial Mean, 2006-2008







#### Public Exam Course Results English 3201 2007-08

## District 2 - Western

#088 - Main River Academy, Pollard's Point

Grades: K-12

| Number of Students | 12       | Public<br>Exam<br>Mark | School<br>vs<br>District | School<br>vs<br>Province |   | inal<br>Iark | School<br>vs<br>District | School<br>vs<br>Province |
|--------------------|----------|------------------------|--------------------------|--------------------------|---|--------------|--------------------------|--------------------------|
| English 3201       | School   | 65.1                   | р                        | q                        |   | 69.6         | р                        | р                        |
|                    | District | 64.9                   |                          |