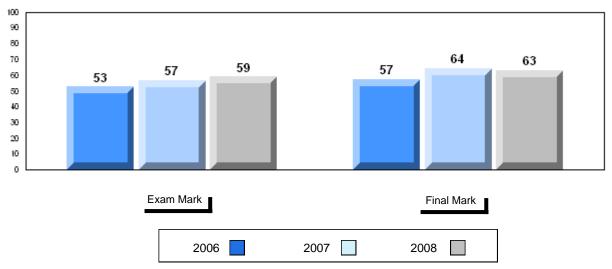

# Average Mark, 2006-2008

| Ex | kam Mark |      | Final Mark |
|----|----------|------|------------|
|    | 2006     | 2007 | 2008       |

#002 - Henry Gordon Academy, Cartwright

Grades: K-12

Difference from Provincial Mean, 2006-2008