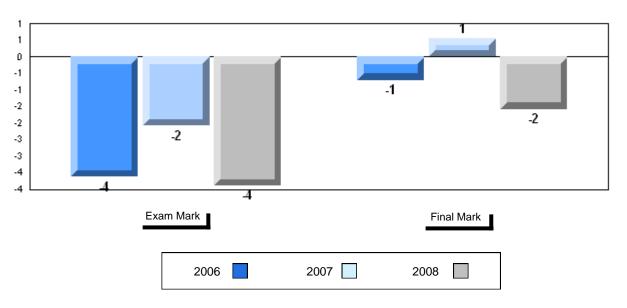

|                          |               |                          |                          |





#149 - King Academy, Harbour Breton











#151 - John Watkins Academy, Hermitage

Grades: K-12

| Number of Students | 7        | Public<br>Exam<br>Mark | School<br>vs<br>District | School<br>vs<br>Province | Final<br>Mark | School<br>vs<br>District | School<br>vs<br>Province |
|--------------------|----------|------------------------|--------------------------|--------------------------|---------------|--------------------------|--------------------------|
| English 3201       | School   | 75.0                   | р                        | р                        | 74.1          | р                        | р                        |
|                    | District | 65.1                   |                          |                          | 67.0          |                          |                          |
|