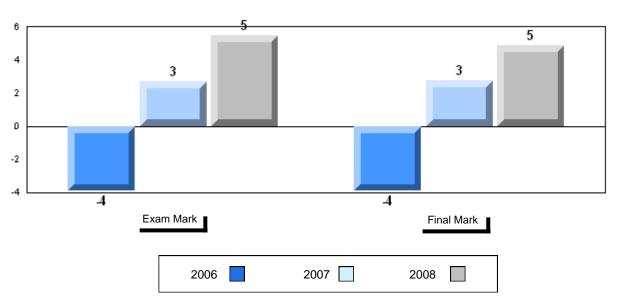

# Average Mark, 2006-2008

| Ex | kam Mark |      | Final Mark |
|----|----------|------|------------|
|    | 2006     | 2007 | 2008       |

#002 - Henry Gordon Academy, Cartwright

Grades: K-12

Difference from Provincial Mean, 2006-2008

School data with 5 or fewer students withheld for reasons of confidentiality

| Exam Mark |      | Final Mark |
|-----------|------|------------|
| 2006      | 2007 | 2008       |