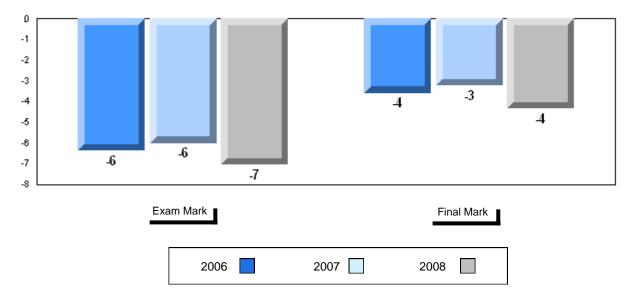

|                          |
| Dereenel                           | School       | 61.8                           | q                        | q                        |                       |                          |                          |
| Personal<br>Response               | District     | 68.4                           | -                        | -                        |                       |                          |                          |
| Response                           | Province     | 67.1                           |                          |                          |                       |                          |                          |





#206 - Riverwood Academy, Wing's Point

# Difference from Provincial Mean, 2006-2008







#402 - Leo Burke Academy, Bishop's Falls

Grades: 7-12

| Number of Students | 32       | Public<br>Exam<br>Mark | School<br>vs<br>District | School<br>vs<br>Province | Final<br>Mark | School<br>vs<br>District | School<br>vs<br>Province |
|--------------------|----------|------------------------|--------------------------|--------------------------|---------------|--------------------------|--------------------------|
| English 3201       | School   | 70.1                   | р                        | р                        | 69.1          | р                        | р                        |
|                    | District | 65.1                   |                          |                          | 67.0          |                          |                          |
|