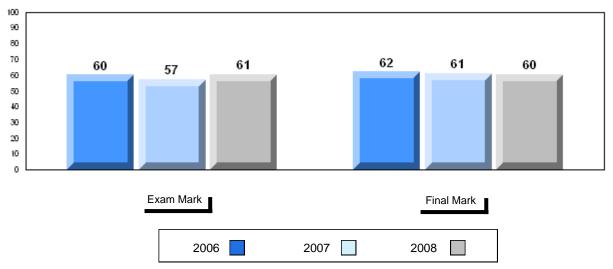

# Average Mark, 2006-2008

| Ex | kam Mark |      | Final Mark |
|----|----------|------|------------|
|    | 2006     | 2007 | 2008       |

#002 - Henry Gordon Academy, Cartwright

Grades: K-12

Difference from Provincial Mean, 2006-2008

School data with 5 or fewer students withheld for reasons of confidentiality

| Exam Mark |      | Final Mark |
|-----------|------|------------|
| 2006      | 2007 | 2008       |