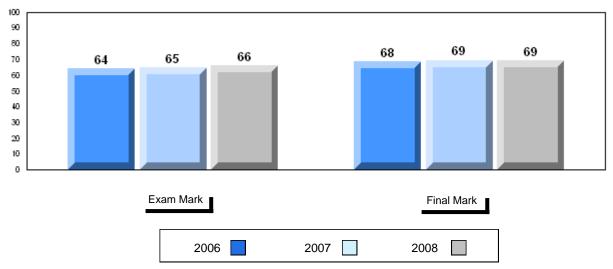

# Average Mark, 2006-2008

| Ex | kam Mark |      | Final Mark |
|----|----------|------|------------|
|    | 2006     | 2007 | 2008       |

#002 - Henry Gordon Academy, Cartwright

Grades: K-12

Difference from Provincial Mean, 2006-2008

# District 1 - Labrador

#010 - Menihek High School, Labrador City

Grades: 8-12

| Number of Students   | 94                 | Public<br>Exam<br>Mark | School<br>vs<br>District | School<br>vs<br>Province | Final<br>Mark | School<br>vs<br>District | School<br>vs<br>Province |
|----------------------|--------------------|------------------------|--------------------------|--------------------------|---------------|--------------------------|--------------------------|
| English 3201         | School<br>District | 63.6                   | P                        | q                        | 65.4          | р                        | q                        |
|                      | Province           | 64.0<br>65.3           |                          |                          | 64.8<br>66.8  |                          |                          |
| <u>Subtest</u>       |                    |                        |                          |                          |               |                          |                          |
|                      | School             | 84.4                   | р                        | р                        |               |                          |                          |
| Visual               | District           | 84.2                   |                          |                          |               |                          |                          |
|                      | Province           | 83.6                   |                          |                          |               |                          |                          |
|                      | School             | 69.7                   | р                        | q                        |               |                          |                          |
| Prose                | District           | 69.4                   |                          |                          |               |                          |                          |
|                      | Province           | 71.4                   |                          |                          |               |                          |                          |
|                      | School             | 68.6                   | q                        | q                        |               |                          |                          |
| Poetry               | District           | 69.1                   |                          | -                        |               |                          |                          |
|                      | Province           | 69.7                   |                          |                          |               |                          |                          |
|                      | School             | 50.8                   | q                        | q                        |               |                          |                          |
| Connections          | District           | 51.9                   | 1                        | 1                        |               |                          |                          |
|                      | Province           | 52.7                   |                          |                          |               |                          |                          |
|                      | School             | 48.0                   | q                        | q                        |               |                          |                          |
| Comparison           | District           | 49.2                   | *                        | •                        |               |                          |                          |
|                      | Province           | 51.6                   |                          |                          |               |                          |                          |
| Densed               | School             | 66.1                   | р                        | q                        |               |                          |                          |
| Personal<br>Response | District           | 65.9                   | *                        | •                        |               |                          |                          |
| Response             | Province           | 67.1                   |                          |                          |               |                          |                          |