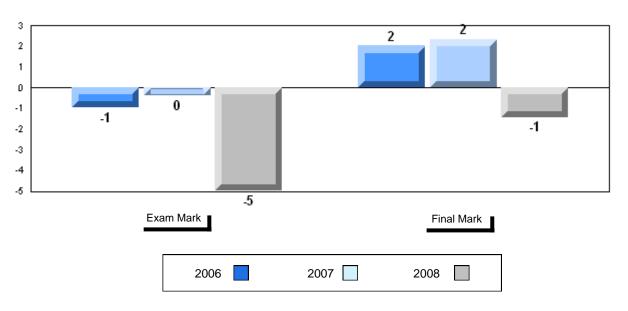

| Province             | 51.6                   |                          |                          |               |                          |                          |
| Deve en el         | School               | 55.3                   | q                        | q                        |               |                          |                          |
| Personal           | District             | 66.2                   | •                        | î                        |               |                          |                          |
| Response           | Province             | 67.1                   |                          |                          |               |                          |                          |





#083 - Pasadena Academy, Pasadena



#### Difference from Provincial Mean, 2006-2008





#### Public Exam Course Results English 3201 2007-08

## District 2 - Western

#086 - Gros Morne Academy, Rocky Harbour

Grades: K-12

| Number of Students | 14       | Public<br>Exam<br>Mark | School<br>vs<br>District | School<br>vs<br>Province | inal<br>Iark | School<br>vs<br>District | School<br>vs<br>Province |
|--------------------|----------|------------------------|--------------------------|--------------------------|--------------|--------------------------|--------------------------|
| English 3201       | School   | 64.0                   | q                        | q                        | 66.0         | q                        | q                        |
|                    | District | 64.9                   |