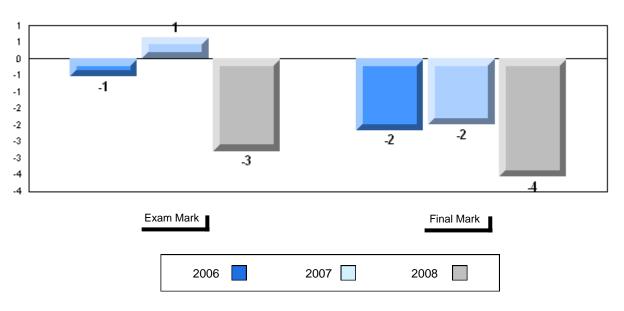

### 3 Year Public Exam (Subtest) Mark Trend 2006-2008

#### Public Exam Course Results English 3201 2007-08