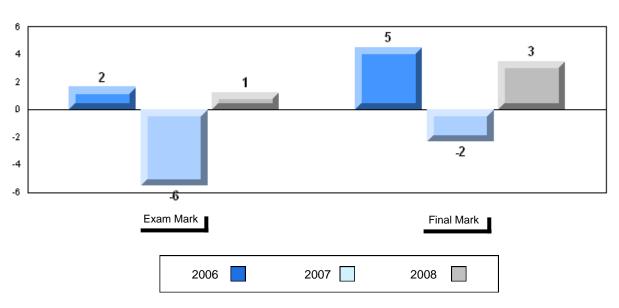

# Average Mark, 2006-2008

| Ex | kam Mark |      | Final Mark |
|----|----------|------|------------|
|    | 2006     | 2007 | 2008       |

#002 - Henry Gordon Academy, Cartwright

Grades: K-12

Difference from Provincial Mean, 2006-2008

School data with 5 or fewer students withheld for reasons of confidentiality

| Exam Mark |      | Final Mark |
|-----------|------|------------|
| 2006      | 2007 | 2008       |