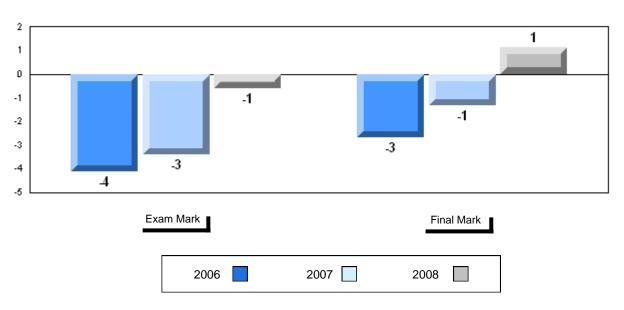

# Average Mark, 2006-2008

| Ex | kam Mark |      | Final Mark |
|----|----------|------|------------|
|    | 2006     | 2007 | 2008       |

#002 - Henry Gordon Academy, Cartwright

Grades: K-12

Difference from Provincial Mean, 2006-2008

School data with 5 or fewer students withheld for reasons of confidentiality

| Exam Mark |      | Final Mark |
|-----------|------|------------|
| 2006      | 2007 | 2008       |