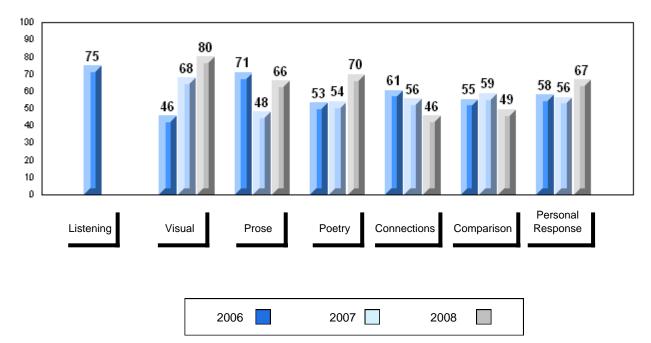

### 3 Year Public Exam (Subtest) Mark Trend 2006-2008

# District 1 - Labrador

#010 - Menihek High School, Labrador City

Grades: 8-12

| Number of Students   | 94                 | Public<br>Exam<br>Mark | School<br>vs<br>District | School<br>vs<br>Province | Final<br>Mark | School<br>vs<br>District | School<br>vs<br>Province |
|----------------------|--------------------|------------------------|--------------------------|--------------------------|---------------|--------------------------|--------------------------|
| English 3201         | School<br>District | 63.6                   | P                        | q                        | 65.4          | р                        | q                        |
|                      | Province           | 64.0<br>65.3           |                          |                          | 64.8<br>66.8  |                          |                          |
| <u>Subtest</u>       |                    |                        |                          |                          |               |                          |                          |
|                      | School             | 84.4                   | р                        | р                        |               |                          |                          |
| Visual               | District           | 84.2                   |                          |                          |               |                          |                          |
|                      | Province           | 83.6                   |                          |                          |               |                          |                          |
|                      | School             | 69.7                   | р                        | q                        |               |                          |                          |
| Prose                | District           | 69.4                   |                          |                          |               |                          |                          |
|                      | Province           | 71.4                   |                          |                          |               |                          |                          |
|                      | School             | 68.6                   | q                        | q                        |               |                          |                          |
| Poetry               | District           | 69.1                   |                          | -                        |               |                          |                          |
|                      | Province           | 69.7                   |                          |                          |               |                          |                          |
|                      | School             | 50.8                   | q                        | q                        |               |                          |                          |
| Connections          | District           | 51.9                   | 1                        | 1                        |               |                          |                          |
|                      | Province           | 52.7                   |                          |                          |               |                          |                          |
|                      | School             | 48.0                   | q                        | q                        |               |                          |                          |
| Comparison           | District           | 49.2                   | *                        | •                        |               |                          |                          |
|                      | Province           | 51.6                   |                          |                          |               |                          |                          |
| Densed               | School             | 66.1                   | р                        | q                        |               |                          |                          |
| Personal<br>Response | District           | 65.9                   | *                        | •                        |               |                          |                          |
| Response             | Province           | 67.1                   |                          |                          |               |                          |                          |