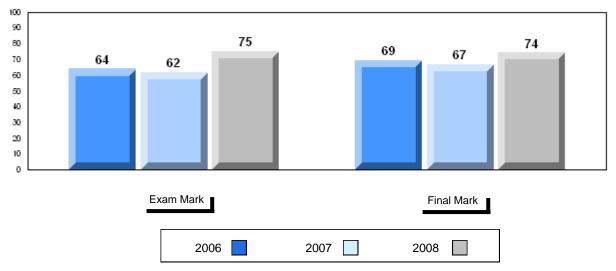

# Average Mark, 2006-2008

| Ex | kam Mark |      | Final Mark |
|----|----------|------|------------|
|    | 2006     | 2007 | 2008       |

#002 - Henry Gordon Academy, Cartwright

Grades: K-12

Difference from Provincial Mean, 2006-2008

School data with 5 or fewer students withheld for reasons of confidentiality

| Exam Mark |      | Final Mark |
|-----------|------|------------|
| 2006      | 2007 | 2008       |