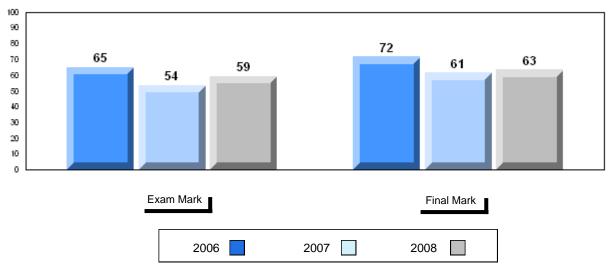

# Average Mark, 2006-2008

| Ex | kam Mark |      | Final Mark |
|----|----------|------|------------|
|    | 2006     | 2007 | 2008       |

#002 - Henry Gordon Academy, Cartwright

Grades: K-12

Difference from Provincial Mean, 2006-2008

School data with 5 or fewer students withheld for reasons of confidentiality

| Exam Mark |      | Final Mark |
|-----------|------|------------|
| 2006      | 2007 | 2008       |