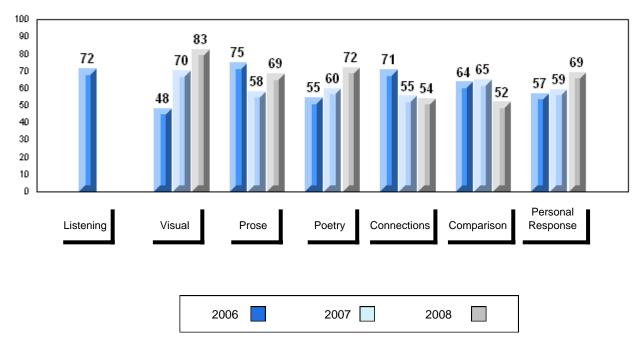

# #477 - Mealy Mountain Collegiate, Happy Valley-Goose Bay

Grades: 8-12

| Number of Students | 70       | Public<br>Exam<br>Mark | School<br>vs<br>District | School<br>vs<br>Province | Final<br>Mark | School<br>vs<br>District | School<br>vs<br>Province |
|--------------------|----------|------------------------|--------------------------|--------------------------|---------------|--------------------------|--------------------------|
| English 3201       | School   | 65.2                   | р                        | q                        | 64.7          | q                        | q                        |
|                    | District | 64.0                   |                          |                          | 64.8          |                          |                          |
|                    | Province | 65.3                   |                          |                          | 66.8          |                          |                          |
| <u>Subtest</u>     |          |                        |                          |                          |               |                          |                          |
|                    | School   | 84.5                   | р                        | р                        |               |                          |                          |
| Visual             | District | 84.2                   |                          |                          |               |                          |                          |
|                    | Province | 83.6                   |                          |                          |               |                          |                          |
|                    | School   | 69.9                   | р                        | q                        |               |                          |                          |
| Prose              | District | 69.4                   |                          |                          |               |                          |                          |
|                    | Province | 71.4                   |                          |                          |               |                          |                          |
|                    | School   | 70.8                   | р                        | р                        |               |                          |                          |
| Poetry             | District | 69.1                   |                          |                          |               |                          |                          |
|                    | Province | 69.7                   |                          |                          |               |                          |                          |
|                    | School   | 54.9                   | р                        | р                        |               |                          |                          |
| Connections        | District | 51.9                   |                          |                          |               |                          |                          |
|                    | Province | 52.7                   |                          |                          |               |                          |                          |
|                    | School   | 51.6                   | р                        | р                        |               |                          |                          |
| Comparison         | District | 49.2                   |                          |                          |               |                          |                          |
| -                  | Province | 51.6                   |                          |                          |               |                          |                          |
| Personal           | School   | 65.0                   | q                        | q                        |               |                          |                          |
| Response           | District | 65.9                   |                          |                          |               |                          |                          |
| Kesponse           | Province | 67.1                   |                          |                          |               |                          |                          |

# 3 Year Public Exam (Subtest) Mark Trend 2006-2008

#022 - William Gillett Academy, Charlottetown, LAB

Grades: K-12

| Number of Students   | 2                              | Public<br>Exam<br>Mark                                                             | School<br>vs<br>District | School<br>vs<br>Province                                                           | Final<br>Mark | School<br>vs<br>District | School<br>vs<br>Province |  |
|----------------------|--------------------------------|------------------------------------------------------------------------------------|--------------------------|------------------------------------------------------------------------------------|---------------|--------------------------|--------------------------|--|
| English 3201         | School<br>District<br>Province | School data with 5 or fewer<br>students withheld for reasons of<br>confidentiality |                          | School data with 5 or fewer<br>students withheld for reasons of<br>confidentiality |               |                          |                          |  |
| <u>Subtest</u>       |                                |                                                                                    |                          |                                                                                    |               |                          |                          |  |
| Visual               | School<br>District<br>Province |                                                                                    |                          |                                                                                    |               |                          |                          |  |
| Prose                | School<br>District<br>Province |                                                                                    |                          |                                                                                    |               |                          |                          |  |
| Poetry               | School<br>District<br>Province |                                                                                    |                          |                                                                                    |               |                          |                          |  |
| Connections          | School<br>District<br>Province |                                                                                    |                          |                                                                                    |               |                          |                          |  |
| Comparison           | School<br>District<br>Province |                                                                                    |                          |                                                                                    |               |                          |                          |  |
| Personal<br>Response | School<br>District<br>Province |                                                                                    |                          |                                                                                    |               |                          |                          |  |