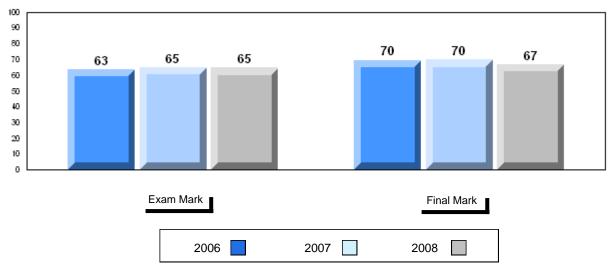

# Average Mark, 2006-2008

| Ex | kam Mark |      | Final Mark |
|----|----------|------|------------|
|    | 2006     | 2007 | 2008       |

#002 - Henry Gordon Academy, Cartwright

Grades: K-12

Difference from Provincial Mean, 2006-2008

School data with 5 or fewer students withheld for reasons of confidentiality

| Exam Mark |      | Final Mark |
|-----------|------|------------|
| 2006      | 2007 | 2008       |