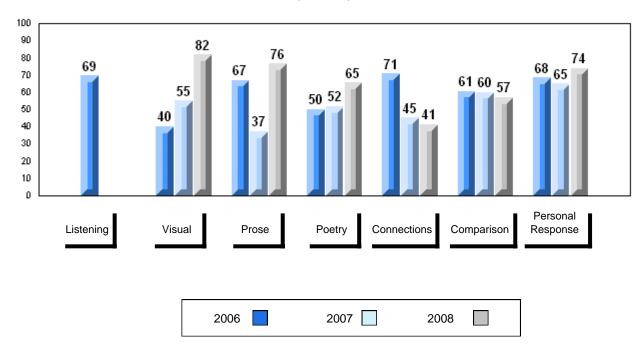

### 3 Year Public Exam (Subtest) Mark Trend 2006-2008

#### Public Exam Course Results English 3201 2007-08