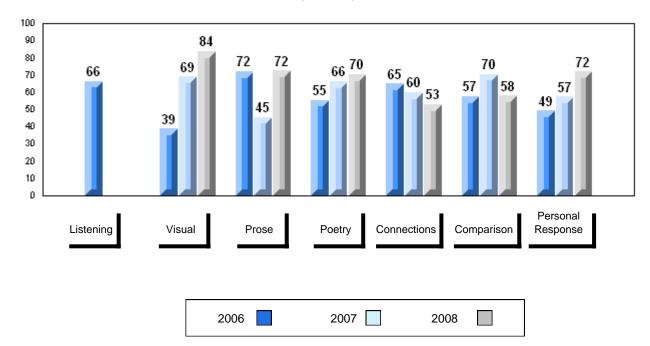

### 3 Year Public Exam (Subtest) Mark Trend 2006-2008

#### Public Exam Course Results English 3201 2007-08