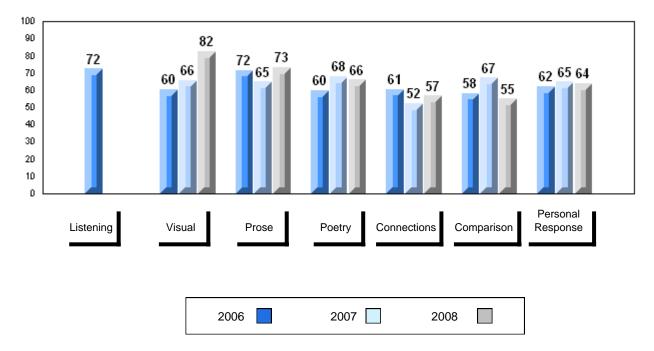

### 3 Year Public Exam (Subtest) Mark Trend 2006-2008

#### Public Exam Course Results English 3201 2007-08