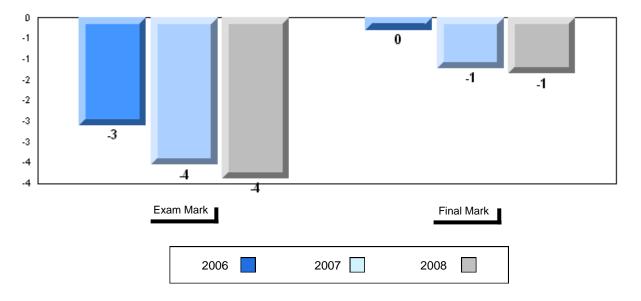

# Average Mark, 2006-2008

| Ex | kam Mark |      | Final Mark |
|----|----------|------|------------|
|    | 2006     | 2007 | 2008       |

#002 - Henry Gordon Academy, Cartwright

Grades: K-12

Difference from Provincial Mean, 2006-2008

School data with 5 or fewer students withheld for reasons of confidentiality

| Exam Mark |      | Final Mark |
|-----------|------|------------|
| 2006      | 2007 | 2008       |