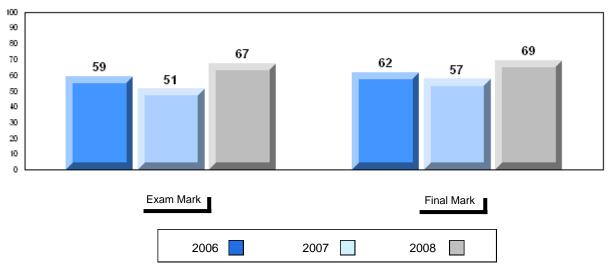

# Average Mark, 2006-2008

| Ex | kam Mark |      | Final Mark |
|----|----------|------|------------|
|    | 2006     | 2007 | 2008       |

#002 - Henry Gordon Academy, Cartwright

Grades: K-12

Difference from Provincial Mean, 2006-2008