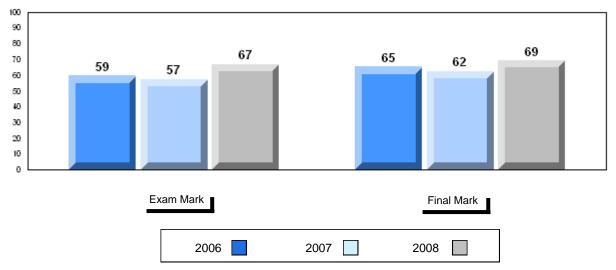

# Average Mark, 2006-2008

| Ex | kam Mark |      | Final Mark |
|----|----------|------|------------|
|    | 2006     | 2007 | 2008       |

#002 - Henry Gordon Academy, Cartwright

Grades: K-12

Difference from Provincial Mean, 2006-2008

# District 1 - Labrador

#010 - Menihek High School, Labrador City

Grades: 8-12

| Number of Students   | 94                 | Public<br>Exam<br>Mark | School<br>vs<br>District | School<br>vs<br>Province | Final<br>Mark | School<br>vs<br>District | School<br>vs<br>Province |
|----------------------|--------------------|------------------------|--------------------------|--------------------------|---------------|--------------------------|--------------------------|
| English 3201         | School<br>District | 63.6                   | P                        | q                        | 65.4          | р                        | q                        |
|                      | Province           | 64.0<br>65.3           |                          |                          | 64.8<br>66.8  |                          |                          |
| <u>Subtest</u>       |                    |                        |                          |                          |               |                          |                          |
|                      | School             | 84.4                   | р                        | р                        |               |                          |                          |
| Visual               | District           | 84.2                   |                          |                          |               |                          |                          |
|                      | Province           | 83.6                   |                          |                          |               |                          |                          |
|                      | School             | 69.7                   | р                        | q                        |               |                          |                          |
| Prose                | District           | 69.4                   |                          |                          |               |                          |                          |
|                      | Province           | 71.4                   |                          |                          |               |                          |                          |
|                      | School             | 68.6                   | q                        | q                        |               |                          |                          |
| Poetry               | District           | 69.1                   |                          | -                        |               |                          |                          |
|                      | Province           | 69.7                   |                          |                          |               |                          |                          |
|                      | School             | 50.8                   | q                        | q                        |               |                          |                          |
| Connections          | District           | 51.9                   | 1                        | 1                        |               |                          |                          |
|                      | Province           | 52.7                   |                          |                          |               |                          |                          |
|                      | School             | 48.0                   | q                        | q                        |               |                          |                          |
| Comparison           | District           | 49.2                   | *                        | •                        |               |                          |                          |
|                      | Province           | 51.6                   |                          |                          |               |                          |                          |
| Densed               | School             | 66.1                   | р                        | q                        |               |                          |                          |
| Personal<br>Response | District           | 65.9                   | *                        | •                        |               |                          |                          |
| Response             | Province           | 67.1                   |                          |                          |               |                          |                          |