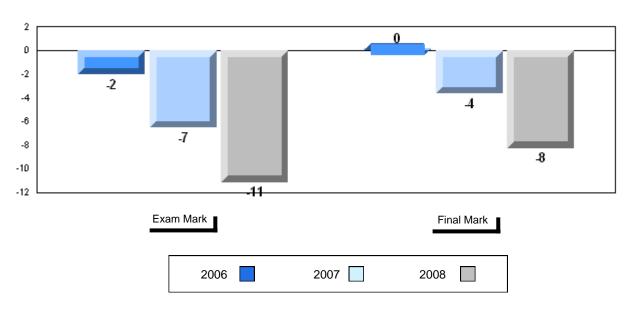

# Average Mark, 2006-2008

#010 - Menihek High School, Labrador City

# Difference from Provincial Mean, 2006-2008