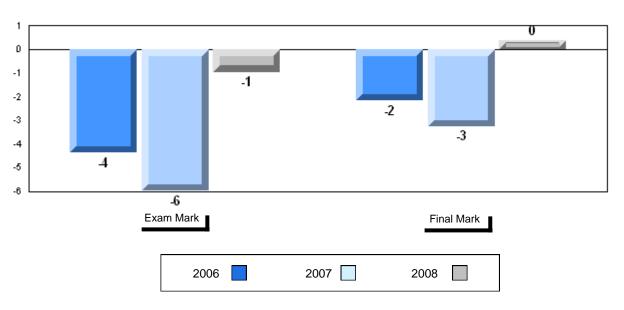

# Average Mark, 2006-2008

#010 - Menihek High School, Labrador City

# Difference from Provincial Mean, 2006-2008