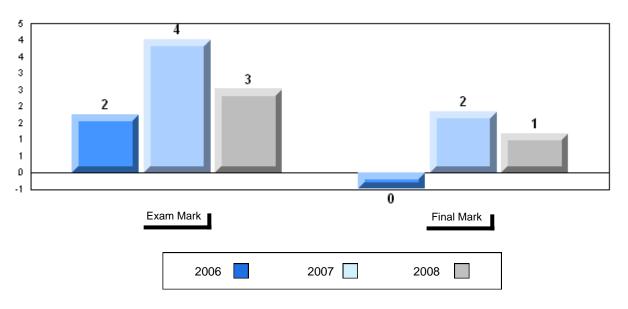

#002 - Henry Gordon Academy, Cartwright

Grades: K-12

| Number of Students   | 4                              | Public<br>Exam<br>Mark | School<br>vs<br>District                        | School<br>vs<br>Province |   | inal<br>Iark | School<br>vs<br>District                     | School<br>vs<br>Province |
|----------------------|--------------------------------|------------------------|-------------------------------------------------|--------------------------|---|--------------|----------------------------------------------|--------------------------|
| English 3201         | School<br>District<br>Province | students               | l data with 5<br>withheld for<br>confidentialit | reasons of               | s | tudents      | data with 5<br>withheld for<br>confidentiali | reasons of               |
| <u>Subtest</u>       |                                |                        |                                                 |                          |   |              |                                              |                          |
| Visual               | School<br>District<br>Province |                        |                                                 |                          |   |              |                                              |                          |
| Prose                | School<br>District<br>Province |                        |                                                 |                          |   |              |                                              |                          |
| Poetry               | School<br>District<br>Province |                        |                                                 |                          |   |              |                                              |                          |
| Connections          | School<br>District<br>Province |                        |                                                 |                          |   |              |                                              |                          |
| Comparison           | School<br>District<br>Province |                        |                                                 |                          |   |              |                                              |                          |
| Personal<br>Response | School<br>District<br>Province |                        |                                                 |                          |   |              |                                              |                          |

# Average Mark, 2006-2008

| Ex | kam Mark |      | Final Mark |
|----|----------|------|------------|
|    | 2006     | 2007 | 2008       |

#002 - Henry Gordon Academy, Cartwright

Grades: K-12

Difference from Provincial Mean, 2006-2008

School data with 5 or fewer students withheld for reasons of confidentiality

| Exam Mark |      | Final Mark |
|-----------|------|------------|
| 2006      | 2007 | 2008       |