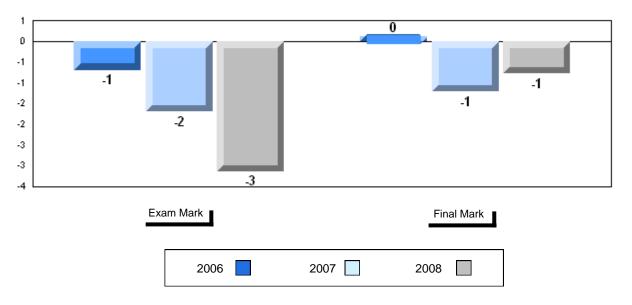

|
| -                  | Province | 51.6                   |                          |                          |               |                          |                          |
| Personal           | School   | 66.5                   | q                        | q                        |               |                          |                          |
| Response           | District | 68.4                   |                          |                          |               |                          |                          |
| Response           | Province | 67.1                   |                          |                          |               |                          |                          |





#162 - Dorset Collegiate, Pilley's Island









#163 - Point Learnington Academy, Point Learnington

Grades: K-12

| Number of Students English 3201 | 8<br>School                    | Public<br>Exam<br>Mark<br>65.4 | School<br>vs<br>District | School<br>vs<br>Province<br>P | Final<br>Mark<br>64.8 | School<br>vs<br>District<br>q | School<br>vs<br>Province<br>q |
|---------------------------------|--------------------------------|--------------------------------|--------------------------|-------------------------------|-----------------------|-------------------------------|-------------------------------|
| 0                               | District<br>Province           | 65.1<br>65.3                   | Р                        | Р                             | 67.0<br>66.8          | Ч                             | Ч