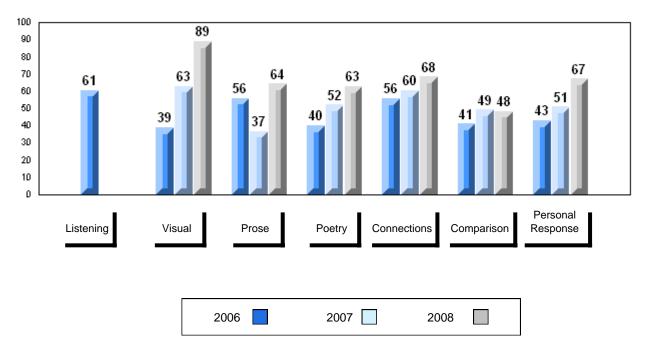

Province | 51.6                   |                          |                          |              |                          |                          |
| Demonst            | School   | 67.1                   | р                        | р                        |              |                          |                          |
| Personal           | District | 66.2                   | -                        | -                        |              |                          |                          |
| Response           | Province | 67.1                   |                          |                          |              |                          |                          |





#086 - Gros Morne Academy, Rocky Harbour

# Difference from Provincial Mean, 2006-2008







#### Public Exam Course Results English 3201 2007-08

## District 2 - Western

#088 - Main River Academy, Pollard's Point

Grades: K-12

| Number of Students | 12       | Public<br>Exam<br>Mark | School<br>vs<br>District | School<br>vs<br>Province |   | inal<br>Iark | School<br>vs<br>District | School<br>vs<br>Province |
|--------------------|----------|------------------------|--------------------------|--------------------------|---|--------------|--------------------------|--------------------------|
| English 3201       | School   | 65.1                   | р                        | q                        |   | 69.6         | р                        | р                        |
|                    | District | 64.9                   |                          |