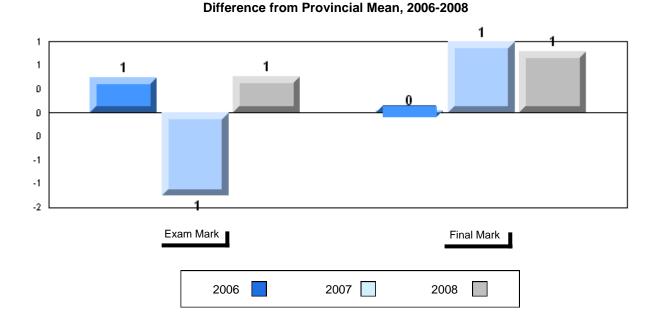

# Average Mark, 2006-2008

| Ex | kam Mark |      | Final Mark |
|----|----------|------|------------|
|    | 2006     | 2007 | 2008       |

#002 - Henry Gordon Academy, Cartwright

Grades: K-12

Difference from Provincial Mean, 2006-2008

School data with 5 or fewer students withheld for reasons of confidentiality

| Exam Mark |      | Final Mark |
|-----------|------|------------|
| 2006      | 2007 | 2008       |