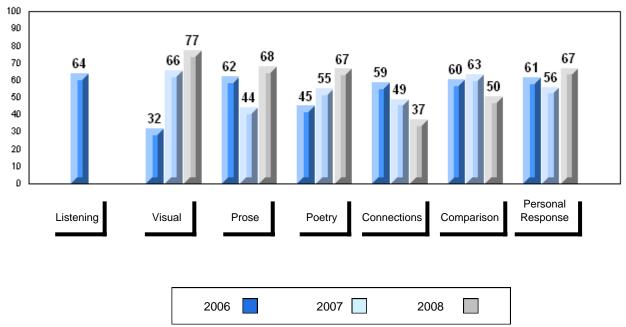

|                          |               |                          |                          |





#149 - King Academy, Harbour Breton











#151 - John Watkins Academy, Hermitage

Grades: K-12

| Number of Students | 7        | Public<br>Exam<br>Mark | School<br>vs<br>District | School<br>vs<br>Province | Final<br>Mark | School<br>vs<br>District | School<br>vs<br>Province |
|--------------------|----------|------------------------|--------------------------|--------------------------|---------------|--------------------------|--------------------------|
| English 3201       | School   | 75.0                   | р                        | р                        | 74.1          | р                        | р                        |
|                    | District | 65.1                   |                          |                          | 67.0          |                          |                          |
|