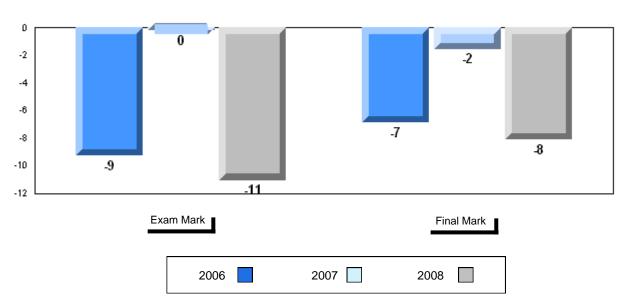

# Average Mark, 2006-2008

| Ex | kam Mark |      | Final Mark |
|----|----------|------|------------|
|    | 2006     | 2007 | 2008       |

#002 - Henry Gordon Academy, Cartwright

Grades: K-12

Difference from Provincial Mean, 2006-2008

School data with 5 or fewer students withheld for reasons of confidentiality

| Exam Mark |      | Final Mark |
|-----------|------|------------|
| 2006      | 2007 | 2008       |