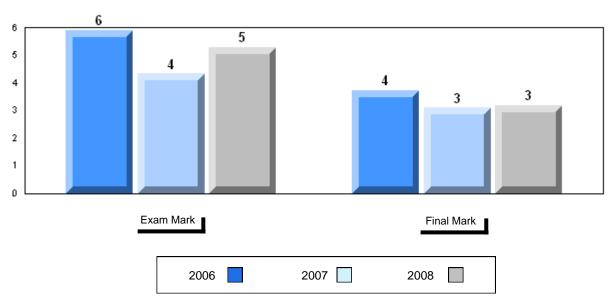

|
|                    | Province | 51.6                   |                          |                          |               |                          |                          |
| Personal           | School   | 69.7                   | р                        | р                        |               |                          |                          |
| Response           | District | 67.1                   |                          |                          |               |                          |                          |
| Kooponioo          | Province | 67.1                   |                          |                          |               |                          |                          |





#336 - Gonzaga Regional High, St. John's



### Difference from Provincial Mean, 2006-2008







#### Public Exam Course Results English 3201 2007-08

### District 4 - Eastern

#340 - Holy Heart of Mary Regional High, St. John's

Grades: 10-12

| Number of Students | 214      | Public<br>Exam<br>Mark | School<br>vs<br>District | School<br>vs<br>Province |   | nal<br>ark | School<br>vs<br>District | School<br>vs<br>Province |
|--------------------|----------|------------------------|--------------------------|--------------------------|---|------------|--------------------------|--------------------------|
| English 3201       | School   | 65.4                   | q                        | р                        |   | 5.8        | q                        | q                        |
|                    | District | 65.6