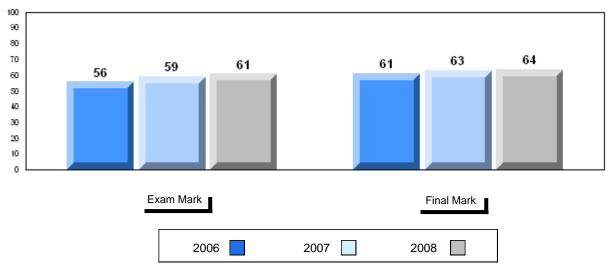

|                          |                          |
|                    | Province | 51.6                   |                          |                          |               |                          |                          |
| Personal           | School   | 66.0                   | q                        | q                        |               |                          |                          |
| Response           | District | 68.4                   |                          |                          |               |                          |                          |
|                    | Province | 67.1                   |                          |                          |               |                          |                          |





#178 - Phoenix Academy, Carmanville

# Difference from Provincial Mean, 2006-2008



#### Personal Listening Prose Connections Comparison Visual Poetry Response



#180 - A. R. Scammell Academy, Change Islands

Grades: K-2,4-12

| Number of Students | 5        | Public<br>Exam<br>Mark | School<br>vs<br>District | School<br>vs<br>Province | Final<br>Mark | School<br>vs<br>District | School<br>vs<br>Province |
|--------------------|----------|------------------------|--------------------------|--------------------------|---------------|--------------------------|--------------------------|
| English 3201       | School   | 64.0                   | q                        | q                        | 68.0          | р                        | Р                        |
|