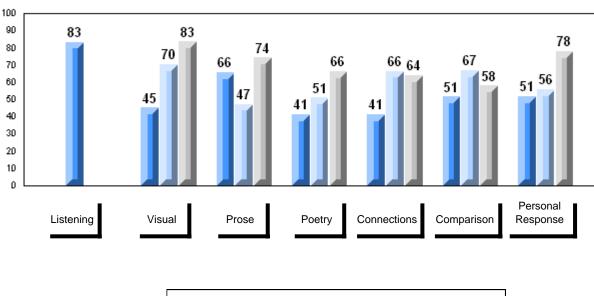

|                          |                          |
| Connections          | School<br>District<br>Province | 63.8<br>53.1<br>52.7   | р                        | р                        |                      |                          |                          |
| Comparison           | School<br>District<br>Province | 57.8<br>51.8<br>51.6   | р                        | р                        |                      |                          |                          |
| Personal<br>Response | School<br>District<br>Province | 77.9<br>67.1<br>67.1   | р                        | р                        |                      |                          |                          |





#430 - St. Mark's School, King's Cove



#### Difference from Provincial Mean, 2006-2008



## 3 Year Public Exam (Subtest) Mark Trend 2006-2008

2006 2007 2008



#431 - Southwest Arm Academy, Little Heart's Ease

Number of Students 5 Public School School School School Exam Final vs vs VS VS District Province District Province Mark Mark English 3201 School 68.4 р р 67.6 р р District 65.6 66.9 Province 65.3 66.8 Subtest School 84.2 р р Visual District 83.4 Province 83.6 School 76.2 р р District 71.9 Prose Province 71.4 School 70.0 q р District 70.0 Poetry Province 69.7 School 67.0 р р Connections District 53.1 Province 52.7 School 50.0 q q District 51.8 Comparison Province 51.6 School 74.0 р р Personal District 67.1 Response Province 67.1





#431 - Southwest Arm Academy, Little Heart's Ease









#447 - Baltimore School Complex, Ferryland

| Number of Students | 29       |