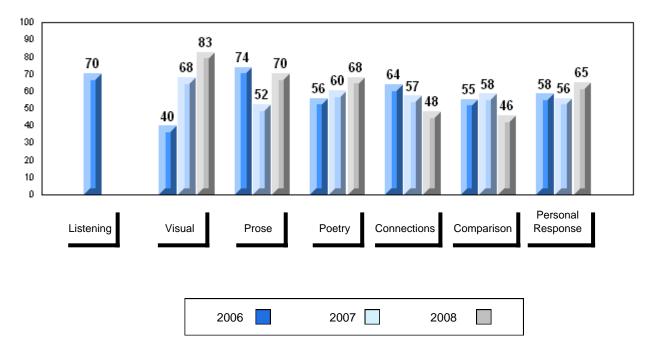

|
|                    | Province | 51.6                   |                          |                          |               |                          |                          |
| Personal           | School   | 65.0                   | q                        | q                        |               |                          |                          |
| Response           | District | 66.2                   |                          |                          |               |                          |                          |
| Кезронзе           | Province | 67.1                   |                          |                          |               |                          |                          |





#119 - Stephenville High, Stephenville









#387 - Bayview Regional Collegiate, St. Lunaire

Number of Students 14 Public School School School School Exam Final vs vs VS VS District Province District Province Mark Mark English 3201 School 61.4 q q 61.6 q q District 64.9 66.6 Province 65.3 66.8 Subtest School 81.0 q q Visual District 84.5 Province 83.6 School 64.3 q q District 70.3 Prose Province 71.4 School 64.3 q q District 68.6 Poetry Province 69.7 School 55.0 р р Connections District 53.1 Province 52.7 School 46.4 q q District 51.3 Comparison Province 51.6 School 66.2 q q Personal District 66.2 Response Province 67.1

#### Average Mark, 2006-2008



Grades: 7-12



#387 - Bayview Regional Collegiate, St. Lunaire

#### Difference from Provincial Mean, 2006-2008







#388 - Long Range Academy, Cow Head

Grades: K-12

| Number