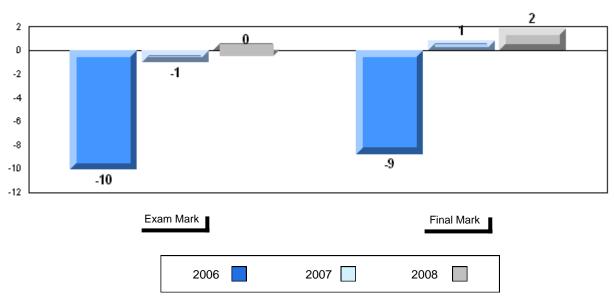

|                          |
| Connections                     | School<br>District<br>Province | 44.5<br>53.1<br>52.7           | q                             | q                        |                       |                          |                          |
| Comparison                      | School<br>District<br>Province | 54.6<br>51.8<br>51.6           | р                             | Р                        |                       |                          |                          |
| Personal<br>Response            | School<br>District<br>Province | 71.0<br>67.1<br>67.1           | р                             | р                        |                       |                          |                          |





#228 - St. Lawrence Academy, St. Lawrence



#### Difference from Provincial Mean, 2006-2008







#### Public Exam Course Results English 3201 2007-08

### District 4 - Eastern

#229 - St. Joseph's All Grade, Terrenceville

| Number of Students | 5                  | Public<br>Exam<br>Mark | School<br>vs<br>District | School<br>vs<br>Province | Final<br>Mark | School<br>vs<br>District | School<br>vs<br>Province |
|--------------------|--------------------|------------------------|--------------------------|--------------------------|---------------|--------------------------|--------------------------|
| English 3201       | School<br>District | 63.6                   | q                        | P                        | 67.4<br>66.9  | Р                        | р                        |
|                    | Province