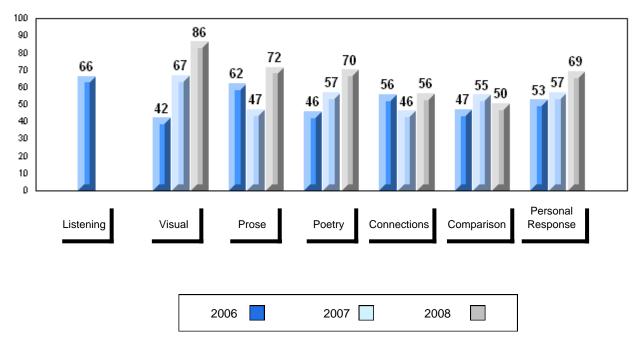

|
| •                  | Province | 51.6                   |                          |                          |               |                          |                          |
| Demonst            | School   | 69.1                   | р                        | р                        |               |                          |                          |
| Personal           | District | 66.2                   | *                        | ÷                        |               |                          |                          |
| Response           | Province | 67.1                   |                          |                          |               |                          |                          |





#052 - Harriot Curtis Collegiate, St. Anthony







#054 - St. Lewis Academy, St. Lewis

#### Grades: K-3,5-12

| Number of Students | 5        | Public<br>Exam<br>Mark | School<br>vs<br>District | School<br>vs<br>Province | Final<br>Mark | School<br>vs<br>District | School<br>vs<br>Province |
|--------------------|----------|------------------------|--------------------------|--------------------------|---------------|--------------------------|--------------------------|
| English 3201       | School   | 58.8                   | q                        | q                        | 63.4          | q                        | q                        |
|                    | District | 64.9                   |                          |                          | 66.6          |                          |                          |
|