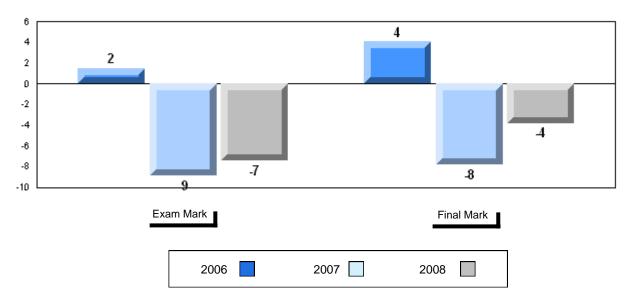

# Average Mark, 2006-2008

| Ex | kam Mark |      | Final Mark |
|----|----------|------|------------|
|    | 2006     | 2007 | 2008       |

#002 - Henry Gordon Academy, Cartwright

Grades: K-12

Difference from Provincial Mean, 2006-2008

# Difference from Provincial Mean, 2006-2008