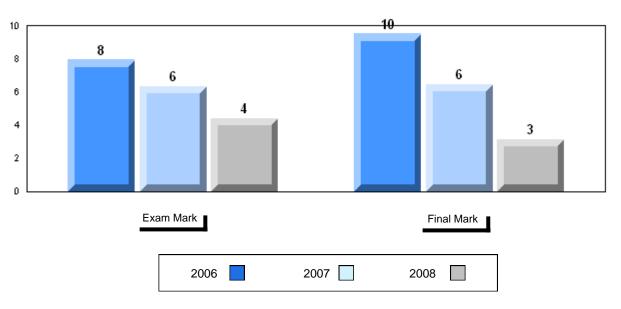

# Average Mark, 2006-2008

#010 - Menihek High School, Labrador City

# Difference from Provincial Mean, 2006-2008