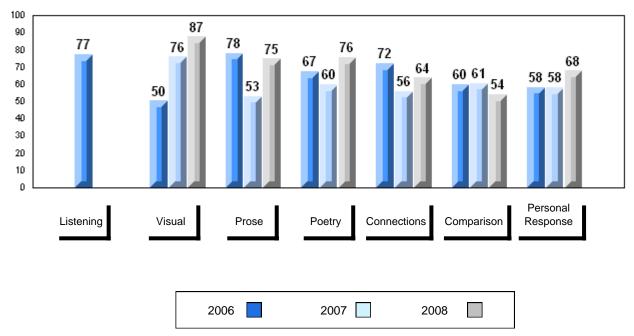

### 3 Year Public Exam (Subtest) Mark Trend 2006-2008

#### Public Exam Course Results English 3201 2007-08