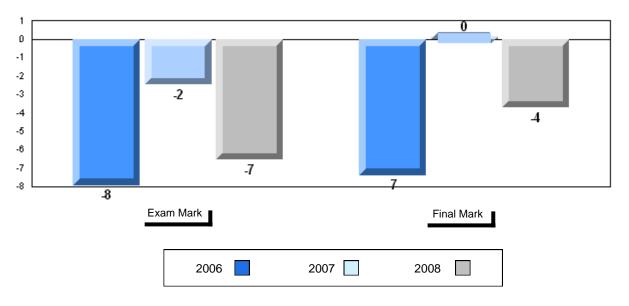

|
|                    | Province | 51.6                   |                          |                          |               |                          |                          |
| Personal           | School   | 62.7                   | q                        | q                        |               |                          |                          |
| Response           | District | 67.1                   |                          |                          |               |                          |                          |
| Neoponoc           | Province | 67.1                   |                          |                          |               |                          |                          |





#242 - Random Island Academy, Random Island





3 Year Public Exam (Subtest) Mark Trend 2006-2008



#### 186



#246 - Swift Current Academy, Swift Current

| Number of Students   | 5                              | Public<br>Exam<br>Mark | School<br>vs<br>District | School<br>vs<br>Province | Final<br>Mark | School<br>vs<br>District | School<br>vs<br>Province |
|----------------------|--------------------------------|------------------------|--------------------------|--------------------------|---------------|--------------------------|--------------------------|
| English 3201         | School<br>District             | 59.6<br>65.6           | q                        | q                        | 61.0<br>66.9  | q                        | q                        |
|                      | Province                       | 65.3