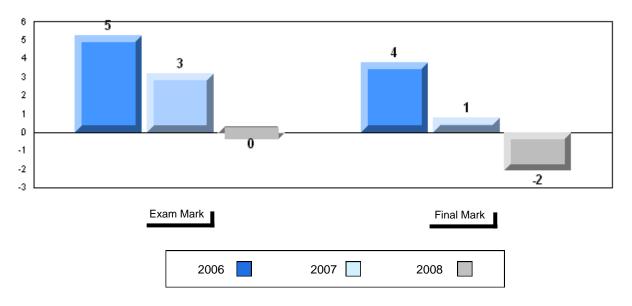

# Average Mark, 2006-2008

| Ex | kam Mark |      | Final Mark |
|----|----------|------|------------|
|    | 2006     | 2007 | 2008       |

#002 - Henry Gordon Academy, Cartwright

Grades: K-12

Difference from Provincial Mean, 2006-2008

School data with 5 or fewer students withheld for reasons of confidentiality

| Exam Mark |      | Final Mark |
|-----------|------|------------|
| 2006      | 2007 | 2008       |