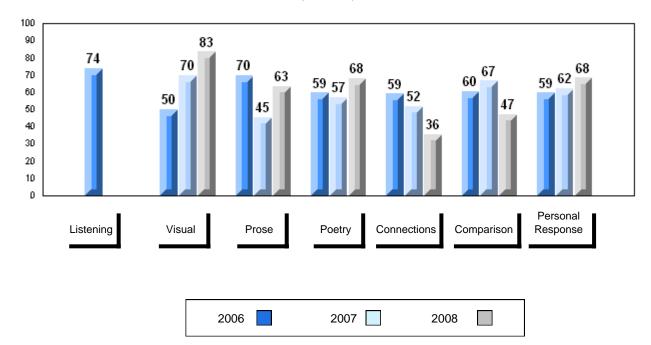

# 3 Year Public Exam (Subtest) Mark Trend 2006-2008

#### Public Exam Course Results English 3201 2007-08

District 1 - Labrador

#012 - J.C. Erhardt Memorial School, Makkovik

Grades: K-12

| Number of Students   | 3                              | Public<br>Exam<br>Mark | School<br>vs<br>District                        | School<br>vs<br>Province | Final<br>Mark | School<br>vs<br>District                       | School<br>vs<br>Province |
|----------------------|--------------------------------|------------------------|-------------------------------------------------|--------------------------|---------------|------------------------------------------------|--------------------------|
| English 3201         | School<br>District<br>Province | students               | l data with 5<br>withheld for<br>confidentialit | reasons of               | students      | l data with 5<br>withheld for<br>confidentiali | reasons of               |
| <u>Subtest</u>       |                                |                        |                                                 |                          |               |                                                |                          |
| Visual               | School<br>District<br>Province |                        |                                                 |                          |               |                                                |                          |
| Prose                | School<br>District<br>Province |                        |                                                 |                          |               |                                                |                          |
| Poetry               | School<br>District<br>Province |                        |                                                 |                          |               |                                                |                          |
| Connections          | School<br>District<br>Province |                        |                                                 |                          |               |                                                |                          |
| Comparison           | School<br>District<br>Province |                        |                                                 |                          |               |                                                |                          |
| Personal<br>Response | School<br>District<br>Province |                        |                                                 |                          |               |                                                |                          |