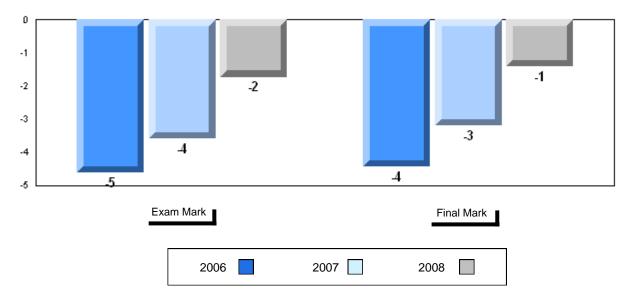

# Average Mark, 2006-2008

| Ex | kam Mark |      | Final Mark |
|----|----------|------|------------|
|    | 2006     | 2007 | 2008       |

#002 - Henry Gordon Academy, Cartwright

Grades: K-12

Difference from Provincial Mean, 2006-2008

School data with 5 or fewer students withheld for reasons of confidentiality

| Exam Mark |      | Final Mark |
|-----------|------|------------|
| 2006      | 2007 | 2008       |