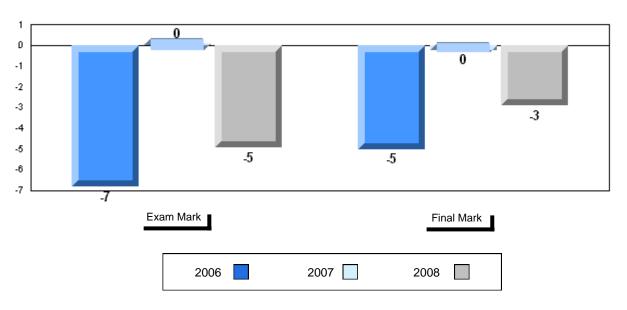

ry               | School<br>District<br>Province | 63.8<br>69.4<br>69.7   | q                        | q                        |                      |   |                          |
| Connections          | School<br>District<br>Province | 46.5<br>50.5<br>52.7   | q                        | q                        |                      |   |                          |
| Comparison           | School<br>District<br>Province | 47.2<br>51.7<br>51.6   | q                        | q                        |                      |   |                          |
| Personal<br>Response | School<br>District<br>Province | 68.7<br>68.4<br>67.1   | р                        | р                        |                      |   |                          |





#421 - Lakewood Academy, Glenwood









#422 - Glovertown Academy, Glovertown

Grades: K-12

| Number of Students | 27       | Public<br>Exam<br>Mark | School<br>vs<br>District | School<br>vs<br>Province | Final<br>Mark | School<br>vs<br>District | School<br>vs<br>Province |
|--------------------|----------|------------------------|--------------------------|--------------------------|---------------|--------------------------|--------------------------|
| English 3201       | School   | 70.8                   | р                        | р                        | 71.7          | р                        | р                        |
|                    | District | 65.1                   |                          |                          | 67.0          |                          |                          |
|