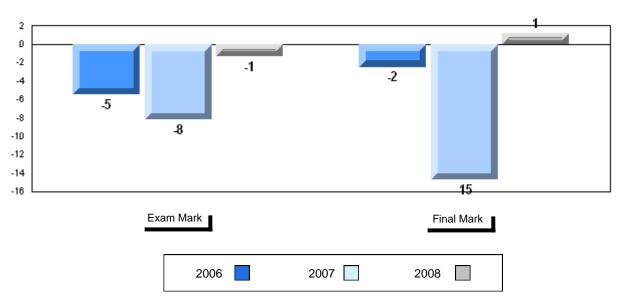

#### Difference from Provincial Mean, 2006-2008

School data with 5 or fewer students withheld for reasons of confidentiality

| Exa | am Mark | -2   | Final Mark |
|-----|---------|------|------------|
|     | 2006    | 2007 | 2008       |