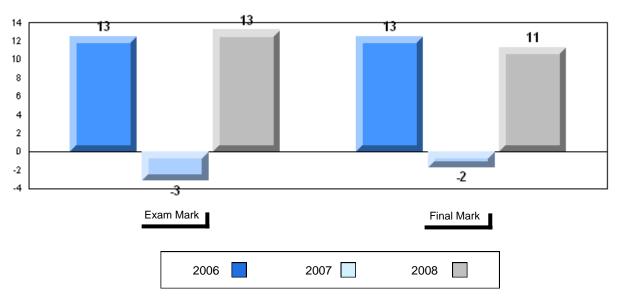

|
|                      | Province | 51.6                   |                          |                          |               |                          |                          |
| Personal<br>Response | School   | 83.3                   | р                        | р                        |               |                          |                          |
|                      | District | 68.4                   |                          |                          |               |                          |                          |
|                      | Province | 67.1                   |                          |                          |               |                          |                          |





#403 - Lakeside Academy, Buchans





#### 78 81 40 40 Personal Listening Connections Comparison Visual Prose Poetry Response



#406 - Fitzgerald Academy, English Harbour West

| Number of Students English 3201 | 10<br>School                   | Public<br>Exam<br>Mark<br>66.6 | School<br>vs<br>District | School<br>vs<br>Province | Final<br>Mark<br>70.3 | School<br>vs<br>District | School<br>vs<br>Province<br>P |
|---------------------------------|--------------------------------|--------------------------------|--------------------------|--------------------------|-----------------------|--------------------------|-------------------------------|
|                                 | District<br>Province           | 65.1<br>65.3                   | r                        | I                        | 67.0<br>66.8          |