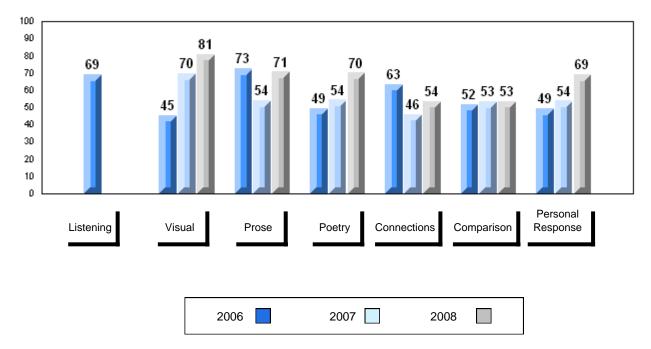

### 3 Year Public Exam (Subtest) Mark Trend 2006-2008

#### Public Exam Course Results English 3201 2007-08