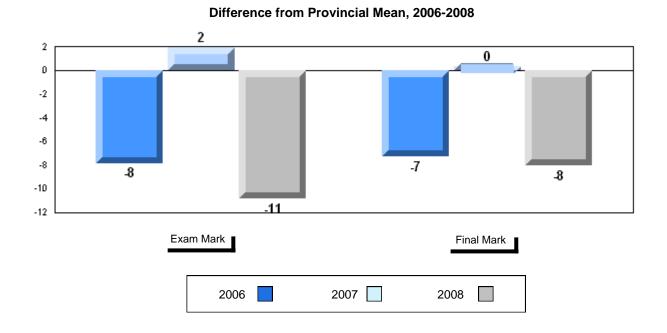

# Average Mark, 2006-2008

#010 - Menihek High School, Labrador City

# Difference from Provincial Mean, 2006-2008