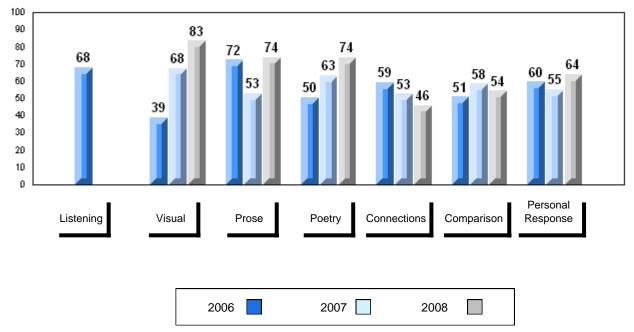

# 3 Year Public Exam (Subtest) Mark Trend 2006-2008

#### Public Exam Course Results English 3201 2007-08

District 1 - Labrador

#012 - J.C. Erhardt Memorial School, Makkovik

Grades: K-12

| Number of Students   | 3                              | Public<br>Exam<br>Mark | School<br>vs<br>District                        | School<br>vs<br>Province | Final<br>Mark | School<br>vs<br>District                       | School<br>vs<br>Province |
|----------------------|--------------------------------|------------------------|-------------------------------------------------|--------------------------|---------------|------------------------------------------------|--------------------------|
| English 3201         | School<br>District<br>Province | students               | l data with 5<br>withheld for<br>confidentialit | reasons of               | students      | l data with 5<br>withheld for<br>confidentiali | reasons of               |
| <u>Subtest</u>       |                                |                        |                                                 |                          |               |                                                |                          |
| Visual               | School<br>District<br>Province |                        |                                                 |                          |               |                                                |                          |
| Prose                | School<br>District<br>Province |                        |                                                 |                          |               |                                                |                          |
| Poetry               | School<br>District<br>Province |                        |                                                 |                          |               |                                                |                          |
| Connections          | School<br>District<br>Province |                        |                                                 |                          |               |                                                |                          |
| Comparison           | School<br>District<br>Province |                        |                                                 |                          |               |                                                |                          |
| Personal<br>Response | School<br>District<br>Province |                        |                                                 |                          |               |                                                |                          |