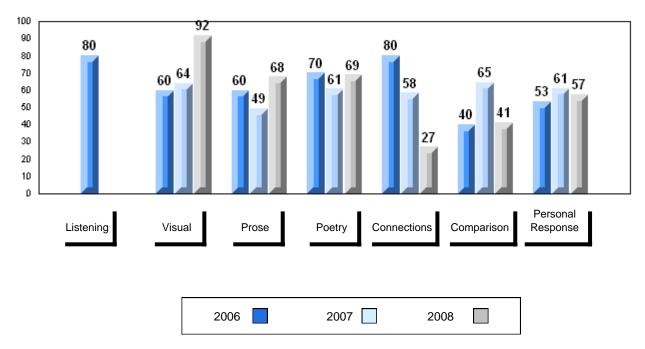

### 3 Year Public Exam (Subtest) Mark Trend 2006-2008

#### Public Exam Course Results English 3201 2007-08