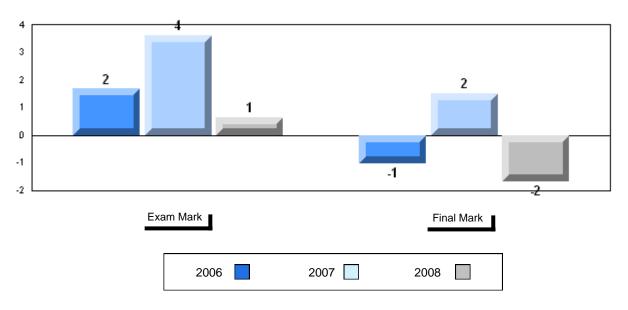

nce | 54.1<br>53.1<br>52.7           | р                        | р                        |                       |                          |                          |
| Comparison                      | School<br>District<br>Province | 48.8<br>51.8<br>51.6           | q                        | q                        |                       |                          |                          |
| Personal<br>Response            | School<br>District<br>Province | 64.9<br>67.1<br>67.1           | q                        | q                        |                       |                          |                          |





#304 - Holy Spirit High, Conception Bay South (Manuels)

#### Difference from Provincial Mean, 2006-2008

Public Exam Course Results English 3201

2007-08







#307 - Mobile Central High, Mobile

Grades: 7-12

| Number of Students | 32                 | Public<br>Exam<br>Mark | School<br>vs<br>District | School<br>vs<br>Province | Final<br>Mark | School<br>vs<br>District | School<br>vs<br>Province |
|--------------------|--------------------|------------------------|--------------------------|--------------------------|---------------|--------------------------|--------------------------|
| English 3201       | School<br>District | 65.3<br>65.6           | q                        | q                        | 67.0<br>66.9  | р                        | р                        |
|                    | Province           | 65.3                   |                          |                          | 66.8          |                          |