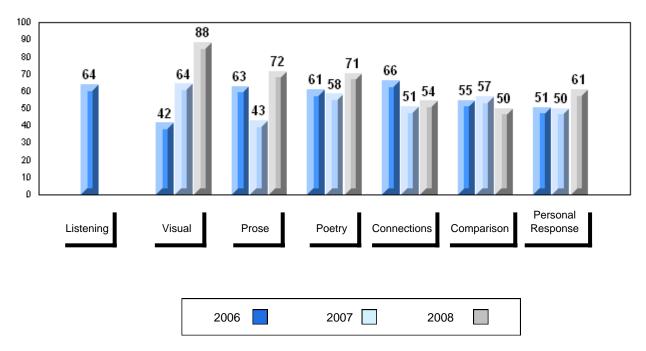

### 3 Year Public Exam (Subtest) Mark Trend 2006-2008

#### Public Exam Course Results English 3201 2007-08