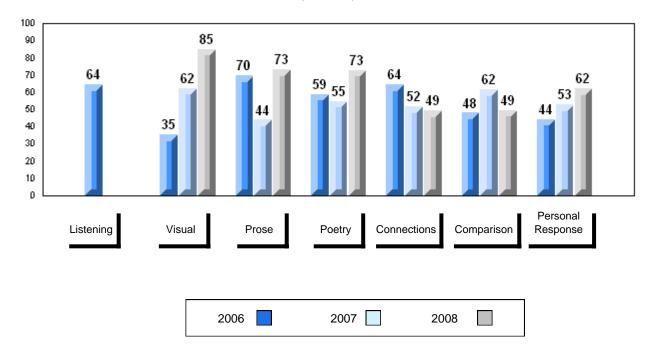

### 3 Year Public Exam (Subtest) Mark Trend 2006-2008

#### Public Exam Course Results English 3201 2007-08