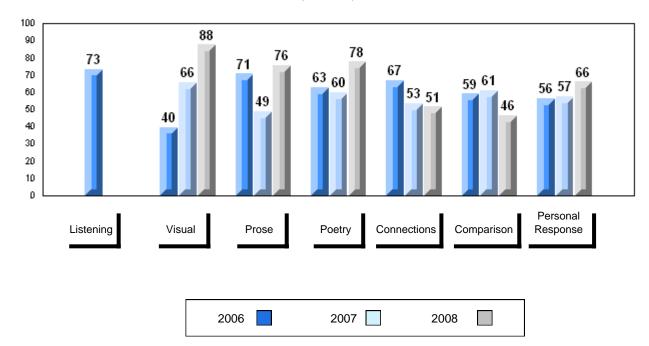

### 3 Year Public Exam (Subtest) Mark Trend 2006-2008

# District 1 - Labrador

#010 - Menihek High School, Labrador City

Grades: 8-12

| Number of Students   | 94                 | Public<br>Exam<br>Mark | School<br>vs<br>District | School<br>vs<br>Province | Final<br>Mark | School<br>vs<br>District | School<br>vs<br>Province |
|----------------------|--------------------|------------------------|--------------------------|--------------------------|---------------|--------------------------|--------------------------|
| English 3201         | School<br>District | 63.6                   | P                        | q                        | 65.4          | р                        | q                        |
|                      | Province           | 64.0<br>65.3           |                          |                          | 64.8<br>66.8  |                          |                          |
| <u>Subtest</u>       |                    |                        |                          |                          |               |                          |                          |
|                      | School             | 84.4                   | р                        | р                        |               |                          |                          |
| Visual               | District           | 84.2                   |                          |                          |               |                          |                          |
|                      | Province           | 83.6                   |                          |                          |               |                          |                          |
|                      | School             | 69.7                   | р                        | q                        |               |                          |                          |
| Prose                | District           | 69.4                   |                          |                          |               |                          |                          |
|                      | Province           | 71.4                   |                          |                          |               |                          |                          |
|                      | School             | 68.6                   | q                        | q                        |               |                          |                          |
| Poetry               | District           | 69.1                   |                          | -                        |               |                          |                          |
|                      | Province           | 69.7                   |                          |                          |               |                          |                          |
|                      | School             | 50.8                   | q                        | q                        |               |                          |                          |
| Connections          | District           | 51.9                   | 1                        | 1                        |               |                          |                          |
|                      | Province           | 52.7                   |                          |                          |               |                          |                          |
|                      | School             | 48.0                   | q                        | q                        |               |                          |                          |
| Comparison           | District           | 49.2                   | *                        | •                        |               |                          |                          |
|                      | Province           | 51.6                   |                          |                          |               |                          |                          |
| Densed               | School             | 66.1                   | р                        | q                        |               |                          |                          |
| Personal<br>Response | District           | 65.9                   | *                        | •                        |               |                          |                          |
| Response             | Province           | 67.1                   |                          |                          |               |                          |                          |