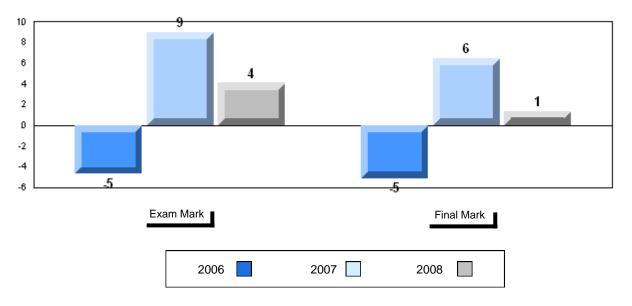

|                          |                          |    |            |                          |                          |
| Personal           | School   | 70.0                   | р                        | р                        |    |            |                          |                          |
| Response           | District | 67.1                   |                          |                          |    |            |                          |                          |
| Response           | Province | 67.1                   |                          |                          |    |            |                          |                          |





#226 - Fortune Bay Academy, St. Bernard's - Jacques Fontaine

**Public Exam Course Results** 









#### Public Exam Course Results English 3201 2007-08

Grades: K-12

### District 4 - Eastern

#228 - St. Lawrence Academy, St. Lawrence

| Number of Students English 3201 | 20<br>School                   | Public<br>Exam<br>Mark<br>65.5 | School<br>vs<br>District<br>q | School<br>vs<br>Province | Final<br>Mark<br>68.7 | School<br>vs<br>District | School<br>vs<br>Province |
|---------------------------------|--------------------------------|--------------------------------|-------------------------------|--------------------------|-----------------------|--------------------------|--------------------------|
|                                 | District<br>Province           | 65.6<br>65.3                   |                               |                          | 66.9<br>66.8