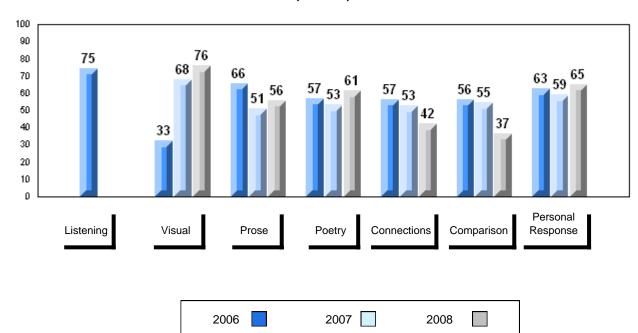

### 3 Year Public Exam (Subtest) Mark Trend 2006-2008

#### Public Exam Course Results English 3201 2007-08