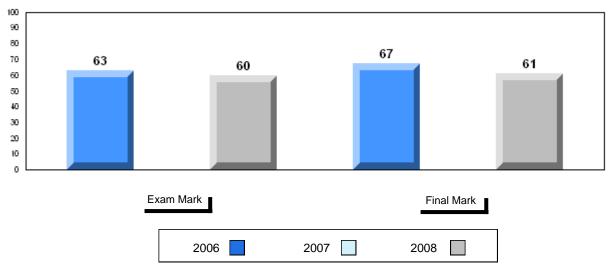

# Average Mark, 2006-2008

| Ex | kam Mark |      | Final Mark |
|----|----------|------|------------|
|    | 2006     | 2007 | 2008       |

#002 - Henry Gordon Academy, Cartwright

Grades: K-12

Difference from Provincial Mean, 2006-2008

School data with 5 or fewer students withheld for reasons of confidentiality

| Exam Mark |      | Final Mark |
|-----------|------|------------|
| 2006      | 2007 | 2008       |