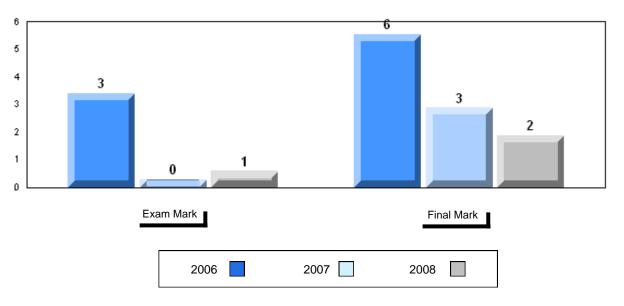

|
| -                  | Province | 51.6                   |                          |                          |           |     |                          |                          |
| Personal           | School   | 70.3                   | р                        | р                        |           |     |                          |                          |
| Response           | District | 68.4                   |                          |                          |           |     |                          |                          |
| Neoponoe           | Province | 67.1                   |                          |                          |           |     |                          |                          |





#171 - Indian River High School, Springdale





#### 61 58 55 <sup>53</sup> 50 Personal Listening Prose Connections Comparison Visual Poetry Response



#174 - St. Peter's Academy, Westport

Grades: K-3,6-9, 11-12

| Number of Students   | 2                              | Public<br>Exam<br>Mark | School<br>vs<br>District                        | School<br>vs<br>Province | Final<br>Mark | School<br>vs<br>District                       | School<br>vs<br>Province |
|----------------------|--------------------------------|------------------------|-------------------------------------------------|--------------------------|---------------|------------------------------------------------|--------------------------|
| English 3201         | School<br>District<br>Province | students               | l data with 5<br>withheld for<br>confidentia