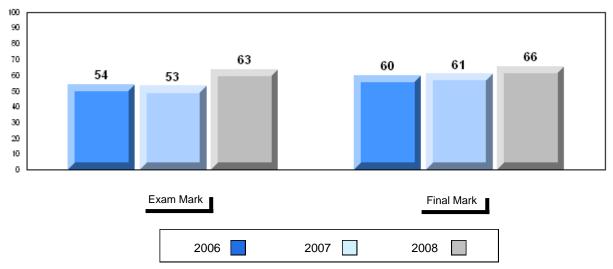

# Average Mark, 2006-2008

| Ex | kam Mark |      | Final Mark |
|----|----------|------|------------|
|    | 2006     | 2007 | 2008       |

#002 - Henry Gordon Academy, Cartwright

Grades: K-12

Difference from Provincial Mean, 2006-2008

School data with 5 or fewer students withheld for reasons of confidentiality

| Exam Mark |      | Final Mark |
|-----------|------|------------|
| 2006      | 2007 | 2008       |