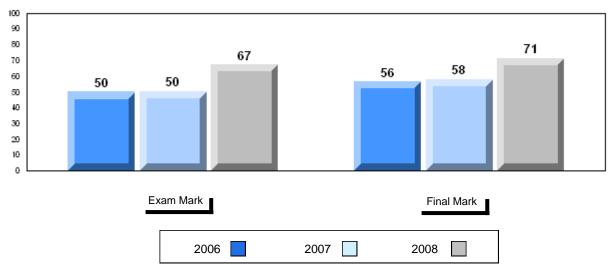

|                          |   |                           |                          |                          |
| Personal                           | School             | 78.3                   | р                        | р                        |   |                           |                          |                          |
| Response                           | District           | 66.2                   |                          |                          |   |                           |                          |                          |
| kesponse                           | Province           | 67.1                   |                          |                          |   |                           |                          |                          |





#075 - Hampden Academy, Hampden









#079 - St. James All Grade, Lark Harbour

Grades: K-12

| Number of Students   | 11                             | Public<br>Exam<br>Mark | School<br>vs<br>District | School<br>vs<br>Province | Final<br>Mark        | School<br>vs<br>District | School<br>vs<br>Province |
|----------------------|--------------------------------|------------------------|--------------------------|--------------------------|----------------------|--------------------------|--------------------------|
| English 3201         | School<br>District<br>Province | 60.2<br>64.9<br>65.3   | q                        | q                        | 63.3<br>66.6<br>66.8 | q                        | q                        |
| Subtest              |                                |