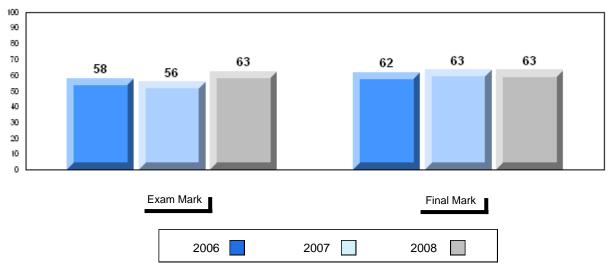

# Average Mark, 2006-2008

| Ex | kam Mark |      | Final Mark |
|----|----------|------|------------|
|    | 2006     | 2007 | 2008       |

#002 - Henry Gordon Academy, Cartwright

Grades: K-12

Difference from Provincial Mean, 2006-2008

School data with 5 or fewer students withheld for reasons of confidentiality

| Exam Mark |      | Final Mark |
|-----------|------|------------|
| 2006      | 2007 | 2008       |