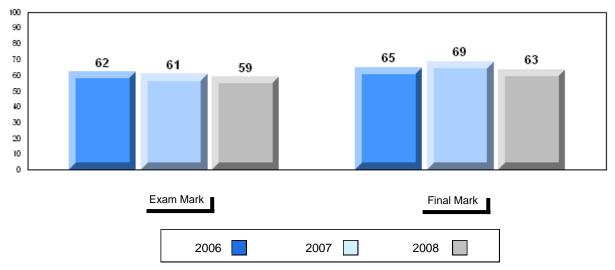

# Average Mark, 2006-2008

| Ex | kam Mark |      | Final Mark |
|----|----------|------|------------|
|    | 2006     | 2007 | 2008       |

#002 - Henry Gordon Academy, Cartwright

Grades: K-12

Difference from Provincial Mean, 2006-2008

School data with 5 or fewer students withheld for reasons of confidentiality

| Exam Mark |      | Final Mark |
|-----------|------|------------|
| 2006      | 2007 | 2008       |