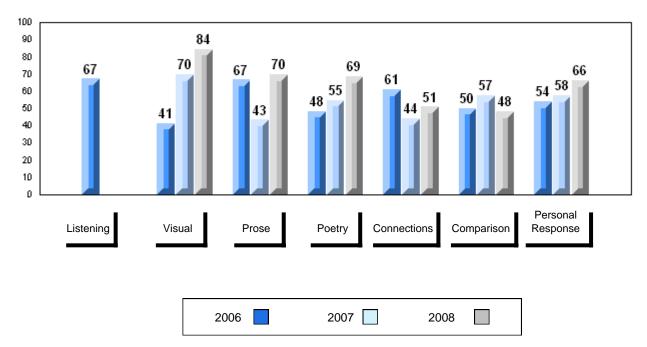

|                          |
| Densed               | School             | 66.1                   | р                        | q                        |               |                          |                          |
| Personal<br>Response | District           | 65.9                   | *                        | •                        |               |                          |                          |
| Response             | Province           | 67.1                   |                          |                          |               |                          |                          |

# Average Mark, 2006-2008





#010 - Menihek High School, Labrador City

# Difference from Provincial Mean, 2006-2008



# 3 Year Public Exam (Subtest) Mark Trend 2006-2008





#### Public Exam Course Results English 3201 2007-08

District 1 - Labrador

#012 - J.C. Erhardt Memorial School, Makkovik

Grades: K-12

| Number of Students   | 3                              | Public<br>Exam<br>Mark | School<br>vs<br>District                        | School<br>vs<br>Province | Final<br>Mark | School<br>vs<br>District                       | School<br>vs<br>Province |
|----------------------|--------------------------------|------------------------|-------------------------------------------------|--------------------------|---------------|------------------------------------------------|--------------------------|
| English 3201         | School<br>District<br>Province | students               | l data with 5<br>withheld for<br>confidentialit | reasons of