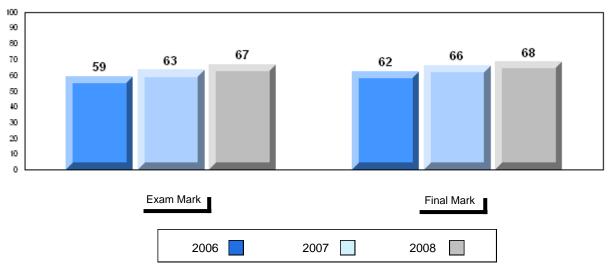

# Average Mark, 2006-2008

| Ex | kam Mark |      | Final Mark |
|----|----------|------|------------|
|    | 2006     | 2007 | 2008       |

#002 - Henry Gordon Academy, Cartwright

Grades: K-12

Difference from Provincial Mean, 2006-2008

School data with 5 or fewer students withheld for reasons of confidentiality

| Exam Mark |      | Final Mark |
|-----------|------|------------|
| 2006      | 2007 | 2008       |