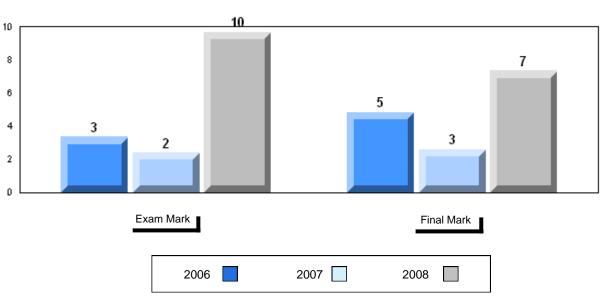

|
|                    | Province | 51.6                   |                          |                          |               |                          |                          |
| Personal           | School   | 82.9                   | р                        | р                        |               |                          |                          |
| Response           | District | 68.4                   |                          |                          |               |                          |                          |
| Neoponio           | Province | 67.1                   |                          |                          |               |                          |                          |





#151 - John Watkins Academy, Hermitage



#### Difference from Provincial Mean, 2006-2008





#152 - Valmont Academy, King's Point

Grades: K-12

| Number of Students | 9        | Public<br>Exam<br>Mark | School<br>vs<br>District | School<br>vs<br>Province | Final<br>Mark | School<br>vs<br>District | School<br>vs<br>Province |
|--------------------|----------|------------------------|--------------------------|--------------------------|---------------|--------------------------|--------------------------|
| English 3201       | School   | 59.1                   | q                        | q                        | 63.2          | q                        | q                        |
|                    | District | 65.1                   |                          |                          | 67.0          |