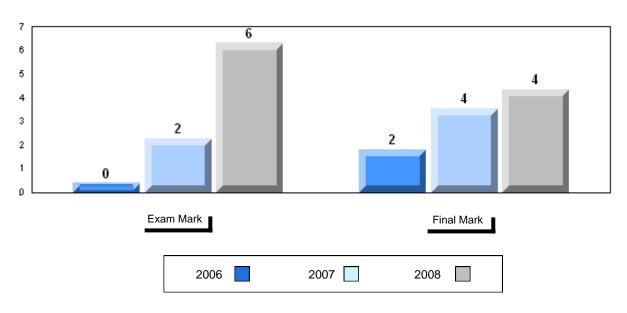

Province | 51.6                   |                          |                          |               |                          |                          |
| Personal           | School   | 71.8                   | р                        | р                        |               |                          |                          |
| Response           | District | 67.1                   |                          |                          |               |                          |                          |
| Kooponoo           | Province | 67.1                   |                          |                          |               |                          |                          |

## Average Mark, 2006-2008



Grades: K-12



#447 - Baltimore School Complex, Ferryland



## Difference from Provincial Mean, 2006-2008





#464 - Crescent Collegiate, Blaketown

Grades: 7-12

| Number of Students | 50       | Public<br>Exam<br>Mark | School<br>vs<br>District | School<br>vs<br>Province | Final<br>Mark | School<br>vs<br>District | School<br>vs<br>Province |
|--------------------|----------|------------------------|--------------------------|--------------------------|---------------|--------------------------|--------------------------|
| English 3201       | School   | 68.6                   | р                        | р                        | 69.5          | р                        | р                        |
|                    | District | 65.6                   |                          |                          | 66.9          |