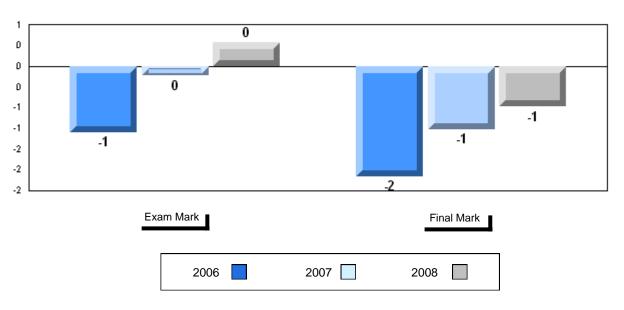

# Average Mark, 2006-2008

| Ex | kam Mark |      | Final Mark |
|----|----------|------|------------|
|    | 2006     | 2007 | 2008       |

#002 - Henry Gordon Academy, Cartwright

Grades: K-12

Difference from Provincial Mean, 2006-2008

# District 1 - Labrador

#010 - Menihek High School, Labrador City

Grades: 8-12

| Number of Students   | 94                 | Public<br>Exam<br>Mark | School<br>vs<br>District | School<br>vs<br>Province | Final<br>Mark | School<br>vs<br>District | School<br>vs<br>Province |
|----------------------|--------------------|------------------------|--------------------------|--------------------------|---------------|--------------------------|--------------------------|
| English 3201         | School<br>District | 63.6                   | P                        | q                        | 65.4          | р                        | q                        |
|                      | Province           | 64.0<br>65.3           |                          |                          | 64.8<br>66.8  |                          |                          |
| <u>Subtest</u>       |                    |                        |                          |                          |               |                          |                          |
|                      | School             | 84.4                   | р                        | р                        |               |                          |                          |
| Visual               | District           | 84.2                   |                          |                          |               |                          |                          |
|                      | Province           | 83.6                   |                          |                          |               |                          |                          |
|                      | School             | 69.7                   | р                        | q                        |               |                          |                          |
| Prose                | District           | 69.4                   |                          |                          |               |                          |                          |
|                      | Province           | 71.4                   |                          |                          |               |                          |                          |
|                      | School             | 68.6                   | q                        | q                        |               |                          |                          |
| Poetry               | District           | 69.1                   |                          | -                        |               |                          |                          |
|                      | Province           | 69.7                   |                          |                          |               |                          |                          |
|                      | School             | 50.8                   | q                        | q                        |               |                          |                          |
| Connections          | District           | 51.9                   | 1                        | 1                        |               |                          |                          |
|                      | Province           | 52.7                   |                          |                          |               |                          |                          |
|                      | School             | 48.0                   | q                        | q                        |               |                          |                          |
| Comparison           | District           | 49.2                   | *                        | •                        |               |                          |                          |
|                      | Province           | 51.6                   |                          |                          |               |                          |                          |
| Densed               | School             | 66.1                   | р                        | q                        |               |                          |                          |
| Personal<br>Response | District           | 65.9                   | *                        | •                        |               |                          |                          |
| Response             | Province           | 67.1                   |                          |                          |               |                          |                          |