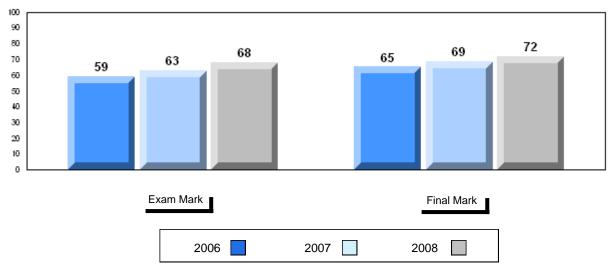

|                          |                          |
|                      | Province | 51.6                   |                          |                          |               |                          |                          |
| Deve en el           | School   | 71.8                   | р                        | р                        |               |                          |                          |
| Personal<br>Response | District | 67.1                   | -                        | -                        |               |                          |                          |
| response             | Province | 67.1                   |                          |                          |               |                          |                          |





#274 - St. Catherine's Academy, Mount Carmel



#### Difference from Provincial Mean, 2006-2008





#280 - Laval High School, Placentia

Grades: 9-12

| Number of Students<br>English 3201 | 44                 | Public<br>Exam<br>Mark | School<br>vs<br>District | School<br>vs<br>Province | Fina<br>Mar  | k District | School<br>vs<br>Province |
|------------------------------------|--------------------|------------------------|--------------------------|--------------------------|--------------|------------|--------------------------|
| Linglish 5201                      | School<br>District | 65.9<br>65.6           | р                        | р                        | 69.2<br>66.9 |            | р                        |
|                                    | Province           | 65