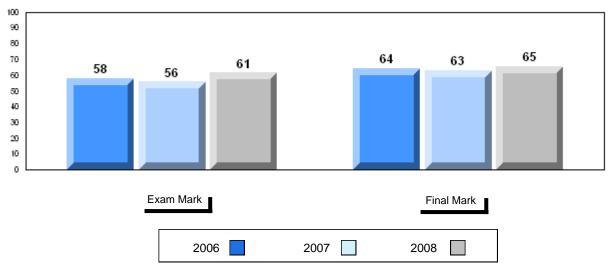

# Average Mark, 2006-2008

#010 - Menihek High School, Labrador City

# Difference from Provincial Mean, 2006-2008