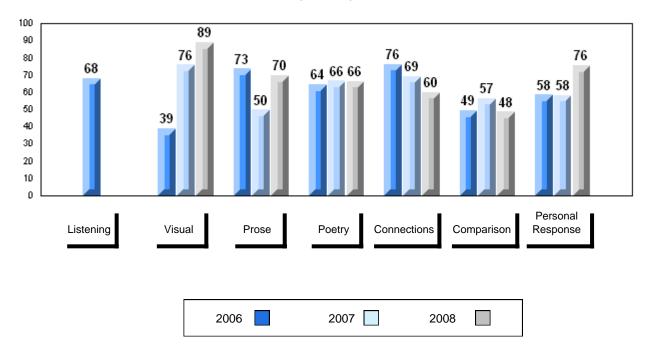

|
|                    | Province | 51.6                   |                          |                          |               |                          |                          |
| Personal           | School   | 75.6                   | р                        | р                        |               |                          |                          |
| Response           | District | 66.2                   |                          |                          |               |                          |                          |
| Response           | Province | 67.1                   |                          |                          |               |                          |                          |





#091 - Burgeo Academy, Burgeo









#### **Public Exam Course Results** English 3201 2007-08

## District 2 - Western

#092 - Grandy's River Collegiate, Burnt Islands

District

Province

Response

| Number of Students | 15       | Public<br>Exam<br>Mark | School<br>vs<br>District | School<br>vs<br>Province | Final<br>Mark | School<br>vs<br>District | School<br>vs<br>Province |
|--------------------|----------|------------------------|--------------------------|--------------------------|---------------|--------------------------|--------------------------|
| English 3201       | School   | 64.7                   | q                        | q                        | 67.9          | р                        | р                        |
|                    | District | 64.9                   |                          |