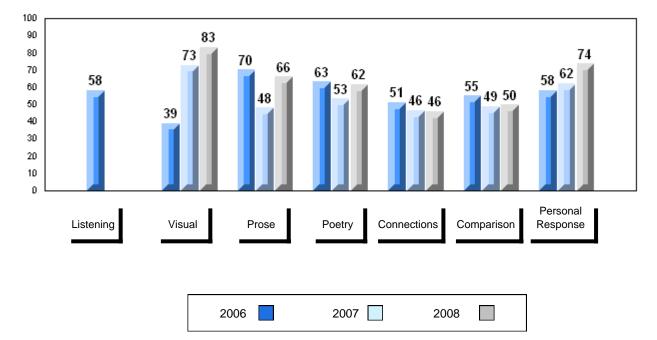

### 3 Year Public Exam (Subtest) Mark Trend 2006-2008

#### Public Exam Course Results English 3201 2007-08