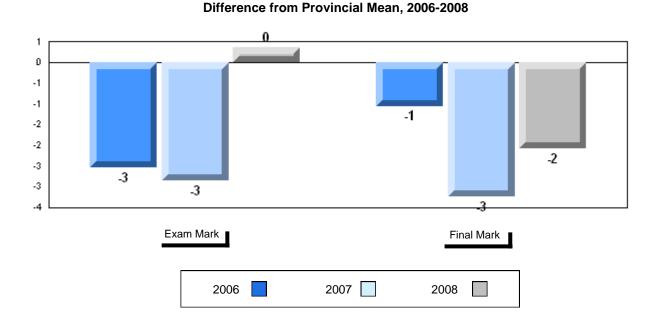

# Average Mark, 2006-2008

| Ex | kam Mark |      | Final Mark |
|----|----------|------|------------|
|    | 2006     | 2007 | 2008       |

#002 - Henry Gordon Academy, Cartwright

Grades: K-12

Difference from Provincial Mean, 2006-2008

School data with 5 or fewer students withheld for reasons of confidentiality

| Exam Mark |      | Final Mark |
|-----------|------|------------|
| 2006      | 2007 | 2008       |