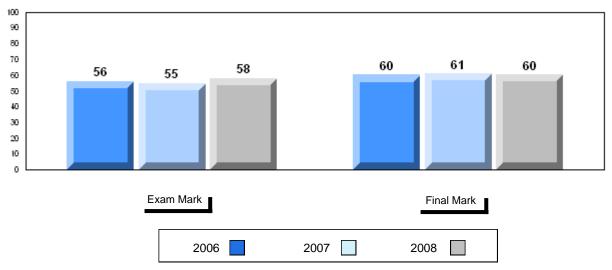

# Average Mark, 2006-2008

#010 - Menihek High School, Labrador City

# Difference from Provincial Mean, 2006-2008