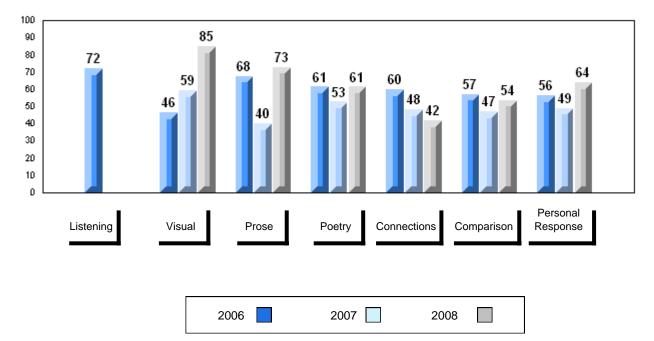

# 3 Year Public Exam (Subtest) Mark Trend 2006-2008

#022 - William Gillett Academy, Charlottetown, LAB

Grades: K-12

| Number of Students   | 2                              | Public<br>Exam<br>Mark                                                             | School<br>vs<br>District | School<br>vs<br>Province                                                           | Final<br>Mark | School<br>vs<br>District | School<br>vs<br>Province |  |
|----------------------|--------------------------------|------------------------------------------------------------------------------------|--------------------------|------------------------------------------------------------------------------------|---------------|--------------------------|--------------------------|--|
| English 3201         | School<br>District<br>Province | School data with 5 or fewer<br>students withheld for reasons of<br>confidentiality |                          | School data with 5 or fewer<br>students withheld for reasons of<br>confidentiality |               |                          |                          |  |
| <u>Subtest</u>       |                                |                                                                                    |                          |                                                                                    |               |                          |                          |  |
| Visual               | School<br>District<br>Province |                                                                                    |                          |                                                                                    |               |                          |                          |  |
| Prose                | School<br>District<br>Province |                                                                                    |                          |                                                                                    |               |                          |                          |  |
| Poetry               | School<br>District<br>Province |                                                                                    |                          |                                                                                    |               |                          |                          |  |
| Connections          | School<br>District<br>Province |                                                                                    |                          |                                                                                    |               |                          |                          |  |
| Comparison           | School<br>District<br>Province |                                                                                    |                          |                                                                                    |               |                          |                          |  |
| Personal<br>Response | School<br>District<br>Province |                                                                                    |                          |                                                                                    |               |                          |                          |  |

Public Exam Course Results English 3201

2007-08