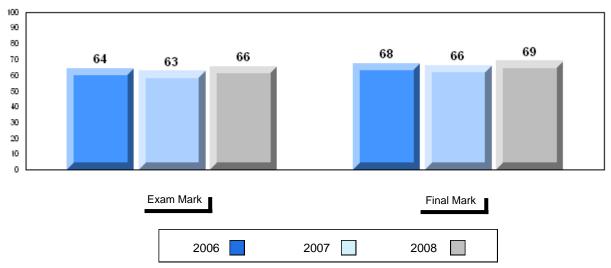

# District 1 - Labrador

#010 - Menihek High School, Labrador City

Grades: 8-12

| Number of Students   | 94                 | Public<br>Exam<br>Mark | School<br>vs<br>District | School<br>vs<br>Province | Final<br>Mark | School<br>vs<br>District | School<br>vs<br>Province |
|----------------------|--------------------|------------------------|--------------------------|--------------------------|---------------|--------------------------|--------------------------|
| English 3201         | School<br>District | 63.6                   | P                        | q                        | 65.4          | р                        | q                        |
|                      | Province           | 64.0<br>65.3           |                          |                          | 64.8<br>66.8  |                          |                          |
| <u>Subtest</u>       |                    |                        |                          |                          |               |                          |                          |
|                      | School             | 84.4                   | р                        | р                        |               |                          |                          |
| Visual               | District           | 84.2                   |                          |                          |               |                          |                          |
|                      | Province           | 83.6                   |                          |                          |               |                          |                          |
|                      | School             | 69.7                   | р                        | q                        |               |                          |                          |
| Prose                | District           | 69.4                   |                          |                          |               |                          |                          |
|                      | Province           | 71.4                   |                          |                          |               |                          |                          |
|                      | School             | 68.6                   | q                        | q                        |               |                          |                          |
| Poetry               | District           | 69.1                   |                          | -                        |               |                          |                          |
|                      | Province           | 69.7                   |                          |                          |               |                          |                          |
|                      | School             | 50.8                   | q                        | q                        |               |                          |                          |
| Connections          | District           | 51.9                   | 1                        | 1                        |               |                          |                          |
|                      | Province           | 52.7                   |                          |                          |               |                          |                          |
|                      | School             | 48.0                   | q                        | q                        |               |                          |                          |
| Comparison           | District           | 49.2                   | *                        | •                        |               |                          |                          |
|                      | Province           | 51.6                   |                          |                          |               |                          |                          |
| Densed               | School             | 66.1                   | р                        | q                        |               |                          |                          |
| Personal<br>Response | District           | 65.9                   | *                        | •                        |               |                          |                          |
| Response             | Province           | 67.1                   |                          |                          |               |                          |                          |

# Average Mark, 2006-2008

#010 - Menihek High School, Labrador City