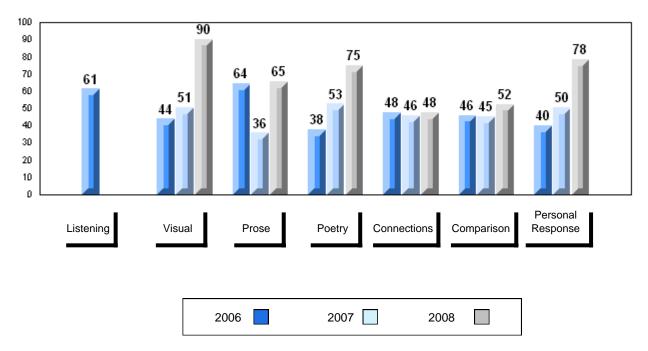

|                          |                          |
| Personal                           | School             | 78.3                   | р                        | р                        |   |                           |                          |                          |
| Response                           | District           | 66.2                   |                          |                          |   |                           |                          |                          |
| kesponse                           | Province           | 67.1                   |                          |                          |   |                           |                          |                          |





#075 - Hampden Academy, Hampden









#079 - St. James All Grade, Lark Harbour

Grades: K-12

| Number of Students   | 11                             | Public<br>Exam<br>Mark | School<br>vs<br>District | School<br>vs<br>Province | Final<br>Mark        | School<br>vs<br>District | School<br>vs<br>Province |
|----------------------|--------------------------------|------------------------|--------------------------|--------------------------|----------------------|--------------------------|--------------------------|
| English 3201         | School<br>District<br>Province | 60.2<br>64.9<br>65.3   | q                        | q                        | 63.3<br>66.6<br>66.8 | q                        | q                        |
| Subtest              |                                |                        |