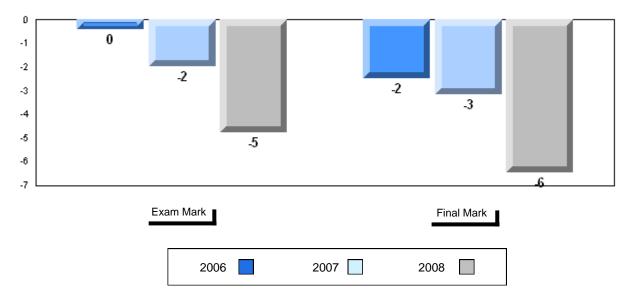

# Average Mark, 2006-2008

| Ex | kam Mark |      | Final Mark |
|----|----------|------|------------|
|    | 2006     | 2007 | 2008       |

#002 - Henry Gordon Academy, Cartwright

Grades: K-12

Difference from Provincial Mean, 2006-2008

# Difference from Provincial Mean, 2006-2008