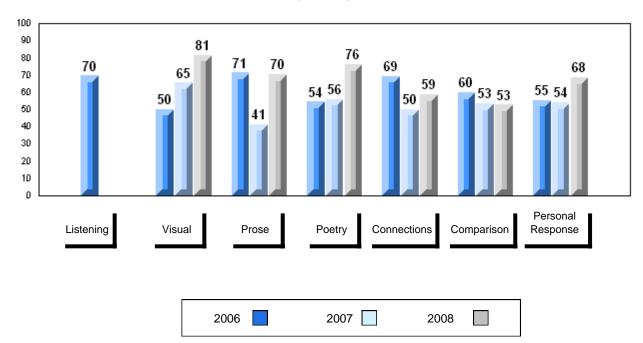

### 3 Year Public Exam (Subtest) Mark Trend 2006-2008

#### Public Exam Course Results English 3201 2007-08