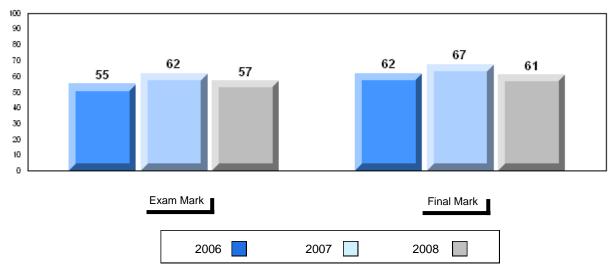

Comparison           | District | 51.3                   | -                        | -                        |             |   |                          |
|                      | Province | 51.6                   |                          |                          |             |   |                          |
| Dereenel             | School   | 61.9                   | q                        | q                        |             |   |                          |
| Personal<br>Response | District | 66.2                   | •                        | Î                        |             |   |                          |
| Kesponse             | Province | 67.1                   |                          |                          |             |   |                          |





#394 - E.A. Butler All Grade, McKay's





58 62 62 52 53 Personal Listening Prose Connections Comparison Visual Poetry Response 



#397 - Belanger Memorial School, Upper Ferry

| Number of Students   | 15                   | Public<br>Exam<br>Mark | School<br>vs<br>District | School<br>vs<br>Province | inal<br>Iark | School<br>vs<br>District | School<br>vs<br>Province |
|----------------------|----------------------|------------------------|--------------------------|--------------------------|--------------|--------------------------|--------------------------|
| English 3201         | School               | 57.9                   | q                        | q                        | 63.0         | q                        | P                        |
|                      | Dist