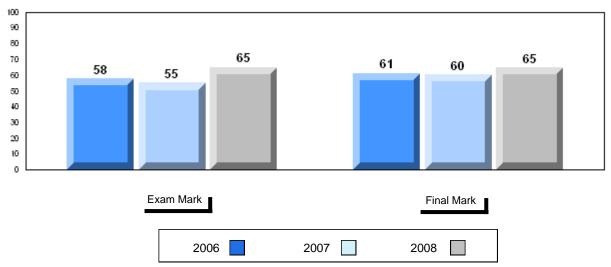

# Average Mark, 2006-2008

| Ex | kam Mark |      | Final Mark |
|----|----------|------|------------|
|    | 2006     | 2007 | 2008       |

#002 - Henry Gordon Academy, Cartwright

Grades: K-12

Difference from Provincial Mean, 2006-2008

School data with 5 or fewer students withheld for reasons of confidentiality

| Exam Mark |      | Final Mark |
|-----------|------|------------|
| 2006      | 2007 | 2008       |