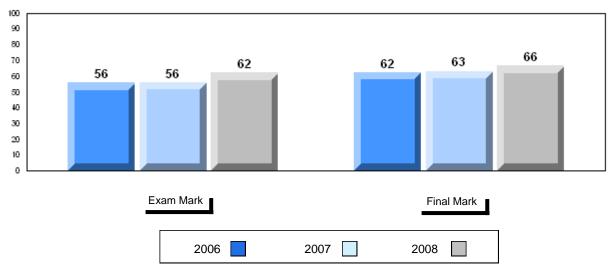

# Average Mark, 2006-2008

#010 - Menihek High School, Labrador City

# Difference from Provincial Mean, 2006-2008