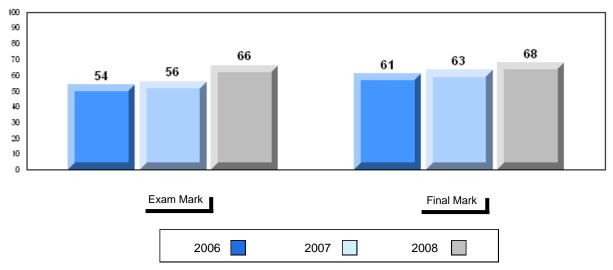

# Average Mark, 2006-2008

| Ex | kam Mark |      | Final Mark |
|----|----------|------|------------|
|    | 2006     | 2007 | 2008       |

#002 - Henry Gordon Academy, Cartwright

Grades: K-12

Difference from Provincial Mean, 2006-2008