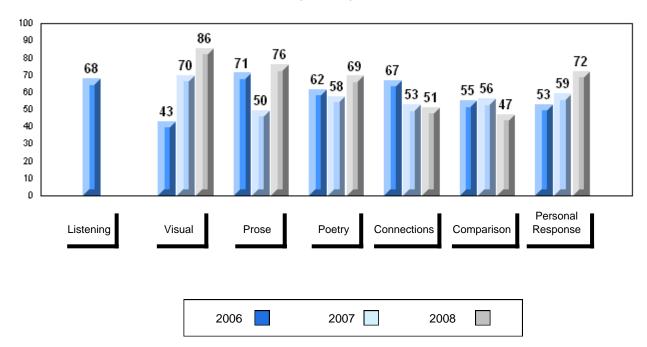

# District 1 - Labrador

#010 - Menihek High School, Labrador City

Grades: 8-12

| Number of Students   | 94                 | Public<br>Exam<br>Mark | School<br>vs<br>District | School<br>vs<br>Province | Final<br>Mark | School<br>vs<br>District | School<br>vs<br>Province |
|----------------------|--------------------|------------------------|--------------------------|--------------------------|---------------|--------------------------|--------------------------|
| English 3201         | School<br>District | 63.6                   | P                        | q                        | 65.4          | р                        | q                        |
|                      | Province           | 64.0<br>65.3           |                          |                          | 64.8<br>66.8  |                          |                          |
| <u>Subtest</u>       |                    |                        |                          |                          |               |                          |                          |
|                      | School             | 84.4                   | р                        | р                        |               |                          |                          |
| Visual               | District           | 84.2                   |                          |                          |               |                          |                          |
|                      | Province           | 83.6                   |                          |                          |               |                          |                          |
|                      | School             | 69.7                   | р                        | q                        |               |                          |                          |
| Prose                | District           | 69.4                   |                          |                          |               |                          |                          |
|                      | Province           | 71.4                   |                          |                          |               |                          |                          |
|                      | School             | 68.6                   | q                        | q                        |               |                          |                          |
| Poetry               | District           | 69.1                   |                          | -                        |               |                          |                          |
|                      | Province           | 69.7                   |                          |                          |               |                          |                          |
|                      | School             | 50.8                   | q                        | q                        |               |                          |                          |
| Connections          | District           | 51.9                   | 1                        | 1                        |               |                          |                          |
|                      | Province           | 52.7                   |                          |                          |               |                          |                          |
|                      | School             | 48.0                   | q                        | q                        |               |                          |                          |
| Comparison           | District           | 49.2                   | *                        | •                        |               |                          |                          |
|                      | Province           | 51.6                   |                          |                          |               |                          |                          |
| Densed               | School             | 66.1                   | р                        | q                        |               |                          |                          |
| Personal<br>Response | District           | 65.9                   | *                        | •                        |               |                          |                          |
| Response             | Province           | 67.1                   |                          |                          |               |                          |                          |

# Average Mark, 2006-2008

#010 - Menihek High School, Labrador City