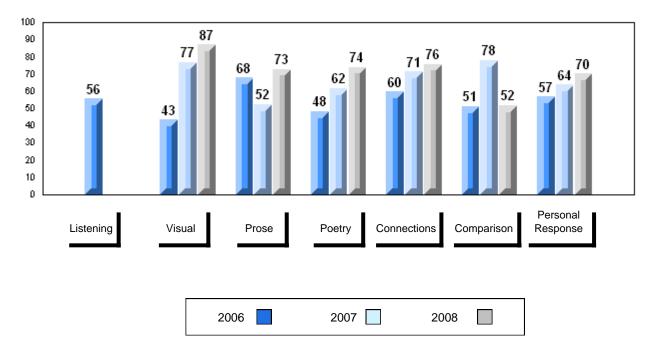

### 3 Year Public Exam (Subtest) Mark Trend 2006-2008

#### Public Exam Course Results English 3201 2007-08