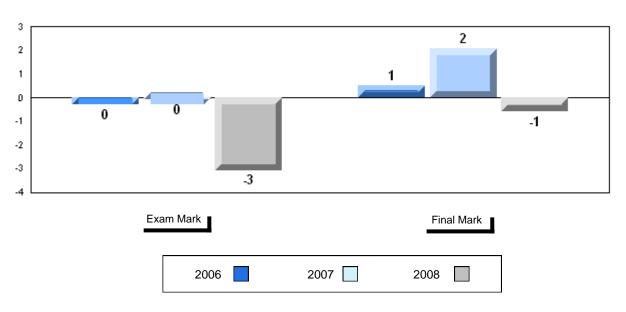

#### Difference from Provincial Mean, 2006-2008

School data with 5 or fewer students withheld for reasons of confidentiality

| Exa | am Mark | -2   | Final Mark |
|-----|---------|------|------------|
|     | 2006    | 2007 | 2008       |