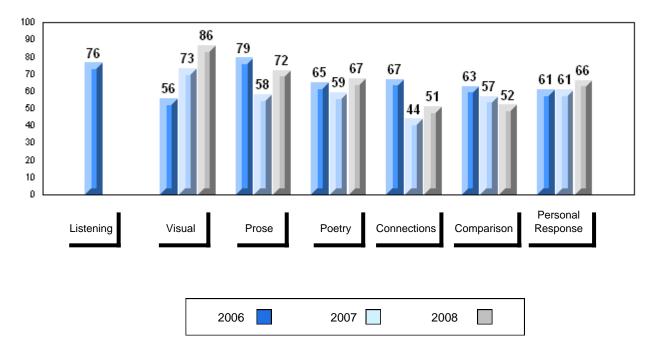

|                          |                          |               |                          |                          |
| Personal           | School             | 66.4                   | q                        | q                        |               |                          |                          |
| Response           | District           | 67.1                   | -                        | -                        |               |                          |                          |
| Keshouse           | Province           | 67.1                   |                          |                          |               |                          |                          |





#307 - Mobile Central High, Mobile

## Difference from Provincial Mean, 2006-2008







#### Public Exam Course Results English 3201 2007-08

## District 4 - Eastern

#311 - Mount Pearl Senior High, Mount Pearl

Grades: 10-12

| Number of Students | 146      | Public<br>Exam<br>Mark | School<br>vs<br>District | School<br>vs<br>Province | Fina<br>Mari |     | School<br>vs<br>Province |
|--------------------|----------|------------------------|--------------------------|--------------------------|--------------|-----|--------------------------|
| English 3201       | School   | 69.2                   | р                        | р                        | 67.9         | 9 р | р                        |
|                    | District | 65.6                   |                          |                          | 66.9         | 9   |                          |
|