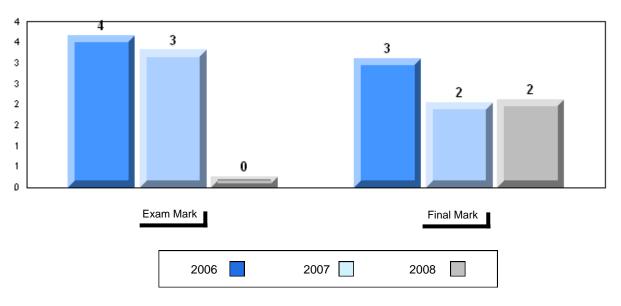

#002 - Henry Gordon Academy, Cartwright

Grades: K-12

| Number of Students   | 4                              | Public<br>Exam<br>Mark | School<br>vs<br>District                        | School<br>vs<br>Province |   | inal<br>Iark | School<br>vs<br>District                     | School<br>vs<br>Province |
|----------------------|--------------------------------|------------------------|-------------------------------------------------|--------------------------|---|--------------|----------------------------------------------|--------------------------|
| English 3201         | School<br>District<br>Province | students               | l data with 5<br>withheld for<br>confidentialit | reasons of               | s | tudents      | data with 5<br>withheld for<br>confidentiali | reasons of               |
| <u>Subtest</u>       |                                |                        |                                                 |                          |   |              |                                              |                          |
| Visual               | School<br>District<br>Province |                        |                                                 |                          |   |              |                                              |                          |
| Prose                | School<br>District<br>Province |                        |                                                 |                          |   |              |                                              |                          |
| Poetry               | School<br>District<br>Province |                        |                                                 |                          |   |              |                                              |                          |
| Connections          | School<br>District<br>Province |                        |                                                 |                          |   |              |                                              |                          |
| Comparison           | School<br>District<br>Province |                        |                                                 |                          |   |              |                                              |                          |
| Personal<br>Response | School<br>District<br>Province |                        |                                                 |                          |   |              |                                              |                          |

# Average Mark, 2006-2008

| Ex | kam Mark |      | Final Mark |
|----|----------|------|------------|
|    | 2006     | 2007 | 2008       |

#002 - Henry Gordon Academy, Cartwright

Grades: K-12

Difference from Provincial Mean, 2006-2008