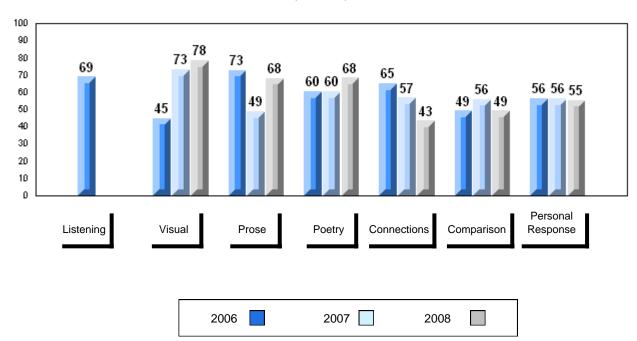

|                          |               |                          |                          |
| Deve en el         | School               | 55.3                   | q                        | q                        |               |                          |                          |
| Personal           | District             | 66.2                   | •                        | î                        |               |                          |                          |
| Response           | Province             | 67.1                   |                          |                          |               |                          |                          |





#083 - Pasadena Academy, Pasadena



#### Difference from Provincial Mean, 2006-2008





#### Public Exam Course Results English 3201 2007-08

## District 2 - Western

#086 - Gros Morne Academy, Rocky Harbour

Grades: K-12

| Number of Students | 14       | Public<br>Exam<br>Mark | School<br>vs<br>District | School<br>vs<br>Province | inal<br>Iark | School<br>vs<br>District | School<br>vs<br>Province |
|--------------------|----------|------------------------|--------------------------|--------------------------|--------------|--------------------------|--------------------------|
| English 3201       | School   | 64.0                   | q                        | q                        | 66.0         | q                        | q                        |
|                    | District | 64.9                   |                          |                          | 66