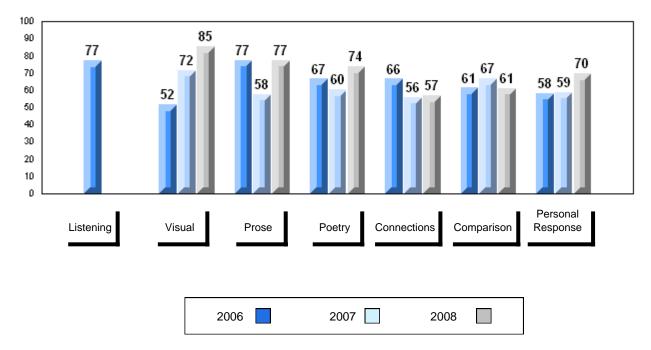

# 3 Year Public Exam (Subtest) Mark Trend 2006-2008

#022 - William Gillett Academy, Charlottetown, LAB

Grades: K-12

| Number of Students   | 2                              | Public<br>Exam<br>Mark                                                             | School<br>vs<br>District | School<br>vs<br>Province                                                           | Final<br>Mark | School<br>vs<br>District | School<br>vs<br>Province |  |
|----------------------|--------------------------------|------------------------------------------------------------------------------------|--------------------------|------------------------------------------------------------------------------------|---------------|--------------------------|--------------------------|--|
| English 3201         | School<br>District<br>Province | School data with 5 or fewer<br>students withheld for reasons of<br>confidentiality |                          | School data with 5 or fewer<br>students withheld for reasons of<br>confidentiality |               |                          |                          |  |
| <u>Subtest</u>       |                                |                                                                                    |                          |                                                                                    |               |                          |                          |  |
| Visual               | School<br>District<br>Province |                                                                                    |                          |                                                                                    |               |                          |                          |  |
| Prose                | School<br>District<br>Province |                                                                                    |                          |                                                                                    |               |                          |                          |  |
| Poetry               | School<br>District<br>Province |                                                                                    |                          |                                                                                    |               |                          |                          |  |
| Connections          | School<br>District<br>Province |                                                                                    |                          |                                                                                    |               |                          |                          |  |
| Comparison           | School<br>District<br>Province |                                                                                    |                          |                                                                                    |               |                          |                          |  |
| Personal<br>Response | School<br>District<br>Province |                                                                                    |                          |                                                                                    |               |                          |                          |  |