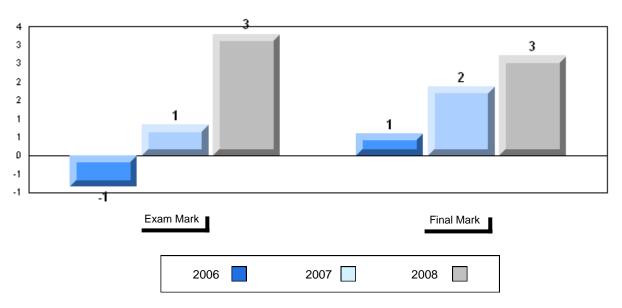

#### Difference from Provincial Mean, 2006-2008

School data with 5 or fewer students withheld for reasons of confidentiality

| Exa | am Mark | -2   | Final Mark |
|-----|---------|------|------------|
|     | 2006    | 2007 | 2008       |