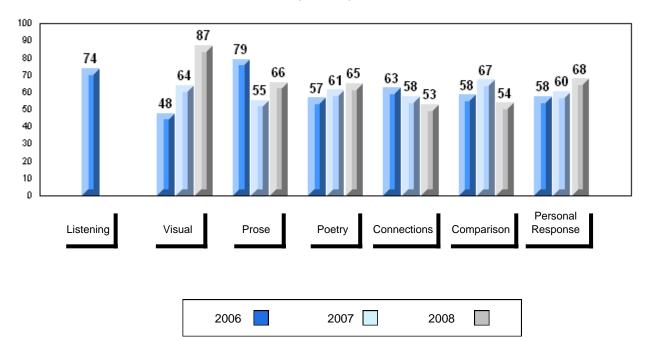

### 3 Year Public Exam (Subtest) Mark Trend 2006-2008

#### Public Exam Course Results English 3201 2007-08