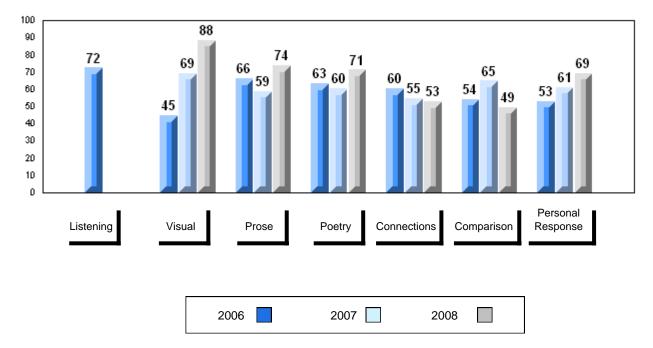

| School<br>District | 49.4<br>51.7           | q                        | q                        |               |                          |                          |
| companion          | Province           | 51.6                   |                          |                          |               |                          |                          |
| Personal           | School<br>District | 69.3<br>68.4           | р                        | р                        |               |                          |                          |
| Response           | Province           | 67.1                   |                          |                          |               |                          |                          |





#125 - Baie Verte Collegiate, Baie Verte







#132 - Botwood Collegiate, Botwood

Grades: 7-12

| Number of Students | 41       | Public<br>Exam<br>Mark | School<br>vs<br>District | School<br>vs<br>Province | Final<br>Mark | School<br>vs<br>District | School<br>vs<br>Province |
|--------------------|----------|------------------------|--------------------------|--------------------------|---------------|--------------------------|--------------------------|
| English 3201       | School   | 58.0                   | q                        | q                        | 60.2          | q                        | q                        |
|                    | District | 65.1                   |                          |                          | 67.0          |                          |                          |
|