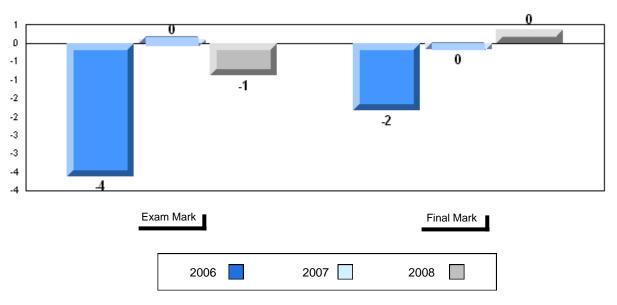

# Average Mark, 2006-2008

| Ex | kam Mark |      | Final Mark |
|----|----------|------|------------|
|    | 2006     | 2007 | 2008       |

#002 - Henry Gordon Academy, Cartwright

Grades: K-12

Difference from Provincial Mean, 2006-2008

School data with 5 or fewer students withheld for reasons of confidentiality

| Exam Mark |      | Final Mark |
|-----------|------|------------|
| 2006      | 2007 | 2008       |