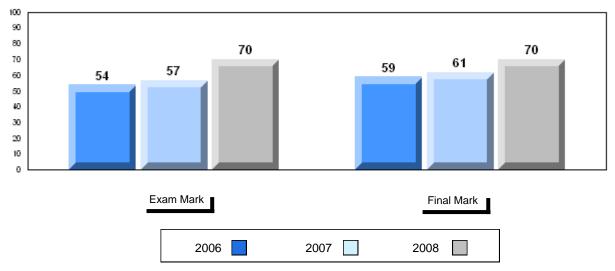

# Average Mark, 2006-2008

| Ex | kam Mark |      | Final Mark |
|----|----------|------|------------|
|    | 2006     | 2007 | 2008       |

#002 - Henry Gordon Academy, Cartwright

Grades: K-12

Difference from Provincial Mean, 2006-2008

School data with 5 or fewer students withheld for reasons of confidentiality

| Exam Mark |      | Final Mark |
|-----------|------|------------|
| 2006      | 2007 | 2008       |