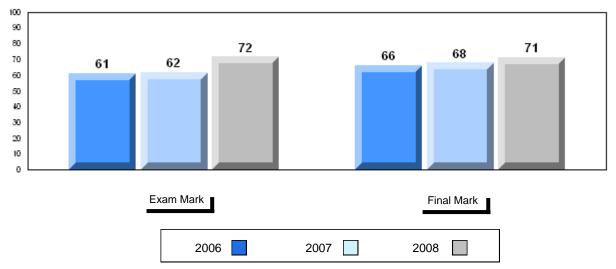

# Average Mark, 2006-2008

| Ex | kam Mark |      | Final Mark |
|----|----------|------|------------|
|    | 2006     | 2007 | 2008       |

#002 - Henry Gordon Academy, Cartwright

Grades: K-12

Difference from Provincial Mean, 2006-2008

School data with 5 or fewer students withheld for reasons of confidentiality

| Exam Mark |      | Final Mark |
|-----------|------|------------|
| 2006      | 2007 | 2008       |