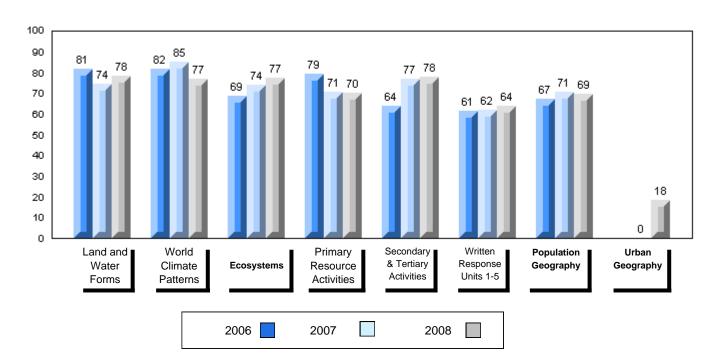

## Difference from Provincial Mean, 2006-2008

School data with 5 or fewer students withheld for reasons of confidentiality

3 Year Public Exam (Subtest) Mark Trend 2006-2008

District 1 - Labrador

#014 - Jens Haven Memorial, Nain Grades: K-12

#### 3 Year Public Exam (Subtest) Mark Trend 2006-2008

#015 - Lake Melville School, North West River

Grades: K-12

| Number of Students            | 5        | Public<br>Exam<br>Mark | School<br>vs<br>District | School<br>vs<br>Province |
|-------------------------------|----------|------------------------|--------------------------|--------------------------|
| World Geography 3202          | School   | 61.2                   | р                        | q                        |
| Subtest                       | District | 58.6                   |                          |                          |
|                               | Province | 63.1                   |                          |                          |
| Multiple Choice               | School   | 80.0                   | р                        | р                        |
| Land and                      | District | 63.2                   |                          |                          |
| Water Forms                   | Province | 67.9                   |                          |                          |
| World                         | School   | 84.4                   | р                        | р                        |
| Climate                       | District | 70.2                   |                          |                          |
| Patterns                      | Province | 71.1                   |                          |                          |
|                               | School   | 65.0                   | р                        | р                        |
| Ecosystems                    | District | 64.9                   |                          | _                        |
|                               | Province | 64.2                   |                          |                          |
| Primary                       | School   | 76.0                   | р                        | р                        |
| Resource                      | District | 66.0                   |                          |                          |
| Activities                    | Province | 68.0                   |                          |                          |
| Secondary &                   | School   | 64.0                   | q                        | q                        |
| Tertiary Activities           | District | 65.3                   |                          |                          |
|                               | Province | 70.8                   |                          |                          |
| Long Answer                   | School   | 54.7                   | р                        | q                        |
| Written response<br>Units 1-5 | District | 52.7                   |                          |                          |
| Office 1-0                    | Province | 56.4                   |                          |                          |
| Population                    | School   | 0.0                    | q                        | q                        |
| Geography                     | District | 58.6                   |                          |                          |
| G mp-ry                       | Province | 64.9                   |                          |                          |
| Urban                         | School   | 44.1                   | q                        | q                        |
| Geography                     | District | 48.2                   |                          |                          |
| g. 4pm                        | Province | 49.7                   |                          |                          |