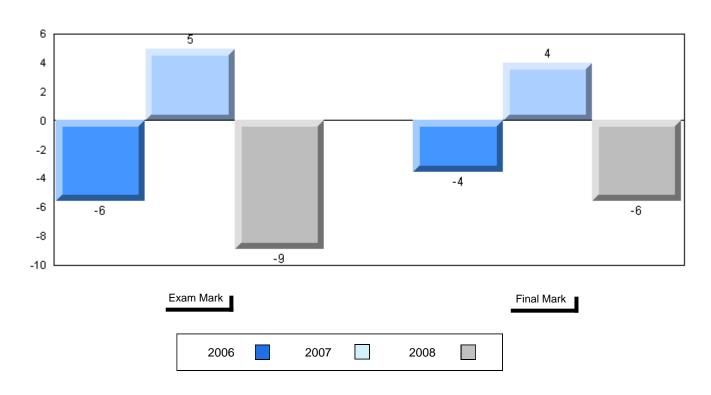

#002 - Henry Gordon Academy, Cartwright

Grades: K-12

| Number of Students      | 5                    | Public<br>Exam<br>Mark | School<br>vs<br>District | School<br>vs<br>Province |
|-------------------------|----------------------|------------------------|--------------------------|--------------------------|
| World Geography 3202    | School               | 58.4                   | q                        | q                        |
| Subtest                 | District<br>Province | 58.6<br>63.1           |                          |                          |
| Multiple Choice         | FIOVILICE            | 03.1                   |                          |                          |
|                         | School               | 62.2                   | q                        | q                        |
| Land and                | District             | 63.2                   |                          |                          |
| Water Forms             | Province             | 67.9                   |                          |                          |
| World                   | School               | 66.7                   | q                        | q                        |
| Climate                 | District             | 70.2                   |                          |                          |
| Patterns                | Province             | 71.1                   |                          |                          |
|                         | School               | 70.0                   | р                        | р                        |
| Ecosystems              | District             | 64.9                   |                          |                          |
|                         | Province             | 64.2                   |                          |                          |
| Primary                 | School               | 66.0                   | q                        | q                        |
| Resource                | District             | 66.0                   |                          |                          |
| Activities              | Province             | 68.0                   |                          |                          |
| Secondary &             | School               | 62.0                   | q                        | q                        |
| Tertiary Activities     | District             | 65.3                   |                          |                          |
|                         | Province             | 70.8                   |                          |                          |
| Long Answer             | School               | 57.5                   | р                        | р                        |
| Written response        | District             | 52.7                   |                          | _                        |
| Units 1-5               | Province             | 56.4                   |                          |                          |
| Domulation              | School               | 0.0                    | q                        | q                        |
| Population<br>Geography | District             | 58.6                   |                          | •                        |
| Geography               | Province             | 64.9                   |                          |                          |
| Urban                   | School               | 46.4                   | q                        | q                        |
| Urban<br>Geography      | District             | 48.2                   |                          | •                        |
| Geography               | Province             | 49.7                   |                          |                          |
|                         |                      |                        |                          |                          |

| Final<br>Mark        | School<br>vs<br>District | School<br>vs<br>Province |
|----------------------|--------------------------|--------------------------|
| 62.4<br>64.3<br>67.3 | q                        | q                        |
|                      |                          |                          |
|                      |                          |                          |
|                      |                          |                          |
|                      |                          |                          |
|                      |                          |                          |
|                      |                          |                          |
|                      |                          |                          |
|                      |                          |                          |
|                      |                          |                          |

#002 - Henry Gordon Academy, Cartwright

Grades: K-12