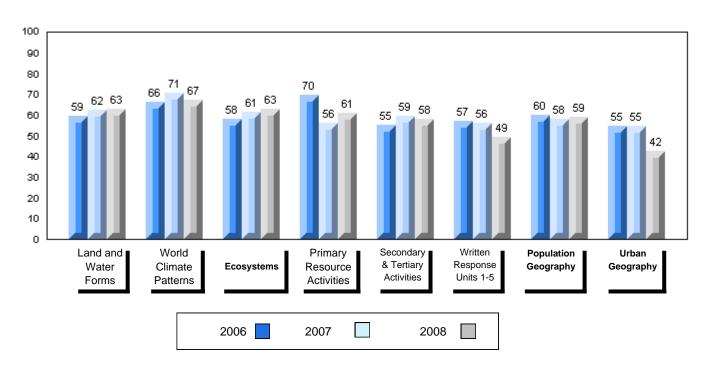

#### 3 Year Public Exam (Subtest) Mark Trend 2006-2008

#015 - Lake Melville School, North West River

Grades: K-12

| Number of Students            | 5        | Public<br>Exam<br>Mark | School<br>vs<br>District | School<br>vs<br>Province |
|-------------------------------|----------|------------------------|--------------------------|--------------------------|
| World Geography 3202          | School   | 61.2                   | р                        | q                        |
| Subtest                       | District | 58.6                   |                          |                          |
|                               | Province | 63.1                   |                          |                          |
| Multiple Choice               | School   | 80.0                   | р                        | р                        |
| Land and                      | District | 63.2                   |                          |                          |
| Water Forms                   | Province | 67.9                   |                          |                          |
| World                         | School   | 84.4                   | р                        | р                        |
| Climate                       | District | 70.2                   |                          |                          |
| Patterns                      | Province | 71.1                   |                          |                          |
|                               | School   | 65.0                   | р                        | р                        |
| Ecosystems                    | District | 64.9                   |                          | _                        |
|                               | Province | 64.2                   |                          |                          |
| Primary                       | School   | 76.0                   | р                        | р                        |
| Resource                      | District | 66.0                   |                          |                          |
| Activities                    | Province | 68.0                   |                          |                          |
| Secondary &                   | School   | 64.0                   | q                        | q                        |
| Tertiary Activities           | District | 65.3                   |                          |                          |
|                               | Province | 70.8                   |                          |                          |
| Long Answer                   | School   | 54.7                   | р                        | q                        |
| Written response<br>Units 1-5 | District | 52.7                   |                          |                          |
| Office 1-0                    | Province | 56.4                   |                          |                          |
| Population                    | School   | 0.0                    | q                        | q                        |
| Geography                     | District | 58.6                   |                          |                          |
| G mp-ry                       | Province | 64.9                   |                          |                          |
| Urban                         | School   | 44.1                   | q                        | q                        |
| Geography                     | District | 48.2                   |                          |                          |
| g. 4pm                        | Province | 49.7                   |                          |                          |

| Final<br>Mark        | School<br>vs<br>District | School<br>vs<br>Province |
|----------------------|--------------------------|--------------------------|
| 63.2<br>64.3<br>67.3 | q                        | q                        |
|                      |                          |                          |
|                      |                          |                          |
|                      |                          |                          |
|                      |                          |                          |
|                      |                          |                          |
|                      |                          |                          |
|                      |                          |                          |
|                      |                          |                          |
|                      |                          |                          |

#015 - Lake Melville School, North West River

Grades: K-12