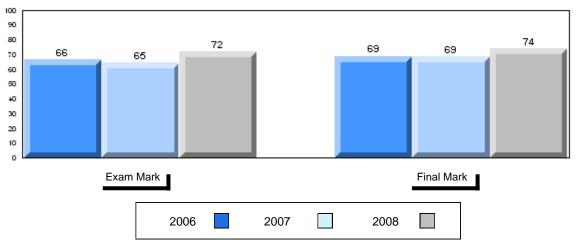

|         |              |              |
|         |              |              |
|         |              |              |
|         |              |              |
|         |              |              |
|         |              |              |
|         |              |              |
|         |              |              |
|         |              |              |
|         |              |              |
|         |              |              |
|         |              |              |
|         |              |              |
|         |              |              |
|         |              |              |
|         |              |              |
|         |              |              |
|         |              |              |
|         |              |              |











#388 - Long Range Academy, Cow Head

Grades: K-12

| Subtest   School   68.1   P   P