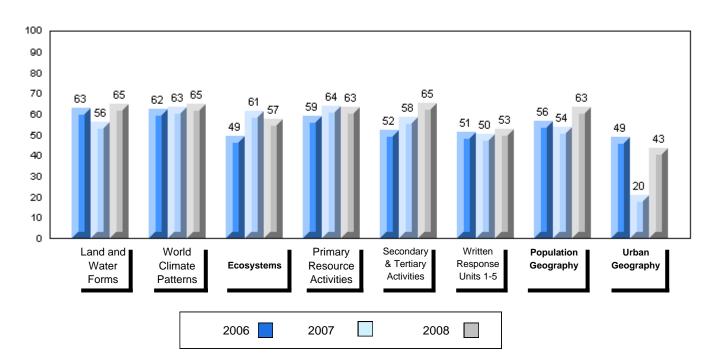

## Difference from Provincial Mean, 2006-2008

#010 - Menihek High School, Labrador City

Grades: 8-12

| Number of Students   | 49                   | Public<br>Exam<br>Mark | School<br>vs<br>District | School<br>vs<br>Province |
|----------------------|----------------------|------------------------|--------------------------|--------------------------|
| World Geography 3202 | School               | 56.1                   | q                        | q                        |
| Subtest              | District             | 58.6                   |                          |                          |
| <u>Gubicot</u>       | Province             | 63.1                   |                          |                          |
| Multiple Choice      | School               | 55.8                   | G.                       | G.                       |
| Land and             | District             | 63.2                   | q                        | P                        |
| Water Forms          | Province             | 67.9                   |                          |                          |
| Marcal I             |                      |                        |                          |                          |
| World<br>Climate     | School               | 65.1                   | q                        | q                        |
| Patterns             | District<br>Province | 70.2                   |                          |                          |
| . attorne            | Province             | 71.1                   |                          |                          |
|                      | School               | 64.8                   | q                        | р                        |
| Ecosystems           | District             | 64.9                   |                          |                          |
|                      | Province             | 64.2                   |                          |                          |
| Drimory              | School               | 62.0                   | q                        | q                        |
| Primary<br>Resource  | District             | 66.0                   | 1                        | 1                        |
| Activities           | Province             | 68.0                   |                          |                          |
| Secondary &          | School               | 62.9                   | q                        | q                        |
| Tertiary Activities  | District             | 65.3                   |                          |                          |
|                      | Province             | 70.8                   |                          |                          |
| Long Answer          | School               | 49.5                   | q                        | q                        |
| Written response     | District             | 52.7                   | 4                        | 4                        |
| Units 1-5            | Province             | 56.4                   |                          |                          |
|                      | Cabaal               | 50.0                   |                          |                          |
| Population           | School<br>District   | 59.0                   | p                        | q                        |
| Geography            | Province             | 58.6                   |                          |                          |
|                      | FIOVILICE            | 64.9                   |                          |                          |
| Urban                | School               | 15.9                   | q                        | q                        |
| Geography            | District             | 48.2                   |                          |                          |
| 5                    | Province             | 49.7                   |                          |                          |