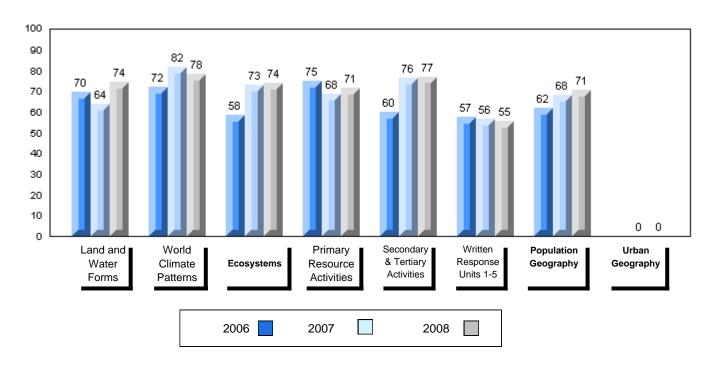

## Difference from Provincial Mean, 2006-2008

#010 - Menihek High School, Labrador City

Grades: 8-12

| Number of Students   | 49                   | Public<br>Exam<br>Mark | School<br>vs<br>District | School<br>vs<br>Province |
|----------------------|----------------------|------------------------|--------------------------|--------------------------|
| World Geography 3202 | School               | 56.1                   | q                        | q                        |
| Subtest              | District             | 58.6                   |                          |                          |
| <u>Gubicot</u>       | Province             | 63.1                   |                          |                          |
| Multiple Choice      | School               | 55.8                   | G.                       | G.                       |
| Land and             | District             | 63.2                   | q                        | P                        |
| Water Forms          | Province             | 67.9                   |                          |                          |
| Marcal I             |                      |                        |                          |                          |
| World<br>Climate     | School               | 65.1                   | q                        | q                        |
| Patterns             | District<br>Province | 70.2                   |                          |                          |
| . attorne            | Province             | 71.1                   |                          |                          |
|                      | School               | 64.8                   | q                        | р                        |
| Ecosystems           | District             | 64.9                   |                          |                          |
|                      | Province             | 64.2                   |                          |                          |
| Drimory              | School               | 62.0                   | q                        | q                        |
| Primary<br>Resource  | District             | 66.0                   | 1                        | 1                        |
| Activities           | Province             | 68.0                   |                          |                          |
| Secondary &          | School               | 62.9                   | q                        | q                        |
| Tertiary Activities  | District             | 65.3                   |                          |                          |
|                      | Province             | 70.8                   |                          |                          |
| Long Answer          | School               | 49.5                   | q                        | q                        |
| Written response     | District             | 52.7                   | 4                        | 4                        |
| Units 1-5            | Province             | 56.4                   |                          |                          |
|                      | Cabaal               | 50.0                   |                          |                          |
| Population           | School<br>District   | 59.0                   | p                        | q                        |
| Geography            | Province             | 58.6                   |                          |                          |
|                      | FIOVILICE            | 64.9                   |                          |                          |
| Urban                | School               | 15.9                   | q                        | q                        |
| Geography            | District             | 48.2                   |                          |                          |
| 5                    | Province             | 49.7                   |                          |                          |