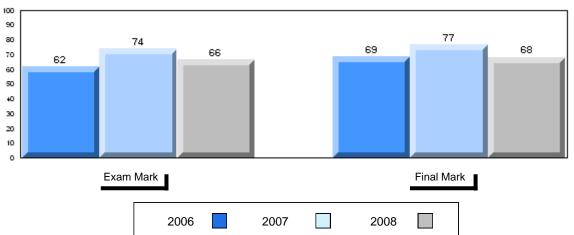

#### 3 Year Public Exam (Subtest) Mark Trend 2006-2008

#015 - Lake Melville School, North West River

Grades: K-12

| Number of Students            | 5        | Public<br>Exam<br>Mark | School<br>vs<br>District | School<br>vs<br>Province |
|-------------------------------|----------|------------------------|--------------------------|--------------------------|
| World Geography 3202          | School   | 61.2                   | р                        | q                        |
| Subtest                       | District | 58.6                   |                          |                          |
|                               | Province | 63.1                   |                          |                          |
| Multiple Choice               | School   | 80.0                   | р                        | р                        |
| Land and                      | District | 63.2                   |                          |                          |
| Water Forms                   | Province | 67.9                   |                          |                          |
| World                         | School   | 84.4                   | р                        | р                        |
| Climate                       | District | 70.2                   |                          |                          |
| Patterns                      | Province | 71.1                   |                          |                          |
|                               | School   | 65.0                   | р                        | р                        |
| Ecosystems                    | District | 64.9                   |                          | _                        |
|                               | Province | 64.2                   |                          |                          |
| Primary                       | School   | 76.0                   | р                        | р                        |
| Resource                      | District | 66.0                   |                          |                          |
| Activities                    | Province | 68.0                   |                          |                          |
| Secondary &                   | School   | 64.0                   | q                        | q                        |
| Tertiary Activities           | District | 65.3                   |                          |                          |
|                               | Province | 70.8                   |                          |                          |
| Long Answer                   | School   | 54.7                   | р                        | q                        |
| Written response<br>Units 1-5 | District | 52.7                   |                          |                          |
| Office 1-0                    | Province | 56.4                   |                          |                          |
| Population                    | School   | 0.0                    | q                        | q                        |
| Geography                     | District | 58.6                   |                          |                          |
| G mp-ry                       | Province | 64.9                   |                          |                          |
| Urban                         | School   | 44.1                   | q                        | q                        |
| Geography                     | District | 48.2                   |                          |                          |
| g. 4pm                        | Province | 49.7                   |                          |                          |