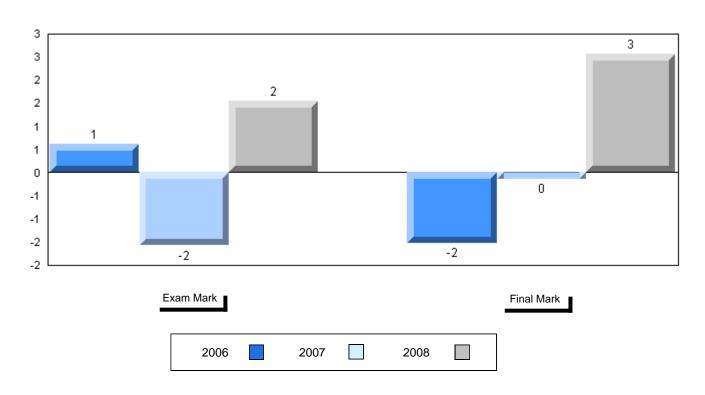

## Difference from Provincial Mean, 2006-2008

#010 - Menihek High School, Labrador City

Grades: 8-12

| Number of Students   | 49                   | Public<br>Exam<br>Mark | School<br>vs<br>District | School<br>vs<br>Province |
|----------------------|----------------------|------------------------|--------------------------|--------------------------|
| World Geography 3202 | School               | 56.1                   | q                        | q                        |
| Subtest              | District             | 58.6                   |                          |                          |
| <u>Gubicot</u>       | Province             | 63.1                   |                          |                          |
| Multiple Choice      | School               | 55.8                   | G.                       | G.                       |
| Land and             | District             | 63.2                   | q                        | P                        |
| Water Forms          | Province             | 67.9                   |                          |                          |
| Marcal I             |                      |                        |                          |                          |
| World<br>Climate     | School               | 65.1                   | q                        | q                        |
| Patterns             | District<br>Province | 70.2                   |                          |                          |
| . attorne            | Province             | 71.1                   |                          |                          |
|                      | School               | 64.8                   | q                        | р                        |
| Ecosystems           | District             | 64.9                   |                          |                          |
|                      | Province             | 64.2                   |                          |                          |
| Drimory              | School               | 62.0                   | q                        | q                        |
| Primary<br>Resource  | District             | 66.0                   | 1                        | 1                        |
| Activities           | Province             | 68.0                   |                          |                          |
| Secondary &          | School               | 62.9                   | q                        | q                        |
| Tertiary Activities  | District             | 65.3                   |                          |                          |
|                      | Province             | 70.8                   |                          |                          |
| Long Answer          | School               | 49.5                   | q                        | q                        |
| Written response     | District             | 52.7                   | 4                        | 4                        |
| Units 1-5            | Province             | 56.4                   |                          |                          |
|                      | Cabaal               | 50.0                   |                          |                          |
| Population           | School<br>District   | 59.0                   | p                        | q                        |
| Geography            | Province             | 58.6                   |                          |                          |
|                      | FIOVILICE            | 64.9                   |                          |                          |
| Urban                | School               | 15.9                   | q                        | q                        |
| Geography            | District             | 48.2                   |                          |                          |
| 5                    | Province             | 49.7                   |                          |                          |