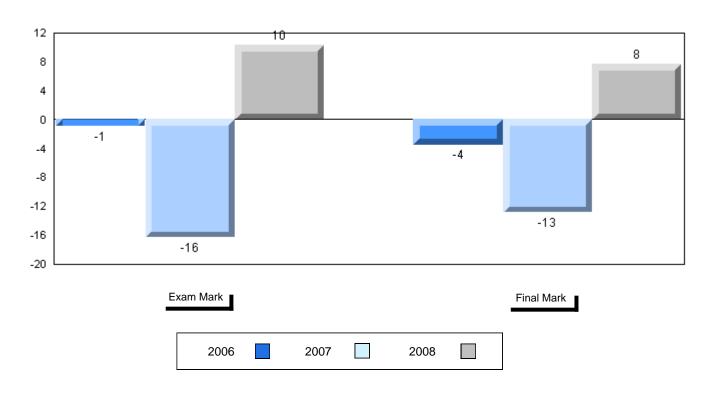

#### 3 Year Public Exam (Subtest) Mark Trend 2006-2008

#015 - Lake Melville School, North West River

Grades: K-12

| Number of Students            | 5        | Public<br>Exam<br>Mark | School<br>vs<br>District | School<br>vs<br>Province |
|-------------------------------|----------|------------------------|--------------------------|--------------------------|
| World Geography 3202          | School   | 61.2                   | р                        | q                        |
| Subtest                       | District | 58.6                   |                          |                          |
|                               | Province | 63.1                   |                          |                          |
| Multiple Choice               | School   | 80.0                   | р                        | р                        |
| Land and                      | District | 63.2                   |                          |                          |
| Water Forms                   | Province | 67.9                   |                          |                          |
| World                         | School   | 84.4                   | р                        | р                        |
| Climate                       | District | 70.2                   |                          |                          |
| Patterns                      | Province | 71.1                   |                          |                          |
|                               | School   | 65.0                   | р                        | р                        |
| Ecosystems                    | District | 64.9                   |                          | _                        |
|                               | Province | 64.2                   |                          |                          |
| Primary                       | School   | 76.0                   | р                        | р                        |
| Resource                      | District | 66.0                   |                          |                          |
| Activities                    | Province | 68.0                   |                          |                          |
| Secondary &                   | School   | 64.0                   | q                        | q                        |
| Tertiary Activities           | District | 65.3                   |                          |                          |
|                               | Province | 70.8                   |                          |                          |
| Long Answer                   | School   | 54.7                   | р                        | q                        |
| Written response<br>Units 1-5 | District | 52.7                   |                          |                          |
| Office 1-0                    | Province | 56.4                   |                          |                          |
| Population                    | School   | 0.0                    | q                        | q                        |
| Geography                     | District | 58.6                   |                          |                          |
| G mp-ry                       | Province | 64.9                   |                          |                          |
| Urban                         | School   | 44.1                   | q                        | q                        |
| Geography                     | District | 48.2                   |                          |                          |
| g. 4pm                        | Province | 49.7                   |                          |                          |

| Final<br>Mark        | School<br>vs<br>District | School<br>vs<br>Province |
|----------------------|--------------------------|--------------------------|
| 63.2<br>64.3<br>67.3 | q                        | q                        |
|                      |                          |                          |
|                      |                          |                          |
|                      |                          |                          |
|                      |                          |                          |
|                      |                          |                          |
|                      |                          |                          |
|                      |                          |                          |
|                      |                          |                          |
|                      |                          |                          |

#015 - Lake Melville School, North West River

Grades: K-12