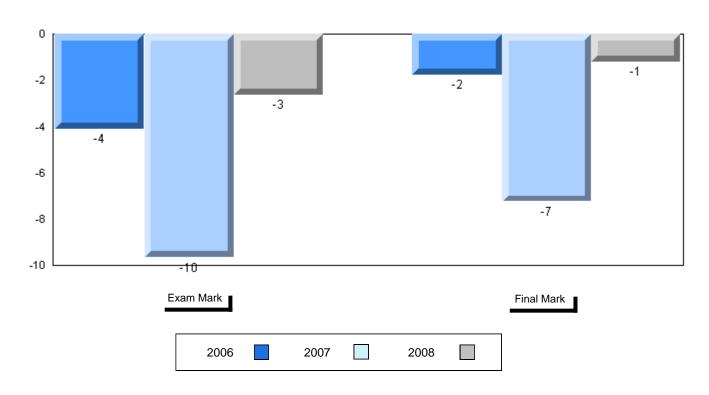

## Difference from Provincial Mean, 2006-2008

#010 - Menihek High School, Labrador City

Grades: 8-12

| Number of Students   | 49                   | Public<br>Exam<br>Mark | School<br>vs<br>District | School<br>vs<br>Province |
|----------------------|----------------------|------------------------|--------------------------|--------------------------|
| World Geography 3202 | School               | 56.1                   | q                        | q                        |
| Subtest              | District             | 58.6                   |                          |                          |
| <u>Gubicot</u>       | Province             | 63.1                   |                          |                          |
| Multiple Choice      | School               | 55.8                   | G.                       | G.                       |
| Land and             | District             | 63.2                   | q                        | P                        |
| Water Forms          | Province             | 67.9                   |                          |                          |
| Marcal I             |                      |                        |                          |                          |
| World<br>Climate     | School               | 65.1                   | q                        | q                        |
| Patterns             | District<br>Province | 70.2                   |                          |                          |
| . attorne            | Province             | 71.1                   |                          |                          |
|                      | School               | 64.8                   | q                        | р                        |
| Ecosystems           | District             | 64.9                   |                          |                          |
|                      | Province             | 64.2                   |                          |                          |
| Drimory              | School               | 62.0                   | q                        | q                        |
| Primary<br>Resource  | District             | 66.0                   | 1                        | 1                        |
| Activities           | Province             | 68.0                   |                          |                          |
| Secondary &          | School               | 62.9                   | q                        | q                        |
| Tertiary Activities  | District             | 65.3                   |                          |                          |
|                      | Province             | 70.8                   |                          |                          |
| Long Answer          | School               | 49.5                   | q                        | q                        |
| Written response     | District             | 52.7                   | 4                        | 4                        |
| Units 1-5            | Province             | 56.4                   |                          |                          |
|                      | Cabaal               | 50.0                   |                          |                          |
| Population           | School<br>District   | 59.0                   | p                        | q                        |
| Geography            | Province             | 58.6                   |                          |                          |
|                      | FIOVILICE            | 64.9                   |                          |                          |
| Urban                | School               | 15.9                   | q                        | q                        |
| Geography            | District             | 48.2                   |                          |                          |
| 5                    | Province             | 49.7                   |                          |                          |