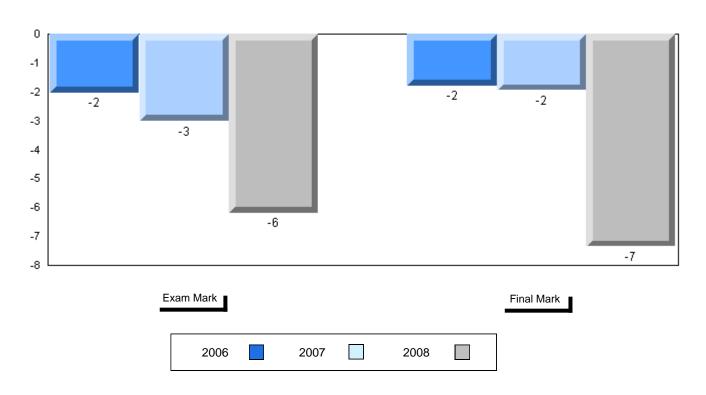

#015 - Lake Melville School, North West River

Grades: K-12

## Difference from Provincial Mean, 2006-2008

#016 - B.L. Morrison, Postville Grades: K-12

| Number of Students      | 8                  | Public<br>Exam<br>Mark | School<br>vs<br>District | School<br>vs<br>Province |
|-------------------------|--------------------|------------------------|--------------------------|--------------------------|
| World Geography 3202    | School             | 60.6                   | р                        | q                        |
| Subtest                 | District           | 58.6                   |                          |                          |
| <u> </u>                | Province           | 63.1                   |                          |                          |
| <b>Multiple Choice</b>  | School             | 47.2                   | a                        |                          |
| Land and                | District           | 63.2                   | q                        | q                        |
| Water Forms             | Province           | 67.9                   |                          |                          |
| World                   | Oabaal             |                        |                          |                          |
| World<br>Climate        | School<br>District | 70.8                   | p                        | q                        |
| Patterns                | Province           | 70.2                   |                          |                          |
|                         | Province           | 71.1                   |                          |                          |
|                         | School             | 65.6                   | p                        | р                        |
| Ecosystems              | District           | 64.9                   |                          |                          |
|                         | Province           | 64.2                   |                          |                          |
| Primary                 | School             | 67.5                   | р                        | q                        |
| Resource                | District           | 66.0                   |                          |                          |
| Activities              | Province           | 68.0                   |                          |                          |
| Secondary &             | School             | 70.0                   | р                        | q                        |
| Tertiary Activities     | District           | 65.3                   |                          |                          |
|                         | Province           | 70.8                   |                          |                          |
| Long Answer             | School             | 54.0                   | р                        | q                        |
| Written response        | District           | 52.7                   |                          |                          |
| Units 1-5               | Province           | 56.4                   |                          |                          |
| Danulation              | School             | 62.5                   | р                        | q                        |
| Population<br>Geography | District           | 58.6                   | 1                        | *                        |
| Geography               | Province           | 64.9                   |                          |                          |
|                         | School             | 0.0                    | q                        | q                        |
| Urban                   | District           | 48.2                   | 71                       | 7                        |
| Geography               | Province           | 49.7                   |                          |                          |
|                         |                    | 1                      |                          |                          |

| Final<br>Mark        | School<br>vs<br>District | School<br>vs<br>Province |
|----------------------|--------------------------|--------------------------|
| 65.1<br>64.3<br>67.3 | þ                        | q                        |
|                      |                          |                          |
|                      |                          |                          |
|                      |                          |                          |
|                      |                          |                          |
|                      |                          |                          |