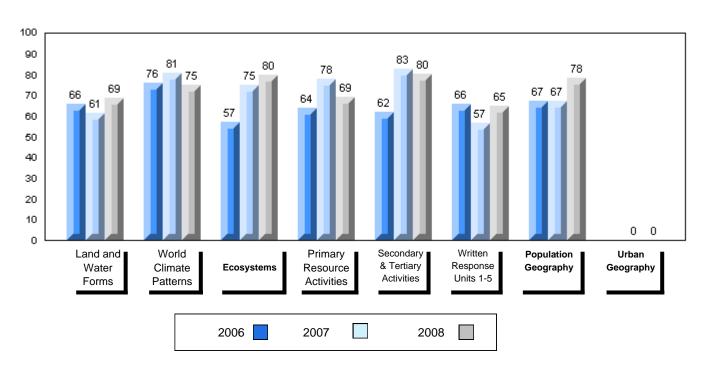

#### 3 Year Public Exam (Subtest) Mark Trend 2006-2008

#015 - Lake Melville School, North West River

Grades: K-12

| Number of Students            | 5        | Public<br>Exam<br>Mark | School<br>vs<br>District | School<br>vs<br>Province |
|-------------------------------|----------|------------------------|--------------------------|--------------------------|
| World Geography 3202          | School   | 61.2                   | р                        | q                        |
| Subtest                       | District | 58.6                   |                          |                          |
|                               | Province | 63.1                   |                          |                          |
| Multiple Choice               | School   | 80.0                   | р                        | р                        |
| Land and                      | District | 63.2                   |                          |                          |
| Water Forms                   | Province | 67.9                   |                          |                          |
| World                         | School   | 84.4                   | р                        | р                        |
| Climate                       | District | 70.2                   |                          |                          |
| Patterns                      | Province | 71.1                   |                          |                          |
|                               | School   | 65.0                   | р                        | р                        |
| Ecosystems                    | District | 64.9                   |                          | _                        |
|                               | Province | 64.2                   |                          |                          |
| Primary                       | School   | 76.0                   | р                        | р                        |
| Resource                      | District | 66.0                   |                          |                          |
| Activities                    | Province | 68.0                   |                          |                          |
| Secondary &                   | School   | 64.0                   | q                        | q                        |
| Tertiary Activities           | District | 65.3                   |                          |                          |
|                               | Province | 70.8                   |                          |                          |
| Long Answer                   | School   | 54.7                   | р                        | q                        |
| Written response<br>Units 1-5 | District | 52.7                   |                          |                          |
| Office 1-0                    | Province | 56.4                   |                          |                          |
| Population                    | School   | 0.0                    | q                        | q                        |
| Geography                     | District | 58.6                   |                          |                          |
| G mp-ry                       | Province | 64.9                   |                          |                          |
| Urban                         | School   | 44.1                   | q                        | q                        |
| Geography                     | District | 48.2                   |                          |                          |
| g. 4pm                        | Province | 49.7                   |                          |                          |

| Final<br>Mark        | School<br>vs<br>District | School<br>vs<br>Province |
|----------------------|--------------------------|--------------------------|
| 63.2<br>64.3<br>67.3 | q                        | q                        |
|                      |                          |                          |
|                      |                          |                          |
|                      |                          |                          |
|                      |                          |                          |
|                      |                          |                          |
|                      |                          |                          |
|                      |                          |                          |
|                      |                          |                          |
|                      |                          |                          |