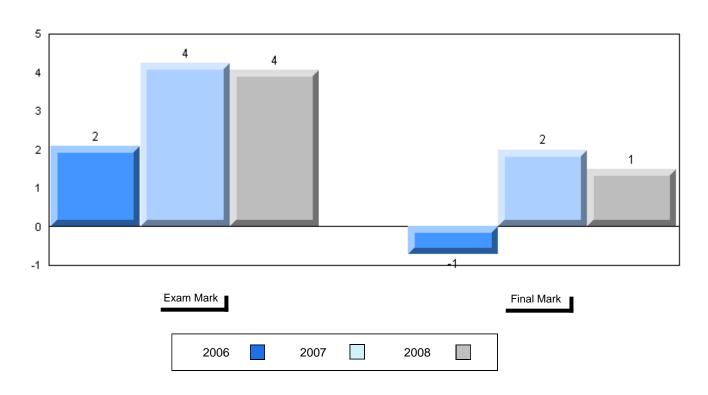

## Difference from Provincial Mean, 2006-2008

#010 - Menihek High School, Labrador City

Grades: 8-12

| Number of Students   | 49                   | Public<br>Exam<br>Mark | School<br>vs<br>District | School<br>vs<br>Province |
|----------------------|----------------------|------------------------|--------------------------|--------------------------|
| World Geography 3202 | School               | 56.1                   | q                        | q                        |
| Subtest              | District             | 58.6                   |                          |                          |
| <u>Gubicot</u>       | Province             | 63.1                   |                          |                          |
| Multiple Choice      | School               | 55.8                   | G.                       | G.                       |
| Land and             | District             | 63.2                   | q                        | P                        |
| Water Forms          | Province             | 67.9                   |                          |                          |
| Marcal I             |                      |                        |                          |                          |
| World<br>Climate     | School               | 65.1                   | q                        | q                        |
| Patterns             | District<br>Province | 70.2                   |                          |                          |
| . attorne            | Province             | 71.1                   |                          |                          |
|                      | School               | 64.8                   | q                        | р                        |
| Ecosystems           | District             | 64.9                   |                          |                          |
|                      | Province             | 64.2                   |                          |                          |
| Drimory              | School               | 62.0                   | q                        | q                        |
| Primary<br>Resource  | District             | 66.0                   | 1                        | 1                        |
| Activities           | Province             | 68.0                   |                          |                          |
| Secondary &          | School               | 62.9                   | q                        | q                        |
| Tertiary Activities  | District             | 65.3                   |                          |                          |
|                      | Province             | 70.8                   |                          |                          |
| Long Answer          | School               | 49.5                   | q                        | q                        |
| Written response     | District             | 52.7                   | 4                        | 4                        |
| Units 1-5            | Province             | 56.4                   |                          |                          |
|                      | Cabaal               | 50.0                   |                          |                          |
| Population           | School<br>District   | 59.0                   | p                        | q                        |
| Geography            | Province             | 58.6                   |                          |                          |
|                      | FIOVILICE            | 64.9                   |                          |                          |
| Urban                | School               | 15.9                   | q                        | q                        |
| Geography            | District             | 48.2                   |                          |                          |
| 5                    | Province             | 49.7                   |                          |                          |