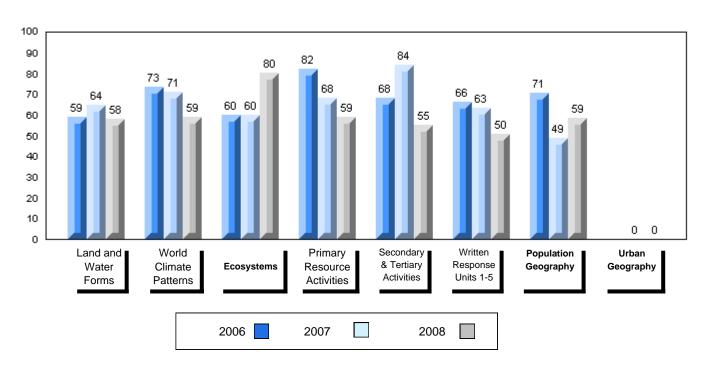

## Difference from Provincial Mean, 2006-2008

School data with 5 or fewer students withheld for reasons of confidentiality

3 Year Public Exam (Subtest) Mark Trend 2006-2008

District 1 - Labrador

#014 - Jens Haven Memorial, Nain Grades: K-12