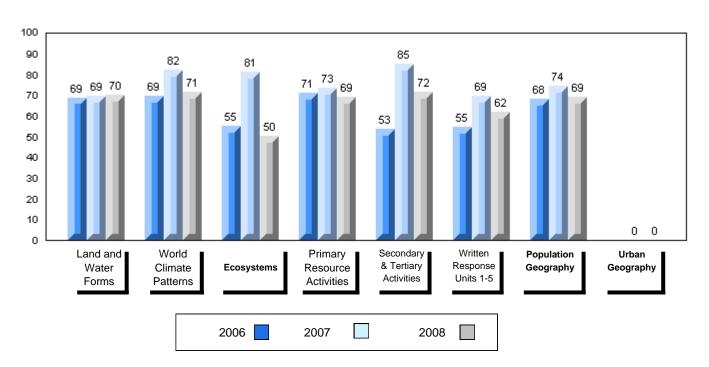

## Difference from Provincial Mean, 2006-2008

#010 - Menihek High School, Labrador City

Grades: 8-12

| Number of Students   | 49                   | Public<br>Exam<br>Mark | School<br>vs<br>District | School<br>vs<br>Province |
|----------------------|----------------------|------------------------|--------------------------|--------------------------|
| World Geography 3202 | School               | 56.1                   | q                        | q                        |
| Subtest              | District             | 58.6                   |                          |                          |
| <u>Gubicot</u>       | Province             | 63.1                   |                          |                          |
| Multiple Choice      | School               | 55.8                   | G.                       | G.                       |
| Land and             | District             | 63.2                   | q                        | P                        |
| Water Forms          | Province             | 67.9                   |                          |                          |
| Marcal I             |                      |                        |                          |                          |
| World<br>Climate     | School               | 65.1                   | q                        | q                        |
| Patterns             | District<br>Province | 70.2                   |                          |                          |
| . attorne            | Province             | 71.1                   |                          |                          |
|                      | School               | 64.8                   | q                        | р                        |
| Ecosystems           | District             | 64.9                   |                          |                          |
|                      | Province             | 64.2                   |                          |                          |
| Drimory              | School               | 62.0                   | q                        | q                        |
| Primary<br>Resource  | District             | 66.0                   | 1                        | 1                        |
| Activities           | Province             | 68.0                   |                          |                          |
| Secondary &          | School               | 62.9                   | q                        | q                        |
| Tertiary Activities  | District             | 65.3                   |                          |                          |
|                      | Province             | 70.8                   |                          |                          |
| Long Answer          | School               | 49.5                   | q                        | q                        |
| Written response     | District             | 52.7                   | 4                        | 4                        |
| Units 1-5            | Province             | 56.4                   |                          |                          |
|                      | Cabaal               | 50.0                   |                          |                          |
| Population           | School<br>District   | 59.0                   | p                        | q                        |
| Geography            | Province             | 58.6                   |                          |                          |
|                      | FIOVILICE            | 64.9                   |                          |                          |
| Urban                | School               | 15.9                   | q                        | q                        |
| Geography            | District             | 48.2                   |                          |                          |
| 5                    | Province             | 49.7                   |                          |                          |