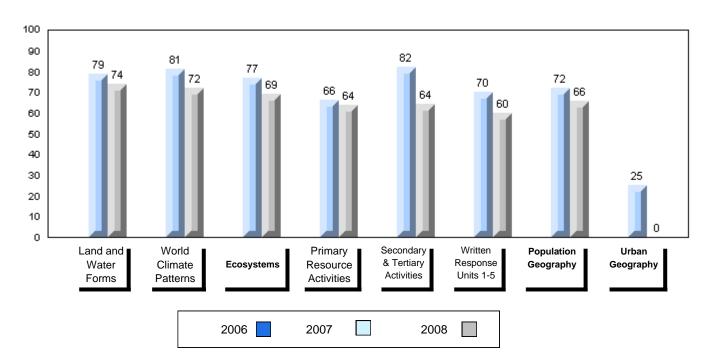

## Difference from Provincial Mean, 2006-2008

District 1 - Labrador

#012 - J.C. Erhardt Memorial School, Makkovik

Grades: K-12

| Number of Students                           | 3                              | Public<br>Exam<br>Mark | School<br>vs<br>District                       | School<br>vs<br>Province |
|----------------------------------------------|--------------------------------|------------------------|------------------------------------------------|--------------------------|
| World Geography 3202 Subtest                 | School<br>District<br>Province |                        | l data with 5<br>withheld for<br>confidentiali | reasons of               |
| Multiple Choice<br>Land and<br>Water Forms   | School<br>District<br>Province |                        |                                                |                          |
| World<br>Climate<br>Patterns                 | School<br>District<br>Province |                        |                                                |                          |
| Ecosystems                                   | School<br>District<br>Province |                        |                                                |                          |
| Primary<br>Resource<br>Activities            | School<br>District<br>Province |                        |                                                |                          |
| Secondary &<br>Tertiary Activities           | School<br>District<br>Province |                        |                                                |                          |
| Long Answer<br>Written response<br>Units 1-5 | School<br>District<br>Province |                        |                                                |                          |
| Population<br>Geography                      | School<br>District<br>Province |                        |                                                |                          |
| Urban<br>Geography                           | School<br>District<br>Province |                        |                                                |                          |

Final School School vs vs Mark District Province

School data with 5 or fewer students withheld for reasons of confidentiality

Average Mark, 2006-2008

District 1 - Labrador

#012 - J.C. Erhardt Memorial School, Makkovik