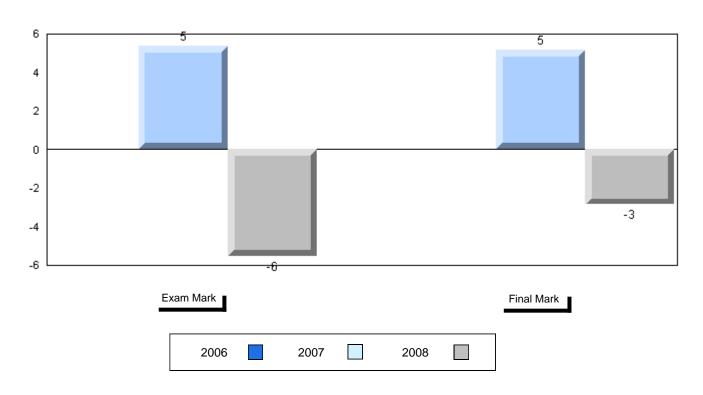

#### 3 Year Public Exam (Subtest) Mark Trend 2006-2008

#015 - Lake Melville School, North West River

Grades: K-12

| Number of Students            | 5        | Public<br>Exam<br>Mark | School<br>vs<br>District | School<br>vs<br>Province |
|-------------------------------|----------|------------------------|--------------------------|--------------------------|
| World Geography 3202          | School   | 61.2                   | р                        | q                        |
| Subtest                       | District | 58.6                   |                          |                          |
|                               | Province | 63.1                   |                          |                          |
| Multiple Choice               | School   | 80.0                   | р                        | р                        |
| Land and                      | District | 63.2                   |                          |                          |
| Water Forms                   | Province | 67.9                   |                          |                          |
| World                         | School   | 84.4                   | р                        | р                        |
| Climate                       | District | 70.2                   |                          |                          |
| Patterns                      | Province | 71.1                   |                          |                          |
|                               | School   | 65.0                   | р                        | р                        |
| Ecosystems                    | District | 64.9                   |                          | _                        |
|                               | Province | 64.2                   |                          |                          |
| Primary                       | School   | 76.0                   | р                        | р                        |
| Resource                      | District | 66.0                   |                          |                          |
| Activities                    | Province | 68.0                   |                          |                          |
| Secondary &                   | School   | 64.0                   | q                        | q                        |
| Tertiary Activities           | District | 65.3                   |                          |                          |
|                               | Province | 70.8                   |                          |                          |
| Long Answer                   | School   | 54.7                   | р                        | q                        |
| Written response<br>Units 1-5 | District | 52.7                   |                          |                          |
| Office 1-0                    | Province | 56.4                   |                          |                          |
| Population                    | School   | 0.0                    | q                        | q                        |
| Geography                     | District | 58.6                   |                          |                          |
| G mp-ry                       | Province | 64.9                   |                          |                          |
| Urban                         | School   | 44.1                   | q                        | q                        |
| Geography                     | District | 48.2                   |                          |                          |
| g. 4pm                        | Province | 49.7                   |                          |                          |

| Final<br>Mark        | School<br>vs<br>District | School<br>vs<br>Province |
|----------------------|--------------------------|--------------------------|
| 63.2<br>64.3<br>67.3 | q                        | q                        |
|                      |                          |                          |
|                      |                          |                          |
|                      |                          |                          |
|                      |                          |                          |
|                      |                          |                          |
|                      |                          |                          |
|                      |                          |                          |
|                      |                          |                          |
|                      |                          |                          |

#015 - Lake Melville School, North West River

Grades: K-12