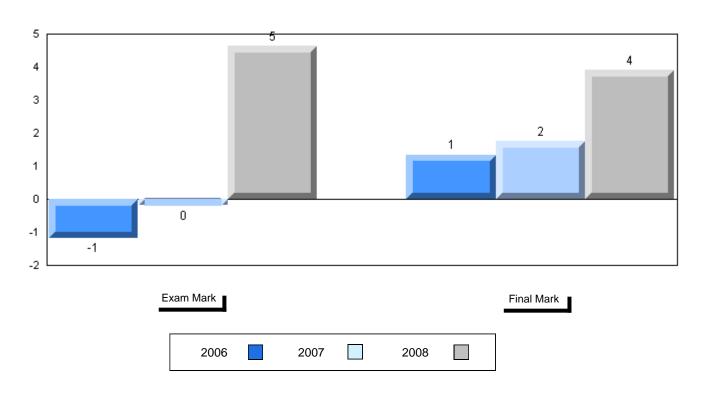

## Difference from Provincial Mean, 2006-2008

#010 - Menihek High School, Labrador City

Grades: 8-12

| Number of Students   | 49                   | Public<br>Exam<br>Mark | School<br>vs<br>District | School<br>vs<br>Province |
|----------------------|----------------------|------------------------|--------------------------|--------------------------|
| World Geography 3202 | School               | 56.1                   | q                        | q                        |
| Subtest              | District             | 58.6                   |                          |                          |
| <u>Gubicot</u>       | Province             | 63.1                   |                          |                          |
| Multiple Choice      | School               | 55.8                   | G.                       | G.                       |
| Land and             | District             | 63.2                   | q                        | P                        |
| Water Forms          | Province             | 67.9                   |                          |                          |
| Marcal I             |                      |                        |                          |                          |
| World<br>Climate     | School               | 65.1                   | q                        | q                        |
| Patterns             | District<br>Province | 70.2                   |                          |                          |
| . attorne            | Province             | 71.1                   |                          |                          |
|                      | School               | 64.8                   | q                        | р                        |
| Ecosystems           | District             | 64.9                   |                          |                          |
|                      | Province             | 64.2                   |                          |                          |
| Drimory              | School               | 62.0                   | q                        | q                        |
| Primary<br>Resource  | District             | 66.0                   | 1                        | 1                        |
| Activities           | Province             | 68.0                   |                          |                          |
| Secondary &          | School               | 62.9                   | q                        | q                        |
| Tertiary Activities  | District             | 65.3                   |                          |                          |
|                      | Province             | 70.8                   |                          |                          |
| Long Answer          | School               | 49.5                   | q                        | q                        |
| Written response     | District             | 52.7                   | 4                        | 4                        |
| Units 1-5            | Province             | 56.4                   |                          |                          |
|                      | Cabaal               | 50.0                   |                          |                          |
| Population           | School<br>District   | 59.0                   | p                        | q                        |
| Geography            | Province             | 58.6                   |                          |                          |
|                      | FIOVILICE            | 64.9                   |                          |                          |
| Urban                | School               | 15.9                   | q                        | q                        |
| Geography            | District             | 48.2                   |                          |                          |
| 5                    | Province             | 49.7                   |                          |                          |

| Final<br>Mark        | School<br>vs<br>District | School<br>vs<br>Province |
|----------------------|--------------------------|--------------------------|
| 61.0<br>64.3<br>67.3 | q                        | q                        |
|                      |                          |                          |
|                      |                          |                          |
|                      |                          |                          |
|                      |                          |                          |
|                      |                          |                          |
|                      |                          |                          |
|                      |                          |                          |
|                      |                          |                          |