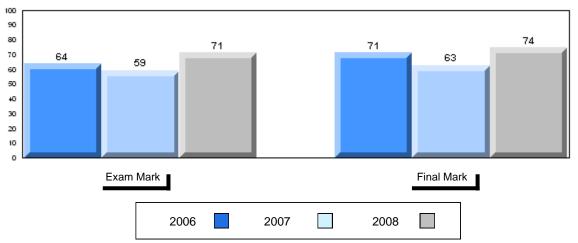

#### 3 Year Public Exam (Subtest) Mark Trend 2006-2008

#015 - Lake Melville School, North West River

Grades: K-12

| Number of Students            | 5        | Public<br>Exam<br>Mark | School<br>vs<br>District | School<br>vs<br>Province |
|-------------------------------|----------|------------------------|--------------------------|--------------------------|
| World Geography 3202          | School   | 61.2                   | р                        | q                        |
| Subtest                       | District | 58.6                   |                          |                          |
|                               | Province | 63.1                   |                          |                          |
| Multiple Choice               | School   | 80.0                   | р                        | р                        |
| Land and                      | District | 63.2                   |                          |                          |
| Water Forms                   | Province | 67.9                   |                          |                          |
| World                         | School   | 84.4                   | р                        | р                        |
| Climate                       | District | 70.2                   |                          |                          |
| Patterns                      | Province | 71.1                   |                          |                          |
|                               | School   | 65.0                   | р                        | р                        |
| Ecosystems                    | District | 64.9                   |                          | _                        |
|                               | Province | 64.2                   |                          |                          |
| Primary                       | School   | 76.0                   | р                        | р                        |
| Resource                      | District | 66.0                   |                          |                          |
| Activities                    | Province | 68.0                   |                          |                          |
| Secondary &                   | School   | 64.0                   | q                        | q                        |
| Tertiary Activities           | District | 65.3                   |                          |                          |
|                               | Province | 70.8                   |                          |                          |
| Long Answer                   | School   | 54.7                   | р                        | q                        |
| Written response<br>Units 1-5 | District | 52.7                   |                          |                          |
| Office 1-0                    | Province | 56.4                   |                          |                          |
| Population                    | School   | 0.0                    | q                        | q                        |
| Geography                     | District | 58.6                   |                          |                          |
| G mp-ry                       | Province | 64.9                   |                          |                          |
| Urban                         | School   | 44.1                   | q                        | q                        |
| Geography                     | District | 48.2                   |                          |                          |
| g. 4pm                        | Province | 49.7                   |                          |                          |

| Final<br>Mark        | School<br>vs<br>District | School<br>vs<br>Province |
|----------------------|--------------------------|--------------------------|
| 63.2<br>64.3<br>67.3 | q                        | q                        |
|                      |                          |                          |
|                      |                          |                          |
|                      |                          |                          |
|                      |                          |                          |
|                      |                          |                          |
|                      |                          |                          |
|                      |                          |                          |
|                      |                          |                          |
|                      |                          |                          |

#015 - Lake Melville School, North West River

Grades: K-12