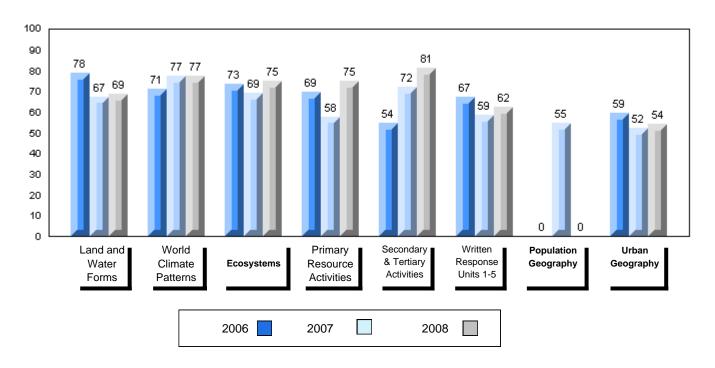

#### 3 Year Public Exam (Subtest) Mark Trend 2006-2008

#015 - Lake Melville School, North West River

Grades: K-12

| Number of Students            | 5        | Public<br>Exam<br>Mark | School<br>vs<br>District | School<br>vs<br>Province |
|-------------------------------|----------|------------------------|--------------------------|--------------------------|
| World Geography 3202          | School   | 61.2                   | р                        | q                        |
| Subtest                       | District | 58.6                   |                          |                          |
|                               | Province | 63.1                   |                          |                          |
| Multiple Choice               | School   | 80.0                   | р                        | р                        |
| Land and                      | District | 63.2                   |                          |                          |
| Water Forms                   | Province | 67.9                   |                          |                          |
| World                         | School   | 84.4                   | р                        | р                        |
| Climate                       | District | 70.2                   |                          |                          |
| Patterns                      | Province | 71.1                   |                          |                          |
|                               | School   | 65.0                   | р                        | р                        |
| Ecosystems                    | District | 64.9                   |                          | _                        |
|                               | Province | 64.2                   |                          |                          |
| Primary                       | School   | 76.0                   | р                        | р                        |
| Resource                      | District | 66.0                   |                          |                          |
| Activities                    | Province | 68.0                   |                          |                          |
| Secondary &                   | School   | 64.0                   | q                        | q                        |
| Tertiary Activities           | District | 65.3                   |                          |                          |
|                               | Province | 70.8                   |                          |                          |
| Long Answer                   | School   | 54.7                   | р                        | q                        |
| Written response<br>Units 1-5 | District | 52.7                   |                          |                          |
| Office 1-0                    | Province | 56.4                   |                          |                          |
| Population                    | School   | 0.0                    | q                        | q                        |
| Geography                     | District | 58.6                   |                          |                          |
| G mp-ry                       | Province | 64.9                   |                          |                          |
| Urban                         | School   | 44.1                   | q                        | q                        |
| Geography                     | District | 48.2                   |                          |                          |
| g. 4pm                        | Province | 49.7                   |                          |                          |

| Final<br>Mark        | School<br>vs<br>District | School<br>vs<br>Province |
|----------------------|--------------------------|--------------------------|
| 63.2<br>64.3<br>67.3 | q                        | q                        |
|                      |                          |                          |
|                      |                          |                          |
|                      |                          |                          |
|                      |                          |                          |
|                      |                          |                          |
|                      |                          |                          |
|                      |                          |                          |
|                      |                          |                          |
|                      |                          |                          |

#015 - Lake Melville School, North West River

Grades: K-12