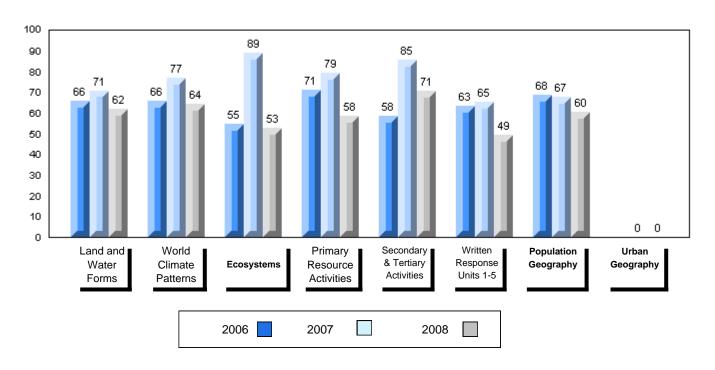

## Difference from Provincial Mean, 2006-2008

#010 - Menihek High School, Labrador City

Grades: 8-12

| Number of Students   | 49                   | Public<br>Exam<br>Mark | School<br>vs<br>District | School<br>vs<br>Province |
|----------------------|----------------------|------------------------|--------------------------|--------------------------|
| World Geography 3202 | School               | 56.1                   | q                        | q                        |
| Subtest              | District             | 58.6                   |                          |                          |
| <u>Gubicot</u>       | Province             | 63.1                   |                          |                          |
| Multiple Choice      | School               | 55.8                   | G.                       | G.                       |
| Land and             | District             | 63.2                   | q                        | P                        |
| Water Forms          | Province             | 67.9                   |                          |                          |
| Marcal I             |                      |                        |                          |                          |
| World<br>Climate     | School               | 65.1                   | q                        | q                        |
| Patterns             | District<br>Province | 70.2                   |                          |                          |
| . attorne            | Province             | 71.1                   |                          |                          |
|                      | School               | 64.8                   | q                        | р                        |
| Ecosystems           | District             | 64.9                   |                          |                          |
|                      | Province             | 64.2                   |                          |                          |
| Drimory              | School               | 62.0                   | q                        | q                        |
| Primary<br>Resource  | District             | 66.0                   | 1                        | 1                        |
| Activities           | Province             | 68.0                   |                          |                          |
| Secondary &          | School               | 62.9                   | q                        | q                        |
| Tertiary Activities  | District             | 65.3                   |                          |                          |
|                      | Province             | 70.8                   |                          |                          |
| Long Answer          | School               | 49.5                   | q                        | q                        |
| Written response     | District             | 52.7                   | 4                        | 4                        |
| Units 1-5            | Province             | 56.4                   |                          |                          |
|                      | Cabaal               | 50.0                   |                          |                          |
| Population           | School<br>District   | 59.0                   | p                        | q                        |
| Geography            | Province             | 58.6                   |                          |                          |
|                      | FIOVILICE            | 64.9                   |                          |                          |
| Urban                | School               | 15.9                   | q                        | q                        |
| Geography            | District             | 48.2                   |                          |                          |
| 5                    | Province             | 49.7                   |                          |                          |