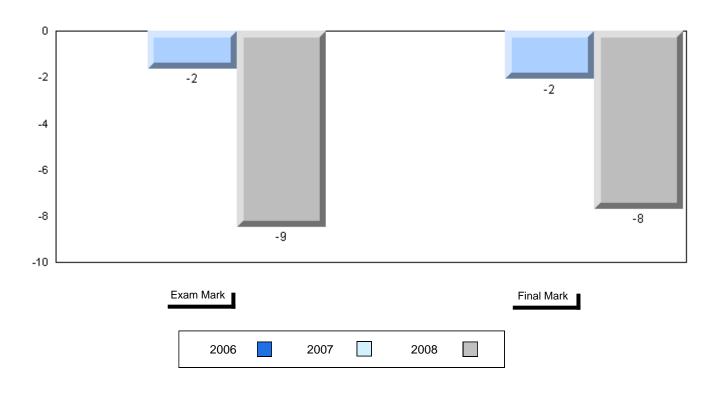

#### 3 Year Public Exam (Subtest) Mark Trend 2006-2008

#015 - Lake Melville School, North West River

Grades: K-12

| Number of Students            | 5        | Public<br>Exam<br>Mark | School<br>vs<br>District | School<br>vs<br>Province |
|-------------------------------|----------|------------------------|--------------------------|--------------------------|
| World Geography 3202          | School   | 61.2                   | р                        | q                        |
| Subtest                       | District | 58.6                   |                          |                          |
|                               | Province | 63.1                   |                          |                          |
| Multiple Choice               | School   | 80.0                   | р                        | р                        |
| Land and                      | District | 63.2                   |                          |                          |
| Water Forms                   | Province | 67.9                   |                          |                          |
| World                         | School   | 84.4                   | р                        | р                        |
| Climate                       | District | 70.2                   |                          |                          |
| Patterns                      | Province | 71.1                   |                          |                          |
|                               | School   | 65.0                   | р                        | р                        |
| Ecosystems                    | District | 64.9                   |                          | _                        |
|                               | Province | 64.2                   |                          |                          |
| Primary                       | School   | 76.0                   | р                        | р                        |
| Resource                      | District | 66.0                   |                          |                          |
| Activities                    | Province | 68.0                   |                          |                          |
| Secondary &                   | School   | 64.0                   | q                        | q                        |
| Tertiary Activities           | District | 65.3                   |                          |                          |
|                               | Province | 70.8                   |                          |                          |
| Long Answer                   | School   | 54.7                   | р                        | q                        |
| Written response<br>Units 1-5 | District | 52.7                   |                          |                          |
| Office 1-0                    | Province | 56.4                   |                          |                          |
| Population                    | School   | 0.0                    | q                        | q                        |
| Geography                     | District | 58.6                   |                          |                          |
| G mp-ry                       | Province | 64.9                   |                          |                          |
| Urban                         | School   | 44.1                   | q                        | q                        |
| Geography                     | District | 48.2                   |                          |                          |
| g. 4pm                        | Province | 49.7                   |                          |                          |

| Final<br>Mark        | School<br>vs<br>District | School<br>vs<br>Province |
|----------------------|--------------------------|--------------------------|
| 63.2<br>64.3<br>67.3 | q                        | q                        |
|                      |                          |                          |
|                      |                          |                          |
|                      |                          |                          |
|                      |                          |                          |
|                      |                          |                          |
|                      |                          |                          |
|                      |                          |                          |
|                      |                          |                          |
|                      |                          |                          |