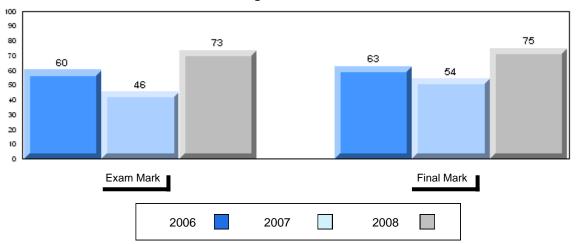

#### 3 Year Public Exam (Subtest) Mark Trend 2006-2008

#015 - Lake Melville School, North West River

Grades: K-12

| Number of Students            | 5        | Public<br>Exam<br>Mark | School<br>vs<br>District | School<br>vs<br>Province |
|-------------------------------|----------|------------------------|--------------------------|--------------------------|
| World Geography 3202          | School   | 61.2                   | р                        | q                        |
| Subtest                       | District | 58.6                   |                          |                          |
|                               | Province | 63.1                   |                          |                          |
| Multiple Choice               | School   | 80.0                   | р                        | р                        |
| Land and                      | District | 63.2                   |                          |                          |
| Water Forms                   | Province | 67.9                   |                          |                          |
| World                         | School   | 84.4                   | р                        | р                        |
| Climate                       | District | 70.2                   |                          |                          |
| Patterns                      | Province | 71.1                   |                          |                          |
|                               | School   | 65.0                   | р                        | р                        |
| Ecosystems                    | District | 64.9                   |                          | _                        |
|                               | Province | 64.2                   |                          |                          |
| Primary                       | School   | 76.0                   | р                        | р                        |
| Resource                      | District | 66.0                   |                          |                          |
| Activities                    | Province | 68.0                   |                          |                          |
| Secondary &                   | School   | 64.0                   | q                        | q                        |
| Tertiary Activities           | District | 65.3                   |                          |                          |
|                               | Province | 70.8                   |                          |                          |
| Long Answer                   | School   | 54.7                   | р                        | q                        |
| Written response<br>Units 1-5 | District | 52.7                   |                          |                          |
| Office 1-0                    | Province | 56.4                   |                          |                          |
| Population                    | School   | 0.0                    | q                        | q                        |
| Geography                     | District | 58.6                   |                          |                          |
| G mp-ry                       | Province | 64.9                   |                          |                          |
| Urban                         | School   | 44.1                   | q                        | q                        |
| Geography                     | District | 48.2                   |                          |                          |
| g. 4pm                        | Province | 49.7                   |                          |                          |

| Final<br>Mark        | School<br>vs<br>District | School<br>vs<br>Province |
|----------------------|--------------------------|--------------------------|
| 63.2<br>64.3<br>67.3 | q                        | q                        |
|                      |                          |                          |
|                      |                          |                          |
|                      |                          |                          |
|                      |                          |                          |
|                      |                          |                          |
|                      |                          |                          |
|                      |                          |                          |
|                      |                          |                          |
|                      |                          |                          |

#015 - Lake Melville School, North West River

Grades: K-12