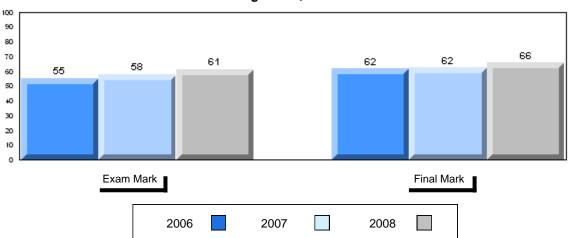

#### 3 Year Public Exam (Subtest) Mark Trend 2006-2008

#015 - Lake Melville School, North West River

Grades: K-12

| Number of Students            | 5        | Public<br>Exam<br>Mark | School<br>vs<br>District | School<br>vs<br>Province |
|-------------------------------|----------|------------------------|--------------------------|--------------------------|
| World Geography 3202          | School   | 61.2                   | р                        | q                        |
| Subtest                       | District | 58.6                   |                          |                          |
|                               | Province | 63.1                   |                          |                          |
| Multiple Choice               | School   | 80.0                   | р                        | р                        |
| Land and                      | District | 63.2                   |                          |                          |
| Water Forms                   | Province | 67.9                   |                          |                          |
| World                         | School   | 84.4                   | р                        | р                        |
| Climate                       | District | 70.2                   |                          |                          |
| Patterns                      | Province | 71.1                   |                          |                          |
|                               | School   | 65.0                   | р                        | р                        |
| Ecosystems                    | District | 64.9                   |                          | _                        |
|                               | Province | 64.2                   |                          |                          |
| Primary                       | School   | 76.0                   | р                        | р                        |
| Resource                      | District | 66.0                   |                          |                          |
| Activities                    | Province | 68.0                   |                          |                          |
| Secondary &                   | School   | 64.0                   | q                        | q                        |
| Tertiary Activities           | District | 65.3                   |                          |                          |
|                               | Province | 70.8                   |                          |                          |
| Long Answer                   | School   | 54.7                   | р                        | q                        |
| Written response<br>Units 1-5 | District | 52.7                   |                          |                          |
| Office 1-0                    | Province | 56.4                   |                          |                          |
| Population                    | School   | 0.0                    | q                        | q                        |
| Geography                     | District | 58.6                   |                          |                          |
| G mp-ry                       | Province | 64.9                   |                          |                          |
| Urban                         | School   | 44.1                   | q                        | q                        |
| Geography                     | District | 48.2                   |                          |                          |
| g. 4pm                        | Province | 49.7                   |                          |                          |

| Final<br>Mark        | School<br>vs<br>District | School<br>vs<br>Province |
|----------------------|--------------------------|--------------------------|
| 63.2<br>64.3<br>67.3 | q                        | q                        |
|                      |                          |                          |
|                      |                          |                          |
|                      |                          |                          |
|                      |                          |                          |
|                      |                          |                          |
|                      |                          |                          |
|                      |                          |                          |
|                      |                          |                          |
|                      |                          |                          |

#015 - Lake Melville School, North West River

Grades: K-12