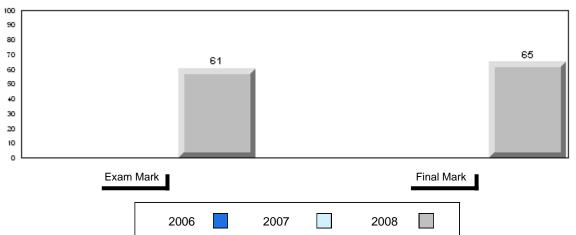

#### 3 Year Public Exam (Subtest) Mark Trend 2006-2008

#015 - Lake Melville School, North West River

Grades: K-12

| Number of Students            | 5        | Public<br>Exam<br>Mark | School<br>vs<br>District | School<br>vs<br>Province |
|-------------------------------|----------|------------------------|--------------------------|--------------------------|
| World Geography 3202          | School   | 61.2                   | р                        | q                        |
| Subtest                       | District | 58.6                   |                          |                          |
|                               | Province | 63.1                   |                          |                          |
| Multiple Choice               | School   | 80.0                   | р                        | р                        |
| Land and                      | District | 63.2                   |                          |                          |
| Water Forms                   | Province | 67.9                   |                          |                          |
| World                         | School   | 84.4                   | р                        | р                        |
| Climate                       | District | 70.2                   |                          |                          |
| Patterns                      | Province | 71.1                   |                          |                          |
|                               | School   | 65.0                   | р                        | р                        |
| Ecosystems                    | District | 64.9                   |                          | _                        |
|                               | Province | 64.2                   |                          |                          |
| Primary                       | School   | 76.0                   | р                        | р                        |
| Resource                      | District | 66.0                   |                          |                          |
| Activities                    | Province | 68.0                   |                          |                          |
| Secondary &                   | School   | 64.0                   | q                        | q                        |
| Tertiary Activities           | District | 65.3                   |                          |                          |
|                               | Province | 70.8                   |                          |                          |
| Long Answer                   | School   | 54.7                   | р                        | q                        |
| Written response<br>Units 1-5 | District | 52.7                   |                          |                          |
| Office 1-0                    | Province | 56.4                   |                          |                          |
| Population                    | School   | 0.0                    | q                        | q                        |
| Geography                     | District | 58.6                   |                          |                          |
| G mp-ry                       | Province | 64.9                   |                          |                          |
| Urban                         | School   | 44.1                   | q                        | q                        |
| Geography                     | District | 48.2                   |                          |                          |
| g. 4pm                        | Province | 49.7                   |                          |                          |