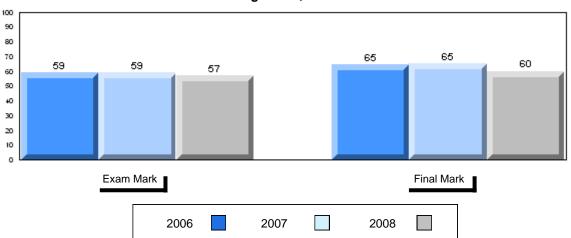

## Difference from Provincial Mean, 2006-2008

District 1 - Labrador

#012 - J.C. Erhardt Memorial School, Makkovik

Grades: K-12

| Number of Students                           | 3                              | Public<br>Exam<br>Mark | School<br>vs<br>District                       | School<br>vs<br>Province |
|----------------------------------------------|--------------------------------|------------------------|------------------------------------------------|--------------------------|
| World Geography 3202 Subtest                 | School<br>District<br>Province |                        | l data with 5<br>withheld for<br>confidentiali | reasons of               |
| Multiple Choice<br>Land and<br>Water Forms   | School<br>District<br>Province |                        |                                                |                          |
| World<br>Climate<br>Patterns                 | School<br>District<br>Province |                        |                                                |                          |
| Ecosystems                                   | School<br>District<br>Province |                        |                                                |                          |
| Primary<br>Resource<br>Activities            | School<br>District<br>Province |                        |                                                |                          |
| Secondary &<br>Tertiary Activities           | School<br>District<br>Province |                        |                                                |                          |
| Long Answer<br>Written response<br>Units 1-5 | School<br>District<br>Province |                        |                                                |                          |
| Population<br>Geography                      | School<br>District<br>Province |                        |                                                |                          |
| Urban<br>Geography                           | School<br>District<br>Province |                        |                                                |                          |