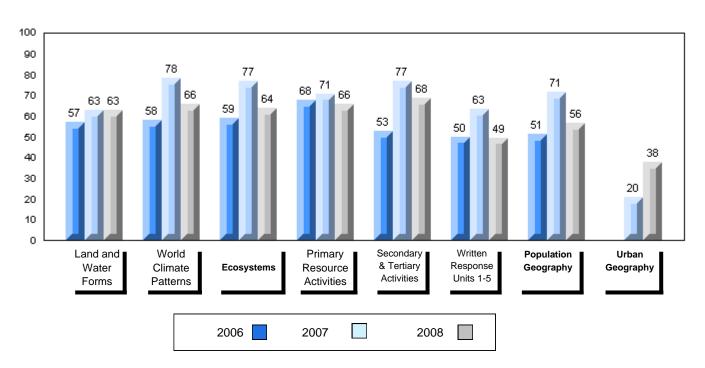

## Difference from Provincial Mean, 2006-2008

#010 - Menihek High School, Labrador City

Grades: 8-12

| Number of Students   | 49                   | Public<br>Exam<br>Mark | School<br>vs<br>District | School<br>vs<br>Province |
|----------------------|----------------------|------------------------|--------------------------|--------------------------|
| World Geography 3202 | School               | 56.1                   | q                        | q                        |
| Subtest              | District             | 58.6                   |                          |                          |
| <u>Gubicot</u>       | Province             | 63.1                   |                          |                          |
| Multiple Choice      | School               | 55.8                   | G.                       | G.                       |
| Land and             | District             | 63.2                   | q                        | P                        |
| Water Forms          | Province             | 67.9                   |                          |                          |
| Marcal I             |                      |                        |                          |                          |
| World<br>Climate     | School               | 65.1                   | q                        | q                        |
| Patterns             | District<br>Province | 70.2                   |                          |                          |
| . attorne            | Province             | 71.1                   |                          |                          |
|                      | School               | 64.8                   | q                        | р                        |
| Ecosystems           | District             | 64.9                   |                          |                          |
|                      | Province             | 64.2                   |                          |                          |
| Drimory              | School               | 62.0                   | q                        | q                        |
| Primary<br>Resource  | District             | 66.0                   | 1                        | 1                        |
| Activities           | Province             | 68.0                   |                          |                          |
| Secondary &          | School               | 62.9                   | q                        | q                        |
| Tertiary Activities  | District             | 65.3                   |                          |                          |
|                      | Province             | 70.8                   |                          |                          |
| Long Answer          | School               | 49.5                   | q                        | q                        |
| Written response     | District             | 52.7                   | 4                        | 4                        |
| Units 1-5            | Province             | 56.4                   |                          |                          |
|                      | Cabaal               | 50.0                   |                          |                          |
| Population           | School<br>District   | 59.0                   | p                        | q                        |
| Geography            | Province             | 58.6                   |                          |                          |
|                      | FIOVILICE            | 64.9                   |                          |                          |
| Urban                | School               | 15.9                   | q                        | q                        |
| Geography            | District             | 48.2                   |                          |                          |
| 5                    | Province             | 49.7                   |                          |                          |