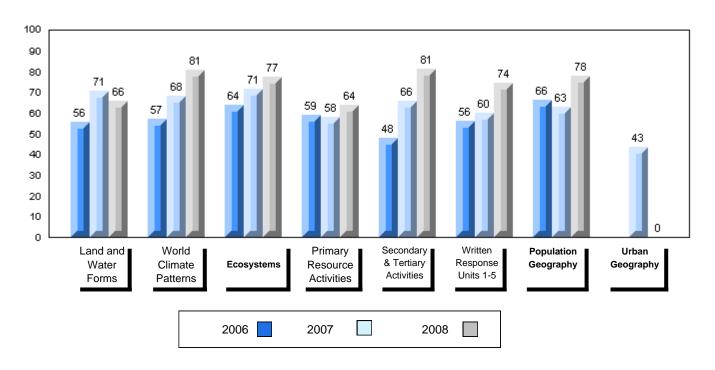

## Difference from Provincial Mean, 2006-2008

School data with 5 or fewer students withheld for reasons of confidentiality

3 Year Public Exam (Subtest) Mark Trend 2006-2008

District 1 - Labrador

#014 - Jens Haven Memorial, Nain Grades: K-12