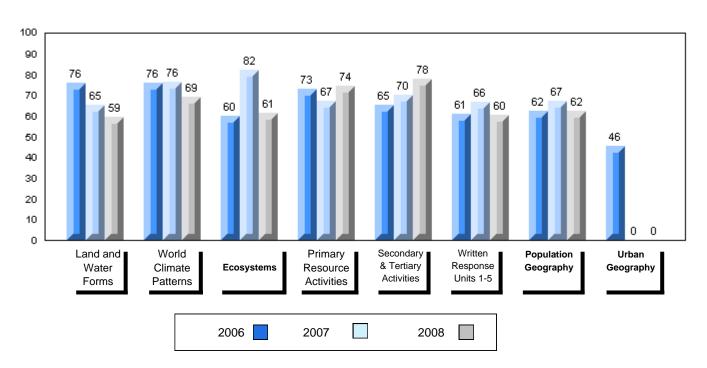

#002 - Henry Gordon Academy, Cartwright

Grades: K-12

| Number of Students      | 5                    | Public<br>Exam<br>Mark | School<br>vs<br>District | School<br>vs<br>Province |
|-------------------------|----------------------|------------------------|--------------------------|--------------------------|
| World Geography 3202    | School               | 58.4                   | q                        | q                        |
| Subtest                 | District<br>Province | 58.6<br>63.1           |                          |                          |
| Multiple Choice         | FIOVILICE            | 03.1                   |                          |                          |
|                         | School               | 62.2                   | q                        | q                        |
| Land and                | District             | 63.2                   |                          |                          |
| Water Forms             | Province             | 67.9                   |                          |                          |
| World                   | School               | 66.7                   | q                        | q                        |
| Climate                 | District             | 70.2                   |                          |                          |
| Patterns                | Province             | 71.1                   |                          |                          |
|                         | School               | 70.0                   | р                        | р                        |
| Ecosystems              | District             | 64.9                   |                          |                          |
|                         | Province             | 64.2                   |                          |                          |
| Primary                 | School               | 66.0                   | q                        | q                        |
| Resource                | District             | 66.0                   |                          |                          |
| Activities              | Province             | 68.0                   |                          |                          |
| Secondary &             | School               | 62.0                   | q                        | q                        |
| Tertiary Activities     | District             | 65.3                   |                          |                          |
|                         | Province             | 70.8                   |                          |                          |
| Long Answer             | School               | 57.5                   | р                        | р                        |
| Written response        | District             | 52.7                   |                          | _                        |
| Units 1-5               | Province             | 56.4                   |                          |                          |
| Domulation              | School               | 0.0                    | q                        | q                        |
| Population<br>Geography | District             | 58.6                   |                          | •                        |
| Geography               | Province             | 64.9                   |                          |                          |
| Urban                   | School               | 46.4                   | q                        | q                        |
| Urban<br>Geography      | District             | 48.2                   |                          | •                        |
| Geography               | Province             | 49.7                   |                          |                          |
|                         |                      |                        |                          |                          |

| Final<br>Mark        | School<br>vs<br>District | School<br>vs<br>Province |
|----------------------|--------------------------|--------------------------|
| 62.4<br>64.3<br>67.3 | q                        | q                        |
|                      |                          |                          |
|                      |                          |                          |
|                      |                          |                          |
|                      |                          |                          |
|                      |                          |                          |
|                      |                          |                          |
|                      |                          |                          |
|                      |                          |                          |
|                      |                          |                          |