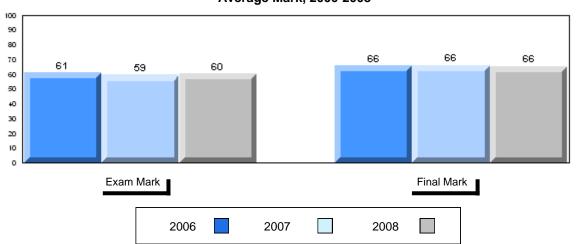

#### 3 Year Public Exam (Subtest) Mark Trend 2006-2008

#015 - Lake Melville School, North West River

Grades: K-12

| Number of Students            | 5        | Public<br>Exam<br>Mark | School<br>vs<br>District | School<br>vs<br>Province |
|-------------------------------|----------|------------------------|--------------------------|--------------------------|
| World Geography 3202          | School   | 61.2                   | р                        | q                        |
| Subtest                       | District | 58.6                   |                          |                          |
|                               | Province | 63.1                   |                          |                          |
| Multiple Choice               | School   | 80.0                   | р                        | р                        |
| Land and                      | District | 63.2                   |                          |                          |
| Water Forms                   | Province | 67.9                   |                          |                          |
| World                         | School   | 84.4                   | р                        | р                        |
| Climate                       | District | 70.2                   |                          |                          |
| Patterns                      | Province | 71.1                   |                          |                          |
|                               | School   | 65.0                   | р                        | р                        |
| Ecosystems                    | District | 64.9                   |                          | _                        |
|                               | Province | 64.2                   |                          |                          |
| Primary                       | School   | 76.0                   | р                        | р                        |
| Resource                      | District | 66.0                   |                          |                          |
| Activities                    | Province | 68.0                   |                          |                          |
| Secondary &                   | School   | 64.0                   | q                        | q                        |
| Tertiary Activities           | District | 65.3                   |                          |                          |
|                               | Province | 70.8                   |                          |                          |
| Long Answer                   | School   | 54.7                   | р                        | q                        |
| Written response<br>Units 1-5 | District | 52.7                   |                          |                          |
| Office 1-0                    | Province | 56.4                   |                          |                          |
| Population                    | School   | 0.0                    | q                        | q                        |
| Geography                     | District | 58.6                   |                          |                          |
| G mp-ry                       | Province | 64.9                   |                          |                          |
| Urban                         | School   | 44.1                   | q                        | q                        |
| Geography                     | District | 48.2                   |                          |                          |
| g. 4pm                        | Province | 49.7                   |                          |                          |

#015 - Lake Melville School, North West River

Grades: K-12