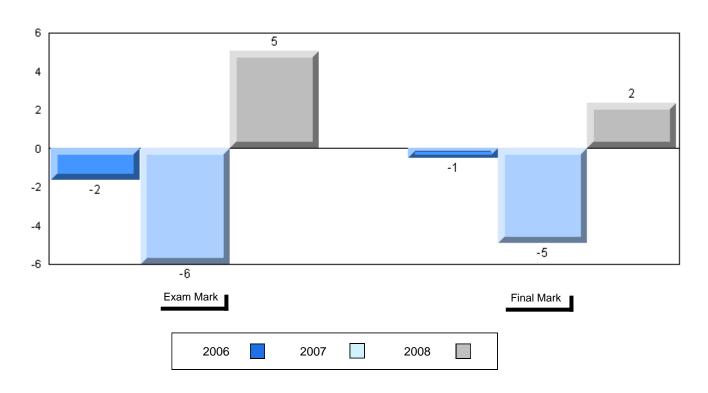

#### 3 Year Public Exam (Subtest) Mark Trend 2006-2008

#015 - Lake Melville School, North West River

Grades: K-12

| Number of Students            | 5        | Public<br>Exam<br>Mark | School<br>vs<br>District | School<br>vs<br>Province |
|-------------------------------|----------|------------------------|--------------------------|--------------------------|
| World Geography 3202          | School   | 61.2                   | р                        | q                        |
| Subtest                       | District | 58.6                   |                          |                          |
|                               | Province | 63.1                   |                          |                          |
| Multiple Choice               | School   | 80.0                   | р                        | р                        |
| Land and                      | District | 63.2                   |                          |                          |
| Water Forms                   | Province | 67.9                   |                          |                          |
| World                         | School   | 84.4                   | р                        | р                        |
| Climate                       | District | 70.2                   |                          |                          |
| Patterns                      | Province | 71.1                   |                          |                          |
|                               | School   | 65.0                   | р                        | р                        |
| Ecosystems                    | District | 64.9                   |                          | _                        |
|                               | Province | 64.2                   |                          |                          |
| Primary                       | School   | 76.0                   | р                        | р                        |
| Resource                      | District | 66.0                   |                          |                          |
| Activities                    | Province | 68.0                   |                          |                          |
| Secondary &                   | School   | 64.0                   | q                        | q                        |
| Tertiary Activities           | District | 65.3                   |                          |                          |
|                               | Province | 70.8                   |                          |                          |
| Long Answer                   | School   | 54.7                   | р                        | q                        |
| Written response<br>Units 1-5 | District | 52.7                   |                          |                          |
| Office 1-0                    | Province | 56.4                   |                          |                          |
| Population                    | School   | 0.0                    | q                        | q                        |
| Geography                     | District | 58.6                   |                          |                          |
| G mp-ry                       | Province | 64.9                   |                          |                          |
| Urban                         | School   | 44.1                   | q                        | q                        |
| Geography                     | District | 48.2                   |                          |                          |
| g. 4pm                        | Province | 49.7                   |                          |                          |

| Final<br>Mark        | School<br>vs<br>District | School<br>vs<br>Province |
|----------------------|--------------------------|--------------------------|
| 63.2<br>64.3<br>67.3 | q                        | q                        |
|                      |                          |                          |
|                      |                          |                          |
|                      |                          |                          |
|                      |                          |                          |
|                      |                          |                          |
|                      |                          |                          |
|                      |                          |                          |
|                      |                          |                          |
|                      |                          |                          |