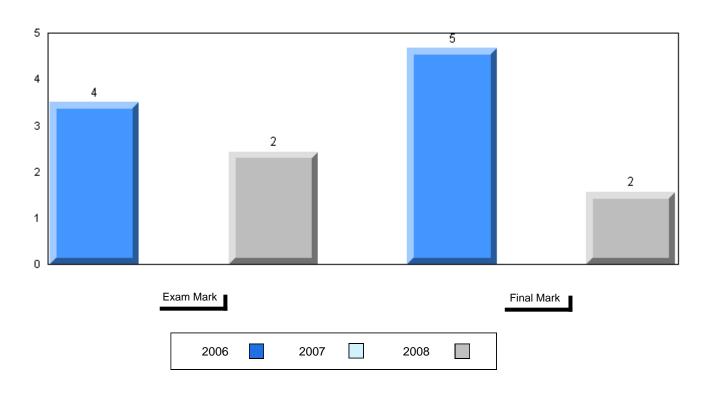

## Difference from Provincial Mean, 2006-2008

School data with 5 or fewer students withheld for reasons of confidentiality

3 Year Public Exam (Subtest) Mark Trend 2006-2008

District 1 - Labrador

#014 - Jens Haven Memorial, Nain Grades: K-12