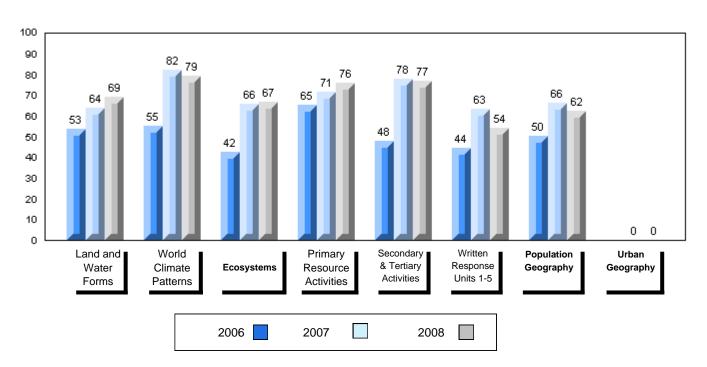

#### 3 Year Public Exam (Subtest) Mark Trend 2006-2008

#015 - Lake Melville School, North West River

Grades: K-12

| Number of Students            | 5        | Public<br>Exam<br>Mark | School<br>vs<br>District | School<br>vs<br>Province |
|-------------------------------|----------|------------------------|--------------------------|--------------------------|
| World Geography 3202          | School   | 61.2                   | р                        | q                        |
| Subtest                       | District | 58.6                   |                          |                          |
|                               | Province | 63.1                   |                          |                          |
| Multiple Choice               | School   | 80.0                   | р                        | р                        |
| Land and                      | District | 63.2                   |                          |                          |
| Water Forms                   | Province | 67.9                   |                          |                          |
| World                         | School   | 84.4                   | р                        | р                        |
| Climate                       | District | 70.2                   |                          |                          |
| Patterns                      | Province | 71.1                   |                          |                          |
|                               | School   | 65.0                   | р                        | р                        |
| Ecosystems                    | District | 64.9                   |                          | _                        |
|                               | Province | 64.2                   |                          |                          |
| Primary                       | School   | 76.0                   | р                        | р                        |
| Resource                      | District | 66.0                   |                          |                          |
| Activities                    | Province | 68.0                   |                          |                          |
| Secondary &                   | School   | 64.0                   | q                        | q                        |
| Tertiary Activities           | District | 65.3                   |                          |                          |
|                               | Province | 70.8                   |                          |                          |
| Long Answer                   | School   | 54.7                   | р                        | q                        |
| Written response<br>Units 1-5 | District | 52.7                   |                          |                          |
| Office 1-0                    | Province | 56.4                   |                          |                          |
| Population                    | School   | 0.0                    | q                        | q                        |
| Geography                     | District | 58.6                   |                          |                          |
| G mp-ry                       | Province | 64.9                   |                          |                          |
| Urban                         | School   | 44.1                   | q                        | q                        |
| Geography                     | District | 48.2                   |                          |                          |
| g. 4pm                        | Province | 49.7                   |                          |                          |