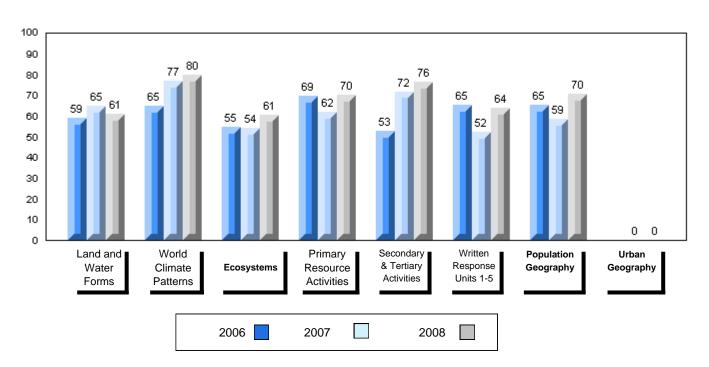

## Difference from Provincial Mean, 2006-2008

#010 - Menihek High School, Labrador City

Grades: 8-12

| Number of Students   | 49                   | Public<br>Exam<br>Mark | School<br>vs<br>District | School<br>vs<br>Province |
|----------------------|----------------------|------------------------|--------------------------|--------------------------|
| World Geography 3202 | School               | 56.1                   | q                        | q                        |
| Subtest              | District             | 58.6                   |                          |                          |
| <u>Gubicot</u>       | Province             | 63.1                   |                          |                          |
| Multiple Choice      | School               | 55.8                   | G.                       | G.                       |
| Land and             | District             | 63.2                   | q                        | P                        |
| Water Forms          | Province             | 67.9                   |                          |                          |
| Marcal I             |                      |                        |                          |                          |
| World<br>Climate     | School               | 65.1                   | q                        | q                        |
| Patterns             | District<br>Province | 70.2                   |                          |                          |
| . attorne            | Province             | 71.1                   |                          |                          |
|                      | School               | 64.8                   | q                        | р                        |
| Ecosystems           | District             | 64.9                   |                          |                          |
|                      | Province             | 64.2                   |                          |                          |
| Drimory              | School               | 62.0                   | q                        | q                        |
| Primary<br>Resource  | District             | 66.0                   | 1                        | 1                        |
| Activities           | Province             | 68.0                   |                          |                          |
| Secondary &          | School               | 62.9                   | q                        | q                        |
| Tertiary Activities  | District             | 65.3                   |                          |                          |
|                      | Province             | 70.8                   |                          |                          |
| Long Answer          | School               | 49.5                   | q                        | q                        |
| Written response     | District             | 52.7                   | 4                        | 4                        |
| Units 1-5            | Province             | 56.4                   |                          |                          |
|                      | Cabaal               | 50.0                   |                          |                          |
| Population           | School<br>District   | 59.0                   | p                        | q                        |
| Geography            | Province             | 58.6                   |                          |                          |
|                      | FIOVILICE            | 64.9                   |                          |                          |
| Urban                | School               | 15.9                   | q                        | q                        |
| Geography            | District             | 48.2                   |                          |                          |
| 5                    | Province             | 49.7                   |                          |                          |