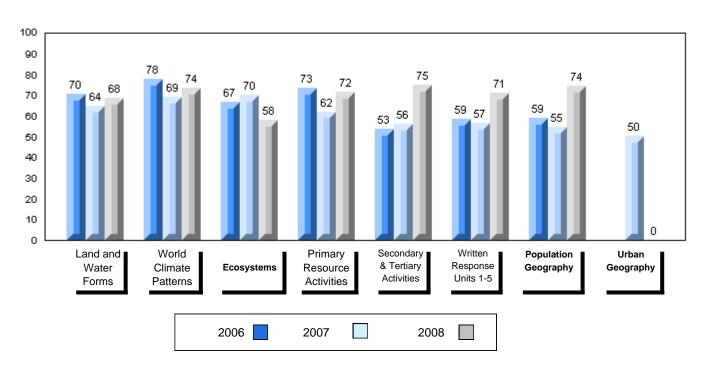

## Difference from Provincial Mean, 2006-2008

School data with 5 or fewer students withheld for reasons of confidentiality

3 Year Public Exam (Subtest) Mark Trend 2006-2008

District 1 - Labrador

#014 - Jens Haven Memorial, Nain Grades: K-12

|                                    | Г                              |                        |                          |                          |               |                          |                          |
|------------------------------------|--------------------------------|------------------------|--------------------------|--------------------------|---------------|--------------------------|--------------------------|
| Number of Students                 | 1                              | Public<br>Exam<br>Mark | School<br>vs<br>District | School<br>vs<br>Province | Final<br>Mark | School<br>vs<br>District | School<br>vs<br>Province |
| World Geography 3202               | School                         |                        | I data with 5            |                          |               | ol data with 5           |                          |
|                                    | District                       |                        | withheld for             |                          | students      | withheld for             |                          |
| <u>Subtest</u>                     | Province                       |                        | confidentiali            | ty                       |               | confidentialit           | y                        |
| Multiple Choice                    | School                         |                        |                          |                          |               |                          |                          |
| Land and                           | District                       |                        |                          |                          |               |                          |                          |
| Water Forms                        | Province                       |                        |                          |                          |               |                          |                          |
|                                    | Province                       |                        |                          |                          |               |                          |                          |
| World                              | School                         |                        |                          |                          |               |                          |                          |
| Climate                            | District                       |                        |                          |                          |               |                          |                          |
| Patterns                           | Province                       |                        |                          |                          |               |                          |                          |
| Ecosystems                         | School<br>District<br>Province |                        |                          |                          |               |                          |                          |
| Primary                            | School                         |                        |                          |                          |               |                          |                          |
| Resource                           | District                       |                        |                          |                          |               |                          |                          |
| Activities                         | Province                       |                        |                          |                          |               |                          |                          |
| Secondary &<br>Tertiary Activities | School<br>District<br>Province |                        |                          |                          |               |                          |                          |
| Long Answer                        | Oakaal                         |                        |                          |                          |               |                          |                          |
| Written response                   | School<br>District             |                        |                          |                          |               |                          |                          |
| Units 1-5                          | Province                       |                        |                          |                          |               |                          |                          |
|                                    | Province                       |                        |                          |                          |               |                          |                          |
| Population                         | School                         |                        |                          |                          |               |                          |                          |
| Geography                          | District                       |                        |                          |                          |               |                          |                          |
| Geography                          | Province                       |                        |                          |                          |               |                          |                          |
|                                    | School                         |                        |                          |                          |               |                          |                          |
| Urban                              | District                       |                        |                          |                          |               |                          |                          |
| Geography                          |                                |                        |                          |                          |               |                          |                          |
|                                    | Province                       |                        |                          |                          |               |                          |                          |

**Average Mark, 2006-2008** 

District 1 - Labrador

#014 - Jens Haven Memorial, Nain

Grades: K-12

## Difference from Provincial Mean, 2006-2008

School data with 5 or fewer students withheld for reasons of confidentiality