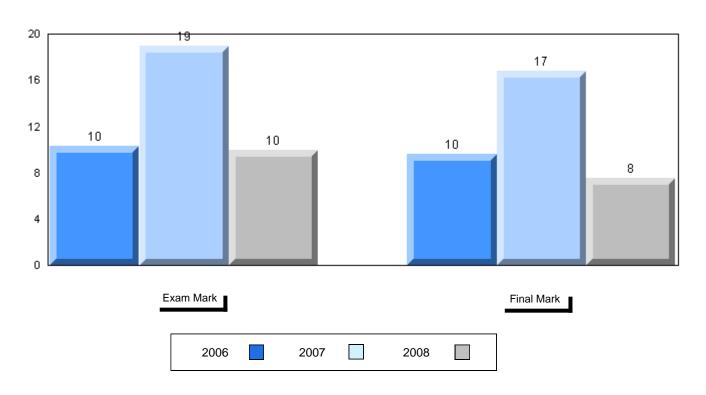

#### 3 Year Public Exam (Subtest) Mark Trend 2006-2008

#015 - Lake Melville School, North West River

Grades: K-12

| Number of Students            | 5        | Public<br>Exam<br>Mark | School<br>vs<br>District | School<br>vs<br>Province |
|-------------------------------|----------|------------------------|--------------------------|--------------------------|
| World Geography 3202          | School   | 61.2                   | р                        | q                        |
| Subtest                       | District | 58.6                   |                          |                          |
|                               | Province | 63.1                   |                          |                          |
| Multiple Choice               | School   | 80.0                   | р                        | р                        |
| Land and                      | District | 63.2                   |                          |                          |
| Water Forms                   | Province | 67.9                   |                          |                          |
| World                         | School   | 84.4                   | р                        | р                        |
| Climate                       | District | 70.2                   |                          |                          |
| Patterns                      | Province | 71.1                   |                          |                          |
|                               | School   | 65.0                   | р                        | р                        |
| Ecosystems                    | District | 64.9                   |                          | _                        |
|                               | Province | 64.2                   |                          |                          |
| Primary                       | School   | 76.0                   | р                        | р                        |
| Resource                      | District | 66.0                   |                          |                          |
| Activities                    | Province | 68.0                   |                          |                          |
| Secondary &                   | School   | 64.0                   | q                        | q                        |
| Tertiary Activities           | District | 65.3                   |                          |                          |
|                               | Province | 70.8                   |                          |                          |
| Long Answer                   | School   | 54.7                   | р                        | q                        |
| Written response<br>Units 1-5 | District | 52.7                   |                          |                          |
| Office 1-0                    | Province | 56.4                   |                          |                          |
| Population                    | School   | 0.0                    | q                        | q                        |
| Geography                     | District | 58.6                   |                          |                          |
| G mp-ry                       | Province | 64.9                   |                          |                          |
| Urban                         | School   | 44.1                   | q                        | q                        |
| Geography                     | District | 48.2                   |                          |                          |
| g. 4pm                        | Province | 49.7                   |                          |                          |

| Final<br>Mark        | School<br>vs<br>District | School<br>vs<br>Province |
|----------------------|--------------------------|--------------------------|
| 63.2<br>64.3<br>67.3 | q                        | q                        |
|                      |                          |                          |
|                      |                          |                          |
|                      |                          |                          |
|                      |                          |                          |
|                      |                          |                          |
|                      |                          |                          |
|                      |                          |                          |
|                      |                          |                          |
|                      |                          |                          |

#015 - Lake Melville School, North West River

Grades: K-12