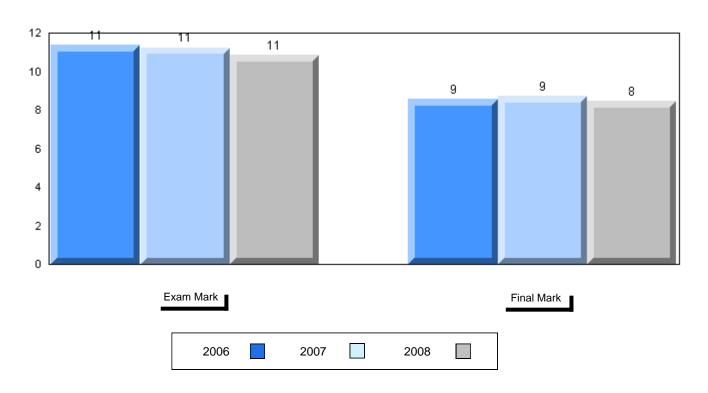

## Difference from Provincial Mean, 2006-2008

#010 - Menihek High School, Labrador City

Grades: 8-12

| Number of Students   | 49                   | Public<br>Exam<br>Mark | School<br>vs<br>District | School<br>vs<br>Province |
|----------------------|----------------------|------------------------|--------------------------|--------------------------|
| World Geography 3202 | School               | 56.1                   | q                        | q                        |
| Subtest              | District             | 58.6                   |                          |                          |
| <u>Gubicot</u>       | Province             | 63.1                   |                          |                          |
| Multiple Choice      | School               | 55.8                   | G.                       | G.                       |
| Land and             | District             | 63.2                   | q                        | P                        |
| Water Forms          | Province             | 67.9                   |                          |                          |
| Marcal I             |                      |                        |                          |                          |
| World<br>Climate     | School               | 65.1                   | q                        | q                        |
| Patterns             | District<br>Province | 70.2                   |                          |                          |
| . attorne            | Province             | 71.1                   |                          |                          |
|                      | School               | 64.8                   | q                        | р                        |
| Ecosystems           | District             | 64.9                   |                          |                          |
|                      | Province             | 64.2                   |                          |                          |
| Drimory              | School               | 62.0                   | q                        | q                        |
| Primary<br>Resource  | District             | 66.0                   | 1                        | 1                        |
| Activities           | Province             | 68.0                   |                          |                          |
| Secondary &          | School               | 62.9                   | q                        | q                        |
| Tertiary Activities  | District             | 65.3                   |                          |                          |
|                      | Province             | 70.8                   |                          |                          |
| Long Answer          | School               | 49.5                   | q                        | q                        |
| Written response     | District             | 52.7                   | 4                        | 4                        |
| Units 1-5            | Province             | 56.4                   |                          |                          |
|                      | Cabaal               | 50.0                   |                          |                          |
| Population           | School<br>District   | 59.0                   | p                        | q                        |
| Geography            | Province             | 58.6                   |                          |                          |
|                      | FIOVILICE            | 64.9                   |                          |                          |
| Urban                | School               | 15.9                   | q                        | q                        |
| Geography            | District             | 48.2                   |                          |                          |
| 5                    | Province             | 49.7                   |                          |                          |