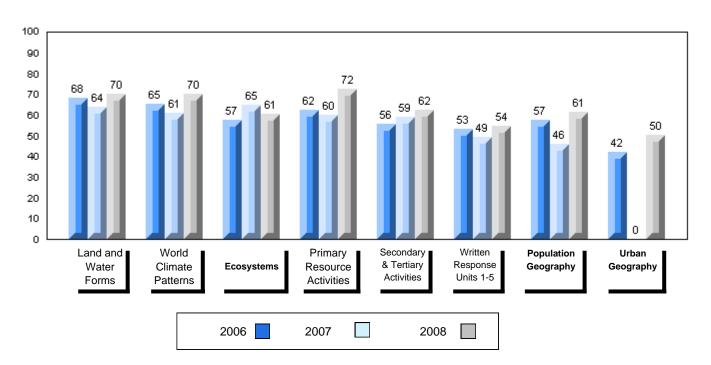

#002 - Henry Gordon Academy, Cartwright

Grades: K-12

| Number of Students      | 5                    | Public<br>Exam<br>Mark | School<br>vs<br>District | School<br>vs<br>Province |
|-------------------------|----------------------|------------------------|--------------------------|--------------------------|
| World Geography 3202    | School               | 58.4                   | q                        | q                        |
| Subtest                 | District<br>Province | 58.6<br>63.1           |                          |                          |
| Multiple Choice         | FIOVILICE            | 03.1                   |                          |                          |
|                         | School               | 62.2                   | q                        | q                        |
| Land and                | District             | 63.2                   |                          |                          |
| Water Forms             | Province             | 67.9                   |                          |                          |
| World                   | School               | 66.7                   | q                        | q                        |
| Climate                 | District             | 70.2                   |                          |                          |
| Patterns                | Province             | 71.1                   |                          |                          |
|                         | School               | 70.0                   | р                        | р                        |
| Ecosystems              | District             | 64.9                   |                          |                          |
|                         | Province             | 64.2                   |                          |                          |
| Primary                 | School               | 66.0                   | q                        | q                        |
| Resource                | District             | 66.0                   |                          |                          |
| Activities              | Province             | 68.0                   |                          |                          |
| Secondary &             | School               | 62.0                   | q                        | q                        |
| Tertiary Activities     | District             | 65.3                   |                          |                          |
|                         | Province             | 70.8                   |                          |                          |
| Long Answer             | School               | 57.5                   | р                        | р                        |
| Written response        | District             | 52.7                   |                          | _                        |
| Units 1-5               | Province             | 56.4                   |                          |                          |
| Domulation              | School               | 0.0                    | q                        | q                        |
| Population<br>Geography | District             | 58.6                   |                          | •                        |
| Geography               | Province             | 64.9                   |                          |                          |
| Urban                   | School               | 46.4                   | q                        | q                        |
| Urban<br>Geography      | District             | 48.2                   |                          | •                        |
| Geography               | Province             | 49.7                   |                          |                          |
|                         |                      |                        |                          |                          |

| Final<br>Mark        | School<br>vs<br>District | School<br>vs<br>Province |
|----------------------|--------------------------|--------------------------|
| 62.4<br>64.3<br>67.3 | q                        | q                        |
|                      |                          |                          |
|                      |                          |                          |
|                      |                          |                          |
|                      |                          |                          |
|                      |                          |                          |
|                      |                          |                          |
|                      |                          |                          |
|                      |                          |                          |
|                      |                          |                          |