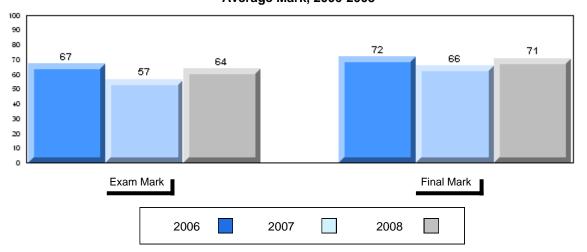

## Difference from Provincial Mean, 2006-2008

#010 - Menihek High School, Labrador City

Grades: 8-12

| Number of Students   | 49                   | Public<br>Exam<br>Mark | School<br>vs<br>District | School<br>vs<br>Province |
|----------------------|----------------------|------------------------|--------------------------|--------------------------|
| World Geography 3202 | School               | 56.1                   | q                        | q                        |
| Subtest              | District             | 58.6                   |                          |                          |
| <u>Gubicot</u>       | Province             | 63.1                   |                          |                          |
| Multiple Choice      | School               | 55.8                   | G.                       | G.                       |
| Land and             | District             | 63.2                   | q                        | P                        |
| Water Forms          | Province             | 67.9                   |                          |                          |
| Marcal I             |                      |                        |                          |                          |
| World<br>Climate     | School               | 65.1                   | q                        | q                        |
| Patterns             | District<br>Province | 70.2                   |                          |                          |
| . attorne            | Province             | 71.1                   |                          |                          |
|                      | School               | 64.8                   | q                        | р                        |
| Ecosystems           | District             | 64.9                   |                          |                          |
|                      | Province             | 64.2                   |                          |                          |
| Drimory              | School               | 62.0                   | q                        | q                        |
| Primary<br>Resource  | District             | 66.0                   | 1                        | 1                        |
| Activities           | Province             | 68.0                   |                          |                          |
| Secondary &          | School               | 62.9                   | q                        | q                        |
| Tertiary Activities  | District             | 65.3                   |                          |                          |
|                      | Province             | 70.8                   |                          |                          |
| Long Answer          | School               | 49.5                   | q                        | q                        |
| Written response     | District             | 52.7                   | 4                        | 4                        |
| Units 1-5            | Province             | 56.4                   |                          |                          |
|                      | Cabaal               | 50.0                   |                          |                          |
| Population           | School<br>District   | 59.0                   | p                        | q                        |
| Geography            | Province             | 58.6                   |                          |                          |
|                      | FIOVILICE            | 64.9                   |                          |                          |
| Urban                | School               | 15.9                   | q                        | q                        |
| Geography            | District             | 48.2                   |                          |                          |
| 5                    | Province             | 49.7                   |                          |                          |

## Difference from Provincial Mean, 2006-2008

District 1 - Labrador

#012 - J.C. Erhardt Memorial School, Makkovik

Grades: K-12

| Number of Students                           | 3                              | Public<br>Exam<br>Mark | School<br>vs<br>District                       | School<br>vs<br>Province |
|----------------------------------------------|--------------------------------|------------------------|------------------------------------------------|--------------------------|
| World Geography 3202 Subtest                 | School<br>District<br>Province |                        | l data with 5<br>withheld for<br>confidentiali | reasons of               |
| Multiple Choice<br>Land and<br>Water Forms   | School<br>District<br>Province |                        |                                                |                          |
| World<br>Climate<br>Patterns                 | School<br>District<br>Province |                        |                                                |                          |
| Ecosystems                                   | School<br>District<br>Province |                        |                                                |                          |
| Primary<br>Resource<br>Activities            | School<br>District<br>Province |                        |                                                |                          |
| Secondary &<br>Tertiary Activities           | School<br>District<br>Province |                        |                                                |                          |
| Long Answer<br>Written response<br>Units 1-5 | School<br>District<br>Province |                        |                                                |                          |
| Population<br>Geography                      | School<br>District<br>Province |                        |                                                |                          |
| Urban<br>Geography                           | School<br>District<br>Province |                        |                                                |                          |

## Difference from Provincial Mean, 2006-2008

School data with 5 or fewer students withheld for reasons of confidentiality

3 Year Public Exam (Subtest) Mark Trend 2006-2008

District 1 - Labrador

#014 - Jens Haven Memorial, Nain Grades: K-12

## Difference from Provincial Mean, 2006-2008

School data with 5 or fewer students withheld for reasons of confidentiality