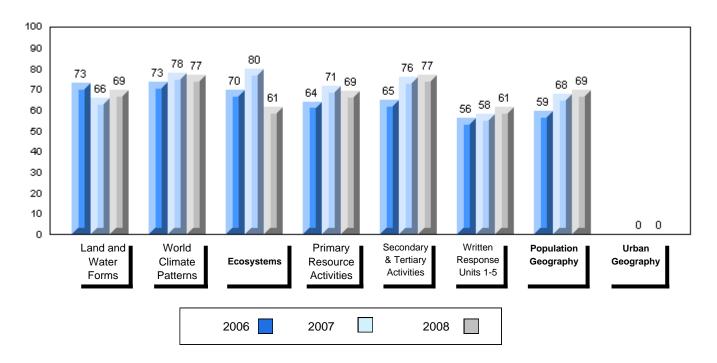

#### 3 Year Public Exam (Subtest) Mark Trend 2006-2008

#015 - Lake Melville School, North West River

Grades: K-12

| Number of Students            | 5        | Public<br>Exam<br>Mark | School<br>vs<br>District | School<br>vs<br>Province |
|-------------------------------|----------|------------------------|--------------------------|--------------------------|
| World Geography 3202          | School   | 61.2                   | р                        | q                        |
| Subtest                       | District | 58.6                   |                          |                          |
|                               | Province | 63.1                   |                          |                          |
| Multiple Choice               | School   | 80.0                   | р                        | р                        |
| Land and                      | District | 63.2                   |                          |                          |
| Water Forms                   | Province | 67.9                   |                          |                          |
| World                         | School   | 84.4                   | р                        | р                        |
| Climate                       | District | 70.2                   |                          |                          |
| Patterns                      | Province | 71.1                   |                          |                          |
|                               | School   | 65.0                   | р                        | р                        |
| Ecosystems                    | District | 64.9                   |                          | _                        |
|                               | Province | 64.2                   |                          |                          |
| Primary                       | School   | 76.0                   | р                        | р                        |
| Resource                      | District | 66.0                   |                          |                          |
| Activities                    | Province | 68.0                   |                          |                          |
| Secondary &                   | School   | 64.0                   | q                        | q                        |
| Tertiary Activities           | District | 65.3                   |                          |                          |
|                               | Province | 70.8                   |                          |                          |
| Long Answer                   | School   | 54.7                   | р                        | q                        |
| Written response<br>Units 1-5 | District | 52.7                   |                          |                          |
| Office 1-0                    | Province | 56.4                   |                          |                          |
| Population                    | School   | 0.0                    | q                        | q                        |
| Geography                     | District | 58.6                   |                          |                          |
| G mp-ry                       | Province | 64.9                   |                          |                          |
| Urban                         | School   | 44.1                   | q                        | q                        |
| Geography                     | District | 48.2                   |                          |                          |
| g. 4pm                        | Province | 49.7                   |                          |                          |