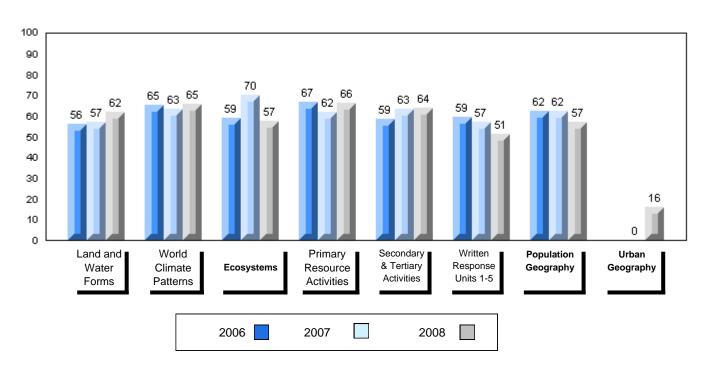

## Difference from Provincial Mean, 2006-2008

School data with 5 or fewer students withheld for reasons of confidentiality

3 Year Public Exam (Subtest) Mark Trend 2006-2008

District 1 - Labrador

#014 - Jens Haven Memorial, Nain Grades: K-12

#### 3 Year Public Exam (Subtest) Mark Trend 2006-2008

#015 - Lake Melville School, North West River

Grades: K-12

| Number of Students            | 5        | Public<br>Exam<br>Mark | School<br>vs<br>District | School<br>vs<br>Province |
|-------------------------------|----------|------------------------|--------------------------|--------------------------|
| World Geography 3202          | School   | 61.2                   | р                        | q                        |
| Subtest                       | District | 58.6                   |                          |                          |
|                               | Province | 63.1                   |                          |                          |
| Multiple Choice               | School   | 80.0                   | р                        | р                        |
| Land and                      | District | 63.2                   |                          |                          |
| Water Forms                   | Province | 67.9                   |                          |                          |
| World                         | School   | 84.4                   | р                        | р                        |
| Climate                       | District | 70.2                   |                          |                          |
| Patterns                      | Province | 71.1                   |                          |                          |
|                               | School   | 65.0                   | р                        | р                        |
| Ecosystems                    | District | 64.9                   |                          | _                        |
|                               | Province | 64.2                   |                          |                          |
| Primary                       | School   | 76.0                   | р                        | р                        |
| Resource                      | District | 66.0                   |                          |                          |
| Activities                    | Province | 68.0                   |                          |                          |
| Secondary &                   | School   | 64.0                   | q                        | q                        |
| Tertiary Activities           | District | 65.3                   |                          |                          |
|                               | Province | 70.8                   |                          |                          |
| Long Answer                   | School   | 54.7                   | р                        | q                        |
| Written response<br>Units 1-5 | District | 52.7                   |                          |                          |
| Office 1-0                    | Province | 56.4                   |                          |                          |
| Population                    | School   | 0.0                    | q                        | q                        |
| Geography                     | District | 58.6                   |                          |                          |
| G mp-ry                       | Province | 64.9                   |                          |                          |
| Urban                         | School   | 44.1                   | q                        | q                        |
| Geography                     | District | 48.2                   |                          |                          |
| g. 4pm                        | Province | 49.7                   |                          |                          |