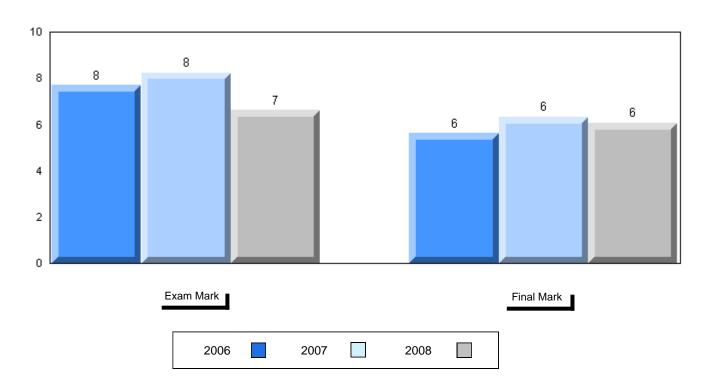

## Difference from Provincial Mean, 2006-2008

#010 - Menihek High School, Labrador City

Grades: 8-12

| Number of Students   | 49                   | Public<br>Exam<br>Mark | School<br>vs<br>District | School<br>vs<br>Province |
|----------------------|----------------------|------------------------|--------------------------|--------------------------|
| World Geography 3202 | School               | 56.1                   | q                        | q                        |
| Subtest              | District             | 58.6                   |                          |                          |
| <u>Gubicot</u>       | Province             | 63.1                   |                          |                          |
| Multiple Choice      | School               | 55.8                   | G.                       | G.                       |
| Land and             | District             | 63.2                   | q                        | P                        |
| Water Forms          | Province             | 67.9                   |                          |                          |
| Marcal I             |                      |                        |                          |                          |
| World<br>Climate     | School               | 65.1                   | q                        | q                        |
| Patterns             | District<br>Province | 70.2                   |                          |                          |
| . attorne            | Province             | 71.1                   |                          |                          |
|                      | School               | 64.8                   | q                        | р                        |
| Ecosystems           | District             | 64.9                   |                          |                          |
|                      | Province             | 64.2                   |                          |                          |
| Drimory              | School               | 62.0                   | q                        | q                        |
| Primary<br>Resource  | District             | 66.0                   | 1                        | 1                        |
| Activities           | Province             | 68.0                   |                          |                          |
| Secondary &          | School               | 62.9                   | q                        | q                        |
| Tertiary Activities  | District             | 65.3                   |                          |                          |
|                      | Province             | 70.8                   |                          |                          |
| Long Answer          | School               | 49.5                   | q                        | q                        |
| Written response     | District             | 52.7                   | 4                        | 4                        |
| Units 1-5            | Province             | 56.4                   |                          |                          |
|                      | Cabaal               | 50.0                   |                          |                          |
| Population           | School<br>District   | 59.0                   | p                        | q                        |
| Geography            | Province             | 58.6                   |                          |                          |
|                      | FIOVILICE            | 64.9                   |                          |                          |
| Urban                | School               | 15.9                   | q                        | q                        |
| Geography            | District             | 48.2                   |                          |                          |
| 5                    | Province             | 49.7                   |                          |                          |