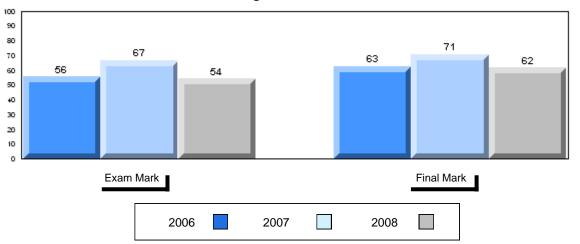

#002 - Henry Gordon Academy, Cartwright

Grades: K-12

| Number of Students      | 5                    | Public<br>Exam<br>Mark | School<br>vs<br>District | School<br>vs<br>Province |
|-------------------------|----------------------|------------------------|--------------------------|--------------------------|
| World Geography 3202    | School               | 58.4                   | q                        | q                        |
| Subtest                 | District<br>Province | 58.6<br>63.1           |                          |                          |
| Multiple Choice         | FIOVILICE            | 03.1                   |                          |                          |
|                         | School               | 62.2                   | q                        | q                        |
| Land and                | District             | 63.2                   |                          |                          |
| Water Forms             | Province             | 67.9                   |                          |                          |
| World                   | School               | 66.7                   | q                        | q                        |
| Climate                 | District             | 70.2                   |                          |                          |
| Patterns                | Province             | 71.1                   |                          |                          |
|                         | School               | 70.0                   | р                        | р                        |
| Ecosystems              | District             | 64.9                   |                          |                          |
|                         | Province             | 64.2                   |                          |                          |
| Primary                 | School               | 66.0                   | q                        | q                        |
| Resource                | District             | 66.0                   |                          |                          |
| Activities              | Province             | 68.0                   |                          |                          |
| Secondary &             | School               | 62.0                   | q                        | q                        |
| Tertiary Activities     | District             | 65.3                   |                          |                          |
|                         | Province             | 70.8                   |                          |                          |
| Long Answer             | School               | 57.5                   | р                        | р                        |
| Written response        | District             | 52.7                   |                          | _                        |
| Units 1-5               | Province             | 56.4                   |                          |                          |
| Domulation              | School               | 0.0                    | q                        | q                        |
| Population<br>Geography | District             | 58.6                   |                          | •                        |
| Geography               | Province             | 64.9                   |                          |                          |
| Urban                   | School               | 46.4                   | q                        | q                        |
| Urban<br>Geography      | District             | 48.2                   |                          | •                        |
| Geography               | Province             | 49.7                   |                          |                          |
|                         |                      |                        |                          |                          |

| Final<br>Mark        | School<br>vs<br>District | School<br>vs<br>Province |
|----------------------|--------------------------|--------------------------|
| 62.4<br>64.3<br>67.3 | q                        | q                        |
|                      |                          |                          |
|                      |                          |                          |
|                      |                          |                          |
|                      |                          |                          |
|                      |                          |                          |
|                      |                          |                          |
|                      |                          |                          |
|                      |                          |                          |
|                      |                          |                          |

#002 - Henry Gordon Academy, Cartwright

Grades: K-12