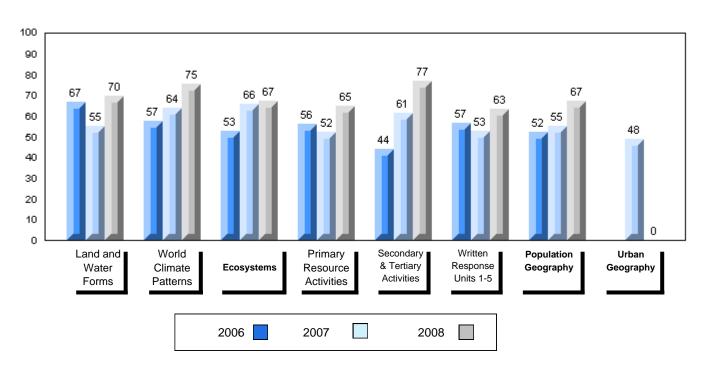

## Difference from Provincial Mean, 2006-2008

School data with 5 or fewer students withheld for reasons of confidentiality

3 Year Public Exam (Subtest) Mark Trend 2006-2008

District 1 - Labrador

#014 - Jens Haven Memorial, Nain Grades: K-12