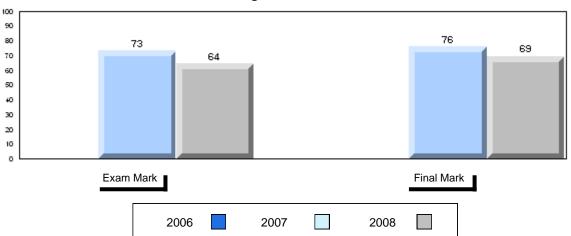

## Difference from Provincial Mean, 2006-2008

District 1 - Labrador

#012 - J.C. Erhardt Memorial School, Makkovik

Grades: K-12

| Number of Students                           | 3                              | Public<br>Exam<br>Mark | School<br>vs<br>District                       | School<br>vs<br>Province |
|----------------------------------------------|--------------------------------|------------------------|------------------------------------------------|--------------------------|
| World Geography 3202 Subtest                 | School<br>District<br>Province |                        | l data with 5<br>withheld for<br>confidentiali | reasons of               |
| Multiple Choice<br>Land and<br>Water Forms   | School<br>District<br>Province |                        |                                                |                          |
| World<br>Climate<br>Patterns                 | School<br>District<br>Province |                        |                                                |                          |
| Ecosystems                                   | School<br>District<br>Province |                        |                                                |                          |
| Primary<br>Resource<br>Activities            | School<br>District<br>Province |                        |                                                |                          |
| Secondary &<br>Tertiary Activities           | School<br>District<br>Province |                        |                                                |                          |
| Long Answer<br>Written response<br>Units 1-5 | School<br>District<br>Province |                        |                                                |                          |
| Population<br>Geography                      | School<br>District<br>Province |                        |                                                |                          |
| Urban<br>Geography                           | School<br>District<br>Province |                        |                                                |                          |

Final School School vs vs Mark District Province

School data with 5 or fewer students withheld for reasons of confidentiality

Average Mark, 2006-2008

District 1 - Labrador

#012 - J.C. Erhardt Memorial School, Makkovik