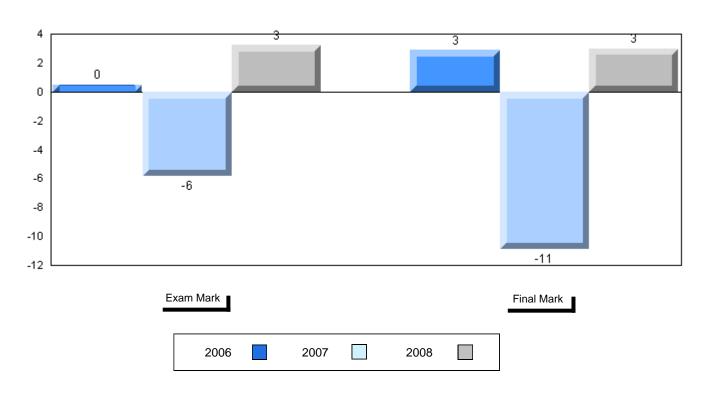

## Difference from Provincial Mean, 2006-2008

#010 - Menihek High School, Labrador City

Grades: 8-12

| Number of Students   | 49                   | Public<br>Exam<br>Mark | School<br>vs<br>District | School<br>vs<br>Province |
|----------------------|----------------------|------------------------|--------------------------|--------------------------|
| World Geography 3202 | School               | 56.1                   | q                        | q                        |
| Subtest              | District             | 58.6                   |                          |                          |
| <u>Gubicot</u>       | Province             | 63.1                   |                          |                          |
| Multiple Choice      | School               | 55.8                   | G.                       | G.                       |
| Land and             | District             | 63.2                   | q                        | P                        |
| Water Forms          | Province             | 67.9                   |                          |                          |
| Marcal I             |                      |                        |                          |                          |
| World<br>Climate     | School               | 65.1                   | q                        | q                        |
| Patterns             | District<br>Province | 70.2                   |                          |                          |
| . attorne            | Province             | 71.1                   |                          |                          |
|                      | School               | 64.8                   | q                        | р                        |
| Ecosystems           | District             | 64.9                   |                          |                          |
|                      | Province             | 64.2                   |                          |                          |
| Drimory              | School               | 62.0                   | q                        | q                        |
| Primary<br>Resource  | District             | 66.0                   | 1                        | 1                        |
| Activities           | Province             | 68.0                   |                          |                          |
| Secondary &          | School               | 62.9                   | q                        | q                        |
| Tertiary Activities  | District             | 65.3                   |                          |                          |
|                      | Province             | 70.8                   |                          |                          |
| Long Answer          | School               | 49.5                   | q                        | q                        |
| Written response     | District             | 52.7                   | 4                        | 4                        |
| Units 1-5            | Province             | 56.4                   |                          |                          |
|                      | Cabaal               | 50.0                   |                          |                          |
| Population           | School<br>District   | 59.0                   | p                        | q                        |
| Geography            | Province             | 58.6                   |                          |                          |
|                      | FIOVILICE            | 64.9                   |                          |                          |
| Urban                | School               | 15.9                   | q                        | q                        |
| Geography            | District             | 48.2                   |                          |                          |
| 5                    | Province             | 49.7                   |                          |                          |