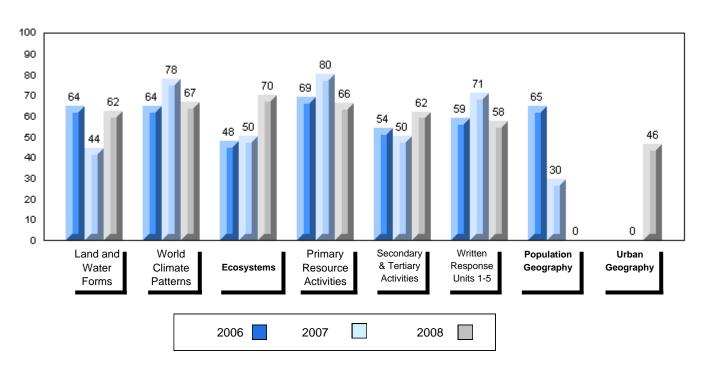

|                          |                          |
|                      |                          |                          |
|                      |                          |                          |
|                      |                          |                          |
|                      |                          |                          |
|                      |                          |                          |
|                      |                          |                          |
|                      |                          |                          |
|                      |                          |                          |



#002 - Henry Gordon Academy, Cartwright

Grades: K-12

## Difference from Provincial Mean, 2006-2008









#010 - Menihek High School, Labrador City

Grades: 8-12

| Number of Students   | 49                   | Public<br>Exam<br>Mark | School<br>vs<br>District | School<br>vs<br>Province |
|----------------------|----------------------|------------------------|--------------------------|--------------------------|
| World Geography 3202 | School               | 56.1                   | q                        | q                        |
| Subtest              | District             | 58.6                   |                          |                          |
| <u>Gubicot</u>       | Province             | 63.1                   |                          |                          |
| Multiple Choice      | School               | 55.8                   | G.                       | G.