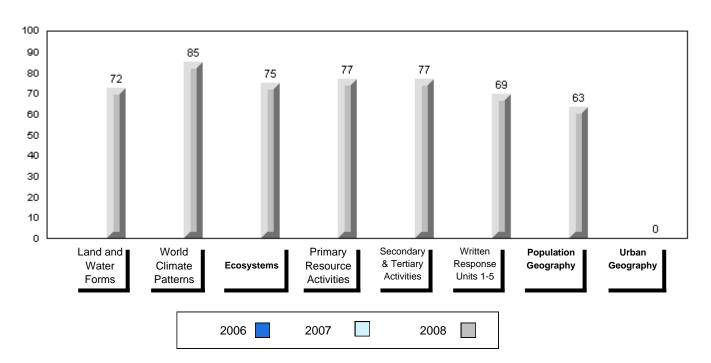

#002 - Henry Gordon Academy, Cartwright

Grades: K-12

#002 - Henry Gordon Academy, Cartwright

Grades: K-12

| Number of Students      | 5                    | Public<br>Exam<br>Mark | School<br>vs<br>District | School<br>vs<br>Province |
|-------------------------|----------------------|------------------------|--------------------------|--------------------------|
| World Geography 3202    | School               | 58.4                   | q                        | q                        |
| Subtest                 | District<br>Province | 58.6<br>63.1           |                          |                          |
| Multiple Choice         | FIOVILICE            | 03.1                   |                          |                          |
|                         | School               | 62.2                   | q                        | q                        |
| Land and                | District             | 63.2                   |                          |                          |
| Water Forms             | Province             | 67.9                   |                          |                          |
| World                   | School               | 66.7                   | q                        | q                        |
| Climate                 | District             | 70.2                   |                          |                          |
| Patterns                | Province             | 71.1                   |                          |                          |
|                         | School               | 70.0                   | р                        | р                        |
| Ecosystems              | District             | 64.9                   |                          |                          |
|                         | Province             | 64.2                   |                          |                          |
| Primary                 | School               | 66.0                   | q                        | q                        |
| Resource                | District             | 66.0                   |                          |                          |
| Activities              | Province             | 68.0                   |                          |                          |
| Secondary &             | School               | 62.0                   | q                        | q                        |
| Tertiary Activities     | District             | 65.3                   |                          |                          |
|                         | Province             | 70.8                   |                          |                          |
| Long Answer             | School               | 57.5                   | р                        | р                        |
| Written response        | District             | 52.7                   |                          | _                        |
| Units 1-5               | Province             | 56.4                   |                          |                          |
| Domulation              | School               | 0.0                    | q                        | q                        |
| Population<br>Geography | District             | 58.6                   |                          | •                        |
| Geography               | Province             | 64.9                   |                          |                          |
| Urban                   | School               | 46.4                   | q                        | q                        |
| Urban<br>Geography      | District             | 48.2                   |                          | •                        |
| Geography               | Province             | 49.7                   |                          |                          |
|                         |                      |                        |                          |                          |

| Final<br>Mark        | School<br>vs<br>District | School<br>vs<br>Province |
|----------------------|--------------------------|--------------------------|
| 62.4<br>64.3<br>67.3 | q                        | q                        |
|                      |                          |                          |
|                      |                          |                          |
|                      |                          |                          |
|                      |                          |                          |
|                      |                          |                          |
|                      |                          |                          |
|                      |                          |                          |
|                      |                          |                          |
|                      |                          |                          |