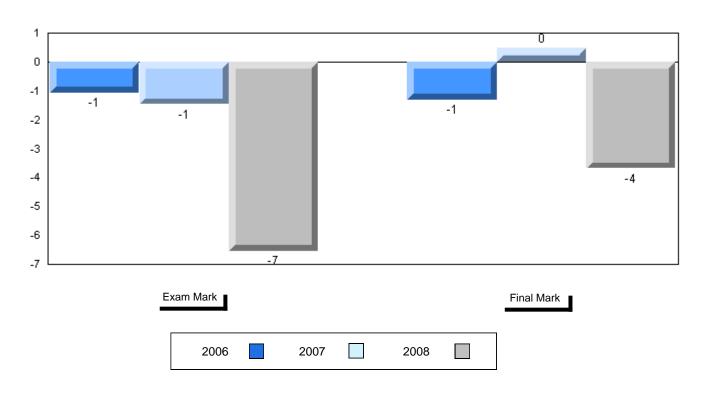

## Difference from Provincial Mean, 2006-2008

#016 - B.L. Morrison, Postville Grades: K-12

| Number of Students      | 8                  | Public<br>Exam<br>Mark | School<br>vs<br>District | School<br>vs<br>Province |
|-------------------------|--------------------|------------------------|--------------------------|--------------------------|
| World Geography 3202    | School             | 60.6                   | р                        | q                        |
| Subtest                 | District           | 58.6                   |                          |                          |
| <u> </u>                | Province           | 63.1                   |                          |                          |
| <b>Multiple Choice</b>  | School             | 47.2                   | a                        |                          |
| Land and                | District           | 63.2                   | q                        | q                        |
| Water Forms             | Province           | 67.9                   |                          |                          |
| World                   | Oabaal             |                        |                          |                          |
| World<br>Climate        | School<br>District | 70.8                   | p                        | q                        |
| Patterns                | Province           | 70.2                   |                          |                          |
|                         | Province           | 71.1                   |                          |                          |
|                         | School             | 65.6                   | p                        | р                        |
| Ecosystems              | District           | 64.9                   |                          |                          |
|                         | Province           | 64.2                   |                          |                          |
| Primary                 | School             | 67.5                   | р                        | q                        |
| Resource                | District           | 66.0                   |                          |                          |
| Activities              | Province           | 68.0                   |                          |                          |
| Secondary &             | School             | 70.0                   | р                        | q                        |
| Tertiary Activities     | District           | 65.3                   |                          |                          |
|                         | Province           | 70.8                   |                          |                          |
| Long Answer             | School             | 54.0                   | р                        | q                        |
| Written response        | District           | 52.7                   |                          |                          |
| Units 1-5               | Province           | 56.4                   |                          |                          |
| Danulation              | School             | 62.5                   | р                        | q                        |
| Population<br>Geography | District           | 58.6                   | 1                        | *                        |
| Geography               | Province           | 64.9                   |                          |                          |
|                         | School             | 0.0                    | q                        | q                        |
| Urban                   | District           | 48.2                   | 71                       | 7                        |
| Geography               | Province           | 49.7                   |                          |                          |
|                         |                    | 1                      |                          |                          |

| Final<br>Mark        | School<br>vs<br>District | School<br>vs<br>Province |
|----------------------|--------------------------|--------------------------|
| 65.1<br>64.3<br>67.3 | þ                        | q                        |
|                      |                          |                          |
|                      |                          |                          |
|                      |                          |                          |
|                      |                          |                          |
|                      |                          |                          |