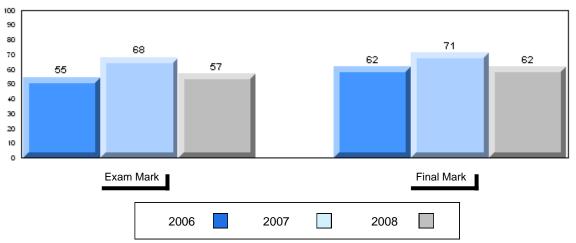

## Difference from Provincial Mean, 2006-2008

District 1 - Labrador

#012 - J.C. Erhardt Memorial School, Makkovik

Grades: K-12

| Number of Students                           | 3                              | Public<br>Exam<br>Mark | School<br>vs<br>District                       | School<br>vs<br>Province |
|----------------------------------------------|--------------------------------|------------------------|------------------------------------------------|--------------------------|
| World Geography 3202 Subtest                 | School<br>District<br>Province |                        | l data with 5<br>withheld for<br>confidentiali | reasons of               |
| Multiple Choice<br>Land and<br>Water Forms   | School<br>District<br>Province |                        |                                                |                          |
| World<br>Climate<br>Patterns                 | School<br>District<br>Province |                        |                                                |                          |
| Ecosystems                                   | School<br>District<br>Province |                        |                                                |                          |
| Primary<br>Resource<br>Activities            | School<br>District<br>Province |                        |                                                |                          |
| Secondary &<br>Tertiary Activities           | School<br>District<br>Province |                        |                                                |                          |
| Long Answer<br>Written response<br>Units 1-5 | School<br>District<br>Province |                        |                                                |                          |
| Population<br>Geography                      | School<br>District<br>Province |                        |                                                |                          |
| Urban<br>Geography                           | School<br>District<br>Province |                        |                                                |                          |

Final School School vs vs Mark District Province

School data with 5 or fewer students withheld for reasons of confidentiality

Average Mark, 2006-2008

District 1 - Labrador

#012 - J.C. Erhardt Memorial School, Makkovik