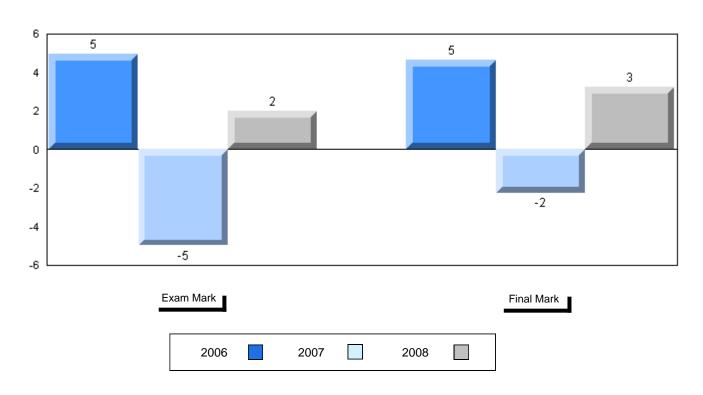

## Difference from Provincial Mean, 2006-2008

#010 - Menihek High School, Labrador City

Grades: 8-12

| Number of Students   | 49                   | Public<br>Exam<br>Mark | School<br>vs<br>District | School<br>vs<br>Province |
|----------------------|----------------------|------------------------|--------------------------|--------------------------|
| World Geography 3202 | School               | 56.1                   | q                        | q                        |
| Subtest              | District             | 58.6                   |                          |                          |
| <u>Gubicot</u>       | Province             | 63.1                   |                          |                          |
| Multiple Choice      | School               | 55.8                   | G.                       | G.                       |
| Land and             | District             | 63.2                   | q                        | P                        |
| Water Forms          | Province             | 67.9                   |                          |                          |
| Marcal I             |                      |                        |                          |                          |
| World<br>Climate     | School               | 65.1                   | q                        | q                        |
| Patterns             | District<br>Province | 70.2                   |                          |                          |
| . attorne            | Province             | 71.1                   |                          |                          |
|                      | School               | 64.8                   | q                        | р                        |
| Ecosystems           | District             | 64.9                   |                          |                          |
|                      | Province             | 64.2                   |                          |                          |
| Drimory              | School               | 62.0                   | q                        | q                        |
| Primary<br>Resource  | District             | 66.0                   | 1                        | 1                        |
| Activities           | Province             | 68.0                   |                          |                          |
| Secondary &          | School               | 62.9                   | q                        | q                        |
| Tertiary Activities  | District             | 65.3                   |                          |                          |
|                      | Province             | 70.8                   |                          |                          |
| Long Answer          | School               | 49.5                   | q                        | q                        |
| Written response     | District             | 52.7                   | 4                        | 4                        |
| Units 1-5            | Province             | 56.4                   |                          |                          |
|                      | Cabaal               | 50.0                   |                          |                          |
| Population           | School<br>District   | 59.0                   | p                        | q                        |
| Geography            | Province             | 58.6                   |                          |                          |
|                      | FIOVILICE            | 64.9                   |                          |                          |
| Urban                | School               | 15.9                   | q                        | q                        |
| Geography            | District             | 48.2                   |                          |                          |
| 5                    | Province             | 49.7                   |                          |                          |

## Difference from Provincial Mean, 2006-2008

District 1 - Labrador

#012 - J.C. Erhardt Memorial School, Makkovik

Grades: K-12

| Number of Students                           | 3                              | Public<br>Exam<br>Mark | School<br>vs<br>District                       | School<br>vs<br>Province |
|----------------------------------------------|--------------------------------|------------------------|------------------------------------------------|--------------------------|
| World Geography 3202 Subtest                 | School<br>District<br>Province |                        | l data with 5<br>withheld for<br>confidentiali | reasons of               |
| Multiple Choice<br>Land and<br>Water Forms   | School<br>District<br>Province |                        |                                                |                          |
| World<br>Climate<br>Patterns                 | School<br>District<br>Province |                        |                                                |                          |
| Ecosystems                                   | School<br>District<br>Province |                        |                                                |                          |
| Primary<br>Resource<br>Activities            | School<br>District<br>Province |                        |                                                |                          |
| Secondary &<br>Tertiary Activities           | School<br>District<br>Province |                        |                                                |                          |
| Long Answer<br>Written response<br>Units 1-5 | School<br>District<br>Province |                        |                                                |                          |
| Population<br>Geography                      | School<br>District<br>Province |                        |                                                |                          |
| Urban<br>Geography                           | School<br>District<br>Province |                        |                                                |                          |

Final School School vs vs Mark District Province

School data with 5 or fewer students withheld for reasons of confidentiality

Average Mark, 2006-2008

District 1 - Labrador

#012 - J.C. Erhardt Memorial School, Makkovik