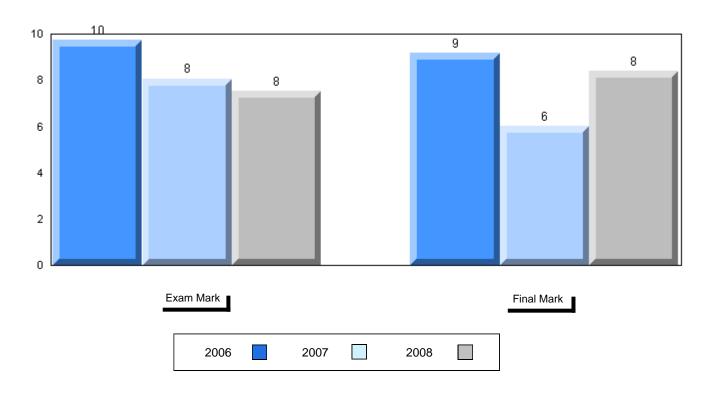

## Difference from Provincial Mean, 2006-2008

School data with 5 or fewer students withheld for reasons of confidentiality

3 Year Public Exam (Subtest) Mark Trend 2006-2008

District 1 - Labrador

#014 - Jens Haven Memorial, Nain Grades: K-12