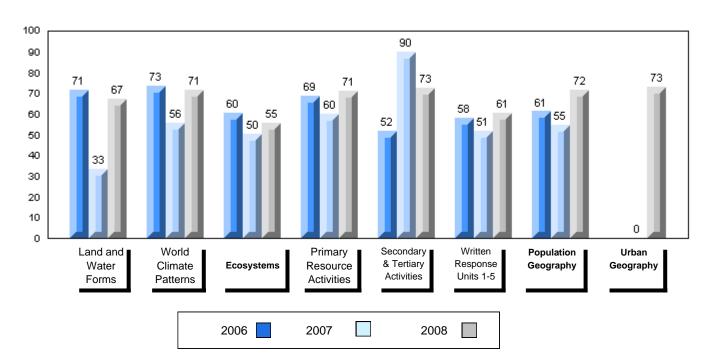

#002 - Henry Gordon Academy, Cartwright

Grades: K-12

| Number of Students      | 5                    | Public<br>Exam<br>Mark | School<br>vs<br>District | School<br>vs<br>Province |
|-------------------------|----------------------|------------------------|--------------------------|--------------------------|
| World Geography 3202    | School               | 58.4                   | q                        | q                        |
| Subtest                 | District<br>Province | 58.6<br>63.1           |                          |                          |
| Multiple Choice         | FIOVILICE            | 03.1                   |                          |                          |
|                         | School               | 62.2                   | q                        | q                        |
| Land and                | District             | 63.2                   |                          |                          |
| Water Forms             | Province             | 67.9                   |                          |                          |
| World                   | School               | 66.7                   | q                        | q                        |
| Climate                 | District             | 70.2                   |                          |                          |
| Patterns                | Province             | 71.1                   |                          |                          |
|                         | School               | 70.0                   | р                        | р                        |
| Ecosystems              | District             | 64.9                   |                          |                          |
|                         | Province             | 64.2                   |                          |                          |
| Primary                 | School               | 66.0                   | q                        | q                        |
| Resource                | District             | 66.0                   |                          |                          |
| Activities              | Province             | 68.0                   |                          |                          |
| Secondary &             | School               | 62.0                   | q                        | q                        |
| Tertiary Activities     | District             | 65.3                   |                          |                          |
|                         | Province             | 70.8                   |                          |                          |
| Long Answer             | School               | 57.5                   | р                        | р                        |
| Written response        | District             | 52.7                   |                          | _                        |
| Units 1-5               | Province             | 56.4                   |                          |                          |
| Domulation              | School               | 0.0                    | q                        | q                        |
| Population<br>Geography | District             | 58.6                   |                          | •                        |
| Geography               | Province             | 64.9                   |                          |                          |
| Urban                   | School               | 46.4                   | q                        | q                        |
| Urban<br>Geography      | District             | 48.2                   |                          | •                        |
| Geography               | Province             | 49.7                   |                          |                          |
|                         |                      |                        |                          |                          |

| Final<br>Mark        | School<br>vs<br>District | School<br>vs<br>Province |
|----------------------|--------------------------|--------------------------|
| 62.4<br>64.3<br>67.3 | q                        | q                        |
|                      |                          |                          |
|                      |                          |                          |
|                      |                          |                          |
|                      |                          |                          |
|                      |                          |                          |
|                      |                          |                          |
|                      |                          |                          |
|                      |                          |                          |
|                      |                          |                          |