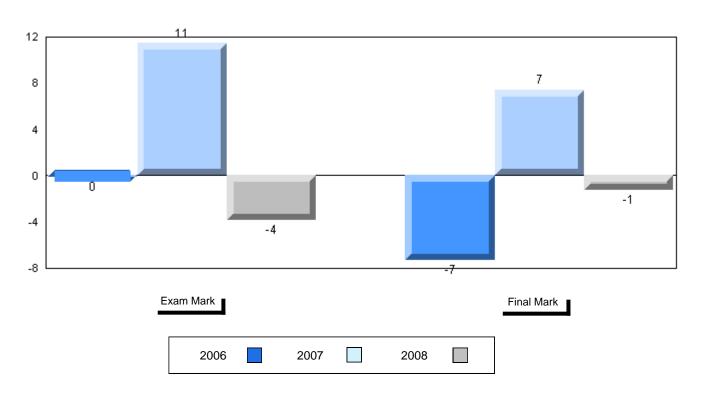

#### 3 Year Public Exam (Subtest) Mark Trend 2006-2008

#015 - Lake Melville School, North West River

Grades: K-12

| Number of Students            | 5        | Public<br>Exam<br>Mark | School<br>vs<br>District | School<br>vs<br>Province |
|-------------------------------|----------|------------------------|--------------------------|--------------------------|
| World Geography 3202          | School   | 61.2                   | р                        | q                        |
| Subtest                       | District | 58.6                   |                          |                          |
|                               | Province | 63.1                   |                          |                          |
| Multiple Choice               | School   | 80.0                   | р                        | р                        |
| Land and                      | District | 63.2                   |                          |                          |
| Water Forms                   | Province | 67.9                   |                          |                          |
| World                         | School   | 84.4                   | р                        | р                        |
| Climate                       | District | 70.2                   |                          |                          |
| Patterns                      | Province | 71.1                   |                          |                          |
|                               | School   | 65.0                   | р                        | р                        |
| Ecosystems                    | District | 64.9                   |                          | _                        |
|                               | Province | 64.2                   |                          |                          |
| Primary                       | School   | 76.0                   | р                        | р                        |
| Resource                      | District | 66.0                   |                          |                          |
| Activities                    | Province | 68.0                   |                          |                          |
| Secondary &                   | School   | 64.0                   | q                        | q                        |
| Tertiary Activities           | District | 65.3                   |                          |                          |
|                               | Province | 70.8                   |                          |                          |
| Long Answer                   | School   | 54.7                   | р                        | q                        |
| Written response<br>Units 1-5 | District | 52.7                   |                          |                          |
| Office 1-0                    | Province | 56.4                   |                          |                          |
| Population                    | School   | 0.0                    | q                        | q                        |
| Geography                     | District | 58.6                   |                          |                          |
| G mp-ry                       | Province | 64.9                   |                          |                          |
| Urban                         | School   | 44.1                   | q                        | q                        |
| Geography                     | District | 48.2                   |                          |                          |
| g. 4pm                        | Province | 49.7                   |                          |                          |