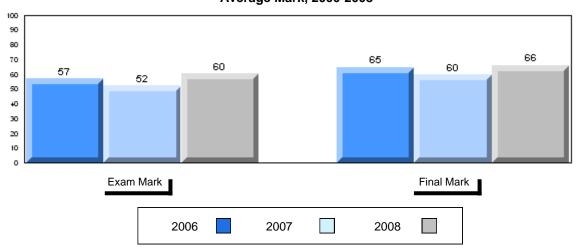

## Difference from Provincial Mean, 2006-2008

#010 - Menihek High School, Labrador City

Grades: 8-12

| Number of Students   | 49                   | Public<br>Exam<br>Mark | School<br>vs<br>District | School<br>vs<br>Province |
|----------------------|----------------------|------------------------|--------------------------|--------------------------|
| World Geography 3202 | School               | 56.1                   | q                        | q                        |
| Subtest              | District             | 58.6                   |                          |                          |
| <u>Gubicot</u>       | Province             | 63.1                   |                          |                          |
| Multiple Choice      | School               | 55.8                   | G.                       | G.                       |
| Land and             | District             | 63.2                   | q                        | P                        |
| Water Forms          | Province             | 67.9                   |                          |                          |
| Marcal I             |                      |                        |                          |                          |
| World<br>Climate     | School               | 65.1                   | q                        | q                        |
| Patterns             | District<br>Province | 70.2                   |                          |                          |
| . attorne            | Province             | 71.1                   |                          |                          |
|                      | School               | 64.8                   | q                        | р                        |
| Ecosystems           | District             | 64.9                   |                          |                          |
|                      | Province             | 64.2                   |                          |                          |
| Drimory              | School               | 62.0                   | q                        | q                        |
| Primary<br>Resource  | District             | 66.0                   | 1                        | 1                        |
| Activities           | Province             | 68.0                   |                          |                          |
| Secondary &          | School               | 62.9                   | q                        | q                        |
| Tertiary Activities  | District             | 65.3                   |                          |                          |
|                      | Province             | 70.8                   |                          |                          |
| Long Answer          | School               | 49.5                   | q                        | q                        |
| Written response     | District             | 52.7                   | 4                        | 4                        |
| Units 1-5            | Province             | 56.4                   |                          |                          |
|                      | Cabaal               | 50.0                   |                          |                          |
| Population           | School<br>District   | 59.0                   | p                        | q                        |
| Geography            | Province             | 58.6                   |                          |                          |
|                      | FIOVILICE            | 64.9                   |                          |                          |
| Urban                | School               | 15.9                   | q                        | q                        |
| Geography            | District             | 48.2                   |                          |                          |
| 5                    | Province             | 49.7                   |                          |                          |