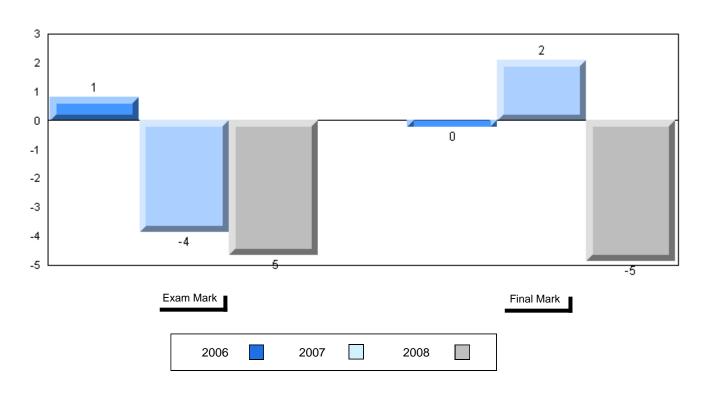

|                          |                          |
|                      |                          |                          |
|                      |                          |                          |
|                      |                          |                          |
|                      |                          |                          |
|                      |                          |                          |
|                      |                          |                          |
|                      |                          |                          |
|                      |                          |                          |



#002 - Henry Gordon Academy, Cartwright

Grades: K-12

## Difference from Provincial Mean, 2006-2008









#010 - Menihek High School, Labrador City

Grades: 8-12

| Number of Students   | 49                   | Public<br>Exam<br>Mark | School<br>vs<br>District | School<br>vs<br>Province |
|----------------------|----------------------|------------------------|--------------------------|--------------------------|
| World Geography 3202 | School               | 56.1                   | q                        | q                        |
| Subtest              | District             | 58.6                   |                          |                          |
| <u>Gubicot</u>       | Province             | 63.1                   |                          |                          |
| Multiple Choice      | School               | 55.8                   | G.                       |