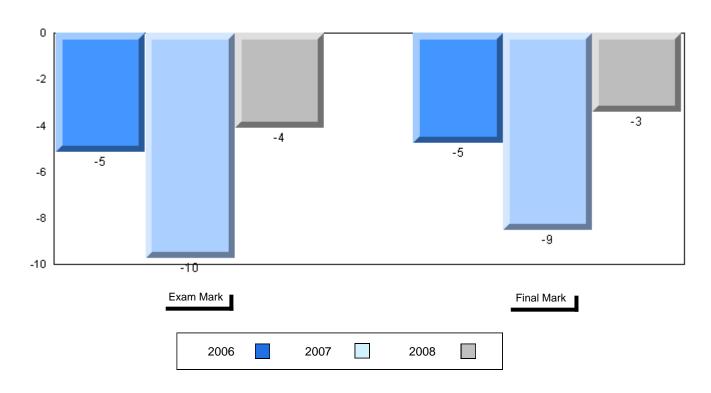

## Difference from Provincial Mean, 2006-2008

#010 - Menihek High School, Labrador City

Grades: 8-12

| Number of Students   | 49                   | Public<br>Exam<br>Mark | School<br>vs<br>District | School<br>vs<br>Province |
|----------------------|----------------------|------------------------|--------------------------|--------------------------|
| World Geography 3202 | School               | 56.1                   | q                        | q                        |
| Subtest              | District             | 58.6                   |                          |                          |
| <u>Gubicot</u>       | Province             | 63.1                   |                          |                          |
| Multiple Choice      | School               | 55.8                   | G.                       | G.                       |
| Land and             | District             | 63.2                   | q                        | P                        |
| Water Forms          | Province             | 67.9                   |                          |                          |
| Marcal I             |                      |                        |                          |                          |
| World<br>Climate     | School               | 65.1                   | q                        | q                        |
| Patterns             | District<br>Province | 70.2                   |                          |                          |
| . attorne            | Province             | 71.1                   |                          |                          |
|                      | School               | 64.8                   | q                        | р                        |
| Ecosystems           | District             | 64.9                   |                          |                          |
|                      | Province             | 64.2                   |                          |                          |
| Drimory              | School               | 62.0                   | q                        | q                        |
| Primary<br>Resource  | District             | 66.0                   | 1                        | 1                        |
| Activities           | Province             | 68.0                   |                          |                          |
| Secondary &          | School               | 62.9                   | q                        | q                        |
| Tertiary Activities  | District             | 65.3                   |                          |                          |
|                      | Province             | 70.8                   |                          |                          |
| Long Answer          | School               | 49.5                   | q                        | q                        |
| Written response     | District             | 52.7                   | 4                        | 4                        |
| Units 1-5            | Province             | 56.4                   |                          |                          |
|                      | Cabaal               | 50.0                   |                          |                          |
| Population           | School<br>District   | 59.0                   | p                        | q                        |
| Geography            | Province             | 58.6                   |                          |                          |
|                      | FIOVILICE            | 64.9                   |                          |                          |
| Urban                | School               | 15.9                   | q                        | q                        |
| Geography            | District             | 48.2                   |                          |                          |
| 5                    | Province             | 49.7                   |                          |                          |