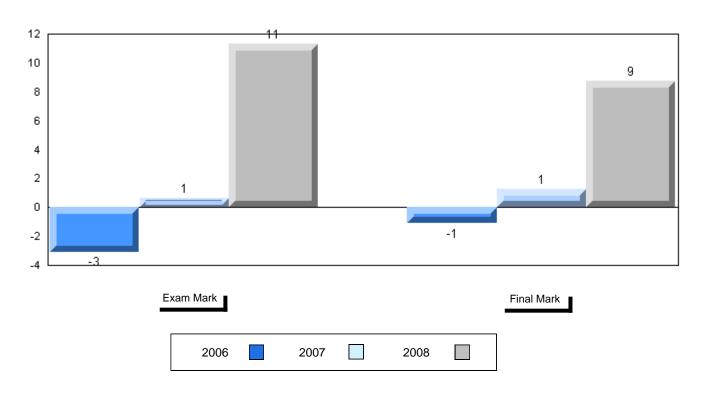

## Difference from Provincial Mean, 2006-2008

#010 - Menihek High School, Labrador City

Grades: 8-12

| Number of Students   | 49                   | Public<br>Exam<br>Mark | School<br>vs<br>District | School<br>vs<br>Province |
|----------------------|----------------------|------------------------|--------------------------|--------------------------|
| World Geography 3202 | School               | 56.1                   | q                        | q                        |
| Subtest              | District             | 58.6                   |                          |                          |
| <u>Gubicot</u>       | Province             | 63.1                   |                          |                          |
| Multiple Choice      | School               | 55.8                   | G.                       | G.                       |
| Land and             | District             | 63.2                   | q                        | P                        |
| Water Forms          | Province             | 67.9                   |                          |                          |
| Marcal I             |                      |                        |                          |                          |
| World<br>Climate     | School               | 65.1                   | q                        | q                        |
| Patterns             | District<br>Province | 70.2                   |                          |                          |
| . attorne            | Province             | 71.1                   |                          |                          |
|                      | School               | 64.8                   | q                        | р                        |
| Ecosystems           | District             | 64.9                   |                          |                          |
|                      | Province             | 64.2                   |                          |                          |
| Drimory              | School               | 62.0                   | q                        | q                        |
| Primary<br>Resource  | District             | 66.0                   | 1                        | 1                        |
| Activities           | Province             | 68.0                   |                          |                          |
| Secondary &          | School               | 62.9                   | q                        | q                        |
| Tertiary Activities  | District             | 65.3                   |                          |                          |
|                      | Province             | 70.8                   |                          |                          |
| Long Answer          | School               | 49.5                   | q                        | q                        |
| Written response     | District             | 52.7                   | 4                        | 4                        |
| Units 1-5            | Province             | 56.4                   |                          |                          |
|                      | Cabaal               | 50.0                   |                          |                          |
| Population           | School<br>District   | 59.0                   | p                        | q                        |
| Geography            | Province             | 58.6                   |                          |                          |
|                      | FIOVILICE            | 64.9                   |                          |                          |
| Urban                | School               | 15.9                   | q                        | q                        |
| Geography            | District             | 48.2                   |                          |                          |
| 5                    | Province             | 49.7                   |                          |                          |