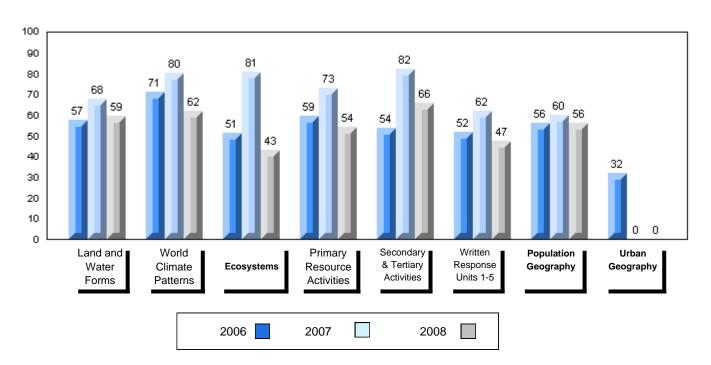

## Difference from Provincial Mean, 2006-2008

School data with 5 or fewer students withheld for reasons of confidentiality

3 Year Public Exam (Subtest) Mark Trend 2006-2008

District 1 - Labrador

#014 - Jens Haven Memorial, Nain Grades: K-12