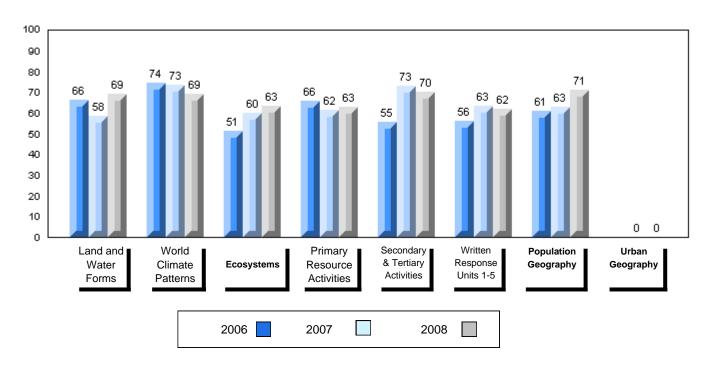

## Difference from Provincial Mean, 2006-2008

School data with 5 or fewer students withheld for reasons of confidentiality

3 Year Public Exam (Subtest) Mark Trend 2006-2008

District 1 - Labrador

#014 - Jens Haven Memorial, Nain Grades: K-12