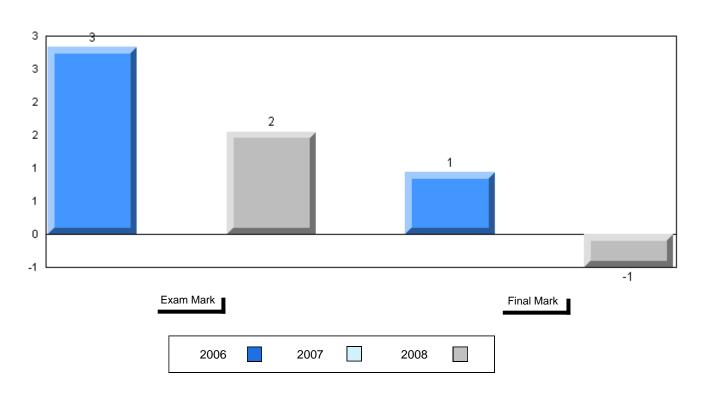

#### 3 Year Public Exam (Subtest) Mark Trend 2006-2008

#015 - Lake Melville School, North West River

Grades: K-12

| Number of Students            | 5        | Public<br>Exam<br>Mark | School<br>vs<br>District | School<br>vs<br>Province |
|-------------------------------|----------|------------------------|--------------------------|--------------------------|
| World Geography 3202          | School   | 61.2                   | р                        | q                        |
| Subtest                       | District | 58.6                   |                          |                          |
|                               | Province | 63.1                   |                          |                          |
| Multiple Choice               | School   | 80.0                   | р                        | р                        |
| Land and                      | District | 63.2                   |                          |                          |
| Water Forms                   | Province | 67.9                   |                          |                          |
| World                         | School   | 84.4                   | р                        | р                        |
| Climate                       | District | 70.2                   |                          |                          |
| Patterns                      | Province | 71.1                   |                          |                          |
|                               | School   | 65.0                   | р                        | р                        |
| Ecosystems                    | District | 64.9                   |                          | _                        |
|                               | Province | 64.2                   |                          |                          |
| Primary                       | School   | 76.0                   | р                        | р                        |
| Resource                      | District | 66.0                   |                          |                          |
| Activities                    | Province | 68.0                   |                          |                          |
| Secondary &                   | School   | 64.0                   | q                        | q                        |
| Tertiary Activities           | District | 65.3                   |                          |                          |
|                               | Province | 70.8                   |                          |                          |
| Long Answer                   | School   | 54.7                   | р                        | q                        |
| Written response<br>Units 1-5 | District | 52.7                   |                          |                          |
| Office 1-0                    | Province | 56.4                   |                          |                          |
| Population                    | School   | 0.0                    | q                        | q                        |
| Geography                     | District | 58.6                   |                          |                          |
| G mp-ry                       | Province | 64.9                   |                          |                          |
| Urban                         | School   | 44.1                   | q                        | q                        |
| Geography                     | District | 48.2                   |                          |                          |
| g. 4pm                        | Province | 49.7                   |                          |                          |

| Final<br>Mark        | School<br>vs<br>District | School<br>vs<br>Province |
|----------------------|--------------------------|--------------------------|
| 63.2<br>64.3<br>67.3 | q                        | q                        |
|                      |                          |                          |
|                      |                          |                          |
|                      |                          |                          |
|                      |                          |                          |
|                      |                          |                          |
|                      |                          |                          |
|                      |                          |                          |
|                      |                          |                          |
|                      |                          |                          |