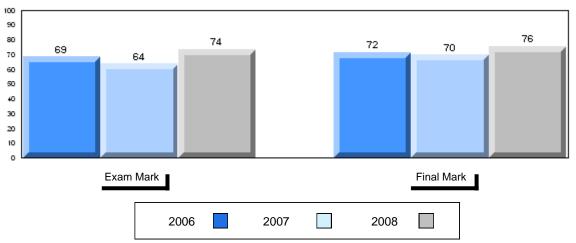

#002 - Henry Gordon Academy, Cartwright

Grades: K-12

| Number of Students      | 5                    | Public<br>Exam<br>Mark | School<br>vs<br>District | School<br>vs<br>Province |
|-------------------------|----------------------|------------------------|--------------------------|--------------------------|
| World Geography 3202    | School               | 58.4                   | q                        | q                        |
| Subtest                 | District<br>Province | 58.6<br>63.1           |                          |                          |
| Multiple Choice         | FIOVILICE            | 03.1                   |                          |                          |
|                         | School               | 62.2                   | q                        | q                        |
| Land and                | District             | 63.2                   |                          |                          |
| Water Forms             | Province             | 67.9                   |                          |                          |
| World                   | School               | 66.7                   | q                        | q                        |
| Climate                 | District             | 70.2                   |                          |                          |
| Patterns                | Province             | 71.1                   |                          |                          |
|                         | School               | 70.0                   | р                        | р                        |
| Ecosystems              | District             | 64.9                   |                          |                          |
|                         | Province             | 64.2                   |                          |                          |
| Primary                 | School               | 66.0                   | q                        | q                        |
| Resource                | District             | 66.0                   |                          |                          |
| Activities              | Province             | 68.0                   |                          |                          |
| Secondary &             | School               | 62.0                   | q                        | q                        |
| Tertiary Activities     | District             | 65.3                   |                          |                          |
|                         | Province             | 70.8                   |                          |                          |
| Long Answer             | School               | 57.5                   | р                        | р                        |
| Written response        | District             | 52.7                   |                          | _                        |
| Units 1-5               | Province             | 56.4                   |                          |                          |
| Domulation              | School               | 0.0                    | q                        | q                        |
| Population<br>Geography | District             | 58.6                   |                          | •                        |
| Geography               | Province             | 64.9                   |                          |                          |
| Urban                   | School               | 46.4                   | q                        | q                        |
| Urban<br>Geography      | District             | 48.2                   |                          | •                        |
| Geography               | Province             | 49.7                   |                          |                          |
|                         |                      |                        |                          |                          |

| Final<br>Mark        | School<br>vs<br>District | School<br>vs<br>Province |
|----------------------|--------------------------|--------------------------|
| 62.4<br>64.3<br>67.3 | q                        | q                        |
|                      |                          |                          |
|                      |                          |                          |
|                      |                          |                          |
|                      |                          |                          |
|                      |                          |                          |
|                      |                          |                          |
|                      |                          |                          |
|                      |                          |                          |
|                      |                          |                          |

#002 - Henry Gordon Academy, Cartwright

Grades: K-12