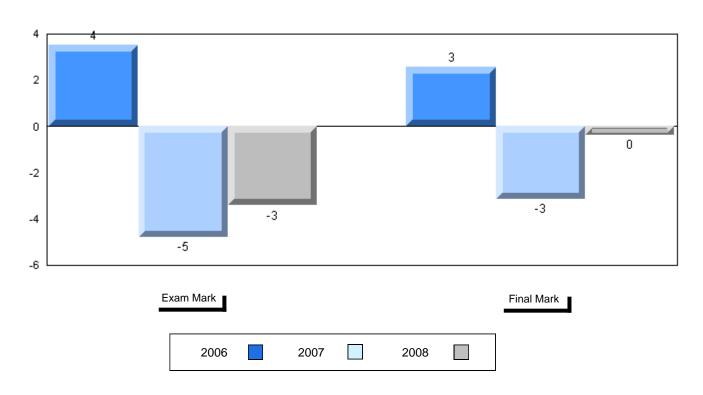

## Difference from Provincial Mean, 2006-2008

School data with 5 or fewer students withheld for reasons of confidentiality

3 Year Public Exam (Subtest) Mark Trend 2006-2008

District 1 - Labrador

#014 - Jens Haven Memorial, Nain Grades: K-12