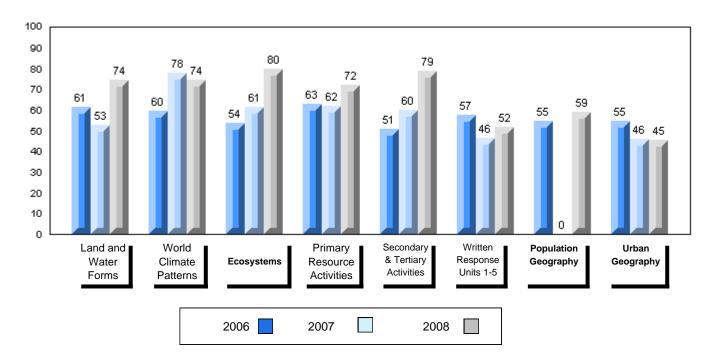

## Difference from Provincial Mean, 2006-2008

School data with 5 or fewer students withheld for reasons of confidentiality

3 Year Public Exam (Subtest) Mark Trend 2006-2008

District 1 - Labrador

#014 - Jens Haven Memorial, Nain Grades: K-12