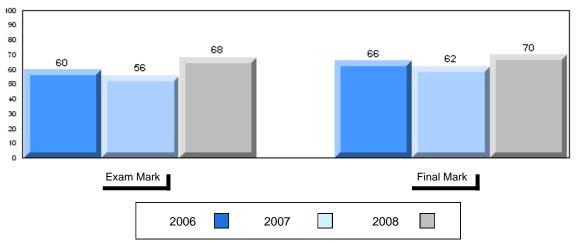

#### 3 Year Public Exam (Subtest) Mark Trend 2006-2008

#015 - Lake Melville School, North West River

Grades: K-12

| Number of Students            | 5        | Public<br>Exam<br>Mark | School<br>vs<br>District | School<br>vs<br>Province |
|-------------------------------|----------|------------------------|--------------------------|--------------------------|
| World Geography 3202          | School   | 61.2                   | р                        | q                        |
| Subtest                       | District | 58.6                   |                          |                          |
|                               | Province | 63.1                   |                          |                          |
| Multiple Choice               | School   | 80.0                   | р                        | р                        |
| Land and                      | District | 63.2                   |                          |                          |
| Water Forms                   | Province | 67.9                   |                          |                          |
| World                         | School   | 84.4                   | р                        | р                        |
| Climate                       | District | 70.2                   |                          |                          |
| Patterns                      | Province | 71.1                   |                          |                          |
|                               | School   | 65.0                   | р                        | р                        |
| Ecosystems                    | District | 64.9                   |                          | _                        |
|                               | Province | 64.2                   |                          |                          |
| Primary                       | School   | 76.0                   | р                        | р                        |
| Resource                      | District | 66.0                   |                          |                          |
| Activities                    | Province | 68.0                   |                          |                          |
| Secondary &                   | School   | 64.0                   | q                        | q                        |
| Tertiary Activities           | District | 65.3                   |                          |                          |
|                               | Province | 70.8                   |                          |                          |
| Long Answer                   | School   | 54.7                   | р                        | q                        |
| Written response<br>Units 1-5 | District | 52.7                   |                          |                          |
| Office 1-0                    | Province | 56.4                   |                          |                          |
| Population                    | School   | 0.0                    | q                        | q                        |
| Geography                     | District | 58.6                   |                          |                          |
| G mp-ry                       | Province | 64.9                   |                          |                          |
| Urban                         | School   | 44.1                   | q                        | q                        |
| Geography                     | District | 48.2                   |                          |                          |
| g. 4pm                        | Province | 49.7                   |                          |                          |

| Final<br>Mark        | School<br>vs<br>District | School<br>vs<br>Province |
|----------------------|--------------------------|--------------------------|
| 63.2<br>64.3<br>67.3 | q                        | q                        |
|                      |                          |                          |
|                      |                          |                          |
|                      |                          |                          |
|                      |                          |                          |
|                      |                          |                          |
|                      |                          |                          |
|                      |                          |                          |
|                      |                          |                          |
|                      |                          |                          |