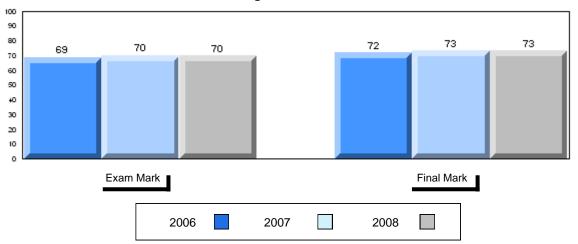

## Difference from Provincial Mean, 2006-2008

#010 - Menihek High School, Labrador City

Grades: 8-12

| Number of Students   | 49                   | Public<br>Exam<br>Mark | School<br>vs<br>District | School<br>vs<br>Province |
|----------------------|----------------------|------------------------|--------------------------|--------------------------|
| World Geography 3202 | School               | 56.1                   | q                        | q                        |
| Subtest              | District             | 58.6                   |                          |                          |
| <u>Gubicot</u>       | Province             | 63.1                   |                          |                          |
| Multiple Choice      | School               | 55.8                   | G.                       | G.                       |
| Land and             | District             | 63.2                   | q                        | P                        |
| Water Forms          | Province             | 67.9                   |                          |                          |
| Marcal I             |                      |                        |                          |                          |
| World<br>Climate     | School               | 65.1                   | q                        | q                        |
| Patterns             | District<br>Province | 70.2                   |                          |                          |
| . attorne            | Province             | 71.1                   |                          |                          |
|                      | School               | 64.8                   | q                        | р                        |
| Ecosystems           | District             | 64.9                   |                          |                          |
|                      | Province             | 64.2                   |                          |                          |
| Drimory              | School               | 62.0                   | q                        | q                        |
| Primary<br>Resource  | District             | 66.0                   | 1                        | 1                        |
| Activities           | Province             | 68.0                   |                          |                          |
| Secondary &          | School               | 62.9                   | q                        | q                        |
| Tertiary Activities  | District             | 65.3                   |                          |                          |
|                      | Province             | 70.8                   |                          |                          |
| Long Answer          | School               | 49.5                   | q                        | q                        |
| Written response     | District             | 52.7                   | 4                        | 4                        |
| Units 1-5            | Province             | 56.4                   |                          |                          |
|                      | Cabaal               | 50.0                   |                          |                          |
| Population           | School<br>District   | 59.0                   | p                        | q                        |
| Geography            | Province             | 58.6                   |                          |                          |
|                      | FIOVILICE            | 64.9                   |                          |                          |
| Urban                | School               | 15.9                   | q                        | q                        |
| Geography            | District             | 48.2                   |                          |                          |
| 5                    | Province             | 49.7                   |                          |                          |