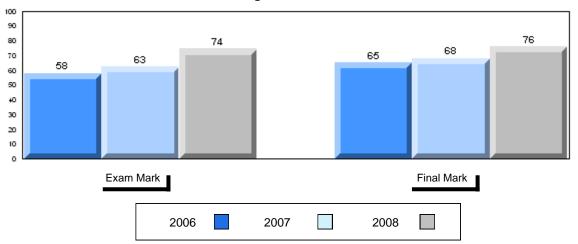

## Difference from Provincial Mean, 2006-2008

District 1 - Labrador

#012 - J.C. Erhardt Memorial School, Makkovik

Grades: K-12

| Number of Students                           | 3                              | Public<br>Exam<br>Mark | School<br>vs<br>District                       | School<br>vs<br>Province |
|----------------------------------------------|--------------------------------|------------------------|------------------------------------------------|--------------------------|
| World Geography 3202 Subtest                 | School<br>District<br>Province |                        | l data with 5<br>withheld for<br>confidentiali | reasons of               |
| Multiple Choice<br>Land and<br>Water Forms   | School<br>District<br>Province |                        |                                                |                          |
| World<br>Climate<br>Patterns                 | School<br>District<br>Province |                        |                                                |                          |
| Ecosystems                                   | School<br>District<br>Province |                        |                                                |                          |
| Primary<br>Resource<br>Activities            | School<br>District<br>Province |                        |                                                |                          |
| Secondary &<br>Tertiary Activities           | School<br>District<br>Province |                        |                                                |                          |
| Long Answer<br>Written response<br>Units 1-5 | School<br>District<br>Province |                        |                                                |                          |
| Population<br>Geography                      | School<br>District<br>Province |                        |                                                |                          |
| Urban<br>Geography                           | School<br>District<br>Province |                        |                                                |                          |

Final School School vs vs Mark District Province

School data with 5 or fewer students withheld for reasons of confidentiality

Average Mark, 2006-2008

District 1 - Labrador

#012 - J.C. Erhardt Memorial School, Makkovik