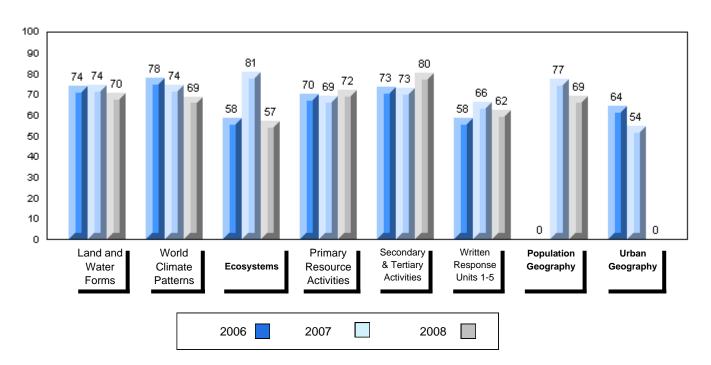

#### 3 Year Public Exam (Subtest) Mark Trend 2006-2008

#015 - Lake Melville School, North West River

Grades: K-12

| Number of Students            | 5        | Public<br>Exam<br>Mark | School<br>vs<br>District | School<br>vs<br>Province |
|-------------------------------|----------|------------------------|--------------------------|--------------------------|
| World Geography 3202          | School   | 61.2                   | р                        | q                        |
| Subtest                       | District | 58.6                   |                          |                          |
|                               | Province | 63.1                   |                          |                          |
| Multiple Choice               | School   | 80.0                   | р                        | р                        |
| Land and                      | District | 63.2                   |                          |                          |
| Water Forms                   | Province | 67.9                   |                          |                          |
| World                         | School   | 84.4                   | р                        | р                        |
| Climate                       | District | 70.2                   |                          |                          |
| Patterns                      | Province | 71.1                   |                          |                          |
|                               | School   | 65.0                   | р                        | р                        |
| Ecosystems                    | District | 64.9                   |                          | _                        |
|                               | Province | 64.2                   |                          |                          |
| Primary                       | School   | 76.0                   | р                        | р                        |
| Resource                      | District | 66.0                   |                          |                          |
| Activities                    | Province | 68.0                   |                          |                          |
| Secondary &                   | School   | 64.0                   | q                        | q                        |
| Tertiary Activities           | District | 65.3                   |                          |                          |
|                               | Province | 70.8                   |                          |                          |
| Long Answer                   | School   | 54.7                   | р                        | q                        |
| Written response<br>Units 1-5 | District | 52.7                   |                          |                          |
| Office 1-0                    | Province | 56.4                   |                          |                          |
| Population                    | School   | 0.0                    | q                        | q                        |
| Geography                     | District | 58.6                   |                          |                          |
| G mp-ry                       | Province | 64.9                   |                          |                          |
| Urban                         | School   | 44.1                   | q                        | q                        |
| Geography                     | District | 48.2                   |                          |                          |
| g. 4pm                        | Province | 49.7                   |                          |                          |

| Final<br>Mark        | School<br>vs<br>District | School<br>vs<br>Province |
|----------------------|--------------------------|--------------------------|
| 63.2<br>64.3<br>67.3 | q                        | q                        |
|                      |                          |                          |
|                      |                          |                          |
|                      |                          |                          |
|                      |                          |                          |
|                      |                          |                          |
|                      |                          |                          |
|                      |                          |                          |
|                      |                          |                          |
|                      |                          |                          |