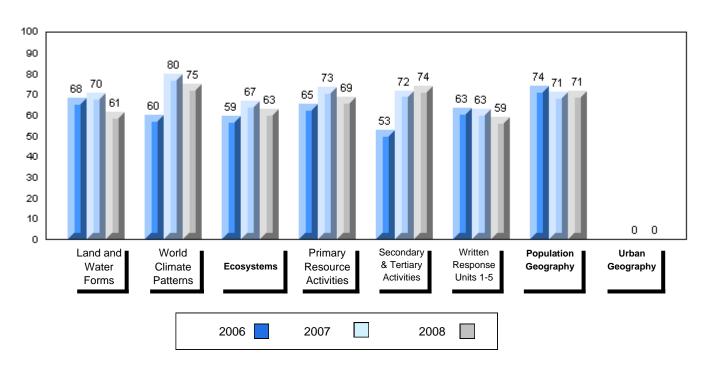

nce | 0.0<br>50.8<br>49.7    | q                        | q                        |

| Final                | School<br>vs | School<br>vs |
|----------------------|--------------|--------------|
| Mark                 | District     | Province     |
| 69.6<br>68.1<br>67.3 | Р            | р            |
|                      |              |              |
|                      |              |              |
|                      |              |              |
|                      |              |              |
|                      |              |              |
|                      |              |              |
|                      |              |              |
|                      |              |              |



#### Difference from Provincial Mean, 2006-2008









#163 - Point Leamington Academy, Point Leamington

Grades: K-12

| Number of Students                     | 9                              | Public<br>Exam<br>Mark | School<br>vs<br>District | School<br>vs<br>Province |
|----------------------------------------|--------------------------------|------------------------|--------------------------|--------------------------|
| World Geography 3202                   | School                         | 64.8                   | р                        | Р                        |
| Subtest                                | District                       | 64.2                   |                          |                          |
|                                        | Province                       | 63.1                   |