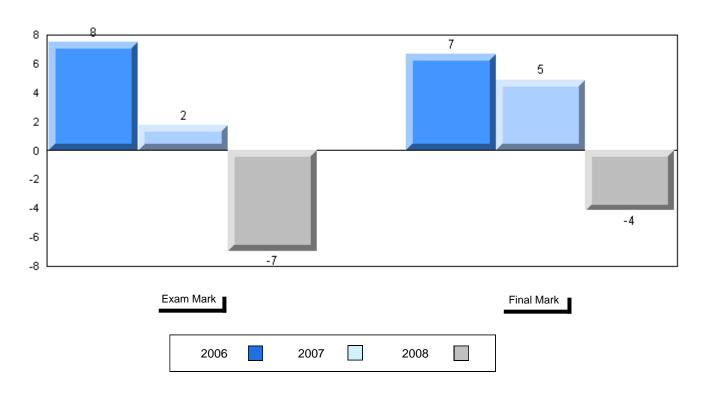

## Difference from Provincial Mean, 2006-2008

School data with 5 or fewer students withheld for reasons of confidentiality

3 Year Public Exam (Subtest) Mark Trend 2006-2008

District 1 - Labrador

#014 - Jens Haven Memorial, Nain Grades: K-12