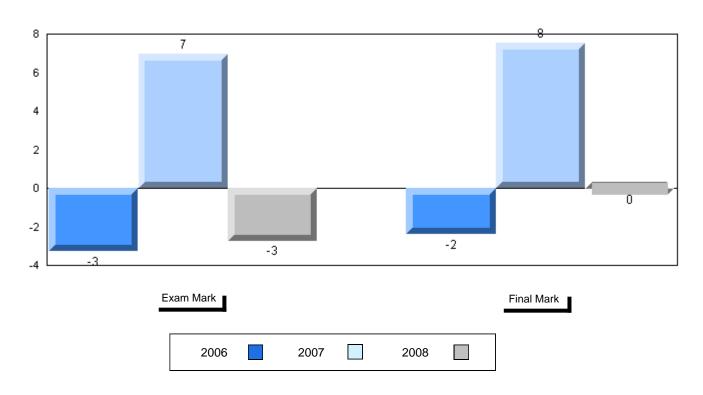

## Difference from Provincial Mean, 2006-2008

School data with 5 or fewer students withheld for reasons of confidentiality

#### 3 Year Public Exam (Subtest) Mark Trend 2006-2008

#015 - Lake Melville School, North West River

Grades: K-12

| Number of Students            | 5        | Public<br>Exam<br>Mark | School<br>vs<br>District | School<br>vs<br>Province |
|-------------------------------|----------|------------------------|--------------------------|--------------------------|
| World Geography 3202          | School   | 61.2                   | р                        | q                        |
| Subtest                       | District | 58.6                   |                          |                          |
|                               | Province | 63.1                   |                          |                          |
| Multiple Choice               | School   | 80.0                   | р                        | р                        |
| Land and                      | District | 63.2                   |                          |                          |
| Water Forms                   | Province | 67.9                   |                          |                          |
| World                         | School   | 84.4                   | р                        | р                        |
| Climate                       | District | 70.2                   |                          |                          |
| Patterns                      | Province | 71.1                   |                          |                          |
|                               | School   | 65.0                   | р                        | р                        |
| Ecosystems                    | District | 64.9                   |                          | _                        |
|                               | Province | 64.2                   |                          |                          |
| Primary                       | School   | 76.0                   | р                        | р                        |
| Resource                      | District | 66.0                   |                          |                          |
| Activities                    | Province | 68.0                   |                          |                          |
| Secondary &                   | School   | 64.0                   | q                        | q                        |
| Tertiary Activities           | District | 65.3                   |                          |                          |
|                               | Province | 70.8                   |                          |                          |
| Long Answer                   | School   | 54.7                   | р                        | q                        |
| Written response<br>Units 1-5 | District | 52.7                   |                          |                          |
| Office 1-0                    | Province | 56.4                   |                          |                          |
| Population                    | School   | 0.0                    | q                        | q                        |
| Geography                     | District | 58.6                   |                          |                          |
| G mp-ry                       | Province | 64.9                   |                          |                          |
| Urban                         | School   | 44.1                   | q                        | q                        |
| Geography                     | District | 48.2                   |                          |                          |
| g. 4pm                        | Province | 49.7                   |                          |                          |

| Final<br>Mark        | School<br>vs<br>District | School<br>vs<br>Province |
|----------------------|--------------------------|--------------------------|
| 63.2<br>64.3<br>67.3 | q                        | q                        |
|                      |                          |                          |
|                      |                          |                          |
|                      |                          |                          |
|                      |                          |                          |
|                      |                          |                          |
|                      |                          |                          |
|                      |                          |                          |
|                      |                          |                          |
|                      |                          |                          |