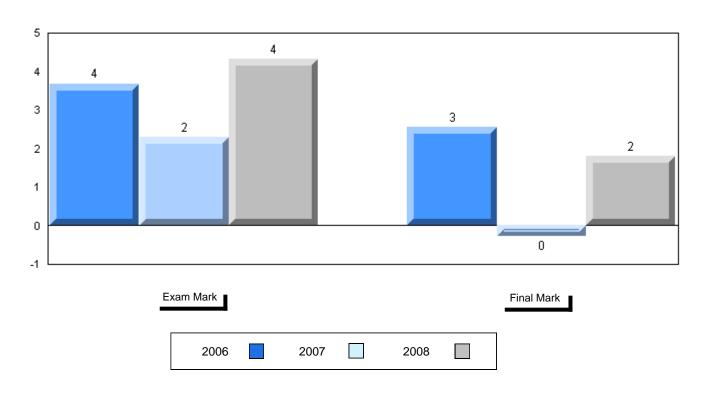

## Difference from Provincial Mean, 2006-2008

District 1 - Labrador

#012 - J.C. Erhardt Memorial School, Makkovik

Grades: K-12

| Number of Students                           | 3                              | Public<br>Exam<br>Mark | School<br>vs<br>District                       | School<br>vs<br>Province |
|----------------------------------------------|--------------------------------|------------------------|------------------------------------------------|--------------------------|
| World Geography 3202 Subtest                 | School<br>District<br>Province |                        | l data with 5<br>withheld for<br>confidentiali | reasons of               |
| Multiple Choice<br>Land and<br>Water Forms   | School<br>District<br>Province |                        |                                                |                          |
| World<br>Climate<br>Patterns                 | School<br>District<br>Province |                        |                                                |                          |
| Ecosystems                                   | School<br>District<br>Province |                        |                                                |                          |
| Primary<br>Resource<br>Activities            | School<br>District<br>Province |                        |                                                |                          |
| Secondary &<br>Tertiary Activities           | School<br>District<br>Province |                        |                                                |                          |
| Long Answer<br>Written response<br>Units 1-5 | School<br>District<br>Province |                        |                                                |                          |
| Population<br>Geography                      | School<br>District<br>Province |                        |                                                |                          |
| Urban<br>Geography                           | School<br>District<br>Province |                        |                                                |                          |