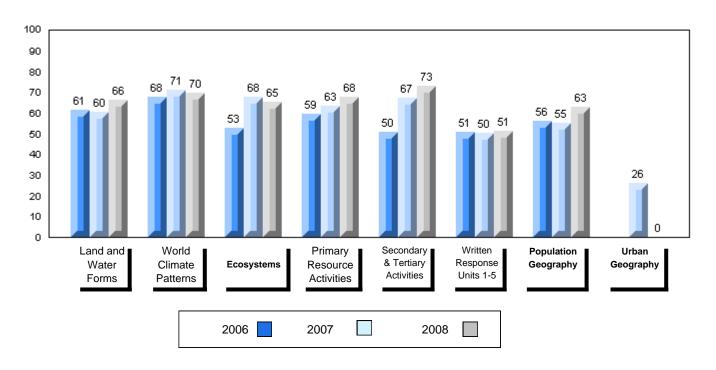

#### 3 Year Public Exam (Subtest) Mark Trend 2006-2008

#015 - Lake Melville School, North West River

Grades: K-12

| Number of Students            | 5        | Public<br>Exam<br>Mark | School<br>vs<br>District | School<br>vs<br>Province |
|-------------------------------|----------|------------------------|--------------------------|--------------------------|
| World Geography 3202          | School   | 61.2                   | р                        | q                        |
| Subtest                       | District | 58.6                   |                          |                          |
|                               | Province | 63.1                   |                          |                          |
| Multiple Choice               | School   | 80.0                   | р                        | р                        |
| Land and                      | District | 63.2                   |                          |                          |
| Water Forms                   | Province | 67.9                   |                          |                          |
| World                         | School   | 84.4                   | р                        | р                        |
| Climate                       | District | 70.2                   |                          |                          |
| Patterns                      | Province | 71.1                   |                          |                          |
|                               | School   | 65.0                   | р                        | р                        |
| Ecosystems                    | District | 64.9                   |                          | _                        |
|                               | Province | 64.2                   |                          |                          |
| Primary                       | School   | 76.0                   | р                        | р                        |
| Resource                      | District | 66.0                   |                          |                          |
| Activities                    | Province | 68.0                   |                          |                          |
| Secondary &                   | School   | 64.0                   | q                        | q                        |
| Tertiary Activities           | District | 65.3                   |                          |                          |
|                               | Province | 70.8                   |                          |                          |
| Long Answer                   | School   | 54.7                   | р                        | q                        |
| Written response<br>Units 1-5 | District | 52.7                   |                          |                          |
| Office 1-0                    | Province | 56.4                   |                          |                          |
| Population                    | School   | 0.0                    | q                        | q                        |
| Geography                     | District | 58.6                   |                          |                          |
| G mp-ry                       | Province | 64.9                   |                          |                          |
| Urban                         | School   | 44.1                   | q                        | q                        |
| Geography                     | District | 48.2                   |                          |                          |
| g. 4pm                        | Province | 49.7                   |                          |                          |

| Final<br>Mark        | School<br>vs<br>District | School<br>vs<br>Province |
|----------------------|--------------------------|--------------------------|
| 63.2<br>64.3<br>67.3 | q                        | q                        |
|                      |                          |                          |
|                      |                          |                          |
|                      |                          |                          |
|                      |                          |                          |
|                      |                          |                          |
|                      |                          |                          |
|                      |                          |                          |
|                      |                          |                          |
|                      |                          |                          |

#015 - Lake Melville School, North West River

Grades: K-12