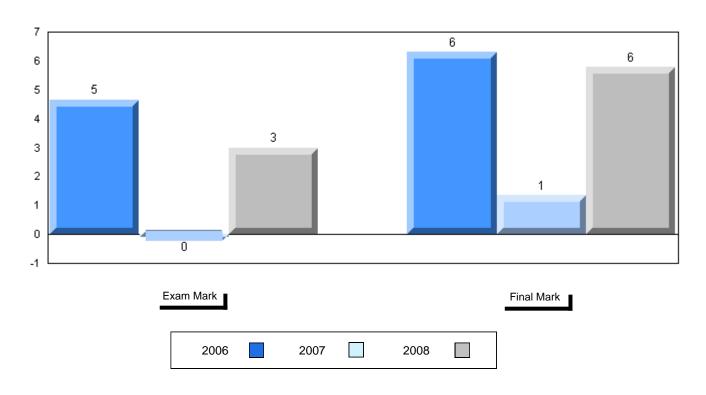

#### 3 Year Public Exam (Subtest) Mark Trend 2006-2008

#015 - Lake Melville School, North West River

Grades: K-12

| Number of Students            | 5        | Public<br>Exam<br>Mark | School<br>vs<br>District | School<br>vs<br>Province |
|-------------------------------|----------|------------------------|--------------------------|--------------------------|
| World Geography 3202          | School   | 61.2                   | р                        | q                        |
| Subtest                       | District | 58.6                   |                          |                          |
|                               | Province | 63.1                   |                          |                          |
| Multiple Choice               | School   | 80.0                   | р                        | р                        |
| Land and                      | District | 63.2                   |                          |                          |
| Water Forms                   | Province | 67.9                   |                          |                          |
| World                         | School   | 84.4                   | р                        | р                        |
| Climate                       | District | 70.2                   |                          |                          |
| Patterns                      | Province | 71.1                   |                          |                          |
|                               | School   | 65.0                   | р                        | р                        |
| Ecosystems                    | District | 64.9                   |                          | _                        |
|                               | Province | 64.2                   |                          |                          |
| Primary                       | School   | 76.0                   | р                        | р                        |
| Resource                      | District | 66.0                   |                          |                          |
| Activities                    | Province | 68.0                   |                          |                          |
| Secondary &                   | School   | 64.0                   | q                        | q                        |
| Tertiary Activities           | District | 65.3                   |                          |                          |
|                               | Province | 70.8                   |                          |                          |
| Long Answer                   | School   | 54.7                   | р                        | q                        |
| Written response<br>Units 1-5 | District | 52.7                   |                          |                          |
| Office 1-0                    | Province | 56.4                   |                          |                          |
| Population                    | School   | 0.0                    | q                        | q                        |
| Geography                     | District | 58.6                   |                          |                          |
| G mp-ry                       | Province | 64.9                   |                          |                          |
| Urban                         | School   | 44.1                   | q                        | q                        |
| Geography                     | District | 48.2                   |                          |                          |
| g. 4pm                        | Province | 49.7                   |                          |                          |

| Final<br>Mark        | School<br>vs<br>District | School<br>vs<br>Province |
|----------------------|--------------------------|--------------------------|
| 63.2<br>64.3<br>67.3 | q                        | q                        |
|                      |                          |                          |
|                      |                          |                          |
|                      |                          |                          |
|                      |                          |                          |
|                      |                          |                          |
|                      |                          |                          |
|                      |                          |                          |
|                      |                          |                          |
|                      |                          |                          |

#015 - Lake Melville School, North West River

Grades: K-12