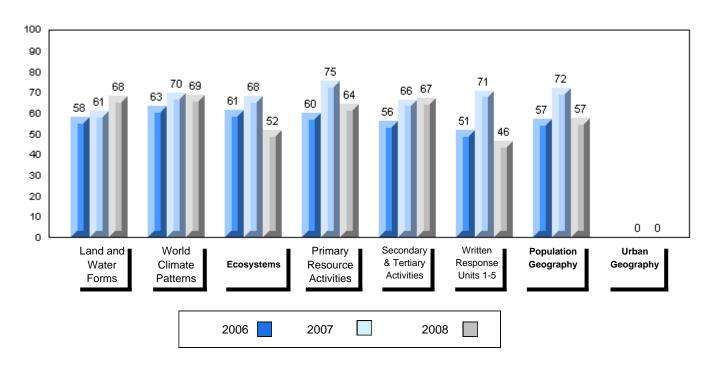

---|
| 64.3<br>67.8<br>67.3 | q                        | q                        |
|                      |                          |                          |
|                      |                          |                          |
|                      |                          |                          |
|                      |                          |                          |
|                      |                          |                          |
|                      |                          |                          |
|                      |                          |                          |
|                      |                          |                          |
|                      |                          |                          |











#475 - Viking Trail Academy, Plum Point

Grades: K-12

| Number of Students      | 12       | Public<br>Exam<br>Mark | School<br>vs<br>District | School<br>vs<br>Province |
|-------------------------|----------|------------------------|--------------------------|--------------------------|
| World Geography 3202    | School   | 70.6                   | p                        | p                        |
| Subtest                 | District | 64.1                   |                          |                          |
|                         | Province | 63.1                   |                          |                          |
| Multiple Choice         | School   | 75.0                   | р                        | р                        |
| Land and                | Dis