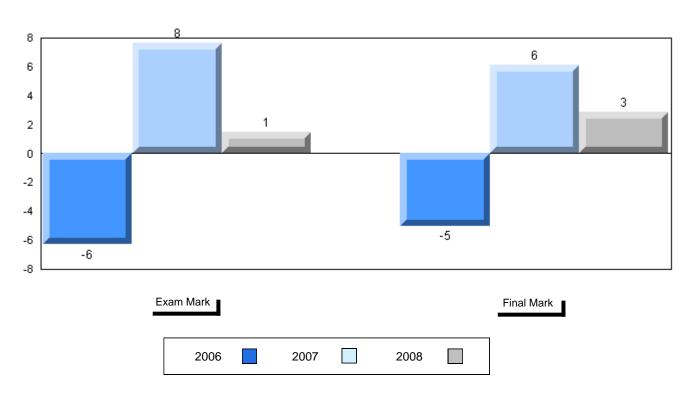

#### 3 Year Public Exam (Subtest) Mark Trend 2006-2008

#015 - Lake Melville School, North West River

Grades: K-12

| Number of Students            | 5        | Public<br>Exam<br>Mark | School<br>vs<br>District | School<br>vs<br>Province |
|-------------------------------|----------|------------------------|--------------------------|--------------------------|
| World Geography 3202          | School   | 61.2                   | р                        | q                        |
| Subtest                       | District | 58.6                   |                          |                          |
|                               | Province | 63.1                   |                          |                          |
| Multiple Choice               | School   | 80.0                   | р                        | р                        |
| Land and                      | District | 63.2                   |                          |                          |
| Water Forms                   | Province | 67.9                   |                          |                          |
| World                         | School   | 84.4                   | р                        | р                        |
| Climate                       | District | 70.2                   |                          |                          |
| Patterns                      | Province | 71.1                   |                          |                          |
|                               | School   | 65.0                   | р                        | р                        |
| Ecosystems                    | District | 64.9                   |                          | _                        |
|                               | Province | 64.2                   |                          |                          |
| Primary                       | School   | 76.0                   | р                        | р                        |
| Resource                      | District | 66.0                   |                          |                          |
| Activities                    | Province | 68.0                   |                          |                          |
| Secondary &                   | School   | 64.0                   | q                        | q                        |
| Tertiary Activities           | District | 65.3                   |                          |                          |
|                               | Province | 70.8                   |                          |                          |
| Long Answer                   | School   | 54.7                   | р                        | q                        |
| Written response<br>Units 1-5 | District | 52.7                   |                          |                          |
| Office 1-0                    | Province | 56.4                   |                          |                          |
| Population                    | School   | 0.0                    | q                        | q                        |
| Geography                     | District | 58.6                   |                          |                          |
| G mp-ry                       | Province | 64.9                   |                          |                          |
| Urban                         | School   | 44.1                   | q                        | q                        |
| Geography                     | District | 48.2                   |                          |                          |
| g. 4pm                        | Province | 49.7                   |                          |                          |

| Final<br>Mark        | School<br>vs<br>District | School<br>vs<br>Province |
|----------------------|--------------------------|--------------------------|
| 63.2<br>64.3<br>67.3 | q                        | q                        |
|                      |                          |                          |
|                      |                          |                          |
|                      |                          |                          |
|                      |                          |                          |
|                      |                          |                          |
|                      |                          |                          |
|                      |                          |                          |
|                      |                          |                          |
|                      |                          |                          |