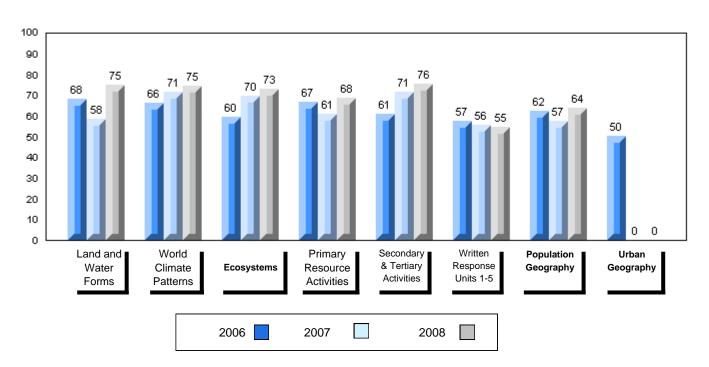

## Difference from Provincial Mean, 2006-2008

#010 - Menihek High School, Labrador City

Grades: 8-12

| Number of Students   | 49                   | Public<br>Exam<br>Mark | School<br>vs<br>District | School<br>vs<br>Province |
|----------------------|----------------------|------------------------|--------------------------|--------------------------|
| World Geography 3202 | School               | 56.1                   | q                        | q                        |
| Subtest              | District             | 58.6                   |                          |                          |
| <u>Gubicot</u>       | Province             | 63.1                   |                          |                          |
| Multiple Choice      | School               | 55.8                   | G.                       | G.                       |
| Land and             | District             | 63.2                   | q                        | P                        |
| Water Forms          | Province             | 67.9                   |                          |                          |
| Marcal I             |                      |                        |                          |                          |
| World<br>Climate     | School               | 65.1                   | q                        | q                        |
| Patterns             | District<br>Province | 70.2                   |                          |                          |
| . attorne            | Province             | 71.1                   |                          |                          |
|                      | School               | 64.8                   | q                        | р                        |
| Ecosystems           | District             | 64.9                   |                          |                          |
|                      | Province             | 64.2                   |                          |                          |
| Drimory              | School               | 62.0                   | q                        | q                        |
| Primary<br>Resource  | District             | 66.0                   | 1                        | 1                        |
| Activities           | Province             | 68.0                   |                          |                          |
| Secondary &          | School               | 62.9                   | q                        | q                        |
| Tertiary Activities  | District             | 65.3                   |                          |                          |
|                      | Province             | 70.8                   |                          |                          |
| Long Answer          | School               | 49.5                   | q                        | q                        |
| Written response     | District             | 52.7                   | 4                        | 4                        |
| Units 1-5            | Province             | 56.4                   |                          |                          |
|                      | Cabaal               | 50.0                   |                          |                          |
| Population           | School<br>District   | 59.0                   | p                        | q                        |
| Geography            | Province             | 58.6                   |                          |                          |
|                      | FIOVILICE            | 64.9                   |                          |                          |
| Urban                | School               | 15.9                   | q                        | q                        |
| Geography            | District             | 48.2                   |                          |                          |
| 5                    | Province             | 49.7                   |                          |                          |