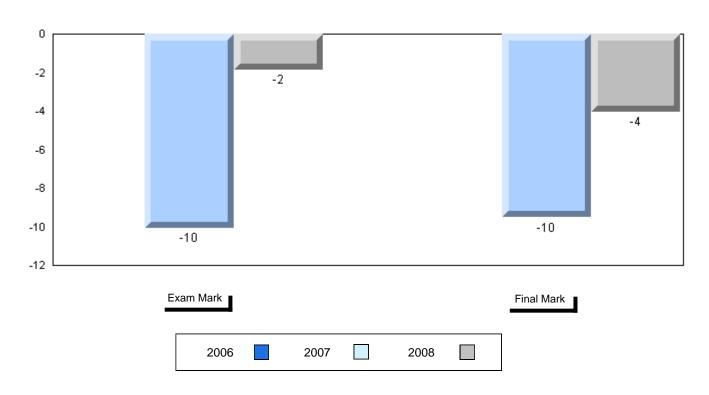

#002 - Henry Gordon Academy, Cartwright

Grades: K-12

| Number of Students      | 5                    | Public<br>Exam<br>Mark | School<br>vs<br>District | School<br>vs<br>Province |
|-------------------------|----------------------|------------------------|--------------------------|--------------------------|
| World Geography 3202    | School               | 58.4                   | q                        | q                        |
| Subtest                 | District<br>Province | 58.6<br>63.1           |                          |                          |
| Multiple Choice         | FIOVILICE            | 03.1                   |                          |                          |
|                         | School               | 62.2                   | q                        | q                        |
| Land and                | District             | 63.2                   |                          |                          |
| Water Forms             | Province             | 67.9                   |                          |                          |
| World                   | School               | 66.7                   | q                        | q                        |
| Climate                 | District             | 70.2                   |                          |                          |
| Patterns                | Province             | 71.1                   |                          |                          |
|                         | School               | 70.0                   | р                        | р                        |
| Ecosystems              | District             | 64.9                   |                          |                          |
|                         | Province             | 64.2                   |                          |                          |
| Primary                 | School               | 66.0                   | q                        | q                        |
| Resource                | District             | 66.0                   |                          |                          |
| Activities              | Province             | 68.0                   |                          |                          |
| Secondary &             | School               | 62.0                   | q                        | q                        |
| Tertiary Activities     | District             | 65.3                   |                          |                          |
|                         | Province             | 70.8                   |                          |                          |
| Long Answer             | School               | 57.5                   | р                        | р                        |
| Written response        | District             | 52.7                   |                          | _                        |
| Units 1-5               | Province             | 56.4                   |                          |                          |
| Domulation              | School               | 0.0                    | q                        | q                        |
| Population<br>Geography | District             | 58.6                   |                          | •                        |
| Geography               | Province             | 64.9                   |                          |                          |
| Urban                   | School               | 46.4                   | q                        | q                        |
| Urban<br>Geography      | District             | 48.2                   |                          | •                        |
| Geography               | Province             | 49.7                   |                          |                          |
|                         |                      |                        |                          |                          |

| Final<br>Mark        | School<br>vs<br>District | School<br>vs<br>Province |
|----------------------|--------------------------|--------------------------|
| 62.4<br>64.3<br>67.3 | q                        | q                        |
|                      |                          |                          |
|                      |                          |                          |
|                      |                          |                          |
|                      |                          |                          |
|                      |                          |                          |
|                      |                          |                          |
|                      |                          |                          |
|                      |                          |                          |
|                      |                          |                          |

#002 - Henry Gordon Academy, Cartwright

Grades: K-12