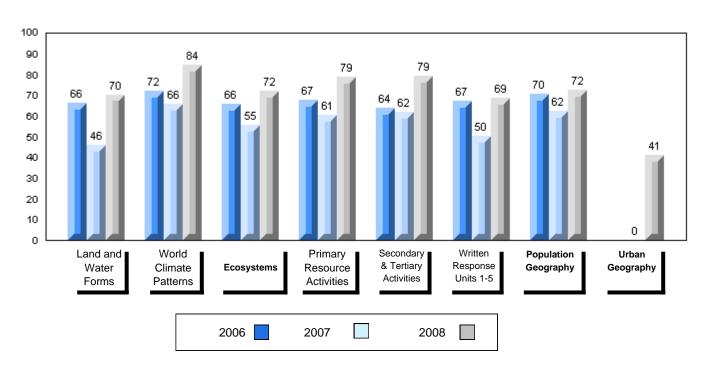

**Average Mark, 2006-2008** 

District 1 - Labrador

#014 - Jens Haven Memorial, Nain

Grades: K-12

#### 3 Year Public Exam (Subtest) Mark Trend 2006-2008

#015 - Lake Melville School, North West River

Grades: K-12

| Number of Students            | 5        | Public<br>Exam<br>Mark | School<br>vs<br>District | School<br>vs<br>Province |
|-------------------------------|----------|------------------------|--------------------------|--------------------------|
| World Geography 3202          | School   | 61.2                   | р                        | q                        |
| Subtest                       | District | 58.6                   |                          |                          |
|                               | Province | 63.1                   |                          |                          |
| Multiple Choice               | School   | 80.0                   | р                        | р                        |
| Land and                      | District | 63.2                   |                          |                          |
| Water Forms                   | Province | 67.9                   |                          |                          |
| World                         | School   | 84.4                   | р                        | р                        |
| Climate                       | District | 70.2                   |                          |                          |
| Patterns                      | Province | 71.1                   |                          |                          |
|                               | School   | 65.0                   | р                        | р                        |
| Ecosystems                    | District | 64.9                   |                          | _                        |
|                               | Province | 64.2                   |                          |                          |
| Primary                       | School   | 76.0                   | р                        | р                        |
| Resource                      | District | 66.0                   |                          |                          |
| Activities                    | Province | 68.0                   |                          |                          |
| Secondary &                   | School   | 64.0                   | q                        | q                        |
| Tertiary Activities           | District | 65.3                   |                          |                          |
|                               | Province | 70.8                   |                          |                          |
| Long Answer                   | School   | 54.7                   | р                        | q                        |
| Written response<br>Units 1-5 | District | 52.7                   |                          |                          |
| Office 1-0                    | Province | 56.4                   |                          |                          |
| Population                    | School   | 0.0                    | q                        | q                        |
| Geography                     | District | 58.6                   |                          |                          |
| G mp-ry                       | Province | 64.9                   |                          |                          |
| Urban                         | School   | 44.1                   | q                        | q                        |
| Geography                     | District | 48.2                   |                          |                          |
| g. 4pm                        | Province | 49.7                   |                          |                          |

| Final<br>Mark        | School<br>vs<br>District | School<br>vs<br>Province |
|----------------------|--------------------------|--------------------------|
| 63.2<br>64.3<br>67.3 | q                        | q                        |
|                      |                          |                          |
|                      |                          |                          |
|                      |                          |                          |
|                      |                          |                          |
|                      |                          |                          |
|                      |                          |                          |
|                      |                          |                          |
|                      |                          |                          |
|                      |                          |                          |

#015 - Lake Melville School, North West River

Grades: K-12