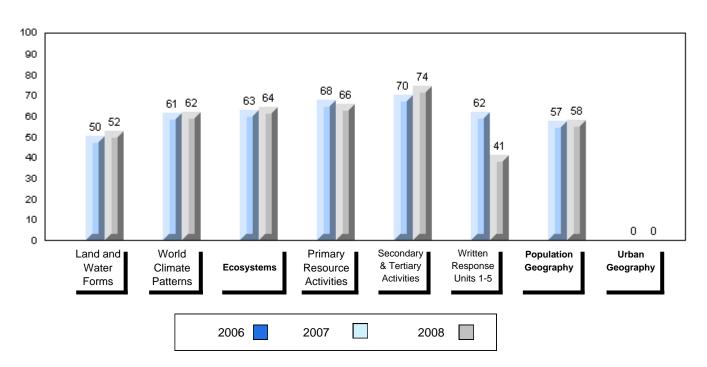

## Difference from Provincial Mean, 2006-2008

#010 - Menihek High School, Labrador City

Grades: 8-12

| Number of Students   | 49                   | Public<br>Exam<br>Mark | School<br>vs<br>District | School<br>vs<br>Province |
|----------------------|----------------------|------------------------|--------------------------|--------------------------|
| World Geography 3202 | School               | 56.1                   | q                        | q                        |
| Subtest              | District             | 58.6                   |                          |                          |
| <u>Gubicot</u>       | Province             | 63.1                   |                          |                          |
| Multiple Choice      | School               | 55.8                   | G.                       | G.                       |
| Land and             | District             | 63.2                   | q                        | P                        |
| Water Forms          | Province             | 67.9                   |                          |                          |
| Marcal I             |                      |                        |                          |                          |
| World<br>Climate     | School               | 65.1                   | q                        | q                        |
| Patterns             | District<br>Province | 70.2                   |                          |                          |
| . attorne            | Province             | 71.1                   |                          |                          |
|                      | School               | 64.8                   | q                        | р                        |
| Ecosystems           | District             | 64.9                   |                          |                          |
|                      | Province             | 64.2                   |                          |                          |
| Drimory              | School               | 62.0                   | q                        | q                        |
| Primary<br>Resource  | District             | 66.0                   | 1                        | 1                        |
| Activities           | Province             | 68.0                   |                          |                          |
| Secondary &          | School               | 62.9                   | q                        | q                        |
| Tertiary Activities  | District             | 65.3                   |                          |                          |
|                      | Province             | 70.8                   |                          |                          |
| Long Answer          | School               | 49.5                   | q                        | q                        |
| Written response     | District             | 52.7                   | 4                        | 4                        |
| Units 1-5            | Province             | 56.4                   |                          |                          |
|                      | Cabaal               | 50.0                   |                          |                          |
| Population           | School<br>District   | 59.0                   | p                        | q                        |
| Geography            | Province             | 58.6                   |                          |                          |
|                      | FIOVILICE            | 64.9                   |                          |                          |
| Urban                | School               | 15.9                   | q                        | q                        |
| Geography            | District             | 48.2                   |                          |                          |
| 5                    | Province             | 49.7                   |                          |                          |