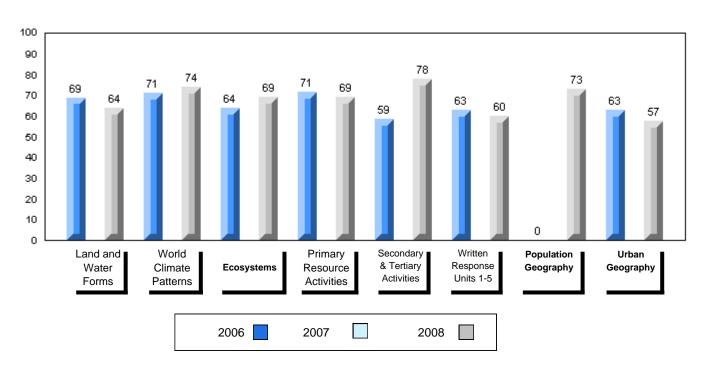

## Difference from Provincial Mean, 2006-2008

School data with 5 or fewer students withheld for reasons of confidentiality

3 Year Public Exam (Subtest) Mark Trend 2006-2008

District 1 - Labrador

#014 - Jens Haven Memorial, Nain Grades: K-12