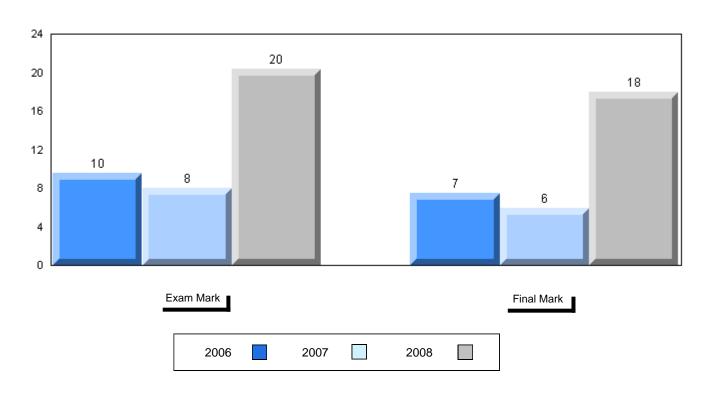

| 200g. aprily         | Province  | 49.7                   |                          |                          |

| School<br>vs<br>Province |
|--------------------------|
| р                        |
|                          |
|                          |
|                          |
|                          |
|                          |
|                          |
|                          |
|                          |
|                          |
|                          |



## Difference from Provincial Mean, 2006-2008







#296 - St. Michael's High, Bell Island

Grades: 7-12

| Number of Students                     | 13                             | Public<br>Exam<br>Mark | School<br>vs<br>District | School<br>vs<br>Province |
|----------------------------------------|--------------------------------|------------------------|--------------------------|--------------------------|
| World Geography 3202                   | School                         | 50.1                   | q                        | q                        |
| <u>Subtest</u>                         | District<br>Province           | 62.6<br>63.1           |                          |                          |
| Multiple Choice  Land and  Water Forms | School<br>District<br>Province | 62.4<br>67.8<br>67.9   | q