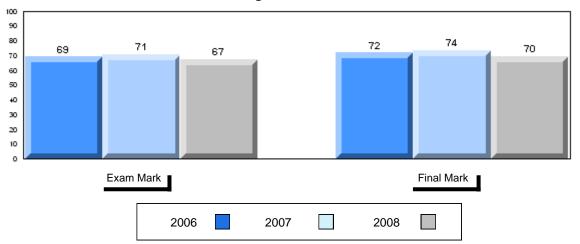

#002 - Henry Gordon Academy, Cartwright

Grades: K-12

| Number of Students      | 5                    | Public<br>Exam<br>Mark | School<br>vs<br>District | School<br>vs<br>Province |
|-------------------------|----------------------|------------------------|--------------------------|--------------------------|
| World Geography 3202    | School               | 58.4                   | q                        | q                        |
| Subtest                 | District<br>Province | 58.6<br>63.1           |                          |                          |
| Multiple Choice         | FIOVILICE            | 03.1                   |                          |                          |
|                         | School               | 62.2                   | q                        | q                        |
| Land and                | District             | 63.2                   |                          |                          |
| Water Forms             | Province             | 67.9                   |                          |                          |
| World                   | School               | 66.7                   | q                        | q                        |
| Climate                 | District             | 70.2                   |                          |                          |
| Patterns                | Province             | 71.1                   |                          |                          |
|                         | School               | 70.0                   | р                        | р                        |
| Ecosystems              | District             | 64.9                   |                          |                          |
|                         | Province             | 64.2                   |                          |                          |
| Primary                 | School               | 66.0                   | q                        | q                        |
| Resource                | District             | 66.0                   |                          |                          |
| Activities              | Province             | 68.0                   |                          |                          |
| Secondary &             | School               | 62.0                   | q                        | q                        |
| Tertiary Activities     | District             | 65.3                   |                          |                          |
|                         | Province             | 70.8                   |                          |                          |
| Long Answer             | School               | 57.5                   | р                        | р                        |
| Written response        | District             | 52.7                   |                          | _                        |
| Units 1-5               | Province             | 56.4                   |                          |                          |
| Domulation              | School               | 0.0                    | q                        | q                        |
| Population<br>Geography | District             | 58.6                   |                          | •                        |
| Geography               | Province             | 64.9                   |                          |                          |
| Urban                   | School               | 46.4                   | q                        | q                        |
| Urban<br>Geography      | District             | 48.2                   |                          | •                        |
| Geography               | Province             | 49.7                   |                          |                          |
|                         |                      |                        |                          |                          |