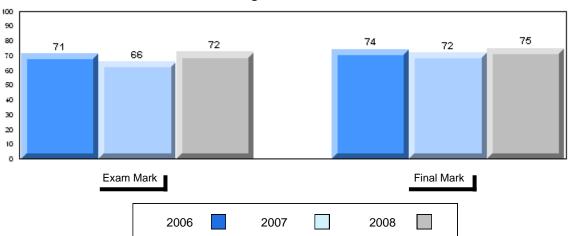

#002 - Henry Gordon Academy, Cartwright

Grades: K-12

| Number of Students      | 5                    | Public<br>Exam<br>Mark | School<br>vs<br>District | School<br>vs<br>Province |
|-------------------------|----------------------|------------------------|--------------------------|--------------------------|
| World Geography 3202    | School               | 58.4                   | q                        | q                        |
| Subtest                 | District<br>Province | 58.6<br>63.1           |                          |                          |
| Multiple Choice         | FIOVILICE            | 03.1                   |                          |                          |
|                         | School               | 62.2                   | q                        | q                        |
| Land and                | District             | 63.2                   |                          |                          |
| Water Forms             | Province             | 67.9                   |                          |                          |
| World                   | School               | 66.7                   | q                        | q                        |
| Climate                 | District             | 70.2                   |                          |                          |
| Patterns                | Province             | 71.1                   |                          |                          |
|                         | School               | 70.0                   | р                        | р                        |
| Ecosystems              | District             | 64.9                   |                          |                          |
|                         | Province             | 64.2                   |                          |                          |
| Primary                 | School               | 66.0                   | q                        | q                        |
| Resource                | District             | 66.0                   |                          |                          |
| Activities              | Province             | 68.0                   |                          |                          |
| Secondary &             | School               | 62.0                   | q                        | q                        |
| Tertiary Activities     | District             | 65.3                   |                          |                          |
|                         | Province             | 70.8                   |                          |                          |
| Long Answer             | School               | 57.5                   | р                        | р                        |
| Written response        | District             | 52.7                   |                          | _                        |
| Units 1-5               | Province             | 56.4                   |                          |                          |
| Domulation              | School               | 0.0                    | q                        | q                        |
| Population<br>Geography | District             | 58.6                   |                          | •                        |
| Geography               | Province             | 64.9                   |                          |                          |
| Urban                   | School               | 46.4                   | q                        | q                        |
| Urban<br>Geography      | District             | 48.2                   |                          | •                        |
| Geography               | Province             | 49.7                   |                          |                          |
|                         |                      |                        |                          |                          |