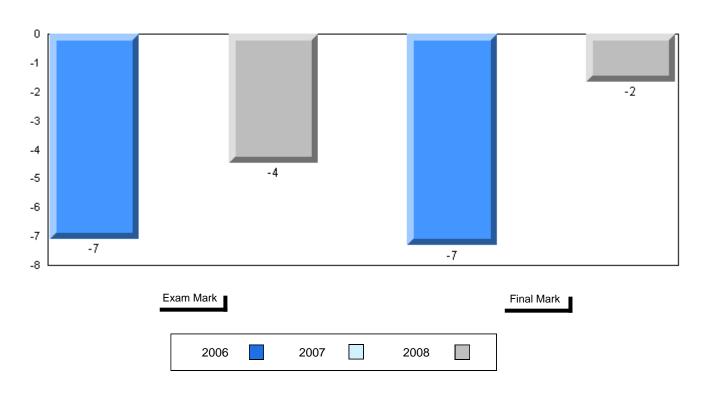

#002 - Henry Gordon Academy, Cartwright

Grades: K-12

| Number of Students      | 5                    | Public<br>Exam<br>Mark | School<br>vs<br>District | School<br>vs<br>Province |
|-------------------------|----------------------|------------------------|--------------------------|--------------------------|
| World Geography 3202    | School               | 58.4                   | q                        | q                        |
| Subtest                 | District<br>Province | 58.6<br>63.1           |                          |                          |
| Multiple Choice         | FIOVILICE            | 03.1                   |                          |                          |
|                         | School               | 62.2                   | q                        | q                        |
| Land and                | District             | 63.2                   |                          |                          |
| Water Forms             | Province             | 67.9                   |                          |                          |
| World                   | School               | 66.7                   | q                        | q                        |
| Climate                 | District             | 70.2                   |                          |                          |
| Patterns                | Province             | 71.1                   |                          |                          |
|                         | School               | 70.0                   | р                        | р                        |
| Ecosystems              | District             | 64.9                   |                          |                          |
|                         | Province             | 64.2                   |                          |                          |
| Primary                 | School               | 66.0                   | q                        | q                        |
| Resource                | District             | 66.0                   |                          |                          |
| Activities              | Province             | 68.0                   |                          |                          |
| Secondary &             | School               | 62.0                   | q                        | q                        |
| Tertiary Activities     | District             | 65.3                   |                          |                          |
|                         | Province             | 70.8                   |                          |                          |
| Long Answer             | School               | 57.5                   | р                        | р                        |
| Written response        | District             | 52.7                   |                          | _                        |
| Units 1-5               | Province             | 56.4                   |                          |                          |
| Domulation              | School               | 0.0                    | q                        | q                        |
| Population<br>Geography | District             | 58.6                   |                          | •                        |
| Geography               | Province             | 64.9                   |                          |                          |
| Urban                   | School               | 46.4                   | q                        | q                        |
| Urban<br>Geography      | District             | 48.2                   |                          | •                        |
| Geography               | Province             | 49.7                   |                          |                          |
|                         |                      |                        |                          |                          |

| Final<br>Mark        | School<br>vs<br>District | School<br>vs<br>Province |
|----------------------|--------------------------|--------------------------|
| 62.4<br>64.3<br>67.3 | q                        | q                        |
|                      |                          |                          |
|                      |                          |                          |
|                      |                          |                          |
|                      |                          |                          |
|                      |                          |                          |
|                      |                          |                          |
|                      |                          |                          |
|                      |                          |                          |
|                      |                          |                          |