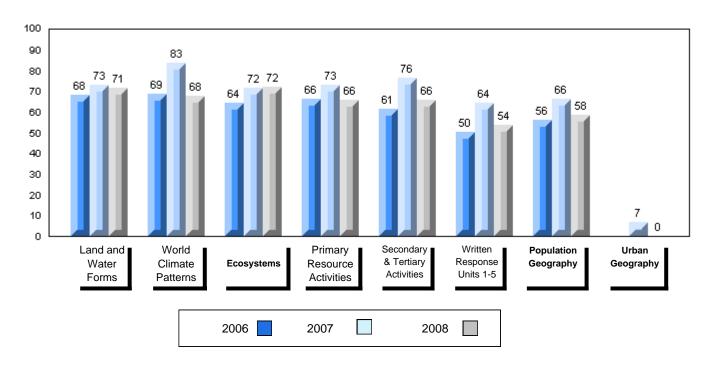

#### 3 Year Public Exam (Subtest) Mark Trend 2006-2008

#015 - Lake Melville School, North West River

Grades: K-12

| Number of Students            | 5        | Public<br>Exam<br>Mark | School<br>vs<br>District | School<br>vs<br>Province |
|-------------------------------|----------|------------------------|--------------------------|--------------------------|
| World Geography 3202          | School   | 61.2                   | р                        | q                        |
| Subtest                       | District | 58.6                   |                          |                          |
|                               | Province | 63.1                   |                          |                          |
| Multiple Choice               | School   | 80.0                   | р                        | р                        |
| Land and                      | District | 63.2                   |                          |                          |
| Water Forms                   | Province | 67.9                   |                          |                          |
| World                         | School   | 84.4                   | р                        | р                        |
| Climate                       | District | 70.2                   |                          |                          |
| Patterns                      | Province | 71.1                   |                          |                          |
|                               | School   | 65.0                   | р                        | р                        |
| Ecosystems                    | District | 64.9                   |                          | _                        |
|                               | Province | 64.2                   |                          |                          |
| Primary                       | School   | 76.0                   | р                        | р                        |
| Resource                      | District | 66.0                   |                          |                          |
| Activities                    | Province | 68.0                   |                          |                          |
| Secondary &                   | School   | 64.0                   | q                        | q                        |
| Tertiary Activities           | District | 65.3                   |                          |                          |
|                               | Province | 70.8                   |                          |                          |
| Long Answer                   | School   | 54.7                   | р                        | q                        |
| Written response<br>Units 1-5 | District | 52.7                   |                          |                          |
| Office 1-0                    | Province | 56.4                   |                          |                          |
| Population                    | School   | 0.0                    | q                        | q                        |
| Geography                     | District | 58.6                   |                          |                          |
| G mp-ry                       | Province | 64.9                   |                          |                          |
| Urban                         | School   | 44.1                   | q                        | q                        |
| Geography                     | District | 48.2                   |                          |                          |
| g. 4pm                        | Province | 49.7                   |                          |                          |

| Final<br>Mark        | School<br>vs<br>District | School<br>vs<br>Province |
|----------------------|--------------------------|--------------------------|
| 63.2<br>64.3<br>67.3 | q                        | q                        |
|                      |                          |                          |
|                      |                          |                          |
|                      |                          |                          |
|                      |                          |                          |
|                      |                          |                          |
|                      |                          |                          |
|                      |                          |                          |
|                      |                          |                          |
|                      |                          |                          |