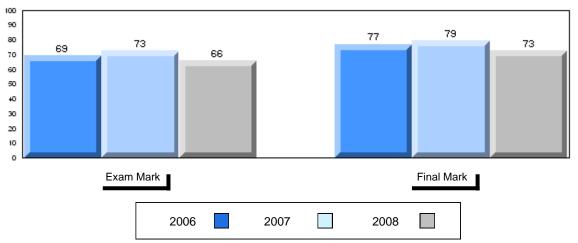

#002 - Henry Gordon Academy, Cartwright

Grades: K-12

#002 - Henry Gordon Academy, Cartwright

Grades: K-12

| Number of Students      | 5                    | Public<br>Exam<br>Mark | School<br>vs<br>District | School<br>vs<br>Province |
|-------------------------|----------------------|------------------------|--------------------------|--------------------------|
| World Geography 3202    | School               | 58.4                   | q                        | q                        |
| Subtest                 | District<br>Province | 58.6<br>63.1           |                          |                          |
| Multiple Choice         | FIOVILICE            | 03.1                   |                          |                          |
|                         | School               | 62.2                   | q                        | q                        |
| Land and                | District             | 63.2                   |                          |                          |
| Water Forms             | Province             | 67.9                   |                          |                          |
| World                   | School               | 66.7                   | q                        | q                        |
| Climate                 | District             | 70.2                   |                          |                          |
| Patterns                | Province             | 71.1                   |                          |                          |
|                         | School               | 70.0                   | р                        | р                        |
| Ecosystems              | District             | 64.9                   |                          |                          |
|                         | Province             | 64.2                   |                          |                          |
| Primary                 | School               | 66.0                   | q                        | q                        |
| Resource                | District             | 66.0                   |                          |                          |
| Activities              | Province             | 68.0                   |                          |                          |
| Secondary &             | School               | 62.0                   | q                        | q                        |
| Tertiary Activities     | District             | 65.3                   |                          |                          |
|                         | Province             | 70.8                   |                          |                          |
| Long Answer             | School               | 57.5                   | р                        | р                        |
| Written response        | District             | 52.7                   |                          | _                        |
| Units 1-5               | Province             | 56.4                   |                          |                          |
| Domulation              | School               | 0.0                    | q                        | q                        |
| Population<br>Geography | District             | 58.6                   |                          | •                        |
| Geography               | Province             | 64.9                   |                          |                          |
| Urban                   | School               | 46.4                   | q                        | q                        |
| Urban<br>Geography      | District             | 48.2                   |                          | •                        |
| Geography               | Province             | 49.7                   |                          |                          |
|                         |                      |                        |                          |                          |

| Final<br>Mark        | School<br>vs<br>District | School<br>vs<br>Province |
|----------------------|--------------------------|--------------------------|
| 62.4<br>64.3<br>67.3 | q                        | q                        |
|                      |                          |                          |
|                      |                          |                          |
|                      |                          |                          |
|                      |                          |                          |
|                      |                          |                          |
|                      |                          |                          |
|                      |                          |                          |
|                      |                          |                          |
|                      |                          |                          |