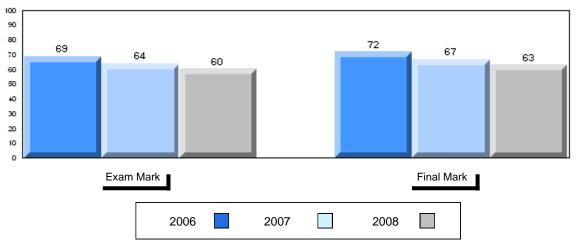

## Difference from Provincial Mean, 2006-2008

#010 - Menihek High School, Labrador City

Grades: 8-12

| Number of Students   | 49                   | Public<br>Exam<br>Mark | School<br>vs<br>District | School<br>vs<br>Province |
|----------------------|----------------------|------------------------|--------------------------|--------------------------|
| World Geography 3202 | School               | 56.1                   | q                        | q                        |
| Subtest              | District             | 58.6                   |                          |                          |
| <u>Gubicot</u>       | Province             | 63.1                   |                          |                          |
| Multiple Choice      | School               | 55.8                   | G.                       | G.                       |
| Land and             | District             | 63.2                   | q                        | P                        |
| Water Forms          | Province             | 67.9                   |                          |                          |
| Marcal I             |                      |                        |                          |                          |
| World<br>Climate     | School               | 65.1                   | q                        | q                        |
| Patterns             | District<br>Province | 70.2                   |                          |                          |
| . attorne            | Province             | 71.1                   |                          |                          |
|                      | School               | 64.8                   | q                        | р                        |
| Ecosystems           | District             | 64.9                   |                          |                          |
|                      | Province             | 64.2                   |                          |                          |
| Drimory              | School               | 62.0                   | q                        | q                        |
| Primary<br>Resource  | District             | 66.0                   | 1                        | 1                        |
| Activities           | Province             | 68.0                   |                          |                          |
| Secondary &          | School               | 62.9                   | q                        | q                        |
| Tertiary Activities  | District             | 65.3                   |                          |                          |
|                      | Province             | 70.8                   |                          |                          |
| Long Answer          | School               | 49.5                   | q                        | q                        |
| Written response     | District             | 52.7                   | 4                        | 4                        |
| Units 1-5            | Province             | 56.4                   |                          |                          |
|                      | Cabaal               | 50.0                   |                          |                          |
| Population           | School<br>District   | 59.0                   | p                        | q                        |
| Geography            | Province             | 58.6                   |                          |                          |
|                      | FIOVILICE            | 64.9                   |                          |                          |
| Urban                | School               | 15.9                   | q                        | q                        |
| Geography            | District             | 48.2                   |                          |                          |
| 5                    | Province             | 49.7                   |                          |                          |