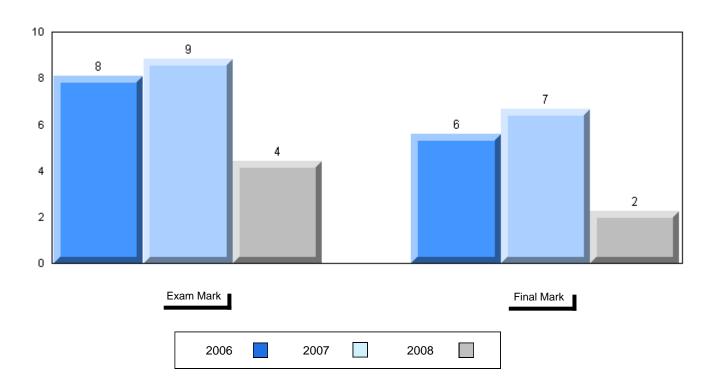

#002 - Henry Gordon Academy, Cartwright

Grades: K-12

| Number of Students      | 5                    | Public<br>Exam<br>Mark | School<br>vs<br>District | School<br>vs<br>Province |
|-------------------------|----------------------|------------------------|--------------------------|--------------------------|
| World Geography 3202    | School               | 58.4                   | q                        | q                        |
| Subtest                 | District<br>Province | 58.6<br>63.1           |                          |                          |
| Multiple Choice         | FIOVILICE            | 03.1                   |                          |                          |
|                         | School               | 62.2                   | q                        | q                        |
| Land and                | District             | 63.2                   |                          |                          |
| Water Forms             | Province             | 67.9                   |                          |                          |
| World                   | School               | 66.7                   | q                        | q                        |
| Climate                 | District             | 70.2                   |                          |                          |
| Patterns                | Province             | 71.1                   |                          |                          |
|                         | School               | 70.0                   | р                        | р                        |
| Ecosystems              | District             | 64.9                   |                          |                          |
|                         | Province             | 64.2                   |                          |                          |
| Primary                 | School               | 66.0                   | q                        | q                        |
| Resource                | District             | 66.0                   |                          |                          |
| Activities              | Province             | 68.0                   |                          |                          |
| Secondary &             | School               | 62.0                   | q                        | q                        |
| Tertiary Activities     | District             | 65.3                   |                          |                          |
|                         | Province             | 70.8                   |                          |                          |
| Long Answer             | School               | 57.5                   | р                        | р                        |
| Written response        | District             | 52.7                   |                          | _                        |
| Units 1-5               | Province             | 56.4                   |                          |                          |
| Domulation              | School               | 0.0                    | q                        | q                        |
| Population<br>Geography | District             | 58.6                   |                          | •                        |
| Geography               | Province             | 64.9                   |                          |                          |
| Urban                   | School               | 46.4                   | q                        | q                        |
| Urban<br>Geography      | District             | 48.2                   |                          | •                        |
| Geography               | Province             | 49.7                   |                          |                          |
|                         |                      |                        |                          |                          |