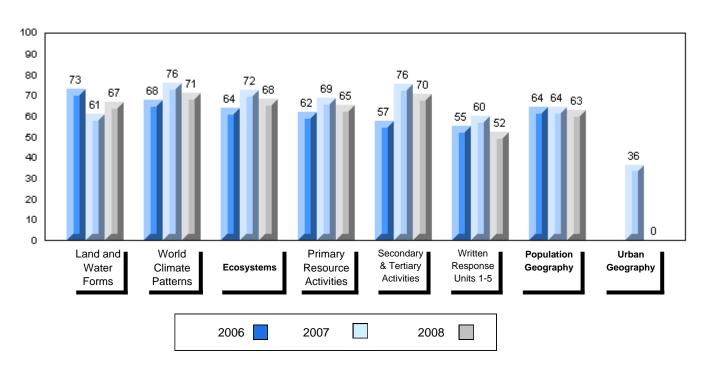

## Difference from Provincial Mean, 2006-2008

School data with 5 or fewer students withheld for reasons of confidentiality

3 Year Public Exam (Subtest) Mark Trend 2006-2008

District 1 - Labrador

#014 - Jens Haven Memorial, Nain Grades: K-12

#### 3 Year Public Exam (Subtest) Mark Trend 2006-2008

#015 - Lake Melville School, North West River

Grades: K-12

| Number of Students            | 5        | Public<br>Exam<br>Mark | School<br>vs<br>District | School<br>vs<br>Province |
|-------------------------------|----------|------------------------|--------------------------|--------------------------|
| World Geography 3202          | School   | 61.2                   | р                        | q                        |
| Subtest                       | District | 58.6                   |                          |                          |
|                               | Province | 63.1                   |                          |                          |
| Multiple Choice               | School   | 80.0                   | р                        | р                        |
| Land and                      | District | 63.2                   |                          |                          |
| Water Forms                   | Province | 67.9                   |                          |                          |
| World                         | School   | 84.4                   | р                        | р                        |
| Climate                       | District | 70.2                   |                          |                          |
| Patterns                      | Province | 71.1                   |                          |                          |
|                               | School   | 65.0                   | р                        | р                        |
| Ecosystems                    | District | 64.9                   |                          | _                        |
|                               | Province | 64.2                   |                          |                          |
| Primary                       | School   | 76.0                   | р                        | р                        |
| Resource                      | District | 66.0                   |                          |                          |
| Activities                    | Province | 68.0                   |                          |                          |
| Secondary &                   | School   | 64.0                   | q                        | q                        |
| Tertiary Activities           | District | 65.3                   |                          |                          |
|                               | Province | 70.8                   |                          |                          |
| Long Answer                   | School   | 54.7                   | р                        | q                        |
| Written response<br>Units 1-5 | District | 52.7                   |                          |                          |
| Office 1-0                    | Province | 56.4                   |                          |                          |
| Population                    | School   | 0.0                    | q                        | q                        |
| Geography                     | District | 58.6                   |                          |                          |
| G mp-ry                       | Province | 64.9                   |                          |                          |
| Urban                         | School   | 44.1                   | q                        | q                        |
| Geography                     | District | 48.2                   |                          |                          |
| g. 4pm                        | Province | 49.7                   |                          |                          |

## Difference from Provincial Mean, 2006-2008

#016 - B.L. Morrison, Postville Grades: K-12

| Number of Students      | 8                  | Public<br>Exam<br>Mark | School<br>vs<br>District | School<br>vs<br>Province |
|-------------------------|--------------------|------------------------|--------------------------|--------------------------|
| World Geography 3202    | School             | 60.6                   | р                        | q                        |
| Subtest                 | District           | 58.6                   |                          |                          |
| <u> </u>                | Province           | 63.1                   |                          |                          |
| <b>Multiple Choice</b>  | School             | 47.2                   | a                        |                          |
| Land and                | District           | 63.2                   | q                        | q                        |
| Water Forms             | Province           | 67.9                   |                          |                          |
| World                   | Oabaal             |                        |                          |                          |
| World<br>Climate        | School<br>District | 70.8                   | p                        | q                        |
| Patterns                | Province           | 70.2                   |                          |                          |
|                         | Province           | 71.1                   |                          |                          |
|                         | School             | 65.6                   | p                        | р                        |
| Ecosystems              | District           | 64.9                   |                          |                          |
|                         | Province           | 64.2                   |                          |                          |
| Primary                 | School             | 67.5                   | р                        | q                        |
| Resource                | District           | 66.0                   |                          |                          |
| Activities              | Province           | 68.0                   |                          |                          |
| Secondary &             | School             | 70.0                   | р                        | q                        |
| Tertiary Activities     | District           | 65.3                   |                          |                          |
|                         | Province           | 70.8                   |                          |                          |
| Long Answer             | School             | 54.0                   | р                        | q                        |
| Written response        | District           | 52.7                   |                          |                          |
| Units 1-5               | Province           | 56.4                   |                          |                          |
| Danulation              | School             | 62.5                   | р                        | q                        |
| Population<br>Geography | District           | 58.6                   | 1                        | *                        |
| Geography               | Province           | 64.9                   |                          |                          |
|                         | School             | 0.0                    | q                        | q                        |
| Urban                   | District           | 48.2                   | 71                       | 7                        |
| Geography               | Province           | 49.7                   |                          |                          |
|                         |                    | 1                      |                          |                          |