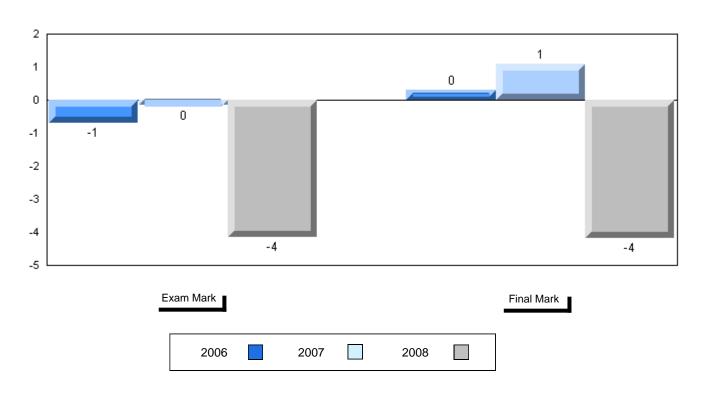

#### 3 Year Public Exam (Subtest) Mark Trend 2006-2008

#015 - Lake Melville School, North West River

Grades: K-12

| Number of Students            | 5        | Public<br>Exam<br>Mark | School<br>vs<br>District | School<br>vs<br>Province |
|-------------------------------|----------|------------------------|--------------------------|--------------------------|
| World Geography 3202          | School   | 61.2                   | р                        | q                        |
| Subtest                       | District | 58.6                   |                          |                          |
|                               | Province | 63.1                   |                          |                          |
| Multiple Choice               | School   | 80.0                   | р                        | р                        |
| Land and                      | District | 63.2                   |                          |                          |
| Water Forms                   | Province | 67.9                   |                          |                          |
| World                         | School   | 84.4                   | р                        | р                        |
| Climate                       | District | 70.2                   |                          |                          |
| Patterns                      | Province | 71.1                   |                          |                          |
|                               | School   | 65.0                   | р                        | р                        |
| Ecosystems                    | District | 64.9                   |                          | _                        |
|                               | Province | 64.2                   |                          |                          |
| Primary                       | School   | 76.0                   | р                        | р                        |
| Resource                      | District | 66.0                   |                          |                          |
| Activities                    | Province | 68.0                   |                          |                          |
| Secondary &                   | School   | 64.0                   | q                        | q                        |
| Tertiary Activities           | District | 65.3                   |                          |                          |
|                               | Province | 70.8                   |                          |                          |
| Long Answer                   | School   | 54.7                   | р                        | q                        |
| Written response<br>Units 1-5 | District | 52.7                   |                          |                          |
| Office 1-0                    | Province | 56.4                   |                          |                          |
| Population                    | School   | 0.0                    | q                        | q                        |
| Geography                     | District | 58.6                   |                          |                          |
| G mp-ry                       | Province | 64.9                   |                          |                          |
| Urban                         | School   | 44.1                   | q                        | q                        |
| Geography                     | District | 48.2                   |                          |                          |
| g. 4pm                        | Province | 49.7                   |                          |                          |

| Final<br>Mark        | School<br>vs<br>District | School<br>vs<br>Province |
|----------------------|--------------------------|--------------------------|
| 63.2<br>64.3<br>67.3 | q                        | q                        |
|                      |                          |                          |
|                      |                          |                          |
|                      |                          |                          |
|                      |                          |                          |
|                      |                          |                          |
|                      |                          |                          |
|                      |                          |                          |
|                      |                          |                          |
|                      |                          |                          |

#015 - Lake Melville School, North West River

Grades: K-12