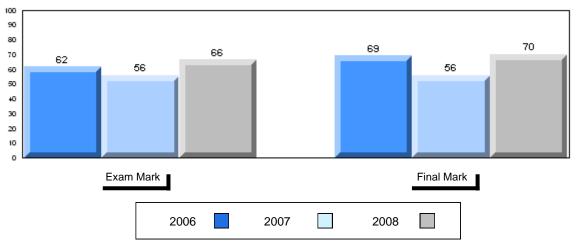

#002 - Henry Gordon Academy, Cartwright

Grades: K-12

| Number of Students      | 5                    | Public<br>Exam<br>Mark | School<br>vs<br>District | School<br>vs<br>Province |
|-------------------------|----------------------|------------------------|--------------------------|--------------------------|
| World Geography 3202    | School               | 58.4                   | q                        | q                        |
| Subtest                 | District<br>Province | 58.6<br>63.1           |                          |                          |
| Multiple Choice         | FIOVILICE            | 03.1                   |                          |                          |
|                         | School               | 62.2                   | q                        | q                        |
| Land and                | District             | 63.2                   |                          |                          |
| Water Forms             | Province             | 67.9                   |                          |                          |
| World                   | School               | 66.7                   | q                        | q                        |
| Climate                 | District             | 70.2                   |                          |                          |
| Patterns                | Province             | 71.1                   |                          |                          |
|                         | School               | 70.0                   | р                        | р                        |
| Ecosystems              | District             | 64.9                   |                          |                          |
|                         | Province             | 64.2                   |                          |                          |
| Primary                 | School               | 66.0                   | q                        | q                        |
| Resource                | District             | 66.0                   |                          |                          |
| Activities              | Province             | 68.0                   |                          |                          |
| Secondary &             | School               | 62.0                   | q                        | q                        |
| Tertiary Activities     | District             | 65.3                   |                          |                          |
|                         | Province             | 70.8                   |                          |                          |
| Long Answer             | School               | 57.5                   | р                        | р                        |
| Written response        | District             | 52.7                   |                          | _                        |
| Units 1-5               | Province             | 56.4                   |                          |                          |
| Domulation              | School               | 0.0                    | q                        | q                        |
| Population<br>Geography | District             | 58.6                   |                          | •                        |
| Geography               | Province             | 64.9                   |                          |                          |
| Urban                   | School               | 46.4                   | q                        | q                        |
| Urban<br>Geography      | District             | 48.2                   |                          | •                        |
| Geography               | Province             | 49.7                   |                          |                          |
|                         |                      |                        |                          |                          |

| Final<br>Mark        | School<br>vs<br>District | School<br>vs<br>Province |
|----------------------|--------------------------|--------------------------|
| 62.4<br>64.3<br>67.3 | q                        | q                        |
|                      |                          |                          |
|                      |                          |                          |
|                      |                          |                          |
|                      |                          |                          |
|                      |                          |                          |
|                      |                          |                          |
|                      |                          |                          |
|                      |                          |                          |
|                      |                          |                          |