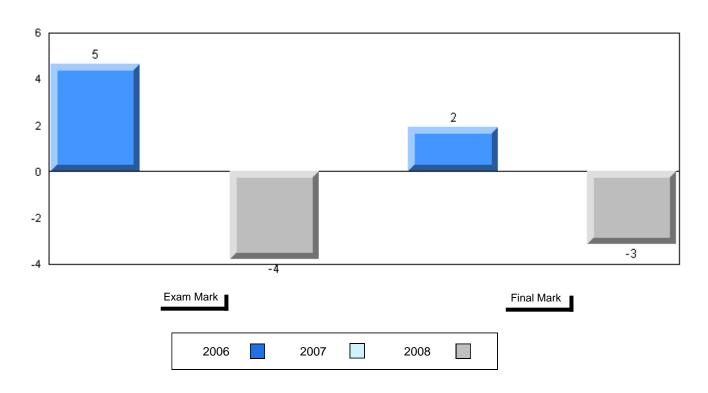

#002 - Henry Gordon Academy, Cartwright

Grades: K-12

| Number of Students      | 5                    | Public<br>Exam<br>Mark | School<br>vs<br>District | School<br>vs<br>Province |
|-------------------------|----------------------|------------------------|--------------------------|--------------------------|
| World Geography 3202    | School               | 58.4                   | q                        | q                        |
| Subtest                 | District<br>Province | 58.6<br>63.1           |                          |                          |
| Multiple Choice         | FIOVILICE            | 03.1                   |                          |                          |
|                         | School               | 62.2                   | q                        | q                        |
| Land and                | District             | 63.2                   |                          |                          |
| Water Forms             | Province             | 67.9                   |                          |                          |
| World                   | School               | 66.7                   | q                        | q                        |
| Climate                 | District             | 70.2                   |                          |                          |
| Patterns                | Province             | 71.1                   |                          |                          |
|                         | School               | 70.0                   | р                        | р                        |
| Ecosystems              | District             | 64.9                   |                          |                          |
|                         | Province             | 64.2                   |                          |                          |
| Primary                 | School               | 66.0                   | q                        | q                        |
| Resource                | District             | 66.0                   |                          |                          |
| Activities              | Province             | 68.0                   |                          |                          |
| Secondary &             | School               | 62.0                   | q                        | q                        |
| Tertiary Activities     | District             | 65.3                   |                          |                          |
|                         | Province             | 70.8                   |                          |                          |
| Long Answer             | School               | 57.5                   | р                        | р                        |
| Written response        | District             | 52.7                   |                          | _                        |
| Units 1-5               | Province             | 56.4                   |                          |                          |
| Domulation              | School               | 0.0                    | q                        | q                        |
| Population<br>Geography | District             | 58.6                   |                          | •                        |
| Geography               | Province             | 64.9                   |                          |                          |
| Urban                   | School               | 46.4                   | q                        | q                        |
| Urban<br>Geography      | District             | 48.2                   |                          | •                        |
| Geography               | Province             | 49.7                   |                          |                          |
|                         |                      |                        |                          |                          |

| Final<br>Mark        | School<br>vs<br>District | School<br>vs<br>Province |
|----------------------|--------------------------|--------------------------|
| 62.4<br>64.3<br>67.3 | q                        | q                        |
|                      |                          |                          |
|                      |                          |                          |
|                      |                          |                          |
|                      |                          |                          |
|                      |                          |                          |
|                      |                          |                          |
|                      |                          |                          |
|                      |                          |                          |
|                      |                          |                          |