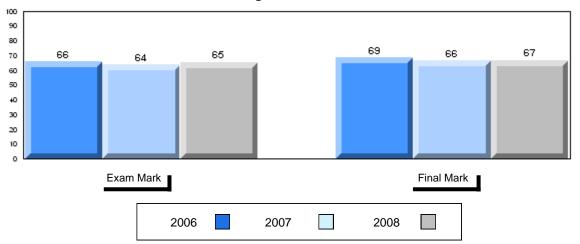

#### 3 Year Public Exam (Subtest) Mark Trend 2006-2008

#015 - Lake Melville School, North West River

Grades: K-12

| Number of Students            | 5        | Public<br>Exam<br>Mark | School<br>vs<br>District | School<br>vs<br>Province |
|-------------------------------|----------|------------------------|--------------------------|--------------------------|
| World Geography 3202          | School   | 61.2                   | р                        | q                        |
| Subtest                       | District | 58.6                   |                          |                          |
|                               | Province | 63.1                   |                          |                          |
| Multiple Choice               | School   | 80.0                   | р                        | р                        |
| Land and                      | District | 63.2                   |                          |                          |
| Water Forms                   | Province | 67.9                   |                          |                          |
| World                         | School   | 84.4                   | р                        | р                        |
| Climate                       | District | 70.2                   |                          |                          |
| Patterns                      | Province | 71.1                   |                          |                          |
|                               | School   | 65.0                   | р                        | р                        |
| Ecosystems                    | District | 64.9                   |                          | _                        |
|                               | Province | 64.2                   |                          |                          |
| Primary                       | School   | 76.0                   | р                        | р                        |
| Resource                      | District | 66.0                   |                          |                          |
| Activities                    | Province | 68.0                   |                          |                          |
| Secondary &                   | School   | 64.0                   | q                        | q                        |
| Tertiary Activities           | District | 65.3                   |                          |                          |
|                               | Province | 70.8                   |                          |                          |
| Long Answer                   | School   | 54.7                   | р                        | q                        |
| Written response<br>Units 1-5 | District | 52.7                   |                          |                          |
| Office 1-0                    | Province | 56.4                   |                          |                          |
| Population                    | School   | 0.0                    | q                        | q                        |
| Geography                     | District | 58.6                   |                          |                          |
| G mp-ry                       | Province | 64.9                   |                          |                          |
| Urban                         | School   | 44.1                   | q                        | q                        |
| Geography                     | District | 48.2                   |                          |                          |
| g. 4pm                        | Province | 49.7                   |                          |                          |

| Final<br>Mark        | School<br>vs<br>District | School<br>vs<br>Province |
|----------------------|--------------------------|--------------------------|
| 63.2<br>64.3<br>67.3 | q                        | q                        |
|                      |                          |                          |
|                      |                          |                          |
|                      |                          |                          |
|                      |                          |                          |
|                      |                          |                          |
|                      |                          |                          |
|                      |                          |                          |
|                      |                          |                          |
|                      |                          |                          |