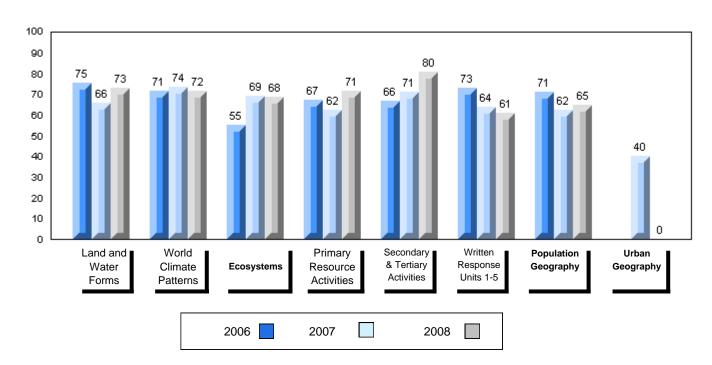

**Average Mark, 2006-2008** 

District 1 - Labrador

#014 - Jens Haven Memorial, Nain

Grades: K-12