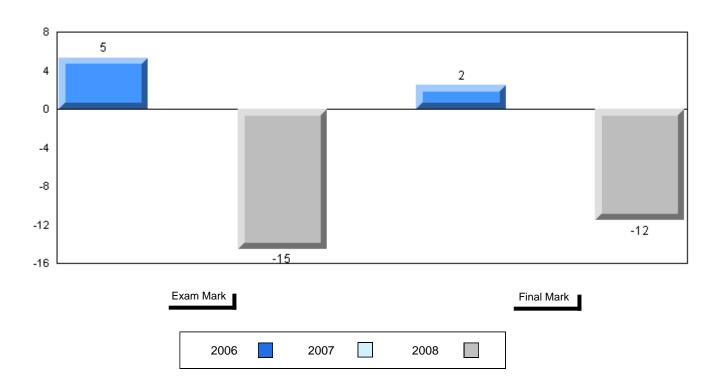

#### 3 Year Public Exam (Subtest) Mark Trend 2006-2008

#015 - Lake Melville School, North West River

Grades: K-12

| Number of Students            | 5        | Public<br>Exam<br>Mark | School<br>vs<br>District | School<br>vs<br>Province |
|-------------------------------|----------|------------------------|--------------------------|--------------------------|
| World Geography 3202          | School   | 61.2                   | р                        | q                        |
| Subtest                       | District | 58.6                   |                          |                          |
|                               | Province | 63.1                   |                          |                          |
| Multiple Choice               | School   | 80.0                   | р                        | р                        |
| Land and                      | District | 63.2                   |                          |                          |
| Water Forms                   | Province | 67.9                   |                          |                          |
| World                         | School   | 84.4                   | р                        | р                        |
| Climate                       | District | 70.2                   |                          |                          |
| Patterns                      | Province | 71.1                   |                          |                          |
|                               | School   | 65.0                   | р                        | р                        |
| Ecosystems                    | District | 64.9                   |                          | _                        |
|                               | Province | 64.2                   |                          |                          |
| Primary                       | School   | 76.0                   | р                        | р                        |
| Resource                      | District | 66.0                   |                          |                          |
| Activities                    | Province | 68.0                   |                          |                          |
| Secondary &                   | School   | 64.0                   | q                        | q                        |
| Tertiary Activities           | District | 65.3                   |                          |                          |
|                               | Province | 70.8                   |                          |                          |
| Long Answer                   | School   | 54.7                   | р                        | q                        |
| Written response<br>Units 1-5 | District | 52.7                   |                          |                          |
| Office 1-0                    | Province | 56.4                   |                          |                          |
| Population                    | School   | 0.0                    | q                        | q                        |
| Geography                     | District | 58.6                   |                          |                          |
| G mp-ry                       | Province | 64.9                   |                          |                          |
| Urban                         | School   | 44.1                   | q                        | q                        |
| Geography                     | District | 48.2                   |                          |                          |
| g. 4pm                        | Province | 49.7                   |                          |                          |

| Final<br>Mark        | School<br>vs<br>District | School<br>vs<br>Province |
|----------------------|--------------------------|--------------------------|
| 63.2<br>64.3<br>67.3 | q                        | q                        |
|                      |                          |                          |
|                      |                          |                          |
|                      |                          |                          |
|                      |                          |                          |
|                      |                          |                          |
|                      |                          |                          |
|                      |                          |                          |
|                      |                          |                          |
|                      |                          |                          |

#015 - Lake Melville School, North West River

Grades: K-12