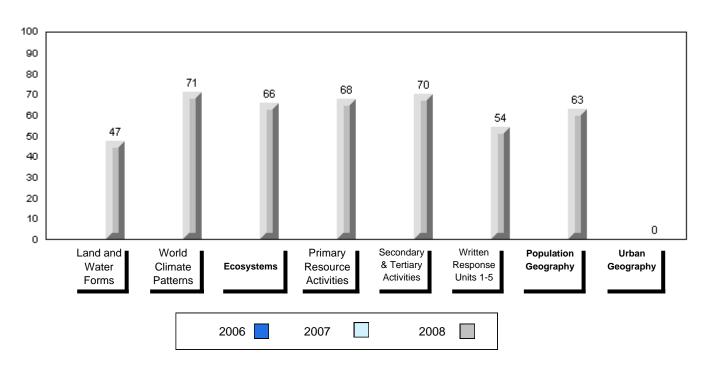

#### 3 Year Public Exam (Subtest) Mark Trend 2006-2008

#015 - Lake Melville School, North West River

Grades: K-12

| Number of Students            | 5        | Public<br>Exam<br>Mark | School<br>vs<br>District | School<br>vs<br>Province |
|-------------------------------|----------|------------------------|--------------------------|--------------------------|
| World Geography 3202          | School   | 61.2                   | р                        | q                        |
| Subtest                       | District | 58.6                   |                          |                          |
|                               | Province | 63.1                   |                          |                          |
| Multiple Choice               | School   | 80.0                   | р                        | р                        |
| Land and                      | District | 63.2                   |                          |                          |
| Water Forms                   | Province | 67.9                   |                          |                          |
| World                         | School   | 84.4                   | р                        | р                        |
| Climate                       | District | 70.2                   |                          |                          |
| Patterns                      | Province | 71.1                   |                          |                          |
|                               | School   | 65.0                   | р                        | р                        |
| Ecosystems                    | District | 64.9                   |                          | _                        |
|                               | Province | 64.2                   |                          |                          |
| Primary                       | School   | 76.0                   | р                        | р                        |
| Resource                      | District | 66.0                   |                          |                          |
| Activities                    | Province | 68.0                   |                          |                          |
| Secondary &                   | School   | 64.0                   | q                        | q                        |
| Tertiary Activities           | District | 65.3                   |                          |                          |
|                               | Province | 70.8                   |                          |                          |
| Long Answer                   | School   | 54.7                   | р                        | q                        |
| Written response<br>Units 1-5 | District | 52.7                   |                          |                          |
| Office 1-0                    | Province | 56.4                   |                          |                          |
| Population                    | School   | 0.0                    | q                        | q                        |
| Geography                     | District | 58.6                   |                          |                          |
| G mp-ry                       | Province | 64.9                   |                          |                          |
| Urban                         | School   | 44.1                   | q                        | q                        |
| Geography                     | District | 48.2                   |                          |                          |
| g. 4pm                        | Province | 49.7                   |                          |                          |