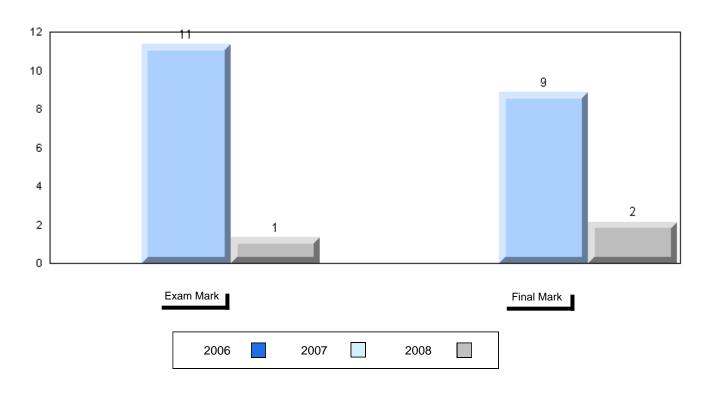

## Difference from Provincial Mean, 2006-2008

District 1 - Labrador

#012 - J.C. Erhardt Memorial School, Makkovik

Grades: K-12

| Number of Students                           | 3                              | Public<br>Exam<br>Mark | School<br>vs<br>District                       | School<br>vs<br>Province |
|----------------------------------------------|--------------------------------|------------------------|------------------------------------------------|--------------------------|
| World Geography 3202 Subtest                 | School<br>District<br>Province |                        | l data with 5<br>withheld for<br>confidentiali | reasons of               |
| Multiple Choice<br>Land and<br>Water Forms   | School<br>District<br>Province |                        |                                                |                          |
| World<br>Climate<br>Patterns                 | School<br>District<br>Province |                        |                                                |                          |
| Ecosystems                                   | School<br>District<br>Province |                        |                                                |                          |
| Primary<br>Resource<br>Activities            | School<br>District<br>Province |                        |                                                |                          |
| Secondary &<br>Tertiary Activities           | School<br>District<br>Province |                        |                                                |                          |
| Long Answer<br>Written response<br>Units 1-5 | School<br>District<br>Province |                        |                                                |                          |
| Population<br>Geography                      | School<br>District<br>Province |                        |                                                |                          |
| Urban<br>Geography                           | School<br>District<br>Province |                        |                                                |                          |

Final School School vs vs Mark District Province

School data with 5 or fewer students withheld for reasons of confidentiality

Average Mark, 2006-2008

District 1 - Labrador

#012 - J.C. Erhardt Memorial School, Makkovik