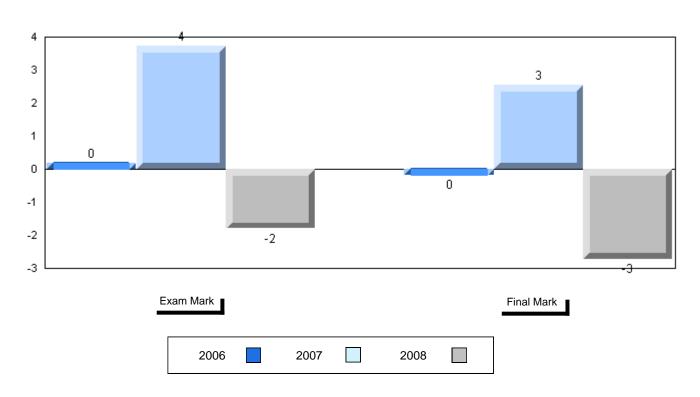

#### 3 Year Public Exam (Subtest) Mark Trend 2006-2008

#015 - Lake Melville School, North West River

Grades: K-12

| Number of Students            | 5        | Public<br>Exam<br>Mark | School<br>vs<br>District | School<br>vs<br>Province |
|-------------------------------|----------|------------------------|--------------------------|--------------------------|
| World Geography 3202          | School   | 61.2                   | р                        | q                        |
| Subtest                       | District | 58.6                   |                          |                          |
|                               | Province | 63.1                   |                          |                          |
| Multiple Choice               | School   | 80.0                   | р                        | р                        |
| Land and                      | District | 63.2                   |                          |                          |
| Water Forms                   | Province | 67.9                   |                          |                          |
| World                         | School   | 84.4                   | р                        | р                        |
| Climate                       | District | 70.2                   |                          |                          |
| Patterns                      | Province | 71.1                   |                          |                          |
|                               | School   | 65.0                   | р                        | р                        |
| Ecosystems                    | District | 64.9                   |                          | _                        |
|                               | Province | 64.2                   |                          |                          |
| Primary                       | School   | 76.0                   | р                        | р                        |
| Resource                      | District | 66.0                   |                          |                          |
| Activities                    | Province | 68.0                   |                          |                          |
| Secondary &                   | School   | 64.0                   | q                        | q                        |
| Tertiary Activities           | District | 65.3                   |                          |                          |
|                               | Province | 70.8                   |                          |                          |
| Long Answer                   | School   | 54.7                   | р                        | q                        |
| Written response<br>Units 1-5 | District | 52.7                   |                          |                          |
| Office 1-0                    | Province | 56.4                   |                          |                          |
| Population                    | School   | 0.0                    | q                        | q                        |
| Geography                     | District | 58.6                   |                          |                          |
| G mp-ry                       | Province | 64.9                   |                          |                          |
| Urban                         | School   | 44.1                   | q                        | q                        |
| Geography                     | District | 48.2                   |                          |                          |
| g. 4pm                        | Province | 49.7                   |                          |                          |

| Final<br>Mark        | School<br>vs<br>District | School<br>vs<br>Province |
|----------------------|--------------------------|--------------------------|
| 63.2<br>64.3<br>67.3 | q                        | q                        |
|                      |                          |                          |
|                      |                          |                          |
|                      |                          |                          |
|                      |                          |                          |
|                      |                          |                          |
|                      |                          |                          |
|                      |                          |                          |
|                      |                          |                          |
|                      |                          |                          |