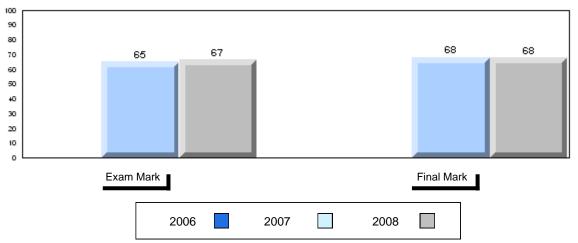

## Difference from Provincial Mean, 2006-2008

District 1 - Labrador

#012 - J.C. Erhardt Memorial School, Makkovik

Grades: K-12

| Number of Students                           | 3                              | Public<br>Exam<br>Mark | School<br>vs<br>District                       | School<br>vs<br>Province |
|----------------------------------------------|--------------------------------|------------------------|------------------------------------------------|--------------------------|
| World Geography 3202 Subtest                 | School<br>District<br>Province |                        | l data with 5<br>withheld for<br>confidentiali | reasons of               |
| Multiple Choice<br>Land and<br>Water Forms   | School<br>District<br>Province |                        |                                                |                          |
| World<br>Climate<br>Patterns                 | School<br>District<br>Province |                        |                                                |                          |
| Ecosystems                                   | School<br>District<br>Province |                        |                                                |                          |
| Primary<br>Resource<br>Activities            | School<br>District<br>Province |                        |                                                |                          |
| Secondary &<br>Tertiary Activities           | School<br>District<br>Province |                        |                                                |                          |
| Long Answer<br>Written response<br>Units 1-5 | School<br>District<br>Province |                        |                                                |                          |
| Population<br>Geography                      | School<br>District<br>Province |                        |                                                |                          |
| Urban<br>Geography                           | School<br>District<br>Province |                        |                                                |                          |

Final School School vs vs Mark District Province

School data with 5 or fewer students withheld for reasons of confidentiality

Average Mark, 2006-2008

District 1 - Labrador

#012 - J.C. Erhardt Memorial School, Makkovik