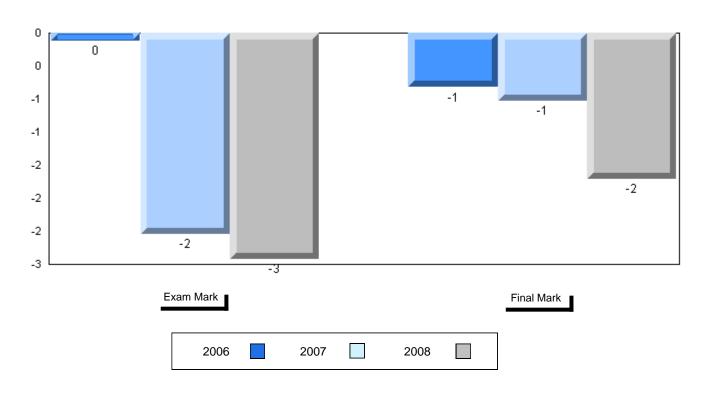

#### 3 Year Public Exam (Subtest) Mark Trend 2006-2008

#015 - Lake Melville School, North West River

Grades: K-12

| Number of Students            | 5        | Public<br>Exam<br>Mark | School<br>vs<br>District | School<br>vs<br>Province |
|-------------------------------|----------|------------------------|--------------------------|--------------------------|
| World Geography 3202          | School   | 61.2                   | р                        | q                        |
| Subtest                       | District | 58.6                   |                          |                          |
|                               | Province | 63.1                   |                          |                          |
| Multiple Choice               | School   | 80.0                   | р                        | р                        |
| Land and                      | District | 63.2                   |                          |                          |
| Water Forms                   | Province | 67.9                   |                          |                          |
| World                         | School   | 84.4                   | р                        | р                        |
| Climate                       | District | 70.2                   |                          |                          |
| Patterns                      | Province | 71.1                   |                          |                          |
|                               | School   | 65.0                   | р                        | р                        |
| Ecosystems                    | District | 64.9                   |                          | _                        |
|                               | Province | 64.2                   |                          |                          |
| Primary                       | School   | 76.0                   | р                        | р                        |
| Resource                      | District | 66.0                   |                          |                          |
| Activities                    | Province | 68.0                   |                          |                          |
| Secondary &                   | School   | 64.0                   | q                        | q                        |
| Tertiary Activities           | District | 65.3                   |                          |                          |
|                               | Province | 70.8                   |                          |                          |
| Long Answer                   | School   | 54.7                   | р                        | q                        |
| Written response<br>Units 1-5 | District | 52.7                   |                          |                          |
| Office 1-0                    | Province | 56.4                   |                          |                          |
| Population                    | School   | 0.0                    | q                        | q                        |
| Geography                     | District | 58.6                   |                          |                          |
| G mp-ry                       | Province | 64.9                   |                          |                          |
| Urban                         | School   | 44.1                   | q                        | q                        |
| Geography                     | District | 48.2                   |                          |                          |
| g. 4pm                        | Province | 49.7                   |                          |                          |

#015 - Lake Melville School, North West River

Grades: K-12