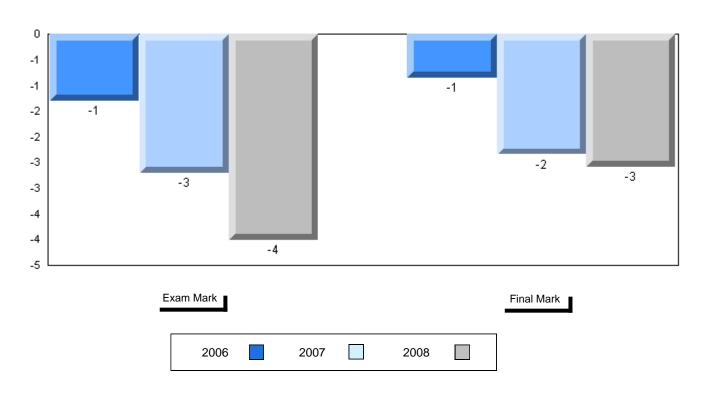

#002 - Henry Gordon Academy, Cartwright

Grades: K-12

| Number of Students      | 5                    | Public<br>Exam<br>Mark | School<br>vs<br>District | School<br>vs<br>Province |
|-------------------------|----------------------|------------------------|--------------------------|--------------------------|
| World Geography 3202    | School               | 58.4                   | q                        | q                        |
| Subtest                 | District<br>Province | 58.6<br>63.1           |                          |                          |
| Multiple Choice         | FIOVILICE            | 03.1                   |                          |                          |
|                         | School               | 62.2                   | q                        | q                        |
| Land and                | District             | 63.2                   |                          |                          |
| Water Forms             | Province             | 67.9                   |                          |                          |
| World                   | School               | 66.7                   | q                        | q                        |
| Climate                 | District             | 70.2                   |                          |                          |
| Patterns                | Province             | 71.1                   |                          |                          |
|                         | School               | 70.0                   | р                        | р                        |
| Ecosystems              | District             | 64.9                   |                          |                          |
|                         | Province             | 64.2                   |                          |                          |
| Primary                 | School               | 66.0                   | q                        | q                        |
| Resource                | District             | 66.0                   |                          |                          |
| Activities              | Province             | 68.0                   |                          |                          |
| Secondary &             | School               | 62.0                   | q                        | q                        |
| Tertiary Activities     | District             | 65.3                   |                          |                          |
|                         | Province             | 70.8                   |                          |                          |
| Long Answer             | School               | 57.5                   | р                        | р                        |
| Written response        | District             | 52.7                   |                          | _                        |
| Units 1-5               | Province             | 56.4                   |                          |                          |
| Domulation              | School               | 0.0                    | q                        | q                        |
| Population<br>Geography | District             | 58.6                   |                          | •                        |
| Geography               | Province             | 64.9                   |                          |                          |
| Urban                   | School               | 46.4                   | q                        | q                        |
| Urban<br>Geography      | District             | 48.2                   |                          | •                        |
| Geography               | Province             | 49.7                   |                          |                          |
|                         |                      |                        |                          |                          |

| Final<br>Mark        | School<br>vs<br>District | School<br>vs<br>Province |
|----------------------|--------------------------|--------------------------|
| 62.4<br>64.3<br>67.3 | q                        | q                        |
|                      |                          |                          |
|                      |                          |                          |
|                      |                          |                          |
|                      |                          |                          |
|                      |                          |                          |
|                      |                          |                          |
|                      |                          |                          |
|                      |                          |                          |
|                      |                          |                          |