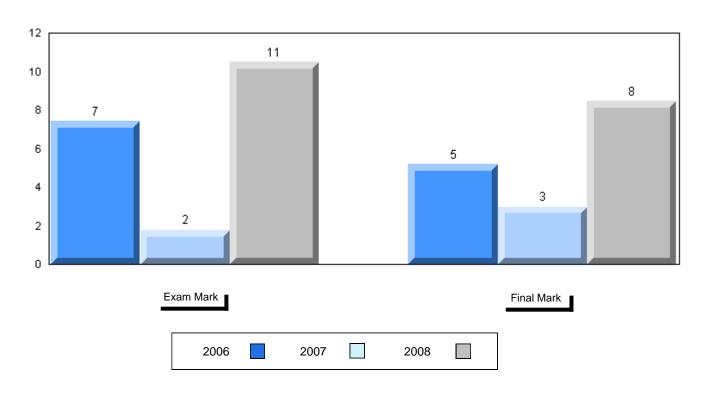

#002 - Henry Gordon Academy, Cartwright

Grades: K-12

| Number of Students      | 5                    | Public<br>Exam<br>Mark | School<br>vs<br>District | School<br>vs<br>Province |
|-------------------------|----------------------|------------------------|--------------------------|--------------------------|
| World Geography 3202    | School               | 58.4                   | q                        | q                        |
| Subtest                 | District<br>Province | 58.6<br>63.1           |                          |                          |
| Multiple Choice         | FIOVILICE            | 03.1                   |                          |                          |
|                         | School               | 62.2                   | q                        | q                        |
| Land and                | District             | 63.2                   |                          |                          |
| Water Forms             | Province             | 67.9                   |                          |                          |
| World                   | School               | 66.7                   | q                        | q                        |
| Climate                 | District             | 70.2                   |                          |                          |
| Patterns                | Province             | 71.1                   |                          |                          |
|                         | School               | 70.0                   | р                        | р                        |
| Ecosystems              | District             | 64.9                   |                          |                          |
|                         | Province             | 64.2                   |                          |                          |
| Primary                 | School               | 66.0                   | q                        | q                        |
| Resource                | District             | 66.0                   |                          |                          |
| Activities              | Province             | 68.0                   |                          |                          |
| Secondary &             | School               | 62.0                   | q                        | q                        |
| Tertiary Activities     | District             | 65.3                   |                          |                          |
|                         | Province             | 70.8                   |                          |                          |
| Long Answer             | School               | 57.5                   | р                        | р                        |
| Written response        | District             | 52.7                   |                          | _                        |
| Units 1-5               | Province             | 56.4                   |                          |                          |
| Domulation              | School               | 0.0                    | q                        | q                        |
| Population<br>Geography | District             | 58.6                   |                          | •                        |
| Geography               | Province             | 64.9                   |                          |                          |
| Urban                   | School               | 46.4                   | q                        | q                        |
| Urban<br>Geography      | District             | 48.2                   |                          | •                        |
| Geography               | Province             | 49.7                   |                          |                          |
|                         |                      |                        |                          |                          |

| Final<br>Mark        | School<br>vs<br>District | School<br>vs<br>Province |
|----------------------|--------------------------|--------------------------|
| 62.4<br>64.3<br>67.3 | q                        | q                        |
|                      |                          |                          |
|                      |                          |                          |
|                      |                          |                          |
|                      |                          |                          |
|                      |                          |                          |
|                      |                          |                          |
|                      |                          |                          |
|                      |                          |                          |
|                      |                          |                          |

#002 - Henry Gordon Academy, Cartwright

Grades: K-12