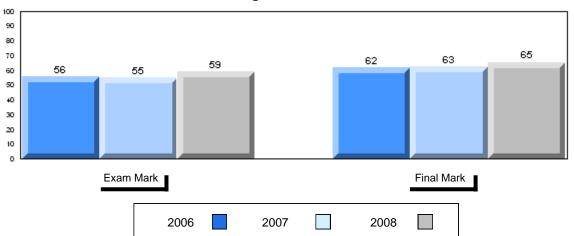

#002 - Henry Gordon Academy, Cartwright

Grades: K-12

| Number of Students      | 5                    | Public<br>Exam<br>Mark | School<br>vs<br>District | School<br>vs<br>Province |
|-------------------------|----------------------|------------------------|--------------------------|--------------------------|
| World Geography 3202    | School               | 58.4                   | q                        | q                        |
| Subtest                 | District<br>Province | 58.6<br>63.1           |                          |                          |
| Multiple Choice         | FIOVILICE            | 03.1                   |                          |                          |
|                         | School               | 62.2                   | q                        | q                        |
| Land and                | District             | 63.2                   |                          |                          |
| Water Forms             | Province             | 67.9                   |                          |                          |
| World                   | School               | 66.7                   | q                        | q                        |
| Climate                 | District             | 70.2                   |                          |                          |
| Patterns                | Province             | 71.1                   |                          |                          |
|                         | School               | 70.0                   | р                        | р                        |
| Ecosystems              | District             | 64.9                   |                          |                          |
|                         | Province             | 64.2                   |                          |                          |
| Primary                 | School               | 66.0                   | q                        | q                        |
| Resource                | District             | 66.0                   |                          |                          |
| Activities              | Province             | 68.0                   |                          |                          |
| Secondary &             | School               | 62.0                   | q                        | q                        |
| Tertiary Activities     | District             | 65.3                   |                          |                          |
|                         | Province             | 70.8                   |                          |                          |
| Long Answer             | School               | 57.5                   | р                        | р                        |
| Written response        | District             | 52.7                   |                          | _                        |
| Units 1-5               | Province             | 56.4                   |                          |                          |
| Domulation              | School               | 0.0                    | q                        | q                        |
| Population<br>Geography | District             | 58.6                   |                          | •                        |
| Geography               | Province             | 64.9                   |                          |                          |
| Urban                   | School               | 46.4                   | q                        | q                        |
| Urban<br>Geography      | District             | 48.2                   |                          | •                        |
| Geography               | Province             | 49.7                   |                          |                          |
|                         |                      |                        |                          |                          |

| Final<br>Mark        | School<br>vs<br>District | School<br>vs<br>Province |
|----------------------|--------------------------|--------------------------|
| 62.4<br>64.3<br>67.3 | q                        | q                        |
|                      |                          |                          |
|                      |                          |                          |
|                      |                          |                          |
|                      |                          |                          |
|                      |                          |                          |
|                      |                          |                          |
|                      |                          |                          |
|                      |                          |                          |
|                      |                          |                          |