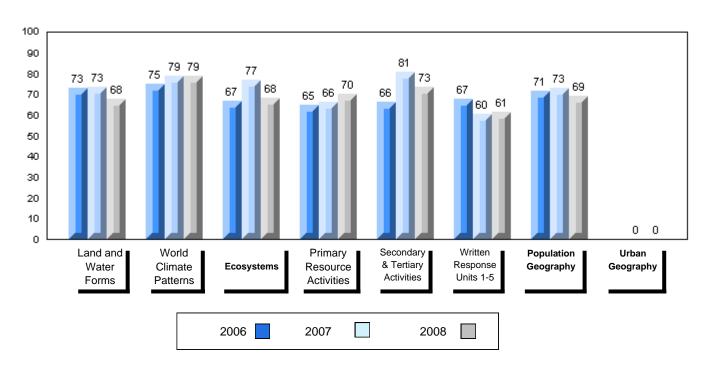

#### 3 Year Public Exam (Subtest) Mark Trend 2006-2008

#015 - Lake Melville School, North West River

Grades: K-12

| Number of Students            | 5        | Public<br>Exam<br>Mark | School<br>vs<br>District | School<br>vs<br>Province |
|-------------------------------|----------|------------------------|--------------------------|--------------------------|
| World Geography 3202          | School   | 61.2                   | р                        | q                        |
| Subtest                       | District | 58.6                   |                          |                          |
|                               | Province | 63.1                   |                          |                          |
| Multiple Choice               | School   | 80.0                   | р                        | р                        |
| Land and                      | District | 63.2                   |                          |                          |
| Water Forms                   | Province | 67.9                   |                          |                          |
| World                         | School   | 84.4                   | р                        | р                        |
| Climate                       | District | 70.2                   |                          |                          |
| Patterns                      | Province | 71.1                   |                          |                          |
|                               | School   | 65.0                   | р                        | р                        |
| Ecosystems                    | District | 64.9                   |                          | _                        |
|                               | Province | 64.2                   |                          |                          |
| Primary                       | School   | 76.0                   | р                        | р                        |
| Resource                      | District | 66.0                   |                          |                          |
| Activities                    | Province | 68.0                   |                          |                          |
| Secondary &                   | School   | 64.0                   | q                        | q                        |
| Tertiary Activities           | District | 65.3                   |                          |                          |
|                               | Province | 70.8                   |                          |                          |
| Long Answer                   | School   | 54.7                   | р                        | q                        |
| Written response<br>Units 1-5 | District | 52.7                   |                          |                          |
| Office 1-0                    | Province | 56.4                   |                          |                          |
| Population                    | School   | 0.0                    | q                        | q                        |
| Geography                     | District | 58.6                   |                          |                          |
| G mp-ry                       | Province | 64.9                   |                          |                          |
| Urban                         | School   | 44.1                   | q                        | q                        |
| Geography                     | District | 48.2                   |                          |                          |
| g. 4pm                        | Province | 49.7                   |                          |                          |

| Final<br>Mark        | School<br>vs<br>District | School<br>vs<br>Province |
|----------------------|--------------------------|--------------------------|
| 63.2<br>64.3<br>67.3 | q                        | q                        |
|                      |                          |                          |
|                      |                          |                          |
|                      |                          |                          |
|                      |                          |                          |
|                      |                          |                          |
|                      |                          |                          |
|                      |                          |                          |
|                      |                          |                          |
|                      |                          |                          |