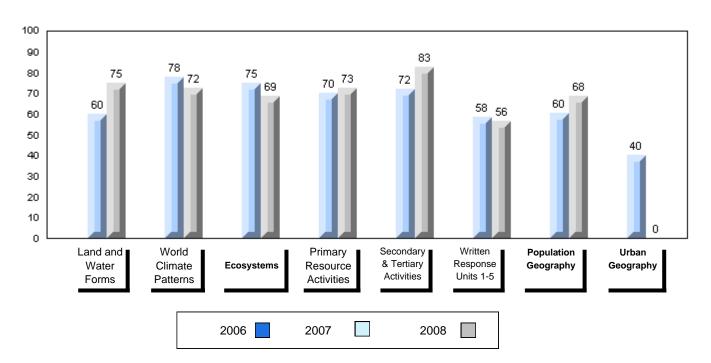

#002 - Henry Gordon Academy, Cartwright

Grades: K-12

| Number of Students      | 5                    | Public<br>Exam<br>Mark | School<br>vs<br>District | School<br>vs<br>Province |
|-------------------------|----------------------|------------------------|--------------------------|--------------------------|
| World Geography 3202    | School               | 58.4                   | q                        | q                        |
| Subtest                 | District<br>Province | 58.6<br>63.1           |                          |                          |
| Multiple Choice         | FIOVILICE            | 03.1                   |                          |                          |
|                         | School               | 62.2                   | q                        | q                        |
| Land and                | District             | 63.2                   |                          |                          |
| Water Forms             | Province             | 67.9                   |                          |                          |
| World                   | School               | 66.7                   | q                        | q                        |
| Climate                 | District             | 70.2                   |                          |                          |
| Patterns                | Province             | 71.1                   |                          |                          |
|                         | School               | 70.0                   | р                        | р                        |
| Ecosystems              | District             | 64.9                   |                          |                          |
|                         | Province             | 64.2                   |                          |                          |
| Primary                 | School               | 66.0                   | q                        | q                        |
| Resource                | District             | 66.0                   |                          |                          |
| Activities              | Province             | 68.0                   |                          |                          |
| Secondary &             | School               | 62.0                   | q                        | q                        |
| Tertiary Activities     | District             | 65.3                   |                          |                          |
|                         | Province             | 70.8                   |                          |                          |
| Long Answer             | School               | 57.5                   | р                        | р                        |
| Written response        | District             | 52.7                   |                          | _                        |
| Units 1-5               | Province             | 56.4                   |                          |                          |
| Domulation              | School               | 0.0                    | q                        | q                        |
| Population<br>Geography | District             | 58.6                   |                          | •                        |
| Geography               | Province             | 64.9                   |                          |                          |
| Urban                   | School               | 46.4                   | q                        | q                        |
| Urban<br>Geography      | District             | 48.2                   |                          | •                        |
| Geography               | Province             | 49.7                   |                          |                          |
|                         |                      |                        |                          |                          |

| Final<br>Mark        | School<br>vs<br>District | School<br>vs<br>Province |
|----------------------|--------------------------|--------------------------|
| 62.4<br>64.3<br>67.3 | q                        | q                        |
|                      |                          |                          |
|                      |                          |                          |
|                      |                          |                          |
|                      |                          |                          |
|                      |                          |                          |
|                      |                          |                          |
|                      |                          |                          |
|                      |                          |                          |
|                      |                          |                          |

#002 - Henry Gordon Academy, Cartwright

Grades: K-12