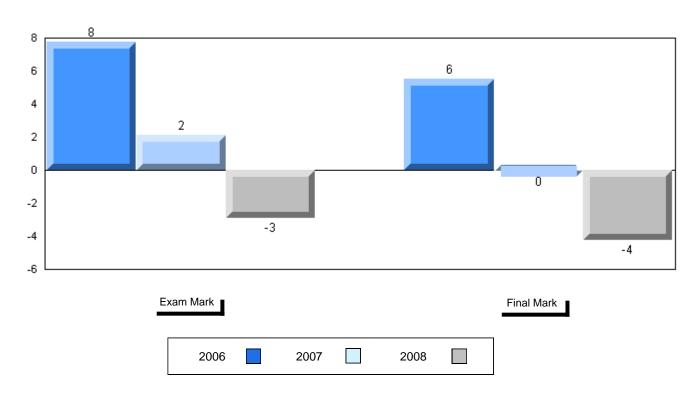

**Average Mark, 2006-2008** 

District 1 - Labrador

#014 - Jens Haven Memorial, Nain

Grades: K-12