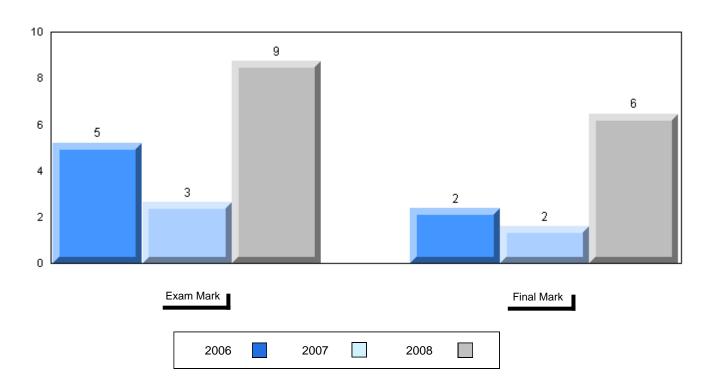

|              |              |
|         |              |              |
|         |              |              |
|         |              |              |
|         |              |              |
|         |              |              |
|         |              |              |
|         |              |              |
|         |              |              |
|         |              |              |
|         |              |              |
|         |              |              |
|         |              |              |
|         |              |              |
|         |              |              |
|         |              |              |
|         |              |              |
|         |              |              |
|         |              |              |











#388 - Long Range Academy, Cow Head

Grades: K-12

| Subtest   School   68.1   P   P