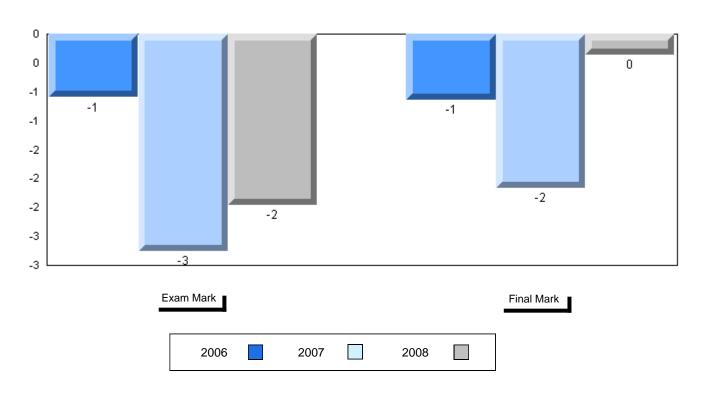

#### 3 Year Public Exam (Subtest) Mark Trend 2006-2008

#015 - Lake Melville School, North West River

Grades: K-12

| Number of Students            | 5        | Public<br>Exam<br>Mark | School<br>vs<br>District | School<br>vs<br>Province |
|-------------------------------|----------|------------------------|--------------------------|--------------------------|
| World Geography 3202          | School   | 61.2                   | р                        | q                        |
| Subtest                       | District | 58.6                   |                          |                          |
|                               | Province | 63.1                   |                          |                          |
| Multiple Choice               | School   | 80.0                   | р                        | р                        |
| Land and                      | District | 63.2                   |                          |                          |
| Water Forms                   | Province | 67.9                   |                          |                          |
| World                         | School   | 84.4                   | р                        | р                        |
| Climate                       | District | 70.2                   |                          |                          |
| Patterns                      | Province | 71.1                   |                          |                          |
|                               | School   | 65.0                   | р                        | р                        |
| Ecosystems                    | District | 64.9                   |                          | _                        |
|                               | Province | 64.2                   |                          |                          |
| Primary                       | School   | 76.0                   | р                        | р                        |
| Resource                      | District | 66.0                   |                          |                          |
| Activities                    | Province | 68.0                   |                          |                          |
| Secondary &                   | School   | 64.0                   | q                        | q                        |
| Tertiary Activities           | District | 65.3                   |                          |                          |
|                               | Province | 70.8                   |                          |                          |
| Long Answer                   | School   | 54.7                   | р                        | q                        |
| Written response<br>Units 1-5 | District | 52.7                   |                          |                          |
| Office 1-0                    | Province | 56.4                   |                          |                          |
| Population                    | School   | 0.0                    | q                        | q                        |
| Geography                     | District | 58.6                   |                          |                          |
| G mp-ry                       | Province | 64.9                   |                          |                          |
| Urban                         | School   | 44.1                   | q                        | q                        |
| Geography                     | District | 48.2                   |                          |                          |
| g. 4pm                        | Province | 49.7                   |                          |                          |

| Final<br>Mark        | School<br>vs<br>District | School<br>vs<br>Province |
|----------------------|--------------------------|--------------------------|
| 63.2<br>64.3<br>67.3 | q                        | q                        |
|                      |                          |                          |
|                      |                          |                          |
|                      |                          |                          |
|                      |                          |                          |
|                      |                          |                          |
|                      |                          |                          |
|                      |                          |                          |
|                      |                          |                          |
|                      |                          |                          |

#015 - Lake Melville School, North West River

Grades: K-12