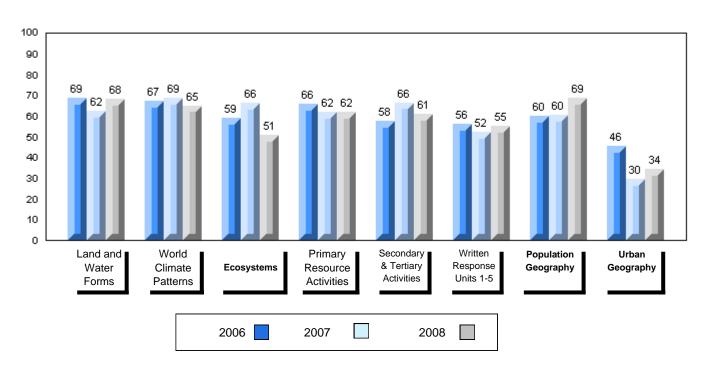

#### 3 Year Public Exam (Subtest) Mark Trend 2006-2008

#015 - Lake Melville School, North West River

Grades: K-12

| Number of Students            | 5        | Public<br>Exam<br>Mark | School<br>vs<br>District | School<br>vs<br>Province |
|-------------------------------|----------|------------------------|--------------------------|--------------------------|
| World Geography 3202          | School   | 61.2                   | р                        | q                        |
| Subtest                       | District | 58.6                   |                          |                          |
|                               | Province | 63.1                   |                          |                          |
| Multiple Choice               | School   | 80.0                   | р                        | р                        |
| Land and                      | District | 63.2                   |                          |                          |
| Water Forms                   | Province | 67.9                   |                          |                          |
| World                         | School   | 84.4                   | р                        | р                        |
| Climate                       | District | 70.2                   |                          |                          |
| Patterns                      | Province | 71.1                   |                          |                          |
|                               | School   | 65.0                   | р                        | р                        |
| Ecosystems                    | District | 64.9                   |                          | _                        |
|                               | Province | 64.2                   |                          |                          |
| Primary                       | School   | 76.0                   | р                        | р                        |
| Resource                      | District | 66.0                   |                          |                          |
| Activities                    | Province | 68.0                   |                          |                          |
| Secondary &                   | School   | 64.0                   | q                        | q                        |
| Tertiary Activities           | District | 65.3                   |                          |                          |
|                               | Province | 70.8                   |                          |                          |
| Long Answer                   | School   | 54.7                   | р                        | q                        |
| Written response<br>Units 1-5 | District | 52.7                   |                          |                          |
| Office 1-0                    | Province | 56.4                   |                          |                          |
| Population                    | School   | 0.0                    | q                        | q                        |
| Geography                     | District | 58.6                   |                          |                          |
| G mp-ry                       | Province | 64.9                   |                          |                          |
| Urban                         | School   | 44.1                   | q                        | q                        |
| Geography                     | District | 48.2                   |                          |                          |
| g. 4pm                        | Province | 49.7                   |                          |                          |

| Final<br>Mark        | School<br>vs<br>District | School<br>vs<br>Province |
|----------------------|--------------------------|--------------------------|
| 63.2<br>64.3<br>67.3 | q                        | q                        |
|                      |                          |                          |
|                      |                          |                          |
|                      |                          |                          |
|                      |                          |                          |
|                      |                          |                          |
|                      |                          |                          |
|                      |                          |                          |
|                      |                          |                          |
|                      |                          |                          |

#015 - Lake Melville School, North West River

Grades: K-12