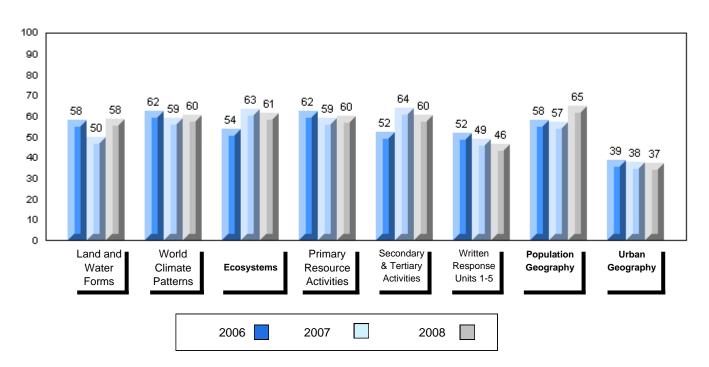

## Difference from Provincial Mean, 2006-2008

#010 - Menihek High School, Labrador City

Grades: 8-12

| Number of Students   | 49                   | Public<br>Exam<br>Mark | School<br>vs<br>District | School<br>vs<br>Province |
|----------------------|----------------------|------------------------|--------------------------|--------------------------|
| World Geography 3202 | School               | 56.1                   | q                        | q                        |
| Subtest              | District             | 58.6                   |                          |                          |
| <u>Gubicot</u>       | Province             | 63.1                   |                          |                          |
| Multiple Choice      | School               | 55.8                   | G.                       | G.                       |
| Land and             | District             | 63.2                   | q                        | P                        |
| Water Forms          | Province             | 67.9                   |                          |                          |
| Marcal I             |                      |                        |                          |                          |
| World<br>Climate     | School               | 65.1                   | q                        | q                        |
| Patterns             | District<br>Province | 70.2                   |                          |                          |
| . attorne            | Province             | 71.1                   |                          |                          |
|                      | School               | 64.8                   | q                        | р                        |
| Ecosystems           | District             | 64.9                   |                          |                          |
|                      | Province             | 64.2                   |                          |                          |
| Drimory              | School               | 62.0                   | q                        | q                        |
| Primary<br>Resource  | District             | 66.0                   | 1                        | 1                        |
| Activities           | Province             | 68.0                   |                          |                          |
| Secondary &          | School               | 62.9                   | q                        | q                        |
| Tertiary Activities  | District             | 65.3                   |                          |                          |
|                      | Province             | 70.8                   |                          |                          |
| Long Answer          | School               | 49.5                   | q                        | q                        |
| Written response     | District             | 52.7                   | 4                        | 4                        |
| Units 1-5            | Province             | 56.4                   |                          |                          |
|                      | Cabaal               | 50.0                   |                          |                          |
| Population           | School<br>District   | 59.0                   | p                        | q                        |
| Geography            | Province             | 58.6                   |                          |                          |
|                      | FIOVILICE            | 64.9                   |                          |                          |
| Urban                | School               | 15.9                   | q                        | q                        |
| Geography            | District             | 48.2                   |                          |                          |
| 5                    | Province             | 49.7                   |                          |                          |