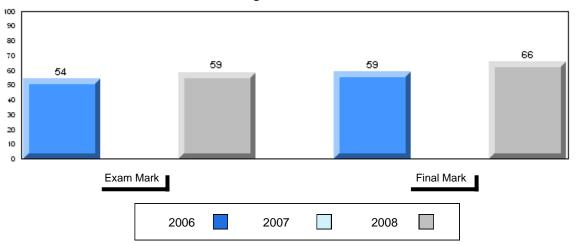

#002 - Henry Gordon Academy, Cartwright

Grades: K-12

| Number of Students      | 5                    | Public<br>Exam<br>Mark | School<br>vs<br>District | School<br>vs<br>Province |
|-------------------------|----------------------|------------------------|--------------------------|--------------------------|
| World Geography 3202    | School               | 58.4                   | q                        | q                        |
| Subtest                 | District<br>Province | 58.6<br>63.1           |                          |                          |
| Multiple Choice         | FIOVILICE            | 03.1                   |                          |                          |
|                         | School               | 62.2                   | q                        | q                        |
| Land and                | District             | 63.2                   |                          |                          |
| Water Forms             | Province             | 67.9                   |                          |                          |
| World                   | School               | 66.7                   | q                        | q                        |
| Climate                 | District             | 70.2                   |                          |                          |
| Patterns                | Province             | 71.1                   |                          |                          |
|                         | School               | 70.0                   | р                        | р                        |
| Ecosystems              | District             | 64.9                   |                          |                          |
|                         | Province             | 64.2                   |                          |                          |
| Primary                 | School               | 66.0                   | q                        | q                        |
| Resource                | District             | 66.0                   |                          |                          |
| Activities              | Province             | 68.0                   |                          |                          |
| Secondary &             | School               | 62.0                   | q                        | q                        |
| Tertiary Activities     | District             | 65.3                   |                          |                          |
|                         | Province             | 70.8                   |                          |                          |
| Long Answer             | School               | 57.5                   | р                        | р                        |
| Written response        | District             | 52.7                   |                          | _                        |
| Units 1-5               | Province             | 56.4                   |                          |                          |
| Domulation              | School               | 0.0                    | q                        | q                        |
| Population<br>Geography | District             | 58.6                   |                          | •                        |
| Geography               | Province             | 64.9                   |                          |                          |
| Urban                   | School               | 46.4                   | q                        | q                        |
| Urban<br>Geography      | District             | 48.2                   |                          | •                        |
| Geography               | Province             | 49.7                   |                          |                          |
|                         |                      |                        |                          |                          |

| Final<br>Mark        | School<br>vs<br>District | School<br>vs<br>Province |
|----------------------|--------------------------|--------------------------|
| 62.4<br>64.3<br>67.3 | q                        | q                        |
|                      |                          |                          |
|                      |                          |                          |
|                      |                          |                          |
|                      |                          |                          |
|                      |                          |                          |
|                      |                          |                          |
|                      |                          |                          |
|                      |                          |                          |
|                      |                          |                          |