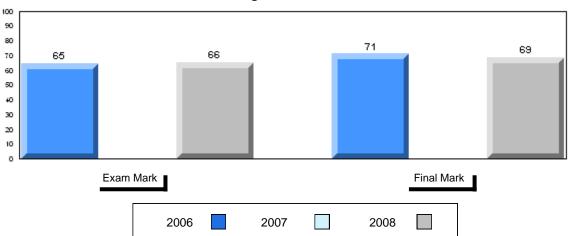

## Difference from Provincial Mean, 2006-2008

School data with 5 or fewer students withheld for reasons of confidentiality

3 Year Public Exam (Subtest) Mark Trend 2006-2008

District 1 - Labrador

#014 - Jens Haven Memorial, Nain Grades: K-12