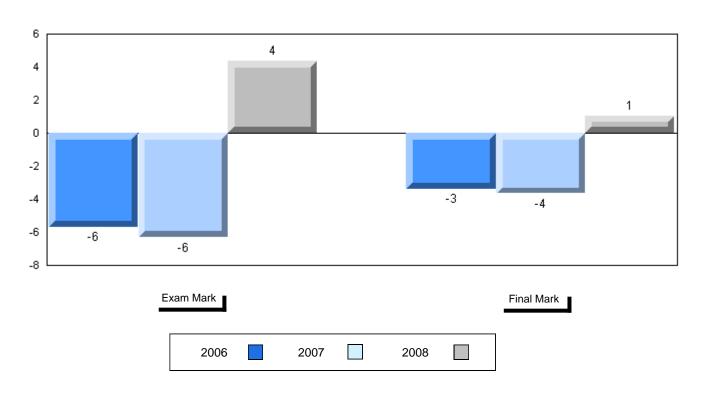

## Difference from Provincial Mean, 2006-2008

School data with 5 or fewer students withheld for reasons of confidentiality

3 Year Public Exam (Subtest) Mark Trend 2006-2008

District 1 - Labrador

#014 - Jens Haven Memorial, Nain Grades: K-12