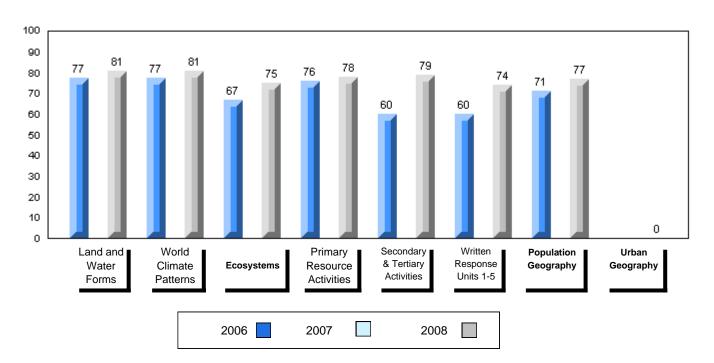

#### 3 Year Public Exam (Subtest) Mark Trend 2006-2008

#015 - Lake Melville School, North West River

Grades: K-12

| Number of Students            | 5        | Public<br>Exam<br>Mark | School<br>vs<br>District | School<br>vs<br>Province |
|-------------------------------|----------|------------------------|--------------------------|--------------------------|
| World Geography 3202          | School   | 61.2                   | р                        | q                        |
| Subtest                       | District | 58.6                   |                          |                          |
|                               | Province | 63.1                   |                          |                          |
| Multiple Choice               | School   | 80.0                   | р                        | р                        |
| Land and                      | District | 63.2                   |                          |                          |
| Water Forms                   | Province | 67.9                   |                          |                          |
| World                         | School   | 84.4                   | р                        | р                        |
| Climate                       | District | 70.2                   |                          |                          |
| Patterns                      | Province | 71.1                   |                          |                          |
|                               | School   | 65.0                   | р                        | р                        |
| Ecosystems                    | District | 64.9                   |                          | _                        |
|                               | Province | 64.2                   |                          |                          |
| Primary                       | School   | 76.0                   | р                        | р                        |
| Resource                      | District | 66.0                   |                          |                          |
| Activities                    | Province | 68.0                   |                          |                          |
| Secondary &                   | School   | 64.0                   | q                        | q                        |
| Tertiary Activities           | District | 65.3                   |                          |                          |
|                               | Province | 70.8                   |                          |                          |
| Long Answer                   | School   | 54.7                   | р                        | q                        |
| Written response<br>Units 1-5 | District | 52.7                   |                          |                          |
| Office 1-0                    | Province | 56.4                   |                          |                          |
| Population                    | School   | 0.0                    | q                        | q                        |
| Geography                     | District | 58.6                   |                          |                          |
| G mp-ry                       | Province | 64.9                   |                          |                          |
| Urban                         | School   | 44.1                   | q                        | q                        |
| Geography                     | District | 48.2                   |                          |                          |
| g. 4pm                        | Province | 49.7                   |                          |                          |

| Final<br>Mark        | School<br>vs<br>District | School<br>vs<br>Province |
|----------------------|--------------------------|--------------------------|
| 63.2<br>64.3<br>67.3 | q                        | q                        |
|                      |                          |                          |
|                      |                          |                          |
|                      |                          |                          |
|                      |                          |                          |
|                      |                          |                          |
|                      |                          |                          |
|                      |                          |                          |
|                      |                          |                          |
|                      |                          |                          |