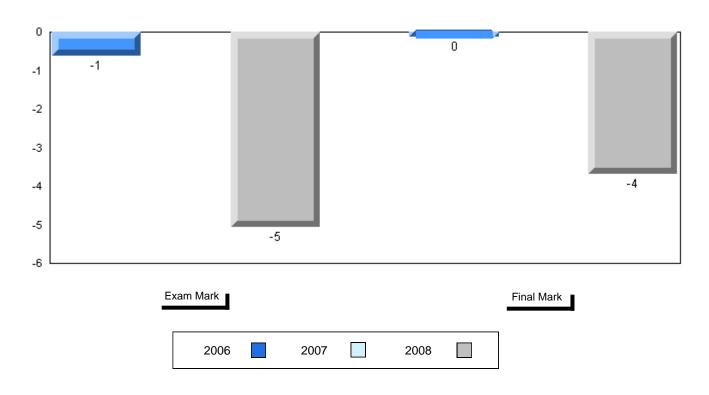

## Difference from Provincial Mean, 2006-2008

#010 - Menihek High School, Labrador City

Grades: 8-12

| Number of Students   | 49                   | Public<br>Exam<br>Mark | School<br>vs<br>District | School<br>vs<br>Province |
|----------------------|----------------------|------------------------|--------------------------|--------------------------|
| World Geography 3202 | School               | 56.1                   | q                        | q                        |
| Subtest              | District             | 58.6                   |                          |                          |
| <u>Gubicot</u>       | Province             | 63.1                   |                          |                          |
| Multiple Choice      | School               | 55.8                   | G.                       | G.                       |
| Land and             | District             | 63.2                   | q                        | P                        |
| Water Forms          | Province             | 67.9                   |                          |                          |
| Marcal I             |                      |                        |                          |                          |
| World<br>Climate     | School               | 65.1                   | q                        | q                        |
| Patterns             | District<br>Province | 70.2                   |                          |                          |
| . attorne            | Province             | 71.1                   |                          |                          |
|                      | School               | 64.8                   | q                        | р                        |
| Ecosystems           | District             | 64.9                   |                          |                          |
|                      | Province             | 64.2                   |                          |                          |
| Drimory              | School               | 62.0                   | q                        | q                        |
| Primary<br>Resource  | District             | 66.0                   | 1                        | 1                        |
| Activities           | Province             | 68.0                   |                          |                          |
| Secondary &          | School               | 62.9                   | q                        | q                        |
| Tertiary Activities  | District             | 65.3                   |                          |                          |
|                      | Province             | 70.8                   |                          |                          |
| Long Answer          | School               | 49.5                   | q                        | q                        |
| Written response     | District             | 52.7                   | 4                        | 4                        |
| Units 1-5            | Province             | 56.4                   |                          |                          |
|                      | Cabaal               | 50.0                   |                          |                          |
| Population           | School<br>District   | 59.0                   | p                        | q                        |
| Geography            | Province             | 58.6                   |                          |                          |
|                      | FIOVILICE            | 64.9                   |                          |                          |
| Urban                | School               | 15.9                   | q                        | q                        |
| Geography            | District             | 48.2                   |                          |                          |
| 5                    | Province             | 49.7                   |                          |                          |