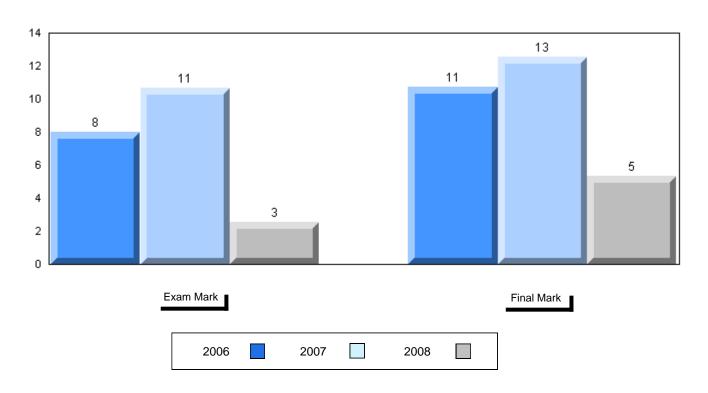

#002 - Henry Gordon Academy, Cartwright

Grades: K-12

#002 - Henry Gordon Academy, Cartwright

Grades: K-12

| Number of Students      | 5                    | Public<br>Exam<br>Mark | School<br>vs<br>District | School<br>vs<br>Province |
|-------------------------|----------------------|------------------------|--------------------------|--------------------------|
| World Geography 3202    | School               | 58.4                   | q                        | q                        |
| Subtest                 | District<br>Province | 58.6<br>63.1           |                          |                          |
| Multiple Choice         | FIOVILICE            | 03.1                   |                          |                          |
|                         | School               | 62.2                   | q                        | q                        |
| Land and                | District             | 63.2                   |                          |                          |
| Water Forms             | Province             | 67.9                   |                          |                          |
| World                   | School               | 66.7                   | q                        | q                        |
| Climate                 | District             | 70.2                   |                          |                          |
| Patterns                | Province             | 71.1                   |                          |                          |
|                         | School               | 70.0                   | р                        | р                        |
| Ecosystems              | District             | 64.9                   |                          |                          |
|                         | Province             | 64.2                   |                          |                          |
| Primary                 | School               | 66.0                   | q                        | q                        |
| Resource                | District             | 66.0                   |                          |                          |
| Activities              | Province             | 68.0                   |                          |                          |
| Secondary &             | School               | 62.0                   | q                        | q                        |
| Tertiary Activities     | District             | 65.3                   |                          |                          |
|                         | Province             | 70.8                   |                          |                          |
| Long Answer             | School               | 57.5                   | р                        | р                        |
| Written response        | District             | 52.7                   |                          | _                        |
| Units 1-5               | Province             | 56.4                   |                          |                          |
| Domulation              | School               | 0.0                    | q                        | q                        |
| Population<br>Geography | District             | 58.6                   |                          | •                        |
| Geography               | Province             | 64.9                   |                          |                          |
| Urban                   | School               | 46.4                   | q                        | q                        |
| Urban<br>Geography      | District             | 48.2                   |                          | •                        |
| Geography               | Province             | 49.7                   |                          |                          |
|                         |                      |                        |                          |                          |

| Final<br>Mark        | School<br>vs<br>District | School<br>vs<br>Province |
|----------------------|--------------------------|--------------------------|
| 62.4<br>64.3<br>67.3 | q                        | q                        |
|                      |                          |                          |
|                      |                          |                          |
|                      |                          |                          |
|                      |                          |                          |
|                      |                          |                          |
|                      |                          |                          |
|                      |                          |                          |
|                      |                          |                          |
|                      |                          |                          |