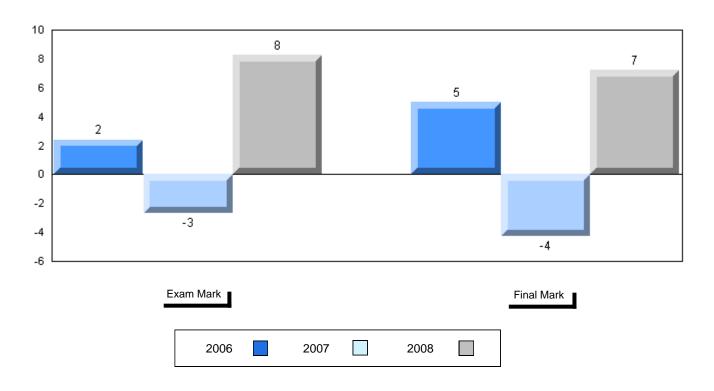

## Difference from Provincial Mean, 2006-2008

School data with 5 or fewer students withheld for reasons of confidentiality

3 Year Public Exam (Subtest) Mark Trend 2006-2008

District 1 - Labrador

#014 - Jens Haven Memorial, Nain Grades: K-12

|                                    | Г                              |                        |                          |                          |               |                          |                          |
|------------------------------------|--------------------------------|------------------------|--------------------------|--------------------------|---------------|--------------------------|--------------------------|
| Number of Students                 | 1                              | Public<br>Exam<br>Mark | School<br>vs<br>District | School<br>vs<br>Province | Final<br>Mark | School<br>vs<br>District | School<br>vs<br>Province |
| World Geography 3202               | School                         |                        | I data with 5            |                          |               | ol data with 5           |                          |
|                                    | District                       |                        | withheld for             |                          | students      | withheld for             |                          |
| <u>Subtest</u>                     | Province                       |                        | confidentiali            | ty                       |               | confidentialit           | y                        |
| Multiple Choice                    | School                         |                        |                          |                          |               |                          |                          |
| Land and                           | District                       |                        |                          |                          |               |                          |                          |
| Water Forms                        | Province                       |                        |                          |                          |               |                          |                          |
|                                    | Province                       |                        |                          |                          |               |                          |                          |
| World                              | School                         |                        |                          |                          |               |                          |                          |
| Climate                            | District                       |                        |                          |                          |               |                          |                          |
| Patterns                           | Province                       |                        |                          |                          |               |                          |                          |
| Ecosystems                         | School<br>District<br>Province |                        |                          |                          |               |                          |                          |
| Primary                            | School                         |                        |                          |                          |               |                          |                          |
| Resource                           | District                       |                        |                          |                          |               |                          |                          |
| Activities                         | Province                       |                        |                          |                          |               |                          |                          |
| Secondary &<br>Tertiary Activities | School<br>District<br>Province |                        |                          |                          |               |                          |                          |
| Long Answer                        | Oakaal                         |                        |                          |                          |               |                          |                          |
| Written response                   | School<br>District             |                        |                          |                          |               |                          |                          |
| Units 1-5                          | Province                       |                        |                          |                          |               |                          |                          |
|                                    | Province                       |                        |                          |                          |               |                          |                          |
| Population                         | School                         |                        |                          |                          |               |                          |                          |
| Geography                          | District                       |                        |                          |                          |               |                          |                          |
| Geography                          | Province                       |                        |                          |                          |               |                          |                          |
|                                    | School                         |                        |                          |                          |               |                          |                          |
| Urban                              | District                       |                        |                          |                          |               |                          |                          |
| Geography                          |                                |                        |                          |                          |               |                          |                          |
|                                    | Province                       |                        |                          |                          |               |                          |                          |

**Average Mark, 2006-2008** 

District 1 - Labrador

#014 - Jens Haven Memorial, Nain

Grades: K-12

## Difference from Provincial Mean, 2006-2008

School data with 5 or fewer students withheld for reasons of confidentiality