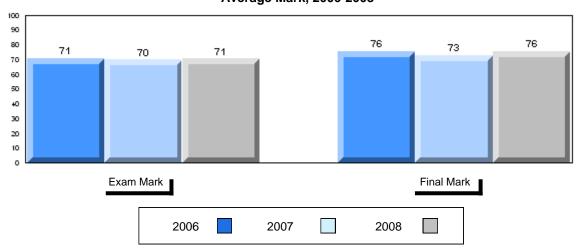

**Average Mark, 2006-2008** 

District 1 - Labrador

#014 - Jens Haven Memorial, Nain

Grades: K-12