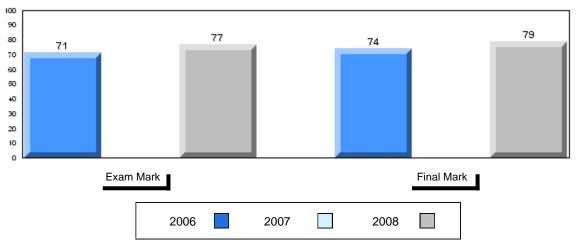

#### 3 Year Public Exam (Subtest) Mark Trend 2006-2008

#015 - Lake Melville School, North West River

Grades: K-12

| Number of Students            | 5        | Public<br>Exam<br>Mark | School<br>vs<br>District | School<br>vs<br>Province |
|-------------------------------|----------|------------------------|--------------------------|--------------------------|
| World Geography 3202          | School   | 61.2                   | р                        | q                        |
| Subtest                       | District | 58.6                   |                          |                          |
|                               | Province | 63.1                   |                          |                          |
| Multiple Choice               | School   | 80.0                   | р                        | р                        |
| Land and                      | District | 63.2                   |                          |                          |
| Water Forms                   | Province | 67.9                   |                          |                          |
| World                         | School   | 84.4                   | р                        | р                        |
| Climate                       | District | 70.2                   |                          |                          |
| Patterns                      | Province | 71.1                   |                          |                          |
|                               | School   | 65.0                   | р                        | р                        |
| Ecosystems                    | District | 64.9                   |                          | _                        |
|                               | Province | 64.2                   |                          |                          |
| Primary                       | School   | 76.0                   | р                        | р                        |
| Resource                      | District | 66.0                   |                          |                          |
| Activities                    | Province | 68.0                   |                          |                          |
| Secondary &                   | School   | 64.0                   | q                        | q                        |
| Tertiary Activities           | District | 65.3                   |                          |                          |
|                               | Province | 70.8                   |                          |                          |
| Long Answer                   | School   | 54.7                   | р                        | q                        |
| Written response<br>Units 1-5 | District | 52.7                   |                          |                          |
| Office 1-0                    | Province | 56.4                   |                          |                          |
| Population                    | School   | 0.0                    | q                        | q                        |
| Geography                     | District | 58.6                   |                          |                          |
| G mp-ry                       | Province | 64.9                   |                          |                          |
| Urban                         | School   | 44.1                   | q                        | q                        |
| Geography                     | District | 48.2                   |                          |                          |
| g. 4pm                        | Province | 49.7                   |                          |                          |

| Final<br>Mark        | School<br>vs<br>District | School<br>vs<br>Province |
|----------------------|--------------------------|--------------------------|
| 63.2<br>64.3<br>67.3 | q                        | q                        |
|                      |                          |                          |
|                      |                          |                          |
|                      |                          |                          |
|                      |                          |                          |
|                      |                          |                          |
|                      |                          |                          |
|                      |                          |                          |
|                      |                          |                          |
|                      |                          |                          |