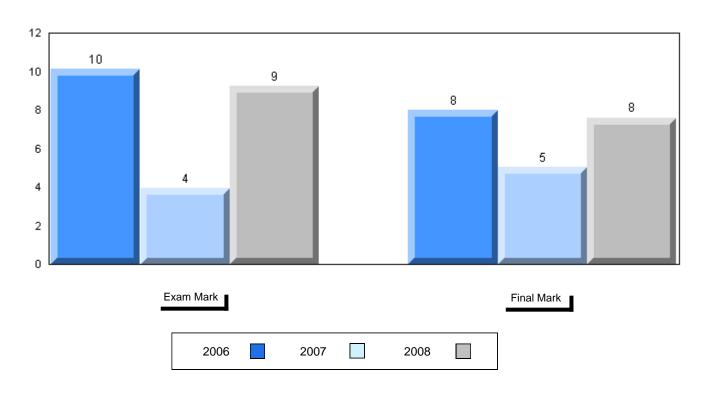

#002 - Henry Gordon Academy, Cartwright

Grades: K-12

| Number of Students      | 5                    | Public<br>Exam<br>Mark | School<br>vs<br>District | School<br>vs<br>Province |
|-------------------------|----------------------|------------------------|--------------------------|--------------------------|
| World Geography 3202    | School               | 58.4                   | q                        | q                        |
| Subtest                 | District<br>Province | 58.6<br>63.1           |                          |                          |
| Multiple Choice         | FIOVILICE            | 03.1                   |                          |                          |
|                         | School               | 62.2                   | q                        | q                        |
| Land and                | District             | 63.2                   |                          |                          |
| Water Forms             | Province             | 67.9                   |                          |                          |
| World                   | School               | 66.7                   | q                        | q                        |
| Climate                 | District             | 70.2                   |                          |                          |
| Patterns                | Province             | 71.1                   |                          |                          |
|                         | School               | 70.0                   | р                        | р                        |
| Ecosystems              | District             | 64.9                   |                          |                          |
|                         | Province             | 64.2                   |                          |                          |
| Primary                 | School               | 66.0                   | q                        | q                        |
| Resource                | District             | 66.0                   |                          |                          |
| Activities              | Province             | 68.0                   |                          |                          |
| Secondary &             | School               | 62.0                   | q                        | q                        |
| Tertiary Activities     | District             | 65.3                   |                          |                          |
|                         | Province             | 70.8                   |                          |                          |
| Long Answer             | School               | 57.5                   | р                        | р                        |
| Written response        | District             | 52.7                   |                          | _                        |
| Units 1-5               | Province             | 56.4                   |                          |                          |
| Domulation              | School               | 0.0                    | q                        | q                        |
| Population<br>Geography | District             | 58.6                   |                          | •                        |
| Geography               | Province             | 64.9                   |                          |                          |
| Urban                   | School               | 46.4                   | q                        | q                        |
| Urban<br>Geography      | District             | 48.2                   |                          | •                        |
| Geography               | Province             | 49.7                   |                          |                          |
|                         |                      |                        |                          |                          |