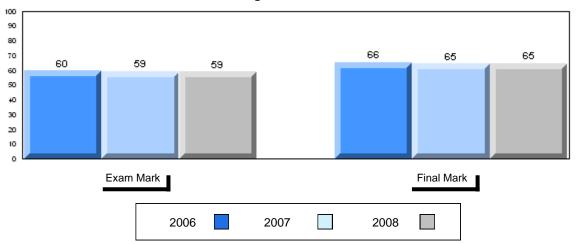

#002 - Henry Gordon Academy, Cartwright

Grades: K-12

| Number of Students      | 5                    | Public<br>Exam<br>Mark | School<br>vs<br>District | School<br>vs<br>Province |
|-------------------------|----------------------|------------------------|--------------------------|--------------------------|
| World Geography 3202    | School               | 58.4                   | q                        | q                        |
| Subtest                 | District<br>Province | 58.6<br>63.1           |                          |                          |
| Multiple Choice         | FIOVILICE            | 03.1                   |                          |                          |
|                         | School               | 62.2                   | q                        | q                        |
| Land and                | District             | 63.2                   |                          |                          |
| Water Forms             | Province             | 67.9                   |                          |                          |
| World                   | School               | 66.7                   | q                        | q                        |
| Climate                 | District             | 70.2                   |                          |                          |
| Patterns                | Province             | 71.1                   |                          |                          |
|                         | School               | 70.0                   | р                        | р                        |
| Ecosystems              | District             | 64.9                   |                          |                          |
|                         | Province             | 64.2                   |                          |                          |
| Primary                 | School               | 66.0                   | q                        | q                        |
| Resource                | District             | 66.0                   |                          |                          |
| Activities              | Province             | 68.0                   |                          |                          |
| Secondary &             | School               | 62.0                   | q                        | q                        |
| Tertiary Activities     | District             | 65.3                   |                          |                          |
|                         | Province             | 70.8                   |                          |                          |
| Long Answer             | School               | 57.5                   | р                        | р                        |
| Written response        | District             | 52.7                   |                          | _                        |
| Units 1-5               | Province             | 56.4                   |                          |                          |
| Domulation              | School               | 0.0                    | q                        | q                        |
| Population<br>Geography | District             | 58.6                   |                          | •                        |
| Geography               | Province             | 64.9                   |                          |                          |
| Urban                   | School               | 46.4                   | q                        | q                        |
| Urban<br>Geography      | District             | 48.2                   |                          | •                        |
| Geography               | Province             | 49.7                   |                          |                          |
|                         |                      |                        |                          |                          |

| Final<br>Mark        | School<br>vs<br>District | School<br>vs<br>Province |
|----------------------|--------------------------|--------------------------|
| 62.4<br>64.3<br>67.3 | q                        | q                        |
|                      |                          |                          |
|                      |                          |                          |
|                      |                          |                          |
|                      |                          |                          |
|                      |                          |                          |
|                      |                          |                          |
|                      |                          |                          |
|                      |                          |                          |
|                      |                          |                          |