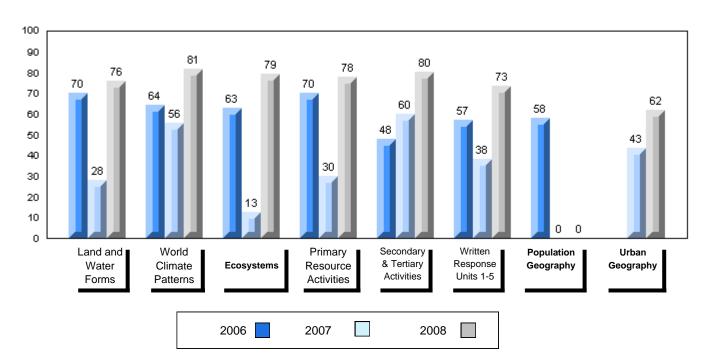

#### 3 Year Public Exam (Subtest) Mark Trend 2006-2008

#015 - Lake Melville School, North West River

Grades: K-12

| Number of Students            | 5        | Public<br>Exam<br>Mark | School<br>vs<br>District | School<br>vs<br>Province |
|-------------------------------|----------|------------------------|--------------------------|--------------------------|
| World Geography 3202          | School   | 61.2                   | р                        | q                        |
| Subtest                       | District | 58.6                   |                          |                          |
|                               | Province | 63.1                   |                          |                          |
| Multiple Choice               | School   | 80.0                   | р                        | р                        |
| Land and                      | District | 63.2                   |                          |                          |
| Water Forms                   | Province | 67.9                   |                          |                          |
| World                         | School   | 84.4                   | р                        | р                        |
| Climate                       | District | 70.2                   |                          |                          |
| Patterns                      | Province | 71.1                   |                          |                          |
|                               | School   | 65.0                   | р                        | р                        |
| Ecosystems                    | District | 64.9                   |                          | _                        |
|                               | Province | 64.2                   |                          |                          |
| Primary                       | School   | 76.0                   | р                        | р                        |
| Resource                      | District | 66.0                   |                          |                          |
| Activities                    | Province | 68.0                   |                          |                          |
| Secondary &                   | School   | 64.0                   | q                        | q                        |
| Tertiary Activities           | District | 65.3                   |                          |                          |
|                               | Province | 70.8                   |                          |                          |
| Long Answer                   | School   | 54.7                   | р                        | q                        |
| Written response<br>Units 1-5 | District | 52.7                   |                          |                          |
| Office 1-0                    | Province | 56.4                   |                          |                          |
| Population                    | School   | 0.0                    | q                        | q                        |
| Geography                     | District | 58.6                   |                          |                          |
| G mp-ry                       | Province | 64.9                   |                          |                          |
| Urban                         | School   | 44.1                   | q                        | q                        |
| Geography                     | District | 48.2                   |                          |                          |
| g. 4pm                        | Province | 49.7                   |                          |                          |