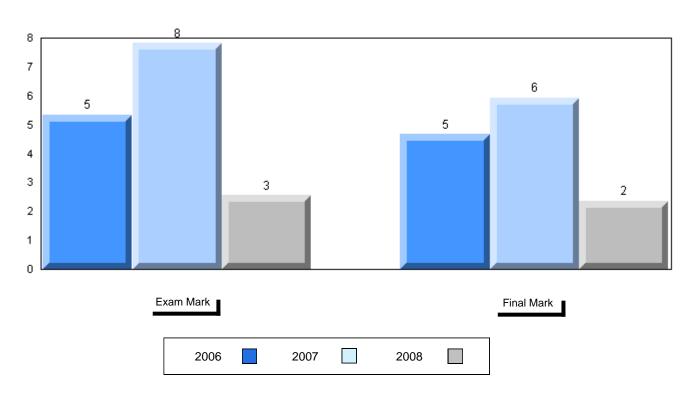

vince | 0.0<br>50.8<br>49.7    | q                        | q                        |

| Final                | School<br>vs | School<br>vs |
|----------------------|--------------|--------------|
| Mark                 | District     | Province     |
| 69.6<br>68.1<br>67.3 | Р            | р            |
|                      |              |              |
|                      |              |              |
|                      |              |              |
|                      |              |              |
|                      |              |              |
|                      |              |              |
|                      |              |              |
|                      |              |              |



#### Difference from Provincial Mean, 2006-2008









#163 - Point Leamington Academy, Point Leamington

Grades: K-12

| Number of Students                     | 9                              | Public<br>Exam<br>Mark | School<br>vs<br>District | School<br>vs<br>Province |
|----------------------------------------|--------------------------------|------------------------|--------------------------|--------------------------|
| World Geography 3202                   | School                         | 64.8                   | р                        | Р                        |
| Subtest                                | District                       | 64.2                   |                          |                          |
|                                        | Province                       | 63.1                   |