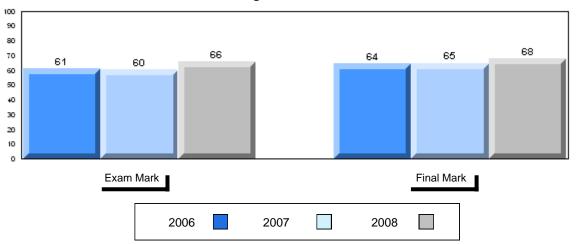

## Difference from Provincial Mean, 2006-2008

#010 - Menihek High School, Labrador City

Grades: 8-12

| Number of Students   | 49                   | Public<br>Exam<br>Mark | School<br>vs<br>District | School<br>vs<br>Province |
|----------------------|----------------------|------------------------|--------------------------|--------------------------|
| World Geography 3202 | School               | 56.1                   | q                        | q                        |
| Subtest              | District             | 58.6                   |                          |                          |
| <u>Gubicot</u>       | Province             | 63.1                   |                          |                          |
| Multiple Choice      | School               | 55.8                   | G.                       | G.                       |
| Land and             | District             | 63.2                   | q                        | P                        |
| Water Forms          | Province             | 67.9                   |                          |                          |
| Marcal I             |                      |                        |                          |                          |
| World<br>Climate     | School               | 65.1                   | q                        | q                        |
| Patterns             | District<br>Province | 70.2                   |                          |                          |
| . attorne            | Province             | 71.1                   |                          |                          |
|                      | School               | 64.8                   | q                        | р                        |
| Ecosystems           | District             | 64.9                   |                          |                          |
|                      | Province             | 64.2                   |                          |                          |
| Drimory              | School               | 62.0                   | q                        | q                        |
| Primary<br>Resource  | District             | 66.0                   | 1                        | 1                        |
| Activities           | Province             | 68.0                   |                          |                          |
| Secondary &          | School               | 62.9                   | q                        | q                        |
| Tertiary Activities  | District             | 65.3                   |                          |                          |
|                      | Province             | 70.8                   |                          |                          |
| Long Answer          | School               | 49.5                   | q                        | q                        |
| Written response     | District             | 52.7                   | 4                        | 4                        |
| Units 1-5            | Province             | 56.4                   |                          |                          |
|                      | Cabaal               | 50.0                   |                          |                          |
| Population           | School<br>District   | 59.0                   | p                        | q                        |
| Geography            | Province             | 58.6                   |                          |                          |
|                      | FIOVILICE            | 64.9                   |                          |                          |
| Urban                | School               | 15.9                   | q                        | q                        |
| Geography            | District             | 48.2                   |                          |                          |
| 5                    | Province             | 49.7                   |                          |                          |