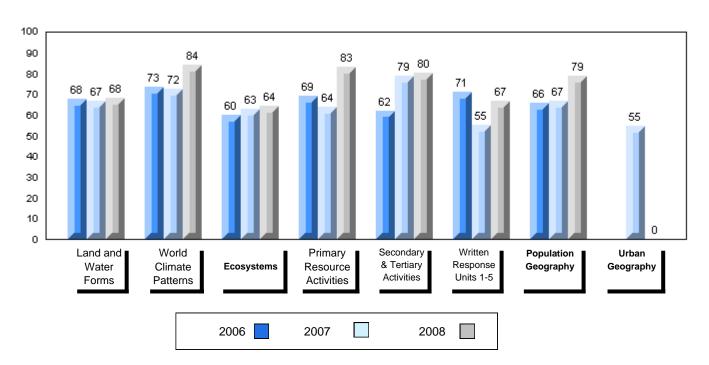

## Difference from Provincial Mean, 2006-2008

#010 - Menihek High School, Labrador City

Grades: 8-12

| Number of Students   | 49                   | Public<br>Exam<br>Mark | School<br>vs<br>District | School<br>vs<br>Province |
|----------------------|----------------------|------------------------|--------------------------|--------------------------|
| World Geography 3202 | School               | 56.1                   | q                        | q                        |
| Subtest              | District             | 58.6                   |                          |                          |
| <u>Gubicot</u>       | Province             | 63.1                   |                          |                          |
| Multiple Choice      | School               | 55.8                   | G.                       | G.                       |
| Land and             | District             | 63.2                   | q                        | P                        |
| Water Forms          | Province             | 67.9                   |                          |                          |
| Marcal I             |                      |                        |                          |                          |
| World<br>Climate     | School               | 65.1                   | q                        | q                        |
| Patterns             | District<br>Province | 70.2                   |                          |                          |
| . attorne            | Province             | 71.1                   |                          |                          |
|                      | School               | 64.8                   | q                        | р                        |
| Ecosystems           | District             | 64.9                   |                          |                          |
|                      | Province             | 64.2                   |                          |                          |
| Drimory              | School               | 62.0                   | q                        | q                        |
| Primary<br>Resource  | District             | 66.0                   | 1                        | 1                        |
| Activities           | Province             | 68.0                   |                          |                          |
| Secondary &          | School               | 62.9                   | q                        | q                        |
| Tertiary Activities  | District             | 65.3                   |                          |                          |
|                      | Province             | 70.8                   |                          |                          |
| Long Answer          | School               | 49.5                   | q                        | q                        |
| Written response     | District             | 52.7                   | 4                        | 4                        |
| Units 1-5            | Province             | 56.4                   |                          |                          |
|                      | Cabaal               | 50.0                   |                          |                          |
| Population           | School<br>District   | 59.0                   | p                        | q                        |
| Geography            | Province             | 58.6                   |                          |                          |
|                      | FIOVILICE            | 64.9                   |                          |                          |
| Urban                | School               | 15.9                   | q                        | q                        |
| Geography            | District             | 48.2                   |                          |                          |
| 5                    | Province             | 49.7                   |                          |                          |

| Final<br>Mark        | School<br>vs<br>District | School<br>vs<br>Province |
|----------------------|--------------------------|--------------------------|
| 61.0<br>64.3<br>67.3 | q                        | q                        |
|                      |                          |                          |
|                      |                          |                          |
|                      |                          |                          |
|                      |                          |                          |
|                      |                          |                          |
|                      |                          |                          |
|                      |                          |                          |
|                      |                          |                          |