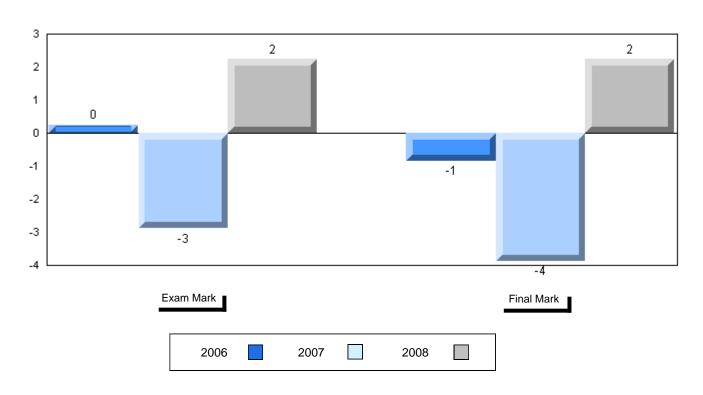

## Difference from Provincial Mean, 2006-2008

#016 - B.L. Morrison, Postville Grades: K-12

| Number of Students      | 8                  | Public<br>Exam<br>Mark | School<br>vs<br>District | School<br>vs<br>Province |
|-------------------------|--------------------|------------------------|--------------------------|--------------------------|
| World Geography 3202    | School             | 60.6                   | р                        | q                        |
| Subtest                 | District           | 58.6                   |                          |                          |
| <u> </u>                | Province           | 63.1                   |                          |                          |
| <b>Multiple Choice</b>  | School             | 47.2                   | a                        |                          |
| Land and                | District           | 63.2                   | q                        | q                        |
| Water Forms             | Province           | 67.9                   |                          |                          |
| World                   | Oabaal             |                        |                          |                          |
| World<br>Climate        | School<br>District | 70.8                   | p                        | q                        |
| Patterns                | Province           | 70.2                   |                          |                          |
|                         | Province           | 71.1                   |                          |                          |
|                         | School             | 65.6                   | p                        | р                        |
| Ecosystems              | District           | 64.9                   |                          |                          |
|                         | Province           | 64.2                   |                          |                          |
| Primary                 | School             | 67.5                   | р                        | q                        |
| Resource                | District           | 66.0                   |                          |                          |
| Activities              | Province           | 68.0                   |                          |                          |
| Secondary &             | School             | 70.0                   | р                        | q                        |
| Tertiary Activities     | District           | 65.3                   |                          |                          |
|                         | Province           | 70.8                   |                          |                          |
| Long Answer             | School             | 54.0                   | р                        | q                        |
| Written response        | District           | 52.7                   |                          |                          |
| Units 1-5               | Province           | 56.4                   |                          |                          |
| Danulation              | School             | 62.5                   | р                        | q                        |
| Population<br>Geography | District           | 58.6                   | 1                        | *                        |
| Geography               | Province           | 64.9                   |                          |                          |
|                         | School             | 0.0                    | q                        | q                        |
| Urban                   | District           | 48.2                   | 71                       | 7                        |
| Geography               | Province           | 49.7                   |                          |                          |
|                         |                    | 1                      |                          |                          |

| Final<br>Mark        | School<br>vs<br>District | School<br>vs<br>Province |
|----------------------|--------------------------|--------------------------|
| 65.1<br>64.3<br>67.3 | þ                        | q                        |
|                      |                          |                          |
|                      |                          |                          |
|                      |                          |                          |
|                      |                          |                          |
|                      |                          |                          |

#016 - B.L. Morrison, Postville

Grades: K-12