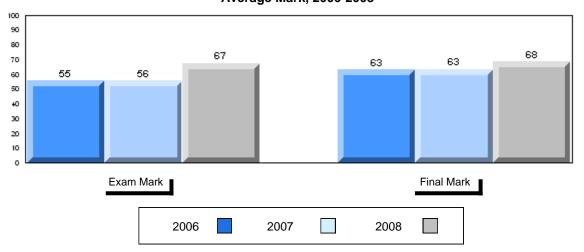

#### 3 Year Public Exam (Subtest) Mark Trend 2006-2008

#015 - Lake Melville School, North West River

Grades: K-12

| Number of Students            | 5        | Public<br>Exam<br>Mark | School<br>vs<br>District | School<br>vs<br>Province |
|-------------------------------|----------|------------------------|--------------------------|--------------------------|
| World Geography 3202          | School   | 61.2                   | р                        | q                        |
| Subtest                       | District | 58.6                   |                          |                          |
|                               | Province | 63.1                   |                          |                          |
| Multiple Choice               | School   | 80.0                   | р                        | р                        |
| Land and                      | District | 63.2                   |                          |                          |
| Water Forms                   | Province | 67.9                   |                          |                          |
| World                         | School   | 84.4                   | р                        | р                        |
| Climate                       | District | 70.2                   |                          |                          |
| Patterns                      | Province | 71.1                   |                          |                          |
|                               | School   | 65.0                   | р                        | р                        |
| Ecosystems                    | District | 64.9                   |                          | _                        |
|                               | Province | 64.2                   |                          |                          |
| Primary                       | School   | 76.0                   | р                        | р                        |
| Resource                      | District | 66.0                   |                          |                          |
| Activities                    | Province | 68.0                   |                          |                          |
| Secondary &                   | School   | 64.0                   | q                        | q                        |
| Tertiary Activities           | District | 65.3                   |                          |                          |
|                               | Province | 70.8                   |                          |                          |
| Long Answer                   | School   | 54.7                   | р                        | q                        |
| Written response<br>Units 1-5 | District | 52.7                   |                          |                          |
| Office 1-0                    | Province | 56.4                   |                          |                          |
| Population                    | School   | 0.0                    | q                        | q                        |
| Geography                     | District | 58.6                   |                          |                          |
| G mp-ry                       | Province | 64.9                   |                          |                          |
| Urban                         | School   | 44.1                   | q                        | q                        |
| Geography                     | District | 48.2                   |                          |                          |
| g. 4pm                        | Province | 49.7                   |                          |                          |

| Final<br>Mark        | School<br>vs<br>District | School<br>vs<br>Province |
|----------------------|--------------------------|--------------------------|
| 63.2<br>64.3<br>67.3 | q                        | q                        |
|                      |                          |                          |
|                      |                          |                          |
|                      |                          |                          |
|                      |                          |                          |
|                      |                          |                          |
|                      |                          |                          |
|                      |                          |                          |
|                      |                          |                          |
|                      |                          |                          |

#015 - Lake Melville School, North West River

Grades: K-12