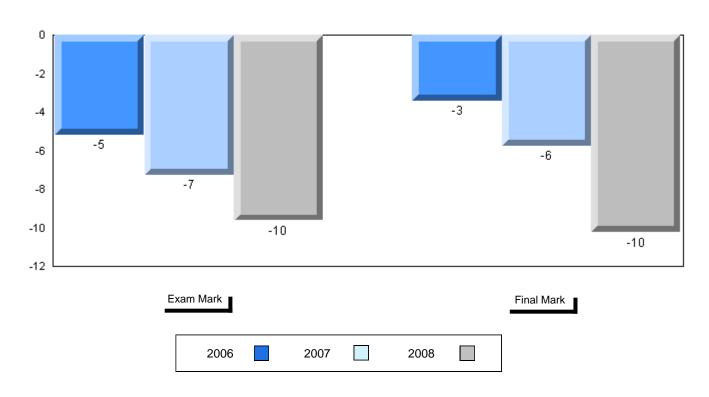

## Difference from Provincial Mean, 2006-2008

#010 - Menihek High School, Labrador City

Grades: 8-12

| Number of Students   | 49                   | Public<br>Exam<br>Mark | School<br>vs<br>District | School<br>vs<br>Province |
|----------------------|----------------------|------------------------|--------------------------|--------------------------|
| World Geography 3202 | School               | 56.1                   | q                        | q                        |
| Subtest              | District             | 58.6                   |                          |                          |
| <u>Gubicot</u>       | Province             | 63.1                   |                          |                          |
| Multiple Choice      | School               | 55.8                   | G.                       | G.                       |
| Land and             | District             | 63.2                   | q                        | P                        |
| Water Forms          | Province             | 67.9                   |                          |                          |
| Marcal I             |                      |                        |                          |                          |
| World<br>Climate     | School               | 65.1                   | q                        | q                        |
| Patterns             | District<br>Province | 70.2                   |                          |                          |
| . attorne            | Province             | 71.1                   |                          |                          |
|                      | School               | 64.8                   | q                        | р                        |
| Ecosystems           | District             | 64.9                   |                          |                          |
|                      | Province             | 64.2                   |                          |                          |
| Drimory              | School               | 62.0                   | q                        | q                        |
| Primary<br>Resource  | District             | 66.0                   | 1                        | 1                        |
| Activities           | Province             | 68.0                   |                          |                          |
| Secondary &          | School               | 62.9                   | q                        | q                        |
| Tertiary Activities  | District             | 65.3                   |                          |                          |
|                      | Province             | 70.8                   |                          |                          |
| Long Answer          | School               | 49.5                   | q                        | q                        |
| Written response     | District             | 52.7                   | 4                        | 4                        |
| Units 1-5            | Province             | 56.4                   |                          |                          |
|                      | Cabaal               | 50.0                   |                          |                          |
| Population           | School<br>District   | 59.0                   | p                        | q                        |
| Geography            | Province             | 58.6                   |                          |                          |
|                      | FIOVILICE            | 64.9                   |                          |                          |
| Urban                | School               | 15.9                   | q                        | q                        |
| Geography            | District             | 48.2                   |                          |                          |
| 5                    | Province             | 49.7                   |                          |                          |

| Final<br>Mark        | School<br>vs<br>District | School<br>vs<br>Province |
|----------------------|--------------------------|--------------------------|
| 61.0<br>64.3<br>67.3 | q                        | q                        |
|                      |                          |                          |
|                      |                          |                          |
|                      |                          |                          |
|                      |                          |                          |
|                      |                          |                          |
|                      |                          |                          |
|                      |                          |                          |
|                      |                          |                          |