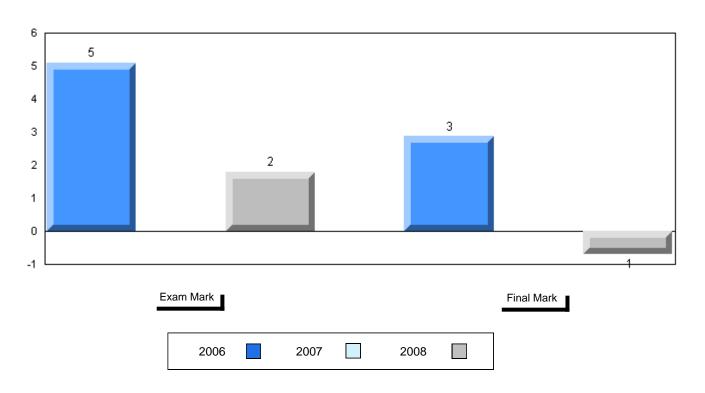

## Difference from Provincial Mean, 2006-2008

District 1 - Labrador

#012 - J.C. Erhardt Memorial School, Makkovik

Grades: K-12

| Number of Students                           | 3                              | Public<br>Exam<br>Mark | School<br>vs<br>District                       | School<br>vs<br>Province |
|----------------------------------------------|--------------------------------|------------------------|------------------------------------------------|--------------------------|
| World Geography 3202 Subtest                 | School<br>District<br>Province |                        | l data with 5<br>withheld for<br>confidentiali | reasons of               |
| Multiple Choice<br>Land and<br>Water Forms   | School<br>District<br>Province |                        |                                                |                          |
| World<br>Climate<br>Patterns                 | School<br>District<br>Province |                        |                                                |                          |
| Ecosystems                                   | School<br>District<br>Province |                        |                                                |                          |
| Primary<br>Resource<br>Activities            | School<br>District<br>Province |                        |                                                |                          |
| Secondary &<br>Tertiary Activities           | School<br>District<br>Province |                        |                                                |                          |
| Long Answer<br>Written response<br>Units 1-5 | School<br>District<br>Province |                        |                                                |                          |
| Population<br>Geography                      | School<br>District<br>Province |                        |                                                |                          |
| Urban<br>Geography                           | School<br>District<br>Province |                        |                                                |                          |

Final School School vs vs Mark District Province

School data with 5 or fewer students withheld for reasons of confidentiality

Average Mark, 2006-2008

District 1 - Labrador

#012 - J.C. Erhardt Memorial School, Makkovik