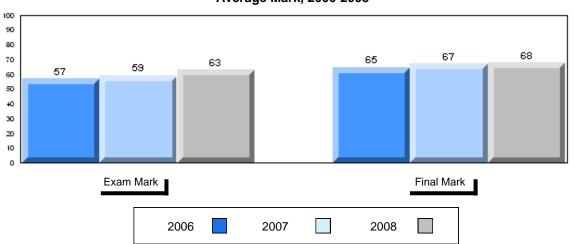

#### 3 Year Public Exam (Subtest) Mark Trend 2006-2008

#015 - Lake Melville School, North West River

Grades: K-12

| Number of Students            | 5        | Public<br>Exam<br>Mark | School<br>vs<br>District | School<br>vs<br>Province |
|-------------------------------|----------|------------------------|--------------------------|--------------------------|
| World Geography 3202          | School   | 61.2                   | р                        | q                        |
| Subtest                       | District | 58.6                   |                          |                          |
|                               | Province | 63.1                   |                          |                          |
| Multiple Choice               | School   | 80.0                   | р                        | р                        |
| Land and                      | District | 63.2                   |                          |                          |
| Water Forms                   | Province | 67.9                   |                          |                          |
| World                         | School   | 84.4                   | р                        | р                        |
| Climate                       | District | 70.2                   |                          |                          |
| Patterns                      | Province | 71.1                   |                          |                          |
|                               | School   | 65.0                   | р                        | р                        |
| Ecosystems                    | District | 64.9                   |                          | _                        |
|                               | Province | 64.2                   |                          |                          |
| Primary                       | School   | 76.0                   | р                        | р                        |
| Resource                      | District | 66.0                   |                          |                          |
| Activities                    | Province | 68.0                   |                          |                          |
| Secondary &                   | School   | 64.0                   | q                        | q                        |
| Tertiary Activities           | District | 65.3                   |                          |                          |
|                               | Province | 70.8                   |                          |                          |
| Long Answer                   | School   | 54.7                   | р                        | q                        |
| Written response<br>Units 1-5 | District | 52.7                   |                          |                          |
| Office 1-0                    | Province | 56.4                   |                          |                          |
| Population                    | School   | 0.0                    | q                        | q                        |
| Geography                     | District | 58.6                   |                          |                          |
| G mp-ry                       | Province | 64.9                   |                          |                          |
| Urban                         | School   | 44.1                   | q                        | q                        |
| Geography                     | District | 48.2                   |                          |                          |
| g. 4pm                        | Province | 49.7                   |                          |                          |

| Final<br>Mark        | School<br>vs<br>District | School<br>vs<br>Province |
|----------------------|--------------------------|--------------------------|
| 63.2<br>64.3<br>67.3 | q                        | q                        |
|                      |                          |                          |
|                      |                          |                          |
|                      |                          |                          |
|                      |                          |                          |
|                      |                          |                          |
|                      |                          |                          |
|                      |                          |                          |
|                      |                          |                          |
|                      |                          |                          |

#015 - Lake Melville School, North West River

Grades: K-12