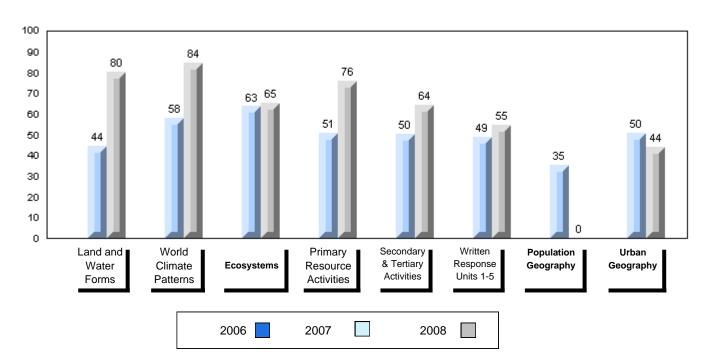

#### 3 Year Public Exam (Subtest) Mark Trend 2006-2008

#015 - Lake Melville School, North West River

Grades: K-12

| Number of Students            | 5        | Public<br>Exam<br>Mark | School<br>vs<br>District | School<br>vs<br>Province |
|-------------------------------|----------|------------------------|--------------------------|--------------------------|
| World Geography 3202          | School   | 61.2                   | р                        | q                        |
| Subtest                       | District | 58.6                   |                          |                          |
|                               | Province | 63.1                   |                          |                          |
| Multiple Choice               | School   | 80.0                   | р                        | р                        |
| Land and                      | District | 63.2                   |                          |                          |
| Water Forms                   | Province | 67.9                   |                          |                          |
| World                         | School   | 84.4                   | р                        | р                        |
| Climate                       | District | 70.2                   |                          |                          |
| Patterns                      | Province | 71.1                   |                          |                          |
|                               | School   | 65.0                   | р                        | р                        |
| Ecosystems                    | District | 64.9                   |                          | _                        |
|                               | Province | 64.2                   |                          |                          |
| Primary                       | School   | 76.0                   | р                        | р                        |
| Resource                      | District | 66.0                   |                          |                          |
| Activities                    | Province | 68.0                   |                          |                          |
| Secondary &                   | School   | 64.0                   | q                        | q                        |
| Tertiary Activities           | District | 65.3                   |                          |                          |
|                               | Province | 70.8                   |                          |                          |
| Long Answer                   | School   | 54.7                   | р                        | q                        |
| Written response<br>Units 1-5 | District | 52.7                   |                          |                          |
| Office 1-0                    | Province | 56.4                   |                          |                          |
| Population                    | School   | 0.0                    | q                        | q                        |
| Geography                     | District | 58.6                   |                          |                          |
| G mp-ry                       | Province | 64.9                   |                          |                          |
| Urban                         | School   | 44.1                   | q                        | q                        |
| Geography                     | District | 48.2                   |                          |                          |
| g. 4pm                        | Province | 49.7                   |                          |                          |