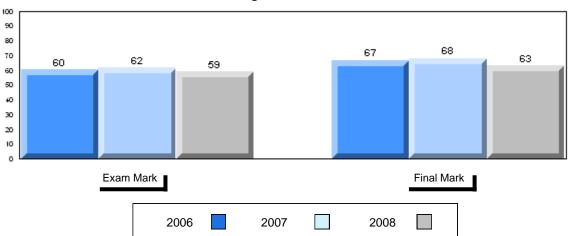

#### 3 Year Public Exam (Subtest) Mark Trend 2006-2008

#015 - Lake Melville School, North West River

Grades: K-12

| Number of Students            | 5        | Public<br>Exam<br>Mark | School<br>vs<br>District | School<br>vs<br>Province |
|-------------------------------|----------|------------------------|--------------------------|--------------------------|
| World Geography 3202          | School   | 61.2                   | р                        | q                        |
| Subtest                       | District | 58.6                   |                          |                          |
|                               | Province | 63.1                   |                          |                          |
| Multiple Choice               | School   | 80.0                   | р                        | р                        |
| Land and                      | District | 63.2                   |                          |                          |
| Water Forms                   | Province | 67.9                   |                          |                          |
| World                         | School   | 84.4                   | р                        | р                        |
| Climate                       | District | 70.2                   |                          |                          |
| Patterns                      | Province | 71.1                   |                          |                          |
|                               | School   | 65.0                   | р                        | р                        |
| Ecosystems                    | District | 64.9                   |                          | _                        |
|                               | Province | 64.2                   |                          |                          |
| Primary                       | School   | 76.0                   | р                        | р                        |
| Resource                      | District | 66.0                   |                          |                          |
| Activities                    | Province | 68.0                   |                          |                          |
| Secondary &                   | School   | 64.0                   | q                        | q                        |
| Tertiary Activities           | District | 65.3                   |                          |                          |
|                               | Province | 70.8                   |                          |                          |
| Long Answer                   | School   | 54.7                   | р                        | q                        |
| Written response<br>Units 1-5 | District | 52.7                   |                          |                          |
| Office 1-0                    | Province | 56.4                   |                          |                          |
| Population                    | School   | 0.0                    | q                        | q                        |
| Geography                     | District | 58.6                   |                          |                          |
| G mp-ry                       | Province | 64.9                   |                          |                          |
| Urban                         | School   | 44.1                   | q                        | q                        |
| Geography                     | District | 48.2                   |                          |                          |
| g. 4pm                        | Province | 49.7                   |                          |                          |

| Final<br>Mark        | School<br>vs<br>District | School<br>vs<br>Province |
|----------------------|--------------------------|--------------------------|
| 63.2<br>64.3<br>67.3 | q                        | q                        |
|                      |                          |                          |
|                      |                          |                          |
|                      |                          |                          |
|                      |                          |                          |
|                      |                          |                          |
|                      |                          |                          |
|                      |                          |                          |
|                      |                          |                          |
|                      |                          |                          |

#015 - Lake Melville School, North West River

Grades: K-12