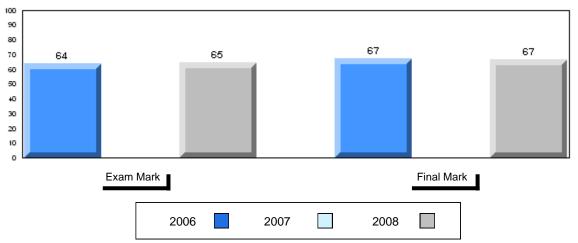

#### 3 Year Public Exam (Subtest) Mark Trend 2006-2008

#015 - Lake Melville School, North West River

Grades: K-12

| Number of Students            | 5        | Public<br>Exam<br>Mark | School<br>vs<br>District | School<br>vs<br>Province |
|-------------------------------|----------|------------------------|--------------------------|--------------------------|
| World Geography 3202          | School   | 61.2                   | р                        | q                        |
| Subtest                       | District | 58.6                   |                          |                          |
|                               | Province | 63.1                   |                          |                          |
| Multiple Choice               | School   | 80.0                   | р                        | р                        |
| Land and                      | District | 63.2                   |                          |                          |
| Water Forms                   | Province | 67.9                   |                          |                          |
| World                         | School   | 84.4                   | р                        | р                        |
| Climate                       | District | 70.2                   |                          |                          |
| Patterns                      | Province | 71.1                   |                          |                          |
|                               | School   | 65.0                   | р                        | р                        |
| Ecosystems                    | District | 64.9                   |                          | _                        |
|                               | Province | 64.2                   |                          |                          |
| Primary                       | School   | 76.0                   | р                        | р                        |
| Resource                      | District | 66.0                   |                          |                          |
| Activities                    | Province | 68.0                   |                          |                          |
| Secondary &                   | School   | 64.0                   | q                        | q                        |
| Tertiary Activities           | District | 65.3                   |                          |                          |
|                               | Province | 70.8                   |                          |                          |
| Long Answer                   | School   | 54.7                   | р                        | q                        |
| Written response<br>Units 1-5 | District | 52.7                   |                          |                          |
| Office 1-0                    | Province | 56.4                   |                          |                          |
| Population                    | School   | 0.0                    | q                        | q                        |
| Geography                     | District | 58.6                   |                          |                          |
| G mp-ry                       | Province | 64.9                   |                          |                          |
| Urban                         | School   | 44.1                   | q                        | q                        |
| Geography                     | District | 48.2                   |                          |                          |
| g. 4pm                        | Province | 49.7                   |                          |                          |

| Final<br>Mark        | School<br>vs<br>District | School<br>vs<br>Province |
|----------------------|--------------------------|--------------------------|
| 63.2<br>64.3<br>67.3 | q                        | q                        |
|                      |                          |                          |
|                      |                          |                          |
|                      |                          |                          |
|                      |                          |                          |
|                      |                          |                          |
|                      |                          |                          |
|                      |                          |                          |
|                      |                          |                          |
|                      |                          |                          |