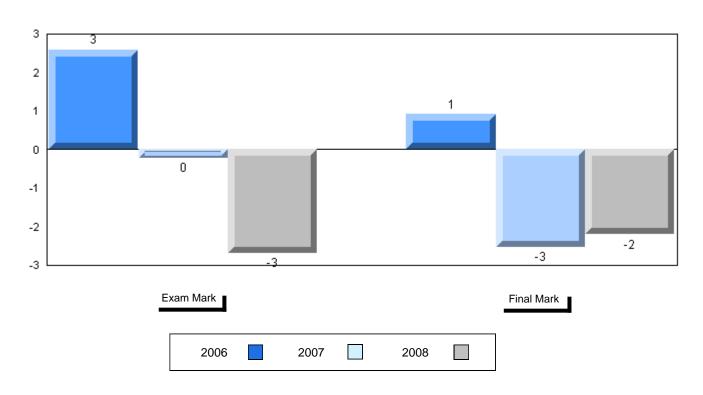

**Average Mark, 2006-2008** 

District 1 - Labrador

#014 - Jens Haven Memorial, Nain

Grades: K-12