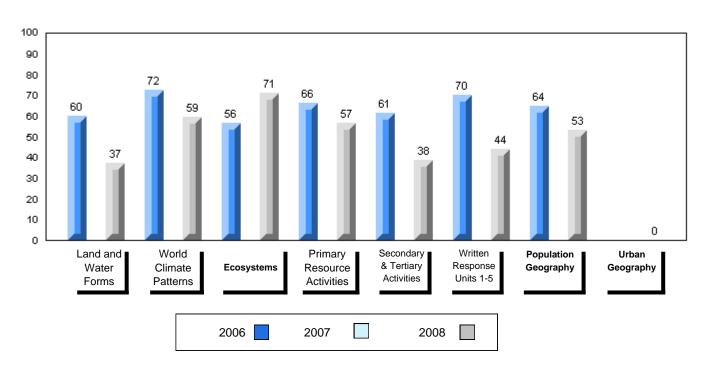

#### 3 Year Public Exam (Subtest) Mark Trend 2006-2008

#015 - Lake Melville School, North West River

Grades: K-12

| Number of Students            | 5        | Public<br>Exam<br>Mark | School<br>vs<br>District | School<br>vs<br>Province |
|-------------------------------|----------|------------------------|--------------------------|--------------------------|
| World Geography 3202          | School   | 61.2                   | р                        | q                        |
| Subtest                       | District | 58.6                   |                          |                          |
|                               | Province | 63.1                   |                          |                          |
| Multiple Choice               | School   | 80.0                   | р                        | р                        |
| Land and                      | District | 63.2                   |                          |                          |
| Water Forms                   | Province | 67.9                   |                          |                          |
| World                         | School   | 84.4                   | р                        | р                        |
| Climate                       | District | 70.2                   |                          |                          |
| Patterns                      | Province | 71.1                   |                          |                          |
|                               | School   | 65.0                   | р                        | р                        |
| Ecosystems                    | District | 64.9                   |                          | _                        |
|                               | Province | 64.2                   |                          |                          |
| Primary                       | School   | 76.0                   | р                        | р                        |
| Resource                      | District | 66.0                   |                          |                          |
| Activities                    | Province | 68.0                   |                          |                          |
| Secondary &                   | School   | 64.0                   | q                        | q                        |
| Tertiary Activities           | District | 65.3                   |                          |                          |
|                               | Province | 70.8                   |                          |                          |
| Long Answer                   | School   | 54.7                   | р                        | q                        |
| Written response<br>Units 1-5 | District | 52.7                   |                          |                          |
| Office 1-0                    | Province | 56.4                   |                          |                          |
| Population                    | School   | 0.0                    | q                        | q                        |
| Geography                     | District | 58.6                   |                          |                          |
| G mp-ry                       | Province | 64.9                   |                          |                          |
| Urban                         | School   | 44.1                   | q                        | q                        |
| Geography                     | District | 48.2                   |                          |                          |
| g. 4pm                        | Province | 49.7                   |                          |                          |

#015 - Lake Melville School, North West River

Grades: K-12