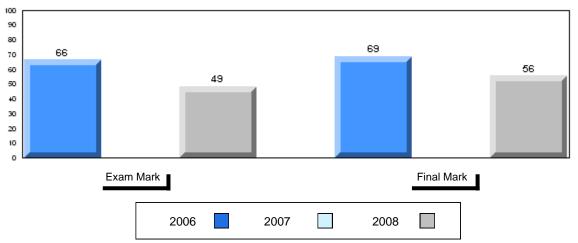

#### 3 Year Public Exam (Subtest) Mark Trend 2006-2008

#015 - Lake Melville School, North West River

Grades: K-12

| Number of Students            | 5        | Public<br>Exam<br>Mark | School<br>vs<br>District | School<br>vs<br>Province |
|-------------------------------|----------|------------------------|--------------------------|--------------------------|
| World Geography 3202          | School   | 61.2                   | р                        | q                        |
| Subtest                       | District | 58.6                   |                          |                          |
|                               | Province | 63.1                   |                          |                          |
| Multiple Choice               | School   | 80.0                   | р                        | р                        |
| Land and                      | District | 63.2                   |                          |                          |
| Water Forms                   | Province | 67.9                   |                          |                          |
| World                         | School   | 84.4                   | р                        | р                        |
| Climate                       | District | 70.2                   |                          |                          |
| Patterns                      | Province | 71.1                   |                          |                          |
|                               | School   | 65.0                   | р                        | р                        |
| Ecosystems                    | District | 64.9                   |                          | _                        |
|                               | Province | 64.2                   |                          |                          |
| Primary                       | School   | 76.0                   | р                        | р                        |
| Resource                      | District | 66.0                   |                          |                          |
| Activities                    | Province | 68.0                   |                          |                          |
| Secondary &                   | School   | 64.0                   | q                        | q                        |
| Tertiary Activities           | District | 65.3                   |                          |                          |
|                               | Province | 70.8                   |                          |                          |
| Long Answer                   | School   | 54.7                   | р                        | q                        |
| Written response<br>Units 1-5 | District | 52.7                   |                          |                          |
| Office 1-0                    | Province | 56.4                   |                          |                          |
| Population                    | School   | 0.0                    | q                        | q                        |
| Geography                     | District | 58.6                   |                          |                          |
| G mp-ry                       | Province | 64.9                   |                          |                          |
| Urban                         | School   | 44.1                   | q                        | q                        |
| Geography                     | District | 48.2                   |                          |                          |
| g. 4pm                        | Province | 49.7                   |                          |                          |

| Final<br>Mark        | School<br>vs<br>District | School<br>vs<br>Province |
|----------------------|--------------------------|--------------------------|
| 63.2<br>64.3<br>67.3 | q                        | q                        |
|                      |                          |                          |
|                      |                          |                          |
|                      |                          |                          |
|                      |                          |                          |
|                      |                          |                          |
|                      |                          |                          |
|                      |                          |                          |
|                      |                          |                          |
|                      |                          |                          |

#015 - Lake Melville School, North West River

Grades: K-12