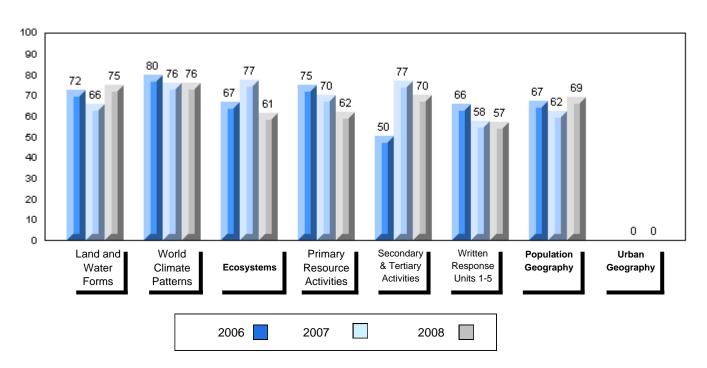

## Difference from Provincial Mean, 2006-2008

School data with 5 or fewer students withheld for reasons of confidentiality

3 Year Public Exam (Subtest) Mark Trend 2006-2008

District 1 - Labrador

#014 - Jens Haven Memorial, Nain Grades: K-12