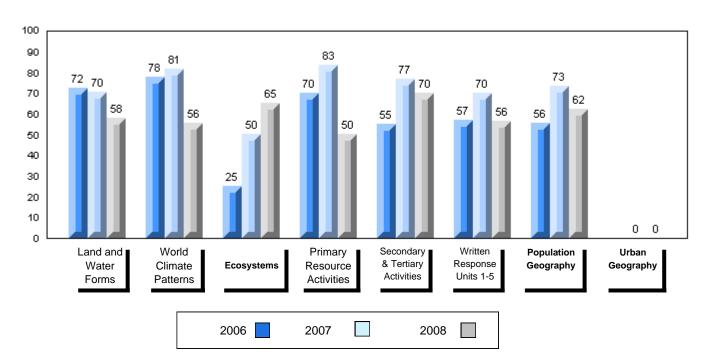

#### 3 Year Public Exam (Subtest) Mark Trend 2006-2008

#015 - Lake Melville School, North West River

Grades: K-12

| Number of Students            | 5        | Public<br>Exam<br>Mark | School<br>vs<br>District | School<br>vs<br>Province |
|-------------------------------|----------|------------------------|--------------------------|--------------------------|
| World Geography 3202          | School   | 61.2                   | р                        | q                        |
| Subtest                       | District | 58.6                   |                          |                          |
|                               | Province | 63.1                   |                          |                          |
| Multiple Choice               | School   | 80.0                   | р                        | р                        |
| Land and                      | District | 63.2                   |                          |                          |
| Water Forms                   | Province | 67.9                   |                          |                          |
| World                         | School   | 84.4                   | р                        | р                        |
| Climate                       | District | 70.2                   |                          |                          |
| Patterns                      | Province | 71.1                   |                          |                          |
|                               | School   | 65.0                   | р                        | р                        |
| Ecosystems                    | District | 64.9                   |                          | _                        |
|                               | Province | 64.2                   |                          |                          |
| Primary                       | School   | 76.0                   | р                        | р                        |
| Resource                      | District | 66.0                   |                          |                          |
| Activities                    | Province | 68.0                   |                          |                          |
| Secondary &                   | School   | 64.0                   | q                        | q                        |
| Tertiary Activities           | District | 65.3                   |                          |                          |
|                               | Province | 70.8                   |                          |                          |
| Long Answer                   | School   | 54.7                   | р                        | q                        |
| Written response<br>Units 1-5 | District | 52.7                   |                          |                          |
| Office 1-0                    | Province | 56.4                   |                          |                          |
| Population                    | School   | 0.0                    | q                        | q                        |
| Geography                     | District | 58.6                   |                          |                          |
| G mp-ry                       | Province | 64.9                   |                          |                          |
| Urban                         | School   | 44.1                   | q                        | q                        |
| Geography                     | District | 48.2                   |                          |                          |
| g. 4pm                        | Province | 49.7                   |                          |                          |