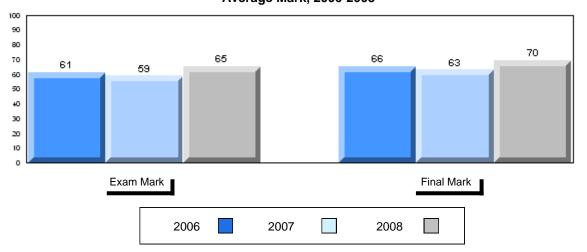

**Average Mark, 2006-2008** 

District 1 - Labrador

#014 - Jens Haven Memorial, Nain

Grades: K-12

#### 3 Year Public Exam (Subtest) Mark Trend 2006-2008

#015 - Lake Melville School, North West River

Grades: K-12

| Number of Students            | 5        | Public<br>Exam<br>Mark | School<br>vs<br>District | School<br>vs<br>Province |
|-------------------------------|----------|------------------------|--------------------------|--------------------------|
| World Geography 3202          | School   | 61.2                   | р                        | q                        |
| Subtest                       | District | 58.6                   |                          |                          |
|                               | Province | 63.1                   |                          |                          |
| Multiple Choice               | School   | 80.0                   | р                        | р                        |
| Land and                      | District | 63.2                   |                          |                          |
| Water Forms                   | Province | 67.9                   |                          |                          |
| World                         | School   | 84.4                   | р                        | р                        |
| Climate                       | District | 70.2                   |                          |                          |
| Patterns                      | Province | 71.1                   |                          |                          |
|                               | School   | 65.0                   | р                        | р                        |
| Ecosystems                    | District | 64.9                   |                          | _                        |
|                               | Province | 64.2                   |                          |                          |
| Primary                       | School   | 76.0                   | р                        | р                        |
| Resource                      | District | 66.0                   |                          |                          |
| Activities                    | Province | 68.0                   |                          |                          |
| Secondary &                   | School   | 64.0                   | q                        | q                        |
| Tertiary Activities           | District | 65.3                   |                          |                          |
|                               | Province | 70.8                   |                          |                          |
| Long Answer                   | School   | 54.7                   | р                        | q                        |
| Written response<br>Units 1-5 | District | 52.7                   |                          |                          |
| Office 1-0                    | Province | 56.4                   |                          |                          |
| Population                    | School   | 0.0                    | q                        | q                        |
| Geography                     | District | 58.6                   |                          |                          |
| G mp-ry                       | Province | 64.9                   |                          |                          |
| Urban                         | School   | 44.1                   | q                        | q                        |
| Geography                     | District | 48.2                   |                          |                          |
| g. 4pm                        | Province | 49.7                   |                          |                          |

| Final<br>Mark        | School<br>vs<br>District | School<br>vs<br>Province |
|----------------------|--------------------------|--------------------------|
| 63.2<br>64.3<br>67.3 | q                        | q                        |
|                      |                          |                          |
|                      |                          |                          |
|                      |                          |                          |
|                      |                          |                          |
|                      |                          |                          |
|                      |                          |                          |
|                      |                          |                          |
|                      |                          |                          |
|                      |                          |                          |

#015 - Lake Melville School, North West River

Grades: K-12