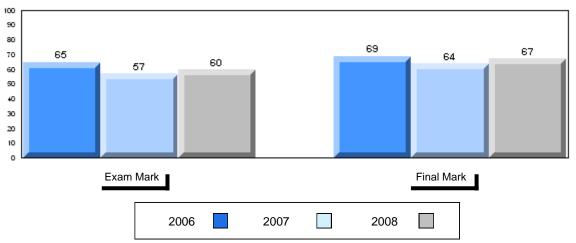

## Difference from Provincial Mean, 2006-2008

#010 - Menihek High School, Labrador City

Grades: 8-12

| Number of Students   | 49                   | Public<br>Exam<br>Mark | School<br>vs<br>District | School<br>vs<br>Province |
|----------------------|----------------------|------------------------|--------------------------|--------------------------|
| World Geography 3202 | School               | 56.1                   | q                        | q                        |
| Subtest              | District             | 58.6                   |                          |                          |
| <u>Gubicot</u>       | Province             | 63.1                   |                          |                          |
| Multiple Choice      | School               | 55.8                   | G.                       | G.                       |
| Land and             | District             | 63.2                   | q                        | P                        |
| Water Forms          | Province             | 67.9                   |                          |                          |
| Marcal I             |                      |                        |                          |                          |
| World<br>Climate     | School               | 65.1                   | q                        | q                        |
| Patterns             | District<br>Province | 70.2                   |                          |                          |
| . attorne            | Province             | 71.1                   |                          |                          |
|                      | School               | 64.8                   | q                        | р                        |
| Ecosystems           | District             | 64.9                   |                          |                          |
|                      | Province             | 64.2                   |                          |                          |
| Drimory              | School               | 62.0                   | q                        | q                        |
| Primary<br>Resource  | District             | 66.0                   | 1                        | 1                        |
| Activities           | Province             | 68.0                   |                          |                          |
| Secondary &          | School               | 62.9                   | q                        | q                        |
| Tertiary Activities  | District             | 65.3                   |                          |                          |
|                      | Province             | 70.8                   |                          |                          |
| Long Answer          | School               | 49.5                   | q                        | q                        |
| Written response     | District             | 52.7                   | 4                        | 4                        |
| Units 1-5            | Province             | 56.4                   |                          |                          |
|                      | Cabaal               | 50.0                   |                          |                          |
| Population           | School<br>District   | 59.0                   | p                        | q                        |
| Geography            | Province             | 58.6                   |                          |                          |
|                      | FIOVILICE            | 64.9                   |                          |                          |
| Urban                | School               | 15.9                   | q                        | q                        |
| Geography            | District             | 48.2                   |                          |                          |
| 5                    | Province             | 49.7                   |                          |                          |