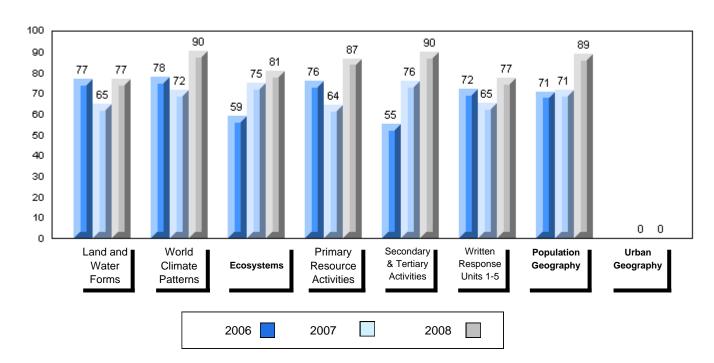

#### 3 Year Public Exam (Subtest) Mark Trend 2006-2008

#015 - Lake Melville School, North West River

Grades: K-12

| Number of Students            | 5        | Public<br>Exam<br>Mark | School<br>vs<br>District | School<br>vs<br>Province |
|-------------------------------|----------|------------------------|--------------------------|--------------------------|
| World Geography 3202          | School   | 61.2                   | р                        | q                        |
| Subtest                       | District | 58.6                   |                          |                          |
|                               | Province | 63.1                   |                          |                          |
| Multiple Choice               | School   | 80.0                   | р                        | р                        |
| Land and                      | District | 63.2                   |                          |                          |
| Water Forms                   | Province | 67.9                   |                          |                          |
| World                         | School   | 84.4                   | р                        | р                        |
| Climate                       | District | 70.2                   |                          |                          |
| Patterns                      | Province | 71.1                   |                          |                          |
|                               | School   | 65.0                   | р                        | р                        |
| Ecosystems                    | District | 64.9                   |                          | _                        |
|                               | Province | 64.2                   |                          |                          |
| Primary                       | School   | 76.0                   | р                        | р                        |
| Resource                      | District | 66.0                   |                          |                          |
| Activities                    | Province | 68.0                   |                          |                          |
| Secondary &                   | School   | 64.0                   | q                        | q                        |
| Tertiary Activities           | District | 65.3                   |                          |                          |
|                               | Province | 70.8                   |                          |                          |
| Long Answer                   | School   | 54.7                   | р                        | q                        |
| Written response<br>Units 1-5 | District | 52.7                   |                          |                          |
| Office 1-0                    | Province | 56.4                   |                          |                          |
| Population                    | School   | 0.0                    | q                        | q                        |
| Geography                     | District | 58.6                   |                          |                          |
| G mp-ry                       | Province | 64.9                   |                          |                          |
| Urban                         | School   | 44.1                   | q                        | q                        |
| Geography                     | District | 48.2                   |                          |                          |
| g. 4pm                        | Province | 49.7                   |                          |                          |