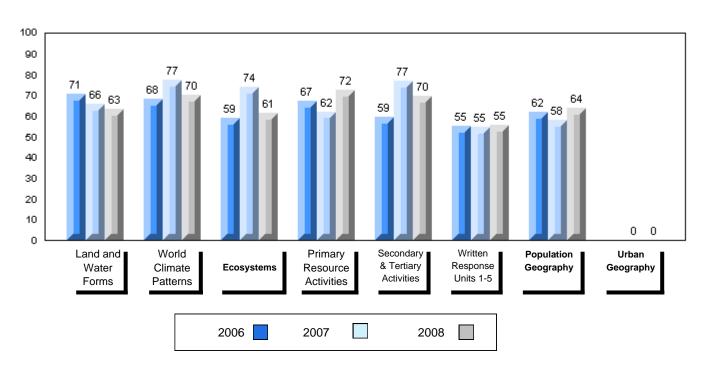

#002 - Henry Gordon Academy, Cartwright

Grades: K-12

| Number of Students      | 5                    | Public<br>Exam<br>Mark | School<br>vs<br>District | School<br>vs<br>Province |
|-------------------------|----------------------|------------------------|--------------------------|--------------------------|
| World Geography 3202    | School               | 58.4                   | q                        | q                        |
| Subtest                 | District<br>Province | 58.6<br>63.1           |                          |                          |
| Multiple Choice         | FIOVILICE            | 03.1                   |                          |                          |
|                         | School               | 62.2                   | q                        | q                        |
| Land and                | District             | 63.2                   |                          |                          |
| Water Forms             | Province             | 67.9                   |                          |                          |
| World                   | School               | 66.7                   | q                        | q                        |
| Climate                 | District             | 70.2                   |                          |                          |
| Patterns                | Province             | 71.1                   |                          |                          |
|                         | School               | 70.0                   | р                        | р                        |
| Ecosystems              | District             | 64.9                   |                          |                          |
|                         | Province             | 64.2                   |                          |                          |
| Primary                 | School               | 66.0                   | q                        | q                        |
| Resource                | District             | 66.0                   |                          |                          |
| Activities              | Province             | 68.0                   |                          |                          |
| Secondary &             | School               | 62.0                   | q                        | q                        |
| Tertiary Activities     | District             | 65.3                   |                          |                          |
|                         | Province             | 70.8                   |                          |                          |
| Long Answer             | School               | 57.5                   | р                        | р                        |
| Written response        | District             | 52.7                   |                          | _                        |
| Units 1-5               | Province             | 56.4                   |                          |                          |
| Domulation              | School               | 0.0                    | q                        | q                        |
| Population<br>Geography | District             | 58.6                   |                          | •                        |
| Geography               | Province             | 64.9                   |                          |                          |
| Urban                   | School               | 46.4                   | q                        | q                        |
| Urban<br>Geography      | District             | 48.2                   |                          | •                        |
| Geography               | Province             | 49.7                   |                          |                          |
|                         |                      |                        |                          |                          |

| Final<br>Mark        | School<br>vs<br>District | School<br>vs<br>Province |
|----------------------|--------------------------|--------------------------|
| 62.4<br>64.3<br>67.3 | q                        | q                        |
|                      |                          |                          |
|                      |                          |                          |
|                      |                          |                          |
|                      |                          |                          |
|                      |                          |                          |
|                      |                          |                          |
|                      |                          |                          |
|                      |                          |                          |
|                      |                          |                          |