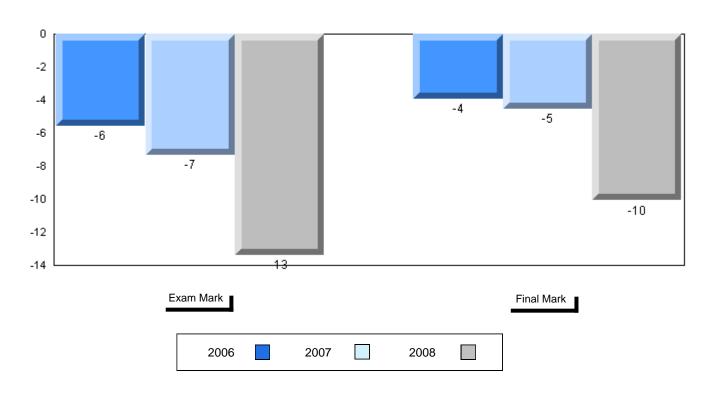

## Difference from Provincial Mean, 2006-2008

#010 - Menihek High School, Labrador City

Grades: 8-12

| Number of Students   | 49                   | Public<br>Exam<br>Mark | School<br>vs<br>District | School<br>vs<br>Province |
|----------------------|----------------------|------------------------|--------------------------|--------------------------|
| World Geography 3202 | School               | 56.1                   | q                        | q                        |
| Subtest              | District             | 58.6                   |                          |                          |
| <u>Gubicot</u>       | Province             | 63.1                   |                          |                          |
| Multiple Choice      | School               | 55.8                   | G.                       | G.                       |
| Land and             | District             | 63.2                   | q                        | P                        |
| Water Forms          | Province             | 67.9                   |                          |                          |
| Marcal I             |                      |                        |                          |                          |
| World<br>Climate     | School               | 65.1                   | q                        | q                        |
| Patterns             | District<br>Province | 70.2                   |                          |                          |
| . attorne            | Province             | 71.1                   |                          |                          |
|                      | School               | 64.8                   | q                        | р                        |
| Ecosystems           | District             | 64.9                   |                          |                          |
|                      | Province             | 64.2                   |                          |                          |
| Drimory              | School               | 62.0                   | q                        | q                        |
| Primary<br>Resource  | District             | 66.0                   | 1                        | 1                        |
| Activities           | Province             | 68.0                   |                          |                          |
| Secondary &          | School               | 62.9                   | q                        | q                        |
| Tertiary Activities  | District             | 65.3                   |                          |                          |
|                      | Province             | 70.8                   |                          |                          |
| Long Answer          | School               | 49.5                   | q                        | q                        |
| Written response     | District             | 52.7                   | 4                        | 4                        |
| Units 1-5            | Province             | 56.4                   |                          |                          |
|                      | Cabaal               | 50.0                   |                          |                          |
| Population           | School<br>District   | 59.0                   | p                        | q                        |
| Geography            | Province             | 58.6                   |                          |                          |
|                      | FIOVILICE            | 64.9                   |                          |                          |
| Urban                | School               | 15.9                   | q                        | q                        |
| Geography            | District             | 48.2                   |                          |                          |
| 5                    | Province             | 49.7                   |                          |                          |