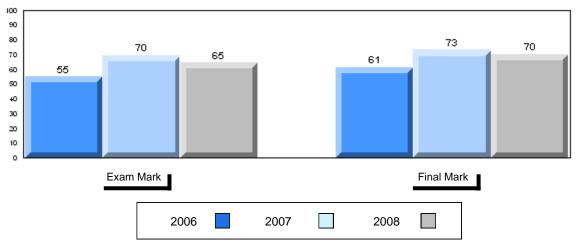

#### 3 Year Public Exam (Subtest) Mark Trend 2006-2008

#015 - Lake Melville School, North West River

Grades: K-12

| Number of Students            | 5        | Public<br>Exam<br>Mark | School<br>vs<br>District | School<br>vs<br>Province |
|-------------------------------|----------|------------------------|--------------------------|--------------------------|
| World Geography 3202          | School   | 61.2                   | р                        | q                        |
| Subtest                       | District | 58.6                   |                          |                          |
|                               | Province | 63.1                   |                          |                          |
| Multiple Choice               | School   | 80.0                   | р                        | р                        |
| Land and                      | District | 63.2                   |                          |                          |
| Water Forms                   | Province | 67.9                   |                          |                          |
| World                         | School   | 84.4                   | р                        | р                        |
| Climate                       | District | 70.2                   |                          |                          |
| Patterns                      | Province | 71.1                   |                          |                          |
|                               | School   | 65.0                   | р                        | р                        |
| Ecosystems                    | District | 64.9                   |                          | _                        |
|                               | Province | 64.2                   |                          |                          |
| Primary                       | School   | 76.0                   | р                        | р                        |
| Resource                      | District | 66.0                   |                          |                          |
| Activities                    | Province | 68.0                   |                          |                          |
| Secondary &                   | School   | 64.0                   | q                        | q                        |
| Tertiary Activities           | District | 65.3                   |                          |                          |
|                               | Province | 70.8                   |                          |                          |
| Long Answer                   | School   | 54.7                   | р                        | q                        |
| Written response<br>Units 1-5 | District | 52.7                   |                          |                          |
| Office 1-0                    | Province | 56.4                   |                          |                          |
| Population                    | School   | 0.0                    | q                        | q                        |
| Geography                     | District | 58.6                   |                          |                          |
| G mp-ry                       | Province | 64.9                   |                          |                          |
| Urban                         | School   | 44.1                   | q                        | q                        |
| Geography                     | District | 48.2                   |                          |                          |
| g. 4pm                        | Province | 49.7                   |                          |                          |

| Final<br>Mark        | School<br>vs<br>District | School<br>vs<br>Province |
|----------------------|--------------------------|--------------------------|
| 63.2<br>64.3<br>67.3 | q                        | q                        |
|                      |                          |                          |
|                      |                          |                          |
|                      |                          |                          |
|                      |                          |                          |
|                      |                          |                          |
|                      |                          |                          |
|                      |                          |                          |
|                      |                          |                          |
|                      |                          |                          |