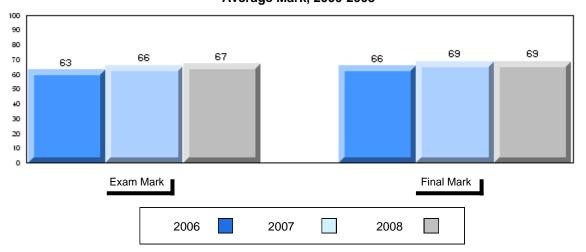

#### 3 Year Public Exam (Subtest) Mark Trend 2006-2008

#015 - Lake Melville School, North West River

Grades: K-12

| Number of Students            | 5        | Public<br>Exam<br>Mark | School<br>vs<br>District | School<br>vs<br>Province |
|-------------------------------|----------|------------------------|--------------------------|--------------------------|
| World Geography 3202          | School   | 61.2                   | р                        | q                        |
| Subtest                       | District | 58.6                   |                          |                          |
|                               | Province | 63.1                   |                          |                          |
| Multiple Choice               | School   | 80.0                   | р                        | р                        |
| Land and                      | District | 63.2                   |                          |                          |
| Water Forms                   | Province | 67.9                   |                          |                          |
| World                         | School   | 84.4                   | р                        | р                        |
| Climate                       | District | 70.2                   |                          |                          |
| Patterns                      | Province | 71.1                   |                          |                          |
|                               | School   | 65.0                   | р                        | р                        |
| Ecosystems                    | District | 64.9                   |                          | _                        |
|                               | Province | 64.2                   |                          |                          |
| Primary                       | School   | 76.0                   | р                        | р                        |
| Resource                      | District | 66.0                   |                          |                          |
| Activities                    | Province | 68.0                   |                          |                          |
| Secondary &                   | School   | 64.0                   | q                        | q                        |
| Tertiary Activities           | District | 65.3                   |                          |                          |
|                               | Province | 70.8                   |                          |                          |
| Long Answer                   | School   | 54.7                   | р                        | q                        |
| Written response<br>Units 1-5 | District | 52.7                   |                          |                          |
| Office 1-0                    | Province | 56.4                   |                          |                          |
| Population                    | School   | 0.0                    | q                        | q                        |
| Geography                     | District | 58.6                   |                          |                          |
| G mp-ry                       | Province | 64.9                   |                          |                          |
| Urban                         | School   | 44.1                   | q                        | q                        |
| Geography                     | District | 48.2                   |                          |                          |
| g. 4pm                        | Province | 49.7                   |                          |                          |

| Final<br>Mark        | School<br>vs<br>District | School<br>vs<br>Province |
|----------------------|--------------------------|--------------------------|
| 63.2<br>64.3<br>67.3 | q                        | q                        |
|                      |                          |                          |
|                      |                          |                          |
|                      |                          |                          |
|                      |                          |                          |
|                      |                          |                          |
|                      |                          |                          |
|                      |                          |                          |
|                      |                          |                          |
|                      |                          |                          |

#015 - Lake Melville School, North West River

Grades: K-12