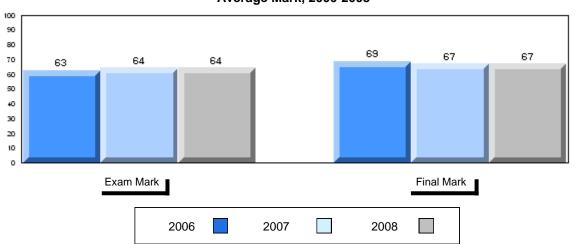

## Difference from Provincial Mean, 2006-2008

#010 - Menihek High School, Labrador City

Grades: 8-12

| Number of Students   | 49                   | Public<br>Exam<br>Mark | School<br>vs<br>District | School<br>vs<br>Province |
|----------------------|----------------------|------------------------|--------------------------|--------------------------|
| World Geography 3202 | School               | 56.1                   | q                        | q                        |
| Subtest              | District             | 58.6                   |                          |                          |
| <u>Gubicot</u>       | Province             | 63.1                   |                          |                          |
| Multiple Choice      | School               | 55.8                   | G.                       | G.                       |
| Land and             | District             | 63.2                   | q                        | P                        |
| Water Forms          | Province             | 67.9                   |                          |                          |
| Marcal I             |                      |                        |                          |                          |
| World<br>Climate     | School               | 65.1                   | q                        | q                        |
| Patterns             | District<br>Province | 70.2                   |                          |                          |
| . attorne            | Province             | 71.1                   |                          |                          |
|                      | School               | 64.8                   | q                        | р                        |
| Ecosystems           | District             | 64.9                   |                          |                          |
|                      | Province             | 64.2                   |                          |                          |
| Drimory              | School               | 62.0                   | q                        | q                        |
| Primary<br>Resource  | District             | 66.0                   | 1                        | 1                        |
| Activities           | Province             | 68.0                   |                          |                          |
| Secondary &          | School               | 62.9                   | q                        | q                        |
| Tertiary Activities  | District             | 65.3                   |                          |                          |
|                      | Province             | 70.8                   |                          |                          |
| Long Answer          | School               | 49.5                   | q                        | q                        |
| Written response     | District             | 52.7                   | 4                        | 4                        |
| Units 1-5            | Province             | 56.4                   |                          |                          |
|                      | Cabaal               | 50.0                   |                          |                          |
| Population           | School<br>District   | 59.0                   | p                        | q                        |
| Geography            | Province             | 58.6                   |                          |                          |
|                      | FIOVILICE            | 64.9                   |                          |                          |
| Urban                | School               | 15.9                   | q                        | q                        |
| Geography            | District             | 48.2                   |                          |                          |
| 5                    | Province             | 49.7                   |                          |                          |