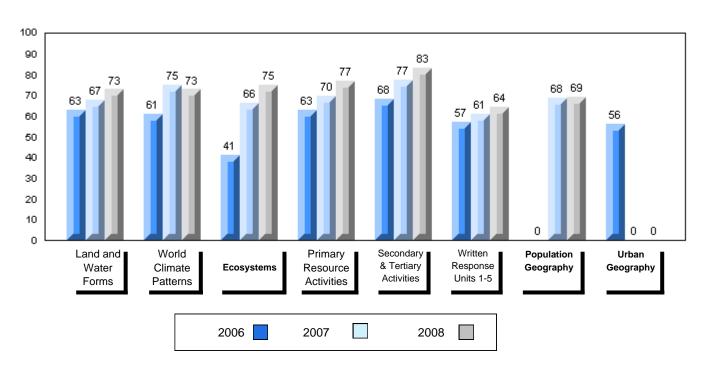

#002 - Henry Gordon Academy, Cartwright

Grades: K-12

| Number of Students      | 5                    | Public<br>Exam<br>Mark | School<br>vs<br>District | School<br>vs<br>Province |
|-------------------------|----------------------|------------------------|--------------------------|--------------------------|
| World Geography 3202    | School               | 58.4                   | q                        | q                        |
| Subtest                 | District<br>Province | 58.6<br>63.1           |                          |                          |
| Multiple Choice         | FIOVILICE            | 03.1                   |                          |                          |
|                         | School               | 62.2                   | q                        | q                        |
| Land and                | District             | 63.2                   |                          |                          |
| Water Forms             | Province             | 67.9                   |                          |                          |
| World                   | School               | 66.7                   | q                        | q                        |
| Climate                 | District             | 70.2                   |                          |                          |
| Patterns                | Province             | 71.1                   |                          |                          |
|                         | School               | 70.0                   | р                        | р                        |
| Ecosystems              | District             | 64.9                   |                          |                          |
|                         | Province             | 64.2                   |                          |                          |
| Primary                 | School               | 66.0                   | q                        | q                        |
| Resource                | District             | 66.0                   |                          |                          |
| Activities              | Province             | 68.0                   |                          |                          |
| Secondary &             | School               | 62.0                   | q                        | q                        |
| Tertiary Activities     | District             | 65.3                   |                          |                          |
|                         | Province             | 70.8                   |                          |                          |
| Long Answer             | School               | 57.5                   | р                        | р                        |
| Written response        | District             | 52.7                   |                          | _                        |
| Units 1-5               | Province             | 56.4                   |                          |                          |
| Domulation              | School               | 0.0                    | q                        | q                        |
| Population<br>Geography | District             | 58.6                   |                          | •                        |
| Geography               | Province             | 64.9                   |                          |                          |
| Urban                   | School               | 46.4                   | q                        | q                        |
| Urban<br>Geography      | District             | 48.2                   |                          | •                        |
| Geography               | Province             | 49.7                   |                          |                          |
|                         |                      |                        |                          |                          |

| Final<br>Mark        | School<br>vs<br>District | School<br>vs<br>Province |
|----------------------|--------------------------|--------------------------|
| 62.4<br>64.3<br>67.3 | q                        | q                        |
|                      |                          |                          |
|                      |                          |                          |
|                      |                          |                          |
|                      |                          |                          |
|                      |                          |                          |
|                      |                          |                          |
|                      |                          |                          |
|                      |                          |                          |
|                      |                          |                          |