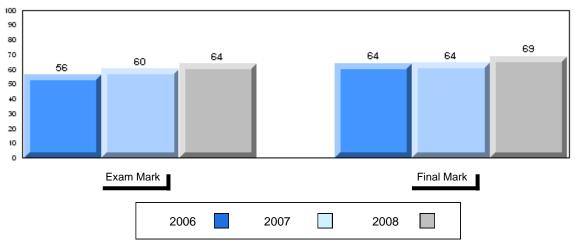

## Difference from Provincial Mean, 2006-2008

#010 - Menihek High School, Labrador City

Grades: 8-12

| Number of Students   | 49                   | Public<br>Exam<br>Mark | School<br>vs<br>District | School<br>vs<br>Province |
|----------------------|----------------------|------------------------|--------------------------|--------------------------|
| World Geography 3202 | School               | 56.1                   | q                        | q                        |
| Subtest              | District             | 58.6                   |                          |                          |
| <u>Gubicot</u>       | Province             | 63.1                   |                          |                          |
| Multiple Choice      | School               | 55.8                   | G.                       | G.                       |
| Land and             | District             | 63.2                   | q                        | P                        |
| Water Forms          | Province             | 67.9                   |                          |                          |
| Marcal I             |                      |                        |                          |                          |
| World<br>Climate     | School               | 65.1                   | q                        | q                        |
| Patterns             | District<br>Province | 70.2                   |                          |                          |
| . attorne            | Province             | 71.1                   |                          |                          |
|                      | School               | 64.8                   | q                        | р                        |
| Ecosystems           | District             | 64.9                   |                          |                          |
|                      | Province             | 64.2                   |                          |                          |
| Drimory              | School               | 62.0                   | q                        | q                        |
| Primary<br>Resource  | District             | 66.0                   | 1                        | 1                        |
| Activities           | Province             | 68.0                   |                          |                          |
| Secondary &          | School               | 62.9                   | q                        | q                        |
| Tertiary Activities  | District             | 65.3                   |                          |                          |
|                      | Province             | 70.8                   |                          |                          |
| Long Answer          | School               | 49.5                   | q                        | q                        |
| Written response     | District             | 52.7                   | 4                        | 4                        |
| Units 1-5            | Province             | 56.4                   |                          |                          |
|                      | Cabaal               | 50.0                   |                          |                          |
| Population           | School<br>District   | 59.0                   | p                        | q                        |
| Geography            | Province             | 58.6                   |                          |                          |
|                      | FIOVILICE            | 64.9                   |                          |                          |
| Urban                | School               | 15.9                   | q                        | q                        |
| Geography            | District             | 48.2                   |                          |                          |
| 5                    | Province             | 49.7                   |                          |                          |

| Final<br>Mark        | School<br>vs<br>District | School<br>vs<br>Province |
|----------------------|--------------------------|--------------------------|
| 61.0<br>64.3<br>67.3 | q                        | q                        |
|                      |                          |                          |
|                      |                          |                          |
|                      |                          |                          |
|                      |                          |                          |
|                      |                          |                          |
|                      |                          |                          |
|                      |                          |                          |
|                      |                          |                          |