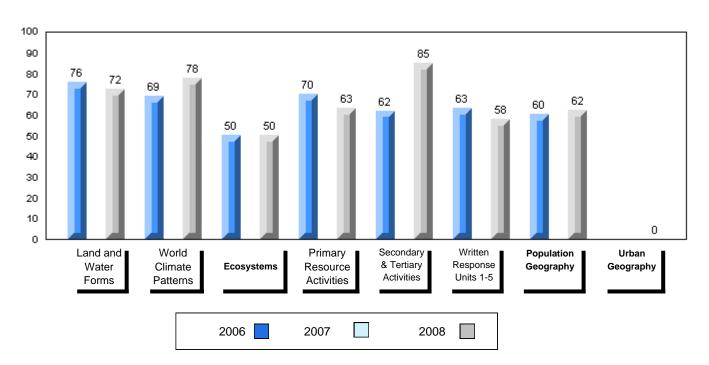

#002 - Henry Gordon Academy, Cartwright

Grades: K-12

| Number of Students      | 5                    | Public<br>Exam<br>Mark | School<br>vs<br>District | School<br>vs<br>Province |
|-------------------------|----------------------|------------------------|--------------------------|--------------------------|
| World Geography 3202    | School               | 58.4                   | q                        | q                        |
| Subtest                 | District<br>Province | 58.6<br>63.1           |                          |                          |
| Multiple Choice         | FIOVILICE            | 03.1                   |                          |                          |
|                         | School               | 62.2                   | q                        | q                        |
| Land and                | District             | 63.2                   |                          |                          |
| Water Forms             | Province             | 67.9                   |                          |                          |
| World                   | School               | 66.7                   | q                        | q                        |
| Climate                 | District             | 70.2                   |                          |                          |
| Patterns                | Province             | 71.1                   |                          |                          |
|                         | School               | 70.0                   | р                        | р                        |
| Ecosystems              | District             | 64.9                   |                          |                          |
|                         | Province             | 64.2                   |                          |                          |
| Primary                 | School               | 66.0                   | q                        | q                        |
| Resource                | District             | 66.0                   |                          |                          |
| Activities              | Province             | 68.0                   |                          |                          |
| Secondary &             | School               | 62.0                   | q                        | q                        |
| Tertiary Activities     | District             | 65.3                   |                          |                          |
|                         | Province             | 70.8                   |                          |                          |
| Long Answer             | School               | 57.5                   | р                        | р                        |
| Written response        | District             | 52.7                   |                          | _                        |
| Units 1-5               | Province             | 56.4                   |                          |                          |
| Domulation              | School               | 0.0                    | q                        | q                        |
| Population<br>Geography | District             | 58.6                   |                          | •                        |
| Geography               | Province             | 64.9                   |                          |                          |
| Urban                   | School               | 46.4                   | q                        | q                        |
| Urban<br>Geography      | District             | 48.2                   |                          | •                        |
| Geography               | Province             | 49.7                   |                          |                          |
|                         |                      |                        |                          |                          |

| Final<br>Mark        | School<br>vs<br>District | School<br>vs<br>Province |
|----------------------|--------------------------|--------------------------|
| 62.4<br>64.3<br>67.3 | q                        | q                        |
|                      |                          |                          |
|                      |                          |                          |
|                      |                          |                          |
|                      |                          |                          |
|                      |                          |                          |
|                      |                          |                          |
|                      |                          |                          |
|                      |                          |                          |
|                      |                          |                          |