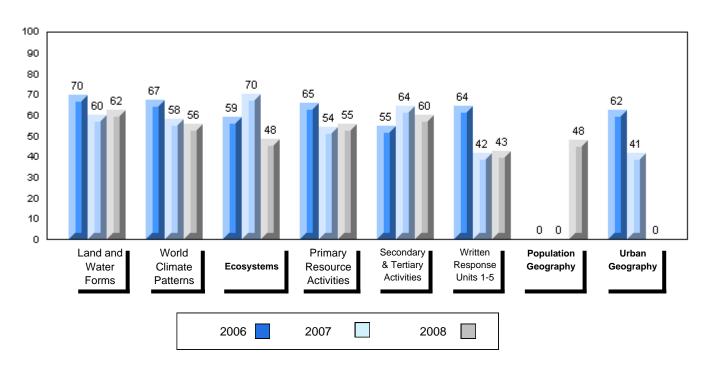

## Difference from Provincial Mean, 2006-2008

#016 - B.L. Morrison, Postville Grades: K-12

| Number of Students      | 8                  | Public<br>Exam<br>Mark | School<br>vs<br>District | School<br>vs<br>Province |
|-------------------------|--------------------|------------------------|--------------------------|--------------------------|
| World Geography 3202    | School             | 60.6                   | р                        | q                        |
| Subtest                 | District           | 58.6                   |                          |                          |
| <u> </u>                | Province           | 63.1                   |                          |                          |
| <b>Multiple Choice</b>  | School             | 47.2                   | a                        |                          |
| Land and                | District           | 63.2                   | q                        | q                        |
| Water Forms             | Province           | 67.9                   |                          |                          |
| World                   | Oabaal             |                        |                          |                          |
| World<br>Climate        | School<br>District | 70.8                   | p                        | q                        |
| Patterns                | Province           | 70.2                   |                          |                          |
|                         | Province           | 71.1                   |                          |                          |
|                         | School             | 65.6                   | p                        | р                        |
| Ecosystems              | District           | 64.9                   |                          |                          |
|                         | Province           | 64.2                   |                          |                          |
| Primary                 | School             | 67.5                   | р                        | q                        |
| Resource                | District           | 66.0                   |                          |                          |
| Activities              | Province           | 68.0                   |                          |                          |
| Secondary &             | School             | 70.0                   | р                        | q                        |
| Tertiary Activities     | District           | 65.3                   |                          |                          |
|                         | Province           | 70.8                   |                          |                          |
| Long Answer             | School             | 54.0                   | р                        | q                        |
| Written response        | District           | 52.7                   |                          |                          |
| Units 1-5               | Province           | 56.4                   |                          |                          |
| Danulation              | School             | 62.5                   | р                        | q                        |
| Population<br>Geography | District           | 58.6                   | 1                        | *                        |
| Geography               | Province           | 64.9                   |                          |                          |
|                         | School             | 0.0                    | q                        | q                        |
| Urban                   | District           | 48.2                   | 71                       | 7                        |
| Geography               | Province           | 49.7                   |                          |                          |
|                         |                    | 1                      |                          |                          |