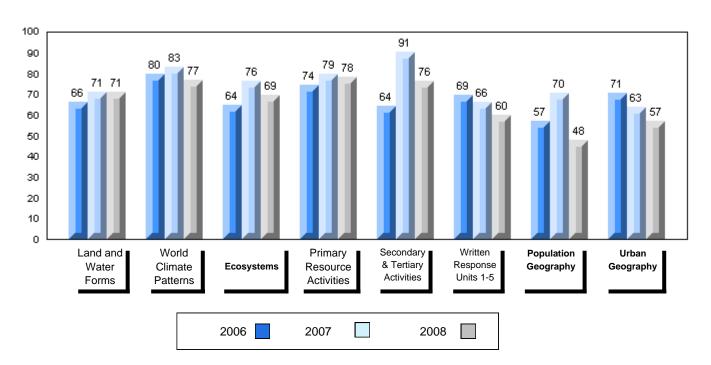

## Difference from Provincial Mean, 2006-2008

#010 - Menihek High School, Labrador City

Grades: 8-12

| Number of Students   | 49                   | Public<br>Exam<br>Mark | School<br>vs<br>District | School<br>vs<br>Province |
|----------------------|----------------------|------------------------|--------------------------|--------------------------|
| World Geography 3202 | School               | 56.1                   | q                        | q                        |
| Subtest              | District             | 58.6                   |                          |                          |
| <u>Gubicot</u>       | Province             | 63.1                   |                          |                          |
| Multiple Choice      | School               | 55.8                   | G.                       | G.                       |
| Land and             | District             | 63.2                   | q                        | P                        |
| Water Forms          | Province             | 67.9                   |                          |                          |
| Marcal I             |                      |                        |                          |                          |
| World<br>Climate     | School               | 65.1                   | q                        | q                        |
| Patterns             | District<br>Province | 70.2                   |                          |                          |
| . attorne            | Province             | 71.1                   |                          |                          |
|                      | School               | 64.8                   | q                        | р                        |
| Ecosystems           | District             | 64.9                   |                          |                          |
|                      | Province             | 64.2                   |                          |                          |
| Drimory              | School               | 62.0                   | q                        | q                        |
| Primary<br>Resource  | District             | 66.0                   | 1                        | 1                        |
| Activities           | Province             | 68.0                   |                          |                          |
| Secondary &          | School               | 62.9                   | q                        | q                        |
| Tertiary Activities  | District             | 65.3                   |                          |                          |
|                      | Province             | 70.8                   |                          |                          |
| Long Answer          | School               | 49.5                   | q                        | q                        |
| Written response     | District             | 52.7                   | 4                        | 4                        |
| Units 1-5            | Province             | 56.4                   |                          |                          |
|                      | Cabaal               | 50.0                   |                          |                          |
| Population           | School<br>District   | 59.0                   | p                        | q                        |
| Geography            | Province             | 58.6                   |                          |                          |
|                      | FIOVILICE            | 64.9                   |                          |                          |
| Urban                | School               | 15.9                   | q                        | q                        |
| Geography            | District             | 48.2                   |                          |                          |
| 5                    | Province             | 49.7                   |                          |                          |

| Final<br>Mark        | School<br>vs<br>District | School<br>vs<br>Province |
|----------------------|--------------------------|--------------------------|
| 61.0<br>64.3<br>67.3 | q                        | q                        |
|                      |                          |                          |
|                      |                          |                          |
|                      |                          |                          |
|                      |                          |                          |
|                      |                          |                          |
|                      |                          |                          |
|                      |                          |                          |
|                      |                          |                          |