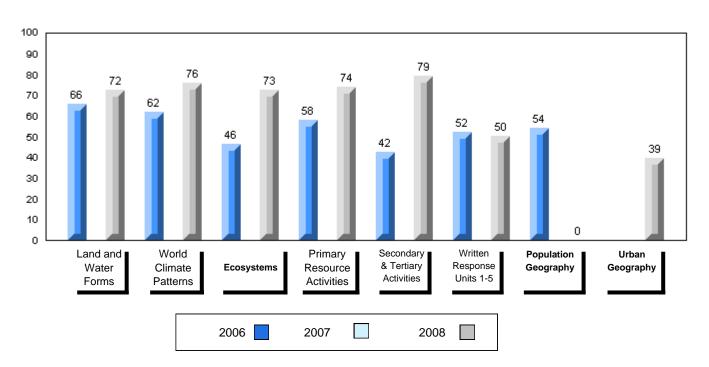

#002 - Henry Gordon Academy, Cartwright

Grades: K-12

| Number of Students      | 5                    | Public<br>Exam<br>Mark | School<br>vs<br>District | School<br>vs<br>Province |
|-------------------------|----------------------|------------------------|--------------------------|--------------------------|
| World Geography 3202    | School               | 58.4                   | q                        | q                        |
| Subtest                 | District<br>Province | 58.6<br>63.1           |                          |                          |
| Multiple Choice         | FIOVILICE            | 03.1                   |                          |                          |
|                         | School               | 62.2                   | q                        | q                        |
| Land and                | District             | 63.2                   |                          |                          |
| Water Forms             | Province             | 67.9                   |                          |                          |
| World                   | School               | 66.7                   | q                        | q                        |
| Climate                 | District             | 70.2                   |                          |                          |
| Patterns                | Province             | 71.1                   |                          |                          |
|                         | School               | 70.0                   | р                        | р                        |
| Ecosystems              | District             | 64.9                   |                          |                          |
|                         | Province             | 64.2                   |                          |                          |
| Primary                 | School               | 66.0                   | q                        | q                        |
| Resource                | District             | 66.0                   |                          |                          |
| Activities              | Province             | 68.0                   |                          |                          |
| Secondary &             | School               | 62.0                   | q                        | q                        |
| Tertiary Activities     | District             | 65.3                   |                          |                          |
|                         | Province             | 70.8                   |                          |                          |
| Long Answer             | School               | 57.5                   | р                        | р                        |
| Written response        | District             | 52.7                   |                          | _                        |
| Units 1-5               | Province             | 56.4                   |                          |                          |
| Domulation              | School               | 0.0                    | q                        | q                        |
| Population<br>Geography | District             | 58.6                   |                          | •                        |
| Geography               | Province             | 64.9                   |                          |                          |
| Urban                   | School               | 46.4                   | q                        | q                        |
| Urban<br>Geography      | District             | 48.2                   |                          | •                        |
| Geography               | Province             | 49.7                   |                          |                          |
|                         |                      |                        |                          |                          |

| Final<br>Mark        | School<br>vs<br>District | School<br>vs<br>Province |
|----------------------|--------------------------|--------------------------|
| 62.4<br>64.3<br>67.3 | q                        | q                        |
|                      |                          |                          |
|                      |                          |                          |
|                      |                          |                          |
|                      |                          |                          |
|                      |                          |                          |
|                      |                          |                          |
|                      |                          |                          |
|                      |                          |                          |
|                      |                          |                          |