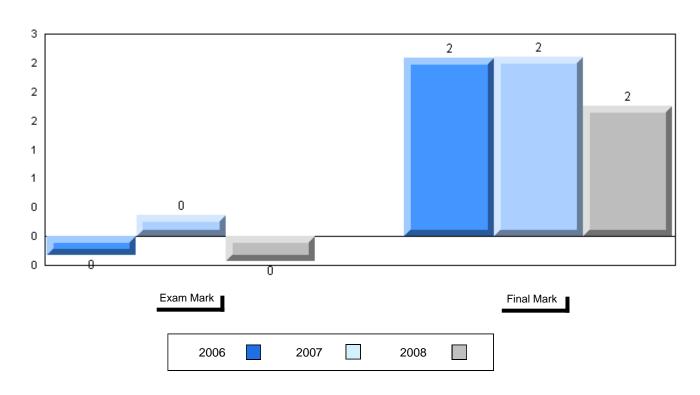

#### 3 Year Public Exam (Subtest) Mark Trend 2006-2008

#015 - Lake Melville School, North West River

Grades: K-12

| Number of Students            | 5        | Public<br>Exam<br>Mark | School<br>vs<br>District | School<br>vs<br>Province |
|-------------------------------|----------|------------------------|--------------------------|--------------------------|
| World Geography 3202          | School   | 61.2                   | р                        | q                        |
| Subtest                       | District | 58.6                   |                          |                          |
|                               | Province | 63.1                   |                          |                          |
| Multiple Choice               | School   | 80.0                   | р                        | р                        |
| Land and                      | District | 63.2                   |                          |                          |
| Water Forms                   | Province | 67.9                   |                          |                          |
| World                         | School   | 84.4                   | р                        | р                        |
| Climate                       | District | 70.2                   |                          |                          |
| Patterns                      | Province | 71.1                   |                          |                          |
|                               | School   | 65.0                   | р                        | р                        |
| Ecosystems                    | District | 64.9                   |                          | _                        |
|                               | Province | 64.2                   |                          |                          |
| Primary                       | School   | 76.0                   | р                        | р                        |
| Resource                      | District | 66.0                   |                          |                          |
| Activities                    | Province | 68.0                   |                          |                          |
| Secondary &                   | School   | 64.0                   | q                        | q                        |
| Tertiary Activities           | District | 65.3                   |                          |                          |
|                               | Province | 70.8                   |                          |                          |
| Long Answer                   | School   | 54.7                   | р                        | q                        |
| Written response<br>Units 1-5 | District | 52.7                   |                          |                          |
| Office 1-0                    | Province | 56.4                   |                          |                          |
| Population                    | School   | 0.0                    | q                        | q                        |
| Geography                     | District | 58.6                   |                          |                          |
| G mp-ry                       | Province | 64.9                   |                          |                          |
| Urban                         | School   | 44.1                   | q                        | q                        |
| Geography                     | District | 48.2                   |                          |                          |
| g. 4pm                        | Province | 49.7                   |                          |                          |

| Final<br>Mark        | School<br>vs<br>District | School<br>vs<br>Province |
|----------------------|--------------------------|--------------------------|
| 63.2<br>64.3<br>67.3 | q                        | q                        |
|                      |                          |                          |
|                      |                          |                          |
|                      |                          |                          |
|                      |                          |                          |
|                      |                          |                          |
|                      |                          |                          |
|                      |                          |                          |
|                      |                          |                          |
|                      |                          |                          |