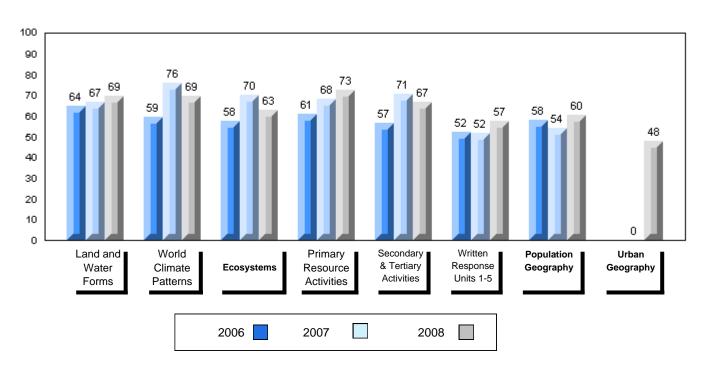

#### 3 Year Public Exam (Subtest) Mark Trend 2006-2008

#015 - Lake Melville School, North West River

Grades: K-12

| Number of Students            | 5        | Public<br>Exam<br>Mark | School<br>vs<br>District | School<br>vs<br>Province |
|-------------------------------|----------|------------------------|--------------------------|--------------------------|
| World Geography 3202          | School   | 61.2                   | р                        | q                        |
| Subtest                       | District | 58.6                   |                          |                          |
|                               | Province | 63.1                   |                          |                          |
| Multiple Choice               | School   | 80.0                   | р                        | р                        |
| Land and                      | District | 63.2                   |                          |                          |
| Water Forms                   | Province | 67.9                   |                          |                          |
| World                         | School   | 84.4                   | р                        | р                        |
| Climate                       | District | 70.2                   |                          |                          |
| Patterns                      | Province | 71.1                   |                          |                          |
|                               | School   | 65.0                   | р                        | р                        |
| Ecosystems                    | District | 64.9                   |                          | _                        |
|                               | Province | 64.2                   |                          |                          |
| Primary                       | School   | 76.0                   | р                        | р                        |
| Resource                      | District | 66.0                   |                          |                          |
| Activities                    | Province | 68.0                   |                          |                          |
| Secondary &                   | School   | 64.0                   | q                        | q                        |
| Tertiary Activities           | District | 65.3                   |                          |                          |
|                               | Province | 70.8                   |                          |                          |
| Long Answer                   | School   | 54.7                   | р                        | q                        |
| Written response<br>Units 1-5 | District | 52.7                   |                          |                          |
| Office 1-0                    | Province | 56.4                   |                          |                          |
| Population                    | School   | 0.0                    | q                        | q                        |
| Geography                     | District | 58.6                   |                          |                          |
| G mp-ry                       | Province | 64.9                   |                          |                          |
| Urban                         | School   | 44.1                   | q                        | q                        |
| Geography                     | District | 48.2                   |                          |                          |
| g. 4pm                        | Province | 49.7                   |                          |                          |