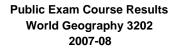

#002 - Henry Gordon Academy, Cartwright

Grades: K-12

| Number of Students      | 5                    | Public<br>Exam<br>Mark | School<br>vs<br>District | School<br>vs<br>Province |
|-------------------------|----------------------|------------------------|--------------------------|--------------------------|
| World Geography 3202    | School               | 58.4                   | q                        | q                        |
| Subtest                 | District<br>Province | 58.6<br>63.1           |                          |                          |
| Multiple Choice         | FIOVILICE            | 03.1                   |                          |                          |
|                         | School               | 62.2                   | q                        | q                        |
| Land and                | District             | 63.2                   |                          |                          |
| Water Forms             | Province             | 67.9                   |                          |                          |
| World                   | School               | 66.7                   | q                        | q                        |
| Climate                 | District             | 70.2                   |                          |                          |
| Patterns                | Province             | 71.1                   |                          |                          |
|                         | School               | 70.0                   | р                        | р                        |
| Ecosystems              | District             | 64.9                   |                          |                          |
|                         | Province             | 64.2                   |                          |                          |
| Primary                 | School               | 66.0                   | q                        | q                        |
| Resource                | District             | 66.0                   |                          |                          |
| Activities              | Province             | 68.0                   |                          |                          |
| Secondary &             | School               | 62.0                   | q                        | q                        |
| Tertiary Activities     | District             | 65.3                   |                          |                          |
|                         | Province             | 70.8                   |                          |                          |
| Long Answer             | School               | 57.5                   | р                        | р                        |
| Written response        | District             | 52.7                   |                          | _                        |
| Units 1-5               | Province             | 56.4                   |                          |                          |
| Domulation              | School               | 0.0                    | q                        | q                        |
| Population<br>Geography | District             | 58.6                   |                          | •                        |
| Geography               | Province             | 64.9                   |                          |                          |
| Urban                   | School               | 46.4                   | q                        | q                        |
| Urban<br>Geography      | District             | 48.2                   |                          | •                        |
| Geography               | Province             | 49.7                   |                          |                          |
|                         |                      |                        |                          |                          |

| Final<br>Mark        | School<br>vs<br>District | School<br>vs<br>Province |
|----------------------|--------------------------|--------------------------|
| 62.4<br>64.3<br>67.3 | q                        | q                        |
|                      |                          |                          |
|                      |                          |                          |
|                      |                          |                          |
|                      |                          |                          |
|                      |                          |                          |
|                      |                          |                          |
|                      |                          |                          |
|                      |                          |                          |
|                      |                          |                          |

#002 - Henry Gordon Academy, Cartwright

Grades: K-12