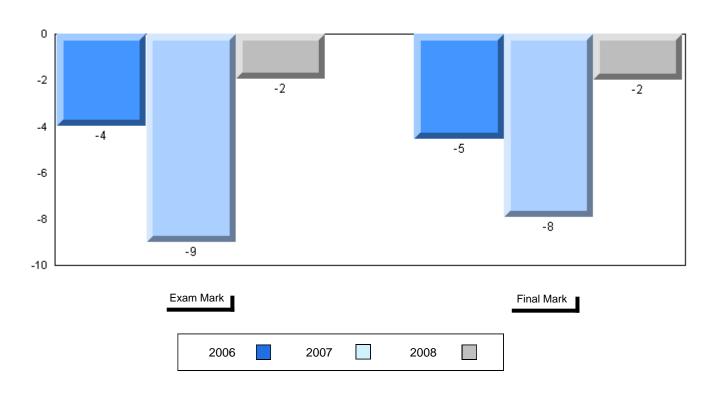

## Difference from Provincial Mean, 2006-2008

#010 - Menihek High School, Labrador City

Grades: 8-12

| Number of Students   | 49                   | Public<br>Exam<br>Mark | School<br>vs<br>District | School<br>vs<br>Province |
|----------------------|----------------------|------------------------|--------------------------|--------------------------|
| World Geography 3202 | School               | 56.1                   | q                        | q                        |
| Subtest              | District             | 58.6                   |                          |                          |
| <u>Gubicot</u>       | Province             | 63.1                   |                          |                          |
| Multiple Choice      | School               | 55.8                   | G.                       | G.                       |
| Land and             | District             | 63.2                   | q                        | P                        |
| Water Forms          | Province             | 67.9                   |                          |                          |
| Marcal I             |                      |                        |                          |                          |
| World<br>Climate     | School               | 65.1                   | q                        | q                        |
| Patterns             | District<br>Province | 70.2                   |                          |                          |
| . attorne            | Province             | 71.1                   |                          |                          |
|                      | School               | 64.8                   | q                        | р                        |
| Ecosystems           | District             | 64.9                   |                          |                          |
|                      | Province             | 64.2                   |                          |                          |
| Drimory              | School               | 62.0                   | q                        | q                        |
| Primary<br>Resource  | District             | 66.0                   | 1                        | 1                        |
| Activities           | Province             | 68.0                   |                          |                          |
| Secondary &          | School               | 62.9                   | q                        | q                        |
| Tertiary Activities  | District             | 65.3                   |                          |                          |
|                      | Province             | 70.8                   |                          |                          |
| Long Answer          | School               | 49.5                   | q                        | q                        |
| Written response     | District             | 52.7                   | 4                        | 4                        |
| Units 1-5            | Province             | 56.4                   |                          |                          |
|                      | Cabaal               | 50.0                   |                          |                          |
| Population           | School<br>District   | 59.0                   | p                        | q                        |
| Geography            | Province             | 58.6                   |                          |                          |
|                      | FIOVILICE            | 64.9                   |                          |                          |
| Urban                | School               | 15.9                   | q                        | q                        |
| Geography            | District             | 48.2                   |                          |                          |
| 5                    | Province             | 49.7                   |                          |                          |