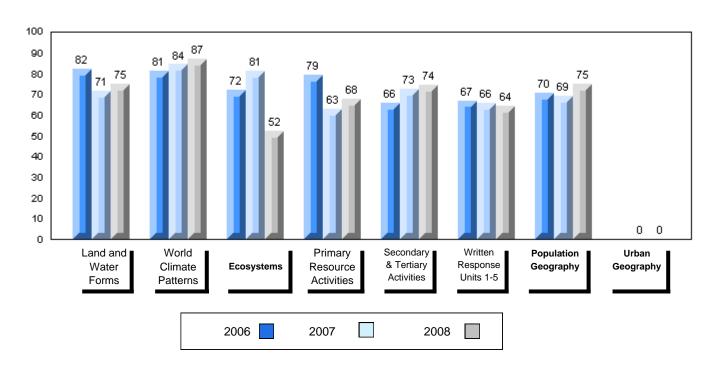

## Difference from Provincial Mean, 2006-2008

School data with 5 or fewer students withheld for reasons of confidentiality

3 Year Public Exam (Subtest) Mark Trend 2006-2008

District 1 - Labrador

#014 - Jens Haven Memorial, Nain Grades: K-12