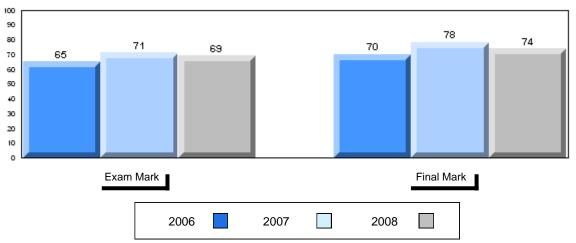

|              |              |
|       |              |              |
|       |              |              |
|       |              |              |
|       |              |              |
|       |              |              |
|       |              |              |
|       |              |              |
|       |              |              |
|       |              |              |
|       |              |              |
|       |              |              |
|       |              |              |
|       |              |              |
|       |              |              |
|       |              |              |
|       |              |              |
|       |              |              |
|       |              |              |
|       |              |              |



#229 - St. Joseph's All Grade, Terrenceville

Grades: K-12

## Difference from Provincial Mean, 2006-2008









#231 - Discovery Collegiate, Bonavista

Grades: 9-12

| Number of Students     | 25                 | Public<br>Exam<br>Mark | School<br>vs<br>District | School<br>vs<br>Province |
|------------------------|--------------------|------------------------|--------------------------|--------------------------|
| World Geography 3202   | School             | 54.2                   | q                        | q                        |
| Subtest                | District           | 62.6                   |                          |                          |
| <u>Gubtest</u>         | Province           | 63.1                   |                          |