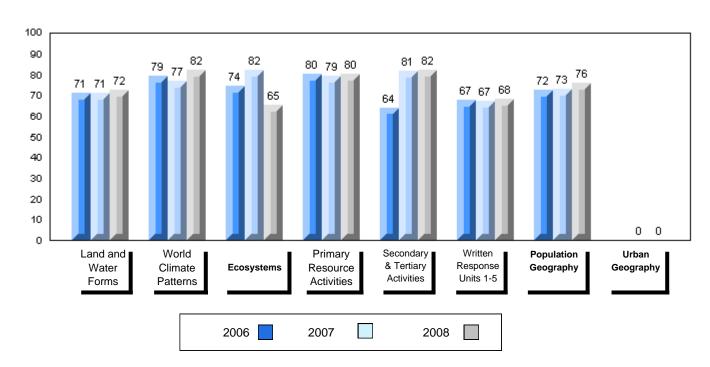

**Average Mark, 2006-2008** 

District 1 - Labrador

#014 - Jens Haven Memorial, Nain

Grades: K-12