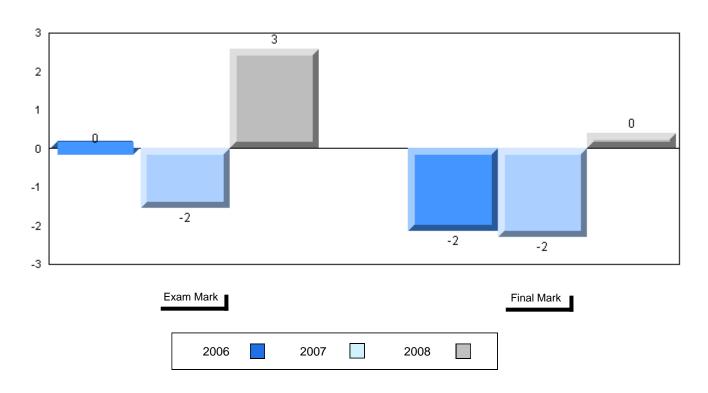

## Difference from Provincial Mean, 2006-2008

#010 - Menihek High School, Labrador City

Grades: 8-12

| Number of Students   | 49                   | Public<br>Exam<br>Mark | School<br>vs<br>District | School<br>vs<br>Province |
|----------------------|----------------------|------------------------|--------------------------|--------------------------|
| World Geography 3202 | School               | 56.1                   | q                        | q                        |
| Subtest              | District             | 58.6                   |                          |                          |
| <u>Gubicot</u>       | Province             | 63.1                   |                          |                          |
| Multiple Choice      | School               | 55.8                   | G.                       | G.                       |
| Land and             | District             | 63.2                   | q                        | P                        |
| Water Forms          | Province             | 67.9                   |                          |                          |
| Marcal I             |                      |                        |                          |                          |
| World<br>Climate     | School               | 65.1                   | q                        | q                        |
| Patterns             | District<br>Province | 70.2                   |                          |                          |
| . attorne            | Province             | 71.1                   |                          |                          |
|                      | School               | 64.8                   | q                        | р                        |
| Ecosystems           | District             | 64.9                   |                          |                          |
|                      | Province             | 64.2                   |                          |                          |
| Drimory              | School               | 62.0                   | q                        | q                        |
| Primary<br>Resource  | District             | 66.0                   | 1                        | 1                        |
| Activities           | Province             | 68.0                   |                          |                          |
| Secondary &          | School               | 62.9                   | q                        | q                        |
| Tertiary Activities  | District             | 65.3                   |                          |                          |
|                      | Province             | 70.8                   |                          |                          |
| Long Answer          | School               | 49.5                   | q                        | q                        |
| Written response     | District             | 52.7                   | 4                        | 4                        |
| Units 1-5            | Province             | 56.4                   |                          |                          |
|                      | Cabaal               | 50.0                   |                          |                          |
| Population           | School<br>District   | 59.0                   | p                        | q                        |
| Geography            | Province             | 58.6                   |                          |                          |
|                      | FIOVILICE            | 64.9                   |                          |                          |
| Urban                | School               | 15.9                   | q                        | q                        |
| Geography            | District             | 48.2                   |                          |                          |
| 5                    | Province             | 49.7                   |                          |                          |