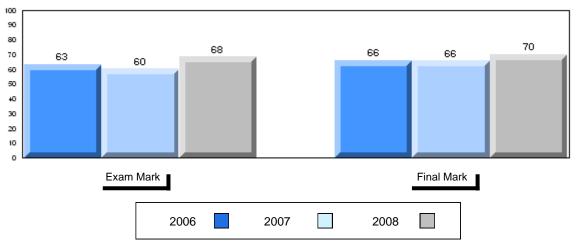

## Difference from Provincial Mean, 2006-2008

#010 - Menihek High School, Labrador City

Grades: 8-12

| Number of Students   | 49                   | Public<br>Exam<br>Mark | School<br>vs<br>District | School<br>vs<br>Province |
|----------------------|----------------------|------------------------|--------------------------|--------------------------|
| World Geography 3202 | School               | 56.1                   | q                        | q                        |
| Subtest              | District             | 58.6                   |                          |                          |
| <u>Gubicot</u>       | Province             | 63.1                   |                          |                          |
| Multiple Choice      | School               | 55.8                   | G.                       | G.                       |
| Land and             | District             | 63.2                   | q                        | P                        |
| Water Forms          | Province             | 67.9                   |                          |                          |
| Marcal I             |                      |                        |                          |                          |
| World<br>Climate     | School               | 65.1                   | q                        | q                        |
| Patterns             | District<br>Province | 70.2                   |                          |                          |
| . attorne            | Province             | 71.1                   |                          |                          |
|                      | School               | 64.8                   | q                        | р                        |
| Ecosystems           | District             | 64.9                   |                          |                          |
|                      | Province             | 64.2                   |                          |                          |
| Drimory              | School               | 62.0                   | q                        | q                        |
| Primary<br>Resource  | District             | 66.0                   | 1                        | 1                        |
| Activities           | Province             | 68.0                   |                          |                          |
| Secondary &          | School               | 62.9                   | q                        | q                        |
| Tertiary Activities  | District             | 65.3                   |                          |                          |
|                      | Province             | 70.8                   |                          |                          |
| Long Answer          | School               | 49.5                   | q                        | q                        |
| Written response     | District             | 52.7                   | 4                        | 4                        |
| Units 1-5            | Province             | 56.4                   |                          |                          |
|                      | Cabaal               | 50.0                   |                          |                          |
| Population           | School<br>District   | 59.0                   | p                        | q                        |
| Geography            | Province             | 58.6                   |                          |                          |
|                      | FIOVILICE            | 64.9                   |                          |                          |
| Urban                | School               | 15.9                   | q                        | q                        |
| Geography            | District             | 48.2                   |                          |                          |
| 5                    | Province             | 49.7                   |                          |                          |