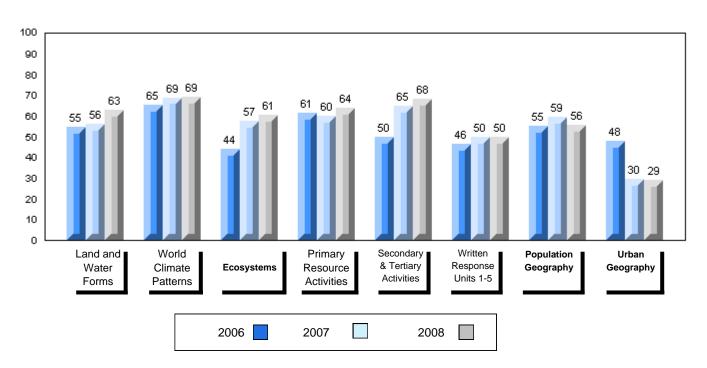

**Average Mark, 2006-2008** 

District 1 - Labrador

#014 - Jens Haven Memorial, Nain

Grades: K-12

#### 3 Year Public Exam (Subtest) Mark Trend 2006-2008

#015 - Lake Melville School, North West River

Grades: K-12

| Number of Students            | 5        | Public<br>Exam<br>Mark | School<br>vs<br>District | School<br>vs<br>Province |
|-------------------------------|----------|------------------------|--------------------------|--------------------------|
| World Geography 3202          | School   | 61.2                   | р                        | q                        |
| Subtest                       | District | 58.6                   |                          |                          |
|                               | Province | 63.1                   |                          |                          |
| Multiple Choice               | School   | 80.0                   | р                        | р                        |
| Land and                      | District | 63.2                   |                          |                          |
| Water Forms                   | Province | 67.9                   |                          |                          |
| World                         | School   | 84.4                   | р                        | р                        |
| Climate                       | District | 70.2                   |                          |                          |
| Patterns                      | Province | 71.1                   |                          |                          |
|                               | School   | 65.0                   | р                        | р                        |
| Ecosystems                    | District | 64.9                   |                          | _                        |
|                               | Province | 64.2                   |                          |                          |
| Primary                       | School   | 76.0                   | р                        | р                        |
| Resource                      | District | 66.0                   |                          |                          |
| Activities                    | Province | 68.0                   |                          |                          |
| Secondary &                   | School   | 64.0                   | q                        | q                        |
| Tertiary Activities           | District | 65.3                   |                          |                          |
|                               | Province | 70.8                   |                          |                          |
| Long Answer                   | School   | 54.7                   | р                        | q                        |
| Written response<br>Units 1-5 | District | 52.7                   |                          |                          |
| Office 1-0                    | Province | 56.4                   |                          |                          |
| Population                    | School   | 0.0                    | q                        | q                        |
| Geography                     | District | 58.6                   |                          |                          |
| G mp-ry                       | Province | 64.9                   |                          |                          |
| Urban                         | School   | 44.1                   | q                        | q                        |
| Geography                     | District | 48.2                   |                          |                          |
| g. 4pm                        | Province | 49.7                   |                          |                          |