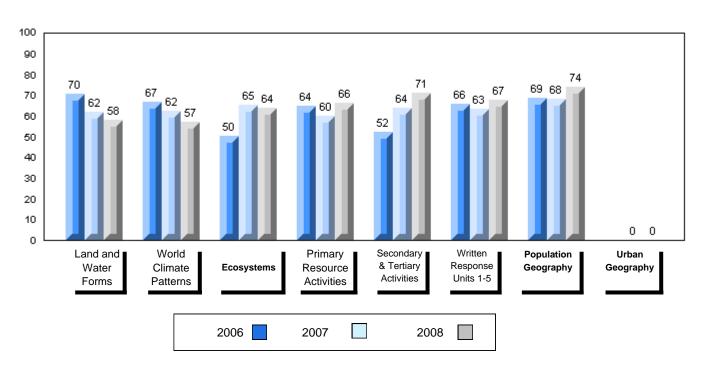

## Difference from Provincial Mean, 2006-2008

School data with 5 or fewer students withheld for reasons of confidentiality

3 Year Public Exam (Subtest) Mark Trend 2006-2008

District 1 - Labrador

#014 - Jens Haven Memorial, Nain Grades: K-12