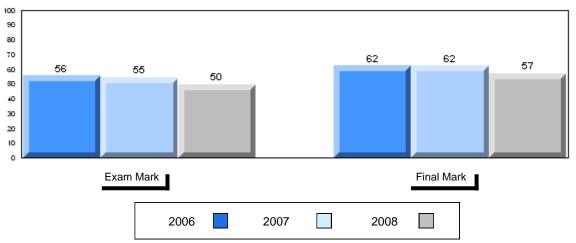

## Difference from Provincial Mean, 2006-2008

#010 - Menihek High School, Labrador City

Grades: 8-12

| Number of Students   | 49                   | Public<br>Exam<br>Mark | School<br>vs<br>District | School<br>vs<br>Province |
|----------------------|----------------------|------------------------|--------------------------|--------------------------|
| World Geography 3202 | School               | 56.1                   | q                        | q                        |
| Subtest              | District             | 58.6                   |                          |                          |
| <u>Gubicot</u>       | Province             | 63.1                   |                          |                          |
| Multiple Choice      | School               | 55.8                   | G.                       | G.                       |
| Land and             | District             | 63.2                   | q                        | P                        |
| Water Forms          | Province             | 67.9                   |                          |                          |
| Marcal I             |                      |                        |                          |                          |
| World<br>Climate     | School               | 65.1                   | q                        | q                        |
| Patterns             | District<br>Province | 70.2                   |                          |                          |
| . attorne            | Province             | 71.1                   |                          |                          |
|                      | School               | 64.8                   | q                        | р                        |
| Ecosystems           | District             | 64.9                   |                          |                          |
|                      | Province             | 64.2                   |                          |                          |
| Drimory              | School               | 62.0                   | q                        | q                        |
| Primary<br>Resource  | District             | 66.0                   | 1                        | 1                        |
| Activities           | Province             | 68.0                   |                          |                          |
| Secondary &          | School               | 62.9                   | q                        | q                        |
| Tertiary Activities  | District             | 65.3                   |                          |                          |
|                      | Province             | 70.8                   |                          |                          |
| Long Answer          | School               | 49.5                   | q                        | q                        |
| Written response     | District             | 52.7                   | 4                        | 4                        |
| Units 1-5            | Province             | 56.4                   |                          |                          |
|                      | Cabaal               | 50.0                   |                          |                          |
| Population           | School<br>District   | 59.0                   | p                        | q                        |
| Geography            | Province             | 58.6                   |                          |                          |
|                      | FIOVILICE            | 64.9                   |                          |                          |
| Urban                | School               | 15.9                   | q                        | q                        |
| Geography            | District             | 48.2                   |                          |                          |
| 5                    | Province             | 49.7                   |                          |                          |