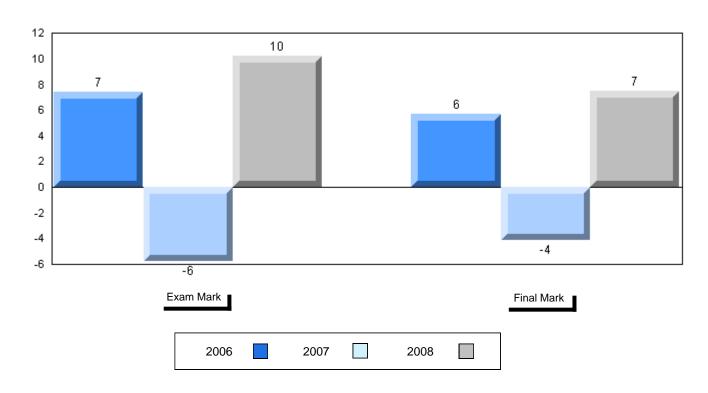

## Difference from Provincial Mean, 2006-2008

#010 - Menihek High School, Labrador City

Grades: 8-12

| Number of Students   | 49                   | Public<br>Exam<br>Mark | School<br>vs<br>District | School<br>vs<br>Province |
|----------------------|----------------------|------------------------|--------------------------|--------------------------|
| World Geography 3202 | School               | 56.1                   | q                        | q                        |
| Subtest              | District             | 58.6                   |                          |                          |
| <u>Gubicot</u>       | Province             | 63.1                   |                          |                          |
| Multiple Choice      | School               | 55.8                   | G.                       | G.                       |
| Land and             | District             | 63.2                   | q                        | P                        |
| Water Forms          | Province             | 67.9                   |                          |                          |
| Marcal I             |                      |                        |                          |                          |
| World<br>Climate     | School               | 65.1                   | q                        | q                        |
| Patterns             | District<br>Province | 70.2                   |                          |                          |
| . attorne            | Province             | 71.1                   |                          |                          |
|                      | School               | 64.8                   | q                        | р                        |
| Ecosystems           | District             | 64.9                   |                          |                          |
|                      | Province             | 64.2                   |                          |                          |
| Drimory              | School               | 62.0                   | q                        | q                        |
| Primary<br>Resource  | District             | 66.0                   | 1                        | 1                        |
| Activities           | Province             | 68.0                   |                          |                          |
| Secondary &          | School               | 62.9                   | q                        | q                        |
| Tertiary Activities  | District             | 65.3                   |                          |                          |
|                      | Province             | 70.8                   |                          |                          |
| Long Answer          | School               | 49.5                   | q                        | q                        |
| Written response     | District             | 52.7                   | 4                        | 4                        |
| Units 1-5            | Province             | 56.4                   |                          |                          |
|                      | Cabaal               | 50.0                   |                          |                          |
| Population           | School<br>District   | 59.0                   | p                        | q                        |
| Geography            | Province             | 58.6                   |                          |                          |
|                      | FIOVILICE            | 64.9                   |                          |                          |
| Urban                | School               | 15.9                   | q                        | q                        |
| Geography            | District             | 48.2                   |                          |                          |
| 5                    | Province             | 49.7                   |                          |                          |

#### 3 Year Public Exam (Subtest) Mark Trend 2006-2008

#015 - Lake Melville School, North West River

Grades: K-12

| Number of Students            | 5        | Public<br>Exam<br>Mark | School<br>vs<br>District | School<br>vs<br>Province |
|-------------------------------|----------|------------------------|--------------------------|--------------------------|
| World Geography 3202          | School   | 61.2                   | р                        | q                        |
| Subtest                       | District | 58.6                   |                          |                          |
|                               | Province | 63.1                   |                          |                          |
| Multiple Choice               | School   | 80.0                   | р                        | р                        |
| Land and                      | District | 63.2                   |                          |                          |
| Water Forms                   | Province | 67.9                   |                          |                          |
| World                         | School   | 84.4                   | р                        | р                        |
| Climate                       | District | 70.2                   |                          |                          |
| Patterns                      | Province | 71.1                   |                          |                          |
|                               | School   | 65.0                   | р                        | р                        |
| Ecosystems                    | District | 64.9                   |                          | _                        |
|                               | Province | 64.2                   |                          |                          |
| Primary                       | School   | 76.0                   | р                        | р                        |
| Resource                      | District | 66.0                   |                          |                          |
| Activities                    | Province | 68.0                   |                          |                          |
| Secondary &                   | School   | 64.0                   | q                        | q                        |
| Tertiary Activities           | District | 65.3                   |                          |                          |
|                               | Province | 70.8                   |                          |                          |
| Long Answer                   | School   | 54.7                   | р                        | q                        |
| Written response<br>Units 1-5 | District | 52.7                   |                          |                          |
| Office 1-0                    | Province | 56.4                   |                          |                          |
| Population                    | School   | 0.0                    | q                        | q                        |
| Geography                     | District | 58.6                   |                          |                          |
| G mp-ry                       | Province | 64.9                   |                          |                          |
| Urban                         | School   | 44.1                   | q                        | q                        |
| Geography                     | District | 48.2                   |                          |                          |
| g. 4pm                        | Province | 49.7                   |                          |                          |

| Final<br>Mark        | School<br>vs<br>District | School<br>vs<br>Province |
|----------------------|--------------------------|--------------------------|
| 63.2<br>64.3<br>67.3 | q                        | q                        |
|                      |                          |                          |
|                      |                          |                          |
|                      |                          |                          |
|                      |                          |                          |
|                      |                          |                          |
|                      |                          |                          |
|                      |                          |                          |
|                      |                          |                          |
|                      |                          |                          |

#015 - Lake Melville School, North West River

Grades: K-12