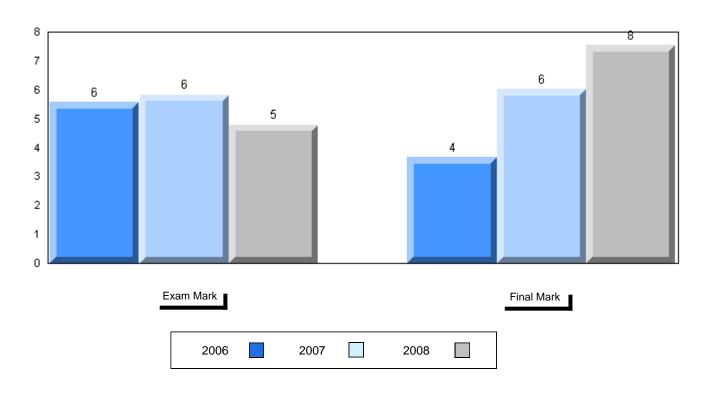

#### 3 Year Public Exam (Subtest) Mark Trend 2006-2008

#015 - Lake Melville School, North West River

Grades: K-12

| Number of Students            | 5        | Public<br>Exam<br>Mark | School<br>vs<br>District | School<br>vs<br>Province |
|-------------------------------|----------|------------------------|--------------------------|--------------------------|
| World Geography 3202          | School   | 61.2                   | р                        | q                        |
| Subtest                       | District | 58.6                   |                          |                          |
|                               | Province | 63.1                   |                          |                          |
| Multiple Choice               | School   | 80.0                   | р                        | р                        |
| Land and                      | District | 63.2                   |                          |                          |
| Water Forms                   | Province | 67.9                   |                          |                          |
| World                         | School   | 84.4                   | р                        | р                        |
| Climate                       | District | 70.2                   |                          |                          |
| Patterns                      | Province | 71.1                   |                          |                          |
|                               | School   | 65.0                   | р                        | р                        |
| Ecosystems                    | District | 64.9                   |                          | _                        |
|                               | Province | 64.2                   |                          |                          |
| Primary                       | School   | 76.0                   | р                        | р                        |
| Resource                      | District | 66.0                   |                          |                          |
| Activities                    | Province | 68.0                   |                          |                          |
| Secondary &                   | School   | 64.0                   | q                        | q                        |
| Tertiary Activities           | District | 65.3                   |                          |                          |
|                               | Province | 70.8                   |                          |                          |
| Long Answer                   | School   | 54.7                   | р                        | q                        |
| Written response<br>Units 1-5 | District | 52.7                   |                          |                          |
| Office 1-0                    | Province | 56.4                   |                          |                          |
| Population                    | School   | 0.0                    | q                        | q                        |
| Geography                     | District | 58.6                   |                          |                          |
| G mp-ry                       | Province | 64.9                   |                          |                          |
| Urban                         | School   | 44.1                   | q                        | q                        |
| Geography                     | District | 48.2                   |                          |                          |
| g. 4pm                        | Province | 49.7                   |                          |                          |

| Final<br>Mark        | School<br>vs<br>District | School<br>vs<br>Province |
|----------------------|--------------------------|--------------------------|
| 63.2<br>64.3<br>67.3 | q                        | q                        |
|                      |                          |                          |
|                      |                          |                          |
|                      |                          |                          |
|                      |                          |                          |
|                      |                          |                          |
|                      |                          |                          |
|                      |                          |                          |
|                      |                          |                          |
|                      |                          |                          |

#015 - Lake Melville School, North West River

Grades: K-12