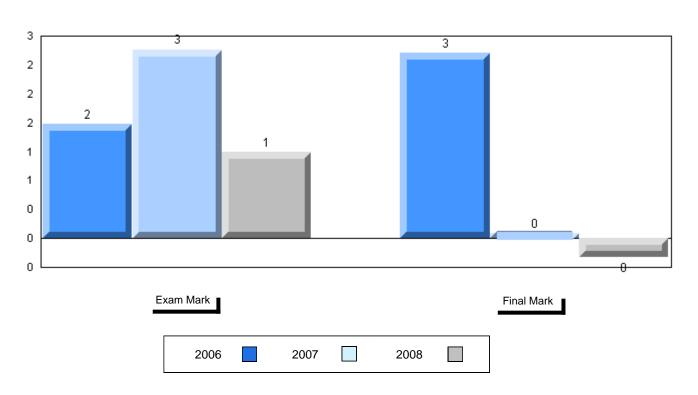

## Difference from Provincial Mean, 2006-2008

#010 - Menihek High School, Labrador City

Grades: 8-12

| Number of Students   | 49                   | Public<br>Exam<br>Mark | School<br>vs<br>District | School<br>vs<br>Province |
|----------------------|----------------------|------------------------|--------------------------|--------------------------|
| World Geography 3202 | School               | 56.1                   | q                        | q                        |
| Subtest              | District             | 58.6                   |                          |                          |
| <u>Gubicot</u>       | Province             | 63.1                   |                          |                          |
| Multiple Choice      | School               | 55.8                   | G.                       | G.                       |
| Land and             | District             | 63.2                   | q                        | P                        |
| Water Forms          | Province             | 67.9                   |                          |                          |
| Marcal I             |                      |                        |                          |                          |
| World<br>Climate     | School               | 65.1                   | q                        | q                        |
| Patterns             | District<br>Province | 70.2                   |                          |                          |
| . attorne            | Province             | 71.1                   |                          |                          |
|                      | School               | 64.8                   | q                        | р                        |
| Ecosystems           | District             | 64.9                   |                          |                          |
|                      | Province             | 64.2                   |                          |                          |
| Drimory              | School               | 62.0                   | q                        | q                        |
| Primary<br>Resource  | District             | 66.0                   | 1                        | 1                        |
| Activities           | Province             | 68.0                   |                          |                          |
| Secondary &          | School               | 62.9                   | q                        | q                        |
| Tertiary Activities  | District             | 65.3                   |                          |                          |
|                      | Province             | 70.8                   |                          |                          |
| Long Answer          | School               | 49.5                   | q                        | q                        |
| Written response     | District             | 52.7                   | 4                        | 4                        |
| Units 1-5            | Province             | 56.4                   |                          |                          |
|                      | Cabaal               | 50.0                   |                          |                          |
| Population           | School<br>District   | 59.0                   | p                        | q                        |
| Geography            | Province             | 58.6                   |                          |                          |
|                      | FIOVILICE            | 64.9                   |                          |                          |
| Urban                | School               | 15.9                   | q                        | q                        |
| Geography            | District             | 48.2                   |                          |                          |
| 5                    | Province             | 49.7                   |                          |                          |