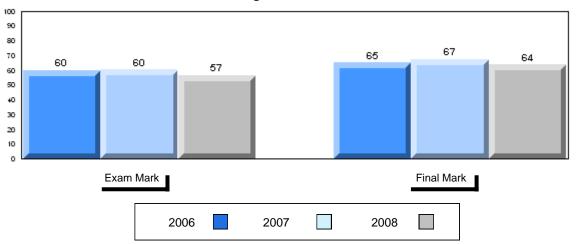

#### 3 Year Public Exam (Subtest) Mark Trend 2006-2008

#015 - Lake Melville School, North West River

Grades: K-12

| Number of Students            | 5        | Public<br>Exam<br>Mark | School<br>vs<br>District | School<br>vs<br>Province |
|-------------------------------|----------|------------------------|--------------------------|--------------------------|
| World Geography 3202          | School   | 61.2                   | р                        | q                        |
| Subtest                       | District | 58.6                   |                          |                          |
|                               | Province | 63.1                   |                          |                          |
| Multiple Choice               | School   | 80.0                   | р                        | р                        |
| Land and                      | District | 63.2                   |                          |                          |
| Water Forms                   | Province | 67.9                   |                          |                          |
| World                         | School   | 84.4                   | р                        | р                        |
| Climate                       | District | 70.2                   |                          |                          |
| Patterns                      | Province | 71.1                   |                          |                          |
|                               | School   | 65.0                   | р                        | р                        |
| Ecosystems                    | District | 64.9                   |                          | _                        |
|                               | Province | 64.2                   |                          |                          |
| Primary                       | School   | 76.0                   | р                        | р                        |
| Resource                      | District | 66.0                   |                          |                          |
| Activities                    | Province | 68.0                   |                          |                          |
| Secondary &                   | School   | 64.0                   | q                        | q                        |
| Tertiary Activities           | District | 65.3                   |                          |                          |
|                               | Province | 70.8                   |                          |                          |
| Long Answer                   | School   | 54.7                   | р                        | q                        |
| Written response<br>Units 1-5 | District | 52.7                   |                          |                          |
| Office 1-0                    | Province | 56.4                   |                          |                          |
| Population                    | School   | 0.0                    | q                        | q                        |
| Geography                     | District | 58.6                   |                          |                          |
| G mp-ry                       | Province | 64.9                   |                          |                          |
| Urban                         | School   | 44.1                   | q                        | q                        |
| Geography                     | District | 48.2                   |                          |                          |
| g. 4pm                        | Province | 49.7                   |                          |                          |

| Final<br>Mark        | School<br>vs<br>District | School<br>vs<br>Province |
|----------------------|--------------------------|--------------------------|
| 63.2<br>64.3<br>67.3 | q                        | q                        |
|                      |                          |                          |
|                      |                          |                          |
|                      |                          |                          |
|                      |                          |                          |
|                      |                          |                          |
|                      |                          |                          |
|                      |                          |                          |
|                      |                          |                          |
|                      |                          |                          |