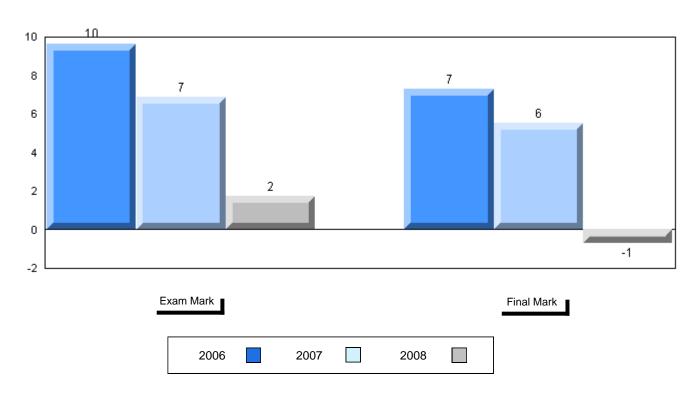

#002 - Henry Gordon Academy, Cartwright

Grades: K-12

| Number of Students      | 5                    | Public<br>Exam<br>Mark | School<br>vs<br>District | School<br>vs<br>Province |
|-------------------------|----------------------|------------------------|--------------------------|--------------------------|
| World Geography 3202    | School               | 58.4                   | q                        | q                        |
| Subtest                 | District<br>Province | 58.6<br>63.1           |                          |                          |
| Multiple Choice         | FIOVILICE            | 03.1                   |                          |                          |
|                         | School               | 62.2                   | q                        | q                        |
| Land and                | District             | 63.2                   |                          |                          |
| Water Forms             | Province             | 67.9                   |                          |                          |
| World                   | School               | 66.7                   | q                        | q                        |
| Climate                 | District             | 70.2                   |                          |                          |
| Patterns                | Province             | 71.1                   |                          |                          |
|                         | School               | 70.0                   | р                        | р                        |
| Ecosystems              | District             | 64.9                   |                          |                          |
|                         | Province             | 64.2                   |                          |                          |
| Primary                 | School               | 66.0                   | q                        | q                        |
| Resource                | District             | 66.0                   |                          |                          |
| Activities              | Province             | 68.0                   |                          |                          |
| Secondary &             | School               | 62.0                   | q                        | q                        |
| Tertiary Activities     | District             | 65.3                   |                          |                          |
|                         | Province             | 70.8                   |                          |                          |
| Long Answer             | School               | 57.5                   | р                        | р                        |
| Written response        | District             | 52.7                   |                          | _                        |
| Units 1-5               | Province             | 56.4                   |                          |                          |
| Domulation              | School               | 0.0                    | q                        | q                        |
| Population<br>Geography | District             | 58.6                   |                          | •                        |
| Geography               | Province             | 64.9                   |                          |                          |
| Urban                   | School               | 46.4                   | q                        | q                        |
| Urban<br>Geography      | District             | 48.2                   |                          | •                        |
| Geography               | Province             | 49.7                   |                          |                          |
|                         |                      |                        |                          |                          |

| Final<br>Mark        | School<br>vs<br>District | School<br>vs<br>Province |
|----------------------|--------------------------|--------------------------|
| 62.4<br>64.3<br>67.3 | q                        | q                        |
|                      |                          |                          |
|                      |                          |                          |
|                      |                          |                          |
|                      |                          |                          |
|                      |                          |                          |
|                      |                          |                          |
|                      |                          |                          |
|                      |                          |                          |
|                      |                          |                          |