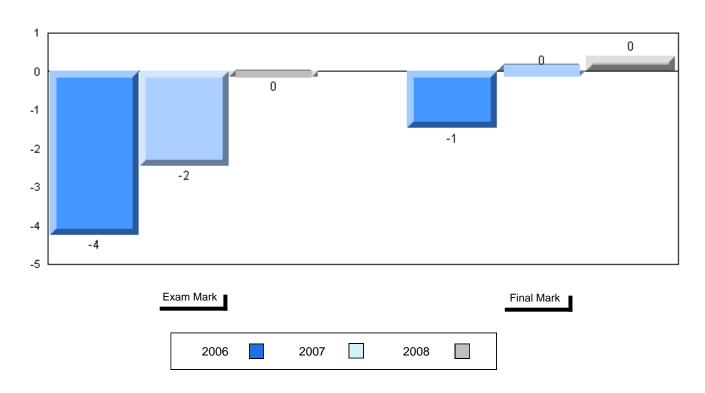

#### 3 Year Public Exam (Subtest) Mark Trend 2006-2008

#015 - Lake Melville School, North West River

Grades: K-12

| Number of Students            | 5        | Public<br>Exam<br>Mark | School<br>vs<br>District | School<br>vs<br>Province |
|-------------------------------|----------|------------------------|--------------------------|--------------------------|
| World Geography 3202          | School   | 61.2                   | р                        | q                        |
| Subtest                       | District | 58.6                   |                          |                          |
|                               | Province | 63.1                   |                          |                          |
| Multiple Choice               | School   | 80.0                   | р                        | р                        |
| Land and                      | District | 63.2                   |                          |                          |
| Water Forms                   | Province | 67.9                   |                          |                          |
| World                         | School   | 84.4                   | р                        | р                        |
| Climate                       | District | 70.2                   |                          |                          |
| Patterns                      | Province | 71.1                   |                          |                          |
|                               | School   | 65.0                   | р                        | р                        |
| Ecosystems                    | District | 64.9                   |                          | _                        |
|                               | Province | 64.2                   |                          |                          |
| Primary                       | School   | 76.0                   | р                        | р                        |
| Resource                      | District | 66.0                   |                          |                          |
| Activities                    | Province | 68.0                   |                          |                          |
| Secondary &                   | School   | 64.0                   | q                        | q                        |
| Tertiary Activities           | District | 65.3                   |                          |                          |
|                               | Province | 70.8                   |                          |                          |
| Long Answer                   | School   | 54.7                   | р                        | q                        |
| Written response<br>Units 1-5 | District | 52.7                   |                          |                          |
| Office 1-0                    | Province | 56.4                   |                          |                          |
| Population                    | School   | 0.0                    | q                        | q                        |
| Geography                     | District | 58.6                   |                          |                          |
| G mp-ry                       | Province | 64.9                   |                          |                          |
| Urban                         | School   | 44.1                   | q                        | q                        |
| Geography                     | District | 48.2                   |                          |                          |
| g. 4pm                        | Province | 49.7                   |                          |                          |

| Final<br>Mark        | School<br>vs<br>District | School<br>vs<br>Province |
|----------------------|--------------------------|--------------------------|
| 63.2<br>64.3<br>67.3 | q                        | q                        |
|                      |                          |                          |
|                      |                          |                          |
|                      |                          |                          |
|                      |                          |                          |
|                      |                          |                          |
|                      |                          |                          |
|                      |                          |                          |
|                      |                          |                          |
|                      |                          |                          |

#015 - Lake Melville School, North West River

Grades: K-12