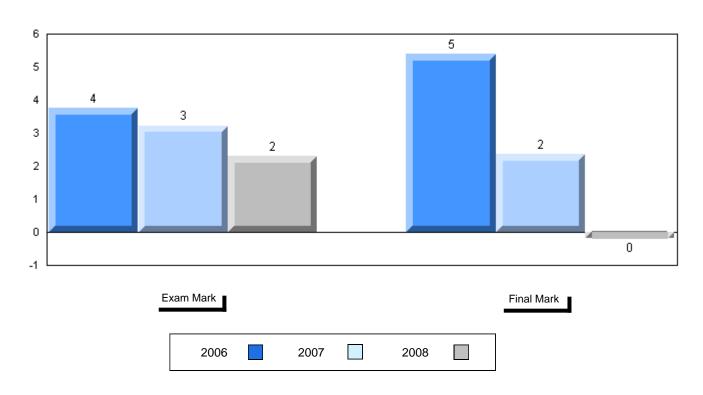

## Difference from Provincial Mean, 2006-2008

#010 - Menihek High School, Labrador City

Grades: 8-12

| Number of Students   | 49                   | Public<br>Exam<br>Mark | School<br>vs<br>District | School<br>vs<br>Province |
|----------------------|----------------------|------------------------|--------------------------|--------------------------|
| World Geography 3202 | School               | 56.1                   | q                        | q                        |
| Subtest              | District             | 58.6                   |                          |                          |
| <u>Gubicot</u>       | Province             | 63.1                   |                          |                          |
| Multiple Choice      | School               | 55.8                   | G.                       | G.                       |
| Land and             | District             | 63.2                   | q                        | P                        |
| Water Forms          | Province             | 67.9                   |                          |                          |
| Marcal I             |                      |                        |                          |                          |
| World<br>Climate     | School               | 65.1                   | q                        | q                        |
| Patterns             | District<br>Province | 70.2                   |                          |                          |
| . attorne            | Province             | 71.1                   |                          |                          |
|                      | School               | 64.8                   | q                        | р                        |
| Ecosystems           | District             | 64.9                   |                          |                          |
|                      | Province             | 64.2                   |                          |                          |
| Drimory              | School               | 62.0                   | q                        | q                        |
| Primary<br>Resource  | District             | 66.0                   | 1                        | 1                        |
| Activities           | Province             | 68.0                   |                          |                          |
| Secondary &          | School               | 62.9                   | q                        | q                        |
| Tertiary Activities  | District             | 65.3                   |                          |                          |
|                      | Province             | 70.8                   |                          |                          |
| Long Answer          | School               | 49.5                   | q                        | q                        |
| Written response     | District             | 52.7                   | 4                        | 4                        |
| Units 1-5            | Province             | 56.4                   |                          |                          |
|                      | Cabaal               | 50.0                   |                          |                          |
| Population           | School<br>District   | 59.0                   | p                        | q                        |
| Geography            | Province             | 58.6                   |                          |                          |
|                      | FIOVILICE            | 64.9                   |                          |                          |
| Urban                | School               | 15.9                   | q                        | q                        |
| Geography            | District             | 48.2                   |                          |                          |
| 5                    | Province             | 49.7                   |                          |                          |