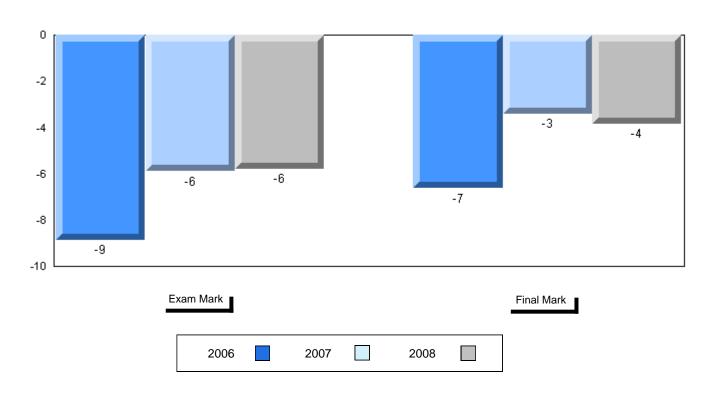

## Difference from Provincial Mean, 2006-2008

#010 - Menihek High School, Labrador City

Grades: 8-12

| Number of Students   | 49                   | Public<br>Exam<br>Mark | School<br>vs<br>District | School<br>vs<br>Province |
|----------------------|----------------------|------------------------|--------------------------|--------------------------|
| World Geography 3202 | School               | 56.1                   | q                        | q                        |
| Subtest              | District             | 58.6                   |                          |                          |
| <u>Gubicot</u>       | Province             | 63.1                   |                          |                          |
| Multiple Choice      | School               | 55.8                   | G.                       | G.                       |
| Land and             | District             | 63.2                   | q                        | P                        |
| Water Forms          | Province             | 67.9                   |                          |                          |
| Marcal I             |                      |                        |                          |                          |
| World<br>Climate     | School               | 65.1                   | q                        | q                        |
| Patterns             | District<br>Province | 70.2                   |                          |                          |
| . attorne            | Province             | 71.1                   |                          |                          |
|                      | School               | 64.8                   | q                        | р                        |
| Ecosystems           | District             | 64.9                   |                          |                          |
|                      | Province             | 64.2                   |                          |                          |
| Drimory              | School               | 62.0                   | q                        | q                        |
| Primary<br>Resource  | District             | 66.0                   | 1                        | 1                        |
| Activities           | Province             | 68.0                   |                          |                          |
| Secondary &          | School               | 62.9                   | q                        | q                        |
| Tertiary Activities  | District             | 65.3                   |                          |                          |
|                      | Province             | 70.8                   |                          |                          |
| Long Answer          | School               | 49.5                   | q                        | q                        |
| Written response     | District             | 52.7                   | 4                        | 4                        |
| Units 1-5            | Province             | 56.4                   |                          |                          |
|                      | Cabaal               | 50.0                   |                          |                          |
| Population           | School<br>District   | 59.0                   | p                        | q                        |
| Geography            | Province             | 58.6                   |                          |                          |
|                      | FIOVILICE            | 64.9                   |                          |                          |
| Urban                | School               | 15.9                   | q                        | q                        |
| Geography            | District             | 48.2                   |                          |                          |
| 5                    | Province             | 49.7                   |                          |                          |