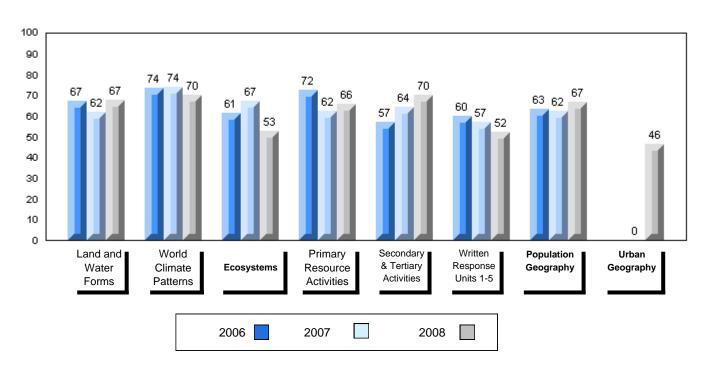

## Difference from Provincial Mean, 2006-2008

#010 - Menihek High School, Labrador City

Grades: 8-12

| Number of Students   | 49                   | Public<br>Exam<br>Mark | School<br>vs<br>District | School<br>vs<br>Province |
|----------------------|----------------------|------------------------|--------------------------|--------------------------|
| World Geography 3202 | School               | 56.1                   | q                        | q                        |
| Subtest              | District             | 58.6                   |                          |                          |
| <u>Gubicot</u>       | Province             | 63.1                   |                          |                          |
| Multiple Choice      | School               | 55.8                   | G.                       | G.                       |
| Land and             | District             | 63.2                   | q                        | P                        |
| Water Forms          | Province             | 67.9                   |                          |                          |
| Marcal I             |                      |                        |                          |                          |
| World<br>Climate     | School               | 65.1                   | q                        | q                        |
| Patterns             | District<br>Province | 70.2                   |                          |                          |
| . attorne            | Province             | 71.1                   |                          |                          |
|                      | School               | 64.8                   | q                        | р                        |
| Ecosystems           | District             | 64.9                   |                          |                          |
|                      | Province             | 64.2                   |                          |                          |
| Drimory              | School               | 62.0                   | q                        | q                        |
| Primary<br>Resource  | District             | 66.0                   | 1                        | 1                        |
| Activities           | Province             | 68.0                   |                          |                          |
| Secondary &          | School               | 62.9                   | q                        | q                        |
| Tertiary Activities  | District             | 65.3                   |                          |                          |
|                      | Province             | 70.8                   |                          |                          |
| Long Answer          | School               | 49.5                   | q                        | q                        |
| Written response     | District             | 52.7                   | 4                        | 4                        |
| Units 1-5            | Province             | 56.4                   |                          |                          |
|                      | Cabaal               | 50.0                   |                          |                          |
| Population           | School<br>District   | 59.0                   | p                        | q                        |
| Geography            | Province             | 58.6                   |                          |                          |
|                      | FIOVILICE            | 64.9                   |                          |                          |
| Urban                | School               | 15.9                   | q                        | q                        |
| Geography            | District             | 48.2                   |                          |                          |
| 5                    | Province             | 49.7                   |                          |                          |