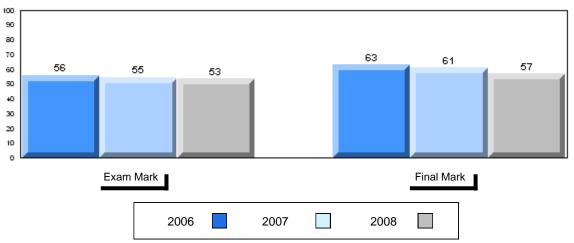

## Difference from Provincial Mean, 2006-2008

#010 - Menihek High School, Labrador City

Grades: 8-12

| Number of Students   | 49                   | Public<br>Exam<br>Mark | School<br>vs<br>District | School<br>vs<br>Province |
|----------------------|----------------------|------------------------|--------------------------|--------------------------|
| World Geography 3202 | School               | 56.1                   | q                        | q                        |
| Subtest              | District             | 58.6                   |                          |                          |
| <u>Gubicot</u>       | Province             | 63.1                   |                          |                          |
| Multiple Choice      | School               | 55.8                   | G.                       | G.                       |
| Land and             | District             | 63.2                   | q                        | P                        |
| Water Forms          | Province             | 67.9                   |                          |                          |
| Marcal I             |                      |                        |                          |                          |
| World<br>Climate     | School               | 65.1                   | q                        | q                        |
| Patterns             | District<br>Province | 70.2                   |                          |                          |
| . attorne            | Province             | 71.1                   |                          |                          |
|                      | School               | 64.8                   | q                        | р                        |
| Ecosystems           | District             | 64.9                   |                          |                          |
|                      | Province             | 64.2                   |                          |                          |
| Drimory              | School               | 62.0                   | q                        | q                        |
| Primary<br>Resource  | District             | 66.0                   | 1                        | 1                        |
| Activities           | Province             | 68.0                   |                          |                          |
| Secondary &          | School               | 62.9                   | q                        | q                        |
| Tertiary Activities  | District             | 65.3                   |                          |                          |
|                      | Province             | 70.8                   |                          |                          |
| Long Answer          | School               | 49.5                   | q                        | q                        |
| Written response     | District             | 52.7                   | 4                        | 4                        |
| Units 1-5            | Province             | 56.4                   |                          |                          |
|                      | Cabaal               | 50.0                   |                          |                          |
| Population           | School<br>District   | 59.0                   | p                        | q                        |
| Geography            | Province             | 58.6                   |                          |                          |
|                      | FIOVILICE            | 64.9                   |                          |                          |
| Urban                | School               | 15.9                   | q                        | q                        |
| Geography            | District             | 48.2                   |                          |                          |
| 5                    | Province             | 49.7                   |                          |                          |

| Final<br>Mark        | School<br>vs<br>District | School<br>vs<br>Province |
|----------------------|--------------------------|--------------------------|
| 61.0<br>64.3<br>67.3 | q                        | q                        |
|                      |                          |                          |
|                      |                          |                          |
|                      |                          |                          |
|                      |                          |                          |
|                      |                          |                          |
|                      |                          |                          |
|                      |                          |                          |
|                      |                          |                          |