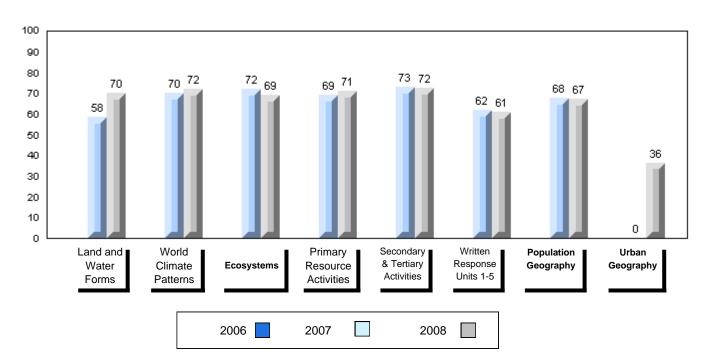

## Difference from Provincial Mean, 2006-2008

#010 - Menihek High School, Labrador City

Grades: 8-12

| Number of Students   | 49                   | Public<br>Exam<br>Mark | School<br>vs<br>District | School<br>vs<br>Province |
|----------------------|----------------------|------------------------|--------------------------|--------------------------|
| World Geography 3202 | School               | 56.1                   | q                        | q                        |
| Subtest              | District             | 58.6                   |                          |                          |
| <u>Gubicot</u>       | Province             | 63.1                   |                          |                          |
| Multiple Choice      | School               | 55.8                   | G.                       | G.                       |
| Land and             | District             | 63.2                   | q                        | P                        |
| Water Forms          | Province             | 67.9                   |                          |                          |
| Marcal I             |                      |                        |                          |                          |
| World<br>Climate     | School               | 65.1                   | q                        | q                        |
| Patterns             | District<br>Province | 70.2                   |                          |                          |
| . attorne            | Province             | 71.1                   |                          |                          |
|                      | School               | 64.8                   | q                        | р                        |
| Ecosystems           | District             | 64.9                   |                          |                          |
|                      | Province             | 64.2                   |                          |                          |
| Drimory              | School               | 62.0                   | q                        | q                        |
| Primary<br>Resource  | District             | 66.0                   | 1                        | 1                        |
| Activities           | Province             | 68.0                   |                          |                          |
| Secondary &          | School               | 62.9                   | q                        | q                        |
| Tertiary Activities  | District             | 65.3                   |                          |                          |
|                      | Province             | 70.8                   |                          |                          |
| Long Answer          | School               | 49.5                   | q                        | q                        |
| Written response     | District             | 52.7                   | 4                        | 4                        |
| Units 1-5            | Province             | 56.4                   |                          |                          |
|                      | Cabaal               | 50.0                   |                          |                          |
| Population           | School<br>District   | 59.0                   | p                        | q                        |
| Geography            | Province             | 58.6                   |                          |                          |
|                      | FIOVILICE            | 64.9                   |                          |                          |
| Urban                | School               | 15.9                   | q                        | q                        |
| Geography            | District             | 48.2                   |                          |                          |
| 5                    | Province             | 49.7                   |                          |                          |