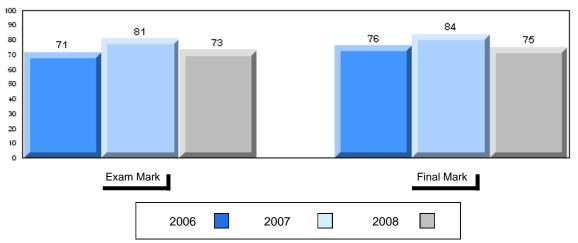

**Average Mark, 2006-2008** 

District 1 - Labrador

#014 - Jens Haven Memorial, Nain

Grades: K-12

#### 3 Year Public Exam (Subtest) Mark Trend 2006-2008

#015 - Lake Melville School, North West River

Grades: K-12

| Number of Students            | 5        | Public<br>Exam<br>Mark | School<br>vs<br>District | School<br>vs<br>Province |
|-------------------------------|----------|------------------------|--------------------------|--------------------------|
| World Geography 3202          | School   | 61.2                   | р                        | q                        |
| Subtest                       | District | 58.6                   |                          |                          |
|                               | Province | 63.1                   |                          |                          |
| Multiple Choice               | School   | 80.0                   | р                        | р                        |
| Land and                      | District | 63.2                   |                          |                          |
| Water Forms                   | Province | 67.9                   |                          |                          |
| World                         | School   | 84.4                   | р                        | р                        |
| Climate                       | District | 70.2                   |                          |                          |
| Patterns                      | Province | 71.1                   |                          |                          |
|                               | School   | 65.0                   | р                        | р                        |
| Ecosystems                    | District | 64.9                   |                          | _                        |
|                               | Province | 64.2                   |                          |                          |
| Primary                       | School   | 76.0                   | р                        | р                        |
| Resource                      | District | 66.0                   |                          |                          |
| Activities                    | Province | 68.0                   |                          |                          |
| Secondary &                   | School   | 64.0                   | q                        | q                        |
| Tertiary Activities           | District | 65.3                   |                          |                          |
|                               | Province | 70.8                   |                          |                          |
| Long Answer                   | School   | 54.7                   | р                        | q                        |
| Written response<br>Units 1-5 | District | 52.7                   |                          |                          |
| Office 1-0                    | Province | 56.4                   |                          |                          |
| Population                    | School   | 0.0                    | q                        | q                        |
| Geography                     | District | 58.6                   |                          |                          |
| G mp-ry                       | Province | 64.9                   |                          |                          |
| Urban                         | School   | 44.1                   | q                        | q                        |
| Geography                     | District | 48.2                   |                          |                          |
| g. 4pm                        | Province | 49.7                   |                          |                          |

| Final<br>Mark        | School<br>vs<br>District | School<br>vs<br>Province |
|----------------------|--------------------------|--------------------------|
| 63.2<br>64.3<br>67.3 | q                        | q                        |
|                      |                          |                          |
|                      |                          |                          |
|                      |                          |                          |
|                      |                          |                          |
|                      |                          |                          |
|                      |                          |                          |
|                      |                          |                          |
|                      |                          |                          |
|                      |                          |                          |

#015 - Lake Melville School, North West River

Grades: K-12