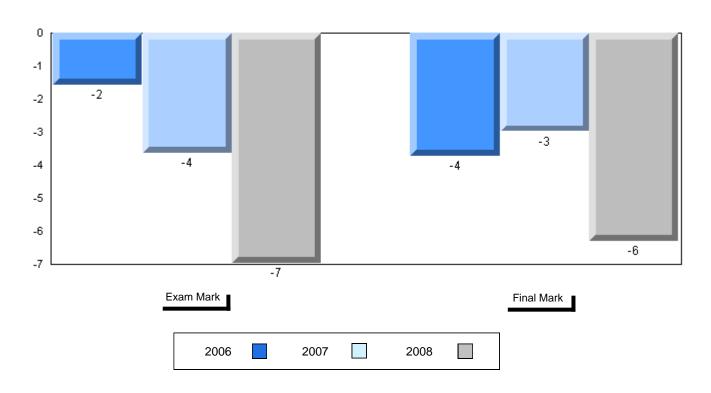

## Difference from Provincial Mean, 2006-2008

#010 - Menihek High School, Labrador City

Grades: 8-12

| Number of Students   | 49                   | Public<br>Exam<br>Mark | School<br>vs<br>District | School<br>vs<br>Province |
|----------------------|----------------------|------------------------|--------------------------|--------------------------|
| World Geography 3202 | School               | 56.1                   | q                        | q                        |
| Subtest              | District             | 58.6                   |                          |                          |
| <u>Gubicot</u>       | Province             | 63.1                   |                          |                          |
| Multiple Choice      | School               | 55.8                   | G.                       | G.                       |
| Land and             | District             | 63.2                   | q                        | P                        |
| Water Forms          | Province             | 67.9                   |                          |                          |
| Marcal I             |                      |                        |                          |                          |
| World<br>Climate     | School               | 65.1                   | q                        | q                        |
| Patterns             | District<br>Province | 70.2                   |                          |                          |
| . attorne            | Province             | 71.1                   |                          |                          |
|                      | School               | 64.8                   | q                        | р                        |
| Ecosystems           | District             | 64.9                   |                          |                          |
|                      | Province             | 64.2                   |                          |                          |
| Drimory              | School               | 62.0                   | q                        | q                        |
| Primary<br>Resource  | District             | 66.0                   | 1                        | 1                        |
| Activities           | Province             | 68.0                   |                          |                          |
| Secondary &          | School               | 62.9                   | q                        | q                        |
| Tertiary Activities  | District             | 65.3                   |                          |                          |
|                      | Province             | 70.8                   |                          |                          |
| Long Answer          | School               | 49.5                   | q                        | q                        |
| Written response     | District             | 52.7                   | 4                        | 4                        |
| Units 1-5            | Province             | 56.4                   |                          |                          |
|                      | Cabaal               | 50.0                   |                          |                          |
| Population           | School<br>District   | 59.0                   | p                        | q                        |
| Geography            | Province             | 58.6                   |                          |                          |
|                      | FIOVILICE            | 64.9                   |                          |                          |
| Urban                | School               | 15.9                   | q                        | q                        |
| Geography            | District             | 48.2                   |                          |                          |
| 5                    | Province             | 49.7                   |                          |                          |

#### 3 Year Public Exam (Subtest) Mark Trend 2006-2008

#015 - Lake Melville School, North West River

Grades: K-12

| Number of Students            | 5        | Public<br>Exam<br>Mark | School<br>vs<br>District | School<br>vs<br>Province |
|-------------------------------|----------|------------------------|--------------------------|--------------------------|
| World Geography 3202          | School   | 61.2                   | р                        | q                        |
| Subtest                       | District | 58.6                   |                          |                          |
|                               | Province | 63.1                   |                          |                          |
| Multiple Choice               | School   | 80.0                   | р                        | р                        |
| Land and                      | District | 63.2                   |                          |                          |
| Water Forms                   | Province | 67.9                   |                          |                          |
| World                         | School   | 84.4                   | р                        | р                        |
| Climate                       | District | 70.2                   |                          |                          |
| Patterns                      | Province | 71.1                   |                          |                          |
|                               | School   | 65.0                   | р                        | р                        |
| Ecosystems                    | District | 64.9                   |                          | _                        |
|                               | Province | 64.2                   |                          |                          |
| Primary                       | School   | 76.0                   | р                        | р                        |
| Resource                      | District | 66.0                   |                          |                          |
| Activities                    | Province | 68.0                   |                          |                          |
| Secondary &                   | School   | 64.0                   | q                        | q                        |
| Tertiary Activities           | District | 65.3                   |                          |                          |
|                               | Province | 70.8                   |                          |                          |
| Long Answer                   | School   | 54.7                   | р                        | q                        |
| Written response<br>Units 1-5 | District | 52.7                   |                          |                          |
| Office 1-0                    | Province | 56.4                   |                          |                          |
| Population                    | School   | 0.0                    | q                        | q                        |
| Geography                     | District | 58.6                   |                          |                          |
| G mp-ry                       | Province | 64.9                   |                          |                          |
| Urban                         | School   | 44.1                   | q                        | q                        |
| Geography                     | District | 48.2                   |                          |                          |
| g. 4pm                        | Province | 49.7                   |                          |                          |

| Final<br>Mark        | School<br>vs<br>District | School<br>vs<br>Province |
|----------------------|--------------------------|--------------------------|
| 63.2<br>64.3<br>67.3 | q                        | q                        |
|                      |                          |                          |
|                      |                          |                          |
|                      |                          |                          |
|                      |                          |                          |
|                      |                          |                          |
|                      |                          |                          |
|                      |                          |                          |
|                      |                          |                          |
|                      |                          |                          |