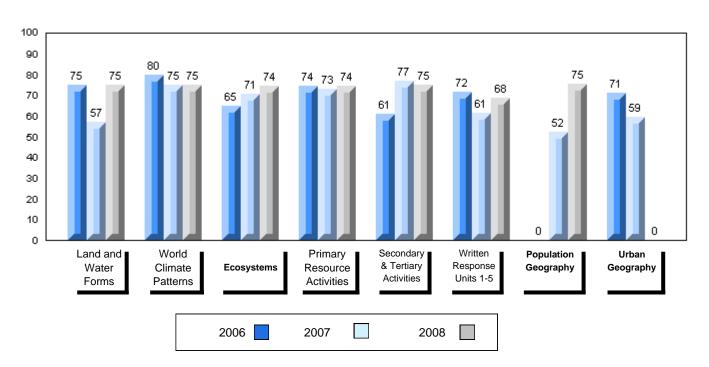

#### 3 Year Public Exam (Subtest) Mark Trend 2006-2008

#015 - Lake Melville School, North West River

Grades: K-12

| Number of Students            | 5        | Public<br>Exam<br>Mark | School<br>vs<br>District | School<br>vs<br>Province |
|-------------------------------|----------|------------------------|--------------------------|--------------------------|
| World Geography 3202          | School   | 61.2                   | р                        | q                        |
| Subtest                       | District | 58.6                   |                          |                          |
|                               | Province | 63.1                   |                          |                          |
| Multiple Choice               | School   | 80.0                   | р                        | р                        |
| Land and                      | District | 63.2                   |                          |                          |
| Water Forms                   | Province | 67.9                   |                          |                          |
| World                         | School   | 84.4                   | р                        | р                        |
| Climate                       | District | 70.2                   |                          |                          |
| Patterns                      | Province | 71.1                   |                          |                          |
|                               | School   | 65.0                   | р                        | р                        |
| Ecosystems                    | District | 64.9                   |                          | _                        |
|                               | Province | 64.2                   |                          |                          |
| Primary                       | School   | 76.0                   | р                        | р                        |
| Resource                      | District | 66.0                   |                          |                          |
| Activities                    | Province | 68.0                   |                          |                          |
| Secondary &                   | School   | 64.0                   | q                        | q                        |
| Tertiary Activities           | District | 65.3                   |                          |                          |
|                               | Province | 70.8                   |                          |                          |
| Long Answer                   | School   | 54.7                   | р                        | q                        |
| Written response<br>Units 1-5 | District | 52.7                   |                          |                          |
| Office 1-0                    | Province | 56.4                   |                          |                          |
| Population                    | School   | 0.0                    | q                        | q                        |
| Geography                     | District | 58.6                   |                          |                          |
| G mp-ry                       | Province | 64.9                   |                          |                          |
| Urban                         | School   | 44.1                   | q                        | q                        |
| Geography                     | District | 48.2                   |                          |                          |
| g. 4pm                        | Province | 49.7                   |                          |                          |

| Final<br>Mark        | School<br>vs<br>District | School<br>vs<br>Province |
|----------------------|--------------------------|--------------------------|
| 63.2<br>64.3<br>67.3 | q                        | q                        |
|                      |                          |                          |
|                      |                          |                          |
|                      |                          |                          |
|                      |                          |                          |
|                      |                          |                          |
|                      |                          |                          |
|                      |                          |                          |
|                      |                          |                          |
|                      |                          |                          |