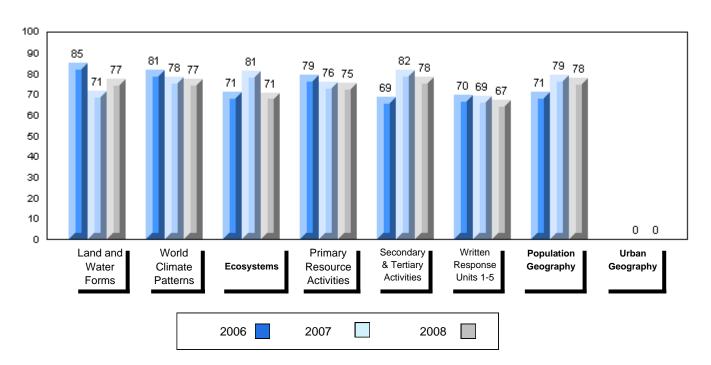

#### 3 Year Public Exam (Subtest) Mark Trend 2006-2008

#015 - Lake Melville School, North West River

Grades: K-12

| Number of Students            | 5        | Public<br>Exam<br>Mark | School<br>vs<br>District | School<br>vs<br>Province |
|-------------------------------|----------|------------------------|--------------------------|--------------------------|
| World Geography 3202          | School   | 61.2                   | р                        | q                        |
| Subtest                       | District | 58.6                   |                          |                          |
|                               | Province | 63.1                   |                          |                          |
| Multiple Choice               | School   | 80.0                   | р                        | р                        |
| Land and                      | District | 63.2                   |                          |                          |
| Water Forms                   | Province | 67.9                   |                          |                          |
| World                         | School   | 84.4                   | р                        | р                        |
| Climate                       | District | 70.2                   |                          |                          |
| Patterns                      | Province | 71.1                   |                          |                          |
|                               | School   | 65.0                   | р                        | р                        |
| Ecosystems                    | District | 64.9                   |                          | _                        |
|                               | Province | 64.2                   |                          |                          |
| Primary                       | School   | 76.0                   | р                        | р                        |
| Resource                      | District | 66.0                   |                          |                          |
| Activities                    | Province | 68.0                   |                          |                          |
| Secondary &                   | School   | 64.0                   | q                        | q                        |
| Tertiary Activities           | District | 65.3                   |                          |                          |
|                               | Province | 70.8                   |                          |                          |
| Long Answer                   | School   | 54.7                   | р                        | q                        |
| Written response<br>Units 1-5 | District | 52.7                   |                          |                          |
| Office 1-0                    | Province | 56.4                   |                          |                          |
| Population                    | School   | 0.0                    | q                        | q                        |
| Geography                     | District | 58.6                   |                          |                          |
| G mp-ry                       | Province | 64.9                   |                          |                          |
| Urban                         | School   | 44.1                   | q                        | q                        |
| Geography                     | District | 48.2                   |                          |                          |
| g. 4pm                        | Province | 49.7                   |                          |                          |