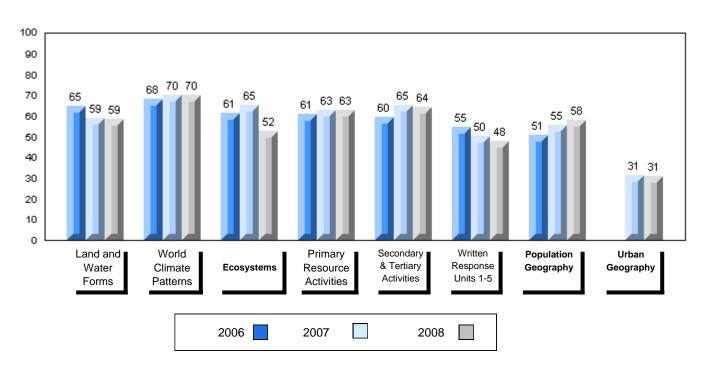

#### 3 Year Public Exam (Subtest) Mark Trend 2006-2008

#015 - Lake Melville School, North West River

Grades: K-12

| Number of Students            | 5        | Public<br>Exam<br>Mark | School<br>vs<br>District | School<br>vs<br>Province |
|-------------------------------|----------|------------------------|--------------------------|--------------------------|
| World Geography 3202          | School   | 61.2                   | р                        | q                        |
| Subtest                       | District | 58.6                   |                          |                          |
|                               | Province | 63.1                   |                          |                          |
| Multiple Choice               | School   | 80.0                   | р                        | р                        |
| Land and                      | District | 63.2                   |                          |                          |
| Water Forms                   | Province | 67.9                   |                          |                          |
| World                         | School   | 84.4                   | р                        | р                        |
| Climate                       | District | 70.2                   |                          |                          |
| Patterns                      | Province | 71.1                   |                          |                          |
|                               | School   | 65.0                   | р                        | р                        |
| Ecosystems                    | District | 64.9                   |                          | _                        |
|                               | Province | 64.2                   |                          |                          |
| Primary                       | School   | 76.0                   | р                        | р                        |
| Resource                      | District | 66.0                   |                          |                          |
| Activities                    | Province | 68.0                   |                          |                          |
| Secondary &                   | School   | 64.0                   | q                        | q                        |
| Tertiary Activities           | District | 65.3                   |                          |                          |
|                               | Province | 70.8                   |                          |                          |
| Long Answer                   | School   | 54.7                   | р                        | q                        |
| Written response<br>Units 1-5 | District | 52.7                   |                          |                          |
| Office 1-0                    | Province | 56.4                   |                          |                          |
| Population                    | School   | 0.0                    | q                        | q                        |
| Geography                     | District | 58.6                   |                          |                          |
| G mp-ry                       | Province | 64.9                   |                          |                          |
| Urban                         | School   | 44.1                   | q                        | q                        |
| Geography                     | District | 48.2                   |                          |                          |
| g. 4pm                        | Province | 49.7                   |                          |                          |