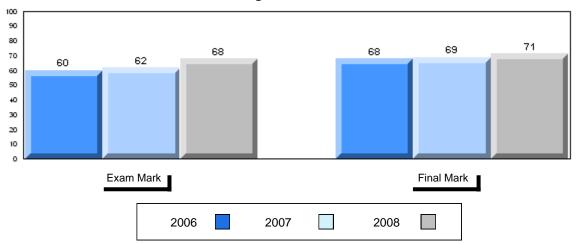

## Difference from Provincial Mean, 2006-2008

#010 - Menihek High School, Labrador City

Grades: 8-12

| Number of Students   | 49                   | Public<br>Exam<br>Mark | School<br>vs<br>District | School<br>vs<br>Province |
|----------------------|----------------------|------------------------|--------------------------|--------------------------|
| World Geography 3202 | School               | 56.1                   | q                        | q                        |
| Subtest              | District             | 58.6                   |                          |                          |
| <u>Gubicot</u>       | Province             | 63.1                   |                          |                          |
| Multiple Choice      | School               | 55.8                   | G.                       | G.                       |
| Land and             | District             | 63.2                   | q                        | P                        |
| Water Forms          | Province             | 67.9                   |                          |                          |
| Marcal I             |                      |                        |                          |                          |
| World<br>Climate     | School               | 65.1                   | q                        | q                        |
| Patterns             | District<br>Province | 70.2                   |                          |                          |
| . attorne            | Province             | 71.1                   |                          |                          |
|                      | School               | 64.8                   | q                        | р                        |
| Ecosystems           | District             | 64.9                   |                          |                          |
|                      | Province             | 64.2                   |                          |                          |
| Drimory              | School               | 62.0                   | q                        | q                        |
| Primary<br>Resource  | District             | 66.0                   | 1                        | 1                        |
| Activities           | Province             | 68.0                   |                          |                          |
| Secondary &          | School               | 62.9                   | q                        | q                        |
| Tertiary Activities  | District             | 65.3                   |                          |                          |
|                      | Province             | 70.8                   |                          |                          |
| Long Answer          | School               | 49.5                   | q                        | q                        |
| Written response     | District             | 52.7                   | 4                        | 4                        |
| Units 1-5            | Province             | 56.4                   |                          |                          |
|                      | Cabaal               | 50.0                   |                          |                          |
| Population           | School<br>District   | 59.0                   | p                        | q                        |
| Geography            | Province             | 58.6                   |                          |                          |
|                      | FIOVILICE            | 64.9                   |                          |                          |
| Urban                | School               | 15.9                   | q                        | q                        |
| Geography            | District             | 48.2                   |                          |                          |
| 5                    | Province             | 49.7                   |                          |                          |

| Final<br>Mark        | School<br>vs<br>District | School<br>vs<br>Province |
|----------------------|--------------------------|--------------------------|
| 61.0<br>64.3<br>67.3 | q                        | q                        |
|                      |                          |                          |
|                      |                          |                          |
|                      |                          |                          |
|                      |                          |                          |
|                      |                          |                          |
|                      |                          |                          |
|                      |                          |                          |
|                      |                          |                          |