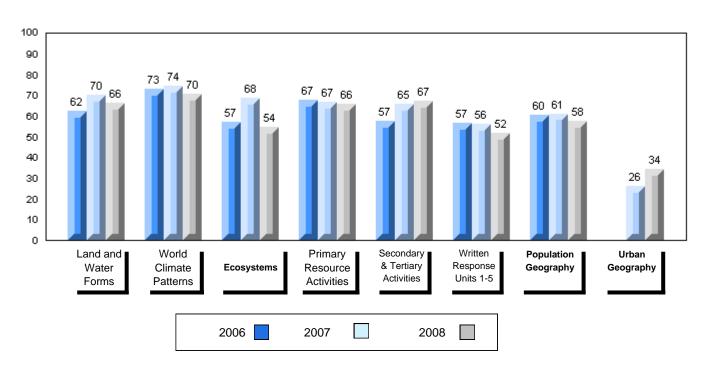

#### 3 Year Public Exam (Subtest) Mark Trend 2006-2008

#015 - Lake Melville School, North West River

Grades: K-12

| Number of Students            | 5        | Public<br>Exam<br>Mark | School<br>vs<br>District | School<br>vs<br>Province |
|-------------------------------|----------|------------------------|--------------------------|--------------------------|
| World Geography 3202          | School   | 61.2                   | р                        | q                        |
| Subtest                       | District | 58.6                   |                          |                          |
|                               | Province | 63.1                   |                          |                          |
| Multiple Choice               | School   | 80.0                   | р                        | р                        |
| Land and                      | District | 63.2                   |                          |                          |
| Water Forms                   | Province | 67.9                   |                          |                          |
| World                         | School   | 84.4                   | р                        | р                        |
| Climate                       | District | 70.2                   |                          |                          |
| Patterns                      | Province | 71.1                   |                          |                          |
|                               | School   | 65.0                   | р                        | р                        |
| Ecosystems                    | District | 64.9                   |                          | _                        |
|                               | Province | 64.2                   |                          |                          |
| Primary                       | School   | 76.0                   | р                        | р                        |
| Resource                      | District | 66.0                   |                          |                          |
| Activities                    | Province | 68.0                   |                          |                          |
| Secondary &                   | School   | 64.0                   | q                        | q                        |
| Tertiary Activities           | District | 65.3                   |                          |                          |
|                               | Province | 70.8                   |                          |                          |
| Long Answer                   | School   | 54.7                   | р                        | q                        |
| Written response<br>Units 1-5 | District | 52.7                   |                          |                          |
| Office 1-0                    | Province | 56.4                   |                          |                          |
| Population                    | School   | 0.0                    | q                        | q                        |
| Geography                     | District | 58.6                   |                          |                          |
| G mp-ry                       | Province | 64.9                   |                          |                          |
| Urban                         | School   | 44.1                   | q                        | q                        |
| Geography                     | District | 48.2                   |                          |                          |
| g. 4pm                        | Province | 49.7                   |                          |                          |