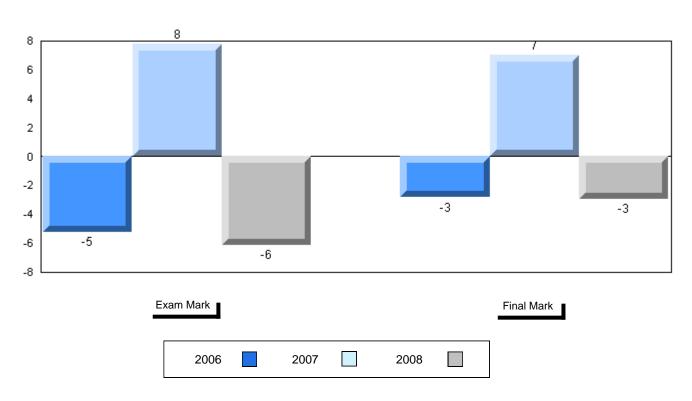

-----|
| 64.3<br>67.8<br>67.3 | q                        | q                        |
|                      |                          |                          |
|                      |                          |                          |
|                      |                          |                          |
|                      |                          |                          |
|                      |                          |                          |
|                      |                          |                          |
|                      |                          |                          |
|                      |                          |                          |
|                      |                          |                          |











#475 - Viking Trail Academy, Plum Point

Grades: K-12

| Number of Students      | 12       | Public<br>Exam<br>Mark | School<br>vs<br>District | School<br>vs<br>Province |
|-------------------------|----------|------------------------|--------------------------|--------------------------|
| World Geography 3202    | School   | 70.6                   | p                        | p                        |
| Subtest                 | District | 64.1                   |                          |                          |
|                         | Province | 63.1                   |                          |                          |
| Multiple Choice         | School   | 75.0                   | р                        | р                        |
| Land and                | D