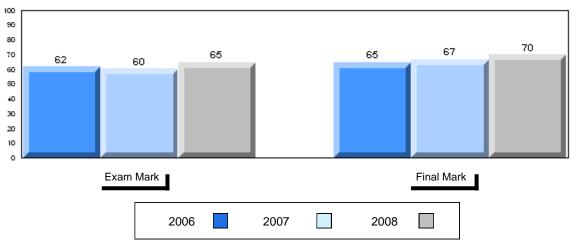

## Difference from Provincial Mean, 2006-2008

#010 - Menihek High School, Labrador City

Grades: 8-12

| Number of Students   | 49                   | Public<br>Exam<br>Mark | School<br>vs<br>District | School<br>vs<br>Province |
|----------------------|----------------------|------------------------|--------------------------|--------------------------|
| World Geography 3202 | School               | 56.1                   | q                        | q                        |
| Subtest              | District             | 58.6                   |                          |                          |
| <u>Gubicot</u>       | Province             | 63.1                   |                          |                          |
| Multiple Choice      | School               | 55.8                   | G.                       | G.                       |
| Land and             | District             | 63.2                   | q                        | P                        |
| Water Forms          | Province             | 67.9                   |                          |                          |
| Marcal I             |                      |                        |                          |                          |
| World<br>Climate     | School               | 65.1                   | q                        | q                        |
| Patterns             | District<br>Province | 70.2                   |                          |                          |
| . attorne            | Province             | 71.1                   |                          |                          |
|                      | School               | 64.8                   | q                        | р                        |
| Ecosystems           | District             | 64.9                   |                          |                          |
|                      | Province             | 64.2                   |                          |                          |
| Drimory              | School               | 62.0                   | q                        | q                        |
| Primary<br>Resource  | District             | 66.0                   | 1                        | 1                        |
| Activities           | Province             | 68.0                   |                          |                          |
| Secondary &          | School               | 62.9                   | q                        | q                        |
| Tertiary Activities  | District             | 65.3                   |                          |                          |
|                      | Province             | 70.8                   |                          |                          |
| Long Answer          | School               | 49.5                   | q                        | q                        |
| Written response     | District             | 52.7                   | 4                        | 4                        |
| Units 1-5            | Province             | 56.4                   |                          |                          |
|                      | Cabaal               | 50.0                   |                          |                          |
| Population           | School<br>District   | 59.0                   | p                        | q                        |
| Geography            | Province             | 58.6                   |                          |                          |
|                      | FIOVILICE            | 64.9                   |                          |                          |
| Urban                | School               | 15.9                   | q                        | q                        |
| Geography            | District             | 48.2                   |                          |                          |
| 5                    | Province             | 49.7                   |                          |                          |