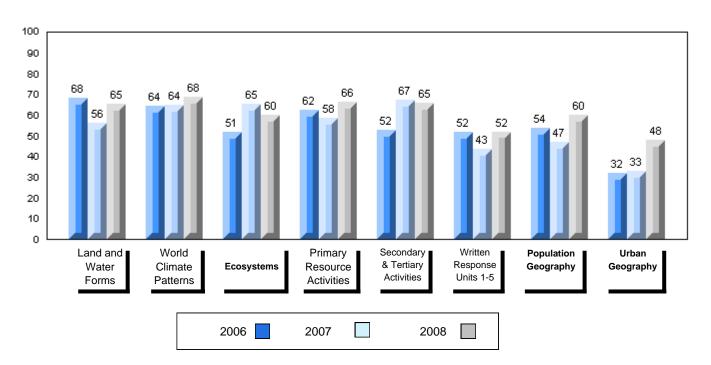

## Difference from Provincial Mean, 2006-2008

District 1 - Labrador

#012 - J.C. Erhardt Memorial School, Makkovik

Grades: K-12

| Number of Students                           | 3                              | Public<br>Exam<br>Mark | School<br>vs<br>District                       | School<br>vs<br>Province |
|----------------------------------------------|--------------------------------|------------------------|------------------------------------------------|--------------------------|
| World Geography 3202 Subtest                 | School<br>District<br>Province |                        | l data with 5<br>withheld for<br>confidentiali | reasons of               |
| Multiple Choice<br>Land and<br>Water Forms   | School<br>District<br>Province |                        |                                                |                          |
| World<br>Climate<br>Patterns                 | School<br>District<br>Province |                        |                                                |                          |
| Ecosystems                                   | School<br>District<br>Province |                        |                                                |                          |
| Primary<br>Resource<br>Activities            | School<br>District<br>Province |                        |                                                |                          |
| Secondary &<br>Tertiary Activities           | School<br>District<br>Province |                        |                                                |                          |
| Long Answer<br>Written response<br>Units 1-5 | School<br>District<br>Province |                        |                                                |                          |
| Population<br>Geography                      | School<br>District<br>Province |                        |                                                |                          |
| Urban<br>Geography                           | School<br>District<br>Province |                        |                                                |                          |