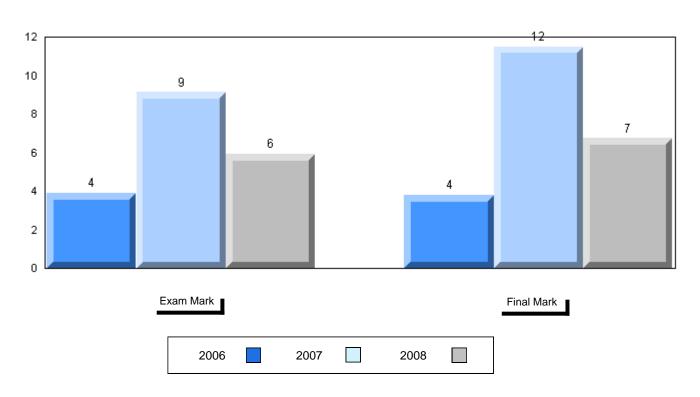

|
|       |              |              |
|       |              |              |
|       |              |              |
|       |              |              |
|       |              |              |
|       |              |              |
|       |              |              |
|       |              |              |
|       |              |              |
|       |              |              |
|       |              |              |
|       |              |              |
|       |              |              |
|       |              |              |
|       |              |              |
|       |              |              |
|       |              |              |



#229 - St. Joseph's All Grade, Terrenceville

Grades: K-12

## Difference from Provincial Mean, 2006-2008









#231 - Discovery Collegiate, Bonavista

Grades: 9-12

| Number of Students     | 25                 | Public<br>Exam<br>Mark | School<br>vs<br>District | School<br>vs<br>Province |
|------------------------|--------------------|------------------------|--------------------------|--------------------------|
| World Geography 3202   | School             | 54.2                   | q                        | q                        |
| Subtest                | District           | 62.6                   |                          |                          |
| <u>Gubtest</u>         | Province           | 63.1                   |                          |                          |
| <b>Multiple Choice</b> | School             | 59.1                   | a                        | G.