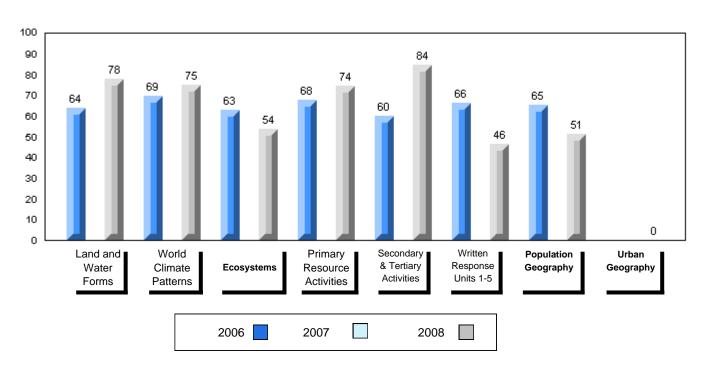

#### 3 Year Public Exam (Subtest) Mark Trend 2006-2008

#015 - Lake Melville School, North West River

Grades: K-12

| Number of Students            | 5        | Public<br>Exam<br>Mark | School<br>vs<br>District | School<br>vs<br>Province |
|-------------------------------|----------|------------------------|--------------------------|--------------------------|
| World Geography 3202          | School   | 61.2                   | р                        | q                        |
| Subtest                       | District | 58.6                   |                          |                          |
|                               | Province | 63.1                   |                          |                          |
| Multiple Choice               | School   | 80.0                   | р                        | р                        |
| Land and                      | District | 63.2                   |                          |                          |
| Water Forms                   | Province | 67.9                   |                          |                          |
| World                         | School   | 84.4                   | р                        | р                        |
| Climate                       | District | 70.2                   |                          |                          |
| Patterns                      | Province | 71.1                   |                          |                          |
|                               | School   | 65.0                   | р                        | р                        |
| Ecosystems                    | District | 64.9                   |                          | _                        |
|                               | Province | 64.2                   |                          |                          |
| Primary                       | School   | 76.0                   | р                        | р                        |
| Resource                      | District | 66.0                   |                          |                          |
| Activities                    | Province | 68.0                   |                          |                          |
| Secondary &                   | School   | 64.0                   | q                        | q                        |
| Tertiary Activities           | District | 65.3                   |                          |                          |
|                               | Province | 70.8                   |                          |                          |
| Long Answer                   | School   | 54.7                   | р                        | q                        |
| Written response<br>Units 1-5 | District | 52.7                   |                          |                          |
| Office 1-0                    | Province | 56.4                   |                          |                          |
| Population                    | School   | 0.0                    | q                        | q                        |
| Geography                     | District | 58.6                   |                          |                          |
| G mp-ry                       | Province | 64.9                   |                          |                          |
| Urban                         | School   | 44.1                   | q                        | q                        |
| Geography                     | District | 48.2                   |                          |                          |
| g. 4pm                        | Province | 49.7                   |                          |                          |