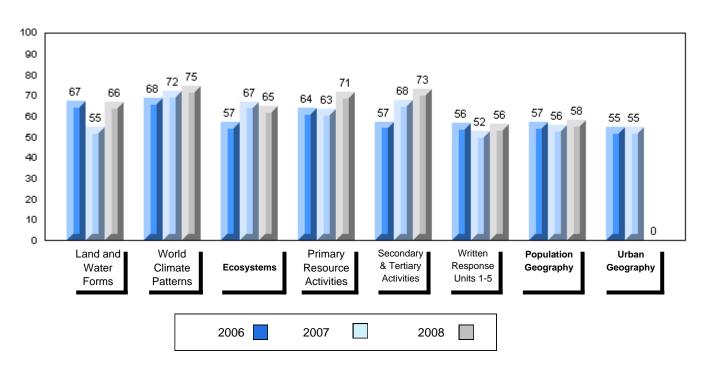

## Difference from Provincial Mean, 2006-2008

#010 - Menihek High School, Labrador City

Grades: 8-12

| Number of Students   | 49                   | Public<br>Exam<br>Mark | School<br>vs<br>District | School<br>vs<br>Province |
|----------------------|----------------------|------------------------|--------------------------|--------------------------|
| World Geography 3202 | School               | 56.1                   | q                        | q                        |
| Subtest              | District             | 58.6                   |                          |                          |
| <u>Gubicot</u>       | Province             | 63.1                   |                          |                          |
| Multiple Choice      | School               | 55.8                   | G.                       | G.                       |
| Land and             | District             | 63.2                   | q                        | P                        |
| Water Forms          | Province             | 67.9                   |                          |                          |
| Marcal I             |                      |                        |                          |                          |
| World<br>Climate     | School               | 65.1                   | q                        | q                        |
| Patterns             | District<br>Province | 70.2                   |                          |                          |
| . attorne            | Province             | 71.1                   |                          |                          |
|                      | School               | 64.8                   | q                        | р                        |
| Ecosystems           | District             | 64.9                   |                          |                          |
|                      | Province             | 64.2                   |                          |                          |
| Drimory              | School               | 62.0                   | q                        | q                        |
| Primary<br>Resource  | District             | 66.0                   | 1                        | 1                        |
| Activities           | Province             | 68.0                   |                          |                          |
| Secondary &          | School               | 62.9                   | q                        | q                        |
| Tertiary Activities  | District             | 65.3                   |                          |                          |
|                      | Province             | 70.8                   |                          |                          |
| Long Answer          | School               | 49.5                   | q                        | q                        |
| Written response     | District             | 52.7                   | 4                        | 4                        |
| Units 1-5            | Province             | 56.4                   |                          |                          |
|                      | Cabaal               | 50.0                   |                          |                          |
| Population           | School<br>District   | 59.0                   | p                        | q                        |
| Geography            | Province             | 58.6                   |                          |                          |
|                      | FIOVILICE            | 64.9                   |                          |                          |
| Urban                | School               | 15.9                   | q                        | q                        |
| Geography            | District             | 48.2                   |                          |                          |
| 5                    | Province             | 49.7                   |                          |                          |