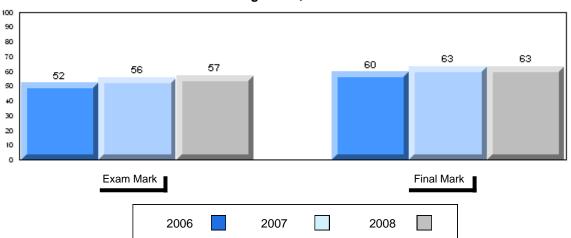

#### 3 Year Public Exam (Subtest) Mark Trend 2006-2008

#015 - Lake Melville School, North West River

Grades: K-12

| Number of Students            | 5        | Public<br>Exam<br>Mark | School<br>vs<br>District | School<br>vs<br>Province |
|-------------------------------|----------|------------------------|--------------------------|--------------------------|
| World Geography 3202          | School   | 61.2                   | р                        | q                        |
| Subtest                       | District | 58.6                   |                          |                          |
|                               | Province | 63.1                   |                          |                          |
| Multiple Choice               | School   | 80.0                   | р                        | р                        |
| Land and                      | District | 63.2                   |                          |                          |
| Water Forms                   | Province | 67.9                   |                          |                          |
| World                         | School   | 84.4                   | р                        | р                        |
| Climate                       | District | 70.2                   |                          |                          |
| Patterns                      | Province | 71.1                   |                          |                          |
|                               | School   | 65.0                   | р                        | р                        |
| Ecosystems                    | District | 64.9                   |                          | _                        |
|                               | Province | 64.2                   |                          |                          |
| Primary                       | School   | 76.0                   | р                        | р                        |
| Resource                      | District | 66.0                   |                          |                          |
| Activities                    | Province | 68.0                   |                          |                          |
| Secondary &                   | School   | 64.0                   | q                        | q                        |
| Tertiary Activities           | District | 65.3                   |                          |                          |
|                               | Province | 70.8                   |                          |                          |
| Long Answer                   | School   | 54.7                   | р                        | q                        |
| Written response<br>Units 1-5 | District | 52.7                   |                          |                          |
| Office 1-0                    | Province | 56.4                   |                          |                          |
| Population                    | School   | 0.0                    | q                        | q                        |
| Geography                     | District | 58.6                   |                          |                          |
| G mp-ry                       | Province | 64.9                   |                          |                          |
| Urban                         | School   | 44.1                   | q                        | q                        |
| Geography                     | District | 48.2                   |                          |                          |
| g. 4pm                        | Province | 49.7                   |                          |                          |

| Final<br>Mark        | School<br>vs<br>District | School<br>vs<br>Province |
|----------------------|--------------------------|--------------------------|
| 63.2<br>64.3<br>67.3 | q                        | q                        |
|                      |                          |                          |
|                      |                          |                          |
|                      |                          |                          |
|                      |                          |                          |
|                      |                          |                          |
|                      |                          |                          |
|                      |                          |                          |
|                      |                          |                          |
|                      |                          |                          |