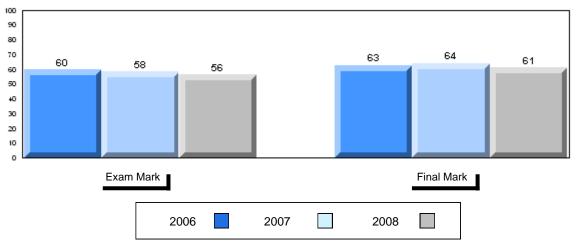

## Difference from Provincial Mean, 2006-2008

School data with 5 or fewer students withheld for reasons of confidentiality

3 Year Public Exam (Subtest) Mark Trend 2006-2008

District 1 - Labrador

#014 - Jens Haven Memorial, Nain Grades: K-12

#### 3 Year Public Exam (Subtest) Mark Trend 2006-2008

#015 - Lake Melville School, North West River

Grades: K-12

| Number of Students            | 5        | Public<br>Exam<br>Mark | School<br>vs<br>District | School<br>vs<br>Province |
|-------------------------------|----------|------------------------|--------------------------|--------------------------|
| World Geography 3202          | School   | 61.2                   | р                        | q                        |
| Subtest                       | District | 58.6                   |                          |                          |
|                               | Province | 63.1                   |                          |                          |
| Multiple Choice               | School   | 80.0                   | р                        | р                        |
| Land and                      | District | 63.2                   |                          |                          |
| Water Forms                   | Province | 67.9                   |                          |                          |
| World                         | School   | 84.4                   | р                        | р                        |
| Climate                       | District | 70.2                   |                          |                          |
| Patterns                      | Province | 71.1                   |                          |                          |
|                               | School   | 65.0                   | р                        | р                        |
| Ecosystems                    | District | 64.9                   |                          | _                        |
|                               | Province | 64.2                   |                          |                          |
| Primary                       | School   | 76.0                   | р                        | р                        |
| Resource                      | District | 66.0                   |                          |                          |
| Activities                    | Province | 68.0                   |                          |                          |
| Secondary &                   | School   | 64.0                   | q                        | q                        |
| Tertiary Activities           | District | 65.3                   |                          |                          |
|                               | Province | 70.8                   |                          |                          |
| Long Answer                   | School   | 54.7                   | р                        | q                        |
| Written response<br>Units 1-5 | District | 52.7                   |                          |                          |
| Office 1-0                    | Province | 56.4                   |                          |                          |
| Population                    | School   | 0.0                    | q                        | q                        |
| Geography                     | District | 58.6                   |                          |                          |
| G mp-ry                       | Province | 64.9                   |                          |                          |
| Urban                         | School   | 44.1                   | q                        | q                        |
| Geography                     | District | 48.2                   |                          |                          |
| g. 4pm                        | Province | 49.7                   |                          |                          |

| Final<br>Mark        | School<br>vs<br>District | School<br>vs<br>Province |
|----------------------|--------------------------|--------------------------|
| 63.2<br>64.3<br>67.3 | q                        | q                        |
|                      |                          |                          |
|                      |                          |                          |
|                      |                          |                          |
|                      |                          |                          |
|                      |                          |                          |
|                      |                          |                          |
|                      |                          |                          |
|                      |                          |                          |
|                      |                          |                          |