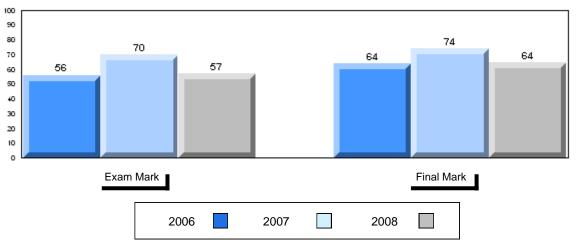

## Difference from Provincial Mean, 2006-2008

#016 - B.L. Morrison, Postville Grades: K-12

| Number of Students      | 8                  | Public<br>Exam<br>Mark | School<br>vs<br>District | School<br>vs<br>Province |
|-------------------------|--------------------|------------------------|--------------------------|--------------------------|
| World Geography 3202    | School             | 60.6                   | р                        | q                        |
| Subtest                 | District           | 58.6                   |                          |                          |
| <u> </u>                | Province           | 63.1                   |                          |                          |
| <b>Multiple Choice</b>  | School             | 47.2                   | a                        |                          |
| Land and                | District           | 63.2                   | q                        | q                        |
| Water Forms             | Province           | 67.9                   |                          |                          |
| World                   | Oabaal             |                        |                          |                          |
| World<br>Climate        | School<br>District | 70.8                   | p                        | q                        |
| Patterns                | Province           | 70.2                   |                          |                          |
|                         | Province           | 71.1                   |                          |                          |
|                         | School             | 65.6                   | p                        | р                        |
| Ecosystems              | District           | 64.9                   |                          |                          |
|                         | Province           | 64.2                   |                          |                          |
| Primary                 | School             | 67.5                   | р                        | q                        |
| Resource                | District           | 66.0                   |                          |                          |
| Activities              | Province           | 68.0                   |                          |                          |
| Secondary &             | School             | 70.0                   | р                        | q                        |
| Tertiary Activities     | District           | 65.3                   |                          |                          |
|                         | Province           | 70.8                   |                          |                          |
| Long Answer             | School             | 54.0                   | р                        | q                        |
| Written response        | District           | 52.7                   |                          |                          |
| Units 1-5               | Province           | 56.4                   |                          |                          |
| Danulation              | School             | 62.5                   | р                        | q                        |
| Population<br>Geography | District           | 58.6                   | 1                        | *                        |
| Geography               | Province           | 64.9                   |                          |                          |
|                         | School             | 0.0                    | q                        | q                        |
| Urban                   | District           | 48.2                   | 71                       | 7                        |
| Geography               | Province           | 49.7                   |                          |                          |
|                         |                    | 1                      |                          |                          |

| Final<br>Mark        | School<br>vs<br>District | School<br>vs<br>Province |
|----------------------|--------------------------|--------------------------|
| 65.1<br>64.3<br>67.3 | þ                        | q                        |
|                      |                          |                          |
|                      |                          |                          |
|                      |                          |                          |
|                      |                          |                          |
|                      |                          |                          |

#016 - B.L. Morrison, Postville

Grades: K-12