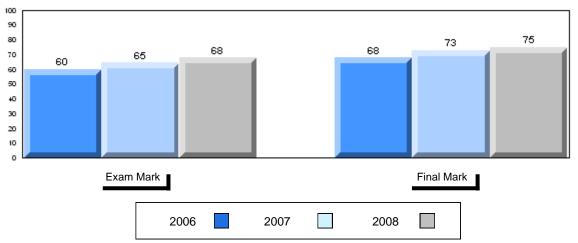

**Average Mark, 2006-2008** 

District 1 - Labrador

#014 - Jens Haven Memorial, Nain

Grades: K-12