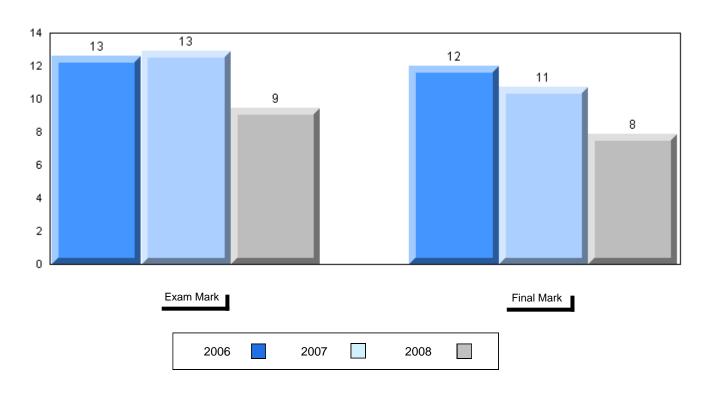

#### 3 Year Public Exam (Subtest) Mark Trend 2006-2008

#015 - Lake Melville School, North West River

Grades: K-12

| Number of Students            | 5        | Public<br>Exam<br>Mark | School<br>vs<br>District | School<br>vs<br>Province |
|-------------------------------|----------|------------------------|--------------------------|--------------------------|
| World Geography 3202          | School   | 61.2                   | р                        | q                        |
| Subtest                       | District | 58.6                   |                          |                          |
|                               | Province | 63.1                   |                          |                          |
| Multiple Choice               | School   | 80.0                   | р                        | р                        |
| Land and                      | District | 63.2                   |                          |                          |
| Water Forms                   | Province | 67.9                   |                          |                          |
| World                         | School   | 84.4                   | р                        | р                        |
| Climate                       | District | 70.2                   |                          |                          |
| Patterns                      | Province | 71.1                   |                          |                          |
|                               | School   | 65.0                   | р                        | р                        |
| Ecosystems                    | District | 64.9                   |                          | _                        |
|                               | Province | 64.2                   |                          |                          |
| Primary                       | School   | 76.0                   | р                        | р                        |
| Resource                      | District | 66.0                   |                          |                          |
| Activities                    | Province | 68.0                   |                          |                          |
| Secondary &                   | School   | 64.0                   | q                        | q                        |
| Tertiary Activities           | District | 65.3                   |                          |                          |
|                               | Province | 70.8                   |                          |                          |
| Long Answer                   | School   | 54.7                   | р                        | q                        |
| Written response<br>Units 1-5 | District | 52.7                   |                          |                          |
| Office 1-0                    | Province | 56.4                   |                          |                          |
| Population                    | School   | 0.0                    | q                        | q                        |
| Geography                     | District | 58.6                   |                          |                          |
| G mp-ry                       | Province | 64.9                   |                          |                          |
| Urban                         | School   | 44.1                   | q                        | q                        |
| Geography                     | District | 48.2                   |                          |                          |
| g. 4pm                        | Province | 49.7                   |                          |                          |

| Final<br>Mark        | School<br>vs<br>District | School<br>vs<br>Province |
|----------------------|--------------------------|--------------------------|
| 63.2<br>64.3<br>67.3 | q                        | q                        |
|                      |                          |                          |
|                      |                          |                          |
|                      |                          |                          |
|                      |                          |                          |
|                      |                          |                          |
|                      |                          |                          |
|                      |                          |                          |
|                      |                          |                          |
|                      |                          |                          |

#015 - Lake Melville School, North West River

Grades: K-12