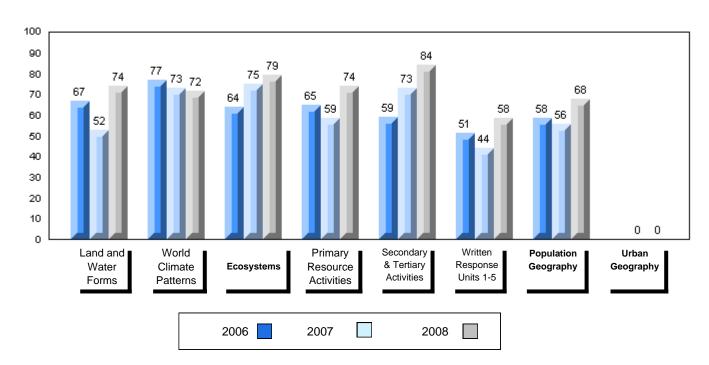

## Difference from Provincial Mean, 2006-2008

#016 - B.L. Morrison, Postville Grades: K-12

| Number of Students      | 8                  | Public<br>Exam<br>Mark | School<br>vs<br>District | School<br>vs<br>Province |
|-------------------------|--------------------|------------------------|--------------------------|--------------------------|
| World Geography 3202    | School             | 60.6                   | р                        | q                        |
| Subtest                 | District           | 58.6                   |                          |                          |
| <u> </u>                | Province           | 63.1                   |                          |                          |
| <b>Multiple Choice</b>  | School             | 47.2                   | a                        |                          |
| Land and                | District           | 63.2                   | q                        | q                        |
| Water Forms             | Province           | 67.9                   |                          |                          |
| World                   | Oabaal             |                        |                          |                          |
| World<br>Climate        | School<br>District | 70.8                   | p                        | q                        |
| Patterns                | Province           | 70.2                   |                          |                          |
|                         | Province           | 71.1                   |                          |                          |
|                         | School             | 65.6                   | p                        | р                        |
| Ecosystems              | District           | 64.9                   |                          |                          |
|                         | Province           | 64.2                   |                          |                          |
| Primary                 | School             | 67.5                   | р                        | q                        |
| Resource                | District           | 66.0                   |                          |                          |
| Activities              | Province           | 68.0                   |                          |                          |
| Secondary &             | School             | 70.0                   | р                        | q                        |
| Tertiary Activities     | District           | 65.3                   |                          |                          |
|                         | Province           | 70.8                   |                          |                          |
| Long Answer             | School             | 54.0                   | р                        | q                        |
| Written response        | District           | 52.7                   |                          |                          |
| Units 1-5               | Province           | 56.4                   |                          |                          |
| Danulation              | School             | 62.5                   | р                        | q                        |
| Population<br>Geography | District           | 58.6                   | 1                        | *                        |
| Geography               | Province           | 64.9                   |                          |                          |
|                         | School             | 0.0                    | q                        | q                        |
| Urban                   | District           | 48.2                   | 71                       | 7                        |
| Geography               | Province           | 49.7                   |                          |                          |
|                         |                    | 1                      |                          |                          |

| Final<br>Mark        | School<br>vs<br>District | School<br>vs<br>Province |
|----------------------|--------------------------|--------------------------|
| 65.1<br>64.3<br>67.3 | þ                        | q                        |
|                      |                          |                          |
|                      |                          |                          |
|                      |                          |                          |
|                      |                          |                          |
|                      |                          |                          |