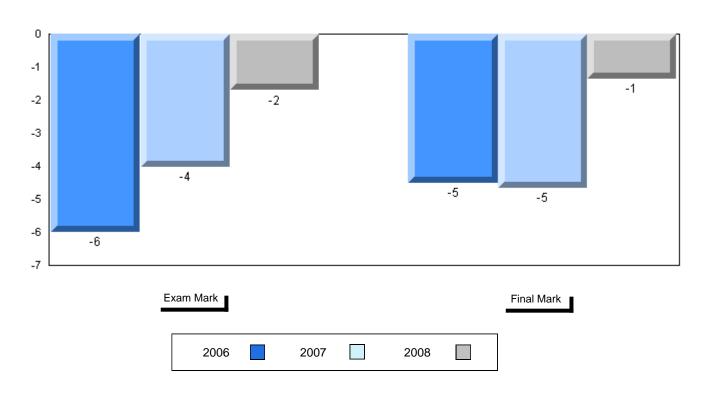

#### 3 Year Public Exam (Subtest) Mark Trend 2006-2008

#015 - Lake Melville School, North West River

Grades: K-12

| Number of Students            | 5        | Public<br>Exam<br>Mark | School<br>vs<br>District | School<br>vs<br>Province |
|-------------------------------|----------|------------------------|--------------------------|--------------------------|
| World Geography 3202          | School   | 61.2                   | р                        | q                        |
| Subtest                       | District | 58.6                   |                          |                          |
|                               | Province | 63.1                   |                          |                          |
| Multiple Choice               | School   | 80.0                   | р                        | р                        |
| Land and                      | District | 63.2                   |                          |                          |
| Water Forms                   | Province | 67.9                   |                          |                          |
| World                         | School   | 84.4                   | р                        | р                        |
| Climate                       | District | 70.2                   |                          |                          |
| Patterns                      | Province | 71.1                   |                          |                          |
|                               | School   | 65.0                   | р                        | р                        |
| Ecosystems                    | District | 64.9                   |                          | _                        |
|                               | Province | 64.2                   |                          |                          |
| Primary                       | School   | 76.0                   | р                        | р                        |
| Resource                      | District | 66.0                   |                          |                          |
| Activities                    | Province | 68.0                   |                          |                          |
| Secondary &                   | School   | 64.0                   | q                        | q                        |
| Tertiary Activities           | District | 65.3                   |                          |                          |
|                               | Province | 70.8                   |                          |                          |
| Long Answer                   | School   | 54.7                   | р                        | q                        |
| Written response<br>Units 1-5 | District | 52.7                   |                          |                          |
| Office 1-0                    | Province | 56.4                   |                          |                          |
| Population                    | School   | 0.0                    | q                        | q                        |
| Geography                     | District | 58.6                   |                          |                          |
| G mp-ry                       | Province | 64.9                   |                          |                          |
| Urban                         | School   | 44.1                   | q                        | q                        |
| Geography                     | District | 48.2                   |                          |                          |
| g. 4pm                        | Province | 49.7                   |                          |                          |

| Final<br>Mark        | School<br>vs<br>District | School<br>vs<br>Province |
|----------------------|--------------------------|--------------------------|
| 63.2<br>64.3<br>67.3 | q                        | q                        |
|                      |                          |                          |
|                      |                          |                          |
|                      |                          |                          |
|                      |                          |                          |
|                      |                          |                          |
|                      |                          |                          |
|                      |                          |                          |
|                      |                          |                          |
|                      |                          |                          |

#015 - Lake Melville School, North West River

Grades: K-12