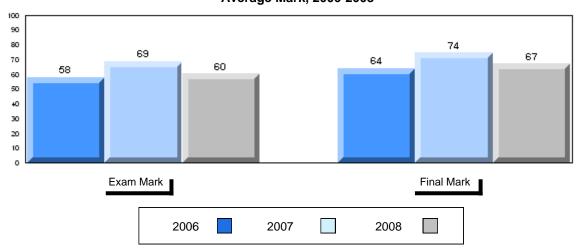

**Average Mark, 2006-2008** 

District 1 - Labrador

#014 - Jens Haven Memorial, Nain

Grades: K-12

#### 3 Year Public Exam (Subtest) Mark Trend 2006-2008

#015 - Lake Melville School, North West River

Grades: K-12

| Number of Students            | 5        | Public<br>Exam<br>Mark | School<br>vs<br>District | School<br>vs<br>Province |
|-------------------------------|----------|------------------------|--------------------------|--------------------------|
| World Geography 3202          | School   | 61.2                   | р                        | q                        |
| Subtest                       | District | 58.6                   |                          |                          |
|                               | Province | 63.1                   |                          |                          |
| Multiple Choice               | School   | 80.0                   | р                        | р                        |
| Land and                      | District | 63.2                   |                          |                          |
| Water Forms                   | Province | 67.9                   |                          |                          |
| World                         | School   | 84.4                   | р                        | р                        |
| Climate                       | District | 70.2                   |                          |                          |
| Patterns                      | Province | 71.1                   |                          |                          |
|                               | School   | 65.0                   | р                        | р                        |
| Ecosystems                    | District | 64.9                   |                          | _                        |
|                               | Province | 64.2                   |                          |                          |
| Primary                       | School   | 76.0                   | р                        | р                        |
| Resource                      | District | 66.0                   |                          |                          |
| Activities                    | Province | 68.0                   |                          |                          |
| Secondary &                   | School   | 64.0                   | q                        | q                        |
| Tertiary Activities           | District | 65.3                   |                          |                          |
|                               | Province | 70.8                   |                          |                          |
| Long Answer                   | School   | 54.7                   | р                        | q                        |
| Written response<br>Units 1-5 | District | 52.7                   |                          |                          |
| Office 1-0                    | Province | 56.4                   |                          |                          |
| Population                    | School   | 0.0                    | q                        | q                        |
| Geography                     | District | 58.6                   |                          |                          |
| G mp-ry                       | Province | 64.9                   |                          |                          |
| Urban                         | School   | 44.1                   | q                        | q                        |
| Geography                     | District | 48.2                   |                          |                          |
| g. 4pm                        | Province | 49.7                   |                          |                          |

| Final<br>Mark        | School<br>vs<br>District | School<br>vs<br>Province |
|----------------------|--------------------------|--------------------------|
| 63.2<br>64.3<br>67.3 | q                        | q                        |
|                      |                          |                          |
|                      |                          |                          |
|                      |                          |                          |
|                      |                          |                          |
|                      |                          |                          |
|                      |                          |                          |
|                      |                          |                          |
|                      |                          |                          |
|                      |                          |                          |