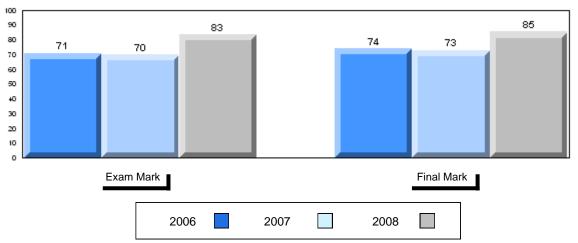

| 200g. aprily         | Province  | 49.7                   |                          |                          |

| School<br>vs<br>Province |
|--------------------------|
| р                        |
|                          |
|                          |
|                          |
|                          |
|                          |
|                          |
|                          |
|                          |
|                          |
|                          |



## Difference from Provincial Mean, 2006-2008







#296 - St. Michael's High, Bell Island

Grades: 7-12

| Number of Students                     | 13                             | Public<br>Exam<br>Mark | School<br>vs<br>District | School<br>vs<br>Province |
|----------------------------------------|--------------------------------|------------------------|--------------------------|--------------------------|
| World Geography 3202                   | School                         | 50.1                   | q                        | q                        |
| <u>Subtest</u>                         | District<br>Province           | 62.6<br>63.1           |                          |                          |
| Multiple Choice  Land and  Water Forms | School<br>District<br>Provin