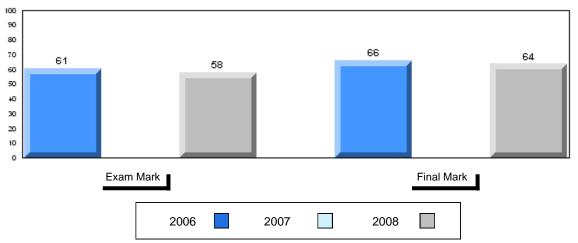

## Difference from Provincial Mean, 2006-2008

School data with 5 or fewer students withheld for reasons of confidentiality

3 Year Public Exam (Subtest) Mark Trend 2006-2008

District 1 - Labrador

#014 - Jens Haven Memorial, Nain Grades: K-12

|                                    | Г                              |                        |                          |                          |               |                          |                          |
|------------------------------------|--------------------------------|------------------------|--------------------------|--------------------------|---------------|--------------------------|--------------------------|
| Number of Students                 | 1                              | Public<br>Exam<br>Mark | School<br>vs<br>District | School<br>vs<br>Province | Final<br>Mark | School<br>vs<br>District | School<br>vs<br>Province |
| World Geography 3202               | School                         |                        | I data with 5            |                          |               | ol data with 5           |                          |
|                                    | District                       |                        | withheld for             |                          | students      | withheld for             |                          |
| <u>Subtest</u>                     | Province                       |                        | confidentiali            | ty                       |               | confidentialit           | y                        |
| Multiple Choice                    | School                         |                        |                          |                          |               |                          |                          |
| Land and                           | District                       |                        |                          |                          |               |                          |                          |
| Water Forms                        | Province                       |                        |                          |                          |               |                          |                          |
|                                    | Province                       |                        |                          |                          |               |                          |                          |
| World                              | School                         |                        |                          |                          |               |                          |                          |
| Climate                            | District                       |                        |                          |                          |               |                          |                          |
| Patterns                           | Province                       |                        |                          |                          |               |                          |                          |
| Ecosystems                         | School<br>District<br>Province |                        |                          |                          |               |                          |                          |
| Primary                            | School                         |                        |                          |                          |               |                          |                          |
| Resource                           | District                       |                        |                          |                          |               |                          |                          |
| Activities                         | Province                       |                        |                          |                          |               |                          |                          |
| Secondary &<br>Tertiary Activities | School<br>District<br>Province |                        |                          |                          |               |                          |                          |
| Long Answer                        | Oakaal                         |                        |                          |                          |               |                          |                          |
| Written response                   | School<br>District             |                        |                          |                          |               |                          |                          |
| Units 1-5                          | Province                       |                        |                          |                          |               |                          |                          |
|                                    | Province                       |                        |                          |                          |               |                          |                          |
| Population                         | School                         |                        |                          |                          |               |                          |                          |
| Geography                          | District                       |                        |                          |                          |               |                          |                          |
| Geography                          | Province                       |                        |                          |                          |               |                          |                          |
|                                    | School                         |                        |                          |                          |               |                          |                          |
| Urban                              | District                       |                        |                          |                          |               |                          |                          |
| Geography                          |                                |                        |                          |                          |               |                          |                          |
|                                    | Province                       |                        |                          |                          |               |                          |                          |

**Average Mark, 2006-2008** 

District 1 - Labrador

#014 - Jens Haven Memorial, Nain

Grades: K-12

## Difference from Provincial Mean, 2006-2008

School data with 5 or fewer students withheld for reasons of confidentiality