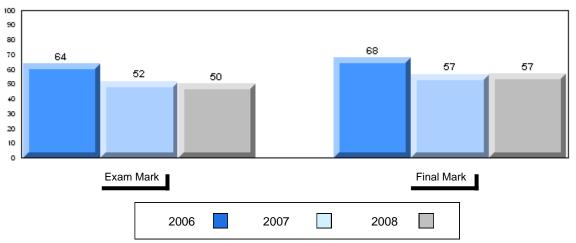

#### 3 Year Public Exam (Subtest) Mark Trend 2006-2008

#015 - Lake Melville School, North West River

Grades: K-12

| Number of Students            | 5        | Public<br>Exam<br>Mark | School<br>vs<br>District | School<br>vs<br>Province |
|-------------------------------|----------|------------------------|--------------------------|--------------------------|
| World Geography 3202          | School   | 61.2                   | р                        | q                        |
| Subtest                       | District | 58.6                   |                          |                          |
|                               | Province | 63.1                   |                          |                          |
| Multiple Choice               | School   | 80.0                   | р                        | р                        |
| Land and                      | District | 63.2                   |                          |                          |
| Water Forms                   | Province | 67.9                   |                          |                          |
| World                         | School   | 84.4                   | р                        | р                        |
| Climate                       | District | 70.2                   |                          |                          |
| Patterns                      | Province | 71.1                   |                          |                          |
|                               | School   | 65.0                   | р                        | р                        |
| Ecosystems                    | District | 64.9                   |                          | _                        |
|                               | Province | 64.2                   |                          |                          |
| Primary                       | School   | 76.0                   | р                        | р                        |
| Resource                      | District | 66.0                   |                          |                          |
| Activities                    | Province | 68.0                   |                          |                          |
| Secondary &                   | School   | 64.0                   | q                        | q                        |
| Tertiary Activities           | District | 65.3                   |                          |                          |
|                               | Province | 70.8                   |                          |                          |
| Long Answer                   | School   | 54.7                   | р                        | q                        |
| Written response<br>Units 1-5 | District | 52.7                   |                          |                          |
| Office 1-0                    | Province | 56.4                   |                          |                          |
| Population                    | School   | 0.0                    | q                        | q                        |
| Geography                     | District | 58.6                   |                          |                          |
| G mp-ry                       | Province | 64.9                   |                          |                          |
| Urban                         | School   | 44.1                   | q                        | q                        |
| Geography                     | District | 48.2                   |                          |                          |
| g. 4pm                        | Province | 49.7                   |                          |                          |

| Final<br>Mark        | School<br>vs<br>District | School<br>vs<br>Province |
|----------------------|--------------------------|--------------------------|
| 63.2<br>64.3<br>67.3 | q                        | q                        |
|                      |                          |                          |
|                      |                          |                          |
|                      |                          |                          |
|                      |                          |                          |
|                      |                          |                          |
|                      |                          |                          |
|                      |                          |                          |
|                      |                          |                          |
|                      |                          |                          |