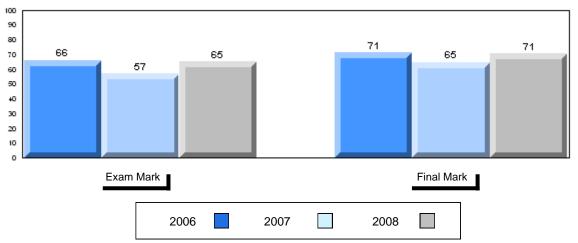

## Difference from Provincial Mean, 2006-2008

#010 - Menihek High School, Labrador City

Grades: 8-12

| Number of Students   | 49                   | Public<br>Exam<br>Mark | School<br>vs<br>District | School<br>vs<br>Province |
|----------------------|----------------------|------------------------|--------------------------|--------------------------|
| World Geography 3202 | School               | 56.1                   | q                        | q                        |
| Subtest              | District             | 58.6                   |                          |                          |
| <u>Gubicot</u>       | Province             | 63.1                   |                          |                          |
| Multiple Choice      | School               | 55.8                   | G.                       | G.                       |
| Land and             | District             | 63.2                   | q                        | P                        |
| Water Forms          | Province             | 67.9                   |                          |                          |
| Marcal I             |                      |                        |                          |                          |
| World<br>Climate     | School               | 65.1                   | q                        | q                        |
| Patterns             | District<br>Province | 70.2                   |                          |                          |
| . attorne            | Province             | 71.1                   |                          |                          |
|                      | School               | 64.8                   | q                        | р                        |
| Ecosystems           | District             | 64.9                   |                          |                          |
|                      | Province             | 64.2                   |                          |                          |
| Drimory              | School               | 62.0                   | q                        | q                        |
| Primary<br>Resource  | District             | 66.0                   | 1                        | 1                        |
| Activities           | Province             | 68.0                   |                          |                          |
| Secondary &          | School               | 62.9                   | q                        | q                        |
| Tertiary Activities  | District             | 65.3                   |                          |                          |
|                      | Province             | 70.8                   |                          |                          |
| Long Answer          | School               | 49.5                   | q                        | q                        |
| Written response     | District             | 52.7                   | 4                        | 4                        |
| Units 1-5            | Province             | 56.4                   |                          |                          |
|                      | Cabaal               | 50.0                   |                          |                          |
| Population           | School<br>District   | 59.0                   | p                        | q                        |
| Geography            | Province             | 58.6                   |                          |                          |
|                      | FIOVILICE            | 64.9                   |                          |                          |
| Urban                | School               | 15.9                   | q                        | q                        |
| Geography            | District             | 48.2                   |                          |                          |
| 5                    | Province             | 49.7                   |                          |                          |

## Difference from Provincial Mean, 2006-2008

District 1 - Labrador

#012 - J.C. Erhardt Memorial School, Makkovik

Grades: K-12

| Number of Students                           | 3                              | Public<br>Exam<br>Mark | School<br>vs<br>District                       | School<br>vs<br>Province |
|----------------------------------------------|--------------------------------|------------------------|------------------------------------------------|--------------------------|
| World Geography 3202 Subtest                 | School<br>District<br>Province |                        | l data with 5<br>withheld for<br>confidentiali | reasons of               |
| Multiple Choice<br>Land and<br>Water Forms   | School<br>District<br>Province |                        |                                                |                          |
| World<br>Climate<br>Patterns                 | School<br>District<br>Province |                        |                                                |                          |
| Ecosystems                                   | School<br>District<br>Province |                        |                                                |                          |
| Primary<br>Resource<br>Activities            | School<br>District<br>Province |                        |                                                |                          |
| Secondary &<br>Tertiary Activities           | School<br>District<br>Province |                        |                                                |                          |
| Long Answer<br>Written response<br>Units 1-5 | School<br>District<br>Province |                        |                                                |                          |
| Population<br>Geography                      | School<br>District<br>Province |                        |                                                |                          |
| Urban<br>Geography                           | School<br>District<br>Province |                        |                                                |                          |

Final School School vs vs Mark District Province

School data with 5 or fewer students withheld for reasons of confidentiality

Average Mark, 2006-2008

District 1 - Labrador

#012 - J.C. Erhardt Memorial School, Makkovik