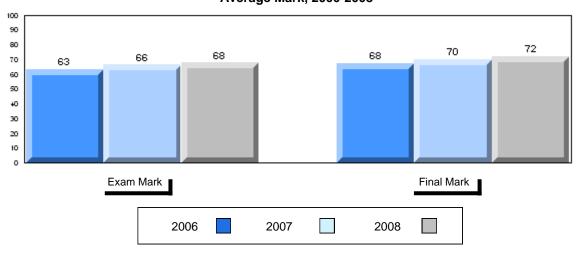

**Average Mark, 2006-2008** 

District 1 - Labrador

#014 - Jens Haven Memorial, Nain

Grades: K-12