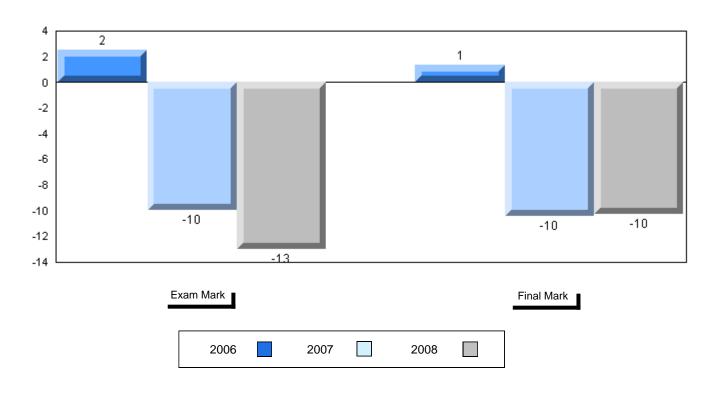

#### 3 Year Public Exam (Subtest) Mark Trend 2006-2008

#015 - Lake Melville School, North West River

Grades: K-12

| Number of Students            | 5        | Public<br>Exam<br>Mark | School<br>vs<br>District | School<br>vs<br>Province |
|-------------------------------|----------|------------------------|--------------------------|--------------------------|
| World Geography 3202          | School   | 61.2                   | р                        | q                        |
| Subtest                       | District | 58.6                   |                          |                          |
|                               | Province | 63.1                   |                          |                          |
| Multiple Choice               | School   | 80.0                   | р                        | р                        |
| Land and                      | District | 63.2                   |                          |                          |
| Water Forms                   | Province | 67.9                   |                          |                          |
| World                         | School   | 84.4                   | р                        | р                        |
| Climate                       | District | 70.2                   |                          |                          |
| Patterns                      | Province | 71.1                   |                          |                          |
|                               | School   | 65.0                   | р                        | р                        |
| Ecosystems                    | District | 64.9                   |                          | _                        |
|                               | Province | 64.2                   |                          |                          |
| Primary                       | School   | 76.0                   | р                        | р                        |
| Resource                      | District | 66.0                   |                          |                          |
| Activities                    | Province | 68.0                   |                          |                          |
| Secondary &                   | School   | 64.0                   | q                        | q                        |
| Tertiary Activities           | District | 65.3                   |                          |                          |
|                               | Province | 70.8                   |                          |                          |
| Long Answer                   | School   | 54.7                   | р                        | q                        |
| Written response<br>Units 1-5 | District | 52.7                   |                          |                          |
| Office 1-0                    | Province | 56.4                   |                          |                          |
| Population                    | School   | 0.0                    | q                        | q                        |
| Geography                     | District | 58.6                   |                          |                          |
| G mp-ry                       | Province | 64.9                   |                          |                          |
| Urban                         | School   | 44.1                   | q                        | q                        |
| Geography                     | District | 48.2                   |                          |                          |
| g. 4pm                        | Province | 49.7                   |                          |                          |

| Final<br>Mark        | School<br>vs<br>District | School<br>vs<br>Province |
|----------------------|--------------------------|--------------------------|
| 63.2<br>64.3<br>67.3 | q                        | q                        |
|                      |                          |                          |
|                      |                          |                          |
|                      |                          |                          |
|                      |                          |                          |
|                      |                          |                          |
|                      |                          |                          |
|                      |                          |                          |
|                      |                          |                          |
|                      |                          |                          |