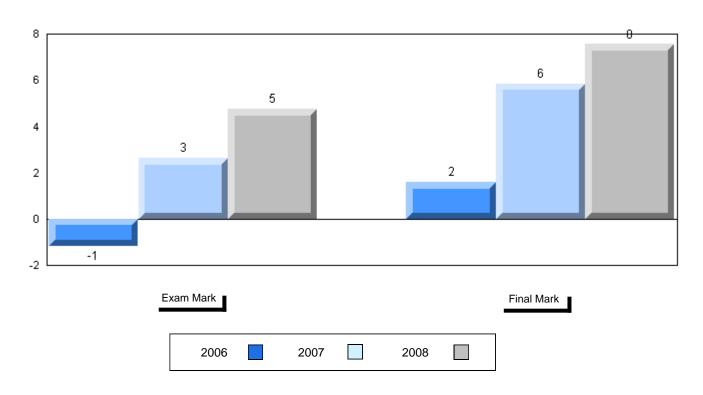

## Difference from Provincial Mean, 2006-2008

District 1 - Labrador

#012 - J.C. Erhardt Memorial School, Makkovik

Grades: K-12

| Number of Students                           | 3                              | Public<br>Exam<br>Mark | School<br>vs<br>District                       | School<br>vs<br>Province |
|----------------------------------------------|--------------------------------|------------------------|------------------------------------------------|--------------------------|
| World Geography 3202 Subtest                 | School<br>District<br>Province |                        | l data with 5<br>withheld for<br>confidentiali | reasons of               |
| Multiple Choice<br>Land and<br>Water Forms   | School<br>District<br>Province |                        |                                                |                          |
| World<br>Climate<br>Patterns                 | School<br>District<br>Province |                        |                                                |                          |
| Ecosystems                                   | School<br>District<br>Province |                        |                                                |                          |
| Primary<br>Resource<br>Activities            | School<br>District<br>Province |                        |                                                |                          |
| Secondary &<br>Tertiary Activities           | School<br>District<br>Province |                        |                                                |                          |
| Long Answer<br>Written response<br>Units 1-5 | School<br>District<br>Province |                        |                                                |                          |
| Population<br>Geography                      | School<br>District<br>Province |                        |                                                |                          |
| Urban<br>Geography                           | School<br>District<br>Province |                        |                                                |                          |

Final School School vs vs Mark District Province

School data with 5 or fewer students withheld for reasons of confidentiality

Average Mark, 2006-2008

District 1 - Labrador

#012 - J.C. Erhardt Memorial School, Makkovik