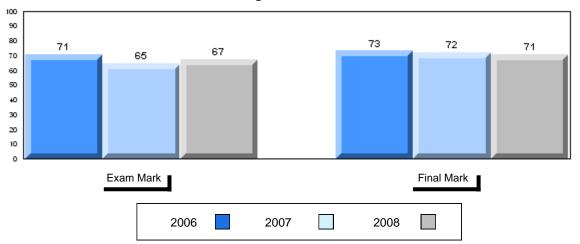

## Difference from Provincial Mean, 2006-2008

School data with 5 or fewer students withheld for reasons of confidentiality

3 Year Public Exam (Subtest) Mark Trend 2006-2008

District 1 - Labrador

#014 - Jens Haven Memorial, Nain Grades: K-12