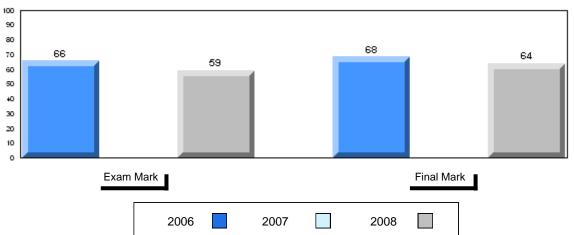

#002 - Henry Gordon Academy, Cartwright

Grades: K-12

| Number of Students      | 5                    | Public<br>Exam<br>Mark | School<br>vs<br>District | School<br>vs<br>Province |
|-------------------------|----------------------|------------------------|--------------------------|--------------------------|
| World Geography 3202    | School               | 58.4                   | q                        | q                        |
| Subtest                 | District<br>Province | 58.6<br>63.1           |                          |                          |
| Multiple Choice         | FIOVILICE            | 03.1                   |                          |                          |
|                         | School               | 62.2                   | q                        | q                        |
| Land and                | District             | 63.2                   |                          |                          |
| Water Forms             | Province             | 67.9                   |                          |                          |
| World                   | School               | 66.7                   | q                        | q                        |
| Climate                 | District             | 70.2                   |                          |                          |
| Patterns                | Province             | 71.1                   |                          |                          |
|                         | School               | 70.0                   | р                        | р                        |
| Ecosystems              | District             | 64.9                   |                          |                          |
|                         | Province             | 64.2                   |                          |                          |
| Primary                 | School               | 66.0                   | q                        | q                        |
| Resource                | District             | 66.0                   |                          |                          |
| Activities              | Province             | 68.0                   |                          |                          |
| Secondary &             | School               | 62.0                   | q                        | q                        |
| Tertiary Activities     | District             | 65.3                   |                          |                          |
|                         | Province             | 70.8                   |                          |                          |
| Long Answer             | School               | 57.5                   | р                        | р                        |
| Written response        | District             | 52.7                   |                          | _                        |
| Units 1-5               | Province             | 56.4                   |                          |                          |
| Domulation              | School               | 0.0                    | q                        | q                        |
| Population<br>Geography | District             | 58.6                   |                          | •                        |
| Geography               | Province             | 64.9                   |                          |                          |
| Urban                   | School               | 46.4                   | q                        | q                        |
| Urban<br>Geography      | District             | 48.2                   |                          | •                        |
| Geography               | Province             | 49.7                   |                          |                          |
|                         |                      |                        |                          |                          |

| Final<br>Mark        | School<br>vs<br>District | School<br>vs<br>Province |
|----------------------|--------------------------|--------------------------|
| 62.4<br>64.3<br>67.3 | q                        | q                        |
|                      |                          |                          |
|                      |                          |                          |
|                      |                          |                          |
|                      |                          |                          |
|                      |                          |                          |
|                      |                          |                          |
|                      |                          |                          |
|                      |                          |                          |
|                      |                          |                          |