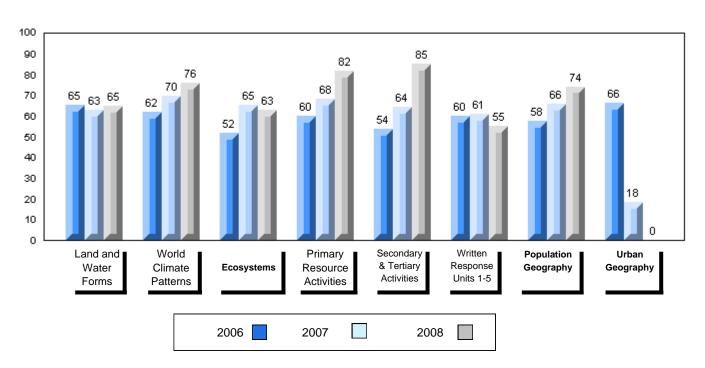

## Difference from Provincial Mean, 2006-2008

District 1 - Labrador

#012 - J.C. Erhardt Memorial School, Makkovik

Grades: K-12

| Number of Students                           | 3                              | Public<br>Exam<br>Mark | School<br>vs<br>District                       | School<br>vs<br>Province |
|----------------------------------------------|--------------------------------|------------------------|------------------------------------------------|--------------------------|
| World Geography 3202 Subtest                 | School<br>District<br>Province |                        | l data with 5<br>withheld for<br>confidentiali | reasons of               |
| Multiple Choice<br>Land and<br>Water Forms   | School<br>District<br>Province |                        |                                                |                          |
| World<br>Climate<br>Patterns                 | School<br>District<br>Province |                        |                                                |                          |
| Ecosystems                                   | School<br>District<br>Province |                        |                                                |                          |
| Primary<br>Resource<br>Activities            | School<br>District<br>Province |                        |                                                |                          |
| Secondary &<br>Tertiary Activities           | School<br>District<br>Province |                        |                                                |                          |
| Long Answer<br>Written response<br>Units 1-5 | School<br>District<br>Province |                        |                                                |                          |
| Population<br>Geography                      | School<br>District<br>Province |                        |                                                |                          |
| Urban<br>Geography                           | School<br>District<br>Province |                        |                                                |                          |

Final School School vs vs Mark District Province

School data with 5 or fewer students withheld for reasons of confidentiality

Average Mark, 2006-2008

District 1 - Labrador

#012 - J.C. Erhardt Memorial School, Makkovik