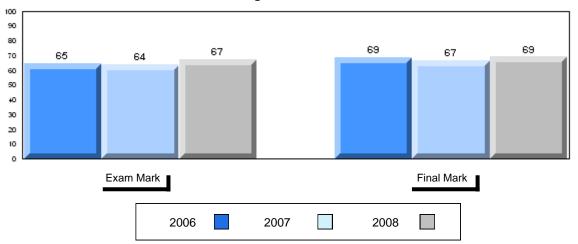

**Average Mark, 2006-2008** 

District 1 - Labrador

#014 - Jens Haven Memorial, Nain

Grades: K-12