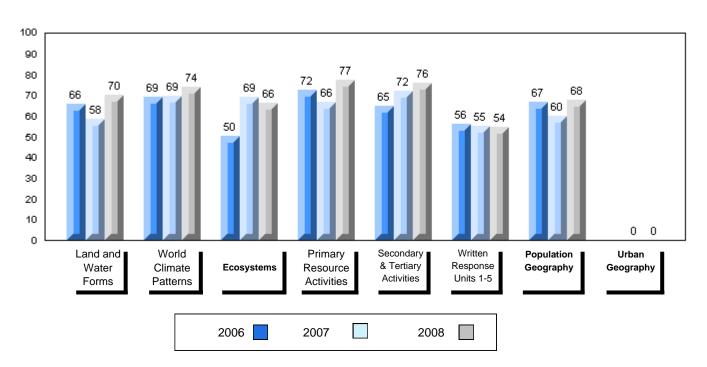

## Difference from Provincial Mean, 2006-2008

#010 - Menihek High School, Labrador City

Grades: 8-12

| Number of Students   | 49                   | Public<br>Exam<br>Mark | School<br>vs<br>District | School<br>vs<br>Province |
|----------------------|----------------------|------------------------|--------------------------|--------------------------|
| World Geography 3202 | School               | 56.1                   | q                        | q                        |
| Subtest              | District             | 58.6                   |                          |                          |
| <u>Gubicot</u>       | Province             | 63.1                   |                          |                          |
| Multiple Choice      | School               | 55.8                   | G.                       | G.                       |
| Land and             | District             | 63.2                   | q                        | P                        |
| Water Forms          | Province             | 67.9                   |                          |                          |
| Marcal I             |                      |                        |                          |                          |
| World<br>Climate     | School               | 65.1                   | q                        | q                        |
| Patterns             | District<br>Province | 70.2                   |                          |                          |
| . attorne            | Province             | 71.1                   |                          |                          |
|                      | School               | 64.8                   | q                        | р                        |
| Ecosystems           | District             | 64.9                   |                          |                          |
|                      | Province             | 64.2                   |                          |                          |
| Drimory              | School               | 62.0                   | q                        | q                        |
| Primary<br>Resource  | District             | 66.0                   | 1                        | 1                        |
| Activities           | Province             | 68.0                   |                          |                          |
| Secondary &          | School               | 62.9                   | q                        | q                        |
| Tertiary Activities  | District             | 65.3                   |                          |                          |
|                      | Province             | 70.8                   |                          |                          |
| Long Answer          | School               | 49.5                   | q                        | q                        |
| Written response     | District             | 52.7                   | 4                        | 4                        |
| Units 1-5            | Province             | 56.4                   |                          |                          |
|                      | Cabaal               | 50.0                   |                          |                          |
| Population           | School<br>District   | 59.0                   | p                        | q                        |
| Geography            | Province             | 58.6                   |                          |                          |
|                      | FIOVILICE            | 64.9                   |                          |                          |
| Urban                | School               | 15.9                   | q                        | q                        |
| Geography            | District             | 48.2                   |                          |                          |
| 5                    | Province             | 49.7                   |                          |                          |