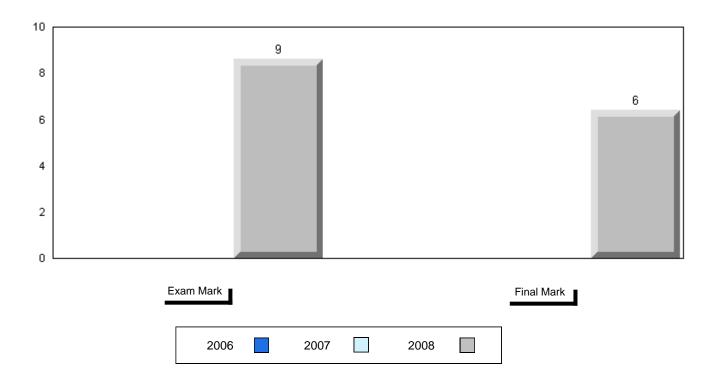

## Difference from Provincial Mean, 2006-2008

School data with 5 or fewer students withheld for reasons of confidentiality

3 Year Public Exam (Subtest) Mark Trend 2006-2008

District 1 - Labrador

#014 - Jens Haven Memorial, Nain Grades: K-12