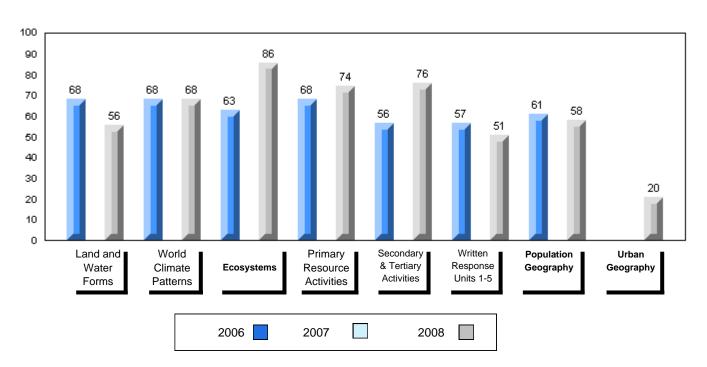

## Difference from Provincial Mean, 2006-2008

School data with 5 or fewer students withheld for reasons of confidentiality

3 Year Public Exam (Subtest) Mark Trend 2006-2008

District 1 - Labrador

#014 - Jens Haven Memorial, Nain Grades: K-12