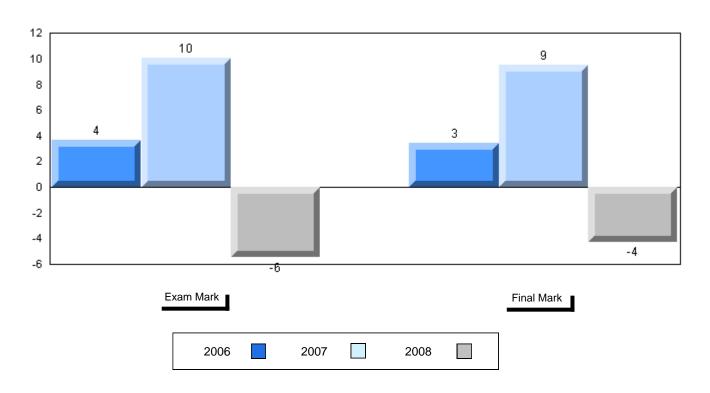

## Difference from Provincial Mean, 2006-2008

#010 - Menihek High School, Labrador City

Grades: 8-12

| Number of Students   | 49                   | Public<br>Exam<br>Mark | School<br>vs<br>District | School<br>vs<br>Province |
|----------------------|----------------------|------------------------|--------------------------|--------------------------|
| World Geography 3202 | School               | 56.1                   | q                        | q                        |
| Subtest              | District             | 58.6                   |                          |                          |
| <u>Gubicot</u>       | Province             | 63.1                   |                          |                          |
| Multiple Choice      | School               | 55.8                   | G.                       | G.                       |
| Land and             | District             | 63.2                   | q                        | P                        |
| Water Forms          | Province             | 67.9                   |                          |                          |
| Marcal I             |                      |                        |                          |                          |
| World<br>Climate     | School               | 65.1                   | q                        | q                        |
| Patterns             | District<br>Province | 70.2                   |                          |                          |
| . attorne            | Province             | 71.1                   |                          |                          |
|                      | School               | 64.8                   | q                        | р                        |
| Ecosystems           | District             | 64.9                   |                          |                          |
|                      | Province             | 64.2                   |                          |                          |
| Drimory              | School               | 62.0                   | q                        | q                        |
| Primary<br>Resource  | District             | 66.0                   | 1                        | 1                        |
| Activities           | Province             | 68.0                   |                          |                          |
| Secondary &          | School               | 62.9                   | q                        | q                        |
| Tertiary Activities  | District             | 65.3                   |                          |                          |
|                      | Province             | 70.8                   |                          |                          |
| Long Answer          | School               | 49.5                   | q                        | q                        |
| Written response     | District             | 52.7                   | 4                        | 4                        |
| Units 1-5            | Province             | 56.4                   |                          |                          |
|                      | Cabaal               | 50.0                   |                          |                          |
| Population           | School<br>District   | 59.0                   | p                        | q                        |
| Geography            | Province             | 58.6                   |                          |                          |
|                      | FIOVILICE            | 64.9                   |                          |                          |
| Urban                | School               | 15.9                   | q                        | q                        |
| Geography            | District             | 48.2                   |                          |                          |
| 5                    | Province             | 49.7                   |                          |                          |

| Final<br>Mark        | School<br>vs<br>District | School<br>vs<br>Province |
|----------------------|--------------------------|--------------------------|
| 61.0<br>64.3<br>67.3 | q                        | q                        |
|                      |                          |                          |
|                      |                          |                          |
|                      |                          |                          |
|                      |                          |                          |
|                      |                          |                          |
|                      |                          |                          |
|                      |                          |                          |
|                      |                          |                          |