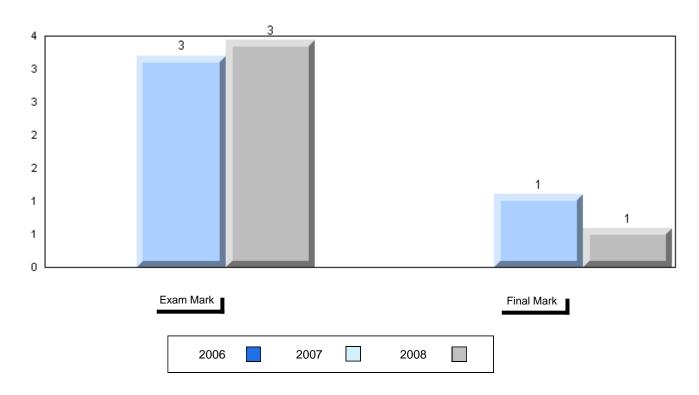

## Difference from Provincial Mean, 2006-2008

District 1 - Labrador

#012 - J.C. Erhardt Memorial School, Makkovik

Grades: K-12

| Number of Students                           | 3                              | Public<br>Exam<br>Mark | School<br>vs<br>District                       | School<br>vs<br>Province |
|----------------------------------------------|--------------------------------|------------------------|------------------------------------------------|--------------------------|
| World Geography 3202 Subtest                 | School<br>District<br>Province |                        | l data with 5<br>withheld for<br>confidentiali | reasons of               |
| Multiple Choice<br>Land and<br>Water Forms   | School<br>District<br>Province |                        |                                                |                          |
| World<br>Climate<br>Patterns                 | School<br>District<br>Province |                        |                                                |                          |
| Ecosystems                                   | School<br>District<br>Province |                        |                                                |                          |
| Primary<br>Resource<br>Activities            | School<br>District<br>Province |                        |                                                |                          |
| Secondary &<br>Tertiary Activities           | School<br>District<br>Province |                        |                                                |                          |
| Long Answer<br>Written response<br>Units 1-5 | School<br>District<br>Province |                        |                                                |                          |
| Population<br>Geography                      | School<br>District<br>Province |                        |                                                |                          |
| Urban<br>Geography                           | School<br>District<br>Province |                        |                                                |                          |

Final School School vs vs Mark District Province

School data with 5 or fewer students withheld for reasons of confidentiality

Average Mark, 2006-2008

District 1 - Labrador

#012 - J.C. Erhardt Memorial School, Makkovik