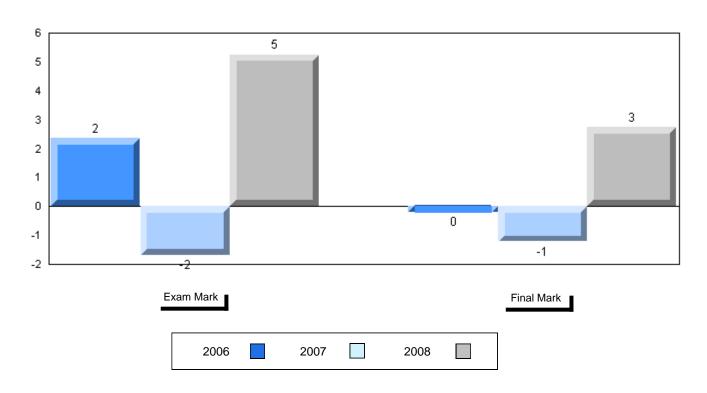

## Difference from Provincial Mean, 2006-2008

#010 - Menihek High School, Labrador City

Grades: 8-12

| Number of Students   | 49                   | Public<br>Exam<br>Mark | School<br>vs<br>District | School<br>vs<br>Province |
|----------------------|----------------------|------------------------|--------------------------|--------------------------|
| World Geography 3202 | School               | 56.1                   | q                        | q                        |
| Subtest              | District             | 58.6                   |                          |                          |
| <u>Gubicot</u>       | Province             | 63.1                   |                          |                          |
| Multiple Choice      | School               | 55.8                   | G.                       | G.                       |
| Land and             | District             | 63.2                   | q                        | P                        |
| Water Forms          | Province             | 67.9                   |                          |                          |
| Marcal I             |                      |                        |                          |                          |
| World<br>Climate     | School               | 65.1                   | q                        | q                        |
| Patterns             | District<br>Province | 70.2                   |                          |                          |
| . attorne            | Province             | 71.1                   |                          |                          |
|                      | School               | 64.8                   | q                        | р                        |
| Ecosystems           | District             | 64.9                   |                          |                          |
|                      | Province             | 64.2                   |                          |                          |
| Drimory              | School               | 62.0                   | q                        | q                        |
| Primary<br>Resource  | District             | 66.0                   | 1                        | 1                        |
| Activities           | Province             | 68.0                   |                          |                          |
| Secondary &          | School               | 62.9                   | q                        | q                        |
| Tertiary Activities  | District             | 65.3                   |                          |                          |
|                      | Province             | 70.8                   |                          |                          |
| Long Answer          | School               | 49.5                   | q                        | q                        |
| Written response     | District             | 52.7                   | 4                        | 4                        |
| Units 1-5            | Province             | 56.4                   |                          |                          |
|                      | Cabaal               | 50.0                   |                          |                          |
| Population           | School<br>District   | 59.0                   | p                        | q                        |
| Geography            | Province             | 58.6                   |                          |                          |
|                      | FIOVILICE            | 64.9                   |                          |                          |
| Urban                | School               | 15.9                   | q                        | q                        |
| Geography            | District             | 48.2                   |                          |                          |
| 5                    | Province             | 49.7                   |                          |                          |