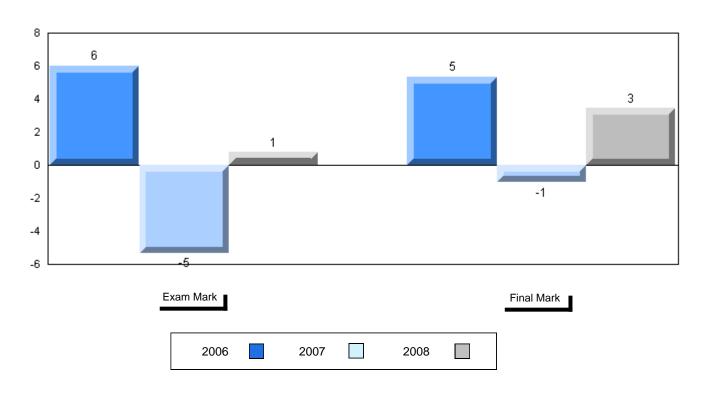

#### 3 Year Public Exam (Subtest) Mark Trend 2006-2008

#015 - Lake Melville School, North West River

Grades: K-12

| Number of Students            | 5        | Public<br>Exam<br>Mark | School<br>vs<br>District | School<br>vs<br>Province |
|-------------------------------|----------|------------------------|--------------------------|--------------------------|
| World Geography 3202          | School   | 61.2                   | р                        | q                        |
| Subtest                       | District | 58.6                   |                          |                          |
|                               | Province | 63.1                   |                          |                          |
| Multiple Choice               | School   | 80.0                   | р                        | р                        |
| Land and                      | District | 63.2                   |                          |                          |
| Water Forms                   | Province | 67.9                   |                          |                          |
| World                         | School   | 84.4                   | р                        | р                        |
| Climate                       | District | 70.2                   |                          |                          |
| Patterns                      | Province | 71.1                   |                          |                          |
|                               | School   | 65.0                   | р                        | р                        |
| Ecosystems                    | District | 64.9                   |                          | _                        |
|                               | Province | 64.2                   |                          |                          |
| Primary                       | School   | 76.0                   | р                        | р                        |
| Resource                      | District | 66.0                   |                          |                          |
| Activities                    | Province | 68.0                   |                          |                          |
| Secondary &                   | School   | 64.0                   | q                        | q                        |
| Tertiary Activities           | District | 65.3                   |                          |                          |
|                               | Province | 70.8                   |                          |                          |
| Long Answer                   | School   | 54.7                   | р                        | q                        |
| Written response<br>Units 1-5 | District | 52.7                   |                          |                          |
| Office 1-0                    | Province | 56.4                   |                          |                          |
| Population                    | School   | 0.0                    | q                        | q                        |
| Geography                     | District | 58.6                   |                          |                          |
| G mp-ry                       | Province | 64.9                   |                          |                          |
| Urban                         | School   | 44.1                   | q                        | q                        |
| Geography                     | District | 48.2                   |                          |                          |
| g. 4pm                        | Province | 49.7                   |                          |                          |