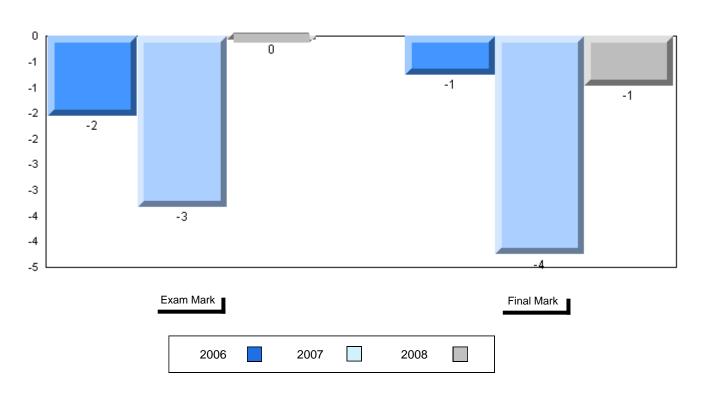

## Difference from Provincial Mean, 2006-2008

School data with 5 or fewer students withheld for reasons of confidentiality

3 Year Public Exam (Subtest) Mark Trend 2006-2008

District 1 - Labrador

#014 - Jens Haven Memorial, Nain Grades: K-12

|                                    | Г                              |                        |                          |                          |               |                          |                          |
|------------------------------------|--------------------------------|------------------------|--------------------------|--------------------------|---------------|--------------------------|--------------------------|
| Number of Students                 | 1                              | Public<br>Exam<br>Mark | School<br>vs<br>District | School<br>vs<br>Province | Final<br>Mark | School<br>vs<br>District | School<br>vs<br>Province |
| World Geography 3202               | School                         |                        | I data with 5            |                          |               | ol data with 5           |                          |
|                                    | District                       |                        | withheld for             |                          | students      | withheld for             |                          |
| <u>Subtest</u>                     | Province                       |                        | confidentiali            | ty                       |               | confidentialit           | y                        |
| Multiple Choice                    | School                         |                        |                          |                          |               |                          |                          |
| Land and                           | District                       |                        |                          |                          |               |                          |                          |
| Water Forms                        | Province                       |                        |                          |                          |               |                          |                          |
|                                    | Province                       |                        |                          |                          |               |                          |                          |
| World                              | School                         |                        |                          |                          |               |                          |                          |
| Climate                            | District                       |                        |                          |                          |               |                          |                          |
| Patterns                           | Province                       |                        |                          |                          |               |                          |                          |
| Ecosystems                         | School<br>District<br>Province |                        |                          |                          |               |                          |                          |
| Primary                            | School                         |                        |                          |                          |               |                          |                          |
| Resource                           | District                       |                        |                          |                          |               |                          |                          |
| Activities                         | Province                       |                        |                          |                          |               |                          |                          |
| Secondary &<br>Tertiary Activities | School<br>District<br>Province |                        |                          |                          |               |                          |                          |
| Long Answer                        | Oakaal                         |                        |                          |                          |               |                          |                          |
| Written response                   | School<br>District             |                        |                          |                          |               |                          |                          |
| Units 1-5                          | Province                       |                        |                          |                          |               |                          |                          |
|                                    | Province                       |                        |                          |                          |               |                          |                          |
| Population                         | School                         |                        |                          |                          |               |                          |                          |
| Geography                          | District                       |                        |                          |                          |               |                          |                          |
| Geography                          | Province                       |                        |                          |                          |               |                          |                          |
|                                    | School                         |                        |                          |                          |               |                          |                          |
| Urban                              | District                       |                        |                          |                          |               |                          |                          |
| Geography                          |                                |                        |                          |                          |               |                          |                          |
|                                    | Province                       |                        |                          |                          |               |                          |                          |

**Average Mark, 2006-2008** 

District 1 - Labrador

#014 - Jens Haven Memorial, Nain

Grades: K-12