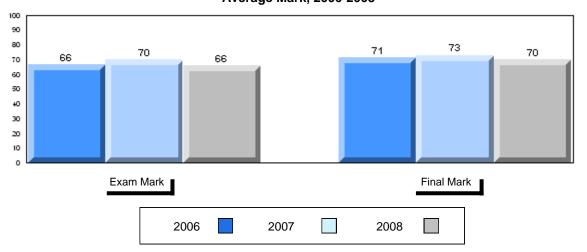

phy                     | School<br>District<br>Province | 0.0<br>50.8<br>49.7    | q                        | q                        |

| Final                | School<br>vs | School<br>vs |
|----------------------|--------------|--------------|
| Mark                 | District     | Province     |
| 69.6<br>68.1<br>67.3 | Р            | р            |
|                      |              |              |
|                      |              |              |
|                      |              |              |
|                      |              |              |
|                      |              |              |
|                      |              |              |
|                      |              |              |
|                      |              |              |



#### Difference from Provincial Mean, 2006-2008









#163 - Point Leamington Academy, Point Leamington

Grades: K-12

| Number of Students                     | 9                              | Public<br>Exam<br>Mark | School<br>vs<br>District | School<br>vs<br>Province |
|----------------------------------------|--------------------------------|------------------------|--------------------------|--------------------------|
| World Geography 3202                   | School                         | 64.8                   | р                        | Р                        |
| Subtest                                | District                       | 64.2                   |                          |                          |
|                                        | Province