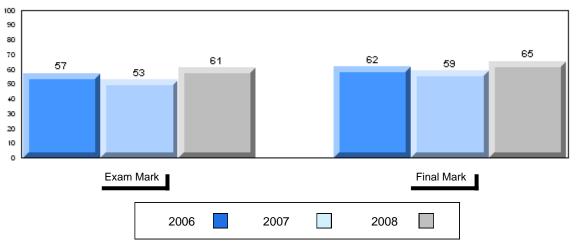

## Difference from Provincial Mean, 2006-2008

School data with 5 or fewer students withheld for reasons of confidentiality

3 Year Public Exam (Subtest) Mark Trend 2006-2008

District 1 - Labrador

#014 - Jens Haven Memorial, Nain Grades: K-12

#### 3 Year Public Exam (Subtest) Mark Trend 2006-2008

#015 - Lake Melville School, North West River

Grades: K-12

| Number of Students            | 5        | Public<br>Exam<br>Mark | School<br>vs<br>District | School<br>vs<br>Province |
|-------------------------------|----------|------------------------|--------------------------|--------------------------|
| World Geography 3202          | School   | 61.2                   | р                        | q                        |
| Subtest                       | District | 58.6                   |                          |                          |
|                               | Province | 63.1                   |                          |                          |
| Multiple Choice               | School   | 80.0                   | р                        | р                        |
| Land and                      | District | 63.2                   |                          |                          |
| Water Forms                   | Province | 67.9                   |                          |                          |
| World                         | School   | 84.4                   | р                        | р                        |
| Climate                       | District | 70.2                   |                          |                          |
| Patterns                      | Province | 71.1                   |                          |                          |
|                               | School   | 65.0                   | р                        | р                        |
| Ecosystems                    | District | 64.9                   |                          | _                        |
|                               | Province | 64.2                   |                          |                          |
| Primary                       | School   | 76.0                   | р                        | р                        |
| Resource                      | District | 66.0                   |                          |                          |
| Activities                    | Province | 68.0                   |                          |                          |
| Secondary &                   | School   | 64.0                   | q                        | q                        |
| Tertiary Activities           | District | 65.3                   |                          |                          |
|                               | Province | 70.8                   |                          |                          |
| Long Answer                   | School   | 54.7                   | р                        | q                        |
| Written response<br>Units 1-5 | District | 52.7                   |                          |                          |
| Office 1-0                    | Province | 56.4                   |                          |                          |
| Population                    | School   | 0.0                    | q                        | q                        |
| Geography                     | District | 58.6                   |                          |                          |
| G mp-ry                       | Province | 64.9                   |                          |                          |
| Urban                         | School   | 44.1                   | q                        | q                        |
| Geography                     | District | 48.2                   |                          |                          |
| g. 4pm                        | Province | 49.7                   |                          |                          |

| Final<br>Mark        | School<br>vs<br>District | School<br>vs<br>Province |
|----------------------|--------------------------|--------------------------|
| 63.2<br>64.3<br>67.3 | q                        | q                        |
|                      |                          |                          |
|                      |                          |                          |
|                      |                          |                          |
|                      |                          |                          |
|                      |                          |                          |
|                      |                          |                          |
|                      |                          |                          |
|                      |                          |                          |
|                      |                          |                          |

#015 - Lake Melville School, North West River

Grades: K-12