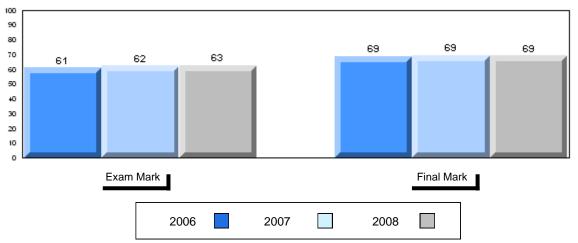

#### 3 Year Public Exam (Subtest) Mark Trend 2006-2008

#015 - Lake Melville School, North West River

Grades: K-12

| Number of Students            | 5        | Public<br>Exam<br>Mark | School<br>vs<br>District | School<br>vs<br>Province |
|-------------------------------|----------|------------------------|--------------------------|--------------------------|
| World Geography 3202          | School   | 61.2                   | р                        | q                        |
| Subtest                       | District | 58.6                   |                          |                          |
|                               | Province | 63.1                   |                          |                          |
| Multiple Choice               | School   | 80.0                   | р                        | р                        |
| Land and                      | District | 63.2                   |                          |                          |
| Water Forms                   | Province | 67.9                   |                          |                          |
| World                         | School   | 84.4                   | р                        | р                        |
| Climate                       | District | 70.2                   |                          |                          |
| Patterns                      | Province | 71.1                   |                          |                          |
|                               | School   | 65.0                   | р                        | р                        |
| Ecosystems                    | District | 64.9                   |                          | _                        |
|                               | Province | 64.2                   |                          |                          |
| Primary                       | School   | 76.0                   | р                        | р                        |
| Resource                      | District | 66.0                   |                          |                          |
| Activities                    | Province | 68.0                   |                          |                          |
| Secondary &                   | School   | 64.0                   | q                        | q                        |
| Tertiary Activities           | District | 65.3                   |                          |                          |
|                               | Province | 70.8                   |                          |                          |
| Long Answer                   | School   | 54.7                   | р                        | q                        |
| Written response<br>Units 1-5 | District | 52.7                   |                          |                          |
| Office 1-0                    | Province | 56.4                   |                          |                          |
| Population                    | School   | 0.0                    | q                        | q                        |
| Geography                     | District | 58.6                   |                          |                          |
| G mp-ry                       | Province | 64.9                   |                          |                          |
| Urban                         | School   | 44.1                   | q                        | q                        |
| Geography                     | District | 48.2                   |                          |                          |
| g. 4pm                        | Province | 49.7                   |                          |                          |

| Final<br>Mark        | School<br>vs<br>District | School<br>vs<br>Province |
|----------------------|--------------------------|--------------------------|
| 63.2<br>64.3<br>67.3 | q                        | q                        |
|                      |                          |                          |
|                      |                          |                          |
|                      |                          |                          |
|                      |                          |                          |
|                      |                          |                          |
|                      |                          |                          |
|                      |                          |                          |
|                      |                          |                          |
|                      |                          |                          |