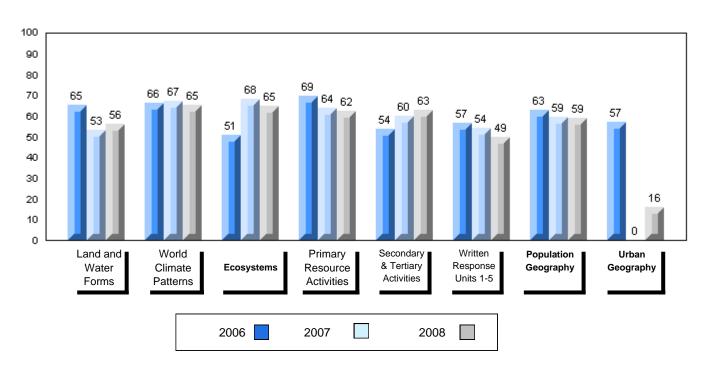

**Average Mark, 2006-2008** 

District 1 - Labrador

#014 - Jens Haven Memorial, Nain

Grades: K-12

#### 3 Year Public Exam (Subtest) Mark Trend 2006-2008

#015 - Lake Melville School, North West River

Grades: K-12

| Number of Students            | 5        | Public<br>Exam<br>Mark | School<br>vs<br>District | School<br>vs<br>Province |
|-------------------------------|----------|------------------------|--------------------------|--------------------------|
| World Geography 3202          | School   | 61.2                   | р                        | q                        |
| Subtest                       | District | 58.6                   |                          |                          |
|                               | Province | 63.1                   |                          |                          |
| Multiple Choice               | School   | 80.0                   | р                        | р                        |
| Land and                      | District | 63.2                   |                          |                          |
| Water Forms                   | Province | 67.9                   |                          |                          |
| World                         | School   | 84.4                   | р                        | р                        |
| Climate                       | District | 70.2                   |                          |                          |
| Patterns                      | Province | 71.1                   |                          |                          |
|                               | School   | 65.0                   | р                        | р                        |
| Ecosystems                    | District | 64.9                   |                          | _                        |
|                               | Province | 64.2                   |                          |                          |
| Primary                       | School   | 76.0                   | р                        | р                        |
| Resource                      | District | 66.0                   |                          |                          |
| Activities                    | Province | 68.0                   |                          |                          |
| Secondary &                   | School   | 64.0                   | q                        | q                        |
| Tertiary Activities           | District | 65.3                   |                          |                          |
|                               | Province | 70.8                   |                          |                          |
| Long Answer                   | School   | 54.7                   | р                        | q                        |
| Written response<br>Units 1-5 | District | 52.7                   |                          |                          |
| Office 1-0                    | Province | 56.4                   |                          |                          |
| Population                    | School   | 0.0                    | q                        | q                        |
| Geography                     | District | 58.6                   |                          |                          |
| G mp-ry                       | Province | 64.9                   |                          |                          |
| Urban                         | School   | 44.1                   | q                        | q                        |
| Geography                     | District | 48.2                   |                          |                          |
| g. 4pm                        | Province | 49.7                   |                          |                          |

| Final<br>Mark        | School<br>vs<br>District | School<br>vs<br>Province |
|----------------------|--------------------------|--------------------------|
| 63.2<br>64.3<br>67.3 | q                        | q                        |
|                      |                          |                          |
|                      |                          |                          |
|                      |                          |                          |
|                      |                          |                          |
|                      |                          |                          |
|                      |                          |                          |
|                      |                          |                          |
|                      |                          |                          |
|                      |                          |                          |