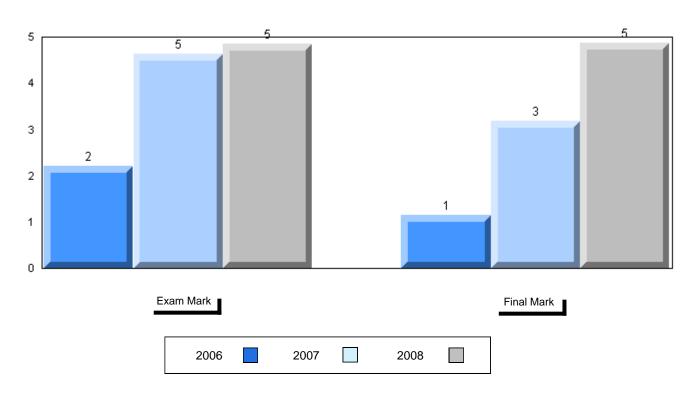

**Average Mark, 2006-2008** 

District 1 - Labrador

#014 - Jens Haven Memorial, Nain

Grades: K-12