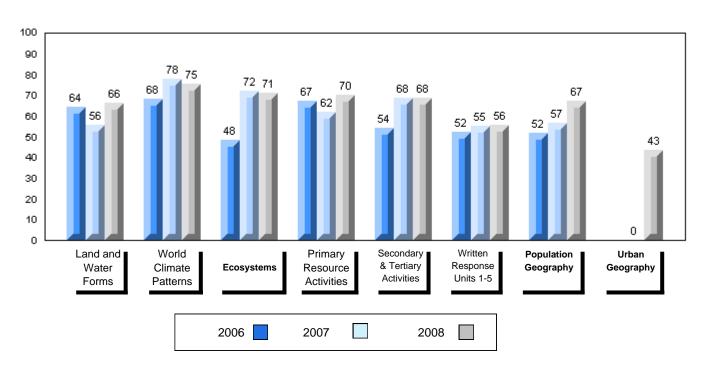

## Difference from Provincial Mean, 2006-2008

#010 - Menihek High School, Labrador City

Grades: 8-12

| Number of Students   | 49                   | Public<br>Exam<br>Mark | School<br>vs<br>District | School<br>vs<br>Province |
|----------------------|----------------------|------------------------|--------------------------|--------------------------|
| World Geography 3202 | School               | 56.1                   | q                        | q                        |
| Subtest              | District             | 58.6                   |                          |                          |
| <u>Gubicot</u>       | Province             | 63.1                   |                          |                          |
| Multiple Choice      | School               | 55.8                   | G.                       | G.                       |
| Land and             | District             | 63.2                   | q                        | P                        |
| Water Forms          | Province             | 67.9                   |                          |                          |
| Marcal I             |                      |                        |                          |                          |
| World<br>Climate     | School               | 65.1                   | q                        | q                        |
| Patterns             | District<br>Province | 70.2                   |                          |                          |
| . attorne            | Province             | 71.1                   |                          |                          |
|                      | School               | 64.8                   | q                        | р                        |
| Ecosystems           | District             | 64.9                   |                          |                          |
|                      | Province             | 64.2                   |                          |                          |
| Drimory              | School               | 62.0                   | q                        | q                        |
| Primary<br>Resource  | District             | 66.0                   | 1                        | 1                        |
| Activities           | Province             | 68.0                   |                          |                          |
| Secondary &          | School               | 62.9                   | q                        | q                        |
| Tertiary Activities  | District             | 65.3                   |                          |                          |
|                      | Province             | 70.8                   |                          |                          |
| Long Answer          | School               | 49.5                   | q                        | q                        |
| Written response     | District             | 52.7                   | 4                        | 4                        |
| Units 1-5            | Province             | 56.4                   |                          |                          |
|                      | Cabaal               | 50.0                   |                          |                          |
| Population           | School<br>District   | 59.0                   | p                        | q                        |
| Geography            | Province             | 58.6                   |                          |                          |
|                      | FIOVILICE            | 64.9                   |                          |                          |
| Urban                | School               | 15.9                   | q                        | q                        |
| Geography            | District             | 48.2                   |                          |                          |
| 5                    | Province             | 49.7                   |                          |                          |

| Final<br>Mark        | School<br>vs<br>District | School<br>vs<br>Province |
|----------------------|--------------------------|--------------------------|
| 61.0<br>64.3<br>67.3 | q                        | q                        |
|                      |                          |                          |
|                      |                          |                          |
|                      |                          |                          |
|                      |                          |                          |
|                      |                          |                          |
|                      |                          |                          |
|                      |                          |                          |
|                      |                          |                          |