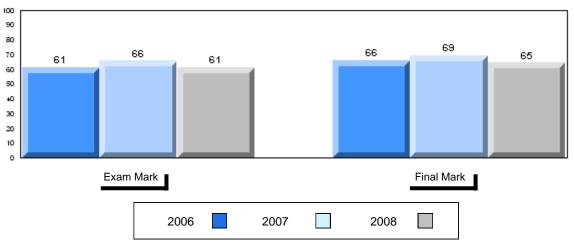

#### 3 Year Public Exam (Subtest) Mark Trend 2006-2008

#015 - Lake Melville School, North West River

Grades: K-12

| Number of Students            | 5        | Public<br>Exam<br>Mark | School<br>vs<br>District | School<br>vs<br>Province |
|-------------------------------|----------|------------------------|--------------------------|--------------------------|
| World Geography 3202          | School   | 61.2                   | р                        | q                        |
| Subtest                       | District | 58.6                   |                          |                          |
|                               | Province | 63.1                   |                          |                          |
| Multiple Choice               | School   | 80.0                   | р                        | р                        |
| Land and                      | District | 63.2                   |                          |                          |
| Water Forms                   | Province | 67.9                   |                          |                          |
| World                         | School   | 84.4                   | р                        | р                        |
| Climate                       | District | 70.2                   |                          |                          |
| Patterns                      | Province | 71.1                   |                          |                          |
|                               | School   | 65.0                   | р                        | р                        |
| Ecosystems                    | District | 64.9                   |                          | _                        |
|                               | Province | 64.2                   |                          |                          |
| Primary                       | School   | 76.0                   | р                        | р                        |
| Resource                      | District | 66.0                   |                          |                          |
| Activities                    | Province | 68.0                   |                          |                          |
| Secondary &                   | School   | 64.0                   | q                        | q                        |
| Tertiary Activities           | District | 65.3                   |                          |                          |
|                               | Province | 70.8                   |                          |                          |
| Long Answer                   | School   | 54.7                   | р                        | q                        |
| Written response<br>Units 1-5 | District | 52.7                   |                          |                          |
| Office 1-0                    | Province | 56.4                   |                          |                          |
| Population                    | School   | 0.0                    | q                        | q                        |
| Geography                     | District | 58.6                   |                          |                          |
| G mp-ry                       | Province | 64.9                   |                          |                          |
| Urban                         | School   | 44.1                   | q                        | q                        |
| Geography                     | District | 48.2                   |                          |                          |
| g. 4pm                        | Province | 49.7                   |                          |                          |

| Final<br>Mark        | School<br>vs<br>District | School<br>vs<br>Province |
|----------------------|--------------------------|--------------------------|
| 63.2<br>64.3<br>67.3 | q                        | q                        |
|                      |                          |                          |
|                      |                          |                          |
|                      |                          |                          |
|                      |                          |                          |
|                      |                          |                          |
|                      |                          |                          |
|                      |                          |                          |
|                      |                          |                          |
|                      |                          |                          |