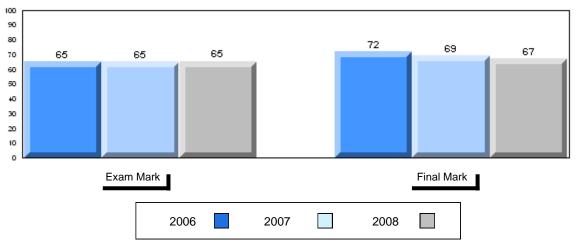

**Average Mark, 2006-2008** 

District 1 - Labrador

#014 - Jens Haven Memorial, Nain

Grades: K-12