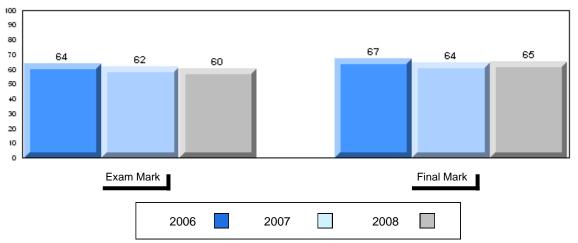

#### 3 Year Public Exam (Subtest) Mark Trend 2006-2008

#015 - Lake Melville School, North West River

Grades: K-12

| Number of Students            | 5        | Public<br>Exam<br>Mark | School<br>vs<br>District | School<br>vs<br>Province |
|-------------------------------|----------|------------------------|--------------------------|--------------------------|
| World Geography 3202          | School   | 61.2                   | р                        | q                        |
| Subtest                       | District | 58.6                   |                          |                          |
|                               | Province | 63.1                   |                          |                          |
| Multiple Choice               | School   | 80.0                   | р                        | р                        |
| Land and                      | District | 63.2                   |                          |                          |
| Water Forms                   | Province | 67.9                   |                          |                          |
| World                         | School   | 84.4                   | р                        | р                        |
| Climate                       | District | 70.2                   |                          |                          |
| Patterns                      | Province | 71.1                   |                          |                          |
|                               | School   | 65.0                   | р                        | р                        |
| Ecosystems                    | District | 64.9                   |                          | _                        |
|                               | Province | 64.2                   |                          |                          |
| Primary                       | School   | 76.0                   | р                        | р                        |
| Resource                      | District | 66.0                   |                          |                          |
| Activities                    | Province | 68.0                   |                          |                          |
| Secondary &                   | School   | 64.0                   | q                        | q                        |
| Tertiary Activities           | District | 65.3                   |                          |                          |
|                               | Province | 70.8                   |                          |                          |
| Long Answer                   | School   | 54.7                   | р                        | q                        |
| Written response<br>Units 1-5 | District | 52.7                   |                          |                          |
| Office 1-0                    | Province | 56.4                   |                          |                          |
| Population                    | School   | 0.0                    | q                        | q                        |
| Geography                     | District | 58.6                   |                          |                          |
| G mp-ry                       | Province | 64.9                   |                          |                          |
| Urban                         | School   | 44.1                   | q                        | q                        |
| Geography                     | District | 48.2                   |                          |                          |
| g. 4pm                        | Province | 49.7                   |                          |                          |

| Final<br>Mark        | School<br>vs<br>District | School<br>vs<br>Province |
|----------------------|--------------------------|--------------------------|
| 63.2<br>64.3<br>67.3 | q                        | q                        |
|                      |                          |                          |
|                      |                          |                          |
|                      |                          |                          |
|                      |                          |                          |
|                      |                          |                          |
|                      |                          |                          |
|                      |                          |                          |
|                      |                          |                          |
|                      |                          |                          |

#015 - Lake Melville School, North West River

Grades: K-12