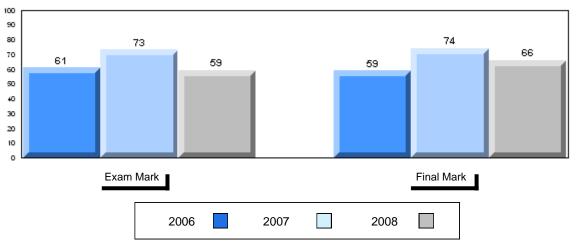

#### 3 Year Public Exam (Subtest) Mark Trend 2006-2008

#015 - Lake Melville School, North West River

Grades: K-12

| Number of Students            | 5        | Public<br>Exam<br>Mark | School<br>vs<br>District | School<br>vs<br>Province |
|-------------------------------|----------|------------------------|--------------------------|--------------------------|
| World Geography 3202          | School   | 61.2                   | р                        | q                        |
| Subtest                       | District | 58.6                   |                          |                          |
|                               | Province | 63.1                   |                          |                          |
| Multiple Choice               | School   | 80.0                   | р                        | р                        |
| Land and                      | District | 63.2                   |                          |                          |
| Water Forms                   | Province | 67.9                   |                          |                          |
| World                         | School   | 84.4                   | р                        | р                        |
| Climate                       | District | 70.2                   |                          |                          |
| Patterns                      | Province | 71.1                   |                          |                          |
|                               | School   | 65.0                   | р                        | р                        |
| Ecosystems                    | District | 64.9                   |                          | _                        |
|                               | Province | 64.2                   |                          |                          |
| Primary                       | School   | 76.0                   | р                        | р                        |
| Resource                      | District | 66.0                   |                          |                          |
| Activities                    | Province | 68.0                   |                          |                          |
| Secondary &                   | School   | 64.0                   | q                        | q                        |
| Tertiary Activities           | District | 65.3                   |                          |                          |
|                               | Province | 70.8                   |                          |                          |
| Long Answer                   | School   | 54.7                   | р                        | q                        |
| Written response<br>Units 1-5 | District | 52.7                   |                          |                          |
| Office 1-0                    | Province | 56.4                   |                          |                          |
| Population                    | School   | 0.0                    | q                        | q                        |
| Geography                     | District | 58.6                   |                          |                          |
| G mp-ry                       | Province | 64.9                   |                          |                          |
| Urban                         | School   | 44.1                   | q                        | q                        |
| Geography                     | District | 48.2                   |                          |                          |
| g. 4pm                        | Province | 49.7                   |                          |                          |