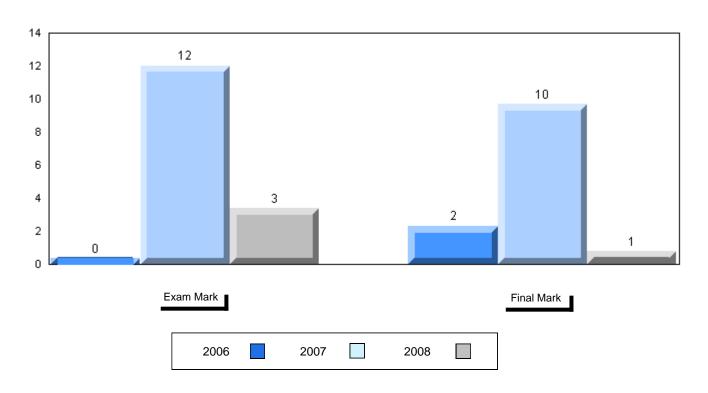

#### 3 Year Public Exam (Subtest) Mark Trend 2006-2008

#015 - Lake Melville School, North West River

Grades: K-12

| Number of Students            | 5        | Public<br>Exam<br>Mark | School<br>vs<br>District | School<br>vs<br>Province |
|-------------------------------|----------|------------------------|--------------------------|--------------------------|
| World Geography 3202          | School   | 61.2                   | р                        | q                        |
| Subtest                       | District | 58.6                   |                          |                          |
|                               | Province | 63.1                   |                          |                          |
| Multiple Choice               | School   | 80.0                   | р                        | р                        |
| Land and                      | District | 63.2                   |                          |                          |
| Water Forms                   | Province | 67.9                   |                          |                          |
| World                         | School   | 84.4                   | р                        | р                        |
| Climate                       | District | 70.2                   |                          |                          |
| Patterns                      | Province | 71.1                   |                          |                          |
|                               | School   | 65.0                   | р                        | р                        |
| Ecosystems                    | District | 64.9                   |                          | _                        |
|                               | Province | 64.2                   |                          |                          |
| Primary                       | School   | 76.0                   | р                        | р                        |
| Resource                      | District | 66.0                   |                          |                          |
| Activities                    | Province | 68.0                   |                          |                          |
| Secondary &                   | School   | 64.0                   | q                        | q                        |
| Tertiary Activities           | District | 65.3                   |                          |                          |
|                               | Province | 70.8                   |                          |                          |
| Long Answer                   | School   | 54.7                   | р                        | q                        |
| Written response<br>Units 1-5 | District | 52.7                   |                          |                          |
| Office 1-0                    | Province | 56.4                   |                          |                          |
| Population                    | School   | 0.0                    | q                        | q                        |
| Geography                     | District | 58.6                   |                          |                          |
| G mp-ry                       | Province | 64.9                   |                          |                          |
| Urban                         | School   | 44.1                   | q                        | q                        |
| Geography                     | District | 48.2                   |                          |                          |
| g. 4pm                        | Province | 49.7                   |                          |                          |