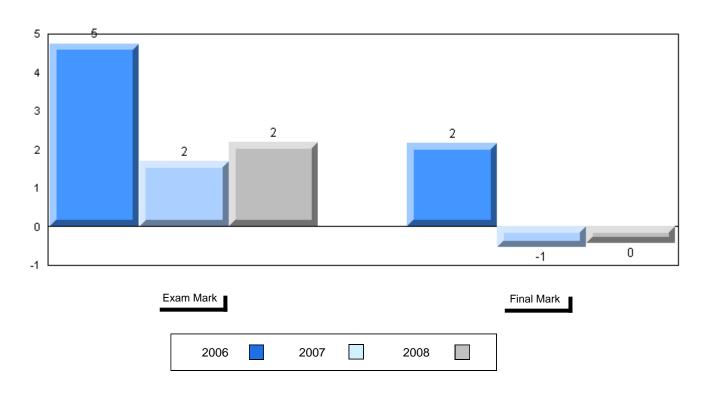

#### 3 Year Public Exam (Subtest) Mark Trend 2006-2008

#015 - Lake Melville School, North West River

Grades: K-12

| Number of Students            | 5        | Public<br>Exam<br>Mark | School<br>vs<br>District | School<br>vs<br>Province |
|-------------------------------|----------|------------------------|--------------------------|--------------------------|
| World Geography 3202          | School   | 61.2                   | р                        | q                        |
| Subtest                       | District | 58.6                   |                          |                          |
|                               | Province | 63.1                   |                          |                          |
| Multiple Choice               | School   | 80.0                   | р                        | р                        |
| Land and                      | District | 63.2                   |                          |                          |
| Water Forms                   | Province | 67.9                   |                          |                          |
| World                         | School   | 84.4                   | р                        | р                        |
| Climate                       | District | 70.2                   |                          |                          |
| Patterns                      | Province | 71.1                   |                          |                          |
|                               | School   | 65.0                   | р                        | р                        |
| Ecosystems                    | District | 64.9                   |                          | _                        |
|                               | Province | 64.2                   |                          |                          |
| Primary                       | School   | 76.0                   | р                        | р                        |
| Resource                      | District | 66.0                   |                          |                          |
| Activities                    | Province | 68.0                   |                          |                          |
| Secondary &                   | School   | 64.0                   | q                        | q                        |
| Tertiary Activities           | District | 65.3                   |                          |                          |
|                               | Province | 70.8                   |                          |                          |
| Long Answer                   | School   | 54.7                   | р                        | q                        |
| Written response<br>Units 1-5 | District | 52.7                   |                          |                          |
| Office 1-0                    | Province | 56.4                   |                          |                          |
| Population                    | School   | 0.0                    | q                        | q                        |
| Geography                     | District | 58.6                   |                          |                          |
| G mp-ry                       | Province | 64.9                   |                          |                          |
| Urban                         | School   | 44.1                   | q                        | q                        |
| Geography                     | District | 48.2                   |                          |                          |
| g. 4pm                        | Province | 49.7                   |                          |                          |

| Final<br>Mark        | School<br>vs<br>District | School<br>vs<br>Province |
|----------------------|--------------------------|--------------------------|
| 63.2<br>64.3<br>67.3 | q                        | q                        |
|                      |                          |                          |
|                      |                          |                          |
|                      |                          |                          |
|                      |                          |                          |
|                      |                          |                          |
|                      |                          |                          |
|                      |                          |                          |
|                      |                          |                          |
|                      |                          |                          |