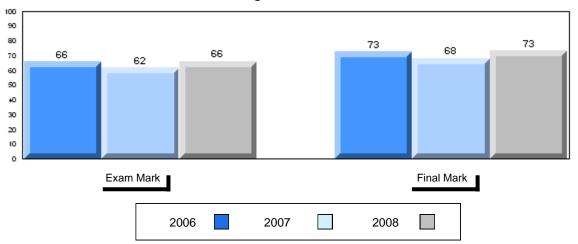

#### 3 Year Public Exam (Subtest) Mark Trend 2006-2008

#015 - Lake Melville School, North West River

Grades: K-12

| Number of Students            | 5        | Public<br>Exam<br>Mark | School<br>vs<br>District | School<br>vs<br>Province |
|-------------------------------|----------|------------------------|--------------------------|--------------------------|
| World Geography 3202          | School   | 61.2                   | р                        | q                        |
| Subtest                       | District | 58.6                   |                          |                          |
|                               | Province | 63.1                   |                          |                          |
| Multiple Choice               | School   | 80.0                   | р                        | р                        |
| Land and                      | District | 63.2                   |                          |                          |
| Water Forms                   | Province | 67.9                   |                          |                          |
| World                         | School   | 84.4                   | р                        | р                        |
| Climate                       | District | 70.2                   |                          |                          |
| Patterns                      | Province | 71.1                   |                          |                          |
|                               | School   | 65.0                   | р                        | р                        |
| Ecosystems                    | District | 64.9                   |                          | _                        |
|                               | Province | 64.2                   |                          |                          |
| Primary                       | School   | 76.0                   | р                        | р                        |
| Resource                      | District | 66.0                   |                          |                          |
| Activities                    | Province | 68.0                   |                          |                          |
| Secondary &                   | School   | 64.0                   | q                        | q                        |
| Tertiary Activities           | District | 65.3                   |                          |                          |
|                               | Province | 70.8                   |                          |                          |
| Long Answer                   | School   | 54.7                   | р                        | q                        |
| Written response<br>Units 1-5 | District | 52.7                   |                          |                          |
| Office 1-0                    | Province | 56.4                   |                          |                          |
| Population                    | School   | 0.0                    | q                        | q                        |
| Geography                     | District | 58.6                   |                          |                          |
| G mp-ry                       | Province | 64.9                   |                          |                          |
| Urban                         | School   | 44.1                   | q                        | q                        |
| Geography                     | District | 48.2                   |                          |                          |
| g. 4pm                        | Province | 49.7                   |                          |                          |

| Final<br>Mark        | School<br>vs<br>District | School<br>vs<br>Province |
|----------------------|--------------------------|--------------------------|
| 63.2<br>64.3<br>67.3 | q                        | q                        |
|                      |                          |                          |
|                      |                          |                          |
|                      |                          |                          |
|                      |                          |                          |
|                      |                          |                          |
|                      |                          |                          |
|                      |                          |                          |
|                      |                          |                          |
|                      |                          |                          |

#015 - Lake Melville School, North West River

Grades: K-12