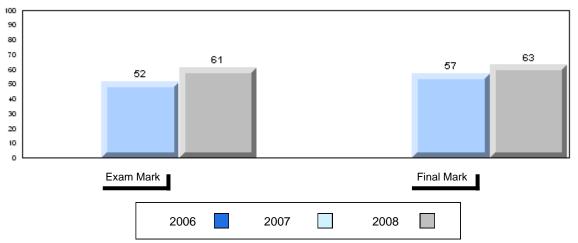

#002 - Henry Gordon Academy, Cartwright

Grades: K-12

| Number of Students      | 5                    | Public<br>Exam<br>Mark | School<br>vs<br>District | School<br>vs<br>Province |
|-------------------------|----------------------|------------------------|--------------------------|--------------------------|
| World Geography 3202    | School               | 58.4                   | q                        | q                        |
| Subtest                 | District<br>Province | 58.6<br>63.1           |                          |                          |
| Multiple Choice         | FIOVILICE            | 03.1                   |                          |                          |
|                         | School               | 62.2                   | q                        | q                        |
| Land and                | District             | 63.2                   |                          |                          |
| Water Forms             | Province             | 67.9                   |                          |                          |
| World                   | School               | 66.7                   | q                        | q                        |
| Climate                 | District             | 70.2                   |                          |                          |
| Patterns                | Province             | 71.1                   |                          |                          |
|                         | School               | 70.0                   | р                        | р                        |
| Ecosystems              | District             | 64.9                   |                          |                          |
|                         | Province             | 64.2                   |                          |                          |
| Primary                 | School               | 66.0                   | q                        | q                        |
| Resource                | District             | 66.0                   |                          |                          |
| Activities              | Province             | 68.0                   |                          |                          |
| Secondary &             | School               | 62.0                   | q                        | q                        |
| Tertiary Activities     | District             | 65.3                   |                          |                          |
|                         | Province             | 70.8                   |                          |                          |
| Long Answer             | School               | 57.5                   | р                        | р                        |
| Written response        | District             | 52.7                   |                          | _                        |
| Units 1-5               | Province             | 56.4                   |                          |                          |
| Domulation              | School               | 0.0                    | q                        | q                        |
| Population<br>Geography | District             | 58.6                   |                          | •                        |
| Geography               | Province             | 64.9                   |                          |                          |
| Urban                   | School               | 46.4                   | q                        | q                        |
| Urban<br>Geography      | District             | 48.2                   |                          | •                        |
| Geography               | Province             | 49.7                   |                          |                          |
|                         |                      |                        |                          |                          |

| Final<br>Mark        | School<br>vs<br>District | School<br>vs<br>Province |
|----------------------|--------------------------|--------------------------|
| 62.4<br>64.3<br>67.3 | q                        | q                        |
|                      |                          |                          |
|                      |                          |                          |
|                      |                          |                          |
|                      |                          |                          |
|                      |                          |                          |
|                      |                          |                          |
|                      |                          |                          |
|                      |                          |                          |
|                      |                          |                          |

#002 - Henry Gordon Academy, Cartwright

Grades: K-12