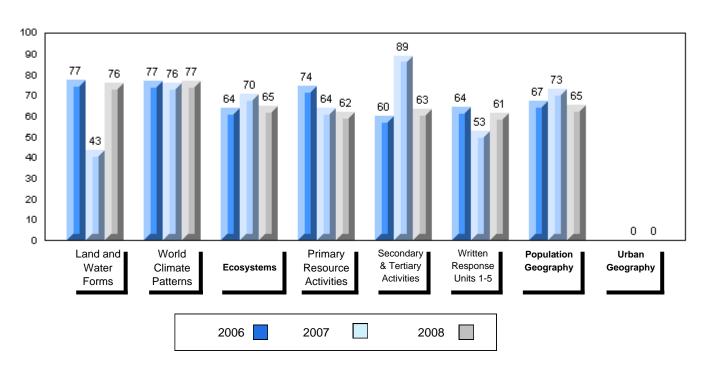

#### 3 Year Public Exam (Subtest) Mark Trend 2006-2008

#015 - Lake Melville School, North West River

Grades: K-12

| Number of Students            | 5        | Public<br>Exam<br>Mark | School<br>vs<br>District | School<br>vs<br>Province |
|-------------------------------|----------|------------------------|--------------------------|--------------------------|
| World Geography 3202          | School   | 61.2                   | р                        | q                        |
| Subtest                       | District | 58.6                   |                          |                          |
|                               | Province | 63.1                   |                          |                          |
| Multiple Choice               | School   | 80.0                   | р                        | р                        |
| Land and                      | District | 63.2                   |                          |                          |
| Water Forms                   | Province | 67.9                   |                          |                          |
| World                         | School   | 84.4                   | р                        | р                        |
| Climate                       | District | 70.2                   |                          |                          |
| Patterns                      | Province | 71.1                   |                          |                          |
|                               | School   | 65.0                   | р                        | р                        |
| Ecosystems                    | District | 64.9                   |                          | _                        |
|                               | Province | 64.2                   |                          |                          |
| Primary                       | School   | 76.0                   | р                        | р                        |
| Resource                      | District | 66.0                   |                          |                          |
| Activities                    | Province | 68.0                   |                          |                          |
| Secondary &                   | School   | 64.0                   | q                        | q                        |
| Tertiary Activities           | District | 65.3                   |                          |                          |
|                               | Province | 70.8                   |                          |                          |
| Long Answer                   | School   | 54.7                   | р                        | q                        |
| Written response<br>Units 1-5 | District | 52.7                   |                          |                          |
| Office 1-0                    | Province | 56.4                   |                          |                          |
| Population                    | School   | 0.0                    | q                        | q                        |
| Geography                     | District | 58.6                   |                          |                          |
| G mp-ry                       | Province | 64.9                   |                          |                          |
| Urban                         | School   | 44.1                   | q                        | q                        |
| Geography                     | District | 48.2                   |                          |                          |
| g. 4pm                        | Province | 49.7                   |                          |                          |