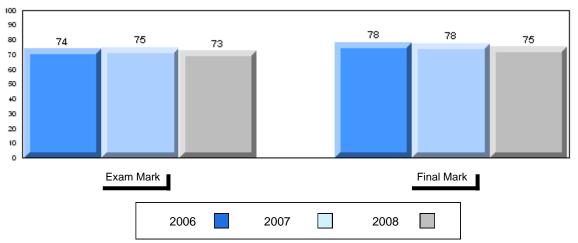

#### 3 Year Public Exam (Subtest) Mark Trend 2006-2008

#015 - Lake Melville School, North West River

Grades: K-12

| Number of Students            | 5        | Public<br>Exam<br>Mark | School<br>vs<br>District | School<br>vs<br>Province |
|-------------------------------|----------|------------------------|--------------------------|--------------------------|
| World Geography 3202          | School   | 61.2                   | р                        | q                        |
| Subtest                       | District | 58.6                   |                          |                          |
|                               | Province | 63.1                   |                          |                          |
| Multiple Choice               | School   | 80.0                   | р                        | р                        |
| Land and                      | District | 63.2                   |                          |                          |
| Water Forms                   | Province | 67.9                   |                          |                          |
| World                         | School   | 84.4                   | р                        | р                        |
| Climate                       | District | 70.2                   |                          |                          |
| Patterns                      | Province | 71.1                   |                          |                          |
|                               | School   | 65.0                   | р                        | р                        |
| Ecosystems                    | District | 64.9                   |                          | _                        |
|                               | Province | 64.2                   |                          |                          |
| Primary                       | School   | 76.0                   | р                        | р                        |
| Resource                      | District | 66.0                   |                          |                          |
| Activities                    | Province | 68.0                   |                          |                          |
| Secondary &                   | School   | 64.0                   | q                        | q                        |
| Tertiary Activities           | District | 65.3                   |                          |                          |
|                               | Province | 70.8                   |                          |                          |
| Long Answer                   | School   | 54.7                   | р                        | q                        |
| Written response<br>Units 1-5 | District | 52.7                   |                          |                          |
| Office 1-0                    | Province | 56.4                   |                          |                          |
| Population                    | School   | 0.0                    | q                        | q                        |
| Geography                     | District | 58.6                   |                          |                          |
| G mp-ry                       | Province | 64.9                   |                          |                          |
| Urban                         | School   | 44.1                   | q                        | q                        |
| Geography                     | District | 48.2                   |                          |                          |
| g. 4pm                        | Province | 49.7                   |                          |                          |

| Final<br>Mark        | School<br>vs<br>District | School<br>vs<br>Province |
|----------------------|--------------------------|--------------------------|
| 63.2<br>64.3<br>67.3 | q                        | q                        |
|                      |                          |                          |
|                      |                          |                          |
|                      |                          |                          |
|                      |                          |                          |
|                      |                          |                          |
|                      |                          |                          |
|                      |                          |                          |
|                      |                          |                          |
|                      |                          |                          |