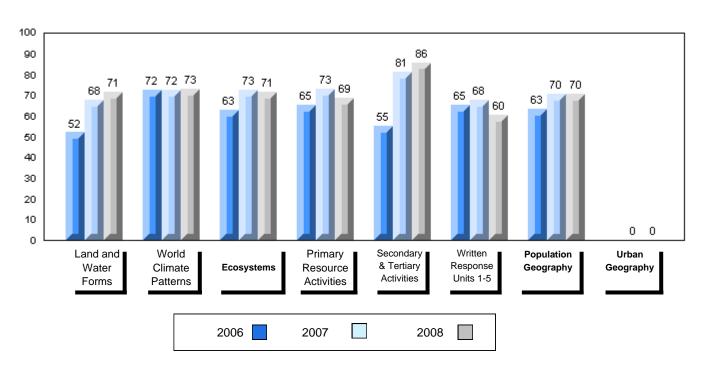

## Difference from Provincial Mean, 2006-2008

School data with 5 or fewer students withheld for reasons of confidentiality

3 Year Public Exam (Subtest) Mark Trend 2006-2008

District 1 - Labrador

#014 - Jens Haven Memorial, Nain Grades: K-12

#### 3 Year Public Exam (Subtest) Mark Trend 2006-2008

#015 - Lake Melville School, North West River

Grades: K-12

| Number of Students            | 5        | Public<br>Exam<br>Mark | School<br>vs<br>District | School<br>vs<br>Province |
|-------------------------------|----------|------------------------|--------------------------|--------------------------|
| World Geography 3202          | School   | 61.2                   | р                        | q                        |
| Subtest                       | District | 58.6                   |                          |                          |
|                               | Province | 63.1                   |                          |                          |
| Multiple Choice               | School   | 80.0                   | р                        | р                        |
| Land and                      | District | 63.2                   |                          |                          |
| Water Forms                   | Province | 67.9                   |                          |                          |
| World                         | School   | 84.4                   | р                        | р                        |
| Climate                       | District | 70.2                   |                          |                          |
| Patterns                      | Province | 71.1                   |                          |                          |
|                               | School   | 65.0                   | р                        | р                        |
| Ecosystems                    | District | 64.9                   |                          | _                        |
|                               | Province | 64.2                   |                          |                          |
| Primary                       | School   | 76.0                   | р                        | р                        |
| Resource                      | District | 66.0                   |                          |                          |
| Activities                    | Province | 68.0                   |                          |                          |
| Secondary &                   | School   | 64.0                   | q                        | q                        |
| Tertiary Activities           | District | 65.3                   |                          |                          |
|                               | Province | 70.8                   |                          |                          |
| Long Answer                   | School   | 54.7                   | р                        | q                        |
| Written response<br>Units 1-5 | District | 52.7                   |                          |                          |
| Office 1-0                    | Province | 56.4                   |                          |                          |
| Population                    | School   | 0.0                    | q                        | q                        |
| Geography                     | District | 58.6                   |                          |                          |
| G mp-ry                       | Province | 64.9                   |                          |                          |
| Urban                         | School   | 44.1                   | q                        | q                        |
| Geography                     | District | 48.2                   |                          |                          |
| g. 4pm                        | Province | 49.7                   |                          |                          |