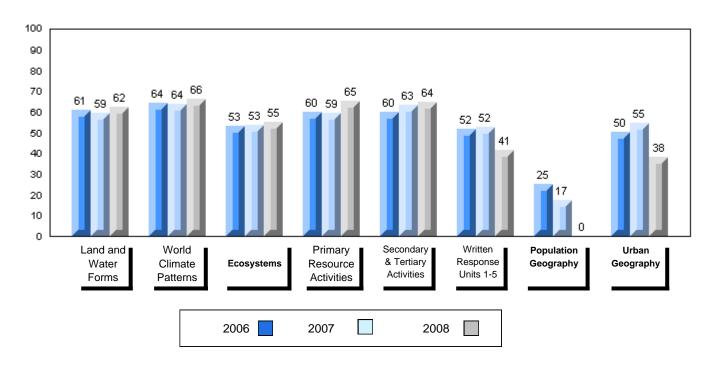

## Difference from Provincial Mean, 2006-2008

#010 - Menihek High School, Labrador City

Grades: 8-12

| Number of Students   | 49                   | Public<br>Exam<br>Mark | School<br>vs<br>District | School<br>vs<br>Province |
|----------------------|----------------------|------------------------|--------------------------|--------------------------|
| World Geography 3202 | School               | 56.1                   | q                        | q                        |
| Subtest              | District             | 58.6                   |                          |                          |
| <u>Gubicot</u>       | Province             | 63.1                   |                          |                          |
| Multiple Choice      | School               | 55.8                   | G.                       | G.                       |
| Land and             | District             | 63.2                   | q                        | P                        |
| Water Forms          | Province             | 67.9                   |                          |                          |
| Marcal I             |                      |                        |                          |                          |
| World<br>Climate     | School               | 65.1                   | q                        | q                        |
| Patterns             | District<br>Province | 70.2                   |                          |                          |
| . attorne            | Province             | 71.1                   |                          |                          |
|                      | School               | 64.8                   | q                        | р                        |
| Ecosystems           | District             | 64.9                   |                          |                          |
|                      | Province             | 64.2                   |                          |                          |
| Drimory              | School               | 62.0                   | q                        | q                        |
| Primary<br>Resource  | District             | 66.0                   | 1                        | 1                        |
| Activities           | Province             | 68.0                   |                          |                          |
| Secondary &          | School               | 62.9                   | q                        | q                        |
| Tertiary Activities  | District             | 65.3                   |                          |                          |
|                      | Province             | 70.8                   |                          |                          |
| Long Answer          | School               | 49.5                   | q                        | q                        |
| Written response     | District             | 52.7                   | 4                        | 4                        |
| Units 1-5            | Province             | 56.4                   |                          |                          |
|                      | Cabaal               | 50.0                   |                          |                          |
| Population           | School<br>District   | 59.0                   | p                        | q                        |
| Geography            | Province             | 58.6                   |                          |                          |
|                      | FIOVILICE            | 64.9                   |                          |                          |
| Urban                | School               | 15.9                   | q                        | q                        |
| Geography            | District             | 48.2                   |                          |                          |
| 5                    | Province             | 49.7                   |                          |                          |