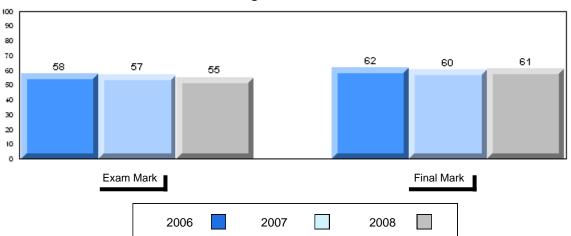

## Difference from Provincial Mean, 2006-2008

#010 - Menihek High School, Labrador City

Grades: 8-12

| Number of Students   | 49                   | Public<br>Exam<br>Mark | School<br>vs<br>District | School<br>vs<br>Province |
|----------------------|----------------------|------------------------|--------------------------|--------------------------|
| World Geography 3202 | School               | 56.1                   | q                        | q                        |
| Subtest              | District             | 58.6                   |                          |                          |
| <u>Gubicot</u>       | Province             | 63.1                   |                          |                          |
| Multiple Choice      | School               | 55.8                   | G.                       | G.                       |
| Land and             | District             | 63.2                   | q                        | P                        |
| Water Forms          | Province             | 67.9                   |                          |                          |
| Marcal I             |                      |                        |                          |                          |
| World<br>Climate     | School               | 65.1                   | q                        | q                        |
| Patterns             | District<br>Province | 70.2                   |                          |                          |
| . attorne            | Province             | 71.1                   |                          |                          |
|                      | School               | 64.8                   | q                        | р                        |
| Ecosystems           | District             | 64.9                   |                          |                          |
|                      | Province             | 64.2                   |                          |                          |
| Drimory              | School               | 62.0                   | q                        | q                        |
| Primary<br>Resource  | District             | 66.0                   | 1                        | 1                        |
| Activities           | Province             | 68.0                   |                          |                          |
| Secondary &          | School               | 62.9                   | q                        | q                        |
| Tertiary Activities  | District             | 65.3                   |                          |                          |
|                      | Province             | 70.8                   |                          |                          |
| Long Answer          | School               | 49.5                   | q                        | q                        |
| Written response     | District             | 52.7                   | 4                        | 4                        |
| Units 1-5            | Province             | 56.4                   |                          |                          |
|                      | Cabaal               | 50.0                   |                          |                          |
| Population           | School<br>District   | 59.0                   | p                        | q                        |
| Geography            | Province             | 58.6                   |                          |                          |
|                      | FIOVILICE            | 64.9                   |                          |                          |
| Urban                | School               | 15.9                   | q                        | q                        |
| Geography            | District             | 48.2                   |                          |                          |
| 5                    | Province             | 49.7                   |                          |                          |