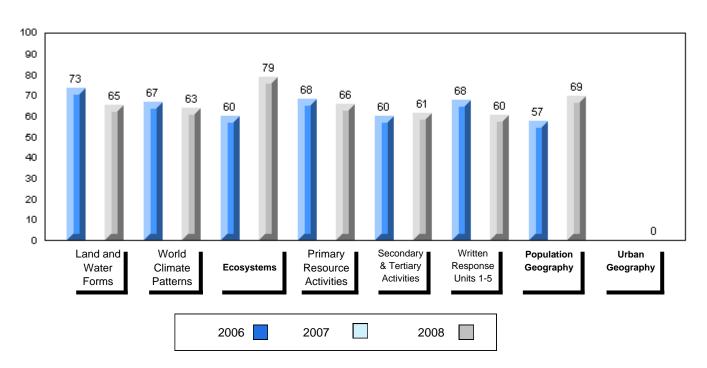

## Difference from Provincial Mean, 2006-2008

School data with 5 or fewer students withheld for reasons of confidentiality

3 Year Public Exam (Subtest) Mark Trend 2006-2008

District 1 - Labrador

#014 - Jens Haven Memorial, Nain Grades: K-12