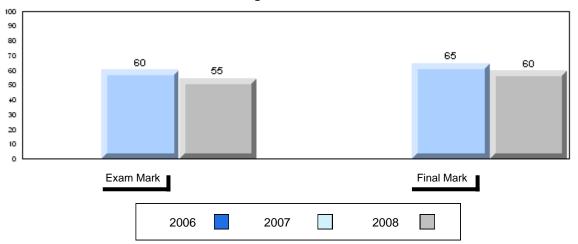

#### 3 Year Public Exam (Subtest) Mark Trend 2006-2008

#015 - Lake Melville School, North West River

Grades: K-12

| Number of Students            | 5        | Public<br>Exam<br>Mark | School<br>vs<br>District | School<br>vs<br>Province |
|-------------------------------|----------|------------------------|--------------------------|--------------------------|
| World Geography 3202          | School   | 61.2                   | р                        | q                        |
| Subtest                       | District | 58.6                   |                          |                          |
|                               | Province | 63.1                   |                          |                          |
| Multiple Choice               | School   | 80.0                   | р                        | р                        |
| Land and                      | District | 63.2                   |                          |                          |
| Water Forms                   | Province | 67.9                   |                          |                          |
| World                         | School   | 84.4                   | р                        | р                        |
| Climate                       | District | 70.2                   |                          |                          |
| Patterns                      | Province | 71.1                   |                          |                          |
|                               | School   | 65.0                   | р                        | р                        |
| Ecosystems                    | District | 64.9                   |                          | _                        |
|                               | Province | 64.2                   |                          |                          |
| Primary                       | School   | 76.0                   | р                        | р                        |
| Resource                      | District | 66.0                   |                          |                          |
| Activities                    | Province | 68.0                   |                          |                          |
| Secondary &                   | School   | 64.0                   | q                        | q                        |
| Tertiary Activities           | District | 65.3                   |                          |                          |
|                               | Province | 70.8                   |                          |                          |
| Long Answer                   | School   | 54.7                   | р                        | q                        |
| Written response<br>Units 1-5 | District | 52.7                   |                          |                          |
| Office 1-0                    | Province | 56.4                   |                          |                          |
| Population                    | School   | 0.0                    | q                        | q                        |
| Geography                     | District | 58.6                   |                          |                          |
| G mp-ry                       | Province | 64.9                   |                          |                          |
| Urban                         | School   | 44.1                   | q                        | q                        |
| Geography                     | District | 48.2                   |                          |                          |
| g. 4pm                        | Province | 49.7                   |                          |                          |

| Final<br>Mark        | School<br>vs<br>District | School<br>vs<br>Province |
|----------------------|--------------------------|--------------------------|
| 63.2<br>64.3<br>67.3 | q                        | q                        |
|                      |                          |                          |
|                      |                          |                          |
|                      |                          |                          |
|                      |                          |                          |
|                      |                          |                          |
|                      |                          |                          |
|                      |                          |                          |
|                      |                          |                          |
|                      |                          |                          |