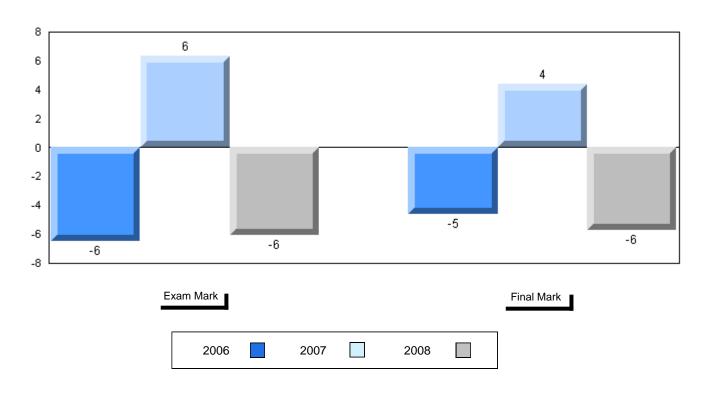

## Difference from Provincial Mean, 2006-2008

#010 - Menihek High School, Labrador City

Grades: 8-12

| Number of Students   | 49                   | Public<br>Exam<br>Mark | School<br>vs<br>District | School<br>vs<br>Province |
|----------------------|----------------------|------------------------|--------------------------|--------------------------|
| World Geography 3202 | School               | 56.1                   | q                        | q                        |
| Subtest              | District             | 58.6                   |                          |                          |
| <u>Gubicot</u>       | Province             | 63.1                   |                          |                          |
| Multiple Choice      | School               | 55.8                   | G.                       | G.                       |
| Land and             | District             | 63.2                   | q                        | P                        |
| Water Forms          | Province             | 67.9                   |                          |                          |
| Marcal I             |                      |                        |                          |                          |
| World<br>Climate     | School               | 65.1                   | q                        | q                        |
| Patterns             | District<br>Province | 70.2                   |                          |                          |
| . attorne            | Province             | 71.1                   |                          |                          |
|                      | School               | 64.8                   | q                        | р                        |
| Ecosystems           | District             | 64.9                   |                          |                          |
|                      | Province             | 64.2                   |                          |                          |
| Drimory              | School               | 62.0                   | q                        | q                        |
| Primary<br>Resource  | District             | 66.0                   | 1                        | 1                        |
| Activities           | Province             | 68.0                   |                          |                          |
| Secondary &          | School               | 62.9                   | q                        | q                        |
| Tertiary Activities  | District             | 65.3                   |                          |                          |
|                      | Province             | 70.8                   |                          |                          |
| Long Answer          | School               | 49.5                   | q                        | q                        |
| Written response     | District             | 52.7                   | 4                        | 4                        |
| Units 1-5            | Province             | 56.4                   |                          |                          |
|                      | Cabaal               | 50.0                   |                          |                          |
| Population           | School<br>District   | 59.0                   | p                        | q                        |
| Geography            | Province             | 58.6                   |                          |                          |
|                      | FIOVILICE            | 64.9                   |                          |                          |
| Urban                | School               | 15.9                   | q                        | q                        |
| Geography            | District             | 48.2                   |                          |                          |
| 5                    | Province             | 49.7                   |                          |                          |