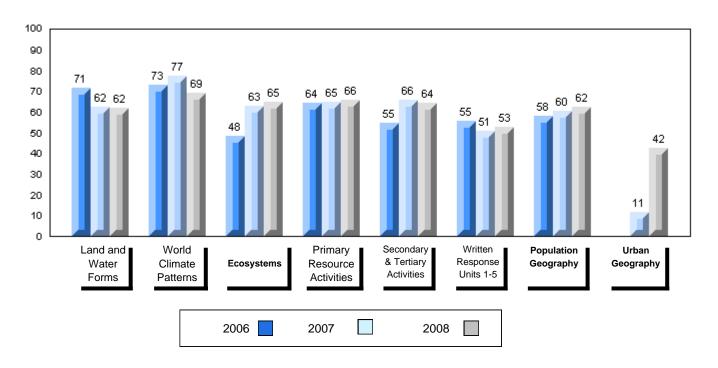

#002 - Henry Gordon Academy, Cartwright

Grades: K-12

| Number of Students      | 5                    | Public<br>Exam<br>Mark | School<br>vs<br>District | School<br>vs<br>Province |
|-------------------------|----------------------|------------------------|--------------------------|--------------------------|
| World Geography 3202    | School               | 58.4                   | q                        | q                        |
| Subtest                 | District<br>Province | 58.6<br>63.1           |                          |                          |
| Multiple Choice         | FIOVILICE            | 03.1                   |                          |                          |
|                         | School               | 62.2                   | q                        | q                        |
| Land and                | District             | 63.2                   |                          |                          |
| Water Forms             | Province             | 67.9                   |                          |                          |
| World                   | School               | 66.7                   | q                        | q                        |
| Climate                 | District             | 70.2                   |                          |                          |
| Patterns                | Province             | 71.1                   |                          |                          |
|                         | School               | 70.0                   | р                        | р                        |
| Ecosystems              | District             | 64.9                   |                          |                          |
|                         | Province             | 64.2                   |                          |                          |
| Primary                 | School               | 66.0                   | q                        | q                        |
| Resource                | District             | 66.0                   |                          |                          |
| Activities              | Province             | 68.0                   |                          |                          |
| Secondary &             | School               | 62.0                   | q                        | q                        |
| Tertiary Activities     | District             | 65.3                   |                          |                          |
|                         | Province             | 70.8                   |                          |                          |
| Long Answer             | School               | 57.5                   | р                        | р                        |
| Written response        | District             | 52.7                   |                          | _                        |
| Units 1-5               | Province             | 56.4                   |                          |                          |
| Domulation              | School               | 0.0                    | q                        | q                        |
| Population<br>Geography | District             | 58.6                   |                          | •                        |
| Geography               | Province             | 64.9                   |                          |                          |
| Urban                   | School               | 46.4                   | q                        | q                        |
| Urban<br>Geography      | District             | 48.2                   |                          | •                        |
| Geography               | Province             | 49.7                   |                          |                          |
|                         |                      |                        |                          |                          |

| Final<br>Mark        | School<br>vs<br>District | School<br>vs<br>Province |
|----------------------|--------------------------|--------------------------|
| 62.4<br>64.3<br>67.3 | q                        | q                        |
|                      |                          |                          |
|                      |                          |                          |
|                      |                          |                          |
|                      |                          |                          |
|                      |                          |                          |
|                      |                          |                          |
|                      |                          |                          |
|                      |                          |                          |
|                      |                          |                          |