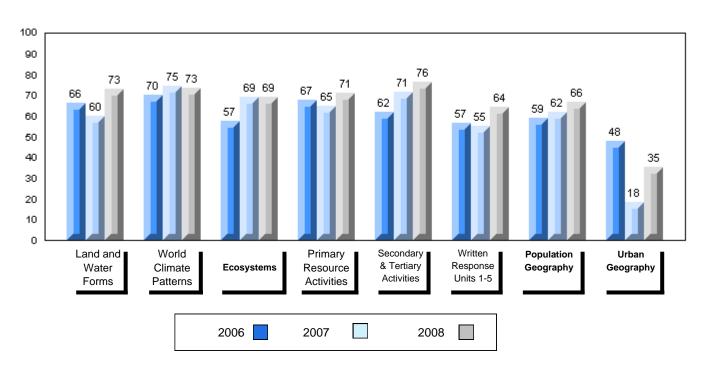

#002 - Henry Gordon Academy, Cartwright

Grades: K-12

| Number of Students      | 5                    | Public<br>Exam<br>Mark | School<br>vs<br>District | School<br>vs<br>Province |
|-------------------------|----------------------|------------------------|--------------------------|--------------------------|
| World Geography 3202    | School               | 58.4                   | q                        | q                        |
| Subtest                 | District<br>Province | 58.6<br>63.1           |                          |                          |
| Multiple Choice         | FIOVILICE            | 03.1                   |                          |                          |
|                         | School               | 62.2                   | q                        | q                        |
| Land and                | District             | 63.2                   |                          |                          |
| Water Forms             | Province             | 67.9                   |                          |                          |
| World                   | School               | 66.7                   | q                        | q                        |
| Climate                 | District             | 70.2                   |                          |                          |
| Patterns                | Province             | 71.1                   |                          |                          |
|                         | School               | 70.0                   | р                        | р                        |
| Ecosystems              | District             | 64.9                   |                          |                          |
|                         | Province             | 64.2                   |                          |                          |
| Primary                 | School               | 66.0                   | q                        | q                        |
| Resource                | District             | 66.0                   |                          |                          |
| Activities              | Province             | 68.0                   |                          |                          |
| Secondary &             | School               | 62.0                   | q                        | q                        |
| Tertiary Activities     | District             | 65.3                   |                          |                          |
|                         | Province             | 70.8                   |                          |                          |
| Long Answer             | School               | 57.5                   | р                        | р                        |
| Written response        | District             | 52.7                   |                          | _                        |
| Units 1-5               | Province             | 56.4                   |                          |                          |
| Domulation              | School               | 0.0                    | q                        | q                        |
| Population<br>Geography | District             | 58.6                   |                          | •                        |
| Geography               | Province             | 64.9                   |                          |                          |
| Urban                   | School               | 46.4                   | q                        | q                        |
| Urban<br>Geography      | District             | 48.2                   |                          | •                        |
| Geography               | Province             | 49.7                   |                          |                          |
|                         |                      |                        |                          |                          |

| Final<br>Mark        | School<br>vs<br>District | School<br>vs<br>Province |
|----------------------|--------------------------|--------------------------|
| 62.4<br>64.3<br>67.3 | q                        | q                        |
|                      |                          |                          |
|                      |                          |                          |
|                      |                          |                          |
|                      |                          |                          |
|                      |                          |                          |
|                      |                          |                          |
|                      |                          |                          |
|                      |                          |                          |
|                      |                          |                          |