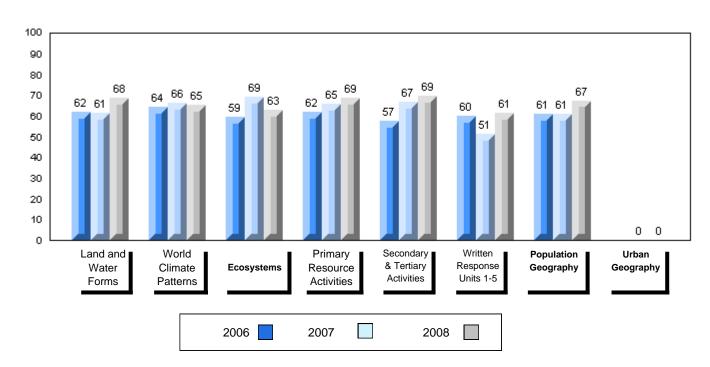

#002 - Henry Gordon Academy, Cartwright

Grades: K-12

| Number of Students      | 5                    | Public<br>Exam<br>Mark | School<br>vs<br>District | School<br>vs<br>Province |
|-------------------------|----------------------|------------------------|--------------------------|--------------------------|
| World Geography 3202    | School               | 58.4                   | q                        | q                        |
| Subtest                 | District<br>Province | 58.6<br>63.1           |                          |                          |
| Multiple Choice         | FIOVILICE            | 03.1                   |                          |                          |
|                         | School               | 62.2                   | q                        | q                        |
| Land and                | District             | 63.2                   |                          |                          |
| Water Forms             | Province             | 67.9                   |                          |                          |
| World                   | School               | 66.7                   | q                        | q                        |
| Climate                 | District             | 70.2                   |                          |                          |
| Patterns                | Province             | 71.1                   |                          |                          |
|                         | School               | 70.0                   | р                        | р                        |
| Ecosystems              | District             | 64.9                   |                          |                          |
|                         | Province             | 64.2                   |                          |                          |
| Primary                 | School               | 66.0                   | q                        | q                        |
| Resource                | District             | 66.0                   |                          |                          |
| Activities              | Province             | 68.0                   |                          |                          |
| Secondary &             | School               | 62.0                   | q                        | q                        |
| Tertiary Activities     | District             | 65.3                   |                          |                          |
|                         | Province             | 70.8                   |                          |                          |
| Long Answer             | School               | 57.5                   | р                        | р                        |
| Written response        | District             | 52.7                   |                          | _                        |
| Units 1-5               | Province             | 56.4                   |                          |                          |
| Domulation              | School               | 0.0                    | q                        | q                        |
| Population<br>Geography | District             | 58.6                   |                          | •                        |
| Geography               | Province             | 64.9                   |                          |                          |
| Urban                   | School               | 46.4                   | q                        | q                        |
| Urban<br>Geography      | District             | 48.2                   |                          | •                        |
| Geography               | Province             | 49.7                   |                          |                          |
|                         |                      |                        |                          |                          |

| Final<br>Mark        | School<br>vs<br>District | School<br>vs<br>Province |
|----------------------|--------------------------|--------------------------|
| 62.4<br>64.3<br>67.3 | q                        | q                        |
|                      |                          |                          |
|                      |                          |                          |
|                      |                          |                          |
|                      |                          |                          |
|                      |                          |                          |
|                      |                          |                          |
|                      |                          |                          |
|                      |                          |                          |
|                      |                          |                          |

#002 - Henry Gordon Academy, Cartwright

Grades: K-12