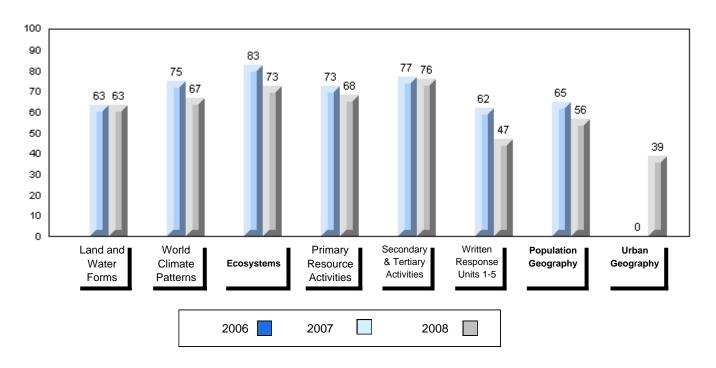

#### 3 Year Public Exam (Subtest) Mark Trend 2006-2008

#015 - Lake Melville School, North West River

Grades: K-12

| Number of Students            | 5        | Public<br>Exam<br>Mark | School<br>vs<br>District | School<br>vs<br>Province |
|-------------------------------|----------|------------------------|--------------------------|--------------------------|
| World Geography 3202          | School   | 61.2                   | р                        | q                        |
| Subtest                       | District | 58.6                   |                          |                          |
|                               | Province | 63.1                   |                          |                          |
| Multiple Choice               | School   | 80.0                   | р                        | р                        |
| Land and                      | District | 63.2                   |                          |                          |
| Water Forms                   | Province | 67.9                   |                          |                          |
| World                         | School   | 84.4                   | р                        | р                        |
| Climate                       | District | 70.2                   |                          |                          |
| Patterns                      | Province | 71.1                   |                          |                          |
|                               | School   | 65.0                   | р                        | р                        |
| Ecosystems                    | District | 64.9                   |                          | _                        |
|                               | Province | 64.2                   |                          |                          |
| Primary                       | School   | 76.0                   | р                        | р                        |
| Resource                      | District | 66.0                   |                          |                          |
| Activities                    | Province | 68.0                   |                          |                          |
| Secondary &                   | School   | 64.0                   | q                        | q                        |
| Tertiary Activities           | District | 65.3                   |                          |                          |
|                               | Province | 70.8                   |                          |                          |
| Long Answer                   | School   | 54.7                   | р                        | q                        |
| Written response<br>Units 1-5 | District | 52.7                   |                          |                          |
| Office 1-0                    | Province | 56.4                   |                          |                          |
| Population                    | School   | 0.0                    | q                        | q                        |
| Geography                     | District | 58.6                   |                          |                          |
| G mp-ry                       | Province | 64.9                   |                          |                          |
| Urban                         | School   | 44.1                   | q                        | q                        |
| Geography                     | District | 48.2                   |                          |                          |
| g. 4pm                        | Province | 49.7                   |                          |                          |

| Final<br>Mark        | School<br>vs<br>District | School<br>vs<br>Province |
|----------------------|--------------------------|--------------------------|
| 63.2<br>64.3<br>67.3 | q                        | q                        |
|                      |                          |                          |
|                      |                          |                          |
|                      |                          |                          |
|                      |                          |                          |
|                      |                          |                          |
|                      |                          |                          |
|                      |                          |                          |
|                      |                          |                          |
|                      |                          |                          |

#015 - Lake Melville School, North West River

Grades: K-12