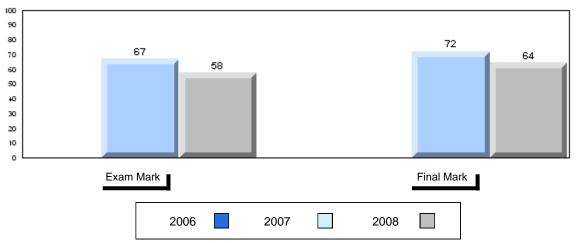

#### 3 Year Public Exam (Subtest) Mark Trend 2006-2008

#015 - Lake Melville School, North West River

Grades: K-12

| Number of Students            | 5        | Public<br>Exam<br>Mark | School<br>vs<br>District | School<br>vs<br>Province |
|-------------------------------|----------|------------------------|--------------------------|--------------------------|
| World Geography 3202          | School   | 61.2                   | р                        | q                        |
| Subtest                       | District | 58.6                   |                          |                          |
|                               | Province | 63.1                   |                          |                          |
| Multiple Choice               | School   | 80.0                   | р                        | р                        |
| Land and                      | District | 63.2                   |                          |                          |
| Water Forms                   | Province | 67.9                   |                          |                          |
| World                         | School   | 84.4                   | р                        | р                        |
| Climate                       | District | 70.2                   |                          |                          |
| Patterns                      | Province | 71.1                   |                          |                          |
|                               | School   | 65.0                   | р                        | р                        |
| Ecosystems                    | District | 64.9                   |                          | _                        |
|                               | Province | 64.2                   |                          |                          |
| Primary                       | School   | 76.0                   | р                        | р                        |
| Resource                      | District | 66.0                   |                          |                          |
| Activities                    | Province | 68.0                   |                          |                          |
| Secondary &                   | School   | 64.0                   | q                        | q                        |
| Tertiary Activities           | District | 65.3                   |                          |                          |
|                               | Province | 70.8                   |                          |                          |
| Long Answer                   | School   | 54.7                   | р                        | q                        |
| Written response<br>Units 1-5 | District | 52.7                   |                          |                          |
| Office 1-0                    | Province | 56.4                   |                          |                          |
| Population                    | School   | 0.0                    | q                        | q                        |
| Geography                     | District | 58.6                   |                          |                          |
| G mp-ry                       | Province | 64.9                   |                          |                          |
| Urban                         | School   | 44.1                   | q                        | q                        |
| Geography                     | District | 48.2                   |                          |                          |
| g. 4pm                        | Province | 49.7                   |                          |                          |

| Final<br>Mark        | School<br>vs<br>District | School<br>vs<br>Province |
|----------------------|--------------------------|--------------------------|
| 63.2<br>64.3<br>67.3 | q                        | q                        |
|                      |                          |                          |
|                      |                          |                          |
|                      |                          |                          |
|                      |                          |                          |
|                      |                          |                          |
|                      |                          |                          |
|                      |                          |                          |
|                      |                          |                          |
|                      |                          |                          |

#015 - Lake Melville School, North West River

Grades: K-12