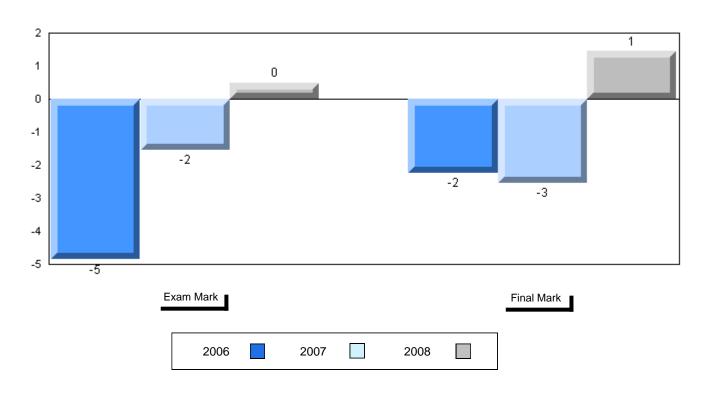

## Difference from Provincial Mean, 2006-2008

#010 - Menihek High School, Labrador City

Grades: 8-12

| Number of Students   | 49                   | Public<br>Exam<br>Mark | School<br>vs<br>District | School<br>vs<br>Province |
|----------------------|----------------------|------------------------|--------------------------|--------------------------|
| World Geography 3202 | School               | 56.1                   | q                        | q                        |
| Subtest              | District             | 58.6                   |                          |                          |
| <u>Gubicot</u>       | Province             | 63.1                   |                          |                          |
| Multiple Choice      | School               | 55.8                   | G.                       | G.                       |
| Land and             | District             | 63.2                   | q                        | P                        |
| Water Forms          | Province             | 67.9                   |                          |                          |
| Marcal I             |                      |                        |                          |                          |
| World<br>Climate     | School               | 65.1                   | q                        | q                        |
| Patterns             | District<br>Province | 70.2                   |                          |                          |
| . attorne            | Province             | 71.1                   |                          |                          |
|                      | School               | 64.8                   | q                        | р                        |
| Ecosystems           | District             | 64.9                   |                          |                          |
|                      | Province             | 64.2                   |                          |                          |
| Drimory              | School               | 62.0                   | q                        | q                        |
| Primary<br>Resource  | District             | 66.0                   | 1                        | 1                        |
| Activities           | Province             | 68.0                   |                          |                          |
| Secondary &          | School               | 62.9                   | q                        | q                        |
| Tertiary Activities  | District             | 65.3                   |                          |                          |
|                      | Province             | 70.8                   |                          |                          |
| Long Answer          | School               | 49.5                   | q                        | q                        |
| Written response     | District             | 52.7                   | 4                        | 4                        |
| Units 1-5            | Province             | 56.4                   |                          |                          |
|                      | Cabaal               | 50.0                   |                          |                          |
| Population           | School<br>District   | 59.0                   | p                        | q                        |
| Geography            | Province             | 58.6                   |                          |                          |
|                      | FIOVILICE            | 64.9                   |                          |                          |
| Urban                | School               | 15.9                   | q                        | q                        |
| Geography            | District             | 48.2                   |                          |                          |
| 5                    | Province             | 49.7                   |                          |                          |

| Final<br>Mark        | School<br>vs<br>District | School<br>vs<br>Province |
|----------------------|--------------------------|--------------------------|
| 61.0<br>64.3<br>67.3 | q                        | q                        |
|                      |                          |                          |
|                      |                          |                          |
|                      |                          |                          |
|                      |                          |                          |
|                      |                          |                          |
|                      |                          |                          |
|                      |                          |                          |
|                      |                          |                          |