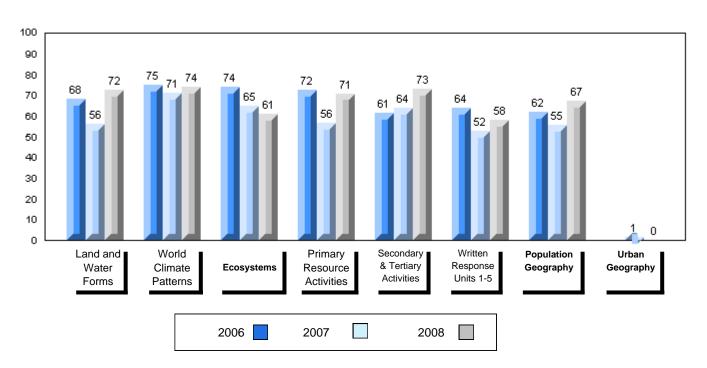

## Difference from Provincial Mean, 2006-2008

School data with 5 or fewer students withheld for reasons of confidentiality

3 Year Public Exam (Subtest) Mark Trend 2006-2008

District 1 - Labrador

#014 - Jens Haven Memorial, Nain Grades: K-12

|                                    | Г                              |                        |                          |                          |               |                          |                          |
|------------------------------------|--------------------------------|------------------------|--------------------------|--------------------------|---------------|--------------------------|--------------------------|
| Number of Students                 | 1                              | Public<br>Exam<br>Mark | School<br>vs<br>District | School<br>vs<br>Province | Final<br>Mark | School<br>vs<br>District | School<br>vs<br>Province |
| World Geography 3202               | School                         |                        | I data with 5            |                          |               | ol data with 5           |                          |
|                                    | District                       |                        | withheld for             |                          | students      | withheld for             |                          |
| <u>Subtest</u>                     | Province                       |                        | confidentiali            | ty                       |               | confidentialit           | y                        |
| Multiple Choice                    | School                         |                        |                          |                          |               |                          |                          |
| Land and                           | District                       |                        |                          |                          |               |                          |                          |
| Water Forms                        | Province                       |                        |                          |                          |               |                          |                          |
|                                    | Province                       |                        |                          |                          |               |                          |                          |
| World                              | School                         |                        |                          |                          |               |                          |                          |
| Climate                            | District                       |                        |                          |                          |               |                          |                          |
| Patterns                           | Province                       |                        |                          |                          |               |                          |                          |
| Ecosystems                         | School<br>District<br>Province |                        |                          |                          |               |                          |                          |
| Primary                            | School                         |                        |                          |                          |               |                          |                          |
| Resource                           | District                       |                        |                          |                          |               |                          |                          |
| Activities                         | Province                       |                        |                          |                          |               |                          |                          |
| Secondary &<br>Tertiary Activities | School<br>District<br>Province |                        |                          |                          |               |                          |                          |
| Long Answer                        | Oakaal                         |                        |                          |                          |               |                          |                          |
| Written response                   | School<br>District             |                        |                          |                          |               |                          |                          |
| Units 1-5                          | Province                       |                        |                          |                          |               |                          |                          |
|                                    | Province                       |                        |                          |                          |               |                          |                          |
| Population                         | School                         |                        |                          |                          |               |                          |                          |
| Geography                          | District                       |                        |                          |                          |               |                          |                          |
| Geography                          | Province                       |                        |                          |                          |               |                          |                          |
|                                    | School                         |                        |                          |                          |               |                          |                          |
| Urban                              | District                       |                        |                          |                          |               |                          |                          |
| Geography                          |                                |                        |                          |                          |               |                          |                          |
|                                    | Province                       |                        |                          |                          |               |                          |                          |

**Average Mark, 2006-2008** 

District 1 - Labrador

#014 - Jens Haven Memorial, Nain

Grades: K-12