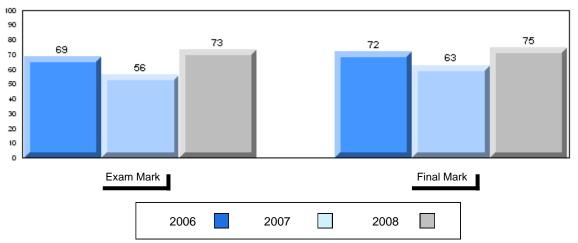

## Difference from Provincial Mean, 2006-2008

School data with 5 or fewer students withheld for reasons of confidentiality

3 Year Public Exam (Subtest) Mark Trend 2006-2008

District 1 - Labrador

#014 - Jens Haven Memorial, Nain Grades: K-12

#### 3 Year Public Exam (Subtest) Mark Trend 2006-2008

#015 - Lake Melville School, North West River

Grades: K-12

| Number of Students            | 5        | Public<br>Exam<br>Mark | School<br>vs<br>District | School<br>vs<br>Province |
|-------------------------------|----------|------------------------|--------------------------|--------------------------|
| World Geography 3202          | School   | 61.2                   | р                        | q                        |
| Subtest                       | District | 58.6                   |                          |                          |
|                               | Province | 63.1                   |                          |                          |
| Multiple Choice               | School   | 80.0                   | р                        | р                        |
| Land and                      | District | 63.2                   |                          |                          |
| Water Forms                   | Province | 67.9                   |                          |                          |
| World                         | School   | 84.4                   | р                        | р                        |
| Climate                       | District | 70.2                   |                          |                          |
| Patterns                      | Province | 71.1                   |                          |                          |
|                               | School   | 65.0                   | р                        | р                        |
| Ecosystems                    | District | 64.9                   |                          | _                        |
|                               | Province | 64.2                   |                          |                          |
| Primary                       | School   | 76.0                   | р                        | р                        |
| Resource                      | District | 66.0                   |                          |                          |
| Activities                    | Province | 68.0                   |                          |                          |
| Secondary &                   | School   | 64.0                   | q                        | q                        |
| Tertiary Activities           | District | 65.3                   |                          |                          |
|                               | Province | 70.8                   |                          |                          |
| Long Answer                   | School   | 54.7                   | р                        | q                        |
| Written response<br>Units 1-5 | District | 52.7                   |                          |                          |
| Office 1-0                    | Province | 56.4                   |                          |                          |
| Population                    | School   | 0.0                    | q                        | q                        |
| Geography                     | District | 58.6                   |                          |                          |
| G mp-ry                       | Province | 64.9                   |                          |                          |
| Urban                         | School   | 44.1                   | q                        | q                        |
| Geography                     | District | 48.2                   |                          |                          |
| g. 4pm                        | Province | 49.7                   |                          |                          |

| Final<br>Mark        | School<br>vs<br>District | School<br>vs<br>Province |
|----------------------|--------------------------|--------------------------|
| 63.2<br>64.3<br>67.3 | q                        | q                        |
|                      |                          |                          |
|                      |                          |                          |
|                      |                          |                          |
|                      |                          |                          |
|                      |                          |                          |
|                      |                          |                          |
|                      |                          |                          |
|                      |                          |                          |
|                      |                          |                          |

#015 - Lake Melville School, North West River

Grades: K-12