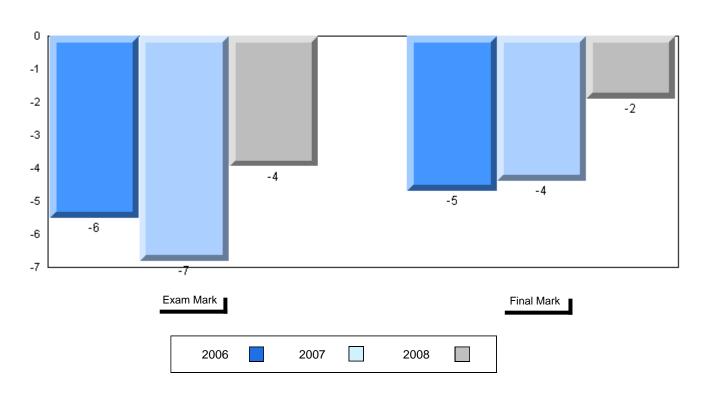

## Difference from Provincial Mean, 2006-2008

#010 - Menihek High School, Labrador City

Grades: 8-12

| Number of Students   | 49                   | Public<br>Exam<br>Mark | School<br>vs<br>District | School<br>vs<br>Province |
|----------------------|----------------------|------------------------|--------------------------|--------------------------|
| World Geography 3202 | School               | 56.1                   | q                        | q                        |
| Subtest              | District             | 58.6                   |                          |                          |
| <u>Gubicot</u>       | Province             | 63.1                   |                          |                          |
| Multiple Choice      | School               | 55.8                   | G.                       | G.                       |
| Land and             | District             | 63.2                   | q                        | P                        |
| Water Forms          | Province             | 67.9                   |                          |                          |
| Marcal I             |                      |                        |                          |                          |
| World<br>Climate     | School               | 65.1                   | q                        | q                        |
| Patterns             | District<br>Province | 70.2                   |                          |                          |
| . attorne            | Province             | 71.1                   |                          |                          |
|                      | School               | 64.8                   | q                        | р                        |
| Ecosystems           | District             | 64.9                   |                          |                          |
|                      | Province             | 64.2                   |                          |                          |
| Drimory              | School               | 62.0                   | q                        | q                        |
| Primary<br>Resource  | District             | 66.0                   | 1                        | 1                        |
| Activities           | Province             | 68.0                   |                          |                          |
| Secondary &          | School               | 62.9                   | q                        | q                        |
| Tertiary Activities  | District             | 65.3                   |                          |                          |
|                      | Province             | 70.8                   |                          |                          |
| Long Answer          | School               | 49.5                   | q                        | q                        |
| Written response     | District             | 52.7                   | 4                        | 4                        |
| Units 1-5            | Province             | 56.4                   |                          |                          |
|                      | Cabaal               | 50.0                   |                          |                          |
| Population           | School<br>District   | 59.0                   | p                        | q                        |
| Geography            | Province             | 58.6                   |                          |                          |
|                      | FIOVILICE            | 64.9                   |                          |                          |
| Urban                | School               | 15.9                   | q                        | q                        |
| Geography            | District             | 48.2                   |                          |                          |
| 5                    | Province             | 49.7                   |                          |                          |

| Final<br>Mark        | School<br>vs<br>District | School<br>vs<br>Province |
|----------------------|--------------------------|--------------------------|
| 61.0<br>64.3<br>67.3 | q                        | q                        |
|                      |                          |                          |
|                      |                          |                          |
|                      |                          |                          |
|                      |                          |                          |
|                      |                          |                          |
|                      |                          |                          |
|                      |                          |                          |
|                      |                          |                          |