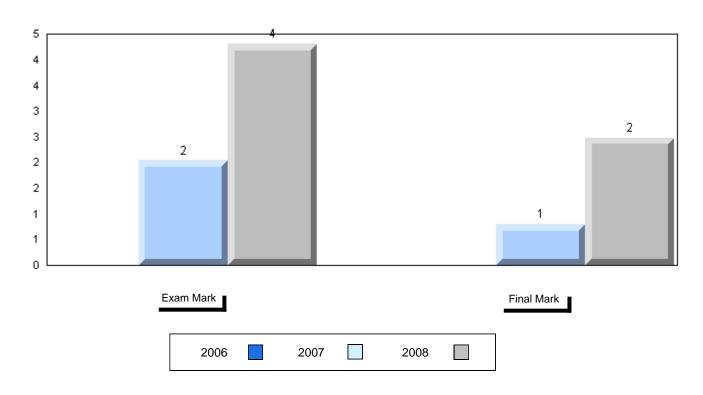

**Average Mark, 2006-2008** 

District 1 - Labrador

#014 - Jens Haven Memorial, Nain

Grades: K-12