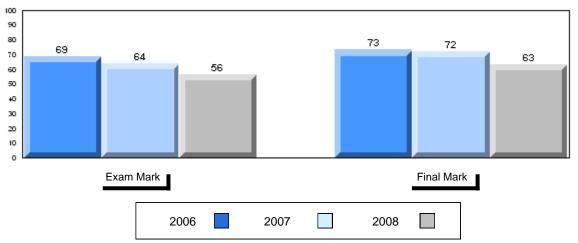

## Difference from Provincial Mean, 2006-2008

#010 - Menihek High School, Labrador City

Grades: 8-12

| Number of Students   | 49                   | Public<br>Exam<br>Mark | School<br>vs<br>District | School<br>vs<br>Province |
|----------------------|----------------------|------------------------|--------------------------|--------------------------|
| World Geography 3202 | School               | 56.1                   | q                        | q                        |
| Subtest              | District             | 58.6                   |                          |                          |
| <u>Gubicot</u>       | Province             | 63.1                   |                          |                          |
| Multiple Choice      | School               | 55.8                   | G.                       | G.                       |
| Land and             | District             | 63.2                   | q                        | P                        |
| Water Forms          | Province             | 67.9                   |                          |                          |
| Marcal I             |                      |                        |                          |                          |
| World<br>Climate     | School               | 65.1                   | q                        | q                        |
| Patterns             | District<br>Province | 70.2                   |                          |                          |
| . attorne            | Province             | 71.1                   |                          |                          |
|                      | School               | 64.8                   | q                        | р                        |
| Ecosystems           | District             | 64.9                   |                          |                          |
|                      | Province             | 64.2                   |                          |                          |
| Drimory              | School               | 62.0                   | q                        | q                        |
| Primary<br>Resource  | District             | 66.0                   | 1                        | 1                        |
| Activities           | Province             | 68.0                   |                          |                          |
| Secondary &          | School               | 62.9                   | q                        | q                        |
| Tertiary Activities  | District             | 65.3                   |                          |                          |
|                      | Province             | 70.8                   |                          |                          |
| Long Answer          | School               | 49.5                   | q                        | q                        |
| Written response     | District             | 52.7                   | 4                        | 4                        |
| Units 1-5            | Province             | 56.4                   |                          |                          |
|                      | Cabaal               | 50.0                   |                          |                          |
| Population           | School<br>District   | 59.0                   | p                        | q                        |
| Geography            | Province             | 58.6                   |                          |                          |
|                      | FIOVILICE            | 64.9                   |                          |                          |
| Urban                | School               | 15.9                   | q                        | q                        |
| Geography            | District             | 48.2                   |                          |                          |
| 5                    | Province             | 49.7                   |                          |                          |