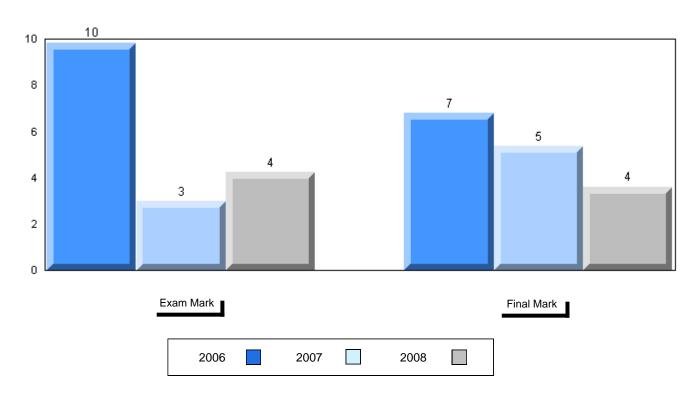

## Difference from Provincial Mean, 2006-2008

School data with 5 or fewer students withheld for reasons of confidentiality

3 Year Public Exam (Subtest) Mark Trend 2006-2008

District 1 - Labrador

#014 - Jens Haven Memorial, Nain Grades: K-12