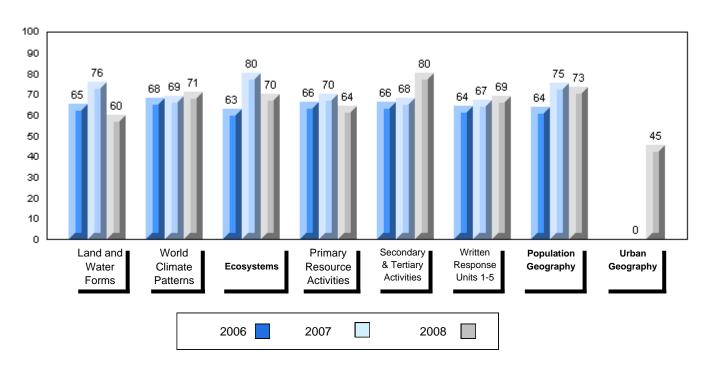

#002 - Henry Gordon Academy, Cartwright

Grades: K-12

| Number of Students      | 5                    | Public<br>Exam<br>Mark | School<br>vs<br>District | School<br>vs<br>Province |
|-------------------------|----------------------|------------------------|--------------------------|--------------------------|
| World Geography 3202    | School               | 58.4                   | q                        | q                        |
| Subtest                 | District<br>Province | 58.6<br>63.1           |                          |                          |
| Multiple Choice         | FIOVILICE            | 03.1                   |                          |                          |
|                         | School               | 62.2                   | q                        | q                        |
| Land and                | District             | 63.2                   |                          |                          |
| Water Forms             | Province             | 67.9                   |                          |                          |
| World                   | School               | 66.7                   | q                        | q                        |
| Climate                 | District             | 70.2                   |                          |                          |
| Patterns                | Province             | 71.1                   |                          |                          |
|                         | School               | 70.0                   | р                        | р                        |
| Ecosystems              | District             | 64.9                   |                          |                          |
|                         | Province             | 64.2                   |                          |                          |
| Primary                 | School               | 66.0                   | q                        | q                        |
| Resource                | District             | 66.0                   |                          |                          |
| Activities              | Province             | 68.0                   |                          |                          |
| Secondary &             | School               | 62.0                   | q                        | q                        |
| Tertiary Activities     | District             | 65.3                   |                          |                          |
|                         | Province             | 70.8                   |                          |                          |
| Long Answer             | School               | 57.5                   | р                        | р                        |
| Written response        | District             | 52.7                   |                          | _                        |
| Units 1-5               | Province             | 56.4                   |                          |                          |
| Domulation              | School               | 0.0                    | q                        | q                        |
| Population<br>Geography | District             | 58.6                   |                          | •                        |
| Geography               | Province             | 64.9                   |                          |                          |
| Urban                   | School               | 46.4                   | q                        | q                        |
| Urban<br>Geography      | District             | 48.2                   |                          | •                        |
| Geography               | Province             | 49.7                   |                          |                          |
|                         |                      |                        |                          |                          |

| Final<br>Mark        | School<br>vs<br>District | School<br>vs<br>Province |
|----------------------|--------------------------|--------------------------|
| 62.4<br>64.3<br>67.3 | q                        | q                        |
|                      |                          |                          |
|                      |                          |                          |
|                      |                          |                          |
|                      |                          |                          |
|                      |                          |                          |
|                      |                          |                          |
|                      |                          |                          |
|                      |                          |                          |
|                      |                          |                          |

#002 - Henry Gordon Academy, Cartwright

Grades: K-12