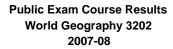

## Difference from Provincial Mean, 2006-2008

#010 - Menihek High School, Labrador City

Grades: 8-12

| Number of Students   | 49                   | Public<br>Exam<br>Mark | School<br>vs<br>District | School<br>vs<br>Province |
|----------------------|----------------------|------------------------|--------------------------|--------------------------|
| World Geography 3202 | School               | 56.1                   | q                        | q                        |
| Subtest              | District             | 58.6                   |                          |                          |
| <u>Gubicot</u>       | Province             | 63.1                   |                          |                          |
| Multiple Choice      | School               | 55.8                   | G.                       | G.                       |
| Land and             | District             | 63.2                   | q                        | P                        |
| Water Forms          | Province             | 67.9                   |                          |                          |
| Marcal I             |                      |                        |                          |                          |
| World<br>Climate     | School               | 65.1                   | q                        | q                        |
| Patterns             | District<br>Province | 70.2                   |                          |                          |
| . attorne            | Province             | 71.1                   |                          |                          |
|                      | School               | 64.8                   | q                        | р                        |
| Ecosystems           | District             | 64.9                   |                          |                          |
|                      | Province             | 64.2                   |                          |                          |
| Drimory              | School               | 62.0                   | q                        | q                        |
| Primary<br>Resource  | District             | 66.0                   | 1                        | 1                        |
| Activities           | Province             | 68.0                   |                          |                          |
| Secondary &          | School               | 62.9                   | q                        | q                        |
| Tertiary Activities  | District             | 65.3                   |                          |                          |
|                      | Province             | 70.8                   |                          |                          |
| Long Answer          | School               | 49.5                   | q                        | q                        |
| Written response     | District             | 52.7                   | 4                        | 4                        |
| Units 1-5            | Province             | 56.4                   |                          |                          |
|                      | Cabaal               | 50.0                   |                          |                          |
| Population           | School<br>District   | 59.0                   | p                        | q                        |
| Geography            | Province             | 58.6                   |                          |                          |
|                      | FIOVILICE            | 64.9                   |                          |                          |
| Urban                | School               | 15.9                   | q                        | q                        |
| Geography            | District             | 48.2                   |                          |                          |
| 5                    | Province             | 49.7                   |                          |                          |