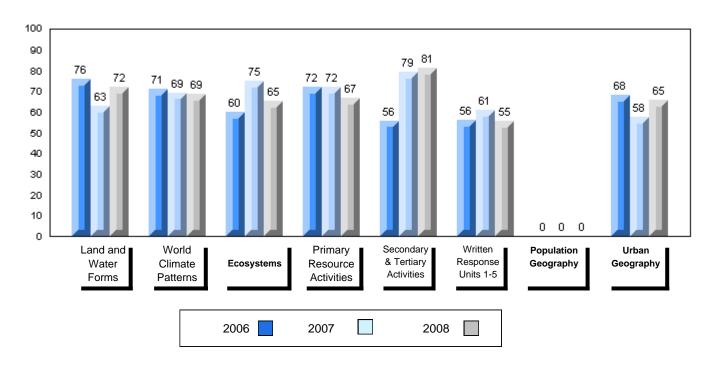

## Difference from Provincial Mean, 2006-2008

District 1 - Labrador

#012 - J.C. Erhardt Memorial School, Makkovik

Grades: K-12

| Number of Students                           | 3                              | Public<br>Exam<br>Mark | School<br>vs<br>District                       | School<br>vs<br>Province |
|----------------------------------------------|--------------------------------|------------------------|------------------------------------------------|--------------------------|
| World Geography 3202 Subtest                 | School<br>District<br>Province |                        | l data with 5<br>withheld for<br>confidentiali | reasons of               |
| Multiple Choice<br>Land and<br>Water Forms   | School<br>District<br>Province |                        |                                                |                          |
| World<br>Climate<br>Patterns                 | School<br>District<br>Province |                        |                                                |                          |
| Ecosystems                                   | School<br>District<br>Province |                        |                                                |                          |
| Primary<br>Resource<br>Activities            | School<br>District<br>Province |                        |                                                |                          |
| Secondary &<br>Tertiary Activities           | School<br>District<br>Province |                        |                                                |                          |
| Long Answer<br>Written response<br>Units 1-5 | School<br>District<br>Province |                        |                                                |                          |
| Population<br>Geography                      | School<br>District<br>Province |                        |                                                |                          |
| Urban<br>Geography                           | School<br>District<br>Province |                        |                                                |                          |