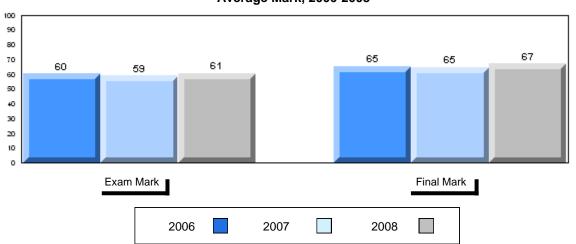

**Average Mark, 2006-2008** 

District 1 - Labrador

#014 - Jens Haven Memorial, Nain

Grades: K-12