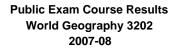

## Difference from Provincial Mean, 2006-2008

#010 - Menihek High School, Labrador City

Grades: 8-12

| Number of Students   | 49                   | Public<br>Exam<br>Mark | School<br>vs<br>District | School<br>vs<br>Province |
|----------------------|----------------------|------------------------|--------------------------|--------------------------|
| World Geography 3202 | School               | 56.1                   | q                        | q                        |
| Subtest              | District             | 58.6                   |                          |                          |
| <u>Gubicot</u>       | Province             | 63.1                   |                          |                          |
| Multiple Choice      | School               | 55.8                   | G.                       | G.                       |
| Land and             | District             | 63.2                   | q                        | P                        |
| Water Forms          | Province             | 67.9                   |                          |                          |
| Marcal I             |                      |                        |                          |                          |
| World<br>Climate     | School               | 65.1                   | q                        | q                        |
| Patterns             | District<br>Province | 70.2                   |                          |                          |
| . attorne            | Province             | 71.1                   |                          |                          |
|                      | School               | 64.8                   | q                        | р                        |
| Ecosystems           | District             | 64.9                   |                          |                          |
|                      | Province             | 64.2                   |                          |                          |
| Drimory              | School               | 62.0                   | q                        | q                        |
| Primary<br>Resource  | District             | 66.0                   | 1                        | 1                        |
| Activities           | Province             | 68.0                   |                          |                          |
| Secondary &          | School               | 62.9                   | q                        | q                        |
| Tertiary Activities  | District             | 65.3                   |                          |                          |
|                      | Province             | 70.8                   |                          |                          |
| Long Answer          | School               | 49.5                   | q                        | q                        |
| Written response     | District             | 52.7                   | 4                        | 4                        |
| Units 1-5            | Province             | 56.4                   |                          |                          |
|                      | Cabaal               | 50.0                   |                          |                          |
| Population           | School<br>District   | 59.0                   | p                        | q                        |
| Geography            | Province             | 58.6                   |                          |                          |
|                      | FIOVILICE            | 64.9                   |                          |                          |
| Urban                | School               | 15.9                   | q                        | q                        |
| Geography            | District             | 48.2                   |                          |                          |
| 5                    | Province             | 49.7                   |                          |                          |