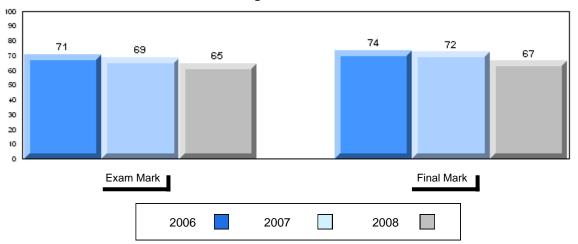

#002 - Henry Gordon Academy, Cartwright

Grades: K-12

| Number of Students      | 5                    | Public<br>Exam<br>Mark | School<br>vs<br>District | School<br>vs<br>Province |
|-------------------------|----------------------|------------------------|--------------------------|--------------------------|
| World Geography 3202    | School               | 58.4                   | q                        | q                        |
| Subtest                 | District<br>Province | 58.6<br>63.1           |                          |                          |
| Multiple Choice         | FIOVILICE            | 03.1                   |                          |                          |
|                         | School               | 62.2                   | q                        | q                        |
| Land and                | District             | 63.2                   |                          |                          |
| Water Forms             | Province             | 67.9                   |                          |                          |
| World                   | School               | 66.7                   | q                        | q                        |
| Climate                 | District             | 70.2                   |                          |                          |
| Patterns                | Province             | 71.1                   |                          |                          |
|                         | School               | 70.0                   | р                        | р                        |
| Ecosystems              | District             | 64.9                   |                          |                          |
|                         | Province             | 64.2                   |                          |                          |
| Primary                 | School               | 66.0                   | q                        | q                        |
| Resource                | District             | 66.0                   |                          |                          |
| Activities              | Province             | 68.0                   |                          |                          |
| Secondary &             | School               | 62.0                   | q                        | q                        |
| Tertiary Activities     | District             | 65.3                   |                          |                          |
|                         | Province             | 70.8                   |                          |                          |
| Long Answer             | School               | 57.5                   | р                        | р                        |
| Written response        | District             | 52.7                   |                          | _                        |
| Units 1-5               | Province             | 56.4                   |                          |                          |
| Domulation              | School               | 0.0                    | q                        | q                        |
| Population<br>Geography | District             | 58.6                   |                          | •                        |
| Geography               | Province             | 64.9                   |                          |                          |
| Urban                   | School               | 46.4                   | q                        | q                        |
| Urban<br>Geography      | District             | 48.2                   |                          | •                        |
| Geography               | Province             | 49.7                   |                          |                          |
|                         |                      |                        |                          |                          |

| Final<br>Mark        | School<br>vs<br>District | School<br>vs<br>Province |
|----------------------|--------------------------|--------------------------|
| 62.4<br>64.3<br>67.3 | q                        | q                        |
|                      |                          |                          |
|                      |                          |                          |
|                      |                          |                          |
|                      |                          |                          |
|                      |                          |                          |
|                      |                          |                          |
|                      |                          |                          |
|                      |                          |                          |
|                      |                          |                          |