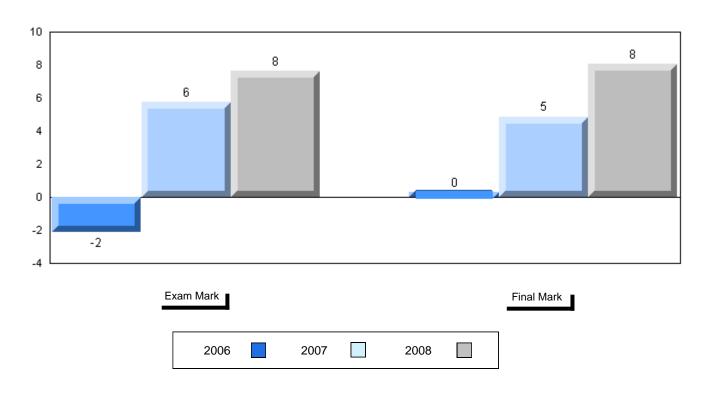

## Difference from Provincial Mean, 2006-2008

School data with 5 or fewer students withheld for reasons of confidentiality

3 Year Public Exam (Subtest) Mark Trend 2006-2008

District 1 - Labrador

#014 - Jens Haven Memorial, Nain Grades: K-12

**Average Mark, 2006-2008** 

District 1 - Labrador

#014 - Jens Haven Memorial, Nain

Grades: K-12

## Difference from Provincial Mean, 2006-2008

School data with 5 or fewer students withheld for reasons of confidentiality