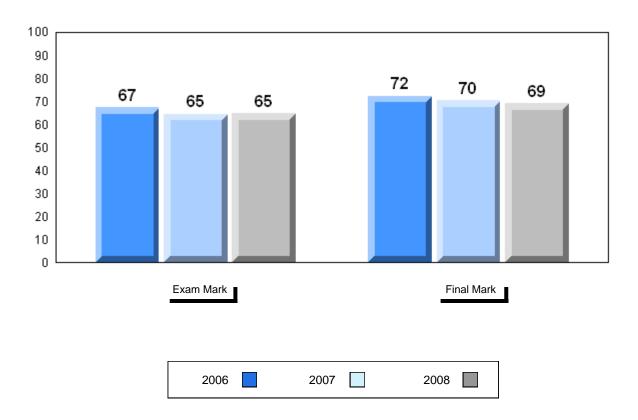

#### Grades: 9-12

| Number of Students | 8                              | Public<br>Exam<br>Mark | School<br>vs<br>District | School<br>vs<br>Province | Final<br>Mark        | School<br>vs<br>District | School<br>vs<br>Province |
|--------------------|--------------------------------|------------------------|--------------------------|--------------------------|----------------------|--------------------------|--------------------------|
| Francais 3202      | School<br>District<br>Province | 64.7<br>71.4<br>68.6   | q                        | q                        | 69.1<br>72.9<br>72.0 | q                        | q                        |
| <u>Subtest</u>     |                                |                        |                          |                          |                      |                          |                          |
| Listening          | School<br>District<br>Province | 67.4<br>77.6<br>74.6   | q                        | q                        |                      |                          |                          |
| Reading            | School<br>District<br>Province | 66.3<br>74.6<br>72.8   | q                        | q                        |                      |                          |                          |
| Writing            | School<br>District<br>Province | 46.9<br>52.9<br>53.2   | q                        | q                        |                      |                          |                          |

## Average Mark, 2006-2008

#119 - Stephenville High, Stephenville