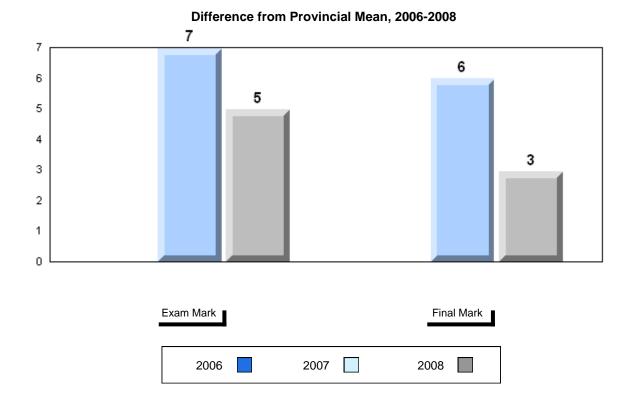

# Difference from Provincial Mean, 2006-2008

# Difference from Provincial Mean, 2006-2008

#485 - Corner Brook Regional High, Corner Brook

| Number of Students | 19                             | Public<br>Exam<br>Mark | School<br>vs<br>District | School<br>vs<br>Province | Final<br>Mark        | School<br>vs<br>District | School<br>vs<br>Province |
|--------------------|--------------------------------|------------------------|--------------------------|--------------------------|----------------------|--------------------------|--------------------------|
| Francais 3202      | School<br>District<br>Province | 73.5<br>71.4<br>68.6   | р                        | р                        | 74.9<br>72.9<br>72.0 | р                        | р                        |
| <u>Subtest</u>     |                                |                        |                          |                          |                      |                          |                          |
| Listening          | School<br>District<br>Province | 81.6<br>77.6<br>74.6   | р                        | р                        |                      |                          |                          |
| Reading            | School<br>District<br>Province | 77.8<br>74.6<br>72.8   | р                        | р                        |                      |                          |                          |
| Writing            | School<br>District<br>Province | 55.2<br>52.9<br>53.2   | р                        | р                        |                      |                          |                          |