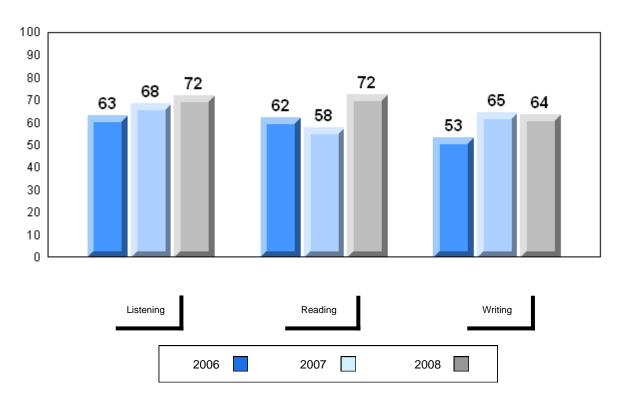

# 3 Year Public Exam (Subtest) Mark Trend 2006-2008

School data with 5 or fewer students withheld for reasons of confidentiality

| Listening |      | Reading | Writing |
|-----------|------|---------|---------|
|           | 2006 | 2007    | 2008    |