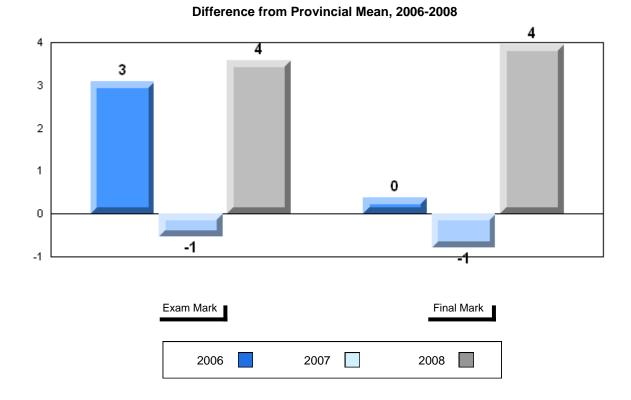

## District 1 - Labrador

#010 - Menihek High School, Labrador City

Grades: 8-12

| Number of Students | 7                              | Public<br>Exam<br>Mark | School<br>vs<br>District | School<br>vs<br>Province | Final<br>Mark        | School<br>vs<br>District | School<br>vs<br>Province |
|--------------------|--------------------------------|------------------------|--------------------------|--------------------------|----------------------|--------------------------|--------------------------|
| Francais 3202      | School<br>District<br>Province | 67.6<br>67.3<br>68.6   | р                        | q                        | 69.4<br>68.8<br>72.0 | р                        | q                        |
| <u>Subtest</u>     |                                |                        |                          |                          |                      |                          |                          |
| Listening          | School<br>District<br>Province | 70.9<br>71.6<br>74.6   | q                        | q                        |                      |                          |                          |
| Reading            | School<br>District<br>Province | 66.3<br>68.0<br>72.8   | q                        | q                        |                      |                          |                          |
| Writing            | School<br>District<br>Province | 53.7<br>50.4<br>53.2   | р                        | р                        |                      |                          |                          |

# Difference from Provincial Mean, 2006-2008