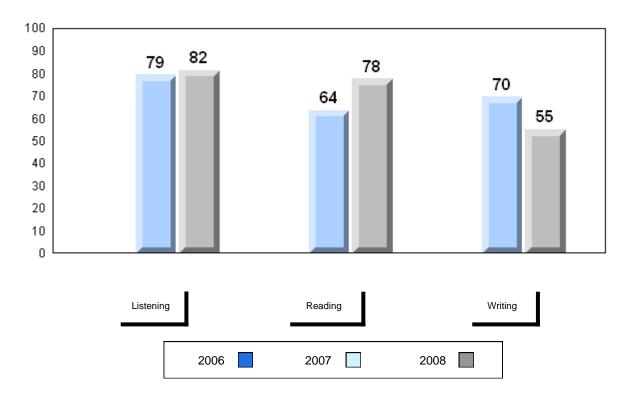

|                      |                          |                          |
| Listening          | School<br>District<br>Province | 81.6<br>77.6<br>74.6   | р                        | р                        |                      |                          |                          |
| Reading            | School<br>District<br>Province | 77.8<br>74.6<br>72.8   | р                        | р                        |                      |                          |                          |
| Writing            | School<br>District<br>Province | 55.2<br>52.9<br>53.2   | р                        | р                        |                      |                          |                          |

Average Mark, 2006-2008





#485 - Corner Brook Regional High, Corner Brook







#418 - Gander Collegiate, Gander

| Number of Students | 16                             | Public<br>Exam<br>Mark | School<br>vs<br>District | School<br>vs<br>Province | Final<br>Mark        | School<br>vs<br>District | School<br>vs<br>Province |
|--------------------|--------------------------------|------------------------|--------------------------|--------------------------|----------------------|--------------------------|--------------------------|
| Francais 3202      | School<br>District<br>Province | 75.9<br>74.1<br>68.6   | р                        | р                        | 77.3<br>76.7<br>72.0 | р                        | р                        |
| <u>Subtest</u>     |                                |                        |                          |