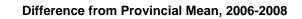

# Difference from Provincial Mean, 2006-2008

#485 - Corner Brook Regional High, Corner Brook

| Number of Students | 19                             | Public<br>Exam<br>Mark | School<br>vs<br>District | School<br>vs<br>Province | Final<br>Mark        | School<br>vs<br>District | School<br>vs<br>Province |
|--------------------|--------------------------------|------------------------|--------------------------|--------------------------|----------------------|--------------------------|--------------------------|
| Francais 3202      | School<br>District<br>Province | 73.5<br>71.4<br>68.6   | р                        | р                        | 74.9<br>72.9<br>72.0 | р                        | р                        |
| <u>Subtest</u>     |                                |                        |                          |                          |                      |                          |                          |
| Listening          | School<br>District<br>Province | 81.6<br>77.6<br>74.6   | р                        | р                        |                      |                          |                          |
| Reading            | School<br>District<br>Province | 77.8<br>74.6<br>72.8   | р                        | р                        |                      |                          |                          |
| Writing            | School<br>District<br>Province | 55.2<br>52.9<br>53.2   | р                        | р                        |                      |                          |                          |

Average Mark, 2006-2008

#485 - Corner Brook Regional High, Corner Brook

#418 - Gander Collegiate, Gander

| Number of Students | 16                             | Public<br>Exam<br>Mark | School<br>vs<br>District | School<br>vs<br>Province | Final<br>Mark        | School<br>vs<br>District | School<br>vs<br>Province |
|--------------------|--------------------------------|------------------------|--------------------------|--------------------------|----------------------|--------------------------|--------------------------|
| Francais 3202      | School<br>District<br>Province | 75.9<br>74.1<br>68.6   | р                        | р                        | 77.3<br>76.7<br>72.0 | р                        | р                        |
| <u>Subtest</u>     |                                |                        |                          |                          |                      |                          |                          |
| Listening          | School<br>District<br>Province | 85.0<br>81.4<br>74.6   | р                        | р                        |                      |                          |                          |
| Reading            | School<br>District<br>Province | 75.8<br>75.3<br>72.8   | р                        | р                        |                      |                          |                          |
| Writing            | School<br>District<br>Province | 63.6<br>59.5<br>53.2   | р                        | р                        |                      |                          |                          |