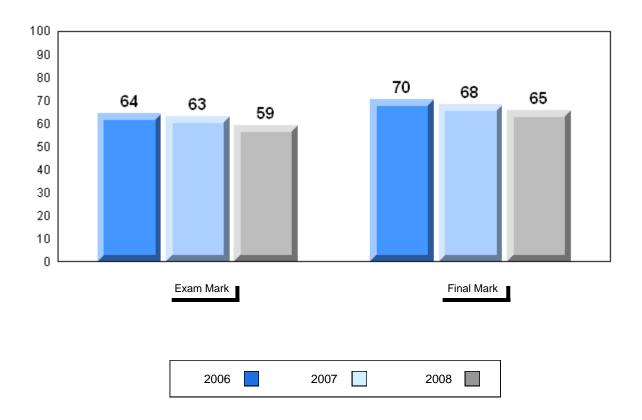

## District 1 - Labrador

#010 - Menihek High School, Labrador City

Grades: 8-12

| Number of Students | 7                              | Public<br>Exam<br>Mark | School<br>vs<br>District | School<br>vs<br>Province | Final<br>Mark        | School<br>vs<br>District | School<br>vs<br>Province |
|--------------------|--------------------------------|------------------------|--------------------------|--------------------------|----------------------|--------------------------|--------------------------|
| Francais 3202      | School<br>District<br>Province | 67.6<br>67.3<br>68.6   | р                        | q                        | 69.4<br>68.8<br>72.0 | р                        | q                        |
| <u>Subtest</u>     |                                |                        |                          |                          |                      |                          |                          |
| Listening          | School<br>District<br>Province | 70.9<br>71.6<br>74.6   | q                        | q                        |                      |                          |                          |
| Reading            | School<br>District<br>Province | 66.3<br>68.0<br>72.8   | q                        | q                        |                      |                          |                          |
| Writing            | School<br>District<br>Province | 53.7<br>50.4<br>53.2   | р                        | р                        |                      |                          |                          |

Average Mark, 2006-2008