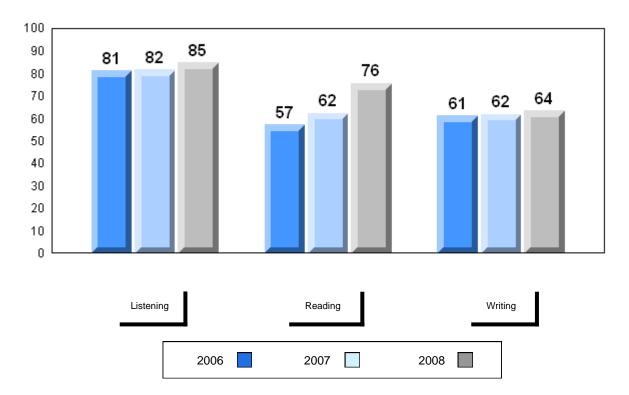

# Difference from Provincial Mean, 2006-2008

#485 - Corner Brook Regional High, Corner Brook

| Number of Students | 19                             | Public<br>Exam<br>Mark | School<br>vs<br>District | School<br>vs<br>Province | Final<br>Mark        | School<br>vs<br>District | School<br>vs<br>Province |
|--------------------|--------------------------------|------------------------|--------------------------|--------------------------|----------------------|--------------------------|--------------------------|
| Francais 3202      | School<br>District<br>Province | 73.5<br>71.4<br>68.6   | р                        | р                        | 74.9<br>72.9<br>72.0 | р                        | р                        |
| <u>Subtest</u>     |                                |                        |                          |                          |                      |                          |                          |
| Listening          | School<br>District<br>Province | 81.6<br>77.6<br>74.6   | р                        | р                        |                      |                          |                          |
| Reading            | School<br>District<br>Province | 77.8<br>74.6<br>72.8   | р                        | р                        |                      |                          |                          |
| Writing            | School<br>District<br>Province | 55.2<br>52.9<br>53.2   | р                        | р                        |                      |                          |                          |

Average Mark, 2006-2008

#485 - Corner Brook Regional High, Corner Brook

#418 - Gander Collegiate, Gander

| Number of Students | 16                             | Public<br>Exam<br>Mark | School<br>vs<br>District | School<br>vs<br>Province | Final<br>Mark        | School<br>vs<br>District | School<br>vs<br>Province |
|--------------------|--------------------------------|------------------------|--------------------------|--------------------------|----------------------|--------------------------|--------------------------|
| Francais 3202      | School<br>District<br>Province | 75.9<br>74.1<br>68.6   | р                        | р                        | 77.3<br>76.7<br>72.0 | р                        | р                        |
| <u>Subtest</u>     |                                |                        |                          |                          |                      |                          |                          |
| Listening          | School<br>District<br>Province | 85.0<br>81.4<br>74.6   | р                        | р                        |                      |                          |                          |
| Reading            | School<br>District<br>Province | 75.8<br>75.3<br>72.8   | р                        | р                        |                      |                          |                          |
| Writing            | School<br>District<br>Province | 63.6<br>59.5<br>53.2   | р                        | р                        |                      |                          |                          |