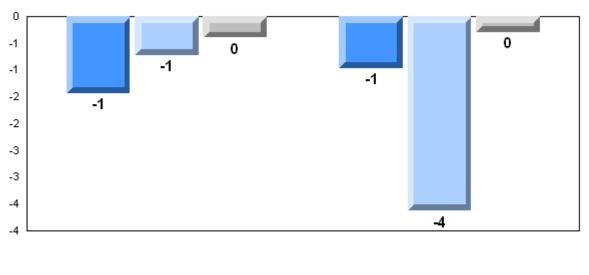

# Difference from Provincial Mean, 2006-2008

## District 1 - Labrador

#010 - Menihek High School, Labrador City

Grades: 8-12

| Number of Students | 7                              | Public<br>Exam<br>Mark | School<br>vs<br>District | School<br>vs<br>Province | Final<br>Mark        | School<br>vs<br>District | School<br>vs<br>Province |
|--------------------|--------------------------------|------------------------|--------------------------|--------------------------|----------------------|--------------------------|--------------------------|
| Francais 3202      | School<br>District<br>Province | 67.6<br>67.3<br>68.6   | р                        | q                        | 69.4<br>68.8<br>72.0 | р                        | q                        |
| <u>Subtest</u>     |                                |                        |                          |                          |                      |                          |                          |
| Listening          | School<br>District<br>Province | 70.9<br>71.6<br>74.6   | q                        | q                        |                      |                          |                          |
| Reading            | School<br>District<br>Province | 66.3<br>68.0<br>72.8   | q                        | q                        |                      |                          |                          |
| Writing            | School<br>District<br>Province | 53.7<br>50.4<br>53.2   | р                        | р                        |                      |                          |                          |