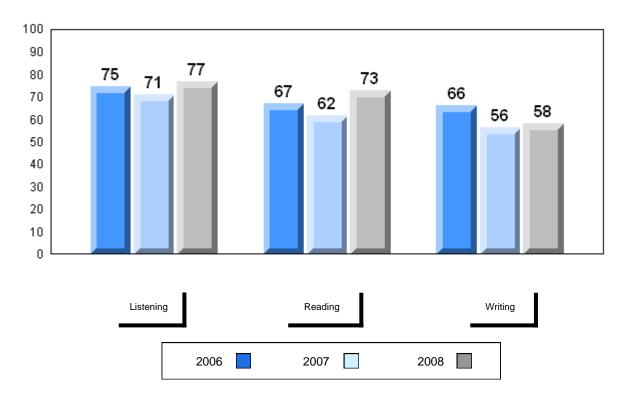

#### Grades: 9-12

| Number of Students | 8                              | Public<br>Exam<br>Mark | School<br>vs<br>District | School<br>vs<br>Province | Final<br>Mark        | School<br>vs<br>District | School<br>vs<br>Province |
|--------------------|--------------------------------|------------------------|--------------------------|--------------------------|----------------------|--------------------------|--------------------------|
| Francais 3202      | School<br>District<br>Province | 64.7<br>71.4<br>68.6   | q                        | q                        | 69.1<br>72.9<br>72.0 | q                        | q                        |
| <u>Subtest</u>     |                                |                        |                          |                          |                      |                          |                          |
| Listening          | School<br>District<br>Province | 67.4<br>77.6<br>74.6   | q                        | q                        |                      |                          |                          |
| Reading            | School<br>District<br>Province | 66.3<br>74.6<br>72.8   | q                        | q                        |                      |                          |                          |
| Writing            | School<br>District<br>Province | 46.9<br>52.9<br>53.2   | q                        | q                        |                      |                          |                          |

## Average Mark, 2006-2008

#119 - Stephenville High, Stephenville