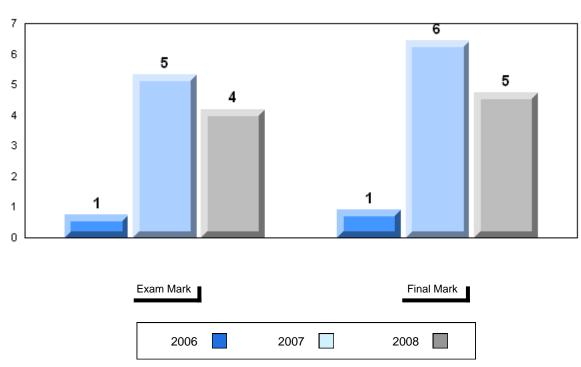

## District 1 - Labrador

#010 - Menihek High School, Labrador City

Grades: 8-12

| Number of Students | 7                              | Public<br>Exam<br>Mark | School<br>vs<br>District | School<br>vs<br>Province | Final<br>Mark        | School<br>vs<br>District | School<br>vs<br>Province |
|--------------------|--------------------------------|------------------------|--------------------------|--------------------------|----------------------|--------------------------|--------------------------|
| Francais 3202      | School<br>District<br>Province | 67.6<br>67.3<br>68.6   | р                        | q                        | 69.4<br>68.8<br>72.0 | р                        | q                        |
| <u>Subtest</u>     |                                |                        |                          |                          |                      |                          |                          |
| Listening          | School<br>District<br>Province | 70.9<br>71.6<br>74.6   | q                        | q                        |                      |                          |                          |
| Reading            | School<br>District<br>Province | 66.3<br>68.0<br>72.8   | q                        | q                        |                      |                          |                          |
| Writing            | School<br>District<br>Province | 53.7<br>50.4<br>53.2   | р                        | р                        |                      |                          |                          |

Average Mark, 2006-2008

#### District 1 - Labrador

#010 - Menihek High School, Labrador City