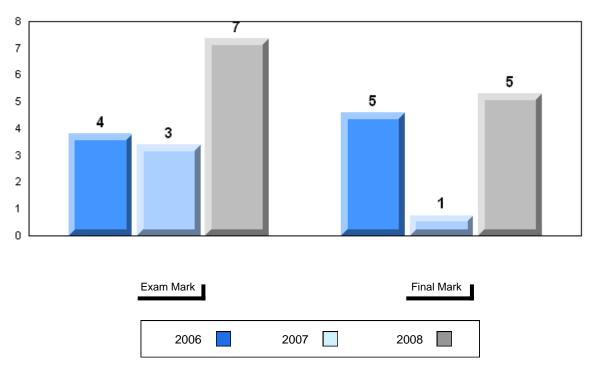

|                      |                          |                          |
| Listening          | School<br>District<br>Province | 85.0<br>81.4<br>74.6   | р                        | р                        |                      |                          |                          |
| Reading            | School<br>District<br>Province | 75.8<br>75.3<br>72.8   | р                        | р                        |                      |                          |                          |
| Writing            | School<br>District<br>Province | 63.6<br>59.5<br>53.2   | р                        | р                        |                      |                          |                          |

Average Mark, 2006-2008





#418 - Gander Collegiate, Gander









#480 - Exploits Valley High, Grand Falls-Windsor

| Number of Students | 13                             | Public<br>Exam<br>Mark | School<br>vs<br>District | School<br>vs<br>Province | Final<br>Mark        | School<br>vs<br>District | School<br>vs<br>Province |
|--------------------|--------------------------------|------------------------|--------------------------|--------------------------|----------------------|--------------------------|--------------------------|
| Francais 3202      | School<br>District<br>Province | 71.8<br>74.1<br>68.6   | q                        | р                        | 76.4<br>76.7<br>72.0 | q                        | р                        |
| <u>Subtest</u>     |                                |                        |                          |