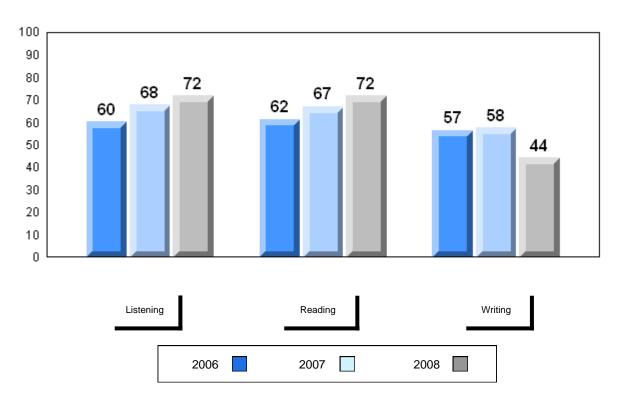

## District 1 - Labrador

#010 - Menihek High School, Labrador City

Grades: 8-12

| Number of Students | 7                              | Public<br>Exam<br>Mark | School<br>vs<br>District | School<br>vs<br>Province | Final<br>Mark        | School<br>vs<br>District | School<br>vs<br>Province |
|--------------------|--------------------------------|------------------------|--------------------------|--------------------------|----------------------|--------------------------|--------------------------|
| Francais 3202      | School<br>District<br>Province | 67.6<br>67.3<br>68.6   | р                        | q                        | 69.4<br>68.8<br>72.0 | р                        | q                        |
| <u>Subtest</u>     |                                |                        |                          |                          |                      |                          |                          |
| Listening          | School<br>District<br>Province | 70.9<br>71.6<br>74.6   | q                        | q                        |                      |                          |                          |
| Reading            | School<br>District<br>Province | 66.3<br>68.0<br>72.8   | q                        | q                        |                      |                          |                          |
| Writing            | School<br>District<br>Province | 53.7<br>50.4<br>53.2   | р                        | р                        |                      |                          |                          |

# 3 Year Public Exam (Subtest) Mark Trend 2006-2008

School data with 5 or fewer students withheld for reasons of confidentiality

| Listening |      | Reading | Writing |
|-----------|------|---------|---------|
|           | 2006 | 2007    | 2008    |