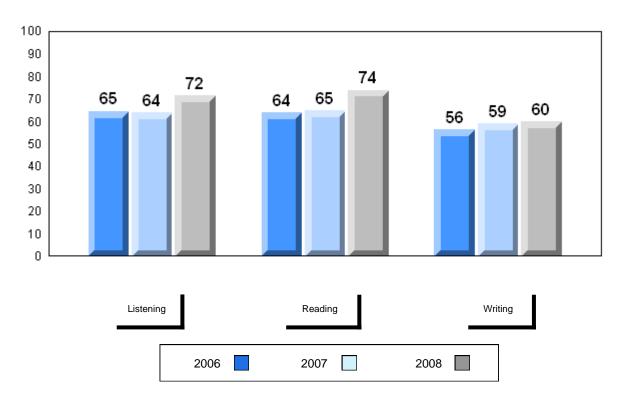

## District 1 - Labrador

#010 - Menihek High School, Labrador City

Grades: 8-12

| Number of Students | 7                              | Public<br>Exam<br>Mark | School<br>vs<br>District | School<br>vs<br>Province | Final<br>Mark        | School<br>vs<br>District | School<br>vs<br>Province |
|--------------------|--------------------------------|------------------------|--------------------------|--------------------------|----------------------|--------------------------|--------------------------|
| Francais 3202      | School<br>District<br>Province | 67.6<br>67.3<br>68.6   | р                        | q                        | 69.4<br>68.8<br>72.0 | р                        | q                        |
| <u>Subtest</u>     |                                |                        |                          |                          |                      |                          |                          |
| Listening          | School<br>District<br>Province | 70.9<br>71.6<br>74.6   | q                        | q                        |                      |                          |                          |
| Reading            | School<br>District<br>Province | 66.3<br>68.0<br>72.8   | q                        | q                        |                      |                          |                          |
| Writing            | School<br>District<br>Province | 53.7<br>50.4<br>53.2   | р                        | р                        |                      |                          |                          |

Average Mark, 2006-2008

#### District 1 - Labrador

#010 - Menihek High School, Labrador City