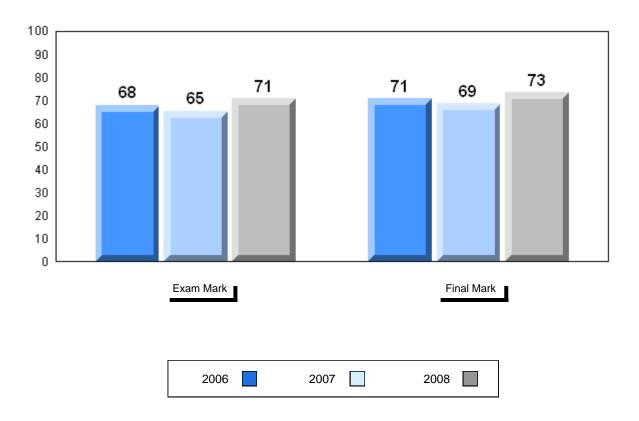

#### Grades: 9-12

| Number of Students | 8                              | Public<br>Exam<br>Mark | School<br>vs<br>District | School<br>vs<br>Province | Final<br>Mark        | School<br>vs<br>District | School<br>vs<br>Province |
|--------------------|--------------------------------|------------------------|--------------------------|--------------------------|----------------------|--------------------------|--------------------------|
| Francais 3202      | School<br>District<br>Province | 64.7<br>71.4<br>68.6   | q                        | q                        | 69.1<br>72.9<br>72.0 | q                        | q                        |
| <u>Subtest</u>     |                                |                        |                          |                          |                      |                          |                          |
| Listening          | School<br>District<br>Province | 67.4<br>77.6<br>74.6   | q                        | q                        |                      |                          |                          |
| Reading            | School<br>District<br>Province | 66.3<br>74.6<br>72.8   | q                        | q                        |                      |                          |                          |
| Writing            | School<br>District<br>Province | 46.9<br>52.9<br>53.2   | q                        | q                        |                      |                          |                          |

## Average Mark, 2006-2008

#119 - Stephenville High, Stephenville