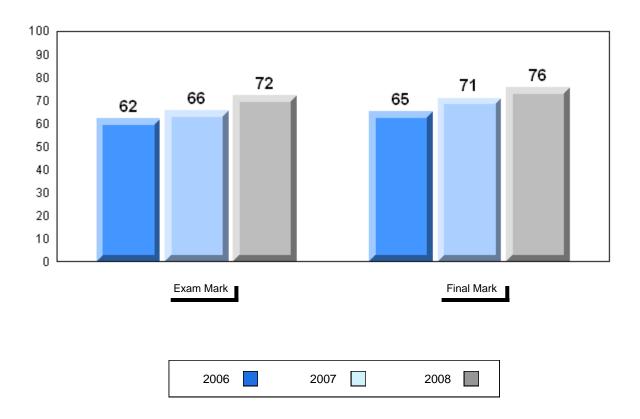

|                          |                          |                      |                          |                          |
| Listening          | School<br>District<br>Province | 72.0<br>74.0<br>74.6   | q                        | q                        |                      |                          |                          |
| Reading            | School<br>District<br>Province | 72.4<br>72.7<br>72.8   | q                        | q                        |                      |                          |                          |
| Writing            | School<br>District<br>Province | 63.6<br>52.8<br>53.2   | р                        | р                        |                      |                          |                          |

Average Mark, 2006-2008





#249 - Ascension Collegiate, Bay Roberts



# Difference from Provincial Mean, 2006-2008



2007

2008

2006





# #302 - Queen Elizabeth Regional High, Conception Bay South (

| Number of Students | 22                             | Public<br>Exam<br>Mark | School<br>vs<br>District | School<br>vs<br>Province | Final<br>Mark        | School<br>vs<br>District | School<br>vs<br>Province |
|--------------------|--------------------------------|------------------------|--------------------------|--------------------------|----------------------|--------------------------|--------------------------|
| Francais 3202      | School<br>District<br>Province | 65.2<br>68.0<br>68.6   | q                        | q                        | 70.4<br>71.7<br>72.0 | q                        | q