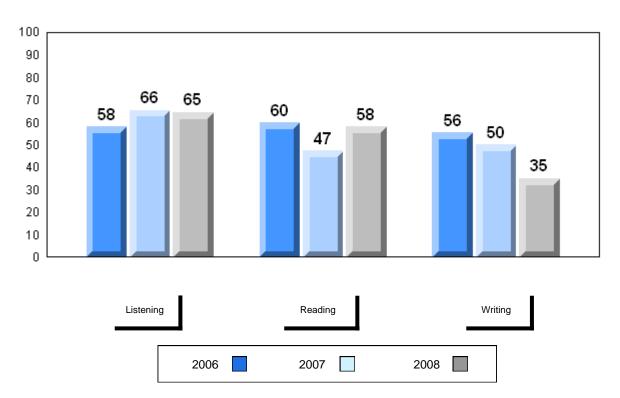

#### Grades: 9-12

| Number of Students | 8                              | Public<br>Exam<br>Mark | School<br>vs<br>District | School<br>vs<br>Province | Final<br>Mark        | School<br>vs<br>District | School<br>vs<br>Province |
|--------------------|--------------------------------|------------------------|--------------------------|--------------------------|----------------------|--------------------------|--------------------------|
| Francais 3202      | School<br>District<br>Province | 64.7<br>71.4<br>68.6   | q                        | q                        | 69.1<br>72.9<br>72.0 | q                        | q                        |
| <u>Subtest</u>     |                                |                        |                          |                          |                      |                          |                          |
| Listening          | School<br>District<br>Province | 67.4<br>77.6<br>74.6   | q                        | q                        |                      |                          |                          |
| Reading            | School<br>District<br>Province | 66.3<br>74.6<br>72.8   | q                        | q                        |                      |                          |                          |
| Writing            | School<br>District<br>Province | 46.9<br>52.9<br>53.2   | q                        | q                        |                      |                          |                          |

## Average Mark, 2006-2008

#119 - Stephenville High, Stephenville