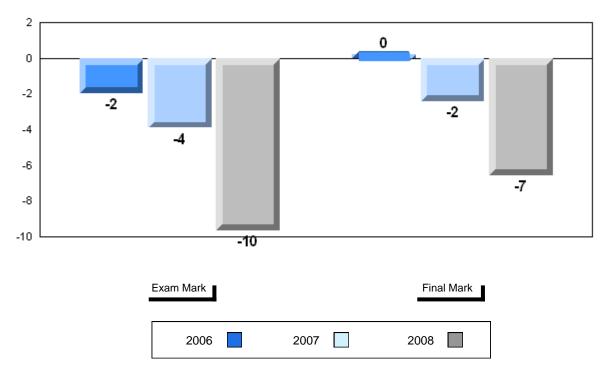

## District 1 - Labrador

#010 - Menihek High School, Labrador City

Grades: 8-12

| Number of Students | 7                              | Public<br>Exam<br>Mark | School<br>vs<br>District | School<br>vs<br>Province | Final<br>Mark        | School<br>vs<br>District | School<br>vs<br>Province |
|--------------------|--------------------------------|------------------------|--------------------------|--------------------------|----------------------|--------------------------|--------------------------|
| Francais 3202      | School<br>District<br>Province | 67.6<br>67.3<br>68.6   | р                        | q                        | 69.4<br>68.8<br>72.0 | р                        | q                        |
| <u>Subtest</u>     |                                |                        |                          |                          |                      |                          |                          |
| Listening          | School<br>District<br>Province | 70.9<br>71.6<br>74.6   | q                        | q                        |                      |                          |                          |
| Reading            | School<br>District<br>Province | 66.3<br>68.0<br>72.8   | q                        | q                        |                      |                          |                          |
| Writing            | School<br>District<br>Province | 53.7<br>50.4<br>53.2   | р                        | р                        |                      |                          |                          |

# Difference from Provincial Mean, 2006-2008