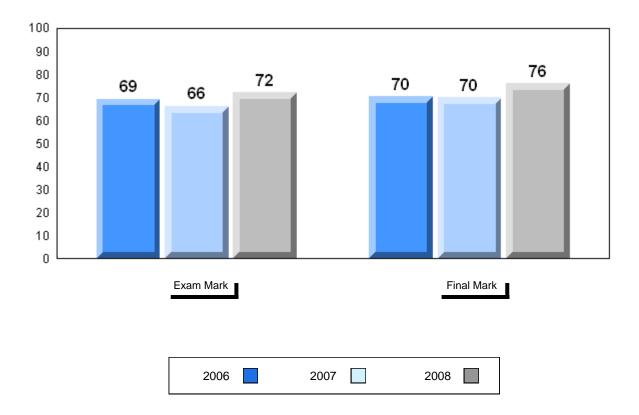

## District 1 - Labrador

#010 - Menihek High School, Labrador City

Grades: 8-12

| Number of Students | 7                              | Public<br>Exam<br>Mark | School<br>vs<br>District | School<br>vs<br>Province | Final<br>Mark        | School<br>vs<br>District | School<br>vs<br>Province |
|--------------------|--------------------------------|------------------------|--------------------------|--------------------------|----------------------|--------------------------|--------------------------|
| Francais 3202      | School<br>District<br>Province | 67.6<br>67.3<br>68.6   | р                        | q                        | 69.4<br>68.8<br>72.0 | р                        | q                        |
| <u>Subtest</u>     |                                |                        |                          |                          |                      |                          |                          |
| Listening          | School<br>District<br>Province | 70.9<br>71.6<br>74.6   | q                        | q                        |                      |                          |                          |
| Reading            | School<br>District<br>Province | 66.3<br>68.0<br>72.8   | q                        | q                        |                      |                          |                          |
| Writing            | School<br>District<br>Province | 53.7<br>50.4<br>53.2   | р                        | р                        |                      |                          |                          |

#### District 1 - Labrador

#010 - Menihek High School, Labrador City