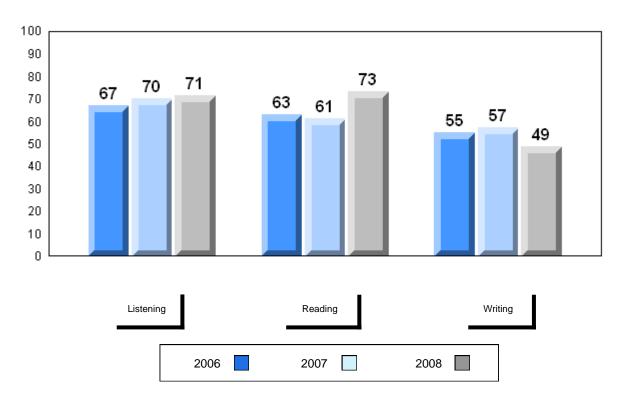

Average Mark, 2006-2008

## District 1 - Labrador

#010 - Menihek High School, Labrador City

Grades: 8-12

| Number of Students | 7                              | Public<br>Exam<br>Mark | School<br>vs<br>District | School<br>vs<br>Province | Final<br>Mark        | School<br>vs<br>District | School<br>vs<br>Province |
|--------------------|--------------------------------|------------------------|--------------------------|--------------------------|----------------------|--------------------------|--------------------------|
| Francais 3202      | School<br>District<br>Province | 67.6<br>67.3<br>68.6   | р                        | q                        | 69.4<br>68.8<br>72.0 | р                        | q                        |
| <u>Subtest</u>     |                                |                        |                          |                          |                      |                          |                          |
| Listening          | School<br>District<br>Province | 70.9<br>71.6<br>74.6   | q                        | q                        |                      |                          |                          |
| Reading            | School<br>District<br>Province | 66.3<br>68.0<br>72.8   | q                        | q                        |                      |                          |                          |
| Writing            | School<br>District<br>Province | 53.7<br>50.4<br>53.2   | р                        | р                        |                      |                          |                          |