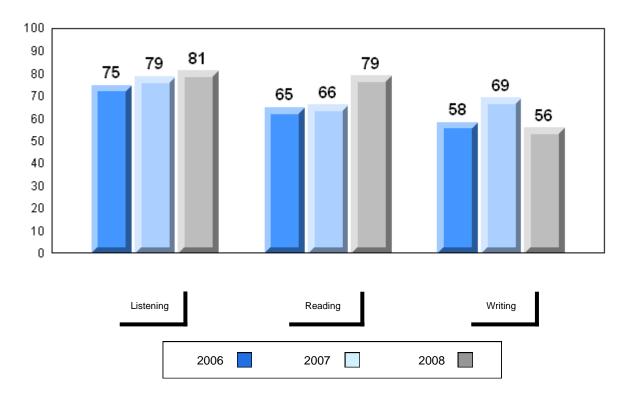

## District 1 - Labrador

#010 - Menihek High School, Labrador City

Grades: 8-12

| Number of Students | 7                              | Public<br>Exam<br>Mark | School<br>vs<br>District | School<br>vs<br>Province | Final<br>Mark        | School<br>vs<br>District | School<br>vs<br>Province |
|--------------------|--------------------------------|------------------------|--------------------------|--------------------------|----------------------|--------------------------|--------------------------|
| Francais 3202      | School<br>District<br>Province | 67.6<br>67.3<br>68.6   | р                        | q                        | 69.4<br>68.8<br>72.0 | р                        | q                        |
| <u>Subtest</u>     |                                |                        |                          |                          |                      |                          |                          |
| Listening          | School<br>District<br>Province | 70.9<br>71.6<br>74.6   | q                        | q                        |                      |                          |                          |
| Reading            | School<br>District<br>Province | 66.3<br>68.0<br>72.8   | q                        | q                        |                      |                          |                          |
| Writing            | School<br>District<br>Province | 53.7<br>50.4<br>53.2   | р                        | р                        |                      |                          |                          |

# 3 Year Public Exam (Subtest) Mark Trend 2006-2008

School data with 5 or fewer students withheld for reasons of confidentiality

| Listening |      | Reading | Writing |
|-----------|------|---------|---------|
|           | 2006 | 2007    | 2008    |