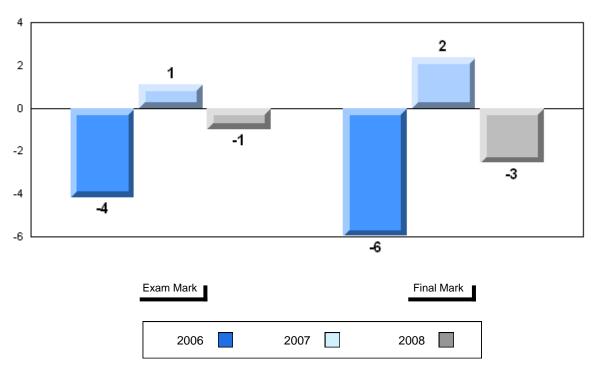

## District 1 - Labrador

#010 - Menihek High School, Labrador City

Grades: 8-12

| Number of Students | 7                              | Public<br>Exam<br>Mark | School<br>vs<br>District | School<br>vs<br>Province | Final<br>Mark        | School<br>vs<br>District | School<br>vs<br>Province |
|--------------------|--------------------------------|------------------------|--------------------------|--------------------------|----------------------|--------------------------|--------------------------|
| Francais 3202      | School<br>District<br>Province | 67.6<br>67.3<br>68.6   | р                        | q                        | 69.4<br>68.8<br>72.0 | р                        | q                        |
| <u>Subtest</u>     |                                |                        |                          |                          |                      |                          |                          |
| Listening          | School<br>District<br>Province | 70.9<br>71.6<br>74.6   | q                        | q                        |                      |                          |                          |
| Reading            | School<br>District<br>Province | 66.3<br>68.0<br>72.8   | q                        | q                        |                      |                          |                          |
| Writing            | School<br>District<br>Province | 53.7<br>50.4<br>53.2   | р                        | р                        |                      |                          |                          |

# Difference from Provincial Mean, 2006-2008