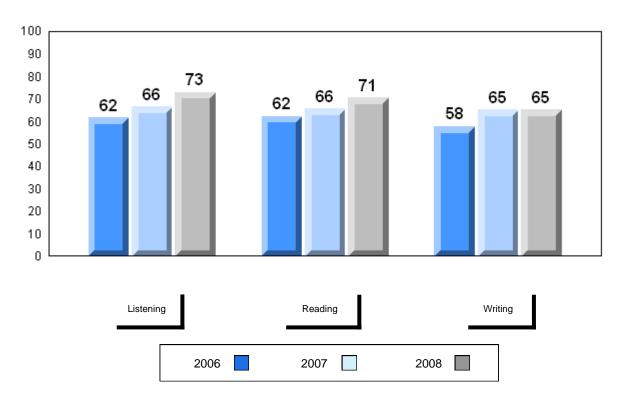

## District 1 - Labrador

#010 - Menihek High School, Labrador City

Grades: 8-12

| Number of Students | 7                              | Public<br>Exam<br>Mark | School<br>vs<br>District | School<br>vs<br>Province | Final<br>Mark        | School<br>vs<br>District | School<br>vs<br>Province |
|--------------------|--------------------------------|------------------------|--------------------------|--------------------------|----------------------|--------------------------|--------------------------|
| Francais 3202      | School<br>District<br>Province | 67.6<br>67.3<br>68.6   | р                        | q                        | 69.4<br>68.8<br>72.0 | р                        | q                        |
| <u>Subtest</u>     |                                |                        |                          |                          |                      |                          |                          |
| Listening          | School<br>District<br>Province | 70.9<br>71.6<br>74.6   | q                        | q                        |                      |                          |                          |
| Reading            | School<br>District<br>Province | 66.3<br>68.0<br>72.8   | q                        | q                        |                      |                          |                          |
| Writing            | School<br>District<br>Province | 53.7<br>50.4<br>53.2   | р                        | р                        |                      |                          |                          |

Average Mark, 2006-2008

#### District 1 - Labrador

#010 - Menihek High School, Labrador City