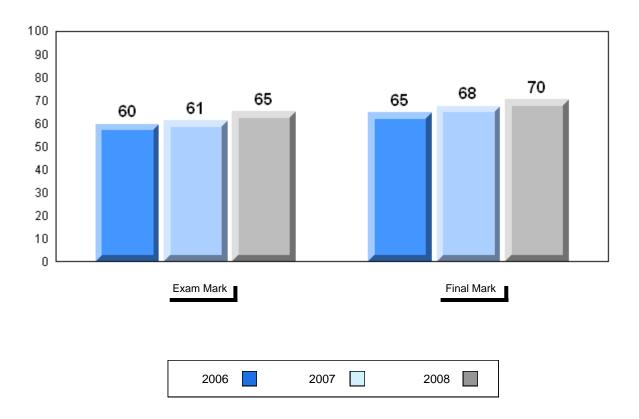

## District 1 - Labrador

#010 - Menihek High School, Labrador City

Grades: 8-12

| Number of Students | 7                              | Public<br>Exam<br>Mark | School<br>vs<br>District | School<br>vs<br>Province | Final<br>Mark        | School<br>vs<br>District | School<br>vs<br>Province |
|--------------------|--------------------------------|------------------------|--------------------------|--------------------------|----------------------|--------------------------|--------------------------|
| Francais 3202      | School<br>District<br>Province | 67.6<br>67.3<br>68.6   | р                        | q                        | 69.4<br>68.8<br>72.0 | р                        | q                        |
| <u>Subtest</u>     |                                |                        |                          |                          |                      |                          |                          |
| Listening          | School<br>District<br>Province | 70.9<br>71.6<br>74.6   | q                        | q                        |                      |                          |                          |
| Reading            | School<br>District<br>Province | 66.3<br>68.0<br>72.8   | q                        | q                        |                      |                          |                          |
| Writing            | School<br>District<br>Province | 53.7<br>50.4<br>53.2   | р                        | р                        |                      |                          |                          |

Average Mark, 2006-2008

#### District 1 - Labrador

#010 - Menihek High School, Labrador City