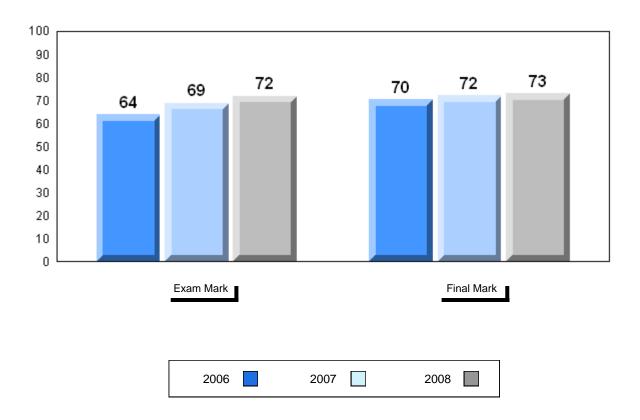

#119 - Stephenville High, Stephenville

#### Grades: 9-12

| Number of Students | 8                              | Public<br>Exam<br>Mark | School<br>vs<br>District | School<br>vs<br>Province | Final<br>Mark        | School<br>vs<br>District | School<br>vs<br>Province |
|--------------------|--------------------------------|------------------------|--------------------------|--------------------------|----------------------|--------------------------|--------------------------|
| Francais 3202      | School<br>District<br>Province | 64.7<br>71.4<br>68.6   | q                        | q                        | 69.1<br>72.9<br>72.0 | q                        | q                        |
| <u>Subtest</u>     |                                |                        |                          |                          |                      |                          |                          |
| Listening          | School<br>District<br>Province | 67.4<br>77.6<br>74.6   | q                        | q                        |                      |                          |                          |
| Reading            | School<br>District<br>Province | 66.3<br>74.6<br>72.8   | q                        | q                        |                      |                          |                          |
| Writing            | School<br>District<br>Province | 46.9<br>52.9<br>53.2   | q                        | q                        |                      |                          |                          |

## Average Mark, 2006-2008

#119 - Stephenville High, Stephenville