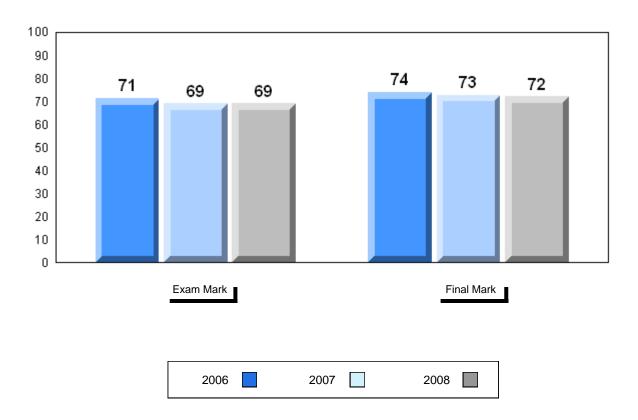

## District 1 - Labrador

#010 - Menihek High School, Labrador City

Grades: 8-12

| Number of Students | 7                              | Public<br>Exam<br>Mark | School<br>vs<br>District | School<br>vs<br>Province | Final<br>Mark        | School<br>vs<br>District | School<br>vs<br>Province |
|--------------------|--------------------------------|------------------------|--------------------------|--------------------------|----------------------|--------------------------|--------------------------|
| Francais 3202      | School<br>District<br>Province | 67.6<br>67.3<br>68.6   | р                        | q                        | 69.4<br>68.8<br>72.0 | р                        | q                        |
| <u>Subtest</u>     |                                |                        |                          |                          |                      |                          |                          |
| Listening          | School<br>District<br>Province | 70.9<br>71.6<br>74.6   | q                        | q                        |                      |                          |                          |
| Reading            | School<br>District<br>Province | 66.3<br>68.0<br>72.8   | q                        | q                        |                      |                          |                          |
| Writing            | School<br>District<br>Province | 53.7<br>50.4<br>53.2   | р                        | р                        |                      |                          |                          |

Average Mark, 2006-2008