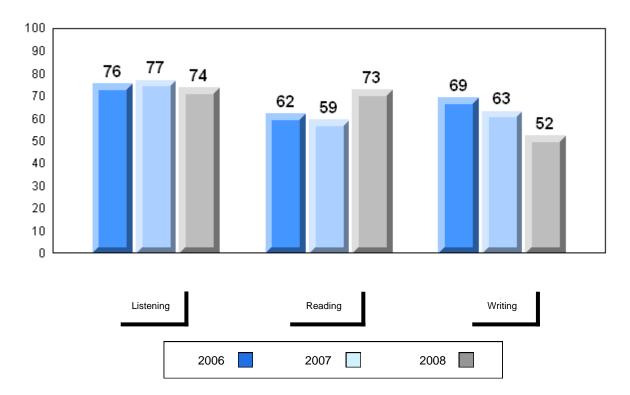

## District 1 - Labrador

#010 - Menihek High School, Labrador City

Grades: 8-12

| Number of Students | 7                              | Public<br>Exam<br>Mark | School<br>vs<br>District | School<br>vs<br>Province | Final<br>Mark        | School<br>vs<br>District | School<br>vs<br>Province |
|--------------------|--------------------------------|------------------------|--------------------------|--------------------------|----------------------|--------------------------|--------------------------|
| Francais 3202      | School<br>District<br>Province | 67.6<br>67.3<br>68.6   | р                        | q                        | 69.4<br>68.8<br>72.0 | р                        | q                        |
| <u>Subtest</u>     |                                |                        |                          |                          |                      |                          |                          |
| Listening          | School<br>District<br>Province | 70.9<br>71.6<br>74.6   | q                        | q                        |                      |                          |                          |
| Reading            | School<br>District<br>Province | 66.3<br>68.0<br>72.8   | q                        | q                        |                      |                          |                          |
| Writing            | School<br>District<br>Province | 53.7<br>50.4<br>53.2   | р                        | р                        |                      |                          |                          |

# 3 Year Public Exam (Subtest) Mark Trend 2006-2008

School data with 5 or fewer students withheld for reasons of confidentiality

| Listening |      | Reading | Writing |
|-----------|------|---------|---------|
|           | 2006 | 2007    | 2008    |