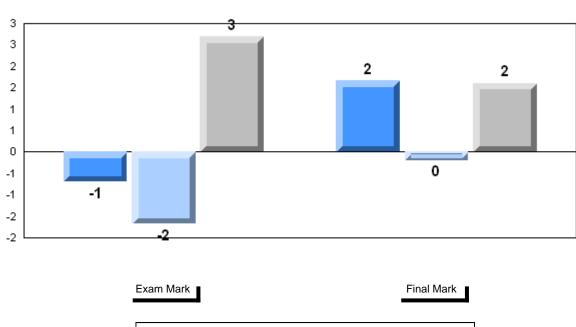

# Difference from Provincial Mean, 2006-2008

## District 1 - Labrador

#010 - Menihek High School, Labrador City

Grades: 8-12

| Number of Students | 7                              | Public<br>Exam<br>Mark | School<br>vs<br>District | School<br>vs<br>Province | Final<br>Mark        | School<br>vs<br>District | School<br>vs<br>Province |
|--------------------|--------------------------------|------------------------|--------------------------|--------------------------|----------------------|--------------------------|--------------------------|
| Francais 3202      | School<br>District<br>Province | 67.6<br>67.3<br>68.6   | р                        | q                        | 69.4<br>68.8<br>72.0 | р                        | q                        |
| <u>Subtest</u>     |                                |                        |                          |                          |                      |                          |                          |
| Listening          | School<br>District<br>Province | 70.9<br>71.6<br>74.6   | q                        | q                        |                      |                          |                          |
| Reading            | School<br>District<br>Province | 66.3<br>68.0<br>72.8   | q                        | q                        |                      |                          |                          |
| Writing            | School<br>District<br>Province | 53.7<br>50.4<br>53.2   | р                        | р                        |                      |                          |                          |