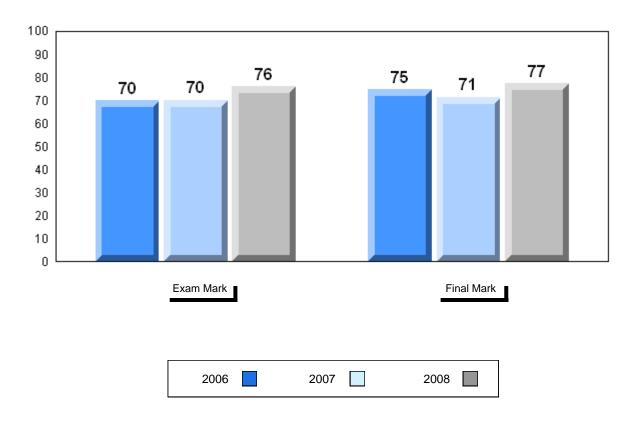

|                          |                          |                      |                          |                          |
| Listening          | School<br>District<br>Province | 85.0<br>81.4<br>74.6   | р                        | р                        |                      |                          |                          |
| Reading            | School<br>District<br>Province | 75.8<br>75.3<br>72.8   | р                        | р                        |                      |                          |                          |
| Writing            | School<br>District<br>Province | 63.6<br>59.5<br>53.2   | р                        | р                        |                      |                          |                          |

Average Mark, 2006-2008





#418 - Gander Collegiate, Gander









#480 - Exploits Valley High, Grand Falls-Windsor

| Number of Students | 13                             | Public<br>Exam<br>Mark | School<br>vs<br>District | School<br>vs<br>Province | Final<br>Mark        | School<br>vs<br>District | School<br>vs<br>Province |
|--------------------|--------------------------------|------------------------|--------------------------|--------------------------|----------------------|--------------------------|--------------------------|
| Francais 3202      | School<br>District<br>Province | 71.8<br>74.1<br>68.6   | q                        | р                        | 76.4<br>76.7<br>72.0 | q                        | р                        |
| <u>Subtest</u>     |                                |