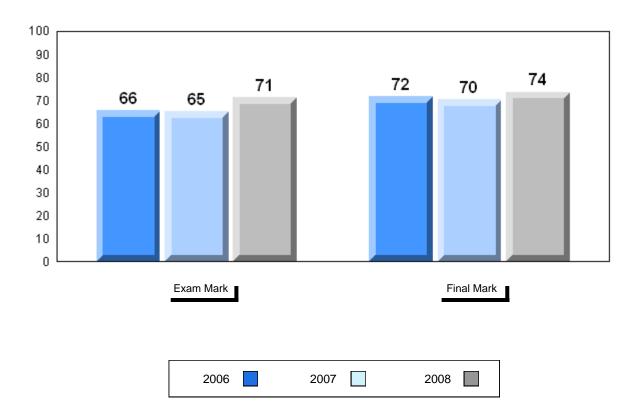

Average Mark, 2006-2008

## District 1 - Labrador

#010 - Menihek High School, Labrador City

Grades: 8-12

| Number of Students | 7                              | Public<br>Exam<br>Mark | School<br>vs<br>District | School<br>vs<br>Province | Final<br>Mark        | School<br>vs<br>District | School<br>vs<br>Province |
|--------------------|--------------------------------|------------------------|--------------------------|--------------------------|----------------------|--------------------------|--------------------------|
| Francais 3202      | School<br>District<br>Province | 67.6<br>67.3<br>68.6   | р                        | q                        | 69.4<br>68.8<br>72.0 | р                        | q                        |
| <u>Subtest</u>     |                                |                        |                          |                          |                      |                          |                          |
| Listening          | School<br>District<br>Province | 70.9<br>71.6<br>74.6   | q                        | q                        |                      |                          |                          |
| Reading            | School<br>District<br>Province | 66.3<br>68.0<br>72.8   | q                        | q                        |                      |                          |                          |
| Writing            | School<br>District<br>Province | 53.7<br>50.4<br>53.2   | р                        | р                        |                      |                          |                          |