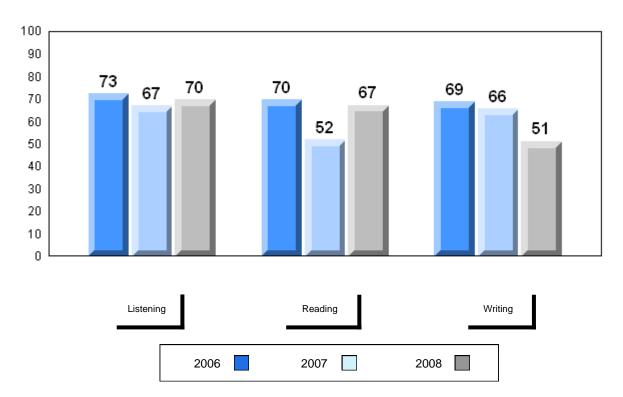

## District 1 - Labrador

#010 - Menihek High School, Labrador City

Grades: 8-12

| Number of Students | 7                              | Public<br>Exam<br>Mark | School<br>vs<br>District | School<br>vs<br>Province | Final<br>Mark        | School<br>vs<br>District | School<br>vs<br>Province |
|--------------------|--------------------------------|------------------------|--------------------------|--------------------------|----------------------|--------------------------|--------------------------|
| Francais 3202      | School<br>District<br>Province | 67.6<br>67.3<br>68.6   | р                        | q                        | 69.4<br>68.8<br>72.0 | р                        | q                        |
| <u>Subtest</u>     |                                |                        |                          |                          |                      |                          |                          |
| Listening          | School<br>District<br>Province | 70.9<br>71.6<br>74.6   | q                        | q                        |                      |                          |                          |
| Reading            | School<br>District<br>Province | 66.3<br>68.0<br>72.8   | q                        | q                        |                      |                          |                          |
| Writing            | School<br>District<br>Province | 53.7<br>50.4<br>53.2   | р                        | р                        |                      |                          |                          |

#### District 1 - Labrador

#010 - Menihek High School, Labrador City

# 3 Year Public Exam (Subtest) Mark Trend 2006-2008

School data with 5 or fewer students withheld for reasons of confidentiality

| Listening |      | Reading | Writing |
|-----------|------|---------|---------|
|           | 2006 | 2007    | 2008    |