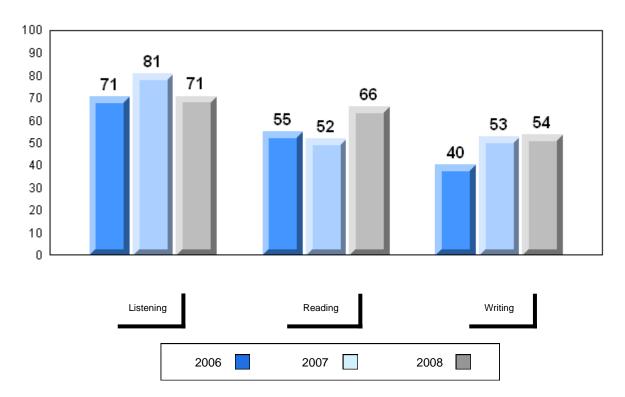

## District 1 - Labrador

#010 - Menihek High School, Labrador City

Grades: 8-12

| Number of Students | 7                              | Public<br>Exam<br>Mark | School<br>vs<br>District | School<br>vs<br>Province | Final<br>Mark        | School<br>vs<br>District | School<br>vs<br>Province |
|--------------------|--------------------------------|------------------------|--------------------------|--------------------------|----------------------|--------------------------|--------------------------|
| Francais 3202      | School<br>District<br>Province | 67.6<br>67.3<br>68.6   | р                        | q                        | 69.4<br>68.8<br>72.0 | р                        | q                        |
| <u>Subtest</u>     |                                |                        |                          |                          |                      |                          |                          |
| Listening          | School<br>District<br>Province | 70.9<br>71.6<br>74.6   | q                        | q                        |                      |                          |                          |
| Reading            | School<br>District<br>Province | 66.3<br>68.0<br>72.8   | q                        | q                        |                      |                          |                          |
| Writing            | School<br>District<br>Province | 53.7<br>50.4<br>53.2   | р                        | р                        |                      |                          |                          |

# 3 Year Public Exam (Subtest) Mark Trend 2006-2008

School data with 5 or fewer students withheld for reasons of confidentiality

| Listening |      | Reading | Writing |
|-----------|------|---------|---------|
|           | 2006 | 2007    | 2008    |