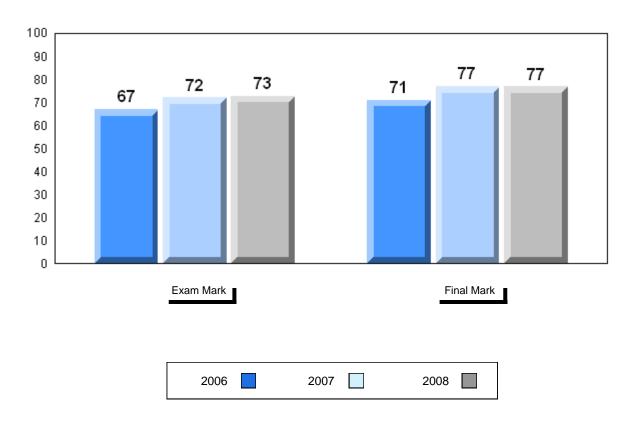

#119 - Stephenville High, Stephenville

#### Grades: 9-12

| Number of Students | 8                              | Public<br>Exam<br>Mark | School<br>vs<br>District | School<br>vs<br>Province | Final<br>Mark        | School<br>vs<br>District | School<br>vs<br>Province |
|--------------------|--------------------------------|------------------------|--------------------------|--------------------------|----------------------|--------------------------|--------------------------|
| Francais 3202      | School<br>District<br>Province | 64.7<br>71.4<br>68.6   | q                        | q                        | 69.1<br>72.9<br>72.0 | q                        | q                        |
| <u>Subtest</u>     |                                |                        |                          |                          |                      |                          |                          |
| Listening          | School<br>District<br>Province | 67.4<br>77.6<br>74.6   | q                        | q                        |                      |                          |                          |
| Reading            | School<br>District<br>Province | 66.3<br>74.6<br>72.8   | q                        | q                        |                      |                          |                          |
| Writing            | School<br>District<br>Province | 46.9<br>52.9<br>53.2   | q                        | q                        |                      |                          |                          |

## Average Mark, 2006-2008

#119 - Stephenville High, Stephenville