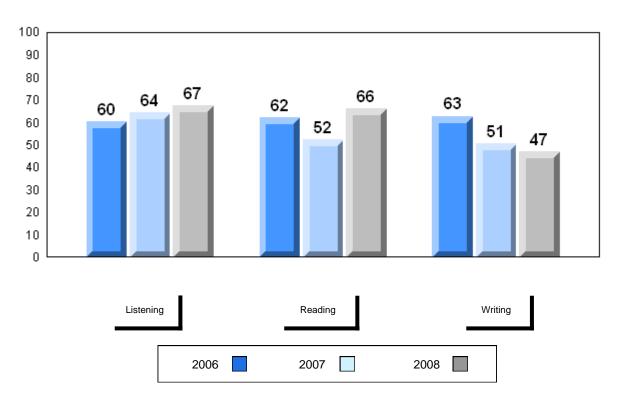

## District 1 - Labrador

#010 - Menihek High School, Labrador City

Grades: 8-12

| Number of Students | 7                              | Public<br>Exam<br>Mark | School<br>vs<br>District | School<br>vs<br>Province | Final<br>Mark        | School<br>vs<br>District | School<br>vs<br>Province |
|--------------------|--------------------------------|------------------------|--------------------------|--------------------------|----------------------|--------------------------|--------------------------|
| Francais 3202      | School<br>District<br>Province | 67.6<br>67.3<br>68.6   | р                        | q                        | 69.4<br>68.8<br>72.0 | р                        | q                        |
| <u>Subtest</u>     |                                |                        |                          |                          |                      |                          |                          |
| Listening          | School<br>District<br>Province | 70.9<br>71.6<br>74.6   | q                        | q                        |                      |                          |                          |
| Reading            | School<br>District<br>Province | 66.3<br>68.0<br>72.8   | q                        | q                        |                      |                          |                          |
| Writing            | School<br>District<br>Province | 53.7<br>50.4<br>53.2   | р                        | р                        |                      |                          |                          |