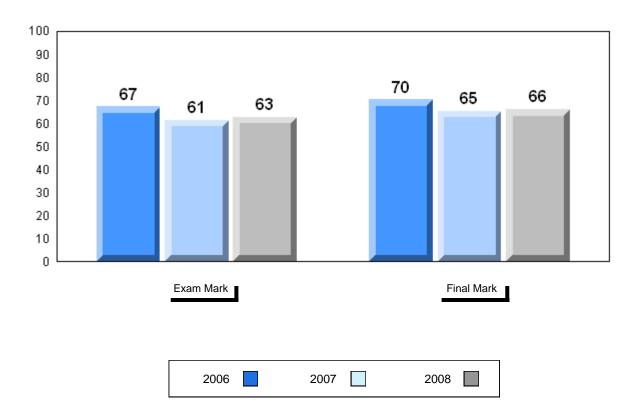

#### Grades: 9-12

| Number of Students | 8                              | Public<br>Exam<br>Mark | School<br>vs<br>District | School<br>vs<br>Province | Final<br>Mark        | School<br>vs<br>District | School<br>vs<br>Province |
|--------------------|--------------------------------|------------------------|--------------------------|--------------------------|----------------------|--------------------------|--------------------------|
| Francais 3202      | School<br>District<br>Province | 64.7<br>71.4<br>68.6   | q                        | q                        | 69.1<br>72.9<br>72.0 | q                        | q                        |
| <u>Subtest</u>     |                                |                        |                          |                          |                      |                          |                          |
| Listening          | School<br>District<br>Province | 67.4<br>77.6<br>74.6   | q                        | q                        |                      |                          |                          |
| Reading            | School<br>District<br>Province | 66.3<br>74.6<br>72.8   | q                        | q                        |                      |                          |                          |
| Writing            | School<br>District<br>Province | 46.9<br>52.9<br>53.2   | q                        | q                        |                      |                          |                          |

## Average Mark, 2006-2008

#119 - Stephenville High, Stephenville