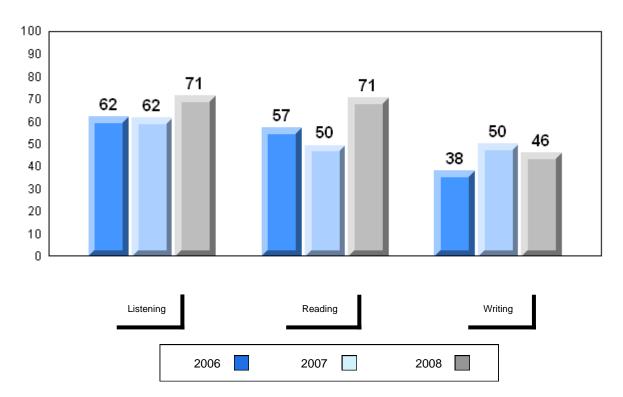

## District 1 - Labrador

#010 - Menihek High School, Labrador City

Grades: 8-12

| Number of Students | 7                              | Public<br>Exam<br>Mark | School<br>vs<br>District | School<br>vs<br>Province | Final<br>Mark        | School<br>vs<br>District | School<br>vs<br>Province |
|--------------------|--------------------------------|------------------------|--------------------------|--------------------------|----------------------|--------------------------|--------------------------|
| Francais 3202      | School<br>District<br>Province | 67.6<br>67.3<br>68.6   | р                        | q                        | 69.4<br>68.8<br>72.0 | р                        | q                        |
| <u>Subtest</u>     |                                |                        |                          |                          |                      |                          |                          |
| Listening          | School<br>District<br>Province | 70.9<br>71.6<br>74.6   | q                        | q                        |                      |                          |                          |
| Reading            | School<br>District<br>Province | 66.3<br>68.0<br>72.8   | q                        | q                        |                      |                          |                          |
| Writing            | School<br>District<br>Province | 53.7<br>50.4<br>53.2   | р                        | р                        |                      |                          |                          |

#### District 1 - Labrador

#010 - Menihek High School, Labrador City

# 3 Year Public Exam (Subtest) Mark Trend 2006-2008

School data with 5 or fewer students withheld for reasons of confidentiality

| Listening |      | Reading | Writing |
|-----------|------|---------|---------|
|           | 2006 | 2007    | 2008    |