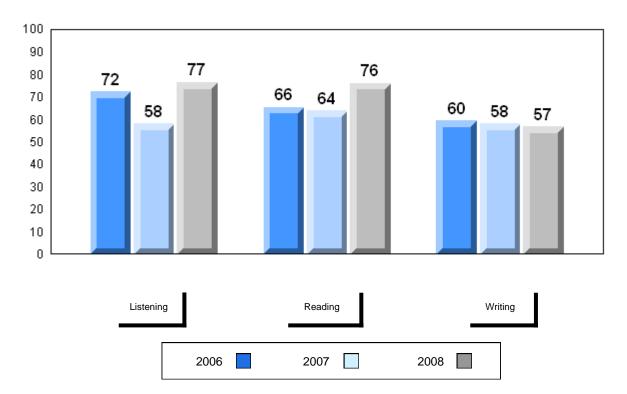

## District 1 - Labrador

#010 - Menihek High School, Labrador City

Grades: 8-12

| Number of Students | 7                              | Public<br>Exam<br>Mark | School<br>vs<br>District | School<br>vs<br>Province | Final<br>Mark        | School<br>vs<br>District | School<br>vs<br>Province |
|--------------------|--------------------------------|------------------------|--------------------------|--------------------------|----------------------|--------------------------|--------------------------|
| Francais 3202      | School<br>District<br>Province | 67.6<br>67.3<br>68.6   | р                        | q                        | 69.4<br>68.8<br>72.0 | р                        | q                        |
| <u>Subtest</u>     |                                |                        |                          |                          |                      |                          |                          |
| Listening          | School<br>District<br>Province | 70.9<br>71.6<br>74.6   | q                        | q                        |                      |                          |                          |
| Reading            | School<br>District<br>Province | 66.3<br>68.0<br>72.8   | q                        | q                        |                      |                          |                          |
| Writing            | School<br>District<br>Province | 53.7<br>50.4<br>53.2   | р                        | р                        |                      |                          |                          |

Average Mark, 2006-2008