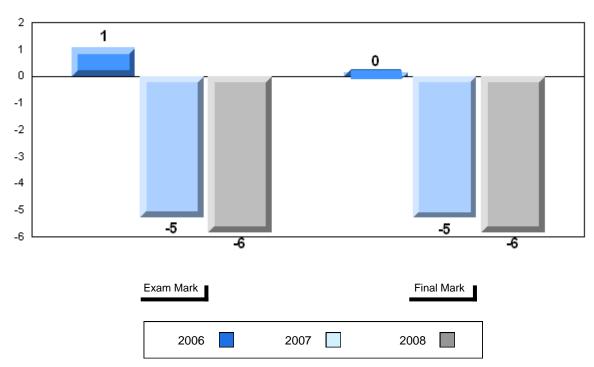

# Difference from Provincial Mean, 2006-2008

# Difference from Provincial Mean, 2006-2008

#249 - Ascension Collegiate, Bay Roberts

| Number of Students | 11                             | Public<br>Exam<br>Mark | School<br>vs<br>District | School<br>vs<br>Province | Final<br>Mark        | School<br>vs<br>District | School<br>vs<br>Province |
|--------------------|--------------------------------|------------------------|--------------------------|--------------------------|----------------------|--------------------------|--------------------------|
| Francais 3202      | School<br>District<br>Province | 72.0<br>68.0<br>68.6   | р                        | р                        | 75.6<br>71.7<br>72.0 | р                        | р                        |
| <u>Subtest</u>     |                                |                        |                          |                          |                      |                          |                          |
| Listening          | School<br>District<br>Province | 72.0<br>74.0<br>74.6   | q                        | q                        |                      |                          |                          |
| Reading            | School<br>District<br>Province | 72.4<br>72.7<br>72.8   | q                        | q                        |                      |                          |                          |
| Writing            | School<br>District<br>Province | 63.6<br>52.8<br>53.2   | р                        | р                        |                      |                          |                          |