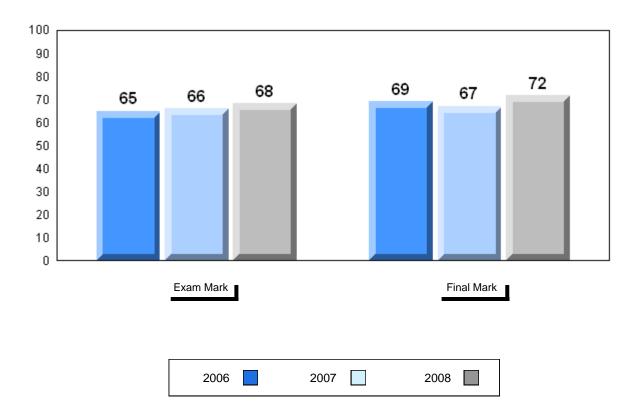

## District 1 - Labrador

#010 - Menihek High School, Labrador City

Grades: 8-12

| Number of Students | 7                              | Public<br>Exam<br>Mark | School<br>vs<br>District | School<br>vs<br>Province | Final<br>Mark        | School<br>vs<br>District | School<br>vs<br>Province |
|--------------------|--------------------------------|------------------------|--------------------------|--------------------------|----------------------|--------------------------|--------------------------|
| Francais 3202      | School<br>District<br>Province | 67.6<br>67.3<br>68.6   | р                        | q                        | 69.4<br>68.8<br>72.0 | р                        | q                        |
| <u>Subtest</u>     |                                |                        |                          |                          |                      |                          |                          |
| Listening          | School<br>District<br>Province | 70.9<br>71.6<br>74.6   | q                        | q                        |                      |                          |                          |
| Reading            | School<br>District<br>Province | 66.3<br>68.0<br>72.8   | q                        | q                        |                      |                          |                          |
| Writing            | School<br>District<br>Province | 53.7<br>50.4<br>53.2   | р                        | р                        |                      |                          |                          |

Average Mark, 2006-2008

#### District 1 - Labrador

#010 - Menihek High School, Labrador City