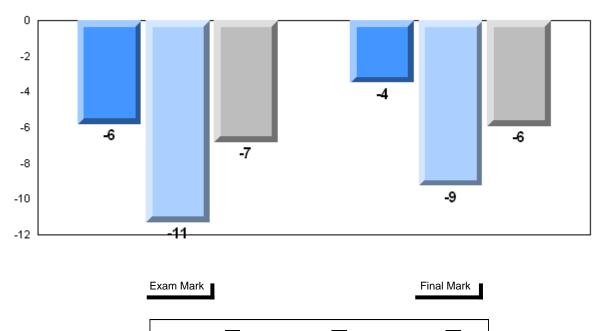

# Difference from Provincial Mean, 2006-2008

Difference from Provincial Mean, 2006-2008

School data with 5 or fewer students withheld for reasons of confidentiality

| Exam Mark |      | Final Mark |
|-----------|------|------------|
| 2006      | 2007 | 2008       |