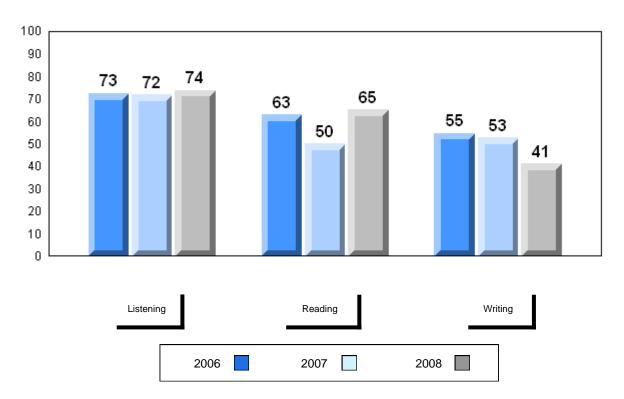

# 3 Year Public Exam (Subtest) Mark Trend 2006-2008

School data with 5 or fewer students withheld for reasons of confidentiality

| Listening |      | Reading | Writing |
|-----------|------|---------|---------|
|           | 2006 | 2007    | 2008    |

# Difference from Provincial Mean, 2006-2008

#249 - Ascension Collegiate, Bay Roberts

| Number of Students | 11                             | Public<br>Exam<br>Mark | School<br>vs<br>District | School<br>vs<br>Province | Final<br>Mark        | School<br>vs<br>District | School<br>vs<br>Province |
|--------------------|--------------------------------|------------------------|--------------------------|--------------------------|----------------------|--------------------------|--------------------------|
| Francais 3202      | School<br>District<br>Province | 72.0<br>68.0<br>68.6   | р                        | р                        | 75.6<br>71.7<br>72.0 | р                        | р                        |
| <u>Subtest</u>     |                                |                        |                          |                          |                      |                          |                          |
| Listening          | School<br>District<br>Province | 72.0<br>74.0<br>74.6   | q                        | q                        |                      |                          |                          |
| Reading            | School<br>District<br>Province | 72.4<br>72.7<br>72.8   | q                        | q                        |                      |                          |                          |
| Writing            | School<br>District<br>Province | 63.6<br>52.8<br>53.2   | р                        | р                        |                      |                          |                          |