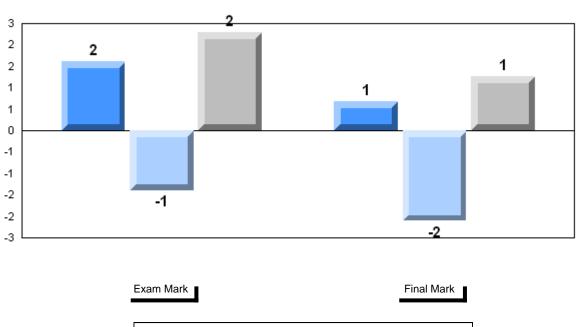

#### Grades: 9-12

| Number of Students | 8                              | Public<br>Exam<br>Mark | School<br>vs<br>District | School<br>vs<br>Province | Final<br>Mark        | School<br>vs<br>District | School<br>vs<br>Province |
|--------------------|--------------------------------|------------------------|--------------------------|--------------------------|----------------------|--------------------------|--------------------------|
| Francais 3202      | School<br>District<br>Province | 64.7<br>71.4<br>68.6   | q                        | q                        | 69.1<br>72.9<br>72.0 | q                        | q                        |
| <u>Subtest</u>     |                                |                        |                          |                          |                      |                          |                          |
| Listening          | School<br>District<br>Province | 67.4<br>77.6<br>74.6   | q                        | q                        |                      |                          |                          |
| Reading            | School<br>District<br>Province | 66.3<br>74.6<br>72.8   | q                        | q                        |                      |                          |                          |
| Writing            | School<br>District<br>Province | 46.9<br>52.9<br>53.2   | q                        | q                        |                      |                          |                          |

# Difference from Provincial Mean, 2006-2008

#485 - Corner Brook Regional High, Corner Brook

| Number of Students | 19                             | Public<br>Exam<br>Mark | School<br>vs<br>District | School<br>vs<br>Province | Final<br>Mark        | School<br>vs<br>District | School<br>vs<br>Province |
|--------------------|--------------------------------|------------------------|--------------------------|--------------------------|----------------------|--------------------------|--------------------------|
| Francais 3202      | School<br>District<br>Province | 73.5<br>71.4<br>68.6   | р                        | р                        | 74.9<br>72.9<br>72.0 | р                        | р                        |
| <u>Subtest</u>     |                                |                        |                          |                          |                      |                          |                          |
| Listening          | School<br>District<br>Province | 81.6<br>77.6<br>74.6   | р                        | р                        |                      |                          |                          |
| Reading            | School<br>District<br>Province | 77.8<br>74.6<br>72.8   | р                        | р                        |                      |                          |                          |
| Writing            | School<br>District<br>Province | 55.2<br>52.9<br>53.2   | р                        | р                        |                      |                          |                          |