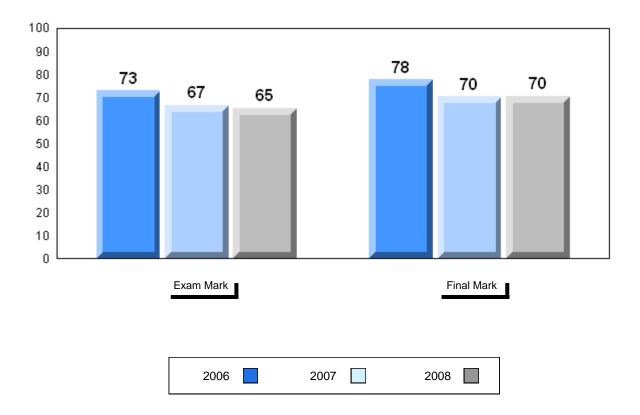

## District 1 - Labrador

#010 - Menihek High School, Labrador City

Grades: 8-12

| Number of Students | 7                              | Public<br>Exam<br>Mark | School<br>vs<br>District | School<br>vs<br>Province | Final<br>Mark        | School<br>vs<br>District | School<br>vs<br>Province |
|--------------------|--------------------------------|------------------------|--------------------------|--------------------------|----------------------|--------------------------|--------------------------|
| Francais 3202      | School<br>District<br>Province | 67.6<br>67.3<br>68.6   | р                        | q                        | 69.4<br>68.8<br>72.0 | р                        | q                        |
| <u>Subtest</u>     |                                |                        |                          |                          |                      |                          |                          |
| Listening          | School<br>District<br>Province | 70.9<br>71.6<br>74.6   | q                        | q                        |                      |                          |                          |
| Reading            | School<br>District<br>Province | 66.3<br>68.0<br>72.8   | q                        | q                        |                      |                          |                          |
| Writing            | School<br>District<br>Province | 53.7<br>50.4<br>53.2   | р                        | р                        |                      |                          |                          |

Average Mark, 2006-2008

#### District 1 - Labrador

#010 - Menihek High School, Labrador City