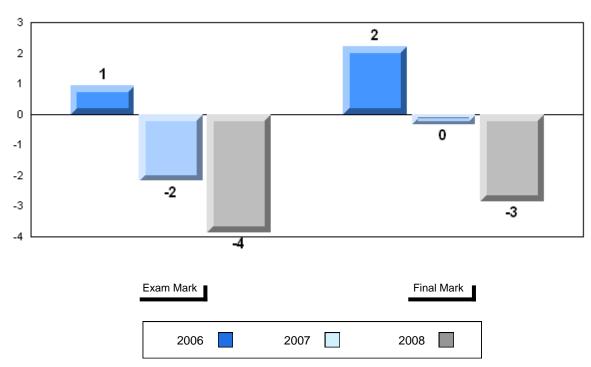

# Difference from Provincial Mean, 2006-2008

# Difference from Provincial Mean, 2006-2008

#485 - Corner Brook Regional High, Corner Brook

| Number of Students | 19                             | Public<br>Exam<br>Mark | School<br>vs<br>District | School<br>vs<br>Province | Final<br>Mark        | School<br>vs<br>District | School<br>vs<br>Province |
|--------------------|--------------------------------|------------------------|--------------------------|--------------------------|----------------------|--------------------------|--------------------------|
| Francais 3202      | School<br>District<br>Province | 73.5<br>71.4<br>68.6   | р                        | р                        | 74.9<br>72.9<br>72.0 | р                        | р                        |
| <u>Subtest</u>     |                                |                        |                          |                          |                      |                          |                          |
| Listening          | School<br>District<br>Province | 81.6<br>77.6<br>74.6   | р                        | р                        |                      |                          |                          |
| Reading            | School<br>District<br>Province | 77.8<br>74.6<br>72.8   | р                        | р                        |                      |                          |                          |
| Writing            | School<br>District<br>Province | 55.2<br>52.9<br>53.2   | р                        | р                        |                      |                          |                          |