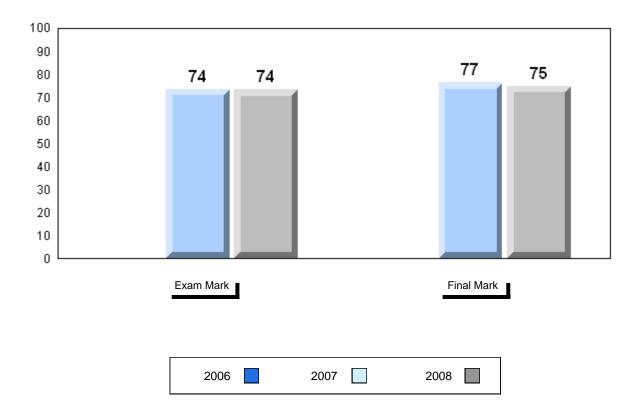

## District 1 - Labrador

#010 - Menihek High School, Labrador City

Grades: 8-12

| Number of Students | 7                              | Public<br>Exam<br>Mark | School<br>vs<br>District | School<br>vs<br>Province | Final<br>Mark        | School<br>vs<br>District | School<br>vs<br>Province |
|--------------------|--------------------------------|------------------------|--------------------------|--------------------------|----------------------|--------------------------|--------------------------|
| Francais 3202      | School<br>District<br>Province | 67.6<br>67.3<br>68.6   | р                        | q                        | 69.4<br>68.8<br>72.0 | р                        | q                        |
| <u>Subtest</u>     |                                |                        |                          |                          |                      |                          |                          |
| Listening          | School<br>District<br>Province | 70.9<br>71.6<br>74.6   | q                        | q                        |                      |                          |                          |
| Reading            | School<br>District<br>Province | 66.3<br>68.0<br>72.8   | q                        | q                        |                      |                          |                          |
| Writing            | School<br>District<br>Province | 53.7<br>50.4<br>53.2   | р                        | р                        |                      |                          |                          |

Average Mark, 2006-2008