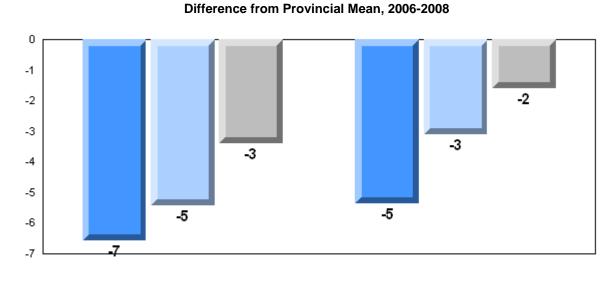

## District 1 - Labrador

#010 - Menihek High School, Labrador City

Grades: 8-12

| Number of Students | 7                              | Public<br>Exam<br>Mark | School<br>vs<br>District | School<br>vs<br>Province | Final<br>Mark        | School<br>vs<br>District | School<br>vs<br>Province |
|--------------------|--------------------------------|------------------------|--------------------------|--------------------------|----------------------|--------------------------|--------------------------|
| Francais 3202      | School<br>District<br>Province | 67.6<br>67.3<br>68.6   | р                        | q                        | 69.4<br>68.8<br>72.0 | р                        | q                        |
| <u>Subtest</u>     |                                |                        |                          |                          |                      |                          |                          |
| Listening          | School<br>District<br>Province | 70.9<br>71.6<br>74.6   | q                        | q                        |                      |                          |                          |
| Reading            | School<br>District<br>Province | 66.3<br>68.0<br>72.8   | q                        | q                        |                      |                          |                          |
| Writing            | School<br>District<br>Province | 53.7<br>50.4<br>53.2   | р                        | р                        |                      |                          |                          |

#### District 1 - Labrador

#010 - Menihek High School, Labrador City

# Difference from Provincial Mean, 2006-2008