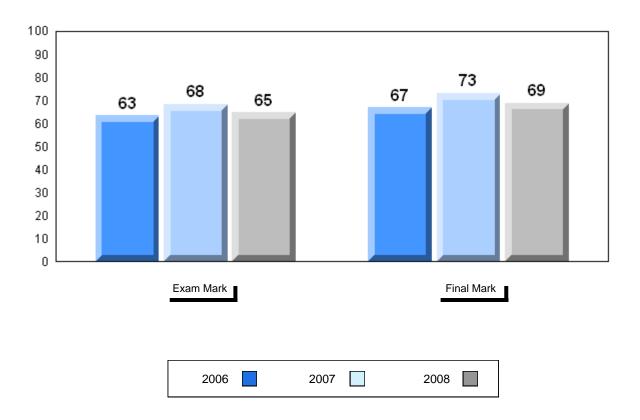

## District 1 - Labrador

#010 - Menihek High School, Labrador City

Grades: 8-12

| Number of Students | 7                              | Public<br>Exam<br>Mark | School<br>vs<br>District | School<br>vs<br>Province | Final<br>Mark        | School<br>vs<br>District | School<br>vs<br>Province |
|--------------------|--------------------------------|------------------------|--------------------------|--------------------------|----------------------|--------------------------|--------------------------|
| Francais 3202      | School<br>District<br>Province | 67.6<br>67.3<br>68.6   | р                        | q                        | 69.4<br>68.8<br>72.0 | р                        | q                        |
| <u>Subtest</u>     |                                |                        |                          |                          |                      |                          |                          |
| Listening          | School<br>District<br>Province | 70.9<br>71.6<br>74.6   | q                        | q                        |                      |                          |                          |
| Reading            | School<br>District<br>Province | 66.3<br>68.0<br>72.8   | q                        | q                        |                      |                          |                          |
| Writing            | School<br>District<br>Province | 53.7<br>50.4<br>53.2   | р                        | р                        |                      |                          |                          |

#### District 1 - Labrador

#010 - Menihek High School, Labrador City

Average Mark, 2006-2008

School data with 5 or fewer students withheld for reasons of confidentiality

Exam Mark

|--|

District 1 - Labrador

#477 - Mealy Mountain Collegiate, Happy Valley-Goose Bay

Grades: 8-12