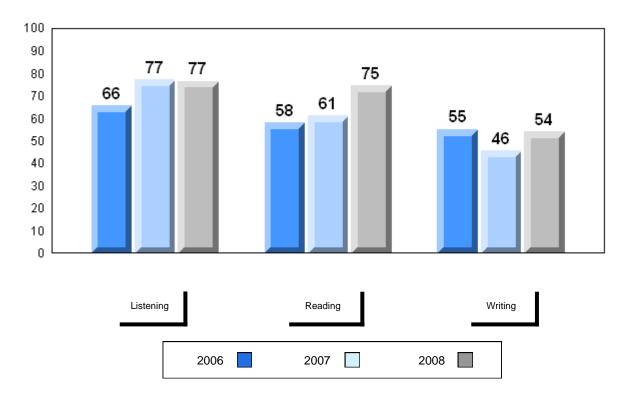

## District 1 - Labrador

#010 - Menihek High School, Labrador City

Grades: 8-12

| Number of Students | 7                              | Public<br>Exam<br>Mark | School<br>vs<br>District | School<br>vs<br>Province | Final<br>Mark        | School<br>vs<br>District | School<br>vs<br>Province |
|--------------------|--------------------------------|------------------------|--------------------------|--------------------------|----------------------|--------------------------|--------------------------|
| Francais 3202      | School<br>District<br>Province | 67.6<br>67.3<br>68.6   | р                        | q                        | 69.4<br>68.8<br>72.0 | р                        | q                        |
| <u>Subtest</u>     |                                |                        |                          |                          |                      |                          |                          |
| Listening          | School<br>District<br>Province | 70.9<br>71.6<br>74.6   | q                        | q                        |                      |                          |                          |
| Reading            | School<br>District<br>Province | 66.3<br>68.0<br>72.8   | q                        | q                        |                      |                          |                          |
| Writing            | School<br>District<br>Province | 53.7<br>50.4<br>53.2   | р                        | р                        |                      |                          |                          |

Average Mark, 2006-2008