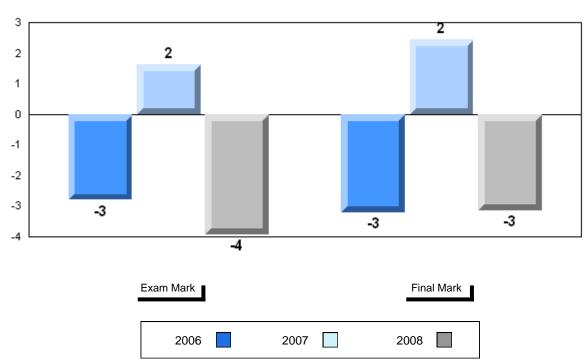

## District 1 - Labrador

#010 - Menihek High School, Labrador City

Grades: 8-12

| Number of Students | 7                              | Public<br>Exam<br>Mark | School<br>vs<br>District | School<br>vs<br>Province | Final<br>Mark        | School<br>vs<br>District | School<br>vs<br>Province |
|--------------------|--------------------------------|------------------------|--------------------------|--------------------------|----------------------|--------------------------|--------------------------|
| Francais 3202      | School<br>District<br>Province | 67.6<br>67.3<br>68.6   | р                        | q                        | 69.4<br>68.8<br>72.0 | р                        | q                        |
| <u>Subtest</u>     |                                |                        |                          |                          |                      |                          |                          |
| Listening          | School<br>District<br>Province | 70.9<br>71.6<br>74.6   | q                        | q                        |                      |                          |                          |
| Reading            | School<br>District<br>Province | 66.3<br>68.0<br>72.8   | q                        | q                        |                      |                          |                          |
| Writing            | School<br>District<br>Province | 53.7<br>50.4<br>53.2   | р                        | р                        |                      |                          |                          |

# Difference from Provincial Mean, 2006-2008

Difference from Provincial Mean, 2006-2008

School data with 5 or fewer students withheld for reasons of confidentiality

| Exam Mark |      | Final Mark |
|-----------|------|------------|
| 2006      | 2007 | 2008       |