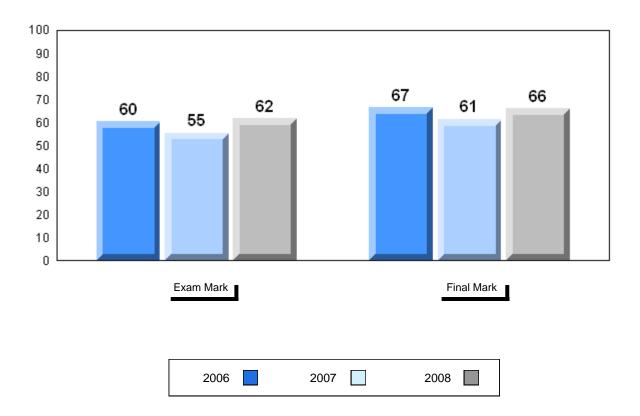

Average Mark, 2006-2008

# Difference from Provincial Mean, 2006-2008

#249 - Ascension Collegiate, Bay Roberts

| Number of Students | 11                             | Public<br>Exam<br>Mark | School<br>vs<br>District | School<br>vs<br>Province | Final<br>Mark        | School<br>vs<br>District | School<br>vs<br>Province |
|--------------------|--------------------------------|------------------------|--------------------------|--------------------------|----------------------|--------------------------|--------------------------|
| Francais 3202      | School<br>District<br>Province | 72.0<br>68.0<br>68.6   | р                        | р                        | 75.6<br>71.7<br>72.0 | р                        | р                        |
| <u>Subtest</u>     |                                |                        |                          |                          |                      |                          |                          |
| Listening          | School<br>District<br>Province | 72.0<br>74.0<br>74.6   | q                        | q                        |                      |                          |                          |
| Reading            | School<br>District<br>Province | 72.4<br>72.7<br>72.8   | q                        | q                        |                      |                          |                          |
| Writing            | School<br>District<br>Province | 63.6<br>52.8<br>53.2   | р                        | р                        |                      |                          |                          |