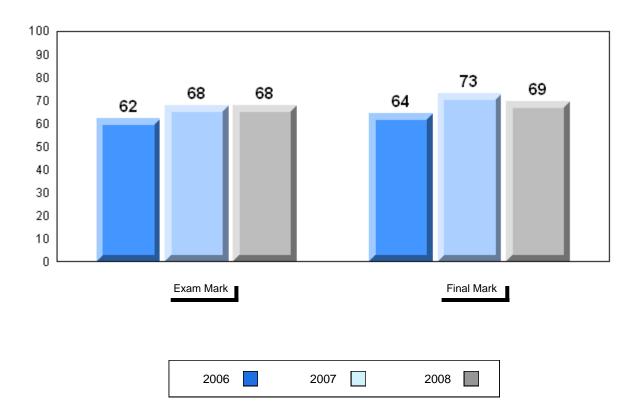

## District 1 - Labrador

#010 - Menihek High School, Labrador City

Grades: 8-12

| Number of Students | 7                              | Public<br>Exam<br>Mark | School<br>vs<br>District | School<br>vs<br>Province | Final<br>Mark        | School<br>vs<br>District | School<br>vs<br>Province |
|--------------------|--------------------------------|------------------------|--------------------------|--------------------------|----------------------|--------------------------|--------------------------|
| Francais 3202      | School<br>District<br>Province | 67.6<br>67.3<br>68.6   | р                        | q                        | 69.4<br>68.8<br>72.0 | р                        | q                        |
| <u>Subtest</u>     |                                |                        |                          |                          |                      |                          |                          |
| Listening          | School<br>District<br>Province | 70.9<br>71.6<br>74.6   | q                        | q                        |                      |                          |                          |
| Reading            | School<br>District<br>Province | 66.3<br>68.0<br>72.8   | q                        | q                        |                      |                          |                          |
| Writing            | School<br>District<br>Province | 53.7<br>50.4<br>53.2   | р                        | р                        |                      |                          |                          |

Average Mark, 2006-2008