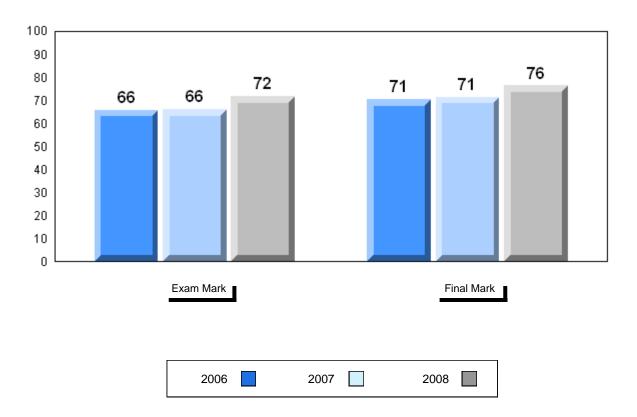

# Difference from Provincial Mean, 2006-2008

#485 - Corner Brook Regional High, Corner Brook

| Number of Students | 19                             | Public<br>Exam<br>Mark | School<br>vs<br>District | School<br>vs<br>Province | Final<br>Mark        | School<br>vs<br>District | School<br>vs<br>Province |
|--------------------|--------------------------------|------------------------|--------------------------|--------------------------|----------------------|--------------------------|--------------------------|
| Francais 3202      | School<br>District<br>Province | 73.5<br>71.4<br>68.6   | р                        | р                        | 74.9<br>72.9<br>72.0 | р                        | р                        |
| <u>Subtest</u>     |                                |                        |                          |                          |                      |                          |                          |
| Listening          | School<br>District<br>Province | 81.6<br>77.6<br>74.6   | р                        | р                        |                      |                          |                          |
| Reading            | School<br>District<br>Province | 77.8<br>74.6<br>72.8   | р                        | р                        |                      |                          |                          |
| Writing            | School<br>District<br>Province | 55.2<br>52.9<br>53.2   | р                        | р                        |                      |                          |                          |

Average Mark, 2006-2008

#485 - Corner Brook Regional High, Corner Brook

#418 - Gander Collegiate, Gander

| Number of Students | 16                             | Public<br>Exam<br>Mark | School<br>vs<br>District | School<br>vs<br>Province | Final<br>Mark        | School<br>vs<br>District | School<br>vs<br>Province |
|--------------------|--------------------------------|------------------------|--------------------------|--------------------------|----------------------|--------------------------|--------------------------|
| Francais 3202      | School<br>District<br>Province | 75.9<br>74.1<br>68.6   | р                        | р                        | 77.3<br>76.7<br>72.0 | р                        | р                        |
| <u>Subtest</u>     |                                |                        |                          |                          |                      |                          |                          |
| Listening          | School<br>District<br>Province | 85.0<br>81.4<br>74.6   | р                        | р                        |                      |                          |                          |
| Reading            | School<br>District<br>Province | 75.8<br>75.3<br>72.8   | р                        | р                        |                      |                          |                          |
| Writing            | School<br>District<br>Province | 63.6<br>59.5<br>53.2   | р                        | р                        |                      |                          |                          |