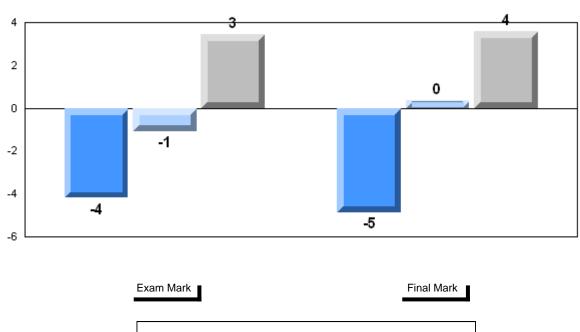

|                      |                          |                          |
| Listening          | School<br>District<br>Province | 72.0<br>74.0<br>74.6   | q                        | q                        |                      |                          |                          |
| Reading            | School<br>District<br>Province | 72.4<br>72.7<br>72.8   | q                        | q                        |                      |                          |                          |
| Writing            | School<br>District<br>Province | 63.6<br>52.8<br>53.2   | р                        | р                        |                      |                          |                          |

Average Mark, 2006-2008





#249 - Ascension Collegiate, Bay Roberts



# Difference from Provincial Mean, 2006-2008



2007

2008

2006





# #302 - Queen Elizabeth Regional High, Conception Bay South (

| Number of Students | 22                             | Public<br>Exam<br>Mark | School<br>vs<br>District | School<br>vs<br>Province | Final<br>Mark        | School<br>vs<br>District | School<br>vs<br>Province |
|--------------------|--------------------------------|------------------------|--------------------------|--------------------------|----------------------|--------------------------|--------------------------|
| Francais 3202      | School<br>District<br>Province | 65.2<br>68.0<br>68.6   | q                        | q                        | 70.4<br>71.7<br>72.0 | q                        | q                        |
| <u>Subtest</u>     |