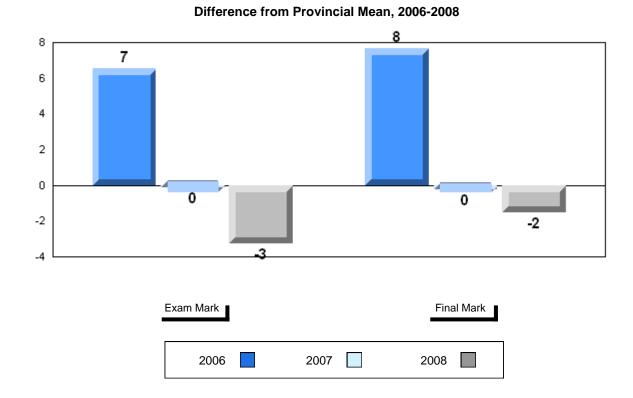

## District 1 - Labrador

#010 - Menihek High School, Labrador City

Grades: 8-12

| Number of Students | 7                              | Public<br>Exam<br>Mark | School<br>vs<br>District | School<br>vs<br>Province | Final<br>Mark        | School<br>vs<br>District | School<br>vs<br>Province |
|--------------------|--------------------------------|------------------------|--------------------------|--------------------------|----------------------|--------------------------|--------------------------|
| Francais 3202      | School<br>District<br>Province | 67.6<br>67.3<br>68.6   | р                        | q                        | 69.4<br>68.8<br>72.0 | р                        | q                        |
| <u>Subtest</u>     |                                |                        |                          |                          |                      |                          |                          |
| Listening          | School<br>District<br>Province | 70.9<br>71.6<br>74.6   | q                        | q                        |                      |                          |                          |
| Reading            | School<br>District<br>Province | 66.3<br>68.0<br>72.8   | q                        | q                        |                      |                          |                          |
| Writing            | School<br>District<br>Province | 53.7<br>50.4<br>53.2   | р                        | р                        |                      |                          |                          |

#### District 1 - Labrador

#010 - Menihek High School, Labrador City

# Difference from Provincial Mean, 2006-2008