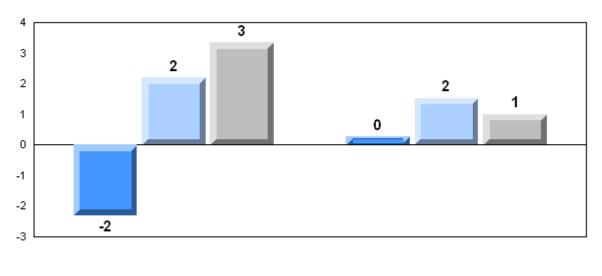

>District<br>Province | 73.1<br>74.0<br>74.6   | q                        | q                        |                      |                          |                          |
| Reading            | School<br>District<br>Province | 70.6<br>72.7<br>72.8   | q                        | q                        |                      |                          |                          |
| Writing            | School<br>District<br>Province | 65.4<br>52.8<br>53.2   | р                        | р                        |                      |                          |                          |

Average Mark, 2006-2008





#304 - Holy Spirit High, Conception Bay South (Manuels)

Grades: 9-12

Difference from Provincial Mean, 2006-2008

Public Exam Course Results Francais 3202

2007-08



| Exam Mark |      | Final Mark |
|-----------|------|------------|
| 2006      | 2007 | 2008       |





#311 - Mount Pearl Senior High, Mount Pearl

| Number of Students | 47                             | Public<br>Exam<br>Mark | School<br>vs<br>District | School<br>vs<br>Province | Final<br>Mark        | School<br>vs<br>District | School<br>vs<br>Province |
|--------------------|--------------------------------|------------------------|--------------------------|--------------------------|----------------------|--------------------------|--------------------------|
| Francais 3202      | School<br>District<br>Province | 68.2<br>68.0<br>68.6   | р                        | q                        | 71.7<br>71.7<br>72.0 | р                        | q                        |
| Subtest