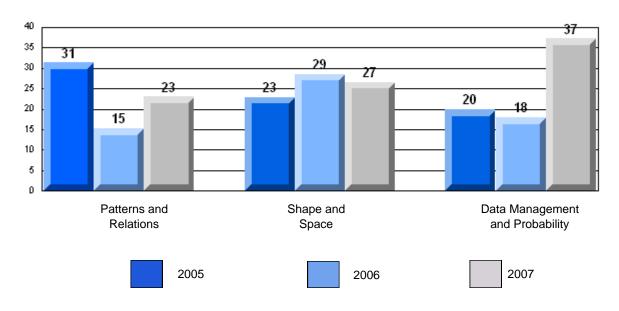

#### 3 Year CRT (Subtest) Mark Trend 2005-2007

School data with 5 or fewer students withheld for reasons of confidentiality.

Grades: 1,2,4-12

#377 - NF School for the Deaf, St. John's