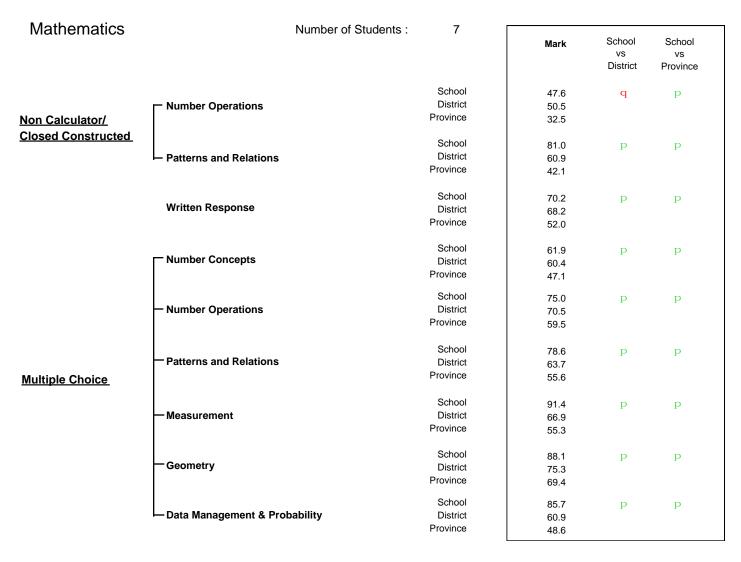

### Difference from Provincial Mean 2005-07

Grades: 1,2,4-12

District 902 - Institutional

#377 - NF School for the Deaf, St. John's

**Mathematics** Number of Students: 3 School School Mark District Province School data with 5 or School fewer students District **Number Operations** withheld for reasons Province Non Calculator/ of confidentiality. **Closed Constructed** School - Patterns and Relations District Province School Written Response District Province School **Number Concepts** District Province School - Number Operations District Province School Patterns and Relations District Province **Multiple Choice** School - Measurement District Province School Geometry District Province School Data Management & Probability District Province