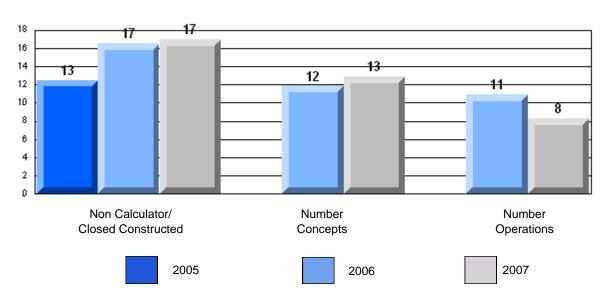

### Difference from Provincial Mean 2005-07

School data with 5 or fewer students withheld for reasons of confidentiality.

Non Calculator/ Number Number Closed Constructed Concepts Operations

2005 2006 2007