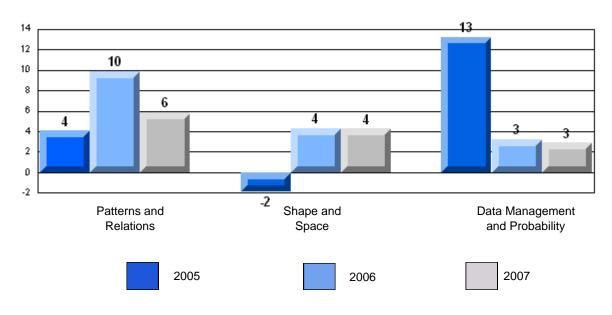

### **Difference from Provincial Mean 2005-07**

School data with 5 or fewer students withheld for reasons of confidentiality.