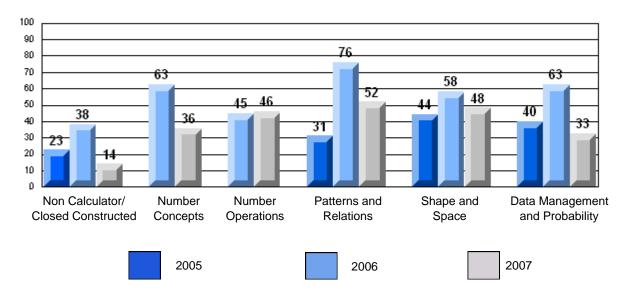

#### 3 Year CRT (Subtest) Mark Trend 2005-2007

School data with 5 or fewer students withheld for reasons of confidentiality.

Grades: 1,2,4-12

#377 - NF School for the Deaf, St. John's