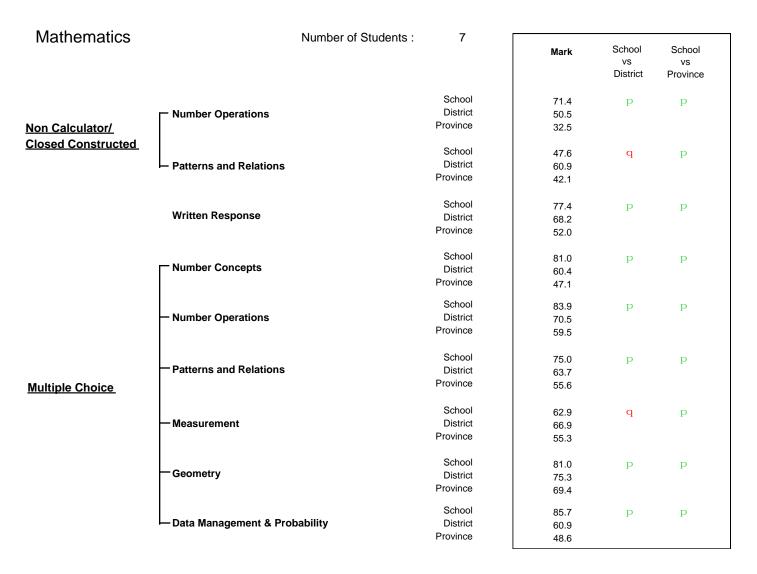

# CRT School Results Intermediate Mathematics 2006-07

#375 - Lakecrest -St. John's Independent School, St. John's

Grades: K-9

Grades: K-9