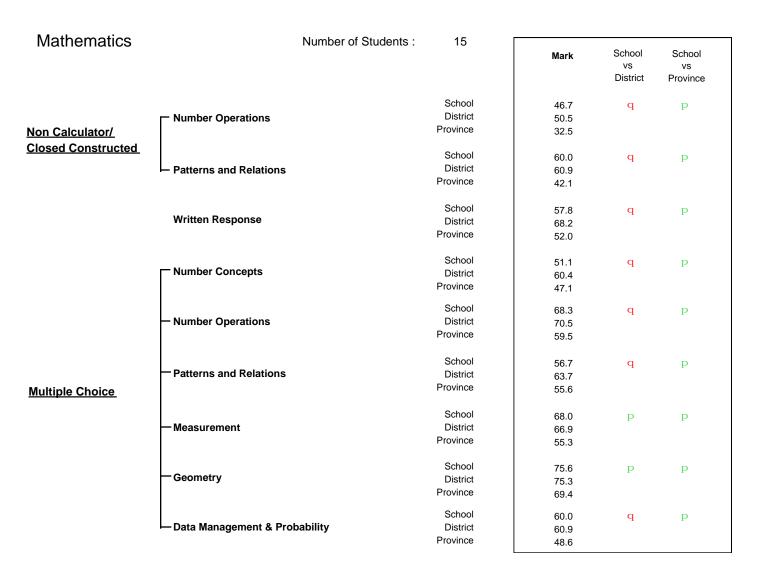

### Difference from Provincial Mean 2005-07

Grades: 1,2,4-12

District 902 - Institutional

#377 - NF School for the Deaf, St. John's

**Mathematics** Number of Students: 3 School School Mark District Province School data with 5 or School fewer students District **Number Operations** withheld for reasons Province Non Calculator/ of confidentiality. **Closed Constructed** School - Patterns and Relations District Province School Written Response District Province School **Number Concepts** District Province School - Number Operations District Province School Patterns and Relations District Province **Multiple Choice** School - Measurement District Province School Geometry District Province School Data Management & Probability District Province