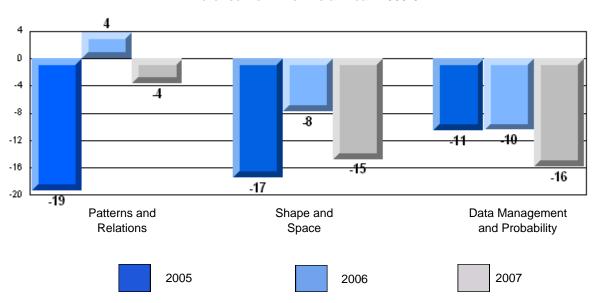

### **Difference from Provincial Mean 2005-07**

School data with 5 or fewer students withheld for reasons of confidentiality.