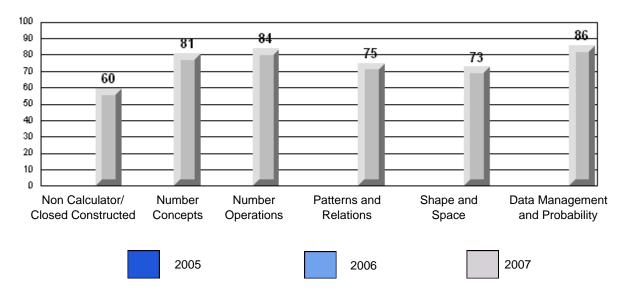

#### 3 Year CRT (Subtest) Mark Trend 2005-2007

School data with 5 or fewer students withheld for reasons of confidentiality.

Grades: 1,2,4-12

#377 - NF School for the Deaf, St. John's