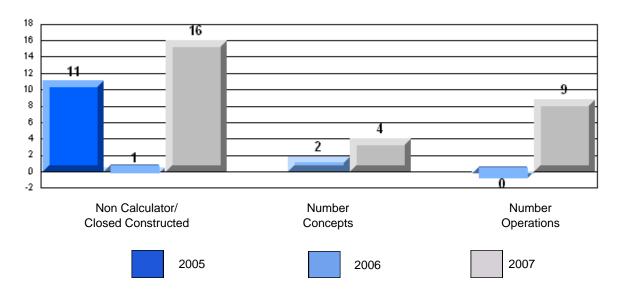

### Difference from Provincial Mean 2005-07

School data with 5 or fewer students withheld for reasons of confidentiality.

Non Calculator/ Number Number Closed Constructed Concepts Operations

2005 2006 2007