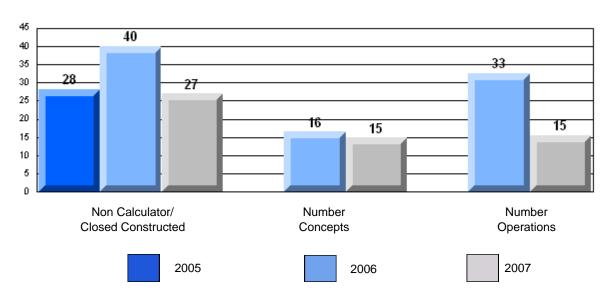

#### 3 Year CRT (Subtest) Mark Trend 2005-2007

School data with 5 or fewer students withheld for reasons of confidentiality.

Grades: 1,2,4-12

#377 - NF School for the Deaf, St. John's

### Difference from Provincial Mean 2005-07

School data with 5 or fewer students withheld for reasons of confidentiality.

Non Calculator/ Number Number Closed Constructed Concepts Operations

2005 2006 2007