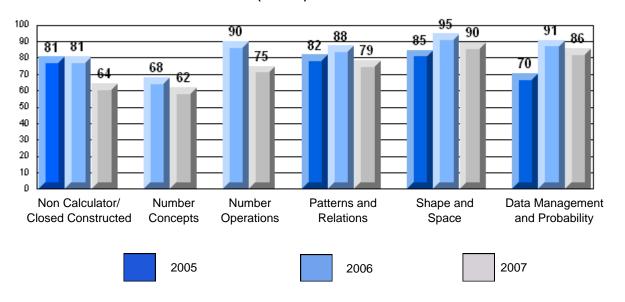

#### 3 Year CRT (Subtest) Mark Trend 2005-2007

School data with 5 or fewer students withheld for reasons of confidentiality.

Grades: 1,2,4-12

#377 - NF School for the Deaf, St. John's