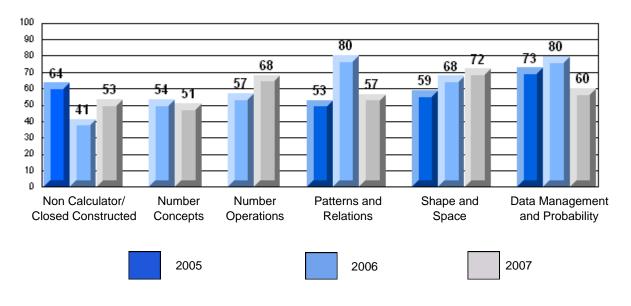

#### 3 Year CRT (Subtest) Mark Trend 2005-2007

School data with 5 or fewer students withheld for reasons of confidentiality.

Grades: 1,2,4-12

#377 - NF School for the Deaf, St. John's