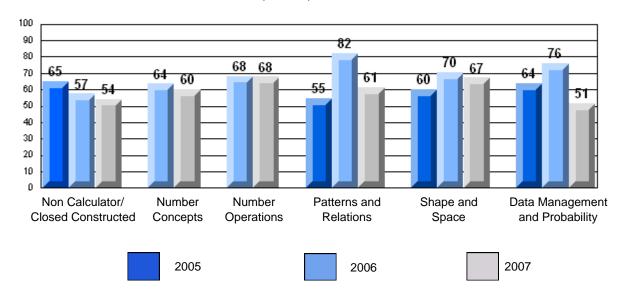

#### 3 Year CRT (Subtest) Mark Trend 2005-2007

School data with 5 or fewer students withheld for reasons of confidentiality.

Grades: 1,2,4-12

#377 - NF School for the Deaf, St. John's