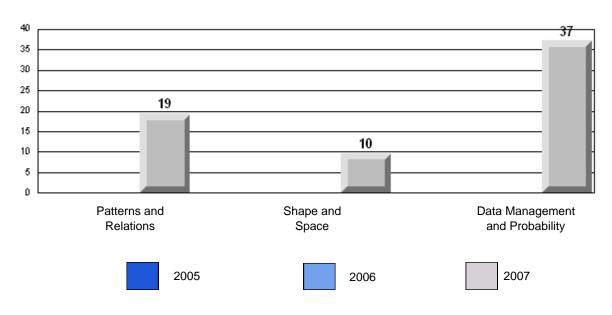

#### 3 Year CRT (Subtest) Mark Trend 2005-2007

School data with 5 or fewer students withheld for reasons of confidentiality.

Grades: 1,2,4-12

#377 - NF School for the Deaf, St. John's