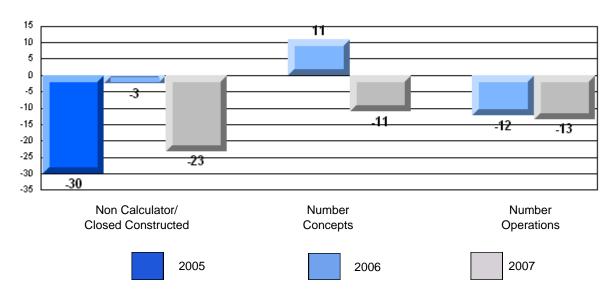

### Difference from Provincial Mean 2005-07

School data with 5 or fewer students withheld for reasons of confidentiality.

Non Calculator/ Number Number Closed Constructed Concepts Operations

2005 2006 2007