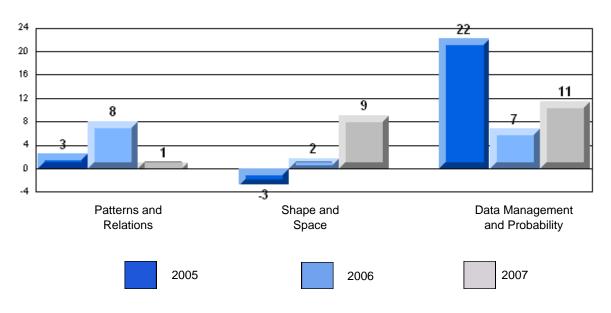

### **Difference from Provincial Mean 2005-07**

School data with 5 or fewer students withheld for reasons of confidentiality.