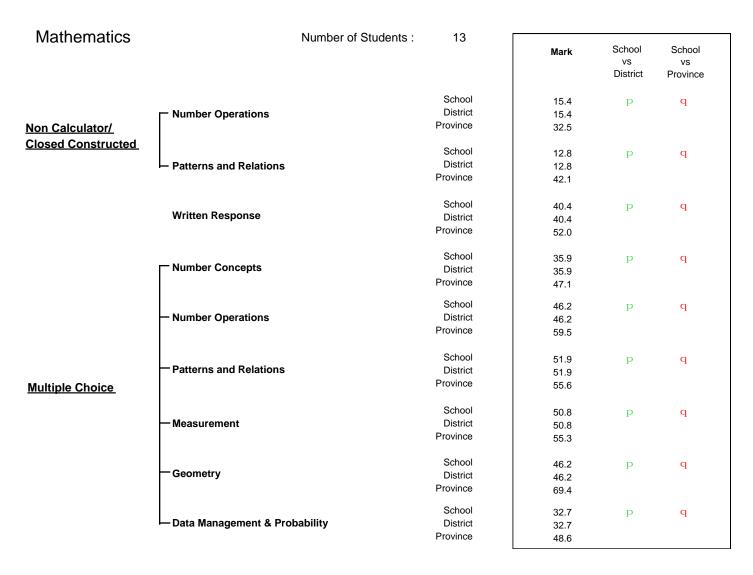

# CRT School Results Intermediate Mathematics 2006-07

#375 - Lakecrest -St. John's Independent School, St. John's

Grades: K-9

Grades: K-9