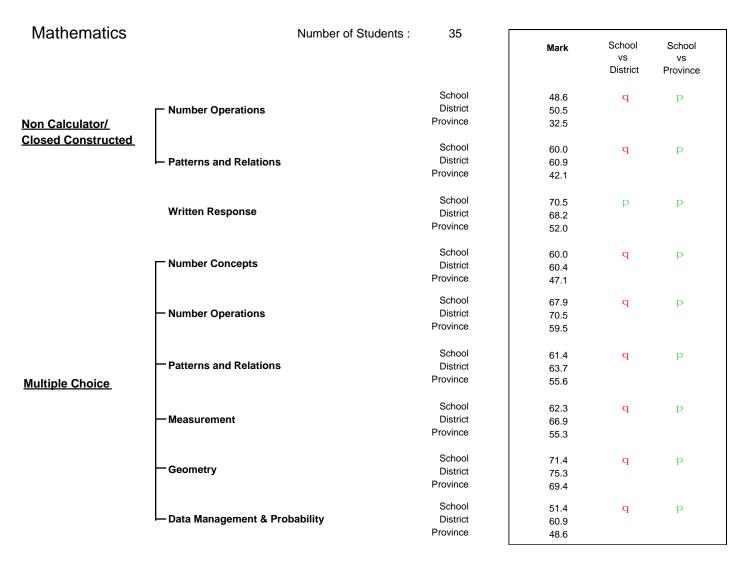

### Difference from Provincial Mean 2005-07

Grades: 1,2,4-12

District 902 - Institutional

#377 - NF School for the Deaf, St. John's

**Mathematics** Number of Students: 3 School School Mark District Province School data with 5 or School fewer students District **Number Operations** withheld for reasons Province Non Calculator/ of confidentiality. **Closed Constructed** School - Patterns and Relations District Province School Written Response District Province School **Number Concepts** District Province School - Number Operations District Province School Patterns and Relations District Province **Multiple Choice** School - Measurement District Province School Geometry District Province School Data Management & Probability District Province