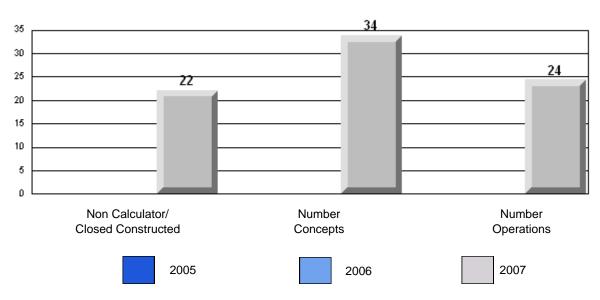

#### 3 Year CRT (Subtest) Mark Trend 2005-2007

School data with 5 or fewer students withheld for reasons of confidentiality.

Grades: 1,2,4-12

#377 - NF School for the Deaf, St. John's

### Difference from Provincial Mean 2005-07

School data with 5 or fewer students withheld for reasons of confidentiality.

Non Calculator/ Number Number Closed Constructed Concepts Operations

2005 2006 2007