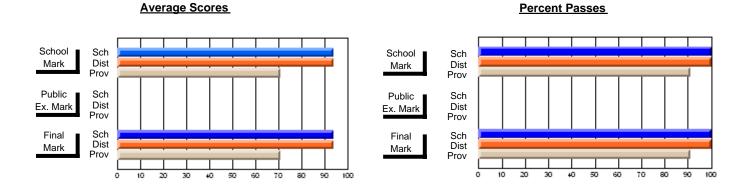

District 803 - Private

#374 - Brother T. I. Murphy, St. John's

Subject: Art

School data has 5 or fewer students. Data Course: ART & DESIGN 2200 withheld for reasons of confidentiality. # students in course: 1 **Public** School School School School School School **School Exam** Final VS VS VS VS VS VS Mark Province Mark Mark District District Province District Province **Average Score** School District 55.5 55.5 q q Province 73.9 73.9 **Percent of Passes** School District 50.0 50.0 q q q Province 93.2 93.2

#### **Average Scores Percent Passes** School Sch School Sch Dist Mark Dist Mark Prov Prov Public Sch Public Sch Ex. Mark Dist Dist Ex. Mark Prov Final Sch Final Sch Dist Prov Dist Mark Mark Prov 60 70 70 10 20 30 40 50 60 80 90