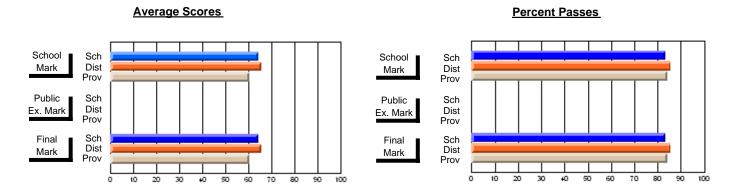

District 803 - Private

#374 - Brother T. I. Murphy, St. John's

Subject: Art

School data has 5 or fewer students. Data Course: ART & DESIGN 2200 withheld for reasons of confidentiality. # students in course: 1 **Public** School School School School School School **School Exam** Final VS VS VS VS VS VS Mark Province Mark Mark District District Province District Province **Average Score** School District 55.5 55.5 q q Province 73.9 73.9 **Percent of Passes** School District 50.0 50.0 q q q Province 93.2 93.2

#### **Average Scores Percent Passes** School Sch School Sch Dist Mark Dist Mark Prov Prov Public Sch Public Sch Ex. Mark Dist Dist Ex. Mark Prov Final Sch Final Sch Dist Prov Dist Mark Mark Prov 60 70 70 10 20 30 40 50 60 80 90

Modification Time: 3:58:01PM

Modification Date: 11/29/2007 Source: Evaluation & Research

<sup>\*</sup> Data from the High School Certification System. The results from supplementary courses are not reflected in these results. All students obtaining a score of 48 or 49 on the final mark, were adjusted to 50 and are reflected in the Final Mark column.