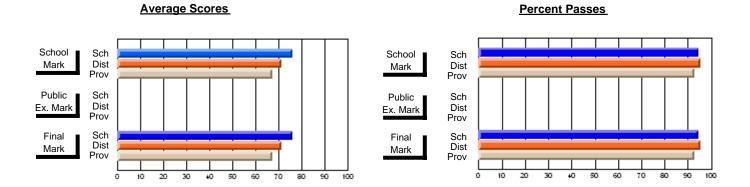

District 803 - Private

#374 - Brother T. I. Murphy, St. John's

Subject: Enterprise Education

| Course: ENTERPRISE 3205        |                |                          |                          |                        |                          | School data has 5 or fewer students. Data withheld for reasons of confidentiality. |               |                          |                          |
|--------------------------------|----------------|--------------------------|--------------------------|------------------------|--------------------------|------------------------------------------------------------------------------------|---------------|--------------------------|--------------------------|
| # students in course: 1        | School<br>Mark | School<br>vs<br>District | School<br>vs<br>Province | Public<br>Exam<br>Mark | School<br>vs<br>District | School<br>vs<br>Province                                                           | Final<br>Mark | School<br>vs<br>District | School<br>vs<br>Province |
| <u>Average Score</u><br>School |                |                          |                          |                        |                          |                                                                                    |               |                          |                          |
| District                       | 84.0           | q                        | q                        |                        |                          |                                                                                    | 84.0          | q                        | q                        |
| Province                       | 75.3           | 4                        | 9                        |                        |                          |                                                                                    | 75.3          | 9                        | 9                        |
| Percent of Passes              |                |                          |                          |                        |                          |                                                                                    |               |                          |                          |
| School                         |                |                          |                          |                        |                          |                                                                                    |               |                          |                          |
| District                       | 100.0          | р                        | р                        |                        |                          |                                                                                    | 100.0         | р                        | р                        |
| Province                       | 94.2           |                          |                          |                        |                          |                                                                                    | 94.2          |                          |                          |

### **Average Scores Percent Passes** School Sch School Sch Dist Prov Mark Dist Mark Prov Public Sch Public Sch Dist Ex. Mark Dist Ex. Mark Prov Sch Dist Prov Final Sch Final Dist Mark Mark 20 80 90

Modification Time: 3:58:01PM