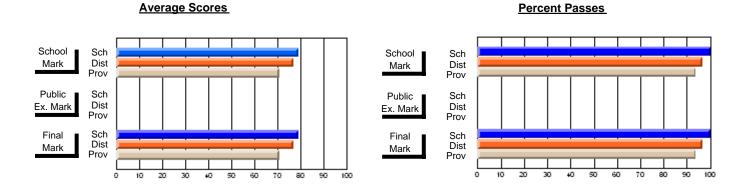

District 803 - Private

#374 - Brother T. I. Murphy, St. John's

Subject: Religious Education

| Course: WORLD RELIGION 31      | 06             |                          |                          |                        |                          | School data withheld for |               |                          |                          |
|--------------------------------|----------------|--------------------------|--------------------------|------------------------|--------------------------|--------------------------|---------------|--------------------------|--------------------------|
| # students in course: 3        | School<br>Mark | School<br>vs<br>District | School<br>vs<br>Province | Public<br>Exam<br>Mark | School<br>vs<br>District | School<br>vs<br>Province | Final<br>Mark | School<br>vs<br>District | School<br>vs<br>Province |
| <u>Average Score</u><br>School |                |                          |                          |                        |                          |                          |               |                          |                          |
| District                       | 81.6           | q                        | q                        |                        |                          |                          | 81.6          | q                        | q                        |
| Province                       | 73.0           | 7                        | 7                        |                        |                          |                          | 73.0          | 7                        | 7                        |
| Percent of Passes              |                |                          |                          |                        |                          |                          |               |                          |                          |
| School                         |                |                          |                          |                        |                          |                          |               |                          |                          |
| District                       | 100.0          | р                        | р                        |                        |                          |                          | 100.0         | р                        | р                        |
| Province                       | 91.8           |                          |                          |                        |                          |                          | 91.8          |                          |                          |