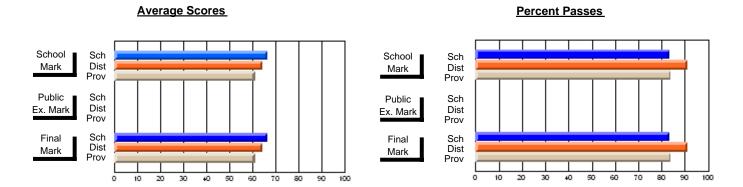

### **Subject: Enterprise Education**

| Course: CONSUMER STUDIES | 1202             |                          |                          |   |                        |                          |                          |                |     |                          |
|--------------------------|------------------|--------------------------|--------------------------|---|------------------------|--------------------------|--------------------------|----------------|-----|--------------------------|
| # students in course: 12 | School<br>Mark   | School<br>vs<br>District | School<br>vs<br>Province |   | Public<br>Exam<br>Mark | School<br>vs<br>District | School<br>vs<br>Province | Fir<br>Ma      | VS  | School<br>vs<br>Province |
| Average Score<br>School  | 69.4             |                          |                          | - |                        |                          |                          | 60             | 4   |                          |
| District                 | <b>68.1</b> 69.0 | q                        | р                        |   |                        |                          |                          | <b>68.</b> 69. |     | р                        |
| Province                 | 66.6             |                          |                          |   |                        |                          |                          | 66.            | 6   | ·                        |
| Percent of Passes        |                  |                          |                          |   |                        |                          |                          |                |     |                          |
| School                   | 100.0            |                          |                          |   |                        |                          |                          | 100            | .0  |                          |
| District                 | 100.0            | р                        | р                        |   |                        |                          |                          | 100.           | 0 р | р                        |
| Province                 | 89.2             |                          |                          |   |                        |                          |                          | 89.            | 2   |                          |

#### **Average Scores Percent Passes** School Sch School Sch Dist Prov Mark Dist Mark Prov Public Sch Public Sch Dist Ex. Mark Dist Ex. Mark Prov Sch Dist Prov Final Sch Final Dist Mark Mark Prov 20 30 60 70 80 40 50