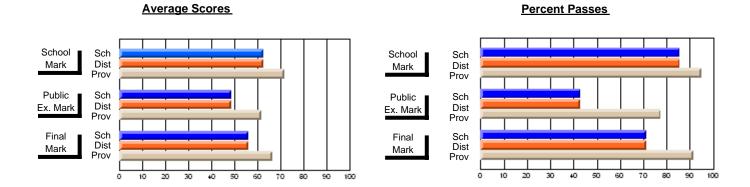

District 803 - Private

#374 - Brother T. I. Murphy, St. John's

Subject: Enterprise Education

| Course: ENTERPRISE 3205        |                |                          |                          |                        |                          | School data has 5 or fewer students. Data withheld for reasons of confidentiality. |               |                          |                          |
|--------------------------------|----------------|--------------------------|--------------------------|------------------------|--------------------------|------------------------------------------------------------------------------------|---------------|--------------------------|--------------------------|
| # students in course: 1        | School<br>Mark | School<br>vs<br>District | School<br>vs<br>Province | Public<br>Exam<br>Mark | School<br>vs<br>District | School<br>vs<br>Province                                                           | Final<br>Mark | School<br>vs<br>District | School<br>vs<br>Province |
| <u>Average Score</u><br>School |                |                          |                          |                        |                          |                                                                                    |               |                          |                          |
| District                       | 84.0           | q                        | q                        |                        |                          |                                                                                    | 84.0          | q                        | q                        |
| Province                       | 75.3           | 4                        | 9                        |                        |                          |                                                                                    | 75.3          | 9                        | 9                        |
| Percent of Passes              |                |                          |                          |                        |                          |                                                                                    |               |                          |                          |
| School                         |                |                          |                          |                        |                          |                                                                                    |               |                          |                          |
| District                       | 100.0          | р                        | р                        |                        |                          |                                                                                    | 100.0         | р                        | р                        |
| Province                       | 94.2           |                          |                          |                        |                          |                                                                                    | 94.2          |                          |                          |

### **Average Scores Percent Passes** School Sch School Sch Dist Prov Mark Dist Mark Prov Public Sch Public Sch Dist Ex. Mark Dist Ex. Mark Prov Sch Dist Prov Final Sch Final Dist Mark Mark 20 80 90

Modification Time: 3:58:01PM