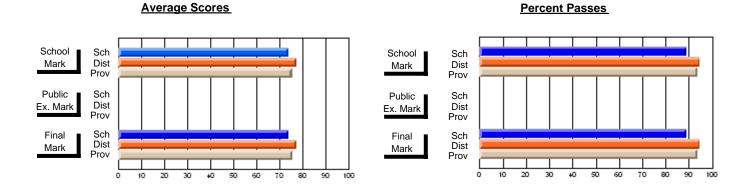

District 803 - Private

#374 - Brother T. I. Murphy, St. John's

Subject: Art

School data has 5 or fewer students. Data Course: ART & DESIGN 2200 withheld for reasons of confidentiality. # students in course: 1 **Public** School School School School School School **School Exam** Final VS VS VS VS VS VS Mark Province Mark Mark District District Province District Province **Average Score** School District 55.5 55.5 q q Province 73.9 73.9 **Percent of Passes** School District 50.0 50.0 q q q Province 93.2 93.2