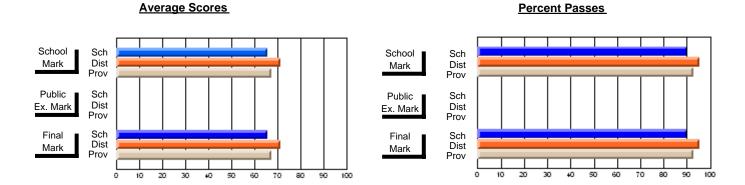

District 803 - Private

#374 - Brother T. I. Murphy, St. John's

Subject: Family Studies

| # students in course: 15 | School<br>Mark | School<br>vs<br>District | School<br>vs<br>Province | Public<br>Exam<br>Mark | School<br>vs<br>District | School<br>vs | Final<br>Mark | School<br>vs<br>District | School<br>vs |
|--------------------------|----------------|--------------------------|--------------------------|------------------------|--------------------------|--------------|---------------|--------------------------|--------------|
| Average Score            | IVIAIR         | DISTRICT                 | Province                 | IVIAIR                 | DISTRICT                 | Province     | IVIAIR        | DISTRICT                 | Province     |
| School                   | 69.4           |                          |                          |                        |                          |              | 69.4          |                          |              |
| District                 | 69.4           | р                        | q                        |                        |                          |              | 69.4          | р                        | q            |
| Province                 | 73.3           | •                        |                          |                        |                          |              | 73.3          |                          | •            |
| Percent of Passes        |                |                          |                          |                        |                          |              |               |                          |              |
| School                   | 100.0          |                          |                          |                        |                          |              | 100.0         |                          |              |
| District                 | 100.0          | р                        | р                        |                        |                          |              | 100.0         | р                        | р            |
| Province                 | 91.4           |                          |                          |                        |                          |              | 91.4          |                          |              |