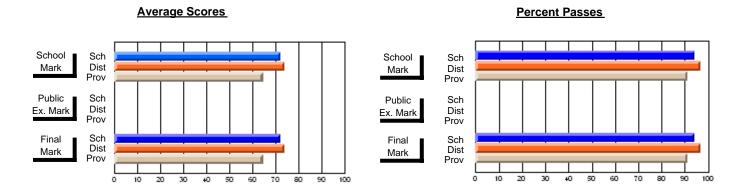

District 803 - Private

#374 - Brother T. I. Murphy, St. John's

Subject: Enterprise Education

| Course: ENTERPRISE 3205        |                |                          |                          |                        |                          | School data has 5 or fewer students. Data withheld for reasons of confidentiality. |               |                          |                          |
|--------------------------------|----------------|--------------------------|--------------------------|------------------------|--------------------------|------------------------------------------------------------------------------------|---------------|--------------------------|--------------------------|
| # students in course: 1        | School<br>Mark | School<br>vs<br>District | School<br>vs<br>Province | Public<br>Exam<br>Mark | School<br>vs<br>District | School<br>vs<br>Province                                                           | Final<br>Mark | School<br>vs<br>District | School<br>vs<br>Province |
| <u>Average Score</u><br>School |                |                          |                          |                        |                          |                                                                                    |               |                          |                          |
| District                       | 84.0           | q                        | q                        |                        |                          |                                                                                    | 84.0          | q                        | q                        |
| Province                       | 75.3           | 4                        | 9                        |                        |                          |                                                                                    | 75.3          | 9                        | 9                        |
| Percent of Passes              |                |                          |                          |                        |                          |                                                                                    |               |                          |                          |
| School                         |                |                          |                          |                        |                          |                                                                                    |               |                          |                          |
| District                       | 100.0          | р                        | р                        |                        |                          |                                                                                    | 100.0         | р                        | р                        |
| Province                       | 94.2           |                          |                          |                        |                          |                                                                                    | 94.2          |                          |                          |

### **Average Scores Percent Passes** School Sch School Sch Dist Prov Mark Dist Mark Prov Public Sch Public Sch Dist Ex. Mark Dist Ex. Mark Prov Sch Dist Prov Final Sch Final Dist Mark Mark 20 80 90

Modification Time: 3:58:01PM

Modification Date: 11/29/2007

Source: Evaluation & Research

<sup>\*</sup> Data from the High School Certification System. The results from supplementary courses are not reflected in these results. All students obtaining a score of 48 or 49 on the final mark, were adjusted to 50 and are reflected in the Final Mark column.