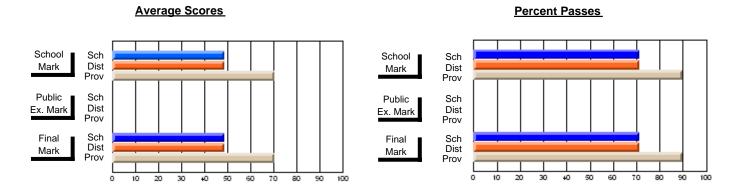

District 803 - Private

#374 - Brother T. I. Murphy, St. John's Grades: 10-12

**Subject: Social Studies** 

| Course: WORLD GEOGRAPHY        | 3200           |                          |                          |   |                        |                          |                          |               |                          |                          |
|--------------------------------|----------------|--------------------------|--------------------------|---|------------------------|--------------------------|--------------------------|---------------|--------------------------|--------------------------|
| # students in course: 9        | School<br>Mark | School<br>vs<br>District | School<br>vs<br>Province |   | Public<br>Exam<br>Mark | School<br>vs<br>District | School<br>vs<br>Province | Final<br>Mark | School<br>vs<br>District | School<br>vs<br>Province |
| <u>Average Score</u><br>School | 51.7           |                          |                          | - |                        |                          |                          | 51.7          |                          |                          |
| District                       | 59.9           | q                        | q                        |   |                        |                          |                          | 59.9          | q                        | q                        |
| Province                       | 60.9           |                          |                          |   |                        |                          |                          | 60.9          |                          |                          |
| Percent of Passes              |                |                          |                          |   |                        |                          |                          |               |                          |                          |
| School                         | 77.8           |                          |                          |   |                        |                          |                          | 77.8          |                          |                          |
| District                       | 82.4           | q                        | q                        |   |                        |                          |                          | 82.4          | q                        | q                        |
| Province                       | 89.5           |                          |                          |   |                        |                          |                          | 89.7          |                          |                          |