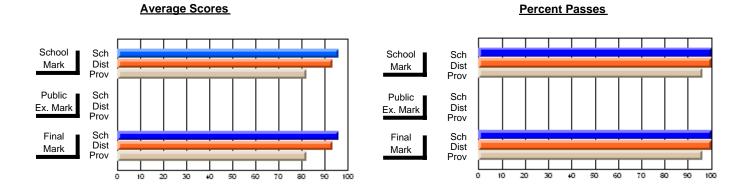

District 803 - Private

#374 - Brother T. I. Murphy, St. John's

Subject: Art

School data has 5 or fewer students. Data Course: ART & DESIGN 2200 withheld for reasons of confidentiality. # students in course: 1 **Public** School School School School School School **School Exam** Final VS VS VS VS VS VS Mark Province Mark Mark District District Province District Province **Average Score** School District 55.5 55.5 q q Province 73.9 73.9 **Percent of Passes** School District 50.0 50.0 q q q Province 93.2 93.2

#### **Average Scores Percent Passes** School Sch School Sch Dist Mark Dist Mark Prov Prov Public Sch Public Sch Ex. Mark Dist Dist Ex. Mark Prov Final Sch Final Sch Dist Prov Dist Mark Mark Prov 60 70 70 10 20 30 40 50 60 80 90