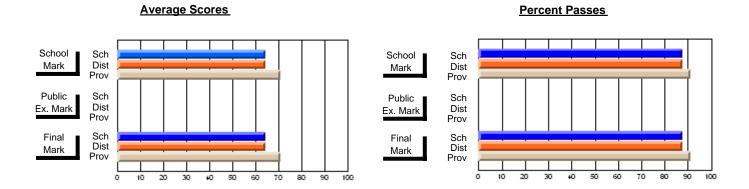

District 803 - Private

#374 - Brother T. I. Murphy, St. John's

Subject: Enterprise Education

| Course: ENTERPRISE 3205        |                |                          |                          |                        |                          | School data has 5 or fewer students. Data withheld for reasons of confidentiality. |               |                          |                          |
|--------------------------------|----------------|--------------------------|--------------------------|------------------------|--------------------------|------------------------------------------------------------------------------------|---------------|--------------------------|--------------------------|
| # students in course: 1        | School<br>Mark | School<br>vs<br>District | School<br>vs<br>Province | Public<br>Exam<br>Mark | School<br>vs<br>District | School<br>vs<br>Province                                                           | Final<br>Mark | School<br>vs<br>District | School<br>vs<br>Province |
| <u>Average Score</u><br>School |                |                          |                          |                        |                          |                                                                                    |               |                          |                          |
| District                       | 84.0           | q                        | q                        |                        |                          |                                                                                    | 84.0          | q                        | q                        |
| Province                       | 75.3           | 4                        | 9                        |                        |                          |                                                                                    | 75.3          | 9                        | 9                        |
| Percent of Passes              |                |                          |                          |                        |                          |                                                                                    |               |                          |                          |
| School                         |                |                          |                          |                        |                          |                                                                                    |               |                          |                          |
| District                       | 100.0          | р                        | р                        |                        |                          |                                                                                    | 100.0         | р                        | р                        |
| Province                       | 94.2           |                          |                          |                        |                          |                                                                                    | 94.2          |                          |                          |

### **Average Scores Percent Passes** School Sch School Sch Dist Prov Mark Dist Mark Prov Public Sch Public Sch Dist Ex. Mark Dist Ex. Mark Prov Sch Dist Prov Final Sch Final Dist Mark Mark 20 80 90

Modification Time: 3:58:01PM