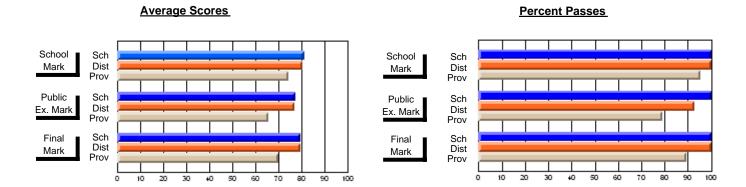

District 803 - Private

#374 - Brother T. I. Murphy, St. John's

Subject: Art

School data has 5 or fewer students. Data Course: ART & DESIGN 2200 withheld for reasons of confidentiality. # students in course: 1 **Public** School School School School School School **School Exam** Final VS VS VS VS VS VS Mark Province Mark Mark District District Province District Province **Average Score** School District 55.5 55.5 q q Province 73.9 73.9 **Percent of Passes** School District 50.0 50.0 q q q Province 93.2 93.2

#### **Average Scores Percent Passes** School Sch School Sch Dist Mark Dist Mark Prov Prov Public Sch Public Sch Ex. Mark Dist Dist Ex. Mark Prov Final Sch Final Sch Dist Prov Dist Mark Mark Prov 60 70 70 10 20 30 40 50 60 80 90