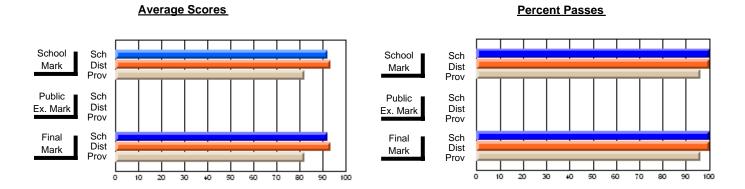

District 803 - Private

#374 - Brother T. I. Murphy, St. John's

Subject: Enterprise Education

| Course: ENTERPRISE 3205        |                |                          |                          |                        |                          | School data has 5 or fewer students. Data withheld for reasons of confidentiality. |               |                          |                          |
|--------------------------------|----------------|--------------------------|--------------------------|------------------------|--------------------------|------------------------------------------------------------------------------------|---------------|--------------------------|--------------------------|
| # students in course: 1        | School<br>Mark | School<br>vs<br>District | School<br>vs<br>Province | Public<br>Exam<br>Mark | School<br>vs<br>District | School<br>vs<br>Province                                                           | Final<br>Mark | School<br>vs<br>District | School<br>vs<br>Province |
| <u>Average Score</u><br>School |                |                          |                          |                        |                          |                                                                                    |               |                          |                          |
| District                       | 84.0           | q                        | q                        |                        |                          |                                                                                    | 84.0          | q                        | q                        |
| Province                       | 75.3           | 4                        | 9                        |                        |                          |                                                                                    | 75.3          | 9                        | 9                        |
| Percent of Passes              |                |                          |                          |                        |                          |                                                                                    |               |                          |                          |
| School                         |                |                          |                          |                        |                          |                                                                                    |               |                          |                          |
| District                       | 100.0          | р                        | р                        |                        |                          |                                                                                    | 100.0         | р                        | р                        |
| Province                       | 94.2           |                          |                          |                        |                          |                                                                                    | 94.2          |                          |                          |

### **Average Scores Percent Passes** School Sch School Sch Dist Prov Mark Dist Mark Prov Public Sch Public Sch Dist Ex. Mark Dist Ex. Mark Prov Sch Dist Prov Final Sch Final Dist Mark Mark 20 80 90

Modification Time: 3:58:01PM

Modification Date: 11/29/2007

Source: Evaluation & Research

<sup>\*</sup> Data from the High School Certification System. The results from supplementary courses are not reflected in these results. All students obtaining a score of 48 or 49 on the final mark, were adjusted to 50 and are reflected in the Final Mark column.