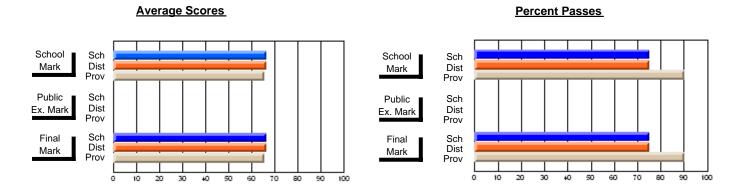

### **Subject: Enterprise Education**

| Course: CONSUMER STUDIES | 1202             |                          |                          |   |                        |                          |                          |                |     |                          |
|--------------------------|------------------|--------------------------|--------------------------|---|------------------------|--------------------------|--------------------------|----------------|-----|--------------------------|
| # students in course: 12 | School<br>Mark   | School<br>vs<br>District | School<br>vs<br>Province |   | Public<br>Exam<br>Mark | School<br>vs<br>District | School<br>vs<br>Province | Fir<br>Ma      | VS  | School<br>vs<br>Province |
| Average Score<br>School  | 69.4             |                          |                          | - |                        |                          |                          | 60             | 4   |                          |
| District                 | <b>68.1</b> 69.0 | q                        | р                        |   |                        |                          |                          | <b>68.</b> 69. |     | р                        |
| Province                 | 66.6             |                          |                          |   |                        |                          |                          | 66.            | 6   | ·                        |
| Percent of Passes        |                  |                          |                          |   |                        |                          |                          |                |     |                          |
| School                   | 100.0            |                          |                          |   |                        |                          |                          | 100            | .0  |                          |
| District                 | 100.0            | р                        | р                        |   |                        |                          |                          | 100.           | 0 р | р                        |
| Province                 | 89.2             |                          |                          |   |                        |                          |                          | 89.            | 2   |                          |

#### **Average Scores Percent Passes** School Sch School Sch Dist Prov Mark Dist Mark Prov Public Sch Public Sch Dist Ex. Mark Dist Ex. Mark Prov Sch Dist Prov Final Sch Final Dist Mark Mark Prov 20 30 60 70 80 40 50