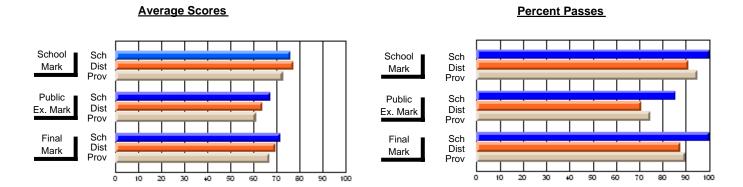

### **Subject: Enterprise Education**

| Course: CONSUMER STUDIES | 1202             |                          |                          |   |                        |                          |                          |                |     |                          |
|--------------------------|------------------|--------------------------|--------------------------|---|------------------------|--------------------------|--------------------------|----------------|-----|--------------------------|
| # students in course: 12 | School<br>Mark   | School<br>vs<br>District | School<br>vs<br>Province |   | Public<br>Exam<br>Mark | School<br>vs<br>District | School<br>vs<br>Province | Fir<br>Ma      | VS  | School<br>vs<br>Province |
| Average Score<br>School  | 69.4             |                          |                          | - |                        |                          |                          | 60             | 4   |                          |
| District                 | <b>68.1</b> 69.0 | q                        | р                        |   |                        |                          |                          | <b>68.</b> 69. |     | р                        |
| Province                 | 66.6             |                          |                          |   |                        |                          |                          | 66.            | 6   | ·                        |
| Percent of Passes        |                  |                          |                          |   |                        |                          |                          |                |     |                          |
| School                   | 100.0            |                          |                          |   |                        |                          |                          | 100            | .0  |                          |
| District                 | 100.0            | р                        | р                        |   |                        |                          |                          | 100.           | 0 р | р                        |
| Province                 | 89.2             |                          |                          |   |                        |                          |                          | 89.            | 2   |                          |