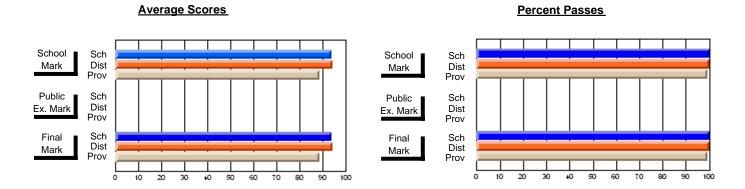

District 803 - Private

#374 - Brother T. I. Murphy, St. John's

Subject: Art

School data has 5 or fewer students. Data Course: ART & DESIGN 2200 withheld for reasons of confidentiality. # students in course: 1 **Public** School School School School School School **School Exam** Final VS VS VS VS VS VS Mark Province Mark Mark District District Province District Province **Average Score** School District 55.5 55.5 q q Province 73.9 73.9 **Percent of Passes** School District 50.0 50.0 q q q Province 93.2 93.2

#### **Average Scores Percent Passes** School Sch School Sch Dist Mark Dist Mark Prov Prov Public Sch Public Sch Ex. Mark Dist Dist Ex. Mark Prov Final Sch Final Sch Dist Prov Dist Mark Mark Prov 60 70 70 10 20 30 40 50 60 80 90