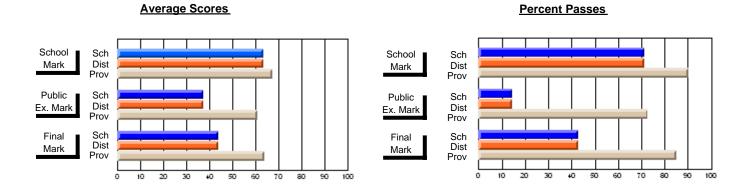

### **Subject: Enterprise Education**

| Course: CONSUMER STUDIES | 1202             |                          |                          |   |                        |                          |                          |                |     |                          |
|--------------------------|------------------|--------------------------|--------------------------|---|------------------------|--------------------------|--------------------------|----------------|-----|--------------------------|
| # students in course: 12 | School<br>Mark   | School<br>vs<br>District | School<br>vs<br>Province |   | Public<br>Exam<br>Mark | School<br>vs<br>District | School<br>vs<br>Province | Fir<br>Ma      | VS  | School<br>vs<br>Province |
| Average Score<br>School  | 69.4             |                          |                          | - |                        |                          |                          | 60             | 4   |                          |
| District                 | <b>68.1</b> 69.0 | q                        | р                        |   |                        |                          |                          | <b>68.</b> 69. |     | р                        |
| Province                 | 66.6             |                          |                          |   |                        |                          |                          | 66.            | 6   | ·                        |
| Percent of Passes        |                  |                          |                          |   |                        |                          |                          |                |     |                          |
| School                   | 100.0            |                          |                          |   |                        |                          |                          | 100            | .0  |                          |
| District                 | 100.0            | р                        | р                        |   |                        |                          |                          | 100.           | 0 р | р                        |
| Province                 | 89.2             |                          |                          |   |                        |                          |                          | 89.            | 2   |                          |