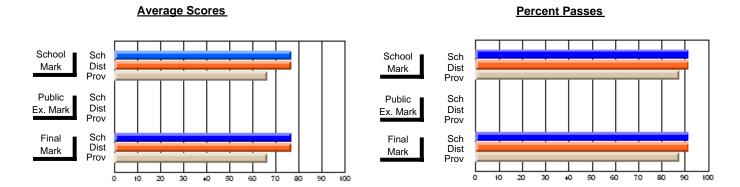

District 803 - Private

#374 - Brother T. I. Murphy, St. John's

**Subject: Family Studies** 

| Course: HUMAN DYNAMICS 2 | 2201           |                          |                          |                        |                          | School data withheld for |               |                          |                          |
|--------------------------|----------------|--------------------------|--------------------------|------------------------|--------------------------|--------------------------|---------------|--------------------------|--------------------------|
| # students in course: 5  | School<br>Mark | School<br>vs<br>District | School<br>vs<br>Province | Public<br>Exam<br>Mark | School<br>vs<br>District | School<br>vs<br>Province | Final<br>Mark | School<br>vs<br>District | School<br>vs<br>Province |
| Average Score            |                |                          |                          |                        |                          |                          |               |                          |                          |
| School<br>District       | 71.0           |                          |                          |                        |                          |                          | 71.0          |                          |                          |
| Province                 | 73.3           | р                        | P                        |                        |                          |                          | 73.3          | р                        | q                        |
| Percent of Passes        |                |                          |                          |                        |                          |                          |               |                          |                          |
| School                   |                |                          |                          |                        |                          |                          |               |                          |                          |
| District                 | 100.0          | р                        | р                        |                        |                          |                          | 100.0         | р                        | р                        |
| Province                 | 91.6           |                          |                          |                        |                          |                          | 91.6          |                          |                          |