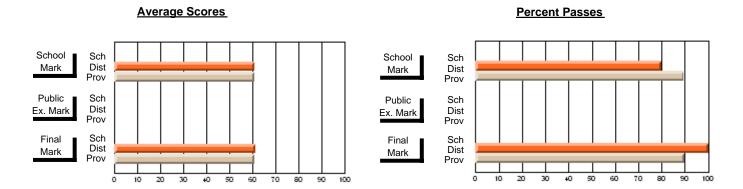

District 803 - Private

#374 - Brother T. I. Murphy, St. John's

**Subject: Family Studies** 

| Course: HUMAN DYNAMICS 2 | 2201           |                          |                          |                        |                          | School data withheld for |               |                          |                          |
|--------------------------|----------------|--------------------------|--------------------------|------------------------|--------------------------|--------------------------|---------------|--------------------------|--------------------------|
| # students in course: 5  | School<br>Mark | School<br>vs<br>District | School<br>vs<br>Province | Public<br>Exam<br>Mark | School<br>vs<br>District | School<br>vs<br>Province | Final<br>Mark | School<br>vs<br>District | School<br>vs<br>Province |
| Average Score            |                |                          |                          |                        |                          |                          |               |                          |                          |
| School<br>District       | 71.0           |                          |                          |                        |                          |                          | 71.0          |                          |                          |
| Province                 | 73.3           | р                        | P                        |                        |                          |                          | 73.3          | р                        | q                        |
| Percent of Passes        |                |                          |                          |                        |                          |                          |               |                          |                          |
| School                   |                |                          |                          |                        |                          |                          |               |                          |                          |
| District                 | 100.0          | р                        | р                        |                        |                          |                          | 100.0         | р                        | р                        |
| Province                 | 91.6           |                          |                          |                        |                          |                          | 91.6          |                          |                          |