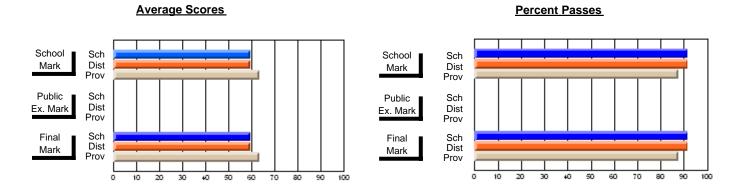

### **Subject: Enterprise Education**

| Course: CONSUMER STUDIES | 1202             |                          |                          |   |                        |                          |                          |                |     |                          |
|--------------------------|------------------|--------------------------|--------------------------|---|------------------------|--------------------------|--------------------------|----------------|-----|--------------------------|
| # students in course: 12 | School<br>Mark   | School<br>vs<br>District | School<br>vs<br>Province |   | Public<br>Exam<br>Mark | School<br>vs<br>District | School<br>vs<br>Province | Fir<br>Ma      | VS  | School<br>vs<br>Province |
| Average Score<br>School  | 69.4             |                          |                          | - |                        |                          |                          | 60             | 4   |                          |
| District                 | <b>68.1</b> 69.0 | q                        | р                        |   |                        |                          |                          | <b>68.</b> 69. |     | р                        |
| Province                 | 66.6             |                          |                          |   |                        |                          |                          | 66.            | 6   | ·                        |
| Percent of Passes        |                  |                          |                          |   |                        |                          |                          |                |     |                          |
| School                   | 100.0            |                          |                          |   |                        |                          |                          | 100            | .0  |                          |
| District                 | 100.0            | р                        | р                        |   |                        |                          |                          | 100.           | 0 р | р                        |
| Province                 | 89.2             |                          |                          |   |                        |                          |                          | 89.            | 2   |                          |

#### **Average Scores Percent Passes** School Sch School Sch Dist Prov Mark Dist Mark Prov Public Sch Public Sch Dist Ex. Mark Dist Ex. Mark Prov Sch Dist Prov Final Sch Final Dist Mark Mark Prov 20 30 60 70 80 40 50

Modification Time: 3:58:01PM

Modification Date: 11/29/2007

Source: Evaluation & Research

<sup>\*</sup> Data from the High School Certification System. The results from supplementary courses are not reflected in these results. All students obtaining a score of 48 or 49 on the final mark, were adjusted to 50 and are reflected in the Final Mark column.