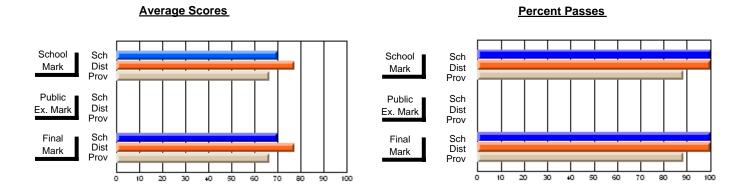

District 803 - Private

#374 - Brother T. I. Murphy, St. John's

**Subject: Social Studies** 

| # students in course: 9 | School<br>Mark   | School<br>vs<br>District | School<br>vs<br>Province | Public<br>Exam<br>Mark | School<br>vs<br>District | School<br>vs<br>Province | Final<br>Mark    | School<br>vs<br>District | School<br>vs<br>Province |
|-------------------------|------------------|--------------------------|--------------------------|------------------------|--------------------------|--------------------------|------------------|--------------------------|--------------------------|
| Average Score           | 64.4             |                          |                          | C2 C                   |                          |                          | 66.0             |                          |                          |
| School<br>District      | <b>64.1</b> 75.7 | q                        | q                        | <b>63.6</b> 74.0       | q                        | q                        | <b>66.2</b> 76.3 | q                        | q                        |
| Province                | 72.7             | 7                        | 7                        | 66.6                   | 7                        | 7                        | 69.7             | 7                        | 7                        |
| Percent of Passes       |                  |                          |                          |                        |                          |                          |                  |                          |                          |
| School                  | 88.9             |                          |                          | 88.9                   |                          |                          | 100.0            |                          |                          |
| District                | 98.1             | q                        | q                        | 94.3                   | q                        | р                        | 100.0            | р                        | р                        |
| Province                | 92.6             |                          |                          | 83.5                   |                          |                          | 90.9             |                          |                          |

#### **Average Scores Percent Passes** School Sch School Sch Dist Mark Dist Mark Prov Prov Public Sch Public Sch Dist Ex. Mark Dist Ex. Mark Prov Prov Sch Dist Prov Sch Dist Final Final Mark Mark Prov 80 90 10 20 30 40 50 60 70

Modification Time: 3:58:01PM

Modification Date: 11/29/2007

Source: Evaluation & Research

<sup>\*</sup> Data from the High School Certification System. The results from supplementary courses are not reflected in these results. All students obtaining a score of 48 or 49 on the final mark, were adjusted to 50 and are reflected in the Final Mark column.