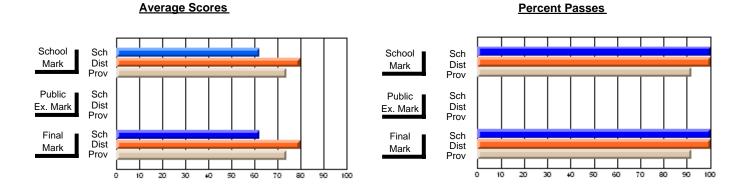

District 803 - Private

#374 - Brother T. I. Murphy, St. John's

Subject: Art

| Course: ART & DESIGN 3200 |                |                          |                          |   |                        |                          | School data has 5 or fewer students. Data withheld for reasons of confidentiality. |               |                          |                          |  |
|---------------------------|----------------|--------------------------|--------------------------|---|------------------------|--------------------------|------------------------------------------------------------------------------------|---------------|--------------------------|--------------------------|--|
| # students in course: 1   | School<br>Mark | School<br>vs<br>District | School<br>vs<br>Province |   | Public<br>Exam<br>Mark | School<br>vs<br>District | School<br>vs<br>Province                                                           | Final<br>Mark | School<br>vs<br>District | School<br>vs<br>Province |  |
| Average Score             |                |                          |                          | ŀ |                        |                          |                                                                                    |               |                          |                          |  |
| School<br>District        | 86.7           | _                        | _                        |   |                        |                          |                                                                                    | 86.7          |                          | _                        |  |
| Province                  | 75.1           | q                        | q                        |   |                        |                          |                                                                                    | 75.1          | q                        | q                        |  |
| Percent of Passes         |                |                          |                          |   |                        |                          |                                                                                    |               |                          |                          |  |
| School                    |                |                          |                          |   |                        |                          |                                                                                    |               |                          |                          |  |
| District                  | 100.0          | р                        | р                        |   |                        |                          |                                                                                    | 100.0         | р                        | р                        |  |
| Province                  | 93.8           |                          |                          |   |                        |                          |                                                                                    | 93.8          |                          |                          |  |

### **Average Scores Percent Passes** School Sch School Sch Dist Prov Mark Dist Mark Prov Public Sch Public Sch Dist Ex. Mark Dist Ex. Mark Prov Sch Dist Prov Final Sch Final Dist Mark Mark Prov 20 80 90