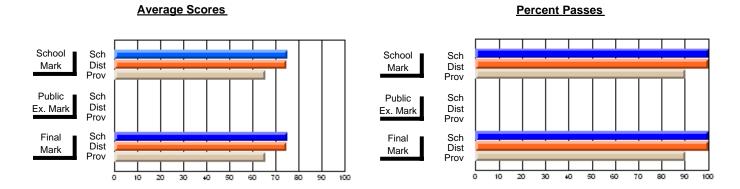

### **Subject: Enterprise Education**

| Course: CONSUMER STUDIES | 1202             |                          |                          |   |                        |                          |                          |                |     |                          |
|--------------------------|------------------|--------------------------|--------------------------|---|------------------------|--------------------------|--------------------------|----------------|-----|--------------------------|
| # students in course: 12 | School<br>Mark   | School<br>vs<br>District | School<br>vs<br>Province |   | Public<br>Exam<br>Mark | School<br>vs<br>District | School<br>vs<br>Province | Fir<br>Ma      | VS  | School<br>vs<br>Province |
| Average Score<br>School  | 69.4             |                          |                          | - |                        |                          |                          | 60             | 4   |                          |
| District                 | <b>68.1</b> 69.0 | q                        | р                        |   |                        |                          |                          | <b>68.</b> 69. |     | р                        |
| Province                 | 66.6             |                          |                          |   |                        |                          |                          | 66.            | 6   | ·                        |
| Percent of Passes        |                  |                          |                          |   |                        |                          |                          |                |     |                          |
| School                   | 100.0            |                          |                          |   |                        |                          |                          | 100            | .0  |                          |
| District                 | 100.0            | р                        | р                        |   |                        |                          |                          | 100.           | 0 р | р                        |
| Province                 | 89.2             |                          |                          |   |                        |                          |                          | 89.            | 2   |                          |

#### **Average Scores Percent Passes** School Sch School Sch Dist Prov Mark Dist Mark Prov Public Sch Public Sch Dist Ex. Mark Dist Ex. Mark Prov Sch Dist Prov Final Sch Final Dist Mark Mark Prov 20 30 60 70 80 40 50