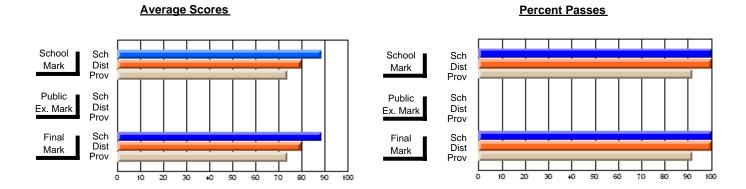

District 803 - Private

#374 - Brother T. I. Murphy, St. John's

Subject: Art

| Course: ART & DESIGN 3200 |                |                          |                          |   |                        |                          | School data has 5 or fewer students. Data withheld for reasons of confidentiality. |               |                          |                          |  |
|---------------------------|----------------|--------------------------|--------------------------|---|------------------------|--------------------------|------------------------------------------------------------------------------------|---------------|--------------------------|--------------------------|--|
| # students in course: 1   | School<br>Mark | School<br>vs<br>District | School<br>vs<br>Province |   | Public<br>Exam<br>Mark | School<br>vs<br>District | School<br>vs<br>Province                                                           | Final<br>Mark | School<br>vs<br>District | School<br>vs<br>Province |  |
| Average Score             |                |                          |                          | ŀ |                        |                          |                                                                                    |               |                          |                          |  |
| School<br>District        | 86.7           | _                        | _                        |   |                        |                          |                                                                                    | 86.7          |                          | _                        |  |
| Province                  | 75.1           | q                        | q                        |   |                        |                          |                                                                                    | 75.1          | q                        | q                        |  |
| Percent of Passes         |                |                          |                          |   |                        |                          |                                                                                    |               |                          |                          |  |
| School                    |                |                          |                          |   |                        |                          |                                                                                    |               |                          |                          |  |
| District                  | 100.0          | р                        | р                        |   |                        |                          |                                                                                    | 100.0         | р                        | р                        |  |
| Province                  | 93.8           |                          |                          |   |                        |                          |                                                                                    | 93.8          |                          |                          |  |

### **Average Scores Percent Passes** School Sch School Sch Dist Prov Mark Dist Mark Prov Public Sch Public Sch Dist Ex. Mark Dist Ex. Mark Prov Sch Dist Prov Final Sch Final Dist Mark Mark Prov 20 80 90