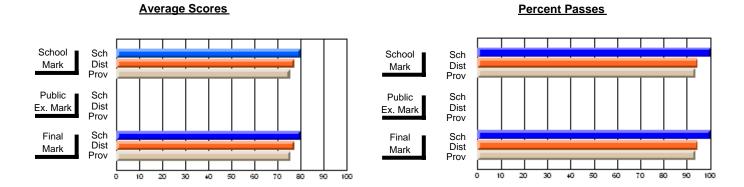

### **Subject: Enterprise Education**

| Course: CONSUMER STUDIES | 1202             |                          |                          |   |                        |                          |                          |                |     |                          |
|--------------------------|------------------|--------------------------|--------------------------|---|------------------------|--------------------------|--------------------------|----------------|-----|--------------------------|
| # students in course: 12 | School<br>Mark   | School<br>vs<br>District | School<br>vs<br>Province |   | Public<br>Exam<br>Mark | School<br>vs<br>District | School<br>vs<br>Province | Fir<br>Ma      | VS  | School<br>vs<br>Province |
| Average Score<br>School  | 69.4             |                          |                          | - |                        |                          |                          | 60             | 4   |                          |
| District                 | <b>68.1</b> 69.0 | q                        | р                        |   |                        |                          |                          | <b>68.</b> 69. |     | р                        |
| Province                 | 66.6             |                          |                          |   |                        |                          |                          | 66.            | 6   | ·                        |
| Percent of Passes        |                  |                          |                          |   |                        |                          |                          |                |     |                          |
| School                   | 100.0            |                          |                          |   |                        |                          |                          | 100            | .0  |                          |
| District                 | 100.0            | р                        | р                        |   |                        |                          |                          | 100.           | 0 р | р                        |
| Province                 | 89.2             |                          |                          |   |                        |                          |                          | 89.            | 2   |                          |

#### **Average Scores Percent Passes** School Sch School Sch Dist Prov Mark Dist Mark Prov Public Sch Public Sch Dist Ex. Mark Dist Ex. Mark Prov Sch Dist Prov Final Sch Final Dist Mark Mark Prov 20 30 60 70 80 40 50