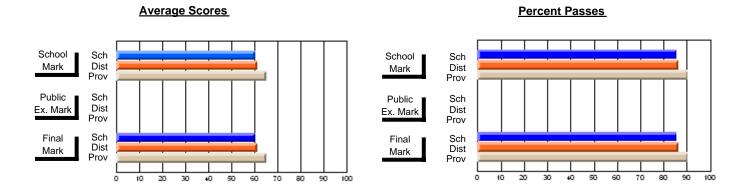

District 803 - Private

#374 - Brother T. I. Murphy, St. John's

Subject: Art

School data has 5 or fewer students. Data Course: ART & DESIGN 2200 withheld for reasons of confidentiality. # students in course: 1 **Public** School School School School School School **School Exam** Final VS VS VS VS VS VS Mark Province Mark Mark District District Province District Province **Average Score** School District 55.5 55.5 q q Province 73.9 73.9 **Percent of Passes** School District 50.0 50.0 q q q Province 93.2 93.2

#### **Average Scores Percent Passes** School Sch School Sch Dist Mark Dist Mark Prov Prov Public Sch Public Sch Ex. Mark Dist Dist Ex. Mark Prov Final Sch Final Sch Dist Prov Dist Mark Mark Prov 60 70 70 10 20 30 40 50 60 80 90

Modification Time: 3:58:01PM

Modification Date: 11/29/2007 Source: Evaluation & Research

<sup>\*</sup> Data from the High School Certification System. The results from supplementary courses are not reflected in these results. All students obtaining a score of 48 or 49 on the final mark, were adjusted to 50 and are reflected in the Final Mark column.