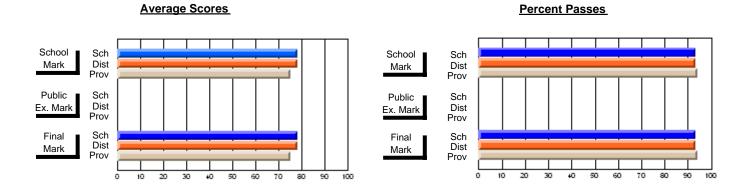

District 803 - Private

#374 - Brother T. I. Murphy, St. John's

Subject: Art

| Course: ART & DESIGN 3200 |                |                          |                          |   |                        |                          | School data has 5 or fewer students. Data withheld for reasons of confidentiality. |               |                          |                          |  |
|---------------------------|----------------|--------------------------|--------------------------|---|------------------------|--------------------------|------------------------------------------------------------------------------------|---------------|--------------------------|--------------------------|--|
| # students in course: 1   | School<br>Mark | School<br>vs<br>District | School<br>vs<br>Province |   | Public<br>Exam<br>Mark | School<br>vs<br>District | School<br>vs<br>Province                                                           | Final<br>Mark | School<br>vs<br>District | School<br>vs<br>Province |  |
| Average Score             |                |                          |                          | ŀ |                        |                          |                                                                                    |               |                          |                          |  |
| School<br>District        | 86.7           | _                        | _                        |   |                        |                          |                                                                                    | 86.7          |                          | _                        |  |
| Province                  | 75.1           | q                        | q                        |   |                        |                          |                                                                                    | 75.1          | q                        | q                        |  |
| Percent of Passes         |                |                          |                          |   |                        |                          |                                                                                    |               |                          |                          |  |
| School                    |                |                          |                          |   |                        |                          |                                                                                    |               |                          |                          |  |
| District                  | 100.0          | р                        | р                        |   |                        |                          |                                                                                    | 100.0         | р                        | р                        |  |
| Province                  | 93.8           |                          |                          |   |                        |                          |                                                                                    | 93.8          |                          |                          |  |

### **Average Scores Percent Passes** School Sch School Sch Dist Prov Mark Dist Mark Prov Public Sch Public Sch Dist Ex. Mark Dist Ex. Mark Prov Sch Dist Prov Final Sch Final Dist Mark Mark Prov 20 80 90