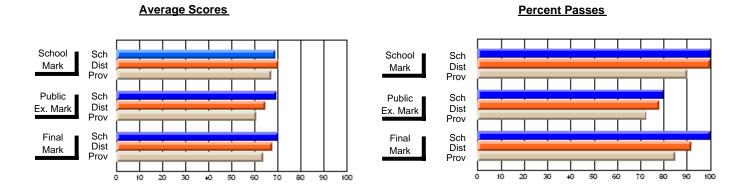

District 803 - Private

#374 - Brother T. I. Murphy, St. John's

Subject: Enterprise Education

| Course: ENTERPRISE 3205        |                |                          |                          |                        |                          | School data has 5 or fewer students. Data withheld for reasons of confidentiality. |               |                          |                          |
|--------------------------------|----------------|--------------------------|--------------------------|------------------------|--------------------------|------------------------------------------------------------------------------------|---------------|--------------------------|--------------------------|
| # students in course: 1        | School<br>Mark | School<br>vs<br>District | School<br>vs<br>Province | Public<br>Exam<br>Mark | School<br>vs<br>District | School<br>vs<br>Province                                                           | Final<br>Mark | School<br>vs<br>District | School<br>vs<br>Province |
| <u>Average Score</u><br>School |                |                          |                          |                        |                          |                                                                                    |               |                          |                          |
| District                       | 84.0           | q                        | q                        |                        |                          |                                                                                    | 84.0          | q                        | q                        |
| Province                       | 75.3           | 4                        | 9                        |                        |                          |                                                                                    | 75.3          | 9                        | 9                        |
| Percent of Passes              |                |                          |                          |                        |                          |                                                                                    |               |                          |                          |
| School                         |                |                          |                          |                        |                          |                                                                                    |               |                          |                          |
| District                       | 100.0          | р                        | р                        |                        |                          |                                                                                    | 100.0         | р                        | р                        |
| Province                       | 94.2           |                          |                          |                        |                          |                                                                                    | 94.2          |                          |                          |

### **Average Scores Percent Passes** School Sch School Sch Dist Prov Mark Dist Mark Prov Public Sch Public Sch Dist Ex. Mark Dist Ex. Mark Prov Sch Dist Prov Final Sch Final Dist Mark Mark 20 80 90

Modification Time: 3:58:01PM