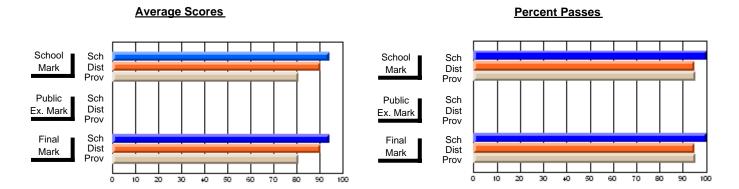

District 803 - Private

#374 - Brother T. I. Murphy, St. John's

Subject: Enterprise Education

| Course: ENTERPRISE 3205        |                |                          |                          |                        |                          | School data has 5 or fewer students. Data withheld for reasons of confidentiality. |               |                          |                          |
|--------------------------------|----------------|--------------------------|--------------------------|------------------------|--------------------------|------------------------------------------------------------------------------------|---------------|--------------------------|--------------------------|
| # students in course: 1        | School<br>Mark | School<br>vs<br>District | School<br>vs<br>Province | Public<br>Exam<br>Mark | School<br>vs<br>District | School<br>vs<br>Province                                                           | Final<br>Mark | School<br>vs<br>District | School<br>vs<br>Province |
| <u>Average Score</u><br>School |                |                          |                          |                        |                          |                                                                                    |               |                          |                          |
| District                       | 84.0           | q                        | q                        |                        |                          |                                                                                    | 84.0          | q                        | q                        |
| Province                       | 75.3           | 4                        | 9                        |                        |                          |                                                                                    | 75.3          | 9                        | 9                        |
| Percent of Passes              |                |                          |                          |                        |                          |                                                                                    |               |                          |                          |
| School                         |                |                          |                          |                        |                          |                                                                                    |               |                          |                          |
| District                       | 100.0          | р                        | р                        |                        |                          |                                                                                    | 100.0         | р                        | р                        |
| Province                       | 94.2           |                          |                          |                        |                          |                                                                                    | 94.2          |                          |                          |

### **Average Scores Percent Passes** School Sch School Sch Dist Prov Mark Dist Mark Prov Public Sch Public Sch Dist Ex. Mark Dist Ex. Mark Prov Sch Dist Prov Final Sch Final Dist Mark Mark 20 80 90

Modification Time: 3:58:01PM