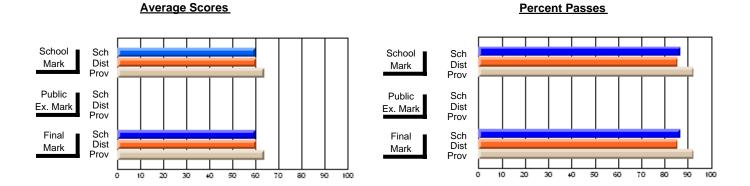

District 803 - Private

#374 - Brother T. I. Murphy, St. John's

**Subject: Social Studies** 

| Course: CANADIAN GEOGRAF       | PHY 1202       |                          |                          |   |                        |                          | School data withheld for |               |                          |                          |
|--------------------------------|----------------|--------------------------|--------------------------|---|------------------------|--------------------------|--------------------------|---------------|--------------------------|--------------------------|
| # students in course: 1        | School<br>Mark | School<br>vs<br>District | School<br>vs<br>Province |   | Public<br>Exam<br>Mark | School<br>vs<br>District | School<br>vs<br>Province | Final<br>Mark | School<br>vs<br>District | School<br>vs<br>Province |
| <u>Average Score</u><br>School |                |                          |                          | - |                        |                          |                          |               |                          |                          |
| District                       | 55.0           | q                        | q                        |   |                        |                          |                          | 55.0          | q                        | q                        |
| Province                       | 66.0           |                          | ·                        |   |                        |                          |                          | 66.0          | •                        |                          |
| Percent of Passes              |                |                          |                          |   |                        |                          |                          |               |                          |                          |
| School                         |                |                          |                          |   |                        |                          |                          |               |                          |                          |
| District                       | 66.7           | q                        | q                        |   |                        |                          |                          | 66.7          | q                        | q                        |
| Province                       | 87.0           |                          |                          |   |                        |                          |                          | 87.1          |                          |                          |