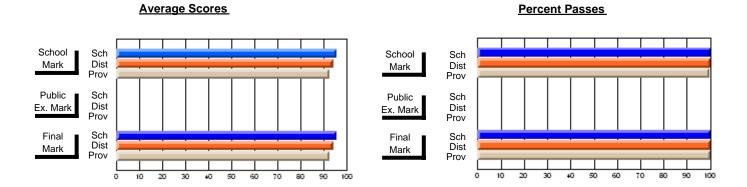

District 803 - Private

#374 - Brother T. I. Murphy, St. John's

Subject: Art

| Course: ART & DESIGN 3200 |                |                          |                          |   |                        |                          | School data has 5 or fewer students. Data withheld for reasons of confidentiality. |               |                          |                          |  |
|---------------------------|----------------|--------------------------|--------------------------|---|------------------------|--------------------------|------------------------------------------------------------------------------------|---------------|--------------------------|--------------------------|--|
| # students in course: 1   | School<br>Mark | School<br>vs<br>District | School<br>vs<br>Province |   | Public<br>Exam<br>Mark | School<br>vs<br>District | School<br>vs<br>Province                                                           | Final<br>Mark | School<br>vs<br>District | School<br>vs<br>Province |  |
| Average Score             |                |                          |                          | ŀ |                        |                          |                                                                                    |               |                          |                          |  |
| School<br>District        | 86.7           | _                        | _                        |   |                        |                          |                                                                                    | 86.7          |                          | _                        |  |
| Province                  | 75.1           | q                        | q                        |   |                        |                          |                                                                                    | 75.1          | q                        | q                        |  |
| Percent of Passes         |                |                          |                          |   |                        |                          |                                                                                    |               |                          |                          |  |
| School                    |                |                          |                          |   |                        |                          |                                                                                    |               |                          |                          |  |
| District                  | 100.0          | р                        | р                        |   |                        |                          |                                                                                    | 100.0         | р                        | р                        |  |
| Province                  | 93.8           |                          |                          |   |                        |                          |                                                                                    | 93.8          |                          |                          |  |

### **Average Scores Percent Passes** School Sch School Sch Dist Prov Mark Dist Mark Prov Public Sch Public Sch Dist Ex. Mark Dist Ex. Mark Prov Sch Dist Prov Final Sch Final Dist Mark Mark Prov 20 80 90