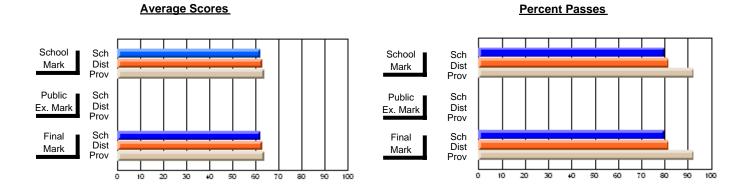

District 803 - Private

#374 - Brother T. I. Murphy, St. John's

Subject: Family Studies

| # students in course: 15 | School<br>Mark | School<br>vs<br>District | School<br>vs<br>Province | Public<br>Exam<br>Mark | School<br>vs<br>District | School<br>vs | Final<br>Mark | School<br>vs<br>District | School<br>vs |
|--------------------------|----------------|--------------------------|--------------------------|------------------------|--------------------------|--------------|---------------|--------------------------|--------------|
| Average Score            | IVIAIR         | DISTRICT                 | Province                 | IVIAIR                 | DISTRICT                 | Province     | IVIAIR        | DISTRICT                 | Province     |
| School                   | 69.4           |                          |                          |                        |                          |              | 69.4          |                          |              |
| District                 | 69.4           | р                        | q                        |                        |                          |              | 69.4          | р                        | q            |
| Province                 | 73.3           | •                        |                          |                        |                          |              | 73.3          |                          | •            |
| Percent of Passes        |                |                          |                          |                        |                          |              |               |                          |              |
| School                   | 100.0          |                          |                          |                        |                          |              | 100.0         |                          |              |
| District                 | 100.0          | р                        | р                        |                        |                          |              | 100.0         | р                        | р            |
| Province                 | 91.4           |                          |                          |                        |                          |              | 91.4          |                          |              |