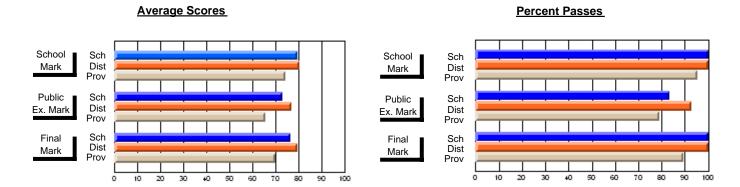

District 803 - Private

#374 - Brother T. I. Murphy, St. John's

Subject: Enterprise Education

| Course: ENTERPRISE 3205        |                |                          |                          |                        |                          | School data has 5 or fewer students. Data withheld for reasons of confidentiality. |               |                          |                          |
|--------------------------------|----------------|--------------------------|--------------------------|------------------------|--------------------------|------------------------------------------------------------------------------------|---------------|--------------------------|--------------------------|
| # students in course: 1        | School<br>Mark | School<br>vs<br>District | School<br>vs<br>Province | Public<br>Exam<br>Mark | School<br>vs<br>District | School<br>vs<br>Province                                                           | Final<br>Mark | School<br>vs<br>District | School<br>vs<br>Province |
| <u>Average Score</u><br>School |                |                          |                          |                        |                          |                                                                                    |               |                          |                          |
| District                       | 84.0           | q                        | q                        |                        |                          |                                                                                    | 84.0          | q                        | q                        |
| Province                       | 75.3           | 4                        | 9                        |                        |                          |                                                                                    | 75.3          | 9                        | 9                        |
| Percent of Passes              |                |                          |                          |                        |                          |                                                                                    |               |                          |                          |
| School                         |                |                          |                          |                        |                          |                                                                                    |               |                          |                          |
| District                       | 100.0          | р                        | р                        |                        |                          |                                                                                    | 100.0         | р                        | р                        |
| Province                       | 94.2           |                          |                          |                        |                          |                                                                                    | 94.2          |                          |                          |