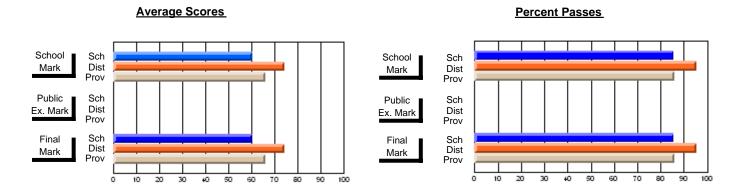

District 803 - Private

#374 - Brother T. I. Murphy, St. John's

**Subject: Social Studies** 

| Course: CANADIAN GEOGRAF       | PHY 1202       |                          |                          |   |                        |                          | School data withheld for |               |                          |                          |
|--------------------------------|----------------|--------------------------|--------------------------|---|------------------------|--------------------------|--------------------------|---------------|--------------------------|--------------------------|
| # students in course: 1        | School<br>Mark | School<br>vs<br>District | School<br>vs<br>Province |   | Public<br>Exam<br>Mark | School<br>vs<br>District | School<br>vs<br>Province | Final<br>Mark | School<br>vs<br>District | School<br>vs<br>Province |
| <u>Average Score</u><br>School |                |                          |                          | - |                        |                          |                          |               |                          |                          |
| District                       | 55.0           | q                        | q                        |   |                        |                          |                          | 55.0          | q                        | q                        |
| Province                       | 66.0           |                          | ·                        |   |                        |                          |                          | 66.0          | •                        |                          |
| Percent of Passes              |                |                          |                          |   |                        |                          |                          |               |                          |                          |
| School                         |                |                          |                          |   |                        |                          |                          |               |                          |                          |
| District                       | 66.7           | q                        | q                        |   |                        |                          |                          | 66.7          | q                        | q                        |
| Province                       | 87.0           |                          |                          |   |                        |                          |                          | 87.1          |                          |                          |

#### **Average Scores Percent Passes** School Sch School Sch Dist Prov Mark Dist Mark Prov Public Sch Public Sch Dist Ex. Mark Dist Ex. Mark Prov Sch Dist Prov Final Sch Final Dist Mark Mark Prov 80 20 30 40 50 60 70 80

Modification Time: 3:58:01PM

Modification Date: 11/29/2007

Source: Evaluation & Research

<sup>\*</sup> Data from the High School Certification System. The results from supplementary courses are not reflected in these results. All students obtaining a score of 48 or 49 on the final mark, were adjusted to 50 and are reflected in the Final Mark column.