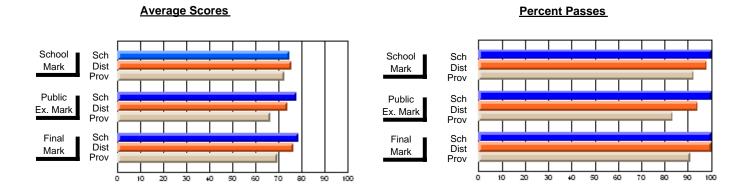

District 803 - Private

#374 - Brother T. I. Murphy, St. John's

Subject: Art

| Course: ART & DESIGN 3200 |                |                          |                          |   |                        |                          | School data has 5 or fewer students. Data withheld for reasons of confidentiality. |               |                          |                          |  |
|---------------------------|----------------|--------------------------|--------------------------|---|------------------------|--------------------------|------------------------------------------------------------------------------------|---------------|--------------------------|--------------------------|--|
| # students in course: 1   | School<br>Mark | School<br>vs<br>District | School<br>vs<br>Province |   | Public<br>Exam<br>Mark | School<br>vs<br>District | School<br>vs<br>Province                                                           | Final<br>Mark | School<br>vs<br>District | School<br>vs<br>Province |  |
| Average Score             |                |                          |                          | ŀ |                        |                          |                                                                                    |               |                          |                          |  |
| School<br>District        | 86.7           | _                        | _                        |   |                        |                          |                                                                                    | 86.7          |                          | _                        |  |
| Province                  | 75.1           | q                        | q                        |   |                        |                          |                                                                                    | 75.1          | q                        | q                        |  |
| Percent of Passes         |                |                          |                          |   |                        |                          |                                                                                    |               |                          |                          |  |
| School                    |                |                          |                          |   |                        |                          |                                                                                    |               |                          |                          |  |
| District                  | 100.0          | р                        | р                        |   |                        |                          |                                                                                    | 100.0         | р                        | р                        |  |
| Province                  | 93.8           |                          |                          |   |                        |                          |                                                                                    | 93.8          |                          |                          |  |

### **Average Scores Percent Passes** School Sch School Sch Dist Prov Mark Dist Mark Prov Public Sch Public Sch Dist Ex. Mark Dist Ex. Mark Prov Sch Dist Prov Final Sch Final Dist Mark Mark Prov 20 80 90