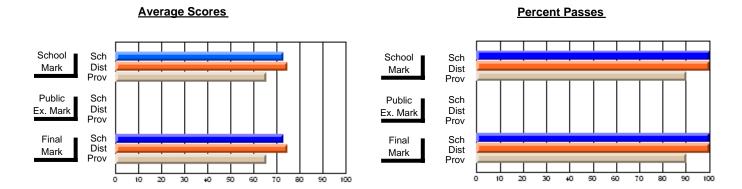

District 803 - Private

#374 - Brother T. I. Murphy, St. John's

Subject: Art

| Course: ART & DESIGN 3200 |                |                          |                          |   |                        |                          | School data has 5 or fewer students. Data withheld for reasons of confidentiality. |               |                          |                          |  |
|---------------------------|----------------|--------------------------|--------------------------|---|------------------------|--------------------------|------------------------------------------------------------------------------------|---------------|--------------------------|--------------------------|--|
| # students in course: 1   | School<br>Mark | School<br>vs<br>District | School<br>vs<br>Province |   | Public<br>Exam<br>Mark | School<br>vs<br>District | School<br>vs<br>Province                                                           | Final<br>Mark | School<br>vs<br>District | School<br>vs<br>Province |  |
| Average Score             |                |                          |                          | ŀ |                        |                          |                                                                                    |               |                          |                          |  |
| School<br>District        | 86.7           | _                        | _                        |   |                        |                          |                                                                                    | 86.7          |                          | _                        |  |
| Province                  | 75.1           | q                        | q                        |   |                        |                          |                                                                                    | 75.1          | q                        | q                        |  |
| Percent of Passes         |                |                          |                          |   |                        |                          |                                                                                    |               |                          |                          |  |
| School                    |                |                          |                          |   |                        |                          |                                                                                    |               |                          |                          |  |
| District                  | 100.0          | р                        | р                        |   |                        |                          |                                                                                    | 100.0         | р                        | р                        |  |
| Province                  | 93.8           |                          |                          |   |                        |                          |                                                                                    | 93.8          |                          |                          |  |

### **Average Scores Percent Passes** School Sch School Sch Dist Prov Mark Dist Mark Prov Public Sch Public Sch Dist Ex. Mark Dist Ex. Mark Prov Sch Dist Prov Final Sch Final Dist Mark Mark Prov 20 80 90

Modification Time: 3:58:01PM

Modification Date: 11/29/2007

Source: Evaluation & Research

<sup>\*</sup> Data from the High School Certification System. The results from supplementary courses are not reflected in these results. All students obtaining a score of 48 or 49 on the final mark, were adjusted to 50 and are reflected in the Final Mark column.