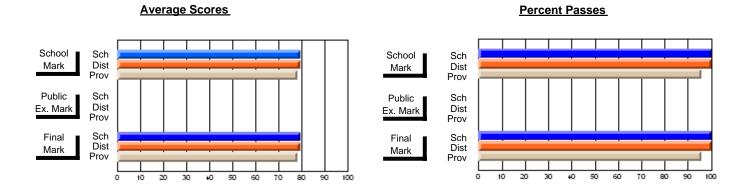

District 803 - Private

#374 - Brother T. I. Murphy, St. John's

Subject: Art

School data has 5 or fewer students. Data Course: ART & DESIGN 2200 withheld for reasons of confidentiality. # students in course: 1 **Public** School School School School School School **School Exam** Final VS VS VS VS VS VS Mark Province Mark Mark District District Province District Province **Average Score** School District 55.5 55.5 q q Province 73.9 73.9 **Percent of Passes** School District 50.0 50.0 q q q Province 93.2 93.2