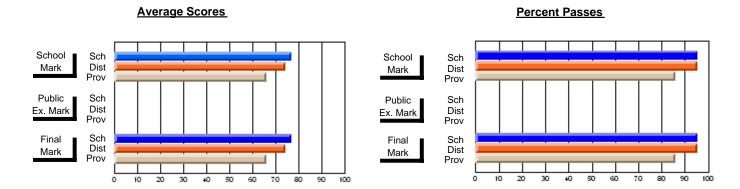

District 803 - Private

#374 - Brother T. I. Murphy, St. John's

Subject: Art

| Course: ART & DESIGN 3200 |                |                          |                          |   |                        |                          | School data has 5 or fewer students. Data withheld for reasons of confidentiality. |               |                          |                          |  |
|---------------------------|----------------|--------------------------|--------------------------|---|------------------------|--------------------------|------------------------------------------------------------------------------------|---------------|--------------------------|--------------------------|--|
| # students in course: 1   | School<br>Mark | School<br>vs<br>District | School<br>vs<br>Province |   | Public<br>Exam<br>Mark | School<br>vs<br>District | School<br>vs<br>Province                                                           | Final<br>Mark | School<br>vs<br>District | School<br>vs<br>Province |  |
| Average Score             |                |                          |                          | ŀ |                        |                          |                                                                                    |               |                          |                          |  |
| School<br>District        | 86.7           | _                        | _                        |   |                        |                          |                                                                                    | 86.7          |                          | _                        |  |
| Province                  | 75.1           | q                        | q                        |   |                        |                          |                                                                                    | 75.1          | q                        | q                        |  |
| Percent of Passes         |                |                          |                          |   |                        |                          |                                                                                    |               |                          |                          |  |
| School                    |                |                          |                          |   |                        |                          |                                                                                    |               |                          |                          |  |
| District                  | 100.0          | р                        | р                        |   |                        |                          |                                                                                    | 100.0         | р                        | р                        |  |
| Province                  | 93.8           |                          |                          |   |                        |                          |                                                                                    | 93.8          |                          |                          |  |

### **Average Scores Percent Passes** School Sch School Sch Dist Prov Mark Dist Mark Prov Public Sch Public Sch Dist Ex. Mark Dist Ex. Mark Prov Sch Dist Prov Final Sch Final Dist Mark Mark Prov 20 80 90