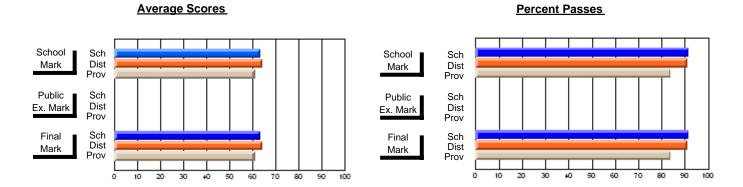

District 803 - Private

#374 - Brother T. I. Murphy, St. John's Grades: 10-12

**Subject: Social Studies** 

| # students in course: 6 | School<br>Mark | School<br>vs<br>District | School<br>vs<br>Province | Public<br>Exam<br>Mark | School<br>vs<br>District | School<br>vs<br>Province | Final<br>Mark | School<br>vs<br>District | School<br>vs<br>Province |
|-------------------------|----------------|--------------------------|--------------------------|------------------------|--------------------------|--------------------------|---------------|--------------------------|--------------------------|
| Average Score           |                |                          |                          |                        |                          |                          |               |                          |                          |
| School                  | 68.3           |                          |                          |                        |                          |                          | 68.3          |                          |                          |
| District                | 68.3           | р                        | р                        |                        |                          |                          | 68.3          | р                        | р                        |
| Province                | 67.3           |                          |                          |                        |                          |                          | 67.3          |                          |                          |
| Percent of Passes       |                |                          |                          |                        |                          |                          |               |                          |                          |
| School                  | 100.0          |                          |                          |                        |                          |                          | 100.0         |                          |                          |
| District                | 100.0          | р                        | р                        |                        |                          |                          | 100.0         | р                        | р                        |
| Province                | 92.3           |                          |                          |                        |                          |                          | 92.3          |                          |                          |

### **Average Scores Percent Passes** School Sch School Sch Dist Prov Mark Dist Mark Prov Public Sch Public Sch Dist Ex. Mark Dist Ex. Mark Prov Sch Dist Prov Final Sch Final Dist Mark Mark Prov 60 70 80 20 40 50

Modification Time: 3:58:01PM

Modification Date: 11/29/2007

Source: Evaluation & Research

<sup>\*</sup> Data from the High School Certification System. The results from supplementary courses are not reflected in these results. All students obtaining a score of 48 or 49 on the final mark, were adjusted to 50 and are reflected in the Final Mark column.