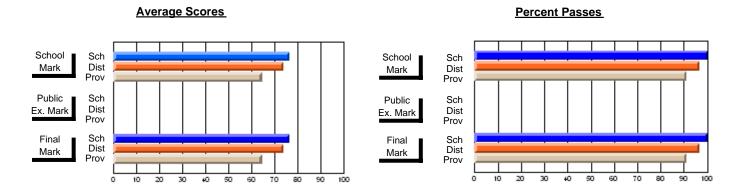

District 803 - Private

#374 - Brother T. I. Murphy, St. John's

**Subject: Family Studies** 

| Course: HUMAN DYNAMICS 2 | 2201           |                          |                          |                        |                          | School data withheld for |               |                          |                          |
|--------------------------|----------------|--------------------------|--------------------------|------------------------|--------------------------|--------------------------|---------------|--------------------------|--------------------------|
| # students in course: 5  | School<br>Mark | School<br>vs<br>District | School<br>vs<br>Province | Public<br>Exam<br>Mark | School<br>vs<br>District | School<br>vs<br>Province | Final<br>Mark | School<br>vs<br>District | School<br>vs<br>Province |
| Average Score            |                |                          |                          |                        |                          |                          |               |                          |                          |
| School<br>District       | 71.0           |                          |                          |                        |                          |                          | 71.0          |                          |                          |
| Province                 | 73.3           | р                        | P                        |                        |                          |                          | 73.3          | р                        | q                        |
| Percent of Passes        |                |                          |                          |                        |                          |                          |               |                          |                          |
| School                   |                |                          |                          |                        |                          |                          |               |                          |                          |
| District                 | 100.0          | р                        | р                        |                        |                          |                          | 100.0         | р                        | р                        |
| Province                 | 91.6           |                          |                          |                        |                          |                          | 91.6          |                          |                          |