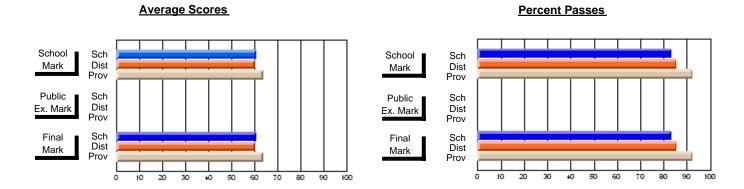

District 803 - Private

#374 - Brother T. I. Murphy, St. John's

Subject: Art

School data has 5 or fewer students. Data Course: ART & DESIGN 2200 withheld for reasons of confidentiality. # students in course: 1 **Public** School School School School School School **School Exam** Final VS VS VS VS VS VS Mark Province Mark Mark District District Province District Province **Average Score** School District 55.5 55.5 q q Province 73.9 73.9 **Percent of Passes** School District 50.0 50.0 q q q Province 93.2 93.2

#### **Average Scores Percent Passes** School Sch School Sch Dist Mark Dist Mark Prov Prov Public Sch Public Sch Ex. Mark Dist Dist Ex. Mark Prov Final Sch Final Sch Dist Prov Dist Mark Mark Prov 60 70 70 10 20 30 40 50 60 80 90