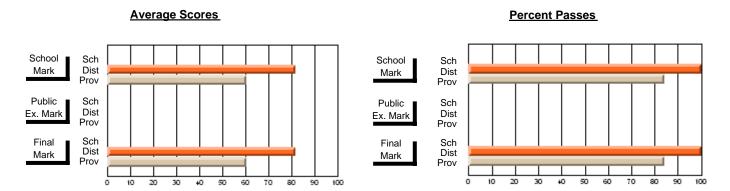

District 803 - Private

#374 - Brother T. I. Murphy, St. John's

Subject: Art

| Course: ART & DESIGN 3200 |                |                          |                          |   |                        |                          | School data has 5 or fewer students. Data withheld for reasons of confidentiality. |               |                          |                          |  |
|---------------------------|----------------|--------------------------|--------------------------|---|------------------------|--------------------------|------------------------------------------------------------------------------------|---------------|--------------------------|--------------------------|--|
| # students in course: 1   | School<br>Mark | School<br>vs<br>District | School<br>vs<br>Province |   | Public<br>Exam<br>Mark | School<br>vs<br>District | School<br>vs<br>Province                                                           | Final<br>Mark | School<br>vs<br>District | School<br>vs<br>Province |  |
| Average Score             |                |                          |                          | ŀ |                        |                          |                                                                                    |               |                          |                          |  |
| School<br>District        | 86.7           | _                        | _                        |   |                        |                          |                                                                                    | 86.7          |                          | _                        |  |
| Province                  | 75.1           | q                        | q                        |   |                        |                          |                                                                                    | 75.1          | q                        | q                        |  |
| Percent of Passes         |                |                          |                          |   |                        |                          |                                                                                    |               |                          |                          |  |
| School                    |                |                          |                          |   |                        |                          |                                                                                    |               |                          |                          |  |
| District                  | 100.0          | р                        | р                        |   |                        |                          |                                                                                    | 100.0         | р                        | р                        |  |
| Province                  | 93.8           |                          |                          |   |                        |                          |                                                                                    | 93.8          |                          |                          |  |

### **Average Scores Percent Passes** School Sch School Sch Dist Prov Mark Dist Mark Prov Public Sch Public Sch Dist Ex. Mark Dist Ex. Mark Prov Sch Dist Prov Final Sch Final Dist Mark Mark Prov 20 80 90

Modification Time: 3:58:01PM

Modification Date: 11/29/2007

Source: Evaluation & Research

<sup>\*</sup> Data from the High School Certification System. The results from supplementary courses are not reflected in these results. All students obtaining a score of 48 or 49 on the final mark, were adjusted to 50 and are reflected in the Final Mark column.