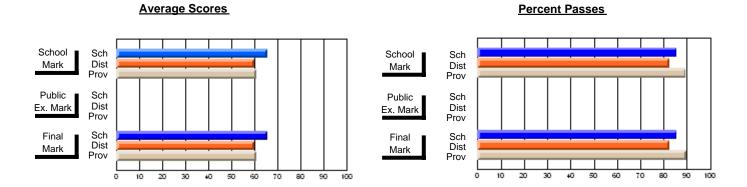

District 803 - Private

#374 - Brother T. I. Murphy, St. John's

Subject: Art

School data has 5 or fewer students. Data Course: ART & DESIGN 2200 withheld for reasons of confidentiality. # students in course: 1 **Public** School School School School School School **School Exam** Final VS VS VS VS VS VS Mark Province Mark Mark District District Province District Province **Average Score** School District 55.5 55.5 q q Province 73.9 73.9 **Percent of Passes** School District 50.0 50.0 q q q Province 93.2 93.2

#### **Average Scores Percent Passes** School Sch School Sch Dist Mark Dist Mark Prov Prov Public Sch Public Sch Ex. Mark Dist Dist Ex. Mark Prov Final Sch Final Sch Dist Prov Dist Mark Mark Prov 60 70 70 10 20 30 40 50 60 80 90