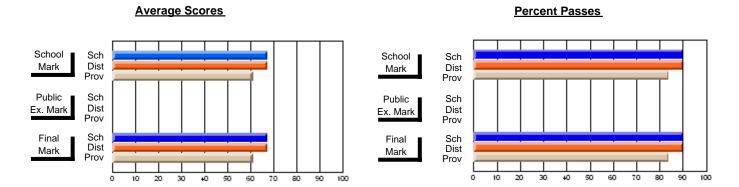

District 803 - Private

#374 - Brother T. I. Murphy, St. John's

Subject: Art

School data has 5 or fewer students. Data Course: ART & DESIGN 2200 withheld for reasons of confidentiality. # students in course: 1 **Public** School School School School School School **School Exam** Final VS VS VS VS VS VS Mark Province Mark Mark District District Province District Province **Average Score** School District 55.5 55.5 q q Province 73.9 73.9 **Percent of Passes** School District 50.0 50.0 q q q Province 93.2 93.2

#### **Average Scores Percent Passes** School Sch School Sch Dist Mark Dist Mark Prov Prov Public Sch Public Sch Ex. Mark Dist Dist Ex. Mark Prov Final Sch Final Sch Dist Prov Dist Mark Mark Prov 60 70 70 10 20 30 40 50 60 80 90