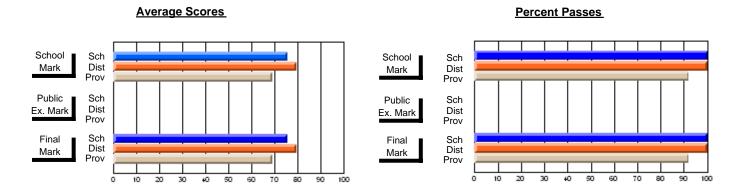

### **Subject: Enterprise Education**

| Course: CONSUMER STUDIES | 1202             |                          |                          |   |                        |                          |                          |                |     |                          |
|--------------------------|------------------|--------------------------|--------------------------|---|------------------------|--------------------------|--------------------------|----------------|-----|--------------------------|
| # students in course: 12 | School<br>Mark   | School<br>vs<br>District | School<br>vs<br>Province |   | Public<br>Exam<br>Mark | School<br>vs<br>District | School<br>vs<br>Province | Fir<br>Ma      | VS  | School<br>vs<br>Province |
| Average Score<br>School  | 69.4             |                          |                          | - |                        |                          |                          | 60             | 4   |                          |
| District                 | <b>68.1</b> 69.0 | q                        | р                        |   |                        |                          |                          | <b>68.</b> 69. |     | р                        |
| Province                 | 66.6             |                          |                          |   |                        |                          |                          | 66.            | 6   | ·                        |
| Percent of Passes        |                  |                          |                          |   |                        |                          |                          |                |     |                          |
| School                   | 100.0            |                          |                          |   |                        |                          |                          | 100            | .0  |                          |
| District                 | 100.0            | р                        | р                        |   |                        |                          |                          | 100.           | 0 р | р                        |
| Province                 | 89.2             |                          |                          |   |                        |                          |                          | 89.            | 2   |                          |

#### **Average Scores Percent Passes** School Sch School Sch Dist Prov Mark Dist Mark Prov Public Sch Public Sch Dist Ex. Mark Dist Ex. Mark Prov Sch Dist Prov Final Sch Final Dist Mark Mark Prov 20 30 60 70 80 40 50