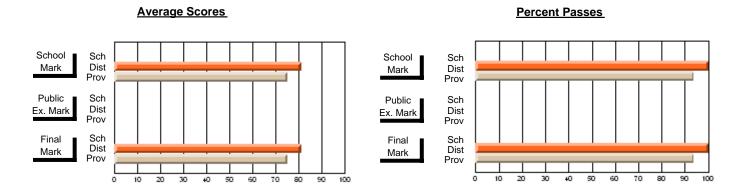

District 803 - Private

#374 - Brother T. I. Murphy, St. John's

Subject: Art

School data has 5 or fewer students. Data Course: ART & DESIGN 2200 withheld for reasons of confidentiality. # students in course: 1 **Public** School School School School School School **School Exam** Final VS VS VS VS VS VS Mark Province Mark Mark District District Province District Province **Average Score** School District 55.5 55.5 q q Province 73.9 73.9 **Percent of Passes** School District 50.0 50.0 q q q Province 93.2 93.2

#### **Average Scores Percent Passes** School Sch School Sch Dist Mark Dist Mark Prov Prov Public Sch Public Sch Ex. Mark Dist Dist Ex. Mark Prov Final Sch Final Sch Dist Prov Dist Mark Mark Prov 60 70 70 10 20 30 40 50 60 80 90