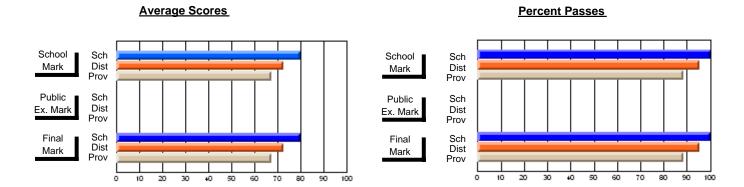

District 803 - Private

#374 - Brother T. I. Murphy, St. John's Grades: 10-12

**Subject: Social Studies** 

| Course: WORLD GEOGRAPHY        | 3200           |                          |                          |   |                        |                          |                          |               |                          |                          |
|--------------------------------|----------------|--------------------------|--------------------------|---|------------------------|--------------------------|--------------------------|---------------|--------------------------|--------------------------|
| # students in course: 9        | School<br>Mark | School<br>vs<br>District | School<br>vs<br>Province |   | Public<br>Exam<br>Mark | School<br>vs<br>District | School<br>vs<br>Province | Final<br>Mark | School<br>vs<br>District | School<br>vs<br>Province |
| <u>Average Score</u><br>School | 51.7           |                          |                          | - |                        |                          |                          | 51.7          |                          |                          |
| District                       | 59.9           | q                        | q                        |   |                        |                          |                          | 59.9          | q                        | q                        |
| Province                       | 60.9           |                          |                          |   |                        |                          |                          | 60.9          |                          |                          |
| Percent of Passes              |                |                          |                          |   |                        |                          |                          |               |                          |                          |
| School                         | 77.8           |                          |                          |   |                        |                          |                          | 77.8          |                          |                          |
| District                       | 82.4           | q                        | q                        |   |                        |                          |                          | 82.4          | q                        | q                        |
| Province                       | 89.5           |                          |                          |   |                        |                          |                          | 89.7          |                          |                          |