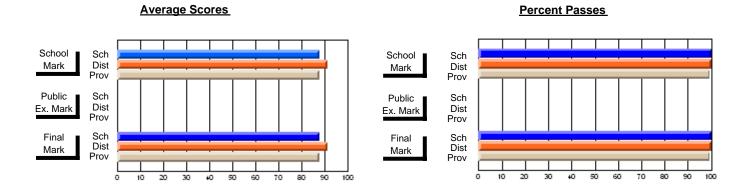

District 803 - Private

#374 - Brother T. I. Murphy, St. John's

Subject: Art

| Course: ART & DESIGN 3200 |                |                          |                          |   |                        |                          | School data has 5 or fewer students. Data withheld for reasons of confidentiality. |               |                          |                          |  |
|---------------------------|----------------|--------------------------|--------------------------|---|------------------------|--------------------------|------------------------------------------------------------------------------------|---------------|--------------------------|--------------------------|--|
| # students in course: 1   | School<br>Mark | School<br>vs<br>District | School<br>vs<br>Province |   | Public<br>Exam<br>Mark | School<br>vs<br>District | School<br>vs<br>Province                                                           | Final<br>Mark | School<br>vs<br>District | School<br>vs<br>Province |  |
| Average Score             |                |                          |                          | ŀ |                        |                          |                                                                                    |               |                          |                          |  |
| School<br>District        | 86.7           | _                        | _                        |   |                        |                          |                                                                                    | 86.7          |                          | _                        |  |
| Province                  | 75.1           | q                        | q                        |   |                        |                          |                                                                                    | 75.1          | q                        | q                        |  |
| Percent of Passes         |                |                          |                          |   |                        |                          |                                                                                    |               |                          |                          |  |
| School                    |                |                          |                          |   |                        |                          |                                                                                    |               |                          |                          |  |
| District                  | 100.0          | р                        | р                        |   |                        |                          |                                                                                    | 100.0         | р                        | р                        |  |
| Province                  | 93.8           |                          |                          |   |                        |                          |                                                                                    | 93.8          |                          |                          |  |

### **Average Scores Percent Passes** School Sch School Sch Dist Prov Mark Dist Mark Prov Public Sch Public Sch Dist Ex. Mark Dist Ex. Mark Prov Sch Dist Prov Final Sch Final Dist Mark Mark Prov 20 80 90

Modification Time: 3:58:01PM

Modification Date: 11/29/2007

Source: Evaluation & Research

<sup>\*</sup> Data from the High School Certification System. The results from supplementary courses are not reflected in these results. All students obtaining a score of 48 or 49 on the final mark, were adjusted to 50 and are reflected in the Final Mark column.