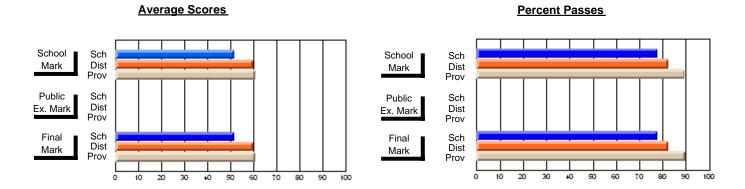

District 803 - Private

#374 - Brother T. I. Murphy, St. John's Grades: 10-12

**Subject: Social Studies** 

| Course: WORLD GEOGRAPHY        | 3200           |                          |                          |   |                        |                          |                          |               |                          |                          |
|--------------------------------|----------------|--------------------------|--------------------------|---|------------------------|--------------------------|--------------------------|---------------|--------------------------|--------------------------|
| # students in course: 9        | School<br>Mark | School<br>vs<br>District | School<br>vs<br>Province |   | Public<br>Exam<br>Mark | School<br>vs<br>District | School<br>vs<br>Province | Final<br>Mark | School<br>vs<br>District | School<br>vs<br>Province |
| <u>Average Score</u><br>School | 51.7           |                          |                          | - |                        |                          |                          | 51.7          |                          |                          |
| District                       | 59.9           | q                        | q                        |   |                        |                          |                          | 59.9          | q                        | q                        |
| Province                       | 60.9           |                          |                          |   |                        |                          |                          | 60.9          |                          |                          |
| Percent of Passes              |                |                          |                          |   |                        |                          |                          |               |                          |                          |
| School                         | 77.8           |                          |                          |   |                        |                          |                          | 77.8          |                          |                          |
| District                       | 82.4           | q                        | q                        |   |                        |                          |                          | 82.4          | q                        | q                        |
| Province                       | 89.5           |                          |                          |   |                        |                          |                          | 89.7          |                          |                          |

Modification Time: 3:58:01PM

Modification Date: 11/29/2007

Source: Evaluation & Research

<sup>\*</sup> Data from the High School Certification System. The results from supplementary courses are not reflected in these results. All students obtaining a score of 48 or 49 on the final mark, were adjusted to 50 and are reflected in the Final Mark column.