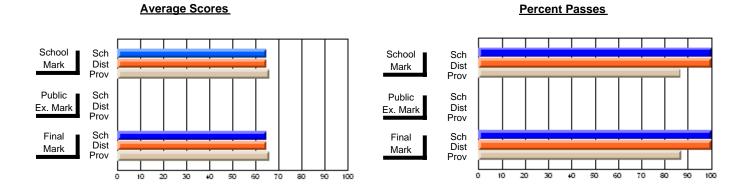

### **Subject: Enterprise Education**

| Course: CONSUMER STUDIES | 1202             |                          |                          |   |                        |                          |                          |                |     |                          |
|--------------------------|------------------|--------------------------|--------------------------|---|------------------------|--------------------------|--------------------------|----------------|-----|--------------------------|
| # students in course: 12 | School<br>Mark   | School<br>vs<br>District | School<br>vs<br>Province |   | Public<br>Exam<br>Mark | School<br>vs<br>District | School<br>vs<br>Province | Fir<br>Ma      | VS  | School<br>vs<br>Province |
| Average Score<br>School  | 69.4             |                          |                          | - |                        |                          |                          | 60             | 4   |                          |
| District                 | <b>68.1</b> 69.0 | q                        | р                        |   |                        |                          |                          | <b>68.</b> 69. |     | р                        |
| Province                 | 66.6             |                          |                          |   |                        |                          |                          | 66.            | 6   | ·                        |
| Percent of Passes        |                  |                          |                          |   |                        |                          |                          |                |     |                          |
| School                   | 100.0            |                          |                          |   |                        |                          |                          | 100            | .0  |                          |
| District                 | 100.0            | р                        | р                        |   |                        |                          |                          | 100.           | 0 р | р                        |
| Province                 | 89.2             |                          |                          |   |                        |                          |                          | 89.            | 2   |                          |