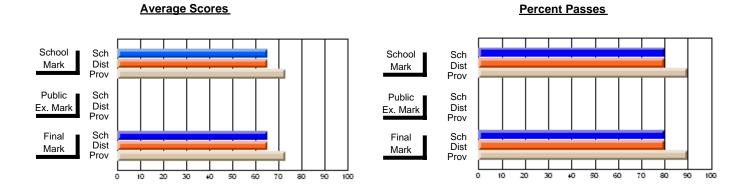

### **Subject: Enterprise Education**

| Course: CONSUMER STUDIES | 1202             |                          |                          |   |                        |                          |                          |                |     |                          |
|--------------------------|------------------|--------------------------|--------------------------|---|------------------------|--------------------------|--------------------------|----------------|-----|--------------------------|
| # students in course: 12 | School<br>Mark   | School<br>vs<br>District | School<br>vs<br>Province |   | Public<br>Exam<br>Mark | School<br>vs<br>District | School<br>vs<br>Province | Fir<br>Ma      | VS  | School<br>vs<br>Province |
| Average Score<br>School  | 69.4             |                          |                          | - |                        |                          |                          | 60             | 4   |                          |
| District                 | <b>68.1</b> 69.0 | q                        | р                        |   |                        |                          |                          | <b>68.</b> 69. |     | р                        |
| Province                 | 66.6             |                          |                          |   |                        |                          |                          | 66.            | 6   | ·                        |
| Percent of Passes        |                  |                          |                          |   |                        |                          |                          |                |     |                          |
| School                   | 100.0            |                          |                          |   |                        |                          |                          | 100            | .0  |                          |
| District                 | 100.0            | р                        | р                        |   |                        |                          |                          | 100.           | 0 р | р                        |
| Province                 | 89.2             |                          |                          |   |                        |                          |                          | 89.            | 2   |                          |

#### **Average Scores Percent Passes** School Sch School Sch Dist Prov Mark Dist Mark Prov Public Sch Public Sch Dist Ex. Mark Dist Ex. Mark Prov Sch Dist Prov Final Sch Final Dist Mark Mark Prov 20 30 60 70 80 40 50