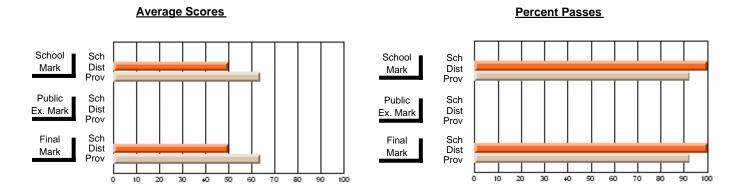

District 803 - Private

#374 - Brother T. I. Murphy, St. John's

Subject: Art

School data has 5 or fewer students. Data Course: ART & DESIGN 2200 withheld for reasons of confidentiality. # students in course: 1 **Public** School School School School School School **School Exam** Final VS VS VS VS VS VS Mark Province Mark Mark District District Province District Province **Average Score** School District 55.5 55.5 q q Province 73.9 73.9 **Percent of Passes** School District 50.0 50.0 q q q Province 93.2 93.2

#### **Average Scores Percent Passes** School Sch School Sch Dist Mark Dist Mark Prov Prov Public Sch Public Sch Ex. Mark Dist Dist Ex. Mark Prov Final Sch Final Sch Dist Prov Dist Mark Mark Prov 60 70 70 10 20 30 40 50 60 80 90

Modification Time: 3:58:01PM

Modification Date: 11/29/2007 Source: Evaluation & Research

<sup>\*</sup> Data from the High School Certification System. The results from supplementary courses are not reflected in these results. All students obtaining a score of 48 or 49 on the final mark, were adjusted to 50 and are reflected in the Final Mark column.