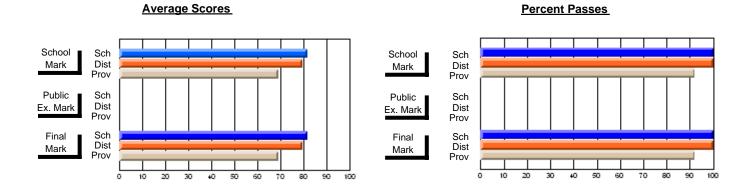

District 803 - Private

#374 - Brother T. I. Murphy, St. John's

Subject: Enterprise Education

| Course: ENTERPRISE 3205        |                |                          |                          |                        |                          | School data has 5 or fewer students. Data withheld for reasons of confidentiality. |               |                          |                          |
|--------------------------------|----------------|--------------------------|--------------------------|------------------------|--------------------------|------------------------------------------------------------------------------------|---------------|--------------------------|--------------------------|
| # students in course: 1        | School<br>Mark | School<br>vs<br>District | School<br>vs<br>Province | Public<br>Exam<br>Mark | School<br>vs<br>District | School<br>vs<br>Province                                                           | Final<br>Mark | School<br>vs<br>District | School<br>vs<br>Province |
| <u>Average Score</u><br>School |                |                          |                          |                        |                          |                                                                                    |               |                          |                          |
| District                       | 84.0           | q                        | q                        |                        |                          |                                                                                    | 84.0          | q                        | q                        |
| Province                       | 75.3           | 4                        | 9                        |                        |                          |                                                                                    | 75.3          | 9                        | 9                        |
| Percent of Passes              |                |                          |                          |                        |                          |                                                                                    |               |                          |                          |
| School                         |                |                          |                          |                        |                          |                                                                                    |               |                          |                          |
| District                       | 100.0          | р                        | р                        |                        |                          |                                                                                    | 100.0         | р                        | р                        |
| Province                       | 94.2           |                          |                          |                        |                          |                                                                                    | 94.2          |                          |                          |

### **Average Scores Percent Passes** School Sch School Sch Dist Prov Mark Dist Mark Prov Public Sch Public Sch Dist Ex. Mark Dist Ex. Mark Prov Sch Dist Prov Final Sch Final Dist Mark Mark 20 80 90

Modification Time: 3:58:01PM