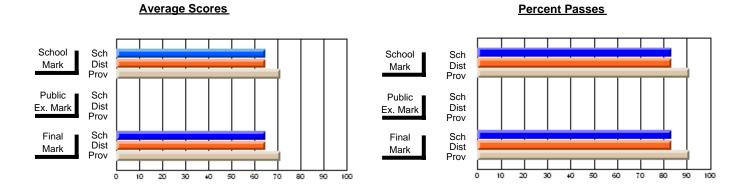

### **Subject: Enterprise Education**

| Course: CONSUMER STUDIES | 1202             |                          |                          |   |                        |                          |                          |                |     |                          |
|--------------------------|------------------|--------------------------|--------------------------|---|------------------------|--------------------------|--------------------------|----------------|-----|--------------------------|
| # students in course: 12 | School<br>Mark   | School<br>vs<br>District | School<br>vs<br>Province |   | Public<br>Exam<br>Mark | School<br>vs<br>District | School<br>vs<br>Province | Fir<br>Ma      | VS  | School<br>vs<br>Province |
| Average Score<br>School  | 69.4             |                          |                          | - |                        |                          |                          | 60             | 4   |                          |
| District                 | <b>68.1</b> 69.0 | q                        | р                        |   |                        |                          |                          | <b>68.</b> 69. |     | р                        |
| Province                 | 66.6             |                          |                          |   |                        |                          |                          | 66.            | 6   | ·                        |
| Percent of Passes        |                  |                          |                          |   |                        |                          |                          |                |     |                          |
| School                   | 100.0            |                          |                          |   |                        |                          |                          | 100            | .0  |                          |
| District                 | 100.0            | р                        | р                        |   |                        |                          |                          | 100.           | 0 р | р                        |
| Province                 | 89.2             |                          |                          |   |                        |                          |                          | 89.            | 2   |                          |

#### **Average Scores Percent Passes** School Sch School Sch Dist Prov Mark Dist Mark Prov Public Sch Public Sch Dist Ex. Mark Dist Ex. Mark Prov Sch Dist Prov Final Sch Final Dist Mark Mark Prov 20 30 60 70 80 40 50