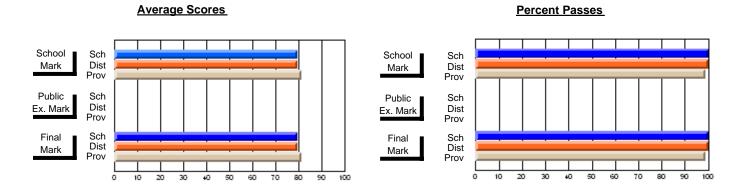

District 803 - Private

#374 - Brother T. I. Murphy, St. John's

**Subject: Technology Education** 

| Course: HOME MAINTENANCE                   | 3108           |                          |                          |                        |                          | School data withheld for |               |                          |                          |
|--------------------------------------------|----------------|--------------------------|--------------------------|------------------------|--------------------------|--------------------------|---------------|--------------------------|--------------------------|
| # students in course: 2                    | School<br>Mark | School<br>vs<br>District | School<br>vs<br>Province | Public<br>Exam<br>Mark | School<br>vs<br>District | School<br>vs<br>Province | Final<br>Mark | School<br>vs<br>District | School<br>vs<br>Province |
| Average Score School District Province     | 79.0<br>78.0   | р                        | р                        |                        |                          |                          | 79.0<br>78.0  | р                        | р                        |
| Percent of Passes School District Province | 100.0<br>96.9  | р                        | р                        |                        |                          |                          | 100.0<br>96.9 | р                        | р                        |