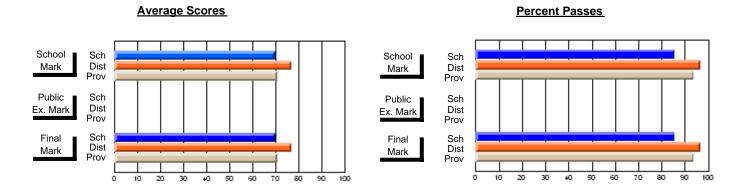

District 803 - Private

#374 - Brother T. I. Murphy, St. John's

**Subject: Social Studies** 

| Course: CANADIAN GEOGRAF       | PHY 1202       |                          |                          |   |                        |                          | School data withheld for |               |                          |                          |
|--------------------------------|----------------|--------------------------|--------------------------|---|------------------------|--------------------------|--------------------------|---------------|--------------------------|--------------------------|
| # students in course: 1        | School<br>Mark | School<br>vs<br>District | School<br>vs<br>Province |   | Public<br>Exam<br>Mark | School<br>vs<br>District | School<br>vs<br>Province | Final<br>Mark | School<br>vs<br>District | School<br>vs<br>Province |
| <u>Average Score</u><br>School |                |                          |                          | - |                        |                          |                          |               |                          |                          |
| District                       | 55.0           | q                        | q                        |   |                        |                          |                          | 55.0          | q                        | q                        |
| Province                       | 66.0           |                          | ·                        |   |                        |                          |                          | 66.0          | •                        |                          |
| Percent of Passes              |                |                          |                          |   |                        |                          |                          |               |                          |                          |
| School                         |                |                          |                          |   |                        |                          |                          |               |                          |                          |
| District                       | 66.7           | q                        | q                        |   |                        |                          |                          | 66.7          | q                        | q                        |
| Province                       | 87.0           |                          |                          |   |                        |                          |                          | 87.1          |                          |                          |