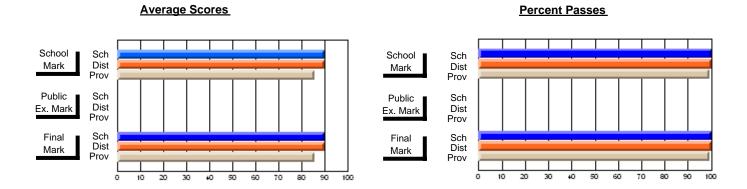

District 803 - Private

#374 - Brother T. I. Murphy, St. John's

Subject: Art

| Course: ART & DESIGN 3200 |                |                          |                          |   |                        |                          | School data has 5 or fewer students. Data withheld for reasons of confidentiality. |               |                          |                          |  |
|---------------------------|----------------|--------------------------|--------------------------|---|------------------------|--------------------------|------------------------------------------------------------------------------------|---------------|--------------------------|--------------------------|--|
| # students in course: 1   | School<br>Mark | School<br>vs<br>District | School<br>vs<br>Province |   | Public<br>Exam<br>Mark | School<br>vs<br>District | School<br>vs<br>Province                                                           | Final<br>Mark | School<br>vs<br>District | School<br>vs<br>Province |  |
| Average Score             |                |                          |                          | ŀ |                        |                          |                                                                                    |               |                          |                          |  |
| School<br>District        | 86.7           | _                        | _                        |   |                        |                          |                                                                                    | 86.7          |                          | _                        |  |
| Province                  | 75.1           | q                        | q                        |   |                        |                          |                                                                                    | 75.1          | q                        | q                        |  |
| Percent of Passes         |                |                          |                          |   |                        |                          |                                                                                    |               |                          |                          |  |
| School                    |                |                          |                          |   |                        |                          |                                                                                    |               |                          |                          |  |
| District                  | 100.0          | р                        | р                        |   |                        |                          |                                                                                    | 100.0         | р                        | р                        |  |
| Province                  | 93.8           |                          |                          |   |                        |                          |                                                                                    | 93.8          |                          |                          |  |

### **Average Scores Percent Passes** School Sch School Sch Dist Prov Mark Dist Mark Prov Public Sch Public Sch Dist Ex. Mark Dist Ex. Mark Prov Sch Dist Prov Final Sch Final Dist Mark Mark Prov 20 80 90