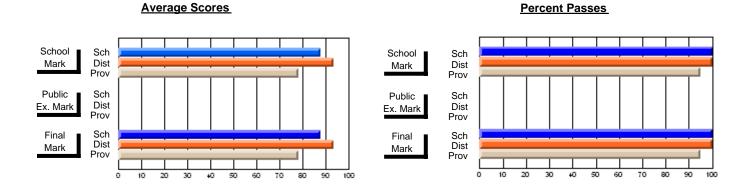

### **Subject: Enterprise Education**

| Course: CONSUMER STUDIES | 1202             |                          |                          |   |                        |                          |                          |                |     |                          |
|--------------------------|------------------|--------------------------|--------------------------|---|------------------------|--------------------------|--------------------------|----------------|-----|--------------------------|
| # students in course: 12 | School<br>Mark   | School<br>vs<br>District | School<br>vs<br>Province |   | Public<br>Exam<br>Mark | School<br>vs<br>District | School<br>vs<br>Province | Fir<br>Ma      | VS  | School<br>vs<br>Province |
| Average Score<br>School  | 69.4             |                          |                          | - |                        |                          |                          | 60             | 4   |                          |
| District                 | <b>68.1</b> 69.0 | q                        | р                        |   |                        |                          |                          | <b>68.</b> 69. |     | р                        |
| Province                 | 66.6             |                          |                          |   |                        |                          |                          | 66.            | 6   | ·                        |
| Percent of Passes        |                  |                          |                          |   |                        |                          |                          |                |     |                          |
| School                   | 100.0            |                          |                          |   |                        |                          |                          | 100            | .0  |                          |
| District                 | 100.0            | р                        | р                        |   |                        |                          |                          | 100.           | 0 р | р                        |
| Province                 | 89.2             |                          |                          |   |                        |                          |                          | 89.            | 2   |                          |

#### **Average Scores Percent Passes** School Sch School Sch Dist Prov Mark Dist Mark Prov Public Sch Public Sch Dist Ex. Mark Dist Ex. Mark Prov Sch Dist Prov Final Sch Final Dist Mark Mark Prov 20 30 60 70 80 40 50

Modification Time: 3:58:01PM

Modification Date: 11/29/2007

Source: Evaluation & Research

<sup>\*</sup> Data from the High School Certification System. The results from supplementary courses are not reflected in these results. All students obtaining a score of 48 or 49 on the final mark, were adjusted to 50 and are reflected in the Final Mark column.