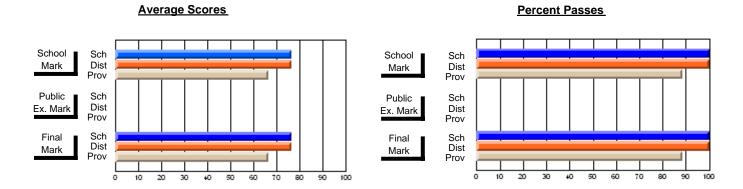

District 803 - Private

#374 - Brother T. I. Murphy, St. John's

Subject: Art

| Course: ART & DESIGN 3200 |                |                          |                          |   |                        |                          | School data has 5 or fewer students. Data withheld for reasons of confidentiality. |               |                          |                          |  |
|---------------------------|----------------|--------------------------|--------------------------|---|------------------------|--------------------------|------------------------------------------------------------------------------------|---------------|--------------------------|--------------------------|--|
| # students in course: 1   | School<br>Mark | School<br>vs<br>District | School<br>vs<br>Province |   | Public<br>Exam<br>Mark | School<br>vs<br>District | School<br>vs<br>Province                                                           | Final<br>Mark | School<br>vs<br>District | School<br>vs<br>Province |  |
| Average Score             |                |                          |                          | ŀ |                        |                          |                                                                                    |               |                          |                          |  |
| School<br>District        | 86.7           | _                        | _                        |   |                        |                          |                                                                                    | 86.7          |                          | _                        |  |
| Province                  | 75.1           | q                        | q                        |   |                        |                          |                                                                                    | 75.1          | q                        | q                        |  |
| Percent of Passes         |                |                          |                          |   |                        |                          |                                                                                    |               |                          |                          |  |
| School                    |                |                          |                          |   |                        |                          |                                                                                    |               |                          |                          |  |
| District                  | 100.0          | р                        | р                        |   |                        |                          |                                                                                    | 100.0         | р                        | р                        |  |
| Province                  | 93.8           |                          |                          |   |                        |                          |                                                                                    | 93.8          |                          |                          |  |

### **Average Scores Percent Passes** School Sch School Sch Dist Prov Mark Dist Mark Prov Public Sch Public Sch Dist Ex. Mark Dist Ex. Mark Prov Sch Dist Prov Final Sch Final Dist Mark Mark Prov 20 80 90