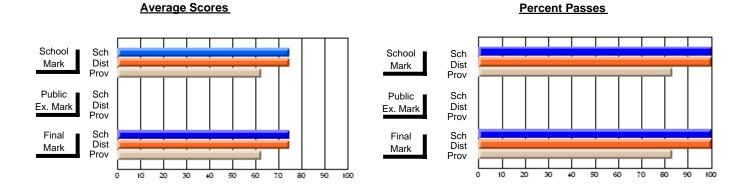

### **Subject: Enterprise Education**

| Course: CONSUMER STUDIES | 1202             |                          |                          |   |                        |                          |                          |                |     |                          |
|--------------------------|------------------|--------------------------|--------------------------|---|------------------------|--------------------------|--------------------------|----------------|-----|--------------------------|
| # students in course: 12 | School<br>Mark   | School<br>vs<br>District | School<br>vs<br>Province |   | Public<br>Exam<br>Mark | School<br>vs<br>District | School<br>vs<br>Province | Fir<br>Ma      | VS  | School<br>vs<br>Province |
| Average Score<br>School  | 69.4             |                          |                          | - |                        |                          |                          | 60             | 4   |                          |
| District                 | <b>68.1</b> 69.0 | q                        | р                        |   |                        |                          |                          | <b>68.</b> 69. |     | р                        |
| Province                 | 66.6             |                          |                          |   |                        |                          |                          | 66.            | 6   | ·                        |
| Percent of Passes        |                  |                          |                          |   |                        |                          |                          |                |     |                          |
| School                   | 100.0            |                          |                          |   |                        |                          |                          | 100            | .0  |                          |
| District                 | 100.0            | р                        | р                        |   |                        |                          |                          | 100.           | 0 р | р                        |
| Province                 | 89.2             |                          |                          |   |                        |                          |                          | 89.            | 2   |                          |

#### **Average Scores Percent Passes** School Sch School Sch Dist Prov Mark Dist Mark Prov Public Sch Public Sch Dist Ex. Mark Dist Ex. Mark Prov Sch Dist Prov Final Sch Final Dist Mark Mark Prov 20 30 60 70 80 40 50