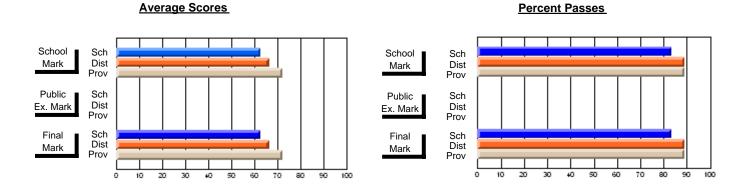

District 803 - Private

#374 - Brother T. I. Murphy, St. John's

Subject: Art

School data has 5 or fewer students. Data Course: ART & DESIGN 2200 withheld for reasons of confidentiality. # students in course: 1 **Public** School School School School School School **School Exam** Final VS VS VS VS VS VS Mark Province Mark Mark District District Province District Province **Average Score** School District 55.5 55.5 q q Province 73.9 73.9 **Percent of Passes** School District 50.0 50.0 q q q Province 93.2 93.2

#### **Average Scores Percent Passes** School Sch School Sch Dist Mark Dist Mark Prov Prov Public Sch Public Sch Ex. Mark Dist Dist Ex. Mark Prov Final Sch Final Sch Dist Prov Dist Mark Mark Prov 60 70 70 10 20 30 40 50 60 80 90