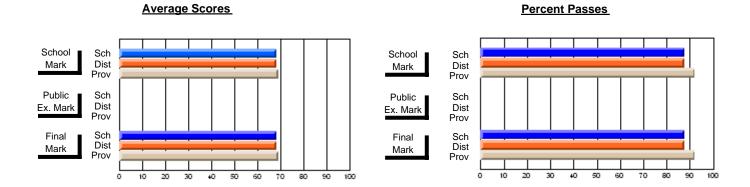

District 803 - Private

#374 - Brother T. I. Murphy, St. John's

Subject: Enterprise Education

| Course: ENTERPRISE 3205        |                |                          |                          |                        |                          | School data has 5 or fewer students. Data withheld for reasons of confidentiality. |               |                          |                          |
|--------------------------------|----------------|--------------------------|--------------------------|------------------------|--------------------------|------------------------------------------------------------------------------------|---------------|--------------------------|--------------------------|
| # students in course: 1        | School<br>Mark | School<br>vs<br>District | School<br>vs<br>Province | Public<br>Exam<br>Mark | School<br>vs<br>District | School<br>vs<br>Province                                                           | Final<br>Mark | School<br>vs<br>District | School<br>vs<br>Province |
| <u>Average Score</u><br>School |                |                          |                          |                        |                          |                                                                                    |               |                          |                          |
| District                       | 84.0           | q                        | q                        |                        |                          |                                                                                    | 84.0          | q                        | q                        |
| Province                       | 75.3           | 4                        | 9                        |                        |                          |                                                                                    | 75.3          | 9                        | 9                        |
| Percent of Passes              |                |                          |                          |                        |                          |                                                                                    |               |                          |                          |
| School                         |                |                          |                          |                        |                          |                                                                                    |               |                          |                          |
| District                       | 100.0          | р                        | р                        |                        |                          |                                                                                    | 100.0         | р                        | р                        |
| Province                       | 94.2           |                          |                          |                        |                          |                                                                                    | 94.2          |                          |                          |

### **Average Scores Percent Passes** School Sch School Sch Dist Prov Mark Dist Mark Prov Public Sch Public Sch Dist Ex. Mark Dist Ex. Mark Prov Sch Dist Prov Final Sch Final Dist Mark Mark 20 80 90

Modification Time: 3:58:01PM