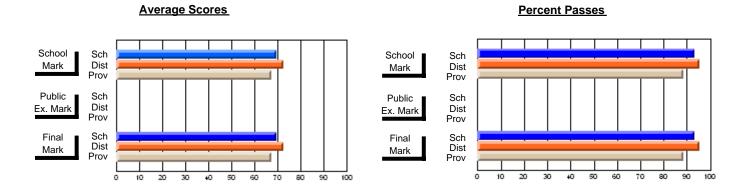

District 803 - Private

#374 - Brother T. I. Murphy, St. John's

Subject: Enterprise Education

| Course: ENTERPRISE 3205        |                |                          |                          |                        |                          | School data has 5 or fewer students. Data withheld for reasons of confidentiality. |               |                          |                          |
|--------------------------------|----------------|--------------------------|--------------------------|------------------------|--------------------------|------------------------------------------------------------------------------------|---------------|--------------------------|--------------------------|
| # students in course: 1        | School<br>Mark | School<br>vs<br>District | School<br>vs<br>Province | Public<br>Exam<br>Mark | School<br>vs<br>District | School<br>vs<br>Province                                                           | Final<br>Mark | School<br>vs<br>District | School<br>vs<br>Province |
| <u>Average Score</u><br>School |                |                          |                          |                        |                          |                                                                                    |               |                          |                          |
| District                       | 84.0           | q                        | q                        |                        |                          |                                                                                    | 84.0          | q                        | q                        |
| Province                       | 75.3           | 4                        | 9                        |                        |                          |                                                                                    | 75.3          | 9                        | 9                        |
| Percent of Passes              |                |                          |                          |                        |                          |                                                                                    |               |                          |                          |
| School                         |                |                          |                          |                        |                          |                                                                                    |               |                          |                          |
| District                       | 100.0          | р                        | р                        |                        |                          |                                                                                    | 100.0         | р                        | р                        |
| Province                       | 94.2           |                          |                          |                        |                          |                                                                                    | 94.2          |                          |                          |

### **Average Scores Percent Passes** School Sch School Sch Dist Prov Mark Dist Mark Prov Public Sch Public Sch Dist Ex. Mark Dist Ex. Mark Prov Sch Dist Prov Final Sch Final Dist Mark Mark 20 80 90

Modification Time: 3:58:01PM