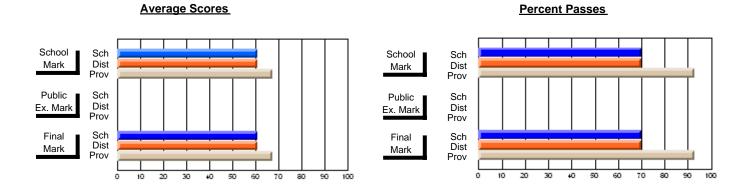

District 803 - Private

#374 - Brother T. I. Murphy, St. John's

Subject: Enterprise Education

| Course: ENTERPRISE 3205        |                |                          |                          |                        |                          | School data has 5 or fewer students. Data withheld for reasons of confidentiality. |               |                          |                          |
|--------------------------------|----------------|--------------------------|--------------------------|------------------------|--------------------------|------------------------------------------------------------------------------------|---------------|--------------------------|--------------------------|
| # students in course: 1        | School<br>Mark | School<br>vs<br>District | School<br>vs<br>Province | Public<br>Exam<br>Mark | School<br>vs<br>District | School<br>vs<br>Province                                                           | Final<br>Mark | School<br>vs<br>District | School<br>vs<br>Province |
| <u>Average Score</u><br>School |                |                          |                          |                        |                          |                                                                                    |               |                          |                          |
| District                       | 84.0           | q                        | q                        |                        |                          |                                                                                    | 84.0          | q                        | q                        |
| Province                       | 75.3           | 4                        | 9                        |                        |                          |                                                                                    | 75.3          | 9                        | 9                        |
| Percent of Passes              |                |                          |                          |                        |                          |                                                                                    |               |                          |                          |
| School                         |                |                          |                          |                        |                          |                                                                                    |               |                          |                          |
| District                       | 100.0          | р                        | р                        |                        |                          |                                                                                    | 100.0         | р                        | р                        |
| Province                       | 94.2           |                          |                          |                        |                          |                                                                                    | 94.2          |                          |                          |