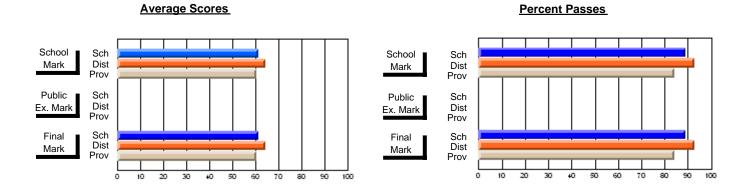

District 803 - Private

#374 - Brother T. I. Murphy, St. John's

**Subject: Technology Education** 

| Course: HOME MAINTENANCE                   | 3108           |                          |                          |                        |                          | School data withheld for |               |                          |                          |
|--------------------------------------------|----------------|--------------------------|--------------------------|------------------------|--------------------------|--------------------------|---------------|--------------------------|--------------------------|
| # students in course: 2                    | School<br>Mark | School<br>vs<br>District | School<br>vs<br>Province | Public<br>Exam<br>Mark | School<br>vs<br>District | School<br>vs<br>Province | Final<br>Mark | School<br>vs<br>District | School<br>vs<br>Province |
| Average Score School District Province     | 79.0<br>78.0   | р                        | р                        |                        |                          |                          | 79.0<br>78.0  | р                        | р                        |
| Percent of Passes School District Province | 100.0<br>96.9  | р                        | р                        |                        |                          |                          | 100.0<br>96.9 | р                        | р                        |