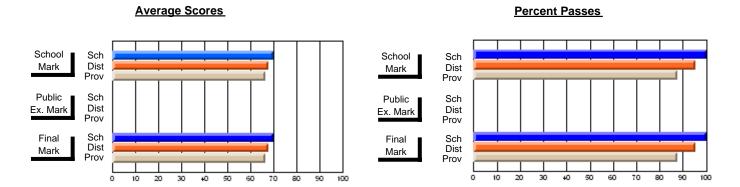

District 803 - Private

#374 - Brother T. I. Murphy, St. John's Grades: 10-12

**Subject: Social Studies** 

| # students in course: 6 | School<br>Mark | School<br>vs<br>District | School<br>vs<br>Province | Public<br>Exam<br>Mark | School<br>vs<br>District | School<br>vs<br>Province | Final<br>Mark | School<br>vs<br>District | School<br>vs<br>Province |
|-------------------------|----------------|--------------------------|--------------------------|------------------------|--------------------------|--------------------------|---------------|--------------------------|--------------------------|
| Average Score           |                |                          |                          |                        |                          |                          |               |                          |                          |
| School                  | 68.3           |                          |                          |                        |                          |                          | 68.3          |                          |                          |
| District                | 68.3           | р                        | р                        |                        |                          |                          | 68.3          | р                        | р                        |
| Province                | 67.3           |                          |                          |                        |                          |                          | 67.3          |                          |                          |
| Percent of Passes       |                |                          |                          |                        |                          |                          |               |                          |                          |
| School                  | 100.0          |                          |                          |                        |                          |                          | 100.0         |                          |                          |
| District                | 100.0          | р                        | р                        |                        |                          |                          | 100.0         | р                        | р                        |
| Province                | 92.3           |                          |                          |                        |                          |                          | 92.3          |                          |                          |