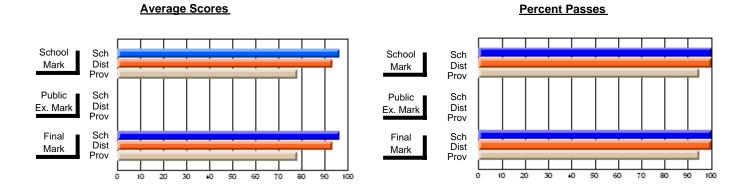

### **Subject: Enterprise Education**

| Course: CONSUMER STUDIES | 1202             |                          |                          |   |                        |                          |                          |                |     |                          |
|--------------------------|------------------|--------------------------|--------------------------|---|------------------------|--------------------------|--------------------------|----------------|-----|--------------------------|
| # students in course: 12 | School<br>Mark   | School<br>vs<br>District | School<br>vs<br>Province |   | Public<br>Exam<br>Mark | School<br>vs<br>District | School<br>vs<br>Province | Fir<br>Ma      | VS  | School<br>vs<br>Province |
| Average Score<br>School  | 69.4             |                          |                          | - |                        |                          |                          | 60             | 4   |                          |
| District                 | <b>68.1</b> 69.0 | q                        | р                        |   |                        |                          |                          | <b>68.</b> 69. |     | р                        |
| Province                 | 66.6             |                          |                          |   |                        |                          |                          | 66.            | 6   | ·                        |
| Percent of Passes        |                  |                          |                          |   |                        |                          |                          |                |     |                          |
| School                   | 100.0            |                          |                          |   |                        |                          |                          | 100            | .0  |                          |
| District                 | 100.0            | р                        | р                        |   |                        |                          |                          | 100.           | 0 р | р                        |
| Province                 | 89.2             |                          |                          |   |                        |                          |                          | 89.            | 2   |                          |

#### **Average Scores Percent Passes** School Sch School Sch Dist Prov Mark Dist Mark Prov Public Sch Public Sch Dist Ex. Mark Dist Ex. Mark Prov Sch Dist Prov Final Sch Final Dist Mark Mark Prov 20 30 60 70 80 40 50