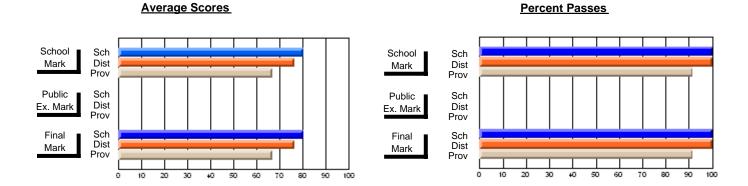

District 803 - Private

#374 - Brother T. I. Murphy, St. John's

Subject: Art

| Course: ART & DESIGN 3200 |                |                          |                          |   |                        |                          | School data has 5 or fewer students. Data withheld for reasons of confidentiality. |               |                          |                          |  |
|---------------------------|----------------|--------------------------|--------------------------|---|------------------------|--------------------------|------------------------------------------------------------------------------------|---------------|--------------------------|--------------------------|--|
| # students in course: 1   | School<br>Mark | School<br>vs<br>District | School<br>vs<br>Province |   | Public<br>Exam<br>Mark | School<br>vs<br>District | School<br>vs<br>Province                                                           | Final<br>Mark | School<br>vs<br>District | School<br>vs<br>Province |  |
| Average Score             |                |                          |                          | ŀ |                        |                          |                                                                                    |               |                          |                          |  |
| School<br>District        | 86.7           | _                        | _                        |   |                        |                          |                                                                                    | 86.7          |                          | _                        |  |
| Province                  | 75.1           | q                        | q                        |   |                        |                          |                                                                                    | 75.1          | q                        | q                        |  |
| Percent of Passes         |                |                          |                          |   |                        |                          |                                                                                    |               |                          |                          |  |
| School                    |                |                          |                          |   |                        |                          |                                                                                    |               |                          |                          |  |
| District                  | 100.0          | р                        | р                        |   |                        |                          |                                                                                    | 100.0         | р                        | р                        |  |
| Province                  | 93.8           |                          |                          |   |                        |                          |                                                                                    | 93.8          |                          |                          |  |

### **Average Scores Percent Passes** School Sch School Sch Dist Prov Mark Dist Mark Prov Public Sch Public Sch Dist Ex. Mark Dist Ex. Mark Prov Sch Dist Prov Final Sch Final Dist Mark Mark Prov 20 80 90