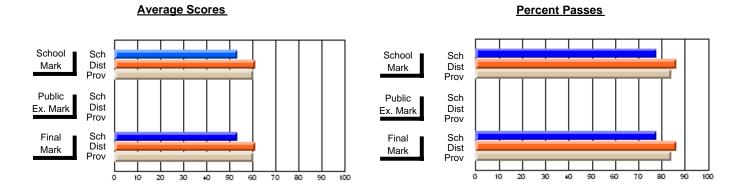

### District 4 - Eastern

#231 - Discovery Collegiate, Bonavista

\_\_\_\_\_

**Subject: Mathematics** 

| # students in course: 32 | School<br>Mark | School<br>vs<br>District | School<br>vs<br>Province | Public<br>Exam<br>Mark | School<br>vs<br>District | School<br>vs<br>Province | Final<br>Mark | School<br>vs<br>District | School<br>vs<br>Province |
|--------------------------|----------------|--------------------------|--------------------------|------------------------|--------------------------|--------------------------|---------------|--------------------------|--------------------------|
| Average Score            |                |                          |                          |                        |                          |                          |               |                          |                          |
| School                   | 52.0           |                          |                          |                        |                          |                          | 52.0          |                          |                          |
| District                 | 60.1           | q                        | q                        |                        |                          |                          | 60.1          | q                        | q                        |
| Province                 | 61.0           |                          |                          |                        |                          |                          | 61.0          |                          |                          |
| Percent of Passes        |                |                          |                          |                        |                          |                          |               |                          |                          |
| School                   | 71.9           |                          |                          |                        |                          |                          | 71.9          |                          |                          |
| District                 | 82.6           | q                        | q                        |                        |                          |                          | 82.6          | q                        | q                        |
| Province                 | 83.9           |                          |                          |                        |                          |                          | 84.0          |                          |                          |