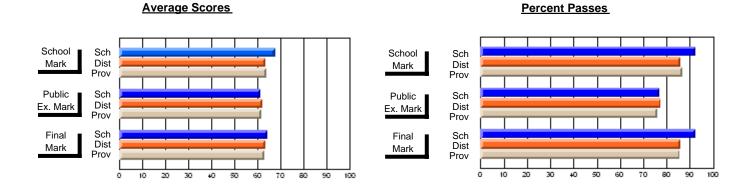

### District 4 - Eastern

#231 - Discovery Collegiate, Bonavista

Subject: Mathematics

| # students in course: 25       | School<br>Mark   | School<br>vs<br>District | School<br>vs<br>Province | Public<br>Exam<br>Mark | School<br>vs<br>District | School<br>vs<br>Province | Final<br>Mark    | School<br>vs<br>District | School<br>vs<br>Province |
|--------------------------------|------------------|--------------------------|--------------------------|------------------------|--------------------------|--------------------------|------------------|--------------------------|--------------------------|
| <u>Average Score</u><br>School | 60.7             |                          |                          |                        |                          |                          | 60.7             |                          |                          |
| District                       | <b>69.7</b> 64.5 | р                        | р                        |                        |                          |                          | <b>69.7</b> 64.5 | q                        | р                        |
| Province                       | 63.8             | Р                        | Р                        |                        |                          |                          | 63.8             | Р                        | Р                        |
| Percent of Passes              |                  |                          |                          |                        |                          |                          |                  |                          |                          |
| School                         | 96.0             |                          |                          |                        |                          |                          | 96.0             |                          |                          |
| District                       | 87.8             | р                        | р                        |                        |                          |                          | 87.8             | р                        | р                        |
| Province                       | 86.5             |                          |                          |                        |                          |                          | 86.5             |                          |                          |

Modification Time: 3:35:43PM

Modification Date: 11/29/2007

Source: Evaluation & Research

<sup>\*</sup> Data from the High School Certification System. The results from supplementary courses are not reflected in these results. All students obtaining a score of 48 or 49 on the final mark, were adjusted to 50 and are reflected in the Final Mark column.