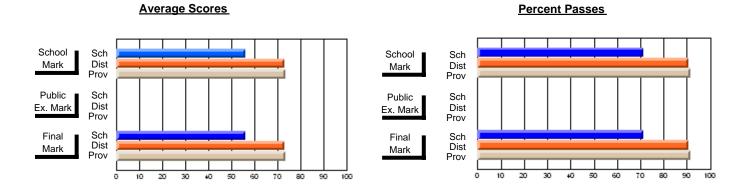

### District 4 - Eastern

#231 - Discovery Collegiate, Bonavista

\_\_\_\_\_

**Subject: Mathematics** 

| # students in course: 32 | School<br>Mark | School<br>vs<br>District | School<br>vs<br>Province | Public<br>Exam<br>Mark | School<br>vs<br>District | School<br>vs<br>Province | Final<br>Mark | School<br>vs<br>District | School<br>vs<br>Province |
|--------------------------|----------------|--------------------------|--------------------------|------------------------|--------------------------|--------------------------|---------------|--------------------------|--------------------------|
| Average Score            |                |                          |                          |                        |                          |                          |               |                          |                          |
| School                   | 52.0           |                          |                          |                        |                          |                          | 52.0          |                          |                          |
| District                 | 60.1           | q                        | q                        |                        |                          |                          | 60.1          | q                        | q                        |
| Province                 | 61.0           |                          |                          |                        |                          |                          | 61.0          |                          |                          |
| Percent of Passes        |                |                          |                          |                        |                          |                          |               |                          |                          |
| School                   | 71.9           |                          |                          |                        |                          |                          | 71.9          |                          |                          |
| District                 | 82.6           | q                        | q                        |                        |                          |                          | 82.6          | q                        | q                        |
| Province                 | 83.9           |                          |                          |                        |                          |                          | 84.0          |                          |                          |