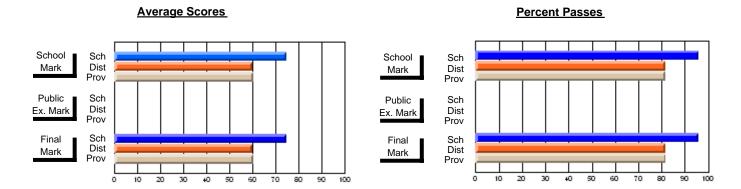

### District 4 - Eastern

#231 - Discovery Collegiate, Bonavista

\_\_\_\_\_

**Subject: Mathematics** 

| # students in course: 32 | School<br>Mark | School<br>vs<br>District | School<br>vs<br>Province | Public<br>Exam<br>Mark | School<br>vs<br>District | School<br>vs<br>Province | Final<br>Mark | School<br>vs<br>District | School<br>vs<br>Province |
|--------------------------|----------------|--------------------------|--------------------------|------------------------|--------------------------|--------------------------|---------------|--------------------------|--------------------------|
| Average Score            |                |                          |                          |                        |                          |                          |               |                          |                          |
| School                   | 52.0           |                          |                          |                        |                          |                          | 52.0          |                          |                          |
| District                 | 60.1           | q                        | q                        |                        |                          |                          | 60.1          | q                        | q                        |
| Province                 | 61.0           |                          |                          |                        |                          |                          | 61.0          |                          |                          |
| Percent of Passes        |                |                          |                          |                        |                          |                          |               |                          |                          |
| School                   | 71.9           |                          |                          |                        |                          |                          | 71.9          |                          |                          |
| District                 | 82.6           | q                        | q                        |                        |                          |                          | 82.6          | q                        | q                        |
| Province                 | 83.9           |                          |                          |                        |                          |                          | 84.0          |                          |                          |