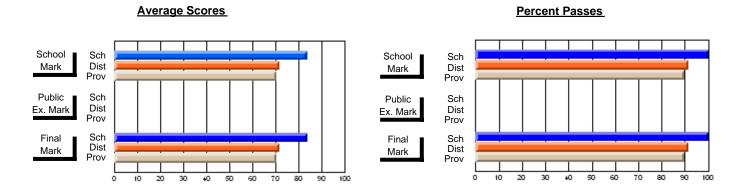

### District 4 - Eastern

#231 - Discovery Collegiate, Bonavista

Subject: Mathematics

| # students in course: 11      | School<br>Mark   | School<br>vs<br>District | School<br>vs<br>Province | Public<br>Exam<br>Mark | School<br>vs<br>District | School<br>vs<br>Province | Final<br>Mark    | School<br>vs<br>District | School<br>vs<br>Province |
|-------------------------------|------------------|--------------------------|--------------------------|------------------------|--------------------------|--------------------------|------------------|--------------------------|--------------------------|
| Average Score School District | <b>86.7</b> 79.1 | р                        | р                        | <b>87.9</b> 74.6       | р                        | р                        | <b>88.2</b> 77.0 | р                        | р                        |
| Province Percent of Passes    | 79.1             |                          |                          | 73.6                   |                          |                          | 76.4             |                          |                          |
| School                        | 100.0            |                          |                          | 100.0                  |                          |                          | 100.0            |                          |                          |
| District                      | 99.3             | р                        | р                        | 89.4                   | р                        | р                        | 97.0             | р                        | р                        |
| Province                      | 98.7             |                          |                          | 88.9                   |                          |                          | 96.3             |                          |                          |

Modification Time: 3:35:43PM

Modification Date: 11/29/2007

Source: Evaluation & Research

<sup>\*</sup> Data from the High School Certification System. The results from supplementary courses are not reflected in these results. All students obtaining a score of 48 or 49 on the final mark, were adjusted to 50 and are reflected in the Final Mark column.