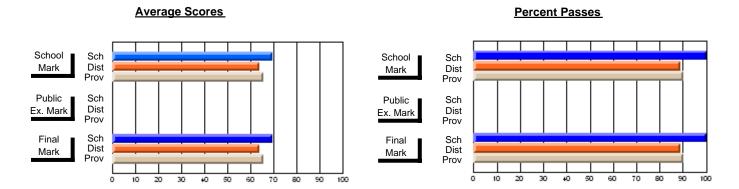

### District 4 - Eastern

#231 - Discovery Collegiate, Bonavista

**Subject: Technology Education** 

| Course: INTEGRATED SYSTEM | /IS 1205       |                          |                          |   |                        |                          |                          |               |                          |                          |
|---------------------------|----------------|--------------------------|--------------------------|---|------------------------|--------------------------|--------------------------|---------------|--------------------------|--------------------------|
| # students in course: 18  | School<br>Mark | School<br>vs<br>District | School<br>vs<br>Province |   | Public<br>Exam<br>Mark | School<br>vs<br>District | School<br>vs<br>Province | Final<br>Mark | School<br>vs<br>District | School<br>vs<br>Province |
| <u>Average Score</u>      |                |                          |                          | ŀ |                        |                          |                          |               |                          |                          |
| School                    | 65.0           |                          |                          |   |                        |                          |                          | 65.0          |                          |                          |
| District                  | 71.2           | q                        | q                        |   |                        |                          |                          | 71.2          | q                        | q                        |
| Province                  | 71.3           |                          |                          |   |                        |                          |                          | 71.3          |                          |                          |
| Percent of Passes         |                |                          |                          |   |                        |                          |                          |               |                          |                          |
| School                    | 72.2           |                          |                          |   |                        |                          |                          | 72.2          |                          |                          |
| District                  | 93.0           | q                        | q                        |   |                        |                          |                          | 93.0          | q                        | q                        |
| Province                  | 91.2           |                          |                          |   |                        |                          |                          | 91.2          |                          |                          |

Modification Time: 3:35:43PM

Modification Date: 11/29/2007

Source: Evaluation & Research

<sup>\*</sup> Data from the High School Certification System. The results from supplementary courses are not reflected in these results. All students obtaining a score of 48 or 49 on the final mark, were adjusted to 50 and are reflected in the Final Mark column.