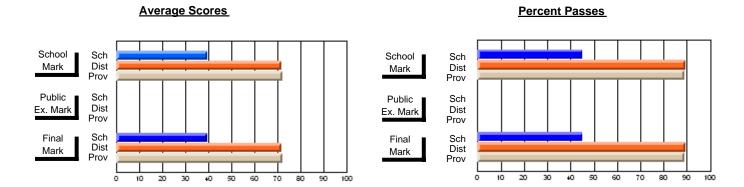

### District 4 - Eastern

#231 - Discovery Collegiate, Bonavista

**Subject: Mathematics** 

| Course: MATHEMATICS (M) 1 | 266            |                          |                          |   |                        |                          | School data withheld for |               |                          |                          |
|---------------------------|----------------|--------------------------|--------------------------|---|------------------------|--------------------------|--------------------------|---------------|--------------------------|--------------------------|
| # students in course: 1   | School<br>Mark | School<br>vs<br>District | School<br>vs<br>Province |   | Public<br>Exam<br>Mark | School<br>vs<br>District | School<br>vs<br>Province | Final<br>Mark | School<br>vs<br>District | School<br>vs<br>Province |
| Average Score<br>School   |                |                          |                          | - |                        |                          |                          |               |                          |                          |
| District                  | 55.8           | р                        | р                        |   |                        |                          |                          | 55.8          | р                        | р                        |
| Province                  | 52.4           | P                        | Р                        |   |                        |                          |                          | 52.4          | P                        | P                        |
| Percent of Passes         |                |                          |                          |   |                        |                          |                          |               |                          |                          |
| School                    |                |                          |                          |   |                        |                          |                          |               |                          |                          |
| District                  | 68.8           | р                        | р                        |   |                        |                          |                          | 68.8          | р                        | р                        |
| Province                  | 66.7           |                          |                          |   |                        |                          |                          | 66.7          |                          |                          |