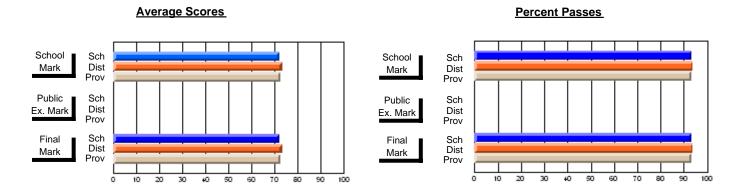

### District 4 - Eastern

#231 - Discovery Collegiate, Bonavista

Subject: French

| Course: FRENCH 2200            |                |                          |                          |  |                        |                          |                          |                  |                          |                          |
|--------------------------------|----------------|--------------------------|--------------------------|--|------------------------|--------------------------|--------------------------|------------------|--------------------------|--------------------------|
| # students in course: 21       | School<br>Mark | School<br>vs<br>District | School<br>vs<br>Province |  | Public<br>Exam<br>Mark | School<br>vs<br>District | School<br>vs<br>Province | Final<br>Mark    | School<br>vs<br>District | School<br>vs<br>Province |
| <u>Average Score</u><br>School | 69.9           |                          |                          |  |                        |                          |                          | 60.0             |                          |                          |
| District                       | 70.5           | q                        | q                        |  |                        |                          |                          | <b>69.9</b> 70.5 | q                        | q                        |
| Province                       | 70.7           | ·                        | •                        |  |                        |                          |                          | 70.7             | •                        | •                        |
| Percent of Passes              |                |                          |                          |  |                        |                          |                          |                  |                          |                          |
| School                         | 95.2           |                          |                          |  |                        |                          |                          | 95.2             |                          |                          |
| District                       | 95.0           | р                        | р                        |  |                        |                          |                          | 95.0             | р                        | р                        |
| Province                       | 93.9           |                          |                          |  |                        |                          |                          | 93.9             |                          |                          |