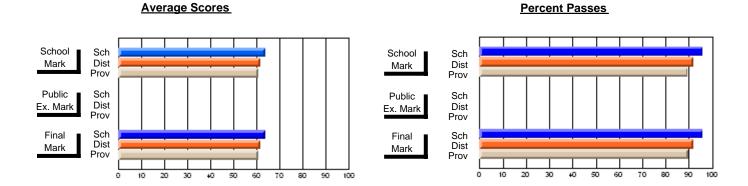

### District 4 - Eastern

#231 - Discovery Collegiate, Bonavista

**Subject: Technology Education** 

| Course: INTEGRATED SYSTEM | /IS 1205       |                          |                          |   |                        |                          |                          |               |                          |                          |
|---------------------------|----------------|--------------------------|--------------------------|---|------------------------|--------------------------|--------------------------|---------------|--------------------------|--------------------------|
| # students in course: 18  | School<br>Mark | School<br>vs<br>District | School<br>vs<br>Province |   | Public<br>Exam<br>Mark | School<br>vs<br>District | School<br>vs<br>Province | Final<br>Mark | School<br>vs<br>District | School<br>vs<br>Province |
| <u>Average Score</u>      |                |                          |                          | ŀ |                        |                          |                          |               |                          |                          |
| School                    | 65.0           |                          |                          |   |                        |                          |                          | 65.0          |                          |                          |
| District                  | 71.2           | q                        | q                        |   |                        |                          |                          | 71.2          | q                        | q                        |
| Province                  | 71.3           |                          |                          |   |                        |                          |                          | 71.3          |                          |                          |
| Percent of Passes         |                |                          |                          |   |                        |                          |                          |               |                          |                          |
| School                    | 72.2           |                          |                          |   |                        |                          |                          | 72.2          |                          |                          |
| District                  | 93.0           | q                        | q                        |   |                        |                          |                          | 93.0          | q                        | q                        |
| Province                  | 91.2           |                          |                          |   |                        |                          |                          | 91.2          |                          |                          |

Modification Time: 3:35:43PM

Modification Date: 11/29/2007

Source: Evaluation & Research

<sup>\*</sup> Data from the High School Certification System. The results from supplementary courses are not reflected in these results. All students obtaining a score of 48 or 49 on the final mark, were adjusted to 50 and are reflected in the Final Mark column.