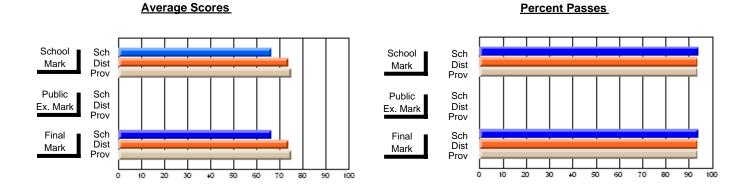

### District 4 - Eastern

#231 - Discovery Collegiate, Bonavista

Subject: French

| Course: FRENCH 3201      |                |                          |                          | _                      |                          |                          |               |                          |                          |
|--------------------------|----------------|--------------------------|--------------------------|------------------------|--------------------------|--------------------------|---------------|--------------------------|--------------------------|
| # students in course: 13 | School<br>Mark | School<br>vs<br>District | School<br>vs<br>Province | Public<br>Exam<br>Mark | School<br>vs<br>District | School<br>vs<br>Province | Final<br>Mark | School<br>vs<br>District | School<br>vs<br>Province |
| Average Score            |                |                          |                          |                        |                          |                          |               |                          |                          |
| School                   | 84.4           |                          |                          |                        |                          |                          | 84.4          |                          |                          |
| District                 | 80.3           | р                        | р                        |                        |                          |                          | 80.3          | р                        | р                        |
| Province                 | 81.3           |                          |                          |                        |                          |                          | 81.3          |                          |                          |
| Percent of Passes        |                |                          |                          |                        |                          |                          |               |                          |                          |
| School                   | 100.0          |                          |                          |                        |                          |                          | 100.0         |                          |                          |
| District                 | 97.9           | р                        | р                        |                        |                          |                          | 97.9          | р                        | р                        |
| Province                 | 98.8           |                          |                          |                        |                          |                          | 98.8          |                          |                          |

Modification Time: 3:35:43PM

Modification Date: 11/29/2007

Source: Evaluation & Research

<sup>\*</sup> Data from the High School Certification System. The results from supplementary courses are not reflected in these results. All students obtaining a score of 48 or 49 on the final mark, were adjusted to 50 and are reflected in the Final Mark column.