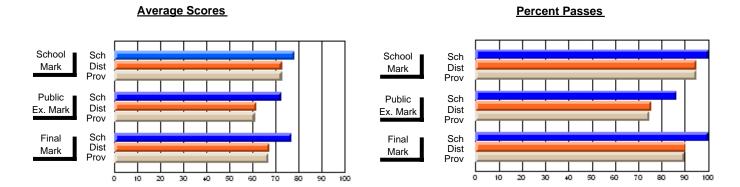

### District 4 - Eastern

#231 - Discovery Collegiate, Bonavista

**Subject: Mathematics** 

| # students in course: 73 |                |                          |                          |   |                        |                          |                          |               |                          |                          |
|--------------------------|----------------|--------------------------|--------------------------|---|------------------------|--------------------------|--------------------------|---------------|--------------------------|--------------------------|
| # students in course. 75 | School<br>Mark | School<br>vs<br>District | School<br>vs<br>Province |   | Public<br>Exam<br>Mark | School<br>vs<br>District | School<br>vs<br>Province | Final<br>Mark | School<br>vs<br>District | School<br>vs<br>Province |
| Average Score            |                |                          |                          | L |                        |                          |                          |               |                          |                          |
| School                   | 60.6           |                          |                          |   |                        |                          |                          | 60.6          |                          |                          |
| District                 | 66.1           | q                        | q                        |   |                        |                          |                          | 66.1          | q                        | q                        |
| Province                 | 66.1           |                          |                          |   |                        |                          |                          | 66.1          |                          |                          |
| Percent of Passes        |                |                          |                          |   |                        |                          |                          |               |                          |                          |
| School                   | 83.6           |                          |                          |   |                        |                          |                          | 83.6          |                          |                          |
| District                 | 85.2           | q                        | q                        |   |                        |                          |                          | 85.2          | q                        | q                        |
| Province                 | 85.8           |                          |                          |   |                        |                          |                          | 85.8          |                          |                          |