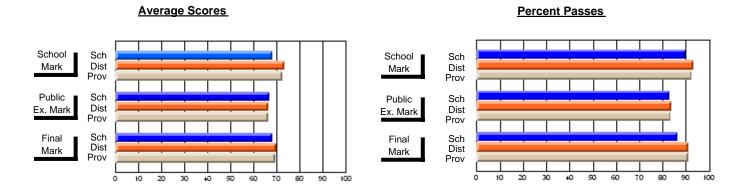

### District 4 - Eastern

#231 - Discovery Collegiate, Bonavista

**Subject: Technology Education** 

| # students in course: 41 | School<br>Mark | School<br>vs<br>District | School<br>vs<br>Province | Public<br>Exam<br>Mark | School<br>vs<br>District | School<br>vs<br>Province | Final<br>Mark | School<br>vs<br>District | School<br>vs<br>Province |
|--------------------------|----------------|--------------------------|--------------------------|------------------------|--------------------------|--------------------------|---------------|--------------------------|--------------------------|
| Average Score            | Iviai K        | District                 | FIOVILICE                | Walk                   | District                 | FIOVILICE                | IVIAIR        | DISTRICT                 | FIOVILICE                |
| School                   | 68.2           |                          |                          |                        |                          |                          | 68.2          |                          |                          |
| District                 | 70.6           | q                        | q                        |                        |                          |                          | 70.6          | q                        | q                        |
| Province                 | 70.3           |                          |                          |                        |                          |                          | 70.3          |                          |                          |
| Percent of Passes        |                |                          |                          |                        |                          |                          |               |                          |                          |
| School                   | 97.6           |                          |                          |                        |                          |                          | 97.6          |                          |                          |
| District                 | 92.6           | р                        | р                        |                        |                          |                          | 92.6          | р                        | р                        |
| Province                 | 92.1           |                          |                          |                        |                          |                          | 92.1          |                          |                          |

Modification Time: 3:35:43PM

Modification Date: 11/29/2007

Source: Evaluation & Research

<sup>\*</sup> Data from the High School Certification System. The results from supplementary courses are not reflected in these results. All students obtaining a score of 48 or 49 on the final mark, were adjusted to 50 and are reflected in the Final Mark column.