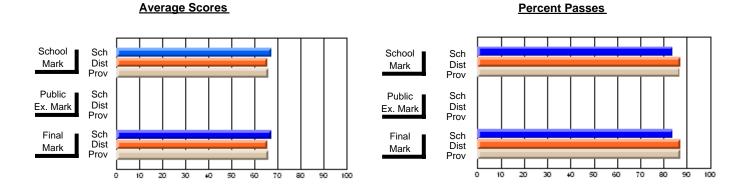

### District 4 - Eastern

#231 - Discovery Collegiate, Bonavista

Subject: Art

| # students in course: 32 | School | School<br>vs | School<br>vs | Public<br>Exam | School<br>vs | School<br>vs | Final | School<br>vs | School<br>vs |
|--------------------------|--------|--------------|--------------|----------------|--------------|--------------|-------|--------------|--------------|
|                          | Mark   | District     | Province     | Mark           | District     | Province     | Mark  | District     | Province     |
| Average Score<br>School  | 63.8   |              |              |                |              |              | 63.8  |              |              |
| District                 | 72.8   | q            | q            |                |              |              | 72.8  | q            | q            |
| Province                 | 73.9   | Ч            | Ч            |                |              |              | 73.9  | Ч            | Ч            |
| Percent of Passes        |        |              |              |                |              |              |       |              |              |
| School                   | 84.4   |              |              |                |              |              | 84.4  |              |              |
| District                 | 93.8   | q            | q            |                |              |              | 93.8  | q            | q            |
| Province                 | 93.2   |              |              |                |              |              | 93.2  |              |              |