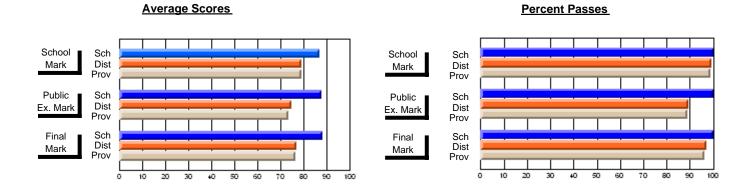

### District 4 - Eastern

#231 - Discovery Collegiate, Bonavista

Subject: French

| Course: FRENCH 2200            |                |                          |                          |  |                        |                          |                          |                  |                          |                          |
|--------------------------------|----------------|--------------------------|--------------------------|--|------------------------|--------------------------|--------------------------|------------------|--------------------------|--------------------------|
| # students in course: 21       | School<br>Mark | School<br>vs<br>District | School<br>vs<br>Province |  | Public<br>Exam<br>Mark | School<br>vs<br>District | School<br>vs<br>Province | Final<br>Mark    | School<br>vs<br>District | School<br>vs<br>Province |
| <u>Average Score</u><br>School | 69.9           |                          |                          |  |                        |                          |                          | 60.0             |                          |                          |
| District                       | 70.5           | q                        | q                        |  |                        |                          |                          | <b>69.9</b> 70.5 | q                        | q                        |
| Province                       | 70.7           | ·                        | •                        |  |                        |                          |                          | 70.7             | •                        | •                        |
| Percent of Passes              |                |                          |                          |  |                        |                          |                          |                  |                          |                          |
| School                         | 95.2           |                          |                          |  |                        |                          |                          | 95.2             |                          |                          |
| District                       | 95.0           | р                        | р                        |  |                        |                          |                          | 95.0             | р                        | р                        |
| Province                       | 93.9           |                          |                          |  |                        |                          |                          | 93.9             |                          |                          |