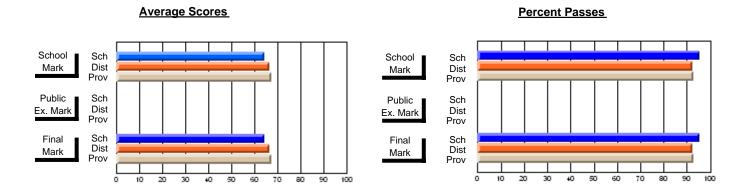

### District 4 - Eastern

#231 - Discovery Collegiate, Bonavista

Subject: Family Studies

| # students in course: 17       | School<br>Mark | School<br>vs<br>District | School<br>vs<br>Province | E | ublic<br>Exam<br>Vlark | School<br>vs<br>District | School<br>vs<br>Province | Final<br>Mark | School<br>vs<br>District | School<br>vs<br>Province |
|--------------------------------|----------------|--------------------------|--------------------------|---|------------------------|--------------------------|--------------------------|---------------|--------------------------|--------------------------|
| <u>Average Score</u><br>School | 62.5           |                          |                          |   |                        |                          |                          | 62.5          |                          |                          |
| District                       | 73.1           | q                        | q                        |   |                        |                          |                          | 73.1          | q                        | q                        |
| Province                       | 73.3           | -                        | ,                        |   |                        |                          |                          | 73.3          | -                        | •                        |
| Percent of Passes              |                |                          |                          |   |                        |                          |                          |               |                          |                          |
| School                         | 82.4           |                          |                          |   |                        |                          |                          | 82.4          |                          |                          |
| District                       | 90.5           | q                        | q                        |   |                        |                          |                          | 90.5          | q                        | q                        |
| Province                       | 91.6           |                          |                          |   |                        |                          |                          | 91.6          |                          |                          |