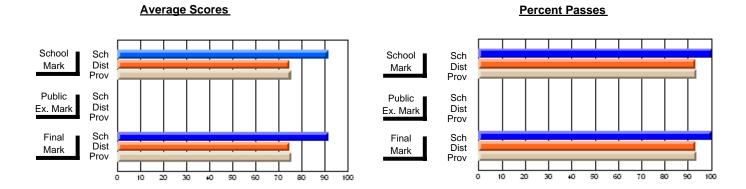

### District 4 - Eastern

#231 - Discovery Collegiate, Bonavista

Subject: Art

| # students in course: 32 | School | School<br>vs | School<br>vs | Public<br>Exam | School<br>vs | School<br>vs | Final | School<br>vs | School<br>vs |
|--------------------------|--------|--------------|--------------|----------------|--------------|--------------|-------|--------------|--------------|
|                          | Mark   | District     | Province     | Mark           | District     | Province     | Mark  | District     | Province     |
| Average Score<br>School  | 63.8   |              |              |                |              |              | 63.8  |              |              |
| District                 | 72.8   | q            | q            |                |              |              | 72.8  | q            | q            |
| Province                 | 73.9   | Ч            | Ч            |                |              |              | 73.9  | Ч            | Ч            |
| Percent of Passes        |        |              |              |                |              |              |       |              |              |
| School                   | 84.4   |              |              |                |              |              | 84.4  |              |              |
| District                 | 93.8   | q            | q            |                |              |              | 93.8  | q            | q            |
| Province                 | 93.2   |              |              |                |              |              | 93.2  |              |              |

Modification Time: 3:35:43PM

Modification Date: 11/29/2007

Source: Evaluation & Research

<sup>\*</sup> Data from the High School Certification System. The results from supplementary courses are not reflected in these results. All students obtaining a score of 48 or 49 on the final mark, were adjusted to 50 and are reflected in the Final Mark column.