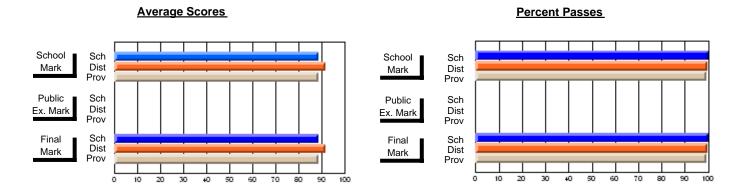

### District 4 - Eastern

#231 - Discovery Collegiate, Bonavista

**Subject: Mathematics** 

| Course: MATHEMATICS 2205 |                |                          |                          |                        |                          |                          |    |             |                          |                          |
|--------------------------|----------------|--------------------------|--------------------------|------------------------|--------------------------|--------------------------|----|-------------|--------------------------|--------------------------|
| # students in course: 11 | School<br>Mark | School<br>vs<br>District | School<br>vs<br>Province | Public<br>Exam<br>Mark | School<br>vs<br>District | School<br>vs<br>Province |    | inal<br>ark | School<br>vs<br>District | School<br>vs<br>Province |
| Average Score            |                |                          |                          |                        |                          |                          |    |             |                          |                          |
| School                   | 73.5           |                          |                          |                        |                          |                          | 73 | 3.5         |                          |                          |
| District                 | 77.5           | q                        | q                        |                        |                          |                          | 77 | 7.5         | q                        | q                        |
| Province                 | 78.6           |                          |                          |                        |                          |                          | 78 | 3.6         |                          |                          |
| Percent of Passes        |                |                          |                          |                        |                          |                          |    |             |                          |                          |
| School                   | 100.0          |                          |                          |                        |                          |                          | 10 | 0.0         |                          |                          |
| District                 | 99.4           | р                        | р                        |                        |                          |                          | 99 | 9.5         | р                        | р                        |
| Province                 | 99.3           |                          |                          |                        |                          |                          | 99 | 9.4         |                          |                          |

Modification Time: 3:35:43PM

Modification Date: 11/29/2007

Source: Evaluation & Research

<sup>\*</sup> Data from the High School Certification System. The results from supplementary courses are not reflected in these results. All students obtaining a score of 48 or 49 on the final mark, were adjusted to 50 and are reflected in the Final Mark column.