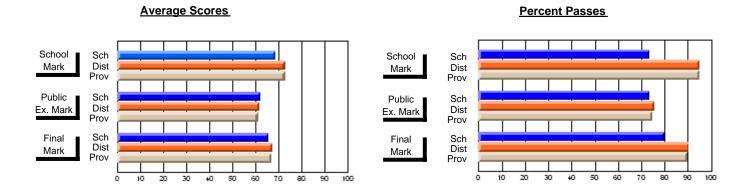

### District 4 - Eastern

#231 - Discovery Collegiate, Bonavista

**Subject: Technology Education** 

| # students in course: 17       | School<br>Mark | School<br>vs<br>District | School<br>vs<br>Province |   | Public<br>Exam<br>Mark | School<br>vs<br>District | School<br>vs<br>Province | Final<br>Mark | School<br>vs<br>District | School<br>vs<br>Province |
|--------------------------------|----------------|--------------------------|--------------------------|---|------------------------|--------------------------|--------------------------|---------------|--------------------------|--------------------------|
| <u>Average Score</u><br>School | 63.1           |                          |                          | - |                        |                          |                          | 63.1          |                          |                          |
| District                       | 73.2           | q                        | q                        |   |                        |                          |                          | 73.2          | q                        | q                        |
| Province                       | 72.6           | -                        | 1                        |   |                        |                          |                          | 72.6          | •                        | -1                       |
| Percent of Passes              |                |                          |                          |   |                        |                          |                          |               |                          |                          |
| School                         | 70.6           |                          |                          |   |                        |                          |                          | 70.6          |                          |                          |
| District                       | 93.9           | q                        | q                        |   |                        |                          |                          | 93.9          | q                        | q                        |
| Province                       | 93.3           |                          |                          |   |                        |                          |                          | 93.3          |                          |                          |