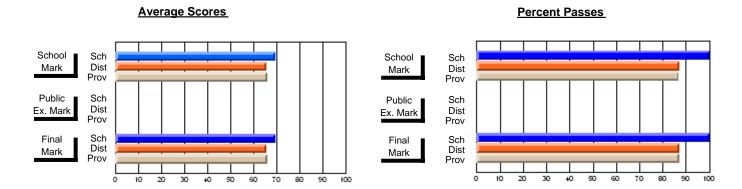

### District 4 - Eastern

#231 - Discovery Collegiate, Bonavista

Subject: Art

| # students in course: 32 | School<br>Mark | School<br>vs<br>District | School<br>vs<br>Province | Public<br>Exam<br>Mark | School<br>vs<br>District | School<br>vs<br>Province | Final<br>Mark | School<br>vs<br>District | School<br>vs<br>Province |
|--------------------------|----------------|--------------------------|--------------------------|------------------------|--------------------------|--------------------------|---------------|--------------------------|--------------------------|
| Average Score            |                |                          |                          |                        |                          |                          |               |                          |                          |
| School                   | 65.2           |                          |                          |                        |                          |                          | 65.2          |                          |                          |
| District                 | 71.7           | q                        | q                        |                        |                          |                          | 71.7          | q                        | q                        |
| Province                 | 70.3           |                          |                          |                        |                          |                          | 70.3          |                          |                          |
| Percent of Passes        |                |                          |                          |                        |                          |                          |               |                          |                          |
| School                   | 90.6           |                          |                          |                        |                          |                          | 90.6          |                          |                          |
| District                 | 91.5           | q                        | р                        |                        |                          |                          | 91.5          | q                        | р                        |
| Province                 | 89.7           |                          |                          |                        |                          |                          | 89.7          |                          |                          |

Modification Time: 3:35:43PM

Modification Date: 11/29/2007

Source: Evaluation & Research

<sup>\*</sup> Data from the High School Certification System. The results from supplementary courses are not reflected in these results. All students obtaining a score of 48 or 49 on the final mark, were adjusted to 50 and are reflected in the Final Mark column.