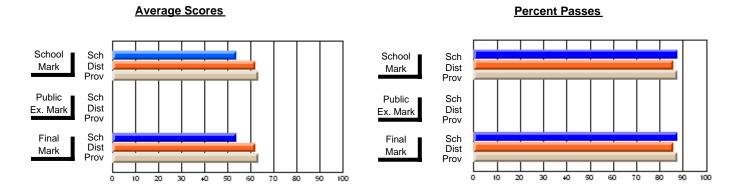

### District 4 - Eastern

#231 - Discovery Collegiate, Bonavista

\_\_\_\_\_

**Subject: Mathematics** 

| # students in course: 32 | School<br>Mark | School<br>vs<br>District | School<br>vs<br>Province | Public<br>Exam<br>Mark | School<br>vs<br>District | School<br>vs<br>Province | Final<br>Mark | School<br>vs<br>District | School<br>vs<br>Province |
|--------------------------|----------------|--------------------------|--------------------------|------------------------|--------------------------|--------------------------|---------------|--------------------------|--------------------------|
| Average Score            |                |                          |                          |                        |                          |                          |               |                          |                          |
| School                   | 52.0           |                          |                          |                        |                          |                          | 52.0          |                          |                          |
| District                 | 60.1           | q                        | q                        |                        |                          |                          | 60.1          | q                        | q                        |
| Province                 | 61.0           |                          |                          |                        |                          |                          | 61.0          |                          |                          |
| Percent of Passes        |                |                          |                          |                        |                          |                          |               |                          |                          |
| School                   | 71.9           |                          |                          |                        |                          |                          | 71.9          |                          |                          |
| District                 | 82.6           | q                        | q                        |                        |                          |                          | 82.6          | q                        | q                        |
| Province                 | 83.9           |                          |                          |                        |                          |                          | 84.0          |                          |                          |