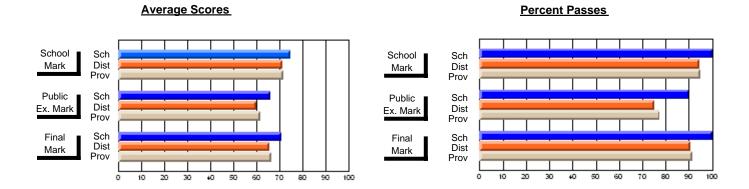

### District 4 - Eastern

#231 - Discovery Collegiate, Bonavista

**Subject: Technology Education** 

| # students in course: 17       | School<br>Mark | School<br>vs<br>District | School<br>vs<br>Province |   | Public<br>Exam<br>Mark | School<br>vs<br>District | School<br>vs<br>Province | Final<br>Mark | School<br>vs<br>District | School<br>vs<br>Province |
|--------------------------------|----------------|--------------------------|--------------------------|---|------------------------|--------------------------|--------------------------|---------------|--------------------------|--------------------------|
| <u>Average Score</u><br>School | 63.1           |                          |                          | - |                        |                          |                          | 63.1          |                          |                          |
| District                       | 73.2           | q                        | q                        |   |                        |                          |                          | 73.2          | q                        | q                        |
| Province                       | 72.6           | -                        | 1                        |   |                        |                          |                          | 72.6          | •                        | -1                       |
| Percent of Passes              |                |                          |                          |   |                        |                          |                          |               |                          |                          |
| School                         | 70.6           |                          |                          |   |                        |                          |                          | 70.6          |                          |                          |
| District                       | 93.9           | q                        | q                        |   |                        |                          |                          | 93.9          | q                        | q                        |
| Province                       | 93.3           |                          |                          |   |                        |                          |                          | 93.3          |                          |                          |

Modification Time: 3:35:43PM

Modification Date: 11/29/2007

Source: Evaluation & Research

<sup>\*</sup> Data from the High School Certification System. The results from supplementary courses are not reflected in these results. All students obtaining a score of 48 or 49 on the final mark, were adjusted to 50 and are reflected in the Final Mark column.