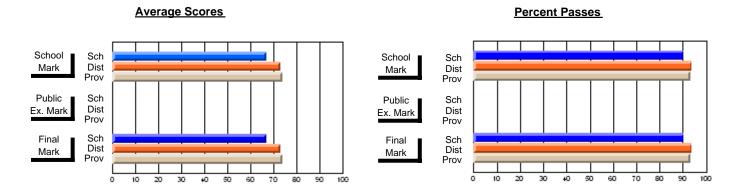

### District 4 - Eastern

#231 - Discovery Collegiate, Bonavista

Subject: French

| # students in course: 18      | School<br>Mark   | School<br>vs<br>District | School<br>vs<br>Province |   | Public<br>Exam<br>Mark | School<br>vs<br>District | School<br>vs<br>Province | Fina<br>Mar      | VS | School<br>vs<br>Province |
|-------------------------------|------------------|--------------------------|--------------------------|---|------------------------|--------------------------|--------------------------|------------------|----|--------------------------|
| Average Score School District | <b>77.7</b> 77.5 |                          |                          | Ī |                        |                          |                          | <b>77.7</b> 77.5 |    |                          |
| Province                      | 77.5             | р                        | р                        |   |                        |                          |                          | 77.5             | Р  | р                        |
| Percent of Passes             |                  |                          |                          |   |                        |                          |                          |                  |    |                          |
| School                        | 100.0            |                          |                          |   |                        |                          |                          | 100.0            | 1  |                          |
| District                      | 100.0            | р                        | р                        |   |                        |                          |                          | 100.0            | р  | р                        |
| Province                      | 100.0            |                          |                          |   |                        |                          |                          | 100.0            |    |                          |

Modification Time: 3:35:43PM

Modification Date: 11/29/2007

Source: Evaluation & Research

<sup>\*</sup> Data from the High School Certification System. The results from supplementary courses are not reflected in these results. All students obtaining a score of 48 or 49 on the final mark, were adjusted to 50 and are reflected in the Final Mark column.