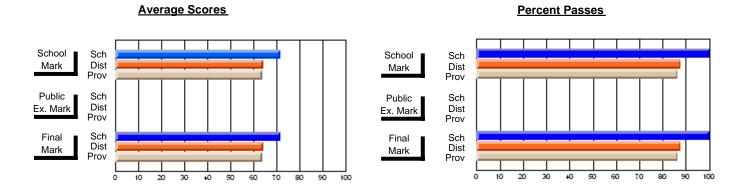

### District 4 - Eastern

#231 - Discovery Collegiate, Bonavista

Subject: Art

| # students in course: 49  |                |                          | 1                        |   |                        |                          |                          |               |                          |                          |
|---------------------------|----------------|--------------------------|--------------------------|---|------------------------|--------------------------|--------------------------|---------------|--------------------------|--------------------------|
| # Students III Course. 49 | School<br>Mark | School<br>vs<br>District | School<br>vs<br>Province |   | Public<br>Exam<br>Mark | School<br>vs<br>District | School<br>vs<br>Province | Final<br>Mark | School<br>vs<br>District | School<br>vs<br>Province |
| Average Score             |                |                          |                          | - |                        |                          |                          |               |                          |                          |
| School                    | 67.8           |                          |                          |   |                        |                          |                          | 67.8          |                          |                          |
| District                  | 73.7           | q                        | q                        |   |                        |                          |                          | 73.7          | q                        | q                        |
| Province                  | 75.1           |                          |                          |   |                        |                          |                          | 75.1          |                          |                          |
| Percent of Passes         |                |                          |                          |   |                        |                          |                          |               |                          |                          |
| School                    | 89.8           |                          |                          |   |                        |                          |                          | 89.8          |                          |                          |
| District                  | 93.8           | q                        | q                        |   |                        |                          |                          | 93.8          | q                        | q                        |
| Province                  | 93.8           |                          |                          |   |                        |                          |                          | 93.8          |                          |                          |