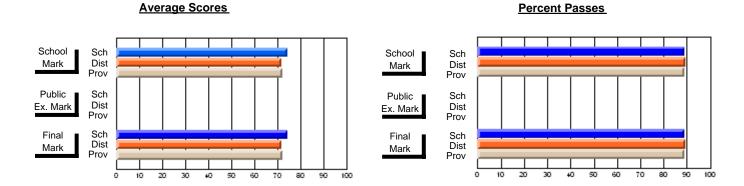

### District 4 - Eastern

#231 - Discovery Collegiate, Bonavista

**Subject: Enterprise Education** 

| # students in course: 23 | School<br>Mark | School<br>vs<br>District | School<br>vs<br>Province | Public<br>Exam<br>Mark | School<br>vs<br>District | School<br>vs<br>Province | Final<br>Mark | School<br>vs<br>District | School<br>vs<br>Province |
|--------------------------|----------------|--------------------------|--------------------------|------------------------|--------------------------|--------------------------|---------------|--------------------------|--------------------------|
| Average Score<br>School  | 70.9           |                          |                          |                        |                          |                          | 70.9          |                          |                          |
| District                 | 76.3           | q                        | q                        |                        |                          |                          | 76.3          | q                        | q                        |
| Province                 | 75.3           |                          | ·                        |                        |                          |                          | 75.3          |                          |                          |
| Percent of Passes        |                |                          |                          |                        |                          |                          |               |                          |                          |
| School                   | 87.0           |                          |                          |                        |                          |                          | 87.0          |                          |                          |
| District                 | 95.2           | q                        | q                        |                        |                          |                          | 95.2          | q                        | q                        |
| Province                 | 94.2           |                          |                          |                        |                          |                          | 94.2          |                          |                          |