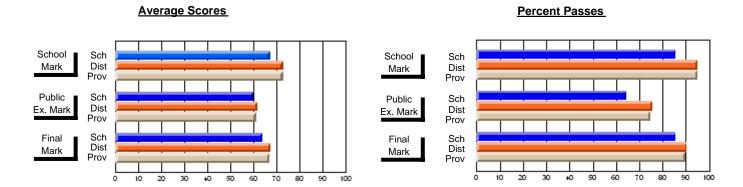

### District 4 - Eastern

#231 - Discovery Collegiate, Bonavista

**Subject: Mathematics** 

| Course: MATHEMATICS 2205 |                |                          |                          |                        |                          |                          |    |             |                          |                          |
|--------------------------|----------------|--------------------------|--------------------------|------------------------|--------------------------|--------------------------|----|-------------|--------------------------|--------------------------|
| # students in course: 11 | School<br>Mark | School<br>vs<br>District | School<br>vs<br>Province | Public<br>Exam<br>Mark | School<br>vs<br>District | School<br>vs<br>Province |    | inal<br>ark | School<br>vs<br>District | School<br>vs<br>Province |
| Average Score            |                |                          |                          |                        |                          |                          |    |             |                          |                          |
| School                   | 73.5           |                          |                          |                        |                          |                          | 73 | 3.5         |                          |                          |
| District                 | 77.5           | q                        | q                        |                        |                          |                          | 77 | 7.5         | q                        | q                        |
| Province                 | 78.6           |                          |                          |                        |                          |                          | 78 | 3.6         |                          |                          |
| Percent of Passes        |                |                          |                          |                        |                          |                          |    |             |                          |                          |
| School                   | 100.0          |                          |                          |                        |                          |                          | 10 | 0.0         |                          |                          |
| District                 | 99.4           | р                        | р                        |                        |                          |                          | 99 | 9.5         | р                        | р                        |
| Province                 | 99.3           |                          |                          |                        |                          |                          | 99 | 9.4         |                          |                          |

Modification Time: 3:35:43PM

Modification Date: 11/29/2007

Source: Evaluation & Research

<sup>\*</sup> Data from the High School Certification System. The results from supplementary courses are not reflected in these results. All students obtaining a score of 48 or 49 on the final mark, were adjusted to 50 and are reflected in the Final Mark column.