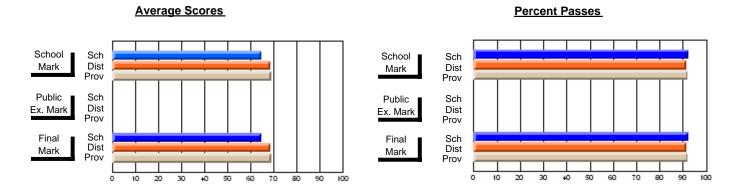

### District 4 - Eastern

#231 - Discovery Collegiate, Bonavista

Subject: Art

| # students in course: 49  |                |                          | 1                        |   |                        |                          |                          |               |                          |                          |
|---------------------------|----------------|--------------------------|--------------------------|---|------------------------|--------------------------|--------------------------|---------------|--------------------------|--------------------------|
| # Students III Course. 49 | School<br>Mark | School<br>vs<br>District | School<br>vs<br>Province |   | Public<br>Exam<br>Mark | School<br>vs<br>District | School<br>vs<br>Province | Final<br>Mark | School<br>vs<br>District | School<br>vs<br>Province |
| Average Score             |                |                          |                          | - |                        |                          |                          |               |                          |                          |
| School                    | 67.8           |                          |                          |   |                        |                          |                          | 67.8          |                          |                          |
| District                  | 73.7           | q                        | q                        |   |                        |                          |                          | 73.7          | q                        | q                        |
| Province                  | 75.1           |                          |                          |   |                        |                          |                          | 75.1          |                          |                          |
| Percent of Passes         |                |                          |                          |   |                        |                          |                          |               |                          |                          |
| School                    | 89.8           |                          |                          |   |                        |                          |                          | 89.8          |                          |                          |
| District                  | 93.8           | q                        | q                        |   |                        |                          |                          | 93.8          | q                        | q                        |
| Province                  | 93.8           |                          |                          |   |                        |                          |                          | 93.8          |                          |                          |

Modification Time: 3:35:43PM

Modification Date: 11/29/2007

Source: Evaluation & Research

<sup>\*</sup> Data from the High School Certification System. The results from supplementary courses are not reflected in these results. All students obtaining a score of 48 or 49 on the final mark, were adjusted to 50 and are reflected in the Final Mark column.