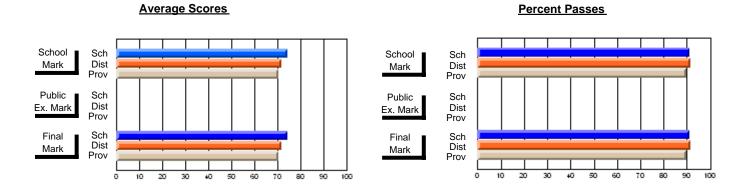

### District 4 - Eastern

#231 - Discovery Collegiate, Bonavista

Subject: French

| Course: FRENCH 2200            |                |                          |                          |  |                        |                          |                          |                  |                          |                          |
|--------------------------------|----------------|--------------------------|--------------------------|--|------------------------|--------------------------|--------------------------|------------------|--------------------------|--------------------------|
| # students in course: 21       | School<br>Mark | School<br>vs<br>District | School<br>vs<br>Province |  | Public<br>Exam<br>Mark | School<br>vs<br>District | School<br>vs<br>Province | Final<br>Mark    | School<br>vs<br>District | School<br>vs<br>Province |
| <u>Average Score</u><br>School | 69.9           |                          |                          |  |                        |                          |                          | 60.0             |                          |                          |
| District                       | 70.5           | q                        | q                        |  |                        |                          |                          | <b>69.9</b> 70.5 | q                        | q                        |
| Province                       | 70.7           | ·                        | •                        |  |                        |                          |                          | 70.7             | •                        | •                        |
| Percent of Passes              |                |                          |                          |  |                        |                          |                          |                  |                          |                          |
| School                         | 95.2           |                          |                          |  |                        |                          |                          | 95.2             |                          |                          |
| District                       | 95.0           | р                        | р                        |  |                        |                          |                          | 95.0             | р                        | р                        |
| Province                       | 93.9           |                          |                          |  |                        |                          |                          | 93.9             |                          |                          |