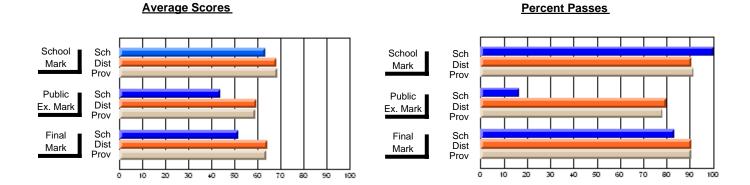

### District 4 - Eastern

#231 - Discovery Collegiate, Bonavista

Subject: Art

| # students in course: 32 | School<br>Mark | School<br>vs<br>District | School<br>vs<br>Province | Public<br>Exam<br>Mark | School<br>vs<br>District | School<br>vs<br>Province | Final<br>Mark | School<br>vs<br>District | School<br>vs<br>Province |
|--------------------------|----------------|--------------------------|--------------------------|------------------------|--------------------------|--------------------------|---------------|--------------------------|--------------------------|
| Average Score            |                |                          |                          |                        |                          |                          |               |                          |                          |
| School                   | 65.2           |                          |                          |                        |                          |                          | 65.2          |                          |                          |
| District                 | 71.7           | q                        | q                        |                        |                          |                          | 71.7          | q                        | q                        |
| Province                 | 70.3           |                          |                          |                        |                          |                          | 70.3          |                          |                          |
| Percent of Passes        |                |                          |                          |                        |                          |                          |               |                          |                          |
| School                   | 90.6           |                          |                          |                        |                          |                          | 90.6          |                          |                          |
| District                 | 91.5           | q                        | р                        |                        |                          |                          | 91.5          | q                        | р                        |
| Province                 | 89.7           |                          |                          |                        |                          |                          | 89.7          |                          |                          |