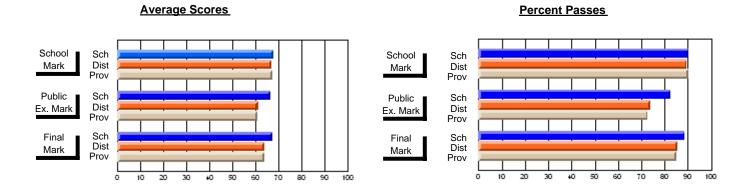

### District 4 - Eastern

#231 - Discovery Collegiate, Bonavista

**Subject: Enterprise Education** 

| # students in course: 23 | School<br>Mark | School<br>vs<br>District | School<br>vs<br>Province | Public<br>Exam<br>Mark | School<br>vs<br>District | School<br>vs<br>Province | Final<br>Mark | School<br>vs<br>District | School<br>vs<br>Province |
|--------------------------|----------------|--------------------------|--------------------------|------------------------|--------------------------|--------------------------|---------------|--------------------------|--------------------------|
| Average Score<br>School  | 70.9           |                          |                          |                        |                          |                          | 70.9          |                          |                          |
| District                 | 76.3           | q                        | q                        |                        |                          |                          | 76.3          | q                        | q                        |
| Province                 | 75.3           |                          | ·                        |                        |                          |                          | 75.3          |                          |                          |
| Percent of Passes        |                |                          |                          |                        |                          |                          |               |                          |                          |
| School                   | 87.0           |                          |                          |                        |                          |                          | 87.0          |                          |                          |
| District                 | 95.2           | q                        | q                        |                        |                          |                          | 95.2          | q                        | q                        |
| Province                 | 94.2           |                          |                          |                        |                          |                          | 94.2          |                          |                          |

Modification Time: 3:35:43PM

Modification Date: 11/29/2007

Source: Evaluation & Research

<sup>\*</sup> Data from the High School Certification System. The results from supplementary courses are not reflected in these results. All students obtaining a score of 48 or 49 on the final mark, were adjusted to 50 and are reflected in the Final Mark column.