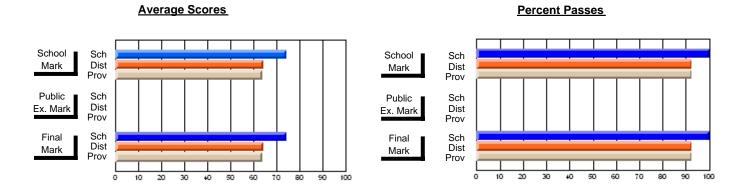

### District 4 - Eastern

#231 - Discovery Collegiate, Bonavista

Subject: Art

| # students in course: 32 | School | School<br>vs | School<br>vs | Public<br>Exam | School<br>vs | School<br>vs | Final | School<br>vs | School<br>vs |
|--------------------------|--------|--------------|--------------|----------------|--------------|--------------|-------|--------------|--------------|
|                          | Mark   | District     | Province     | Mark           | District     | Province     | Mark  | District     | Province     |
| Average Score<br>School  | 63.8   |              |              |                |              |              | 63.8  |              |              |
| District                 | 72.8   | q            | q            |                |              |              | 72.8  | q            | q            |
| Province                 | 73.9   | Ч            | Ч            |                |              |              | 73.9  | Ч            | Ч            |
| Percent of Passes        |        |              |              |                |              |              |       |              |              |
| School                   | 84.4   |              |              |                |              |              | 84.4  |              |              |
| District                 | 93.8   | q            | q            |                |              |              | 93.8  | q            | q            |
| Province                 | 93.2   |              |              |                |              |              | 93.2  |              |              |