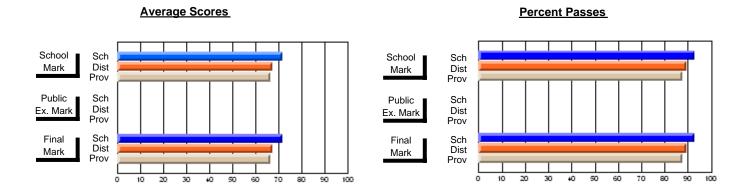

### District 4 - Eastern

#231 - Discovery Collegiate, Bonavista

Subject: French

| Course: FRENCH 2200            |                |                          |                          |  |                        |                          |                          |                  |                          |                          |
|--------------------------------|----------------|--------------------------|--------------------------|--|------------------------|--------------------------|--------------------------|------------------|--------------------------|--------------------------|
| # students in course: 21       | School<br>Mark | School<br>vs<br>District | School<br>vs<br>Province |  | Public<br>Exam<br>Mark | School<br>vs<br>District | School<br>vs<br>Province | Final<br>Mark    | School<br>vs<br>District | School<br>vs<br>Province |
| <u>Average Score</u><br>School | 69.9           |                          |                          |  |                        |                          |                          | 60.0             |                          |                          |
| District                       | 70.5           | q                        | q                        |  |                        |                          |                          | <b>69.9</b> 70.5 | q                        | q                        |
| Province                       | 70.7           | ·                        | •                        |  |                        |                          |                          | 70.7             | •                        | •                        |
| Percent of Passes              |                |                          |                          |  |                        |                          |                          |                  |                          |                          |
| School                         | 95.2           |                          |                          |  |                        |                          |                          | 95.2             |                          |                          |
| District                       | 95.0           | р                        | р                        |  |                        |                          |                          | 95.0             | р                        | р                        |
| Province                       | 93.9           |                          |                          |  |                        |                          |                          | 93.9             |                          |                          |