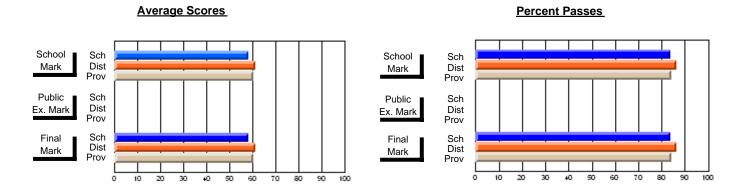

### District 4 - Eastern

#231 - Discovery Collegiate, Bonavista

**Subject: Mathematics** 

| Course: MATHEMATICS (M) 1 | 266            |                          |                          |   |                        |                          | School data withheld for |               |                          |                          |
|---------------------------|----------------|--------------------------|--------------------------|---|------------------------|--------------------------|--------------------------|---------------|--------------------------|--------------------------|
| # students in course: 1   | School<br>Mark | School<br>vs<br>District | School<br>vs<br>Province |   | Public<br>Exam<br>Mark | School<br>vs<br>District | School<br>vs<br>Province | Final<br>Mark | School<br>vs<br>District | School<br>vs<br>Province |
| Average Score<br>School   |                |                          |                          | - |                        |                          |                          |               |                          |                          |
| District                  | 55.8           | р                        | р                        |   |                        |                          |                          | 55.8          | р                        | р                        |
| Province                  | 52.4           | P                        | Р                        |   |                        |                          |                          | 52.4          | P                        | P                        |
| Percent of Passes         |                |                          |                          |   |                        |                          |                          |               |                          |                          |
| School                    |                |                          |                          |   |                        |                          |                          |               |                          |                          |
| District                  | 68.8           | р                        | р                        |   |                        |                          |                          | 68.8          | р                        | р                        |
| Province                  | 66.7           |                          |                          |   |                        |                          |                          | 66.7          |                          |                          |