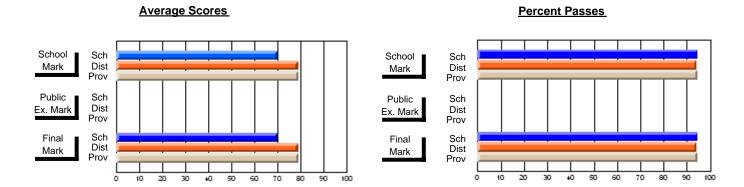

### District 4 - Eastern

#231 - Discovery Collegiate, Bonavista

**Subject: Technology Education** 

| Course: INTEGRATED SYSTEM | /IS 1205       |                          |                          |   |                        |                          |                          |               |                          |                          |
|---------------------------|----------------|--------------------------|--------------------------|---|------------------------|--------------------------|--------------------------|---------------|--------------------------|--------------------------|
| # students in course: 18  | School<br>Mark | School<br>vs<br>District | School<br>vs<br>Province |   | Public<br>Exam<br>Mark | School<br>vs<br>District | School<br>vs<br>Province | Final<br>Mark | School<br>vs<br>District | School<br>vs<br>Province |
| <u>Average Score</u>      |                |                          |                          | ŀ |                        |                          |                          |               |                          |                          |
| School                    | 65.0           |                          |                          |   |                        |                          |                          | 65.0          |                          |                          |
| District                  | 71.2           | q                        | q                        |   |                        |                          |                          | 71.2          | q                        | q                        |
| Province                  | 71.3           |                          |                          |   |                        |                          |                          | 71.3          |                          |                          |
| Percent of Passes         |                |                          |                          |   |                        |                          |                          |               |                          |                          |
| School                    | 72.2           |                          |                          |   |                        |                          |                          | 72.2          |                          |                          |
| District                  | 93.0           | q                        | q                        |   |                        |                          |                          | 93.0          | q                        | q                        |
| Province                  | 91.2           |                          |                          |   |                        |                          |                          | 91.2          |                          |                          |

Modification Time: 3:35:43PM

Modification Date: 11/29/2007

Source: Evaluation & Research

<sup>\*</sup> Data from the High School Certification System. The results from supplementary courses are not reflected in these results. All students obtaining a score of 48 or 49 on the final mark, were adjusted to 50 and are reflected in the Final Mark column.