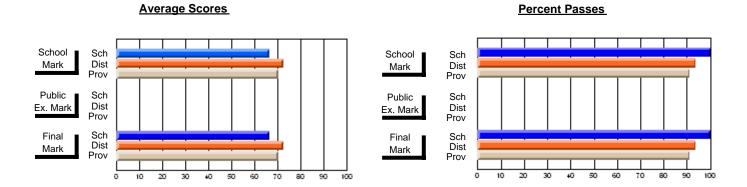

### District 4 - Eastern

#231 - Discovery Collegiate, Bonavista

**Subject: Technology Education** 

| # students in course: 67 | School | School         | School         | Public<br>Exam | School         | School         | Final | School         | School         |
|--------------------------|--------|----------------|----------------|----------------|----------------|----------------|-------|----------------|----------------|
|                          | Mark   | vs<br>District | vs<br>Province | Mark           | vs<br>District | vs<br>Province | Mark  | vs<br>District | vs<br>Province |
| Average Score            |        |                |                |                |                |                |       |                |                |
| School                   | 72.5   |                |                |                |                |                | 72.5  |                |                |
| District                 | 71.4   | р              | р              |                |                |                | 71.4  | р              | р              |
| Province                 | 71.6   |                |                |                |                |                | 71.6  |                |                |
| Percent of Passes        |        |                |                |                |                |                |       |                |                |
| School                   | 92.5   |                |                |                |                |                | 92.5  |                |                |
| District                 | 92.2   | р              | р              |                |                |                | 92.2  | р              | р              |
| Province                 | 92.3   | •              | *              |                |                |                | 92.3  | •              | •              |