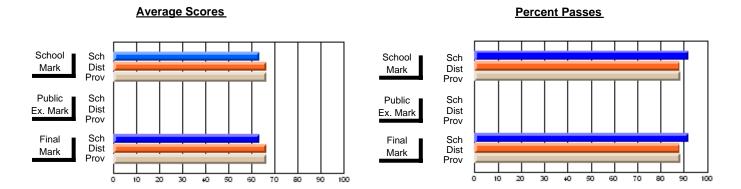

### District 4 - Eastern

#231 - Discovery Collegiate, Bonavista

Subject: Art

| # students in course: 32 | School | School<br>vs | School<br>vs | Public<br>Exam | School<br>vs | School<br>vs | Final | School<br>vs | School<br>vs |
|--------------------------|--------|--------------|--------------|----------------|--------------|--------------|-------|--------------|--------------|
|                          | Mark   | District     | Province     | Mark           | District     | Province     | Mark  | District     | Province     |
| Average Score<br>School  | 63.8   |              |              |                |              |              | 63.8  |              |              |
| District                 | 72.8   | q            | q            |                |              |              | 72.8  | q            | q            |
| Province                 | 73.9   | Ч            | Ч            |                |              |              | 73.9  | Ч            | Ч            |
| Percent of Passes        |        |              |              |                |              |              |       |              |              |
| School                   | 84.4   |              |              |                |              |              | 84.4  |              |              |
| District                 | 93.8   | q            | q            |                |              |              | 93.8  | q            | q            |
| Province                 | 93.2   |              |              |                |              |              | 93.2  |              |              |

Modification Time: 3:35:43PM

Modification Date: 11/29/2007

Source: Evaluation & Research

<sup>\*</sup> Data from the High School Certification System. The results from supplementary courses are not reflected in these results. All students obtaining a score of 48 or 49 on the final mark, were adjusted to 50 and are reflected in the Final Mark column.