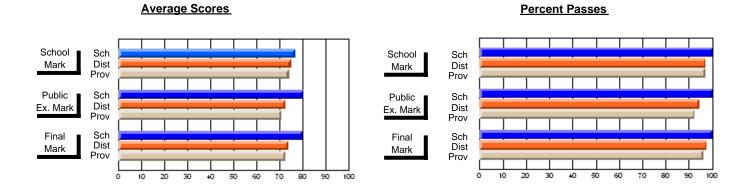

### District 4 - Eastern

#231 - Discovery Collegiate, Bonavista

Subject: French

| Course: FRENCH 2200            |                |                          |                          |  |                        |                          |                          |                  |                          |                          |
|--------------------------------|----------------|--------------------------|--------------------------|--|------------------------|--------------------------|--------------------------|------------------|--------------------------|--------------------------|
| # students in course: 21       | School<br>Mark | School<br>vs<br>District | School<br>vs<br>Province |  | Public<br>Exam<br>Mark | School<br>vs<br>District | School<br>vs<br>Province | Final<br>Mark    | School<br>vs<br>District | School<br>vs<br>Province |
| <u>Average Score</u><br>School | 69.9           |                          |                          |  |                        |                          |                          | 60.0             |                          |                          |
| District                       | 70.5           | q                        | q                        |  |                        |                          |                          | <b>69.9</b> 70.5 | q                        | q                        |
| Province                       | 70.7           | ·                        | •                        |  |                        |                          |                          | 70.7             | •                        | •                        |
| Percent of Passes              |                |                          |                          |  |                        |                          |                          |                  |                          |                          |
| School                         | 95.2           |                          |                          |  |                        |                          |                          | 95.2             |                          |                          |
| District                       | 95.0           | р                        | р                        |  |                        |                          |                          | 95.0             | р                        | р                        |
| Province                       | 93.9           |                          |                          |  |                        |                          |                          | 93.9             |                          |                          |