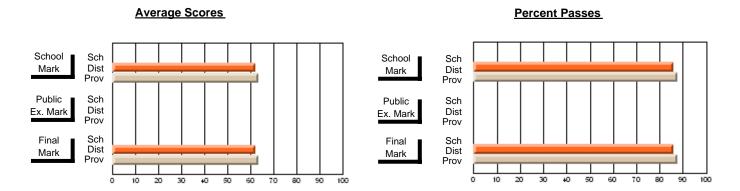

### District 4 - Eastern

#231 - Discovery Collegiate, Bonavista

**Subject: Family Studies** 

| Course: HUMAN DYNAMICS 2 | 2261           |                          |                          |                        |                          | School data withheld for |               |                          |                          |
|--------------------------|----------------|--------------------------|--------------------------|------------------------|--------------------------|--------------------------|---------------|--------------------------|--------------------------|
| # students in course: 1  | School<br>Mark | School<br>vs<br>District | School<br>vs<br>Province | Public<br>Exam<br>Mark | School<br>vs<br>District | School<br>vs<br>Province | Final<br>Mark | School<br>vs<br>District | School<br>vs<br>Province |
| Average Score            |                |                          |                          |                        |                          |                          |               |                          |                          |
| School<br>District       | 55.0           |                          |                          |                        |                          |                          | 55.0          |                          |                          |
| Province                 | 58.7           | р                        | q                        |                        |                          |                          | 58.7          | р                        | q                        |
| Percent of Passes        |                |                          |                          |                        |                          |                          |               |                          |                          |
| School                   |                |                          |                          |                        |                          |                          |               |                          |                          |
| District                 | 100.0          | р                        | р                        |                        |                          |                          | 100.0         | р                        | р                        |
| Province                 | 100.0          |                          |                          |                        |                          |                          | 100.0         |                          |                          |