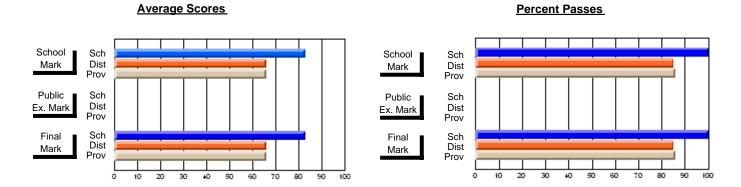

### District 4 - Eastern

#231 - Discovery Collegiate, Bonavista

**Subject: Enterprise Education** 

| # students in course: 23 | School<br>Mark | School<br>vs<br>District | School<br>vs<br>Province | Public<br>Exam<br>Mark | School<br>vs<br>District | School<br>vs<br>Province | Final<br>Mark | School<br>vs<br>District | School<br>vs<br>Province |
|--------------------------|----------------|--------------------------|--------------------------|------------------------|--------------------------|--------------------------|---------------|--------------------------|--------------------------|
| Average Score<br>School  | 70.9           |                          |                          |                        |                          |                          | 70.9          |                          |                          |
| District                 | 76.3           | q                        | q                        |                        |                          |                          | 76.3          | q                        | q                        |
| Province                 | 75.3           |                          | ·                        |                        |                          |                          | 75.3          |                          |                          |
| Percent of Passes        |                |                          |                          |                        |                          |                          |               |                          |                          |
| School                   | 87.0           |                          |                          |                        |                          |                          | 87.0          |                          |                          |
| District                 | 95.2           | q                        | q                        |                        |                          |                          | 95.2          | q                        | q                        |
| Province                 | 94.2           |                          |                          |                        |                          |                          | 94.2          |                          |                          |

Modification Time: 3:35:43PM

Modification Date: 11/29/2007

Source: Evaluation & Research

<sup>\*</sup> Data from the High School Certification System. The results from supplementary courses are not reflected in these results. All students obtaining a score of 48 or 49 on the final mark, were adjusted to 50 and are reflected in the Final Mark column.