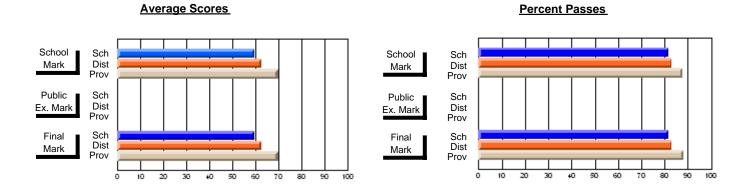

### District 4 - Eastern

#231 - Discovery Collegiate, Bonavista

Subject: Family Studies

| # students in course: 17       | School<br>Mark | School<br>vs<br>District | School<br>vs<br>Province | E | ublic<br>Exam<br>Vlark | School<br>vs<br>District | School<br>vs<br>Province | Final<br>Mark | School<br>vs<br>District | School<br>vs<br>Province |
|--------------------------------|----------------|--------------------------|--------------------------|---|------------------------|--------------------------|--------------------------|---------------|--------------------------|--------------------------|
| <u>Average Score</u><br>School | 62.5           |                          |                          |   |                        |                          |                          | 62.5          |                          |                          |
| District                       | 73.1           | q                        | q                        |   |                        |                          |                          | 73.1          | q                        | q                        |
| Province                       | 73.3           | -                        | ,                        |   |                        |                          |                          | 73.3          | -                        | •                        |
| Percent of Passes              |                |                          |                          |   |                        |                          |                          |               |                          |                          |
| School                         | 82.4           |                          |                          |   |                        |                          |                          | 82.4          |                          |                          |
| District                       | 90.5           | q                        | q                        |   |                        |                          |                          | 90.5          | q                        | q                        |
| Province                       | 91.6           |                          |                          |   |                        |                          |                          | 91.6          |                          |                          |

Modification Time: 3:35:43PM

Modification Date: 11/29/2007

Source: Evaluation & Research

<sup>\*</sup> Data from the High School Certification System. The results from supplementary courses are not reflected in these results. All students obtaining a score of 48 or 49 on the final mark, were adjusted to 50 and are reflected in the Final Mark column.