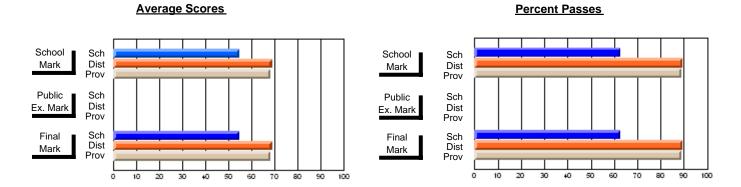

### District 4 - Eastern

#231 - Discovery Collegiate, Bonavista

Subject: Mathematics

| # students in course: 25       | School<br>Mark   | School<br>vs<br>District | School<br>vs<br>Province | Public<br>Exam<br>Mark | School<br>vs<br>District | School<br>vs<br>Province | Final<br>Mark    | School<br>vs<br>District | School<br>vs<br>Province |
|--------------------------------|------------------|--------------------------|--------------------------|------------------------|--------------------------|--------------------------|------------------|--------------------------|--------------------------|
| <u>Average Score</u><br>School | 60.7             |                          |                          |                        |                          |                          | 60.7             |                          |                          |
| District                       | <b>69.7</b> 64.5 | р                        | р                        |                        |                          |                          | <b>69.7</b> 64.5 | q                        | р                        |
| Province                       | 63.8             | Р                        | Р                        |                        |                          |                          | 63.8             | Р                        | Р                        |
| Percent of Passes              |                  |                          |                          |                        |                          |                          |                  |                          |                          |
| School                         | 96.0             |                          |                          |                        |                          |                          | 96.0             |                          |                          |
| District                       | 87.8             | р                        | р                        |                        |                          |                          | 87.8             | р                        | р                        |
| Province                       | 86.5             |                          |                          |                        |                          |                          | 86.5             |                          |                          |