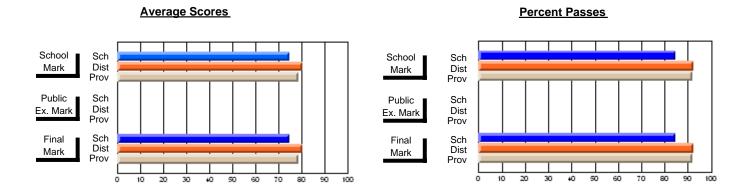

### District 4 - Eastern

#231 - Discovery Collegiate, Bonavista

Subject: Art

| # students in course: 49  |                |                          | 1                        |   |                        |                          |                          |               |                          |                          |
|---------------------------|----------------|--------------------------|--------------------------|---|------------------------|--------------------------|--------------------------|---------------|--------------------------|--------------------------|
| # Students III Course. 49 | School<br>Mark | School<br>vs<br>District | School<br>vs<br>Province |   | Public<br>Exam<br>Mark | School<br>vs<br>District | School<br>vs<br>Province | Final<br>Mark | School<br>vs<br>District | School<br>vs<br>Province |
| Average Score             |                |                          |                          | - |                        |                          |                          |               |                          |                          |
| School                    | 67.8           |                          |                          |   |                        |                          |                          | 67.8          |                          |                          |
| District                  | 73.7           | q                        | q                        |   |                        |                          |                          | 73.7          | q                        | q                        |
| Province                  | 75.1           |                          |                          |   |                        |                          |                          | 75.1          |                          |                          |
| Percent of Passes         |                |                          |                          |   |                        |                          |                          |               |                          |                          |
| School                    | 89.8           |                          |                          |   |                        |                          |                          | 89.8          |                          |                          |
| District                  | 93.8           | q                        | q                        |   |                        |                          |                          | 93.8          | q                        | q                        |
| Province                  | 93.8           |                          |                          |   |                        |                          |                          | 93.8          |                          |                          |