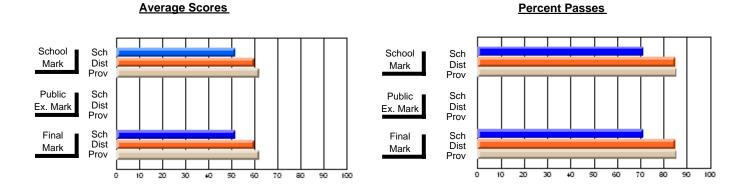

### District 4 - Eastern

#231 - Discovery Collegiate, Bonavista

\_\_\_\_\_

**Subject: Mathematics** 

| # students in course: 32 | School<br>Mark | School<br>vs<br>District | School<br>vs<br>Province | Public<br>Exam<br>Mark | School<br>vs<br>District | School<br>vs<br>Province | Final<br>Mark | School<br>vs<br>District | School<br>vs<br>Province |
|--------------------------|----------------|--------------------------|--------------------------|------------------------|--------------------------|--------------------------|---------------|--------------------------|--------------------------|
| Average Score            |                |                          |                          |                        |                          |                          |               |                          |                          |
| School                   | 52.0           |                          |                          |                        |                          |                          | 52.0          |                          |                          |
| District                 | 60.1           | q                        | q                        |                        |                          |                          | 60.1          | q                        | q                        |
| Province                 | 61.0           |                          |                          |                        |                          |                          | 61.0          |                          |                          |
| Percent of Passes        |                |                          |                          |                        |                          |                          |               |                          |                          |
| School                   | 71.9           |                          |                          |                        |                          |                          | 71.9          |                          |                          |
| District                 | 82.6           | q                        | q                        |                        |                          |                          | 82.6          | q                        | q                        |
| Province                 | 83.9           |                          |                          |                        |                          |                          | 84.0          |                          |                          |

Modification Time: 3:35:43PM

Modification Date: 11/29/2007

Source: Evaluation & Research

Web Site: http://www.education.gov.nf.ca/sch\_rep/2006/Index.htm

<sup>\*</sup> Data from the High School Certification System. The results from supplementary courses are not reflected in these results. All students obtaining a score of 48 or 49 on the final mark, were adjusted to 50 and are reflected in the Final Mark column.