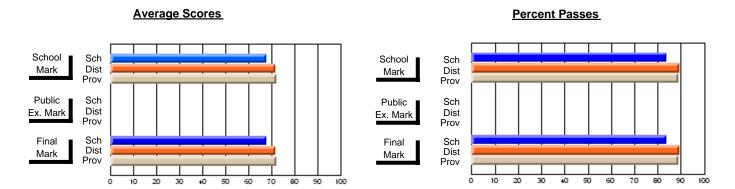

### District 4 - Eastern

#231 - Discovery Collegiate, Bonavista

**Subject: Technology Education** 

| # students in course: 17       | School<br>Mark | School<br>vs<br>District | School<br>vs<br>Province |   | Public<br>Exam<br>Mark | School<br>vs<br>District | School<br>vs<br>Province | Final<br>Mark | School<br>vs<br>District | School<br>vs<br>Province |
|--------------------------------|----------------|--------------------------|--------------------------|---|------------------------|--------------------------|--------------------------|---------------|--------------------------|--------------------------|
| <u>Average Score</u><br>School | 63.1           |                          |                          | - |                        |                          |                          | 63.1          |                          |                          |
| District                       | 73.2           | q                        | q                        |   |                        |                          |                          | 73.2          | q                        | q                        |
| Province                       | 72.6           | -                        | 1                        |   |                        |                          |                          | 72.6          | •                        | -1                       |
| Percent of Passes              |                |                          |                          |   |                        |                          |                          |               |                          |                          |
| School                         | 70.6           |                          |                          |   |                        |                          |                          | 70.6          |                          |                          |
| District                       | 93.9           | q                        | q                        |   |                        |                          |                          | 93.9          | q                        | q                        |
| Province                       | 93.3           |                          |                          |   |                        |                          |                          | 93.3          |                          |                          |

Modification Time: 3:35:43PM

Modification Date: 11/29/2007

Source: Evaluation & Research

<sup>\*</sup> Data from the High School Certification System. The results from supplementary courses are not reflected in these results. All students obtaining a score of 48 or 49 on the final mark, were adjusted to 50 and are reflected in the Final Mark column.