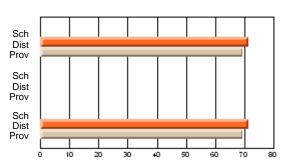

### District 4 - Eastern

#231 - Discovery Collegiate, Bonavista

Subject: French

| Course: FRENCH 2200            |                |                          |                          |  |                        |                          |                          |                  |                          |                          |
|--------------------------------|----------------|--------------------------|--------------------------|--|------------------------|--------------------------|--------------------------|------------------|--------------------------|--------------------------|
| # students in course: 21       | School<br>Mark | School<br>vs<br>District | School<br>vs<br>Province |  | Public<br>Exam<br>Mark | School<br>vs<br>District | School<br>vs<br>Province | Final<br>Mark    | School<br>vs<br>District | School<br>vs<br>Province |
| <u>Average Score</u><br>School | 69.9           |                          |                          |  |                        |                          |                          | 60.0             |                          |                          |
| District                       | 70.5           | q                        | q                        |  |                        |                          |                          | <b>69.9</b> 70.5 | q                        | q                        |
| Province                       | 70.7           | ·                        | •                        |  |                        |                          |                          | 70.7             | •                        | •                        |
| Percent of Passes              |                |                          |                          |  |                        |                          |                          |                  |                          |                          |
| School                         | 95.2           |                          |                          |  |                        |                          |                          | 95.2             |                          |                          |
| District                       | 95.0           | р                        | р                        |  |                        |                          |                          | 95.0             | р                        | р                        |
| Province                       | 93.9           |                          |                          |  |                        |                          |                          | 93.9             |                          |                          |