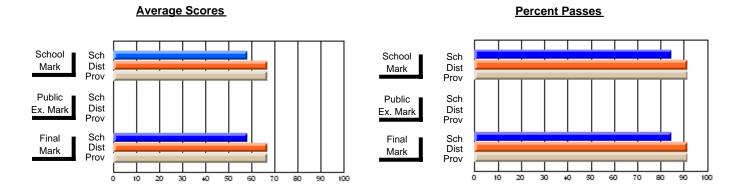

### District 4 - Eastern

#231 - Discovery Collegiate, Bonavista

Subject: Art

| # students in course: 32 | School | School<br>vs | School<br>vs | Public<br>Exam | School<br>vs | School<br>vs | Final | School<br>vs | School<br>vs |
|--------------------------|--------|--------------|--------------|----------------|--------------|--------------|-------|--------------|--------------|
|                          | Mark   | District     | Province     | Mark           | District     | Province     | Mark  | District     | Province     |
| Average Score<br>School  | 63.8   |              |              |                |              |              | 63.8  |              |              |
| District                 | 72.8   | q            | q            |                |              |              | 72.8  | q            | q            |
| Province                 | 73.9   | Ч            | Ч            |                |              |              | 73.9  | Ч            | Ч            |
| Percent of Passes        |        |              |              |                |              |              |       |              |              |
| School                   | 84.4   |              |              |                |              |              | 84.4  |              |              |
| District                 | 93.8   | q            | q            |                |              |              | 93.8  | q            | q            |
| Province                 | 93.2   |              |              |                |              |              | 93.2  |              |              |

Modification Time: 3:35:43PM

Modification Date: 11/29/2007

Source: Evaluation & Research

<sup>\*</sup> Data from the High School Certification System. The results from supplementary courses are not reflected in these results. All students obtaining a score of 48 or 49 on the final mark, were adjusted to 50 and are reflected in the Final Mark column.