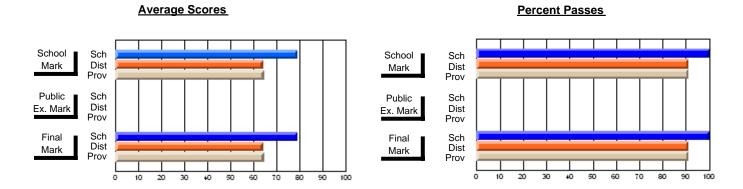

### District 4 - Eastern

#231 - Discovery Collegiate, Bonavista

**Subject: Technology Education** 

| Course: COMMUNICATIONS TE | CHNOLOGY 3     | 104                      |                          |                        |                          |                          |           |    |   |                     |
|---------------------------|----------------|--------------------------|--------------------------|------------------------|--------------------------|--------------------------|-----------|----|---|---------------------|
| # students in course: 16  | School<br>Mark | School<br>vs<br>District | School<br>vs<br>Province | Public<br>Exam<br>Mark | School<br>vs<br>District | School<br>vs<br>Province | Fii<br>Ma | VS | , | hool<br>vs<br>vince |
| Average Score<br>School   | 61.4           |                          |                          |                        |                          |                          | 61.       | 4  |   |                     |
| District                  | 69.7           | q                        | q                        |                        |                          |                          | 69        |    | 1 | q                   |
| Province                  | 70.8           | •                        |                          |                        |                          |                          | 70        |    | • |                     |
| Percent of Passes         |                |                          |                          |                        |                          |                          |           |    |   |                     |
| School                    | 68.8           |                          |                          |                        |                          |                          | 68        | .8 |   |                     |
| District                  | 89.6           | q                        | q                        |                        |                          |                          | 89        | 8  | 1 | q                   |
| Province                  | 91.2           |                          |                          |                        |                          |                          | 91        | 2  |   |                     |