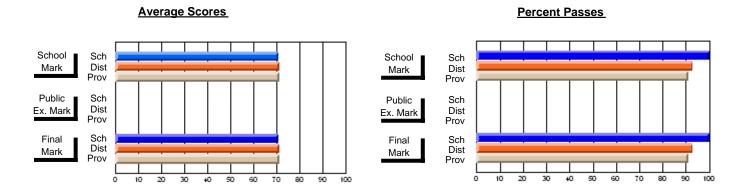

### District 4 - Eastern

#231 - Discovery Collegiate, Bonavista

**Subject: Enterprise Education** 

| # students in course: 23 | School<br>Mark | School<br>vs<br>District | School<br>vs<br>Province | Public<br>Exam<br>Mark | School<br>vs<br>District | School<br>vs<br>Province | Final<br>Mark | School<br>vs<br>District | School<br>vs<br>Province |
|--------------------------|----------------|--------------------------|--------------------------|------------------------|--------------------------|--------------------------|---------------|--------------------------|--------------------------|
| Average Score<br>School  | 70.9           |                          |                          |                        |                          |                          | 70.9          |                          |                          |
| District                 | 76.3           | q                        | q                        |                        |                          |                          | 76.3          | q                        | q                        |
| Province                 | 75.3           |                          | ·                        |                        |                          |                          | 75.3          |                          |                          |
| Percent of Passes        |                |                          |                          |                        |                          |                          |               |                          |                          |
| School                   | 87.0           |                          |                          |                        |                          |                          | 87.0          |                          |                          |
| District                 | 95.2           | q                        | q                        |                        |                          |                          | 95.2          | q                        | q                        |
| Province                 | 94.2           |                          |                          |                        |                          |                          | 94.2          |                          |                          |

Modification Time: 3:35:43PM

Modification Date: 11/29/2007

Source: Evaluation & Research

<sup>\*</sup> Data from the High School Certification System. The results from supplementary courses are not reflected in these results. All students obtaining a score of 48 or 49 on the final mark, were adjusted to 50 and are reflected in the Final Mark column.