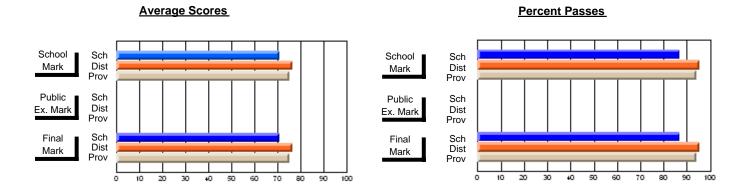

### District 4 - Eastern

#231 - Discovery Collegiate, Bonavista

**Subject: Enterprise Education** 

| # students in course: 23 | School<br>Mark | School<br>vs<br>District | School<br>vs<br>Province | Public<br>Exam<br>Mark | School<br>vs<br>District | School<br>vs<br>Province | Final<br>Mark | School<br>vs<br>District | School<br>vs<br>Province |
|--------------------------|----------------|--------------------------|--------------------------|------------------------|--------------------------|--------------------------|---------------|--------------------------|--------------------------|
| Average Score<br>School  | 70.9           |                          |                          |                        |                          |                          | 70.9          |                          |                          |
| District                 | 76.3           | q                        | q                        |                        |                          |                          | 76.3          | q                        | q                        |
| Province                 | 75.3           |                          | ·                        |                        |                          |                          | 75.3          |                          |                          |
| Percent of Passes        |                |                          |                          |                        |                          |                          |               |                          |                          |
| School                   | 87.0           |                          |                          |                        |                          |                          | 87.0          |                          |                          |
| District                 | 95.2           | q                        | q                        |                        |                          |                          | 95.2          | q                        | q                        |
| Province                 | 94.2           |                          |                          |                        |                          |                          | 94.2          |                          |                          |

Modification Time: 3:35:43PM

Modification Date: 11/29/2007

Source: Evaluation & Research

<sup>\*</sup> Data from the High School Certification System. The results from supplementary courses are not reflected in these results. All students obtaining a score of 48 or 49 on the final mark, were adjusted to 50 and are reflected in the Final Mark column.