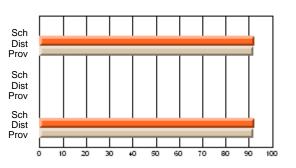

### District 4 - Eastern

#231 - Discovery Collegiate, Bonavista

Subject: Art

| # students in course: 32 | School<br>Mark | School<br>vs<br>District | School<br>vs<br>Province | Public<br>Exam<br>Mark | School<br>vs<br>District | School<br>vs<br>Province | Final<br>Mark | School<br>vs<br>District | School<br>vs<br>Province |
|--------------------------|----------------|--------------------------|--------------------------|------------------------|--------------------------|--------------------------|---------------|--------------------------|--------------------------|
| Average Score            |                |                          |                          |                        |                          |                          |               |                          |                          |
| School                   | 65.2           |                          |                          |                        |                          |                          | 65.2          |                          |                          |
| District                 | 71.7           | q                        | q                        |                        |                          |                          | 71.7          | q                        | q                        |
| Province                 | 70.3           |                          |                          |                        |                          |                          | 70.3          |                          |                          |
| Percent of Passes        |                |                          |                          |                        |                          |                          |               |                          |                          |
| School                   | 90.6           |                          |                          |                        |                          |                          | 90.6          |                          |                          |
| District                 | 91.5           | q                        | р                        |                        |                          |                          | 91.5          | q                        | р                        |
| Province                 | 89.7           |                          |                          |                        |                          |                          | 89.7          |                          |                          |

Modification Time: 3:35:43PM

Modification Date: 11/29/2007

Source: Evaluation & Research

<sup>\*</sup> Data from the High School Certification System. The results from supplementary courses are not reflected in these results. All students obtaining a score of 48 or 49 on the final mark, were adjusted to 50 and are reflected in the Final Mark column.