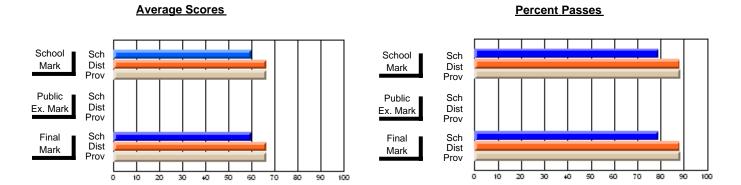

### District 4 - Eastern

#231 - Discovery Collegiate, Bonavista

Subject: Mathematics

| # students in course: 25       | School<br>Mark   | School<br>vs<br>District | School<br>vs<br>Province | Public<br>Exam<br>Mark | School<br>vs<br>District | School<br>vs<br>Province | Final<br>Mark    | School<br>vs<br>District | School<br>vs<br>Province |
|--------------------------------|------------------|--------------------------|--------------------------|------------------------|--------------------------|--------------------------|------------------|--------------------------|--------------------------|
| <u>Average Score</u><br>School | 60.7             |                          |                          |                        |                          |                          | 60.7             |                          |                          |
| District                       | <b>69.7</b> 64.5 | р                        | р                        |                        |                          |                          | <b>69.7</b> 64.5 | q                        | р                        |
| Province                       | 63.8             | Р                        | Р                        |                        |                          |                          | 63.8             | Р                        | Р                        |
| Percent of Passes              |                  |                          |                          |                        |                          |                          |                  |                          |                          |
| School                         | 96.0             |                          |                          |                        |                          |                          | 96.0             |                          |                          |
| District                       | 87.8             | р                        | р                        |                        |                          |                          | 87.8             | р                        | р                        |
| Province                       | 86.5             |                          |                          |                        |                          |                          | 86.5             |                          |                          |