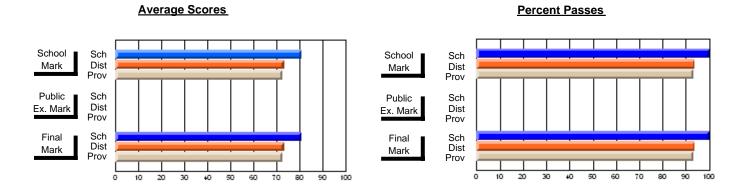

### District 4 - Eastern

#231 - Discovery Collegiate, Bonavista

Subject: Art

| # students in course: 32 | School<br>Mark | School<br>vs<br>District | School<br>vs<br>Province | Public<br>Exam<br>Mark | School<br>vs<br>District | School<br>vs<br>Province | Final<br>Mark | School<br>vs<br>District | School<br>vs<br>Province |
|--------------------------|----------------|--------------------------|--------------------------|------------------------|--------------------------|--------------------------|---------------|--------------------------|--------------------------|
| Average Score            |                |                          |                          |                        |                          |                          |               |                          |                          |
| School                   | 65.2           |                          |                          |                        |                          |                          | 65.2          |                          |                          |
| District                 | 71.7           | q                        | q                        |                        |                          |                          | 71.7          | q                        | q                        |
| Province                 | 70.3           |                          |                          |                        |                          |                          | 70.3          |                          |                          |
| Percent of Passes        |                |                          |                          |                        |                          |                          |               |                          |                          |
| School                   | 90.6           |                          |                          |                        |                          |                          | 90.6          |                          |                          |
| District                 | 91.5           | q                        | р                        |                        |                          |                          | 91.5          | q                        | р                        |
| Province                 | 89.7           |                          |                          |                        |                          |                          | 89.7          |                          |                          |