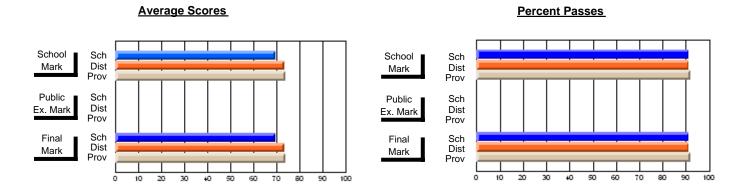

### District 4 - Eastern

#231 - Discovery Collegiate, Bonavista

**Subject: Technology Education** 

| # students in course: 41 | School<br>Mark | School<br>vs<br>District | School<br>vs<br>Province | Public<br>Exam<br>Mark | School<br>vs<br>District | School<br>vs<br>Province | Final<br>Mark | School<br>vs<br>District | School<br>vs<br>Province |
|--------------------------|----------------|--------------------------|--------------------------|------------------------|--------------------------|--------------------------|---------------|--------------------------|--------------------------|
| Average Score            | Iviai K        | District                 | FIOVILICE                | Walk                   | District                 | FIOVILICE                | IVIAIR        | DISTRICT                 | FIOVILICE                |
| School                   | 68.2           |                          |                          |                        |                          |                          | 68.2          |                          |                          |
| District                 | 70.6           | q                        | q                        |                        |                          |                          | 70.6          | q                        | q                        |
| Province                 | 70.3           |                          |                          |                        |                          |                          | 70.3          |                          |                          |
| Percent of Passes        |                |                          |                          |                        |                          |                          |               |                          |                          |
| School                   | 97.6           |                          |                          |                        |                          |                          | 97.6          |                          |                          |
| District                 | 92.6           | р                        | р                        |                        |                          |                          | 92.6          | р                        | р                        |
| Province                 | 92.1           |                          |                          |                        |                          |                          | 92.1          |                          |                          |

Modification Time: 3:35:43PM

Modification Date: 11/29/2007

Source: Evaluation & Research

<sup>\*</sup> Data from the High School Certification System. The results from supplementary courses are not reflected in these results. All students obtaining a score of 48 or 49 on the final mark, were adjusted to 50 and are reflected in the Final Mark column.