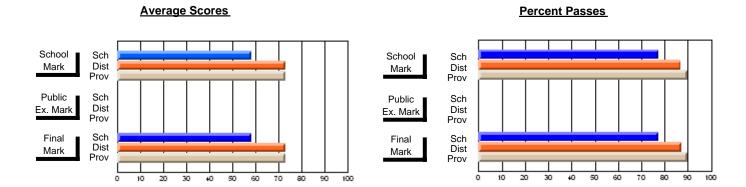

### District 4 - Eastern

#231 - Discovery Collegiate, Bonavista

**Subject: Technology Education** 

| # students in course: 17       | School<br>Mark | School<br>vs<br>District | School<br>vs<br>Province |   | Public<br>Exam<br>Mark | School<br>vs<br>District | School<br>vs<br>Province | Final<br>Mark | School<br>vs<br>District | School<br>vs<br>Province |
|--------------------------------|----------------|--------------------------|--------------------------|---|------------------------|--------------------------|--------------------------|---------------|--------------------------|--------------------------|
| <u>Average Score</u><br>School | 63.1           |                          |                          | - |                        |                          |                          | 63.1          |                          |                          |
| District                       | 73.2           | q                        | q                        |   |                        |                          |                          | 73.2          | q                        | q                        |
| Province                       | 72.6           | -                        | 1                        |   |                        |                          |                          | 72.6          | •                        | -1                       |
| Percent of Passes              |                |                          |                          |   |                        |                          |                          |               |                          |                          |
| School                         | 70.6           |                          |                          |   |                        |                          |                          | 70.6          |                          |                          |
| District                       | 93.9           | q                        | q                        |   |                        |                          |                          | 93.9          | q                        | q                        |
| Province                       | 93.3           |                          |                          |   |                        |                          |                          | 93.3          |                          |                          |

Modification Time: 3:35:43PM

Modification Date: 11/29/2007

Source: Evaluation & Research

<sup>\*</sup> Data from the High School Certification System. The results from supplementary courses are not reflected in these results. All students obtaining a score of 48 or 49 on the final mark, were adjusted to 50 and are reflected in the Final Mark column.