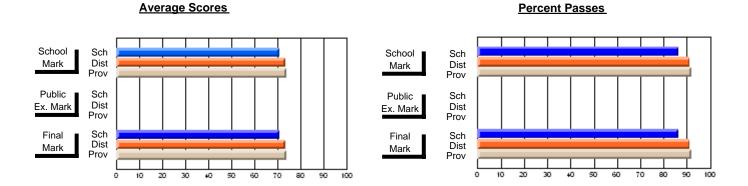

### District 4 - Eastern

#231 - Discovery Collegiate, Bonavista

Subject: Art

| # students in course: 32 | School<br>Mark | School<br>vs<br>District | School<br>vs<br>Province | Public<br>Exam<br>Mark | School<br>vs<br>District | School<br>vs<br>Province | Final<br>Mark | School<br>vs<br>District | School<br>vs<br>Province |
|--------------------------|----------------|--------------------------|--------------------------|------------------------|--------------------------|--------------------------|---------------|--------------------------|--------------------------|
| Average Score            |                |                          |                          |                        |                          |                          |               |                          |                          |
| School                   | 65.2           |                          |                          |                        |                          |                          | 65.2          |                          |                          |
| District                 | 71.7           | q                        | q                        |                        |                          |                          | 71.7          | q                        | q                        |
| Province                 | 70.3           |                          |                          |                        |                          |                          | 70.3          |                          |                          |
| Percent of Passes        |                |                          |                          |                        |                          |                          |               |                          |                          |
| School                   | 90.6           |                          |                          |                        |                          |                          | 90.6          |                          |                          |
| District                 | 91.5           | q                        | р                        |                        |                          |                          | 91.5          | q                        | р                        |
| Province                 | 89.7           |                          |                          |                        |                          |                          | 89.7          |                          |                          |