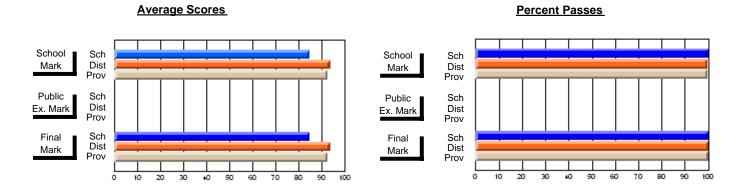

### District 4 - Eastern

#231 - Discovery Collegiate, Bonavista

**Subject: Mathematics** 

| # students in course: 48 | School<br>Mark | School<br>vs | School<br>vs | Public<br>Exam<br>Mark | School<br>vs | School   | Final<br>Mark | School<br>vs | School<br>vs |
|--------------------------|----------------|--------------|--------------|------------------------|--------------|----------|---------------|--------------|--------------|
| Average Score            | Iviark         | District     | Province     | IVIAIK                 | District     | Province | IVIALK        | District     | Province     |
| School                   | 77.7           |              |              |                        |              |          | 77.7          |              |              |
| District                 | 66.7           | р            | р            |                        |              |          | 66.7          | р            | р            |
| Province                 | 67.4           |              | ·            |                        |              |          | 67.4          |              |              |
| Percent of Passes        |                |              |              |                        |              |          |               |              |              |
| School                   | 87.5           |              |              |                        |              |          | 87.5          |              |              |
| District                 | 87.6           | q            | q            |                        |              |          | 87.6          | q            | q            |
| Province                 | 88.4           |              |              |                        |              |          | 88.4          |              |              |

Modification Time: 3:35:43PM

Modification Date: 11/29/2007

Source: Evaluation & Research

<sup>\*</sup> Data from the High School Certification System. The results from supplementary courses are not reflected in these results. All students obtaining a score of 48 or 49 on the final mark, were adjusted to 50 and are reflected in the Final Mark column.