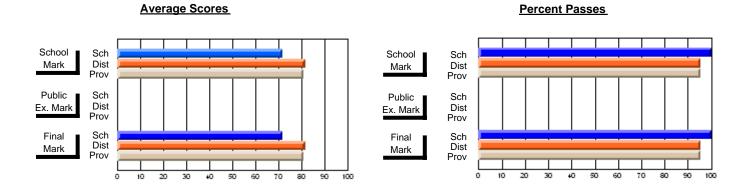

### District 4 - Eastern

#231 - Discovery Collegiate, Bonavista

**Subject: Technology Education** 

| # students in course: 67 | School | School         | School         | Public<br>Exam | School         | School         | Final | School         | School         |
|--------------------------|--------|----------------|----------------|----------------|----------------|----------------|-------|----------------|----------------|
|                          | Mark   | vs<br>District | vs<br>Province | Mark           | vs<br>District | vs<br>Province | Mark  | vs<br>District | vs<br>Province |
| Average Score            |        |                |                |                |                |                |       |                |                |
| School                   | 72.5   |                |                |                |                |                | 72.5  |                |                |
| District                 | 71.4   | р              | р              |                |                |                | 71.4  | р              | р              |
| Province                 | 71.6   |                |                |                |                |                | 71.6  |                |                |
| Percent of Passes        |        |                |                |                |                |                |       |                |                |
| School                   | 92.5   |                |                |                |                |                | 92.5  |                |                |
| District                 | 92.2   | р              | р              |                |                |                | 92.2  | р              | р              |
| Province                 | 92.3   | •              | *              |                |                |                | 92.3  | •              | •              |