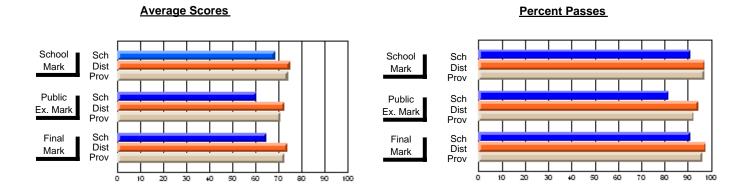

### District 4 - Eastern

#231 - Discovery Collegiate, Bonavista

**Subject: Technology Education** 

| Course: INTEGRATED SYSTEM | /IS 1205       |                          |                          |   |                        |                          |                          |               |                          |                          |
|---------------------------|----------------|--------------------------|--------------------------|---|------------------------|--------------------------|--------------------------|---------------|--------------------------|--------------------------|
| # students in course: 18  | School<br>Mark | School<br>vs<br>District | School<br>vs<br>Province |   | Public<br>Exam<br>Mark | School<br>vs<br>District | School<br>vs<br>Province | Final<br>Mark | School<br>vs<br>District | School<br>vs<br>Province |
| <u>Average Score</u>      |                |                          |                          | ŀ |                        |                          |                          |               |                          |                          |
| School                    | 65.0           |                          |                          |   |                        |                          |                          | 65.0          |                          |                          |
| District                  | 71.2           | q                        | q                        |   |                        |                          |                          | 71.2          | q                        | q                        |
| Province                  | 71.3           |                          |                          |   |                        |                          |                          | 71.3          |                          |                          |
| Percent of Passes         |                |                          |                          |   |                        |                          |                          |               |                          |                          |
| School                    | 72.2           |                          |                          |   |                        |                          |                          | 72.2          |                          |                          |
| District                  | 93.0           | q                        | q                        |   |                        |                          |                          | 93.0          | q                        | q                        |
| Province                  | 91.2           |                          |                          |   |                        |                          |                          | 91.2          |                          |                          |

Modification Time: 3:35:43PM

Modification Date: 11/29/2007

Source: Evaluation & Research

<sup>\*</sup> Data from the High School Certification System. The results from supplementary courses are not reflected in these results. All students obtaining a score of 48 or 49 on the final mark, were adjusted to 50 and are reflected in the Final Mark column.