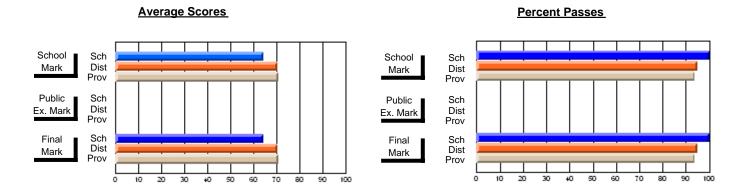

### District 4 - Eastern

#231 - Discovery Collegiate, Bonavista

Subject: Art

| # students in course: 32 | School<br>Mark | School<br>vs<br>District | School<br>vs<br>Province | Public<br>Exam<br>Mark | School<br>vs<br>District | School<br>vs<br>Province | Final<br>Mark | School<br>vs<br>District | School<br>vs<br>Province |
|--------------------------|----------------|--------------------------|--------------------------|------------------------|--------------------------|--------------------------|---------------|--------------------------|--------------------------|
| Average Score            |                |                          |                          |                        |                          |                          |               |                          |                          |
| School                   | 65.2           |                          |                          |                        |                          |                          | 65.2          |                          |                          |
| District                 | 71.7           | q                        | q                        |                        |                          |                          | 71.7          | q                        | q                        |
| Province                 | 70.3           |                          |                          |                        |                          |                          | 70.3          |                          |                          |
| Percent of Passes        |                |                          |                          |                        |                          |                          |               |                          |                          |
| School                   | 90.6           |                          |                          |                        |                          |                          | 90.6          |                          |                          |
| District                 | 91.5           | q                        | р                        |                        |                          |                          | 91.5          | q                        | р                        |
| Province                 | 89.7           |                          |                          |                        |                          |                          | 89.7          |                          |                          |