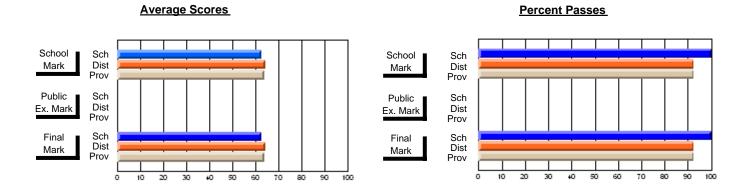

### District 4 - Eastern

#231 - Discovery Collegiate, Bonavista

Subject: Art

| # students in course: 32 | School<br>Mark | School<br>vs<br>District | School<br>vs<br>Province | Public<br>Exam<br>Mark | School<br>vs<br>District | School<br>vs<br>Province | Final<br>Mark | School<br>vs<br>District | School<br>vs<br>Province |
|--------------------------|----------------|--------------------------|--------------------------|------------------------|--------------------------|--------------------------|---------------|--------------------------|--------------------------|
| Average Score            |                |                          |                          |                        |                          |                          |               |                          |                          |
| School                   | 65.2           |                          |                          |                        |                          |                          | 65.2          |                          |                          |
| District                 | 71.7           | q                        | q                        |                        |                          |                          | 71.7          | q                        | q                        |
| Province                 | 70.3           |                          |                          |                        |                          |                          | 70.3          |                          |                          |
| Percent of Passes        |                |                          |                          |                        |                          |                          |               |                          |                          |
| School                   | 90.6           |                          |                          |                        |                          |                          | 90.6          |                          |                          |
| District                 | 91.5           | q                        | р                        |                        |                          |                          | 91.5          | q                        | р                        |
| Province                 | 89.7           |                          |                          |                        |                          |                          | 89.7          |                          |                          |