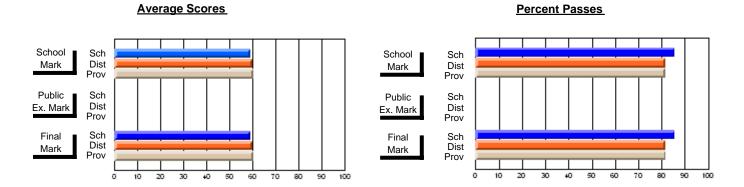

### District 4 - Eastern

#231 - Discovery Collegiate, Bonavista

Subject: Art

| # students in course: 32 | School<br>Mark | School<br>vs<br>District | School<br>vs<br>Province | Public<br>Exam<br>Mark | School<br>vs<br>District | School<br>vs<br>Province | Final<br>Mark | School<br>vs<br>District | School<br>vs<br>Province |
|--------------------------|----------------|--------------------------|--------------------------|------------------------|--------------------------|--------------------------|---------------|--------------------------|--------------------------|
| Average Score            |                |                          |                          |                        |                          |                          |               |                          |                          |
| School                   | 65.2           |                          |                          |                        |                          |                          | 65.2          |                          |                          |
| District                 | 71.7           | q                        | q                        |                        |                          |                          | 71.7          | q                        | q                        |
| Province                 | 70.3           |                          |                          |                        |                          |                          | 70.3          |                          |                          |
| Percent of Passes        |                |                          |                          |                        |                          |                          |               |                          |                          |
| School                   | 90.6           |                          |                          |                        |                          |                          | 90.6          |                          |                          |
| District                 | 91.5           | q                        | р                        |                        |                          |                          | 91.5          | q                        | р                        |
| Province                 | 89.7           |                          |                          |                        |                          |                          | 89.7          |                          |                          |