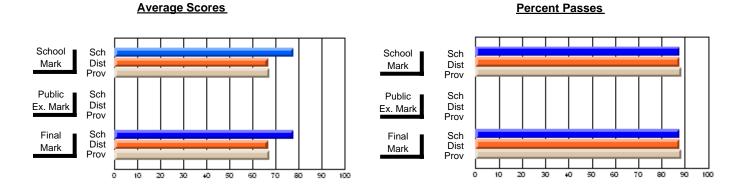

### District 4 - Eastern

#231 - Discovery Collegiate, Bonavista

**Subject: Enterprise Education** 

| # students in course: 23 | School<br>Mark | School<br>vs<br>District | School<br>vs<br>Province | Public<br>Exam<br>Mark | School<br>vs<br>District | School<br>vs<br>Province | Final<br>Mark | School<br>vs<br>District | School<br>vs<br>Province |
|--------------------------|----------------|--------------------------|--------------------------|------------------------|--------------------------|--------------------------|---------------|--------------------------|--------------------------|
| Average Score<br>School  | 70.9           |                          |                          |                        |                          |                          | 70.9          |                          |                          |
| District                 | 76.3           | q                        | q                        |                        |                          |                          | 76.3          | q                        | q                        |
| Province                 | 75.3           |                          | ·                        |                        |                          |                          | 75.3          |                          |                          |
| Percent of Passes        |                |                          |                          |                        |                          |                          |               |                          |                          |
| School                   | 87.0           |                          |                          |                        |                          |                          | 87.0          |                          |                          |
| District                 | 95.2           | q                        | q                        |                        |                          |                          | 95.2          | q                        | q                        |
| Province                 | 94.2           |                          |                          |                        |                          |                          | 94.2          |                          |                          |