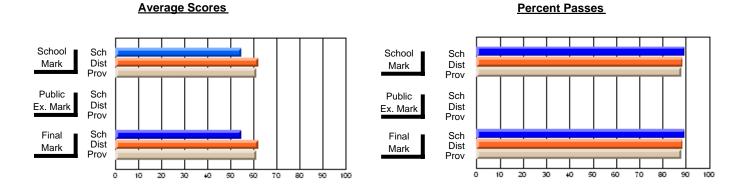

### District 4 - Eastern

#231 - Discovery Collegiate, Bonavista

Subject: Mathematics

| # students in course: 25       | School<br>Mark   | School<br>vs<br>District | School<br>vs<br>Province | Public<br>Exam<br>Mark | School<br>vs<br>District | School<br>vs<br>Province | Final<br>Mark    | School<br>vs<br>District | School<br>vs<br>Province |
|--------------------------------|------------------|--------------------------|--------------------------|------------------------|--------------------------|--------------------------|------------------|--------------------------|--------------------------|
| <u>Average Score</u><br>School | 60.7             |                          |                          |                        |                          |                          | 60.7             |                          |                          |
| District                       | <b>69.7</b> 64.5 | р                        | р                        |                        |                          |                          | <b>69.7</b> 64.5 | q                        | р                        |
| Province                       | 63.8             | Р                        | Р                        |                        |                          |                          | 63.8             | Р                        | Р                        |
| Percent of Passes              |                  |                          |                          |                        |                          |                          |                  |                          |                          |
| School                         | 96.0             |                          |                          |                        |                          |                          | 96.0             |                          |                          |
| District                       | 87.8             | р                        | р                        |                        |                          |                          | 87.8             | р                        | р                        |
| Province                       | 86.5             |                          |                          |                        |                          |                          | 86.5             |                          |                          |

Modification Time: 3:35:43PM

Modification Date: 11/29/2007

Source: Evaluation & Research

<sup>\*</sup> Data from the High School Certification System. The results from supplementary courses are not reflected in these results. All students obtaining a score of 48 or 49 on the final mark, were adjusted to 50 and are reflected in the Final Mark column.