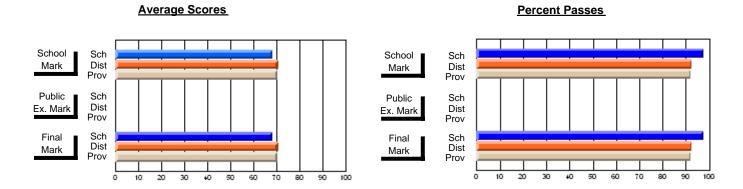

### District 4 - Eastern

#231 - Discovery Collegiate, Bonavista

**Subject: Technology Education** 

| Course: INTEGRATED SYSTEM | /IS 1205       |                          |                          |   |                        |                          |                          |               |                          |                          |
|---------------------------|----------------|--------------------------|--------------------------|---|------------------------|--------------------------|--------------------------|---------------|--------------------------|--------------------------|
| # students in course: 18  | School<br>Mark | School<br>vs<br>District | School<br>vs<br>Province |   | Public<br>Exam<br>Mark | School<br>vs<br>District | School<br>vs<br>Province | Final<br>Mark | School<br>vs<br>District | School<br>vs<br>Province |
| <u>Average Score</u>      |                |                          |                          | ŀ |                        |                          |                          |               |                          |                          |
| School                    | 65.0           |                          |                          |   |                        |                          |                          | 65.0          |                          |                          |
| District                  | 71.2           | q                        | q                        |   |                        |                          |                          | 71.2          | q                        | q                        |
| Province                  | 71.3           |                          |                          |   |                        |                          |                          | 71.3          |                          |                          |
| Percent of Passes         |                |                          |                          |   |                        |                          |                          |               |                          |                          |
| School                    | 72.2           |                          |                          |   |                        |                          |                          | 72.2          |                          |                          |
| District                  | 93.0           | q                        | q                        |   |                        |                          |                          | 93.0          | q                        | q                        |
| Province                  | 91.2           |                          |                          |   |                        |                          |                          | 91.2          |                          |                          |

Modification Time: 3:35:43PM

Modification Date: 11/29/2007

Source: Evaluation & Research

<sup>\*</sup> Data from the High School Certification System. The results from supplementary courses are not reflected in these results. All students obtaining a score of 48 or 49 on the final mark, were adjusted to 50 and are reflected in the Final Mark column.