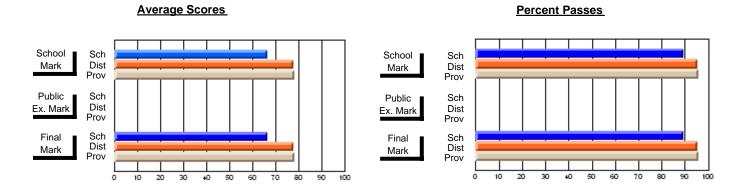

### District 4 - Eastern

#231 - Discovery Collegiate, Bonavista

**Subject: Technology Education** 

| Course: INTEGRATED SYSTEM | /IS 1205       |                          |                          |   |                        |                          |                          |               |                          |                          |
|---------------------------|----------------|--------------------------|--------------------------|---|------------------------|--------------------------|--------------------------|---------------|--------------------------|--------------------------|
| # students in course: 18  | School<br>Mark | School<br>vs<br>District | School<br>vs<br>Province |   | Public<br>Exam<br>Mark | School<br>vs<br>District | School<br>vs<br>Province | Final<br>Mark | School<br>vs<br>District | School<br>vs<br>Province |
| <u>Average Score</u>      |                |                          |                          | ŀ |                        |                          |                          |               |                          |                          |
| School                    | 65.0           |                          |                          |   |                        |                          |                          | 65.0          |                          |                          |
| District                  | 71.2           | q                        | q                        |   |                        |                          |                          | 71.2          | q                        | q                        |
| Province                  | 71.3           |                          |                          |   |                        |                          |                          | 71.3          |                          |                          |
| Percent of Passes         |                |                          |                          |   |                        |                          |                          |               |                          |                          |
| School                    | 72.2           |                          |                          |   |                        |                          |                          | 72.2          |                          |                          |
| District                  | 93.0           | q                        | q                        |   |                        |                          |                          | 93.0          | q                        | q                        |
| Province                  | 91.2           |                          |                          |   |                        |                          |                          | 91.2          |                          |                          |