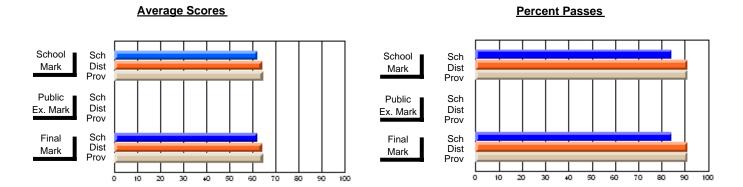

### District 4 - Eastern

#231 - Discovery Collegiate, Bonavista

**Subject: Mathematics** 

| Course: MATHEMATICS (M) 1 | 266            |                          |                          |   |                        |                          | School data withheld for |               |                          |                          |
|---------------------------|----------------|--------------------------|--------------------------|---|------------------------|--------------------------|--------------------------|---------------|--------------------------|--------------------------|
| # students in course: 1   | School<br>Mark | School<br>vs<br>District | School<br>vs<br>Province |   | Public<br>Exam<br>Mark | School<br>vs<br>District | School<br>vs<br>Province | Final<br>Mark | School<br>vs<br>District | School<br>vs<br>Province |
| Average Score<br>School   |                |                          |                          | - |                        |                          |                          |               |                          |                          |
| District                  | 55.8           | р                        | р                        |   |                        |                          |                          | 55.8          | р                        | р                        |
| Province                  | 52.4           | P                        | Р                        |   |                        |                          |                          | 52.4          | P                        | P                        |
| Percent of Passes         |                |                          |                          |   |                        |                          |                          |               |                          |                          |
| School                    |                |                          |                          |   |                        |                          |                          |               |                          |                          |
| District                  | 68.8           | р                        | р                        |   |                        |                          |                          | 68.8          | р                        | р                        |
| Province                  | 66.7           |                          |                          |   |                        |                          |                          | 66.7          |                          |                          |