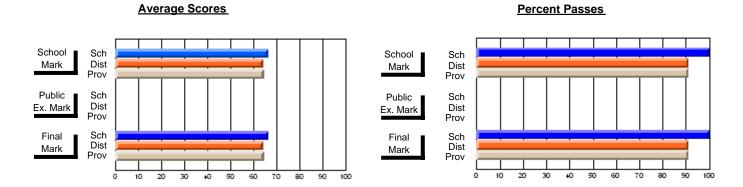

### District 4 - Eastern

#231 - Discovery Collegiate, Bonavista

**Subject: Enterprise Education** 

| # students in course: 23 | School<br>Mark | School<br>vs<br>District | School<br>vs<br>Province | Public<br>Exam<br>Mark | School<br>vs<br>District | School<br>vs<br>Province | Final<br>Mark | School<br>vs<br>District | School<br>vs<br>Province |
|--------------------------|----------------|--------------------------|--------------------------|------------------------|--------------------------|--------------------------|---------------|--------------------------|--------------------------|
| Average Score<br>School  | 70.9           |                          |                          |                        |                          |                          | 70.9          |                          |                          |
| District                 | 76.3           | q                        | q                        |                        |                          |                          | 76.3          | q                        | q                        |
| Province                 | 75.3           |                          | ·                        |                        |                          |                          | 75.3          |                          |                          |
| Percent of Passes        |                |                          |                          |                        |                          |                          |               |                          |                          |
| School                   | 87.0           |                          |                          |                        |                          |                          | 87.0          |                          |                          |
| District                 | 95.2           | q                        | q                        |                        |                          |                          | 95.2          | q                        | q                        |
| Province                 | 94.2           |                          |                          |                        |                          |                          | 94.2          |                          |                          |