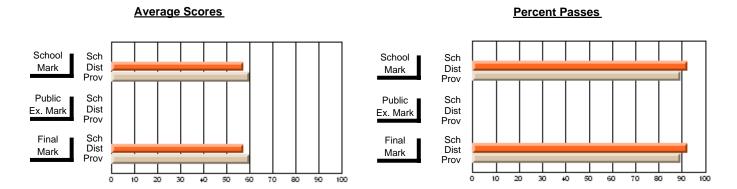

### District 4 - Eastern

#231 - Discovery Collegiate, Bonavista

**Subject: Mathematics** 

| Course: MATHEMATICS(M) 22 | 266            |                          |                          |                        |                          | School data has 5 or fewer students. Data withheld for reasons of confidentiality. |               |                          |                          |  |
|---------------------------|----------------|--------------------------|--------------------------|------------------------|--------------------------|------------------------------------------------------------------------------------|---------------|--------------------------|--------------------------|--|
| # students in course: 1   | School<br>Mark | School<br>vs<br>District | School<br>vs<br>Province | Public<br>Exam<br>Mark | School<br>vs<br>District | School<br>vs<br>Province                                                           | Final<br>Mark | School<br>vs<br>District | School<br>vs<br>Province |  |
| Average Score<br>School   |                |                          |                          |                        |                          |                                                                                    |               |                          |                          |  |
| District                  | 58.2           | q                        | q                        |                        |                          |                                                                                    | 58.2          | q                        | q                        |  |
| Province                  | 56.6           | 7                        | ٦                        |                        |                          |                                                                                    | 56.6          | 7                        | 7                        |  |
| Percent of Passes         |                |                          |                          |                        |                          |                                                                                    |               |                          |                          |  |
| School                    |                |                          |                          |                        |                          |                                                                                    |               |                          |                          |  |
| District                  | 87.0           | р                        | р                        |                        |                          |                                                                                    | 87.0          | р                        | р                        |  |
| Province                  | 84.5           |                          |                          |                        |                          |                                                                                    | 84.5          |                          |                          |  |

Modification Time: 3:35:43PM

Modification Date: 11/29/2007

Source: Evaluation & Research

<sup>\*</sup> Data from the High School Certification System. The results from supplementary courses are not reflected in these results. All students obtaining a score of 48 or 49 on the final mark, were adjusted to 50 and are reflected in the Final Mark column.