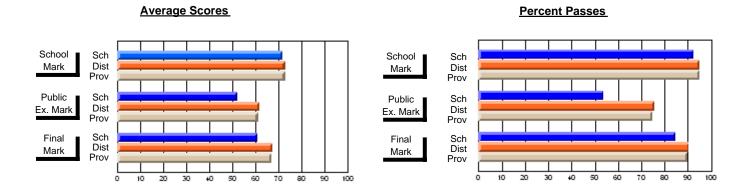

### District 4 - Eastern

#231 - Discovery Collegiate, Bonavista

**Subject: Mathematics** 

| # students in course: 36  Average Score | School<br>Mark | School<br>vs<br>District | School<br>vs<br>Province | Public<br>Exam<br>Mark | School<br>vs<br>District | School<br>vs<br>Province | Final<br>Mark | School<br>vs<br>District | School<br>vs<br>Province |
|-----------------------------------------|----------------|--------------------------|--------------------------|------------------------|--------------------------|--------------------------|---------------|--------------------------|--------------------------|
| School                                  | 67.3           |                          |                          | 70.9                   |                          |                          | 69.3          |                          |                          |
| District                                | 63.5           | р                        | р                        | 66.7                   | р                        | р                        | 66.9          | р                        | р                        |
| Province                                | 64.3           |                          |                          | 66.8                   |                          |                          | 67.3          |                          |                          |
| Percent of Passes                       |                |                          |                          |                        |                          |                          |               |                          |                          |
| School                                  | 83.3           |                          |                          | 83.3                   |                          |                          | 88.9          |                          |                          |
| District                                | 81.4           | р                        | q                        | 79.6                   | р                        | р                        | 83.3          | р                        | р                        |
| Province                                | 83.7           |                          |                          | 80.0                   |                          |                          | 84.6          |                          |                          |