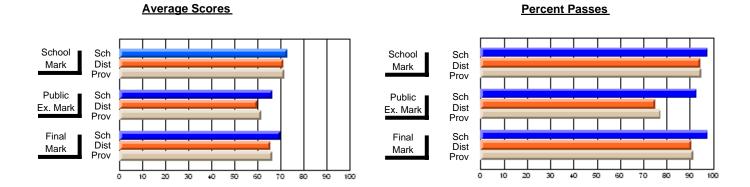

### District 4 - Eastern

#231 - Discovery Collegiate, Bonavista

Subject: Art

| # students in course: 32 | School<br>Mark | School<br>vs<br>District | School<br>vs<br>Province | Public<br>Exam<br>Mark | School<br>vs<br>District | School<br>vs<br>Province | Final<br>Mark | School<br>vs<br>District | School<br>vs<br>Province |
|--------------------------|----------------|--------------------------|--------------------------|------------------------|--------------------------|--------------------------|---------------|--------------------------|--------------------------|
| Average Score            |                |                          |                          |                        |                          |                          |               |                          |                          |
| School                   | 65.2           |                          |                          |                        |                          |                          | 65.2          |                          |                          |
| District                 | 71.7           | q                        | q                        |                        |                          |                          | 71.7          | q                        | q                        |
| Province                 | 70.3           |                          |                          |                        |                          |                          | 70.3          |                          |                          |
| Percent of Passes        |                |                          |                          |                        |                          |                          |               |                          |                          |
| School                   | 90.6           |                          |                          |                        |                          |                          | 90.6          |                          |                          |
| District                 | 91.5           | q                        | р                        |                        |                          |                          | 91.5          | q                        | р                        |
| Province                 | 89.7           |                          |                          |                        |                          |                          | 89.7          |                          |                          |