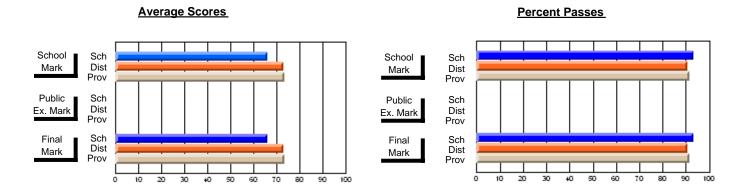

### District 4 - Eastern

#231 - Discovery Collegiate, Bonavista

**Subject: Technology Education** 

| Course: INTEGRATED SYSTEM | /IS 1205       |                          |                          |   |                        |                          |                          |               |                          |                          |
|---------------------------|----------------|--------------------------|--------------------------|---|------------------------|--------------------------|--------------------------|---------------|--------------------------|--------------------------|
| # students in course: 18  | School<br>Mark | School<br>vs<br>District | School<br>vs<br>Province |   | Public<br>Exam<br>Mark | School<br>vs<br>District | School<br>vs<br>Province | Final<br>Mark | School<br>vs<br>District | School<br>vs<br>Province |
| <u>Average Score</u>      |                |                          |                          | ŀ |                        |                          |                          |               |                          |                          |
| School                    | 65.0           |                          |                          |   |                        |                          |                          | 65.0          |                          |                          |
| District                  | 71.2           | q                        | q                        |   |                        |                          |                          | 71.2          | q                        | q                        |
| Province                  | 71.3           |                          |                          |   |                        |                          |                          | 71.3          |                          |                          |
| Percent of Passes         |                |                          |                          |   |                        |                          |                          |               |                          |                          |
| School                    | 72.2           |                          |                          |   |                        |                          |                          | 72.2          |                          |                          |
| District                  | 93.0           | q                        | q                        |   |                        |                          |                          | 93.0          | q                        | q                        |
| Province                  | 91.2           |                          |                          |   |                        |                          |                          | 91.2          |                          |                          |