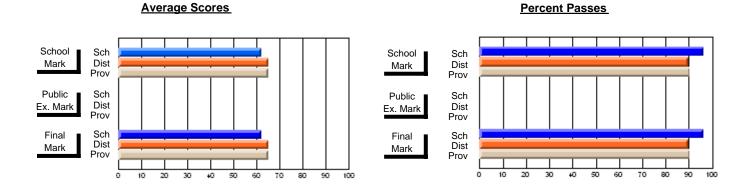

### District 4 - Eastern

#231 - Discovery Collegiate, Bonavista

Subject: French

| Course: FRENCH 3201      |                |                          |                          | _                      |                          |                          |               |                          |                          |
|--------------------------|----------------|--------------------------|--------------------------|------------------------|--------------------------|--------------------------|---------------|--------------------------|--------------------------|
| # students in course: 13 | School<br>Mark | School<br>vs<br>District | School<br>vs<br>Province | Public<br>Exam<br>Mark | School<br>vs<br>District | School<br>vs<br>Province | Final<br>Mark | School<br>vs<br>District | School<br>vs<br>Province |
| Average Score            |                |                          |                          |                        |                          |                          |               |                          |                          |
| School                   | 84.4           |                          |                          |                        |                          |                          | 84.4          |                          |                          |
| District                 | 80.3           | р                        | р                        |                        |                          |                          | 80.3          | р                        | р                        |
| Province                 | 81.3           |                          |                          |                        |                          |                          | 81.3          |                          |                          |
| Percent of Passes        |                |                          |                          |                        |                          |                          |               |                          |                          |
| School                   | 100.0          |                          |                          |                        |                          |                          | 100.0         |                          |                          |
| District                 | 97.9           | р                        | р                        |                        |                          |                          | 97.9          | р                        | р                        |
| Province                 | 98.8           |                          |                          |                        |                          |                          | 98.8          |                          |                          |