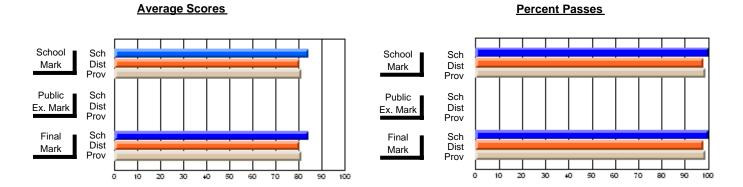

### District 4 - Eastern

#231 - Discovery Collegiate, Bonavista

Subject: French

| Course: FRENCH 3201      |                |                          |                          | _                      |                          |                          |               |                          |                          |
|--------------------------|----------------|--------------------------|--------------------------|------------------------|--------------------------|--------------------------|---------------|--------------------------|--------------------------|
| # students in course: 13 | School<br>Mark | School<br>vs<br>District | School<br>vs<br>Province | Public<br>Exam<br>Mark | School<br>vs<br>District | School<br>vs<br>Province | Final<br>Mark | School<br>vs<br>District | School<br>vs<br>Province |
| Average Score            |                |                          |                          |                        |                          |                          |               |                          |                          |
| School                   | 84.4           |                          |                          |                        |                          |                          | 84.4          |                          |                          |
| District                 | 80.3           | р                        | р                        |                        |                          |                          | 80.3          | р                        | р                        |
| Province                 | 81.3           |                          |                          |                        |                          |                          | 81.3          |                          |                          |
| Percent of Passes        |                |                          |                          |                        |                          |                          |               |                          |                          |
| School                   | 100.0          |                          |                          |                        |                          |                          | 100.0         |                          |                          |
| District                 | 97.9           | р                        | р                        |                        |                          |                          | 97.9          | р                        | р                        |
| Province                 | 98.8           |                          |                          |                        |                          |                          | 98.8          |                          |                          |