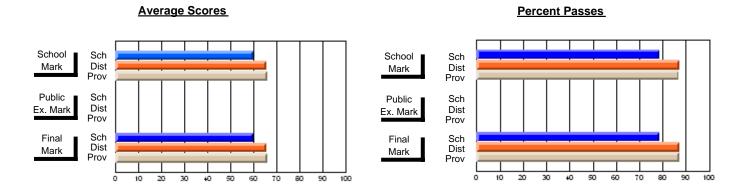

### District 4 - Eastern

#231 - Discovery Collegiate, Bonavista

\_\_\_\_\_

**Subject: Mathematics** 

| # students in course: 32 | School<br>Mark | School<br>vs<br>District | School<br>vs<br>Province | Public<br>Exam<br>Mark | School<br>vs<br>District | School<br>vs<br>Province | Final<br>Mark | School<br>vs<br>District | School<br>vs<br>Province |
|--------------------------|----------------|--------------------------|--------------------------|------------------------|--------------------------|--------------------------|---------------|--------------------------|--------------------------|
| Average Score            |                |                          |                          |                        |                          |                          |               |                          |                          |
| School                   | 52.0           |                          |                          |                        |                          |                          | 52.0          |                          |                          |
| District                 | 60.1           | q                        | q                        |                        |                          |                          | 60.1          | q                        | q                        |
| Province                 | 61.0           |                          |                          |                        |                          |                          | 61.0          |                          |                          |
| Percent of Passes        |                |                          |                          |                        |                          |                          |               |                          |                          |
| School                   | 71.9           |                          |                          |                        |                          |                          | 71.9          |                          |                          |
| District                 | 82.6           | q                        | q                        |                        |                          |                          | 82.6          | q                        | q                        |
| Province                 | 83.9           |                          |                          |                        |                          |                          | 84.0          |                          |                          |