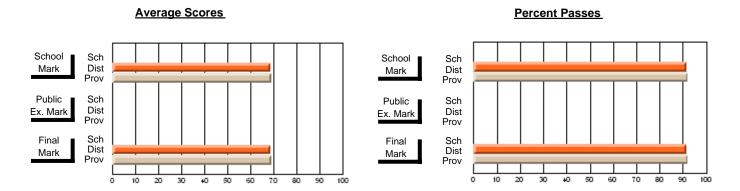

### District 4 - Eastern

#231 - Discovery Collegiate, Bonavista

**Subject: Technology Education** 

| # students in course: 67 | School | School         | School         | Public<br>Exam | School         | School         | Final | School         | School         |
|--------------------------|--------|----------------|----------------|----------------|----------------|----------------|-------|----------------|----------------|
|                          | Mark   | vs<br>District | vs<br>Province | Mark           | vs<br>District | vs<br>Province | Mark  | vs<br>District | vs<br>Province |
| Average Score            |        |                |                |                |                |                |       |                |                |
| School                   | 72.5   |                |                |                |                |                | 72.5  |                |                |
| District                 | 71.4   | р              | р              |                |                |                | 71.4  | р              | р              |
| Province                 | 71.6   |                |                |                |                |                | 71.6  |                |                |
| Percent of Passes        |        |                |                |                |                |                |       |                |                |
| School                   | 92.5   |                |                |                |                |                | 92.5  |                |                |
| District                 | 92.2   | р              | р              |                |                |                | 92.2  | р              | р              |
| Province                 | 92.3   | •              | *              |                |                |                | 92.3  | •              | •              |