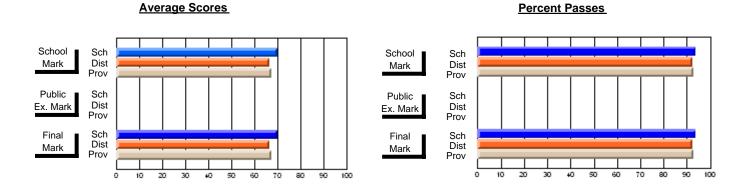

### District 4 - Eastern

#231 - Discovery Collegiate, Bonavista

**Subject: Technology Education** 

| # students in course: 41 | School<br>Mark | School<br>vs<br>District | School<br>vs<br>Province | Public<br>Exam<br>Mark | School<br>vs<br>District | School<br>vs<br>Province | Final<br>Mark | School<br>vs<br>District | School<br>vs<br>Province |
|--------------------------|----------------|--------------------------|--------------------------|------------------------|--------------------------|--------------------------|---------------|--------------------------|--------------------------|
| Average Score            | Iviai K        | District                 | FIOVILICE                | Walk                   | District                 | FIOVILICE                | IVIAIR        | DISTRICT                 | FIOVILICE                |
| School                   | 68.2           |                          |                          |                        |                          |                          | 68.2          |                          |                          |
| District                 | 70.6           | q                        | q                        |                        |                          |                          | 70.6          | q                        | q                        |
| Province                 | 70.3           |                          |                          |                        |                          |                          | 70.3          |                          |                          |
| Percent of Passes        |                |                          |                          |                        |                          |                          |               |                          |                          |
| School                   | 97.6           |                          |                          |                        |                          |                          | 97.6          |                          |                          |
| District                 | 92.6           | р                        | р                        |                        |                          |                          | 92.6          | р                        | р                        |
| Province                 | 92.1           |                          |                          |                        |                          |                          | 92.1          |                          |                          |

Modification Time: 3:35:43PM

Modification Date: 11/29/2007

Source: Evaluation & Research

<sup>\*</sup> Data from the High School Certification System. The results from supplementary courses are not reflected in these results. All students obtaining a score of 48 or 49 on the final mark, were adjusted to 50 and are reflected in the Final Mark column.