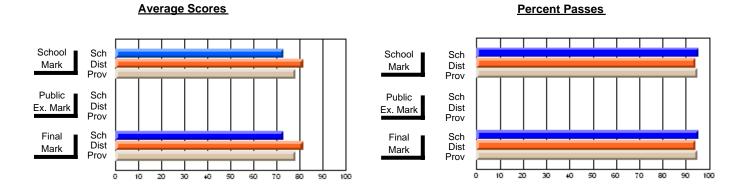

### District 4 - Eastern

#231 - Discovery Collegiate, Bonavista

**Subject: Technology Education** 

| Course: INTEGRATED SYSTEM | /IS 1205       |                          |                          |   |                        |                          |                          |               |                          |                          |
|---------------------------|----------------|--------------------------|--------------------------|---|------------------------|--------------------------|--------------------------|---------------|--------------------------|--------------------------|
| # students in course: 18  | School<br>Mark | School<br>vs<br>District | School<br>vs<br>Province |   | Public<br>Exam<br>Mark | School<br>vs<br>District | School<br>vs<br>Province | Final<br>Mark | School<br>vs<br>District | School<br>vs<br>Province |
| <u>Average Score</u>      |                |                          |                          | ŀ |                        |                          |                          |               |                          |                          |
| School                    | 65.0           |                          |                          |   |                        |                          |                          | 65.0          |                          |                          |
| District                  | 71.2           | q                        | q                        |   |                        |                          |                          | 71.2          | q                        | q                        |
| Province                  | 71.3           |                          |                          |   |                        |                          |                          | 71.3          |                          |                          |
| Percent of Passes         |                |                          |                          |   |                        |                          |                          |               |                          |                          |
| School                    | 72.2           |                          |                          |   |                        |                          |                          | 72.2          |                          |                          |
| District                  | 93.0           | q                        | q                        |   |                        |                          |                          | 93.0          | q                        | q                        |
| Province                  | 91.2           |                          |                          |   |                        |                          |                          | 91.2          |                          |                          |

Modification Time: 3:35:43PM

Modification Date: 11/29/2007

Source: Evaluation & Research

<sup>\*</sup> Data from the High School Certification System. The results from supplementary courses are not reflected in these results. All students obtaining a score of 48 or 49 on the final mark, were adjusted to 50 and are reflected in the Final Mark column.