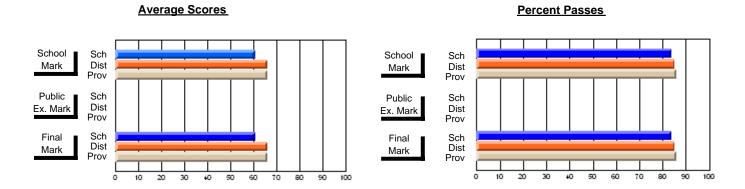

### District 4 - Eastern

#231 - Discovery Collegiate, Bonavista

**Subject: Technology Education** 

| # students in course: 67 | School | School         | School         | Public<br>Exam | School         | School         | Final | School         | School         |
|--------------------------|--------|----------------|----------------|----------------|----------------|----------------|-------|----------------|----------------|
|                          | Mark   | vs<br>District | vs<br>Province | Mark           | vs<br>District | vs<br>Province | Mark  | vs<br>District | vs<br>Province |
| Average Score            |        |                |                |                |                |                |       |                |                |
| School                   | 72.5   |                |                |                |                |                | 72.5  |                |                |
| District                 | 71.4   | р              | р              |                |                |                | 71.4  | р              | р              |
| Province                 | 71.6   |                |                |                |                |                | 71.6  |                |                |
| Percent of Passes        |        |                |                |                |                |                |       |                |                |
| School                   | 92.5   |                |                |                |                |                | 92.5  |                |                |
| District                 | 92.2   | р              | р              |                |                |                | 92.2  | р              | р              |
| Province                 | 92.3   | •              | *              |                |                |                | 92.3  | •              | •              |