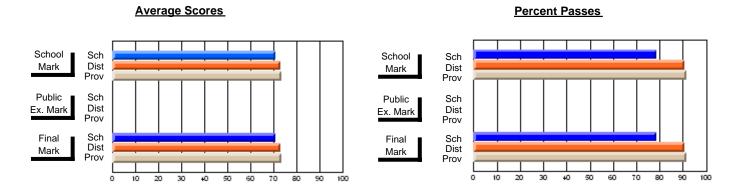

### District 4 - Eastern

#231 - Discovery Collegiate, Bonavista

**Subject: Enterprise Education** 

| # students in course: 23 | School<br>Mark | School<br>vs<br>District | School<br>vs<br>Province | Public<br>Exam<br>Mark | School<br>vs<br>District | School<br>vs<br>Province | Final<br>Mark | School<br>vs<br>District | School<br>vs<br>Province |
|--------------------------|----------------|--------------------------|--------------------------|------------------------|--------------------------|--------------------------|---------------|--------------------------|--------------------------|
| Average Score<br>School  | 70.9           |                          |                          |                        |                          |                          | 70.9          |                          |                          |
| District                 | 76.3           | q                        | q                        |                        |                          |                          | 76.3          | q                        | q                        |
| Province                 | 75.3           |                          | ·                        |                        |                          |                          | 75.3          |                          |                          |
| Percent of Passes        |                |                          |                          |                        |                          |                          |               |                          |                          |
| School                   | 87.0           |                          |                          |                        |                          |                          | 87.0          |                          |                          |
| District                 | 95.2           | q                        | q                        |                        |                          |                          | 95.2          | q                        | q                        |
| Province                 | 94.2           |                          |                          |                        |                          |                          | 94.2          |                          |                          |