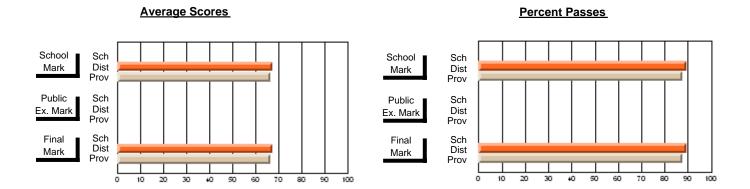

### District 4 - Eastern

#231 - Discovery Collegiate, Bonavista

Subject: Art

| # students in course: 32 | School<br>Mark | School<br>vs<br>District | School<br>vs<br>Province | Public<br>Exam<br>Mark | School<br>vs<br>District | School<br>vs<br>Province | Final<br>Mark | School<br>vs<br>District | School<br>vs<br>Province |
|--------------------------|----------------|--------------------------|--------------------------|------------------------|--------------------------|--------------------------|---------------|--------------------------|--------------------------|
| Average Score            |                |                          |                          |                        |                          |                          |               |                          |                          |
| School                   | 65.2           |                          |                          |                        |                          |                          | 65.2          |                          |                          |
| District                 | 71.7           | q                        | q                        |                        |                          |                          | 71.7          | q                        | q                        |
| Province                 | 70.3           |                          |                          |                        |                          |                          | 70.3          |                          |                          |
| Percent of Passes        |                |                          |                          |                        |                          |                          |               |                          |                          |
| School                   | 90.6           |                          |                          |                        |                          |                          | 90.6          |                          |                          |
| District                 | 91.5           | q                        | р                        |                        |                          |                          | 91.5          | q                        | р                        |
| Province                 | 89.7           |                          |                          |                        |                          |                          | 89.7          |                          |                          |

Modification Time: 3:35:43PM

Modification Date: 11/29/2007

Source: Evaluation & Research

<sup>\*</sup> Data from the High School Certification System. The results from supplementary courses are not reflected in these results. All students obtaining a score of 48 or 49 on the final mark, were adjusted to 50 and are reflected in the Final Mark column.