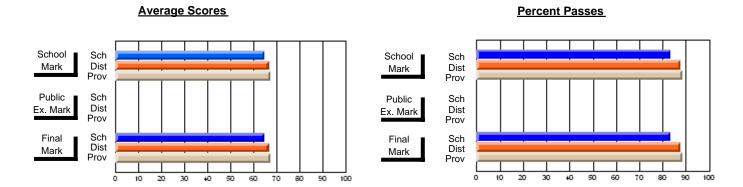

### District 4 - Eastern

#231 - Discovery Collegiate, Bonavista

Subject: Art

| # students in course: 32 | School | School<br>vs | School<br>vs | Public<br>Exam | School<br>vs | School<br>vs | Final | School<br>vs | School<br>vs |
|--------------------------|--------|--------------|--------------|----------------|--------------|--------------|-------|--------------|--------------|
|                          | Mark   | District     | Province     | Mark           | District     | Province     | Mark  | District     | Province     |
| Average Score<br>School  | 63.8   |              |              |                |              |              | 63.8  |              |              |
| District                 | 72.8   | q            | q            |                |              |              | 72.8  | q            | q            |
| Province                 | 73.9   | Ч            | Ч            |                |              |              | 73.9  | Ч            | Ч            |
| Percent of Passes        |        |              |              |                |              |              |       |              |              |
| School                   | 84.4   |              |              |                |              |              | 84.4  |              |              |
| District                 | 93.8   | q            | q            |                |              |              | 93.8  | q            | q            |
| Province                 | 93.2   |              |              |                |              |              | 93.2  |              |              |