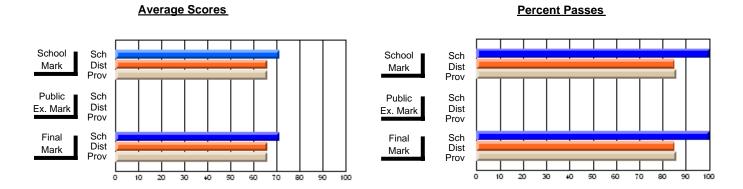

### District 4 - Eastern

#231 - Discovery Collegiate, Bonavista

Subject: Art

| # students in course: 32 | School | School<br>vs | School<br>vs | Public<br>Exam | School<br>vs | School<br>vs | Final | School<br>vs | School<br>vs |
|--------------------------|--------|--------------|--------------|----------------|--------------|--------------|-------|--------------|--------------|
|                          | Mark   | District     | Province     | Mark           | District     | Province     | Mark  | District     | Province     |
| Average Score<br>School  | 63.8   |              |              |                |              |              | 63.8  |              |              |
| District                 | 72.8   | q            | q            |                |              |              | 72.8  | q            | q            |
| Province                 | 73.9   | Ч            | Ч            |                |              |              | 73.9  | Ч            | Ч            |
| Percent of Passes        |        |              |              |                |              |              |       |              |              |
| School                   | 84.4   |              |              |                |              |              | 84.4  |              |              |
| District                 | 93.8   | q            | q            |                |              |              | 93.8  | q            | q            |
| Province                 | 93.2   |              |              |                |              |              | 93.2  |              |              |