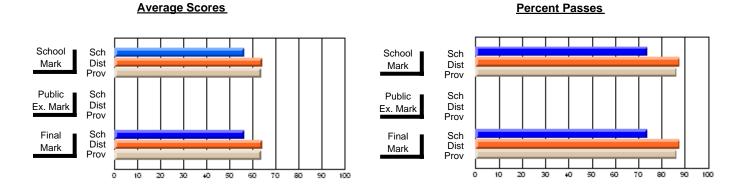

### District 4 - Eastern

#231 - Discovery Collegiate, Bonavista

Subject: Art

| # students in course: 32 | School | School<br>vs | School<br>vs | Public<br>Exam | School<br>vs | School<br>vs | Final | School<br>vs | School<br>vs |
|--------------------------|--------|--------------|--------------|----------------|--------------|--------------|-------|--------------|--------------|
|                          | Mark   | District     | Province     | Mark           | District     | Province     | Mark  | District     | Province     |
| Average Score<br>School  | 63.8   |              |              |                |              |              | 63.8  |              |              |
| District                 | 72.8   | q            | q            |                |              |              | 72.8  | q            | q            |
| Province                 | 73.9   | Ч            | Ч            |                |              |              | 73.9  | Ч            | Ч            |
| Percent of Passes        |        |              |              |                |              |              |       |              |              |
| School                   | 84.4   |              |              |                |              |              | 84.4  |              |              |
| District                 | 93.8   | q            | q            |                |              |              | 93.8  | q            | q            |
| Province                 | 93.2   |              |              |                |              |              | 93.2  |              |              |