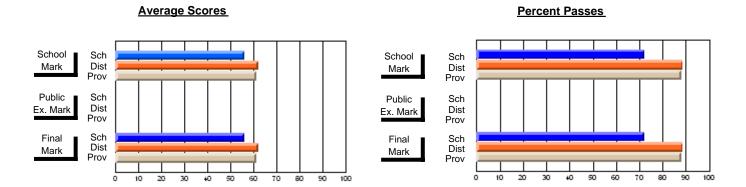

### District 4 - Eastern

#231 - Discovery Collegiate, Bonavista

**Subject: Mathematics** 

| # students in course: 48 | School<br>Mark | School<br>vs | School<br>vs | Public<br>Exam<br>Mark | School<br>vs | School   | Final<br>Mark | School<br>vs | School<br>vs |
|--------------------------|----------------|--------------|--------------|------------------------|--------------|----------|---------------|--------------|--------------|
| Average Score            | Iviark         | District     | Province     | IVIAIK                 | District     | Province | IVIALK        | District     | Province     |
| School                   | 77.7           |              |              |                        |              |          | 77.7          |              |              |
| District                 | 66.7           | р            | р            |                        |              |          | 66.7          | р            | р            |
| Province                 | 67.4           |              | ·            |                        |              |          | 67.4          |              |              |
| Percent of Passes        |                |              |              |                        |              |          |               |              |              |
| School                   | 87.5           |              |              |                        |              |          | 87.5          |              |              |
| District                 | 87.6           | q            | q            |                        |              |          | 87.6          | q            | q            |
| Province                 | 88.4           |              |              |                        |              |          | 88.4          |              |              |

Modification Time: 3:35:43PM

Modification Date: 11/29/2007

Source: Evaluation & Research

<sup>\*</sup> Data from the High School Certification System. The results from supplementary courses are not reflected in these results. All students obtaining a score of 48 or 49 on the final mark, were adjusted to 50 and are reflected in the Final Mark column.