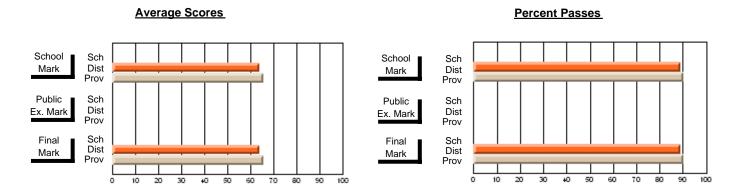

### District 4 - Eastern

#231 - Discovery Collegiate, Bonavista

**Subject: Mathematics** 

| # students in course: 73 |                |                          |                          |   |                        |                          |                          |               |                          |                          |
|--------------------------|----------------|--------------------------|--------------------------|---|------------------------|--------------------------|--------------------------|---------------|--------------------------|--------------------------|
| # students in course. 75 | School<br>Mark | School<br>vs<br>District | School<br>vs<br>Province |   | Public<br>Exam<br>Mark | School<br>vs<br>District | School<br>vs<br>Province | Final<br>Mark | School<br>vs<br>District | School<br>vs<br>Province |
| Average Score            |                |                          |                          | L |                        |                          |                          |               |                          |                          |
| School                   | 60.6           |                          |                          |   |                        |                          |                          | 60.6          |                          |                          |
| District                 | 66.1           | q                        | q                        |   |                        |                          |                          | 66.1          | q                        | q                        |
| Province                 | 66.1           |                          |                          |   |                        |                          |                          | 66.1          |                          |                          |
| Percent of Passes        |                |                          |                          |   |                        |                          |                          |               |                          |                          |
| School                   | 83.6           |                          |                          |   |                        |                          |                          | 83.6          |                          |                          |
| District                 | 85.2           | q                        | q                        |   |                        |                          |                          | 85.2          | q                        | q                        |
| Province                 | 85.8           |                          |                          |   |                        |                          |                          | 85.8          |                          |                          |

Modification Time: 3:35:43PM

Modification Date: 11/29/2007

Source: Evaluation & Research

<sup>\*</sup> Data from the High School Certification System. The results from supplementary courses are not reflected in these results. All students obtaining a score of 48 or 49 on the final mark, were adjusted to 50 and are reflected in the Final Mark column.