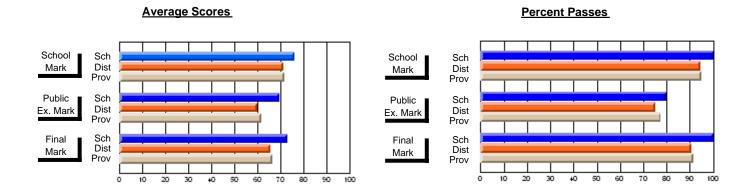

### District 4 - Eastern

#231 - Discovery Collegiate, Bonavista

**Subject: Technology Education** 

| Course: INTEGRATED SYSTEM | /IS 1205       |                          |                          |   |                        |                          |                          |               |                          |                          |
|---------------------------|----------------|--------------------------|--------------------------|---|------------------------|--------------------------|--------------------------|---------------|--------------------------|--------------------------|
| # students in course: 18  | School<br>Mark | School<br>vs<br>District | School<br>vs<br>Province |   | Public<br>Exam<br>Mark | School<br>vs<br>District | School<br>vs<br>Province | Final<br>Mark | School<br>vs<br>District | School<br>vs<br>Province |
| <u>Average Score</u>      |                |                          |                          | ŀ |                        |                          |                          |               |                          |                          |
| School                    | 65.0           |                          |                          |   |                        |                          |                          | 65.0          |                          |                          |
| District                  | 71.2           | q                        | q                        |   |                        |                          |                          | 71.2          | q                        | q                        |
| Province                  | 71.3           |                          |                          |   |                        |                          |                          | 71.3          |                          |                          |
| Percent of Passes         |                |                          |                          |   |                        |                          |                          |               |                          |                          |
| School                    | 72.2           |                          |                          |   |                        |                          |                          | 72.2          |                          |                          |
| District                  | 93.0           | q                        | q                        |   |                        |                          |                          | 93.0          | q                        | q                        |
| Province                  | 91.2           |                          |                          |   |                        |                          |                          | 91.2          |                          |                          |

Modification Time: 3:35:43PM

Modification Date: 11/29/2007

Source: Evaluation & Research

<sup>\*</sup> Data from the High School Certification System. The results from supplementary courses are not reflected in these results. All students obtaining a score of 48 or 49 on the final mark, were adjusted to 50 and are reflected in the Final Mark column.