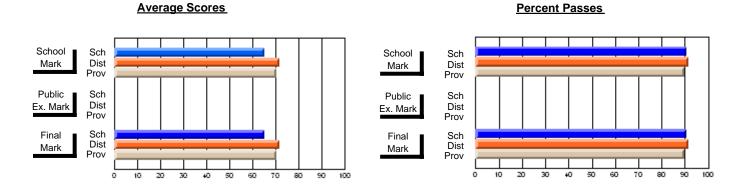

### District 4 - Eastern

#231 - Discovery Collegiate, Bonavista

Subject: Art

| # students in course: 32 | School | School<br>vs | School<br>vs | Public<br>Exam | School<br>vs | School<br>vs | Final | School<br>vs | School<br>vs |
|--------------------------|--------|--------------|--------------|----------------|--------------|--------------|-------|--------------|--------------|
|                          | Mark   | District     | Province     | Mark           | District     | Province     | Mark  | District     | Province     |
| Average Score<br>School  | 63.8   |              |              |                |              |              | 63.8  |              |              |
| District                 | 72.8   | q            | q            |                |              |              | 72.8  | q            | q            |
| Province                 | 73.9   | Ч            | Ч            |                |              |              | 73.9  | Ч            | Ч            |
| Percent of Passes        |        |              |              |                |              |              |       |              |              |
| School                   | 84.4   |              |              |                |              |              | 84.4  |              |              |
| District                 | 93.8   | q            | q            |                |              |              | 93.8  | q            | q            |
| Province                 | 93.2   |              |              |                |              |              | 93.2  |              |              |

Modification Time: 3:35:43PM

Modification Date: 11/29/2007

Source: Evaluation & Research

<sup>\*</sup> Data from the High School Certification System. The results from supplementary courses are not reflected in these results. All students obtaining a score of 48 or 49 on the final mark, were adjusted to 50 and are reflected in the Final Mark column.