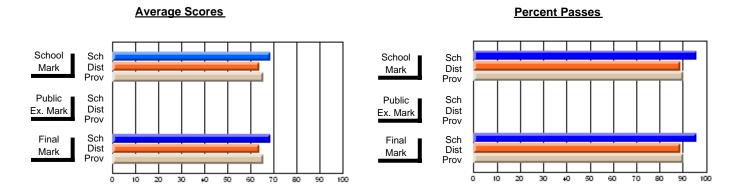

### District 4 - Eastern

#231 - Discovery Collegiate, Bonavista

**Subject: Technology Education** 

| # students in course: 41 | School<br>Mark | School<br>vs<br>District | School<br>vs<br>Province | Public<br>Exam<br>Mark | School<br>vs<br>District | School<br>vs<br>Province | Final<br>Mark | School<br>vs<br>District | School<br>vs<br>Province |
|--------------------------|----------------|--------------------------|--------------------------|------------------------|--------------------------|--------------------------|---------------|--------------------------|--------------------------|
| Average Score            | Iviai K        | District                 | FIOVILICE                | Walk                   | District                 | FIOVILICE                | IVIAIR        | DISTRICT                 | FIOVILICE                |
| School                   | 68.2           |                          |                          |                        |                          |                          | 68.2          |                          |                          |
| District                 | 70.6           | q                        | q                        |                        |                          |                          | 70.6          | q                        | q                        |
| Province                 | 70.3           |                          |                          |                        |                          |                          | 70.3          |                          |                          |
| Percent of Passes        |                |                          |                          |                        |                          |                          |               |                          |                          |
| School                   | 97.6           |                          |                          |                        |                          |                          | 97.6          |                          |                          |
| District                 | 92.6           | р                        | р                        |                        |                          |                          | 92.6          | р                        | р                        |
| Province                 | 92.1           |                          |                          |                        |                          |                          | 92.1          |                          |                          |