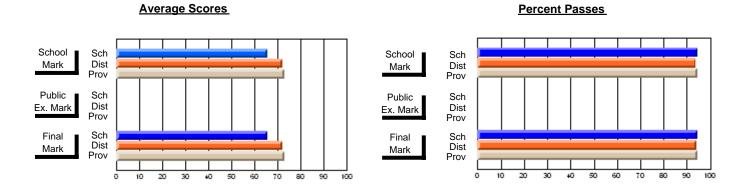

### District 4 - Eastern

#231 - Discovery Collegiate, Bonavista

**Subject: Enterprise Education** 

| # students in course: 23 | School<br>Mark | School<br>vs<br>District | School<br>vs<br>Province | Public<br>Exam<br>Mark | School<br>vs<br>District | School<br>vs<br>Province | Final<br>Mark | School<br>vs<br>District | School<br>vs<br>Province |
|--------------------------|----------------|--------------------------|--------------------------|------------------------|--------------------------|--------------------------|---------------|--------------------------|--------------------------|
| Average Score<br>School  | 70.9           |                          |                          |                        |                          |                          | 70.9          |                          |                          |
| District                 | 76.3           | q                        | q                        |                        |                          |                          | 76.3          | q                        | q                        |
| Province                 | 75.3           |                          | ·                        |                        |                          |                          | 75.3          |                          |                          |
| Percent of Passes        |                |                          |                          |                        |                          |                          |               |                          |                          |
| School                   | 87.0           |                          |                          |                        |                          |                          | 87.0          |                          |                          |
| District                 | 95.2           | q                        | q                        |                        |                          |                          | 95.2          | q                        | q                        |
| Province                 | 94.2           |                          |                          |                        |                          |                          | 94.2          |                          |                          |