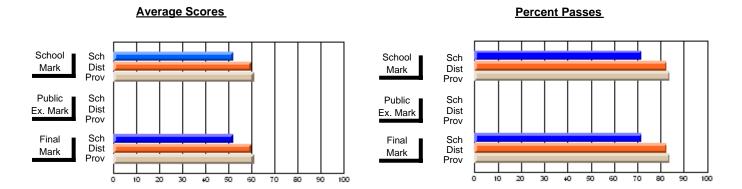

### District 4 - Eastern

#231 - Discovery Collegiate, Bonavista

Subject: Art

| # students in course: 32 | School<br>Mark | School<br>vs<br>District | School<br>vs<br>Province | Public<br>Exam<br>Mark | School<br>vs<br>District | School<br>vs<br>Province | Final<br>Mark | School<br>vs<br>District | School<br>vs<br>Province |
|--------------------------|----------------|--------------------------|--------------------------|------------------------|--------------------------|--------------------------|---------------|--------------------------|--------------------------|
| Average Score            |                |                          |                          |                        |                          |                          |               |                          |                          |
| School                   | 65.2           |                          |                          |                        |                          |                          | 65.2          |                          |                          |
| District                 | 71.7           | q                        | q                        |                        |                          |                          | 71.7          | q                        | q                        |
| Province                 | 70.3           |                          |                          |                        |                          |                          | 70.3          |                          |                          |
| Percent of Passes        |                |                          |                          |                        |                          |                          |               |                          |                          |
| School                   | 90.6           |                          |                          |                        |                          |                          | 90.6          |                          |                          |
| District                 | 91.5           | q                        | р                        |                        |                          |                          | 91.5          | q                        | р                        |
| Province                 | 89.7           |                          |                          |                        |                          |                          | 89.7          |                          |                          |