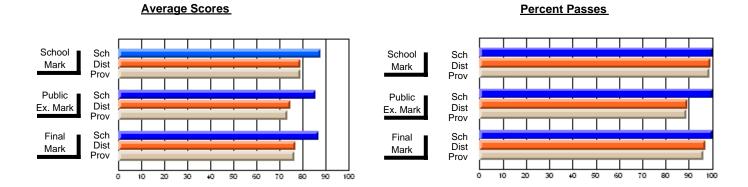

### District 4 - Eastern

#231 - Discovery Collegiate, Bonavista

Subject: French

| # students in course: 18      | School<br>Mark   | School<br>vs<br>District | School<br>vs<br>Province |   | Public<br>Exam<br>Mark | School<br>vs<br>District | School<br>vs<br>Province | Fina<br>Mar      | VS | School<br>vs<br>Province |
|-------------------------------|------------------|--------------------------|--------------------------|---|------------------------|--------------------------|--------------------------|------------------|----|--------------------------|
| Average Score School District | <b>77.7</b> 77.5 |                          |                          | Ī |                        |                          |                          | <b>77.7</b> 77.5 |    |                          |
| Province                      | 77.5             | р                        | р                        |   |                        |                          |                          | 77.5             | Р  | р                        |
| Percent of Passes             |                  |                          |                          |   |                        |                          |                          |                  |    |                          |
| School                        | 100.0            |                          |                          |   |                        |                          |                          | 100.0            | 1  |                          |
| District                      | 100.0            | р                        | р                        |   |                        |                          |                          | 100.0            | р  | р                        |
| Province                      | 100.0            |                          |                          |   |                        |                          |                          | 100.0            |    |                          |