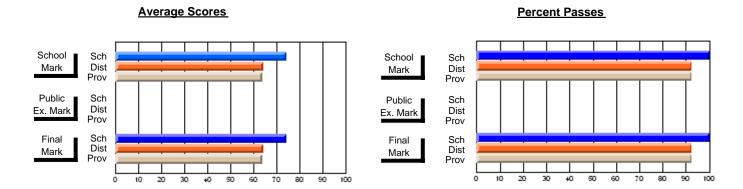

### District 4 - Eastern

#231 - Discovery Collegiate, Bonavista

**Subject: Enterprise Education** 

| # students in course: 23 | School<br>Mark | School<br>vs<br>District | School<br>vs<br>Province | Public<br>Exam<br>Mark | School<br>vs<br>District | School<br>vs<br>Province | Final<br>Mark | School<br>vs<br>District | School<br>vs<br>Province |
|--------------------------|----------------|--------------------------|--------------------------|------------------------|--------------------------|--------------------------|---------------|--------------------------|--------------------------|
| Average Score<br>School  | 70.9           |                          |                          |                        |                          |                          | 70.9          |                          |                          |
| District                 | 76.3           | q                        | q                        |                        |                          |                          | 76.3          | q                        | q                        |
| Province                 | 75.3           |                          | ·                        |                        |                          |                          | 75.3          |                          |                          |
| Percent of Passes        |                |                          |                          |                        |                          |                          |               |                          |                          |
| School                   | 87.0           |                          |                          |                        |                          |                          | 87.0          |                          |                          |
| District                 | 95.2           | q                        | q                        |                        |                          |                          | 95.2          | q                        | q                        |
| Province                 | 94.2           |                          |                          |                        |                          |                          | 94.2          |                          |                          |

Modification Time: 3:35:43PM

Modification Date: 11/29/2007

Source: Evaluation & Research

<sup>\*</sup> Data from the High School Certification System. The results from supplementary courses are not reflected in these results. All students obtaining a score of 48 or 49 on the final mark, were adjusted to 50 and are reflected in the Final Mark column.