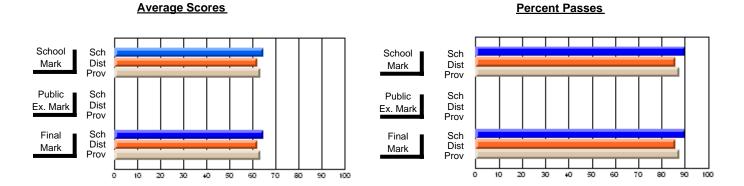

### District 4 - Eastern

#231 - Discovery Collegiate, Bonavista

Subject: Mathematics

| # students in course: 25       | School<br>Mark   | School<br>vs<br>District | School<br>vs<br>Province | Public<br>Exam<br>Mark | School<br>vs<br>District | School<br>vs<br>Province | Final<br>Mark    | School<br>vs<br>District | School<br>vs<br>Province |
|--------------------------------|------------------|--------------------------|--------------------------|------------------------|--------------------------|--------------------------|------------------|--------------------------|--------------------------|
| <u>Average Score</u><br>School | 60.7             |                          |                          |                        |                          |                          | 60.7             |                          |                          |
| District                       | <b>69.7</b> 64.5 | р                        | р                        |                        |                          |                          | <b>69.7</b> 64.5 | q                        | р                        |
| Province                       | 63.8             | Р                        | Р                        |                        |                          |                          | 63.8             | Р                        | Р                        |
| Percent of Passes              |                  |                          |                          |                        |                          |                          |                  |                          |                          |
| School                         | 96.0             |                          |                          |                        |                          |                          | 96.0             |                          |                          |
| District                       | 87.8             | р                        | р                        |                        |                          |                          | 87.8             | р                        | р                        |
| Province                       | 86.5             |                          |                          |                        |                          |                          | 86.5             |                          |                          |

Modification Time: 3:35:43PM

Modification Date: 11/29/2007

Source: Evaluation & Research

<sup>\*</sup> Data from the High School Certification System. The results from supplementary courses are not reflected in these results. All students obtaining a score of 48 or 49 on the final mark, were adjusted to 50 and are reflected in the Final Mark column.