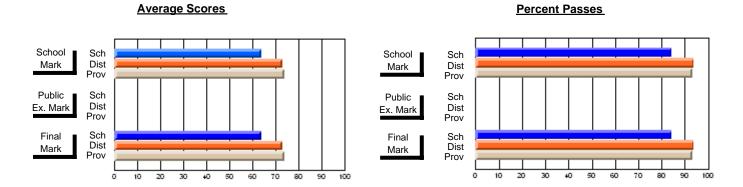

### District 4 - Eastern

#231 - Discovery Collegiate, Bonavista

Subject: Art

| # students in course: 49  |                |                          | 1                        |   |                        |                          |                          |               |                          |                          |
|---------------------------|----------------|--------------------------|--------------------------|---|------------------------|--------------------------|--------------------------|---------------|--------------------------|--------------------------|
| # Students III Course. 49 | School<br>Mark | School<br>vs<br>District | School<br>vs<br>Province |   | Public<br>Exam<br>Mark | School<br>vs<br>District | School<br>vs<br>Province | Final<br>Mark | School<br>vs<br>District | School<br>vs<br>Province |
| Average Score             |                |                          |                          | - |                        |                          |                          |               |                          |                          |
| School                    | 67.8           |                          |                          |   |                        |                          |                          | 67.8          |                          |                          |
| District                  | 73.7           | q                        | q                        |   |                        |                          |                          | 73.7          | q                        | q                        |
| Province                  | 75.1           |                          |                          |   |                        |                          |                          | 75.1          |                          |                          |
| Percent of Passes         |                |                          |                          |   |                        |                          |                          |               |                          |                          |
| School                    | 89.8           |                          |                          |   |                        |                          |                          | 89.8          |                          |                          |
| District                  | 93.8           | q                        | q                        |   |                        |                          |                          | 93.8          | q                        | q                        |
| Province                  | 93.8           |                          |                          |   |                        |                          |                          | 93.8          |                          |                          |

Modification Time: 3:35:43PM

Modification Date: 11/29/2007

Source: Evaluation & Research

<sup>\*</sup> Data from the High School Certification System. The results from supplementary courses are not reflected in these results. All students obtaining a score of 48 or 49 on the final mark, were adjusted to 50 and are reflected in the Final Mark column.