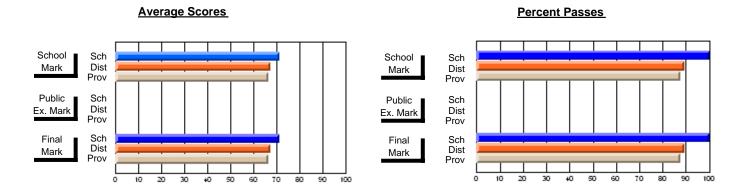

### District 4 - Eastern

#231 - Discovery Collegiate, Bonavista

**Subject: Mathematics** 

| # students in course: 48 | School<br>Mark | School<br>vs | School<br>vs | Public<br>Exam<br>Mark | School<br>vs | School   | Final<br>Mark | School<br>vs | School<br>vs |
|--------------------------|----------------|--------------|--------------|------------------------|--------------|----------|---------------|--------------|--------------|
| Average Score            | Iviark         | District     | Province     | IVIAIK                 | District     | Province | IVIALK        | District     | Province     |
| School                   | 77.7           |              |              |                        |              |          | 77.7          |              |              |
| District                 | 66.7           | р            | р            |                        |              |          | 66.7          | р            | р            |
| Province                 | 67.4           |              | ·            |                        |              |          | 67.4          |              |              |
| Percent of Passes        |                |              |              |                        |              |          |               |              |              |
| School                   | 87.5           |              |              |                        |              |          | 87.5          |              |              |
| District                 | 87.6           | q            | q            |                        |              |          | 87.6          | q            | q            |
| Province                 | 88.4           |              |              |                        |              |          | 88.4          |              |              |

Modification Time: 3:35:43PM

Modification Date: 11/29/2007

Source: Evaluation & Research

<sup>\*</sup> Data from the High School Certification System. The results from supplementary courses are not reflected in these results. All students obtaining a score of 48 or 49 on the final mark, were adjusted to 50 and are reflected in the Final Mark column.