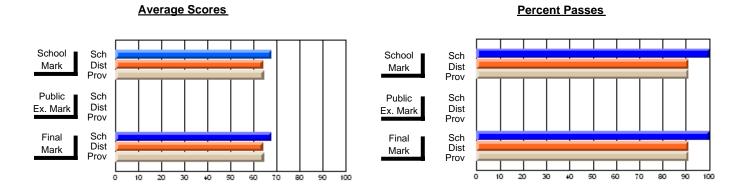

### District 4 - Eastern

#231 - Discovery Collegiate, Bonavista

**Subject: Enterprise Education** 

| # students in course: 23 | School<br>Mark | School<br>vs<br>District | School<br>vs<br>Province | Public<br>Exam<br>Mark | School<br>vs<br>District | School<br>vs<br>Province | Final<br>Mark | School<br>vs<br>District | School<br>vs<br>Province |
|--------------------------|----------------|--------------------------|--------------------------|------------------------|--------------------------|--------------------------|---------------|--------------------------|--------------------------|
| Average Score<br>School  | 70.9           |                          |                          |                        |                          |                          | 70.9          |                          |                          |
| District                 | 76.3           | q                        | q                        |                        |                          |                          | 76.3          | q                        | q                        |
| Province                 | 75.3           |                          | ·                        |                        |                          |                          | 75.3          |                          |                          |
| Percent of Passes        |                |                          |                          |                        |                          |                          |               |                          |                          |
| School                   | 87.0           |                          |                          |                        |                          |                          | 87.0          |                          |                          |
| District                 | 95.2           | q                        | q                        |                        |                          |                          | 95.2          | q                        | q                        |
| Province                 | 94.2           |                          |                          |                        |                          |                          | 94.2          |                          |                          |