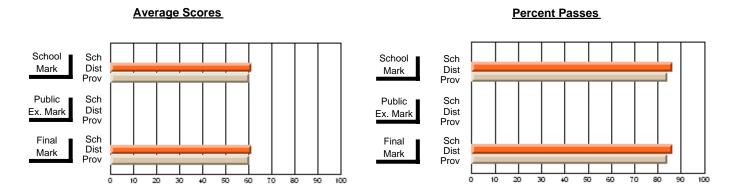

### District 4 - Eastern

#231 - Discovery Collegiate, Bonavista

**Subject: Mathematics** 

| Course: MATHEMATICS (M) 1 | 266            |                          |                          |   |                        |                          | School data withheld for |               |                          |                          |
|---------------------------|----------------|--------------------------|--------------------------|---|------------------------|--------------------------|--------------------------|---------------|--------------------------|--------------------------|
| # students in course: 1   | School<br>Mark | School<br>vs<br>District | School<br>vs<br>Province |   | Public<br>Exam<br>Mark | School<br>vs<br>District | School<br>vs<br>Province | Final<br>Mark | School<br>vs<br>District | School<br>vs<br>Province |
| Average Score<br>School   |                |                          |                          | - |                        |                          |                          |               |                          |                          |
| District                  | 55.8           | р                        | р                        |   |                        |                          |                          | 55.8          | р                        | р                        |
| Province                  | 52.4           | P                        | Р                        |   |                        |                          |                          | 52.4          | P                        | P                        |
| Percent of Passes         |                |                          |                          |   |                        |                          |                          |               |                          |                          |
| School                    |                |                          |                          |   |                        |                          |                          |               |                          |                          |
| District                  | 68.8           | р                        | р                        |   |                        |                          |                          | 68.8          | р                        | р                        |
| Province                  | 66.7           |                          |                          |   |                        |                          |                          | 66.7          |                          |                          |