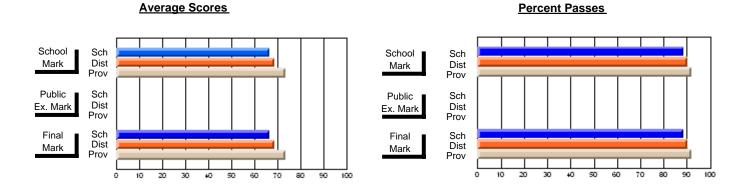

### District 4 - Eastern

#231 - Discovery Collegiate, Bonavista

**Subject: Technology Education** 

| # students in course: 41 | School<br>Mark | School<br>vs<br>District | School<br>vs<br>Province | Public<br>Exam<br>Mark | School<br>vs<br>District | School<br>vs<br>Province | Final<br>Mark | School<br>vs<br>District | School<br>vs<br>Province |
|--------------------------|----------------|--------------------------|--------------------------|------------------------|--------------------------|--------------------------|---------------|--------------------------|--------------------------|
| Average Score            | Iviai K        | District                 | FIOVILICE                | Walk                   | District                 | FIOVILICE                | IVIAIR        | DISTRICT                 | FIOVILICE                |
| School                   | 68.2           |                          |                          |                        |                          |                          | 68.2          |                          |                          |
| District                 | 70.6           | q                        | q                        |                        |                          |                          | 70.6          | q                        | q                        |
| Province                 | 70.3           |                          |                          |                        |                          |                          | 70.3          |                          |                          |
| Percent of Passes        |                |                          |                          |                        |                          |                          |               |                          |                          |
| School                   | 97.6           |                          |                          |                        |                          |                          | 97.6          |                          |                          |
| District                 | 92.6           | р                        | р                        |                        |                          |                          | 92.6          | р                        | р                        |
| Province                 | 92.1           |                          |                          |                        |                          |                          | 92.1          |                          |                          |