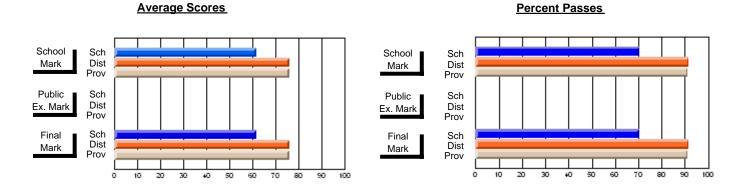

### District 4 - Eastern

#231 - Discovery Collegiate, Bonavista

Subject: Mathematics

| # students in course: 25       | School<br>Mark   | School<br>vs<br>District | School<br>vs<br>Province | Public<br>Exam<br>Mark | School<br>vs<br>District | School<br>vs<br>Province | Final<br>Mark    | School<br>vs<br>District | School<br>vs<br>Province |
|--------------------------------|------------------|--------------------------|--------------------------|------------------------|--------------------------|--------------------------|------------------|--------------------------|--------------------------|
| <u>Average Score</u><br>School | 60.7             |                          |                          |                        |                          |                          | 60.7             |                          |                          |
| District                       | <b>69.7</b> 64.5 | р                        | р                        |                        |                          |                          | <b>69.7</b> 64.5 | q                        | р                        |
| Province                       | 63.8             | Р                        | Р                        |                        |                          |                          | 63.8             | Р                        | Р                        |
| Percent of Passes              |                  |                          |                          |                        |                          |                          |                  |                          |                          |
| School                         | 96.0             |                          |                          |                        |                          |                          | 96.0             |                          |                          |
| District                       | 87.8             | р                        | р                        |                        |                          |                          | 87.8             | р                        | р                        |
| Province                       | 86.5             |                          |                          |                        |                          |                          | 86.5             |                          |                          |