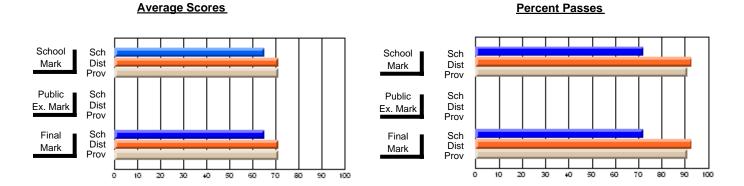

### District 4 - Eastern

#231 - Discovery Collegiate, Bonavista

**Subject: Technology Education** 

| Course: INTEGRATED SYSTEM | /IS 1205       |                          |                          |   |                        |                          |                          |               |                          |                          |
|---------------------------|----------------|--------------------------|--------------------------|---|------------------------|--------------------------|--------------------------|---------------|--------------------------|--------------------------|
| # students in course: 18  | School<br>Mark | School<br>vs<br>District | School<br>vs<br>Province |   | Public<br>Exam<br>Mark | School<br>vs<br>District | School<br>vs<br>Province | Final<br>Mark | School<br>vs<br>District | School<br>vs<br>Province |
| <u>Average Score</u>      |                |                          |                          | ŀ |                        |                          |                          |               |                          |                          |
| School                    | 65.0           |                          |                          |   |                        |                          |                          | 65.0          |                          |                          |
| District                  | 71.2           | q                        | q                        |   |                        |                          |                          | 71.2          | q                        | q                        |
| Province                  | 71.3           |                          |                          |   |                        |                          |                          | 71.3          |                          |                          |
| Percent of Passes         |                |                          |                          |   |                        |                          |                          |               |                          |                          |
| School                    | 72.2           |                          |                          |   |                        |                          |                          | 72.2          |                          |                          |
| District                  | 93.0           | q                        | q                        |   |                        |                          |                          | 93.0          | q                        | q                        |
| Province                  | 91.2           |                          |                          |   |                        |                          |                          | 91.2          |                          |                          |