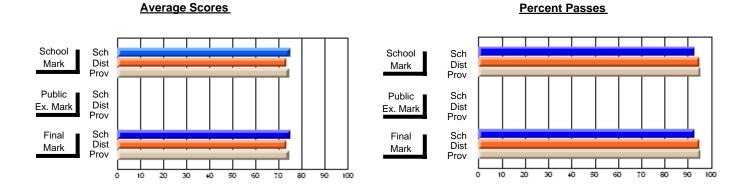

### District 4 - Eastern

#231 - Discovery Collegiate, Bonavista

Subject: Art

| # students in course: 32 | School<br>Mark | School<br>vs<br>District | School<br>vs<br>Province | Public<br>Exam<br>Mark | School<br>vs<br>District | School<br>vs<br>Province | Final<br>Mark | School<br>vs<br>District | School<br>vs<br>Province |
|--------------------------|----------------|--------------------------|--------------------------|------------------------|--------------------------|--------------------------|---------------|--------------------------|--------------------------|
| Average Score            |                |                          |                          |                        |                          |                          |               |                          |                          |
| School                   | 65.2           |                          |                          |                        |                          |                          | 65.2          |                          |                          |
| District                 | 71.7           | q                        | q                        |                        |                          |                          | 71.7          | q                        | q                        |
| Province                 | 70.3           |                          |                          |                        |                          |                          | 70.3          |                          |                          |
| Percent of Passes        |                |                          |                          |                        |                          |                          |               |                          |                          |
| School                   | 90.6           |                          |                          |                        |                          |                          | 90.6          |                          |                          |
| District                 | 91.5           | q                        | р                        |                        |                          |                          | 91.5          | q                        | р                        |
| Province                 | 89.7           |                          |                          |                        |                          |                          | 89.7          |                          |                          |