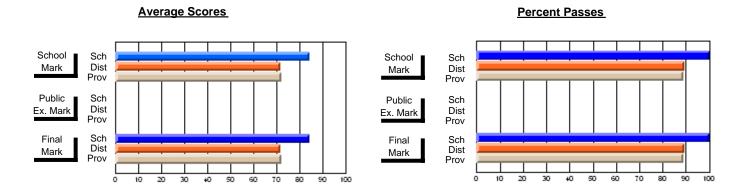

### District 4 - Eastern

#231 - Discovery Collegiate, Bonavista

**Subject: Technology Education** 

| # students in course: 67 | School | School         | School         | Public<br>Exam | School         | School         | Final | School         | School         |
|--------------------------|--------|----------------|----------------|----------------|----------------|----------------|-------|----------------|----------------|
|                          | Mark   | vs<br>District | vs<br>Province | Mark           | vs<br>District | vs<br>Province | Mark  | vs<br>District | vs<br>Province |
| Average Score            |        |                |                |                |                |                |       |                |                |
| School                   | 72.5   |                |                |                |                |                | 72.5  |                |                |
| District                 | 71.4   | р              | р              |                |                |                | 71.4  | р              | р              |
| Province                 | 71.6   |                |                |                |                |                | 71.6  |                |                |
| Percent of Passes        |        |                |                |                |                |                |       |                |                |
| School                   | 92.5   |                |                |                |                |                | 92.5  |                |                |
| District                 | 92.2   | р              | р              |                |                |                | 92.2  | р              | р              |
| Province                 | 92.3   | •              | *              |                |                |                | 92.3  | •              | •              |