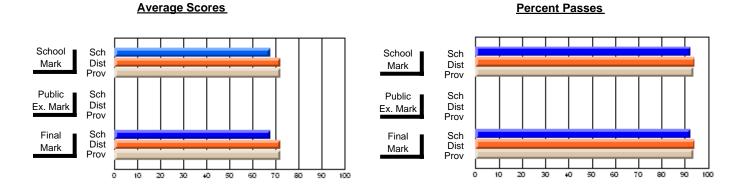

### District 4 - Eastern

#231 - Discovery Collegiate, Bonavista

**Subject: Enterprise Education** 

| # students in course: 23 | School<br>Mark | School<br>vs<br>District | School<br>vs<br>Province | Public<br>Exam<br>Mark | School<br>vs<br>District | School<br>vs<br>Province | Final<br>Mark | School<br>vs<br>District | School<br>vs<br>Province |
|--------------------------|----------------|--------------------------|--------------------------|------------------------|--------------------------|--------------------------|---------------|--------------------------|--------------------------|
| Average Score<br>School  | 70.9           |                          |                          |                        |                          |                          | 70.9          |                          |                          |
| District                 | 76.3           | q                        | q                        |                        |                          |                          | 76.3          | q                        | q                        |
| Province                 | 75.3           |                          | ·                        |                        |                          |                          | 75.3          |                          |                          |
| Percent of Passes        |                |                          |                          |                        |                          |                          |               |                          |                          |
| School                   | 87.0           |                          |                          |                        |                          |                          | 87.0          |                          |                          |
| District                 | 95.2           | q                        | q                        |                        |                          |                          | 95.2          | q                        | q                        |
| Province                 | 94.2           |                          |                          |                        |                          |                          | 94.2          |                          |                          |