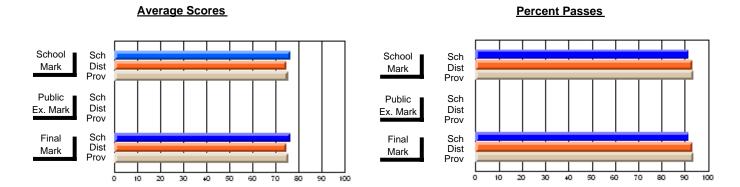

### District 4 - Eastern

#231 - Discovery Collegiate, Bonavista

Subject: French

| Course: FRENCH 2200            |                |                          |                          |  |                        |                          |                          |                  |                          |                          |
|--------------------------------|----------------|--------------------------|--------------------------|--|------------------------|--------------------------|--------------------------|------------------|--------------------------|--------------------------|
| # students in course: 21       | School<br>Mark | School<br>vs<br>District | School<br>vs<br>Province |  | Public<br>Exam<br>Mark | School<br>vs<br>District | School<br>vs<br>Province | Final<br>Mark    | School<br>vs<br>District | School<br>vs<br>Province |
| <u>Average Score</u><br>School | 69.9           |                          |                          |  |                        |                          |                          | 60.0             |                          |                          |
| District                       | 70.5           | q                        | q                        |  |                        |                          |                          | <b>69.9</b> 70.5 | q                        | q                        |
| Province                       | 70.7           | ·                        | •                        |  |                        |                          |                          | 70.7             | •                        | •                        |
| Percent of Passes              |                |                          |                          |  |                        |                          |                          |                  |                          |                          |
| School                         | 95.2           |                          |                          |  |                        |                          |                          | 95.2             |                          |                          |
| District                       | 95.0           | р                        | р                        |  |                        |                          |                          | 95.0             | р                        | р                        |
| Province                       | 93.9           |                          |                          |  |                        |                          |                          | 93.9             |                          |                          |