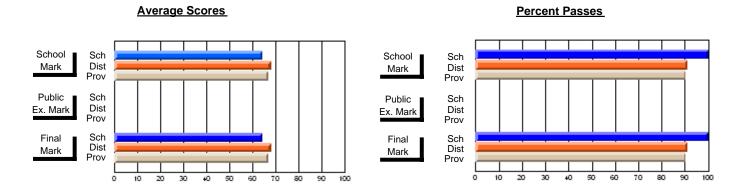

### District 4 - Eastern

#231 - Discovery Collegiate, Bonavista

Subject: Art

| # students in course: 49  |                |                          | 1                        |   |                        |                          |                          |               |                          |                          |
|---------------------------|----------------|--------------------------|--------------------------|---|------------------------|--------------------------|--------------------------|---------------|--------------------------|--------------------------|
| # Students III Course. 49 | School<br>Mark | School<br>vs<br>District | School<br>vs<br>Province |   | Public<br>Exam<br>Mark | School<br>vs<br>District | School<br>vs<br>Province | Final<br>Mark | School<br>vs<br>District | School<br>vs<br>Province |
| Average Score             |                |                          |                          | - |                        |                          |                          |               |                          |                          |
| School                    | 67.8           |                          |                          |   |                        |                          |                          | 67.8          |                          |                          |
| District                  | 73.7           | q                        | q                        |   |                        |                          |                          | 73.7          | q                        | q                        |
| Province                  | 75.1           |                          |                          |   |                        |                          |                          | 75.1          |                          |                          |
| Percent of Passes         |                |                          |                          |   |                        |                          |                          |               |                          |                          |
| School                    | 89.8           |                          |                          |   |                        |                          |                          | 89.8          |                          |                          |
| District                  | 93.8           | q                        | q                        |   |                        |                          |                          | 93.8          | q                        | q                        |
| Province                  | 93.8           |                          |                          |   |                        |                          |                          | 93.8          |                          |                          |