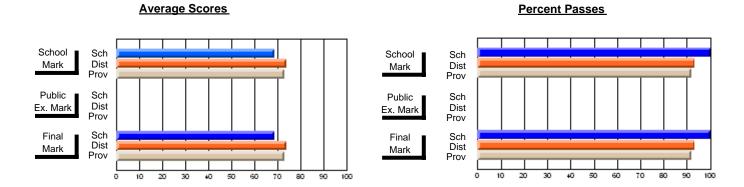

### District 4 - Eastern

#231 - Discovery Collegiate, Bonavista

**Subject: Technology Education** 

| # students in course: 41 | School<br>Mark | School<br>vs<br>District | School<br>vs<br>Province | Public<br>Exam<br>Mark | School<br>vs<br>District | School<br>vs<br>Province | Final<br>Mark | School<br>vs<br>District | School<br>vs<br>Province |
|--------------------------|----------------|--------------------------|--------------------------|------------------------|--------------------------|--------------------------|---------------|--------------------------|--------------------------|
| Average Score            | Iviai K        | District                 | FIOVILICE                | Walk                   | District                 | FIOVILICE                | IVIAIR        | DISTRICT                 | FIOVILICE                |
| School                   | 68.2           |                          |                          |                        |                          |                          | 68.2          |                          |                          |
| District                 | 70.6           | q                        | q                        |                        |                          |                          | 70.6          | q                        | q                        |
| Province                 | 70.3           |                          |                          |                        |                          |                          | 70.3          |                          |                          |
| Percent of Passes        |                |                          |                          |                        |                          |                          |               |                          |                          |
| School                   | 97.6           |                          |                          |                        |                          |                          | 97.6          |                          |                          |
| District                 | 92.6           | р                        | р                        |                        |                          |                          | 92.6          | р                        | р                        |
| Province                 | 92.1           |                          |                          |                        |                          |                          | 92.1          |                          |                          |

Modification Time: 3:35:43PM

Modification Date: 11/29/2007

Source: Evaluation & Research

<sup>\*</sup> Data from the High School Certification System. The results from supplementary courses are not reflected in these results. All students obtaining a score of 48 or 49 on the final mark, were adjusted to 50 and are reflected in the Final Mark column.