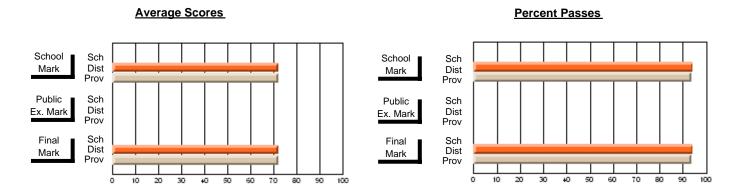

### District 4 - Eastern

#231 - Discovery Collegiate, Bonavista

Subject: Family Studies

| # students in course: 17       | School<br>Mark | School<br>vs<br>District | School<br>vs<br>Province | E | ublic<br>Exam<br>Vlark | School<br>vs<br>District | School<br>vs<br>Province | Final<br>Mark | School<br>vs<br>District | School<br>vs<br>Province |
|--------------------------------|----------------|--------------------------|--------------------------|---|------------------------|--------------------------|--------------------------|---------------|--------------------------|--------------------------|
| <u>Average Score</u><br>School | 62.5           |                          |                          |   |                        |                          |                          | 62.5          |                          |                          |
| District                       | 73.1           | q                        | q                        |   |                        |                          |                          | 73.1          | q                        | q                        |
| Province                       | 73.3           | -                        | ,                        |   |                        |                          |                          | 73.3          | -                        | •                        |
| Percent of Passes              |                |                          |                          |   |                        |                          |                          |               |                          |                          |
| School                         | 82.4           |                          |                          |   |                        |                          |                          | 82.4          |                          |                          |
| District                       | 90.5           | q                        | q                        |   |                        |                          |                          | 90.5          | q                        | q                        |
| Province                       | 91.6           |                          |                          |   |                        |                          |                          | 91.6          |                          |                          |