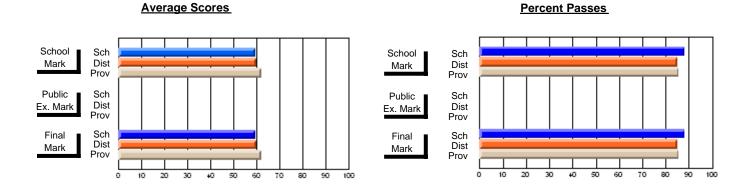

### District 4 - Eastern

#231 - Discovery Collegiate, Bonavista

**Subject: Mathematics** 

| # students in course: 73 |                |                          |                          |   |                        |                          |                          |               |                          |                          |
|--------------------------|----------------|--------------------------|--------------------------|---|------------------------|--------------------------|--------------------------|---------------|--------------------------|--------------------------|
| # students in course. 75 | School<br>Mark | School<br>vs<br>District | School<br>vs<br>Province |   | Public<br>Exam<br>Mark | School<br>vs<br>District | School<br>vs<br>Province | Final<br>Mark | School<br>vs<br>District | School<br>vs<br>Province |
| Average Score            |                |                          |                          | L |                        |                          |                          |               |                          |                          |
| School                   | 60.6           |                          |                          |   |                        |                          |                          | 60.6          |                          |                          |
| District                 | 66.1           | q                        | q                        |   |                        |                          |                          | 66.1          | q                        | q                        |
| Province                 | 66.1           |                          |                          |   |                        |                          |                          | 66.1          |                          |                          |
| Percent of Passes        |                |                          |                          |   |                        |                          |                          |               |                          |                          |
| School                   | 83.6           |                          |                          |   |                        |                          |                          | 83.6          |                          |                          |
| District                 | 85.2           | q                        | q                        |   |                        |                          |                          | 85.2          | q                        | q                        |
| Province                 | 85.8           |                          |                          |   |                        |                          |                          | 85.8          |                          |                          |