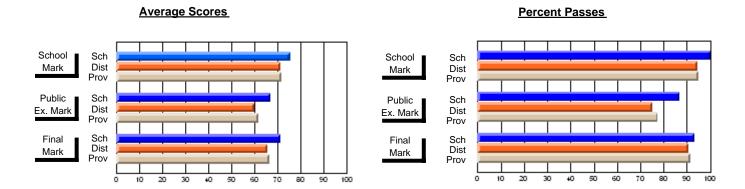

### District 4 - Eastern

#231 - Discovery Collegiate, Bonavista

**Subject: Technology Education** 

| # students in course: 67 | School | School         | School         | Public<br>Exam | School         | School         | Final | School         | School         |
|--------------------------|--------|----------------|----------------|----------------|----------------|----------------|-------|----------------|----------------|
|                          | Mark   | vs<br>District | vs<br>Province | Mark           | vs<br>District | vs<br>Province | Mark  | vs<br>District | vs<br>Province |
| Average Score            |        |                |                |                |                |                |       |                |                |
| School                   | 72.5   |                |                |                |                |                | 72.5  |                |                |
| District                 | 71.4   | р              | р              |                |                |                | 71.4  | р              | р              |
| Province                 | 71.6   |                |                |                |                |                | 71.6  |                |                |
| Percent of Passes        |        |                |                |                |                |                |       |                |                |
| School                   | 92.5   |                |                |                |                |                | 92.5  |                |                |
| District                 | 92.2   | р              | р              |                |                |                | 92.2  | р              | р              |
| Province                 | 92.3   | •              | *              |                |                |                | 92.3  | •              | •              |