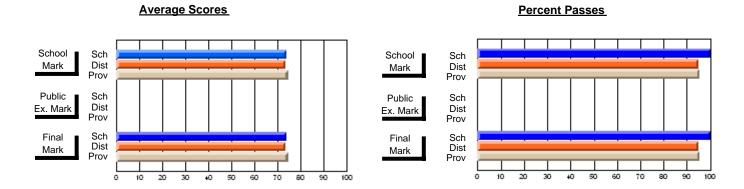

### District 4 - Eastern

#231 - Discovery Collegiate, Bonavista

**Subject: Technology Education** 

| # students in course: 41 | School<br>Mark | School<br>vs<br>District | School<br>vs<br>Province | Public<br>Exam<br>Mark | School<br>vs<br>District | School<br>vs<br>Province | Final<br>Mark | School<br>vs<br>District | School<br>vs<br>Province |
|--------------------------|----------------|--------------------------|--------------------------|------------------------|--------------------------|--------------------------|---------------|--------------------------|--------------------------|
| Average Score            | Iviai K        | District                 | FIOVILICE                | Walk                   | District                 | FIOVILICE                | IVIAIR        | DISTRICT                 | FIOVILICE                |
| School                   | 68.2           |                          |                          |                        |                          |                          | 68.2          |                          |                          |
| District                 | 70.6           | q                        | q                        |                        |                          |                          | 70.6          | q                        | q                        |
| Province                 | 70.3           |                          |                          |                        |                          |                          | 70.3          |                          |                          |
| Percent of Passes        |                |                          |                          |                        |                          |                          |               |                          |                          |
| School                   | 97.6           |                          |                          |                        |                          |                          | 97.6          |                          |                          |
| District                 | 92.6           | р                        | р                        |                        |                          |                          | 92.6          | р                        | р                        |
| Province                 | 92.1           |                          |                          |                        |                          |                          | 92.1          |                          |                          |

Modification Time: 3:35:43PM

Modification Date: 11/29/2007

Source: Evaluation & Research

<sup>\*</sup> Data from the High School Certification System. The results from supplementary courses are not reflected in these results. All students obtaining a score of 48 or 49 on the final mark, were adjusted to 50 and are reflected in the Final Mark column.