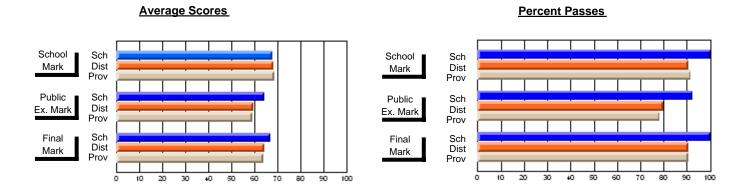

### District 4 - Eastern

#231 - Discovery Collegiate, Bonavista

Subject: Art

| # students in course: 49  |                |                          | 1                        |   |                        |                          |                          |               |                          |                          |
|---------------------------|----------------|--------------------------|--------------------------|---|------------------------|--------------------------|--------------------------|---------------|--------------------------|--------------------------|
| # Students III Course. 49 | School<br>Mark | School<br>vs<br>District | School<br>vs<br>Province |   | Public<br>Exam<br>Mark | School<br>vs<br>District | School<br>vs<br>Province | Final<br>Mark | School<br>vs<br>District | School<br>vs<br>Province |
| Average Score             |                |                          |                          | - |                        |                          |                          |               |                          |                          |
| School                    | 67.8           |                          |                          |   |                        |                          |                          | 67.8          |                          |                          |
| District                  | 73.7           | q                        | q                        |   |                        |                          |                          | 73.7          | q                        | q                        |
| Province                  | 75.1           |                          |                          |   |                        |                          |                          | 75.1          |                          |                          |
| Percent of Passes         |                |                          |                          |   |                        |                          |                          |               |                          |                          |
| School                    | 89.8           |                          |                          |   |                        |                          |                          | 89.8          |                          |                          |
| District                  | 93.8           | q                        | q                        |   |                        |                          |                          | 93.8          | q                        | q                        |
| Province                  | 93.8           |                          |                          |   |                        |                          |                          | 93.8          |                          |                          |

Modification Time: 3:35:43PM

Modification Date: 11/29/2007

Source: Evaluation & Research

<sup>\*</sup> Data from the High School Certification System. The results from supplementary courses are not reflected in these results. All students obtaining a score of 48 or 49 on the final mark, were adjusted to 50 and are reflected in the Final Mark column.