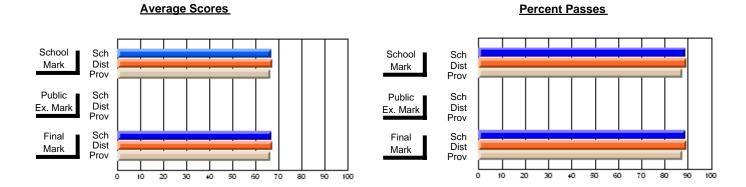

### District 4 - Eastern

#231 - Discovery Collegiate, Bonavista

Subject: Art

| # students in course: 32 | School<br>Mark | School<br>vs<br>District | School<br>vs<br>Province | Public<br>Exam<br>Mark | School<br>vs<br>District | School<br>vs<br>Province | Final<br>Mark | School<br>vs<br>District | School<br>vs<br>Province |
|--------------------------|----------------|--------------------------|--------------------------|------------------------|--------------------------|--------------------------|---------------|--------------------------|--------------------------|
| Average Score            |                |                          |                          |                        |                          |                          |               |                          |                          |
| School                   | 65.2           |                          |                          |                        |                          |                          | 65.2          |                          |                          |
| District                 | 71.7           | q                        | q                        |                        |                          |                          | 71.7          | q                        | q                        |
| Province                 | 70.3           |                          |                          |                        |                          |                          | 70.3          |                          |                          |
| Percent of Passes        |                |                          |                          |                        |                          |                          |               |                          |                          |
| School                   | 90.6           |                          |                          |                        |                          |                          | 90.6          |                          |                          |
| District                 | 91.5           | q                        | р                        |                        |                          |                          | 91.5          | q                        | р                        |
| Province                 | 89.7           |                          |                          |                        |                          |                          | 89.7          |                          |                          |