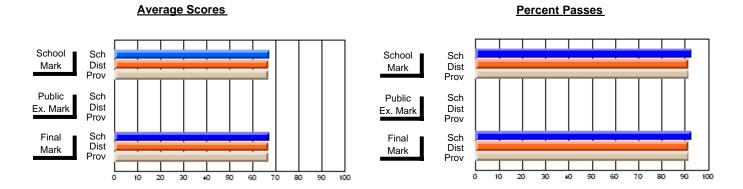

### District 4 - Eastern

#231 - Discovery Collegiate, Bonavista

Subject: Art

| # students in course: 32 | School | School<br>vs | School<br>vs | Public<br>Exam | School<br>vs | School<br>vs | Final | School<br>vs | School<br>vs |
|--------------------------|--------|--------------|--------------|----------------|--------------|--------------|-------|--------------|--------------|
|                          | Mark   | District     | Province     | Mark           | District     | Province     | Mark  | District     | Province     |
| Average Score<br>School  | 63.8   |              |              |                |              |              | 63.8  |              |              |
| District                 | 72.8   | q            | q            |                |              |              | 72.8  | q            | q            |
| Province                 | 73.9   | Ч            | Ч            |                |              |              | 73.9  | Ч            | Ч            |
| Percent of Passes        |        |              |              |                |              |              |       |              |              |
| School                   | 84.4   |              |              |                |              |              | 84.4  |              |              |
| District                 | 93.8   | q            | q            |                |              |              | 93.8  | q            | q            |
| Province                 | 93.2   |              |              |                |              |              | 93.2  |              |              |

Modification Time: 3:35:43PM

Modification Date: 11/29/2007

Source: Evaluation & Research

<sup>\*</sup> Data from the High School Certification System. The results from supplementary courses are not reflected in these results. All students obtaining a score of 48 or 49 on the final mark, were adjusted to 50 and are reflected in the Final Mark column.