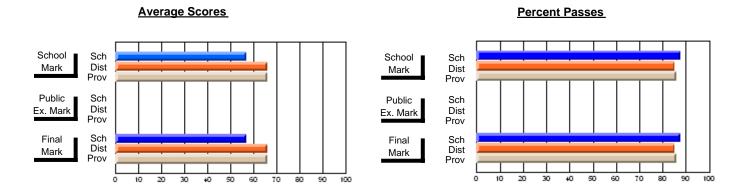

### District 4 - Eastern

#231 - Discovery Collegiate, Bonavista

**Subject: Enterprise Education** 

| # students in course: 23 | School<br>Mark | School<br>vs<br>District | School<br>vs<br>Province | Public<br>Exam<br>Mark | School<br>vs<br>District | School<br>vs<br>Province | Final<br>Mark | School<br>vs<br>District | School<br>vs<br>Province |
|--------------------------|----------------|--------------------------|--------------------------|------------------------|--------------------------|--------------------------|---------------|--------------------------|--------------------------|
| Average Score<br>School  | 70.9           |                          |                          |                        |                          |                          | 70.9          |                          |                          |
| District                 | 76.3           | q                        | q                        |                        |                          |                          | 76.3          | q                        | q                        |
| Province                 | 75.3           |                          | ·                        |                        |                          |                          | 75.3          |                          |                          |
| Percent of Passes        |                |                          |                          |                        |                          |                          |               |                          |                          |
| School                   | 87.0           |                          |                          |                        |                          |                          | 87.0          |                          |                          |
| District                 | 95.2           | q                        | q                        |                        |                          |                          | 95.2          | q                        | q                        |
| Province                 | 94.2           |                          |                          |                        |                          |                          | 94.2          |                          |                          |