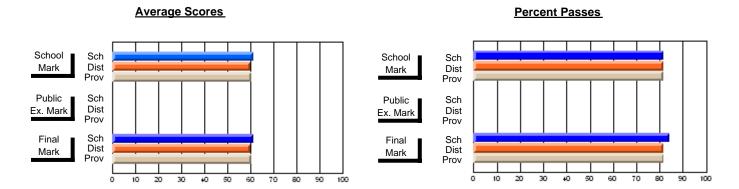

### District 4 - Eastern

#231 - Discovery Collegiate, Bonavista

**Subject: Technology Education** 

| # students in course: 17       | School<br>Mark | School<br>vs<br>District | School<br>vs<br>Province |   | Public<br>Exam<br>Mark | School<br>vs<br>District | School<br>vs<br>Province | Final<br>Mark | School<br>vs<br>District | School<br>vs<br>Province |
|--------------------------------|----------------|--------------------------|--------------------------|---|------------------------|--------------------------|--------------------------|---------------|--------------------------|--------------------------|
| <u>Average Score</u><br>School | 63.1           |                          |                          | - |                        |                          |                          | 63.1          |                          |                          |
| District                       | 73.2           | q                        | q                        |   |                        |                          |                          | 73.2          | q                        | q                        |
| Province                       | 72.6           | -                        | 1                        |   |                        |                          |                          | 72.6          | •                        | -1                       |
| Percent of Passes              |                |                          |                          |   |                        |                          |                          |               |                          |                          |
| School                         | 70.6           |                          |                          |   |                        |                          |                          | 70.6          |                          |                          |
| District                       | 93.9           | q                        | q                        |   |                        |                          |                          | 93.9          | q                        | q                        |
| Province                       | 93.3           |                          |                          |   |                        |                          |                          | 93.3          |                          |                          |

Modification Time: 3:35:43PM

Modification Date: 11/29/2007

Source: Evaluation & Research

<sup>\*</sup> Data from the High School Certification System. The results from supplementary courses are not reflected in these results. All students obtaining a score of 48 or 49 on the final mark, were adjusted to 50 and are reflected in the Final Mark column.