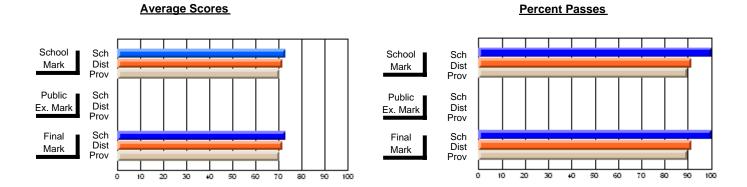

### District 4 - Eastern

#231 - Discovery Collegiate, Bonavista

Subject: French

| Course: FRENCH 2200            |                |                          |                          |  |                        |                          |                          |                  |                          |                          |
|--------------------------------|----------------|--------------------------|--------------------------|--|------------------------|--------------------------|--------------------------|------------------|--------------------------|--------------------------|
| # students in course: 21       | School<br>Mark | School<br>vs<br>District | School<br>vs<br>Province |  | Public<br>Exam<br>Mark | School<br>vs<br>District | School<br>vs<br>Province | Final<br>Mark    | School<br>vs<br>District | School<br>vs<br>Province |
| <u>Average Score</u><br>School | 69.9           |                          |                          |  |                        |                          |                          | 60.0             |                          |                          |
| District                       | 70.5           | q                        | q                        |  |                        |                          |                          | <b>69.9</b> 70.5 | q                        | q                        |
| Province                       | 70.7           | ·                        | •                        |  |                        |                          |                          | 70.7             | •                        | •                        |
| Percent of Passes              |                |                          |                          |  |                        |                          |                          |                  |                          |                          |
| School                         | 95.2           |                          |                          |  |                        |                          |                          | 95.2             |                          |                          |
| District                       | 95.0           | р                        | р                        |  |                        |                          |                          | 95.0             | р                        | р                        |
| Province                       | 93.9           |                          |                          |  |                        |                          |                          | 93.9             |                          |                          |

Modification Time: 3:35:43PM

Modification Date: 11/29/2007

Source: Evaluation & Research

<sup>\*</sup> Data from the High School Certification System. The results from supplementary courses are not reflected in these results. All students obtaining a score of 48 or 49 on the final mark, were adjusted to 50 and are reflected in the Final Mark column.