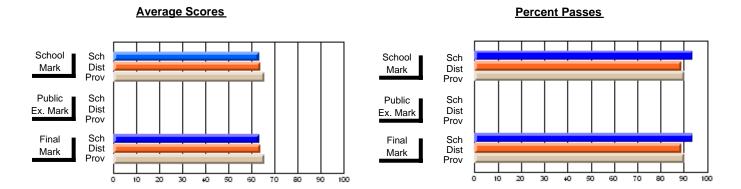

### District 4 - Eastern

#231 - Discovery Collegiate, Bonavista

Subject: Art

| # students in course: 49  |                |                          | 1                        |   |                        |                          |                          |               |                          |                          |
|---------------------------|----------------|--------------------------|--------------------------|---|------------------------|--------------------------|--------------------------|---------------|--------------------------|--------------------------|
| # Students III Course. 49 | School<br>Mark | School<br>vs<br>District | School<br>vs<br>Province |   | Public<br>Exam<br>Mark | School<br>vs<br>District | School<br>vs<br>Province | Final<br>Mark | School<br>vs<br>District | School<br>vs<br>Province |
| Average Score             |                |                          |                          | - |                        |                          |                          |               |                          |                          |
| School                    | 67.8           |                          |                          |   |                        |                          |                          | 67.8          |                          |                          |
| District                  | 73.7           | q                        | q                        |   |                        |                          |                          | 73.7          | q                        | q                        |
| Province                  | 75.1           |                          |                          |   |                        |                          |                          | 75.1          |                          |                          |
| Percent of Passes         |                |                          |                          |   |                        |                          |                          |               |                          |                          |
| School                    | 89.8           |                          |                          |   |                        |                          |                          | 89.8          |                          |                          |
| District                  | 93.8           | q                        | q                        |   |                        |                          |                          | 93.8          | q                        | q                        |
| Province                  | 93.8           |                          |                          |   |                        |                          |                          | 93.8          |                          |                          |

Modification Time: 3:35:43PM

Modification Date: 11/29/2007

Source: Evaluation & Research

<sup>\*</sup> Data from the High School Certification System. The results from supplementary courses are not reflected in these results. All students obtaining a score of 48 or 49 on the final mark, were adjusted to 50 and are reflected in the Final Mark column.