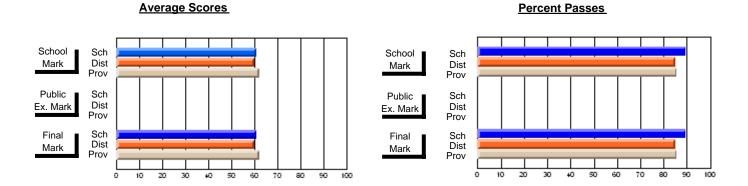

### District 4 - Eastern

#231 - Discovery Collegiate, Bonavista

\_\_\_\_\_

**Subject: Mathematics** 

| # students in course: 32 | School<br>Mark | School<br>vs<br>District | School<br>vs<br>Province | Public<br>Exam<br>Mark | School<br>vs<br>District | School<br>vs<br>Province | Final<br>Mark | School<br>vs<br>District | School<br>vs<br>Province |
|--------------------------|----------------|--------------------------|--------------------------|------------------------|--------------------------|--------------------------|---------------|--------------------------|--------------------------|
| Average Score            |                |                          |                          |                        |                          |                          |               |                          |                          |
| School                   | 52.0           |                          |                          |                        |                          |                          | 52.0          |                          |                          |
| District                 | 60.1           | q                        | q                        |                        |                          |                          | 60.1          | q                        | q                        |
| Province                 | 61.0           |                          |                          |                        |                          |                          | 61.0          |                          |                          |
| Percent of Passes        |                |                          |                          |                        |                          |                          |               |                          |                          |
| School                   | 71.9           |                          |                          |                        |                          |                          | 71.9          |                          |                          |
| District                 | 82.6           | q                        | q                        |                        |                          |                          | 82.6          | q                        | q                        |
| Province                 | 83.9           |                          |                          |                        |                          |                          | 84.0          |                          |                          |