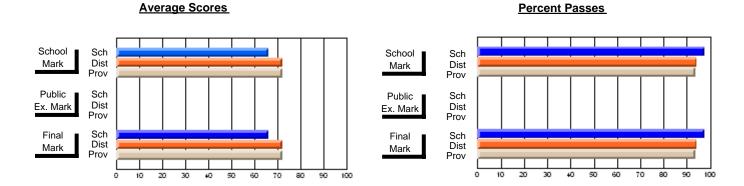

### District 4 - Eastern

#231 - Discovery Collegiate, Bonavista

Subject: Art

| # students in course: 32 | School | School<br>vs | School<br>vs | Public<br>Exam | School<br>vs | School<br>vs | Final | School<br>vs | School<br>vs |
|--------------------------|--------|--------------|--------------|----------------|--------------|--------------|-------|--------------|--------------|
|                          | Mark   | District     | Province     | Mark           | District     | Province     | Mark  | District     | Province     |
| Average Score<br>School  | 63.8   |              |              |                |              |              | 63.8  |              |              |
| District                 | 72.8   | q            | q            |                |              |              | 72.8  | q            | q            |
| Province                 | 73.9   | Ч            | Ч            |                |              |              | 73.9  | Ч            | Ч            |
| Percent of Passes        |        |              |              |                |              |              |       |              |              |
| School                   | 84.4   |              |              |                |              |              | 84.4  |              |              |
| District                 | 93.8   | q            | q            |                |              |              | 93.8  | q            | q            |
| Province                 | 93.2   |              |              |                |              |              | 93.2  |              |              |

Modification Time: 3:35:43PM

Modification Date: 11/29/2007

Source: Evaluation & Research

<sup>\*</sup> Data from the High School Certification System. The results from supplementary courses are not reflected in these results. All students obtaining a score of 48 or 49 on the final mark, were adjusted to 50 and are reflected in the Final Mark column.