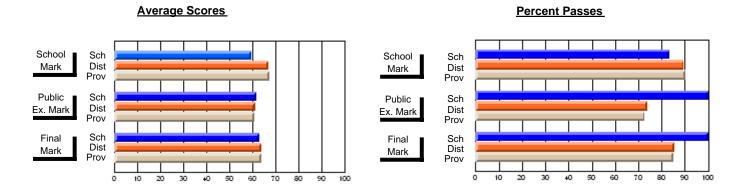

### District 4 - Eastern

#231 - Discovery Collegiate, Bonavista

Subject: Art

| # students in course: 32 | School<br>Mark | School<br>vs<br>District | School<br>vs<br>Province | Public<br>Exam<br>Mark | School<br>vs<br>District | School<br>vs<br>Province | Final<br>Mark | School<br>vs<br>District | School<br>vs<br>Province |
|--------------------------|----------------|--------------------------|--------------------------|------------------------|--------------------------|--------------------------|---------------|--------------------------|--------------------------|
| Average Score            |                |                          |                          |                        |                          |                          |               |                          |                          |
| School                   | 65.2           |                          |                          |                        |                          |                          | 65.2          |                          |                          |
| District                 | 71.7           | q                        | q                        |                        |                          |                          | 71.7          | q                        | q                        |
| Province                 | 70.3           |                          |                          |                        |                          |                          | 70.3          |                          |                          |
| Percent of Passes        |                |                          |                          |                        |                          |                          |               |                          |                          |
| School                   | 90.6           |                          |                          |                        |                          |                          | 90.6          |                          |                          |
| District                 | 91.5           | q                        | р                        |                        |                          |                          | 91.5          | q                        | р                        |
| Province                 | 89.7           |                          |                          |                        |                          |                          | 89.7          |                          |                          |