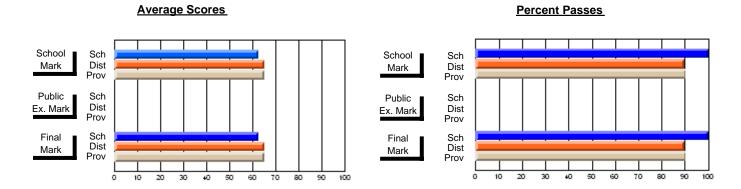

### District 4 - Eastern

#231 - Discovery Collegiate, Bonavista

**Subject: Technology Education** 

| Course: INTEGRATED SYSTEM | /IS 1205       |                          |                          |   |                        |                          |                          |               |                          |                          |
|---------------------------|----------------|--------------------------|--------------------------|---|------------------------|--------------------------|--------------------------|---------------|--------------------------|--------------------------|
| # students in course: 18  | School<br>Mark | School<br>vs<br>District | School<br>vs<br>Province |   | Public<br>Exam<br>Mark | School<br>vs<br>District | School<br>vs<br>Province | Final<br>Mark | School<br>vs<br>District | School<br>vs<br>Province |
| <u>Average Score</u>      |                |                          |                          | ŀ |                        |                          |                          |               |                          |                          |
| School                    | 65.0           |                          |                          |   |                        |                          |                          | 65.0          |                          |                          |
| District                  | 71.2           | q                        | q                        |   |                        |                          |                          | 71.2          | q                        | q                        |
| Province                  | 71.3           |                          |                          |   |                        |                          |                          | 71.3          |                          |                          |
| Percent of Passes         |                |                          |                          |   |                        |                          |                          |               |                          |                          |
| School                    | 72.2           |                          |                          |   |                        |                          |                          | 72.2          |                          |                          |
| District                  | 93.0           | q                        | q                        |   |                        |                          |                          | 93.0          | q                        | q                        |
| Province                  | 91.2           |                          |                          |   |                        |                          |                          | 91.2          |                          |                          |