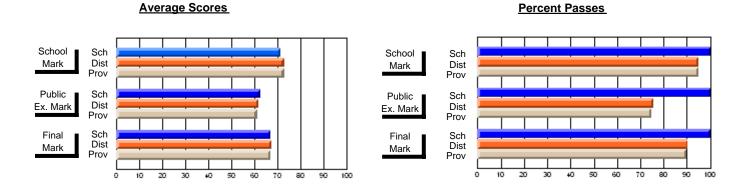

### District 4 - Eastern

#231 - Discovery Collegiate, Bonavista

**Subject: Mathematics** 

| # students in course: 36  Average Score | School<br>Mark | School<br>vs<br>District | School<br>vs<br>Province | Public<br>Exam<br>Mark | School<br>vs<br>District | School<br>vs<br>Province | Final<br>Mark | School<br>vs<br>District | School<br>vs<br>Province |
|-----------------------------------------|----------------|--------------------------|--------------------------|------------------------|--------------------------|--------------------------|---------------|--------------------------|--------------------------|
| School                                  | 67.3           |                          |                          | 70.9                   |                          |                          | 69.3          |                          |                          |
| District                                | 63.5           | р                        | р                        | 66.7                   | р                        | р                        | 66.9          | р                        | р                        |
| Province                                | 64.3           |                          |                          | 66.8                   |                          |                          | 67.3          |                          |                          |
| Percent of Passes                       |                |                          |                          |                        |                          |                          |               |                          |                          |
| School                                  | 83.3           |                          |                          | 83.3                   |                          |                          | 88.9          |                          |                          |
| District                                | 81.4           | р                        | q                        | 79.6                   | р                        | р                        | 83.3          | р                        | р                        |
| Province                                | 83.7           |                          |                          | 80.0                   |                          |                          | 84.6          |                          |                          |

#### **Average Scores Percent Passes** School Sch School Sch Dist Mark Dist Mark Prov Prov Public Sch Public Sch Dist Ex. Mark Dist Ex. Mark Prov Prov Sch Dist Prov Sch Dist Final Final Mark Mark Prov 80 90 10 20 30 40 50 60 70