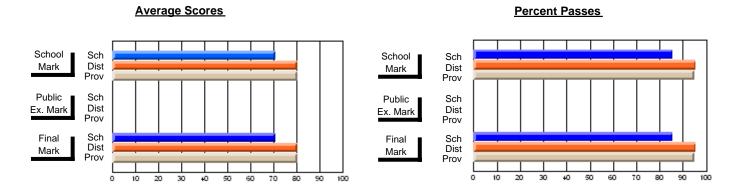

### District 4 - Eastern

#231 - Discovery Collegiate, Bonavista

\_\_\_\_\_

**Subject: Mathematics** 

| # students in course: 32 | School<br>Mark | School<br>vs<br>District | School<br>vs<br>Province | Public<br>Exam<br>Mark | School<br>vs<br>District | School<br>vs<br>Province | Final<br>Mark | School<br>vs<br>District | School<br>vs<br>Province |
|--------------------------|----------------|--------------------------|--------------------------|------------------------|--------------------------|--------------------------|---------------|--------------------------|--------------------------|
| Average Score            |                |                          |                          |                        |                          |                          |               |                          |                          |
| School                   | 52.0           |                          |                          |                        |                          |                          | 52.0          |                          |                          |
| District                 | 60.1           | q                        | q                        |                        |                          |                          | 60.1          | q                        | q                        |
| Province                 | 61.0           |                          |                          |                        |                          |                          | 61.0          |                          |                          |
| Percent of Passes        |                |                          |                          |                        |                          |                          |               |                          |                          |
| School                   | 71.9           |                          |                          |                        |                          |                          | 71.9          |                          |                          |
| District                 | 82.6           | q                        | q                        |                        |                          |                          | 82.6          | q                        | q                        |
| Province                 | 83.9           |                          |                          |                        |                          |                          | 84.0          |                          |                          |

Modification Time: 3:35:43PM

Modification Date: 11/29/2007

Source: Evaluation & Research

Web Site: http://www.education.gov.nf.ca/sch\_rep/2006/Index.htm

<sup>\*</sup> Data from the High School Certification System. The results from supplementary courses are not reflected in these results. All students obtaining a score of 48 or 49 on the final mark, were adjusted to 50 and are reflected in the Final Mark column.