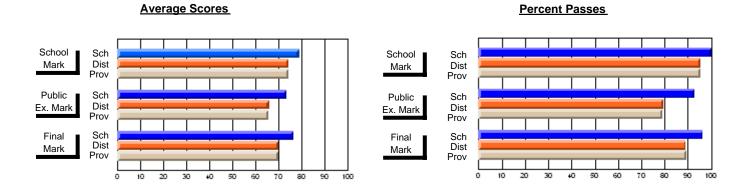

### District 4 - Eastern

#231 - Discovery Collegiate, Bonavista

**Subject: Mathematics** 

| # students in course: 38 | School<br>Mark | School<br>vs<br>District | School<br>vs<br>Province | Public<br>Exam<br>Mark | School<br>vs<br>District | School<br>vs<br>Province | Final<br>Mark | School<br>vs<br>District | School<br>vs<br>Province |
|--------------------------|----------------|--------------------------|--------------------------|------------------------|--------------------------|--------------------------|---------------|--------------------------|--------------------------|
| Average Score            |                |                          |                          |                        |                          |                          |               |                          |                          |
| School                   | 61.2           |                          |                          |                        |                          |                          | 61.3          |                          |                          |
| District                 | 60.1           | р                        | р                        |                        |                          |                          | 60.1          | р                        | р                        |
| Province                 | 60.3           |                          |                          |                        |                          |                          | 60.3          |                          |                          |
| Percent of Passes        |                |                          |                          |                        |                          |                          |               |                          |                          |
| School                   | 81.6           |                          |                          |                        |                          |                          | 84.2          |                          |                          |
| District                 | 81.5           | р                        | q                        |                        |                          |                          | 81.6          | р                        | р                        |
| Province                 | 81.7           |                          |                          |                        |                          |                          | 81.8          |                          |                          |