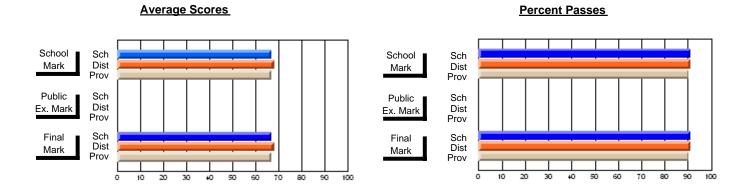

### District 4 - Eastern

#231 - Discovery Collegiate, Bonavista

Subject: Family Studies

| # students in course: 17       | School<br>Mark | School<br>vs<br>District | School<br>vs<br>Province | E | ublic<br>Exam<br>Vlark | School<br>vs<br>District | School<br>vs<br>Province | Final<br>Mark | School<br>vs<br>District | School<br>vs<br>Province |
|--------------------------------|----------------|--------------------------|--------------------------|---|------------------------|--------------------------|--------------------------|---------------|--------------------------|--------------------------|
| <u>Average Score</u><br>School | 62.5           |                          |                          |   |                        |                          |                          | 62.5          |                          |                          |
| District                       | 73.1           | q                        | q                        |   |                        |                          |                          | 73.1          | q                        | q                        |
| Province                       | 73.3           | -                        | ,                        |   |                        |                          |                          | 73.3          | -                        | •                        |
| Percent of Passes              |                |                          |                          |   |                        |                          |                          |               |                          |                          |
| School                         | 82.4           |                          |                          |   |                        |                          |                          | 82.4          |                          |                          |
| District                       | 90.5           | q                        | q                        |   |                        |                          |                          | 90.5          | q                        | q                        |
| Province                       | 91.6           |                          |                          |   |                        |                          |                          | 91.6          |                          |                          |

Modification Time: 3:35:43PM

Modification Date: 11/29/2007

Source: Evaluation & Research

<sup>\*</sup> Data from the High School Certification System. The results from supplementary courses are not reflected in these results. All students obtaining a score of 48 or 49 on the final mark, were adjusted to 50 and are reflected in the Final Mark column.