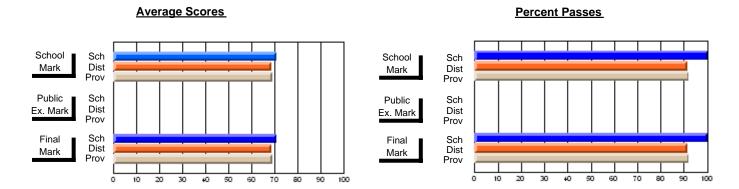

### District 4 - Eastern

#231 - Discovery Collegiate, Bonavista

**Subject: Technology Education** 

| # students in course: 41 | School<br>Mark | School<br>vs<br>District | School<br>vs<br>Province | Public<br>Exam<br>Mark | School<br>vs<br>District | School<br>vs<br>Province | Final<br>Mark | School<br>vs<br>District | School<br>vs<br>Province |
|--------------------------|----------------|--------------------------|--------------------------|------------------------|--------------------------|--------------------------|---------------|--------------------------|--------------------------|
| Average Score            | Iviai K        | District                 | FIOVILICE                | Walk                   | District                 | FIOVILICE                | IVIAIR        | DISTRICT                 | FIOVILICE                |
| School                   | 68.2           |                          |                          |                        |                          |                          | 68.2          |                          |                          |
| District                 | 70.6           | q                        | q                        |                        |                          |                          | 70.6          | q                        | q                        |
| Province                 | 70.3           |                          |                          |                        |                          |                          | 70.3          |                          |                          |
| Percent of Passes        |                |                          |                          |                        |                          |                          |               |                          |                          |
| School                   | 97.6           |                          |                          |                        |                          |                          | 97.6          |                          |                          |
| District                 | 92.6           | р                        | р                        |                        |                          |                          | 92.6          | р                        | р                        |
| Province                 | 92.1           |                          |                          |                        |                          |                          | 92.1          |                          |                          |

Modification Time: 3:35:43PM

Modification Date: 11/29/2007

Source: Evaluation & Research

<sup>\*</sup> Data from the High School Certification System. The results from supplementary courses are not reflected in these results. All students obtaining a score of 48 or 49 on the final mark, were adjusted to 50 and are reflected in the Final Mark column.