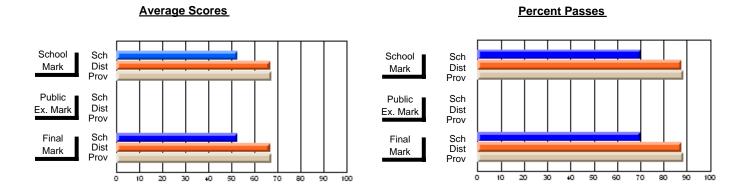

### District 4 - Eastern

#231 - Discovery Collegiate, Bonavista

Subject: Art

| # students in course: 49  |                |                          | 1                        |   |                        |                          |                          |               |                          |                          |
|---------------------------|----------------|--------------------------|--------------------------|---|------------------------|--------------------------|--------------------------|---------------|--------------------------|--------------------------|
| # Students III Course. 49 | School<br>Mark | School<br>vs<br>District | School<br>vs<br>Province |   | Public<br>Exam<br>Mark | School<br>vs<br>District | School<br>vs<br>Province | Final<br>Mark | School<br>vs<br>District | School<br>vs<br>Province |
| Average Score             |                |                          |                          | - |                        |                          |                          |               |                          |                          |
| School                    | 67.8           |                          |                          |   |                        |                          |                          | 67.8          |                          |                          |
| District                  | 73.7           | q                        | q                        |   |                        |                          |                          | 73.7          | q                        | q                        |
| Province                  | 75.1           |                          |                          |   |                        |                          |                          | 75.1          |                          |                          |
| Percent of Passes         |                |                          |                          |   |                        |                          |                          |               |                          |                          |
| School                    | 89.8           |                          |                          |   |                        |                          |                          | 89.8          |                          |                          |
| District                  | 93.8           | q                        | q                        |   |                        |                          |                          | 93.8          | q                        | q                        |
| Province                  | 93.8           |                          |                          |   |                        |                          |                          | 93.8          |                          |                          |