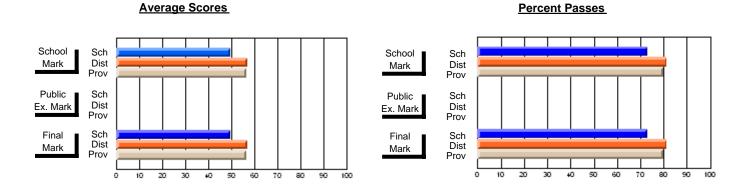

### District 4 - Eastern

#231 - Discovery Collegiate, Bonavista

**Subject: Mathematics** 

| Course: MATHEMATICS (M) 1 | 266            |                          |                          |   |                        |                          | School data withheld for |               |                          |                          |
|---------------------------|----------------|--------------------------|--------------------------|---|------------------------|--------------------------|--------------------------|---------------|--------------------------|--------------------------|
| # students in course: 1   | School<br>Mark | School<br>vs<br>District | School<br>vs<br>Province |   | Public<br>Exam<br>Mark | School<br>vs<br>District | School<br>vs<br>Province | Final<br>Mark | School<br>vs<br>District | School<br>vs<br>Province |
| Average Score<br>School   |                |                          |                          | - |                        |                          |                          |               |                          |                          |
| District                  | 55.8           | р                        | р                        |   |                        |                          |                          | 55.8          | р                        | р                        |
| Province                  | 52.4           | P                        | Р                        |   |                        |                          |                          | 52.4          | P                        | P                        |
| Percent of Passes         |                |                          |                          |   |                        |                          |                          |               |                          |                          |
| School                    |                |                          |                          |   |                        |                          |                          |               |                          |                          |
| District                  | 68.8           | р                        | р                        |   |                        |                          |                          | 68.8          | р                        | р                        |
| Province                  | 66.7           |                          |                          |   |                        |                          |                          | 66.7          |                          |                          |