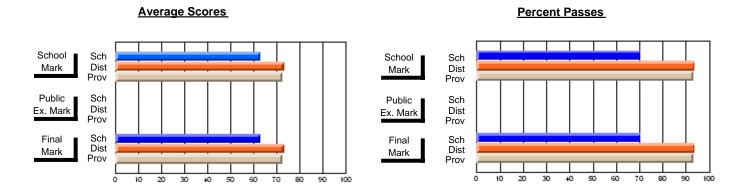

### District 4 - Eastern

#231 - Discovery Collegiate, Bonavista

**Subject: Technology Education** 

| # students in course: 41 | School<br>Mark | School<br>vs<br>District | School<br>vs<br>Province | Public<br>Exam<br>Mark | School<br>vs<br>District | School<br>vs<br>Province | Final<br>Mark | School<br>vs<br>District | School<br>vs<br>Province |
|--------------------------|----------------|--------------------------|--------------------------|------------------------|--------------------------|--------------------------|---------------|--------------------------|--------------------------|
| Average Score            | Iviai K        | District                 | FIOVILICE                | Walk                   | District                 | FIOVILICE                | IVIAIR        | DISTRICT                 | FIOVILICE                |
| School                   | 68.2           |                          |                          |                        |                          |                          | 68.2          |                          |                          |
| District                 | 70.6           | q                        | q                        |                        |                          |                          | 70.6          | q                        | q                        |
| Province                 | 70.3           |                          |                          |                        |                          |                          | 70.3          |                          |                          |
| Percent of Passes        |                |                          |                          |                        |                          |                          |               |                          |                          |
| School                   | 97.6           |                          |                          |                        |                          |                          | 97.6          |                          |                          |
| District                 | 92.6           | р                        | р                        |                        |                          |                          | 92.6          | р                        | р                        |
| Province                 | 92.1           |                          |                          |                        |                          |                          | 92.1          |                          |                          |

Modification Time: 3:35:43PM

Modification Date: 11/29/2007

Source: Evaluation & Research

<sup>\*</sup> Data from the High School Certification System. The results from supplementary courses are not reflected in these results. All students obtaining a score of 48 or 49 on the final mark, were adjusted to 50 and are reflected in the Final Mark column.