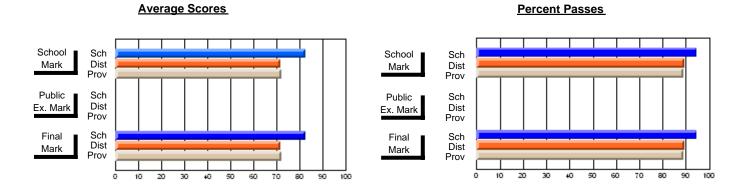

### District 4 - Eastern

#231 - Discovery Collegiate, Bonavista

Subject: Art

| # students in course: 32 | School<br>Mark | School<br>vs<br>District | School<br>vs<br>Province | Public<br>Exam<br>Mark | School<br>vs<br>District | School<br>vs<br>Province | Final<br>Mark | School<br>vs<br>District | School<br>vs<br>Province |
|--------------------------|----------------|--------------------------|--------------------------|------------------------|--------------------------|--------------------------|---------------|--------------------------|--------------------------|
| Average Score            |                |                          |                          |                        |                          |                          |               |                          |                          |
| School                   | 65.2           |                          |                          |                        |                          |                          | 65.2          |                          |                          |
| District                 | 71.7           | q                        | q                        |                        |                          |                          | 71.7          | q                        | q                        |
| Province                 | 70.3           |                          |                          |                        |                          |                          | 70.3          |                          |                          |
| Percent of Passes        |                |                          |                          |                        |                          |                          |               |                          |                          |
| School                   | 90.6           |                          |                          |                        |                          |                          | 90.6          |                          |                          |
| District                 | 91.5           | q                        | р                        |                        |                          |                          | 91.5          | q                        | р                        |
| Province                 | 89.7           |                          |                          |                        |                          |                          | 89.7          |                          |                          |