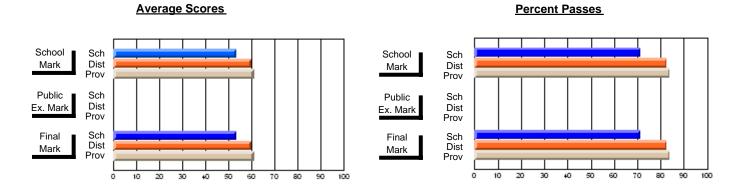

### District 4 - Eastern

#231 - Discovery Collegiate, Bonavista

Subject: Mathematics

| # students in course: 25       | School<br>Mark   | School<br>vs<br>District | School<br>vs<br>Province | Public<br>Exam<br>Mark | School<br>vs<br>District | School<br>vs<br>Province | Final<br>Mark    | School<br>vs<br>District | School<br>vs<br>Province |
|--------------------------------|------------------|--------------------------|--------------------------|------------------------|--------------------------|--------------------------|------------------|--------------------------|--------------------------|
| <u>Average Score</u><br>School | 60.7             |                          |                          |                        |                          |                          | 60.7             |                          |                          |
| District                       | <b>69.7</b> 64.5 | р                        | р                        |                        |                          |                          | <b>69.7</b> 64.5 | q                        | р                        |
| Province                       | 63.8             | Р                        | Р                        |                        |                          |                          | 63.8             | Р                        | Р                        |
| Percent of Passes              |                  |                          |                          |                        |                          |                          |                  |                          |                          |
| School                         | 96.0             |                          |                          |                        |                          |                          | 96.0             |                          |                          |
| District                       | 87.8             | р                        | р                        |                        |                          |                          | 87.8             | р                        | р                        |
| Province                       | 86.5             |                          |                          |                        |                          |                          | 86.5             |                          |                          |