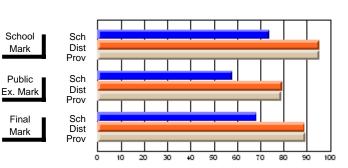

### District 4 - Eastern

#231 - Discovery Collegiate, Bonavista

Subject: Mathematics

| # students in course: 11      | School<br>Mark   | School<br>vs<br>District | School<br>vs<br>Province | Public<br>Exam<br>Mark | School<br>vs<br>District | School<br>vs<br>Province | Final<br>Mark    | School<br>vs<br>District | School<br>vs<br>Province |
|-------------------------------|------------------|--------------------------|--------------------------|------------------------|--------------------------|--------------------------|------------------|--------------------------|--------------------------|
| Average Score School District | <b>86.7</b> 79.1 | р                        | р                        | <b>87.9</b> 74.6       | р                        | р                        | <b>88.2</b> 77.0 | р                        | р                        |
| Province Percent of Passes    | 79.1             |                          |                          | 73.6                   |                          |                          | 76.4             |                          |                          |
| School                        | 100.0            |                          |                          | 100.0                  |                          |                          | 100.0            |                          |                          |
| District                      | 99.3             | р                        | р                        | 89.4                   | р                        | р                        | 97.0             | р                        | р                        |
| Province                      | 98.7             |                          |                          | 88.9                   |                          |                          | 96.3             |                          |                          |