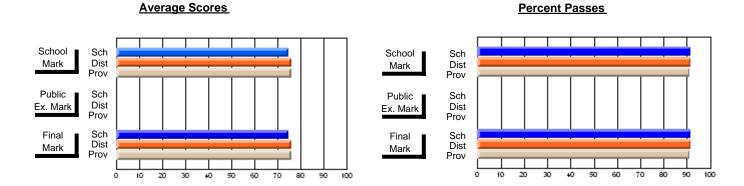

### District 4 - Eastern

#231 - Discovery Collegiate, Bonavista

Subject: Art

| # students in course: 49  |                |                          | 1                        |   |                        |                          |                          |               |                          |                          |
|---------------------------|----------------|--------------------------|--------------------------|---|------------------------|--------------------------|--------------------------|---------------|--------------------------|--------------------------|
| # Students III Course. 49 | School<br>Mark | School<br>vs<br>District | School<br>vs<br>Province |   | Public<br>Exam<br>Mark | School<br>vs<br>District | School<br>vs<br>Province | Final<br>Mark | School<br>vs<br>District | School<br>vs<br>Province |
| Average Score             |                |                          |                          | - |                        |                          |                          |               |                          |                          |
| School                    | 67.8           |                          |                          |   |                        |                          |                          | 67.8          |                          |                          |
| District                  | 73.7           | q                        | q                        |   |                        |                          |                          | 73.7          | q                        | q                        |
| Province                  | 75.1           |                          |                          |   |                        |                          |                          | 75.1          |                          |                          |
| Percent of Passes         |                |                          |                          |   |                        |                          |                          |               |                          |                          |
| School                    | 89.8           |                          |                          |   |                        |                          |                          | 89.8          |                          |                          |
| District                  | 93.8           | q                        | q                        |   |                        |                          |                          | 93.8          | q                        | q                        |
| Province                  | 93.8           |                          |                          |   |                        |                          |                          | 93.8          |                          |                          |