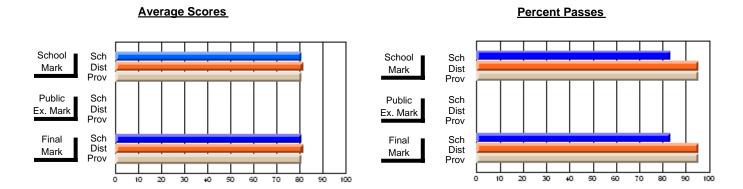

### District 4 - Eastern

#231 - Discovery Collegiate, Bonavista

Subject: French

| Course: FRENCH 3201      |                |                          |                          | _                      |                          |                          |               |                          |                          |
|--------------------------|----------------|--------------------------|--------------------------|------------------------|--------------------------|--------------------------|---------------|--------------------------|--------------------------|
| # students in course: 13 | School<br>Mark | School<br>vs<br>District | School<br>vs<br>Province | Public<br>Exam<br>Mark | School<br>vs<br>District | School<br>vs<br>Province | Final<br>Mark | School<br>vs<br>District | School<br>vs<br>Province |
| Average Score            |                |                          |                          |                        |                          |                          |               |                          |                          |
| School                   | 84.4           |                          |                          |                        |                          |                          | 84.4          |                          |                          |
| District                 | 80.3           | р                        | р                        |                        |                          |                          | 80.3          | р                        | р                        |
| Province                 | 81.3           |                          |                          |                        |                          |                          | 81.3          |                          |                          |
| Percent of Passes        |                |                          |                          |                        |                          |                          |               |                          |                          |
| School                   | 100.0          |                          |                          |                        |                          |                          | 100.0         |                          |                          |
| District                 | 97.9           | р                        | р                        |                        |                          |                          | 97.9          | р                        | р                        |
| Province                 | 98.8           |                          |                          |                        |                          |                          | 98.8          |                          |                          |