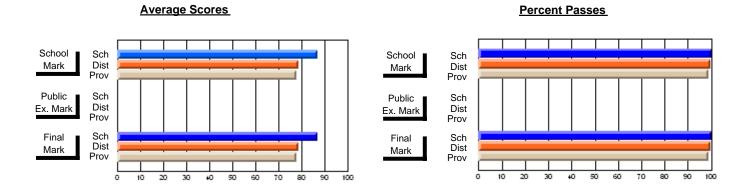

### District 4 - Eastern

#231 - Discovery Collegiate, Bonavista

Subject: Mathematics

| # students in course: 11      | School<br>Mark   | School<br>vs<br>District | School<br>vs<br>Province | Public<br>Exam<br>Mark | School<br>vs<br>District | School<br>vs<br>Province | Final<br>Mark    | School<br>vs<br>District | School<br>vs<br>Province |
|-------------------------------|------------------|--------------------------|--------------------------|------------------------|--------------------------|--------------------------|------------------|--------------------------|--------------------------|
| Average Score School District | <b>86.7</b> 79.1 | р                        | р                        | <b>87.9</b> 74.6       | р                        | р                        | <b>88.2</b> 77.0 | р                        | р                        |
| Province Percent of Passes    | 79.1             |                          |                          | 73.6                   |                          |                          | 76.4             |                          |                          |
| School                        | 100.0            |                          |                          | 100.0                  |                          |                          | 100.0            |                          |                          |
| District                      | 99.3             | р                        | р                        | 89.4                   | р                        | р                        | 97.0             | р                        | р                        |
| Province                      | 98.7             |                          |                          | 88.9                   |                          |                          | 96.3             |                          |                          |