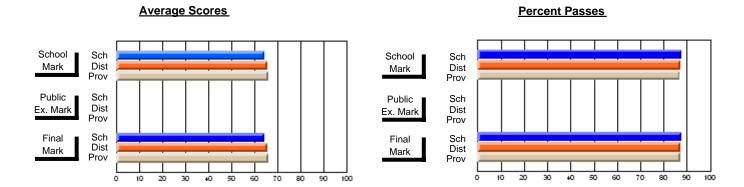

### District 4 - Eastern

#231 - Discovery Collegiate, Bonavista

**Subject: Enterprise Education** 

| # students in course: 23 | School<br>Mark | School<br>vs<br>District | School<br>vs<br>Province | Public<br>Exam<br>Mark | School<br>vs<br>District | School<br>vs<br>Province | Final<br>Mark | School<br>vs<br>District | School<br>vs<br>Province |
|--------------------------|----------------|--------------------------|--------------------------|------------------------|--------------------------|--------------------------|---------------|--------------------------|--------------------------|
| Average Score<br>School  | 70.9           |                          |                          |                        |                          |                          | 70.9          |                          |                          |
| District                 | 76.3           | q                        | q                        |                        |                          |                          | 76.3          | q                        | q                        |
| Province                 | 75.3           |                          | ·                        |                        |                          |                          | 75.3          |                          |                          |
| Percent of Passes        |                |                          |                          |                        |                          |                          |               |                          |                          |
| School                   | 87.0           |                          |                          |                        |                          |                          | 87.0          |                          |                          |
| District                 | 95.2           | q                        | q                        |                        |                          |                          | 95.2          | q                        | q                        |
| Province                 | 94.2           |                          |                          |                        |                          |                          | 94.2          |                          |                          |