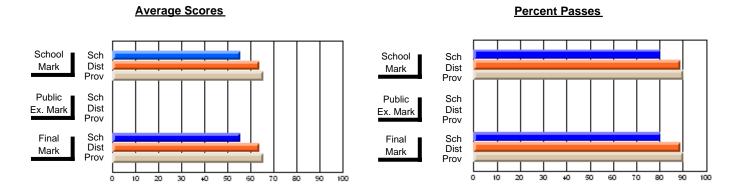

### District 4 - Eastern

#231 - Discovery Collegiate, Bonavista

Subject: Art

| # students in course: 32 | School<br>Mark | School<br>vs<br>District | School<br>vs<br>Province | Public<br>Exam<br>Mark | School<br>vs<br>District | School<br>vs<br>Province | Final<br>Mark | School<br>vs<br>District | School<br>vs<br>Province |
|--------------------------|----------------|--------------------------|--------------------------|------------------------|--------------------------|--------------------------|---------------|--------------------------|--------------------------|
| Average Score            |                |                          |                          |                        |                          |                          |               |                          |                          |
| School                   | 65.2           |                          |                          |                        |                          |                          | 65.2          |                          |                          |
| District                 | 71.7           | q                        | q                        |                        |                          |                          | 71.7          | q                        | q                        |
| Province                 | 70.3           |                          |                          |                        |                          |                          | 70.3          |                          |                          |
| Percent of Passes        |                |                          |                          |                        |                          |                          |               |                          |                          |
| School                   | 90.6           |                          |                          |                        |                          |                          | 90.6          |                          |                          |
| District                 | 91.5           | q                        | р                        |                        |                          |                          | 91.5          | q                        | р                        |
| Province                 | 89.7           |                          |                          |                        |                          |                          | 89.7          |                          |                          |

Modification Time: 3:35:43PM

Modification Date: 11/29/2007

Source: Evaluation & Research

<sup>\*</sup> Data from the High School Certification System. The results from supplementary courses are not reflected in these results. All students obtaining a score of 48 or 49 on the final mark, were adjusted to 50 and are reflected in the Final Mark column.