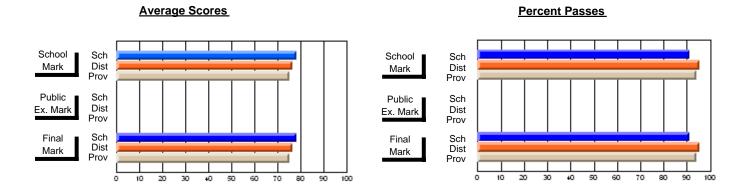

### District 4 - Eastern

#231 - Discovery Collegiate, Bonavista

Subject: Art

| # students in course: 32 | School<br>Mark | School<br>vs<br>District | School<br>vs<br>Province | Public<br>Exam<br>Mark | School<br>vs<br>District | School<br>vs<br>Province | Final<br>Mark | School<br>vs<br>District | School<br>vs<br>Province |
|--------------------------|----------------|--------------------------|--------------------------|------------------------|--------------------------|--------------------------|---------------|--------------------------|--------------------------|
| Average Score            |                |                          |                          |                        |                          |                          |               |                          |                          |
| School                   | 65.2           |                          |                          |                        |                          |                          | 65.2          |                          |                          |
| District                 | 71.7           | q                        | q                        |                        |                          |                          | 71.7          | q                        | q                        |
| Province                 | 70.3           |                          |                          |                        |                          |                          | 70.3          |                          |                          |
| Percent of Passes        |                |                          |                          |                        |                          |                          |               |                          |                          |
| School                   | 90.6           |                          |                          |                        |                          |                          | 90.6          |                          |                          |
| District                 | 91.5           | q                        | р                        |                        |                          |                          | 91.5          | q                        | р                        |
| Province                 | 89.7           |                          |                          |                        |                          |                          | 89.7          |                          |                          |