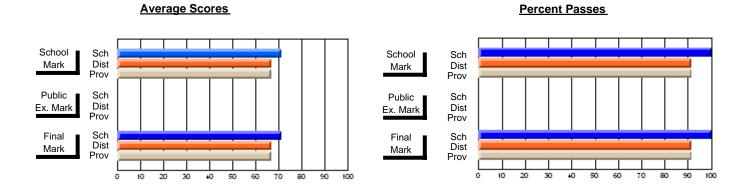

### District 4 - Eastern

#231 - Discovery Collegiate, Bonavista

Subject: Art

| # students in course: 32 | School<br>Mark | School<br>vs<br>District | School<br>vs<br>Province | Public<br>Exam<br>Mark | School<br>vs<br>District | School<br>vs<br>Province | Final<br>Mark | School<br>vs<br>District | School<br>vs<br>Province |
|--------------------------|----------------|--------------------------|--------------------------|------------------------|--------------------------|--------------------------|---------------|--------------------------|--------------------------|
| Average Score            |                |                          |                          |                        |                          |                          |               |                          |                          |
| School                   | 65.2           |                          |                          |                        |                          |                          | 65.2          |                          |                          |
| District                 | 71.7           | q                        | q                        |                        |                          |                          | 71.7          | q                        | q                        |
| Province                 | 70.3           |                          |                          |                        |                          |                          | 70.3          |                          |                          |
| Percent of Passes        |                |                          |                          |                        |                          |                          |               |                          |                          |
| School                   | 90.6           |                          |                          |                        |                          |                          | 90.6          |                          |                          |
| District                 | 91.5           | q                        | р                        |                        |                          |                          | 91.5          | q                        | р                        |
| Province                 | 89.7           |                          |                          |                        |                          |                          | 89.7          |                          |                          |

Modification Time: 3:35:43PM

Modification Date: 11/29/2007

Source: Evaluation & Research

<sup>\*</sup> Data from the High School Certification System. The results from supplementary courses are not reflected in these results. All students obtaining a score of 48 or 49 on the final mark, were adjusted to 50 and are reflected in the Final Mark column.