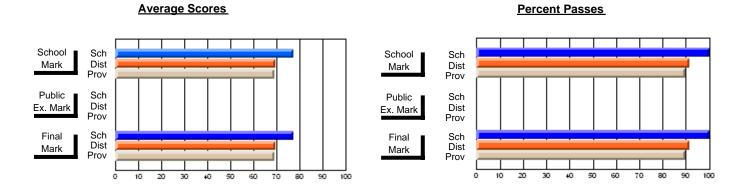

### District 4 - Eastern

#231 - Discovery Collegiate, Bonavista

Subject: French

| Course: FRENCH 3201      |                |                          |                          | _                      |                          |                          |               |                          |                          |
|--------------------------|----------------|--------------------------|--------------------------|------------------------|--------------------------|--------------------------|---------------|--------------------------|--------------------------|
| # students in course: 13 | School<br>Mark | School<br>vs<br>District | School<br>vs<br>Province | Public<br>Exam<br>Mark | School<br>vs<br>District | School<br>vs<br>Province | Final<br>Mark | School<br>vs<br>District | School<br>vs<br>Province |
| Average Score            |                |                          |                          |                        |                          |                          |               |                          |                          |
| School                   | 84.4           |                          |                          |                        |                          |                          | 84.4          |                          |                          |
| District                 | 80.3           | р                        | р                        |                        |                          |                          | 80.3          | р                        | р                        |
| Province                 | 81.3           |                          |                          |                        |                          |                          | 81.3          |                          |                          |
| Percent of Passes        |                |                          |                          |                        |                          |                          |               |                          |                          |
| School                   | 100.0          |                          |                          |                        |                          |                          | 100.0         |                          |                          |
| District                 | 97.9           | р                        | р                        |                        |                          |                          | 97.9          | р                        | р                        |
| Province                 | 98.8           |                          |                          |                        |                          |                          | 98.8          |                          |                          |