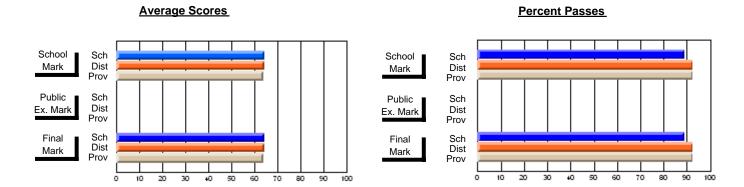

### District 4 - Eastern

#231 - Discovery Collegiate, Bonavista

**Subject: Mathematics** 

| Course: MATHEMATICS 2205 |                |                          |                          |                        |                          |                          |    |             |                          |                          |
|--------------------------|----------------|--------------------------|--------------------------|------------------------|--------------------------|--------------------------|----|-------------|--------------------------|--------------------------|
| # students in course: 11 | School<br>Mark | School<br>vs<br>District | School<br>vs<br>Province | Public<br>Exam<br>Mark | School<br>vs<br>District | School<br>vs<br>Province |    | inal<br>ark | School<br>vs<br>District | School<br>vs<br>Province |
| Average Score            |                |                          |                          |                        |                          |                          |    |             |                          |                          |
| School                   | 73.5           |                          |                          |                        |                          |                          | 73 | 3.5         |                          |                          |
| District                 | 77.5           | q                        | q                        |                        |                          |                          | 77 | 7.5         | q                        | q                        |
| Province                 | 78.6           |                          |                          |                        |                          |                          | 78 | 3.6         |                          |                          |
| Percent of Passes        |                |                          |                          |                        |                          |                          |    |             |                          |                          |
| School                   | 100.0          |                          |                          |                        |                          |                          | 10 | 0.0         |                          |                          |
| District                 | 99.4           | р                        | р                        |                        |                          |                          | 99 | 9.5         | р                        | р                        |
| Province                 | 99.3           |                          |                          |                        |                          |                          | 99 | 9.4         |                          |                          |

Modification Time: 3:35:43PM

Modification Date: 11/29/2007

Source: Evaluation & Research

<sup>\*</sup> Data from the High School Certification System. The results from supplementary courses are not reflected in these results. All students obtaining a score of 48 or 49 on the final mark, were adjusted to 50 and are reflected in the Final Mark column.