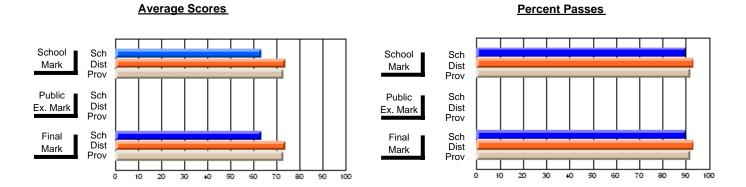

### District 4 - Eastern

#231 - Discovery Collegiate, Bonavista

Subject: Art

| # students in course: 32 | School<br>Mark | School<br>vs<br>District | School<br>vs<br>Province | Public<br>Exam<br>Mark | School<br>vs<br>District | School<br>vs<br>Province | Final<br>Mark | School<br>vs<br>District | School<br>vs<br>Province |
|--------------------------|----------------|--------------------------|--------------------------|------------------------|--------------------------|--------------------------|---------------|--------------------------|--------------------------|
| Average Score            |                |                          |                          |                        |                          |                          |               |                          |                          |
| School                   | 65.2           |                          |                          |                        |                          |                          | 65.2          |                          |                          |
| District                 | 71.7           | q                        | q                        |                        |                          |                          | 71.7          | q                        | q                        |
| Province                 | 70.3           |                          |                          |                        |                          |                          | 70.3          |                          |                          |
| Percent of Passes        |                |                          |                          |                        |                          |                          |               |                          |                          |
| School                   | 90.6           |                          |                          |                        |                          |                          | 90.6          |                          |                          |
| District                 | 91.5           | q                        | р                        |                        |                          |                          | 91.5          | q                        | р                        |
| Province                 | 89.7           |                          |                          |                        |                          |                          | 89.7          |                          |                          |