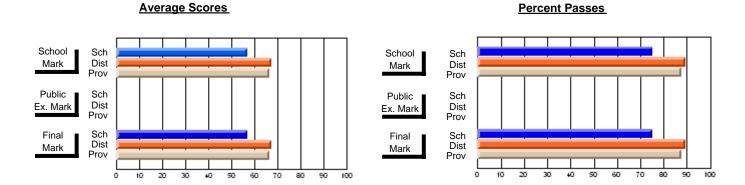

### District 4 - Eastern

#231 - Discovery Collegiate, Bonavista

**Subject: Mathematics** 

| # students in course: 48 | School<br>Mark | School<br>vs | School<br>vs | Public<br>Exam<br>Mark | School<br>vs | School   | Final<br>Mark | School<br>vs | School<br>vs |
|--------------------------|----------------|--------------|--------------|------------------------|--------------|----------|---------------|--------------|--------------|
| Average Score            | Iviark         | District     | Province     | IVIAIK                 | District     | Province | IVIALK        | District     | Province     |
| School                   | 77.7           |              |              |                        |              |          | 77.7          |              |              |
| District                 | 66.7           | р            | р            |                        |              |          | 66.7          | р            | р            |
| Province                 | 67.4           |              | ·            |                        |              |          | 67.4          |              |              |
| Percent of Passes        |                |              |              |                        |              |          |               |              |              |
| School                   | 87.5           |              |              |                        |              |          | 87.5          |              |              |
| District                 | 87.6           | q            | q            |                        |              |          | 87.6          | q            | q            |
| Province                 | 88.4           |              |              |                        |              |          | 88.4          |              |              |

Modification Time: 3:35:43PM

Modification Date: 11/29/2007

Source: Evaluation & Research

<sup>\*</sup> Data from the High School Certification System. The results from supplementary courses are not reflected in these results. All students obtaining a score of 48 or 49 on the final mark, were adjusted to 50 and are reflected in the Final Mark column.