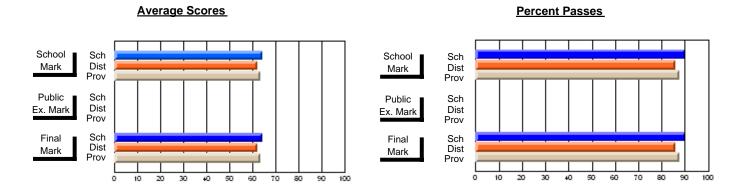

### District 4 - Eastern

#231 - Discovery Collegiate, Bonavista

Subject: Art

| # students in course: 32 | School | School<br>vs | School<br>vs | Public<br>Exam | School<br>vs | School<br>vs | Final | School<br>vs | School<br>vs |
|--------------------------|--------|--------------|--------------|----------------|--------------|--------------|-------|--------------|--------------|
|                          | Mark   | District     | Province     | Mark           | District     | Province     | Mark  | District     | Province     |
| Average Score<br>School  | 63.8   |              |              |                |              |              | 63.8  |              |              |
| District                 | 72.8   | q            | q            |                |              |              | 72.8  | q            | q            |
| Province                 | 73.9   | Ч            | Ч            |                |              |              | 73.9  | Ч            | Ч            |
| Percent of Passes        |        |              |              |                |              |              |       |              |              |
| School                   | 84.4   |              |              |                |              |              | 84.4  |              |              |
| District                 | 93.8   | q            | q            |                |              |              | 93.8  | q            | q            |
| Province                 | 93.2   |              |              |                |              |              | 93.2  |              |              |