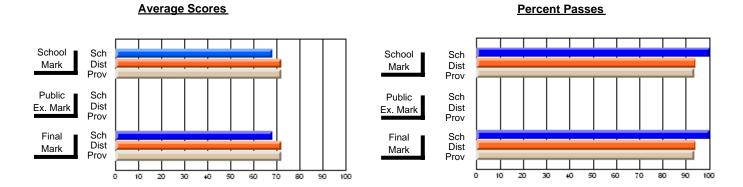

### District 4 - Eastern

#231 - Discovery Collegiate, Bonavista

Subject: Art

| # students in course: 32 | School | School<br>vs | School<br>vs | Public<br>Exam | School<br>vs | School<br>vs | Final | School<br>vs | School<br>vs |
|--------------------------|--------|--------------|--------------|----------------|--------------|--------------|-------|--------------|--------------|
|                          | Mark   | District     | Province     | Mark           | District     | Province     | Mark  | District     | Province     |
| Average Score<br>School  | 63.8   |              |              |                |              |              | 63.8  |              |              |
| District                 | 72.8   | q            | q            |                |              |              | 72.8  | q            | q            |
| Province                 | 73.9   | Ч            | Ч            |                |              |              | 73.9  | Ч            | Ч            |
| Percent of Passes        |        |              |              |                |              |              |       |              |              |
| School                   | 84.4   |              |              |                |              |              | 84.4  |              |              |
| District                 | 93.8   | q            | q            |                |              |              | 93.8  | q            | q            |
| Province                 | 93.2   |              |              |                |              |              | 93.2  |              |              |