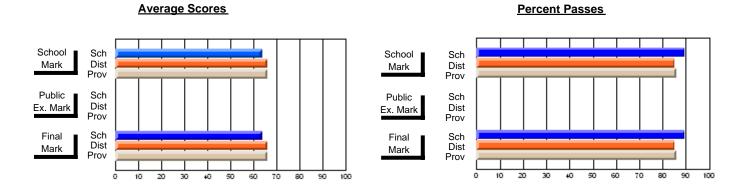

### District 4 - Eastern

#231 - Discovery Collegiate, Bonavista

**Subject: Technology Education** 

| Course: INTEGRATED SYSTEM | /IS 1205       |                          |                          |   |                        |                          |                          |               |                          |                          |
|---------------------------|----------------|--------------------------|--------------------------|---|------------------------|--------------------------|--------------------------|---------------|--------------------------|--------------------------|
| # students in course: 18  | School<br>Mark | School<br>vs<br>District | School<br>vs<br>Province |   | Public<br>Exam<br>Mark | School<br>vs<br>District | School<br>vs<br>Province | Final<br>Mark | School<br>vs<br>District | School<br>vs<br>Province |
| <u>Average Score</u>      |                |                          |                          | ŀ |                        |                          |                          |               |                          |                          |
| School                    | 65.0           |                          |                          |   |                        |                          |                          | 65.0          |                          |                          |
| District                  | 71.2           | q                        | q                        |   |                        |                          |                          | 71.2          | q                        | q                        |
| Province                  | 71.3           |                          |                          |   |                        |                          |                          | 71.3          |                          |                          |
| Percent of Passes         |                |                          |                          |   |                        |                          |                          |               |                          |                          |
| School                    | 72.2           |                          |                          |   |                        |                          |                          | 72.2          |                          |                          |
| District                  | 93.0           | q                        | q                        |   |                        |                          |                          | 93.0          | q                        | q                        |
| Province                  | 91.2           |                          |                          |   |                        |                          |                          | 91.2          |                          |                          |

Modification Time: 3:35:43PM

Modification Date: 11/29/2007

Source: Evaluation & Research

<sup>\*</sup> Data from the High School Certification System. The results from supplementary courses are not reflected in these results. All students obtaining a score of 48 or 49 on the final mark, were adjusted to 50 and are reflected in the Final Mark column.