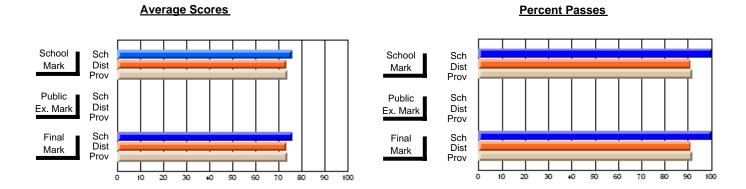

### District 4 - Eastern

#231 - Discovery Collegiate, Bonavista

**Subject: Enterprise Education** 

| # students in course: 23 | School<br>Mark | School<br>vs<br>District | School<br>vs<br>Province | Public<br>Exam<br>Mark | School<br>vs<br>District | School<br>vs<br>Province | Final<br>Mark | School<br>vs<br>District | School<br>vs<br>Province |
|--------------------------|----------------|--------------------------|--------------------------|------------------------|--------------------------|--------------------------|---------------|--------------------------|--------------------------|
| Average Score<br>School  | 70.9           |                          |                          |                        |                          |                          | 70.9          |                          |                          |
| District                 | 76.3           | q                        | q                        |                        |                          |                          | 76.3          | q                        | q                        |
| Province                 | 75.3           |                          | ·                        |                        |                          |                          | 75.3          |                          |                          |
| Percent of Passes        |                |                          |                          |                        |                          |                          |               |                          |                          |
| School                   | 87.0           |                          |                          |                        |                          |                          | 87.0          |                          |                          |
| District                 | 95.2           | q                        | q                        |                        |                          |                          | 95.2          | q                        | q                        |
| Province                 | 94.2           |                          |                          |                        |                          |                          | 94.2          |                          |                          |