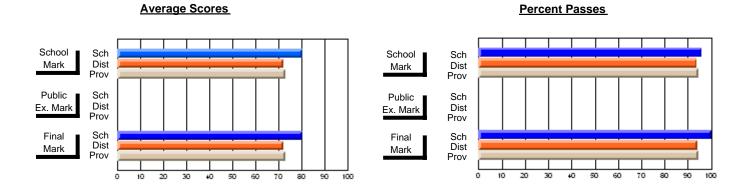

### District 4 - Eastern

#231 - Discovery Collegiate, Bonavista

Subject: Art

| # students in course: 49  |                |                          | 1                        |   |                        |                          |                          |               |                          |                          |
|---------------------------|----------------|--------------------------|--------------------------|---|------------------------|--------------------------|--------------------------|---------------|--------------------------|--------------------------|
| # Students III Course. 49 | School<br>Mark | School<br>vs<br>District | School<br>vs<br>Province |   | Public<br>Exam<br>Mark | School<br>vs<br>District | School<br>vs<br>Province | Final<br>Mark | School<br>vs<br>District | School<br>vs<br>Province |
| Average Score             |                |                          |                          | - |                        |                          |                          |               |                          |                          |
| School                    | 67.8           |                          |                          |   |                        |                          |                          | 67.8          |                          |                          |
| District                  | 73.7           | q                        | q                        |   |                        |                          |                          | 73.7          | q                        | q                        |
| Province                  | 75.1           |                          |                          |   |                        |                          |                          | 75.1          |                          |                          |
| Percent of Passes         |                |                          |                          |   |                        |                          |                          |               |                          |                          |
| School                    | 89.8           |                          |                          |   |                        |                          |                          | 89.8          |                          |                          |
| District                  | 93.8           | q                        | q                        |   |                        |                          |                          | 93.8          | q                        | q                        |
| Province                  | 93.8           |                          |                          |   |                        |                          |                          | 93.8          |                          |                          |

Modification Time: 3:35:43PM

Modification Date: 11/29/2007

Source: Evaluation & Research

<sup>\*</sup> Data from the High School Certification System. The results from supplementary courses are not reflected in these results. All students obtaining a score of 48 or 49 on the final mark, were adjusted to 50 and are reflected in the Final Mark column.