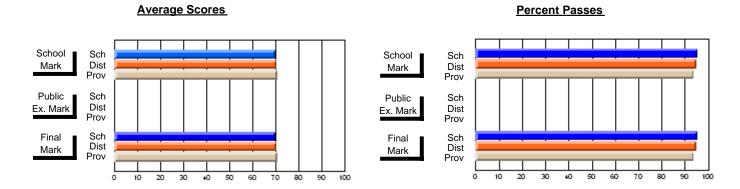

### District 4 - Eastern

#231 - Discovery Collegiate, Bonavista

Subject: Art

| # students in course: 32 | School<br>Mark | School<br>vs<br>District | School<br>vs<br>Province | Public<br>Exam<br>Mark | School<br>vs<br>District | School<br>vs<br>Province | Final<br>Mark | School<br>vs<br>District | School<br>vs<br>Province |
|--------------------------|----------------|--------------------------|--------------------------|------------------------|--------------------------|--------------------------|---------------|--------------------------|--------------------------|
| Average Score            |                |                          |                          |                        |                          |                          |               |                          |                          |
| School                   | 65.2           |                          |                          |                        |                          |                          | 65.2          |                          |                          |
| District                 | 71.7           | q                        | q                        |                        |                          |                          | 71.7          | q                        | q                        |
| Province                 | 70.3           |                          |                          |                        |                          |                          | 70.3          |                          |                          |
| Percent of Passes        |                |                          |                          |                        |                          |                          |               |                          |                          |
| School                   | 90.6           |                          |                          |                        |                          |                          | 90.6          |                          |                          |
| District                 | 91.5           | q                        | р                        |                        |                          |                          | 91.5          | q                        | р                        |
| Province                 | 89.7           |                          |                          |                        |                          |                          | 89.7          |                          |                          |