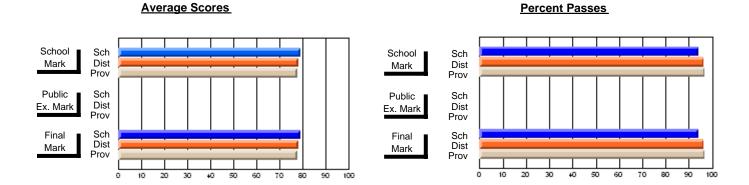

### District 4 - Eastern

#231 - Discovery Collegiate, Bonavista

Subject: French

| Course: FRENCH 3201      |                |                          |                          | _                      |                          |                          |               |                          |                          |
|--------------------------|----------------|--------------------------|--------------------------|------------------------|--------------------------|--------------------------|---------------|--------------------------|--------------------------|
| # students in course: 13 | School<br>Mark | School<br>vs<br>District | School<br>vs<br>Province | Public<br>Exam<br>Mark | School<br>vs<br>District | School<br>vs<br>Province | Final<br>Mark | School<br>vs<br>District | School<br>vs<br>Province |
| Average Score            |                |                          |                          |                        |                          |                          |               |                          |                          |
| School                   | 84.4           |                          |                          |                        |                          |                          | 84.4          |                          |                          |
| District                 | 80.3           | р                        | р                        |                        |                          |                          | 80.3          | р                        | р                        |
| Province                 | 81.3           |                          |                          |                        |                          |                          | 81.3          |                          |                          |
| Percent of Passes        |                |                          |                          |                        |                          |                          |               |                          |                          |
| School                   | 100.0          |                          |                          |                        |                          |                          | 100.0         |                          |                          |
| District                 | 97.9           | р                        | р                        |                        |                          |                          | 97.9          | р                        | р                        |
| Province                 | 98.8           |                          |                          |                        |                          |                          | 98.8          |                          |                          |