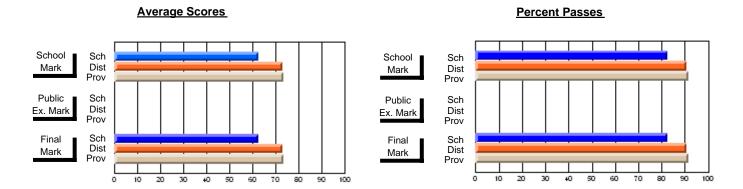

### District 4 - Eastern

#231 - Discovery Collegiate, Bonavista

Subject: Family Studies

| # students in course: 17       | School<br>Mark | School<br>vs<br>District | School<br>vs<br>Province | E | ublic<br>Exam<br>Vlark | School<br>vs<br>District | School<br>vs<br>Province | Final<br>Mark | School<br>vs<br>District | School<br>vs<br>Province |
|--------------------------------|----------------|--------------------------|--------------------------|---|------------------------|--------------------------|--------------------------|---------------|--------------------------|--------------------------|
| <u>Average Score</u><br>School | 62.5           |                          |                          |   |                        |                          |                          | 62.5          |                          |                          |
| District                       | 73.1           | q                        | q                        |   |                        |                          |                          | 73.1          | q                        | q                        |
| Province                       | 73.3           | -                        | ,                        |   |                        |                          |                          | 73.3          | -                        | •                        |
| Percent of Passes              |                |                          |                          |   |                        |                          |                          |               |                          |                          |
| School                         | 82.4           |                          |                          |   |                        |                          |                          | 82.4          |                          |                          |
| District                       | 90.5           | q                        | q                        |   |                        |                          |                          | 90.5          | q                        | q                        |
| Province                       | 91.6           |                          |                          |   |                        |                          |                          | 91.6          |                          |                          |

Modification Time: 3:35:43PM

Modification Date: 11/29/2007

Source: Evaluation & Research

<sup>\*</sup> Data from the High School Certification System. The results from supplementary courses are not reflected in these results. All students obtaining a score of 48 or 49 on the final mark, were adjusted to 50 and are reflected in the Final Mark column.