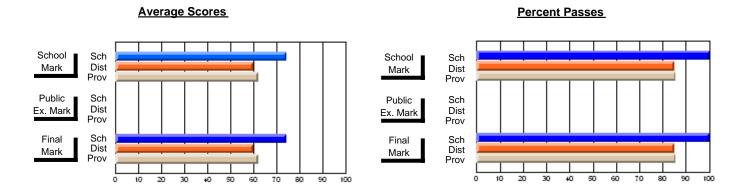

### District 4 - Eastern

#231 - Discovery Collegiate, Bonavista

**Subject: Enterprise Education** 

| # students in course: 23 | School<br>Mark | School<br>vs<br>District | School<br>vs<br>Province | Public<br>Exam<br>Mark | School<br>vs<br>District | School<br>vs<br>Province | Final<br>Mark | School<br>vs<br>District | School<br>vs<br>Province |
|--------------------------|----------------|--------------------------|--------------------------|------------------------|--------------------------|--------------------------|---------------|--------------------------|--------------------------|
| Average Score<br>School  | 70.9           |                          |                          |                        |                          |                          | 70.9          |                          |                          |
| District                 | 76.3           | q                        | q                        |                        |                          |                          | 76.3          | q                        | q                        |
| Province                 | 75.3           |                          | ·                        |                        |                          |                          | 75.3          |                          |                          |
| Percent of Passes        |                |                          |                          |                        |                          |                          |               |                          |                          |
| School                   | 87.0           |                          |                          |                        |                          |                          | 87.0          |                          |                          |
| District                 | 95.2           | q                        | q                        |                        |                          |                          | 95.2          | q                        | q                        |
| Province                 | 94.2           |                          |                          |                        |                          |                          | 94.2          |                          |                          |