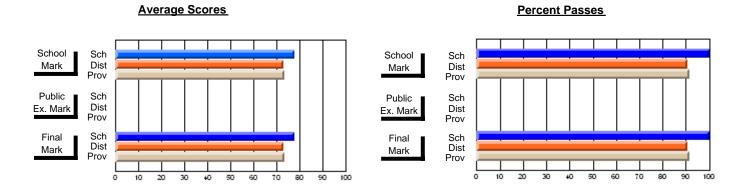

### District 4 - Eastern

#231 - Discovery Collegiate, Bonavista

Subject: Art

| # students in course: 32 | School | School<br>vs | School<br>vs | Public<br>Exam | School<br>vs | School<br>vs | Final | School<br>vs | School<br>vs |
|--------------------------|--------|--------------|--------------|----------------|--------------|--------------|-------|--------------|--------------|
|                          | Mark   | District     | Province     | Mark           | District     | Province     | Mark  | District     | Province     |
| Average Score<br>School  | 63.8   |              |              |                |              |              | 63.8  |              |              |
| District                 | 72.8   | q            | q            |                |              |              | 72.8  | q            | q            |
| Province                 | 73.9   | Ч            | Ч            |                |              |              | 73.9  | Ч            | Ч            |
| Percent of Passes        |        |              |              |                |              |              |       |              |              |
| School                   | 84.4   |              |              |                |              |              | 84.4  |              |              |
| District                 | 93.8   | q            | q            |                |              |              | 93.8  | q            | q            |
| Province                 | 93.2   |              |              |                |              |              | 93.2  |              |              |

Modification Time: 3:35:43PM

Modification Date: 11/29/2007

Source: Evaluation & Research

<sup>\*</sup> Data from the High School Certification System. The results from supplementary courses are not reflected in these results. All students obtaining a score of 48 or 49 on the final mark, were adjusted to 50 and are reflected in the Final Mark column.