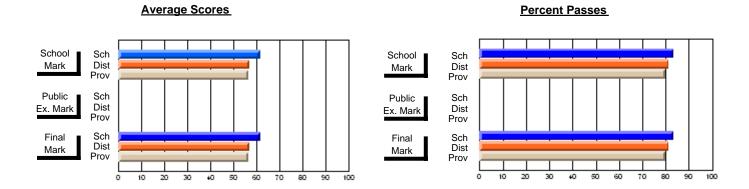

### District 4 - Eastern

#231 - Discovery Collegiate, Bonavista

\_\_\_\_\_

**Subject: Mathematics** 

| # students in course: 32 | School<br>Mark | School<br>vs<br>District | School<br>vs<br>Province | Public<br>Exam<br>Mark | School<br>vs<br>District | School<br>vs<br>Province | Final<br>Mark | School<br>vs<br>District | School<br>vs<br>Province |
|--------------------------|----------------|--------------------------|--------------------------|------------------------|--------------------------|--------------------------|---------------|--------------------------|--------------------------|
| Average Score            |                |                          |                          |                        |                          |                          |               |                          |                          |
| School                   | 52.0           |                          |                          |                        |                          |                          | 52.0          |                          |                          |
| District                 | 60.1           | q                        | q                        |                        |                          |                          | 60.1          | q                        | q                        |
| Province                 | 61.0           |                          |                          |                        |                          |                          | 61.0          |                          |                          |
| Percent of Passes        |                |                          |                          |                        |                          |                          |               |                          |                          |
| School                   | 71.9           |                          |                          |                        |                          |                          | 71.9          |                          |                          |
| District                 | 82.6           | q                        | q                        |                        |                          |                          | 82.6          | q                        | q                        |
| Province                 | 83.9           |                          |                          |                        |                          |                          | 84.0          |                          |                          |

Modification Time: 3:35:43PM

Modification Date: 11/29/2007

Source: Evaluation & Research

Web Site: http://www.education.gov.nf.ca/sch\_rep/2006/Index.htm

<sup>\*</sup> Data from the High School Certification System. The results from supplementary courses are not reflected in these results. All students obtaining a score of 48 or 49 on the final mark, were adjusted to 50 and are reflected in the Final Mark column.