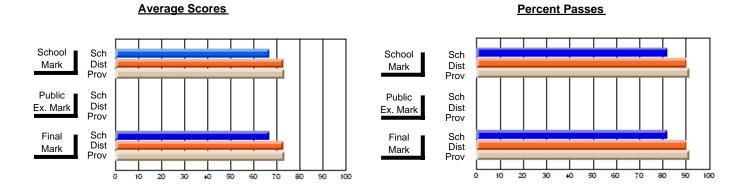

### District 4 - Eastern

#231 - Discovery Collegiate, Bonavista

Subject: Art

| # students in course: 32 | School | School<br>vs | School<br>vs | Public<br>Exam | School<br>vs | School<br>vs | Final | School<br>vs | School<br>vs |
|--------------------------|--------|--------------|--------------|----------------|--------------|--------------|-------|--------------|--------------|
|                          | Mark   | District     | Province     | Mark           | District     | Province     | Mark  | District     | Province     |
| Average Score<br>School  | 63.8   |              |              |                |              |              | 63.8  |              |              |
| District                 | 72.8   | q            | q            |                |              |              | 72.8  | q            | q            |
| Province                 | 73.9   | Ч            | Ч            |                |              |              | 73.9  | Ч            | Ч            |
| Percent of Passes        |        |              |              |                |              |              |       |              |              |
| School                   | 84.4   |              |              |                |              |              | 84.4  |              |              |
| District                 | 93.8   | q            | q            |                |              |              | 93.8  | q            | q            |
| Province                 | 93.2   |              |              |                |              |              | 93.2  |              |              |