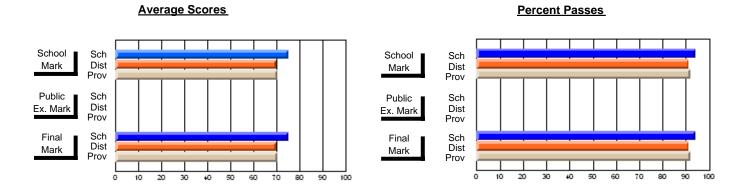

### District 4 - Eastern

#231 - Discovery Collegiate, Bonavista

**Subject: Technology Education** 

| Course: INTEGRATED SYSTEM | /IS 1205       |                          |                          |   |                        |                          |                          |               |                          |                          |
|---------------------------|----------------|--------------------------|--------------------------|---|------------------------|--------------------------|--------------------------|---------------|--------------------------|--------------------------|
| # students in course: 18  | School<br>Mark | School<br>vs<br>District | School<br>vs<br>Province |   | Public<br>Exam<br>Mark | School<br>vs<br>District | School<br>vs<br>Province | Final<br>Mark | School<br>vs<br>District | School<br>vs<br>Province |
| <u>Average Score</u>      |                |                          |                          | ŀ |                        |                          |                          |               |                          |                          |
| School                    | 65.0           |                          |                          |   |                        |                          |                          | 65.0          |                          |                          |
| District                  | 71.2           | q                        | q                        |   |                        |                          |                          | 71.2          | q                        | q                        |
| Province                  | 71.3           |                          |                          |   |                        |                          |                          | 71.3          |                          |                          |
| Percent of Passes         |                |                          |                          |   |                        |                          |                          |               |                          |                          |
| School                    | 72.2           |                          |                          |   |                        |                          |                          | 72.2          |                          |                          |
| District                  | 93.0           | q                        | q                        |   |                        |                          |                          | 93.0          | q                        | q                        |
| Province                  | 91.2           |                          |                          |   |                        |                          |                          | 91.2          |                          |                          |