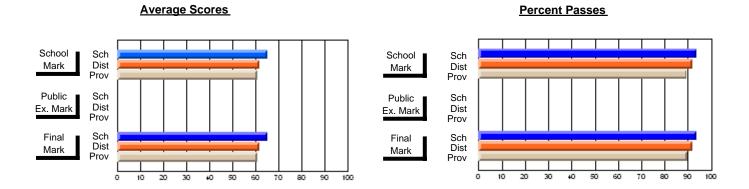

### District 4 - Eastern

#231 - Discovery Collegiate, Bonavista

**Subject: Mathematics** 

| # students in course: 73 |                |                          |                          |   |                        |                          |                          |               |                          |                          |
|--------------------------|----------------|--------------------------|--------------------------|---|------------------------|--------------------------|--------------------------|---------------|--------------------------|--------------------------|
| # students in course. 75 | School<br>Mark | School<br>vs<br>District | School<br>vs<br>Province |   | Public<br>Exam<br>Mark | School<br>vs<br>District | School<br>vs<br>Province | Final<br>Mark | School<br>vs<br>District | School<br>vs<br>Province |
| Average Score            |                |                          |                          | L |                        |                          |                          |               |                          |                          |
| School                   | 60.6           |                          |                          |   |                        |                          |                          | 60.6          |                          |                          |
| District                 | 66.1           | q                        | q                        |   |                        |                          |                          | 66.1          | q                        | q                        |
| Province                 | 66.1           |                          |                          |   |                        |                          |                          | 66.1          |                          |                          |
| Percent of Passes        |                |                          |                          |   |                        |                          |                          |               |                          |                          |
| School                   | 83.6           |                          |                          |   |                        |                          |                          | 83.6          |                          |                          |
| District                 | 85.2           | q                        | q                        |   |                        |                          |                          | 85.2          | q                        | q                        |
| Province                 | 85.8           |                          |                          |   |                        |                          |                          | 85.8          |                          |                          |

Modification Time: 3:35:43PM

Modification Date: 11/29/2007

Source: Evaluation & Research

<sup>\*</sup> Data from the High School Certification System. The results from supplementary courses are not reflected in these results. All students obtaining a score of 48 or 49 on the final mark, were adjusted to 50 and are reflected in the Final Mark column.