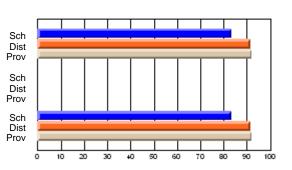

### District 4 - Eastern

#231 - Discovery Collegiate, Bonavista

**Subject: Enterprise Education** 

| # students in course: 23 | School<br>Mark | School<br>vs<br>District | School<br>vs<br>Province | Public<br>Exam<br>Mark | School<br>vs<br>District | School<br>vs<br>Province | Final<br>Mark | School<br>vs<br>District | School<br>vs<br>Province |
|--------------------------|----------------|--------------------------|--------------------------|------------------------|--------------------------|--------------------------|---------------|--------------------------|--------------------------|
| Average Score<br>School  | 70.9           |                          |                          |                        |                          |                          | 70.9          |                          |                          |
| District                 | 76.3           | q                        | q                        |                        |                          |                          | 76.3          | q                        | q                        |
| Province                 | 75.3           |                          | ·                        |                        |                          |                          | 75.3          |                          |                          |
| Percent of Passes        |                |                          |                          |                        |                          |                          |               |                          |                          |
| School                   | 87.0           |                          |                          |                        |                          |                          | 87.0          |                          |                          |
| District                 | 95.2           | q                        | q                        |                        |                          |                          | 95.2          | q                        | q                        |
| Province                 | 94.2           |                          |                          |                        |                          |                          | 94.2          |                          |                          |

Modification Time: 3:35:43PM

Modification Date: 11/29/2007

Source: Evaluation & Research

<sup>\*</sup> Data from the High School Certification System. The results from supplementary courses are not reflected in these results. All students obtaining a score of 48 or 49 on the final mark, were adjusted to 50 and are reflected in the Final Mark column.