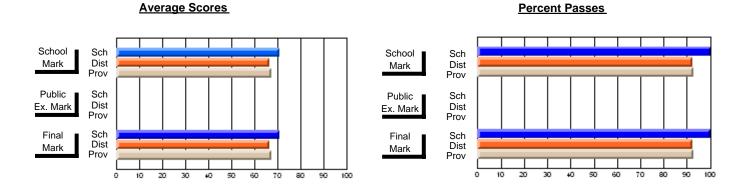

### District 4 - Eastern

#231 - Discovery Collegiate, Bonavista

Subject: French

| # students in course: 18      | School<br>Mark   | School<br>vs<br>District | School<br>vs<br>Province |   | Public<br>Exam<br>Mark | School<br>vs<br>District | School<br>vs<br>Province | Fina<br>Mar      | VS | School<br>vs<br>Province |
|-------------------------------|------------------|--------------------------|--------------------------|---|------------------------|--------------------------|--------------------------|------------------|----|--------------------------|
| Average Score School District | <b>77.7</b> 77.5 |                          |                          | Ī |                        |                          |                          | <b>77.7</b> 77.5 |    |                          |
| Province                      | 77.5             | р                        | р                        |   |                        |                          |                          | 77.5             | Р  | р                        |
| Percent of Passes             |                  |                          |                          |   |                        |                          |                          |                  |    |                          |
| School                        | 100.0            |                          |                          |   |                        |                          |                          | 100.0            | 1  |                          |
| District                      | 100.0            | р                        | р                        |   |                        |                          |                          | 100.0            | р  | р                        |
| Province                      | 100.0            |                          |                          |   |                        |                          |                          | 100.0            |    |                          |