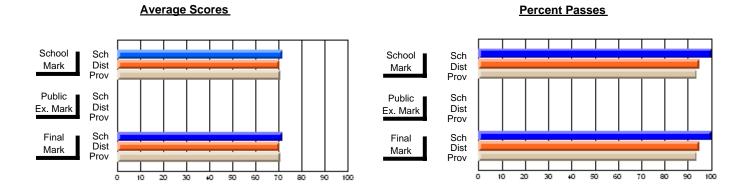

### District 4 - Eastern

#231 - Discovery Collegiate, Bonavista

Subject: Art

| # students in course: 49  |                |                          | 1                        |   |                        |                          |                          |               |                          |                          |
|---------------------------|----------------|--------------------------|--------------------------|---|------------------------|--------------------------|--------------------------|---------------|--------------------------|--------------------------|
| # Students III Course. 49 | School<br>Mark | School<br>vs<br>District | School<br>vs<br>Province |   | Public<br>Exam<br>Mark | School<br>vs<br>District | School<br>vs<br>Province | Final<br>Mark | School<br>vs<br>District | School<br>vs<br>Province |
| Average Score             |                |                          |                          | - |                        |                          |                          |               |                          |                          |
| School                    | 67.8           |                          |                          |   |                        |                          |                          | 67.8          |                          |                          |
| District                  | 73.7           | q                        | q                        |   |                        |                          |                          | 73.7          | q                        | q                        |
| Province                  | 75.1           |                          |                          |   |                        |                          |                          | 75.1          |                          |                          |
| Percent of Passes         |                |                          |                          |   |                        |                          |                          |               |                          |                          |
| School                    | 89.8           |                          |                          |   |                        |                          |                          | 89.8          |                          |                          |
| District                  | 93.8           | q                        | q                        |   |                        |                          |                          | 93.8          | q                        | q                        |
| Province                  | 93.8           |                          |                          |   |                        |                          |                          | 93.8          |                          |                          |

Modification Time: 3:35:43PM

Modification Date: 11/29/2007

Source: Evaluation & Research

<sup>\*</sup> Data from the High School Certification System. The results from supplementary courses are not reflected in these results. All students obtaining a score of 48 or 49 on the final mark, were adjusted to 50 and are reflected in the Final Mark column.