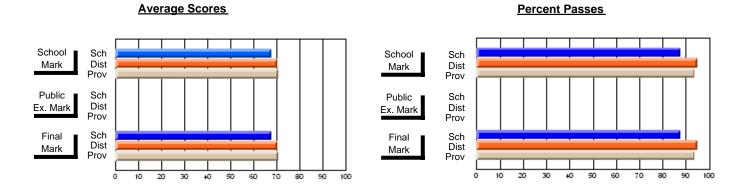

### District 4 - Eastern

#231 - Discovery Collegiate, Bonavista

Subject: Art

| # students in course: 49  |                |                          | 1                        |   |                        |                          |                          |               |                          |                          |
|---------------------------|----------------|--------------------------|--------------------------|---|------------------------|--------------------------|--------------------------|---------------|--------------------------|--------------------------|
| # Students III Course. 49 | School<br>Mark | School<br>vs<br>District | School<br>vs<br>Province |   | Public<br>Exam<br>Mark | School<br>vs<br>District | School<br>vs<br>Province | Final<br>Mark | School<br>vs<br>District | School<br>vs<br>Province |
| Average Score             |                |                          |                          | - |                        |                          |                          |               |                          |                          |
| School                    | 67.8           |                          |                          |   |                        |                          |                          | 67.8          |                          |                          |
| District                  | 73.7           | q                        | q                        |   |                        |                          |                          | 73.7          | q                        | q                        |
| Province                  | 75.1           |                          |                          |   |                        |                          |                          | 75.1          |                          |                          |
| Percent of Passes         |                |                          |                          |   |                        |                          |                          |               |                          |                          |
| School                    | 89.8           |                          |                          |   |                        |                          |                          | 89.8          |                          |                          |
| District                  | 93.8           | q                        | q                        |   |                        |                          |                          | 93.8          | q                        | q                        |
| Province                  | 93.8           |                          |                          |   |                        |                          |                          | 93.8          |                          |                          |