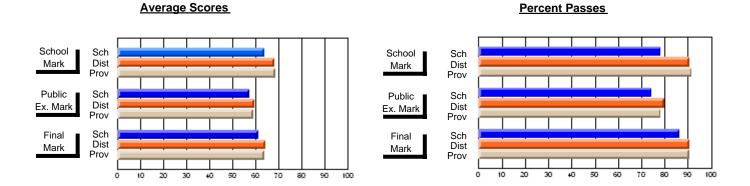

### District 4 - Eastern

#231 - Discovery Collegiate, Bonavista

Subject: Art

| # students in course: 32 | School | School<br>vs | School<br>vs | Public<br>Exam | School<br>vs | School<br>vs | Final | School<br>vs | School<br>vs |
|--------------------------|--------|--------------|--------------|----------------|--------------|--------------|-------|--------------|--------------|
|                          | Mark   | District     | Province     | Mark           | District     | Province     | Mark  | District     | Province     |
| Average Score<br>School  | 63.8   |              |              |                |              |              | 63.8  |              |              |
| District                 | 72.8   | q            | q            |                |              |              | 72.8  | q            | q            |
| Province                 | 73.9   | Ч            | Ч            |                |              |              | 73.9  | Ч            | Ч            |
| Percent of Passes        |        |              |              |                |              |              |       |              |              |
| School                   | 84.4   |              |              |                |              |              | 84.4  |              |              |
| District                 | 93.8   | q            | q            |                |              |              | 93.8  | q            | q            |
| Province                 | 93.2   |              |              |                |              |              | 93.2  |              |              |

Modification Time: 3:35:43PM

Modification Date: 11/29/2007

Source: Evaluation & Research

<sup>\*</sup> Data from the High School Certification System. The results from supplementary courses are not reflected in these results. All students obtaining a score of 48 or 49 on the final mark, were adjusted to 50 and are reflected in the Final Mark column.