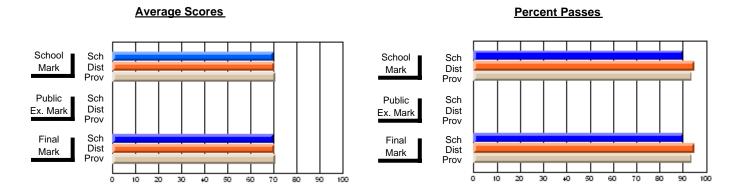

### District 4 - Eastern

#231 - Discovery Collegiate, Bonavista

Subject: Art

| # students in course: 32 | School | School<br>vs | School<br>vs | Public<br>Exam | School<br>vs | School<br>vs | Final | School<br>vs | School<br>vs |
|--------------------------|--------|--------------|--------------|----------------|--------------|--------------|-------|--------------|--------------|
|                          | Mark   | District     | Province     | Mark           | District     | Province     | Mark  | District     | Province     |
| Average Score<br>School  | 63.8   |              |              |                |              |              | 63.8  |              |              |
| District                 | 72.8   | q            | q            |                |              |              | 72.8  | q            | q            |
| Province                 | 73.9   | Ч            | Ч            |                |              |              | 73.9  | Ч            | Ч            |
| Percent of Passes        |        |              |              |                |              |              |       |              |              |
| School                   | 84.4   |              |              |                |              |              | 84.4  |              |              |
| District                 | 93.8   | q            | q            |                |              |              | 93.8  | q            | q            |
| Province                 | 93.2   |              |              |                |              |              | 93.2  |              |              |

Modification Time: 3:35:43PM

Modification Date: 11/29/2007

Source: Evaluation & Research

<sup>\*</sup> Data from the High School Certification System. The results from supplementary courses are not reflected in these results. All students obtaining a score of 48 or 49 on the final mark, were adjusted to 50 and are reflected in the Final Mark column.