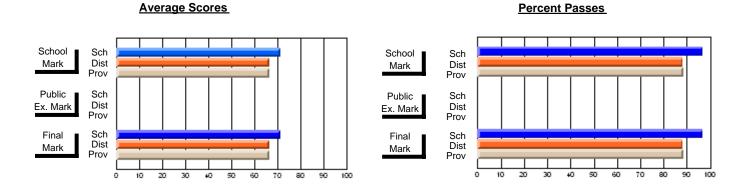

### District 4 - Eastern

#231 - Discovery Collegiate, Bonavista

**Subject: Technology Education** 

| Course: INTEGRATED SYSTEM | /IS 1205       |                          |                          |   |                        |                          |                          |               |                          |                          |
|---------------------------|----------------|--------------------------|--------------------------|---|------------------------|--------------------------|--------------------------|---------------|--------------------------|--------------------------|
| # students in course: 18  | School<br>Mark | School<br>vs<br>District | School<br>vs<br>Province |   | Public<br>Exam<br>Mark | School<br>vs<br>District | School<br>vs<br>Province | Final<br>Mark | School<br>vs<br>District | School<br>vs<br>Province |
| <u>Average Score</u>      |                |                          |                          | ŀ |                        |                          |                          |               |                          |                          |
| School                    | 65.0           |                          |                          |   |                        |                          |                          | 65.0          |                          |                          |
| District                  | 71.2           | q                        | q                        |   |                        |                          |                          | 71.2          | q                        | q                        |
| Province                  | 71.3           |                          |                          |   |                        |                          |                          | 71.3          |                          |                          |
| Percent of Passes         |                |                          |                          |   |                        |                          |                          |               |                          |                          |
| School                    | 72.2           |                          |                          |   |                        |                          |                          | 72.2          |                          |                          |
| District                  | 93.0           | q                        | q                        |   |                        |                          |                          | 93.0          | q                        | q                        |
| Province                  | 91.2           |                          |                          |   |                        |                          |                          | 91.2          |                          |                          |