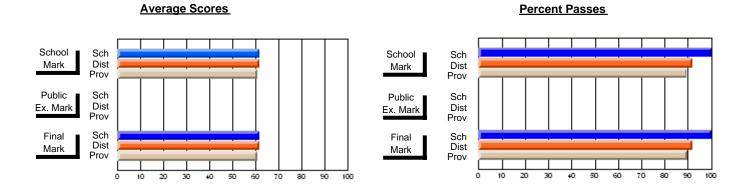

### District 4 - Eastern

#231 - Discovery Collegiate, Bonavista

**Subject: Technology Education** 

| Course: INTEGRATED SYSTEM | /IS 1205       |                          |                          |   |                        |                          |                          |               |                          |                          |
|---------------------------|----------------|--------------------------|--------------------------|---|------------------------|--------------------------|--------------------------|---------------|--------------------------|--------------------------|
| # students in course: 18  | School<br>Mark | School<br>vs<br>District | School<br>vs<br>Province |   | Public<br>Exam<br>Mark | School<br>vs<br>District | School<br>vs<br>Province | Final<br>Mark | School<br>vs<br>District | School<br>vs<br>Province |
| <u>Average Score</u>      |                |                          |                          | ŀ |                        |                          |                          |               |                          |                          |
| School                    | 65.0           |                          |                          |   |                        |                          |                          | 65.0          |                          |                          |
| District                  | 71.2           | q                        | q                        |   |                        |                          |                          | 71.2          | q                        | q                        |
| Province                  | 71.3           |                          |                          |   |                        |                          |                          | 71.3          |                          |                          |
| Percent of Passes         |                |                          |                          |   |                        |                          |                          |               |                          |                          |
| School                    | 72.2           |                          |                          |   |                        |                          |                          | 72.2          |                          |                          |
| District                  | 93.0           | q                        | q                        |   |                        |                          |                          | 93.0          | q                        | q                        |
| Province                  | 91.2           |                          |                          |   |                        |                          |                          | 91.2          |                          |                          |