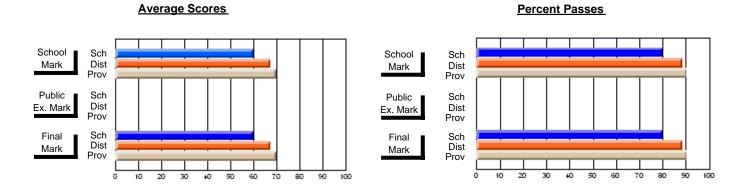

### District 4 - Eastern

#231 - Discovery Collegiate, Bonavista

**Subject: Mathematics** 

| Course: MATHEMATICS (M) 1 | 266            |                          |                          |   |                        |                          | School data withheld for |               |                          |                          |
|---------------------------|----------------|--------------------------|--------------------------|---|------------------------|--------------------------|--------------------------|---------------|--------------------------|--------------------------|
| # students in course: 1   | School<br>Mark | School<br>vs<br>District | School<br>vs<br>Province |   | Public<br>Exam<br>Mark | School<br>vs<br>District | School<br>vs<br>Province | Final<br>Mark | School<br>vs<br>District | School<br>vs<br>Province |
| Average Score<br>School   |                |                          |                          | - |                        |                          |                          |               |                          |                          |
| District                  | 55.8           | р                        | р                        |   |                        |                          |                          | 55.8          | р                        | р                        |
| Province                  | 52.4           | P                        | Р                        |   |                        |                          |                          | 52.4          | P                        | P                        |
| Percent of Passes         |                |                          |                          |   |                        |                          |                          |               |                          |                          |
| School                    |                |                          |                          |   |                        |                          |                          |               |                          |                          |
| District                  | 68.8           | р                        | р                        |   |                        |                          |                          | 68.8          | р                        | р                        |
| Province                  | 66.7           |                          |                          |   |                        |                          |                          | 66.7          |                          |                          |