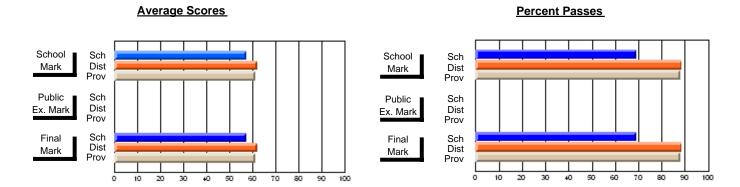

### District 4 - Eastern

#231 - Discovery Collegiate, Bonavista

Subject: Mathematics

| # students in course: 25       | School<br>Mark   | School<br>vs<br>District | School<br>vs<br>Province | Public<br>Exam<br>Mark | School<br>vs<br>District | School<br>vs<br>Province | Final<br>Mark    | School<br>vs<br>District | School<br>vs<br>Province |
|--------------------------------|------------------|--------------------------|--------------------------|------------------------|--------------------------|--------------------------|------------------|--------------------------|--------------------------|
| <u>Average Score</u><br>School | 60.7             |                          |                          |                        |                          |                          | 60.7             |                          |                          |
| District                       | <b>69.7</b> 64.5 | р                        | р                        |                        |                          |                          | <b>69.7</b> 64.5 | q                        | р                        |
| Province                       | 63.8             | Р                        | Р                        |                        |                          |                          | 63.8             | Р                        | Р                        |
| Percent of Passes              |                  |                          |                          |                        |                          |                          |                  |                          |                          |
| School                         | 96.0             |                          |                          |                        |                          |                          | 96.0             |                          |                          |
| District                       | 87.8             | р                        | р                        |                        |                          |                          | 87.8             | р                        | р                        |
| Province                       | 86.5             |                          |                          |                        |                          |                          | 86.5             |                          |                          |

Modification Time: 3:35:43PM

Modification Date: 11/29/2007

Source: Evaluation & Research

<sup>\*</sup> Data from the High School Certification System. The results from supplementary courses are not reflected in these results. All students obtaining a score of 48 or 49 on the final mark, were adjusted to 50 and are reflected in the Final Mark column.