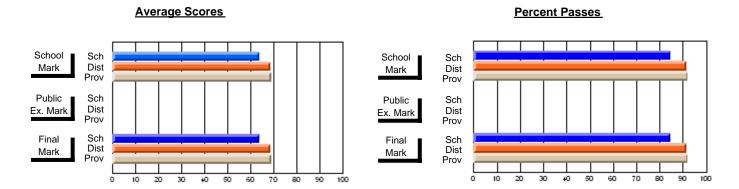

### District 4 - Eastern

#231 - Discovery Collegiate, Bonavista

Subject: Art

| # students in course: 32 | School<br>Mark | School<br>vs<br>District | School<br>vs<br>Province | Public<br>Exam<br>Mark | School<br>vs<br>District | School<br>vs<br>Province | Final<br>Mark | School<br>vs<br>District | School<br>vs<br>Province |
|--------------------------|----------------|--------------------------|--------------------------|------------------------|--------------------------|--------------------------|---------------|--------------------------|--------------------------|
| Average Score            |                |                          |                          |                        |                          |                          |               |                          |                          |
| School                   | 65.2           |                          |                          |                        |                          |                          | 65.2          |                          |                          |
| District                 | 71.7           | q                        | q                        |                        |                          |                          | 71.7          | q                        | q                        |
| Province                 | 70.3           |                          |                          |                        |                          |                          | 70.3          |                          |                          |
| Percent of Passes        |                |                          |                          |                        |                          |                          |               |                          |                          |
| School                   | 90.6           |                          |                          |                        |                          |                          | 90.6          |                          |                          |
| District                 | 91.5           | q                        | р                        |                        |                          |                          | 91.5          | q                        | р                        |
| Province                 | 89.7           |                          |                          |                        |                          |                          | 89.7          |                          |                          |