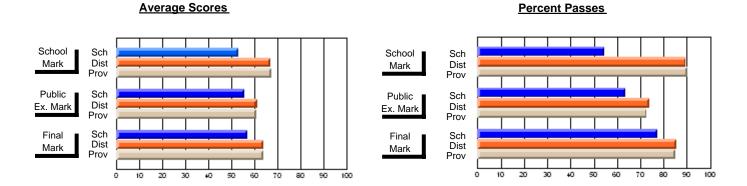

### District 4 - Eastern

#231 - Discovery Collegiate, Bonavista

\_\_\_\_\_

**Subject: Mathematics** 

| # students in course: 32 | School<br>Mark | School<br>vs<br>District | School<br>vs<br>Province | Public<br>Exam<br>Mark | School<br>vs<br>District | School<br>vs<br>Province | Final<br>Mark | School<br>vs<br>District | School<br>vs<br>Province |
|--------------------------|----------------|--------------------------|--------------------------|------------------------|--------------------------|--------------------------|---------------|--------------------------|--------------------------|
| Average Score            |                |                          |                          |                        |                          |                          |               |                          |                          |
| School                   | 52.0           |                          |                          |                        |                          |                          | 52.0          |                          |                          |
| District                 | 60.1           | q                        | q                        |                        |                          |                          | 60.1          | q                        | q                        |
| Province                 | 61.0           |                          |                          |                        |                          |                          | 61.0          |                          |                          |
| Percent of Passes        |                |                          |                          |                        |                          |                          |               |                          |                          |
| School                   | 71.9           |                          |                          |                        |                          |                          | 71.9          |                          |                          |
| District                 | 82.6           | q                        | q                        |                        |                          |                          | 82.6          | q                        | q                        |
| Province                 | 83.9           |                          |                          |                        |                          |                          | 84.0          |                          |                          |

Modification Time: 3:35:43PM

Modification Date: 11/29/2007

Source: Evaluation & Research

Web Site: http://www.education.gov.nf.ca/sch\_rep/2006/Index.htm

<sup>\*</sup> Data from the High School Certification System. The results from supplementary courses are not reflected in these results. All students obtaining a score of 48 or 49 on the final mark, were adjusted to 50 and are reflected in the Final Mark column.