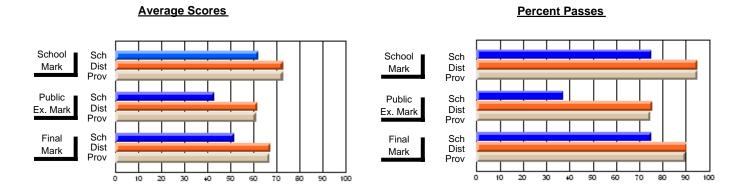

### District 4 - Eastern

#231 - Discovery Collegiate, Bonavista

Subject: Art

| # students in course: 49  |                |                          | 1                        |   |                        |                          |                          |               |                          |                          |
|---------------------------|----------------|--------------------------|--------------------------|---|------------------------|--------------------------|--------------------------|---------------|--------------------------|--------------------------|
| # Students III Course. 49 | School<br>Mark | School<br>vs<br>District | School<br>vs<br>Province |   | Public<br>Exam<br>Mark | School<br>vs<br>District | School<br>vs<br>Province | Final<br>Mark | School<br>vs<br>District | School<br>vs<br>Province |
| Average Score             |                |                          |                          | - |                        |                          |                          |               |                          |                          |
| School                    | 67.8           |                          |                          |   |                        |                          |                          | 67.8          |                          |                          |
| District                  | 73.7           | q                        | q                        |   |                        |                          |                          | 73.7          | q                        | q                        |
| Province                  | 75.1           |                          |                          |   |                        |                          |                          | 75.1          |                          |                          |
| Percent of Passes         |                |                          |                          |   |                        |                          |                          |               |                          |                          |
| School                    | 89.8           |                          |                          |   |                        |                          |                          | 89.8          |                          |                          |
| District                  | 93.8           | q                        | q                        |   |                        |                          |                          | 93.8          | q                        | q                        |
| Province                  | 93.8           |                          |                          |   |                        |                          |                          | 93.8          |                          |                          |