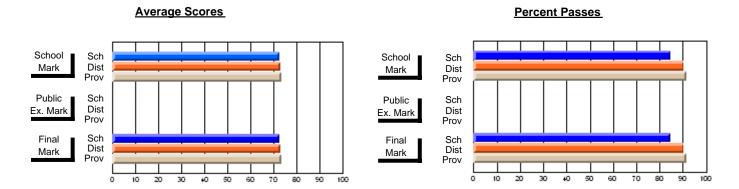

### District 4 - Eastern

#231 - Discovery Collegiate, Bonavista

Subject: Art

| # students in course: 32 | School<br>Mark | School<br>vs<br>District | School<br>vs<br>Province | Public<br>Exam<br>Mark | School<br>vs<br>District | School<br>vs<br>Province | Final<br>Mark | School<br>vs<br>District | School<br>vs<br>Province |
|--------------------------|----------------|--------------------------|--------------------------|------------------------|--------------------------|--------------------------|---------------|--------------------------|--------------------------|
| Average Score            |                |                          |                          |                        |                          |                          |               |                          |                          |
| School                   | 65.2           |                          |                          |                        |                          |                          | 65.2          |                          |                          |
| District                 | 71.7           | q                        | q                        |                        |                          |                          | 71.7          | q                        | q                        |
| Province                 | 70.3           |                          |                          |                        |                          |                          | 70.3          |                          |                          |
| Percent of Passes        |                |                          |                          |                        |                          |                          |               |                          |                          |
| School                   | 90.6           |                          |                          |                        |                          |                          | 90.6          |                          |                          |
| District                 | 91.5           | q                        | р                        |                        |                          |                          | 91.5          | q                        | р                        |
| Province                 | 89.7           |                          |                          |                        |                          |                          | 89.7          |                          |                          |

Modification Time: 3:35:43PM

Modification Date: 11/29/2007

Source: Evaluation & Research

<sup>\*</sup> Data from the High School Certification System. The results from supplementary courses are not reflected in these results. All students obtaining a score of 48 or 49 on the final mark, were adjusted to 50 and are reflected in the Final Mark column.