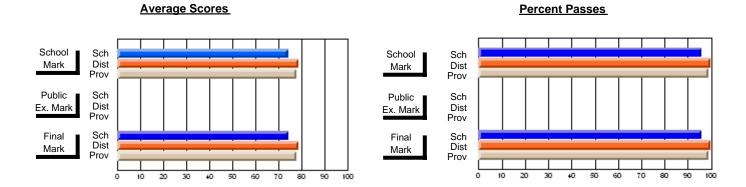

### District 4 - Eastern

#231 - Discovery Collegiate, Bonavista

**Subject: Enterprise Education** 

| # students in course: 23 | School<br>Mark | School<br>vs<br>District | School<br>vs<br>Province | Public<br>Exam<br>Mark | School<br>vs<br>District | School<br>vs<br>Province | Final<br>Mark | School<br>vs<br>District | School<br>vs<br>Province |
|--------------------------|----------------|--------------------------|--------------------------|------------------------|--------------------------|--------------------------|---------------|--------------------------|--------------------------|
| Average Score<br>School  | 70.9           |                          |                          |                        |                          |                          | 70.9          |                          |                          |
| District                 | 76.3           | q                        | q                        |                        |                          |                          | 76.3          | q                        | q                        |
| Province                 | 75.3           |                          | ·                        |                        |                          |                          | 75.3          |                          |                          |
| Percent of Passes        |                |                          |                          |                        |                          |                          |               |                          |                          |
| School                   | 87.0           |                          |                          |                        |                          |                          | 87.0          |                          |                          |
| District                 | 95.2           | q                        | q                        |                        |                          |                          | 95.2          | q                        | q                        |
| Province                 | 94.2           |                          |                          |                        |                          |                          | 94.2          |                          |                          |

Modification Time: 3:35:43PM

Modification Date: 11/29/2007

Source: Evaluation & Research

<sup>\*</sup> Data from the High School Certification System. The results from supplementary courses are not reflected in these results. All students obtaining a score of 48 or 49 on the final mark, were adjusted to 50 and are reflected in the Final Mark column.