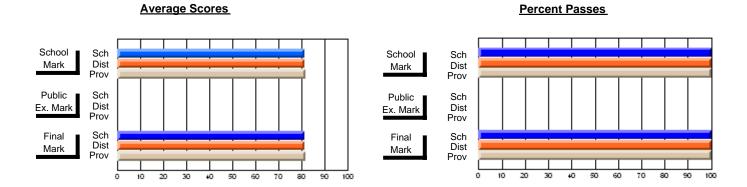

### District 4 - Eastern

#231 - Discovery Collegiate, Bonavista

Subject: French

| Course: FRENCH 3201      |                |                          |                          | _                      |                          |                          |               |                          |                          |
|--------------------------|----------------|--------------------------|--------------------------|------------------------|--------------------------|--------------------------|---------------|--------------------------|--------------------------|
| # students in course: 13 | School<br>Mark | School<br>vs<br>District | School<br>vs<br>Province | Public<br>Exam<br>Mark | School<br>vs<br>District | School<br>vs<br>Province | Final<br>Mark | School<br>vs<br>District | School<br>vs<br>Province |
| Average Score            |                |                          |                          |                        |                          |                          |               |                          |                          |
| School                   | 84.4           |                          |                          |                        |                          |                          | 84.4          |                          |                          |
| District                 | 80.3           | р                        | р                        |                        |                          |                          | 80.3          | р                        | р                        |
| Province                 | 81.3           |                          |                          |                        |                          |                          | 81.3          |                          |                          |
| Percent of Passes        |                |                          |                          |                        |                          |                          |               |                          |                          |
| School                   | 100.0          |                          |                          |                        |                          |                          | 100.0         |                          |                          |
| District                 | 97.9           | р                        | р                        |                        |                          |                          | 97.9          | р                        | р                        |
| Province                 | 98.8           |                          |                          |                        |                          |                          | 98.8          |                          |                          |

Modification Time: 3:35:43PM

Modification Date: 11/29/2007

Source: Evaluation & Research

<sup>\*</sup> Data from the High School Certification System. The results from supplementary courses are not reflected in these results. All students obtaining a score of 48 or 49 on the final mark, were adjusted to 50 and are reflected in the Final Mark column.